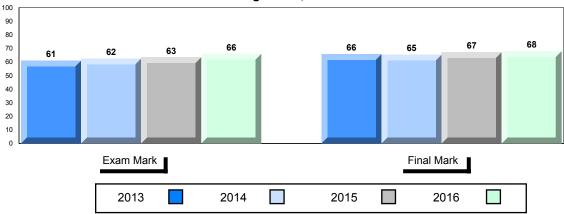

# Average Mark, 2013-2016

<sup>▼ ▲</sup> The school result may appear numerically the same as the district/province due to rounding. The arrow indicates a negligible difference.

\* The overall Public Exam is equated. Therefore, subtest scores may vary from the overall exam mark.

NLESD - Labrador Region

#007 - Amos Comenius Memorial School, Hopedale

Grades: K-12