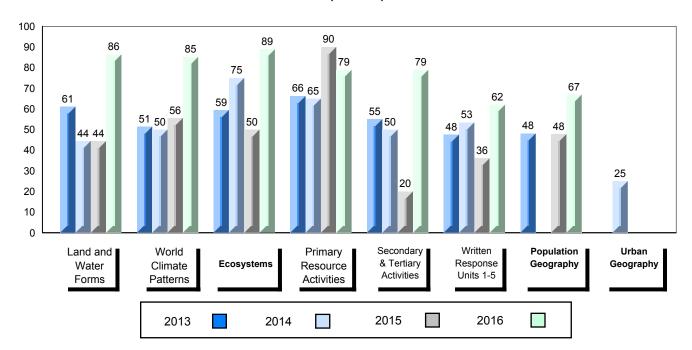

\* The overall Public Exam is equated. Therefore, subtest scores may vary from the overall exam mark.

#014 - Jens Haven Memorial, Nain

100

| Grades: | K-12  |
|---------|-------|
| Graucs. | 11-14 |

| World Geography 3202         School Region 62.1 Province         72.3                                                                                                                                                                                                                                                                                                                                                                                                                                                                                                                                                                                                                                                                                                                                                                                                                                                                                                                                                                                                                                                                                                                                                                                                                                                                                                                                                                                                                                                                                                                                                                                                                                                                                                                                                                                                                                                                                                                                                                                                                                                          | Number of Students   | 9        | Public<br>Exam<br>Mark | School<br>vs<br>Region | School<br>vs<br>Province |
|--------------------------------------------------------------------------------------------------------------------------------------------------------------------------------------------------------------------------------------------------------------------------------------------------------------------------------------------------------------------------------------------------------------------------------------------------------------------------------------------------------------------------------------------------------------------------------------------------------------------------------------------------------------------------------------------------------------------------------------------------------------------------------------------------------------------------------------------------------------------------------------------------------------------------------------------------------------------------------------------------------------------------------------------------------------------------------------------------------------------------------------------------------------------------------------------------------------------------------------------------------------------------------------------------------------------------------------------------------------------------------------------------------------------------------------------------------------------------------------------------------------------------------------------------------------------------------------------------------------------------------------------------------------------------------------------------------------------------------------------------------------------------------------------------------------------------------------------------------------------------------------------------------------------------------------------------------------------------------------------------------------------------------------------------------------------------------------------------------------------------------|----------------------|----------|------------------------|------------------------|--------------------------|
| Subtest   Region   Province   67.0                                                                                                                                                                                                                                                                                                                                                                                                                                                                                                                                                                                                                                                                                                                                                                                                                                                                                                                                                                                                                                                                                                                                                                                                                                                                                                                                                                                                                                                                                                                                                                                                                                                                                                                                                                                                                                                                                                                                                                                                                                                                                             | World Geography 3202 | School   | 72.3                   | <b>A</b>               | <b>A</b>                 |
| Multiple Choice                                                                                                                                                                                                                                                                                                                                                                                                                                                                                                                                                                                                                                                                                                                                                                                                                                                                                                                                                                                                                                                                                                                                                                                                                                                                                                                                                                                                                                                                                                                                                                                                                                                                                                                                                                                                                                                                                                                                                                                                                                                                                                                | Subteet              | Region   |                        |                        |                          |
| Land and   Region   72.6                                                                                                                                                                                                                                                                                                                                                                                                                                                                                                                                                                                                                                                                                                                                                                                                                                                                                                                                                                                                                                                                                                                                                                                                                                                                                                                                                                                                                                                                                                                                                                                                                                                                                                                                                                                                                                                                                                                                                                                                                                                                                                       | Subtest              | Province | 67.0                   |                        |                          |
| Land and   Region   72.6                                                                                                                                                                                                                                                                                                                                                                                                                                                                                                                                                                                                                                                                                                                                                                                                                                                                                                                                                                                                                                                                                                                                                                                                                                                                                                                                                                                                                                                                                                                                                                                                                                                                                                                                                                                                                                                                                                                                                                                                                                                                                                       | Multiple Choice      | Cabaal   | 00.4                   |                        |                          |
| Water Forms                                                                                                                                                                                                                                                                                                                                                                                                                                                                                                                                                                                                                                                                                                                                                                                                                                                                                                                                                                                                                                                                                                                                                                                                                                                                                                                                                                                                                                                                                                                                                                                                                                                                                                                                                                                                                                                                                                                                                                                                                                                                                                                    | Land and             |          |                        |                        | •                        |
| World   School   85.2                                                                                                                                                                                                                                                                                                                                                                                                                                                                                                                                                                                                                                                                                                                                                                                                                                                                                                                                                                                                                                                                                                                                                                                                                                                                                                                                                                                                                                                                                                                                                                                                                                                                                                                                                                                                                                                                                                                                                                                                                                                                                                          |                      | _        | 1                      |                        |                          |
| Climate Patterns         Region Province         71.9           School Region Province         88.9         ▲           Ecosystems         Region Region Region Province         88.1           Primary Primary Primary Resource Region Province Region Province         78.9         ▲           Activities Province Province Province         75.5         ★           Secondary & School Province Region Province         63.6         ★           Long Answer Written response Units 1-5         School Region Province         53.0         ★           Population Region Geography         School Region Province         66.9         ★           Urban Geography         School Region Province         63.8                                                                                                                                                                                                                                                                                                                                                                                                                                                                                                                                                                                                                                                                                                                                                                                                                                                                                                                                                                                                                                                                                                                                                                                                                                                                                                                                                                                                           |                      | Province | /5.5                   |                        |                          |
| Patterns         Province         75.2           School         88.9         ▲           Region         88.1           Province         88.2           Primary         School         78.9           Resource         Region         71.2           Activities         Province         75.5           Secondary & School         78.9         ▲           Tertiary Activities         Region         63.6           Province         68.4           Long Answer         School         62.0         ▲           Written response         Region         53.0           Units 1-5         Province         58.2           Population         School         66.9         ▲           Region         55.7         Province         63.8           Urban         School         -999.0           Geography         Region         58.9                                                                                                                                                                                                                                                                                                                                                                                                                                                                                                                                                                                                                                                                                                                                                                                                                                                                                                                                                                                                                                                                                                                                                                                                                                                                                           | World                | School   | 85.2                   | <b>A</b>               | <b>A</b>                 |
| School   88.9                                                                                                                                                                                                                                                                                                                                                                                                                                                                                                                                                                                                                                                                                                                                                                                                                                                                                                                                                                                                                                                                                                                                                                                                                                                                                                                                                                                                                                                                                                                                                                                                                                                                                                                                                                                                                                                                                                                                                                                                                                                                                                                  | Climate              | Region   | 71.9                   |                        |                          |
| Region   Region   Region   Region   Region   Region   Region   Resource   Region     | Patterns             | Province | 75.2                   |                        |                          |
| Region   Region   Region   Region   Region   Region   Region   Resource   Region     |                      | 0-11     |                        |                        |                          |
| Primary         School         78.9         ▲         ▲           Resource         Region         71.2         ★         ★           Activities         Province         75.5         ★         ★         ★           Secondary & Tertiary Activities         Region Frovince         63.6         ★         ★         ★         ★         ★         ★         ★         ★         ★         ★         ★         ★         ★         ★         ★         ★         ★         ★         ★         ★         ★         ★         ★         ★         ★         ★         ★         ★         ★         ★         ★         ★         ★         ★         ★         ★         ★         ★         ★         ★         ★         ★         ★         ★         ★         ★         ★         ★         ★         ★         ★         ★         ★         ★         ★         ★         ★         ★         ★         ★         ★         ★         ★         ★         ★         ★         ★         ★         ★         ★         ★         ★         ★         ★         ★         ★         ★         ★         ★         ★                                                                                                                                                                                                                                                                                                                                                                                                                                                                                                                                                                                                                                                                                                                                                                                                                                                                                                                                                                                                     | Faranatama           |          |                        |                        | •                        |
| Primary Resource Region Region Activities         School Province         78.9 75.5         ▲         ▲           Secondary & Tertiary Activities         School Province         63.6 6 68.4         ★         ▲         ▲         ▲         ▲         ▲         ▲         ▲         ▲         ▲         ▲         ▲         ▲         ▲         ▲         ▲         ▲         ▲         ▲         ▲         ▲         ▲         ▲         ▲         ▲         ▲         ▲         ▲         ▲         ▲         ▲         ▲         ▲         ▲         ▲         ▲         ▲         ▲         ▲         ▲         ▲         ▲         ▲         ▲         ▲         ▲         ▲         ▲         ▲         ▲         ▲         ▲         ▲         ▲         ▲         ▲         ▲         ▲         ▲         ▲         ▲         ▲         ▲         ▲         ▲         ▲         ▲         ▲         ▲         ▲         ▲         ▲         ▲         ▲         ▲         ▲         ▲         ▲         ▲         ▲         ▲         ▲         ▲         ▲         ▲         ▲         ▲         ▲         ▲         ▲         ▲         ▲                                                                                                                                                                                                                                                                                                                                                                                                                                                                                                                                                                                                                                                                                                                                                                                                                                                                                                                                                                          | Ecosystems           | =        |                        |                        |                          |
| Resource Region 71.2 Activities Province 75.5  Secondary & School 78.9 Tertiary Activities Region 63.6 Province 68.4  Long Answer School 62.0 Written response Region 53.0 Units 1-5 Province 58.2  Population School 66.9 Region 55.7 Province 63.8  Urban School 78.9  Region 63.6  Province 68.4  Long Answer School 62.0 Region 53.0 Province 58.2                                                                                                                                                                                                                                                                                                                                                                                                                                                                                                                                                                                                                                                                                                                                                                                                                                                                                                                                                                                                                                                                                                                                                                                                                                                                                                                                                                                                                                                                                                                                                                                                                                                                                                                                                                         |                      | Province | 88.2                   |                        |                          |
| Resource Region 71.2 Activities Province 75.5  Secondary & School 78.9 Tertiary Activities Region 63.6 Province 68.4  Long Answer Written response Units 1-5 Population Geography  School 66.9 Province 63.8  Urban Geography Region 75.5  School 78.9  A  A  A  A  A  A  A  A  A  A  A  A  A                                                                                                                                                                                                                                                                                                                                                                                                                                                                                                                                                                                                                                                                                                                                                                                                                                                                                                                                                                                                                                                                                                                                                                                                                                                                                                                                                                                                                                                                                                                                                                                                                                                                                                                                                                                                                                  | Primary              | School   | 78.9                   | <b>A</b>               | <b>A</b>                 |
| Secondary & Tertiary Activities         School Region Province         78.9 63.6           Long Answer Written response Units 1-5         School Region Province         62.0                                                                                                                                                                                                                                                                                                                                                                                                                                                                                                                                                                                                                                                                                                                                                                                                                                                                                                                                                                                                                                                                                                                                                                                                                                                                                                                                                                                                                                                                                                                                                                                                                                                                                                                                                                                                                                                                                                                                                  | -                    | Region   | 71.2                   |                        |                          |
| Tertiary Activities  Region Province 68.4  Long Answer Written response Units 1-5 Region Province  Region Province 58.2  Population Geography School Region Frovince 63.8  Urban Geography Region Geography Region Frovince Region Frovince 63.8                                                                                                                                                                                                                                                                                                                                                                                                                                                                                                                                                                                                                                                                                                                                                                                                                                                                                                                                                                                                                                                                                                                                                                                                                                                                                                                                                                                                                                                                                                                                                                                                                                                                                                                                                                                                                                                                               | Activities           | Province | 75.5                   |                        |                          |
| Tertiary Activities  Region Province 68.4  Long Answer Written response Units 1-5 Region Province  Region Province 58.2  Population Geography School Region Frovince 63.8  Urban Geography Region Geography Region Frovince Region Frovince 63.8                                                                                                                                                                                                                                                                                                                                                                                                                                                                                                                                                                                                                                                                                                                                                                                                                                                                                                                                                                                                                                                                                                                                                                                                                                                                                                                                                                                                                                                                                                                                                                                                                                                                                                                                                                                                                                                                               | Secondary &          | School   | 78.9                   | <b>A</b>               | <b>A</b>                 |
| Province   68.4                                                                                                                                                                                                                                                                                                                                                                                                                                                                                                                                                                                                                                                                                                                                                                                                                                                                                                                                                                                                                                                                                                                                                                                                                                                                                                                                                                                                                                                                                                                                                                                                                                                                                                                                                                                                                                                                                                                                                                                                                                                                                                                |                      |          |                        |                        |                          |
| Written response Units 1-5 Region Province School Region Fooulation Geography Region Fooulation Geography School Region Fooulation Region Fooulation Fooulation Region Fooulation Fooulation Region Fooulation Fooulation Region Fooulation Fooulation Fooulation Fooulation Region Fooulation | •                    | =        | 68.4                   |                        |                          |
| Written response Units 1-5 Region Province School Region Fooulation Geography Region Fooulation Geography School Region Fooulation Region Fooulation Fooulation Region Fooulation Fooulation Region Fooulation Fooulation Region Fooulation Fooulation Fooulation Fooulation Region Fooulation | Long Answer          |          |                        |                        |                          |
| Units 1-5  Region Province  58.2  Population Geography  Region Region Forvince  66.9  55.7  Province  63.8  Urban Geography Region Region Forvince  School Forvince  63.8                                                                                                                                                                                                                                                                                                                                                                                                                                                                                                                                                                                                                                                                                                                                                                                                                                                                                                                                                                                                                                                                                                                                                                                                                                                                                                                                                                                                                                                                                                                                                                                                                                                                                                                                                                                                                                                                                                                                                      |                      |          |                        | <b>A</b>               | <b>A</b>                 |
| Population School 66.9 A Geography Region 55.7 Province 63.8  Urban School -999.0 Geography Region 58.9                                                                                                                                                                                                                                                                                                                                                                                                                                                                                                                                                                                                                                                                                                                                                                                                                                                                                                                                                                                                                                                                                                                                                                                                                                                                                                                                                                                                                                                                                                                                                                                                                                                                                                                                                                                                                                                                                                                                                                                                                        | •                    | •        | 1                      |                        |                          |
| Geography Region Frovince School Geography Region Frovince Frovinc |                      | Province | 58.2                   |                        |                          |
| Geography Region Frovince School Geography Region Frovince Frovinc | Para latter          | School   | 66.9                   | <b>A</b>               | <b>A</b>                 |
| Province 63.8  Urban School -999.0 Geography Region 58.9                                                                                                                                                                                                                                                                                                                                                                                                                                                                                                                                                                                                                                                                                                                                                                                                                                                                                                                                                                                                                                                                                                                                                                                                                                                                                                                                                                                                                                                                                                                                                                                                                                                                                                                                                                                                                                                                                                                                                                                                                                                                       | •                    |          |                        |                        |                          |
| Geography Region 58.9                                                                                                                                                                                                                                                                                                                                                                                                                                                                                                                                                                                                                                                                                                                                                                                                                                                                                                                                                                                                                                                                                                                                                                                                                                                                                                                                                                                                                                                                                                                                                                                                                                                                                                                                                                                                                                                                                                                                                                                                                                                                                                          | Geography            | · ·      | 63.8                   |                        |                          |
| Geography Region 58.9                                                                                                                                                                                                                                                                                                                                                                                                                                                                                                                                                                                                                                                                                                                                                                                                                                                                                                                                                                                                                                                                                                                                                                                                                                                                                                                                                                                                                                                                                                                                                                                                                                                                                                                                                                                                                                                                                                                                                                                                                                                                                                          |                      |          |                        |                        |                          |
| Geography                                                                                                                                                                                                                                                                                                                                                                                                                                                                                                                                                                                                                                                                                                                                                                                                                                                                                                                                                                                                                                                                                                                                                                                                                                                                                                                                                                                                                                                                                                                                                                                                                                                                                                                                                                                                                                                                                                                                                                                                                                                                                                                      | Urban                |          |                        |                        |                          |
| Province 63.5                                                                                                                                                                                                                                                                                                                                                                                                                                                                                                                                                                                                                                                                                                                                                                                                                                                                                                                                                                                                                                                                                                                                                                                                                                                                                                                                                                                                                                                                                                                                                                                                                                                                                                                                                                                                                                                                                                                                                                                                                                                                                                                  | Geography            | · ·      | 1                      |                        |                          |
| <u> </u>                                                                                                                                                                                                                                                                                                                                                                                                                                                                                                                                                                                                                                                                                                                                                                                                                                                                                                                                                                                                                                                                                                                                                                                                                                                                                                                                                                                                                                                                                                                                                                                                                                                                                                                                                                                                                                                                                                                                                                                                                                                                                                                       |                      | Province | 63.5                   |                        |                          |