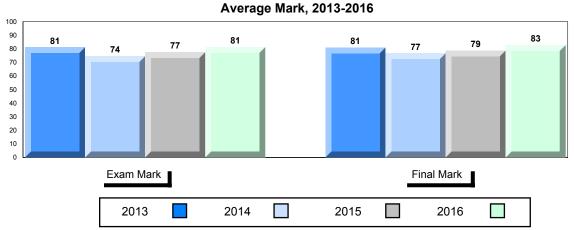

# Average Mark, 2013-2016

<sup>▼ ▲</sup> The school result may appear numerically the same as the district/province due to rounding. The arrow indicates a negligible difference.

\* The overall Public Exam is equated. Therefore, subtest scores may vary from the overall exam mark.