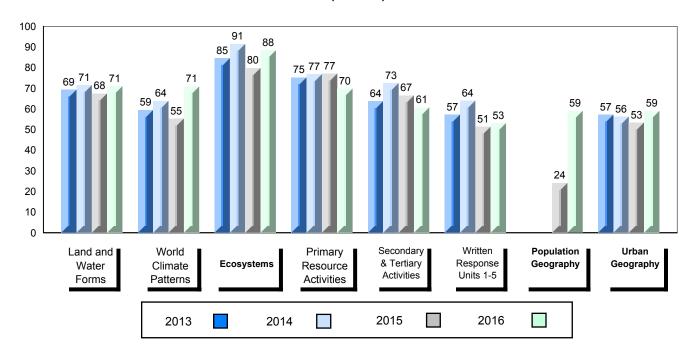

# Average Mark, 2013-2016

<sup>▼ ▲</sup> The school result may appear numerically the same as the district/province due to rounding. The arrow indicates a negligible difference.

\* The overall Public Exam is equated. Therefore, subtest scores may vary from the overall exam mark.