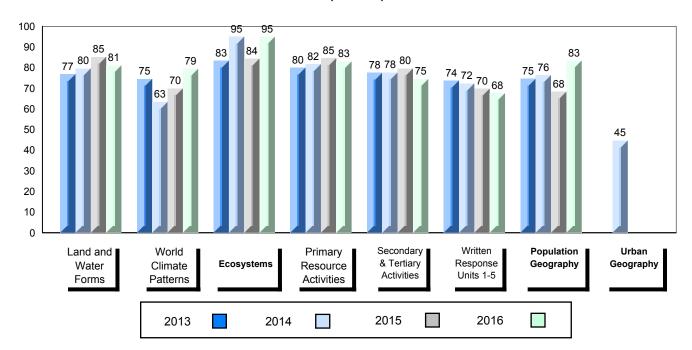

#### 4 Year Public Exam (Subtest) Mark Trend 2013-2016

<sup>▼ ▲</sup> The school result may appear numerically the same as the district/province due to rounding. The arrow indicates a negligible difference.

\* The overall Public Exam is equated. Therefore, subtest scores may vary from the overall exam mark.

#010 - Menihek High School, Labrador City

| Grades: | 8-12 |
|---------|------|
| Oldaco. | 0 12 |

| Number of Students   | 40       | Public<br>Exam | School<br>vs | School<br>vs |
|----------------------|----------|----------------|--------------|--------------|
|                      |          | Mark           | Region       | Province     |
| World Geography 3202 | School   | 61.3           | ▼            | ▼            |
| Outroop              | Region   | 62.1           |              |              |
| Subtest              | Province | 67.0           |              |              |
| Multiple Choice      |          |                |              |              |
| Land and             | School   | 71.1           | ▼            | ▼            |
| Water Forms          | Region   | 72.6           |              |              |
| Water I office       | Province | 75.5           |              |              |
| World                | School   | 69.7           | ▼            | ▼            |
| Climate              | Region   | 71.9           |              |              |
| Patterns             | Province | 75.2           |              |              |
|                      |          |                |              | _            |
|                      | School   | 88.1           | <b>A</b>     | •            |
| Ecosystems           | Region   | 88.1           |              |              |
|                      | Province | 88.2           |              |              |
| Primary              | School   | 72.0           | <b>A</b>     | ▼            |
| Resource             | Region   | 71.2           |              |              |
| Activities           | Province | 75.5           |              |              |
|                      | 0.1.1    |                |              | _            |
| Secondary &          | School   | 64.3<br>63.6   | <b>A</b>     | •            |
| Tertiary Activities  | Region   |                |              |              |
|                      | Province | 68.4           |              |              |
| <u>Long Answer</u>   | School   | 52.7           | ▼            | ▼            |
| Written response     | Region   | 53.0           |              |              |
| Units 1-5            | Province | 58.2           |              |              |
|                      |          |                |              | _            |
| Population           | School   | 55.9           | <b>A</b>     | ▼            |
| Geography            | Region   | 55.7           |              |              |
|                      | Province | 63.8           |              |              |
| Uniteres             | School   | 61.4           | <b>A</b>     | ▼            |
| Urban<br>Geography   | Region   | 58.9           |              |              |
| Geography            | Province | 63.5           |              |              |
|                      |          |                |              |              |

<sup>▼ ▲</sup> The school result may appear numerically the same as the district/province due to rounding. The arrow indicates a negligible difference.

\* The overall Public Exam is equated. Therefore, subtest scores may vary from the overall exam mark.