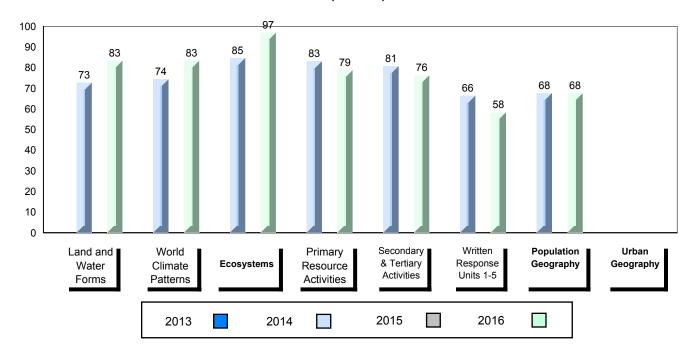

#### 4 Year Public Exam (Subtest) Mark Trend 2013-2016

<sup>▼ ▲</sup> The school result may appear numerically the same as the district/province due to rounding. The arrow indicates a negligible difference.