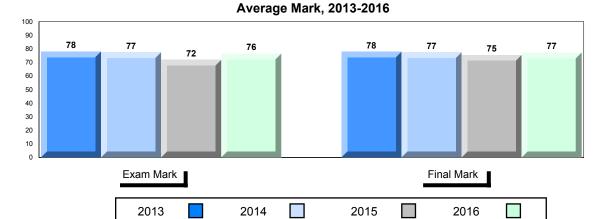

# Average Mark, 2013-2016

<sup>▼ ▲</sup> The school result may appear numerically the same as the district/province due to rounding. The arrow indicates a negligible difference.

\* The overall Public Exam is equated. Therefore, subtest scores may vary from the overall exam mark.