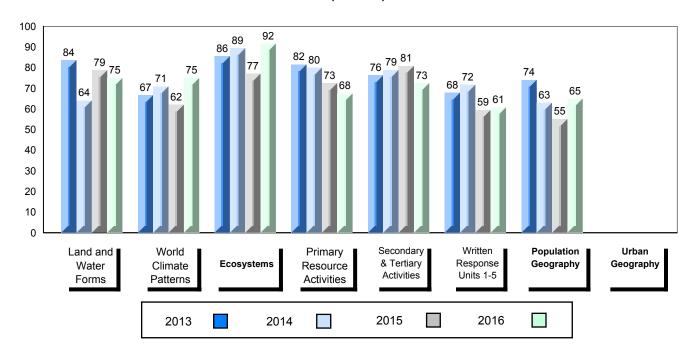

#### 4 Year Public Exam (Subtest) Mark Trend 2013-2016

<sup>▼ ▲</sup> The school result may appear numerically the same as the district/province due to rounding. The arrow indicates a negligible difference.