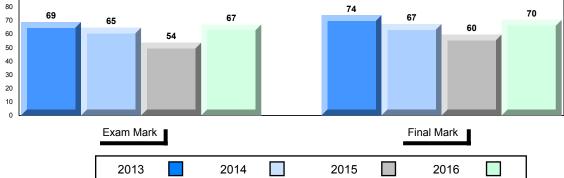

# Average Mark, 2013-2016

<sup>▼ ▲</sup> The school result may appear numerically the same as the district/province due to rounding. The arrow indicates a negligible difference.

\* The overall Public Exam is equated. Therefore, subtest scores may vary from the overall exam mark.

# Average Mark, 2013-2016

School data with 5 or fewer students withheld for reasons of confidentiality.

<sup>▼ ▲</sup> The school result may appear numerically the same as the district/province due to rounding. The arrow indicates a negligible difference.

Average Mark, 2013-2016

<sup>▼ ▲</sup> The school result may appear numerically the same as the district/province due to rounding. The arrow indicates a negligible difference.

\* The overall Public Exam is equated. Therefore, subtest scores may vary from the overall exam mark.