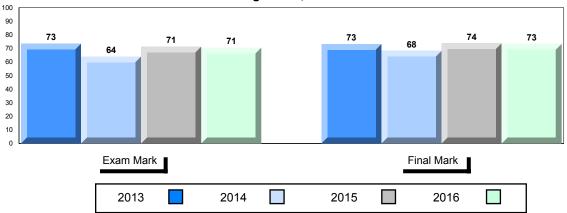

# Average Mark, 2013-2016

<sup>▼ ▲</sup> The school result may appear numerically the same as the district/province due to rounding. The arrow indicates a negligible difference.

\* The overall Public Exam is equated. Therefore, subtest scores may vary from the overall exam mark.