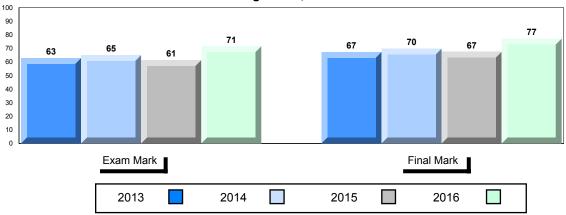

NLESD - Labrador Region

#007 - Amos Comenius Memorial School, Hopedale

Grades: K-12

# Average Mark, 2013-2016

<sup>▼ ▲</sup> The school result may appear numerically the same as the district/province due to rounding. The arrow indicates a negligible difference.

\* The overall Public Exam is equated. Therefore, subtest scores may vary from the overall exam mark.