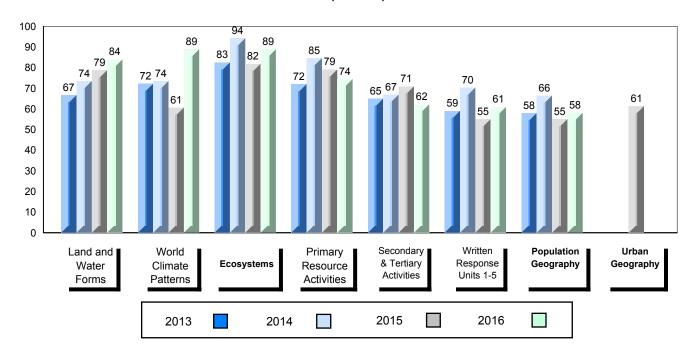

# Average Mark, 2013-2016

<sup>▼ ▲</sup> The school result may appear numerically the same as the district/province due to rounding. The arrow indicates a negligible difference.

\* The overall Public Exam is equated. Therefore, subtest scores may vary from the overall exam mark.