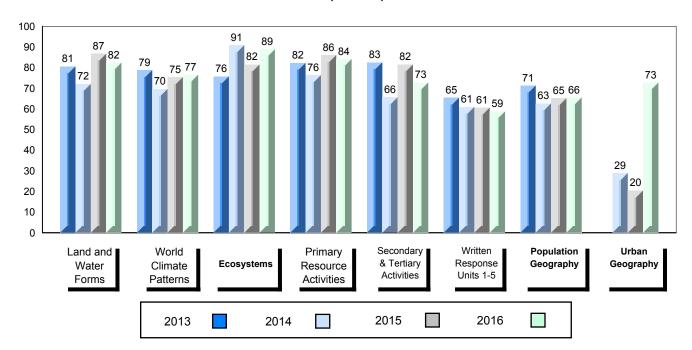

Grades: K,2,5,7,9,11-12

1

NLESD - Labrador Region

#001 - St. Peter's School, Black Tickle

Number of Students 1 School **Public** School School School Final Exam ٧S Province Region Mark Region Province Mark World Geography 3202 School data with 5 or fewer School data with 5 or fewer School students withheld for reasons of students withheld for reasons of Region Subtest confidentiality. confidentiality. Province **Multiple Choice** School Land and Region **Water Forms** Province World School Climate Region **Patterns** Province School Region **Ecosystems** Province School **Primary** Region Resource **Activities** Province School Secondary & **Tertiary Activities** Region Province Long Answer School Written response Region Units 1-5 Province School **Population** Region Geography Province School Urban Region Geography Province