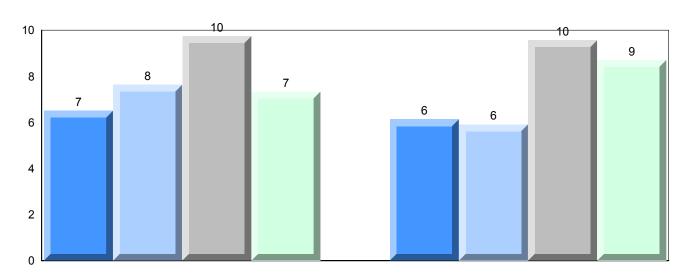

#### Difference from Provincial Mean, 2013-2016

<sup>▼ ▲</sup> The school result may appear numerically the same as the district/province due to rounding. The arrow indicates a negligible difference.

\* The overall Public Exam is equated. Therefore, subtest scores may vary from the overall exam mark.