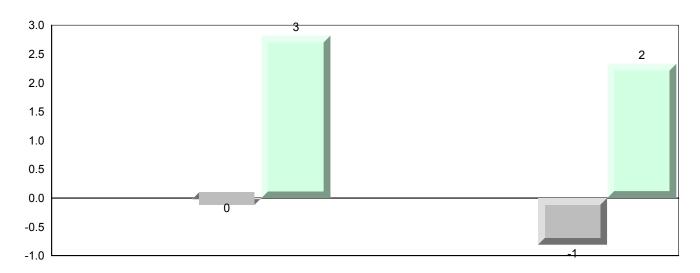

# Difference from Provincial Mean, 2013-2016

Grades: K,2,5,7,9,11-12

School data with 5 or fewer students withheld for reasons of confidentiality.

#### Difference from Provincial Mean, 2013-2016

School data with 5 or fewer students withheld for reasons of confidentiality.