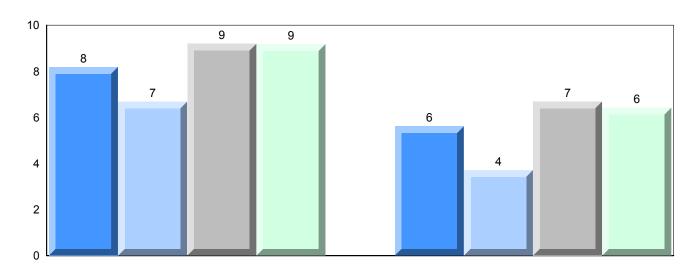

#### Difference from Provincial Mean, 2013-2016

School data with 5 or fewer students withheld for reasons of confidentiality.