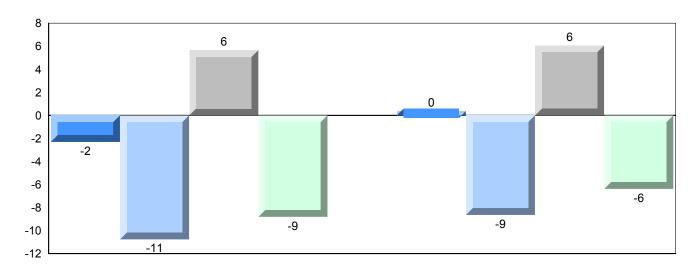

# Difference from Provincial Mean, 2013-2016

Grades: K,2,5,7,9,11-12

School data with 5 or fewer students withheld for reasons of confidentiality.

NLESD - Labrador Region

#001 - St. Peter's School, Black Tickle