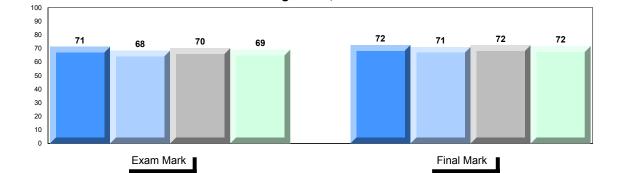

# Average Mark, 2013-2016

<sup>▼ ▲</sup> The school result may appear numerically the same as the district/province due to rounding. The arrow indicates a negligible difference.

\* The overall Public Exam is equated. Therefore, subtest scores may vary from the overall exam mark.