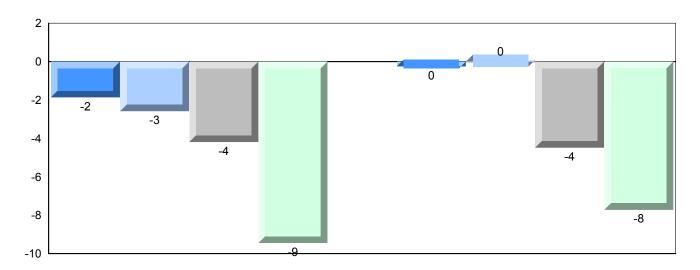

#### Difference from Provincial Mean, 2013-2016

School data with 5 or fewer students withheld for reasons of confidentiality.