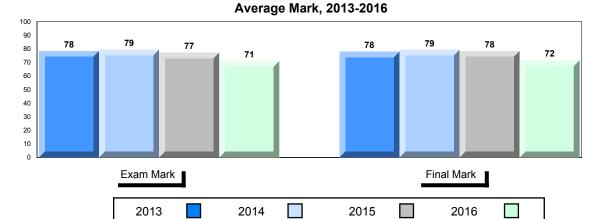

# Average Mark, 2013-2016

<sup>▼ ▲</sup> The school result may appear numerically the same as the district/province due to rounding. The arrow indicates a negligible difference.

\* The overall Public Exam is equated. Therefore, subtest scores may vary from the overall exam mark.

NLESD - Labrador Region

#007 - Amos Comenius Memorial School, Hopedale

Grades: K-12