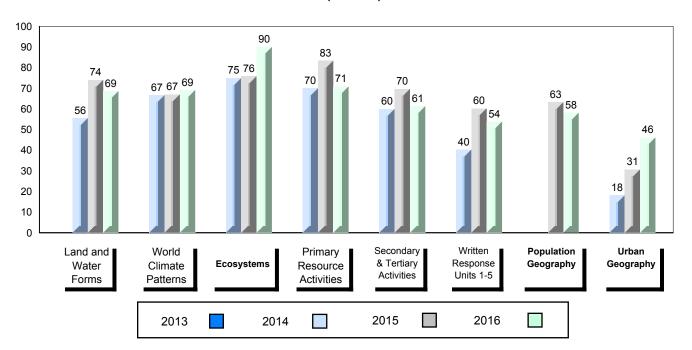

# Average Mark, 2013-2016

<sup>▼ ▲</sup> The school result may appear numerically the same as the district/province due to rounding. The arrow indicates a negligible difference.

\* The overall Public Exam is equated. Therefore, subtest scores may vary from the overall exam mark.