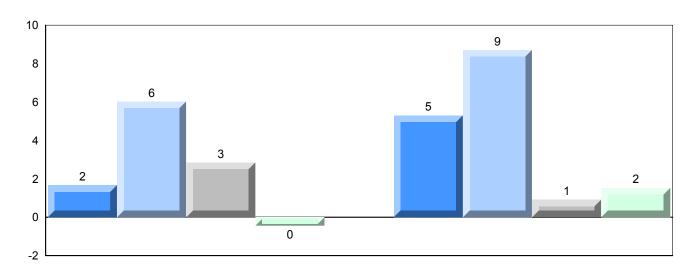

# Difference from Provincial Mean, 2013-2016

Grades: K,2,5,7,9,11-12

School data with 5 or fewer students withheld for reasons of confidentiality.