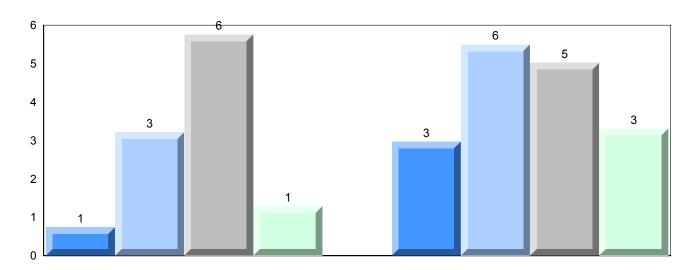

# Difference from Provincial Mean, 2013-2016

Grades: K,2,5,7,9,11-12

School data with 5 or fewer students withheld for reasons of confidentiality.

#### Difference from Provincial Mean, 2013-2016

School data with 5 or fewer students withheld for reasons of confidentiality.