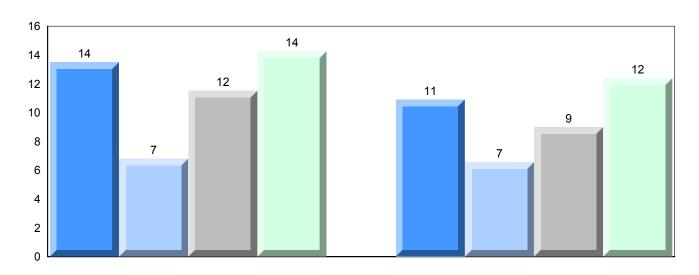

#### Difference from Provincial Mean, 2013-2016

School data with 5 or fewer students withheld for reasons of confidentiality.