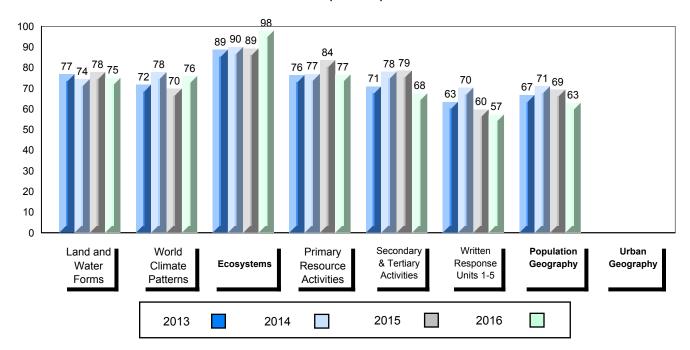

Grades: K,2,5,7,9,11-12

1

NLESD - Labrador Region

#001 - St. Peter's School, Black Tickle

Number of Students 1 School **Public** School School School Final Exam ٧S Province Region Mark Region Province Mark World Geography 3202 School data with 5 or fewer School data with 5 or fewer School students withheld for reasons of students withheld for reasons of Region Subtest confidentiality. confidentiality. Province **Multiple Choice** School Land and Region **Water Forms** Province World School Climate Region **Patterns** Province School Region **Ecosystems** Province School **Primary** Region Resource **Activities** Province School Secondary & **Tertiary Activities** Region Province Long Answer School Written response Region Units 1-5 Province School **Population** Region Geography Province School Urban Region Geography Province