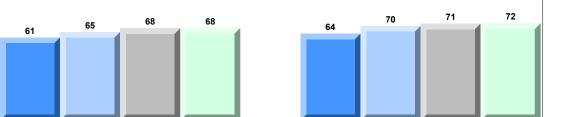

Average Mark, 2013-2016

<sup>▼ ▲</sup> The school result may appear numerically the same as the district/province due to rounding. The arrow indicates a negligible difference.

\* The overall Public Exam is equated. Therefore, subtest scores may vary from the overall exam mark.

# Average Mark, 2013-2016

<sup>▼ ▲</sup> The school result may appear numerically the same as the district/province due to rounding. The arrow indicates a negligible difference.

\* The overall Public Exam is equated. Therefore, subtest scores may vary from the overall exam mark.