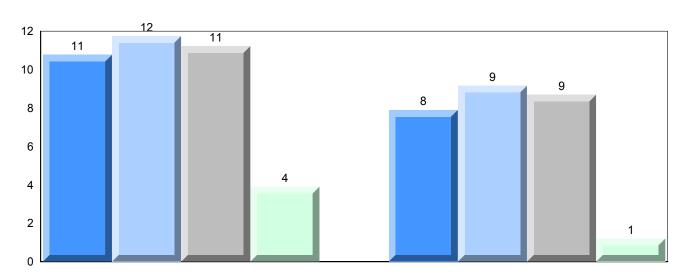

#### Difference from Provincial Mean, 2013-2016

School data with 5 or fewer students withheld for reasons of confidentiality.