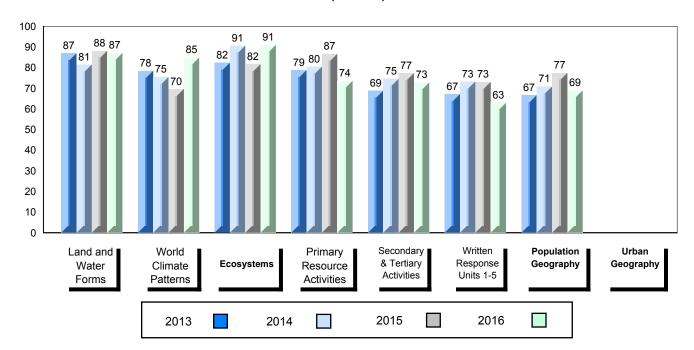

#### 4 Year Public Exam (Subtest) Mark Trend 2013-2016

<sup>▼ ▲</sup> The school result may appear numerically the same as the district/province due to rounding. The arrow indicates a negligible difference.

\* The overall Public Exam is equated. Therefore, subtest scores may vary from the overall exam mark.

#010 - Menihek High School, Labrador City

| Grades: | 8-12 |
|---------|------|
| Oldaco. | 0 12 |

| Number of Students   | 40       | Public<br>Exam | School<br>vs | School<br>vs |
|----------------------|----------|----------------|--------------|--------------|
|                      |          | Mark           | Region       | Province     |
| World Geography 3202 | School   | 61.3           | ▼            | ▼            |
| Outroop              | Region   | 62.1           |              |              |
| Subtest              | Province | 67.0           |              |              |
| Multiple Choice      |          |                |              |              |
| Land and             | School   | 71.1           | ▼            | ▼            |
| Water Forms          | Region   | 72.6           |              |              |
| Water I office       | Province | 75.5           |              |              |
| World                | School   | 69.7           | ▼            | ▼            |
| Climate              | Region   | 71.9           |              |              |
| Patterns             | Province | 75.2           |              |              |
|                      |          |                |              | _            |
|                      | School   | 88.1           | <b>A</b>     | •            |
| Ecosystems           | Region   | 88.1           |              |              |
|                      | Province | 88.2           |              |              |
| Primary              | School   | 72.0           | <b>A</b>     | ▼            |
| Resource             | Region   | 71.2           |              |              |
| Activities           | Province | 75.5           |              |              |
|                      | 0.1.1    |                |              | _            |
| Secondary &          | School   | 64.3<br>63.6   | <b>A</b>     | •            |
| Tertiary Activities  | Region   |                |              |              |
|                      | Province | 68.4           |              |              |
| <u>Long Answer</u>   | School   | 52.7           | ▼            | ▼            |
| Written response     | Region   | 53.0           |              |              |
| Units 1-5            | Province | 58.2           |              |              |
|                      |          |                |              | _            |
| Population           | School   | 55.9           | <b>A</b>     | ▼            |
| Geography            | Region   | 55.7           |              |              |
|                      | Province | 63.8           |              |              |
| Uniteres             | School   | 61.4           | <b>A</b>     | ▼            |
| Urban<br>Geography   | Region   | 58.9           |              |              |
| Geography            | Province | 63.5           |              |              |
|                      |          |                |              |              |