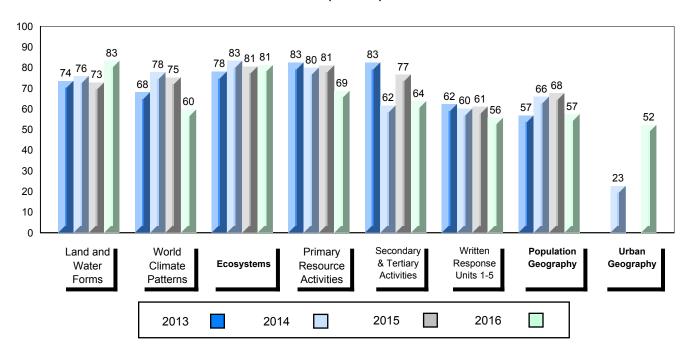

Grades: K,2,5,7,9,11-12

1

NLESD - Labrador Region

#001 - St. Peter's School, Black Tickle

Number of Students 1 School **Public** School School School Final Exam ٧S Province Region Mark Region Province Mark World Geography 3202 School data with 5 or fewer School data with 5 or fewer School students withheld for reasons of students withheld for reasons of Region Subtest confidentiality. confidentiality. Province **Multiple Choice** School Land and Region **Water Forms** Province World School Climate Region **Patterns** Province School Region **Ecosystems** Province School **Primary** Region Resource **Activities** Province School Secondary & **Tertiary Activities** Region Province Long Answer School Written response Region Units 1-5 Province School **Population** Region Geography Province School Urban Region Geography Province

\* The overall Public Exam is equated. Therefore, subtest scores may vary from the overall exam mark.

NLESD - Labrador Region

#007 - Amos Comenius Memorial School, Hopedale

Grades: K-12

| Number of Students                     | 5                            | Public<br>Exam<br>Mark | School<br>vs<br>Region                        | School<br>vs<br>Province | Final<br>Mark | School<br>vs<br>Region                     | School<br>vs<br>Province |
|----------------------------------------|------------------------------|------------------------|-----------------------------------------------|--------------------------|---------------|--------------------------------------------|--------------------------|
| World Geography 3202<br>Subtest        | School<br>Region<br>Province | students               | data with 5<br>withheld for<br>confidentialit | reasons of               | students      | data with 5 withheld for a confidentiality | reasons of               |
| Multiple Choice  Land and  Water Forms | School<br>Region<br>Province |                        |                                               |                          |               |                                            |                          |
| World<br>Climate<br>Patterns           | School<br>Region<br>Province |                        |                                               |                          |               |                                            |                          |
| Ecosystems                             | School<br>Region<br>Province |                        |                                               |                          |               |                                            |                          |
| Primary<br>Resource<br>Activities      | School<br>Region<br>Province |                        |                                               |                          |               |                                            |                          |
| Secondary &<br>Tertiary Activities     | School<br>Region<br>Province |                        |                                               |                          |               |                                            |                          |
| Long Answer Written response Units 1-5 | School<br>Region<br>Province |                        |                                               |                          |               |                                            |                          |
| Population<br>Geography                | School<br>Region<br>Province |                        |                                               |                          |               |                                            |                          |
| Urban<br>Geography                     | School<br>Region<br>Province |                        |                                               |                          |               |                                            |                          |

#012 - J.C. Erhardt Memorial School, Makkovik

|                      | Г        |                        |                        | 1                        |               |                        | 1                        |
|----------------------|----------|------------------------|------------------------|--------------------------|---------------|------------------------|--------------------------|
| Number of Students   | 4        | Public<br>Exam<br>Mark | School<br>vs<br>Region | School<br>vs<br>Province | Final<br>Mark | School<br>vs<br>Region | School<br>vs<br>Province |
| World Geography 3202 | School   | Schoo                  | l data with 5          | or fewer                 | School        | data with 5            | or fewer                 |
| 000g.up, 0202        | Region   |                        | withheld for           |                          |               | withheld for i         |                          |
| <u>Subtest</u>       | -        |                        | confidentialit         |                          |               | confidentialit         |                          |
|                      | Province |                        | oomaomam               | <i>y</i> .               | · ·           | ormaomiani,            | ,                        |
| Multiple Choice      | School   |                        |                        |                          |               |                        |                          |
| Land and             |          |                        |                        |                          |               |                        |                          |
| Water Forms          | Region   |                        |                        |                          |               |                        |                          |
| Water Forms          | Province |                        |                        |                          |               |                        |                          |
| World                | School   |                        |                        |                          |               |                        |                          |
| Climate              | Region   |                        |                        |                          |               |                        |                          |
| Patterns             | - 1      |                        |                        |                          |               |                        |                          |
| . attorne            | Province |                        |                        |                          |               |                        |                          |
|                      | School   |                        |                        |                          |               |                        |                          |
| Ecosystems           | Region   |                        |                        |                          |               |                        |                          |
| LCOSystems           | -        |                        |                        |                          |               |                        |                          |
|                      | Province |                        |                        |                          |               |                        |                          |
| Primary              | School   |                        |                        |                          |               |                        |                          |
| Resource             | Region   |                        |                        |                          |               |                        |                          |
| Activities           | Province |                        |                        |                          |               |                        |                          |
|                      |          |                        |                        |                          |               |                        |                          |
| Secondary &          | School   |                        |                        |                          |               |                        |                          |
| Tertiary Activities  | Region   |                        |                        |                          |               |                        |                          |
|                      | Province |                        |                        |                          |               |                        |                          |
| Long Answer          |          |                        |                        |                          |               |                        |                          |
| Written response     | School   |                        |                        |                          |               |                        |                          |
| Units 1-5            | Region   |                        |                        |                          |               |                        |                          |
| omic i o             | Province |                        |                        |                          |               |                        |                          |
|                      |          |                        |                        |                          |               |                        |                          |
| Population           | School   |                        |                        |                          |               |                        |                          |
| Geography            | Region   |                        |                        |                          |               |                        |                          |
|                      | Province |                        |                        |                          |               |                        |                          |
|                      | School   |                        |                        |                          |               |                        |                          |
| Urban                |          |                        |                        |                          |               |                        |                          |
| Geography            | Region   |                        |                        |                          |               |                        |                          |
|                      | Province |                        |                        |                          |               |                        |                          |

\* The overall Public Exam is equated. Therefore, subtest scores may vary from the overall exam mark.

#014 - Jens Haven Memorial, Nain

100

| Grades: | K-12  |
|---------|-------|
| Graucs. | 11-14 |

| World Geography 3202         School Region 62.1 Province         72.3                                                                                                                                                                                                                                                                                                                                                                                                                                                                                                                                                                                                                                                                                                                                                                                                                                                                                                                                                                                                                                                                                                                                                                                                                                                                                                                                                                                                                                                                                                                                                                                                                                                                                                                                                                                                                                                                                                                                                                                                                                                          | Number of Students   | 9        | Public<br>Exam<br>Mark | School<br>vs<br>Region | School<br>vs<br>Province |
|--------------------------------------------------------------------------------------------------------------------------------------------------------------------------------------------------------------------------------------------------------------------------------------------------------------------------------------------------------------------------------------------------------------------------------------------------------------------------------------------------------------------------------------------------------------------------------------------------------------------------------------------------------------------------------------------------------------------------------------------------------------------------------------------------------------------------------------------------------------------------------------------------------------------------------------------------------------------------------------------------------------------------------------------------------------------------------------------------------------------------------------------------------------------------------------------------------------------------------------------------------------------------------------------------------------------------------------------------------------------------------------------------------------------------------------------------------------------------------------------------------------------------------------------------------------------------------------------------------------------------------------------------------------------------------------------------------------------------------------------------------------------------------------------------------------------------------------------------------------------------------------------------------------------------------------------------------------------------------------------------------------------------------------------------------------------------------------------------------------------------------|----------------------|----------|------------------------|------------------------|--------------------------|
| Subtest   Region   Province   67.0                                                                                                                                                                                                                                                                                                                                                                                                                                                                                                                                                                                                                                                                                                                                                                                                                                                                                                                                                                                                                                                                                                                                                                                                                                                                                                                                                                                                                                                                                                                                                                                                                                                                                                                                                                                                                                                                                                                                                                                                                                                                                             | World Geography 3202 | School   | 72.3                   | <b>A</b>               | <b>A</b>                 |
| Multiple Choice                                                                                                                                                                                                                                                                                                                                                                                                                                                                                                                                                                                                                                                                                                                                                                                                                                                                                                                                                                                                                                                                                                                                                                                                                                                                                                                                                                                                                                                                                                                                                                                                                                                                                                                                                                                                                                                                                                                                                                                                                                                                                                                | Subteet              | Region   |                        |                        |                          |
| Land and   Region   72.6                                                                                                                                                                                                                                                                                                                                                                                                                                                                                                                                                                                                                                                                                                                                                                                                                                                                                                                                                                                                                                                                                                                                                                                                                                                                                                                                                                                                                                                                                                                                                                                                                                                                                                                                                                                                                                                                                                                                                                                                                                                                                                       | Subtest              | Province | 67.0                   |                        |                          |
| Land and   Region   72.6                                                                                                                                                                                                                                                                                                                                                                                                                                                                                                                                                                                                                                                                                                                                                                                                                                                                                                                                                                                                                                                                                                                                                                                                                                                                                                                                                                                                                                                                                                                                                                                                                                                                                                                                                                                                                                                                                                                                                                                                                                                                                                       | Multiple Choice      | Cabaal   | 00.4                   |                        |                          |
| Water Forms                                                                                                                                                                                                                                                                                                                                                                                                                                                                                                                                                                                                                                                                                                                                                                                                                                                                                                                                                                                                                                                                                                                                                                                                                                                                                                                                                                                                                                                                                                                                                                                                                                                                                                                                                                                                                                                                                                                                                                                                                                                                                                                    | Land and             |          |                        |                        | •                        |
| World   School   85.2                                                                                                                                                                                                                                                                                                                                                                                                                                                                                                                                                                                                                                                                                                                                                                                                                                                                                                                                                                                                                                                                                                                                                                                                                                                                                                                                                                                                                                                                                                                                                                                                                                                                                                                                                                                                                                                                                                                                                                                                                                                                                                          |                      | _        | 1                      |                        |                          |
| Climate Patterns         Region Province         71.9           School Region Province         88.9         ▲           Ecosystems         Region Region Region Province         88.1           Primary Primary Primary Resource Region Province Region Province         78.9         ▲           Activities Province Province Province         75.5         ★           Secondary & School Province Region Province         63.6         ★           Long Answer Written response Units 1-5         School Region Province         53.0         ★           Population Region Geography         School Region Province         66.9         ★           Urban Geography         School Region Province         63.8                                                                                                                                                                                                                                                                                                                                                                                                                                                                                                                                                                                                                                                                                                                                                                                                                                                                                                                                                                                                                                                                                                                                                                                                                                                                                                                                                                                                           |                      | Province | /5.5                   |                        |                          |
| Patterns         Province         75.2           School         88.9         ▲           Region         88.1           Province         88.2           Primary         School         78.9           Resource         Region         71.2           Activities         Province         75.5           Secondary & School         78.9         ▲           Tertiary Activities         Region         63.6           Province         68.4           Long Answer         School         62.0         ▲           Written response         Region         53.0           Units 1-5         Province         58.2           Population         School         66.9         ▲           Region         55.7         Province         63.8           Urban         School         -999.0           Geography         Region         58.9                                                                                                                                                                                                                                                                                                                                                                                                                                                                                                                                                                                                                                                                                                                                                                                                                                                                                                                                                                                                                                                                                                                                                                                                                                                                                           | World                | School   | 85.2                   | <b>A</b>               | <b>A</b>                 |
| School   88.9                                                                                                                                                                                                                                                                                                                                                                                                                                                                                                                                                                                                                                                                                                                                                                                                                                                                                                                                                                                                                                                                                                                                                                                                                                                                                                                                                                                                                                                                                                                                                                                                                                                                                                                                                                                                                                                                                                                                                                                                                                                                                                                  | Climate              | Region   | 71.9                   |                        |                          |
| Region   Region   Region   Region   Region   Region   Region   Resource   Region     | Patterns             | Province | 75.2                   |                        |                          |
| Region   Region   Region   Region   Region   Region   Region   Resource   Region     |                      | 0-11     |                        |                        |                          |
| Primary         School         78.9         ▲         ▲           Resource         Region         71.2         ★         ★           Activities         Province         75.5         ★         ★         ★           Secondary & Tertiary Activities         Region Frovince         63.6         ★         ★         ★         ★         ★         ★         ★         ★         ★         ★         ★         ★         ★         ★         ★         ★         ★         ★         ★         ★         ★         ★         ★         ★         ★         ★         ★         ★         ★         ★         ★         ★         ★         ★         ★         ★         ★         ★         ★         ★         ★         ★         ★         ★         ★         ★         ★         ★         ★         ★         ★         ★         ★         ★         ★         ★         ★         ★         ★         ★         ★         ★         ★         ★         ★         ★         ★         ★         ★         ★         ★         ★         ★         ★         ★         ★         ★         ★         ★         ★                                                                                                                                                                                                                                                                                                                                                                                                                                                                                                                                                                                                                                                                                                                                                                                                                                                                                                                                                                                                     | Faranatama           |          |                        |                        | •                        |
| Primary Resource Region Region Activities         School Province         78.9 75.5         ▲         ▲           Secondary & Tertiary Activities         School Province         63.6 6 68.4         ★         ▲         ▲         ▲         ▲         ▲         ▲         ▲         ▲         ▲         ▲         ▲         ▲         ▲         ▲         ▲         ▲         ▲         ▲         ▲         ▲         ▲         ▲         ▲         ▲         ▲         ▲         ▲         ▲         ▲         ▲         ▲         ▲         ▲         ▲         ▲         ▲         ▲         ▲         ▲         ▲         ▲         ▲         ▲         ▲         ▲         ▲         ▲         ▲         ▲         ▲         ▲         ▲         ▲         ▲         ▲         ▲         ▲         ▲         ▲         ▲         ▲         ▲         ▲         ▲         ▲         ▲         ▲         ▲         ▲         ▲         ▲         ▲         ▲         ▲         ▲         ▲         ▲         ▲         ▲         ▲         ▲         ▲         ▲         ▲         ▲         ▲         ▲         ▲         ▲         ▲         ▲                                                                                                                                                                                                                                                                                                                                                                                                                                                                                                                                                                                                                                                                                                                                                                                                                                                                                                                                                                          | Ecosystems           | =        |                        |                        |                          |
| Resource Region 71.2 Activities Province 75.5  Secondary & School 78.9 Tertiary Activities Region 63.6 Province 68.4  Long Answer School 62.0 Written response Region 53.0 Units 1-5 Province 58.2  Population School 66.9 Region 55.7 Province 63.8  Urban School 78.9  Region 63.6  Province 68.4  Long Answer School 62.0 Region 53.0 Province 58.2                                                                                                                                                                                                                                                                                                                                                                                                                                                                                                                                                                                                                                                                                                                                                                                                                                                                                                                                                                                                                                                                                                                                                                                                                                                                                                                                                                                                                                                                                                                                                                                                                                                                                                                                                                         |                      | Province | 88.2                   |                        |                          |
| Resource Region 71.2 Activities Province 75.5  Secondary & School 78.9 Tertiary Activities Region 63.6 Province 68.4  Long Answer Written response Units 1-5 Population Geography  School 66.9 Province 63.8  Urban Geography Region 75.5  School 78.9  A  A  A  A  A  A  A  A  A  A  A  A  A                                                                                                                                                                                                                                                                                                                                                                                                                                                                                                                                                                                                                                                                                                                                                                                                                                                                                                                                                                                                                                                                                                                                                                                                                                                                                                                                                                                                                                                                                                                                                                                                                                                                                                                                                                                                                                  | Primary              | School   | 78.9                   | <b>A</b>               | <b>A</b>                 |
| Secondary & Tertiary Activities         School Region Province         78.9 63.6           Long Answer Written response Units 1-5         School Region Province         62.0                                                                                                                                                                                                                                                                                                                                                                                                                                                                                                                                                                                                                                                                                                                                                                                                                                                                                                                                                                                                                                                                                                                                                                                                                                                                                                                                                                                                                                                                                                                                                                                                                                                                                                                                                                                                                                                                                                                                                  | -                    | Region   | 71.2                   |                        |                          |
| Tertiary Activities  Region Province 68.4  Long Answer Written response Units 1-5 Region Province  Region Province 58.2  Population Geography School Region Frovince 63.8  Urban Geography Region Geography Region Frovince Region Frovince 63.8                                                                                                                                                                                                                                                                                                                                                                                                                                                                                                                                                                                                                                                                                                                                                                                                                                                                                                                                                                                                                                                                                                                                                                                                                                                                                                                                                                                                                                                                                                                                                                                                                                                                                                                                                                                                                                                                               | Activities           | Province | 75.5                   |                        |                          |
| Tertiary Activities  Region Province 68.4  Long Answer Written response Units 1-5 Region Province  Region Province 58.2  Population Geography School Region Frovince 63.8  Urban Geography Region Geography Region Frovince Region Frovince 63.8                                                                                                                                                                                                                                                                                                                                                                                                                                                                                                                                                                                                                                                                                                                                                                                                                                                                                                                                                                                                                                                                                                                                                                                                                                                                                                                                                                                                                                                                                                                                                                                                                                                                                                                                                                                                                                                                               | Secondary &          | School   | 78.9                   | <b>A</b>               | <b>A</b>                 |
| Province   68.4                                                                                                                                                                                                                                                                                                                                                                                                                                                                                                                                                                                                                                                                                                                                                                                                                                                                                                                                                                                                                                                                                                                                                                                                                                                                                                                                                                                                                                                                                                                                                                                                                                                                                                                                                                                                                                                                                                                                                                                                                                                                                                                |                      |          |                        |                        |                          |
| Written response Units 1-5 Region Province School Region Fooulation Geography Region Fooulation Geography School Region Fooulation Region Fooulation Fooulation Region Fooulation Fooulation Region Fooulation Fooulation Region Fooulation Fooulation Fooulation Fooulation Region Fooulation | •                    | =        | 68.4                   |                        |                          |
| Written response Units 1-5 Region Province School Region Fooulation Geography Region Fooulation Geography School Region Fooulation Region Fooulation Fooulation Region Fooulation Fooulation Region Fooulation Fooulation Region Fooulation Fooulation Fooulation Fooulation Region Fooulation | Long Answer          |          |                        |                        |                          |
| Units 1-5  Region Province  58.2  Population Geography  Region Region Forvince  66.9  55.7  Province  63.8  Urban Geography Region Region Forvince  School Forvince  63.8                                                                                                                                                                                                                                                                                                                                                                                                                                                                                                                                                                                                                                                                                                                                                                                                                                                                                                                                                                                                                                                                                                                                                                                                                                                                                                                                                                                                                                                                                                                                                                                                                                                                                                                                                                                                                                                                                                                                                      |                      |          |                        | <b>A</b>               | <b>A</b>                 |
| Population School 66.9 A Geography Region 55.7 Province 63.8  Urban School -999.0 Geography Region 58.9                                                                                                                                                                                                                                                                                                                                                                                                                                                                                                                                                                                                                                                                                                                                                                                                                                                                                                                                                                                                                                                                                                                                                                                                                                                                                                                                                                                                                                                                                                                                                                                                                                                                                                                                                                                                                                                                                                                                                                                                                        | •                    | •        | 1                      |                        |                          |
| Geography Region Frovince School Geography Region Frovince Frovinc |                      | Province | 58.2                   |                        |                          |
| Geography Region Frovince School Geography Region Frovince Frovinc | Para latter          | School   | 66.9                   | <b>A</b>               | <b>A</b>                 |
| Province 63.8  Urban School -999.0 Geography Region 58.9                                                                                                                                                                                                                                                                                                                                                                                                                                                                                                                                                                                                                                                                                                                                                                                                                                                                                                                                                                                                                                                                                                                                                                                                                                                                                                                                                                                                                                                                                                                                                                                                                                                                                                                                                                                                                                                                                                                                                                                                                                                                       | •                    |          |                        |                        |                          |
| Geography Region 58.9                                                                                                                                                                                                                                                                                                                                                                                                                                                                                                                                                                                                                                                                                                                                                                                                                                                                                                                                                                                                                                                                                                                                                                                                                                                                                                                                                                                                                                                                                                                                                                                                                                                                                                                                                                                                                                                                                                                                                                                                                                                                                                          | Geography            | · ·      | 63.8                   |                        |                          |
| Geography Region 58.9                                                                                                                                                                                                                                                                                                                                                                                                                                                                                                                                                                                                                                                                                                                                                                                                                                                                                                                                                                                                                                                                                                                                                                                                                                                                                                                                                                                                                                                                                                                                                                                                                                                                                                                                                                                                                                                                                                                                                                                                                                                                                                          |                      |          |                        |                        |                          |
| Geography                                                                                                                                                                                                                                                                                                                                                                                                                                                                                                                                                                                                                                                                                                                                                                                                                                                                                                                                                                                                                                                                                                                                                                                                                                                                                                                                                                                                                                                                                                                                                                                                                                                                                                                                                                                                                                                                                                                                                                                                                                                                                                                      | Urban                |          |                        |                        |                          |
| Province 63.5                                                                                                                                                                                                                                                                                                                                                                                                                                                                                                                                                                                                                                                                                                                                                                                                                                                                                                                                                                                                                                                                                                                                                                                                                                                                                                                                                                                                                                                                                                                                                                                                                                                                                                                                                                                                                                                                                                                                                                                                                                                                                                                  | Geography            | · ·      | 1                      |                        |                          |
| <u> </u>                                                                                                                                                                                                                                                                                                                                                                                                                                                                                                                                                                                                                                                                                                                                                                                                                                                                                                                                                                                                                                                                                                                                                                                                                                                                                                                                                                                                                                                                                                                                                                                                                                                                                                                                                                                                                                                                                                                                                                                                                                                                                                                       |                      | Province | 63.5                   |                        |                          |