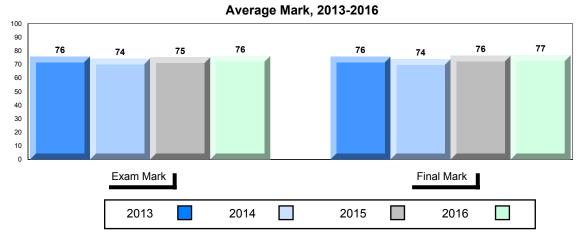

# Average Mark, 2013-2016

<sup>▼ ▲</sup> The school result may appear numerically the same as the district/province due to rounding. The arrow indicates a negligible difference.

\* The overall Public Exam is equated. Therefore, subtest scores may vary from the overall exam mark.