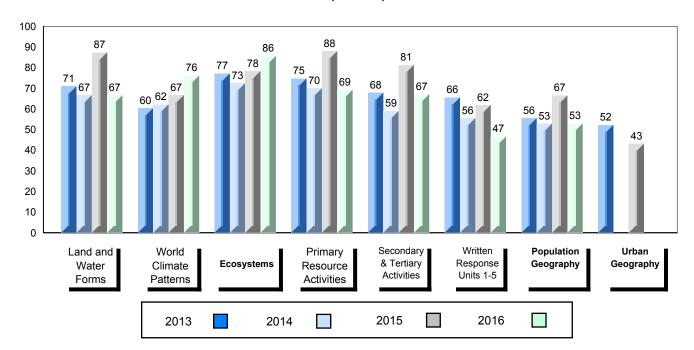

#### 4 Year Public Exam (Subtest) Mark Trend 2013-2016

<sup>▼ ▲</sup> The school result may appear numerically the same as the district/province due to rounding. The arrow indicates a negligible difference.

\* The overall Public Exam is equated. Therefore, subtest scores may vary from the overall exam mark.

NLESD - Labrador Region

#007 - Amos Comenius Memorial School, Hopedale

Grades: K-12

| Number of Students                     | 5                            | Public<br>Exam<br>Mark | School<br>vs<br>Region                        | School<br>vs<br>Province | Final<br>Mark | School<br>vs<br>Region                     | School<br>vs<br>Province |
|----------------------------------------|------------------------------|------------------------|-----------------------------------------------|--------------------------|---------------|--------------------------------------------|--------------------------|
| World Geography 3202<br>Subtest        | School<br>Region<br>Province | students               | data with 5<br>withheld for<br>confidentialit | reasons of               | students      | data with 5 withheld for a confidentiality | reasons of               |
| Multiple Choice  Land and  Water Forms | School<br>Region<br>Province |                        |                                               |                          |               |                                            |                          |
| World<br>Climate<br>Patterns           | School<br>Region<br>Province |                        |                                               |                          |               |                                            |                          |
| Ecosystems                             | School<br>Region<br>Province |                        |                                               |                          |               |                                            |                          |
| Primary<br>Resource<br>Activities      | School<br>Region<br>Province |                        |                                               |                          |               |                                            |                          |
| Secondary &<br>Tertiary Activities     | School<br>Region<br>Province |                        |                                               |                          |               |                                            |                          |
| Long Answer Written response Units 1-5 | School<br>Region<br>Province |                        |                                               |                          |               |                                            |                          |
| Population<br>Geography                | School<br>Region<br>Province |                        |                                               |                          |               |                                            |                          |
| Urban<br>Geography                     | School<br>Region<br>Province |                        |                                               |                          |               |                                            |                          |