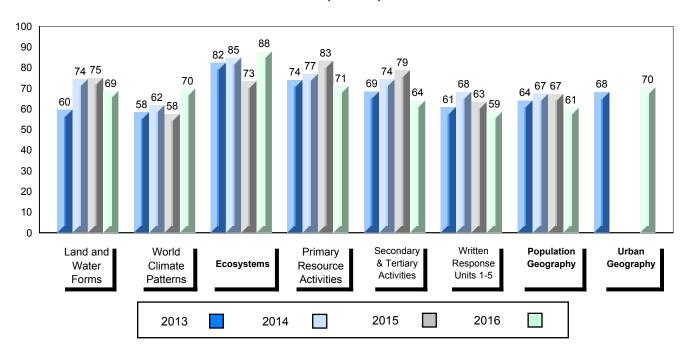

#### 4 Year Public Exam (Subtest) Mark Trend 2013-2016

<sup>▼ ▲</sup> The school result may appear numerically the same as the district/province due to rounding. The arrow indicates a negligible difference.