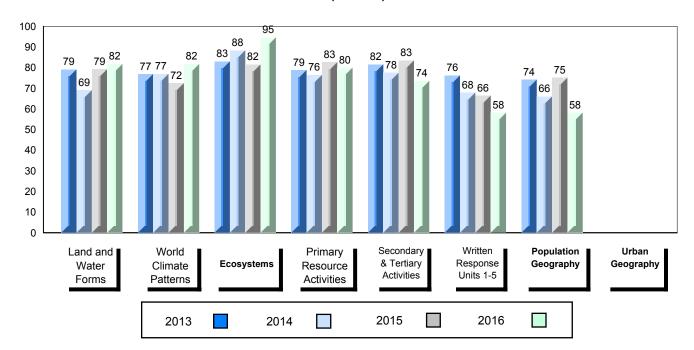

#### 4 Year Public Exam (Subtest) Mark Trend 2013-2016

<sup>▼ ▲</sup> The school result may appear numerically the same as the district/province due to rounding. The arrow indicates a negligible difference.