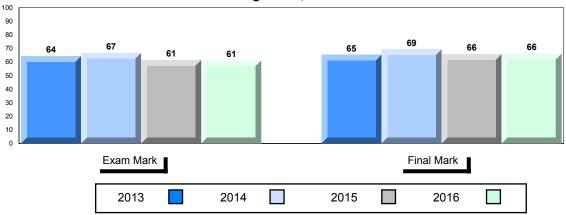

# Average Mark, 2013-2016

<sup>▼ ▲</sup> The school result may appear numerically the same as the district/province due to rounding. The arrow indicates a negligible difference.

\* The overall Public Exam is equated. Therefore, subtest scores may vary from the overall exam mark.