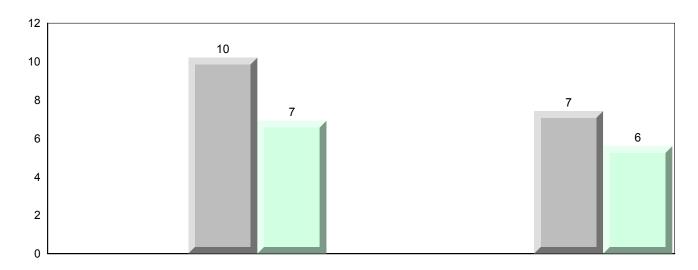

# Difference from Provincial Mean, 2013-2016

Grades: K,2,5,7,9,11-12

School data with 5 or fewer students withheld for reasons of confidentiality.