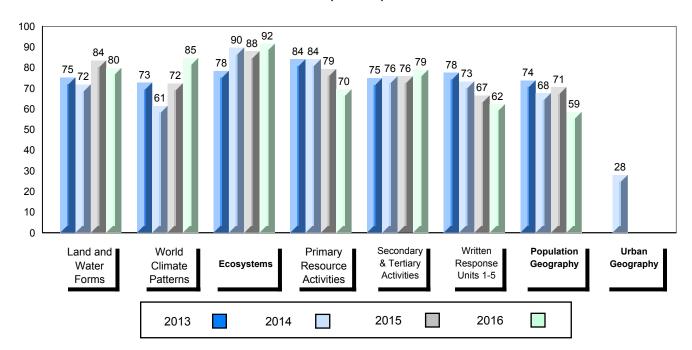

# Average Mark, 2013-2016

School data with 5 or fewer students withheld for reasons of confidentiality.

<sup>▼ ▲</sup> The school result may appear numerically the same as the district/province due to rounding. The arrow indicates a negligible difference.

\* The overall Public Exam is equated. Therefore, subtest scores may vary from the overall exam mark.

Grades: K-8,10-12

#012 - J.C. Erhardt Memorial School, Makkovik

Grades: K-8,10-12