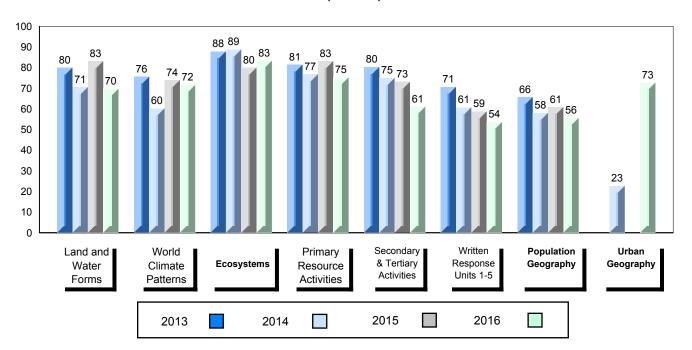

#### 4 Year Public Exam (Subtest) Mark Trend 2013-2016

<sup>▼ ▲</sup> The school result may appear numerically the same as the district/province due to rounding. The arrow indicates a negligible difference.