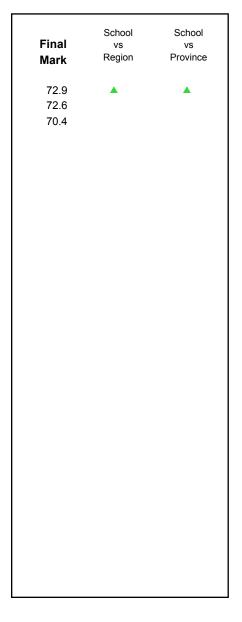

# Average Mark, 2013-2016

<sup>▼ ▲</sup> The school result may appear numerically the same as the district/province due to rounding. The arrow indicates a negligible difference.

\* The overall Public Exam is equated. Therefore, subtest scores may vary from the overall exam mark.