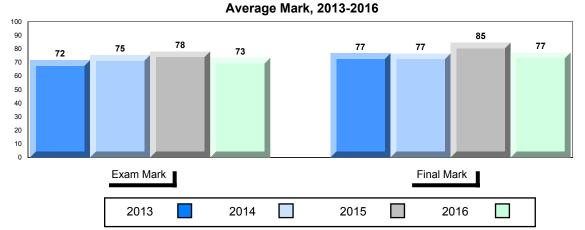

# Average Mark, 2013-2016

<sup>▼ ▲</sup> The school result may appear numerically the same as the district/province due to rounding. The arrow indicates a negligible difference.

\* The overall Public Exam is equated. Therefore, subtest scores may vary from the overall exam mark.