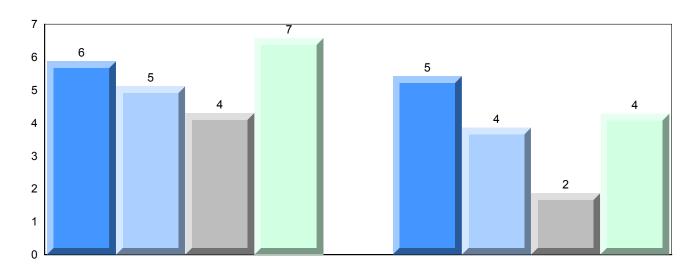

# Average Mark, 2013-2016

<sup>▼ ▲</sup> The school result may appear numerically the same as the district/province due to rounding. The arrow indicates a negligible difference.

\* The overall Public Exam is equated. Therefore, subtest scores may vary from the overall exam mark.

NLESD - Labrador Region

#007 - Amos Comenius Memorial School, Hopedale

Grades: K-12