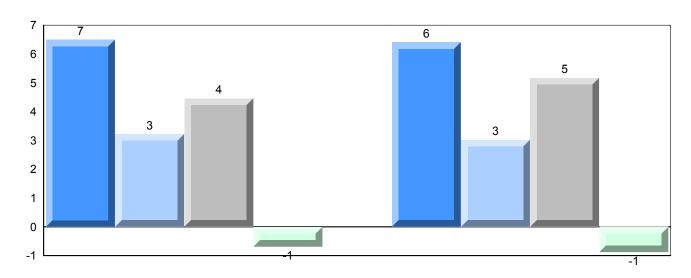

#### Difference from Provincial Mean, 2013-2016

School data with 5 or fewer students withheld for reasons of confidentiality.