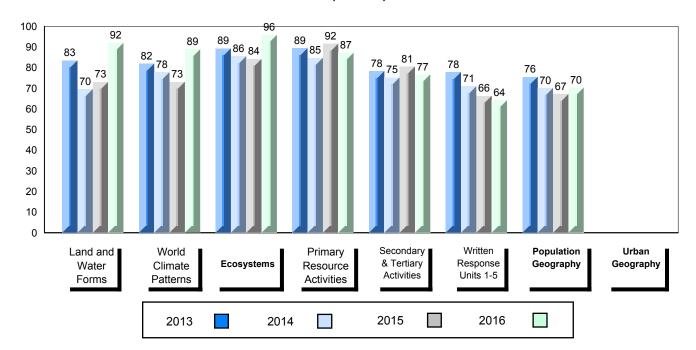

#### 4 Year Public Exam (Subtest) Mark Trend 2013-2016

<sup>▼ ▲</sup> The school result may appear numerically the same as the district/province due to rounding. The arrow indicates a negligible difference.

\* The overall Public Exam is equated. Therefore, subtest scores may vary from the overall exam mark.

#010 - Menihek High School, Labrador City

| Grades: | 8-12 |
|---------|------|
| Oldaco. | 0 12 |

| Number of Students   | 40       | Public<br>Exam | School<br>vs | School<br>vs |
|----------------------|----------|----------------|--------------|--------------|
|                      |          | Mark           | Region       | Province     |
| World Geography 3202 | School   | 61.3           | ▼            | ▼            |
| Outroop              | Region   | 62.1           |              |              |
| Subtest              | Province | 67.0           |              |              |
| Multiple Choice      |          |                |              |              |
| Land and             | School   | 71.1           | ▼            | ▼            |
| Water Forms          | Region   | 72.6           |              |              |
| Water I office       | Province | 75.5           |              |              |
| World                | School   | 69.7           | ▼            | ▼            |
| Climate              | Region   | 71.9           |              |              |
| Patterns             | Province | 75.2           |              |              |
|                      |          |                |              | _            |
|                      | School   | 88.1           | <b>A</b>     | •            |
| Ecosystems           | Region   | 88.1           |              |              |
|                      | Province | 88.2           |              |              |
| Primary              | School   | 72.0           | <b>A</b>     | ▼            |
| Resource             | Region   | 71.2           |              |              |
| Activities           | Province | 75.5           |              |              |
|                      | 0.1.1    |                |              | _            |
| Secondary &          | School   | 64.3<br>63.6   | <b>A</b>     | •            |
| Tertiary Activities  | Region   |                |              |              |
|                      | Province | 68.4           |              |              |
| <u>Long Answer</u>   | School   | 52.7           | ▼            | ▼            |
| Written response     | Region   | 53.0           |              |              |
| Units 1-5            | Province | 58.2           |              |              |
|                      |          |                |              | _            |
| Population           | School   | 55.9           | <b>A</b>     | ▼            |
| Geography            | Region   | 55.7           |              |              |
|                      | Province | 63.8           |              |              |
| Uniteres             | School   | 61.4           | <b>A</b>     | ▼            |
| Urban<br>Geography   | Region   | 58.9           |              |              |
| Geography            | Province | 63.5           |              |              |
|                      |          |                |              |              |