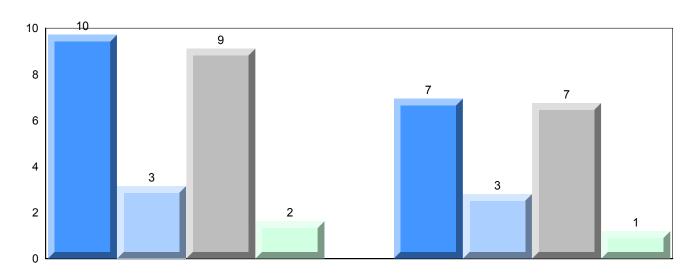

# Difference from Provincial Mean, 2013-2016

Grades: K,2,5,7,9,11-12

School data with 5 or fewer students withheld for reasons of confidentiality.