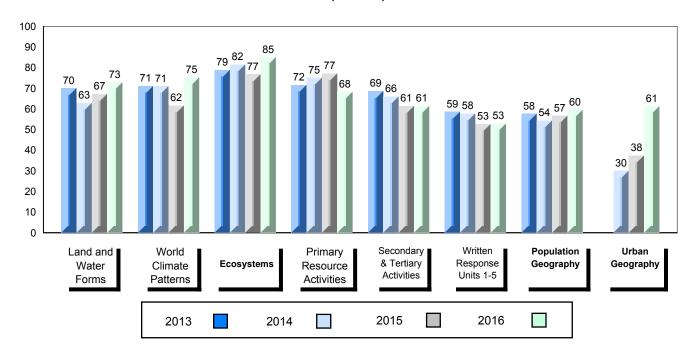

# Average Mark, 2013-2016

<sup>▼ ▲</sup> The school result may appear numerically the same as the district/province due to rounding. The arrow indicates a negligible difference.

\* The overall Public Exam is equated. Therefore, subtest scores may vary from the overall exam mark.