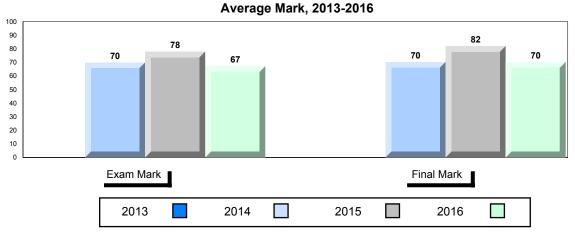

# Average Mark, 2013-2016

<sup>▼ ▲</sup> The school result may appear numerically the same as the district/province due to rounding. The arrow indicates a negligible difference.

\* The overall Public Exam is equated. Therefore, subtest scores may vary from the overall exam mark.