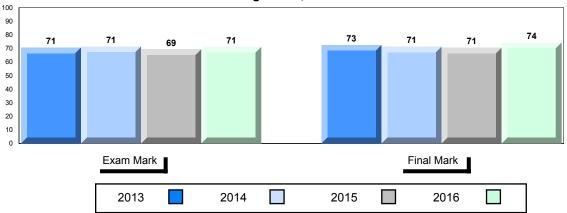

# Average Mark, 2013-2016

<sup>▼ ▲</sup> The school result may appear numerically the same as the district/province due to rounding. The arrow indicates a negligible difference.

\* The overall Public Exam is equated. Therefore, subtest scores may vary from the overall exam mark.