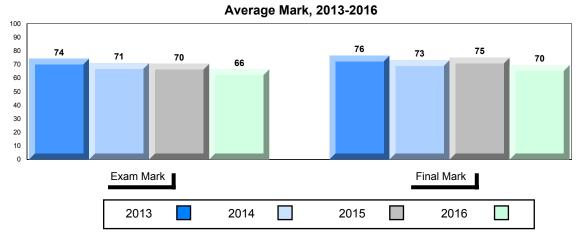

# Average Mark, 2013-2016

<sup>▼ ▲</sup> The school result may appear numerically the same as the district/province due to rounding. The arrow indicates a negligible difference.

\* The overall Public Exam is equated. Therefore, subtest scores may vary from the overall exam mark.