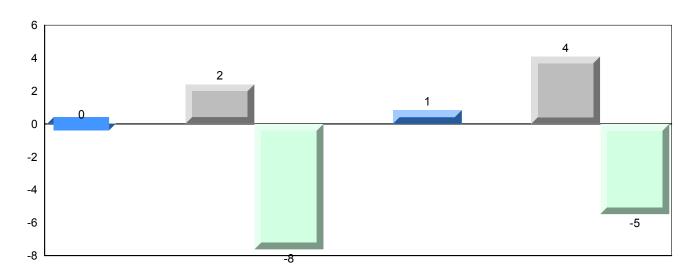

#### 4 Year Public Exam (Subtest) Mark Trend 2013-2016

<sup>▼ ▲</sup> The school result may appear numerically the same as the district/province due to rounding. The arrow indicates a negligible difference.