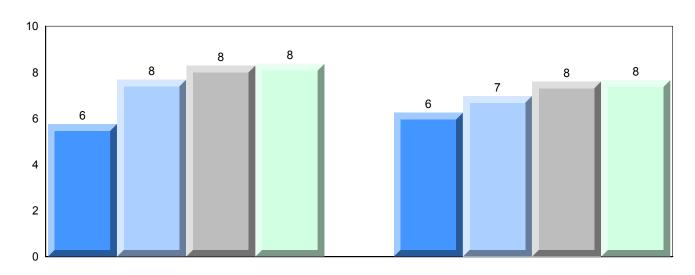

# Average Mark, 2013-2016

<sup>▼ ▲</sup> The school result may appear numerically the same as the district/province due to rounding. The arrow indicates a negligible difference.

\* The overall Public Exam is equated. Therefore, subtest scores may vary from the overall exam mark.