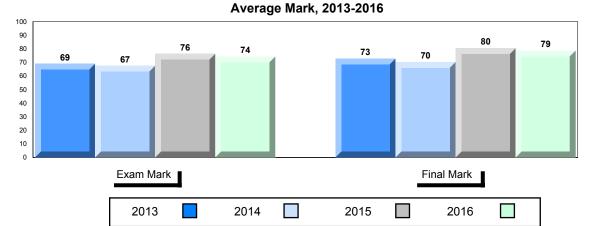

# Average Mark, 2013-2016

<sup>▼ ▲</sup> The school result may appear numerically the same as the district/province due to rounding. The arrow indicates a negligible difference.

\* The overall Public Exam is equated. Therefore, subtest scores may vary from the overall exam mark.