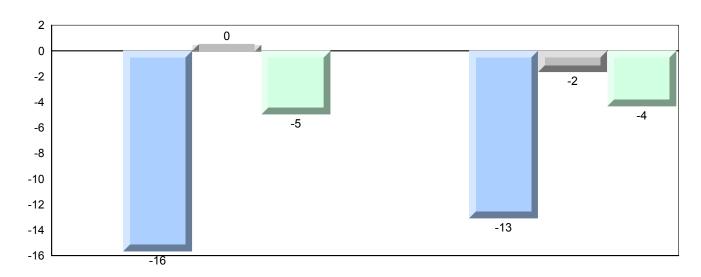

# Difference from Provincial Mean, 2013-2016

Grades: K,2,5,7,9,11-12

School data with 5 or fewer students withheld for reasons of confidentiality.