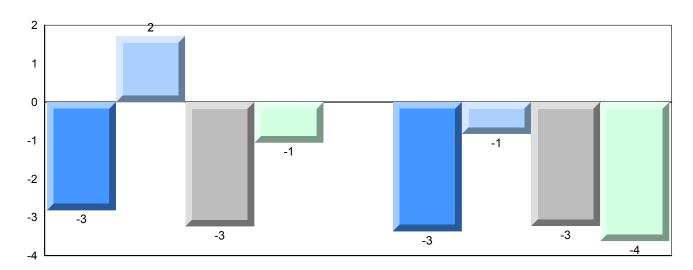

# Difference from Provincial Mean, 2013-2016

Grades: K,2,5,7,9,11-12

School data with 5 or fewer students withheld for reasons of confidentiality.

Grades: K,2,5,7,9,11-12

1

NLESD - Labrador Region

#001 - St. Peter's School, Black Tickle

Number of Students 1 School **Public** School School School Final Exam ٧S Province Region Mark Region Province Mark World Geography 3202 School data with 5 or fewer School data with 5 or fewer School students withheld for reasons of students withheld for reasons of Region Subtest confidentiality. confidentiality. Province **Multiple Choice** School Land and Region **Water Forms** Province World School Climate Region **Patterns** Province School Region **Ecosystems** Province School **Primary** Region Resource **Activities** Province School Secondary & **Tertiary Activities** Region Province Long Answer School Written response Region Units 1-5 Province School **Population** Region Geography Province School Urban Region Geography Province