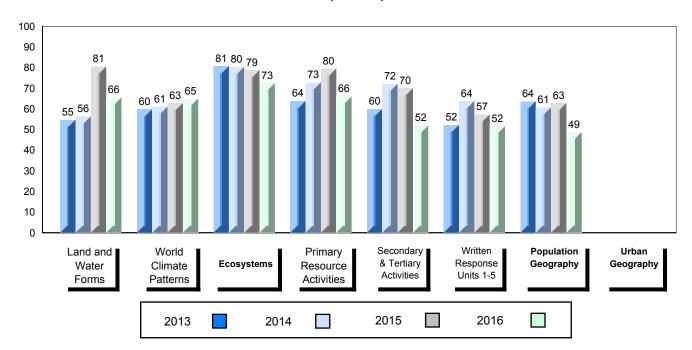

\* The overall Public Exam is equated. Therefore, subtest scores may vary from the overall exam mark.

#014 - Jens Haven Memorial, Nain

100

| Grades: | K-12  |
|---------|-------|
| Graucs. | 11-14 |

| World Geography 3202         School Region 62.1 Province         72.3                                                                                                                                                                                                                                                                                                                                                                                                                                                                                                                                                                                                                                                                                                                                                                                                                                                                                                                                                                                                                                                                                                                                                                                                                                                                                                                                                                                                                                                                                                                                                                                                                                                                                                                                                                                                                                                                                                                                                                                                                                                          | Number of Students   | 9        | Public<br>Exam<br>Mark | School<br>vs<br>Region | School<br>vs<br>Province |
|--------------------------------------------------------------------------------------------------------------------------------------------------------------------------------------------------------------------------------------------------------------------------------------------------------------------------------------------------------------------------------------------------------------------------------------------------------------------------------------------------------------------------------------------------------------------------------------------------------------------------------------------------------------------------------------------------------------------------------------------------------------------------------------------------------------------------------------------------------------------------------------------------------------------------------------------------------------------------------------------------------------------------------------------------------------------------------------------------------------------------------------------------------------------------------------------------------------------------------------------------------------------------------------------------------------------------------------------------------------------------------------------------------------------------------------------------------------------------------------------------------------------------------------------------------------------------------------------------------------------------------------------------------------------------------------------------------------------------------------------------------------------------------------------------------------------------------------------------------------------------------------------------------------------------------------------------------------------------------------------------------------------------------------------------------------------------------------------------------------------------------|----------------------|----------|------------------------|------------------------|--------------------------|
| Subtest   Region   Province   67.0                                                                                                                                                                                                                                                                                                                                                                                                                                                                                                                                                                                                                                                                                                                                                                                                                                                                                                                                                                                                                                                                                                                                                                                                                                                                                                                                                                                                                                                                                                                                                                                                                                                                                                                                                                                                                                                                                                                                                                                                                                                                                             | World Geography 3202 | School   | 72.3                   | <b>A</b>               | <b>A</b>                 |
| Multiple Choice                                                                                                                                                                                                                                                                                                                                                                                                                                                                                                                                                                                                                                                                                                                                                                                                                                                                                                                                                                                                                                                                                                                                                                                                                                                                                                                                                                                                                                                                                                                                                                                                                                                                                                                                                                                                                                                                                                                                                                                                                                                                                                                | Subteet              | Region   |                        |                        |                          |
| Land and   Region   72.6                                                                                                                                                                                                                                                                                                                                                                                                                                                                                                                                                                                                                                                                                                                                                                                                                                                                                                                                                                                                                                                                                                                                                                                                                                                                                                                                                                                                                                                                                                                                                                                                                                                                                                                                                                                                                                                                                                                                                                                                                                                                                                       | Subtest              | Province | 67.0                   |                        |                          |
| Land and   Region   72.6                                                                                                                                                                                                                                                                                                                                                                                                                                                                                                                                                                                                                                                                                                                                                                                                                                                                                                                                                                                                                                                                                                                                                                                                                                                                                                                                                                                                                                                                                                                                                                                                                                                                                                                                                                                                                                                                                                                                                                                                                                                                                                       | Multiple Choice      | Cabaal   | 00.4                   |                        |                          |
| Water Forms                                                                                                                                                                                                                                                                                                                                                                                                                                                                                                                                                                                                                                                                                                                                                                                                                                                                                                                                                                                                                                                                                                                                                                                                                                                                                                                                                                                                                                                                                                                                                                                                                                                                                                                                                                                                                                                                                                                                                                                                                                                                                                                    | Land and             |          |                        |                        | •                        |
| World   School   85.2                                                                                                                                                                                                                                                                                                                                                                                                                                                                                                                                                                                                                                                                                                                                                                                                                                                                                                                                                                                                                                                                                                                                                                                                                                                                                                                                                                                                                                                                                                                                                                                                                                                                                                                                                                                                                                                                                                                                                                                                                                                                                                          |                      | _        | 1                      |                        |                          |
| Climate Patterns         Region Province         71.9           School Region Province         88.9         ▲           Ecosystems         Region Region Region Province         88.1           Primary Primary Primary Resource Region Province Region Province         78.9         ▲           Activities Province Province Province         75.5         ★           Secondary & School Province Region Province         63.6         ★           Long Answer Written response Units 1-5         School Region Province         53.0         ★           Population Region Geography         School Region Province         66.9         ★           Urban Geography         School Region Province         63.8                                                                                                                                                                                                                                                                                                                                                                                                                                                                                                                                                                                                                                                                                                                                                                                                                                                                                                                                                                                                                                                                                                                                                                                                                                                                                                                                                                                                           |                      | Province | /5.5                   |                        |                          |
| Patterns         Province         75.2           School         88.9         ▲           Region         88.1           Province         88.2           Primary         School         78.9           Resource         Region         71.2           Activities         Province         75.5           Secondary & School         78.9         ▲           Tertiary Activities         Region         63.6           Province         68.4           Long Answer         School         62.0         ▲           Written response         Region         53.0           Units 1-5         Province         58.2           Population         School         66.9         ▲           Region         55.7         Province         63.8           Urban         School         -999.0           Geography         Region         58.9                                                                                                                                                                                                                                                                                                                                                                                                                                                                                                                                                                                                                                                                                                                                                                                                                                                                                                                                                                                                                                                                                                                                                                                                                                                                                           | World                | School   | 85.2                   | <b>A</b>               | <b>A</b>                 |
| School   88.9                                                                                                                                                                                                                                                                                                                                                                                                                                                                                                                                                                                                                                                                                                                                                                                                                                                                                                                                                                                                                                                                                                                                                                                                                                                                                                                                                                                                                                                                                                                                                                                                                                                                                                                                                                                                                                                                                                                                                                                                                                                                                                                  | Climate              | Region   | 71.9                   |                        |                          |
| Region   Region   Region   Region   Region   Region   Region   Resource   Region     | Patterns             | Province | 75.2                   |                        |                          |
| Region   Region   Region   Region   Region   Region   Region   Resource   Region     |                      | 0-11     |                        |                        |                          |
| Primary         School         78.9         ▲         ▲           Resource         Region         71.2         ★         ★           Activities         Province         75.5         ★         ★         ★           Secondary & Tertiary Activities         Region Frovince         63.6         ★         ★         ★         ★         ★         ★         ★         ★         ★         ★         ★         ★         ★         ★         ★         ★         ★         ★         ★         ★         ★         ★         ★         ★         ★         ★         ★         ★         ★         ★         ★         ★         ★         ★         ★         ★         ★         ★         ★         ★         ★         ★         ★         ★         ★         ★         ★         ★         ★         ★         ★         ★         ★         ★         ★         ★         ★         ★         ★         ★         ★         ★         ★         ★         ★         ★         ★         ★         ★         ★         ★         ★         ★         ★         ★         ★         ★         ★         ★         ★                                                                                                                                                                                                                                                                                                                                                                                                                                                                                                                                                                                                                                                                                                                                                                                                                                                                                                                                                                                                     | Faranatama           |          |                        |                        | •                        |
| Primary Resource Region Region Activities         School Province         78.9 75.5         ▲         ▲           Secondary & Tertiary Activities         School Province         63.6 6 68.4         ★         ▲         ▲         ▲         ▲         ▲         ▲         ▲         ▲         ▲         ▲         ▲         ▲         ▲         ▲         ▲         ▲         ▲         ▲         ▲         ▲         ▲         ▲         ▲         ▲         ▲         ▲         ▲         ▲         ▲         ▲         ▲         ▲         ▲         ▲         ▲         ▲         ▲         ▲         ▲         ▲         ▲         ▲         ▲         ▲         ▲         ▲         ▲         ▲         ▲         ▲         ▲         ▲         ▲         ▲         ▲         ▲         ▲         ▲         ▲         ▲         ▲         ▲         ▲         ▲         ▲         ▲         ▲         ▲         ▲         ▲         ▲         ▲         ▲         ▲         ▲         ▲         ▲         ▲         ▲         ▲         ▲         ▲         ▲         ▲         ▲         ▲         ▲         ▲         ▲         ▲         ▲                                                                                                                                                                                                                                                                                                                                                                                                                                                                                                                                                                                                                                                                                                                                                                                                                                                                                                                                                                          | Ecosystems           | =        |                        |                        |                          |
| Resource Region 71.2 Activities Province 75.5  Secondary & School 78.9 Tertiary Activities Region 63.6 Province 68.4  Long Answer School 62.0 Written response Region 53.0 Units 1-5 Province 58.2  Population School 66.9 Region 55.7 Province 63.8  Urban School 78.9  Region 63.6  Province 68.4  Long Answer School 62.0 Region 53.0 Province 58.2                                                                                                                                                                                                                                                                                                                                                                                                                                                                                                                                                                                                                                                                                                                                                                                                                                                                                                                                                                                                                                                                                                                                                                                                                                                                                                                                                                                                                                                                                                                                                                                                                                                                                                                                                                         |                      | Province | 88.2                   |                        |                          |
| Resource Region 71.2 Activities Province 75.5  Secondary & School 78.9 Tertiary Activities Region 63.6 Province 68.4  Long Answer Written response Units 1-5 Population Geography  School 66.9 Province 63.8  Urban Geography Region 75.5  School 78.9  A  A  A  A  A  A  A  A  A  A  A  A  A                                                                                                                                                                                                                                                                                                                                                                                                                                                                                                                                                                                                                                                                                                                                                                                                                                                                                                                                                                                                                                                                                                                                                                                                                                                                                                                                                                                                                                                                                                                                                                                                                                                                                                                                                                                                                                  | Primary              | School   | 78.9                   | <b>A</b>               | <b>A</b>                 |
| Secondary & Tertiary Activities         School Region Province         78.9 63.6           Long Answer Written response Units 1-5         School Region Province         62.0                                                                                                                                                                                                                                                                                                                                                                                                                                                                                                                                                                                                                                                                                                                                                                                                                                                                                                                                                                                                                                                                                                                                                                                                                                                                                                                                                                                                                                                                                                                                                                                                                                                                                                                                                                                                                                                                                                                                                  | -                    | Region   | 71.2                   |                        |                          |
| Tertiary Activities  Region Province 68.4  Long Answer Written response Units 1-5 Region Province  Region Province 58.2  Population Geography School Region Frovince 63.8  Urban Geography Region Geography Region Frovince Region Frovince 63.8                                                                                                                                                                                                                                                                                                                                                                                                                                                                                                                                                                                                                                                                                                                                                                                                                                                                                                                                                                                                                                                                                                                                                                                                                                                                                                                                                                                                                                                                                                                                                                                                                                                                                                                                                                                                                                                                               | Activities           | Province | 75.5                   |                        |                          |
| Tertiary Activities  Region Province 68.4  Long Answer Written response Units 1-5 Region Province  Region Province 58.2  Population Geography School Region Frovince 63.8  Urban Geography Region Geography Region Frovince Region Frovince 63.8                                                                                                                                                                                                                                                                                                                                                                                                                                                                                                                                                                                                                                                                                                                                                                                                                                                                                                                                                                                                                                                                                                                                                                                                                                                                                                                                                                                                                                                                                                                                                                                                                                                                                                                                                                                                                                                                               | Secondary &          | School   | 78.9                   | <b>A</b>               | <b>A</b>                 |
| Province   68.4                                                                                                                                                                                                                                                                                                                                                                                                                                                                                                                                                                                                                                                                                                                                                                                                                                                                                                                                                                                                                                                                                                                                                                                                                                                                                                                                                                                                                                                                                                                                                                                                                                                                                                                                                                                                                                                                                                                                                                                                                                                                                                                |                      |          |                        |                        |                          |
| Written response Units 1-5 Region Province School Region Fooulation Geography Region Fooulation Geography School Region Fooulation Region Fooulation Fooulation Region Fooulation Fooulation Region Fooulation Fooulation Region Fooulation Fooulation Fooulation Fooulation Region Fooulation | •                    | =        | 68.4                   |                        |                          |
| Written response Units 1-5 Region Province School Region Fooulation Geography Region Fooulation Geography School Region Fooulation Region Fooulation Fooulation Region Fooulation Fooulation Region Fooulation Fooulation Region Fooulation Fooulation Fooulation Fooulation Region Fooulation | Long Answer          |          |                        |                        |                          |
| Units 1-5  Region Province  58.2  Population Geography  Region Region Forvince  66.9  55.7  Province  63.8  Urban Geography Region Region Forvince  School Forvince  63.8                                                                                                                                                                                                                                                                                                                                                                                                                                                                                                                                                                                                                                                                                                                                                                                                                                                                                                                                                                                                                                                                                                                                                                                                                                                                                                                                                                                                                                                                                                                                                                                                                                                                                                                                                                                                                                                                                                                                                      |                      |          |                        | <b>A</b>               | <b>A</b>                 |
| Population School 66.9 A Geography Region 55.7 Province 63.8  Urban School -999.0 Geography Region 58.9                                                                                                                                                                                                                                                                                                                                                                                                                                                                                                                                                                                                                                                                                                                                                                                                                                                                                                                                                                                                                                                                                                                                                                                                                                                                                                                                                                                                                                                                                                                                                                                                                                                                                                                                                                                                                                                                                                                                                                                                                        | •                    | •        | 1                      |                        |                          |
| Geography Region Frovince School Geography Region Frovince Frovinc |                      | Province | 58.2                   |                        |                          |
| Geography Region Frovince School Geography Region Frovince Frovinc | Para latter          | School   | 66.9                   | <b>A</b>               | <b>A</b>                 |
| Province 63.8  Urban School -999.0 Geography Region 58.9                                                                                                                                                                                                                                                                                                                                                                                                                                                                                                                                                                                                                                                                                                                                                                                                                                                                                                                                                                                                                                                                                                                                                                                                                                                                                                                                                                                                                                                                                                                                                                                                                                                                                                                                                                                                                                                                                                                                                                                                                                                                       | •                    |          |                        |                        |                          |
| Geography Region 58.9                                                                                                                                                                                                                                                                                                                                                                                                                                                                                                                                                                                                                                                                                                                                                                                                                                                                                                                                                                                                                                                                                                                                                                                                                                                                                                                                                                                                                                                                                                                                                                                                                                                                                                                                                                                                                                                                                                                                                                                                                                                                                                          | Geography            | · ·      | 63.8                   |                        |                          |
| Geography Region 58.9                                                                                                                                                                                                                                                                                                                                                                                                                                                                                                                                                                                                                                                                                                                                                                                                                                                                                                                                                                                                                                                                                                                                                                                                                                                                                                                                                                                                                                                                                                                                                                                                                                                                                                                                                                                                                                                                                                                                                                                                                                                                                                          |                      |          |                        |                        |                          |
| Geography                                                                                                                                                                                                                                                                                                                                                                                                                                                                                                                                                                                                                                                                                                                                                                                                                                                                                                                                                                                                                                                                                                                                                                                                                                                                                                                                                                                                                                                                                                                                                                                                                                                                                                                                                                                                                                                                                                                                                                                                                                                                                                                      | Urban                |          |                        |                        |                          |
| Province 63.5                                                                                                                                                                                                                                                                                                                                                                                                                                                                                                                                                                                                                                                                                                                                                                                                                                                                                                                                                                                                                                                                                                                                                                                                                                                                                                                                                                                                                                                                                                                                                                                                                                                                                                                                                                                                                                                                                                                                                                                                                                                                                                                  | Geography            | · ·      | 1                      |                        |                          |
| <u> </u>                                                                                                                                                                                                                                                                                                                                                                                                                                                                                                                                                                                                                                                                                                                                                                                                                                                                                                                                                                                                                                                                                                                                                                                                                                                                                                                                                                                                                                                                                                                                                                                                                                                                                                                                                                                                                                                                                                                                                                                                                                                                                                                       |                      | Province | 63.5                   |                        |                          |