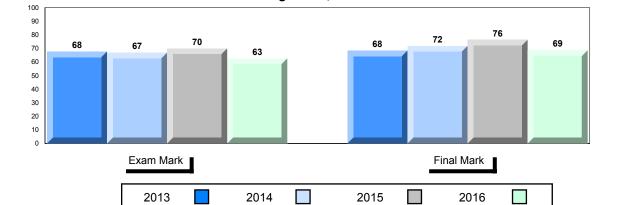

# Average Mark, 2013-2016

<sup>▼ ▲</sup> The school result may appear numerically the same as the district/province due to rounding. The arrow indicates a negligible difference.

\* The overall Public Exam is equated. Therefore, subtest scores may vary from the overall exam mark.