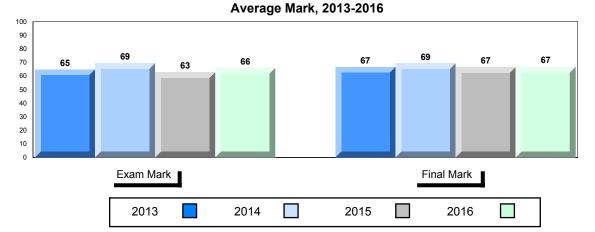

# Average Mark, 2013-2016

<sup>▼ ▲</sup> The school result may appear numerically the same as the district/province due to rounding. The arrow indicates a negligible difference.

\* The overall Public Exam is equated. Therefore, subtest scores may vary from the overall exam mark.

Grades: K,2,5,7,9,11-12

1

NLESD - Labrador Region

#001 - St. Peter's School, Black Tickle

Number of Students 1 School **Public** School School School Final Exam ٧S Province Region Mark Region Province Mark World Geography 3202 School data with 5 or fewer School data with 5 or fewer School students withheld for reasons of students withheld for reasons of Region Subtest confidentiality. confidentiality. Province **Multiple Choice** School Land and Region **Water Forms** Province World School Climate Region **Patterns** Province School Region **Ecosystems** Province School **Primary** Region Resource **Activities** Province School Secondary & **Tertiary Activities** Region Province Long Answer School Written response Region Units 1-5 Province School **Population** Region Geography Province School Urban Region Geography Province