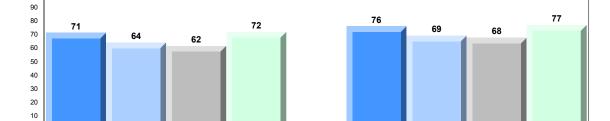

# Average Mark, 2013-2016

<sup>▼ ▲</sup> The school result may appear numerically the same as the district/province due to rounding. The arrow indicates a negligible difference.

\* The overall Public Exam is equated. Therefore, subtest scores may vary from the overall exam mark.