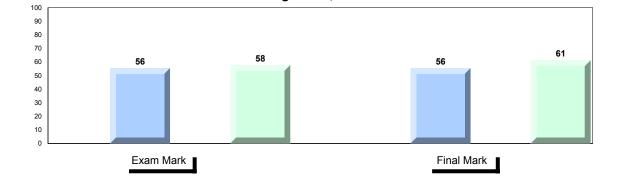

Average Mark, 2013-2016

<sup>▼ ▲</sup> The school result may appear numerically the same as the district/province due to rounding. The arrow indicates a negligible difference.

\* The overall Public Exam is equated. Therefore, subtest scores may vary from the overall exam mark.