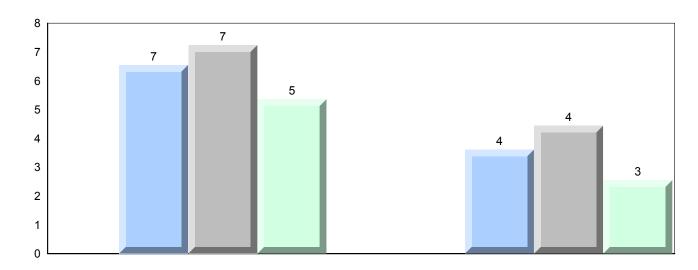

#### Difference from Provincial Mean, 2013-2016

<sup>▼ ▲</sup> The school result may appear numerically the same as the district/province due to rounding. The arrow indicates a negligible difference.

\* The overall Public Exam is equated. Therefore, subtest scores may vary from the overall exam mark.