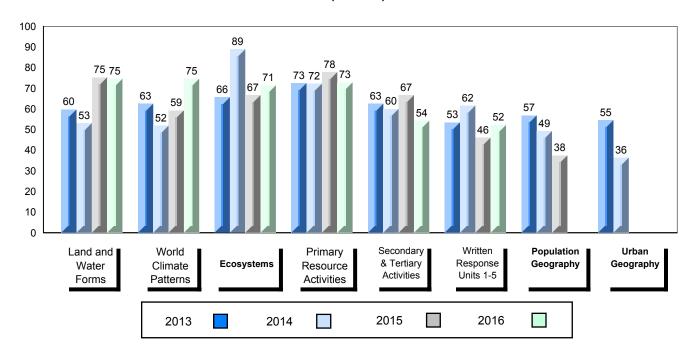

# Average Mark, 2013-2016

<sup>▼ ▲</sup> The school result may appear numerically the same as the district/province due to rounding. The arrow indicates a negligible difference.

\* The overall Public Exam is equated. Therefore, subtest scores may vary from the overall exam mark.