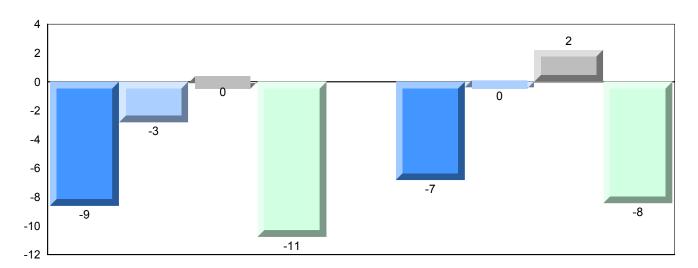

#### Difference from Provincial Mean, 2013-2016

School data with 5 or fewer students withheld for reasons of confidentiality.

#### 4 Year Public Exam (Subtest) Mark Trend 2013-2016

<sup>▼ ▲</sup> The school result may appear numerically the same as the district/province due to rounding. The arrow indicates a negligible difference.