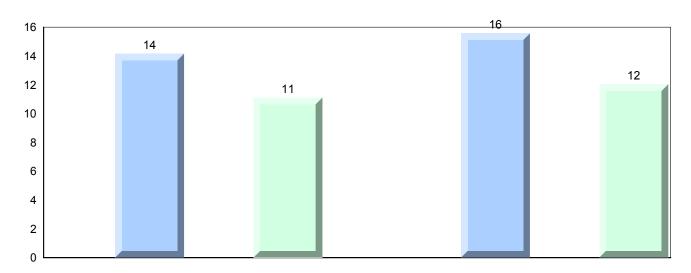

# Difference from Provincial Mean, 2013-2016

Grades: K,2,5,7,9,11-12

School data with 5 or fewer students withheld for reasons of confidentiality.