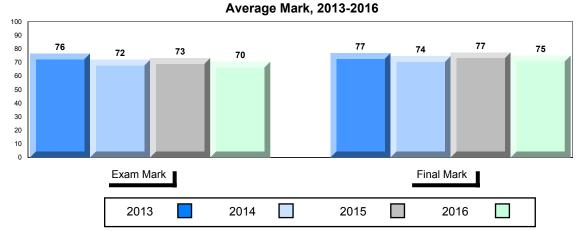

# Average Mark, 2013-2016

<sup>▼ ▲</sup> The school result may appear numerically the same as the district/province due to rounding. The arrow indicates a negligible difference.

\* The overall Public Exam is equated. Therefore, subtest scores may vary from the overall exam mark.