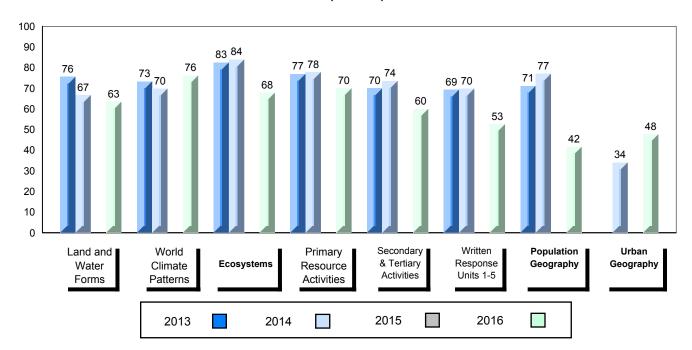

#### 4 Year Public Exam (Subtest) Mark Trend 2013-2016

<sup>▼ ▲</sup> The school result may appear numerically the same as the district/province due to rounding. The arrow indicates a negligible difference.