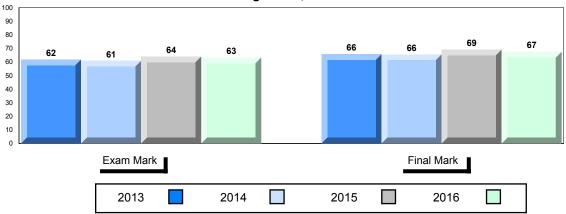

# Difference from Provincial Mean, 2013-2016

Grades: K,2,5,7,9,11-12

School data with 5 or fewer students withheld for reasons of confidentiality.

NLESD - Labrador Region

#001 - St. Peter's School, Black Tickle