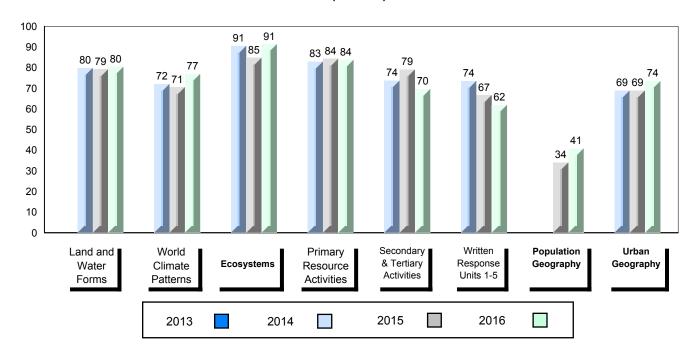

#### 4 Year Public Exam (Subtest) Mark Trend 2013-2016

<sup>▼ ▲</sup> The school result may appear numerically the same as the district/province due to rounding. The arrow indicates a negligible difference.