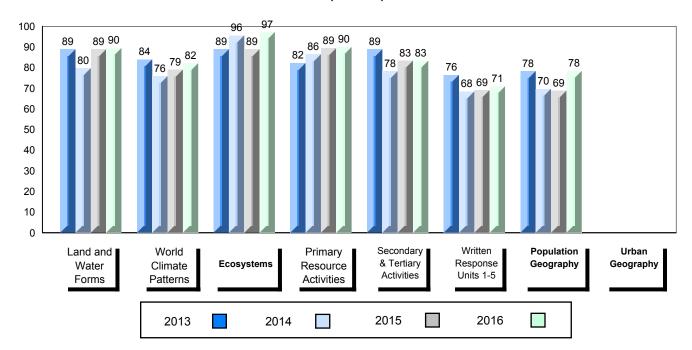

#### 4 Year Public Exam (Subtest) Mark Trend 2013-2016

<sup>▼ ▲</sup> The school result may appear numerically the same as the district/province due to rounding. The arrow indicates a negligible difference.