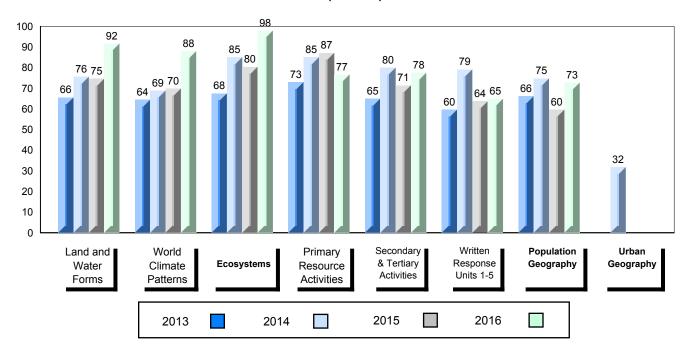

# Average Mark, 2013-2016

School data with 5 or fewer students withheld for reasons of confidentiality.

<sup>▼ ▲</sup> The school result may appear numerically the same as the district/province due to rounding. The arrow indicates a negligible difference.

\* The overall Public Exam is equated. Therefore, subtest scores may vary from the overall exam mark.

Grades: K-8,10-12

#012 - J.C. Erhardt Memorial School, Makkovik

Grades: K-8,10-12

#### 4 Year Public Exam (Subtest) Mark Trend 2013-2016

<sup>▼ ▲</sup> The school result may appear numerically the same as the district/province due to rounding. The arrow indicates a negligible difference.

\* The overall Public Exam is equated. Therefore, subtest scores may vary from the overall exam mark.

#014 - Jens Haven Memorial, Nain

100

| Grades: | K-12  |
|---------|-------|
| Graucs. | 11-14 |

| World Geography 3202         School Region 62.1 Province         72.3                                                                                                                                                                                                                                                                                                                                                                                                                                                                                                                                                                                                                                                                                                                                                                                                                                                                                                                                                                                                                                                                                                                                                                                                                                                                                                                                                                                                                                                                                                                                                                                                                                                                                                                                                                                                                                                                                                                                                                                                                                                          | Number of Students   | 9        | Public<br>Exam<br>Mark | School<br>vs<br>Region | School<br>vs<br>Province |
|--------------------------------------------------------------------------------------------------------------------------------------------------------------------------------------------------------------------------------------------------------------------------------------------------------------------------------------------------------------------------------------------------------------------------------------------------------------------------------------------------------------------------------------------------------------------------------------------------------------------------------------------------------------------------------------------------------------------------------------------------------------------------------------------------------------------------------------------------------------------------------------------------------------------------------------------------------------------------------------------------------------------------------------------------------------------------------------------------------------------------------------------------------------------------------------------------------------------------------------------------------------------------------------------------------------------------------------------------------------------------------------------------------------------------------------------------------------------------------------------------------------------------------------------------------------------------------------------------------------------------------------------------------------------------------------------------------------------------------------------------------------------------------------------------------------------------------------------------------------------------------------------------------------------------------------------------------------------------------------------------------------------------------------------------------------------------------------------------------------------------------|----------------------|----------|------------------------|------------------------|--------------------------|
| Subtest   Region   Province   67.0                                                                                                                                                                                                                                                                                                                                                                                                                                                                                                                                                                                                                                                                                                                                                                                                                                                                                                                                                                                                                                                                                                                                                                                                                                                                                                                                                                                                                                                                                                                                                                                                                                                                                                                                                                                                                                                                                                                                                                                                                                                                                             | World Geography 3202 | School   | 72.3                   | <b>A</b>               | <b>A</b>                 |
| Multiple Choice                                                                                                                                                                                                                                                                                                                                                                                                                                                                                                                                                                                                                                                                                                                                                                                                                                                                                                                                                                                                                                                                                                                                                                                                                                                                                                                                                                                                                                                                                                                                                                                                                                                                                                                                                                                                                                                                                                                                                                                                                                                                                                                | Subteet              | Region   |                        |                        |                          |
| Land and   Region   72.6                                                                                                                                                                                                                                                                                                                                                                                                                                                                                                                                                                                                                                                                                                                                                                                                                                                                                                                                                                                                                                                                                                                                                                                                                                                                                                                                                                                                                                                                                                                                                                                                                                                                                                                                                                                                                                                                                                                                                                                                                                                                                                       | Subtest              | Province | 67.0                   |                        |                          |
| Land and   Region   72.6                                                                                                                                                                                                                                                                                                                                                                                                                                                                                                                                                                                                                                                                                                                                                                                                                                                                                                                                                                                                                                                                                                                                                                                                                                                                                                                                                                                                                                                                                                                                                                                                                                                                                                                                                                                                                                                                                                                                                                                                                                                                                                       | Multiple Choice      | Cabaal   | 00.4                   |                        |                          |
| Water Forms                                                                                                                                                                                                                                                                                                                                                                                                                                                                                                                                                                                                                                                                                                                                                                                                                                                                                                                                                                                                                                                                                                                                                                                                                                                                                                                                                                                                                                                                                                                                                                                                                                                                                                                                                                                                                                                                                                                                                                                                                                                                                                                    | Land and             |          |                        |                        | •                        |
| World   School   85.2                                                                                                                                                                                                                                                                                                                                                                                                                                                                                                                                                                                                                                                                                                                                                                                                                                                                                                                                                                                                                                                                                                                                                                                                                                                                                                                                                                                                                                                                                                                                                                                                                                                                                                                                                                                                                                                                                                                                                                                                                                                                                                          |                      | _        | 1                      |                        |                          |
| Climate Patterns         Region Province         71.9           School Region Province         88.9         ▲           Ecosystems         Region Region Region Province         88.1           Primary Primary Primary Resource Region Province Region Province         78.9         ▲           Activities Province Province Province         75.5         ★           Secondary & School Province Region Province         63.6         ★           Long Answer Written response Units 1-5         School Region Province         53.0         ★           Population Region Geography         School Region Province         66.9         ★           Urban Geography         School Region Province         63.8                                                                                                                                                                                                                                                                                                                                                                                                                                                                                                                                                                                                                                                                                                                                                                                                                                                                                                                                                                                                                                                                                                                                                                                                                                                                                                                                                                                                           |                      | Province | /5.5                   |                        |                          |
| Patterns         Province         75.2           School         88.9         ▲           Region         88.1           Province         88.2           Primary         School         78.9           Resource         Region         71.2           Activities         Province         75.5           Secondary & School         78.9         ▲           Tertiary Activities         Region         63.6           Province         68.4           Long Answer         School         62.0         ▲           Written response         Region         53.0           Units 1-5         Province         58.2           Population         School         66.9         ▲           Region         55.7         Province         63.8           Urban         School         -999.0           Geography         Region         58.9                                                                                                                                                                                                                                                                                                                                                                                                                                                                                                                                                                                                                                                                                                                                                                                                                                                                                                                                                                                                                                                                                                                                                                                                                                                                                           | World                | School   | 85.2                   | <b>A</b>               | <b>A</b>                 |
| School   88.9                                                                                                                                                                                                                                                                                                                                                                                                                                                                                                                                                                                                                                                                                                                                                                                                                                                                                                                                                                                                                                                                                                                                                                                                                                                                                                                                                                                                                                                                                                                                                                                                                                                                                                                                                                                                                                                                                                                                                                                                                                                                                                                  | Climate              | Region   | 71.9                   |                        |                          |
| Region   Region   Region   Region   Region   Region   Region   Resource   Region     | Patterns             | Province | 75.2                   |                        |                          |
| Region   Region   Region   Region   Region   Region   Region   Resource   Region     |                      | 0-11     |                        |                        |                          |
| Primary         School         78.9         ▲         ▲           Resource         Region         71.2         ★         ★           Activities         Province         75.5         ★         ★         ★           Secondary & Tertiary Activities         Region Frovince         63.6         ★         ★         ★         ★         ★         ★         ★         ★         ★         ★         ★         ★         ★         ★         ★         ★         ★         ★         ★         ★         ★         ★         ★         ★         ★         ★         ★         ★         ★         ★         ★         ★         ★         ★         ★         ★         ★         ★         ★         ★         ★         ★         ★         ★         ★         ★         ★         ★         ★         ★         ★         ★         ★         ★         ★         ★         ★         ★         ★         ★         ★         ★         ★         ★         ★         ★         ★         ★         ★         ★         ★         ★         ★         ★         ★         ★         ★         ★         ★         ★                                                                                                                                                                                                                                                                                                                                                                                                                                                                                                                                                                                                                                                                                                                                                                                                                                                                                                                                                                                                     | Faranatama           |          |                        |                        | •                        |
| Primary Resource Region Region Activities         School Province         78.9 75.5         ▲         ▲           Secondary & Tertiary Activities         School Province         63.6 6 68.4         ★         ▲         ▲         ▲         ▲         ▲         ▲         ▲         ▲         ▲         ▲         ▲         ▲         ▲         ▲         ▲         ▲         ▲         ▲         ▲         ▲         ▲         ▲         ▲         ▲         ▲         ▲         ▲         ▲         ▲         ▲         ▲         ▲         ▲         ▲         ▲         ▲         ▲         ▲         ▲         ▲         ▲         ▲         ▲         ▲         ▲         ▲         ▲         ▲         ▲         ▲         ▲         ▲         ▲         ▲         ▲         ▲         ▲         ▲         ▲         ▲         ▲         ▲         ▲         ▲         ▲         ▲         ▲         ▲         ▲         ▲         ▲         ▲         ▲         ▲         ▲         ▲         ▲         ▲         ▲         ▲         ▲         ▲         ▲         ▲         ▲         ▲         ▲         ▲         ▲         ▲         ▲                                                                                                                                                                                                                                                                                                                                                                                                                                                                                                                                                                                                                                                                                                                                                                                                                                                                                                                                                                          | Ecosystems           | =        |                        |                        |                          |
| Resource Region 71.2 Activities Province 75.5  Secondary & School 78.9 Tertiary Activities Region 63.6 Province 68.4  Long Answer School 62.0 Written response Region 53.0 Units 1-5 Province 58.2  Population School 66.9 Region 55.7 Province 63.8  Urban School 78.9  Region 63.6  Province 68.4  Long Answer School 62.0 Region 53.0 Province 58.2                                                                                                                                                                                                                                                                                                                                                                                                                                                                                                                                                                                                                                                                                                                                                                                                                                                                                                                                                                                                                                                                                                                                                                                                                                                                                                                                                                                                                                                                                                                                                                                                                                                                                                                                                                         |                      | Province | 88.2                   |                        |                          |
| Resource Region 71.2 Activities Province 75.5  Secondary & School 78.9 Tertiary Activities Region 63.6 Province 68.4  Long Answer Written response Units 1-5 Population Geography  School 66.9 Province 63.8  Urban Geography Region 75.5  School 78.9  A  A  A  A  A  A  A  A  A  A  A  A  A                                                                                                                                                                                                                                                                                                                                                                                                                                                                                                                                                                                                                                                                                                                                                                                                                                                                                                                                                                                                                                                                                                                                                                                                                                                                                                                                                                                                                                                                                                                                                                                                                                                                                                                                                                                                                                  | Primary              | School   | 78.9                   | <b>A</b>               | <b>A</b>                 |
| Secondary & Tertiary Activities         School Region Province         78.9 63.6           Long Answer Written response Units 1-5         School Region Province         62.0                                                                                                                                                                                                                                                                                                                                                                                                                                                                                                                                                                                                                                                                                                                                                                                                                                                                                                                                                                                                                                                                                                                                                                                                                                                                                                                                                                                                                                                                                                                                                                                                                                                                                                                                                                                                                                                                                                                                                  | -                    | Region   | 71.2                   |                        |                          |
| Tertiary Activities  Region Province 68.4  Long Answer Written response Units 1-5 Region Province  Region Province 58.2  Population Geography School Region Frovince 63.8  Urban Geography Region Geography Region Frovince Region Frovince 63.8                                                                                                                                                                                                                                                                                                                                                                                                                                                                                                                                                                                                                                                                                                                                                                                                                                                                                                                                                                                                                                                                                                                                                                                                                                                                                                                                                                                                                                                                                                                                                                                                                                                                                                                                                                                                                                                                               | Activities           | Province | 75.5                   |                        |                          |
| Tertiary Activities  Region Province 68.4  Long Answer Written response Units 1-5 Region Province  Region Province 58.2  Population Geography School Region Frovince 63.8  Urban Geography Region Geography Region Frovince Region Frovince 63.8                                                                                                                                                                                                                                                                                                                                                                                                                                                                                                                                                                                                                                                                                                                                                                                                                                                                                                                                                                                                                                                                                                                                                                                                                                                                                                                                                                                                                                                                                                                                                                                                                                                                                                                                                                                                                                                                               | Secondary &          | School   | 78.9                   | <b>A</b>               | <b>A</b>                 |
| Province   68.4                                                                                                                                                                                                                                                                                                                                                                                                                                                                                                                                                                                                                                                                                                                                                                                                                                                                                                                                                                                                                                                                                                                                                                                                                                                                                                                                                                                                                                                                                                                                                                                                                                                                                                                                                                                                                                                                                                                                                                                                                                                                                                                |                      |          |                        |                        |                          |
| Written response Units 1-5 Region Province School Region Fooulation Geography Region Fooulation Geography School Region Fooulation Region Fooulation Fooulation Region Fooulation Fooulation Region Fooulation Fooulation Region Fooulation Fooulation Fooulation Fooulation Region Fooulation | •                    | =        | 68.4                   |                        |                          |
| Written response Units 1-5 Region Province School Region Fooulation Geography Region Fooulation Geography School Region Fooulation Region Fooulation Fooulation Region Fooulation Fooulation Region Fooulation Fooulation Region Fooulation Fooulation Fooulation Fooulation Region Fooulation | Long Answer          |          |                        |                        |                          |
| Units 1-5  Region Province  58.2  Population Geography  Region Region Forvince  66.9  55.7  Province  63.8  Urban Geography Region Region Forvince  School Forvince  63.8                                                                                                                                                                                                                                                                                                                                                                                                                                                                                                                                                                                                                                                                                                                                                                                                                                                                                                                                                                                                                                                                                                                                                                                                                                                                                                                                                                                                                                                                                                                                                                                                                                                                                                                                                                                                                                                                                                                                                      |                      |          |                        | <b>A</b>               | <b>A</b>                 |
| Population School 66.9 A Geography Region 55.7 Province 63.8  Urban School -999.0 Geography Region 58.9                                                                                                                                                                                                                                                                                                                                                                                                                                                                                                                                                                                                                                                                                                                                                                                                                                                                                                                                                                                                                                                                                                                                                                                                                                                                                                                                                                                                                                                                                                                                                                                                                                                                                                                                                                                                                                                                                                                                                                                                                        | •                    | •        | 1                      |                        |                          |
| Geography Region Frovince School Geography Region Frovince Frovinc |                      | Province | 58.2                   |                        |                          |
| Geography Region Frovince School Geography Region Frovince Frovinc | Para latter          | School   | 66.9                   | <b>A</b>               | <b>A</b>                 |
| Province 63.8  Urban School -999.0 Geography Region 58.9                                                                                                                                                                                                                                                                                                                                                                                                                                                                                                                                                                                                                                                                                                                                                                                                                                                                                                                                                                                                                                                                                                                                                                                                                                                                                                                                                                                                                                                                                                                                                                                                                                                                                                                                                                                                                                                                                                                                                                                                                                                                       | •                    |          |                        |                        |                          |
| Geography Region 58.9                                                                                                                                                                                                                                                                                                                                                                                                                                                                                                                                                                                                                                                                                                                                                                                                                                                                                                                                                                                                                                                                                                                                                                                                                                                                                                                                                                                                                                                                                                                                                                                                                                                                                                                                                                                                                                                                                                                                                                                                                                                                                                          | Geography            | · ·      | 63.8                   |                        |                          |
| Geography Region 58.9                                                                                                                                                                                                                                                                                                                                                                                                                                                                                                                                                                                                                                                                                                                                                                                                                                                                                                                                                                                                                                                                                                                                                                                                                                                                                                                                                                                                                                                                                                                                                                                                                                                                                                                                                                                                                                                                                                                                                                                                                                                                                                          |                      |          |                        |                        |                          |
| Geography                                                                                                                                                                                                                                                                                                                                                                                                                                                                                                                                                                                                                                                                                                                                                                                                                                                                                                                                                                                                                                                                                                                                                                                                                                                                                                                                                                                                                                                                                                                                                                                                                                                                                                                                                                                                                                                                                                                                                                                                                                                                                                                      | Urban                |          |                        |                        |                          |
| Province 63.5                                                                                                                                                                                                                                                                                                                                                                                                                                                                                                                                                                                                                                                                                                                                                                                                                                                                                                                                                                                                                                                                                                                                                                                                                                                                                                                                                                                                                                                                                                                                                                                                                                                                                                                                                                                                                                                                                                                                                                                                                                                                                                                  | Geography            | · ·      | 1                      |                        |                          |
| <u> </u>                                                                                                                                                                                                                                                                                                                                                                                                                                                                                                                                                                                                                                                                                                                                                                                                                                                                                                                                                                                                                                                                                                                                                                                                                                                                                                                                                                                                                                                                                                                                                                                                                                                                                                                                                                                                                                                                                                                                                                                                                                                                                                                       |                      | Province | 63.5                   |                        |                          |