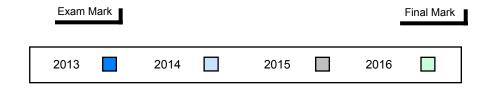

#### 4 Year Public Exam (Subtest) Mark Trend 2013-2016

<sup>▼ ▲</sup> The school result may appear numerically the same as the district/province due to rounding. The arrow indicates a negligible difference.

Grades: K,2,5,7,9,11-12

1

NLESD - Labrador Region

#001 - St. Peter's School, Black Tickle

Number of Students 1 School **Public** School School School Final Exam ٧S Province Region Mark Region Province Mark World Geography 3202 School data with 5 or fewer School data with 5 or fewer School students withheld for reasons of students withheld for reasons of Region Subtest confidentiality. confidentiality. Province **Multiple Choice** School Land and Region **Water Forms** Province World School Climate Region **Patterns** Province School Region **Ecosystems** Province School **Primary** Region Resource **Activities** Province School Secondary & **Tertiary Activities** Region Province Long Answer School Written response Region Units 1-5 Province School **Population** Region Geography Province School Urban Region Geography Province