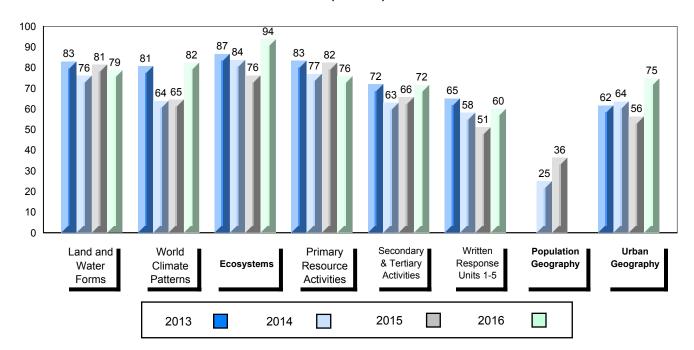

#### 4 Year Public Exam (Subtest) Mark Trend 2013-2016

<sup>▼ ▲</sup> The school result may appear numerically the same as the district/province due to rounding. The arrow indicates a negligible difference.