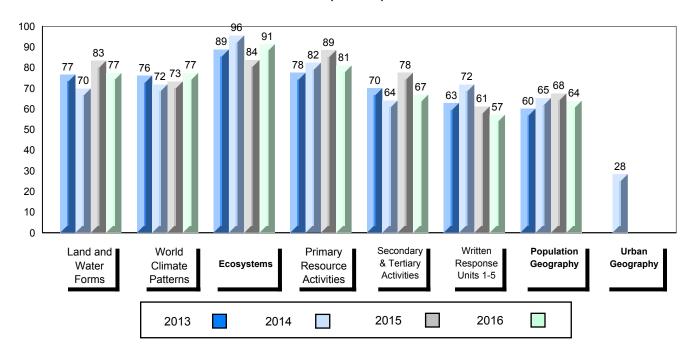

#### 4 Year Public Exam (Subtest) Mark Trend 2013-2016

<sup>▼ ▲</sup> The school result may appear numerically the same as the district/province due to rounding. The arrow indicates a negligible difference.