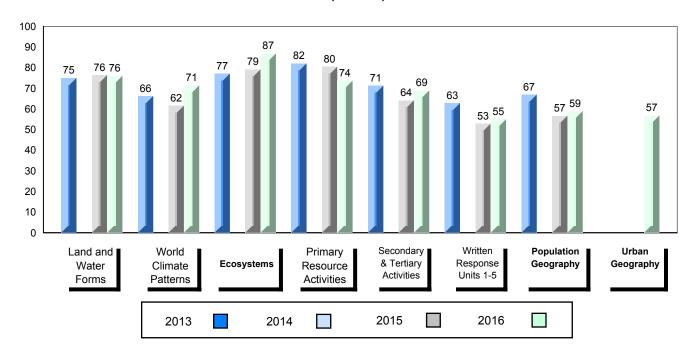

Grades: K,2,5,7,9,11-12

1

NLESD - Labrador Region

#001 - St. Peter's School, Black Tickle

Number of Students 1 School **Public** School School School Final Exam ٧S Province Region Mark Region Province Mark World Geography 3202 School data with 5 or fewer School data with 5 or fewer School students withheld for reasons of students withheld for reasons of Region Subtest confidentiality. confidentiality. Province **Multiple Choice** School Land and Region **Water Forms** Province World School Climate Region **Patterns** Province School Region **Ecosystems** Province School **Primary** Region Resource **Activities** Province School Secondary & **Tertiary Activities** Region Province Long Answer School Written response Region Units 1-5 Province School **Population** Region Geography Province School Urban Region Geography Province