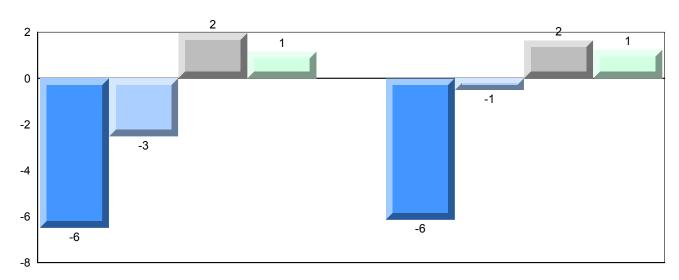

#### Difference from Provincial Mean, 2013-2016

<sup>▼ ▲</sup> The school result may appear numerically the same as the district/province due to rounding. The arrow indicates a negligible difference.

\* The overall Public Exam is equated. Therefore, subtest scores may vary from the overall exam mark.

# Difference from Provincial Mean, 2013-2016

Grades: K,2,5,7,9,11-12

School data with 5 or fewer students withheld for reasons of confidentiality.