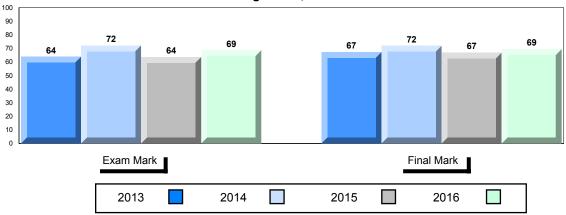

# Average Mark, 2013-2016

<sup>▼ ▲</sup> The school result may appear numerically the same as the district/province due to rounding. The arrow indicates a negligible difference.

\* The overall Public Exam is equated. Therefore, subtest scores may vary from the overall exam mark.