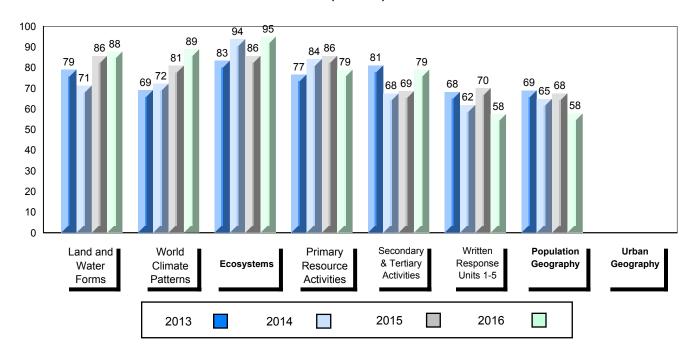

#### 4 Year Public Exam (Subtest) Mark Trend 2013-2016

<sup>▼ ▲</sup> The school result may appear numerically the same as the district/province due to rounding. The arrow indicates a negligible difference.