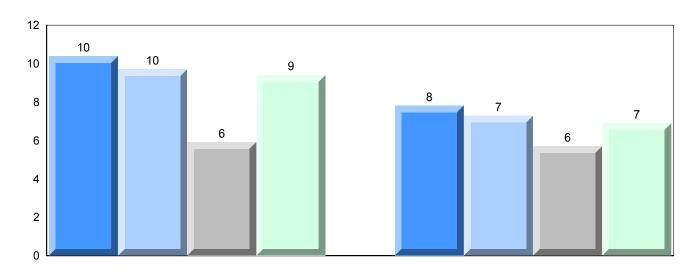

# Difference from Provincial Mean, 2013-2016

Grades: K,2,5,7,9,11-12

School data with 5 or fewer students withheld for reasons of confidentiality.