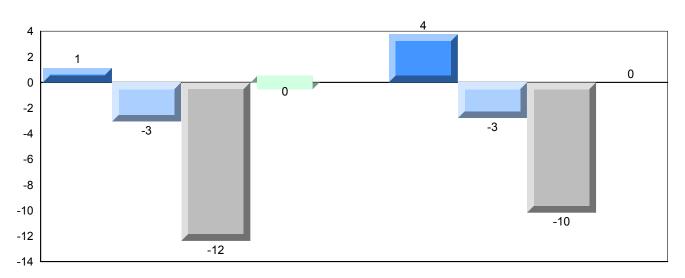

# Difference from Provincial Mean, 2013-2016

Grades: K,2,5,7,9,11-12

School data with 5 or fewer students withheld for reasons of confidentiality.

#### Difference from Provincial Mean, 2013-2016

School data with 5 or fewer students withheld for reasons of confidentiality.

#### Difference from Provincial Mean, 2013-2016

<sup>▼ ▲</sup> The school result may appear numerically the same as the district/province due to rounding. The arrow indicates a negligible difference.

\* The overall Public Exam is equated. Therefore, subtest scores may vary from the overall exam mark.