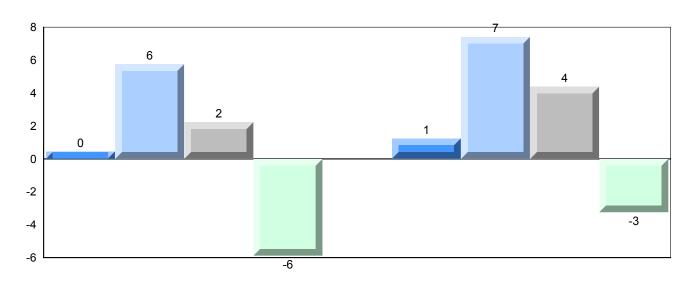

#### Difference from Provincial Mean, 2013-2016

School data with 5 or fewer students withheld for reasons of confidentiality.