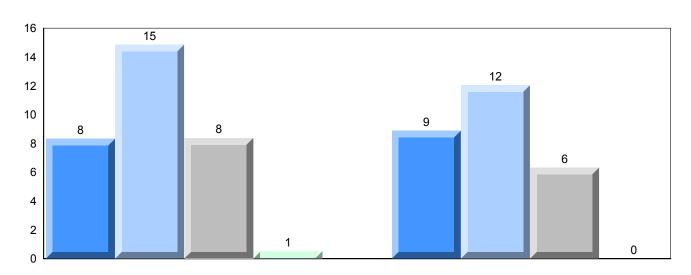

# Difference from Provincial Mean, 2013-2016

Grades: K,2,5,7,9,11-12

School data with 5 or fewer students withheld for reasons of confidentiality.