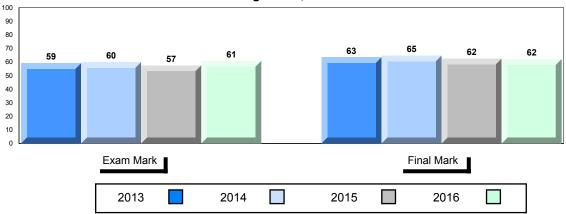

# Average Mark, 2013-2016

School data with 5 or fewer students withheld for reasons of confidentiality.

<sup>▼ ▲</sup> The school result may appear numerically the same as the district/province due to rounding. The arrow indicates a negligible difference.

\* The overall Public Exam is equated. Therefore, subtest scores may vary from the overall exam mark.

Grades: K-8,10-12

#012 - J.C. Erhardt Memorial School, Makkovik

Grades: K-8,10-12