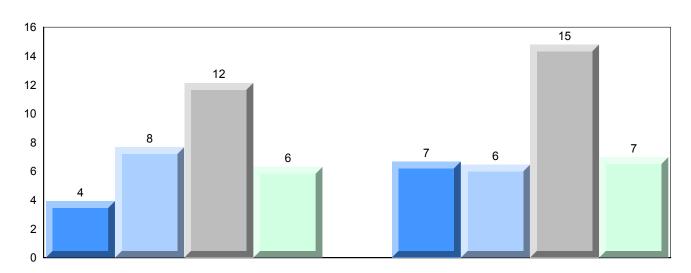

# Difference from Provincial Mean, 2013-2016

Grades: K,2,5,7,9,11-12

School data with 5 or fewer students withheld for reasons of confidentiality.