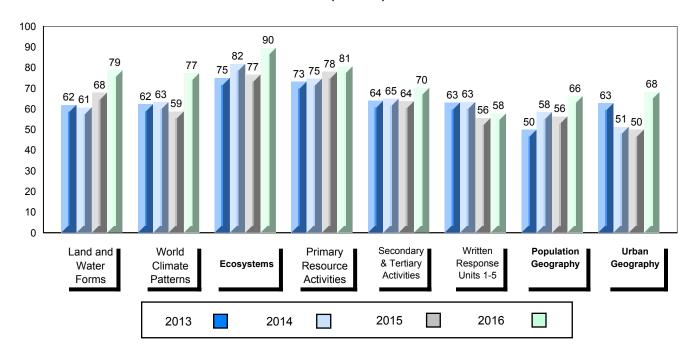

# Average Mark, 2013-2016

<sup>▼ ▲</sup> The school result may appear numerically the same as the district/province due to rounding. The arrow indicates a negligible difference.

\* The overall Public Exam is equated. Therefore, subtest scores may vary from the overall exam mark.

#### 4 Year Public Exam (Subtest) Mark Trend 2013-2016

<sup>▼ ▲</sup> The school result may appear numerically the same as the district/province due to rounding. The arrow indicates a negligible difference.