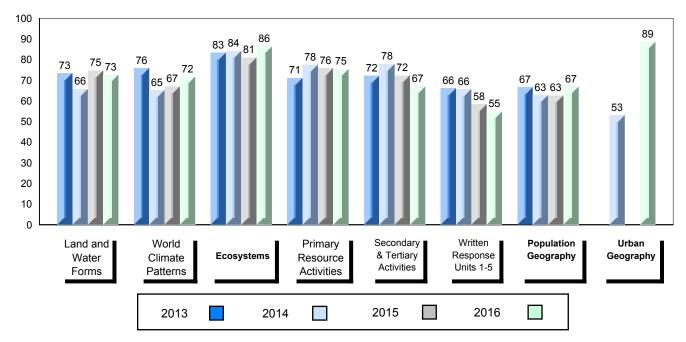

#### 4 Year Public Exam (Subtest) Mark Trend 2013-2016

<sup>▼ ▲</sup> The school result may appear numerically the same as the district/province due to rounding. The arrow indicates a negligible difference.