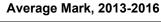

# Average Mark, 2013-2016

<sup>▼ ▲</sup> The school result may appear numerically the same as the district/province due to rounding. The arrow indicates a negligible difference.

\* The overall Public Exam is equated. Therefore, subtest scores may vary from the overall exam mark.