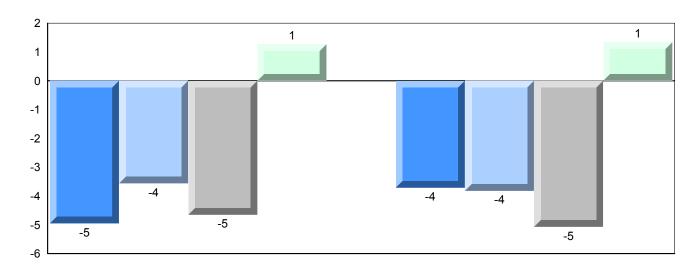

# Difference from Provincial Mean, 2013-2016

Grades: K,2,5,7,9,11-12

School data with 5 or fewer students withheld for reasons of confidentiality.