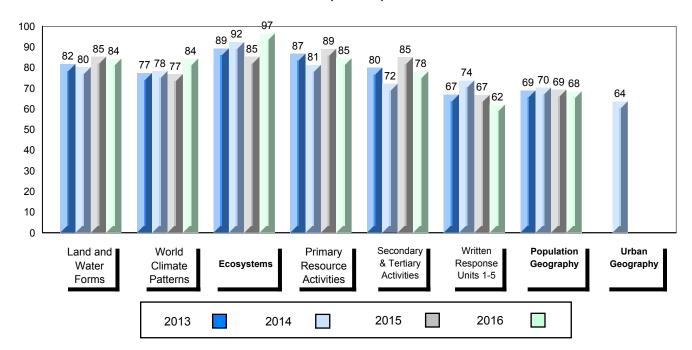

#### 4 Year Public Exam (Subtest) Mark Trend 2013-2016

<sup>▼ ▲</sup> The school result may appear numerically the same as the district/province due to rounding. The arrow indicates a negligible difference.

\* The overall Public Exam is equated. Therefore, subtest scores may vary from the overall exam mark.

#010 - Menihek High School, Labrador City

| Grades: | 8-12 |
|---------|------|
| Oldaco. | 0 12 |

| Number of Students   | 40       | Public<br>Exam | School<br>vs | School<br>vs |
|----------------------|----------|----------------|--------------|--------------|
|                      |          | Mark           | Region       | Province     |
| World Geography 3202 | School   | 61.3           | ▼            | ▼            |
| Outroop              | Region   | 62.1           |              |              |
| Subtest              | Province | 67.0           |              |              |
| Multiple Choice      |          |                |              |              |
| Land and             | School   | 71.1           | ▼            | ▼            |
| Water Forms          | Region   | 72.6           |              |              |
| Water I office       | Province | 75.5           |              |              |
| World                | School   | 69.7           | ▼            | ▼            |
| Climate              | Region   | 71.9           |              |              |
| Patterns             | Province | 75.2           |              |              |
|                      |          |                |              | _            |
|                      | School   | 88.1           | <b>A</b>     | •            |
| Ecosystems           | Region   | 88.1           |              |              |
|                      | Province | 88.2           |              |              |
| Primary              | School   | 72.0           | <b>A</b>     | ▼            |
| Resource             | Region   | 71.2           |              |              |
| Activities           | Province | 75.5           |              |              |
|                      | 0.1.1    |                |              | _            |
| Secondary &          | School   | 64.3<br>63.6   | <b>A</b>     | •            |
| Tertiary Activities  | Region   |                |              |              |
|                      | Province | 68.4           |              |              |
| <u>Long Answer</u>   | School   | 52.7           | ▼            | ▼            |
| Written response     | Region   | 53.0           |              |              |
| Units 1-5            | Province | 58.2           |              |              |
|                      |          |                |              | _            |
| Population           | School   | 55.9           | <b>A</b>     | ▼            |
| Geography            | Region   | 55.7           |              |              |
|                      | Province | 63.8           |              |              |
| Uniteres             | School   | 61.4           | <b>A</b>     | ▼            |
| Urban<br>Geography   | Region   | 58.9           |              |              |
| Geography            | Province | 63.5           |              |              |
|                      |          |                |              |              |

<sup>▼ ▲</sup> The school result may appear numerically the same as the district/province due to rounding. The arrow indicates a negligible difference.

\* The overall Public Exam is equated. Therefore, subtest scores may vary from the overall exam mark.