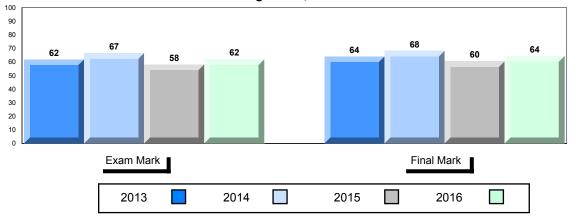

# Average Mark, 2013-2016

<sup>▼ ▲</sup> The school result may appear numerically the same as the district/province due to rounding. The arrow indicates a negligible difference.

\* The overall Public Exam is equated. Therefore, subtest scores may vary from the overall exam mark.