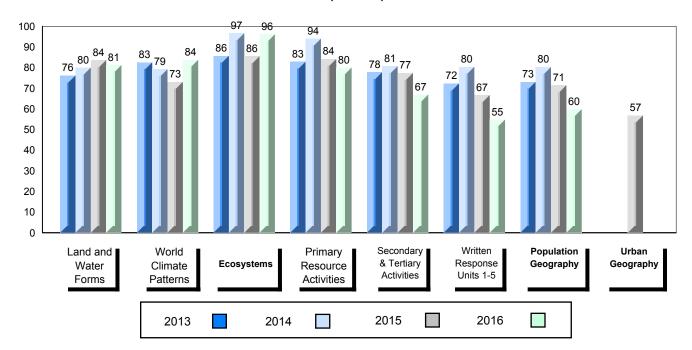

#### 4 Year Public Exam (Subtest) Mark Trend 2013-2016

<sup>▼ ▲</sup> The school result may appear numerically the same as the district/province due to rounding. The arrow indicates a negligible difference.