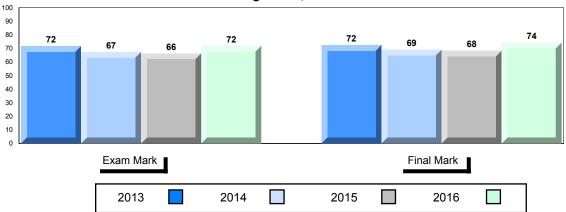

#### Difference from Provincial Mean, 2013-2016

School data with 5 or fewer students withheld for reasons of confidentiality.