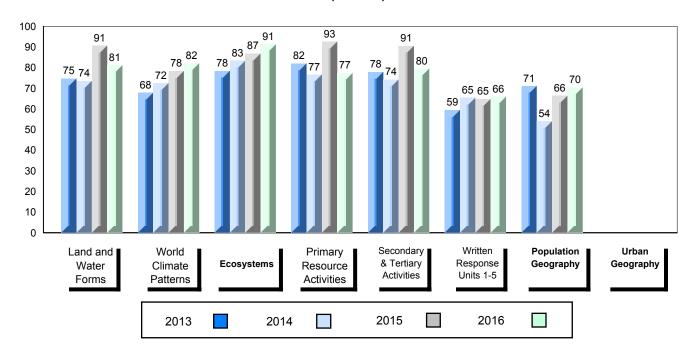

#### 4 Year Public Exam (Subtest) Mark Trend 2013-2016

<sup>▼ ▲</sup> The school result may appear numerically the same as the district/province due to rounding. The arrow indicates a negligible difference.