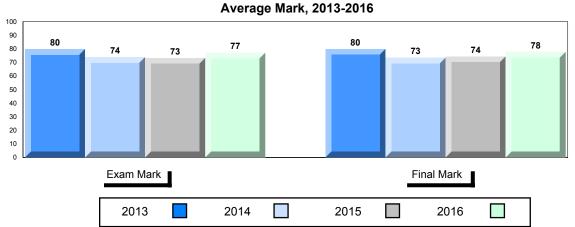

# Average Mark, 2013-2016

<sup>▼ ▲</sup> The school result may appear numerically the same as the district/province due to rounding. The arrow indicates a negligible difference.

\* The overall Public Exam is equated. Therefore, subtest scores may vary from the overall exam mark.

Average Mark, 2013-2016

<sup>▼ ▲</sup> The school result may appear numerically the same as the district/province due to rounding. The arrow indicates a negligible difference.

\* The overall Public Exam is equated. Therefore, subtest scores may vary from the overall exam mark.