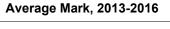

# Average Mark, 2013-2016

School data with 5 or fewer students withheld for reasons of confidentiality.

<sup>▼ ▲</sup> The school result may appear numerically the same as the district/province due to rounding. The arrow indicates a negligible difference.