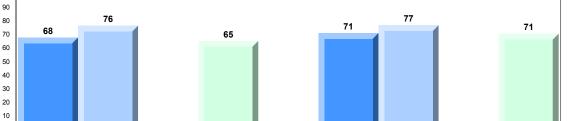

# Average Mark, 2013-2016

School data with 5 or fewer students withheld for reasons of confidentiality.

<sup>▼ ▲</sup> The school result may appear numerically the same as the district/province due to rounding. The arrow indicates a negligible difference.