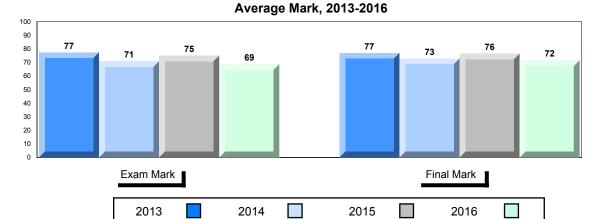

# Average Mark, 2013-2016

<sup>▼ ▲</sup> The school result may appear numerically the same as the district/province due to rounding. The arrow indicates a negligible difference.

\* The overall Public Exam is equated. Therefore, subtest scores may vary from the overall exam mark.