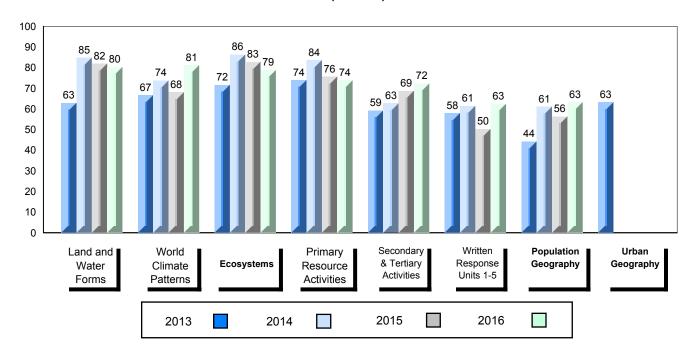

# Average Mark, 2013-2016

<sup>▼ ▲</sup> The school result may appear numerically the same as the district/province due to rounding. The arrow indicates a negligible difference.

\* The overall Public Exam is equated. Therefore, subtest scores may vary from the overall exam mark.

# Average Mark, 2013-2016

School data with 5 or fewer students withheld for reasons of confidentiality.

<sup>▼ ▲</sup> The school result may appear numerically the same as the district/province due to rounding. The arrow indicates a negligible difference.

Average Mark, 2013-2016

<sup>▼ ▲</sup> The school result may appear numerically the same as the district/province due to rounding. The arrow indicates a negligible difference.

\* The overall Public Exam is equated. Therefore, subtest scores may vary from the overall exam mark.