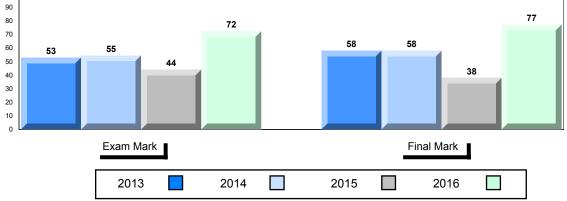

# Average Mark, 2013-2016

<sup>▼ ▲</sup> The school result may appear numerically the same as the district/province due to rounding. The arrow indicates a negligible difference.

\* The overall Public Exam is equated. Therefore, subtest scores may vary from the overall exam mark.