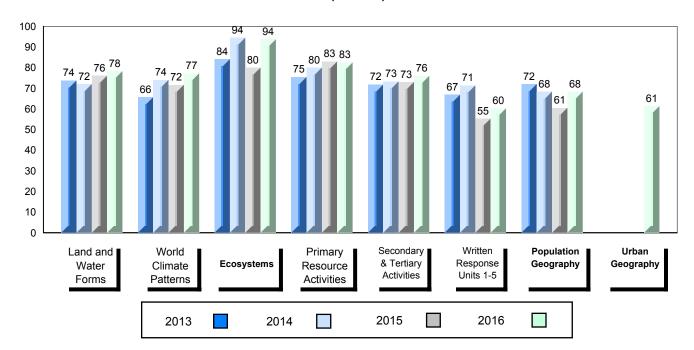

# Average Mark, 2013-2016

<sup>▼ ▲</sup> The school result may appear numerically the same as the district/province due to rounding. The arrow indicates a negligible difference.

\* The overall Public Exam is equated. Therefore, subtest scores may vary from the overall exam mark.

NLESD - Labrador Region

#007 - Amos Comenius Memorial School, Hopedale

Grades: K-12