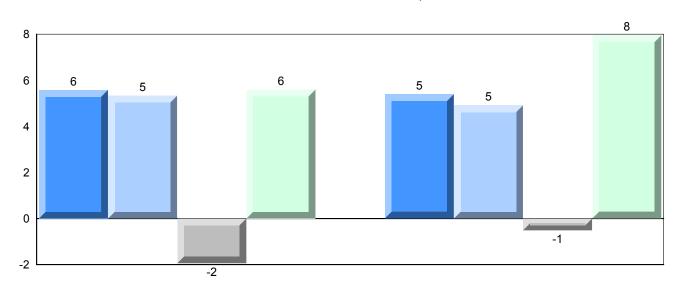

# Difference from Provincial Mean, 2013-2016

Grades: K,2,5,7,9,11-12

School data with 5 or fewer students withheld for reasons of confidentiality.