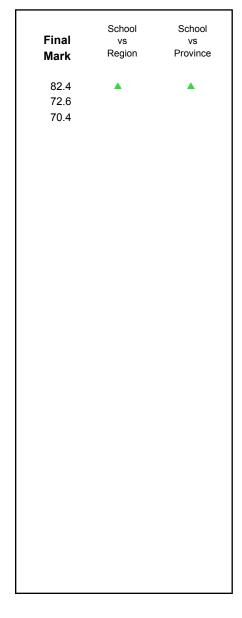

# Average Mark, 2013-2016

<sup>▼ ▲</sup> The school result may appear numerically the same as the district/province due to rounding. The arrow indicates a negligible difference.

\* The overall Public Exam is equated. Therefore, subtest scores may vary from the overall exam mark.