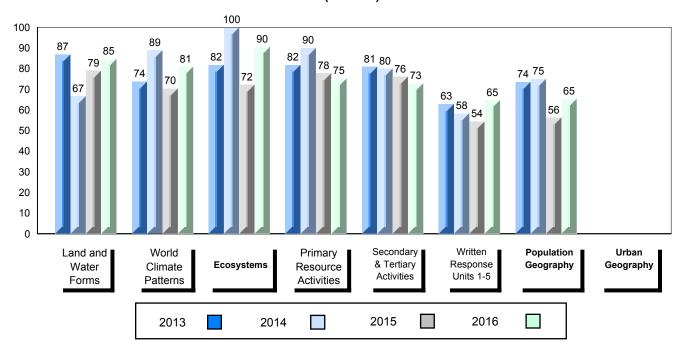

#### 4 Year Public Exam (Subtest) Mark Trend 2013-2016

<sup>▼ ▲</sup> The school result may appear numerically the same as the district/province due to rounding. The arrow indicates a negligible difference.