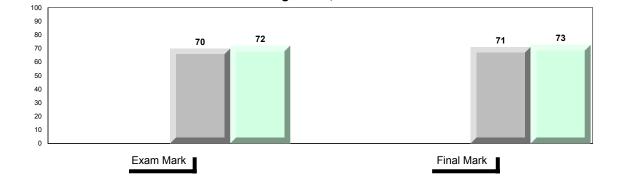

NLESD - Labrador Region

#007 - Amos Comenius Memorial School, Hopedale

Grades: K-12

# Average Mark, 2013-2016

<sup>▼ ▲</sup> The school result may appear numerically the same as the district/province due to rounding. The arrow indicates a negligible difference.

\* The overall Public Exam is equated. Therefore, subtest scores may vary from the overall exam mark.