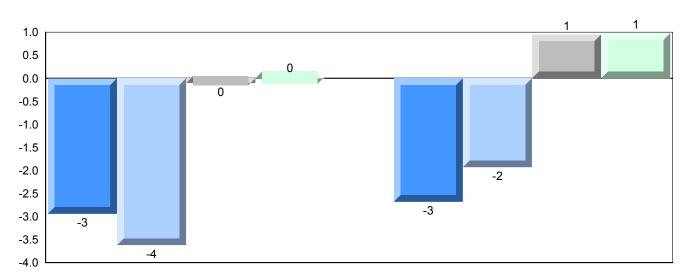

#### 4 Year Public Exam (Subtest) Mark Trend 2013-2016

<sup>▼ ▲</sup> The school result may appear numerically the same as the district/province due to rounding. The arrow indicates a negligible difference.