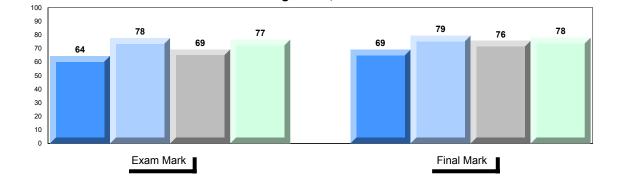

# Average Mark, 2013-2016

<sup>▼ ▲</sup> The school result may appear numerically the same as the district/province due to rounding. The arrow indicates a negligible difference.

\* The overall Public Exam is equated. Therefore, subtest scores may vary from the overall exam mark.