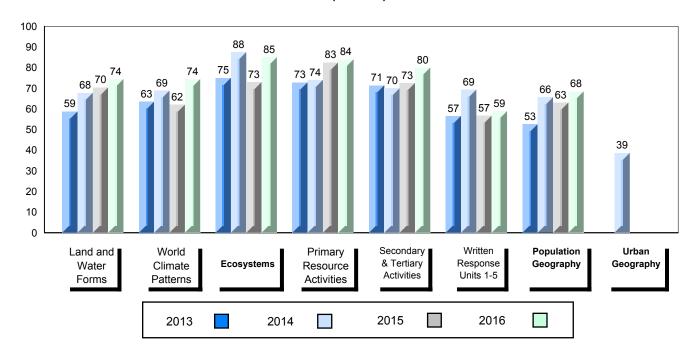

# Average Mark, 2013-2016

School data with 5 or fewer students withheld for reasons of confidentiality.

<sup>▼ ▲</sup> The school result may appear numerically the same as the district/province due to rounding. The arrow indicates a negligible difference.

\* The overall Public Exam is equated. Therefore, subtest scores may vary from the overall exam mark.

Grades: K-8,10-12

#012 - J.C. Erhardt Memorial School, Makkovik

Grades: K-8,10-12

#### Difference from Provincial Mean, 2013-2016

School data with 5 or fewer students withheld for reasons of confidentiality.