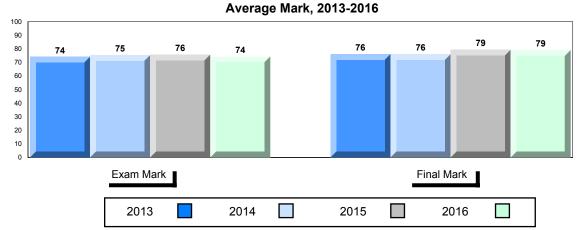

# Average Mark, 2013-2016

<sup>▼ ▲</sup> The school result may appear numerically the same as the district/province due to rounding. The arrow indicates a negligible difference.

\* The overall Public Exam is equated. Therefore, subtest scores may vary from the overall exam mark.