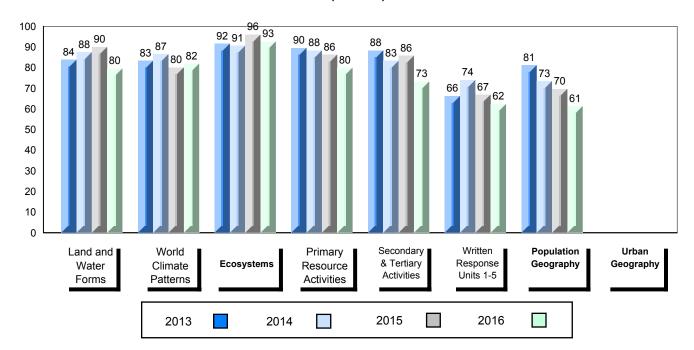

#### 4 Year Public Exam (Subtest) Mark Trend 2013-2016

<sup>▼ ▲</sup> The school result may appear numerically the same as the district/province due to rounding. The arrow indicates a negligible difference.

\* The overall Public Exam is equated. Therefore, subtest scores may vary from the overall exam mark.

#014 - Jens Haven Memorial, Nain

100

| Grades: | K-12  |
|---------|-------|
| Graucs. | 11-14 |

| World Geography 3202         School Region 62.1 Province         72.3                                                                                                                                                                                                                                                                                                                                                                                                                                                                                                                                                                                                                                                                                                                                                                                                                                                                                                                                                                                                                                                                                                                                                                                                                                                                                                                                                                                                                                                                                                                                                                                                                                                                                                                                                                                                                                                                                                                                                                                                                                                          | Number of Students   | 9        | Public<br>Exam<br>Mark | School<br>vs<br>Region | School<br>vs<br>Province |
|--------------------------------------------------------------------------------------------------------------------------------------------------------------------------------------------------------------------------------------------------------------------------------------------------------------------------------------------------------------------------------------------------------------------------------------------------------------------------------------------------------------------------------------------------------------------------------------------------------------------------------------------------------------------------------------------------------------------------------------------------------------------------------------------------------------------------------------------------------------------------------------------------------------------------------------------------------------------------------------------------------------------------------------------------------------------------------------------------------------------------------------------------------------------------------------------------------------------------------------------------------------------------------------------------------------------------------------------------------------------------------------------------------------------------------------------------------------------------------------------------------------------------------------------------------------------------------------------------------------------------------------------------------------------------------------------------------------------------------------------------------------------------------------------------------------------------------------------------------------------------------------------------------------------------------------------------------------------------------------------------------------------------------------------------------------------------------------------------------------------------------|----------------------|----------|------------------------|------------------------|--------------------------|
| Subtest   Region   Province   67.0                                                                                                                                                                                                                                                                                                                                                                                                                                                                                                                                                                                                                                                                                                                                                                                                                                                                                                                                                                                                                                                                                                                                                                                                                                                                                                                                                                                                                                                                                                                                                                                                                                                                                                                                                                                                                                                                                                                                                                                                                                                                                             | World Geography 3202 | School   | 72.3                   | <b>A</b>               | <b>A</b>                 |
| Multiple Choice                                                                                                                                                                                                                                                                                                                                                                                                                                                                                                                                                                                                                                                                                                                                                                                                                                                                                                                                                                                                                                                                                                                                                                                                                                                                                                                                                                                                                                                                                                                                                                                                                                                                                                                                                                                                                                                                                                                                                                                                                                                                                                                | Subteet              | Region   |                        |                        |                          |
| Land and   Region   72.6                                                                                                                                                                                                                                                                                                                                                                                                                                                                                                                                                                                                                                                                                                                                                                                                                                                                                                                                                                                                                                                                                                                                                                                                                                                                                                                                                                                                                                                                                                                                                                                                                                                                                                                                                                                                                                                                                                                                                                                                                                                                                                       | Subtest              | Province | 67.0                   |                        |                          |
| Land and   Region   72.6                                                                                                                                                                                                                                                                                                                                                                                                                                                                                                                                                                                                                                                                                                                                                                                                                                                                                                                                                                                                                                                                                                                                                                                                                                                                                                                                                                                                                                                                                                                                                                                                                                                                                                                                                                                                                                                                                                                                                                                                                                                                                                       | Multiple Choice      | Cabaal   | 00.4                   |                        |                          |
| Water Forms                                                                                                                                                                                                                                                                                                                                                                                                                                                                                                                                                                                                                                                                                                                                                                                                                                                                                                                                                                                                                                                                                                                                                                                                                                                                                                                                                                                                                                                                                                                                                                                                                                                                                                                                                                                                                                                                                                                                                                                                                                                                                                                    | Land and             |          |                        |                        | •                        |
| World   School   85.2                                                                                                                                                                                                                                                                                                                                                                                                                                                                                                                                                                                                                                                                                                                                                                                                                                                                                                                                                                                                                                                                                                                                                                                                                                                                                                                                                                                                                                                                                                                                                                                                                                                                                                                                                                                                                                                                                                                                                                                                                                                                                                          |                      | _        | 1                      |                        |                          |
| Climate Patterns         Region Province         71.9           School Region Province         88.9         ▲           Ecosystems         Region Region Region Province         88.1           Primary Primary Primary Resource Region Province Region Province         78.9         ▲           Activities Province Province Province         75.5         ★           Secondary & School Province Region Province         63.6         ★           Long Answer Written response Units 1-5         School Region Province         53.0         ★           Population Region Geography         School Region Province         66.9         ★           Urban Geography         School Region Province         63.8                                                                                                                                                                                                                                                                                                                                                                                                                                                                                                                                                                                                                                                                                                                                                                                                                                                                                                                                                                                                                                                                                                                                                                                                                                                                                                                                                                                                           |                      | Province | /5.5                   |                        |                          |
| Patterns         Province         75.2           School         88.9         ▲           Region         88.1           Province         88.2           Primary         School         78.9           Resource         Region         71.2           Activities         Province         75.5           Secondary & School         78.9         ▲           Tertiary Activities         Region         63.6           Province         68.4           Long Answer         School         62.0         ▲           Written response         Region         53.0           Units 1-5         Province         58.2           Population         School         66.9         ▲           Region         55.7         Province         63.8           Urban         School         -999.0           Geography         Region         58.9                                                                                                                                                                                                                                                                                                                                                                                                                                                                                                                                                                                                                                                                                                                                                                                                                                                                                                                                                                                                                                                                                                                                                                                                                                                                                           | World                | School   | 85.2                   | <b>A</b>               | <b>A</b>                 |
| School   88.9                                                                                                                                                                                                                                                                                                                                                                                                                                                                                                                                                                                                                                                                                                                                                                                                                                                                                                                                                                                                                                                                                                                                                                                                                                                                                                                                                                                                                                                                                                                                                                                                                                                                                                                                                                                                                                                                                                                                                                                                                                                                                                                  | Climate              | Region   | 71.9                   |                        |                          |
| Region   Region   Region   Region   Region   Region   Region   Resource   Region     | Patterns             | Province | 75.2                   |                        |                          |
| Region   Region   Region   Region   Region   Region   Region   Resource   Region     |                      | 0-11     |                        |                        |                          |
| Primary         School         78.9         ▲         ▲           Resource         Region         71.2         ★         ★           Activities         Province         75.5         ★         ★         ★           Secondary & Tertiary Activities         Region Frovince         63.6         ★         ★         ★         ★         ★         ★         ★         ★         ★         ★         ★         ★         ★         ★         ★         ★         ★         ★         ★         ★         ★         ★         ★         ★         ★         ★         ★         ★         ★         ★         ★         ★         ★         ★         ★         ★         ★         ★         ★         ★         ★         ★         ★         ★         ★         ★         ★         ★         ★         ★         ★         ★         ★         ★         ★         ★         ★         ★         ★         ★         ★         ★         ★         ★         ★         ★         ★         ★         ★         ★         ★         ★         ★         ★         ★         ★         ★         ★         ★         ★                                                                                                                                                                                                                                                                                                                                                                                                                                                                                                                                                                                                                                                                                                                                                                                                                                                                                                                                                                                                     | Faranatama           |          |                        |                        | •                        |
| Primary Resource Region Region Activities         School Province         78.9 75.5         ▲         ▲           Secondary & Tertiary Activities         School Province         63.6 6 68.4         ★         ▲         ▲         ▲         ▲         ▲         ▲         ▲         ▲         ▲         ▲         ▲         ▲         ▲         ▲         ▲         ▲         ▲         ▲         ▲         ▲         ▲         ▲         ▲         ▲         ▲         ▲         ▲         ▲         ▲         ▲         ▲         ▲         ▲         ▲         ▲         ▲         ▲         ▲         ▲         ▲         ▲         ▲         ▲         ▲         ▲         ▲         ▲         ▲         ▲         ▲         ▲         ▲         ▲         ▲         ▲         ▲         ▲         ▲         ▲         ▲         ▲         ▲         ▲         ▲         ▲         ▲         ▲         ▲         ▲         ▲         ▲         ▲         ▲         ▲         ▲         ▲         ▲         ▲         ▲         ▲         ▲         ▲         ▲         ▲         ▲         ▲         ▲         ▲         ▲         ▲         ▲                                                                                                                                                                                                                                                                                                                                                                                                                                                                                                                                                                                                                                                                                                                                                                                                                                                                                                                                                                          | Ecosystems           | =        |                        |                        |                          |
| Resource Region 71.2 Activities Province 75.5  Secondary & School 78.9 Tertiary Activities Region 63.6 Province 68.4  Long Answer School 62.0 Written response Region 53.0 Units 1-5 Province 58.2  Population School 66.9 Region 55.7 Province 63.8  Urban School 78.9  Region 63.6  Province 68.4  Long Answer School 62.0 Region 53.0 Province 58.2                                                                                                                                                                                                                                                                                                                                                                                                                                                                                                                                                                                                                                                                                                                                                                                                                                                                                                                                                                                                                                                                                                                                                                                                                                                                                                                                                                                                                                                                                                                                                                                                                                                                                                                                                                         |                      | Province | 88.2                   |                        |                          |
| Resource Region 71.2 Activities Province 75.5  Secondary & School 78.9 Tertiary Activities Region 63.6 Province 68.4  Long Answer Written response Units 1-5 Population Geography  School 66.9 Province 63.8  Urban Geography Region 75.5  School 78.9  A  A  A  A  A  A  A  A  A  A  A  A  A                                                                                                                                                                                                                                                                                                                                                                                                                                                                                                                                                                                                                                                                                                                                                                                                                                                                                                                                                                                                                                                                                                                                                                                                                                                                                                                                                                                                                                                                                                                                                                                                                                                                                                                                                                                                                                  | Primary              | School   | 78.9                   | <b>A</b>               | <b>A</b>                 |
| Secondary & Tertiary Activities         School Region Province         78.9 63.6           Long Answer Written response Units 1-5         School Region Province         62.0                                                                                                                                                                                                                                                                                                                                                                                                                                                                                                                                                                                                                                                                                                                                                                                                                                                                                                                                                                                                                                                                                                                                                                                                                                                                                                                                                                                                                                                                                                                                                                                                                                                                                                                                                                                                                                                                                                                                                  | -                    | Region   | 71.2                   |                        |                          |
| Tertiary Activities  Region Province 68.4  Long Answer Written response Units 1-5 Region Province  Region Province 58.2  Population Geography School Region Frovince 63.8  Urban Geography Region Geography Region Frovince Region Frovince 63.8                                                                                                                                                                                                                                                                                                                                                                                                                                                                                                                                                                                                                                                                                                                                                                                                                                                                                                                                                                                                                                                                                                                                                                                                                                                                                                                                                                                                                                                                                                                                                                                                                                                                                                                                                                                                                                                                               | Activities           | Province | 75.5                   |                        |                          |
| Tertiary Activities  Region Province 68.4  Long Answer Written response Units 1-5 Region Province  Region Province 58.2  Population Geography School Region Frovince 63.8  Urban Geography Region Geography Region Frovince Region Frovince 63.8                                                                                                                                                                                                                                                                                                                                                                                                                                                                                                                                                                                                                                                                                                                                                                                                                                                                                                                                                                                                                                                                                                                                                                                                                                                                                                                                                                                                                                                                                                                                                                                                                                                                                                                                                                                                                                                                               | Secondary &          | School   | 78.9                   | <b>A</b>               | <b>A</b>                 |
| Province   68.4                                                                                                                                                                                                                                                                                                                                                                                                                                                                                                                                                                                                                                                                                                                                                                                                                                                                                                                                                                                                                                                                                                                                                                                                                                                                                                                                                                                                                                                                                                                                                                                                                                                                                                                                                                                                                                                                                                                                                                                                                                                                                                                |                      |          |                        |                        |                          |
| Written response Units 1-5 Region Province School Region Fooulation Geography Region Fooulation Geography School Region Fooulation Region Fooulation Fooulation Region Fooulation Fooulation Region Fooulation Fooulation Region Fooulation Fooulation Fooulation Fooulation Region Fooulation | •                    | =        | 68.4                   |                        |                          |
| Written response Units 1-5 Region Province School Region Fooulation Geography Region Fooulation Geography School Region Fooulation Region Fooulation Fooulation Region Fooulation Fooulation Region Fooulation Fooulation Region Fooulation Fooulation Fooulation Fooulation Region Fooulation | Long Answer          |          |                        |                        |                          |
| Units 1-5  Region Province  58.2  Population Geography  Region Region Forvince  66.9  55.7  Province  63.8  Urban Geography Region Region Forvince  School Forvince  63.8                                                                                                                                                                                                                                                                                                                                                                                                                                                                                                                                                                                                                                                                                                                                                                                                                                                                                                                                                                                                                                                                                                                                                                                                                                                                                                                                                                                                                                                                                                                                                                                                                                                                                                                                                                                                                                                                                                                                                      |                      |          |                        | <b>A</b>               | <b>A</b>                 |
| Population School 66.9 A Geography Region 55.7 Province 63.8  Urban School -999.0 Geography Region 58.9                                                                                                                                                                                                                                                                                                                                                                                                                                                                                                                                                                                                                                                                                                                                                                                                                                                                                                                                                                                                                                                                                                                                                                                                                                                                                                                                                                                                                                                                                                                                                                                                                                                                                                                                                                                                                                                                                                                                                                                                                        | •                    | •        | 1                      |                        |                          |
| Geography Region Frovince School Geography Region Frovince Frovinc |                      | Province | 58.2                   |                        |                          |
| Geography Region Frovince School Geography Region Frovince Frovinc | Para latter          | School   | 66.9                   | <b>A</b>               | <b>A</b>                 |
| Province 63.8  Urban School -999.0 Geography Region 58.9                                                                                                                                                                                                                                                                                                                                                                                                                                                                                                                                                                                                                                                                                                                                                                                                                                                                                                                                                                                                                                                                                                                                                                                                                                                                                                                                                                                                                                                                                                                                                                                                                                                                                                                                                                                                                                                                                                                                                                                                                                                                       | •                    |          |                        |                        |                          |
| Geography Region 58.9                                                                                                                                                                                                                                                                                                                                                                                                                                                                                                                                                                                                                                                                                                                                                                                                                                                                                                                                                                                                                                                                                                                                                                                                                                                                                                                                                                                                                                                                                                                                                                                                                                                                                                                                                                                                                                                                                                                                                                                                                                                                                                          | Geography            | · ·      | 63.8                   |                        |                          |
| Geography Region 58.9                                                                                                                                                                                                                                                                                                                                                                                                                                                                                                                                                                                                                                                                                                                                                                                                                                                                                                                                                                                                                                                                                                                                                                                                                                                                                                                                                                                                                                                                                                                                                                                                                                                                                                                                                                                                                                                                                                                                                                                                                                                                                                          |                      |          |                        |                        |                          |
| Geography                                                                                                                                                                                                                                                                                                                                                                                                                                                                                                                                                                                                                                                                                                                                                                                                                                                                                                                                                                                                                                                                                                                                                                                                                                                                                                                                                                                                                                                                                                                                                                                                                                                                                                                                                                                                                                                                                                                                                                                                                                                                                                                      | Urban                |          |                        |                        |                          |
| Province 63.5                                                                                                                                                                                                                                                                                                                                                                                                                                                                                                                                                                                                                                                                                                                                                                                                                                                                                                                                                                                                                                                                                                                                                                                                                                                                                                                                                                                                                                                                                                                                                                                                                                                                                                                                                                                                                                                                                                                                                                                                                                                                                                                  | Geography            | · ·      | 1                      |                        |                          |
| <u> </u>                                                                                                                                                                                                                                                                                                                                                                                                                                                                                                                                                                                                                                                                                                                                                                                                                                                                                                                                                                                                                                                                                                                                                                                                                                                                                                                                                                                                                                                                                                                                                                                                                                                                                                                                                                                                                                                                                                                                                                                                                                                                                                                       |                      | Province | 63.5                   |                        |                          |