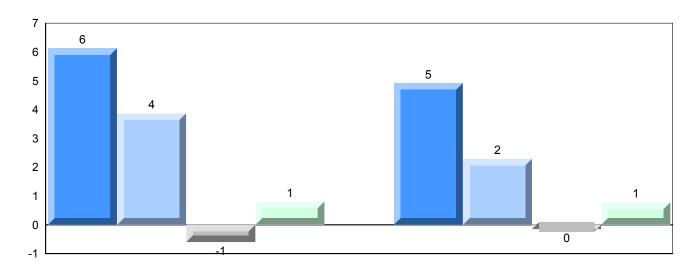

#### Difference from Provincial Mean, 2013-2016

School data with 5 or fewer students withheld for reasons of confidentiality.

#### 4 Year Public Exam (Subtest) Mark Trend 2013-2016

<sup>▼ ▲</sup> The school result may appear numerically the same as the district/province due to rounding. The arrow indicates a negligible difference.

\* The overall Public Exam is equated. Therefore, subtest scores may vary from the overall exam mark.

#010 - Menihek High School, Labrador City

| Grades: | 8-12 |
|---------|------|
| Oldaco. | 0 12 |

| Number of Students   | 40       | Public<br>Exam | School<br>vs | School<br>vs |
|----------------------|----------|----------------|--------------|--------------|
|                      |          | Mark           | Region       | Province     |
| World Geography 3202 | School   | 61.3           | ▼            | ▼            |
| Outroop              | Region   | 62.1           |              |              |
| Subtest              | Province | 67.0           |              |              |
| Multiple Choice      |          |                |              |              |
| Land and             | School   | 71.1           | ▼            | ▼            |
| Water Forms          | Region   | 72.6           |              |              |
| Water I office       | Province | 75.5           |              |              |
| World                | School   | 69.7           | ▼            | ▼            |
| Climate              | Region   | 71.9           |              |              |
| Patterns             | Province | 75.2           |              |              |
|                      |          |                |              | _            |
|                      | School   | 88.1           | <b>A</b>     | •            |
| Ecosystems           | Region   | 88.1           |              |              |
|                      | Province | 88.2           |              |              |
| Primary              | School   | 72.0           | <b>A</b>     | ▼            |
| Resource             | Region   | 71.2           |              |              |
| Activities           | Province | 75.5           |              |              |
|                      | 0.1.1    |                |              | _            |
| Secondary &          | School   | 64.3<br>63.6   | <b>A</b>     | •            |
| Tertiary Activities  | Region   |                |              |              |
|                      | Province | 68.4           |              |              |
| <u>Long Answer</u>   | School   | 52.7           | ▼            | ▼            |
| Written response     | Region   | 53.0           |              |              |
| Units 1-5            | Province | 58.2           |              |              |
|                      |          |                |              | _            |
| Population           | School   | 55.9           | <b>A</b>     | ▼            |
| Geography            | Region   | 55.7           |              |              |
|                      | Province | 63.8           |              |              |
| Uniteres             | School   | 61.4           | <b>A</b>     | ▼            |
| Urban<br>Geography   | Region   | 58.9           |              |              |
| Geography            | Province | 63.5           |              |              |
|                      |          |                |              |              |

<sup>▼ ▲</sup> The school result may appear numerically the same as the district/province due to rounding. The arrow indicates a negligible difference.

\* The overall Public Exam is equated. Therefore, subtest scores may vary from the overall exam mark.