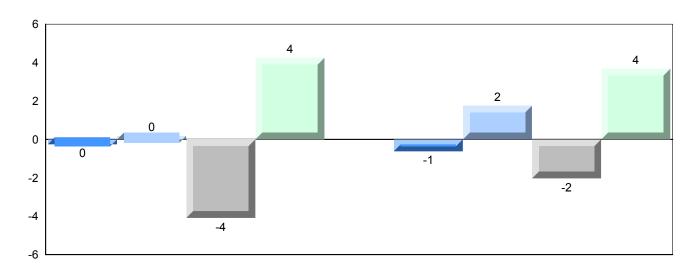

# Difference from Provincial Mean, 2013-2016

Grades: K,2,5,7,9,11-12

School data with 5 or fewer students withheld for reasons of confidentiality.