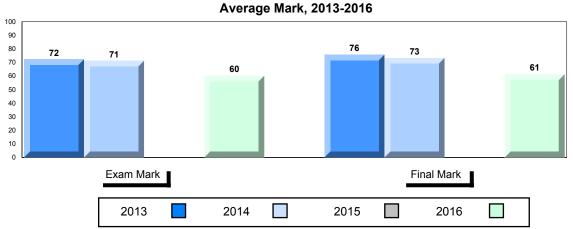

# Average Mark, 2013-2016

<sup>▼ ▲</sup> The school result may appear numerically the same as the district/province due to rounding. The arrow indicates a negligible difference.

\* The overall Public Exam is equated. Therefore, subtest scores may vary from the overall exam mark.