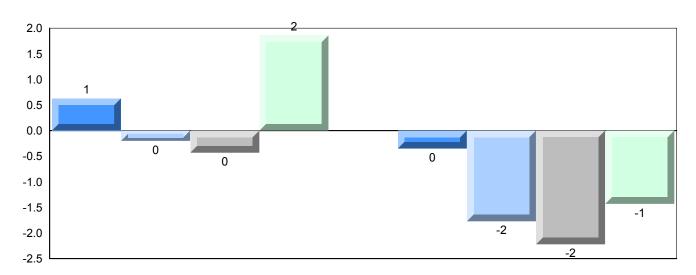

#### 4 Year Public Exam (Subtest) Mark Trend 2013-2016

<sup>▼ ▲</sup> The school result may appear numerically the same as the district/province due to rounding. The arrow indicates a negligible difference.