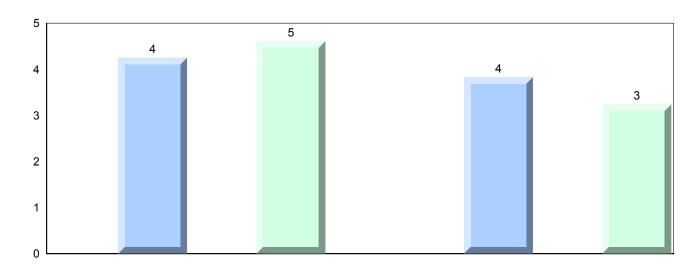

#### Difference from Provincial Mean, 2013-2016

<sup>▼ ▲</sup> The school result may appear numerically the same as the district/province due to rounding. The arrow indicates a negligible difference.

\* The overall Public Exam is equated. Therefore, subtest scores may vary from the overall exam mark.