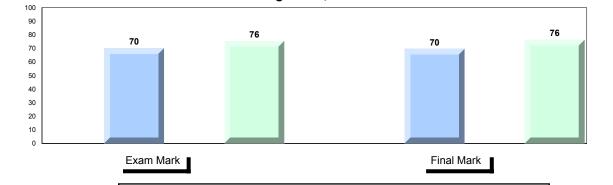

# Average Mark, 2013-2016

<sup>▼ ▲</sup> The school result may appear numerically the same as the district/province due to rounding. The arrow indicates a negligible difference.

\* The overall Public Exam is equated. Therefore, subtest scores may vary from the overall exam mark.

#012 - J.C. Erhardt Memorial School, Makkovik

|                      | Г        |                        |                        | 1                        |               |                        | 1                        |
|----------------------|----------|------------------------|------------------------|--------------------------|---------------|------------------------|--------------------------|
| Number of Students   | 4        | Public<br>Exam<br>Mark | School<br>vs<br>Region | School<br>vs<br>Province | Final<br>Mark | School<br>vs<br>Region | School<br>vs<br>Province |
| World Geography 3202 | School   | Schoo                  | l data with 5          | or fewer                 | School        | data with 5            | or fewer                 |
| 000g.up, 0202        | Region   |                        | withheld for           |                          |               | withheld for i         |                          |
| <u>Subtest</u>       | -        |                        | confidentialit         |                          |               | confidentialit         |                          |
|                      | Province |                        | oomaomam               | <i>y</i> .               | · ·           | ormaomiani,            | ,                        |
| Multiple Choice      | School   |                        |                        |                          |               |                        |                          |
| Land and             |          |                        |                        |                          |               |                        |                          |
| Water Forms          | Region   |                        |                        |                          |               |                        |                          |
| Water Forms          | Province |                        |                        |                          |               |                        |                          |
| World                | School   |                        |                        |                          |               |                        |                          |
| Climate              | Region   |                        |                        |                          |               |                        |                          |
| Patterns             | - 1      |                        |                        |                          |               |                        |                          |
| . attorne            | Province |                        |                        |                          |               |                        |                          |
|                      | School   |                        |                        |                          |               |                        |                          |
| Ecosystems           | Region   |                        |                        |                          |               |                        |                          |
| LCOSystems           | -        |                        |                        |                          |               |                        |                          |
|                      | Province |                        |                        |                          |               |                        |                          |
| Primary              | School   |                        |                        |                          |               |                        |                          |
| Resource             | Region   |                        |                        |                          |               |                        |                          |
| Activities           | Province |                        |                        |                          |               |                        |                          |
|                      |          |                        |                        |                          |               |                        |                          |
| Secondary &          | School   |                        |                        |                          |               |                        |                          |
| Tertiary Activities  | Region   |                        |                        |                          |               |                        |                          |
|                      | Province |                        |                        |                          |               |                        |                          |
| Long Answer          |          |                        |                        |                          |               |                        |                          |
| Written response     | School   |                        |                        |                          |               |                        |                          |
| Units 1-5            | Region   |                        |                        |                          |               |                        |                          |
| omic i o             | Province |                        |                        |                          |               |                        |                          |
|                      |          |                        |                        |                          |               |                        |                          |
| Population           | School   |                        |                        |                          |               |                        |                          |
| Geography            | Region   |                        |                        |                          |               |                        |                          |
|                      | Province |                        |                        |                          |               |                        |                          |
|                      | School   |                        |                        |                          |               |                        |                          |
| Urban                |          |                        |                        |                          |               |                        |                          |
| Geography            | Region   |                        |                        |                          |               |                        |                          |
|                      | Province |                        |                        |                          |               |                        |                          |

\* The overall Public Exam is equated. Therefore, subtest scores may vary from the overall exam mark.

Grades: K-8,10-12

#012 - J.C. Erhardt Memorial School, Makkovik

Grades: K-8,10-12