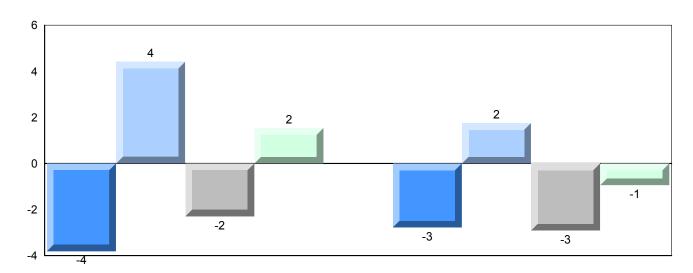

# Difference from Provincial Mean, 2013-2016

Grades: K,2,5,7,9,11-12

School data with 5 or fewer students withheld for reasons of confidentiality.