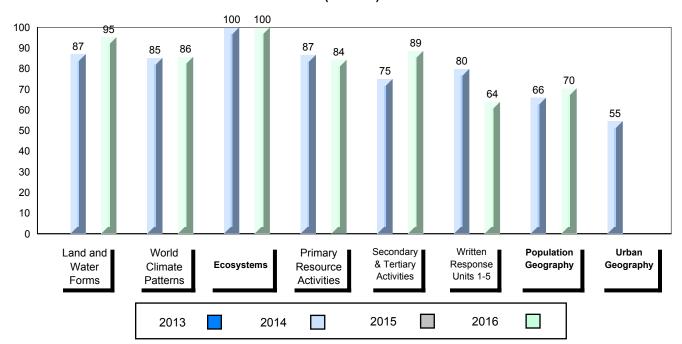

#### 4 Year Public Exam (Subtest) Mark Trend 2013-2016

<sup>▼ ▲</sup> The school result may appear numerically the same as the district/province due to rounding. The arrow indicates a negligible difference.

Grades: K,2,5,7,9,11-12

1

NLESD - Labrador Region

#001 - St. Peter's School, Black Tickle

Number of Students 1 School **Public** School School School Final Exam ٧S Province Region Mark Region Province Mark World Geography 3202 School data with 5 or fewer School data with 5 or fewer School students withheld for reasons of students withheld for reasons of Region Subtest confidentiality. confidentiality. Province **Multiple Choice** School Land and Region **Water Forms** Province World School Climate Region **Patterns** Province School Region **Ecosystems** Province School **Primary** Region Resource **Activities** Province School Secondary & **Tertiary Activities** Region Province Long Answer School Written response Region Units 1-5 Province School **Population** Region Geography Province School Urban Region Geography Province