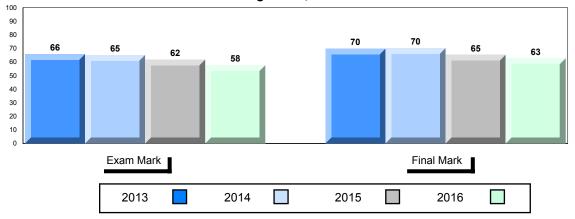

# Average Mark, 2013-2016

School data with 5 or fewer students withheld for reasons of confidentiality.

<sup>▼ ▲</sup> The school result may appear numerically the same as the district/province due to rounding. The arrow indicates a negligible difference.

\* The overall Public Exam is equated. Therefore, subtest scores may vary from the overall exam mark.

Grades: K-8,10-12

#012 - J.C. Erhardt Memorial School, Makkovik

Grades: K-8,10-12