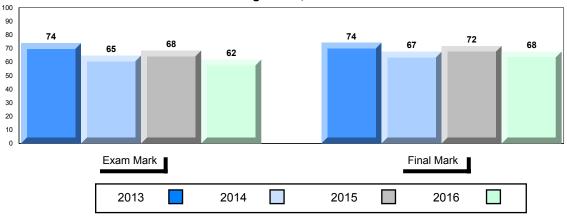

#### Difference from Provincial Mean, 2013-2016

School data with 5 or fewer students withheld for reasons of confidentiality.