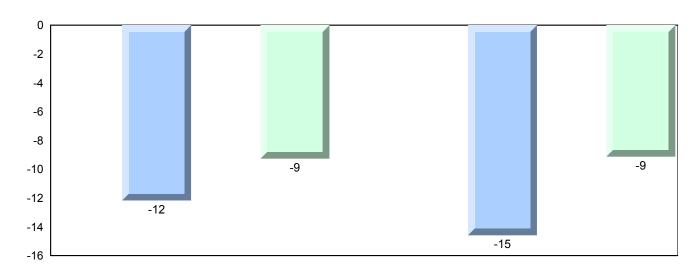

#### Difference from Provincial Mean, 2013-2016

<sup>▼ ▲</sup> The school result may appear numerically the same as the district/province due to rounding. The arrow indicates a negligible difference.

\* The overall Public Exam is equated. Therefore, subtest scores may vary from the overall exam mark.