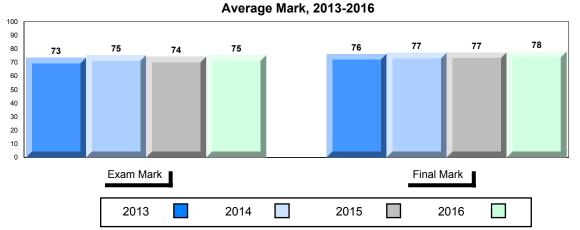

# Average Mark, 2013-2016

<sup>▼ ▲</sup> The school result may appear numerically the same as the district/province due to rounding. The arrow indicates a negligible difference.

\* The overall Public Exam is equated. Therefore, subtest scores may vary from the overall exam mark.