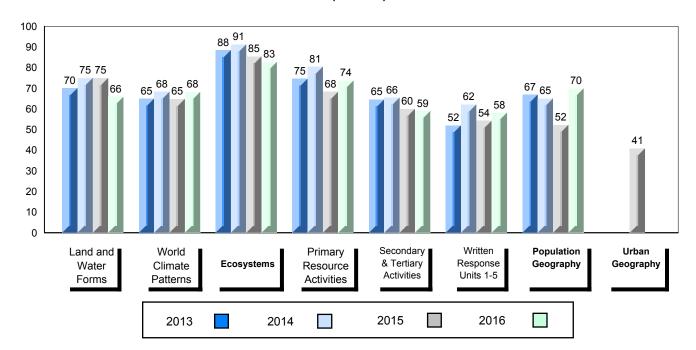

#### 4 Year Public Exam (Subtest) Mark Trend 2013-2016

<sup>▼ ▲</sup> The school result may appear numerically the same as the district/province due to rounding. The arrow indicates a negligible difference.