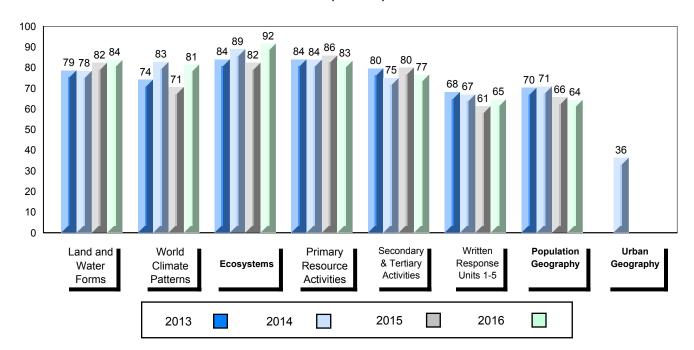

#### 4 Year Public Exam (Subtest) Mark Trend 2013-2016

<sup>▼ ▲</sup> The school result may appear numerically the same as the district/province due to rounding. The arrow indicates a negligible difference.

\* The overall Public Exam is equated. Therefore, subtest scores may vary from the overall exam mark.

#010 - Menihek High School, Labrador City

| Grades: | 8-12 |
|---------|------|
| Oldaco. | 0 12 |

| Number of Students   | 40       | Public<br>Exam | School<br>vs | School<br>vs |
|----------------------|----------|----------------|--------------|--------------|
|                      |          | Mark           | Region       | Province     |
| World Geography 3202 | School   | 61.3           | ▼            | ▼            |
| Outroop              | Region   | 62.1           |              |              |
| Subtest              | Province | 67.0           |              |              |
| Multiple Choice      |          |                |              |              |
| Land and             | School   | 71.1           | ▼            | ▼            |
| Water Forms          | Region   | 72.6           |              |              |
| Water I office       | Province | 75.5           |              |              |
| World                | School   | 69.7           | ▼            | ▼            |
| Climate              | Region   | 71.9           |              |              |
| Patterns             | Province | 75.2           |              |              |
|                      |          |                |              | _            |
|                      | School   | 88.1           | <b>A</b>     | •            |
| Ecosystems           | Region   | 88.1           |              |              |
|                      | Province | 88.2           |              |              |
| Primary              | School   | 72.0           | <b>A</b>     | ▼            |
| Resource             | Region   | 71.2           |              |              |
| Activities           | Province | 75.5           |              |              |
|                      | 0.1.1    |                |              | _            |
| Secondary &          | School   | 64.3<br>63.6   | <b>A</b>     | •            |
| Tertiary Activities  | Region   |                |              |              |
|                      | Province | 68.4           |              |              |
| <u>Long Answer</u>   | School   | 52.7           | ▼            | ▼            |
| Written response     | Region   | 53.0           |              |              |
| Units 1-5            | Province | 58.2           |              |              |
|                      |          |                |              | _            |
| Population           | School   | 55.9           | <b>A</b>     | ▼            |
| Geography            | Region   | 55.7           |              |              |
|                      | Province | 63.8           |              |              |
| Uniteres             | School   | 61.4           | <b>A</b>     | ▼            |
| Urban<br>Geography   | Region   | 58.9           |              |              |
| Geography            | Province | 63.5           |              |              |
|                      |          |                |              |              |

#010 - Menihek High School, Labrador City

Grades: 8-12