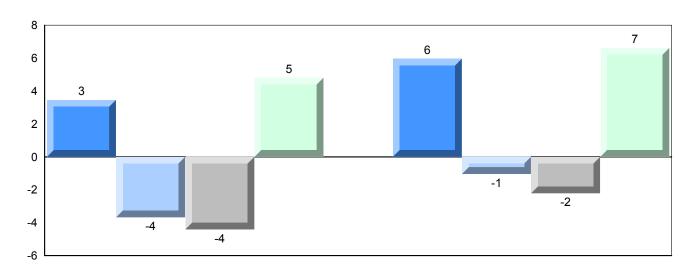

# Difference from Provincial Mean, 2013-2016

Grades: K,2,5,7,9,11-12

School data with 5 or fewer students withheld for reasons of confidentiality.

#### Difference from Provincial Mean, 2013-2016

School data with 5 or fewer students withheld for reasons of confidentiality.