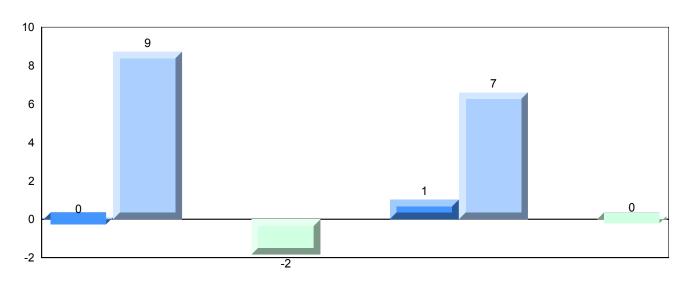

# Difference from Provincial Mean, 2013-2016

Grades: K,2,5,7,9,11-12

School data with 5 or fewer students withheld for reasons of confidentiality.