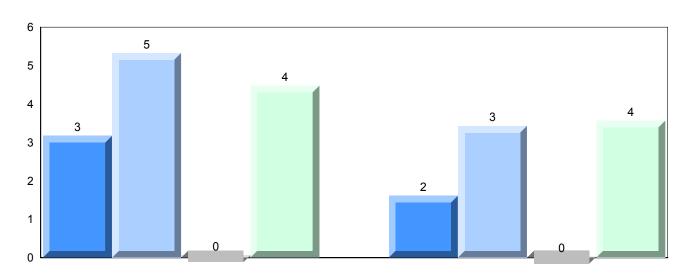

# Average Mark, 2013-2016

School data with 5 or fewer students withheld for reasons of confidentiality.

<sup>▼ ▲</sup> The school result may appear numerically the same as the district/province due to rounding. The arrow indicates a negligible difference.

\* The overall Public Exam is equated. Therefore, subtest scores may vary from the overall exam mark.

Grades: K-8,10-12

#012 - J.C. Erhardt Memorial School, Makkovik

Grades: K-8,10-12