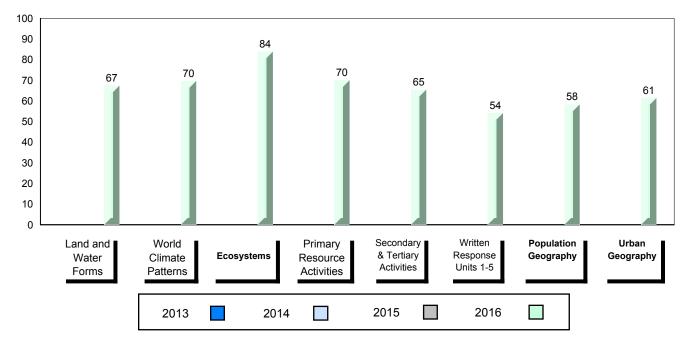

#### 4 Year Public Exam (Subtest) Mark Trend 2013-2016

<sup>▼ ▲</sup> The school result may appear numerically the same as the district/province due to rounding. The arrow indicates a negligible difference.