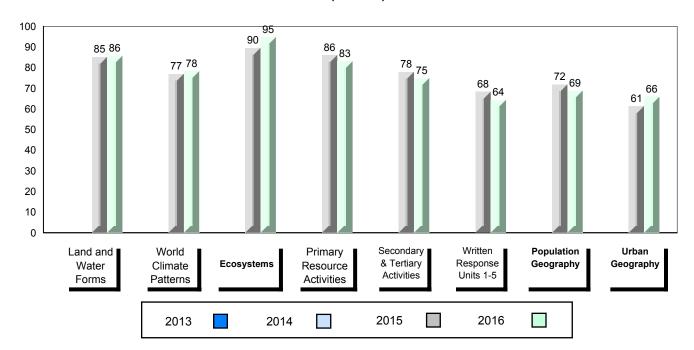

#### 4 Year Public Exam (Subtest) Mark Trend 2013-2016

<sup>▼ ▲</sup> The school result may appear numerically the same as the district/province due to rounding. The arrow indicates a negligible difference.