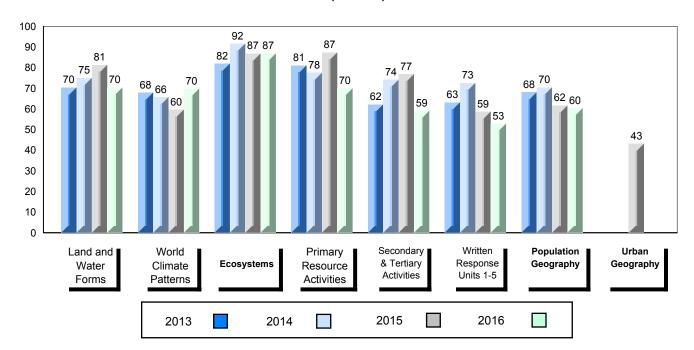

NLESD - Labrador Region

#007 - Amos Comenius Memorial School, Hopedale

Grades: K-12

# Average Mark, 2013-2016

<sup>▼ ▲</sup> The school result may appear numerically the same as the district/province due to rounding. The arrow indicates a negligible difference.

\* The overall Public Exam is equated. Therefore, subtest scores may vary from the overall exam mark.