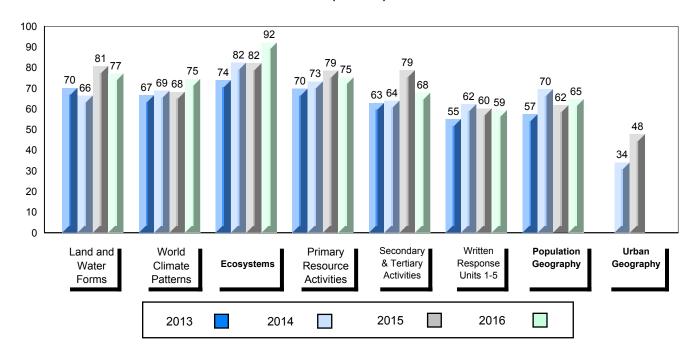

# Average Mark, 2013-2016

<sup>▼ ▲</sup> The school result may appear numerically the same as the district/province due to rounding. The arrow indicates a negligible difference.

\* The overall Public Exam is equated. Therefore, subtest scores may vary from the overall exam mark.