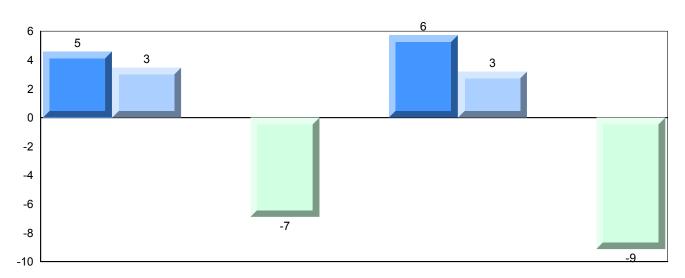

# Difference from Provincial Mean, 2013-2016

Grades: K,2,5,7,9,11-12

School data with 5 or fewer students withheld for reasons of confidentiality.