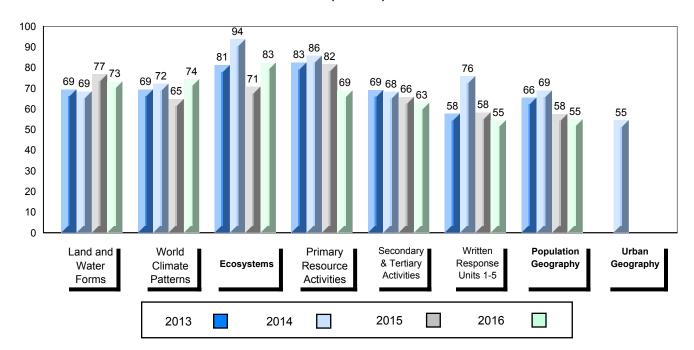

#### 4 Year Public Exam (Subtest) Mark Trend 2013-2016

<sup>▼ ▲</sup> The school result may appear numerically the same as the district/province due to rounding. The arrow indicates a negligible difference.