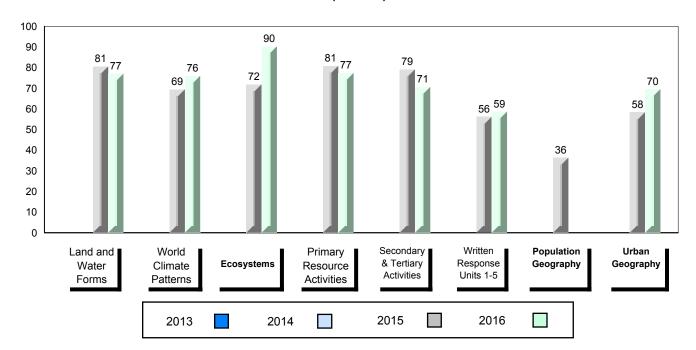

#### 4 Year Public Exam (Subtest) Mark Trend 2013-2016

<sup>▼ ▲</sup> The school result may appear numerically the same as the district/province due to rounding. The arrow indicates a negligible difference.