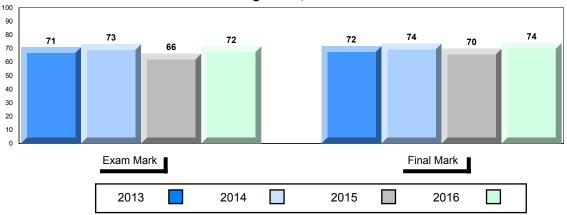

#### 4 Year Public Exam (Subtest) Mark Trend 2013-2016

<sup>▼ ▲</sup> The school result may appear numerically the same as the district/province due to rounding. The arrow indicates a negligible difference.

NLESD - Labrador Region

#001 - St. Peter's School, Black Tickle