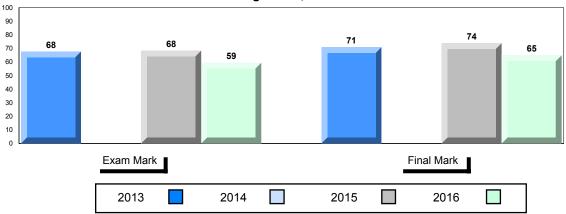

# Difference from Provincial Mean, 2013-2016

Grades: K,2,5,7,9,11-12

School data with 5 or fewer students withheld for reasons of confidentiality.