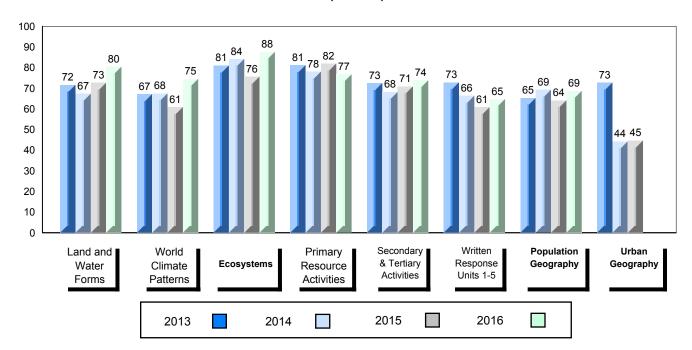

#### 4 Year Public Exam (Subtest) Mark Trend 2013-2016

<sup>▼ ▲</sup> The school result may appear numerically the same as the district/province due to rounding. The arrow indicates a negligible difference.