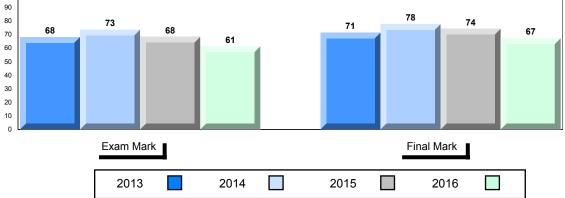

# Average Mark, 2013-2016

<sup>▼ ▲</sup> The school result may appear numerically the same as the district/province due to rounding. The arrow indicates a negligible difference.

\* The overall Public Exam is equated. Therefore, subtest scores may vary from the overall exam mark.