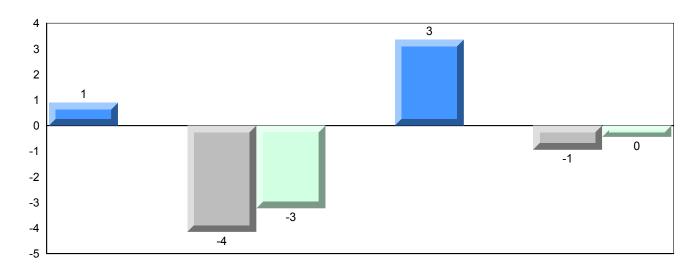

# Difference from Provincial Mean, 2013-2016

Grades: K,2,5,7,9,11-12

School data with 5 or fewer students withheld for reasons of confidentiality.