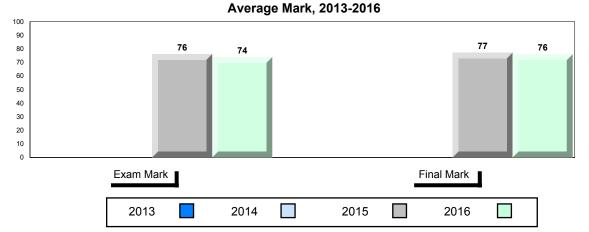

# Average Mark, 2013-2016

<sup>▼ ▲</sup> The school result may appear numerically the same as the district/province due to rounding. The arrow indicates a negligible difference.

\* The overall Public Exam is equated. Therefore, subtest scores may vary from the overall exam mark.