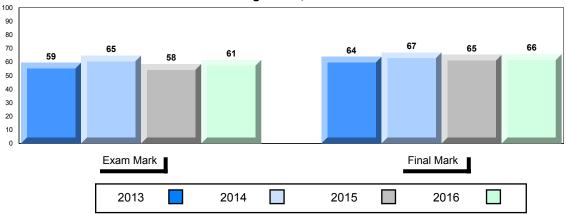

#### 4 Year Public Exam (Subtest) Mark Trend 2013-2016

<sup>▼ ▲</sup> The school result may appear numerically the same as the district/province due to rounding. The arrow indicates a negligible difference.