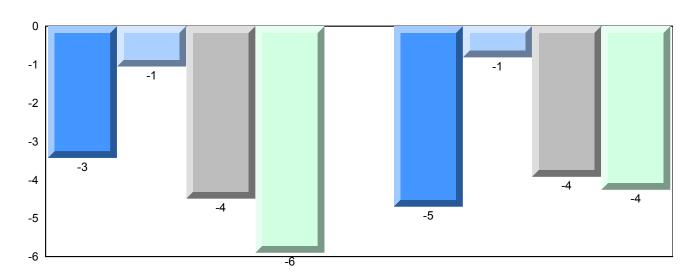

#### Difference from Provincial Mean, 2013-2016

School data with 5 or fewer students withheld for reasons of confidentiality.