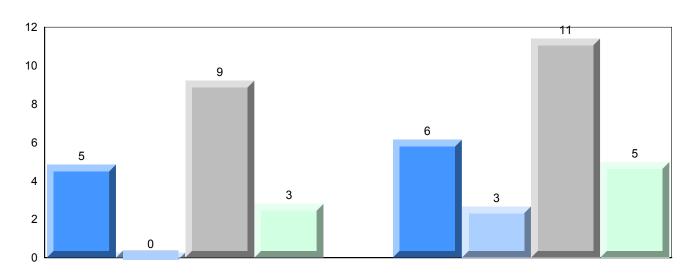

# Difference from Provincial Mean, 2013-2016

Grades: K,2,5,7,9,11-12

School data with 5 or fewer students withheld for reasons of confidentiality.