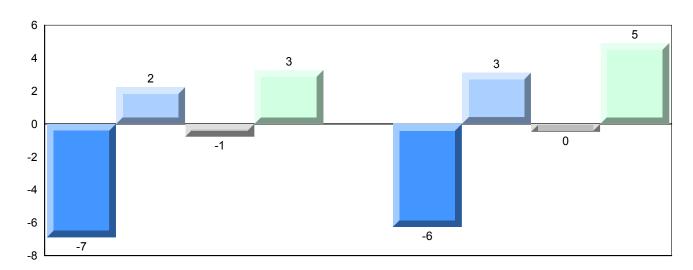

#### Difference from Provincial Mean, 2013-2016

School data with 5 or fewer students withheld for reasons of confidentiality.