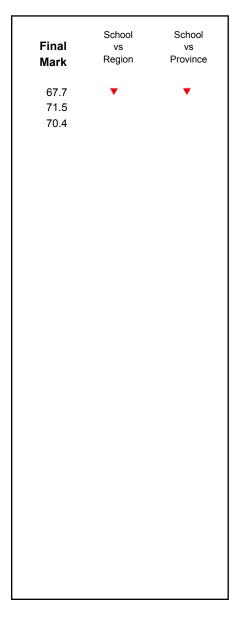

# Average Mark, 2013-2016

<sup>▼ ▲</sup> The school result may appear numerically the same as the district/province due to rounding. The arrow indicates a negligible difference.

\* The overall Public Exam is equated. Therefore, subtest scores may vary from the overall exam mark.