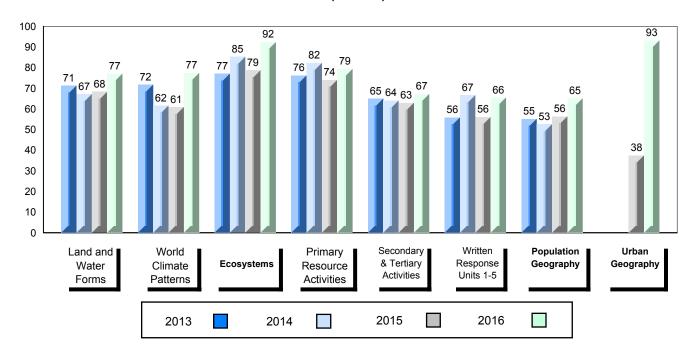

#010 - Menihek High School, Labrador City

Grades: 8-12

#### 4 Year Public Exam (Subtest) Mark Trend 2013-2016

<sup>▼ ▲</sup> The school result may appear numerically the same as the district/province due to rounding. The arrow indicates a negligible difference.