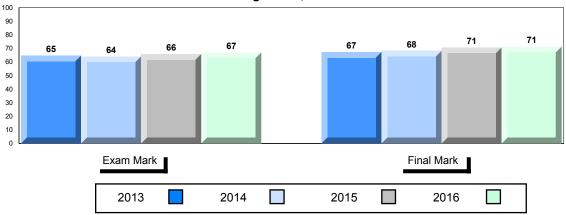

# Difference from Provincial Mean, 2013-2016

Grades: K,2,5,7,9,11-12

School data with 5 or fewer students withheld for reasons of confidentiality.