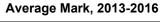

# Average Mark, 2013-2016

<sup>▼ ▲</sup> The school result may appear numerically the same as the district/province due to rounding. The arrow indicates a negligible difference.

\* The overall Public Exam is equated. Therefore, subtest scores may vary from the overall exam mark.