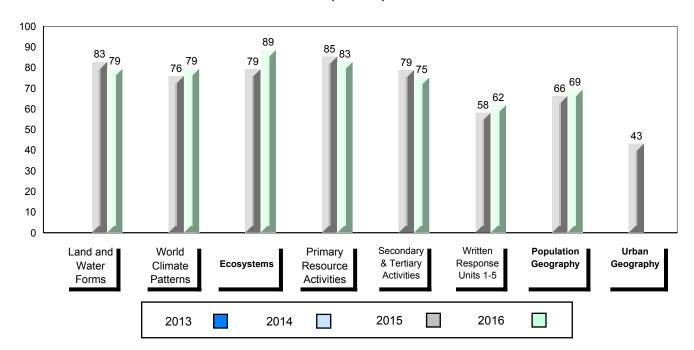

#### 4 Year Public Exam (Subtest) Mark Trend 2013-2016

<sup>▼ ▲</sup> The school result may appear numerically the same as the district/province due to rounding. The arrow indicates a negligible difference.

#012 - J.C. Erhardt Memorial School, Makkovik

|                      | Г        |                        |                        | 1                        |               |                        | 1                        |
|----------------------|----------|------------------------|------------------------|--------------------------|---------------|------------------------|--------------------------|
| Number of Students   | 4        | Public<br>Exam<br>Mark | School<br>vs<br>Region | School<br>vs<br>Province | Final<br>Mark | School<br>vs<br>Region | School<br>vs<br>Province |
| World Geography 3202 | School   | Schoo                  | l data with 5          | or fewer                 | School        | data with 5            | or fewer                 |
| 000g.up, 0202        | Region   |                        | withheld for           |                          |               | withheld for i         |                          |
| <u>Subtest</u>       | -        |                        | confidentialit         |                          |               | confidentialit         |                          |
|                      | Province |                        | oomaomam               | <i>y</i> .               | · ·           | ormaomiani,            | ,                        |
| Multiple Choice      | School   |                        |                        |                          |               |                        |                          |
| Land and             |          |                        |                        |                          |               |                        |                          |
| Water Forms          | Region   |                        |                        |                          |               |                        |                          |
| Water Forms          | Province |                        |                        |                          |               |                        |                          |
| World                | School   |                        |                        |                          |               |                        |                          |
| Climate              | Region   |                        |                        |                          |               |                        |                          |
| Patterns             | - 1      |                        |                        |                          |               |                        |                          |
| . attorne            | Province |                        |                        |                          |               |                        |                          |
|                      | School   |                        |                        |                          |               |                        |                          |
| Ecosystems           | Region   |                        |                        |                          |               |                        |                          |
| LCOSystems           | -        |                        |                        |                          |               |                        |                          |
|                      | Province |                        |                        |                          |               |                        |                          |
| Primary              | School   |                        |                        |                          |               |                        |                          |
| Resource             | Region   |                        |                        |                          |               |                        |                          |
| Activities           | Province |                        |                        |                          |               |                        |                          |
|                      |          |                        |                        |                          |               |                        |                          |
| Secondary &          | School   |                        |                        |                          |               |                        |                          |
| Tertiary Activities  | Region   |                        |                        |                          |               |                        |                          |
|                      | Province |                        |                        |                          |               |                        |                          |
| Long Answer          |          |                        |                        |                          |               |                        |                          |
| Written response     | School   |                        |                        |                          |               |                        |                          |
| Units 1-5            | Region   |                        |                        |                          |               |                        |                          |
| omic i o             | Province |                        |                        |                          |               |                        |                          |
|                      |          |                        |                        |                          |               |                        |                          |
| Population           | School   |                        |                        |                          |               |                        |                          |
| Geography            | Region   |                        |                        |                          |               |                        |                          |
|                      | Province |                        |                        |                          |               |                        |                          |
|                      | School   |                        |                        |                          |               |                        |                          |
| Urban                |          |                        |                        |                          |               |                        |                          |
| Geography            | Region   |                        |                        |                          |               |                        |                          |
|                      | Province |                        |                        |                          |               |                        |                          |

\* The overall Public Exam is equated. Therefore, subtest scores may vary from the overall exam mark.

Grades: K-8,10-12

#012 - J.C. Erhardt Memorial School, Makkovik

Grades: K-8,10-12