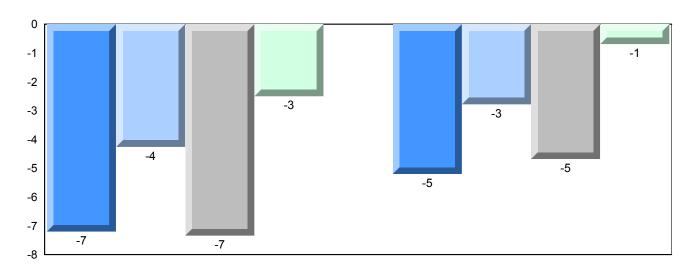

#### 4 Year Public Exam (Subtest) Mark Trend 2013-2016

<sup>▼ ▲</sup> The school result may appear numerically the same as the district/province due to rounding. The arrow indicates a negligible difference.

\* The overall Public Exam is equated. Therefore, subtest scores may vary from the overall exam mark.

#010 - Menihek High School, Labrador City

| Grades: | 8-12 |
|---------|------|
| Oldaco. | 0 12 |

| Number of Students   | 40       | Public<br>Exam | School<br>vs | School<br>vs |
|----------------------|----------|----------------|--------------|--------------|
|                      |          | Mark           | Region       | Province     |
| World Geography 3202 | School   | 61.3           | ▼            | ▼            |
| Outroop              | Region   | 62.1           |              |              |
| Subtest              | Province | 67.0           |              |              |
| Multiple Choice      |          |                |              |              |
| Land and             | School   | 71.1           | ▼            | ▼            |
| Water Forms          | Region   | 72.6           |              |              |
| Water I office       | Province | 75.5           |              |              |
| World                | School   | 69.7           | ▼            | ▼            |
| Climate              | Region   | 71.9           |              |              |
| Patterns             | Province | 75.2           |              |              |
|                      |          |                |              | _            |
|                      | School   | 88.1           | <b>A</b>     | •            |
| Ecosystems           | Region   | 88.1           |              |              |
|                      | Province | 88.2           |              |              |
| Primary              | School   | 72.0           | <b>A</b>     | ▼            |
| Resource             | Region   | 71.2           |              |              |
| Activities           | Province | 75.5           |              |              |
|                      | 0.1.1    |                |              | _            |
| Secondary &          | School   | 64.3<br>63.6   | <b>A</b>     | •            |
| Tertiary Activities  | Region   |                |              |              |
|                      | Province | 68.4           |              |              |
| <u>Long Answer</u>   | School   | 52.7           | ▼            | ▼            |
| Written response     | Region   | 53.0           |              |              |
| Units 1-5            | Province | 58.2           |              |              |
|                      |          |                |              | _            |
| Population           | School   | 55.9           | <b>A</b>     | ▼            |
| Geography            | Region   | 55.7           |              |              |
|                      | Province | 63.8           |              |              |
| Uniteres             | School   | 61.4           | <b>A</b>     | ▼            |
| Urban<br>Geography   | Region   | 58.9           |              |              |
| Geography            | Province | 63.5           |              |              |
|                      |          |                |              |              |

<sup>▼ ▲</sup> The school result may appear numerically the same as the district/province due to rounding. The arrow indicates a negligible difference.

\* The overall Public Exam is equated. Therefore, subtest scores may vary from the overall exam mark.