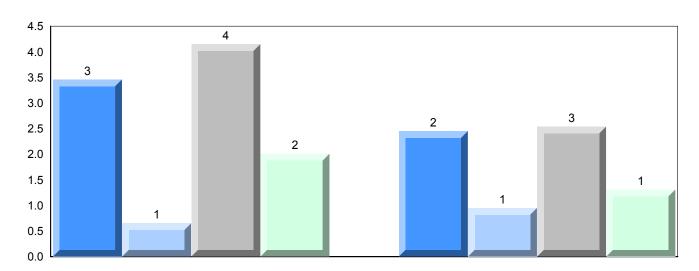

# Difference from Provincial Mean, 2013-2016

Grades: K,2,5,7,9,11-12

School data with 5 or fewer students withheld for reasons of confidentiality.