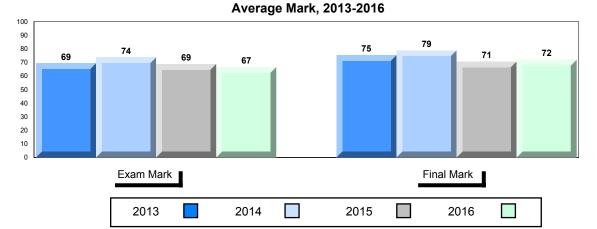

# Average Mark, 2013-2016

<sup>▼ ▲</sup> The school result may appear numerically the same as the district/province due to rounding. The arrow indicates a negligible difference.

\* The overall Public Exam is equated. Therefore, subtest scores may vary from the overall exam mark.