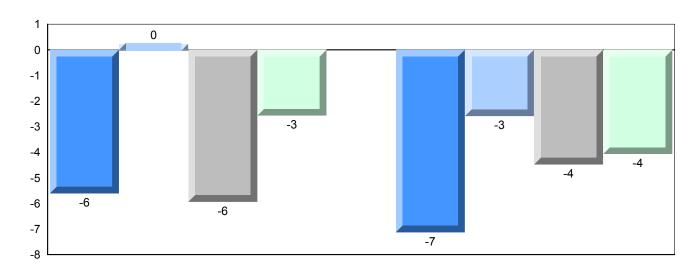

# Difference from Provincial Mean, 2013-2016

Grades: K,2,5,7,9,11-12

School data with 5 or fewer students withheld for reasons of confidentiality.