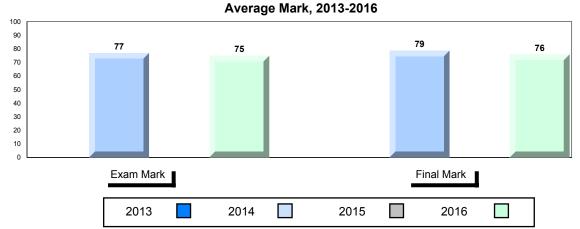

# Average Mark, 2013-2016

<sup>▼ ▲</sup> The school result may appear numerically the same as the district/province due to rounding. The arrow indicates a negligible difference.

\* The overall Public Exam is equated. Therefore, subtest scores may vary from the overall exam mark.