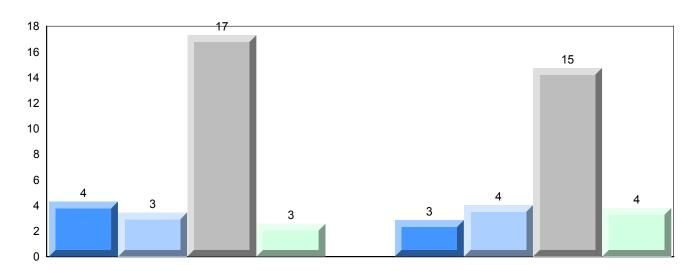

# Difference from Provincial Mean, 2013-2016

Grades: K,2,5,7,9,11-12

School data with 5 or fewer students withheld for reasons of confidentiality.