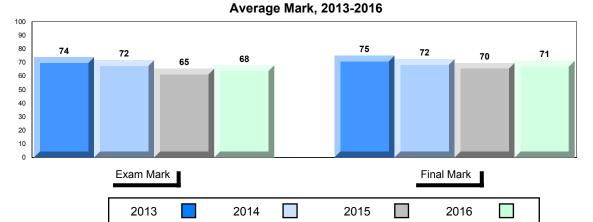

# Average Mark, 2013-2016

<sup>▼ ▲</sup> The school result may appear numerically the same as the district/province due to rounding. The arrow indicates a negligible difference.

\* The overall Public Exam is equated. Therefore, subtest scores may vary from the overall exam mark.

NLESD - Labrador Region

#007 - Amos Comenius Memorial School, Hopedale

Grades: K-12