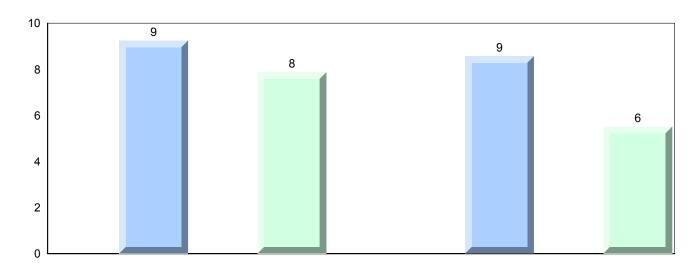

# Difference from Provincial Mean, 2013-2016

Grades: K,2,5,7,9,11-12

School data with 5 or fewer students withheld for reasons of confidentiality.