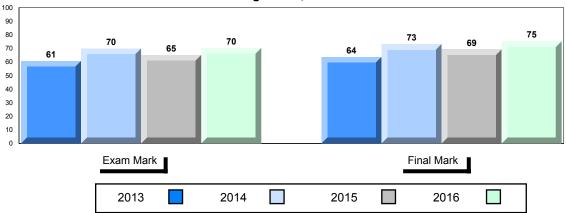

# Average Mark, 2013-2016

<sup>▼ ▲</sup> The school result may appear numerically the same as the district/province due to rounding. The arrow indicates a negligible difference.

\* The overall Public Exam is equated. Therefore, subtest scores may vary from the overall exam mark.

NLESD - Labrador Region

#007 - Amos Comenius Memorial School, Hopedale

Grades: K-12