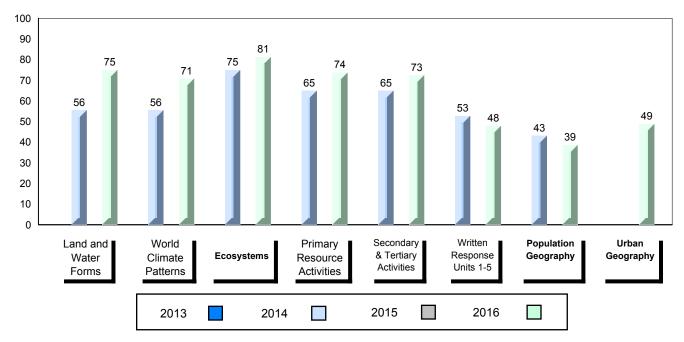

#### 4 Year Public Exam (Subtest) Mark Trend 2013-2016

<sup>▼ ▲</sup> The school result may appear numerically the same as the district/province due to rounding. The arrow indicates a negligible difference.