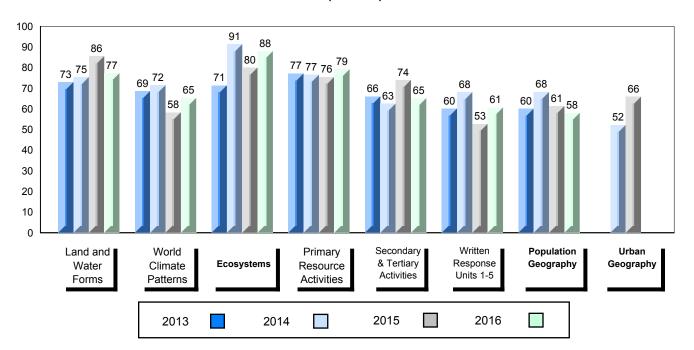

#### 4 Year Public Exam (Subtest) Mark Trend 2013-2016

<sup>▼ ▲</sup> The school result may appear numerically the same as the district/province due to rounding. The arrow indicates a negligible difference.

# Average Mark, 2013-2016

<sup>▼ ▲</sup> The school result may appear numerically the same as the district/province due to rounding. The arrow indicates a negligible difference.

\* The overall Public Exam is equated. Therefore, subtest scores may vary from the overall exam mark.