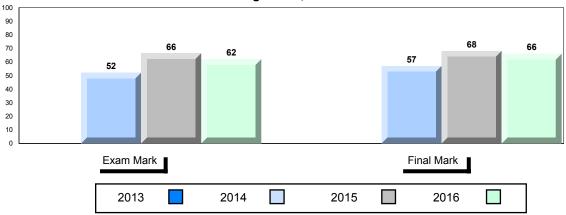

# Average Mark, 2013-2016

<sup>▼ ▲</sup> The school result may appear numerically the same as the district/province due to rounding. The arrow indicates a negligible difference.

\* The overall Public Exam is equated. Therefore, subtest scores may vary from the overall exam mark.

NLESD - Labrador Region

#007 - Amos Comenius Memorial School, Hopedale

Grades: K-12