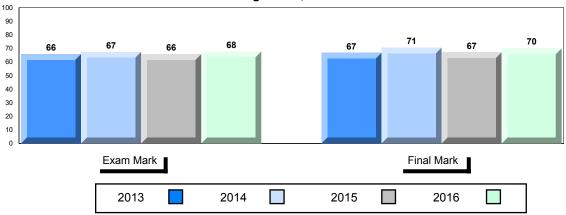

# Average Mark, 2013-2016

<sup>▼ ▲</sup> The school result may appear numerically the same as the district/province due to rounding. The arrow indicates a negligible difference.

\* The overall Public Exam is equated. Therefore, subtest scores may vary from the overall exam mark.