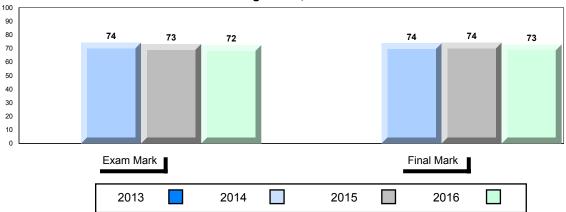

#### 4 Year Public Exam (Subtest) Mark Trend 2013-2016

<sup>▼ ▲</sup> The school result may appear numerically the same as the district/province due to rounding. The arrow indicates a negligible difference.