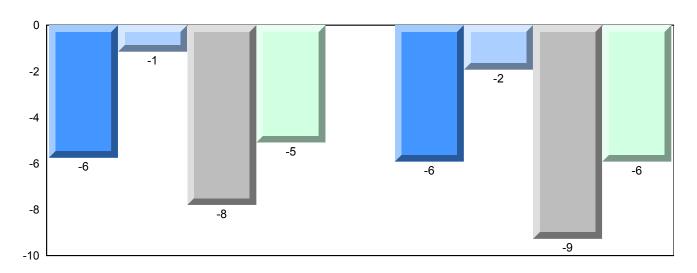

# Difference from Provincial Mean, 2013-2016

Grades: K,2,5,7,9,11-12

School data with 5 or fewer students withheld for reasons of confidentiality.