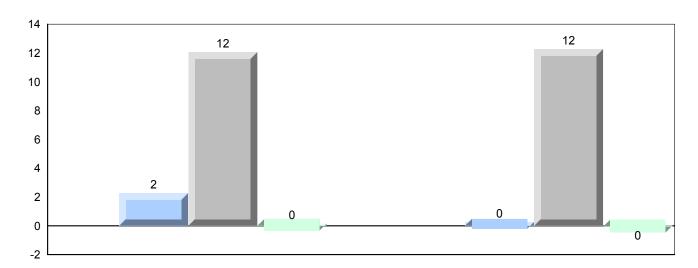

# Difference from Provincial Mean, 2013-2016

Grades: K,2,5,7,9,11-12

School data with 5 or fewer students withheld for reasons of confidentiality.