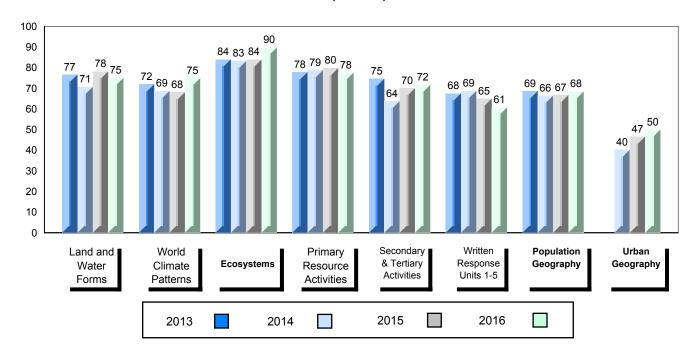

#### 4 Year Public Exam (Subtest) Mark Trend 2013-2016

<sup>▼ ▲</sup> The school result may appear numerically the same as the district/province due to rounding. The arrow indicates a negligible difference.