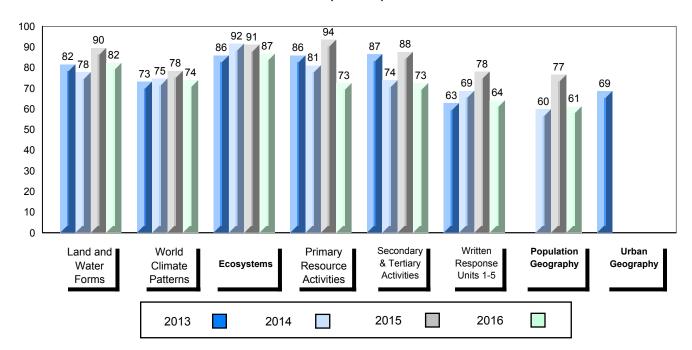

#### 4 Year Public Exam (Subtest) Mark Trend 2013-2016

<sup>▼ ▲</sup> The school result may appear numerically the same as the district/province due to rounding. The arrow indicates a negligible difference.