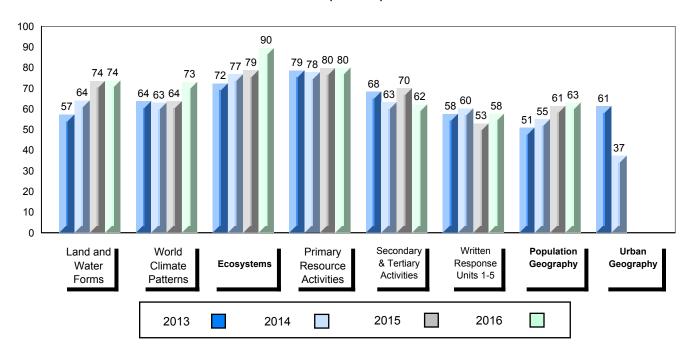

#### 4 Year Public Exam (Subtest) Mark Trend 2013-2016

<sup>▼ ▲</sup> The school result may appear numerically the same as the district/province due to rounding. The arrow indicates a negligible difference.