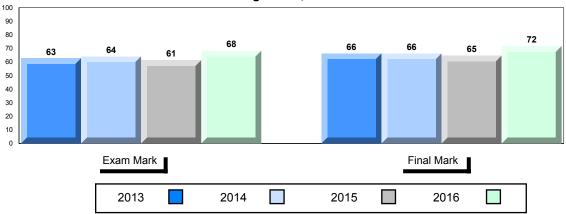

# Average Mark, 2013-2016

<sup>▼ ▲</sup> The school result may appear numerically the same as the district/province due to rounding. The arrow indicates a negligible difference.

\* The overall Public Exam is equated. Therefore, subtest scores may vary from the overall exam mark.