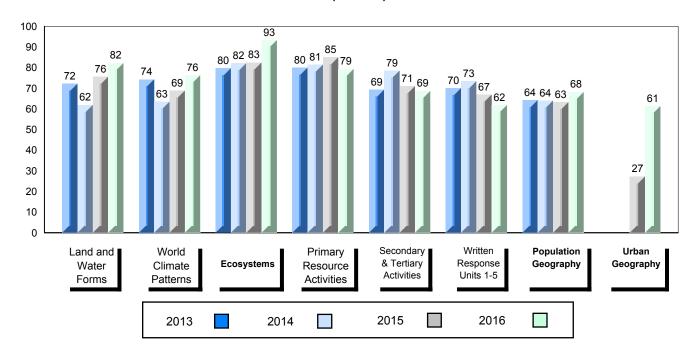

Grades: K,2,5,7,9,11-12

1

NLESD - Labrador Region

#001 - St. Peter's School, Black Tickle

Number of Students 1 School **Public** School School School Final Exam ٧S Province Region Mark Region Province Mark World Geography 3202 School data with 5 or fewer School data with 5 or fewer School students withheld for reasons of students withheld for reasons of Region Subtest confidentiality. confidentiality. Province **Multiple Choice** School Land and Region **Water Forms** Province World School Climate Region **Patterns** Province School Region **Ecosystems** Province School **Primary** Region Resource **Activities** Province School Secondary & **Tertiary Activities** Region Province Long Answer School Written response Region Units 1-5 Province School **Population** Region Geography Province School Urban Region Geography Province