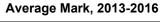

# Average Mark, 2013-2016

<sup>▼ ▲</sup> The school result may appear numerically the same as the district/province due to rounding. The arrow indicates a negligible difference.

\* The overall Public Exam is equated. Therefore, subtest scores may vary from the overall exam mark.

# Average Mark, 2013-2016

School data with 5 or fewer students withheld for reasons of confidentiality.

<sup>▼ ▲</sup> The school result may appear numerically the same as the district/province due to rounding. The arrow indicates a negligible difference.

Average Mark, 2013-2016

<sup>▼ ▲</sup> The school result may appear numerically the same as the district/province due to rounding. The arrow indicates a negligible difference.

\* The overall Public Exam is equated. Therefore, subtest scores may vary from the overall exam mark.