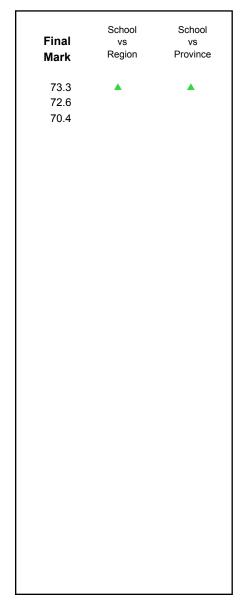

Grades: K,2,5,7,9,11-12

1

NLESD - Labrador Region

#001 - St. Peter's School, Black Tickle

Number of Students 1 School **Public** School School School Final Exam ٧S Province Region Mark Region Province Mark World Geography 3202 School data with 5 or fewer School data with 5 or fewer School students withheld for reasons of students withheld for reasons of Region Subtest confidentiality. confidentiality. Province **Multiple Choice** School Land and Region **Water Forms** Province World School Climate Region **Patterns** Province School Region **Ecosystems** Province School **Primary** Region Resource **Activities** Province School Secondary & **Tertiary Activities** Region Province Long Answer School Written response Region Units 1-5 Province School **Population** Region Geography Province School Urban Region Geography Province

# Average Mark, 2013-2016

<sup>▼ ▲</sup> The school result may appear numerically the same as the district/province due to rounding. The arrow indicates a negligible difference.

\* The overall Public Exam is equated. Therefore, subtest scores may vary from the overall exam mark.