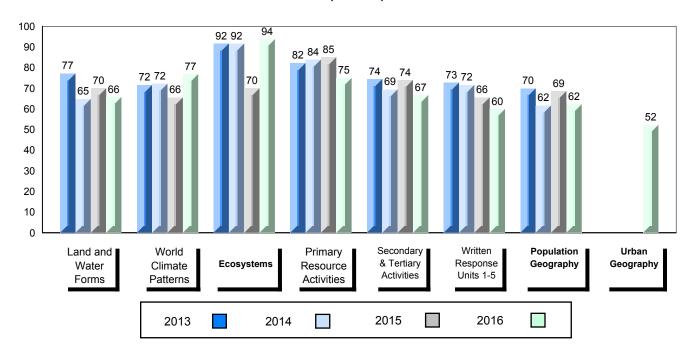

#### 4 Year Public Exam (Subtest) Mark Trend 2013-2016

<sup>▼ ▲</sup> The school result may appear numerically the same as the district/province due to rounding. The arrow indicates a negligible difference.