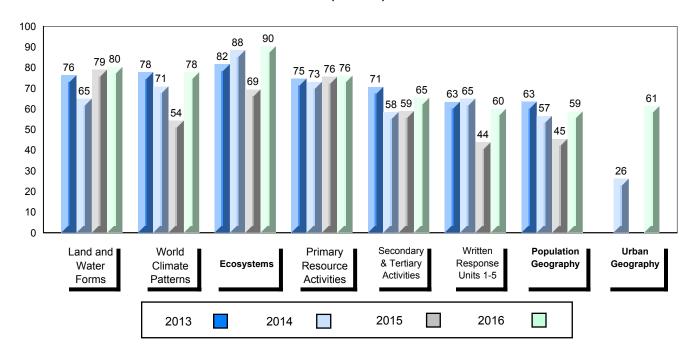

#### 4 Year Public Exam (Subtest) Mark Trend 2013-2016

<sup>▼ ▲</sup> The school result may appear numerically the same as the district/province due to rounding. The arrow indicates a negligible difference.

Grades: K,2,5,7,9,11-12

1

NLESD - Labrador Region

#001 - St. Peter's School, Black Tickle

Number of Students 1 School **Public** School School School Final Exam ٧S Province Region Mark Region Province Mark World Geography 3202 School data with 5 or fewer School data with 5 or fewer School students withheld for reasons of students withheld for reasons of Region Subtest confidentiality. confidentiality. Province **Multiple Choice** School Land and Region **Water Forms** Province World School Climate Region **Patterns** Province School Region **Ecosystems** Province School **Primary** Region Resource **Activities** Province School Secondary & **Tertiary Activities** Region Province Long Answer School Written response Region Units 1-5 Province School **Population** Region Geography Province School Urban Region Geography Province