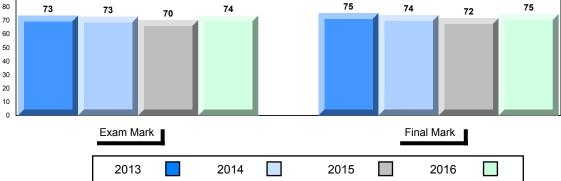

Average Mark, 2013-2016

<sup>▼ ▲</sup> The school result may appear numerically the same as the district/province due to rounding. The arrow indicates a negligible difference.

\* The overall Public Exam is equated. Therefore, subtest scores may vary from the overall exam mark.