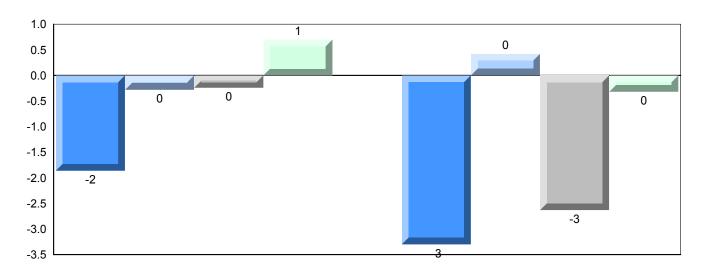

# Difference from Provincial Mean, 2013-2016

Grades: K,2,5,7,9,11-12

School data with 5 or fewer students withheld for reasons of confidentiality.