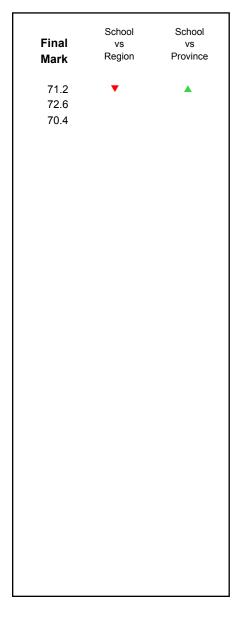

\* The overall Public Exam is equated. Therefore, subtest scores may vary from the overall exam mark.

#010 - Menihek High School, Labrador City

| Grades: | 8-12 |
|---------|------|
| Oldaco. | 0 12 |

| Number of Students   | 40       | Public<br>Exam | School<br>vs | School<br>vs |
|----------------------|----------|----------------|--------------|--------------|
|                      |          | Mark           | Region       | Province     |
| World Geography 3202 | School   | 61.3           | ▼            | ▼            |
| Outroop              | Region   | 62.1           |              |              |
| Subtest              | Province | 67.0           |              |              |
| Multiple Choice      |          |                |              |              |
| Land and             | School   | 71.1           | ▼            | ▼            |
| Water Forms          | Region   | 72.6           |              |              |
| Water I office       | Province | 75.5           |              |              |
| World                | School   | 69.7           | ▼            | ▼            |
| Climate              | Region   | 71.9           |              |              |
| Patterns             | Province | 75.2           |              |              |
|                      |          |                |              | _            |
|                      | School   | 88.1           | <b>A</b>     | •            |
| Ecosystems           | Region   | 88.1           |              |              |
|                      | Province | 88.2           |              |              |
| Primary              | School   | 72.0           | <b>A</b>     | ▼            |
| Resource             | Region   | 71.2           |              |              |
| Activities           | Province | 75.5           |              |              |
|                      | 0.1.1    |                |              | _            |
| Secondary &          | School   | 64.3<br>63.6   | <b>A</b>     | •            |
| Tertiary Activities  | Region   |                |              |              |
|                      | Province | 68.4           |              |              |
| <u>Long Answer</u>   | School   | 52.7           | ▼            | ▼            |
| Written response     | Region   | 53.0           |              |              |
| Units 1-5            | Province | 58.2           |              |              |
|                      |          |                |              | _            |
| Population           | School   | 55.9           | <b>A</b>     | ▼            |
| Geography            | Region   | 55.7           |              |              |
|                      | Province | 63.8           |              |              |
| Uniteres             | School   | 61.4           | <b>A</b>     | ▼            |
| Urban<br>Geography   | Region   | 58.9           |              |              |
| Geography            | Province | 63.5           |              |              |
|                      |          |                |              |              |

<sup>▼ ▲</sup> The school result may appear numerically the same as the district/province due to rounding. The arrow indicates a negligible difference.

\* The overall Public Exam is equated. Therefore, subtest scores may vary from the overall exam mark.