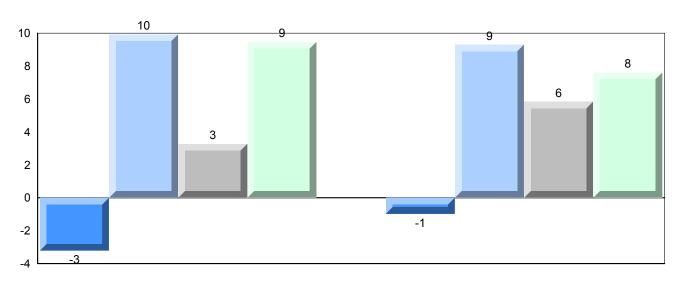

#### Difference from Provincial Mean, 2013-2016

School data with 5 or fewer students withheld for reasons of confidentiality.