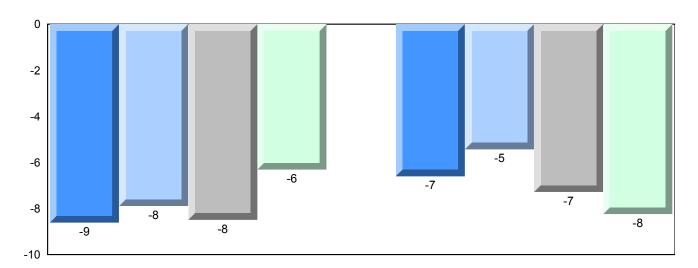

#### Difference from Provincial Mean, 2013-2016

School data with 5 or fewer students withheld for reasons of confidentiality.

#### 4 Year Public Exam (Subtest) Mark Trend 2013-2016

<sup>▼ ▲</sup> The school result may appear numerically the same as the district/province due to rounding. The arrow indicates a negligible difference.