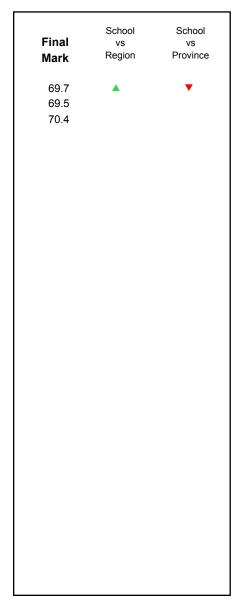

\* The overall Public Exam is equated. Therefore, subtest scores may vary from the overall exam mark.

#010 - Menihek High School, Labrador City

| Grades: | 8-12 |
|---------|------|
| Oldaco. | 0 12 |

| Number of Students   | 40       | Public<br>Exam | School<br>vs | School<br>vs |
|----------------------|----------|----------------|--------------|--------------|
|                      |          | Mark           | Region       | Province     |
| World Geography 3202 | School   | 61.3           | ▼            | ▼            |
| Outroop              | Region   | 62.1           |              |              |
| Subtest              | Province | 67.0           |              |              |
| Multiple Choice      |          |                |              |              |
| Land and             | School   | 71.1           | ▼            | ▼            |
| Water Forms          | Region   | 72.6           |              |              |
| Water I office       | Province | 75.5           |              |              |
| World                | School   | 69.7           | ▼            | ▼            |
| Climate              | Region   | 71.9           |              |              |
| Patterns             | Province | 75.2           |              |              |
|                      |          |                |              | _            |
|                      | School   | 88.1           | <b>A</b>     | •            |
| Ecosystems           | Region   | 88.1           |              |              |
|                      | Province | 88.2           |              |              |
| Primary              | School   | 72.0           | <b>A</b>     | ▼            |
| Resource             | Region   | 71.2           |              |              |
| Activities           | Province | 75.5           |              |              |
|                      | 0.1.1    |                |              | _            |
| Secondary &          | School   | 64.3<br>63.6   | <b>A</b>     | •            |
| Tertiary Activities  | Region   |                |              |              |
|                      | Province | 68.4           |              |              |
| <u>Long Answer</u>   | School   | 52.7           | ▼            | ▼            |
| Written response     | Region   | 53.0           |              |              |
| Units 1-5            | Province | 58.2           |              |              |
|                      |          |                |              | _            |
| Population           | School   | 55.9           | <b>A</b>     | ▼            |
| Geography            | Region   | 55.7           |              |              |
|                      | Province | 63.8           |              |              |
| Uniteres             | School   | 61.4           | <b>A</b>     | ▼            |
| Urban<br>Geography   | Region   | 58.9           |              |              |
| Geography            | Province | 63.5           |              |              |
|                      |          |                |              |              |

<sup>▼ ▲</sup> The school result may appear numerically the same as the district/province due to rounding. The arrow indicates a negligible difference.

\* The overall Public Exam is equated. Therefore, subtest scores may vary from the overall exam mark.