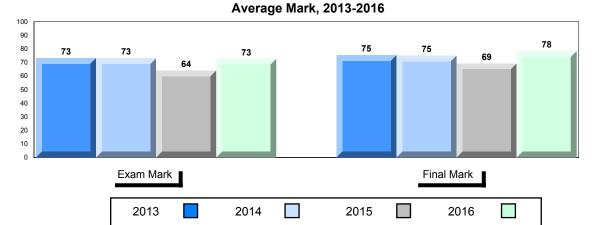

# Average Mark, 2013-2016

<sup>▼ ▲</sup> The school result may appear numerically the same as the district/province due to rounding. The arrow indicates a negligible difference.

\* The overall Public Exam is equated. Therefore, subtest scores may vary from the overall exam mark.