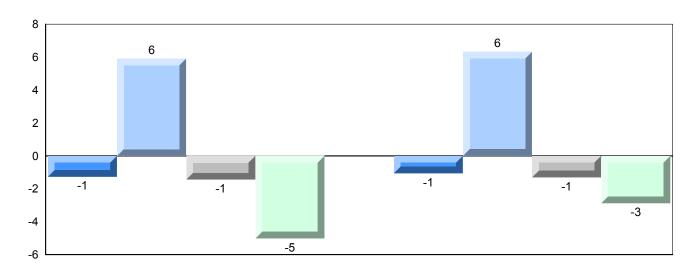

#### Difference from Provincial Mean, 2013-2016

School data with 5 or fewer students withheld for reasons of confidentiality.

#### Difference from Provincial Mean, 2013-2016

<sup>▼ ▲</sup> The school result may appear numerically the same as the district/province due to rounding. The arrow indicates a negligible difference.

\* The overall Public Exam is equated. Therefore, subtest scores may vary from the overall exam mark.