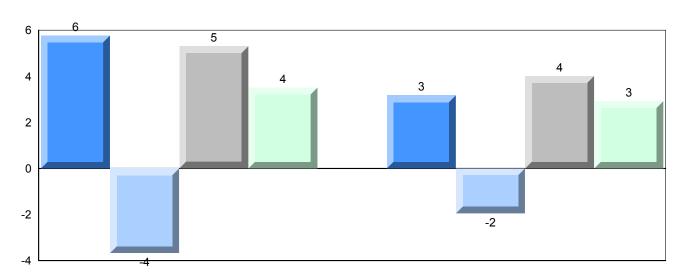

#### Difference from Provincial Mean, 2013-2016

School data with 5 or fewer students withheld for reasons of confidentiality.