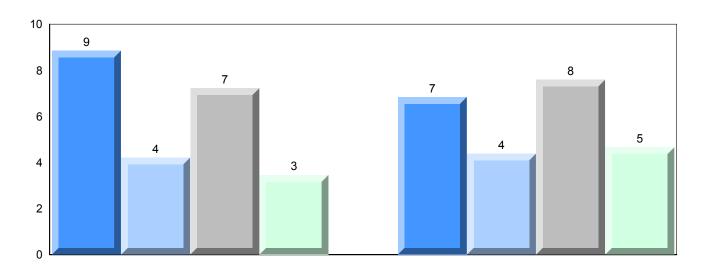

#### Difference from Provincial Mean, 2013-2016

School data with 5 or fewer students withheld for reasons of confidentiality.

# Difference from Provincial Mean, 2013-2016

Grades: K,2,5,7,9,11-12

School data with 5 or fewer students withheld for reasons of confidentiality.