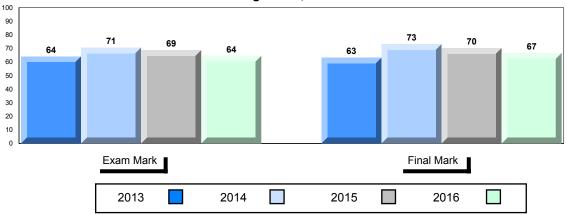

# Difference from Provincial Mean, 2013-2016

Grades: K,2,5,7,9,11-12

School data with 5 or fewer students withheld for reasons of confidentiality.

#### Difference from Provincial Mean, 2013-2016

School data with 5 or fewer students withheld for reasons of confidentiality.

#### Difference from Provincial Mean, 2013-2016

<sup>▼ ▲</sup> The school result may appear numerically the same as the district/province due to rounding. The arrow indicates a negligible difference.

\* The overall Public Exam is equated. Therefore, subtest scores may vary from the overall exam mark.