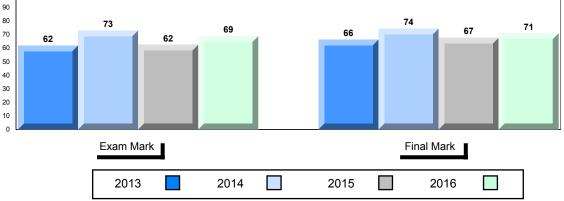

# Difference from Provincial Mean, 2013-2016

Grades: K,2,5,7,9,11-12

School data with 5 or fewer students withheld for reasons of confidentiality.