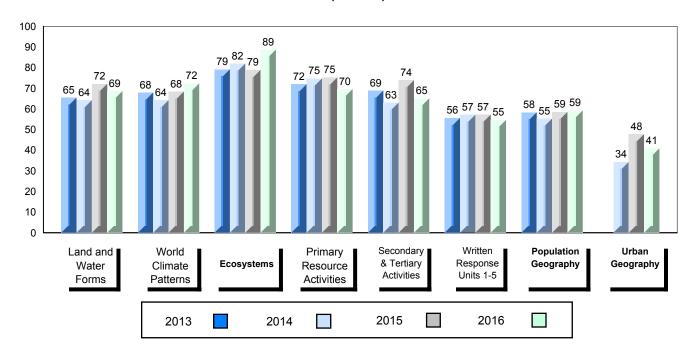

#### 4 Year Public Exam (Subtest) Mark Trend 2013-2016

<sup>▼ ▲</sup> The school result may appear numerically the same as the district/province due to rounding. The arrow indicates a negligible difference.