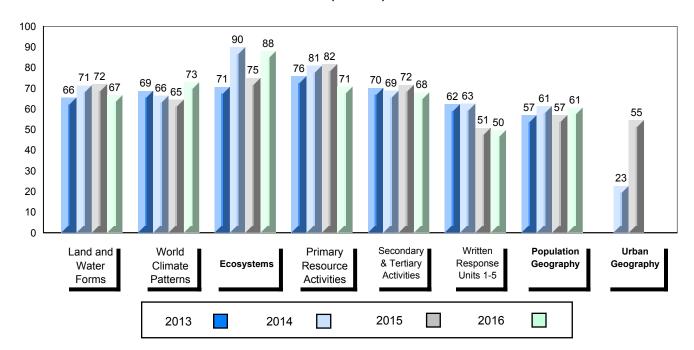

#### 4 Year Public Exam (Subtest) Mark Trend 2013-2016

<sup>▼ ▲</sup> The school result may appear numerically the same as the district/province due to rounding. The arrow indicates a negligible difference.

\* The overall Public Exam is equated. Therefore, subtest scores may vary from the overall exam mark.

#010 - Menihek High School, Labrador City

| Grades: | 8-12 |
|---------|------|
| Oldaco. | 0 12 |

| Number of Students   | 40       | Public<br>Exam | School<br>vs | School<br>vs |
|----------------------|----------|----------------|--------------|--------------|
|                      |          | Mark           | Region       | Province     |
| World Geography 3202 | School   | 61.3           | ▼            | ▼            |
| Outroop              | Region   | 62.1           |              |              |
| Subtest              | Province | 67.0           |              |              |
| Multiple Choice      |          |                |              |              |
| Land and             | School   | 71.1           | ▼            | ▼            |
| Water Forms          | Region   | 72.6           |              |              |
| Water I office       | Province | 75.5           |              |              |
| World                | School   | 69.7           | ▼            | ▼            |
| Climate              | Region   | 71.9           |              |              |
| Patterns             | Province | 75.2           |              |              |
|                      |          |                |              | _            |
|                      | School   | 88.1           | <b>A</b>     | •            |
| Ecosystems           | Region   | 88.1           |              |              |
|                      | Province | 88.2           |              |              |
| Primary              | School   | 72.0           | <b>A</b>     | ▼            |
| Resource             | Region   | 71.2           |              |              |
| Activities           | Province | 75.5           |              |              |
|                      | 0.1.1    |                |              | _            |
| Secondary &          | School   | 64.3<br>63.6   | <b>A</b>     | •            |
| Tertiary Activities  | Region   |                |              |              |
|                      | Province | 68.4           |              |              |
| <u>Long Answer</u>   | School   | 52.7           | ▼            | ▼            |
| Written response     | Region   | 53.0           |              |              |
| Units 1-5            | Province | 58.2           |              |              |
|                      |          |                |              | _            |
| Population           | School   | 55.9           | <b>A</b>     | ▼            |
| Geography            | Region   | 55.7           |              |              |
|                      | Province | 63.8           |              |              |
| Uniteres             | School   | 61.4           | <b>A</b>     | ▼            |
| Urban<br>Geography   | Region   | 58.9           |              |              |
| Geography            | Province | 63.5           |              |              |
|                      |          |                |              |              |

<sup>▼ ▲</sup> The school result may appear numerically the same as the district/province due to rounding. The arrow indicates a negligible difference.

\* The overall Public Exam is equated. Therefore, subtest scores may vary from the overall exam mark.