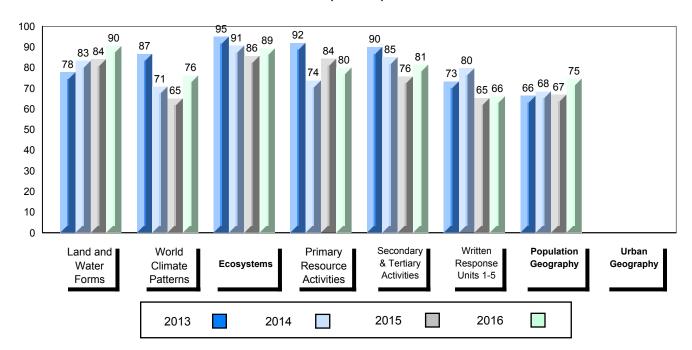

#### 4 Year Public Exam (Subtest) Mark Trend 2013-2016

<sup>▼ ▲</sup> The school result may appear numerically the same as the district/province due to rounding. The arrow indicates a negligible difference.