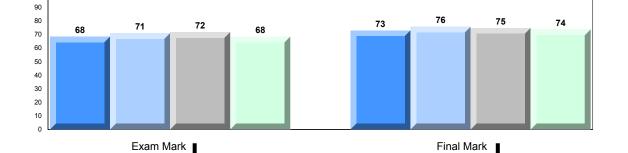

# Average Mark, 2013-2016

<sup>▼ ▲</sup> The school result may appear numerically the same as the district/province due to rounding. The arrow indicates a negligible difference.

\* The overall Public Exam is equated. Therefore, subtest scores may vary from the overall exam mark.