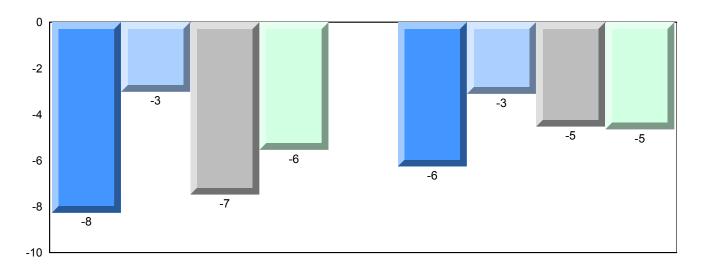

#### Difference from Provincial Mean, 2013-2016

<sup>▼ ▲</sup> The school result may appear numerically the same as the district/province due to rounding. The arrow indicates a negligible difference.

\* The overall Public Exam is equated. Therefore, subtest scores may vary from the overall exam mark.