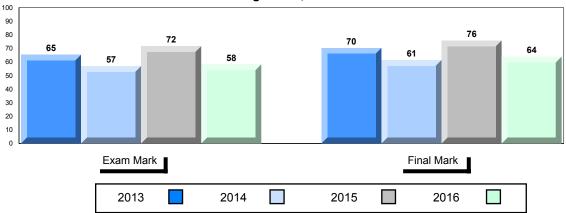

# Average Mark, 2013-2016

<sup>▼ ▲</sup> The school result may appear numerically the same as the district/province due to rounding. The arrow indicates a negligible difference.

\* The overall Public Exam is equated. Therefore, subtest scores may vary from the overall exam mark.

NLESD - Labrador Region

#001 - St. Peter's School, Black Tickle