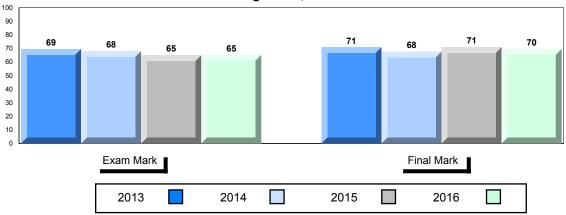

#### 4 Year Public Exam (Subtest) Mark Trend 2013-2016

<sup>▼ ▲</sup> The school result may appear numerically the same as the district/province due to rounding. The arrow indicates a negligible difference.