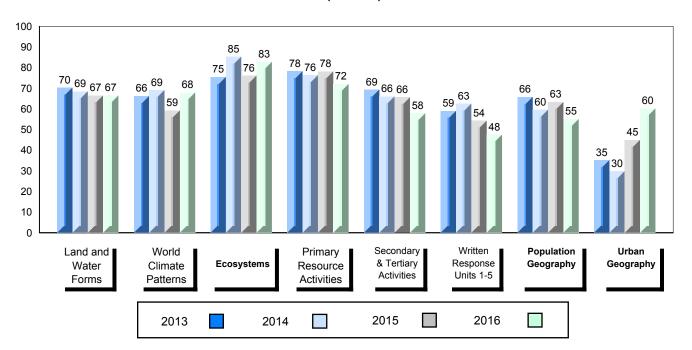

#### 4 Year Public Exam (Subtest) Mark Trend 2013-2016

<sup>▼ ▲</sup> The school result may appear numerically the same as the district/province due to rounding. The arrow indicates a negligible difference.

\* The overall Public Exam is equated. Therefore, subtest scores may vary from the overall exam mark.

#014 - Jens Haven Memorial, Nain

100

| Grades: | K-12  |
|---------|-------|
| Graucs. | 11-14 |

| World Geography 3202         School Region 62.1 Province         72.3                                                                                                                                                                                                                                                                                                                                                                                                                                                                                                                                                                                                                                                                                                                                                                                                                                                                                                                                                                                                                                                                                                                                                                                                                                                                                                                                                                                                                                                                                                                                                                                                                                                                                                                                                                                                                                                                                                                                                                                                                                                          | Number of Students   | 9        | Public<br>Exam<br>Mark | School<br>vs<br>Region | School<br>vs<br>Province |
|--------------------------------------------------------------------------------------------------------------------------------------------------------------------------------------------------------------------------------------------------------------------------------------------------------------------------------------------------------------------------------------------------------------------------------------------------------------------------------------------------------------------------------------------------------------------------------------------------------------------------------------------------------------------------------------------------------------------------------------------------------------------------------------------------------------------------------------------------------------------------------------------------------------------------------------------------------------------------------------------------------------------------------------------------------------------------------------------------------------------------------------------------------------------------------------------------------------------------------------------------------------------------------------------------------------------------------------------------------------------------------------------------------------------------------------------------------------------------------------------------------------------------------------------------------------------------------------------------------------------------------------------------------------------------------------------------------------------------------------------------------------------------------------------------------------------------------------------------------------------------------------------------------------------------------------------------------------------------------------------------------------------------------------------------------------------------------------------------------------------------------|----------------------|----------|------------------------|------------------------|--------------------------|
| Subtest   Region   Province   67.0                                                                                                                                                                                                                                                                                                                                                                                                                                                                                                                                                                                                                                                                                                                                                                                                                                                                                                                                                                                                                                                                                                                                                                                                                                                                                                                                                                                                                                                                                                                                                                                                                                                                                                                                                                                                                                                                                                                                                                                                                                                                                             | World Geography 3202 | School   | 72.3                   | <b>A</b>               | <b>A</b>                 |
| Multiple Choice                                                                                                                                                                                                                                                                                                                                                                                                                                                                                                                                                                                                                                                                                                                                                                                                                                                                                                                                                                                                                                                                                                                                                                                                                                                                                                                                                                                                                                                                                                                                                                                                                                                                                                                                                                                                                                                                                                                                                                                                                                                                                                                | Subteet              | Region   |                        |                        |                          |
| Land and   Region   72.6                                                                                                                                                                                                                                                                                                                                                                                                                                                                                                                                                                                                                                                                                                                                                                                                                                                                                                                                                                                                                                                                                                                                                                                                                                                                                                                                                                                                                                                                                                                                                                                                                                                                                                                                                                                                                                                                                                                                                                                                                                                                                                       | Subtest              | Province | 67.0                   |                        |                          |
| Land and   Region   72.6                                                                                                                                                                                                                                                                                                                                                                                                                                                                                                                                                                                                                                                                                                                                                                                                                                                                                                                                                                                                                                                                                                                                                                                                                                                                                                                                                                                                                                                                                                                                                                                                                                                                                                                                                                                                                                                                                                                                                                                                                                                                                                       | Multiple Choice      | Cabaal   | 00.4                   |                        |                          |
| Water Forms                                                                                                                                                                                                                                                                                                                                                                                                                                                                                                                                                                                                                                                                                                                                                                                                                                                                                                                                                                                                                                                                                                                                                                                                                                                                                                                                                                                                                                                                                                                                                                                                                                                                                                                                                                                                                                                                                                                                                                                                                                                                                                                    | Land and             |          |                        |                        | •                        |
| World   School   85.2                                                                                                                                                                                                                                                                                                                                                                                                                                                                                                                                                                                                                                                                                                                                                                                                                                                                                                                                                                                                                                                                                                                                                                                                                                                                                                                                                                                                                                                                                                                                                                                                                                                                                                                                                                                                                                                                                                                                                                                                                                                                                                          |                      | _        | 1                      |                        |                          |
| Climate Patterns         Region Province         71.9           School Region Province         88.9         ▲           Ecosystems         Region Region Region Province         88.1           Primary Primary Primary Resource Region Province Region Province         78.9         ▲           Activities Province Province Province         75.5         ★           Secondary & School Province Region Province         63.6         ★           Long Answer Written response Units 1-5         School Region Province         53.0         ★           Population Region Geography         School Region Province         66.9         ★           Urban Geography         School Region Province         63.8                                                                                                                                                                                                                                                                                                                                                                                                                                                                                                                                                                                                                                                                                                                                                                                                                                                                                                                                                                                                                                                                                                                                                                                                                                                                                                                                                                                                           |                      | Province | /5.5                   |                        |                          |
| Patterns         Province         75.2           School         88.9         ▲           Region         88.1           Province         88.2           Primary         School         78.9           Resource         Region         71.2           Activities         Province         75.5           Secondary & School         78.9         ▲           Tertiary Activities         Region         63.6           Province         68.4           Long Answer         School         62.0         ▲           Written response         Region         53.0           Units 1-5         Province         58.2           Population         School         66.9         ▲           Region         55.7         Province         63.8           Urban         School         -999.0           Geography         Region         58.9                                                                                                                                                                                                                                                                                                                                                                                                                                                                                                                                                                                                                                                                                                                                                                                                                                                                                                                                                                                                                                                                                                                                                                                                                                                                                           | World                | School   | 85.2                   | <b>A</b>               | <b>A</b>                 |
| School   88.9                                                                                                                                                                                                                                                                                                                                                                                                                                                                                                                                                                                                                                                                                                                                                                                                                                                                                                                                                                                                                                                                                                                                                                                                                                                                                                                                                                                                                                                                                                                                                                                                                                                                                                                                                                                                                                                                                                                                                                                                                                                                                                                  | Climate              | Region   | 71.9                   |                        |                          |
| Region   Region   Region   Region   Region   Region   Region   Resource   Region     | Patterns             | Province | 75.2                   |                        |                          |
| Region   Region   Region   Region   Region   Region   Region   Resource   Region     |                      | 0-11     |                        |                        |                          |
| Primary         School         78.9         ▲         ▲           Resource         Region         71.2         ★         ★           Activities         Province         75.5         ★         ★         ★           Secondary & Tertiary Activities         Region Frovince         63.6         ★         ★         ★         ★         ★         ★         ★         ★         ★         ★         ★         ★         ★         ★         ★         ★         ★         ★         ★         ★         ★         ★         ★         ★         ★         ★         ★         ★         ★         ★         ★         ★         ★         ★         ★         ★         ★         ★         ★         ★         ★         ★         ★         ★         ★         ★         ★         ★         ★         ★         ★         ★         ★         ★         ★         ★         ★         ★         ★         ★         ★         ★         ★         ★         ★         ★         ★         ★         ★         ★         ★         ★         ★         ★         ★         ★         ★         ★         ★         ★                                                                                                                                                                                                                                                                                                                                                                                                                                                                                                                                                                                                                                                                                                                                                                                                                                                                                                                                                                                                     | Faranatama           |          |                        |                        | •                        |
| Primary Resource Region Region Activities         School Province         78.9 75.5         ▲         ▲           Secondary & Tertiary Activities         School Province         63.6 6 68.4         ★         ▲         ▲         ▲         ▲         ▲         ▲         ▲         ▲         ▲         ▲         ▲         ▲         ▲         ▲         ▲         ▲         ▲         ▲         ▲         ▲         ▲         ▲         ▲         ▲         ▲         ▲         ▲         ▲         ▲         ▲         ▲         ▲         ▲         ▲         ▲         ▲         ▲         ▲         ▲         ▲         ▲         ▲         ▲         ▲         ▲         ▲         ▲         ▲         ▲         ▲         ▲         ▲         ▲         ▲         ▲         ▲         ▲         ▲         ▲         ▲         ▲         ▲         ▲         ▲         ▲         ▲         ▲         ▲         ▲         ▲         ▲         ▲         ▲         ▲         ▲         ▲         ▲         ▲         ▲         ▲         ▲         ▲         ▲         ▲         ▲         ▲         ▲         ▲         ▲         ▲         ▲                                                                                                                                                                                                                                                                                                                                                                                                                                                                                                                                                                                                                                                                                                                                                                                                                                                                                                                                                                          | Ecosystems           | =        |                        |                        |                          |
| Resource Region 71.2 Activities Province 75.5  Secondary & School 78.9 Tertiary Activities Region 63.6 Province 68.4  Long Answer School 62.0 Written response Region 53.0 Units 1-5 Province 58.2  Population School 66.9 Region 55.7 Province 63.8  Urban School 78.9  Region 63.6  Province 68.4  Long Answer School 62.0 Region 53.0 Province 58.2                                                                                                                                                                                                                                                                                                                                                                                                                                                                                                                                                                                                                                                                                                                                                                                                                                                                                                                                                                                                                                                                                                                                                                                                                                                                                                                                                                                                                                                                                                                                                                                                                                                                                                                                                                         |                      | Province | 88.2                   |                        |                          |
| Resource Region 71.2 Activities Province 75.5  Secondary & School 78.9 Tertiary Activities Region 63.6 Province 68.4  Long Answer Written response Units 1-5 Population Geography  School 66.9 Province 63.8  Urban Geography Region 75.5  School 78.9  A  A  A  A  A  A  A  A  A  A  A  A  A                                                                                                                                                                                                                                                                                                                                                                                                                                                                                                                                                                                                                                                                                                                                                                                                                                                                                                                                                                                                                                                                                                                                                                                                                                                                                                                                                                                                                                                                                                                                                                                                                                                                                                                                                                                                                                  | Primary              | School   | 78.9                   | <b>A</b>               | <b>A</b>                 |
| Secondary & Tertiary Activities         School Region Province         78.9 63.6           Long Answer Written response Units 1-5         School Region Province         62.0                                                                                                                                                                                                                                                                                                                                                                                                                                                                                                                                                                                                                                                                                                                                                                                                                                                                                                                                                                                                                                                                                                                                                                                                                                                                                                                                                                                                                                                                                                                                                                                                                                                                                                                                                                                                                                                                                                                                                  | -                    | Region   | 71.2                   |                        |                          |
| Tertiary Activities  Region Province 68.4  Long Answer Written response Units 1-5 Region Province  Region Province 58.2  Population Geography School Region Frovince 63.8  Urban Geography Region Geography Region Frovince Region Frovince 63.8                                                                                                                                                                                                                                                                                                                                                                                                                                                                                                                                                                                                                                                                                                                                                                                                                                                                                                                                                                                                                                                                                                                                                                                                                                                                                                                                                                                                                                                                                                                                                                                                                                                                                                                                                                                                                                                                               | Activities           | Province | 75.5                   |                        |                          |
| Tertiary Activities  Region Province 68.4  Long Answer Written response Units 1-5 Region Province  Region Province 58.2  Population Geography School Region Frovince 63.8  Urban Geography Region Geography Region Frovince Region Frovince 63.8                                                                                                                                                                                                                                                                                                                                                                                                                                                                                                                                                                                                                                                                                                                                                                                                                                                                                                                                                                                                                                                                                                                                                                                                                                                                                                                                                                                                                                                                                                                                                                                                                                                                                                                                                                                                                                                                               | Secondary &          | School   | 78.9                   | <b>A</b>               | <b>A</b>                 |
| Province   68.4                                                                                                                                                                                                                                                                                                                                                                                                                                                                                                                                                                                                                                                                                                                                                                                                                                                                                                                                                                                                                                                                                                                                                                                                                                                                                                                                                                                                                                                                                                                                                                                                                                                                                                                                                                                                                                                                                                                                                                                                                                                                                                                |                      |          |                        |                        |                          |
| Written response Units 1-5 Region Province School Region Fooulation Geography Region Fooulation Geography School Region Fooulation Region Fooulation Fooulation Region Fooulation Fooulation Region Fooulation Fooulation Region Fooulation Fooulation Fooulation Fooulation Region Fooulation | •                    | =        | 68.4                   |                        |                          |
| Written response Units 1-5 Region Province School Region Fooulation Geography Region Fooulation Geography School Region Fooulation Region Fooulation Fooulation Region Fooulation Fooulation Region Fooulation Fooulation Region Fooulation Fooulation Fooulation Fooulation Region Fooulation | Long Answer          |          |                        |                        |                          |
| Units 1-5  Region Province  58.2  Population Geography  Region Region Forvince  66.9  55.7  Province  63.8  Urban Geography Region Region Forvince  School Forvince  63.8                                                                                                                                                                                                                                                                                                                                                                                                                                                                                                                                                                                                                                                                                                                                                                                                                                                                                                                                                                                                                                                                                                                                                                                                                                                                                                                                                                                                                                                                                                                                                                                                                                                                                                                                                                                                                                                                                                                                                      |                      |          |                        | <b>A</b>               | <b>A</b>                 |
| Population School 66.9 A Geography Region 55.7 Province 63.8  Urban School -999.0 Geography Region 58.9                                                                                                                                                                                                                                                                                                                                                                                                                                                                                                                                                                                                                                                                                                                                                                                                                                                                                                                                                                                                                                                                                                                                                                                                                                                                                                                                                                                                                                                                                                                                                                                                                                                                                                                                                                                                                                                                                                                                                                                                                        | •                    | •        | 1                      |                        |                          |
| Geography Region Frovince School Geography Region Frovince Frovinc |                      | Province | 58.2                   |                        |                          |
| Geography Region Frovince School Geography Region Frovince Frovinc | Para latter          | School   | 66.9                   | <b>A</b>               | <b>A</b>                 |
| Province 63.8  Urban School -999.0 Geography Region 58.9                                                                                                                                                                                                                                                                                                                                                                                                                                                                                                                                                                                                                                                                                                                                                                                                                                                                                                                                                                                                                                                                                                                                                                                                                                                                                                                                                                                                                                                                                                                                                                                                                                                                                                                                                                                                                                                                                                                                                                                                                                                                       | •                    |          |                        |                        |                          |
| Geography Region 58.9                                                                                                                                                                                                                                                                                                                                                                                                                                                                                                                                                                                                                                                                                                                                                                                                                                                                                                                                                                                                                                                                                                                                                                                                                                                                                                                                                                                                                                                                                                                                                                                                                                                                                                                                                                                                                                                                                                                                                                                                                                                                                                          | Geography            | · ·      | 63.8                   |                        |                          |
| Geography Region 58.9                                                                                                                                                                                                                                                                                                                                                                                                                                                                                                                                                                                                                                                                                                                                                                                                                                                                                                                                                                                                                                                                                                                                                                                                                                                                                                                                                                                                                                                                                                                                                                                                                                                                                                                                                                                                                                                                                                                                                                                                                                                                                                          |                      |          |                        |                        |                          |
| Geography                                                                                                                                                                                                                                                                                                                                                                                                                                                                                                                                                                                                                                                                                                                                                                                                                                                                                                                                                                                                                                                                                                                                                                                                                                                                                                                                                                                                                                                                                                                                                                                                                                                                                                                                                                                                                                                                                                                                                                                                                                                                                                                      | Urban                |          |                        |                        |                          |
| Province 63.5                                                                                                                                                                                                                                                                                                                                                                                                                                                                                                                                                                                                                                                                                                                                                                                                                                                                                                                                                                                                                                                                                                                                                                                                                                                                                                                                                                                                                                                                                                                                                                                                                                                                                                                                                                                                                                                                                                                                                                                                                                                                                                                  | Geography            | · ·      | 1                      |                        |                          |
| <u> </u>                                                                                                                                                                                                                                                                                                                                                                                                                                                                                                                                                                                                                                                                                                                                                                                                                                                                                                                                                                                                                                                                                                                                                                                                                                                                                                                                                                                                                                                                                                                                                                                                                                                                                                                                                                                                                                                                                                                                                                                                                                                                                                                       |                      | Province | 63.5                   |                        |                          |