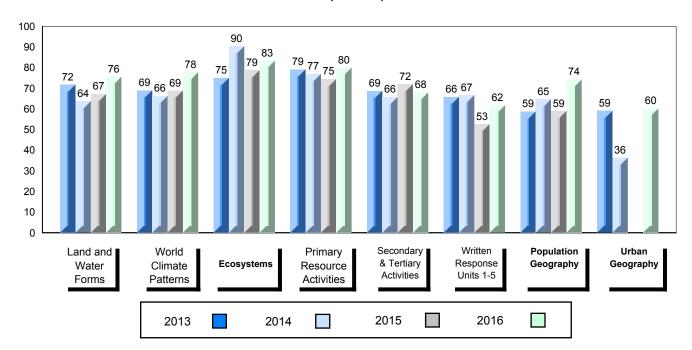

#### 4 Year Public Exam (Subtest) Mark Trend 2013-2016

<sup>▼ ▲</sup> The school result may appear numerically the same as the district/province due to rounding. The arrow indicates a negligible difference.