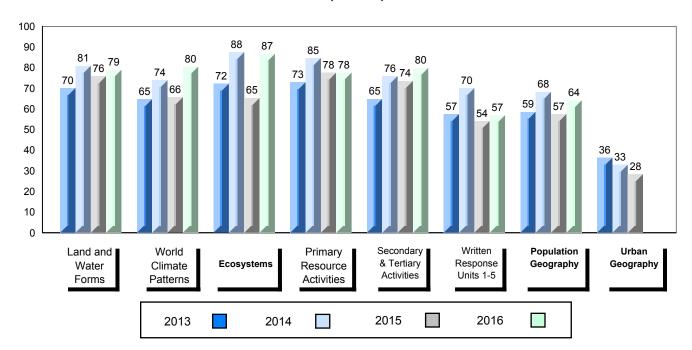

#### 4 Year Public Exam (Subtest) Mark Trend 2013-2016

<sup>▼ ▲</sup> The school result may appear numerically the same as the district/province due to rounding. The arrow indicates a negligible difference.