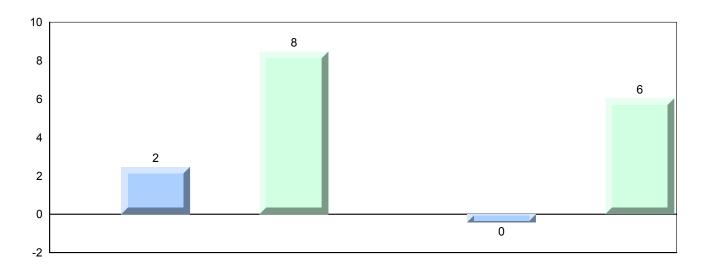

# Difference from Provincial Mean, 2013-2016

Grades: K,2,5,7,9,11-12

School data with 5 or fewer students withheld for reasons of confidentiality.

#012 - J.C. Erhardt Memorial School, Makkovik

|                      | Г        |                        |                        | 1                        |               |                        | 1                        |
|----------------------|----------|------------------------|------------------------|--------------------------|---------------|------------------------|--------------------------|
| Number of Students   | 4        | Public<br>Exam<br>Mark | School<br>vs<br>Region | School<br>vs<br>Province | Final<br>Mark | School<br>vs<br>Region | School<br>vs<br>Province |
| World Geography 3202 | School   | Schoo                  | l data with 5          | or fewer                 | School        | data with 5            | or fewer                 |
| 000g.up, 0202        | Region   |                        | withheld for           |                          |               | withheld for i         |                          |
| <u>Subtest</u>       | -        |                        | confidentialit         |                          |               | confidentialit         |                          |
|                      | Province |                        | oomaomam               | <i>y</i> .               | · ·           | ormaomiani,            | ,                        |
| Multiple Choice      | School   |                        |                        |                          |               |                        |                          |
| Land and             |          |                        |                        |                          |               |                        |                          |
| Water Forms          | Region   |                        |                        |                          |               |                        |                          |
| Water Forms          | Province |                        |                        |                          |               |                        |                          |
| World                | School   |                        |                        |                          |               |                        |                          |
| Climate              | Region   |                        |                        |                          |               |                        |                          |
| Patterns             | - 1      |                        |                        |                          |               |                        |                          |
| . attorne            | Province |                        |                        |                          |               |                        |                          |
|                      | School   |                        |                        |                          |               |                        |                          |
| Ecosystems           | Region   |                        |                        |                          |               |                        |                          |
| LCOSystems           | -        |                        |                        |                          |               |                        |                          |
|                      | Province |                        |                        |                          |               |                        |                          |
| Primary              | School   |                        |                        |                          |               |                        |                          |
| Resource             | Region   |                        |                        |                          |               |                        |                          |
| Activities           | Province |                        |                        |                          |               |                        |                          |
|                      |          |                        |                        |                          |               |                        |                          |
| Secondary &          | School   |                        |                        |                          |               |                        |                          |
| Tertiary Activities  | Region   |                        |                        |                          |               |                        |                          |
|                      | Province |                        |                        |                          |               |                        |                          |
| Long Answer          |          |                        |                        |                          |               |                        |                          |
| Written response     | School   |                        |                        |                          |               |                        |                          |
| Units 1-5            | Region   |                        |                        |                          |               |                        |                          |
| omic i o             | Province |                        |                        |                          |               |                        |                          |
|                      |          |                        |                        |                          |               |                        |                          |
| Population           | School   |                        |                        |                          |               |                        |                          |
| Geography            | Region   |                        |                        |                          |               |                        |                          |
|                      | Province |                        |                        |                          |               |                        |                          |
|                      | School   |                        |                        |                          |               |                        |                          |
| Urban                |          |                        |                        |                          |               |                        |                          |
| Geography            | Region   |                        |                        |                          |               |                        |                          |
|                      | Province |                        |                        |                          |               |                        |                          |

#### Difference from Provincial Mean, 2013-2016

School data with 5 or fewer students withheld for reasons of confidentiality.