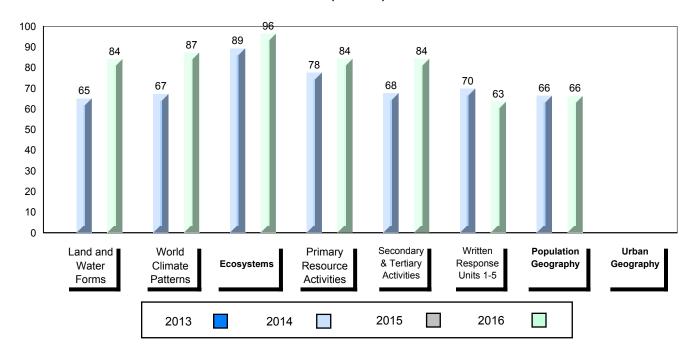

#### 4 Year Public Exam (Subtest) Mark Trend 2013-2016

<sup>▼ ▲</sup> The school result may appear numerically the same as the district/province due to rounding. The arrow indicates a negligible difference.