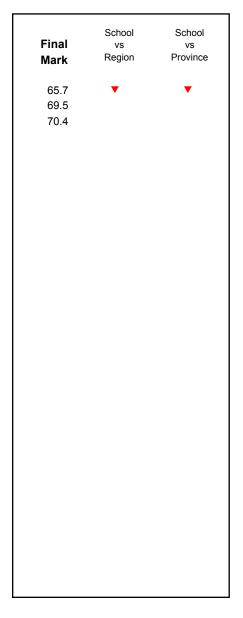

\* The overall Public Exam is equated. Therefore, subtest scores may vary from the overall exam mark.

#010 - Menihek High School, Labrador City

| Grades: | 8-12 |
|---------|------|
| Oldaco. | 0 12 |

| Number of Students   | 40       | Public<br>Exam | School<br>vs | School<br>vs |
|----------------------|----------|----------------|--------------|--------------|
|                      |          | Mark           | Region       | Province     |
| World Geography 3202 | School   | 61.3           | ▼            | ▼            |
| Outroop              | Region   | 62.1           |              |              |
| Subtest              | Province | 67.0           |              |              |
| Multiple Choice      |          |                |              |              |
| Land and             | School   | 71.1           | ▼            | ▼            |
| Water Forms          | Region   | 72.6           |              |              |
| Water I office       | Province | 75.5           |              |              |
| World                | School   | 69.7           | ▼            | ▼            |
| Climate              | Region   | 71.9           |              |              |
| Patterns             | Province | 75.2           |              |              |
|                      |          |                |              | _            |
|                      | School   | 88.1           | <b>A</b>     | •            |
| Ecosystems           | Region   | 88.1           |              |              |
|                      | Province | 88.2           |              |              |
| Primary              | School   | 72.0           | <b>A</b>     | ▼            |
| Resource             | Region   | 71.2           |              |              |
| Activities           | Province | 75.5           |              |              |
|                      | 0.1.1    |                |              | _            |
| Secondary &          | School   | 64.3<br>63.6   | <b>A</b>     | •            |
| Tertiary Activities  | Region   |                |              |              |
|                      | Province | 68.4           |              |              |
| <u>Long Answer</u>   | School   | 52.7           | ▼            | ▼            |
| Written response     | Region   | 53.0           |              |              |
| Units 1-5            | Province | 58.2           |              |              |
|                      |          |                |              | _            |
| Population           | School   | 55.9           | <b>A</b>     | ▼            |
| Geography            | Region   | 55.7           |              |              |
|                      | Province | 63.8           |              |              |
| Uniteres             | School   | 61.4           | <b>A</b>     | ▼            |
| Urban<br>Geography   | Region   | 58.9           |              |              |
| Geography            | Province | 63.5           |              |              |
|                      |          |                |              |              |

<sup>▼ ▲</sup> The school result may appear numerically the same as the district/province due to rounding. The arrow indicates a negligible difference.

\* The overall Public Exam is equated. Therefore, subtest scores may vary from the overall exam mark.