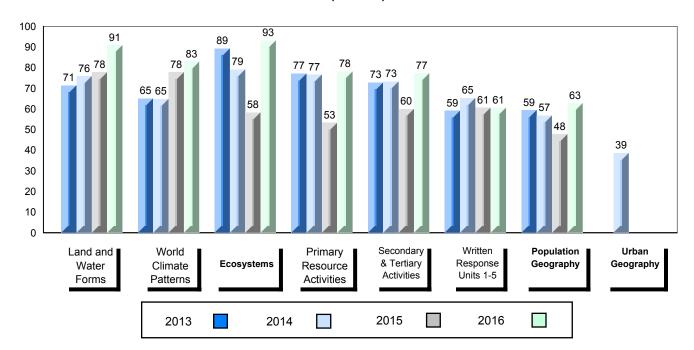

# Average Mark, 2013-2016

<sup>▼ ▲</sup> The school result may appear numerically the same as the district/province due to rounding. The arrow indicates a negligible difference.

\* The overall Public Exam is equated. Therefore, subtest scores may vary from the overall exam mark.