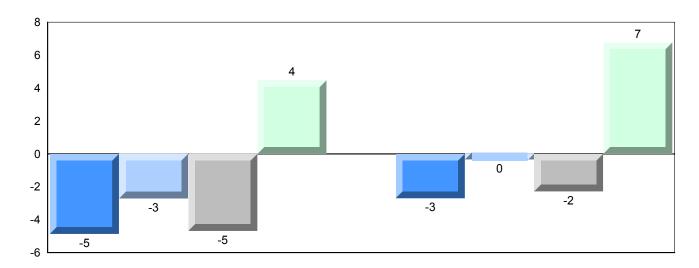

NLESD - Labrador Region

#007 - Amos Comenius Memorial School, Hopedale

Grades: K-12

#### Difference from Provincial Mean, 2013-2016

School data with 5 or fewer students withheld for reasons of confidentiality.