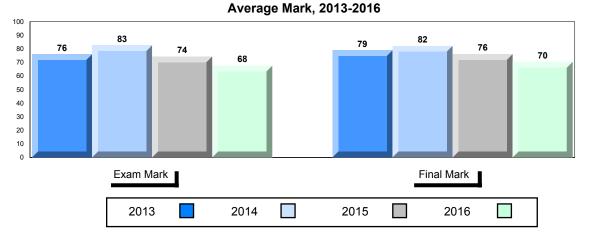

# Average Mark, 2013-2016

<sup>▼ ▲</sup> The school result may appear numerically the same as the district/province due to rounding. The arrow indicates a negligible difference.

\* The overall Public Exam is equated. Therefore, subtest scores may vary from the overall exam mark.