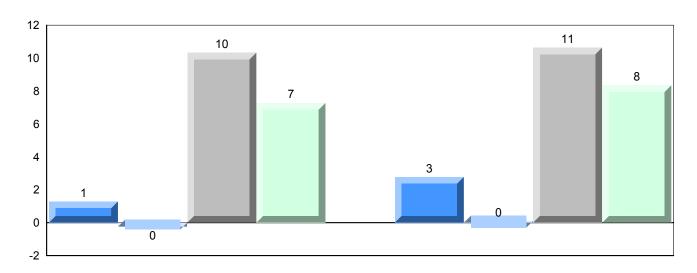

#### Difference from Provincial Mean, 2013-2016

School data with 5 or fewer students withheld for reasons of confidentiality.