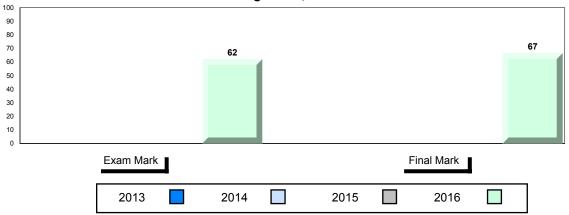

# Difference from Provincial Mean, 2013-2016

Grades: K,2,5,7,9,11-12

School data with 5 or fewer students withheld for reasons of confidentiality.