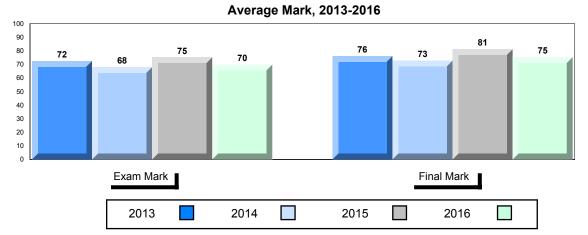

# Average Mark, 2013-2016

<sup>▼ ▲</sup> The school result may appear numerically the same as the district/province due to rounding. The arrow indicates a negligible difference.

\* The overall Public Exam is equated. Therefore, subtest scores may vary from the overall exam mark.