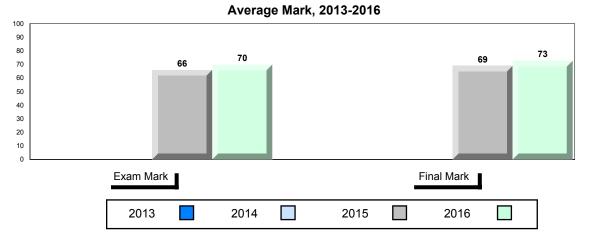

# Average Mark, 2013-2016

<sup>▼ ▲</sup> The school result may appear numerically the same as the district/province due to rounding. The arrow indicates a negligible difference.

\* The overall Public Exam is equated. Therefore, subtest scores may vary from the overall exam mark.

# Average Mark, 2013-2016

School data with 5 or fewer students withheld for reasons of confidentiality.

<sup>▼ ▲</sup> The school result may appear numerically the same as the district/province due to rounding. The arrow indicates a negligible difference.