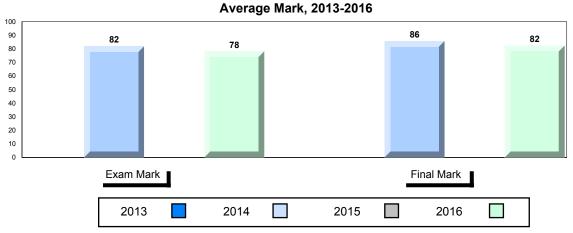

# Average Mark, 2013-2016

<sup>▼ ▲</sup> The school result may appear numerically the same as the district/province due to rounding. The arrow indicates a negligible difference.

\* The overall Public Exam is equated. Therefore, subtest scores may vary from the overall exam mark.