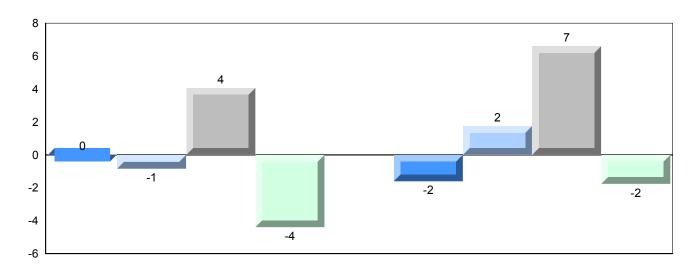

# Difference from Provincial Mean, 2013-2016

Grades: K,2,5,7,9,11-12

School data with 5 or fewer students withheld for reasons of confidentiality.

#### Difference from Provincial Mean, 2013-2016

School data with 5 or fewer students withheld for reasons of confidentiality.

#### Difference from Provincial Mean, 2013-2016

<sup>▼ ▲</sup> The school result may appear numerically the same as the district/province due to rounding. The arrow indicates a negligible difference.

\* The overall Public Exam is equated. Therefore, subtest scores may vary from the overall exam mark.