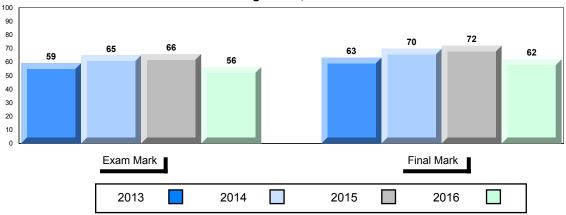

# Average Mark, 2013-2016

<sup>▼ ▲</sup> The school result may appear numerically the same as the district/province due to rounding. The arrow indicates a negligible difference.

\* The overall Public Exam is equated. Therefore, subtest scores may vary from the overall exam mark.

NLESD - Labrador Region

#007 - Amos Comenius Memorial School, Hopedale

Grades: K-12