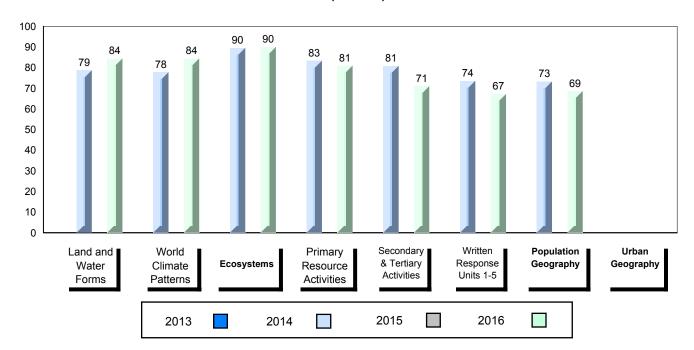

#### 4 Year Public Exam (Subtest) Mark Trend 2013-2016

<sup>▼ ▲</sup> The school result may appear numerically the same as the district/province due to rounding. The arrow indicates a negligible difference.