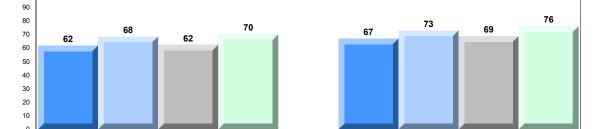

Average Mark, 2013-2016

<sup>▼ ▲</sup> The school result may appear numerically the same as the district/province due to rounding. The arrow indicates a negligible difference.

\* The overall Public Exam is equated. Therefore, subtest scores may vary from the overall exam mark.