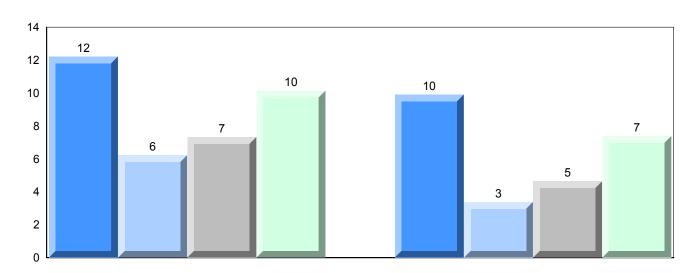

# Difference from Provincial Mean, 2013-2016

Grades: K,2,5,7,9,11-12

School data with 5 or fewer students withheld for reasons of confidentiality.

#### Difference from Provincial Mean, 2013-2016

School data with 5 or fewer students withheld for reasons of confidentiality.

#### Difference from Provincial Mean, 2013-2016

<sup>▼ ▲</sup> The school result may appear numerically the same as the district/province due to rounding. The arrow indicates a negligible difference.

\* The overall Public Exam is equated. Therefore, subtest scores may vary from the overall exam mark.