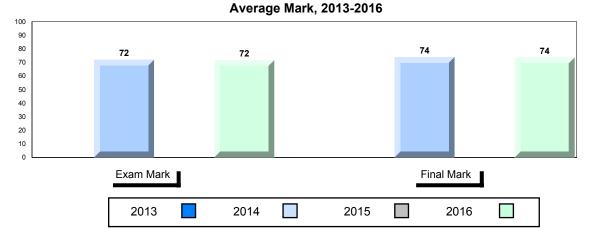

# Average Mark, 2013-2016

<sup>▼ ▲</sup> The school result may appear numerically the same as the district/province due to rounding. The arrow indicates a negligible difference.

\* The overall Public Exam is equated. Therefore, subtest scores may vary from the overall exam mark.