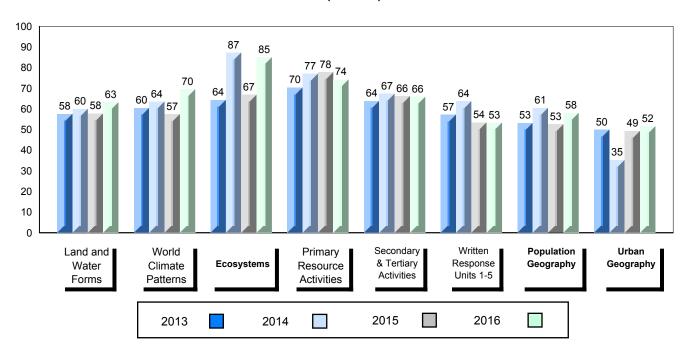

NLESD - Labrador Region

#007 - Amos Comenius Memorial School, Hopedale

Grades: K-12

# Average Mark, 2013-2016

<sup>▼ ▲</sup> The school result may appear numerically the same as the district/province due to rounding. The arrow indicates a negligible difference.

\* The overall Public Exam is equated. Therefore, subtest scores may vary from the overall exam mark.