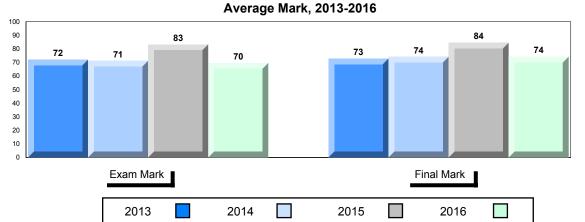

# Average Mark, 2013-2016

<sup>▼ ▲</sup> The school result may appear numerically the same as the district/province due to rounding. The arrow indicates a negligible difference.

\* The overall Public Exam is equated. Therefore, subtest scores may vary from the overall exam mark.