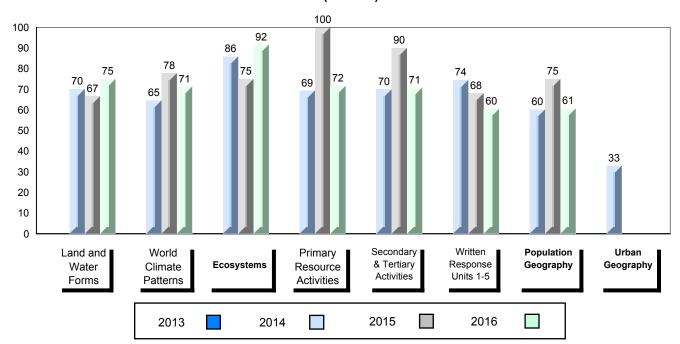

#### 4 Year Public Exam (Subtest) Mark Trend 2013-2016

<sup>▼ ▲</sup> The school result may appear numerically the same as the district/province due to rounding. The arrow indicates a negligible difference.