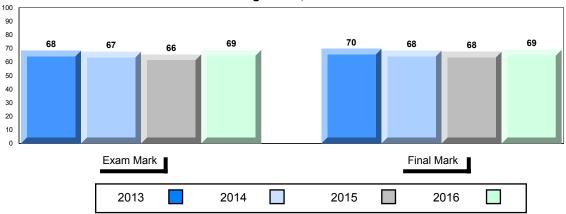

# Difference from Provincial Mean, 2013-2016

Grades: K,2,5,7,9,11-12

School data with 5 or fewer students withheld for reasons of confidentiality.