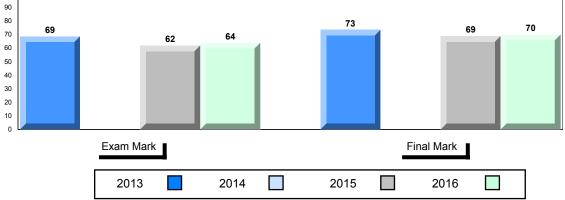

# Average Mark, 2013-2016

<sup>▼ ▲</sup> The school result may appear numerically the same as the district/province due to rounding. The arrow indicates a negligible difference.

\* The overall Public Exam is equated. Therefore, subtest scores may vary from the overall exam mark.