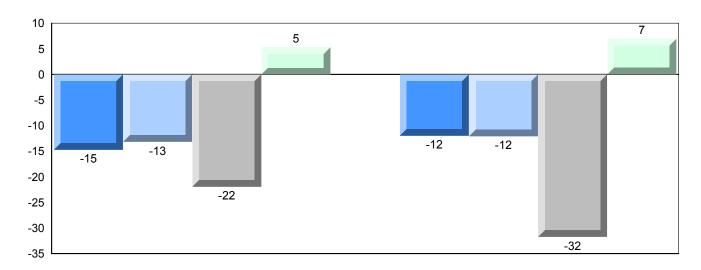

# Difference from Provincial Mean, 2013-2016

Grades: K,2,5,7,9,11-12

School data with 5 or fewer students withheld for reasons of confidentiality.