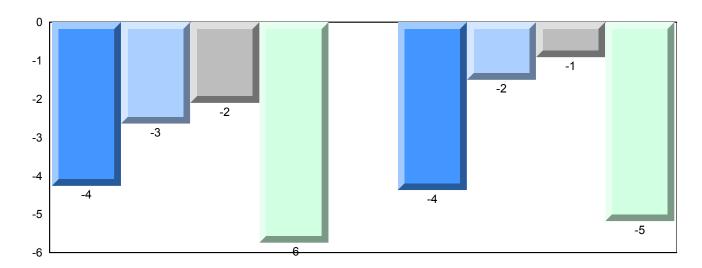

\* The overall Public Exam is equated. Therefore, subtest scores may vary from the overall exam mark.

#014 - Jens Haven Memorial, Nain

100

| Grades: | K-12  |
|---------|-------|
| Graucs. | 11-14 |

| World Geography 3202         School Region 62.1 Province         72.3                                                                                                                                                                                                                                                                                                                                                                                                                                                                                                                                                                                                                                                                                                                                                                                                                                                                                                                                                                                                                                                                                                                                                                                                                                                                                                                                                                                                                                                                                                                                                                                                                                                                                                                                                                                                                                                                                                                                                                                                                                                          | Number of Students   | 9        | Public<br>Exam<br>Mark | School<br>vs<br>Region | School<br>vs<br>Province |
|--------------------------------------------------------------------------------------------------------------------------------------------------------------------------------------------------------------------------------------------------------------------------------------------------------------------------------------------------------------------------------------------------------------------------------------------------------------------------------------------------------------------------------------------------------------------------------------------------------------------------------------------------------------------------------------------------------------------------------------------------------------------------------------------------------------------------------------------------------------------------------------------------------------------------------------------------------------------------------------------------------------------------------------------------------------------------------------------------------------------------------------------------------------------------------------------------------------------------------------------------------------------------------------------------------------------------------------------------------------------------------------------------------------------------------------------------------------------------------------------------------------------------------------------------------------------------------------------------------------------------------------------------------------------------------------------------------------------------------------------------------------------------------------------------------------------------------------------------------------------------------------------------------------------------------------------------------------------------------------------------------------------------------------------------------------------------------------------------------------------------------|----------------------|----------|------------------------|------------------------|--------------------------|
| Subtest   Region   Province   67.0                                                                                                                                                                                                                                                                                                                                                                                                                                                                                                                                                                                                                                                                                                                                                                                                                                                                                                                                                                                                                                                                                                                                                                                                                                                                                                                                                                                                                                                                                                                                                                                                                                                                                                                                                                                                                                                                                                                                                                                                                                                                                             | World Geography 3202 | School   | 72.3                   | <b>A</b>               | <b>A</b>                 |
| Multiple Choice                                                                                                                                                                                                                                                                                                                                                                                                                                                                                                                                                                                                                                                                                                                                                                                                                                                                                                                                                                                                                                                                                                                                                                                                                                                                                                                                                                                                                                                                                                                                                                                                                                                                                                                                                                                                                                                                                                                                                                                                                                                                                                                | Subteet              | Region   |                        |                        |                          |
| Land and   Region   72.6                                                                                                                                                                                                                                                                                                                                                                                                                                                                                                                                                                                                                                                                                                                                                                                                                                                                                                                                                                                                                                                                                                                                                                                                                                                                                                                                                                                                                                                                                                                                                                                                                                                                                                                                                                                                                                                                                                                                                                                                                                                                                                       | Subtest              | Province | 67.0                   |                        |                          |
| Land and   Region   72.6                                                                                                                                                                                                                                                                                                                                                                                                                                                                                                                                                                                                                                                                                                                                                                                                                                                                                                                                                                                                                                                                                                                                                                                                                                                                                                                                                                                                                                                                                                                                                                                                                                                                                                                                                                                                                                                                                                                                                                                                                                                                                                       | Multiple Choice      | Cabaal   | 00.4                   |                        |                          |
| Water Forms                                                                                                                                                                                                                                                                                                                                                                                                                                                                                                                                                                                                                                                                                                                                                                                                                                                                                                                                                                                                                                                                                                                                                                                                                                                                                                                                                                                                                                                                                                                                                                                                                                                                                                                                                                                                                                                                                                                                                                                                                                                                                                                    | Land and             |          |                        |                        | •                        |
| World   School   85.2                                                                                                                                                                                                                                                                                                                                                                                                                                                                                                                                                                                                                                                                                                                                                                                                                                                                                                                                                                                                                                                                                                                                                                                                                                                                                                                                                                                                                                                                                                                                                                                                                                                                                                                                                                                                                                                                                                                                                                                                                                                                                                          |                      | _        | 1                      |                        |                          |
| Climate Patterns         Region Province         71.9           School Region Province         88.9         ▲           Ecosystems         Region Region Region Province         88.1           Primary Primary Primary Resource Region Province Region Province         78.9         ▲           Activities Province Province Province         75.5         ★           Secondary & School Province Region Province         63.6         ★           Long Answer Written response Units 1-5         School Region Province         53.0         ★           Population Region Geography         School Region Province         66.9         ★           Urban Geography         School Region Province         63.8                                                                                                                                                                                                                                                                                                                                                                                                                                                                                                                                                                                                                                                                                                                                                                                                                                                                                                                                                                                                                                                                                                                                                                                                                                                                                                                                                                                                           |                      | Province | /5.5                   |                        |                          |
| Patterns         Province         75.2           School         88.9         ▲           Region         88.1           Province         88.2           Primary         School         78.9           Resource         Region         71.2           Activities         Province         75.5           Secondary & School         78.9         ▲           Tertiary Activities         Region         63.6           Province         68.4           Long Answer         School         62.0         ▲           Written response         Region         53.0           Units 1-5         Province         58.2           Population         School         66.9         ▲           Region         55.7         Province         63.8           Urban         School         -999.0           Geography         Region         58.9                                                                                                                                                                                                                                                                                                                                                                                                                                                                                                                                                                                                                                                                                                                                                                                                                                                                                                                                                                                                                                                                                                                                                                                                                                                                                           | World                | School   | 85.2                   | <b>A</b>               | <b>A</b>                 |
| School   88.9                                                                                                                                                                                                                                                                                                                                                                                                                                                                                                                                                                                                                                                                                                                                                                                                                                                                                                                                                                                                                                                                                                                                                                                                                                                                                                                                                                                                                                                                                                                                                                                                                                                                                                                                                                                                                                                                                                                                                                                                                                                                                                                  | Climate              | Region   | 71.9                   |                        |                          |
| Region   Region   Region   Region   Region   Region   Region   Resource   Region     | Patterns             | Province | 75.2                   |                        |                          |
| Region   Region   Region   Region   Region   Region   Region   Resource   Region     |                      | 0-11     |                        |                        |                          |
| Primary         School         78.9         ▲         ▲           Resource         Region         71.2         ★         ★           Activities         Province         75.5         ★         ★         ★           Secondary & Tertiary Activities         Region Frovince         63.6         ★         ★         ★         ★         ★         ★         ★         ★         ★         ★         ★         ★         ★         ★         ★         ★         ★         ★         ★         ★         ★         ★         ★         ★         ★         ★         ★         ★         ★         ★         ★         ★         ★         ★         ★         ★         ★         ★         ★         ★         ★         ★         ★         ★         ★         ★         ★         ★         ★         ★         ★         ★         ★         ★         ★         ★         ★         ★         ★         ★         ★         ★         ★         ★         ★         ★         ★         ★         ★         ★         ★         ★         ★         ★         ★         ★         ★         ★         ★         ★                                                                                                                                                                                                                                                                                                                                                                                                                                                                                                                                                                                                                                                                                                                                                                                                                                                                                                                                                                                                     | Faranatama           |          |                        |                        | •                        |
| Primary Resource Region Region Activities         School Province         78.9 75.5         ▲         ▲           Secondary & Tertiary Activities         School Province         63.6 6 68.4         ★         ▲         ▲         ▲         ▲         ▲         ▲         ▲         ▲         ▲         ▲         ▲         ▲         ▲         ▲         ▲         ▲         ▲         ▲         ▲         ▲         ▲         ▲         ▲         ▲         ▲         ▲         ▲         ▲         ▲         ▲         ▲         ▲         ▲         ▲         ▲         ▲         ▲         ▲         ▲         ▲         ▲         ▲         ▲         ▲         ▲         ▲         ▲         ▲         ▲         ▲         ▲         ▲         ▲         ▲         ▲         ▲         ▲         ▲         ▲         ▲         ▲         ▲         ▲         ▲         ▲         ▲         ▲         ▲         ▲         ▲         ▲         ▲         ▲         ▲         ▲         ▲         ▲         ▲         ▲         ▲         ▲         ▲         ▲         ▲         ▲         ▲         ▲         ▲         ▲         ▲         ▲                                                                                                                                                                                                                                                                                                                                                                                                                                                                                                                                                                                                                                                                                                                                                                                                                                                                                                                                                                          | Ecosystems           | =        |                        |                        |                          |
| Resource Region 71.2 Activities Province 75.5  Secondary & School 78.9 Tertiary Activities Region 63.6 Province 68.4  Long Answer School 62.0 Written response Region 53.0 Units 1-5 Province 58.2  Population School 66.9 Region 55.7 Province 63.8  Urban School 78.9  Region 63.6  Province 68.4  Long Answer School 62.0 Region 53.0 Province 58.2                                                                                                                                                                                                                                                                                                                                                                                                                                                                                                                                                                                                                                                                                                                                                                                                                                                                                                                                                                                                                                                                                                                                                                                                                                                                                                                                                                                                                                                                                                                                                                                                                                                                                                                                                                         |                      | Province | 88.2                   |                        |                          |
| Resource Region 71.2 Activities Province 75.5  Secondary & School 78.9 Tertiary Activities Region 63.6 Province 68.4  Long Answer Written response Units 1-5 Population Geography  School 66.9 Province 63.8  Urban Geography Region 75.5  School 78.9  A  A  A  A  A  A  A  A  A  A  A  A  A                                                                                                                                                                                                                                                                                                                                                                                                                                                                                                                                                                                                                                                                                                                                                                                                                                                                                                                                                                                                                                                                                                                                                                                                                                                                                                                                                                                                                                                                                                                                                                                                                                                                                                                                                                                                                                  | Primary              | School   | 78.9                   | <b>A</b>               | <b>A</b>                 |
| Secondary & Tertiary Activities         School Region Province         78.9 63.6           Long Answer Written response Units 1-5         School Region Province         62.0                                                                                                                                                                                                                                                                                                                                                                                                                                                                                                                                                                                                                                                                                                                                                                                                                                                                                                                                                                                                                                                                                                                                                                                                                                                                                                                                                                                                                                                                                                                                                                                                                                                                                                                                                                                                                                                                                                                                                  | -                    | Region   | 71.2                   |                        |                          |
| Tertiary Activities  Region Province 68.4  Long Answer Written response Units 1-5 Region Province  Region Province 58.2  Population Geography School Region Frovince 63.8  Urban Geography Region Geography Region Frovince Region Frovince 63.8                                                                                                                                                                                                                                                                                                                                                                                                                                                                                                                                                                                                                                                                                                                                                                                                                                                                                                                                                                                                                                                                                                                                                                                                                                                                                                                                                                                                                                                                                                                                                                                                                                                                                                                                                                                                                                                                               | Activities           | Province | 75.5                   |                        |                          |
| Tertiary Activities  Region Province 68.4  Long Answer Written response Units 1-5 Region Province  Region Province 58.2  Population Geography School Region Frovince 63.8  Urban Geography Region Geography Region Frovince Region Frovince 63.8                                                                                                                                                                                                                                                                                                                                                                                                                                                                                                                                                                                                                                                                                                                                                                                                                                                                                                                                                                                                                                                                                                                                                                                                                                                                                                                                                                                                                                                                                                                                                                                                                                                                                                                                                                                                                                                                               | Secondary &          | School   | 78.9                   | <b>A</b>               | <b>A</b>                 |
| Province   68.4                                                                                                                                                                                                                                                                                                                                                                                                                                                                                                                                                                                                                                                                                                                                                                                                                                                                                                                                                                                                                                                                                                                                                                                                                                                                                                                                                                                                                                                                                                                                                                                                                                                                                                                                                                                                                                                                                                                                                                                                                                                                                                                |                      |          |                        |                        |                          |
| Written response Units 1-5 Region Province School Region Fooulation Geography Region Fooulation Geography School Region Fooulation Region Fooulation Fooulation Region Fooulation Fooulation Region Fooulation Fooulation Region Fooulation Fooulation Fooulation Fooulation Region Fooulation | •                    | =        | 68.4                   |                        |                          |
| Written response Units 1-5 Region Province School Region Fooulation Geography Region Fooulation Geography School Region Fooulation Region Fooulation Fooulation Region Fooulation Fooulation Region Fooulation Fooulation Region Fooulation Fooulation Fooulation Fooulation Region Fooulation | Long Answer          |          |                        |                        |                          |
| Units 1-5  Region Province  58.2  Population Geography  Region Region Forvince  66.9  55.7  Province  63.8  Urban Geography Region Region Forvince  School Forvince  63.8                                                                                                                                                                                                                                                                                                                                                                                                                                                                                                                                                                                                                                                                                                                                                                                                                                                                                                                                                                                                                                                                                                                                                                                                                                                                                                                                                                                                                                                                                                                                                                                                                                                                                                                                                                                                                                                                                                                                                      |                      |          |                        | <b>A</b>               | <b>A</b>                 |
| Population School 66.9 A Geography Region 55.7 Province 63.8  Urban School -999.0 Geography Region 58.9                                                                                                                                                                                                                                                                                                                                                                                                                                                                                                                                                                                                                                                                                                                                                                                                                                                                                                                                                                                                                                                                                                                                                                                                                                                                                                                                                                                                                                                                                                                                                                                                                                                                                                                                                                                                                                                                                                                                                                                                                        | •                    | •        | 1                      |                        |                          |
| Geography Region Frovince School Geography Region Frovince Frovinc |                      | Province | 58.2                   |                        |                          |
| Geography Region Frovince School Geography Region Frovince Frovinc | Para latter          | School   | 66.9                   | <b>A</b>               | <b>A</b>                 |
| Province 63.8  Urban School -999.0 Geography Region 58.9                                                                                                                                                                                                                                                                                                                                                                                                                                                                                                                                                                                                                                                                                                                                                                                                                                                                                                                                                                                                                                                                                                                                                                                                                                                                                                                                                                                                                                                                                                                                                                                                                                                                                                                                                                                                                                                                                                                                                                                                                                                                       | •                    |          |                        |                        |                          |
| Geography Region 58.9                                                                                                                                                                                                                                                                                                                                                                                                                                                                                                                                                                                                                                                                                                                                                                                                                                                                                                                                                                                                                                                                                                                                                                                                                                                                                                                                                                                                                                                                                                                                                                                                                                                                                                                                                                                                                                                                                                                                                                                                                                                                                                          | Geography            | · ·      | 63.8                   |                        |                          |
| Geography Region 58.9                                                                                                                                                                                                                                                                                                                                                                                                                                                                                                                                                                                                                                                                                                                                                                                                                                                                                                                                                                                                                                                                                                                                                                                                                                                                                                                                                                                                                                                                                                                                                                                                                                                                                                                                                                                                                                                                                                                                                                                                                                                                                                          |                      |          |                        |                        |                          |
| Geography                                                                                                                                                                                                                                                                                                                                                                                                                                                                                                                                                                                                                                                                                                                                                                                                                                                                                                                                                                                                                                                                                                                                                                                                                                                                                                                                                                                                                                                                                                                                                                                                                                                                                                                                                                                                                                                                                                                                                                                                                                                                                                                      | Urban                |          |                        |                        |                          |
| Province 63.5                                                                                                                                                                                                                                                                                                                                                                                                                                                                                                                                                                                                                                                                                                                                                                                                                                                                                                                                                                                                                                                                                                                                                                                                                                                                                                                                                                                                                                                                                                                                                                                                                                                                                                                                                                                                                                                                                                                                                                                                                                                                                                                  | Geography            | · ·      | 1                      |                        |                          |
| <u> </u>                                                                                                                                                                                                                                                                                                                                                                                                                                                                                                                                                                                                                                                                                                                                                                                                                                                                                                                                                                                                                                                                                                                                                                                                                                                                                                                                                                                                                                                                                                                                                                                                                                                                                                                                                                                                                                                                                                                                                                                                                                                                                                                       |                      | Province | 63.5                   |                        |                          |