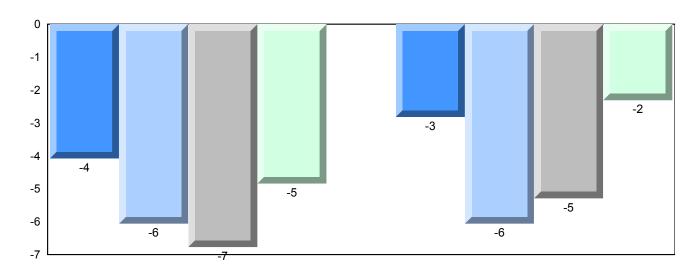

# Difference from Provincial Mean, 2013-2016

Grades: K,2,5,7,9,11-12

School data with 5 or fewer students withheld for reasons of confidentiality.

#### Difference from Provincial Mean, 2013-2016

School data with 5 or fewer students withheld for reasons of confidentiality.

#### Difference from Provincial Mean, 2013-2016

<sup>▼ ▲</sup> The school result may appear numerically the same as the district/province due to rounding. The arrow indicates a negligible difference.

\* The overall Public Exam is equated. Therefore, subtest scores may vary from the overall exam mark.