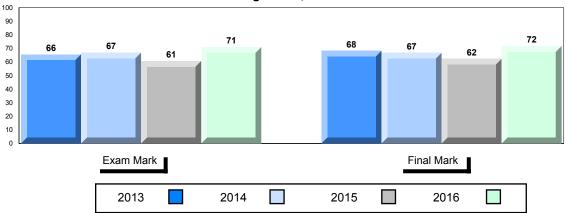

#### Difference from Provincial Mean, 2013-2016

School data with 5 or fewer students withheld for reasons of confidentiality.