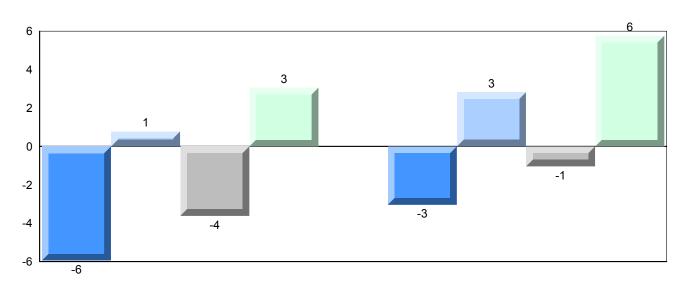

# Difference from Provincial Mean, 2013-2016

Grades: K,2,5,7,9,11-12

School data with 5 or fewer students withheld for reasons of confidentiality.

#### Difference from Provincial Mean, 2013-2016

School data with 5 or fewer students withheld for reasons of confidentiality.

#### Difference from Provincial Mean, 2013-2016

<sup>▼ ▲</sup> The school result may appear numerically the same as the district/province due to rounding. The arrow indicates a negligible difference.

\* The overall Public Exam is equated. Therefore, subtest scores may vary from the overall exam mark.