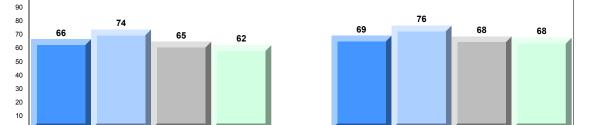

# Average Mark, 2013-2016

<sup>▼ ▲</sup> The school result may appear numerically the same as the district/province due to rounding. The arrow indicates a negligible difference.

\* The overall Public Exam is equated. Therefore, subtest scores may vary from the overall exam mark.

#### 4 Year Public Exam (Subtest) Mark Trend 2013-2016

<sup>▼ ▲</sup> The school result may appear numerically the same as the district/province due to rounding. The arrow indicates a negligible difference.