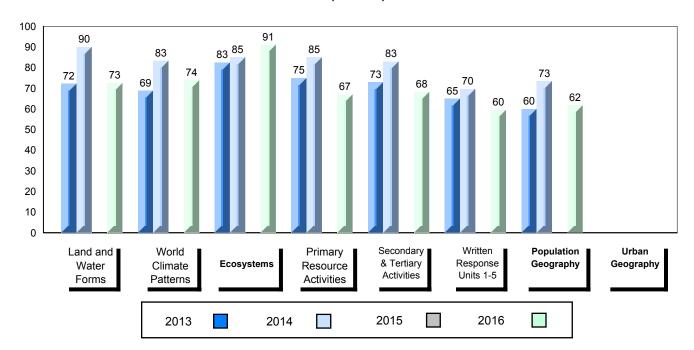

#### 4 Year Public Exam (Subtest) Mark Trend 2013-2016

<sup>▼ ▲</sup> The school result may appear numerically the same as the district/province due to rounding. The arrow indicates a negligible difference.