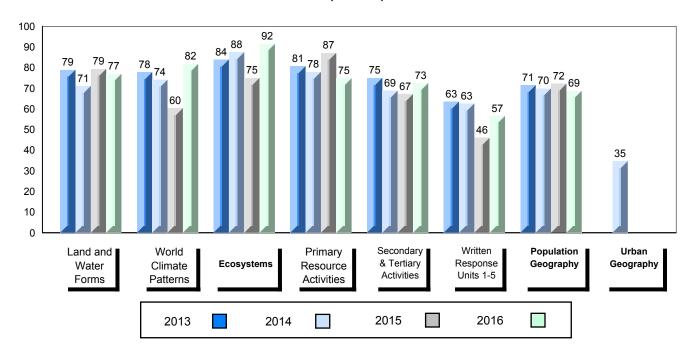

# Average Mark, 2013-2016

<sup>▼ ▲</sup> The school result may appear numerically the same as the district/province due to rounding. The arrow indicates a negligible difference.

\* The overall Public Exam is equated. Therefore, subtest scores may vary from the overall exam mark.