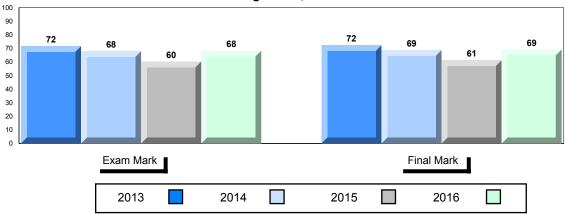

#### Difference from Provincial Mean, 2013-2016

School data with 5 or fewer students withheld for reasons of confidentiality.

NLESD - Labrador Region

#007 - Amos Comenius Memorial School, Hopedale

Grades: K-12