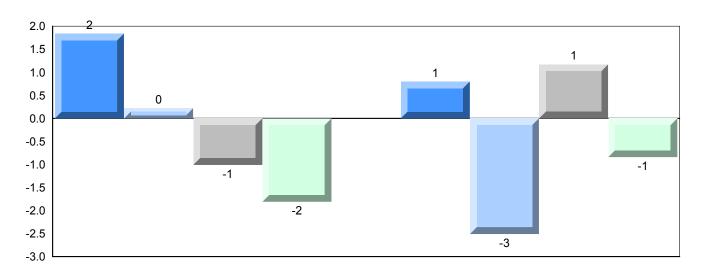

# Difference from Provincial Mean, 2013-2016

Grades: K,2,5,7,9,11-12

School data with 5 or fewer students withheld for reasons of confidentiality.