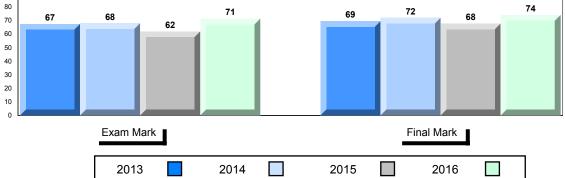

Average Mark, 2013-2016

<sup>▼ ▲</sup> The school result may appear numerically the same as the district/province due to rounding. The arrow indicates a negligible difference.

\* The overall Public Exam is equated. Therefore, subtest scores may vary from the overall exam mark.