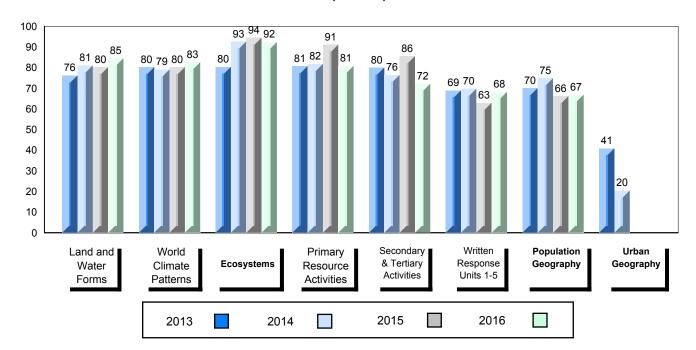

#### 4 Year Public Exam (Subtest) Mark Trend 2013-2016

<sup>▼ ▲</sup> The school result may appear numerically the same as the district/province due to rounding. The arrow indicates a negligible difference.