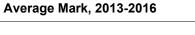

# Average Mark, 2013-2016

<sup>▼ ▲</sup> The school result may appear numerically the same as the district/province due to rounding. The arrow indicates a negligible difference.

\* The overall Public Exam is equated. Therefore, subtest scores may vary from the overall exam mark.