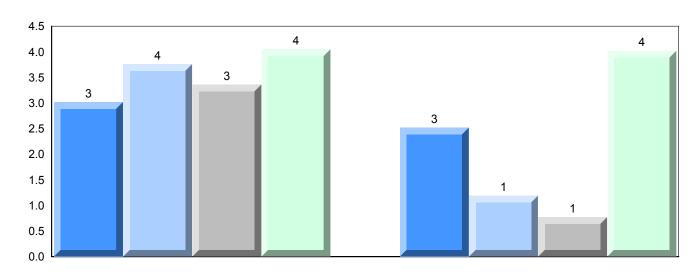

# Difference from Provincial Mean, 2013-2016

Grades: K,2,5,7,9,11-12

School data with 5 or fewer students withheld for reasons of confidentiality.