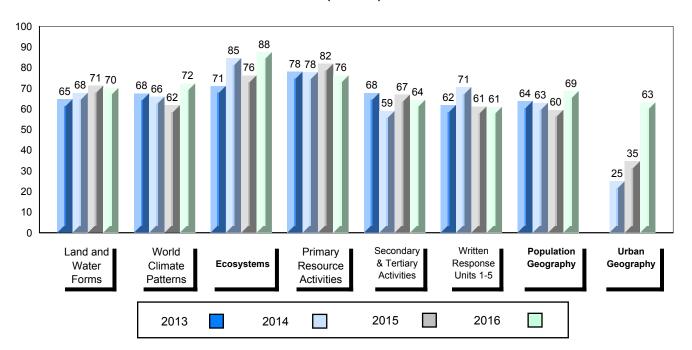

Grades: K,2,5,7,9,11-12

1

NLESD - Labrador Region

#001 - St. Peter's School, Black Tickle

Number of Students 1 School **Public** School School School Final Exam ٧S Province Region Mark Region Province Mark World Geography 3202 School data with 5 or fewer School data with 5 or fewer School students withheld for reasons of students withheld for reasons of Region Subtest confidentiality. confidentiality. Province **Multiple Choice** School Land and Region **Water Forms** Province World School Climate Region **Patterns** Province School Region **Ecosystems** Province School **Primary** Region Resource **Activities** Province School Secondary & **Tertiary Activities** Region Province Long Answer School Written response Region Units 1-5 Province School **Population** Region Geography Province School Urban Region Geography Province