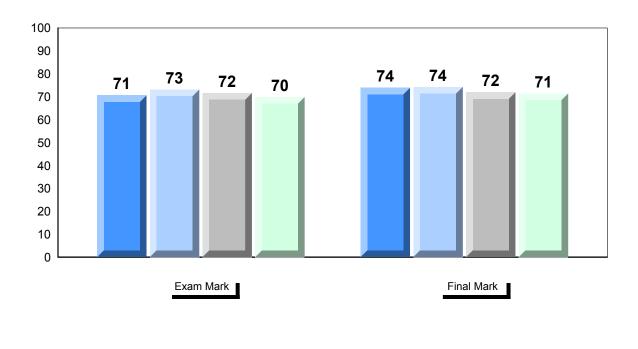

#010 - Menihek High School, Labrador City

Grades: 8-12

| Number of Students | 18       | Public | School   | School   |  |
|--------------------|----------|--------|----------|----------|--|
|                    |          | Exam   | VS       | VS       |  |
|                    |          | Mark   | Region   | Province |  |
| Français 3202      | 0.1.1    | 75.0   |          |          |  |
| i falicais 3202    | School   | 75.8   | <b>A</b> | <b>A</b> |  |
|                    | Region   | 74.0   |          |          |  |
|                    | Province | 72.5   |          |          |  |
| <u>Subtest</u>     |          |        |          |          |  |
|                    | School   | 79.6   | <b>A</b> | <b>A</b> |  |
| Listening          | Region   | 77.5   |          |          |  |
|                    | Province | 77.6   |          |          |  |
|                    | School   | 69.3   | <b>A</b> | <b>A</b> |  |
| Reading            | Region   | 68.5   |          |          |  |
|                    | Province | 67.9   |          |          |  |
|                    | 0.11     | 74.0   |          |          |  |
| Writing            | School   | 71.9   | <b>A</b> | <b>A</b> |  |
| · ·                | Region   | 70.1   |          |          |  |
|                    | Province | 64.2   |          |          |  |
|                    | School   | 81.2   | <b>A</b> | <b>A</b> |  |
| Interview          | Region   | 78.6   |          |          |  |
|                    | Province | 78.3   |          |          |  |
|                    |          |        |          |          |  |

| Final<br>Mark        | School<br>vs<br>Region | School<br>vs<br>Province |
|----------------------|------------------------|--------------------------|
| 77.3<br>75.7<br>75.4 | •                      | •                        |
|                      |                        |                          |
|                      |                        |                          |

## Average Mark, 2013-2016

<sup>✓ ▲</sup> The school result may appear numerically the same as the district/province due to rounding. The arrow indicates a negligible difference.

2015

2016

2014

#010 - Menihek High School, Labrador City