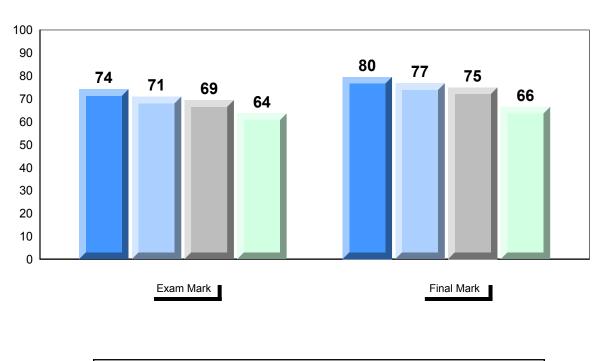

# 4 Year Public Exam (Subtest) Mark Trend 2013-2016

2015

2016

2014

NLESD - Labrador Region

#477 - Mealy Mountain Collegiate, Happy Valley-Goose Bay

Grades: 8-12

| Number of Students | 8        | Public<br>Exam<br>Mark | School<br>vs<br>Region | School<br>vs<br>Province |
|--------------------|----------|------------------------|------------------------|--------------------------|
| Francais 3202      | School   | 69.9                   | •                      | •                        |
|                    | Region   | 74.0                   |                        |                          |
|                    | Province | 72.5                   |                        |                          |
| Subtest            |          |                        |                        |                          |
|                    | School   | 73.0                   | ▼                      | ▼                        |
| Listening          | Region   | 77.5                   |                        |                          |
|                    | Province | 77.6                   |                        |                          |
|                    | School   | 66.5                   | ▼                      | ▼                        |
| Reading            | Region   | 68.5                   |                        |                          |
|                    | Province | 67.9                   |                        |                          |
|                    | School   | 66.0                   | <b>~</b>               | <b>A</b>                 |
| Writing            | Region   | 70.1                   |                        |                          |
|                    | Province | 64.2                   |                        |                          |
|                    | School   | 72.8                   | ▼                      | ▼                        |
| Interview          | Region   | 78.6                   |                        |                          |
|                    | Province | 78.3                   |                        |                          |
|                    |          |                        |                        |                          |

# 4 Year Public Exam (Subtest) Mark Trend 2013-2016

2015

2016

#304 - Holy Spirit High, Conception Bay South (Manuels)

| Number of Students | 37       | Public<br>Exam<br>Mark | School<br>vs<br>Region | School<br>vs<br>Province |
|--------------------|----------|------------------------|------------------------|--------------------------|
| Français 3202      | School   | 78.2                   | <b>A</b>               | <b>A</b>                 |
|                    | Region   | 72.1                   |                        |                          |
|                    | Province | 72.5                   |                        |                          |
| <u>Subtest</u>     |          |                        |                        |                          |
|                    | School   | 83.9                   | <b>A</b>               | <b>A</b>                 |
| Listening          | Region   | 77.4                   |                        |                          |
|                    | Province | 77.6                   |                        |                          |
|                    | School   | 75.8                   | <b>A</b>               | <b>A</b>                 |
| Reading            | Region   | 66.9                   |                        |                          |
|                    | Province | 67.9                   |                        |                          |
|                    | School   | 72.4                   | <b>A</b>               | <b>A</b>                 |
| Writing            | Region   | 63.7                   |                        |                          |
|                    | Province | 64.2                   |                        |                          |
|                    | School   | 79.8                   | <b>A</b>               | <b>A</b>                 |
| Interview          | Region   | 78.4                   |                        |                          |
|                    | Province | 78.3                   |                        |                          |
|                    |          |                        |                        |                          |