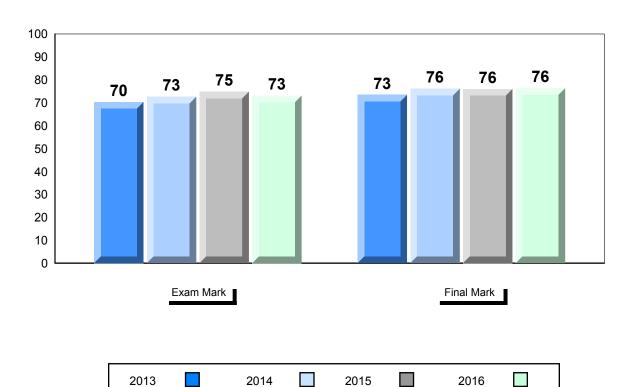

## Average Mark, 2013-2016

<sup>✓ ▲</sup> The school result may appear numerically the same as the district/province due to rounding. The arrow indicates a negligible difference.

2015

2016

2014

#010 - Menihek High School, Labrador City

#010 - Menihek High School, Labrador City

Grades: 8-12

| Number of Students | 18       | Public | School   | School   |  |
|--------------------|----------|--------|----------|----------|--|
|                    |          | Exam   | VS       | VS       |  |
|                    |          | Mark   | Region   | Province |  |
| Français 3202      | 0.1.1    | 75.0   |          |          |  |
| i falicais 3202    | School   | 75.8   | <b>A</b> | <b>A</b> |  |
|                    | Region   | 74.0   |          |          |  |
|                    | Province | 72.5   |          |          |  |
| <u>Subtest</u>     |          |        |          |          |  |
|                    | School   | 79.6   | <b>A</b> | <b>A</b> |  |
| Listening          | Region   | 77.5   |          |          |  |
|                    | Province | 77.6   |          |          |  |
|                    | School   | 69.3   | <b>A</b> | <b>A</b> |  |
| Reading            | Region   | 68.5   |          |          |  |
|                    | Province | 67.9   |          |          |  |
|                    | 0.11     | 74.0   |          |          |  |
| Writing            | School   | 71.9   | <b>A</b> | <b>A</b> |  |
| · ·                | Region   | 70.1   |          |          |  |
|                    | Province | 64.2   |          |          |  |
|                    | School   | 81.2   | <b>A</b> | <b>A</b> |  |
| Interview          | Region   | 78.6   |          |          |  |
|                    | Province | 78.3   |          |          |  |
|                    |          |        |          |          |  |

| Final<br>Mark        | School<br>vs<br>Region | School<br>vs<br>Province |
|----------------------|------------------------|--------------------------|
| 77.3<br>75.7<br>75.4 | •                      | •                        |
|                      |                        |                          |
|                      |                        |                          |