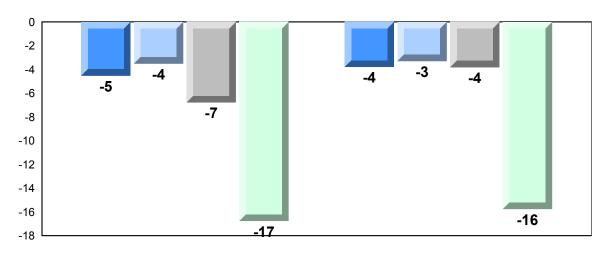

| ▼                        |
| Writing            | School<br>Region<br>Province | 49.5<br>63.7<br>64.2   | •                      | <b>*</b>                 |
| Interview          | School<br>Region<br>Province | 61.3<br>78.4<br>78.3   | •                      | ▼                        |

| School School  Final vs vs  Mark Region Province  59.6  75.1  75.4 |      |    |    |
|--------------------------------------------------------------------|------|----|----|
| 75.1                                                               |      | vs | vs |
| 1                                                                  | 75.1 | •  | •  |

## Average Mark, 2013-2016



2015

2016

2014

#354 - St. Kevin's High, St. John's (Goulds)

Grades: 9-12

## Difference from Provincial Mean, 2013-2016









#368 - Holy Trinity High, Torbay

Grades: 7-12

| Number of Students | 15       | Public<br>Exam<br>Mark | School<br>vs<br>Region | School<br>vs<br>Province |
|--------------------|----------|------------------------|------------------------|--------------------------|
| Francais 3202      | School   | 73.1                   | <b>A</b>               | <b>A</b>                 |
|                    | Region   | 72.1                   |                        |                          |
|                    | Province | 72.5                   |                        |                          |
| Subtest            |          |                        |                        |                          |
|                    | School   | 82.1                   | <b>A</b>