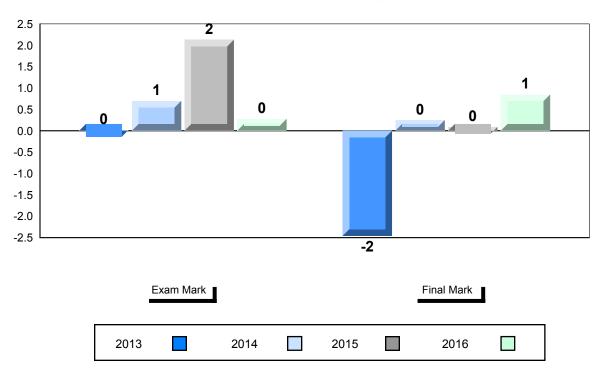

# 4 Year Public Exam (Subtest) Mark Trend 2013-2016

2015

2016

#304 - Holy Spirit High, Conception Bay South (Manuels)

| Number of Students | 37       | Public<br>Exam<br>Mark | School<br>vs<br>Region | School<br>vs<br>Province |
|--------------------|----------|------------------------|------------------------|--------------------------|
| Français 3202      | School   | 78.2                   | <b>A</b>               | <b>A</b>                 |
|                    | Region   | 72.1                   |                        |                          |
|                    | Province | 72.5                   |                        |                          |
| <u>Subtest</u>     |          |                        |                        |                          |
|                    | School   | 83.9                   | <b>A</b>               | <b>A</b>                 |
| Listening          | Region   | 77.4                   |                        |                          |
|                    | Province | 77.6                   |                        |                          |
|                    | School   | 75.8                   | <b>A</b>               | <b>A</b>                 |
| Reading            | Region   | 66.9                   |                        |                          |
|                    | Province | 67.9                   |                        |                          |
|                    | School   | 72.4                   | <b>A</b>               | <b>A</b>                 |
| Writing            | Region   | 63.7                   |                        |                          |
|                    | Province | 64.2                   |                        |                          |
|                    | School   | 79.8                   | <b>A</b>               | <b>A</b>                 |
| Interview          | Region   | 78.4                   |                        |                          |
|                    | Province | 78.3                   |                        |                          |
|                    |          |                        |                        |                          |