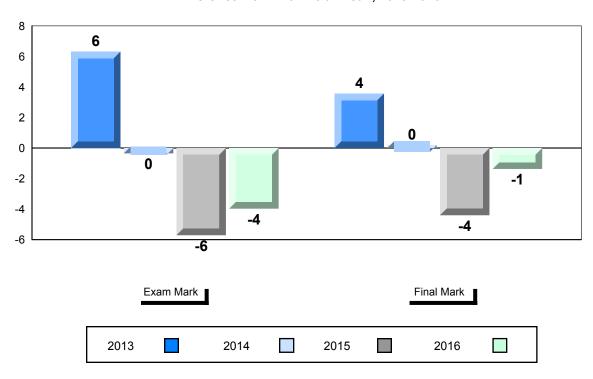

btest</u>     |                              |                        |                        |                          |
| Listening          | School<br>Region<br>Province | 71.3<br>77.4<br>77.6   | •                      | ▼                        |
| Reading            | School<br>Region<br>Province | 58.7<br>66.9<br>67.9   | •                      | ▼                        |
| Writing            | School<br>Region<br>Province | 67.0<br>63.7<br>64.2   | <b>A</b>               | <b>A</b>                 |
| Interview          | School<br>Region<br>Province | 76.3<br>78.4<br>78.3   | •                      | ▼                        |



## Average Mark, 2013-2016



2015

2016

2014

#253 - Carbonear Collegiate, Carbonear

Grades: 9-12

## Difference from Provincial Mean, 2013-2016







#302 - Queen Elizabeth Regional High, Conception Bay South (Foxtrac

| 10-12 |
|-------|
|       |
|       |

| Number of Students | 39       | Public<br>Exam<br>Mark | School<br>vs<br>Region | School<br>vs<br>Province |
|--------------------|----------|------------------------|------------------------|--------------------------|
| Français 3202      | School   | 74.3                   | <b>A</b>               | <b>A</b>                 |
|                    | Region   | 72.1                   |                        |                          |
|                    | Province | 72.5                   |                        |                          |
| <u>Subtest</u>     |          |                        |                        |                          |
|