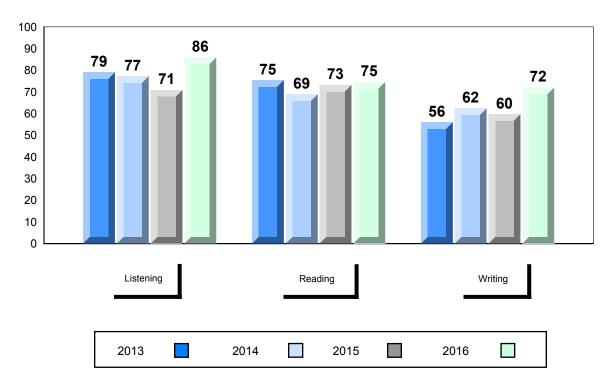

#010 - Menihek High School, Labrador City

Grades: 8-12

| Number of Students | 18       | Public | School   | School   |  |
|--------------------|----------|--------|----------|----------|--|
|                    |          | Exam   | VS       | VS       |  |
|                    |          | Mark   | Region   | Province |  |
| Français 3202      | 0.1.1    | 75.0   |          |          |  |
| i falicais 3202    | School   | 75.8   | <b>A</b> | <b>A</b> |  |
|                    | Region   | 74.0   |          |          |  |
|                    | Province | 72.5   |          |          |  |
| <u>Subtest</u>     |          |        |          |          |  |
|                    | School   | 79.6   | <b>A</b> | <b>A</b> |  |
| Listening          | Region   | 77.5   |          |          |  |
|                    | Province | 77.6   |          |          |  |
|                    | School   | 69.3   | <b>A</b> | <b>A</b> |  |
| Reading            | Region   | 68.5   |          |          |  |
|                    | Province | 67.9   |          |          |  |
|                    | 0.11     | 74.0   |          |          |  |
| Writing            | School   | 71.9   | <b>A</b> | <b>A</b> |  |
| · ·                | Region   | 70.1   |          |          |  |
|                    | Province | 64.2   |          |          |  |
|                    | School   | 81.2   | <b>A</b> | <b>A</b> |  |
| Interview          | Region   | 78.6   |          |          |  |
|                    | Province | 78.3   |          |          |  |
|                    |          |        |          |          |  |

## Average Mark, 2013-2016

<sup>✓ ▲</sup> The school result may appear numerically the same as the district/province due to rounding. The arrow indicates a negligible difference.

2015

2016

2014

#010 - Menihek High School, Labrador City