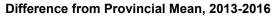

#### Difference from Provincial Mean, 2013-2016

#119 - Stephenville High, Stephenville

Grades: 9-12

| Number of Students | 17       | Public<br>Exam<br>Mark | School<br>vs<br>Region | School<br>vs<br>Province |
|--------------------|----------|------------------------|------------------------|--------------------------|
| Francais 3202      | School   | 70.9                   | ▼                      | ▼                        |
|                    | Region   | 71.5                   |                        |                          |
|                    | Province | 72.5                   |                        |                          |
| <u>Subtest</u>     |          |                        |                        |                          |
|                    | School   | 68.9                   | ▼                      | ▼                        |
| Listening          | Region   | 74.5                   |                        |                          |
|                    | Province | 77.6                   |                        |                          |
|                    | School   | 66.6                   | ▼                      | ▼                        |
| Reading            | Region   | 69.9                   |                        |                          |
|                    | Province | 67.9                   |                        |                          |
|                    | School   | 60.6                   | _                      | •                        |
| Writing            | Region   | 61.6                   | •                      | •                        |
|                    | Province | 64.2                   |                        |                          |
|                    | School   | 00.0                   | <b>A</b>               |                          |
| Interview          |          | 86.8                   | <b>A</b>               | <b>A</b>                 |
|                    | Region   | 75.9                   |                        |                          |
|                    | Province | 78.3                   |                        |                          |
|                    |          | 1                      |                        |                          |