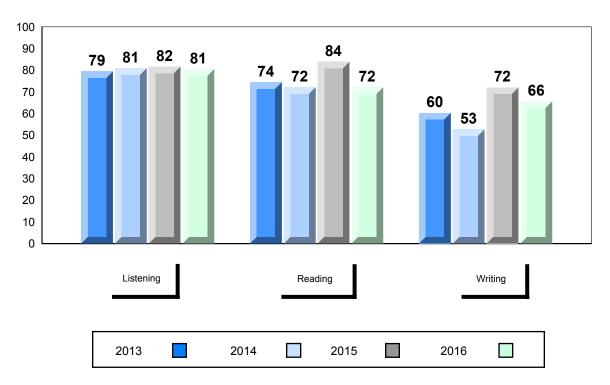

#010 - Menihek High School, Labrador City

Grades: 8-12

| Number of Students | 18       | Public | School   | School   |  |
|--------------------|----------|--------|----------|----------|--|
|                    |          | Exam   | VS       | VS       |  |
|                    |          | Mark   | Region   | Province |  |
| Français 3202      | 0.1.1    | 75.0   |          |          |  |
| i falicais 3202    | School   | 75.8   | <b>A</b> | <b>A</b> |  |
|                    | Region   | 74.0   |          |          |  |
|                    | Province | 72.5   |          |          |  |
| <u>Subtest</u>     |          |        |          |          |  |
|                    | School   | 79.6   | <b>A</b> | <b>A</b> |  |
| Listening          | Region   | 77.5   |          |          |  |
|                    | Province | 77.6   |          |          |  |
|                    | School   | 69.3   | <b>A</b> | <b>A</b> |  |
| Reading            | Region   | 68.5   |          |          |  |
|                    | Province | 67.9   |          |          |  |
|                    | 0.11     | 74.0   |          |          |  |
| Writing            | School   | 71.9   | <b>A</b> | <b>A</b> |  |
| · ·                | Region   | 70.1   |          |          |  |
|                    | Province | 64.2   |          |          |  |
|                    | School   | 81.2   | <b>A</b> | <b>A</b> |  |
| Interview          | Region   | 78.6   |          |          |  |
|                    | Province | 78.3   |          |          |  |
|                    |          |        |          |          |  |

# 4 Year Public Exam (Subtest) Mark Trend 2013-2016

2015

2016

2014

NLESD - Labrador Region

#477 - Mealy Mountain Collegiate, Happy Valley-Goose Bay

Grades: 8-12

| Number of Students | 8        | Public<br>Exam<br>Mark | School<br>vs<br>Region | School<br>vs<br>Province |
|--------------------|----------|------------------------|------------------------|--------------------------|
| Francais 3202      | School   | 69.9                   | •                      | •                        |
|                    | Region   | 74.0                   |                        |                          |
|                    | Province | 72.5                   |                        |                          |
| Subtest            |          |                        |                        |                          |
|                    | School   | 73.0                   | ▼                      | ▼                        |
| Listening          | Region   | 77.5                   |                        |                          |
|                    | Province | 77.6                   |                        |                          |
|                    | School   | 66.5                   | ▼                      | ▼                        |
| Reading            | Region   | 68.5                   |                        |                          |
|                    | Province | 67.9                   |                        |                          |
|                    | School   | 66.0                   | <b>~</b>               | <b>A</b>                 |
| Writing            | Region   | 70.1                   |                        |                          |
|                    | Province | 64.2                   |                        |                          |
|                    | School   | 72.8                   | ▼                      | ▼                        |
| Interview          | Region   | 78.6                   |                        |                          |
|                    | Province | 78.3                   |                        |                          |
|                    |          |                        |                        |                          |