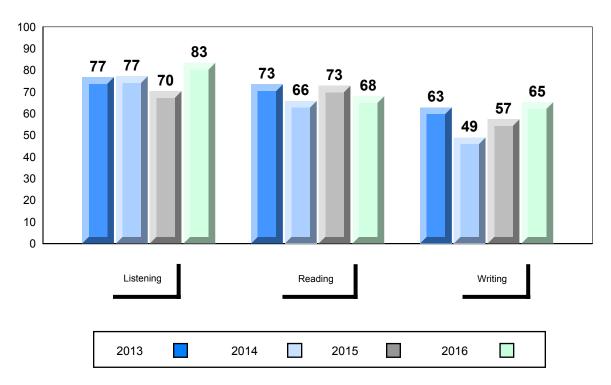

# 4 Year Public Exam (Subtest) Mark Trend 2013-2016

2015

2016

2014

NLESD - Labrador Region

#477 - Mealy Mountain Collegiate, Happy Valley-Goose Bay

Grades: 8-12

| Number of Students | 8        | Public<br>Exam<br>Mark | School<br>vs<br>Region | School<br>vs<br>Province |
|--------------------|----------|------------------------|------------------------|--------------------------|
| Francais 3202      | School   | 69.9                   | •                      | •                        |
|                    | Region   | 74.0                   |                        |                          |
|                    | Province | 72.5                   |                        |                          |
| Subtest            |          |                        |                        |                          |
|                    | School   | 73.0                   | ▼                      | ▼                        |
| Listening          | Region   | 77.5                   |                        |                          |
|                    | Province | 77.6                   |                        |                          |
|                    | School   | 66.5                   | ▼                      | ▼                        |
| Reading            | Region   | 68.5                   |                        |                          |
|                    | Province | 67.9                   |                        |                          |
|                    | School   | 66.0                   | <b>~</b>               | <b>A</b>                 |
| Writing            | Region   | 70.1                   |                        |                          |
|                    | Province | 64.2                   |                        |                          |
|                    | School   | 72.8                   | ▼                      | ▼                        |
| Interview          | Region   | 78.6                   |                        |                          |
|                    | Province | 78.3                   |                        |                          |
|                    |          |                        |                        |                          |

#010 - Menihek High School, Labrador City

Grades: 8-12

| Number of Students | 18       | Public | School   | School   |  |
|--------------------|----------|--------|----------|----------|--|
|                    |          | Exam   | VS       | VS       |  |
|                    |          | Mark   | Region   | Province |  |
| Français 3202      | 0.1.1    | 75.0   |          |          |  |
| i falicais 3202    | School   | 75.8   | <b>A</b> | <b>A</b> |  |
|                    | Region   | 74.0   |          |          |  |
|                    | Province | 72.5   |          |          |  |
| <u>Subtest</u>     |          |        |          |          |  |
|                    | School   | 79.6   | <b>A</b> | <b>A</b> |  |
| Listening          | Region   | 77.5   |          |          |  |
|                    | Province | 77.6   |          |          |  |
|                    | School   | 69.3   | <b>A</b> | <b>A</b> |  |
| Reading            | Region   | 68.5   |          |          |  |
|                    | Province | 67.9   |          |          |  |
|                    | 0.11     | 74.0   |          |          |  |
| Writing            | School   | 71.9   | <b>A</b> | <b>A</b> |  |
| · ·                | Region   | 70.1   |          |          |  |
|                    | Province | 64.2   |          |          |  |
|                    | School   | 81.2   | <b>A</b> | <b>A</b> |  |
| Interview          | Region   | 78.6   |          |          |  |
|                    | Province | 78.3   |          |          |  |
|                    |          |        |          |          |  |