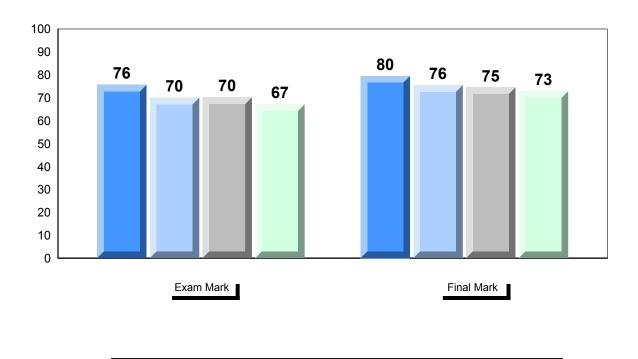

## Average Mark, 2013-2016

<sup>✓ ▲</sup> The school result may appear numerically the same as the district/province due to rounding. The arrow indicates a negligible difference.

2015

2016

2014

#010 - Menihek High School, Labrador City

Grades: 8-12