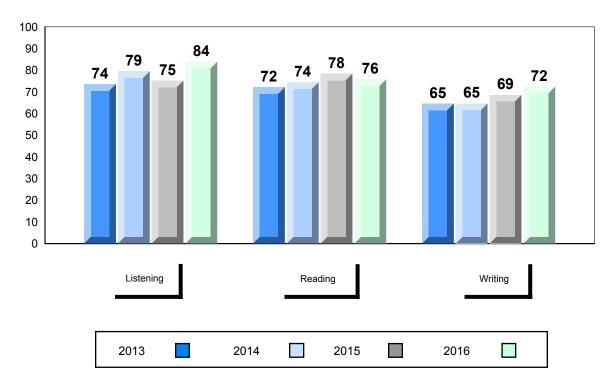

# 4 Year Public Exam (Subtest) Mark Trend 2013-2016

2015

2016

2014

NLESD - Labrador Region

#477 - Mealy Mountain Collegiate, Happy Valley-Goose Bay

Grades: 8-12

| Number of Students | 8        | Public<br>Exam<br>Mark | School<br>vs<br>Region | School<br>vs<br>Province |
|--------------------|----------|------------------------|------------------------|--------------------------|
| Francais 3202      | School   | 69.9                   | •                      | •                        |
|                    | Region   | 74.0                   |                        |                          |
|                    | Province | 72.5                   |                        |                          |
| Subtest            |          |                        |                        |                          |
|                    | School   | 73.0                   | ▼                      | ▼                        |
| Listening          | Region   | 77.5                   |                        |                          |
|                    | Province | 77.6                   |                        |                          |
|                    | School   | 66.5                   | ▼                      | ▼                        |
| Reading            | Region   | 68.5                   |                        |                          |
|                    | Province | 67.9                   |                        |                          |
|                    | School   | 66.0                   | <b>~</b>               | <b>A</b>                 |
| Writing            | Region   | 70.1                   |                        |                          |
|                    | Province | 64.2                   |                        |                          |
|                    | School   | 72.8                   | ▼                      | ▼                        |
| Interview          | Region   | 78.6                   |                        |                          |
|                    | Province | 78.3                   |                        |                          |
|                    |          |                        |                        |                          |