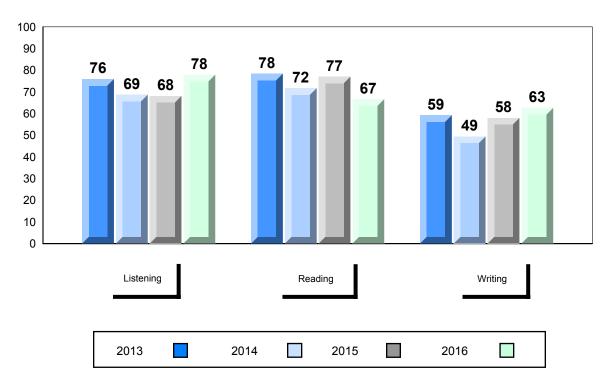

#010 - Menihek High School, Labrador City

Grades: 8-12

| Number of Students | 18       | Public | School   | School   |  |
|--------------------|----------|--------|----------|----------|--|
|                    |          | Exam   | VS       | VS       |  |
|                    |          | Mark   | Region   | Province |  |
| Français 3202      | 0.1.1    | 75.0   |          |          |  |
| i falicais 3202    | School   | 75.8   | <b>A</b> | <b>A</b> |  |
|                    | Region   | 74.0   |          |          |  |
|                    | Province | 72.5   |          |          |  |
| <u>Subtest</u>     |          |        |          |          |  |
|                    | School   | 79.6   | <b>A</b> | <b>A</b> |  |
| Listening          | Region   | 77.5   |          |          |  |
|                    | Province | 77.6   |          |          |  |
|                    | School   | 69.3   | <b>A</b> | <b>A</b> |  |
| Reading            | Region   | 68.5   |          |          |  |
|                    | Province | 67.9   |          |          |  |
|                    | 0.11     | 74.0   |          |          |  |
| Writing            | School   | 71.9   | <b>A</b> | <b>A</b> |  |
| · ·                | Region   | 70.1   |          |          |  |
|                    | Province | 64.2   |          |          |  |
|                    | School   | 81.2   | <b>A</b> | <b>A</b> |  |
| Interview          | Region   | 78.6   |          |          |  |
|                    | Province | 78.3   |          |          |  |
|                    |          |        |          |          |  |

# 4 Year Public Exam (Subtest) Mark Trend 2013-2016

2015

2016

2014

NLESD - Labrador Region

#477 - Mealy Mountain Collegiate, Happy Valley-Goose Bay

Grades: 8-12

| Number of Students | 8        | Public<br>Exam<br>Mark | School<br>vs<br>Region | School<br>vs<br>Province |
|--------------------|----------|------------------------|------------------------|--------------------------|
| Francais 3202      | School   | 69.9                   | •                      | •                        |
|                    | Region   | 74.0                   |                        |                          |
|                    | Province | 72.5                   |                        |                          |
| Subtest            |          |                        |                        |                          |
|                    | School   | 73.0                   | ▼                      | ▼                        |
| Listening          | Region   | 77.5                   |                        |                          |
|                    | Province | 77.6                   |                        |                          |
|                    | School   | 66.5                   | ▼                      | ▼                        |
| Reading            | Region   | 68.5                   |                        |                          |
|                    | Province | 67.9                   |                        |                          |
|                    | School   | 66.0                   | <b>~</b>               | <b>A</b>                 |
| Writing            | Region   | 70.1                   |                        |                          |
|                    | Province | 64.2                   |                        |                          |
|                    | School   | 72.8                   | ▼                      | ▼                        |
| Interview          | Region   | 78.6                   |                        |                          |
|                    | Province | 78.3                   |                        |                          |
|                    |          |                        |                        |                          |