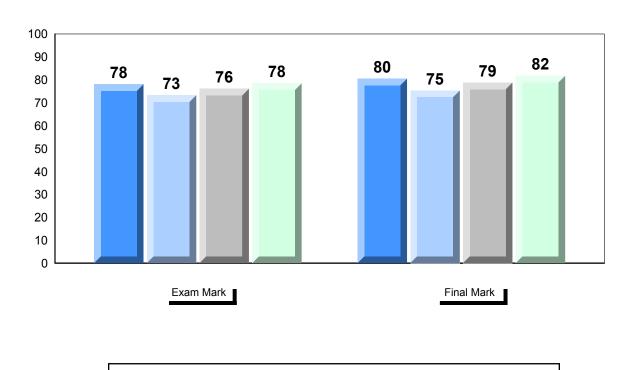

#010 - Menihek High School, Labrador City

Grades: 8-12

| Number of Students | 18       | Public | School   | School   |  |
|--------------------|----------|--------|----------|----------|--|
|                    |          | Exam   | VS       | VS       |  |
|                    |          | Mark   | Region   | Province |  |
| Français 3202      | 0.1.1    | 75.0   |          |          |  |
| i falicais 3202    | School   | 75.8   | <b>A</b> | <b>A</b> |  |
|                    | Region   | 74.0   |          |          |  |
|                    | Province | 72.5   |          |          |  |
| <u>Subtest</u>     |          |        |          |          |  |
|                    | School   | 79.6   | <b>A</b> | <b>A</b> |  |
| Listening          | Region   | 77.5   |          |          |  |
|                    | Province | 77.6   |          |          |  |
|                    | School   | 69.3   | <b>A</b> | <b>A</b> |  |
| Reading            | Region   | 68.5   |          |          |  |
|                    | Province | 67.9   |          |          |  |
|                    | 0.11     | 74.0   |          |          |  |
| Writing            | School   | 71.9   | <b>A</b> | <b>A</b> |  |
| · ·                | Region   | 70.1   |          |          |  |
|                    | Province | 64.2   |          |          |  |
|                    | School   | 81.2   | <b>A</b> | <b>A</b> |  |
| Interview          | Region   | 78.6   |          |          |  |
|                    | Province | 78.3   |          |          |  |
|                    |          |        |          |          |  |

| Final<br>Mark        | School<br>vs<br>Region | School<br>vs<br>Province |
|----------------------|------------------------|--------------------------|
| 77.3<br>75.7<br>75.4 | •                      | •                        |
|                      |                        |                          |
|                      |                        |                          |