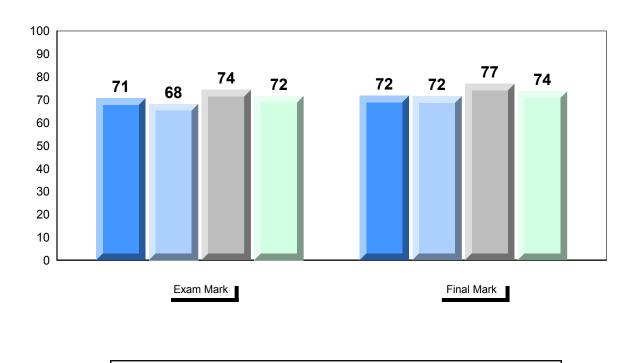

## Average Mark, 2013-2016

<sup>✓ ▲</sup> The school result may appear numerically the same as the district/province due to rounding. The arrow indicates a negligible difference.

2015

2016

2014

#010 - Menihek High School, Labrador City

Grades: 8-12