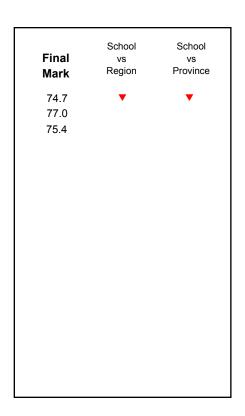

| Final<br>Mark        | School<br>vs<br>Region | School<br>vs<br>Province |
|----------------------|------------------------|--------------------------|
| 77.3<br>75.7<br>75.4 | •                      | •                        |
|                      |                        |                          |
|                      |                        |                          |