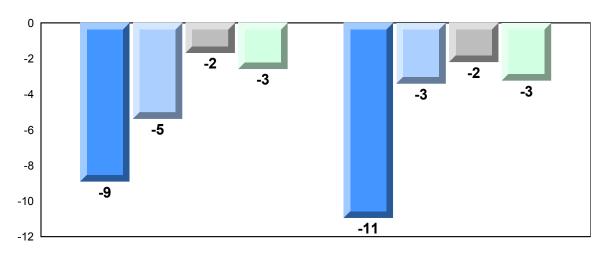

| Province | 78.3                   |                        |                          |
|                    |          |                        |                        |                          |

| Final<br>Mark        | School<br>vs<br>Region | School<br>vs<br>Province |
|----------------------|------------------------|--------------------------|
| 72.1<br>75.7<br>75.4 | <b>▼</b>               | •                        |
|                      |                        |                          |



<sup>▼ ▲</sup> The school result may appear numerically the same as the district/province due to rounding. The arrow indicates a negligible difference.

#477 - Mealy Mountain Collegiate, Happy Valley-Goose Bay

Grades: 8-12

#### Difference from Provincial Mean, 2013-2016







#119 - Stephenville High, Stephenville

Grades: 9-12

| Number of Students | 17       | Public<br>Exam<br>Mark | School<br>vs<br>Region | School<br>vs<br>Province |
|--------------------|----------|------------------------|------------------------|--------------------------|
| Francais 3202      | School   | 70.9                   | ▼                      | ▼                        |
|                    | Region   | 71.5                   |                        |                          |
|                    | Province | 72.5                   |                        |                          |
| <u>Subtest</u>     |          |                        |                        |                          |
|                    | School   | 68.9                   | ▼