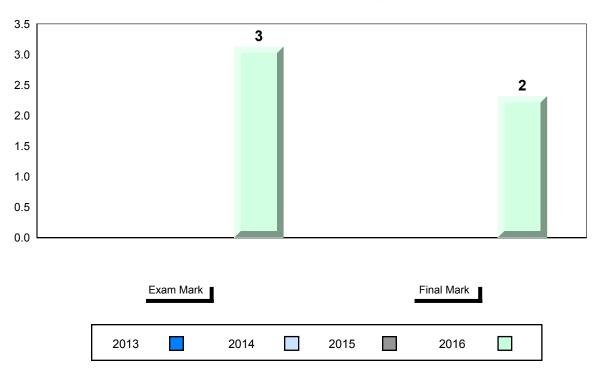

| Final<br>Mark        | School<br>vs<br>Region | School<br>vs<br>Province |
|----------------------|------------------------|--------------------------|
| 77.3<br>75.7<br>75.4 | •                      | •                        |
|                      |                        |                          |
|                      |                        |                          |

## Average Mark, 2013-2016

<sup>✓ ▲</sup> The school result may appear numerically the same as the district/province due to rounding. The arrow indicates a negligible difference.

2015

2016

2014

#010 - Menihek High School, Labrador City