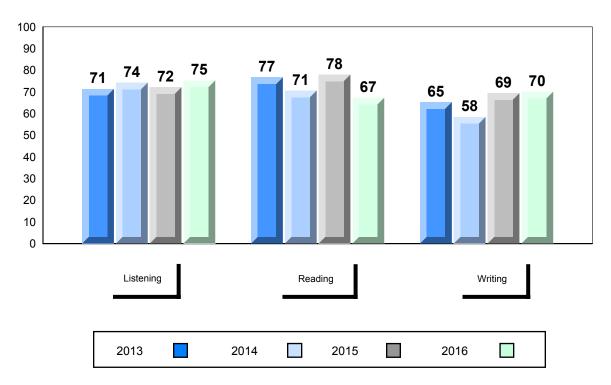

## Average Mark, 2013-2016

<sup>✓ ▲</sup> The school result may appear numerically the same as the district/province due to rounding. The arrow indicates a negligible difference.

2015

2016

2014

#010 - Menihek High School, Labrador City

Grades: 8-12