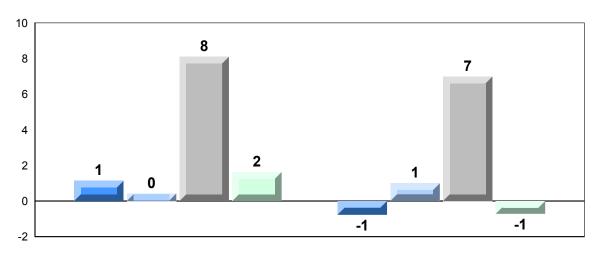

|        |          |  |
| Writing            | School     | 65.6   | ▼      | <b>A</b> |  |
| Willing            | Region     | 67.9   |        |          |  |
|                    | Province   | 64.2   |        |          |  |
|                    | School     | 76.7   | ▼      | ▼        |  |
| Interview          | Region     | 79.2   |        |          |  |
|                    | Province   | 78.3   |        |          |  |
|                    |            |        |        |          |  |



## Average Mark, 2013-2016



<sup>▼ ▲</sup> The school result may appear numerically the same as the district/province due to rounding. The arrow indicates a negligible difference.

2015

2016

2014

#418 - Gander Collegiate, Gander

Grades: 10-12

# Difference from Provincial Mean, 2013-2016









NLESD - Central Region

#480 - Exploits Valley High, Grand Falls-Windsor

Grades: 10-12

| Number of Students | 17       | Public<br>Exam<br>Mark | School<br>vs<br>Region | School<br>vs<br>Province |
|--------------------|----------|------------------------|------------------------|--------------------------|
| Francais 3202      | School   | 79.4                   | <b>A</b>               | <b>A</b>                 |
|                    | Region   | 76.0                   |                        |                          |
|                    | Province | 72.5                   |                        |                          |
| Subtest            |          |                        |                        |                          |
|                    | School   | 85.