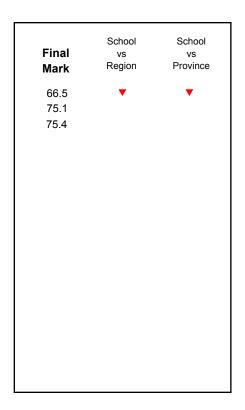

| Final<br>Mark        | School<br>vs<br>Region | School<br>vs<br>Province |
|----------------------|------------------------|--------------------------|
| 72.1<br>75.7<br>75.4 | <b>▼</b>               | •                        |
|                      |                        |                          |