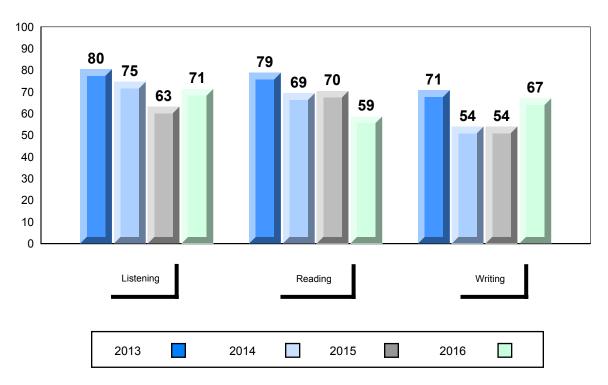

# 4 Year Public Exam (Subtest) Mark Trend 2013-2016

2015

2016

2014

NLESD - Labrador Region

#477 - Mealy Mountain Collegiate, Happy Valley-Goose Bay

Grades: 8-12

| Number of Students | 8        | Public<br>Exam<br>Mark | School<br>vs<br>Region | School<br>vs<br>Province |
|--------------------|----------|------------------------|------------------------|--------------------------|
| Francais 3202      | School   | 69.9                   | •                      | •                        |
|                    | Region   | 74.0                   |                        |                          |
|                    | Province | 72.5                   |                        |                          |
| Subtest            |          |                        |                        |                          |
|                    | School   | 73.0                   | ▼                      | ▼                        |
| Listening          | Region   | 77.5                   |                        |                          |
|                    | Province | 77.6                   |                        |                          |
|                    | School   | 66.5                   | ▼                      | ▼                        |
| Reading            | Region   | 68.5                   |                        |                          |
|                    | Province | 67.9                   |                        |                          |
|                    | School   | 66.0                   | <b>~</b>               | <b>A</b>                 |
| Writing            | Region   | 70.1                   |                        |                          |
|                    | Province | 64.2                   |                        |                          |
|                    | School   | 72.8                   | ▼                      | ▼                        |
| Interview          | Region   | 78.6                   |                        |                          |
|                    | Province | 78.3                   |                        |                          |
|                    |          |                        |                        |                          |

| Final<br>Mark        | School<br>vs<br>Region | School<br>vs<br>Province |
|----------------------|------------------------|--------------------------|
| 72.1<br>75.7<br>75.4 | <b>▼</b>               | •                        |
|                      |                        |                          |