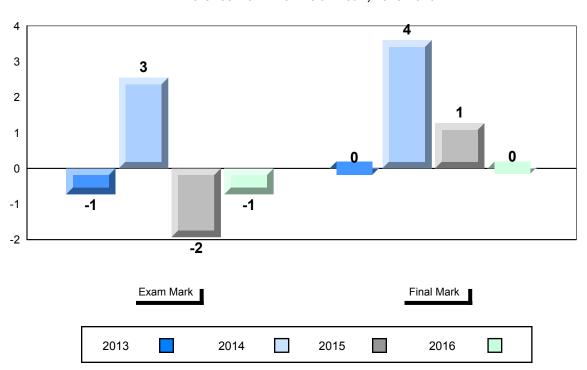

| <b>~</b>                 |
| Interview          | Region    | 75.9                   | •                      | •                        |
|                    | Province  | 78.3                   |                        |                          |
|                    | Flovilice | 70.0                   |                        |                          |

| Final<br>Mark        | School<br>vs<br>Region | School<br>vs<br>Province |
|----------------------|------------------------|--------------------------|
| 75.4<br>75.8<br>75.4 | ▼                      | •                        |
|                      |                        |                          |



#485 - Corner Brook Regional High, Corner Brook

Grades: 10-12

#### Difference from Provincial Mean, 2013-2016





NLESD - Central Region

#418 - Gander Collegiate, Gander

Grades: 10-12

|                    |            | -      |        |          |  |
|--------------------|------------|--------|--------|----------|--|
| Number of Students | 31         | Public | School | School   |  |
|                    |            | Exam   | vs     | VS       |  |
|                    |            | Mark   | Region | Province |  |
| Français 3202      | School     | 74.1   | •      | •        |  |
|                    | Region     | 76.0   | •      |          |  |
|                    | Province   | 72.5   |        |          |  |
|                    | 1 10 11100 | 72.0   |        |          |  |
| <u>Subtest</u>     |            |        |        |          |  |
|                    | School     | 80.5