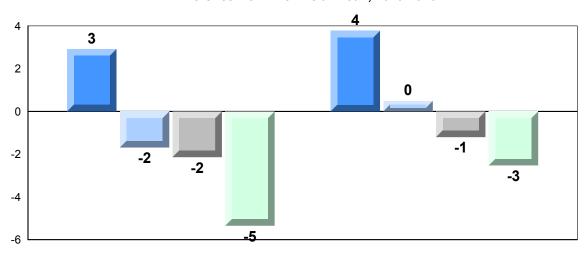

|
|                    | School             | 75.0                   | ▼                      | ▼                        |
| Interview          | Region             | 78.4                   |                        |                          |
|                    | Province           | 78.3                   |                        |                          |
|                    |                    |                        |                        |                          |



## Average Mark, 2013-2016



<sup>▼ ▲</sup> The school result may appear numerically the same as the district/province due to rounding. The arrow indicates a negligible difference.

2015

2016

2014

#235 - Clarenville High School, Clarenville

Grades: 10-12

#### Difference from Provincial Mean, 2013-2016







#249 - Ascension Collegiate, Bay Roberts

Grades: 10-12

| Number of Students | 28       | Public | School   | School   |  |
|--------------------|----------|--------|----------|----------|--|
|                    |          | Exam   | vs       | VS       |  |
|                    |          | Mark   | Region   | Province |  |
| Français 3202      | School   | 72.8   |          | <b>A</b> |  |
|                    |          |        |          |          |  |
|                    | Region   | 72.1   |          |          |  |
|                    | Province | 72.5   |          |          |  |
| Subtest            |          |        |          |          |  |
|                    | School   | 75.3   | ▼        | ▼        |  |
| Listening          | Region   | 77.4   |          |