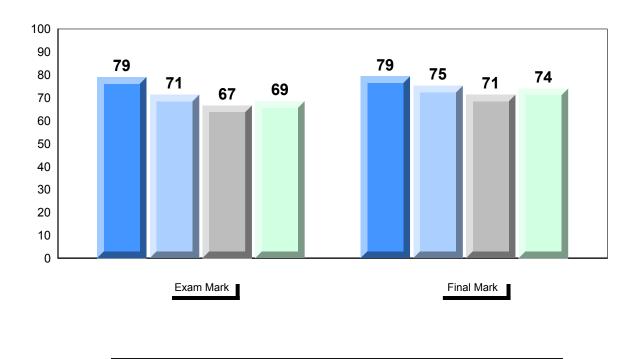

#010 - Menihek High School, Labrador City

Grades: 8-12

| Number of Students | 18       | Public | School   | School   |  |
|--------------------|----------|--------|----------|----------|--|
|                    |          | Exam   | VS       | VS       |  |
|                    |          | Mark   | Region   | Province |  |
| Français 3202      | 0.1.1    | 75.0   |          |          |  |
| i falicais 3202    | School   | 75.8   | <b>A</b> | <b>A</b> |  |
|                    | Region   | 74.0   |          |          |  |
|                    | Province | 72.5   |          |          |  |
| <u>Subtest</u>     |          |        |          |          |  |
|                    | School   | 79.6   | <b>A</b> | <b>A</b> |  |
| Listening          | Region   | 77.5   |          |          |  |
|                    | Province | 77.6   |          |          |  |
|                    | School   | 69.3   | <b>A</b> | <b>A</b> |  |
| Reading            | Region   | 68.5   |          |          |  |
|                    | Province | 67.9   |          |          |  |
|                    | 0.11     | 74.0   |          |          |  |
| Writing            | School   | 71.9   | <b>A</b> | <b>A</b> |  |
| · ·                | Region   | 70.1   |          |          |  |
|                    | Province | 64.2   |          |          |  |
|                    | School   | 81.2   | <b>A</b> | <b>A</b> |  |
| Interview          | Region   | 78.6   |          |          |  |
|                    | Province | 78.3   |          |          |  |
|                    |          |        |          |          |  |

| Final<br>Mark        | School<br>vs<br>Region | School<br>vs<br>Province |
|----------------------|------------------------|--------------------------|
| 77.3<br>75.7<br>75.4 | •                      | •                        |
|                      |                        |                          |
|                      |                        |                          |