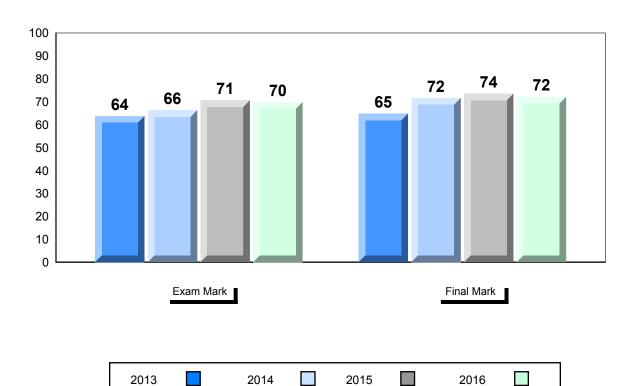

## Average Mark, 2013-2016

<sup>▼ ▲</sup> The school result may appear numerically the same as the district/province due to rounding. The arrow indicates a negligible difference.

2015

2016

2014

#480 - Exploits Valley High, Grand Falls-Windsor

| Final<br>Mark        | School<br>vs<br>Region | School<br>vs<br>Province |
|----------------------|------------------------|--------------------------|
| 81.2<br>77.0<br>75.4 | <b>A</b>               |                          |
|                      |                        |                          |

# Difference from Provincial Mean, 2013-2016

NLESD - Central Region

#480 - Exploits Valley High, Grand Falls-Windsor

Grades: 10-12

| Number of Students | 17       | Public<br>Exam<br>Mark | School<br>vs<br>Region | School<br>vs<br>Province |
|--------------------|----------|------------------------|------------------------|--------------------------|
| Francais 3202      | School   | 79.4                   | <b>A</b>               | <b>A</b>                 |
|                    | Region   | 76.0                   |                        |                          |
|                    | Province | 72.5                   |                        |                          |
| Subtest            |          |                        |                        |                          |
|                    | School   | 85.9                   | <b>A</b>               | <b>A</b>                 |
| Listening          | Region   | 82.4                   |                        |                          |
|                    | Province | 77.6                   |                        |                          |
|                    | School   | 74.6                   | <b>A</b>               | <b>A</b>                 |
| Reading            | Region   | 73.0                   |                        |                          |
|                    | Province | 67.9                   |                        |                          |
|                    | School   | 72.0                   | •                      |                          |
| Writing            | Region   | 67.9                   |                        | _                        |
|                    | Province | 64.2                   |                        |                          |
|                    | School   | 83.7                   | <b>A</b>               | <b>A</b>                 |
| Interview          | Region   | 79.2                   | _                      | _                        |
|                    | Province | 78.3                   |                        |                          |
|                    |          |                        |                        |                          |