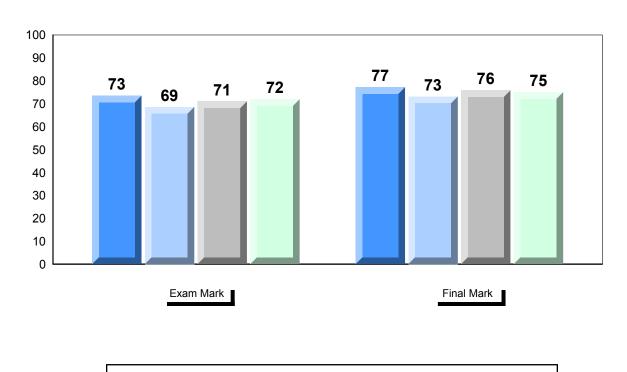

#010 - Menihek High School, Labrador City

Grades: 8-12

| Number of Students | 18       | Public | School   | School   |  |
|--------------------|----------|--------|----------|----------|--|
|                    |          | Exam   | VS       | VS       |  |
|                    |          | Mark   | Region   | Province |  |
| Français 3202      | 0.1.1    | 75.0   |          |          |  |
| i falicais 3202    | School   | 75.8   | <b>A</b> | <b>A</b> |  |
|                    | Region   | 74.0   |          |          |  |
|                    | Province | 72.5   |          |          |  |
| <u>Subtest</u>     |          |        |          |          |  |
|                    | School   | 79.6   | <b>A</b> | <b>A</b> |  |
| Listening          | Region   | 77.5   |          |          |  |
|                    | Province | 77.6   |          |          |  |
|                    | School   | 69.3   | <b>A</b> | <b>A</b> |  |
| Reading            | Region   | 68.5   |          |          |  |
|                    | Province | 67.9   |          |          |  |
|                    | 0.11     | 74.0   |          |          |  |
| Writing            | School   | 71.9   | <b>A</b> | <b>A</b> |  |
| · ·                | Region   | 70.1   |          |          |  |
|                    | Province | 64.2   |          |          |  |
|                    | School   | 81.2   | <b>A</b> | <b>A</b> |  |
| Interview          | Region   | 78.6   |          |          |  |
|                    | Province | 78.3   |          |          |  |
|                    |          |        |          |          |  |

| Final<br>Mark        | School<br>vs<br>Region | School<br>vs<br>Province |
|----------------------|------------------------|--------------------------|
| 77.3<br>75.7<br>75.4 | •                      | •                        |
|                      |                        |                          |
|                      |                        |                          |

## Average Mark, 2013-2016

<sup>✓ ▲</sup> The school result may appear numerically the same as the district/province due to rounding. The arrow indicates a negligible difference.

2015

2016

2014

#010 - Menihek High School, Labrador City