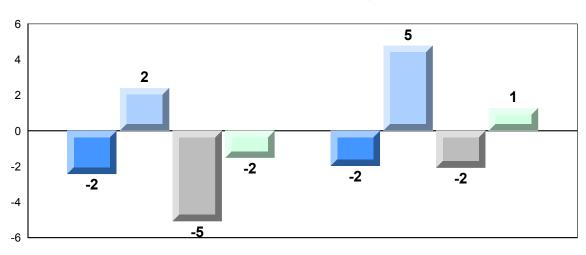

#### Difference from Provincial Mean, 2013-2016

#119 - Stephenville High, Stephenville

Grades: 9-12

| Number of Students | 17       | Public<br>Exam<br>Mark | School<br>vs<br>Region | School<br>vs<br>Province |
|--------------------|----------|------------------------|------------------------|--------------------------|
| Francais 3202      | School   | 70.9                   | ▼                      | ▼                        |
|                    | Region   | 71.5                   |                        |                          |
|                    | Province | 72.5                   |                        |                          |
| <u>Subtest</u>     |          |                        |                        |                          |
|                    | School   | 68.9                   | ▼                      | ▼                        |
| Listening          | Region   | 74.5                   |                        |                          |
|                    | Province | 77.6                   |                        |                          |
|                    | School   | 66.6                   | ▼                      | ▼                        |
| Reading            | Region   | 69.9                   |                        |                          |
|                    | Province | 67.9                   |                        |                          |
|                    | School   | 60.6                   | _                      | •                        |
| Writing            | Region   | 61.6                   | •                      | •                        |
|                    | Province | 64.2                   |                        |                          |
|                    | School   | 00.0                   | <b>A</b>               |                          |
| Interview          |          | 86.8                   | <b>A</b>               | <b>A</b>                 |
|                    | Region   | 75.9                   |                        |                          |
|                    | Province | 78.3                   |                        |                          |
|                    |          | 1                      |                        |                          |