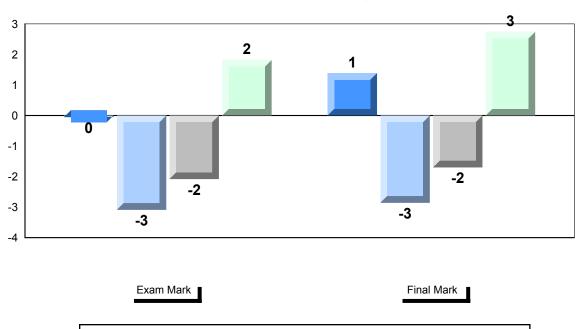

|
| Interview          | Region   | 78.4                   |                        |                          |
|                    | Province | 78.3                   |                        |                          |
|                    |          |                        |                        |                          |

| Final<br>Mark        | School<br>vs<br>Region | School<br>vs<br>Province |
|----------------------|------------------------|--------------------------|
| 78.1<br>75.1<br>75.4 | <b>▲</b>               | <b>A</b>                 |
|                      |                        |                          |



#302 - Queen Elizabeth Regional High, Conception Bay South (Foxtrap

2013

Grades: 10-12

# Difference from Provincial Mean, 2013-2016



# 4 Year Public Exam (Subtest) Mark Trend 2013-2016

2015

2016





#304 - Holy Spirit High, Conception Bay South (Manuels)

| Number of Students | 37       | Public<br>Exam<br>Mark | School<br>vs<br>Region | School<br>vs<br>Province |
|--------------------|----------|------------------------|------------------------|--------------------------|
| Français 3202      | School   | 78.2                   | <b>A</b>               | <b>A</b>                 |
|                    | Region   | 72.1                   |                        |                          |
|                    | Province | 72.5                   |                        |                          |
| <u>Subtest</u>     |          |                        |                        |                          |
|