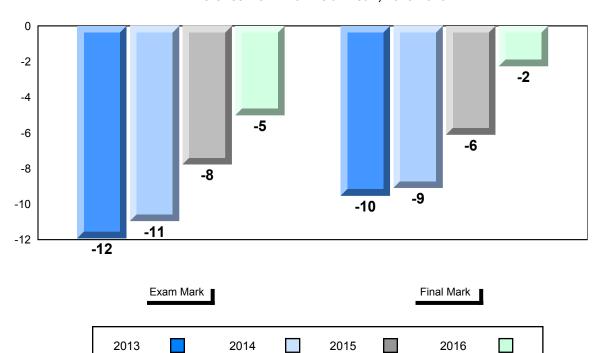

| Region   | 63.7                   |                        |                          |
|                    | Province | 64.2                   |                        |                          |
|                    | School   | 79.2                   | <b>A</b>               | <b>A</b>                 |
| Interview          | Region   | 78.4                   |                        |                          |
|                    | Province | 78.3                   |                        |                          |
|                    |          |                        |                        |                          |



## Average Mark, 2013-2016



2015

2016

2014

#464 - Crescent Collegiate, Blaketown

Grades: 7-12

#### Difference from Provincial Mean, 2013-2016







#489 - Waterford Valley High, St. John's

Grades: 10-12

| Number of Students | 32       | Public<br>Exam<br>Mark | School<br>vs<br>Region | School<br>vs<br>Province |
|--------------------|----------|------------------------|------------------------|--------------------------|
| Francais 3202      | School   | 75.6                   | <b>A</b>               | <b>A</b>                 |
|                    | Region   | 72.1                   |                        |                          |
|                    | Province | 72.5                   |                        |                          |
| Subtest            |          |                        |                        |                          |
|                    | School   | 81.8                   | <b>A</b>