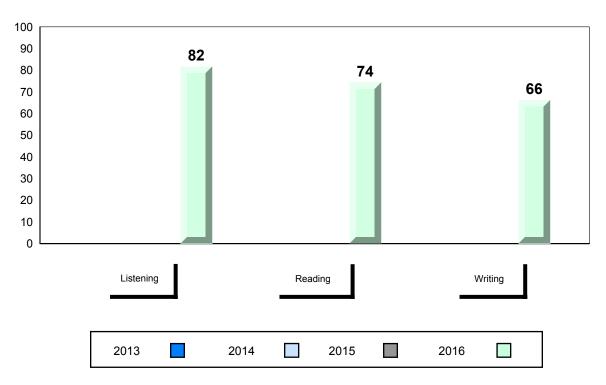

#010 - Menihek High School, Labrador City

Grades: 8-12

| Number of Students | 18       | Public | School   | School   |  |
|--------------------|----------|--------|----------|----------|--|
|                    |          | Exam   | VS       | VS       |  |
|                    |          | Mark   | Region   | Province |  |
| Français 3202      | 0.1.1    | 75.0   |          |          |  |
| i falicais 3202    | School   | 75.8   | <b>A</b> | <b>A</b> |  |
|                    | Region   | 74.0   |          |          |  |
|                    | Province | 72.5   |          |          |  |
| <u>Subtest</u>     |          |        |          |          |  |
|                    | School   | 79.6   | <b>A</b> | <b>A</b> |  |
| Listening          | Region   | 77.5   |          |          |  |
|                    | Province | 77.6   |          |          |  |
|                    | School   | 69.3   | <b>A</b> | <b>A</b> |  |
| Reading            | Region   | 68.5   |          |          |  |
|                    | Province | 67.9   |          |          |  |
|                    | 0.11     | 74.0   |          |          |  |
| Writing            | School   | 71.9   | <b>A</b> | <b>A</b> |  |
| · ·                | Region   | 70.1   |          |          |  |
|                    | Province | 64.2   |          |          |  |
|                    | School   | 81.2   | <b>A</b> | <b>A</b> |  |
| Interview          | Region   | 78.6   |          |          |  |
|                    | Province | 78.3   |          |          |  |
|                    |          |        |          |          |  |

# 4 Year Public Exam (Subtest) Mark Trend 2013-2016

2015

2016

2014

NLESD - Labrador Region

#477 - Mealy Mountain Collegiate, Happy Valley-Goose Bay

Grades: 8-12

| Number of Students | 8        | Public<br>Exam<br>Mark | School<br>vs<br>Region | School<br>vs<br>Province |
|--------------------|----------|------------------------|------------------------|--------------------------|
| Francais 3202      | School   | 69.9                   | •                      | •                        |
|                    | Region   | 74.0                   |                        |                          |
|                    | Province | 72.5                   |                        |                          |
| Subtest            |          |                        |                        |                          |
|                    | School   | 73.0                   | ▼                      | ▼                        |
| Listening          | Region   | 77.5                   |                        |                          |
|                    | Province | 77.6                   |                        |                          |
|                    | School   | 66.5                   | ▼                      | ▼                        |
| Reading            | Region   | 68.5                   |                        |                          |
|                    | Province | 67.9                   |                        |                          |
|                    | School   | 66.0                   | <b>~</b>               | <b>A</b>                 |
| Writing            | Region   | 70.1                   |                        |                          |
|                    | Province | 64.2                   |                        |                          |
|                    | School   | 72.8                   | ▼                      | ▼                        |
| Interview          | Region   | 78.6                   |                        |                          |
|                    | Province | 78.3                   |                        |                          |
|                    |          |                        |                        |                          |