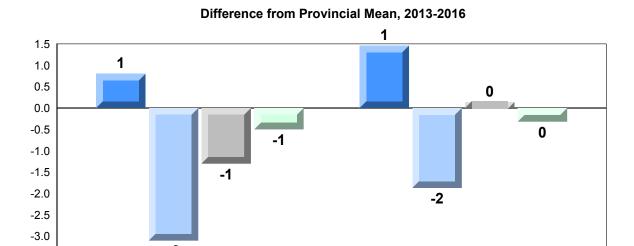

| School<br>Region<br>Province | 72.0<br>72.1<br>72.5   | •        | ▼                        |
| <u>Subtest</u>     |                              |                        |          |                          |
| Listening          | School<br>Region<br>Province | 77.9<br>77.4<br>77.6   | <b>A</b> | <b>A</b>                 |
| Reading            | School<br>Region<br>Province | 66.6<br>66.9<br>67.9   | •        | ▼                        |
| Writing            | School<br>Region<br>Province | 62.6<br>63.7<br>64.2   | •        | <b>V</b>                 |
| Interview          | School<br>Region<br>Province | 79.9<br>78.4<br>78.3   | <b>A</b> | <b>A</b>                 |



## Average Mark, 2013-2016



2015

2016

2014

-3.5

#311 - Mount Pearl Senior High, Mount Pearl

Grades: 9-12







#313 - O'Donel High School, Mount Pearl

Grades: 10-12

| Number of Students | 22                           | Public<br>Exam<br>Mark | School<br>vs<br>Region | School<br>vs<br>Province |
|--------------------|------------------------------|------------------------|------------------------|--------------------------|
| Français 3202      | School<br>Region<br>Province | 63.6<br>72.1<br>72.5   | •                      | ▼                        |
| <u>Subtest</u>     |                              |                        |                        |                          |
| Listening          | School<br>Region<br>Province | 67.6<br>77.4<br>77.6   | •                      | ▼                        |
| Reading            | School<br>Region<br>Province | 56.7<br>66.9<br>67.9   | •