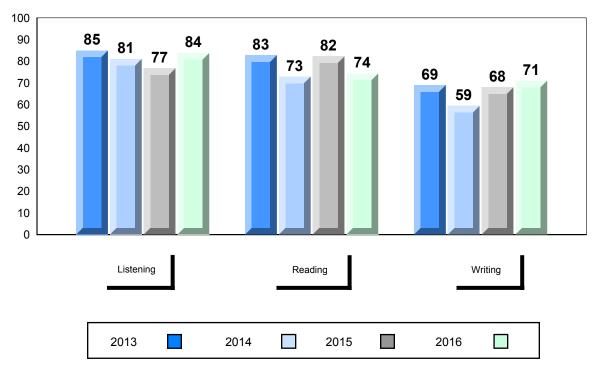

#010 - Menihek High School, Labrador City

Grades: 8-12

| Number of Students | 18       | Public | School   | School   |  |
|--------------------|----------|--------|----------|----------|--|
|                    |          | Exam   | VS       | VS       |  |
|                    |          | Mark   | Region   | Province |  |
| Français 3202      | 0.1.1    | 75.0   |          |          |  |
| i falicais 3202    | School   | 75.8   | <b>A</b> | <b>A</b> |  |
|                    | Region   | 74.0   |          |          |  |
|                    | Province | 72.5   |          |          |  |
| <u>Subtest</u>     |          |        |          |          |  |
|                    | School   | 79.6   | <b>A</b> | <b>A</b> |  |
| Listening          | Region   | 77.5   |          |          |  |
|                    | Province | 77.6   |          |          |  |
|                    | School   | 69.3   | <b>A</b> | <b>A</b> |  |
| Reading            | Region   | 68.5   |          |          |  |
|                    | Province | 67.9   |          |          |  |
|                    | 0.11     | 74.0   |          |          |  |
| Writing            | School   | 71.9   | <b>A</b> | <b>A</b> |  |
| · ·                | Region   | 70.1   |          |          |  |
|                    | Province | 64.2   |          |          |  |
|                    | School   | 81.2   | <b>A</b> | <b>A</b> |  |
| Interview          | Region   | 78.6   |          |          |  |
|                    | Province | 78.3   |          |          |  |
|                    |          |        |          |          |  |

## Average Mark, 2013-2016

<sup>✓ ▲</sup> The school result may appear numerically the same as the district/province due to rounding. The arrow indicates a negligible difference.

2015

2016

2014

#010 - Menihek High School, Labrador City

# 4 Year Public Exam (Subtest) Mark Trend 2013-2016

2015

2016

2014

NLESD - Labrador Region

#477 - Mealy Mountain Collegiate, Happy Valley-Goose Bay

Grades: 8-12

| Number of Students | 8        | Public<br>Exam<br>Mark | School<br>vs<br>Region | School<br>vs<br>Province |
|--------------------|----------|------------------------|------------------------|--------------------------|
| Francais 3202      | School   | 69.9                   | •                      | •                        |
|                    | Region   | 74.0                   |                        |                          |
|                    | Province | 72.5                   |                        |                          |
| Subtest            |          |                        |                        |                          |
|                    | School   | 73.0                   | ▼                      | ▼                        |
| Listening          | Region   | 77.5                   |                        |                          |
|                    | Province | 77.6                   |                        |                          |
|                    | School   | 66.5                   | ▼                      | ▼                        |
| Reading            | Region   | 68.5                   |                        |                          |
|                    | Province | 67.9                   |                        |                          |
|                    | School   | 66.0                   | <b>~</b>               | <b>A</b>                 |
| Writing            | Region   | 70.1                   |                        |                          |
|                    | Province | 64.2                   |                        |                          |
|                    | School   | 72.8                   | ▼                      | ▼                        |
| Interview          | Region   | 78.6                   |                        |                          |
|                    | Province | 78.3                   |                        |                          |
|                    |          |                        |                        |                          |