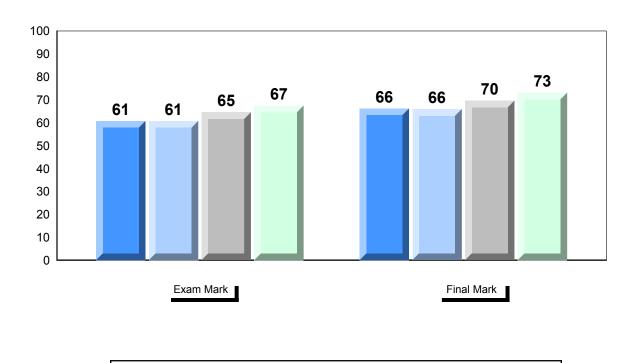

#010 - Menihek High School, Labrador City

Grades: 8-12

| Number of Students | 18       | Public | School   | School   |  |
|--------------------|----------|--------|----------|----------|--|
|                    |          | Exam   | VS       | VS       |  |
|                    |          | Mark   | Region   | Province |  |
| Français 3202      | 0.1.1    | 75.0   |          |          |  |
| i falicais 3202    | School   | 75.8   | <b>A</b> | <b>A</b> |  |
|                    | Region   | 74.0   |          |          |  |
|                    | Province | 72.5   |          |          |  |
| <u>Subtest</u>     |          |        |          |          |  |
|                    | School   | 79.6   | <b>A</b> | <b>A</b> |  |
| Listening          | Region   | 77.5   |          |          |  |
|                    | Province | 77.6   |          |          |  |
|                    | School   | 69.3   | <b>A</b> | <b>A</b> |  |
| Reading            | Region   | 68.5   |          |          |  |
|                    | Province | 67.9   |          |          |  |
|                    | 0.11     | 74.0   |          |          |  |
| Writing            | School   | 71.9   | <b>A</b> | <b>A</b> |  |
| · ·                | Region   | 70.1   |          |          |  |
|                    | Province | 64.2   |          |          |  |
|                    | School   | 81.2   | <b>A</b> | <b>A</b> |  |
| Interview          | Region   | 78.6   |          |          |  |
|                    | Province | 78.3   |          |          |  |
|                    |          |        |          |          |  |

| Final<br>Mark        | School<br>vs<br>Region | School<br>vs<br>Province |
|----------------------|------------------------|--------------------------|
| 77.3<br>75.7<br>75.4 | •                      | •                        |
|                      |                        |                          |
|                      |                        |                          |

## Average Mark, 2013-2016

<sup>✓ ▲</sup> The school result may appear numerically the same as the district/province due to rounding. The arrow indicates a negligible difference.

2015

2016

2014

#010 - Menihek High School, Labrador City

Grades: 8-12