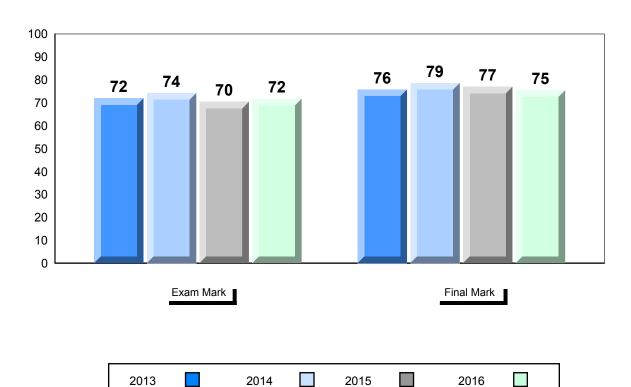

| Final<br>Mark        | School<br>vs<br>Region | School<br>vs<br>Province |
|----------------------|------------------------|--------------------------|
| 77.3<br>75.7<br>75.4 | •                      | •                        |
|                      |                        |                          |
|                      |                        |                          |

## Average Mark, 2013-2016

<sup>✓ ▲</sup> The school result may appear numerically the same as the district/province due to rounding. The arrow indicates a negligible difference.

2015

2016

2014

#010 - Menihek High School, Labrador City