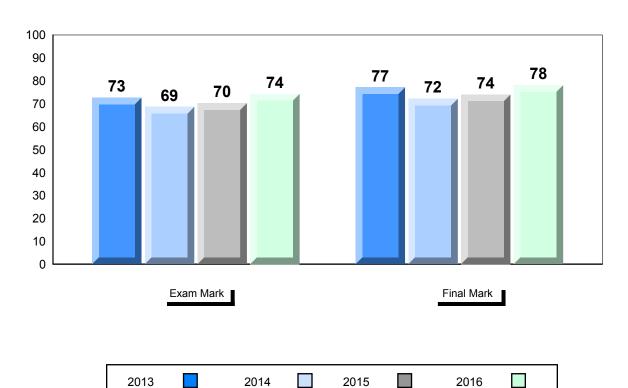

## Average Mark, 2013-2016

<sup>✓ ▲</sup> The school result may appear numerically the same as the district/province due to rounding. The arrow indicates a negligible difference.

2015

2016

2014

#010 - Menihek High School, Labrador City

#010 - Menihek High School, Labrador City

Grades: 8-12

| Number of Students | 18       | Public | School   | School   |  |
|--------------------|----------|--------|----------|----------|--|
|                    |          | Exam   | VS       | VS       |  |
|                    |          | Mark   | Region   | Province |  |
| Français 3202      | 0.1.1    | 75.0   |          |          |  |
| i falicais 3202    | School   | 75.8   | <b>A</b> | <b>A</b> |  |
|                    | Region   | 74.0   |          |          |  |
|                    | Province | 72.5   |          |          |  |
| <u>Subtest</u>     |          |        |          |          |  |
|                    | School   | 79.6   | <b>A</b> | <b>A</b> |  |
| Listening          | Region   | 77.5   |          |          |  |
|                    | Province | 77.6   |          |          |  |
|                    | School   | 69.3   | <b>A</b> | <b>A</b> |  |
| Reading            | Region   | 68.5   |          |          |  |
|                    | Province | 67.9   |          |          |  |
|                    | 0.11     | 74.0   |          |          |  |
| Writing            | School   | 71.9   | <b>A</b> | <b>A</b> |  |
| · ·                | Region   | 70.1   |          |          |  |
|                    | Province | 64.2   |          |          |  |
|                    | School   | 81.2   | <b>A</b> | <b>A</b> |  |
| Interview          | Region   | 78.6   |          |          |  |
|                    | Province | 78.3   |          |          |  |
|                    |          |        |          |          |  |

| Final<br>Mark        | School<br>vs<br>Region | School<br>vs<br>Province |
|----------------------|------------------------|--------------------------|
| 77.3<br>75.7<br>75.4 | •                      | •                        |
|                      |                        |                          |
|                      |                        |                          |