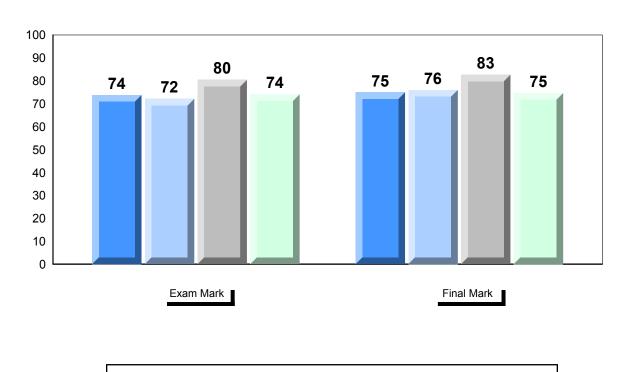

#010 - Menihek High School, Labrador City

Grades: 8-12

| Number of Students | 18       | Public | School   | School   |  |
|--------------------|----------|--------|----------|----------|--|
|                    |          | Exam   | VS       | VS       |  |
|                    |          | Mark   | Region   | Province |  |
| Français 3202      | 0.1.1    | 75.0   |          |          |  |
| i falicais 3202    | School   | 75.8   | <b>A</b> | <b>A</b> |  |
|                    | Region   | 74.0   |          |          |  |
|                    | Province | 72.5   |          |          |  |
| <u>Subtest</u>     |          |        |          |          |  |
|                    | School   | 79.6   | <b>A</b> | <b>A</b> |  |
| Listening          | Region   | 77.5   |          |          |  |
|                    | Province | 77.6   |          |          |  |
|                    | School   | 69.3   | <b>A</b> | <b>A</b> |  |
| Reading            | Region   | 68.5   |          |          |  |
|                    | Province | 67.9   |          |          |  |
|                    | 0.11     | 74.0   |          |          |  |
| Writing            | School   | 71.9   | <b>A</b> | <b>A</b> |  |
| · ·                | Region   | 70.1   |          |          |  |
|                    | Province | 64.2   |          |          |  |
|                    | School   | 81.2   | <b>A</b> | <b>A</b> |  |
| Interview          | Region   | 78.6   |          |          |  |
|                    | Province | 78.3   |          |          |  |
|                    |          |        |          |          |  |