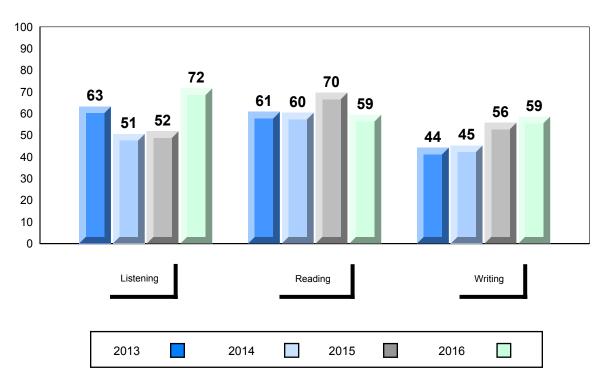

# 4 Year Public Exam (Subtest) Mark Trend 2013-2016

2015

2016

2014

NLESD - Labrador Region

#477 - Mealy Mountain Collegiate, Happy Valley-Goose Bay

Grades: 8-12

| Number of Students | 8        | Public<br>Exam<br>Mark | School<br>vs<br>Region | School<br>vs<br>Province |
|--------------------|----------|------------------------|------------------------|--------------------------|
| Francais 3202      | School   | 69.9                   | •                      | •                        |
|                    | Region   | 74.0                   |                        |                          |
|                    | Province | 72.5                   |                        |                          |
| Subtest            |          |                        |                        |                          |
|                    | School   | 73.0                   | ▼                      | ▼                        |
| Listening          | Region   | 77.5                   |                        |                          |
|                    | Province | 77.6                   |                        |                          |
|                    | School   | 66.5                   | ▼                      | ▼                        |
| Reading            | Region   | 68.5                   |                        |                          |
|                    | Province | 67.9                   |                        |                          |
|                    | School   | 66.0                   | <b>~</b>               | <b>A</b>                 |
| Writing            | Region   | 70.1                   |                        |                          |
|                    | Province | 64.2                   |                        |                          |
|                    | School   | 72.8                   | ▼                      | ▼                        |
| Interview          | Region   | 78.6                   |                        |                          |
|                    | Province | 78.3                   |                        |                          |
|                    |          |                        |                        |                          |