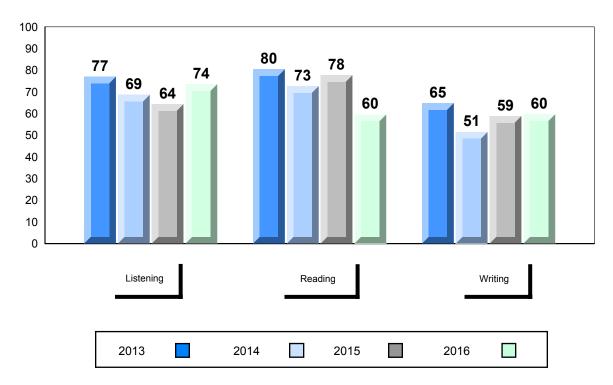

# 4 Year Public Exam (Subtest) Mark Trend 2013-2016

2015

2016

2014

NLESD - Labrador Region

#477 - Mealy Mountain Collegiate, Happy Valley-Goose Bay

Grades: 8-12

| Number of Students | 8        | Public<br>Exam<br>Mark | School<br>vs<br>Region | School<br>vs<br>Province |
|--------------------|----------|------------------------|------------------------|--------------------------|
| Francais 3202      | School   | 69.9                   | •                      | •                        |
|                    | Region   | 74.0                   |                        |                          |
|                    | Province | 72.5                   |                        |                          |
| Subtest            |          |                        |                        |                          |
|                    | School   | 73.0                   | ▼                      | ▼                        |
| Listening          | Region   | 77.5                   |                        |                          |
|                    | Province | 77.6                   |                        |                          |
|                    | School   | 66.5                   | ▼                      | ▼                        |
| Reading            | Region   | 68.5                   |                        |                          |
|                    | Province | 67.9                   |                        |                          |
|                    | School   | 66.0                   | <b>~</b>               | <b>A</b>                 |
| Writing            | Region   | 70.1                   |                        |                          |
|                    | Province | 64.2                   |                        |                          |
|                    | School   | 72.8                   | ▼                      | ▼                        |
| Interview          | Region   | 78.6                   |                        |                          |
|                    | Province | 78.3                   |                        |                          |
|                    |          |                        |                        |                          |