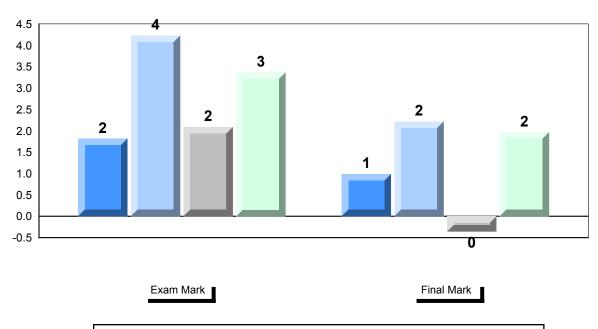

#### Difference from Provincial Mean, 2013-2016

# 4 Year Public Exam (Subtest) Mark Trend 2013-2016

2015

2016

2014

NLESD - Labrador Region

#477 - Mealy Mountain Collegiate, Happy Valley-Goose Bay

Grades: 8-12

| Number of Students | 8        | Public<br>Exam<br>Mark | School<br>vs<br>Region | School<br>vs<br>Province |
|--------------------|----------|------------------------|------------------------|--------------------------|
| Francais 3202      | School   | 69.9                   | •                      | •                        |
|                    | Region   | 74.0                   |                        |                          |
|                    | Province | 72.5                   |                        |                          |
| Subtest            |          |                        |                        |                          |
|                    | School   | 73.0                   | ▼                      | ▼                        |
| Listening          | Region   | 77.5                   |                        |                          |
|                    | Province | 77.6                   |                        |                          |
|                    | School   | 66.5                   | ▼                      | ▼                        |
| Reading            | Region   | 68.5                   |                        |                          |
|                    | Province | 67.9                   |                        |                          |
|                    | School   | 66.0                   | <b>~</b>               | <b>A</b>                 |
| Writing            | Region   | 70.1                   |                        |                          |
|                    | Province | 64.2                   |                        |                          |
|                    | School   | 72.8                   | ▼                      | ▼                        |
| Interview          | Region   | 78.6                   |                        |                          |
|                    | Province | 78.3                   |                        |                          |
|                    |          |                        |                        |                          |