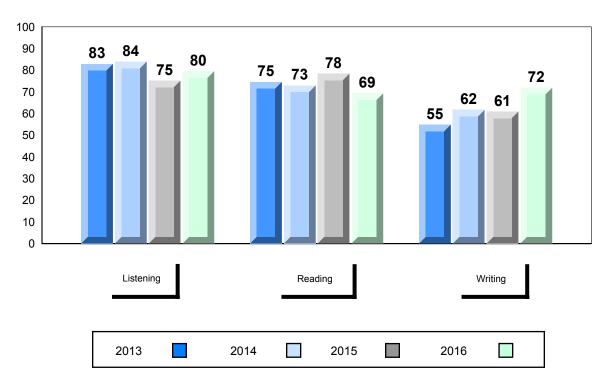

#010 - Menihek High School, Labrador City

Grades: 8-12

| Number of Students | 18       | Public | School   | School   |  |
|--------------------|----------|--------|----------|----------|--|
|                    |          | Exam   | VS       | VS       |  |
|                    |          | Mark   | Region   | Province |  |
| Français 3202      | 0.1.1    | 75.0   |          |          |  |
| i falicais 3202    | School   | 75.8   | <b>A</b> | <b>A</b> |  |
|                    | Region   | 74.0   |          |          |  |
|                    | Province | 72.5   |          |          |  |
| <u>Subtest</u>     |          |        |          |          |  |
|                    | School   | 79.6   | <b>A</b> | <b>A</b> |  |
| Listening          | Region   | 77.5   |          |          |  |
|                    | Province | 77.6   |          |          |  |
|                    | School   | 69.3   | <b>A</b> | <b>A</b> |  |
| Reading            | Region   | 68.5   |          |          |  |
|                    | Province | 67.9   |          |          |  |
|                    | 0.11     | 74.0   |          |          |  |
| Writing            | School   | 71.9   | <b>A</b> | <b>A</b> |  |
| · ·                | Region   | 70.1   |          |          |  |
|                    | Province | 64.2   |          |          |  |
|                    | School   | 81.2   | <b>A</b> | <b>A</b> |  |
| Interview          | Region   | 78.6   |          |          |  |
|                    | Province | 78.3   |          |          |  |
|                    |          |        |          |          |  |