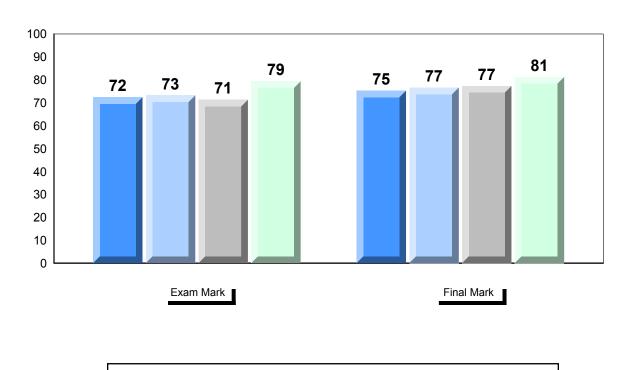

#010 - Menihek High School, Labrador City

Grades: 8-12

| Number of Students | 18       | Public | School   | School   |  |
|--------------------|----------|--------|----------|----------|--|
|                    |          | Exam   | VS       | VS       |  |
|                    |          | Mark   | Region   | Province |  |
| Français 3202      | 0.1.1    | 75.0   |          |          |  |
| i falicais 3202    | School   | 75.8   | <b>A</b> | <b>A</b> |  |
|                    | Region   | 74.0   |          |          |  |
|                    | Province | 72.5   |          |          |  |
| <u>Subtest</u>     |          |        |          |          |  |
|                    | School   | 79.6   | <b>A</b> | <b>A</b> |  |
| Listening          | Region   | 77.5   |          |          |  |
|                    | Province | 77.6   |          |          |  |
|                    | School   | 69.3   | <b>A</b> | <b>A</b> |  |
| Reading            | Region   | 68.5   |          |          |  |
|                    | Province | 67.9   |          |          |  |
|                    | 0.11     | 74.0   |          |          |  |
| Writing            | School   | 71.9   | <b>A</b> | <b>A</b> |  |
| · ·                | Region   | 70.1   |          |          |  |
|                    | Province | 64.2   |          |          |  |
|                    | School   | 81.2   | <b>A</b> | <b>A</b> |  |
| Interview          | Region   | 78.6   |          |          |  |
|                    | Province | 78.3   |          |          |  |
|                    |          |        |          |          |  |

| Final<br>Mark        | School<br>vs<br>Region | School<br>vs<br>Province |
|----------------------|------------------------|--------------------------|
| 77.3<br>75.7<br>75.4 | •                      | •                        |
|                      |                        |                          |
|                      |                        |                          |

#### Difference from Provincial Mean, 2013-2016