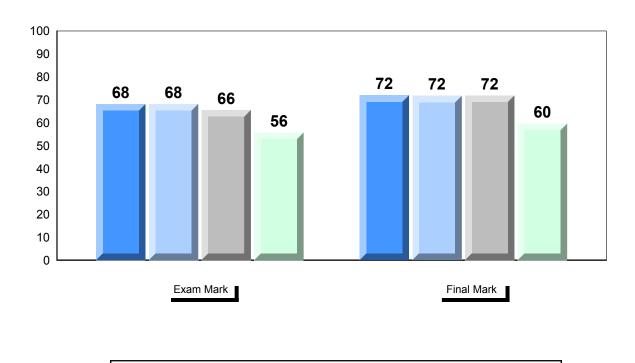

## Average Mark, 2013-2016

<sup>✓ ▲</sup> The school result may appear numerically the same as the district/province due to rounding. The arrow indicates a negligible difference.

2015

2016

2014

#010 - Menihek High School, Labrador City

Grades: 8-12