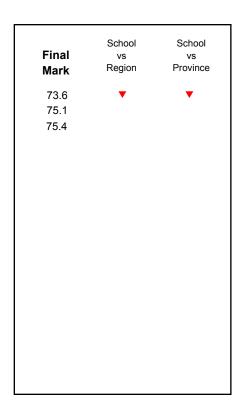

| Final<br>Mark        | School<br>vs<br>Region | School<br>vs<br>Province |
|----------------------|------------------------|--------------------------|
| 77.3<br>75.7<br>75.4 | •                      | •                        |
|                      |                        |                          |
|                      |                        |                          |