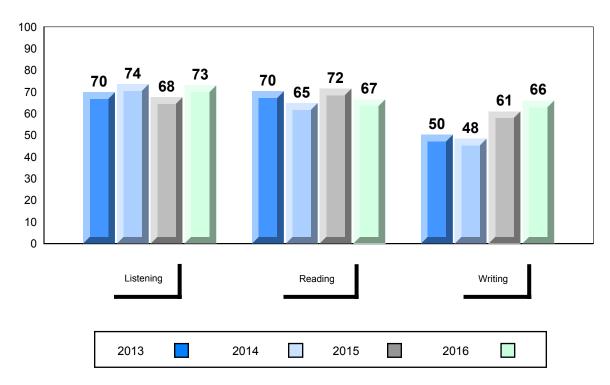

## Average Mark, 2013-2016

<sup>✓ ▲</sup> The school result may appear numerically the same as the district/province due to rounding. The arrow indicates a negligible difference.

2015

2016

2014

#010 - Menihek High School, Labrador City

# 4 Year Public Exam (Subtest) Mark Trend 2013-2016

2015

2016

2014

NLESD - Labrador Region

#477 - Mealy Mountain Collegiate, Happy Valley-Goose Bay

Grades: 8-12

| Number of Students | 8        | Public<br>Exam<br>Mark | School<br>vs<br>Region | School<br>vs<br>Province |
|--------------------|----------|------------------------|------------------------|--------------------------|
| Francais 3202      | School   | 69.9                   | •                      | •                        |
|                    | Region   | 74.0                   |                        |                          |
|                    | Province | 72.5                   |                        |                          |
| Subtest            |          |                        |                        |                          |
|                    | School   | 73.0                   | ▼                      | ▼                        |
| Listening          | Region   | 77.5                   |                        |                          |
|                    | Province | 77.6                   |                        |                          |
|                    | School   | 66.5                   | ▼                      | ▼                        |
| Reading            | Region   | 68.5                   |                        |                          |
|                    | Province | 67.9                   |                        |                          |
|                    | School   | 66.0                   | <b>~</b>               | <b>A</b>                 |
| Writing            | Region   | 70.1                   |                        |                          |
|                    | Province | 64.2                   |                        |                          |
|                    | School   | 72.8                   | ▼                      | ▼                        |
| Interview          | Region   | 78.6                   |                        |                          |
|                    | Province | 78.3                   |                        |                          |
|                    |          |                        |                        |                          |