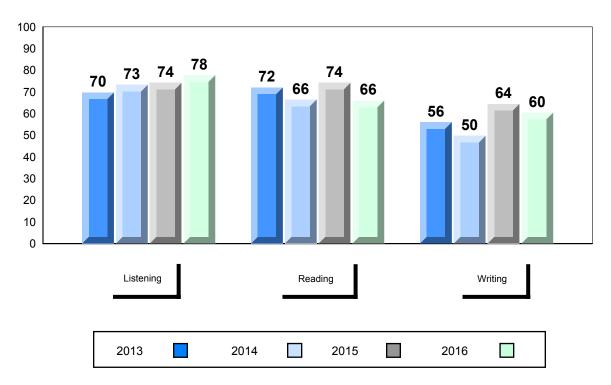

# 4 Year Public Exam (Subtest) Mark Trend 2013-2016

2015

2016

2014

NLESD - Labrador Region

#477 - Mealy Mountain Collegiate, Happy Valley-Goose Bay

Grades: 8-12

| Number of Students | 8        | Public<br>Exam<br>Mark | School<br>vs<br>Region | School<br>vs<br>Province |
|--------------------|----------|------------------------|------------------------|--------------------------|
| Francais 3202      | School   | 69.9                   | •                      | •                        |
|                    | Region   | 74.0                   |                        |                          |
|                    | Province | 72.5                   |                        |                          |
| Subtest            |          |                        |                        |                          |
|                    | School   | 73.0                   | ▼                      | ▼                        |
| Listening          | Region   | 77.5                   |                        |                          |
|                    | Province | 77.6                   |                        |                          |
|                    | School   | 66.5                   | ▼                      | ▼                        |
| Reading            | Region   | 68.5                   |                        |                          |
|                    | Province | 67.9                   |                        |                          |
|                    | School   | 66.0                   | <b>~</b>               | <b>A</b>                 |
| Writing            | Region   | 70.1                   |                        |                          |
|                    | Province | 64.2                   |                        |                          |
|                    | School   | 72.8                   | ▼                      | ▼                        |
| Interview          | Region   | 78.6                   |                        |                          |
|                    | Province | 78.3                   |                        |                          |
|                    |          |                        |                        |                          |