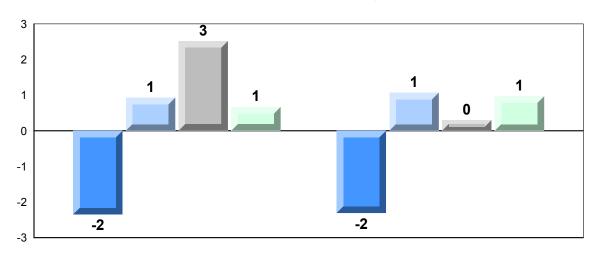

| ▼                      | ▼                        |
| Interview          | Region   | 78.4                   |                        |                          |
|                    | Province | 78.3                   |                        |                          |
|                    |          |                        |                        |                          |

| Final<br>Mark        | School<br>vs<br>Region | School<br>vs<br>Province |
|----------------------|------------------------|--------------------------|
| 76.3<br>75.1<br>75.4 | <u></u>                | •                        |
|                      |                        |                          |



#368 - Holy Trinity High, Torbay

Grades: 7-12

#### Difference from Provincial Mean, 2013-2016







#464 - Crescent Collegiate, Blaketown

Grades: 7-12

| Number of Students | 20       | Public<br>Exam<br>Mark | School<br>vs<br>Region | School<br>vs<br>Province |
|--------------------|----------|------------------------|------------------------|--------------------------|
| Francais 3202      | School   | 67.5                   | ▼                      | <b>~</b>                 |
|                    | Region   | 72.1                   |                        |                          |
|                    | Province | 72.5                   |                        |                          |
| <u>Subtest</u>     |          |                        |                        |                          |
|                    | School   | 71.6                   | ▼