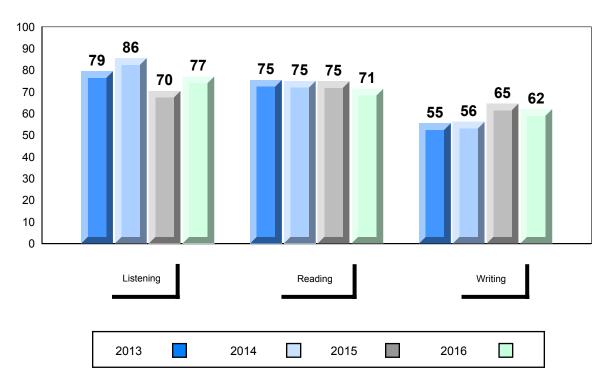

## Average Mark, 2013-2016

<sup>✓ ▲</sup> The school result may appear numerically the same as the district/province due to rounding. The arrow indicates a negligible difference.

2015

2016

2014

#010 - Menihek High School, Labrador City

#010 - Menihek High School, Labrador City

Grades: 8-12

| Number of Students | 18       | Public | School   | School   |  |
|--------------------|----------|--------|----------|----------|--|
|                    |          | Exam   | VS       | VS       |  |
|                    |          | Mark   | Region   | Province |  |
| Français 3202      | 0.1.1    | 75.0   |          |          |  |
| i falicais 3202    | School   | 75.8   | <b>A</b> | <b>A</b> |  |
|                    | Region   | 74.0   |          |          |  |
|                    | Province | 72.5   |          |          |  |
| <u>Subtest</u>     |          |        |          |          |  |
|                    | School   | 79.6   | <b>A</b> | <b>A</b> |  |
| Listening          | Region   | 77.5   |          |          |  |
|                    | Province | 77.6   |          |          |  |
|                    | School   | 69.3   | <b>A</b> | <b>A</b> |  |
| Reading            | Region   | 68.5   |          |          |  |
|                    | Province | 67.9   |          |          |  |
|                    | 0.11     | 74.0   |          |          |  |
| Writing            | School   | 71.9   | <b>A</b> | <b>A</b> |  |
| · ·                | Region   | 70.1   |          |          |  |
|                    | Province | 64.2   |          |          |  |
|                    | School   | 81.2   | <b>A</b> | <b>A</b> |  |
| Interview          | Region   | 78.6   |          |          |  |
|                    | Province | 78.3   |          |          |  |
|                    |          |        |          |          |  |