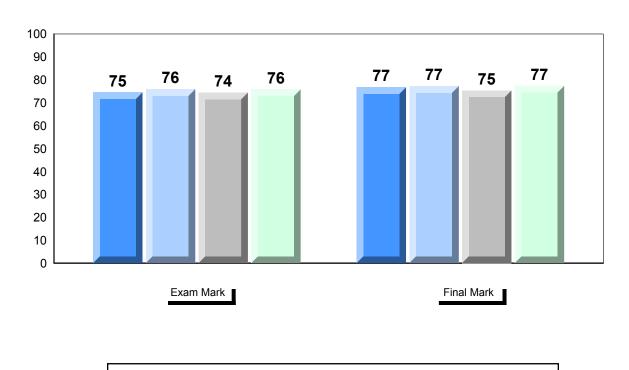

## Average Mark, 2013-2016

<sup>✓ ▲</sup> The school result may appear numerically the same as the district/province due to rounding. The arrow indicates a negligible difference.

2015

2016

2014

#010 - Menihek High School, Labrador City

#010 - Menihek High School, Labrador City

Grades: 8-12

| Number of Students | 18       | Public | School   | School   |  |
|--------------------|----------|--------|----------|----------|--|
|                    |          | Exam   | VS       | VS       |  |
|                    |          | Mark   | Region   | Province |  |
| Français 3202      | 0.1.1    | 75.0   |          |          |  |
| i falicais 3202    | School   | 75.8   | <b>A</b> | <b>A</b> |  |
|                    | Region   | 74.0   |          |          |  |
|                    | Province | 72.5   |          |          |  |
| <u>Subtest</u>     |          |        |          |          |  |
|                    | School   | 79.6   | <b>A</b> | <b>A</b> |  |
| Listening          | Region   | 77.5   |          |          |  |
|                    | Province | 77.6   |          |          |  |
|                    | School   | 69.3   | <b>A</b> | <b>A</b> |  |
| Reading            | Region   | 68.5   |          |          |  |
|                    | Province | 67.9   |          |          |  |
|                    | 0.11     | 74.0   |          |          |  |
| Writing            | School   | 71.9   | <b>A</b> | <b>A</b> |  |
| · ·                | Region   | 70.1   |          |          |  |
|                    | Province | 64.2   |          |          |  |
|                    | School   | 81.2   | <b>A</b> | <b>A</b> |  |
| Interview          | Region   | 78.6   |          |          |  |
|                    | Province | 78.3   |          |          |  |
|                    |          |        |          |          |  |

| Final<br>Mark        | School<br>vs<br>Region | School<br>vs<br>Province |
|----------------------|------------------------|--------------------------|
| 77.3<br>75.7<br>75.4 | •                      | •                        |
|                      |                        |                          |
|                      |                        |                          |