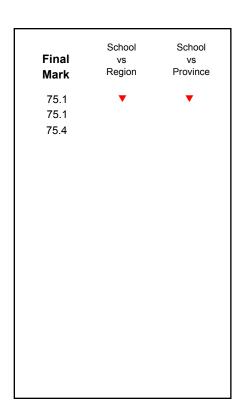

| Final<br>Mark        | School<br>vs<br>Region | School<br>vs<br>Province |
|----------------------|------------------------|--------------------------|
| 77.3<br>75.7<br>75.4 | •                      | •                        |
|                      |                        |                          |
|                      |                        |                          |