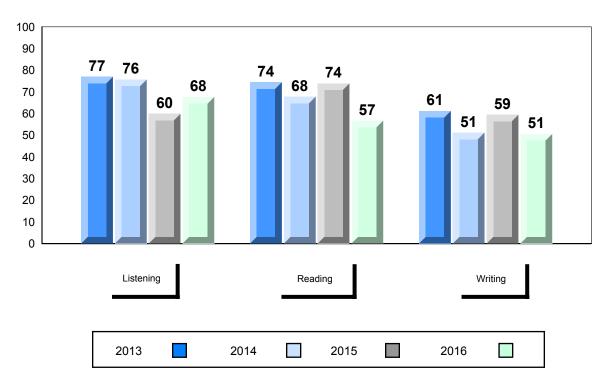

#010 - Menihek High School, Labrador City

Grades: 8-12

| Number of Students | 18       | Public | School   | School   |  |
|--------------------|----------|--------|----------|----------|--|
|                    |          | Exam   | VS       | VS       |  |
|                    |          | Mark   | Region   | Province |  |
| Français 3202      | 0.1.1    | 75.0   |          |          |  |
| i falicais 3202    | School   | 75.8   | <b>A</b> | <b>A</b> |  |
|                    | Region   | 74.0   |          |          |  |
|                    | Province | 72.5   |          |          |  |
| <u>Subtest</u>     |          |        |          |          |  |
|                    | School   | 79.6   | <b>A</b> | <b>A</b> |  |
| Listening          | Region   | 77.5   |          |          |  |
|                    | Province | 77.6   |          |          |  |
|                    | School   | 69.3   | <b>A</b> | <b>A</b> |  |
| Reading            | Region   | 68.5   |          |          |  |
|                    | Province | 67.9   |          |          |  |
|                    | 0.11     | 74.0   |          |          |  |
| Writing            | School   | 71.9   | <b>A</b> | <b>A</b> |  |
| · ·                | Region   | 70.1   |          |          |  |
|                    | Province | 64.2   |          |          |  |
|                    | School   | 81.2   | <b>A</b> | <b>A</b> |  |
| Interview          | Region   | 78.6   |          |          |  |
|                    | Province | 78.3   |          |          |  |
|                    |          |        |          |          |  |

# 4 Year Public Exam (Subtest) Mark Trend 2013-2016

2015

2016

2014

NLESD - Labrador Region

#477 - Mealy Mountain Collegiate, Happy Valley-Goose Bay

Grades: 8-12

| Number of Students | 8        | Public<br>Exam<br>Mark | School<br>vs<br>Region | School<br>vs<br>Province |
|--------------------|----------|------------------------|------------------------|--------------------------|
| Francais 3202      | School   | 69.9                   | •                      | •                        |
|                    | Region   | 74.0                   |                        |                          |
|                    | Province | 72.5                   |                        |                          |
| Subtest            |          |                        |                        |                          |
|                    | School   | 73.0                   | ▼                      | ▼                        |
| Listening          | Region   | 77.5                   |                        |                          |
|                    | Province | 77.6                   |                        |                          |
|                    | School   | 66.5                   | ▼                      | ▼                        |
| Reading            | Region   | 68.5                   |                        |                          |
|                    | Province | 67.9                   |                        |                          |
|                    | School   | 66.0                   | <b>~</b>               | <b>A</b>                 |
| Writing            | Region   | 70.1                   |                        |                          |
|                    | Province | 64.2                   |                        |                          |
|                    | School   | 72.8                   | ▼                      | ▼                        |
| Interview          | Region   | 78.6                   |                        |                          |
|                    | Province | 78.3                   |                        |                          |
|                    |          |                        |                        |                          |