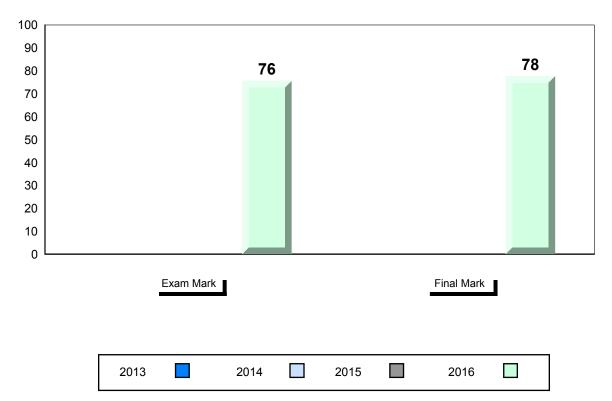

| Final<br>Mark        | School<br>vs<br>Region | School<br>vs<br>Province |
|----------------------|------------------------|--------------------------|
| 72.1<br>75.7<br>75.4 | <b>▼</b>               | •                        |
|                      |                        |                          |

<sup>▼ ▲</sup> The school result may appear numerically the same as the district/province due to rounding. The arrow indicates a negligible difference.

#477 - Mealy Mountain Collegiate, Happy Valley-Goose Bay