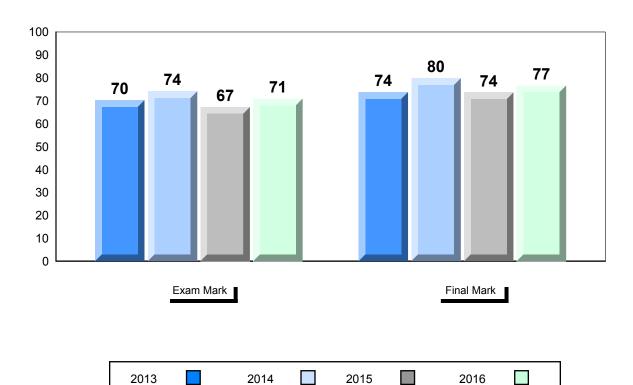

## Average Mark, 2013-2016

<sup>✓ ▲</sup> The school result may appear numerically the same as the district/province due to rounding. The arrow indicates a negligible difference.

2015

2016

2014

#010 - Menihek High School, Labrador City