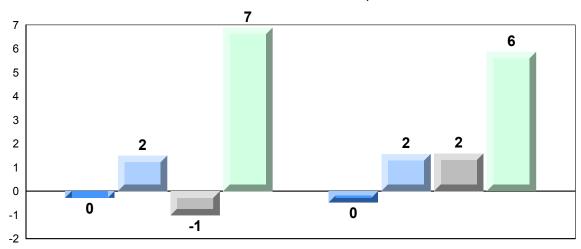

#### Difference from Provincial Mean, 2013-2016

# 4 Year Public Exam (Subtest) Mark Trend 2013-2016

2015

2016

2014

NLESD - Labrador Region

#477 - Mealy Mountain Collegiate, Happy Valley-Goose Bay

Grades: 8-12

| Number of Students | 8        | Public<br>Exam<br>Mark | School<br>vs<br>Region | School<br>vs<br>Province |
|--------------------|----------|------------------------|------------------------|--------------------------|
| Francais 3202      | School   | 69.9                   | •                      | •                        |
|                    | Region   | 74.0                   |                        |                          |
|                    | Province | 72.5                   |                        |                          |
| Subtest            |          |                        |                        |                          |
|                    | School   | 73.0                   | ▼                      | ▼                        |
| Listening          | Region   | 77.5                   |                        |                          |
|                    | Province | 77.6                   |                        |                          |
|                    | School   | 66.5                   | ▼                      | ▼                        |
| Reading            | Region   | 68.5                   |                        |                          |
|                    | Province | 67.9                   |                        |                          |
|                    | School   | 66.0                   | <b>~</b>               | <b>A</b>                 |
| Writing            | Region   | 70.1                   |                        |                          |
|                    | Province | 64.2                   |                        |                          |
|                    | School   | 72.8                   | ▼                      | ▼                        |
| Interview          | Region   | 78.6                   |                        |                          |
|                    | Province | 78.3                   |                        |                          |
|                    |          |                        |                        |                          |