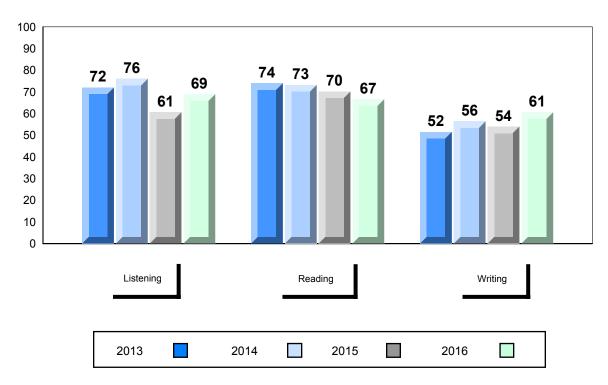

## Average Mark, 2013-2016

<sup>✓ ▲</sup> The school result may appear numerically the same as the district/province due to rounding. The arrow indicates a negligible difference.

2015

2016

2014

#010 - Menihek High School, Labrador City

# 4 Year Public Exam (Subtest) Mark Trend 2013-2016

2015

2016

2014

NLESD - Labrador Region

#477 - Mealy Mountain Collegiate, Happy Valley-Goose Bay

Grades: 8-12

| Number of Students | 8        | Public<br>Exam<br>Mark | School<br>vs<br>Region | School<br>vs<br>Province |
|--------------------|----------|------------------------|------------------------|--------------------------|
| Francais 3202      | School   | 69.9                   | •                      | •                        |
|                    | Region   | 74.0                   |                        |                          |
|                    | Province | 72.5                   |                        |                          |
| Subtest            |          |                        |                        |                          |
|                    | School   | 73.0                   | ▼                      | ▼                        |
| Listening          | Region   | 77.5                   |                        |                          |
|                    | Province | 77.6                   |                        |                          |
|                    | School   | 66.5                   | ▼                      | ▼                        |
| Reading            | Region   | 68.5                   |                        |                          |
|                    | Province | 67.9                   |                        |                          |
|                    | School   | 66.0                   | <b>~</b>               | <b>A</b>                 |
| Writing            | Region   | 70.1                   |                        |                          |
|                    | Province | 64.2                   |                        |                          |
|                    | School   | 72.8                   | ▼                      | ▼                        |
| Interview          | Region   | 78.6                   |                        |                          |
|                    | Province | 78.3                   |                        |                          |
|                    |          |                        |                        |                          |