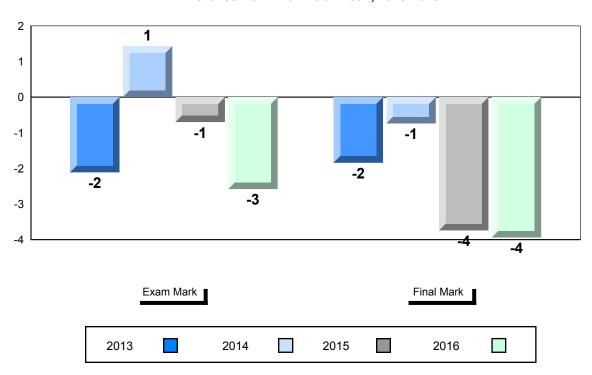

## Average Mark, 2013-2016

<sup>✓ ▲</sup> The school result may appear numerically the same as the district/province due to rounding. The arrow indicates a negligible difference.

2015

2016

2014

#010 - Menihek High School, Labrador City

#### Difference from Provincial Mean, 2013-2016