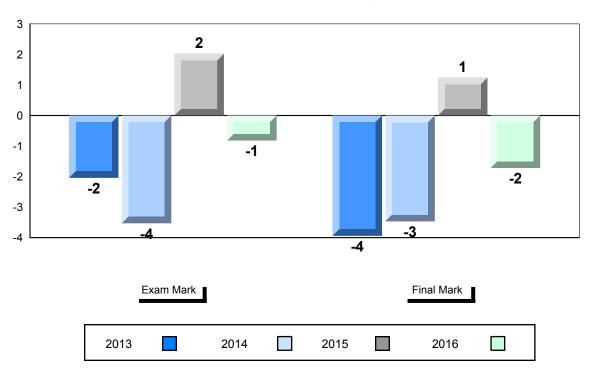

egion   | 66.9    |          |          |
|                    | Province | 67.9    |          |          |
|                    | School   | 60.4    | <b>~</b> | <b>~</b> |
| Writing            | Region   | 63.7    | •        | ·        |
|                    | Province | 64.2    |          |          |
|                    | 0 - 1 1  |         |          |          |
| Interview          | School   | 81.3    | <b>A</b> | <b>A</b> |
| iiitei view        | Region   | 78.4    |          |          |
|                    | Province | 78.3    |          |          |
|                    |          |         |          |          |



## Average Mark, 2013-2016



2015

2016

2014

#219 - Marystown Central High School, Marystown

Grades: 10-12

#### Difference from Provincial Mean, 2013-2016





#235 - Clarenville High School, Clarenville

Grades: 10-12

| Number of Students | 18                 | Public<br>Exam<br>Mark | School<br>vs<br>Region | School<br>vs<br>Province |
|--------------------|--------------------|------------------------|------------------------|--------------------------|
| Français 3202      | School             | 67.1                   | ▼                      | ▼                        |
|                    | Region             | 72.1                   |                        |                          |
|                    | Province           | 72.5                   |                        |                          |
| <u>Subtest</u>     |                    |                        |                        |                          |
|