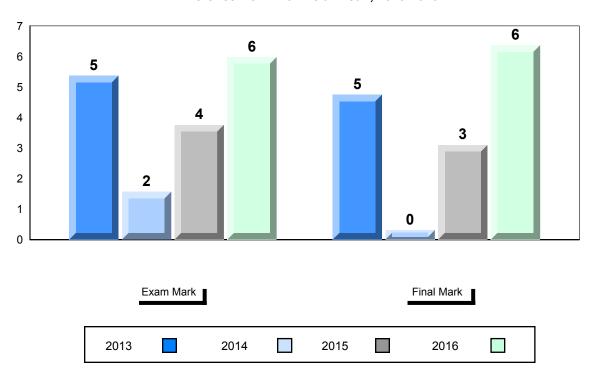

#010 - Menihek High School, Labrador City

Grades: 8-12

| Number of Students | 18       | Public | School   | School   |  |
|--------------------|----------|--------|----------|----------|--|
|                    |          | Exam   | VS       | VS       |  |
|                    |          | Mark   | Region   | Province |  |
| Français 3202      | 0.1.1    | 75.0   |          |          |  |
| i falicais 3202    | School   | 75.8   | <b>A</b> | <b>A</b> |  |
|                    | Region   | 74.0   |          |          |  |
|                    | Province | 72.5   |          |          |  |
| <u>Subtest</u>     |          |        |          |          |  |
|                    | School   | 79.6   | <b>A</b> | <b>A</b> |  |
| Listening          | Region   | 77.5   |          |          |  |
|                    | Province | 77.6   |          |          |  |
|                    | School   | 69.3   | <b>A</b> | <b>A</b> |  |
| Reading            | Region   | 68.5   |          |          |  |
|                    | Province | 67.9   |          |          |  |
|                    | 0.11     | 74.0   |          |          |  |
| Writing            | School   | 71.9   | <b>A</b> | <b>A</b> |  |
| · ·                | Region   | 70.1   |          |          |  |
|                    | Province | 64.2   |          |          |  |
|                    | School   | 81.2   | <b>A</b> | <b>A</b> |  |
| Interview          | Region   | 78.6   |          |          |  |
|                    | Province | 78.3   |          |          |  |
|                    |          |        |          |          |  |

| Final<br>Mark        | School<br>vs<br>Region | School<br>vs<br>Province |
|----------------------|------------------------|--------------------------|
| 77.3<br>75.7<br>75.4 | •                      | •                        |
|                      |                        |                          |
|                      |                        |                          |

#### Difference from Provincial Mean, 2013-2016