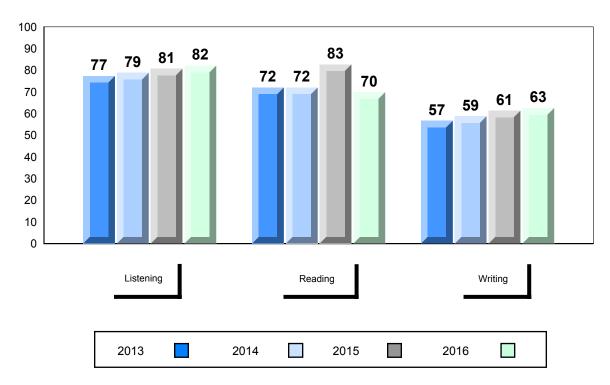

# 4 Year Public Exam (Subtest) Mark Trend 2013-2016

2015

2016

2014

NLESD - Labrador Region

#477 - Mealy Mountain Collegiate, Happy Valley-Goose Bay

Grades: 8-12

| Number of Students | 8        | Public<br>Exam<br>Mark | School<br>vs<br>Region | School<br>vs<br>Province |
|--------------------|----------|------------------------|------------------------|--------------------------|
| Francais 3202      | School   | 69.9                   | •                      | •                        |
|                    | Region   | 74.0                   |                        |                          |
|                    | Province | 72.5                   |                        |                          |
| Subtest            |          |                        |                        |                          |
|                    | School   | 73.0                   | ▼                      | ▼                        |
| Listening          | Region   | 77.5                   |                        |                          |
|                    | Province | 77.6                   |                        |                          |
|                    | School   | 66.5                   | ▼                      | ▼                        |
| Reading            | Region   | 68.5                   |                        |                          |
|                    | Province | 67.9                   |                        |                          |
|                    | School   | 66.0                   | <b>~</b>               | <b>A</b>                 |
| Writing            | Region   | 70.1                   |                        |                          |
|                    | Province | 64.2                   |                        |                          |
|                    | School   | 72.8                   | ▼                      | ▼                        |
| Interview          | Region   | 78.6                   |                        |                          |
|                    | Province | 78.3                   |                        |                          |
|                    |          |                        |                        |                          |

#010 - Menihek High School, Labrador City

Grades: 8-12

| Number of Students | 18       | Public | School   | School   |  |
|--------------------|----------|--------|----------|----------|--|
|                    |          | Exam   | VS       | VS       |  |
|                    |          | Mark   | Region   | Province |  |
| Français 3202      | 0.1.1    | 75.0   |          |          |  |
| i falicais 3202    | School   | 75.8   | <b>A</b> | <b>A</b> |  |
|                    | Region   | 74.0   |          |          |  |
|                    | Province | 72.5   |          |          |  |
| <u>Subtest</u>     |          |        |          |          |  |
|                    | School   | 79.6   | <b>A</b> | <b>A</b> |  |
| Listening          | Region   | 77.5   |          |          |  |
|                    | Province | 77.6   |          |          |  |
|                    | School   | 69.3   | <b>A</b> | <b>A</b> |  |
| Reading            | Region   | 68.5   |          |          |  |
|                    | Province | 67.9   |          |          |  |
|                    | 0.11     | 74.0   |          |          |  |
| Writing            | School   | 71.9   | <b>A</b> | <b>A</b> |  |
| · ·                | Region   | 70.1   |          |          |  |
|                    | Province | 64.2   |          |          |  |
|                    | School   | 81.2   | <b>A</b> | <b>A</b> |  |
| Interview          | Region   | 78.6   |          |          |  |
|                    | Province | 78.3   |          |          |  |
|                    |          |        |          |          |  |