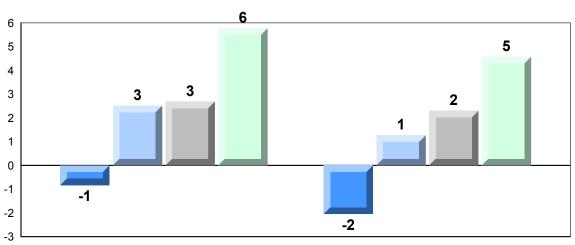

| 79.8                   | <b>A</b>               | <b>A</b>                 |
| Interview          | Region   | 78.4                   |                        |                          |
|                    | Province | 78.3                   |                        |                          |
|                    |          |                        |                        |                          |

| Final<br>Mark        | School<br>vs<br>Region | School<br>vs<br>Province |
|----------------------|------------------------|--------------------------|
| 80.0<br>75.1<br>75.4 | <b>A</b>               | <b>A</b>                 |
|                      |                        |                          |



#304 - Holy Spirit High, Conception Bay South (Manuels)

Grades: 9-12









#311 - Mount Pearl Senior High, Mount Pearl

Grades: 9-12

| Number of Students | 58                           | Public<br>Exam<br>Mark | VS       | School<br>vs<br>Province |
|--------------------|------------------------------|------------------------|----------|--------------------------|
| Francais 3202      | School<br>Region<br>Province | 72.0<br>72.1<br>72.5   | •        | ▼                        |
| <u>Subtest</u>     |                              |                        |          |                          |
| Listening          | School<br>Region<br>Province | 77.9<br>77.4<br>77.6   | <b>A</b> | <b>A</b>                 |
| Reading            | School<br>Region<br>Province | 66.6<br>66.9<br>67.9   | •        | ▼                        |
| Writing            | School<br>