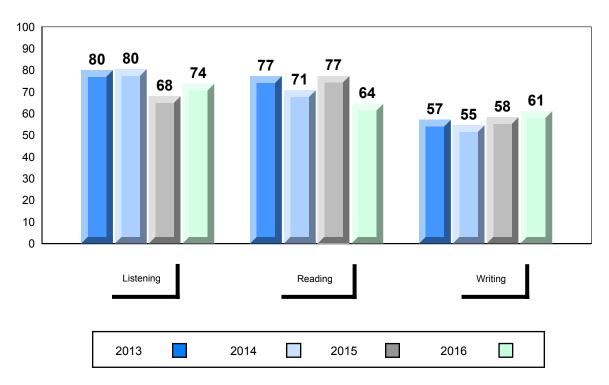

# 4 Year Public Exam (Subtest) Mark Trend 2013-2016

2015

2016

2014

NLESD - Labrador Region

#477 - Mealy Mountain Collegiate, Happy Valley-Goose Bay

Grades: 8-12

| Number of Students | 8        | Public<br>Exam<br>Mark | School<br>vs<br>Region | School<br>vs<br>Province |
|--------------------|----------|------------------------|------------------------|--------------------------|
| Francais 3202      | School   | 69.9                   | •                      | •                        |
|                    | Region   | 74.0                   |                        |                          |
|                    | Province | 72.5                   |                        |                          |
| Subtest            |          |                        |                        |                          |
|                    | School   | 73.0                   | ▼                      | ▼                        |
| Listening          | Region   | 77.5                   |                        |                          |
|                    | Province | 77.6                   |                        |                          |
|                    | School   | 66.5                   | ▼                      | ▼                        |
| Reading            | Region   | 68.5                   |                        |                          |
|                    | Province | 67.9                   |                        |                          |
|                    | School   | 66.0                   | <b>~</b>               | <b>A</b>                 |
| Writing            | Region   | 70.1                   |                        |                          |
|                    | Province | 64.2                   |                        |                          |
|                    | School   | 72.8                   | ▼                      | ▼                        |
| Interview          | Region   | 78.6                   |                        |                          |
|                    | Province | 78.3                   |                        |                          |
|                    |          |                        |                        |                          |

| Final<br>Mark        | School<br>vs<br>Region | School<br>vs<br>Province |
|----------------------|------------------------|--------------------------|
| 72.1<br>75.7<br>75.4 | <b>▼</b>               | •                        |
|                      |                        |                          |

<sup>▼ ▲</sup> The school result may appear numerically the same as the district/province due to rounding. The arrow indicates a negligible difference.

#477 - Mealy Mountain Collegiate, Happy Valley-Goose Bay