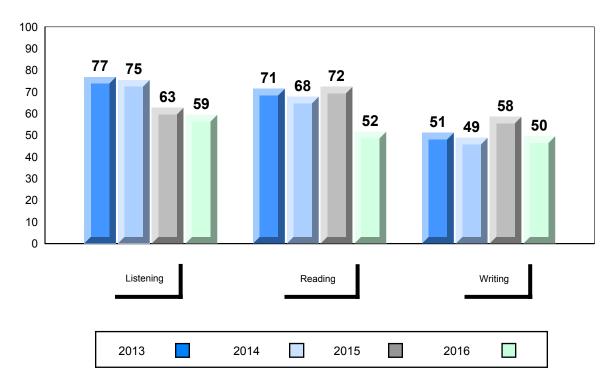

# 4 Year Public Exam (Subtest) Mark Trend 2013-2016

2015

2016

2014

NLESD - Labrador Region

#477 - Mealy Mountain Collegiate, Happy Valley-Goose Bay

Grades: 8-12

| Number of Students | 8        | Public<br>Exam<br>Mark | School<br>vs<br>Region | School<br>vs<br>Province |
|--------------------|----------|------------------------|------------------------|--------------------------|
| Francais 3202      | School   | 69.9                   | •                      | •                        |
|                    | Region   | 74.0                   |                        |                          |
|                    | Province | 72.5                   |                        |                          |
| Subtest            |          |                        |                        |                          |
|                    | School   | 73.0                   | ▼                      | ▼                        |
| Listening          | Region   | 77.5                   |                        |                          |
|                    | Province | 77.6                   |                        |                          |
|                    | School   | 66.5                   | ▼                      | ▼                        |
| Reading            | Region   | 68.5                   |                        |                          |
|                    | Province | 67.9                   |                        |                          |
|                    | School   | 66.0                   | <b>~</b>               | <b>A</b>                 |
| Writing            | Region   | 70.1                   |                        |                          |
|                    | Province | 64.2                   |                        |                          |
|                    | School   | 72.8                   | ▼                      | ▼                        |
| Interview          | Region   | 78.6                   |                        |                          |
|                    | Province | 78.3                   |                        |                          |
|                    |          |                        |                        |                          |