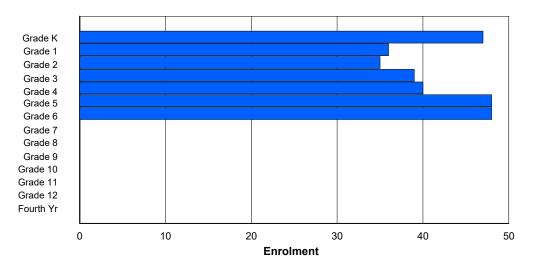

## **Enrolment By Grade and Gender**

|                |        |   |        |   |        |   | <u>Gra</u> | <u>ide</u> |   |   |    |        |    |     |          |
|----------------|--------|---|--------|---|--------|---|------------|------------|---|---|----|--------|----|-----|----------|
| Gender         | K      | 1 | 2      | 3 | 4      | 5 | 6          | 7          | 8 | 9 | 10 | 11     | 12 | 4th | Total    |
| Male<br>Female | 3<br>2 |   | 3<br>4 |   | 5<br>2 |   |            | 2<br>3     |   |   |    | 2<br>2 | 0  | 0   | 36<br>29 |
| Total          | 5      | 8 | 7      | 5 | 7      | 2 | 4          | 5          | 2 | 7 | 9  | 4      | 0  | 0   | 65       |

# **Enrolment By Grade**

For 002 - Henry Gordon Academy, Cartwright

4:02:23PM

Modification Time:

Modification Date:

4/18/2018

<sup>\*</sup> Data from the 2014-2015 AGR(Enrolment/Age as of the last day in Sept./Dec.)