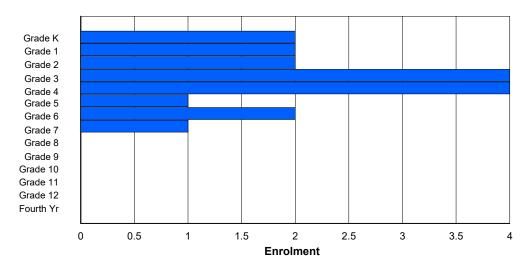

## **Enrolment By Grade and Gender**

| <u>Grade</u>   |        |        |        |        |        |        |        |        |        |        |        |        |        |        |        |
|----------------|--------|--------|--------|--------|--------|--------|--------|--------|--------|--------|--------|--------|--------|--------|--------|
| Gender         | K      | 1      | 2      | 3      | 4      | 5      | 6      | 7      | 8      | 9      | 10     | 11     | 12     | 4th    | Total  |
| Male<br>Female | 0<br>0 | 0<br>0 | 0<br>0 | 0<br>0 | 0<br>1 | 0<br>1 | 0<br>0 | 0<br>2 |
| Total          | 0      | 0      | 0      | 0      | 1      | 1      | 0      | 0      | 0      | 0      | 0      | 0      | 0      | 0      | 2      |

# **Enrolment By Grade**

For 013 - Mud Lake School, Mud Lake

Modification Time: 4:02:23PM Modification Date: 4/18/2018

<sup>\*</sup> Data from the 2014-2015 AGR(Enrolment/Age as of the last day in Sept./Dec.)