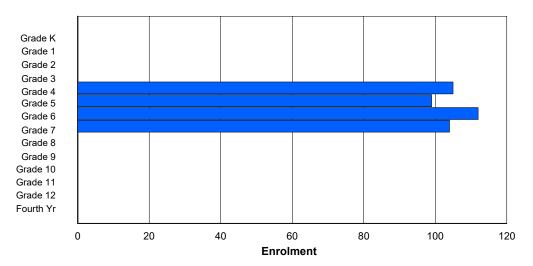

## **Enrolment By Grade and Gender**

Grade

| <u>Grade</u>   |        |   |        |        |          |          |          |          |        |        |        |        |    |     |            |
|----------------|--------|---|--------|--------|----------|----------|----------|----------|--------|--------|--------|--------|----|-----|------------|
| Gender         | K      | 1 | 2      | 3      | 4        | 5        | 6        | 7        | 8      | 9      | 10     | 11     | 12 | 4th | Total      |
| Male<br>Female | 0<br>0 | 0 | 0<br>0 | 0<br>0 | 59<br>46 | 63<br>36 | 48<br>64 | 49<br>55 | 0<br>0 | 0<br>0 | 0<br>0 | 0<br>0 | 0  | 0   | 219<br>201 |
| Total          | 0      | 0 | 0      | 0      | 105      | 99       | 112      | 104      | 0      | 0      | 0      | 0      | 0  | 0   | 420        |

# **Enrolment By Grade**

For 381 - J.R. Smallwood Middle School, Wabush

Modification Time: 4:02:23PM Modification Date: 4/18/2018

<sup>\*</sup> Data from the 2014-2015 AGR(Enrolment/Age as of the last day in Sept./Dec.)