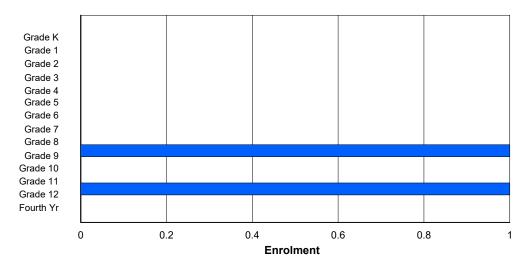

## NLESD - Labrador Region

#001 - St. Peter's School, Black Tickle

Grades: 1,4,6,8,10-11 Number of Grades: 9

FTE Teachers \*\*\*: 4.0

Classification: Rural

Offers Distance Education: Yes

School FTE PTR: 3.8
District FTE PTR: 11.5
Provincial FTE PTR: 12.1

## **Enrolment By Grade and Gender**

|                |        |        |        |        |        |        | <u>Gra</u> | <u>ide</u> |        |        |        |        |        |        |        |
|----------------|--------|--------|--------|--------|--------|--------|------------|------------|--------|--------|--------|--------|--------|--------|--------|
| Gender         | K      | 1      | 2      | 3      | 4      | 5      | 6          | 7          | 8      | 9      | 10     | 11     | 12     | 4th    | Total  |
| Male<br>Female | 0<br>0 | 0<br>1 | 0<br>0 | 0<br>0 | 1<br>3 | 0<br>0 | 1<br>0     | 0<br>0     | 0<br>3 | 0<br>0 | 4<br>0 | 2<br>0 | 0<br>0 | 0<br>0 | 8<br>7 |
| Total          | 0      | 1      | 0      | 0      | 4      | 0      | 1          | 0          | 3      | 0      | 4      | 2      | 0      | 0      | 15     |