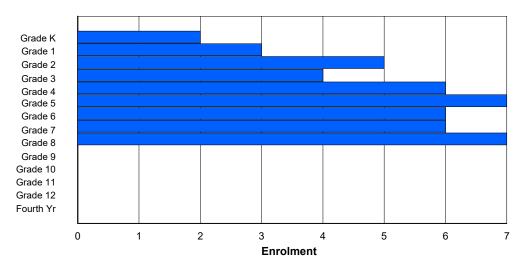

## **Enrolment By Grade and Gender**

|                |        |        |        |        |        |        | <u>Gra</u> | <u>ide</u> |        |        |        |        |        |        |        |
|----------------|--------|--------|--------|--------|--------|--------|------------|------------|--------|--------|--------|--------|--------|--------|--------|
| Gender         | K      | 1      | 2      | 3      | 4      | 5      | 6          | 7          | 8      | 9      | 10     | 11     | 12     | 4th    | Total  |
| Male<br>Female | 0<br>0 | 0<br>1 | 0<br>0 | 0<br>0 | 1<br>3 | 0<br>0 | 1<br>0     | 0<br>0     | 0<br>3 | 0<br>0 | 4<br>0 | 2<br>0 | 0<br>0 | 0<br>0 | 8<br>7 |
| Total          | 0      | 1      | 0      | 0      | 4      | 0      | 1          | 0          | 3      | 0      | 4      | 2      | 0      | 0      | 15     |

# **Enrolment By Grade**

For 001 - St. Peter's School, Black Tickle

Modification Time: 4:02:23PM Modification Date: 4/18/2018

<sup>\*</sup> Data from the 2014-2015 AGR(Enrolment/Age as of the last day in Sept./Dec.)