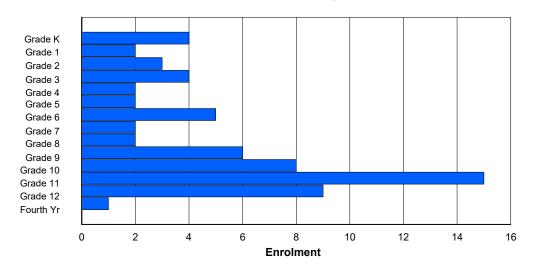

## **Enrolment By Grade and Gender**

|                |        |        |        |        |        |        | <u>Gra</u> | <u>ide</u> |        |        |        |        |        |        |        |
|----------------|--------|--------|--------|--------|--------|--------|------------|------------|--------|--------|--------|--------|--------|--------|--------|
| Gender         | K      | 1      | 2      | 3      | 4      | 5      | 6          | 7          | 8      | 9      | 10     | 11     | 12     | 4th    | Total  |
| Male<br>Female | 0<br>0 | 0<br>1 | 0<br>0 | 0<br>0 | 1<br>3 | 0<br>0 | 1<br>0     | 0<br>0     | 0<br>3 | 0<br>0 | 4<br>0 | 2<br>0 | 0<br>0 | 0<br>0 | 8<br>7 |
| Total          | 0      | 1      | 0      | 0      | 4      | 0      | 1          | 0          | 3      | 0      | 4      | 2      | 0      | 0      | 15     |

# **Enrolment By Grade**

For 001 - St. Peter's School, Black Tickle

Modification Time: 4:02:23PM Modification Date: 4/18/2018

<sup>\*</sup> Data from the 2014-2015 AGR(Enrolment/Age as of the last day in Sept./Dec.)