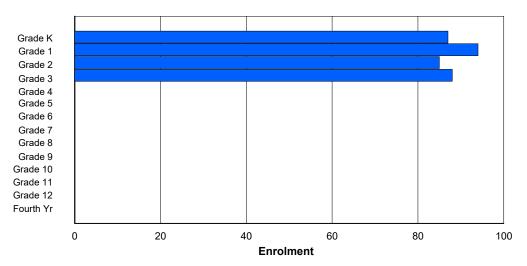

## **Enrolment By Grade and Gender**

|                |        |        |        |        |        |        | <u>Gra</u> | <u>ide</u> |        |        |        |        |        |        |        |
|----------------|--------|--------|--------|--------|--------|--------|------------|------------|--------|--------|--------|--------|--------|--------|--------|
| Gender         | K      | 1      | 2      | 3      | 4      | 5      | 6          | 7          | 8      | 9      | 10     | 11     | 12     | 4th    | Total  |
| Male<br>Female | 0<br>0 | 0<br>1 | 0<br>0 | 0<br>0 | 1<br>3 | 0<br>0 | 1<br>0     | 0<br>0     | 0<br>3 | 0<br>0 | 4<br>0 | 2<br>0 | 0<br>0 | 0<br>0 | 8<br>7 |
| Total          | 0      | 1      | 0      | 0      | 4      | 0      | 1          | 0          | 3      | 0      | 4      | 2      | 0      | 0      | 15     |

# **Enrolment By Grade**

For 001 - St. Peter's School, Black Tickle

Modification Time: 4:02:23PM Modification Date: 4/18/2018

<sup>\*</sup> Data from the 2014-2015 AGR(Enrolment/Age as of the last day in Sept./Dec.)