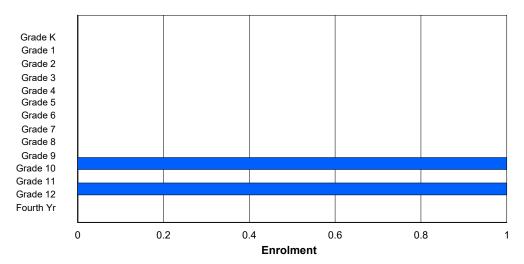

## **Enrolment By Grade and Gender**

|                |        |        |        |        |          |          | <u>Gra</u> | <u>ade</u> |        |        |        |        |        |        |            |
|----------------|--------|--------|--------|--------|----------|----------|------------|------------|--------|--------|--------|--------|--------|--------|------------|
| Gender         | K      | 1      | 2      | 3      | 4        | 5        | 6          | 7          | 8      | 9      | 10     | 11     | 12     | 4th    | Total      |
| Male<br>Female | 0<br>0 | 0<br>0 | 0<br>0 | 0<br>0 | 29<br>50 | 47<br>49 | 40<br>49   | 44<br>47   | 0<br>0 | 0<br>0 | 0<br>0 | 0<br>0 | 0<br>0 | 0<br>0 | 160<br>195 |
| Total          | 0      | 0      | 0      | 0      | 79       | 96       | 89         | 91         | 0      | 0      | 0      | 0      | 0      | 0      | 355        |

# **Enrolment By Grade**

For 004 - Queen of Peace Middle School, Happy Valley-Goose Bay

Modification Time: 4:02:23PM Modification Date: 4/18/2018

<sup>\*</sup> Data from the 2014-2015 AGR(Enrolment/Age as of the last day in Sept./Dec.)