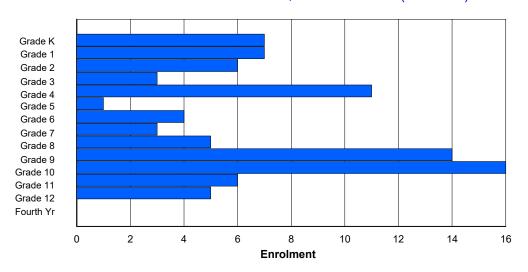

## **Enrolment By Grade and Gender**

| <u>Grade</u>   |         |         |         |         |        |         |         |         |         |          |         |          |        |        |            |
|----------------|---------|---------|---------|---------|--------|---------|---------|---------|---------|----------|---------|----------|--------|--------|------------|
| Gender         | K       | 1       | 2       | 3       | 4      | 5       | 6       | 7       | 8       | 9        | 10      | 11       | 12     | 4th    | Total      |
| Male<br>Female | 11<br>7 | 8<br>11 | 9<br>11 | 8<br>12 | 8<br>8 | 10<br>9 | 12<br>6 | 11<br>3 | 10<br>3 | 14<br>11 | 6<br>10 | 11<br>10 | 6<br>6 | 0<br>0 | 124<br>107 |
| Total          | 18      | 19      | 20      | 20      | 16     | 19      | 18      | 14      | 13      | 25       | 16      | 21       | 12     | 0      | 231        |