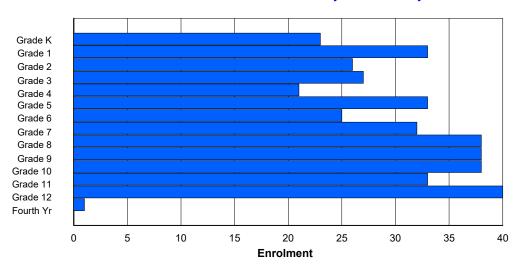

## NLESD - Labrador Region

#381 - J.R. Smallwood Middle School, Wabush

Grades: 4-7 Number of Grades: 4

FTE Teachers \*\*\*: 28.8

Classification: Urban

Offers Distance Education: No

School FTE PTR: 14.6 District FTE PTR: 11.5 Provincial FTE PTR: 12.1

## **Enrolment By Grade and Gender**

Grade

| <u>Grade</u>   |        |   |        |        |          |          |          |          |        |        |        |        |    |     |            |
|----------------|--------|---|--------|--------|----------|----------|----------|----------|--------|--------|--------|--------|----|-----|------------|
| Gender         | K      | 1 | 2      | 3      | 4        | 5        | 6        | 7        | 8      | 9      | 10     | 11     | 12 | 4th | Total      |
| Male<br>Female | 0<br>0 | 0 | 0<br>0 | 0<br>0 | 59<br>46 | 63<br>36 | 48<br>64 | 49<br>55 | 0<br>0 | 0<br>0 | 0<br>0 | 0<br>0 | 0  | 0   | 219<br>201 |
| Total          | 0      | 0 | 0      | 0      | 105      | 99       | 112      | 104      | 0      | 0      | 0      | 0      | 0  | 0   | 420        |

# **Enrolment By Grade**

For 381 - J.R. Smallwood Middle School, Wabush

Modification Time: 4:02:23PM Modification Date: 4/18/2018

<sup>\*</sup> Data from the 2014-2015 AGR(Enrolment/Age as of the last day in Sept./Dec.)