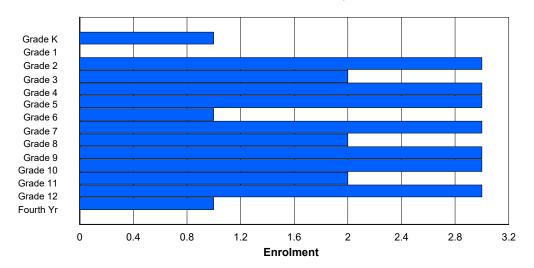

## **Enrolment By Grade and Gender**

Grade

|                | Grade |   |   |   |   |   |   |        |   |   |    |    |    |     |          |
|----------------|-------|---|---|---|---|---|---|--------|---|---|----|----|----|-----|----------|
| Gender         | K     | 1 | 2 | 3 | 4 | 5 | 6 | 7      | 8 | 9 | 10 | 11 | 12 | 4th | Total    |
| Male<br>Female |       |   |   |   |   |   |   | 0<br>3 |   |   |    |    |    |     | 17<br>13 |
| Total          | 1     | 2 | 2 | 4 | 1 | 1 | 1 | 3      | 4 | 0 | 4  | 4  | 3  | 0   | 30       |