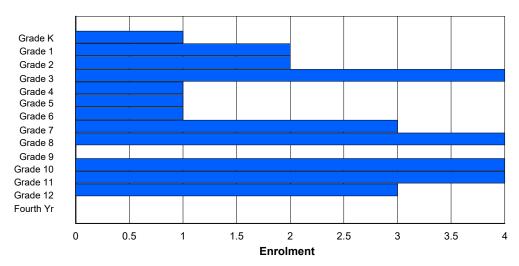

### NLESD - Western Region

#024 - James Cook Memorial, Cook's Harbour

Grades: 3-4,8-12 Number of Grades: 9

FTE Teachers \*\*\*: 3.0

Classification: Rural

Offers Distance Education: Yes

School FTE PTR: 4.0
District FTE PTR: 10.8
Provincial FTE PTR: 12.1

| Enrolment E | By Age | and Gender |
|-------------|--------|------------|
|-------------|--------|------------|

|        |   |   |   |   |   |    |    | Age_ |    |    |    |    |    |    |    |     |       |
|--------|---|---|---|---|---|----|----|------|----|----|----|----|----|----|----|-----|-------|
| Gender | 5 | 6 | 7 | 8 | 9 | 10 | 11 | 12   | 13 | 14 | 15 | 16 | 17 | 18 | 19 | 20> | Total |
| Male   | 0 | 0 | 0 | 1 | 0 | 0  | 0  | 0    | 0  | 3  | 1  | 1  | 2  | 0  | 0  | 0   | 8     |
| Female | 0 | 0 | 0 | 1 | 1 | 0  | 0  | 0    | 1  | 1  | 0  | 0  | 0  | 0  | 0  | 0   | 4     |
| Total  | 0 | 0 | 0 | 2 | 1 | 0  | 0  | 0    | 1  | 4  | 1  | 1  | 2  | 0  | 0  | 0   | 12    |

## **Enrolment By Grade and Gender**

Grade

|                |   |   |   |   |   |   | Gia | <u>ue</u> |   |   |    |    |    |     |        |
|----------------|---|---|---|---|---|---|-----|-----------|---|---|----|----|----|-----|--------|
| Gender         | K | 1 | 2 | 3 | 4 | 5 | 6   | 7         | 8 | 9 | 10 | 11 | 12 | 4th | Total  |
| Male<br>Female |   |   |   |   |   |   |     | 0<br>0    |   |   |    |    |    | 0   | 8<br>4 |
| Total          | 0 | 0 | 0 | 2 | 1 | 0 | 0   | 0         | 1 | 4 | 1  | 1  | 2  | 0   | 12     |