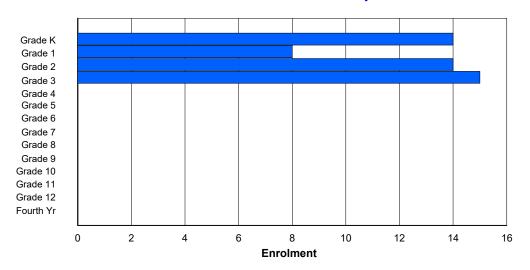

## **Enrolment By Grade and Gender**

| <u>Grade</u>   |        |        |        |        |        |        |        |        |        |        |        |        |        |        |        |
|----------------|--------|--------|--------|--------|--------|--------|--------|--------|--------|--------|--------|--------|--------|--------|--------|
| Gender         | K      | 1      | 2      | 3      | 4      | 5      | 6      | 7      | 8      | 9      | 10     | 11     | 12     | 4th    | Total  |
| Male<br>Female | 0<br>0 | 0<br>0 | 0<br>0 | 0<br>0 | 0<br>1 | 0<br>1 | 0<br>0 | 0<br>2 |
| Total          | 0      | 0      | 0      | 0      | 1      | 1      | 0      | 0      | 0      | 0      | 0      | 0      | 0      | 0      | 2      |

# **Enrolment By Grade**

For 013 - Mud Lake School, Mud Lake

Modification Time: 4:02:23PM Modification Date: 4/18/2018

<sup>\*</sup> Data from the 2014-2015 AGR(Enrolment/Age as of the last day in Sept./Dec.)