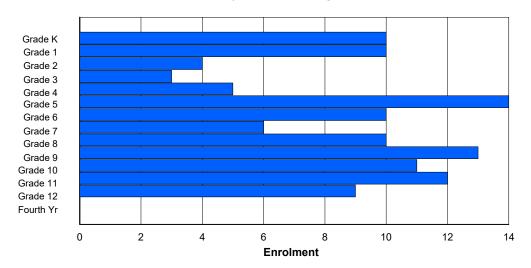

## **Enrolment By Grade and Gender**

|                |          |          |          |          |        |        | Gra    | <u>ide</u> |        |        |        |        |        |        |            |
|----------------|----------|----------|----------|----------|--------|--------|--------|------------|--------|--------|--------|--------|--------|--------|------------|
| Gender         | K        | 1        | 2        | 3        | 4      | 5      | 6      | 7          | 8      | 9      | 10     | 11     | 12     | 4th    | Total      |
| Male<br>Female | 39<br>63 | 64<br>43 | 55<br>38 | 46<br>41 | 0<br>0 | 0<br>0 | 0<br>0 | 0<br>0     | 0<br>0 | 0<br>0 | 0<br>0 | 0<br>0 | 0<br>0 | 0<br>0 | 204<br>185 |
| Total          | 102      | 107      | 93       | 87       | 0      | 0      | 0      | 0          | 0      | 0      | 0      | 0      | 0      | 0      | 389        |

# **Enrolment By Grade**

For 005 - Peacock Primary School, Happy Valley-Goose Bay

4:02:23PM

Modification Time:

4/18/2018

Modification Date:

<sup>\*</sup> Data from the 2014-2015 AGR(Enrolment/Age as of the last day in Sept./Dec.)