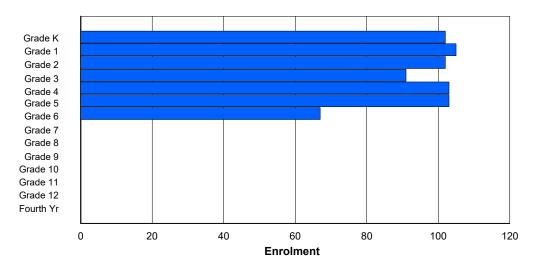

## **Enrolment By Grade and Gender**

|                |          |          |          |          |        |        | Gra    | <u>ide</u> |        |        |        |        |        |        |            |
|----------------|----------|----------|----------|----------|--------|--------|--------|------------|--------|--------|--------|--------|--------|--------|------------|
| Gender         | K        | 1        | 2        | 3        | 4      | 5      | 6      | 7          | 8      | 9      | 10     | 11     | 12     | 4th    | Total      |
| Male<br>Female | 39<br>63 | 64<br>43 | 55<br>38 | 46<br>41 | 0<br>0 | 0<br>0 | 0<br>0 | 0<br>0     | 0<br>0 | 0<br>0 | 0<br>0 | 0<br>0 | 0<br>0 | 0<br>0 | 204<br>185 |
| Total          | 102      | 107      | 93       | 87       | 0      | 0      | 0      | 0          | 0      | 0      | 0      | 0      | 0      | 0      | 389        |

# **Enrolment By Grade**

For 005 - Peacock Primary School, Happy Valley-Goose Bay

4:02:23PM

Modification Time:

4/18/2018

Modification Date:

<sup>\*</sup> Data from the 2014-2015 AGR(Enrolment/Age as of the last day in Sept./Dec.)