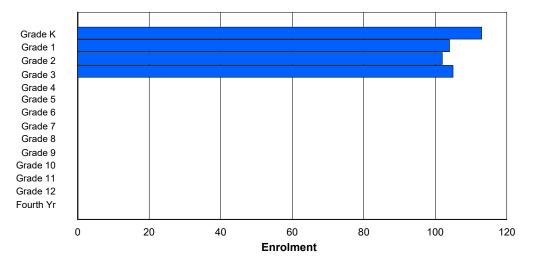

| <u>Age</u> |    |    |    |    |    |    |    |    |    |    |    |    |    |    |    |     |       |
|------------|----|----|----|----|----|----|----|----|----|----|----|----|----|----|----|-----|-------|
| Gender     | 5  | 6  | 7  | 8  | 9  | 10 | 11 | 12 | 13 | 14 | 15 | 16 | 17 | 18 | 19 | 20> | Total |
| Male       | 9  | 7  | 4  | 9  | 9  | 5  | 10 | 13 | 9  | 7  | 0  | 0  | 0  | 0  | 0  | 0   | 82    |
| Female     | 6  | 7  | 9  | 8  | 8  | 7  | 14 | 11 | 10 | 8  | 0  | 0  | 0  | 0  | 0  | 0   | 88    |
| Total      | 15 | 14 | 13 | 17 | 17 | 12 | 24 | 24 | 19 | 15 | 0  | 0  | 0  | 0  | 0  | 0   | 170   |

## **Enrolment By Grade and Gender**

|                | <u>Grade</u> |        |        |    |        |        |          |          |         |        |        |        |    |        |          |
|----------------|--------------|--------|--------|----|--------|--------|----------|----------|---------|--------|--------|--------|----|--------|----------|
| Gender         | K            | 1      | 2      | 3  | 4      | 5      | 6        | 7        | 8       | 9      | 10     | 11     | 12 | 4th    | Total    |
| Male<br>Female |              | 8<br>7 | 3<br>9 |    | 9<br>8 | 5<br>7 | 10<br>14 | 13<br>11 | 9<br>10 | 7<br>8 | 0<br>0 | 0<br>0 |    | 0<br>0 | 82<br>88 |
| Total          | 15           | 15     | 12     | 17 | 17     | 12     | 24       | 24       | 19      | 15     | 0      | 0      | 0  | 0      | 170      |