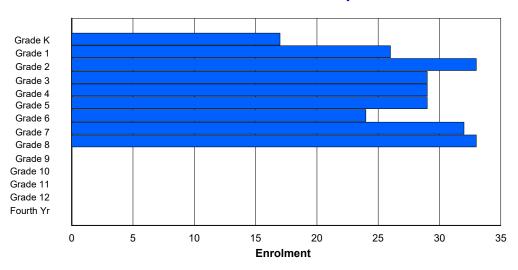

## **Enrolment By Grade and Gender**

|                |        |        |   |   |   |        | Gra | <u>iae</u> |        |   |        |        |    |        |          |
|----------------|--------|--------|---|---|---|--------|-----|------------|--------|---|--------|--------|----|--------|----------|
| Gender         | K      | 1      | 2 | 3 | 4 | 5      | 6   | 7          | 8      | 9 | 10     | 11     | 12 | 4th    | Total    |
| Male<br>Female | 1<br>4 | 1<br>5 |   |   |   | 6<br>5 |     |            | 8<br>4 |   | 7<br>8 | 1<br>5 |    | 1<br>1 | 49<br>58 |
| Total          | 5      | 6      | 8 | 8 | 5 | 11     | 7   | 8          | 12     | 8 | 15     | 6      | 6  | 2      | 107      |