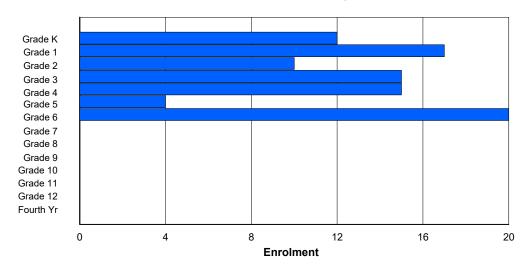

# **Enrolment By Grade**

For 001 - St. Peter's School, Black Tickle

Modification Time: 4:02:23PM Modification Date: 4/18/2018

<sup>\*</sup> Data from the 2014-2015 AGR(Enrolment/Age as of the last day in Sept./Dec.)

## **Enrolment By Grade and Gender**

|                |        |        |        |        |        |        | <u>Gra</u> | <u>ide</u> |        |        |        |        |        |        |        |
|----------------|--------|--------|--------|--------|--------|--------|------------|------------|--------|--------|--------|--------|--------|--------|--------|
| Gender         | K      | 1      | 2      | 3      | 4      | 5      | 6          | 7          | 8      | 9      | 10     | 11     | 12     | 4th    | Total  |
| Male<br>Female | 0<br>0 | 0<br>1 | 0<br>0 | 0<br>0 | 1<br>3 | 0<br>0 | 1<br>0     | 0<br>0     | 0<br>3 | 0<br>0 | 4<br>0 | 2<br>0 | 0<br>0 | 0<br>0 | 8<br>7 |
| Total          | 0      | 1      | 0      | 0      | 4      | 0      | 1          | 0          | 3      | 0      | 4      | 2      | 0      | 0      | 15     |