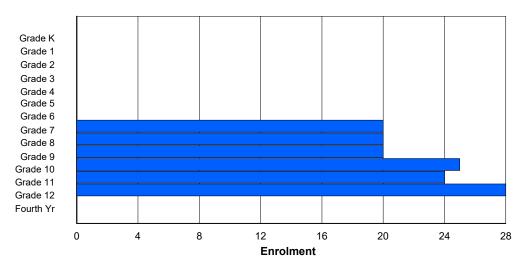

## **Enrolment By Grade and Gender**

|                |        |   |        |   |        |   | <u>Gra</u> | <u>ide</u> |   |   |    |        |    |     |          |
|----------------|--------|---|--------|---|--------|---|------------|------------|---|---|----|--------|----|-----|----------|
| Gender         | K      | 1 | 2      | 3 | 4      | 5 | 6          | 7          | 8 | 9 | 10 | 11     | 12 | 4th | Total    |
| Male<br>Female | 3<br>2 |   | 3<br>4 |   | 5<br>2 |   |            | 2<br>3     |   |   |    | 2<br>2 | 0  | 0   | 36<br>29 |
| Total          | 5      | 8 | 7      | 5 | 7      | 2 | 4          | 5          | 2 | 7 | 9  | 4      | 0  | 0   | 65       |

# **Enrolment By Grade**

For 002 - Henry Gordon Academy, Cartwright

4:02:23PM

Modification Time:

Modification Date:

4/18/2018

<sup>\*</sup> Data from the 2014-2015 AGR(Enrolment/Age as of the last day in Sept./Dec.)