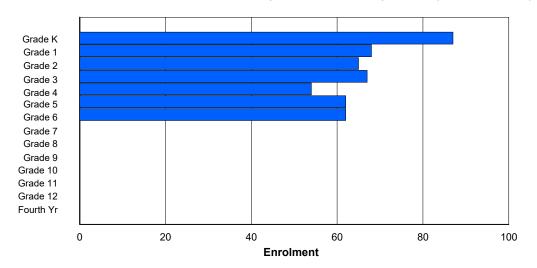

<sup>\*\*</sup> Newfoundland Statistics Classification System

<sup>\*\*\*</sup> May include itinerant teachers

NLESD - Western Region

#060 - École C.C. Loughlin Elementary, Corner Brook

Grades: K-6 Number of Grades: 7

FTE Teachers \*\*\*: 35.0

Classification: Urban

Offers Distance Education: No

School FTE PTR: 10.9 District FTE PTR: 10.8 Provincial FTE PTR: 12.1

| Enrolment | Ву | Age | and | Gender |
|-----------|----|-----|-----|--------|
|-----------|----|-----|-----|--------|

|                |          |          |          |          |          |          |          | <u>Age</u> |    |    |    |    |        |        |        |        |            |
|----------------|----------|----------|----------|----------|----------|----------|----------|------------|----|----|----|----|--------|--------|--------|--------|------------|
| Gender         | 5        | 6        | 7        | 8        | 9        | 10       | 11       | 12         | 13 | 14 | 15 | 16 | 17     | 18     | 19     | 20>    | Total      |
| Male<br>Female | 32<br>23 | 40<br>35 | 26<br>21 | 24<br>19 | 26<br>33 | 31<br>28 | 36<br>33 | 2<br>1     |    |    |    |    | 0<br>0 | 0<br>0 | 0<br>0 | 0<br>0 | 217<br>193 |
| Total          | 55       | 75       | 47       | 43       | 59       | 59       | 69       | 3          | 0  | 0  | 0  | 0  | 0      | 0      | 0      | 0      | 410        |

## **Enrolment By Grade and Gender**

|                |          |          |          |          |          |          | Gra      | <u>ide</u> |        |        |        |    |        |     |            |
|----------------|----------|----------|----------|----------|----------|----------|----------|------------|--------|--------|--------|----|--------|-----|------------|
| Gender         | K        | 1        | 2        | 3        | 4        | 5        | 6        | 7          | 8      | 9      | 10     | 11 | 12     | 4th | Total      |
| Male<br>Female | 32<br>23 | 41<br>35 | 25<br>21 | 24<br>18 | 26<br>35 | 31<br>27 | 38<br>34 | 0<br>0     | 0<br>0 | 0<br>0 | 0<br>0 | 0  | 0<br>0 | 0   | 217<br>193 |
| Total          | 55       | 76       | 46       | 42       | 61       | 58       | 72       | 0          | 0      | 0      | 0      | 0  | 0      | 0   | 410        |

# **Enrolment By Grade**

For 060 - École C.C. Loughlin Elementary, Corner Brook

Modification Time: 4:02:23PM Modification Date: 4/18/2018

<sup>\*</sup> Data from the 2014-2015 AGR(Enrolment/Age as of the last day in Sept./Dec.)