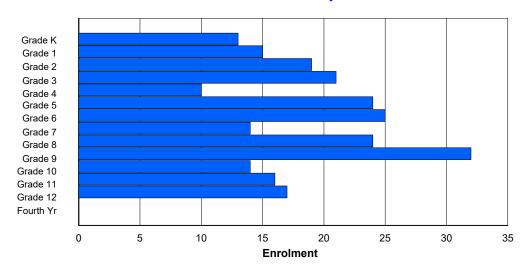

## **Enrolment By Grade and Gender**

Grade

|                |   |        |        |        |   |        | 010    | iue . |          |          |          |          |          |         |            |
|----------------|---|--------|--------|--------|---|--------|--------|-------|----------|----------|----------|----------|----------|---------|------------|
| Gender         | K | 1      | 2      | 3      | 4 | 5      | 6      | 7     | 8        | 9        | 10       | 11       | 12       | 4th     | Total      |
| Male<br>Female | 0 | 0<br>0 | 0<br>0 | 0<br>0 | 0 | 0<br>0 | 0<br>0 |       | 52<br>56 | 55<br>47 | 68<br>61 | 76<br>52 | 71<br>56 | 18<br>5 | 340<br>277 |
| Total          | 0 | 0      | 0      | 0      | 0 | 0      | 0      | 0     | 108      | 102      | 129      | 128      | 127      | 23      | 617        |

# **Enrolment By Grade**

For 010 - Menihek High School, Labrador City

Modification Time:

Source: Evaluation and Research

4:02:23PM

<sup>\*</sup> Data from the 2014-2015 AGR(Enrolment/Age as of the last day in Sept./Dec.)