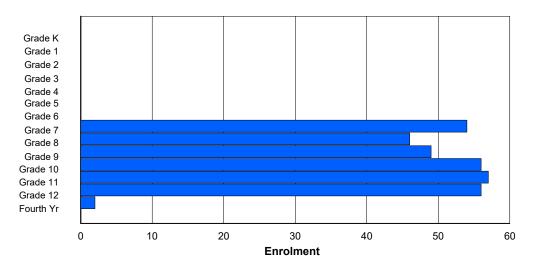

## **Enrolment By Grade and Gender**

|                |          |          |          |          |        |        | Gra    | <u>ide</u> |        |        |        |        |        |        |            |
|----------------|----------|----------|----------|----------|--------|--------|--------|------------|--------|--------|--------|--------|--------|--------|------------|
| Gender         | K        | 1        | 2        | 3        | 4      | 5      | 6      | 7          | 8      | 9      | 10     | 11     | 12     | 4th    | Total      |
| Male<br>Female | 39<br>63 | 64<br>43 | 55<br>38 | 46<br>41 | 0<br>0 | 0<br>0 | 0<br>0 | 0<br>0     | 0<br>0 | 0<br>0 | 0<br>0 | 0<br>0 | 0<br>0 | 0<br>0 | 204<br>185 |
| Total          | 102      | 107      | 93       | 87       | 0      | 0      | 0      | 0          | 0      | 0      | 0      | 0      | 0      | 0      | 389        |

# **Enrolment By Grade**

For 005 - Peacock Primary School, Happy Valley-Goose Bay

4:02:23PM

Modification Time:

4/18/2018

Modification Date:

<sup>\*</sup> Data from the 2014-2015 AGR(Enrolment/Age as of the last day in Sept./Dec.)