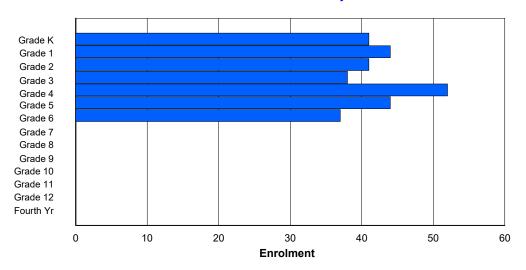

## **Enrolment By Grade and Gender**

|                |        |        |        |        |        |        | <u>Gra</u> | <u>ide</u> |        |        |        |        |        |        |        |
|----------------|--------|--------|--------|--------|--------|--------|------------|------------|--------|--------|--------|--------|--------|--------|--------|
| Gender         | K      | 1      | 2      | 3      | 4      | 5      | 6          | 7          | 8      | 9      | 10     | 11     | 12     | 4th    | Total  |
| Male<br>Female | 0<br>0 | 0<br>1 | 0<br>0 | 0<br>0 | 1<br>3 | 0<br>0 | 1<br>0     | 0<br>0     | 0<br>3 | 0<br>0 | 4<br>0 | 2<br>0 | 0<br>0 | 0<br>0 | 8<br>7 |
| Total          | 0      | 1      | 0      | 0      | 4      | 0      | 1          | 0          | 3      | 0      | 4      | 2      | 0      | 0      | 15     |