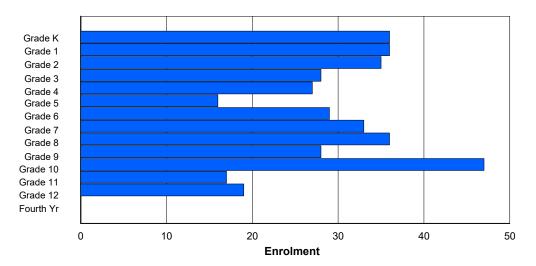

## **Enrolment By Grade and Gender**

|                |        |        |        |        |        |        | <u>Gra</u> | <u>ide</u> |        |        |        |        |        |        |        |
|----------------|--------|--------|--------|--------|--------|--------|------------|------------|--------|--------|--------|--------|--------|--------|--------|
| Gender         | K      | 1      | 2      | 3      | 4      | 5      | 6          | 7          | 8      | 9      | 10     | 11     | 12     | 4th    | Total  |
| Male<br>Female | 0<br>0 | 0<br>1 | 0<br>0 | 0<br>0 | 1<br>3 | 0<br>0 | 1<br>0     | 0<br>0     | 0<br>3 | 0<br>0 | 4<br>0 | 2<br>0 | 0<br>0 | 0<br>0 | 8<br>7 |
| Total          | 0      | 1      | 0      | 0      | 4      | 0      | 1          | 0          | 3      | 0      | 4      | 2      | 0      | 0      | 15     |

# **Enrolment By Grade**

For 001 - St. Peter's School, Black Tickle

Modification Time: 4:02:23PM Modification Date: 4/18/2018

<sup>\*</sup> Data from the 2014-2015 AGR(Enrolment/Age as of the last day in Sept./Dec.)