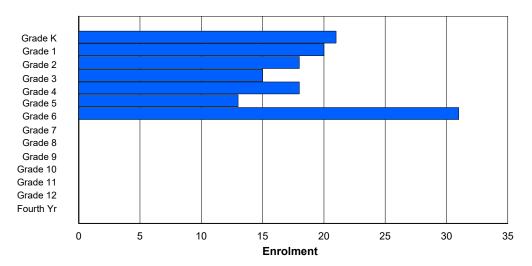

## **Enrolment By Grade and Gender**

|                |        |   |        |   |        |   | <u>Gra</u> | <u>ide</u> |   |   |    |        |    |     |          |
|----------------|--------|---|--------|---|--------|---|------------|------------|---|---|----|--------|----|-----|----------|
| Gender         | K      | 1 | 2      | 3 | 4      | 5 | 6          | 7          | 8 | 9 | 10 | 11     | 12 | 4th | Total    |
| Male<br>Female | 3<br>2 |   | 3<br>4 |   | 5<br>2 |   |            | 2<br>3     |   |   |    | 2<br>2 | 0  | 0   | 36<br>29 |
| Total          | 5      | 8 | 7      | 5 | 7      | 2 | 4          | 5          | 2 | 7 | 9  | 4      | 0  | 0   | 65       |

# **Enrolment By Grade**

For 002 - Henry Gordon Academy, Cartwright

4:02:23PM

Modification Time:

Modification Date:

4/18/2018

<sup>\*</sup> Data from the 2014-2015 AGR(Enrolment/Age as of the last day in Sept./Dec.)