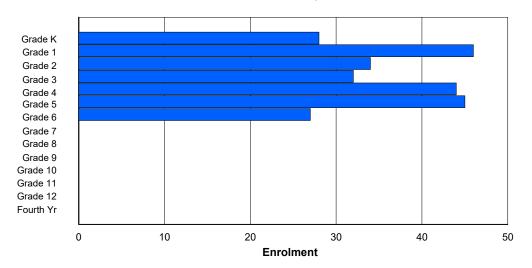

## **Enrolment By Grade and Gender**

|                |        |        |        |        |        |        | <u>Gra</u> | <u>ide</u> |        |        |        |        |        |        |        |
|----------------|--------|--------|--------|--------|--------|--------|------------|------------|--------|--------|--------|--------|--------|--------|--------|
| Gender         | K      | 1      | 2      | 3      | 4      | 5      | 6          | 7          | 8      | 9      | 10     | 11     | 12     | 4th    | Total  |
| Male<br>Female | 0<br>0 | 0<br>1 | 0<br>0 | 0<br>0 | 1<br>3 | 0<br>0 | 1<br>0     | 0<br>0     | 0<br>3 | 0<br>0 | 4<br>0 | 2<br>0 | 0<br>0 | 0<br>0 | 8<br>7 |
| Total          | 0      | 1      | 0      | 0      | 4      | 0      | 1          | 0          | 3      | 0      | 4      | 2      | 0      | 0      | 15     |