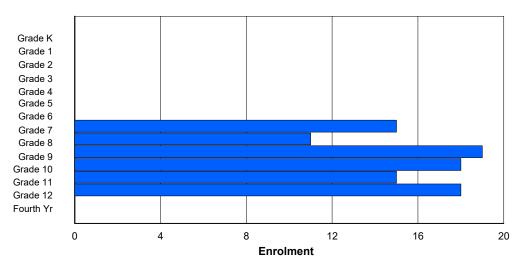

## **Enrolment By Grade and Gender**

|                |        |   |        |   |        |   | <u>Gra</u> | <u>ide</u> |   |   |    |        |    |     |          |
|----------------|--------|---|--------|---|--------|---|------------|------------|---|---|----|--------|----|-----|----------|
| Gender         | K      | 1 | 2      | 3 | 4      | 5 | 6          | 7          | 8 | 9 | 10 | 11     | 12 | 4th | Total    |
| Male<br>Female | 3<br>2 |   | 3<br>4 |   | 5<br>2 |   |            | 2<br>3     |   |   |    | 2<br>2 | 0  | 0   | 36<br>29 |
| Total          | 5      | 8 | 7      | 5 | 7      | 2 | 4          | 5          | 2 | 7 | 9  | 4      | 0  | 0   | 65       |

# **Enrolment By Grade**

For 002 - Henry Gordon Academy, Cartwright

4:02:23PM

Modification Time:

Modification Date:

4/18/2018

<sup>\*</sup> Data from the 2014-2015 AGR(Enrolment/Age as of the last day in Sept./Dec.)