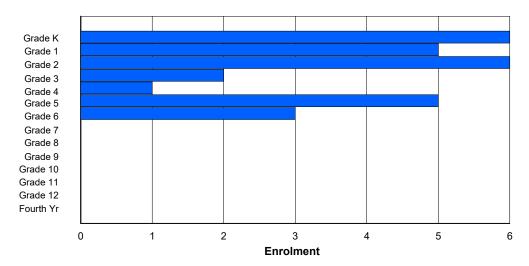

## **Enrolment By Grade and Gender**

|                |        |        |        |        |        |        | <u>Gra</u> | <u>ide</u> |        |        |        |        |        |        |        |
|----------------|--------|--------|--------|--------|--------|--------|------------|------------|--------|--------|--------|--------|--------|--------|--------|
| Gender         | K      | 1      | 2      | 3      | 4      | 5      | 6          | 7          | 8      | 9      | 10     | 11     | 12     | 4th    | Total  |
| Male<br>Female | 0<br>0 | 0<br>1 | 0<br>0 | 0<br>0 | 1<br>3 | 0<br>0 | 1<br>0     | 0<br>0     | 0<br>3 | 0<br>0 | 4<br>0 | 2<br>0 | 0<br>0 | 0<br>0 | 8<br>7 |
| Total          | 0      | 1      | 0      | 0      | 4      | 0      | 1          | 0          | 3      | 0      | 4      | 2      | 0      | 0      | 15     |