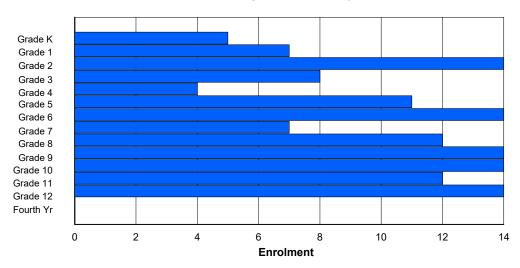

## NLESD - Labrador Region

#014 - Jens Haven Memorial, Nain

Grades: K-12 Number of Grades: 13

FTE Teachers \*\*\*: 22.0

Classification: Rural

Offers Distance Education: No

School FTE PTR : 10.5 District FTE PTR : 11.5 Provincial FTE PTR : 12.1

## **Enrolment By Grade and Gender**

| <u>Grade</u>   |         |         |         |         |        |         |         |         |         |          |         |          |        |        |            |
|----------------|---------|---------|---------|---------|--------|---------|---------|---------|---------|----------|---------|----------|--------|--------|------------|
| Gender         | K       | 1       | 2       | 3       | 4      | 5       | 6       | 7       | 8       | 9        | 10      | 11       | 12     | 4th    | Total      |
| Male<br>Female | 11<br>7 | 8<br>11 | 9<br>11 | 8<br>12 | 8<br>8 | 10<br>9 | 12<br>6 | 11<br>3 | 10<br>3 | 14<br>11 | 6<br>10 | 11<br>10 | 6<br>6 | 0<br>0 | 124<br>107 |
| Total          | 18      | 19      | 20      | 20      | 16     | 19      | 18      | 14      | 13      | 25       | 16      | 21       | 12     | 0      | 231        |