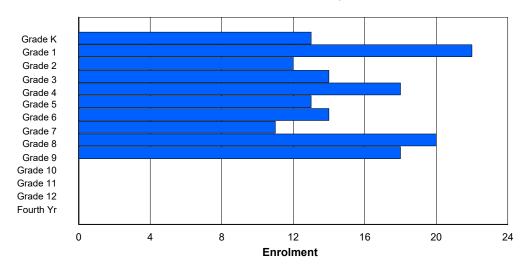

## **Enrolment By Grade and Gender**

Grade

| Glade          |   |   |   |   |   |   |   |        |   |   |    |    |    |     |          |
|----------------|---|---|---|---|---|---|---|--------|---|---|----|----|----|-----|----------|
| Gender         | K | 1 | 2 | 3 | 4 | 5 | 6 | 7      | 8 | 9 | 10 | 11 | 12 | 4th | Total    |
| Male<br>Female |   |   |   |   |   |   |   | 1<br>2 |   |   |    |    |    |     | 21<br>21 |
| Total          | 2 | 4 | 7 | 5 | 7 | 3 | 4 | 3      | 2 | 5 | 0  | 0  | 0  | 0   | 42       |

# **Enrolment By Grade**

For 026 - H.G. Fillier Academy, Englee

Modification Time: 4:02:23PM Modification Date: 4/18/2018

<sup>\*</sup> Data from the 2014-2015 AGR(Enrolment/Age as of the last day in Sept./Dec.)