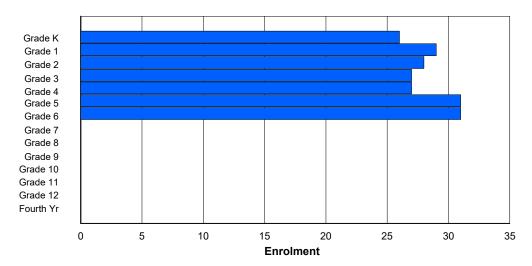

## **Enrolment By Grade and Gender**

|                |          |          |          |          |        |        | Gra    | <u>ide</u> |        |        |        |        |        |        |            |
|----------------|----------|----------|----------|----------|--------|--------|--------|------------|--------|--------|--------|--------|--------|--------|------------|
| Gender         | K        | 1        | 2        | 3        | 4      | 5      | 6      | 7          | 8      | 9      | 10     | 11     | 12     | 4th    | Total      |
| Male<br>Female | 39<br>63 | 64<br>43 | 55<br>38 | 46<br>41 | 0<br>0 | 0<br>0 | 0<br>0 | 0<br>0     | 0<br>0 | 0<br>0 | 0<br>0 | 0<br>0 | 0<br>0 | 0<br>0 | 204<br>185 |
| Total          | 102      | 107      | 93       | 87       | 0      | 0      | 0      | 0          | 0      | 0      | 0      | 0      | 0      | 0      | 389        |

# **Enrolment By Grade**

For 005 - Peacock Primary School, Happy Valley-Goose Bay

4:02:23PM

Modification Time:

4/18/2018

Modification Date:

<sup>\*</sup> Data from the 2014-2015 AGR(Enrolment/Age as of the last day in Sept./Dec.)