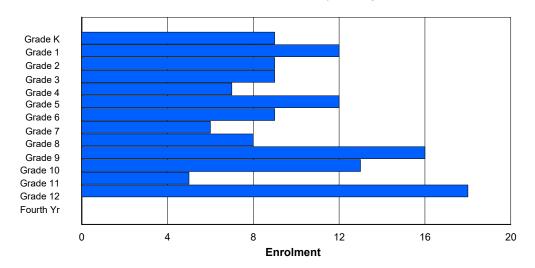

## **Enrolment By Grade and Gender**

| <u>Grade</u>   |         |         |         |         |        |         |         |         |         |          |         |          |        |        |            |
|----------------|---------|---------|---------|---------|--------|---------|---------|---------|---------|----------|---------|----------|--------|--------|------------|
| Gender         | K       | 1       | 2       | 3       | 4      | 5       | 6       | 7       | 8       | 9        | 10      | 11       | 12     | 4th    | Total      |
| Male<br>Female | 11<br>7 | 8<br>11 | 9<br>11 | 8<br>12 | 8<br>8 | 10<br>9 | 12<br>6 | 11<br>3 | 10<br>3 | 14<br>11 | 6<br>10 | 11<br>10 | 6<br>6 | 0<br>0 | 124<br>107 |
| Total          | 18      | 19      | 20      | 20      | 16     | 19      | 18      | 14      | 13      | 25       | 16      | 21       | 12     | 0      | 231        |