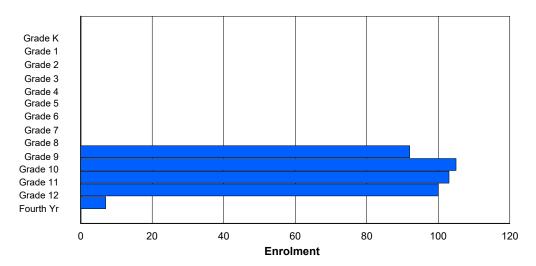

## **Enrolment By Grade and Gender**

|                |        |        |        |        |          |          | <u>Gra</u> | <u>ade</u> |        |        |        |        |        |        |            |
|----------------|--------|--------|--------|--------|----------|----------|------------|------------|--------|--------|--------|--------|--------|--------|------------|
| Gender         | K      | 1      | 2      | 3      | 4        | 5        | 6          | 7          | 8      | 9      | 10     | 11     | 12     | 4th    | Total      |
| Male<br>Female | 0<br>0 | 0<br>0 | 0<br>0 | 0<br>0 | 29<br>50 | 47<br>49 | 40<br>49   | 44<br>47   | 0<br>0 | 0<br>0 | 0<br>0 | 0<br>0 | 0<br>0 | 0<br>0 | 160<br>195 |
| Total          | 0      | 0      | 0      | 0      | 79       | 96       | 89         | 91         | 0      | 0      | 0      | 0      | 0      | 0      | 355        |

# **Enrolment By Grade**

For 004 - Queen of Peace Middle School, Happy Valley-Goose Bay

Modification Time: 4:02:23PM Modification Date: 4/18/2018

<sup>\*</sup> Data from the 2014-2015 AGR(Enrolment/Age as of the last day in Sept./Dec.)