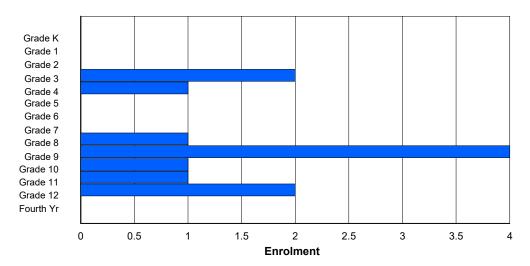

## **Enrolment By Grade and Gender**

|                |        |   |        |   |        |   | <u>Gra</u> | <u>ide</u> |   |   |    |        |    |     |          |
|----------------|--------|---|--------|---|--------|---|------------|------------|---|---|----|--------|----|-----|----------|
| Gender         | K      | 1 | 2      | 3 | 4      | 5 | 6          | 7          | 8 | 9 | 10 | 11     | 12 | 4th | Total    |
| Male<br>Female | 3<br>2 |   | 3<br>4 |   | 5<br>2 |   |            | 2<br>3     |   |   |    | 2<br>2 | 0  | 0   | 36<br>29 |
| Total          | 5      | 8 | 7      | 5 | 7      | 2 | 4          | 5          | 2 | 7 | 9  | 4      | 0  | 0   | 65       |

# **Enrolment By Grade**

For 002 - Henry Gordon Academy, Cartwright

4:02:23PM

Modification Time:

Modification Date:

4/18/2018

<sup>\*</sup> Data from the 2014-2015 AGR(Enrolment/Age as of the last day in Sept./Dec.)