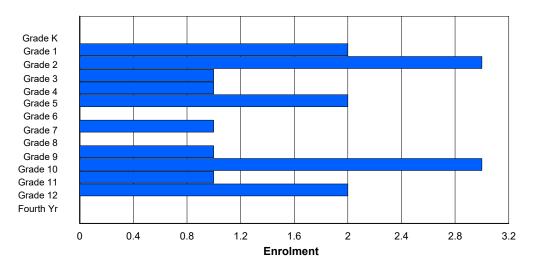

## **Enrolment By Grade and Gender**

|                |          |          |          |          |        |        | Gra    | <u>ide</u> |        |        |        |        |        |        |            |
|----------------|----------|----------|----------|----------|--------|--------|--------|------------|--------|--------|--------|--------|--------|--------|------------|
| Gender         | K        | 1        | 2        | 3        | 4      | 5      | 6      | 7          | 8      | 9      | 10     | 11     | 12     | 4th    | Total      |
| Male<br>Female | 39<br>63 | 64<br>43 | 55<br>38 | 46<br>41 | 0<br>0 | 0<br>0 | 0<br>0 | 0<br>0     | 0<br>0 | 0<br>0 | 0<br>0 | 0<br>0 | 0<br>0 | 0<br>0 | 204<br>185 |
| Total          | 102      | 107      | 93       | 87       | 0      | 0      | 0      | 0          | 0      | 0      | 0      | 0      | 0      | 0      | 389        |

# **Enrolment By Grade**

For 005 - Peacock Primary School, Happy Valley-Goose Bay

4:02:23PM

Modification Time:

4/18/2018

Modification Date:

<sup>\*</sup> Data from the 2014-2015 AGR(Enrolment/Age as of the last day in Sept./Dec.)