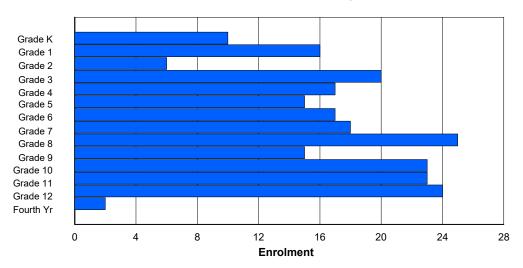

## **Enrolment By Grade and Gender**

|                |          |          |          |          |        |        | Gra    | <u>ide</u> |        |        |        |        |        |        |            |
|----------------|----------|----------|----------|----------|--------|--------|--------|------------|--------|--------|--------|--------|--------|--------|------------|
| Gender         | K        | 1        | 2        | 3        | 4      | 5      | 6      | 7          | 8      | 9      | 10     | 11     | 12     | 4th    | Total      |
| Male<br>Female | 39<br>63 | 64<br>43 | 55<br>38 | 46<br>41 | 0<br>0 | 0<br>0 | 0<br>0 | 0<br>0     | 0<br>0 | 0<br>0 | 0<br>0 | 0<br>0 | 0<br>0 | 0<br>0 | 204<br>185 |
| Total          | 102      | 107      | 93       | 87       | 0      | 0      | 0      | 0          | 0      | 0      | 0      | 0      | 0      | 0      | 389        |

# **Enrolment By Grade**

For 005 - Peacock Primary School, Happy Valley-Goose Bay

4:02:23PM

Modification Time:

4/18/2018

Modification Date:

<sup>\*</sup> Data from the 2014-2015 AGR(Enrolment/Age as of the last day in Sept./Dec.)