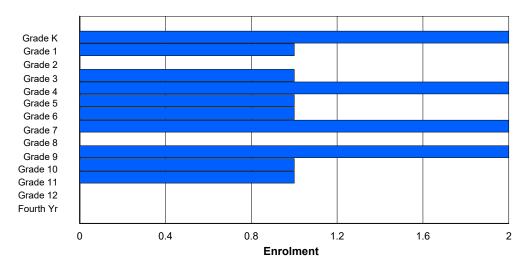

## **Enrolment By Grade and Gender**

Grade

|                | Grade |   |   |   |   |   |   |        |   |   |    |    |    |     |          |
|----------------|-------|---|---|---|---|---|---|--------|---|---|----|----|----|-----|----------|
| Gender         | K     | 1 | 2 | 3 | 4 | 5 | 6 | 7      | 8 | 9 | 10 | 11 | 12 | 4th | Total    |
| Male<br>Female |       |   |   |   |   |   |   | 0<br>3 |   |   |    |    |    |     | 17<br>13 |
| Total          | 1     | 2 | 2 | 4 | 1 | 1 | 1 | 3      | 4 | 0 | 4  | 4  | 3  | 0   | 30       |

# **Enrolment By Grade**

For 016 - B.L. Morrison, Postville

Modification Time: 4:02:23PM Modification Date: 4/18/2018

<sup>\*</sup> Data from the 2014-2015 AGR(Enrolment/Age as of the last day in Sept./Dec.)