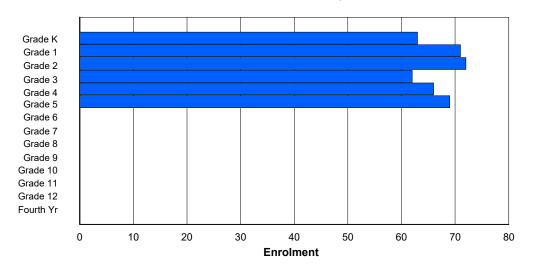

FTE Teachers \*\*\*: 27.0

Classification: Urban

Offers Distance Education: No

School FTE PTR: 13.2 District FTE PTR: 11.5 Provincial FTE PTR: 12.1

|        |   |   |   |   |    | Enrol | ment By | Age and | d Gende | r  |    |     |    |     |    |     |       |  |
|--------|---|---|---|---|----|-------|---------|---------|---------|----|----|-----|----|-----|----|-----|-------|--|
|        | _ |   | _ |   | •  | 40    |         | Age_    | 4.0     |    |    | 4.0 | 4- | 4.0 | 40 |     |       |  |
| Gender | 5 | 6 | 7 | 8 | 9  | 10    | 11      | 12      | 13      | 14 | 15 | 16  | 17 | 18  | 19 | 20> | Total |  |
| Male   | 0 | 0 | 0 | 0 | 29 | 44    | 40      | 42      | 4       | 1  | 0  | 0   | 0  | 0   | 0  | 0   | 160   |  |
| Female | 0 | 0 | 0 | 0 | 50 | 48    | 48      | 49      | 0       | 0  | 0  | 0   | 0  | 0   | 0  | 0   | 195   |  |
| Total  | 0 | 0 | 0 | 0 | 79 | 92    | 88      | 91      | 4       | 1  | 0  | 0   | 0  | 0   | 0  | 0   | 355   |  |

## **Enrolment By Grade and Gender**

|                |        |        |        |        |          |          | <u>Gra</u> | <u>ade</u> |        |        |        |        |        |        |            |
|----------------|--------|--------|--------|--------|----------|----------|------------|------------|--------|--------|--------|--------|--------|--------|------------|
| Gender         | K      | 1      | 2      | 3      | 4        | 5        | 6          | 7          | 8      | 9      | 10     | 11     | 12     | 4th    | Total      |
| Male<br>Female | 0<br>0 | 0<br>0 | 0<br>0 | 0<br>0 | 29<br>50 | 47<br>49 | 40<br>49   | 44<br>47   | 0<br>0 | 0<br>0 | 0<br>0 | 0<br>0 | 0<br>0 | 0<br>0 | 160<br>195 |
| Total          | 0      | 0      | 0      | 0      | 79       | 96       | 89         | 91         | 0      | 0      | 0      | 0      | 0      | 0      | 355        |