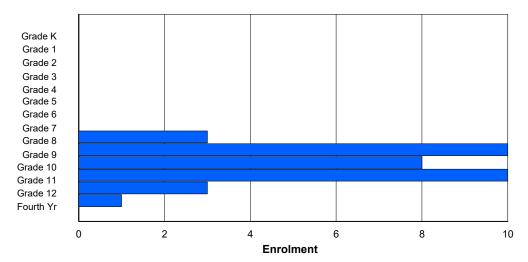

## **Enrolment By Grade and Gender**

Grade

|                |   |        |        |        |   |        | 010    | iue . |          |          |          |          |          |         |            |
|----------------|---|--------|--------|--------|---|--------|--------|-------|----------|----------|----------|----------|----------|---------|------------|
| Gender         | K | 1      | 2      | 3      | 4 | 5      | 6      | 7     | 8        | 9        | 10       | 11       | 12       | 4th     | Total      |
| Male<br>Female | 0 | 0<br>0 | 0<br>0 | 0<br>0 | 0 | 0<br>0 | 0<br>0 |       | 52<br>56 | 55<br>47 | 68<br>61 | 76<br>52 | 71<br>56 | 18<br>5 | 340<br>277 |
| Total          | 0 | 0      | 0      | 0      | 0 | 0      | 0      | 0     | 108      | 102      | 129      | 128      | 127      | 23      | 617        |