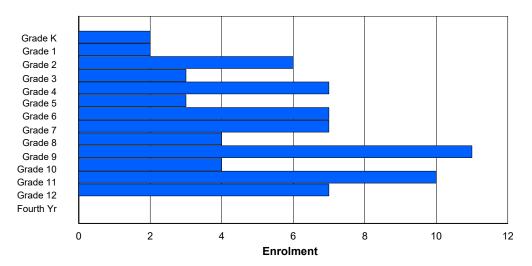

## **Enrolment By Grade and Gender**

Grade

|                | Grade |   |   |   |   |   |   |        |   |   |    |    |    |     |          |
|----------------|-------|---|---|---|---|---|---|--------|---|---|----|----|----|-----|----------|
| Gender         | K     | 1 | 2 | 3 | 4 | 5 | 6 | 7      | 8 | 9 | 10 | 11 | 12 | 4th | Total    |
| Male<br>Female |       |   |   |   |   |   |   | 0<br>3 |   |   |    |    |    |     | 17<br>13 |
| Total          | 1     | 2 | 2 | 4 | 1 | 1 | 1 | 3      | 4 | 0 | 4  | 4  | 3  | 0   | 30       |