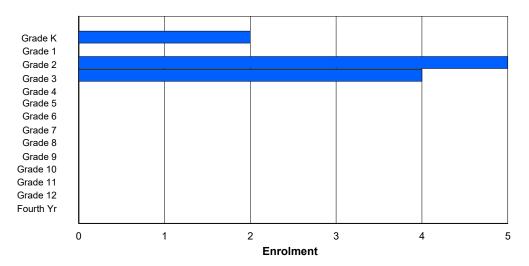

## **Enrolment By Grade and Gender**

|                |          |          |          |          |        |        | Gra    | <u>ide</u> |        |        |        |        |        |        |            |
|----------------|----------|----------|----------|----------|--------|--------|--------|------------|--------|--------|--------|--------|--------|--------|------------|
| Gender         | K        | 1        | 2        | 3        | 4      | 5      | 6      | 7          | 8      | 9      | 10     | 11     | 12     | 4th    | Total      |
| Male<br>Female | 39<br>63 | 64<br>43 | 55<br>38 | 46<br>41 | 0<br>0 | 0<br>0 | 0<br>0 | 0<br>0     | 0<br>0 | 0<br>0 | 0<br>0 | 0<br>0 | 0<br>0 | 0<br>0 | 204<br>185 |
| Total          | 102      | 107      | 93       | 87       | 0      | 0      | 0      | 0          | 0      | 0      | 0      | 0      | 0      | 0      | 389        |

# **Enrolment By Grade**

For 005 - Peacock Primary School, Happy Valley-Goose Bay

4:02:23PM

Modification Time:

4/18/2018

Modification Date:

<sup>\*</sup> Data from the 2014-2015 AGR(Enrolment/Age as of the last day in Sept./Dec.)