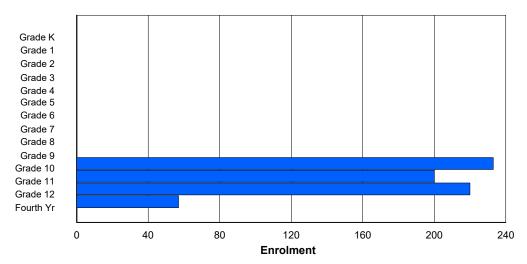

## **Enrolment By Grade and Gender**

Grade

|                |   |        |        |        |   |        | 010    | iue . |          |          |          |          |          |         |            |
|----------------|---|--------|--------|--------|---|--------|--------|-------|----------|----------|----------|----------|----------|---------|------------|
| Gender         | K | 1      | 2      | 3      | 4 | 5      | 6      | 7     | 8        | 9        | 10       | 11       | 12       | 4th     | Total      |
| Male<br>Female | 0 | 0<br>0 | 0<br>0 | 0<br>0 | 0 | 0<br>0 | 0<br>0 |       | 52<br>56 | 55<br>47 | 68<br>61 | 76<br>52 | 71<br>56 | 18<br>5 | 340<br>277 |
| Total          | 0 | 0      | 0      | 0      | 0 | 0      | 0      | 0     | 108      | 102      | 129      | 128      | 127      | 23      | 617        |

# **Enrolment By Grade**

For 010 - Menihek High School, Labrador City

Modification Time:

Source: Evaluation and Research

4:02:23PM

<sup>\*</sup> Data from the 2014-2015 AGR(Enrolment/Age as of the last day in Sept./Dec.)