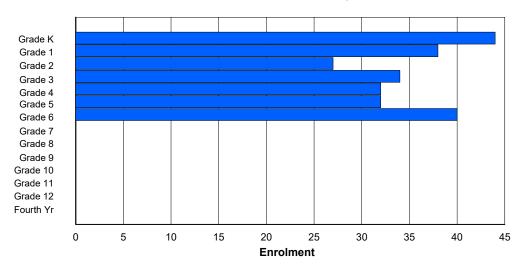

## **Enrolment By Grade and Gender**

|                |        |   |        |   |        |   | <u>Gra</u> | <u>ide</u> |   |   |    |        |    |     |          |
|----------------|--------|---|--------|---|--------|---|------------|------------|---|---|----|--------|----|-----|----------|
| Gender         | K      | 1 | 2      | 3 | 4      | 5 | 6          | 7          | 8 | 9 | 10 | 11     | 12 | 4th | Total    |
| Male<br>Female | 3<br>2 |   | 3<br>4 |   | 5<br>2 |   |            | 2<br>3     |   |   |    | 2<br>2 | 0  | 0   | 36<br>29 |
| Total          | 5      | 8 | 7      | 5 | 7      | 2 | 4          | 5          | 2 | 7 | 9  | 4      | 0  | 0   | 65       |