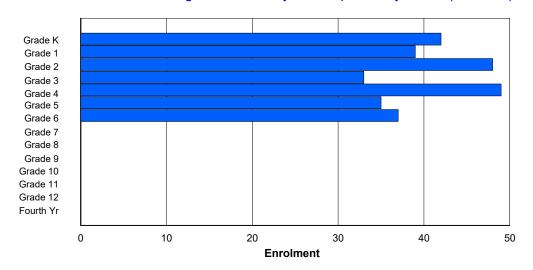

## **Enrolment By Grade and Gender**

|                |          |          |          |          |        |        | Gra    | <u>ide</u> |        |        |        |        |        |        |            |
|----------------|----------|----------|----------|----------|--------|--------|--------|------------|--------|--------|--------|--------|--------|--------|------------|
| Gender         | K        | 1        | 2        | 3        | 4      | 5      | 6      | 7          | 8      | 9      | 10     | 11     | 12     | 4th    | Total      |
| Male<br>Female | 39<br>63 | 64<br>43 | 55<br>38 | 46<br>41 | 0<br>0 | 0<br>0 | 0<br>0 | 0<br>0     | 0<br>0 | 0<br>0 | 0<br>0 | 0<br>0 | 0<br>0 | 0<br>0 | 204<br>185 |
| Total          | 102      | 107      | 93       | 87       | 0      | 0      | 0      | 0          | 0      | 0      | 0      | 0      | 0      | 0      | 389        |

# **Enrolment By Grade**

For 005 - Peacock Primary School, Happy Valley-Goose Bay

4:02:23PM

Modification Time:

4/18/2018

Modification Date:

<sup>\*</sup> Data from the 2014-2015 AGR(Enrolment/Age as of the last day in Sept./Dec.)