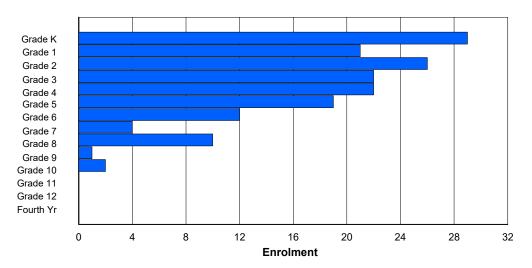

## **Enrolment By Grade and Gender**

|                |        |        |        |        |        |        | <u>Gra</u> | <u>ide</u> |        |        |        |        |        |        |        |
|----------------|--------|--------|--------|--------|--------|--------|------------|------------|--------|--------|--------|--------|--------|--------|--------|
| Gender         | K      | 1      | 2      | 3      | 4      | 5      | 6          | 7          | 8      | 9      | 10     | 11     | 12     | 4th    | Total  |
| Male<br>Female | 0<br>0 | 0<br>1 | 0<br>0 | 0<br>0 | 1<br>3 | 0<br>0 | 1<br>0     | 0<br>0     | 0<br>3 | 0<br>0 | 4<br>0 | 2<br>0 | 0<br>0 | 0<br>0 | 8<br>7 |
| Total          | 0      | 1      | 0      | 0      | 4      | 0      | 1          | 0          | 3      | 0      | 4      | 2      | 0      | 0      | 15     |

# **Enrolment By Grade**

For 001 - St. Peter's School, Black Tickle

Modification Time: 4:02:23PM Modification Date: 4/18/2018

<sup>\*</sup> Data from the 2014-2015 AGR(Enrolment/Age as of the last day in Sept./Dec.)