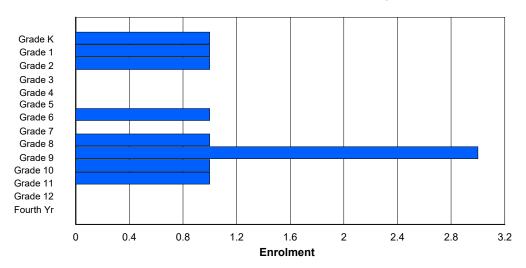

## NLESD - Labrador Region

#001 - St. Peter's School, Black Tickle

Grades: 1,4,6,8,10-11 Number of Grades: 9

FTE Teachers \*\*\*: 4.0

Classification: Rural

Offers Distance Education: Yes

School FTE PTR: 3.8
District FTE PTR: 11.5
Provincial FTE PTR: 12.1

## **Enrolment By Grade and Gender**

|                |        |        |        |        |        |        | <u>Gra</u> | <u>ide</u> |        |        |        |        |        |        |        |
|----------------|--------|--------|--------|--------|--------|--------|------------|------------|--------|--------|--------|--------|--------|--------|--------|
| Gender         | K      | 1      | 2      | 3      | 4      | 5      | 6          | 7          | 8      | 9      | 10     | 11     | 12     | 4th    | Total  |
| Male<br>Female | 0<br>0 | 0<br>1 | 0<br>0 | 0<br>0 | 1<br>3 | 0<br>0 | 1<br>0     | 0<br>0     | 0<br>3 | 0<br>0 | 4<br>0 | 2<br>0 | 0<br>0 | 0<br>0 | 8<br>7 |
| Total          | 0      | 1      | 0      | 0      | 4      | 0      | 1          | 0          | 3      | 0      | 4      | 2      | 0      | 0      | 15     |