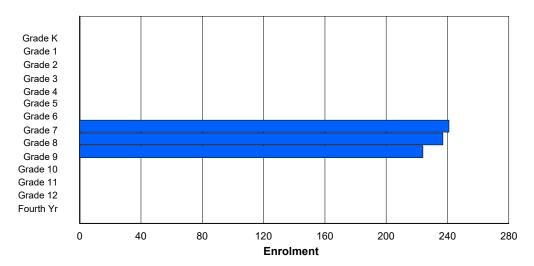

## **Enrolment By Grade and Gender**

|                |        |        |        |        |        |        | <u>Gra</u> | <u>ide</u> |        |        |        |        |        |        |        |
|----------------|--------|--------|--------|--------|--------|--------|------------|------------|--------|--------|--------|--------|--------|--------|--------|
| Gender         | K      | 1      | 2      | 3      | 4      | 5      | 6          | 7          | 8      | 9      | 10     | 11     | 12     | 4th    | Total  |
| Male<br>Female | 0<br>0 | 0<br>1 | 0<br>0 | 0<br>0 | 1<br>3 | 0<br>0 | 1<br>0     | 0<br>0     | 0<br>3 | 0<br>0 | 4<br>0 | 2<br>0 | 0<br>0 | 0<br>0 | 8<br>7 |
| Total          | 0      | 1      | 0      | 0      | 4      | 0      | 1          | 0          | 3      | 0      | 4      | 2      | 0      | 0      | 15     |

# **Enrolment By Grade**

For 001 - St. Peter's School, Black Tickle

Modification Time: 4:02:23PM Modification Date: 4/18/2018

<sup>\*</sup> Data from the 2014-2015 AGR(Enrolment/Age as of the last day in Sept./Dec.)