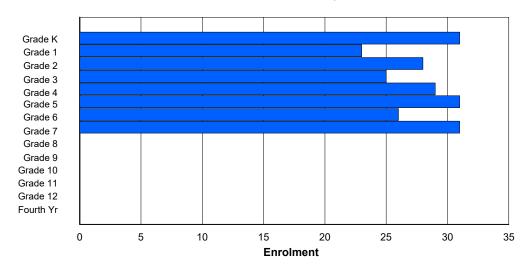

<sup>\*\*</sup> Newfoundland Statistics Classification System

<sup>\*\*\*</sup> May include itinerant teachers

NLESD - Labrador Region

#004 - Queen of Peace Middle School, Happy Valley-Goose Bay

Grades: 4-7 Number of Grades: 4

FTE Teachers \*\*\*: 27.0

Classification: Urban

Offers Distance Education: No

School FTE PTR: 13.2 District FTE PTR: 11.5 Provincial FTE PTR: 12.1

|        |   |   |   |   |    | Enrol | ment By | Age and | d Gende | r  |    |     |    |     |    |     |       |  |
|--------|---|---|---|---|----|-------|---------|---------|---------|----|----|-----|----|-----|----|-----|-------|--|
|        | _ |   | _ |   | •  | 40    |         | Age_    | 4.0     |    |    | 4.0 | 4- | 4.0 | 40 |     |       |  |
| Gender | 5 | 6 | 7 | 8 | 9  | 10    | 11      | 12      | 13      | 14 | 15 | 16  | 17 | 18  | 19 | 20> | Total |  |
| Male   | 0 | 0 | 0 | 0 | 29 | 44    | 40      | 42      | 4       | 1  | 0  | 0   | 0  | 0   | 0  | 0   | 160   |  |
| Female | 0 | 0 | 0 | 0 | 50 | 48    | 48      | 49      | 0       | 0  | 0  | 0   | 0  | 0   | 0  | 0   | 195   |  |
| Total  | 0 | 0 | 0 | 0 | 79 | 92    | 88      | 91      | 4       | 1  | 0  | 0   | 0  | 0   | 0  | 0   | 355   |  |

## **Enrolment By Grade and Gender**

|                |        |        |        |        |          |          | <u>Gra</u> | <u>ade</u> |        |        |        |        |        |        |            |
|----------------|--------|--------|--------|--------|----------|----------|------------|------------|--------|--------|--------|--------|--------|--------|------------|
| Gender         | K      | 1      | 2      | 3      | 4        | 5        | 6          | 7          | 8      | 9      | 10     | 11     | 12     | 4th    | Total      |
| Male<br>Female | 0<br>0 | 0<br>0 | 0<br>0 | 0<br>0 | 29<br>50 | 47<br>49 | 40<br>49   | 44<br>47   | 0<br>0 | 0<br>0 | 0<br>0 | 0<br>0 | 0<br>0 | 0<br>0 | 160<br>195 |
| Total          | 0      | 0      | 0      | 0      | 79       | 96       | 89         | 91         | 0      | 0      | 0      | 0      | 0      | 0      | 355        |

# **Enrolment By Grade**

For 004 - Queen of Peace Middle School, Happy Valley-Goose Bay

Modification Time: 4:02:23PM Modification Date: 4/18/2018

<sup>\*</sup> Data from the 2014-2015 AGR(Enrolment/Age as of the last day in Sept./Dec.)