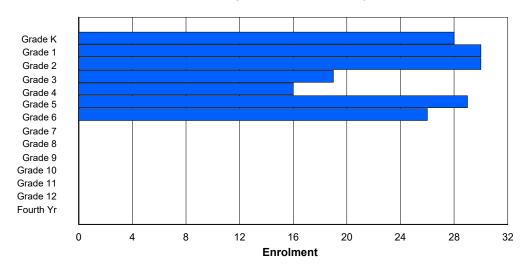

# **Enrolment By Grade**

For 004 - Queen of Peace Middle School, Happy Valley-Goose Bay

Modification Time: 4:02:23PM Modification Date: 4/18/2018

<sup>\*</sup> Data from the 2014-2015 AGR(Enrolment/Age as of the last day in Sept./Dec.)

## **Enrolment By Grade and Gender**

|                |        |        |        |        |          |          | <u>Gra</u> | <u>ade</u> |        |        |        |        |        |        |            |
|----------------|--------|--------|--------|--------|----------|----------|------------|------------|--------|--------|--------|--------|--------|--------|------------|
| Gender         | K      | 1      | 2      | 3      | 4        | 5        | 6          | 7          | 8      | 9      | 10     | 11     | 12     | 4th    | Total      |
| Male<br>Female | 0<br>0 | 0<br>0 | 0<br>0 | 0<br>0 | 29<br>50 | 47<br>49 | 40<br>49   | 44<br>47   | 0<br>0 | 0<br>0 | 0<br>0 | 0<br>0 | 0<br>0 | 0<br>0 | 160<br>195 |
| Total          | 0      | 0      | 0      | 0      | 79       | 96       | 89         | 91         | 0      | 0      | 0      | 0      | 0      | 0      | 355        |