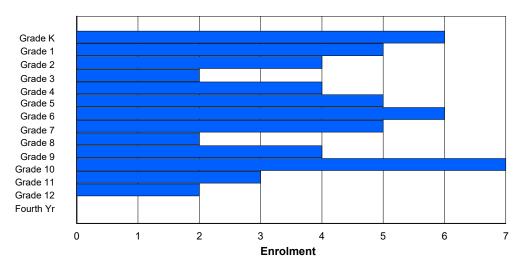

## **Enrolment By Grade and Gender**

|                |        |        |        |        |        |        | <u>Gra</u> | <u>ide</u> |        |        |        |        |        |        |        |
|----------------|--------|--------|--------|--------|--------|--------|------------|------------|--------|--------|--------|--------|--------|--------|--------|
| Gender         | K      | 1      | 2      | 3      | 4      | 5      | 6          | 7          | 8      | 9      | 10     | 11     | 12     | 4th    | Total  |
| Male<br>Female | 0<br>0 | 0<br>1 | 0<br>0 | 0<br>0 | 1<br>3 | 0<br>0 | 1<br>0     | 0<br>0     | 0<br>3 | 0<br>0 | 4<br>0 | 2<br>0 | 0<br>0 | 0<br>0 | 8<br>7 |
| Total          | 0      | 1      | 0      | 0      | 4      | 0      | 1          | 0          | 3      | 0      | 4      | 2      | 0      | 0      | 15     |

# **Enrolment By Grade**

For 001 - St. Peter's School, Black Tickle

Modification Time: 4:02:23PM Modification Date: 4/18/2018

<sup>\*</sup> Data from the 2014-2015 AGR(Enrolment/Age as of the last day in Sept./Dec.)