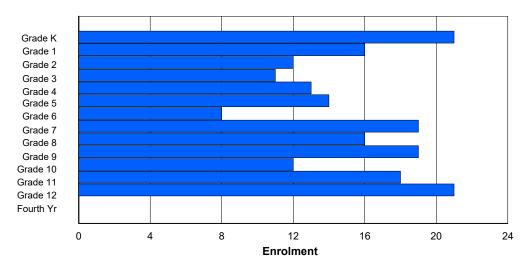

## **Enrolment By Grade and Gender**

|                |        |        |        |        |        |        | <u>Gra</u> | <u>ide</u> |        |        |        |        |        |        |        |
|----------------|--------|--------|--------|--------|--------|--------|------------|------------|--------|--------|--------|--------|--------|--------|--------|
| Gender         | K      | 1      | 2      | 3      | 4      | 5      | 6          | 7          | 8      | 9      | 10     | 11     | 12     | 4th    | Total  |
| Male<br>Female | 0<br>0 | 0<br>1 | 0<br>0 | 0<br>0 | 1<br>3 | 0<br>0 | 1<br>0     | 0<br>0     | 0<br>3 | 0<br>0 | 4<br>0 | 2<br>0 | 0<br>0 | 0<br>0 | 8<br>7 |
| Total          | 0      | 1      | 0      | 0      | 4      | 0      | 1          | 0          | 3      | 0      | 4      | 2      | 0      | 0      | 15     |

# **Enrolment By Grade**

For 001 - St. Peter's School, Black Tickle

Modification Time: 4:02:23PM Modification Date: 4/18/2018

<sup>\*</sup> Data from the 2014-2015 AGR(Enrolment/Age as of the last day in Sept./Dec.)