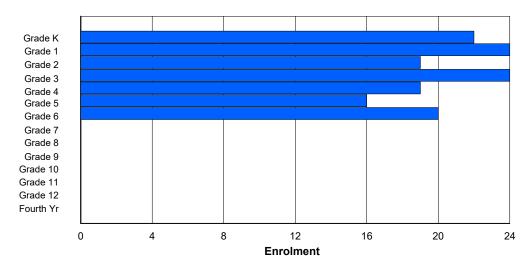

## **Enrolment By Grade and Gender**

|                |          |          |          |          |        |        | Gra    | <u>ide</u> |        |        |        |        |        |        |            |
|----------------|----------|----------|----------|----------|--------|--------|--------|------------|--------|--------|--------|--------|--------|--------|------------|
| Gender         | K        | 1        | 2        | 3        | 4      | 5      | 6      | 7          | 8      | 9      | 10     | 11     | 12     | 4th    | Total      |
| Male<br>Female | 39<br>63 | 64<br>43 | 55<br>38 | 46<br>41 | 0<br>0 | 0<br>0 | 0<br>0 | 0<br>0     | 0<br>0 | 0<br>0 | 0<br>0 | 0<br>0 | 0<br>0 | 0<br>0 | 204<br>185 |
| Total          | 102      | 107      | 93       | 87       | 0      | 0      | 0      | 0          | 0      | 0      | 0      | 0      | 0      | 0      | 389        |

# **Enrolment By Grade**

For 005 - Peacock Primary School, Happy Valley-Goose Bay

4:02:23PM

Modification Time:

4/18/2018

Modification Date:

<sup>\*</sup> Data from the 2014-2015 AGR(Enrolment/Age as of the last day in Sept./Dec.)