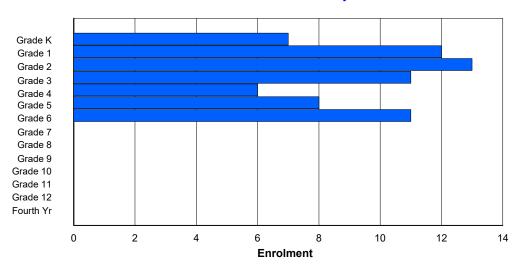

## **Enrolment By Grade and Gender**

|                |        |        |        |        |        |        | <u>Gra</u> | <u>ide</u> |        |        |        |        |        |        |        |
|----------------|--------|--------|--------|--------|--------|--------|------------|------------|--------|--------|--------|--------|--------|--------|--------|
| Gender         | K      | 1      | 2      | 3      | 4      | 5      | 6          | 7          | 8      | 9      | 10     | 11     | 12     | 4th    | Total  |
| Male<br>Female | 0<br>0 | 0<br>1 | 0<br>0 | 0<br>0 | 1<br>3 | 0<br>0 | 1<br>0     | 0<br>0     | 0<br>3 | 0<br>0 | 4<br>0 | 2<br>0 | 0<br>0 | 0<br>0 | 8<br>7 |
| Total          | 0      | 1      | 0      | 0      | 4      | 0      | 1          | 0          | 3      | 0      | 4      | 2      | 0      | 0      | 15     |