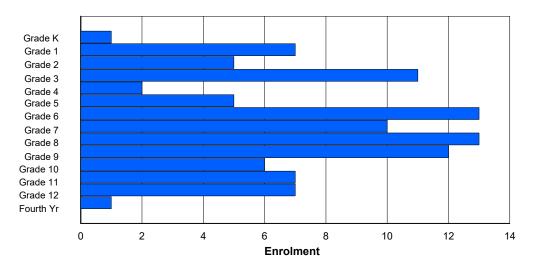

## **Enrolment By Grade and Gender**

| <u>Grade</u>   |         |         |         |         |        |         |         |         |         |          |         |          |        |        |            |
|----------------|---------|---------|---------|---------|--------|---------|---------|---------|---------|----------|---------|----------|--------|--------|------------|
| Gender         | K       | 1       | 2       | 3       | 4      | 5       | 6       | 7       | 8       | 9        | 10      | 11       | 12     | 4th    | Total      |
| Male<br>Female | 11<br>7 | 8<br>11 | 9<br>11 | 8<br>12 | 8<br>8 | 10<br>9 | 12<br>6 | 11<br>3 | 10<br>3 | 14<br>11 | 6<br>10 | 11<br>10 | 6<br>6 | 0<br>0 | 124<br>107 |
| Total          | 18      | 19      | 20      | 20      | 16     | 19      | 18      | 14      | 13      | 25       | 16      | 21       | 12     | 0      | 231        |