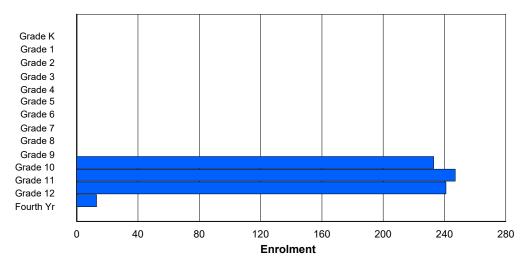

## **Enrolment By Grade and Gender**

Grade

|                |   |        |        |        |   |        | 010    | iue . |          |          |          |          |          |         |            |
|----------------|---|--------|--------|--------|---|--------|--------|-------|----------|----------|----------|----------|----------|---------|------------|
| Gender         | K | 1      | 2      | 3      | 4 | 5      | 6      | 7     | 8        | 9        | 10       | 11       | 12       | 4th     | Total      |
| Male<br>Female | 0 | 0<br>0 | 0<br>0 | 0<br>0 | 0 | 0<br>0 | 0<br>0 |       | 52<br>56 | 55<br>47 | 68<br>61 | 76<br>52 | 71<br>56 | 18<br>5 | 340<br>277 |
| Total          | 0 | 0      | 0      | 0      | 0 | 0      | 0      | 0     | 108      | 102      | 129      | 128      | 127      | 23      | 617        |

# **Enrolment By Grade**

For 010 - Menihek High School, Labrador City

Modification Time:

Source: Evaluation and Research

4:02:23PM

<sup>\*</sup> Data from the 2014-2015 AGR(Enrolment/Age as of the last day in Sept./Dec.)