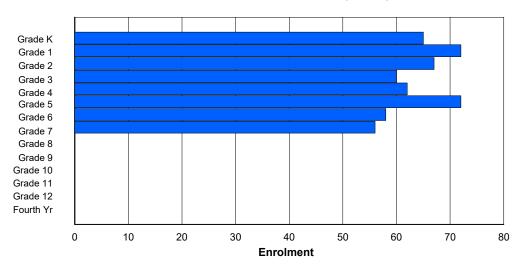

<sup>\*\*</sup> Newfoundland Statistics Classification System

<sup>\*\*\*</sup> May include itinerant teachers

NLESD - Western Region

#060 - École C.C. Loughlin Elementary, Corner Brook

Grades: K-6 Number of Grades: 7

FTE Teachers \*\*\*: 35.0

Classification: Urban

Offers Distance Education: No

School FTE PTR: 10.9 District FTE PTR: 10.8 Provincial FTE PTR: 12.1

| Enrolment | Ву | Age | and | Gender |
|-----------|----|-----|-----|--------|
|-----------|----|-----|-----|--------|

|                |          |          |          |          |          |          |          | <u>Age</u> |    |    |    |    |        |        |        |        |            |
|----------------|----------|----------|----------|----------|----------|----------|----------|------------|----|----|----|----|--------|--------|--------|--------|------------|
| Gender         | 5        | 6        | 7        | 8        | 9        | 10       | 11       | 12         | 13 | 14 | 15 | 16 | 17     | 18     | 19     | 20>    | Total      |
| Male<br>Female | 32<br>23 | 40<br>35 | 26<br>21 | 24<br>19 | 26<br>33 | 31<br>28 | 36<br>33 | 2<br>1     |    |    |    |    | 0<br>0 | 0<br>0 | 0<br>0 | 0<br>0 | 217<br>193 |
| Total          | 55       | 75       | 47       | 43       | 59       | 59       | 69       | 3          | 0  | 0  | 0  | 0  | 0      | 0      | 0      | 0      | 410        |

## **Enrolment By Grade and Gender**

|                |          |          |          |          |          |          | Gra      | <u>ide</u> |        |        |        |    |        |     |            |
|----------------|----------|----------|----------|----------|----------|----------|----------|------------|--------|--------|--------|----|--------|-----|------------|
| Gender         | K        | 1        | 2        | 3        | 4        | 5        | 6        | 7          | 8      | 9      | 10     | 11 | 12     | 4th | Total      |
| Male<br>Female | 32<br>23 | 41<br>35 | 25<br>21 | 24<br>18 | 26<br>35 | 31<br>27 | 38<br>34 | 0<br>0     | 0<br>0 | 0<br>0 | 0<br>0 | 0  | 0<br>0 | 0   | 217<br>193 |
| Total          | 55       | 76       | 46       | 42       | 61       | 58       | 72       | 0          | 0      | 0      | 0      | 0  | 0      | 0   | 410        |

# **Enrolment By Grade**

For 060 - École C.C. Loughlin Elementary, Corner Brook

Modification Time: 4:02:23PM Modification Date: 4/18/2018

<sup>\*</sup> Data from the 2014-2015 AGR(Enrolment/Age as of the last day in Sept./Dec.)