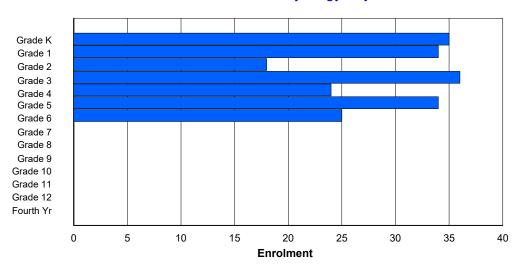

## NLESD - Labrador Region

#013 - Mud Lake School, Mud Lake

Grades: 4-5 Number of Grades: 1

FTE Teachers \*\*\*: 1.0

Classification: Rural

Offers Distance Education: No

School FTE PTR : 2.0 District FTE PTR : 11.5 Provincial FTE PTR : 12.1

| Enrolment E | By Age | and Gender |
|-------------|--------|------------|
|-------------|--------|------------|

| <u>Age</u>     |        |   |   |   |   |    |    |    |    |    |    |        |    |    |    |        |        |
|----------------|--------|---|---|---|---|----|----|----|----|----|----|--------|----|----|----|--------|--------|
| Gender         | 5      | 6 | 7 | 8 | 9 | 10 | 11 | 12 | 13 | 14 | 15 | 16     | 17 | 18 | 19 | 20>    | Total  |
| Male<br>Female | 0<br>0 |   |   |   |   |    |    |    |    |    |    | 0<br>0 |    |    |    | 0<br>0 | 0<br>2 |
| Total          | 0      | 0 | 0 | 0 | 1 | 1  | 0  | 0  | 0  | 0  | 0  | 0      | 0  | 0  | 0  | 0      | 2      |

## **Enrolment By Grade and Gender**

| <u>Grade</u>   |        |        |        |        |        |        |        |        |        |        |        |        |        |        |        |
|----------------|--------|--------|--------|--------|--------|--------|--------|--------|--------|--------|--------|--------|--------|--------|--------|
| Gender         | K      | 1      | 2      | 3      | 4      | 5      | 6      | 7      | 8      | 9      | 10     | 11     | 12     | 4th    | Total  |
| Male<br>Female | 0<br>0 | 0<br>0 | 0<br>0 | 0<br>0 | 0<br>1 | 0<br>1 | 0<br>0 | 0<br>2 |
| Total          | 0      | 0      | 0      | 0      | 1      | 1      | 0      | 0      | 0      | 0      | 0      | 0      | 0      | 0      | 2      |

# **Enrolment By Grade**

For 013 - Mud Lake School, Mud Lake

Modification Time: 4:02:23PM Modification Date: 4/18/2018

<sup>\*</sup> Data from the 2014-2015 AGR(Enrolment/Age as of the last day in Sept./Dec.)