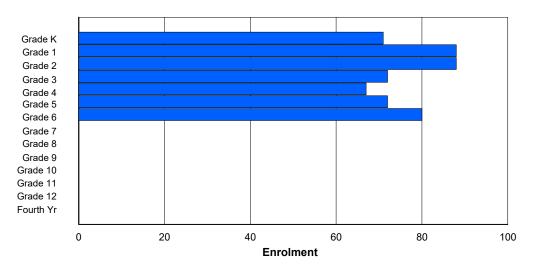

## **Enrolment By Grade and Gender**

Grade

| <u>Graue</u>   |          |          |          |          |          |          |          |        |        |        |    |    |        |     |            |
|----------------|----------|----------|----------|----------|----------|----------|----------|--------|--------|--------|----|----|--------|-----|------------|
| Gender         | K        | 1        | 2        | 3        | 4        | 5        | 6        | 7      | 8      | 9      | 10 | 11 | 12     | 4th | Total      |
| Male<br>Female | 15<br>25 | 29<br>27 | 24<br>19 | 37<br>18 | 28<br>30 | 34<br>33 | 28<br>30 | 0<br>0 | 0<br>0 | 0<br>0 | 0  | 0  | 0<br>0 | 0   | 195<br>182 |
| Total          | 40       | 56       | 43       | 55       | 58       | 67       | 58       | 0      | 0      | 0      | 0  | 0  | 0      | 0   | 377        |

# **Enrolment By Grade**

For 065 - Humber Elementary, Corner Brook

Modification Time: 4:02:23PM Modification Date: 4/18/2018

<sup>\*</sup> Data from the 2014-2015 AGR(Enrolment/Age as of the last day in Sept./Dec.)