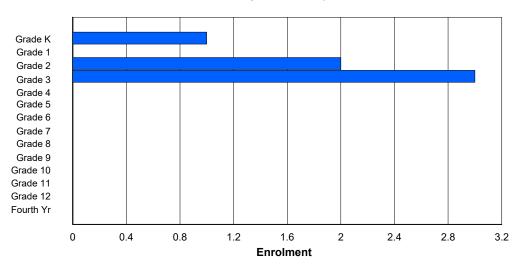

## **Enrolment By Grade and Gender**

| <u>Grade</u>   |        |        |        |        |        |        |        |        |        |        |        |        |        |        |        |
|----------------|--------|--------|--------|--------|--------|--------|--------|--------|--------|--------|--------|--------|--------|--------|--------|
| Gender         | K      | 1      | 2      | 3      | 4      | 5      | 6      | 7      | 8      | 9      | 10     | 11     | 12     | 4th    | Total  |
| Male<br>Female | 0<br>0 | 0<br>0 | 0<br>0 | 0<br>0 | 0<br>1 | 0<br>1 | 0<br>0 | 0<br>2 |
| Total          | 0      | 0      | 0      | 0      | 1      | 1      | 0      | 0      | 0      | 0      | 0      | 0      | 0      | 0      | 2      |