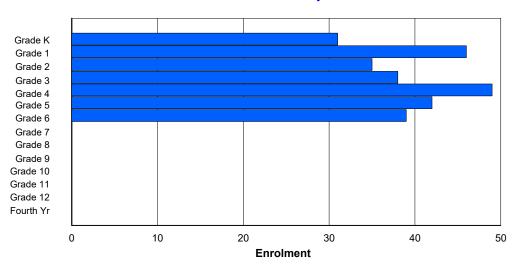

## **Enrolment By Grade and Gender**

|                |        |   |        |   |        |   | <u>Gra</u> | <u>ide</u> |   |   |    |        |    |     |          |
|----------------|--------|---|--------|---|--------|---|------------|------------|---|---|----|--------|----|-----|----------|
| Gender         | K      | 1 | 2      | 3 | 4      | 5 | 6          | 7          | 8 | 9 | 10 | 11     | 12 | 4th | Total    |
| Male<br>Female | 3<br>2 |   | 3<br>4 |   | 5<br>2 |   |            | 2<br>3     |   |   |    | 2<br>2 | 0  | 0   | 36<br>29 |
| Total          | 5      | 8 | 7      | 5 | 7      | 2 | 4          | 5          | 2 | 7 | 9  | 4      | 0  | 0   | 65       |

# **Enrolment By Grade**

For 002 - Henry Gordon Academy, Cartwright

4:02:23PM

Modification Time:

Modification Date:

4/18/2018

<sup>\*</sup> Data from the 2014-2015 AGR(Enrolment/Age as of the last day in Sept./Dec.)