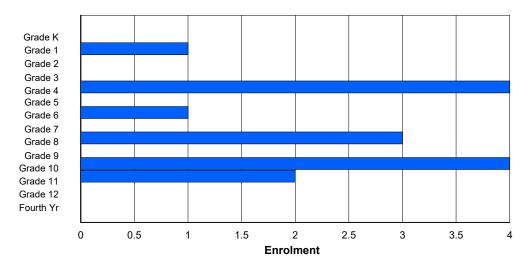

## **Enrolment By Grade and Gender**

|                |        |        |        |        |        |        | <u>Gra</u> | <u>ide</u> |        |        |        |        |        |        |        |
|----------------|--------|--------|--------|--------|--------|--------|------------|------------|--------|--------|--------|--------|--------|--------|--------|
| Gender         | K      | 1      | 2      | 3      | 4      | 5      | 6          | 7          | 8      | 9      | 10     | 11     | 12     | 4th    | Total  |
| Male<br>Female | 0<br>0 | 0<br>1 | 0<br>0 | 0<br>0 | 1<br>3 | 0<br>0 | 1<br>0     | 0<br>0     | 0<br>3 | 0<br>0 | 4<br>0 | 2<br>0 | 0<br>0 | 0<br>0 | 8<br>7 |
| Total          | 0      | 1      | 0      | 0      | 4      | 0      | 1          | 0          | 3      | 0      | 4      | 2      | 0      | 0      | 15     |

# **Enrolment By Grade**

For 001 - St. Peter's School, Black Tickle

Modification Time: 4:02:23PM Modification Date: 4/18/2018

<sup>\*</sup> Data from the 2014-2015 AGR(Enrolment/Age as of the last day in Sept./Dec.)