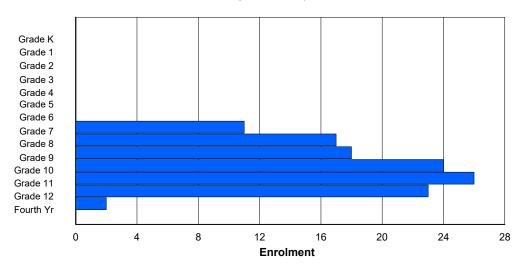

## **Enrolment By Grade and Gender**

Grade

|                |   |        |        |        |   |        | 010    | iue . |          |          |          |          |          |         |            |
|----------------|---|--------|--------|--------|---|--------|--------|-------|----------|----------|----------|----------|----------|---------|------------|
| Gender         | K | 1      | 2      | 3      | 4 | 5      | 6      | 7     | 8        | 9        | 10       | 11       | 12       | 4th     | Total      |
| Male<br>Female | 0 | 0<br>0 | 0<br>0 | 0<br>0 | 0 | 0<br>0 | 0<br>0 |       | 52<br>56 | 55<br>47 | 68<br>61 | 76<br>52 | 71<br>56 | 18<br>5 | 340<br>277 |
| Total          | 0 | 0      | 0      | 0      | 0 | 0      | 0      | 0     | 108      | 102      | 129      | 128      | 127      | 23      | 617        |