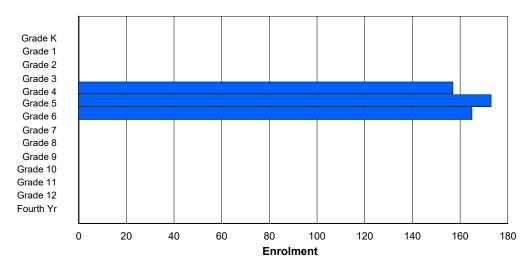

## **Enrolment By Grade and Gender**

Grade

| <u>Grade</u>   |        |   |        |        |          |          |          |          |        |        |        |        |    |     |            |
|----------------|--------|---|--------|--------|----------|----------|----------|----------|--------|--------|--------|--------|----|-----|------------|
| Gender         | K      | 1 | 2      | 3      | 4        | 5        | 6        | 7        | 8      | 9      | 10     | 11     | 12 | 4th | Total      |
| Male<br>Female | 0<br>0 | 0 | 0<br>0 | 0<br>0 | 59<br>46 | 63<br>36 | 48<br>64 | 49<br>55 | 0<br>0 | 0<br>0 | 0<br>0 | 0<br>0 | 0  | 0   | 219<br>201 |
| Total          | 0      | 0 | 0      | 0      | 105      | 99       | 112      | 104      | 0      | 0      | 0      | 0      | 0  | 0   | 420        |