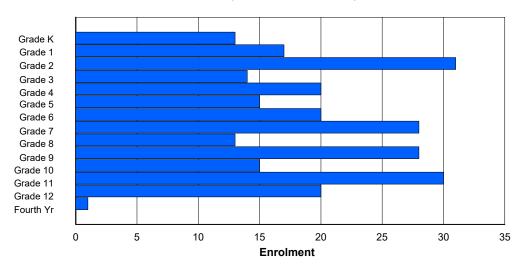

## **Enrolment By Grade and Gender**

|                |        |        |        |        |        |        | <u>Gra</u> | <u>de</u> |          |          |          |          |          |         |            |
|----------------|--------|--------|--------|--------|--------|--------|------------|-----------|----------|----------|----------|----------|----------|---------|------------|
| Gender         | K      | 1      | 2      | 3      | 4      | 5      | 6          | 7         | 8        | 9        | 10       | 11       | 12       | 4th     | Total      |
| Male<br>Female | 0<br>0     | 0<br>0    | 42<br>32 | 48<br>38 | 44<br>50 | 51<br>50 | 48<br>46 | 12<br>5 | 245<br>221 |
| Total          | 0      | 0      | 0      | 0      | 0      | 0      | 0          | 0         | 74       | 86       | 94       | 101      | 94       | 17      | 466        |

# **Enrolment By Grade**

## For 477 - Mealy Mountain Collegiate, Happy Valley-Goose Bay

Modification Time: 4:02:23PM Modification Date: 4/18/2018

<sup>\*</sup> Data from the 2014-2015 AGR(Enrolment/Age as of the last day in Sept./Dec.)