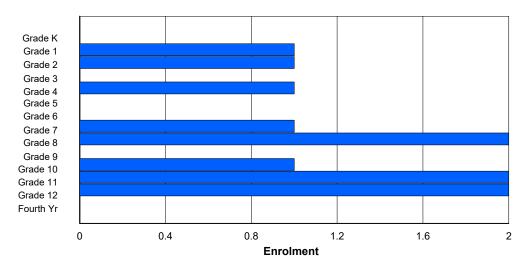

## **Enrolment By Grade and Gender**

| <u>Grade</u>   |        |        |        |        |        |        |        |        |        |        |        |        |        |        |        |
|----------------|--------|--------|--------|--------|--------|--------|--------|--------|--------|--------|--------|--------|--------|--------|--------|
| Gender         | K      | 1      | 2      | 3      | 4      | 5      | 6      | 7      | 8      | 9      | 10     | 11     | 12     | 4th    | Total  |
| Male<br>Female | 0<br>0 | 0<br>0 | 0<br>0 | 0<br>0 | 0<br>1 | 0<br>1 | 0<br>0 | 0<br>2 |
| Total          | 0      | 0      | 0      | 0      | 1      | 1      | 0      | 0      | 0      | 0      | 0      | 0      | 0      | 0      | 2      |