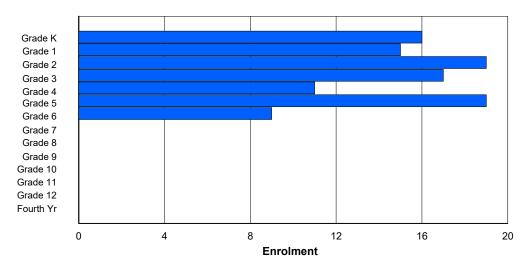

## **Enrolment By Grade and Gender**

|                |          |          |          |          |        |        | Gra    | <u>ide</u> |        |        |        |        |        |        |            |
|----------------|----------|----------|----------|----------|--------|--------|--------|------------|--------|--------|--------|--------|--------|--------|------------|
| Gender         | K        | 1        | 2        | 3        | 4      | 5      | 6      | 7          | 8      | 9      | 10     | 11     | 12     | 4th    | Total      |
| Male<br>Female | 60<br>53 | 61<br>43 | 50<br>52 | 63<br>42 | 0<br>0 | 0<br>0 | 0<br>0 | 0<br>0     | 0<br>0 | 0<br>0 | 0<br>0 | 0<br>0 | 0<br>0 | 0<br>0 | 234<br>190 |
| Total          | 113      | 104      | 102      | 105      | 0      | 0      | 0      | 0          | 0      | 0      | 0      | 0      | 0      | 0      | 424        |