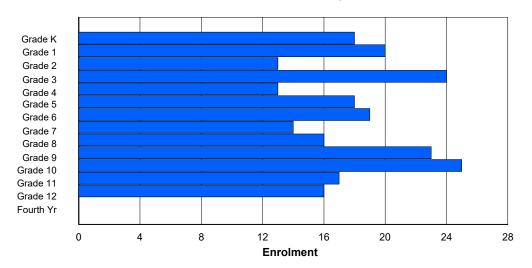

## NLESD - Labrador Region

#014 - Jens Haven Memorial, Nain

Grades: K-12 Number of Grades: 13

FTE Teachers \*\*\*: 22.0

Classification: Rural

Offers Distance Education: No

School FTE PTR : 10.5 District FTE PTR : 11.5 Provincial FTE PTR : 12.1

## **Enrolment By Grade and Gender**

| <u>Grade</u>   |         |         |         |         |        |         |         |         |         |          |         |          |        |        |            |
|----------------|---------|---------|---------|---------|--------|---------|---------|---------|---------|----------|---------|----------|--------|--------|------------|
| Gender         | K       | 1       | 2       | 3       | 4      | 5       | 6       | 7       | 8       | 9        | 10      | 11       | 12     | 4th    | Total      |
| Male<br>Female | 11<br>7 | 8<br>11 | 9<br>11 | 8<br>12 | 8<br>8 | 10<br>9 | 12<br>6 | 11<br>3 | 10<br>3 | 14<br>11 | 6<br>10 | 11<br>10 | 6<br>6 | 0<br>0 | 124<br>107 |
| Total          | 18      | 19      | 20      | 20      | 16     | 19      | 18      | 14      | 13      | 25       | 16      | 21       | 12     | 0      | 231        |

# **Enrolment By Grade**

For 014 - Jens Haven Memorial, Nain

Modification Time: 4:02:23PM Modification Date: 4/18/2018

<sup>\*</sup> Data from the 2014-2015 AGR(Enrolment/Age as of the last day in Sept./Dec.)