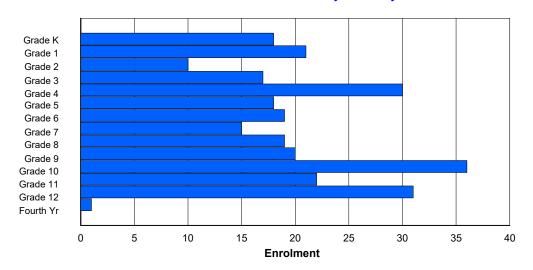

## **Enrolment By Grade and Gender**

|                |          |          |          |          |        |        | Gra    | <u>ide</u> |        |        |        |        |        |        |            |
|----------------|----------|----------|----------|----------|--------|--------|--------|------------|--------|--------|--------|--------|--------|--------|------------|
| Gender         | K        | 1        | 2        | 3        | 4      | 5      | 6      | 7          | 8      | 9      | 10     | 11     | 12     | 4th    | Total      |
| Male<br>Female | 39<br>63 | 64<br>43 | 55<br>38 | 46<br>41 | 0<br>0 | 0<br>0 | 0<br>0 | 0<br>0     | 0<br>0 | 0<br>0 | 0<br>0 | 0<br>0 | 0<br>0 | 0<br>0 | 204<br>185 |
| Total          | 102      | 107      | 93       | 87       | 0      | 0      | 0      | 0          | 0      | 0      | 0      | 0      | 0      | 0      | 389        |

# **Enrolment By Grade**

For 005 - Peacock Primary School, Happy Valley-Goose Bay

4:02:23PM

Modification Time:

4/18/2018

Modification Date:

<sup>\*</sup> Data from the 2014-2015 AGR(Enrolment/Age as of the last day in Sept./Dec.)