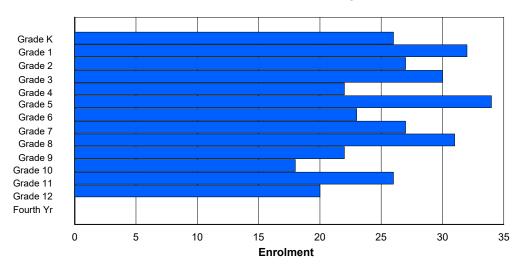

## **Enrolment By Grade and Gender**

| <u>Grade</u>   |         |         |         |         |        |         |         |         |         |          |         |          |        |        |            |
|----------------|---------|---------|---------|---------|--------|---------|---------|---------|---------|----------|---------|----------|--------|--------|------------|
| Gender         | K       | 1       | 2       | 3       | 4      | 5       | 6       | 7       | 8       | 9        | 10      | 11       | 12     | 4th    | Total      |
| Male<br>Female | 11<br>7 | 8<br>11 | 9<br>11 | 8<br>12 | 8<br>8 | 10<br>9 | 12<br>6 | 11<br>3 | 10<br>3 | 14<br>11 | 6<br>10 | 11<br>10 | 6<br>6 | 0<br>0 | 124<br>107 |
| Total          | 18      | 19      | 20      | 20      | 16     | 19      | 18      | 14      | 13      | 25       | 16      | 21       | 12     | 0      | 231        |