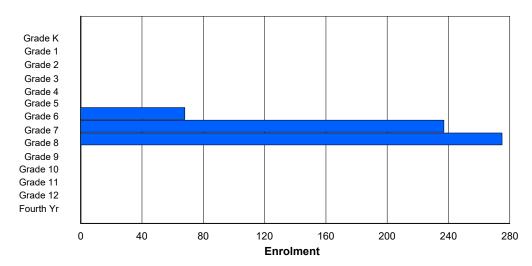

## **Enrolment By Grade and Gender**

|                |        |   |        |   |        |   | <u>Gra</u> | <u>ide</u> |   |   |    |        |    |     |          |
|----------------|--------|---|--------|---|--------|---|------------|------------|---|---|----|--------|----|-----|----------|
| Gender         | K      | 1 | 2      | 3 | 4      | 5 | 6          | 7          | 8 | 9 | 10 | 11     | 12 | 4th | Total    |
| Male<br>Female | 3<br>2 |   | 3<br>4 |   | 5<br>2 |   |            | 2<br>3     |   |   |    | 2<br>2 | 0  | 0   | 36<br>29 |
| Total          | 5      | 8 | 7      | 5 | 7      | 2 | 4          | 5          | 2 | 7 | 9  | 4      | 0  | 0   | 65       |