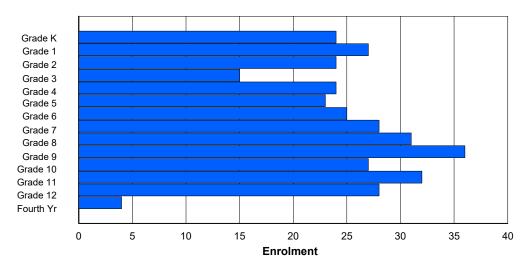

## **Enrolment By Grade and Gender**

|                |        |        |        |        |        |        | <u>Gra</u> | <u>ide</u> |        |        |        |        |        |        |        |
|----------------|--------|--------|--------|--------|--------|--------|------------|------------|--------|--------|--------|--------|--------|--------|--------|
| Gender         | K      | 1      | 2      | 3      | 4      | 5      | 6          | 7          | 8      | 9      | 10     | 11     | 12     | 4th    | Total  |
| Male<br>Female | 0<br>0 | 0<br>1 | 0<br>0 | 0<br>0 | 1<br>3 | 0<br>0 | 1<br>0     | 0<br>0     | 0<br>3 | 0<br>0 | 4<br>0 | 2<br>0 | 0<br>0 | 0<br>0 | 8<br>7 |
| Total          | 0      | 1      | 0      | 0      | 4      | 0      | 1          | 0          | 3      | 0      | 4      | 2      | 0      | 0      | 15     |