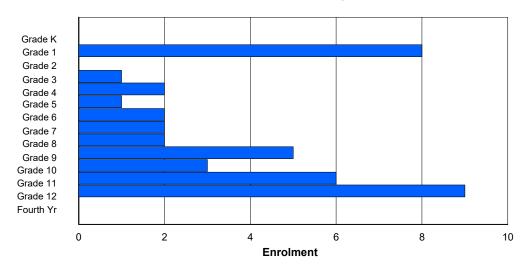

## **Enrolment By Grade and Gender**

|                |        |        |   |   |   |        | Gra | <u>iae</u> |        |   |        |        |    |        |          |
|----------------|--------|--------|---|---|---|--------|-----|------------|--------|---|--------|--------|----|--------|----------|
| Gender         | K      | 1      | 2 | 3 | 4 | 5      | 6   | 7          | 8      | 9 | 10     | 11     | 12 | 4th    | Total    |
| Male<br>Female | 1<br>4 | 1<br>5 |   |   |   | 6<br>5 |     |            | 8<br>4 |   | 7<br>8 | 1<br>5 |    | 1<br>1 | 49<br>58 |
| Total          | 5      | 6      | 8 | 8 | 5 | 11     | 7   | 8          | 12     | 8 | 15     | 6      | 6  | 2      | 107      |

# **Enrolment By Grade**

## For 007 - Amos Comenius Memorial School, Hopedale

Modification Time: 4:02:23PM Modification Date: 4/18/2018

<sup>\*</sup> Data from the 2014-2015 AGR(Enrolment/Age as of the last day in Sept./Dec.)

<sup>\*\*</sup> Newfoundland Statistics Classification System