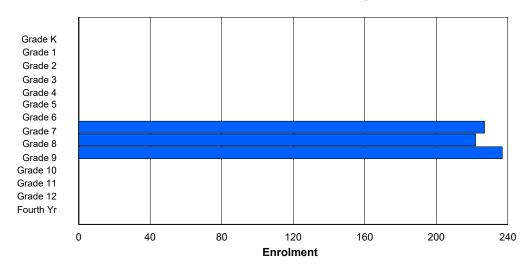

## **Enrolment By Grade and Gender**

Grade

| <u>Grade</u>   |        |   |        |        |          |          |          |          |        |        |        |        |    |     |            |
|----------------|--------|---|--------|--------|----------|----------|----------|----------|--------|--------|--------|--------|----|-----|------------|
| Gender         | K      | 1 | 2      | 3      | 4        | 5        | 6        | 7        | 8      | 9      | 10     | 11     | 12 | 4th | Total      |
| Male<br>Female | 0<br>0 | 0 | 0<br>0 | 0<br>0 | 59<br>46 | 63<br>36 | 48<br>64 | 49<br>55 | 0<br>0 | 0<br>0 | 0<br>0 | 0<br>0 | 0  | 0   | 219<br>201 |
| Total          | 0      | 0 | 0      | 0      | 105      | 99       | 112      | 104      | 0      | 0      | 0      | 0      | 0  | 0   | 420        |

# **Enrolment By Grade**

For 381 - J.R. Smallwood Middle School, Wabush

Modification Time: 4:02:23PM Modification Date: 4/18/2018

<sup>\*</sup> Data from the 2014-2015 AGR(Enrolment/Age as of the last day in Sept./Dec.)