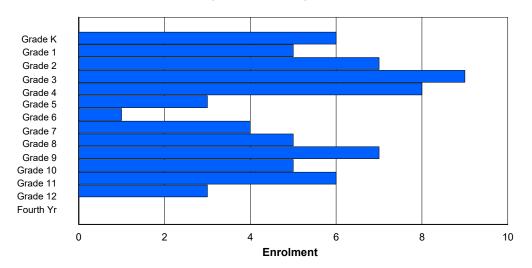

## **Enrolment By Grade and Gender**

|                |        |        |        |        |        |        | <u>Gra</u> | <u>ide</u> |        |        |        |        |        |        |        |
|----------------|--------|--------|--------|--------|--------|--------|------------|------------|--------|--------|--------|--------|--------|--------|--------|
| Gender         | K      | 1      | 2      | 3      | 4      | 5      | 6          | 7          | 8      | 9      | 10     | 11     | 12     | 4th    | Total  |
| Male<br>Female | 0<br>0 | 0<br>1 | 0<br>0 | 0<br>0 | 1<br>3 | 0<br>0 | 1<br>0     | 0<br>0     | 0<br>3 | 0<br>0 | 4<br>0 | 2<br>0 | 0<br>0 | 0<br>0 | 8<br>7 |
| Total          | 0      | 1      | 0      | 0      | 4      | 0      | 1          | 0          | 3      | 0      | 4      | 2      | 0      | 0      | 15     |