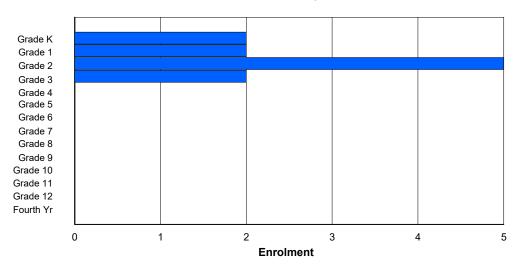

## **Enrolment By Grade and Gender**

| <u>Grade</u>   |        |        |        |        |        |        |        |        |        |        |        |        |        |        |        |
|----------------|--------|--------|--------|--------|--------|--------|--------|--------|--------|--------|--------|--------|--------|--------|--------|
| Gender         | K      | 1      | 2      | 3      | 4      | 5      | 6      | 7      | 8      | 9      | 10     | 11     | 12     | 4th    | Total  |
| Male<br>Female | 0<br>0 | 0<br>0 | 0<br>0 | 0<br>0 | 0<br>1 | 0<br>1 | 0<br>0 | 0<br>2 |
| Total          | 0      | 0      | 0      | 0      | 1      | 1      | 0      | 0      | 0      | 0      | 0      | 0      | 0      | 0      | 2      |

# **Enrolment By Grade**

For 013 - Mud Lake School, Mud Lake

Modification Time: 4:02:23PM Modification Date: 4/18/2018

<sup>\*</sup> Data from the 2014-2015 AGR(Enrolment/Age as of the last day in Sept./Dec.)