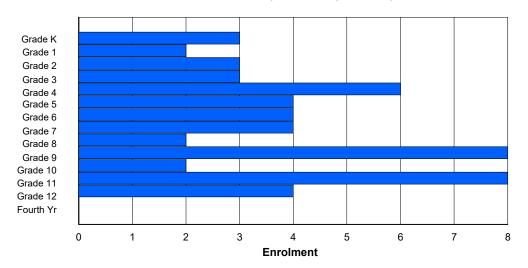

## **Enrolment By Grade and Gender**

| <u>Grade</u>   |        |        |        |        |        |        |        |        |        |        |        |        |        |        |        |
|----------------|--------|--------|--------|--------|--------|--------|--------|--------|--------|--------|--------|--------|--------|--------|--------|
| Gender         | K      | 1      | 2      | 3      | 4      | 5      | 6      | 7      | 8      | 9      | 10     | 11     | 12     | 4th    | Total  |
| Male<br>Female | 0<br>0 | 0<br>0 | 0<br>0 | 0<br>0 | 0<br>1 | 0<br>1 | 0<br>0 | 0<br>2 |
| Total          | 0      | 0      | 0      | 0      | 1      | 1      | 0      | 0      | 0      | 0      | 0      | 0      | 0      | 0      | 2      |

# **Enrolment By Grade**

For 013 - Mud Lake School, Mud Lake

Modification Time: 4:02:23PM Modification Date: 4/18/2018

<sup>\*</sup> Data from the 2014-2015 AGR(Enrolment/Age as of the last day in Sept./Dec.)