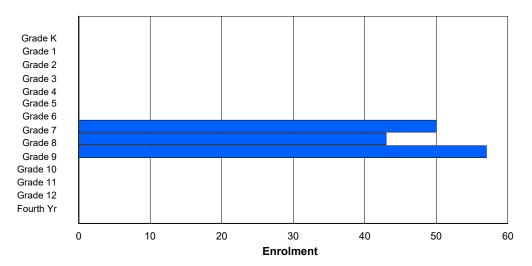

### NLESD - Western Region

#022 - William Gillett Academy, Charlottetown, LAB

Grades: K-12 Number of Grades: 13

FTE Teachers \*\*\*: 6.8

Classification: Rural

Offers Distance Education: Yes

School FTE PTR: 8.0
District FTE PTR: 10.8
Provincial FTE PTR: 12.1

| Enrolment E | By Age | and Gender |
|-------------|--------|------------|
|-------------|--------|------------|

|                | <u>Age</u> |   |   |   |   |    |    |        |    |    |    |    |    |    |        |        |          |
|----------------|------------|---|---|---|---|----|----|--------|----|----|----|----|----|----|--------|--------|----------|
| Gender         | 5          | 6 | 7 | 8 | 9 | 10 | 11 | 12     | 13 | 14 | 15 | 16 | 17 | 18 | 19     | 20>    | Total    |
| Male<br>Female |            |   |   |   |   |    |    | 2<br>4 |    |    |    |    |    |    | 0<br>0 | 0<br>0 | 27<br>30 |
| Total          | 6          | 8 | 3 | 2 | 3 | 4  | 1  | 6      | 2  | 4  | 5  | 8  | 5  | 0  | 0      | 0      | 57       |

## **Enrolment By Grade and Gender**

|                |   |        |   |   |   |   | <u>Gra</u> | <u>de</u> |        |   |    |    |    |        |          |
|----------------|---|--------|---|---|---|---|------------|-----------|--------|---|----|----|----|--------|----------|
| Gender         | K | 1      | 2 | 3 | 4 | 5 | 6          | 7         | 8      | 9 | 10 | 11 | 12 | 4th    | Total    |
| Male<br>Female | 3 | 4<br>4 |   |   |   |   | 0<br>1     | 2<br>4    | 1<br>1 |   |    |    |    | 0<br>0 | 27<br>30 |
| Total          | 6 | 8      | 3 | 2 | 3 | 4 | 1          | 6         | 2      | 4 | 5  | 8  | 5  | 0      | 57       |

# **Enrolment By Grade**

For 022 - William Gillett Academy, Charlottetown, LAB

Modification Time: 4:02:23PM Modification Date: 4/18/2018

<sup>\*</sup> Data from the 2014-2015 AGR(Enrolment/Age as of the last day in Sept./Dec.)