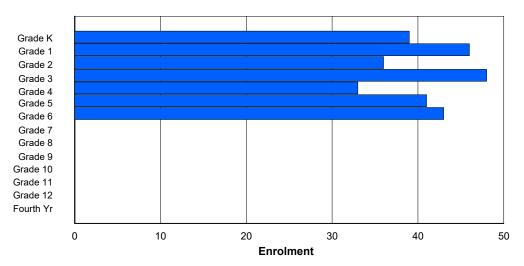

## **Enrolment By Grade and Gender**

|                |        |        |        |        |          |          | <u>Gra</u> | <u>ade</u> |        |        |        |        |        |        |            |
|----------------|--------|--------|--------|--------|----------|----------|------------|------------|--------|--------|--------|--------|--------|--------|------------|
| Gender         | K      | 1      | 2      | 3      | 4        | 5        | 6          | 7          | 8      | 9      | 10     | 11     | 12     | 4th    | Total      |
| Male<br>Female | 0<br>0 | 0<br>0 | 0<br>0 | 0<br>0 | 29<br>50 | 47<br>49 | 40<br>49   | 44<br>47   | 0<br>0 | 0<br>0 | 0<br>0 | 0<br>0 | 0<br>0 | 0<br>0 | 160<br>195 |
| Total          | 0      | 0      | 0      | 0      | 79       | 96       | 89         | 91         | 0      | 0      | 0      | 0      | 0      | 0      | 355        |

# **Enrolment By Grade**

For 004 - Queen of Peace Middle School, Happy Valley-Goose Bay

Modification Time: 4:02:23PM Modification Date: 4/18/2018

<sup>\*</sup> Data from the 2014-2015 AGR(Enrolment/Age as of the last day in Sept./Dec.)