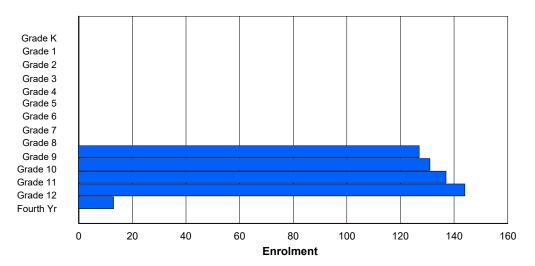

## **Enrolment By Grade and Gender**

|                |        |        |        |        |        |        | <u>Gra</u> | <u>de</u> |          |          |          |          |          |         |            |
|----------------|--------|--------|--------|--------|--------|--------|------------|-----------|----------|----------|----------|----------|----------|---------|------------|
| Gender         | K      | 1      | 2      | 3      | 4      | 5      | 6          | 7         | 8        | 9        | 10       | 11       | 12       | 4th     | Total      |
| Male<br>Female | 0<br>0     | 0<br>0    | 42<br>32 | 48<br>38 | 44<br>50 | 51<br>50 | 48<br>46 | 12<br>5 | 245<br>221 |
| Total          | 0      | 0      | 0      | 0      | 0      | 0      | 0          | 0         | 74       | 86       | 94       | 101      | 94       | 17      | 466        |