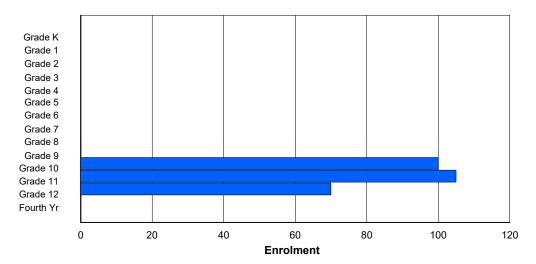

## **Enrolment By Grade and Gender**

Grade

|                |   |        |        |        |   |        | 010    | iue . |          |          |          |          |          |         |            |
|----------------|---|--------|--------|--------|---|--------|--------|-------|----------|----------|----------|----------|----------|---------|------------|
| Gender         | K | 1      | 2      | 3      | 4 | 5      | 6      | 7     | 8        | 9        | 10       | 11       | 12       | 4th     | Total      |
| Male<br>Female | 0 | 0<br>0 | 0<br>0 | 0<br>0 | 0 | 0<br>0 | 0<br>0 |       | 52<br>56 | 55<br>47 | 68<br>61 | 76<br>52 | 71<br>56 | 18<br>5 | 340<br>277 |
| Total          | 0 | 0      | 0      | 0      | 0 | 0      | 0      | 0     | 108      | 102      | 129      | 128      | 127      | 23      | 617        |