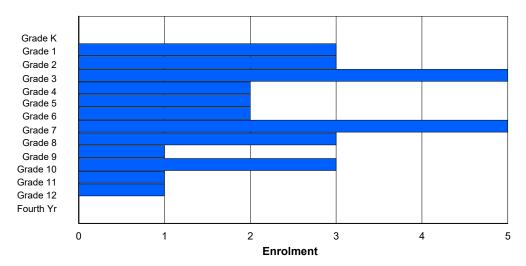

## **Enrolment By Grade and Gender**

|                |        |   |        |   |        |   | <u>Gra</u> | <u>ide</u> |   |   |    |        |    |     |          |
|----------------|--------|---|--------|---|--------|---|------------|------------|---|---|----|--------|----|-----|----------|
| Gender         | K      | 1 | 2      | 3 | 4      | 5 | 6          | 7          | 8 | 9 | 10 | 11     | 12 | 4th | Total    |
| Male<br>Female | 3<br>2 |   | 3<br>4 |   | 5<br>2 |   |            | 2<br>3     |   |   |    | 2<br>2 | 0  | 0   | 36<br>29 |
| Total          | 5      | 8 | 7      | 5 | 7      | 2 | 4          | 5          | 2 | 7 | 9  | 4      | 0  | 0   | 65       |