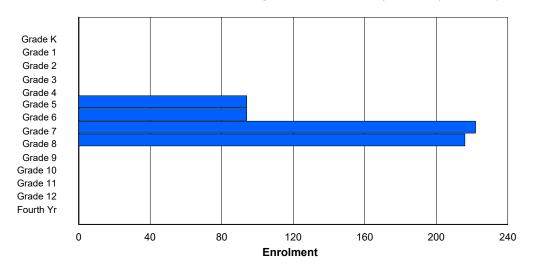

## **Enrolment By Grade and Gender**

|                |        |        |        |        |          |          | <u>Gra</u> | <u>ade</u> |        |        |        |        |        |        |            |
|----------------|--------|--------|--------|--------|----------|----------|------------|------------|--------|--------|--------|--------|--------|--------|------------|
| Gender         | K      | 1      | 2      | 3      | 4        | 5        | 6          | 7          | 8      | 9      | 10     | 11     | 12     | 4th    | Total      |
| Male<br>Female | 0<br>0 | 0<br>0 | 0<br>0 | 0<br>0 | 29<br>50 | 47<br>49 | 40<br>49   | 44<br>47   | 0<br>0 | 0<br>0 | 0<br>0 | 0<br>0 | 0<br>0 | 0<br>0 | 160<br>195 |
| Total          | 0      | 0      | 0      | 0      | 79       | 96       | 89         | 91         | 0      | 0      | 0      | 0      | 0      | 0      | 355        |

# **Enrolment By Grade**

For 004 - Queen of Peace Middle School, Happy Valley-Goose Bay

Modification Time: 4:02:23PM Modification Date: 4/18/2018

<sup>\*</sup> Data from the 2014-2015 AGR(Enrolment/Age as of the last day in Sept./Dec.)