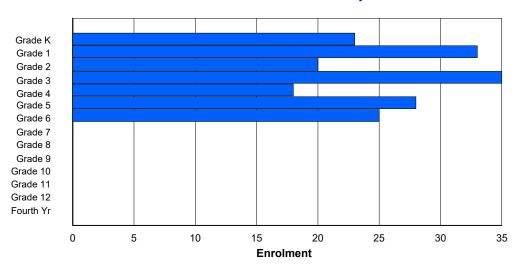

## **Enrolment By Grade and Gender**

|                |        |        |        |        |          |          | <u>Gra</u> | <u>ade</u> |        |        |        |        |        |        |            |
|----------------|--------|--------|--------|--------|----------|----------|------------|------------|--------|--------|--------|--------|--------|--------|------------|
| Gender         | K      | 1      | 2      | 3      | 4        | 5        | 6          | 7          | 8      | 9      | 10     | 11     | 12     | 4th    | Total      |
| Male<br>Female | 0<br>0 | 0<br>0 | 0<br>0 | 0<br>0 | 29<br>50 | 47<br>49 | 40<br>49   | 44<br>47   | 0<br>0 | 0<br>0 | 0<br>0 | 0<br>0 | 0<br>0 | 0<br>0 | 160<br>195 |
| Total          | 0      | 0      | 0      | 0      | 79       | 96       | 89         | 91         | 0      | 0      | 0      | 0      | 0      | 0      | 355        |

# **Enrolment By Grade**

For 004 - Queen of Peace Middle School, Happy Valley-Goose Bay

Modification Time: 4:02:23PM Modification Date: 4/18/2018

<sup>\*</sup> Data from the 2014-2015 AGR(Enrolment/Age as of the last day in Sept./Dec.)