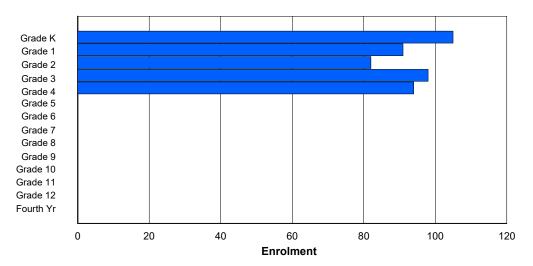

## **Enrolment By Grade and Gender**

|                |        |        |        |        |          |          | <u>Gra</u> | <u>ade</u> |        |        |        |        |        |        |            |
|----------------|--------|--------|--------|--------|----------|----------|------------|------------|--------|--------|--------|--------|--------|--------|------------|
| Gender         | K      | 1      | 2      | 3      | 4        | 5        | 6          | 7          | 8      | 9      | 10     | 11     | 12     | 4th    | Total      |
| Male<br>Female | 0<br>0 | 0<br>0 | 0<br>0 | 0<br>0 | 29<br>50 | 47<br>49 | 40<br>49   | 44<br>47   | 0<br>0 | 0<br>0 | 0<br>0 | 0<br>0 | 0<br>0 | 0<br>0 | 160<br>195 |
| Total          | 0      | 0      | 0      | 0      | 79       | 96       | 89         | 91         | 0      | 0      | 0      | 0      | 0      | 0      | 355        |