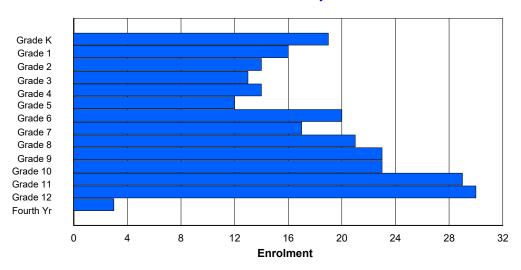

## **Enrolment By Grade and Gender**

|                |        |   |        |   |        |   | <u>Gra</u> | <u>ide</u> |   |   |    |        |    |     |          |
|----------------|--------|---|--------|---|--------|---|------------|------------|---|---|----|--------|----|-----|----------|
| Gender         | K      | 1 | 2      | 3 | 4      | 5 | 6          | 7          | 8 | 9 | 10 | 11     | 12 | 4th | Total    |
| Male<br>Female | 3<br>2 |   | 3<br>4 |   | 5<br>2 |   |            | 2<br>3     |   |   |    | 2<br>2 | 0  | 0   | 36<br>29 |
| Total          | 5      | 8 | 7      | 5 | 7      | 2 | 4          | 5          | 2 | 7 | 9  | 4      | 0  | 0   | 65       |