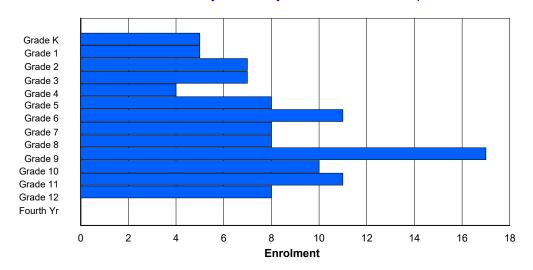

## **Enrolment By Grade and Gender**

|                |        |        |   |   |   |        | Gra | <u>iae</u> |        |   |        |        |    |        |          |
|----------------|--------|--------|---|---|---|--------|-----|------------|--------|---|--------|--------|----|--------|----------|
| Gender         | K      | 1      | 2 | 3 | 4 | 5      | 6   | 7          | 8      | 9 | 10     | 11     | 12 | 4th    | Total    |
| Male<br>Female | 1<br>4 | 1<br>5 |   |   |   | 6<br>5 |     |            | 8<br>4 |   | 7<br>8 | 1<br>5 |    | 1<br>1 | 49<br>58 |
| Total          | 5      | 6      | 8 | 8 | 5 | 11     | 7   | 8          | 12     | 8 | 15     | 6      | 6  | 2      | 107      |

# **Enrolment By Grade**