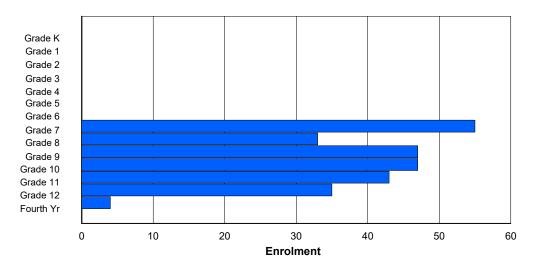

## **Enrolment By Grade and Gender**

|                |        |        |        |        |        |        | <u>Gra</u> | <u>ide</u> |        |        |        |        |        |        |        |
|----------------|--------|--------|--------|--------|--------|--------|------------|------------|--------|--------|--------|--------|--------|--------|--------|
| Gender         | K      | 1      | 2      | 3      | 4      | 5      | 6          | 7          | 8      | 9      | 10     | 11     | 12     | 4th    | Total  |
| Male<br>Female | 0<br>0 | 0<br>1 | 0<br>0 | 0<br>0 | 1<br>3 | 0<br>0 | 1<br>0     | 0<br>0     | 0<br>3 | 0<br>0 | 4<br>0 | 2<br>0 | 0<br>0 | 0<br>0 | 8<br>7 |
| Total          | 0      | 1      | 0      | 0      | 4      | 0      | 1          | 0          | 3      | 0      | 4      | 2      | 0      | 0      | 15     |

# **Enrolment By Grade**

For 001 - St. Peter's School, Black Tickle

Modification Time: 4:02:23PM Modification Date: 4/18/2018

<sup>\*</sup> Data from the 2014-2015 AGR(Enrolment/Age as of the last day in Sept./Dec.)