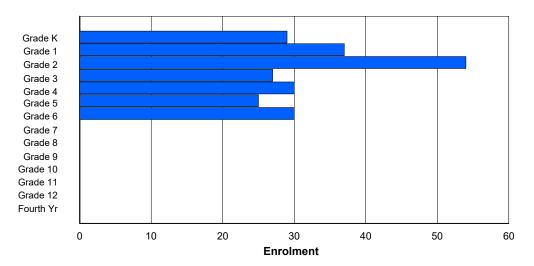

## **Enrolment By Grade and Gender**

|                |        |        |        |        |        |        | <u>Gra</u> | <u>ide</u> |        |        |        |        |        |        |        |
|----------------|--------|--------|--------|--------|--------|--------|------------|------------|--------|--------|--------|--------|--------|--------|--------|
| Gender         | K      | 1      | 2      | 3      | 4      | 5      | 6          | 7          | 8      | 9      | 10     | 11     | 12     | 4th    | Total  |
| Male<br>Female | 0<br>0 | 0<br>1 | 0<br>0 | 0<br>0 | 1<br>3 | 0<br>0 | 1<br>0     | 0<br>0     | 0<br>3 | 0<br>0 | 4<br>0 | 2<br>0 | 0<br>0 | 0<br>0 | 8<br>7 |
| Total          | 0      | 1      | 0      | 0      | 4      | 0      | 1          | 0          | 3      | 0      | 4      | 2      | 0      | 0      | 15     |

# **Enrolment By Grade**

For 001 - St. Peter's School, Black Tickle

Modification Time: 4:02:23PM Modification Date: 4/18/2018

<sup>\*</sup> Data from the 2014-2015 AGR(Enrolment/Age as of the last day in Sept./Dec.)