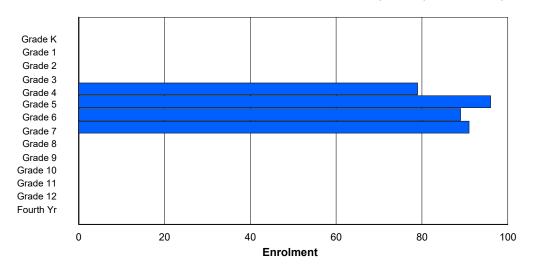

## **Enrolment By Grade and Gender**

|                |        |        |        |        |          |          | <u>Gra</u> | <u>ade</u> |        |        |        |        |        |        |            |
|----------------|--------|--------|--------|--------|----------|----------|------------|------------|--------|--------|--------|--------|--------|--------|------------|
| Gender         | K      | 1      | 2      | 3      | 4        | 5        | 6          | 7          | 8      | 9      | 10     | 11     | 12     | 4th    | Total      |
| Male<br>Female | 0<br>0 | 0<br>0 | 0<br>0 | 0<br>0 | 29<br>50 | 47<br>49 | 40<br>49   | 44<br>47   | 0<br>0 | 0<br>0 | 0<br>0 | 0<br>0 | 0<br>0 | 0<br>0 | 160<br>195 |
| Total          | 0      | 0      | 0      | 0      | 79       | 96       | 89         | 91         | 0      | 0      | 0      | 0      | 0      | 0      | 355        |

# **Enrolment By Grade**

For 004 - Queen of Peace Middle School, Happy Valley-Goose Bay

Modification Time: 4:02:23PM Modification Date: 4/18/2018

<sup>\*</sup> Data from the 2014-2015 AGR(Enrolment/Age as of the last day in Sept./Dec.)