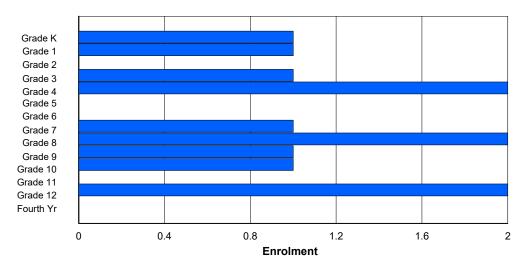

## **Enrolment By Grade and Gender**

|                |        |        |        |        |        |        | <u>Gra</u> | <u>ide</u> |        |        |        |        |        |        |        |
|----------------|--------|--------|--------|--------|--------|--------|------------|------------|--------|--------|--------|--------|--------|--------|--------|
| Gender         | K      | 1      | 2      | 3      | 4      | 5      | 6          | 7          | 8      | 9      | 10     | 11     | 12     | 4th    | Total  |
| Male<br>Female | 0<br>0 | 0<br>1 | 0<br>0 | 0<br>0 | 1<br>3 | 0<br>0 | 1<br>0     | 0<br>0     | 0<br>3 | 0<br>0 | 4<br>0 | 2<br>0 | 0<br>0 | 0<br>0 | 8<br>7 |
| Total          | 0      | 1      | 0      | 0      | 4      | 0      | 1          | 0          | 3      | 0      | 4      | 2      | 0      | 0      | 15     |

# **Enrolment By Grade**

For 001 - St. Peter's School, Black Tickle

Modification Time: 4:02:23PM Modification Date: 4/18/2018

<sup>\*</sup> Data from the 2014-2015 AGR(Enrolment/Age as of the last day in Sept./Dec.)