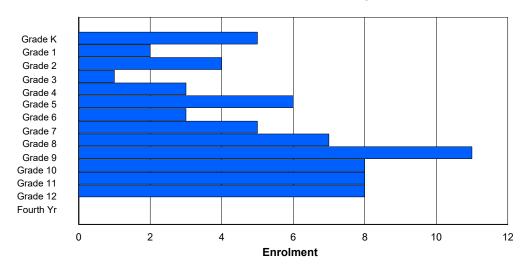

# **Enrolment By Grade**

For 004 - Queen of Peace Middle School, Happy Valley-Goose Bay

Modification Time: 4:02:23PM Modification Date: 4/18/2018

<sup>\*</sup> Data from the 2014-2015 AGR(Enrolment/Age as of the last day in Sept./Dec.)

## **Enrolment By Grade and Gender**

|                |        |        |        |        |          |          | <u>Gra</u> | <u>ade</u> |        |        |        |        |        |        |            |
|----------------|--------|--------|--------|--------|----------|----------|------------|------------|--------|--------|--------|--------|--------|--------|------------|
| Gender         | K      | 1      | 2      | 3      | 4        | 5        | 6          | 7          | 8      | 9      | 10     | 11     | 12     | 4th    | Total      |
| Male<br>Female | 0<br>0 | 0<br>0 | 0<br>0 | 0<br>0 | 29<br>50 | 47<br>49 | 40<br>49   | 44<br>47   | 0<br>0 | 0<br>0 | 0<br>0 | 0<br>0 | 0<br>0 | 0<br>0 | 160<br>195 |
| Total          | 0      | 0      | 0      | 0      | 79       | 96       | 89         | 91         | 0      | 0      | 0      | 0      | 0      | 0      | 355        |