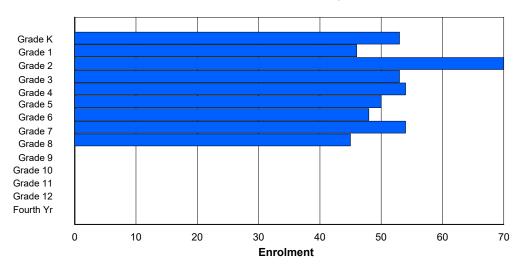

## **Enrolment By Grade and Gender**

|                |        |   |        |   |        |   | <u>Gra</u> | <u>ide</u> |   |   |    |        |    |     |          |
|----------------|--------|---|--------|---|--------|---|------------|------------|---|---|----|--------|----|-----|----------|
| Gender         | K      | 1 | 2      | 3 | 4      | 5 | 6          | 7          | 8 | 9 | 10 | 11     | 12 | 4th | Total    |
| Male<br>Female | 3<br>2 |   | 3<br>4 |   | 5<br>2 |   |            | 2<br>3     |   |   |    | 2<br>2 | 0  | 0   | 36<br>29 |
| Total          | 5      | 8 | 7      | 5 | 7      | 2 | 4          | 5          | 2 | 7 | 9  | 4      | 0  | 0   | 65       |