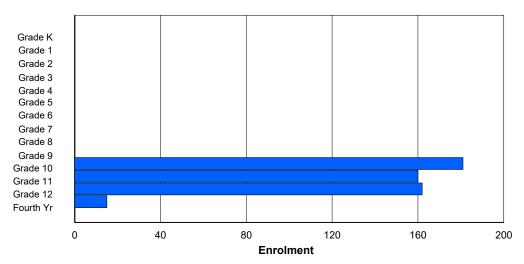

## **Enrolment By Grade and Gender**

Grade

|                |   |        |        |        |   |        | 010    | iue . |          |          |          |          |          |         |            |
|----------------|---|--------|--------|--------|---|--------|--------|-------|----------|----------|----------|----------|----------|---------|------------|
| Gender         | K | 1      | 2      | 3      | 4 | 5      | 6      | 7     | 8        | 9        | 10       | 11       | 12       | 4th     | Total      |
| Male<br>Female | 0 | 0<br>0 | 0<br>0 | 0<br>0 | 0 | 0<br>0 | 0<br>0 |       | 52<br>56 | 55<br>47 | 68<br>61 | 76<br>52 | 71<br>56 | 18<br>5 | 340<br>277 |
| Total          | 0 | 0      | 0      | 0      | 0 | 0      | 0      | 0     | 108      | 102      | 129      | 128      | 127      | 23      | 617        |