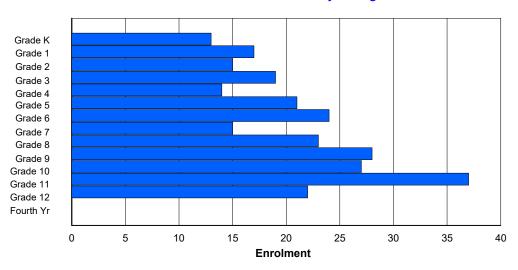

## **Enrolment By Grade and Gender**

|                |        |        |        |        |        |        | <u>Gra</u> | <u>ide</u> |        |        |        |        |        |        |        |
|----------------|--------|--------|--------|--------|--------|--------|------------|------------|--------|--------|--------|--------|--------|--------|--------|
| Gender         | K      | 1      | 2      | 3      | 4      | 5      | 6          | 7          | 8      | 9      | 10     | 11     | 12     | 4th    | Total  |
| Male<br>Female | 0<br>0 | 0<br>1 | 0<br>0 | 0<br>0 | 1<br>3 | 0<br>0 | 1<br>0     | 0<br>0     | 0<br>3 | 0<br>0 | 4<br>0 | 2<br>0 | 0<br>0 | 0<br>0 | 8<br>7 |
| Total          | 0      | 1      | 0      | 0      | 4      | 0      | 1          | 0          | 3      | 0      | 4      | 2      | 0      | 0      | 15     |

# **Enrolment By Grade**

For 001 - St. Peter's School, Black Tickle

Modification Time: 4:02:23PM Modification Date: 4/18/2018

<sup>\*</sup> Data from the 2014-2015 AGR(Enrolment/Age as of the last day in Sept./Dec.)