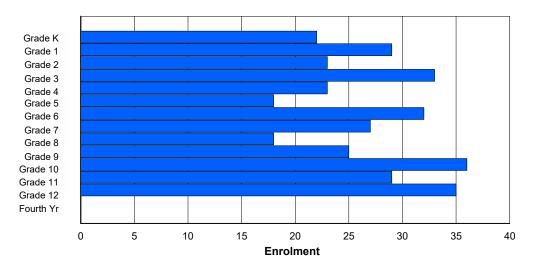

## **Enrolment By Grade and Gender**

|                |        |        |        |        |          |          | <u>Gra</u> | <u>ade</u> |        |        |        |        |        |        |            |
|----------------|--------|--------|--------|--------|----------|----------|------------|------------|--------|--------|--------|--------|--------|--------|------------|
| Gender         | K      | 1      | 2      | 3      | 4        | 5        | 6          | 7          | 8      | 9      | 10     | 11     | 12     | 4th    | Total      |
| Male<br>Female | 0<br>0 | 0<br>0 | 0<br>0 | 0<br>0 | 29<br>50 | 47<br>49 | 40<br>49   | 44<br>47   | 0<br>0 | 0<br>0 | 0<br>0 | 0<br>0 | 0<br>0 | 0<br>0 | 160<br>195 |
| Total          | 0      | 0      | 0      | 0      | 79       | 96       | 89         | 91         | 0      | 0      | 0      | 0      | 0      | 0      | 355        |