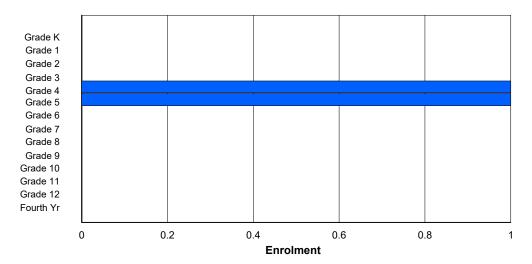

## NLESD - Labrador Region

#013 - Mud Lake School, Mud Lake

Grades: 4-5 Number of Grades: 1

FTE Teachers \*\*\*: 1.0

Classification: Rural

Offers Distance Education: No

School FTE PTR : 2.0 District FTE PTR : 11.5 Provincial FTE PTR : 12.1

| Enrolment E | By Age | and Gender |
|-------------|--------|------------|
|-------------|--------|------------|

| <u>Age</u>     |        |   |   |   |   |    |    |    |    |    |    |        |    |    |    |        |        |
|----------------|--------|---|---|---|---|----|----|----|----|----|----|--------|----|----|----|--------|--------|
| Gender         | 5      | 6 | 7 | 8 | 9 | 10 | 11 | 12 | 13 | 14 | 15 | 16     | 17 | 18 | 19 | 20>    | Total  |
| Male<br>Female | 0<br>0 |   |   |   |   |    |    |    |    |    |    | 0<br>0 |    |    |    | 0<br>0 | 0<br>2 |
| Total          | 0      | 0 | 0 | 0 | 1 | 1  | 0  | 0  | 0  | 0  | 0  | 0      | 0  | 0  | 0  | 0      | 2      |

## **Enrolment By Grade and Gender**

| <u>Grade</u>   |        |        |        |        |        |        |        |        |        |        |        |        |        |        |        |
|----------------|--------|--------|--------|--------|--------|--------|--------|--------|--------|--------|--------|--------|--------|--------|--------|
| Gender         | K      | 1      | 2      | 3      | 4      | 5      | 6      | 7      | 8      | 9      | 10     | 11     | 12     | 4th    | Total  |
| Male<br>Female | 0<br>0 | 0<br>0 | 0<br>0 | 0<br>0 | 0<br>1 | 0<br>1 | 0<br>0 | 0<br>2 |
| Total          | 0      | 0      | 0      | 0      | 1      | 1      | 0      | 0      | 0      | 0      | 0      | 0      | 0      | 0      | 2      |