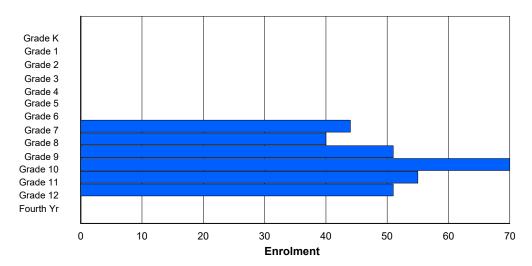

# **Enrolment By Grade**

For 004 - Queen of Peace Middle School, Happy Valley-Goose Bay

Modification Time: 4:02:23PM Modification Date: 4/18/2018

<sup>\*</sup> Data from the 2014-2015 AGR(Enrolment/Age as of the last day in Sept./Dec.)

## **Enrolment By Grade and Gender**

|                |        |        |        |        |          |          | <u>Gra</u> | <u>ade</u> |        |        |        |        |        |        |            |
|----------------|--------|--------|--------|--------|----------|----------|------------|------------|--------|--------|--------|--------|--------|--------|------------|
| Gender         | K      | 1      | 2      | 3      | 4        | 5        | 6          | 7          | 8      | 9      | 10     | 11     | 12     | 4th    | Total      |
| Male<br>Female | 0<br>0 | 0<br>0 | 0<br>0 | 0<br>0 | 29<br>50 | 47<br>49 | 40<br>49   | 44<br>47   | 0<br>0 | 0<br>0 | 0<br>0 | 0<br>0 | 0<br>0 | 0<br>0 | 160<br>195 |
| Total          | 0      | 0      | 0      | 0      | 79       | 96       | 89         | 91         | 0      | 0      | 0      | 0      | 0      | 0      | 355        |