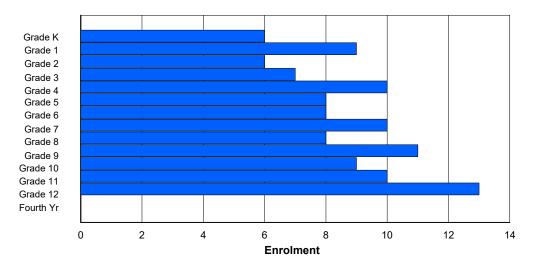

# **Enrolment By Grade**

For 005 - Peacock Primary School, Happy Valley-Goose Bay

4:02:23PM

Modification Time:

4/18/2018

Modification Date:

<sup>\*</sup> Data from the 2014-2015 AGR(Enrolment/Age as of the last day in Sept./Dec.)

## **Enrolment By Grade and Gender**

|                |          |          |          |          |        |        | Gra    | <u>ide</u> |        |        |        |        |        |        |            |
|----------------|----------|----------|----------|----------|--------|--------|--------|------------|--------|--------|--------|--------|--------|--------|------------|
| Gender         | K        | 1        | 2        | 3        | 4      | 5      | 6      | 7          | 8      | 9      | 10     | 11     | 12     | 4th    | Total      |
| Male<br>Female | 39<br>63 | 64<br>43 | 55<br>38 | 46<br>41 | 0<br>0 | 0<br>0 | 0<br>0 | 0<br>0     | 0<br>0 | 0<br>0 | 0<br>0 | 0<br>0 | 0<br>0 | 0<br>0 | 204<br>185 |
| Total          | 102      | 107      | 93       | 87       | 0      | 0      | 0      | 0          | 0      | 0      | 0      | 0      | 0      | 0      | 389        |