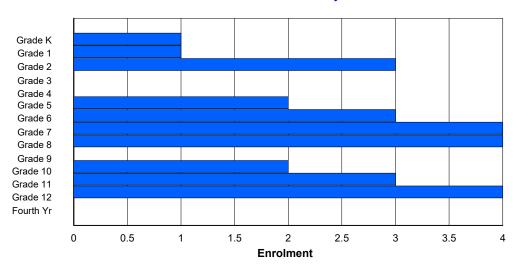

## **Enrolment By Grade and Gender**

| <u>Grade</u>   |        |        |        |        |        |        |        |        |        |        |        |        |        |        |        |
|----------------|--------|--------|--------|--------|--------|--------|--------|--------|--------|--------|--------|--------|--------|--------|--------|
| Gender         | K      | 1      | 2      | 3      | 4      | 5      | 6      | 7      | 8      | 9      | 10     | 11     | 12     | 4th    | Total  |
| Male<br>Female | 0<br>0 | 0<br>0 | 0<br>0 | 0<br>0 | 0<br>1 | 0<br>1 | 0<br>0 | 0<br>2 |
| Total          | 0      | 0      | 0      | 0      | 1      | 1      | 0      | 0      | 0      | 0      | 0      | 0      | 0      | 0      | 2      |