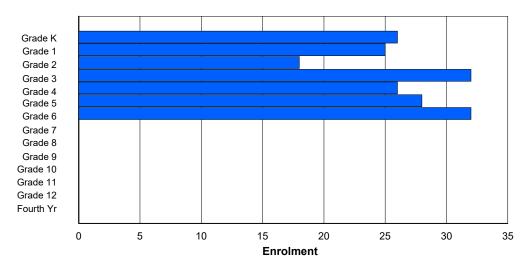

## **Enrolment By Grade and Gender**

| <u>Grade</u>   |         |         |         |         |        |         |         |         |         |          |         |          |        |        |            |
|----------------|---------|---------|---------|---------|--------|---------|---------|---------|---------|----------|---------|----------|--------|--------|------------|
| Gender         | K       | 1       | 2       | 3       | 4      | 5       | 6       | 7       | 8       | 9        | 10      | 11       | 12     | 4th    | Total      |
| Male<br>Female | 11<br>7 | 8<br>11 | 9<br>11 | 8<br>12 | 8<br>8 | 10<br>9 | 12<br>6 | 11<br>3 | 10<br>3 | 14<br>11 | 6<br>10 | 11<br>10 | 6<br>6 | 0<br>0 | 124<br>107 |
| Total          | 18      | 19      | 20      | 20      | 16     | 19      | 18      | 14      | 13      | 25       | 16      | 21       | 12     | 0      | 231        |

# **Enrolment By Grade**

For 014 - Jens Haven Memorial, Nain

Modification Time: 4:02:23PM Modification Date: 4/18/2018

<sup>\*</sup> Data from the 2014-2015 AGR(Enrolment/Age as of the last day in Sept./Dec.)