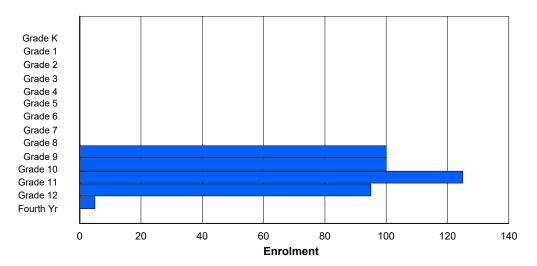

## **Enrolment By Grade and Gender**

Grade

|                |   |        |        |        |   |        | 010    | iue . |          |          |          |          |          |         |            |
|----------------|---|--------|--------|--------|---|--------|--------|-------|----------|----------|----------|----------|----------|---------|------------|
| Gender         | K | 1      | 2      | 3      | 4 | 5      | 6      | 7     | 8        | 9        | 10       | 11       | 12       | 4th     | Total      |
| Male<br>Female | 0 | 0<br>0 | 0<br>0 | 0<br>0 | 0 | 0<br>0 | 0<br>0 |       | 52<br>56 | 55<br>47 | 68<br>61 | 76<br>52 | 71<br>56 | 18<br>5 | 340<br>277 |
| Total          | 0 | 0      | 0      | 0      | 0 | 0      | 0      | 0     | 108      | 102      | 129      | 128      | 127      | 23      | 617        |

# **Enrolment By Grade**

For 010 - Menihek High School, Labrador City

Modification Time:

Source: Evaluation and Research

4:02:23PM

<sup>\*</sup> Data from the 2014-2015 AGR(Enrolment/Age as of the last day in Sept./Dec.)