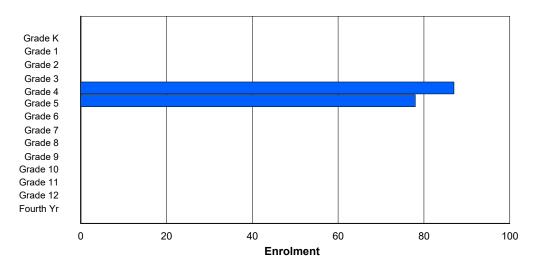

## **Enrolment By Grade and Gender**

|                |        |        |        |        |          |          | <u>Gra</u> | <u>ade</u> |        |        |        |        |        |        |            |
|----------------|--------|--------|--------|--------|----------|----------|------------|------------|--------|--------|--------|--------|--------|--------|------------|
| Gender         | K      | 1      | 2      | 3      | 4        | 5        | 6          | 7          | 8      | 9      | 10     | 11     | 12     | 4th    | Total      |
| Male<br>Female | 0<br>0 | 0<br>0 | 0<br>0 | 0<br>0 | 29<br>50 | 47<br>49 | 40<br>49   | 44<br>47   | 0<br>0 | 0<br>0 | 0<br>0 | 0<br>0 | 0<br>0 | 0<br>0 | 160<br>195 |
| Total          | 0      | 0      | 0      | 0      | 79       | 96       | 89         | 91         | 0      | 0      | 0      | 0      | 0      | 0      | 355        |

# **Enrolment By Grade**

For 004 - Queen of Peace Middle School, Happy Valley-Goose Bay

Modification Time: 4:02:23PM Modification Date: 4/18/2018

<sup>\*</sup> Data from the 2014-2015 AGR(Enrolment/Age as of the last day in Sept./Dec.)