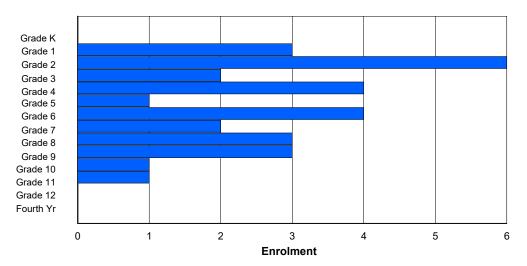

## **Enrolment By Grade and Gender**

| <u>Grade</u>   |         |         |         |         |        |         |         |         |         |          |         |          |        |        |            |
|----------------|---------|---------|---------|---------|--------|---------|---------|---------|---------|----------|---------|----------|--------|--------|------------|
| Gender         | K       | 1       | 2       | 3       | 4      | 5       | 6       | 7       | 8       | 9        | 10      | 11       | 12     | 4th    | Total      |
| Male<br>Female | 11<br>7 | 8<br>11 | 9<br>11 | 8<br>12 | 8<br>8 | 10<br>9 | 12<br>6 | 11<br>3 | 10<br>3 | 14<br>11 | 6<br>10 | 11<br>10 | 6<br>6 | 0<br>0 | 124<br>107 |
| Total          | 18      | 19      | 20      | 20      | 16     | 19      | 18      | 14      | 13      | 25       | 16      | 21       | 12     | 0      | 231        |

# **Enrolment By Grade**

For 014 - Jens Haven Memorial, Nain

Modification Time: 4:02:23PM Modification Date: 4/18/2018

<sup>\*</sup> Data from the 2014-2015 AGR(Enrolment/Age as of the last day in Sept./Dec.)