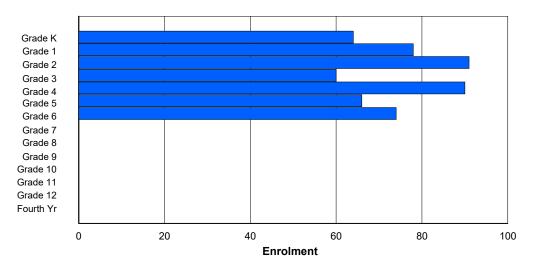

# **Enrolment By Grade**

For 004 - Queen of Peace Middle School, Happy Valley-Goose Bay

Modification Time: 4:02:23PM Modification Date: 4/18/2018

<sup>\*</sup> Data from the 2014-2015 AGR(Enrolment/Age as of the last day in Sept./Dec.)

## **Enrolment By Grade and Gender**

|                |        |        |        |        |          |          | <u>Gra</u> | <u>ade</u> |        |        |        |        |        |        |            |
|----------------|--------|--------|--------|--------|----------|----------|------------|------------|--------|--------|--------|--------|--------|--------|------------|
| Gender         | K      | 1      | 2      | 3      | 4        | 5        | 6          | 7          | 8      | 9      | 10     | 11     | 12     | 4th    | Total      |
| Male<br>Female | 0<br>0 | 0<br>0 | 0<br>0 | 0<br>0 | 29<br>50 | 47<br>49 | 40<br>49   | 44<br>47   | 0<br>0 | 0<br>0 | 0<br>0 | 0<br>0 | 0<br>0 | 0<br>0 | 160<br>195 |
| Total          | 0      | 0      | 0      | 0      | 79       | 96       | 89         | 91         | 0      | 0      | 0      | 0      | 0      | 0      | 355        |