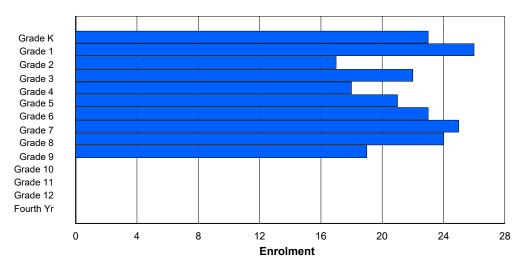

# **Enrolment By Grade**

For 001 - St. Peter's School, Black Tickle

Modification Time: 4:02:23PM Modification Date: 4/18/2018

<sup>\*</sup> Data from the 2014-2015 AGR(Enrolment/Age as of the last day in Sept./Dec.)

## **Enrolment By Grade and Gender**

|                |        |        |        |        |        |        | <u>Gra</u> | <u>ide</u> |        |        |        |        |        |        |        |
|----------------|--------|--------|--------|--------|--------|--------|------------|------------|--------|--------|--------|--------|--------|--------|--------|
| Gender         | K      | 1      | 2      | 3      | 4      | 5      | 6          | 7          | 8      | 9      | 10     | 11     | 12     | 4th    | Total  |
| Male<br>Female | 0<br>0 | 0<br>1 | 0<br>0 | 0<br>0 | 1<br>3 | 0<br>0 | 1<br>0     | 0<br>0     | 0<br>3 | 0<br>0 | 4<br>0 | 2<br>0 | 0<br>0 | 0<br>0 | 8<br>7 |
| Total          | 0      | 1      | 0      | 0      | 4      | 0      | 1          | 0          | 3      | 0      | 4      | 2      | 0      | 0      | 15     |