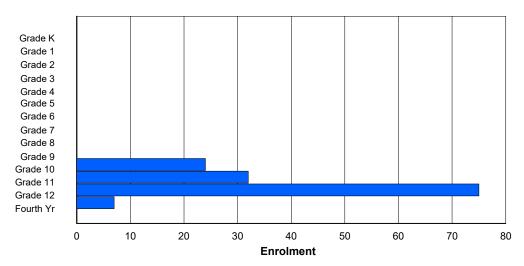

## **Enrolment By Grade and Gender**

|                |        |        |        |        |        |        | <u>Gra</u> | <u>de</u> |          |          |          |          |          |         |            |
|----------------|--------|--------|--------|--------|--------|--------|------------|-----------|----------|----------|----------|----------|----------|---------|------------|
| Gender         | K      | 1      | 2      | 3      | 4      | 5      | 6          | 7         | 8        | 9        | 10       | 11       | 12       | 4th     | Total      |
| Male<br>Female | 0<br>0     | 0<br>0    | 42<br>32 | 48<br>38 | 44<br>50 | 51<br>50 | 48<br>46 | 12<br>5 | 245<br>221 |
| Total          | 0      | 0      | 0      | 0      | 0      | 0      | 0          | 0         | 74       | 86       | 94       | 101      | 94       | 17      | 466        |

# **Enrolment By Grade**

## For 477 - Mealy Mountain Collegiate, Happy Valley-Goose Bay

Modification Time: 4:02:23PM Modification Date: 4/18/2018

<sup>\*</sup> Data from the 2014-2015 AGR(Enrolment/Age as of the last day in Sept./Dec.)