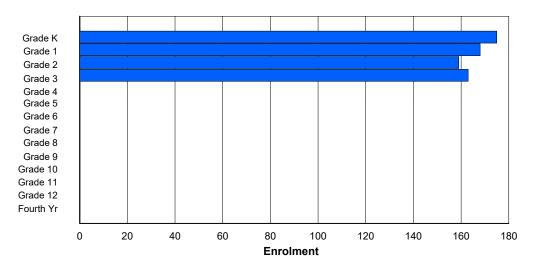

## NLESD - Labrador Region

#008 - A. P. Low Primary, Labrador City

Grades: K-3 Number of Grades: 4

FTE Teachers \*\*\*: 29.0

Classification: Urban

Offers Distance Education: No

School FTE PTR: 12.7 District FTE PTR: 11.5 Provincial FTE PTR: 12.1

| Enrolment I | Ву | Age | and | Gender |
|-------------|----|-----|-----|--------|
|-------------|----|-----|-----|--------|

|        |     |     |     |     |   |    |    | Age |    |    |    |    |    |    |    |     |       |
|--------|-----|-----|-----|-----|---|----|----|-----|----|----|----|----|----|----|----|-----|-------|
| Gender | 5   | 6   | 7   | 8   | 9 | 10 | 11 | 12  | 13 | 14 | 15 | 16 | 17 | 18 | 19 | 20> | Total |
| Male   | 60  | 60  | 49  | 64  |   |    |    | 0   |    |    |    |    |    |    | 0  | 0   | 234   |
| Female | 52  | 43  | 54  | 41  | 0 | 0  | 0  | 0   | 0  | 0  | 0  | 0  | 0  | 0  | 0  | 0   | 190   |
| Total  | 112 | 103 | 103 | 105 | 1 | 0  | 0  | 0   | 0  | 0  | 0  | 0  | 0  | 0  | 0  | 0   | 424   |

## **Enrolment By Grade and Gender**

|                |          |          |          |          |        |        | Gra    | <u>ide</u> |        |        |        |        |        |        |            |
|----------------|----------|----------|----------|----------|--------|--------|--------|------------|--------|--------|--------|--------|--------|--------|------------|
| Gender         | K        | 1        | 2        | 3        | 4      | 5      | 6      | 7          | 8      | 9      | 10     | 11     | 12     | 4th    | Total      |
| Male<br>Female | 60<br>53 | 61<br>43 | 50<br>52 | 63<br>42 | 0<br>0 | 0<br>0 | 0<br>0 | 0<br>0     | 0<br>0 | 0<br>0 | 0<br>0 | 0<br>0 | 0<br>0 | 0<br>0 | 234<br>190 |
| Total          | 113      | 104      | 102      | 105      | 0      | 0      | 0      | 0          | 0      | 0      | 0      | 0      | 0      | 0      | 424        |

# **Enrolment By Grade**

For 008 - A. P. Low Primary, Labrador City

Modification Time: 4:02:23PM Modification Date: 4/18/2018

<sup>\*</sup> Data from the 2014-2015 AGR(Enrolment/Age as of the last day in Sept./Dec.)