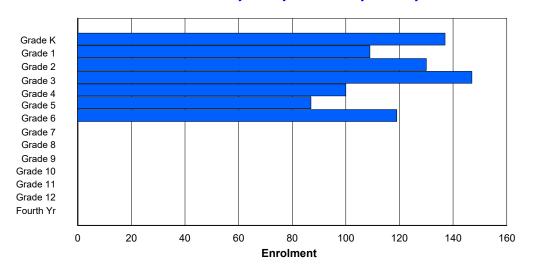

## **Enrolment By Grade and Gender**

|                |          |          |          |          |        |        | Gra    | <u>ide</u> |        |        |        |        |        |        |            |
|----------------|----------|----------|----------|----------|--------|--------|--------|------------|--------|--------|--------|--------|--------|--------|------------|
| Gender         | K        | 1        | 2        | 3        | 4      | 5      | 6      | 7          | 8      | 9      | 10     | 11     | 12     | 4th    | Total      |
| Male<br>Female | 39<br>63 | 64<br>43 | 55<br>38 | 46<br>41 | 0<br>0 | 0<br>0 | 0<br>0 | 0<br>0     | 0<br>0 | 0<br>0 | 0<br>0 | 0<br>0 | 0<br>0 | 0<br>0 | 204<br>185 |
| Total          | 102      | 107      | 93       | 87       | 0      | 0      | 0      | 0          | 0      | 0      | 0      | 0      | 0      | 0      | 389        |