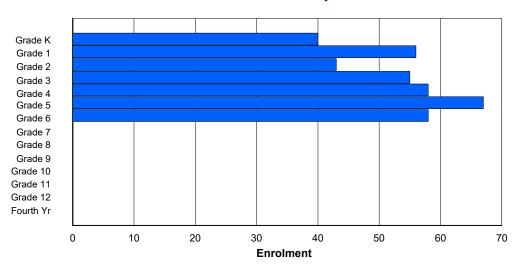

## **Enrolment By Grade and Gender**

|                |        |   |        |   |        |   | <u>Gra</u> | <u>ide</u> |   |   |    |        |    |     |          |
|----------------|--------|---|--------|---|--------|---|------------|------------|---|---|----|--------|----|-----|----------|
| Gender         | K      | 1 | 2      | 3 | 4      | 5 | 6          | 7          | 8 | 9 | 10 | 11     | 12 | 4th | Total    |
| Male<br>Female | 3<br>2 |   | 3<br>4 |   | 5<br>2 |   |            | 2<br>3     |   |   |    | 2<br>2 | 0  | 0   | 36<br>29 |
| Total          | 5      | 8 | 7      | 5 | 7      | 2 | 4          | 5          | 2 | 7 | 9  | 4      | 0  | 0   | 65       |

# **Enrolment By Grade**

For 002 - Henry Gordon Academy, Cartwright

4:02:23PM

Modification Time:

Modification Date:

4/18/2018

<sup>\*</sup> Data from the 2014-2015 AGR(Enrolment/Age as of the last day in Sept./Dec.)