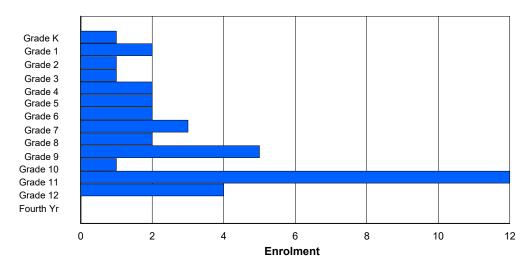

### NLESD - Western Region

#022 - William Gillett Academy, Charlottetown, LAB

Grades: K-12 Number of Grades: 13

FTE Teachers \*\*\*: 6.8

Classification: Rural

Offers Distance Education: Yes

School FTE PTR: 8.0
District FTE PTR: 10.8
Provincial FTE PTR: 12.1

| Enrolment E | By Age | and Gender |
|-------------|--------|------------|
|-------------|--------|------------|

|                | <u>Age</u> |   |   |   |   |    |    |        |    |    |    |    |    |    |        |        |          |
|----------------|------------|---|---|---|---|----|----|--------|----|----|----|----|----|----|--------|--------|----------|
| Gender         | 5          | 6 | 7 | 8 | 9 | 10 | 11 | 12     | 13 | 14 | 15 | 16 | 17 | 18 | 19     | 20>    | Total    |
| Male<br>Female |            |   |   |   |   |    |    | 2<br>4 |    |    |    |    |    |    | 0<br>0 | 0<br>0 | 27<br>30 |
| Total          | 6          | 8 | 3 | 2 | 3 | 4  | 1  | 6      | 2  | 4  | 5  | 8  | 5  | 0  | 0      | 0      | 57       |

## **Enrolment By Grade and Gender**

|                |   |        |   |   |   |   | <u>Gra</u> | <u>de</u> |        |   |    |    |    |        |          |
|----------------|---|--------|---|---|---|---|------------|-----------|--------|---|----|----|----|--------|----------|
| Gender         | K | 1      | 2 | 3 | 4 | 5 | 6          | 7         | 8      | 9 | 10 | 11 | 12 | 4th    | Total    |
| Male<br>Female | 3 | 4<br>4 |   |   |   |   | 0<br>1     | 2<br>4    | 1<br>1 |   |    |    |    | 0<br>0 | 27<br>30 |
| Total          | 6 | 8      | 3 | 2 | 3 | 4 | 1          | 6         | 2      | 4 | 5  | 8  | 5  | 0      | 57       |

# **Enrolment By Grade**

For 022 - William Gillett Academy, Charlottetown, LAB

Modification Time: 4:02:23PM Modification Date: 4/18/2018

<sup>\*</sup> Data from the 2014-2015 AGR(Enrolment/Age as of the last day in Sept./Dec.)