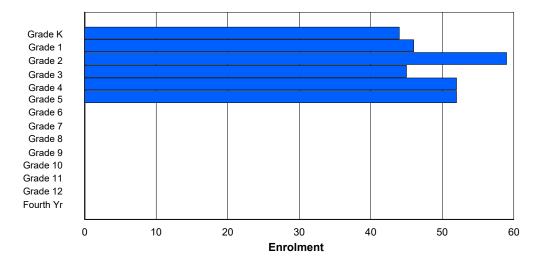

## **Enrolment By Grade and Gender**

|                |        |        |        |        |        |        | <u>Gra</u> | <u>ide</u> |        |        |        |        |        |        |        |
|----------------|--------|--------|--------|--------|--------|--------|------------|------------|--------|--------|--------|--------|--------|--------|--------|
| Gender         | K      | 1      | 2      | 3      | 4      | 5      | 6          | 7          | 8      | 9      | 10     | 11     | 12     | 4th    | Total  |
| Male<br>Female | 0<br>0 | 0<br>1 | 0<br>0 | 0<br>0 | 1<br>3 | 0<br>0 | 1<br>0     | 0<br>0     | 0<br>3 | 0<br>0 | 4<br>0 | 2<br>0 | 0<br>0 | 0<br>0 | 8<br>7 |
| Total          | 0      | 1      | 0      | 0      | 4      | 0      | 1          | 0          | 3      | 0      | 4      | 2      | 0      | 0      | 15     |