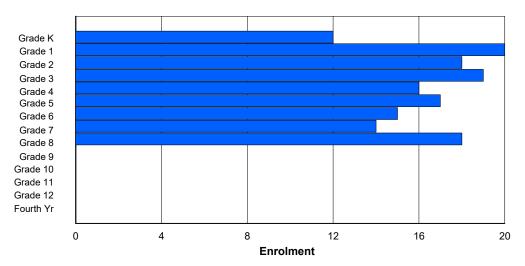

## **Enrolment By Grade and Gender**

| <u>Grade</u>   |         |         |         |         |        |         |         |         |         |          |         |          |        |        |            |
|----------------|---------|---------|---------|---------|--------|---------|---------|---------|---------|----------|---------|----------|--------|--------|------------|
| Gender         | K       | 1       | 2       | 3       | 4      | 5       | 6       | 7       | 8       | 9        | 10      | 11       | 12     | 4th    | Total      |
| Male<br>Female | 11<br>7 | 8<br>11 | 9<br>11 | 8<br>12 | 8<br>8 | 10<br>9 | 12<br>6 | 11<br>3 | 10<br>3 | 14<br>11 | 6<br>10 | 11<br>10 | 6<br>6 | 0<br>0 | 124<br>107 |
| Total          | 18      | 19      | 20      | 20      | 16     | 19      | 18      | 14      | 13      | 25       | 16      | 21       | 12     | 0      | 231        |

# **Enrolment By Grade**

For 014 - Jens Haven Memorial, Nain

Modification Time: 4:02:23PM Modification Date: 4/18/2018

<sup>\*</sup> Data from the 2014-2015 AGR(Enrolment/Age as of the last day in Sept./Dec.)