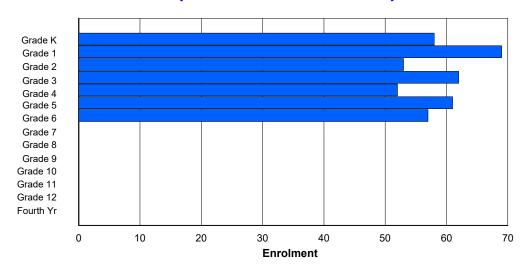

## **Enrolment By Grade and Gender**

|                |          |          |          |          |          |          | Gra      | <u>ide</u> |        |        |        |    |        |     |            |
|----------------|----------|----------|----------|----------|----------|----------|----------|------------|--------|--------|--------|----|--------|-----|------------|
| Gender         | K        | 1        | 2        | 3        | 4        | 5        | 6        | 7          | 8      | 9      | 10     | 11 | 12     | 4th | Total      |
| Male<br>Female | 32<br>23 | 41<br>35 | 25<br>21 | 24<br>18 | 26<br>35 | 31<br>27 | 38<br>34 | 0<br>0     | 0<br>0 | 0<br>0 | 0<br>0 | 0  | 0<br>0 | 0   | 217<br>193 |
| Total          | 55       | 76       | 46       | 42       | 61       | 58       | 72       | 0          | 0      | 0      | 0      | 0  | 0      | 0   | 410        |

# **Enrolment By Grade**

For 060 - École C.C. Loughlin Elementary, Corner Brook

Modification Time: 4:02:23PM Modification Date: 4/18/2018

<sup>\*</sup> Data from the 2014-2015 AGR(Enrolment/Age as of the last day in Sept./Dec.)