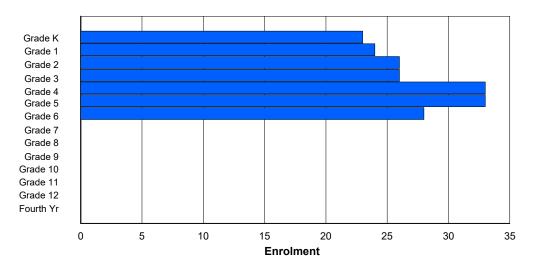

## **Enrolment By Grade and Gender**

|                |        |        |        |        |          |          | <u>Gra</u> | <u>ade</u> |        |        |        |        |        |        |            |
|----------------|--------|--------|--------|--------|----------|----------|------------|------------|--------|--------|--------|--------|--------|--------|------------|
| Gender         | K      | 1      | 2      | 3      | 4        | 5        | 6          | 7          | 8      | 9      | 10     | 11     | 12     | 4th    | Total      |
| Male<br>Female | 0<br>0 | 0<br>0 | 0<br>0 | 0<br>0 | 29<br>50 | 47<br>49 | 40<br>49   | 44<br>47   | 0<br>0 | 0<br>0 | 0<br>0 | 0<br>0 | 0<br>0 | 0<br>0 | 160<br>195 |
| Total          | 0      | 0      | 0      | 0      | 79       | 96       | 89         | 91         | 0      | 0      | 0      | 0      | 0      | 0      | 355        |

# **Enrolment By Grade**

For 004 - Queen of Peace Middle School, Happy Valley-Goose Bay

Modification Time: 4:02:23PM Modification Date: 4/18/2018

<sup>\*</sup> Data from the 2014-2015 AGR(Enrolment/Age as of the last day in Sept./Dec.)