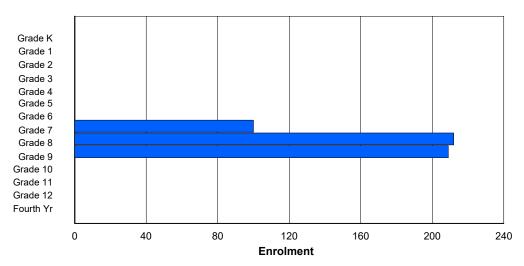

## **Enrolment By Grade and Gender**

|                |        |        |        |        |          |          | <u>Gra</u> | <u>ade</u> |        |        |        |        |        |        |            |
|----------------|--------|--------|--------|--------|----------|----------|------------|------------|--------|--------|--------|--------|--------|--------|------------|
| Gender         | K      | 1      | 2      | 3      | 4        | 5        | 6          | 7          | 8      | 9      | 10     | 11     | 12     | 4th    | Total      |
| Male<br>Female | 0<br>0 | 0<br>0 | 0<br>0 | 0<br>0 | 29<br>50 | 47<br>49 | 40<br>49   | 44<br>47   | 0<br>0 | 0<br>0 | 0<br>0 | 0<br>0 | 0<br>0 | 0<br>0 | 160<br>195 |
| Total          | 0      | 0      | 0      | 0      | 79       | 96       | 89         | 91         | 0      | 0      | 0      | 0      | 0      | 0      | 355        |

# **Enrolment By Grade**

For 004 - Queen of Peace Middle School, Happy Valley-Goose Bay

Modification Time: 4:02:23PM Modification Date: 4/18/2018

<sup>\*</sup> Data from the 2014-2015 AGR(Enrolment/Age as of the last day in Sept./Dec.)