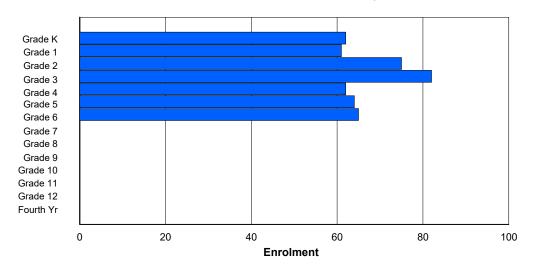

## **Enrolment By Grade and Gender**

| <u>Grade</u>   |         |         |         |         |        |         |         |         |         |          |         |          |        |        |            |
|----------------|---------|---------|---------|---------|--------|---------|---------|---------|---------|----------|---------|----------|--------|--------|------------|
| Gender         | K       | 1       | 2       | 3       | 4      | 5       | 6       | 7       | 8       | 9        | 10      | 11       | 12     | 4th    | Total      |
| Male<br>Female | 11<br>7 | 8<br>11 | 9<br>11 | 8<br>12 | 8<br>8 | 10<br>9 | 12<br>6 | 11<br>3 | 10<br>3 | 14<br>11 | 6<br>10 | 11<br>10 | 6<br>6 | 0<br>0 | 124<br>107 |
| Total          | 18      | 19      | 20      | 20      | 16     | 19      | 18      | 14      | 13      | 25       | 16      | 21       | 12     | 0      | 231        |

# **Enrolment By Grade**

For 014 - Jens Haven Memorial, Nain

Modification Time: 4:02:23PM Modification Date: 4/18/2018

<sup>\*</sup> Data from the 2014-2015 AGR(Enrolment/Age as of the last day in Sept./Dec.)