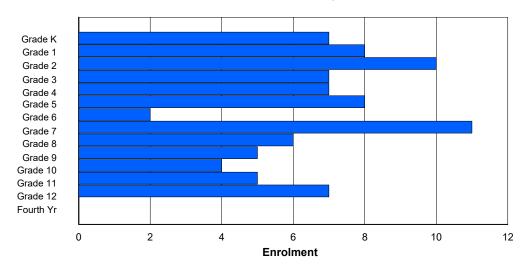

# **Enrolment By Grade**

For 005 - Peacock Primary School, Happy Valley-Goose Bay

4:02:23PM

Modification Time:

4/18/2018

Modification Date:

<sup>\*</sup> Data from the 2014-2015 AGR(Enrolment/Age as of the last day in Sept./Dec.)

## **Enrolment By Grade and Gender**

|                |          |          |          |          |        |        | Gra    | <u>ide</u> |        |        |        |        |        |        |            |
|----------------|----------|----------|----------|----------|--------|--------|--------|------------|--------|--------|--------|--------|--------|--------|------------|
| Gender         | K        | 1        | 2        | 3        | 4      | 5      | 6      | 7          | 8      | 9      | 10     | 11     | 12     | 4th    | Total      |
| Male<br>Female | 39<br>63 | 64<br>43 | 55<br>38 | 46<br>41 | 0<br>0 | 0<br>0 | 0<br>0 | 0<br>0     | 0<br>0 | 0<br>0 | 0<br>0 | 0<br>0 | 0<br>0 | 0<br>0 | 204<br>185 |
| Total          | 102      | 107      | 93       | 87       | 0      | 0      | 0      | 0          | 0      | 0      | 0      | 0      | 0      | 0      | 389        |