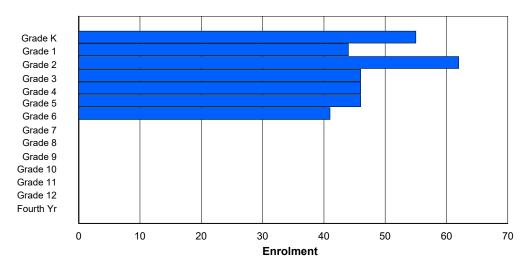

### NLESD - Western Region

#065 - Humber Elementary, Corner Brook

Grades: K-6 Number of Grades: 7

FTE Teachers \*\*\*: 29.0

Classification: Urban

Offers Distance Education: No

School FTE PTR : 12.3 District FTE PTR : 10.8 Provincial FTE PTR : 12.1

| Enrolment | Ву | Age | and | Gender |
|-----------|----|-----|-----|--------|
|-----------|----|-----|-----|--------|

|                |          |          |          |          |          |          |          | Age |        |    |    |        |    |        |        |        |            |
|----------------|----------|----------|----------|----------|----------|----------|----------|-----|--------|----|----|--------|----|--------|--------|--------|------------|
| Gender         | 5        | 6        | 7        | 8        | 9        | 10       | 11       | 12  | 13     | 14 | 15 | 16     | 17 | 18     | 19     | 20>    | Total      |
| Male<br>Female | 15<br>25 | 30<br>27 | 22<br>19 | 38<br>20 | 27<br>27 | 35<br>34 | 26<br>30 |     | 0<br>0 |    |    | 0<br>0 |    | 0<br>0 | 0<br>0 | 0<br>0 | 195<br>182 |
| Total          | 40       | 57       | 41       | 58       | 54       | 69       | 56       | 2   | 0      | 0  | 0  | 0      | 0  | 0      | 0      | 0      | 377        |

## **Enrolment By Grade and Gender**

Grade

| <u>Graue</u>   |          |          |          |          |          |          |          |        |        |        |    |    |        |     |            |
|----------------|----------|----------|----------|----------|----------|----------|----------|--------|--------|--------|----|----|--------|-----|------------|
| Gender         | K        | 1        | 2        | 3        | 4        | 5        | 6        | 7      | 8      | 9      | 10 | 11 | 12     | 4th | Total      |
| Male<br>Female | 15<br>25 | 29<br>27 | 24<br>19 | 37<br>18 | 28<br>30 | 34<br>33 | 28<br>30 | 0<br>0 | 0<br>0 | 0<br>0 | 0  | 0  | 0<br>0 | 0   | 195<br>182 |
| Total          | 40       | 56       | 43       | 55       | 58       | 67       | 58       | 0      | 0      | 0      | 0  | 0  | 0      | 0   | 377        |

# **Enrolment By Grade**

For 065 - Humber Elementary, Corner Brook

Modification Time: 4:02:23PM Modification Date: 4/18/2018

<sup>\*</sup> Data from the 2014-2015 AGR(Enrolment/Age as of the last day in Sept./Dec.)