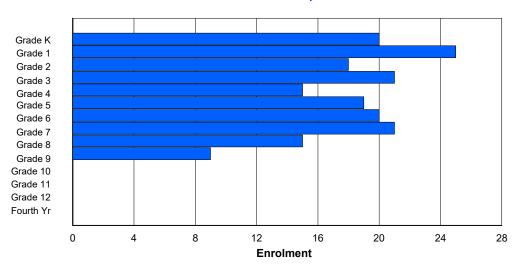

## **Enrolment By Grade and Gender**

|                |        |        |        |        |        |        | <u>Gra</u> | <u>ide</u> |        |        |        |        |        |        |        |
|----------------|--------|--------|--------|--------|--------|--------|------------|------------|--------|--------|--------|--------|--------|--------|--------|
| Gender         | K      | 1      | 2      | 3      | 4      | 5      | 6          | 7          | 8      | 9      | 10     | 11     | 12     | 4th    | Total  |
| Male<br>Female | 0<br>0 | 0<br>1 | 0<br>0 | 0<br>0 | 1<br>3 | 0<br>0 | 1<br>0     | 0<br>0     | 0<br>3 | 0<br>0 | 4<br>0 | 2<br>0 | 0<br>0 | 0<br>0 | 8<br>7 |
| Total          | 0      | 1      | 0      | 0      | 4      | 0      | 1          | 0          | 3      | 0      | 4      | 2      | 0      | 0      | 15     |