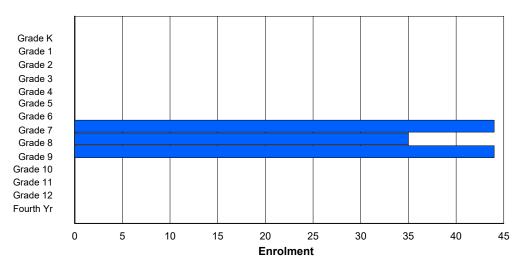

# **Enrolment By Grade**

For 001 - St. Peter's School, Black Tickle

Modification Time: 4:02:23PM Modification Date: 4/18/2018

<sup>\*</sup> Data from the 2014-2015 AGR(Enrolment/Age as of the last day in Sept./Dec.)

## **Enrolment By Grade and Gender**

|                |        |        |        |        |        |        | <u>Gra</u> | <u>ide</u> |        |        |        |        |        |        |        |
|----------------|--------|--------|--------|--------|--------|--------|------------|------------|--------|--------|--------|--------|--------|--------|--------|
| Gender         | K      | 1      | 2      | 3      | 4      | 5      | 6          | 7          | 8      | 9      | 10     | 11     | 12     | 4th    | Total  |
| Male<br>Female | 0<br>0 | 0<br>1 | 0<br>0 | 0<br>0 | 1<br>3 | 0<br>0 | 1<br>0     | 0<br>0     | 0<br>3 | 0<br>0 | 4<br>0 | 2<br>0 | 0<br>0 | 0<br>0 | 8<br>7 |
| Total          | 0      | 1      | 0      | 0      | 4      | 0      | 1          | 0          | 3      | 0      | 4      | 2      | 0      | 0      | 15     |