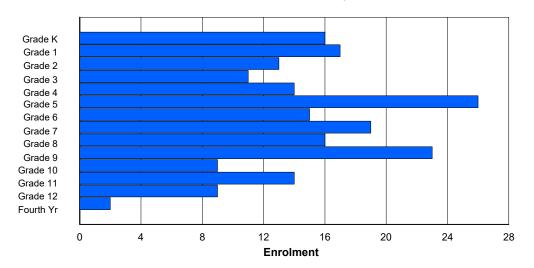

## **Enrolment By Grade and Gender**

|                |        |        |        |        |        |        | <u>Gra</u> | <u>ide</u> |        |        |        |        |        |        |        |
|----------------|--------|--------|--------|--------|--------|--------|------------|------------|--------|--------|--------|--------|--------|--------|--------|
| Gender         | K      | 1      | 2      | 3      | 4      | 5      | 6          | 7          | 8      | 9      | 10     | 11     | 12     | 4th    | Total  |
| Male<br>Female | 0<br>0 | 0<br>1 | 0<br>0 | 0<br>0 | 1<br>3 | 0<br>0 | 1<br>0     | 0<br>0     | 0<br>3 | 0<br>0 | 4<br>0 | 2<br>0 | 0<br>0 | 0<br>0 | 8<br>7 |
| Total          | 0      | 1      | 0      | 0      | 4      | 0      | 1          | 0          | 3      | 0      | 4      | 2      | 0      | 0      | 15     |