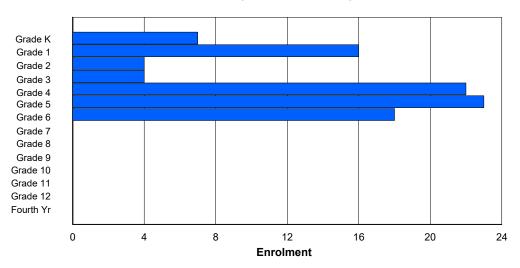

## **Enrolment By Grade and Gender**

|                |        |        |        |        |          |          | <u>Gra</u> | <u>ade</u> |        |        |        |        |        |        |            |
|----------------|--------|--------|--------|--------|----------|----------|------------|------------|--------|--------|--------|--------|--------|--------|------------|
| Gender         | K      | 1      | 2      | 3      | 4        | 5        | 6          | 7          | 8      | 9      | 10     | 11     | 12     | 4th    | Total      |
| Male<br>Female | 0<br>0 | 0<br>0 | 0<br>0 | 0<br>0 | 29<br>50 | 47<br>49 | 40<br>49   | 44<br>47   | 0<br>0 | 0<br>0 | 0<br>0 | 0<br>0 | 0<br>0 | 0<br>0 | 160<br>195 |
| Total          | 0      | 0      | 0      | 0      | 79       | 96       | 89         | 91         | 0      | 0      | 0      | 0      | 0      | 0      | 355        |

# **Enrolment By Grade**

For 004 - Queen of Peace Middle School, Happy Valley-Goose Bay

Modification Time: 4:02:23PM Modification Date: 4/18/2018

<sup>\*</sup> Data from the 2014-2015 AGR(Enrolment/Age as of the last day in Sept./Dec.)