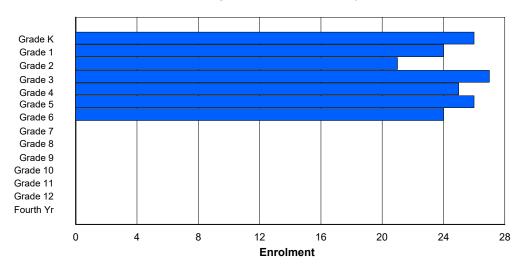

## **Enrolment By Grade and Gender**

|                |        |   |        |   |        |   | <u>Gra</u> | <u>ide</u> |   |   |    |        |    |     |          |
|----------------|--------|---|--------|---|--------|---|------------|------------|---|---|----|--------|----|-----|----------|
| Gender         | K      | 1 | 2      | 3 | 4      | 5 | 6          | 7          | 8 | 9 | 10 | 11     | 12 | 4th | Total    |
| Male<br>Female | 3<br>2 |   | 3<br>4 |   | 5<br>2 |   |            | 2<br>3     |   |   |    | 2<br>2 | 0  | 0   | 36<br>29 |
| Total          | 5      | 8 | 7      | 5 | 7      | 2 | 4          | 5          | 2 | 7 | 9  | 4      | 0  | 0   | 65       |