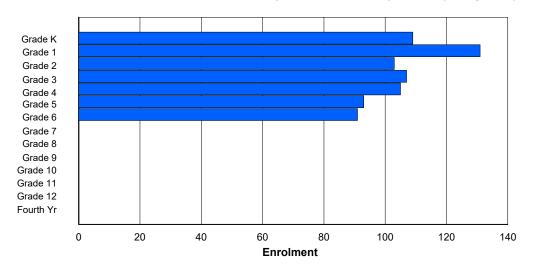

## **Enrolment By Grade and Gender**

| <u>Grade</u>   |         |         |         |         |        |         |         |         |         |          |         |          |        |        |            |
|----------------|---------|---------|---------|---------|--------|---------|---------|---------|---------|----------|---------|----------|--------|--------|------------|
| Gender         | K       | 1       | 2       | 3       | 4      | 5       | 6       | 7       | 8       | 9        | 10      | 11       | 12     | 4th    | Total      |
| Male<br>Female | 11<br>7 | 8<br>11 | 9<br>11 | 8<br>12 | 8<br>8 | 10<br>9 | 12<br>6 | 11<br>3 | 10<br>3 | 14<br>11 | 6<br>10 | 11<br>10 | 6<br>6 | 0<br>0 | 124<br>107 |
| Total          | 18      | 19      | 20      | 20      | 16     | 19      | 18      | 14      | 13      | 25       | 16      | 21       | 12     | 0      | 231        |

# **Enrolment By Grade**

For 014 - Jens Haven Memorial, Nain

Modification Time: 4:02:23PM Modification Date: 4/18/2018

<sup>\*</sup> Data from the 2014-2015 AGR(Enrolment/Age as of the last day in Sept./Dec.)