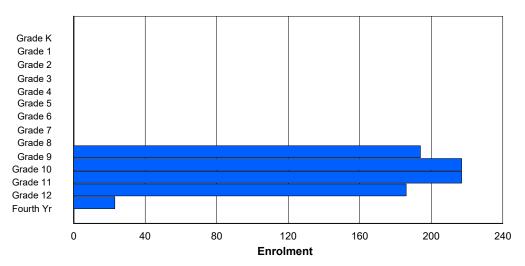

## **Enrolment By Grade and Gender**

Grade

| <u>Grade</u>   |        |   |        |        |          |          |          |          |        |        |        |        |    |     |            |
|----------------|--------|---|--------|--------|----------|----------|----------|----------|--------|--------|--------|--------|----|-----|------------|
| Gender         | K      | 1 | 2      | 3      | 4        | 5        | 6        | 7        | 8      | 9      | 10     | 11     | 12 | 4th | Total      |
| Male<br>Female | 0<br>0 | 0 | 0<br>0 | 0<br>0 | 59<br>46 | 63<br>36 | 48<br>64 | 49<br>55 | 0<br>0 | 0<br>0 | 0<br>0 | 0<br>0 | 0  | 0   | 219<br>201 |
| Total          | 0      | 0 | 0      | 0      | 105      | 99       | 112      | 104      | 0      | 0      | 0      | 0      | 0  | 0   | 420        |

# **Enrolment By Grade**

For 381 - J.R. Smallwood Middle School, Wabush

Modification Time: 4:02:23PM Modification Date: 4/18/2018

<sup>\*</sup> Data from the 2014-2015 AGR(Enrolment/Age as of the last day in Sept./Dec.)