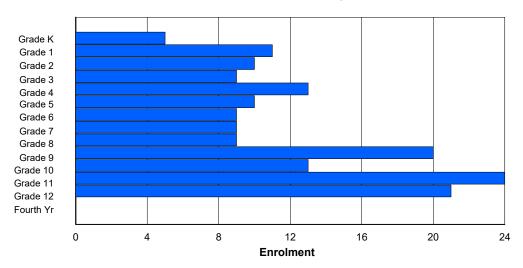

## NLESD - Labrador Region

#012 - J.C. Erhardt Memorial School, Makkovik

Grades: K-7,9-12 Number of Grades: 12

FTE Teachers \*\*\*: 9.0

Classification: Rural

Offers Distance Education: Yes

School FTE PTR: 7.2 District FTE PTR: 11.5 Provincial FTE PTR: 12.1

## **Enrolment By Grade and Gender**

|                |        |   |        |   |        |   | Gra    | <u>iae</u> |   |   |    |    |    |     |          |
|----------------|--------|---|--------|---|--------|---|--------|------------|---|---|----|----|----|-----|----------|
| Gender         | K      | 1 | 2      | 3 | 4      | 5 | 6      | 7          | 8 | 9 | 10 | 11 | 12 | 4th | Total    |
| Male<br>Female | 4<br>3 |   | 2<br>2 |   | 3<br>1 |   | 3<br>1 | 5<br>2     |   |   | 2  |    |    | 0   | 37<br>28 |
| Total          | 7      | 9 | 4      | 5 | 4      | 3 | 4      | 7          | 0 | 6 | 5  | 7  | 4  | 0   | 65       |

# **Enrolment By Grade**

## For 012 - J.C. Erhardt Memorial School, Makkovik

4:02:23PM

Modification Time:

4/18/2018

Modification Date:

<sup>\*</sup> Data from the 2014-2015 AGR(Enrolment/Age as of the last day in Sept./Dec.)

<sup>\*\*</sup> Newfoundland Statistics Classification System