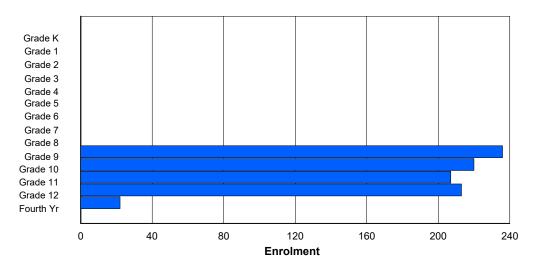

## **Enrolment By Grade and Gender**

Grade

|                |   |        |        |        |   |        | 010    | iue . |          |          |          |          |          |         |            |
|----------------|---|--------|--------|--------|---|--------|--------|-------|----------|----------|----------|----------|----------|---------|------------|
| Gender         | K | 1      | 2      | 3      | 4 | 5      | 6      | 7     | 8        | 9        | 10       | 11       | 12       | 4th     | Total      |
| Male<br>Female | 0 | 0<br>0 | 0<br>0 | 0<br>0 | 0 | 0<br>0 | 0<br>0 |       | 52<br>56 | 55<br>47 | 68<br>61 | 76<br>52 | 71<br>56 | 18<br>5 | 340<br>277 |
| Total          | 0 | 0      | 0      | 0      | 0 | 0      | 0      | 0     | 108      | 102      | 129      | 128      | 127      | 23      | 617        |