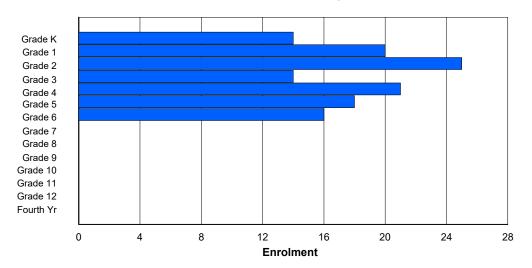

## **Enrolment By Grade and Gender**

| <u>Grade</u>   |         |         |         |         |        |         |         |         |         |          |         |          |        |        |            |
|----------------|---------|---------|---------|---------|--------|---------|---------|---------|---------|----------|---------|----------|--------|--------|------------|
| Gender         | K       | 1       | 2       | 3       | 4      | 5       | 6       | 7       | 8       | 9        | 10      | 11       | 12     | 4th    | Total      |
| Male<br>Female | 11<br>7 | 8<br>11 | 9<br>11 | 8<br>12 | 8<br>8 | 10<br>9 | 12<br>6 | 11<br>3 | 10<br>3 | 14<br>11 | 6<br>10 | 11<br>10 | 6<br>6 | 0<br>0 | 124<br>107 |
| Total          | 18      | 19      | 20      | 20      | 16     | 19      | 18      | 14      | 13      | 25       | 16      | 21       | 12     | 0      | 231        |