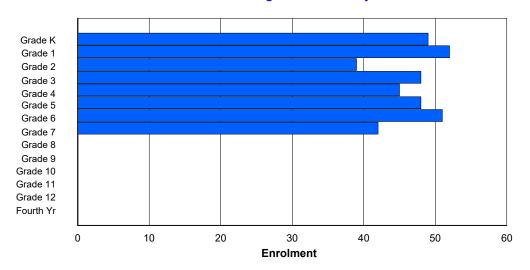

## **Enrolment By Grade and Gender**

|                |        |        |        |        |        |        | <u>Gra</u> | <u>ide</u> |        |        |        |        |        |        |        |
|----------------|--------|--------|--------|--------|--------|--------|------------|------------|--------|--------|--------|--------|--------|--------|--------|
| Gender         | K      | 1      | 2      | 3      | 4      | 5      | 6          | 7          | 8      | 9      | 10     | 11     | 12     | 4th    | Total  |
| Male<br>Female | 0<br>0 | 0<br>1 | 0<br>0 | 0<br>0 | 1<br>3 | 0<br>0 | 1<br>0     | 0<br>0     | 0<br>3 | 0<br>0 | 4<br>0 | 2<br>0 | 0<br>0 | 0<br>0 | 8<br>7 |
| Total          | 0      | 1      | 0      | 0      | 4      | 0      | 1          | 0          | 3      | 0      | 4      | 2      | 0      | 0      | 15     |

# **Enrolment By Grade**

For 001 - St. Peter's School, Black Tickle

Modification Time: 4:02:23PM Modification Date: 4/18/2018

<sup>\*</sup> Data from the 2014-2015 AGR(Enrolment/Age as of the last day in Sept./Dec.)