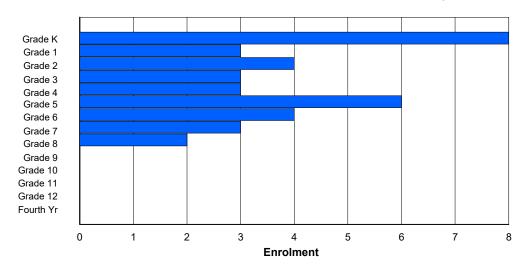

## **Enrolment By Grade and Gender**

| <u>Grade</u>   |    |        |   |   |   |        |   |        |   |   |    |        |    |        |          |
|----------------|----|--------|---|---|---|--------|---|--------|---|---|----|--------|----|--------|----------|
| Gender         | K  | 1      | 2 | 3 | 4 | 5      | 6 | 7      | 8 | 9 | 10 | 11     | 12 | 4th    | Total    |
| Male<br>Female |    | 7<br>6 |   |   |   | 5<br>6 |   | 1<br>4 |   |   |    | 4<br>5 |    | 0<br>0 | 51<br>56 |
| Total          | 11 | 13     | 8 | 7 | 8 | 11     | 8 | 5      | 6 | 9 | 5  | 9      | 7  | 0      | 107      |