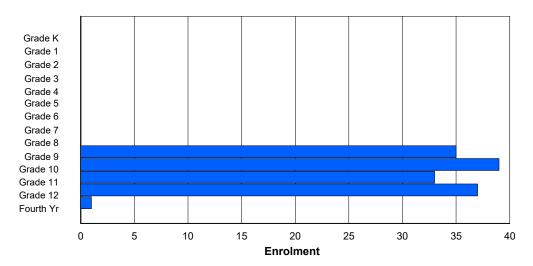

## **Enrolment By Grade and Gender**

|                |        |        |        |        |        |        | <u>Gra</u> | <u>de</u> |          |          |          |          |          |         |            |
|----------------|--------|--------|--------|--------|--------|--------|------------|-----------|----------|----------|----------|----------|----------|---------|------------|
| Gender         | K      | 1      | 2      | 3      | 4      | 5      | 6          | 7         | 8        | 9        | 10       | 11       | 12       | 4th     | Total      |
| Male<br>Female | 0<br>0     | 0<br>0    | 42<br>32 | 48<br>38 | 44<br>50 | 51<br>50 | 48<br>46 | 12<br>5 | 245<br>221 |
| Total          | 0      | 0      | 0      | 0      | 0      | 0      | 0          | 0         | 74       | 86       | 94       | 101      | 94       | 17      | 466        |

# **Enrolment By Grade**

## For 477 - Mealy Mountain Collegiate, Happy Valley-Goose Bay

Modification Time: 4:02:23PM Modification Date: 4/18/2018

<sup>\*</sup> Data from the 2014-2015 AGR(Enrolment/Age as of the last day in Sept./Dec.)