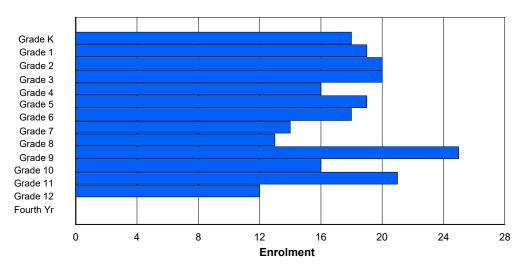

## NLESD - Labrador Region

#014 - Jens Haven Memorial, Nain

Grades: K-12 Number of Grades: 13

FTE Teachers \*\*\*: 22.0

Classification: Rural

Offers Distance Education: No

School FTE PTR : 10.5 District FTE PTR : 11.5 Provincial FTE PTR : 12.1

| Enrolment By | Age and | Gender |
|--------------|---------|--------|
|--------------|---------|--------|

|        | <u>Age</u> |    |    |    |    |    |    |    |    |    |    |    |    |    |    |     |       |
|--------|------------|----|----|----|----|----|----|----|----|----|----|----|----|----|----|-----|-------|
| Gender | 5          | 6  | 7  | 8  | 9  | 10 | 11 | 12 | 13 | 14 | 15 | 16 | 17 | 18 | 19 | 20> | Total |
| Male   | 9          | 9  | 9  |    | 6  |    | 11 | 14 | 10 |    |    | 8  | 8  | 2  | 1  | 0   | 124   |
| Female | 7          | 11 | 11 | 12 | 8  | 9  | 4  | 5  | 3  | 11 | 8  | 12 | 5  | 0  | 1  | 0   | 107   |
| Total  | 16         | 20 | 20 | 21 | 14 | 19 | 15 | 19 | 13 | 21 | 16 | 20 | 13 | 2  | 2  | 0   | 231   |

## **Enrolment By Grade and Gender**

| <u>Grade</u>   |         |         |         |         |        |         |         |         |         |          |         |          |        |        |            |
|----------------|---------|---------|---------|---------|--------|---------|---------|---------|---------|----------|---------|----------|--------|--------|------------|
| Gender         | K       | 1       | 2       | 3       | 4      | 5       | 6       | 7       | 8       | 9        | 10      | 11       | 12     | 4th    | Total      |
| Male<br>Female | 11<br>7 | 8<br>11 | 9<br>11 | 8<br>12 | 8<br>8 | 10<br>9 | 12<br>6 | 11<br>3 | 10<br>3 | 14<br>11 | 6<br>10 | 11<br>10 | 6<br>6 | 0<br>0 | 124<br>107 |
| Total          | 18      | 19      | 20      | 20      | 16     | 19      | 18      | 14      | 13      | 25       | 16      | 21       | 12     | 0      | 231        |