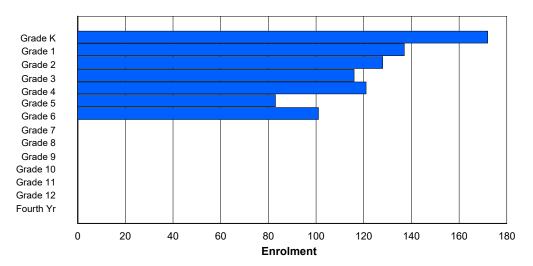

## **Enrolment By Grade and Gender**

|                |        |        |        |        |        |        | <u>Gra</u> | <u>ide</u> |        |        |        |        |        |        |        |
|----------------|--------|--------|--------|--------|--------|--------|------------|------------|--------|--------|--------|--------|--------|--------|--------|
| Gender         | K      | 1      | 2      | 3      | 4      | 5      | 6          | 7          | 8      | 9      | 10     | 11     | 12     | 4th    | Total  |
| Male<br>Female | 0<br>0 | 0<br>1 | 0<br>0 | 0<br>0 | 1<br>3 | 0<br>0 | 1<br>0     | 0<br>0     | 0<br>3 | 0<br>0 | 4<br>0 | 2<br>0 | 0<br>0 | 0<br>0 | 8<br>7 |
| Total          | 0      | 1      | 0      | 0      | 4      | 0      | 1          | 0          | 3      | 0      | 4      | 2      | 0      | 0      | 15     |

# **Enrolment By Grade**

For 001 - St. Peter's School, Black Tickle

Modification Time: 4:02:23PM Modification Date: 4/18/2018

<sup>\*</sup> Data from the 2014-2015 AGR(Enrolment/Age as of the last day in Sept./Dec.)