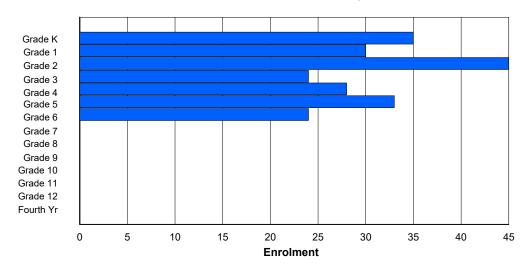

## **Enrolment By Grade and Gender**

| G | ľ | a | α | е |
|---|---|---|---|---|
|   | - |   |   |   |

| Gender         | K      | 1      | 2      | 3 | 4      | 5 | 6 | 7      | 8 | 9 | 10 | 11 | 12     | 4th    | Total   |
|----------------|--------|--------|--------|---|--------|---|---|--------|---|---|----|----|--------|--------|---------|
| Male<br>Female | 0<br>1 | 1<br>0 | 0<br>2 |   | 1<br>2 |   |   | 0<br>1 |   |   |    |    | 1<br>0 | 0<br>0 | 5<br>10 |
| Total          | 1      | 1      | 2      | 0 | 3      | 0 | 1 | 1      | 1 | 1 | 2  | 1  | 1      | 0      | 15      |

# **Enrolment By Grade**

For 023 - Sacred Heart AG, Conche

Modification Time: 4:02:23PM Modification Date: 4/18/2018

<sup>\*</sup> Data from the 2014-2015 AGR(Enrolment/Age as of the last day in Sept./Dec.)