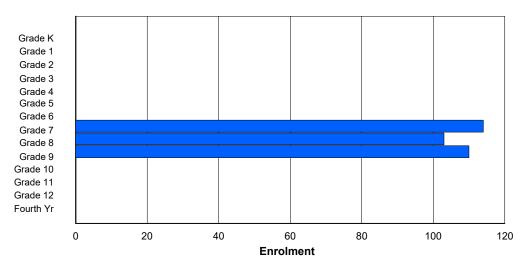

## **Enrolment By Grade and Gender**

Grade

| <u>Grade</u>   |        |   |        |        |          |          |          |          |        |        |        |        |    |     |            |
|----------------|--------|---|--------|--------|----------|----------|----------|----------|--------|--------|--------|--------|----|-----|------------|
| Gender         | K      | 1 | 2      | 3      | 4        | 5        | 6        | 7        | 8      | 9      | 10     | 11     | 12 | 4th | Total      |
| Male<br>Female | 0<br>0 | 0 | 0<br>0 | 0<br>0 | 59<br>46 | 63<br>36 | 48<br>64 | 49<br>55 | 0<br>0 | 0<br>0 | 0<br>0 | 0<br>0 | 0  | 0   | 219<br>201 |
| Total          | 0      | 0 | 0      | 0      | 105      | 99       | 112      | 104      | 0      | 0      | 0      | 0      | 0  | 0   | 420        |