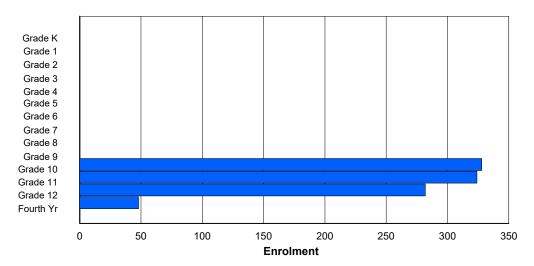

## **Enrolment By Grade and Gender**

Grade

|                |   |        |        |        |   |        | 010    | iue . |          |          |          |          |          |         |            |
|----------------|---|--------|--------|--------|---|--------|--------|-------|----------|----------|----------|----------|----------|---------|------------|
| Gender         | K | 1      | 2      | 3      | 4 | 5      | 6      | 7     | 8        | 9        | 10       | 11       | 12       | 4th     | Total      |
| Male<br>Female | 0 | 0<br>0 | 0<br>0 | 0<br>0 | 0 | 0<br>0 | 0<br>0 |       | 52<br>56 | 55<br>47 | 68<br>61 | 76<br>52 | 71<br>56 | 18<br>5 | 340<br>277 |
| Total          | 0 | 0      | 0      | 0      | 0 | 0      | 0      | 0     | 108      | 102      | 129      | 128      | 127      | 23      | 617        |

# **Enrolment By Grade**

For 010 - Menihek High School, Labrador City

Modification Time:

Source: Evaluation and Research

4:02:23PM

<sup>\*</sup> Data from the 2014-2015 AGR(Enrolment/Age as of the last day in Sept./Dec.)