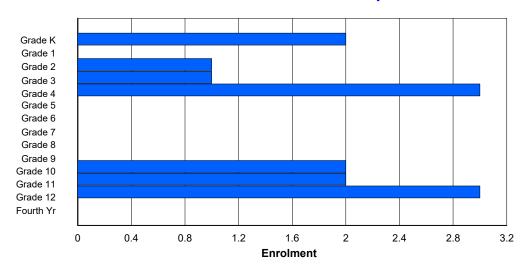

## **Enrolment By Grade and Gender**

| <u>Grade</u>   |        |        |        |        |        |        |        |        |        |        |        |        |        |        |        |
|----------------|--------|--------|--------|--------|--------|--------|--------|--------|--------|--------|--------|--------|--------|--------|--------|
| Gender         | K      | 1      | 2      | 3      | 4      | 5      | 6      | 7      | 8      | 9      | 10     | 11     | 12     | 4th    | Total  |
| Male<br>Female | 0<br>0 | 0<br>0 | 0<br>0 | 0<br>0 | 0<br>1 | 0<br>1 | 0<br>0 | 0<br>2 |
| Total          | 0      | 0      | 0      | 0      | 1      | 1      | 0      | 0      | 0      | 0      | 0      | 0      | 0      | 0      | 2      |

# **Enrolment By Grade**

For 013 - Mud Lake School, Mud Lake

Modification Time: 4:02:23PM Modification Date: 4/18/2018

<sup>\*</sup> Data from the 2014-2015 AGR(Enrolment/Age as of the last day in Sept./Dec.)