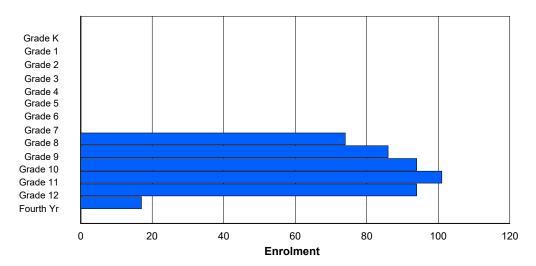

## **Enrolment By Grade and Gender**

|                |        |        |        |        |        |        | <u>Gra</u> | <u>de</u> |          |          |          |          |          |         |            |
|----------------|--------|--------|--------|--------|--------|--------|------------|-----------|----------|----------|----------|----------|----------|---------|------------|
| Gender         | K      | 1      | 2      | 3      | 4      | 5      | 6          | 7         | 8        | 9        | 10       | 11       | 12       | 4th     | Total      |
| Male<br>Female | 0<br>0     | 0<br>0    | 42<br>32 | 48<br>38 | 44<br>50 | 51<br>50 | 48<br>46 | 12<br>5 | 245<br>221 |
| Total          | 0      | 0      | 0      | 0      | 0      | 0      | 0          | 0         | 74       | 86       | 94       | 101      | 94       | 17      | 466        |

# **Enrolment By Grade**

## For 477 - Mealy Mountain Collegiate, Happy Valley-Goose Bay

Modification Time: 4:02:23PM Modification Date: 4/18/2018

<sup>\*</sup> Data from the 2014-2015 AGR(Enrolment/Age as of the last day in Sept./Dec.)