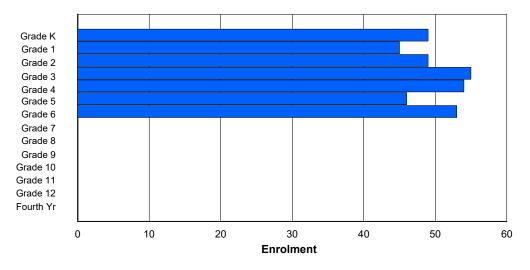

## **Enrolment By Grade and Gender**

|                |        |        |        |        |        |        | <u>Gra</u> | <u>ide</u> |        |        |        |        |        |        |        |
|----------------|--------|--------|--------|--------|--------|--------|------------|------------|--------|--------|--------|--------|--------|--------|--------|
| Gender         | K      | 1      | 2      | 3      | 4      | 5      | 6          | 7          | 8      | 9      | 10     | 11     | 12     | 4th    | Total  |
| Male<br>Female | 0<br>0 | 0<br>1 | 0<br>0 | 0<br>0 | 1<br>3 | 0<br>0 | 1<br>0     | 0<br>0     | 0<br>3 | 0<br>0 | 4<br>0 | 2<br>0 | 0<br>0 | 0<br>0 | 8<br>7 |
| Total          | 0      | 1      | 0      | 0      | 4      | 0      | 1          | 0          | 3      | 0      | 4      | 2      | 0      | 0      | 15     |