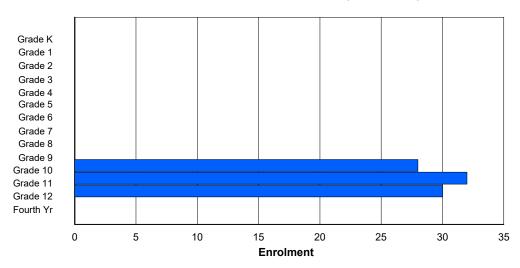

## **Enrolment By Grade and Gender**

Grade

|                |   |        |        |        |   |        | 010    | iue . |          |          |          |          |          |         |            |
|----------------|---|--------|--------|--------|---|--------|--------|-------|----------|----------|----------|----------|----------|---------|------------|
| Gender         | K | 1      | 2      | 3      | 4 | 5      | 6      | 7     | 8        | 9        | 10       | 11       | 12       | 4th     | Total      |
| Male<br>Female | 0 | 0<br>0 | 0<br>0 | 0<br>0 | 0 | 0<br>0 | 0<br>0 |       | 52<br>56 | 55<br>47 | 68<br>61 | 76<br>52 | 71<br>56 | 18<br>5 | 340<br>277 |
| Total          | 0 | 0      | 0      | 0      | 0 | 0      | 0      | 0     | 108      | 102      | 129      | 128      | 127      | 23      | 617        |