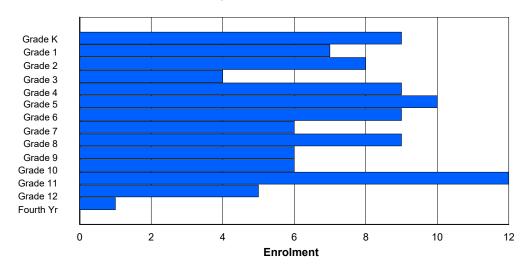

## **Enrolment By Grade and Gender**

|                |        |   |        |   |        |   | <u>Gra</u> | <u>ide</u> |   |   |    |        |    |     |          |
|----------------|--------|---|--------|---|--------|---|------------|------------|---|---|----|--------|----|-----|----------|
| Gender         | K      | 1 | 2      | 3 | 4      | 5 | 6          | 7          | 8 | 9 | 10 | 11     | 12 | 4th | Total    |
| Male<br>Female | 3<br>2 |   | 3<br>4 |   | 5<br>2 |   |            | 2<br>3     |   |   |    | 2<br>2 | 0  | 0   | 36<br>29 |
| Total          | 5      | 8 | 7      | 5 | 7      | 2 | 4          | 5          | 2 | 7 | 9  | 4      | 0  | 0   | 65       |

# **Enrolment By Grade**

For 002 - Henry Gordon Academy, Cartwright

4:02:23PM

Modification Time:

Modification Date:

4/18/2018

<sup>\*</sup> Data from the 2014-2015 AGR(Enrolment/Age as of the last day in Sept./Dec.)