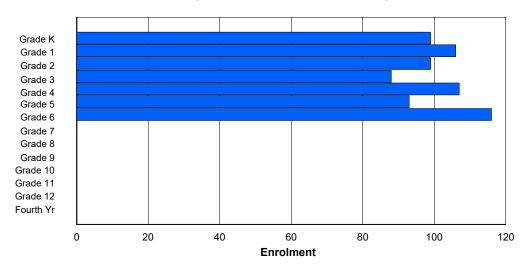

## **Enrolment By Grade and Gender**

|                |        |        |        |        |          |          | <u>Gra</u> | <u>ade</u> |        |        |        |        |        |        |            |
|----------------|--------|--------|--------|--------|----------|----------|------------|------------|--------|--------|--------|--------|--------|--------|------------|
| Gender         | K      | 1      | 2      | 3      | 4        | 5        | 6          | 7          | 8      | 9      | 10     | 11     | 12     | 4th    | Total      |
| Male<br>Female | 0<br>0 | 0<br>0 | 0<br>0 | 0<br>0 | 29<br>50 | 47<br>49 | 40<br>49   | 44<br>47   | 0<br>0 | 0<br>0 | 0<br>0 | 0<br>0 | 0<br>0 | 0<br>0 | 160<br>195 |
| Total          | 0      | 0      | 0      | 0      | 79       | 96       | 89         | 91         | 0      | 0      | 0      | 0      | 0      | 0      | 355        |

# **Enrolment By Grade**

For 004 - Queen of Peace Middle School, Happy Valley-Goose Bay

Modification Time: 4:02:23PM Modification Date: 4/18/2018

<sup>\*</sup> Data from the 2014-2015 AGR(Enrolment/Age as of the last day in Sept./Dec.)