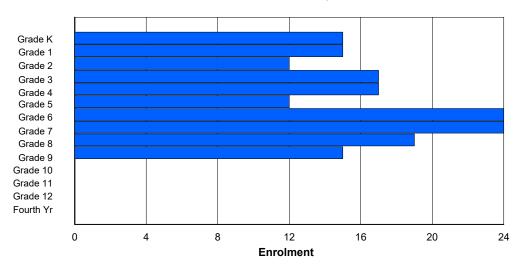

## **Enrolment By Grade and Gender**

|                | <u>Grade</u> |        |        |    |        |        |          |          |         |        |        |        |    |        |          |
|----------------|--------------|--------|--------|----|--------|--------|----------|----------|---------|--------|--------|--------|----|--------|----------|
| Gender         | K            | 1      | 2      | 3  | 4      | 5      | 6        | 7        | 8       | 9      | 10     | 11     | 12 | 4th    | Total    |
| Male<br>Female |              | 8<br>7 | 3<br>9 |    | 9<br>8 | 5<br>7 | 10<br>14 | 13<br>11 | 9<br>10 | 7<br>8 | 0<br>0 | 0<br>0 |    | 0<br>0 | 82<br>88 |
| Total          | 15           | 15     | 12     | 17 | 17     | 12     | 24       | 24       | 19      | 15     | 0      | 0      | 0  | 0      | 170      |