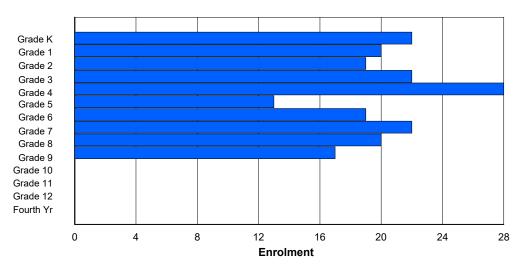

## **Enrolment By Grade and Gender**

|                |        |        |        |        |        |        | <u>Gra</u> | <u>ide</u> |        |        |        |        |        |        |        |
|----------------|--------|--------|--------|--------|--------|--------|------------|------------|--------|--------|--------|--------|--------|--------|--------|
| Gender         | K      | 1      | 2      | 3      | 4      | 5      | 6          | 7          | 8      | 9      | 10     | 11     | 12     | 4th    | Total  |
| Male<br>Female | 0<br>0 | 0<br>1 | 0<br>0 | 0<br>0 | 1<br>3 | 0<br>0 | 1<br>0     | 0<br>0     | 0<br>3 | 0<br>0 | 4<br>0 | 2<br>0 | 0<br>0 | 0<br>0 | 8<br>7 |
| Total          | 0      | 1      | 0      | 0      | 4      | 0      | 1          | 0          | 3      | 0      | 4      | 2      | 0      | 0      | 15     |

# **Enrolment By Grade**

For 001 - St. Peter's School, Black Tickle

Modification Time: 4:02:23PM Modification Date: 4/18/2018

<sup>\*</sup> Data from the 2014-2015 AGR(Enrolment/Age as of the last day in Sept./Dec.)