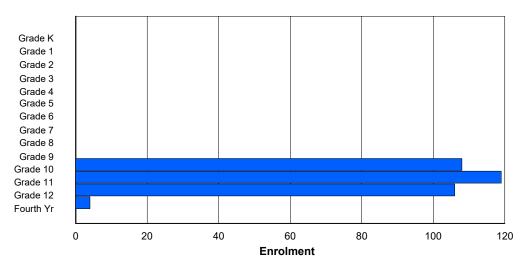

## **Enrolment By Grade and Gender**

Grade

|                |   |        |        |        |   |        | 010    | iue . |          |          |          |          |          |         |            |
|----------------|---|--------|--------|--------|---|--------|--------|-------|----------|----------|----------|----------|----------|---------|------------|
| Gender         | K | 1      | 2      | 3      | 4 | 5      | 6      | 7     | 8        | 9        | 10       | 11       | 12       | 4th     | Total      |
| Male<br>Female | 0 | 0<br>0 | 0<br>0 | 0<br>0 | 0 | 0<br>0 | 0<br>0 |       | 52<br>56 | 55<br>47 | 68<br>61 | 76<br>52 | 71<br>56 | 18<br>5 | 340<br>277 |
| Total          | 0 | 0      | 0      | 0      | 0 | 0      | 0      | 0     | 108      | 102      | 129      | 128      | 127      | 23      | 617        |

# **Enrolment By Grade**

For 010 - Menihek High School, Labrador City

Modification Time:

Source: Evaluation and Research

4:02:23PM

<sup>\*</sup> Data from the 2014-2015 AGR(Enrolment/Age as of the last day in Sept./Dec.)