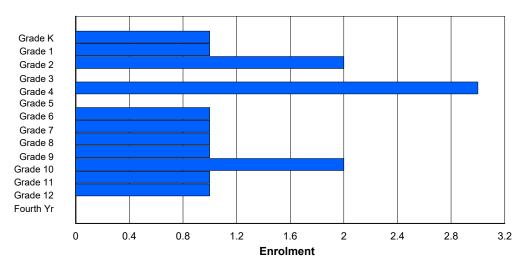

## **Enrolment By Grade and Gender**

|                |        |        |        |        |        |        | <u>Gra</u> | <u>ide</u> |        |        |        |        |        |        |        |
|----------------|--------|--------|--------|--------|--------|--------|------------|------------|--------|--------|--------|--------|--------|--------|--------|
| Gender         | K      | 1      | 2      | 3      | 4      | 5      | 6          | 7          | 8      | 9      | 10     | 11     | 12     | 4th    | Total  |
| Male<br>Female | 0<br>0 | 0<br>1 | 0<br>0 | 0<br>0 | 1<br>3 | 0<br>0 | 1<br>0     | 0<br>0     | 0<br>3 | 0<br>0 | 4<br>0 | 2<br>0 | 0<br>0 | 0<br>0 | 8<br>7 |
| Total          | 0      | 1      | 0      | 0      | 4      | 0      | 1          | 0          | 3      | 0      | 4      | 2      | 0      | 0      | 15     |

# **Enrolment By Grade**

For 001 - St. Peter's School, Black Tickle

Modification Time: 4:02:23PM Modification Date: 4/18/2018

<sup>\*</sup> Data from the 2014-2015 AGR(Enrolment/Age as of the last day in Sept./Dec.)