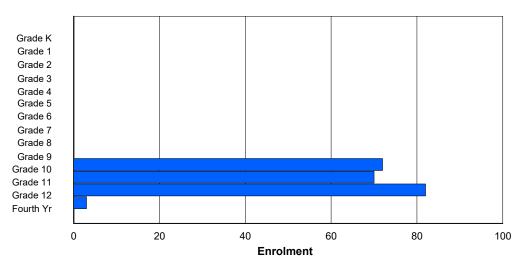

<sup>\*\*</sup> Newfoundland Statistics Classification System

<sup>\*\*\*</sup> May include itinerant teachers

NLESD - Labrador Region

#477 - Mealy Mountain Collegiate, Happy Valley-Goose Bay

Grades: 8-12 Number of Grades: 5

## **Enrolment By Grade and Gender**

|                |        |        |        |        |        |        | <u>Gra</u> | <u>de</u> |          |          |          |          |          |         |            |
|----------------|--------|--------|--------|--------|--------|--------|------------|-----------|----------|----------|----------|----------|----------|---------|------------|
| Gender         | K      | 1      | 2      | 3      | 4      | 5      | 6          | 7         | 8        | 9        | 10       | 11       | 12       | 4th     | Total      |
| Male<br>Female | 0<br>0     | 0<br>0    | 42<br>32 | 48<br>38 | 44<br>50 | 51<br>50 | 48<br>46 | 12<br>5 | 245<br>221 |
| Total          | 0      | 0      | 0      | 0      | 0      | 0      | 0          | 0         | 74       | 86       | 94       | 101      | 94       | 17      | 466        |