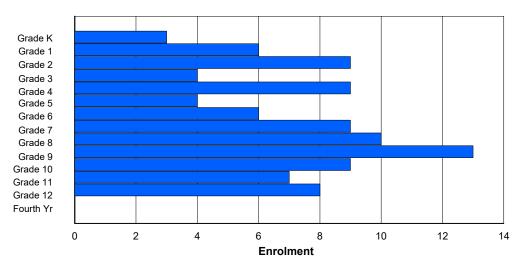

## **Enrolment By Grade and Gender**

|                |        |        |        |        |          |          | <u>Gra</u> | <u>ade</u> |        |        |        |        |        |        |            |
|----------------|--------|--------|--------|--------|----------|----------|------------|------------|--------|--------|--------|--------|--------|--------|------------|
| Gender         | K      | 1      | 2      | 3      | 4        | 5        | 6          | 7          | 8      | 9      | 10     | 11     | 12     | 4th    | Total      |
| Male<br>Female | 0<br>0 | 0<br>0 | 0<br>0 | 0<br>0 | 29<br>50 | 47<br>49 | 40<br>49   | 44<br>47   | 0<br>0 | 0<br>0 | 0<br>0 | 0<br>0 | 0<br>0 | 0<br>0 | 160<br>195 |
| Total          | 0      | 0      | 0      | 0      | 79       | 96       | 89         | 91         | 0      | 0      | 0      | 0      | 0      | 0      | 355        |

# **Enrolment By Grade**

For 004 - Queen of Peace Middle School, Happy Valley-Goose Bay

Modification Time: 4:02:23PM Modification Date: 4/18/2018

<sup>\*</sup> Data from the 2014-2015 AGR(Enrolment/Age as of the last day in Sept./Dec.)