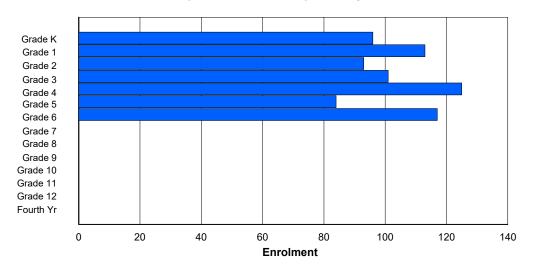

## **Enrolment By Grade and Gender**

|                |        |   |        |   |        |   | <u>Gra</u> | <u>ide</u> |   |   |    |        |    |     |          |
|----------------|--------|---|--------|---|--------|---|------------|------------|---|---|----|--------|----|-----|----------|
| Gender         | K      | 1 | 2      | 3 | 4      | 5 | 6          | 7          | 8 | 9 | 10 | 11     | 12 | 4th | Total    |
| Male<br>Female | 3<br>2 |   | 3<br>4 |   | 5<br>2 |   |            | 2<br>3     |   |   |    | 2<br>2 | 0  | 0   | 36<br>29 |
| Total          | 5      | 8 | 7      | 5 | 7      | 2 | 4          | 5          | 2 | 7 | 9  | 4      | 0  | 0   | 65       |

# **Enrolment By Grade**

For 002 - Henry Gordon Academy, Cartwright

4:02:23PM

Modification Time:

Modification Date:

4/18/2018

<sup>\*</sup> Data from the 2014-2015 AGR(Enrolment/Age as of the last day in Sept./Dec.)