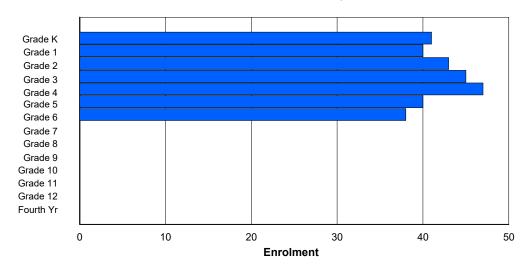

## **Enrolment By Grade and Gender**

|                |          |          |          |          |          |          | Gra      | <u>ide</u> |        |        |        |    |        |     |            |
|----------------|----------|----------|----------|----------|----------|----------|----------|------------|--------|--------|--------|----|--------|-----|------------|
| Gender         | K        | 1        | 2        | 3        | 4        | 5        | 6        | 7          | 8      | 9      | 10     | 11 | 12     | 4th | Total      |
| Male<br>Female | 32<br>23 | 41<br>35 | 25<br>21 | 24<br>18 | 26<br>35 | 31<br>27 | 38<br>34 | 0<br>0     | 0<br>0 | 0<br>0 | 0<br>0 | 0  | 0<br>0 | 0   | 217<br>193 |
| Total          | 55       | 76       | 46       | 42       | 61       | 58       | 72       | 0          | 0      | 0      | 0      | 0  | 0      | 0   | 410        |

# **Enrolment By Grade**

For 060 - École C.C. Loughlin Elementary, Corner Brook

Modification Time: 4:02:23PM Modification Date: 4/18/2018

<sup>\*</sup> Data from the 2014-2015 AGR(Enrolment/Age as of the last day in Sept./Dec.)