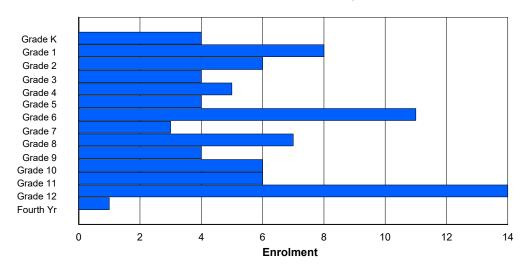

## NLESD - Labrador Region

#014 - Jens Haven Memorial, Nain

Grades: K-12 Number of Grades: 13

FTE Teachers \*\*\*: 22.0

Classification: Rural

Offers Distance Education: No

School FTE PTR : 10.5 District FTE PTR : 11.5 Provincial FTE PTR : 12.1

| Enrolment By | Age and | Gender |
|--------------|---------|--------|
|--------------|---------|--------|

|        | <u>Age</u> |    |    |    |    |    |    |    |    |    |    |    |    |    |    |     |       |
|--------|------------|----|----|----|----|----|----|----|----|----|----|----|----|----|----|-----|-------|
| Gender | 5          | 6  | 7  | 8  | 9  | 10 | 11 | 12 | 13 | 14 | 15 | 16 | 17 | 18 | 19 | 20> | Total |
| Male   | 9          | 9  | 9  |    | 6  |    | 11 | 14 | 10 |    |    | 8  | 8  | 2  | 1  | 0   | 124   |
| Female | 7          | 11 | 11 | 12 | 8  | 9  | 4  | 5  | 3  | 11 | 8  | 12 | 5  | 0  | 1  | 0   | 107   |
| Total  | 16         | 20 | 20 | 21 | 14 | 19 | 15 | 19 | 13 | 21 | 16 | 20 | 13 | 2  | 2  | 0   | 231   |

## **Enrolment By Grade and Gender**

| <u>Grade</u>   |         |         |         |         |        |         |         |         |         |          |         |          |        |        |            |
|----------------|---------|---------|---------|---------|--------|---------|---------|---------|---------|----------|---------|----------|--------|--------|------------|
| Gender         | K       | 1       | 2       | 3       | 4      | 5       | 6       | 7       | 8       | 9        | 10      | 11       | 12     | 4th    | Total      |
| Male<br>Female | 11<br>7 | 8<br>11 | 9<br>11 | 8<br>12 | 8<br>8 | 10<br>9 | 12<br>6 | 11<br>3 | 10<br>3 | 14<br>11 | 6<br>10 | 11<br>10 | 6<br>6 | 0<br>0 | 124<br>107 |
| Total          | 18      | 19      | 20      | 20      | 16     | 19      | 18      | 14      | 13      | 25       | 16      | 21       | 12     | 0      | 231        |

# **Enrolment By Grade**

For 014 - Jens Haven Memorial, Nain

Modification Time: 4:02:23PM Modification Date: 4/18/2018

<sup>\*</sup> Data from the 2014-2015 AGR(Enrolment/Age as of the last day in Sept./Dec.)