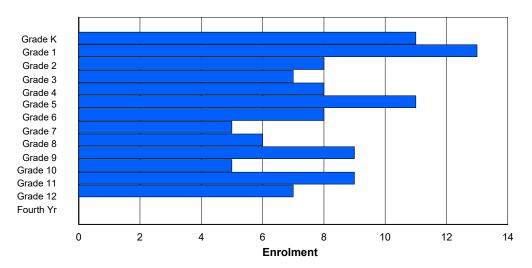

## NLESD - Labrador Region

#017 - Northern Lights Academy, Rigolet

Grades: K-12 Number of Grades: 13

FTE Teachers \*\*\*: 7.0

Classification: Rural

Offers Distance Education: Yes

School FTE PTR: 7.9
District FTE PTR: 11.5
Provincial FTE PTR: 12.1

|        | <u>Age</u> |   |   |   |   |    |    |    |    |    |    |    |    |    |    |     |       |
|--------|------------|---|---|---|---|----|----|----|----|----|----|----|----|----|----|-----|-------|
| Gender | 5          | 6 | 7 | 8 | 9 | 10 | 11 | 12 | 13 | 14 | 15 | 16 | 17 | 18 | 19 | 20> | Total |
| Male   |            |   |   |   |   |    |    |    |    |    |    |    |    |    | 0  |     | 25    |
| Female | 4          | 2 | 3 | 1 | 2 | 3  | 3  | 3  | 2  | 2  | 5  | 0  | 0  | 0  | 0  | 0   | 30    |
| Total  | 6          | 5 | 4 | 2 | 3 | 6  | 5  | 5  | 3  | 4  | 7  | 2  | 2  | 1  | 0  | 0   | 55    |

## **Enrolment By Grade and Gender**

Grade

|                |   |   |   |   |   |   | Gie | iue    |   |   |    |    |        |     |          |
|----------------|---|---|---|---|---|---|-----|--------|---|---|----|----|--------|-----|----------|
| Gender         | K | 1 | 2 | 3 | 4 | 5 | 6   | 7      | 8 | 9 | 10 | 11 | 12     | 4th | Total    |
| Male<br>Female |   |   |   |   |   |   |     | 3<br>2 |   |   |    |    | 2<br>0 |     | 25<br>30 |
| Total          | 6 | 5 | 4 | 2 | 4 | 5 | 6   | 5      | 2 | 4 | 7  | 3  | 2      | 0   | 55       |