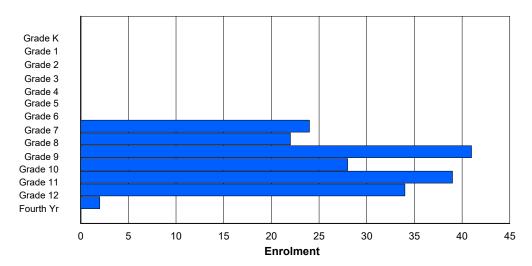

## **Enrolment By Grade and Gender**

|                |        |        |        |        |        |        | <u>Gra</u> | <u>ide</u> |        |        |        |        |        |        |        |
|----------------|--------|--------|--------|--------|--------|--------|------------|------------|--------|--------|--------|--------|--------|--------|--------|
| Gender         | K      | 1      | 2      | 3      | 4      | 5      | 6          | 7          | 8      | 9      | 10     | 11     | 12     | 4th    | Total  |
| Male<br>Female | 0<br>0 | 0<br>1 | 0<br>0 | 0<br>0 | 1<br>3 | 0<br>0 | 1<br>0     | 0<br>0     | 0<br>3 | 0<br>0 | 4<br>0 | 2<br>0 | 0<br>0 | 0<br>0 | 8<br>7 |
| Total          | 0      | 1      | 0      | 0      | 4      | 0      | 1          | 0          | 3      | 0      | 4      | 2      | 0      | 0      | 15     |