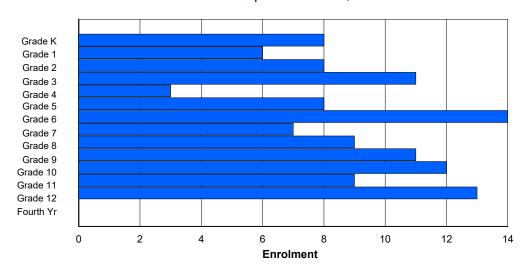

# **Enrolment By Grade**

For 002 - Henry Gordon Academy, Cartwright

4:02:23PM

Modification Time:

Modification Date:

4/18/2018

<sup>\*</sup> Data from the 2014-2015 AGR(Enrolment/Age as of the last day in Sept./Dec.)

## **Enrolment By Grade and Gender**

|                |        |   |        |   |        |   | <u>Gra</u> | <u>ide</u> |   |   |    |        |    |     |          |
|----------------|--------|---|--------|---|--------|---|------------|------------|---|---|----|--------|----|-----|----------|
| Gender         | K      | 1 | 2      | 3 | 4      | 5 | 6          | 7          | 8 | 9 | 10 | 11     | 12 | 4th | Total    |
| Male<br>Female | 3<br>2 |   | 3<br>4 |   | 5<br>2 |   |            | 2<br>3     |   |   |    | 2<br>2 | 0  | 0   | 36<br>29 |
| Total          | 5      | 8 | 7      | 5 | 7      | 2 | 4          | 5          | 2 | 7 | 9  | 4      | 0  | 0   | 65       |