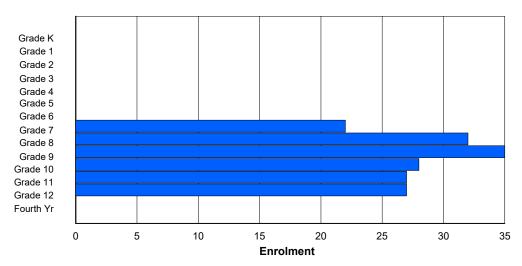

## **Enrolment By Grade and Gender**

|                |        |        |        |        |        |        | <u>Gra</u> | <u>ide</u> |        |        |        |        |        |        |        |
|----------------|--------|--------|--------|--------|--------|--------|------------|------------|--------|--------|--------|--------|--------|--------|--------|
| Gender         | K      | 1      | 2      | 3      | 4      | 5      | 6          | 7          | 8      | 9      | 10     | 11     | 12     | 4th    | Total  |
| Male<br>Female | 0<br>0 | 0<br>1 | 0<br>0 | 0<br>0 | 1<br>3 | 0<br>0 | 1<br>0     | 0<br>0     | 0<br>3 | 0<br>0 | 4<br>0 | 2<br>0 | 0<br>0 | 0<br>0 | 8<br>7 |
| Total          | 0      | 1      | 0      | 0      | 4      | 0      | 1          | 0          | 3      | 0      | 4      | 2      | 0      | 0      | 15     |

# **Enrolment By Grade**

For 001 - St. Peter's School, Black Tickle

Modification Time: 4:02:23PM Modification Date: 4/18/2018

<sup>\*</sup> Data from the 2014-2015 AGR(Enrolment/Age as of the last day in Sept./Dec.)