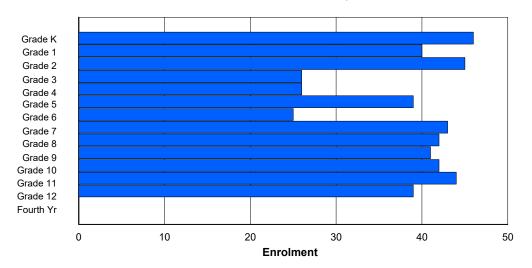

## **Enrolment By Grade and Gender**

|                |        |        |        |        |        |        | <u>Gra</u> | <u>ide</u> |        |        |        |        |        |        |        |
|----------------|--------|--------|--------|--------|--------|--------|------------|------------|--------|--------|--------|--------|--------|--------|--------|
| Gender         | K      | 1      | 2      | 3      | 4      | 5      | 6          | 7          | 8      | 9      | 10     | 11     | 12     | 4th    | Total  |
| Male<br>Female | 0<br>0 | 0<br>1 | 0<br>0 | 0<br>0 | 1<br>3 | 0<br>0 | 1<br>0     | 0<br>0     | 0<br>3 | 0<br>0 | 4<br>0 | 2<br>0 | 0<br>0 | 0<br>0 | 8<br>7 |
| Total          | 0      | 1      | 0      | 0      | 4      | 0      | 1          | 0          | 3      | 0      | 4      | 2      | 0      | 0      | 15     |

# **Enrolment By Grade**

For 001 - St. Peter's School, Black Tickle

Modification Time: 4:02:23PM Modification Date: 4/18/2018

<sup>\*</sup> Data from the 2014-2015 AGR(Enrolment/Age as of the last day in Sept./Dec.)