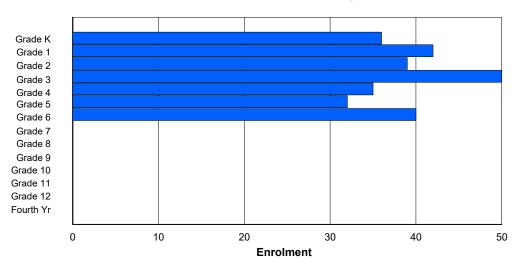

## **Enrolment By Grade and Gender**

|                |        |        |        |        |        |        | <u>Gra</u> | <u>ide</u> |        |        |        |        |        |        |        |
|----------------|--------|--------|--------|--------|--------|--------|------------|------------|--------|--------|--------|--------|--------|--------|--------|
| Gender         | K      | 1      | 2      | 3      | 4      | 5      | 6          | 7          | 8      | 9      | 10     | 11     | 12     | 4th    | Total  |
| Male<br>Female | 0<br>0 | 0<br>1 | 0<br>0 | 0<br>0 | 1<br>3 | 0<br>0 | 1<br>0     | 0<br>0     | 0<br>3 | 0<br>0 | 4<br>0 | 2<br>0 | 0<br>0 | 0<br>0 | 8<br>7 |
| Total          | 0      | 1      | 0      | 0      | 4      | 0      | 1          | 0          | 3      | 0      | 4      | 2      | 0      | 0      | 15     |