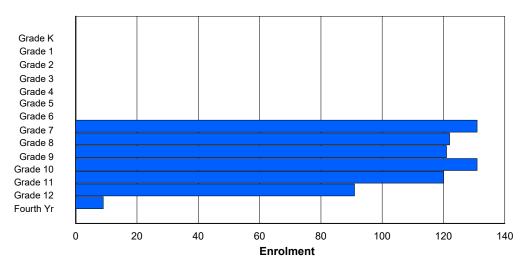

## NLESD - Labrador Region

#010 - Menihek High School, Labrador City

Grades: 8-12 Number of Grades: 5

FTE Teachers \*\*\*: 37.0

Classification: Urban

Offers Distance Education: Yes

School FTE PTR: 16.7 District FTE PTR: 11.5 Provincial FTE PTR: 12.1

| Enrolment | Ву | Age | and | Gender |
|-----------|----|-----|-----|--------|
|-----------|----|-----|-----|--------|

|                |   |        |   |        |   |    |    | Age |    |          |          |          |          |    |        |     |            |
|----------------|---|--------|---|--------|---|----|----|-----|----|----------|----------|----------|----------|----|--------|-----|------------|
| Gender         | 5 | 6      | 7 | 8      | 9 | 10 | 11 | 12  | 13 | 14       | 15       | 16       | 17       | 18 | 19     | 20> | Total      |
| Male<br>Female |   | 0<br>0 |   | 0<br>0 |   |    |    |     |    | 56<br>47 | 65<br>56 | 78<br>54 | 66<br>56 |    | 3<br>1 |     | 340<br>277 |
| Total          | 0 | 0      | 0 | 0      | 0 |    |    |     |    | 103      | 121      | 132      | 122      | 30 | 4      | 1   | 617        |

## **Enrolment By Grade and Gender**

Grade

|                |   |        |        |        |   |        | 010    | iue . |          |          |          |          |          |         |            |
|----------------|---|--------|--------|--------|---|--------|--------|-------|----------|----------|----------|----------|----------|---------|------------|
| Gender         | K | 1      | 2      | 3      | 4 | 5      | 6      | 7     | 8        | 9        | 10       | 11       | 12       | 4th     | Total      |
| Male<br>Female | 0 | 0<br>0 | 0<br>0 | 0<br>0 | 0 | 0<br>0 | 0<br>0 |       | 52<br>56 | 55<br>47 | 68<br>61 | 76<br>52 | 71<br>56 | 18<br>5 | 340<br>277 |
| Total          | 0 | 0      | 0      | 0      | 0 | 0      | 0      | 0     | 108      | 102      | 129      | 128      | 127      | 23      | 617        |

# **Enrolment By Grade**

For 010 - Menihek High School, Labrador City

Modification Time:

Source: Evaluation and Research

4:02:23PM

<sup>\*</sup> Data from the 2014-2015 AGR(Enrolment/Age as of the last day in Sept./Dec.)