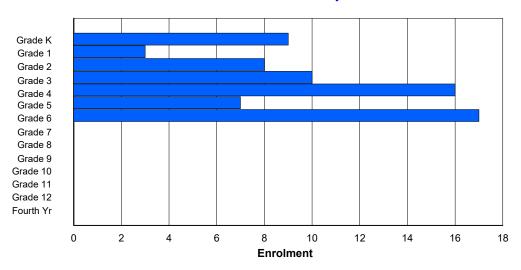

# **Enrolment By Grade**

For 002 - Henry Gordon Academy, Cartwright

4:02:23PM

Modification Time:

Modification Date:

4/18/2018

<sup>\*</sup> Data from the 2014-2015 AGR(Enrolment/Age as of the last day in Sept./Dec.)

## **Enrolment By Grade and Gender**

|                |        |   |        |   |        |   | <u>Gra</u> | <u>ide</u> |   |   |    |        |    |     |          |
|----------------|--------|---|--------|---|--------|---|------------|------------|---|---|----|--------|----|-----|----------|
| Gender         | K      | 1 | 2      | 3 | 4      | 5 | 6          | 7          | 8 | 9 | 10 | 11     | 12 | 4th | Total    |
| Male<br>Female | 3<br>2 |   | 3<br>4 |   | 5<br>2 |   |            | 2<br>3     |   |   |    | 2<br>2 | 0  | 0   | 36<br>29 |
| Total          | 5      | 8 | 7      | 5 | 7      | 2 | 4          | 5          | 2 | 7 | 9  | 4      | 0  | 0   | 65       |