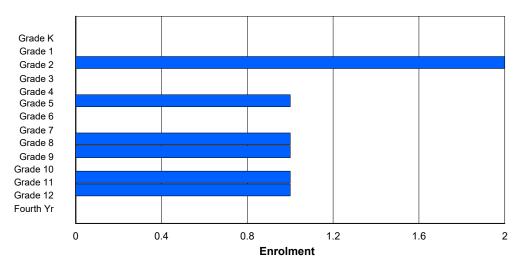

## NLESD - Labrador Region

#002 - Henry Gordon Academy, Cartwright

Grades: K-11 Number of Grades: 13

FTE Teachers \*\*\*: 8.0

Classification: Rural

Offers Distance Education: Yes

School FTE PTR: 7.8
District FTE PTR: 11.5
Provincial FTE PTR: 12.1

## **Enrolment By Grade and Gender**

|                |        |   |        |   |        |   | <u>Gra</u> | <u>ide</u> |   |   |    |        |    |     |          |
|----------------|--------|---|--------|---|--------|---|------------|------------|---|---|----|--------|----|-----|----------|
| Gender         | K      | 1 | 2      | 3 | 4      | 5 | 6          | 7          | 8 | 9 | 10 | 11     | 12 | 4th | Total    |
| Male<br>Female | 3<br>2 |   | 3<br>4 |   | 5<br>2 |   |            | 2<br>3     |   |   |    | 2<br>2 | 0  | 0   | 36<br>29 |
| Total          | 5      | 8 | 7      | 5 | 7      | 2 | 4          | 5          | 2 | 7 | 9  | 4      | 0  | 0   | 65       |