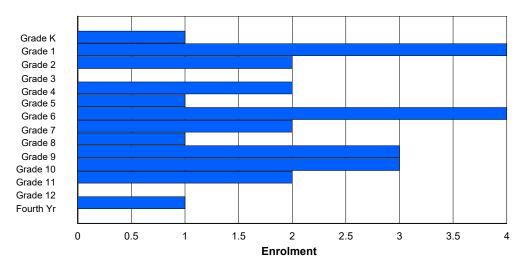

# **Enrolment By Grade**

For 002 - Henry Gordon Academy, Cartwright

4:02:23PM

Modification Time:

Modification Date:

4/18/2018

<sup>\*</sup> Data from the 2014-2015 AGR(Enrolment/Age as of the last day in Sept./Dec.)

## **Enrolment By Grade and Gender**

|                |        |   |        |   |        |   | <u>Gra</u> | <u>ide</u> |   |   |    |        |    |     |          |
|----------------|--------|---|--------|---|--------|---|------------|------------|---|---|----|--------|----|-----|----------|
| Gender         | K      | 1 | 2      | 3 | 4      | 5 | 6          | 7          | 8 | 9 | 10 | 11     | 12 | 4th | Total    |
| Male<br>Female | 3<br>2 |   | 3<br>4 |   | 5<br>2 |   |            | 2<br>3     |   |   |    | 2<br>2 | 0  | 0   | 36<br>29 |
| Total          | 5      | 8 | 7      | 5 | 7      | 2 | 4          | 5          | 2 | 7 | 9  | 4      | 0  | 0   | 65       |