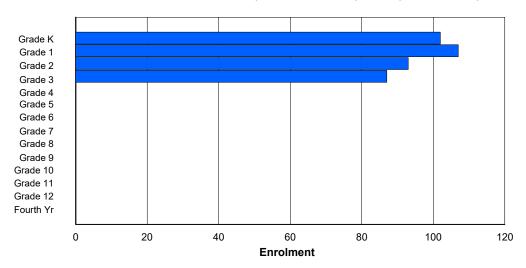

## **Enrolment By Grade and Gender**

|                |          |          |          |          |        |        | Gra    | <u>ide</u> |        |        |        |        |        |        |            |
|----------------|----------|----------|----------|----------|--------|--------|--------|------------|--------|--------|--------|--------|--------|--------|------------|
| Gender         | K        | 1        | 2        | 3        | 4      | 5      | 6      | 7          | 8      | 9      | 10     | 11     | 12     | 4th    | Total      |
| Male<br>Female | 39<br>63 | 64<br>43 | 55<br>38 | 46<br>41 | 0<br>0 | 0<br>0 | 0<br>0 | 0<br>0     | 0<br>0 | 0<br>0 | 0<br>0 | 0<br>0 | 0<br>0 | 0<br>0 | 204<br>185 |
| Total          | 102      | 107      | 93       | 87       | 0      | 0      | 0      | 0          | 0      | 0      | 0      | 0      | 0      | 0      | 389        |

# **Enrolment By Grade**

For 005 - Peacock Primary School, Happy Valley-Goose Bay

4:02:23PM

Modification Time:

4/18/2018

Modification Date:

<sup>\*</sup> Data from the 2014-2015 AGR(Enrolment/Age as of the last day in Sept./Dec.)