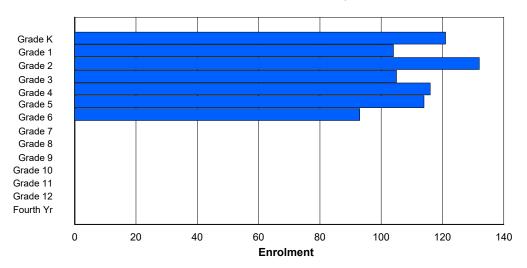

## **Enrolment By Grade and Gender**

|                |        |        |        |        |          |          | <u>Gra</u> | <u>ade</u> |        |        |        |        |        |        |            |
|----------------|--------|--------|--------|--------|----------|----------|------------|------------|--------|--------|--------|--------|--------|--------|------------|
| Gender         | K      | 1      | 2      | 3      | 4        | 5        | 6          | 7          | 8      | 9      | 10     | 11     | 12     | 4th    | Total      |
| Male<br>Female | 0<br>0 | 0<br>0 | 0<br>0 | 0<br>0 | 29<br>50 | 47<br>49 | 40<br>49   | 44<br>47   | 0<br>0 | 0<br>0 | 0<br>0 | 0<br>0 | 0<br>0 | 0<br>0 | 160<br>195 |
| Total          | 0      | 0      | 0      | 0      | 79       | 96       | 89         | 91         | 0      | 0      | 0      | 0      | 0      | 0      | 355        |