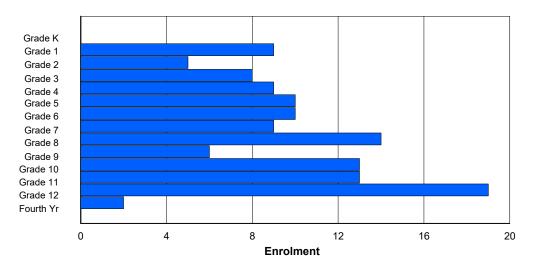

## **Enrolment By Grade and Gender**

|                |        |        |        |        |        |        | <u>Gra</u> | <u>ide</u> |        |        |        |        |        |        |        |
|----------------|--------|--------|--------|--------|--------|--------|------------|------------|--------|--------|--------|--------|--------|--------|--------|
| Gender         | K      | 1      | 2      | 3      | 4      | 5      | 6          | 7          | 8      | 9      | 10     | 11     | 12     | 4th    | Total  |
| Male<br>Female | 0<br>0 | 0<br>1 | 0<br>0 | 0<br>0 | 1<br>3 | 0<br>0 | 1<br>0     | 0<br>0     | 0<br>3 | 0<br>0 | 4<br>0 | 2<br>0 | 0<br>0 | 0<br>0 | 8<br>7 |
| Total          | 0      | 1      | 0      | 0      | 4      | 0      | 1          | 0          | 3      | 0      | 4      | 2      | 0      | 0      | 15     |

# **Enrolment By Grade**

For 001 - St. Peter's School, Black Tickle

Modification Time: 4:02:23PM Modification Date: 4/18/2018

<sup>\*</sup> Data from the 2014-2015 AGR(Enrolment/Age as of the last day in Sept./Dec.)