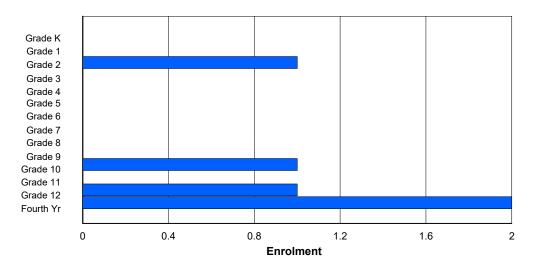

## **Enrolment By Grade and Gender**

| <u>Grade</u>   |        |        |        |        |        |        |        |        |        |        |        |        |        |        |        |
|----------------|--------|--------|--------|--------|--------|--------|--------|--------|--------|--------|--------|--------|--------|--------|--------|
| Gender         | K      | 1      | 2      | 3      | 4      | 5      | 6      | 7      | 8      | 9      | 10     | 11     | 12     | 4th    | Total  |
| Male<br>Female | 0<br>0 | 0<br>0 | 0<br>0 | 0<br>0 | 0<br>1 | 0<br>1 | 0<br>0 | 0<br>2 |
| Total          | 0      | 0      | 0      | 0      | 1      | 1      | 0      | 0      | 0      | 0      | 0      | 0      | 0      | 0      | 2      |