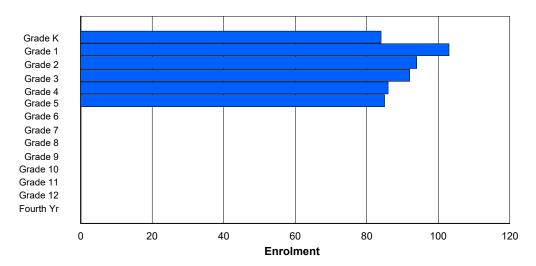

## **Enrolment By Grade and Gender**

|                |        |        |        |        |        |        | <u>Gra</u> | <u>ide</u> |        |        |        |        |        |        |        |
|----------------|--------|--------|--------|--------|--------|--------|------------|------------|--------|--------|--------|--------|--------|--------|--------|
| Gender         | K      | 1      | 2      | 3      | 4      | 5      | 6          | 7          | 8      | 9      | 10     | 11     | 12     | 4th    | Total  |
| Male<br>Female | 0<br>0 | 0<br>1 | 0<br>0 | 0<br>0 | 1<br>3 | 0<br>0 | 1<br>0     | 0<br>0     | 0<br>3 | 0<br>0 | 4<br>0 | 2<br>0 | 0<br>0 | 0<br>0 | 8<br>7 |
| Total          | 0      | 1      | 0      | 0      | 4      | 0      | 1          | 0          | 3      | 0      | 4      | 2      | 0      | 0      | 15     |

# **Enrolment By Grade**

For 001 - St. Peter's School, Black Tickle

Modification Time: 4:02:23PM Modification Date: 4/18/2018

<sup>\*</sup> Data from the 2014-2015 AGR(Enrolment/Age as of the last day in Sept./Dec.)