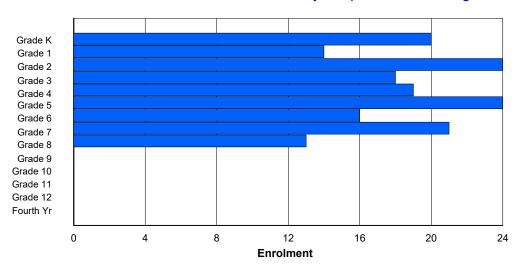

## **Enrolment By Grade and Gender**

| <u>Grade</u>   |         |         |         |         |        |         |         |         |         |          |         |          |        |        |            |
|----------------|---------|---------|---------|---------|--------|---------|---------|---------|---------|----------|---------|----------|--------|--------|------------|
| Gender         | K       | 1       | 2       | 3       | 4      | 5       | 6       | 7       | 8       | 9        | 10      | 11       | 12     | 4th    | Total      |
| Male<br>Female | 11<br>7 | 8<br>11 | 9<br>11 | 8<br>12 | 8<br>8 | 10<br>9 | 12<br>6 | 11<br>3 | 10<br>3 | 14<br>11 | 6<br>10 | 11<br>10 | 6<br>6 | 0<br>0 | 124<br>107 |
| Total          | 18      | 19      | 20      | 20      | 16     | 19      | 18      | 14      | 13      | 25       | 16      | 21       | 12     | 0      | 231        |

# **Enrolment By Grade**

For 014 - Jens Haven Memorial, Nain

Modification Time: 4:02:23PM Modification Date: 4/18/2018

<sup>\*</sup> Data from the 2014-2015 AGR(Enrolment/Age as of the last day in Sept./Dec.)