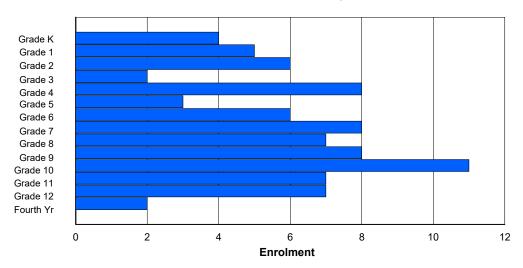

## **Enrolment By Grade and Gender**

|                |        |        |        |        |        |        | <u>Gra</u> | <u>ide</u> |        |        |        |        |        |        |        |
|----------------|--------|--------|--------|--------|--------|--------|------------|------------|--------|--------|--------|--------|--------|--------|--------|
| Gender         | K      | 1      | 2      | 3      | 4      | 5      | 6          | 7          | 8      | 9      | 10     | 11     | 12     | 4th    | Total  |
| Male<br>Female | 0<br>0 | 0<br>1 | 0<br>0 | 0<br>0 | 1<br>3 | 0<br>0 | 1<br>0     | 0<br>0     | 0<br>3 | 0<br>0 | 4<br>0 | 2<br>0 | 0<br>0 | 0<br>0 | 8<br>7 |
| Total          | 0      | 1      | 0      | 0      | 4      | 0      | 1          | 0          | 3      | 0      | 4      | 2      | 0      | 0      | 15     |

# **Enrolment By Grade**

For 001 - St. Peter's School, Black Tickle

Modification Time: 4:02:23PM Modification Date: 4/18/2018

<sup>\*</sup> Data from the 2014-2015 AGR(Enrolment/Age as of the last day in Sept./Dec.)