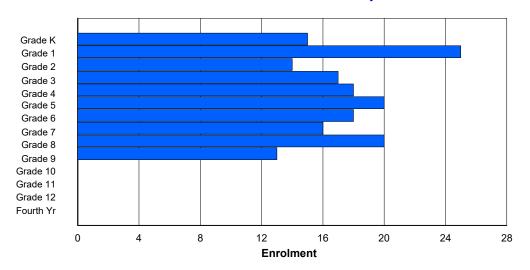

## **Enrolment By Grade and Gender**

|                |        |        |        |        |        |        | <u>Gra</u> | <u>ide</u> |        |        |        |        |        |        |        |
|----------------|--------|--------|--------|--------|--------|--------|------------|------------|--------|--------|--------|--------|--------|--------|--------|
| Gender         | K      | 1      | 2      | 3      | 4      | 5      | 6          | 7          | 8      | 9      | 10     | 11     | 12     | 4th    | Total  |
| Male<br>Female | 0<br>0 | 0<br>1 | 0<br>0 | 0<br>0 | 1<br>3 | 0<br>0 | 1<br>0     | 0<br>0     | 0<br>3 | 0<br>0 | 4<br>0 | 2<br>0 | 0<br>0 | 0<br>0 | 8<br>7 |
| Total          | 0      | 1      | 0      | 0      | 4      | 0      | 1          | 0          | 3      | 0      | 4      | 2      | 0      | 0      | 15     |