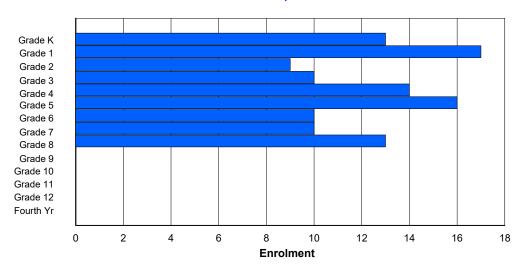

## **Enrolment By Grade and Gender**

|                |        |        |        |        |        |        | <u>Gra</u> | <u>ide</u> |        |        |        |        |        |        |        |
|----------------|--------|--------|--------|--------|--------|--------|------------|------------|--------|--------|--------|--------|--------|--------|--------|
| Gender         | K      | 1      | 2      | 3      | 4      | 5      | 6          | 7          | 8      | 9      | 10     | 11     | 12     | 4th    | Total  |
| Male<br>Female | 0<br>0 | 0<br>1 | 0<br>0 | 0<br>0 | 1<br>3 | 0<br>0 | 1<br>0     | 0<br>0     | 0<br>3 | 0<br>0 | 4<br>0 | 2<br>0 | 0<br>0 | 0<br>0 | 8<br>7 |
| Total          | 0      | 1      | 0      | 0      | 4      | 0      | 1          | 0          | 3      | 0      | 4      | 2      | 0      | 0      | 15     |

# **Enrolment By Grade**

For 001 - St. Peter's School, Black Tickle

Modification Time: 4:02:23PM Modification Date: 4/18/2018

<sup>\*</sup> Data from the 2014-2015 AGR(Enrolment/Age as of the last day in Sept./Dec.)