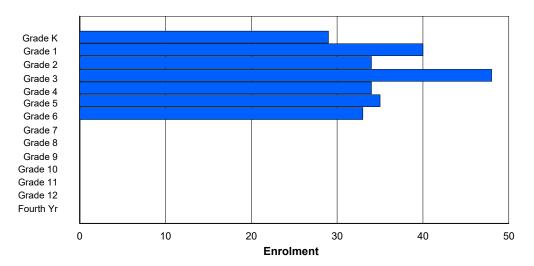

# **Enrolment By Grade**

For 005 - Peacock Primary School, Happy Valley-Goose Bay

4:02:23PM

Modification Time:

4/18/2018

Modification Date:

<sup>\*</sup> Data from the 2014-2015 AGR(Enrolment/Age as of the last day in Sept./Dec.)

## **Enrolment By Grade and Gender**

|                |          |          |          |          |        |        | Gra    | <u>ide</u> |        |        |        |        |        |        |            |
|----------------|----------|----------|----------|----------|--------|--------|--------|------------|--------|--------|--------|--------|--------|--------|------------|
| Gender         | K        | 1        | 2        | 3        | 4      | 5      | 6      | 7          | 8      | 9      | 10     | 11     | 12     | 4th    | Total      |
| Male<br>Female | 39<br>63 | 64<br>43 | 55<br>38 | 46<br>41 | 0<br>0 | 0<br>0 | 0<br>0 | 0<br>0     | 0<br>0 | 0<br>0 | 0<br>0 | 0<br>0 | 0<br>0 | 0<br>0 | 204<br>185 |
| Total          | 102      | 107      | 93       | 87       | 0      | 0      | 0      | 0          | 0      | 0      | 0      | 0      | 0      | 0      | 389        |