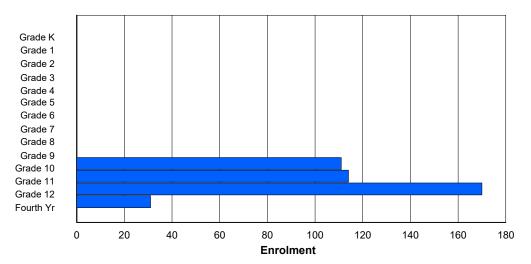

## **Enrolment By Grade and Gender**

|                |        |        |        |        |        |        | <u>Gra</u> | <u>de</u> |          |          |          |          |          |         |            |
|----------------|--------|--------|--------|--------|--------|--------|------------|-----------|----------|----------|----------|----------|----------|---------|------------|
| Gender         | K      | 1      | 2      | 3      | 4      | 5      | 6          | 7         | 8        | 9        | 10       | 11       | 12       | 4th     | Total      |
| Male<br>Female | 0<br>0     | 0<br>0    | 42<br>32 | 48<br>38 | 44<br>50 | 51<br>50 | 48<br>46 | 12<br>5 | 245<br>221 |
| Total          | 0      | 0      | 0      | 0      | 0      | 0      | 0          | 0         | 74       | 86       | 94       | 101      | 94       | 17      | 466        |