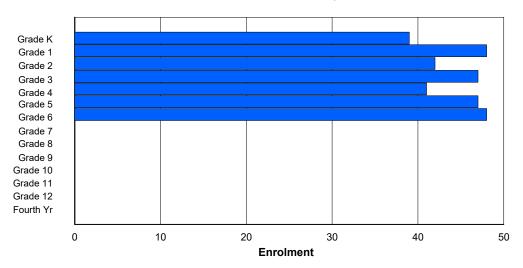

## **Enrolment By Grade and Gender**

|                |        |        |        |        |        |        | <u>Gra</u> | <u>ide</u> |        |        |        |        |        |        |        |
|----------------|--------|--------|--------|--------|--------|--------|------------|------------|--------|--------|--------|--------|--------|--------|--------|
| Gender         | K      | 1      | 2      | 3      | 4      | 5      | 6          | 7          | 8      | 9      | 10     | 11     | 12     | 4th    | Total  |
| Male<br>Female | 0<br>0 | 0<br>1 | 0<br>0 | 0<br>0 | 1<br>3 | 0<br>0 | 1<br>0     | 0<br>0     | 0<br>3 | 0<br>0 | 4<br>0 | 2<br>0 | 0<br>0 | 0<br>0 | 8<br>7 |
| Total          | 0      | 1      | 0      | 0      | 4      | 0      | 1          | 0          | 3      | 0      | 4      | 2      | 0      | 0      | 15     |