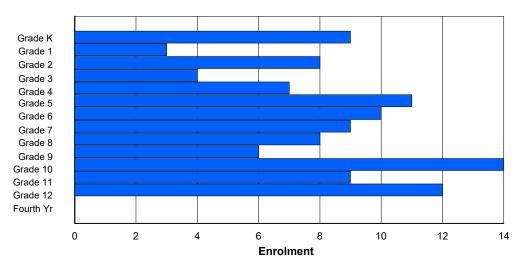

## **Enrolment By Grade and Gender**

|                |        |        |        |        |        |        | <u>Gra</u> | <u>ide</u> |        |        |        |        |        |        |        |
|----------------|--------|--------|--------|--------|--------|--------|------------|------------|--------|--------|--------|--------|--------|--------|--------|
| Gender         | K      | 1      | 2      | 3      | 4      | 5      | 6          | 7          | 8      | 9      | 10     | 11     | 12     | 4th    | Total  |
| Male<br>Female | 0<br>0 | 0<br>1 | 0<br>0 | 0<br>0 | 1<br>3 | 0<br>0 | 1<br>0     | 0<br>0     | 0<br>3 | 0<br>0 | 4<br>0 | 2<br>0 | 0<br>0 | 0<br>0 | 8<br>7 |
| Total          | 0      | 1      | 0      | 0      | 4      | 0      | 1          | 0          | 3      | 0      | 4      | 2      | 0      | 0      | 15     |

# **Enrolment By Grade**

For 001 - St. Peter's School, Black Tickle

Modification Time: 4:02:23PM Modification Date: 4/18/2018

<sup>\*</sup> Data from the 2014-2015 AGR(Enrolment/Age as of the last day in Sept./Dec.)