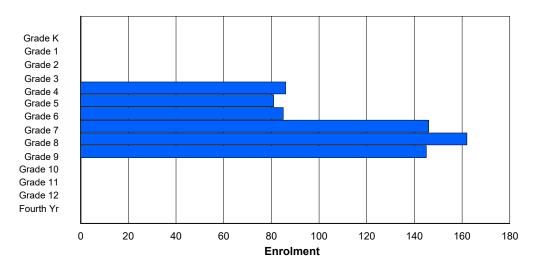

## **Enrolment By Grade and Gender**

|                |        |        |        |        |          |          | <u>Gra</u> | <u>ade</u> |        |        |        |        |        |        |            |
|----------------|--------|--------|--------|--------|----------|----------|------------|------------|--------|--------|--------|--------|--------|--------|------------|
| Gender         | K      | 1      | 2      | 3      | 4        | 5        | 6          | 7          | 8      | 9      | 10     | 11     | 12     | 4th    | Total      |
| Male<br>Female | 0<br>0 | 0<br>0 | 0<br>0 | 0<br>0 | 29<br>50 | 47<br>49 | 40<br>49   | 44<br>47   | 0<br>0 | 0<br>0 | 0<br>0 | 0<br>0 | 0<br>0 | 0<br>0 | 160<br>195 |
| Total          | 0      | 0      | 0      | 0      | 79       | 96       | 89         | 91         | 0      | 0      | 0      | 0      | 0      | 0      | 355        |