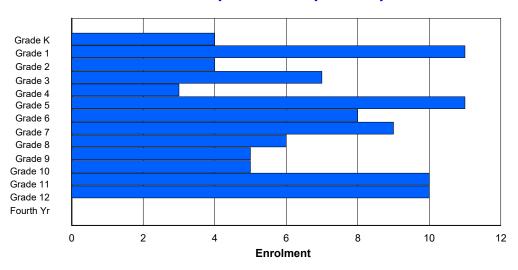

# **Enrolment By Grade**

For 001 - St. Peter's School, Black Tickle

Modification Time: 4:02:23PM Modification Date: 4/18/2018

<sup>\*</sup> Data from the 2014-2015 AGR(Enrolment/Age as of the last day in Sept./Dec.)

## **Enrolment By Grade and Gender**

|                |        |        |        |        |        |        | <u>Gra</u> | <u>ide</u> |        |        |        |        |        |        |        |
|----------------|--------|--------|--------|--------|--------|--------|------------|------------|--------|--------|--------|--------|--------|--------|--------|
| Gender         | K      | 1      | 2      | 3      | 4      | 5      | 6          | 7          | 8      | 9      | 10     | 11     | 12     | 4th    | Total  |
| Male<br>Female | 0<br>0 | 0<br>1 | 0<br>0 | 0<br>0 | 1<br>3 | 0<br>0 | 1<br>0     | 0<br>0     | 0<br>3 | 0<br>0 | 4<br>0 | 2<br>0 | 0<br>0 | 0<br>0 | 8<br>7 |
| Total          | 0      | 1      | 0      | 0      | 4      | 0      | 1          | 0          | 3      | 0      | 4      | 2      | 0      | 0      | 15     |