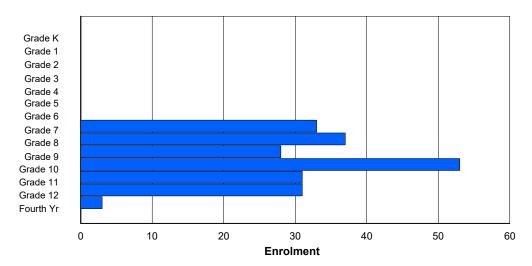

## **Enrolment By Grade and Gender**

|                |          |          |          |          |        |        | Gra    | <u>ide</u> |        |        |        |        |        |        |            |
|----------------|----------|----------|----------|----------|--------|--------|--------|------------|--------|--------|--------|--------|--------|--------|------------|
| Gender         | K        | 1        | 2        | 3        | 4      | 5      | 6      | 7          | 8      | 9      | 10     | 11     | 12     | 4th    | Total      |
| Male<br>Female | 39<br>63 | 64<br>43 | 55<br>38 | 46<br>41 | 0<br>0 | 0<br>0 | 0<br>0 | 0<br>0     | 0<br>0 | 0<br>0 | 0<br>0 | 0<br>0 | 0<br>0 | 0<br>0 | 204<br>185 |
| Total          | 102      | 107      | 93       | 87       | 0      | 0      | 0      | 0          | 0      | 0      | 0      | 0      | 0      | 0      | 389        |

# **Enrolment By Grade**

For 005 - Peacock Primary School, Happy Valley-Goose Bay

4:02:23PM

Modification Time:

4/18/2018

Modification Date:

<sup>\*</sup> Data from the 2014-2015 AGR(Enrolment/Age as of the last day in Sept./Dec.)