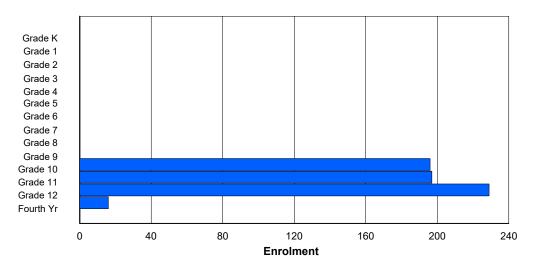

## **Enrolment By Grade and Gender**

Grade

|                |   |        |        |        |   |        | 010    | iue . |          |          |          |          |          |         |            |
|----------------|---|--------|--------|--------|---|--------|--------|-------|----------|----------|----------|----------|----------|---------|------------|
| Gender         | K | 1      | 2      | 3      | 4 | 5      | 6      | 7     | 8        | 9        | 10       | 11       | 12       | 4th     | Total      |
| Male<br>Female | 0 | 0<br>0 | 0<br>0 | 0<br>0 | 0 | 0<br>0 | 0<br>0 |       | 52<br>56 | 55<br>47 | 68<br>61 | 76<br>52 | 71<br>56 | 18<br>5 | 340<br>277 |
| Total          | 0 | 0      | 0      | 0      | 0 | 0      | 0      | 0     | 108      | 102      | 129      | 128      | 127      | 23      | 617        |