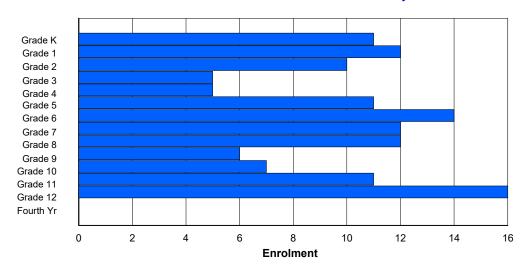

## **Enrolment By Grade and Gender**

| <u>Grade</u>   |         |         |         |         |        |         |         |         |         |          |         |          |        |        |            |
|----------------|---------|---------|---------|---------|--------|---------|---------|---------|---------|----------|---------|----------|--------|--------|------------|
| Gender         | K       | 1       | 2       | 3       | 4      | 5       | 6       | 7       | 8       | 9        | 10      | 11       | 12     | 4th    | Total      |
| Male<br>Female | 11<br>7 | 8<br>11 | 9<br>11 | 8<br>12 | 8<br>8 | 10<br>9 | 12<br>6 | 11<br>3 | 10<br>3 | 14<br>11 | 6<br>10 | 11<br>10 | 6<br>6 | 0<br>0 | 124<br>107 |
| Total          | 18      | 19      | 20      | 20      | 16     | 19      | 18      | 14      | 13      | 25       | 16      | 21       | 12     | 0      | 231        |

# **Enrolment By Grade**

For 014 - Jens Haven Memorial, Nain

Modification Time: 4:02:23PM Modification Date: 4/18/2018

<sup>\*</sup> Data from the 2014-2015 AGR(Enrolment/Age as of the last day in Sept./Dec.)