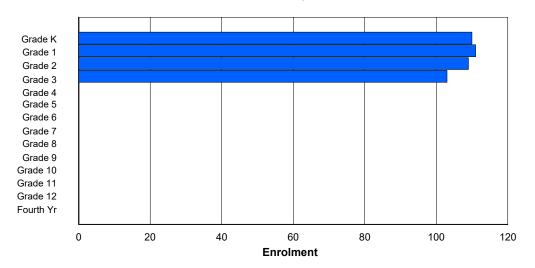

## **Enrolment By Grade and Gender**

|                |          |          |          |          |          |          | Gra      | <u>ide</u> |        |        |        |    |        |     |            |
|----------------|----------|----------|----------|----------|----------|----------|----------|------------|--------|--------|--------|----|--------|-----|------------|
| Gender         | K        | 1        | 2        | 3        | 4        | 5        | 6        | 7          | 8      | 9      | 10     | 11 | 12     | 4th | Total      |
| Male<br>Female | 32<br>23 | 41<br>35 | 25<br>21 | 24<br>18 | 26<br>35 | 31<br>27 | 38<br>34 | 0<br>0     | 0<br>0 | 0<br>0 | 0<br>0 | 0  | 0<br>0 | 0   | 217<br>193 |
| Total          | 55       | 76       | 46       | 42       | 61       | 58       | 72       | 0          | 0      | 0      | 0      | 0  | 0      | 0   | 410        |