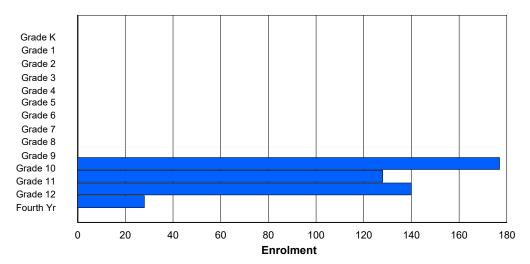

## **Enrolment By Grade and Gender**

Grade

|                |   |        |        |        |   |        | 010    | iue . |          |          |          |          |          |         |            |
|----------------|---|--------|--------|--------|---|--------|--------|-------|----------|----------|----------|----------|----------|---------|------------|
| Gender         | K | 1      | 2      | 3      | 4 | 5      | 6      | 7     | 8        | 9        | 10       | 11       | 12       | 4th     | Total      |
| Male<br>Female | 0 | 0<br>0 | 0<br>0 | 0<br>0 | 0 | 0<br>0 | 0<br>0 |       | 52<br>56 | 55<br>47 | 68<br>61 | 76<br>52 | 71<br>56 | 18<br>5 | 340<br>277 |
| Total          | 0 | 0      | 0      | 0      | 0 | 0      | 0      | 0     | 108      | 102      | 129      | 128      | 127      | 23      | 617        |