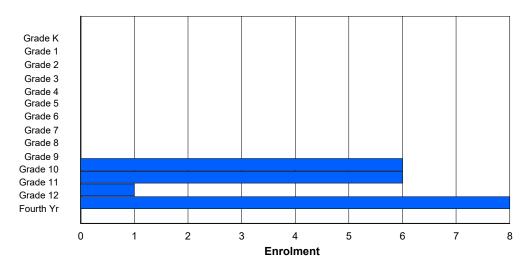

## **Enrolment By Grade and Gender**

Grade

|                |   |        |        |        |   |        | 010    | iue . |          |          |          |          |          |         |            |
|----------------|---|--------|--------|--------|---|--------|--------|-------|----------|----------|----------|----------|----------|---------|------------|
| Gender         | K | 1      | 2      | 3      | 4 | 5      | 6      | 7     | 8        | 9        | 10       | 11       | 12       | 4th     | Total      |
| Male<br>Female | 0 | 0<br>0 | 0<br>0 | 0<br>0 | 0 | 0<br>0 | 0<br>0 |       | 52<br>56 | 55<br>47 | 68<br>61 | 76<br>52 | 71<br>56 | 18<br>5 | 340<br>277 |
| Total          | 0 | 0      | 0      | 0      | 0 | 0      | 0      | 0     | 108      | 102      | 129      | 128      | 127      | 23      | 617        |

# **Enrolment By Grade**

For 010 - Menihek High School, Labrador City

Modification Time:

Source: Evaluation and Research

4:02:23PM

<sup>\*</sup> Data from the 2014-2015 AGR(Enrolment/Age as of the last day in Sept./Dec.)