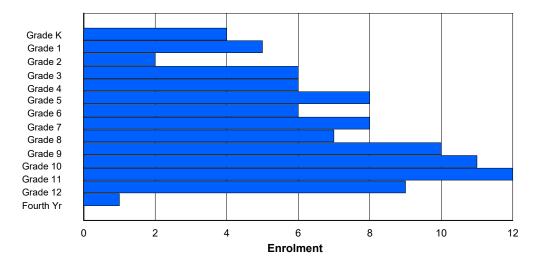

## **Enrolment By Grade and Gender**

|                |        |   |        |   |        |   | <u>Gra</u> | <u>ide</u> |   |   |    |        |    |     |          |
|----------------|--------|---|--------|---|--------|---|------------|------------|---|---|----|--------|----|-----|----------|
| Gender         | K      | 1 | 2      | 3 | 4      | 5 | 6          | 7          | 8 | 9 | 10 | 11     | 12 | 4th | Total    |
| Male<br>Female | 3<br>2 |   | 3<br>4 |   | 5<br>2 |   |            | 2<br>3     |   |   |    | 2<br>2 | 0  | 0   | 36<br>29 |
| Total          | 5      | 8 | 7      | 5 | 7      | 2 | 4          | 5          | 2 | 7 | 9  | 4      | 0  | 0   | 65       |

# **Enrolment By Grade**

For 002 - Henry Gordon Academy, Cartwright

4:02:23PM

Modification Time:

Modification Date:

4/18/2018

<sup>\*</sup> Data from the 2014-2015 AGR(Enrolment/Age as of the last day in Sept./Dec.)