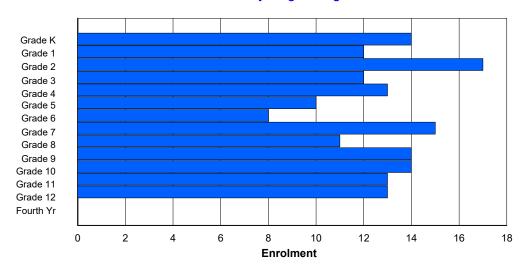

## **Enrolment By Grade and Gender**

|                |        |        |        |        |          |          | <u>Gra</u> | <u>ade</u> |        |        |        |        |        |        |            |
|----------------|--------|--------|--------|--------|----------|----------|------------|------------|--------|--------|--------|--------|--------|--------|------------|
| Gender         | K      | 1      | 2      | 3      | 4        | 5        | 6          | 7          | 8      | 9      | 10     | 11     | 12     | 4th    | Total      |
| Male<br>Female | 0<br>0 | 0<br>0 | 0<br>0 | 0<br>0 | 29<br>50 | 47<br>49 | 40<br>49   | 44<br>47   | 0<br>0 | 0<br>0 | 0<br>0 | 0<br>0 | 0<br>0 | 0<br>0 | 160<br>195 |
| Total          | 0      | 0      | 0      | 0      | 79       | 96       | 89         | 91         | 0      | 0      | 0      | 0      | 0      | 0      | 355        |

# **Enrolment By Grade**

For 004 - Queen of Peace Middle School, Happy Valley-Goose Bay

Modification Time: 4:02:23PM Modification Date: 4/18/2018

<sup>\*</sup> Data from the 2014-2015 AGR(Enrolment/Age as of the last day in Sept./Dec.)