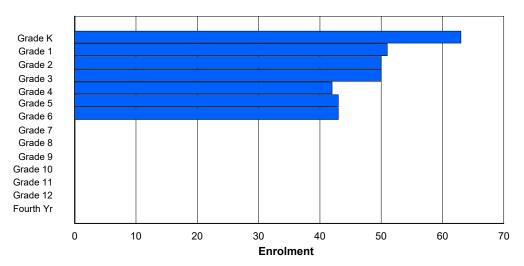

## **Enrolment By Grade and Gender**

|                |        |   |        |   |        |   | <u>Gra</u> | <u>ide</u> |   |   |    |        |    |     |          |
|----------------|--------|---|--------|---|--------|---|------------|------------|---|---|----|--------|----|-----|----------|
| Gender         | K      | 1 | 2      | 3 | 4      | 5 | 6          | 7          | 8 | 9 | 10 | 11     | 12 | 4th | Total    |
| Male<br>Female | 3<br>2 |   | 3<br>4 |   | 5<br>2 |   |            | 2<br>3     |   |   |    | 2<br>2 | 0  | 0   | 36<br>29 |
| Total          | 5      | 8 | 7      | 5 | 7      | 2 | 4          | 5          | 2 | 7 | 9  | 4      | 0  | 0   | 65       |

# **Enrolment By Grade**

For 002 - Henry Gordon Academy, Cartwright

4:02:23PM

Modification Time:

Modification Date:

4/18/2018

<sup>\*</sup> Data from the 2014-2015 AGR(Enrolment/Age as of the last day in Sept./Dec.)