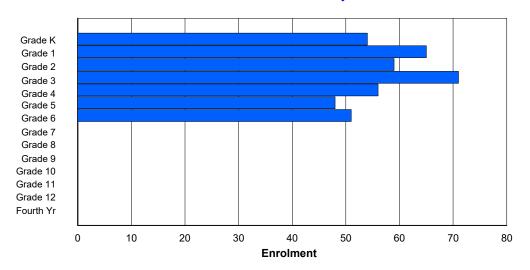

## **Enrolment By Grade and Gender**

|                | <u>Grade</u> |        |        |    |        |        |          |          |         |        |        |        |    |        |          |
|----------------|--------------|--------|--------|----|--------|--------|----------|----------|---------|--------|--------|--------|----|--------|----------|
| Gender         | K            | 1      | 2      | 3  | 4      | 5      | 6        | 7        | 8       | 9      | 10     | 11     | 12 | 4th    | Total    |
| Male<br>Female |              | 8<br>7 | 3<br>9 |    | 9<br>8 | 5<br>7 | 10<br>14 | 13<br>11 | 9<br>10 | 7<br>8 | 0<br>0 | 0<br>0 |    | 0<br>0 | 82<br>88 |
| Total          | 15           | 15     | 12     | 17 | 17     | 12     | 24       | 24       | 19      | 15     | 0      | 0      | 0  | 0      | 170      |

# **Enrolment By Grade**

For 057 - St. Peter's Academy, Benoit's Cove

Modification Time: 4:02:23PM Modification Date: 4/18/2018 28

<sup>\*</sup> Data from the 2014-2015 AGR(Enrolment/Age as of the last day in Sept./Dec.)