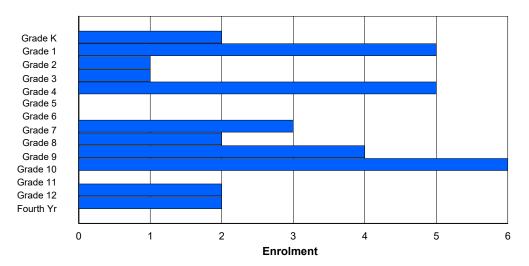

## **Enrolment By Grade and Gender**

Grade

|                | Grade |   |   |   |   |   |   |        |   |   |    |    |    |     |          |
|----------------|-------|---|---|---|---|---|---|--------|---|---|----|----|----|-----|----------|
| Gender         | K     | 1 | 2 | 3 | 4 | 5 | 6 | 7      | 8 | 9 | 10 | 11 | 12 | 4th | Total    |
| Male<br>Female |       |   |   |   |   |   |   | 0<br>3 |   |   |    |    |    |     | 17<br>13 |
| Total          | 1     | 2 | 2 | 4 | 1 | 1 | 1 | 3      | 4 | 0 | 4  | 4  | 3  | 0   | 30       |

# **Enrolment By Grade**

For 016 - B.L. Morrison, Postville

Modification Time: 4:02:23PM Modification Date: 4/18/2018

<sup>\*</sup> Data from the 2014-2015 AGR(Enrolment/Age as of the last day in Sept./Dec.)