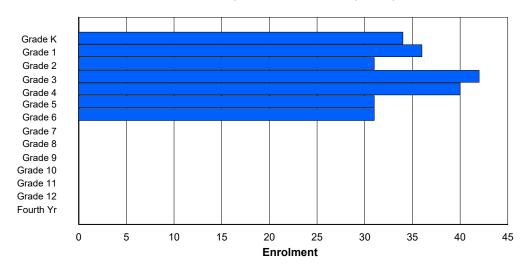

## **Enrolment By Grade and Gender**

|                |          |          |          |          |          |          | Gra      | <u>ide</u> |        |        |        |    |        |     |            |
|----------------|----------|----------|----------|----------|----------|----------|----------|------------|--------|--------|--------|----|--------|-----|------------|
| Gender         | K        | 1        | 2        | 3        | 4        | 5        | 6        | 7          | 8      | 9      | 10     | 11 | 12     | 4th | Total      |
| Male<br>Female | 32<br>23 | 41<br>35 | 25<br>21 | 24<br>18 | 26<br>35 | 31<br>27 | 38<br>34 | 0<br>0     | 0<br>0 | 0<br>0 | 0<br>0 | 0  | 0<br>0 | 0   | 217<br>193 |
| Total          | 55       | 76       | 46       | 42       | 61       | 58       | 72       | 0          | 0      | 0      | 0      | 0  | 0      | 0   | 410        |