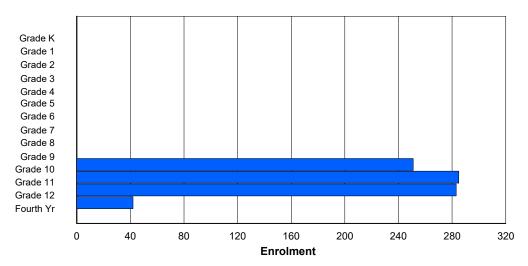

## NLESD - Labrador Region

#010 - Menihek High School, Labrador City

Grades: 8-12 Number of Grades: 5

FTE Teachers \*\*\*: 37.0

Classification: Urban

Offers Distance Education: Yes

School FTE PTR: 16.7 District FTE PTR: 11.5 Provincial FTE PTR: 12.1

## **Enrolment By Grade and Gender**

Grade

|                |   |        |        |        |   |        | 010    | iue . |          |          |          |          |          |         |            |
|----------------|---|--------|--------|--------|---|--------|--------|-------|----------|----------|----------|----------|----------|---------|------------|
| Gender         | K | 1      | 2      | 3      | 4 | 5      | 6      | 7     | 8        | 9        | 10       | 11       | 12       | 4th     | Total      |
| Male<br>Female | 0 | 0<br>0 | 0<br>0 | 0<br>0 | 0 | 0<br>0 | 0<br>0 |       | 52<br>56 | 55<br>47 | 68<br>61 | 76<br>52 | 71<br>56 | 18<br>5 | 340<br>277 |
| Total          | 0 | 0      | 0      | 0      | 0 | 0      | 0      | 0     | 108      | 102      | 129      | 128      | 127      | 23      | 617        |

# **Enrolment By Grade**

For 010 - Menihek High School, Labrador City

Modification Time:

Source: Evaluation and Research

4:02:23PM

<sup>\*</sup> Data from the 2014-2015 AGR(Enrolment/Age as of the last day in Sept./Dec.)