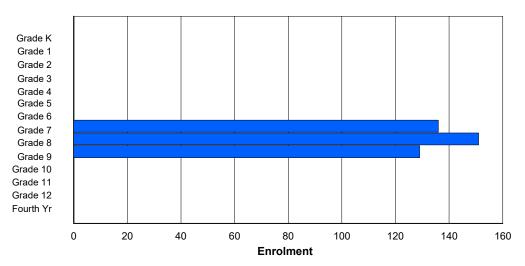

## **Enrolment By Grade and Gender**

Grade

| <u>Grade</u>   |        |   |        |        |          |          |          |          |        |        |        |        |    |     |            |
|----------------|--------|---|--------|--------|----------|----------|----------|----------|--------|--------|--------|--------|----|-----|------------|
| Gender         | K      | 1 | 2      | 3      | 4        | 5        | 6        | 7        | 8      | 9      | 10     | 11     | 12 | 4th | Total      |
| Male<br>Female | 0<br>0 | 0 | 0<br>0 | 0<br>0 | 59<br>46 | 63<br>36 | 48<br>64 | 49<br>55 | 0<br>0 | 0<br>0 | 0<br>0 | 0<br>0 | 0  | 0   | 219<br>201 |
| Total          | 0      | 0 | 0      | 0      | 105      | 99       | 112      | 104      | 0      | 0      | 0      | 0      | 0  | 0   | 420        |

# **Enrolment By Grade**

For 381 - J.R. Smallwood Middle School, Wabush

Modification Time: 4:02:23PM Modification Date: 4/18/2018

<sup>\*</sup> Data from the 2014-2015 AGR(Enrolment/Age as of the last day in Sept./Dec.)