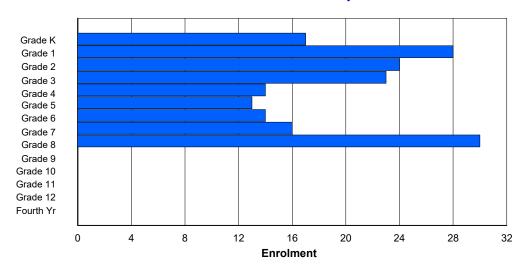

## **Enrolment By Grade and Gender**

|                |        |   |        |   |        |   | <u>Gra</u> | <u>ide</u> |   |   |    |        |    |     |          |
|----------------|--------|---|--------|---|--------|---|------------|------------|---|---|----|--------|----|-----|----------|
| Gender         | K      | 1 | 2      | 3 | 4      | 5 | 6          | 7          | 8 | 9 | 10 | 11     | 12 | 4th | Total    |
| Male<br>Female | 3<br>2 |   | 3<br>4 |   | 5<br>2 |   |            | 2<br>3     |   |   |    | 2<br>2 | 0  | 0   | 36<br>29 |
| Total          | 5      | 8 | 7      | 5 | 7      | 2 | 4          | 5          | 2 | 7 | 9  | 4      | 0  | 0   | 65       |

# **Enrolment By Grade**

For 002 - Henry Gordon Academy, Cartwright

4:02:23PM

Modification Time:

Modification Date:

4/18/2018

<sup>\*</sup> Data from the 2014-2015 AGR(Enrolment/Age as of the last day in Sept./Dec.)