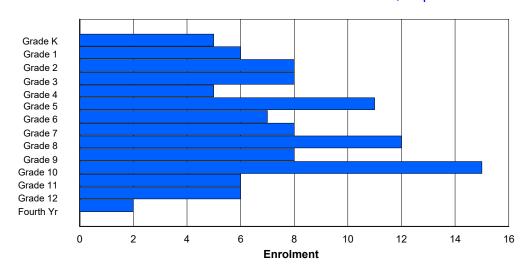

## **Enrolment By Grade and Gender**

|                |        |   |        |   |        |   | Gra    | <u>iae</u> |   |   |    |    |    |     |          |
|----------------|--------|---|--------|---|--------|---|--------|------------|---|---|----|----|----|-----|----------|
| Gender         | K      | 1 | 2      | 3 | 4      | 5 | 6      | 7          | 8 | 9 | 10 | 11 | 12 | 4th | Total    |
| Male<br>Female | 4<br>3 |   | 2<br>2 |   | 3<br>1 |   | 3<br>1 | 5<br>2     |   |   | 2  |    |    | 0   | 37<br>28 |
| Total          | 7      | 9 | 4      | 5 | 4      | 3 | 4      | 7          | 0 | 6 | 5  | 7  | 4  | 0   | 65       |