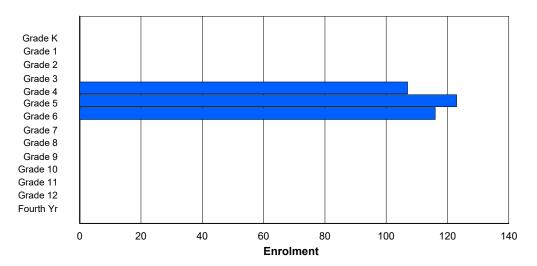

## **Enrolment By Grade and Gender**

Grade

| <u>Grade</u>   |        |   |        |        |          |          |          |          |        |        |        |        |    |     |            |
|----------------|--------|---|--------|--------|----------|----------|----------|----------|--------|--------|--------|--------|----|-----|------------|
| Gender         | K      | 1 | 2      | 3      | 4        | 5        | 6        | 7        | 8      | 9      | 10     | 11     | 12 | 4th | Total      |
| Male<br>Female | 0<br>0 | 0 | 0<br>0 | 0<br>0 | 59<br>46 | 63<br>36 | 48<br>64 | 49<br>55 | 0<br>0 | 0<br>0 | 0<br>0 | 0<br>0 | 0  | 0   | 219<br>201 |
| Total          | 0      | 0 | 0      | 0      | 105      | 99       | 112      | 104      | 0      | 0      | 0      | 0      | 0  | 0   | 420        |