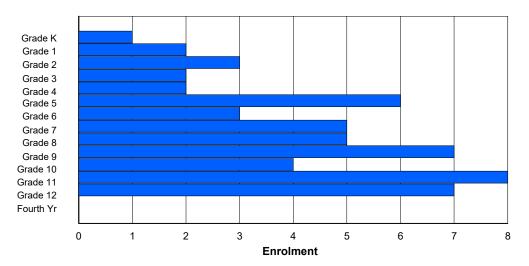

## **Enrolment By Grade and Gender**

|                |        |        |   |   |   |        | Gra | <u>iae</u> |        |   |        |        |    |        |          |
|----------------|--------|--------|---|---|---|--------|-----|------------|--------|---|--------|--------|----|--------|----------|
| Gender         | K      | 1      | 2 | 3 | 4 | 5      | 6   | 7          | 8      | 9 | 10     | 11     | 12 | 4th    | Total    |
| Male<br>Female | 1<br>4 | 1<br>5 |   |   |   | 6<br>5 |     |            | 8<br>4 |   | 7<br>8 | 1<br>5 |    | 1<br>1 | 49<br>58 |
| Total          | 5      | 6      | 8 | 8 | 5 | 11     | 7   | 8          | 12     | 8 | 15     | 6      | 6  | 2      | 107      |