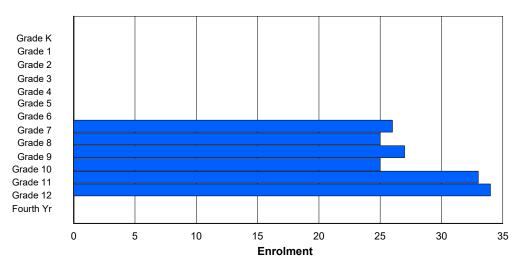

# **Enrolment By Grade**

For 005 - Peacock Primary School, Happy Valley-Goose Bay

4:02:23PM

Modification Time:

4/18/2018

Modification Date:

<sup>\*</sup> Data from the 2014-2015 AGR(Enrolment/Age as of the last day in Sept./Dec.)

## **Enrolment By Grade and Gender**

|                |          |          |          |          |        |        | Gra    | <u>ide</u> |        |        |        |        |        |        |            |
|----------------|----------|----------|----------|----------|--------|--------|--------|------------|--------|--------|--------|--------|--------|--------|------------|
| Gender         | K        | 1        | 2        | 3        | 4      | 5      | 6      | 7          | 8      | 9      | 10     | 11     | 12     | 4th    | Total      |
| Male<br>Female | 39<br>63 | 64<br>43 | 55<br>38 | 46<br>41 | 0<br>0 | 0<br>0 | 0<br>0 | 0<br>0     | 0<br>0 | 0<br>0 | 0<br>0 | 0<br>0 | 0<br>0 | 0<br>0 | 204<br>185 |
| Total          | 102      | 107      | 93       | 87       | 0      | 0      | 0      | 0          | 0      | 0      | 0      | 0      | 0      | 0      | 389        |