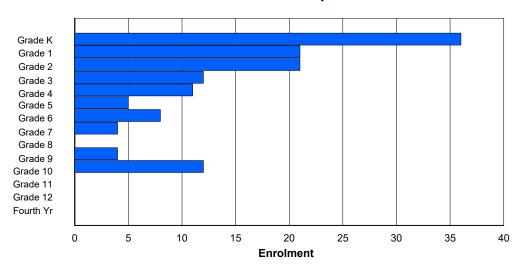

## **Enrolment By Grade and Gender**

Grade

|                | Grade |   |   |   |   |   |   |        |   |   |    |    |    |     |          |
|----------------|-------|---|---|---|---|---|---|--------|---|---|----|----|----|-----|----------|
| Gender         | K     | 1 | 2 | 3 | 4 | 5 | 6 | 7      | 8 | 9 | 10 | 11 | 12 | 4th | Total    |
| Male<br>Female |       |   |   |   |   |   |   | 0<br>3 |   |   |    |    |    |     | 17<br>13 |
| Total          | 1     | 2 | 2 | 4 | 1 | 1 | 1 | 3      | 4 | 0 | 4  | 4  | 3  | 0   | 30       |