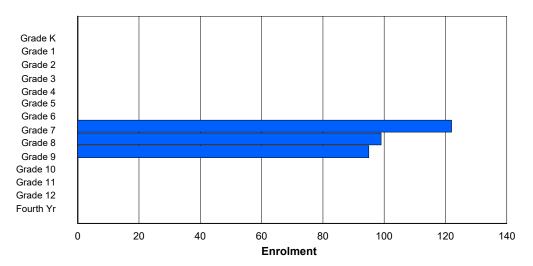

# **Enrolment By Grade**

For 002 - Henry Gordon Academy, Cartwright

4:02:23PM

Modification Time:

Modification Date:

4/18/2018

<sup>\*</sup> Data from the 2014-2015 AGR(Enrolment/Age as of the last day in Sept./Dec.)

## **Enrolment By Grade and Gender**

|                |        |   |        |   |        |   | <u>Gra</u> | <u>ide</u> |   |   |    |        |    |     |          |
|----------------|--------|---|--------|---|--------|---|------------|------------|---|---|----|--------|----|-----|----------|
| Gender         | K      | 1 | 2      | 3 | 4      | 5 | 6          | 7          | 8 | 9 | 10 | 11     | 12 | 4th | Total    |
| Male<br>Female | 3<br>2 |   | 3<br>4 |   | 5<br>2 |   |            | 2<br>3     |   |   |    | 2<br>2 | 0  | 0   | 36<br>29 |
| Total          | 5      | 8 | 7      | 5 | 7      | 2 | 4          | 5          | 2 | 7 | 9  | 4      | 0  | 0   | 65       |