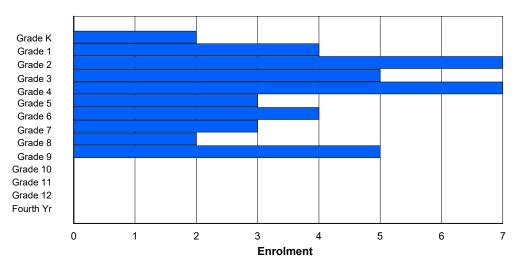

## **Enrolment By Grade and Gender**

|                |        |        |        |        |          |          | <u>Gra</u> | <u>ade</u> |        |        |        |        |        |        |            |
|----------------|--------|--------|--------|--------|----------|----------|------------|------------|--------|--------|--------|--------|--------|--------|------------|
| Gender         | K      | 1      | 2      | 3      | 4        | 5        | 6          | 7          | 8      | 9      | 10     | 11     | 12     | 4th    | Total      |
| Male<br>Female | 0<br>0 | 0<br>0 | 0<br>0 | 0<br>0 | 29<br>50 | 47<br>49 | 40<br>49   | 44<br>47   | 0<br>0 | 0<br>0 | 0<br>0 | 0<br>0 | 0<br>0 | 0<br>0 | 160<br>195 |
| Total          | 0      | 0      | 0      | 0      | 79       | 96       | 89         | 91         | 0      | 0      | 0      | 0      | 0      | 0      | 355        |

# **Enrolment By Grade**

For 004 - Queen of Peace Middle School, Happy Valley-Goose Bay

Modification Time: 4:02:23PM Modification Date: 4/18/2018

<sup>\*</sup> Data from the 2014-2015 AGR(Enrolment/Age as of the last day in Sept./Dec.)