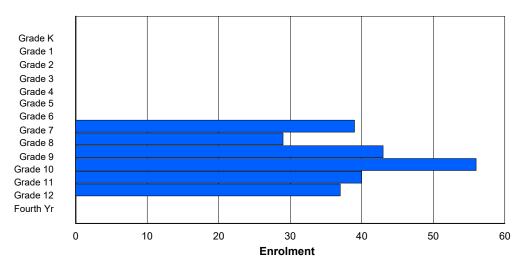

## **Enrolment By Grade and Gender**

|                |        |        |   |   |   |        | Gra | <u>iae</u> |        |   |        |        |    |        |          |
|----------------|--------|--------|---|---|---|--------|-----|------------|--------|---|--------|--------|----|--------|----------|
| Gender         | K      | 1      | 2 | 3 | 4 | 5      | 6   | 7          | 8      | 9 | 10     | 11     | 12 | 4th    | Total    |
| Male<br>Female | 1<br>4 | 1<br>5 |   |   |   | 6<br>5 |     |            | 8<br>4 |   | 7<br>8 | 1<br>5 |    | 1<br>1 | 49<br>58 |
| Total          | 5      | 6      | 8 | 8 | 5 | 11     | 7   | 8          | 12     | 8 | 15     | 6      | 6  | 2      | 107      |

# **Enrolment By Grade**

## For 007 - Amos Comenius Memorial School, Hopedale

Modification Time: 4:02:23PM Modification Date: 4/18/2018

<sup>\*</sup> Data from the 2014-2015 AGR(Enrolment/Age as of the last day in Sept./Dec.)

<sup>\*\*</sup> Newfoundland Statistics Classification System