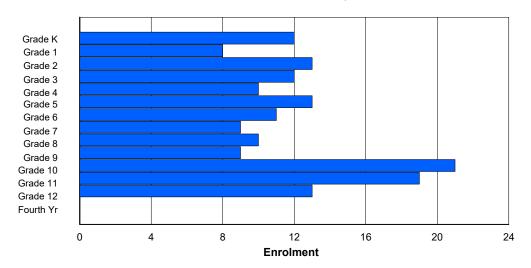

## **Enrolment By Grade and Gender**

| <u>Grade</u>   |         |         |         |         |        |         |         |         |         |          |         |          |        |        |            |
|----------------|---------|---------|---------|---------|--------|---------|---------|---------|---------|----------|---------|----------|--------|--------|------------|
| Gender         | K       | 1       | 2       | 3       | 4      | 5       | 6       | 7       | 8       | 9        | 10      | 11       | 12     | 4th    | Total      |
| Male<br>Female | 11<br>7 | 8<br>11 | 9<br>11 | 8<br>12 | 8<br>8 | 10<br>9 | 12<br>6 | 11<br>3 | 10<br>3 | 14<br>11 | 6<br>10 | 11<br>10 | 6<br>6 | 0<br>0 | 124<br>107 |
| Total          | 18      | 19      | 20      | 20      | 16     | 19      | 18      | 14      | 13      | 25       | 16      | 21       | 12     | 0      | 231        |

# **Enrolment By Grade**

For 014 - Jens Haven Memorial, Nain

Modification Time: 4:02:23PM Modification Date: 4/18/2018

<sup>\*</sup> Data from the 2014-2015 AGR(Enrolment/Age as of the last day in Sept./Dec.)