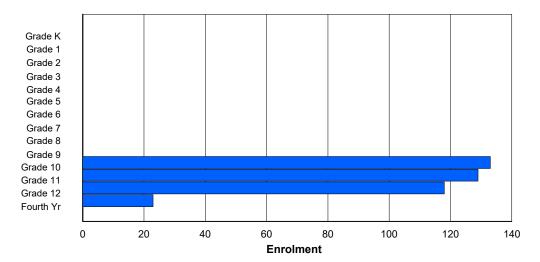

#### NLESD - Western Region

#080 - Templeton Academy, Meadows

Grades: K-12 Number of Grades: 13

FTE Teachers \*\*\*: 35.5

Classification: Urban

Offers Distance Education: Yes

School FTE PTR: 13.4 District FTE PTR: 10.8 Provincial FTE PTR: 12.1

| Enrolment B | y Age | and G | ender |
|-------------|-------|-------|-------|
|-------------|-------|-------|-------|

|                |          |          |          |          |          |          |         | Age      |          |          |          |          |          |        |        |        |            |
|----------------|----------|----------|----------|----------|----------|----------|---------|----------|----------|----------|----------|----------|----------|--------|--------|--------|------------|
| Gender         | 5        | 6        | 7        | 8        | 9        | 10       | 11      | 12       | 13       | 14       | 15       | 16       | 17       | 18     | 19     | 20>    | Total      |
| Male<br>Female | 25<br>21 | 25<br>14 | 23<br>22 | 16<br>10 | 12<br>15 | 21<br>17 | 8<br>18 | 20<br>22 | 30<br>13 | 18<br>22 | 18<br>19 | 24<br>18 | 27<br>17 | 0<br>1 | 1<br>0 | 1<br>0 | 269<br>229 |
| Total          | 46       | 39       | 45       | 26       | 27       | 38       | 26      | 42       | 43       | 40       | 37       | 42       | 44       | 1      | 1      | 1      | 498        |

### **Enrolment By Grade and Gender**

|                |          |          |          |         |          |          | Gra     | ade_     |          |          |          |          |          |        |            |
|----------------|----------|----------|----------|---------|----------|----------|---------|----------|----------|----------|----------|----------|----------|--------|------------|
| Gender         | K        | 1        | 2        | 3       | 4        | 5        | 6       | 7        | 8        | 9        | 10       | 11       | 12       | 4th    | Total      |
| Male<br>Female | 25<br>21 | 26<br>14 | 22<br>23 | 17<br>9 | 11<br>15 | 21<br>18 | 8<br>17 | 21<br>22 | 29<br>13 | 18<br>23 | 24<br>18 | 23<br>21 | 24<br>15 | 0<br>0 | 269<br>229 |
| Total          | 46       | 40       | 45       | 26      | 26       | 39       | 25      | 43       | 42       | 41       | 42       | 44       | 39       | 0      | 498        |

## **Enrolment By Grade**

For 080 - Templeton Academy, Meadows

Modification Time: 4:02:23PM Modification Date: 4/18/2018

<sup>\*</sup> Data from the 2014-2015 AGR(Enrolment/Age as of the last day in Sept./Dec.)