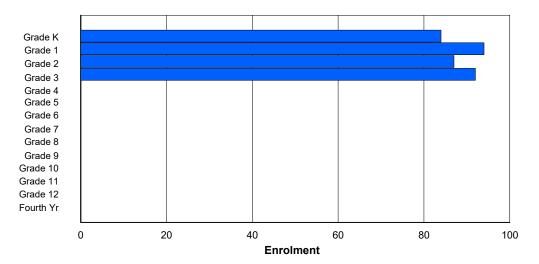

## **Enrolment By Grade and Gender**

|                |          |          |          |          |        |        | Gra    | <u>ide</u> |        |        |        |        |        |        |            |
|----------------|----------|----------|----------|----------|--------|--------|--------|------------|--------|--------|--------|--------|--------|--------|------------|
| Gender         | K        | 1        | 2        | 3        | 4      | 5      | 6      | 7          | 8      | 9      | 10     | 11     | 12     | 4th    | Total      |
| Male<br>Female | 39<br>63 | 64<br>43 | 55<br>38 | 46<br>41 | 0<br>0 | 0<br>0 | 0<br>0 | 0<br>0     | 0<br>0 | 0<br>0 | 0<br>0 | 0<br>0 | 0<br>0 | 0<br>0 | 204<br>185 |
| Total          | 102      | 107      | 93       | 87       | 0      | 0      | 0      | 0          | 0      | 0      | 0      | 0      | 0      | 0      | 389        |

# **Enrolment By Grade**

For 005 - Peacock Primary School, Happy Valley-Goose Bay

4:02:23PM

Modification Time:

4/18/2018

Modification Date:

<sup>\*</sup> Data from the 2014-2015 AGR(Enrolment/Age as of the last day in Sept./Dec.)