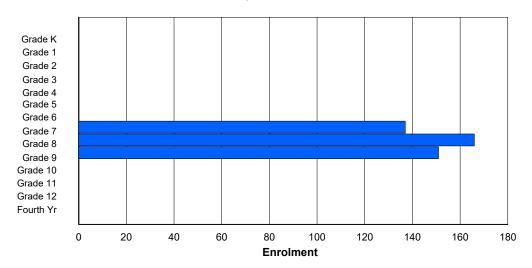

## NLESD - Labrador Region

#010 - Menihek High School, Labrador City

Grades: 8-12 Number of Grades: 5

FTE Teachers \*\*\*: 37.0

Classification: Urban

Offers Distance Education: Yes

School FTE PTR: 16.7 District FTE PTR: 11.5 Provincial FTE PTR: 12.1

| Enrolment | Ву | Age | and | Gender |
|-----------|----|-----|-----|--------|
|-----------|----|-----|-----|--------|

|                |   |        |   |        |   |    |    | Age |    |          |          |          |          |    |        |     |            |
|----------------|---|--------|---|--------|---|----|----|-----|----|----------|----------|----------|----------|----|--------|-----|------------|
| Gender         | 5 | 6      | 7 | 8      | 9 | 10 | 11 | 12  | 13 | 14       | 15       | 16       | 17       | 18 | 19     | 20> | Total      |
| Male<br>Female |   | 0<br>0 |   | 0<br>0 |   |    |    |     |    | 56<br>47 | 65<br>56 | 78<br>54 | 66<br>56 |    | 3<br>1 |     | 340<br>277 |
| Total          | 0 | 0      | 0 | 0      | 0 |    |    |     |    | 103      | 121      | 132      | 122      | 30 | 4      | 1   | 617        |

## **Enrolment By Grade and Gender**

Grade

|                |   |        |        |        |   |        | 010    | iue . |          |          |          |          |          |         |            |
|----------------|---|--------|--------|--------|---|--------|--------|-------|----------|----------|----------|----------|----------|---------|------------|
| Gender         | K | 1      | 2      | 3      | 4 | 5      | 6      | 7     | 8        | 9        | 10       | 11       | 12       | 4th     | Total      |
| Male<br>Female | 0 | 0<br>0 | 0<br>0 | 0<br>0 | 0 | 0<br>0 | 0<br>0 |       | 52<br>56 | 55<br>47 | 68<br>61 | 76<br>52 | 71<br>56 | 18<br>5 | 340<br>277 |
| Total          | 0 | 0      | 0      | 0      | 0 | 0      | 0      | 0     | 108      | 102      | 129      | 128      | 127      | 23      | 617        |

# **Enrolment By Grade**

For 010 - Menihek High School, Labrador City

Modification Time:

Source: Evaluation and Research

4:02:23PM

<sup>\*</sup> Data from the 2014-2015 AGR(Enrolment/Age as of the last day in Sept./Dec.)