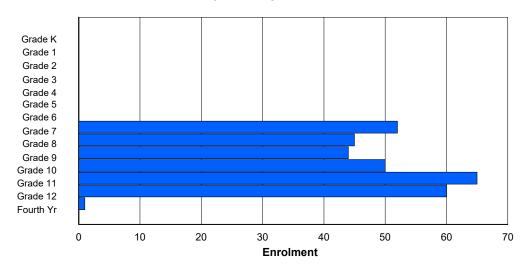

## **Enrolment By Grade and Gender**

|                |        |        |   |   |   |        | Gra | <u>iae</u> |        |   |        |        |    |        |          |
|----------------|--------|--------|---|---|---|--------|-----|------------|--------|---|--------|--------|----|--------|----------|
| Gender         | K      | 1      | 2 | 3 | 4 | 5      | 6   | 7          | 8      | 9 | 10     | 11     | 12 | 4th    | Total    |
| Male<br>Female | 1<br>4 | 1<br>5 |   |   |   | 6<br>5 |     |            | 8<br>4 |   | 7<br>8 | 1<br>5 |    | 1<br>1 | 49<br>58 |
| Total          | 5      | 6      | 8 | 8 | 5 | 11     | 7   | 8          | 12     | 8 | 15     | 6      | 6  | 2      | 107      |

# **Enrolment By Grade**

## For 007 - Amos Comenius Memorial School, Hopedale

Modification Time: 4:02:23PM Modification Date: 4/18/2018

<sup>\*</sup> Data from the 2014-2015 AGR(Enrolment/Age as of the last day in Sept./Dec.)

<sup>\*\*</sup> Newfoundland Statistics Classification System