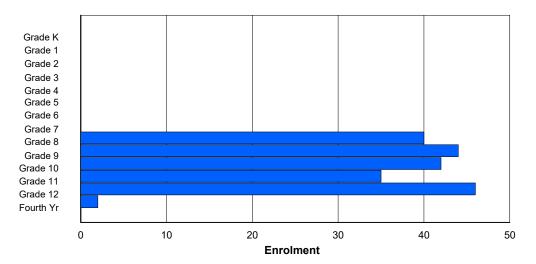

## NLESD - Labrador Region

#010 - Menihek High School, Labrador City

Grades: 8-12 Number of Grades: 5

FTE Teachers \*\*\*: 37.0

Classification: Urban

Offers Distance Education: Yes

School FTE PTR: 16.7 District FTE PTR: 11.5 Provincial FTE PTR: 12.1

| Enrolment | Ву | Age | and | Gender |
|-----------|----|-----|-----|--------|
|-----------|----|-----|-----|--------|

|                |   |        |   |        |   |    |    | Age |    |          |          |          |          |    |        |     |            |
|----------------|---|--------|---|--------|---|----|----|-----|----|----------|----------|----------|----------|----|--------|-----|------------|
| Gender         | 5 | 6      | 7 | 8      | 9 | 10 | 11 | 12  | 13 | 14       | 15       | 16       | 17       | 18 | 19     | 20> | Total      |
| Male<br>Female |   | 0<br>0 |   | 0<br>0 |   |    |    |     |    | 56<br>47 | 65<br>56 | 78<br>54 | 66<br>56 |    | 3<br>1 |     | 340<br>277 |
| Total          | 0 | 0      | 0 | 0      | 0 |    |    |     |    | 103      | 121      | 132      | 122      | 30 | 4      | 1   | 617        |

## **Enrolment By Grade and Gender**

Grade

|                |   |        |        |        |   |        | 010    | iue . |          |          |          |          |          |         |            |
|----------------|---|--------|--------|--------|---|--------|--------|-------|----------|----------|----------|----------|----------|---------|------------|
| Gender         | K | 1      | 2      | 3      | 4 | 5      | 6      | 7     | 8        | 9        | 10       | 11       | 12       | 4th     | Total      |
| Male<br>Female | 0 | 0<br>0 | 0<br>0 | 0<br>0 | 0 | 0<br>0 | 0<br>0 |       | 52<br>56 | 55<br>47 | 68<br>61 | 76<br>52 | 71<br>56 | 18<br>5 | 340<br>277 |
| Total          | 0 | 0      | 0      | 0      | 0 | 0      | 0      | 0     | 108      | 102      | 129      | 128      | 127      | 23      | 617        |

# **Enrolment By Grade**

For 010 - Menihek High School, Labrador City

Modification Time:

Source: Evaluation and Research

4:02:23PM

<sup>\*</sup> Data from the 2014-2015 AGR(Enrolment/Age as of the last day in Sept./Dec.)