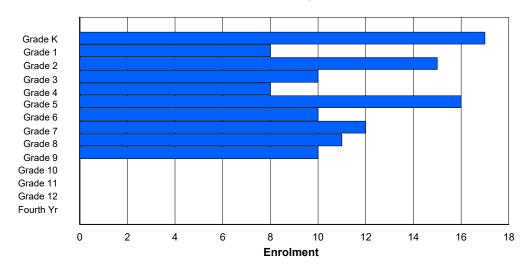

## **Enrolment By Grade and Gender**

| <u>Grade</u>   |         |         |         |         |        |         |         |         |         |          |         |          |        |        |            |
|----------------|---------|---------|---------|---------|--------|---------|---------|---------|---------|----------|---------|----------|--------|--------|------------|
| Gender         | K       | 1       | 2       | 3       | 4      | 5       | 6       | 7       | 8       | 9        | 10      | 11       | 12     | 4th    | Total      |
| Male<br>Female | 11<br>7 | 8<br>11 | 9<br>11 | 8<br>12 | 8<br>8 | 10<br>9 | 12<br>6 | 11<br>3 | 10<br>3 | 14<br>11 | 6<br>10 | 11<br>10 | 6<br>6 | 0<br>0 | 124<br>107 |
| Total          | 18      | 19      | 20      | 20      | 16     | 19      | 18      | 14      | 13      | 25       | 16      | 21       | 12     | 0      | 231        |

# **Enrolment By Grade**

For 014 - Jens Haven Memorial, Nain

Modification Time: 4:02:23PM Modification Date: 4/18/2018

<sup>\*</sup> Data from the 2014-2015 AGR(Enrolment/Age as of the last day in Sept./Dec.)