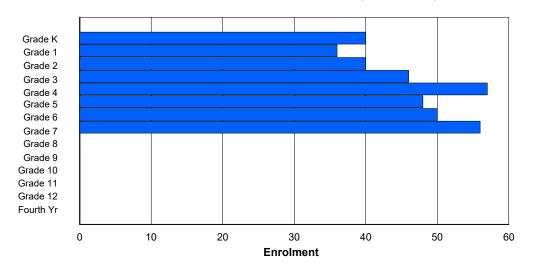

## **Enrolment By Grade and Gender**

|                |        |   |        |   |        |   | <u>Gra</u> | <u>ide</u> |   |   |    |        |    |     |          |
|----------------|--------|---|--------|---|--------|---|------------|------------|---|---|----|--------|----|-----|----------|
| Gender         | K      | 1 | 2      | 3 | 4      | 5 | 6          | 7          | 8 | 9 | 10 | 11     | 12 | 4th | Total    |
| Male<br>Female | 3<br>2 |   | 3<br>4 |   | 5<br>2 |   |            | 2<br>3     |   |   |    | 2<br>2 | 0  | 0   | 36<br>29 |
| Total          | 5      | 8 | 7      | 5 | 7      | 2 | 4          | 5          | 2 | 7 | 9  | 4      | 0  | 0   | 65       |

# **Enrolment By Grade**

For 002 - Henry Gordon Academy, Cartwright

4:02:23PM

Modification Time:

Modification Date:

4/18/2018

<sup>\*</sup> Data from the 2014-2015 AGR(Enrolment/Age as of the last day in Sept./Dec.)