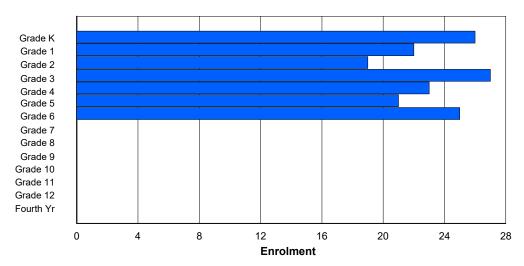

## **Enrolment By Grade and Gender**

|                |          |          |          |          |        |        | Gra    | <u>ide</u> |        |        |        |        |        |        |            |
|----------------|----------|----------|----------|----------|--------|--------|--------|------------|--------|--------|--------|--------|--------|--------|------------|
| Gender         | K        | 1        | 2        | 3        | 4      | 5      | 6      | 7          | 8      | 9      | 10     | 11     | 12     | 4th    | Total      |
| Male<br>Female | 39<br>63 | 64<br>43 | 55<br>38 | 46<br>41 | 0<br>0 | 0<br>0 | 0<br>0 | 0<br>0     | 0<br>0 | 0<br>0 | 0<br>0 | 0<br>0 | 0<br>0 | 0<br>0 | 204<br>185 |
| Total          | 102      | 107      | 93       | 87       | 0      | 0      | 0      | 0          | 0      | 0      | 0      | 0      | 0      | 0      | 389        |

# **Enrolment By Grade**

For 005 - Peacock Primary School, Happy Valley-Goose Bay

4:02:23PM

Modification Time:

4/18/2018

Modification Date:

<sup>\*</sup> Data from the 2014-2015 AGR(Enrolment/Age as of the last day in Sept./Dec.)