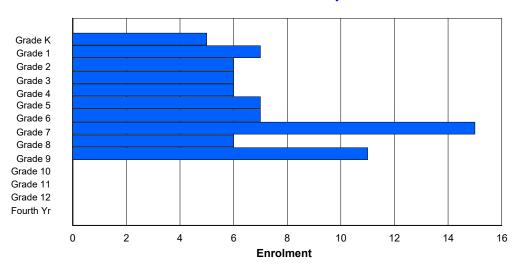

## **Enrolment By Grade and Gender**

|                |        |        |   |   |   |        | Gra | <u>iae</u> |        |   |        |        |    |        |          |
|----------------|--------|--------|---|---|---|--------|-----|------------|--------|---|--------|--------|----|--------|----------|
| Gender         | K      | 1      | 2 | 3 | 4 | 5      | 6   | 7          | 8      | 9 | 10     | 11     | 12 | 4th    | Total    |
| Male<br>Female | 1<br>4 | 1<br>5 |   |   |   | 6<br>5 |     |            | 8<br>4 |   | 7<br>8 | 1<br>5 |    | 1<br>1 | 49<br>58 |
| Total          | 5      | 6      | 8 | 8 | 5 | 11     | 7   | 8          | 12     | 8 | 15     | 6      | 6  | 2      | 107      |