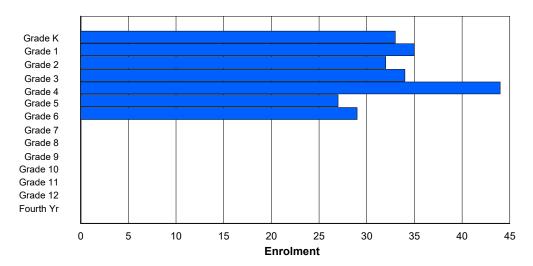

## **Enrolment By Grade and Gender**

|                |          |          |          |          |        |        | Gra    | <u>ide</u> |        |        |        |        |        |        |            |
|----------------|----------|----------|----------|----------|--------|--------|--------|------------|--------|--------|--------|--------|--------|--------|------------|
| Gender         | K        | 1        | 2        | 3        | 4      | 5      | 6      | 7          | 8      | 9      | 10     | 11     | 12     | 4th    | Total      |
| Male<br>Female | 39<br>63 | 64<br>43 | 55<br>38 | 46<br>41 | 0<br>0 | 0<br>0 | 0<br>0 | 0<br>0     | 0<br>0 | 0<br>0 | 0<br>0 | 0<br>0 | 0<br>0 | 0<br>0 | 204<br>185 |
| Total          | 102      | 107      | 93       | 87       | 0      | 0      | 0      | 0          | 0      | 0      | 0      | 0      | 0      | 0      | 389        |

# **Enrolment By Grade**

For 005 - Peacock Primary School, Happy Valley-Goose Bay

4:02:23PM

Modification Time:

4/18/2018

Modification Date:

<sup>\*</sup> Data from the 2014-2015 AGR(Enrolment/Age as of the last day in Sept./Dec.)