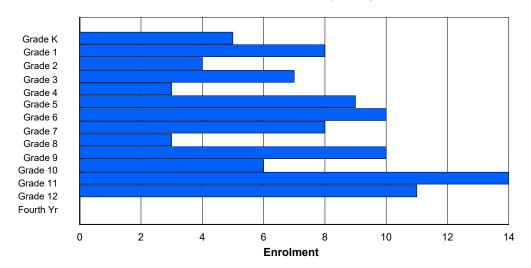

## **Enrolment By Grade and Gender**

|                |        |        |        |        |        |        | <u>Gra</u> | <u>ide</u> |        |        |        |        |        |        |        |
|----------------|--------|--------|--------|--------|--------|--------|------------|------------|--------|--------|--------|--------|--------|--------|--------|
| Gender         | K      | 1      | 2      | 3      | 4      | 5      | 6          | 7          | 8      | 9      | 10     | 11     | 12     | 4th    | Total  |
| Male<br>Female | 0<br>0 | 0<br>1 | 0<br>0 | 0<br>0 | 1<br>3 | 0<br>0 | 1<br>0     | 0<br>0     | 0<br>3 | 0<br>0 | 4<br>0 | 2<br>0 | 0<br>0 | 0<br>0 | 8<br>7 |
| Total          | 0      | 1      | 0      | 0      | 4      | 0      | 1          | 0          | 3      | 0      | 4      | 2      | 0      | 0      | 15     |

# **Enrolment By Grade**

For 001 - St. Peter's School, Black Tickle

Modification Time: 4:02:23PM Modification Date: 4/18/2018

<sup>\*</sup> Data from the 2014-2015 AGR(Enrolment/Age as of the last day in Sept./Dec.)