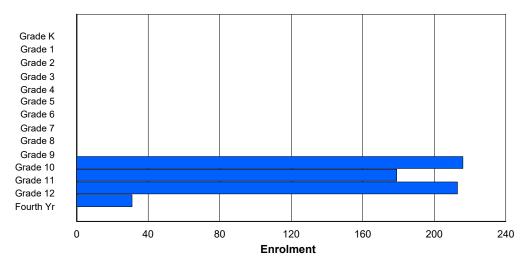

## NLESD - Labrador Region

#010 - Menihek High School, Labrador City

Grades: 8-12 Number of Grades: 5

FTE Teachers \*\*\*: 37.0

Classification: Urban

Offers Distance Education: Yes

School FTE PTR: 16.7 District FTE PTR: 11.5 Provincial FTE PTR: 12.1

| Enrolment | Ву | Age | and | Gender |
|-----------|----|-----|-----|--------|
|-----------|----|-----|-----|--------|

|                |   |        |   |        |   |    |    | Age |    |          |          |          |          |    |        |     |            |
|----------------|---|--------|---|--------|---|----|----|-----|----|----------|----------|----------|----------|----|--------|-----|------------|
| Gender         | 5 | 6      | 7 | 8      | 9 | 10 | 11 | 12  | 13 | 14       | 15       | 16       | 17       | 18 | 19     | 20> | Total      |
| Male<br>Female |   | 0<br>0 |   | 0<br>0 |   |    |    |     |    | 56<br>47 | 65<br>56 | 78<br>54 | 66<br>56 |    | 3<br>1 |     | 340<br>277 |
| Total          | 0 | 0      | 0 | 0      | 0 |    |    |     |    | 103      | 121      | 132      | 122      | 30 | 4      | 1   | 617        |

## **Enrolment By Grade and Gender**

Grade

|                |   |        |        |        |   |        | 010    | iue . |          |          |          |          |          |         |            |
|----------------|---|--------|--------|--------|---|--------|--------|-------|----------|----------|----------|----------|----------|---------|------------|
| Gender         | K | 1      | 2      | 3      | 4 | 5      | 6      | 7     | 8        | 9        | 10       | 11       | 12       | 4th     | Total      |
| Male<br>Female | 0 | 0<br>0 | 0<br>0 | 0<br>0 | 0 | 0<br>0 | 0<br>0 |       | 52<br>56 | 55<br>47 | 68<br>61 | 76<br>52 | 71<br>56 | 18<br>5 | 340<br>277 |
| Total          | 0 | 0      | 0      | 0      | 0 | 0      | 0      | 0     | 108      | 102      | 129      | 128      | 127      | 23      | 617        |

# **Enrolment By Grade**

For 010 - Menihek High School, Labrador City

Modification Time:

Source: Evaluation and Research

4:02:23PM

<sup>\*</sup> Data from the 2014-2015 AGR(Enrolment/Age as of the last day in Sept./Dec.)