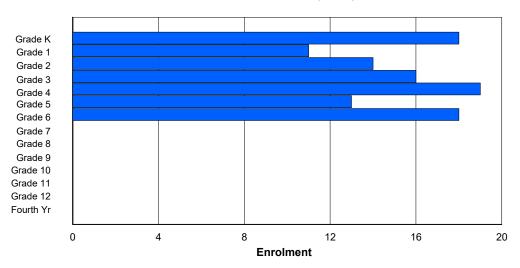

## **Enrolment By Grade and Gender**

|                |        |        |        |        |        |        | <u>Gra</u> | <u>ide</u> |        |        |        |        |        |        |        |
|----------------|--------|--------|--------|--------|--------|--------|------------|------------|--------|--------|--------|--------|--------|--------|--------|
| Gender         | K      | 1      | 2      | 3      | 4      | 5      | 6          | 7          | 8      | 9      | 10     | 11     | 12     | 4th    | Total  |
| Male<br>Female | 0<br>0 | 0<br>1 | 0<br>0 | 0<br>0 | 1<br>3 | 0<br>0 | 1<br>0     | 0<br>0     | 0<br>3 | 0<br>0 | 4<br>0 | 2<br>0 | 0<br>0 | 0<br>0 | 8<br>7 |
| Total          | 0      | 1      | 0      | 0      | 4      | 0      | 1          | 0          | 3      | 0      | 4      | 2      | 0      | 0      | 15     |