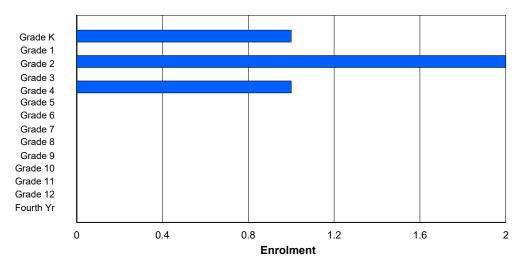

## **Enrolment By Grade and Gender**

| <u>Grade</u>   |        |        |        |        |        |        |        |        |        |        |        |        |        |        |        |
|----------------|--------|--------|--------|--------|--------|--------|--------|--------|--------|--------|--------|--------|--------|--------|--------|
| Gender         | K      | 1      | 2      | 3      | 4      | 5      | 6      | 7      | 8      | 9      | 10     | 11     | 12     | 4th    | Total  |
| Male<br>Female | 0<br>0 | 0<br>0 | 0<br>0 | 0<br>0 | 0<br>1 | 0<br>1 | 0<br>0 | 0<br>2 |
| Total          | 0      | 0      | 0      | 0      | 1      | 1      | 0      | 0      | 0      | 0      | 0      | 0      | 0      | 0      | 2      |

# **Enrolment By Grade**

For 013 - Mud Lake School, Mud Lake

Modification Time: 4:02:23PM Modification Date: 4/18/2018

<sup>\*</sup> Data from the 2014-2015 AGR(Enrolment/Age as of the last day in Sept./Dec.)