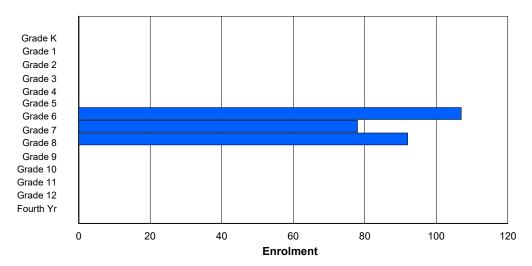

## **Enrolment By Grade and Gender**

Grade

| <u>Grade</u>   |        |   |        |        |          |          |          |          |        |        |        |        |    |     |            |
|----------------|--------|---|--------|--------|----------|----------|----------|----------|--------|--------|--------|--------|----|-----|------------|
| Gender         | K      | 1 | 2      | 3      | 4        | 5        | 6        | 7        | 8      | 9      | 10     | 11     | 12 | 4th | Total      |
| Male<br>Female | 0<br>0 | 0 | 0<br>0 | 0<br>0 | 59<br>46 | 63<br>36 | 48<br>64 | 49<br>55 | 0<br>0 | 0<br>0 | 0<br>0 | 0<br>0 | 0  | 0   | 219<br>201 |
| Total          | 0      | 0 | 0      | 0      | 105      | 99       | 112      | 104      | 0      | 0      | 0      | 0      | 0  | 0   | 420        |

# **Enrolment By Grade**

For 381 - J.R. Smallwood Middle School, Wabush

Modification Time: 4:02:23PM Modification Date: 4/18/2018

<sup>\*</sup> Data from the 2014-2015 AGR(Enrolment/Age as of the last day in Sept./Dec.)