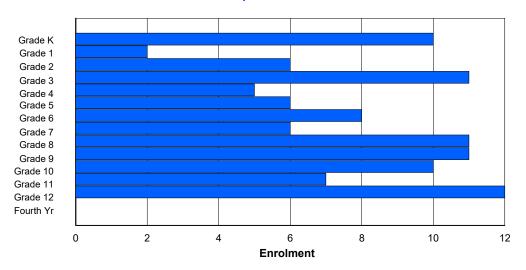

## **Enrolment By Grade and Gender**

| <u>Grade</u>   |    |        |   |   |   |        |   |        |   |   |    |        |    |        |          |
|----------------|----|--------|---|---|---|--------|---|--------|---|---|----|--------|----|--------|----------|
| Gender         | K  | 1      | 2 | 3 | 4 | 5      | 6 | 7      | 8 | 9 | 10 | 11     | 12 | 4th    | Total    |
| Male<br>Female |    | 7<br>6 |   |   |   | 5<br>6 |   | 1<br>4 |   |   |    | 4<br>5 |    | 0<br>0 | 51<br>56 |
| Total          | 11 | 13     | 8 | 7 | 8 | 11     | 8 | 5      | 6 | 9 | 5  | 9      | 7  | 0      | 107      |

# **Enrolment By Grade**

For 015 - Lake Melville School, North West River

Modification Time: 4:02:23PM Modification Date: 4/18/2018

<sup>\*</sup> Data from the 2014-2015 AGR(Enrolment/Age as of the last day in Sept./Dec.)