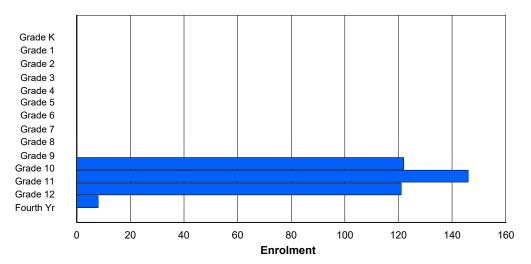

## **Enrolment By Grade and Gender**

|                |        |        |        |        |        |        | <u>Gra</u> | <u>ide</u> |        |        |        |        |        |        |        |
|----------------|--------|--------|--------|--------|--------|--------|------------|------------|--------|--------|--------|--------|--------|--------|--------|
| Gender         | K      | 1      | 2      | 3      | 4      | 5      | 6          | 7          | 8      | 9      | 10     | 11     | 12     | 4th    | Total  |
| Male<br>Female | 0<br>0 | 0<br>1 | 0<br>0 | 0<br>0 | 1<br>3 | 0<br>0 | 1<br>0     | 0<br>0     | 0<br>3 | 0<br>0 | 4<br>0 | 2<br>0 | 0<br>0 | 0<br>0 | 8<br>7 |
| Total          | 0      | 1      | 0      | 0      | 4      | 0      | 1          | 0          | 3      | 0      | 4      | 2      | 0      | 0      | 15     |