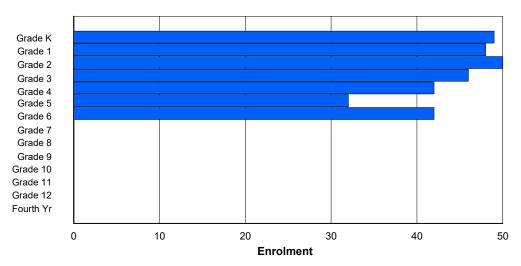

# **Enrolment By Grade**

For 060 - École C.C. Loughlin Elementary, Corner Brook

Modification Time: 4:02:23PM Modification Date: 4/18/2018

<sup>\*</sup> Data from the 2014-2015 AGR(Enrolment/Age as of the last day in Sept./Dec.)

## **Enrolment By Grade and Gender**

|                |          |          |          |          |          |          | Gra      | <u>ide</u> |        |        |        |    |        |     |            |
|----------------|----------|----------|----------|----------|----------|----------|----------|------------|--------|--------|--------|----|--------|-----|------------|
| Gender         | K        | 1        | 2        | 3        | 4        | 5        | 6        | 7          | 8      | 9      | 10     | 11 | 12     | 4th | Total      |
| Male<br>Female | 32<br>23 | 41<br>35 | 25<br>21 | 24<br>18 | 26<br>35 | 31<br>27 | 38<br>34 | 0<br>0     | 0<br>0 | 0<br>0 | 0<br>0 | 0  | 0<br>0 | 0   | 217<br>193 |
| Total          | 55       | 76       | 46       | 42       | 61       | 58       | 72       | 0          | 0      | 0      | 0      | 0  | 0      | 0   | 410        |