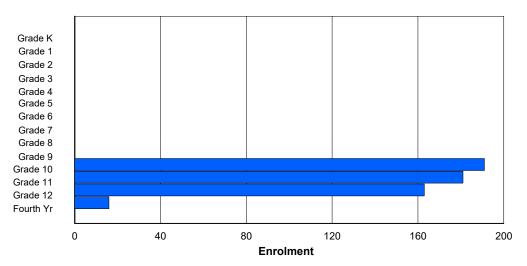

## **Enrolment By Grade and Gender**

|                |        |        |        |        |        |        | <u>Gra</u> | <u>de</u> |          |          |          |          |          |         |            |
|----------------|--------|--------|--------|--------|--------|--------|------------|-----------|----------|----------|----------|----------|----------|---------|------------|
| Gender         | K      | 1      | 2      | 3      | 4      | 5      | 6          | 7         | 8        | 9        | 10       | 11       | 12       | 4th     | Total      |
| Male<br>Female | 0<br>0     | 0<br>0    | 42<br>32 | 48<br>38 | 44<br>50 | 51<br>50 | 48<br>46 | 12<br>5 | 245<br>221 |
| Total          | 0      | 0      | 0      | 0      | 0      | 0      | 0          | 0         | 74       | 86       | 94       | 101      | 94       | 17      | 466        |

# **Enrolment By Grade**

## For 477 - Mealy Mountain Collegiate, Happy Valley-Goose Bay

Modification Time: 4:02:23PM Modification Date: 4/18/2018

<sup>\*</sup> Data from the 2014-2015 AGR(Enrolment/Age as of the last day in Sept./Dec.)