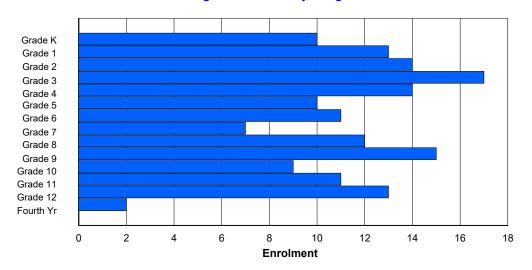

## **Enrolment By Grade and Gender**

|                |        |        |   |   |   |        | Gra | <u>iae</u> |        |   |        |        |    |        |          |
|----------------|--------|--------|---|---|---|--------|-----|------------|--------|---|--------|--------|----|--------|----------|
| Gender         | K      | 1      | 2 | 3 | 4 | 5      | 6   | 7          | 8      | 9 | 10     | 11     | 12 | 4th    | Total    |
| Male<br>Female | 1<br>4 | 1<br>5 |   |   |   | 6<br>5 |     |            | 8<br>4 |   | 7<br>8 | 1<br>5 |    | 1<br>1 | 49<br>58 |
| Total          | 5      | 6      | 8 | 8 | 5 | 11     | 7   | 8          | 12     | 8 | 15     | 6      | 6  | 2      | 107      |

# **Enrolment By Grade**

## For 007 - Amos Comenius Memorial School, Hopedale

Modification Time: 4:02:23PM Modification Date: 4/18/2018

<sup>\*</sup> Data from the 2014-2015 AGR(Enrolment/Age as of the last day in Sept./Dec.)

<sup>\*\*</sup> Newfoundland Statistics Classification System