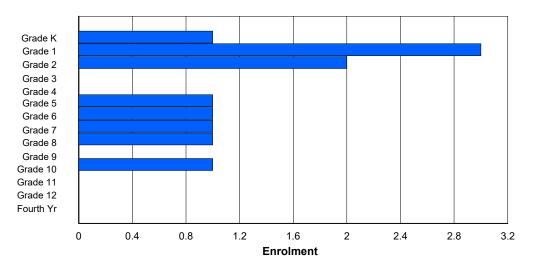

## **Enrolment By Grade and Gender**

| G | ľ | a | α | е |
|---|---|---|---|---|
|   | - |   |   |   |

| Gender         | K      | 1      | 2      | 3 | 4      | 5 | 6 | 7      | 8 | 9 | 10 | 11 | 12     | 4th    | Total   |
|----------------|--------|--------|--------|---|--------|---|---|--------|---|---|----|----|--------|--------|---------|
| Male<br>Female | 0<br>1 | 1<br>0 | 0<br>2 |   | 1<br>2 |   |   | 0<br>1 |   |   |    |    | 1<br>0 | 0<br>0 | 5<br>10 |
| Total          | 1      | 1      | 2      | 0 | 3      | 0 | 1 | 1      | 1 | 1 | 2  | 1  | 1      | 0      | 15      |

# **Enrolment By Grade**

For 023 - Sacred Heart AG, Conche

Modification Time: 4:02:23PM Modification Date: 4/18/2018

<sup>\*</sup> Data from the 2014-2015 AGR(Enrolment/Age as of the last day in Sept./Dec.)