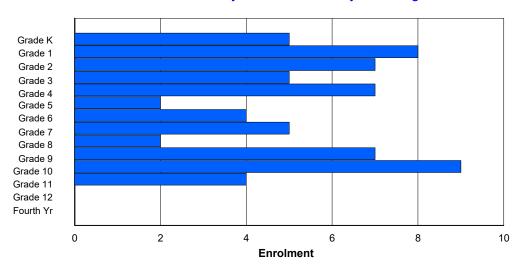

## **Enrolment By Grade and Gender**

|                |        |   |        |   |        |   | <u>Gra</u> | <u>ide</u> |   |   |    |        |    |     |          |
|----------------|--------|---|--------|---|--------|---|------------|------------|---|---|----|--------|----|-----|----------|
| Gender         | K      | 1 | 2      | 3 | 4      | 5 | 6          | 7          | 8 | 9 | 10 | 11     | 12 | 4th | Total    |
| Male<br>Female | 3<br>2 |   | 3<br>4 |   | 5<br>2 |   |            | 2<br>3     |   |   |    | 2<br>2 | 0  | 0   | 36<br>29 |
| Total          | 5      | 8 | 7      | 5 | 7      | 2 | 4          | 5          | 2 | 7 | 9  | 4      | 0  | 0   | 65       |

# **Enrolment By Grade**

For 002 - Henry Gordon Academy, Cartwright

4:02:23PM

Modification Time:

Modification Date:

4/18/2018

<sup>\*</sup> Data from the 2014-2015 AGR(Enrolment/Age as of the last day in Sept./Dec.)