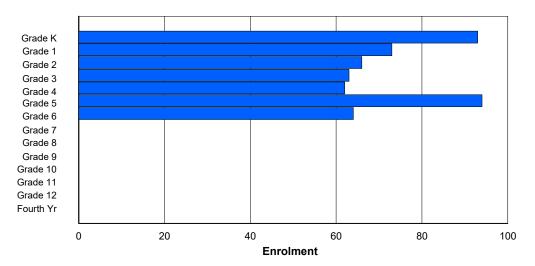

## **Enrolment By Grade and Gender**

|                |          |          |          |          |        |        | Gra    | <u>ide</u> |        |        |        |        |        |        |            |
|----------------|----------|----------|----------|----------|--------|--------|--------|------------|--------|--------|--------|--------|--------|--------|------------|
| Gender         | K        | 1        | 2        | 3        | 4      | 5      | 6      | 7          | 8      | 9      | 10     | 11     | 12     | 4th    | Total      |
| Male<br>Female | 39<br>63 | 64<br>43 | 55<br>38 | 46<br>41 | 0<br>0 | 0<br>0 | 0<br>0 | 0<br>0     | 0<br>0 | 0<br>0 | 0<br>0 | 0<br>0 | 0<br>0 | 0<br>0 | 204<br>185 |
| Total          | 102      | 107      | 93       | 87       | 0      | 0      | 0      | 0          | 0      | 0      | 0      | 0      | 0      | 0      | 389        |