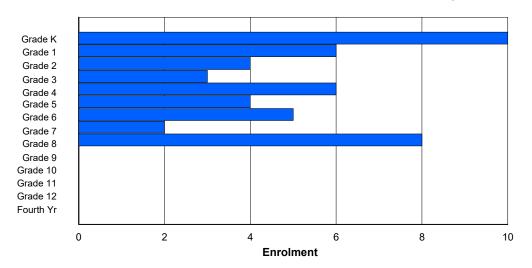

## **Enrolment By Grade and Gender**

|                |        |        |   |   |   |        | Gra | <u>iae</u> |        |   |        |        |    |        |          |
|----------------|--------|--------|---|---|---|--------|-----|------------|--------|---|--------|--------|----|--------|----------|
| Gender         | K      | 1      | 2 | 3 | 4 | 5      | 6   | 7          | 8      | 9 | 10     | 11     | 12 | 4th    | Total    |
| Male<br>Female | 1<br>4 | 1<br>5 |   |   |   | 6<br>5 |     |            | 8<br>4 |   | 7<br>8 | 1<br>5 |    | 1<br>1 | 49<br>58 |
| Total          | 5      | 6      | 8 | 8 | 5 | 11     | 7   | 8          | 12     | 8 | 15     | 6      | 6  | 2      | 107      |