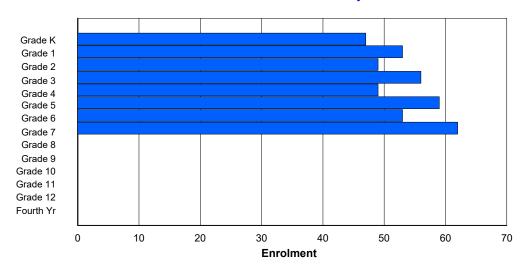

## **Enrolment By Grade and Gender**

|                |        |        |        |        |        |        | <u>Gra</u> | <u>ide</u> |        |        |        |        |        |        |        |
|----------------|--------|--------|--------|--------|--------|--------|------------|------------|--------|--------|--------|--------|--------|--------|--------|
| Gender         | K      | 1      | 2      | 3      | 4      | 5      | 6          | 7          | 8      | 9      | 10     | 11     | 12     | 4th    | Total  |
| Male<br>Female | 0<br>0 | 0<br>1 | 0<br>0 | 0<br>0 | 1<br>3 | 0<br>0 | 1<br>0     | 0<br>0     | 0<br>3 | 0<br>0 | 4<br>0 | 2<br>0 | 0<br>0 | 0<br>0 | 8<br>7 |
| Total          | 0      | 1      | 0      | 0      | 4      | 0      | 1          | 0          | 3      | 0      | 4      | 2      | 0      | 0      | 15     |

# **Enrolment By Grade**

For 001 - St. Peter's School, Black Tickle

Modification Time: 4:02:23PM Modification Date: 4/18/2018

<sup>\*</sup> Data from the 2014-2015 AGR(Enrolment/Age as of the last day in Sept./Dec.)