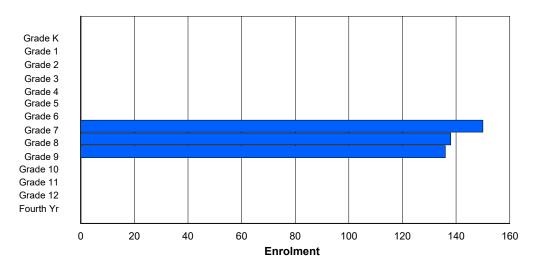

## **Enrolment By Grade and Gender**

|                |        |        |        |        |        |        | <u>Gra</u> | <u>ide</u> |        |        |        |        |        |        |        |
|----------------|--------|--------|--------|--------|--------|--------|------------|------------|--------|--------|--------|--------|--------|--------|--------|
| Gender         | K      | 1      | 2      | 3      | 4      | 5      | 6          | 7          | 8      | 9      | 10     | 11     | 12     | 4th    | Total  |
| Male<br>Female | 0<br>0 | 0<br>1 | 0<br>0 | 0<br>0 | 1<br>3 | 0<br>0 | 1<br>0     | 0<br>0     | 0<br>3 | 0<br>0 | 4<br>0 | 2<br>0 | 0<br>0 | 0<br>0 | 8<br>7 |
| Total          | 0      | 1      | 0      | 0      | 4      | 0      | 1          | 0          | 3      | 0      | 4      | 2      | 0      | 0      | 15     |