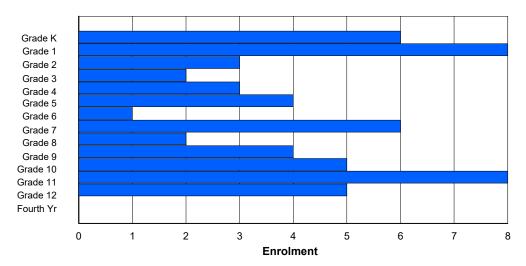

## **Enrolment By Grade and Gender**

|                |   |        |   |   |   |   | <u>Gra</u> | <u>de</u> |        |   |    |    |    |        |          |
|----------------|---|--------|---|---|---|---|------------|-----------|--------|---|----|----|----|--------|----------|
| Gender         | K | 1      | 2 | 3 | 4 | 5 | 6          | 7         | 8      | 9 | 10 | 11 | 12 | 4th    | Total    |
| Male<br>Female | 3 | 4<br>4 |   |   |   |   | 0<br>1     | 2<br>4    | 1<br>1 |   |    |    |    | 0<br>0 | 27<br>30 |
| Total          | 6 | 8      | 3 | 2 | 3 | 4 | 1          | 6         | 2      | 4 | 5  | 8  | 5  | 0      | 57       |

# **Enrolment By Grade**

For 022 - William Gillett Academy, Charlottetown, LAB

Modification Time: 4:02:23PM Modification Date: 4/18/2018

<sup>\*</sup> Data from the 2014-2015 AGR(Enrolment/Age as of the last day in Sept./Dec.)