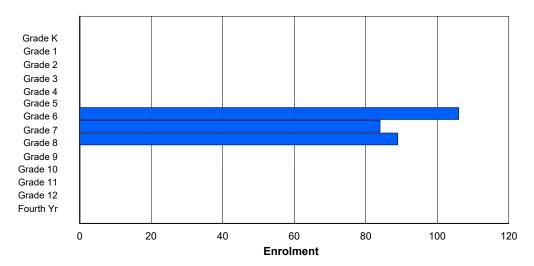

## **Enrolment By Grade and Gender**

|                |        |   |        |   |        |   | <u>Gra</u> | <u>ide</u> |   |   |    |        |    |     |          |
|----------------|--------|---|--------|---|--------|---|------------|------------|---|---|----|--------|----|-----|----------|
| Gender         | K      | 1 | 2      | 3 | 4      | 5 | 6          | 7          | 8 | 9 | 10 | 11     | 12 | 4th | Total    |
| Male<br>Female | 3<br>2 |   | 3<br>4 |   | 5<br>2 |   |            | 2<br>3     |   |   |    | 2<br>2 | 0  | 0   | 36<br>29 |
| Total          | 5      | 8 | 7      | 5 | 7      | 2 | 4          | 5          | 2 | 7 | 9  | 4      | 0  | 0   | 65       |

# **Enrolment By Grade**

For 002 - Henry Gordon Academy, Cartwright

4:02:23PM

Modification Time:

Modification Date:

4/18/2018

<sup>\*</sup> Data from the 2014-2015 AGR(Enrolment/Age as of the last day in Sept./Dec.)