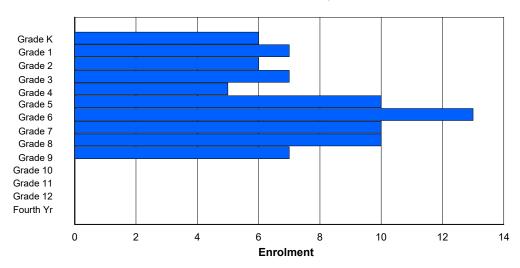

## **Enrolment By Grade and Gender**

|                |        |   |        |   |        |   | <u>Gra</u> | <u>ide</u> |   |   |    |        |    |     |          |
|----------------|--------|---|--------|---|--------|---|------------|------------|---|---|----|--------|----|-----|----------|
| Gender         | K      | 1 | 2      | 3 | 4      | 5 | 6          | 7          | 8 | 9 | 10 | 11     | 12 | 4th | Total    |
| Male<br>Female | 3<br>2 |   | 3<br>4 |   | 5<br>2 |   |            | 2<br>3     |   |   |    | 2<br>2 | 0  | 0   | 36<br>29 |
| Total          | 5      | 8 | 7      | 5 | 7      | 2 | 4          | 5          | 2 | 7 | 9  | 4      | 0  | 0   | 65       |