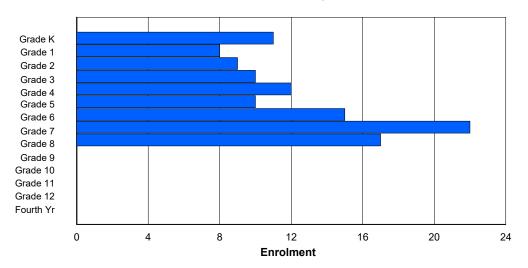

## **Enrolment By Grade and Gender**

|                |        |        |        |        |        |        | <u>Gra</u> | <u>ide</u> |        |        |        |        |        |        |        |
|----------------|--------|--------|--------|--------|--------|--------|------------|------------|--------|--------|--------|--------|--------|--------|--------|
| Gender         | K      | 1      | 2      | 3      | 4      | 5      | 6          | 7          | 8      | 9      | 10     | 11     | 12     | 4th    | Total  |
| Male<br>Female | 0<br>0 | 0<br>1 | 0<br>0 | 0<br>0 | 1<br>3 | 0<br>0 | 1<br>0     | 0<br>0     | 0<br>3 | 0<br>0 | 4<br>0 | 2<br>0 | 0<br>0 | 0<br>0 | 8<br>7 |
| Total          | 0      | 1      | 0      | 0      | 4      | 0      | 1          | 0          | 3      | 0      | 4      | 2      | 0      | 0      | 15     |

# **Enrolment By Grade**

For 001 - St. Peter's School, Black Tickle

Modification Time: 4:02:23PM Modification Date: 4/18/2018

<sup>\*</sup> Data from the 2014-2015 AGR(Enrolment/Age as of the last day in Sept./Dec.)