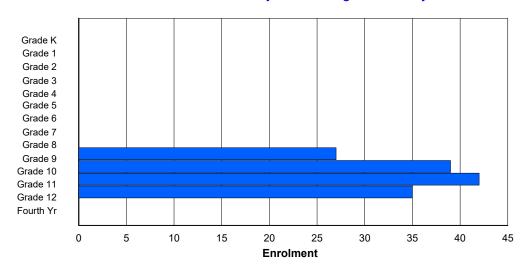

## **Enrolment By Grade and Gender**

|                |        |        |        |        |        |        | <u>Gra</u> | <u>de</u> |          |          |          |          |          |         |            |
|----------------|--------|--------|--------|--------|--------|--------|------------|-----------|----------|----------|----------|----------|----------|---------|------------|
| Gender         | K      | 1      | 2      | 3      | 4      | 5      | 6          | 7         | 8        | 9        | 10       | 11       | 12       | 4th     | Total      |
| Male<br>Female | 0<br>0     | 0<br>0    | 42<br>32 | 48<br>38 | 44<br>50 | 51<br>50 | 48<br>46 | 12<br>5 | 245<br>221 |
| Total          | 0      | 0      | 0      | 0      | 0      | 0      | 0          | 0         | 74       | 86       | 94       | 101      | 94       | 17      | 466        |

# **Enrolment By Grade**

## For 477 - Mealy Mountain Collegiate, Happy Valley-Goose Bay

Modification Time: 4:02:23PM Modification Date: 4/18/2018

<sup>\*</sup> Data from the 2014-2015 AGR(Enrolment/Age as of the last day in Sept./Dec.)