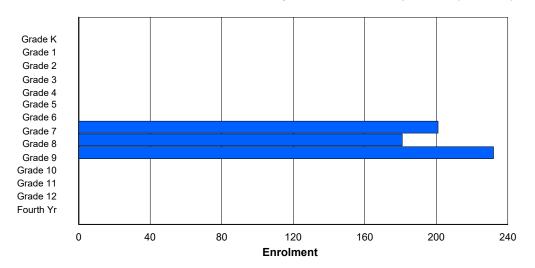

## **Enrolment By Grade and Gender**

Grade

|                |   |        |        |        |   |        | 010    | iue . |          |          |          |          |          |         |            |
|----------------|---|--------|--------|--------|---|--------|--------|-------|----------|----------|----------|----------|----------|---------|------------|
| Gender         | K | 1      | 2      | 3      | 4 | 5      | 6      | 7     | 8        | 9        | 10       | 11       | 12       | 4th     | Total      |
| Male<br>Female | 0 | 0<br>0 | 0<br>0 | 0<br>0 | 0 | 0<br>0 | 0<br>0 |       | 52<br>56 | 55<br>47 | 68<br>61 | 76<br>52 | 71<br>56 | 18<br>5 | 340<br>277 |
| Total          | 0 | 0      | 0      | 0      | 0 | 0      | 0      | 0     | 108      | 102      | 129      | 128      | 127      | 23      | 617        |

# **Enrolment By Grade**

For 010 - Menihek High School, Labrador City

Modification Time:

Source: Evaluation and Research

4:02:23PM

<sup>\*</sup> Data from the 2014-2015 AGR(Enrolment/Age as of the last day in Sept./Dec.)