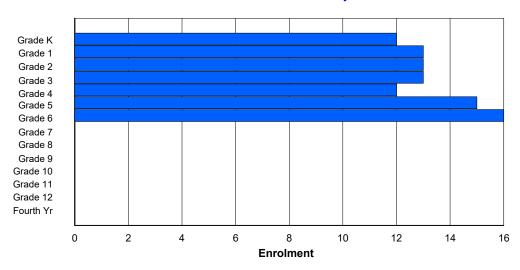

## **Enrolment By Grade and Gender**

|                |        |        |        |        |          |          | <u>Gra</u> | <u>ade</u> |        |        |        |        |        |        |            |
|----------------|--------|--------|--------|--------|----------|----------|------------|------------|--------|--------|--------|--------|--------|--------|------------|
| Gender         | K      | 1      | 2      | 3      | 4        | 5        | 6          | 7          | 8      | 9      | 10     | 11     | 12     | 4th    | Total      |
| Male<br>Female | 0<br>0 | 0<br>0 | 0<br>0 | 0<br>0 | 29<br>50 | 47<br>49 | 40<br>49   | 44<br>47   | 0<br>0 | 0<br>0 | 0<br>0 | 0<br>0 | 0<br>0 | 0<br>0 | 160<br>195 |
| Total          | 0      | 0      | 0      | 0      | 79       | 96       | 89         | 91         | 0      | 0      | 0      | 0      | 0      | 0      | 355        |

# **Enrolment By Grade**

For 004 - Queen of Peace Middle School, Happy Valley-Goose Bay

Modification Time: 4:02:23PM Modification Date: 4/18/2018

<sup>\*</sup> Data from the 2014-2015 AGR(Enrolment/Age as of the last day in Sept./Dec.)