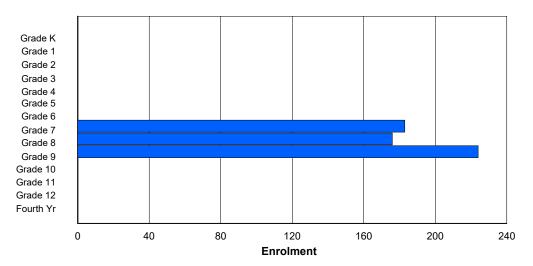

## NLESD - Labrador Region

#381 - J.R. Smallwood Middle School, Wabush

Grades: 4-7 Number of Grades: 4

FTE Teachers \*\*\*: 28.8

Classification: Urban

Offers Distance Education: No

School FTE PTR: 14.6 District FTE PTR: 11.5 Provincial FTE PTR: 12.1

| Enrolment B | y Age | and G | ender |
|-------------|-------|-------|-------|
|-------------|-------|-------|-------|

|                | <u>Age</u> |        |        |   |     |     |          |     |        |    |    |    |    |    |    |        |            |
|----------------|------------|--------|--------|---|-----|-----|----------|-----|--------|----|----|----|----|----|----|--------|------------|
| Gender         | 5          | 6      | 7      | 8 | 9   | 10  | 11       | 12  | 13     | 14 | 15 | 16 | 17 | 18 | 19 | 20>    | Total      |
| Male<br>Female |            | 0<br>0 | 0<br>0 |   |     |     | 46<br>64 |     | 1<br>4 |    |    |    |    |    |    | 0<br>0 | 219<br>201 |
| Total          | 0          | 0      | 0      | 0 | 104 | 100 | 110      | 101 | 5      | 0  | 0  | 0  | 0  | 0  | 0  | 0      | 420        |

## **Enrolment By Grade and Gender**

Grade

| <u>Grade</u>   |        |   |        |        |          |          |          |          |        |        |        |        |    |     |            |
|----------------|--------|---|--------|--------|----------|----------|----------|----------|--------|--------|--------|--------|----|-----|------------|
| Gender         | K      | 1 | 2      | 3      | 4        | 5        | 6        | 7        | 8      | 9      | 10     | 11     | 12 | 4th | Total      |
| Male<br>Female | 0<br>0 | 0 | 0<br>0 | 0<br>0 | 59<br>46 | 63<br>36 | 48<br>64 | 49<br>55 | 0<br>0 | 0<br>0 | 0<br>0 | 0<br>0 | 0  | 0   | 219<br>201 |
| Total          | 0      | 0 | 0      | 0      | 105      | 99       | 112      | 104      | 0      | 0      | 0      | 0      | 0  | 0   | 420        |

# **Enrolment By Grade**

For 381 - J.R. Smallwood Middle School, Wabush

Modification Time: 4:02:23PM Modification Date: 4/18/2018

<sup>\*</sup> Data from the 2014-2015 AGR(Enrolment/Age as of the last day in Sept./Dec.)