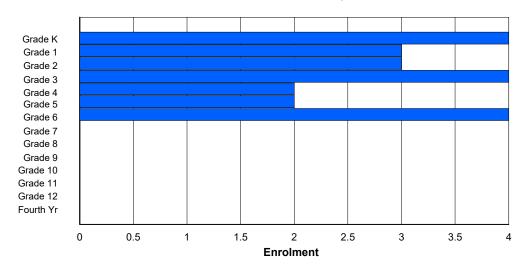

## **Enrolment By Grade and Gender**

| <u>Grade</u>   |         |         |         |         |        |         |         |         |         |          |         |          |        |        |            |
|----------------|---------|---------|---------|---------|--------|---------|---------|---------|---------|----------|---------|----------|--------|--------|------------|
| Gender         | K       | 1       | 2       | 3       | 4      | 5       | 6       | 7       | 8       | 9        | 10      | 11       | 12     | 4th    | Total      |
| Male<br>Female | 11<br>7 | 8<br>11 | 9<br>11 | 8<br>12 | 8<br>8 | 10<br>9 | 12<br>6 | 11<br>3 | 10<br>3 | 14<br>11 | 6<br>10 | 11<br>10 | 6<br>6 | 0<br>0 | 124<br>107 |
| Total          | 18      | 19      | 20      | 20      | 16     | 19      | 18      | 14      | 13      | 25       | 16      | 21       | 12     | 0      | 231        |