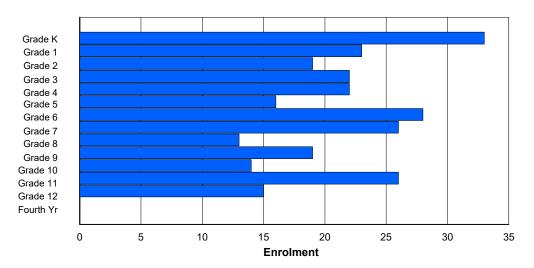

## **Enrolment By Grade and Gender**

|                |        |   |        |   |        |   | <u>Gra</u> | <u>ide</u> |   |   |    |        |    |     |          |
|----------------|--------|---|--------|---|--------|---|------------|------------|---|---|----|--------|----|-----|----------|
| Gender         | K      | 1 | 2      | 3 | 4      | 5 | 6          | 7          | 8 | 9 | 10 | 11     | 12 | 4th | Total    |
| Male<br>Female | 3<br>2 |   | 3<br>4 |   | 5<br>2 |   |            | 2<br>3     |   |   |    | 2<br>2 | 0  | 0   | 36<br>29 |
| Total          | 5      | 8 | 7      | 5 | 7      | 2 | 4          | 5          | 2 | 7 | 9  | 4      | 0  | 0   | 65       |

# **Enrolment By Grade**

For 002 - Henry Gordon Academy, Cartwright

4:02:23PM

Modification Time:

Modification Date:

4/18/2018

<sup>\*</sup> Data from the 2014-2015 AGR(Enrolment/Age as of the last day in Sept./Dec.)