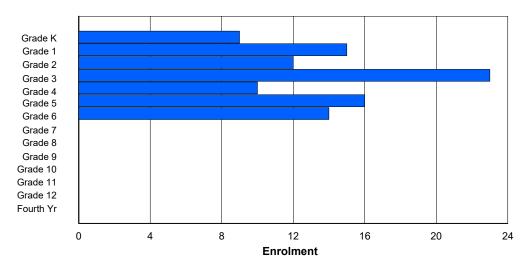

## **Enrolment By Grade and Gender**

| <u>Grade</u>   |         |         |         |         |        |         |         |         |         |          |         |          |        |        |            |
|----------------|---------|---------|---------|---------|--------|---------|---------|---------|---------|----------|---------|----------|--------|--------|------------|
| Gender         | K       | 1       | 2       | 3       | 4      | 5       | 6       | 7       | 8       | 9        | 10      | 11       | 12     | 4th    | Total      |
| Male<br>Female | 11<br>7 | 8<br>11 | 9<br>11 | 8<br>12 | 8<br>8 | 10<br>9 | 12<br>6 | 11<br>3 | 10<br>3 | 14<br>11 | 6<br>10 | 11<br>10 | 6<br>6 | 0<br>0 | 124<br>107 |
| Total          | 18      | 19      | 20      | 20      | 16     | 19      | 18      | 14      | 13      | 25       | 16      | 21       | 12     | 0      | 231        |