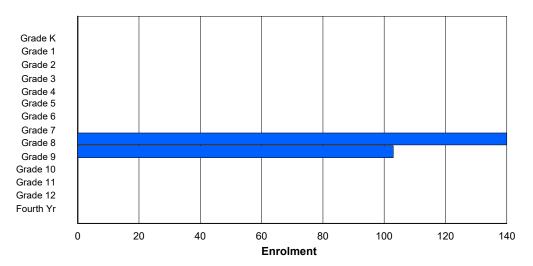

## NLESD - Labrador Region

#381 - J.R. Smallwood Middle School, Wabush

Grades: 4-7 Number of Grades: 4

FTE Teachers \*\*\*: 28.8

Classification: Urban

Offers Distance Education: No

School FTE PTR: 14.6 District FTE PTR: 11.5 Provincial FTE PTR: 12.1

| Enrolment B | y Age | and G | ender |
|-------------|-------|-------|-------|
|-------------|-------|-------|-------|

|                | <u>Age</u> |        |        |   |     |     |          |     |        |    |    |    |    |    |    |        |            |
|----------------|------------|--------|--------|---|-----|-----|----------|-----|--------|----|----|----|----|----|----|--------|------------|
| Gender         | 5          | 6      | 7      | 8 | 9   | 10  | 11       | 12  | 13     | 14 | 15 | 16 | 17 | 18 | 19 | 20>    | Total      |
| Male<br>Female |            | 0<br>0 | 0<br>0 |   |     |     | 46<br>64 |     | 1<br>4 |    |    |    |    |    |    | 0<br>0 | 219<br>201 |
| Total          | 0          | 0      | 0      | 0 | 104 | 100 | 110      | 101 | 5      | 0  | 0  | 0  | 0  | 0  | 0  | 0      | 420        |

## **Enrolment By Grade and Gender**

Grade

| <u>Grade</u>   |        |   |        |        |          |          |          |          |        |        |        |        |    |     |            |
|----------------|--------|---|--------|--------|----------|----------|----------|----------|--------|--------|--------|--------|----|-----|------------|
| Gender         | K      | 1 | 2      | 3      | 4        | 5        | 6        | 7        | 8      | 9      | 10     | 11     | 12 | 4th | Total      |
| Male<br>Female | 0<br>0 | 0 | 0<br>0 | 0<br>0 | 59<br>46 | 63<br>36 | 48<br>64 | 49<br>55 | 0<br>0 | 0<br>0 | 0<br>0 | 0<br>0 | 0  | 0   | 219<br>201 |
| Total          | 0      | 0 | 0      | 0      | 105      | 99       | 112      | 104      | 0      | 0      | 0      | 0      | 0  | 0   | 420        |

# **Enrolment By Grade**

For 381 - J.R. Smallwood Middle School, Wabush

Modification Time: 4:02:23PM Modification Date: 4/18/2018

<sup>\*</sup> Data from the 2014-2015 AGR(Enrolment/Age as of the last day in Sept./Dec.)