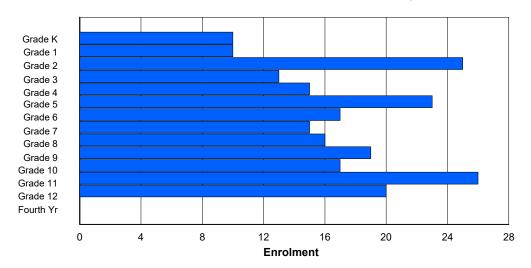

## **Enrolment By Grade and Gender**

|                |        |   |        |   |        |   | <u>Gra</u> | <u>ide</u> |   |   |    |        |    |     |          |
|----------------|--------|---|--------|---|--------|---|------------|------------|---|---|----|--------|----|-----|----------|
| Gender         | K      | 1 | 2      | 3 | 4      | 5 | 6          | 7          | 8 | 9 | 10 | 11     | 12 | 4th | Total    |
| Male<br>Female | 3<br>2 |   | 3<br>4 |   | 5<br>2 |   |            | 2<br>3     |   |   |    | 2<br>2 | 0  | 0   | 36<br>29 |
| Total          | 5      | 8 | 7      | 5 | 7      | 2 | 4          | 5          | 2 | 7 | 9  | 4      | 0  | 0   | 65       |