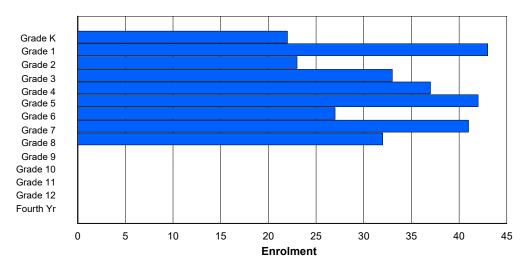

## **Enrolment By Grade and Gender**

|                |        |        |        |        |        |        | <u>Gra</u> | <u>ide</u> |        |        |        |        |        |        |        |
|----------------|--------|--------|--------|--------|--------|--------|------------|------------|--------|--------|--------|--------|--------|--------|--------|
| Gender         | K      | 1      | 2      | 3      | 4      | 5      | 6          | 7          | 8      | 9      | 10     | 11     | 12     | 4th    | Total  |
| Male<br>Female | 0<br>0 | 0<br>1 | 0<br>0 | 0<br>0 | 1<br>3 | 0<br>0 | 1<br>0     | 0<br>0     | 0<br>3 | 0<br>0 | 4<br>0 | 2<br>0 | 0<br>0 | 0<br>0 | 8<br>7 |
| Total          | 0      | 1      | 0      | 0      | 4      | 0      | 1          | 0          | 3      | 0      | 4      | 2      | 0      | 0      | 15     |