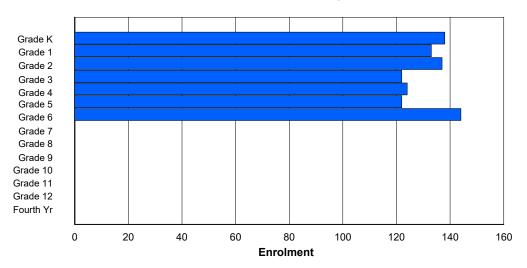

## **Enrolment By Grade and Gender**

|                |        |        |        |        |        |        | <u>Gra</u> | <u>ide</u> |        |        |        |        |        |        |        |
|----------------|--------|--------|--------|--------|--------|--------|------------|------------|--------|--------|--------|--------|--------|--------|--------|
| Gender         | K      | 1      | 2      | 3      | 4      | 5      | 6          | 7          | 8      | 9      | 10     | 11     | 12     | 4th    | Total  |
| Male<br>Female | 0<br>0 | 0<br>1 | 0<br>0 | 0<br>0 | 1<br>3 | 0<br>0 | 1<br>0     | 0<br>0     | 0<br>3 | 0<br>0 | 4<br>0 | 2<br>0 | 0<br>0 | 0<br>0 | 8<br>7 |
| Total          | 0      | 1      | 0      | 0      | 4      | 0      | 1          | 0          | 3      | 0      | 4      | 2      | 0      | 0      | 15     |