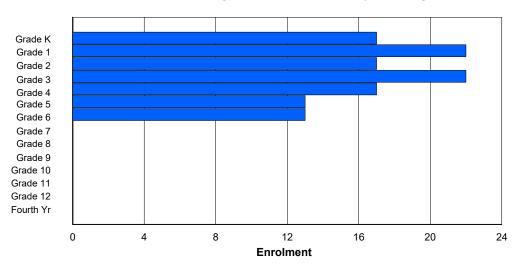

## **Enrolment By Grade and Gender**

|                |        |        |        |        |          |          | <u>Gra</u> | <u>ade</u> |        |        |        |        |        |        |            |
|----------------|--------|--------|--------|--------|----------|----------|------------|------------|--------|--------|--------|--------|--------|--------|------------|
| Gender         | K      | 1      | 2      | 3      | 4        | 5        | 6          | 7          | 8      | 9      | 10     | 11     | 12     | 4th    | Total      |
| Male<br>Female | 0<br>0 | 0<br>0 | 0<br>0 | 0<br>0 | 29<br>50 | 47<br>49 | 40<br>49   | 44<br>47   | 0<br>0 | 0<br>0 | 0<br>0 | 0<br>0 | 0<br>0 | 0<br>0 | 160<br>195 |
| Total          | 0      | 0      | 0      | 0      | 79       | 96       | 89         | 91         | 0      | 0      | 0      | 0      | 0      | 0      | 355        |

# **Enrolment By Grade**

For 004 - Queen of Peace Middle School, Happy Valley-Goose Bay

Modification Time: 4:02:23PM Modification Date: 4/18/2018

<sup>\*</sup> Data from the 2014-2015 AGR(Enrolment/Age as of the last day in Sept./Dec.)