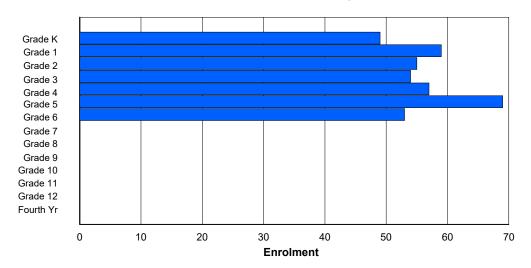

### **Enrolment By Grade and Gender**

|                |          |          |          |          |          |          | Gra      | <u>ide</u> |        |   |        |        |    |        |            |
|----------------|----------|----------|----------|----------|----------|----------|----------|------------|--------|---|--------|--------|----|--------|------------|
| Gender         | K        | 1        | 2        | 3        | 4        | 5        | 6        | 7          | 8      | 9 | 10     | 11     | 12 | 4th    | Total      |
| Male<br>Female | 14<br>17 | 24<br>22 | 18<br>17 | 15<br>23 | 26<br>23 | 25<br>17 | 15<br>24 | 0          | 0<br>0 | 0 | 0<br>0 | 0<br>0 | 0  | 0<br>0 | 137<br>143 |
| Total          | 31       | 46       | 35       | 38       | 49       | 42       | 39       | 0          | 0      | 0 | 0      | 0      | 0  | 0      | 280        |