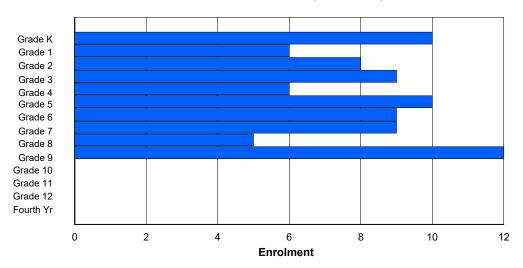

## **Enrolment By Grade and Gender**

|                |        |   |        |   |        |   | <u>Gra</u> | <u>ide</u> |   |   |    |        |    |     |          |
|----------------|--------|---|--------|---|--------|---|------------|------------|---|---|----|--------|----|-----|----------|
| Gender         | K      | 1 | 2      | 3 | 4      | 5 | 6          | 7          | 8 | 9 | 10 | 11     | 12 | 4th | Total    |
| Male<br>Female | 3<br>2 |   | 3<br>4 |   | 5<br>2 |   |            | 2<br>3     |   |   |    | 2<br>2 | 0  | 0   | 36<br>29 |
| Total          | 5      | 8 | 7      | 5 | 7      | 2 | 4          | 5          | 2 | 7 | 9  | 4      | 0  | 0   | 65       |

# **Enrolment By Grade**

For 002 - Henry Gordon Academy, Cartwright

4:02:23PM

Modification Time:

Modification Date:

4/18/2018

<sup>\*</sup> Data from the 2014-2015 AGR(Enrolment/Age as of the last day in Sept./Dec.)