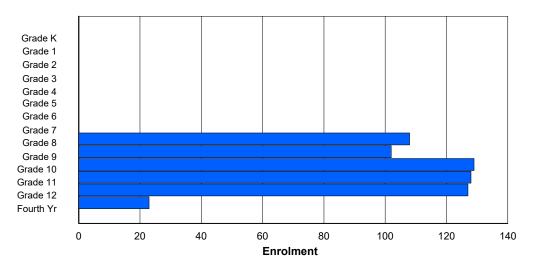

## **Enrolment By Grade and Gender**

Grade

|                |   |        |        |        |   |        | 010    | iue . |          |          |          |          |          |         |            |
|----------------|---|--------|--------|--------|---|--------|--------|-------|----------|----------|----------|----------|----------|---------|------------|
| Gender         | K | 1      | 2      | 3      | 4 | 5      | 6      | 7     | 8        | 9        | 10       | 11       | 12       | 4th     | Total      |
| Male<br>Female | 0 | 0<br>0 | 0<br>0 | 0<br>0 | 0 | 0<br>0 | 0<br>0 |       | 52<br>56 | 55<br>47 | 68<br>61 | 76<br>52 | 71<br>56 | 18<br>5 | 340<br>277 |
| Total          | 0 | 0      | 0      | 0      | 0 | 0      | 0      | 0     | 108      | 102      | 129      | 128      | 127      | 23      | 617        |