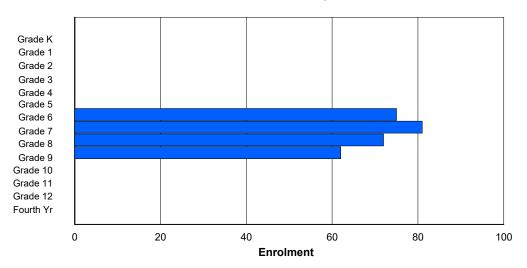

## **Enrolment By Grade and Gender**

|                |        |        |        |        |        |        | <u>Gra</u> | <u>ide</u> |        |        |        |        |        |        |        |
|----------------|--------|--------|--------|--------|--------|--------|------------|------------|--------|--------|--------|--------|--------|--------|--------|
| Gender         | K      | 1      | 2      | 3      | 4      | 5      | 6          | 7          | 8      | 9      | 10     | 11     | 12     | 4th    | Total  |
| Male<br>Female | 0<br>0 | 0<br>1 | 0<br>0 | 0<br>0 | 1<br>3 | 0<br>0 | 1<br>0     | 0<br>0     | 0<br>3 | 0<br>0 | 4<br>0 | 2<br>0 | 0<br>0 | 0<br>0 | 8<br>7 |
| Total          | 0      | 1      | 0      | 0      | 4      | 0      | 1          | 0          | 3      | 0      | 4      | 2      | 0      | 0      | 15     |

# **Enrolment By Grade**

For 001 - St. Peter's School, Black Tickle

Modification Time: 4:02:23PM Modification Date: 4/18/2018

<sup>\*</sup> Data from the 2014-2015 AGR(Enrolment/Age as of the last day in Sept./Dec.)