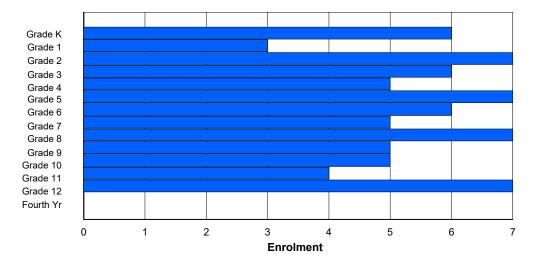

# **Enrolment By Grade**

For 004 - Queen of Peace Middle School, Happy Valley-Goose Bay

Modification Time: 4:02:23PM Modification Date: 4/18/2018

<sup>\*</sup> Data from the 2014-2015 AGR(Enrolment/Age as of the last day in Sept./Dec.)

## **Enrolment By Grade and Gender**

|                |        |        |        |        |          |          | <u>Gra</u> | <u>ade</u> |        |        |        |        |        |        |            |
|----------------|--------|--------|--------|--------|----------|----------|------------|------------|--------|--------|--------|--------|--------|--------|------------|
| Gender         | K      | 1      | 2      | 3      | 4        | 5        | 6          | 7          | 8      | 9      | 10     | 11     | 12     | 4th    | Total      |
| Male<br>Female | 0<br>0 | 0<br>0 | 0<br>0 | 0<br>0 | 29<br>50 | 47<br>49 | 40<br>49   | 44<br>47   | 0<br>0 | 0<br>0 | 0<br>0 | 0<br>0 | 0<br>0 | 0<br>0 | 160<br>195 |
| Total          | 0      | 0      | 0      | 0      | 79       | 96       | 89         | 91         | 0      | 0      | 0      | 0      | 0      | 0      | 355        |