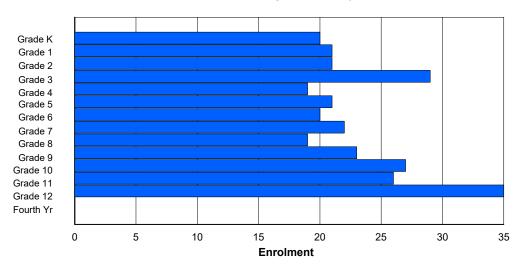

## **Enrolment By Grade and Gender**

|                |        |   |        |   |        |   | <u>Gra</u> | <u>ide</u> |   |   |    |        |    |     |          |
|----------------|--------|---|--------|---|--------|---|------------|------------|---|---|----|--------|----|-----|----------|
| Gender         | K      | 1 | 2      | 3 | 4      | 5 | 6          | 7          | 8 | 9 | 10 | 11     | 12 | 4th | Total    |
| Male<br>Female | 3<br>2 |   | 3<br>4 |   | 5<br>2 |   |            | 2<br>3     |   |   |    | 2<br>2 | 0  | 0   | 36<br>29 |
| Total          | 5      | 8 | 7      | 5 | 7      | 2 | 4          | 5          | 2 | 7 | 9  | 4      | 0  | 0   | 65       |

# **Enrolment By Grade**

For 002 - Henry Gordon Academy, Cartwright

4:02:23PM

Modification Time:

Modification Date:

4/18/2018

<sup>\*</sup> Data from the 2014-2015 AGR(Enrolment/Age as of the last day in Sept./Dec.)