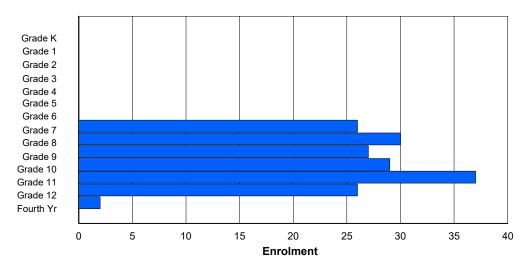

# **Enrolment By Grade**

## **Enrolment By Grade and Gender**

|                |        |        |        |        |        |        | <u>Gra</u> | <u>de</u> |          |          |          |          |          |         |            |
|----------------|--------|--------|--------|--------|--------|--------|------------|-----------|----------|----------|----------|----------|----------|---------|------------|
| Gender         | K      | 1      | 2      | 3      | 4      | 5      | 6          | 7         | 8        | 9        | 10       | 11       | 12       | 4th     | Total      |
| Male<br>Female | 0<br>0     | 0<br>0    | 42<br>32 | 48<br>38 | 44<br>50 | 51<br>50 | 48<br>46 | 12<br>5 | 245<br>221 |
| Total          | 0      | 0      | 0      | 0      | 0      | 0      | 0          | 0         | 74       | 86       | 94       | 101      | 94       | 17      | 466        |