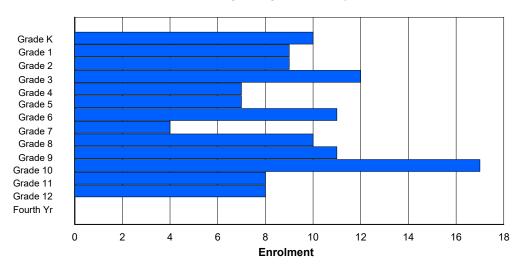

## NLESD - Labrador Region

#002 - Henry Gordon Academy, Cartwright

Grades: K-11 Number of Grades: 13

FTE Teachers \*\*\*: 8.0

Classification: Rural

Offers Distance Education: Yes

School FTE PTR: 7.8
District FTE PTR: 11.5
Provincial FTE PTR: 12.1

## **Enrolment By Grade and Gender**

|                |        |   |        |   |        |   | <u>Gra</u> | <u>ide</u> |   |   |    |        |    |     |          |
|----------------|--------|---|--------|---|--------|---|------------|------------|---|---|----|--------|----|-----|----------|
| Gender         | K      | 1 | 2      | 3 | 4      | 5 | 6          | 7          | 8 | 9 | 10 | 11     | 12 | 4th | Total    |
| Male<br>Female | 3<br>2 |   | 3<br>4 |   | 5<br>2 |   |            | 2<br>3     |   |   |    | 2<br>2 | 0  | 0   | 36<br>29 |
| Total          | 5      | 8 | 7      | 5 | 7      | 2 | 4          | 5          | 2 | 7 | 9  | 4      | 0  | 0   | 65       |