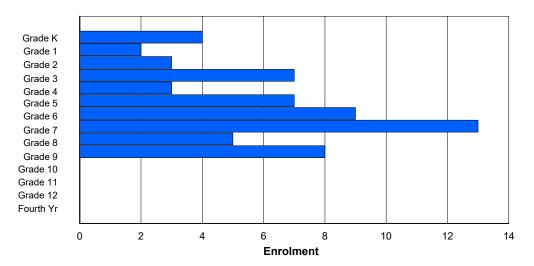

## **Enrolment By Grade and Gender**

|                |        |        |        |        |        |        | <u>Gra</u> | <u>ide</u> |        |        |        |        |        |        |        |
|----------------|--------|--------|--------|--------|--------|--------|------------|------------|--------|--------|--------|--------|--------|--------|--------|
| Gender         | K      | 1      | 2      | 3      | 4      | 5      | 6          | 7          | 8      | 9      | 10     | 11     | 12     | 4th    | Total  |
| Male<br>Female | 0<br>0 | 0<br>1 | 0<br>0 | 0<br>0 | 1<br>3 | 0<br>0 | 1<br>0     | 0<br>0     | 0<br>3 | 0<br>0 | 4<br>0 | 2<br>0 | 0<br>0 | 0<br>0 | 8<br>7 |
| Total          | 0      | 1      | 0      | 0      | 4      | 0      | 1          | 0          | 3      | 0      | 4      | 2      | 0      | 0      | 15     |

# **Enrolment By Grade**

For 001 - St. Peter's School, Black Tickle

Modification Time: 4:02:23PM Modification Date: 4/18/2018

<sup>\*</sup> Data from the 2014-2015 AGR(Enrolment/Age as of the last day in Sept./Dec.)