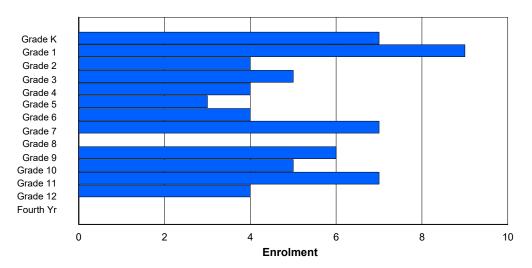

## **Enrolment By Grade and Gender**

|                |        |        |   |   |   |        | Gra | <u>iae</u> |        |   |        |        |    |        |          |
|----------------|--------|--------|---|---|---|--------|-----|------------|--------|---|--------|--------|----|--------|----------|
| Gender         | K      | 1      | 2 | 3 | 4 | 5      | 6   | 7          | 8      | 9 | 10     | 11     | 12 | 4th    | Total    |
| Male<br>Female | 1<br>4 | 1<br>5 |   |   |   | 6<br>5 |     |            | 8<br>4 |   | 7<br>8 | 1<br>5 |    | 1<br>1 | 49<br>58 |
| Total          | 5      | 6      | 8 | 8 | 5 | 11     | 7   | 8          | 12     | 8 | 15     | 6      | 6  | 2      | 107      |