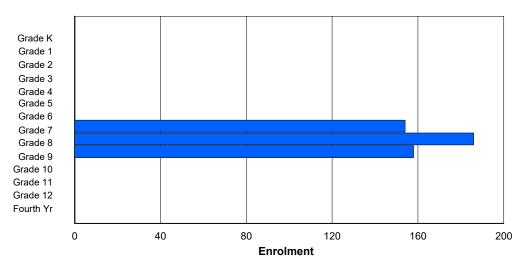

## **Enrolment By Grade and Gender**

|                |        |        |        |        |          |          | <u>Gra</u> | <u>ade</u> |        |        |        |        |        |        |            |
|----------------|--------|--------|--------|--------|----------|----------|------------|------------|--------|--------|--------|--------|--------|--------|------------|
| Gender         | K      | 1      | 2      | 3      | 4        | 5        | 6          | 7          | 8      | 9      | 10     | 11     | 12     | 4th    | Total      |
| Male<br>Female | 0<br>0 | 0<br>0 | 0<br>0 | 0<br>0 | 29<br>50 | 47<br>49 | 40<br>49   | 44<br>47   | 0<br>0 | 0<br>0 | 0<br>0 | 0<br>0 | 0<br>0 | 0<br>0 | 160<br>195 |
| Total          | 0      | 0      | 0      | 0      | 79       | 96       | 89         | 91         | 0      | 0      | 0      | 0      | 0      | 0      | 355        |

# **Enrolment By Grade**

For 004 - Queen of Peace Middle School, Happy Valley-Goose Bay

Modification Time: 4:02:23PM Modification Date: 4/18/2018

<sup>\*</sup> Data from the 2014-2015 AGR(Enrolment/Age as of the last day in Sept./Dec.)