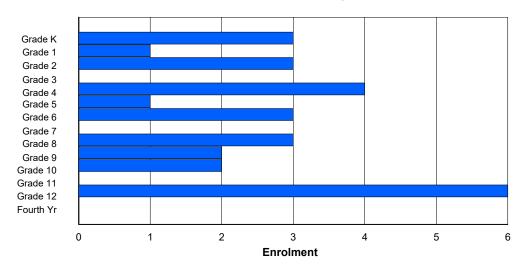

## **Enrolment By Grade and Gender**

|                |        |   |        |   |        |   | <u>Gra</u> | <u>ide</u> |   |   |    |        |    |     |          |
|----------------|--------|---|--------|---|--------|---|------------|------------|---|---|----|--------|----|-----|----------|
| Gender         | K      | 1 | 2      | 3 | 4      | 5 | 6          | 7          | 8 | 9 | 10 | 11     | 12 | 4th | Total    |
| Male<br>Female | 3<br>2 |   | 3<br>4 |   | 5<br>2 |   |            | 2<br>3     |   |   |    | 2<br>2 | 0  | 0   | 36<br>29 |
| Total          | 5      | 8 | 7      | 5 | 7      | 2 | 4          | 5          | 2 | 7 | 9  | 4      | 0  | 0   | 65       |

# **Enrolment By Grade**

For 002 - Henry Gordon Academy, Cartwright

4:02:23PM

Modification Time:

Modification Date:

4/18/2018

<sup>\*</sup> Data from the 2014-2015 AGR(Enrolment/Age as of the last day in Sept./Dec.)