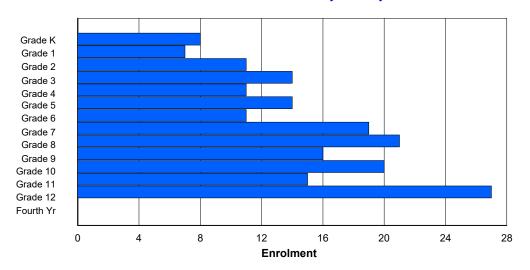

## **Enrolment By Grade and Gender**

|                |          |          |          |          |        |        | Gra    | <u>ide</u> |        |        |        |        |        |        |            |
|----------------|----------|----------|----------|----------|--------|--------|--------|------------|--------|--------|--------|--------|--------|--------|------------|
| Gender         | K        | 1        | 2        | 3        | 4      | 5      | 6      | 7          | 8      | 9      | 10     | 11     | 12     | 4th    | Total      |
| Male<br>Female | 60<br>53 | 61<br>43 | 50<br>52 | 63<br>42 | 0<br>0 | 0<br>0 | 0<br>0 | 0<br>0     | 0<br>0 | 0<br>0 | 0<br>0 | 0<br>0 | 0<br>0 | 0<br>0 | 234<br>190 |
| Total          | 113      | 104      | 102      | 105      | 0      | 0      | 0      | 0          | 0      | 0      | 0      | 0      | 0      | 0      | 424        |

# **Enrolment By Grade**

For 008 - A. P. Low Primary, Labrador City

Modification Time: 4:02:23PM Modification Date: 4/18/2018

<sup>\*</sup> Data from the 2014-2015 AGR(Enrolment/Age as of the last day in Sept./Dec.)