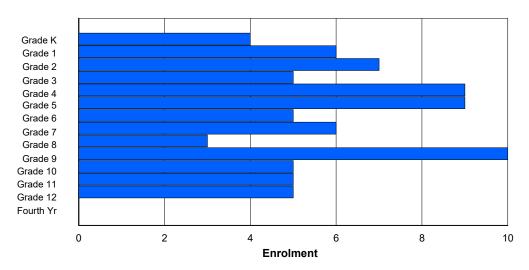

## **Enrolment By Grade and Gender**

|                |        |   |        |   |        |   | <u>Gra</u> | <u>ide</u> |   |   |    |        |    |     |          |
|----------------|--------|---|--------|---|--------|---|------------|------------|---|---|----|--------|----|-----|----------|
| Gender         | K      | 1 | 2      | 3 | 4      | 5 | 6          | 7          | 8 | 9 | 10 | 11     | 12 | 4th | Total    |
| Male<br>Female | 3<br>2 |   | 3<br>4 |   | 5<br>2 |   |            | 2<br>3     |   |   |    | 2<br>2 | 0  | 0   | 36<br>29 |
| Total          | 5      | 8 | 7      | 5 | 7      | 2 | 4          | 5          | 2 | 7 | 9  | 4      | 0  | 0   | 65       |

# **Enrolment By Grade**

For 002 - Henry Gordon Academy, Cartwright

4:02:23PM

Modification Time:

Modification Date:

4/18/2018

<sup>\*</sup> Data from the 2014-2015 AGR(Enrolment/Age as of the last day in Sept./Dec.)