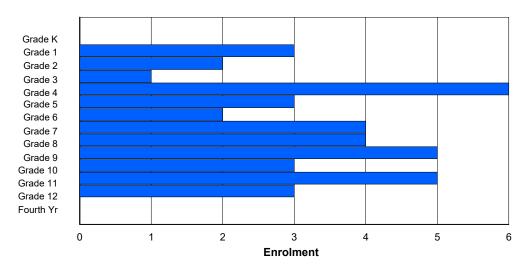

## **Enrolment By Grade and Gender**

|                |        |   |        |   |        |   | Gra    | <u>iae</u> |   |   |    |    |    |     |          |
|----------------|--------|---|--------|---|--------|---|--------|------------|---|---|----|----|----|-----|----------|
| Gender         | K      | 1 | 2      | 3 | 4      | 5 | 6      | 7          | 8 | 9 | 10 | 11 | 12 | 4th | Total    |
| Male<br>Female | 4<br>3 |   | 2<br>2 |   | 3<br>1 |   | 3<br>1 | 5<br>2     |   |   | 2  |    |    | 0   | 37<br>28 |
| Total          | 7      | 9 | 4      | 5 | 4      | 3 | 4      | 7          | 0 | 6 | 5  | 7  | 4  | 0   | 65       |

# **Enrolment By Grade**