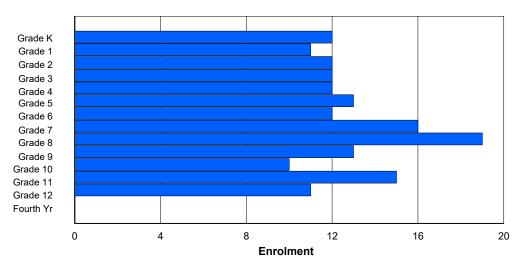

## **Enrolment By Grade and Gender**

Grade

| <u>Grade</u>   |        |   |        |        |          |          |          |          |        |        |        |        |    |     |            |
|----------------|--------|---|--------|--------|----------|----------|----------|----------|--------|--------|--------|--------|----|-----|------------|
| Gender         | K      | 1 | 2      | 3      | 4        | 5        | 6        | 7        | 8      | 9      | 10     | 11     | 12 | 4th | Total      |
| Male<br>Female | 0<br>0 | 0 | 0<br>0 | 0<br>0 | 59<br>46 | 63<br>36 | 48<br>64 | 49<br>55 | 0<br>0 | 0<br>0 | 0<br>0 | 0<br>0 | 0  | 0   | 219<br>201 |
| Total          | 0      | 0 | 0      | 0      | 105      | 99       | 112      | 104      | 0      | 0      | 0      | 0      | 0  | 0   | 420        |

# **Enrolment By Grade**

For 381 - J.R. Smallwood Middle School, Wabush

Modification Time: 4:02:23PM Modification Date: 4/18/2018

<sup>\*</sup> Data from the 2014-2015 AGR(Enrolment/Age as of the last day in Sept./Dec.)