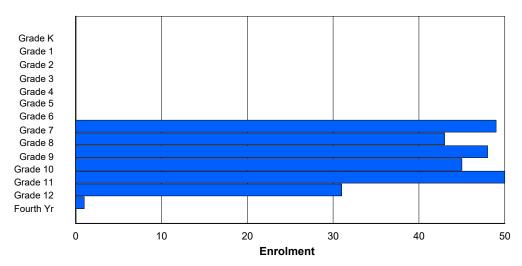

## **Enrolment By Grade and Gender**

Grade

|                |   |        |        |        |   |        | 010    | iue . |          |          |          |          |          |         |            |
|----------------|---|--------|--------|--------|---|--------|--------|-------|----------|----------|----------|----------|----------|---------|------------|
| Gender         | K | 1      | 2      | 3      | 4 | 5      | 6      | 7     | 8        | 9        | 10       | 11       | 12       | 4th     | Total      |
| Male<br>Female | 0 | 0<br>0 | 0<br>0 | 0<br>0 | 0 | 0<br>0 | 0<br>0 |       | 52<br>56 | 55<br>47 | 68<br>61 | 76<br>52 | 71<br>56 | 18<br>5 | 340<br>277 |
| Total          | 0 | 0      | 0      | 0      | 0 | 0      | 0      | 0     | 108      | 102      | 129      | 128      | 127      | 23      | 617        |

# **Enrolment By Grade**

For 010 - Menihek High School, Labrador City

Modification Time:

Source: Evaluation and Research

4:02:23PM

<sup>\*</sup> Data from the 2014-2015 AGR(Enrolment/Age as of the last day in Sept./Dec.)