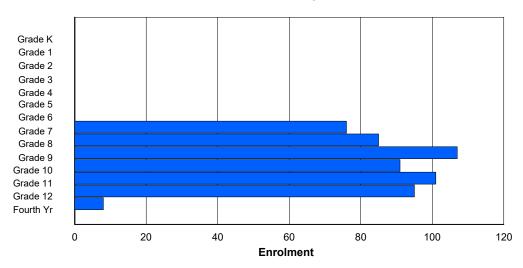

## **Enrolment By Grade and Gender**

|                |        |        |        |        |        |        | <u>Gra</u> | <u>de</u> |          |          |          |          |          |         |            |
|----------------|--------|--------|--------|--------|--------|--------|------------|-----------|----------|----------|----------|----------|----------|---------|------------|
| Gender         | K      | 1      | 2      | 3      | 4      | 5      | 6          | 7         | 8        | 9        | 10       | 11       | 12       | 4th     | Total      |
| Male<br>Female | 0<br>0     | 0<br>0    | 42<br>32 | 48<br>38 | 44<br>50 | 51<br>50 | 48<br>46 | 12<br>5 | 245<br>221 |
| Total          | 0      | 0      | 0      | 0      | 0      | 0      | 0          | 0         | 74       | 86       | 94       | 101      | 94       | 17      | 466        |