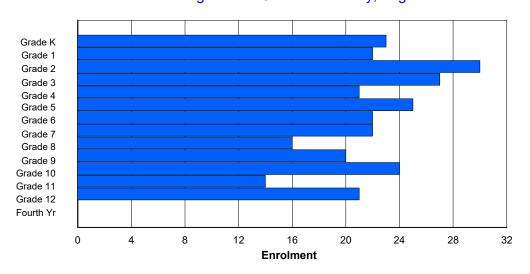

## **Enrolment By Grade and Gender**

|                |        |        |        |        |          |          | <u>Gra</u> | <u>ade</u> |        |        |        |        |        |        |            |
|----------------|--------|--------|--------|--------|----------|----------|------------|------------|--------|--------|--------|--------|--------|--------|------------|
| Gender         | K      | 1      | 2      | 3      | 4        | 5        | 6          | 7          | 8      | 9      | 10     | 11     | 12     | 4th    | Total      |
| Male<br>Female | 0<br>0 | 0<br>0 | 0<br>0 | 0<br>0 | 29<br>50 | 47<br>49 | 40<br>49   | 44<br>47   | 0<br>0 | 0<br>0 | 0<br>0 | 0<br>0 | 0<br>0 | 0<br>0 | 160<br>195 |
| Total          | 0      | 0      | 0      | 0      | 79       | 96       | 89         | 91         | 0      | 0      | 0      | 0      | 0      | 0      | 355        |

# **Enrolment By Grade**

For 004 - Queen of Peace Middle School, Happy Valley-Goose Bay

Modification Time: 4:02:23PM Modification Date: 4/18/2018

<sup>\*</sup> Data from the 2014-2015 AGR(Enrolment/Age as of the last day in Sept./Dec.)