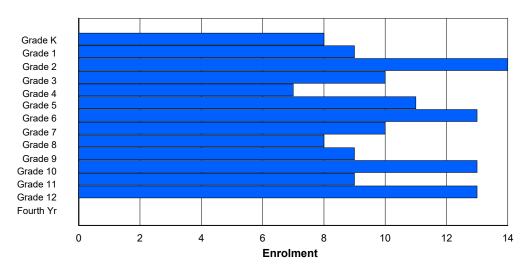

## **Enrolment By Grade and Gender**

| <u>Grade</u>   |    |        |   |   |   |        |   |        |   |   |    |        |    |        |          |
|----------------|----|--------|---|---|---|--------|---|--------|---|---|----|--------|----|--------|----------|
| Gender         | K  | 1      | 2 | 3 | 4 | 5      | 6 | 7      | 8 | 9 | 10 | 11     | 12 | 4th    | Total    |
| Male<br>Female |    | 7<br>6 |   |   |   | 5<br>6 |   | 1<br>4 |   |   |    | 4<br>5 |    | 0<br>0 | 51<br>56 |
| Total          | 11 | 13     | 8 | 7 | 8 | 11     | 8 | 5      | 6 | 9 | 5  | 9      | 7  | 0      | 107      |