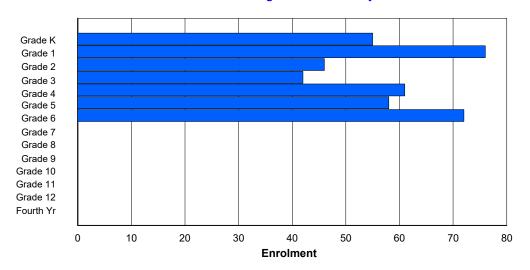

## **Enrolment By Grade and Gender**

|                |        |        |        |        |        |        | <u>Gra</u> | <u>ide</u> |        |        |        |        |        |        |        |
|----------------|--------|--------|--------|--------|--------|--------|------------|------------|--------|--------|--------|--------|--------|--------|--------|
| Gender         | K      | 1      | 2      | 3      | 4      | 5      | 6          | 7          | 8      | 9      | 10     | 11     | 12     | 4th    | Total  |
| Male<br>Female | 0<br>0 | 0<br>1 | 0<br>0 | 0<br>0 | 1<br>3 | 0<br>0 | 1<br>0     | 0<br>0     | 0<br>3 | 0<br>0 | 4<br>0 | 2<br>0 | 0<br>0 | 0<br>0 | 8<br>7 |
| Total          | 0      | 1      | 0      | 0      | 4      | 0      | 1          | 0          | 3      | 0      | 4      | 2      | 0      | 0      | 15     |

# **Enrolment By Grade**

For 001 - St. Peter's School, Black Tickle

Modification Time: 4:02:23PM Modification Date: 4/18/2018

<sup>\*</sup> Data from the 2014-2015 AGR(Enrolment/Age as of the last day in Sept./Dec.)