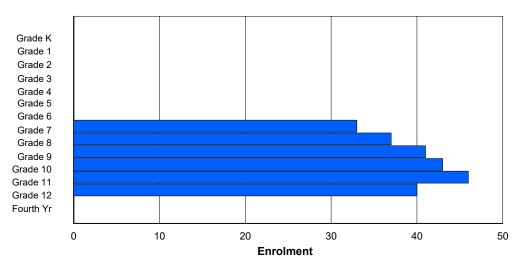

## **Enrolment By Grade and Gender**

Grade

|                |   |        |        |        |   |        | 010    | iue . |          |          |          |          |          |         |            |
|----------------|---|--------|--------|--------|---|--------|--------|-------|----------|----------|----------|----------|----------|---------|------------|
| Gender         | K | 1      | 2      | 3      | 4 | 5      | 6      | 7     | 8        | 9        | 10       | 11       | 12       | 4th     | Total      |
| Male<br>Female | 0 | 0<br>0 | 0<br>0 | 0<br>0 | 0 | 0<br>0 | 0<br>0 |       | 52<br>56 | 55<br>47 | 68<br>61 | 76<br>52 | 71<br>56 | 18<br>5 | 340<br>277 |
| Total          | 0 | 0      | 0      | 0      | 0 | 0      | 0      | 0     | 108      | 102      | 129      | 128      | 127      | 23      | 617        |

# **Enrolment By Grade**

For 010 - Menihek High School, Labrador City

Modification Time:

Source: Evaluation and Research

4:02:23PM

<sup>\*</sup> Data from the 2014-2015 AGR(Enrolment/Age as of the last day in Sept./Dec.)