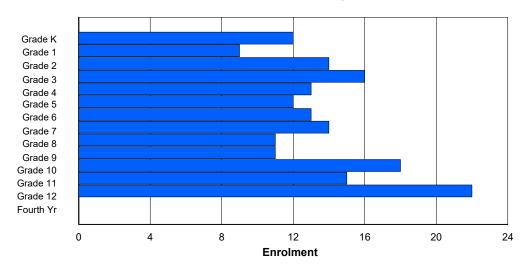

# **Enrolment By Grade**

For 001 - St. Peter's School, Black Tickle

Modification Time: 4:02:23PM Modification Date: 4/18/2018

<sup>\*</sup> Data from the 2014-2015 AGR(Enrolment/Age as of the last day in Sept./Dec.)

## **Enrolment By Grade and Gender**

|                |        |        |        |        |        |        | <u>Gra</u> | <u>ide</u> |        |        |        |        |        |        |        |
|----------------|--------|--------|--------|--------|--------|--------|------------|------------|--------|--------|--------|--------|--------|--------|--------|
| Gender         | K      | 1      | 2      | 3      | 4      | 5      | 6          | 7          | 8      | 9      | 10     | 11     | 12     | 4th    | Total  |
| Male<br>Female | 0<br>0 | 0<br>1 | 0<br>0 | 0<br>0 | 1<br>3 | 0<br>0 | 1<br>0     | 0<br>0     | 0<br>3 | 0<br>0 | 4<br>0 | 2<br>0 | 0<br>0 | 0<br>0 | 8<br>7 |
| Total          | 0      | 1      | 0      | 0      | 4      | 0      | 1          | 0          | 3      | 0      | 4      | 2      | 0      | 0      | 15     |