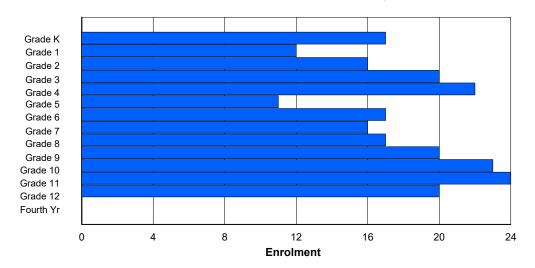

## **Enrolment By Grade and Gender**

|                |          |          |          |          |        |        | Gra    | <u>ide</u> |        |        |        |        |        |        |            |
|----------------|----------|----------|----------|----------|--------|--------|--------|------------|--------|--------|--------|--------|--------|--------|------------|
| Gender         | K        | 1        | 2        | 3        | 4      | 5      | 6      | 7          | 8      | 9      | 10     | 11     | 12     | 4th    | Total      |
| Male<br>Female | 39<br>63 | 64<br>43 | 55<br>38 | 46<br>41 | 0<br>0 | 0<br>0 | 0<br>0 | 0<br>0     | 0<br>0 | 0<br>0 | 0<br>0 | 0<br>0 | 0<br>0 | 0<br>0 | 204<br>185 |
| Total          | 102      | 107      | 93       | 87       | 0      | 0      | 0      | 0          | 0      | 0      | 0      | 0      | 0      | 0      | 389        |

# **Enrolment By Grade**

For 005 - Peacock Primary School, Happy Valley-Goose Bay

4:02:23PM

Modification Time:

4/18/2018

Modification Date:

<sup>\*</sup> Data from the 2014-2015 AGR(Enrolment/Age as of the last day in Sept./Dec.)