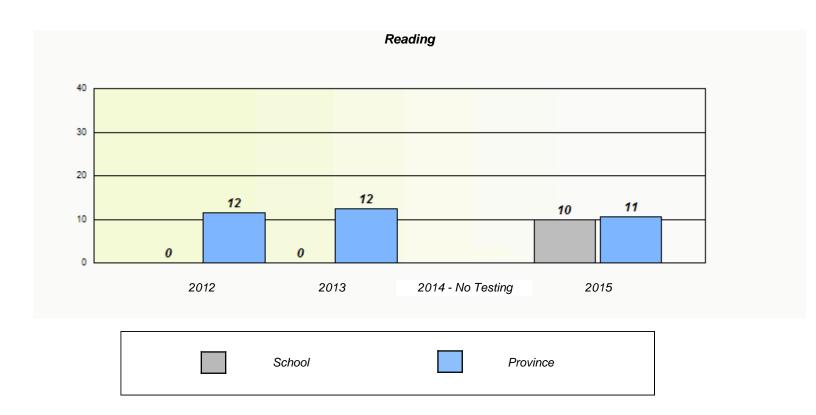

## Exemption/Unknown Rates

<sup>\*</sup> Reading score is composite of Non-Fiction and Fiction.