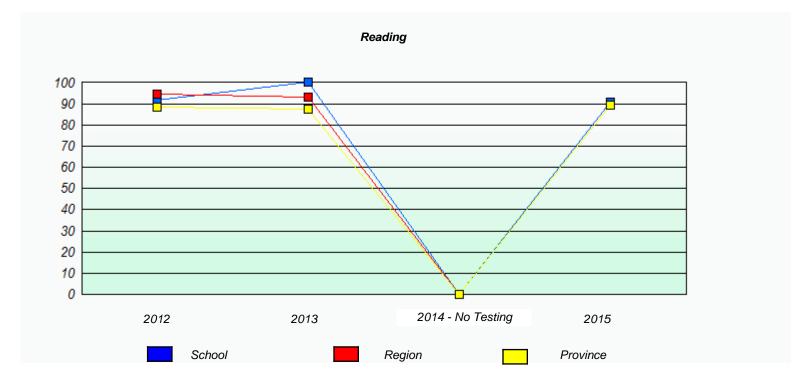

<sup>\*</sup> Reading score is composite of Non-Fiction and Fiction.

District 803 - Private

School #: 373 First Baptist Academy

<sup>\*</sup> Reading score is composite of Non-Fiction and Fiction.