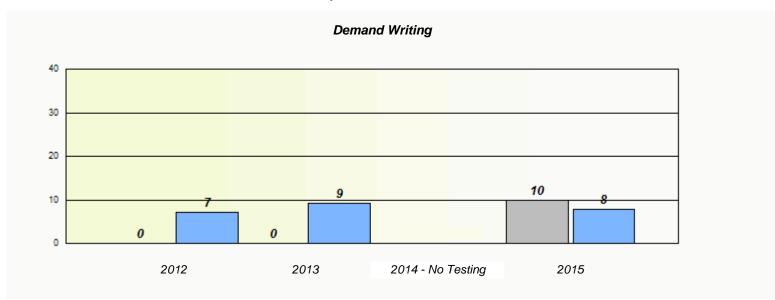

District 803 - Private

School #: 373 First Baptist Academy

| Exemption/Unknown Rates |                                                                               |      |                   |      |  |  |  |
|-------------------------|-------------------------------------------------------------------------------|------|-------------------|------|--|--|--|
|                         | Demand Writing                                                                |      |                   |      |  |  |  |
|                         | School data with 5 or fewer students withheld for reasons of confidentiality. |      |                   |      |  |  |  |
|                         |                                                                               |      |                   |      |  |  |  |
|                         |                                                                               |      |                   |      |  |  |  |
|                         |                                                                               |      |                   |      |  |  |  |
|                         |                                                                               |      |                   |      |  |  |  |
|                         |                                                                               |      |                   |      |  |  |  |
|                         |                                                                               |      |                   |      |  |  |  |
|                         | 2012                                                                          | 2013 | 2014 - No Testing | 2015 |  |  |  |
|                         |                                                                               |      |                   |      |  |  |  |