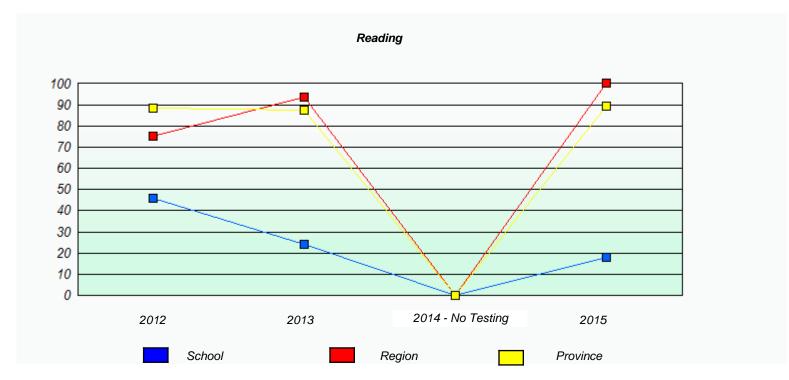

## Participation Rates **Demand Writing** 100 90 80 70 60 50 40 30 20 10 0

Region

2013

2014 - No Testing

2015

Province

<sup>\*</sup> Reading score is composite of Non-Fiction and Fiction.

District 803 - Private