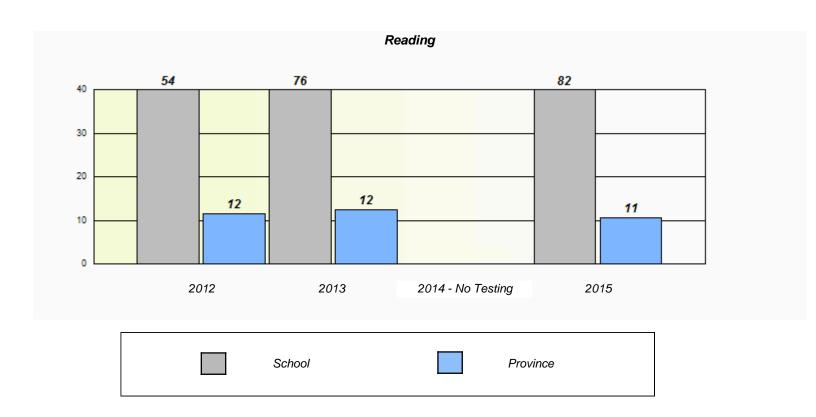

|      | ı                              | Reading                              |          |  |
|------|--------------------------------|--------------------------------------|----------|--|
| Scho | ol data with 5 or fewer studen | nts withheld for reasons of confiden | tiality. |  |
|      |                                |                                      |          |  |
|      |                                |                                      |          |  |
|      |                                |                                      |          |  |
|      |                                |                                      |          |  |
| 2012 | 2013                           | 2014 - No Testing                    | 2015     |  |
|      |                                |                                      |          |  |
|      | School                         | Province                             | •        |  |
|      |                                |                                      |          |  |

<sup>\*</sup> Reading score is composite of Non-Fiction and Fiction.

District 803 - Private

School #: 373 First Baptist Academy

<sup>\*</sup> Reading score is composite of Non-Fiction and Fiction.