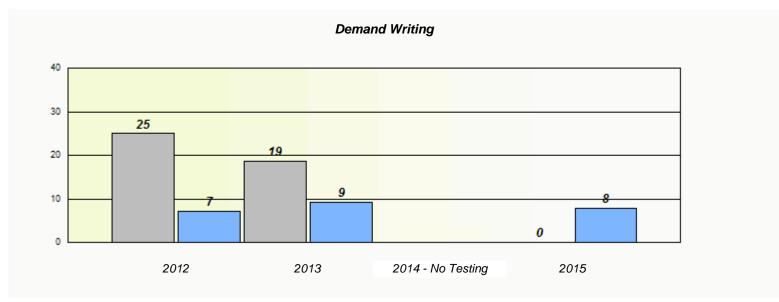

District 803 - Private

School #: 373 First Baptist Academy

| Exemption/Unknown Rates |                                                                               |      |                   |      |  |  |  |
|-------------------------|-------------------------------------------------------------------------------|------|-------------------|------|--|--|--|
|                         | Demand Writing                                                                |      |                   |      |  |  |  |
|                         | School data with 5 or fewer students withheld for reasons of confidentiality. |      |                   |      |  |  |  |
|                         |                                                                               |      |                   |      |  |  |  |
|                         |                                                                               |      |                   |      |  |  |  |
|                         |                                                                               |      |                   |      |  |  |  |
|                         |                                                                               |      |                   |      |  |  |  |
|                         |                                                                               |      |                   |      |  |  |  |
|                         |                                                                               |      |                   |      |  |  |  |
|                         | 2012                                                                          | 2013 | 2014 - No Testing | 2015 |  |  |  |
|                         |                                                                               |      |                   |      |  |  |  |