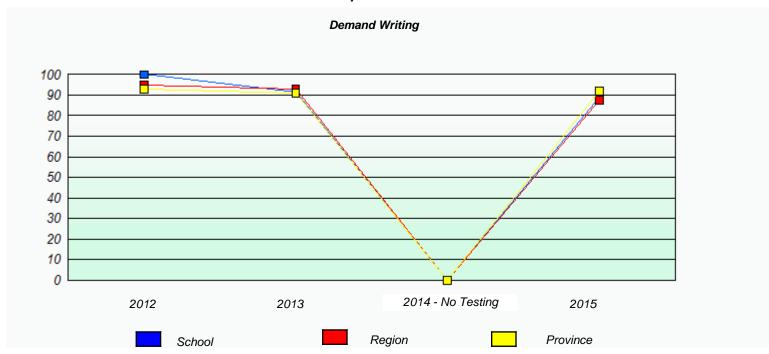

# Participation Rates **Demand Writing** School data with 5 or fewer students withheld for reasons of confidentiality. 2014 - No Testing 2012 2013 2015 Region Province School Reading School data with 5 or fewer students withheld for reasons of confidentiality. 2014 - No Testing 2012 2013 2015 School Region Province