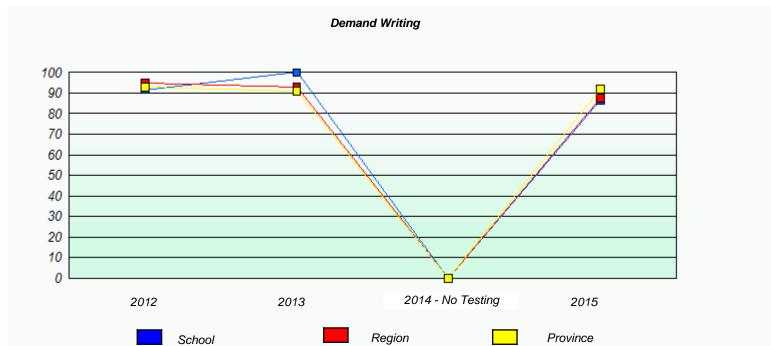

District 803 - Private

School #: 373 First Baptist Academy

| Exemption/Unknown Rates |                                                                               |      |                   |      |  |  |  |
|-------------------------|-------------------------------------------------------------------------------|------|-------------------|------|--|--|--|
|                         | Demand Writing                                                                |      |                   |      |  |  |  |
|                         | School data with 5 or fewer students withheld for reasons of confidentiality. |      |                   |      |  |  |  |
|                         |                                                                               |      |                   |      |  |  |  |
|                         |                                                                               |      |                   |      |  |  |  |
|                         |                                                                               |      |                   |      |  |  |  |
|                         |                                                                               |      |                   |      |  |  |  |
|                         |                                                                               |      |                   |      |  |  |  |
|                         |                                                                               |      |                   |      |  |  |  |
|                         | 2012                                                                          | 2013 | 2014 - No Testing | 2015 |  |  |  |
|                         |                                                                               |      |                   |      |  |  |  |

<sup>\*</sup> Reading score is composite of Non-Fiction and Fiction.

District 803 - Private

School #: 373 First Baptist Academy

<sup>\*</sup> Reading score is composite of Non-Fiction and Fiction.