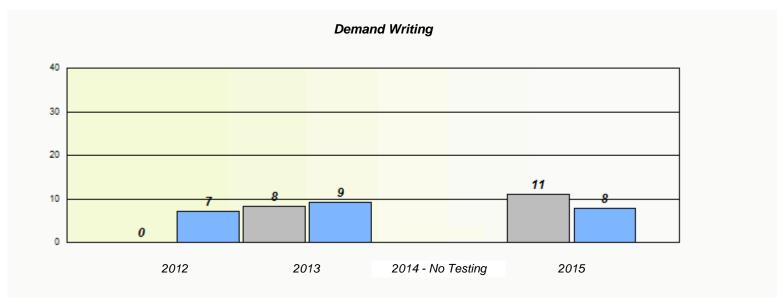

| School #: 469 | Immaculate Heart of Mary School |
|---------------|---------------------------------|
|---------------|---------------------------------|

|                                                                               | Exemption | n/Unknown Rates        |  |  |  |  |
|-------------------------------------------------------------------------------|-----------|------------------------|--|--|--|--|
|                                                                               | Der       | nand Writing           |  |  |  |  |
| School data with 5 or fewer students withheld for reasons of confidentiality. |           |                        |  |  |  |  |
|                                                                               |           |                        |  |  |  |  |
|                                                                               |           |                        |  |  |  |  |
|                                                                               |           |                        |  |  |  |  |
|                                                                               |           |                        |  |  |  |  |
|                                                                               |           |                        |  |  |  |  |
| 0040                                                                          | 0040      | 0044 No Tooling 0045   |  |  |  |  |
| 2012                                                                          | 2013      | 2014 - No Testing 2015 |  |  |  |  |