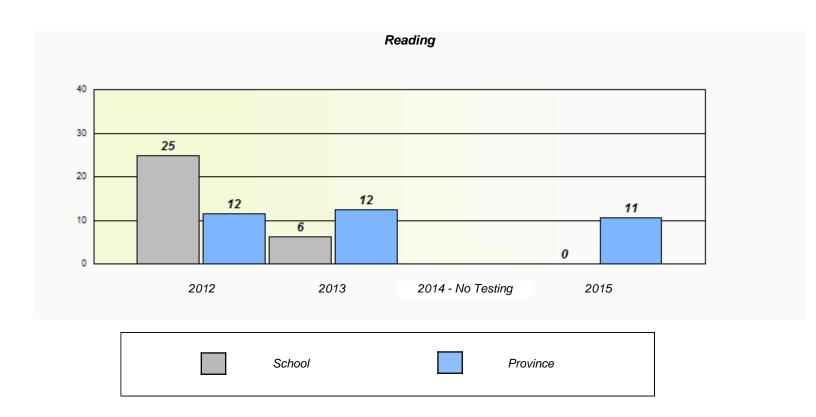

|      | ı                              | Reading                              |          |  |
|------|--------------------------------|--------------------------------------|----------|--|
| Scho | ol data with 5 or fewer studen | nts withheld for reasons of confiden | tiality. |  |
|      |                                |                                      |          |  |
|      |                                |                                      |          |  |
|      |                                |                                      |          |  |
|      |                                |                                      |          |  |
| 2012 | 2013                           | 2014 - No Testing                    | 2015     |  |
|      |                                |                                      |          |  |
|      | School                         | Province                             | •        |  |
|      |                                |                                      |          |  |