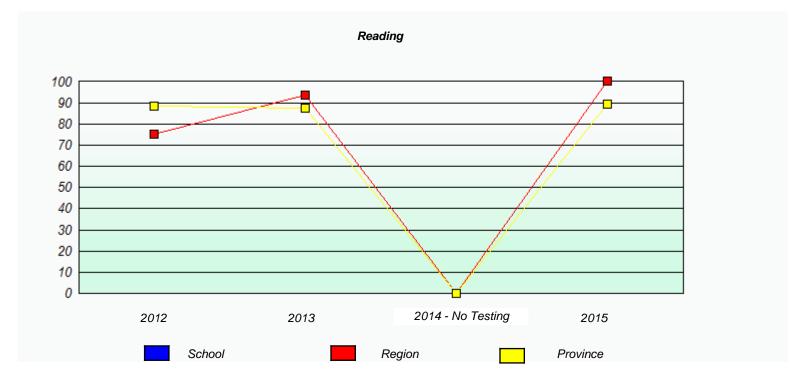

## Participation Rates **Demand Writing** 100 90 80 70 60 50 40 30 20 10 0

Region

2013

2014 - No Testing

2015

Province

<sup>\*</sup> Reading score is composite of Non-Fiction and Fiction.

District 803 - Private