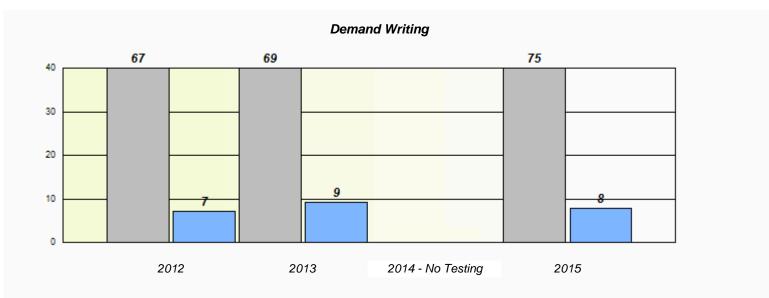

District 803 - Private

School #: 373 First Baptist Academy

| Exemption/Unknown Rates |                                                                               |      |                   |      |  |  |  |
|-------------------------|-------------------------------------------------------------------------------|------|-------------------|------|--|--|--|
|                         | Demand Writing                                                                |      |                   |      |  |  |  |
|                         | School data with 5 or fewer students withheld for reasons of confidentiality. |      |                   |      |  |  |  |
|                         |                                                                               |      |                   |      |  |  |  |
|                         |                                                                               |      |                   |      |  |  |  |
|                         |                                                                               |      |                   |      |  |  |  |
|                         |                                                                               |      |                   |      |  |  |  |
|                         |                                                                               |      |                   |      |  |  |  |
|                         |                                                                               |      |                   |      |  |  |  |
|                         | 2012                                                                          | 2013 | 2014 - No Testing | 2015 |  |  |  |
|                         |                                                                               |      |                   |      |  |  |  |

<sup>\*</sup> Reading score is composite of Non-Fiction and Fiction.

District 803 - Private

School #: 373 First Baptist Academy

<sup>\*</sup> Reading score is composite of Non-Fiction and Fiction.