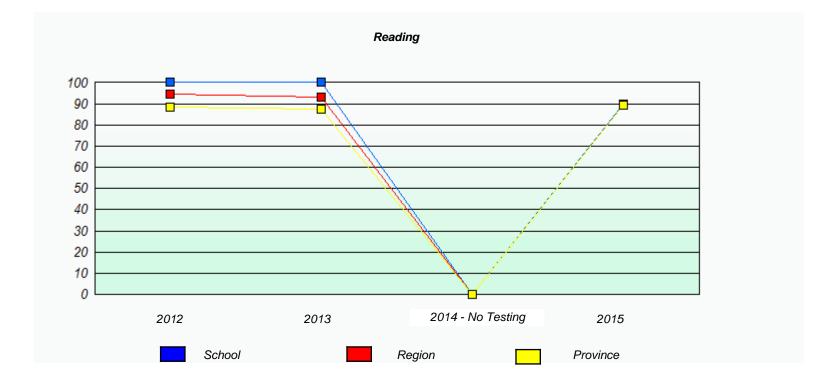

### District 803 - Private

School #: 375 Lakecrest-St. John's Independent School

<sup>\*</sup> Reading score is composite of Non-Fiction and Fiction.