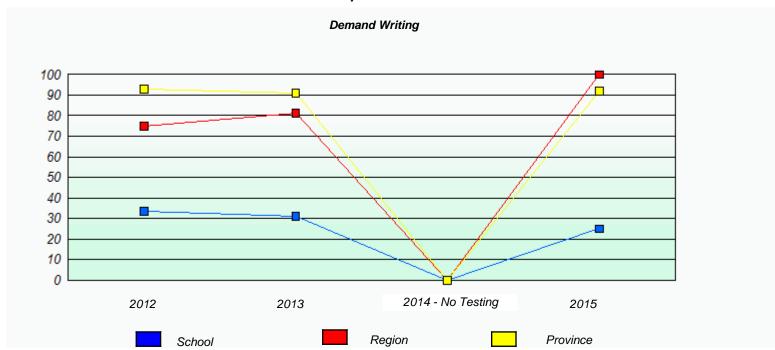

## Participation Rates **Demand Writing** 100 90 80 70 60 50 40 30 20 10 0

Region

2013

2014 - No Testing

2015

Province

<sup>\*</sup> Reading score is composite of Non-Fiction and Fiction.

District 803 - Private