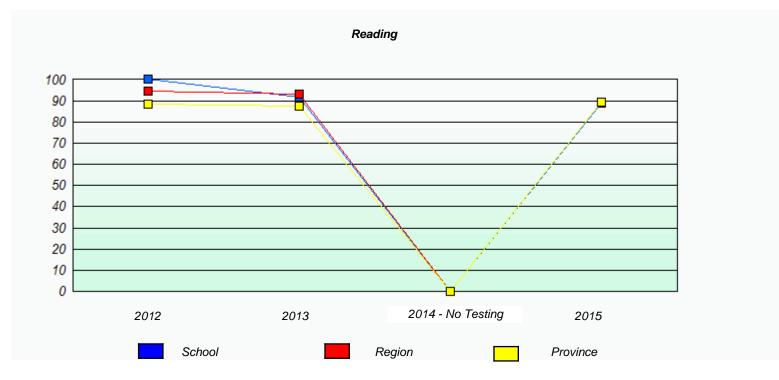

|      | ı                              | Reading                              |          |  |
|------|--------------------------------|--------------------------------------|----------|--|
| Scho | ol data with 5 or fewer studen | nts withheld for reasons of confiden | tiality. |  |
|      |                                |                                      |          |  |
|      |                                |                                      |          |  |
|      |                                |                                      |          |  |
|      |                                |                                      |          |  |
| 2012 | 2013                           | 2014 - No Testing                    | 2015     |  |
|      |                                |                                      |          |  |
|      | School                         | Province                             | •        |  |
|      |                                |                                      |          |  |

<sup>\*</sup> Reading score is composite of Non-Fiction and Fiction.

District 803 - Private

School #: 373 First Baptist Academy

<sup>\*</sup> Reading score is composite of Non-Fiction and Fiction.