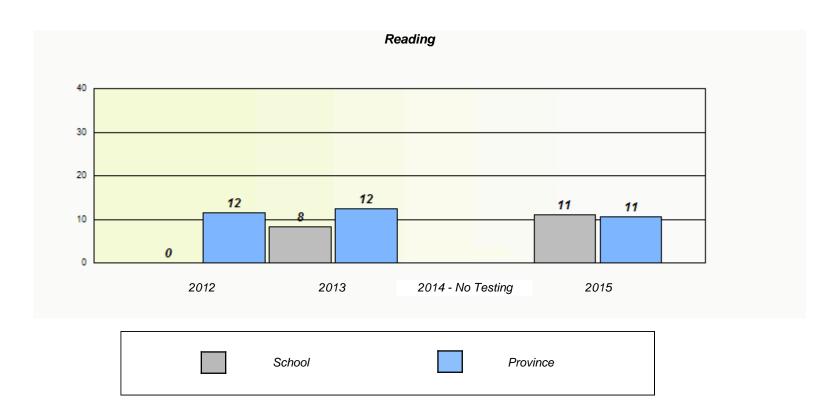

|        | ı                             | Reading                                  |        |  |
|--------|-------------------------------|------------------------------------------|--------|--|
| Calaca | alata with E au favor at olar | sta with hald far manage of a sufficient | dollar |  |
| School | data with 5 or lewer studen   | nts withheld for reasons of confiden     | шашу.  |  |
|        |                               |                                          |        |  |
|        |                               |                                          |        |  |
|        |                               |                                          |        |  |
|        |                               |                                          |        |  |
|        |                               |                                          |        |  |
|        |                               |                                          |        |  |
|        |                               |                                          |        |  |
|        |                               |                                          |        |  |
| 2012   | 2013                          | 2014 - No Testing                        | 2015   |  |
|        |                               |                                          |        |  |
|        |                               |                                          |        |  |
|        | School                        | Province                                 |        |  |
|        | SCHOOL                        | Province                                 |        |  |
|        |                               |                                          |        |  |