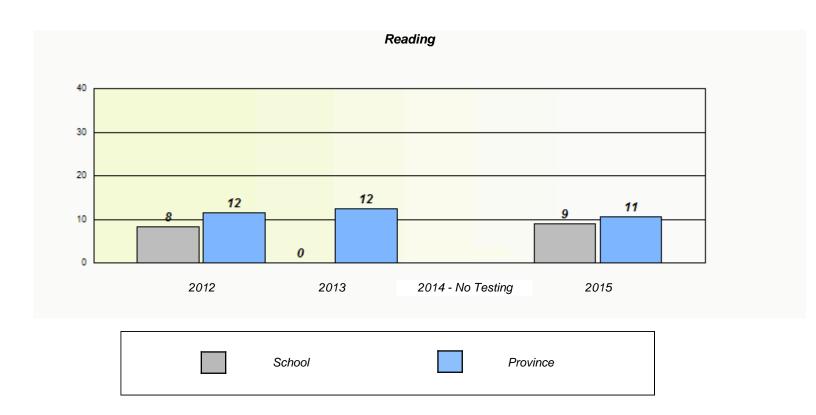

|      | ı                              | Reading                              |          |  |
|------|--------------------------------|--------------------------------------|----------|--|
| Scho | ol data with 5 or fewer studen | nts withheld for reasons of confiden | tiality. |  |
|      |                                |                                      |          |  |
|      |                                |                                      |          |  |
|      |                                |                                      |          |  |
|      |                                |                                      |          |  |
| 2012 | 2013                           | 2014 - No Testing                    | 2015     |  |
|      |                                |                                      |          |  |
|      | School                         | Province                             | •        |  |
|      |                                |                                      |          |  |

<sup>\*</sup> Reading score is composite of Non-Fiction and Fiction.

District 803 - Private

School #: 373 First Baptist Academy

<sup>\*</sup> Reading score is composite of Non-Fiction and Fiction.