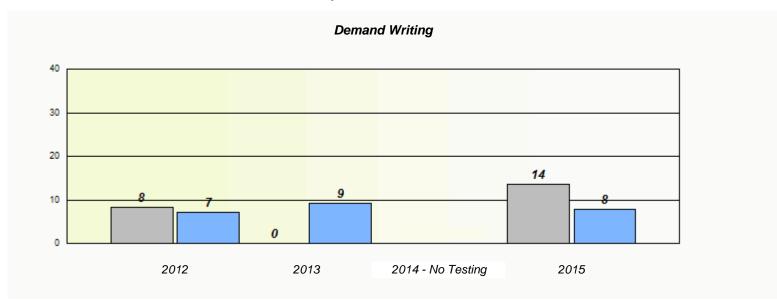

District 803 - Private

School #: 373 First Baptist Academy

| Exemption/Unknown Rates |                                                                               |      |                   |      |  |  |  |
|-------------------------|-------------------------------------------------------------------------------|------|-------------------|------|--|--|--|
|                         | Demand Writing                                                                |      |                   |      |  |  |  |
|                         | School data with 5 or fewer students withheld for reasons of confidentiality. |      |                   |      |  |  |  |
|                         |                                                                               |      |                   |      |  |  |  |
|                         |                                                                               |      |                   |      |  |  |  |
|                         |                                                                               |      |                   |      |  |  |  |
|                         |                                                                               |      |                   |      |  |  |  |
|                         |                                                                               |      |                   |      |  |  |  |
|                         |                                                                               |      |                   |      |  |  |  |
|                         | 2012                                                                          | 2013 | 2014 - No Testing | 2015 |  |  |  |
|                         |                                                                               |      |                   |      |  |  |  |

<sup>\*</sup> Reading score is composite of Non-Fiction and Fiction.

District 803 - Private

School #: 373 First Baptist Academy

<sup>\*</sup> Reading score is composite of Non-Fiction and Fiction.