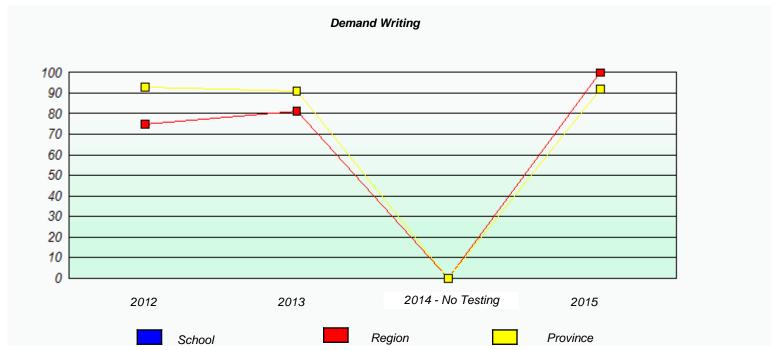

## Participation Rates **Demand Writing** 100 90 80 70 60 50 40 30 20 10 0

Region

2013

2014 - No Testing

2015

Province

<sup>\*</sup> Reading score is composite of Non-Fiction and Fiction.

District 803 - Private