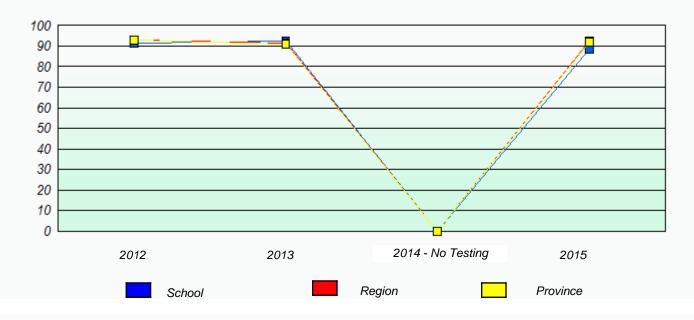

# NLESD - Eastern Region

School #: 209 Pearce Junior High School

Participation Rates

**Demand Writing** 

Reading

\* Reading score is composite of Non-Fiction and Fiction.

Mushuau Innu Natuashish School and Sheshatshiu Innu School are excluded from region and provincial results.