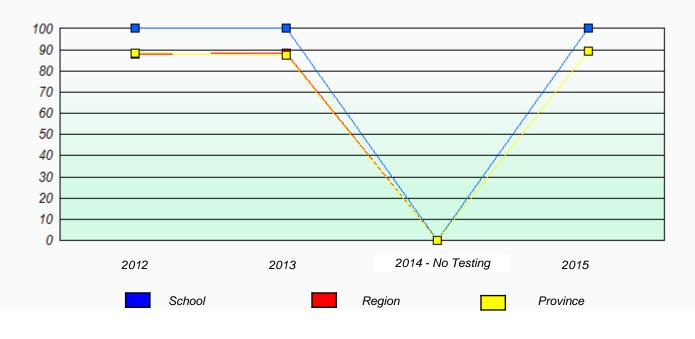

# NLESD - Eastern Region

School #: 209 Pearce Junior High School

Exemption/Unknown Rates

\* Reading score is composite of Non-Fiction and Fiction.

Mushuau Innu Natuashish School and Sheshatshiu Innu School are excluded from region and provincial results.