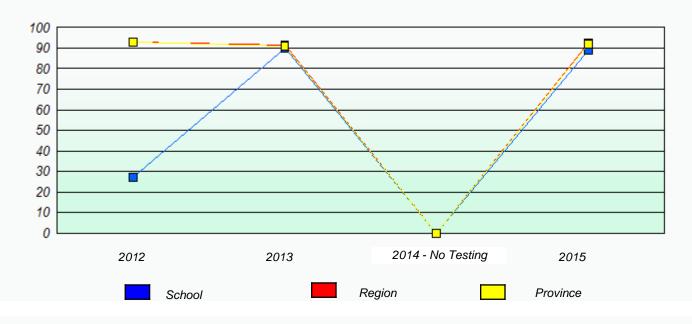

# NLESD - Eastern Region

School #: 209 Pearce Junior High School

Exemption/Unknown Rates

\* Reading score is composite of Non-Fiction and Fiction.

Mushuau Innu Natuashish School and Sheshatshiu Innu School are excluded from region and provincial results.

# NLESD - Eastern Region

School #: 209 Pearce Junior High School

Participation Rates

**Demand Writing** 

Reading

\* Reading score is composite of Non-Fiction and Fiction.

Mushuau Innu Natuashish School and Sheshatshiu Innu School are excluded from region and provincial results.