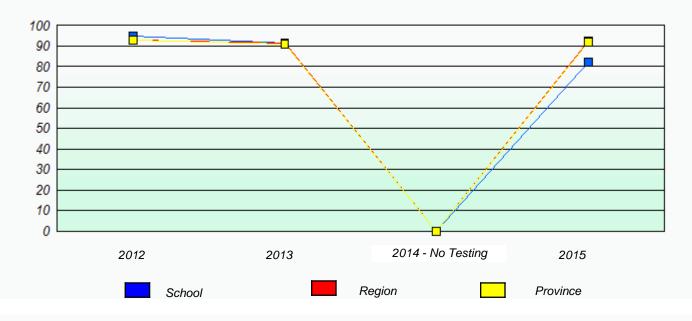

# NLESD - Eastern Region

School #: 209 Pearce Junior High School

Exemption/Unknown Rates

\* Reading score is composite of Non-Fiction and Fiction.

Mushuau Innu Natuashish School and Sheshatshiu Innu School are excluded from region and provincial results.

# NLESD - Eastern Region

School #: 209 Pearce Junior High School

Participation Rates

**Demand Writing** 

Reading

\* Reading score is composite of Non-Fiction and Fiction.

Mushuau Innu Natuashish School and Sheshatshiu Innu School are excluded from region and provincial results.