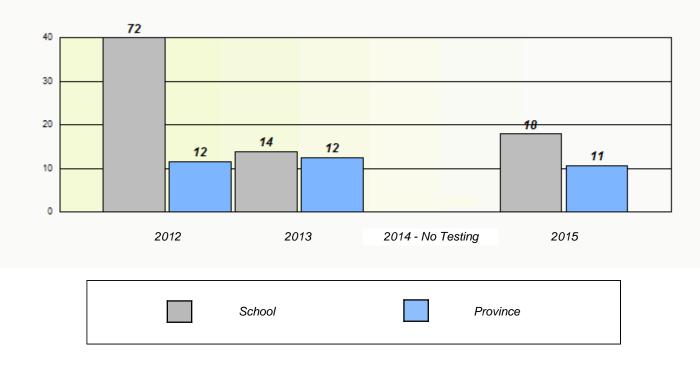

# NLESD - Eastern Region

School #: 209 Pearce Junior High School

Exemption/Unknown Rates

\* Reading score is composite of Non-Fiction and Fiction.

Mushuau Innu Natuashish School and Sheshatshiu Innu School are excluded from region and provincial results.

# NLESD - Eastern Region

School #: 209 Pearce Junior High School

Participation Rates

**Demand Writing** 

Reading

\* Reading score is composite of Non-Fiction and Fiction.

Mushuau Innu Natuashish School and Sheshatshiu Innu School are excluded from region and provincial results.