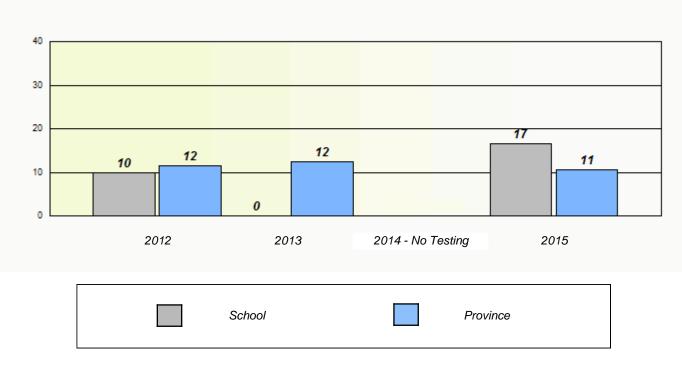

# NLESD - Eastern Region

School #: 209 Pearce Junior High School

Exemption/Unknown Rates

\* Reading score is composite of Non-Fiction and Fiction.

Mushuau Innu Natuashish School and Sheshatshiu Innu School are excluded from region and provincial results.

# NLESD - Eastern Region

School #: 209 Pearce Junior High School

Participation Rates

**Demand Writing** 

Reading

\* Reading score is composite of Non-Fiction and Fiction.

Mushuau Innu Natuashish School and Sheshatshiu Innu School are excluded from region and provincial results.