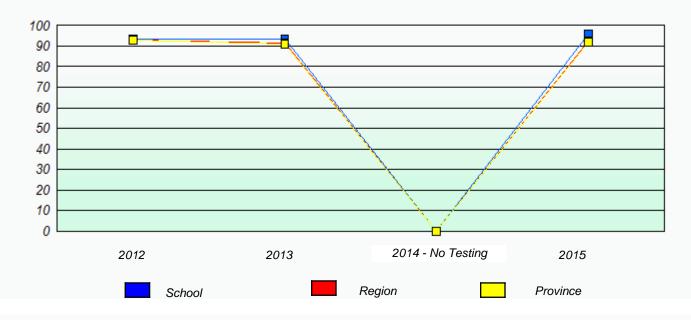

# NLESD - Eastern Region

School #: 209 Pearce Junior High School

Exemption/Unknown Rates

\* Reading score is composite of Non-Fiction and Fiction.

Mushuau Innu Natuashish School and Sheshatshiu Innu School are excluded from region and provincial results.

# NLESD - Eastern Region

School #: 209 Pearce Junior High School

Participation Rates

**Demand Writing** 

Reading

\* Reading score is composite of Non-Fiction and Fiction.

Mushuau Innu Natuashish School and Sheshatshiu Innu School are excluded from region and provincial results.