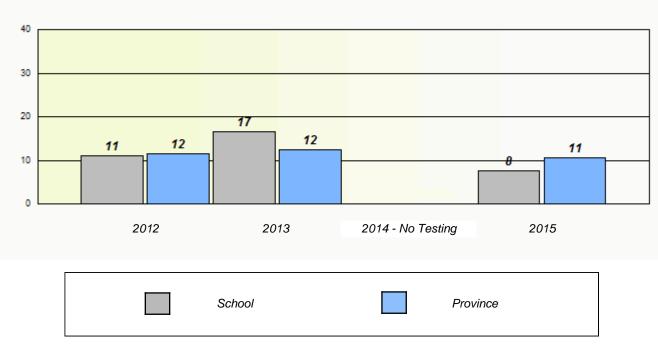

# NLESD - Eastern Region

School #: 209 Pearce Junior High School

Exemption/Unknown Rates

\* Reading score is composite of Non-Fiction and Fiction.

Mushuau Innu Natuashish School and Sheshatshiu Innu School are excluded from region and provincial results.

# NLESD - Eastern Region

School #: 209 Pearce Junior High School

Participation Rates

**Demand Writing** 

Reading

\* Reading score is composite of Non-Fiction and Fiction.

Mushuau Innu Natuashish School and Sheshatshiu Innu School are excluded from region and provincial results.