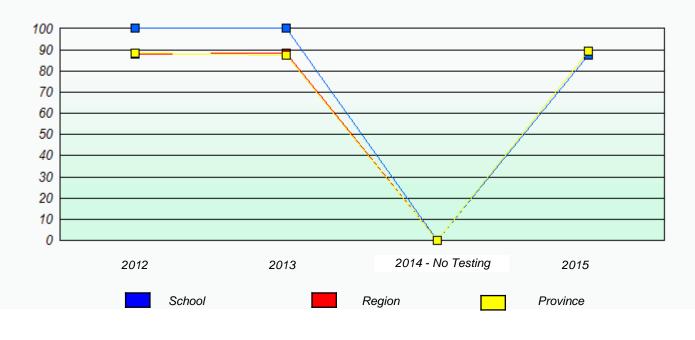

# NLESD - Eastern Region

School #: 209 Pearce Junior High School

Exemption/Unknown Rates

\* Reading score is composite of Non-Fiction and Fiction.

Mushuau Innu Natuashish School and Sheshatshiu Innu School are excluded from region and provincial results.