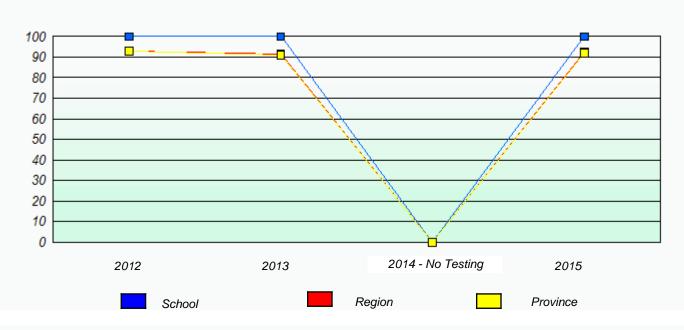

# NLESD - Eastern Region

School #: 209 Pearce Junior High School

Exemption/Unknown Rates

\* Reading score is composite of Non-Fiction and Fiction.

Mushuau Innu Natuashish School and Sheshatshiu Innu School are excluded from region and provincial results.