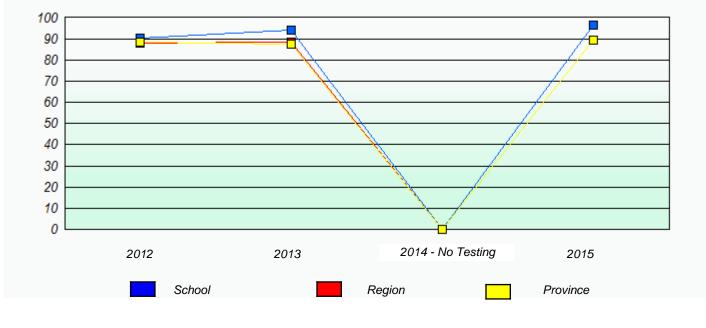

# NLESD - Eastern Region

School #: 209 Pearce Junior High School

Exemption/Unknown Rates

\* Reading score is composite of Non-Fiction and Fiction.

Mushuau Innu Natuashish School and Sheshatshiu Innu School are excluded from region and provincial results.

# NLESD - Eastern Region

School #: 209 Pearce Junior High School

Participation Rates

**Demand Writing** 

Reading

\* Reading score is composite of Non-Fiction and Fiction.

Mushuau Innu Natuashish School and Sheshatshiu Innu School are excluded from region and provincial results.