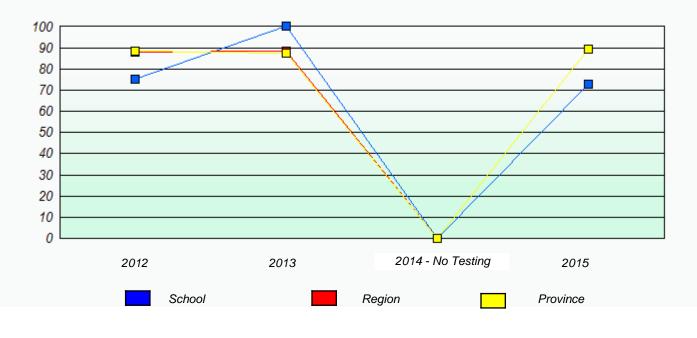

# NLESD - Eastern Region

School #: 209 Pearce Junior High School

Exemption/Unknown Rates

\* Reading score is composite of Non-Fiction and Fiction.

Mushuau Innu Natuashish School and Sheshatshiu Innu School are excluded from region and provincial results.

# NLESD - Eastern Region

School #: 209 Pearce Junior High School

Participation Rates

**Demand Writing** 

Reading

\* Reading score is composite of Non-Fiction and Fiction.

Mushuau Innu Natuashish School and Sheshatshiu Innu School are excluded from region and provincial results.