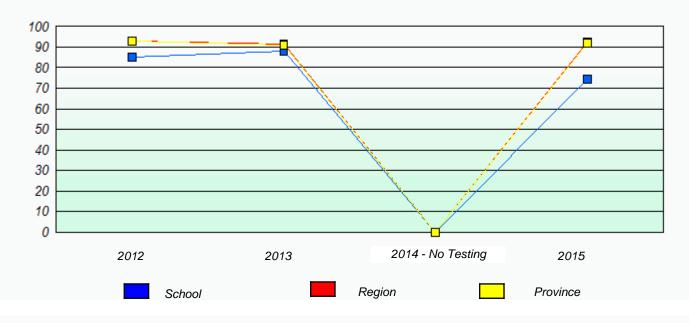

# NLESD - Eastern Region

School #: 209 Pearce Junior High School

Exemption/Unknown Rates

\* Reading score is composite of Non-Fiction and Fiction.

Mushuau Innu Natuashish School and Sheshatshiu Innu School are excluded from region and provincial results.

# NLESD - Eastern Region

School #: 209 Pearce Junior High School

Participation Rates

**Demand Writing** 

Reading

\* Reading score is composite of Non-Fiction and Fiction.

Mushuau Innu Natuashish School and Sheshatshiu Innu School are excluded from region and provincial results.