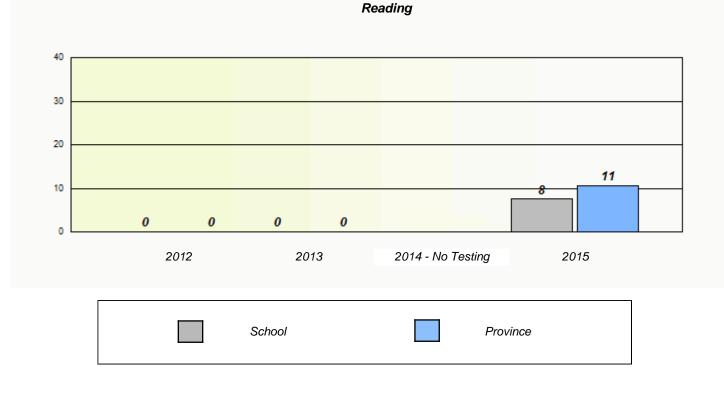

# NLESD - Eastern Region

School #: 209 Pearce Junior High School

Exemption/Unknown Rates

\* Reading score is composite of Non-Fiction and Fiction.

Mushuau Innu Natuashish School and Sheshatshiu Innu School are excluded from region and provincial results.