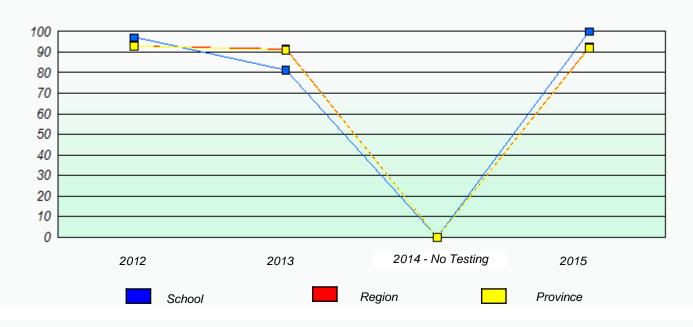

# NLESD - Eastern Region

School #: 209 Pearce Junior High School

Exemption/Unknown Rates

\* Reading score is composite of Non-Fiction and Fiction.

Mushuau Innu Natuashish School and Sheshatshiu Innu School are excluded from region and provincial results.

# NLESD - Eastern Region

School #: 209 Pearce Junior High School

Participation Rates

**Demand Writing** 

Reading

\* Reading score is composite of Non-Fiction and Fiction.

Mushuau Innu Natuashish School and Sheshatshiu Innu School are excluded from region and provincial results.