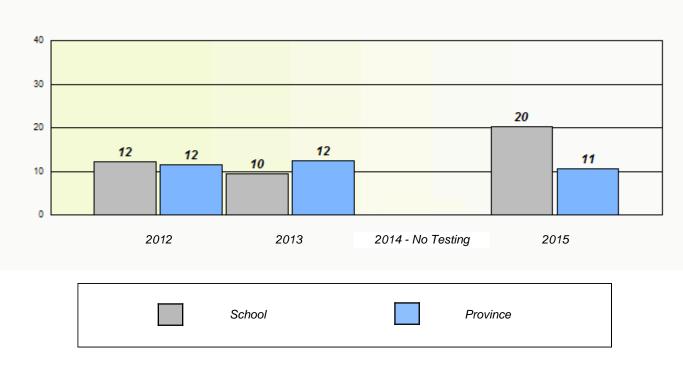

# NLESD - Eastern Region

School #: 209 Pearce Junior High School

Participation Rates

**Demand Writing** 

Reading

\* Reading score is composite of Non-Fiction and Fiction.

Mushuau Innu Natuashish School and Sheshatshiu Innu School are excluded from region and provincial results.