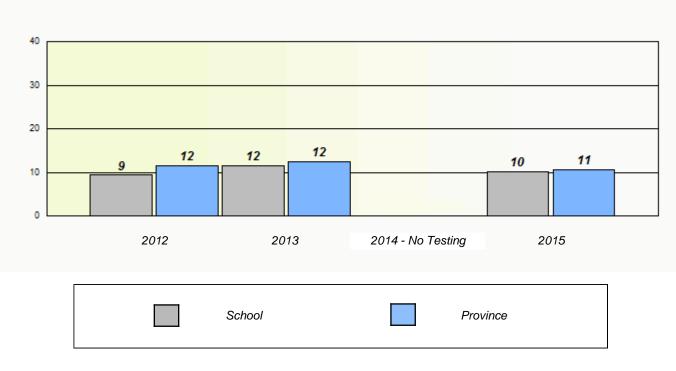

School #: 253 Carbonear Collegiate

Exemption/Unknown Rates

**Demand Writing** 

\* Reading score is composite of Non-Fiction and Fiction.

Mushuau Innu Natuashish School and Sheshatshiu Innu School are excluded from region and provincial results.

# NLESD - Eastern Region

School #: 253 Carbonear Collegiate

Participation Rates

**Demand Writing** 

\* Reading score is composite of Non-Fiction and Fiction.

Mushuau Innu Natuashish School and Sheshatshiu Innu School are excluded from region and provincial results.