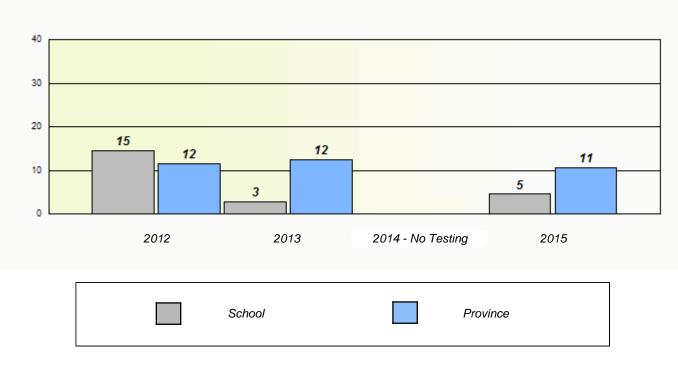

# NLESD - Eastern Region

School #: 209 Pearce Junior High School

Exemption/Unknown Rates

\* Reading score is composite of Non-Fiction and Fiction.

Mushuau Innu Natuashish School and Sheshatshiu Innu School are excluded from region and provincial results.