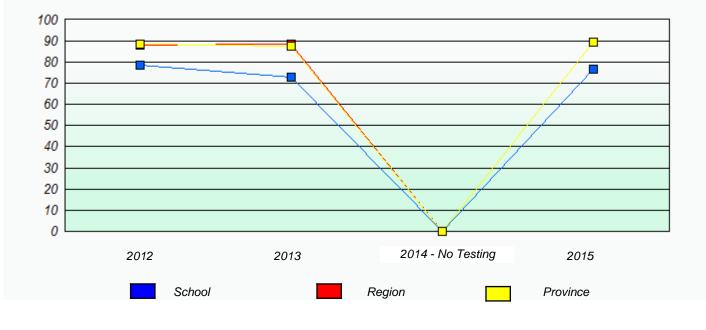

# NLESD - Eastern Region

School #: 209 Pearce Junior High School

Exemption/Unknown Rates

\* Reading score is composite of Non-Fiction and Fiction.

Mushuau Innu Natuashish School and Sheshatshiu Innu School are excluded from region and provincial results.

# NLESD - Eastern Region

School #: 209 Pearce Junior High School

Participation Rates

**Demand Writing** 

Reading

\* Reading score is composite of Non-Fiction and Fiction.

Mushuau Innu Natuashish School and Sheshatshiu Innu School are excluded from region and provincial results.