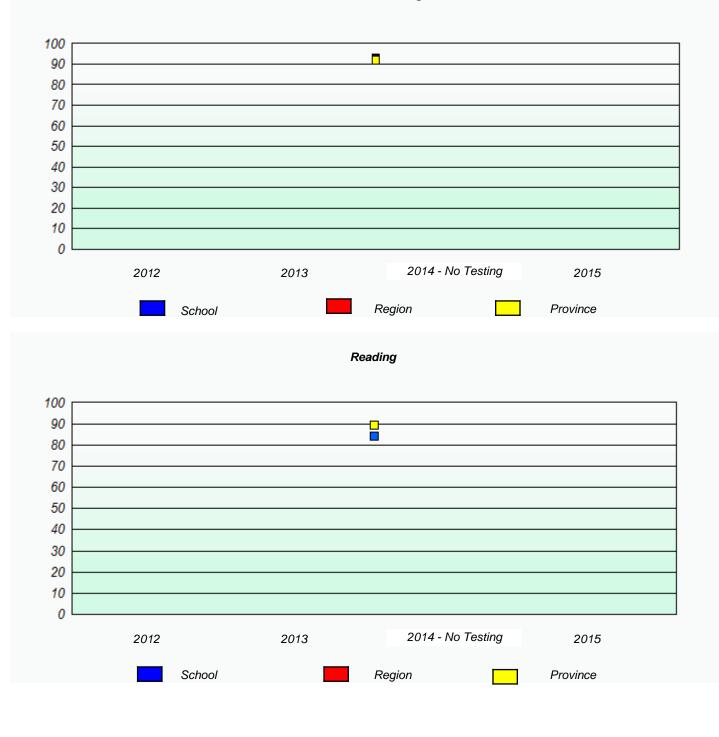

# NLESD - Eastern Region

School #: 209 Pearce Junior High School

Exemption/Unknown Rates

\* Reading score is composite of Non-Fiction and Fiction.

Mushuau Innu Natuashish School and Sheshatshiu Innu School are excluded from region and provincial results.