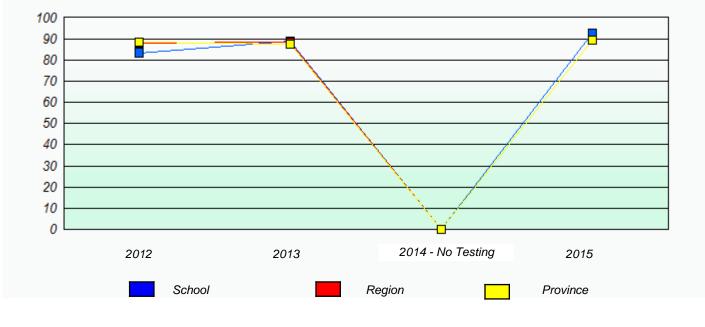

# NLESD - Eastern Region

School #: 209 Pearce Junior High School

Exemption/Unknown Rates

\* Reading score is composite of Non-Fiction and Fiction.

Mushuau Innu Natuashish School and Sheshatshiu Innu School are excluded from region and provincial results.

# NLESD - Eastern Region

School #: 209 Pearce Junior High School

Participation Rates

**Demand Writing** 

Reading

\* Reading score is composite of Non-Fiction and Fiction.

Mushuau Innu Natuashish School and Sheshatshiu Innu School are excluded from region and provincial results.