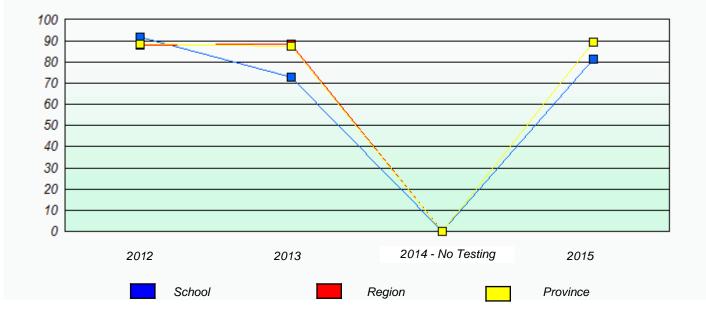

# NLESD - Eastern Region

School #: 209 Pearce Junior High School

Exemption/Unknown Rates

\* Reading score is composite of Non-Fiction and Fiction.

Mushuau Innu Natuashish School and Sheshatshiu Innu School are excluded from region and provincial results.

# NLESD - Eastern Region

School #: 209 Pearce Junior High School

Participation Rates

**Demand Writing** 

Reading

\* Reading score is composite of Non-Fiction and Fiction.

Mushuau Innu Natuashish School and Sheshatshiu Innu School are excluded from region and provincial results.