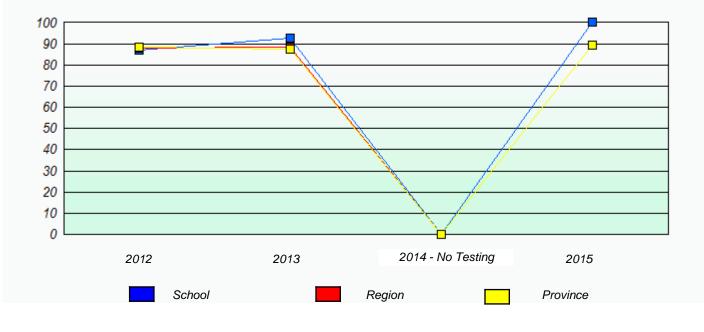

# NLESD - Eastern Region

School #: 209 Pearce Junior High School

Participation Rates

**Demand Writing** 

Reading

\* Reading score is composite of Non-Fiction and Fiction.

Mushuau Innu Natuashish School and Sheshatshiu Innu School are excluded from region and provincial results.