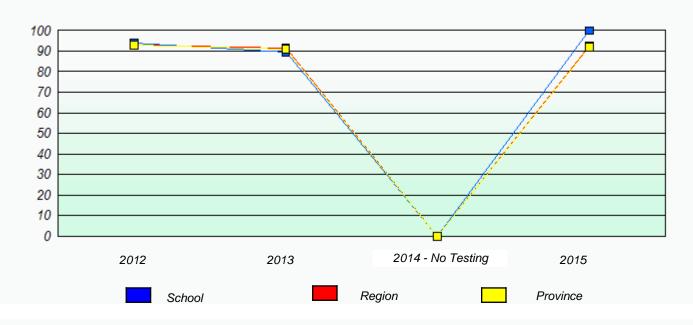

# NLESD - Eastern Region

School #: 209 Pearce Junior High School

Exemption/Unknown Rates

\* Reading score is composite of Non-Fiction and Fiction.

Mushuau Innu Natuashish School and Sheshatshiu Innu School are excluded from region and provincial results.

# NLESD - Eastern Region

School #: 209 Pearce Junior High School

Participation Rates

**Demand Writing** 

Reading

\* Reading score is composite of Non-Fiction and Fiction.

Mushuau Innu Natuashish School and Sheshatshiu Innu School are excluded from region and provincial results.