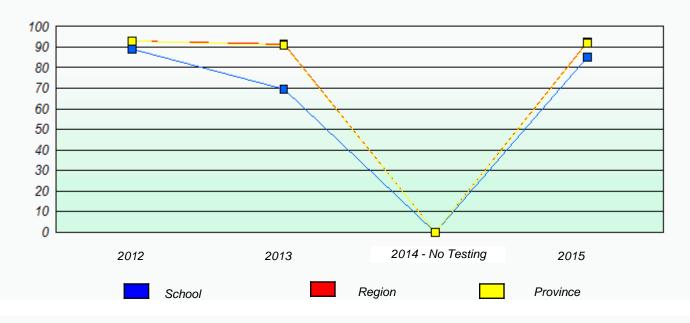

# NLESD - Eastern Region

School #: 209 Pearce Junior High School

Exemption/Unknown Rates

\* Reading score is composite of Non-Fiction and Fiction.

Mushuau Innu Natuashish School and Sheshatshiu Innu School are excluded from region and provincial results.

# NLESD - Eastern Region

School #: 209 Pearce Junior High School

Participation Rates

**Demand Writing** 

Reading

\* Reading score is composite of Non-Fiction and Fiction.

Mushuau Innu Natuashish School and Sheshatshiu Innu School are excluded from region and provincial results.