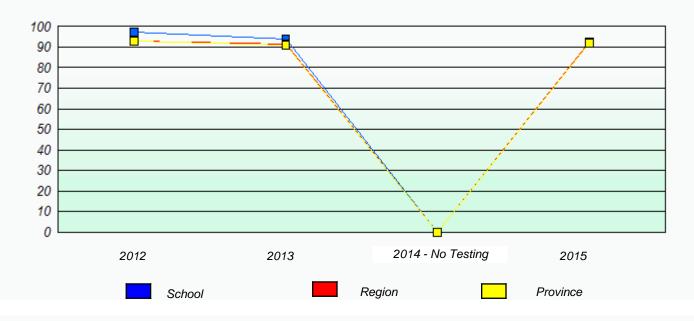

# NLESD - Eastern Region

School #: 209 Pearce Junior High School

Exemption/Unknown Rates

\* Reading score is composite of Non-Fiction and Fiction.

Mushuau Innu Natuashish School and Sheshatshiu Innu School are excluded from region and provincial results.

# NLESD - Eastern Region

School #: 209 Pearce Junior High School

Participation Rates

**Demand Writing** 

Reading

\* Reading score is composite of Non-Fiction and Fiction.

Mushuau Innu Natuashish School and Sheshatshiu Innu School are excluded from region and provincial results.