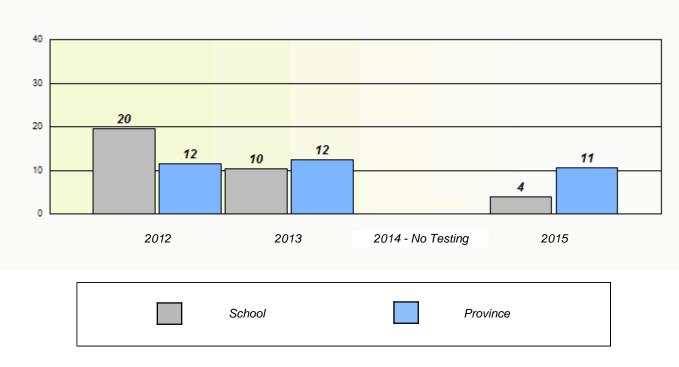

# NLESD - Eastern Region

School #: 209 Pearce Junior High School

Participation Rates

**Demand Writing** 

Reading

\* Reading score is composite of Non-Fiction and Fiction.

Mushuau Innu Natuashish School and Sheshatshiu Innu School are excluded from region and provincial results.