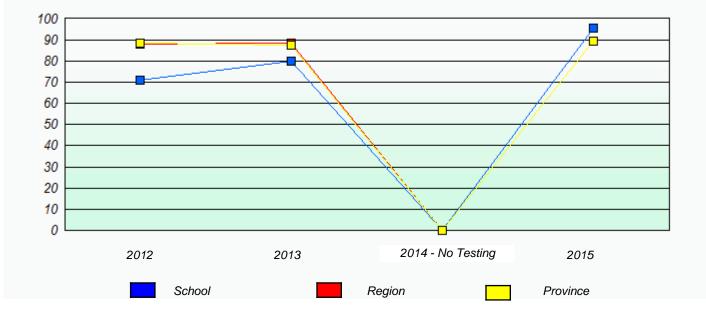

# NLESD - Eastern Region

School #: 214 John Burke High School

Exemption/Unknown Rates

Reading

\* Reading score is composite of Non-Fiction and Fiction.

Mushuau Innu Natuashish School and Sheshatshiu Innu School are excluded from region and provincial results.

# NLESD - Eastern Region

School #: 214 John Burke High School

Participation Rates

**Demand Writing** 

Reading

\* Reading score is composite of Non-Fiction and Fiction.

Mushuau Innu Natuashish School and Sheshatshiu Innu School are excluded from region and provincial results.