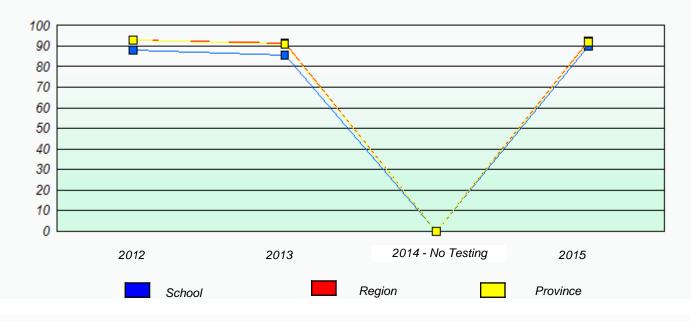

# NLESD - Eastern Region

School #: 214 John Burke High School

Exemption/Unknown Rates

Reading

\* Reading score is composite of Non-Fiction and Fiction.

Mushuau Innu Natuashish School and Sheshatshiu Innu School are excluded from region and provincial results.

# NLESD - Eastern Region

School #: 214 John Burke High School

Participation Rates

**Demand Writing** 

Reading

\* Reading score is composite of Non-Fiction and Fiction.

Mushuau Innu Natuashish School and Sheshatshiu Innu School are excluded from region and provincial results.