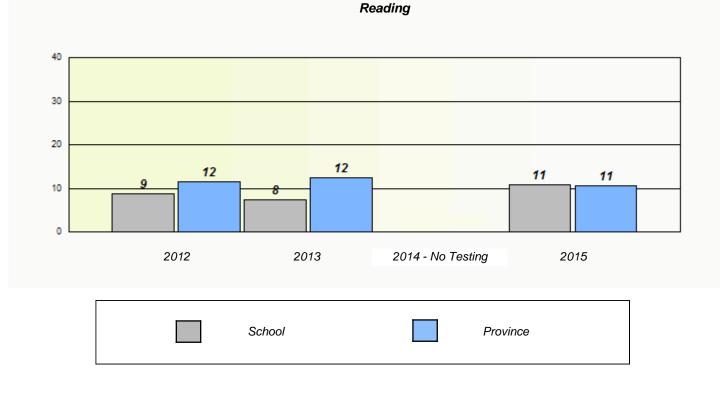

# NLESD - Eastern Region

School #: 209 Pearce Junior High School

Exemption/Unknown Rates

\* Reading score is composite of Non-Fiction and Fiction.

Mushuau Innu Natuashish School and Sheshatshiu Innu School are excluded from region and provincial results.

# NLESD - Eastern Region

School #: 209 Pearce Junior High School

Participation Rates

**Demand Writing** 

Reading

\* Reading score is composite of Non-Fiction and Fiction.

Mushuau Innu Natuashish School and Sheshatshiu Innu School are excluded from region and provincial results.