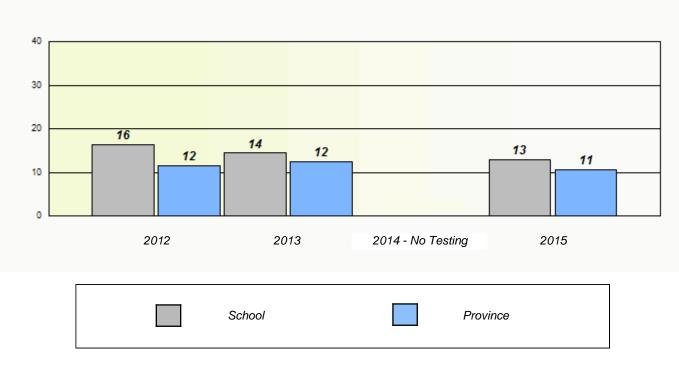

# NLESD - Eastern Region

School #: 209 Pearce Junior High School

Exemption/Unknown Rates

\* Reading score is composite of Non-Fiction and Fiction.

Mushuau Innu Natuashish School and Sheshatshiu Innu School are excluded from region and provincial results.

# NLESD - Eastern Region

School #: 209 Pearce Junior High School

Participation Rates

**Demand Writing** 

Reading

\* Reading score is composite of Non-Fiction and Fiction.

Mushuau Innu Natuashish School and Sheshatshiu Innu School are excluded from region and provincial results.