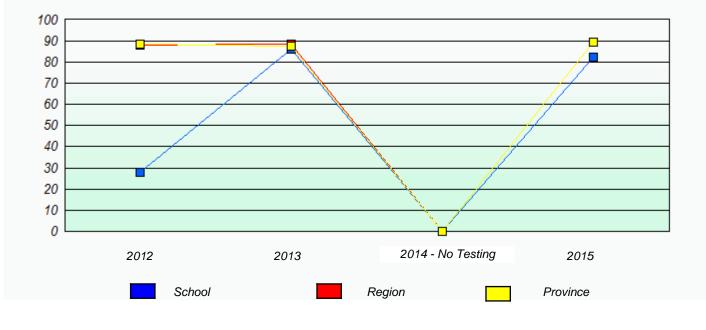

# NLESD - Eastern Region

School #: 209 Pearce Junior High School

Exemption/Unknown Rates

\* Reading score is composite of Non-Fiction and Fiction.

Mushuau Innu Natuashish School and Sheshatshiu Innu School are excluded from region and provincial results.

# NLESD - Eastern Region

School #: 209 Pearce Junior High School

Participation Rates

**Demand Writing** 

Reading

\* Reading score is composite of Non-Fiction and Fiction.

Mushuau Innu Natuashish School and Sheshatshiu Innu School are excluded from region and provincial results.