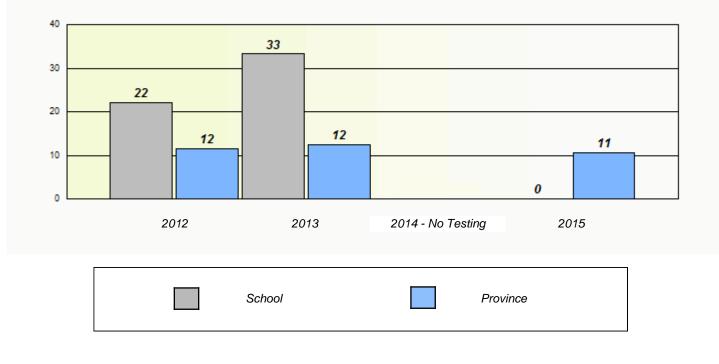

# NLESD - Eastern Region

School #: 209 Pearce Junior High School

Exemption/Unknown Rates

\* Reading score is composite of Non-Fiction and Fiction.

Mushuau Innu Natuashish School and Sheshatshiu Innu School are excluded from region and provincial results.

# NLESD - Eastern Region

School #: 209 Pearce Junior High School

Participation Rates

**Demand Writing** 

Reading

\* Reading score is composite of Non-Fiction and Fiction.

Mushuau Innu Natuashish School and Sheshatshiu Innu School are excluded from region and provincial results.