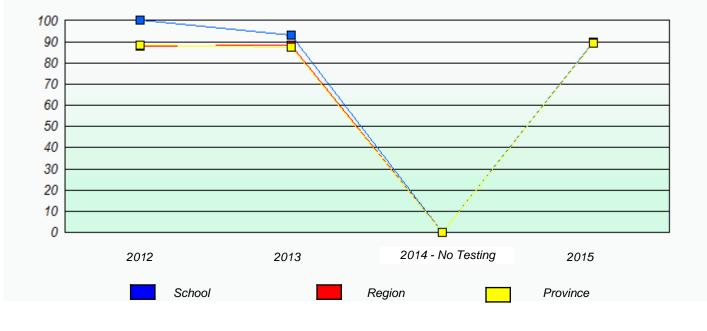

# NLESD - Eastern Region

School #: 209 Pearce Junior High School

Participation Rates

**Demand Writing** 

Reading

\* Reading score is composite of Non-Fiction and Fiction.

Mushuau Innu Natuashish School and Sheshatshiu Innu School are excluded from region and provincial results.