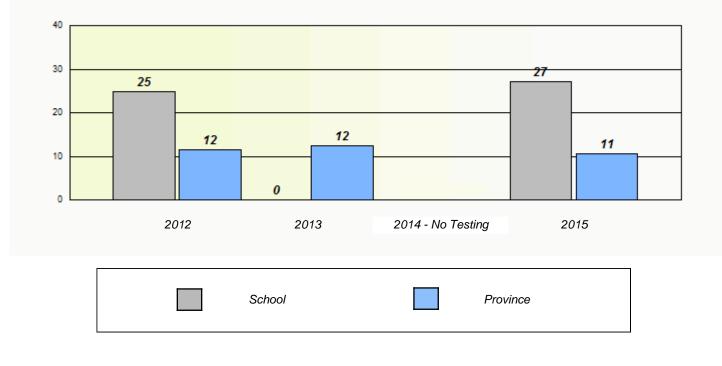

# NLESD - Eastern Region

School #: 209 Pearce Junior High School

Exemption/Unknown Rates

\* Reading score is composite of Non-Fiction and Fiction.

Mushuau Innu Natuashish School and Sheshatshiu Innu School are excluded from region and provincial results.

# NLESD - Eastern Region

School #: 209 Pearce Junior High School

Participation Rates

**Demand Writing** 

Reading

\* Reading score is composite of Non-Fiction and Fiction.

Mushuau Innu Natuashish School and Sheshatshiu Innu School are excluded from region and provincial results.