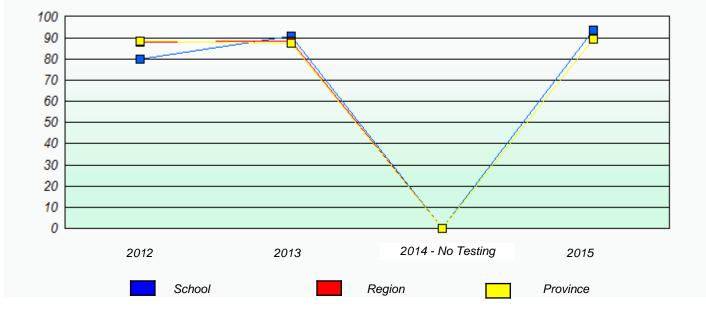

# NLESD - Eastern Region

School #: 209 Pearce Junior High School

Exemption/Unknown Rates

\* Reading score is composite of Non-Fiction and Fiction.

Mushuau Innu Natuashish School and Sheshatshiu Innu School are excluded from region and provincial results.

# NLESD - Eastern Region

School #: 209 Pearce Junior High School

Participation Rates

**Demand Writing** 

Reading

\* Reading score is composite of Non-Fiction and Fiction.

Mushuau Innu Natuashish School and Sheshatshiu Innu School are excluded from region and provincial results.