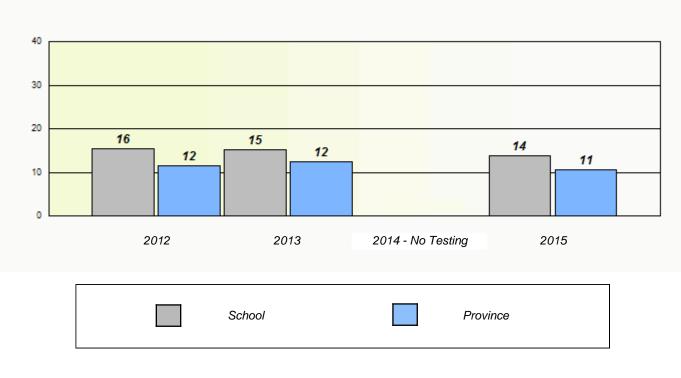

# NLESD - Eastern Region

School #: 209 Pearce Junior High School

Exemption/Unknown Rates

\* Reading score is composite of Non-Fiction and Fiction.

Mushuau Innu Natuashish School and Sheshatshiu Innu School are excluded from region and provincial results.