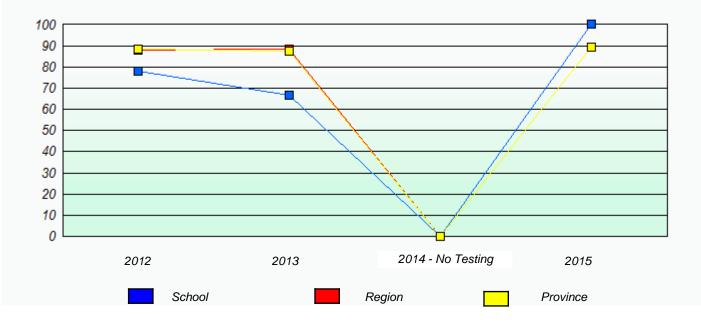

# NLESD - Eastern Region

School #: 209 Pearce Junior High School

Exemption/Unknown Rates

\* Reading score is composite of Non-Fiction and Fiction.

Mushuau Innu Natuashish School and Sheshatshiu Innu School are excluded from region and provincial results.

# NLESD - Eastern Region

School #: 209 Pearce Junior High School

Participation Rates

**Demand Writing** 

Reading

\* Reading score is composite of Non-Fiction and Fiction.

Mushuau Innu Natuashish School and Sheshatshiu Innu School are excluded from region and provincial results.