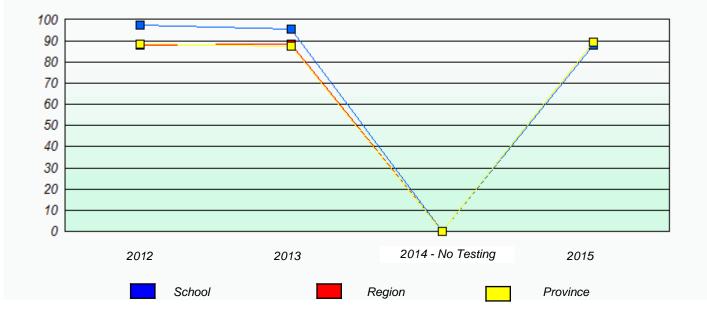

# NLESD - Eastern Region

School #: 214 John Burke High School

Exemption/Unknown Rates

Reading

\* Reading score is composite of Non-Fiction and Fiction.

Mushuau Innu Natuashish School and Sheshatshiu Innu School are excluded from region and provincial results.

# NLESD - Eastern Region

School #: 214 John Burke High School

Participation Rates

**Demand Writing** 

Reading

\* Reading score is composite of Non-Fiction and Fiction.

Mushuau Innu Natuashish School and Sheshatshiu Innu School are excluded from region and provincial results.