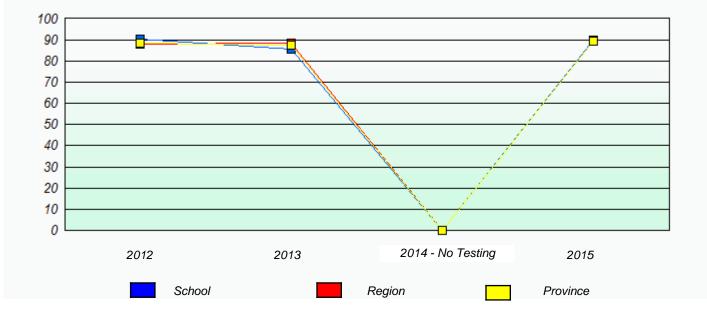

# NLESD - Eastern Region

School #: 209 Pearce Junior High School

Exemption/Unknown Rates

\* Reading score is composite of Non-Fiction and Fiction.

Mushuau Innu Natuashish School and Sheshatshiu Innu School are excluded from region and provincial results.