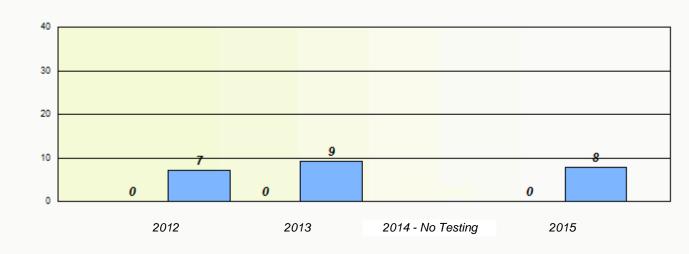

on and provincial results.



# NLESD - Eastern Region

School #: 214 John Burke High School

Participation Rates

**Demand Writing** 



Reading



\* Reading score is composite of Non-Fiction and Fiction.

Mushuau Innu Natuashish School and Sheshatshiu Innu School are excluded from region and provincial results.



School #: 218 St. Joseph's Academy



\* Reading score is composite of Non-Fiction and Fiction.

Mushuau Innu Natuashish School and Sheshatshiu Innu School are excluded from region and provincial results.



School #: 218 St. Joseph's Academy



\* Reading score is composite of Non-Fiction and Fiction.

Mushuau Innu Natuashish School and Sheshatshiu Innu School are excluded from region and provincial results.



School #: 223 Christ the King School

Exemption/Unknown Rates







Reading

\* Reading score is composite of Non-Fiction and Fiction.

Mushuau Innu Natuashish School and Sheshatshiu Innu School are excluded from region and provincial results.



# NLESD - Eastern Region

School #: 223 Christ the King School

Participation Rates

**Demand Writing** 



Reading



\* Reading score is composite of Non-Fiction and Fiction.

Mushuau Innu Natuashish School and Sheshatshiu Innu School are excluded from region and provincial results.



School #: 226 Fortune Bay Academy

Exemption/Unknown Rates







Reading

\* Reading score is composite of Non-Fiction and Fiction.

Mushuau Innu Natuashish School and Sheshatshiu Innu School are excluded from region and provincial results.



# NLESD - Eastern Region

School #: 226 Fortune Bay Academy

Participation Rates

*