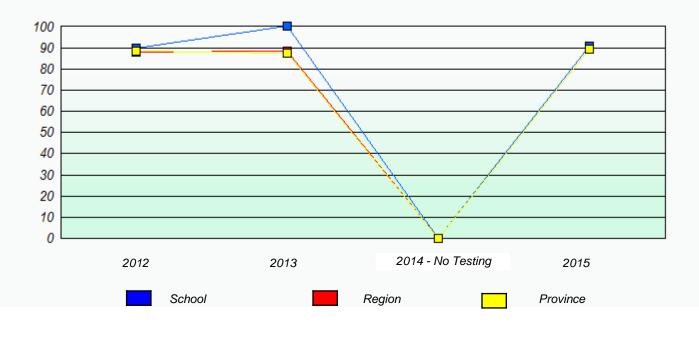

# NLESD - Eastern Region

School #: 209 Pearce Junior High School

Exemption/Unknown Rates

\* Reading score is composite of Non-Fiction and Fiction.

Mushuau Innu Natuashish School and Sheshatshiu Innu School are excluded from region and provincial results.

# NLESD - Eastern Region

School #: 209 Pearce Junior High School

Participation Rates

**Demand Writing** 

Reading

\* Reading score is composite of Non-Fiction and Fiction.

Mushuau Innu Natuashish School and Sheshatshiu Innu School are excluded from region and provincial results.