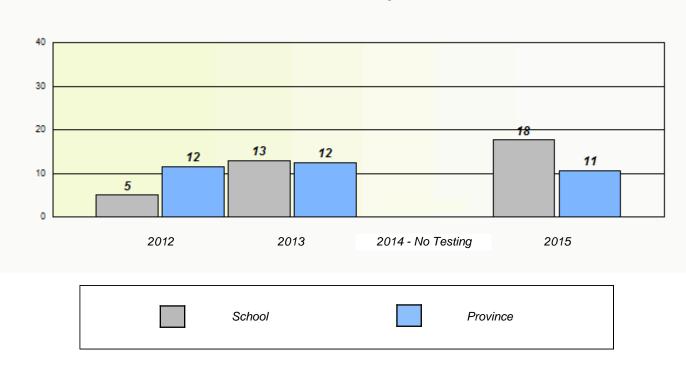

# NLESD - Eastern Region

School #: 209 Pearce Junior High School

Exemption/Unknown Rates

\* Reading score is composite of Non-Fiction and Fiction.

Mushuau Innu Natuashish School and Sheshatshiu Innu School are excluded from region and provincial results.

# NLESD - Eastern Region

School #: 209 Pearce Junior High School

Participation Rates

**Demand Writing** 

Reading

\* Reading score is composite of Non-Fiction and Fiction.

Mushuau Innu Natuashish School and Sheshatshiu Innu School are excluded from region and provincial results.