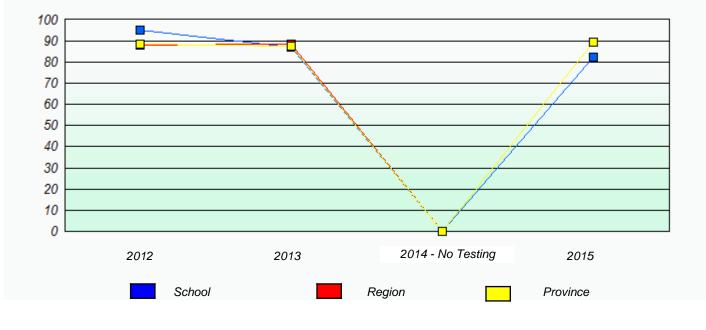

# NLESD - Eastern Region

School #: 209 Pearce Junior High School

Exemption/Unknown Rates

\* Reading score is composite of Non-Fiction and Fiction.

Mushuau Innu Natuashish School and Sheshatshiu Innu School are excluded from region and provincial results.

# NLESD - Eastern Region

School #: 209 Pearce Junior High School

Participation Rates

**Demand Writing** 

Reading

\* Reading score is composite of Non-Fiction and Fiction.

Mushuau Innu Natuashish School and Sheshatshiu Innu School are excluded from region and provincial results.