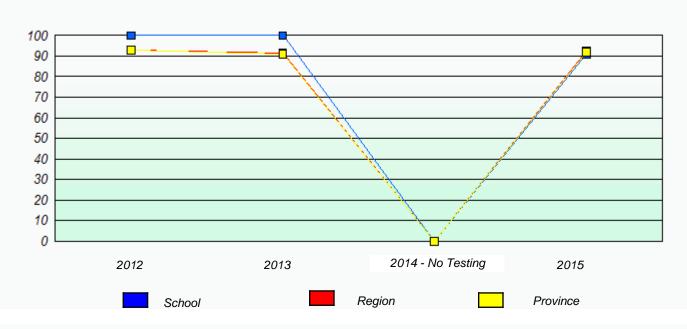

# NLESD - Eastern Region

School #: 209 Pearce Junior High School

Exemption/Unknown Rates

\* Reading score is composite of Non-Fiction and Fiction.

Mushuau Innu Natuashish School and Sheshatshiu Innu School are excluded from region and provincial results.

# NLESD - Eastern Region

School #: 209 Pearce Junior High School

Participation Rates

**Demand Writing** 

Reading

\* Reading score is composite of Non-Fiction and Fiction.

Mushuau Innu Natuashish School and Sheshatshiu Innu School are excluded from region and provincial results.