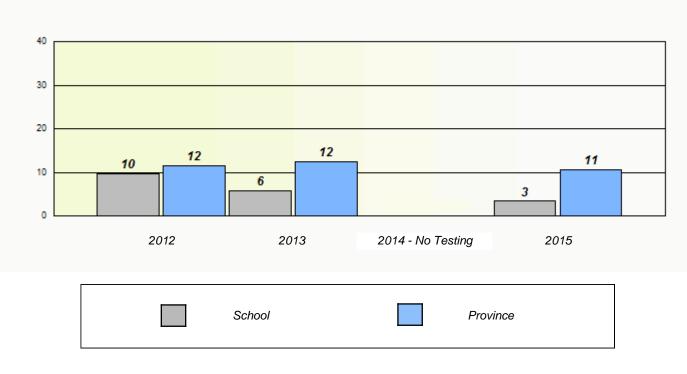

# NLESD - Eastern Region

School #: 209 Pearce Junior High School

Exemption/Unknown Rates

\* Reading score is composite of Non-Fiction and Fiction.

Mushuau Innu Natuashish School and Sheshatshiu Innu School are excluded from region and provincial results.

# NLESD - Eastern Region

School #: 209 Pearce Junior High School

Participation Rates

**Demand Writing** 

Reading

\* Reading score is composite of Non-Fiction and Fiction.

Mushuau Innu Natuashish School and Sheshatshiu Innu School are excluded from region and provincial results.