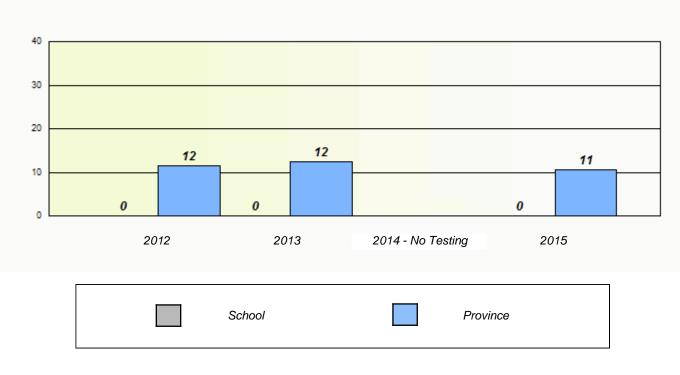

# NLESD - Eastern Region

School #: 209 Pearce Junior High School

Participation Rates

**Demand Writing** 

Reading

\* Reading score is composite of Non-Fiction and Fiction.

Mushuau Innu Natuashish School and Sheshatshiu Innu School are excluded from region and provincial results.