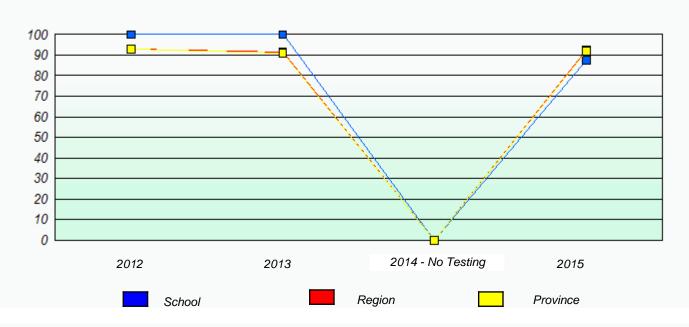

# NLESD - Eastern Region

School #: 209 Pearce Junior High School

Exemption/Unknown Rates

\* Reading score is composite of Non-Fiction and Fiction.

Mushuau Innu Natuashish School and Sheshatshiu Innu School are excluded from region and provincial results.