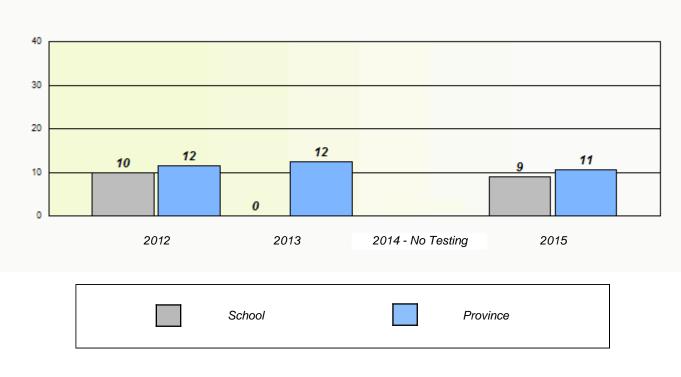

# NLESD - Eastern Region

School #: 209 Pearce Junior High School

Exemption/Unknown Rates

\* Reading score is composite of Non-Fiction and Fiction.

Mushuau Innu Natuashish School and Sheshatshiu Innu School are excluded from region and provincial results.

# NLESD - Eastern Region

School #: 209 Pearce Junior High School

Participation Rates

**Demand Writing** 

Reading

\* Reading score is composite of Non-Fiction and Fiction.

Mushuau Innu Natuashish School and Sheshatshiu Innu School are excluded from region and provincial results.