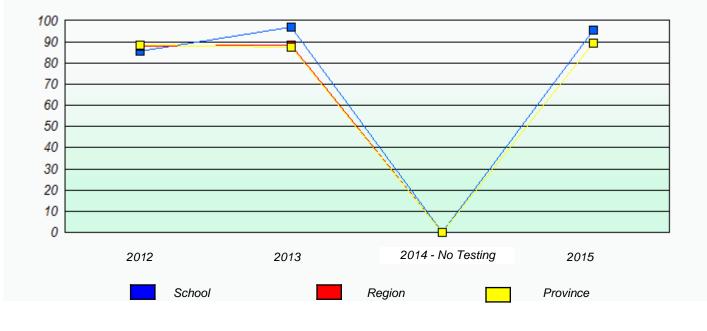

# NLESD - Eastern Region

School #: 209 Pearce Junior High School

Exemption/Unknown Rates

\* Reading score is composite of Non-Fiction and Fiction.

Mushuau Innu Natuashish School and Sheshatshiu Innu School are excluded from region and provincial results.

# NLESD - Eastern Region

School #: 209 Pearce Junior High School

Participation Rates

**Demand Writing** 

Reading

\* Reading score is composite of Non-Fiction and Fiction.

Mushuau Innu Natuashish School and Sheshatshiu Innu School are excluded from region and provincial results.