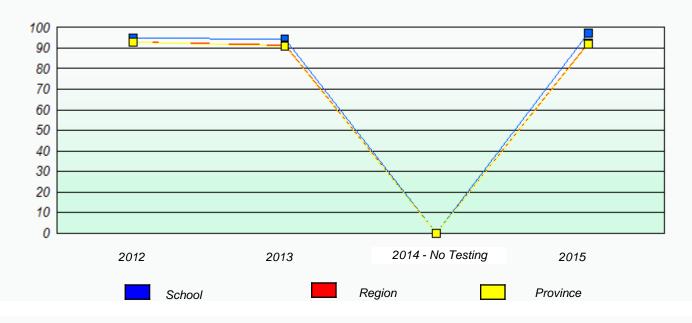

# NLESD - Eastern Region

School #: 209 Pearce Junior High School

Participation Rates

**Demand Writing** 

Reading

\* Reading score is composite of Non-Fiction and Fiction.

Mushuau Innu Natuashish School and Sheshatshiu Innu School are excluded from region and provincial results.