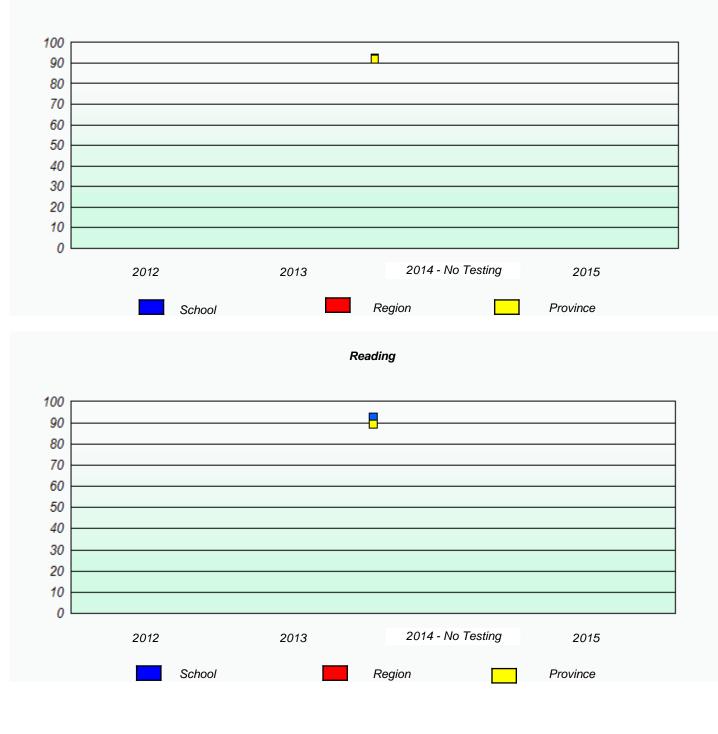

# NLESD - Eastern Region

School #: 209 Pearce Junior High School

Exemption/Unknown Rates

\* Reading score is composite of Non-Fiction and Fiction.

Mushuau Innu Natuashish School and Sheshatshiu Innu School are excluded from region and provincial results.