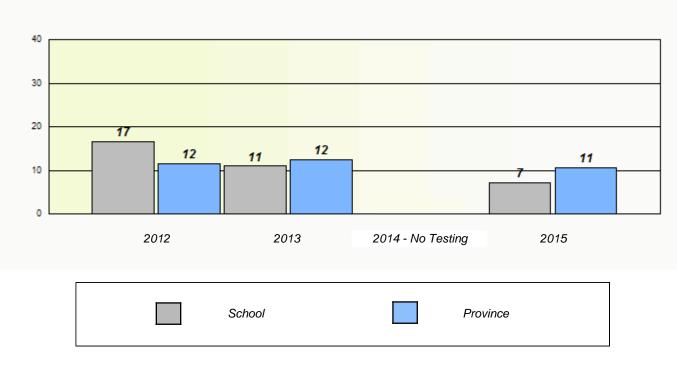

# NLESD - Eastern Region

School #: 209 Pearce Junior High School

Participation Rates

**Demand Writing** 

Reading

\* Reading score is composite of Non-Fiction and Fiction.

Mushuau Innu Natuashish School and Sheshatshiu Innu School are excluded from region and provincial results.