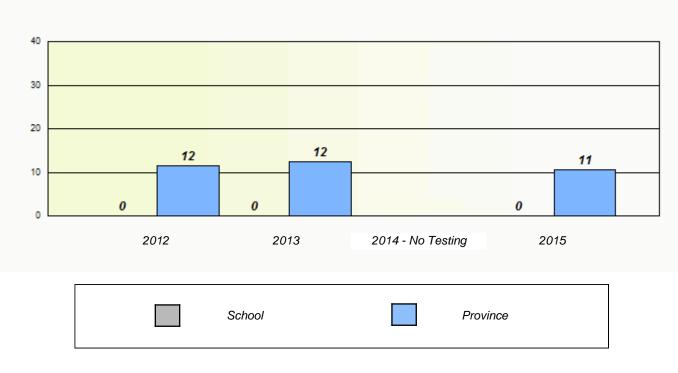

# NLESD - Eastern Region

School #: 209 Pearce Junior High School

Participation Rates

**Demand Writing** 

Reading

\* Reading score is composite of Non-Fiction and Fiction.

Mushuau Innu Natuashish School and Sheshatshiu Innu School are excluded from region and provincial results.