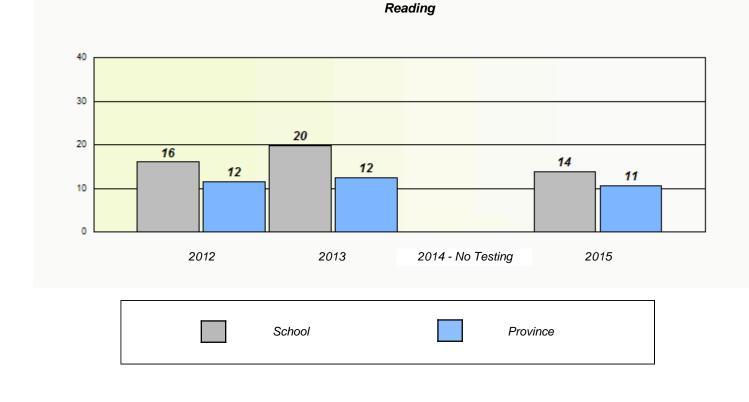

# NLESD - Eastern Region

School #: 209 Pearce Junior High School

Exemption/Unknown Rates

\* Reading score is composite of Non-Fiction and Fiction.

Mushuau Innu Natuashish School and Sheshatshiu Innu School are excluded from region and provincial results.