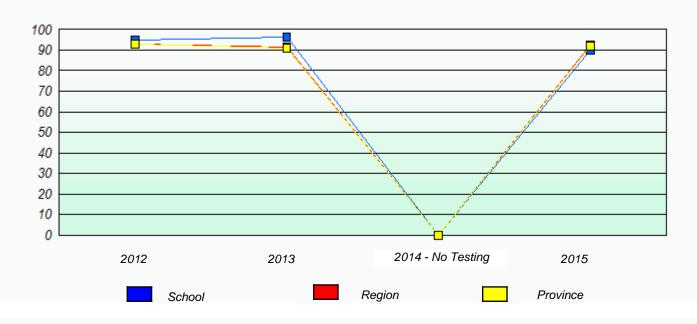

# NLESD - Eastern Region

School #: 209 Pearce Junior High School

Participation Rates

**Demand Writing** 

Reading

\* Reading score is composite of Non-Fiction and Fiction.

Mushuau Innu Natuashish School and Sheshatshiu Innu School are excluded from region and provincial results.