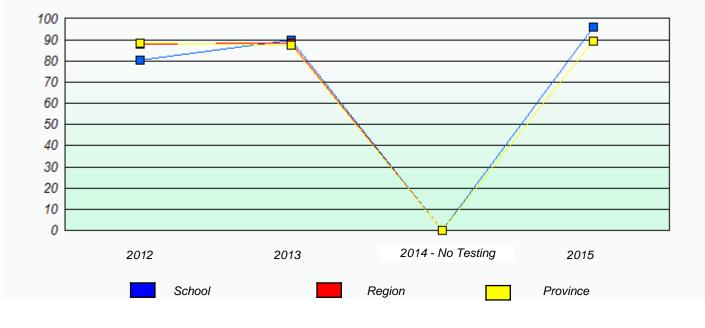

# NLESD - Eastern Region

School #: 209 Pearce Junior High School

Exemption/Unknown Rates

\* Reading score is composite of Non-Fiction and Fiction.

Mushuau Innu Natuashish School and Sheshatshiu Innu School are excluded from region and provincial results.

# NLESD - Eastern Region

School #: 209 Pearce Junior High School

Participation Rates

**Demand Writing** 

Reading

\* Reading score is composite of Non-Fiction and Fiction.

Mushuau Innu Natuashish School and Sheshatshiu Innu School are excluded from region and provincial results.