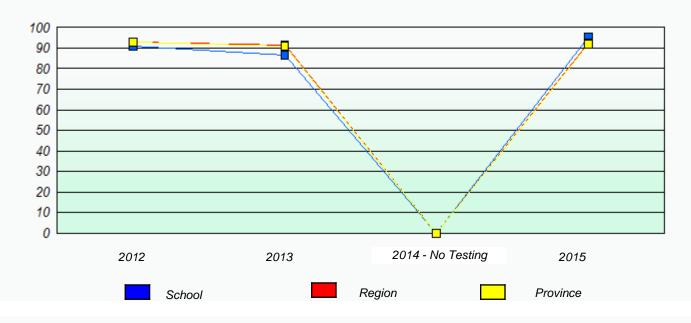

# NLESD - Eastern Region

School #: 209 Pearce Junior High School

Participation Rates

**Demand Writing** 

Reading

\* Reading score is composite of Non-Fiction and Fiction.

Mushuau Innu Natuashish School and Sheshatshiu Innu School are excluded from region and provincial results.