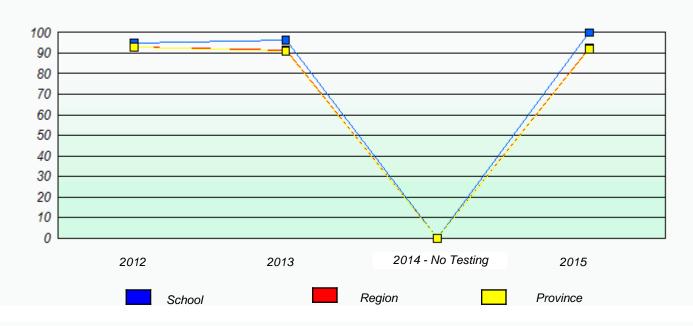

# NLESD - Eastern Region

School #: 209 Pearce Junior High School

Exemption/Unknown Rates

\* Reading score is composite of Non-Fiction and Fiction.

Mushuau Innu Natuashish School and Sheshatshiu Innu School are excluded from region and provincial results.