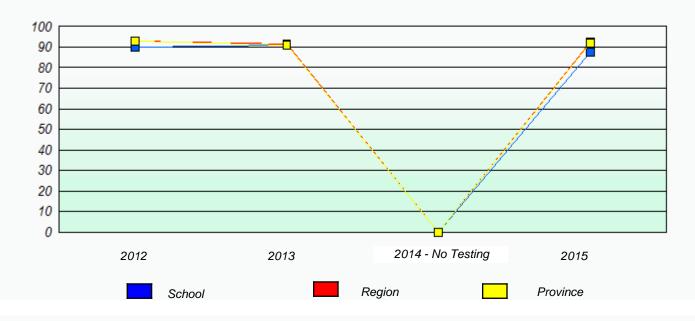

# NLESD - Eastern Region

School #: 209 Pearce Junior High School

Exemption/Unknown Rates

\* Reading score is composite of Non-Fiction and Fiction.

Mushuau Innu Natuashish School and Sheshatshiu Innu School are excluded from region and provincial results.

# NLESD - Eastern Region

School #: 209 Pearce Junior High School

Participation Rates

**Demand Writing** 

Reading

\* Reading score is composite of Non-Fiction and Fiction.

Mushuau Innu Natuashish School and Sheshatshiu Innu School are excluded from region and provincial results.