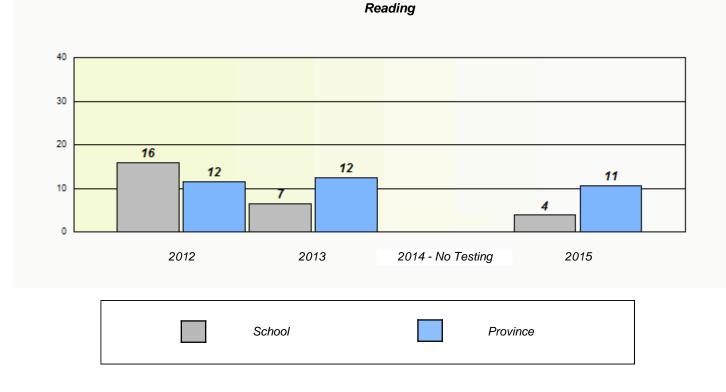

# NLESD - Eastern Region

School #: 209 Pearce Junior High School

Participation Rates

**Demand Writing** 

Reading

\* Reading score is composite of Non-Fiction and Fiction.

Mushuau Innu Natuashish School and Sheshatshiu Innu School are excluded from region and provincial results.