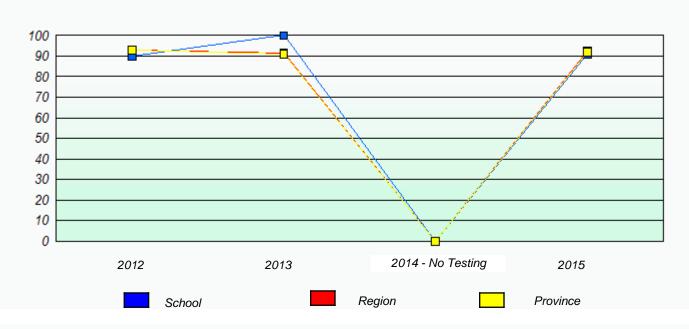

# NLESD - Eastern Region

School #: 209 Pearce Junior High School

Exemption/Unknown Rates

\* Reading score is composite of Non-Fiction and Fiction.

Mushuau Innu Natuashish School and Sheshatshiu Innu School are excluded from region and provincial results.

# NLESD - Eastern Region

School #: 209 Pearce Junior High School

Participation Rates

**Demand Writing** 

Reading

\* Reading score is composite of Non-Fiction and Fiction.

Mushuau Innu Natuashish School and Sheshatshiu Innu School are excluded from region and provincial results.