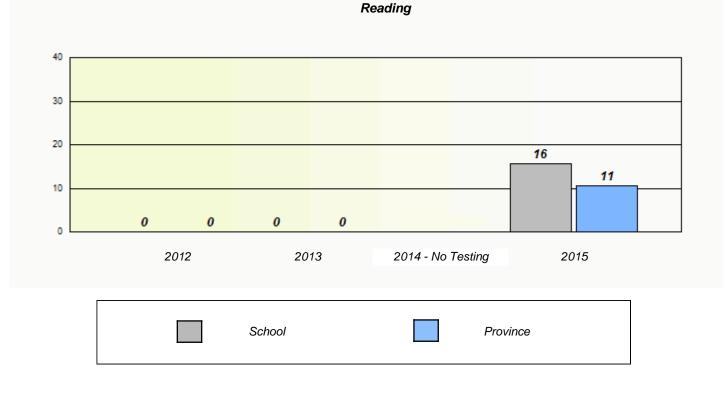

# NLESD - Eastern Region

School #: 209 Pearce Junior High School

Participation Rates

**Demand Writing** 

Reading

\* Reading score is composite of Non-Fiction and Fiction.

Mushuau Innu Natuashish School and Sheshatshiu Innu School are excluded from region and provincial results.