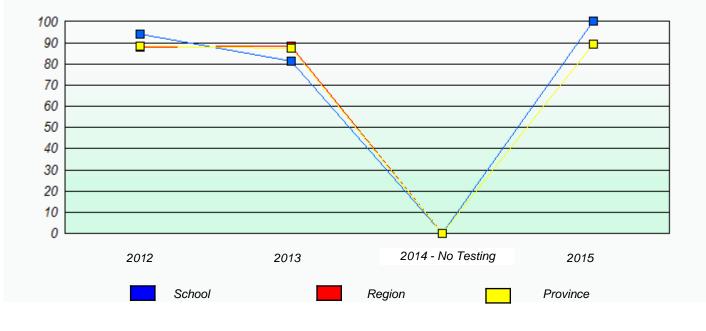

# NLESD - Eastern Region

School #: 209 Pearce Junior High School

Exemption/Unknown Rates

\* Reading score is composite of Non-Fiction and Fiction.

Mushuau Innu Natuashish School and Sheshatshiu Innu School are excluded from region and provincial results.

# NLESD - Eastern Region

School #: 209 Pearce Junior High School

Participation Rates

**Demand Writing** 

Reading

\* Reading score is composite of Non-Fiction and Fiction.

Mushuau Innu Natuashish School and Sheshatshiu Innu School are excluded from region and provincial results.