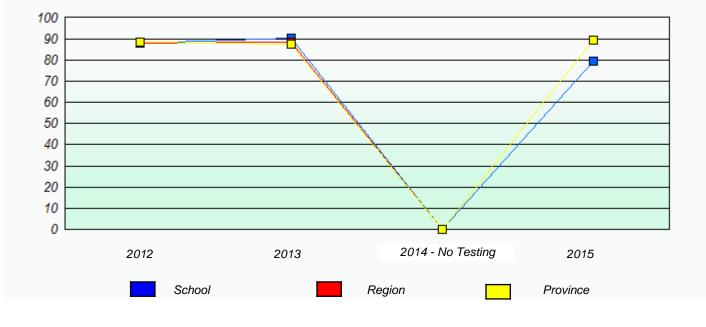

# NLESD - Eastern Region

School #: 209 Pearce Junior High School

Exemption/Unknown Rates

\* Reading score is composite of Non-Fiction and Fiction.

Mushuau Innu Natuashish School and Sheshatshiu Innu School are excluded from region and provincial results.