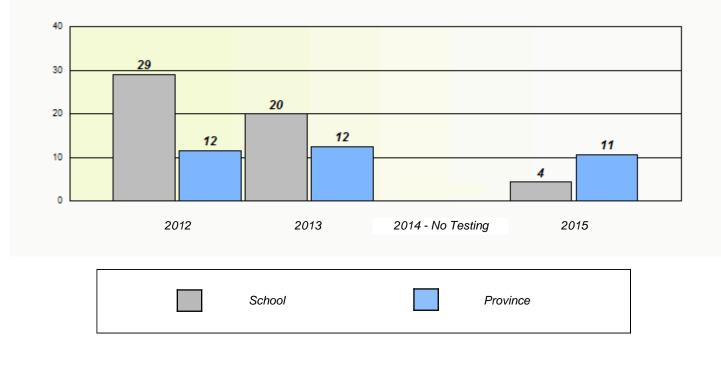

# NLESD - Eastern Region

School #: 209 Pearce Junior High School

Exemption/Unknown Rates

\* Reading score is composite of Non-Fiction and Fiction.

Mushuau Innu Natuashish School and Sheshatshiu Innu School are excluded from region and provincial results.

# NLESD - Eastern Region

School #: 209 Pearce Junior High School

Participation Rates

**Demand Writing** 

Reading

\* Reading score is composite of Non-Fiction and Fiction.

Mushuau Innu Natuashish School and Sheshatshiu Innu School are excluded from region and provincial results.