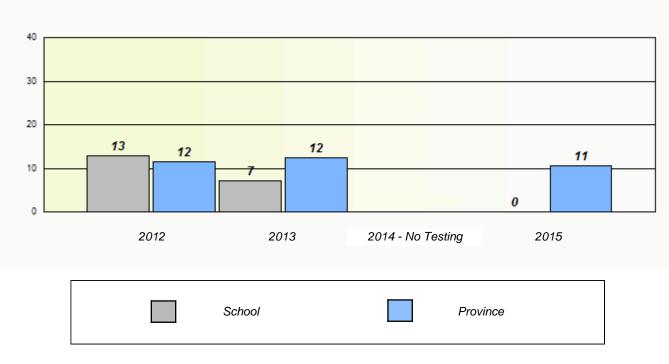

# NLESD - Eastern Region

School #: 209 Pearce Junior High School

Participation Rates

**Demand Writing** 

Reading

\* Reading score is composite of Non-Fiction and Fiction.

Mushuau Innu Natuashish School and Sheshatshiu Innu School are excluded from region and provincial results.