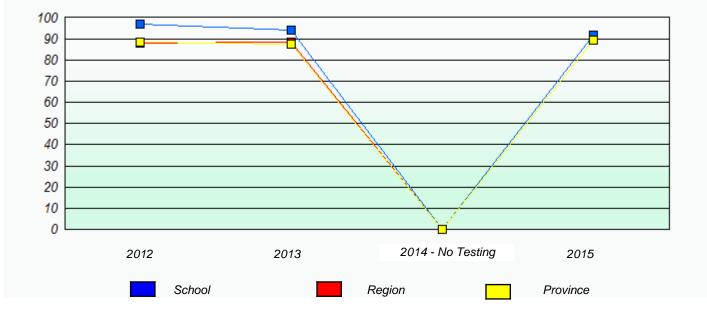

# NLESD - Eastern Region

School #: 214 John Burke High School

Exemption/Unknown Rates

Reading

\* Reading score is composite of Non-Fiction and Fiction.

Mushuau Innu Natuashish School and Sheshatshiu Innu School are excluded from region and provincial results.

# NLESD - Eastern Region

School #: 214 John Burke High School

Participation Rates

**Demand Writing** 

Reading

\* Reading score is composite of Non-Fiction and Fiction.

Mushuau Innu Natuashish School and Sheshatshiu Innu School are excluded from region and provincial results.