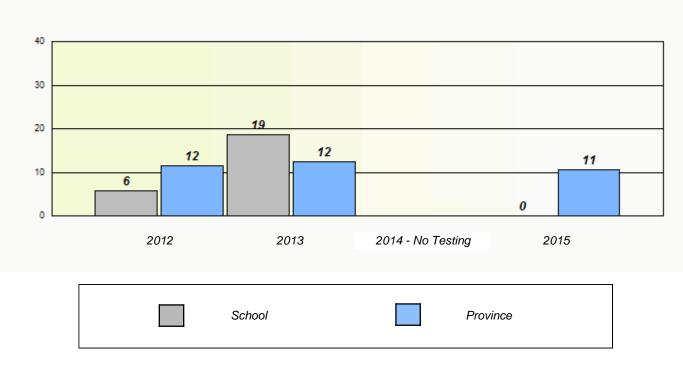

# NLESD - Eastern Region

School #: 209 Pearce Junior High School

Exemption/Unknown Rates

\* Reading score is composite of Non-Fiction and Fiction.

Mushuau Innu Natuashish School and Sheshatshiu Innu School are excluded from region and provincial results.

# NLESD - Eastern Region

School #: 209 Pearce Junior High School

Participation Rates

**Demand Writing** 

Reading

\* Reading score is composite of Non-Fiction and Fiction.

Mushuau Innu Natuashish School and Sheshatshiu Innu School are excluded from region and provincial results.