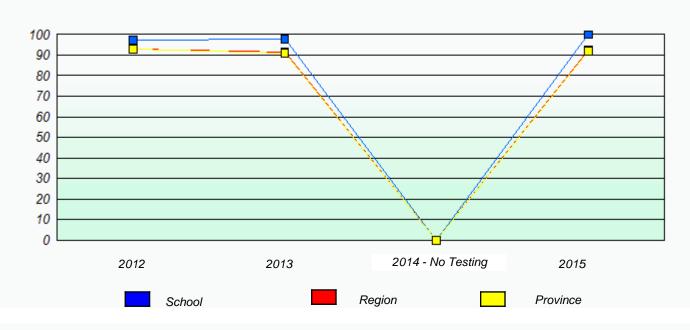

# NLESD - Eastern Region

School #: 209 Pearce Junior High School

Exemption/Unknown Rates

\* Reading score is composite of Non-Fiction and Fiction.

Mushuau Innu Natuashish School and Sheshatshiu Innu School are excluded from region and provincial results.

# NLESD - Eastern Region

School #: 209 Pearce Junior High School

Participation Rates

**Demand Writing** 

Reading

\* Reading score is composite of Non-Fiction and Fiction.

Mushuau Innu Natuashish School and Sheshatshiu Innu School are excluded from region and provincial results.