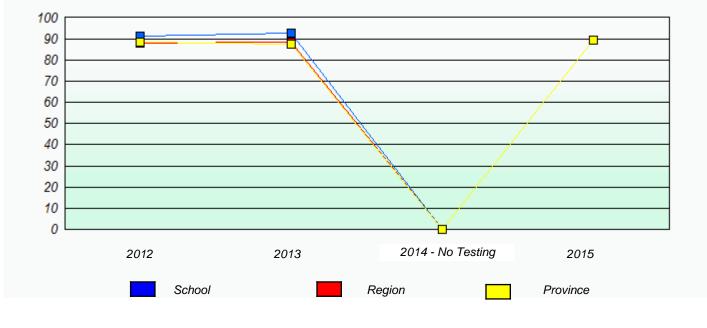

# NLESD - Eastern Region

School #: 209 Pearce Junior High School

Participation Rates

**Demand Writing** 

Reading

\* Reading score is composite of Non-Fiction and Fiction.

Mushuau Innu Natuashish School and Sheshatshiu Innu School are excluded from region and provincial results.