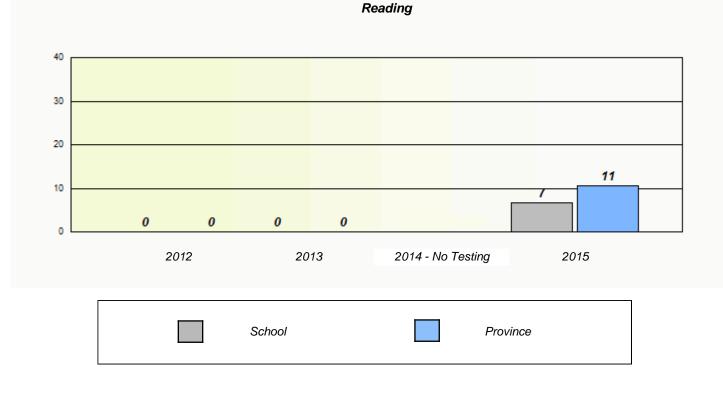

# NLESD - Eastern Region

School #: 214 John Burke High School

Exemption/Unknown Rates

Reading

\* Reading score is composite of Non-Fiction and Fiction.

Mushuau Innu Natuashish School and Sheshatshiu Innu School are excluded from region and provincial results.

# NLESD - Eastern Region

School #: 214 John Burke High School

Participation Rates

**Demand Writing** 

Reading

\* Reading score is composite of Non-Fiction and Fiction.

Mushuau Innu Natuashish School and Sheshatshiu Innu School are excluded from region and provincial results.