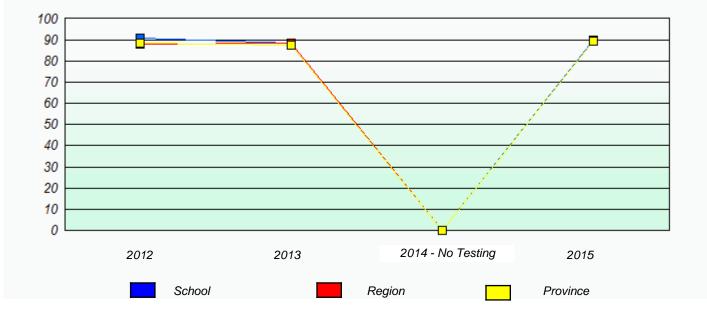

# NLESD - Eastern Region

School #: 209 Pearce Junior High School

Exemption/Unknown Rates

\* Reading score is composite of Non-Fiction and Fiction.

Mushuau Innu Natuashish School and Sheshatshiu Innu School are excluded from region and provincial results.

# NLESD - Eastern Region

School #: 209 Pearce Junior High School

Participation Rates

**Demand Writing** 

Reading

\* Reading score is composite of Non-Fiction and Fiction.

Mushuau Innu Natuashish School and Sheshatshiu Innu School are excluded from region and provincial results.