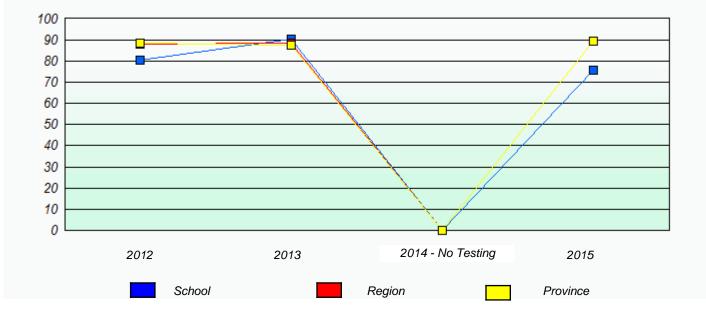

# NLESD - Eastern Region

School #: 209 Pearce Junior High School

Exemption/Unknown Rates

\* Reading score is composite of Non-Fiction and Fiction.

Mushuau Innu Natuashish School and Sheshatshiu Innu School are excluded from region and provincial results.

# NLESD - Eastern Region

School #: 209 Pearce Junior High School

Participation Rates

**Demand Writing** 

Reading

\* Reading score is composite of Non-Fiction and Fiction.

Mushuau Innu Natuashish School and Sheshatshiu Innu School are excluded from region and provincial results.