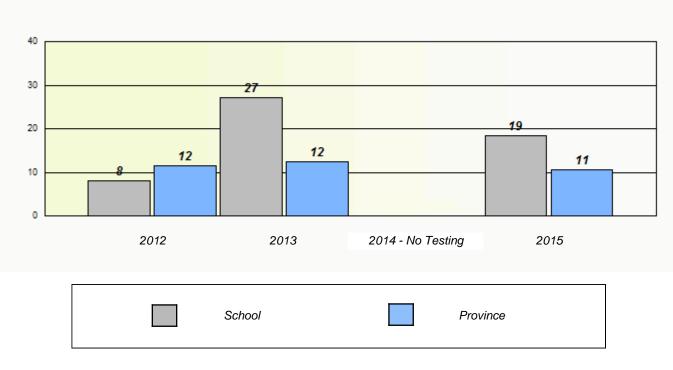

# NLESD - Eastern Region

School #: 209 Pearce Junior High School

Exemption/Unknown Rates

\* Reading score is composite of Non-Fiction and Fiction.

Mushuau Innu Natuashish School and Sheshatshiu Innu School are excluded from region and provincial results.

# NLESD - Eastern Region

School #: 209 Pearce Junior High School

Participation Rates

**Demand Writing** 

Reading

\* Reading score is composite of Non-Fiction and Fiction.

Mushuau Innu Natuashish School and Sheshatshiu Innu School are excluded from region and provincial results.