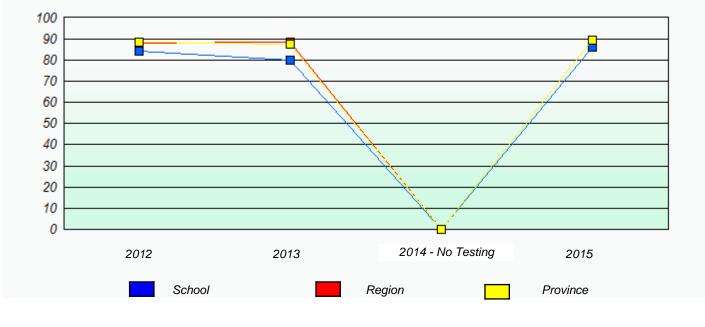

# NLESD - Eastern Region

School #: 209 Pearce Junior High School

Exemption/Unknown Rates

\* Reading score is composite of Non-Fiction and Fiction.

Mushuau Innu Natuashish School and Sheshatshiu Innu School are excluded from region and provincial results.

# NLESD - Eastern Region

School #: 209 Pearce Junior High School

Participation Rates

**Demand Writing** 

Reading

\* Reading score is composite of Non-Fiction and Fiction.

Mushuau Innu Natuashish School and Sheshatshiu Innu School are excluded from region and provincial results.