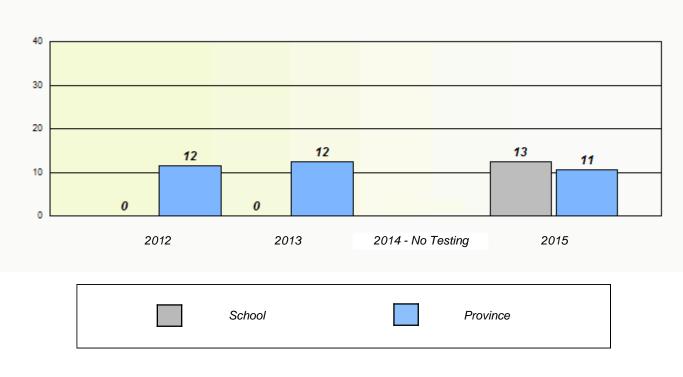

# NLESD - Eastern Region

School #: 209 Pearce Junior High School

Participation Rates

**Demand Writing** 

Reading

\* Reading score is composite of Non-Fiction and Fiction.

Mushuau Innu Natuashish School and Sheshatshiu Innu School are excluded from region and provincial results.