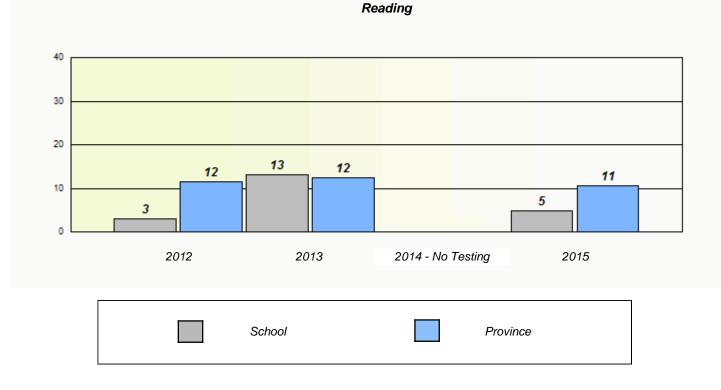

# NLESD - Eastern Region

School #: 209 Pearce Junior High School

Participation Rates

**Demand Writing** 

Reading

\* Reading score is composite of Non-Fiction and Fiction.

Mushuau Innu Natuashish School and Sheshatshiu Innu School are excluded from region and provincial results.

# NLESD - Eastern Region

School #: 214 John Burke High School

Participation Rates

**Demand Writing** 

Reading

\* Reading score is composite of Non-Fiction and Fiction.

Mushuau Innu Natuashish School and Sheshatshiu Innu School are excluded from region and provincial results.

# NLESD - Eastern Region

School #: 223 Christ the King School

Participation Rates

**Demand Writing** 

Reading

\* Reading score is composite of Non-Fiction and Fiction.

Mushuau Innu Natuashish School and Sheshatshiu Innu School are excluded from region and provincial results.