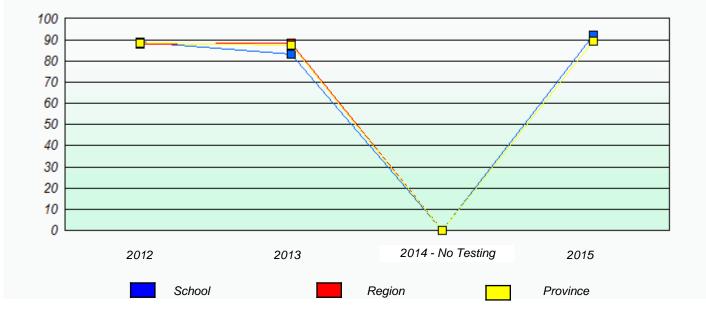

# NLESD - Eastern Region

School #: 209 Pearce Junior High School

Participation Rates

**Demand Writing** 

Reading

\* Reading score is composite of Non-Fiction and Fiction.

Mushuau Innu Natuashish School and Sheshatshiu Innu School are excluded from region and provincial results.