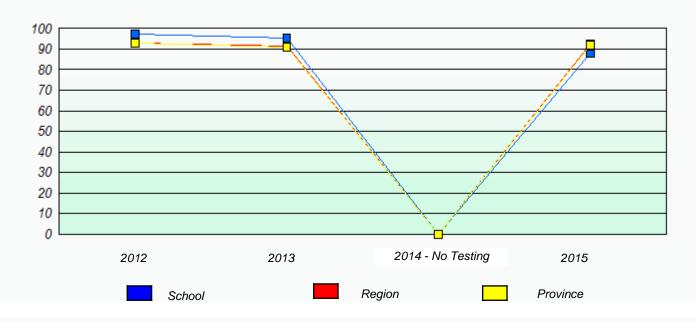

# NLESD - Eastern Region

School #: 209 Pearce Junior High School

Exemption/Unknown Rates

\* Reading score is composite of Non-Fiction and Fiction.

Mushuau Innu Natuashish School and Sheshatshiu Innu School are excluded from region and provincial results.

# NLESD - Eastern Region

School #: 209 Pearce Junior High School

Participation Rates

**Demand Writing** 

Reading

\* Reading score is composite of Non-Fiction and Fiction.

Mushuau Innu Natuashish School and Sheshatshiu Innu School are excluded from region and provincial results.