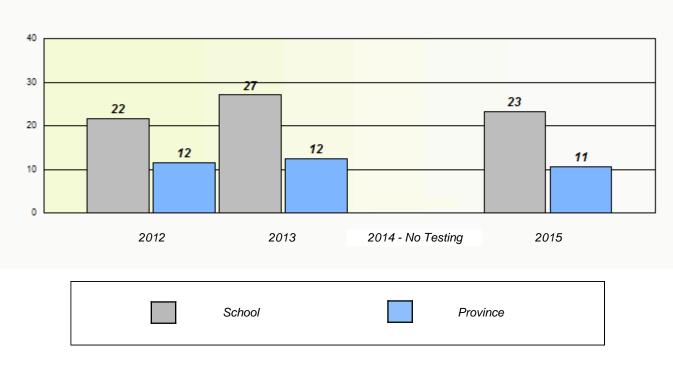

# NLESD - Eastern Region

School #: 209 Pearce Junior High School

Exemption/Unknown Rates

\* Reading score is composite of Non-Fiction and Fiction.

Mushuau Innu Natuashish School and Sheshatshiu Innu School are excluded from region and provincial results.

# NLESD - Eastern Region

School #: 209 Pearce Junior High School

Participation Rates

**Demand Writing** 

Reading

\* Reading score is composite of Non-Fiction and Fiction.

Mushuau Innu Natuashish School and Sheshatshiu Innu School are excluded from region and provincial results.