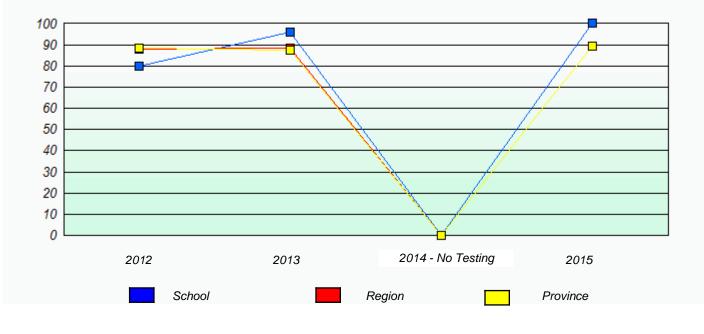

# NLESD - Eastern Region

School #: 209 Pearce Junior High School

Exemption/Unknown Rates

\* Reading score is composite of Non-Fiction and Fiction.

Mushuau Innu Natuashish School and Sheshatshiu Innu School are excluded from region and provincial results.