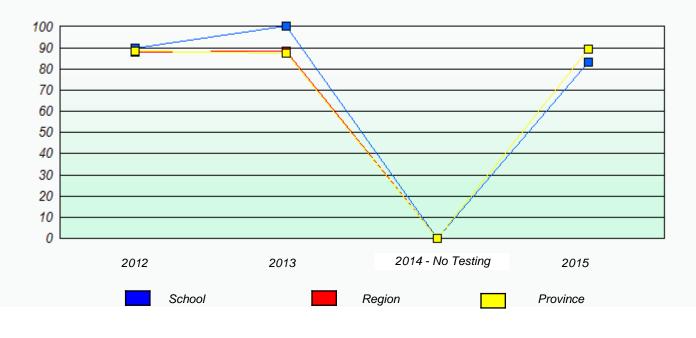

# NLESD - Eastern Region

School #: 209 Pearce Junior High School

Exemption/Unknown Rates

\* Reading score is composite of Non-Fiction and Fiction.

Mushuau Innu Natuashish School and Sheshatshiu Innu School are excluded from region and provincial results.

# NLESD - Eastern Region

School #: 209 Pearce Junior High School

Participation Rates

**Demand Writing** 

Reading

\* Reading score is composite of Non-Fiction and Fiction.

Mushuau Innu Natuashish School and Sheshatshiu Innu School are excluded from region and provincial results.