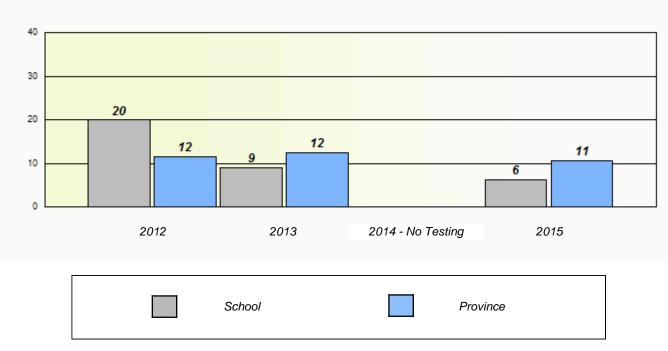

# NLESD - Eastern Region

School #: 209 Pearce Junior High School

Exemption/Unknown Rates

\* Reading score is composite of Non-Fiction and Fiction.

Mushuau Innu Natuashish School and Sheshatshiu Innu School are excluded from region and provincial results.

# NLESD - Eastern Region

School #: 209 Pearce Junior High School

Participation Rates

**Demand Writing** 

Reading

\* Reading score is composite of Non-Fiction and Fiction.

Mushuau Innu Natuashish School and Sheshatshiu Innu School are excluded from region and provincial results.