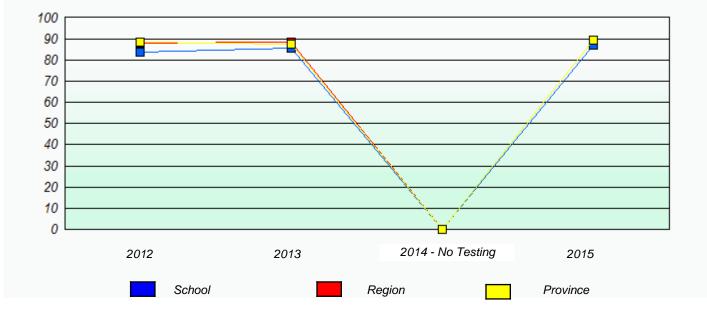

# NLESD - Eastern Region

School #: 214 John Burke High School

Exemption/Unknown Rates

Reading

\* Reading score is composite of Non-Fiction and Fiction.

Mushuau Innu Natuashish School and Sheshatshiu Innu School are excluded from region and provincial results.

# NLESD - Eastern Region

School #: 214 John Burke High School

Participation Rates

**Demand Writing** 

Reading

\* Reading score is composite of Non-Fiction and Fiction.

Mushuau Innu Natuashish School and Sheshatshiu Innu School are excluded from region and provincial results.