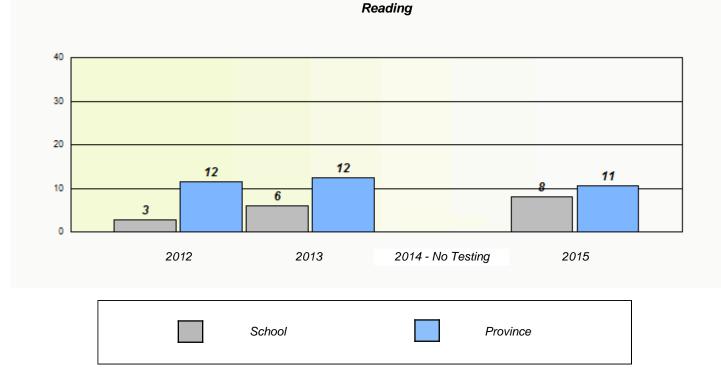

# NLESD - Eastern Region

School #: 214 John Burke High School

Exemption/Unknown Rates

Reading

\* Reading score is composite of Non-Fiction and Fiction.

Mushuau Innu Natuashish School and Sheshatshiu Innu School are excluded from region and provincial results.

# NLESD - Eastern Region

School #: 214 John Burke High School

Participation Rates

**Demand Writing** 

Reading

\* Reading score is composite of Non-Fiction and Fiction.

Mushuau Innu Natuashish School and Sheshatshiu Innu School are excluded from region and provincial results.