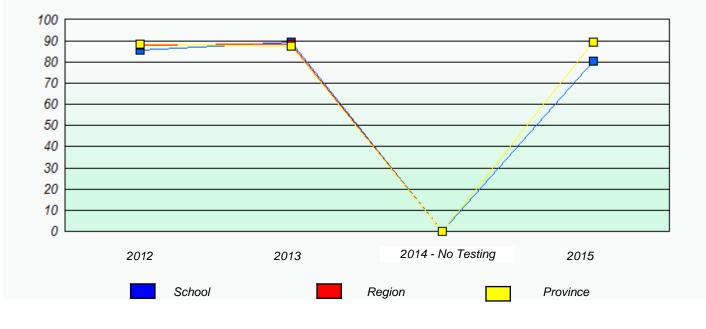

# NLESD - Eastern Region

School #: 214 John Burke High School

Exemption/Unknown Rates

Reading

\* Reading score is composite of Non-Fiction and Fiction.

Mushuau Innu Natuashish School and Sheshatshiu Innu School are excluded from region and provincial results.

# NLESD - Eastern Region

School #: 214 John Burke High School

Participation Rates

**Demand Writing** 

Reading

\* Reading score is composite of Non-Fiction and Fiction.

Mushuau Innu Natuashish School and Sheshatshiu Innu School are excluded from region and provincial results.