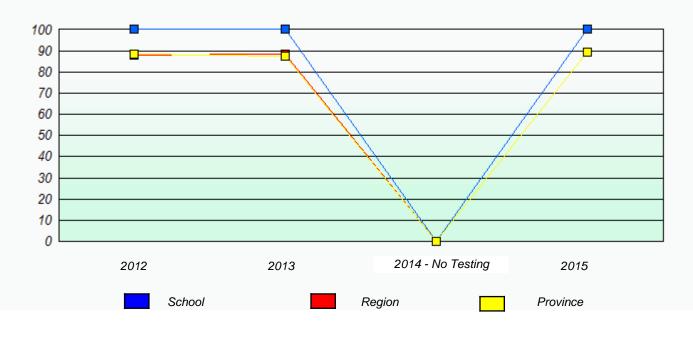

# NLESD - Eastern Region

School #: 209 Pearce Junior High School

Participation Rates

**Demand Writing** 

Reading

\* Reading score is composite of Non-Fiction and Fiction.

Mushuau Innu Natuashish School and Sheshatshiu Innu School are excluded from region and provincial results.

# NLESD - Eastern Region

School #: 214 John Burke High School

Participation Rates

**Demand Writing** 

Reading

\* Reading score is composite of Non-Fiction and Fiction.

Mushuau Innu Natuashish School and Sheshatshiu Innu School are excluded from region and provincial results.

# NLESD - Eastern Region

School #: 223 Christ the King School

Participation Rates

**Demand Writing** 

Reading

\* Reading score is composite of Non-Fiction and Fiction.

Mushuau Innu Natuashish School and Sheshatshiu Innu School are excluded from region and provincial results.