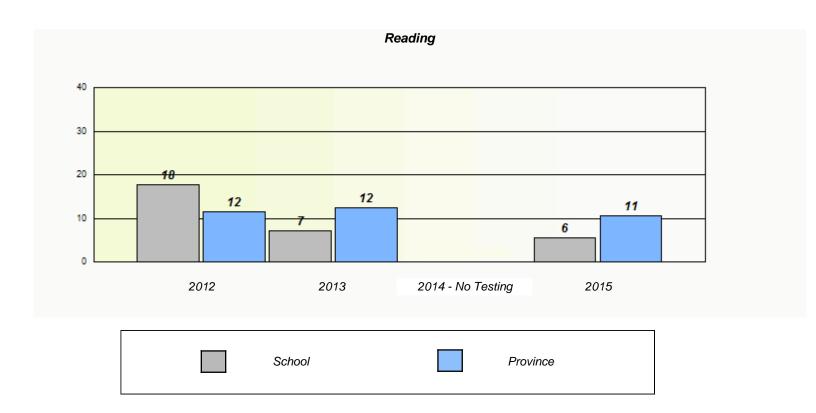

|                                                                               | 1      | Reading           |      |  |  |  |  |  |
|-------------------------------------------------------------------------------|--------|-------------------|------|--|--|--|--|--|
| School data with 5 or fewer students withheld for reasons of confidentiality. |        |                   |      |  |  |  |  |  |
|                                                                               |        |                   |      |  |  |  |  |  |
|                                                                               |        |                   |      |  |  |  |  |  |
|                                                                               |        |                   |      |  |  |  |  |  |
|                                                                               |        |                   |      |  |  |  |  |  |
| 2012                                                                          | 2013   | 2014 - No Testing | 2015 |  |  |  |  |  |
|                                                                               |        |                   |      |  |  |  |  |  |
|                                                                               | School | Province          | •    |  |  |  |  |  |
|                                                                               |        |                   |      |  |  |  |  |  |