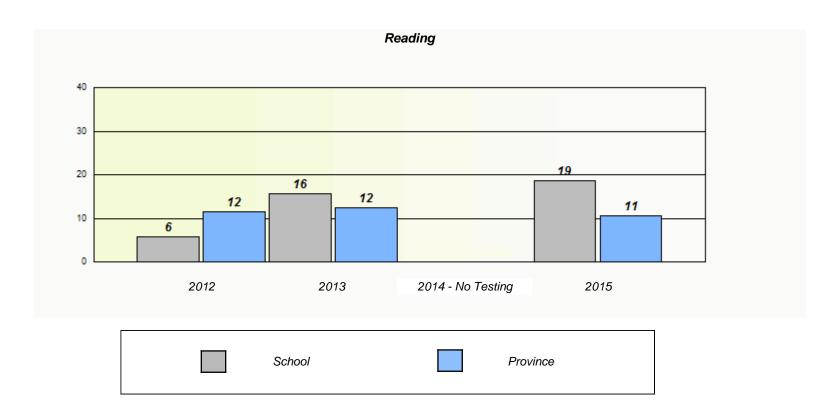

#### NLESD - Central Region

School #: 153 Cape John Collegiate

School

Region

Province

<sup>\*</sup> Reading score is composite of Non-Fiction and Fiction.

NLESD - Central Region

School #: 156 H.L. Strong Academy

|                                                                               | 1      | Reading           |      |  |  |  |  |  |
|-------------------------------------------------------------------------------|--------|-------------------|------|--|--|--|--|--|
| School data with 5 or fewer students withheld for reasons of confidentiality. |        |                   |      |  |  |  |  |  |
|                                                                               |        |                   |      |  |  |  |  |  |
|                                                                               |        |                   |      |  |  |  |  |  |
|                                                                               |        |                   |      |  |  |  |  |  |
|                                                                               |        |                   |      |  |  |  |  |  |
| 2012                                                                          | 2013   | 2014 - No Testing | 2015 |  |  |  |  |  |
|                                                                               |        |                   |      |  |  |  |  |  |
|                                                                               | School | Province          | •    |  |  |  |  |  |
|                                                                               |        |                   |      |  |  |  |  |  |