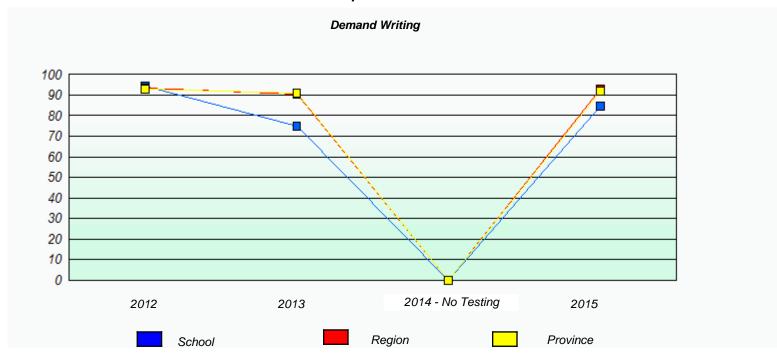

#### NLESD - Central Region

School #: 156 H.L. Strong Academy

<sup>\*</sup> Reading score is composite of Non-Fiction and Fiction.

NLESD - Central Region

|                                                                               | Exemption/Unknown Rates |      |                   |      |  |  |  |  |  |
|-------------------------------------------------------------------------------|-------------------------|------|-------------------|------|--|--|--|--|--|
| Demand Writing                                                                |                         |      |                   |      |  |  |  |  |  |
| School data with 5 or fewer students withheld for reasons of confidentiality. |                         |      |                   |      |  |  |  |  |  |
|                                                                               |                         |      |                   |      |  |  |  |  |  |
|                                                                               |                         |      |                   |      |  |  |  |  |  |
|                                                                               |                         |      |                   |      |  |  |  |  |  |
|                                                                               |                         |      |                   |      |  |  |  |  |  |
|                                                                               |                         |      |                   |      |  |  |  |  |  |
|                                                                               | 2012                    | 2013 | 2014 - No Testing | 2015 |  |  |  |  |  |
|                                                                               |                         |      |                   |      |  |  |  |  |  |

|                                                                               | 1      | Reading           |      |  |  |  |  |  |
|-------------------------------------------------------------------------------|--------|-------------------|------|--|--|--|--|--|
| School data with 5 or fewer students withheld for reasons of confidentiality. |        |                   |      |  |  |  |  |  |
|                                                                               |        |                   |      |  |  |  |  |  |
|                                                                               |        |                   |      |  |  |  |  |  |
|                                                                               |        |                   |      |  |  |  |  |  |
|                                                                               |        |                   |      |  |  |  |  |  |
| 2012                                                                          | 2013   | 2014 - No Testing | 2015 |  |  |  |  |  |
|                                                                               |        |                   |      |  |  |  |  |  |
|                                                                               | School | Province          | •    |  |  |  |  |  |
|                                                                               |        |                   |      |  |  |  |  |  |

<sup>\*</sup> Reading score is composite of Non-Fiction and Fiction.