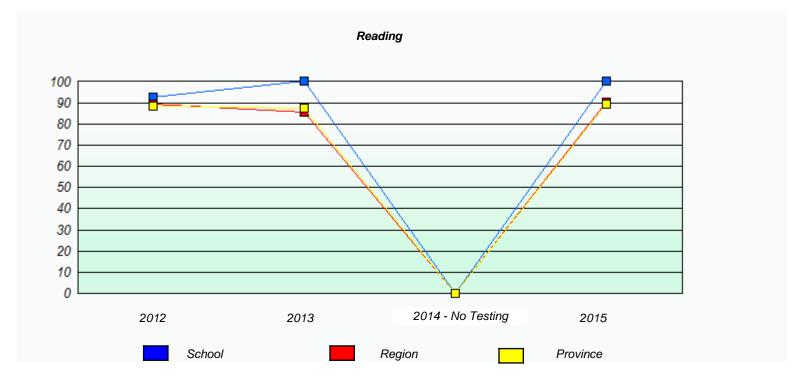

#### NLESD - Central Region

School #: 153 Cape John Collegiate

<sup>\*</sup> Reading score is composite of Non-Fiction and Fiction.

#### NLESD - Central Region

School #: 153 Cape John Collegiate

School

Region

Province

<sup>\*</sup> Reading score is composite of Non-Fiction and Fiction.

NLESD - Central Region

School #: 156 H.L. Strong Academy