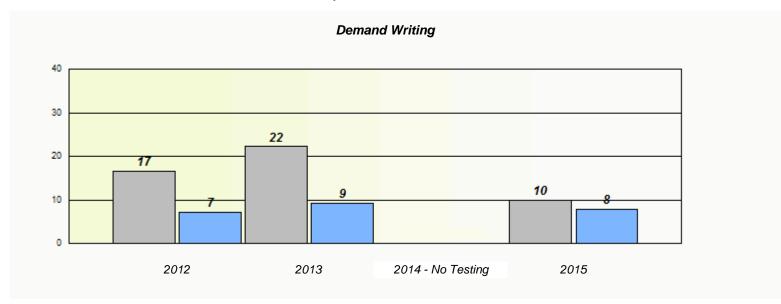

#### NLESD - Central Region

School #: 132 Botwood Collegiate

<sup>\*</sup> Reading score is composite of Non-Fiction and Fiction.