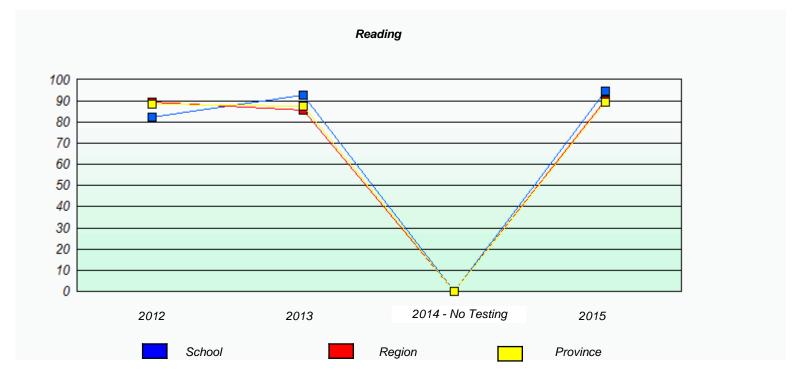

#### NLESD - Central Region

School #: 153 Cape John Collegiate

<sup>\*</sup> Reading score is composite of Non-Fiction and Fiction.

#### NLESD - Central Region

School #: 153 Cape John Collegiate

School

Region

Province

<sup>\*</sup> Reading score is composite of Non-Fiction and Fiction.

NLESD - Central Region

School #: 156 H.L. Strong Academy