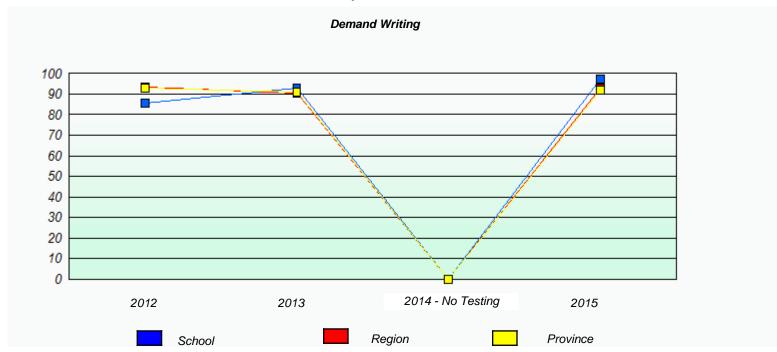

## NLESD - Central Region

School #: 165 St. Stephen's AG

| Participation Rates |      |                    |                     |                    |                        |          |  |  |
|---------------------|------|--------------------|---------------------|--------------------|------------------------|----------|--|--|
|                     |      |                    | Demai               | nd Writing         |                        |          |  |  |
|                     |      | School data wit    | h 5 or fewer studen | ts withheld for re | easons of confidentia  | ality.   |  |  |
|                     |      |                    |                     |                    |                        |          |  |  |
|                     |      |                    |                     |                    |                        |          |  |  |
|                     |      |                    |                     |                    |                        |          |  |  |
|                     |      |                    |                     |                    |                        |          |  |  |
|                     |      |                    |                     |                    |                        |          |  |  |
|                     |      |                    |                     |                    |                        |          |  |  |
|                     |      |                    |                     |                    |                        |          |  |  |
| 2                   | 2012 |                    | 2013                | 2014 -             | No Testing             | 2015     |  |  |
| _                   |      |                    |                     |                    |                        |          |  |  |
|                     |      | School             | _                   | Region             |                        | Province |  |  |
|                     |      |                    | Rea                 | ading              |                        |          |  |  |
|                     |      | School data with 5 | or fewer students v | withheld for reas  | ons of confidentiality | /.       |  |  |
|                     |      |                    |                     |                    |                        |          |  |  |
|                     |      |                    |                     |                    |                        |          |  |  |
|                     |      |                    |                     |                    |                        |          |  |  |
|                     |      |                    |                     |                    |                        |          |  |  |
|                     |      |                    |                     |                    |                        |          |  |  |
|                     |      |                    |                     |                    |                        |          |  |  |
|                     |      |                    |                     |                    |                        |          |  |  |
| 2                   | 2012 |                    | 2013                | 2014 -             | No Testing             | 2015     |  |  |
| 2                   |      |                    |                     |                    |                        |          |  |  |
|                     |      | School             |                     | Region             |                        | Province |  |  |