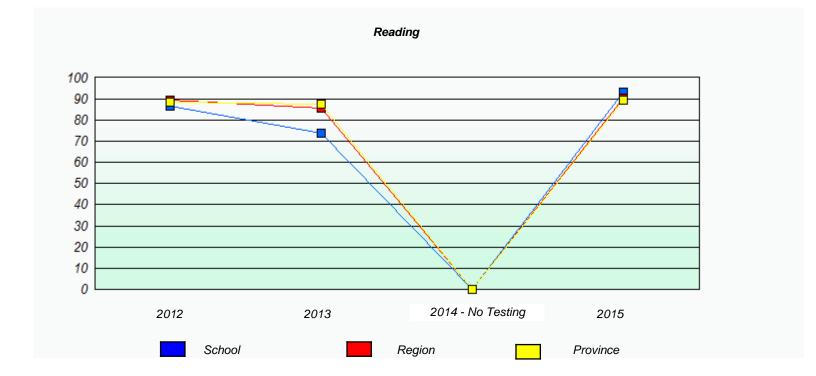

#### NLESD - Central Region

School #: 149 King Academy

<sup>\*</sup> Reading score is composite of Non-Fiction and Fiction.