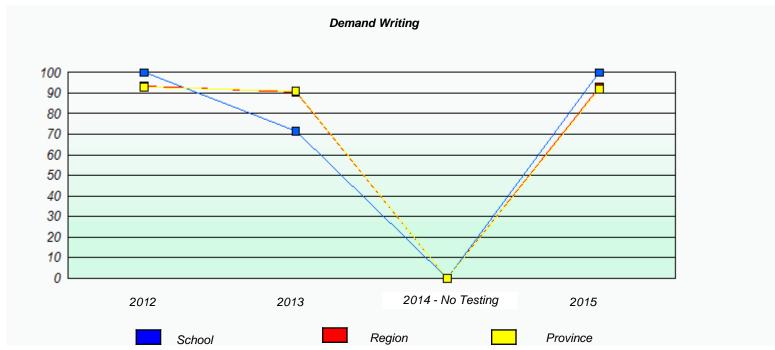

#### NLESD - Central Region

School #: 125 Copper Ridge Academy

<sup>\*</sup> Reading score is composite of Non-Fiction and Fiction.