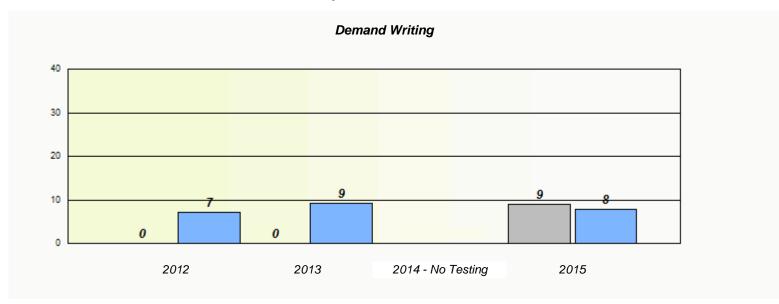

#### NLESD - Central Region

School #: 156 H.L. Strong Academy

<sup>\*</sup> Reading score is composite of Non-Fiction and Fiction.

NLESD - Central Region

|                                                                               | Exemption/Unknown Rates |      |                   |      |  |  |  |  |  |
|-------------------------------------------------------------------------------|-------------------------|------|-------------------|------|--|--|--|--|--|
| Demand Writing                                                                |                         |      |                   |      |  |  |  |  |  |
| School data with 5 or fewer students withheld for reasons of confidentiality. |                         |      |                   |      |  |  |  |  |  |
|                                                                               |                         |      |                   |      |  |  |  |  |  |
|                                                                               |                         |      |                   |      |  |  |  |  |  |
|                                                                               |                         |      |                   |      |  |  |  |  |  |
|                                                                               |                         |      |                   |      |  |  |  |  |  |
|                                                                               |                         |      |                   |      |  |  |  |  |  |
|                                                                               | 2012                    | 2013 | 2014 - No Testing | 2015 |  |  |  |  |  |
|                                                                               |                         |      |                   |      |  |  |  |  |  |

<sup>\*</sup> Reading score is composite of Non-Fiction and Fiction.