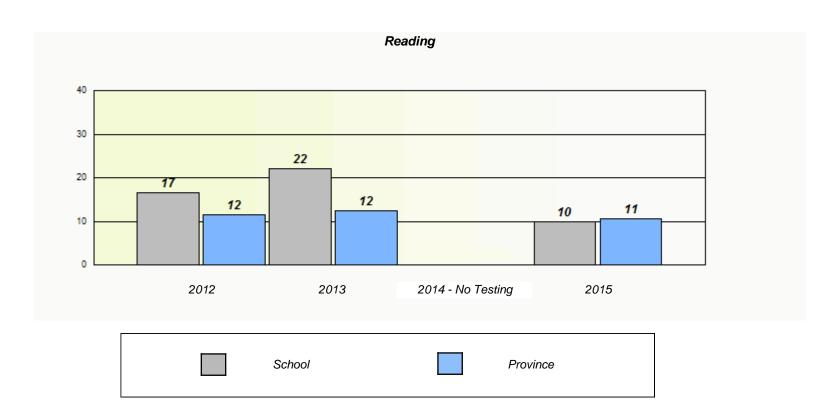

#### NLESD - Central Region

School #: 132 Botwood Collegiate

<sup>\*</sup> Reading score is composite of Non-Fiction and Fiction.