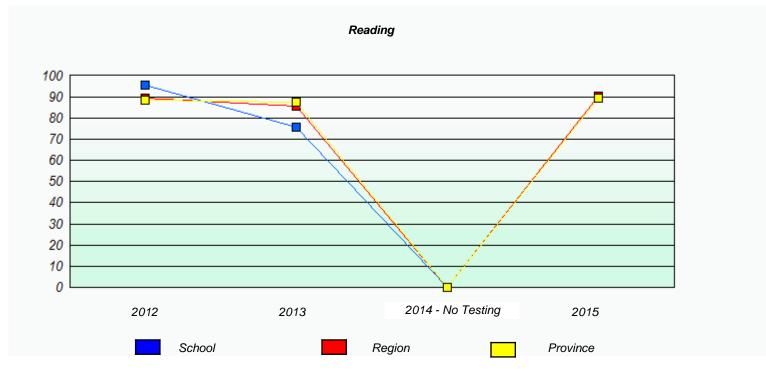

#### NLESD - Central Region

School #: 153 Cape John Collegiate

<sup>\*</sup> Reading score is composite of Non-Fiction and Fiction.

#### NLESD - Central Region

School #: 153 Cape John Collegiate

School

Region

Province

<sup>\*</sup> Reading score is composite of Non-Fiction and Fiction.

NLESD - Central Region

School #: 156 H.L. Strong Academy