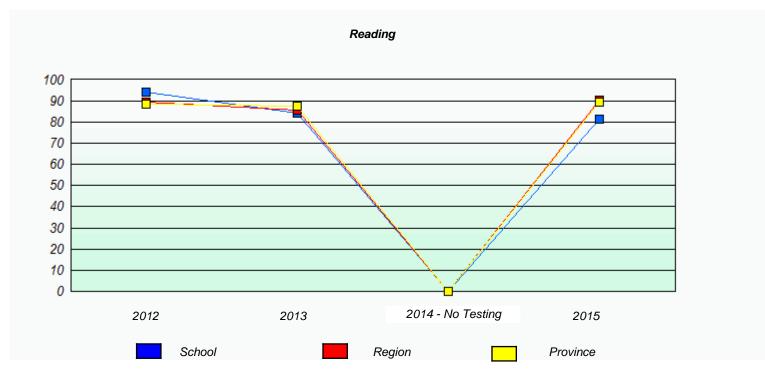

#### NLESD - Central Region

School #: 153 Cape John Collegiate

School

Region

Province

<sup>\*</sup> Reading score is composite of Non-Fiction and Fiction.

NLESD - Central Region

School #: 156 H.L. Strong Academy

|                                                                               | 1      | Reading           |      |  |  |  |  |  |
|-------------------------------------------------------------------------------|--------|-------------------|------|--|--|--|--|--|
| School data with 5 or fewer students withheld for reasons of confidentiality. |        |                   |      |  |  |  |  |  |
|                                                                               |        |                   |      |  |  |  |  |  |
|                                                                               |        |                   |      |  |  |  |  |  |
|                                                                               |        |                   |      |  |  |  |  |  |
|                                                                               |        |                   |      |  |  |  |  |  |
| 2012                                                                          | 2013   | 2014 - No Testing | 2015 |  |  |  |  |  |
|                                                                               |        |                   |      |  |  |  |  |  |
|                                                                               | School | Province          | •    |  |  |  |  |  |
|                                                                               |        |                   |      |  |  |  |  |  |