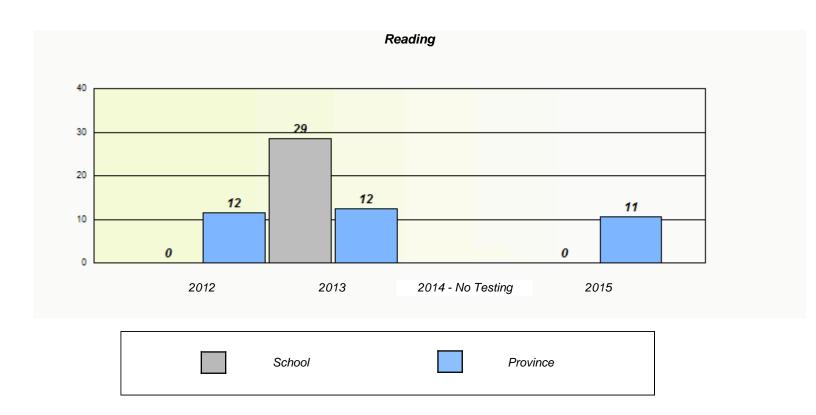

|                                                                               | 1      | Reading           |      |  |  |  |  |  |
|-------------------------------------------------------------------------------|--------|-------------------|------|--|--|--|--|--|
| School data with 5 or fewer students withheld for reasons of confidentiality. |        |                   |      |  |  |  |  |  |
|                                                                               |        |                   |      |  |  |  |  |  |
|                                                                               |        |                   |      |  |  |  |  |  |
|                                                                               |        |                   |      |  |  |  |  |  |
|                                                                               |        |                   |      |  |  |  |  |  |
| 2012                                                                          | 2013   | 2014 - No Testing | 2015 |  |  |  |  |  |
|                                                                               |        |                   |      |  |  |  |  |  |
|                                                                               | School | Province          | •    |  |  |  |  |  |
|                                                                               |        |                   |      |  |  |  |  |  |

<sup>\*</sup> Reading score is composite of Non-Fiction and Fiction.