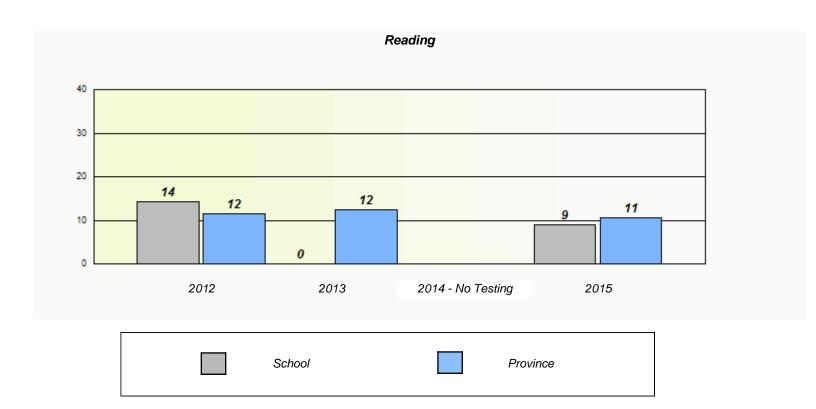

#### NLESD - Central Region

School #: 153 Cape John Collegiate

<sup>\*</sup> Reading score is composite of Non-Fiction and Fiction.

#### NLESD - Central Region

School #: 153 Cape John Collegiate

School

Region

Province

<sup>\*</sup> Reading score is composite of Non-Fiction and Fiction.

NLESD - Central Region

School #: 156 H.L. Strong Academy