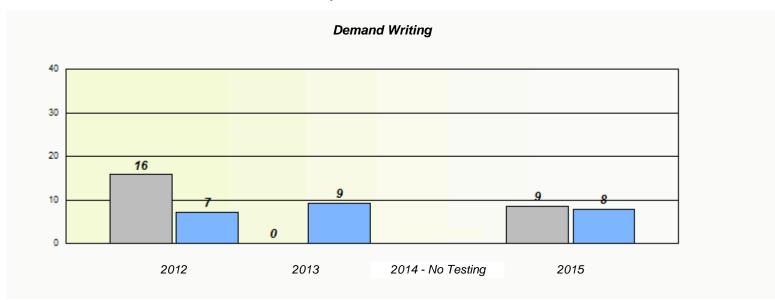

| Exemption/Unknown Rates                                                       |      |                   |      |  |  |  |  |  |
|-------------------------------------------------------------------------------|------|-------------------|------|--|--|--|--|--|
| Demand Writing                                                                |      |                   |      |  |  |  |  |  |
| School data with 5 or fewer students withheld for reasons of confidentiality. |      |                   |      |  |  |  |  |  |
|                                                                               |      |                   |      |  |  |  |  |  |
|                                                                               |      |                   |      |  |  |  |  |  |
|                                                                               |      |                   |      |  |  |  |  |  |
|                                                                               |      |                   |      |  |  |  |  |  |
|                                                                               |      |                   |      |  |  |  |  |  |
|                                                                               |      |                   |      |  |  |  |  |  |
| 2012                                                                          | 2013 | 2014 - No Testing | 2015 |  |  |  |  |  |
|                                                                               |      |                   |      |  |  |  |  |  |