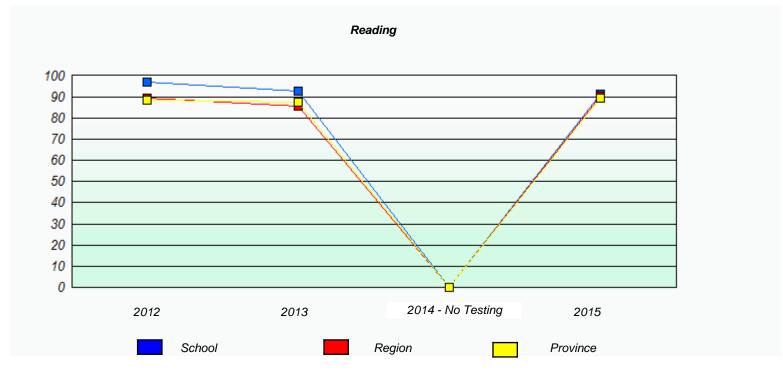

#### NLESD - Central Region

School #: 125 Copper Ridge Academy

<sup>\*</sup> Reading score is composite of Non-Fiction and Fiction.