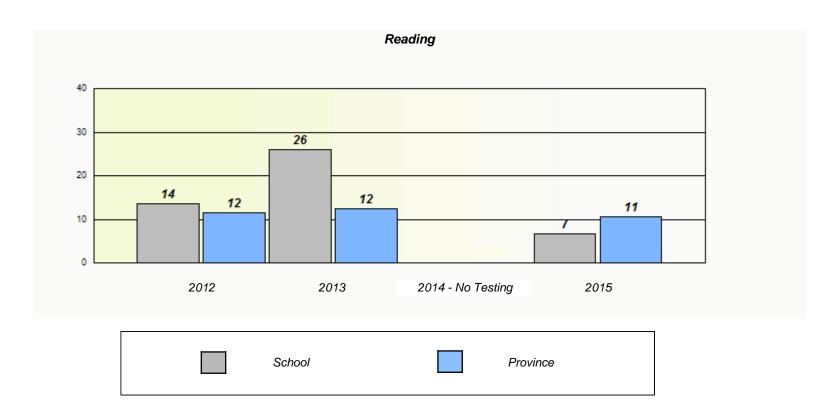

#### NLESD - Central Region

School #: 132 Botwood Collegiate

<sup>\*</sup> Reading score is composite of Non-Fiction and Fiction.