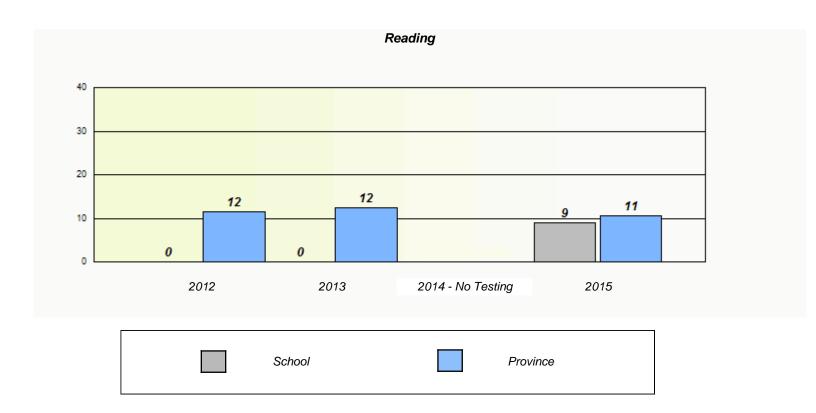

#### NLESD - Central Region

School #: 156 H.L. Strong Academy

<sup>\*</sup> Reading score is composite of Non-Fiction and Fiction.

NLESD - Central Region

|                                                                               | Exemption/Unknown Rates |      |                   |      |  |  |  |  |  |
|-------------------------------------------------------------------------------|-------------------------|------|-------------------|------|--|--|--|--|--|
| Demand Writing                                                                |                         |      |                   |      |  |  |  |  |  |
| School data with 5 or fewer students withheld for reasons of confidentiality. |                         |      |                   |      |  |  |  |  |  |
|                                                                               |                         |      |                   |      |  |  |  |  |  |
|                                                                               |                         |      |                   |      |  |  |  |  |  |
|                                                                               |                         |      |                   |      |  |  |  |  |  |
|                                                                               |                         |      |                   |      |  |  |  |  |  |
|                                                                               |                         |      |                   |      |  |  |  |  |  |
|                                                                               | 2012                    | 2013 | 2014 - No Testing | 2015 |  |  |  |  |  |
|                                                                               |                         |      |                   |      |  |  |  |  |  |

<sup>\*</sup> Reading score is composite of Non-Fiction and Fiction.