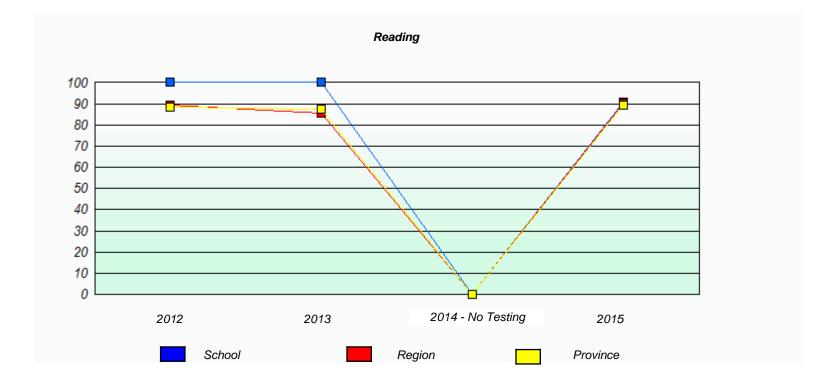

|                                                                               | 1      | Reading           |      |  |  |  |  |  |
|-------------------------------------------------------------------------------|--------|-------------------|------|--|--|--|--|--|
| School data with 5 or fewer students withheld for reasons of confidentiality. |        |                   |      |  |  |  |  |  |
|                                                                               |        |                   |      |  |  |  |  |  |
|                                                                               |        |                   |      |  |  |  |  |  |
|                                                                               |        |                   |      |  |  |  |  |  |
|                                                                               |        |                   |      |  |  |  |  |  |
| 2012                                                                          | 2013   | 2014 - No Testing | 2015 |  |  |  |  |  |
|                                                                               |        |                   |      |  |  |  |  |  |
|                                                                               | School | Province          | •    |  |  |  |  |  |
|                                                                               |        |                   |      |  |  |  |  |  |

<sup>\*</sup> Reading score is composite of Non-Fiction and Fiction.