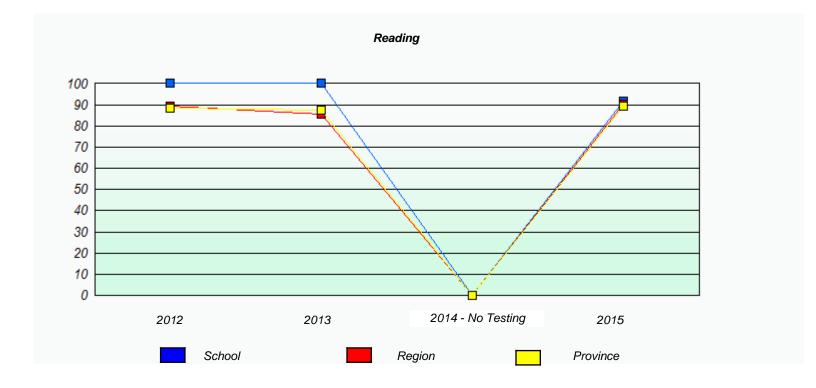

#### NLESD - Central Region

School #: 153 Cape John Collegiate

<sup>\*</sup> Reading score is composite of Non-Fiction and Fiction.

#### NLESD - Central Region

School #: 153 Cape John Collegiate

School

Region

Province

<sup>\*</sup> Reading score is composite of Non-Fiction and Fiction.

NLESD - Central Region

School #: 156 H.L. Strong Academy