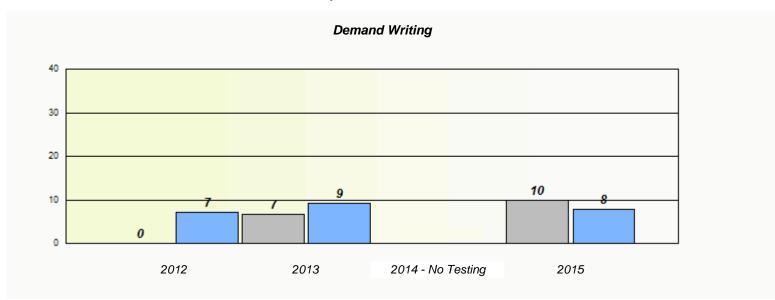

#### NLESD - Central Region

School #: 153 Cape John Collegiate

School

Region

Province

<sup>\*</sup> Reading score is composite of Non-Fiction and Fiction.

NLESD - Central Region

School #: 156 H.L. Strong Academy

| Exemption/Unknown Rates                                                       |      |                   |      |  |  |  |  |  |
|-------------------------------------------------------------------------------|------|-------------------|------|--|--|--|--|--|
| Demand Writing                                                                |      |                   |      |  |  |  |  |  |
| School data with 5 or fewer students withheld for reasons of confidentiality. |      |                   |      |  |  |  |  |  |
|                                                                               |      |                   |      |  |  |  |  |  |
|                                                                               |      |                   |      |  |  |  |  |  |
|                                                                               |      |                   |      |  |  |  |  |  |
|                                                                               |      |                   |      |  |  |  |  |  |
|                                                                               |      |                   |      |  |  |  |  |  |
|                                                                               |      |                   |      |  |  |  |  |  |
| 2012                                                                          | 2013 | 2014 - No Testing | 2015 |  |  |  |  |  |
|                                                                               |      |                   |      |  |  |  |  |  |