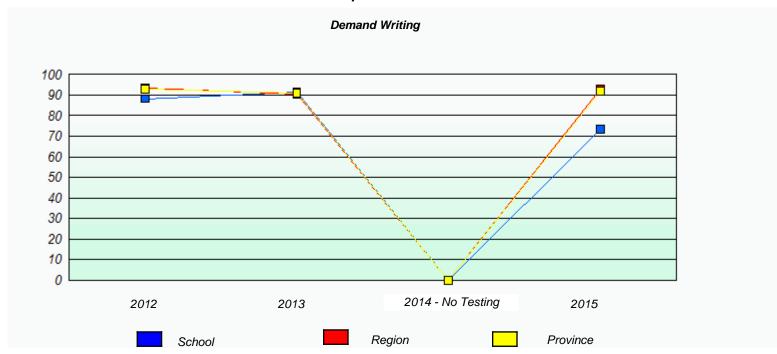

#### NLESD - Central Region

School #: 153 Cape John Collegiate

<sup>\*</sup> Reading score is composite of Non-Fiction and Fiction.

#### NLESD - Central Region

School #: 153 Cape John Collegiate

School

Region

Province

<sup>\*</sup> Reading score is composite of Non-Fiction and Fiction.

NLESD - Central Region

School #: 156 H.L. Strong Academy