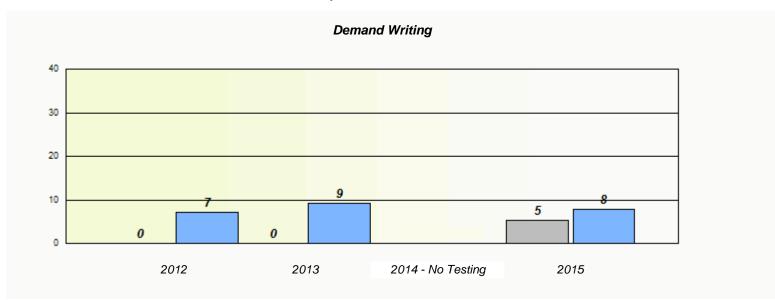

#### NLESD - Central Region

School #: 156 H.L. Strong Academy

<sup>\*</sup> Reading score is composite of Non-Fiction and Fiction.

NLESD - Central Region

|                                                                               | Exemption/Unknown Rates |      |                   |      |  |  |  |  |  |
|-------------------------------------------------------------------------------|-------------------------|------|-------------------|------|--|--|--|--|--|
| Demand Writing                                                                |                         |      |                   |      |  |  |  |  |  |
| School data with 5 or fewer students withheld for reasons of confidentiality. |                         |      |                   |      |  |  |  |  |  |
|                                                                               |                         |      |                   |      |  |  |  |  |  |
|                                                                               |                         |      |                   |      |  |  |  |  |  |
|                                                                               |                         |      |                   |      |  |  |  |  |  |
|                                                                               |                         |      |                   |      |  |  |  |  |  |
|                                                                               |                         |      |                   |      |  |  |  |  |  |
|                                                                               | 2012                    | 2013 | 2014 - No Testing | 2015 |  |  |  |  |  |
|                                                                               |                         |      |                   |      |  |  |  |  |  |

<sup>\*</sup> Reading score is composite of Non-Fiction and Fiction.