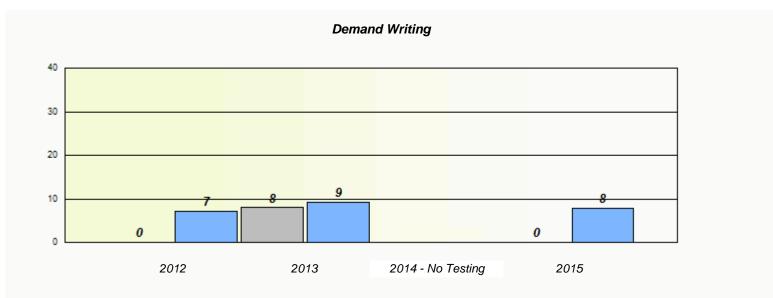

| Exemption/Unknown Rates                                                       |      |                   |      |  |  |  |  |  |
|-------------------------------------------------------------------------------|------|-------------------|------|--|--|--|--|--|
| Demand Writing                                                                |      |                   |      |  |  |  |  |  |
| School data with 5 or fewer students withheld for reasons of confidentiality. |      |                   |      |  |  |  |  |  |
|                                                                               |      |                   |      |  |  |  |  |  |
|                                                                               |      |                   |      |  |  |  |  |  |
|                                                                               |      |                   |      |  |  |  |  |  |
|                                                                               |      |                   |      |  |  |  |  |  |
|                                                                               |      |                   |      |  |  |  |  |  |
|                                                                               |      |                   |      |  |  |  |  |  |
| 2012                                                                          | 2013 | 2014 - No Testing | 2015 |  |  |  |  |  |
|                                                                               |      |                   |      |  |  |  |  |  |