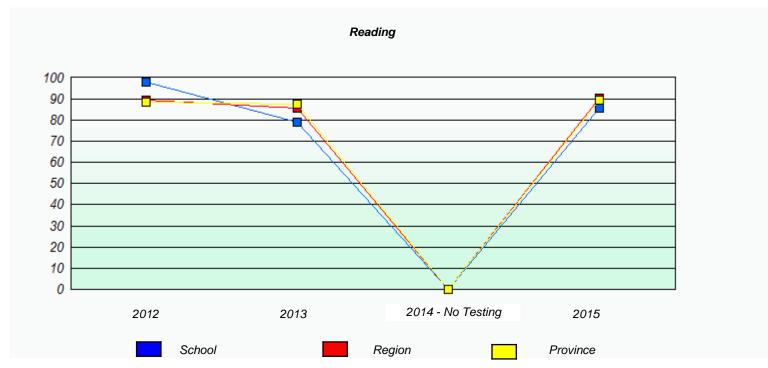

#### NLESD - Central Region

School #: 125 Copper Ridge Academy

<sup>\*</sup> Reading score is composite of Non-Fiction and Fiction.