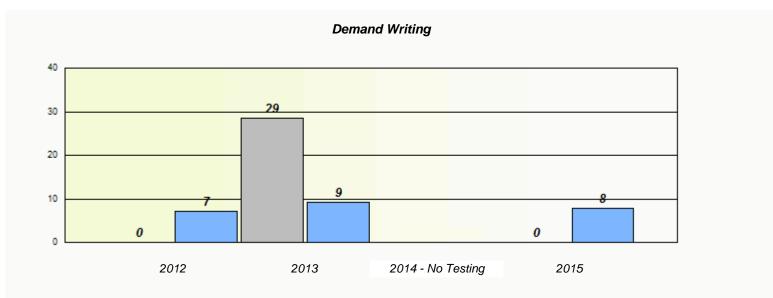

| Exemption/Unknown Rates                                                       |      |                   |      |  |  |  |  |  |
|-------------------------------------------------------------------------------|------|-------------------|------|--|--|--|--|--|
| Demand Writing                                                                |      |                   |      |  |  |  |  |  |
| School data with 5 or fewer students withheld for reasons of confidentiality. |      |                   |      |  |  |  |  |  |
|                                                                               |      |                   |      |  |  |  |  |  |
|                                                                               |      |                   |      |  |  |  |  |  |
|                                                                               |      |                   |      |  |  |  |  |  |
|                                                                               |      |                   |      |  |  |  |  |  |
|                                                                               |      |                   |      |  |  |  |  |  |
|                                                                               |      |                   |      |  |  |  |  |  |
| 2012                                                                          | 2013 | 2014 - No Testing | 2015 |  |  |  |  |  |
|                                                                               |      |                   |      |  |  |  |  |  |

<sup>\*</sup> Reading score is composite of Non-Fiction and Fiction.