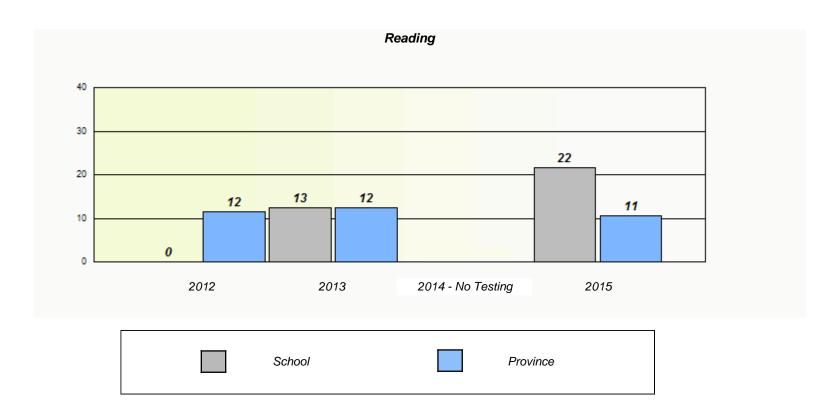

#### NLESD - Central Region

School #: 156 H.L. Strong Academy

<sup>\*</sup> Reading score is composite of Non-Fiction and Fiction.

NLESD - Central Region

|                                                                               | Exemption/Unknown Rates |      |                   |      |  |  |  |  |  |
|-------------------------------------------------------------------------------|-------------------------|------|-------------------|------|--|--|--|--|--|
| Demand Writing                                                                |                         |      |                   |      |  |  |  |  |  |
| School data with 5 or fewer students withheld for reasons of confidentiality. |                         |      |                   |      |  |  |  |  |  |
|                                                                               |                         |      |                   |      |  |  |  |  |  |
|                                                                               |                         |      |                   |      |  |  |  |  |  |
|                                                                               |                         |      |                   |      |  |  |  |  |  |
|                                                                               |                         |      |                   |      |  |  |  |  |  |
|                                                                               |                         |      |                   |      |  |  |  |  |  |
|                                                                               | 2012                    | 2013 | 2014 - No Testing | 2015 |  |  |  |  |  |
|                                                                               |                         |      |                   |      |  |  |  |  |  |

|                                                                               | 1      | Reading           |      |  |  |  |  |  |
|-------------------------------------------------------------------------------|--------|-------------------|------|--|--|--|--|--|
| School data with 5 or fewer students withheld for reasons of confidentiality. |        |                   |      |  |  |  |  |  |
|                                                                               |        |                   |      |  |  |  |  |  |
|                                                                               |        |                   |      |  |  |  |  |  |
|                                                                               |        |                   |      |  |  |  |  |  |
|                                                                               |        |                   |      |  |  |  |  |  |
| 2012                                                                          | 2013   | 2014 - No Testing | 2015 |  |  |  |  |  |
|                                                                               |        |                   |      |  |  |  |  |  |
|                                                                               | School | Province          | •    |  |  |  |  |  |
|                                                                               |        |                   |      |  |  |  |  |  |

<sup>\*</sup> Reading score is composite of Non-Fiction and Fiction.