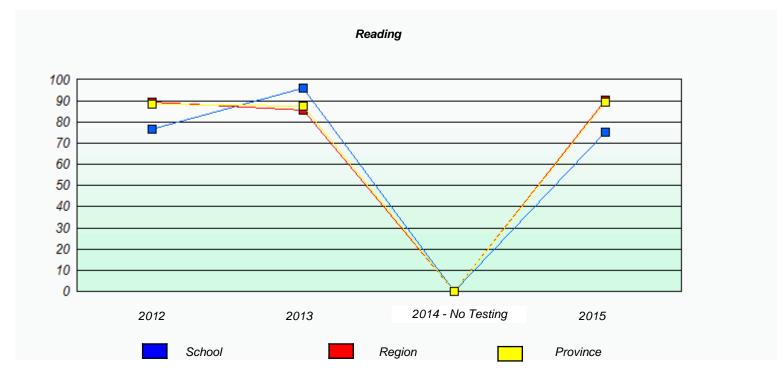

#### NLESD - Central Region

School #: 153 Cape John Collegiate

<sup>\*</sup> Reading score is composite of Non-Fiction and Fiction.

#### NLESD - Central Region

School #: 153 Cape John Collegiate

School

Region

Province

<sup>\*</sup> Reading score is composite of Non-Fiction and Fiction.

NLESD - Central Region

School #: 156 H.L. Strong Academy