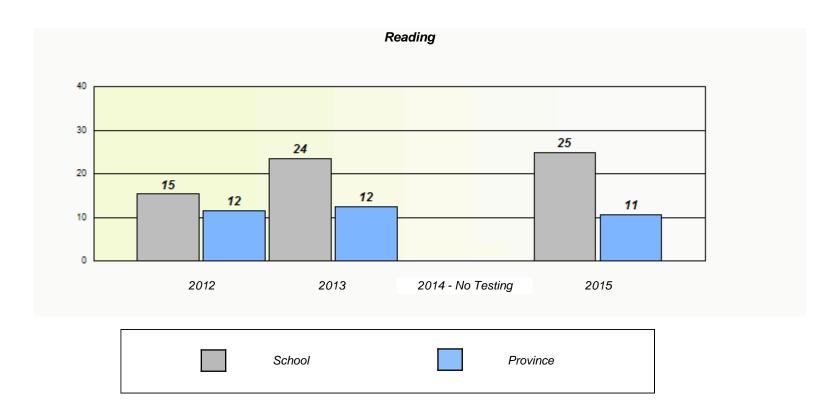

#### NLESD - Central Region

School #: 156 H.L. Strong Academy

<sup>\*</sup> Reading score is composite of Non-Fiction and Fiction.

NLESD - Central Region

|                                                                               | Exemption/Unknown Rates |      |                   |      |  |  |  |  |  |
|-------------------------------------------------------------------------------|-------------------------|------|-------------------|------|--|--|--|--|--|
| Demand Writing                                                                |                         |      |                   |      |  |  |  |  |  |
| School data with 5 or fewer students withheld for reasons of confidentiality. |                         |      |                   |      |  |  |  |  |  |
|                                                                               |                         |      |                   |      |  |  |  |  |  |
|                                                                               |                         |      |                   |      |  |  |  |  |  |
|                                                                               |                         |      |                   |      |  |  |  |  |  |
|                                                                               |                         |      |                   |      |  |  |  |  |  |
|                                                                               |                         |      |                   |      |  |  |  |  |  |
|                                                                               | 2012                    | 2013 | 2014 - No Testing | 2015 |  |  |  |  |  |
|                                                                               |                         |      |                   |      |  |  |  |  |  |

<sup>\*</sup> Reading score is composite of Non-Fiction and Fiction.