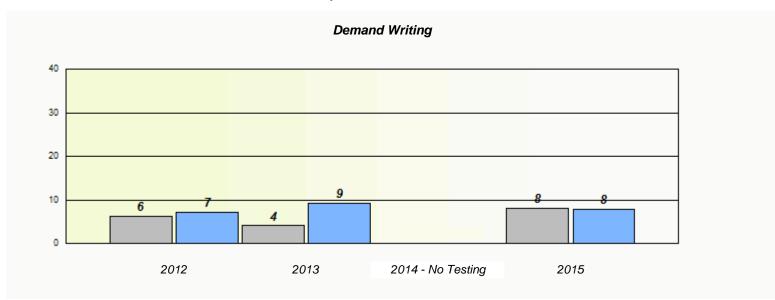

#### NLESD - Central Region

School #: 153 Cape John Collegiate

<sup>\*</sup> Reading score is composite of Non-Fiction and Fiction.

#### NLESD - Central Region

School #: 153 Cape John Collegiate

School

Region

Province

<sup>\*</sup> Reading score is composite of Non-Fiction and Fiction.

NLESD - Central Region

School #: 156 H.L. Strong Academy