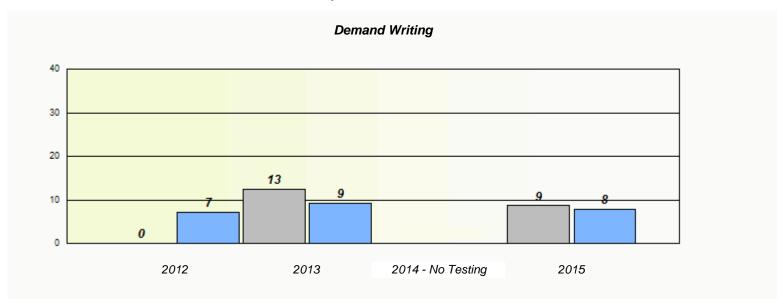

#### NLESD - Central Region

School #: 156 H.L. Strong Academy

<sup>\*</sup> Reading score is composite of Non-Fiction and Fiction.

NLESD - Central Region

|                                                                               | Exemption/Unknown Rates |      |                   |      |  |  |  |  |  |
|-------------------------------------------------------------------------------|-------------------------|------|-------------------|------|--|--|--|--|--|
| Demand Writing                                                                |                         |      |                   |      |  |  |  |  |  |
| School data with 5 or fewer students withheld for reasons of confidentiality. |                         |      |                   |      |  |  |  |  |  |
|                                                                               |                         |      |                   |      |  |  |  |  |  |
|                                                                               |                         |      |                   |      |  |  |  |  |  |
|                                                                               |                         |      |                   |      |  |  |  |  |  |
|                                                                               |                         |      |                   |      |  |  |  |  |  |
|                                                                               |                         |      |                   |      |  |  |  |  |  |
|                                                                               | 2012                    | 2013 | 2014 - No Testing | 2015 |  |  |  |  |  |
|                                                                               |                         |      |                   |      |  |  |  |  |  |

|                                                                               | 1      | Reading           |      |  |  |  |  |  |
|-------------------------------------------------------------------------------|--------|-------------------|------|--|--|--|--|--|
| School data with 5 or fewer students withheld for reasons of confidentiality. |        |                   |      |  |  |  |  |  |
|                                                                               |        |                   |      |  |  |  |  |  |
|                                                                               |        |                   |      |  |  |  |  |  |
|                                                                               |        |                   |      |  |  |  |  |  |
|                                                                               |        |                   |      |  |  |  |  |  |
| 2012                                                                          | 2013   | 2014 - No Testing | 2015 |  |  |  |  |  |
|                                                                               |        |                   |      |  |  |  |  |  |
|                                                                               | School | Province          | •    |  |  |  |  |  |
|                                                                               |        |                   |      |  |  |  |  |  |

<sup>\*</sup> Reading score is composite of Non-Fiction and Fiction.