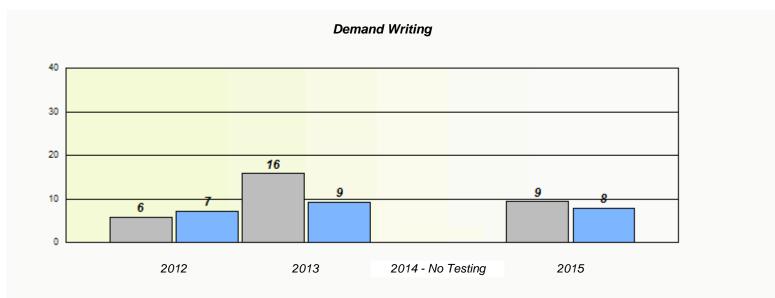

#### NLESD - Central Region

School #: 153 Cape John Collegiate

School

Region

Province

<sup>\*</sup> Reading score is composite of Non-Fiction and Fiction.

NLESD - Central Region

School #: 156 H.L. Strong Academy

| Exemption/Unknown Rates                                                       |      |                   |      |  |  |  |  |  |
|-------------------------------------------------------------------------------|------|-------------------|------|--|--|--|--|--|
| Demand Writing                                                                |      |                   |      |  |  |  |  |  |
| School data with 5 or fewer students withheld for reasons of confidentiality. |      |                   |      |  |  |  |  |  |
|                                                                               |      |                   |      |  |  |  |  |  |
|                                                                               |      |                   |      |  |  |  |  |  |
|                                                                               |      |                   |      |  |  |  |  |  |
|                                                                               |      |                   |      |  |  |  |  |  |
|                                                                               |      |                   |      |  |  |  |  |  |
|                                                                               |      |                   |      |  |  |  |  |  |
| 2012                                                                          | 2013 | 2014 - No Testing | 2015 |  |  |  |  |  |
|                                                                               |      |                   |      |  |  |  |  |  |