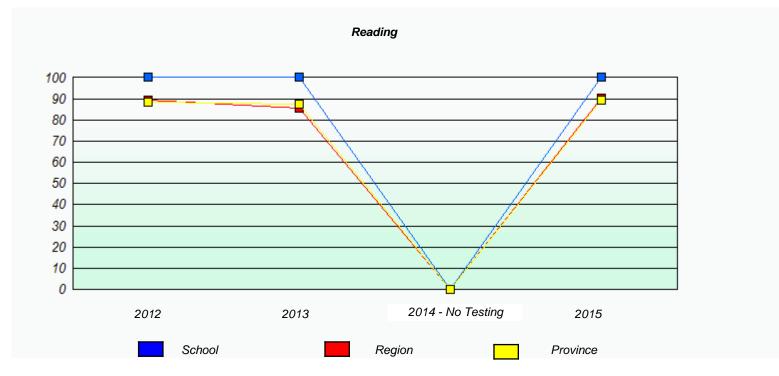

#### NLESD - Central Region

School #: 153 Cape John Collegiate

<sup>\*</sup> Reading score is composite of Non-Fiction and Fiction.

#### NLESD - Central Region

School #: 153 Cape John Collegiate

School

Region

Province

<sup>\*</sup> Reading score is composite of Non-Fiction and Fiction.

NLESD - Central Region

School #: 156 H.L. Strong Academy