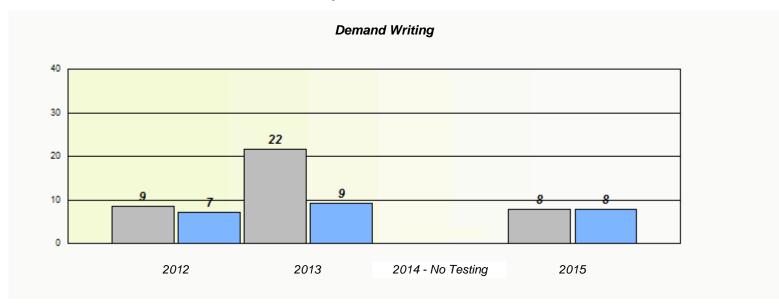

#### NLESD - Central Region

School #: 156 H.L. Strong Academy

<sup>\*</sup> Reading score is composite of Non-Fiction and Fiction.

NLESD - Central Region

|                                                                               | Exemption/Unknown Rates |      |                   |      |  |  |  |  |  |
|-------------------------------------------------------------------------------|-------------------------|------|-------------------|------|--|--|--|--|--|
| Demand Writing                                                                |                         |      |                   |      |  |  |  |  |  |
| School data with 5 or fewer students withheld for reasons of confidentiality. |                         |      |                   |      |  |  |  |  |  |
|                                                                               |                         |      |                   |      |  |  |  |  |  |
|                                                                               |                         |      |                   |      |  |  |  |  |  |
|                                                                               |                         |      |                   |      |  |  |  |  |  |
|                                                                               |                         |      |                   |      |  |  |  |  |  |
|                                                                               |                         |      |                   |      |  |  |  |  |  |
|                                                                               | 2012                    | 2013 | 2014 - No Testing | 2015 |  |  |  |  |  |
|                                                                               |                         |      |                   |      |  |  |  |  |  |

|                                                                               | 1      | Reading           |      |  |  |  |  |  |
|-------------------------------------------------------------------------------|--------|-------------------|------|--|--|--|--|--|
| School data with 5 or fewer students withheld for reasons of confidentiality. |        |                   |      |  |  |  |  |  |
|                                                                               |        |                   |      |  |  |  |  |  |
|                                                                               |        |                   |      |  |  |  |  |  |
|                                                                               |        |                   |      |  |  |  |  |  |
|                                                                               |        |                   |      |  |  |  |  |  |
| 2012                                                                          | 2013   | 2014 - No Testing | 2015 |  |  |  |  |  |
|                                                                               |        |                   |      |  |  |  |  |  |
|                                                                               | School | Province          | •    |  |  |  |  |  |
|                                                                               |        |                   |      |  |  |  |  |  |

<sup>\*</sup> Reading score is composite of Non-Fiction and Fiction.