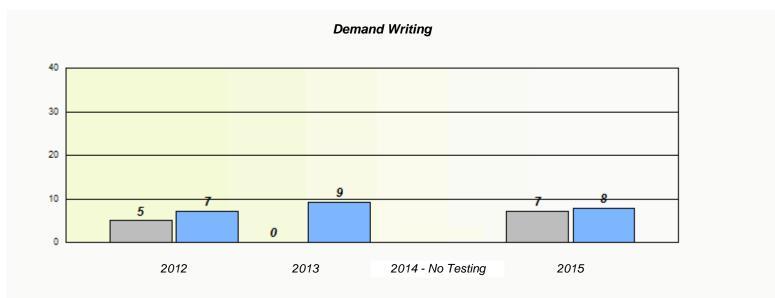

#### NLESD - Central Region

School #: 153 Cape John Collegiate

School

Region

Province

<sup>\*</sup> Reading score is composite of Non-Fiction and Fiction.

NLESD - Central Region

School #: 156 H.L. Strong Academy

| Exemption/Unknown Rates                                                       |      |                   |      |  |  |  |  |  |
|-------------------------------------------------------------------------------|------|-------------------|------|--|--|--|--|--|
| Demand Writing                                                                |      |                   |      |  |  |  |  |  |
| School data with 5 or fewer students withheld for reasons of confidentiality. |      |                   |      |  |  |  |  |  |
|                                                                               |      |                   |      |  |  |  |  |  |
|                                                                               |      |                   |      |  |  |  |  |  |
|                                                                               |      |                   |      |  |  |  |  |  |
|                                                                               |      |                   |      |  |  |  |  |  |
|                                                                               |      |                   |      |  |  |  |  |  |
|                                                                               |      |                   |      |  |  |  |  |  |
| 2012                                                                          | 2013 | 2014 - No Testing | 2015 |  |  |  |  |  |
|                                                                               |      |                   |      |  |  |  |  |  |