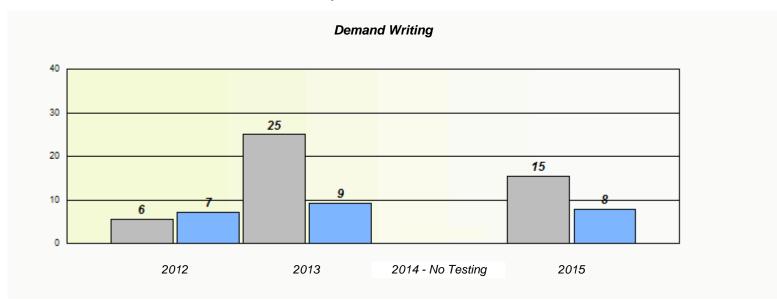

#### NLESD - Central Region

School #: 153 Cape John Collegiate

School

Region

Province

<sup>\*</sup> Reading score is composite of Non-Fiction and Fiction.

NLESD - Central Region

School #: 156 H.L. Strong Academy

| Exemption/Unknown Rates                                                       |      |                   |      |  |  |  |  |  |
|-------------------------------------------------------------------------------|------|-------------------|------|--|--|--|--|--|
| Demand Writing                                                                |      |                   |      |  |  |  |  |  |
| School data with 5 or fewer students withheld for reasons of confidentiality. |      |                   |      |  |  |  |  |  |
|                                                                               |      |                   |      |  |  |  |  |  |
|                                                                               |      |                   |      |  |  |  |  |  |
|                                                                               |      |                   |      |  |  |  |  |  |
|                                                                               |      |                   |      |  |  |  |  |  |
|                                                                               |      |                   |      |  |  |  |  |  |
|                                                                               |      |                   |      |  |  |  |  |  |
| 2012                                                                          | 2013 | 2014 - No Testing | 2015 |  |  |  |  |  |
|                                                                               |      |                   |      |  |  |  |  |  |