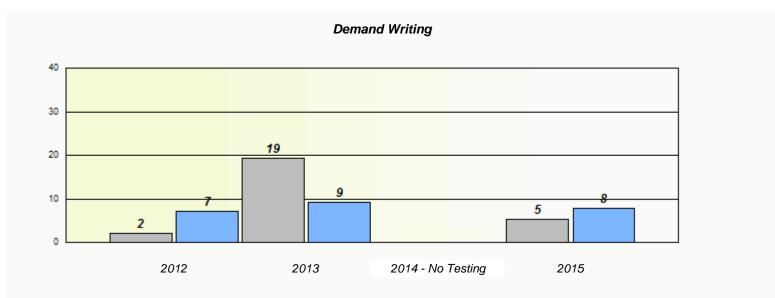

| Exemption/Unknown Rates                                                       |      |                   |      |  |  |  |  |  |
|-------------------------------------------------------------------------------|------|-------------------|------|--|--|--|--|--|
| Demand Writing                                                                |      |                   |      |  |  |  |  |  |
| School data with 5 or fewer students withheld for reasons of confidentiality. |      |                   |      |  |  |  |  |  |
|                                                                               |      |                   |      |  |  |  |  |  |
|                                                                               |      |                   |      |  |  |  |  |  |
|                                                                               |      |                   |      |  |  |  |  |  |
|                                                                               |      |                   |      |  |  |  |  |  |
|                                                                               |      |                   |      |  |  |  |  |  |
|                                                                               |      |                   |      |  |  |  |  |  |
| 2012                                                                          | 2013 | 2014 - No Testing | 2015 |  |  |  |  |  |
|                                                                               |      |                   |      |  |  |  |  |  |