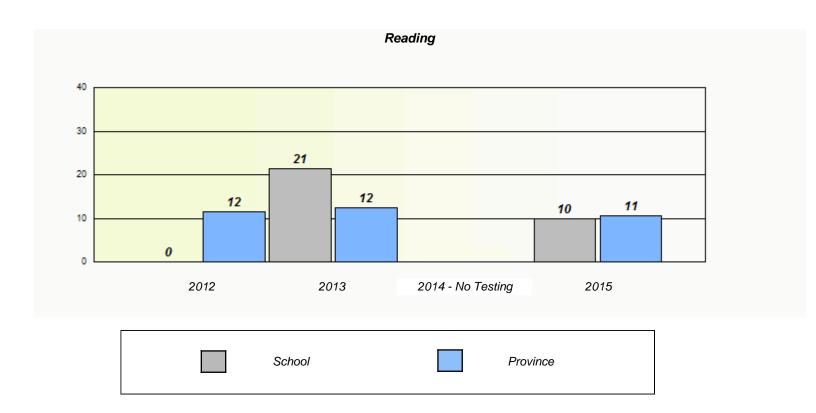

#### NLESD - Central Region

School #: 156 H.L. Strong Academy

<sup>\*</sup> Reading score is composite of Non-Fiction and Fiction.

NLESD - Central Region

|                                                                               | Exemption/Unknown Rates |      |                   |      |  |  |  |  |  |
|-------------------------------------------------------------------------------|-------------------------|------|-------------------|------|--|--|--|--|--|
| Demand Writing                                                                |                         |      |                   |      |  |  |  |  |  |
| School data with 5 or fewer students withheld for reasons of confidentiality. |                         |      |                   |      |  |  |  |  |  |
|                                                                               |                         |      |                   |      |  |  |  |  |  |
|                                                                               |                         |      |                   |      |  |  |  |  |  |
|                                                                               |                         |      |                   |      |  |  |  |  |  |
|                                                                               |                         |      |                   |      |  |  |  |  |  |
|                                                                               |                         |      |                   |      |  |  |  |  |  |
|                                                                               | 2012                    | 2013 | 2014 - No Testing | 2015 |  |  |  |  |  |
|                                                                               |                         |      |                   |      |  |  |  |  |  |

<sup>\*</sup> Reading score is composite of Non-Fiction and Fiction.