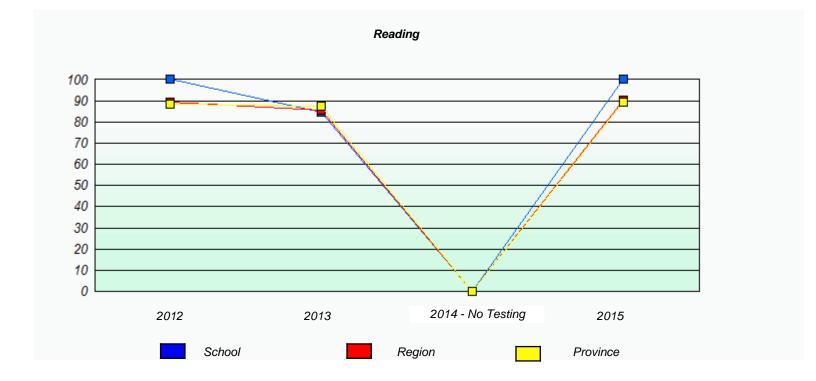

#### NLESD - Central Region

School #: 153 Cape John Collegiate

<sup>\*</sup> Reading score is composite of Non-Fiction and Fiction.

#### NLESD - Central Region

School #: 153 Cape John Collegiate

School

Region

Province

<sup>\*</sup> Reading score is composite of Non-Fiction and Fiction.

NLESD - Central Region

School #: 156 H.L. Strong Academy