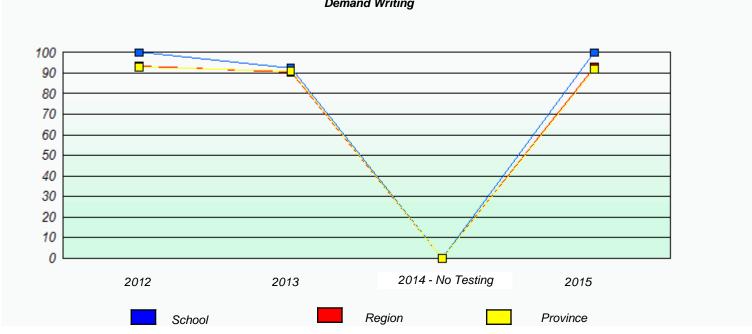

#### NLESD - Central Region

School #: 153 Cape John Collegiate

<sup>\*</sup> Reading score is composite of Non-Fiction and Fiction.

#### NLESD - Central Region

School #: 153 Cape John Collegiate

School

Region

Province

<sup>\*</sup> Reading score is composite of Non-Fiction and Fiction.

NLESD - Central Region

School #: 156 H.L. Strong Academy