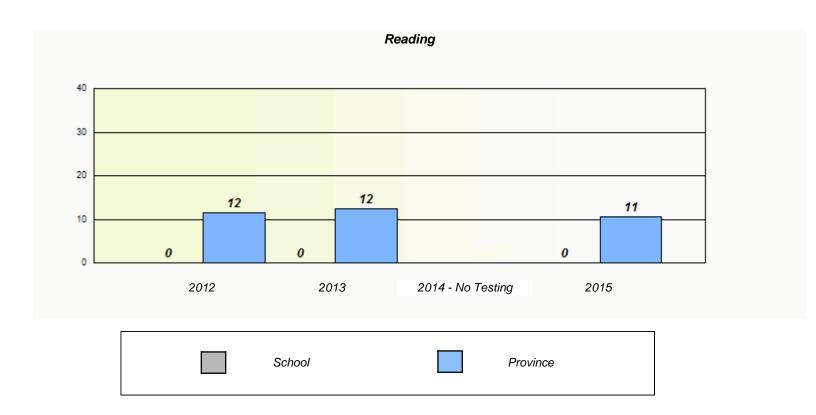

#### NLESD - Central Region

School #: 156 H.L. Strong Academy

<sup>\*</sup> Reading score is composite of Non-Fiction and Fiction.

NLESD - Central Region

|                                                                               | Exemption/Unknown Rates |      |                   |      |  |  |  |  |  |
|-------------------------------------------------------------------------------|-------------------------|------|-------------------|------|--|--|--|--|--|
| Demand Writing                                                                |                         |      |                   |      |  |  |  |  |  |
| School data with 5 or fewer students withheld for reasons of confidentiality. |                         |      |                   |      |  |  |  |  |  |
|                                                                               |                         |      |                   |      |  |  |  |  |  |
|                                                                               |                         |      |                   |      |  |  |  |  |  |
|                                                                               |                         |      |                   |      |  |  |  |  |  |
|                                                                               |                         |      |                   |      |  |  |  |  |  |
|                                                                               |                         |      |                   |      |  |  |  |  |  |
|                                                                               | 2012                    | 2013 | 2014 - No Testing | 2015 |  |  |  |  |  |
|                                                                               |                         |      |                   |      |  |  |  |  |  |

|                                                                               | 1      | Reading           |      |  |  |  |  |  |
|-------------------------------------------------------------------------------|--------|-------------------|------|--|--|--|--|--|
| School data with 5 or fewer students withheld for reasons of confidentiality. |        |                   |      |  |  |  |  |  |
|                                                                               |        |                   |      |  |  |  |  |  |
|                                                                               |        |                   |      |  |  |  |  |  |
|                                                                               |        |                   |      |  |  |  |  |  |
|                                                                               |        |                   |      |  |  |  |  |  |
| 2012                                                                          | 2013   | 2014 - No Testing | 2015 |  |  |  |  |  |
|                                                                               |        |                   |      |  |  |  |  |  |
|                                                                               | School | Province          | •    |  |  |  |  |  |
|                                                                               |        |                   |      |  |  |  |  |  |