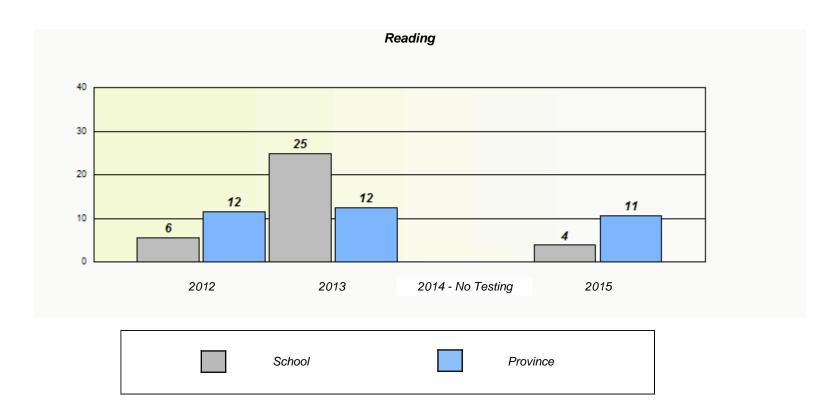

|                                                                               | 1      | Reading           |      |  |  |  |  |  |
|-------------------------------------------------------------------------------|--------|-------------------|------|--|--|--|--|--|
| School data with 5 or fewer students withheld for reasons of confidentiality. |        |                   |      |  |  |  |  |  |
|                                                                               |        |                   |      |  |  |  |  |  |
|                                                                               |        |                   |      |  |  |  |  |  |
|                                                                               |        |                   |      |  |  |  |  |  |
|                                                                               |        |                   |      |  |  |  |  |  |
| 2012                                                                          | 2013   | 2014 - No Testing | 2015 |  |  |  |  |  |
|                                                                               |        |                   |      |  |  |  |  |  |
|                                                                               | School | Province          | •    |  |  |  |  |  |
|                                                                               |        |                   |      |  |  |  |  |  |

<sup>\*</sup> Reading score is composite of Non-Fiction and Fiction.