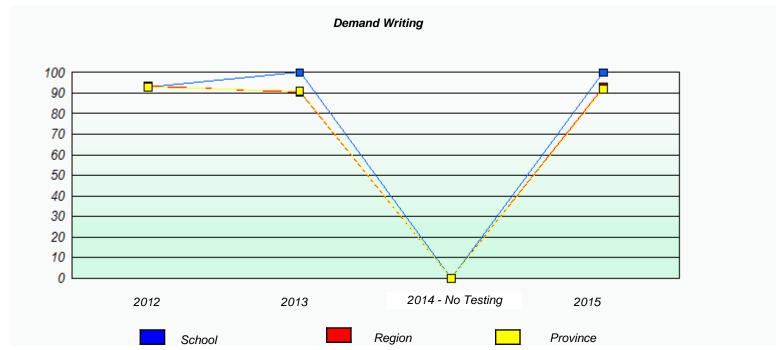

#### NLESD - Central Region

School #: 153 Cape John Collegiate

<sup>\*</sup> Reading score is composite of Non-Fiction and Fiction.

#### NLESD - Central Region

School #: 153 Cape John Collegiate

School

Region

Province

<sup>\*</sup> Reading score is composite of Non-Fiction and Fiction.

NLESD - Central Region

School #: 156 H.L. Strong Academy