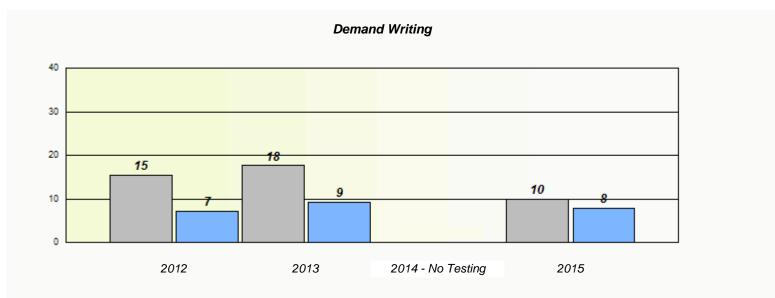

#### NLESD - Central Region

School #: 156 H.L. Strong Academy

<sup>\*</sup> Reading score is composite of Non-Fiction and Fiction.

NLESD - Central Region

|                                                                               | Exemption/Unknown Rates |      |                   |      |  |  |  |  |  |
|-------------------------------------------------------------------------------|-------------------------|------|-------------------|------|--|--|--|--|--|
| Demand Writing                                                                |                         |      |                   |      |  |  |  |  |  |
| School data with 5 or fewer students withheld for reasons of confidentiality. |                         |      |                   |      |  |  |  |  |  |
|                                                                               |                         |      |                   |      |  |  |  |  |  |
|                                                                               |                         |      |                   |      |  |  |  |  |  |
|                                                                               |                         |      |                   |      |  |  |  |  |  |
|                                                                               |                         |      |                   |      |  |  |  |  |  |
|                                                                               |                         |      |                   |      |  |  |  |  |  |
|                                                                               | 2012                    | 2013 | 2014 - No Testing | 2015 |  |  |  |  |  |
|                                                                               |                         |      |                   |      |  |  |  |  |  |

<sup>\*</sup> Reading score is composite of Non-Fiction and Fiction.