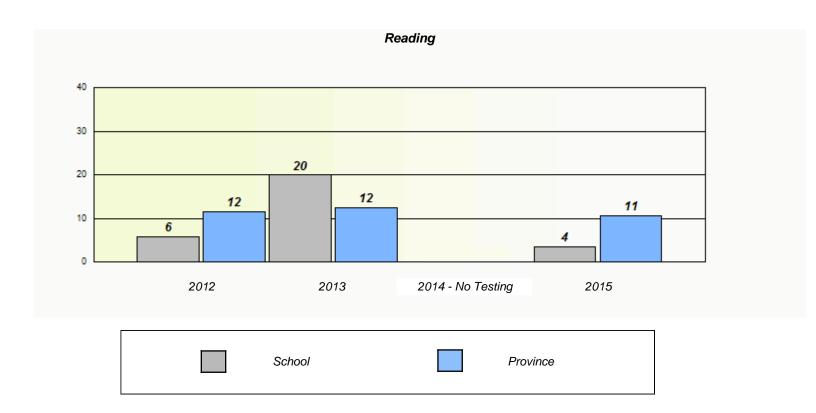

#### NLESD - Central Region

School #: 153 Cape John Collegiate

<sup>\*</sup> Reading score is composite of Non-Fiction and Fiction.

#### NLESD - Central Region

School #: 153 Cape John Collegiate

School

Region

Province

<sup>\*</sup> Reading score is composite of Non-Fiction and Fiction.

NLESD - Central Region

School #: 156 H.L. Strong Academy