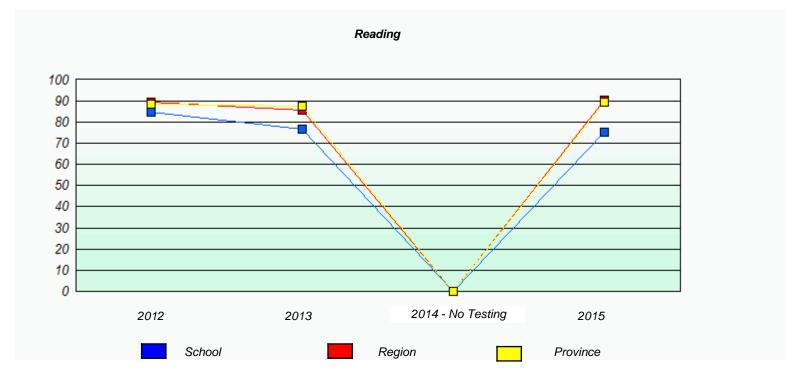

#### NLESD - Central Region

School #: 153 Cape John Collegiate

<sup>\*</sup> Reading score is composite of Non-Fiction and Fiction.

#### NLESD - Central Region

School #: 153 Cape John Collegiate

School

Region

Province

<sup>\*</sup> Reading score is composite of Non-Fiction and Fiction.

NLESD - Central Region

School #: 156 H.L. Strong Academy