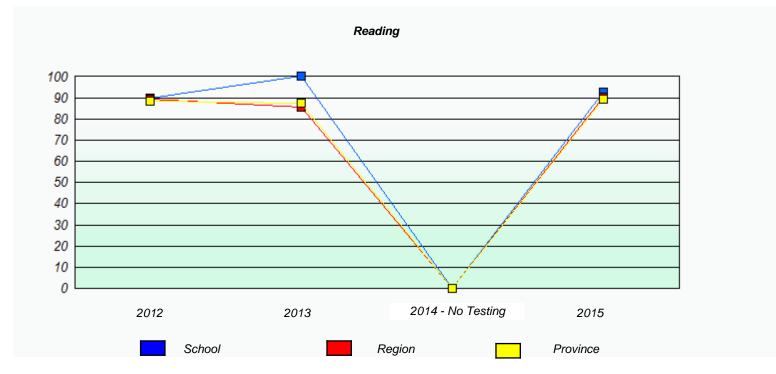

asons of confidentiality. 2014 - No Testing 2012 2013 2015 School Region Province

<sup>\*</sup> Reading score is composite of Non-Fiction and Fiction.



### NLESD - Central Region

School #: 406 Fitzgerald Academy

### Exemption/Unknown Rates





<sup>\*</sup> Reading score is composite of Non-Fiction and Fiction.

Mushuau Innu Natuashish School and Sheshatshiu Innu School are excluded from region and provincial results.



### NLESD - Central Region

School #: 406 Fitzgerald Academy





<sup>\*</sup> Reading score is composite of Non-Fiction and Fiction.



### NLESD - Central Region

School #: 407 Bay d'Espoir Academy





<sup>\*</sup> Reading score is composite of Non-Fiction and Fiction.



### NLESD - Central Region

School #: 407 Bay d'Espoir Academy

### Participation Rates





152

<sup>\*</sup> Reading score is composite of Non-Fiction and Fiction.



### NLESD - Central Region

School #: 413 Holy Cross School Complex





<sup>\*</sup> Reading score is composite of Non-Fiction and Fiction.



### NLESD - Central Region

Holy Cross School Complex School #: 413

# Participation Rates **Demand Writing**





<sup>\*</sup> Reading score is composite of Non-Fiction and Fiction.



### NLESD - Central Region

School #: 414 Fogo Island Central Academy





<sup>\*</sup> Reading score is composite of Non-Fiction and Fiction.



### NLESD - Central Region

School #: 414 Fogo Island Central Academy

### Participation Rates **Demand Writing** 100 90 80 70 60 50 40 30 20 10 0 2014 - No Testing 2012 2013 2015 Region Province School



<sup>\*</sup> Reading score is compo