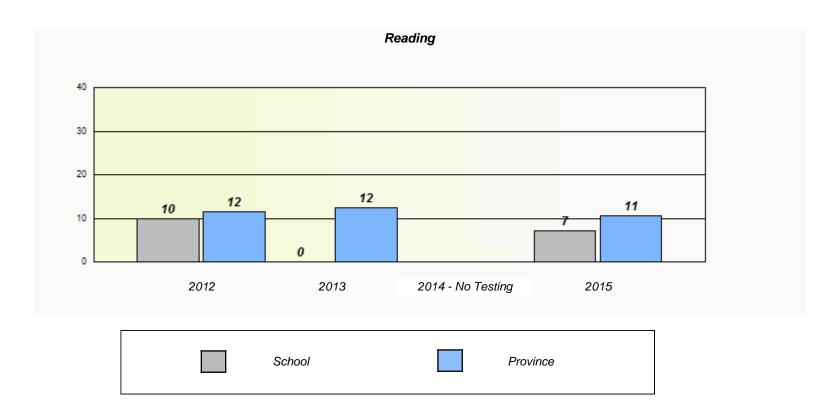

#### NLESD - Central Region

School #: 153 Cape John Collegiate

School

Region

Province

<sup>\*</sup> Reading score is composite of Non-Fiction and Fiction.

NLESD - Central Region

School #: 156 H.L. Strong Academy

|                                                                               | 1      | Reading           |      |  |  |  |  |  |
|-------------------------------------------------------------------------------|--------|-------------------|------|--|--|--|--|--|
| School data with 5 or fewer students withheld for reasons of confidentiality. |        |                   |      |  |  |  |  |  |
|                                                                               |        |                   |      |  |  |  |  |  |
|                                                                               |        |                   |      |  |  |  |  |  |
|                                                                               |        |                   |      |  |  |  |  |  |
|                                                                               |        |                   |      |  |  |  |  |  |
| 2012                                                                          | 2013   | 2014 - No Testing | 2015 |  |  |  |  |  |
|                                                                               |        |                   |      |  |  |  |  |  |
|                                                                               | School | Province          | •    |  |  |  |  |  |
|                                                                               |        |                   |      |  |  |  |  |  |