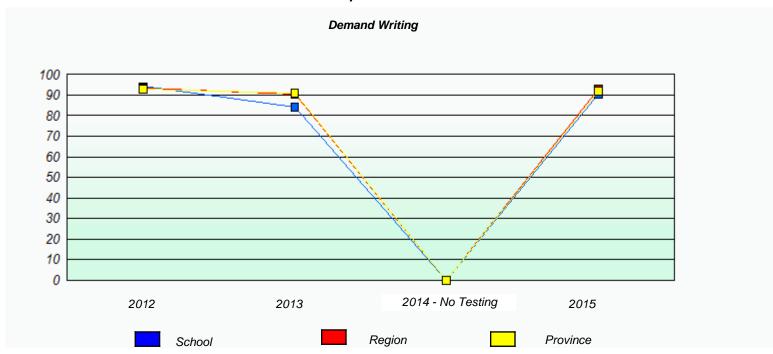

#### NLESD - Central Region

School #: 153 Cape John Collegiate

School

Region

Province

<sup>\*</sup> Reading score is composite of Non-Fiction and Fiction.

NLESD - Central Region

School #: 156 H.L. Strong Academy

#### NLESD - Central Region

School #: 156 H.L. Strong Academy

<sup>\*</sup> Reading score is composite of Non-Fiction and Fiction.

NLESD - Central Region

|                                                                               | Exemption/Unknown Rates |      |                   |      |  |  |  |  |  |
|-------------------------------------------------------------------------------|-------------------------|------|-------------------|------|--|--|--|--|--|
| Demand Writing                                                                |                         |      |                   |      |  |  |  |  |  |
| School data with 5 or fewer students withheld for reasons of confidentiality. |                         |      |                   |      |  |  |  |  |  |
|                                                                               |                         |      |                   |      |  |  |  |  |  |
|                                                                               |                         |      |                   |      |  |  |  |  |  |
|                                                                               |                         |      |                   |      |  |  |  |  |  |
|                                                                               |                         |      |                   |      |  |  |  |  |  |
|                                                                               |                         |      |                   |      |  |  |  |  |  |
|                                                                               | 2012                    | 2013 | 2014 - No Testing | 2015 |  |  |  |  |  |
|                                                                               |                         |      |                   |      |  |  |  |  |  |