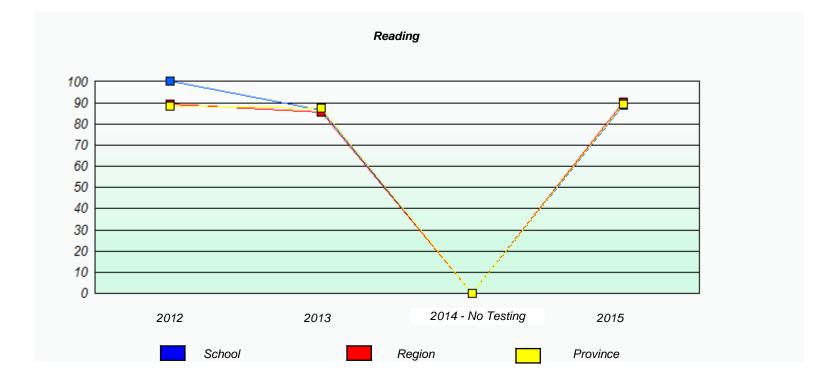

#### NLESD - Central Region

School #: 153 Cape John Collegiate

School

Region

Province

<sup>\*</sup> Reading score is composite of Non-Fiction and Fiction.

NLESD - Central Region

School #: 156 H.L. Strong Academy

<sup>\*</sup> Reading score is composite of Non-Fiction and Fiction.