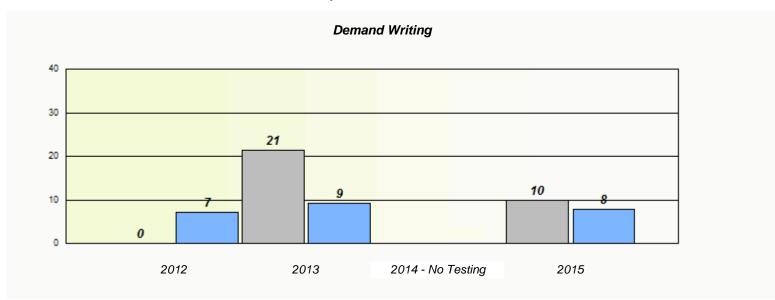

#### NLESD - Central Region

School #: 153 Cape John Collegiate

<sup>\*</sup> Reading score is composite of Non-Fiction and Fiction.

#### NLESD - Central Region

School #: 153 Cape John Collegiate

School

Region

Province

<sup>\*</sup> Reading score is composite of Non-Fiction and Fiction.

NLESD - Central Region

School #: 156 H.L. Strong Academy