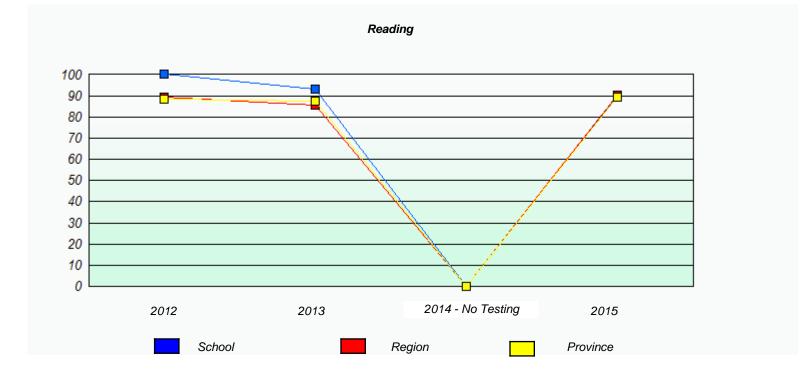

#### NLESD - Central Region

School #: 125 Copper Ridge Academy

<sup>\*</sup> Reading score is composite of Non-Fiction and Fiction.