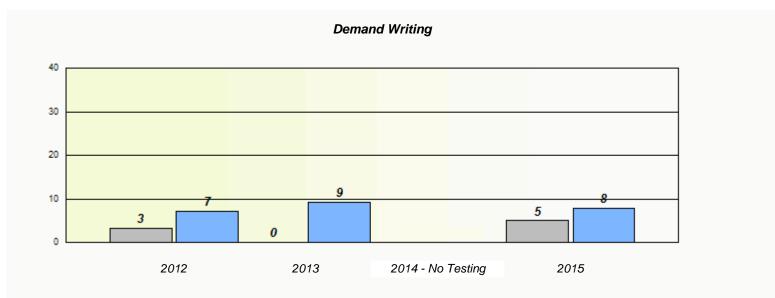

| Exemption/Unknown Rates                                                       |      |                   |      |  |  |  |  |  |
|-------------------------------------------------------------------------------|------|-------------------|------|--|--|--|--|--|
| Demand Writing                                                                |      |                   |      |  |  |  |  |  |
| School data with 5 or fewer students withheld for reasons of confidentiality. |      |                   |      |  |  |  |  |  |
|                                                                               |      |                   |      |  |  |  |  |  |
|                                                                               |      |                   |      |  |  |  |  |  |
|                                                                               |      |                   |      |  |  |  |  |  |
|                                                                               |      |                   |      |  |  |  |  |  |
|                                                                               |      |                   |      |  |  |  |  |  |
|                                                                               |      |                   |      |  |  |  |  |  |
| 2012                                                                          | 2013 | 2014 - No Testing | 2015 |  |  |  |  |  |
|                                                                               |      |                   |      |  |  |  |  |  |