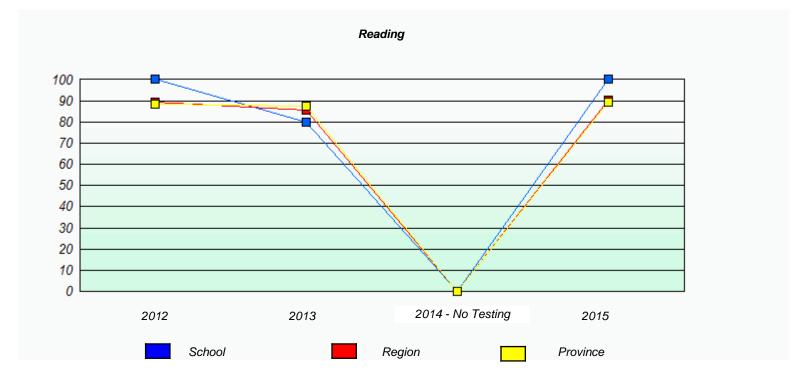

|                                                                               | 1      | Reading           |      |  |  |  |  |  |
|-------------------------------------------------------------------------------|--------|-------------------|------|--|--|--|--|--|
| School data with 5 or fewer students withheld for reasons of confidentiality. |        |                   |      |  |  |  |  |  |
|                                                                               |        |                   |      |  |  |  |  |  |
|                                                                               |        |                   |      |  |  |  |  |  |
|                                                                               |        |                   |      |  |  |  |  |  |
|                                                                               |        |                   |      |  |  |  |  |  |
| 2012                                                                          | 2013   | 2014 - No Testing | 2015 |  |  |  |  |  |
|                                                                               |        |                   |      |  |  |  |  |  |
|                                                                               | School | Province          | •    |  |  |  |  |  |
|                                                                               |        |                   |      |  |  |  |  |  |

<sup>\*</sup> Reading score is composite of Non-Fiction and Fiction.