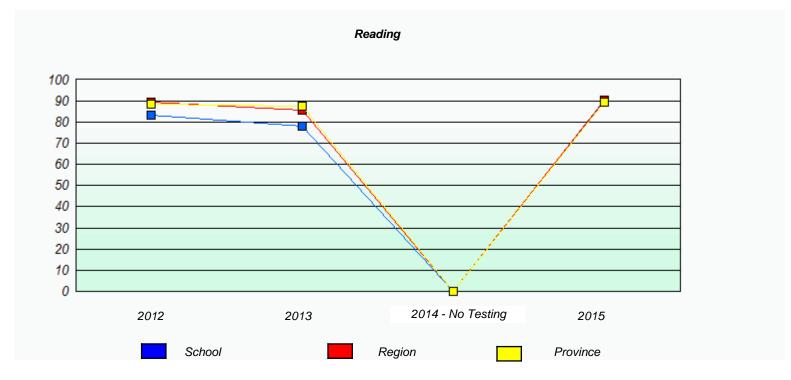

#### NLESD - Central Region

School #: 149 King Academy

<sup>\*</sup> Reading score is composite of Non-Fiction and Fiction.