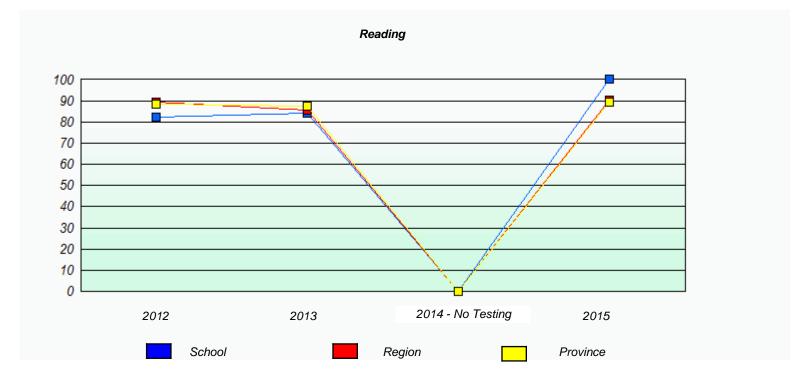

#### NLESD - Central Region

School #: 153 Cape John Collegiate

<sup>\*</sup> Reading score is composite of Non-Fiction and Fiction.

#### NLESD - Central Region

School #: 153 Cape John Collegiate

School

Region

Province

<sup>\*</sup> Reading score is composite of Non-Fiction and Fiction.

NLESD - Central Region

School #: 156 H.L. Strong Academy