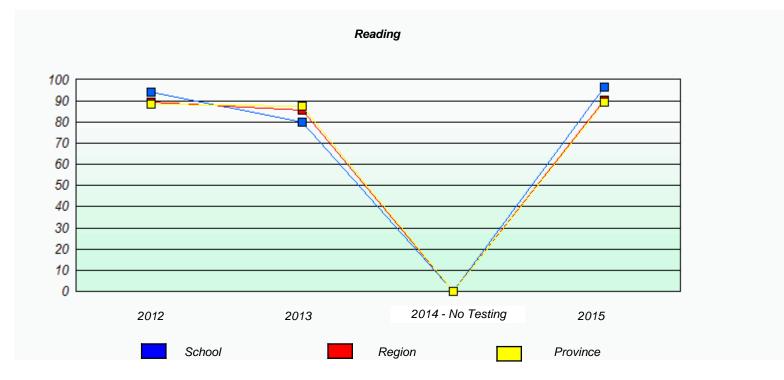

#### NLESD - Central Region

School #: 125 Copper Ridge Academy

<sup>\*</sup> Reading score is composite of Non-Fiction and Fiction.