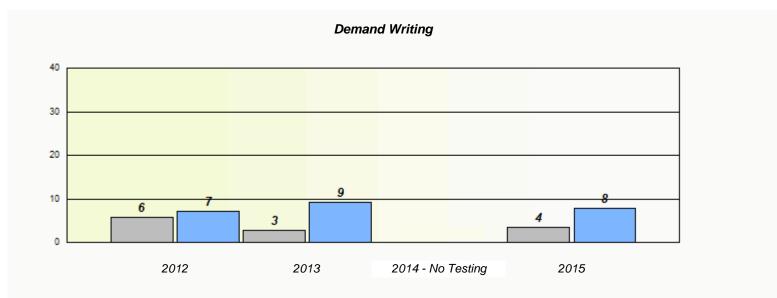

#### NLESD - Central Region

School #: 153 Cape John Collegiate

<sup>\*</sup> Reading score is composite of Non-Fiction and Fiction.

#### NLESD - Central Region

School #: 153 Cape John Collegiate

School

Region

Province

<sup>\*</sup> Reading score is composite of Non-Fiction and Fiction.

NLESD - Central Region

School #: 156 H.L. Strong Academy