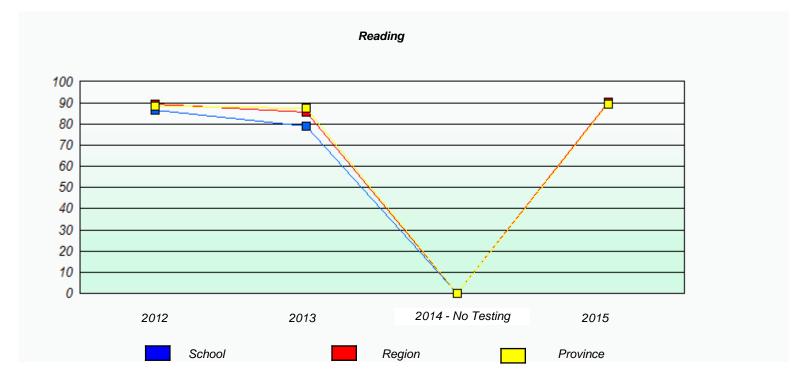

#### NLESD - Central Region

School #: 162 Dorset Collegiate

<sup>\*</sup> Reading score is composite of Non-Fiction and Fiction.