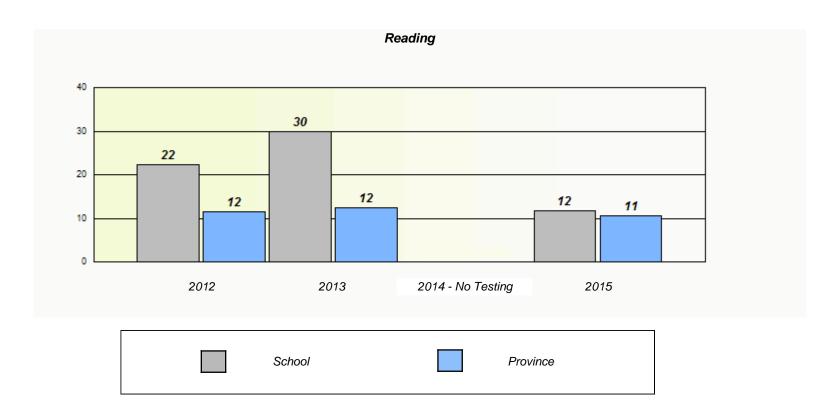

|                                                                               | 1      | Reading           |      |  |  |  |  |  |
|-------------------------------------------------------------------------------|--------|-------------------|------|--|--|--|--|--|
| School data with 5 or fewer students withheld for reasons of confidentiality. |        |                   |      |  |  |  |  |  |
|                                                                               |        |                   |      |  |  |  |  |  |
|                                                                               |        |                   |      |  |  |  |  |  |
|                                                                               |        |                   |      |  |  |  |  |  |
|                                                                               |        |                   |      |  |  |  |  |  |
| 2012                                                                          | 2013   | 2014 - No Testing | 2015 |  |  |  |  |  |
|                                                                               |        |                   |      |  |  |  |  |  |
|                                                                               | School | Province          | •    |  |  |  |  |  |
|                                                                               |        |                   |      |  |  |  |  |  |