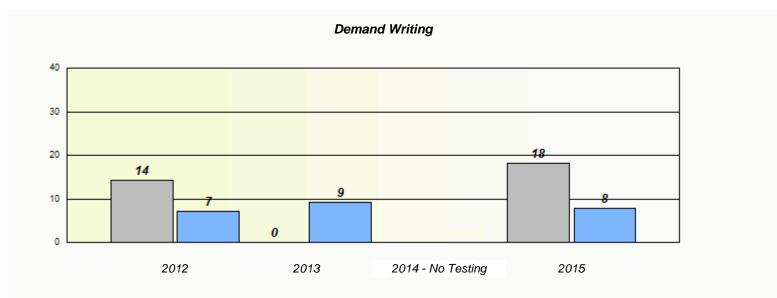

## NLESD - Central Region

School #: 165 St. Stephen's AG

| Participation Rates |      |                    |                     |                    |                        |          |  |  |
|---------------------|------|--------------------|---------------------|--------------------|------------------------|----------|--|--|
|                     |      |                    | Demai               | nd Writing         |                        |          |  |  |
|                     |      | School data wit    | h 5 or fewer studen | ts withheld for re | easons of confidentia  | ality.   |  |  |
|                     |      |                    |                     |                    |                        |          |  |  |
|                     |      |                    |                     |                    |                        |          |  |  |
|                     |      |                    |                     |                    |                        |          |  |  |
|                     |      |                    |                     |                    |                        |          |  |  |
|                     |      |                    |                     |                    |                        |          |  |  |
|                     |      |                    |                     |                    |                        |          |  |  |
|                     |      |                    |                     |                    |                        |          |  |  |
| 2                   | 2012 |                    | 2013                | 2014 -             | No Testing             | 2015     |  |  |
| _                   |      |                    |                     |                    |                        |          |  |  |
|                     |      | School             | _                   | Region             |                        | Province |  |  |
|                     |      |                    | Rea                 | ading              |                        |          |  |  |
|                     |      | School data with 5 | or fewer students v | withheld for reas  | ons of confidentiality | /.       |  |  |
|                     |      |                    |                     |                    |                        |          |  |  |
|                     |      |                    |                     |                    |                        |          |  |  |
|                     |      |                    |                     |                    |                        |          |  |  |
|                     |      |                    |                     |                    |                        |          |  |  |
|                     |      |                    |                     |                    |                        |          |  |  |
|                     |      |                    |                     |                    |                        |          |  |  |
|                     |      |                    |                     |                    |                        |          |  |  |
| 2                   | 2012 |                    | 2013                | 2014 -             | No Testing             | 2015     |  |  |
| 2                   |      |                    |                     |                    |                        |          |  |  |
|                     |      | School             |                     | Region             |                        | Province |  |  |