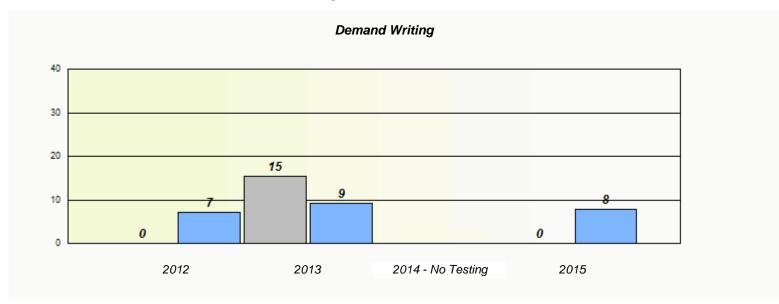

#### NLESD - Central Region

School #: 156 H.L. Strong Academy

<sup>\*</sup> Reading score is composite of Non-Fiction and Fiction.

NLESD - Central Region

|                                                                               | Exemption/Unknown Rates |      |                   |      |  |  |  |  |  |
|-------------------------------------------------------------------------------|-------------------------|------|-------------------|------|--|--|--|--|--|
| Demand Writing                                                                |                         |      |                   |      |  |  |  |  |  |
| School data with 5 or fewer students withheld for reasons of confidentiality. |                         |      |                   |      |  |  |  |  |  |
|                                                                               |                         |      |                   |      |  |  |  |  |  |
|                                                                               |                         |      |                   |      |  |  |  |  |  |
|                                                                               |                         |      |                   |      |  |  |  |  |  |
|                                                                               |                         |      |                   |      |  |  |  |  |  |
|                                                                               |                         |      |                   |      |  |  |  |  |  |
|                                                                               | 2012                    | 2013 | 2014 - No Testing | 2015 |  |  |  |  |  |
|                                                                               |                         |      |                   |      |  |  |  |  |  |

<sup>\*</sup> Reading score is composite of Non-Fiction and Fiction.