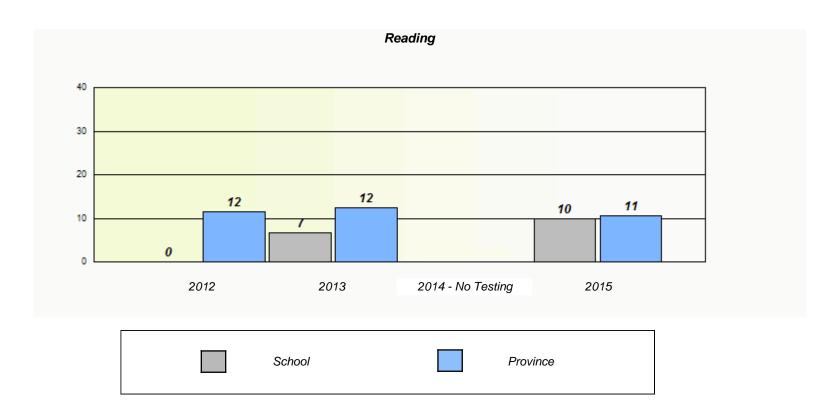

#### NLESD - Central Region

School #: 153 Cape John Collegiate

School

Region

Province

<sup>\*</sup> Reading score is composite of Non-Fiction and Fiction.

NLESD - Central Region

School #: 156 H.L. Strong Academy

|                                                                               | 1      | Reading           |      |  |  |  |  |  |
|-------------------------------------------------------------------------------|--------|-------------------|------|--|--|--|--|--|
| School data with 5 or fewer students withheld for reasons of confidentiality. |        |                   |      |  |  |  |  |  |
|                                                                               |        |                   |      |  |  |  |  |  |
|                                                                               |        |                   |      |  |  |  |  |  |
|                                                                               |        |                   |      |  |  |  |  |  |
|                                                                               |        |                   |      |  |  |  |  |  |
| 2012                                                                          | 2013   | 2014 - No Testing | 2015 |  |  |  |  |  |
|                                                                               |        |                   |      |  |  |  |  |  |
|                                                                               | School | Province          | •    |  |  |  |  |  |
|                                                                               |        |                   |      |  |  |  |  |  |