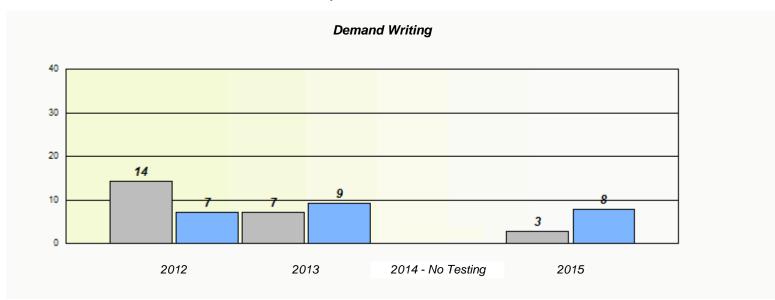

| Exemption/Unknown Rates                                                       |      |                   |      |  |  |  |  |  |
|-------------------------------------------------------------------------------|------|-------------------|------|--|--|--|--|--|
| Demand Writing                                                                |      |                   |      |  |  |  |  |  |
| School data with 5 or fewer students withheld for reasons of confidentiality. |      |                   |      |  |  |  |  |  |
|                                                                               |      |                   |      |  |  |  |  |  |
|                                                                               |      |                   |      |  |  |  |  |  |
|                                                                               |      |                   |      |  |  |  |  |  |
|                                                                               |      |                   |      |  |  |  |  |  |
|                                                                               |      |                   |      |  |  |  |  |  |
|                                                                               |      |                   |      |  |  |  |  |  |
| 2012                                                                          | 2013 | 2014 - No Testing | 2015 |  |  |  |  |  |
|                                                                               |      |                   |      |  |  |  |  |  |