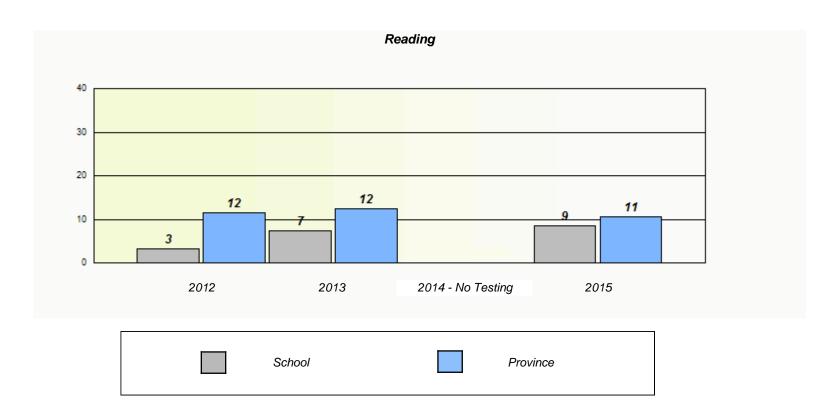

#### NLESD - Central Region

School #: 156 H.L. Strong Academy

<sup>\*</sup> Reading score is composite of Non-Fiction and Fiction.

NLESD - Central Region

|                                                                               | Exemption/Unknown Rates |      |                   |      |  |  |  |  |  |
|-------------------------------------------------------------------------------|-------------------------|------|-------------------|------|--|--|--|--|--|
| Demand Writing                                                                |                         |      |                   |      |  |  |  |  |  |
| School data with 5 or fewer students withheld for reasons of confidentiality. |                         |      |                   |      |  |  |  |  |  |
|                                                                               |                         |      |                   |      |  |  |  |  |  |
|                                                                               |                         |      |                   |      |  |  |  |  |  |
|                                                                               |                         |      |                   |      |  |  |  |  |  |
|                                                                               |                         |      |                   |      |  |  |  |  |  |
|                                                                               |                         |      |                   |      |  |  |  |  |  |
|                                                                               | 2012                    | 2013 | 2014 - No Testing | 2015 |  |  |  |  |  |
|                                                                               |                         |      |                   |      |  |  |  |  |  |

|                                                                               | 1      | Reading           |      |  |  |  |  |  |
|-------------------------------------------------------------------------------|--------|-------------------|------|--|--|--|--|--|
| School data with 5 or fewer students withheld for reasons of confidentiality. |        |                   |      |  |  |  |  |  |
|                                                                               |        |                   |      |  |  |  |  |  |
|                                                                               |        |                   |      |  |  |  |  |  |
|                                                                               |        |                   |      |  |  |  |  |  |
|                                                                               |        |                   |      |  |  |  |  |  |
| 2012                                                                          | 2013   | 2014 - No Testing | 2015 |  |  |  |  |  |
|                                                                               |        |                   |      |  |  |  |  |  |
|                                                                               | School | Province          | •    |  |  |  |  |  |
|                                                                               |        |                   |      |  |  |  |  |  |

<sup>\*</sup> Reading score is composite of Non-Fiction and Fiction.