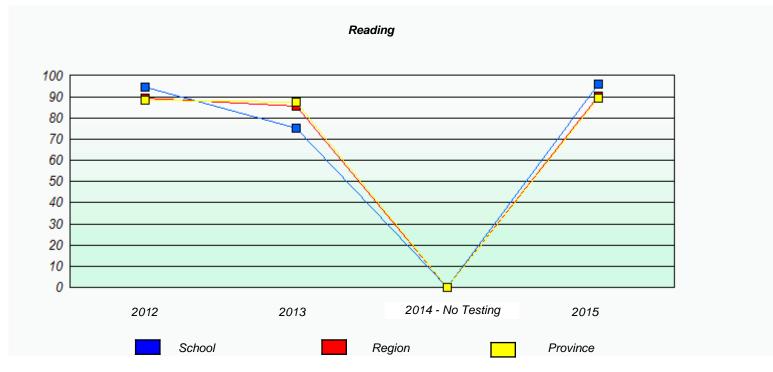

#### NLESD - Central Region

School #: 153 Cape John Collegiate

<sup>\*</sup> Reading score is composite of Non-Fiction and Fiction.

#### NLESD - Central Region

School #: 153 Cape John Collegiate

School

Region

Province

<sup>\*</sup> Reading score is composite of Non-Fiction and Fiction.

NLESD - Central Region

School #: 156 H.L. Strong Academy