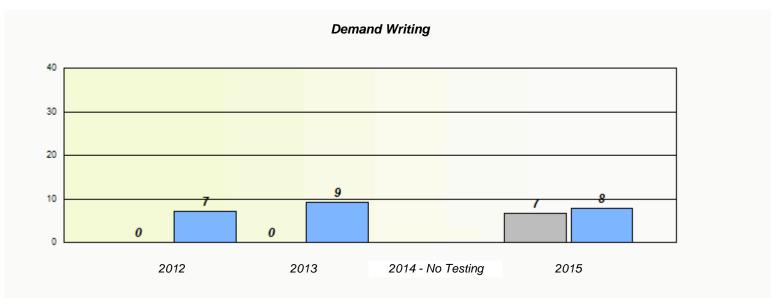

#### NLESD - Central Region

School #: 132 Botwood Collegiate

<sup>\*</sup> Reading score is composite of Non-Fiction and Fiction.