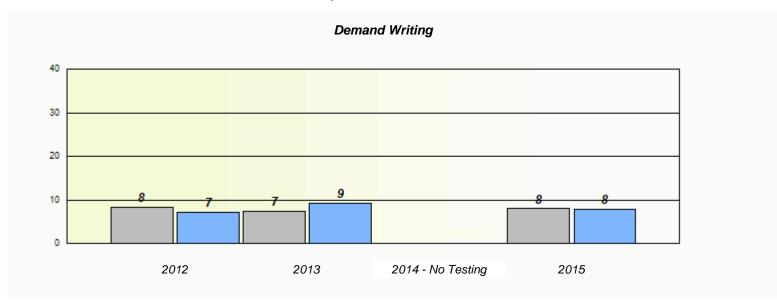

| Exemption/Unknown Rates                                                       |      |                   |      |  |  |  |  |  |
|-------------------------------------------------------------------------------|------|-------------------|------|--|--|--|--|--|
| Demand Writing                                                                |      |                   |      |  |  |  |  |  |
| School data with 5 or fewer students withheld for reasons of confidentiality. |      |                   |      |  |  |  |  |  |
|                                                                               |      |                   |      |  |  |  |  |  |
|                                                                               |      |                   |      |  |  |  |  |  |
|                                                                               |      |                   |      |  |  |  |  |  |
|                                                                               |      |                   |      |  |  |  |  |  |
|                                                                               |      |                   |      |  |  |  |  |  |
|                                                                               |      |                   |      |  |  |  |  |  |
| 2012                                                                          | 2013 | 2014 - No Testing | 2015 |  |  |  |  |  |
|                                                                               |      |                   |      |  |  |  |  |  |