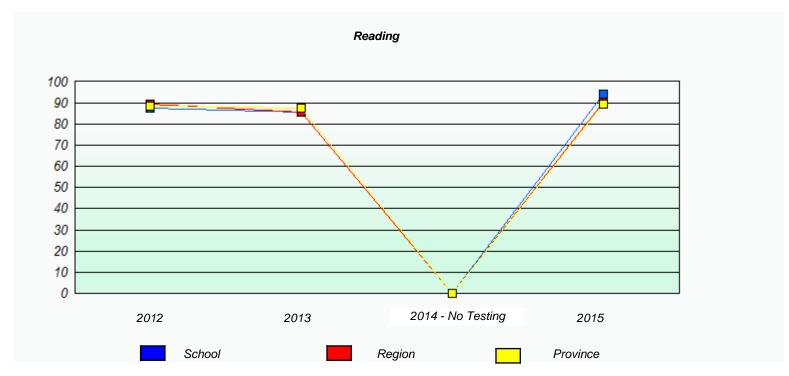

|                         |                     |                           |                |          |  |  |  |
|                |                         |                     |                           |                |          |  |  |  |
| 2012           | 20                      | 013                 | 2014 - No Testi           | ing            | 2015     |  |  |  |
|                | School                  | R                   | Pegion                    |                | Province |  |  |  |

<sup>\*</sup> Reading score is composite of Non-Fiction and Fiction.



#### NLESD - Central Region

School #: 177 Greenwood Academy





<sup>\*</sup> Reading score is composite of Non-Fiction and Fiction.



#### NLESD - Central Region

School #: 177 Greenwood Academy





<sup>\*</sup> Reading score is composite of Non-Fiction and Fiction.



#### NLESD - Central Region

School #: 178 Phoenix Academy





<sup>\*</sup> Reading score is composite of Non-Fiction and Fiction.



#### NLESD - Central Region

School #: 178 Phoenix Academy





<sup>\*</sup> Reading score is composite of Non-Fiction and Fiction.



#### NLESD - Central Region

School #: 179 Centreville Academy





<sup>\*</sup> Reading score is composite of Non-Fiction and Fiction.



#### NLESD - Central Region

School #: 179 Centreville Academy

2012

School

# Demand Writing 100 90 80 70 60 50 40 30 20 10

Region

2014 - No Testing

2015

Province



2013

<sup>\*</sup> Reading score is composite of Non-Fiction and Fiction.



NLESD - Central Region

School #: 180 A. R. Scammell Academy

|