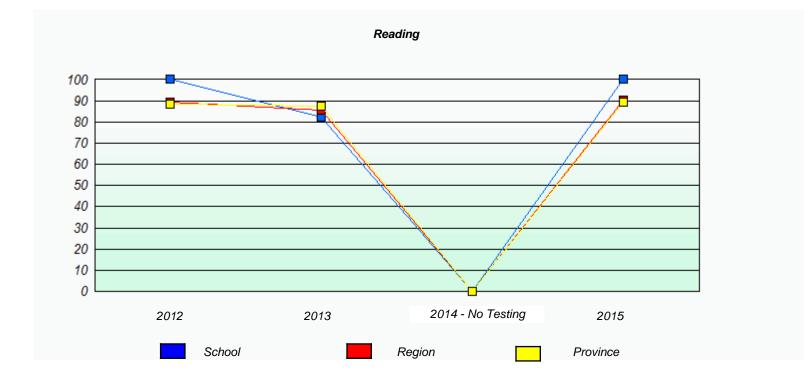

#### NLESD - Central Region

School #: 153 Cape John Collegiate

<sup>\*</sup> Reading score is composite of Non-Fiction and Fiction.

#### NLESD - Central Region

School #: 153 Cape John Collegiate

School

Region

Province

<sup>\*</sup> Reading score is composite of Non-Fiction and Fiction.

NLESD - Central Region

School #: 156 H.L. Strong Academy