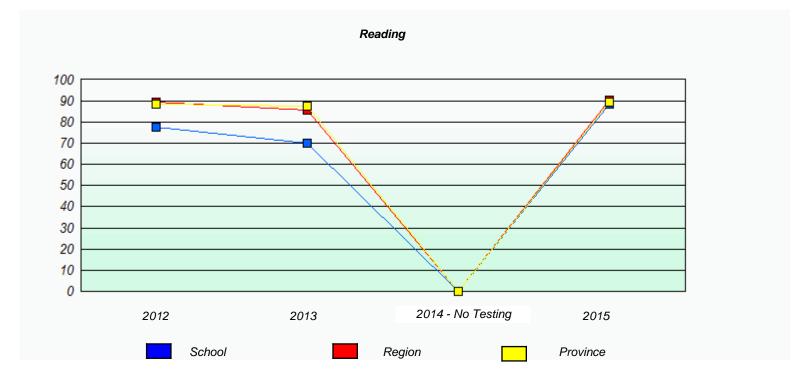

## NLESD - Central Region

School #: 165 St. Stephen's AG

| Participation Rates |      |                    |                     |                    |                        |          |  |  |
|---------------------|------|--------------------|---------------------|--------------------|------------------------|----------|--|--|
|                     |      |                    | Demai               | nd Writing         |                        |          |  |  |
|                     |      | School data wit    | h 5 or fewer studen | ts withheld for re | easons of confidentia  | ality.   |  |  |
|                     |      |                    |                     |                    |                        |          |  |  |
|                     |      |                    |                     |                    |                        |          |  |  |
|                     |      |                    |                     |                    |                        |          |  |  |
|                     |      |                    |                     |                    |                        |          |  |  |
|                     |      |                    |                     |                    |                        |          |  |  |
|                     |      |                    |                     |                    |                        |          |  |  |
|                     |      |                    |                     |                    |                        |          |  |  |
| 2                   | 2012 |                    | 2013                | 2014 -             | No Testing             | 2015     |  |  |
| _                   |      |                    |                     |                    |                        |          |  |  |
|                     |      | School             | _                   | Region             |                        | Province |  |  |
|                     |      |                    | Rea                 | ading              |                        |          |  |  |
|                     |      | School data with 5 | or fewer students v | withheld for reas  | ons of confidentiality | /.       |  |  |
|                     |      |                    |                     |                    |                        |          |  |  |
|                     |      |                    |                     |                    |                        |          |  |  |
|                     |      |                    |                     |                    |                        |          |  |  |
|                     |      |                    |                     |                    |                        |          |  |  |
|                     |      |                    |                     |                    |                        |          |  |  |
|                     |      |                    |                     |                    |                        |          |  |  |
|                     |      |                    |                     |                    |                        |          |  |  |
| 2                   | 2012 |                    | 2013                | 2014 -             | No Testing             | 2015     |  |  |
| 2                   |      |                    |                     |                    |                        |          |  |  |
|                     |      | School             |                     | Region             |                        | Province |  |  |