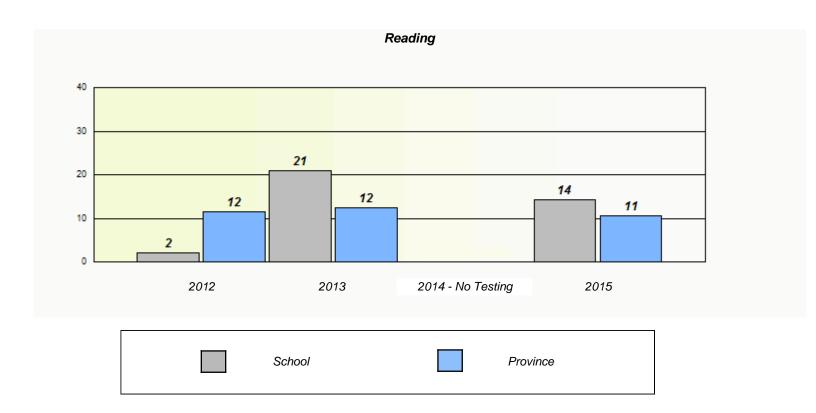

|                                                                               | 1      | Reading           |      |  |  |  |  |  |
|-------------------------------------------------------------------------------|--------|-------------------|------|--|--|--|--|--|
| School data with 5 or fewer students withheld for reasons of confidentiality. |        |                   |      |  |  |  |  |  |
|                                                                               |        |                   |      |  |  |  |  |  |
|                                                                               |        |                   |      |  |  |  |  |  |
|                                                                               |        |                   |      |  |  |  |  |  |
|                                                                               |        |                   |      |  |  |  |  |  |
| 2012                                                                          | 2013   | 2014 - No Testing | 2015 |  |  |  |  |  |
|                                                                               |        |                   |      |  |  |  |  |  |
|                                                                               | School | Province          | •    |  |  |  |  |  |
|                                                                               |        |                   |      |  |  |  |  |  |