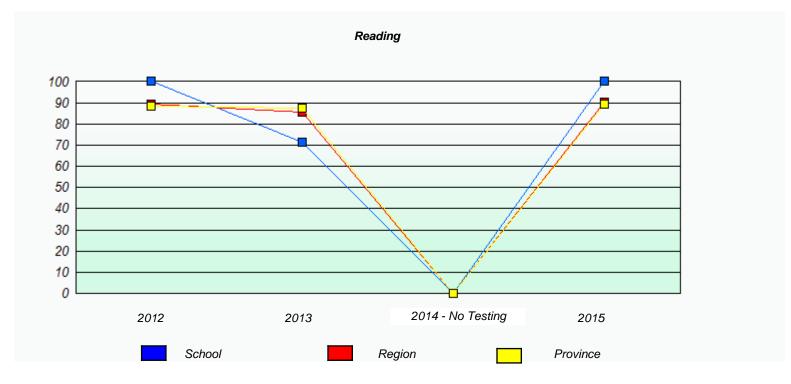

#### NLESD - Central Region

School #: 153 Cape John Collegiate

<sup>\*</sup> Reading score is composite of Non-Fiction and Fiction.

#### NLESD - Central Region

School #: 153 Cape John Collegiate

School

Region

Province

<sup>\*</sup> Reading score is composite of Non-Fiction and Fiction.

NLESD - Central Region

School #: 156 H.L. Strong Academy