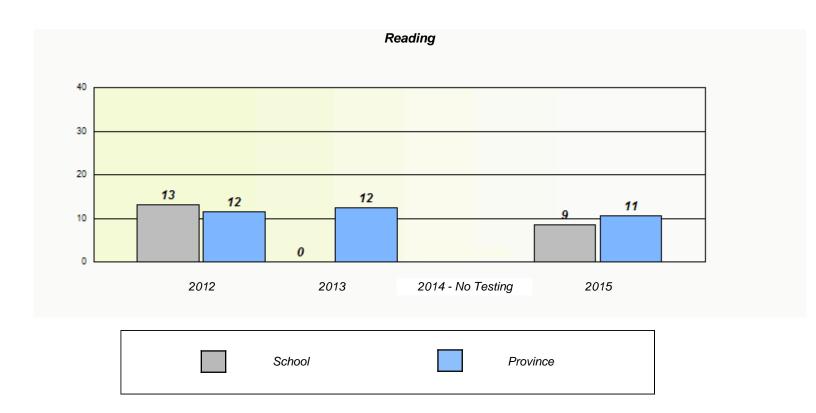

|                                                                               | 1      | Reading           |      |  |  |  |  |  |
|-------------------------------------------------------------------------------|--------|-------------------|------|--|--|--|--|--|
| School data with 5 or fewer students withheld for reasons of confidentiality. |        |                   |      |  |  |  |  |  |
|                                                                               |        |                   |      |  |  |  |  |  |
|                                                                               |        |                   |      |  |  |  |  |  |
|                                                                               |        |                   |      |  |  |  |  |  |
|                                                                               |        |                   |      |  |  |  |  |  |
| 2012                                                                          | 2013   | 2014 - No Testing | 2015 |  |  |  |  |  |
|                                                                               |        |                   |      |  |  |  |  |  |
|                                                                               | School | Province          | •    |  |  |  |  |  |
|                                                                               |        |                   |      |  |  |  |  |  |