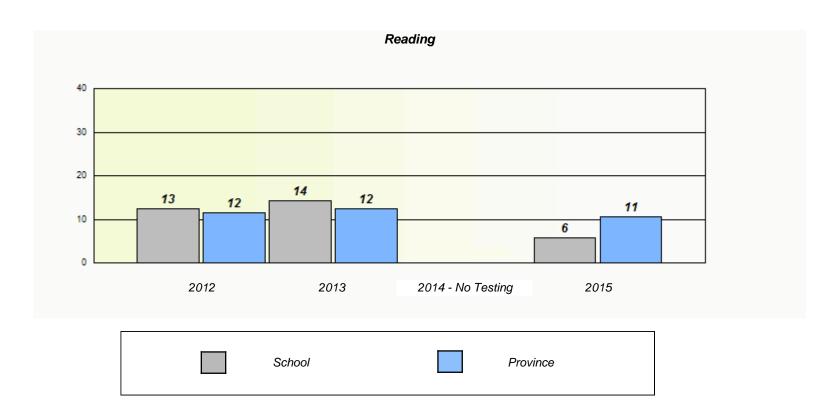

|                                                                               | 1      | Reading           |      |  |  |  |  |  |
|-------------------------------------------------------------------------------|--------|-------------------|------|--|--|--|--|--|
| School data with 5 or fewer students withheld for reasons of confidentiality. |        |                   |      |  |  |  |  |  |
|                                                                               |        |                   |      |  |  |  |  |  |
|                                                                               |        |                   |      |  |  |  |  |  |
|                                                                               |        |                   |      |  |  |  |  |  |
|                                                                               |        |                   |      |  |  |  |  |  |
| 2012                                                                          | 2013   | 2014 - No Testing | 2015 |  |  |  |  |  |
|                                                                               |        |                   |      |  |  |  |  |  |
|                                                                               | School | Province          | •    |  |  |  |  |  |
|                                                                               |        |                   |      |  |  |  |  |  |