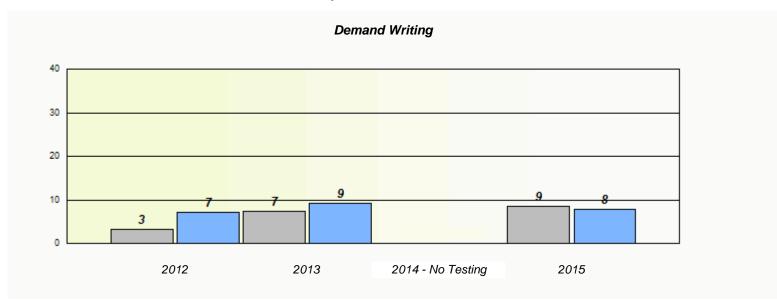

#### NLESD - Central Region

School #: 156 H.L. Strong Academy

<sup>\*</sup> Reading score is composite of Non-Fiction and Fiction.

NLESD - Central Region

|                                                                               | Exemption/Unknown Rates |      |                   |      |  |  |  |  |  |
|-------------------------------------------------------------------------------|-------------------------|------|-------------------|------|--|--|--|--|--|
| Demand Writing                                                                |                         |      |                   |      |  |  |  |  |  |
| School data with 5 or fewer students withheld for reasons of confidentiality. |                         |      |                   |      |  |  |  |  |  |
|                                                                               |                         |      |                   |      |  |  |  |  |  |
|                                                                               |                         |      |                   |      |  |  |  |  |  |
|                                                                               |                         |      |                   |      |  |  |  |  |  |
|                                                                               |                         |      |                   |      |  |  |  |  |  |
|                                                                               |                         |      |                   |      |  |  |  |  |  |
|                                                                               | 2012                    | 2013 | 2014 - No Testing | 2015 |  |  |  |  |  |
|                                                                               |                         |      |                   |      |  |  |  |  |  |

| Exemption/Unknown Rates                                                       |      |                   |      |  |  |  |  |  |
|-------------------------------------------------------------------------------|------|-------------------|------|--|--|--|--|--|
| Demand Writing                                                                |      |                   |      |  |  |  |  |  |
| School data with 5 or fewer students withheld for reasons of confidentiality. |      |                   |      |  |  |  |  |  |
|                                                                               |      |                   |      |  |  |  |  |  |
|                                                                               |      |                   |      |  |  |  |  |  |
|                                                                               |      |                   |      |  |  |  |  |  |
|                                                                               |      |                   |      |  |  |  |  |  |
|                                                                               |      |                   |      |  |  |  |  |  |
|                                                                               |      |                   |      |  |  |  |  |  |
| 2012                                                                          | 2013 | 2014 - No Testing | 2015 |  |  |  |  |  |
|                                                                               |      |                   |      |  |  |  |  |  |