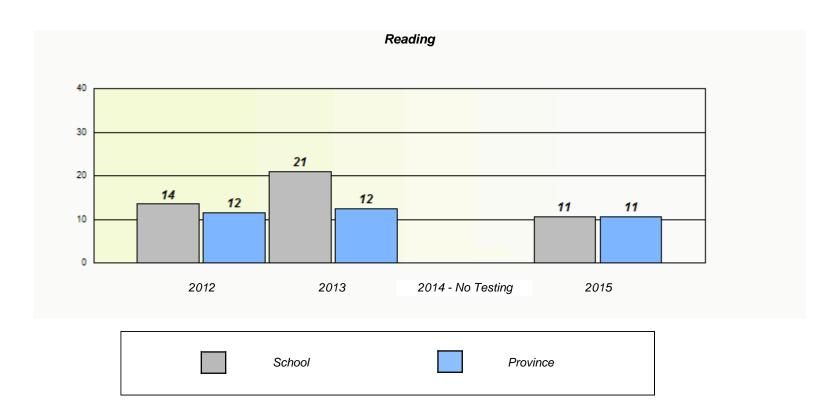

|                                                                               | 1      | Reading           |      |  |  |  |  |  |
|-------------------------------------------------------------------------------|--------|-------------------|------|--|--|--|--|--|
| School data with 5 or fewer students withheld for reasons of confidentiality. |        |                   |      |  |  |  |  |  |
|                                                                               |        |                   |      |  |  |  |  |  |
|                                                                               |        |                   |      |  |  |  |  |  |
|                                                                               |        |                   |      |  |  |  |  |  |
|                                                                               |        |                   |      |  |  |  |  |  |
| 2012                                                                          | 2013   | 2014 - No Testing | 2015 |  |  |  |  |  |
|                                                                               |        |                   |      |  |  |  |  |  |
|                                                                               | School | Province          | •    |  |  |  |  |  |
|                                                                               |        |                   |      |  |  |  |  |  |