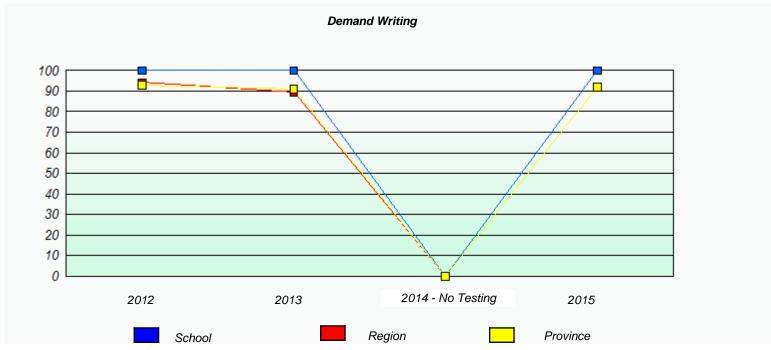

NLESD - Western Region

School #: 022 William Gillett Academy

|                                                                               |      | Exemption | /Unknown Rates    |      |  |  |  |  |  |
|-------------------------------------------------------------------------------|------|-----------|-------------------|------|--|--|--|--|--|
| Demand Writing                                                                |      |           |                   |      |  |  |  |  |  |
| School data with 5 or fewer students withheld for reasons of confidentiality. |      |           |                   |      |  |  |  |  |  |
|                                                                               |      |           |                   |      |  |  |  |  |  |
|                                                                               |      |           |                   |      |  |  |  |  |  |
|                                                                               |      |           |                   |      |  |  |  |  |  |
|                                                                               |      |           |                   |      |  |  |  |  |  |
|                                                                               |      |           |                   |      |  |  |  |  |  |
|                                                                               |      |           |                   |      |  |  |  |  |  |
|                                                                               | 2012 | 2013      | 2014 - No Testing | 2015 |  |  |  |  |  |
|                                                                               |      |           |                   |      |  |  |  |  |  |