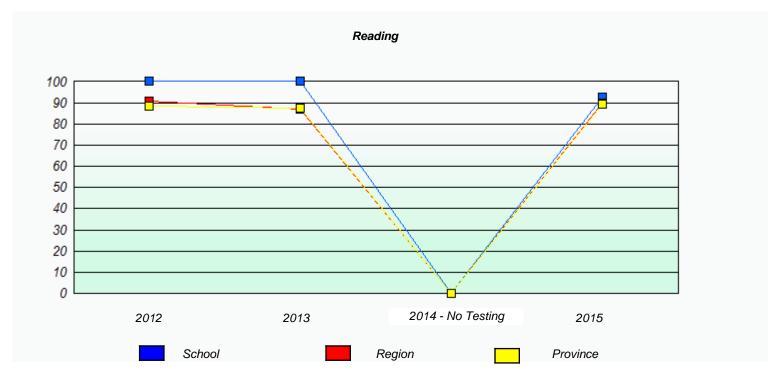

<sup>\*</sup> Reading score is composite of Non-Fiction and Fiction.

NLESD - Western Region

School #: 023 Sacred Heart AG

|   |      |                    | Participa           | ation Rates        |                        |          |  |
|---|------|--------------------|---------------------|--------------------|------------------------|----------|--|
|   |      |                    | Demai               | nd Writing         |                        |          |  |
|   |      | School data wit    | h 5 or fewer studen | ts withheld for re | easons of confidentia  | ality.   |  |
|   |      |                    |                     |                    |                        |          |  |
|   |      |                    |                     |                    |                        |          |  |
|   |      |                    |                     |                    |                        |          |  |
|   |      |                    |                     |                    |                        |          |  |
|   |      |                    |                     |                    |                        |          |  |
|   |      |                    |                     |                    |                        |          |  |
|   |      |                    |                     |                    |                        |          |  |
| 2 | 2012 |                    | 2013                | 2014 -             | No Testing             | 2015     |  |
| _ |      |                    |                     |                    |                        |          |  |
|   |      | School             | _                   | Region             |                        | Province |  |
|   |      |                    | Rea                 | ading              |                        |          |  |
|   |      | School data with 5 | or fewer students v | withheld for reas  | ons of confidentiality | /.       |  |
|   |      |                    |                     |                    |                        |          |  |
|   |      |                    |                     |                    |                        |          |  |
|   |      |                    |                     |                    |                        |          |  |
|   |      |                    |                     |                    |                        |          |  |
|   |      |                    |                     |                    |                        |          |  |
|   |      |                    |                     |                    |                        |          |  |
|   |      |                    |                     |                    |                        |          |  |
| 2 | 2012 |                    | 2013                | 2014 -             | No Testing             | 2015     |  |
| 2 |      |                    |                     |                    |                        |          |  |
|   |      | School             |                     | Region             |                        | Province |  |