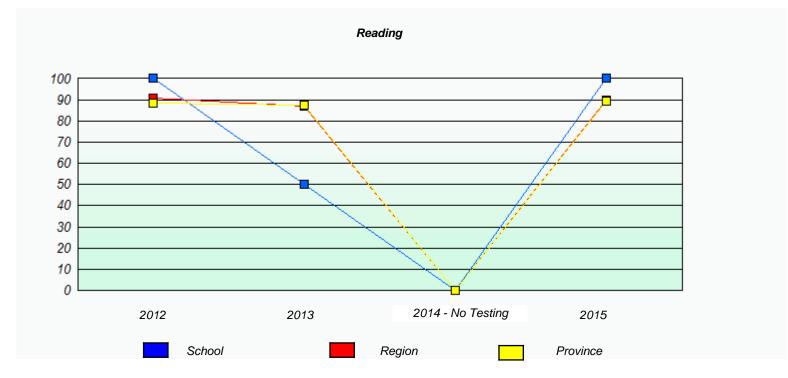

|        | 1                             | Reading                               |          |  |
|--------|-------------------------------|---------------------------------------|----------|--|
| School | l data with 5 or fewer studer | nts withheld for reasons of confident | tiality. |  |
|        |                               |                                       |          |  |
|        |                               |                                       |          |  |
|        |                               |                                       |          |  |
|        |                               |                                       |          |  |
| 2012   | 2013                          | 2014 - No Testing                     | 2015     |  |
| 2012   | 2010                          | 2017 No rooming                       | 2010     |  |
|        | School                        | Province                              |          |  |

<sup>\*</sup> Reading score is composite of Non-Fiction and Fiction.

NLESD - Western Region

School #: 022 William Gillett Academy

|                                                                               |                          | Participatio       | n Rates                   |               |          |  |  |  |
|-------------------------------------------------------------------------------|--------------------------|--------------------|---------------------------|---------------|----------|--|--|--|
|                                                                               |                          | Demand V           | Writing                   |               |          |  |  |  |
| School data with 5 or fewer students withheld for reasons of confidentiality. |                          |                    |                           |               |          |  |  |  |
|                                                                               |                          |                    |                           |               |          |  |  |  |
|                                                                               |                          |                    |                           |               |          |  |  |  |
|                                                                               |                          |                    |                           |               |          |  |  |  |
|                                                                               |                          |                    |                           |               |          |  |  |  |
|                                                                               |                          |                    |                           |               |          |  |  |  |
|                                                                               |                          |                    |                           |               |          |  |  |  |
|                                                                               |                          |                    |                           |               |          |  |  |  |
| 2012                                                                          | 201                      | 3                  | 2014 - No Testin          | g             | 2015     |  |  |  |
|                                                                               | School                   | Re                 | egion                     | /             | Province |  |  |  |
|                                                                               |                          |                    |                           |               |          |  |  |  |
|                                                                               |                          | Readin             |                           |               |          |  |  |  |
|                                                                               | School data with 5 or fe | ver students withh | neld for reasons of confi | fidentiality. |          |  |  |  |
|                                                                               |                          |                    |                           |               |          |  |  |  |
|                                                                               |                          |                    |                           |               |          |  |  |  |
|                                                                               |                          |                    |                           |               |          |  |  |  |
|                                                                               |                          |                    |                           |               |          |  |  |  |
|                                                                               |                          |                    |                           |               |          |  |  |  |
|                                                                               |                          |                    |                           |               |          |  |  |  |
|                                                                               |                          |                    |                           |               |          |  |  |  |
| 2012                                                                          | 201                      | 3                  | 2014 - No Testin          | g             | 2015     |  |  |  |
|                                                                               | School                   | Re                 | egion                     | I             | Province |  |  |  |