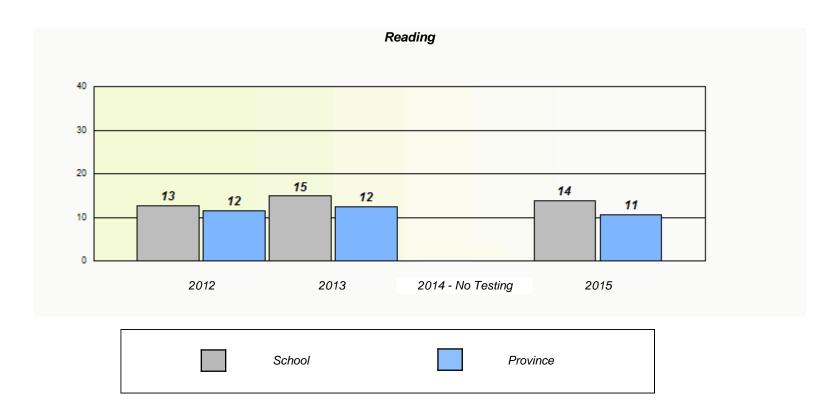

<sup>\*</sup> Reading score is composite of Non-Fiction and Fiction.

NLESD - Western Region

School #: 023 Sacred Heart AG

|   |      |                    | Participa           | ation Rates        |                        |          |  |
|---|------|--------------------|---------------------|--------------------|------------------------|----------|--|
|   |      |                    | Demai               | nd Writing         |                        |          |  |
|   |      | School data wit    | h 5 or fewer studen | ts withheld for re | easons of confidentia  | ality.   |  |
|   |      |                    |                     |                    |                        |          |  |
|   |      |                    |                     |                    |                        |          |  |
|   |      |                    |                     |                    |                        |          |  |
|   |      |                    |                     |                    |                        |          |  |
|   |      |                    |                     |                    |                        |          |  |
|   |      |                    |                     |                    |                        |          |  |
|   |      |                    |                     |                    |                        |          |  |
| 2 | 2012 |                    | 2013                | 2014 -             | No Testing             | 2015     |  |
| _ |      |                    |                     |                    |                        |          |  |
|   |      | School             | _                   | Region             |                        | Province |  |
|   |      |                    | Rea                 | ading              |                        |          |  |
|   |      | School data with 5 | or fewer students v | withheld for reas  | ons of confidentiality | /.       |  |
|   |      |                    |                     |                    |                        |          |  |
|   |      |                    |                     |                    |                        |          |  |
|   |      |                    |                     |                    |                        |          |  |
|   |      |                    |                     |                    |                        |          |  |
|   |      |                    |                     |                    |                        |          |  |
|   |      |                    |                     |                    |                        |          |  |
|   |      |                    |                     |                    |                        |          |  |
| 2 | 2012 |                    | 2013                | 2014 -             | No Testing             | 2015     |  |
| 2 |      |                    |                     |                    |                        |          |  |
|   |      | School             |                     | Region             |                        | Province |  |

<sup>\*</sup> Reading score is composite of Non-Fiction and Fiction.

NLESD - Western Region

| Exemption/Unknown Rates |                                                                               |      |                   |      |  |  |  |  |  |
|-------------------------|-------------------------------------------------------------------------------|------|-------------------|------|--|--|--|--|--|
| Demand Writing          |                                                                               |      |                   |      |  |  |  |  |  |
|                         | School data with 5 or fewer students withheld for reasons of confidentiality. |      |                   |      |  |  |  |  |  |
|                         |                                                                               |      |                   |      |  |  |  |  |  |
|                         |                                                                               |      |                   |      |  |  |  |  |  |
|                         |                                                                               |      |                   |      |  |  |  |  |  |
|                         |                                                                               |      |                   |      |  |  |  |  |  |
|                         |                                                                               |      |                   |      |  |  |  |  |  |
|                         |                                                                               |      |                   |      |  |  |  |  |  |
|                         | 2012                                                                          | 2013 | 2014 - No Testing | 2015 |  |  |  |  |  |
|                         |                                                                               |      |                   |      |  |  |  |  |  |