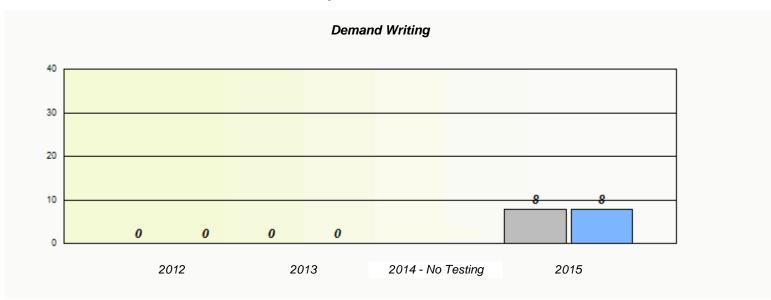

NLESD - Western Region

School #: 022 William Gillett Academy

|                                                                               |      | Exemption | /Unknown Rates    |      |  |  |  |  |  |
|-------------------------------------------------------------------------------|------|-----------|-------------------|------|--|--|--|--|--|
| Demand Writing                                                                |      |           |                   |      |  |  |  |  |  |
| School data with 5 or fewer students withheld for reasons of confidentiality. |      |           |                   |      |  |  |  |  |  |
|                                                                               |      |           |                   |      |  |  |  |  |  |
|                                                                               |      |           |                   |      |  |  |  |  |  |
|                                                                               |      |           |                   |      |  |  |  |  |  |
|                                                                               |      |           |                   |      |  |  |  |  |  |
|                                                                               |      |           |                   |      |  |  |  |  |  |
|                                                                               |      |           |                   |      |  |  |  |  |  |
|                                                                               | 2012 | 2013      | 2014 - No Testing | 2015 |  |  |  |  |  |
|                                                                               |      |           |                   |      |  |  |  |  |  |

<sup>\*</sup> Reading score is composite of Non-Fiction and Fiction.

NLESD - Western Region

School #: 022 William Gillett Academy

|                                                                               |                          | Participatio       | n Rates                   |               |          |  |  |  |
|-------------------------------------------------------------------------------|--------------------------|--------------------|---------------------------|---------------|----------|--|--|--|
|                                                                               |                          | Demand V           | Writing                   |               |          |  |  |  |
| School data with 5 or fewer students withheld for reasons of confidentiality. |                          |                    |                           |               |          |  |  |  |
|                                                                               |                          |                    |                           |               |          |  |  |  |
|                                                                               |                          |                    |                           |               |          |  |  |  |
|                                                                               |                          |                    |                           |               |          |  |  |  |
|                                                                               |                          |                    |                           |               |          |  |  |  |
|                                                                               |                          |                    |                           |               |          |  |  |  |
|                                                                               |                          |                    |                           |               |          |  |  |  |
|                                                                               |                          |                    |                           |               |          |  |  |  |
| 2012                                                                          | 201                      | 3                  | 2014 - No Testin          | g             | 2015     |  |  |  |
|                                                                               | School                   | Re                 | egion                     | /             | Province |  |  |  |
|                                                                               |                          |                    |                           |               |          |  |  |  |
|                                                                               |                          | Readin             |                           |               |          |  |  |  |
|                                                                               | School data with 5 or fe | ver students withh | neld for reasons of confi | fidentiality. |          |  |  |  |
|                                                                               |                          |                    |                           |               |          |  |  |  |
|                                                                               |                          |                    |                           |               |          |  |  |  |
|                                                                               |                          |                    |                           |               |          |  |  |  |
|                                                                               |                          |                    |                           |               |          |  |  |  |
|                                                                               |                          |                    |                           |               |          |  |  |  |
|                                                                               |                          |                    |                           |               |          |  |  |  |
|                                                                               |                          |                    |                           |               |          |  |  |  |
| 2012                                                                          | 201                      | 3                  | 2014 - No Testin          | g             | 2015     |  |  |  |
|                                                                               | School                   | Re                 | egion                     | I             | Province |  |  |  |