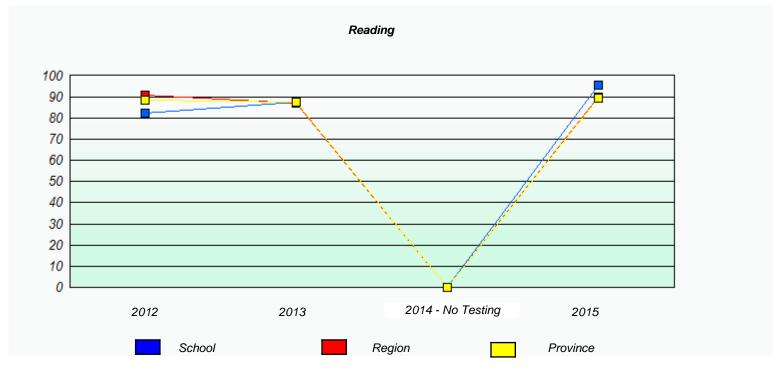

|        | 1                             | Reading                               |          |  |
|--------|-------------------------------|---------------------------------------|----------|--|
| School | l data with 5 or fewer studer | nts withheld for reasons of confident | tiality. |  |
|        |                               |                                       |          |  |
|        |                               |                                       |          |  |
|        |                               |                                       |          |  |
|        |                               |                                       |          |  |
| 2012   | 2013                          | 2014 - No Testing                     | 2015     |  |
| 2012   | 2010                          | 2017 No rooming                       | 2010     |  |
|        | School                        | Province                              |          |  |

<sup>\*</sup> Reading score is composite of Non-Fiction and Fiction.

NLESD - Western Region

School #: 022 William Gillett Academy

|                                                                               |                          | Participatio       | n Rates                   |               |          |  |  |  |
|-------------------------------------------------------------------------------|--------------------------|--------------------|---------------------------|---------------|----------|--|--|--|
|                                                                               |                          | Demand V           | Writing                   |               |          |  |  |  |
| School data with 5 or fewer students withheld for reasons of confidentiality. |                          |                    |                           |               |          |  |  |  |
|                                                                               |                          |                    |                           |               |          |  |  |  |
|                                                                               |                          |                    |                           |               |          |  |  |  |
|                                                                               |                          |                    |                           |               |          |  |  |  |
|                                                                               |                          |                    |                           |               |          |  |  |  |
|                                                                               |                          |                    |                           |               |          |  |  |  |
|                                                                               |                          |                    |                           |               |          |  |  |  |
|                                                                               |                          |                    |                           |               |          |  |  |  |
| 2012                                                                          | 201                      | 3                  | 2014 - No Testin          | g             | 2015     |  |  |  |
|                                                                               | School                   | Re                 | egion                     | /             | Province |  |  |  |
|                                                                               |                          |                    |                           |               |          |  |  |  |
|                                                                               |                          | Readin             |                           |               |          |  |  |  |
|                                                                               | School data with 5 or fe | ver students withh | neld for reasons of confi | fidentiality. |          |  |  |  |
|                                                                               |                          |                    |                           |               |          |  |  |  |
|                                                                               |                          |                    |                           |               |          |  |  |  |
|                                                                               |                          |                    |                           |               |          |  |  |  |
|                                                                               |                          |                    |                           |               |          |  |  |  |
|                                                                               |                          |                    |                           |               |          |  |  |  |
|                                                                               |                          |                    |                           |               |          |  |  |  |
|                                                                               |                          |                    |                           |               |          |  |  |  |
| 2012                                                                          | 201                      | 3                  | 2014 - No Testin          | g             | 2015     |  |  |  |
|                                                                               | School                   | Re                 | egion                     | I             | Province |  |  |  |