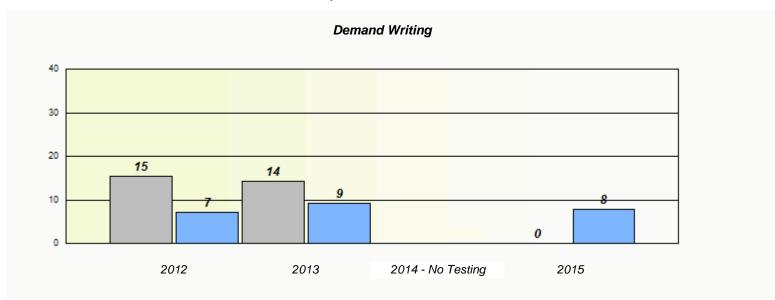

NLESD - Western Region

School #: 022 William Gillett Academy

|                                                                               |      | Exemption | /Unknown Rates    |      |  |  |  |  |  |
|-------------------------------------------------------------------------------|------|-----------|-------------------|------|--|--|--|--|--|
| Demand Writing                                                                |      |           |                   |      |  |  |  |  |  |
| School data with 5 or fewer students withheld for reasons of confidentiality. |      |           |                   |      |  |  |  |  |  |
|                                                                               |      |           |                   |      |  |  |  |  |  |
|                                                                               |      |           |                   |      |  |  |  |  |  |
|                                                                               |      |           |                   |      |  |  |  |  |  |
|                                                                               |      |           |                   |      |  |  |  |  |  |
|                                                                               |      |           |                   |      |  |  |  |  |  |
|                                                                               |      |           |                   |      |  |  |  |  |  |
|                                                                               | 2012 | 2013      | 2014 - No Testing | 2015 |  |  |  |  |  |
|                                                                               |      |           |                   |      |  |  |  |  |  |