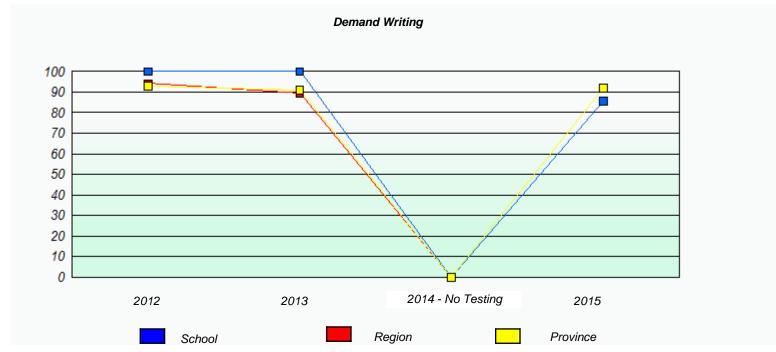

| 2014 - No Testing                  | 2015      |  |
|        |                              |                                    |           |  |
|        | School                       | Province                           | •         |  |

<sup>\*</sup> Reading score is composite of Non-Fiction and Fiction.



NLESD - Western Region

School #: 039 Mary Simms All-Grade



<sup>\*</sup> Reading score is composite of Non-Fiction and Fiction.



#### NLESD - Western Region

School #: 040 St. Mary's AG

### Exemption/Unknown Rates





<sup>\*</sup> Reading score is composite of Non-Fiction and Fiction.

Mushuau Innu Natuashish School and Sheshatshiu Innu School are excluded from region and provincial results.



#### NLESD - Western Region

School #: 040 St. Mary's AG





<sup>\*</sup> Reading score is composite of Non-Fiction and Fiction.



#### NLESD - Western Region

School #: 046 Bayside Academy

### Exemption/Unknown Rates





<sup>\*</sup> Reading score is composite of Non-Fiction and Fiction.



#### NLESD - Western Region

School #: 046 Bayside Academy





<sup>\*</sup> Reading score is composite of Non-Fiction and Fiction.



NLESD - Western Region

School #: 054 St. Lewis Academy

|        | Exemption                  | n/Unknown Rates                      |           |  |
|--------|----------------------------|--------------------------------------|-----------|--|
|        | Dem                        | and Writing                          |           |  |
| School | data with 5 or fewer stude | nts withheld for reasons of confider | ntial