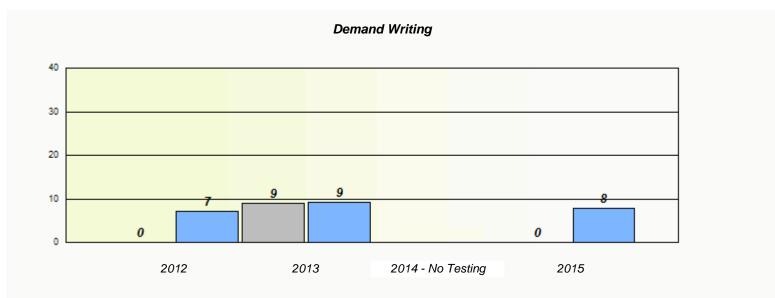

<sup>\*</sup> Reading score is composite of Non-Fiction and Fiction.

NLESD - Western Region

School #: 022 William Gillett Academy

|                                                                               |                          | Participatio       | n Rates                   |               |          |  |  |  |
|-------------------------------------------------------------------------------|--------------------------|--------------------|---------------------------|---------------|----------|--|--|--|
|                                                                               |                          | Demand V           | Writing                   |               |          |  |  |  |
| School data with 5 or fewer students withheld for reasons of confidentiality. |                          |                    |                           |               |          |  |  |  |
|                                                                               |                          |                    |                           |               |          |  |  |  |
|                                                                               |                          |                    |                           |               |          |  |  |  |
|                                                                               |                          |                    |                           |               |          |  |  |  |
|                                                                               |                          |                    |                           |               |          |  |  |  |
|                                                                               |                          |                    |                           |               |          |  |  |  |
|                                                                               |                          |                    |                           |               |          |  |  |  |
|                                                                               |                          |                    |                           |               |          |  |  |  |
| 2012                                                                          | 201                      | 3                  | 2014 - No Testin          | g             | 2015     |  |  |  |
|                                                                               | School                   | Re                 | egion                     | /             | Province |  |  |  |
|                                                                               |                          |                    |                           |               |          |  |  |  |
|                                                                               |                          | Readin             |                           |               |          |  |  |  |
|                                                                               | School data with 5 or fe | ver students withh | neld for reasons of confi | fidentiality. |          |  |  |  |
|                                                                               |                          |                    |                           |               |          |  |  |  |
|                                                                               |                          |                    |                           |               |          |  |  |  |
|                                                                               |                          |                    |                           |               |          |  |  |  |
|                                                                               |                          |                    |                           |               |          |  |  |  |
|                                                                               |                          |                    |                           |               |          |  |  |  |
|                                                                               |                          |                    |                           |               |          |  |  |  |
|                                                                               |                          |                    |                           |               |          |  |  |  |
| 2012                                                                          | 201                      | 3                  | 2014 - No Testin          | g             | 2015     |  |  |  |
|                                                                               | School                   | Re                 | egion                     | I             | Province |  |  |  |