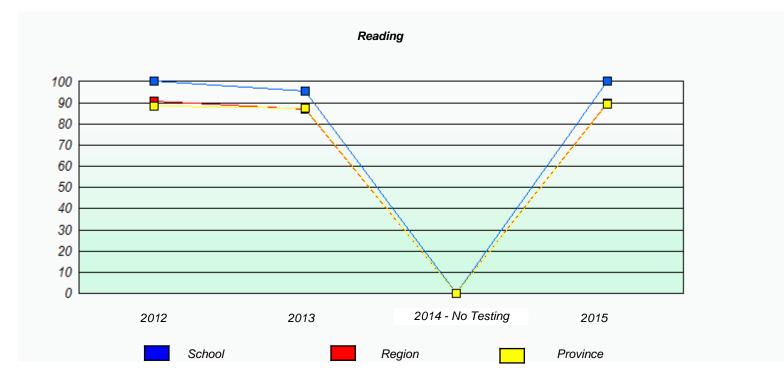

<sup>\*</sup> Reading score is composite of Non-Fiction and Fiction.

NLESD - Western Region

School #: 022 William Gillett Academy

|                                                                               |                          | Participatio       | n Rates                   |               |          |  |  |  |
|-------------------------------------------------------------------------------|--------------------------|--------------------|---------------------------|---------------|----------|--|--|--|
|                                                                               |                          | Demand V           | Writing                   |               |          |  |  |  |
| School data with 5 or fewer students withheld for reasons of confidentiality. |                          |                    |                           |               |          |  |  |  |
|                                                                               |                          |                    |                           |               |          |  |  |  |
|                                                                               |                          |                    |                           |               |          |  |  |  |
|                                                                               |                          |                    |                           |               |          |  |  |  |
|                                                                               |                          |                    |                           |               |          |  |  |  |
|                                                                               |                          |                    |                           |               |          |  |  |  |
|                                                                               |                          |                    |                           |               |          |  |  |  |
|                                                                               |                          |                    |                           |               |          |  |  |  |
| 2012                                                                          | 201                      | 3                  | 2014 - No Testin          | g             | 2015     |  |  |  |
|                                                                               | School                   | Re                 | egion                     | /             | Province |  |  |  |
|                                                                               |                          |                    |                           |               |          |  |  |  |
|                                                                               |                          | Readin             |                           |               |          |  |  |  |
|                                                                               | School data with 5 or fe | ver students withh | neld for reasons of confi | fidentiality. |          |  |  |  |
|                                                                               |                          |                    |                           |               |          |  |  |  |
|                                                                               |                          |                    |                           |               |          |  |  |  |
|                                                                               |                          |                    |                           |               |          |  |  |  |
|                                                                               |                          |                    |                           |               |          |  |  |  |
|                                                                               |                          |                    |                           |               |          |  |  |  |
|                                                                               |                          |                    |                           |               |          |  |  |  |
|                                                                               |                          |                    |                           |               |          |  |  |  |
| 2012                                                                          | 201                      | 3                  | 2014 - No Testin          | g             | 2015     |  |  |  |
|                                                                               | School                   | Re                 | egion                     | I             | Province |  |  |  |