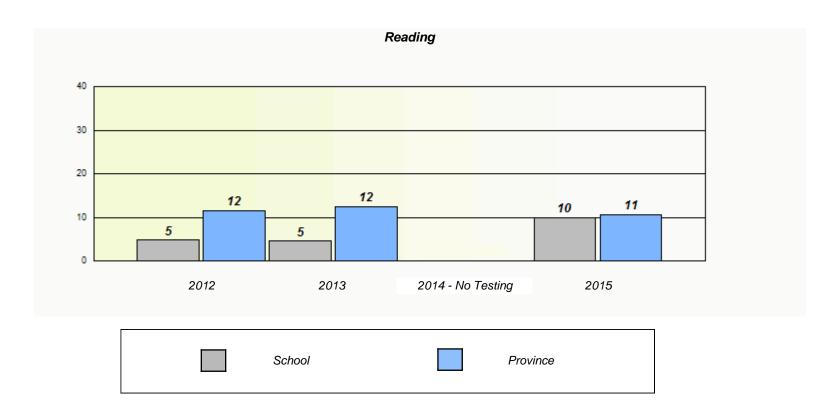

|        | 1                             | Reading                               |          |  |
|--------|-------------------------------|---------------------------------------|----------|--|
| School | l data with 5 or fewer studer | nts withheld for reasons of confident | tiality. |  |
|        |                               |                                       |          |  |
|        |                               |                                       |          |  |
|        |                               |                                       |          |  |
|        |                               |                                       |          |  |
| 2012   | 2013                          | 2014 - No Testing                     | 2015     |  |
| 2012   | 2010                          | 2017 No rooming                       | 2010     |  |
|        | School                        | Province                              |          |  |

<sup>\*</sup> Reading score is composite of Non-Fiction and Fiction.

NLESD - Western Region

School #: 022 William Gillett Academy

|                                                                               |                          | Participatio       | n Rates                   |               |          |  |  |  |
|-------------------------------------------------------------------------------|--------------------------|--------------------|---------------------------|---------------|----------|--|--|--|
|                                                                               |                          | Demand V           | Writing                   |               |          |  |  |  |
| School data with 5 or fewer students withheld for reasons of confidentiality. |                          |                    |                           |               |          |  |  |  |
|                                                                               |                          |                    |                           |               |          |  |  |  |
|                                                                               |                          |                    |                           |               |          |  |  |  |
|                                                                               |                          |                    |                           |               |          |  |  |  |
|                                                                               |                          |                    |                           |               |          |  |  |  |
|                                                                               |                          |                    |                           |               |          |  |  |  |
|                                                                               |                          |                    |                           |               |          |  |  |  |
|                                                                               |                          |                    |                           |               |          |  |  |  |
| 2012                                                                          | 201                      | 3                  | 2014 - No Testin          | g             | 2015     |  |  |  |
|                                                                               | School                   | Re                 | egion                     | /             | Province |  |  |  |
|                                                                               |                          |                    |                           |               |          |  |  |  |
|                                                                               |                          | Readin             |                           |               |          |  |  |  |
|                                                                               | School data with 5 or fe | ver students withh | neld for reasons of confi | fidentiality. |          |  |  |  |
|                                                                               |                          |                    |                           |               |          |  |  |  |
|                                                                               |                          |                    |                           |               |          |  |  |  |
|                                                                               |                          |                    |                           |               |          |  |  |  |
|                                                                               |                          |                    |                           |               |          |  |  |  |
|                                                                               |                          |                    |                           |               |          |  |  |  |
|                                                                               |                          |                    |                           |               |          |  |  |  |
|                                                                               |                          |                    |                           |               |          |  |  |  |
| 2012                                                                          | 201                      | 3                  | 2014 - No Testin          | g             | 2015     |  |  |  |
|                                                                               | School                   | Re                 | egion                     | I             | Province |  |  |  |