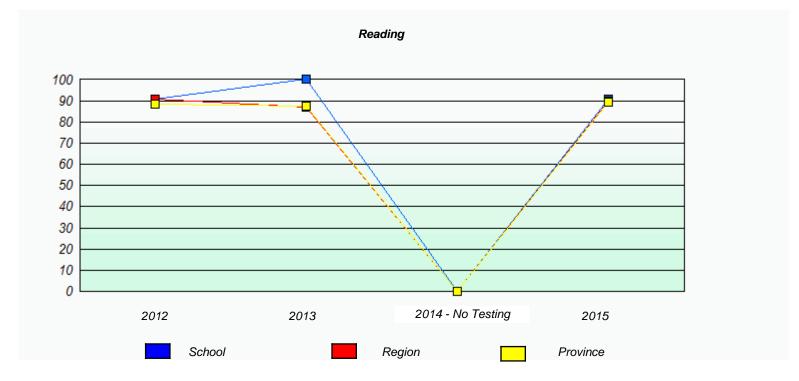

<sup>\*</sup> Reading score is composite of Non-Fiction and Fiction.

NLESD - Western Region

School #: 022 William Gillett Academy

|                                                                               |                          | Participatio       | n Rates                   |               |          |  |  |  |
|-------------------------------------------------------------------------------|--------------------------|--------------------|---------------------------|---------------|----------|--|--|--|
|                                                                               |                          | Demand V           | Writing                   |               |          |  |  |  |
| School data with 5 or fewer students withheld for reasons of confidentiality. |                          |                    |                           |               |          |  |  |  |
|                                                                               |                          |                    |                           |               |          |  |  |  |
|                                                                               |                          |                    |                           |               |          |  |  |  |
|                                                                               |                          |                    |                           |               |          |  |  |  |
|                                                                               |                          |                    |                           |               |          |  |  |  |
|                                                                               |                          |                    |                           |               |          |  |  |  |
|                                                                               |                          |                    |                           |               |          |  |  |  |
|                                                                               |                          |                    |                           |               |          |  |  |  |
| 2012                                                                          | 201                      | 3                  | 2014 - No Testin          | g             | 2015     |  |  |  |
|                                                                               | School                   | Re                 | egion                     | /             | Province |  |  |  |
|                                                                               |                          |                    |                           |               |          |  |  |  |
|                                                                               |                          | Readin             |                           |               |          |  |  |  |
|                                                                               | School data with 5 or fe | ver students withh | neld for reasons of confi | fidentiality. |          |  |  |  |
|                                                                               |                          |                    |                           |               |          |  |  |  |
|                                                                               |                          |                    |                           |               |          |  |  |  |
|                                                                               |                          |                    |                           |               |          |  |  |  |
|                                                                               |                          |                    |                           |               |          |  |  |  |
|                                                                               |                          |                    |                           |               |          |  |  |  |
|                                                                               |                          |                    |                           |               |          |  |  |  |
|                                                                               |                          |                    |                           |               |          |  |  |  |
| 2012                                                                          | 201                      | 3                  | 2014 - No Testin          | g             | 2015     |  |  |  |
|                                                                               | School                   | Re                 | egion                     | I             | Province |  |  |  |

<sup>\*</sup> Reading score is composite of Non-Fiction and Fiction.

NLESD - Western Region

| Exemption/Unknown Rates |                                                                               |      |                   |      |  |  |  |  |  |
|-------------------------|-------------------------------------------------------------------------------|------|-------------------|------|--|--|--|--|--|
| Demand Writing          |                                                                               |      |                   |      |  |  |  |  |  |
|                         | School data with 5 or fewer students withheld for reasons of confidentiality. |      |                   |      |  |  |  |  |  |
|                         |                                                                               |      |                   |      |  |  |  |  |  |
|                         |                                                                               |      |                   |      |  |  |  |  |  |
|                         |                                                                               |      |                   |      |  |  |  |  |  |
|                         |                                                                               |      |                   |      |  |  |  |  |  |
|                         |                                                                               |      |                   |      |  |  |  |  |  |
|                         |                                                                               |      |                   |      |  |  |  |  |  |
|                         | 2012                                                                          | 2013 | 2014 - No Testing | 2015 |  |  |  |  |  |
|                         |                                                                               |      |                   |      |  |  |  |  |  |