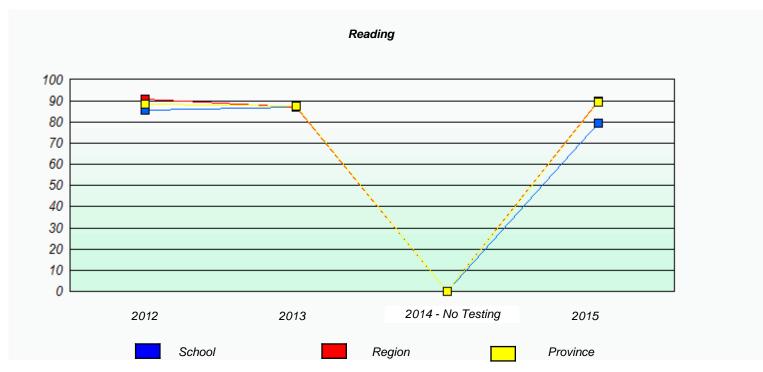

|        | 1                             | Reading                               |          |  |
|--------|-------------------------------|---------------------------------------|----------|--|
| School | l data with 5 or fewer studer | nts withheld for reasons of confident | tiality. |  |
|        |                               |                                       |          |  |
|        |                               |                                       |          |  |
|        |                               |                                       |          |  |
|        |                               |                                       |          |  |
| 2012   | 2013                          | 2014 - No Testing                     | 2015     |  |
| 2012   | 2010                          | 2017 No rooming                       | 2010     |  |
|        | School                        | Province                              |          |  |

<sup>\*</sup> Reading score is composite of Non-Fiction and Fiction.

NLESD - Western Region

School #: 022 William Gillett Academy

|                                                                               |                          | Participatio       | n Rates                   |               |          |  |  |  |
|-------------------------------------------------------------------------------|--------------------------|--------------------|---------------------------|---------------|----------|--|--|--|
|                                                                               |                          | Demand V           | Writing                   |               |          |  |  |  |
| School data with 5 or fewer students withheld for reasons of confidentiality. |                          |                    |                           |               |          |  |  |  |
|                                                                               |                          |                    |                           |               |          |  |  |  |
|                                                                               |                          |                    |                           |               |          |  |  |  |
|                                                                               |                          |                    |                           |               |          |  |  |  |
|                                                                               |                          |                    |                           |               |          |  |  |  |
|                                                                               |                          |                    |                           |               |          |  |  |  |
|                                                                               |                          |                    |                           |               |          |  |  |  |
|                                                                               |                          |                    |                           |               |          |  |  |  |
| 2012                                                                          | 201                      | 3                  | 2014 - No Testin          | g             | 2015     |  |  |  |
|                                                                               | School                   | Re                 | egion                     | /             | Province |  |  |  |
|                                                                               |                          |                    |                           |               |          |  |  |  |
|                                                                               |                          | Readin             |                           |               |          |  |  |  |
|                                                                               | School data with 5 or fe | ver students withh | neld for reasons of confi | fidentiality. |          |  |  |  |
|                                                                               |                          |                    |                           |               |          |  |  |  |
|                                                                               |                          |                    |                           |               |          |  |  |  |
|                                                                               |                          |                    |                           |               |          |  |  |  |
|                                                                               |                          |                    |                           |               |          |  |  |  |
|                                                                               |                          |                    |                           |               |          |  |  |  |
|                                                                               |                          |                    |                           |               |          |  |  |  |
|                                                                               |                          |                    |                           |               |          |  |  |  |
| 2012                                                                          | 201                      | 3                  | 2014 - No Testin          | g             | 2015     |  |  |  |
|                                                                               | School                   | Re                 | egion                     | I             | Province |  |  |  |