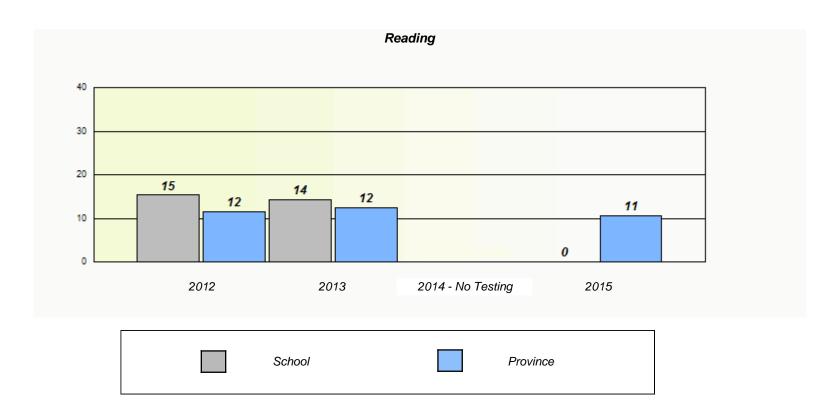

|        | 1                             | Reading                               |          |  |
|--------|-------------------------------|---------------------------------------|----------|--|
| School | l data with 5 or fewer studer | nts withheld for reasons of confident | tiality. |  |
|        |                               |                                       |          |  |
|        |                               |                                       |          |  |
|        |                               |                                       |          |  |
|        |                               |                                       |          |  |
| 2012   | 2013                          | 2014 - No Testing                     | 2015     |  |
| 2012   | 2010                          | 2017 No rooming                       | 2010     |  |
|        | School                        | Province                              |          |  |