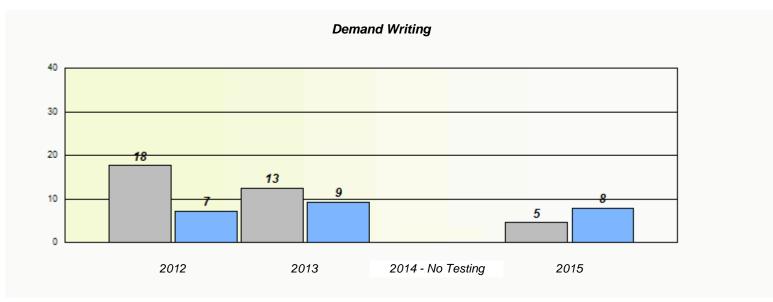

NLESD - Western Region

School #: 022 William Gillett Academy

|                                                                               |      | Exemption | /Unknown Rates    |      |  |  |  |  |  |
|-------------------------------------------------------------------------------|------|-----------|-------------------|------|--|--|--|--|--|
| Demand Writing                                                                |      |           |                   |      |  |  |  |  |  |
| School data with 5 or fewer students withheld for reasons of confidentiality. |      |           |                   |      |  |  |  |  |  |
|                                                                               |      |           |                   |      |  |  |  |  |  |
|                                                                               |      |           |                   |      |  |  |  |  |  |
|                                                                               |      |           |                   |      |  |  |  |  |  |
|                                                                               |      |           |                   |      |  |  |  |  |  |
|                                                                               |      |           |                   |      |  |  |  |  |  |
|                                                                               |      |           |                   |      |  |  |  |  |  |
|                                                                               | 2012 | 2013      | 2014 - No Testing | 2015 |  |  |  |  |  |
|                                                                               |      |           |                   |      |  |  |  |  |  |

|        | 1                             | Reading                               |          |  |
|--------|-------------------------------|---------------------------------------|----------|--|
| School | l data with 5 or fewer studer | nts withheld for reasons of confident | tiality. |  |
|        |                               |                                       |          |  |
|        |                               |                                       |          |  |
|        |                               |                                       |          |  |
|        |                               |                                       |          |  |
| 2012   | 2013                          | 2014 - No Testing                     | 2015     |  |
| 2012   | 2010                          | 2017 No rooming                       | 2010     |  |
|        | School                        | Province                              |          |  |