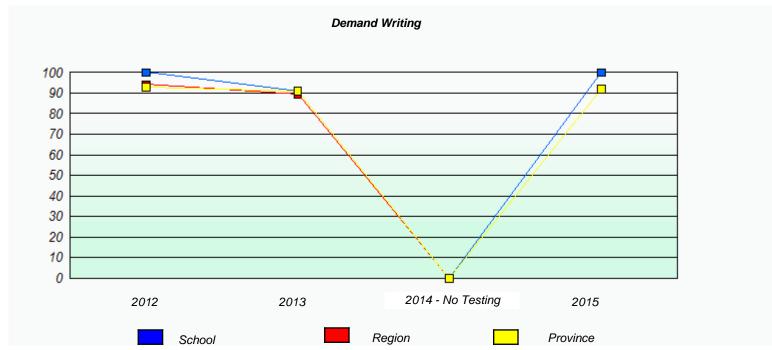

NLESD - Western Region

School #: 022 William Gillett Academy

|                                                                               |      | Exemption | /Unknown Rates    |      |  |  |  |  |  |
|-------------------------------------------------------------------------------|------|-----------|-------------------|------|--|--|--|--|--|
| Demand Writing                                                                |      |           |                   |      |  |  |  |  |  |
| School data with 5 or fewer students withheld for reasons of confidentiality. |      |           |                   |      |  |  |  |  |  |
|                                                                               |      |           |                   |      |  |  |  |  |  |
|                                                                               |      |           |                   |      |  |  |  |  |  |
|                                                                               |      |           |                   |      |  |  |  |  |  |
|                                                                               |      |           |                   |      |  |  |  |  |  |
|                                                                               |      |           |                   |      |  |  |  |  |  |
|                                                                               |      |           |                   |      |  |  |  |  |  |
|                                                                               | 2012 | 2013      | 2014 - No Testing | 2015 |  |  |  |  |  |
|                                                                               |      |           |                   |      |  |  |  |  |  |