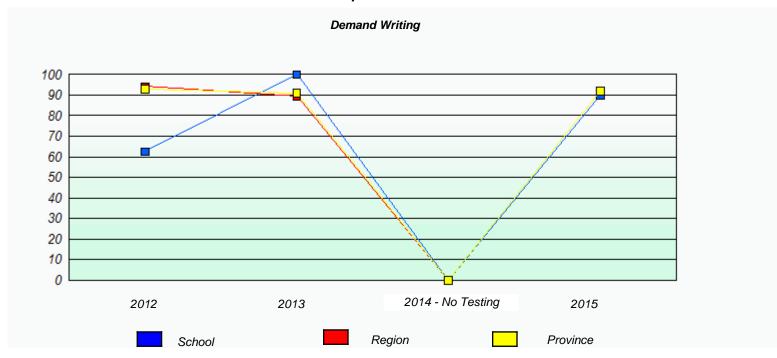

<sup>\*</sup> Reading score is composite of Non-Fiction and Fiction.

NLESD - Western Region

School #: 022 William Gillett Academy

|                                                                               |                          | Participatio       | n Rates                   |               |          |  |  |  |
|-------------------------------------------------------------------------------|--------------------------|--------------------|---------------------------|---------------|----------|--|--|--|
|                                                                               |                          | Demand V           | Writing                   |               |          |  |  |  |
| School data with 5 or fewer students withheld for reasons of confidentiality. |                          |                    |                           |               |          |  |  |  |
|                                                                               |                          |                    |                           |               |          |  |  |  |
|                                                                               |                          |                    |                           |               |          |  |  |  |
|                                                                               |                          |                    |                           |               |          |  |  |  |
|                                                                               |                          |                    |                           |               |          |  |  |  |
|                                                                               |                          |                    |                           |               |          |  |  |  |
|                                                                               |                          |                    |                           |               |          |  |  |  |
|                                                                               |                          |                    |                           |               |          |  |  |  |
| 2012                                                                          | 201                      | 3                  | 2014 - No Testin          | g             | 2015     |  |  |  |
|                                                                               | School                   | Re                 | egion                     | /             | Province |  |  |  |
|                                                                               |                          |                    |                           |               |          |  |  |  |
|                                                                               |                          | Readin             |                           |               |          |  |  |  |
|                                                                               | School data with 5 or fe | ver students withh | neld for reasons of confi | fidentiality. |          |  |  |  |
|                                                                               |                          |                    |                           |               |          |  |  |  |
|                                                                               |                          |                    |                           |               |          |  |  |  |
|                                                                               |                          |                    |                           |               |          |  |  |  |
|                                                                               |                          |                    |                           |               |          |  |  |  |
|                                                                               |                          |                    |                           |               |          |  |  |  |
|                                                                               |                          |                    |                           |               |          |  |  |  |
|                                                                               |                          |                    |                           |               |          |  |  |  |
| 2012                                                                          | 201                      | 3                  | 2014 - No Testin          | g             | 2015     |  |  |  |
|                                                                               | School                   | Re                 | egion                     | I             | Province |  |  |  |