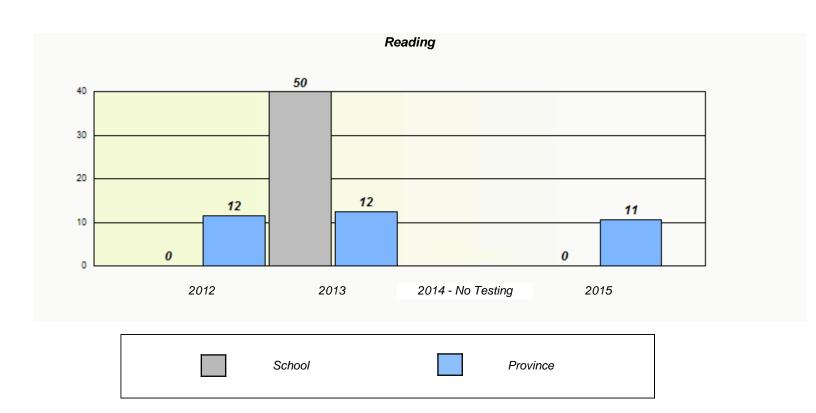

|           |  |
|        |                              |                                    |           |  |
|        |                              |                                    |           |  |
| 2012   | 2013                         | 2014 - No Testing                  | 2015      |  |
|        |                              |                                    |           |  |
|        | School                       | Province                           | •         |  |

<sup>\*</sup> Reading score is composite of Non-Fiction and Fiction.



NLESD - Western Region

School #: 039 Mary Simms All-Grade



<sup>\*</sup> Reading score is composite of Non-Fiction and Fiction.



#### NLESD - Western Region

School #: 040 St. Mary's AG

### Exemption/Unknown Rates





<sup>\*</sup> Reading score is composite of Non-Fiction and Fiction.

Mushuau Innu Natuashish School and Sheshatshiu Innu School are excluded from region and provincial results.



#### NLESD - Western Region

School #: 040 St. Mary's AG





<sup>\*</sup> Reading score is composite of Non-Fiction and Fiction.



#### NLESD - Western Region

School #: 046 Bayside Academy

### Exemption/Unknown Rates





<sup>\*</sup> Reading score is composite of Non-Fiction and Fiction.



#### NLESD - Western Region

School #: 046 Bayside Academy





<sup>\*</sup> Reading score is composite of Non-Fiction and Fiction.



NLESD - Western Region

School #: 054 St. Lewis Academy

|        | Exemption                  | n/Unknown Rates                      |           |  |
|--------|---------------------