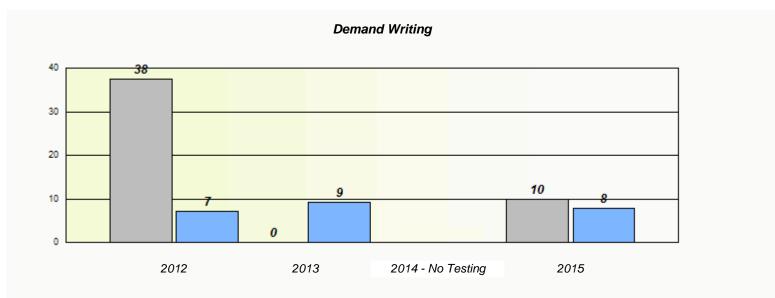

NLESD - Western Region

School #: 022 William Gillett Academy

|                                                                               |      | Exemption | /Unknown Rates    |      |  |  |  |  |  |
|-------------------------------------------------------------------------------|------|-----------|-------------------|------|--|--|--|--|--|
| Demand Writing                                                                |      |           |                   |      |  |  |  |  |  |
| School data with 5 or fewer students withheld for reasons of confidentiality. |      |           |                   |      |  |  |  |  |  |
|                                                                               |      |           |                   |      |  |  |  |  |  |
|                                                                               |      |           |                   |      |  |  |  |  |  |
|                                                                               |      |           |                   |      |  |  |  |  |  |
|                                                                               |      |           |                   |      |  |  |  |  |  |
|                                                                               |      |           |                   |      |  |  |  |  |  |
|                                                                               |      |           |                   |      |  |  |  |  |  |
|                                                                               | 2012 | 2013      | 2014 - No Testing | 2015 |  |  |  |  |  |
|                                                                               |      |           |                   |      |  |  |  |  |  |