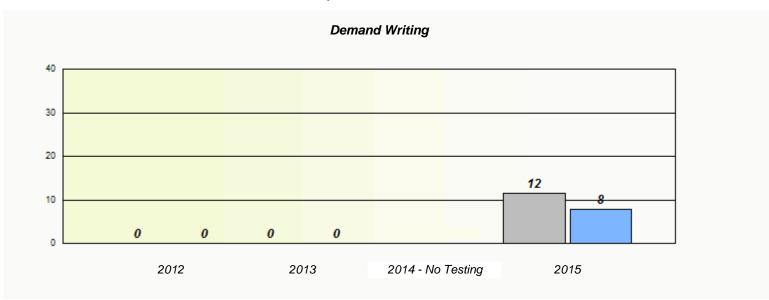

<sup>\*</sup> Reading score is composite of Non-Fiction and Fiction.

NLESD - Western Region

| Exemption/Unknown Rates |                                                                               |      |                   |      |  |  |  |  |  |
|-------------------------|-------------------------------------------------------------------------------|------|-------------------|------|--|--|--|--|--|
| Demand Writing          |                                                                               |      |                   |      |  |  |  |  |  |
|                         | School data with 5 or fewer students withheld for reasons of confidentiality. |      |                   |      |  |  |  |  |  |
|                         |                                                                               |      |                   |      |  |  |  |  |  |
|                         |                                                                               |      |                   |      |  |  |  |  |  |
|                         |                                                                               |      |                   |      |  |  |  |  |  |
|                         |                                                                               |      |                   |      |  |  |  |  |  |
|                         |                                                                               |      |                   |      |  |  |  |  |  |
|                         |                                                                               |      |                   |      |  |  |  |  |  |
|                         | 2012                                                                          | 2013 | 2014 - No Testing | 2015 |  |  |  |  |  |
|                         |                                                                               |      |                   |      |  |  |  |  |  |

|      | ,                              | Reading                              |           |  |
|------|--------------------------------|--------------------------------------|-----------|--|
| Scho | ol data with 5 or fewer studer | nts withheld for reasons of confiden | ntiality. |  |
|      |                                |                                      |           |  |
|      |                                |                                      |           |  |
|      |                                |                                      |           |  |
|      |                                |                                      |           |  |
| 2012 | 2013                           | 2014 - No Testing                    | 2015      |  |
|      |                                |                                      |           |  |
|      | School                         | Province                             | •         |  |
|      |                                |                                      |           |  |