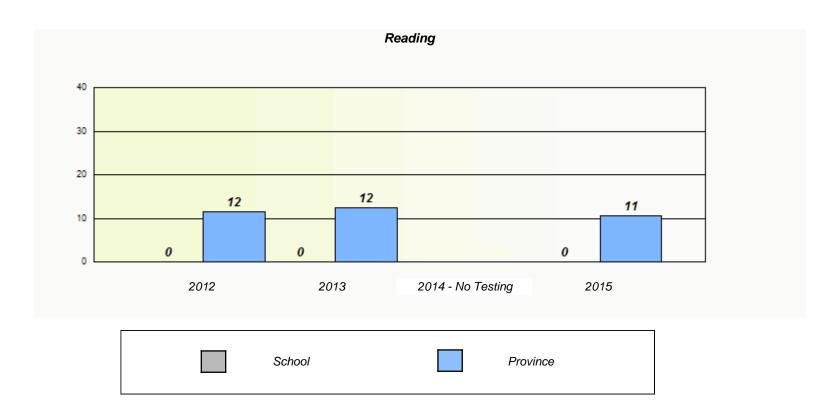

|        | 1                             | Reading                               |          |  |
|--------|-------------------------------|---------------------------------------|----------|--|
| School | l data with 5 or fewer studer | nts withheld for reasons of confident | tiality. |  |
|        |                               |                                       |          |  |
|        |                               |                                       |          |  |
|        |                               |                                       |          |  |
|        |                               |                                       |          |  |
| 2012   | 2013                          | 2014 - No Testing                     | 2015     |  |
| 2012   | 2010                          | 2017 No rooming                       | 2010     |  |
|        | School                        | Province                              |          |  |

<sup>\*</sup> Reading score is composite of Non-Fiction and Fiction.

NLESD - Western Region

School #: 022 William Gillett Academy

|                                                                               |                          | Participatio       | n Rates                   |               |          |  |  |  |
|-------------------------------------------------------------------------------|--------------------------|--------------------|---------------------------|---------------|----------|--|--|--|
|                                                                               |                          | Demand V           | Writing                   |               |          |  |  |  |
| School data with 5 or fewer students withheld for reasons of confidentiality. |                          |                    |                           |               |          |  |  |  |
|                                                                               |                          |                    |                           |               |          |  |  |  |
|                                                                               |                          |                    |                           |               |          |  |  |  |
|                                                                               |                          |                    |                           |               |          |  |  |  |
|                                                                               |                          |                    |                           |               |          |  |  |  |
|                                                                               |                          |                    |                           |               |          |  |  |  |
|                                                                               |                          |                    |                           |               |          |  |  |  |
|                                                                               |                          |                    |                           |               |          |  |  |  |
| 2012                                                                          | 201                      | 3                  | 2014 - No Testin          | g             | 2015     |  |  |  |
|                                                                               | School                   | Re                 | egion                     | /             | Province |  |  |  |
|                                                                               |                          |                    |                           |               |          |  |  |  |
|                                                                               |                          | Readin             |                           |               |          |  |  |  |
|                                                                               | School data with 5 or fe | ver students withh | neld for reasons of confi | fidentiality. |          |  |  |  |
|                                                                               |                          |                    |                           |               |          |  |  |  |
|                                                                               |                          |                    |                           |               |          |  |  |  |
|                                                                               |                          |                    |                           |               |          |  |  |  |
|                                                                               |                          |                    |                           |               |          |  |  |  |
|                                                                               |                          |                    |                           |               |          |  |  |  |
|                                                                               |                          |                    |                           |               |          |  |  |  |
|                                                                               |                          |                    |                           |               |          |  |  |  |
| 2012                                                                          | 201                      | 3                  | 2014 - No Testin          | g             | 2015     |  |  |  |
|                                                                               | School                   | Re                 | egion                     | I             | Province |  |  |  |