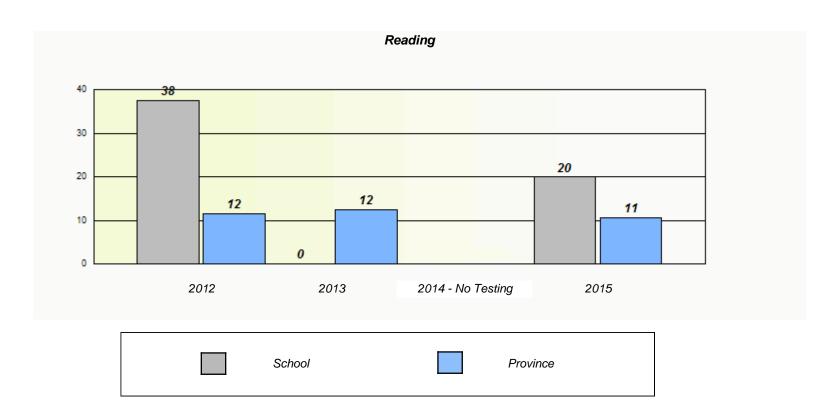

|        | 1                             | Reading                               |          |  |
|--------|-------------------------------|---------------------------------------|----------|--|
| School | l data with 5 or fewer studer | nts withheld for reasons of confident | tiality. |  |
|        |                               |                                       |          |  |
|        |                               |                                       |          |  |
|        |                               |                                       |          |  |
|        |                               |                                       |          |  |
| 2012   | 2013                          | 2014 - No Testing                     | 2015     |  |
| 2012   | 2010                          | 2017 No rooming                       | 2010     |  |
|        | School                        | Province                              |          |  |