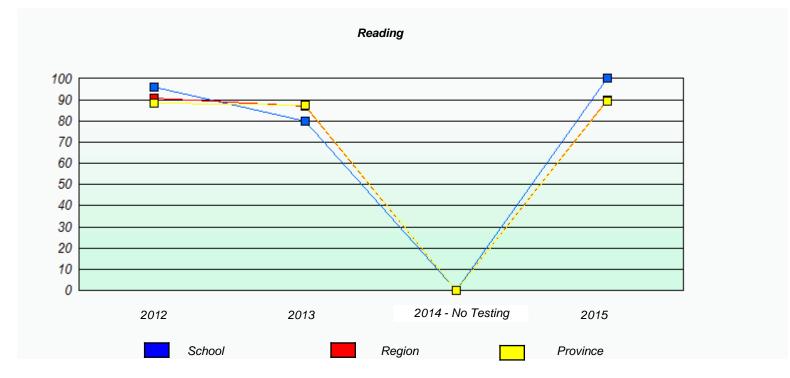

<sup>\*</sup> Reading score is composite of Non-Fiction and Fiction.

NLESD - Western Region

School #: 022 William Gillett Academy

|                                                                               |                          | Participatio       | n Rates                   |               |          |  |  |  |
|-------------------------------------------------------------------------------|--------------------------|--------------------|---------------------------|---------------|----------|--|--|--|
|                                                                               |                          | Demand V           | Writing                   |               |          |  |  |  |
| School data with 5 or fewer students withheld for reasons of confidentiality. |                          |                    |                           |               |          |  |  |  |
|                                                                               |                          |                    |                           |               |          |  |  |  |
|                                                                               |                          |                    |                           |               |          |  |  |  |
|                                                                               |                          |                    |                           |               |          |  |  |  |
|                                                                               |                          |                    |                           |               |          |  |  |  |
|                                                                               |                          |                    |                           |               |          |  |  |  |
|                                                                               |                          |                    |                           |               |          |  |  |  |
|                                                                               |                          |                    |                           |               |          |  |  |  |
| 2012                                                                          | 201                      | 3                  | 2014 - No Testin          | g             | 2015     |  |  |  |
|                                                                               | School                   | Re                 | egion                     | /             | Province |  |  |  |
|                                                                               |                          |                    |                           |               |          |  |  |  |
|                                                                               |                          | Readin             |                           |               |          |  |  |  |
|                                                                               | School data with 5 or fe | ver students withh | neld for reasons of confi | fidentiality. |          |  |  |  |
|                                                                               |                          |                    |                           |               |          |  |  |  |
|                                                                               |                          |                    |                           |               |          |  |  |  |
|                                                                               |                          |                    |                           |               |          |  |  |  |
|                                                                               |                          |                    |                           |               |          |  |  |  |
|                                                                               |                          |                    |                           |               |          |  |  |  |
|                                                                               |                          |                    |                           |               |          |  |  |  |
|                                                                               |                          |                    |                           |               |          |  |  |  |
| 2012                                                                          | 201                      | 3                  | 2014 - No Testin          | g             | 2015     |  |  |  |
|                                                                               | School                   | Re                 | egion                     | I             | Province |  |  |  |