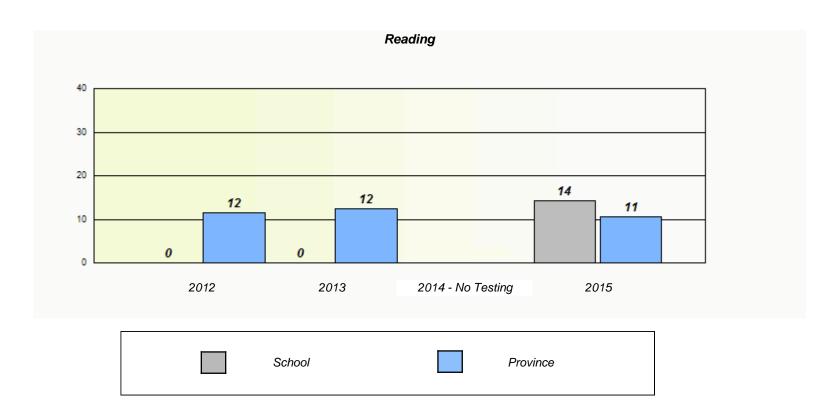

|      | ,                              | Reading                              |           |  |
|------|--------------------------------|--------------------------------------|-----------|--|
| Scho | ol data with 5 or fewer studer | nts withheld for reasons of confiden | ntiality. |  |
|      |                                |                                      |           |  |
|      |                                |                                      |           |  |
|      |                                |                                      |           |  |
|      |                                |                                      |           |  |
| 2012 | 2013                           | 2014 - No Testing                    | 2015      |  |
|      |                                |                                      |           |  |
|      | School                         | Province                             | •         |  |
|      |                                |                                      |           |  |