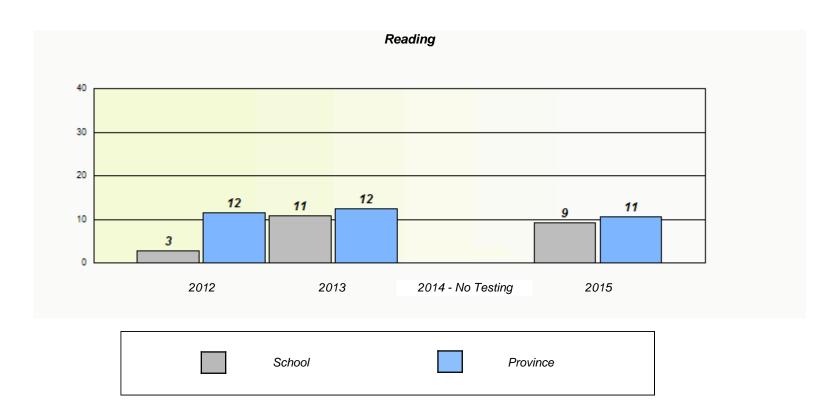

|        | 1                             | Reading                               |          |  |
|--------|-------------------------------|---------------------------------------|----------|--|
| School | l data with 5 or fewer studer | nts withheld for reasons of confident | tiality. |  |
|        |                               |                                       |          |  |
|        |                               |                                       |          |  |
|        |                               |                                       |          |  |
|        |                               |                                       |          |  |
| 2012   | 2013                          | 2014 - No Testing                     | 2015     |  |
| 2012   | 2010                          | 2017 No rooming                       | 2010     |  |
|        | School                        | Province                              |          |  |