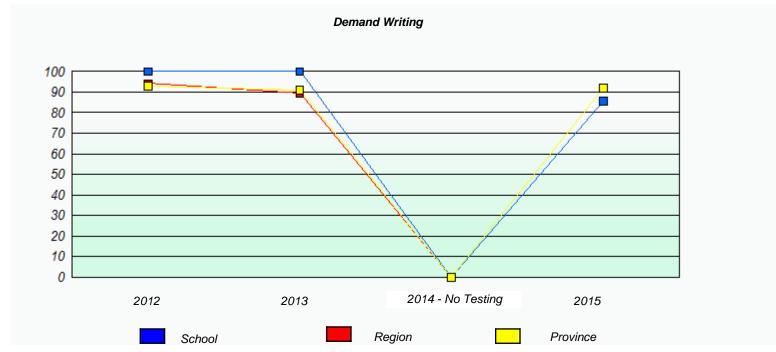

<sup>\*</sup> Reading score is composite of Non-Fiction and Fiction.

NLESD - Western Region

School #: 022 William Gillett Academy

|                                                                               |                          | Participatio       | n Rates                   |               |          |  |  |  |
|-------------------------------------------------------------------------------|--------------------------|--------------------|---------------------------|---------------|----------|--|--|--|
|                                                                               |                          | Demand V           | Writing                   |               |          |  |  |  |
| School data with 5 or fewer students withheld for reasons of confidentiality. |                          |                    |                           |               |          |  |  |  |
|                                                                               |                          |                    |                           |               |          |  |  |  |
|                                                                               |                          |                    |                           |               |          |  |  |  |
|                                                                               |                          |                    |                           |               |          |  |  |  |
|                                                                               |                          |                    |                           |               |          |  |  |  |
|                                                                               |                          |                    |                           |               |          |  |  |  |
|                                                                               |                          |                    |                           |               |          |  |  |  |
|                                                                               |                          |                    |                           |               |          |  |  |  |
| 2012                                                                          | 201                      | 3                  | 2014 - No Testin          | g             | 2015     |  |  |  |
|                                                                               | School                   | Re                 | egion                     | /             | Province |  |  |  |
|                                                                               |                          |                    |                           |               |          |  |  |  |
|                                                                               |                          | Readin             |                           |               |          |  |  |  |
|                                                                               | School data with 5 or fe | ver students withh | neld for reasons of confi | fidentiality. |          |  |  |  |
|                                                                               |                          |                    |                           |               |          |  |  |  |
|                                                                               |                          |                    |                           |               |          |  |  |  |
|                                                                               |                          |                    |                           |               |          |  |  |  |
|                                                                               |                          |                    |                           |               |          |  |  |  |
|                                                                               |                          |                    |                           |               |          |  |  |  |
|                                                                               |                          |                    |                           |               |          |  |  |  |
|                                                                               |                          |                    |                           |               |          |  |  |  |
| 2012                                                                          | 201                      | 3                  | 2014 - No Testin          | g             | 2015     |  |  |  |
|                                                                               | School                   | Re                 | egion                     | I             | Province |  |  |  |