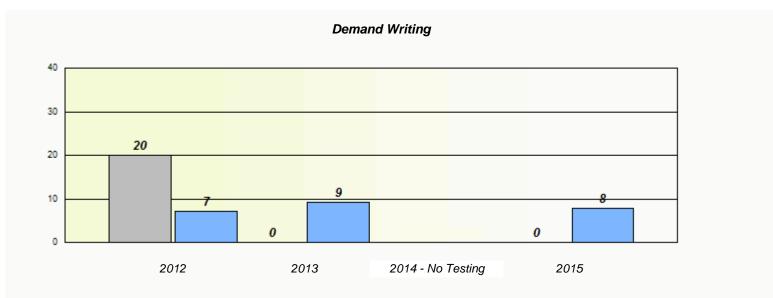

NLESD - Western Region

School #: 022 William Gillett Academy

|                                                                               |      | Exemption | /Unknown Rates    |      |  |  |  |  |  |
|-------------------------------------------------------------------------------|------|-----------|-------------------|------|--|--|--|--|--|
| Demand Writing                                                                |      |           |                   |      |  |  |  |  |  |
| School data with 5 or fewer students withheld for reasons of confidentiality. |      |           |                   |      |  |  |  |  |  |
|                                                                               |      |           |                   |      |  |  |  |  |  |
|                                                                               |      |           |                   |      |  |  |  |  |  |
|                                                                               |      |           |                   |      |  |  |  |  |  |
|                                                                               |      |           |                   |      |  |  |  |  |  |
|                                                                               |      |           |                   |      |  |  |  |  |  |
|                                                                               |      |           |                   |      |  |  |  |  |  |
|                                                                               | 2012 | 2013      | 2014 - No Testing | 2015 |  |  |  |  |  |
|                                                                               |      |           |                   |      |  |  |  |  |  |

<sup>\*</sup> Reading score is composite of Non-Fiction and Fiction.

NLESD - Western Region

School #: 022 William Gillett Academy

|                                                                               |                          | Participatio       | n Rates                   |               |          |  |  |  |
|-------------------------------------------------------------------------------|--------------------------|--------------------|---------------------------|---------------|----------|--|--|--|
|                                                                               |                          | Demand V           | Writing                   |               |          |  |  |  |
| School data with 5 or fewer students withheld for reasons of confidentiality. |                          |                    |                           |               |          |  |  |  |
|                                                                               |                          |                    |                           |               |          |  |  |  |
|                                                                               |                          |                    |                           |               |          |  |  |  |
|                                                                               |                          |                    |                           |               |          |  |  |  |
|                                                                               |                          |                    |                           |               |          |  |  |  |
|                                                                               |                          |                    |                           |               |          |  |  |  |
|                                                                               |                          |                    |                           |               |          |  |  |  |
|                                                                               |                          |                    |                           |               |          |  |  |  |
| 2012                                                                          | 201                      | 3                  | 2014 - No Testin          | g             | 2015     |  |  |  |
|                                                                               | School                   | Re                 | egion                     | /             | Province |  |  |  |
|                                                                               |                          |                    |                           |               |          |  |  |  |
|                                                                               |                          | Readin             |                           |               |          |  |  |  |
|                                                                               | School data with 5 or fe | ver students withh | neld for reasons of confi | fidentiality. |          |  |  |  |
|                                                                               |                          |                    |                           |               |          |  |  |  |
|                                                                               |                          |                    |                           |               |          |  |  |  |
|                                                                               |                          |                    |                           |               |          |  |  |  |
|                                                                               |                          |                    |                           |               |          |  |  |  |
|                                                                               |                          |                    |                           |               |          |  |  |  |
|                                                                               |                          |                    |                           |               |          |  |  |  |
|                                                                               |                          |                    |                           |               |          |  |  |  |
| 2012                                                                          | 201                      | 3                  | 2014 - No Testin          | g             | 2015     |  |  |  |
|                                                                               | School                   | Re                 | egion                     | I             | Province |  |  |  |