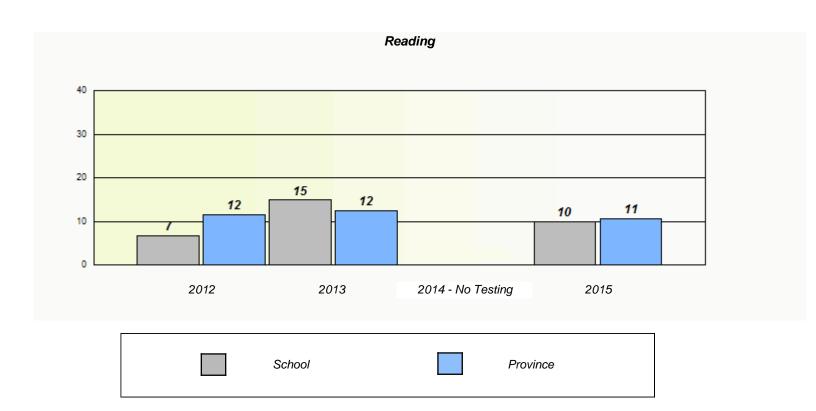

|        | 1                             | Reading                               |          |  |
|--------|-------------------------------|---------------------------------------|----------|--|
| School | l data with 5 or fewer studer | nts withheld for reasons of confident | tiality. |  |
|        |                               |                                       |          |  |
|        |                               |                                       |          |  |
|        |                               |                                       |          |  |
|        |                               |                                       |          |  |
| 2012   | 2013                          | 2014 - No Testing                     | 2015     |  |
| 2012   | 2010                          | 2017 No rooming                       | 2010     |  |
|        | School                        | Province                              |          |  |