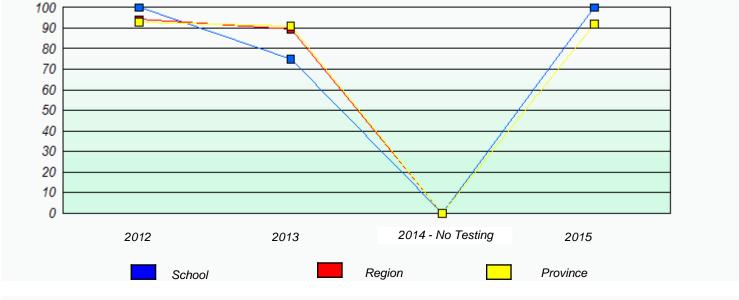

<sup>\*</sup> Reading score is composite of Non-Fiction and Fiction.

NLESD - Western Region

School #: 022 William Gillett Academy

|                                                                               |                          | Participatio       | n Rates                   |               |          |  |  |  |
|-------------------------------------------------------------------------------|--------------------------|--------------------|---------------------------|---------------|----------|--|--|--|
|                                                                               |                          | Demand V           | Writing                   |               |          |  |  |  |
| School data with 5 or fewer students withheld for reasons of confidentiality. |                          |                    |                           |               |          |  |  |  |
|                                                                               |                          |                    |                           |               |          |  |  |  |
|                                                                               |                          |                    |                           |               |          |  |  |  |
|                                                                               |                          |                    |                           |               |          |  |  |  |
|                                                                               |                          |                    |                           |               |          |  |  |  |
|                                                                               |                          |                    |                           |               |          |  |  |  |
|                                                                               |                          |                    |                           |               |          |  |  |  |
|                                                                               |                          |                    |                           |               |          |  |  |  |
| 2012                                                                          | 201                      | 3                  | 2014 - No Testin          | g             | 2015     |  |  |  |
|                                                                               | School                   | Re                 | egion                     | /             | Province |  |  |  |
|                                                                               |                          |                    |                           |               |          |  |  |  |
|                                                                               |                          | Readin             |                           |               |          |  |  |  |
|                                                                               | School data with 5 or fe | ver students withh | neld for reasons of confi | fidentiality. |          |  |  |  |
|                                                                               |                          |                    |                           |               |          |  |  |  |
|                                                                               |                          |                    |                           |               |          |  |  |  |
|                                                                               |                          |                    |                           |               |          |  |  |  |
|                                                                               |                          |                    |                           |               |          |  |  |  |
|                                                                               |                          |                    |                           |               |          |  |  |  |
|                                                                               |                          |                    |                           |               |          |  |  |  |
|                                                                               |                          |                    |                           |               |          |  |  |  |
| 2012                                                                          | 201                      | 3                  | 2014 - No Testin          | g             | 2015     |  |  |  |
|                                                                               | School                   | Re                 | egion                     | I             | Province |  |  |  |