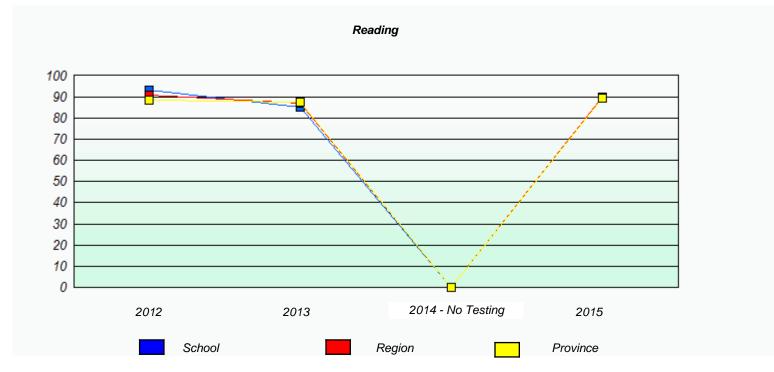

<sup>\*</sup> Reading score is composite of Non-Fiction and Fiction.

NLESD - Western Region

School #: 022 William Gillett Academy

|                                                                               |                          | Participatio       | n Rates                   |               |          |  |  |  |
|-------------------------------------------------------------------------------|--------------------------|--------------------|---------------------------|---------------|----------|--|--|--|
|                                                                               |                          | Demand V           | Writing                   |               |          |  |  |  |
| School data with 5 or fewer students withheld for reasons of confidentiality. |                          |                    |                           |               |          |  |  |  |
|                                                                               |                          |                    |                           |               |          |  |  |  |
|                                                                               |                          |                    |                           |               |          |  |  |  |
|                                                                               |                          |                    |                           |               |          |  |  |  |
|                                                                               |                          |                    |                           |               |          |  |  |  |
|                                                                               |                          |                    |                           |               |          |  |  |  |
|                                                                               |                          |                    |                           |               |          |  |  |  |
|                                                                               |                          |                    |                           |               |          |  |  |  |
| 2012                                                                          | 201                      | 3                  | 2014 - No Testin          | g             | 2015     |  |  |  |
|                                                                               | School                   | Re                 | egion                     | /             | Province |  |  |  |
|                                                                               |                          |                    |                           |               |          |  |  |  |
|                                                                               |                          | Readin             |                           |               |          |  |  |  |
|                                                                               | School data with 5 or fe | ver students withh | neld for reasons of confi | fidentiality. |          |  |  |  |
|                                                                               |                          |                    |                           |               |          |  |  |  |
|                                                                               |                          |                    |                           |               |          |  |  |  |
|                                                                               |                          |                    |                           |               |          |  |  |  |
|                                                                               |                          |                    |                           |               |          |  |  |  |
|                                                                               |                          |                    |                           |               |          |  |  |  |
|                                                                               |                          |                    |                           |               |          |  |  |  |
|                                                                               |                          |                    |                           |               |          |  |  |  |
| 2012                                                                          | 201                      | 3                  | 2014 - No Testin          | g             | 2015     |  |  |  |
|                                                                               | School                   | Re                 | egion                     | I             | Province |  |  |  |