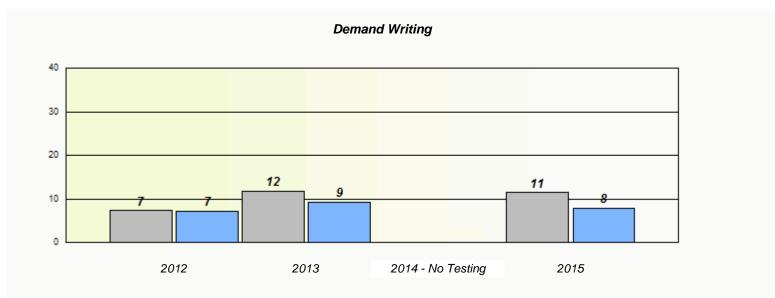

NLESD - Western Region

School #: 022 William Gillett Academy

|                                                                               |      | Exemption | /Unknown Rates    |      |  |  |  |  |  |
|-------------------------------------------------------------------------------|------|-----------|-------------------|------|--|--|--|--|--|
| Demand Writing                                                                |      |           |                   |      |  |  |  |  |  |
| School data with 5 or fewer students withheld for reasons of confidentiality. |      |           |                   |      |  |  |  |  |  |
|                                                                               |      |           |                   |      |  |  |  |  |  |
|                                                                               |      |           |                   |      |  |  |  |  |  |
|                                                                               |      |           |                   |      |  |  |  |  |  |
|                                                                               |      |           |                   |      |  |  |  |  |  |
|                                                                               |      |           |                   |      |  |  |  |  |  |
|                                                                               |      |           |                   |      |  |  |  |  |  |
|                                                                               | 2012 | 2013      | 2014 - No Testing | 2015 |  |  |  |  |  |
|                                                                               |      |           |                   |      |  |  |  |  |  |