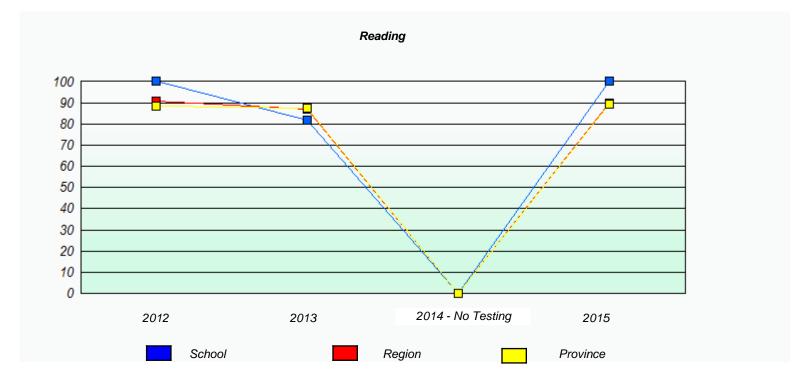

|        | 1                             | Reading                               |          |  |
|--------|-------------------------------|---------------------------------------|----------|--|
| School | l data with 5 or fewer studer | nts withheld for reasons of confident | tiality. |  |
|        |                               |                                       |          |  |
|        |                               |                                       |          |  |
|        |                               |                                       |          |  |
|        |                               |                                       |          |  |
| 2012   | 2013                          | 2014 - No Testing                     | 2015     |  |
| 2012   | 2010                          | 2017 No rooming                       | 2010     |  |
|        | School                        | Province                              |          |  |