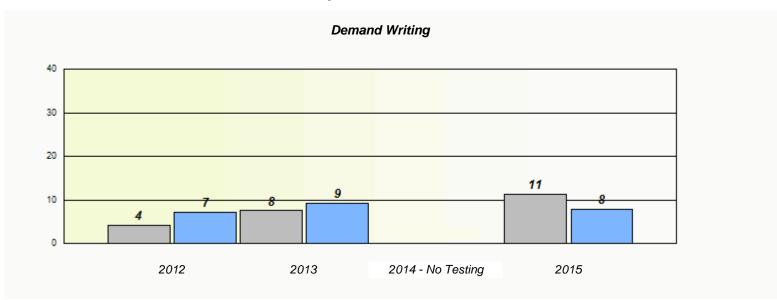

<sup>\*</sup> Reading score is composite of Non-Fiction and Fiction.

NLESD - Western Region

| Exemption/Unknown Rates |                                                                               |      |                   |      |  |  |  |  |  |
|-------------------------|-------------------------------------------------------------------------------|------|-------------------|------|--|--|--|--|--|
| Demand Writing          |                                                                               |      |                   |      |  |  |  |  |  |
|                         | School data with 5 or fewer students withheld for reasons of confidentiality. |      |                   |      |  |  |  |  |  |
|                         |                                                                               |      |                   |      |  |  |  |  |  |
|                         |                                                                               |      |                   |      |  |  |  |  |  |
|                         |                                                                               |      |                   |      |  |  |  |  |  |
|                         |                                                                               |      |                   |      |  |  |  |  |  |
|                         |                                                                               |      |                   |      |  |  |  |  |  |
|                         |                                                                               |      |                   |      |  |  |  |  |  |
|                         | 2012                                                                          | 2013 | 2014 - No Testing | 2015 |  |  |  |  |  |
|                         |                                                                               |      |                   |      |  |  |  |  |  |