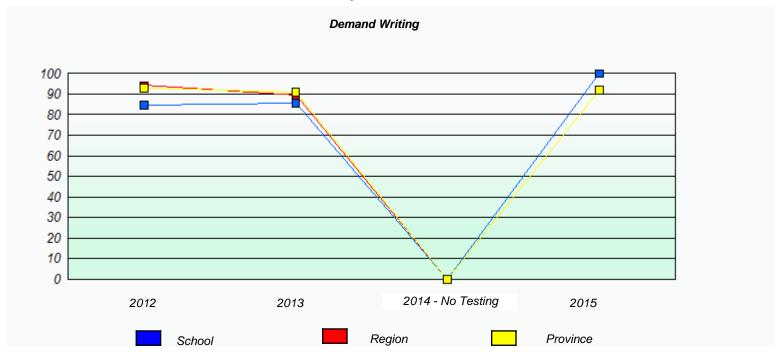

NLESD - Western Region

School #: 022 William Gillett Academy

|                                                                               |      | Exemption | /Unknown Rates    |      |  |  |  |  |  |
|-------------------------------------------------------------------------------|------|-----------|-------------------|------|--|--|--|--|--|
| Demand Writing                                                                |      |           |                   |      |  |  |  |  |  |
| School data with 5 or fewer students withheld for reasons of confidentiality. |      |           |                   |      |  |  |  |  |  |
|                                                                               |      |           |                   |      |  |  |  |  |  |
|                                                                               |      |           |                   |      |  |  |  |  |  |
|                                                                               |      |           |                   |      |  |  |  |  |  |
|                                                                               |      |           |                   |      |  |  |  |  |  |
|                                                                               |      |           |                   |      |  |  |  |  |  |
|                                                                               |      |           |                   |      |  |  |  |  |  |
|                                                                               | 2012 | 2013      | 2014 - No Testing | 2015 |  |  |  |  |  |
|                                                                               |      |           |                   |      |  |  |  |  |  |