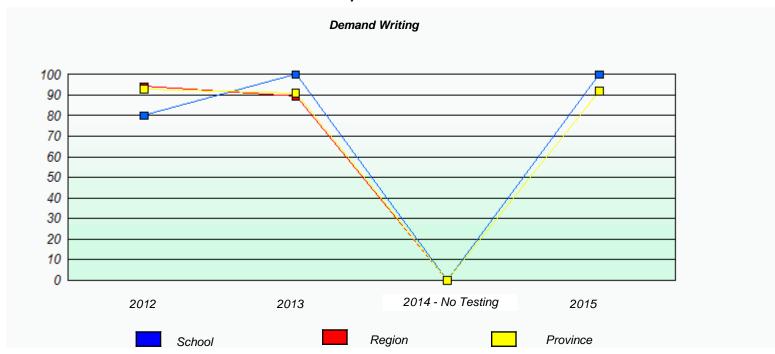

NLESD - Western Region

School #: 022 William Gillett Academy

|                                                                               |      | Exemption | /Unknown Rates    |      |  |  |  |  |  |
|-------------------------------------------------------------------------------|------|-----------|-------------------|------|--|--|--|--|--|
| Demand Writing                                                                |      |           |                   |      |  |  |  |  |  |
| School data with 5 or fewer students withheld for reasons of confidentiality. |      |           |                   |      |  |  |  |  |  |
|                                                                               |      |           |                   |      |  |  |  |  |  |
|                                                                               |      |           |                   |      |  |  |  |  |  |
|                                                                               |      |           |                   |      |  |  |  |  |  |
|                                                                               |      |           |                   |      |  |  |  |  |  |
|                                                                               |      |           |                   |      |  |  |  |  |  |
|                                                                               |      |           |                   |      |  |  |  |  |  |
|                                                                               | 2012 | 2013      | 2014 - No Testing | 2015 |  |  |  |  |  |
|                                                                               |      |           |                   |      |  |  |  |  |  |