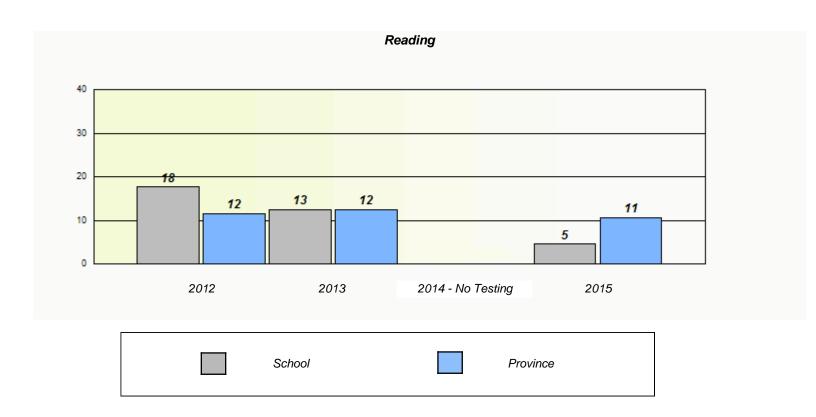

|        | 1                             | Reading                               |          |  |
|--------|-------------------------------|---------------------------------------|----------|--|
| School | l data with 5 or fewer studer | nts withheld for reasons of confident | tiality. |  |
|        |                               |                                       |          |  |
|        |                               |                                       |          |  |
|        |                               |                                       |          |  |
|        |                               |                                       |          |  |
| 2012   | 2013                          | 2014 - No Testing                     | 2015     |  |
| 2012   | 2010                          | 2017 No rooming                       | 2010     |  |
|        | School                        | Province                              |          |  |

<sup>\*</sup> Reading score is composite of Non-Fiction and Fiction.

NLESD - Western Region

School #: 022 William Gillett Academy

|                                                                               |                          | Participatio       | n Rates                   |               |          |  |  |  |
|-------------------------------------------------------------------------------|--------------------------|--------------------|---------------------------|---------------|----------|--|--|--|
|                                                                               |                          | Demand V           | Writing                   |               |          |  |  |  |
| School data with 5 or fewer students withheld for reasons of confidentiality. |                          |                    |                           |               |          |  |  |  |
|                                                                               |                          |                    |                           |               |          |  |  |  |
|                                                                               |                          |                    |                           |               |          |  |  |  |
|                                                                               |                          |                    |                           |               |          |  |  |  |
|                                                                               |                          |                    |                           |               |          |  |  |  |
|                                                                               |                          |                    |                           |               |          |  |  |  |
|                                                                               |                          |                    |                           |               |          |  |  |  |
|                                                                               |                          |                    |                           |               |          |  |  |  |
| 2012                                                                          | 201                      | 3                  | 2014 - No Testin          | g             | 2015     |  |  |  |
|                                                                               | School                   | Re                 | egion                     | /             | Province |  |  |  |
|                                                                               |                          |                    |                           |               |          |  |  |  |
|                                                                               |                          | Readin             |                           |               |          |  |  |  |
|                                                                               | School data with 5 or fe | ver students withh | neld for reasons of confi | fidentiality. |          |  |  |  |
|                                                                               |                          |                    |                           |               |          |  |  |  |
|                                                                               |                          |                    |                           |               |          |  |  |  |
|                                                                               |                          |                    |                           |               |          |  |  |  |
|                                                                               |                          |                    |                           |               |          |  |  |  |
|                                                                               |                          |                    |                           |               |          |  |  |  |
|                                                                               |                          |                    |                           |               |          |  |  |  |
|                                                                               |                          |                    |                           |               |          |  |  |  |
| 2012                                                                          | 201                      | 3                  | 2014 - No Testin          | g             | 2015     |  |  |  |
|                                                                               | School                   | Re                 | egion                     | I             | Province |  |  |  |