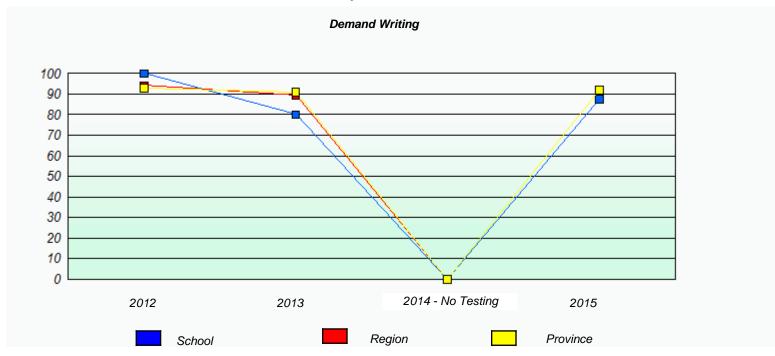

NLESD - Western Region

School #: 022 William Gillett Academy

|                                                                               |      | Exemption | /Unknown Rates    |      |  |  |  |  |  |
|-------------------------------------------------------------------------------|------|-----------|-------------------|------|--|--|--|--|--|
| Demand Writing                                                                |      |           |                   |      |  |  |  |  |  |
| School data with 5 or fewer students withheld for reasons of confidentiality. |      |           |                   |      |  |  |  |  |  |
|                                                                               |      |           |                   |      |  |  |  |  |  |
|                                                                               |      |           |                   |      |  |  |  |  |  |
|                                                                               |      |           |                   |      |  |  |  |  |  |
|                                                                               |      |           |                   |      |  |  |  |  |  |
|                                                                               |      |           |                   |      |  |  |  |  |  |
|                                                                               |      |           |                   |      |  |  |  |  |  |
|                                                                               | 2012 | 2013      | 2014 - No Testing | 2015 |  |  |  |  |  |
|                                                                               |      |           |                   |      |  |  |  |  |  |

<sup>\*</sup> Reading score is composite of Non-Fiction and Fiction.

NLESD - Western Region

School #: 022 William Gillett Academy

|                                                                               |                          | Participatio       | n Rates                   |               |          |  |  |  |
|-------------------------------------------------------------------------------|--------------------------|--------------------|---------------------------|---------------|----------|--|--|--|
|                                                                               |                          | Demand V           | Writing                   |               |          |  |  |  |
| School data with 5 or fewer students withheld for reasons of confidentiality. |                          |                    |                           |               |          |  |  |  |
|                                                                               |                          |                    |                           |               |          |  |  |  |
|                                                                               |                          |                    |                           |               |          |  |  |  |
|                                                                               |                          |                    |                           |               |          |  |  |  |
|                                                                               |                          |                    |                           |               |          |  |  |  |
|                                                                               |                          |                    |                           |               |          |  |  |  |
|                                                                               |                          |                    |                           |               |          |  |  |  |
|                                                                               |                          |                    |                           |               |          |  |  |  |
| 2012                                                                          | 201                      | 3                  | 2014 - No Testin          | g             | 2015     |  |  |  |
|                                                                               | School                   | Re                 | egion                     | /             | Province |  |  |  |
|                                                                               |                          |                    |                           |               |          |  |  |  |
|                                                                               |                          | Readin             |                           |               |          |  |  |  |
|                                                                               | School data with 5 or fe | ver students withh | neld for reasons of confi | fidentiality. |          |  |  |  |
|                                                                               |                          |                    |                           |               |          |  |  |  |
|                                                                               |                          |                    |                           |               |          |  |  |  |
|                                                                               |                          |                    |                           |               |          |  |  |  |
|                                                                               |                          |                    |                           |               |          |  |  |  |
|                                                                               |                          |                    |                           |               |          |  |  |  |
|                                                                               |                          |                    |                           |               |          |  |  |  |
|                                                                               |                          |                    |                           |               |          |  |  |  |
| 2012                                                                          | 201                      | 3                  | 2014 - No Testin          | g             | 2015     |  |  |  |
|                                                                               | School                   | Re                 | egion                     | I             | Province |  |  |  |