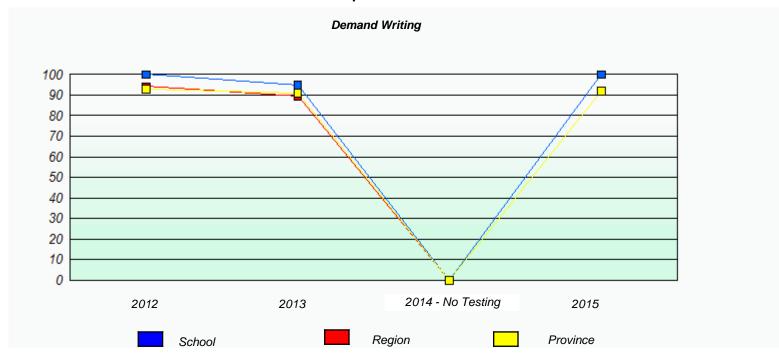

NLESD - Western Region

School #: 022 William Gillett Academy

|                                                                               |      | Exemption | /Unknown Rates    |      |  |  |  |  |  |
|-------------------------------------------------------------------------------|------|-----------|-------------------|------|--|--|--|--|--|
| Demand Writing                                                                |      |           |                   |      |  |  |  |  |  |
| School data with 5 or fewer students withheld for reasons of confidentiality. |      |           |                   |      |  |  |  |  |  |
|                                                                               |      |           |                   |      |  |  |  |  |  |
|                                                                               |      |           |                   |      |  |  |  |  |  |
|                                                                               |      |           |                   |      |  |  |  |  |  |
|                                                                               |      |           |                   |      |  |  |  |  |  |
|                                                                               |      |           |                   |      |  |  |  |  |  |
|                                                                               |      |           |                   |      |  |  |  |  |  |
|                                                                               | 2012 | 2013      | 2014 - No Testing | 2015 |  |  |  |  |  |
|                                                                               |      |           |                   |      |  |  |  |  |  |