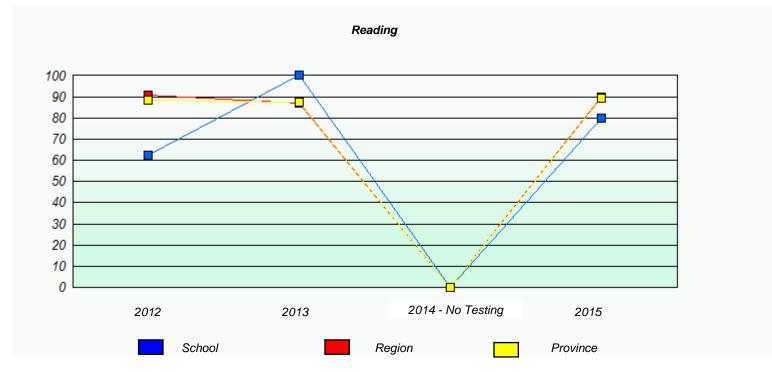

<sup>\*</sup> Reading score is composite of Non-Fiction and Fiction.

NLESD - Western Region

School #: 022 William Gillett Academy

|                                                                               |                          | Participatio       | n Rates                   |               |          |  |  |  |
|-------------------------------------------------------------------------------|--------------------------|--------------------|---------------------------|---------------|----------|--|--|--|
|                                                                               |                          | Demand V           | Writing                   |               |          |  |  |  |
| School data with 5 or fewer students withheld for reasons of confidentiality. |                          |                    |                           |               |          |  |  |  |
|                                                                               |                          |                    |                           |               |          |  |  |  |
|                                                                               |                          |                    |                           |               |          |  |  |  |
|                                                                               |                          |                    |                           |               |          |  |  |  |
|                                                                               |                          |                    |                           |               |          |  |  |  |
|                                                                               |                          |                    |                           |               |          |  |  |  |
|                                                                               |                          |                    |                           |               |          |  |  |  |
|                                                                               |                          |                    |                           |               |          |  |  |  |
| 2012                                                                          | 201                      | 3                  | 2014 - No Testin          | g             | 2015     |  |  |  |
|                                                                               | School                   | Re                 | egion                     | /             | Province |  |  |  |
|                                                                               |                          |                    |                           |               |          |  |  |  |
|                                                                               |                          | Readin             |                           |               |          |  |  |  |
|                                                                               | School data with 5 or fe | ver students withh | neld for reasons of confi | fidentiality. |          |  |  |  |
|                                                                               |                          |                    |                           |               |          |  |  |  |
|                                                                               |                          |                    |                           |               |          |  |  |  |
|                                                                               |                          |                    |                           |               |          |  |  |  |
|                                                                               |                          |                    |                           |               |          |  |  |  |
|                                                                               |                          |                    |                           |               |          |  |  |  |
|                                                                               |                          |                    |                           |               |          |  |  |  |
|                                                                               |                          |                    |                           |               |          |  |  |  |
| 2012                                                                          | 201                      | 3                  | 2014 - No Testin          | g             | 2015     |  |  |  |
|                                                                               | School                   | Re                 | egion                     | I             | Province |  |  |  |