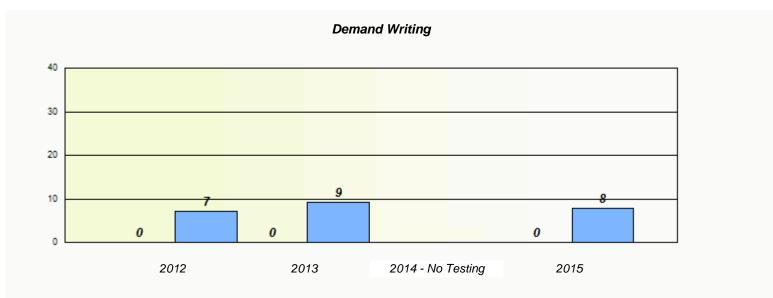

NLESD - Western Region

School #: 022 William Gillett Academy

|                                                                               |      | Exemption | /Unknown Rates    |      |  |  |  |  |  |
|-------------------------------------------------------------------------------|------|-----------|-------------------|------|--|--|--|--|--|
| Demand Writing                                                                |      |           |                   |      |  |  |  |  |  |
| School data with 5 or fewer students withheld for reasons of confidentiality. |      |           |                   |      |  |  |  |  |  |
|                                                                               |      |           |                   |      |  |  |  |  |  |
|                                                                               |      |           |                   |      |  |  |  |  |  |
|                                                                               |      |           |                   |      |  |  |  |  |  |
|                                                                               |      |           |                   |      |  |  |  |  |  |
|                                                                               |      |           |                   |      |  |  |  |  |  |
|                                                                               |      |           |                   |      |  |  |  |  |  |
|                                                                               | 2012 | 2013      | 2014 - No Testing | 2015 |  |  |  |  |  |
|                                                                               |      |           |                   |      |  |  |  |  |  |