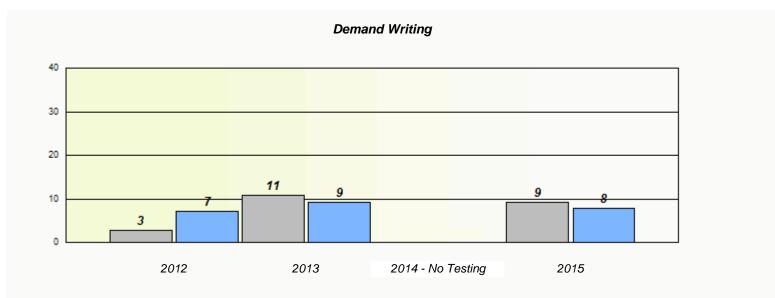

<sup>\*</sup> Reading score is composite of Non-Fiction and Fiction.

NLESD - Western Region

School #: 022 William Gillett Academy

|                                                                               |                          | Participatio       | n Rates                   |               |          |  |  |  |
|-------------------------------------------------------------------------------|--------------------------|--------------------|---------------------------|---------------|----------|--|--|--|
|                                                                               |                          | Demand V           | Writing                   |               |          |  |  |  |
| School data with 5 or fewer students withheld for reasons of confidentiality. |                          |                    |                           |               |          |  |  |  |
|                                                                               |                          |                    |                           |               |          |  |  |  |
|                                                                               |                          |                    |                           |               |          |  |  |  |
|                                                                               |                          |                    |                           |               |          |  |  |  |
|                                                                               |                          |                    |                           |               |          |  |  |  |
|                                                                               |                          |                    |                           |               |          |  |  |  |
|                                                                               |                          |                    |                           |               |          |  |  |  |
|                                                                               |                          |                    |                           |               |          |  |  |  |
| 2012                                                                          | 201                      | 3                  | 2014 - No Testin          | g             | 2015     |  |  |  |
|                                                                               | School                   | Re                 | egion                     | /             | Province |  |  |  |
|                                                                               |                          |                    |                           |               |          |  |  |  |
|                                                                               |                          | Readin             |                           |               |          |  |  |  |
|                                                                               | School data with 5 or fe | ver students withh | neld for reasons of confi | fidentiality. |          |  |  |  |
|                                                                               |                          |                    |                           |               |          |  |  |  |
|                                                                               |                          |                    |                           |               |          |  |  |  |
|                                                                               |                          |                    |                           |               |          |  |  |  |
|                                                                               |                          |                    |                           |               |          |  |  |  |
|                                                                               |                          |                    |                           |               |          |  |  |  |
|                                                                               |                          |                    |                           |               |          |  |  |  |
|                                                                               |                          |                    |                           |               |          |  |  |  |
| 2012                                                                          | 201                      | 3                  | 2014 - No Testin          | g             | 2015     |  |  |  |
|                                                                               | School                   | Re                 | egion                     | I             | Province |  |  |  |