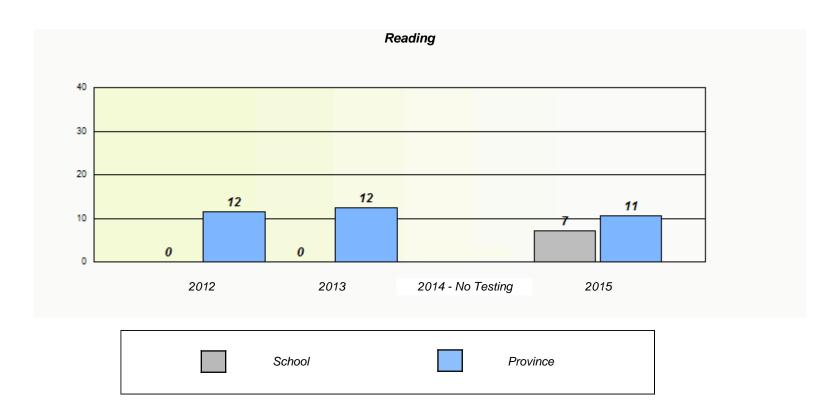

|        | 1                             | Reading                               |          |  |
|--------|-------------------------------|---------------------------------------|----------|--|
| School | l data with 5 or fewer studer | nts withheld for reasons of confident | tiality. |  |
|        |                               |                                       |          |  |
|        |                               |                                       |          |  |
|        |                               |                                       |          |  |
|        |                               |                                       |          |  |
| 2012   | 2013                          | 2014 - No Testing                     | 2015     |  |
| 2012   | 2010                          | 2017 No rooming                       | 2010     |  |
|        | School                        | Province                              |          |  |

<sup>\*</sup> Reading score is composite of Non-Fiction and Fiction.

NLESD - Western Region

School #: 022 William Gillett Academy

|                                                                               |                          | Participatio       | n Rates                   |               |          |  |  |  |
|-------------------------------------------------------------------------------|--------------------------|--------------------|---------------------------|---------------|----------|--|--|--|
|                                                                               |                          | Demand V           | Writing                   |               |          |  |  |  |
| School data with 5 or fewer students withheld for reasons of confidentiality. |                          |                    |                           |               |          |  |  |  |
|                                                                               |                          |                    |                           |               |          |  |  |  |
|                                                                               |                          |                    |                           |               |          |  |  |  |
|                                                                               |                          |                    |                           |               |          |  |  |  |
|                                                                               |                          |                    |                           |               |          |  |  |  |
|                                                                               |                          |                    |                           |               |          |  |  |  |
|                                                                               |                          |                    |                           |               |          |  |  |  |
|                                                                               |                          |                    |                           |               |          |  |  |  |
| 2012                                                                          | 201                      | 3                  | 2014 - No Testin          | g             | 2015     |  |  |  |
|                                                                               | School                   | Re                 | egion                     | /             | Province |  |  |  |
|                                                                               |                          |                    |                           |               |          |  |  |  |
|                                                                               |                          | Readin             |                           |               |          |  |  |  |
|                                                                               | School data with 5 or fe | ver students withh | neld for reasons of confi | fidentiality. |          |  |  |  |
|                                                                               |                          |                    |                           |               |          |  |  |  |
|                                                                               |                          |                    |                           |               |          |  |  |  |
|                                                                               |                          |                    |                           |               |          |  |  |  |
|                                                                               |                          |                    |                           |               |          |  |  |  |
|                                                                               |                          |                    |                           |               |          |  |  |  |
|                                                                               |                          |                    |                           |               |          |  |  |  |
|                                                                               |                          |                    |                           |               |          |  |  |  |
| 2012                                                                          | 201                      | 3                  | 2014 - No Testin          | g             | 2015     |  |  |  |
|                                                                               | School                   | Re                 | egion                     | I             | Province |  |  |  |