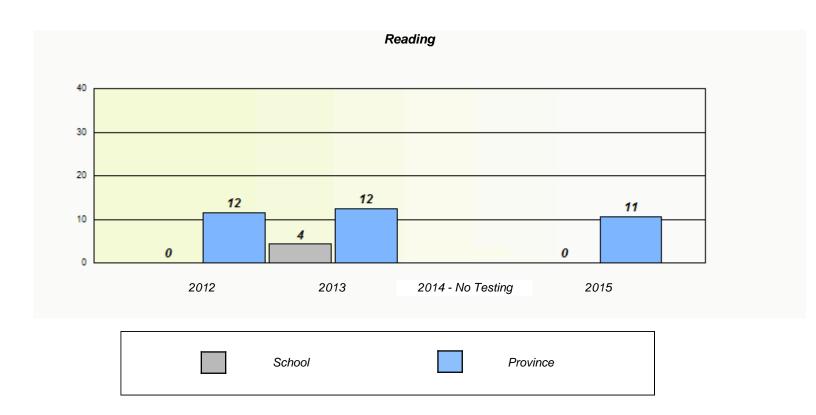

|        | 1                             | Reading                               |          |  |
|--------|-------------------------------|---------------------------------------|----------|--|
| School | l data with 5 or fewer studer | nts withheld for reasons of confident | tiality. |  |
|        |                               |                                       |          |  |
|        |                               |                                       |          |  |
|        |                               |                                       |          |  |
|        |                               |                                       |          |  |
| 2012   | 2013                          | 2014 - No Testing                     | 2015     |  |
| 2012   | 2010                          | 2017 No rooming                       | 2010     |  |
|        | School                        | Province                              |          |  |