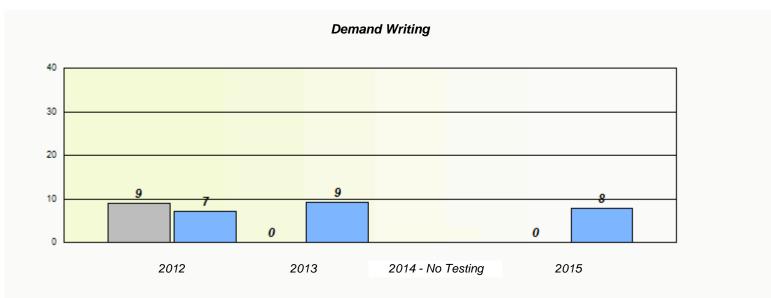

<sup>\*</sup> Reading score is composite of Non-Fiction and Fiction.

NLESD - Western Region

| Exemption/Unknown Rates |                                                                               |      |                   |      |  |  |  |  |  |
|-------------------------|-------------------------------------------------------------------------------|------|-------------------|------|--|--|--|--|--|
| Demand Writing          |                                                                               |      |                   |      |  |  |  |  |  |
|                         | School data with 5 or fewer students withheld for reasons of confidentiality. |      |                   |      |  |  |  |  |  |
|                         |                                                                               |      |                   |      |  |  |  |  |  |
|                         |                                                                               |      |                   |      |  |  |  |  |  |
|                         |                                                                               |      |                   |      |  |  |  |  |  |
|                         |                                                                               |      |                   |      |  |  |  |  |  |
|                         |                                                                               |      |                   |      |  |  |  |  |  |
|                         |                                                                               |      |                   |      |  |  |  |  |  |
|                         | 2012                                                                          | 2013 | 2014 - No Testing | 2015 |  |  |  |  |  |
|                         |                                                                               |      |                   |      |  |  |  |  |  |