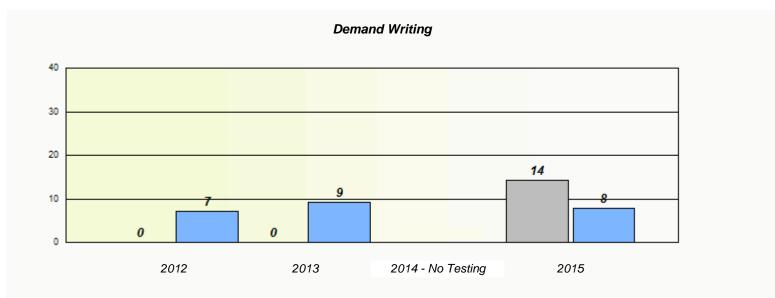

|           |  |
|        |                              |                                    |           |  |
|        |                              |                                    |           |  |
| 2012   | 2013                         | 2014 - No Testing                  | 2015      |  |
|        |                              |                                    |           |  |
|        | School                       | Province                           | •         |  |

<sup>\*</sup> Reading score is composite of Non-Fiction and Fiction.



NLESD - Western Region

School #: 039 Mary Simms All-Grade



<sup>\*</sup> Reading score is composite of Non-Fiction and Fiction.



#### NLESD - Western Region

School #: 040 St. Mary's AG

### Exemption/Unknown Rates





<sup>\*</sup> Reading score is composite of Non-Fiction and Fiction.

Mushuau Innu Natuashish School and Sheshatshiu Innu School are excluded from region and provincial results.



#### NLESD - Western Region

School #: 040 St. Mary's AG





<sup>\*</sup> Reading score is composite of Non-Fiction and Fiction.



#### NLESD - Western Region

School #: 046 Bayside Academy

### Exemption/Unknown Rates





<sup>\*</sup> Reading score is composite of Non-Fiction and Fiction.



#### NLESD - Western Region

School #: 046 Bayside Academy





<sup>\*</sup> Reading score is composite of Non-Fiction and Fiction.



NLESD - Western Region

School #: 054 St. Lewis Academy

|        | Exemption                  | n/Unknown Rates                      |           |  |
|--------|-------------------