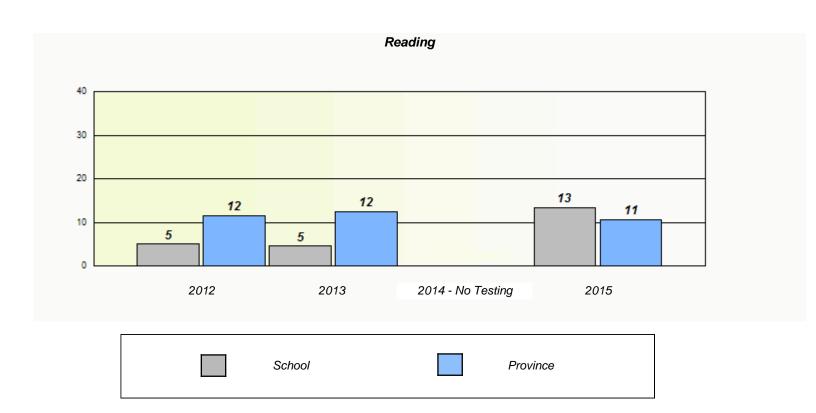

|        | 1                             | Reading                               |          |  |
|--------|-------------------------------|---------------------------------------|----------|--|
| School | l data with 5 or fewer studer | nts withheld for reasons of confident | tiality. |  |
|        |                               |                                       |          |  |
|        |                               |                                       |          |  |
|        |                               |                                       |          |  |
|        |                               |                                       |          |  |
| 2012   | 2013                          | 2014 - No Testing                     | 2015     |  |
| 2012   | 2010                          | 2017 No rooming                       | 2010     |  |
|        | School                        | Province                              |          |  |

<sup>\*</sup> Reading score is composite of Non-Fiction and Fiction.

NLESD - Western Region

School #: 022 William Gillett Academy

|                                                                               |                          | Participatio       | n Rates                   |               |          |  |  |  |
|-------------------------------------------------------------------------------|--------------------------|--------------------|---------------------------|---------------|----------|--|--|--|
|                                                                               |                          | Demand V           | Writing                   |               |          |  |  |  |
| School data with 5 or fewer students withheld for reasons of confidentiality. |                          |                    |                           |               |          |  |  |  |
|                                                                               |                          |                    |                           |               |          |  |  |  |
|                                                                               |                          |                    |                           |               |          |  |  |  |
|                                                                               |                          |                    |                           |               |          |  |  |  |
|                                                                               |                          |                    |                           |               |          |  |  |  |
|                                                                               |                          |                    |                           |               |          |  |  |  |
|                                                                               |                          |                    |                           |               |          |  |  |  |
|                                                                               |                          |                    |                           |               |          |  |  |  |
| 2012                                                                          | 201                      | 3                  | 2014 - No Testin          | g             | 2015     |  |  |  |
|                                                                               | School                   | Re                 | egion                     | /             | Province |  |  |  |
|                                                                               |                          |                    |                           |               |          |  |  |  |
|                                                                               |                          | Readin             |                           |               |          |  |  |  |
|                                                                               | School data with 5 or fe | ver students withh | neld for reasons of confi | fidentiality. |          |  |  |  |
|                                                                               |                          |                    |                           |               |          |  |  |  |
|                                                                               |                          |                    |                           |               |          |  |  |  |
|                                                                               |                          |                    |                           |               |          |  |  |  |
|                                                                               |                          |                    |                           |               |          |  |  |  |
|                                                                               |                          |                    |                           |               |          |  |  |  |
|                                                                               |                          |                    |                           |               |          |  |  |  |
|                                                                               |                          |                    |                           |               |          |  |  |  |
| 2012                                                                          | 201                      | 3                  | 2014 - No Testin          | g             | 2015     |  |  |  |
|                                                                               | School                   | Re                 | egion                     | I             | Province |  |  |  |