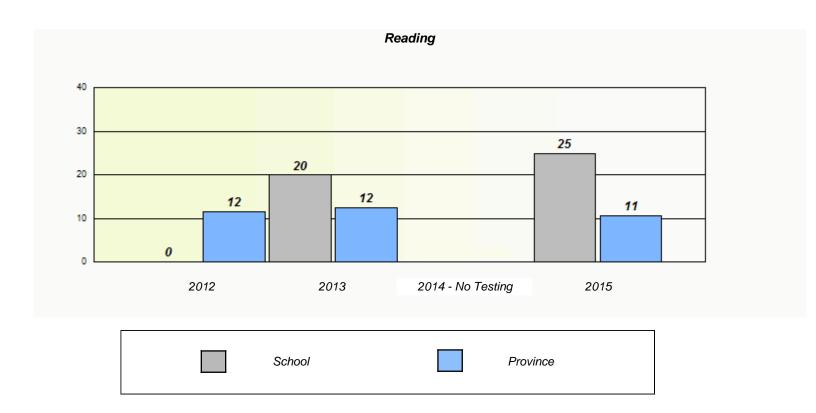

|        | 1                             | Reading                               |          |  |
|--------|-------------------------------|---------------------------------------|----------|--|
| School | l data with 5 or fewer studer | nts withheld for reasons of confident | tiality. |  |
|        |                               |                                       |          |  |
|        |                               |                                       |          |  |
|        |                               |                                       |          |  |
|        |                               |                                       |          |  |
| 2012   | 2013                          | 2014 - No Testing                     | 2015     |  |
| 2012   | 2010                          | 2017 No rooming                       | 2010     |  |
|        | School                        | Province                              |          |  |

<sup>\*</sup> Reading score is composite of Non-Fiction and Fiction.

NLESD - Western Region

School #: 022 William Gillett Academy

|                                                                               |                          | Participatio       | n Rates                   |               |          |  |  |  |
|-------------------------------------------------------------------------------|--------------------------|--------------------|---------------------------|---------------|----------|--|--|--|
|                                                                               |                          | Demand V           | Writing                   |               |          |  |  |  |
| School data with 5 or fewer students withheld for reasons of confidentiality. |                          |                    |                           |               |          |  |  |  |
|                                                                               |                          |                    |                           |               |          |  |  |  |
|                                                                               |                          |                    |                           |               |          |  |  |  |
|                                                                               |                          |                    |                           |               |          |  |  |  |
|                                                                               |                          |                    |                           |               |          |  |  |  |
|                                                                               |                          |                    |                           |               |          |  |  |  |
|                                                                               |                          |                    |                           |               |          |  |  |  |
|                                                                               |                          |                    |                           |               |          |  |  |  |
| 2012                                                                          | 201                      | 3                  | 2014 - No Testin          | g             | 2015     |  |  |  |
|                                                                               | School                   | Re                 | egion                     | /             | Province |  |  |  |
|                                                                               |                          |                    |                           |               |          |  |  |  |
|                                                                               |                          | Readin             |                           |               |          |  |  |  |
|                                                                               | School data with 5 or fe | ver students withh | neld for reasons of confi | fidentiality. |          |  |  |  |
|                                                                               |                          |                    |                           |               |          |  |  |  |
|                                                                               |                          |                    |                           |               |          |  |  |  |
|                                                                               |                          |                    |                           |               |          |  |  |  |
|                                                                               |                          |                    |                           |               |          |  |  |  |
|                                                                               |                          |                    |                           |               |          |  |  |  |
|                                                                               |                          |                    |                           |               |          |  |  |  |
|                                                                               |                          |                    |                           |               |          |  |  |  |
| 2012                                                                          | 201                      | 3                  | 2014 - No Testin          | g             | 2015     |  |  |  |
|                                                                               | School                   | Re                 | egion                     | I             | Province |  |  |  |