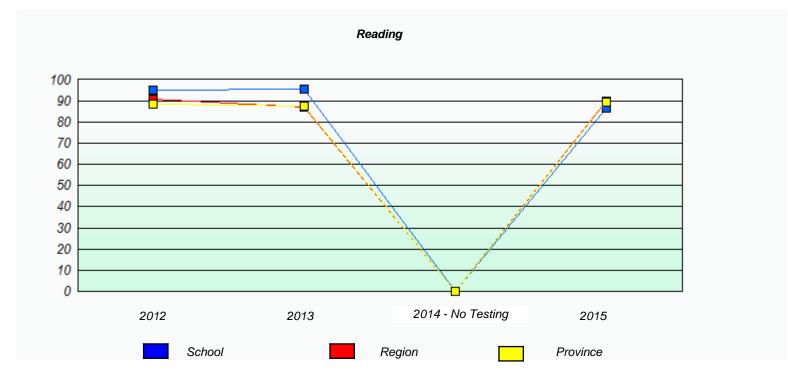

<sup>\*</sup> Reading score is composite of Non-Fiction and Fiction.

NLESD - Western Region

School #: 023 Sacred Heart AG

|   |      |                    | Participa           | ation Rates        |                        |          |  |
|---|------|--------------------|---------------------|--------------------|------------------------|----------|--|
|   |      |                    | Demai               | nd Writing         |                        |          |  |
|   |      | School data wit    | h 5 or fewer studen | ts withheld for re | easons of confidentia  | ality.   |  |
|   |      |                    |                     |                    |                        |          |  |
|   |      |                    |                     |                    |                        |          |  |
|   |      |                    |                     |                    |                        |          |  |
|   |      |                    |                     |                    |                        |          |  |
|   |      |                    |                     |                    |                        |          |  |
|   |      |                    |                     |                    |                        |          |  |
|   |      |                    |                     |                    |                        |          |  |
| 2 | 2012 |                    | 2013                | 2014 -             | No Testing             | 2015     |  |
| _ |      |                    |                     |                    |                        |          |  |
|   |      | School             | _                   | Region             |                        | Province |  |
|   |      |                    | Rea                 | ading              |                        |          |  |
|   |      | School data with 5 | or fewer students v | withheld for reas  | ons of confidentiality | /.       |  |
|   |      |                    |                     |                    |                        |          |  |
|   |      |                    |                     |                    |                        |          |  |
|   |      |                    |                     |                    |                        |          |  |
|   |      |                    |                     |                    |                        |          |  |
|   |      |                    |                     |                    |                        |          |  |
|   |      |                    |                     |                    |                        |          |  |
|   |      |                    |                     |                    |                        |          |  |
| 2 | 2012 |                    | 2013                | 2014 -             | No Testing             | 2015     |  |
| 2 |      |                    |                     |                    |                        |          |  |
|   |      | School             |                     | Region             |                        | Province |  |