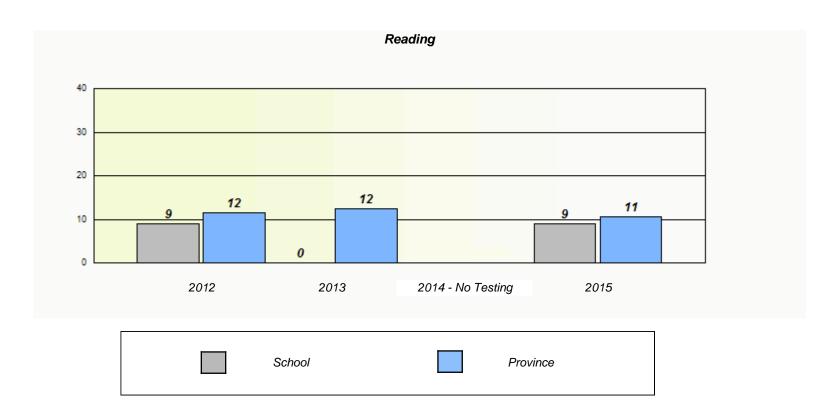

|        | 1                             | Reading                               |          |  |
|--------|-------------------------------|---------------------------------------|----------|--|
| School | l data with 5 or fewer studer | nts withheld for reasons of confident | tiality. |  |
|        |                               |                                       |          |  |
|        |                               |                                       |          |  |
|        |                               |                                       |          |  |
|        |                               |                                       |          |  |
| 2012   | 2013                          | 2014 - No Testing                     | 2015     |  |
| 2012   | 2010                          | 2017 No rooming                       | 2010     |  |
|        | School                        | Province                              |          |  |

<sup>\*</sup> Reading score is composite of Non-Fiction and Fiction.

NLESD - Western Region

School #: 022 William Gillett Academy

|                                                                               |                          | Participatio       | n Rates                   |               |          |  |  |  |
|-------------------------------------------------------------------------------|--------------------------|--------------------|---------------------------|---------------|----------|--|--|--|
|                                                                               |                          | Demand V           | Writing                   |               |          |  |  |  |
| School data with 5 or fewer students withheld for reasons of confidentiality. |                          |                    |                           |               |          |  |  |  |
|                                                                               |                          |                    |                           |               |          |  |  |  |
|                                                                               |                          |                    |                           |               |          |  |  |  |
|                                                                               |                          |                    |                           |               |          |  |  |  |
|                                                                               |                          |                    |                           |               |          |  |  |  |
|                                                                               |                          |                    |                           |               |          |  |  |  |
|                                                                               |                          |                    |                           |               |          |  |  |  |
|                                                                               |                          |                    |                           |               |          |  |  |  |
| 2012                                                                          | 201                      | 3                  | 2014 - No Testin          | g             | 2015     |  |  |  |
|                                                                               | School                   | Re                 | egion                     | /             | Province |  |  |  |
|                                                                               |                          |                    |                           |               |          |  |  |  |
|                                                                               |                          | Readin             |                           |               |          |  |  |  |
|                                                                               | School data with 5 or fe | ver students withh | neld for reasons of confi | fidentiality. |          |  |  |  |
|                                                                               |                          |                    |                           |               |          |  |  |  |
|                                                                               |                          |                    |                           |               |          |  |  |  |
|                                                                               |                          |                    |                           |               |          |  |  |  |
|                                                                               |                          |                    |                           |               |          |  |  |  |
|                                                                               |                          |                    |                           |               |          |  |  |  |
|                                                                               |                          |                    |                           |               |          |  |  |  |
|                                                                               |                          |                    |                           |               |          |  |  |  |
| 2012                                                                          | 201                      | 3                  | 2014 - No Testin          | g             | 2015     |  |  |  |
|                                                                               | School                   | Re                 | egion                     | I             | Province |  |  |  |