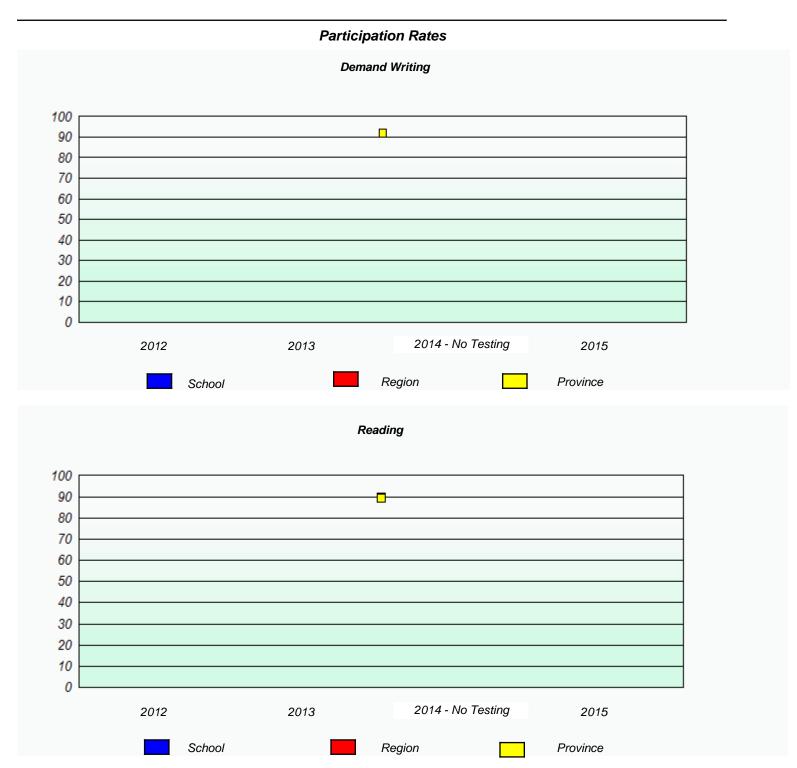

<sup>\*</sup> Reading score is composite of Non-Fiction and Fiction.

NLESD - Western Region

School #: 022 William Gillett Academy

|                                                                               |                          | Participatio       | n Rates                   |               |          |  |  |  |
|-------------------------------------------------------------------------------|--------------------------|--------------------|---------------------------|---------------|----------|--|--|--|
|                                                                               |                          | Demand V           | Writing                   |               |          |  |  |  |
| School data with 5 or fewer students withheld for reasons of confidentiality. |                          |                    |                           |               |          |  |  |  |
|                                                                               |                          |                    |                           |               |          |  |  |  |
|                                                                               |                          |                    |                           |               |          |  |  |  |
|                                                                               |                          |                    |                           |               |          |  |  |  |
|                                                                               |                          |                    |                           |               |          |  |  |  |
|                                                                               |                          |                    |                           |               |          |  |  |  |
|                                                                               |                          |                    |                           |               |          |  |  |  |
|                                                                               |                          |                    |                           |               |          |  |  |  |
| 2012                                                                          | 201                      | 3                  | 2014 - No Testin          | g             | 2015     |  |  |  |
|                                                                               | School                   | Re                 | egion                     | /             | Province |  |  |  |
|                                                                               |                          |                    |                           |               |          |  |  |  |
|                                                                               |                          | Readin             |                           |               |          |  |  |  |
|                                                                               | School data with 5 or fe | ver students withh | neld for reasons of confi | fidentiality. |          |  |  |  |
|                                                                               |                          |                    |                           |               |          |  |  |  |
|                                                                               |                          |                    |                           |               |          |  |  |  |
|                                                                               |                          |                    |                           |               |          |  |  |  |
|                                                                               |                          |                    |                           |               |          |  |  |  |
|                                                                               |                          |                    |                           |               |          |  |  |  |
|                                                                               |                          |                    |                           |               |          |  |  |  |
|                                                                               |                          |                    |                           |               |          |  |  |  |
| 2012                                                                          | 201                      | 3                  | 2014 - No Testin          | g             | 2015     |  |  |  |
|                                                                               | School                   | Re                 | egion                     | I             | Province |  |  |  |