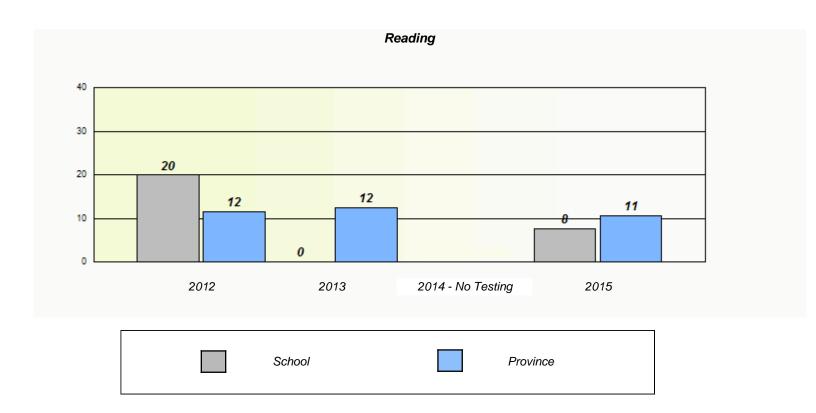

|        | 1                             | Reading                               |          |  |
|--------|-------------------------------|---------------------------------------|----------|--|
| School | l data with 5 or fewer studer | nts withheld for reasons of confident | tiality. |  |
|        |                               |                                       |          |  |
|        |                               |                                       |          |  |
|        |                               |                                       |          |  |
|        |                               |                                       |          |  |
| 2012   | 2013                          | 2014 - No Testing                     | 2015     |  |
| 2012   | 2010                          | 2017 No rooming                       | 2010     |  |
|        | School                        | Province                              |          |  |

<sup>\*</sup> Reading score is composite of Non-Fiction and Fiction.

NLESD - Western Region

School #: 022 William Gillett Academy

|                                                                               |                          | Participatio       | n Rates                   |               |          |  |  |  |
|-------------------------------------------------------------------------------|--------------------------|--------------------|---------------------------|---------------|----------|--|--|--|
|                                                                               |                          | Demand V           | Writing                   |               |          |  |  |  |
| School data with 5 or fewer students withheld for reasons of confidentiality. |                          |                    |                           |               |          |  |  |  |
|                                                                               |                          |                    |                           |               |          |  |  |  |
|                                                                               |                          |                    |                           |               |          |  |  |  |
|                                                                               |                          |                    |                           |               |          |  |  |  |
|                                                                               |                          |                    |                           |               |          |  |  |  |
|                                                                               |                          |                    |                           |               |          |  |  |  |
|                                                                               |                          |                    |                           |               |          |  |  |  |
|                                                                               |                          |                    |                           |               |          |  |  |  |
| 2012                                                                          | 201                      | 3                  | 2014 - No Testin          | g             | 2015     |  |  |  |
|                                                                               | School                   | Re                 | egion                     | /             | Province |  |  |  |
|                                                                               |                          |                    |                           |               |          |  |  |  |
|                                                                               |                          | Readin             |                           |               |          |  |  |  |
|                                                                               | School data with 5 or fe | ver students withh | neld for reasons of confi | fidentiality. |          |  |  |  |
|                                                                               |                          |                    |                           |               |          |  |  |  |
|                                                                               |                          |                    |                           |               |          |  |  |  |
|                                                                               |                          |                    |                           |               |          |  |  |  |
|                                                                               |                          |                    |                           |               |          |  |  |  |
|                                                                               |                          |                    |                           |               |          |  |  |  |
|                                                                               |                          |                    |                           |               |          |  |  |  |
|                                                                               |                          |                    |                           |               |          |  |  |  |
| 2012                                                                          | 201                      | 3                  | 2014 - No Testin          | g             | 2015     |  |  |  |
|                                                                               | School                   | Re                 | egion                     | I             | Province |  |  |  |