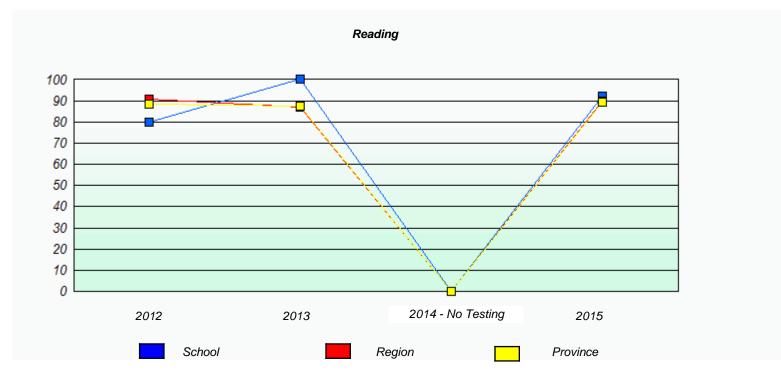

|        | 1                             | Reading                               |          |  |
|--------|-------------------------------|---------------------------------------|----------|--|
| School | l data with 5 or fewer studer | nts withheld for reasons of confident | tiality. |  |
|        |                               |                                       |          |  |
|        |                               |                                       |          |  |
|        |                               |                                       |          |  |
|        |                               |                                       |          |  |
| 2012   | 2013                          | 2014 - No Testing                     | 2015     |  |
| 2012   | 2010                          | 2017 No rooming                       | 2010     |  |
|        | School                        | Province                              |          |  |

<sup>\*</sup> Reading score is composite of Non-Fiction and Fiction.

NLESD - Western Region

School #: 022 William Gillett Academy

|                                                                               |                          | Participatio       | n Rates                   |               |          |  |  |  |
|-------------------------------------------------------------------------------|--------------------------|--------------------|---------------------------|---------------|----------|--|--|--|
|                                                                               |                          | Demand V           | Writing                   |               |          |  |  |  |
| School data with 5 or fewer students withheld for reasons of confidentiality. |                          |                    |                           |               |          |  |  |  |
|                                                                               |                          |                    |                           |               |          |  |  |  |
|                                                                               |                          |                    |                           |               |          |  |  |  |
|                                                                               |                          |                    |                           |               |          |  |  |  |
|                                                                               |                          |                    |                           |               |          |  |  |  |
|                                                                               |                          |                    |                           |               |          |  |  |  |
|                                                                               |                          |                    |                           |               |          |  |  |  |
|                                                                               |                          |                    |                           |               |          |  |  |  |
| 2012                                                                          | 201                      | 3                  | 2014 - No Testin          | g             | 2015     |  |  |  |
|                                                                               | School                   | Re                 | egion                     | /             | Province |  |  |  |
|                                                                               |                          |                    |                           |               |          |  |  |  |
|                                                                               |                          | Readin             |                           |               |          |  |  |  |
|                                                                               | School data with 5 or fe | ver students withh | neld for reasons of confi | fidentiality. |          |  |  |  |
|                                                                               |                          |                    |                           |               |          |  |  |  |
|                                                                               |                          |                    |                           |               |          |  |  |  |
|                                                                               |                          |                    |                           |               |          |  |  |  |
|                                                                               |                          |                    |                           |               |          |  |  |  |
|                                                                               |                          |                    |                           |               |          |  |  |  |
|                                                                               |                          |                    |                           |               |          |  |  |  |
|                                                                               |                          |                    |                           |               |          |  |  |  |
| 2012                                                                          | 201                      | 3                  | 2014 - No Testin          | g             | 2015     |  |  |  |
|                                                                               | School                   | Re                 | egion                     | I             | Province |  |  |  |