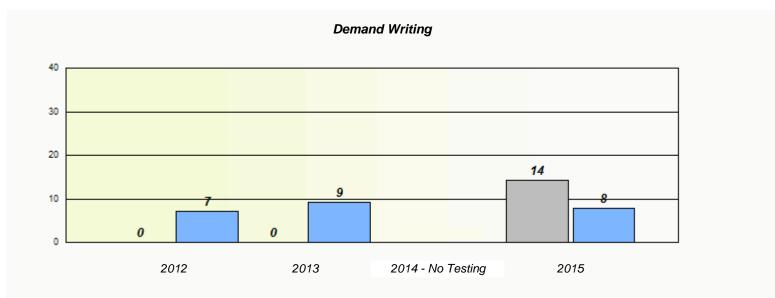

NLESD - Western Region

School #: 022 William Gillett Academy

|                                                                               |      | Exemption | /Unknown Rates    |      |  |  |  |  |  |
|-------------------------------------------------------------------------------|------|-----------|-------------------|------|--|--|--|--|--|
| Demand Writing                                                                |      |           |                   |      |  |  |  |  |  |
| School data with 5 or fewer students withheld for reasons of confidentiality. |      |           |                   |      |  |  |  |  |  |
|                                                                               |      |           |                   |      |  |  |  |  |  |
|                                                                               |      |           |                   |      |  |  |  |  |  |
|                                                                               |      |           |                   |      |  |  |  |  |  |
|                                                                               |      |           |                   |      |  |  |  |  |  |
|                                                                               |      |           |                   |      |  |  |  |  |  |
|                                                                               |      |           |                   |      |  |  |  |  |  |
|                                                                               | 2012 | 2013      | 2014 - No Testing | 2015 |  |  |  |  |  |
|                                                                               |      |           |                   |      |  |  |  |  |  |