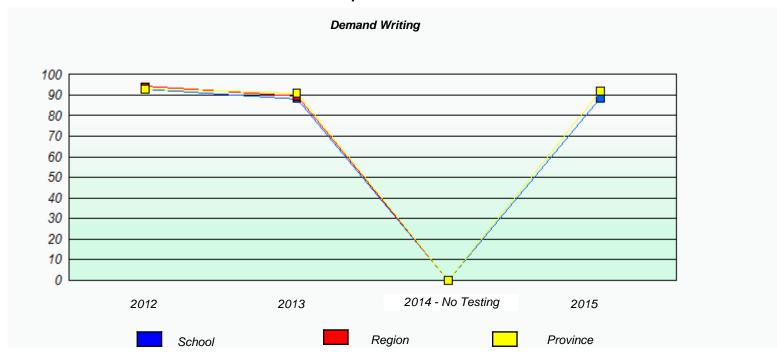

<sup>\*</sup> Reading score is composite of Non-Fiction and Fiction.

NLESD - Western Region

School #: 022 William Gillett Academy

|                                                                               |                          | Participatio       | n Rates                   |               |          |  |  |  |
|-------------------------------------------------------------------------------|--------------------------|--------------------|---------------------------|---------------|----------|--|--|--|
|                                                                               |                          | Demand V           | Writing                   |               |          |  |  |  |
| School data with 5 or fewer students withheld for reasons of confidentiality. |                          |                    |                           |               |          |  |  |  |
|                                                                               |                          |                    |                           |               |          |  |  |  |
|                                                                               |                          |                    |                           |               |          |  |  |  |
|                                                                               |                          |                    |                           |               |          |  |  |  |
|                                                                               |                          |                    |                           |               |          |  |  |  |
|                                                                               |                          |                    |                           |               |          |  |  |  |
|                                                                               |                          |                    |                           |               |          |  |  |  |
|                                                                               |                          |                    |                           |               |          |  |  |  |
| 2012                                                                          | 201                      | 3                  | 2014 - No Testin          | g             | 2015     |  |  |  |
|                                                                               | School                   | Re                 | egion                     | /             | Province |  |  |  |
|                                                                               |                          |                    |                           |               |          |  |  |  |
|                                                                               |                          | Readin             |                           |               |          |  |  |  |
|                                                                               | School data with 5 or fe | ver students withh | neld for reasons of confi | fidentiality. |          |  |  |  |
|                                                                               |                          |                    |                           |               |          |  |  |  |
|                                                                               |                          |                    |                           |               |          |  |  |  |
|                                                                               |                          |                    |                           |               |          |  |  |  |
|                                                                               |                          |                    |                           |               |          |  |  |  |
|                                                                               |                          |                    |                           |               |          |  |  |  |
|                                                                               |                          |                    |                           |               |          |  |  |  |
|                                                                               |                          |                    |                           |               |          |  |  |  |
| 2012                                                                          | 201                      | 3                  | 2014 - No Testin          | g             | 2015     |  |  |  |
|                                                                               | School                   | Re                 | egion                     | I             | Province |  |  |  |

<sup>\*</sup> Reading score is composite of Non-Fiction and Fiction.

NLESD - Western Region

| Exemption/Unknown Rates |                                                                               |      |                   |      |  |  |  |  |  |
|-------------------------|-------------------------------------------------------------------------------|------|-------------------|------|--|--|--|--|--|
| Demand Writing          |                                                                               |      |                   |      |  |  |  |  |  |
|                         | School data with 5 or fewer students withheld for reasons of confidentiality. |      |                   |      |  |  |  |  |  |
|                         |                                                                               |      |                   |      |  |  |  |  |  |
|                         |                                                                               |      |                   |      |  |  |  |  |  |
|                         |                                                                               |      |                   |      |  |  |  |  |  |
|                         |                                                                               |      |                   |      |  |  |  |  |  |
|                         |                                                                               |      |                   |      |  |  |  |  |  |
|                         |                                                                               |      |                   |      |  |  |  |  |  |
|                         | 2012                                                                          | 2013 | 2014 - No Testing | 2015 |  |  |  |  |  |
|                         |                                                                               |      |                   |      |  |  |  |  |  |