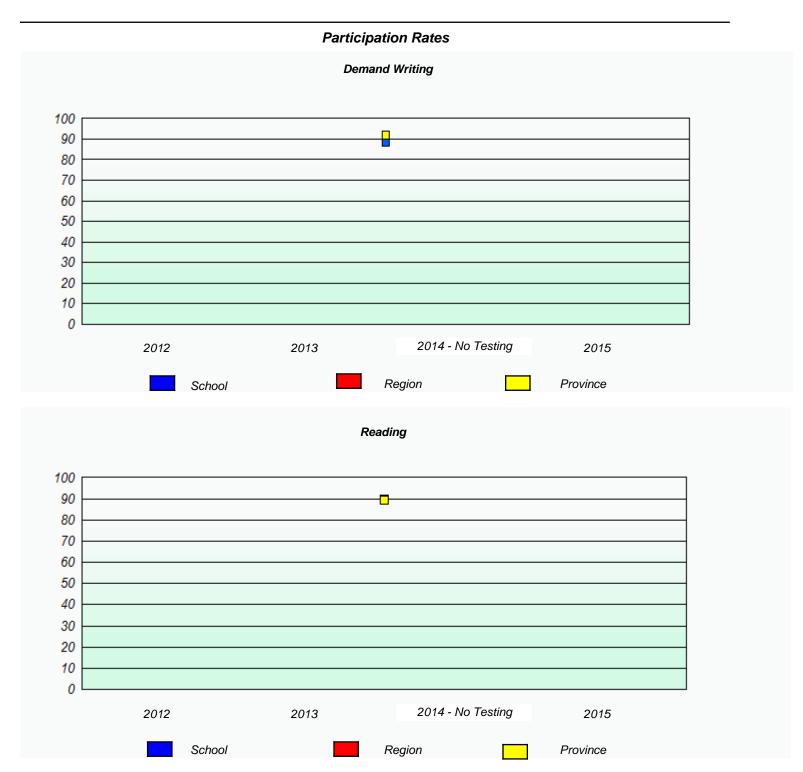

<sup>\*</sup> Reading score is composite of Non-Fiction and Fiction.

NLESD - Western Region

School #: 023 Sacred Heart AG

|   |      |                    | Participa           | ation Rates        |                        |          |  |
|---|------|--------------------|---------------------|--------------------|------------------------|----------|--|
|   |      |                    | Demai               | nd Writing         |                        |          |  |
|   |      | School data wit    | h 5 or fewer studen | ts withheld for re | easons of confidentia  | ality.   |  |
|   |      |                    |                     |                    |                        |          |  |
|   |      |                    |                     |                    |                        |          |  |
|   |      |                    |                     |                    |                        |          |  |
|   |      |                    |                     |                    |                        |          |  |
|   |      |                    |                     |                    |                        |          |  |
|   |      |                    |                     |                    |                        |          |  |
|   |      |                    |                     |                    |                        |          |  |
| 2 | 2012 |                    | 2013                | 2014 -             | No Testing             | 2015     |  |
| _ |      |                    |                     |                    |                        |          |  |
|   |      | School             | _                   | Region             |                        | Province |  |
|   |      |                    | Rea                 | ading              |                        |          |  |
|   |      | School data with 5 | or fewer students v | withheld for reas  | ons of confidentiality | /.       |  |
|   |      |                    |                     |                    |                        |          |  |
|   |      |                    |                     |                    |                        |          |  |
|   |      |                    |                     |                    |                        |          |  |
|   |      |                    |                     |                    |                        |          |  |
|   |      |                    |                     |                    |                        |          |  |
|   |      |                    |                     |                    |                        |          |  |
|   |      |                    |                     |                    |                        |          |  |
| 2 | 2012 |                    | 2013                | 2014 -             | No Testing             | 2015     |  |
| 2 |      |                    |                     |                    |                        |          |  |
|   |      | School             |                     | Region             |                        | Province |  |