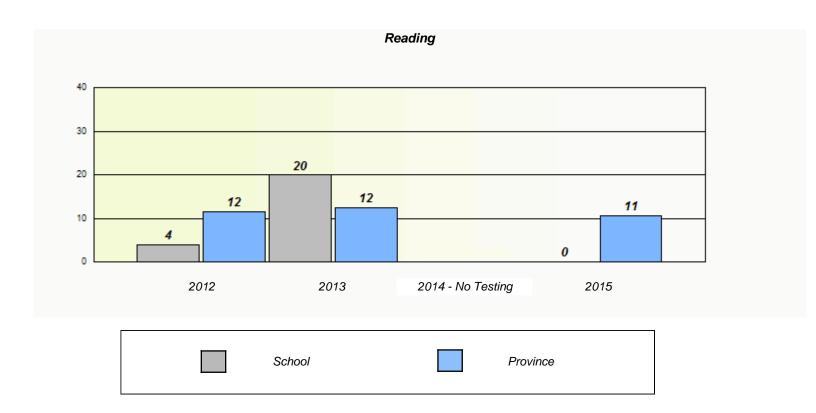

|        | 1                             | Reading                               |          |  |
|--------|-------------------------------|---------------------------------------|----------|--|
| School | l data with 5 or fewer studer | nts withheld for reasons of confident | tiality. |  |
|        |                               |                                       |          |  |
|        |                               |                                       |          |  |
|        |                               |                                       |          |  |
|        |                               |                                       |          |  |
| 2012   | 2013                          | 2014 - No Testing                     | 2015     |  |
| 2012   | 2010                          | 2017 No rooming                       | 2010     |  |
|        | School                        | Province                              |          |  |