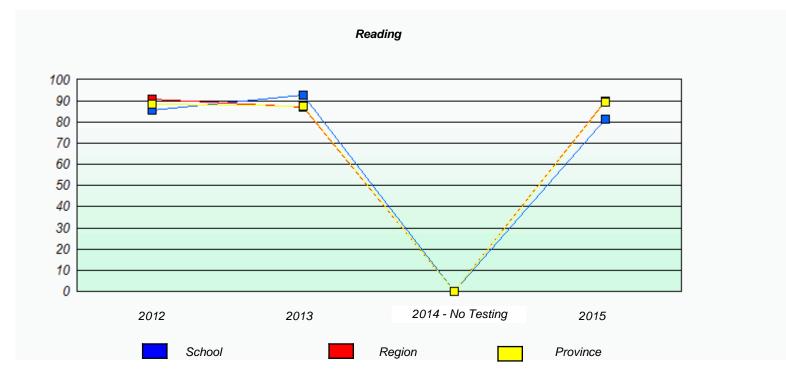

|        | 1                             | Reading                               |          |  |
|--------|-------------------------------|---------------------------------------|----------|--|
| School | l data with 5 or fewer studer | nts withheld for reasons of confident | tiality. |  |
|        |                               |                                       |          |  |
|        |                               |                                       |          |  |
|        |                               |                                       |          |  |
|        |                               |                                       |          |  |
| 2012   | 2013                          | 2014 - No Testing                     | 2015     |  |
| 2012   | 2010                          | 2017 No rooming                       | 2010     |  |
|        | School                        | Province                              |          |  |