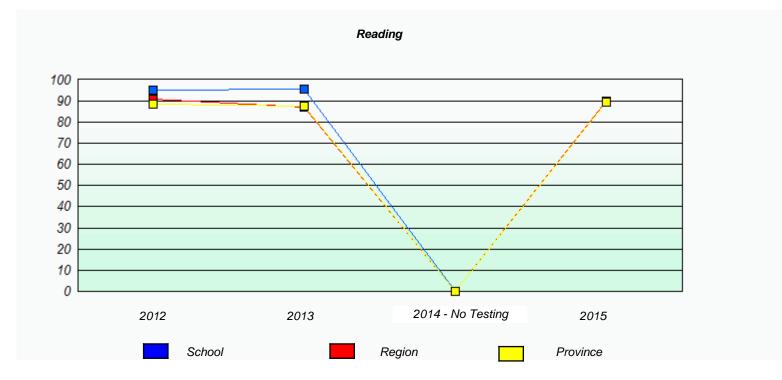

<sup>\*</sup> Reading score is composite of Non-Fiction and Fiction.

NLESD - Western Region

School #: 022 William Gillett Academy

|                                                                               |                          | Participatio       | n Rates                   |               |          |  |  |  |
|-------------------------------------------------------------------------------|--------------------------|--------------------|---------------------------|---------------|----------|--|--|--|
|                                                                               |                          | Demand V           | Writing                   |               |          |  |  |  |
| School data with 5 or fewer students withheld for reasons of confidentiality. |                          |                    |                           |               |          |  |  |  |
|                                                                               |                          |                    |                           |               |          |  |  |  |
|                                                                               |                          |                    |                           |               |          |  |  |  |
|                                                                               |                          |                    |                           |               |          |  |  |  |
|                                                                               |                          |                    |                           |               |          |  |  |  |
|                                                                               |                          |                    |                           |               |          |  |  |  |
|                                                                               |                          |                    |                           |               |          |  |  |  |
|                                                                               |                          |                    |                           |               |          |  |  |  |
| 2012                                                                          | 201                      | 3                  | 2014 - No Testin          | g             | 2015     |  |  |  |
|                                                                               | School                   | Re                 | egion                     | /             | Province |  |  |  |
|                                                                               |                          |                    |                           |               |          |  |  |  |
|                                                                               |                          | Readin             |                           |               |          |  |  |  |
|                                                                               | School data with 5 or fe | ver students withh | neld for reasons of confi | fidentiality. |          |  |  |  |
|                                                                               |                          |                    |                           |               |          |  |  |  |
|                                                                               |                          |                    |                           |               |          |  |  |  |
|                                                                               |                          |                    |                           |               |          |  |  |  |
|                                                                               |                          |                    |                           |               |          |  |  |  |
|                                                                               |                          |                    |                           |               |          |  |  |  |
|                                                                               |                          |                    |                           |               |          |  |  |  |
|                                                                               |                          |                    |                           |               |          |  |  |  |
| 2012                                                                          | 201                      | 3                  | 2014 - No Testin          | g             | 2015     |  |  |  |
|                                                                               | School                   | Re                 | egion                     | I             | Province |  |  |  |

<sup>\*</sup> Reading score is composite of Non-Fiction and Fiction.

NLESD - Western Region

| Exemption/Unknown Rates |                                                                               |      |                   |      |  |  |  |  |  |
|-------------------------|-------------------------------------------------------------------------------|------|-------------------|------|--|--|--|--|--|
| Demand Writing          |                                                                               |      |                   |      |  |  |  |  |  |
|                         | School data with 5 or fewer students withheld for reasons of confidentiality. |      |                   |      |  |  |  |  |  |
|                         |                                                                               |      |                   |      |  |  |  |  |  |
|                         |                                                                               |      |                   |      |  |  |  |  |  |
|                         |                                                                               |      |                   |      |  |  |  |  |  |
|                         |                                                                               |      |                   |      |  |  |  |  |  |
|                         |                                                                               |      |                   |      |  |  |  |  |  |
|                         |                                                                               |      |                   |      |  |  |  |  |  |
|                         | 2012                                                                          | 2013 | 2014 - No Testing | 2015 |  |  |  |  |  |
|                         |                                                                               |      |                   |      |  |  |  |  |  |