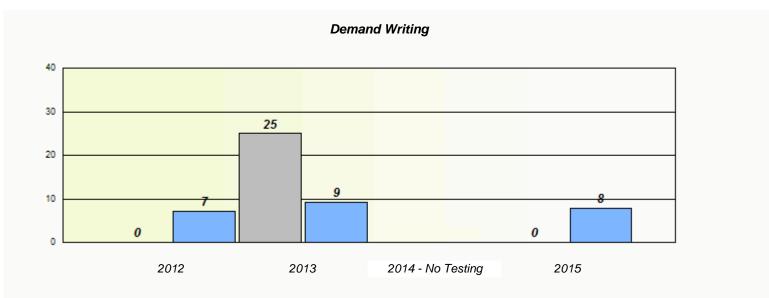

NLESD - Western Region

School #: 022 William Gillett Academy

|                                                                               |      | Exemption | /Unknown Rates    |      |  |  |  |  |  |
|-------------------------------------------------------------------------------|------|-----------|-------------------|------|--|--|--|--|--|
| Demand Writing                                                                |      |           |                   |      |  |  |  |  |  |
| School data with 5 or fewer students withheld for reasons of confidentiality. |      |           |                   |      |  |  |  |  |  |
|                                                                               |      |           |                   |      |  |  |  |  |  |
|                                                                               |      |           |                   |      |  |  |  |  |  |
|                                                                               |      |           |                   |      |  |  |  |  |  |
|                                                                               |      |           |                   |      |  |  |  |  |  |
|                                                                               |      |           |                   |      |  |  |  |  |  |
|                                                                               |      |           |                   |      |  |  |  |  |  |
|                                                                               | 2012 | 2013      | 2014 - No Testing | 2015 |  |  |  |  |  |
|                                                                               |      |           |                   |      |  |  |  |  |  |