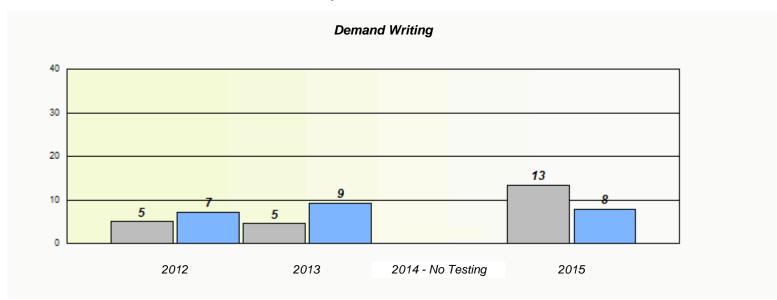

NLESD - Western Region

School #: 022 William Gillett Academy

|                                                                               |      | Exemption | /Unknown Rates    |      |  |  |  |  |  |
|-------------------------------------------------------------------------------|------|-----------|-------------------|------|--|--|--|--|--|
| Demand Writing                                                                |      |           |                   |      |  |  |  |  |  |
| School data with 5 or fewer students withheld for reasons of confidentiality. |      |           |                   |      |  |  |  |  |  |
|                                                                               |      |           |                   |      |  |  |  |  |  |
|                                                                               |      |           |                   |      |  |  |  |  |  |
|                                                                               |      |           |                   |      |  |  |  |  |  |
|                                                                               |      |           |                   |      |  |  |  |  |  |
|                                                                               |      |           |                   |      |  |  |  |  |  |
|                                                                               |      |           |                   |      |  |  |  |  |  |
|                                                                               | 2012 | 2013      | 2014 - No Testing | 2015 |  |  |  |  |  |
|                                                                               |      |           |                   |      |  |  |  |  |  |

<sup>\*</sup> Reading score is composite of Non-Fiction and Fiction.

NLESD - Western Region

School #: 022 William Gillett Academy

|                                                                               |                          | Participatio       | n Rates                   |               |          |  |  |  |
|-------------------------------------------------------------------------------|--------------------------|--------------------|---------------------------|---------------|----------|--|--|--|
|                                                                               |                          | Demand V           | Writing                   |               |          |  |  |  |
| School data with 5 or fewer students withheld for reasons of confidentiality. |                          |                    |                           |               |          |  |  |  |
|                                                                               |                          |                    |                           |               |          |  |  |  |
|                                                                               |                          |                    |                           |               |          |  |  |  |
|                                                                               |                          |                    |                           |               |          |  |  |  |
|                                                                               |                          |                    |                           |               |          |  |  |  |
|                                                                               |                          |                    |                           |               |          |  |  |  |
|                                                                               |                          |                    |                           |               |          |  |  |  |
|                                                                               |                          |                    |                           |               |          |  |  |  |
| 2012                                                                          | 201                      | 3                  | 2014 - No Testin          | g             | 2015     |  |  |  |
|                                                                               | School                   | Re                 | egion                     | /             | Province |  |  |  |
|                                                                               |                          |                    |                           |               |          |  |  |  |
|                                                                               |                          | Readin             |                           |               |          |  |  |  |
|                                                                               | School data with 5 or fe | ver students withh | neld for reasons of confi | fidentiality. |          |  |  |  |
|                                                                               |                          |                    |                           |               |          |  |  |  |
|                                                                               |                          |                    |                           |               |          |  |  |  |
|                                                                               |                          |                    |                           |               |          |  |  |  |
|                                                                               |                          |                    |                           |               |          |  |  |  |
|                                                                               |                          |                    |                           |               |          |  |  |  |
|                                                                               |                          |                    |                           |               |          |  |  |  |
|                                                                               |                          |                    |                           |               |          |  |  |  |
| 2012                                                                          | 201                      | 3                  | 2014 - No Testin          | g             | 2015     |  |  |  |
|                                                                               | School                   | Re                 | egion                     | I             | Province |  |  |  |