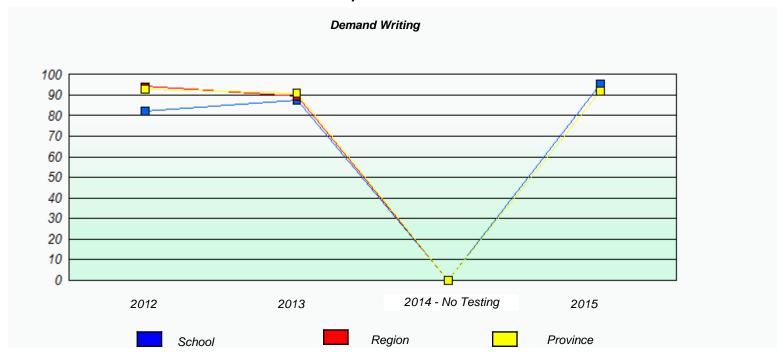

NLESD - Western Region

School #: 022 William Gillett Academy

|                                                                               |      | Exemption | /Unknown Rates    |      |  |  |  |  |  |
|-------------------------------------------------------------------------------|------|-----------|-------------------|------|--|--|--|--|--|
| Demand Writing                                                                |      |           |                   |      |  |  |  |  |  |
| School data with 5 or fewer students withheld for reasons of confidentiality. |      |           |                   |      |  |  |  |  |  |
|                                                                               |      |           |                   |      |  |  |  |  |  |
|                                                                               |      |           |                   |      |  |  |  |  |  |
|                                                                               |      |           |                   |      |  |  |  |  |  |
|                                                                               |      |           |                   |      |  |  |  |  |  |
|                                                                               |      |           |                   |      |  |  |  |  |  |
|                                                                               |      |           |                   |      |  |  |  |  |  |
|                                                                               | 2012 | 2013      | 2014 - No Testing | 2015 |  |  |  |  |  |
|                                                                               |      |           |                   |      |  |  |  |  |  |

<sup>\*</sup> Reading score is composite of Non-Fiction and Fiction.

NLESD - Western Region

School #: 022 William Gillett Academy

|                                                                               |                          | Participatio       | n Rates                   |               |          |  |  |  |
|-------------------------------------------------------------------------------|--------------------------|--------------------|---------------------------|---------------|----------|--|--|--|
|                                                                               |                          | Demand V           | Writing                   |               |          |  |  |  |
| School data with 5 or fewer students withheld for reasons of confidentiality. |                          |                    |                           |               |          |  |  |  |
|                                                                               |                          |                    |                           |               |          |  |  |  |
|                                                                               |                          |                    |                           |               |          |  |  |  |
|                                                                               |                          |                    |                           |               |          |  |  |  |
|                                                                               |                          |                    |                           |               |          |  |  |  |
|                                                                               |                          |                    |                           |               |          |  |  |  |
|                                                                               |                          |                    |                           |               |          |  |  |  |
|                                                                               |                          |                    |                           |               |          |  |  |  |
| 2012                                                                          | 201                      | 3                  | 2014 - No Testin          | g             | 2015     |  |  |  |
|                                                                               | School                   | Re                 | egion                     | /             | Province |  |  |  |
|                                                                               |                          |                    |                           |               |          |  |  |  |
|                                                                               |                          | Readin             |                           |               |          |  |  |  |
|                                                                               | School data with 5 or fe | ver students withh | neld for reasons of confi | fidentiality. |          |  |  |  |
|                                                                               |                          |                    |                           |               |          |  |  |  |
|                                                                               |                          |                    |                           |               |          |  |  |  |
|                                                                               |                          |                    |                           |               |          |  |  |  |
|                                                                               |                          |                    |                           |               |          |  |  |  |
|                                                                               |                          |                    |                           |               |          |  |  |  |
|                                                                               |                          |                    |                           |               |          |  |  |  |
|                                                                               |                          |                    |                           |               |          |  |  |  |
| 2012                                                                          | 201                      | 3                  | 2014 - No Testin          | g             | 2015     |  |  |  |
|                                                                               | School                   | Re                 | egion                     | I             | Province |  |  |  |