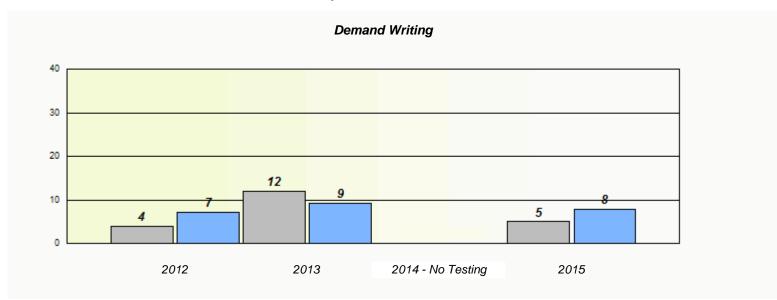

NLESD - Western Region

School #: 022 William Gillett Academy

|                                                                               |      | Exemption | /Unknown Rates    |      |  |  |  |  |  |
|-------------------------------------------------------------------------------|------|-----------|-------------------|------|--|--|--|--|--|
| Demand Writing                                                                |      |           |                   |      |  |  |  |  |  |
| School data with 5 or fewer students withheld for reasons of confidentiality. |      |           |                   |      |  |  |  |  |  |
|                                                                               |      |           |                   |      |  |  |  |  |  |
|                                                                               |      |           |                   |      |  |  |  |  |  |
|                                                                               |      |           |                   |      |  |  |  |  |  |
|                                                                               |      |           |                   |      |  |  |  |  |  |
|                                                                               |      |           |                   |      |  |  |  |  |  |
|                                                                               |      |           |                   |      |  |  |  |  |  |
|                                                                               | 2012 | 2013      | 2014 - No Testing | 2015 |  |  |  |  |  |
|                                                                               |      |           |                   |      |  |  |  |  |  |