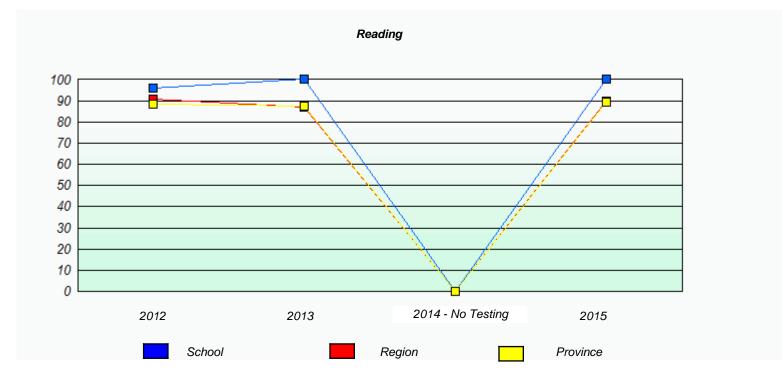

|        | 1                             | Reading                               |          |  |
|--------|-------------------------------|---------------------------------------|----------|--|
| School | l data with 5 or fewer studer | nts withheld for reasons of confident | tiality. |  |
|        |                               |                                       |          |  |
|        |                               |                                       |          |  |
|        |                               |                                       |          |  |
|        |                               |                                       |          |  |
| 2012   | 2013                          | 2014 - No Testing                     | 2015     |  |
| 2012   | 2010                          | 2017 No rooming                       | 2010     |  |
|        | School                        | Province                              |          |  |