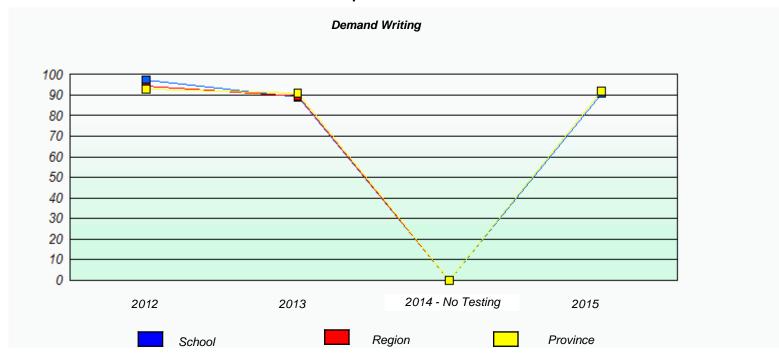

<sup>\*</sup> Reading score is composite of Non-Fiction and Fiction.

NLESD - Western Region

| Exemption/Unknown Rates |                                                                               |      |                   |      |  |  |  |  |  |
|-------------------------|-------------------------------------------------------------------------------|------|-------------------|------|--|--|--|--|--|
| Demand Writing          |                                                                               |      |                   |      |  |  |  |  |  |
|                         | School data with 5 or fewer students withheld for reasons of confidentiality. |      |                   |      |  |  |  |  |  |
|                         |                                                                               |      |                   |      |  |  |  |  |  |
|                         |                                                                               |      |                   |      |  |  |  |  |  |
|                         |                                                                               |      |                   |      |  |  |  |  |  |
|                         |                                                                               |      |                   |      |  |  |  |  |  |
|                         |                                                                               |      |                   |      |  |  |  |  |  |
|                         |                                                                               |      |                   |      |  |  |  |  |  |
|                         | 2012                                                                          | 2013 | 2014 - No Testing | 2015 |  |  |  |  |  |
|                         |                                                                               |      |                   |      |  |  |  |  |  |