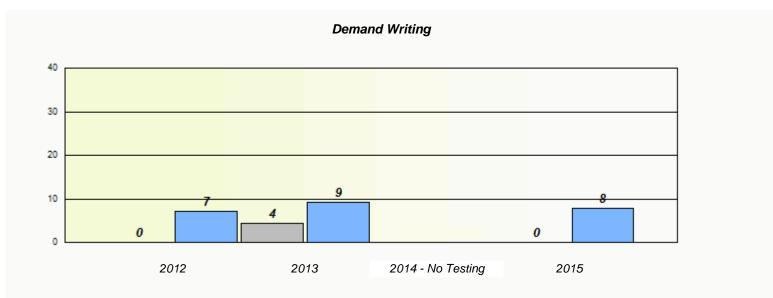

NLESD - Western Region

School #: 022 William Gillett Academy

|                                                                               |      | Exemption | /Unknown Rates    |      |  |  |  |  |  |
|-------------------------------------------------------------------------------|------|-----------|-------------------|------|--|--|--|--|--|
| Demand Writing                                                                |      |           |                   |      |  |  |  |  |  |
| School data with 5 or fewer students withheld for reasons of confidentiality. |      |           |                   |      |  |  |  |  |  |
|                                                                               |      |           |                   |      |  |  |  |  |  |
|                                                                               |      |           |                   |      |  |  |  |  |  |
|                                                                               |      |           |                   |      |  |  |  |  |  |
|                                                                               |      |           |                   |      |  |  |  |  |  |
|                                                                               |      |           |                   |      |  |  |  |  |  |
|                                                                               |      |           |                   |      |  |  |  |  |  |
|                                                                               | 2012 | 2013      | 2014 - No Testing | 2015 |  |  |  |  |  |
|                                                                               |      |           |                   |      |  |  |  |  |  |