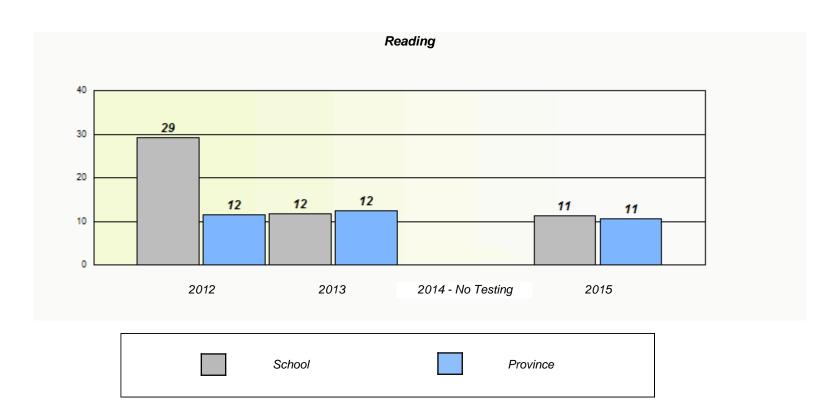

|        | 1                             | Reading                               |          |  |
|--------|-------------------------------|---------------------------------------|----------|--|
| School | l data with 5 or fewer studer | nts withheld for reasons of confident | tiality. |  |
|        |                               |                                       |          |  |
|        |                               |                                       |          |  |
|        |                               |                                       |          |  |
|        |                               |                                       |          |  |
| 2012   | 2013                          | 2014 - No Testing                     | 2015     |  |
| 2012   | 2010                          | 2017 No rooming                       | 2010     |  |
|        | School                        | Province                              |          |  |

<sup>\*</sup> Reading score is composite of Non-Fiction and Fiction.

NLESD - Western Region

School #: 022 William Gillett Academy

|                                                                               |                          | Participatio       | n Rates                   |               |          |  |  |  |
|-------------------------------------------------------------------------------|--------------------------|--------------------|---------------------------|---------------|----------|--|--|--|
|                                                                               |                          | Demand V           | Writing                   |               |          |  |  |  |
| School data with 5 or fewer students withheld for reasons of confidentiality. |                          |                    |                           |               |          |  |  |  |
|                                                                               |                          |                    |                           |               |          |  |  |  |
|                                                                               |                          |                    |                           |               |          |  |  |  |
|                                                                               |                          |                    |                           |               |          |  |  |  |
|                                                                               |                          |                    |                           |               |          |  |  |  |
|                                                                               |                          |                    |                           |               |          |  |  |  |
|                                                                               |                          |                    |                           |               |          |  |  |  |
|                                                                               |                          |                    |                           |               |          |  |  |  |
| 2012                                                                          | 201                      | 3                  | 2014 - No Testin          | g             | 2015     |  |  |  |
|                                                                               | School                   | Re                 | egion                     | /             | Province |  |  |  |
|                                                                               |                          |                    |                           |               |          |  |  |  |
|                                                                               |                          | Readin             |                           |               |          |  |  |  |
|                                                                               | School data with 5 or fe | ver students withh | neld for reasons of confi | fidentiality. |          |  |  |  |
|                                                                               |                          |                    |                           |               |          |  |  |  |
|                                                                               |                          |                    |                           |               |          |  |  |  |
|                                                                               |                          |                    |                           |               |          |  |  |  |
|                                                                               |                          |                    |                           |               |          |  |  |  |
|                                                                               |                          |                    |                           |               |          |  |  |  |
|                                                                               |                          |                    |                           |               |          |  |  |  |
|                                                                               |                          |                    |                           |               |          |  |  |  |
| 2012                                                                          | 201                      | 3                  | 2014 - No Testin          | g             | 2015     |  |  |  |
|                                                                               | School                   | Re                 | egion                     | I             | Province |  |  |  |