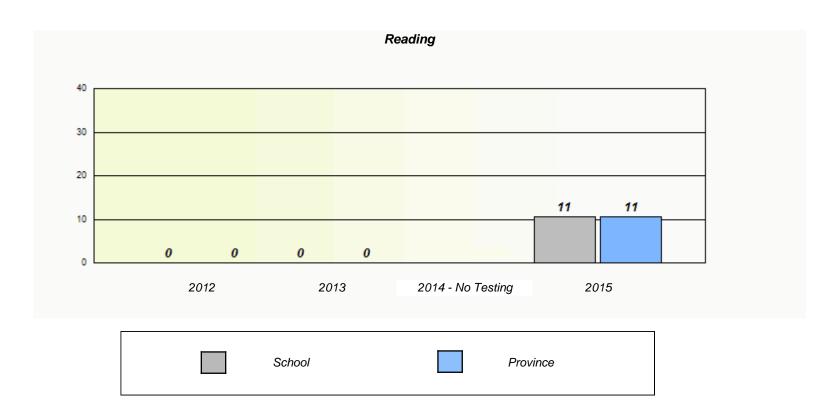

<sup>\*</sup> Reading score is composite of Non-Fiction and Fiction.

NLESD - Western Region

| Exemption/Unknown Rates |                                                                               |      |                   |      |  |  |  |  |  |
|-------------------------|-------------------------------------------------------------------------------|------|-------------------|------|--|--|--|--|--|
| Demand Writing          |                                                                               |      |                   |      |  |  |  |  |  |
|                         | School data with 5 or fewer students withheld for reasons of confidentiality. |      |                   |      |  |  |  |  |  |
|                         |                                                                               |      |                   |      |  |  |  |  |  |
|                         |                                                                               |      |                   |      |  |  |  |  |  |
|                         |                                                                               |      |                   |      |  |  |  |  |  |
|                         |                                                                               |      |                   |      |  |  |  |  |  |
|                         |                                                                               |      |                   |      |  |  |  |  |  |
|                         |                                                                               |      |                   |      |  |  |  |  |  |
|                         | 2012                                                                          | 2013 | 2014 - No Testing | 2015 |  |  |  |  |  |
|                         |                                                                               |      |                   |      |  |  |  |  |  |

|      | ,                              | Reading                              |           |  |
|------|--------------------------------|--------------------------------------|-----------|--|
| Scho | ol data with 5 or fewer studer | nts withheld for reasons of confiden | ntiality. |  |
|      |                                |                                      |           |  |
|      |                                |                                      |           |  |
|      |                                |                                      |           |  |
|      |                                |                                      |           |  |
| 2012 | 2013                           | 2014 - No Testing                    | 2015      |  |
|      |                                |                                      |           |  |
|      | School                         | Province                             | •         |  |
|      |                                |                                      |           |  |