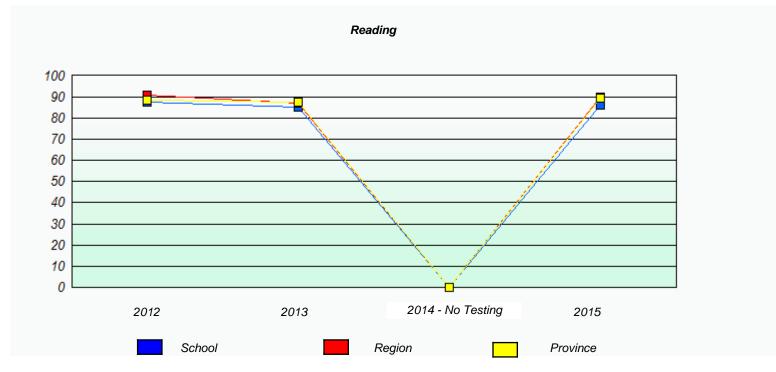

<sup>\*</sup> Reading score is composite of Non-Fiction and Fiction.

NLESD - Western Region

School #: 023 Sacred Heart AG

|   |      |                    | Participa           | ation Rates        |                        |          |  |
|---|------|--------------------|---------------------|--------------------|------------------------|----------|--|
|   |      |                    | Demai               | nd Writing         |                        |          |  |
|   |      | School data wit    | h 5 or fewer studen | ts withheld for re | easons of confidentia  | ality.   |  |
|   |      |                    |                     |                    |                        |          |  |
|   |      |                    |                     |                    |                        |          |  |
|   |      |                    |                     |                    |                        |          |  |
|   |      |                    |                     |                    |                        |          |  |
|   |      |                    |                     |                    |                        |          |  |
|   |      |                    |                     |                    |                        |          |  |
|   |      |                    |                     |                    |                        |          |  |
| 2 | 2012 |                    | 2013                | 2014 -             | No Testing             | 2015     |  |
| _ |      |                    |                     |                    |                        |          |  |
|   |      | School             | _                   | Region             |                        | Province |  |
|   |      |                    | Rea                 | ading              |                        |          |  |
|   |      | School data with 5 | or fewer students v | withheld for reas  | ons of confidentiality | /.       |  |
|   |      |                    |                     |                    |                        |          |  |
|   |      |                    |                     |                    |                        |          |  |
|   |      |                    |                     |                    |                        |          |  |
|   |      |                    |                     |                    |                        |          |  |
|   |      |                    |                     |                    |                        |          |  |
|   |      |                    |                     |                    |                        |          |  |
|   |      |                    |                     |                    |                        |          |  |
| 2 | 2012 |                    | 2013                | 2014 -             | No Testing             | 2015     |  |
| 2 |      |                    |                     |                    |                        |          |  |
|   |      | School             |                     | Region             |                        | Province |  |

<sup>\*</sup> Reading score is composite of Non-Fiction and Fiction.

NLESD - Western Region

| Exemption/Unknown Rates |                                                                               |      |                   |      |  |  |  |  |  |
|-------------------------|-------------------------------------------------------------------------------|------|-------------------|------|--|--|--|--|--|
| Demand Writing          |                                                                               |      |                   |      |  |  |  |  |  |
|                         | School data with 5 or fewer students withheld for reasons of confidentiality. |      |                   |      |  |  |  |  |  |
|                         |                                                                               |      |                   |      |  |  |  |  |  |
|                         |                                                                               |      |                   |      |  |  |  |  |  |
|                         |                                                                               |      |                   |      |  |  |  |  |  |
|                         |                                                                               |      |                   |      |  |  |  |  |  |
|                         |                                                                               |      |                   |      |  |  |  |  |  |
|                         |                                                                               |      |                   |      |  |  |  |  |  |
|                         | 2012                                                                          | 2013 | 2014 - No Testing | 2015 |  |  |  |  |  |
|                         |                                                                               |      |                   |      |  |  |  |  |  |