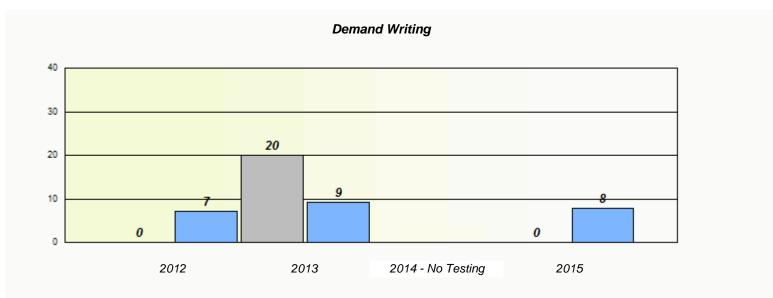

NLESD - Western Region

School #: 022 William Gillett Academy

|                                                                               |      | Exemption | /Unknown Rates    |      |  |  |  |  |  |
|-------------------------------------------------------------------------------|------|-----------|-------------------|------|--|--|--|--|--|
| Demand Writing                                                                |      |           |                   |      |  |  |  |  |  |
| School data with 5 or fewer students withheld for reasons of confidentiality. |      |           |                   |      |  |  |  |  |  |
|                                                                               |      |           |                   |      |  |  |  |  |  |
|                                                                               |      |           |                   |      |  |  |  |  |  |
|                                                                               |      |           |                   |      |  |  |  |  |  |
|                                                                               |      |           |                   |      |  |  |  |  |  |
|                                                                               |      |           |                   |      |  |  |  |  |  |
|                                                                               |      |           |                   |      |  |  |  |  |  |
|                                                                               | 2012 | 2013      | 2014 - No Testing | 2015 |  |  |  |  |  |
|                                                                               |      |           |                   |      |  |  |  |  |  |