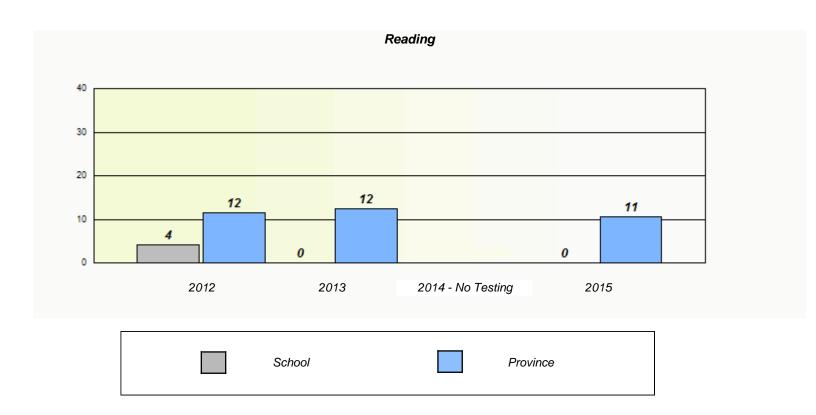

|      | ,                              | Reading                              |           |  |
|------|--------------------------------|--------------------------------------|-----------|--|
| Scho | ol data with 5 or fewer studer | nts withheld for reasons of confiden | ntiality. |  |
|      |                                |                                      |           |  |
|      |                                |                                      |           |  |
|      |                                |                                      |           |  |
|      |                                |                                      |           |  |
| 2012 | 2013                           | 2014 - No Testing                    | 2015      |  |
|      |                                |                                      |           |  |
|      | School                         | Province                             | •         |  |
|      |                                |                                      |           |  |