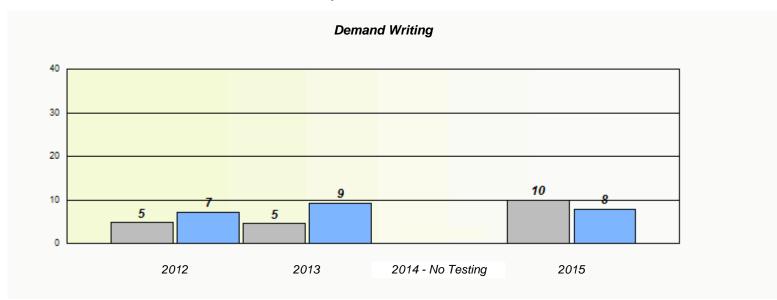

NLESD - Western Region

School #: 022 William Gillett Academy

|                                                                               |      | Exemption | /Unknown Rates    |      |  |  |  |  |  |
|-------------------------------------------------------------------------------|------|-----------|-------------------|------|--|--|--|--|--|
| Demand Writing                                                                |      |           |                   |      |  |  |  |  |  |
| School data with 5 or fewer students withheld for reasons of confidentiality. |      |           |                   |      |  |  |  |  |  |
|                                                                               |      |           |                   |      |  |  |  |  |  |
|                                                                               |      |           |                   |      |  |  |  |  |  |
|                                                                               |      |           |                   |      |  |  |  |  |  |
|                                                                               |      |           |                   |      |  |  |  |  |  |
|                                                                               |      |           |                   |      |  |  |  |  |  |
|                                                                               |      |           |                   |      |  |  |  |  |  |
|                                                                               | 2012 | 2013      | 2014 - No Testing | 2015 |  |  |  |  |  |
|                                                                               |      |           |                   |      |  |  |  |  |  |