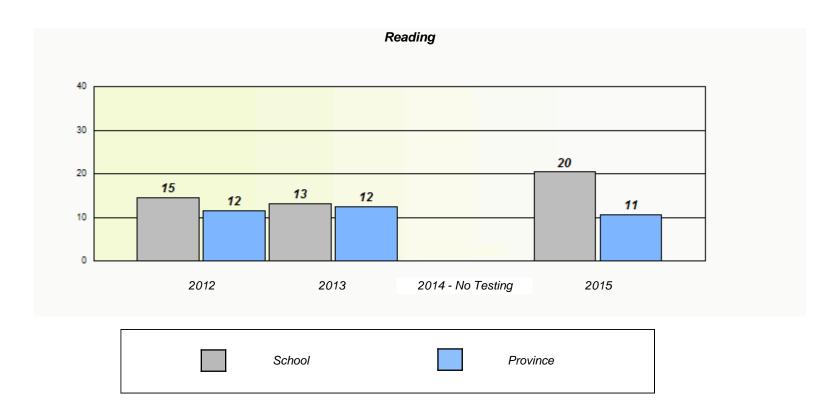

|      | ,                              | Reading                              |           |  |
|------|--------------------------------|--------------------------------------|-----------|--|
| Scho | ol data with 5 or fewer studer | nts withheld for reasons of confiden | ntiality. |  |
|      |                                |                                      |           |  |
|      |                                |                                      |           |  |
|      |                                |                                      |           |  |
|      |                                |                                      |           |  |
| 2012 | 2013                           | 2014 - No Testing                    | 2015      |  |
|      |                                |                                      |           |  |
|      | School                         | Province                             | •         |  |
|      |                                |                                      |           |  |