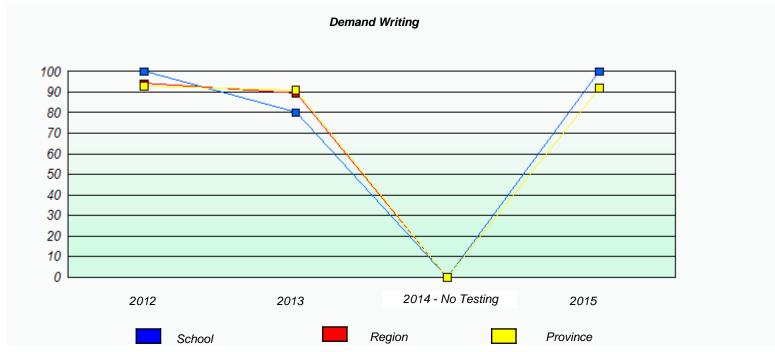

<sup>\*</sup> Reading score is composite of Non-Fiction and Fiction.

NLESD - Western Region

School #: 022 William Gillett Academy

|                                                                               |                          | Participatio       | n Rates                   |               |          |  |  |  |
|-------------------------------------------------------------------------------|--------------------------|--------------------|---------------------------|---------------|----------|--|--|--|
|                                                                               |                          | Demand V           | Writing                   |               |          |  |  |  |
| School data with 5 or fewer students withheld for reasons of confidentiality. |                          |                    |                           |               |          |  |  |  |
|                                                                               |                          |                    |                           |               |          |  |  |  |
|                                                                               |                          |                    |                           |               |          |  |  |  |
|                                                                               |                          |                    |                           |               |          |  |  |  |
|                                                                               |                          |                    |                           |               |          |  |  |  |
|                                                                               |                          |                    |                           |               |          |  |  |  |
|                                                                               |                          |                    |                           |               |          |  |  |  |
|                                                                               |                          |                    |                           |               |          |  |  |  |
| 2012                                                                          | 201                      | 3                  | 2014 - No Testin          | g             | 2015     |  |  |  |
|                                                                               | School                   | Re                 | egion                     | /             | Province |  |  |  |
|                                                                               |                          |                    |                           |               |          |  |  |  |
|                                                                               |                          | Readin             |                           |               |          |  |  |  |
|                                                                               | School data with 5 or fe | ver students withh | neld for reasons of confi | fidentiality. |          |  |  |  |
|                                                                               |                          |                    |                           |               |          |  |  |  |
|                                                                               |                          |                    |                           |               |          |  |  |  |
|                                                                               |                          |                    |                           |               |          |  |  |  |
|                                                                               |                          |                    |                           |               |          |  |  |  |
|                                                                               |                          |                    |                           |               |          |  |  |  |
|                                                                               |                          |                    |                           |               |          |  |  |  |
|                                                                               |                          |                    |                           |               |          |  |  |  |
| 2012                                                                          | 201                      | 3                  | 2014 - No Testin          | g             | 2015     |  |  |  |
|                                                                               | School                   | Re                 | egion                     | I             | Province |  |  |  |