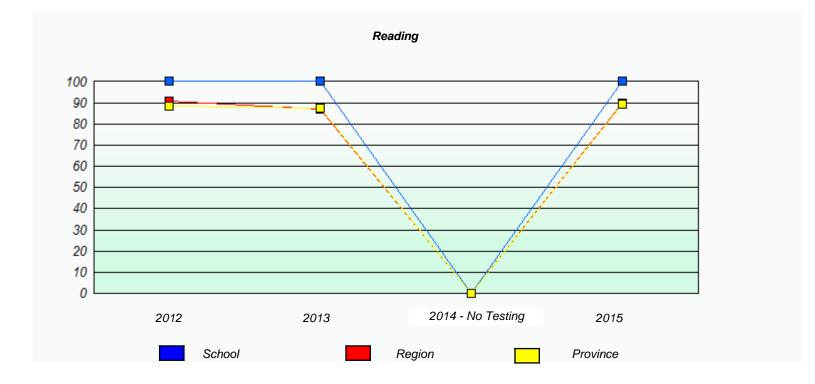

<sup>\*</sup> Reading score is composite of Non-Fiction and Fiction.

NLESD - Western Region

School #: 022 William Gillett Academy

|                                                                               |                          | Participatio       | n Rates                   |               |          |  |  |  |
|-------------------------------------------------------------------------------|--------------------------|--------------------|---------------------------|---------------|----------|--|--|--|
|                                                                               |                          | Demand V           | Writing                   |               |          |  |  |  |
| School data with 5 or fewer students withheld for reasons of confidentiality. |                          |                    |                           |               |          |  |  |  |
|                                                                               |                          |                    |                           |               |          |  |  |  |
|                                                                               |                          |                    |                           |               |          |  |  |  |
|                                                                               |                          |                    |                           |               |          |  |  |  |
|                                                                               |                          |                    |                           |               |          |  |  |  |
|                                                                               |                          |                    |                           |               |          |  |  |  |
|                                                                               |                          |                    |                           |               |          |  |  |  |
|                                                                               |                          |                    |                           |               |          |  |  |  |
| 2012                                                                          | 201                      | 3                  | 2014 - No Testin          | g             | 2015     |  |  |  |
|                                                                               | School                   | Re                 | egion                     | /             | Province |  |  |  |
|                                                                               |                          |                    |                           |               |          |  |  |  |
|                                                                               |                          | Readin             |                           |               |          |  |  |  |
|                                                                               | School data with 5 or fe | ver students withh | neld for reasons of confi | fidentiality. |          |  |  |  |
|                                                                               |                          |                    |                           |               |          |  |  |  |
|                                                                               |                          |                    |                           |               |          |  |  |  |
|                                                                               |                          |                    |                           |               |          |  |  |  |
|                                                                               |                          |                    |                           |               |          |  |  |  |
|                                                                               |                          |                    |                           |               |          |  |  |  |
|                                                                               |                          |                    |                           |               |          |  |  |  |
|                                                                               |                          |                    |                           |               |          |  |  |  |
| 2012                                                                          | 201                      | 3                  | 2014 - No Testin          | g             | 2015     |  |  |  |
|                                                                               | School                   | Re                 | egion                     | I             | Province |  |  |  |