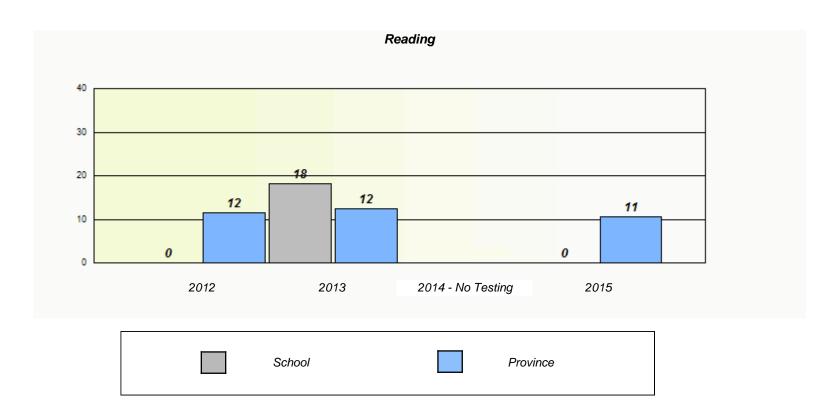

<sup>\*</sup> Reading score is composite of Non-Fiction and Fiction.

NLESD - Western Region

School #: 022 William Gillett Academy

|                                                                               |                          | Participatio       | n Rates                   |               |          |  |  |  |
|-------------------------------------------------------------------------------|--------------------------|--------------------|---------------------------|---------------|----------|--|--|--|
|                                                                               |                          | Demand V           | Writing                   |               |          |  |  |  |
| School data with 5 or fewer students withheld for reasons of confidentiality. |                          |                    |                           |               |          |  |  |  |
|                                                                               |                          |                    |                           |               |          |  |  |  |
|                                                                               |                          |                    |                           |               |          |  |  |  |
|                                                                               |                          |                    |                           |               |          |  |  |  |
|                                                                               |                          |                    |                           |               |          |  |  |  |
|                                                                               |                          |                    |                           |               |          |  |  |  |
|                                                                               |                          |                    |                           |               |          |  |  |  |
|                                                                               |                          |                    |                           |               |          |  |  |  |
| 2012                                                                          | 201                      | 3                  | 2014 - No Testin          | g             | 2015     |  |  |  |
|                                                                               | School                   | Re                 | egion                     | /             | Province |  |  |  |
|                                                                               |                          |                    |                           |               |          |  |  |  |
|                                                                               |                          | Readin             |                           |               |          |  |  |  |
|                                                                               | School data with 5 or fe | ver students withh | neld for reasons of confi | fidentiality. |          |  |  |  |
|                                                                               |                          |                    |                           |               |          |  |  |  |
|                                                                               |                          |                    |                           |               |          |  |  |  |
|                                                                               |                          |                    |                           |               |          |  |  |  |
|                                                                               |                          |                    |                           |               |          |  |  |  |
|                                                                               |                          |                    |                           |               |          |  |  |  |
|                                                                               |                          |                    |                           |               |          |  |  |  |
|                                                                               |                          |                    |                           |               |          |  |  |  |
| 2012                                                                          | 201                      | 3                  | 2014 - No Testin          | g             | 2015     |  |  |  |
|                                                                               | School                   | Re                 | egion                     | I             | Province |  |  |  |