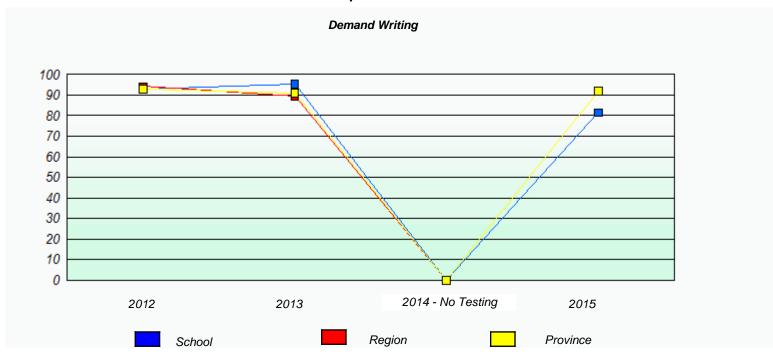

NLESD - Western Region

School #: 022 William Gillett Academy

|                                                                               |      | Exemption | /Unknown Rates    |      |  |  |  |  |  |
|-------------------------------------------------------------------------------|------|-----------|-------------------|------|--|--|--|--|--|
| Demand Writing                                                                |      |           |                   |      |  |  |  |  |  |
| School data with 5 or fewer students withheld for reasons of confidentiality. |      |           |                   |      |  |  |  |  |  |
|                                                                               |      |           |                   |      |  |  |  |  |  |
|                                                                               |      |           |                   |      |  |  |  |  |  |
|                                                                               |      |           |                   |      |  |  |  |  |  |
|                                                                               |      |           |                   |      |  |  |  |  |  |
|                                                                               |      |           |                   |      |  |  |  |  |  |
|                                                                               |      |           |                   |      |  |  |  |  |  |
|                                                                               | 2012 | 2013      | 2014 - No Testing | 2015 |  |  |  |  |  |
|                                                                               |      |           |                   |      |  |  |  |  |  |