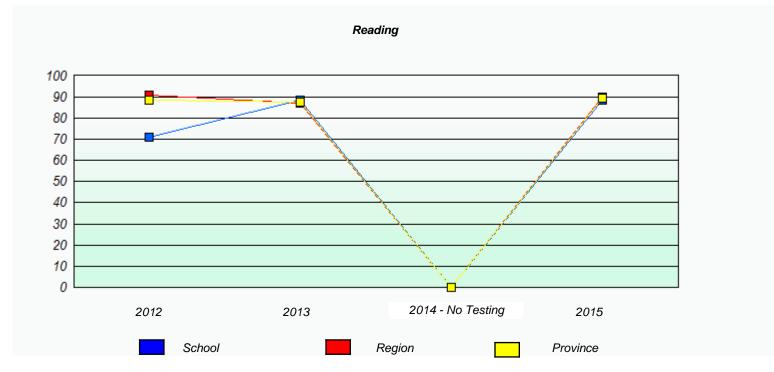

|      | ,                              | Reading                              |           |  |
|------|--------------------------------|--------------------------------------|-----------|--|
| Scho | ol data with 5 or fewer studer | nts withheld for reasons of confiden | ntiality. |  |
|      |                                |                                      |           |  |
|      |                                |                                      |           |  |
|      |                                |                                      |           |  |
|      |                                |                                      |           |  |
| 2012 | 2013                           | 2014 - No Testing                    | 2015      |  |
|      |                                |                                      |           |  |
|      | School                         | Province                             | •         |  |
|      |                                |                                      |           |  |