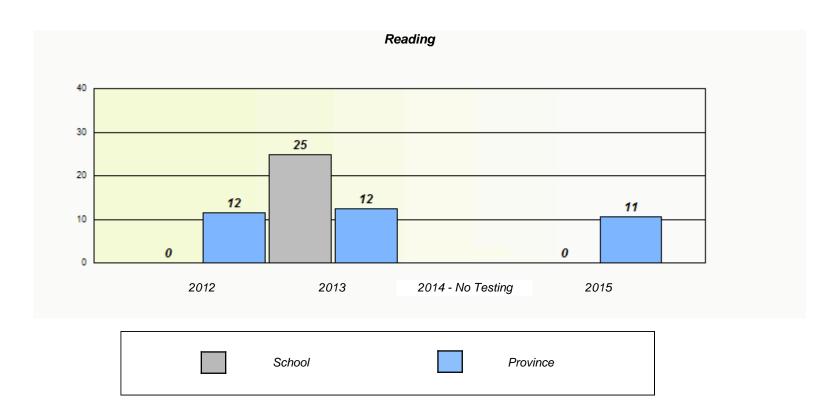

|        | 1                             | Reading                               |          |  |
|--------|-------------------------------|---------------------------------------|----------|--|
| School | l data with 5 or fewer studer | nts withheld for reasons of confident | tiality. |  |
|        |                               |                                       |          |  |
|        |                               |                                       |          |  |
|        |                               |                                       |          |  |
|        |                               |                                       |          |  |
| 2012   | 2013                          | 2014 - No Testing                     | 2015     |  |
| 2012   | 2010                          | 2017 No rooming                       | 2010     |  |
|        | School                        | Province                              |          |  |