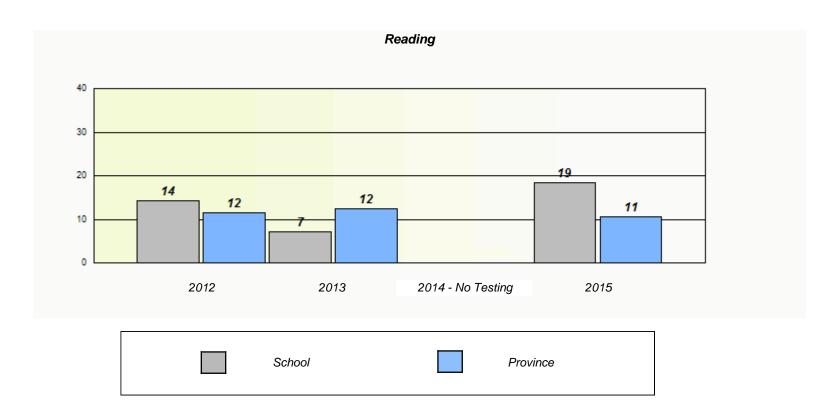

|        | 1                             | Reading                               |          |  |
|--------|-------------------------------|---------------------------------------|----------|--|
| School | l data with 5 or fewer studer | nts withheld for reasons of confident | tiality. |  |
|        |                               |                                       |          |  |
|        |                               |                                       |          |  |
|        |                               |                                       |          |  |
|        |                               |                                       |          |  |
| 2012   | 2013                          | 2014 - No Testing                     | 2015     |  |
| 2012   | 2010                          | 2017 No rooming                       | 2010     |  |
|        | School                        | Province                              |          |  |