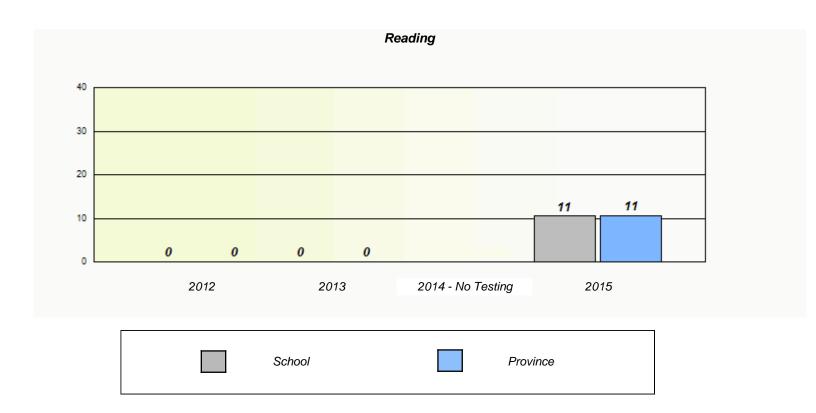

|        | 1                             | Reading                               |          |  |
|--------|-------------------------------|---------------------------------------|----------|--|
| School | l data with 5 or fewer studer | nts withheld for reasons of confident | tiality. |  |
|        |                               |                                       |          |  |
|        |                               |                                       |          |  |
|        |                               |                                       |          |  |
|        |                               |                                       |          |  |
| 2012   | 2013                          | 2014 - No Testing                     | 2015     |  |
| 2012   | 2010                          | 2017 No rooming                       | 2010     |  |
|        | School                        | Province                              |          |  |

<sup>\*</sup> Reading score is composite of Non-Fiction and Fiction.

NLESD - Western Region

School #: 022 William Gillett Academy

|                                                                               |                          | Participatio       | n Rates                   |               |          |  |  |  |
|-------------------------------------------------------------------------------|--------------------------|--------------------|---------------------------|---------------|----------|--|--|--|
|                                                                               |                          | Demand V           | Writing                   |               |          |  |  |  |
| School data with 5 or fewer students withheld for reasons of confidentiality. |                          |                    |                           |               |          |  |  |  |
|                                                                               |                          |                    |                           |               |          |  |  |  |
|                                                                               |                          |                    |                           |               |          |  |  |  |
|                                                                               |                          |                    |                           |               |          |  |  |  |
|                                                                               |                          |                    |                           |               |          |  |  |  |
|                                                                               |                          |                    |                           |               |          |  |  |  |
|                                                                               |                          |                    |                           |               |          |  |  |  |
|                                                                               |                          |                    |                           |               |          |  |  |  |
| 2012                                                                          | 201                      | 3                  | 2014 - No Testin          | g             | 2015     |  |  |  |
|                                                                               | School                   | Re                 | egion                     | /             | Province |  |  |  |
|                                                                               |                          |                    |                           |               |          |  |  |  |
|                                                                               |                          | Readin             |                           |               |          |  |  |  |
|                                                                               | School data with 5 or fe | ver students withh | neld for reasons of confi | fidentiality. |          |  |  |  |
|                                                                               |                          |                    |                           |               |          |  |  |  |
|                                                                               |                          |                    |                           |               |          |  |  |  |
|                                                                               |                          |                    |                           |               |          |  |  |  |
|                                                                               |                          |                    |                           |               |          |  |  |  |
|                                                                               |                          |                    |                           |               |          |  |  |  |
|                                                                               |                          |                    |                           |               |          |  |  |  |
|                                                                               |                          |                    |                           |               |          |  |  |  |
| 2012                                                                          | 201                      | 3                  | 2014 - No Testin          | g             | 2015     |  |  |  |
|                                                                               | School                   | Re                 | egion                     | I             | Province |  |  |  |