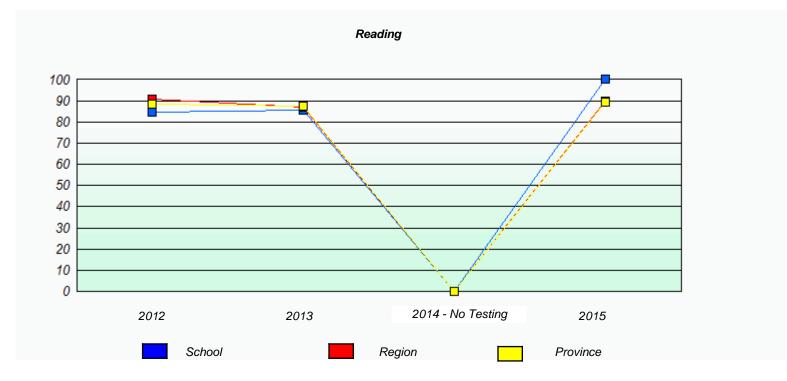

|        | 1                             | Reading                               |          |  |
|--------|-------------------------------|---------------------------------------|----------|--|
| School | l data with 5 or fewer studer | nts withheld for reasons of confident | tiality. |  |
|        |                               |                                       |          |  |
|        |                               |                                       |          |  |
|        |                               |                                       |          |  |
|        |                               |                                       |          |  |
| 2012   | 2013                          | 2014 - No Testing                     | 2015     |  |
| 2012   | 2010                          | 2017 No rooming                       | 2010     |  |
|        | School                        | Province                              |          |  |