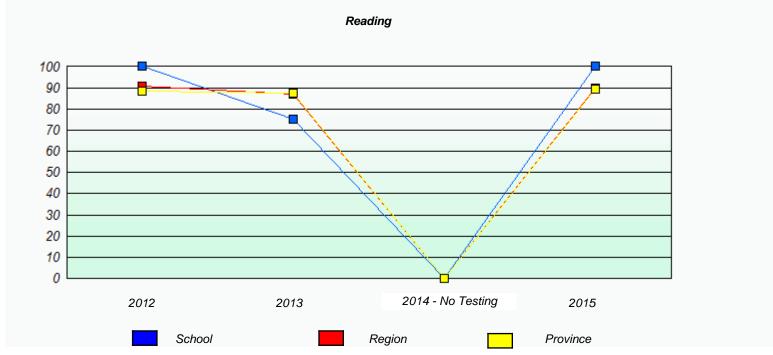

<sup>\*</sup> Reading score is composite of Non-Fiction and Fiction.

NLESD - Western Region

School #: 022 William Gillett Academy

|                                                                               |                          | Participatio       | n Rates                   |               |          |  |  |  |
|-------------------------------------------------------------------------------|--------------------------|--------------------|---------------------------|---------------|----------|--|--|--|
|                                                                               |                          | Demand V           | Writing                   |               |          |  |  |  |
| School data with 5 or fewer students withheld for reasons of confidentiality. |                          |                    |                           |               |          |  |  |  |
|                                                                               |                          |                    |                           |               |          |  |  |  |
|                                                                               |                          |                    |                           |               |          |  |  |  |
|                                                                               |                          |                    |                           |               |          |  |  |  |
|                                                                               |                          |                    |                           |               |          |  |  |  |
|                                                                               |                          |                    |                           |               |          |  |  |  |
|                                                                               |                          |                    |                           |               |          |  |  |  |
|                                                                               |                          |                    |                           |               |          |  |  |  |
| 2012                                                                          | 201                      | 3                  | 2014 - No Testin          | g             | 2015     |  |  |  |
|                                                                               | School                   | Re                 | egion                     | /             | Province |  |  |  |
|                                                                               |                          |                    |                           |               |          |  |  |  |
|                                                                               |                          | Readin             |                           |               |          |  |  |  |
|                                                                               | School data with 5 or fe | ver students withh | neld for reasons of confi | fidentiality. |          |  |  |  |
|                                                                               |                          |                    |                           |               |          |  |  |  |
|                                                                               |                          |                    |                           |               |          |  |  |  |
|                                                                               |                          |                    |                           |               |          |  |  |  |
|                                                                               |                          |                    |                           |               |          |  |  |  |
|                                                                               |                          |                    |                           |               |          |  |  |  |
|                                                                               |                          |                    |                           |               |          |  |  |  |
|                                                                               |                          |                    |                           |               |          |  |  |  |
| 2012                                                                          | 201                      | 3                  | 2014 - No Testin          | g             | 2015     |  |  |  |
|                                                                               | School                   | Re                 | egion                     | I             | Province |  |  |  |

<sup>\*</sup> Reading score is composite of Non-Fiction and Fiction.

NLESD - Western Region

| Exemption/Unknown Rates |                                                                               |      |                   |      |  |  |  |  |  |
|-------------------------|-------------------------------------------------------------------------------|------|-------------------|------|--|--|--|--|--|
| Demand Writing          |                                                                               |      |                   |      |  |  |  |  |  |
|                         | School data with 5 or fewer students withheld for reasons of confidentiality. |      |                   |      |  |  |  |  |  |
|                         |                                                                               |      |                   |      |  |  |  |  |  |
|                         |                                                                               |      |                   |      |  |  |  |  |  |
|                         |                                                                               |      |                   |      |  |  |  |  |  |
|                         |                                                                               |      |                   |      |  |  |  |  |  |
|                         |                                                                               |      |                   |      |  |  |  |  |  |
|                         |                                                                               |      |                   |      |  |  |  |  |  |
|                         | 2012                                                                          | 2013 | 2014 - No Testing | 2015 |  |  |  |  |  |
|                         |                                                                               |      |                   |      |  |  |  |  |  |