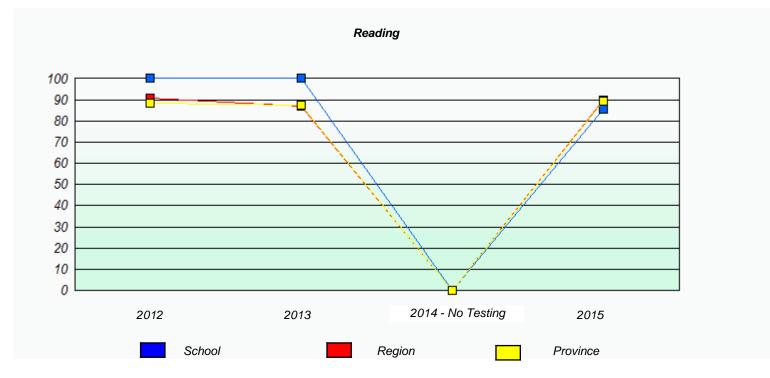

|        | 1                             | Reading                               |          |  |
|--------|-------------------------------|---------------------------------------|----------|--|
| School | l data with 5 or fewer studer | nts withheld for reasons of confident | tiality. |  |
|        |                               |                                       |          |  |
|        |                               |                                       |          |  |
|        |                               |                                       |          |  |
|        |                               |                                       |          |  |
| 2012   | 2013                          | 2014 - No Testing                     | 2015     |  |
| 2012   | 2010                          | 2017 No rooming                       | 2010     |  |
|        | School                        | Province                              |          |  |

<sup>\*</sup> Reading score is composite of Non-Fiction and Fiction.

NLESD - Western Region

School #: 022 William Gillett Academy

|                                                                               |                          | Participatio       | n Rates                   |               |          |  |  |  |
|-------------------------------------------------------------------------------|--------------------------|--------------------|---------------------------|---------------|----------|--|--|--|
|                                                                               |                          | Demand V           | Writing                   |               |          |  |  |  |
| School data with 5 or fewer students withheld for reasons of confidentiality. |                          |                    |                           |               |          |  |  |  |
|                                                                               |                          |                    |                           |               |          |  |  |  |
|                                                                               |                          |                    |                           |               |          |  |  |  |
|                                                                               |                          |                    |                           |               |          |  |  |  |
|                                                                               |                          |                    |                           |               |          |  |  |  |
|                                                                               |                          |                    |                           |               |          |  |  |  |
|                                                                               |                          |                    |                           |               |          |  |  |  |
|                                                                               |                          |                    |                           |               |          |  |  |  |
| 2012                                                                          | 201                      | 3                  | 2014 - No Testin          | g             | 2015     |  |  |  |
|                                                                               | School                   | Re                 | egion                     | /             | Province |  |  |  |
|                                                                               |                          |                    |                           |               |          |  |  |  |
|                                                                               |                          | Readin             |                           |               |          |  |  |  |
|                                                                               | School data with 5 or fe | ver students withh | neld for reasons of confi | fidentiality. |          |  |  |  |
|                                                                               |                          |                    |                           |               |          |  |  |  |
|                                                                               |                          |                    |                           |               |          |  |  |  |
|                                                                               |                          |                    |                           |               |          |  |  |  |
|                                                                               |                          |                    |                           |               |          |  |  |  |
|                                                                               |                          |                    |                           |               |          |  |  |  |
|                                                                               |                          |                    |                           |               |          |  |  |  |
|                                                                               |                          |                    |                           |               |          |  |  |  |
| 2012                                                                          | 201                      | 3                  | 2014 - No Testin          | g             | 2015     |  |  |  |
|                                                                               | School                   | Re                 | egion                     | I             | Province |  |  |  |