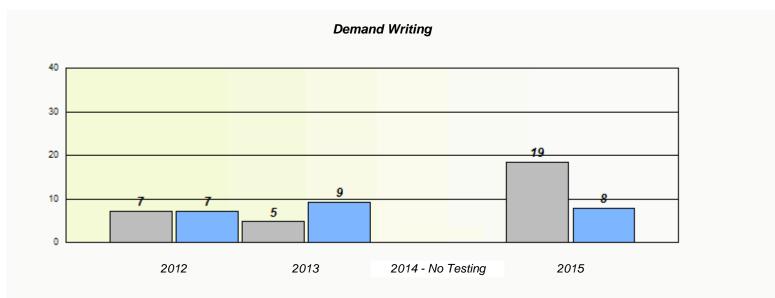

NLESD - Western Region

School #: 022 William Gillett Academy

|                                                                               |      | Exemption | /Unknown Rates    |      |  |  |  |  |  |
|-------------------------------------------------------------------------------|------|-----------|-------------------|------|--|--|--|--|--|
| Demand Writing                                                                |      |           |                   |      |  |  |  |  |  |
| School data with 5 or fewer students withheld for reasons of confidentiality. |      |           |                   |      |  |  |  |  |  |
|                                                                               |      |           |                   |      |  |  |  |  |  |
|                                                                               |      |           |                   |      |  |  |  |  |  |
|                                                                               |      |           |                   |      |  |  |  |  |  |
|                                                                               |      |           |                   |      |  |  |  |  |  |
|                                                                               |      |           |                   |      |  |  |  |  |  |
|                                                                               |      |           |                   |      |  |  |  |  |  |
|                                                                               | 2012 | 2013      | 2014 - No Testing | 2015 |  |  |  |  |  |
|                                                                               |      |           |                   |      |  |  |  |  |  |