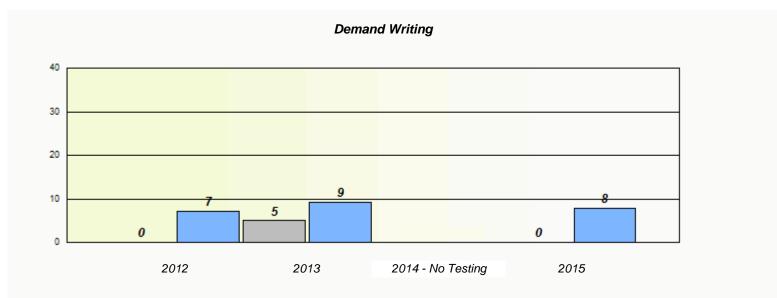

<sup>\*</sup> Reading score is composite of Non-Fiction and Fiction.

NLESD - Western Region

School #: 022 William Gillett Academy

|                                                                               |                          | Participatio       | n Rates                   |               |          |  |  |  |
|-------------------------------------------------------------------------------|--------------------------|--------------------|---------------------------|---------------|----------|--|--|--|
|                                                                               |                          | Demand V           | Writing                   |               |          |  |  |  |
| School data with 5 or fewer students withheld for reasons of confidentiality. |                          |                    |                           |               |          |  |  |  |
|                                                                               |                          |                    |                           |               |          |  |  |  |
|                                                                               |                          |                    |                           |               |          |  |  |  |
|                                                                               |                          |                    |                           |               |          |  |  |  |
|                                                                               |                          |                    |                           |               |          |  |  |  |
|                                                                               |                          |                    |                           |               |          |  |  |  |
|                                                                               |                          |                    |                           |               |          |  |  |  |
|                                                                               |                          |                    |                           |               |          |  |  |  |
| 2012                                                                          | 201                      | 3                  | 2014 - No Testin          | g             | 2015     |  |  |  |
|                                                                               | School                   | Re                 | egion                     | /             | Province |  |  |  |
|                                                                               |                          |                    |                           |               |          |  |  |  |
|                                                                               |                          | Readin             |                           |               |          |  |  |  |
|                                                                               | School data with 5 or fe | ver students withh | neld for reasons of confi | fidentiality. |          |  |  |  |
|                                                                               |                          |                    |                           |               |          |  |  |  |
|                                                                               |                          |                    |                           |               |          |  |  |  |
|                                                                               |                          |                    |                           |               |          |  |  |  |
|                                                                               |                          |                    |                           |               |          |  |  |  |
|                                                                               |                          |                    |                           |               |          |  |  |  |
|                                                                               |                          |                    |                           |               |          |  |  |  |
|                                                                               |                          |                    |                           |               |          |  |  |  |
| 2012                                                                          | 201                      | 3                  | 2014 - No Testin          | g             | 2015     |  |  |  |
|                                                                               | School                   | Re                 | egion                     | I             | Province |  |  |  |