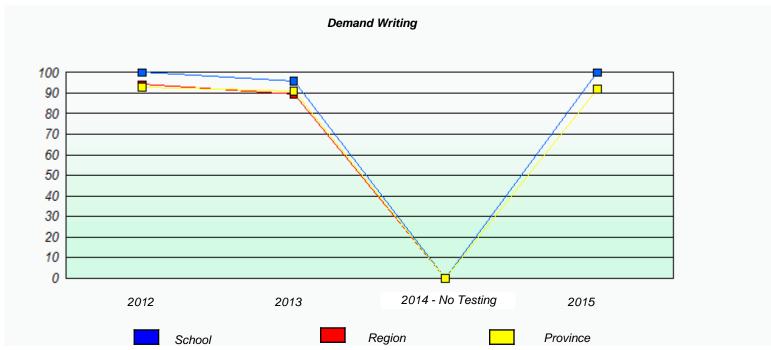

<sup>\*</sup> Reading score is composite of Non-Fiction and Fiction.

NLESD - Western Region

School #: 022 William Gillett Academy

|                                                                               |                          | Participatio       | n Rates                   |               |          |  |  |  |
|-------------------------------------------------------------------------------|--------------------------|--------------------|---------------------------|---------------|----------|--|--|--|
|                                                                               |                          | Demand V           | Writing                   |               |          |  |  |  |
| School data with 5 or fewer students withheld for reasons of confidentiality. |                          |                    |                           |               |          |  |  |  |
|                                                                               |                          |                    |                           |               |          |  |  |  |
|                                                                               |                          |                    |                           |               |          |  |  |  |
|                                                                               |                          |                    |                           |               |          |  |  |  |
|                                                                               |                          |                    |                           |               |          |  |  |  |
|                                                                               |                          |                    |                           |               |          |  |  |  |
|                                                                               |                          |                    |                           |               |          |  |  |  |
|                                                                               |                          |                    |                           |               |          |  |  |  |
| 2012                                                                          | 201                      | 3                  | 2014 - No Testin          | g             | 2015     |  |  |  |
|                                                                               | School                   | Re                 | egion                     | /             | Province |  |  |  |
|                                                                               |                          |                    |                           |               |          |  |  |  |
|                                                                               |                          | Readin             |                           |               |          |  |  |  |
|                                                                               | School data with 5 or fe | ver students withh | neld for reasons of confi | fidentiality. |          |  |  |  |
|                                                                               |                          |                    |                           |               |          |  |  |  |
|                                                                               |                          |                    |                           |               |          |  |  |  |
|                                                                               |                          |                    |                           |               |          |  |  |  |
|                                                                               |                          |                    |                           |               |          |  |  |  |
|                                                                               |                          |                    |                           |               |          |  |  |  |
|                                                                               |                          |                    |                           |               |          |  |  |  |
|                                                                               |                          |                    |                           |               |          |  |  |  |
| 2012                                                                          | 201                      | 3                  | 2014 - No Testin          | g             | 2015     |  |  |  |
|                                                                               | School                   | Re                 | egion                     | I             | Province |  |  |  |