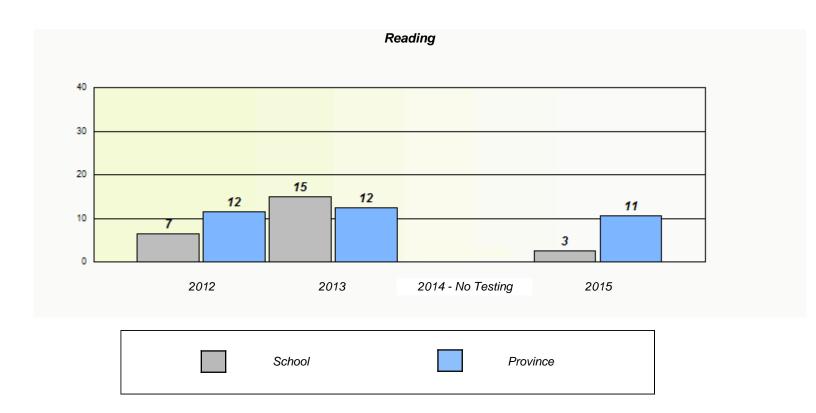

<sup>\*</sup> Reading score is composite of Non-Fiction and Fiction.

NLESD - Western Region

School #: 022 William Gillett Academy

|                                                                               |                          | Participatio       | n Rates                   |               |          |  |  |  |
|-------------------------------------------------------------------------------|--------------------------|--------------------|---------------------------|---------------|----------|--|--|--|
|                                                                               |                          | Demand V           | Writing                   |               |          |  |  |  |
| School data with 5 or fewer students withheld for reasons of confidentiality. |                          |                    |                           |               |          |  |  |  |
|                                                                               |                          |                    |                           |               |          |  |  |  |
|                                                                               |                          |                    |                           |               |          |  |  |  |
|                                                                               |                          |                    |                           |               |          |  |  |  |
|                                                                               |                          |                    |                           |               |          |  |  |  |
|                                                                               |                          |                    |                           |               |          |  |  |  |
|                                                                               |                          |                    |                           |               |          |  |  |  |
|                                                                               |                          |                    |                           |               |          |  |  |  |
| 2012                                                                          | 201                      | 3                  | 2014 - No Testin          | g             | 2015     |  |  |  |
|                                                                               | School                   | Re                 | egion                     | /             | Province |  |  |  |
|                                                                               |                          |                    |                           |               |          |  |  |  |
|                                                                               |                          | Readin             |                           |               |          |  |  |  |
|                                                                               | School data with 5 or fe | ver students withh | neld for reasons of confi | fidentiality. |          |  |  |  |
|                                                                               |                          |                    |                           |               |          |  |  |  |
|                                                                               |                          |                    |                           |               |          |  |  |  |
|                                                                               |                          |                    |                           |               |          |  |  |  |
|                                                                               |                          |                    |                           |               |          |  |  |  |
|                                                                               |                          |                    |                           |               |          |  |  |  |
|                                                                               |                          |                    |                           |               |          |  |  |  |
|                                                                               |                          |                    |                           |               |          |  |  |  |
| 2012                                                                          | 201                      | 3                  | 2014 - No Testin          | g             | 2015     |  |  |  |
|                                                                               | School                   | Re                 | egion                     | I             | Province |  |  |  |