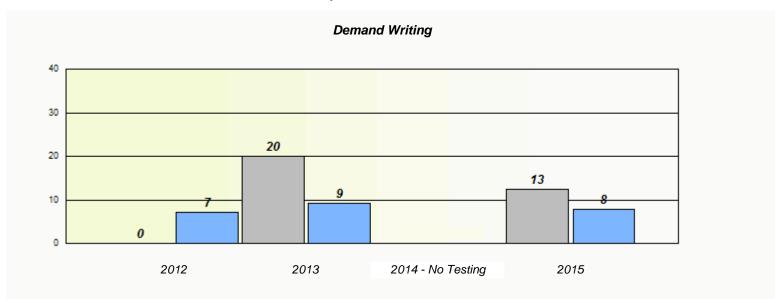

NLESD - Western Region

School #: 022 William Gillett Academy

|                                                                               |      | Exemption | /Unknown Rates    |      |  |  |  |  |  |
|-------------------------------------------------------------------------------|------|-----------|-------------------|------|--|--|--|--|--|
| Demand Writing                                                                |      |           |                   |      |  |  |  |  |  |
| School data with 5 or fewer students withheld for reasons of confidentiality. |      |           |                   |      |  |  |  |  |  |
|                                                                               |      |           |                   |      |  |  |  |  |  |
|                                                                               |      |           |                   |      |  |  |  |  |  |
|                                                                               |      |           |                   |      |  |  |  |  |  |
|                                                                               |      |           |                   |      |  |  |  |  |  |
|                                                                               |      |           |                   |      |  |  |  |  |  |
|                                                                               |      |           |                   |      |  |  |  |  |  |
|                                                                               | 2012 | 2013      | 2014 - No Testing | 2015 |  |  |  |  |  |
|                                                                               |      |           |                   |      |  |  |  |  |  |

<sup>\*</sup> Reading score is composite of Non-Fiction and Fiction.

NLESD - Western Region

School #: 022 William Gillett Academy

|                                                                               |                          | Participatio       | n Rates                   |               |          |  |  |  |
|-------------------------------------------------------------------------------|--------------------------|--------------------|---------------------------|---------------|----------|--|--|--|
|                                                                               |                          | Demand V           | Writing                   |               |          |  |  |  |
| School data with 5 or fewer students withheld for reasons of confidentiality. |                          |                    |                           |               |          |  |  |  |
|                                                                               |                          |                    |                           |               |          |  |  |  |
|                                                                               |                          |                    |                           |               |          |  |  |  |
|                                                                               |                          |                    |                           |               |          |  |  |  |
|                                                                               |                          |                    |                           |               |          |  |  |  |
|                                                                               |                          |                    |                           |               |          |  |  |  |
|                                                                               |                          |                    |                           |               |          |  |  |  |
|                                                                               |                          |                    |                           |               |          |  |  |  |
| 2012                                                                          | 201                      | 3                  | 2014 - No Testin          | g             | 2015     |  |  |  |
|                                                                               | School                   | Re                 | egion                     | /             | Province |  |  |  |
|                                                                               |                          |                    |                           |               |          |  |  |  |
|                                                                               |                          | Readin             |                           |               |          |  |  |  |
|                                                                               | School data with 5 or fe | ver students withh | neld for reasons of confi | fidentiality. |          |  |  |  |
|                                                                               |                          |                    |                           |               |          |  |  |  |
|                                                                               |                          |                    |                           |               |          |  |  |  |
|                                                                               |                          |                    |                           |               |          |  |  |  |
|                                                                               |                          |                    |                           |               |          |  |  |  |
|                                                                               |                          |                    |                           |               |          |  |  |  |
|                                                                               |                          |                    |                           |               |          |  |  |  |
|                                                                               |                          |                    |                           |               |          |  |  |  |
| 2012                                                                          | 201                      | 3                  | 2014 - No Testin          | g             | 2015     |  |  |  |
|                                                                               | School                   | Re                 | egion                     | I             | Province |  |  |  |