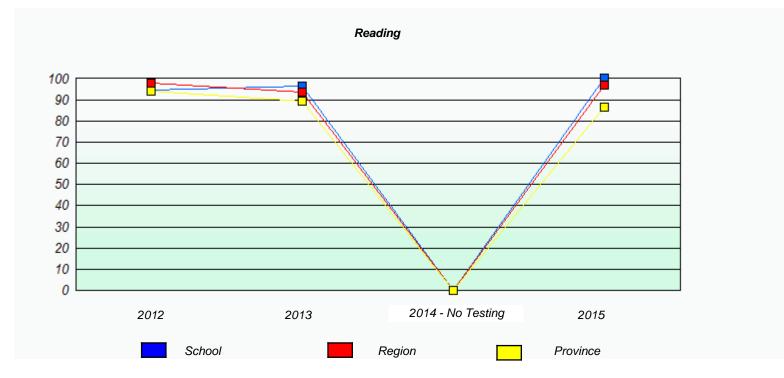

# Participation Rates **Demand Writing** School data with 5 or fewer students withheld for reasons of confidentiality. 2014 - No Testing 2012 2013 2015 Region Province School Reading School data with 5 or fewer students withheld for reasons of confidentiality. 2014 - No Testing 2012 2013 2015 School Region Province

Mushuau Innu Natuashish School and Sheshatshiu Innu School are excluded from region and provincial results.

Source: Division of Evaluation and Research, Department of Education and Early Childhood Development