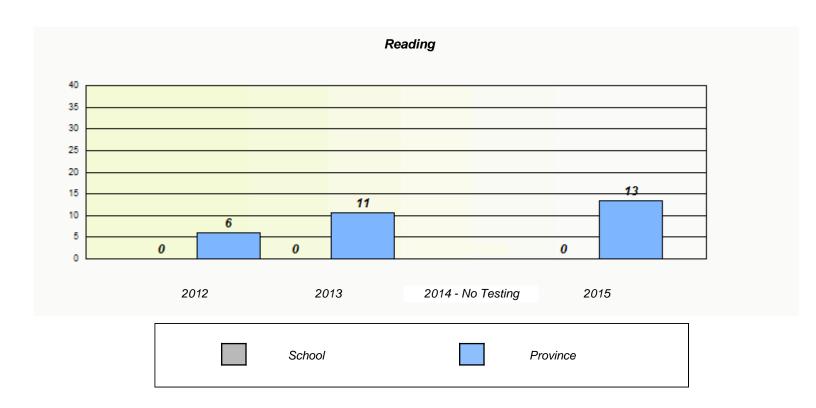

# Demand Writing School data with 5 or fewer students withheld for reasons of confidentiality.

2014 - No Testing

2015

| Reading                                                                       |        |                        |  |  |  |
|-------------------------------------------------------------------------------|--------|------------------------|--|--|--|
| School data with 5 or fewer students withheld for reasons of confidentiality. |        |                        |  |  |  |
|                                                                               |        |                        |  |  |  |
|                                                                               |        |                        |  |  |  |
|                                                                               |        |                        |  |  |  |
|                                                                               |        |                        |  |  |  |
|                                                                               |        |                        |  |  |  |
|                                                                               |        |                        |  |  |  |
| 2012                                                                          | 2013   | 2014 - No Testing 2015 |  |  |  |
|                                                                               |        |                        |  |  |  |
|                                                                               | School | Province               |  |  |  |
|                                                                               |        |                        |  |  |  |