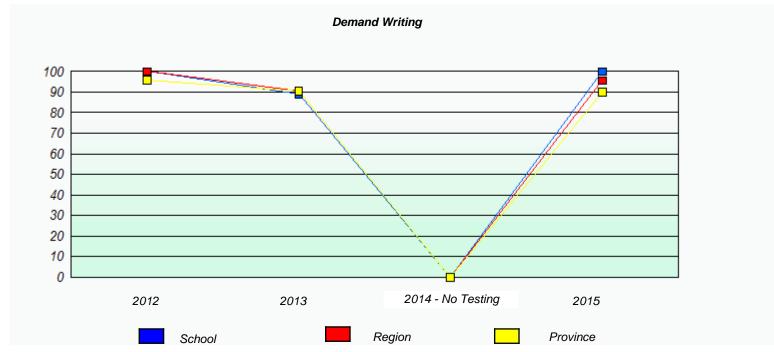

# Participation Rates **Demand Writing** School data with 5 or fewer students withheld for reasons of confidentiality. 2014 - No Testing 2012 2013 2015 Region Province School Reading School data with 5 or fewer students withheld for reasons of confidentiality. 2014 - No Testing 2012 2013 2015 School Region Province

Mushuau Innu Natuashish School and Sheshatshiu Innu School are excluded from region and provincial results.

Source: Division of Evaluation and Research, Department of Education and Early Childhood Development