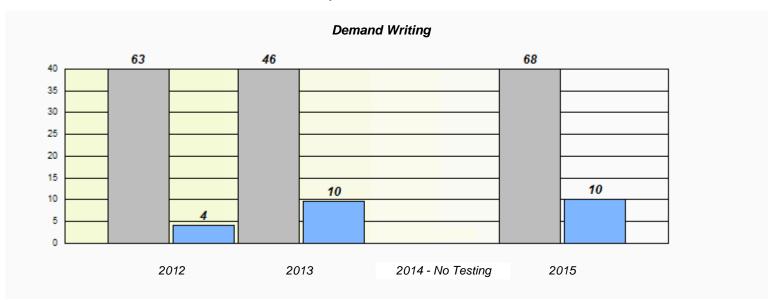

# Participation Rates **Demand Writing** School data with 5 or fewer students withheld for reasons of confidentiality. 2014 - No Testing 2012 2013 2015 Region Province School Reading School data with 5 or fewer students withheld for reasons of confidentiality. 2014 - No Testing 2012 2013 2015 School Region Province