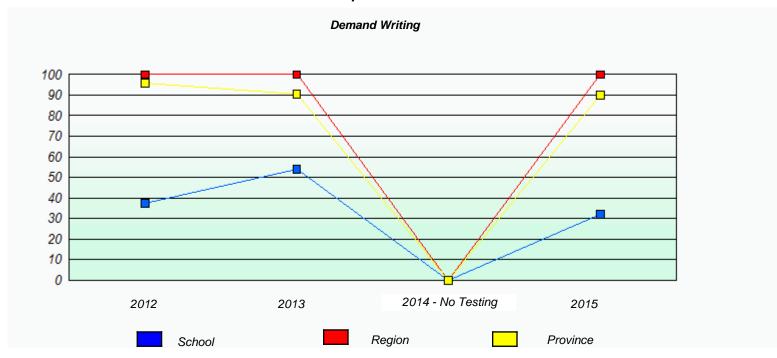

District 803 - Private

School #: 373 First Baptist Academy

2012

# Demand Writing School data with 5 or fewer students withheld for reasons of confidentiality.

2014 - No Testing

2015

| Reading                                                                       |        |                        |  |  |  |
|-------------------------------------------------------------------------------|--------|------------------------|--|--|--|
| School data with 5 or fewer students withheld for reasons of confidentiality. |        |                        |  |  |  |
|                                                                               |        |                        |  |  |  |
|                                                                               |        |                        |  |  |  |
|                                                                               |        |                        |  |  |  |
|                                                                               |        |                        |  |  |  |
|                                                                               |        |                        |  |  |  |
|                                                                               |        |                        |  |  |  |
| 2012                                                                          | 2013   | 2014 - No Testing 2015 |  |  |  |
|                                                                               |        |                        |  |  |  |
|                                                                               | School | Province               |  |  |  |
|                                                                               |        |                        |  |  |  |