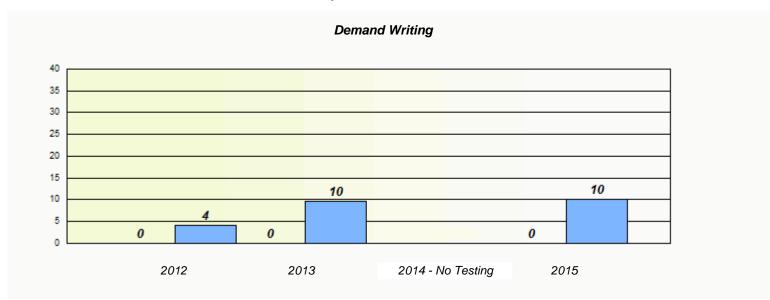

# Demand Writing School data with 5 or fewer students withheld for reasons of confidentiality.

2014 - No Testing

2015

| Reading                                                                       |        |                        |  |  |  |
|-------------------------------------------------------------------------------|--------|------------------------|--|--|--|
| School data with 5 or fewer students withheld for reasons of confidentiality. |        |                        |  |  |  |
|                                                                               |        |                        |  |  |  |
|                                                                               |        |                        |  |  |  |
|                                                                               |        |                        |  |  |  |
|                                                                               |        |                        |  |  |  |
|                                                                               |        |                        |  |  |  |
|                                                                               |        |                        |  |  |  |
| 2012                                                                          | 2013   | 2014 - No Testing 2015 |  |  |  |
|                                                                               |        |                        |  |  |  |
|                                                                               | School | Province               |  |  |  |
|                                                                               |        |                        |  |  |  |