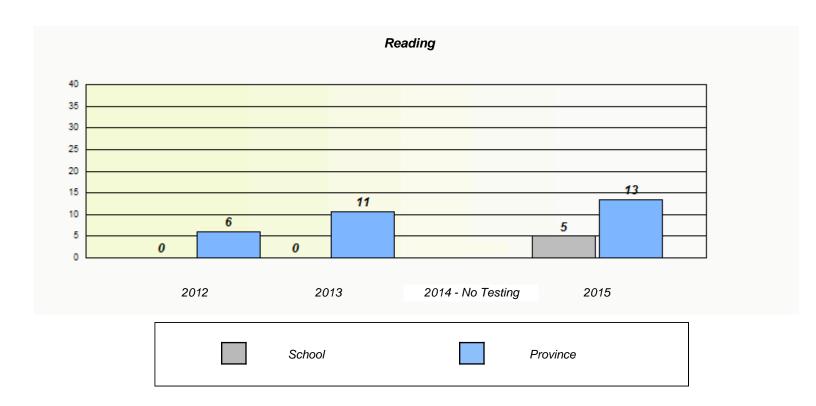

# Demand Writing School data with 5 or fewer students withheld for reasons of confidentiality.

2014 - No Testing

2015

| Reading                                                                       |        |                        |  |  |  |
|-------------------------------------------------------------------------------|--------|------------------------|--|--|--|
| School data with 5 or fewer students withheld for reasons of confidentiality. |        |                        |  |  |  |
|                                                                               |        |                        |  |  |  |
|                                                                               |        |                        |  |  |  |
|                                                                               |        |                        |  |  |  |
|                                                                               |        |                        |  |  |  |
|                                                                               |        |                        |  |  |  |
|                                                                               |        |                        |  |  |  |
| 2012                                                                          | 2013   | 2014 - No Testing 2015 |  |  |  |
|                                                                               |        |                        |  |  |  |
|                                                                               | School | Province               |  |  |  |
|                                                                               |        |                        |  |  |  |

2013

<sup>\*</sup> Reading score is composite of Non-Fiction and Fiction.

District 803 - Private

School #: 373 First Baptist Academy