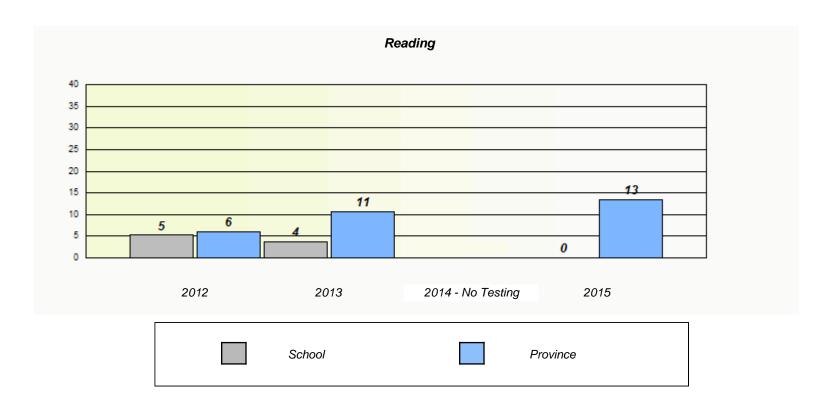

# Demand Writing School data with 5 or fewer students withheld for reasons of confidentiality.

2014 - No Testing

2015

| Reading                                                                       |        |                        |  |  |  |
|-------------------------------------------------------------------------------|--------|------------------------|--|--|--|
| School data with 5 or fewer students withheld for reasons of confidentiality. |        |                        |  |  |  |
|                                                                               |        |                        |  |  |  |
|                                                                               |        |                        |  |  |  |
|                                                                               |        |                        |  |  |  |
|                                                                               |        |                        |  |  |  |
|                                                                               |        |                        |  |  |  |
|                                                                               |        |                        |  |  |  |
| 2012                                                                          | 2013   | 2014 - No Testing 2015 |  |  |  |
|                                                                               |        |                        |  |  |  |
|                                                                               | School | Province               |  |  |  |
|                                                                               |        |                        |  |  |  |

2013

<sup>\*</sup> Reading score is composite of Non-Fiction and Fiction.

District 803 - Private

School #: 373 First Baptist Academy