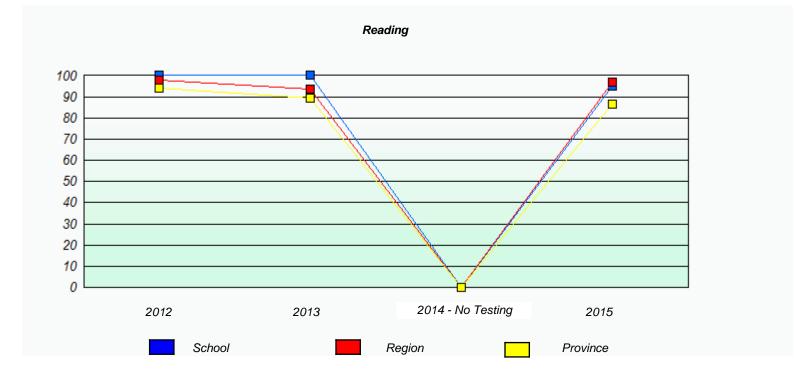

# Demand Writing School data with 5 or fewer students withheld for reasons of confidentiality.

2014 - No Testing

2015

| Reading                                                                       |        |                        |  |  |  |
|-------------------------------------------------------------------------------|--------|------------------------|--|--|--|
| School data with 5 or fewer students withheld for reasons of confidentiality. |        |                        |  |  |  |
|                                                                               |        |                        |  |  |  |
|                                                                               |        |                        |  |  |  |
|                                                                               |        |                        |  |  |  |
|                                                                               |        |                        |  |  |  |
|                                                                               |        |                        |  |  |  |
|                                                                               |        |                        |  |  |  |
| 2012                                                                          | 2013   | 2014 - No Testing 2015 |  |  |  |
|                                                                               |        |                        |  |  |  |
|                                                                               | School | Province               |  |  |  |
|                                                                               |        |                        |  |  |  |

2013

<sup>\*</sup> Reading score is composite of Non-Fiction and Fiction.

District 803 - Private

School #: 373 First Baptist Academy