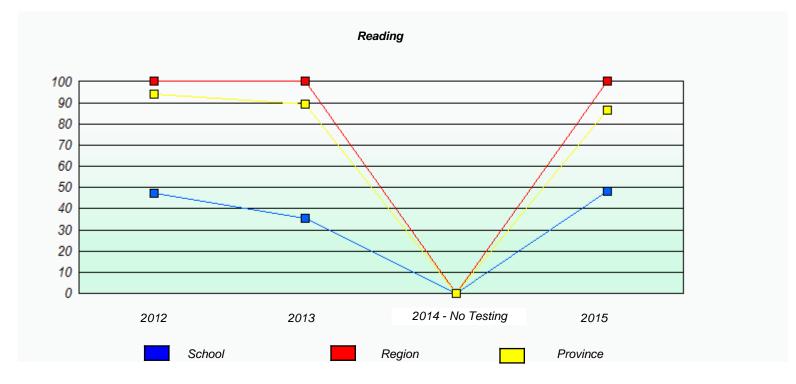

# Participation Rates **Demand Writing** School data with 5 or fewer students withheld for reasons of confidentiality. 2014 - No Testing 2012 2013 2015 Region Province School Reading School data with 5 or fewer students withheld for reasons of confidentiality. 2014 - No Testing 2012 2013 2015 School Region Province