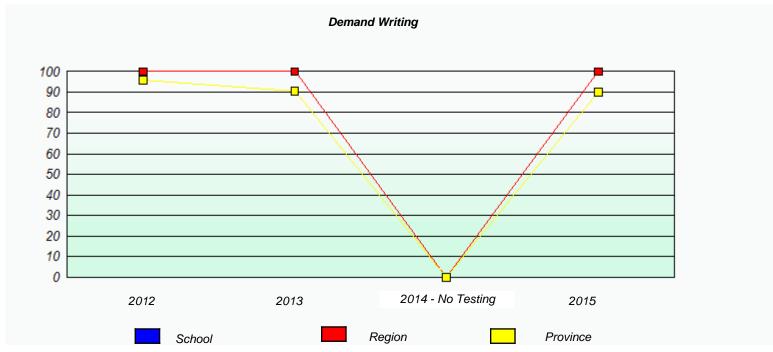

# Participation Rates **Demand Writing** School data with 5 or fewer students withheld for reasons of confidentiality. 2014 - No Testing 2012 2013 2015 Region Province School Reading School data with 5 or fewer students withheld for reasons of confidentiality. 2014 - No Testing 2012 2013 2015 School Region Province