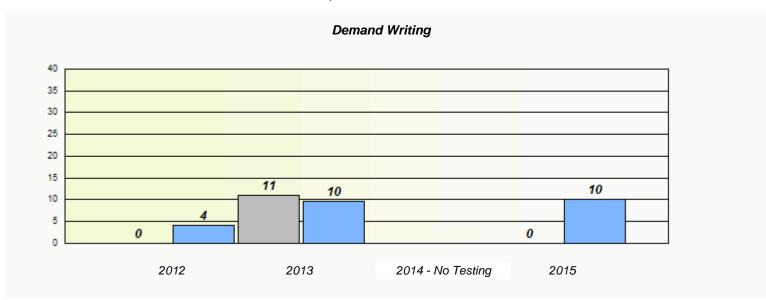

District 803 - Private

School #: 373 First Baptist Academy

2012

# Demand Writing School data with 5 or fewer students withheld for reasons of confidentiality.

2014 - No Testing

2015

| Reading                                                                       |        |                        |  |  |  |
|-------------------------------------------------------------------------------|--------|------------------------|--|--|--|
| School data with 5 or fewer students withheld for reasons of confidentiality. |        |                        |  |  |  |
|                                                                               |        |                        |  |  |  |
|                                                                               |        |                        |  |  |  |
|                                                                               |        |                        |  |  |  |
|                                                                               |        |                        |  |  |  |
|                                                                               |        |                        |  |  |  |
|                                                                               |        |                        |  |  |  |
| 2012                                                                          | 2013   | 2014 - No Testing 2015 |  |  |  |
|                                                                               |        |                        |  |  |  |
|                                                                               | School | Province               |  |  |  |
|                                                                               |        |                        |  |  |  |