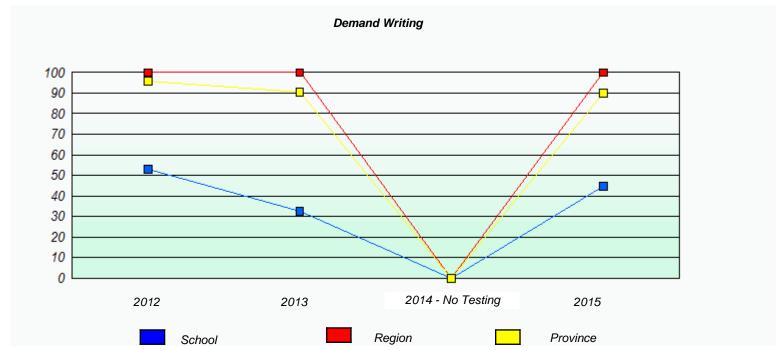

# Participation Rates **Demand Writing** School data with 5 or fewer students withheld for reasons of confidentiality. 2014 - No Testing 2012 2013 2015 Region Province School Reading School data with 5 or fewer students withheld for reasons of confidentiality. 2014 - No Testing 2012 2013 2015 School Region Province