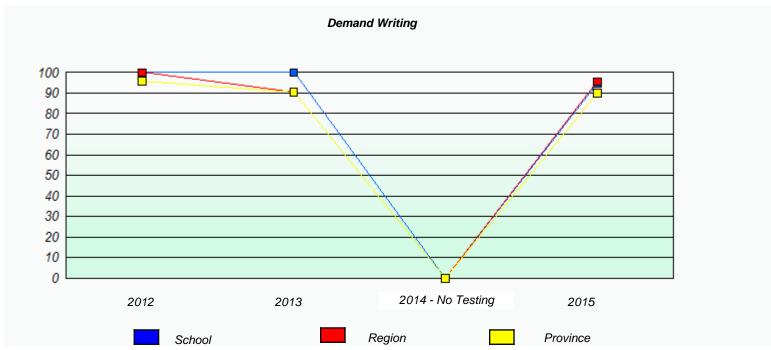

District 803 - Private

School #: 373 First Baptist Academy

2012

# Demand Writing School data with 5 or fewer students withheld for reasons of confidentiality.

2014 - No Testing

2015

| Reading                                                                       |        |                        |  |  |  |
|-------------------------------------------------------------------------------|--------|------------------------|--|--|--|
| School data with 5 or fewer students withheld for reasons of confidentiality. |        |                        |  |  |  |
|                                                                               |        |                        |  |  |  |
|                                                                               |        |                        |  |  |  |
|                                                                               |        |                        |  |  |  |
|                                                                               |        |                        |  |  |  |
|                                                                               |        |                        |  |  |  |
|                                                                               |        |                        |  |  |  |
| 2012                                                                          | 2013   | 2014 - No Testing 2015 |  |  |  |
|                                                                               |        |                        |  |  |  |
|                                                                               | School | Province               |  |  |  |
|                                                                               |        |                        |  |  |  |