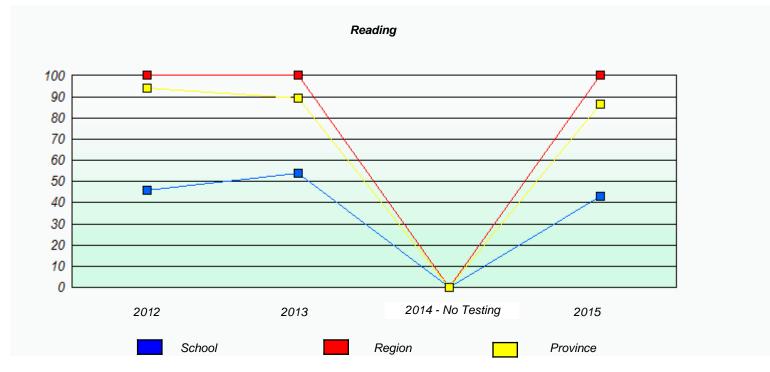

2013

<sup>\*</sup> Reading score is composite of Non-Fiction and Fiction.

District 803 - Private

School #: 373 First Baptist Academy