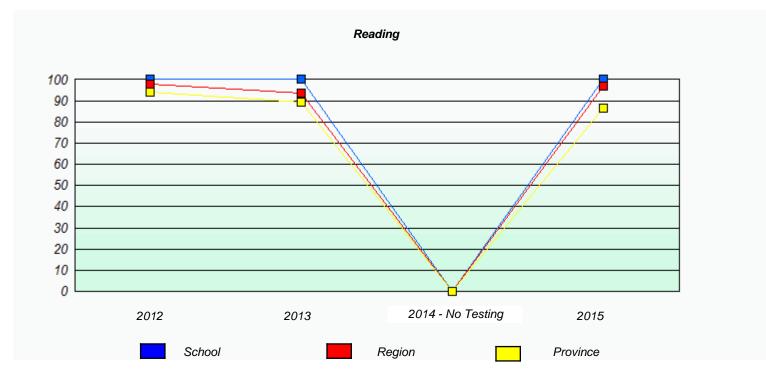

# Participation Rates **Demand Writing** School data with 5 or fewer students withheld for reasons of confidentiality. 2014 - No Testing 2012 2013 2015 Region Province School Reading School data with 5 or fewer students withheld for reasons of confidentiality. 2014 - No Testing 2012 2013 2015 School Region Province