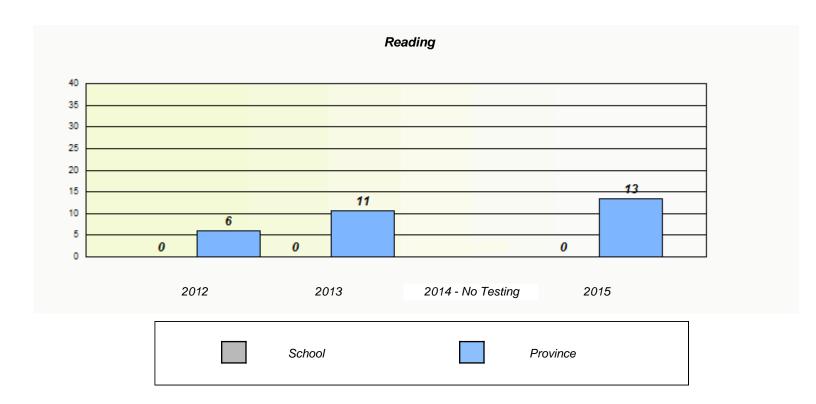

2013

<sup>\*</sup> Reading score is composite of Non-Fiction and Fiction.

District 803 - Private

School #: 373 First Baptist Academy