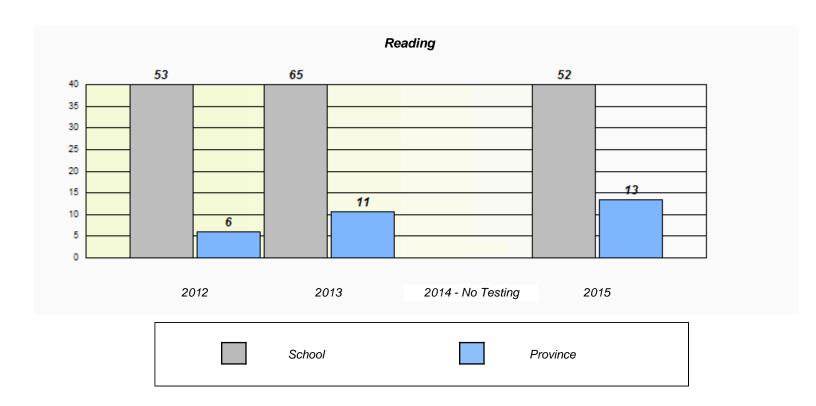

# Demand Writing School data with 5 or fewer students withheld for reasons of confidentiality.

2014 - No Testing

2015

| Reading                                                                       |        |                        |  |  |  |
|-------------------------------------------------------------------------------|--------|------------------------|--|--|--|
| School data with 5 or fewer students withheld for reasons of confidentiality. |        |                        |  |  |  |
|                                                                               |        |                        |  |  |  |
|                                                                               |        |                        |  |  |  |
|                                                                               |        |                        |  |  |  |
|                                                                               |        |                        |  |  |  |
|                                                                               |        |                        |  |  |  |
|                                                                               |        |                        |  |  |  |
| 2012                                                                          | 2013   | 2014 - No Testing 2015 |  |  |  |
|                                                                               |        |                        |  |  |  |
|                                                                               | School | Province               |  |  |  |
|                                                                               |        |                        |  |  |  |

2013

<sup>\*</sup> Reading score is composite of Non-Fiction and Fiction.

District 803 - Private

School #: 373 First Baptist Academy