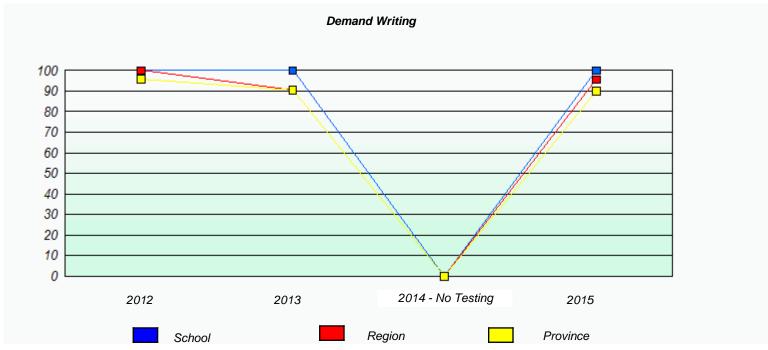

# Participation Rates **Demand Writing** School data with 5 or fewer students withheld for reasons of confidentiality. 2014 - No Testing 2012 2013 2015 Region Province School Reading School data with 5 or fewer students withheld for reasons of confidentiality. 2014 - No Testing 2012 2013 2015 School Region Province