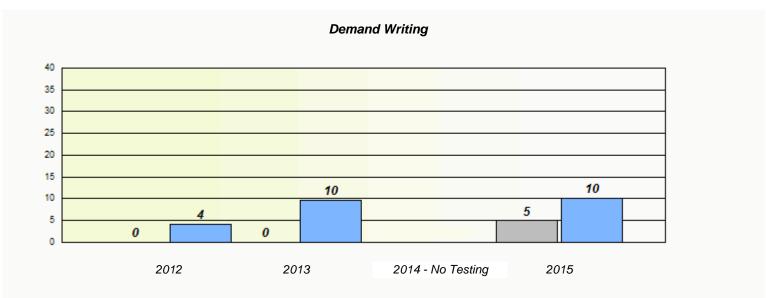

District 803 - Private

School #: 373 First Baptist Academy

2012

# Demand Writing School data with 5 or fewer students withheld for reasons of confidentiality.

2014 - No Testing

2015

| Reading                                                                       |        |                        |  |  |  |
|-------------------------------------------------------------------------------|--------|------------------------|--|--|--|
| School data with 5 or fewer students withheld for reasons of confidentiality. |        |                        |  |  |  |
|                                                                               |        |                        |  |  |  |
|                                                                               |        |                        |  |  |  |
|                                                                               |        |                        |  |  |  |
|                                                                               |        |                        |  |  |  |
|                                                                               |        |                        |  |  |  |
|                                                                               |        |                        |  |  |  |
| 2012                                                                          | 2013   | 2014 - No Testing 2015 |  |  |  |
|                                                                               |        |                        |  |  |  |
|                                                                               | School | Province               |  |  |  |
|                                                                               |        |                        |  |  |  |