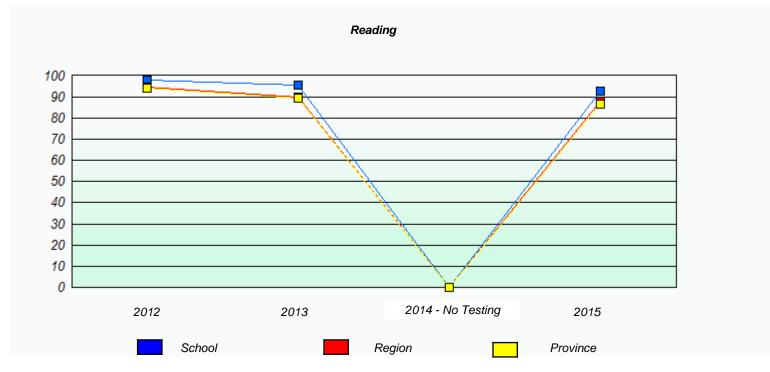

### NLESD - Eastern Region

School #: 213 Lake Academy

<sup>\*</sup> Reading score is composite of Non-Fiction and Fiction.