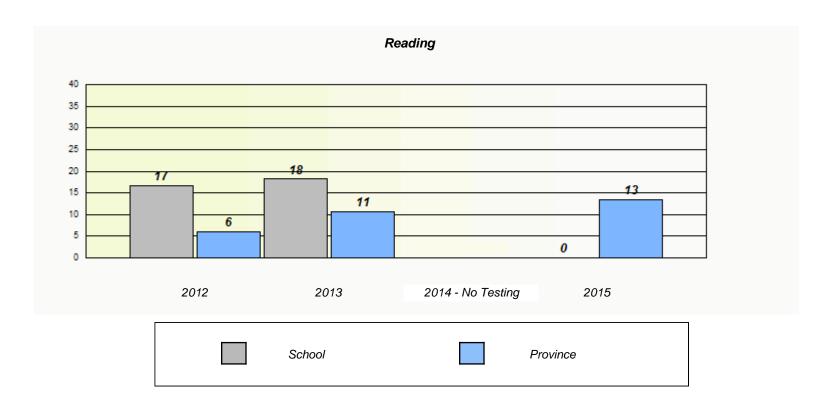

### NLESD - Eastern Region

School #: 213 Lake Academy

### Exemption/Unknown Rates

<sup>\*</sup> Reading score is composite of Non-Fiction and Fiction.

### NLESD - Eastern Region

School #: 213 Lake Academy

<sup>\*</sup> Reading score is composite of Non-Fiction and Fiction.