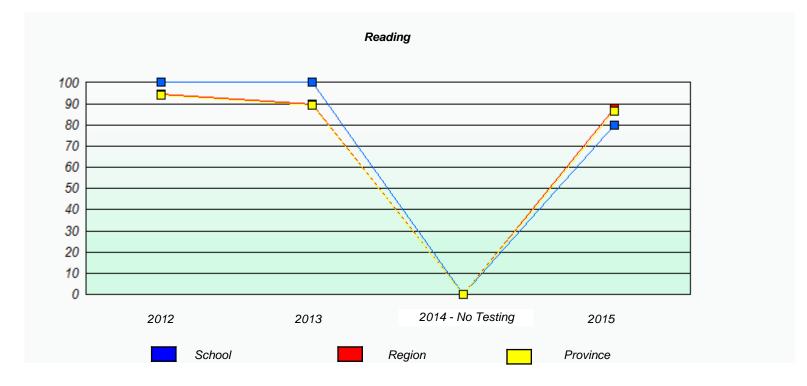

### NLESD - Eastern Region

School #: 213 Lake Academy

<sup>\*</sup> Reading score is composite of Non-Fiction and Fiction.