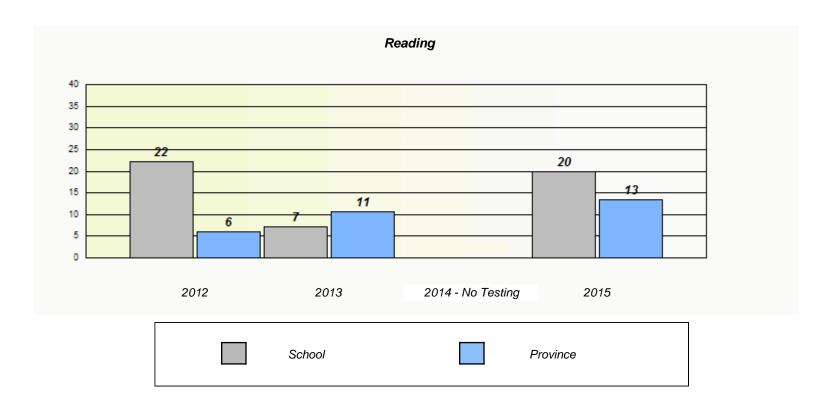

### NLESD - Eastern Region

School #: 218 St. Joseph's Academy

### Exemption/Unknown Rates

<sup>\*</sup> Reading score is composite of Non-Fiction and Fiction.

### NLESD - Eastern Region

20 10 0

School #: 218 St. Joseph's Academy

2012

School

# Demand Writing 100 90 80 70 60 50 40 30

2014 - No Testing

2015

Province

Participation Rates

Region

2013

<sup>\*</sup> Reading score is composite of Non-Fiction and Fiction.