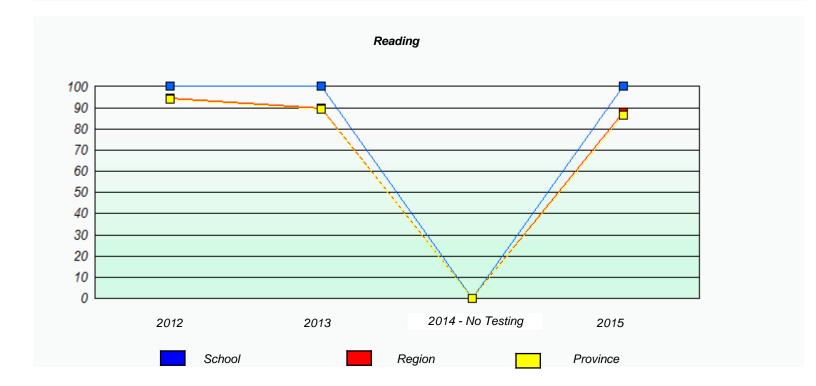

### NLESD - Eastern Region

School #: 213 Lake Academy

### Exemption/Unknown Rates

<sup>\*</sup> Reading score is composite of Non-Fiction and Fiction.

### NLESD - Eastern Region

School #: 213 Lake Academy

<sup>\*</sup> Reading score is composite of Non-Fiction and Fiction.