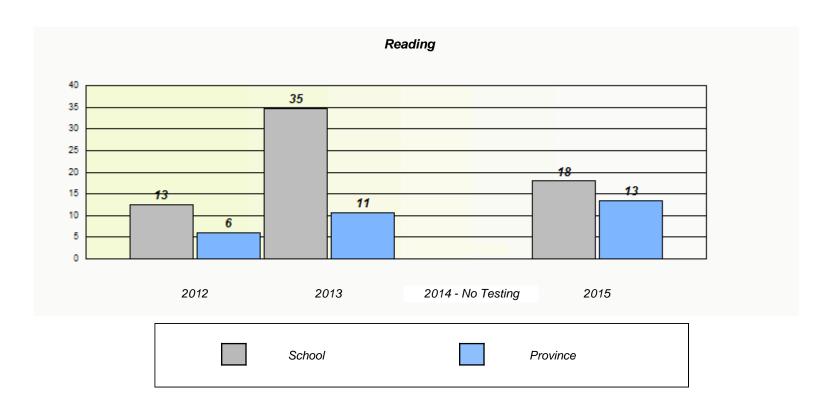

### NLESD - Eastern Region

School #: 218 St. Joseph's Academy

### Exemption/Unknown Rates

<sup>\*</sup> Reading score is composite of Non-Fiction and Fiction.

### NLESD - Eastern Region

20 10 0

School #: 218 St. Joseph's Academy

2012

School