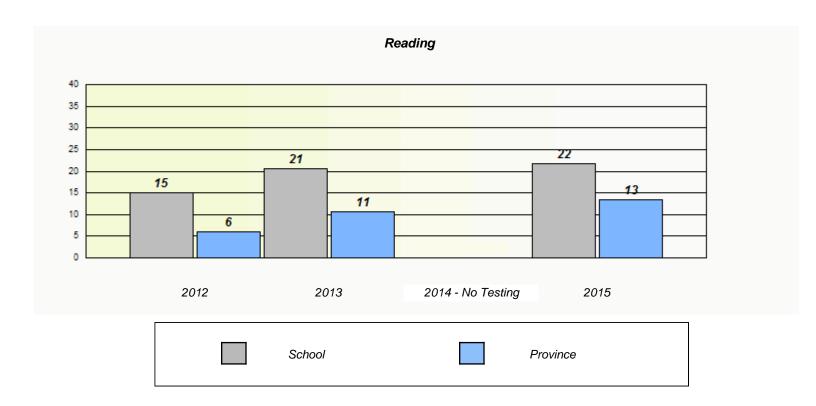

### NLESD - Eastern Region

School #: 218 St. Joseph's Academy

### Exemption/Unknown Rates

<sup>\*</sup> Reading score is composite of Non-Fiction and Fiction.

### NLESD - Eastern Region

20 10 0

School #: 218 St. Joseph's Academy

2012

School

# Demand Writing 100 90 80 70 60 50 40 30

2014 - No Testing

2015

Province

Participation Rates

Region

2013

<sup>\*</sup> Reading score is composite of Non-Fiction and Fiction.