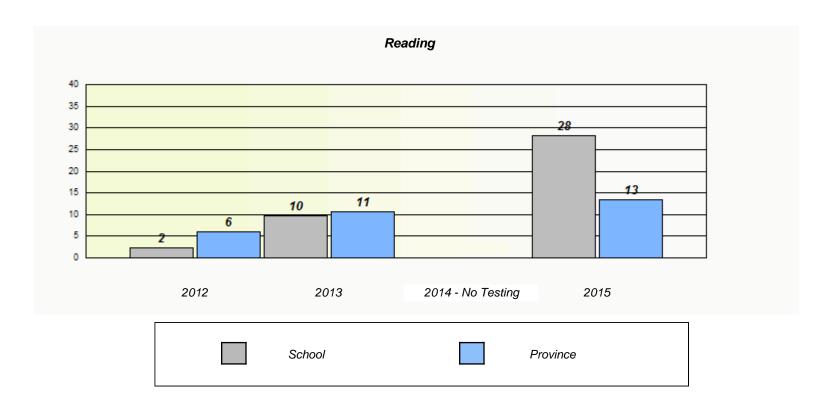

### NLESD - Eastern Region

School #: 218 St. Joseph's Academy

### Exemption/Unknown Rates

<sup>\*</sup> Reading score is composite of Non-Fiction and Fiction.

### NLESD - Eastern Region

20 10 0

School #: 218 St. Joseph's Academy

2012

School