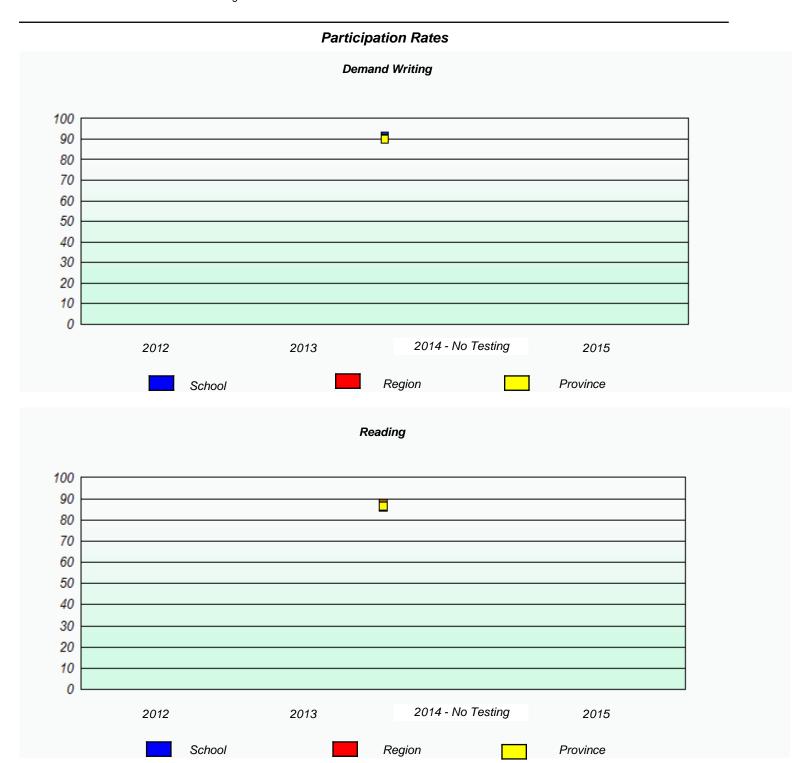

### Participation Rates

<sup>\*</sup> Reading score is composite of Non-Fiction and Fiction.

NLESD - Eastern Region

School #: 225 St. Anne's School