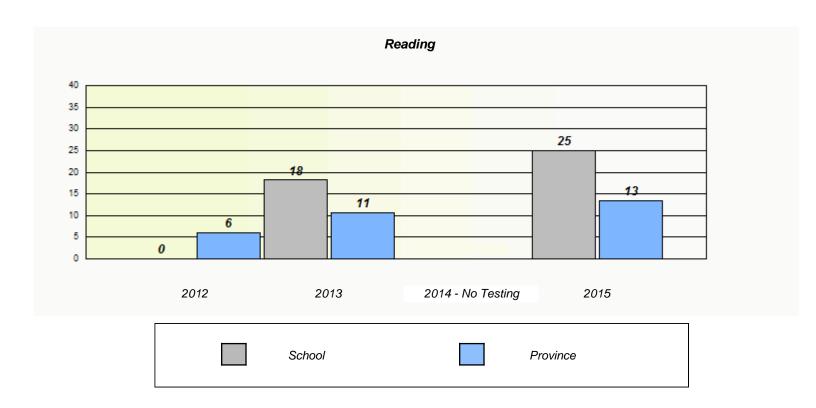

### NLESD - Eastern Region

School #: 218 St. Joseph's Academy

### Exemption/Unknown Rates

<sup>\*</sup> Reading score is composite of Non-Fiction and Fiction.

### NLESD - Eastern Region

20 10 0

School #: 218 St. Joseph's Academy

2012

School

# Demand Writing 100 90 80 70 60 50 40 30

2014 - No Testing

2015

Province

Participation Rates

Region

2013

<sup>\*</sup> Reading score is composite of Non-Fiction and Fiction.