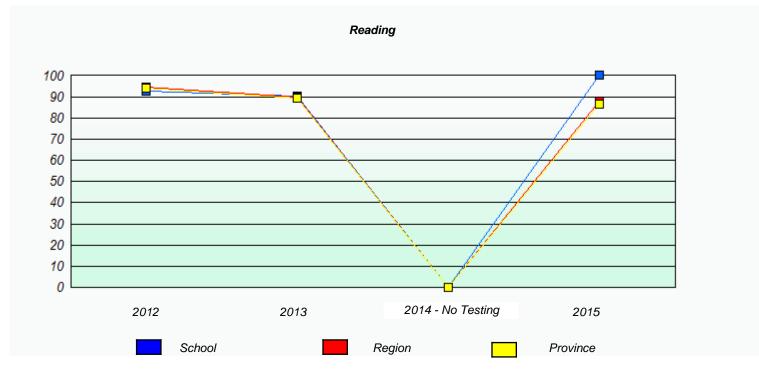

### NLESD - Eastern Region

School #: 218 St. Joseph's Academy

### Exemption/Unknown Rates

<sup>\*</sup> Reading score is composite of Non-Fiction and Fiction.

### NLESD - Eastern Region

20 10 0

School #: 218 St. Joseph's Academy

2012

School