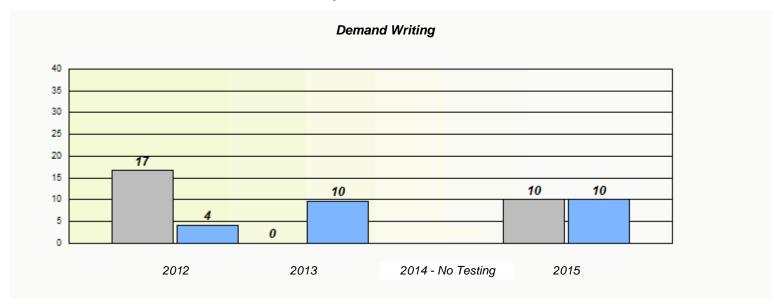

### NLESD - Eastern Region

20 10 0

School #: 218 St. Joseph's Academy

2012

School

# Demand Writing 100 90 80 70 60 50 40 30

2014 - No Testing

2015

Province

Participation Rates

Region

2013

<sup>\*</sup> Reading score is composite of Non-Fiction and Fiction.