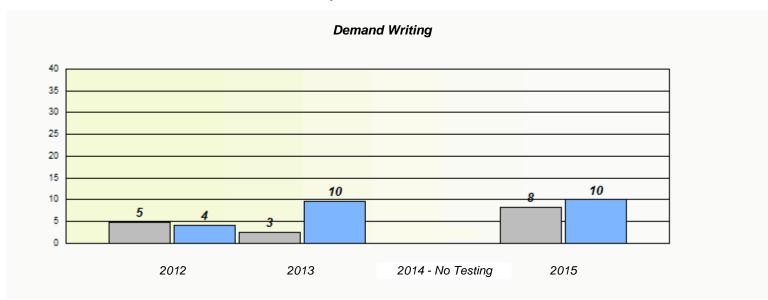

### NLESD - Eastern Region

School #: 213 Lake Academy

### Exemption/Unknown Rates

<sup>\*</sup> Reading score is composite of Non-Fiction and Fiction.

### NLESD - Eastern Region

School #: 213 Lake Academy

<sup>\*</sup> Reading score is composite of Non-Fiction and Fiction.