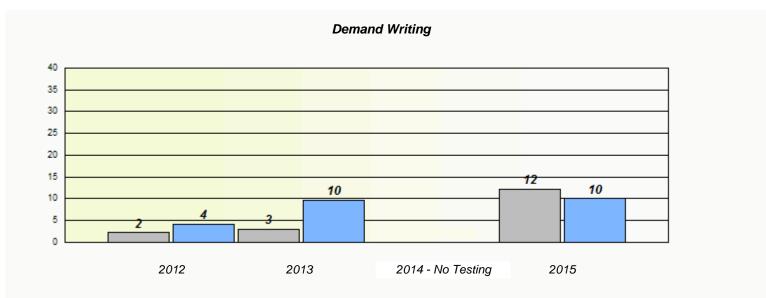

### NLESD - Eastern Region

School #: 213 Lake Academy

<sup>\*</sup> Reading score is composite of Non-Fiction and Fiction.

### Exemption/Unknown Rates

<sup>\*</sup> Reading score is composite of Non-Fiction and Fiction.