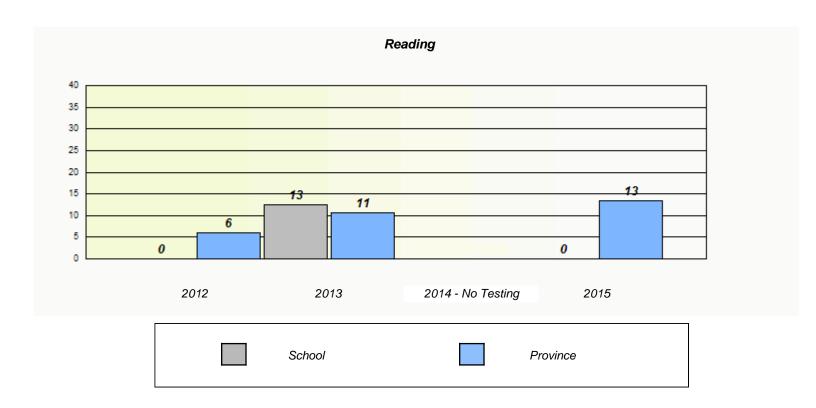

### NLESD - Eastern Region

School #: 224 Donald C. Jamieson Academy

### Participation Rates

<sup>\*</sup> Reading score is composite of Non-Fiction and Fiction.

NLESD - Eastern Region

School #: 225 St. Anne's School