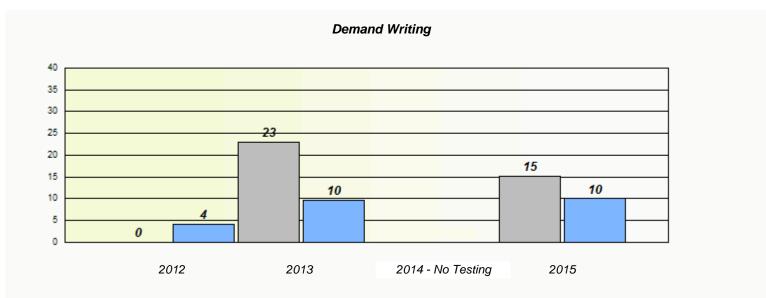

### NLESD - Eastern Region

School #: 213 Lake Academy

### Exemption/Unknown Rates

<sup>\*</sup> Reading score is composite of Non-Fiction and Fiction.