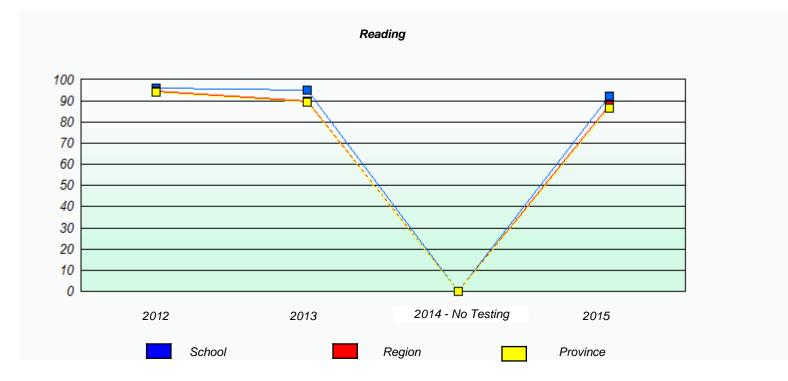

### Participation Rates

<sup>\*</sup> Reading score is composite of Non-Fiction and Fiction.

NLESD - Eastern Region

School #: 225 St. Anne's School