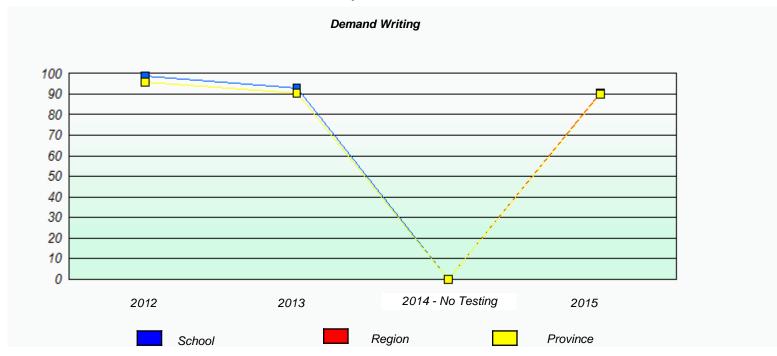

### NLESD - Eastern Region

20 10 0

School #: 218 St. Joseph's Academy

2012

School

# Demand Writing 100 90 80 70 60 50 40 30

2014 - No Testing

2015

Province

Participation Rates

Region

2013

<sup>\*</sup> Reading score is composite of Non-Fiction and Fiction.