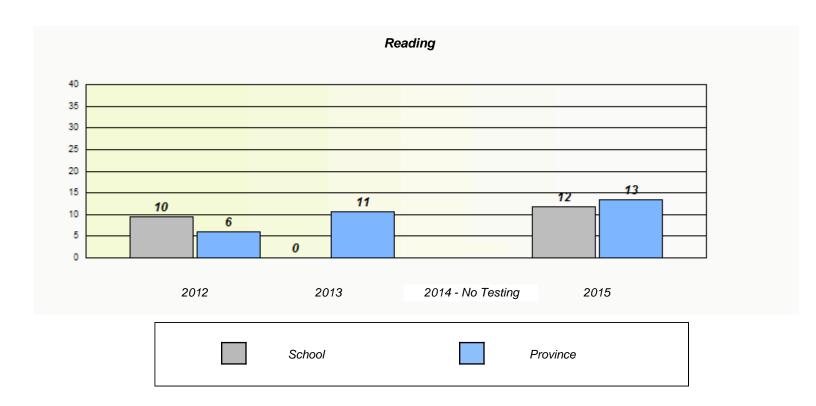

### NLESD - Eastern Region

School #: 218 St. Joseph's Academy

### Exemption/Unknown Rates

<sup>\*</sup> Reading score is composite of Non-Fiction and Fiction.

### NLESD - Eastern Region

20 10 0

School #: 218 St. Joseph's Academy

2012

School

# Demand Writing 100 90 80 70 60 50 40 30

2014 - No Testing

2015

Province

Participation Rates

Region

2013

<sup>\*</sup> Reading score is composite of Non-Fiction and Fiction.