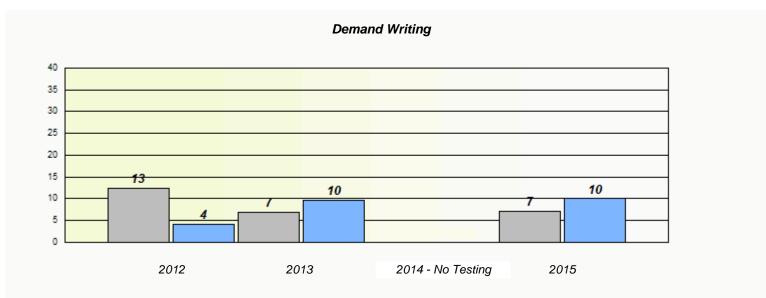

### NLESD - Eastern Region

School #: 213 Lake Academy

<sup>\*</sup> Reading score is composite of Non-Fiction and Fiction.