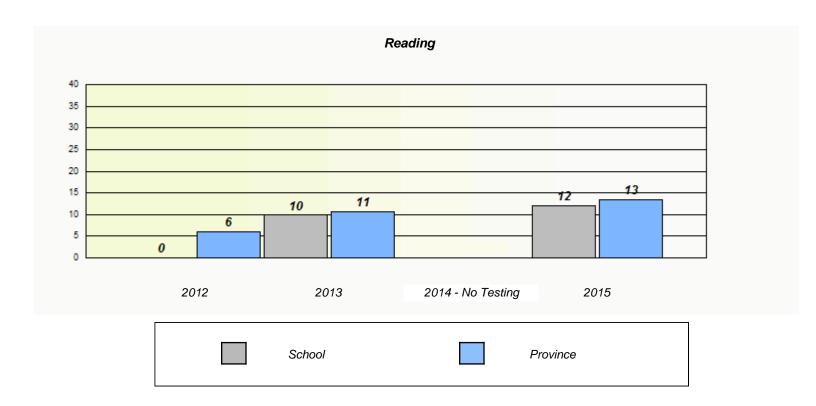

### NLESD - Eastern Region

School #: 218 St. Joseph's Academy

### Exemption/Unknown Rates

<sup>\*</sup> Reading score is composite of Non-Fiction and Fiction.

### NLESD - Eastern Region

20 10 0

School #: 218 St. Joseph's Academy

2012

School

# Demand Writing 100 90 80 70 60 50 40 30

2014 - No Testing

2015

Province

Participation Rates

Region

2013

<sup>\*</sup> Reading score is composite of Non-Fiction and Fiction.