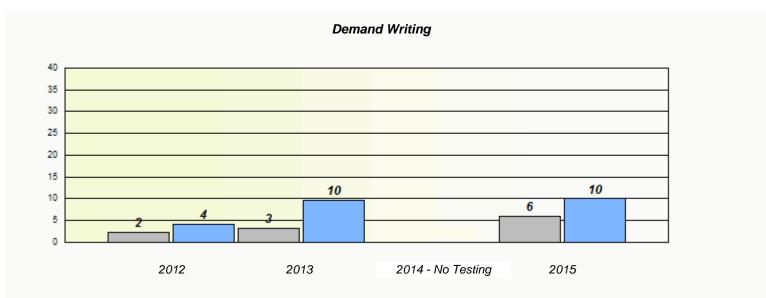

### NLESD - Eastern Region

School #: 213 Lake Academy

### Exemption/Unknown Rates

<sup>\*</sup> Reading score is composite of Non-Fiction and Fiction.

### NLESD - Eastern Region

School #: 213 Lake Academy

<sup>\*</sup> Reading score is composite of Non-Fiction and Fiction.