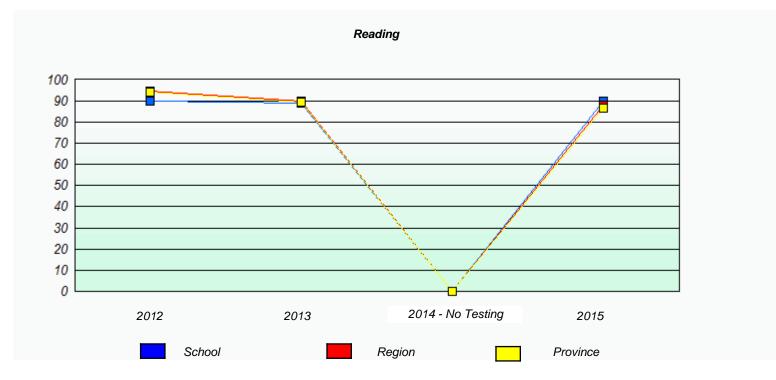

### NLESD - Eastern Region

School #: 218 St. Joseph's Academy

### Exemption/Unknown Rates

<sup>\*</sup> Reading score is composite of Non-Fiction and Fiction.

### NLESD - Eastern Region

20 10 0

School #: 218 St. Joseph's Academy

2012

School

# Demand Writing 100 90 80 70 60 50 40 30

2014 - No Testing

2015

Province

Participation Rates

Region

2013

<sup>\*</sup> Reading score is composite of Non-Fiction and Fiction.