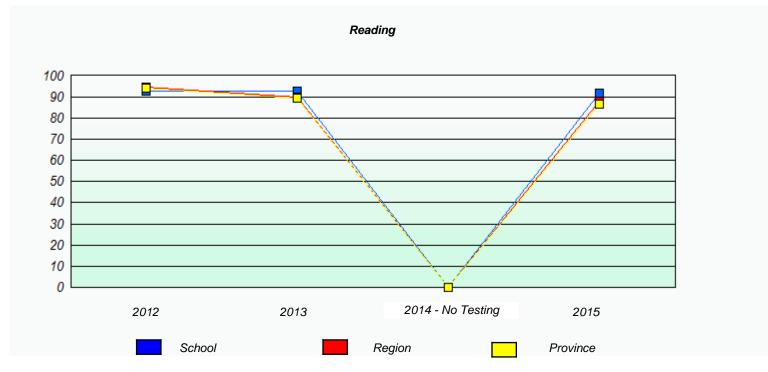

### NLESD - Eastern Region

School #: 218 St. Joseph's Academy

### Exemption/Unknown Rates

<sup>\*</sup> Reading score is composite of Non-Fiction and Fiction.

### NLESD - Eastern Region

20 10 0

School #: 218 St. Joseph's Academy

2012

School

# Demand Writing 100 90 80 70 60 50 40 30

2014 - No Testing

2015

Province

Participation Rates

Region

2013

<sup>\*</sup> Reading score is composite of Non-Fiction and Fiction.