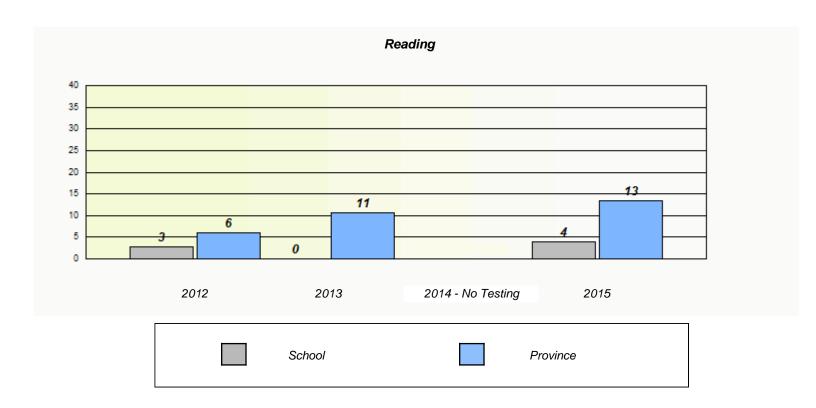

### NLESD - Eastern Region

20 10 0

School #: 218 St. Joseph's Academy

2012

School

# Demand Writing 100 90 80 70 60 50 40 30

2014 - No Testing

2015

Province

Participation Rates

Region

2013

<sup>\*</sup> Reading score is composite of Non-Fiction and Fiction.