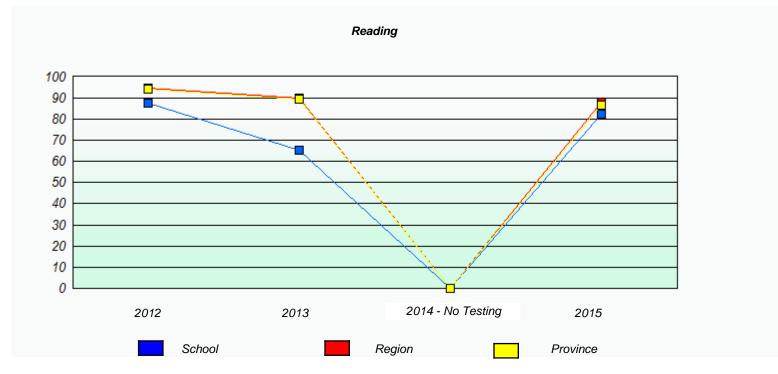

### NLESD - Eastern Region

School #: 213 Lake Academy

### Exemption/Unknown Rates

<sup>\*</sup> Reading score is composite of Non-Fiction and Fiction.

### NLESD - Eastern Region

School #: 213 Lake Academy

<sup>\*</sup> Reading score is composite of Non-Fiction and Fiction.