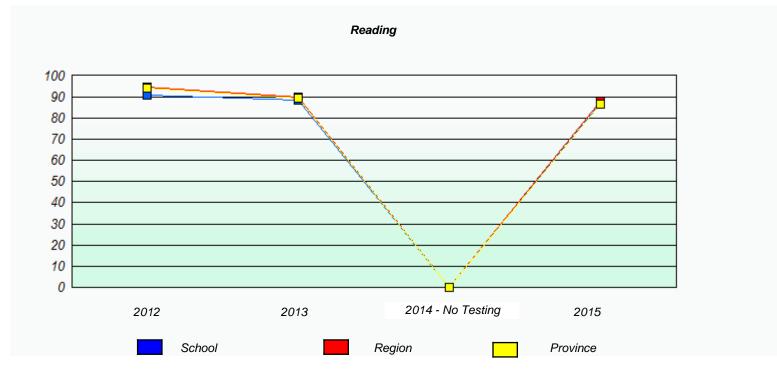

### NLESD - Eastern Region

School #: 218 St. Joseph's Academy

### Exemption/Unknown Rates

<sup>\*</sup> Reading score is composite of Non-Fiction and Fiction.

### NLESD - Eastern Region

20 10 0

School #: 218 St. Joseph's Academy

2012

School

# Demand Writing 100 90 80 70 60 50 40 30

2014 - No Testing

2015

Province

Participation Rates

Region

2013

<sup>\*</sup> Reading score is composite of Non-Fiction and Fiction.