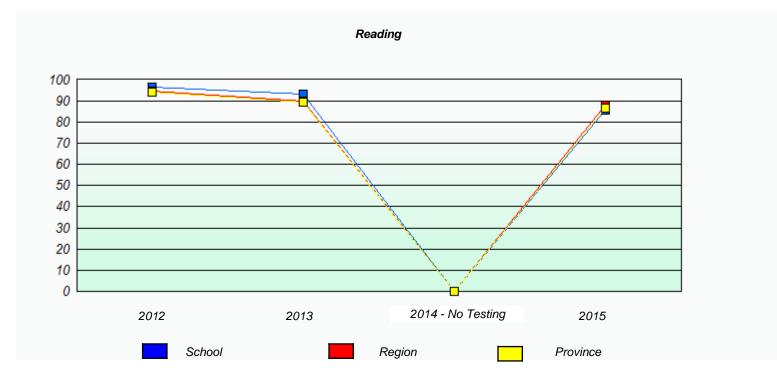

### NLESD - Eastern Region

School #: 213 Lake Academy

### Exemption/Unknown Rates

<sup>\*</sup> Reading score is composite of Non-Fiction and Fiction.

### NLESD - Eastern Region

School #: 213 Lake Academy

<sup>\*</sup> Reading score is composite of Non-Fiction and Fiction.