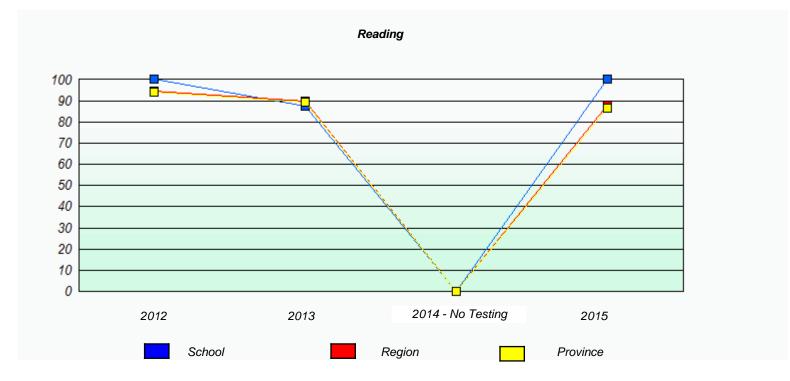

### NLESD - Eastern Region

School #: 224 Donald C. Jamieson Academy

### Participation Rates

<sup>\*</sup> Reading score is composite of Non-Fiction and Fiction.

NLESD - Eastern Region

School #: 225 St. Anne's School