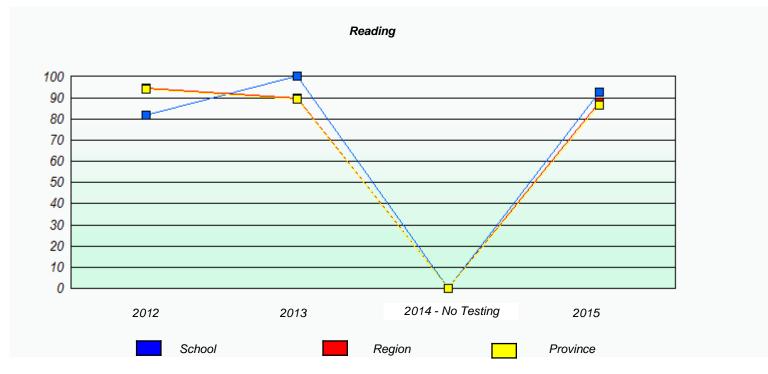

### NLESD - Eastern Region

School #: 224 Donald C. Jamieson Academy

### Participation Rates

<sup>\*</sup> Reading score is composite of Non-Fiction and Fiction.

NLESD - Eastern Region

School #: 225 St. Anne's School