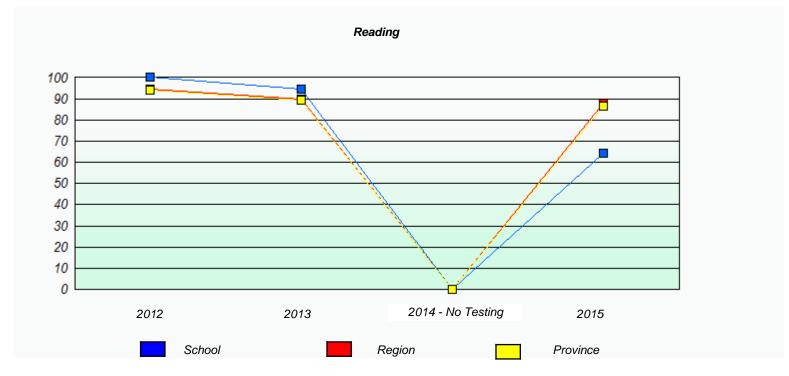

### NLESD - Eastern Region

School #: 213 Lake Academy

### Exemption/Unknown Rates

<sup>\*</sup> Reading score is composite of Non-Fiction and Fiction.

### NLESD - Eastern Region

School #: 213 Lake Academy

<sup>\*</sup> Reading score is composite of Non-Fiction and Fiction.