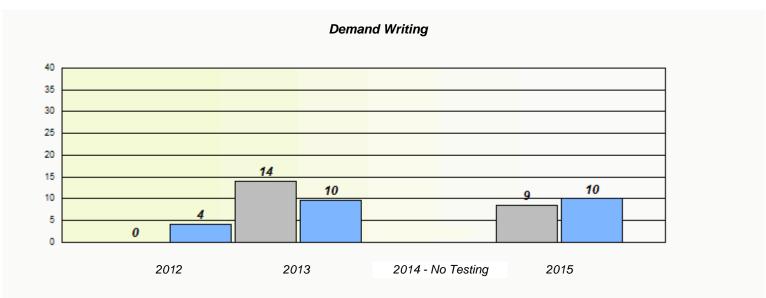

### NLESD - Eastern Region

School #: 218 St. Joseph's Academy

### Exemption/Unknown Rates

<sup>\*</sup> Reading score is composite of Non-Fiction and Fiction.

### NLESD - Eastern Region

20 10 0

School #: 218 St. Joseph's Academy

2012

School

# Demand Writing 100 90 80 70 60 50 40 30

2014 - No Testing

2015

Province

Participation Rates

Region

2013

<sup>\*</sup> Reading score is composite of Non-Fiction and Fiction.