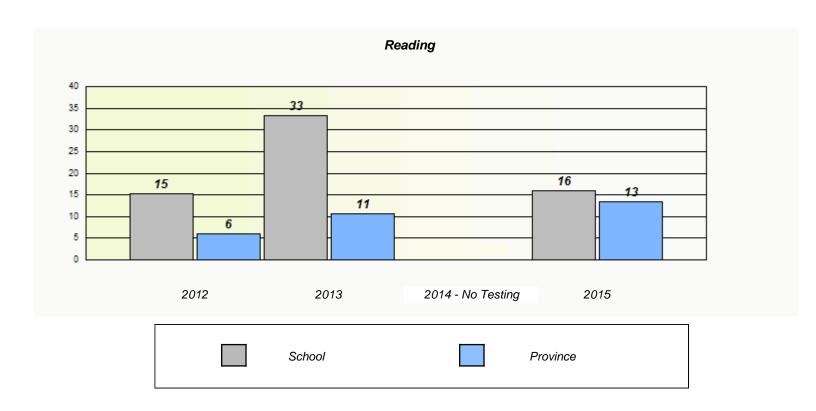

### NLESD - Eastern Region

School #: 213 Lake Academy

<sup>\*</sup> Reading score is composite of Non-Fiction and Fiction.