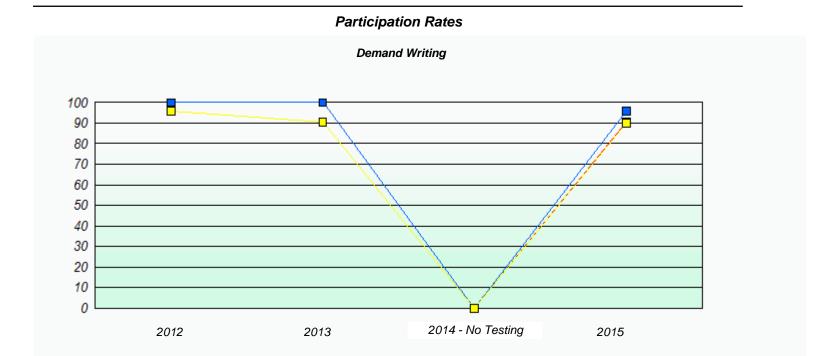

### NLESD - Eastern Region

School #: 218 St. Joseph's Academy

### NLESD - Eastern Region

20 10 0

School #: 218 St. Joseph's Academy

2012

School

# Demand Writing 100 90 80 70 60 50 40 30

2014 - No Testing

2015

Province

Participation Rates

Region

2013

<sup>\*</sup> Reading score is composite of Non-Fiction and Fiction.