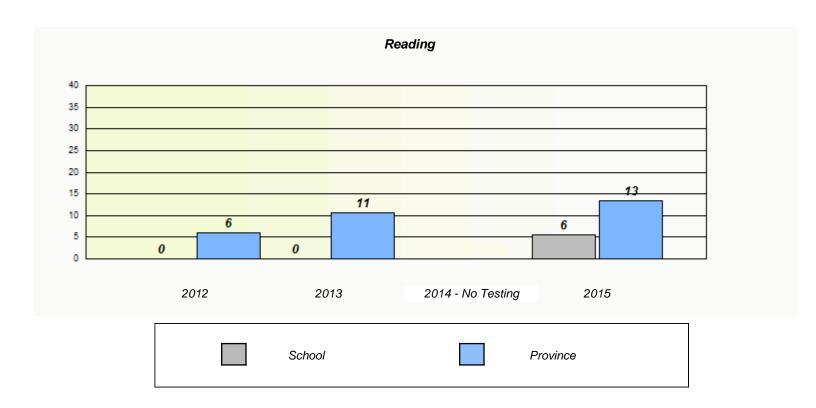

### NLESD - Eastern Region

School #: 213 Lake Academy

<sup>\*</sup> Reading score is composite of Non-Fiction and Fiction.

### Exemption/Unknown Rates

<sup>\*</sup> Reading score is composite of Non-Fiction and Fiction.