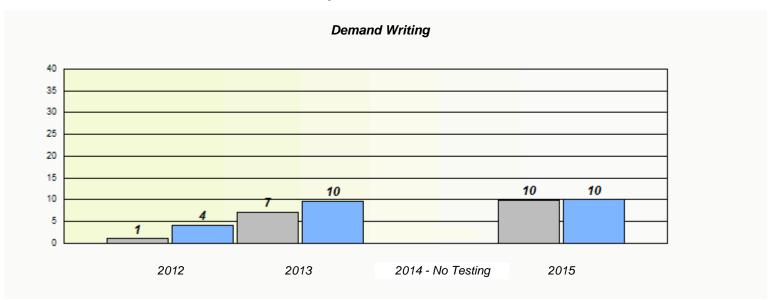

### NLESD - Eastern Region

School #: 220 Sacred Heart Academy

### Exemption/Unknown Rates

<sup>\*</sup> Reading score is composite of Non-Fiction and Fiction.

### NLESD - Eastern Region

School #: 220 Sacred Heart Academy

<sup>\*</sup> Reading score is composite of Non-Fiction and Fiction.