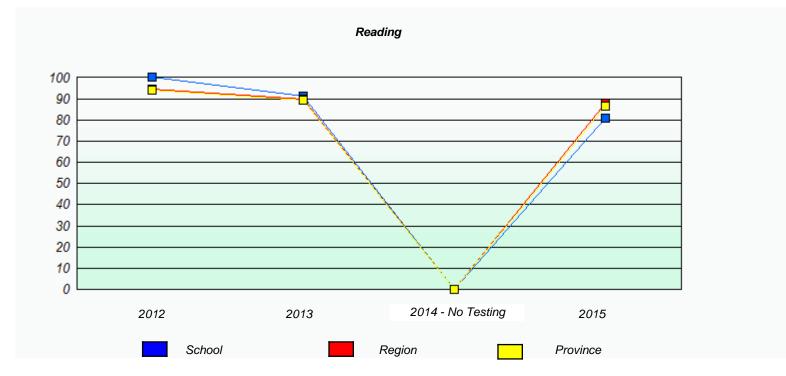

### NLESD - Eastern Region

School #: 218 St. Joseph's Academy

### Exemption/Unknown Rates

<sup>\*</sup> Reading score is composite of Non-Fiction and Fiction.