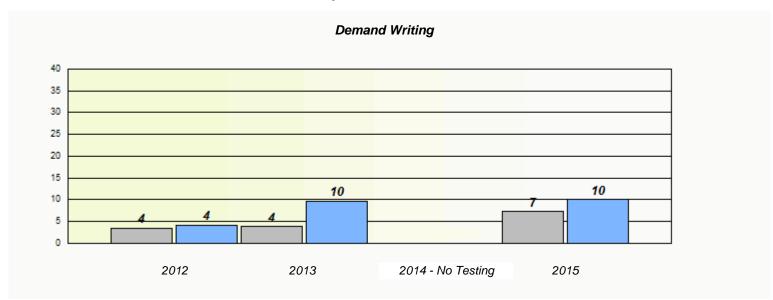

### NLESD - Eastern Region

School #: 218 St. Joseph's Academy

### Exemption/Unknown Rates

<sup>\*</sup> Reading score is composite of Non-Fiction and Fiction.

### NLESD - Eastern Region

20 10 0

School #: 218 St. Joseph's Academy

2012

School

# Demand Writing 100 90 80 70 60 50 40 30

2014 - No Testing

2015

Province

Participation Rates

Region

2013

<sup>\*</sup> Reading score is composite of Non-Fiction and Fiction.