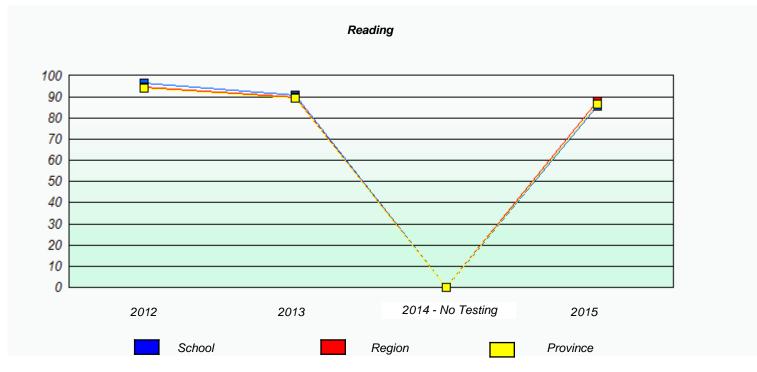

### NLESD - Eastern Region

School #: 223 Christ the King School

<sup>\*</sup> Reading score is composite of Non-Fiction and Fiction.