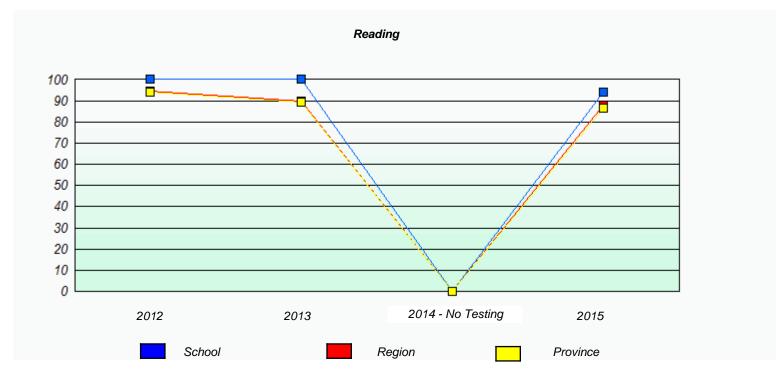

### NLESD - Eastern Region

School #: 218 St. Joseph's Academy

### Exemption/Unknown Rates

<sup>\*</sup> Reading score is composite of Non-Fiction and Fiction.

### NLESD - Eastern Region

20 10 0

School #: 218 St. Joseph's Academy

2012

School