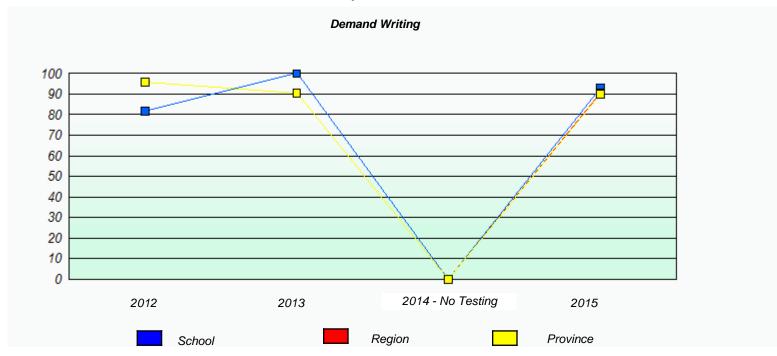

### NLESD - Eastern Region

School #: 224 Donald C. Jamieson Academy

### Participation Rates

<sup>\*</sup> Reading score is composite of Non-Fiction and Fiction.

NLESD - Eastern Region

School #: 225 St. Anne's School