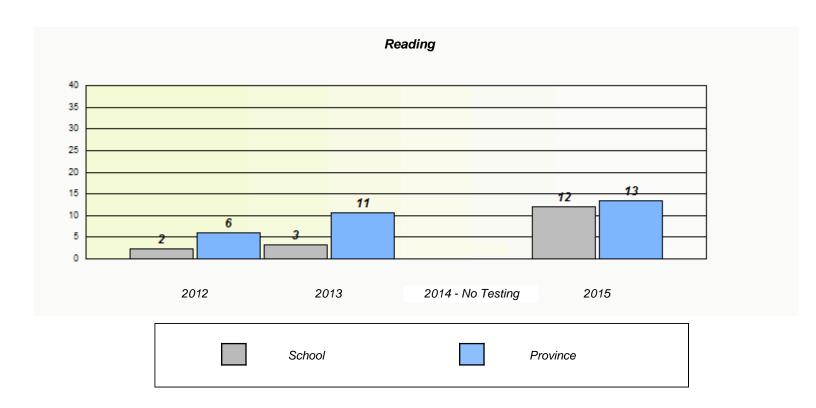

### NLESD - Eastern Region

School #: 213 Lake Academy

### Exemption/Unknown Rates

<sup>\*</sup> Reading score is composite of Non-Fiction and Fiction.

### NLESD - Eastern Region

School #: 213 Lake Academy

<sup>\*</sup> Reading score is composite of Non-Fiction and Fiction.