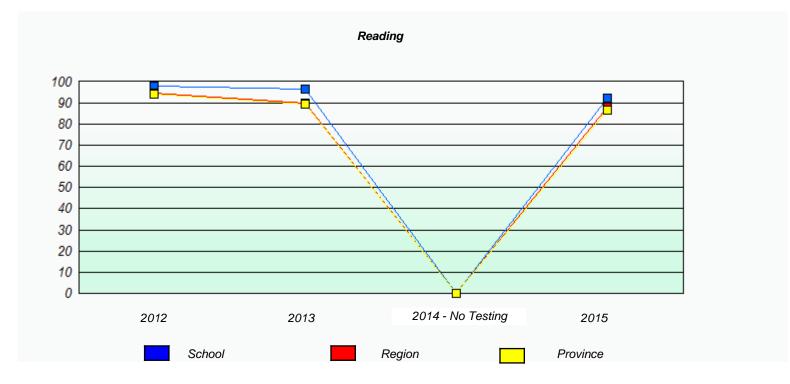

### NLESD - Eastern Region

School #: 213 Lake Academy

### Exemption/Unknown Rates

<sup>\*</sup> Reading score is composite of Non-Fiction and Fiction.

### NLESD - Eastern Region

School #: 213 Lake Academy

<sup>\*</sup> Reading score is composite of Non-Fiction and Fiction.