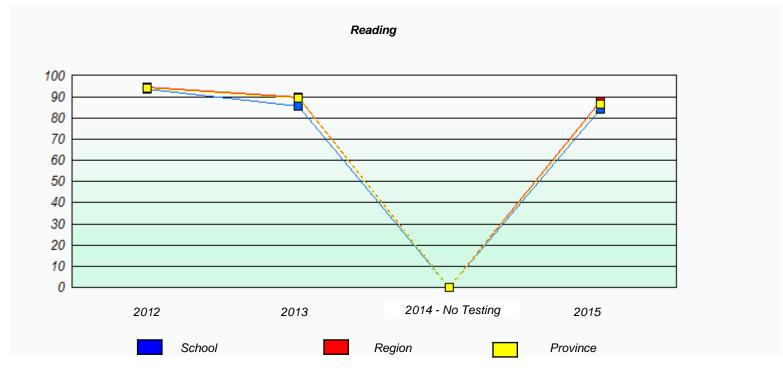

### NLESD - Eastern Region

School #: 224 Donald C. Jamieson Academy

### Participation Rates

<sup>\*</sup> Reading score is composite of Non-Fiction and Fiction.

NLESD - Eastern Region

School #: 225 St. Anne's School