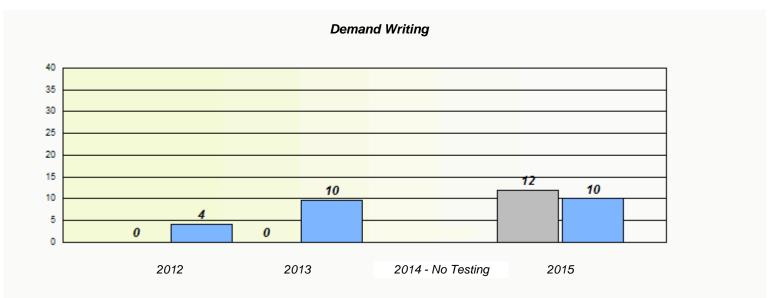

### NLESD - Eastern Region

20 10 0

School #: 218 St. Joseph's Academy

2012

School

# Demand Writing 100 90 80 70 60 50 40 30

2014 - No Testing

2015

Province

Participation Rates

Region

2013

<sup>\*</sup> Reading score is composite of Non-Fiction and Fiction.