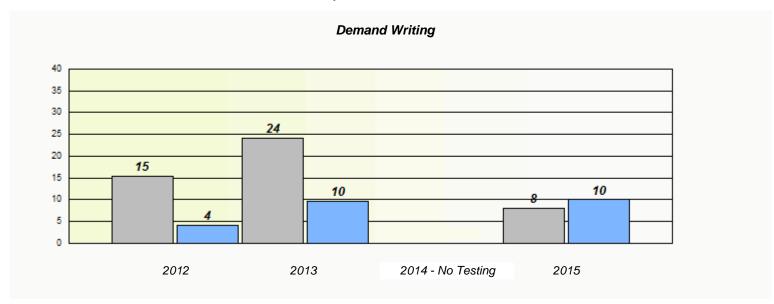

### NLESD - Eastern Region

School #: 218 St. Joseph's Academy

### Exemption/Unknown Rates

<sup>\*</sup> Reading score is composite of Non-Fiction and Fiction.

### NLESD - Eastern Region

20 10 0

School #: 218 St. Joseph's Academy

2012

School