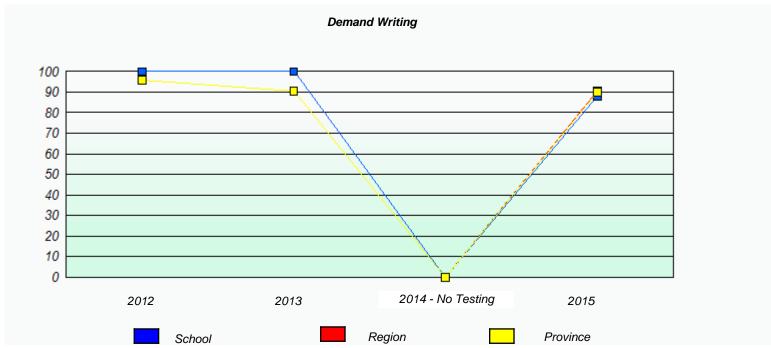

### Participation Rates

<sup>\*</sup> Reading score is composite of Non-Fiction and Fiction.

NLESD - Eastern Region

School #: 225 St. Anne's School