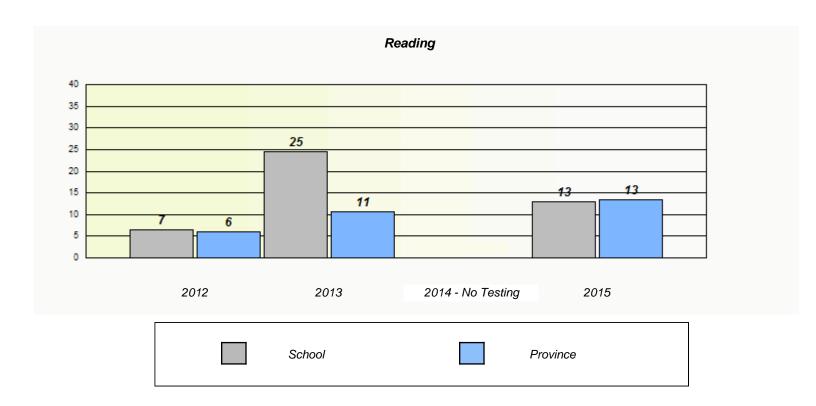

### NLESD - Eastern Region

School #: 213 Lake Academy

<sup>\*</sup> Reading score is composite of Non-Fiction and Fiction.