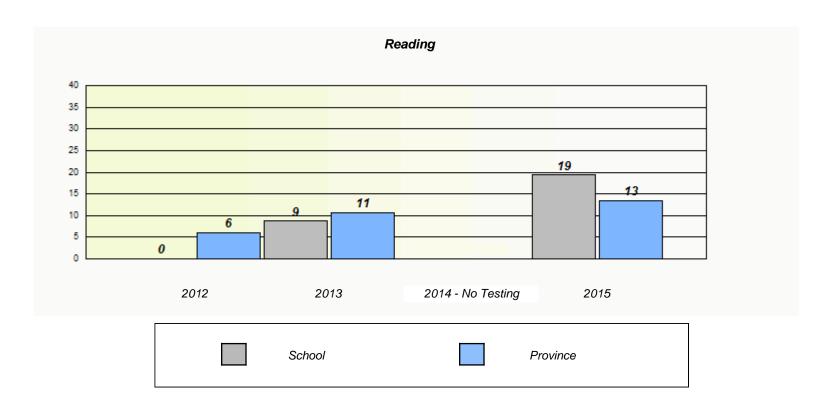

### NLESD - Eastern Region

School #: 218 St. Joseph's Academy

### Exemption/Unknown Rates

<sup>\*</sup> Reading score is composite of Non-Fiction and Fiction.