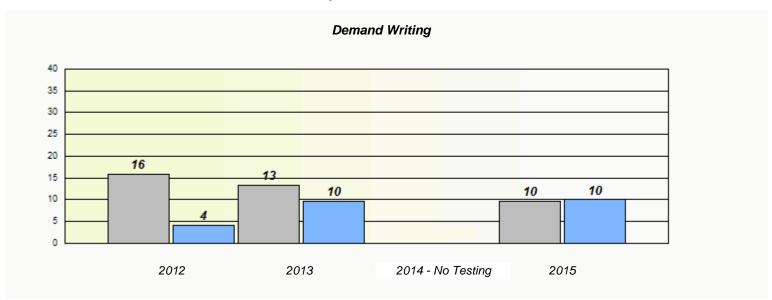

### NLESD - Eastern Region

School #: 218 St. Joseph's Academy

### Exemption/Unknown Rates

<sup>\*</sup> Reading score is composite of Non-Fiction and Fiction.