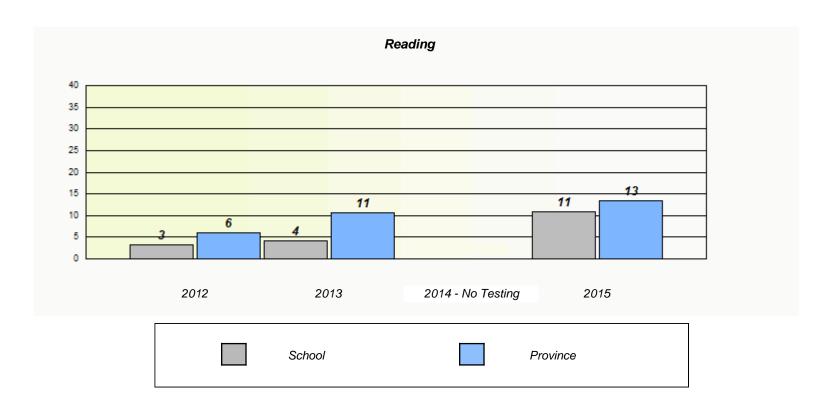

### Participation Rates

<sup>\*</sup> Reading score is composite of Non-Fiction and Fiction.

NLESD - Eastern Region

School #: 225 St. Anne's School