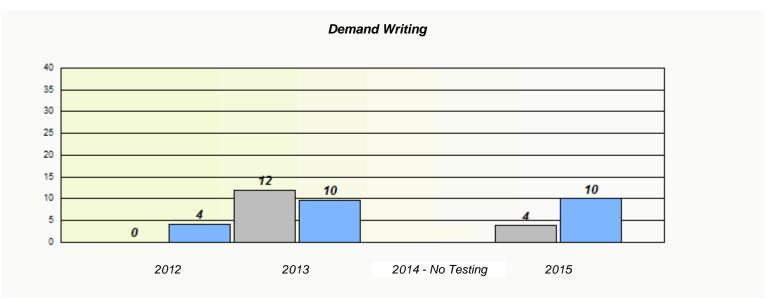

### NLESD - Eastern Region

School #: 218 St. Joseph's Academy

### Exemption/Unknown Rates

<sup>\*</sup> Reading score is composite of Non-Fiction and Fiction.

### NLESD - Eastern Region

20 10 0

School #: 218 St. Joseph's Academy

2012

School

# Demand Writing 100 90 80 70 60 50 40 30

2014 - No Testing

2015

Province

Participation Rates

Region

2013

<sup>\*</sup> Reading score is composite of Non-Fiction and Fiction.