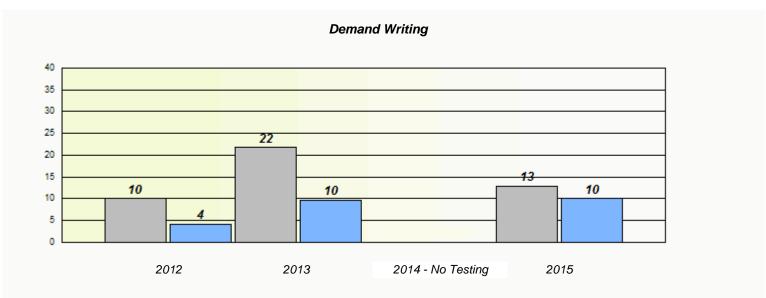

### NLESD - Eastern Region

School #: 218 St. Joseph's Academy

### Exemption/Unknown Rates

<sup>\*</sup> Reading score is composite of Non-Fiction and Fiction.

### NLESD - Eastern Region

20 10 0

School #: 218 St. Joseph's Academy

2012

School