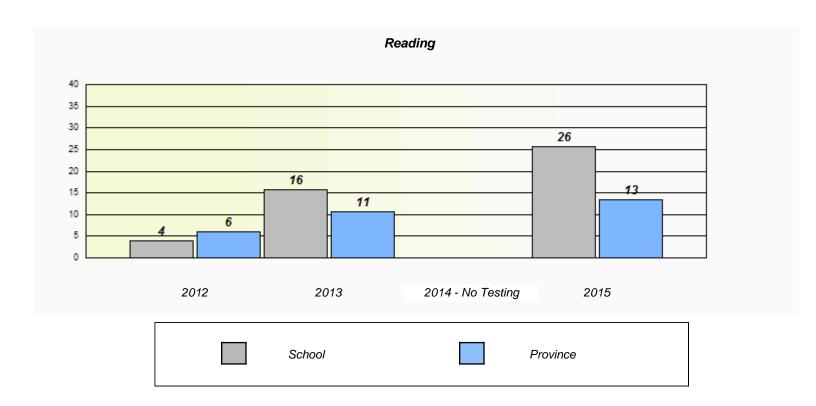

### NLESD - Eastern Region

School #: 213 Lake Academy

<sup>\*</sup> Reading score is composite of Non-Fiction and Fiction.