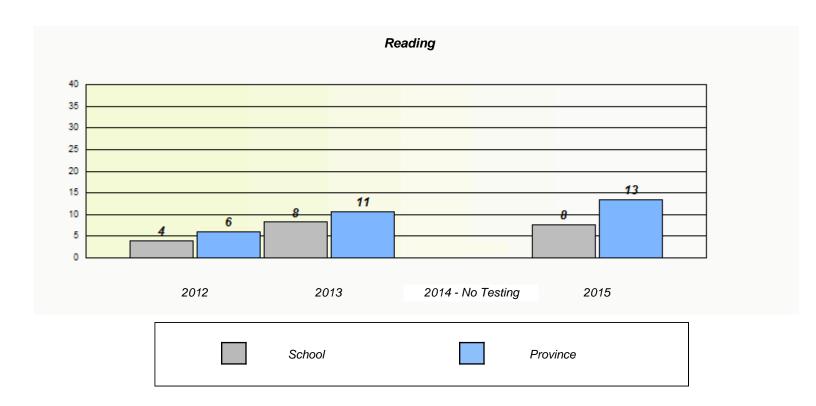

### NLESD - Eastern Region

School #: 218 St. Joseph's Academy

### Exemption/Unknown Rates

<sup>\*</sup> Reading score is composite of Non-Fiction and Fiction.

### NLESD - Eastern Region

20 10 0

School #: 218 St. Joseph's Academy

2012

School