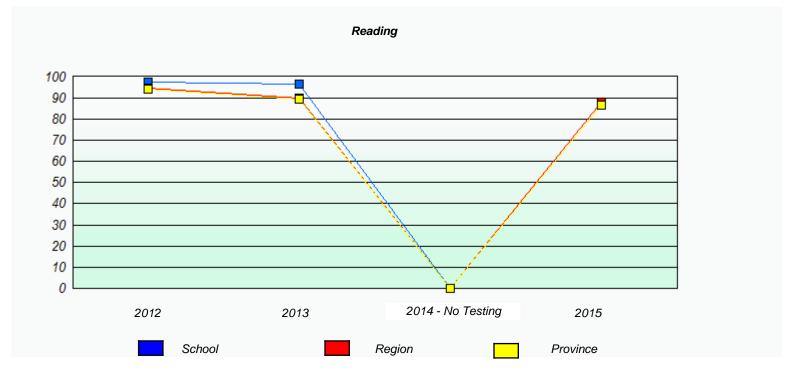

### NLESD - Eastern Region

School #: 213 Lake Academy

### Exemption/Unknown Rates

<sup>\*</sup> Reading score is composite of Non-Fiction and Fiction.

### NLESD - Eastern Region

School #: 213 Lake Academy

<sup>\*</sup> Reading score is composite of Non-Fiction and Fiction.