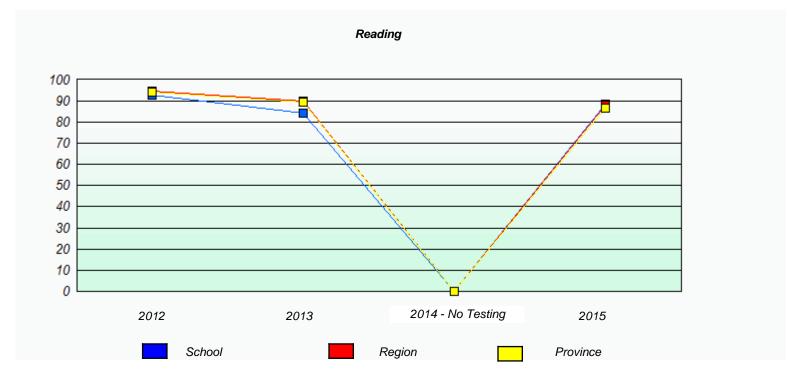

### NLESD - Eastern Region

School #: 220 Sacred Heart Academy

### Exemption/Unknown Rates

<sup>\*</sup> Reading score is composite of Non-Fiction and Fiction.

### NLESD - Eastern Region

School #: 220 Sacred Heart Academy

<sup>\*</sup> Reading score is composite of Non-Fiction and Fiction.