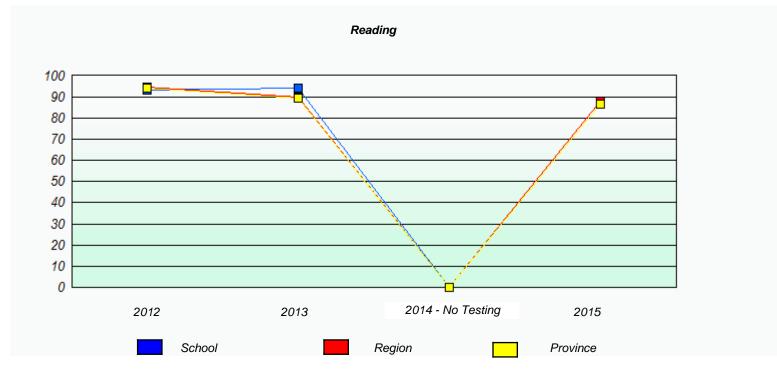

### NLESD - Eastern Region

School #: 213 Lake Academy

<sup>\*</sup> Reading score is composite of Non-Fiction and Fiction.

### Exemption/Unknown Rates

<sup>\*</sup> Reading score is composite of Non-Fiction and Fiction.