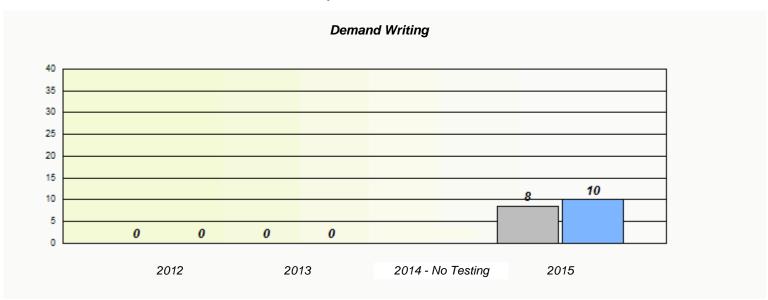

# Demand Writing 100 90 80 70 60 50 40 30

2014 - No Testing

2015

Province

Participation Rates

Region

2013

<sup>\*</sup> Reading score is composite of Non-Fiction and Fiction.