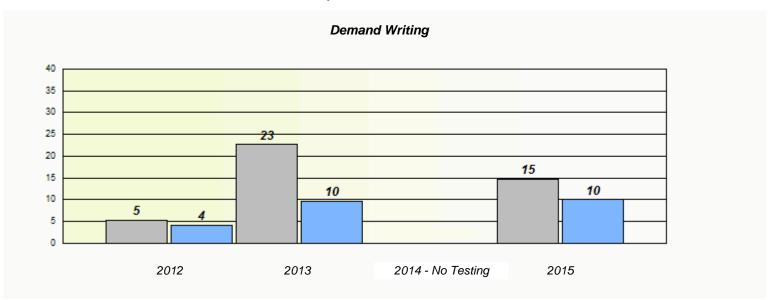

### NLESD - Eastern Region

School #: 218 St. Joseph's Academy

### Exemption/Unknown Rates

<sup>\*</sup> Reading score is composite of Non-Fiction and Fiction.

### NLESD - Eastern Region

20 10 0

School #: 218 St. Joseph's Academy

2012

School

# Demand Writing 100 90 80 70 60 50 40 30

2014 - No Testing

2015

Province

Participation Rates

Region

2013

<sup>\*</sup> Reading score is composite of Non-Fiction and Fiction.