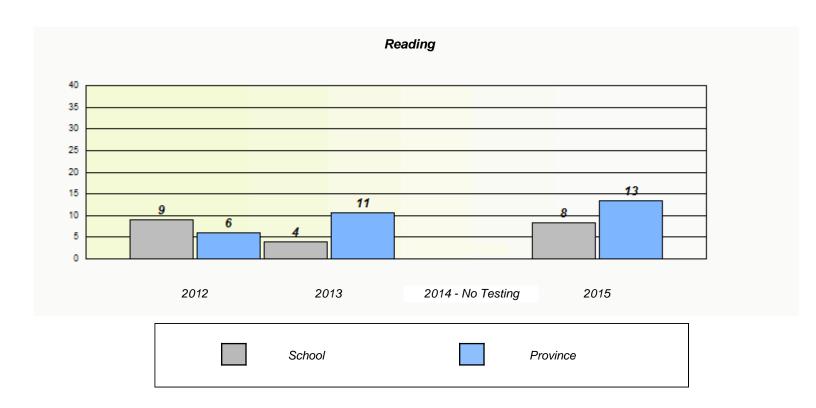

### NLESD - Eastern Region

School #: 218 St. Joseph's Academy

### NLESD - Eastern Region

20 10 0

School #: 218 St. Joseph's Academy

2012

School

# Demand Writing 100 90 80 70 60 50 40 30

2014 - No Testing

2015

Province

Participation Rates

Region

2013

<sup>\*</sup> Reading score is composite of Non-Fiction and Fiction.