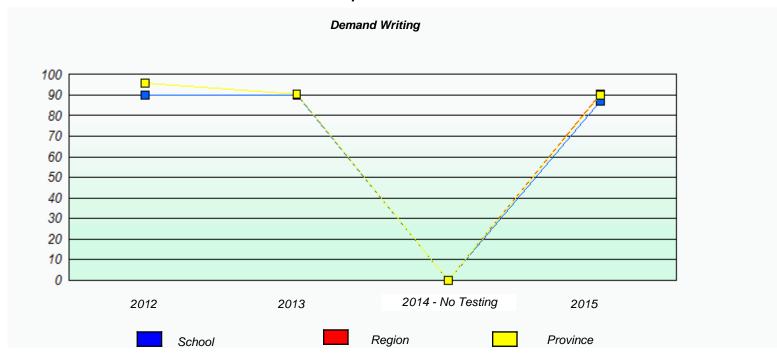

### NLESD - Eastern Region

School #: 213 Lake Academy

### Exemption/Unknown Rates

<sup>\*</sup> Reading score is composite of Non-Fiction and Fiction.

### NLESD - Eastern Region

School #: 213 Lake Academy

<sup>\*</sup> Reading score is composite of Non-Fiction and Fiction.