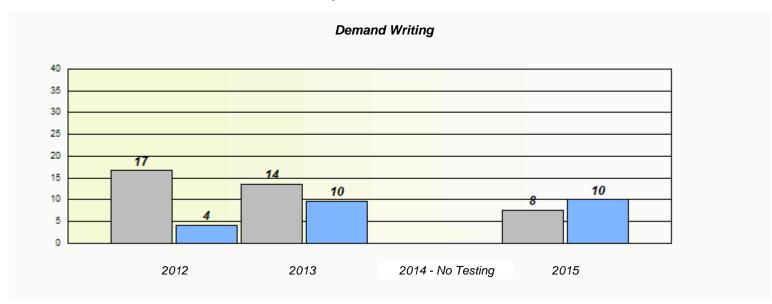

### NLESD - Eastern Region

School #: 213 Lake Academy

### Exemption/Unknown Rates

<sup>\*</sup> Reading score is composite of Non-Fiction and Fiction.

### NLESD - Eastern Region

School #: 213 Lake Academy

<sup>\*</sup> Reading score is composite of Non-Fiction and Fiction.