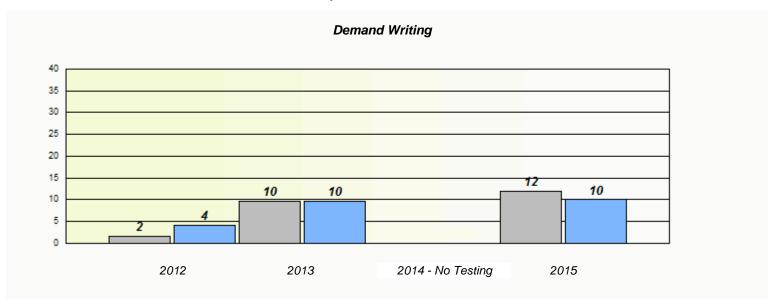

### Participation Rates

<sup>\*</sup> Reading score is composite of Non-Fiction and Fiction.

NLESD - Eastern Region

School #: 225 St. Anne's School