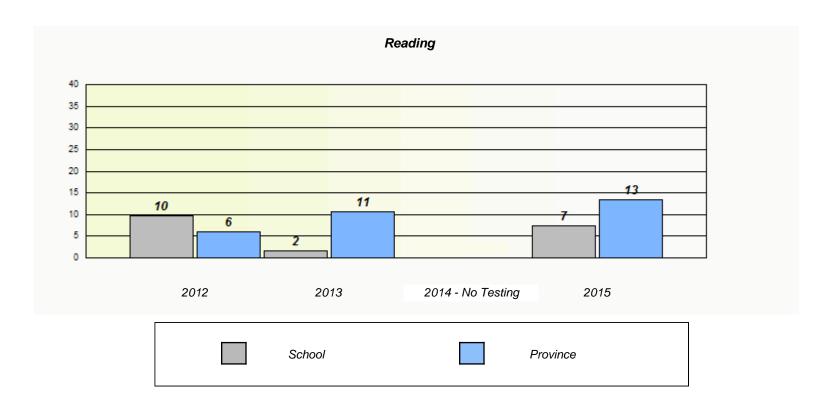

### NLESD - Eastern Region

School #: 213 Lake Academy

### Exemption/Unknown Rates

<sup>\*</sup> Reading score is composite of Non-Fiction and Fiction.

### NLESD - Eastern Region

School #: 213 Lake Academy

<sup>\*</sup> Reading score is composite of Non-Fiction and Fiction.