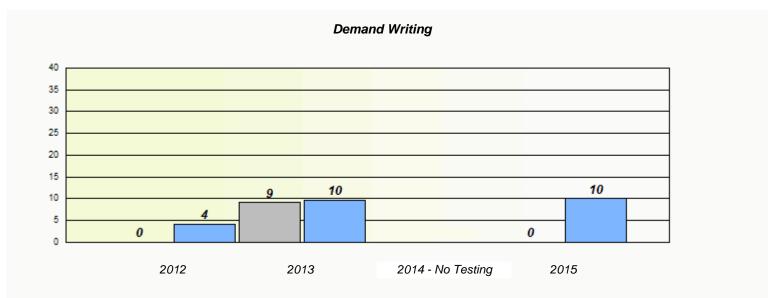

### NLESD - Eastern Region

School #: 218 St. Joseph's Academy

### Exemption/Unknown Rates

<sup>\*</sup> Reading score is composite of Non-Fiction and Fiction.

### NLESD - Eastern Region

20 10 0

School #: 218 St. Joseph's Academy

2012

School

# Demand Writing 100 90 80 70 60 50 40 30

2014 - No Testing

2015

Province

Participation Rates

Region

2013

<sup>\*</sup> Reading score is composite of Non-Fiction and Fiction.