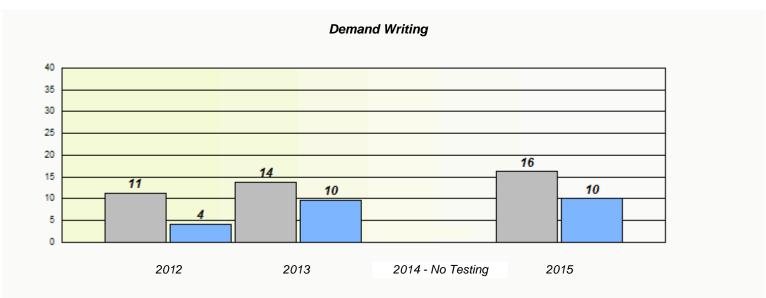

### NLESD - Eastern Region

School #: 218 St. Joseph's Academy

### Exemption/Unknown Rates

<sup>\*</sup> Reading score is composite of Non-Fiction and Fiction.

### NLESD - Eastern Region

20 10 0

School #: 218 St. Joseph's Academy

2012

School

# Demand Writing 100 90 80 70 60 50 40 30

2014 - No Testing

2015

Province

Participation Rates

Region

2013

<sup>\*</sup> Reading score is composite of Non-Fiction and Fiction.