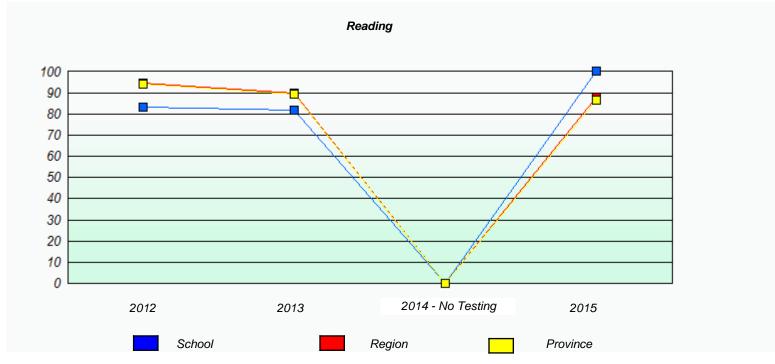

### NLESD - Eastern Region

School #: 213 Lake Academy

### Exemption/Unknown Rates

<sup>\*</sup> Reading score is composite of Non-Fiction and Fiction.

### NLESD - Eastern Region

School #: 213 Lake Academy

<sup>\*</sup> Reading score is composite of Non-Fiction and Fiction.