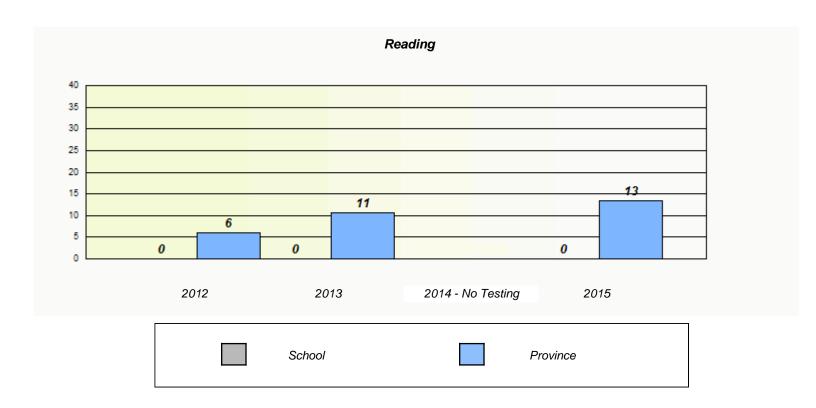

#### NLESD - Eastern Region

School #: 355 St. Mary's Elementary

### Participation Rates

<sup>\*</sup> Reading score is composite of Non-Fiction and Fiction.