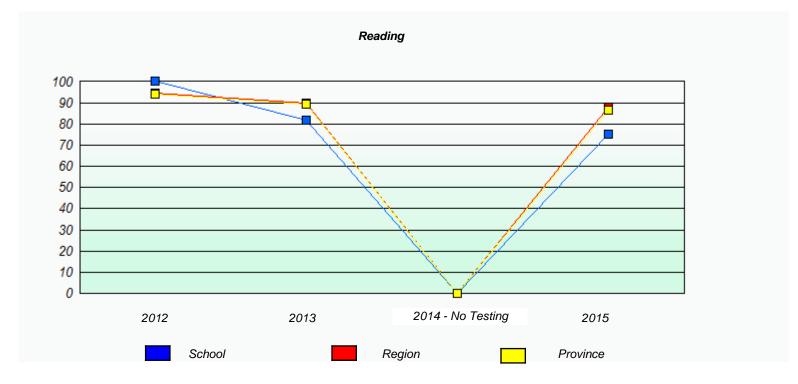

### NLESD - Eastern Region

School #: 220 Sacred Heart Academy

### Exemption/Unknown Rates

<sup>\*</sup> Reading score is composite of Non-Fiction and Fiction.

### NLESD - Eastern Region

School #: 220 Sacred Heart Academy

<sup>\*</sup> Reading score is composite of Non-Fiction and Fiction.