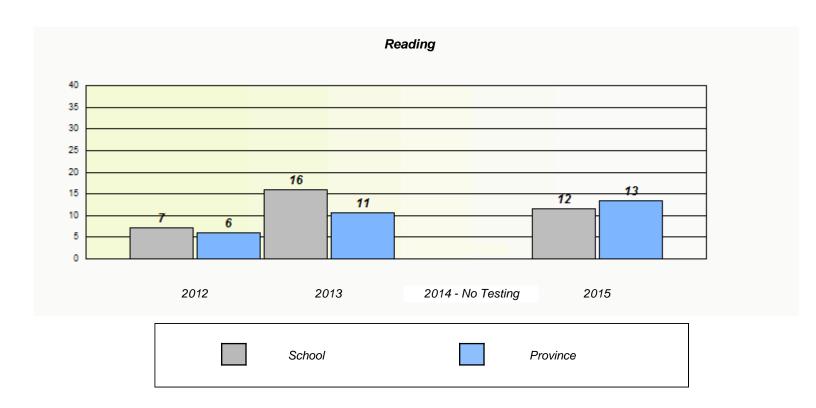

### NLESD - Eastern Region

School #: 218 St. Joseph's Academy

### Exemption/Unknown Rates

<sup>\*</sup> Reading score is composite of Non-Fiction and Fiction.

### NLESD - Eastern Region

20 10 0

School #: 218 St. Joseph's Academy

2012

School

# Demand Writing 100 90 80 70 60 50 40 30

2014 - No Testing

2015

Province

Participation Rates

Region

2013

<sup>\*</sup> Reading score is composite of Non-Fiction and Fiction.