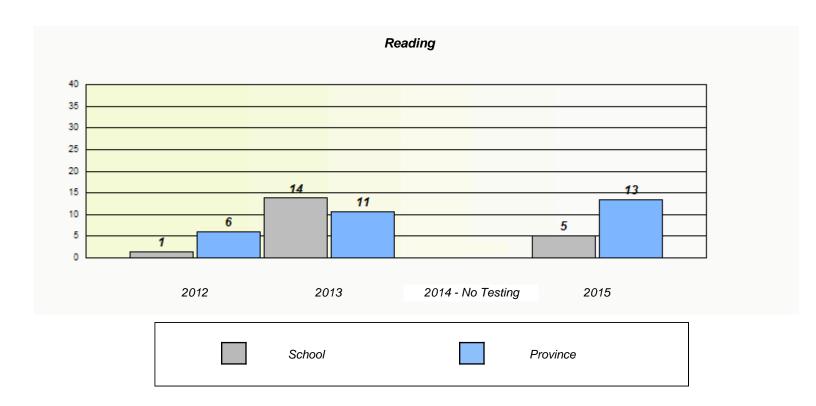

### Participation Rates

<sup>\*</sup> Reading score is composite of Non-Fiction and Fiction.

NLESD - Eastern Region

School #: 225 St. Anne's School