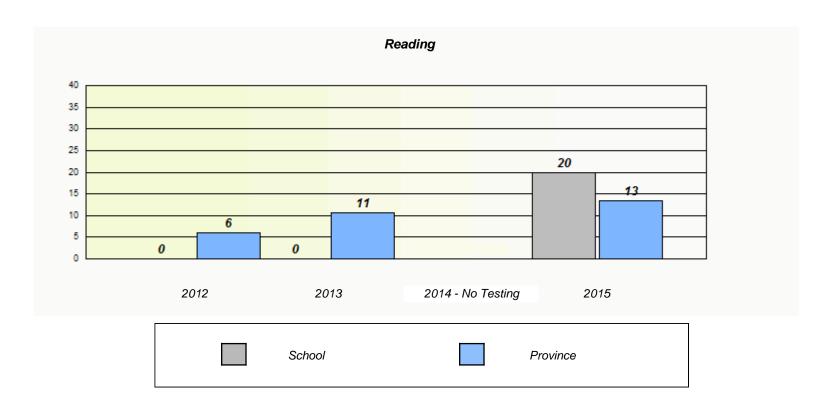

### NLESD - Eastern Region

School #: 213 Lake Academy

<sup>\*</sup> Reading score is composite of Non-Fiction and Fiction.