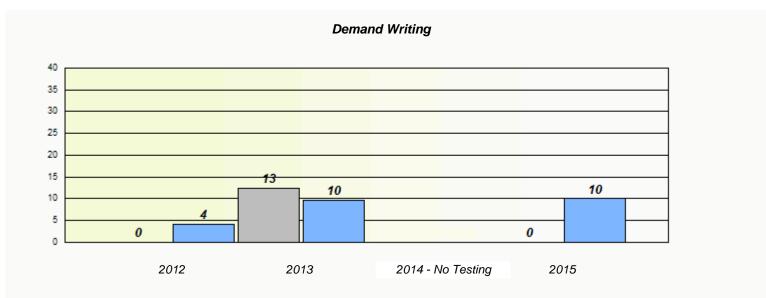

### NLESD - Eastern Region

School #: 224 Donald C. Jamieson Academy

### Participation Rates

<sup>\*</sup> Reading score is composite of Non-Fiction and Fiction.

NLESD - Eastern Region

School #: 225 St. Anne's School