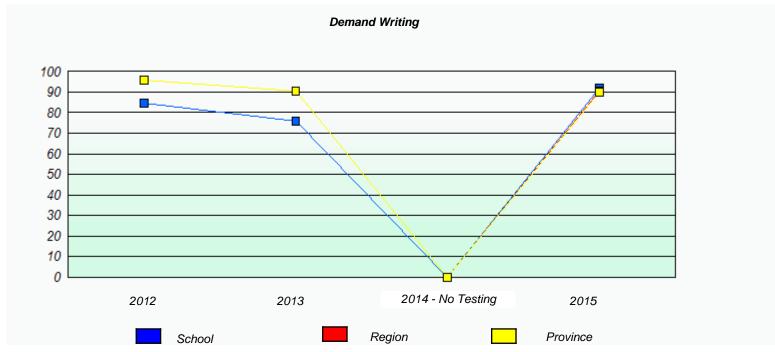

# Demand Writing 100 90 80 70 60 50 40 30

2014 - No Testing

2015

Province

Participation Rates

Region

2013

<sup>\*</sup> Reading score is composite of Non-Fiction and Fiction.