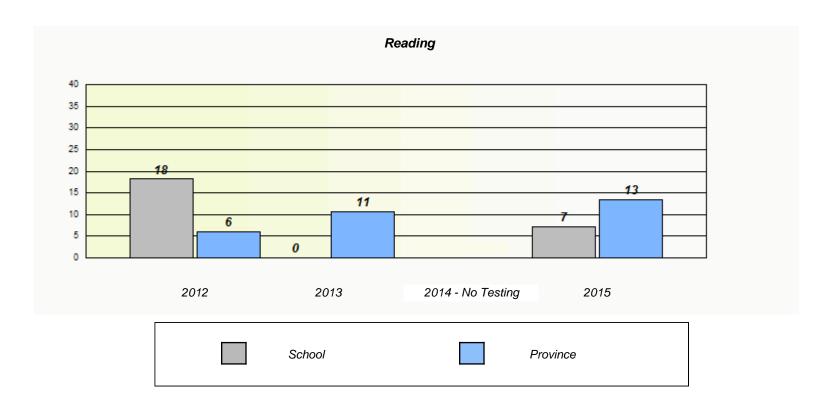

### NLESD - Eastern Region

School #: 224 Donald C. Jamieson Academy

### Participation Rates

<sup>\*</sup> Reading score is composite of Non-Fiction and Fiction.

NLESD - Eastern Region

School #: 225 St. Anne's School