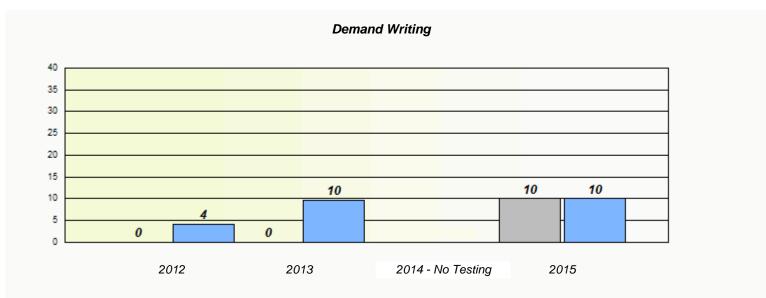

### NLESD - Eastern Region

School #: 213 Lake Academy

<sup>\*</sup> Reading score is composite of Non-Fiction and Fiction.