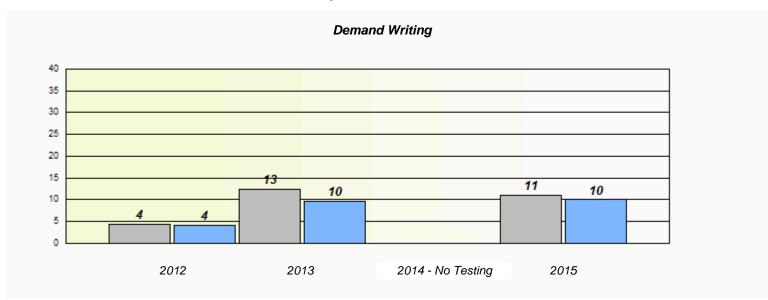

### NLESD - Eastern Region

School #: 224 Donald C. Jamieson Academy

### Exemption/Unknown Rates

<sup>\*</sup> Reading score is composite of Non-Fiction and Fiction.