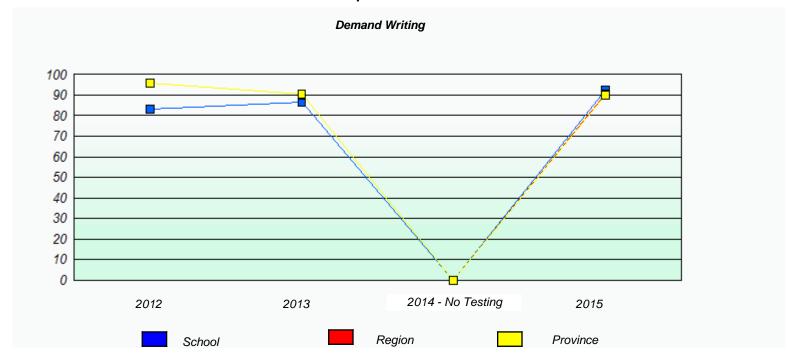

### NLESD - Eastern Region

School #: 213 Lake Academy

### Exemption/Unknown Rates

<sup>\*</sup> Reading score is composite of Non-Fiction and Fiction.

### NLESD - Eastern Region

School #: 213 Lake Academy

<sup>\*</sup> Reading score is composite of Non-Fiction and Fiction.