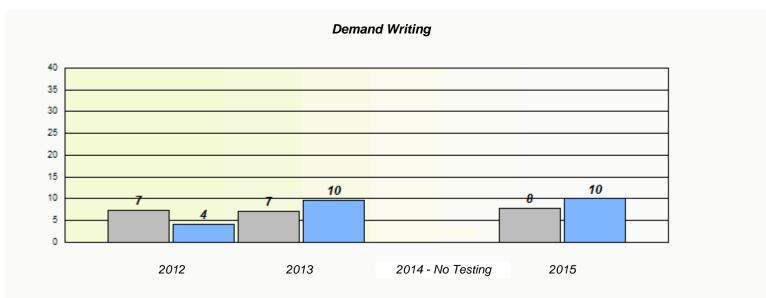

### NLESD - Eastern Region

School #: 213 Lake Academy

### Exemption/Unknown Rates

<sup>\*</sup> Reading score is composite of Non-Fiction and Fiction.

### NLESD - Eastern Region

School #: 213 Lake Academy

<sup>\*</sup> Reading score is composite of Non-Fiction and Fiction.