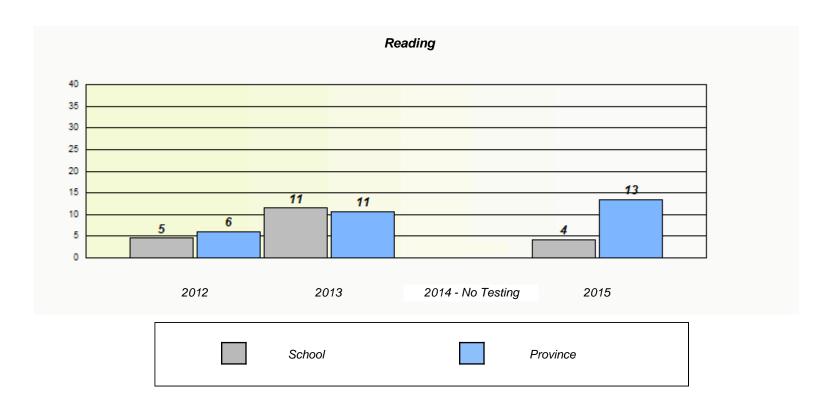

### NLESD - Eastern Region

School #: 220 Sacred Heart Academy

### Exemption/Unknown Rates

<sup>\*</sup> Reading score is composite of Non-Fiction and Fiction.

### NLESD - Eastern Region

School #: 220 Sacred Heart Academy

<sup>\*</sup> Reading score is composite of Non-Fiction and Fiction.