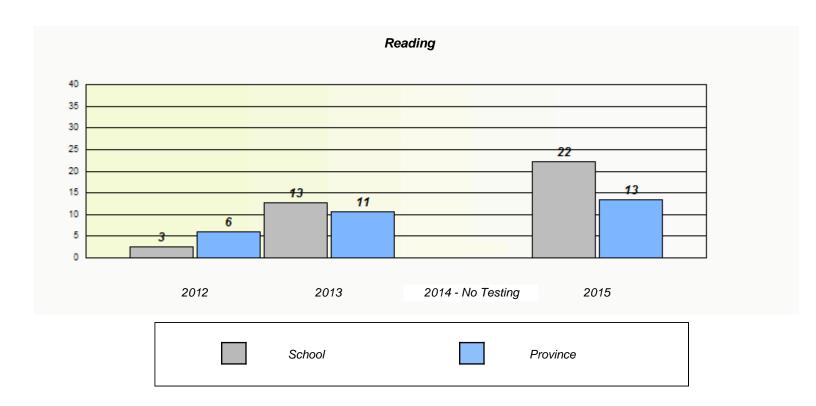

### Participation Rates

<sup>\*</sup> Reading score is composite of Non-Fiction and Fiction.

NLESD - Eastern Region

School #: 225 St. Anne's School