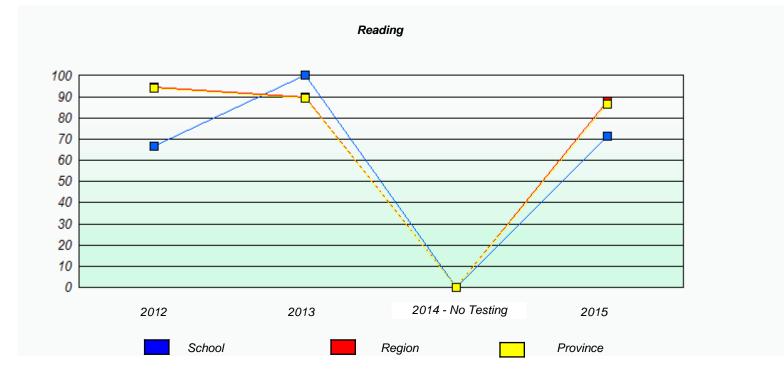

### NLESD - Eastern Region

School #: 224 Donald C. Jamieson Academy

### Participation Rates

<sup>\*</sup> Reading score is composite of Non-Fiction and Fiction.

NLESD - Eastern Region

School #: 225 St. Anne's School