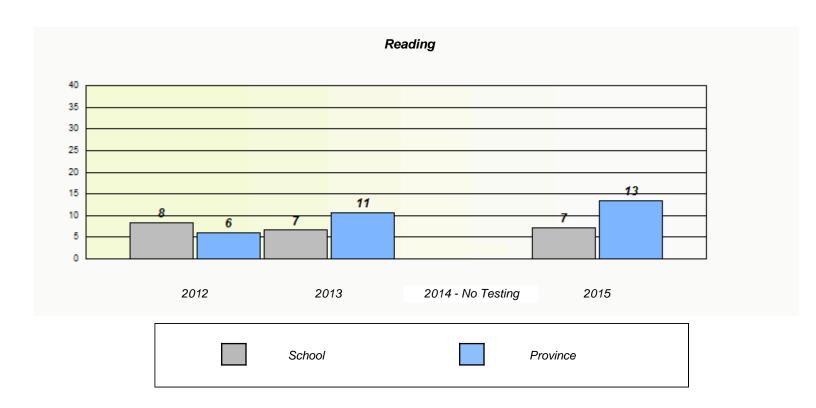

### NLESD - Eastern Region

School #: 213 Lake Academy

### Exemption/Unknown Rates

<sup>\*</sup> Reading score is composite of Non-Fiction and Fiction.

### NLESD - Eastern Region

School #: 213 Lake Academy

<sup>\*</sup> Reading score is composite of Non-Fiction and Fiction.