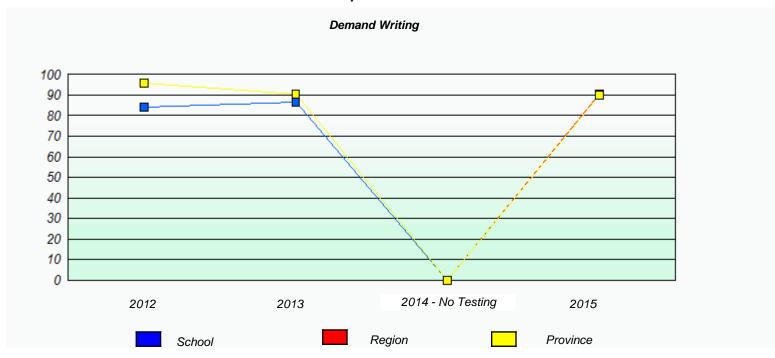

### NLESD - Eastern Region

School #: 218 St. Joseph's Academy

### Exemption/Unknown Rates

<sup>\*</sup> Reading score is composite of Non-Fiction and Fiction.