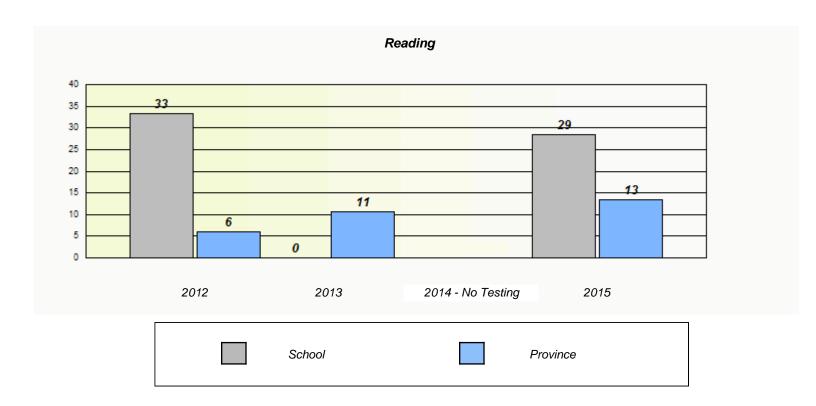

### NLESD - Eastern Region

School #: 224 Donald C. Jamieson Academy

### Participation Rates

<sup>\*</sup> Reading score is composite of Non-Fiction and Fiction.

NLESD - Eastern Region

School #: 225 St. Anne's School