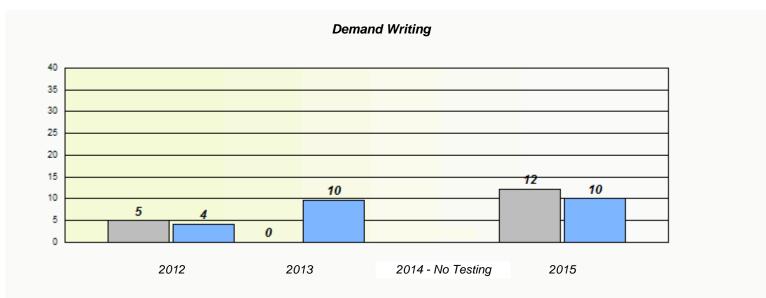

### Participation Rates

<sup>\*</sup> Reading score is composite of Non-Fiction and Fiction.

NLESD - Eastern Region

School #: 225 St. Anne's School