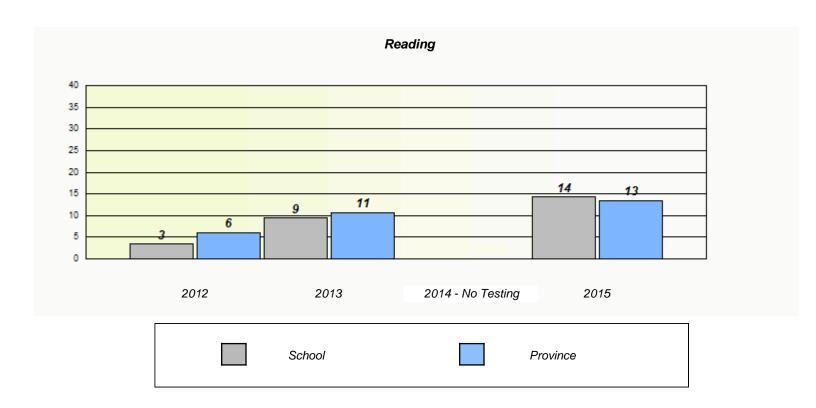

### Participation Rates

<sup>\*</sup> Reading score is composite of Non-Fiction and Fiction.

NLESD - Eastern Region

School #: 225 St. Anne's School