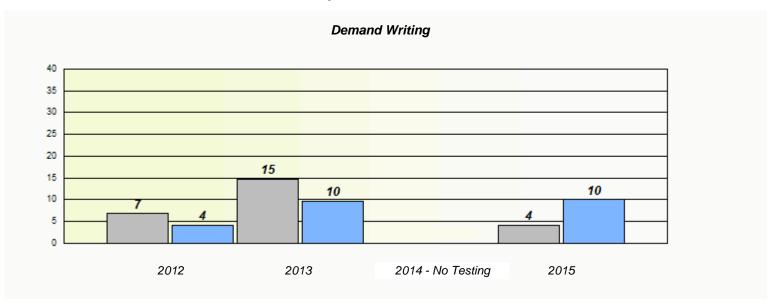

### NLESD - Eastern Region

School #: 220 Sacred Heart Academy

### Exemption/Unknown Rates

<sup>\*</sup> Reading score is composite of Non-Fiction and Fiction.

### NLESD - Eastern Region

School #: 220 Sacred Heart Academy

<sup>\*</sup> Reading score is composite of Non-Fiction and Fiction.