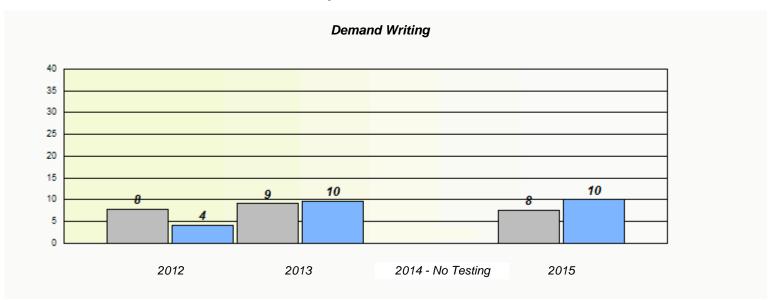

### NLESD - Eastern Region

School #: 218 St. Joseph's Academy

### Exemption/Unknown Rates

<sup>\*</sup> Reading score is composite of Non-Fiction and Fiction.

### NLESD - Eastern Region

20 10 0

School #: 218 St. Joseph's Academy

2012

School

# Demand Writing 100 90 80 70 60 50 40 30

2014 - No Testing

2015

Province

Participation Rates

Region

2013

<sup>\*</sup> Reading score is composite of Non-Fiction and Fiction.