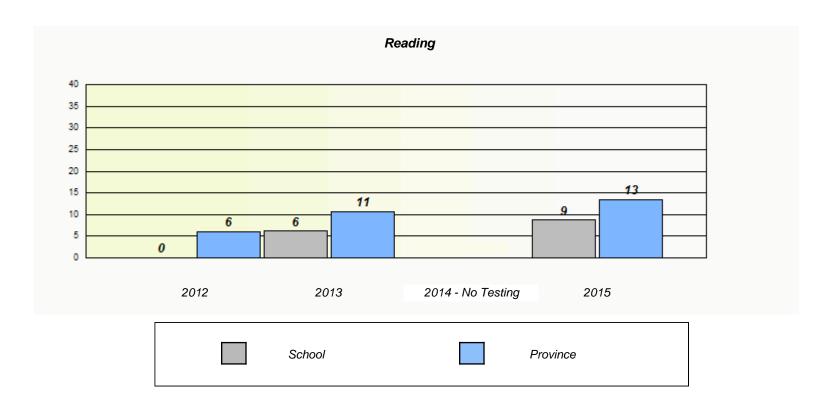

### NLESD - Eastern Region

School #: 224 Donald C. Jamieson Academy

### Participation Rates

<sup>\*</sup> Reading score is composite of Non-Fiction and Fiction.

NLESD - Eastern Region

School #: 225 St. Anne's School