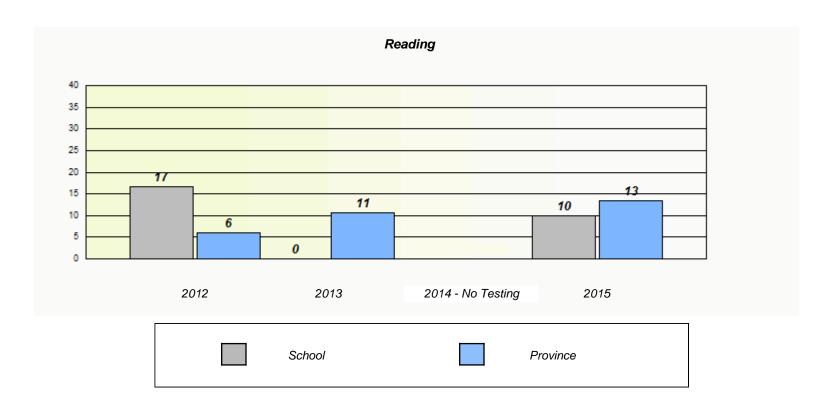

### NLESD - Eastern Region

School #: 213 Lake Academy

<sup>\*</sup> Reading score is composite of Non-Fiction and Fiction.