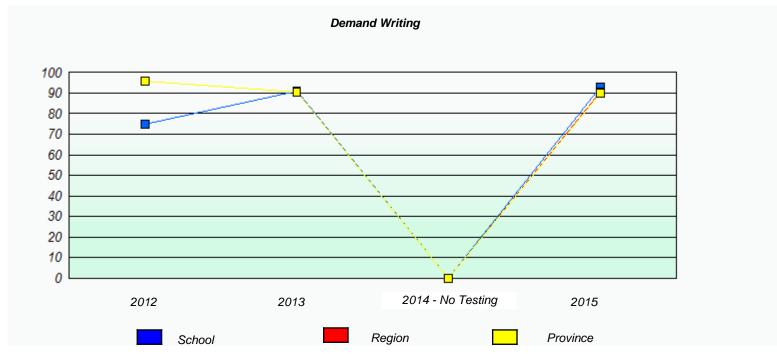

### NLESD - Eastern Region

School #: 224 Donald C. Jamieson Academy

### Participation Rates

<sup>\*</sup> Reading score is composite of Non-Fiction and Fiction.

NLESD - Eastern Region

School #: 225 St. Anne's School