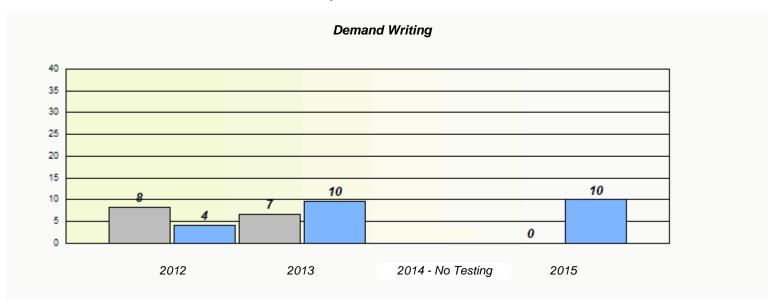

### NLESD - Eastern Region

20 10 0

School #: 218 St. Joseph's Academy

2012

School

# Demand Writing 100 90 80 70 60 50 40 30

2014 - No Testing

2015

Province

Participation Rates

Region

2013

<sup>\*</sup> Reading score is composite of Non-Fiction and Fiction.