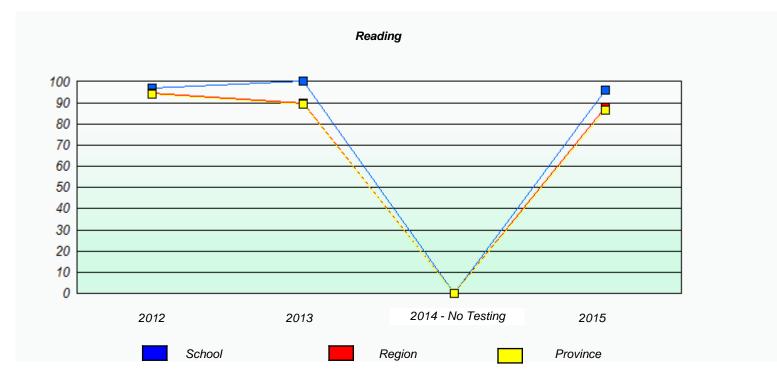

### NLESD - Eastern Region

School #: 213 Lake Academy

<sup>\*</sup> Reading score is composite of Non-Fiction and Fiction.