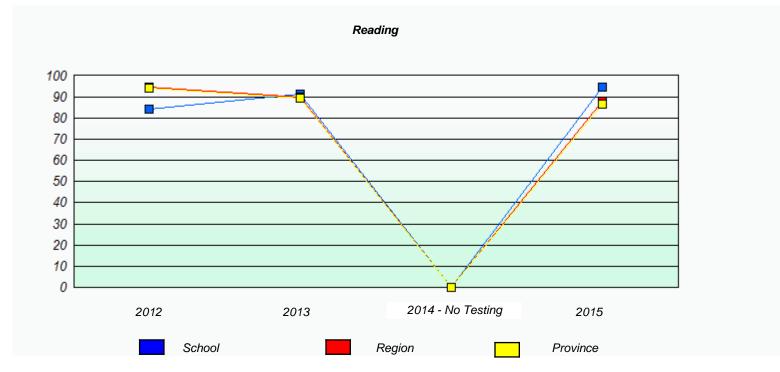

### NLESD - Eastern Region

20 10 0

School #: 218 St. Joseph's Academy

2012

School

# Demand Writing 100 90 80 70 60 50 40 30

2014 - No Testing

2015

Province

Participation Rates

Region

2013

<sup>\*</sup> Reading score is composite of Non-Fiction and Fiction.