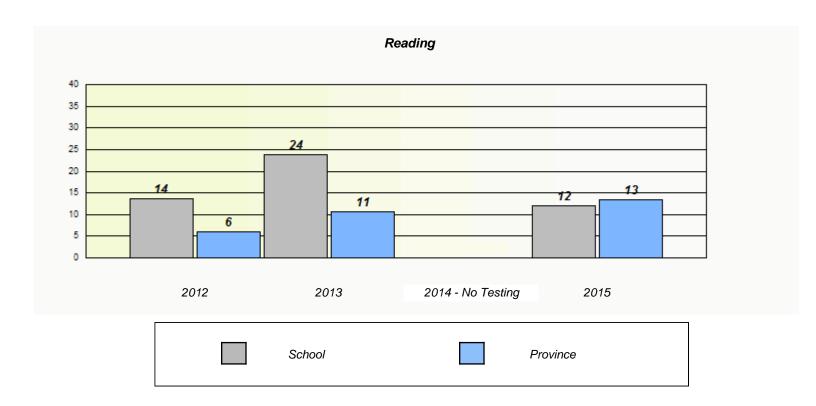

### NLESD - Eastern Region

School #: 213 Lake Academy

### Exemption/Unknown Rates

<sup>\*</sup> Reading score is composite of Non-Fiction and Fiction.

### NLESD - Eastern Region

School #: 213 Lake Academy

<sup>\*</sup> Reading score is composite of Non-Fiction and Fiction.