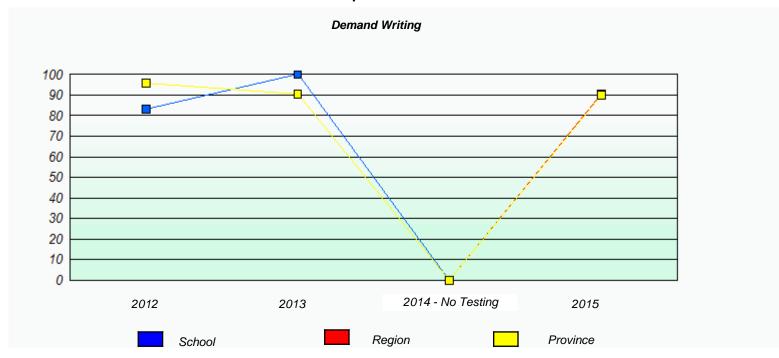

### NLESD - Eastern Region

20 10 0

School #: 218 St. Joseph's Academy

2012

School

# Demand Writing 100 90 80 70 60 50 40 30

2014 - No Testing

2015

Province

Participation Rates

Region

2013

<sup>\*</sup> Reading score is composite of Non-Fiction and Fiction.