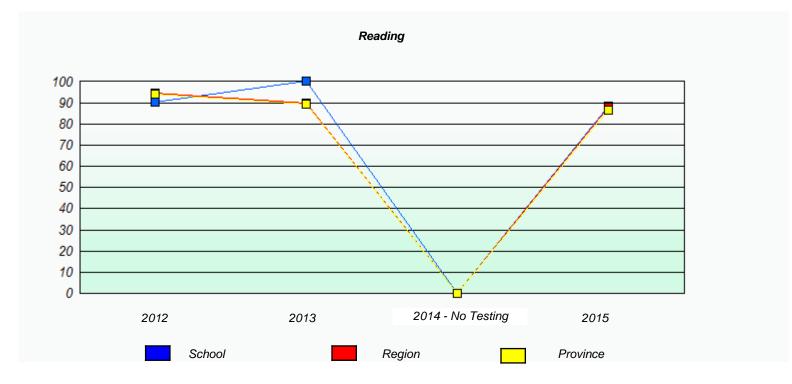

### NLESD - Eastern Region

School #: 213 Lake Academy

### Exemption/Unknown Rates

<sup>\*</sup> Reading score is composite of Non-Fiction and Fiction.

### NLESD - Eastern Region

School #: 213 Lake Academy

<sup>\*</sup> Reading score is composite of Non-Fiction and Fiction.