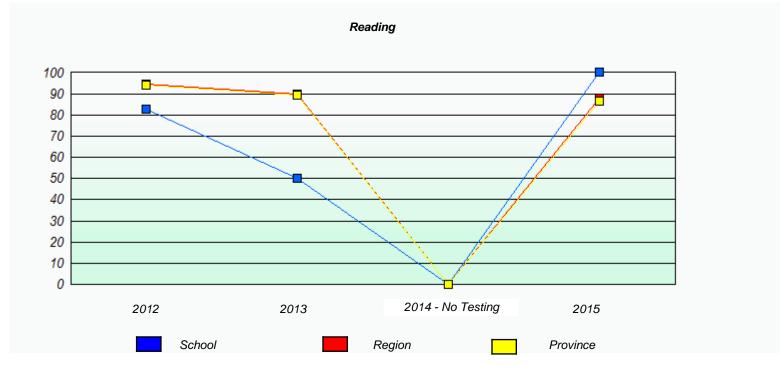

### NLESD - Eastern Region

School #: 224 Donald C. Jamieson Academy

### Exemption/Unknown Rates

<sup>\*</sup> Reading score is composite of Non-Fiction and Fiction.