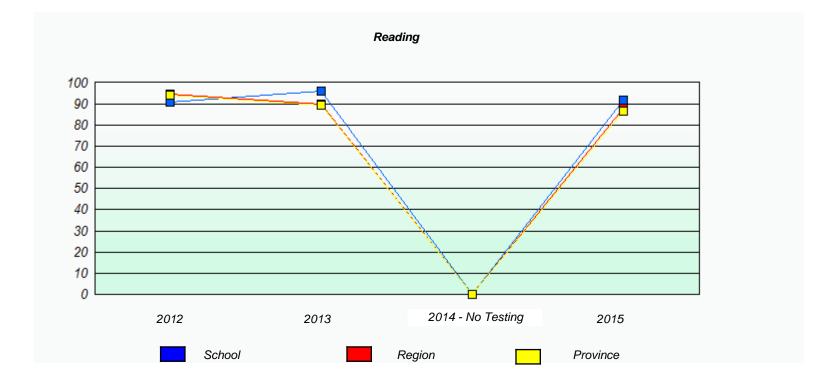

### NLESD - Eastern Region

School #: 218 St. Joseph's Academy

### NLESD - Eastern Region

20 10 0

School #: 218 St. Joseph's Academy

2012

School

# Demand Writing 100 90 80 70 60 50 40 30

2014 - No Testing

2015

Province

Participation Rates

Region

2013

<sup>\*</sup> Reading score is composite of Non-Fiction and Fiction.