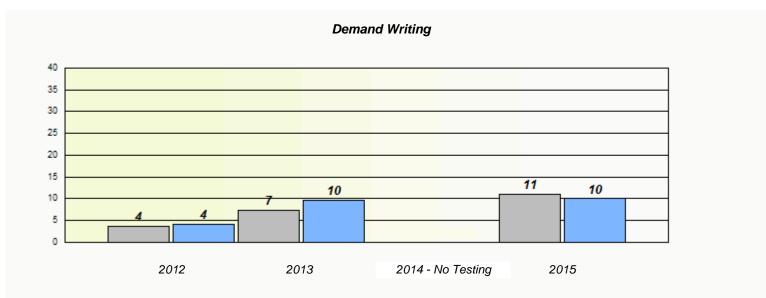

### NLESD - Eastern Region

School #: 213 Lake Academy

<sup>\*</sup> Reading score is composite of Non-Fiction and Fiction.