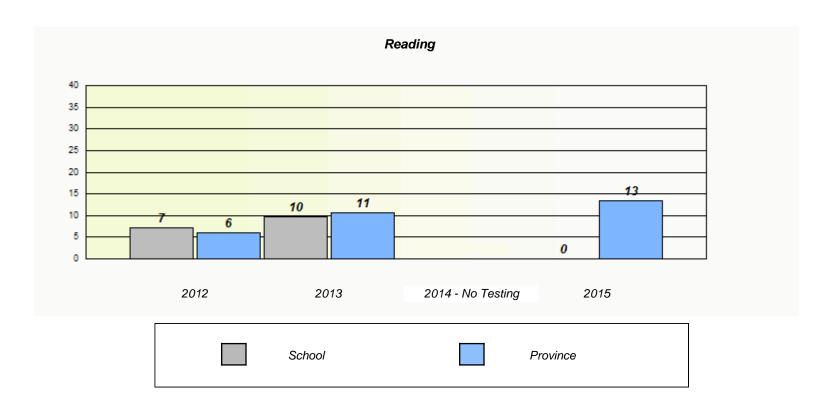

### NLESD - Eastern Region

School #: 218 St. Joseph's Academy

### Exemption/Unknown Rates

<sup>\*</sup> Reading score is composite of Non-Fiction and Fiction.

### NLESD - Eastern Region

20 10 0

School #: 218 St. Joseph's Academy

2012

School