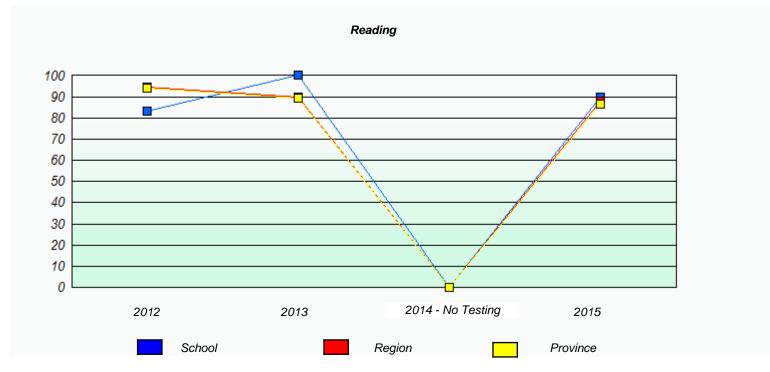

### NLESD - Eastern Region

School #: 213 Lake Academy

<sup>\*</sup> Reading score is composite of Non-Fiction and Fiction.