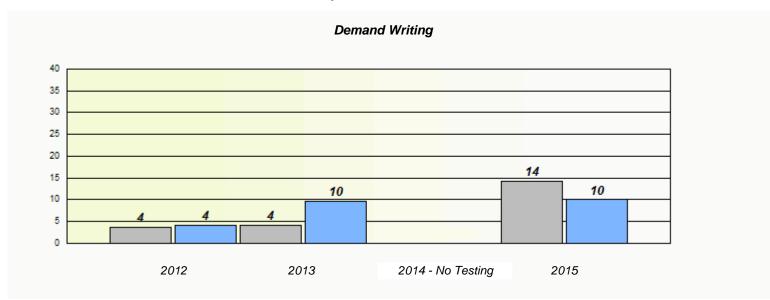

### NLESD - Eastern Region

School #: 220 Sacred Heart Academy

### Exemption/Unknown Rates

<sup>\*</sup> Reading score is composite of Non-Fiction and Fiction.