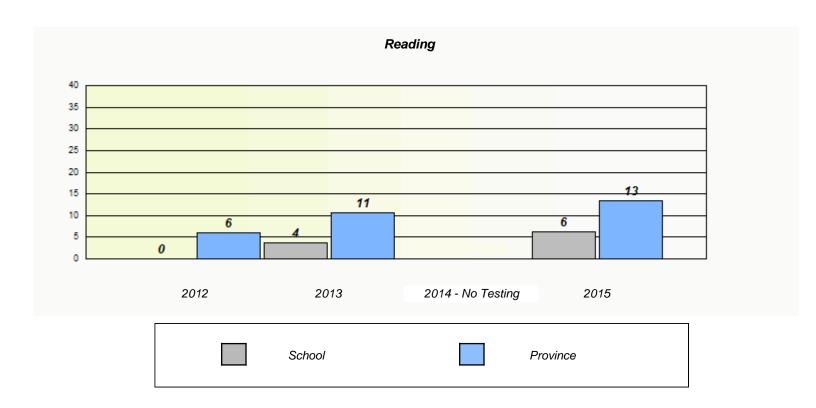

### NLESD - Eastern Region

School #: 218 St. Joseph's Academy

### Exemption/Unknown Rates

<sup>\*</sup> Reading score is composite of Non-Fiction and Fiction.

### NLESD - Eastern Region

20 10 0

School #: 218 St. Joseph's Academy

2012

School

# Demand Writing 100 90 80 70 60 50 40 30

2014 - No Testing

2015

Province

Participation Rates

Region

2013

<sup>\*</sup> Reading score is composite of Non-Fiction and Fiction.