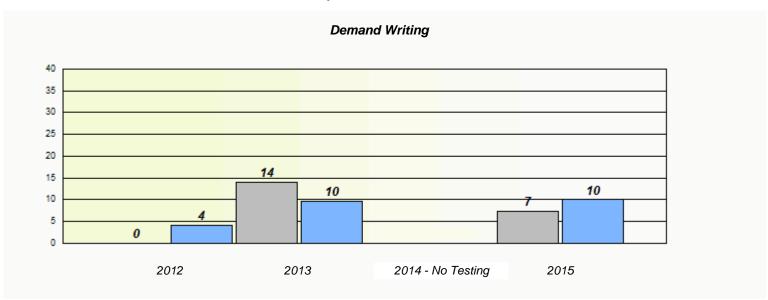

# Demand Writing 100 90 80 70 60 50 40 30

2014 - No Testing

2015

Province

Participation Rates

Region

2013

<sup>\*</sup> Reading score is composite of Non-Fiction and Fiction.