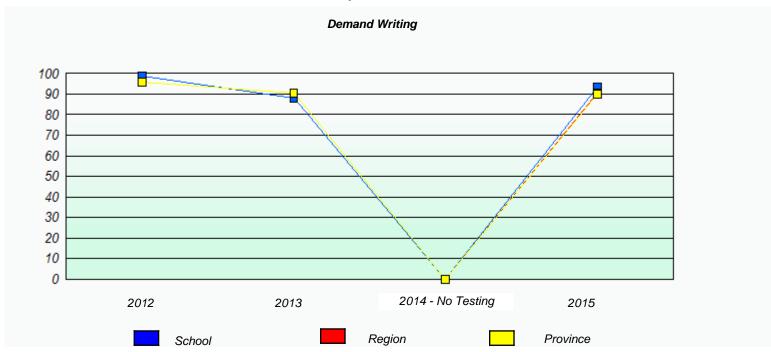

### NLESD - Eastern Region

School #: 213 Lake Academy

<sup>\*</sup> Reading score is composite of Non-Fiction and Fiction.

# Demand Writing 100 90 80 70 60 50 40 30

2014 - No Testing

2015

Province

Participation Rates

Region

2013

<sup>\*</sup> Reading score is composite of Non-Fiction and Fiction.