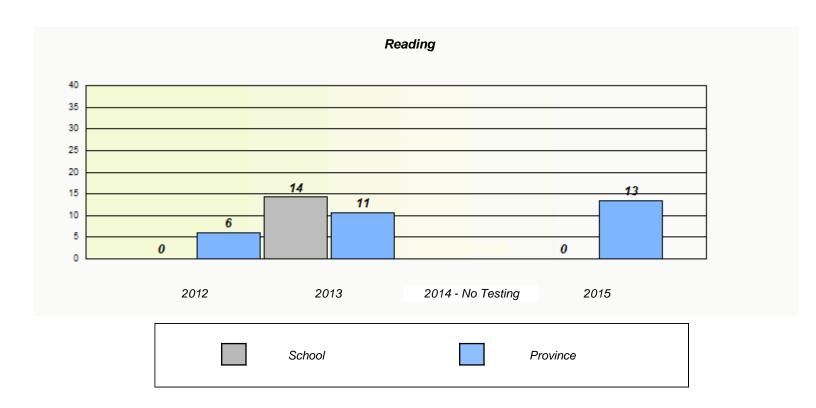

### NLESD - Eastern Region

School #: 218 St. Joseph's Academy

### Exemption/Unknown Rates

<sup>\*</sup> Reading score is composite of Non-Fiction and Fiction.

### NLESD - Eastern Region

20 10 0

School #: 218 St. Joseph's Academy

2012

School

# Demand Writing 100 90 80 70 60 50 40 30

2014 - No Testing

2015

Province

Participation Rates

Region

2013

<sup>\*</sup> Reading score is composite of Non-Fiction and Fiction.