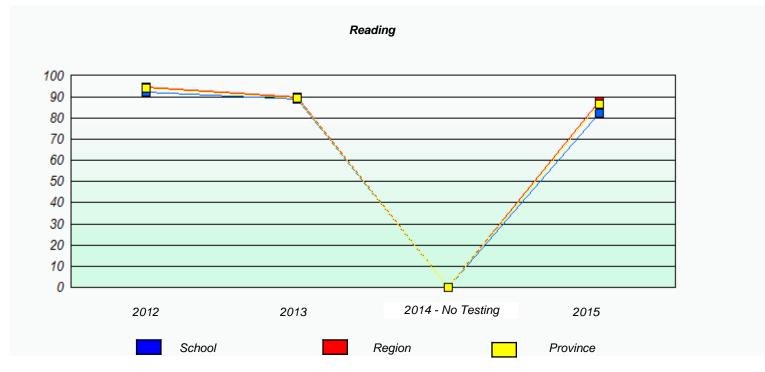

### NLESD - Eastern Region

School #: 218 St. Joseph's Academy

### Exemption/Unknown Rates

<sup>\*</sup> Reading score is composite of Non-Fiction and Fiction.