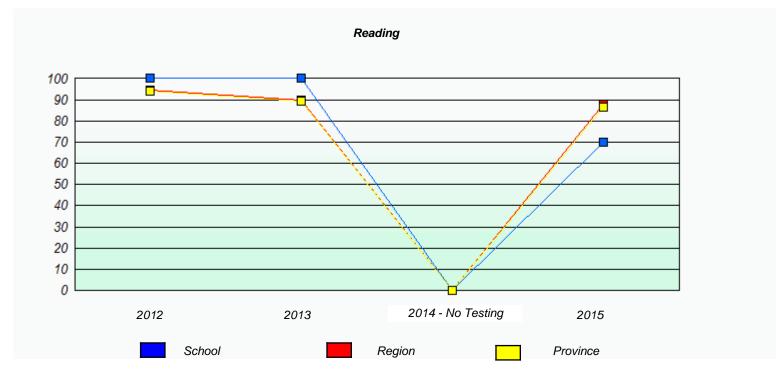

### NLESD - Eastern Region

School #: 220 Sacred Heart Academy

<sup>\*</sup> Reading score is composite of Non-Fiction and Fiction.