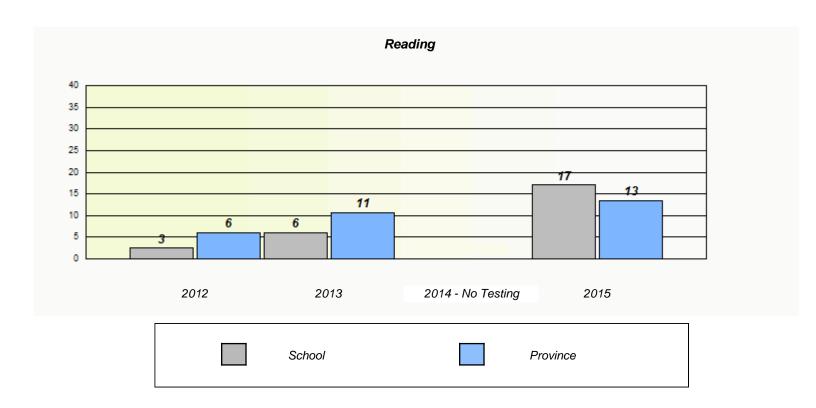

### Participation Rates

<sup>\*</sup> Reading score is composite of Non-Fiction and Fiction.

NLESD - Eastern Region

School #: 225 St. Anne's School