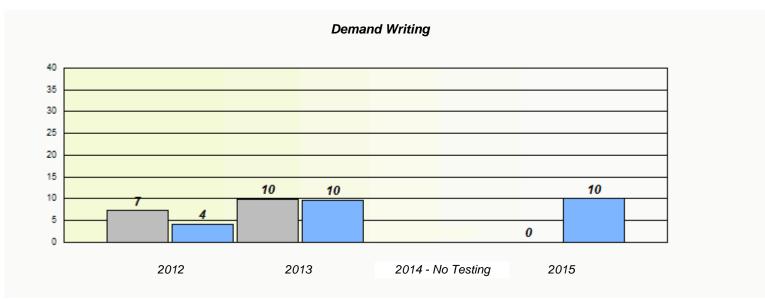

### NLESD - Eastern Region

School #: 218 St. Joseph's Academy

### Exemption/Unknown Rates

<sup>\*</sup> Reading score is composite of Non-Fiction and Fiction.

### NLESD - Eastern Region

20 10 0

School #: 218 St. Joseph's Academy

2012

School