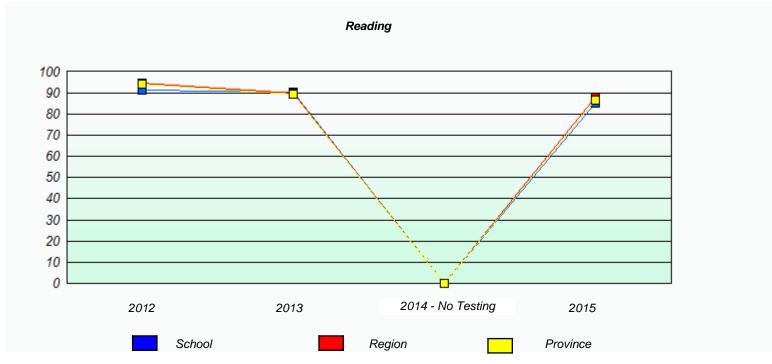

### NLESD - Eastern Region

School #: 213 Lake Academy

<sup>\*</sup> Reading score is composite of Non-Fiction and Fiction.