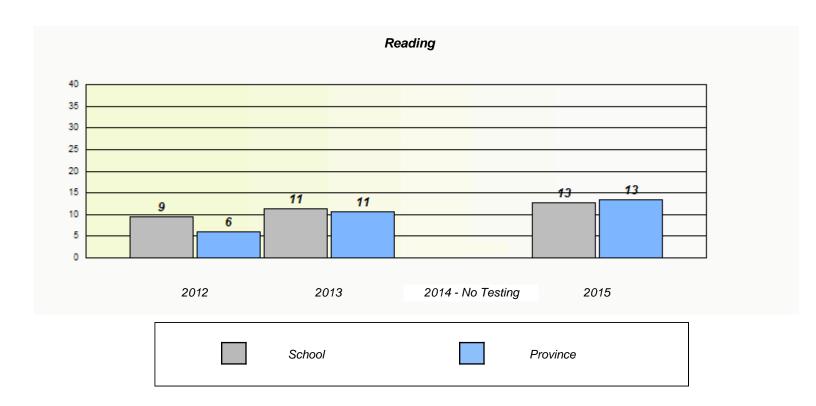

### NLESD - Eastern Region

School #: 224 Donald C. Jamieson Academy

### Participation Rates

<sup>\*</sup> Reading score is composite of Non-Fiction and Fiction.

NLESD - Eastern Region

School #: 225 St. Anne's School