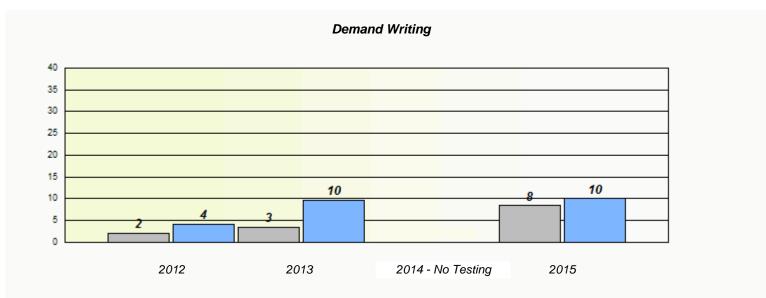

### NLESD - Eastern Region

School #: 218 St. Joseph's Academy

### Exemption/Unknown Rates

<sup>\*</sup> Reading score is composite of Non-Fiction and Fiction.

### NLESD - Eastern Region

20 10 0

School #: 218 St. Joseph's Academy

2012

School

# Demand Writing 100 90 80 70 60 50 40 30

2014 - No Testing

2015

Province

Participation Rates

Region

2013

<sup>\*</sup> Reading score is composite of Non-Fiction and Fiction.