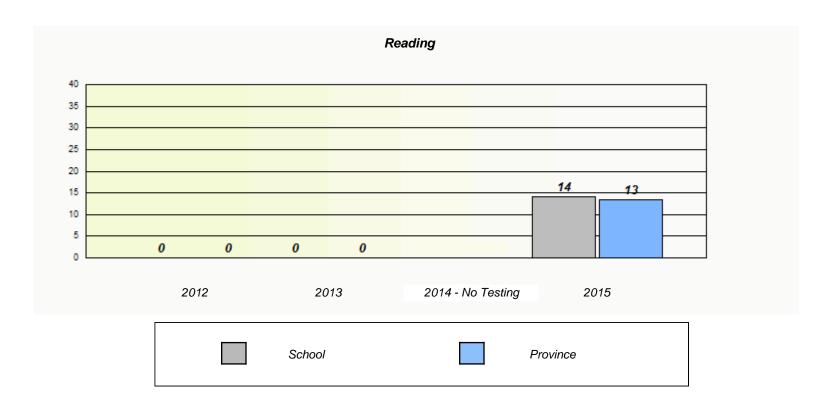

# Demand Writing 100 90 80 70 60 50 40 30

2014 - No Testing

2015

Province

Participation Rates

Region

2013

<sup>\*</sup> Reading score is composite of Non-Fiction and Fiction.