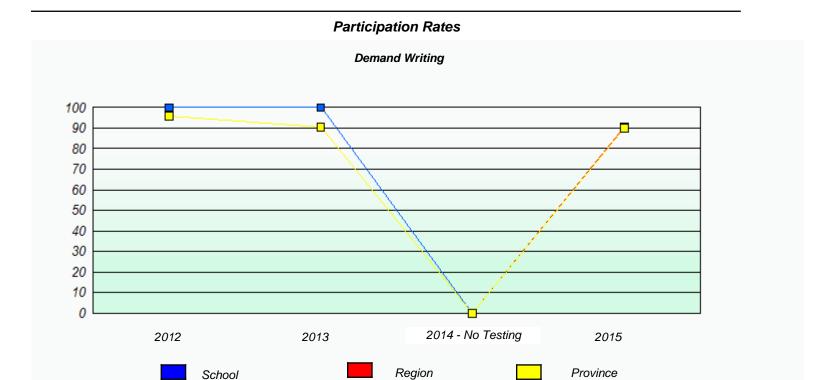

### NLESD - Eastern Region

School #: 213 Lake Academy

<sup>\*</sup> Reading score is composite of Non-Fiction and Fiction.