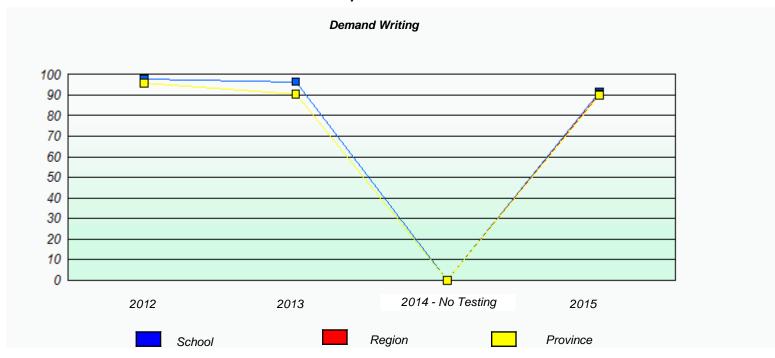

### NLESD - Eastern Region

School #: 218 St. Joseph's Academy

### Exemption/Unknown Rates

<sup>\*</sup> Reading score is composite of Non-Fiction and Fiction.

### NLESD - Eastern Region

20 10 0

School #: 218 St. Joseph's Academy

2012

School

# Demand Writing 100 90 80 70 60 50 40 30

2014 - No Testing

2015

Province

Participation Rates

Region

2013

<sup>\*</sup> Reading score is composite of Non-Fiction and Fiction.