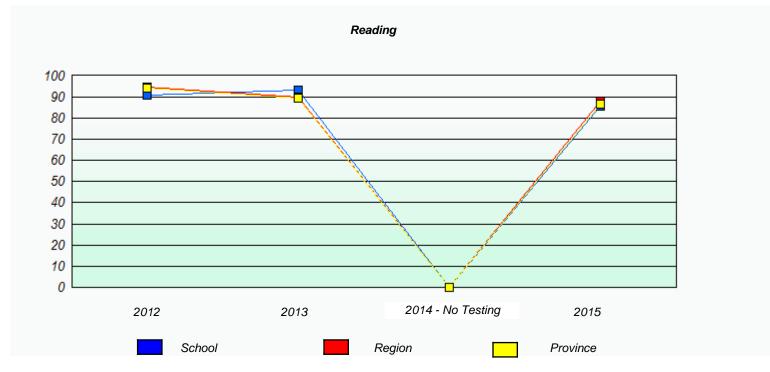

### NLESD - Eastern Region

School #: 213 Lake Academy

### Exemption/Unknown Rates

<sup>\*</sup> Reading score is composite of Non-Fiction and Fiction.

### NLESD - Eastern Region

School #: 213 Lake Academy

<sup>\*</sup> Reading score is composite of Non-Fiction and Fiction.