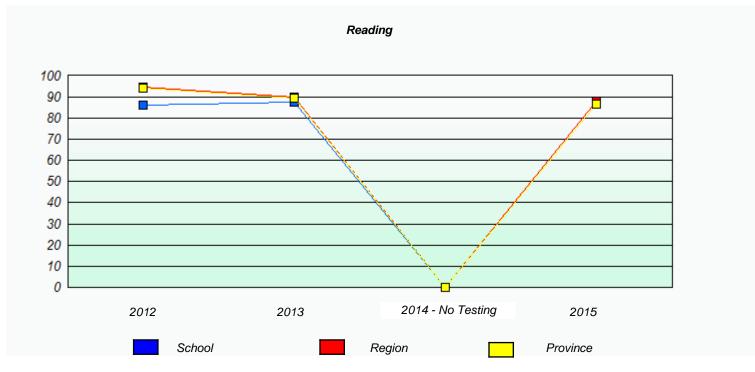

### NLESD - Eastern Region

School #: 213 Lake Academy

<sup>\*</sup> Reading score is composite of Non-Fiction and Fiction.