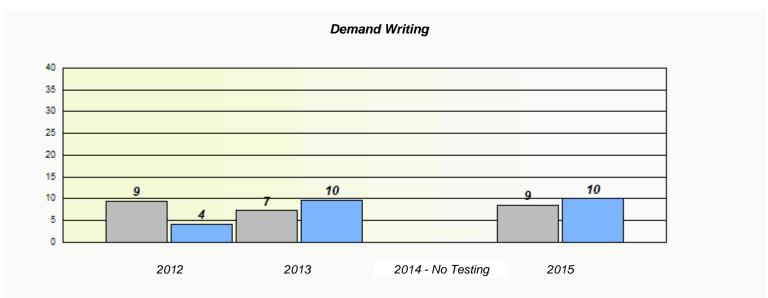

### NLESD - Eastern Region

School #: 224 Donald C. Jamieson Academy

### Participation Rates

<sup>\*</sup> Reading score is composite of Non-Fiction and Fiction.

NLESD - Eastern Region

School #: 225 St. Anne's School