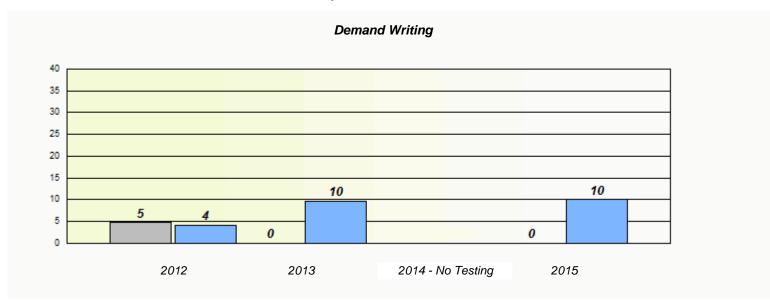

### NLESD - Eastern Region

School #: 218 St. Joseph's Academy

### Exemption/Unknown Rates

<sup>\*</sup> Reading score is composite of Non-Fiction and Fiction.

### NLESD - Eastern Region

20 10 0

School #: 218 St. Joseph's Academy

2012

School

# Demand Writing 100 90 80 70 60 50 40 30

2014 - No Testing

2015

Province

Participation Rates

Region

2013

<sup>\*</sup> Reading score is composite of Non-Fiction and Fiction.