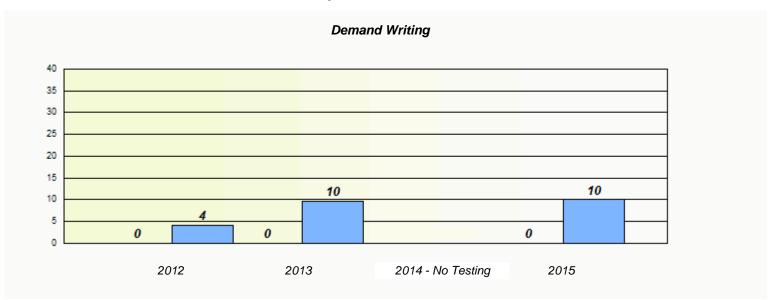

#### NLESD - Eastern Region

School #: 355 St. Mary's Elementary

### Participation Rates

<sup>\*</sup> Reading score is composite of Non-Fiction and Fiction.