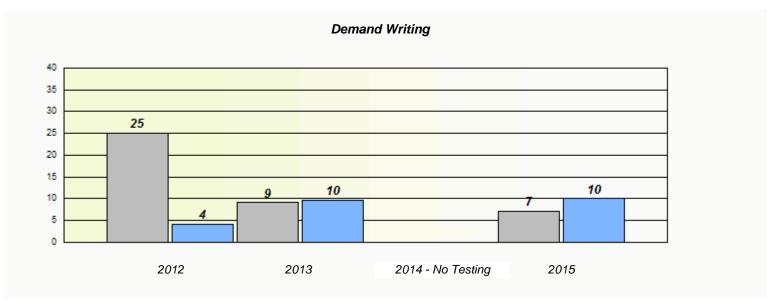

### NLESD - Eastern Region

School #: 224 Donald C. Jamieson Academy

### Participation Rates

<sup>\*</sup> Reading score is composite of Non-Fiction and Fiction.

NLESD - Eastern Region

School #: 225 St. Anne's School