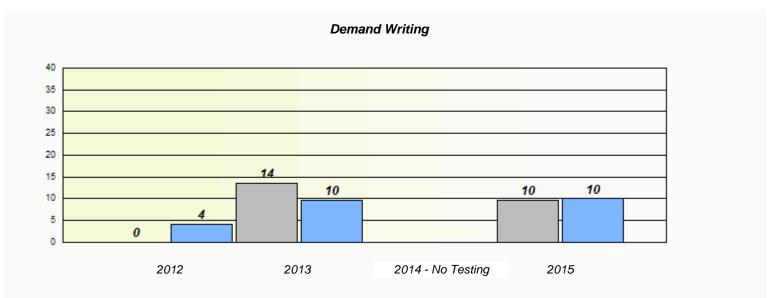

### NLESD - Eastern Region

School #: 213 Lake Academy

### Exemption/Unknown Rates

<sup>\*</sup> Reading score is composite of Non-Fiction and Fiction.

### NLESD - Eastern Region

School #: 213 Lake Academy

<sup>\*</sup> Reading score is composite of Non-Fiction and Fiction.