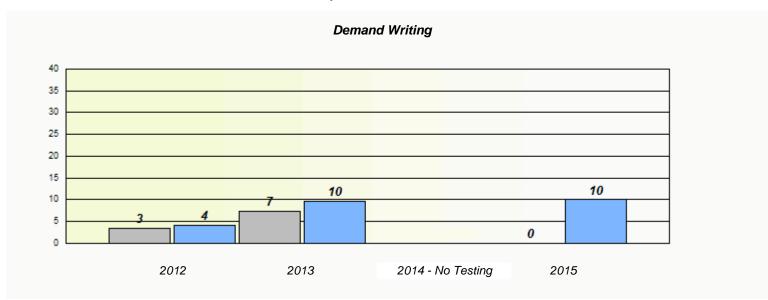

### NLESD - Eastern Region

School #: 218 St. Joseph's Academy

### Exemption/Unknown Rates

<sup>\*</sup> Reading score is composite of Non-Fiction and Fiction.

### NLESD - Eastern Region

20 10 0

School #: 218 St. Joseph's Academy

2012

School

# Demand Writing 100 90 80 70 60 50 40 30

2014 - No Testing

2015

Province

Participation Rates

Region

2013

<sup>\*</sup> Reading score is composite of Non-Fiction and Fiction.