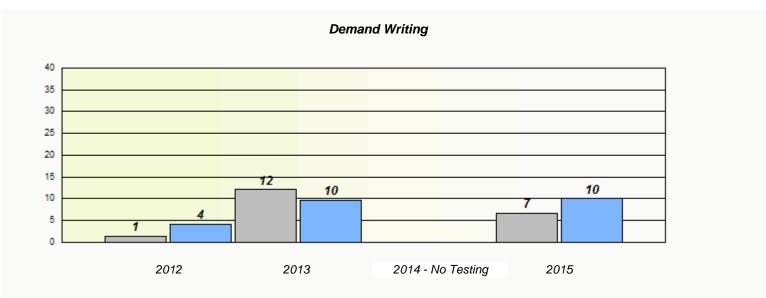

### Participation Rates

<sup>\*</sup> Reading score is composite of Non-Fiction and Fiction.

NLESD - Eastern Region

School #: 225 St. Anne's School