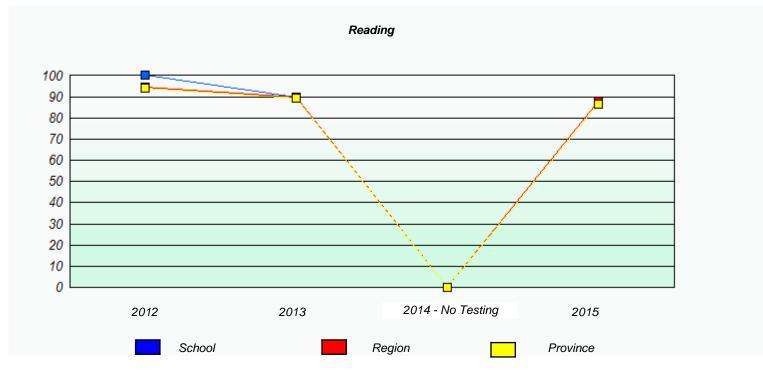

### NLESD - Eastern Region

School #: 218 St. Joseph's Academy

### Exemption/Unknown Rates

<sup>\*</sup> Reading score is composite of Non-Fiction and Fiction.

### NLESD - Eastern Region

20 10 0

School #: 218 St. Joseph's Academy

2012

School