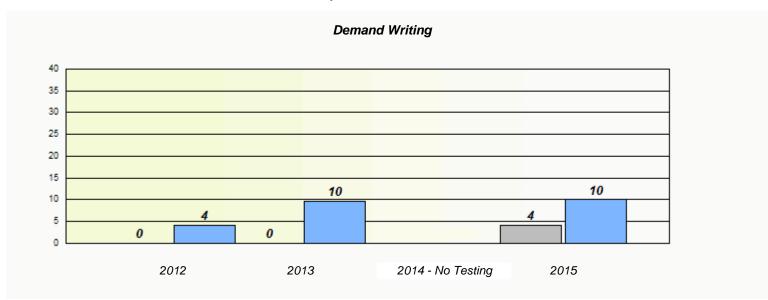

### NLESD - Eastern Region

School #: 218 St. Joseph's Academy

### NLESD - Eastern Region

20 10 0

School #: 218 St. Joseph's Academy

2012

School

# Demand Writing 100 90 80 70 60 50 40 30

2014 - No Testing

2015

Province

Participation Rates

Region

2013

<sup>\*</sup> Reading score is composite of Non-Fiction and Fiction.