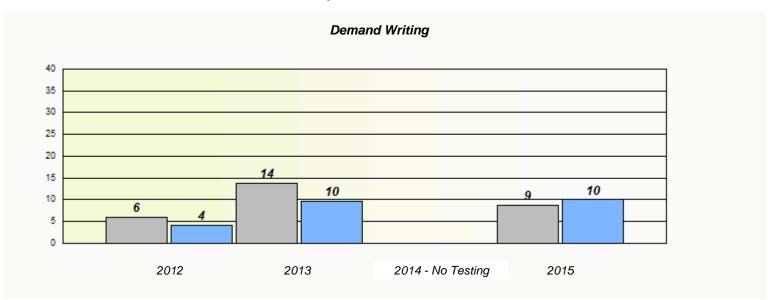

### NLESD - Eastern Region

School #: 218 St. Joseph's Academy

### Exemption/Unknown Rates

<sup>\*</sup> Reading score is composite of Non-Fiction and Fiction.

### NLESD - Eastern Region

20 10 0

School #: 218 St. Joseph's Academy

2012

School