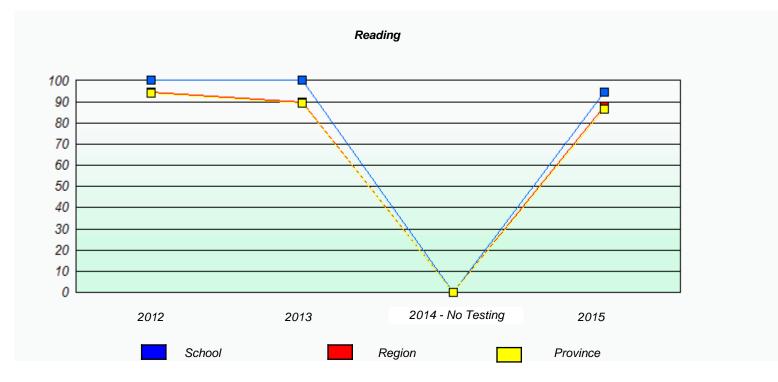

### NLESD - Eastern Region

School #: 213 Lake Academy

<sup>\*</sup> Reading score is composite of Non-Fiction and Fiction.

### Exemption/Unknown Rates

<sup>\*</sup> Reading score is composite of Non-Fiction and Fiction.