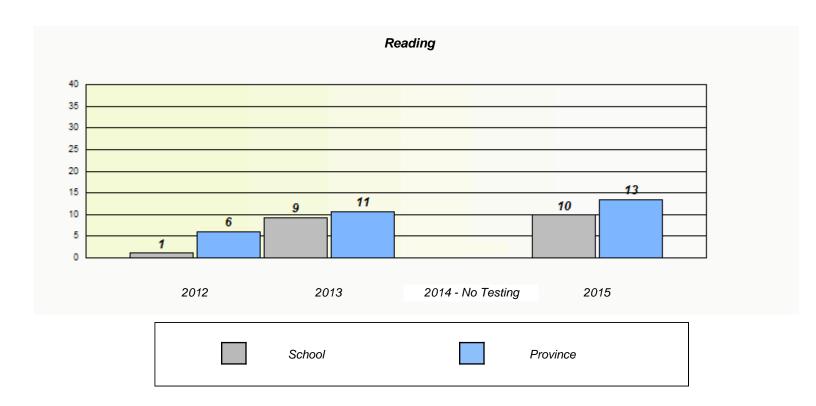

### NLESD - Eastern Region

School #: 220 Sacred Heart Academy

### Exemption/Unknown Rates

<sup>\*</sup> Reading score is composite of Non-Fiction and Fiction.

### NLESD - Eastern Region

School #: 220 Sacred Heart Academy

<sup>\*</sup> Reading score is composite of Non-Fiction and Fiction.