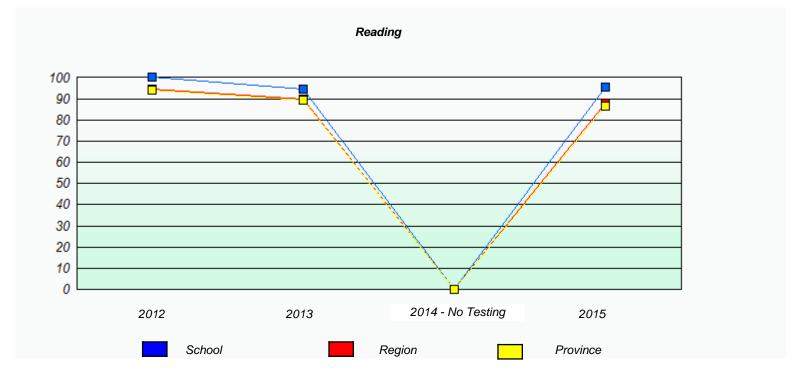

### NLESD - Eastern Region

School #: 218 St. Joseph's Academy

### Exemption/Unknown Rates

<sup>\*</sup> Reading score is composite of Non-Fiction and Fiction.

### NLESD - Eastern Region

20 10 0

School #: 218 St. Joseph's Academy

2012

School

# Demand Writing 100 90 80 70 60 50 40 30

2014 - No Testing

2015

Province

Participation Rates

Region

2013

<sup>\*</sup> Reading score is composite of Non-Fiction and Fiction.