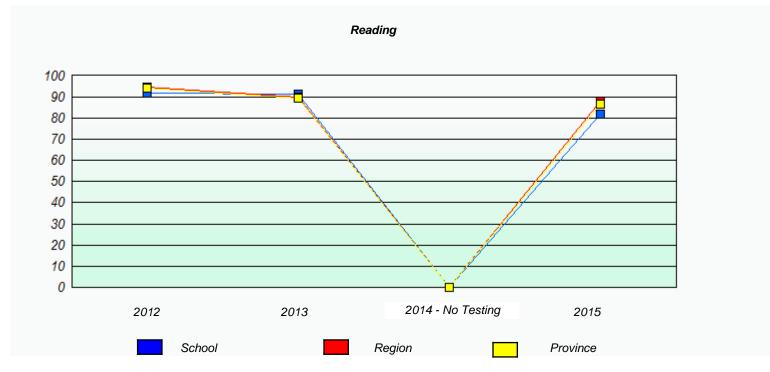

### NLESD - Eastern Region

School #: 220 Sacred Heart Academy

### Exemption/Unknown Rates

<sup>\*</sup> Reading score is composite of Non-Fiction and Fiction.

### NLESD - Eastern Region

School #: 220 Sacred Heart Academy

<sup>\*</sup> Reading score is composite of Non-Fiction and Fiction.