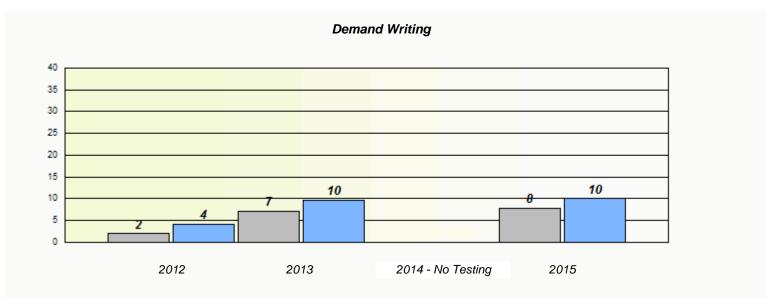

### NLESD - Eastern Region

School #: 213 Lake Academy

### Exemption/Unknown Rates

<sup>\*</sup> Reading score is composite of Non-Fiction and Fiction.

### NLESD - Eastern Region

School #: 213 Lake Academy

<sup>\*</sup> Reading score is composite of Non-Fiction and Fiction.