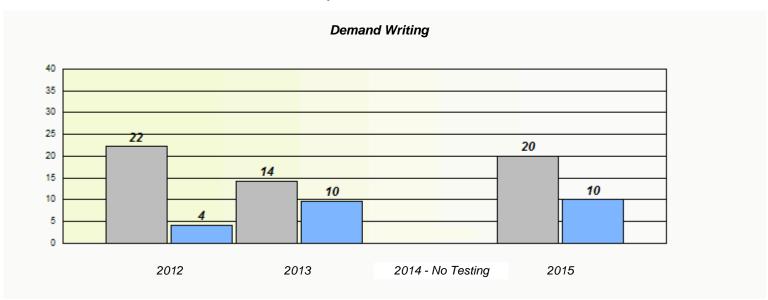

### NLESD - Eastern Region

School #: 218 St. Joseph's Academy

### Exemption/Unknown Rates

<sup>\*</sup> Reading score is composite of Non-Fiction and Fiction.

### NLESD - Eastern Region

20 10 0

School #: 218 St. Joseph's Academy

2012

School

# Demand Writing 100 90 80 70 60 50 40 30

2014 - No Testing

2015

Province

Participation Rates

Region

2013

<sup>\*</sup> Reading score is composite of Non-Fiction and Fiction.