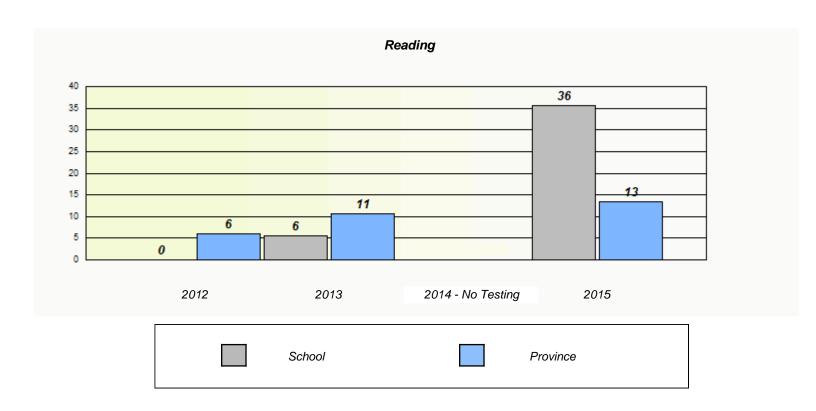

### NLESD - Eastern Region

School #: 213 Lake Academy

### Exemption/Unknown Rates

<sup>\*</sup> Reading score is composite of Non-Fiction and Fiction.

### NLESD - Eastern Region

School #: 213 Lake Academy

<sup>\*</sup> Reading score is composite of Non-Fiction and Fiction.