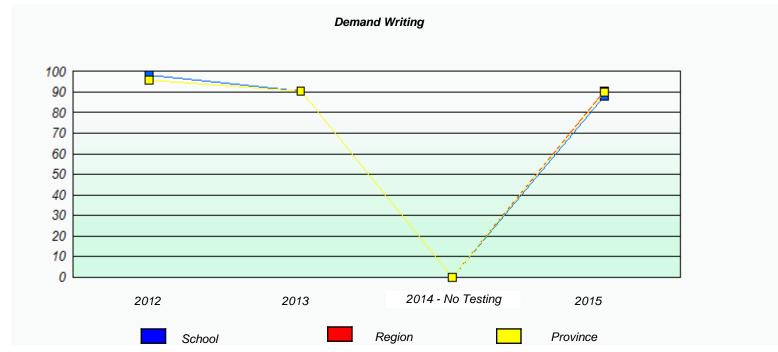

# Demand Writing 100 90 80 70 60 50 40 30

2014 - No Testing

2015

Province

Participation Rates

Region

2013

<sup>\*</sup> Reading score is composite of Non-Fiction and Fiction.