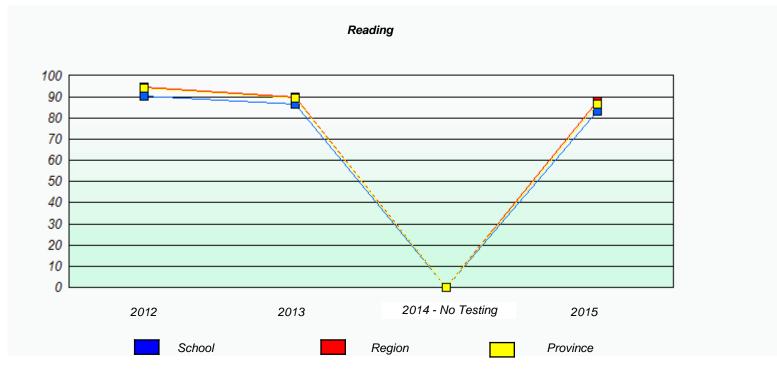

### NLESD - Eastern Region

School #: 213 Lake Academy

### Exemption/Unknown Rates

<sup>\*</sup> Reading score is composite of Non-Fiction and Fiction.

### NLESD - Eastern Region

School #: 213 Lake Academy

<sup>\*</sup> Reading score is composite of Non-Fiction and Fiction.