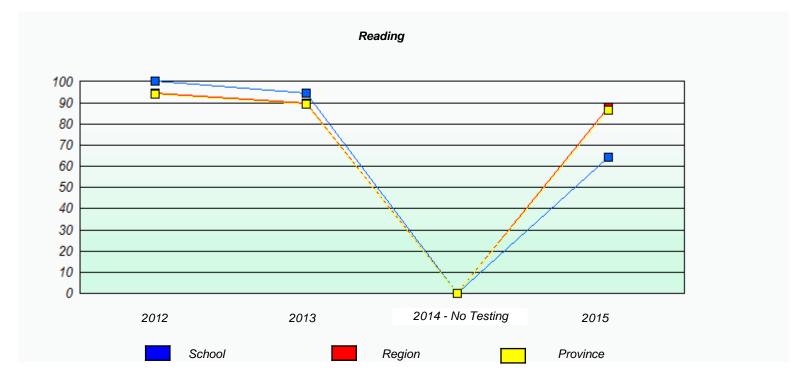

### NLESD - Eastern Region

School #: 213 Lake Academy

### Exemption/Unknown Rates

<sup>\*</sup> Reading score is composite of Non-Fiction and Fiction.

### NLESD - Eastern Region

School #: 213 Lake Academy

<sup>\*</sup> Reading score is composite of Non-Fiction and Fiction.