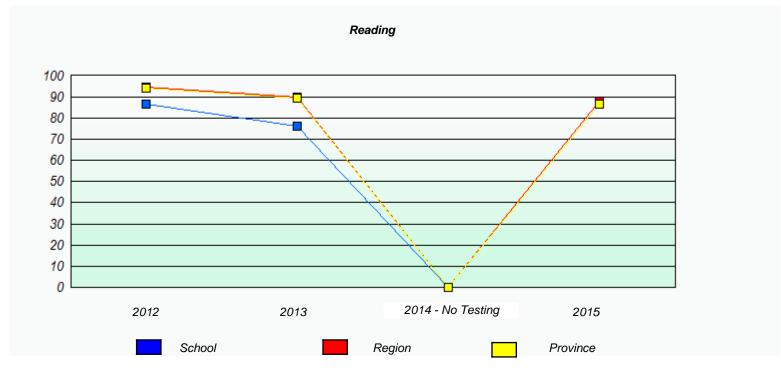

### NLESD - Eastern Region

School #: 213 Lake Academy

### Exemption/Unknown Rates

<sup>\*</sup> Reading score is composite of Non-Fiction and Fiction.

### NLESD - Eastern Region

School #: 213 Lake Academy

<sup>\*</sup> Reading score is composite of Non-Fiction and Fiction.