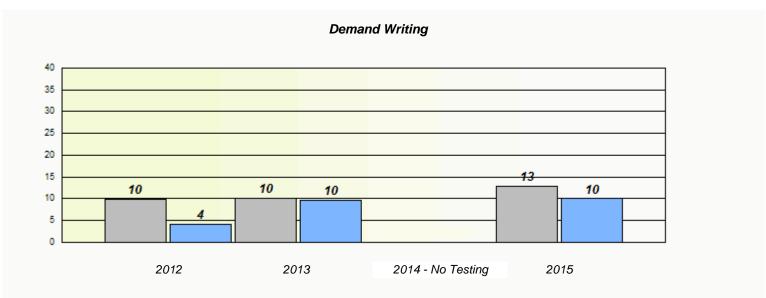

### NLESD - Eastern Region

School #: 213 Lake Academy

### Exemption/Unknown Rates

<sup>\*</sup> Reading score is composite of Non-Fiction and Fiction.

### NLESD - Eastern Region

School #: 213 Lake Academy

<sup>\*</sup> Reading score is composite of Non-Fiction and Fiction.