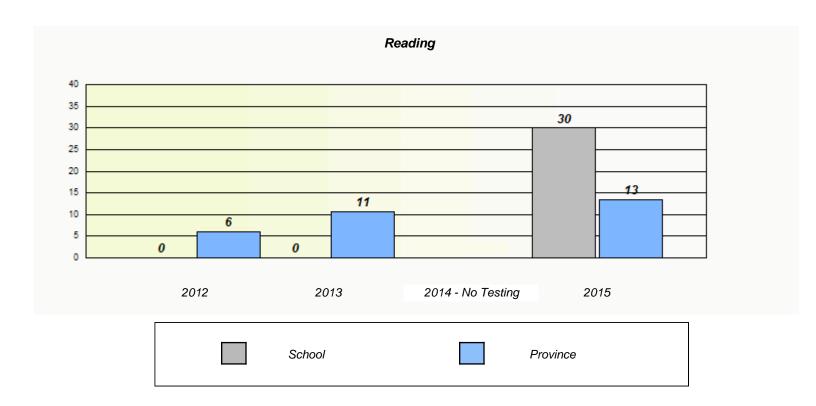

### NLESD - Eastern Region

20 10 0

School #: 218 St. Joseph's Academy

2012

School

# Demand Writing 100 90 80 70 60 50 40 30

2014 - No Testing

2015

Province

Participation Rates

Region

2013

<sup>\*</sup> Reading score is composite of Non-Fiction and Fiction.