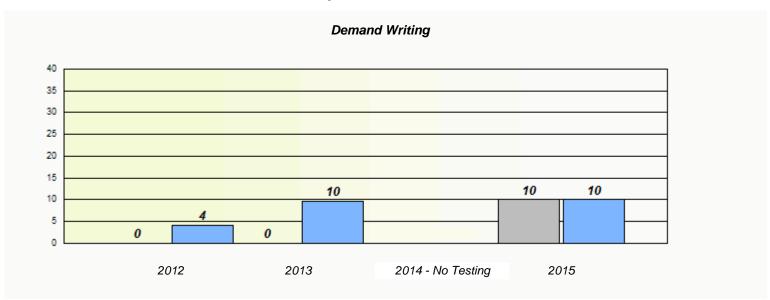

### NLESD - Eastern Region

20 10 0

School #: 218 St. Joseph's Academy

2012

School

# Demand Writing 100 90 80 70 60 50 40 30

2014 - No Testing

2015

Province

Participation Rates

Region

2013

<sup>\*</sup> Reading score is composite of Non-Fiction and Fiction.