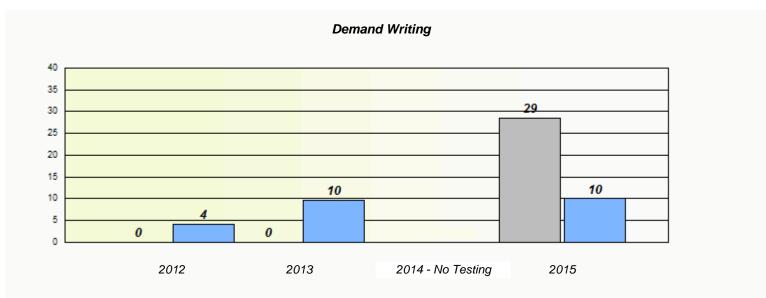

### NLESD - Eastern Region

School #: 224 Donald C. Jamieson Academy

### Exemption/Unknown Rates

<sup>\*</sup> Reading score is composite of Non-Fiction and Fiction.