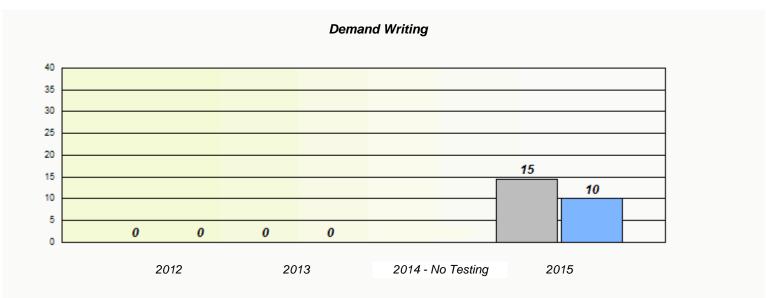

### NLESD - Eastern Region

School #: 220 Sacred Heart Academy

### Exemption/Unknown Rates

<sup>\*</sup> Reading score is composite of Non-Fiction and Fiction.

### NLESD - Eastern Region

School #: 220 Sacred Heart Academy

<sup>\*</sup> Reading score is composite of Non-Fiction and Fiction.