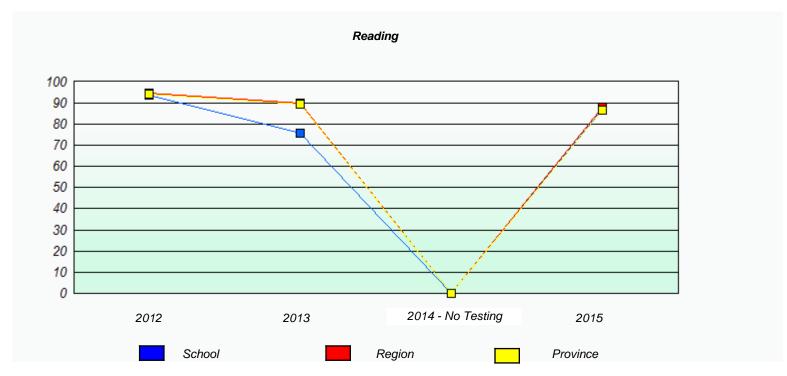

### NLESD - Eastern Region

School #: 213 Lake Academy

<sup>\*</sup> Reading score is composite of Non-Fiction and Fiction.