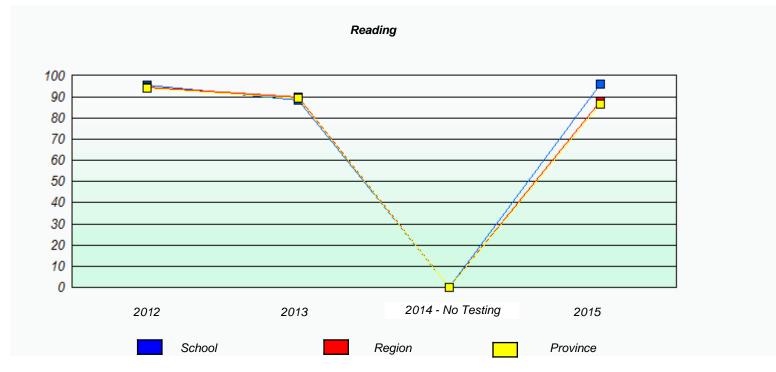

### NLESD - Eastern Region

School #: 213 Lake Academy

<sup>\*</sup> Reading score is composite of Non-Fiction and Fiction.