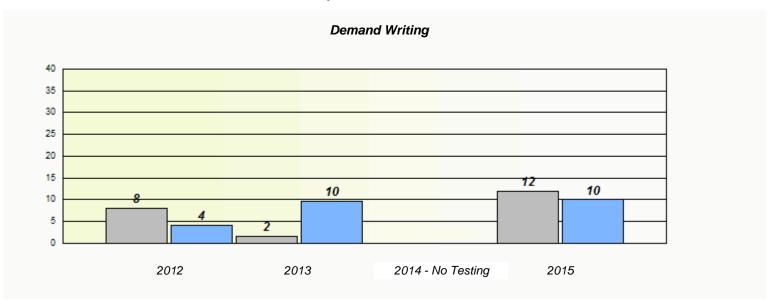

### NLESD - Eastern Region

School #: 218 St. Joseph's Academy

### Exemption/Unknown Rates

<sup>\*</sup> Reading score is composite of Non-Fiction and Fiction.

### NLESD - Eastern Region

20 10 0

School #: 218 St. Joseph's Academy

2012

School

# Demand Writing 100 90 80 70 60 50 40 30

2014 - No Testing

2015

Province

Participation Rates

Region

2013

<sup>\*</sup> Reading score is composite of Non-Fiction and Fiction.