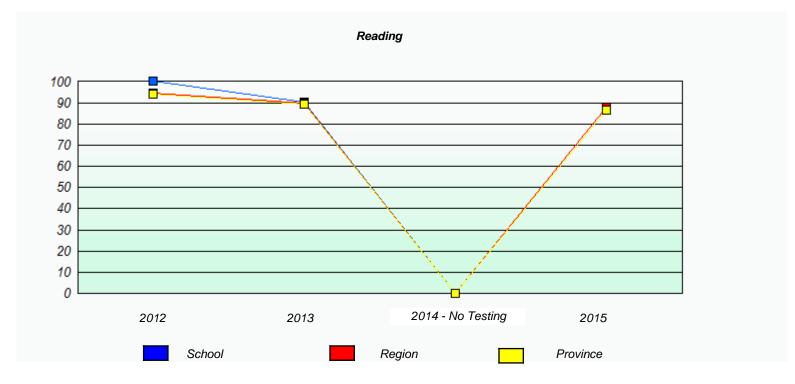

### NLESD - Eastern Region

School #: 213 Lake Academy

### Exemption/Unknown Rates

<sup>\*</sup> Reading score is composite of Non-Fiction and Fiction.

### NLESD - Eastern Region

School #: 213 Lake Academy

<sup>\*</sup> Reading score is composite of Non-Fiction and Fiction.