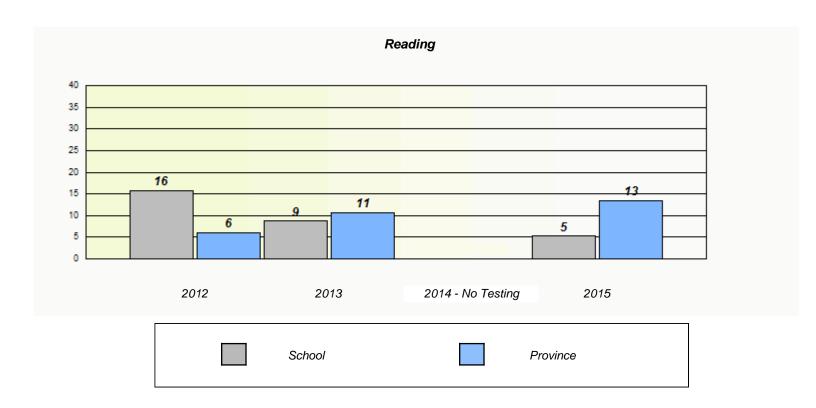

### NLESD - Eastern Region

20 10 0

School #: 218 St. Joseph's Academy

2012

School