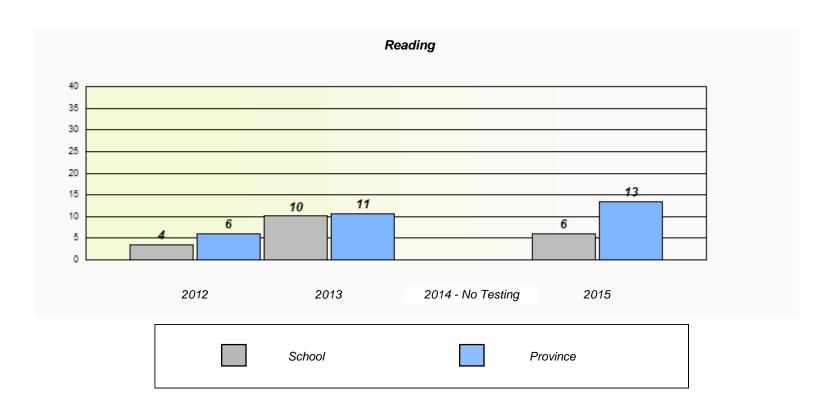

### NLESD - Eastern Region

School #: 218 St. Joseph's Academy

### Exemption/Unknown Rates

<sup>\*</sup> Reading score is composite of Non-Fiction and Fiction.

### NLESD - Eastern Region

20 10 0

School #: 218 St. Joseph's Academy

2012

School

# Demand Writing 100 90 80 70 60 50 40 30

2014 - No Testing

2015

Province

Participation Rates

Region

2013

<sup>\*</sup> Reading score is composite of Non-Fiction and Fiction.