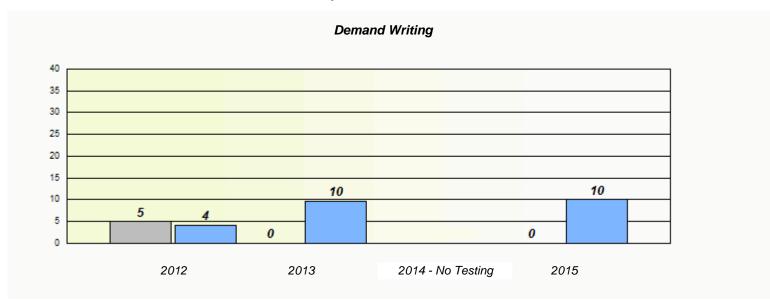

### NLESD - Eastern Region

School #: 218 St. Joseph's Academy

### Exemption/Unknown Rates

<sup>\*</sup> Reading score is composite of Non-Fiction and Fiction.

### NLESD - Eastern Region

20 10 0

School #: 218 St. Joseph's Academy

2012

School

# Demand Writing 100 90 80 70 60 50 40 30

2014 - No Testing

2015

Province

Participation Rates

Region

2013

<sup>\*</sup> Reading score is composite of Non-Fiction and Fiction.