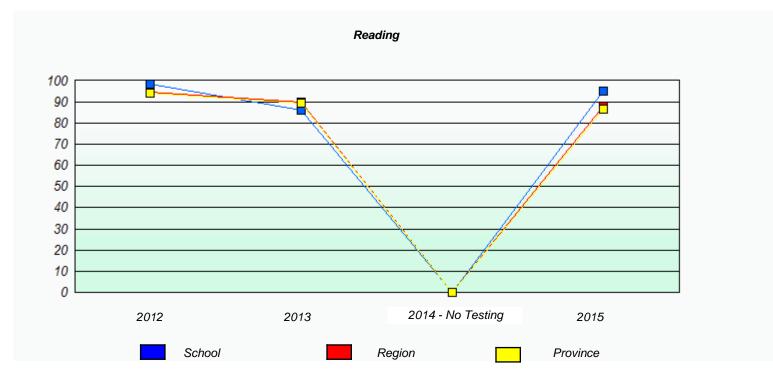

### NLESD - Eastern Region

School #: 213 Lake Academy

<sup>\*</sup> Reading score is composite of Non-Fiction and Fiction.