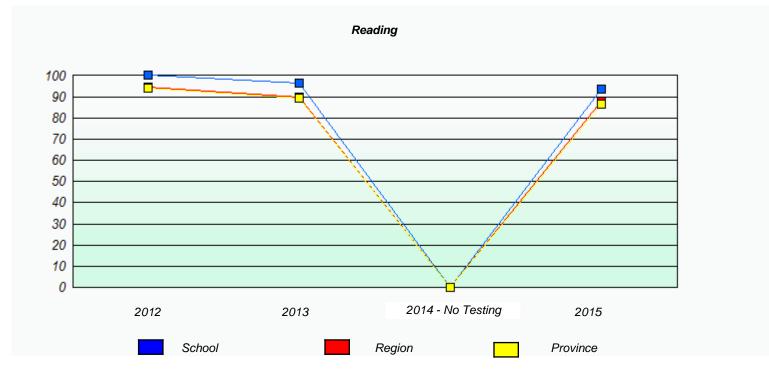

### NLESD - Eastern Region

School #: 213 Lake Academy

### Exemption/Unknown Rates

<sup>\*</sup> Reading score is composite of Non-Fiction and Fiction.

### NLESD - Eastern Region

School #: 213 Lake Academy

<sup>\*</sup> Reading score is composite of Non-Fiction and Fiction.