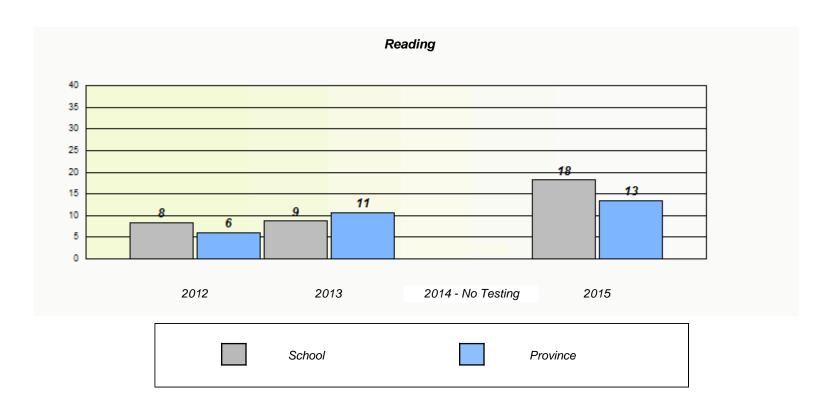

### NLESD - Eastern Region

School #: 218 St. Joseph's Academy

### Exemption/Unknown Rates

<sup>\*</sup> Reading score is composite of Non-Fiction and Fiction.

### NLESD - Eastern Region

20 10 0

School #: 218 St. Joseph's Academy

2012

School

# Demand Writing 100 90 80 70 60 50 40 30

2014 - No Testing

2015

Province

Participation Rates

Region

2013

<sup>\*</sup> Reading score is composite of Non-Fiction and Fiction.