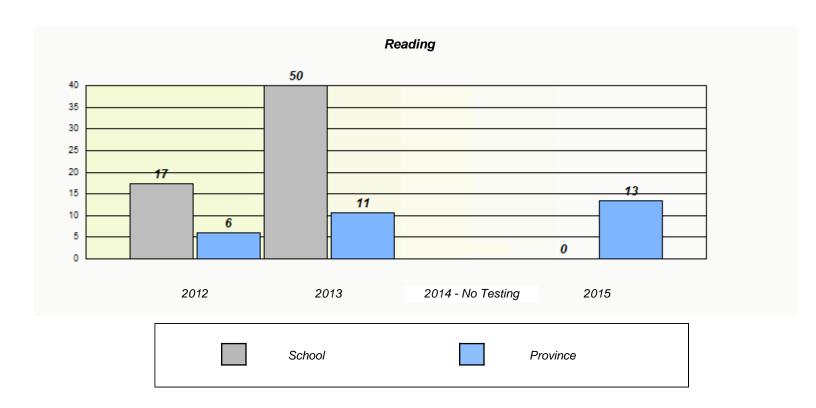

### NLESD - Eastern Region

School #: 224 Donald C. Jamieson Academy

### Exemption/Unknown Rates

<sup>\*</sup> Reading score is composite of Non-Fiction and Fiction.