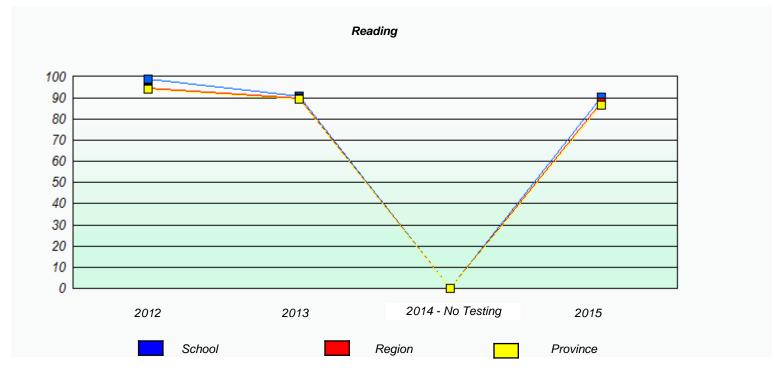

### NLESD - Eastern Region

School #: 213 Lake Academy

<sup>\*</sup> Reading score is composite of Non-Fiction and Fiction.