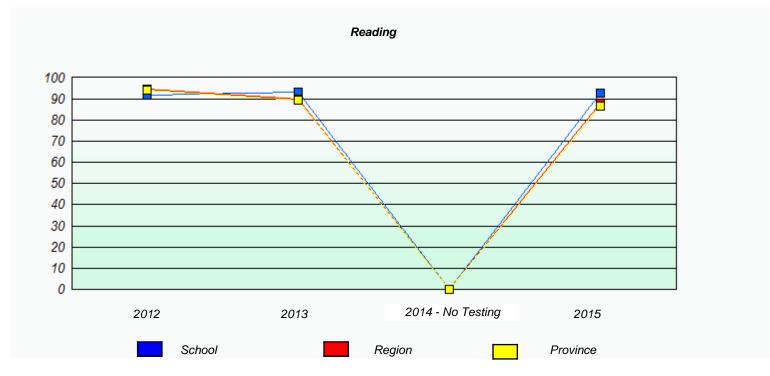

### NLESD - Eastern Region

School #: 213 Lake Academy

### Exemption/Unknown Rates

<sup>\*</sup> Reading score is composite of Non-Fiction and Fiction.

### NLESD - Eastern Region

School #: 213 Lake Academy

<sup>\*</sup> Reading score is composite of Non-Fiction and Fiction.