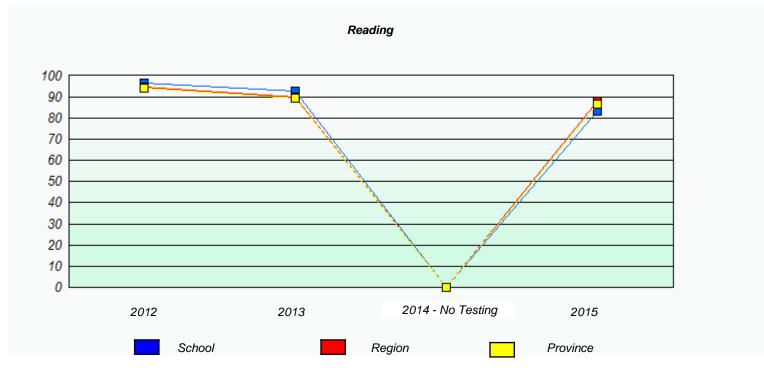

### NLESD - Eastern Region

School #: 213 Lake Academy

### Exemption/Unknown Rates

<sup>\*</sup> Reading score is composite of Non-Fiction and Fiction.

### NLESD - Eastern Region

School #: 213 Lake Academy

<sup>\*</sup> Reading score is composite of Non-Fiction and Fiction.