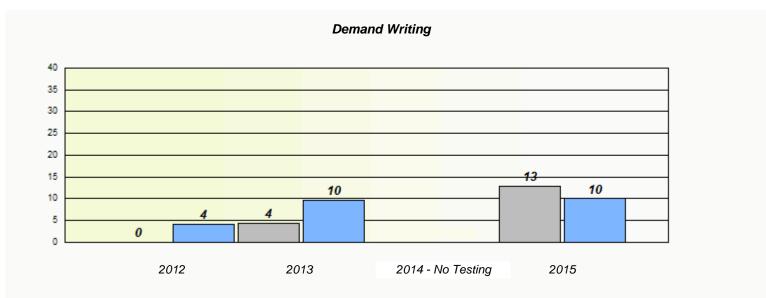

### NLESD - Eastern Region

School #: 218 St. Joseph's Academy

### Exemption/Unknown Rates

<sup>\*</sup> Reading score is composite of Non-Fiction and Fiction.