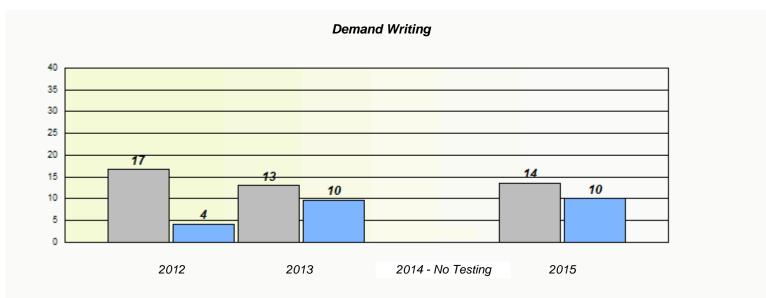

### NLESD - Eastern Region

School #: 218 St. Joseph's Academy

### Exemption/Unknown Rates

<sup>\*</sup> Reading score is composite of Non-Fiction and Fiction.

### NLESD - Eastern Region

20 10 0

School #: 218 St. Joseph's Academy

2012

School

# Demand Writing 100 90 80 70 60 50 40 30

2014 - No Testing

2015

Province

Participation Rates

Region

2013

<sup>\*</sup> Reading score is composite of Non-Fiction and Fiction.