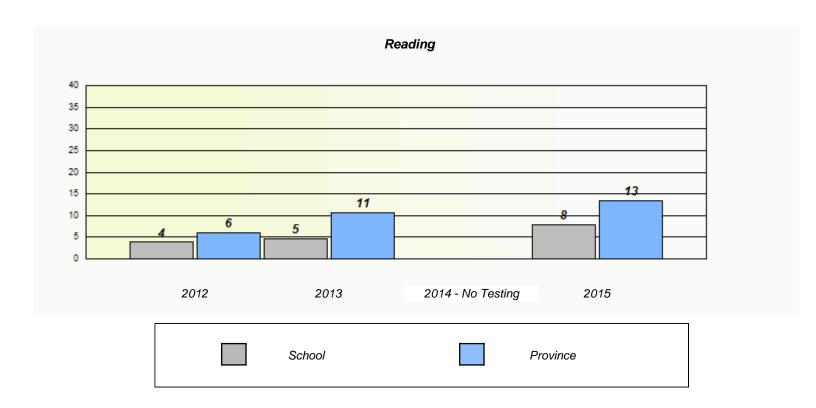

### NLESD - Eastern Region

20 10 0

School #: 218 St. Joseph's Academy

2012

School

# Demand Writing 100 90 80 70 60 50 40 30

2014 - No Testing

2015

Province

Participation Rates

Region

2013

<sup>\*</sup> Reading score is composite of Non-Fiction and Fiction.