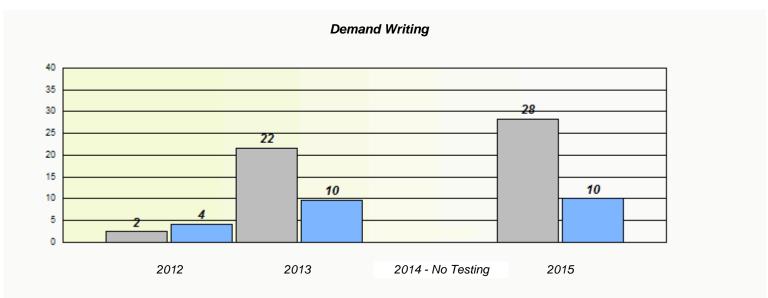

### NLESD - Eastern Region

School #: 213 Lake Academy

### Exemption/Unknown Rates

<sup>\*</sup> Reading score is composite of Non-Fiction and Fiction.

### NLESD - Eastern Region

School #: 213 Lake Academy

<sup>\*</sup> Reading score is composite of Non-Fiction and Fiction.