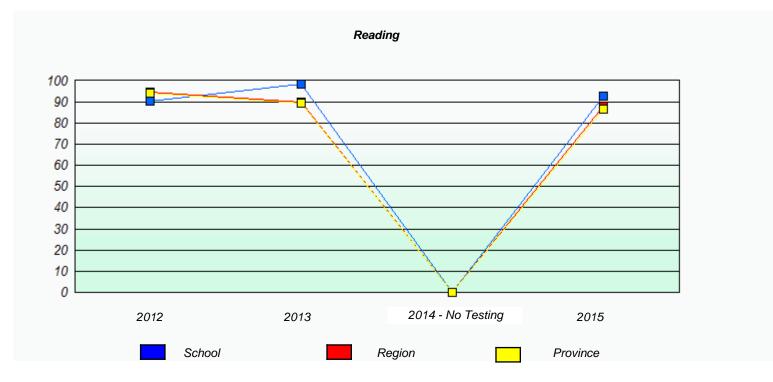

### NLESD - Eastern Region

School #: 213 Lake Academy

<sup>\*</sup> Reading score is composite of Non-Fiction and Fiction.

# Demand Writing 100 90 80 70 60 50 40 30

2014 - No Testing

2015

Province

Participation Rates

Region

2013

<sup>\*</sup> Reading score is composite of Non-Fiction and Fiction.