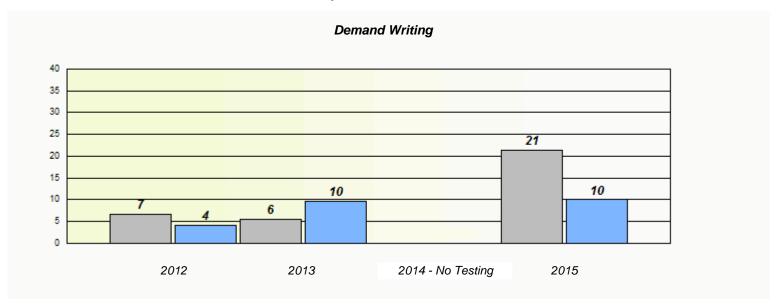

### NLESD - Eastern Region

School #: 218 St. Joseph's Academy

### Exemption/Unknown Rates

<sup>\*</sup> Reading score is composite of Non-Fiction and Fiction.