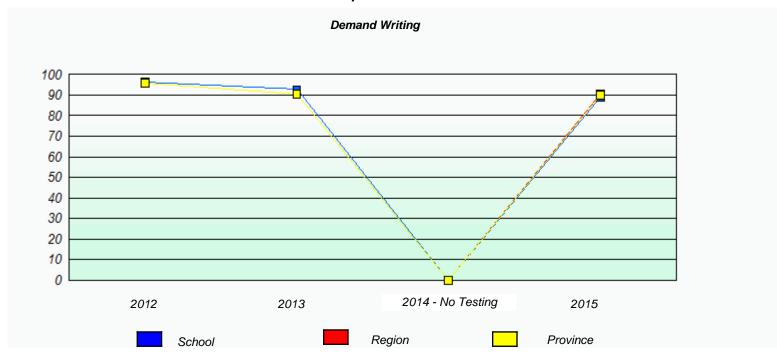

### NLESD - Eastern Region

School #: 213 Lake Academy

<sup>\*</sup> Reading score is composite of Non-Fiction and Fiction.