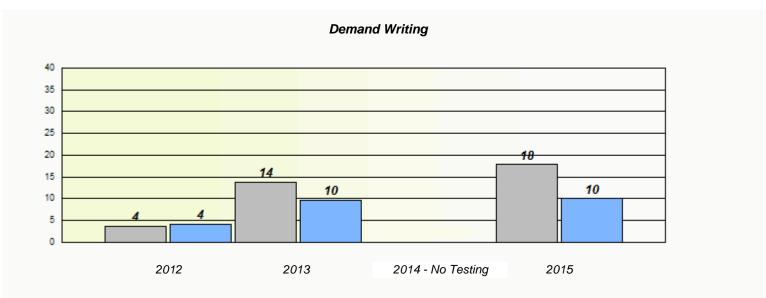

### NLESD - Eastern Region

School #: 218 St. Joseph's Academy

### Exemption/Unknown Rates

<sup>\*</sup> Reading score is composite of Non-Fiction and Fiction.

### NLESD - Eastern Region

20 10 0

School #: 218 St. Joseph's Academy

2012

School

# Demand Writing 100 90 80 70 60 50 40 30

2014 - No Testing

2015

Province

Participation Rates

Region

2013

<sup>\*</sup> Reading score is composite of Non-Fiction and Fiction.