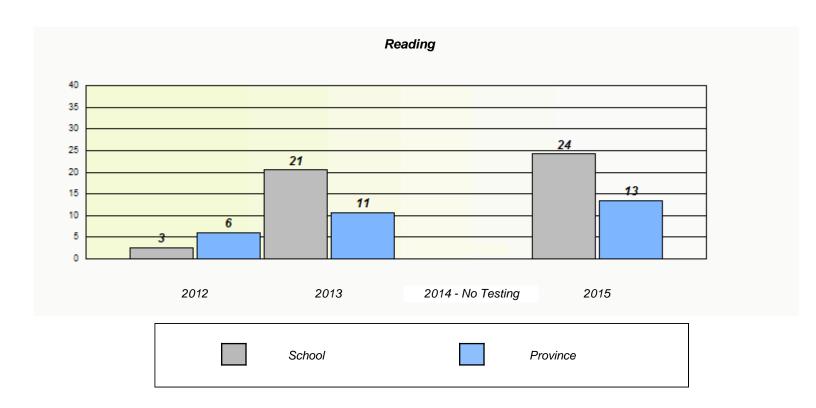

### NLESD - Eastern Region

School #: 213 Lake Academy

<sup>\*</sup> Reading score is composite of Non-Fiction and Fiction.