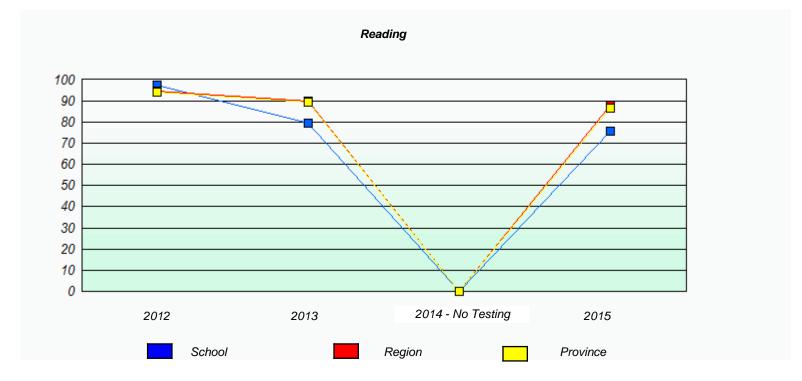

### NLESD - Eastern Region

School #: 213 Lake Academy

<sup>\*</sup> Reading score is composite of Non-Fiction and Fiction.