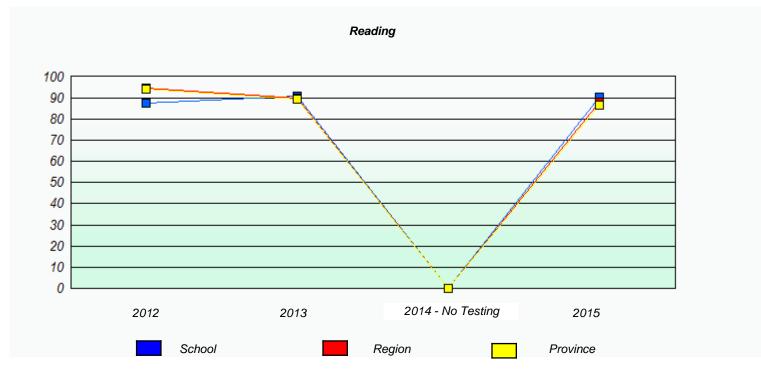

### NLESD - Eastern Region

20 10 0

School #: 218 St. Joseph's Academy

2012

School