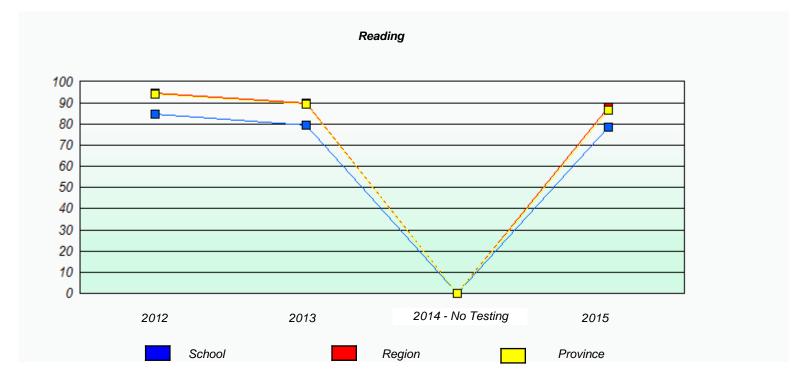

### NLESD - Eastern Region

School #: 218 St. Joseph's Academy

### Exemption/Unknown Rates

<sup>\*</sup> Reading score is composite of Non-Fiction and Fiction.

### NLESD - Eastern Region

20 10 0

School #: 218 St. Joseph's Academy

2012

School

# Demand Writing 100 90 80 70 60 50 40 30

2014 - No Testing

2015

Province

Participation Rates

Region

2013

<sup>\*</sup> Reading score is composite of Non-Fiction and Fiction.