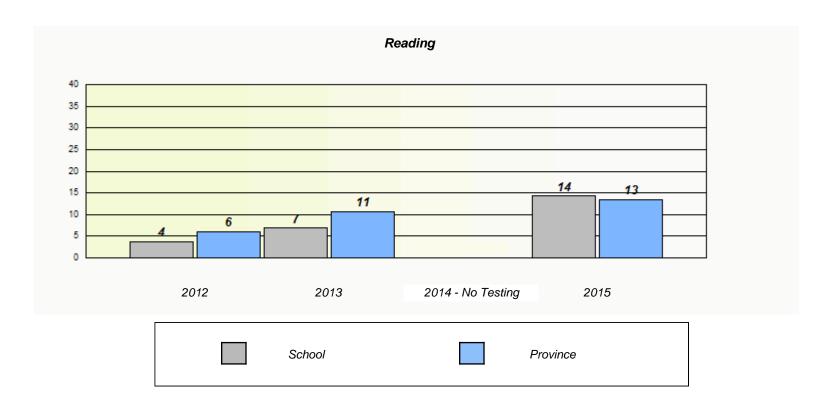

### NLESD - Eastern Region

School #: 218 St. Joseph's Academy

### Exemption/Unknown Rates

<sup>\*</sup> Reading score is composite of Non-Fiction and Fiction.

### NLESD - Eastern Region

20 10 0

School #: 218 St. Joseph's Academy

2012

School

# Demand Writing 100 90 80 70 60 50 40 30

2014 - No Testing

2015

Province

Participation Rates

Region

2013

<sup>\*</sup> Reading score is composite of Non-Fiction and Fiction.