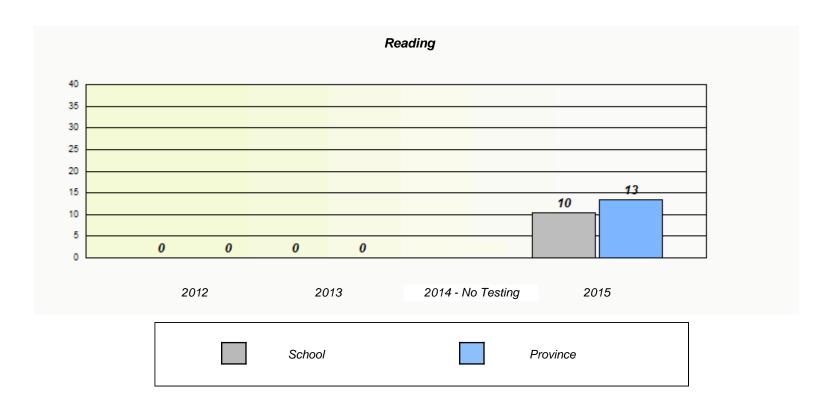

### NLESD - Eastern Region

School #: 224 Donald C. Jamieson Academy

### Participation Rates

<sup>\*</sup> Reading score is composite of Non-Fiction and Fiction.

NLESD - Eastern Region

School #: 225 St. Anne's School