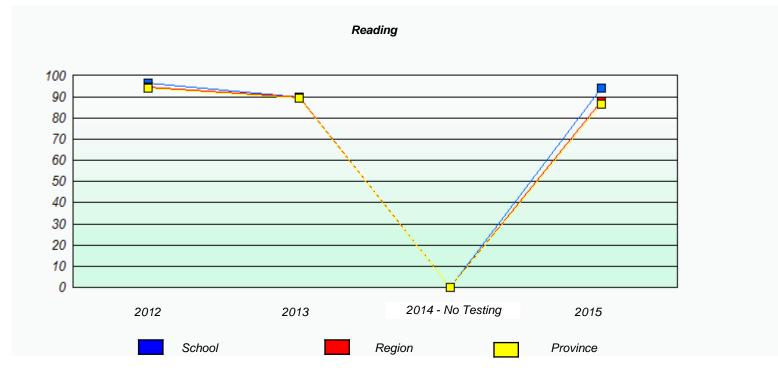

### NLESD - Eastern Region

School #: 220 Sacred Heart Academy

### Exemption/Unknown Rates

<sup>\*</sup> Reading score is composite of Non-Fiction and Fiction.

### NLESD - Eastern Region

School #: 220 Sacred Heart Academy

<sup>\*</sup> Reading score is composite of Non-Fiction and Fiction.