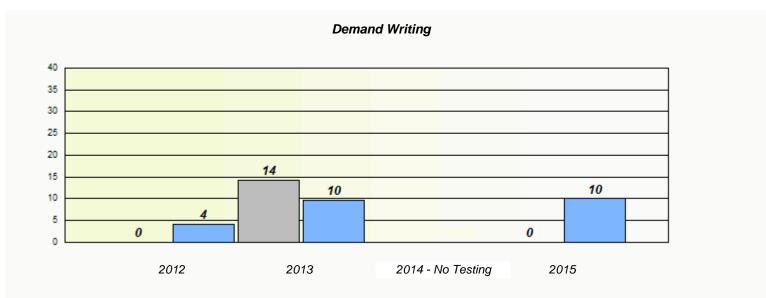

### NLESD - Eastern Region

School #: 218 St. Joseph's Academy

### Exemption/Unknown Rates

<sup>\*</sup> Reading score is composite of Non-Fiction and Fiction.

### NLESD - Eastern Region

20 10 0

School #: 218 St. Joseph's Academy

2012

School

# Demand Writing 100 90 80 70 60 50 40 30

2014 - No Testing

2015

Province

Participation Rates

Region

2013

<sup>\*</sup> Reading score is composite of Non-Fiction and Fiction.