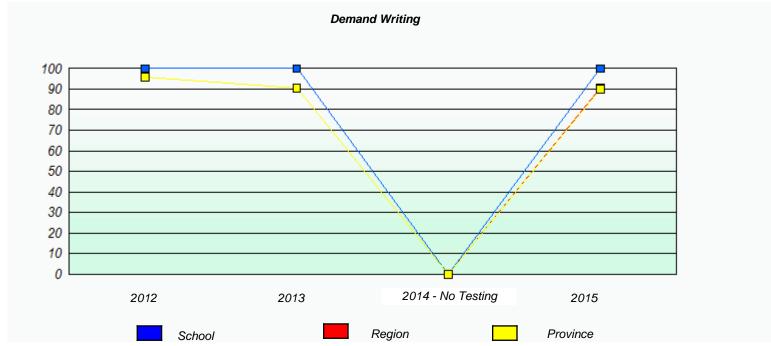

### NLESD - Eastern Region

School #: 224 Donald C. Jamieson Academy

### Participation Rates

<sup>\*</sup> Reading score is composite of Non-Fiction and Fiction.

NLESD - Eastern Region

School #: 225 St. Anne's School