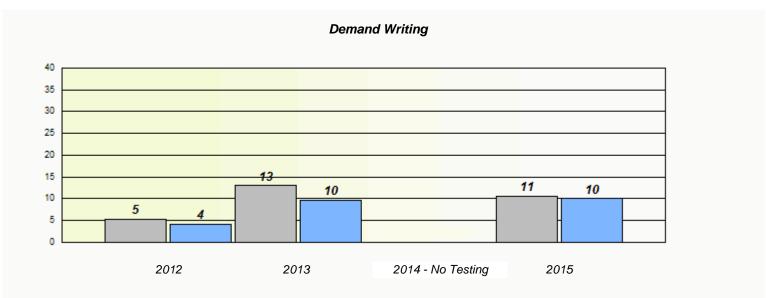

# Demand Writing 100 90 80 70 60 50 40 30

2014 - No Testing

2015

Province

Participation Rates

Region

2013

<sup>\*</sup> Reading score is composite of Non-Fiction and Fiction.