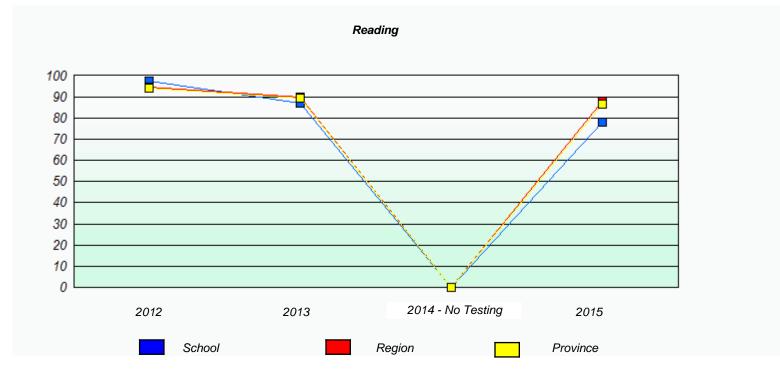

### NLESD - Eastern Region

20 10 0

School #: 218 St. Joseph's Academy

2012

School