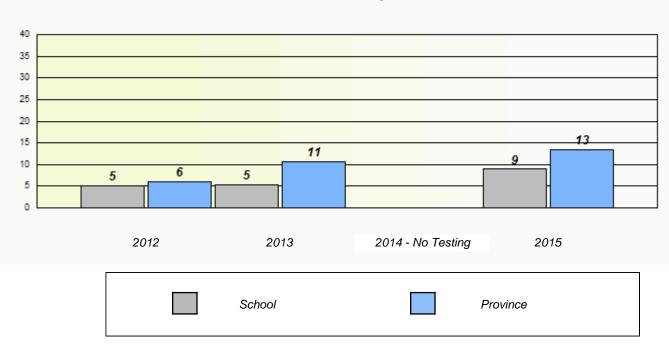

## NLESD - Central Region

School #: 125 Copper Ridge Academy

Participation Rates

**Demand Writing** 

Reading

\* Reading score is composite of Non-Fiction and Fiction.

School #: 133 Memorial Academy

# Participation Rates

#### **Demand Writing**

Reading

\* Reading score is composite of Non-Fiction and Fiction.

School #: 138 Victoria Academy

\* Reading score is composite of Non-Fiction and Fiction.

School #: 138 Victoria Academy