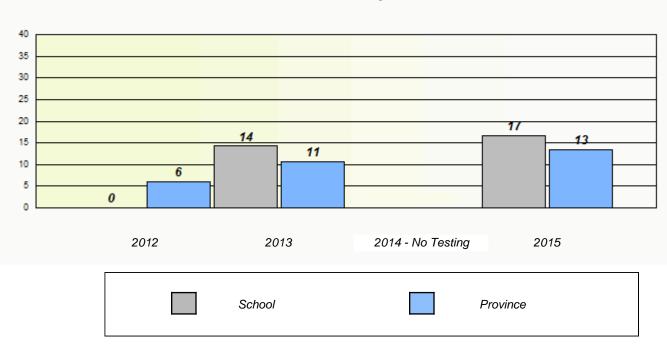

## NLESD - Central Region

School #: 125 Copper Ridge Academy

Participation Rates

**Demand Writing** 

Reading

\* Reading score is composite of Non-Fiction and Fiction.

School #: 133 Memorial Academy