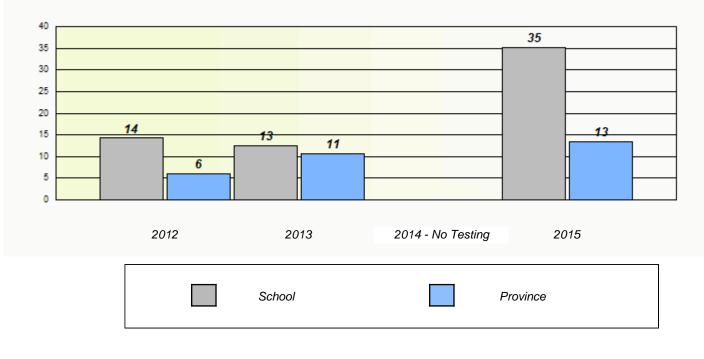

## Exemption/Unknown Rates

Reading

\* Reading score is composite of Non-Fiction and Fiction.