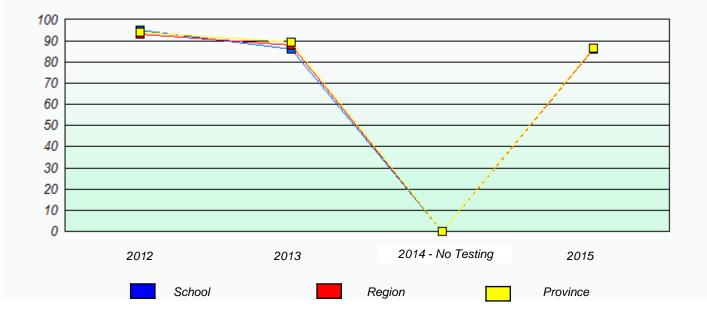

School #: 125 Copper Ridge Academy

## Exemption/Unknown Rates

Reading

\* Reading score is composite of Non-Fiction and Fiction.