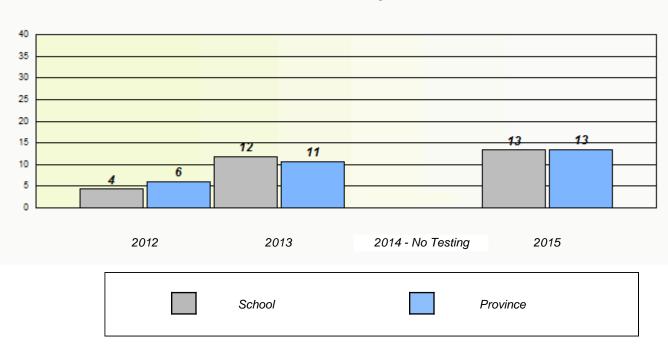

## NLESD - Central Region

School #: 125 Copper Ridge Academy

Participation Rates

**Demand Writing** 

Reading

\* Reading score is composite of Non-Fiction and Fiction.

School #: 133 Memorial Academy

# Participation Rates

#### **Demand Writing**

Reading

\* Reading score is composite of Non-Fiction and Fiction.

School #: 138 Victoria Academy

\* Reading score is composite of Non-Fiction and Fiction.

School #: 138 Victoria Academy