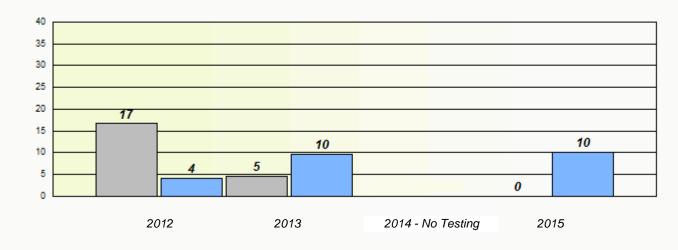

is composite of Non-Fiction and Fiction.



School #: 163 Point Learnington Academy

## Exemption/Unknown Rates







Reading

\* Reading score is composite of Non-Fiction and Fiction.



## NLESD - Central Region

School #: 163 Point Learnington Academy

# Participation Rates

#### **Demand Writing**



Reading



\* Reading score is composite of Non-Fiction and Fiction.



## NLESD - Central Region

School #: 167 Green Bay South Academy

## Exemption/Unknown Rates





#### Reading



\* Reading score is composite of Non-Fiction and Fiction.



## NLESD - Central Region

School #: 167 Green Bay South Academy

Participation Rates

**Demand Writing** 



Reading



\* Reading score is composite of Non-Fiction and Fiction.



School #: 177 Greenwood Academy

## Exemption/Unknown Rates







Reading

\* Reading score is composite of Non-Fiction and Fiction.



## NLESD - Central Region

School #: 177 Greenwood Academy

Participation Rates

**Demand Writing** 



Reading



\* Reading score is composite of Non-Fiction and Fiction.



School #: 178 Phoenix Academy

## Exemption/Unknown Rates





## Reading



\* Reading score is composite of Non-Fiction and Fiction.



School #: 178 Phoenix Academy

Participation Rates

**Demand Writing** 



Reading



\* Reading score is composite of Non-Fiction and Fiction.



School #: 179 Centreville Academy

## Exemption/Unknown Rates

# Demand Writing



## Reading



\* Reading score is composite of Non-Fiction and Fiction.



## NLESD - Central Region

School #: 179 Centreville Academy

Participation Rates

**Demand Writing** 



R