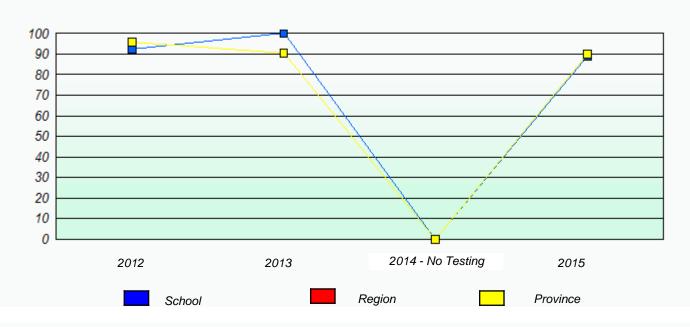

## Exemption/Unknown Rates

Reading

\* Reading score is composite of Non-Fiction and Fiction.