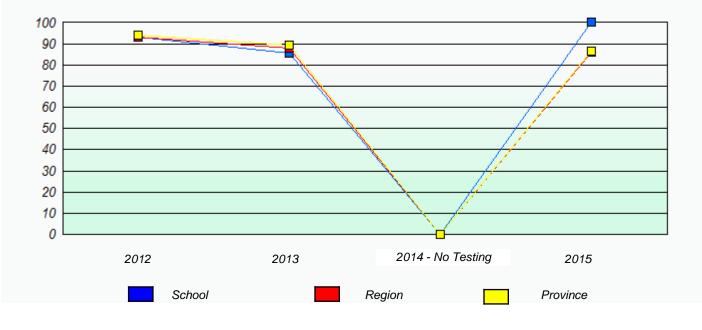

School #: 125 Copper Ridge Academy

## Exemption/Unknown Rates

Reading

\* Reading score is composite of Non-Fiction and Fiction.