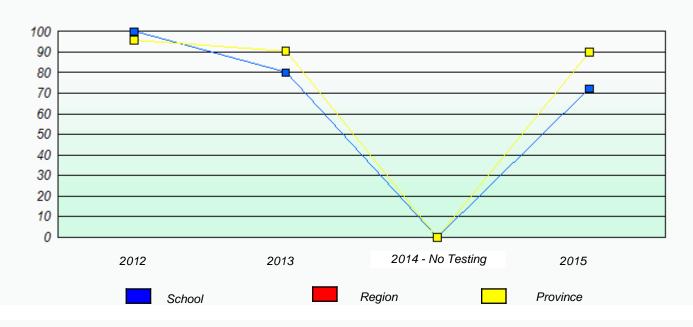

## Exemption/Unknown Rates

Reading

\* Reading score is composite of Non-Fiction and Fiction.