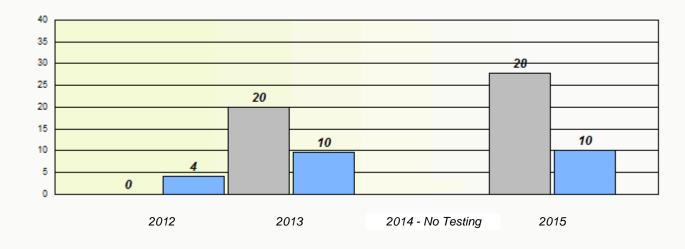

## NLESD - Central Region

School #: 125 Copper Ridge Academy

Participation Rates

**Demand Writing** 

Reading

\* Reading score is composite of Non-Fiction and Fiction.

School #: 133 Memorial Academy