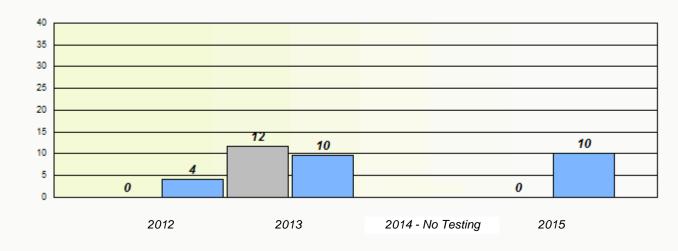

## NLESD - Central Region

School #: 125 Copper Ridge Academy

Participation Rates

**Demand Writing** 

Reading

\* Reading score is composite of Non-Fiction and Fiction.

School #: 133 Memorial Academy

# Participation Rates

#### **Demand Writing**

Reading

\* Reading score is composite of Non-Fiction and Fiction.

School #: 138 Victoria Academy

\* Reading score is composite of Non-Fiction and Fiction.

School #: 138 Victoria Academy