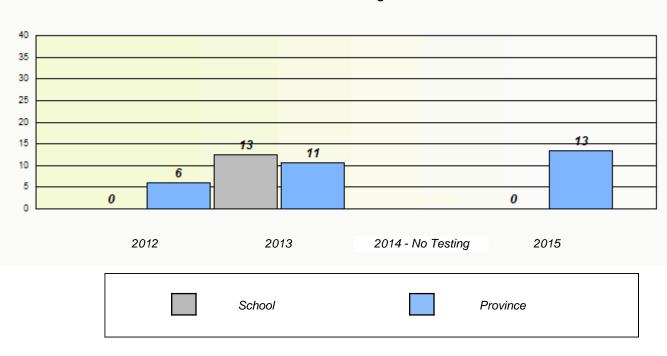

## NLESD - Central Region

School #: 125 Copper Ridge Academy

Participation Rates

**Demand Writing** 

Reading

\* Reading score is composite of Non-Fiction and Fiction.

School #: 133 Memorial Academy

# Participation Rates

#### **Demand Writing**

Reading

\* Reading score is composite of Non-Fiction and Fiction.

School #: 138 Victoria Academy

\* Reading score is composite of Non-Fiction and Fiction.

School #: 138 Victoria Academy