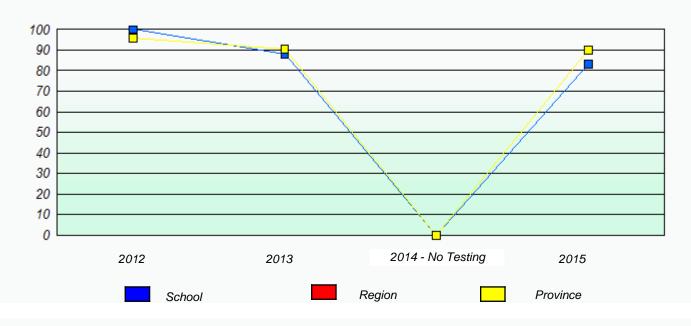

## Exemption/Unknown Rates

Reading

\* Reading score is composite of Non-Fiction and Fiction.

School #: 133 Memorial Academy