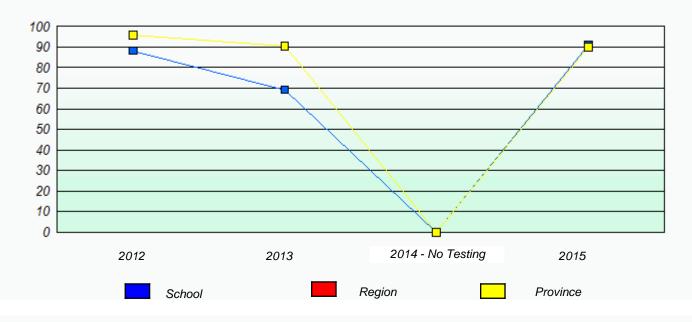

## Exemption/Unknown Rates

Reading

\* Reading score is composite of Non-Fiction and Fiction.