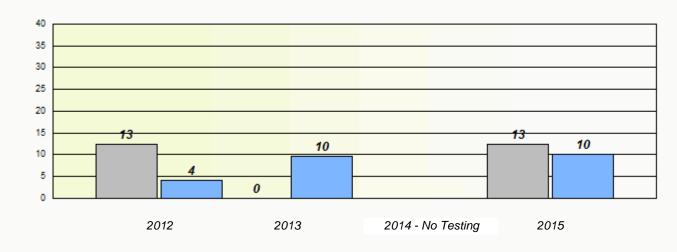

## NLESD - Central Region

School #: 125 Copper Ridge Academy

Participation Rates

**Demand Writing** 

Reading

\* Reading score is composite of Non-Fiction and Fiction.

School #: 133 Memorial Academy

# Participation Rates