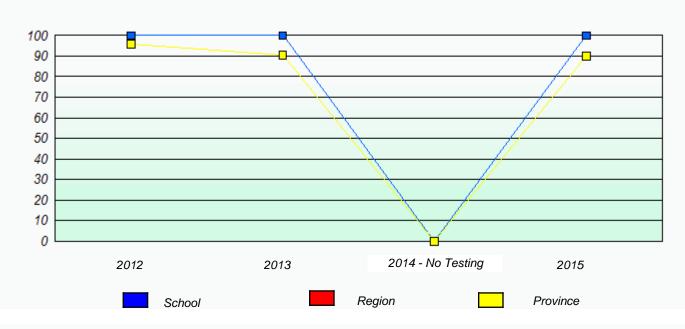

School #: 125 Copper Ridge Academy

## NLESD - Central Region

School #: 125 Copper Ridge Academy

Participation Rates

**Demand Writing** 

Reading

\* Reading score is composite of Non-Fiction and Fiction.

School #: 133 Memorial Academy