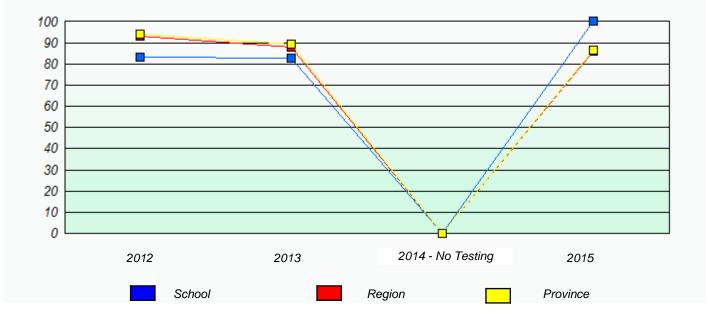

School #: 125 Copper Ridge Academy

## Exemption/Unknown Rates

Reading

\* Reading score is composite of Non-Fiction and Fiction.