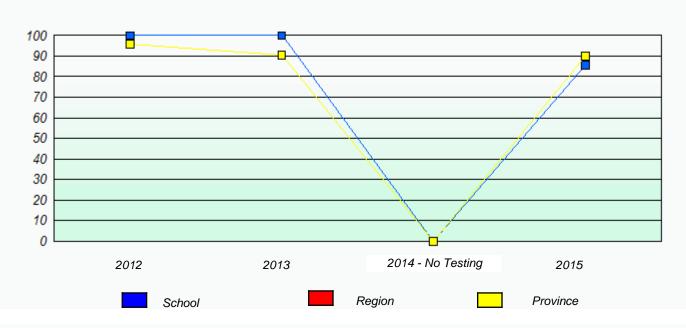

## NLESD - Central Region

School #: 125 Copper Ridge Academy

Participation Rates

**Demand Writing** 

Reading

\* Reading score is composite of Non-Fiction and Fiction.

School #: 133 Memorial Academy

## Exemption/Unknown Rates

Reading

\* Reading score is composite of Non-Fiction and Fiction.

School #: 133 Memorial Academy