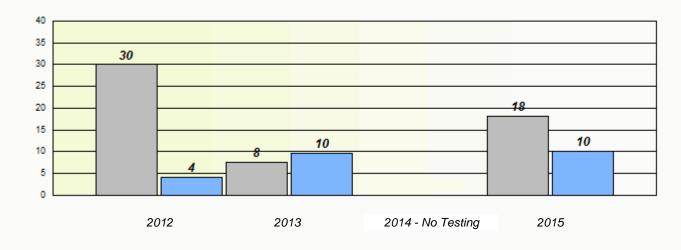

## Exemption/Unknown Rates

Reading

\* Reading score is composite of Non-Fiction and Fiction.

## NLESD - Central Region

School #: 125 Copper Ridge Academy

Participation Rates

**Demand Writing** 

Reading

\* Reading score is composite of Non-Fiction and Fiction.

School #: 133 Memorial Academy