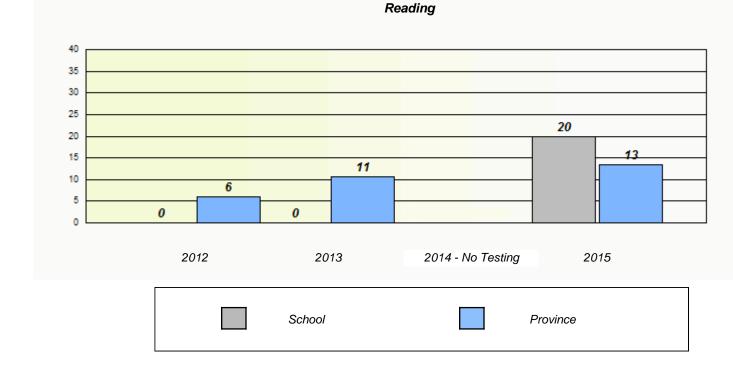

School #: 125 Copper Ridge Academy

## NLESD - Central Region

School #: 125 Copper Ridge Academy

Participation Rates

**Demand Writing** 

Reading

\* Reading score is composite of Non-Fiction and Fiction.

School #: 133 Memorial Academy