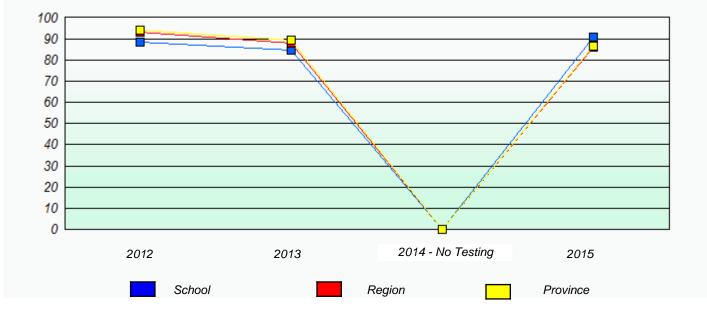

## Exemption/Unknown Rates

Reading

\* Reading score is composite of Non-Fiction and Fiction.