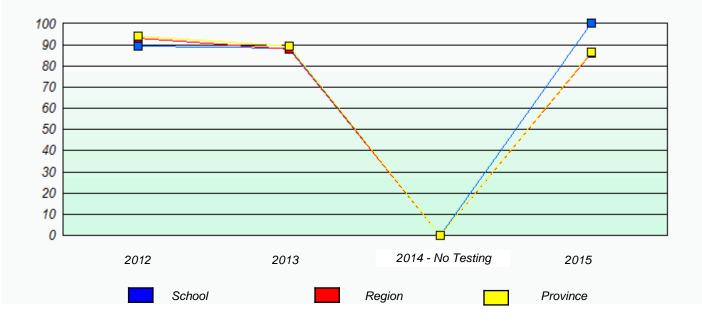

## Exemption/Unknown Rates

Reading

\* Reading score is composite of Non-Fiction and Fiction.

## NLESD - Central Region

School #: 125 Copper Ridge Academy

Participation Rates

**Demand Writing** 

Reading

\* Reading score is composite of Non-Fiction and Fiction.

School #: 133 Memorial Academy