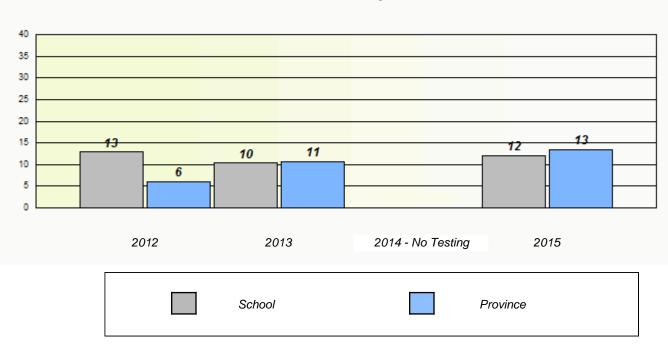

## Exemption/Unknown Rates

Reading

\* Reading score is composite of Non-Fiction and Fiction.