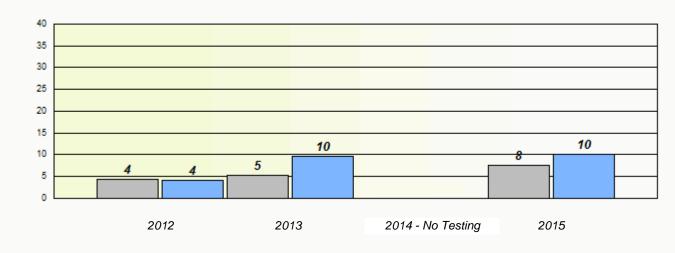

## NLESD - Central Region

School #: 125 Copper Ridge Academy

Participation Rates

**Demand Writing** 

Reading

\* Reading score is composite of Non-Fiction and Fiction.

School #: 133 Memorial Academy

# Participation Rates

#### **Demand Writing**

Reading

\* Reading score is composite of Non-Fiction and Fiction.

School #: 138 Victoria Academy

\* Reading score is composite of Non-Fiction and Fiction.

School #: 138 Victoria Academy