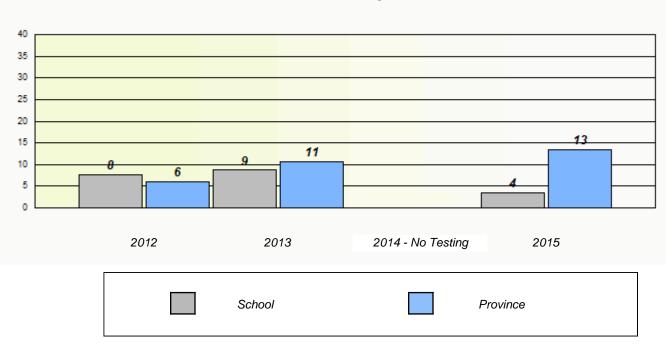

## NLESD - Central Region

School #: 125 Copper Ridge Academy

Participation Rates

**Demand Writing** 

Reading

\* Reading score is composite of Non-Fiction and Fiction.

School #: 133 Memorial Academy

# Participation Rates

#### **Demand Writing**

Reading

\* Reading score is composite of Non-Fiction and Fiction.

School #: 138 Victoria Academy

\* Reading score is composite of Non-Fiction and Fiction.

School #: 138 Victoria Academy