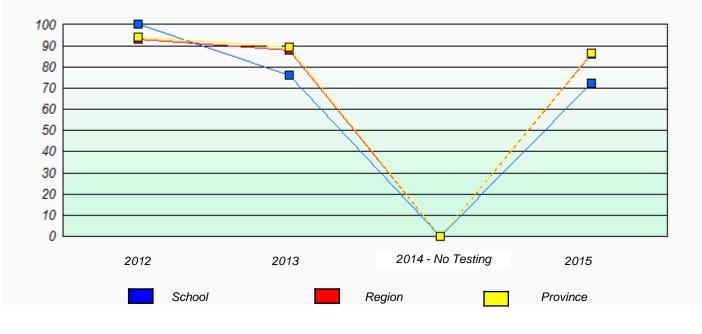

## Exemption/Unknown Rates

Reading

\* Reading score is composite of Non-Fiction and Fiction.