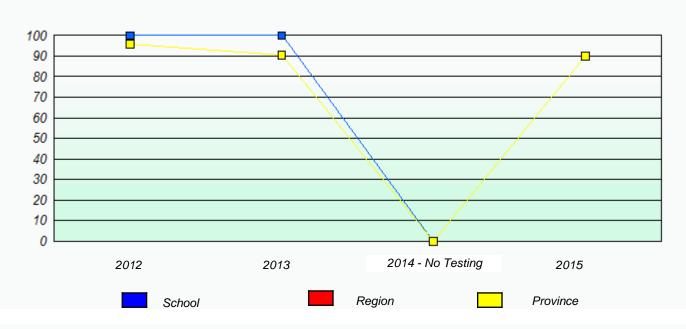

## NLESD - Central Region

School #: 125 Copper Ridge Academy

Participation Rates

**Demand Writing** 

Reading

\* Reading score is composite of Non-Fiction and Fiction.

School #: 133 Memorial Academy