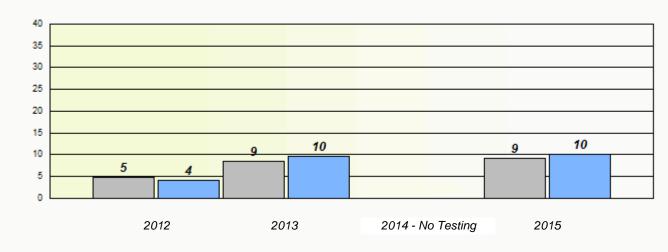

## NLESD - Central Region

School #: 125 Copper Ridge Academy

Participation Rates

**Demand Writing** 

Reading

\* Reading score is composite of Non-Fiction and Fiction.

School #: 133 Memorial Academy