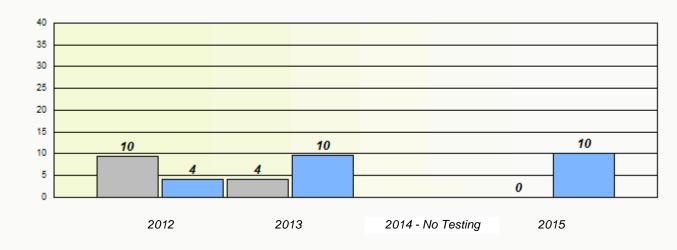

## NLESD - Central Region

School #: 125 Copper Ridge Academy

Participation Rates

**Demand Writing** 

Reading

\* Reading score is composite of Non-Fiction and Fiction.

School #: 133 Memorial Academy