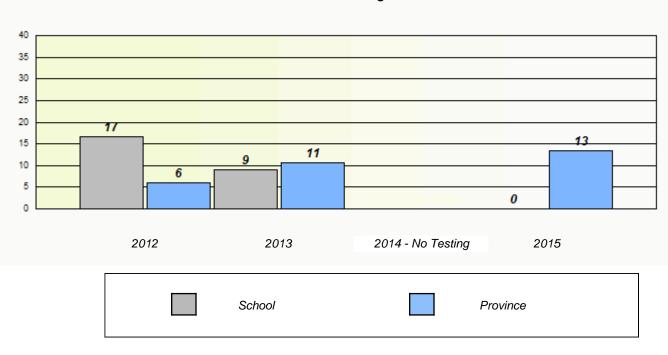

## Exemption/Unknown Rates

Reading

\* Reading score is composite of Non-Fiction and Fiction.