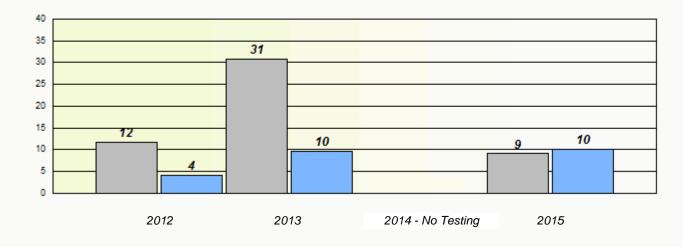

## NLESD - Central Region

School #: 125 Copper Ridge Academy

Participation Rates

**Demand Writing** 

Reading

\* Reading score is composite of Non-Fiction and Fiction.

School #: 133 Memorial Academy