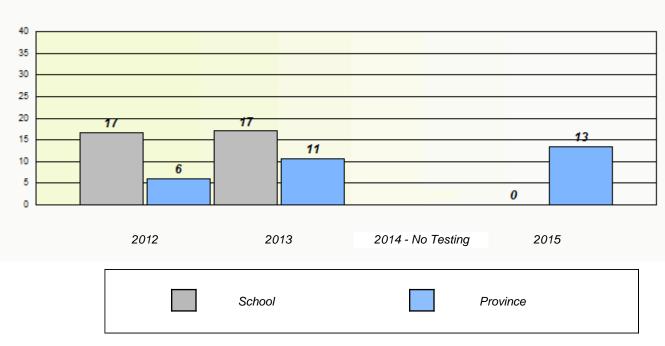

## NLESD - Central Region

School #: 125 Copper Ridge Academy

Participation Rates

**Demand Writing** 

Reading

\* Reading score is composite of Non-Fiction and Fiction.

School #: 133 Memorial Academy