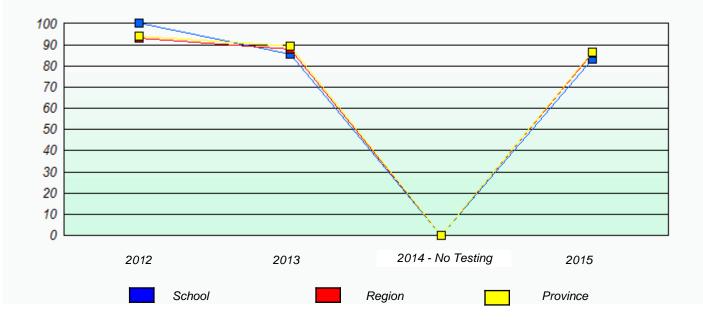

School #: 125 Copper Ridge Academy

## Exemption/Unknown Rates

Reading

\* Reading score is composite of Non-Fiction and Fiction.