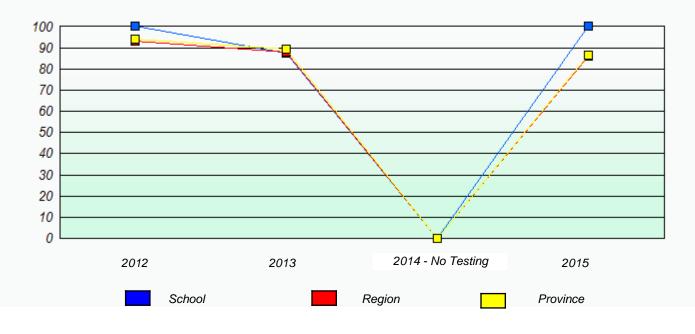

### NLESD - Central Region

School #: 405 Cottrell's Cove Academy

\* Reading score is composite of Non-Fiction and Fiction.

Cottrell's Cove Academy School #: 405

\* Reading score is composite of Non-Fiction and Fiction.