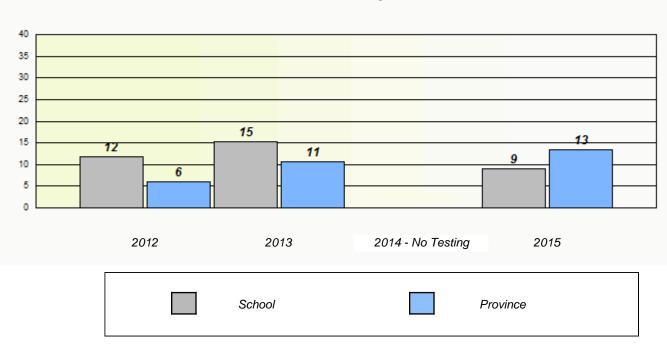

## NLESD - Central Region

School #: 125 Copper Ridge Academy

Participation Rates

**Demand Writing** 

Reading

\* Reading score is composite of Non-Fiction and Fiction.

School #: 133 Memorial Academy