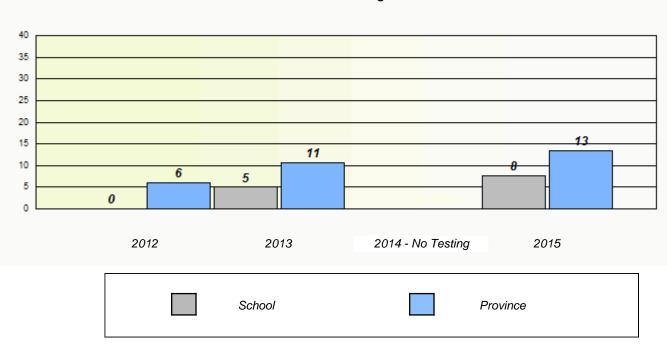

## NLESD - Central Region

School #: 125 Copper Ridge Academy

Participation Rates

**Demand Writing** 

Reading

\* Reading score is composite of Non-Fiction and Fiction.

School #: 133 Memorial Academy

# Participation Rates

#### **Demand Writing**

Reading

\* Reading score is composite of Non-Fiction and Fiction.

School #: 138 Victoria Academy

\* Reading score is composite of Non-Fiction and Fiction.

School #: 138 Victoria Academy