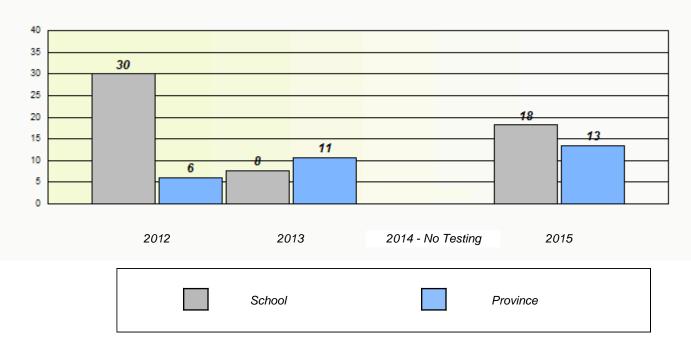

## Exemption/Unknown Rates

Reading

\* Reading score is composite of Non-Fiction and Fiction.

School #: 133 Memorial Academy

# Participation Rates

#### **Demand Writing**

Reading

\* Reading score is composite of Non-Fiction and Fiction.

School #: 138 Victoria Academy

\* Reading score is composite of Non-Fiction and Fiction.

School #: 138 Victoria Academy