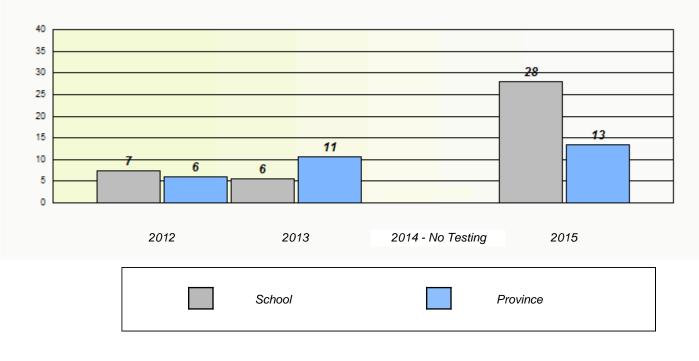

## Exemption/Unknown Rates

Reading

\* Reading score is composite of Non-Fiction and Fiction.