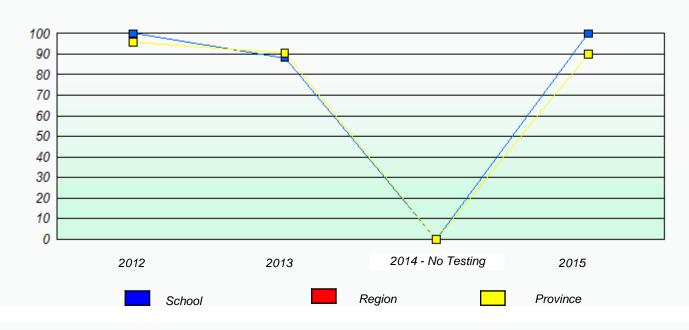

## Exemption/Unknown Rates

Reading

\* Reading score is composite of Non-Fiction and Fiction.