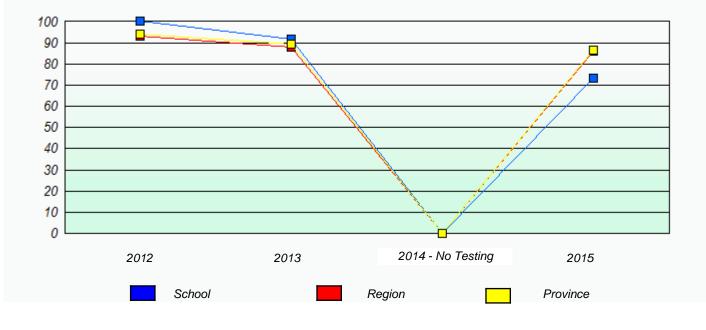

## Exemption/Unknown Rates

Reading

\* Reading score is composite of Non-Fiction and Fiction.