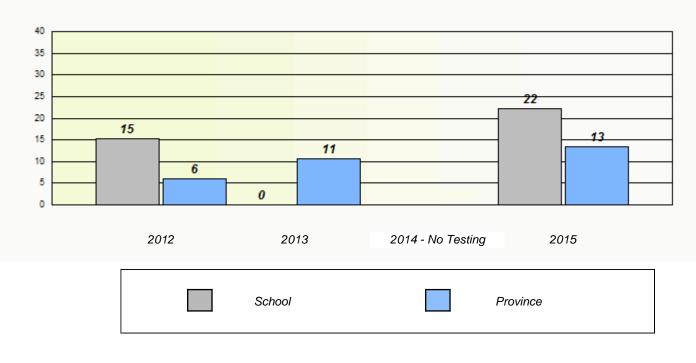

## NLESD - Central Region

School #: 125 Copper Ridge Academy

Participation Rates

**Demand Writing** 

Reading

\* Reading score is composite of Non-Fiction and Fiction.

School #: 133 Memorial Academy