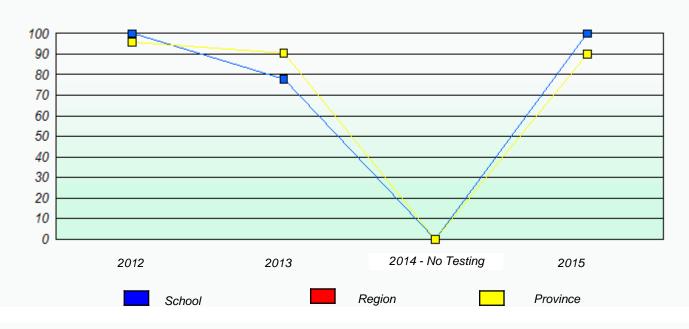

## Exemption/Unknown Rates

Reading

\* Reading score is composite of Non-Fiction and Fiction.

## NLESD - Central Region

School #: 125 Copper Ridge Academy

Participation Rates

**Demand Writing** 

Reading

\* Reading score is composite of Non-Fiction and Fiction.

School #: 133 Memorial Academy