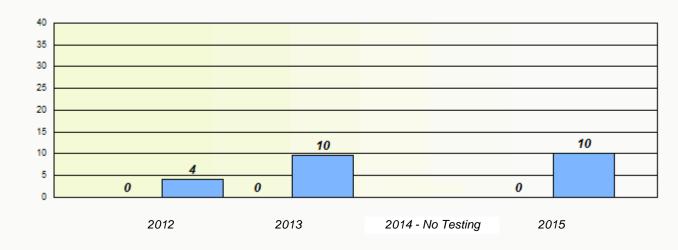

## Exemption/Unknown Rates

Reading

\* Reading score is composite of Non-Fiction and Fiction.

School #: 133 Memorial Academy

# Participation Rates

#### **Demand Writing**

Reading

\* Reading score is composite of Non-Fiction and Fiction.

School #: 138 Victoria Academy

\* Reading score is composite of Non-Fiction and Fiction.

School #: 138 Victoria Academy