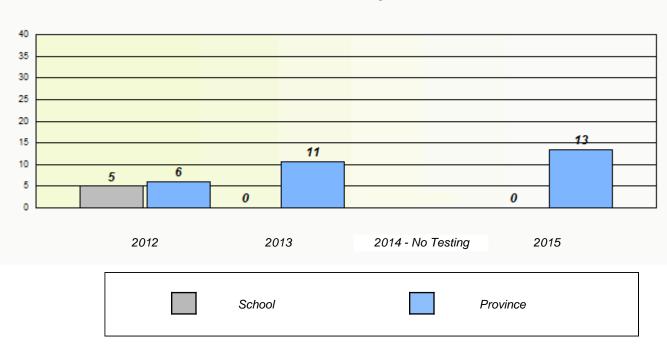

## Exemption/Unknown Rates

Reading

\* Reading score is composite of Non-Fiction and Fiction.