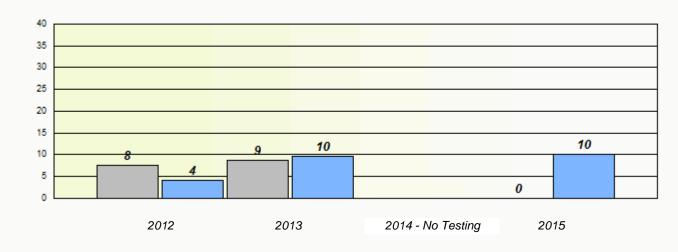

## NLESD - Central Region

School #: 125 Copper Ridge Academy

Participation Rates

**Demand Writing** 

Reading

\* Reading score is composite of Non-Fiction and Fiction.

School #: 133 Memorial Academy

# Participation Rates

#### **Demand Writing**

Reading

\* Reading score is composite of Non-Fiction and Fiction.

School #: 138 Victoria Academy

\* Reading score is composite of Non-Fiction and Fiction.

School #: 138 Victoria Academy