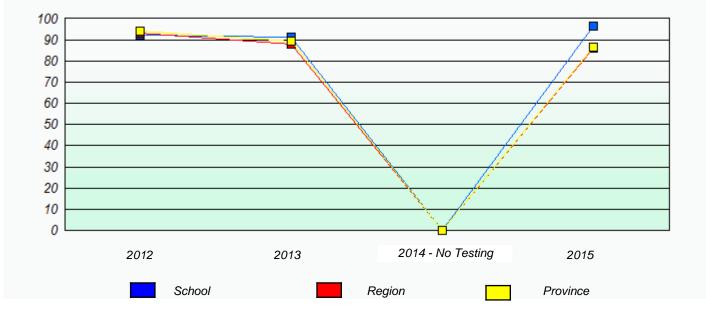

## Exemption/Unknown Rates

Reading

\* Reading score is composite of Non-Fiction and Fiction.

School #: 133 Memorial Academy