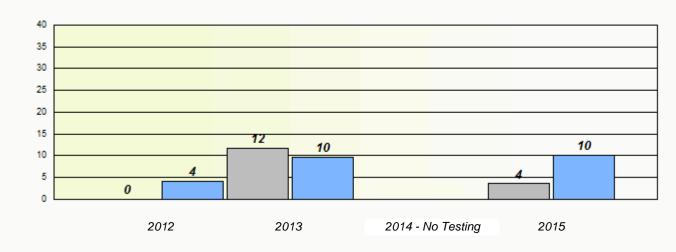

## NLESD - Central Region

School #: 125 Copper Ridge Academy

Participation Rates

**Demand Writing** 

Reading

\* Reading score is composite of Non-Fiction and Fiction.

School #: 133 Memorial Academy