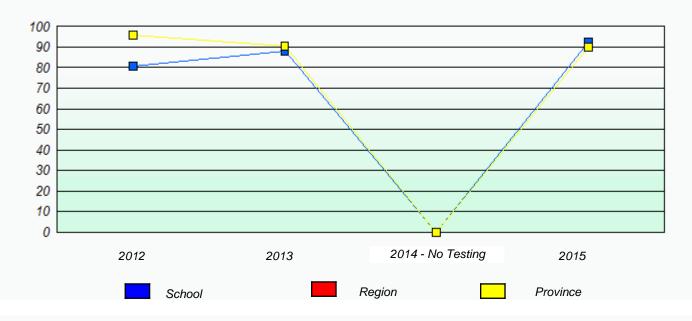

## Exemption/Unknown Rates

Reading

\* Reading score is composite of Non-Fiction and Fiction.

School #: 133 Memorial Academy