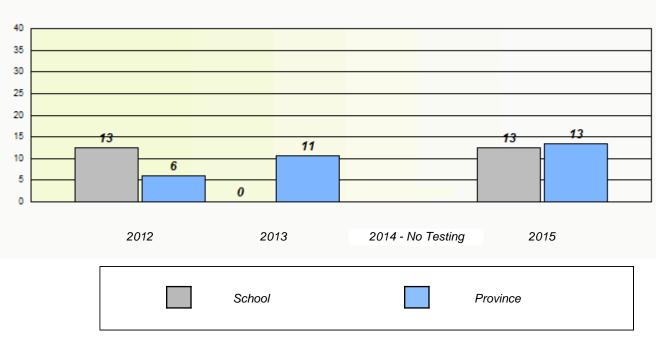

s

**Demand Writing** 



Reading



\* Reading score is composite of Non-Fiction and Fiction.



School #: 144 Sprucewood Academy

## Exemption/Unknown Rates







Reading

\* Reading score is composite of Non-Fiction and Fiction.



## NLESD - Central Region

School #: 144 Sprucewood Academy

Participation Rates

**Demand Writing** 



Reading



\* Reading score is composite of Non-Fiction and Fiction.



School #: 150 St. Joseph's Elementary

## Exemption/Unknown Rates









\* Reading score is composite of Non-Fiction and Fiction.



### NLESD - Central Region

School #: 150 St. Joseph's Elementary

Participation Rates

**Demand Writing** 



Reading



\* Reading score is composite of Non-Fiction and Fiction.



School #: 151 John Watkins Academy

## Exemption/Unknown Rates







Reading

\* Reading score is composite of Non-Fiction and Fiction.



## NLESD - Central Region

School #: 151 John Watkins Academy

Participation Rates

**Demand Writing** 



Reading



\* Reading score is composite of Non-Fiction and Fiction.



School #: 152 Valmont Academy

## Exemption/Unknown Rates







\* Reading score is composite of Non-Fiction and Fiction.



## NLESD - Central Region

School #: 152 Valmont Academy

Participation Rates

**Demand Writing** 



Reading



\* Reading score is composite of Non-Fiction and Fiction.



School #: 154 Hillside Elementary

## Exemption/Unknown Rates







Reading

\* Reading score is composite of Non-Fiction and Fiction.



## NLESD - Central Region

School #: 154 Hillside Elementary

Participation Rates

**Demand Writing** 



Read