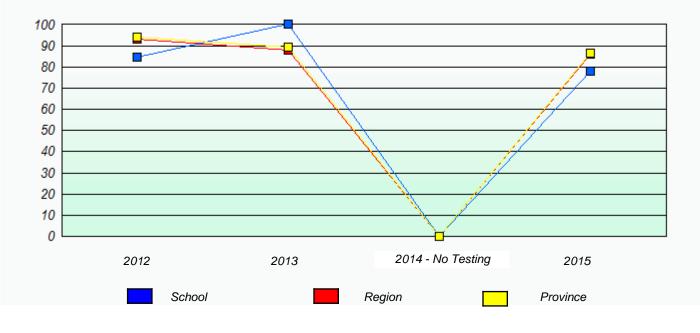

## Exemption/Unknown Rates

Reading

\* Reading score is composite of Non-Fiction and Fiction.