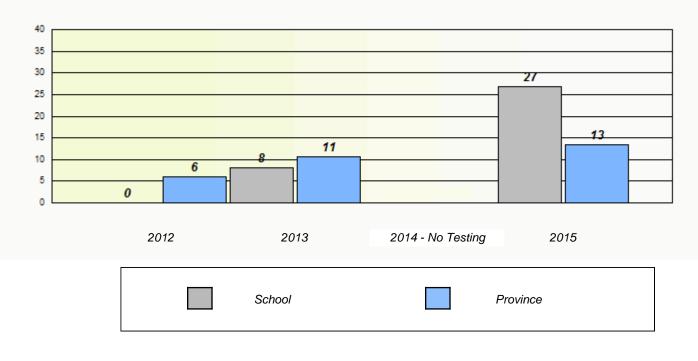

## NLESD - Central Region

School #: 125 Copper Ridge Academy

Participation Rates

**Demand Writing** 

Reading

\* Reading score is composite of Non-Fiction and Fiction.

School #: 133 Memorial Academy

# Participation Rates

#### **Demand Writing**

Reading

\* Reading score is composite of Non-Fiction and Fiction.

School #: 138 Victoria Academy

\* Reading score is composite of Non-Fiction and Fiction.

School #: 138 Victoria Academy