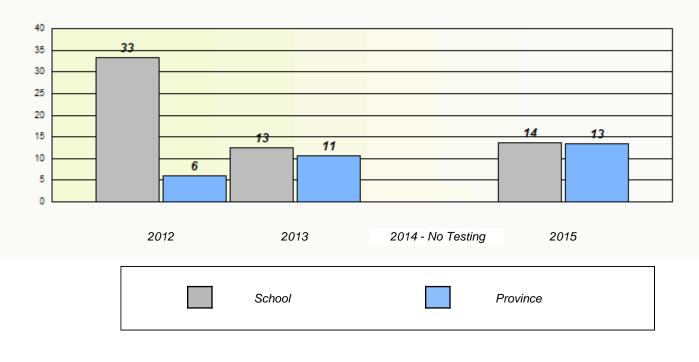

## NLESD - Central Region

School #: 125 Copper Ridge Academy

Participation Rates

**Demand Writing** 

Reading

\* Reading score is composite of Non-Fiction and Fiction.

School #: 133 Memorial Academy

# Participation Rates