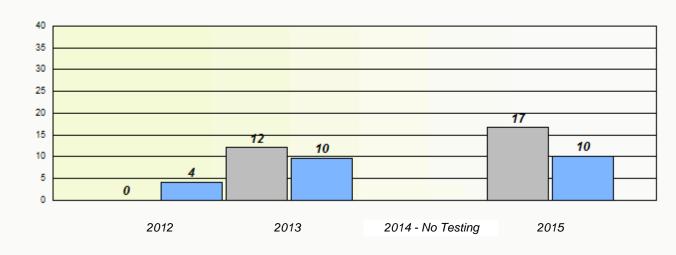

## NLESD - Central Region

School #: 125 Copper Ridge Academy

Participation Rates

**Demand Writing** 

Reading

\* Reading score is composite of Non-Fiction and Fiction.

School #: 133 Memorial Academy