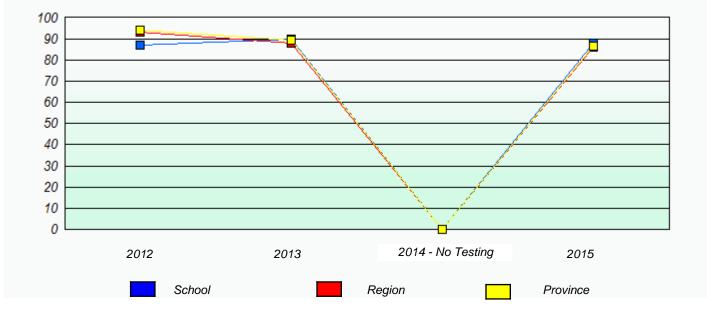

## NLESD - Central Region

School #: 125 Copper Ridge Academy

Participation Rates

**Demand Writing** 

Reading

\* Reading score is composite of Non-Fiction and Fiction.

School #: 133 Memorial Academy