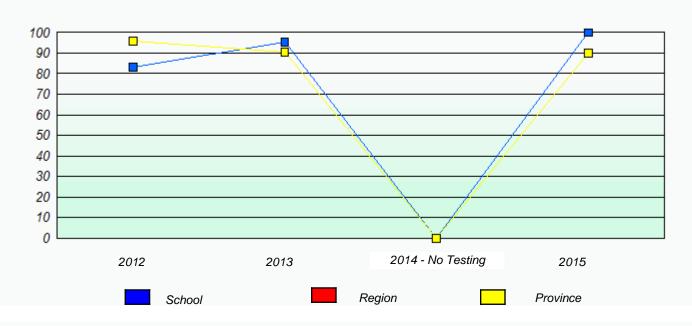

## Exemption/Unknown Rates

Reading

\* Reading score is composite of Non-Fiction and Fiction.

School #: 133 Memorial Academy