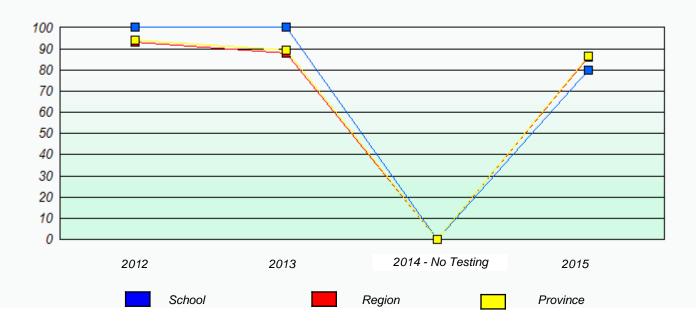

## NLESD - Central Region

School #: 125 Copper Ridge Academy

Participation Rates

**Demand Writing** 

Reading

\* Reading score is composite of Non-Fiction and Fiction.

School #: 133 Memorial Academy