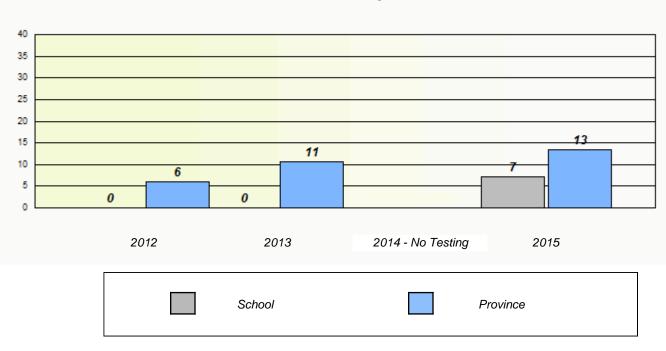

## NLESD - Central Region

School #: 125 Copper Ridge Academy

Participation Rates

**Demand Writing** 

Reading

\* Reading score is composite of Non-Fiction and Fiction.

School #: 133 Memorial Academy