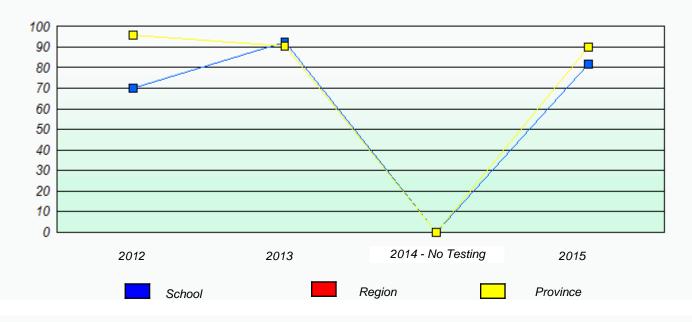

## NLESD - Central Region

School #: 125 Copper Ridge Academy

Participation Rates

**Demand Writing** 

Reading

\* Reading score is composite of Non-Fiction and Fiction.

School #: 133 Memorial Academy

# Participation Rates

#### **Demand Writing**

Reading

\* Reading score is composite of Non-Fiction and Fiction.

School #: 138 Victoria Academy

\* Reading score is composite of Non-Fiction and Fiction.

School #: 138 Victoria Academy