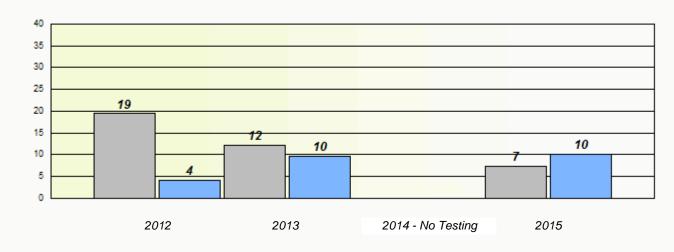

## NLESD - Central Region

School #: 125 Copper Ridge Academy

Participation Rates

**Demand Writing** 

Reading

\* Reading score is composite of Non-Fiction and Fiction.

School #: 133 Memorial Academy