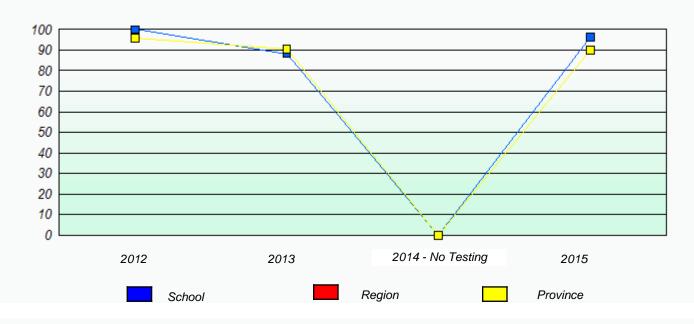

## NLESD - Central Region

School #: 125 Copper Ridge Academy

Participation Rates

**Demand Writing** 

Reading

\* Reading score is composite of Non-Fiction and Fiction.

School #: 133 Memorial Academy