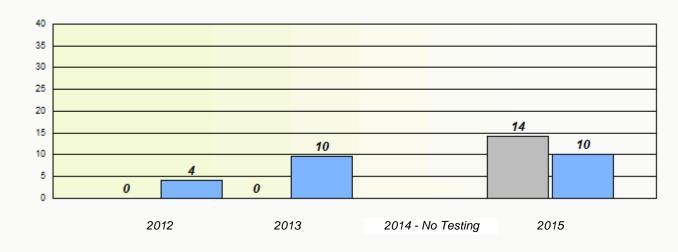

## Exemption/Unknown Rates

Reading

\* Reading score is composite of Non-Fiction and Fiction.