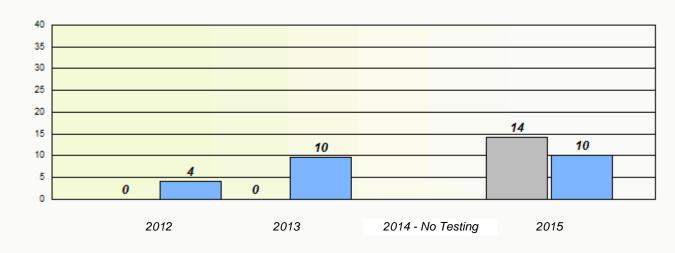

## Exemption/Unknown Rates

Reading

\* Reading score is composite of Non-Fiction and Fiction.

## NLESD - Central Region

School #: 125 Copper Ridge Academy

Participation Rates

**Demand Writing** 

Reading

\* Reading score is composite of Non-Fiction and Fiction.

School #: 133 Memorial Academy