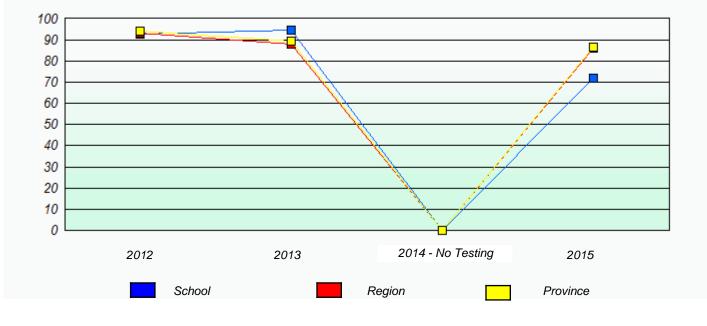

## NLESD - Central Region

School #: 125 Copper Ridge Academy

Participation Rates

**Demand Writing** 

Reading

\* Reading score is composite of Non-Fiction and Fiction.

School #: 133 Memorial Academy

# Participation Rates

#### **Demand Writing**

Reading

\* Reading score is composite of Non-Fiction and Fiction.

School #: 138 Victoria Academy

\* Reading score is composite of Non-Fiction and Fiction.

School #: 138 Victoria Academy