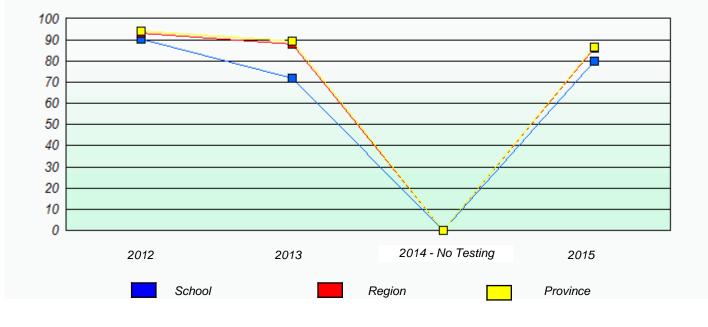

School #: 125 Copper Ridge Academy

## Exemption/Unknown Rates

Reading

\* Reading score is composite of Non-Fiction and Fiction.

## NLESD - Central Region

School #: 125 Copper Ridge Academy

Participation Rates

**Demand Writing** 

Reading

\* Reading score is composite of Non-Fiction and Fiction.

School #: 133 Memorial Academy