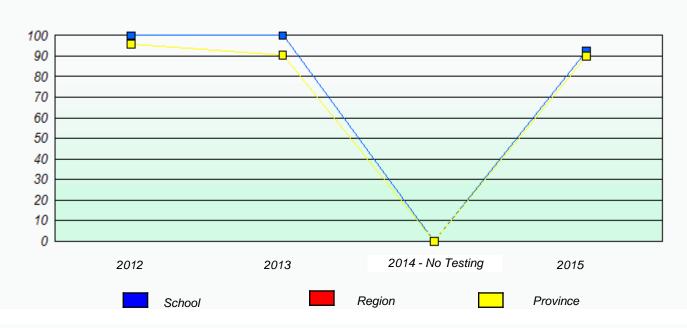

## NLESD - Central Region

School #: 125 Copper Ridge Academy

Participation Rates

**Demand Writing** 

Reading

\* Reading score is composite of Non-Fiction and Fiction.

School #: 133 Memorial Academy