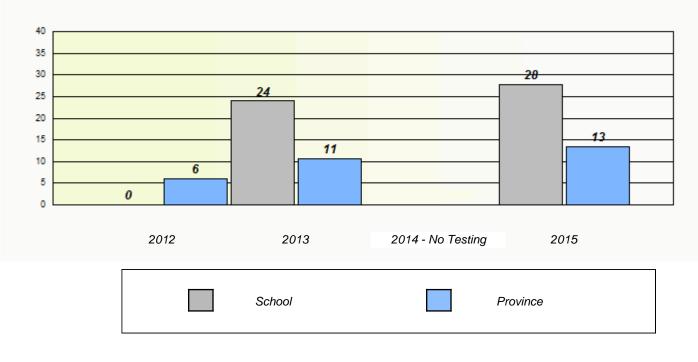

## NLESD - Central Region

School #: 125 Copper Ridge Academy

Participation Rates

**Demand Writing** 

Reading

\* Reading score is composite of Non-Fiction and Fiction.

School #: 133 Memorial Academy