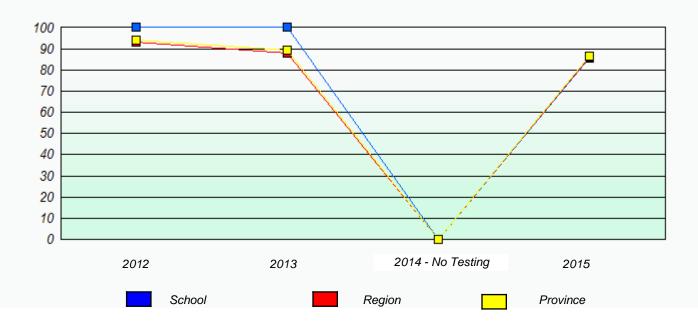

## NLESD - Central Region

School #: 125 Copper Ridge Academy

Participation Rates

**Demand Writing** 

Reading

\* Reading score is composite of Non-Fiction and Fiction.

School #: 133 Memorial Academy