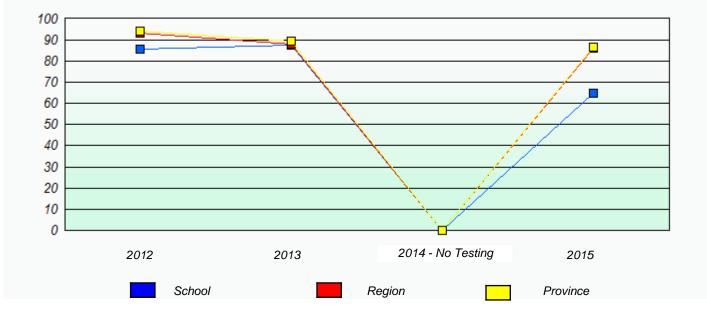

## NLESD - Central Region

School #: 125 Copper Ridge Academy

Participation Rates

**Demand Writing** 

Reading

\* Reading score is composite of Non-Fiction and Fiction.

School #: 133 Memorial Academy