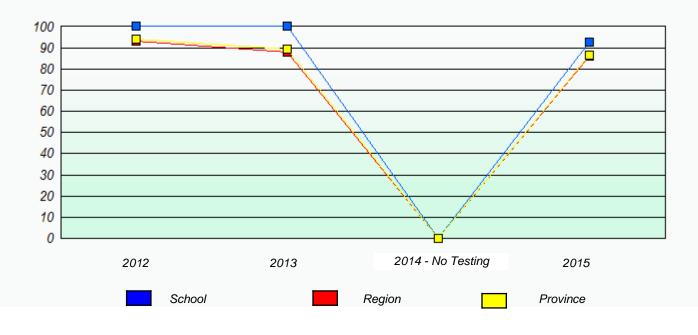

## NLESD - Central Region

School #: 125 Copper Ridge Academy

Participation Rates

**Demand Writing** 

Reading

\* Reading score is composite of Non-Fiction and Fiction.

School #: 133 Memorial Academy

## Exemption/Unknown Rates

Reading

\* Reading score is composite of Non-Fiction and Fiction.

School #: 133 Memorial Academy