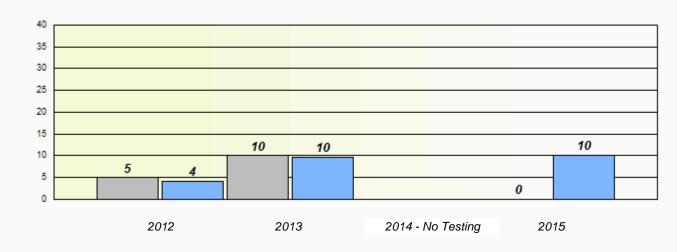

## Exemption/Unknown Rates

Reading

\* Reading score is composite of Non-Fiction and Fiction.