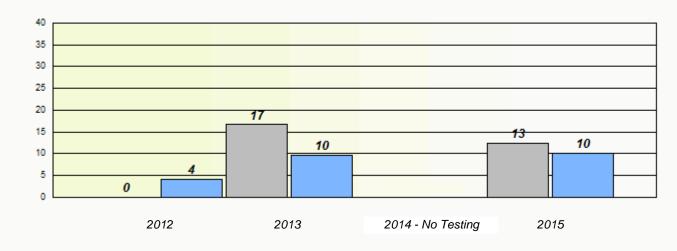

## NLESD - Central Region

School #: 125 Copper Ridge Academy

Participation Rates

**Demand Writing** 

Reading

\* Reading score is composite of Non-Fiction and Fiction.

School #: 133 Memorial Academy

# Participation Rates

#### **Demand Writing**

Reading

\* Reading score is composite of Non-Fiction and Fiction.

School #: 138 Victoria Academy

\* Reading score is composite of Non-Fiction and Fiction.

School #: 138 Victoria Academy