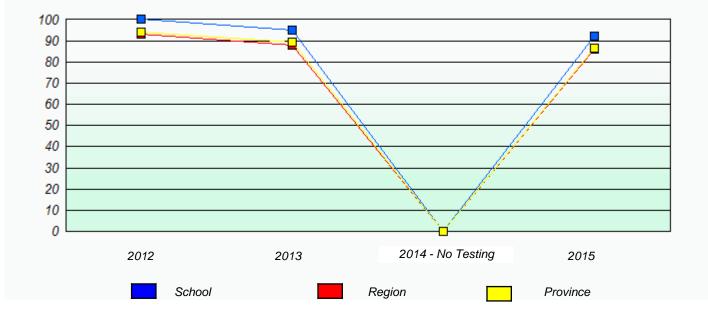

## Exemption/Unknown Rates

Reading

\* Reading score is composite of Non-Fiction and Fiction.