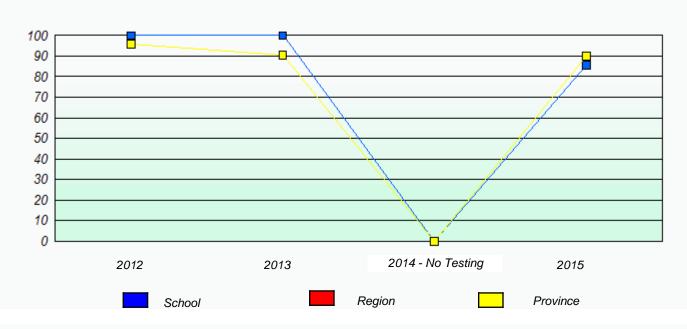

School #: 125 Copper Ridge Academy

## Exemption/Unknown Rates

Reading

\* Reading score is composite of Non-Fiction and Fiction.

## NLESD - Central Region

School #: 125 Copper Ridge Academy

Participation Rates

**Demand Writing** 

Reading

\* Reading score is composite of Non-Fiction and Fiction.

School #: 133 Memorial Academy