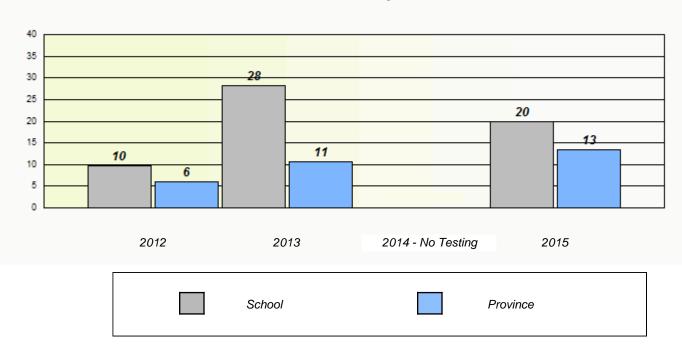

## NLESD - Central Region

School #: 125 Copper Ridge Academy

Participation Rates

**Demand Writing** 

Reading

\* Reading score is composite of Non-Fiction and Fiction.

School #: 133 Memorial Academy