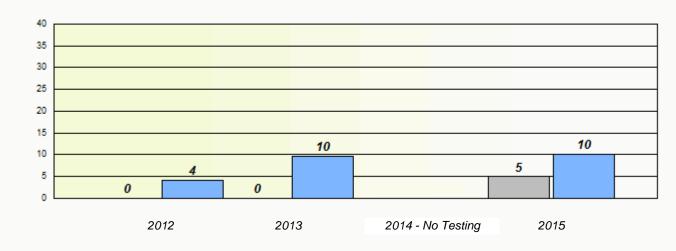

## NLESD - Central Region

School #: 125 Copper Ridge Academy

Participation Rates

**Demand Writing** 

Reading

\* Reading score is composite of Non-Fiction and Fiction.

School #: 133 Memorial Academy