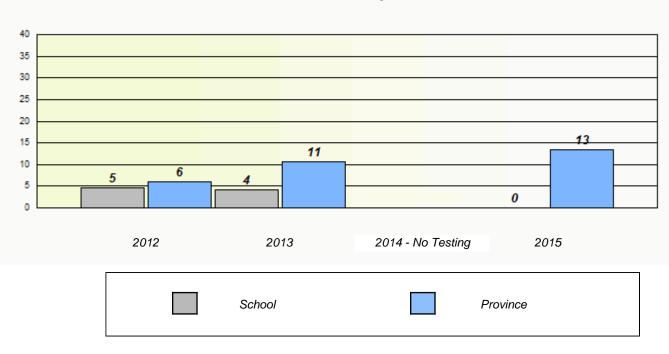

## Exemption/Unknown Rates

Reading

\* Reading score is composite of Non-Fiction and Fiction.