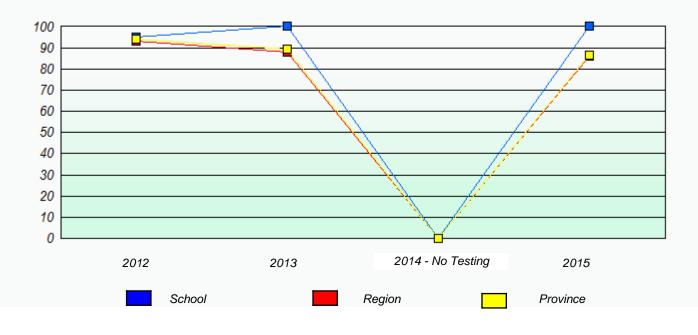

## NLESD - Central Region

School #: 125 Copper Ridge Academy

Participation Rates

**Demand Writing** 

Reading

\* Reading score is composite of Non-Fiction and Fiction.

School #: 133 Memorial Academy