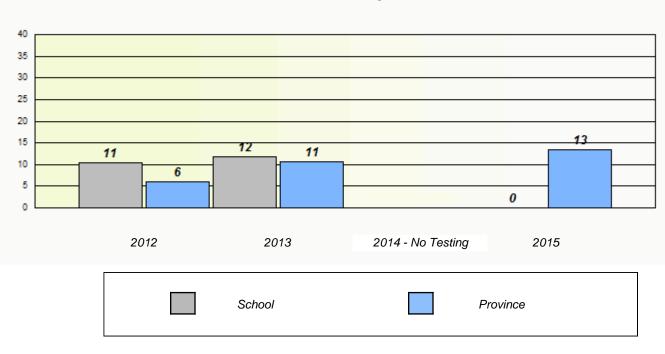

## NLESD - Central Region

School #: 125 Copper Ridge Academy

Participation Rates

**Demand Writing** 

Reading

\* Reading score is composite of Non-Fiction and Fiction.

School #: 133 Memorial Academy

# Participation Rates

#### **Demand Writing**

Reading

\* Reading score is composite of Non-Fiction and Fiction.

School #: 138 Victoria Academy

\* Reading score is composite of Non-Fiction and Fiction.

School #: 138 Victoria Academy