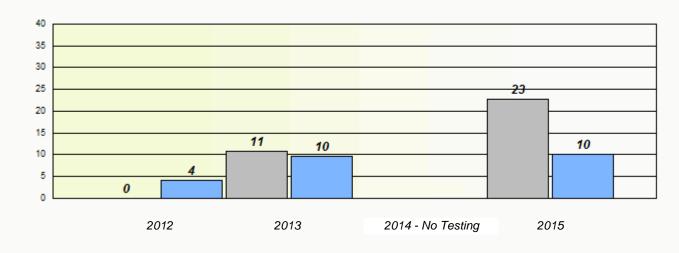

## NLESD - Central Region

School #: 125 Copper Ridge Academy

Participation Rates

**Demand Writing** 

Reading

\* Reading score is composite of Non-Fiction and Fiction.

School #: 133 Memorial Academy