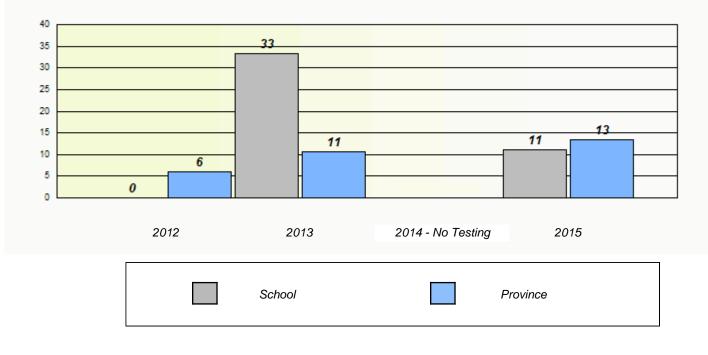

## NLESD - Central Region

School #: 125 Copper Ridge Academy

Participation Rates

**Demand Writing** 

Reading

\* Reading score is composite of Non-Fiction and Fiction.

School #: 133 Memorial Academy

# Participation Rates

#### **Demand Writing**

Reading

\* Reading score is composite of Non-Fiction and Fiction.

School #: 138 Victoria Academy

\* Reading score is composite of Non-Fiction and Fiction.

School #: 138 Victoria Academy