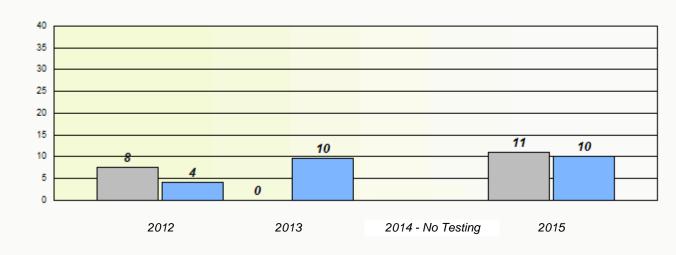

## NLESD - Central Region

School #: 125 Copper Ridge Academy

Participation Rates

**Demand Writing** 

Reading

\* Reading score is composite of Non-Fiction and Fiction.

School #: 133 Memorial Academy

# Participation Rates

#### **Demand Writing**

Reading

\* Reading score is composite of Non-Fiction and Fiction.

School #: 138 Victoria Academy

\* Reading score is composite of Non-Fiction and Fiction.

School #: 138 Victoria Academy