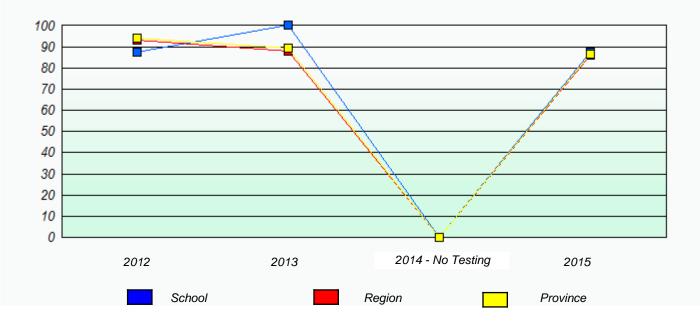

School #: 125 Copper Ridge Academy

## Exemption/Unknown Rates

Reading

\* Reading score is composite of Non-Fiction and Fiction.