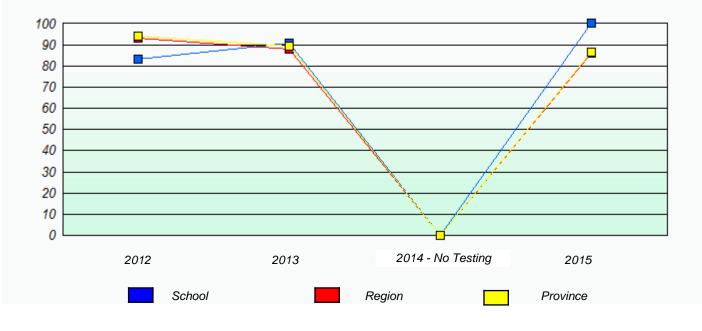

## NLESD - Central Region

School #: 125 Copper Ridge Academy

Participation Rates

**Demand Writing** 

Reading

\* Reading score is composite of Non-Fiction and Fiction.

School #: 133 Memorial Academy