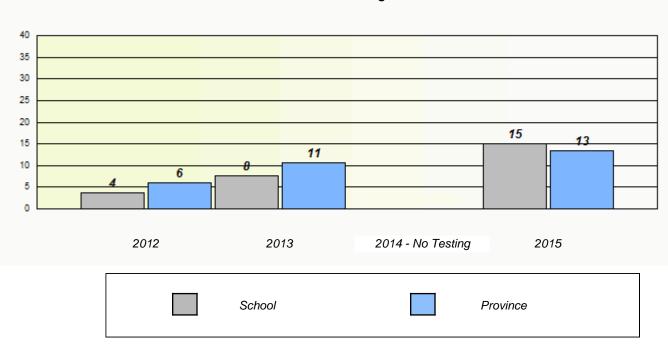

## Exemption/Unknown Rates

Reading

\* Reading score is composite of Non-Fiction and Fiction.