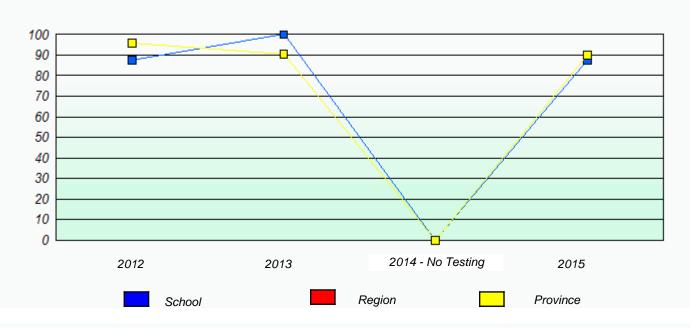

School #: 125 Copper Ridge Academy

## NLESD - Central Region

School #: 125 Copper Ridge Academy

Participation Rates

**Demand Writing** 

Reading

\* Reading score is composite of Non-Fiction and Fiction.

School #: 133 Memorial Academy