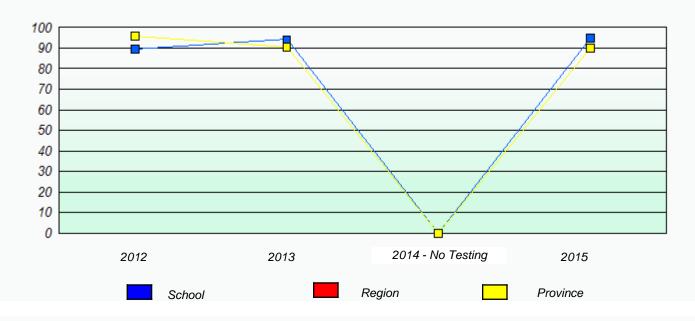

## Exemption/Unknown Rates

Reading

\* Reading score is composite of Non-Fiction and Fiction.

## NLESD - Central Region

School #: 125 Copper Ridge Academy

Participation Rates

**Demand Writing** 

Reading

\* Reading score is composite of Non-Fiction and Fiction.

School #: 133 Memorial Academy