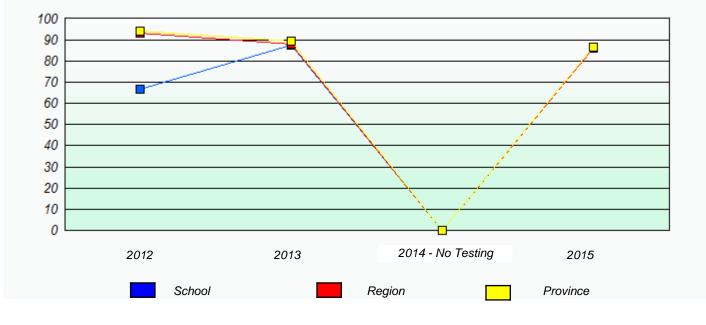

## NLESD - Central Region

School #: 125 Copper Ridge Academy

Participation Rates

**Demand Writing** 

Reading

\* Reading score is composite of Non-Fiction and Fiction.

School #: 133 Memorial Academy