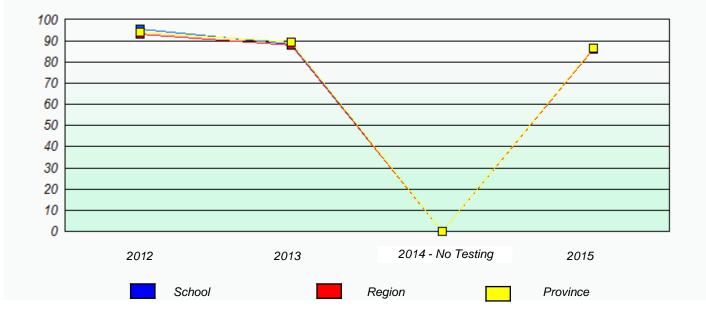

## Exemption/Unknown Rates

Reading

\* Reading score is composite of Non-Fiction and Fiction.