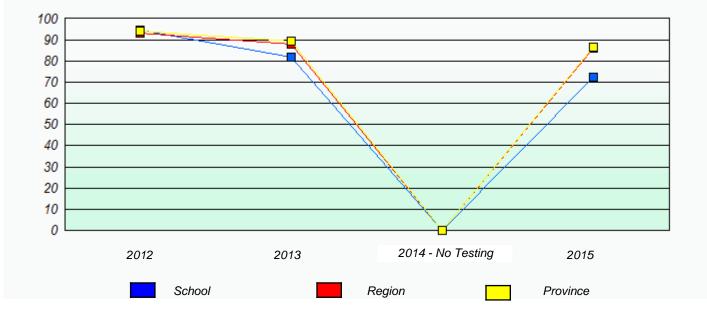

## NLESD - Central Region

School #: 125 Copper Ridge Academy

Participation Rates

**Demand Writing** 

Reading

\* Reading score is composite of Non-Fiction and Fiction.

School #: 133 Memorial Academy