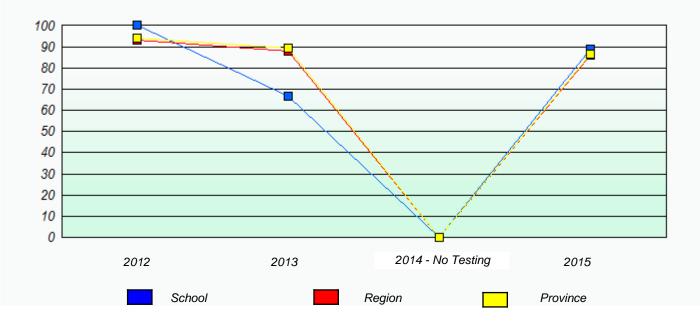

## Exemption/Unknown Rates

Reading

\* Reading score is composite of Non-Fiction and Fiction.

## NLESD - Central Region

School #: 125 Copper Ridge Academy

Participation Rates

**Demand Writing** 

Reading

\* Reading score is composite of Non-Fiction and Fiction.

School #: 133 Memorial Academy