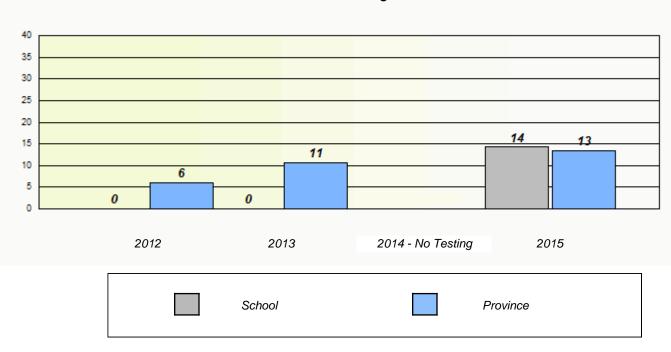

## NLESD - Central Region

School #: 125 Copper Ridge Academy

Participation Rates

**Demand Writing** 

Reading

\* Reading score is composite of Non-Fiction and Fiction.

School #: 133 Memorial Academy

# Participation Rates

#### **Demand Writing**

Reading

\* Reading score is composite of Non-Fiction and Fiction.

School #: 138 Victoria Academy

\* Reading score is composite of Non-Fiction and Fiction.

School #: 138 Victoria Academy