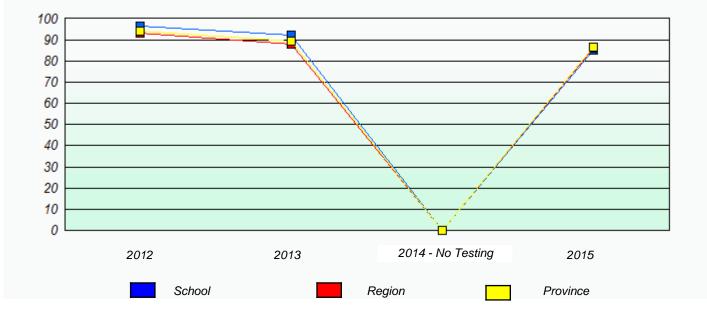

## NLESD - Central Region

School #: 125 Copper Ridge Academy

Participation Rates

**Demand Writing** 

Reading

\* Reading score is composite of Non-Fiction and Fiction.

School #: 133 Memorial Academy