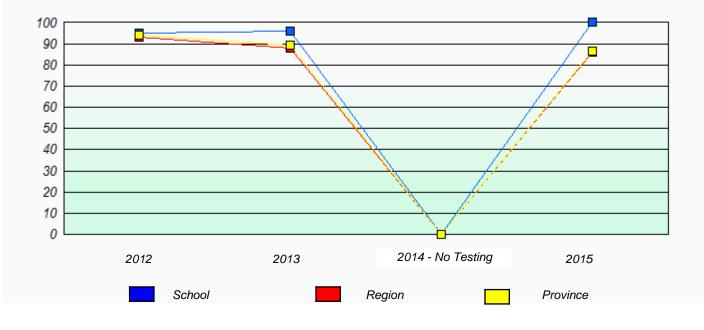

School #: 125 Copper Ridge Academy

## Exemption/Unknown Rates

Reading

\* Reading score is composite of Non-Fiction and Fiction.

## NLESD - Central Region

School #: 125 Copper Ridge Academy

Participation Rates

**Demand Writing** 

Reading

\* Reading score is composite of Non-Fiction and Fiction.

School #: 133 Memorial Academy