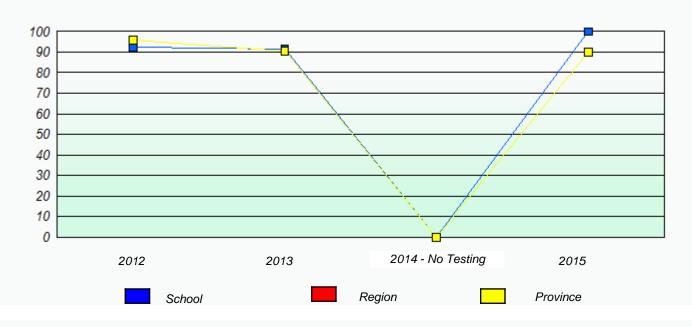

## Exemption/Unknown Rates

Reading

\* Reading score is composite of Non-Fiction and Fiction.