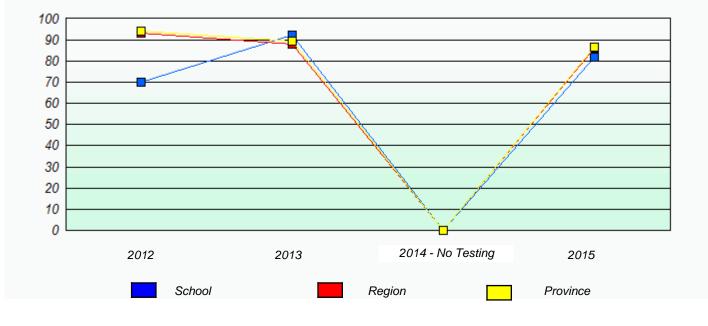

School #: 125 Copper Ridge Academy

## Exemption/Unknown Rates

Reading

\* Reading score is composite of Non-Fiction and Fiction.

## NLESD - Central Region

School #: 125 Copper Ridge Academy

Participation Rates

**Demand Writing** 

Reading

\* Reading score is composite of Non-Fiction and Fiction.

School #: 133 Memorial Academy