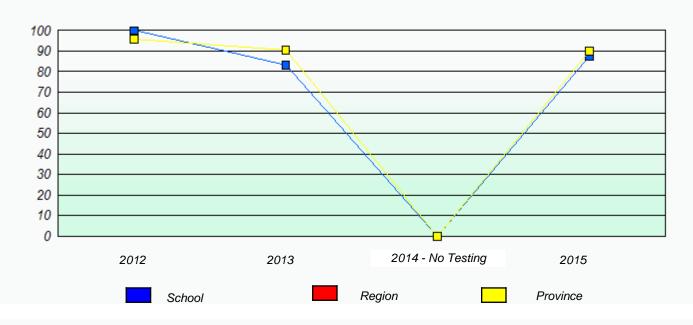

School #: 125 Copper Ridge Academy

## Exemption/Unknown Rates

Reading

\* Reading score is composite of Non-Fiction and Fiction.