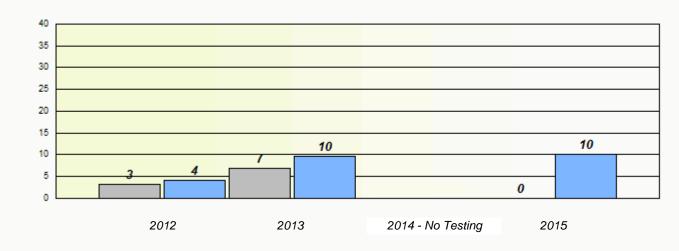

## NLESD - Central Region

School #: 125 Copper Ridge Academy

Participation Rates

**Demand Writing** 

Reading

\* Reading score is composite of Non-Fiction and Fiction.

School #: 133 Memorial Academy