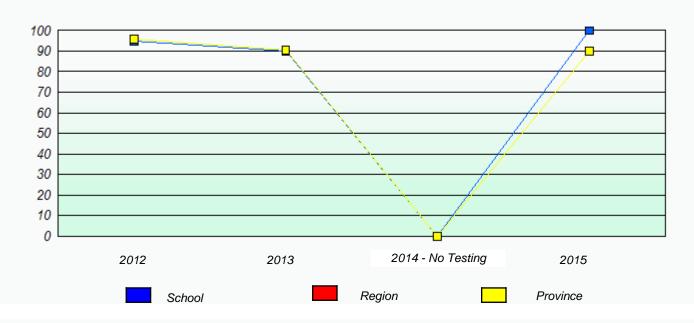

School #: 125 Copper Ridge Academy

## Exemption/Unknown Rates

Reading

\* Reading score is composite of Non-Fiction and Fiction.