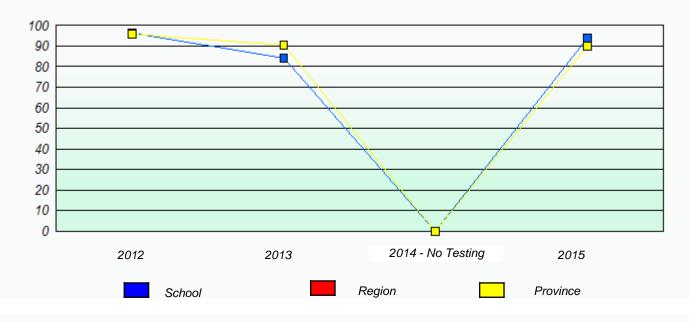

School #: 125 Copper Ridge Academy

## Exemption/Unknown Rates

Reading

\* Reading score is composite of Non-Fiction and Fiction.