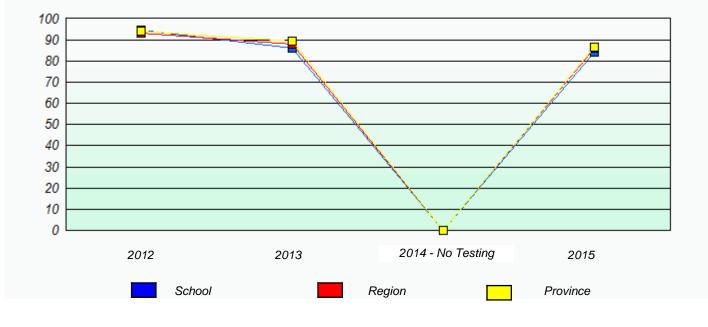

School #: 125 Copper Ridge Academy

## NLESD - Central Region

School #: 125 Copper Ridge Academy

Participation Rates

**Demand Writing** 

Reading

\* Reading score is composite of Non-Fiction and Fiction.

School #: 133 Memorial Academy