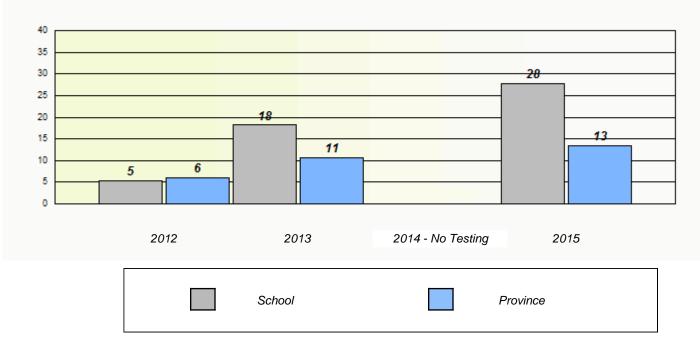

## NLESD - Central Region

School #: 125 Copper Ridge Academy

Participation Rates

**Demand Writing** 

Reading

\* Reading score is composite of Non-Fiction and Fiction.

School #: 133 Memorial Academy