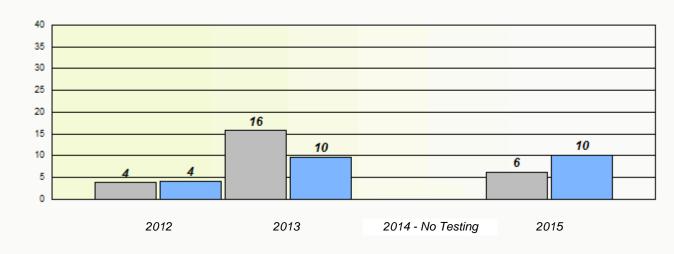

## NLESD - Central Region

School #: 125 Copper Ridge Academy

Participation Rates

**Demand Writing** 

Reading

\* Reading score is composite of Non-Fiction and Fiction.

School #: 133 Memorial Academy