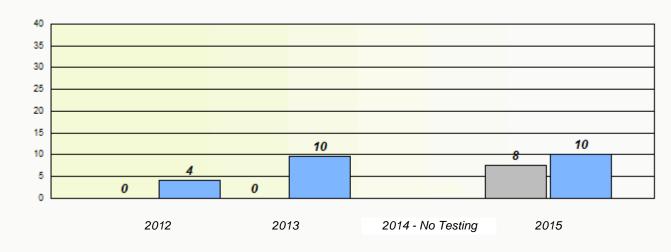

## NLESD - Central Region

School #: 125 Copper Ridge Academy

Participation Rates

**Demand Writing** 

Reading

\* Reading score is composite of Non-Fiction and Fiction.

School #: 133 Memorial Academy