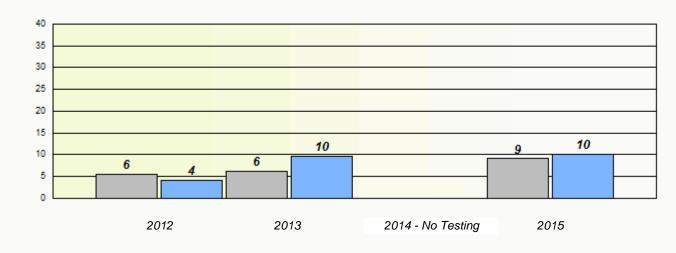

School #: 125 Copper Ridge Academy

## Exemption/Unknown Rates

Reading

\* Reading score is composite of Non-Fiction and Fiction.