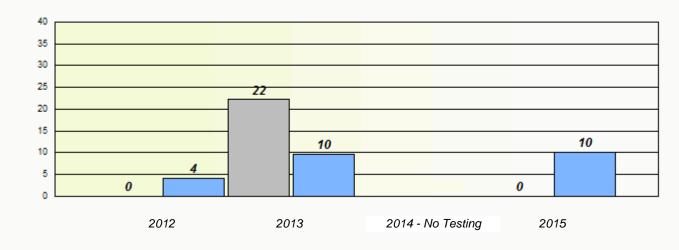

## NLESD - Central Region

School #: 125 Copper Ridge Academy

Participation Rates

**Demand Writing** 

Reading

\* Reading score is composite of Non-Fiction and Fiction.

School #: 133 Memorial Academy