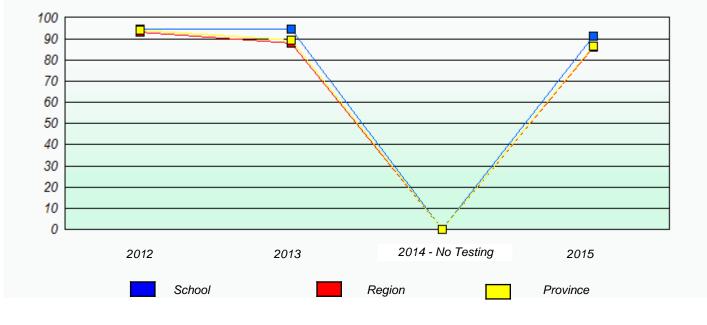

## Exemption/Unknown Rates

Reading

\* Reading score is composite of Non-Fiction and Fiction.

## NLESD - Central Region

School #: 125 Copper Ridge Academy

Participation Rates

**Demand Writing** 

Reading

\* Reading score is composite of Non-Fiction and Fiction.

School #: 133 Memorial Academy