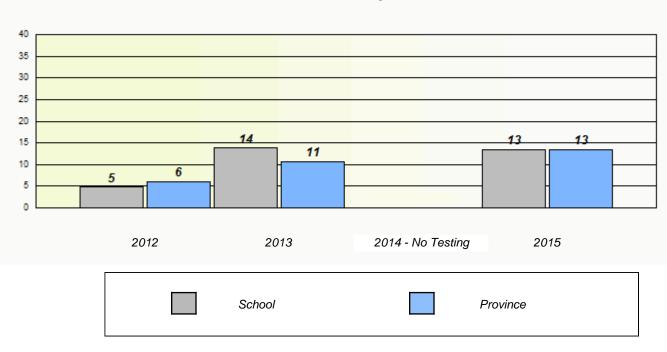

## Exemption/Unknown Rates

Reading

\* Reading score is composite of Non-Fiction and Fiction.