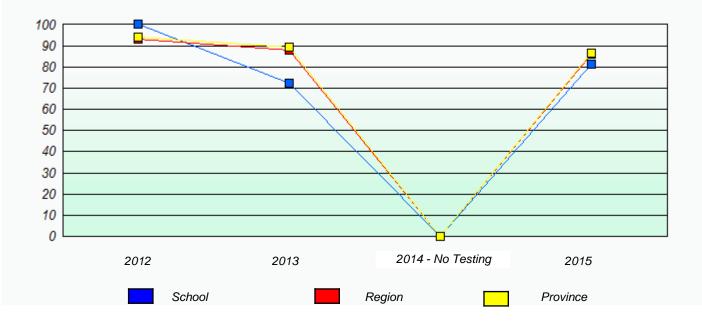

## NLESD - Central Region

School #: 125 Copper Ridge Academy

Participation Rates

**Demand Writing** 

Reading

\* Reading score is composite of Non-Fiction and Fiction.

School #: 133 Memorial Academy