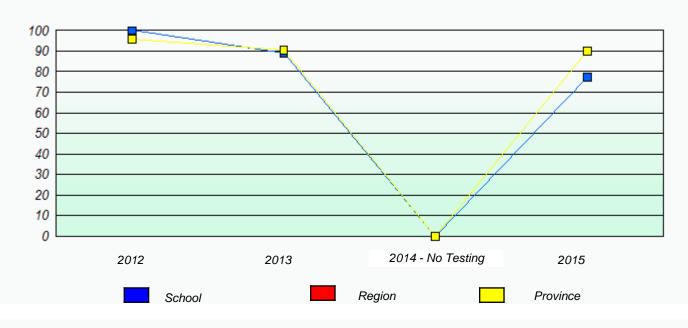

## Exemption/Unknown Rates

Reading

\* Reading score is composite of Non-Fiction and Fiction.

School #: 133 Memorial Academy

# Participation Rates

#### **Demand Writing**

Reading

\* Reading score is composite of Non-Fiction and Fiction.

School #: 138 Victoria Academy

\* Reading score is composite of Non-Fiction and Fiction.

School #: 138 Victoria Academy