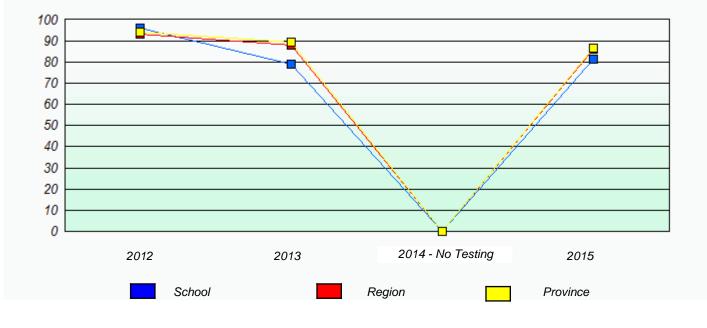

## NLESD - Central Region

School #: 125 Copper Ridge Academy

Participation Rates

**Demand Writing** 

Reading

\* Reading score is composite of Non-Fiction and Fiction.

School #: 133 Memorial Academy

# Participation Rates