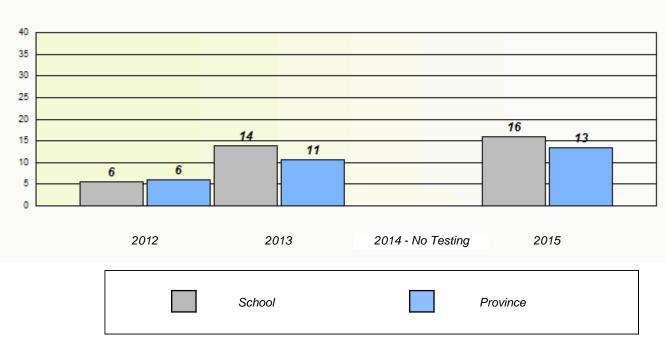

## NLESD - Central Region

School #: 125 Copper Ridge Academy

Participation Rates

**Demand Writing** 

Reading

\* Reading score is composite of Non-Fiction and Fiction.

School #: 133 Memorial Academy