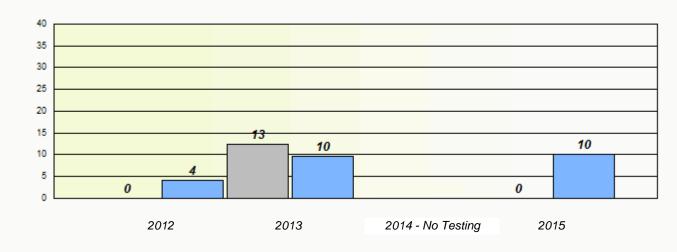

## NLESD - Central Region

School #: 125 Copper Ridge Academy

Participation Rates

**Demand Writing** 

Reading

\* Reading score is composite of Non-Fiction and Fiction.

School #: 133 Memorial Academy

# Participation Rates

#### **Demand Writing**

Reading

\* Reading score is composite of Non-Fiction and Fiction.

School #: 138 Victoria Academy

\* Reading score is composite of Non-Fiction and Fiction.

School #: 138 Victoria Academy