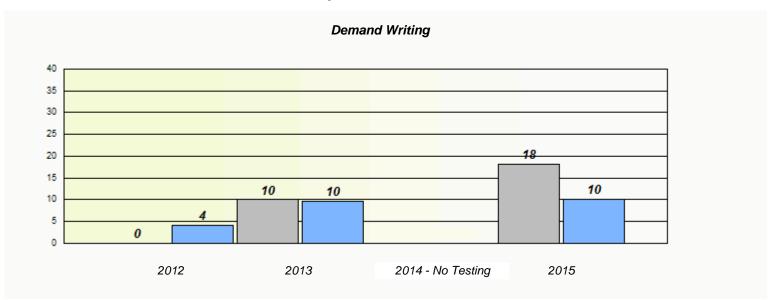

### Participation Rates **Demand Writing** School data with 5 or fewer students withheld for reasons of confidentiality. 2014 - No Testing 2012 2013 2015 Region Province School Reading School data with 5 or fewer students withheld for reasons of confidentiality. 2014 - No Testing 2012 2013 2015 School Region Province