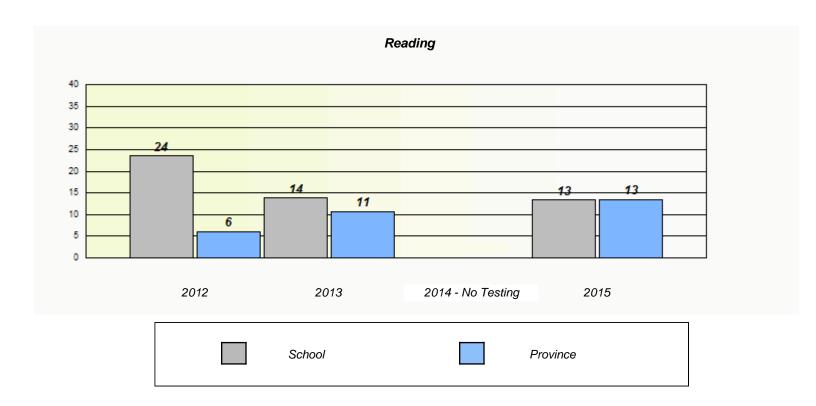

# Demand Writing School data with 5 or fewer students withheld for reasons of confidentiality. 2012 2013 2014 - No Testing 2015

|           |                                                                               | Reading                |  |  |  |  |  |  |
|-----------|-------------------------------------------------------------------------------|------------------------|--|--|--|--|--|--|
| School de | School data with 5 or fewer students withheld for reasons of confidentiality. |                        |  |  |  |  |  |  |
|           |                                                                               |                        |  |  |  |  |  |  |
|           |                                                                               |                        |  |  |  |  |  |  |
|           |                                                                               |                        |  |  |  |  |  |  |
|           |                                                                               |                        |  |  |  |  |  |  |
|           |                                                                               |                        |  |  |  |  |  |  |
|           |                                                                               |                        |  |  |  |  |  |  |
| 2012      | 2013                                                                          | 2014 - No Testing 2015 |  |  |  |  |  |  |
|           |                                                                               |                        |  |  |  |  |  |  |
|           | School                                                                        | Province               |  |  |  |  |  |  |
|           |                                                                               |                        |  |  |  |  |  |  |

<sup>\*</sup> Reading score is composite of Non-Fiction and Fiction.

NLESD - Western Region

School #: 022 William Gillett Academy