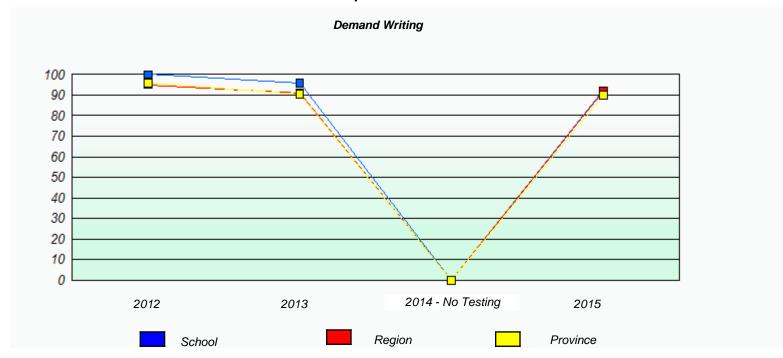

### Participation Rates **Demand Writing** School data with 5 or fewer students withheld for reasons of confidentiality. 2014 - No Testing 2012 2013 2015 Region Province School Reading School data with 5 or fewer students withheld for reasons of confidentiality. 2014 - No Testing 2012 2013 2015 School Region Province