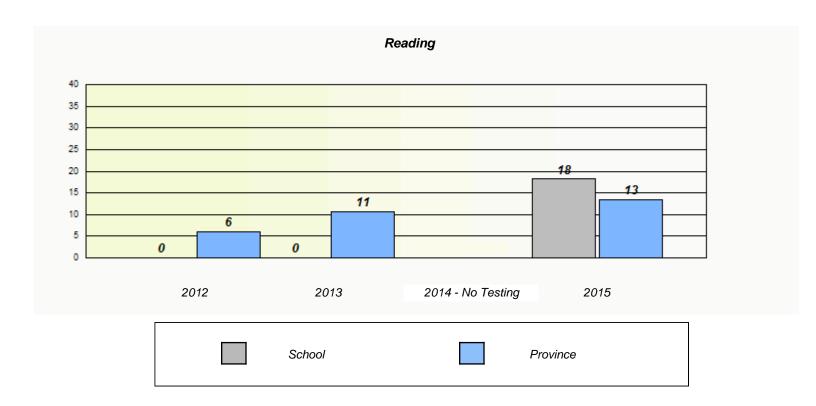

NLESD - Western Region

School #: 022 William Gillett Academy

# Demand Writing School data with 5 or fewer students withheld for reasons of confidentiality. 2012 2013 2014 - No Testing 2015

|           |                                                                               | Reading                |  |  |  |  |  |  |
|-----------|-------------------------------------------------------------------------------|------------------------|--|--|--|--|--|--|
| School de | School data with 5 or fewer students withheld for reasons of confidentiality. |                        |  |  |  |  |  |  |
|           |                                                                               |                        |  |  |  |  |  |  |
|           |                                                                               |                        |  |  |  |  |  |  |
|           |                                                                               |                        |  |  |  |  |  |  |
|           |                                                                               |                        |  |  |  |  |  |  |
|           |                                                                               |                        |  |  |  |  |  |  |
|           |                                                                               |                        |  |  |  |  |  |  |
| 2012      | 2013                                                                          | 2014 - No Testing 2015 |  |  |  |  |  |  |
|           |                                                                               |                        |  |  |  |  |  |  |
|           | School                                                                        | Province               |  |  |  |  |  |  |
|           |                                                                               |                        |  |  |  |  |  |  |

<sup>\*</sup> Reading score is composite of Non-Fiction and Fiction.

NLESD - Western Region

School #: 022 William Gillett Academy