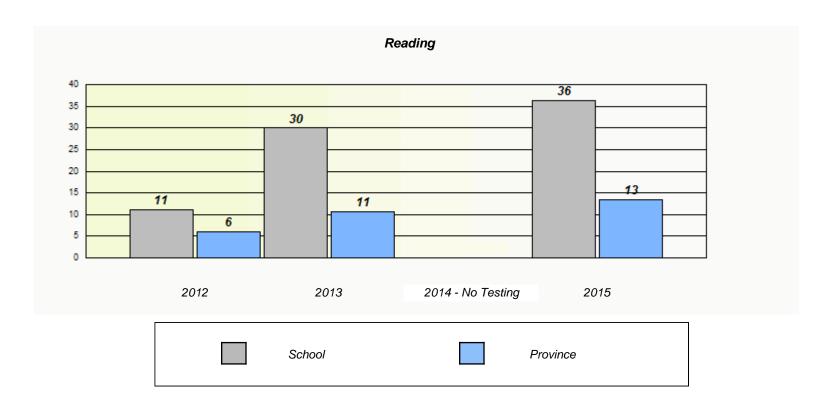

NLESD - Western Region

School #: 022 William Gillett Academy

# Demand Writing School data with 5 or fewer students withheld for reasons of confidentiality. 2012 2013 2014 - No Testing 2015

|           |                                                                               | Reading                |  |  |  |  |  |  |
|-----------|-------------------------------------------------------------------------------|------------------------|--|--|--|--|--|--|
| School de | School data with 5 or fewer students withheld for reasons of confidentiality. |                        |  |  |  |  |  |  |
|           |                                                                               |                        |  |  |  |  |  |  |
|           |                                                                               |                        |  |  |  |  |  |  |
|           |                                                                               |                        |  |  |  |  |  |  |
|           |                                                                               |                        |  |  |  |  |  |  |
|           |                                                                               |                        |  |  |  |  |  |  |
|           |                                                                               |                        |  |  |  |  |  |  |
| 2012      | 2013                                                                          | 2014 - No Testing 2015 |  |  |  |  |  |  |
|           |                                                                               |                        |  |  |  |  |  |  |
|           | School                                                                        | Province               |  |  |  |  |  |  |
|           |                                                                               |                        |  |  |  |  |  |  |

<sup>\*</sup> Reading score is composite of Non-Fiction and Fiction.

NLESD - Western Region

School #: 022 William Gillett Academy