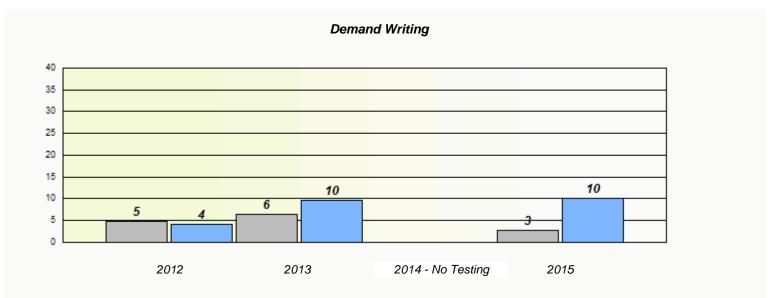

# Demand Writing School data with 5 or fewer students withheld for reasons of confidentiality. 2012 2013 2014 - No Testing 2015

|           |                                                                               | Reading                |  |  |  |  |  |  |
|-----------|-------------------------------------------------------------------------------|------------------------|--|--|--|--|--|--|
| School de | School data with 5 or fewer students withheld for reasons of confidentiality. |                        |  |  |  |  |  |  |
|           |                                                                               |                        |  |  |  |  |  |  |
|           |                                                                               |                        |  |  |  |  |  |  |
|           |                                                                               |                        |  |  |  |  |  |  |
|           |                                                                               |                        |  |  |  |  |  |  |
|           |                                                                               |                        |  |  |  |  |  |  |
|           |                                                                               |                        |  |  |  |  |  |  |
| 2012      | 2013                                                                          | 2014 - No Testing 2015 |  |  |  |  |  |  |
|           |                                                                               |                        |  |  |  |  |  |  |
|           | School                                                                        | Province               |  |  |  |  |  |  |
|           |                                                                               |                        |  |  |  |  |  |  |

<sup>\*</sup> Reading score is composite of Non-Fiction and Fiction.

NLESD - Western Region

School #: 022 William Gillett Academy