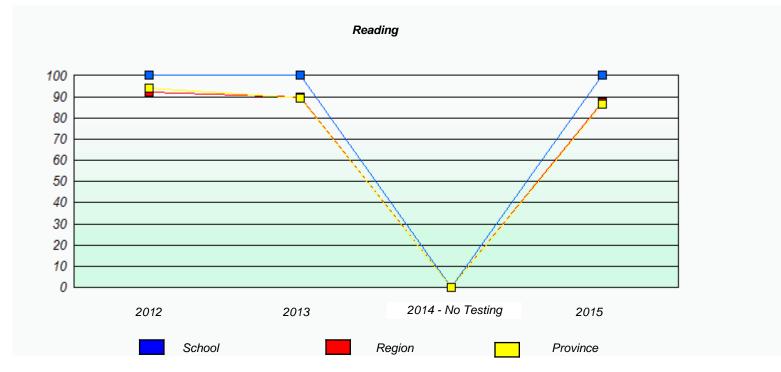

NLESD - Western Region

School #: 022 William Gillett Academy

# Demand Writing School data with 5 or fewer students withheld for reasons of confidentiality. 2012 2013 2014 - No Testing 2015

|           |                                                                               | Reading                |  |  |  |  |  |  |
|-----------|-------------------------------------------------------------------------------|------------------------|--|--|--|--|--|--|
| School de | School data with 5 or fewer students withheld for reasons of confidentiality. |                        |  |  |  |  |  |  |
|           |                                                                               |                        |  |  |  |  |  |  |
|           |                                                                               |                        |  |  |  |  |  |  |
|           |                                                                               |                        |  |  |  |  |  |  |
|           |                                                                               |                        |  |  |  |  |  |  |
|           |                                                                               |                        |  |  |  |  |  |  |
|           |                                                                               |                        |  |  |  |  |  |  |
| 2012      | 2013                                                                          | 2014 - No Testing 2015 |  |  |  |  |  |  |
|           |                                                                               |                        |  |  |  |  |  |  |
|           | School                                                                        | Province               |  |  |  |  |  |  |
|           |                                                                               |                        |  |  |  |  |  |  |

<sup>\*</sup> Reading score is composite of Non-Fiction and Fiction.

NLESD - Western Region

School #: 022 William Gillett Academy