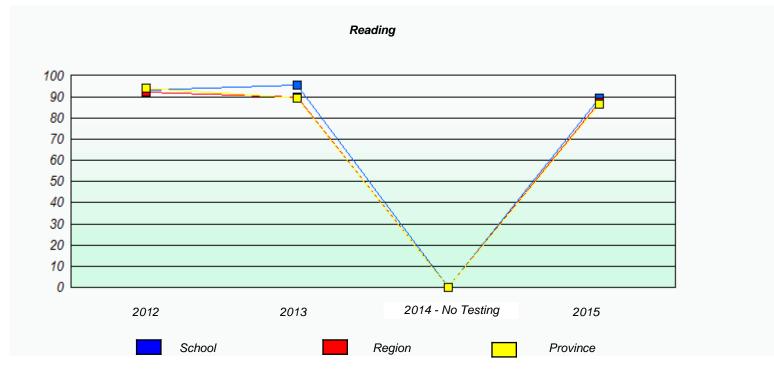

### Participation Rates **Demand Writing** School data with 5 or fewer students withheld for reasons of confidentiality. 2014 - No Testing 2012 2013 2015 Region Province School Reading School data with 5 or fewer students withheld for reasons of confidentiality. 2014 - No Testing 2012 2013 2015 School Region Province