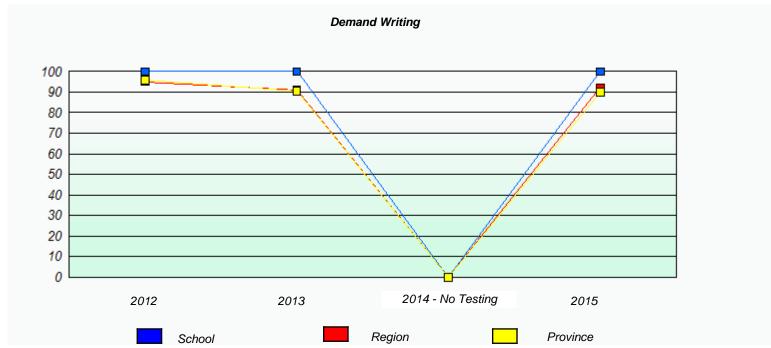

# Demand Writing School data with 5 or fewer students withheld for reasons of confidentiality. 2012 2013 2014 - No Testing 2015

|           |                                                                               | Reading                |  |  |  |  |  |  |
|-----------|-------------------------------------------------------------------------------|------------------------|--|--|--|--|--|--|
| School de | School data with 5 or fewer students withheld for reasons of confidentiality. |                        |  |  |  |  |  |  |
|           |                                                                               |                        |  |  |  |  |  |  |
|           |                                                                               |                        |  |  |  |  |  |  |
|           |                                                                               |                        |  |  |  |  |  |  |
|           |                                                                               |                        |  |  |  |  |  |  |
|           |                                                                               |                        |  |  |  |  |  |  |
|           |                                                                               |                        |  |  |  |  |  |  |
| 2012      | 2013                                                                          | 2014 - No Testing 2015 |  |  |  |  |  |  |
|           |                                                                               |                        |  |  |  |  |  |  |
|           | School                                                                        | Province               |  |  |  |  |  |  |
|           |                                                                               |                        |  |  |  |  |  |  |