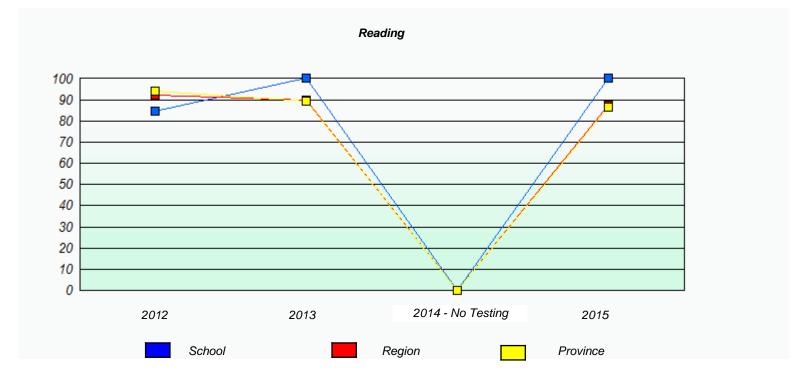

NLESD - Western Region

School #: 022 William Gillett Academy

# Demand Writing School data with 5 or fewer students withheld for reasons of confidentiality. 2012 2013 2014 - No Testing 2015

|           |                                                                               | Reading                |  |  |  |  |  |  |
|-----------|-------------------------------------------------------------------------------|------------------------|--|--|--|--|--|--|
| School de | School data with 5 or fewer students withheld for reasons of confidentiality. |                        |  |  |  |  |  |  |
|           |                                                                               |                        |  |  |  |  |  |  |
|           |                                                                               |                        |  |  |  |  |  |  |
|           |                                                                               |                        |  |  |  |  |  |  |
|           |                                                                               |                        |  |  |  |  |  |  |
|           |                                                                               |                        |  |  |  |  |  |  |
|           |                                                                               |                        |  |  |  |  |  |  |
| 2012      | 2013                                                                          | 2014 - No Testing 2015 |  |  |  |  |  |  |
|           |                                                                               |                        |  |  |  |  |  |  |
|           | School                                                                        | Province               |  |  |  |  |  |  |
|           |                                                                               |                        |  |  |  |  |  |  |

<sup>\*</sup> Reading score is composite of Non-Fiction and Fiction.

NLESD - Western Region

School #: 022 William Gillett Academy