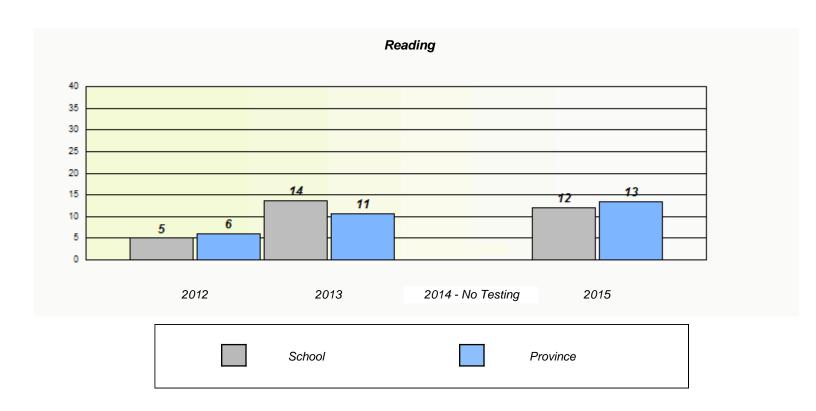

# Demand Writing School data with 5 or fewer students withheld for reasons of confidentiality. 2012 2013 2014 - No Testing 2015

|           |                                                                               | Reading                |  |  |  |  |  |  |
|-----------|-------------------------------------------------------------------------------|------------------------|--|--|--|--|--|--|
| School de | School data with 5 or fewer students withheld for reasons of confidentiality. |                        |  |  |  |  |  |  |
|           |                                                                               |                        |  |  |  |  |  |  |
|           |                                                                               |                        |  |  |  |  |  |  |
|           |                                                                               |                        |  |  |  |  |  |  |
|           |                                                                               |                        |  |  |  |  |  |  |
|           |                                                                               |                        |  |  |  |  |  |  |
|           |                                                                               |                        |  |  |  |  |  |  |
| 2012      | 2013                                                                          | 2014 - No Testing 2015 |  |  |  |  |  |  |
|           |                                                                               |                        |  |  |  |  |  |  |
|           | School                                                                        | Province               |  |  |  |  |  |  |
|           |                                                                               |                        |  |  |  |  |  |  |

<sup>\*</sup> Reading score is composite of Non-Fiction and Fiction.

NLESD - Western Region

School #: 022 William Gillett Academy