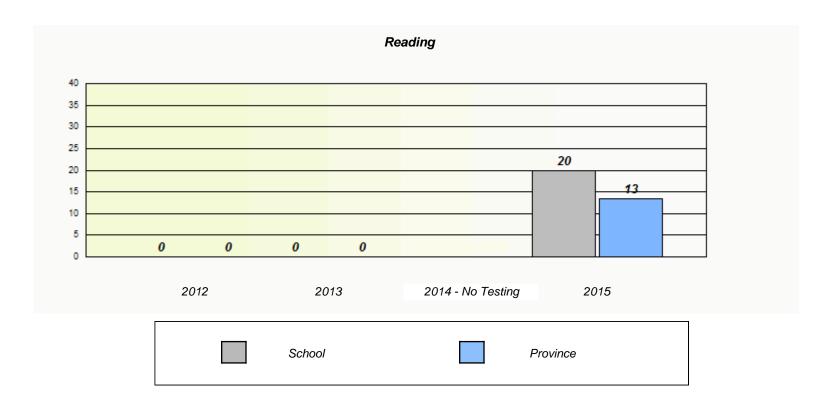

# Demand Writing School data with 5 or fewer students withheld for reasons of confidentiality. 2012 2013 2014 - No Testing 2015

|           |                                                                               | Reading                |  |  |  |  |  |  |
|-----------|-------------------------------------------------------------------------------|------------------------|--|--|--|--|--|--|
| School de | School data with 5 or fewer students withheld for reasons of confidentiality. |                        |  |  |  |  |  |  |
|           |                                                                               |                        |  |  |  |  |  |  |
|           |                                                                               |                        |  |  |  |  |  |  |
|           |                                                                               |                        |  |  |  |  |  |  |
|           |                                                                               |                        |  |  |  |  |  |  |
|           |                                                                               |                        |  |  |  |  |  |  |
|           |                                                                               |                        |  |  |  |  |  |  |
| 2012      | 2013                                                                          | 2014 - No Testing 2015 |  |  |  |  |  |  |
|           |                                                                               |                        |  |  |  |  |  |  |
|           | School                                                                        | Province               |  |  |  |  |  |  |
|           |                                                                               |                        |  |  |  |  |  |  |

<sup>\*</sup> Reading score is composite of Non-Fiction and Fiction.

NLESD - Western Region

School #: 022 William Gillett Academy