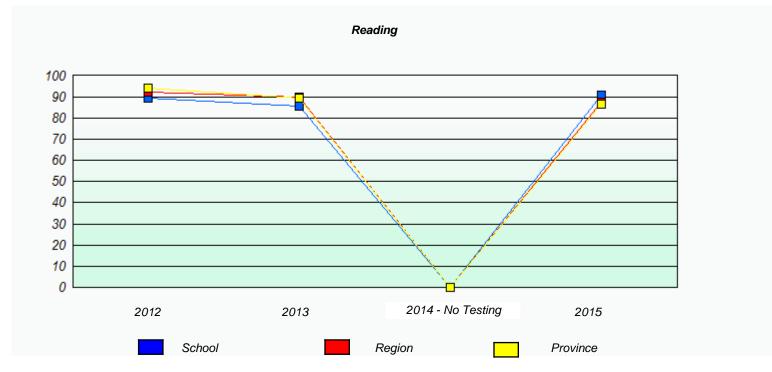

<sup>\*</sup> Reading score is composite of Non-Fiction and Fiction.

NLESD - Western Region

School #: 022 William Gillett Academy

<sup>\*</sup> Reading score is composite of Non-Fiction and Fiction.

NLESD - Western Region

School #: 023 Sacred Heart AG

|        | Exemption                        | /Unknown Rates                    |         |  |
|--------|----------------------------------|-----------------------------------|---------|--|
|        | Dema                             | and Writing                       |         |  |
| School | ol data with 5 or fewer students | withheld for reasons of confident | iality. |  |
|        |                                  |                                   |         |  |
| 2012   | 2013                             | 2014 - No Testing                 | 2015    |  |