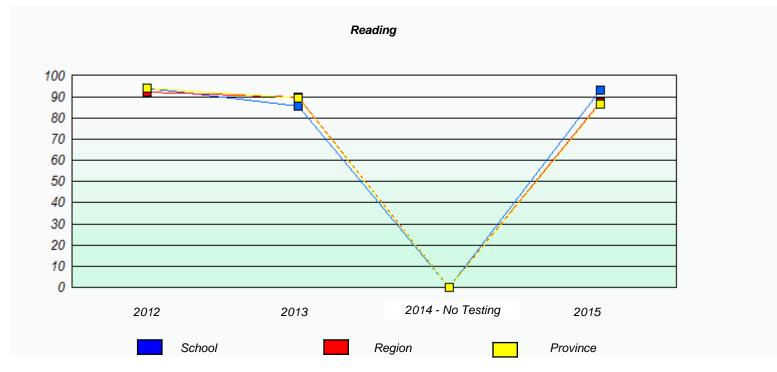

<sup>\*</sup> Reading score is composite of Non-Fiction and Fiction.

NLESD - Western Region

School #: 022 William Gillett Academy

### Participation Rates **Demand Writing** School data with 5 or fewer students withheld for reasons of confidentiality. 2014 - No Testing 2012 2013 2015 Region Province School Reading School data with 5 or fewer students withheld for reasons of confidentiality. 2014 - No Testing 2012 2013 2015 School Region Province