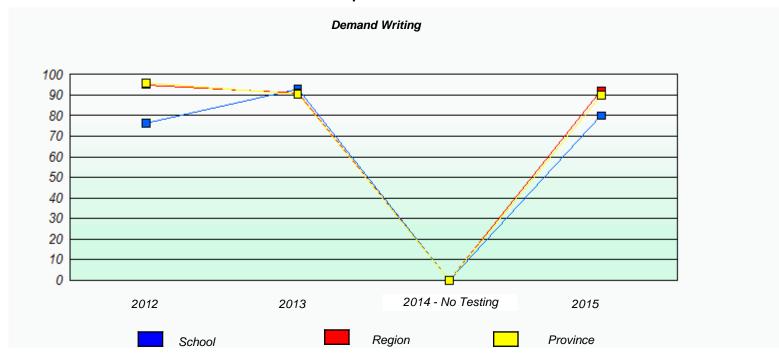

### Participation Rates **Demand Writing** School data with 5 or fewer students withheld for reasons of confidentiality. 2014 - No Testing 2012 2013 2015 Region Province School Reading School data with 5 or fewer students withheld for reasons of confidentiality. 2014 - No Testing 2012 2013 2015 School Region Province

<sup>\*</sup> Reading score is composite of Non-Fiction and Fiction.

NLESD - Western Region

School #: 023 Sacred Heart AG

|        | Exemption                        | /Unknown Rates                    |         |  |
|--------|----------------------------------|-----------------------------------|---------|--|
|        | Dema                             | and Writing                       |         |  |
| School | ol data with 5 or fewer students | withheld for reasons of confident | iality. |  |
|        |                                  |                                   |         |  |
| 2012   | 2013                             | 2014 - No Testing                 | 2015    |  |