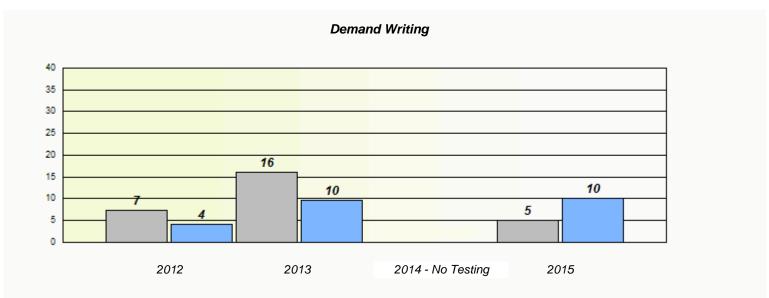

### Participation Rates **Demand Writing** School data with 5 or fewer students withheld for reasons of confidentiality. 2014 - No Testing 2012 2013 2015 Region Province School Reading School data with 5 or fewer students withheld for reasons of confidentiality. 2014 - No Testing 2012 2013 2015 School Region Province

<sup>\*</sup> Reading score is composite of Non-Fiction and Fiction.

NLESD - Western Region

School #: 023 Sacred Heart AG

|        | Exemption                        | /Unknown Rates                    |         |  |
|--------|----------------------------------|-----------------------------------|---------|--|
|        | Dema                             | and Writing                       |         |  |
| School | ol data with 5 or fewer students | withheld for reasons of confident | iality. |  |
|        |                                  |                                   |         |  |
| 2012   | 2013                             | 2014 - No Testing                 | 2015    |  |