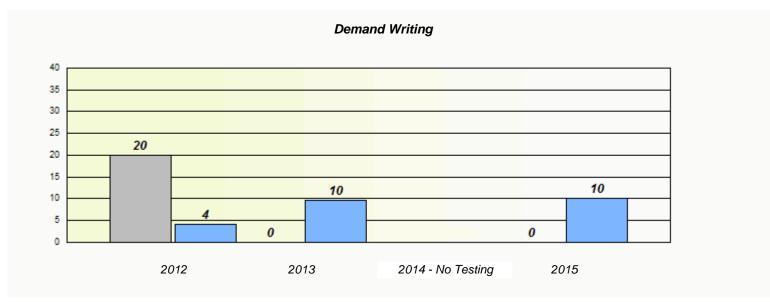

### Participation Rates **Demand Writing** School data with 5 or fewer students withheld for reasons of confidentiality. 2014 - No Testing 2012 2013 2015 Region Province School Reading School data with 5 or fewer students withheld for reasons of confidentiality. 2014 - No Testing 2012 2013 2015 School Region Province