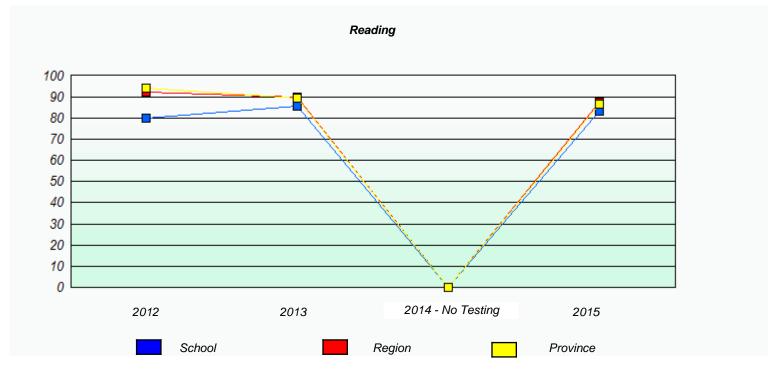

<sup>\*</sup> Reading score is composite of Non-Fiction and Fiction.

NLESD - Western Region

School #: 023 Sacred Heart AG

| Participation Rates |                       |                     |                           |               |       |  |  |
|---------------------|-----------------------|---------------------|---------------------------|---------------|-------|--|--|
|                     |                       | Demand W            | /riting                   |               |       |  |  |
|                     | School data with 5 or | fewer students with | hheld for reasons of com  | fidentiality. |       |  |  |
| 2012                | 201                   | 3                   | 2014 - No Testing         |               | 2015  |  |  |
|                     | School                | Reg                 | gion                      | Pro           | vince |  |  |
|                     |                       | Reading             |                           |               |       |  |  |
|                     | School data with 5 or | fewer students with | hheld for reasons of cont | fidentiality. |       |  |  |
| 2012                | 201                   | 3                   | 2014 - No Testing         |               | 2015  |  |  |
|                     | School                | Reg                 | gion                      | Prov          | vince |  |  |

<sup>\*</sup> Reading score is composite of Non-Fiction and Fiction.

NLESD - Western Region

School #: 026 H.G. Fillier Academy