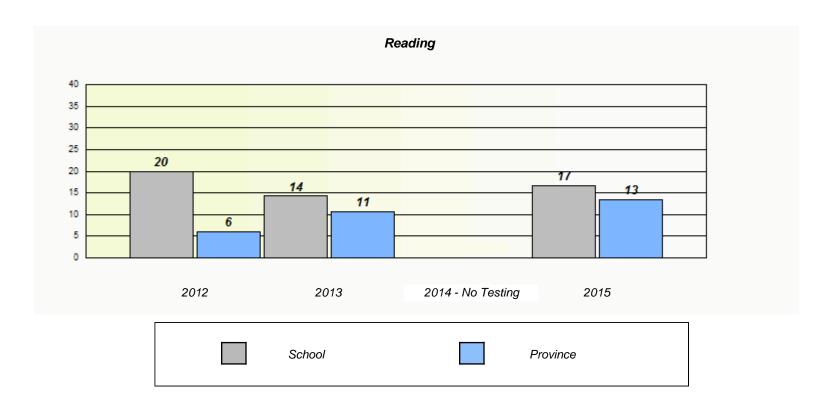

# Demand Writing School data with 5 or fewer students withheld for reasons of confidentiality. 2012 2013 2014 - No Testing 2015

|           |                                                                               | Reading                |  |  |  |  |  |  |
|-----------|-------------------------------------------------------------------------------|------------------------|--|--|--|--|--|--|
| School de | School data with 5 or fewer students withheld for reasons of confidentiality. |                        |  |  |  |  |  |  |
|           |                                                                               |                        |  |  |  |  |  |  |
|           |                                                                               |                        |  |  |  |  |  |  |
|           |                                                                               |                        |  |  |  |  |  |  |
|           |                                                                               |                        |  |  |  |  |  |  |
|           |                                                                               |                        |  |  |  |  |  |  |
|           |                                                                               |                        |  |  |  |  |  |  |
| 2012      | 2013                                                                          | 2014 - No Testing 2015 |  |  |  |  |  |  |
|           |                                                                               |                        |  |  |  |  |  |  |
|           | School                                                                        | Province               |  |  |  |  |  |  |
|           |                                                                               |                        |  |  |  |  |  |  |

<sup>\*</sup> Reading score is composite of Non-Fiction and Fiction.

NLESD - Western Region

School #: 022 William Gillett Academy