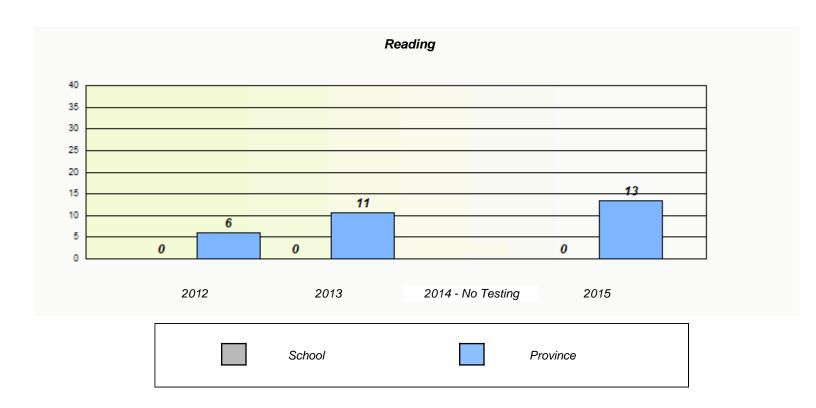

|           |                            | Reading                                    |   |
|-----------|----------------------------|--------------------------------------------|---|
| School da | ta with 5 or fewer student | s withheld for reasons of confidentiality. |   |
|           |                            |                                            |   |
|           |                            |                                            |   |
|           |                            |                                            |   |
|           |                            |                                            |   |
|           |                            |                                            |   |
|           |                            |                                            |   |
| 2012      | 2013                       | 2014 - No Testing 2015                     |   |
|           |                            |                                            | 1 |
|           | School                     | Province                                   |   |
|           |                            |                                            |   |

<sup>\*</sup> Reading score is composite of Non-Fiction and Fiction.

NLESD - Western Region

School #: 023 Sacred Heart AG

| Participation Rates |                       |                     |                           |               |       |  |  |
|---------------------|-----------------------|---------------------|---------------------------|---------------|-------|--|--|
|                     |                       | Demand W            | /riting                   |               |       |  |  |
|                     | School data with 5 or | fewer students with | hheld for reasons of com  | fidentiality. |       |  |  |
| 2012                | 201                   | 3                   | 2014 - No Testing         |               | 2015  |  |  |
|                     | School                | Reg                 | gion                      | Pro           | vince |  |  |
|                     |                       | Reading             |                           |               |       |  |  |
|                     | School data with 5 or | fewer students with | hheld for reasons of cont | fidentiality. |       |  |  |
| 2012                | 201                   | 3                   | 2014 - No Testing         |               | 2015  |  |  |
|                     | School                | Reg                 | gion                      | Prov          | vince |  |  |