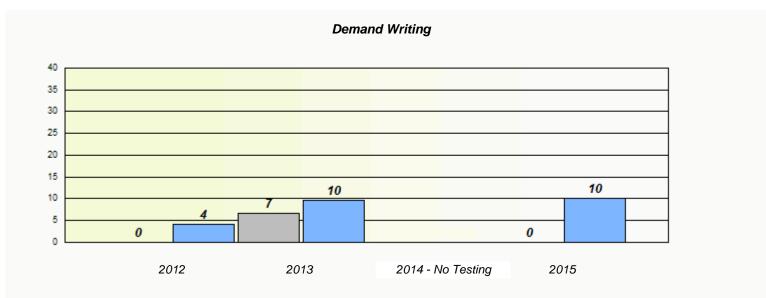

NLESD - Western Region

School #: 022 William Gillett Academy

# Demand Writing School data with 5 or fewer students withheld for reasons of confidentiality. 2012 2013 2014 - No Testing 2015

|           |                                                                               | Reading                |  |  |  |  |  |  |
|-----------|-------------------------------------------------------------------------------|------------------------|--|--|--|--|--|--|
| School de | School data with 5 or fewer students withheld for reasons of confidentiality. |                        |  |  |  |  |  |  |
|           |                                                                               |                        |  |  |  |  |  |  |
|           |                                                                               |                        |  |  |  |  |  |  |
|           |                                                                               |                        |  |  |  |  |  |  |
|           |                                                                               |                        |  |  |  |  |  |  |
|           |                                                                               |                        |  |  |  |  |  |  |
|           |                                                                               |                        |  |  |  |  |  |  |
| 2012      | 2013                                                                          | 2014 - No Testing 2015 |  |  |  |  |  |  |
|           |                                                                               |                        |  |  |  |  |  |  |
|           | School                                                                        | Province               |  |  |  |  |  |  |
|           |                                                                               |                        |  |  |  |  |  |  |