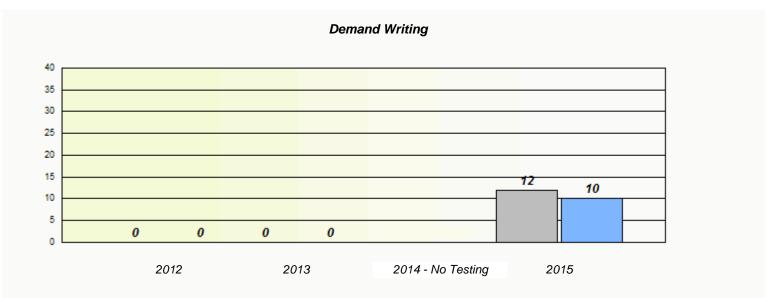

# Demand Writing School data with 5 or fewer students withheld for reasons of confidentiality. 2012 2013 2014 - No Testing 2015

|           |                                                                               | Reading                |  |  |  |  |  |  |
|-----------|-------------------------------------------------------------------------------|------------------------|--|--|--|--|--|--|
| School de | School data with 5 or fewer students withheld for reasons of confidentiality. |                        |  |  |  |  |  |  |
|           |                                                                               |                        |  |  |  |  |  |  |
|           |                                                                               |                        |  |  |  |  |  |  |
|           |                                                                               |                        |  |  |  |  |  |  |
|           |                                                                               |                        |  |  |  |  |  |  |
|           |                                                                               |                        |  |  |  |  |  |  |
|           |                                                                               |                        |  |  |  |  |  |  |
| 2012      | 2013                                                                          | 2014 - No Testing 2015 |  |  |  |  |  |  |
|           |                                                                               |                        |  |  |  |  |  |  |
|           | School                                                                        | Province               |  |  |  |  |  |  |
|           |                                                                               |                        |  |  |  |  |  |  |