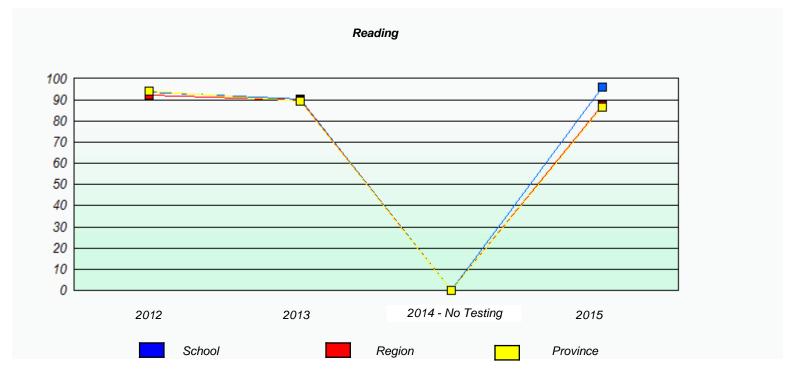

<sup>\*</sup> Reading score is composite of Non-Fiction and Fiction.

NLESD - Western Region

School #: 022 William Gillett Academy

### Participation Rates **Demand Writing** School data with 5 or fewer students withheld for reasons of confidentiality. 2014 - No Testing 2012 2013 2015 Region Province School Reading School data with 5 or fewer students withheld for reasons of confidentiality. 2014 - No Testing 2012 2013 2015 School Region Province

<sup>\*</sup> Reading score is composite of Non-Fiction and Fiction.

NLESD - Western Region

School #: 023 Sacred Heart AG

|        | Exemption                        | /Unknown Rates                    |         |  |
|--------|----------------------------------|-----------------------------------|---------|--|
|        | Dema                             | and Writing                       |         |  |
| School | ol data with 5 or fewer students | withheld for reasons of confident | iality. |  |
|        |                                  |                                   |         |  |
| 2012   | 2013                             | 2014 - No Testing                 | 2015    |  |