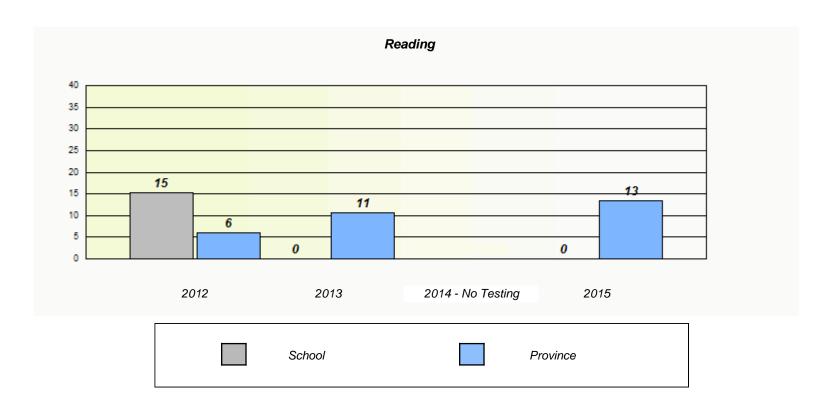

|           |                            | Reading                                    |   |
|-----------|----------------------------|--------------------------------------------|---|
| School da | ta with 5 or fewer student | s withheld for reasons of confidentiality. |   |
|           |                            |                                            |   |
|           |                            |                                            |   |
|           |                            |                                            |   |
|           |                            |                                            |   |
|           |                            |                                            |   |
|           |                            |                                            |   |
| 2012      | 2013                       | 2014 - No Testing 2015                     |   |
|           |                            |                                            | 1 |
|           | School                     | Province                                   |   |
|           |                            |                                            |   |