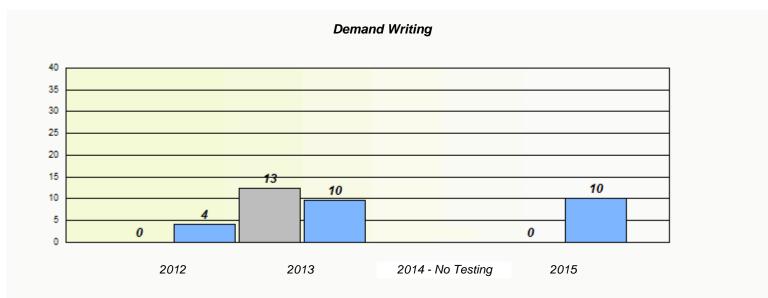

NLESD - Western Region

School #: 022 William Gillett Academy

# Demand Writing School data with 5 or fewer students withheld for reasons of confidentiality. 2012 2013 2014 - No Testing 2015

|           |                                                                               | Reading                |  |  |  |  |  |  |
|-----------|-------------------------------------------------------------------------------|------------------------|--|--|--|--|--|--|
| School de | School data with 5 or fewer students withheld for reasons of confidentiality. |                        |  |  |  |  |  |  |
|           |                                                                               |                        |  |  |  |  |  |  |
|           |                                                                               |                        |  |  |  |  |  |  |
|           |                                                                               |                        |  |  |  |  |  |  |
|           |                                                                               |                        |  |  |  |  |  |  |
|           |                                                                               |                        |  |  |  |  |  |  |
|           |                                                                               |                        |  |  |  |  |  |  |
| 2012      | 2013                                                                          | 2014 - No Testing 2015 |  |  |  |  |  |  |
|           |                                                                               |                        |  |  |  |  |  |  |
|           | School                                                                        | Province               |  |  |  |  |  |  |
|           |                                                                               |                        |  |  |  |  |  |  |

<sup>\*</sup> Reading score is composite of Non-Fiction and Fiction.

NLESD - Western Region

School #: 022 William Gillett Academy