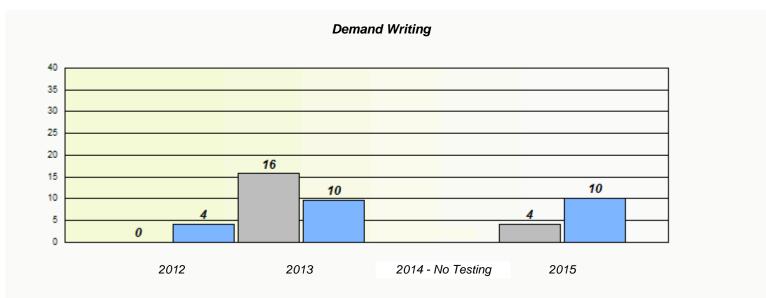

| School | Province               |  |  |  |
|                                                                               |        |                        |  |  |  |

<sup>\*</sup> Reading score is composite of Non-Fiction and Fiction.



NLESD - Western Region

School #: 054 St. Lewis Academy

### Participation Rates **Demand Writing** School data with 5 or fewer students withheld for reasons of confidentiality. 2014 - No Testing 2012 2013 2015 Region Province School Reading School data with 5 or fewer students withheld for reasons of confidentiality. 2014 - No Testing 2012 2013 2015 School Region Province

<sup>\*</sup> Reading score is composite of Non-Fiction and Fiction.



NLESD - Western Region

School #: 057 St. Peter's Academy





<sup>\*</sup> Reading score is composite of Non-Fiction and Fiction.



### NLESD - Western Region

School #: 057 St. Peter's Academy





<sup>\*</sup> Reading score is composite of Non-Fiction and Fiction.



NLESD - Western Region

School #: 060 École C.C. Loughlin Elementary





<sup>\*</sup> Reading score is composite of Non-Fiction and Fiction.



NLESD - Western Region

School #: 060 École C.C. Loughlin Elementary





<sup>\*</sup> Reading score is composite of Non-Fiction and Fiction.



NLESD - Western Region

School #: 065 Humber Elementary





<sup>\*</sup> Reading score is composite of Non-Fiction and Fiction.



NLESD - Western Region

School #: 065 Humber Elementary





<sup>\*</sup> Reading score is composite of Non-Fiction and Fiction.



NLESD - Western Region

Sch