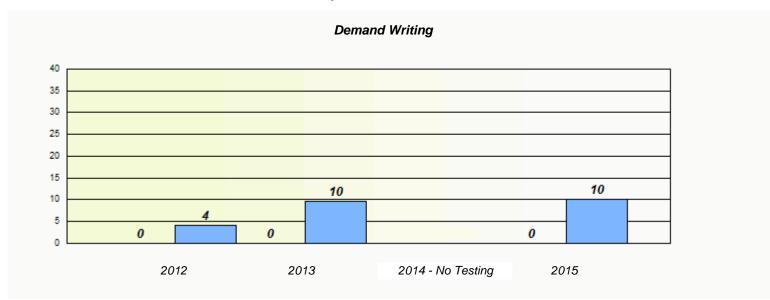

# Demand Writing School data with 5 or fewer students withheld for reasons of confidentiality. 2012 2013 2014 - No Testing 2015

|           |                                                                               | Reading                |  |  |  |  |  |  |
|-----------|-------------------------------------------------------------------------------|------------------------|--|--|--|--|--|--|
| School de | School data with 5 or fewer students withheld for reasons of confidentiality. |                        |  |  |  |  |  |  |
|           |                                                                               |                        |  |  |  |  |  |  |
|           |                                                                               |                        |  |  |  |  |  |  |
|           |                                                                               |                        |  |  |  |  |  |  |
|           |                                                                               |                        |  |  |  |  |  |  |
|           |                                                                               |                        |  |  |  |  |  |  |
|           |                                                                               |                        |  |  |  |  |  |  |
| 2012      | 2013                                                                          | 2014 - No Testing 2015 |  |  |  |  |  |  |
|           |                                                                               |                        |  |  |  |  |  |  |
|           | School                                                                        | Province               |  |  |  |  |  |  |
|           |                                                                               |                        |  |  |  |  |  |  |

<sup>\*</sup> Reading score is composite of Non-Fiction and Fiction.

NLESD - Western Region

School #: 022 William Gillett Academy