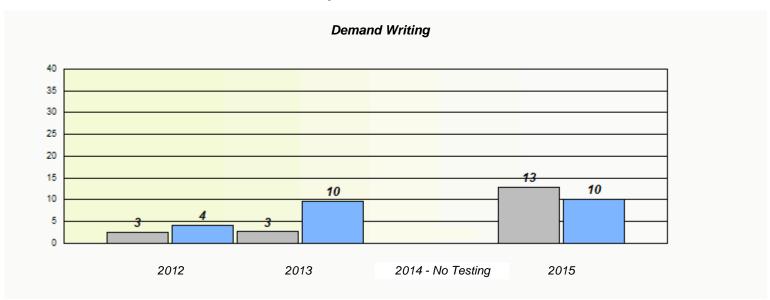

### Participation Rates **Demand Writing** School data with 5 or fewer students withheld for reasons of confidentiality. 2014 - No Testing 2012 2013 2015 Region Province School Reading School data with 5 or fewer students withheld for reasons of confidentiality. 2014 - No Testing 2012 2013 2015 School Region Province