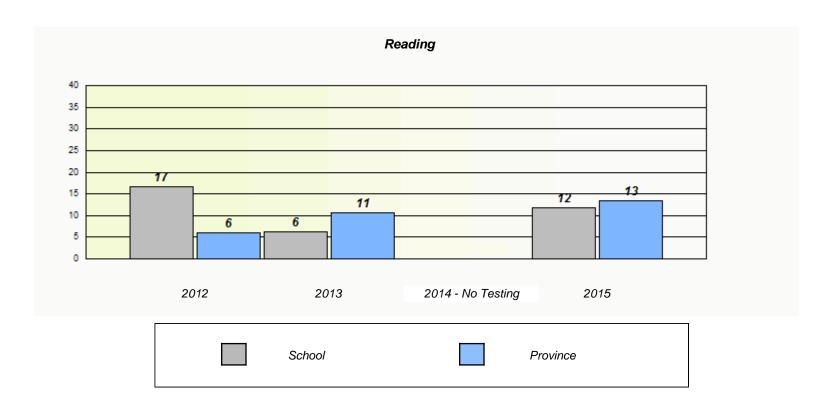

|           |                            | Reading                                    |   |
|-----------|----------------------------|--------------------------------------------|---|
| School da | ta with 5 or fewer student | s withheld for reasons of confidentiality. |   |
|           |                            |                                            |   |
|           |                            |                                            |   |
|           |                            |                                            |   |
|           |                            |                                            |   |
|           |                            |                                            |   |
|           |                            |                                            |   |
| 2012      | 2013                       | 2014 - No Testing 2015                     |   |
|           |                            |                                            | 1 |
|           | School                     | Province                                   |   |
|           |                            |                                            |   |

<sup>\*</sup> Reading score is composite of Non-Fiction and Fiction.

NLESD - Western Region

School #: 023 Sacred Heart AG

| Participation Rates |                       |                     |                           |               |       |  |  |
|---------------------|-----------------------|---------------------|---------------------------|---------------|-------|--|--|
|                     |                       | Demand W            | /riting                   |               |       |  |  |
|                     | School data with 5 or | fewer students with | hheld for reasons of com  | fidentiality. |       |  |  |
| 2012                | 201                   | 3                   | 2014 - No Testing         |               | 2015  |  |  |
|                     | School                | Reg                 | gion                      | Pro           | vince |  |  |
|                     |                       | Reading             |                           |               |       |  |  |
|                     | School data with 5 or | fewer students with | hheld for reasons of cont | fidentiality. |       |  |  |
| 2012                | 201                   | 3                   | 2014 - No Testing         |               | 2015  |  |  |
|                     | School                | Reg                 | gion                      | Prov          | vince |  |  |