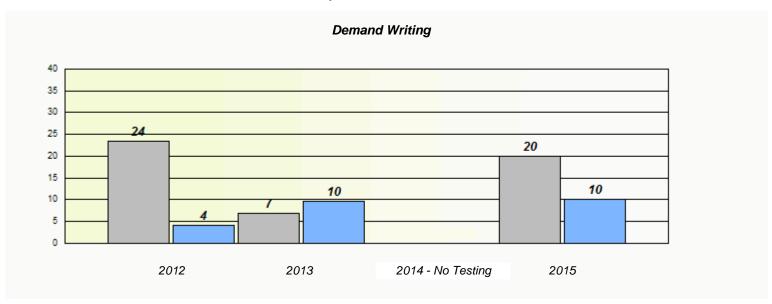

# Demand Writing School data with 5 or fewer students withheld for reasons of confidentiality. 2012 2013 2014 - No Testing 2015

|           |                                                                               | Reading                |  |  |  |  |  |  |
|-----------|-------------------------------------------------------------------------------|------------------------|--|--|--|--|--|--|
| School de | School data with 5 or fewer students withheld for reasons of confidentiality. |                        |  |  |  |  |  |  |
|           |                                                                               |                        |  |  |  |  |  |  |
|           |                                                                               |                        |  |  |  |  |  |  |
|           |                                                                               |                        |  |  |  |  |  |  |
|           |                                                                               |                        |  |  |  |  |  |  |
|           |                                                                               |                        |  |  |  |  |  |  |
|           |                                                                               |                        |  |  |  |  |  |  |
| 2012      | 2013                                                                          | 2014 - No Testing 2015 |  |  |  |  |  |  |
|           |                                                                               |                        |  |  |  |  |  |  |
|           | School                                                                        | Province               |  |  |  |  |  |  |
|           |                                                                               |                        |  |  |  |  |  |  |

<sup>\*</sup> Reading score is composite of Non-Fiction and Fiction.

NLESD - Western Region

School #: 022 William Gillett Academy