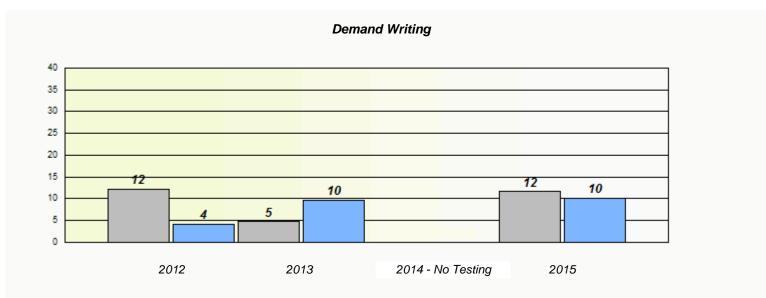

# Demand Writing School data with 5 or fewer students withheld for reasons of confidentiality. 2012 2013 2014 - No Testing 2015

|           |                                                                               | Reading                |  |  |  |  |  |  |
|-----------|-------------------------------------------------------------------------------|------------------------|--|--|--|--|--|--|
| School de | School data with 5 or fewer students withheld for reasons of confidentiality. |                        |  |  |  |  |  |  |
|           |                                                                               |                        |  |  |  |  |  |  |
|           |                                                                               |                        |  |  |  |  |  |  |
|           |                                                                               |                        |  |  |  |  |  |  |
|           |                                                                               |                        |  |  |  |  |  |  |
|           |                                                                               |                        |  |  |  |  |  |  |
|           |                                                                               |                        |  |  |  |  |  |  |
| 2012      | 2013                                                                          | 2014 - No Testing 2015 |  |  |  |  |  |  |
|           |                                                                               |                        |  |  |  |  |  |  |
|           | School                                                                        | Province               |  |  |  |  |  |  |
|           |                                                                               |                        |  |  |  |  |  |  |

<sup>\*</sup> Reading score is composite of Non-Fiction and Fiction.

NLESD - Western Region

School #: 022 William Gillett Academy