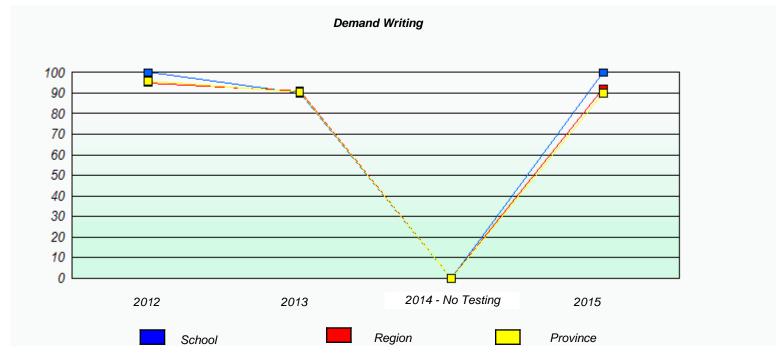

# Demand Writing School data with 5 or fewer students withheld for reasons of confidentiality. 2012 2013 2014 - No Testing 2015

|           |                                                                               | Reading                |  |  |  |  |  |  |
|-----------|-------------------------------------------------------------------------------|------------------------|--|--|--|--|--|--|
| School de | School data with 5 or fewer students withheld for reasons of confidentiality. |                        |  |  |  |  |  |  |
|           |                                                                               |                        |  |  |  |  |  |  |
|           |                                                                               |                        |  |  |  |  |  |  |
|           |                                                                               |                        |  |  |  |  |  |  |
|           |                                                                               |                        |  |  |  |  |  |  |
|           |                                                                               |                        |  |  |  |  |  |  |
|           |                                                                               |                        |  |  |  |  |  |  |
| 2012      | 2013                                                                          | 2014 - No Testing 2015 |  |  |  |  |  |  |
|           |                                                                               |                        |  |  |  |  |  |  |
|           | School                                                                        | Province               |  |  |  |  |  |  |
|           |                                                                               |                        |  |  |  |  |  |  |

<sup>\*</sup> Reading score is composite of Non-Fiction and Fiction.

NLESD - Western Region

School #: 022 William Gillett Academy