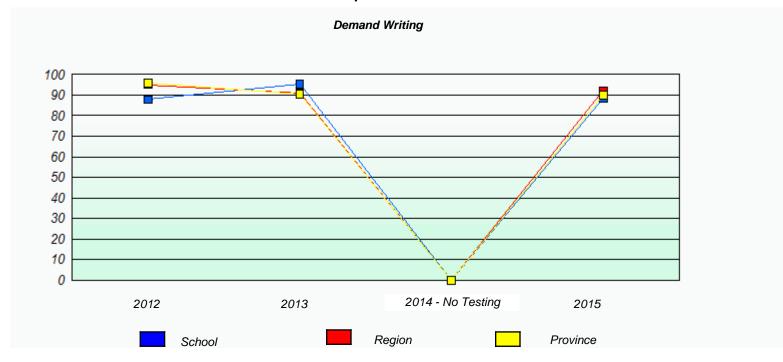

NLESD - Western Region

School #: 022 William Gillett Academy

# Demand Writing School data with 5 or fewer students withheld for reasons of confidentiality. 2012 2013 2014 - No Testing 2015

|           |                                                                               | Reading                |  |  |  |  |  |  |
|-----------|-------------------------------------------------------------------------------|------------------------|--|--|--|--|--|--|
| School de | School data with 5 or fewer students withheld for reasons of confidentiality. |                        |  |  |  |  |  |  |
|           |                                                                               |                        |  |  |  |  |  |  |
|           |                                                                               |                        |  |  |  |  |  |  |
|           |                                                                               |                        |  |  |  |  |  |  |
|           |                                                                               |                        |  |  |  |  |  |  |
|           |                                                                               |                        |  |  |  |  |  |  |
|           |                                                                               |                        |  |  |  |  |  |  |
| 2012      | 2013                                                                          | 2014 - No Testing 2015 |  |  |  |  |  |  |
|           |                                                                               |                        |  |  |  |  |  |  |
|           | School                                                                        | Province               |  |  |  |  |  |  |
|           |                                                                               |                        |  |  |  |  |  |  |