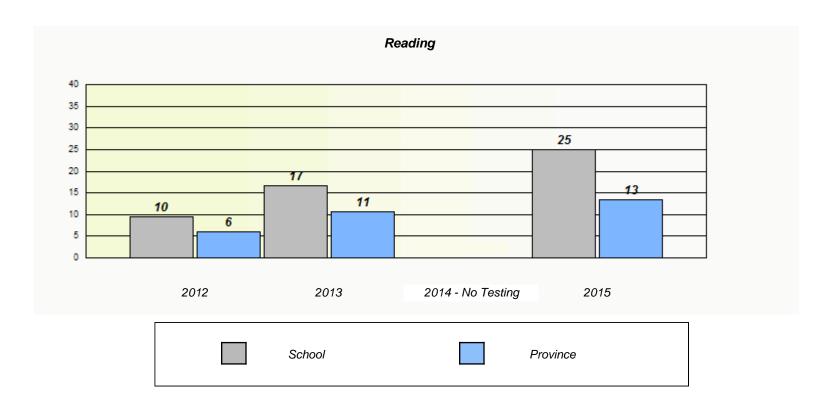

### Participation Rates **Demand Writing** School data with 5 or fewer students withheld for reasons of confidentiality. 2014 - No Testing 2012 2013 2015 Region Province School Reading School data with 5 or fewer students withheld for reasons of confidentiality. 2014 - No Testing 2012 2013 2015 School Region Province