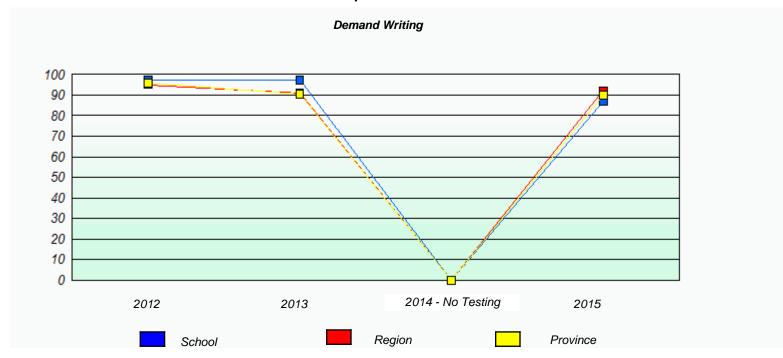

# Demand Writing School data with 5 or fewer students withheld for reasons of confidentiality. 2012 2013 2014 - No Testing 2015

|           |                                                                               | Reading                |  |  |  |  |  |  |
|-----------|-------------------------------------------------------------------------------|------------------------|--|--|--|--|--|--|
| School de | School data with 5 or fewer students withheld for reasons of confidentiality. |                        |  |  |  |  |  |  |
|           |                                                                               |                        |  |  |  |  |  |  |
|           |                                                                               |                        |  |  |  |  |  |  |
|           |                                                                               |                        |  |  |  |  |  |  |
|           |                                                                               |                        |  |  |  |  |  |  |
|           |                                                                               |                        |  |  |  |  |  |  |
|           |                                                                               |                        |  |  |  |  |  |  |
| 2012      | 2013                                                                          | 2014 - No Testing 2015 |  |  |  |  |  |  |
|           |                                                                               |                        |  |  |  |  |  |  |
|           | School                                                                        | Province               |  |  |  |  |  |  |
|           |                                                                               |                        |  |  |  |  |  |  |

<sup>\*</sup> Reading score is composite of Non-Fiction and Fiction.

NLESD - Western Region

School #: 022 William Gillett Academy