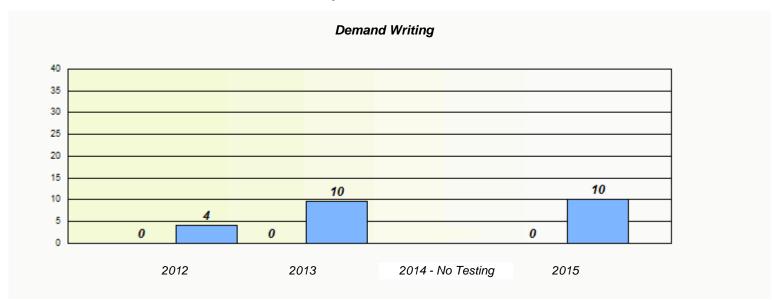

NLESD - Western Region

School #: 022 William Gillett Academy

# Demand Writing School data with 5 or fewer students withheld for reasons of confidentiality. 2012 2013 2014 - No Testing 2015

|           |                                                                               | Reading                |  |  |  |  |  |  |
|-----------|-------------------------------------------------------------------------------|------------------------|--|--|--|--|--|--|
| School de | School data with 5 or fewer students withheld for reasons of confidentiality. |                        |  |  |  |  |  |  |
|           |                                                                               |                        |  |  |  |  |  |  |
|           |                                                                               |                        |  |  |  |  |  |  |
|           |                                                                               |                        |  |  |  |  |  |  |
|           |                                                                               |                        |  |  |  |  |  |  |
|           |                                                                               |                        |  |  |  |  |  |  |
|           |                                                                               |                        |  |  |  |  |  |  |
| 2012      | 2013                                                                          | 2014 - No Testing 2015 |  |  |  |  |  |  |
|           |                                                                               |                        |  |  |  |  |  |  |
|           | School                                                                        | Province               |  |  |  |  |  |  |
|           |                                                                               |                        |  |  |  |  |  |  |

<sup>\*</sup> Reading score is composite of Non-Fiction and Fiction.

NLESD - Western Region

School #: 022 William Gillett Academy