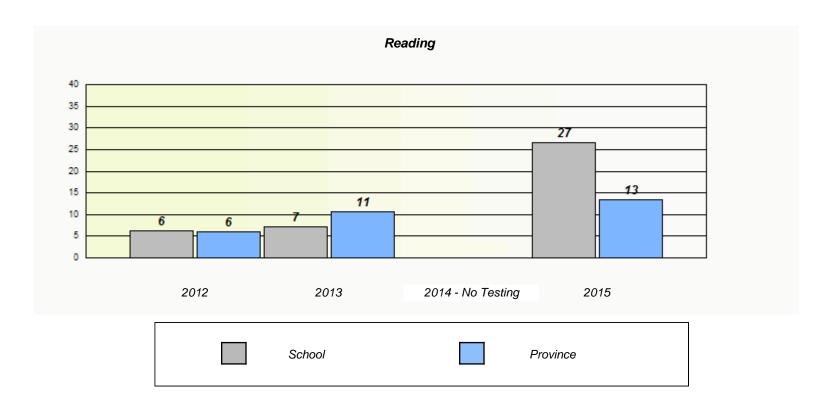

<sup>\*</sup> Reading score is composite of Non-Fiction and Fiction.

NLESD - Western Region

School #: 023 Sacred Heart AG

|        | Exemption                        | /Unknown Rates                    |         |  |
|--------|----------------------------------|-----------------------------------|---------|--|
|        | Dema                             | and Writing                       |         |  |
| School | ol data with 5 or fewer students | withheld for reasons of confident | iality. |  |
|        |                                  |                                   |         |  |
| 2012   | 2013                             | 2014 - No Testing                 | 2015    |  |

|           |                            | Reading                                    |   |
|-----------|----------------------------|--------------------------------------------|---|
| School da | ta with 5 or fewer student | s withheld for reasons of confidentiality. |   |
|           |                            |                                            |   |
|           |                            |                                            |   |
|           |                            |                                            |   |
|           |                            |                                            |   |
|           |                            |                                            |   |
|           |                            |                                            |   |
| 2012      | 2013                       | 2014 - No Testing 2015                     |   |
|           |                            |                                            | 1 |
|           | School                     | Province                                   |   |
|           |                            |                                            |   |

<sup>\*</sup> Reading score is composite of Non-Fiction and Fiction.

NLESD - Western Region

School #: 023 Sacred Heart AG

| Participation Rates |                       |                     |                           |               |       |  |  |
|---------------------|-----------------------|---------------------|---------------------------|---------------|-------|--|--|
|                     |                       | Demand W            | /riting                   |               |       |  |  |
|                     | School data with 5 or | fewer students with | hheld for reasons of com  | fidentiality. |       |  |  |
| 2012                | 201                   | 3                   | 2014 - No Testing         |               | 2015  |  |  |
|                     | School                | Reg                 | gion                      | Pro           | vince |  |  |
|                     |                       | Reading             |                           |               |       |  |  |
|                     | School data with 5 or | fewer students with | hheld for reasons of cont | fidentiality. |       |  |  |
| 2012                | 201                   | 3                   | 2014 - No Testing         |               | 2015  |  |  |
|                     | School                | Reg                 | gion                      | Prov          | vince |  |  |