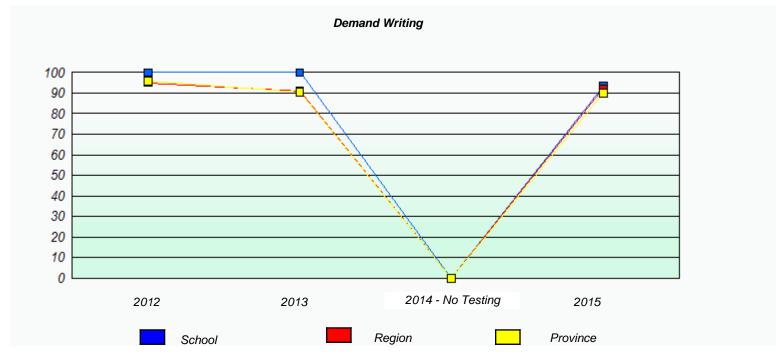

# Demand Writing School data with 5 or fewer students withheld for reasons of confidentiality. 2012 2013 2014 - No Testing 2015

|           |                                                                               | Reading                |  |  |  |  |  |  |
|-----------|-------------------------------------------------------------------------------|------------------------|--|--|--|--|--|--|
| School de | School data with 5 or fewer students withheld for reasons of confidentiality. |                        |  |  |  |  |  |  |
|           |                                                                               |                        |  |  |  |  |  |  |
|           |                                                                               |                        |  |  |  |  |  |  |
|           |                                                                               |                        |  |  |  |  |  |  |
|           |                                                                               |                        |  |  |  |  |  |  |
|           |                                                                               |                        |  |  |  |  |  |  |
|           |                                                                               |                        |  |  |  |  |  |  |
| 2012      | 2013                                                                          | 2014 - No Testing 2015 |  |  |  |  |  |  |
|           |                                                                               |                        |  |  |  |  |  |  |
|           | School                                                                        | Province               |  |  |  |  |  |  |
|           |                                                                               |                        |  |  |  |  |  |  |