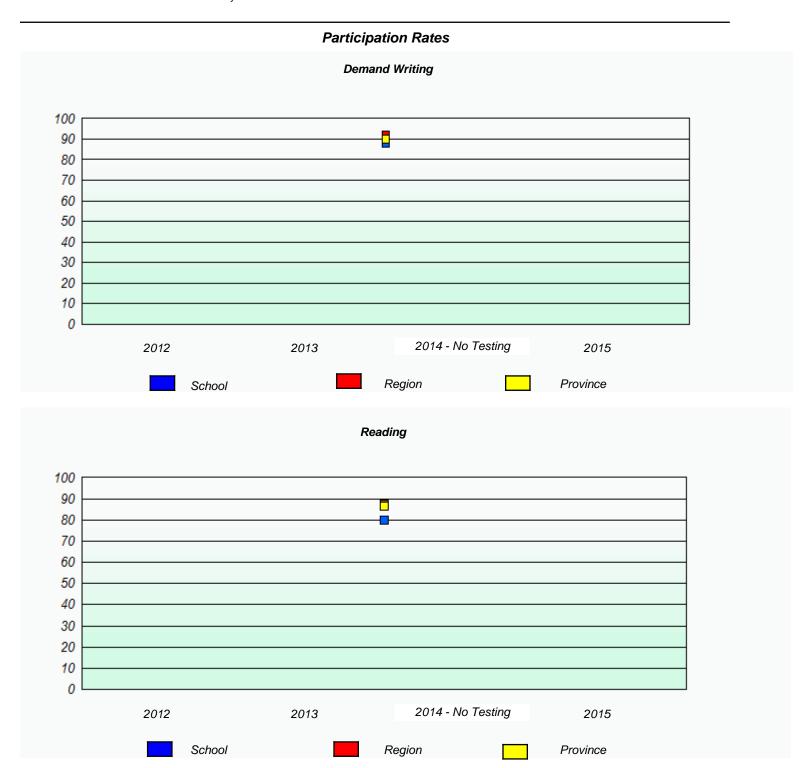

### Participation Rates **Demand Writing** School data with 5 or fewer students withheld for reasons of confidentiality. 2014 - No Testing 2012 2013 2015 Region Province School Reading School data with 5 or fewer students withheld for reasons of confidentiality. 2014 - No Testing 2012 2013 2015 School Region Province