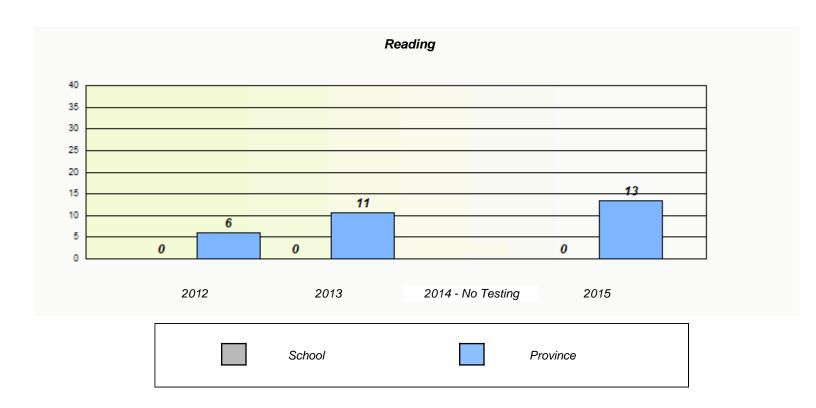

NLESD - Western Region

School #: 022 William Gillett Academy

# Demand Writing School data with 5 or fewer students withheld for reasons of confidentiality. 2012 2013 2014 - No Testing 2015

|           |                                                                               | Reading                |  |  |  |  |  |  |
|-----------|-------------------------------------------------------------------------------|------------------------|--|--|--|--|--|--|
| School de | School data with 5 or fewer students withheld for reasons of confidentiality. |                        |  |  |  |  |  |  |
|           |                                                                               |                        |  |  |  |  |  |  |
|           |                                                                               |                        |  |  |  |  |  |  |
|           |                                                                               |                        |  |  |  |  |  |  |
|           |                                                                               |                        |  |  |  |  |  |  |
|           |                                                                               |                        |  |  |  |  |  |  |
|           |                                                                               |                        |  |  |  |  |  |  |
| 2012      | 2013                                                                          | 2014 - No Testing 2015 |  |  |  |  |  |  |
|           |                                                                               |                        |  |  |  |  |  |  |
|           | School                                                                        | Province               |  |  |  |  |  |  |
|           |                                                                               |                        |  |  |  |  |  |  |

<sup>\*</sup> Reading score is composite of Non-Fiction and Fiction.

NLESD - Western Region

School #: 022 William Gillett Academy