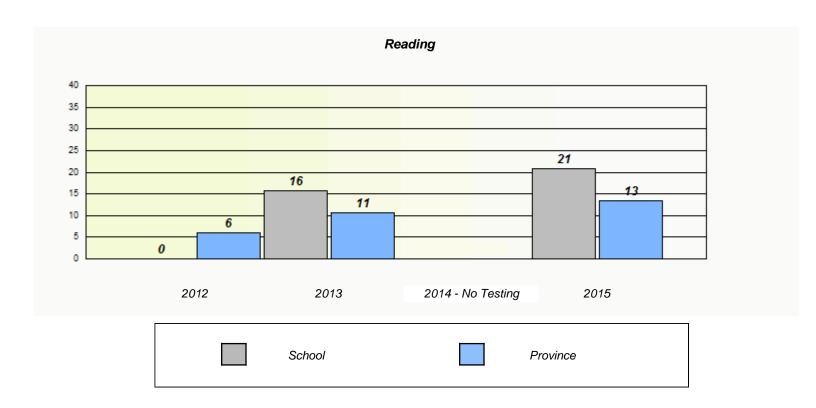

| School | Province               |  |  |  |
|                                                                               |        |                        |  |  |  |

<sup>\*</sup> Reading score is composite of Non-Fiction and Fiction.



NLESD - Western Region

School #: 054 St. Lewis Academy

### Participation Rates **Demand Writing** School data with 5 or fewer students withheld for reasons of confidentiality. 2014 - No Testing 2012 2013 2015 Region Province School Reading School data with 5 or fewer students withheld for reasons of confidentiality. 2014 - No Testing 2012 2013 2015 School Region Province

<sup>\*</sup> Reading score is composite of Non-Fiction and Fiction.



NLESD - Western Region

School #: 057 St. Peter's Academy





<sup>\*</sup> Reading score is composite of Non-Fiction and Fiction.



### NLESD - Western Region

School #: 057 St. Peter's Academy





<sup>\*</sup> Reading score is composite of Non-Fiction and Fiction.



NLESD - Western Region

School #: 060 École C.C. Loughlin Elementary





<sup>\*</sup> Reading score is composite of Non-Fiction and Fiction.



NLESD - Western Region

School #: 060 École C.C. Loughlin Elementary





<sup>\*</sup> Reading score is composite of Non-Fiction and Fiction.



NLESD - Western Region

School #: 065 Humber Elementary





<sup>\*</sup> Reading score is composite of Non-Fiction and Fiction.



NLESD - Western Region

School #: 065 Humber Elementary





<sup>\*</sup> Reading score is composite of Non-Fiction and Fiction.



NLESD - Western Region

Schoo