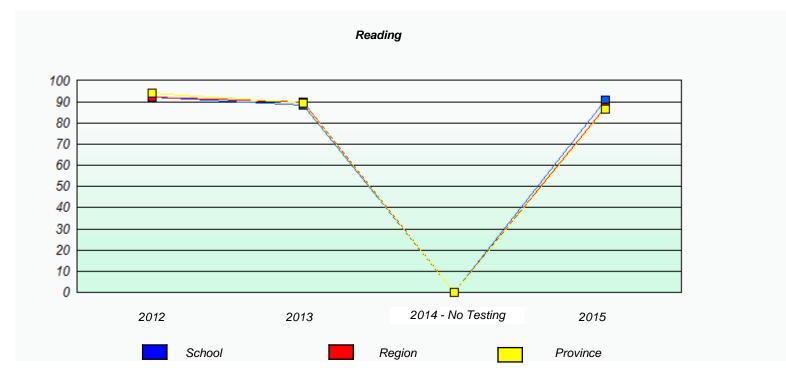

# Demand Writing School data with 5 or fewer students withheld for reasons of confidentiality. 2012 2013 2014 - No Testing 2015

|           |                                                                               | Reading                |  |  |  |  |  |  |
|-----------|-------------------------------------------------------------------------------|------------------------|--|--|--|--|--|--|
| School de | School data with 5 or fewer students withheld for reasons of confidentiality. |                        |  |  |  |  |  |  |
|           |                                                                               |                        |  |  |  |  |  |  |
|           |                                                                               |                        |  |  |  |  |  |  |
|           |                                                                               |                        |  |  |  |  |  |  |
|           |                                                                               |                        |  |  |  |  |  |  |
|           |                                                                               |                        |  |  |  |  |  |  |
|           |                                                                               |                        |  |  |  |  |  |  |
| 2012      | 2013                                                                          | 2014 - No Testing 2015 |  |  |  |  |  |  |
|           |                                                                               |                        |  |  |  |  |  |  |
|           | School                                                                        | Province               |  |  |  |  |  |  |
|           |                                                                               |                        |  |  |  |  |  |  |