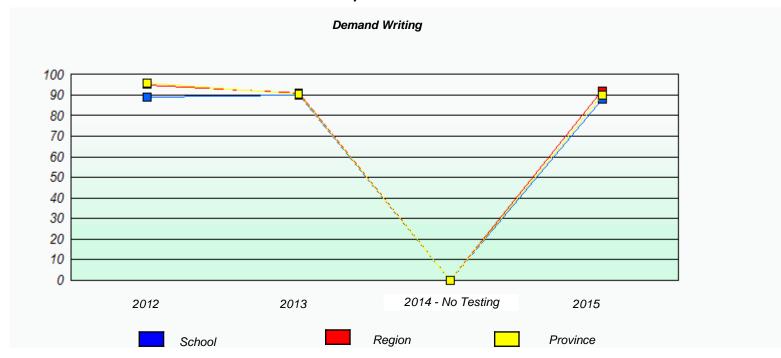

# Demand Writing School data with 5 or fewer students withheld for reasons of confidentiality. 2012 2013 2014 - No Testing 2015

|           |                                                                               | Reading                |  |  |  |  |  |  |
|-----------|-------------------------------------------------------------------------------|------------------------|--|--|--|--|--|--|
| School de | School data with 5 or fewer students withheld for reasons of confidentiality. |                        |  |  |  |  |  |  |
|           |                                                                               |                        |  |  |  |  |  |  |
|           |                                                                               |                        |  |  |  |  |  |  |
|           |                                                                               |                        |  |  |  |  |  |  |
|           |                                                                               |                        |  |  |  |  |  |  |
|           |                                                                               |                        |  |  |  |  |  |  |
|           |                                                                               |                        |  |  |  |  |  |  |
| 2012      | 2013                                                                          | 2014 - No Testing 2015 |  |  |  |  |  |  |
|           |                                                                               |                        |  |  |  |  |  |  |
|           | School                                                                        | Province               |  |  |  |  |  |  |
|           |                                                                               |                        |  |  |  |  |  |  |

<sup>\*</sup> Reading score is composite of Non-Fiction and Fiction.

NLESD - Western Region

School #: 022 William Gillett Academy