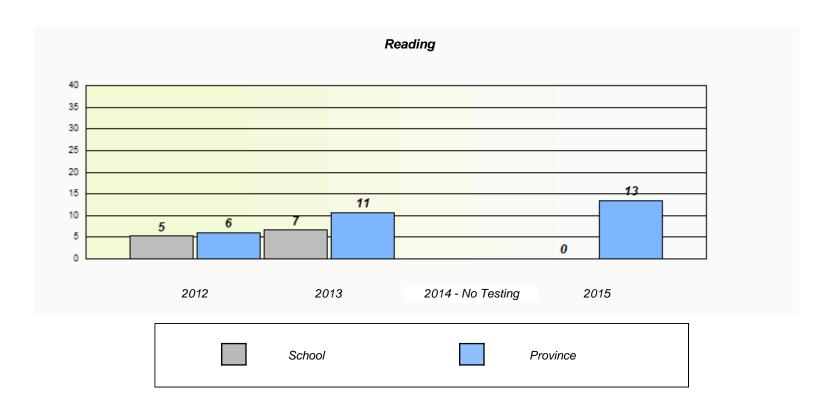

NLESD - Western Region

School #: 022 William Gillett Academy

<sup>\*</sup> Reading score is composite of Non-Fiction and Fiction.

NLESD - Western Region

School #: 022 William Gillett Academy