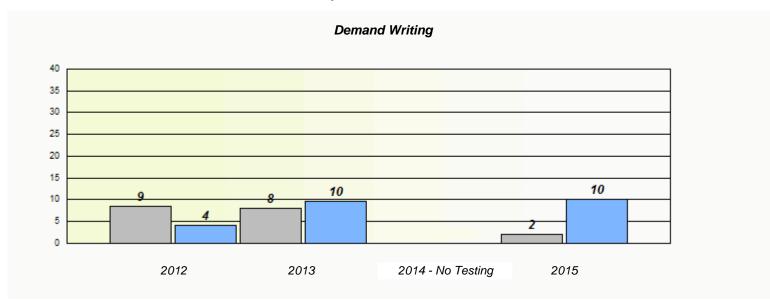

### Participation Rates **Demand Writing** School data with 5 or fewer students withheld for reasons of confidentiality. 2014 - No Testing 2012 2013 2015 Region Province School Reading School data with 5 or fewer students withheld for reasons of confidentiality. 2014 - No Testing 2012 2013 2015 School Region Province