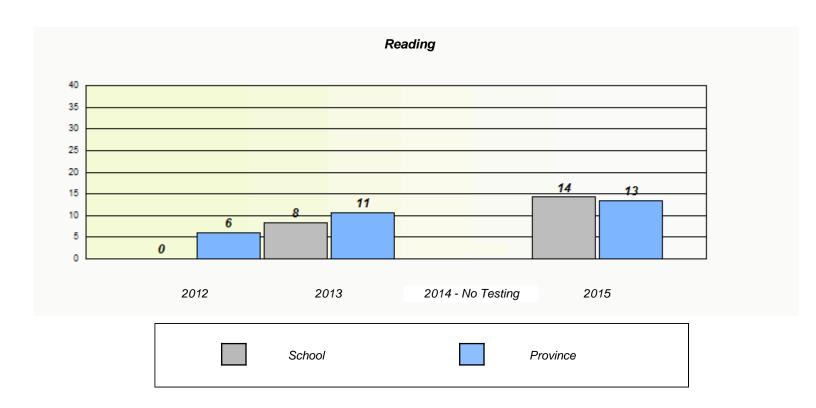

# Demand Writing School data with 5 or fewer students withheld for reasons of confidentiality. 2012 2013 2014 - No Testing 2015

|           |                                                                               | Reading                |  |  |  |  |  |  |
|-----------|-------------------------------------------------------------------------------|------------------------|--|--|--|--|--|--|
| School de | School data with 5 or fewer students withheld for reasons of confidentiality. |                        |  |  |  |  |  |  |
|           |                                                                               |                        |  |  |  |  |  |  |
|           |                                                                               |                        |  |  |  |  |  |  |
|           |                                                                               |                        |  |  |  |  |  |  |
|           |                                                                               |                        |  |  |  |  |  |  |
|           |                                                                               |                        |  |  |  |  |  |  |
|           |                                                                               |                        |  |  |  |  |  |  |
| 2012      | 2013                                                                          | 2014 - No Testing 2015 |  |  |  |  |  |  |
|           |                                                                               |                        |  |  |  |  |  |  |
|           | School                                                                        | Province               |  |  |  |  |  |  |
|           |                                                                               |                        |  |  |  |  |  |  |

<sup>\*</sup> Reading score is composite of Non-Fiction and Fiction.

NLESD - Western Region

School #: 022 William Gillett Academy