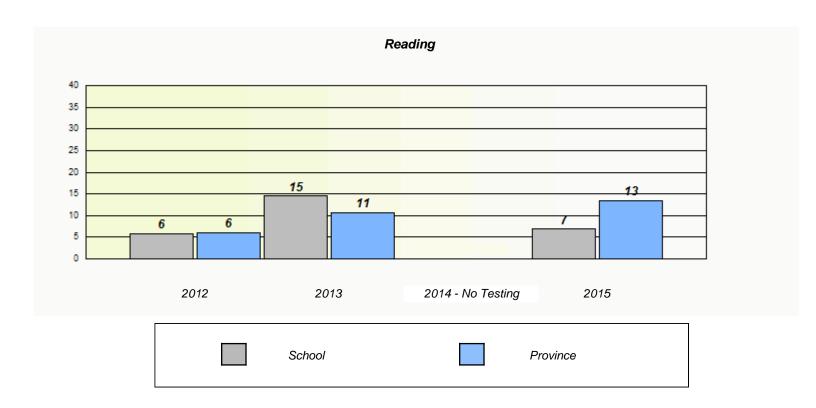

# Demand Writing School data with 5 or fewer students withheld for reasons of confidentiality. 2012 2013 2014 - No Testing 2015

|           |                                                                               | Reading                |  |  |  |  |  |  |
|-----------|-------------------------------------------------------------------------------|------------------------|--|--|--|--|--|--|
| School de | School data with 5 or fewer students withheld for reasons of confidentiality. |                        |  |  |  |  |  |  |
|           |                                                                               |                        |  |  |  |  |  |  |
|           |                                                                               |                        |  |  |  |  |  |  |
|           |                                                                               |                        |  |  |  |  |  |  |
|           |                                                                               |                        |  |  |  |  |  |  |
|           |                                                                               |                        |  |  |  |  |  |  |
|           |                                                                               |                        |  |  |  |  |  |  |
| 2012      | 2013                                                                          | 2014 - No Testing 2015 |  |  |  |  |  |  |
|           |                                                                               |                        |  |  |  |  |  |  |
|           | School                                                                        | Province               |  |  |  |  |  |  |
|           |                                                                               |                        |  |  |  |  |  |  |

<sup>\*</sup> Reading score is composite of Non-Fiction and Fiction.

NLESD - Western Region

School #: 022 William Gillett Academy