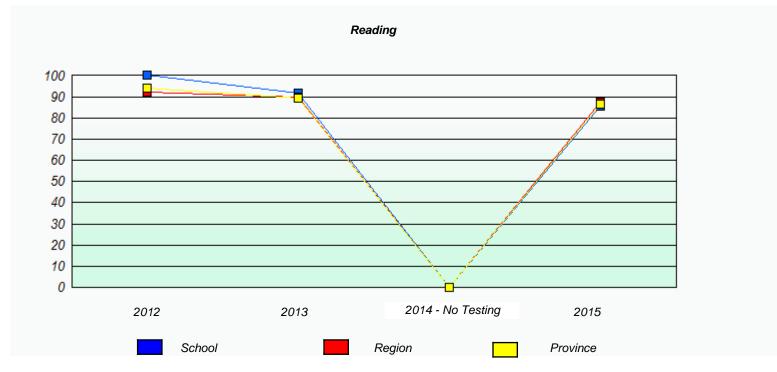

### Participation Rates **Demand Writing** School data with 5 or fewer students withheld for reasons of confidentiality. 2014 - No Testing 2012 2013 2015 Region Province School Reading School data with 5 or fewer students withheld for reasons of confidentiality. 2014 - No Testing 2012 2013 2015 School Region Province

<sup>\*</sup> Reading score is composite of Non-Fiction and Fiction.

NLESD - Western Region

School #: 023 Sacred Heart AG

|        | Exemption                        | /Unknown Rates                    |         |  |
|--------|----------------------------------|-----------------------------------|---------|--|
|        | Dema                             | and Writing                       |         |  |
| School | ol data with 5 or fewer students | withheld for reasons of confident | iality. |  |
|        |                                  |                                   |         |  |
| 2012   | 2013                             | 2014 - No Testing                 | 2015    |  |