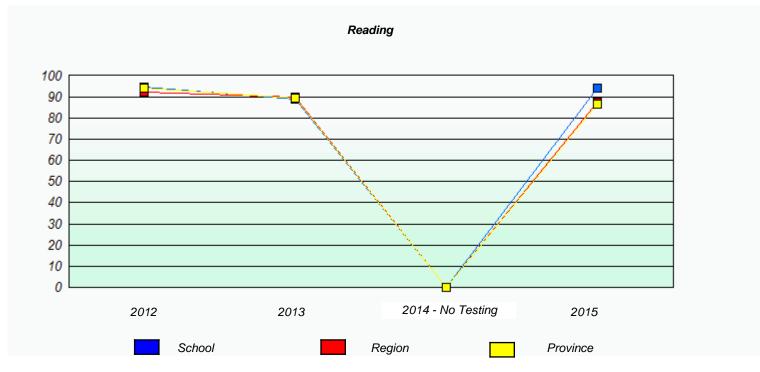

<sup>\*</sup> Reading score is composite of Non-Fiction and Fiction.

NLESD - Western Region

School #: 022 William Gillett Academy

### Participation Rates **Demand Writing** School data with 5 or fewer students withheld for reasons of confidentiality. 2014 - No Testing 2012 2013 2015 Region Province School Reading School data with 5 or fewer students withheld for reasons of confidentiality. 2014 - No Testing 2012 2013 2015 School Region Province