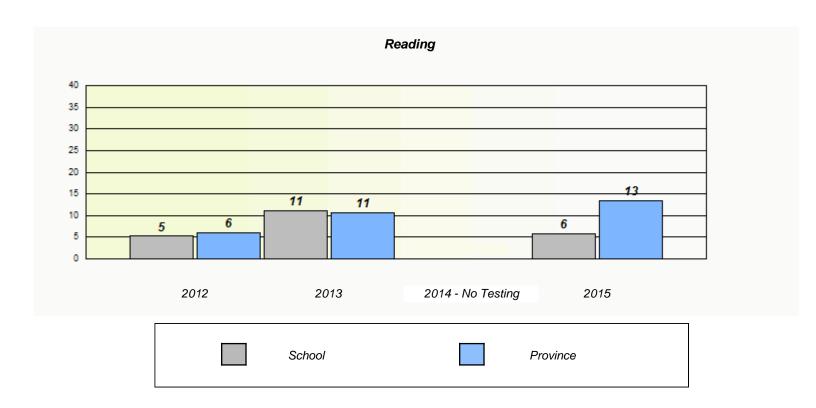

# Demand Writing School data with 5 or fewer students withheld for reasons of confidentiality. 2012 2013 2014 - No Testing 2015

|           |                                                                               | Reading                |  |  |  |  |  |  |
|-----------|-------------------------------------------------------------------------------|------------------------|--|--|--|--|--|--|
| School de | School data with 5 or fewer students withheld for reasons of confidentiality. |                        |  |  |  |  |  |  |
|           |                                                                               |                        |  |  |  |  |  |  |
|           |                                                                               |                        |  |  |  |  |  |  |
|           |                                                                               |                        |  |  |  |  |  |  |
|           |                                                                               |                        |  |  |  |  |  |  |
|           |                                                                               |                        |  |  |  |  |  |  |
|           |                                                                               |                        |  |  |  |  |  |  |
| 2012      | 2013                                                                          | 2014 - No Testing 2015 |  |  |  |  |  |  |
|           |                                                                               |                        |  |  |  |  |  |  |
|           | School                                                                        | Province               |  |  |  |  |  |  |
|           |                                                                               |                        |  |  |  |  |  |  |

<sup>\*</sup> Reading score is composite of Non-Fiction and Fiction.

NLESD - Western Region

School #: 022 William Gillett Academy