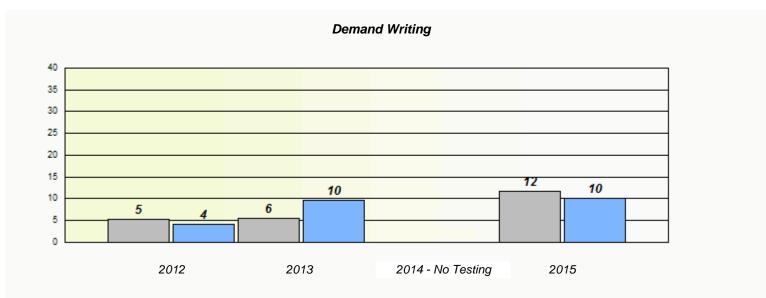

NLESD - Western Region

School #: 022 William Gillett Academy

# Demand Writing School data with 5 or fewer students withheld for reasons of confidentiality. 2012 2013 2014 - No Testing 2015

|           |                                                                               | Reading                |  |  |  |  |  |  |
|-----------|-------------------------------------------------------------------------------|------------------------|--|--|--|--|--|--|
| School de | School data with 5 or fewer students withheld for reasons of confidentiality. |                        |  |  |  |  |  |  |
|           |                                                                               |                        |  |  |  |  |  |  |
|           |                                                                               |                        |  |  |  |  |  |  |
|           |                                                                               |                        |  |  |  |  |  |  |
|           |                                                                               |                        |  |  |  |  |  |  |
|           |                                                                               |                        |  |  |  |  |  |  |
|           |                                                                               |                        |  |  |  |  |  |  |
| 2012      | 2013                                                                          | 2014 - No Testing 2015 |  |  |  |  |  |  |
|           |                                                                               |                        |  |  |  |  |  |  |
|           | School                                                                        | Province               |  |  |  |  |  |  |
|           |                                                                               |                        |  |  |  |  |  |  |