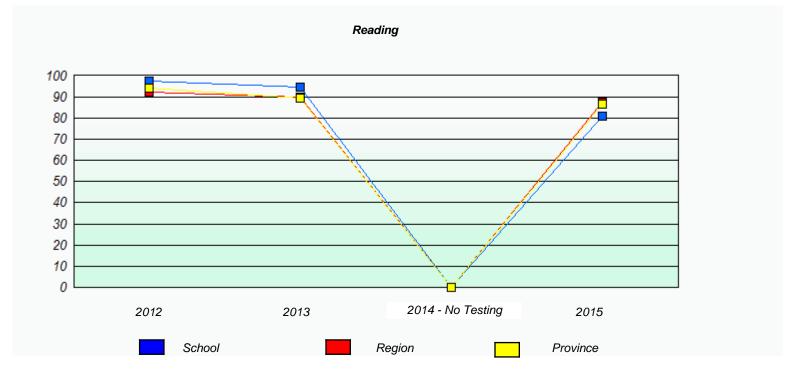

# Demand Writing School data with 5 or fewer students withheld for reasons of confidentiality. 2012 2013 2014 - No Testing 2015

|           |                                                                               | Reading                |  |  |  |  |  |  |
|-----------|-------------------------------------------------------------------------------|------------------------|--|--|--|--|--|--|
| School de | School data with 5 or fewer students withheld for reasons of confidentiality. |                        |  |  |  |  |  |  |
|           |                                                                               |                        |  |  |  |  |  |  |
|           |                                                                               |                        |  |  |  |  |  |  |
|           |                                                                               |                        |  |  |  |  |  |  |
|           |                                                                               |                        |  |  |  |  |  |  |
|           |                                                                               |                        |  |  |  |  |  |  |
|           |                                                                               |                        |  |  |  |  |  |  |
| 2012      | 2013                                                                          | 2014 - No Testing 2015 |  |  |  |  |  |  |
|           |                                                                               |                        |  |  |  |  |  |  |
|           | School                                                                        | Province               |  |  |  |  |  |  |
|           |                                                                               |                        |  |  |  |  |  |  |

<sup>\*</sup> Reading score is composite of Non-Fiction and Fiction.

NLESD - Western Region

School #: 022 William Gillett Academy