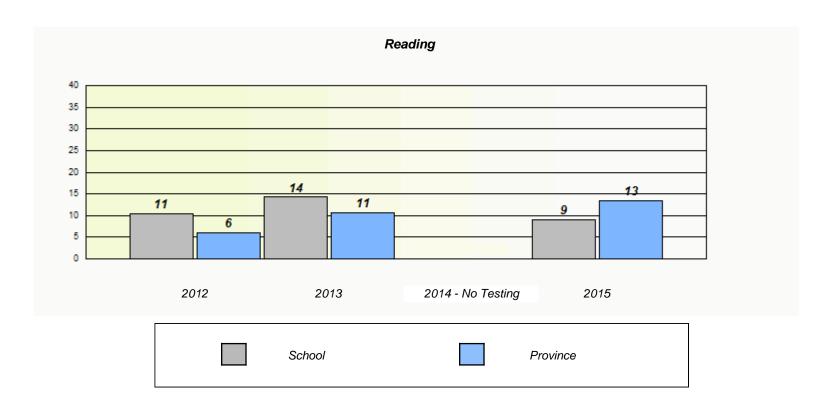

NLESD - Western Region

School #: 022 William Gillett Academy

# Demand Writing School data with 5 or fewer students withheld for reasons of confidentiality. 2012 2013 2014 - No Testing 2015

|           |                                                                               | Reading                |  |  |  |  |  |  |
|-----------|-------------------------------------------------------------------------------|------------------------|--|--|--|--|--|--|
| School de | School data with 5 or fewer students withheld for reasons of confidentiality. |                        |  |  |  |  |  |  |
|           |                                                                               |                        |  |  |  |  |  |  |
|           |                                                                               |                        |  |  |  |  |  |  |
|           |                                                                               |                        |  |  |  |  |  |  |
|           |                                                                               |                        |  |  |  |  |  |  |
|           |                                                                               |                        |  |  |  |  |  |  |
|           |                                                                               |                        |  |  |  |  |  |  |
| 2012      | 2013                                                                          | 2014 - No Testing 2015 |  |  |  |  |  |  |
|           |                                                                               |                        |  |  |  |  |  |  |
|           | School                                                                        | Province               |  |  |  |  |  |  |
|           |                                                                               |                        |  |  |  |  |  |  |

<sup>\*</sup> Reading score is composite of Non-Fiction and Fiction.

NLESD - Western Region

School #: 022 William Gillett Academy