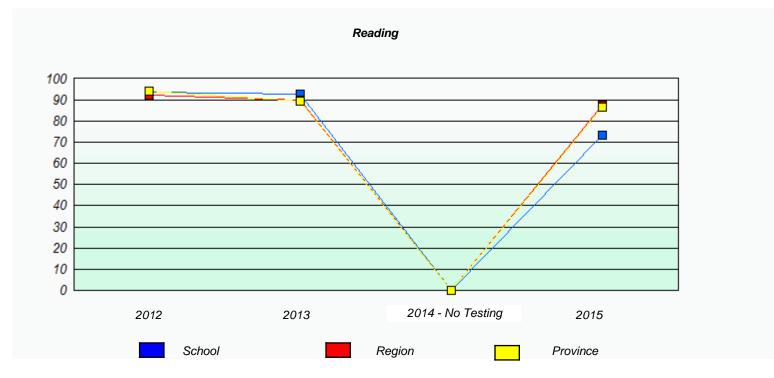

NLESD - Western Region

School #: 022 William Gillett Academy

# Demand Writing School data with 5 or fewer students withheld for reasons of confidentiality. 2012 2013 2014 - No Testing 2015

|           |                                                                               | Reading                |  |  |  |  |  |  |
|-----------|-------------------------------------------------------------------------------|------------------------|--|--|--|--|--|--|
| School de | School data with 5 or fewer students withheld for reasons of confidentiality. |                        |  |  |  |  |  |  |
|           |                                                                               |                        |  |  |  |  |  |  |
|           |                                                                               |                        |  |  |  |  |  |  |
|           |                                                                               |                        |  |  |  |  |  |  |
|           |                                                                               |                        |  |  |  |  |  |  |
|           |                                                                               |                        |  |  |  |  |  |  |
|           |                                                                               |                        |  |  |  |  |  |  |
| 2012      | 2013                                                                          | 2014 - No Testing 2015 |  |  |  |  |  |  |
|           |                                                                               |                        |  |  |  |  |  |  |
|           | School                                                                        | Province               |  |  |  |  |  |  |
|           |                                                                               |                        |  |  |  |  |  |  |

<sup>\*</sup> Reading score is composite of Non-Fiction and Fiction.

NLESD - Western Region

School #: 022 William Gillett Academy