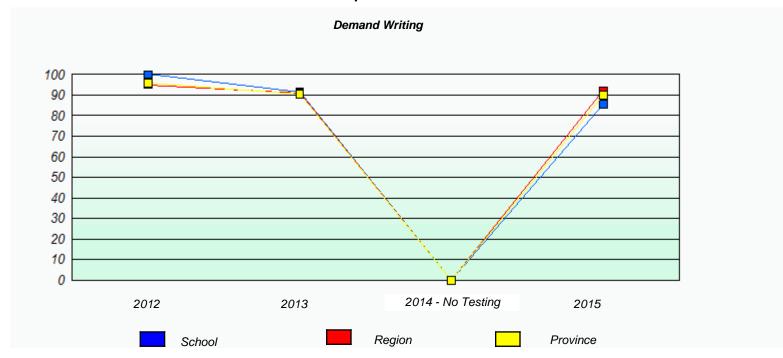

### Participation Rates **Demand Writing** School data with 5 or fewer students withheld for reasons of confidentiality. 2014 - No Testing 2012 2013 2015 Region Province School Reading School data with 5 or fewer students withheld for reasons of confidentiality. 2014 - No Testing 2012 2013 2015 School Region Province

<sup>\*</sup> Reading score is composite of Non-Fiction and Fiction.

NLESD - Western Region

School #: 023 Sacred Heart AG

|        | Exemption                        | /Unknown Rates                    |         |  |
|--------|----------------------------------|-----------------------------------|---------|--|
|        | Dema                             | and Writing                       |         |  |
| School | ol data with 5 or fewer students | withheld for reasons of confident | iality. |  |
|        |                                  |                                   |         |  |
| 2012   | 2013                             | 2014 - No Testing                 | 2015    |  |