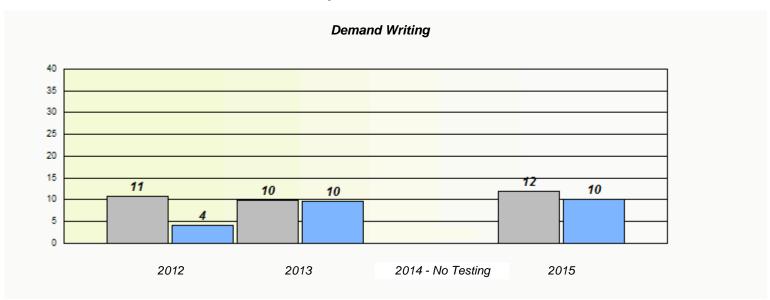

# Demand Writing School data with 5 or fewer students withheld for reasons of confidentiality. 2012 2013 2014 - No Testing 2015

|           |                                                                               | Reading                |  |  |  |  |  |  |
|-----------|-------------------------------------------------------------------------------|------------------------|--|--|--|--|--|--|
| School de | School data with 5 or fewer students withheld for reasons of confidentiality. |                        |  |  |  |  |  |  |
|           |                                                                               |                        |  |  |  |  |  |  |
|           |                                                                               |                        |  |  |  |  |  |  |
|           |                                                                               |                        |  |  |  |  |  |  |
|           |                                                                               |                        |  |  |  |  |  |  |
|           |                                                                               |                        |  |  |  |  |  |  |
|           |                                                                               |                        |  |  |  |  |  |  |
| 2012      | 2013                                                                          | 2014 - No Testing 2015 |  |  |  |  |  |  |
|           |                                                                               |                        |  |  |  |  |  |  |
|           | School                                                                        | Province               |  |  |  |  |  |  |
|           |                                                                               |                        |  |  |  |  |  |  |

<sup>\*</sup> Reading score is composite of Non-Fiction and Fiction.

NLESD - Western Region

School #: 022 William Gillett Academy