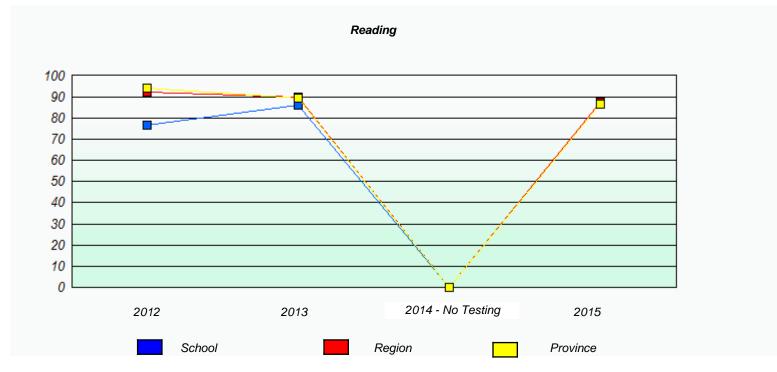

### Participation Rates **Demand Writing** School data with 5 or fewer students withheld for reasons of confidentiality. 2014 - No Testing 2012 2013 2015 Region Province School Reading School data with 5 or fewer students withheld for reasons of confidentiality. 2014 - No Testing 2012 2013 2015 School Region Province

<sup>\*</sup> Reading score is composite of Non-Fiction and Fiction.

NLESD - Western Region

School #: 023 Sacred Heart AG

|        | Exemption                        | /Unknown Rates                    |         |  |
|--------|----------------------------------|-----------------------------------|---------|--|
|        | Dema                             | and Writing                       |         |  |
| School | ol data with 5 or fewer students | withheld for reasons of confident | iality. |  |
|        |                                  |                                   |         |  |
| 2012   | 2013                             | 2014 - No Testing                 | 2015    |  |