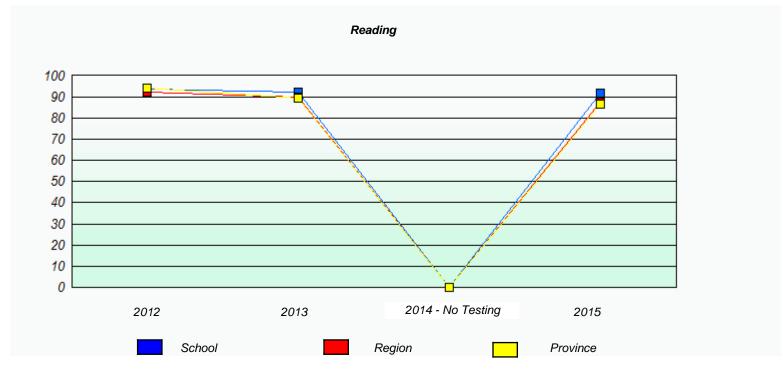

NLESD - Western Region

School #: 022 William Gillett Academy

# Demand Writing School data with 5 or fewer students withheld for reasons of confidentiality. 2012 2013 2014 - No Testing 2015

|           |                                                                               | Reading                |  |  |  |  |  |  |
|-----------|-------------------------------------------------------------------------------|------------------------|--|--|--|--|--|--|
| School de | School data with 5 or fewer students withheld for reasons of confidentiality. |                        |  |  |  |  |  |  |
|           |                                                                               |                        |  |  |  |  |  |  |
|           |                                                                               |                        |  |  |  |  |  |  |
|           |                                                                               |                        |  |  |  |  |  |  |
|           |                                                                               |                        |  |  |  |  |  |  |
|           |                                                                               |                        |  |  |  |  |  |  |
|           |                                                                               |                        |  |  |  |  |  |  |
| 2012      | 2013                                                                          | 2014 - No Testing 2015 |  |  |  |  |  |  |
|           |                                                                               |                        |  |  |  |  |  |  |
|           | School                                                                        | Province               |  |  |  |  |  |  |
|           |                                                                               |                        |  |  |  |  |  |  |

<sup>\*</sup> Reading score is composite of Non-Fiction and Fiction.

NLESD - Western Region

School #: 022 William Gillett Academy