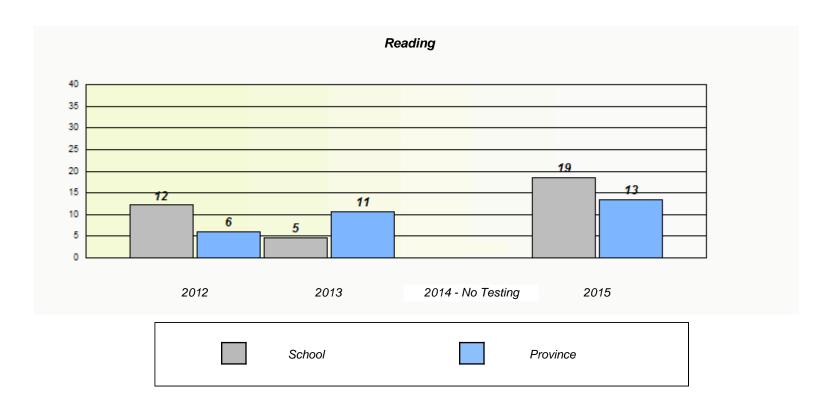

<sup>\*</sup> Reading score is composite of Non-Fiction and Fiction.

NLESD - Western Region

School #: 023 Sacred Heart AG

|        | Exemption                        | /Unknown Rates                    |         |  |
|--------|----------------------------------|-----------------------------------|---------|--|
|        | Dema                             | and Writing                       |         |  |
| School | ol data with 5 or fewer students | withheld for reasons of confident | iality. |  |
|        |                                  |                                   |         |  |
| 2012   | 2013                             | 2014 - No Testing                 | 2015    |  |

|           |                            | Reading                                    |   |
|-----------|----------------------------|--------------------------------------------|---|
| School da | ta with 5 or fewer student | s withheld for reasons of confidentiality. |   |
|           |                            |                                            |   |
|           |                            |                                            |   |
|           |                            |                                            |   |
|           |                            |                                            |   |
|           |                            |                                            |   |
|           |                            |                                            |   |
| 2012      | 2013                       | 2014 - No Testing 2015                     |   |
|           |                            |                                            | 1 |
|           | School                     | Province                                   |   |
|           |                            |                                            |   |

<sup>\*</sup> Reading score is composite of Non-Fiction and Fiction.

NLESD - Western Region

School #: 023 Sacred Heart AG

| Participation Rates |                       |                     |                           |               |       |  |  |
|---------------------|-----------------------|---------------------|---------------------------|---------------|-------|--|--|
|                     |                       | Demand W            | /riting                   |               |       |  |  |
|                     | School data with 5 or | fewer students with | hheld for reasons of com  | fidentiality. |       |  |  |
| 2012                | 201                   | 3                   | 2014 - No Testing         |               | 2015  |  |  |
|                     | School                | Reg                 | gion                      | Pro           | vince |  |  |
|                     |                       | Reading             |                           |               |       |  |  |
|                     | School data with 5 or | fewer students with | hheld for reasons of cont | fidentiality. |       |  |  |
| 2012                | 201                   | 3                   | 2014 - No Testing         |               | 2015  |  |  |
|                     | School                | Reg                 | gion                      | Prov          | vince |  |  |