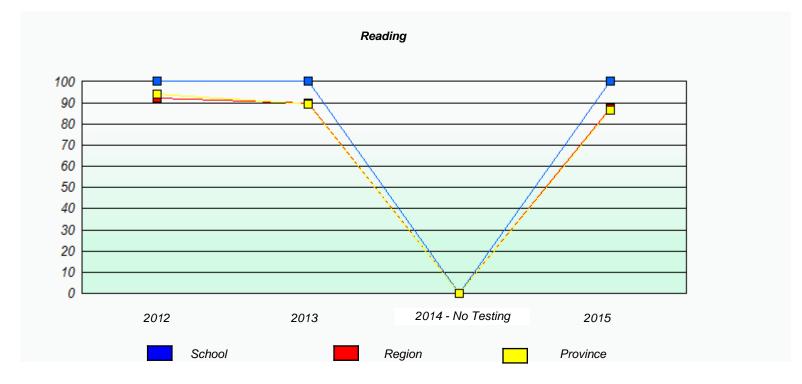

<sup>\*</sup> Reading score is composite of Non-Fiction and Fiction.

NLESD - Western Region

School #: 022 William Gillett Academy