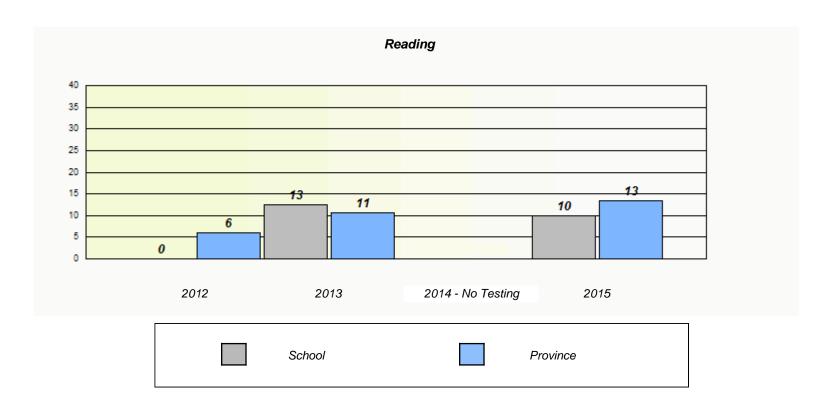

### Participation Rates **Demand Writing** School data with 5 or fewer students withheld for reasons of confidentiality. 2014 - No Testing 2012 2013 2015 Region Province School Reading School data with 5 or fewer students withheld for reasons of confidentiality. 2014 - No Testing 2012 2013 2015 School Region Province