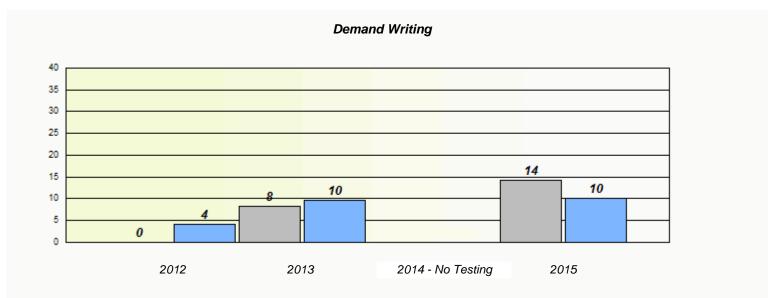

NLESD - Western Region

School #: 022 William Gillett Academy

# Demand Writing School data with 5 or fewer students withheld for reasons of confidentiality. 2012 2013 2014 - No Testing 2015

|           |                                                                               | Reading                |  |  |  |  |  |  |
|-----------|-------------------------------------------------------------------------------|------------------------|--|--|--|--|--|--|
| School de | School data with 5 or fewer students withheld for reasons of confidentiality. |                        |  |  |  |  |  |  |
|           |                                                                               |                        |  |  |  |  |  |  |
|           |                                                                               |                        |  |  |  |  |  |  |
|           |                                                                               |                        |  |  |  |  |  |  |
|           |                                                                               |                        |  |  |  |  |  |  |
|           |                                                                               |                        |  |  |  |  |  |  |
|           |                                                                               |                        |  |  |  |  |  |  |
| 2012      | 2013                                                                          | 2014 - No Testing 2015 |  |  |  |  |  |  |
|           |                                                                               |                        |  |  |  |  |  |  |
|           | School                                                                        | Province               |  |  |  |  |  |  |
|           |                                                                               |                        |  |  |  |  |  |  |

<sup>\*</sup> Reading score is composite of Non-Fiction and Fiction.

NLESD - Western Region

School #: 022 William Gillett Academy