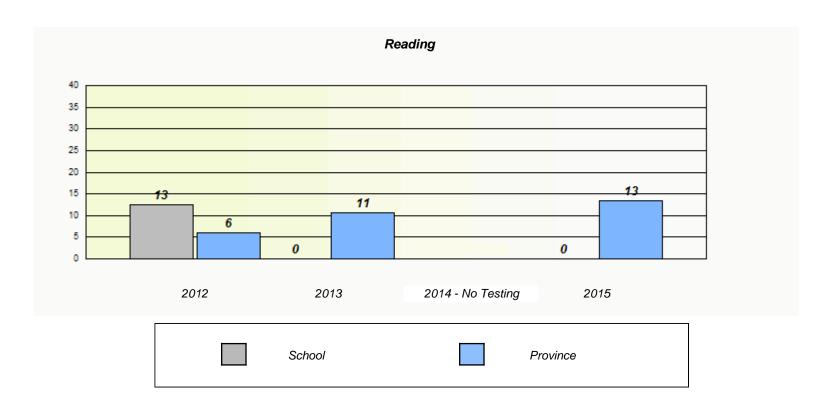

# Demand Writing School data with 5 or fewer students withheld for reasons of confidentiality. 2012 2013 2014 - No Testing 2015

|           |                                                                               | Reading                |  |  |  |  |  |  |
|-----------|-------------------------------------------------------------------------------|------------------------|--|--|--|--|--|--|
| School de | School data with 5 or fewer students withheld for reasons of confidentiality. |                        |  |  |  |  |  |  |
|           |                                                                               |                        |  |  |  |  |  |  |
|           |                                                                               |                        |  |  |  |  |  |  |
|           |                                                                               |                        |  |  |  |  |  |  |
|           |                                                                               |                        |  |  |  |  |  |  |
|           |                                                                               |                        |  |  |  |  |  |  |
|           |                                                                               |                        |  |  |  |  |  |  |
| 2012      | 2013                                                                          | 2014 - No Testing 2015 |  |  |  |  |  |  |
|           |                                                                               |                        |  |  |  |  |  |  |
|           | School                                                                        | Province               |  |  |  |  |  |  |
|           |                                                                               |                        |  |  |  |  |  |  |

<sup>\*</sup> Reading score is composite of Non-Fiction and Fiction.

NLESD - Western Region

School #: 022 William Gillett Academy