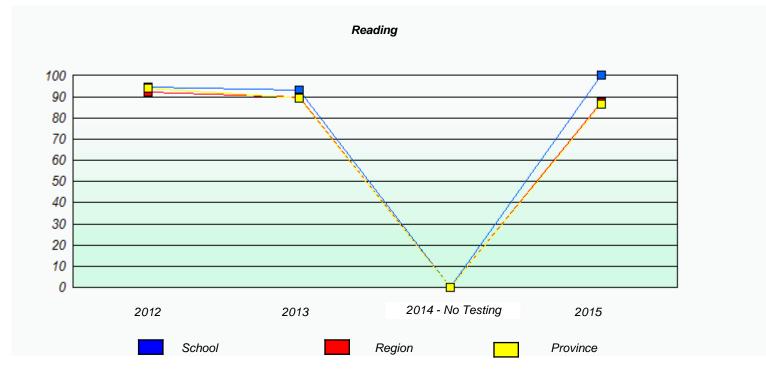

<sup>\*</sup> Reading score is composite of Non-Fiction and Fiction.

NLESD - Western Region

School #: 022 William Gillett Academy

<sup>\*</sup> Reading score is composite of Non-Fiction and Fiction.

NLESD - Western Region

School #: 023 Sacred Heart AG

|        | Exemption                        | /Unknown Rates                    |         |  |
|--------|----------------------------------|-----------------------------------|---------|--|
|        | Dema                             | and Writing                       |         |  |
| School | ol data with 5 or fewer students | withheld for reasons of confident | iality. |  |
|        |                                  |                                   |         |  |
| 2012   | 2013                             | 2014 - No Testing                 | 2015    |  |