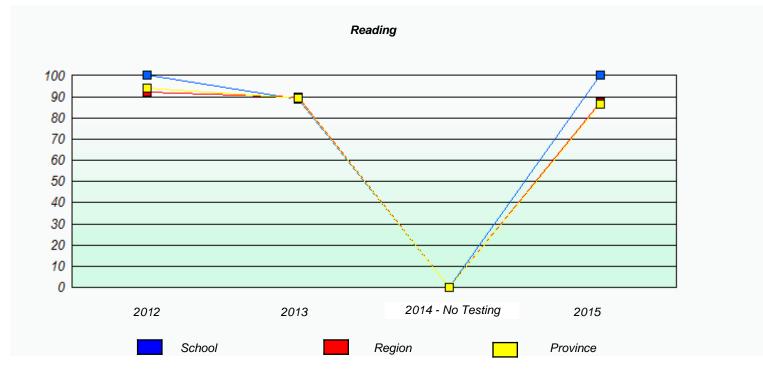

### Participation Rates **Demand Writing** School data with 5 or fewer students withheld for reasons of confidentiality. 2014 - No Testing 2012 2013 2015 Region Province School Reading School data with 5 or fewer students withheld for reasons of confidentiality. 2014 - No Testing 2012 2013 2015 School Region Province

<sup>\*</sup> Reading score is composite of Non-Fiction and Fiction.

NLESD - Western Region

School #: 023 Sacred Heart AG

|        | Exemption                        | /Unknown Rates                    |         |  |
|--------|----------------------------------|-----------------------------------|---------|--|
|        | Dema                             | and Writing                       |         |  |
| School | ol data with 5 or fewer students | withheld for reasons of confident | iality. |  |
|        |                                  |                                   |         |  |
| 2012   | 2013                             | 2014 - No Testing                 | 2015    |  |