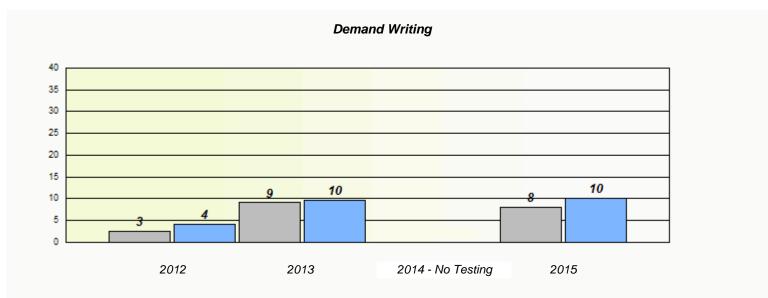

# Demand Writing School data with 5 or fewer students withheld for reasons of confidentiality. 2012 2013 2014 - No Testing 2015

|           |                                                                               | Reading                |  |  |  |  |  |  |
|-----------|-------------------------------------------------------------------------------|------------------------|--|--|--|--|--|--|
| School de | School data with 5 or fewer students withheld for reasons of confidentiality. |                        |  |  |  |  |  |  |
|           |                                                                               |                        |  |  |  |  |  |  |
|           |                                                                               |                        |  |  |  |  |  |  |
|           |                                                                               |                        |  |  |  |  |  |  |
|           |                                                                               |                        |  |  |  |  |  |  |
|           |                                                                               |                        |  |  |  |  |  |  |
|           |                                                                               |                        |  |  |  |  |  |  |
| 2012      | 2013                                                                          | 2014 - No Testing 2015 |  |  |  |  |  |  |
|           |                                                                               |                        |  |  |  |  |  |  |
|           | School                                                                        | Province               |  |  |  |  |  |  |
|           |                                                                               |                        |  |  |  |  |  |  |

<sup>\*</sup> Reading score is composite of Non-Fiction and Fiction.

NLESD - Western Region

School #: 022 William Gillett Academy