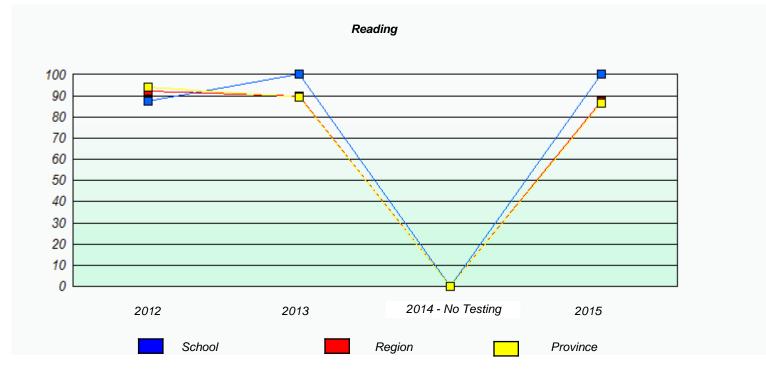

### Participation Rates **Demand Writing** School data with 5 or fewer students withheld for reasons of confidentiality. 2014 - No Testing 2012 2013 2015 Region Province School Reading School data with 5 or fewer students withheld for reasons of confidentiality. 2014 - No Testing 2012 2013 2015 School Region Province

<sup>\*</sup> Reading score is composite of Non-Fiction and Fiction.

NLESD - Western Region

School #: 023 Sacred Heart AG

|        | Exemption                        | /Unknown Rates                    |         |  |
|--------|----------------------------------|-----------------------------------|---------|--|
|        | Dema                             | and Writing                       |         |  |
| School | ol data with 5 or fewer students | withheld for reasons of confident | iality. |  |
|        |                                  |                                   |         |  |
| 2012   | 2013                             | 2014 - No Testing                 | 2015    |  |