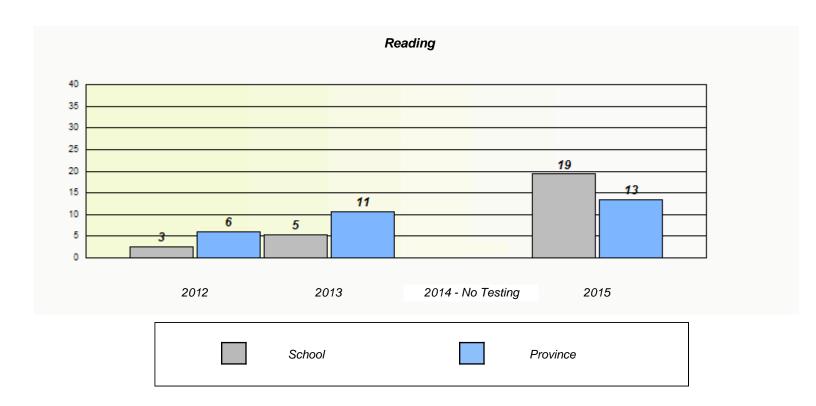

### Participation Rates **Demand Writing** School data with 5 or fewer students withheld for reasons of confidentiality. 2014 - No Testing 2012 2013 2015 Region Province School Reading School data with 5 or fewer students withheld for reasons of confidentiality. 2014 - No Testing 2012 2013 2015 School Region Province