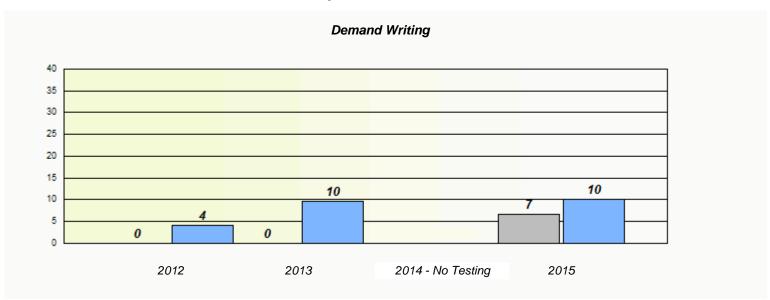

of Non-Fiction and Fiction.



NLESD - Western Region

School #: 393 Bonne Bay Academy

# Demand Writing School data with 5 or fewer students withheld for reasons of confidentiality. 2012 2013 2014 - No Testing 2015



<sup>\*</sup> Reading score is composite of Non-Fiction and Fiction.



NLESD - Western Region

School #: 393 Bonne Bay Academy

# Participation Rates **Demand Writing** School data with 5 or fewer students withheld for reasons of confidentiality. 2014 - No Testing 2012 2013 2015 Region Province School Reading School data with 5 or fewer students withheld for reasons of confidentiality. 2014 - No Testing 2012 2013 2015 School Region Province

<sup>\*</sup> Reading score is composite of Non-Fiction and Fiction.



NLESD - Western Region

School #: 394 E.A. Butler All Grade





<sup>\*</sup> Reading score is composite of Non-Fiction and Fiction.



### NLESD - Western Region

School #: 394 E.A. Butler All Grade





<sup>\*</sup> Reading score is composite of Non-Fiction and Fiction.



NLESD - Western Region

School #: 396 Stephenville Middle School





<sup>\*</sup> Reading score is composite of Non-Fiction and Fiction.



NLESD - Western Region

School #: 396 Stephenville Middle School





<sup>\*</sup> Reading score is composite of Non-Fiction and Fiction.



NLESD - Western Region

School #: 397 Belanger Memorial School





<sup>\*</sup> Reading score is composite of Non-Fiction and Fiction.



NLESD - Western Region

School #: 397 Belanger Memorial School





<sup>\*</sup> Reading score is composite of Non-Fiction and Fiction.



NLESD - Western Reg