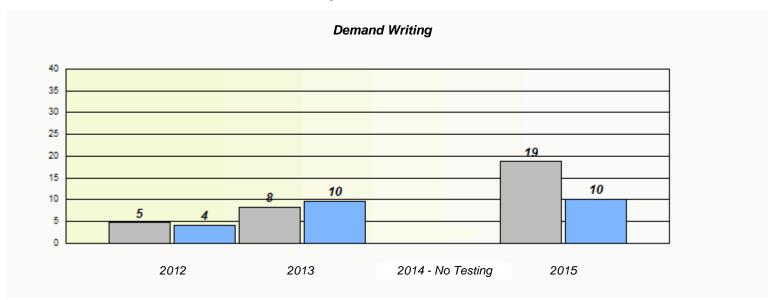

# Demand Writing School data with 5 or fewer students withheld for reasons of confidentiality. 2012 2013 2014 - No Testing 2015

|           |                                                                               | Reading                |  |  |  |  |  |  |
|-----------|-------------------------------------------------------------------------------|------------------------|--|--|--|--|--|--|
| School de | School data with 5 or fewer students withheld for reasons of confidentiality. |                        |  |  |  |  |  |  |
|           |                                                                               |                        |  |  |  |  |  |  |
|           |                                                                               |                        |  |  |  |  |  |  |
|           |                                                                               |                        |  |  |  |  |  |  |
|           |                                                                               |                        |  |  |  |  |  |  |
|           |                                                                               |                        |  |  |  |  |  |  |
|           |                                                                               |                        |  |  |  |  |  |  |
| 2012      | 2013                                                                          | 2014 - No Testing 2015 |  |  |  |  |  |  |
|           |                                                                               |                        |  |  |  |  |  |  |
|           | School                                                                        | Province               |  |  |  |  |  |  |
|           |                                                                               |                        |  |  |  |  |  |  |

<sup>\*</sup> Reading score is composite of Non-Fiction and Fiction.

NLESD - Western Region

School #: 022 William Gillett Academy