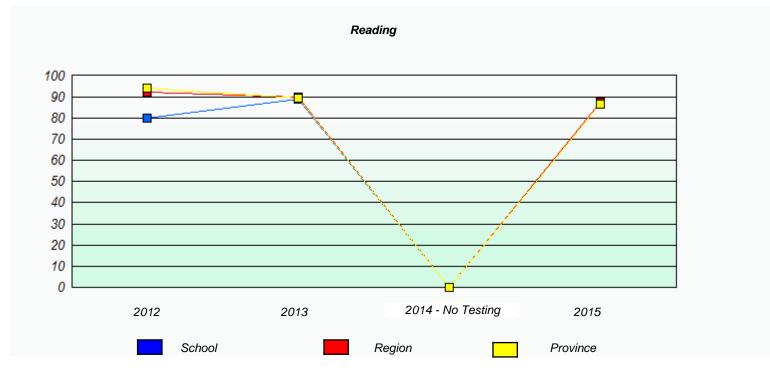

<sup>\*</sup> Reading score is composite of Non-Fiction and Fiction.

NLESD - Western Region

School #: 022 William Gillett Academy