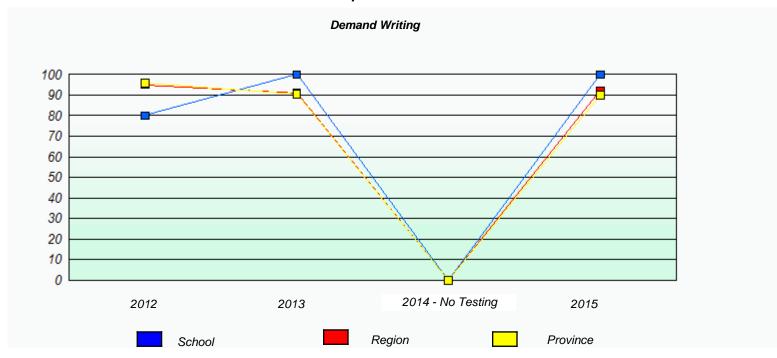

### Participation Rates **Demand Writing** School data with 5 or fewer students withheld for reasons of confidentiality. 2014 - No Testing 2012 2013 2015 Region Province School Reading School data with 5 or fewer students withheld for reasons of confidentiality. 2014 - No Testing 2012 2013 2015 School Region Province

<sup>\*</sup> Reading score is composite of Non-Fiction and Fiction.

NLESD - Western Region

School #: 023 Sacred Heart AG

|        | Exemption                        | /Unknown Rates                    |         |  |
|--------|----------------------------------|-----------------------------------|---------|--|
|        | Dema                             | and Writing                       |         |  |
| School | ol data with 5 or fewer students | withheld for reasons of confident | iality. |  |
|        |                                  |                                   |         |  |
| 2012   | 2013                             | 2014 - No Testing                 | 2015    |  |