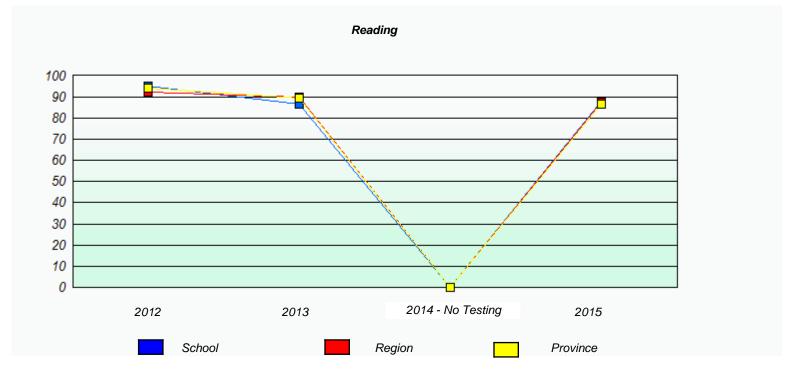

# Demand Writing School data with 5 or fewer students withheld for reasons of confidentiality. 2012 2013 2014 - No Testing 2015

|           |                                                                               | Reading                |  |  |  |  |  |  |
|-----------|-------------------------------------------------------------------------------|------------------------|--|--|--|--|--|--|
| School de | School data with 5 or fewer students withheld for reasons of confidentiality. |                        |  |  |  |  |  |  |
|           |                                                                               |                        |  |  |  |  |  |  |
|           |                                                                               |                        |  |  |  |  |  |  |
|           |                                                                               |                        |  |  |  |  |  |  |
|           |                                                                               |                        |  |  |  |  |  |  |
|           |                                                                               |                        |  |  |  |  |  |  |
|           |                                                                               |                        |  |  |  |  |  |  |
| 2012      | 2013                                                                          | 2014 - No Testing 2015 |  |  |  |  |  |  |
|           |                                                                               |                        |  |  |  |  |  |  |
|           | School                                                                        | Province               |  |  |  |  |  |  |
|           |                                                                               |                        |  |  |  |  |  |  |

<sup>\*</sup> Reading score is composite of Non-Fiction and Fiction.

NLESD - Western Region

School #: 022 William Gillett Academy