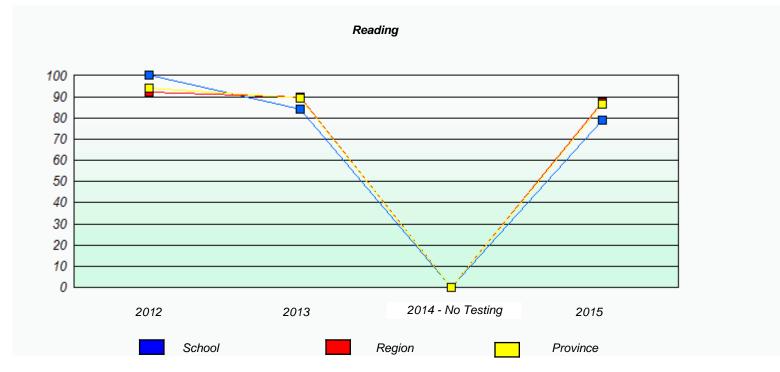

NLESD - Western Region

School #: 022 William Gillett Academy

# Demand Writing School data with 5 or fewer students withheld for reasons of confidentiality. 2012 2013 2014 - No Testing 2015

|           |                                                                               | Reading                |  |  |  |  |  |  |
|-----------|-------------------------------------------------------------------------------|------------------------|--|--|--|--|--|--|
| School de | School data with 5 or fewer students withheld for reasons of confidentiality. |                        |  |  |  |  |  |  |
|           |                                                                               |                        |  |  |  |  |  |  |
|           |                                                                               |                        |  |  |  |  |  |  |
|           |                                                                               |                        |  |  |  |  |  |  |
|           |                                                                               |                        |  |  |  |  |  |  |
|           |                                                                               |                        |  |  |  |  |  |  |
|           |                                                                               |                        |  |  |  |  |  |  |
| 2012      | 2013                                                                          | 2014 - No Testing 2015 |  |  |  |  |  |  |
|           |                                                                               |                        |  |  |  |  |  |  |
|           | School                                                                        | Province               |  |  |  |  |  |  |
|           |                                                                               |                        |  |  |  |  |  |  |

<sup>\*</sup> Reading score is composite of Non-Fiction and Fiction.

NLESD - Western Region

School #: 022 William Gillett Academy