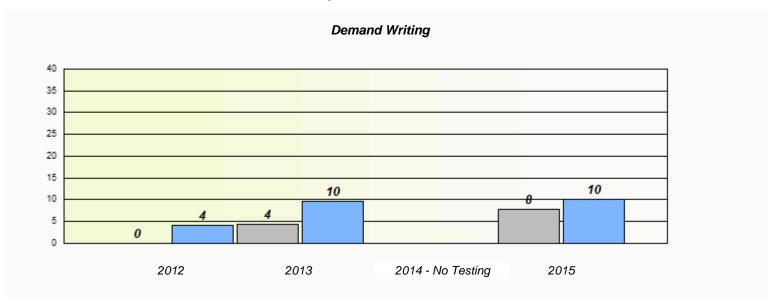

# Demand Writing School data with 5 or fewer students withheld for reasons of confidentiality. 2012 2013 2014 - No Testing 2015

|           |                                                                               | Reading                |  |  |  |  |  |  |
|-----------|-------------------------------------------------------------------------------|------------------------|--|--|--|--|--|--|
| School de | School data with 5 or fewer students withheld for reasons of confidentiality. |                        |  |  |  |  |  |  |
|           |                                                                               |                        |  |  |  |  |  |  |
|           |                                                                               |                        |  |  |  |  |  |  |
|           |                                                                               |                        |  |  |  |  |  |  |
|           |                                                                               |                        |  |  |  |  |  |  |
|           |                                                                               |                        |  |  |  |  |  |  |
|           |                                                                               |                        |  |  |  |  |  |  |
| 2012      | 2013                                                                          | 2014 - No Testing 2015 |  |  |  |  |  |  |
|           |                                                                               |                        |  |  |  |  |  |  |
|           | School                                                                        | Province               |  |  |  |  |  |  |
|           |                                                                               |                        |  |  |  |  |  |  |