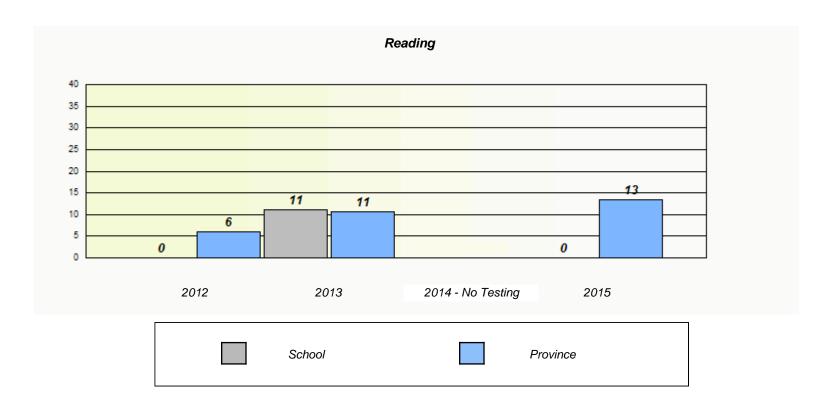

# Demand Writing School data with 5 or fewer students withheld for reasons of confidentiality. 2012 2013 2014 - No Testing 2015

|           |                                                                               | Reading                |  |  |  |  |  |  |
|-----------|-------------------------------------------------------------------------------|------------------------|--|--|--|--|--|--|
| School de | School data with 5 or fewer students withheld for reasons of confidentiality. |                        |  |  |  |  |  |  |
|           |                                                                               |                        |  |  |  |  |  |  |
|           |                                                                               |                        |  |  |  |  |  |  |
|           |                                                                               |                        |  |  |  |  |  |  |
|           |                                                                               |                        |  |  |  |  |  |  |
|           |                                                                               |                        |  |  |  |  |  |  |
|           |                                                                               |                        |  |  |  |  |  |  |
| 2012      | 2013                                                                          | 2014 - No Testing 2015 |  |  |  |  |  |  |
|           |                                                                               |                        |  |  |  |  |  |  |
|           | School                                                                        | Province               |  |  |  |  |  |  |
|           |                                                                               |                        |  |  |  |  |  |  |

<sup>\*</sup> Reading score is composite of Non-Fiction and Fiction.

NLESD - Western Region

School #: 022 William Gillett Academy