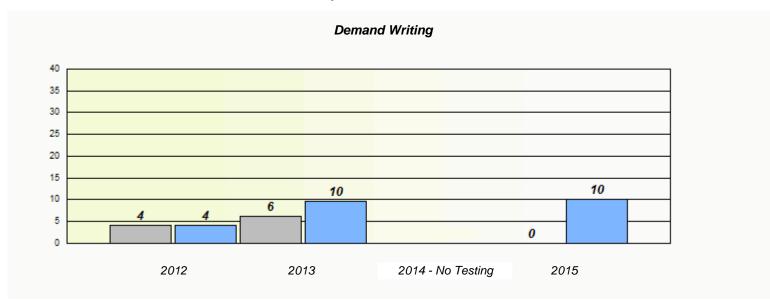

# Demand Writing School data with 5 or fewer students withheld for reasons of confidentiality. 2012 2013 2014 - No Testing 2015

|           |                                                                               | Reading                |  |  |  |  |  |  |
|-----------|-------------------------------------------------------------------------------|------------------------|--|--|--|--|--|--|
| School de | School data with 5 or fewer students withheld for reasons of confidentiality. |                        |  |  |  |  |  |  |
|           |                                                                               |                        |  |  |  |  |  |  |
|           |                                                                               |                        |  |  |  |  |  |  |
|           |                                                                               |                        |  |  |  |  |  |  |
|           |                                                                               |                        |  |  |  |  |  |  |
|           |                                                                               |                        |  |  |  |  |  |  |
|           |                                                                               |                        |  |  |  |  |  |  |
| 2012      | 2013                                                                          | 2014 - No Testing 2015 |  |  |  |  |  |  |
|           |                                                                               |                        |  |  |  |  |  |  |
|           | School                                                                        | Province               |  |  |  |  |  |  |
|           |                                                                               |                        |  |  |  |  |  |  |

<sup>\*</sup> Reading score is composite of Non-Fiction and Fiction.

NLESD - Western Region

School #: 022 William Gillett Academy