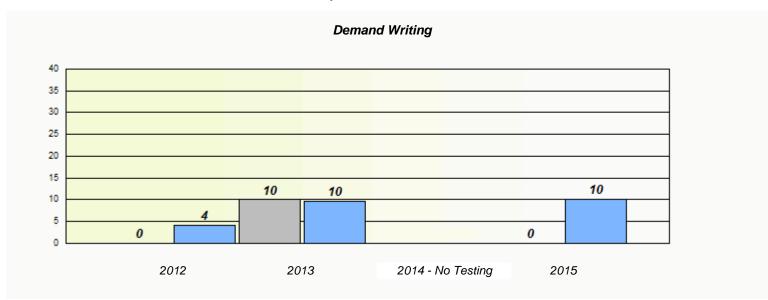

### Participation Rates **Demand Writing** School data with 5 or fewer students withheld for reasons of confidentiality. 2014 - No Testing 2012 2013 2015 Region Province School Reading School data with 5 or fewer students withheld for reasons of confidentiality. 2014 - No Testing 2012 2013 2015 School Region Province