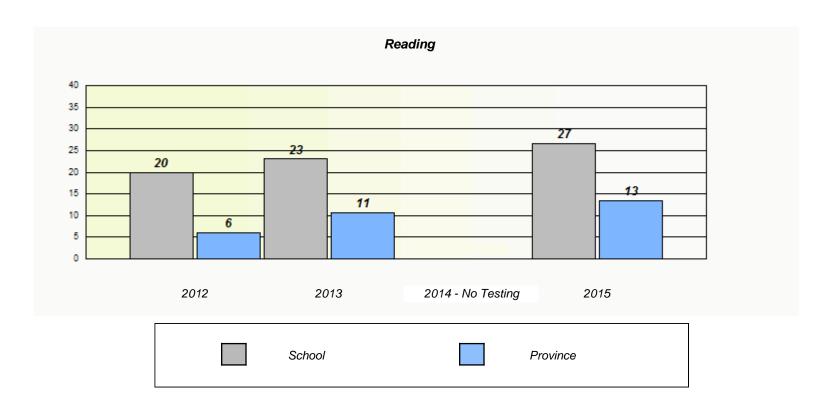

f Non-Fiction and Fiction.



NLESD - Western Region

School #: 393 Bonne Bay Academy

# Demand Writing School data with 5 or fewer students withheld for reasons of confidentiality. 2012 2013 2014 - No Testing 2015



<sup>\*</sup> Reading score is composite of Non-Fiction and Fiction.



NLESD - Western Region

School #: 393 Bonne Bay Academy

# Participation Rates **Demand Writing** School data with 5 or fewer students withheld for reasons of confidentiality. 2014 - No Testing 2012 2013 2015 Region Province School Reading School data with 5 or fewer students withheld for reasons of confidentiality. 2014 - No Testing 2012 2013 2015 School Region Province

<sup>\*</sup> Reading score is composite of Non-Fiction and Fiction.



NLESD - Western Region

School #: 394 E.A. Butler All Grade





<sup>\*</sup> Reading score is composite of Non-Fiction and Fiction.



### NLESD - Western Region

School #: 394 E.A. Butler All Grade





<sup>\*</sup> Reading score is composite of Non-Fiction and Fiction.



NLESD - Western Region

School #: 396 Stephenville Middle School





<sup>\*</sup> Reading score is composite of Non-Fiction and Fiction.



NLESD - Western Region

School #: 396 Stephenville Middle School





<sup>\*</sup> Reading score is composite of Non-Fiction and Fiction.



NLESD - Western Region

School #: 397 Belanger Memorial School





<sup>\*</sup> Reading score is composite of Non-Fiction and Fiction.



NLESD - Western Region

School #: 397 Belanger Memorial School





<sup>\*</sup> Reading score is composite of Non-Fiction and Fiction.



NLESD - Western Regio