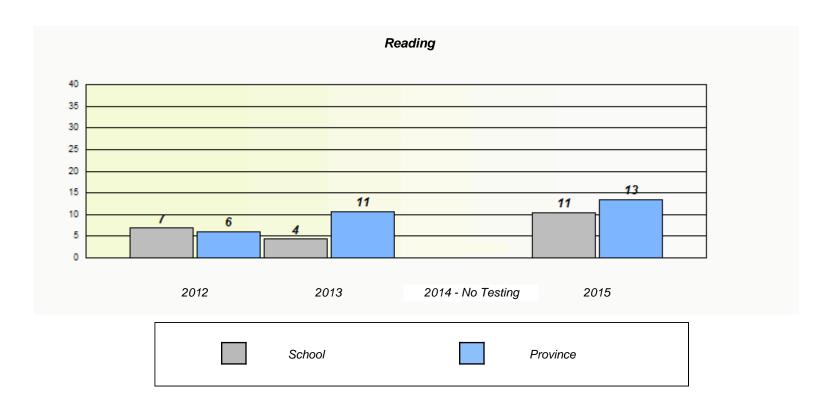

<sup>\*</sup> Reading score is composite of Non-Fiction and Fiction.

NLESD - Western Region

School #: 022 William Gillett Academy