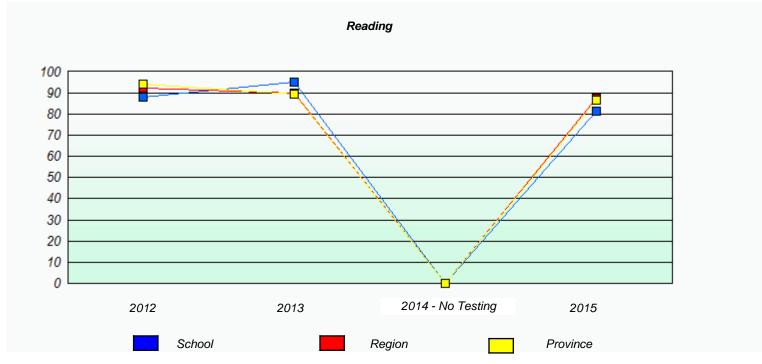

# Demand Writing School data with 5 or fewer students withheld for reasons of confidentiality. 2012 2013 2014 - No Testing 2015

|           |                                                                               | Reading                |  |  |  |  |  |  |
|-----------|-------------------------------------------------------------------------------|------------------------|--|--|--|--|--|--|
| School de | School data with 5 or fewer students withheld for reasons of confidentiality. |                        |  |  |  |  |  |  |
|           |                                                                               |                        |  |  |  |  |  |  |
|           |                                                                               |                        |  |  |  |  |  |  |
|           |                                                                               |                        |  |  |  |  |  |  |
|           |                                                                               |                        |  |  |  |  |  |  |
|           |                                                                               |                        |  |  |  |  |  |  |
|           |                                                                               |                        |  |  |  |  |  |  |
| 2012      | 2013                                                                          | 2014 - No Testing 2015 |  |  |  |  |  |  |
|           |                                                                               |                        |  |  |  |  |  |  |
|           | School                                                                        | Province               |  |  |  |  |  |  |
|           |                                                                               |                        |  |  |  |  |  |  |

<sup>\*</sup> Reading score is composite of Non-Fiction and Fiction.

NLESD - Western Region

School #: 022 William Gillett Academy