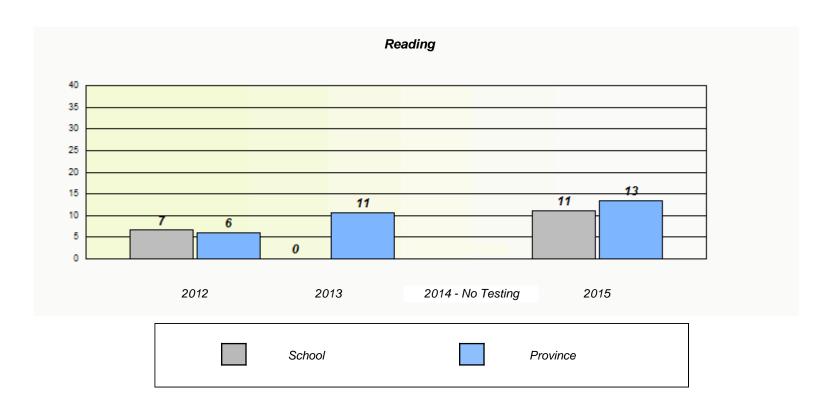

# Demand Writing School data with 5 or fewer students withheld for reasons of confidentiality. 2012 2013 2014 - No Testing 2015

|           |                                                                               | Reading                |  |  |  |  |  |  |
|-----------|-------------------------------------------------------------------------------|------------------------|--|--|--|--|--|--|
| School de | School data with 5 or fewer students withheld for reasons of confidentiality. |                        |  |  |  |  |  |  |
|           |                                                                               |                        |  |  |  |  |  |  |
|           |                                                                               |                        |  |  |  |  |  |  |
|           |                                                                               |                        |  |  |  |  |  |  |
|           |                                                                               |                        |  |  |  |  |  |  |
|           |                                                                               |                        |  |  |  |  |  |  |
|           |                                                                               |                        |  |  |  |  |  |  |
| 2012      | 2013                                                                          | 2014 - No Testing 2015 |  |  |  |  |  |  |
|           |                                                                               |                        |  |  |  |  |  |  |
|           | School                                                                        | Province               |  |  |  |  |  |  |
|           |                                                                               |                        |  |  |  |  |  |  |

<sup>\*</sup> Reading score is composite of Non-Fiction and Fiction.

NLESD - Western Region

School #: 022 William Gillett Academy