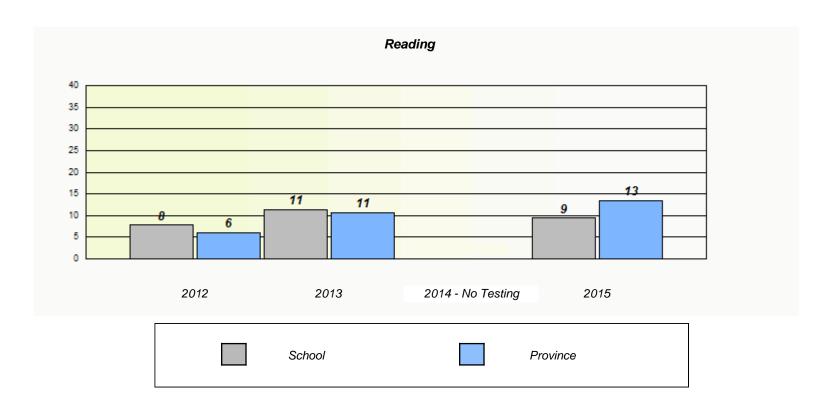

# Demand Writing School data with 5 or fewer students withheld for reasons of confidentiality. 2012 2013 2014 - No Testing 2015

|           |                                                                               | Reading                |  |  |  |  |  |  |
|-----------|-------------------------------------------------------------------------------|------------------------|--|--|--|--|--|--|
| School de | School data with 5 or fewer students withheld for reasons of confidentiality. |                        |  |  |  |  |  |  |
|           |                                                                               |                        |  |  |  |  |  |  |
|           |                                                                               |                        |  |  |  |  |  |  |
|           |                                                                               |                        |  |  |  |  |  |  |
|           |                                                                               |                        |  |  |  |  |  |  |
|           |                                                                               |                        |  |  |  |  |  |  |
|           |                                                                               |                        |  |  |  |  |  |  |
| 2012      | 2013                                                                          | 2014 - No Testing 2015 |  |  |  |  |  |  |
|           |                                                                               |                        |  |  |  |  |  |  |
|           | School                                                                        | Province               |  |  |  |  |  |  |
|           |                                                                               |                        |  |  |  |  |  |  |