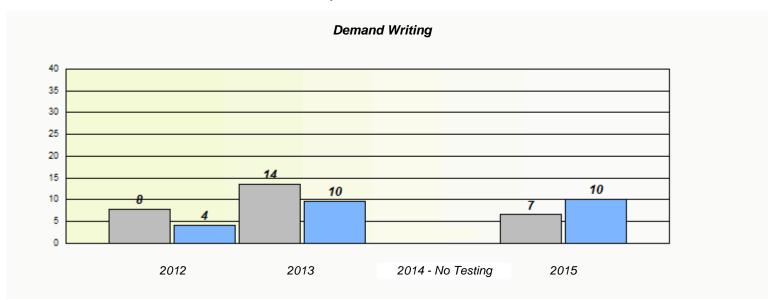

# Demand Writing School data with 5 or fewer students withheld for reasons of confidentiality. 2012 2013 2014 - No Testing 2015

|           |                                                                               | Reading                |  |  |  |  |  |  |
|-----------|-------------------------------------------------------------------------------|------------------------|--|--|--|--|--|--|
| School de | School data with 5 or fewer students withheld for reasons of confidentiality. |                        |  |  |  |  |  |  |
|           |                                                                               |                        |  |  |  |  |  |  |
|           |                                                                               |                        |  |  |  |  |  |  |
|           |                                                                               |                        |  |  |  |  |  |  |
|           |                                                                               |                        |  |  |  |  |  |  |
|           |                                                                               |                        |  |  |  |  |  |  |
|           |                                                                               |                        |  |  |  |  |  |  |
| 2012      | 2013                                                                          | 2014 - No Testing 2015 |  |  |  |  |  |  |
|           |                                                                               |                        |  |  |  |  |  |  |
|           | School                                                                        | Province               |  |  |  |  |  |  |
|           |                                                                               |                        |  |  |  |  |  |  |