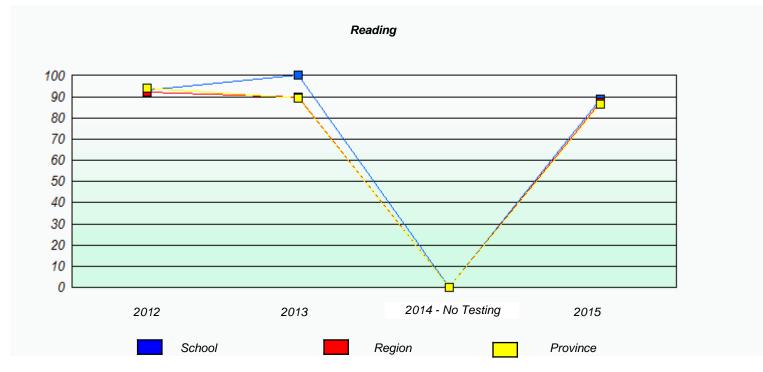

<sup>\*</sup> Reading score is composite of Non-Fiction and Fiction.

NLESD - Western Region

School #: 022 William Gillett Academy

### Participation Rates **Demand Writing** School data with 5 or fewer students withheld for reasons of confidentiality. 2014 - No Testing 2012 2013 2015 Region Province School Reading School data with 5 or fewer students withheld for reasons of confidentiality. 2014 - No Testing 2012 2013 2015 School Region Province