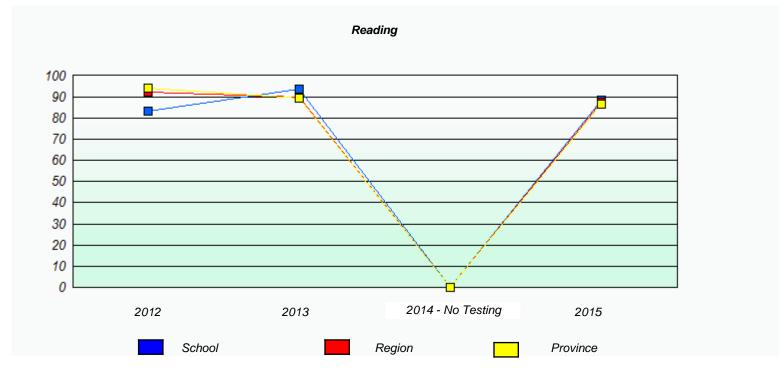

NLESD - Western Region

School #: 022 William Gillett Academy

# Demand Writing School data with 5 or fewer students withheld for reasons of confidentiality. 2012 2013 2014 - No Testing 2015

|           |                                                                               | Reading                |  |  |  |  |  |  |
|-----------|-------------------------------------------------------------------------------|------------------------|--|--|--|--|--|--|
| School de | School data with 5 or fewer students withheld for reasons of confidentiality. |                        |  |  |  |  |  |  |
|           |                                                                               |                        |  |  |  |  |  |  |
|           |                                                                               |                        |  |  |  |  |  |  |
|           |                                                                               |                        |  |  |  |  |  |  |
|           |                                                                               |                        |  |  |  |  |  |  |
|           |                                                                               |                        |  |  |  |  |  |  |
|           |                                                                               |                        |  |  |  |  |  |  |
| 2012      | 2013                                                                          | 2014 - No Testing 2015 |  |  |  |  |  |  |
|           |                                                                               |                        |  |  |  |  |  |  |
|           | School                                                                        | Province               |  |  |  |  |  |  |
|           |                                                                               |                        |  |  |  |  |  |  |

<sup>\*</sup> Reading score is composite of Non-Fiction and Fiction.

NLESD - Western Region

School #: 022 William Gillett Academy