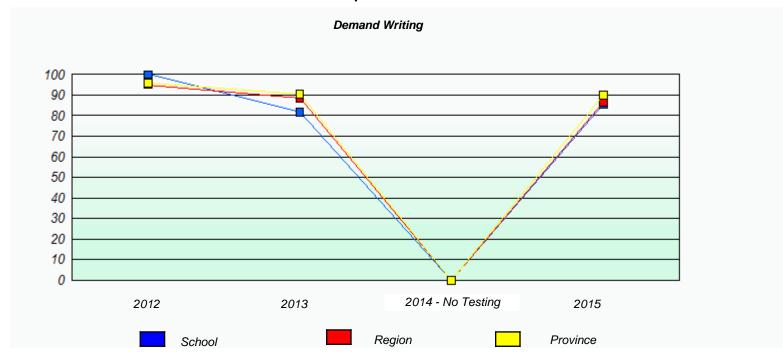

# Participation Rates **Demand Writing** School data with 5 or fewer students withheld for reasons of confidentiality. 2014 - No Testing 2012 2013 2015 Region Province School Reading School data with 5 or fewer students withheld for reasons of confidentiality. 2014 - No Testing 2012 2013 2015 School Region Province