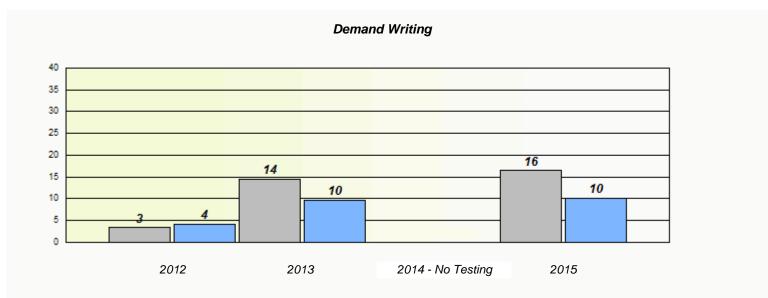

# Demand Writing School data with 5 or fewer students withheld for reasons of confidentiality. 2012 2013 2014 - No Testing 2015

|                                                                               |      |        | ading             |          |  |  |
|-------------------------------------------------------------------------------|------|--------|-------------------|----------|--|--|
| School data with 5 or fewer students withheld for reasons of confidentiality. |      |        |                   |          |  |  |
|                                                                               |      |        |                   |          |  |  |
|                                                                               |      |        |                   |          |  |  |
|                                                                               |      |        |                   |          |  |  |
|                                                                               |      |        |                   |          |  |  |
|                                                                               |      |        |                   |          |  |  |
|                                                                               |      |        |                   |          |  |  |
|                                                                               |      |        |                   |          |  |  |
|                                                                               | 2012 | 2013   | 2014 - No Testing | 2015     |  |  |
| Г                                                                             |      |        |                   |          |  |  |
|                                                                               |      | School |                   | Province |  |  |
|                                                                               |      |        |                   |          |  |  |