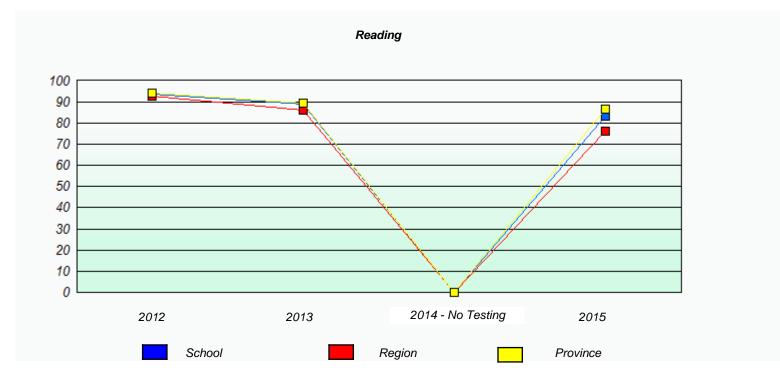

# Participation Rates **Demand Writing** School data with 5 or fewer students withheld for reasons of confidentiality. 2014 - No Testing 2012 2013 2015 Region Province School Reading School data with 5 or fewer students withheld for reasons of confidentiality. 2014 - No Testing 2012 2013 2015 School Region Province

<sup>\*</sup> Reading score is composite of Non-Fiction and Fiction.

NLESD - Labrador Region

School #: 002 Henry Gordon Academy