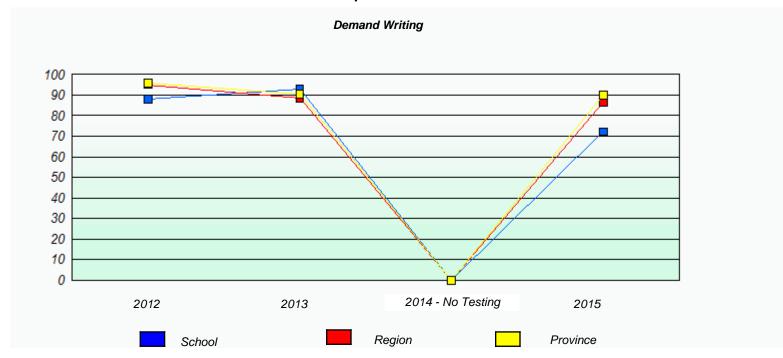

# Participation Rates **Demand Writing** School data with 5 or fewer students withheld for reasons of confidentiality. 2014 - No Testing 2012 2013 2015 Region Province School Reading School data with 5 or fewer students withheld for reasons of confidentiality. 2014 - No Testing 2012 2013 2015 School Region Province