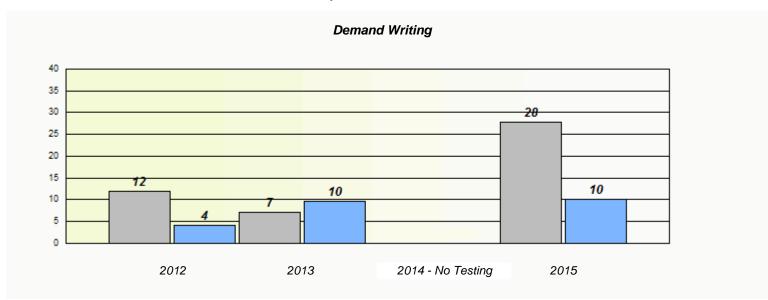

# Demand Writing School data with 5 or fewer students withheld for reasons of confidentiality. 2012 2013 2014 - No Testing 2015

|                                                                               |      |        | ading             |          |  |  |
|-------------------------------------------------------------------------------|------|--------|-------------------|----------|--|--|
| School data with 5 or fewer students withheld for reasons of confidentiality. |      |        |                   |          |  |  |
|                                                                               |      |        |                   |          |  |  |
|                                                                               |      |        |                   |          |  |  |
|                                                                               |      |        |                   |          |  |  |
|                                                                               |      |        |                   |          |  |  |
|                                                                               |      |        |                   |          |  |  |
|                                                                               |      |        |                   |          |  |  |
|                                                                               |      |        |                   |          |  |  |
|                                                                               | 2012 | 2013   | 2014 - No Testing | 2015     |  |  |
| Г                                                                             |      |        |                   |          |  |  |
|                                                                               |      | School |                   | Province |  |  |
|                                                                               |      |        |                   |          |  |  |