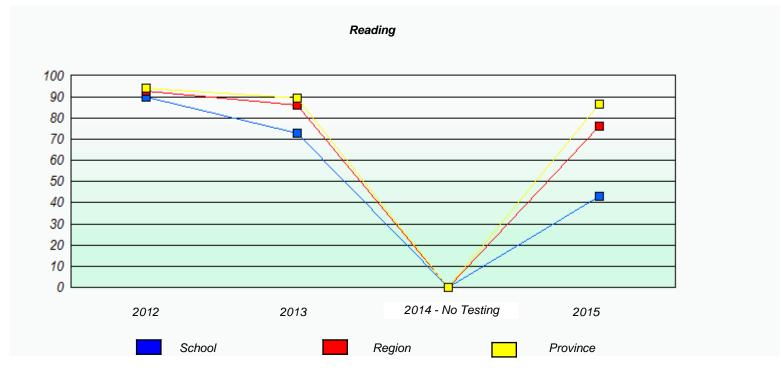

# Participation Rates **Demand Writing** School data with 5 or fewer students withheld for reasons of confidentiality. 2014 - No Testing 2012 2013 2015 Region Province School Reading School data with 5 or fewer students withheld for reasons of confidentiality. 2014 - No Testing 2012 2013 2015 School Region Province