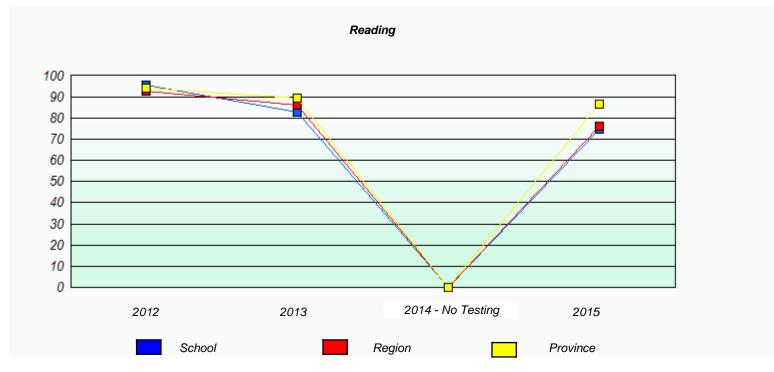

# Participation Rates **Demand Writing** School data with 5 or fewer students withheld for reasons of confidentiality. 2014 - No Testing 2012 2013 2015 Region Province School Reading School data with 5 or fewer students withheld for reasons of confidentiality. 2014 - No Testing 2012 2013 2015 School Region Province