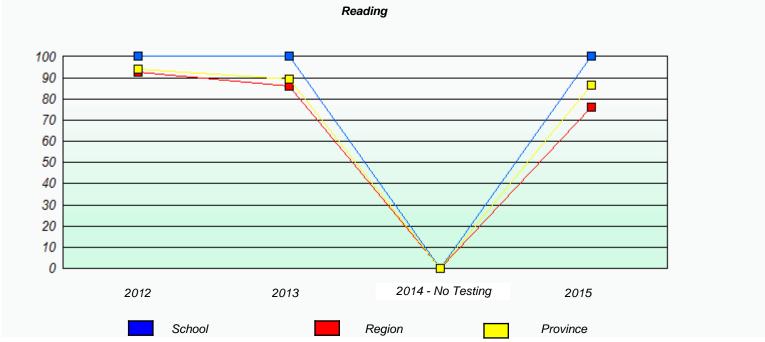

 $<sup>^{\</sup>ast}$  Reading score is composite of Non-Fiction and Fiction.

NLESD - Labrador Region

School #: 016 B.L. Morrison

| Participation Rates |                            |                                         |               |  |  |  |  |
|---------------------|----------------------------|-----------------------------------------|---------------|--|--|--|--|
| Demand Writing      |                            |                                         |               |  |  |  |  |
|                     | School data with 5 or fewe | er students withheld for reasons of con | fidentiality. |  |  |  |  |
| 2012                | 2013                       | 2014 - No Testing                       | 2015          |  |  |  |  |
|                     | School                     | Region                                  | Province      |  |  |  |  |
|                     |                            | Reading                                 |               |  |  |  |  |
|                     | School data with 5 or fewe | er students withheld for reasons of con | fidentiality. |  |  |  |  |
| 2012                | 2013                       | 2014 - No Testing                       | 2015          |  |  |  |  |
|                     | School                     | Region                                  | Province      |  |  |  |  |