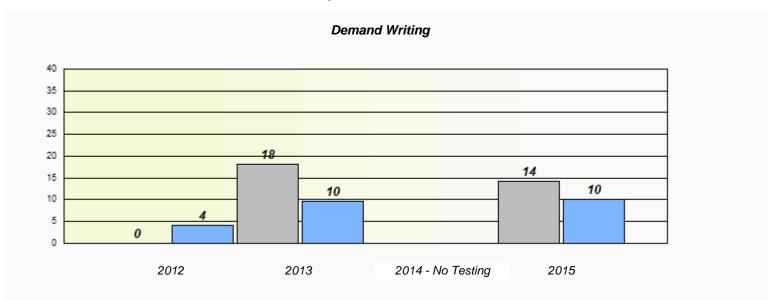

# Demand Writing School data with 5 or fewer students withheld for reasons of confidentiality. 2012 2013 2014 - No Testing 2015

|                                                                               |      |        | ading             |          |  |  |
|-------------------------------------------------------------------------------|------|--------|-------------------|----------|--|--|
| School data with 5 or fewer students withheld for reasons of confidentiality. |      |        |                   |          |  |  |
|                                                                               |      |        |                   |          |  |  |
|                                                                               |      |        |                   |          |  |  |
|                                                                               |      |        |                   |          |  |  |
|                                                                               |      |        |                   |          |  |  |
|                                                                               |      |        |                   |          |  |  |
|                                                                               |      |        |                   |          |  |  |
|                                                                               |      |        |                   |          |  |  |
|                                                                               | 2012 | 2013   | 2014 - No Testing | 2015     |  |  |
| Г                                                                             |      |        |                   |          |  |  |
|                                                                               |      | School |                   | Province |  |  |
|                                                                               |      |        |                   |          |  |  |