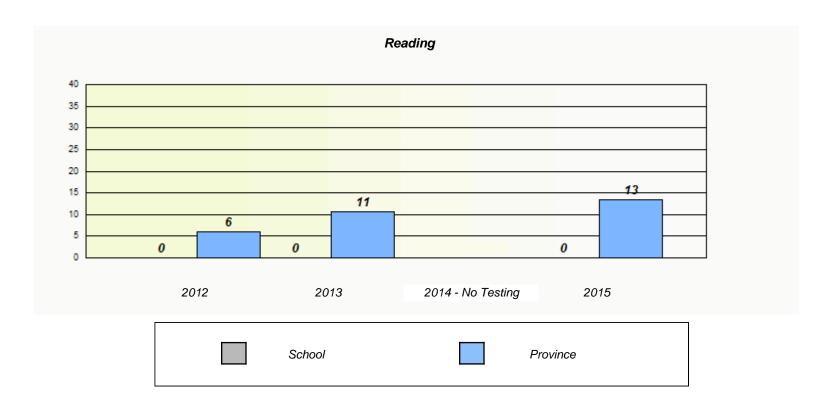

|                                                                               |        | Reading                |  |  |  |  |
|-------------------------------------------------------------------------------|--------|------------------------|--|--|--|--|
| School data with 5 or fewer students withheld for reasons of confidentiality. |        |                        |  |  |  |  |
|                                                                               |        |                        |  |  |  |  |
|                                                                               |        |                        |  |  |  |  |
|                                                                               |        |                        |  |  |  |  |
|                                                                               |        |                        |  |  |  |  |
|                                                                               |        |                        |  |  |  |  |
|                                                                               |        |                        |  |  |  |  |
| 2012                                                                          | 2013   | 2014 - No Testing 2015 |  |  |  |  |
|                                                                               |        |                        |  |  |  |  |
|                                                                               | School | Province               |  |  |  |  |
|                                                                               |        |                        |  |  |  |  |

 $<sup>^{\</sup>ast}$  Reading score is composite of Non-Fiction and Fiction.

NLESD - Labrador Region

School #: 016 B.L. Morrison

| Participation Rates |                            |                                         |               |  |  |  |  |
|---------------------|----------------------------|-----------------------------------------|---------------|--|--|--|--|
| Demand Writing      |                            |                                         |               |  |  |  |  |
|                     | School data with 5 or fewe | er students withheld for reasons of con | fidentiality. |  |  |  |  |
| 2012                | 2013                       | 2014 - No Testing                       | 2015          |  |  |  |  |
|                     | School                     | Region                                  | Province      |  |  |  |  |
|                     |                            | Reading                                 |               |  |  |  |  |
|                     | School data with 5 or fewe | er students withheld for reasons of con | fidentiality. |  |  |  |  |
| 2012                | 2013                       | 2014 - No Testing                       | 2015          |  |  |  |  |
|                     | School                     | Region                                  | Province      |  |  |  |  |