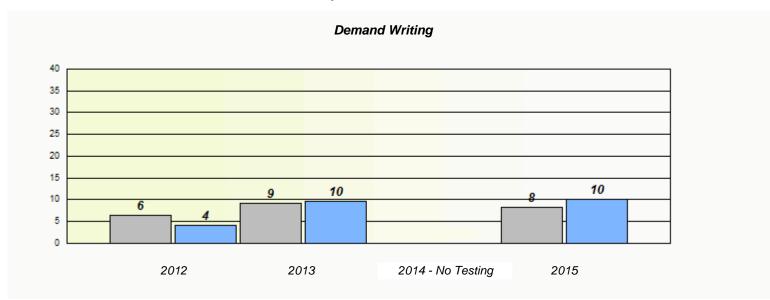

# Demand Writing School data with 5 or fewer students withheld for reasons of confidentiality. 2012 2013 2014 - No Testing 2015

|                                                                               |      |        | ading             |          |  |  |
|-------------------------------------------------------------------------------|------|--------|-------------------|----------|--|--|
| School data with 5 or fewer students withheld for reasons of confidentiality. |      |        |                   |          |  |  |
|                                                                               |      |        |                   |          |  |  |
|                                                                               |      |        |                   |          |  |  |
|                                                                               |      |        |                   |          |  |  |
|                                                                               |      |        |                   |          |  |  |
|                                                                               |      |        |                   |          |  |  |
|                                                                               |      |        |                   |          |  |  |
|                                                                               |      |        |                   |          |  |  |
|                                                                               | 2012 | 2013   | 2014 - No Testing | 2015     |  |  |
| Г                                                                             |      |        |                   |          |  |  |
|                                                                               |      | School |                   | Province |  |  |
|                                                                               |      |        |                   |          |  |  |