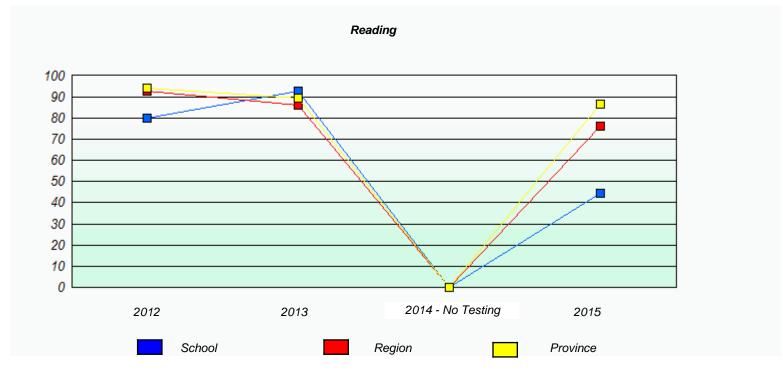

NLESD - Labrador Region

School #: 001 St. Peter's School

# Demand Writing School data with 5 or fewer students withheld for reasons of confidentiality. 2012 2013 2014 - No Testing 2015

|                                                                               |      |        | ading             |          |  |  |
|-------------------------------------------------------------------------------|------|--------|-------------------|----------|--|--|
| School data with 5 or fewer students withheld for reasons of confidentiality. |      |        |                   |          |  |  |
|                                                                               |      |        |                   |          |  |  |
|                                                                               |      |        |                   |          |  |  |
|                                                                               |      |        |                   |          |  |  |
|                                                                               |      |        |                   |          |  |  |
|                                                                               |      |        |                   |          |  |  |
|                                                                               |      |        |                   |          |  |  |
|                                                                               |      |        |                   |          |  |  |
|                                                                               | 2012 | 2013   | 2014 - No Testing | 2015     |  |  |
| Г                                                                             |      |        |                   |          |  |  |
|                                                                               |      | School |                   | Province |  |  |
|                                                                               |      |        |                   |          |  |  |

<sup>\*</sup> Reading score is composite of Non-Fiction and Fiction.

NLESD - Labrador Region

School #: 001 St. Peter's School