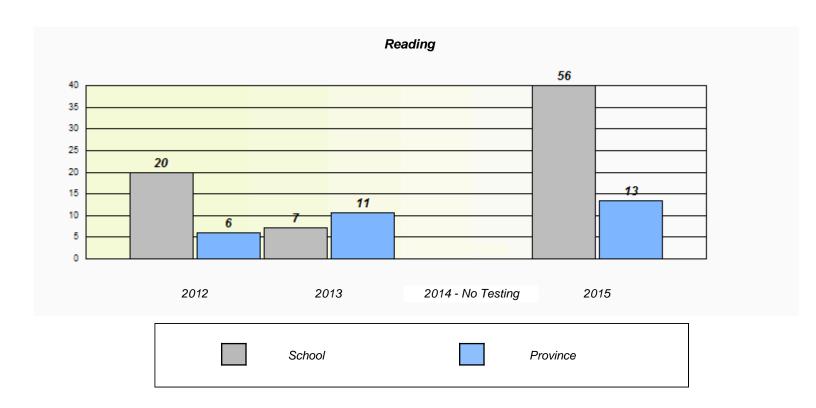

# Demand Writing School data with 5 or fewer students withheld for reasons of confidentiality. 2012 2013 2014 - No Testing 2015

|                                                                               |      |        | ading             |          |  |  |
|-------------------------------------------------------------------------------|------|--------|-------------------|----------|--|--|
| School data with 5 or fewer students withheld for reasons of confidentiality. |      |        |                   |          |  |  |
|                                                                               |      |        |                   |          |  |  |
|                                                                               |      |        |                   |          |  |  |
|                                                                               |      |        |                   |          |  |  |
|                                                                               |      |        |                   |          |  |  |
|                                                                               |      |        |                   |          |  |  |
|                                                                               |      |        |                   |          |  |  |
|                                                                               |      |        |                   |          |  |  |
|                                                                               | 2012 | 2013   | 2014 - No Testing | 2015     |  |  |
| Г                                                                             |      |        |                   |          |  |  |
|                                                                               |      | School |                   | Province |  |  |
|                                                                               |      |        |                   |          |  |  |

<sup>\*</sup> Reading score is composite of Non-Fiction and Fiction.

NLESD - Labrador Region

School #: 001 St. Peter's School