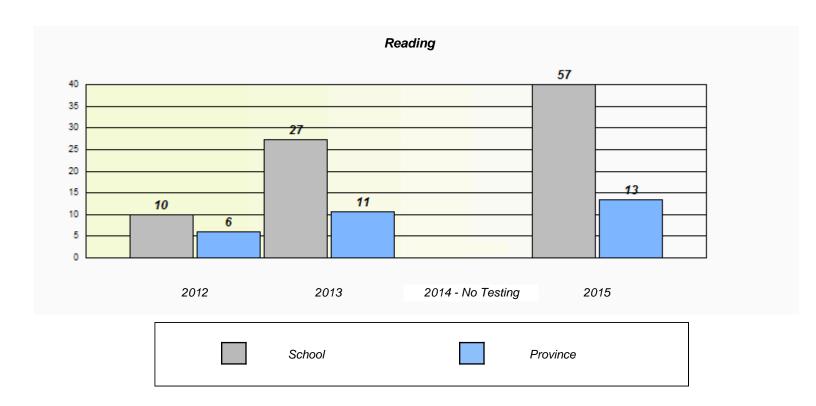

# Demand Writing School data with 5 or fewer students withheld for reasons of confidentiality. 2012 2013 2014 - No Testing 2015

|                                                                               |      |        | ading             |          |  |  |
|-------------------------------------------------------------------------------|------|--------|-------------------|----------|--|--|
| School data with 5 or fewer students withheld for reasons of confidentiality. |      |        |                   |          |  |  |
|                                                                               |      |        |                   |          |  |  |
|                                                                               |      |        |                   |          |  |  |
|                                                                               |      |        |                   |          |  |  |
|                                                                               |      |        |                   |          |  |  |
|                                                                               |      |        |                   |          |  |  |
|                                                                               |      |        |                   |          |  |  |
|                                                                               |      |        |                   |          |  |  |
|                                                                               | 2012 | 2013   | 2014 - No Testing | 2015     |  |  |
| Г                                                                             |      |        |                   |          |  |  |
|                                                                               |      | School |                   | Province |  |  |
|                                                                               |      |        |                   |          |  |  |

<sup>\*</sup> Reading score is composite of Non-Fiction and Fiction.

NLESD - Labrador Region

School #: 001 St. Peter's School