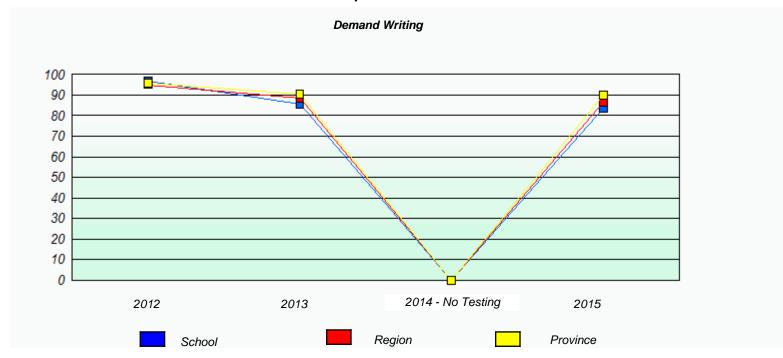

# Participation Rates **Demand Writing** School data with 5 or fewer students withheld for reasons of confidentiality. 2014 - No Testing 2012 2013 2015 Region Province School Reading School data with 5 or fewer students withheld for reasons of confidentiality. 2014 - No Testing 2012 2013 2015 School Region Province