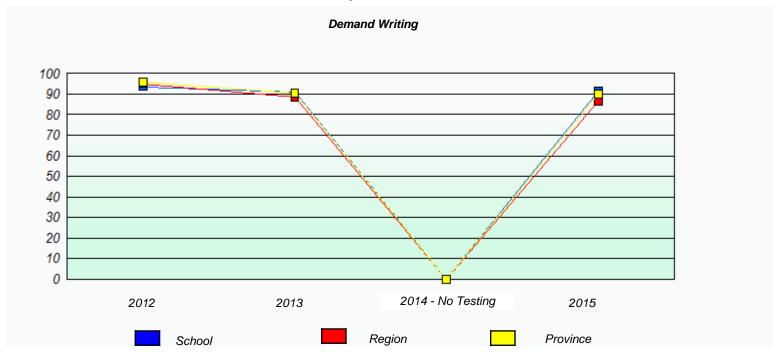

# Participation Rates **Demand Writing** School data with 5 or fewer students withheld for reasons of confidentiality. 2014 - No Testing 2012 2013 2015 Region Province School Reading School data with 5 or fewer students withheld for reasons of confidentiality. 2014 - No Testing 2012 2013 2015 School Region Province