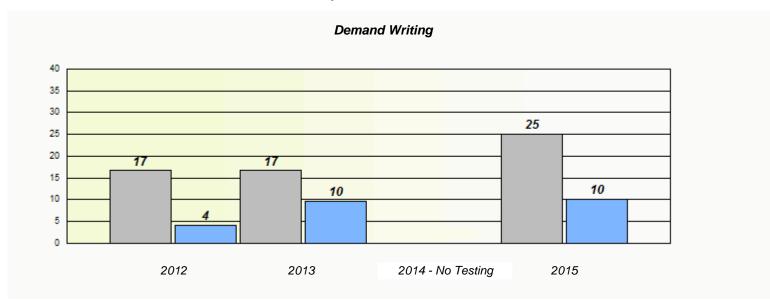

NLESD - Labrador Region

School #: 001 St. Peter's School

# Demand Writing School data with 5 or fewer students withheld for reasons of confidentiality. 2012 2013 2014 - No Testing 2015

|                                                                               |      |        | ading             |          |  |  |
|-------------------------------------------------------------------------------|------|--------|-------------------|----------|--|--|
| School data with 5 or fewer students withheld for reasons of confidentiality. |      |        |                   |          |  |  |
|                                                                               |      |        |                   |          |  |  |
|                                                                               |      |        |                   |          |  |  |
|                                                                               |      |        |                   |          |  |  |
|                                                                               |      |        |                   |          |  |  |
|                                                                               |      |        |                   |          |  |  |
|                                                                               |      |        |                   |          |  |  |
|                                                                               |      |        |                   |          |  |  |
|                                                                               | 2012 | 2013   | 2014 - No Testing | 2015     |  |  |
| Г                                                                             |      |        |                   |          |  |  |
|                                                                               |      | School |                   | Province |  |  |
|                                                                               |      |        |                   |          |  |  |

<sup>\*</sup> Reading score is composite of Non-Fiction and Fiction.

NLESD - Labrador Region

School #: 001 St. Peter's School