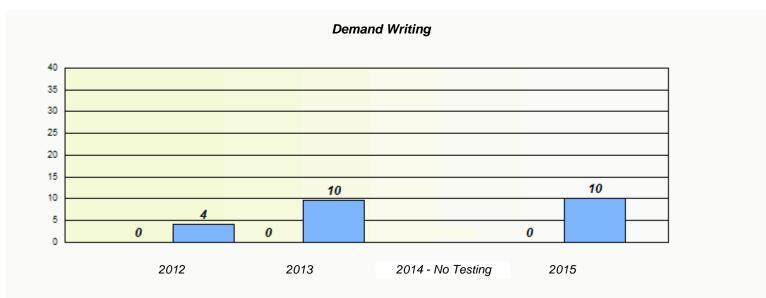

# Demand Writing School data with 5 or fewer students withheld for reasons of confidentiality. 2012 2013 2014 - No Testing 2015

|                                                                               |      |        | ading             |          |  |  |
|-------------------------------------------------------------------------------|------|--------|-------------------|----------|--|--|
| School data with 5 or fewer students withheld for reasons of confidentiality. |      |        |                   |          |  |  |
|                                                                               |      |        |                   |          |  |  |
|                                                                               |      |        |                   |          |  |  |
|                                                                               |      |        |                   |          |  |  |
|                                                                               |      |        |                   |          |  |  |
|                                                                               |      |        |                   |          |  |  |
|                                                                               |      |        |                   |          |  |  |
|                                                                               |      |        |                   |          |  |  |
|                                                                               | 2012 | 2013   | 2014 - No Testing | 2015     |  |  |
| Г                                                                             |      |        |                   |          |  |  |
|                                                                               |      | School |                   | Province |  |  |
|                                                                               |      |        |                   |          |  |  |