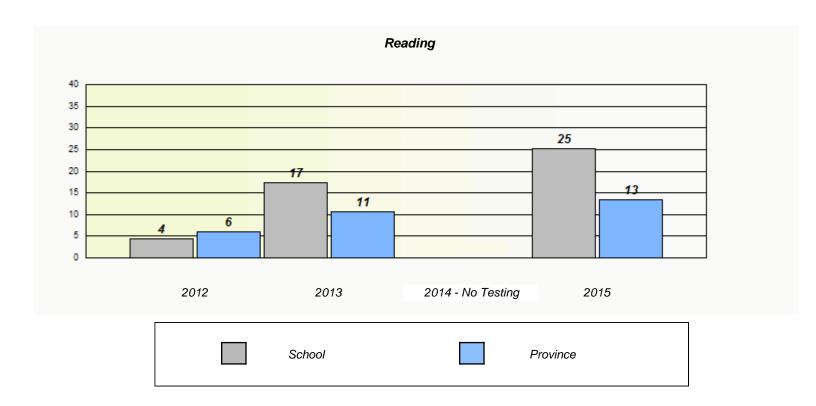

# Demand Writing School data with 5 or fewer students withheld for reasons of confidentiality. 2012 2013 2014 - No Testing 2015

|                                                                               |      |        | ading             |          |  |  |
|-------------------------------------------------------------------------------|------|--------|-------------------|----------|--|--|
| School data with 5 or fewer students withheld for reasons of confidentiality. |      |        |                   |          |  |  |
|                                                                               |      |        |                   |          |  |  |
|                                                                               |      |        |                   |          |  |  |
|                                                                               |      |        |                   |          |  |  |
|                                                                               |      |        |                   |          |  |  |
|                                                                               |      |        |                   |          |  |  |
|                                                                               |      |        |                   |          |  |  |
|                                                                               |      |        |                   |          |  |  |
|                                                                               | 2012 | 2013   | 2014 - No Testing | 2015     |  |  |
| Г                                                                             |      |        |                   |          |  |  |
|                                                                               |      | School |                   | Province |  |  |
|                                                                               |      |        |                   |          |  |  |

<sup>\*</sup> Reading score is composite of Non-Fiction and Fiction.

NLESD - Labrador Region

School #: 001 St. Peter's School