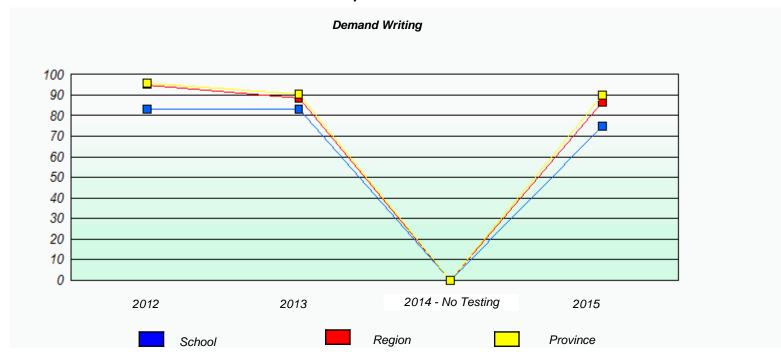

NLESD - Labrador Region

School #: 001 St. Peter's School

# Demand Writing School data with 5 or fewer students withheld for reasons of confidentiality. 2012 2013 2014 - No Testing 2015

|                                                                               |      |        | ading             |          |  |  |
|-------------------------------------------------------------------------------|------|--------|-------------------|----------|--|--|
| School data with 5 or fewer students withheld for reasons of confidentiality. |      |        |                   |          |  |  |
|                                                                               |      |        |                   |          |  |  |
|                                                                               |      |        |                   |          |  |  |
|                                                                               |      |        |                   |          |  |  |
|                                                                               |      |        |                   |          |  |  |
|                                                                               |      |        |                   |          |  |  |
|                                                                               |      |        |                   |          |  |  |
|                                                                               |      |        |                   |          |  |  |
|                                                                               | 2012 | 2013   | 2014 - No Testing | 2015     |  |  |
| Г                                                                             |      |        |                   |          |  |  |
|                                                                               |      | School |                   | Province |  |  |
|                                                                               |      |        |                   |          |  |  |

<sup>\*</sup> Reading score is composite of Non-Fiction and Fiction.

NLESD - Labrador Region

School #: 001 St. Peter's School