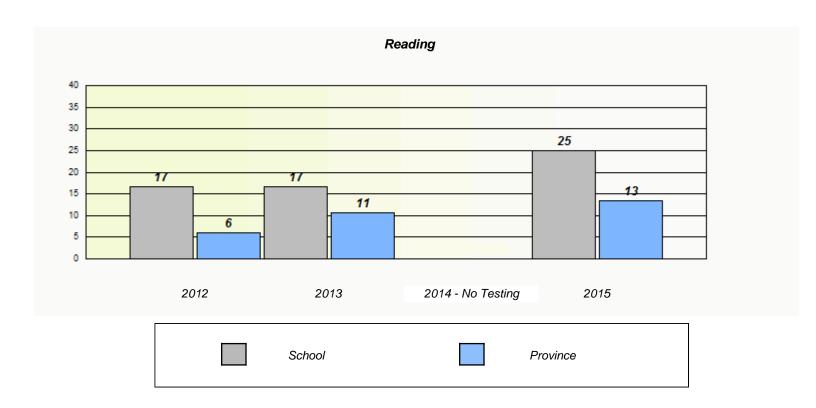

NLESD - Labrador Region

School #: 001 St. Peter's School

# Demand Writing School data with 5 or fewer students withheld for reasons of confidentiality. 2012 2013 2014 - No Testing 2015

|                                                                               |      |        | ading             |          |  |  |
|-------------------------------------------------------------------------------|------|--------|-------------------|----------|--|--|
| School data with 5 or fewer students withheld for reasons of confidentiality. |      |        |                   |          |  |  |
|                                                                               |      |        |                   |          |  |  |
|                                                                               |      |        |                   |          |  |  |
|                                                                               |      |        |                   |          |  |  |
|                                                                               |      |        |                   |          |  |  |
|                                                                               |      |        |                   |          |  |  |
|                                                                               |      |        |                   |          |  |  |
|                                                                               |      |        |                   |          |  |  |
|                                                                               | 2012 | 2013   | 2014 - No Testing | 2015     |  |  |
| Г                                                                             |      |        |                   |          |  |  |
|                                                                               |      | School |                   | Province |  |  |
|                                                                               |      |        |                   |          |  |  |

<sup>\*</sup> Reading score is composite of Non-Fiction and Fiction.

NLESD - Labrador Region

School #: 001 St. Peter's School