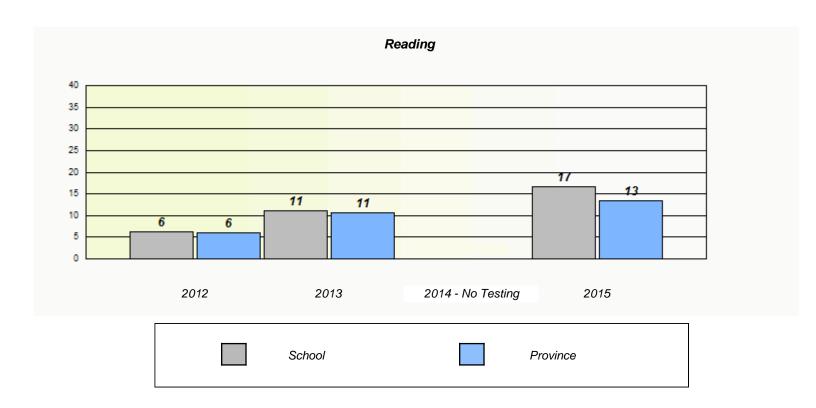

# Demand Writing School data with 5 or fewer students withheld for reasons of confidentiality. 2012 2013 2014 - No Testing 2015

|                                                                               |      |        | ading             |          |  |  |
|-------------------------------------------------------------------------------|------|--------|-------------------|----------|--|--|
| School data with 5 or fewer students withheld for reasons of confidentiality. |      |        |                   |          |  |  |
|                                                                               |      |        |                   |          |  |  |
|                                                                               |      |        |                   |          |  |  |
|                                                                               |      |        |                   |          |  |  |
|                                                                               |      |        |                   |          |  |  |
|                                                                               |      |        |                   |          |  |  |
|                                                                               |      |        |                   |          |  |  |
|                                                                               |      |        |                   |          |  |  |
|                                                                               | 2012 | 2013   | 2014 - No Testing | 2015     |  |  |
| Г                                                                             |      |        |                   |          |  |  |
|                                                                               |      | School |                   | Province |  |  |
|                                                                               |      |        |                   |          |  |  |

<sup>\*</sup> Reading score is composite of Non-Fiction and Fiction.

NLESD - Labrador Region

School #: 001 St. Peter's School