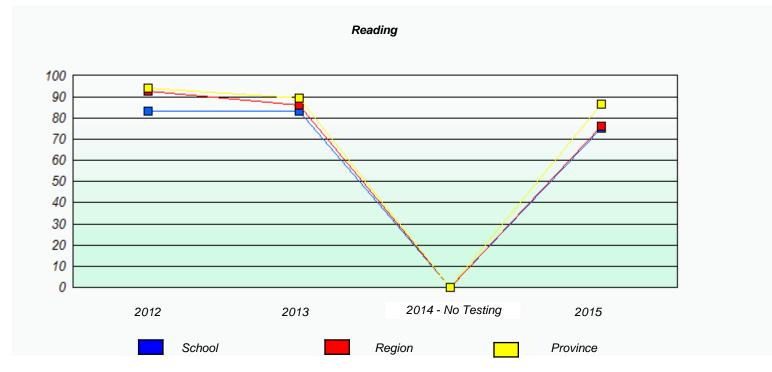

# Demand Writing School data with 5 or fewer students withheld for reasons of confidentiality. 2012 2013 2014 - No Testing 2015

|                                                                               |      |        | ading             |          |  |  |
|-------------------------------------------------------------------------------|------|--------|-------------------|----------|--|--|
| School data with 5 or fewer students withheld for reasons of confidentiality. |      |        |                   |          |  |  |
|                                                                               |      |        |                   |          |  |  |
|                                                                               |      |        |                   |          |  |  |
|                                                                               |      |        |                   |          |  |  |
|                                                                               |      |        |                   |          |  |  |
|                                                                               |      |        |                   |          |  |  |
|                                                                               |      |        |                   |          |  |  |
|                                                                               |      |        |                   |          |  |  |
|                                                                               | 2012 | 2013   | 2014 - No Testing | 2015     |  |  |
| Г                                                                             |      |        |                   |          |  |  |
|                                                                               |      | School |                   | Province |  |  |
|                                                                               |      |        |                   |          |  |  |

<sup>\*</sup> Reading score is composite of Non-Fiction and Fiction.

NLESD - Labrador Region

School #: 001 St. Peter's School