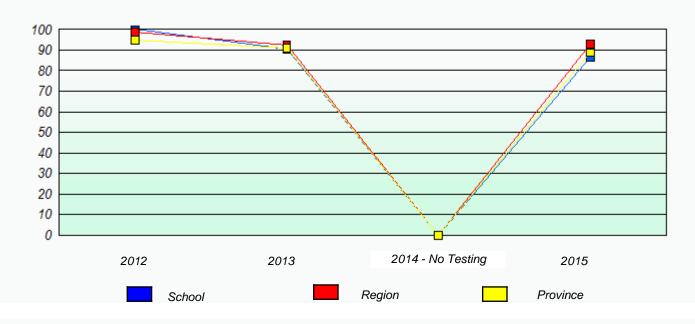

Reading

\* Reading score is composite of Non-Fiction and Fiction.

Mushuau Innu Natuashish School and Sheshatshiu Innu School are excluded from region and provincial results.

### District 803 - Private

School #: 450 St. Bonaventure's College

Participation Rates

Demand Writing

Reading

\* Reading score is composite of Non-Fiction and Fiction.

Mushuau Innu Natuashish School and Sheshatshiu Innu School are excluded from region and provincial results.