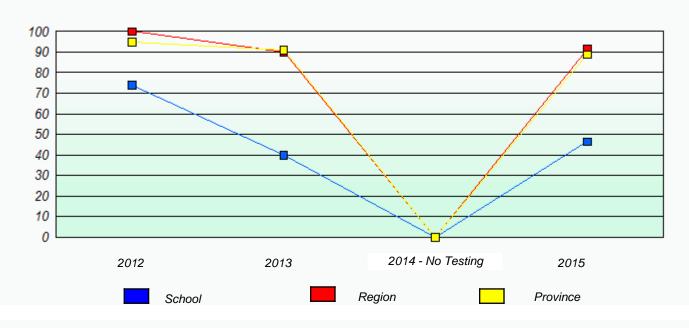

### **Demand Writing**

Reading

\* Reading score is composite of Non-Fiction and Fiction.

Mushuau Innu Natuashish School and Sheshatshiu Innu School are excluded from region and provincial results.