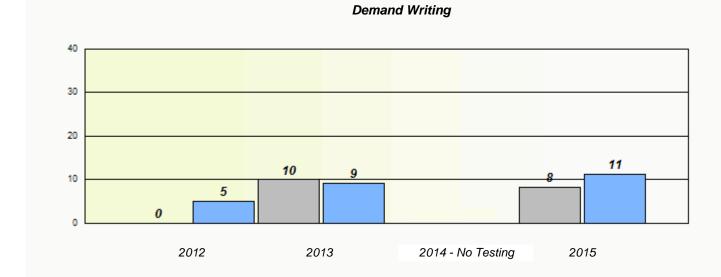

## **Demand Writing**

Reading

\* Reading score is composite of Non-Fiction and Fiction.

Mushuau Innu Natuashish School and Sheshatshiu Innu School are excluded from region and provincial results.

School #: 450 St. Bonaventure's College

### District 803 - Private

School #: 450 St. Bonaventure's College

Participation Rates

Demand Writing

Reading

\* Reading score is composite of Non-Fiction and Fiction.

Mushuau Innu Natuashish School and Sheshatshiu Innu School are excluded from region and provincial results.