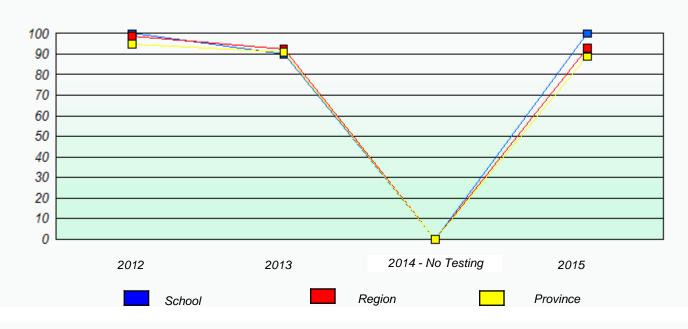

# Participation Rates

### **Demand Writing**

Reading

\* Reading score is composite of Non-Fiction and Fiction.

Mushuau Innu Natuashish School and Sheshatshiu Innu School are excluded from region and provincial results.