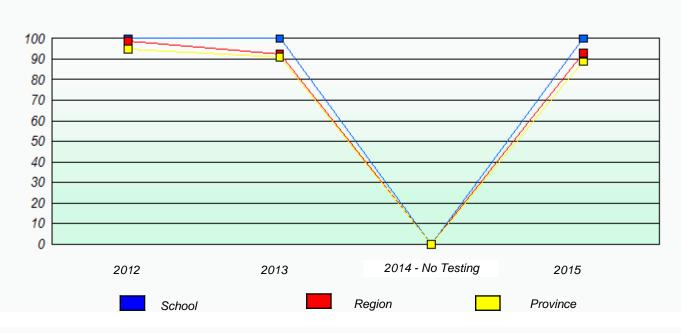

ege







Reading

\* Reading score is composite of Non-Fiction and Fiction.

Mushuau Innu Natuashish School and Sheshatshiu Innu School are excluded from region and provincial results.



### District 803 - Private

School #: 450 St. Bonaventure's College

Participation Rates

Demand Writing



Reading



\* Reading score is composite of Non-Fiction and Fiction.

Mushuau Innu Natuashish School and Sheshatshiu Innu School are excluded from region and provincial results.



School #: 453 Eric G. Lambert All-Grade





\* Reading score is composite of Non-Fiction and Fiction.

Mushuau Innu Natuashish School and Sheshatshiu Innu School are excluded from region and provincial results.



### District 803 - Private

School #: 453 Eric G. Lambert All-Grade

Participation Rates

Demand Writing



Reading



\* Reading score is composite of Non-Fiction and Fiction.

Mushuau Innu Natuashish School and Sheshatshiu Innu School are excluded from region and provincial results.



## District 803 - Private

School #: 469 Immaculate Heart of Mary School

# Exemption/Unknown Rates







\* Reading score is composite of Non-Fiction and Fiction.

Mushuau Innu Natuashish School and Sheshatshiu Innu School are excluded from region and provincial results.

Source: Division of Evaluation and Research, Department of Education and Early Childhood Development

Reading



### District 803 - Private

School #: 469 Immaculate Heart of Mary School

Participation Rates

**Demand Writing** 



Reading



\* Reading score is composite of Non-Fiction and Fiction.

Mushuau Innu Natuashish School and Shesh