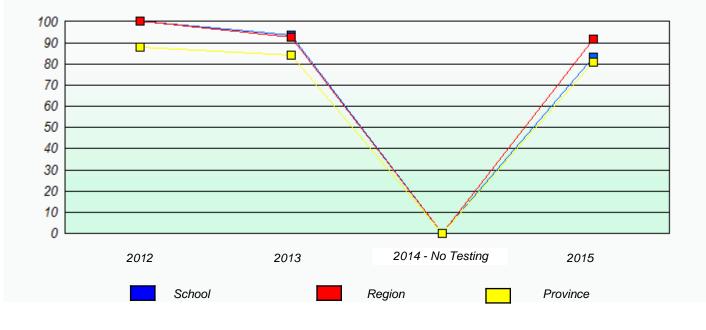

## Reading

\* Reading score is composite of Non-Fiction and Fiction.

Mushuau Innu Natuashish School and Sheshatshiu Innu School are excluded from region and provincial results.

### **Demand Writing**

Reading

\* Reading score is composite of Non-Fiction and Fiction.

Mushuau Innu Natuashish School and Sheshatshiu Innu School are excluded from region and provincial results.