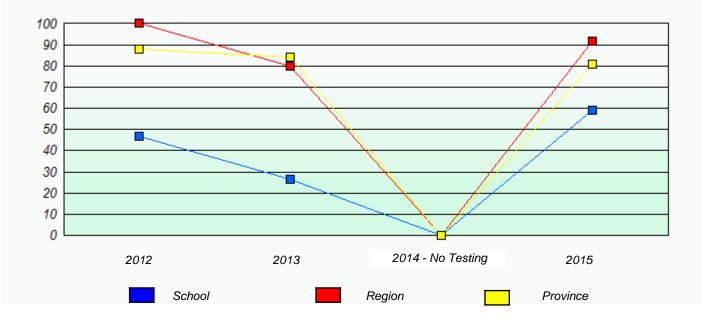

### **Demand Writing**

Reading

\* Reading score is composite of Non-Fiction and Fiction.

Mushuau Innu Natuashish School and Sheshatshiu Innu School are excluded from region and provincial results.