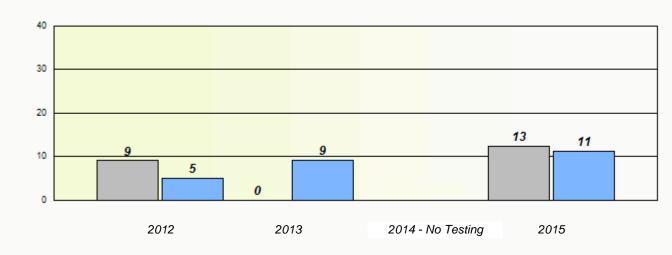

## **Demand Writing**

Reading

\* Reading score is composite of Non-Fiction and Fiction.

Mushuau Innu Natuashish School and Sheshatshiu Innu School are excluded from region and provincial results.

School #: 450 St. Bonaventure's College

Reading

\* Reading score is composite of Non-Fiction and Fiction.

Mushuau Innu Natuashish School and Sheshatshiu Innu School are excluded from region and provincial results.

### District 803 - Private

School #: 450 St. Bonaventure's College

Participation Rates

Demand Writing

Reading

\* Reading score is composite of Non-Fiction and Fiction.

Mushuau Innu Natuashish School and Sheshatshiu Innu School are excluded from region and provincial results.