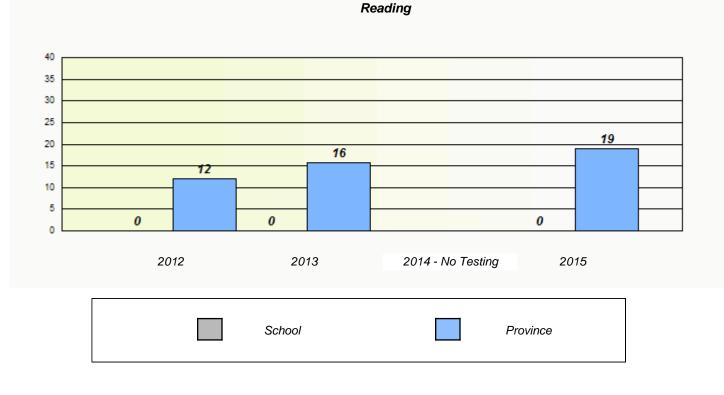

Reading

## Reading

\* Reading score is composite of Non-Fiction and Fiction.

Mushuau Innu Natuashish School and Sheshatshiu Innu School are excluded from region and provincial results.