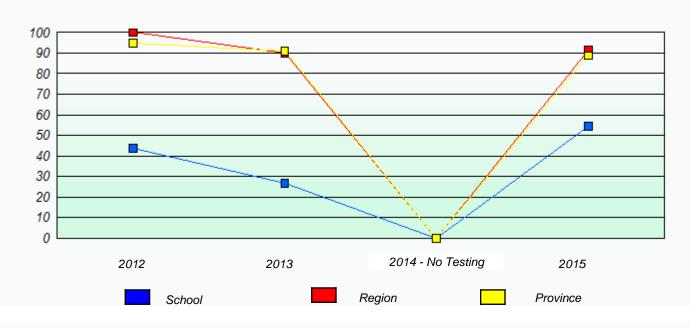

## Demand Writing

## Reading

\* Reading score is composite of Non-Fiction and Fiction.

Mushuau Innu Natuashish School and Sheshatshiu Innu School are excluded from region and provincial results.