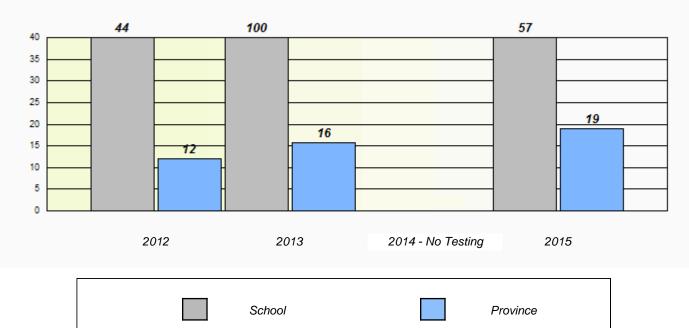

### District 804 - Native Federal

School #: 376 Se't Anneway Kegnamogwom

Exemption/Unknown Rates

40 35 30 25 20 19 20 16 15 12 10 5 0 0 2012 2013 2014 - No Testing 2015 School Province

\* Reading score is composite of Non-Fiction and Fiction.

Mushuau Innu Natuashish School and Sheshatshiu Innu School are excluded from region and provincial results.

Source: Division of Evaluation and Research, Department of Education and Early Childhood Development