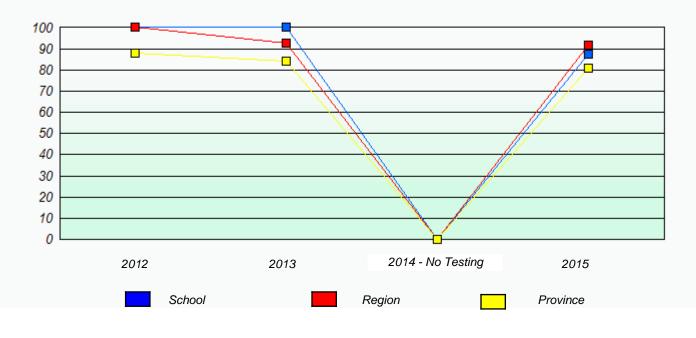

### **Demand Writing**

Reading

\* Reading score is composite of Non-Fiction and Fiction.

Mushuau Innu Natuashish School and Sheshatshiu Innu School are excluded from region and provincial results.