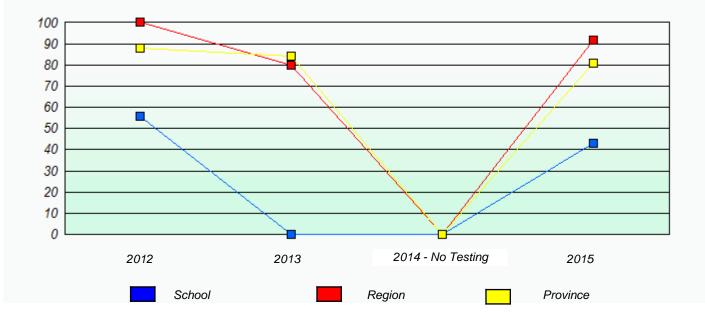

### Demand Writing

Reading

\* Reading score is composite of Non-Fiction and Fiction.

Mushuau Innu Natuashish School and Sheshatshiu Innu School are excluded from region and provincial results.