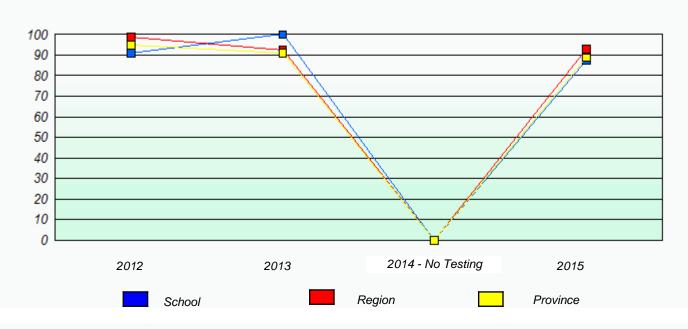

s.



### District 803 - Private

School #: 453 Eric G. Lambert All-Grade

Participation Rates

Demand Writing



Reading



\* Reading score is composite of Non-Fiction and Fiction.

Mushuau Innu Natuashish School and Sheshatshiu Innu School are excluded from region and provincial results.



## District 803 - Private

School #: 469 Immaculate Heart of Mary School

# Exemption/Unknown Rates







\* Reading score is composite of Non-Fiction and Fiction.

Mushuau Innu Natuashish School and Sheshatshiu Innu School are excluded from region and provincial results.

Source: Division of Evaluation and Research, Department of Education and Early Childhood Development

Reading



### District 803 - Private

School #: 469 Immaculate Heart of Mary School

Participation Rates

**Demand Writing** 



Reading



\* Reading score is composite of Non-Fiction and Fiction.

Mushuau Innu Natuashish School and Sheshatshiu Innu School are excluded from region and provincial results.



### District 804 - Native Federal

School #: 018 Sheshatshiu Innu School

## Exemption/Unknown Rates

## Demand Writing



## Reading



\* Reading score is composite of Non-Fiction and Fiction.

Mushuau Innu Natuashish School and Sheshatshiu Innu School are excluded from region and provincial results.



### District 804 - Native Federal

School #: 018 Sheshatshiu Innu School

# Participation Rates

### **Demand Writing**



Reading



\* Reading score is composite of Non-Fiction and Fiction.

Mushuau Innu Natuashish School and Sheshatshiu Innu School are excluded from region and provincial results.



### Di