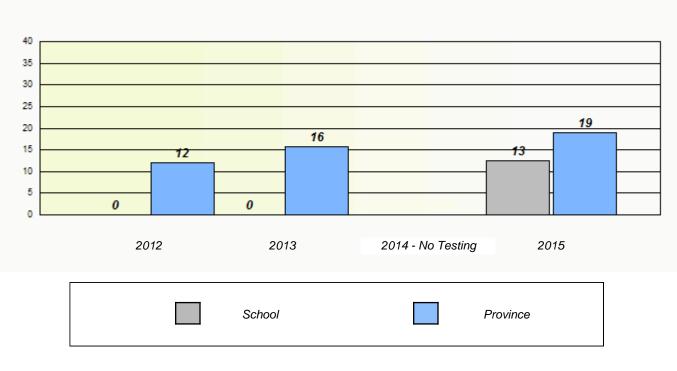

### District 804 - Native Federal

School #: 376 Se't Anneway Kegnamogwom

Exemption/Unknown Rates

40 35 30 25 20 19 20 16 15 12 10 5 0 0 2012 2013 2014 - No Testing 2015 School Province

\* Reading score is composite of Non-Fiction and Fiction.

Mushuau Innu Natuashish School and Sheshatshiu Innu School are excluded from region and provincial results.

Source: Division of Evaluation and Research, Department of Education and Early Childhood Development