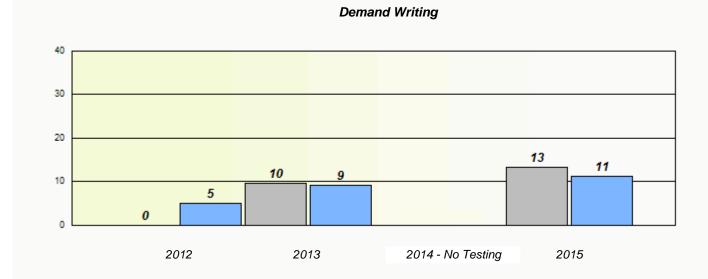

## **Demand Writing**

Reading

\* Reading score is composite of Non-Fiction and Fiction.

Mushuau Innu Natuashish School and Sheshatshiu Innu School are excluded from region and provincial results.

School #: 450 St. Bonaventure's College

### District 803 - Private

School #: 450 St. Bonaventure's College

Participation Rates

Demand Writing

Reading

\* Reading score is composite of Non-Fiction and Fiction.

Mushuau Innu Natuashish School and Sheshatshiu Innu School are excluded from region and provincial results.