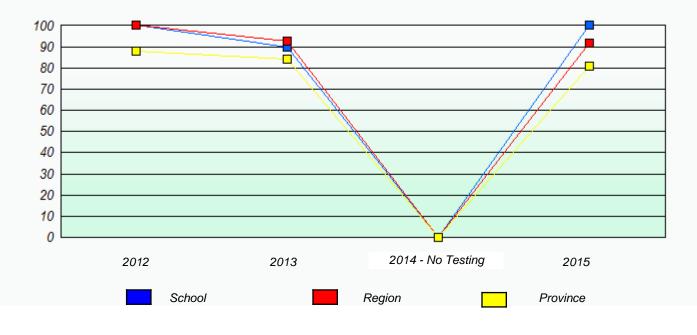

## Participation Rates

### Demand Writing

Reading

\* Reading score is composite of Non-Fiction and Fiction.

Mushuau Innu Natuashish School and Sheshatshiu Innu School are excluded from region and provincial results.