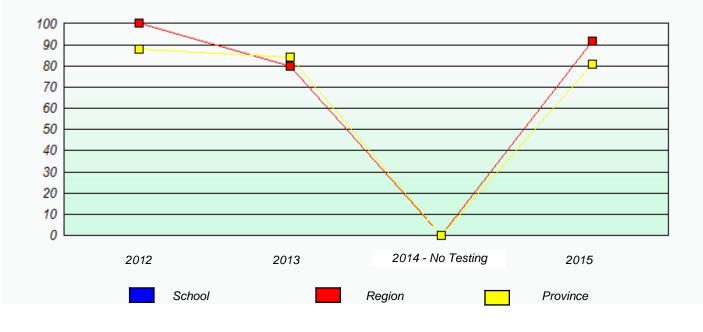

Reading

### District 803 - Private

School #: 469 Immaculate Heart of Mary School

Participation Rates

**Demand Writing** 

Reading

\* Reading score is composite of Non-Fiction and Fiction.

Mushuau Innu Natuashish School and Sheshatshiu Innu School are excluded from region and provincial results.