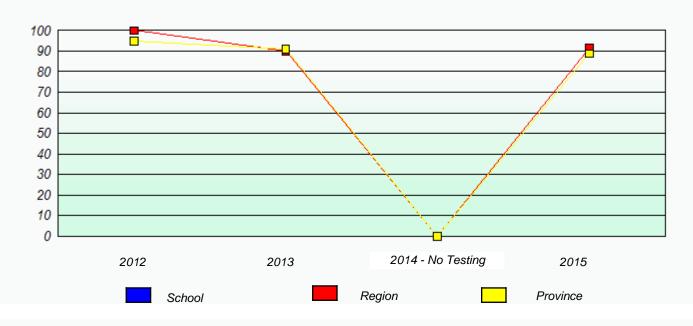

Reading

\* Reading score is composite of Non-Fiction and Fiction.

Mushuau Innu Natuashish School and Sheshatshiu Innu School are excluded from region and provincial results.

### District 803 - Private

School #: 450 St. Bonaventure's College

Participation Rates

Demand Writing

Reading

\* Reading score is composite of Non-Fiction and Fiction.

Mushuau Innu Natuashish School and Sheshatshiu Innu School are excluded from region and provincial results.