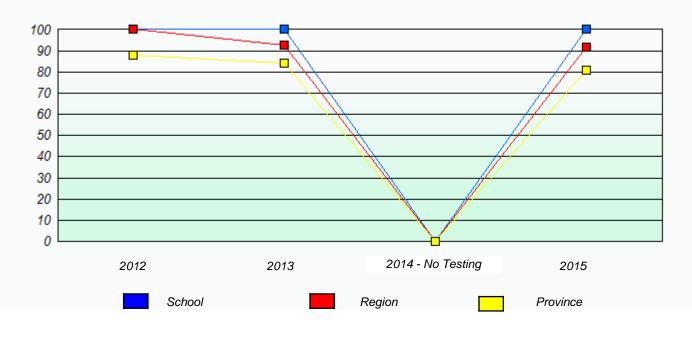

## **Demand Writing**

Reading

\* Reading score is composite of Non-Fiction and Fiction.

Mushuau Innu Natuashish School and Sheshatshiu Innu School are excluded from region and provincial results.

School #: 450 St. Bonaventure's College

Reading

\* Reading score is composite of Non-Fiction and Fiction.

Mushuau Innu Natuashish School and Sheshatshiu Innu School are excluded from region and provincial results.

### District 803 - Private

School #: 450 St. Bonaventure's College

Participation Rates

Demand Writing

Reading

\* Reading score is composite of Non-Fiction and Fiction.

Mushuau Innu Natuashish School and Sheshatshiu Innu School are excluded from region and provincial results.