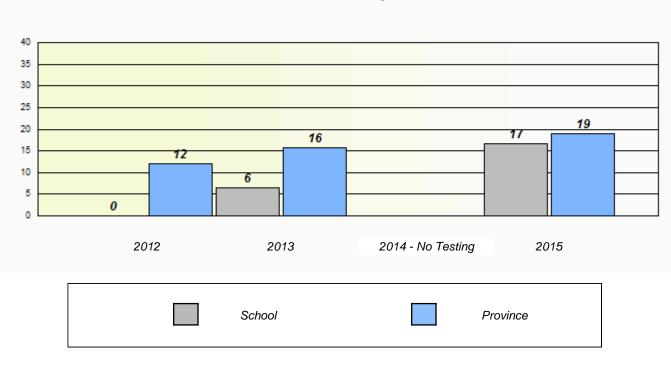

## Demand Writing

### **Demand Writing**

Reading

\* Reading score is composite of Non-Fiction and Fiction.

Mushuau Innu Natuashish School and Sheshatshiu Innu School are excluded from region and provincial results.