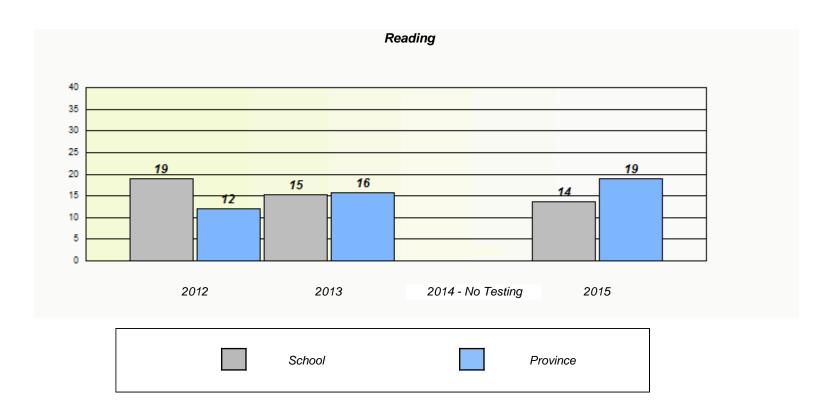

tion and Fiction.



#### NLESD - Eastern Region

School #: 345 Mary Queen of Peace Elementary





<sup>\*</sup> Reading score is composite of Non-Fiction and Fiction.



## NLESD - Eastern Region

School #: 348 Roncalli Elementary





<sup>\*</sup> Reading score is composite of Non-Fiction and Fiction.



## NLESD - Eastern Region

School #: 348 Roncalli Elementary





<sup>\*</sup> Reading score is composite of Non-Fiction and Fiction.



## NLESD - Eastern Region

School #: 349 St. Andrew's Elementary





<sup>\*</sup> Reading score is composite of Non-Fiction and Fiction.



## NLESD - Eastern Region

School #: 349 St. Andrew's Elementary





<sup>\*</sup> Reading score is composite of Non-Fiction and Fiction.



#### NLESD - Eastern Region

School #: 350 St. John Bosco School





<sup>\*</sup> Reading score is composite of Non-Fiction and Fiction.



#### NLESD - Eastern Region

School #: 350 St. John Bosco School





<sup>\*</sup> Reading score is composite of Non-Fiction and Fiction.



## NLESD - Eastern Region

School #: 355 St. Mary's Elementary





<sup>\*</sup> Reading score is composite of Non-Fiction and Fiction.



#### NLESD - Eastern Region

School #: 355 St. Mary's Elementary





<sup>\*</sup> Reading score is composite of Non-Fiction and Fiction.



## NLESD - Eastern Region

School #: 356 St. Matthews Elementary





<sup>\*</sup> Reading score is composite of Non-Fiction and Fiction.



#### NLESD - Eastern Region

School #: 356 St. Matthews Elementary





<sup>\*</sup> Reading score is composite of Non-Fiction and Fiction.



## NLESD - Easte