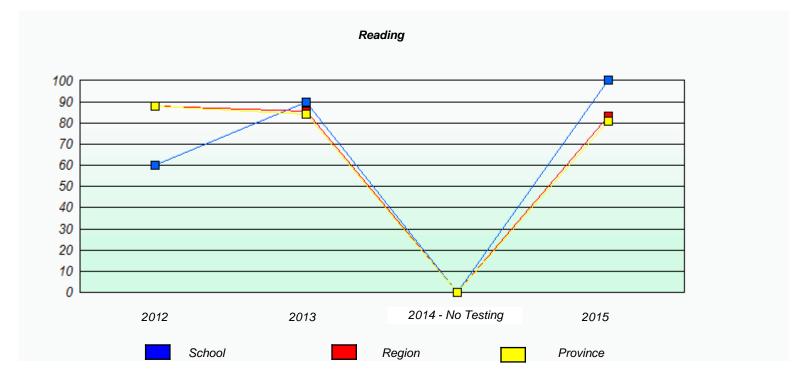

### NLESD - Eastern Region

School #: 218 St. Joseph's Academy

|      | Pai                           | rticipation Rates                            |                  |  |
|------|-------------------------------|----------------------------------------------|------------------|--|
|      |                               | Demand Writing                               |                  |  |
|      | School data with 5 or fewer s | students withheld for reasons of confident   | iality.          |  |
| 2012 | 2013<br>School                | 2014 - No Testing  Region                    | 2015<br>Province |  |
|      |                               | Reading                                      |                  |  |
|      | School data with 5 or fewer s | students withheld for reasons of confidentia | ality.           |  |
| 2012 | 2013                          | 2014 - No Testing                            | 2015             |  |
|      | School                        | Region                                       | Province         |  |

<sup>\*</sup> Reading score is composite of Non-Fiction and Fiction.