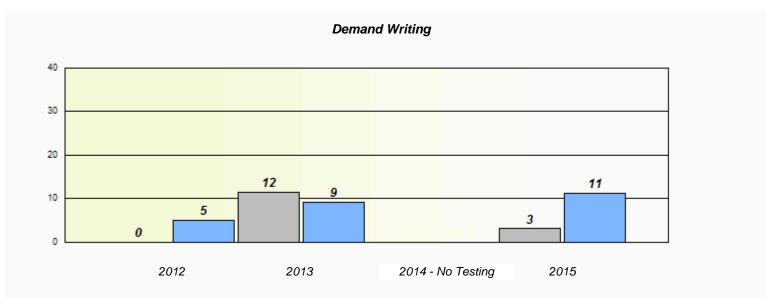

#### NLESD - Eastern Region

School #: 220 Sacred Heart Academy

<sup>\*</sup> Reading score is composite of Non-Fiction and Fiction.

## NLESD - Eastern Region

School #: 220 Sacred Heart Academy

<sup>\*</sup> Reading score is composite of Non-Fiction and Fiction.

NLESD - Eastern Region

School #: 223 Christ the King School

|                |                                                                               | Exemption | /Unknown Rates    |      | _ |  |
|----------------|-------------------------------------------------------------------------------|-----------|-------------------|------|---|--|
| Demand Writing |                                                                               |           |                   |      |   |  |
|                | School data with 5 or fewer students withheld for reasons of confidentiality. |           |                   |      |   |  |
|                |                                                                               |           |                   |      |   |  |
|                |                                                                               |           |                   |      |   |  |
|                |                                                                               |           |                   |      |   |  |
|                |                                                                               |           |                   |      |   |  |
|                |                                                                               |           |                   |      |   |  |
|                | 2012                                                                          | 2013      | 2014 - No Testing | 2015 |   |  |
|                |                                                                               |           |                   |      |   |  |