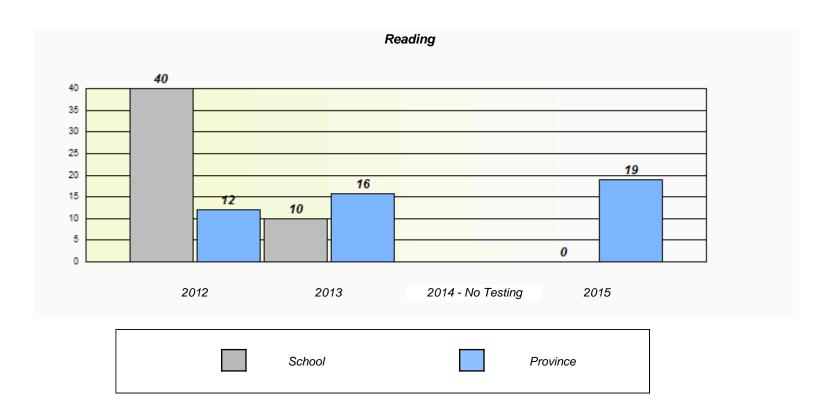

#### NLESD - Eastern Region

School #: 213 Lake Academy

<sup>\*</sup> Reading score is composite of Non-Fiction and Fiction.

#### NLESD - Eastern Region

School #: 213 Lake Academy

<sup>\*</sup> Reading score is composite of Non-Fiction and Fiction.

NLESD - Eastern Region

School #: 218 St. Joseph's Academy

|                    | Exemption/Ur             | nknown Rates                       |      |  |
|--------------------|--------------------------|------------------------------------|------|--|
|                    | Demand                   | Writing                            |      |  |
| School data with b | 5 or fewer students with | held for reasons of confidentialit | y.   |  |
|                    |                          |                                    |      |  |
|                    |                          |                                    |      |  |
|                    |                          |                                    |      |  |
|                    |                          |                                    |      |  |
|                    |                          |                                    |      |  |
| 2012               | 2013                     | 2014 - No Testing                  | 2015 |  |
| 2012               | 2013                     | 2014 - NO 165011g                  | 2010 |  |

|          | ı                            | Reading                                    |   |
|----------|------------------------------|--------------------------------------------|---|
| School ( | lata with 5 or fewer student | s withheld for reasons of confidentiality. |   |
|          |                              |                                            |   |
|          |                              |                                            |   |
|          |                              |                                            |   |
|          |                              |                                            |   |
| 2012     | 2013                         | 2014 - No Testing 2018                     | 5 |
|          |                              |                                            |   |
|          | School                       | Province                                   |   |

<sup>\*</sup> Reading score is composite of Non-Fiction and Fiction.