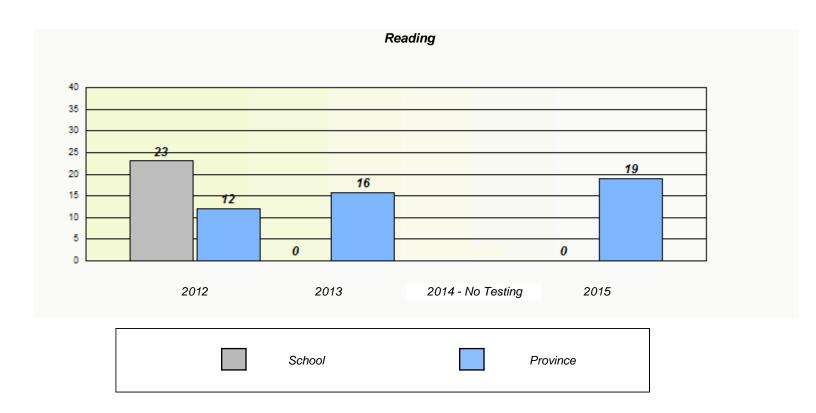

#### NLESD - Eastern Region

School #: 213 Lake Academy

<sup>\*</sup> Reading score is composite of Non-Fiction and Fiction.

NLESD - Eastern Region

School #: 218 St. Joseph's Academy

|                    | Exemption/Ur             | nknown Rates                       |      |  |
|--------------------|--------------------------|------------------------------------|------|--|
|                    | Demand                   | Writing                            |      |  |
| School data with b | 5 or fewer students with | held for reasons of confidentialit | y.   |  |
|                    |                          |                                    |      |  |
|                    |                          |                                    |      |  |
|                    |                          |                                    |      |  |
|                    |                          |                                    |      |  |
|                    |                          |                                    |      |  |
| 2012               | 2013                     | 2014 - No Testing                  | 2015 |  |
| 2012               | 2013                     | 2014 - NO 165011g                  | 2010 |  |

|          | ı                            | Reading                                    |   |
|----------|------------------------------|--------------------------------------------|---|
| School ( | lata with 5 or fewer student | s withheld for reasons of confidentiality. |   |
|          |                              |                                            |   |
|          |                              |                                            |   |
|          |                              |                                            |   |
|          |                              |                                            |   |
| 2012     | 2013                         | 2014 - No Testing 2018                     | 5 |
|          |                              |                                            |   |
|          | School                       | Province                                   |   |

<sup>\*</sup> Reading score is composite of Non-Fiction and Fiction.