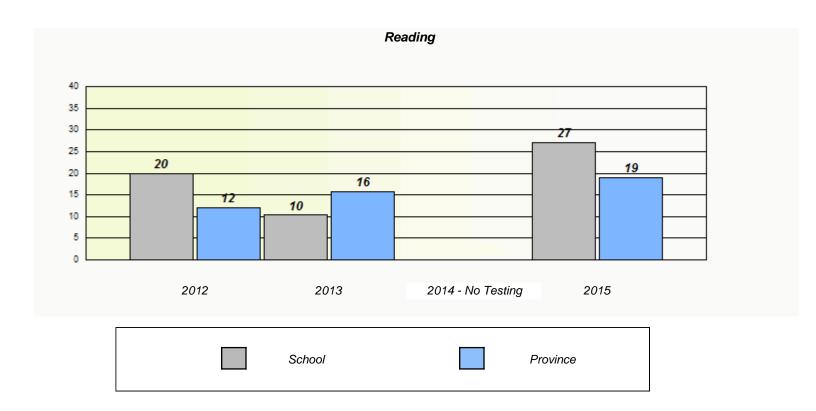

#### NLESD - Eastern Region

School #: 213 Lake Academy

<sup>\*</sup> Reading score is composite of Non-Fiction and Fiction.