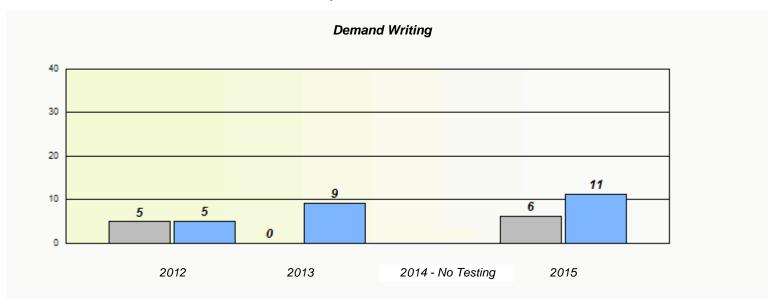

#### NLESD - Eastern Region

School #: 213 Lake Academy

<sup>\*</sup> Reading score is composite of Non-Fiction and Fiction.

NLESD - Eastern Region

School #: 218 St. Joseph's Academy

|                    | Exemption/Ur             | nknown Rates                       |      |  |
|--------------------|--------------------------|------------------------------------|------|--|
|                    | Demand                   | Writing                            |      |  |
| School data with b | 5 or fewer students with | held for reasons of confidentialit | y.   |  |
|                    |                          |                                    |      |  |
|                    |                          |                                    |      |  |
|                    |                          |                                    |      |  |
|                    |                          |                                    |      |  |
|                    |                          |                                    |      |  |
| 2012               | 2013                     | 2014 - No Testing                  | 2015 |  |
| 2012               | 2013                     | 2014 - NO 165011g                  | 2010 |  |

### NLESD - Eastern Region

School #: 218 St. Joseph's Academy

|      | Pai                           | rticipation Rates                            |                  |  |
|------|-------------------------------|----------------------------------------------|------------------|--|
|      |                               | Demand Writing                               |                  |  |
|      | School data with 5 or fewer s | students withheld for reasons of confident   | iality.          |  |
| 2012 | 2013<br>School                | 2014 - No Testing  Region                    | 2015<br>Province |  |
|      |                               | Reading                                      |                  |  |
|      | School data with 5 or fewer s | students withheld for reasons of confidentia | ality.           |  |
| 2012 | 2013                          | 2014 - No Testing                            | 2015             |  |
|      | School                        | Region                                       | Province         |  |