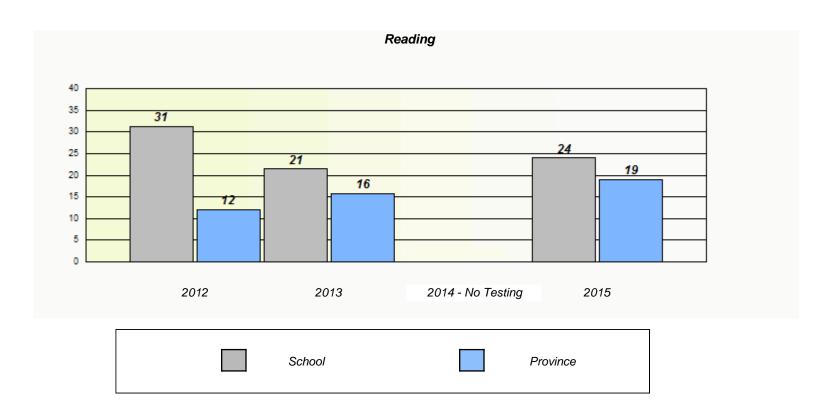

#### NLESD - Eastern Region

School #: 269 St. Francis School

# Participation Rates **Demand Writing** 100 90 80 70 60 50 40 30 20 10 0 2012 2013 2014 - No Testing 2015 Region Province School Reading 100 90 80 70 60 50 40 30 20 10 2014 - No Testing 2012 2013 2015

Region

School

Province

<sup>\*</sup> Reading score is composite of Non-Fiction and Fiction.