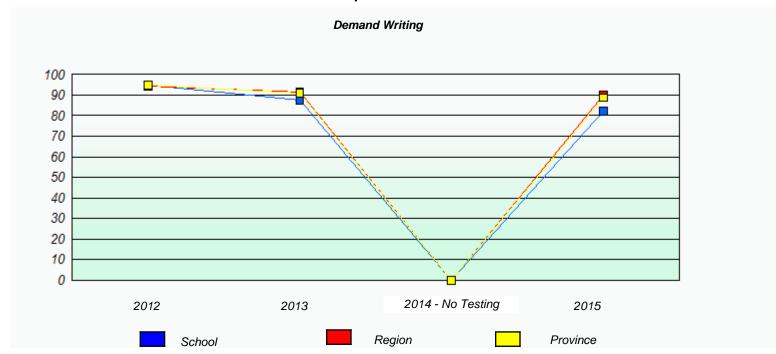

#### NLESD - Eastern Region

School #: 213 Lake Academy

<sup>\*</sup> Reading score is composite of Non-Fiction and Fiction.

#### NLESD - Eastern Region

School #: 213 Lake Academy

<sup>\*</sup> Reading score is composite of Non-Fiction and Fiction.

NLESD - Eastern Region

School #: 218 St. Joseph's Academy

|                    | Exemption/Ur             | nknown Rates                       |      |  |
|--------------------|--------------------------|------------------------------------|------|--|
|                    | Demand                   | Writing                            |      |  |
| School data with b | 5 or fewer students with | held for reasons of confidentialit | y.   |  |
|                    |                          |                                    |      |  |
|                    |                          |                                    |      |  |
|                    |                          |                                    |      |  |
|                    |                          |                                    |      |  |
|                    |                          |                                    |      |  |
| 2012               | 2013                     | 2014 - No Testing                  | 2015 |  |
| 2012               | 2013                     | 2014 - NO 165011g                  | 2010 |  |