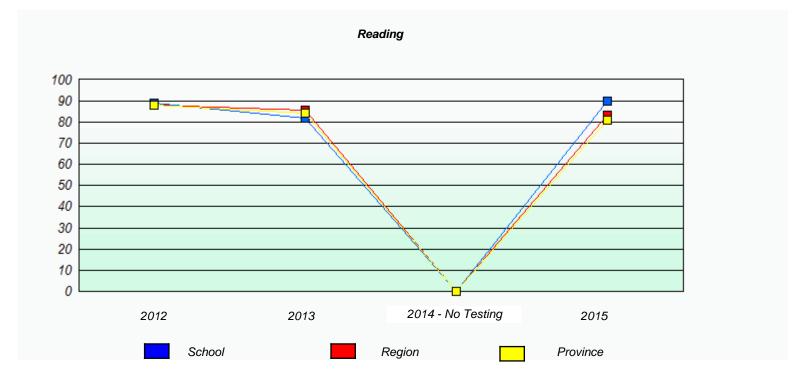

#### NLESD - Eastern Region

School #: 213 Lake Academy

<sup>\*</sup> Reading score is composite of Non-Fiction and Fiction.

#### NLESD - Eastern Region

School #: 213 Lake Academy

<sup>\*</sup> Reading score is composite of Non-Fiction and Fiction.

NLESD - Eastern Region

School #: 218 St. Joseph's Academy

|                    | Exemption/Ur             | nknown Rates                       |      |  |
|--------------------|--------------------------|------------------------------------|------|--|
|                    | Demand                   | Writing                            |      |  |
| School data with b | 5 or fewer students with | held for reasons of confidentialit | y.   |  |
|                    |                          |                                    |      |  |
|                    |                          |                                    |      |  |
|                    |                          |                                    |      |  |
|                    |                          |                                    |      |  |
|                    |                          |                                    |      |  |
| 2012               | 2013                     | 2014 - No Testing                  | 2015 |  |
| 2012               | 2013                     | 2014 - NO 165011g                  | 2010 |  |