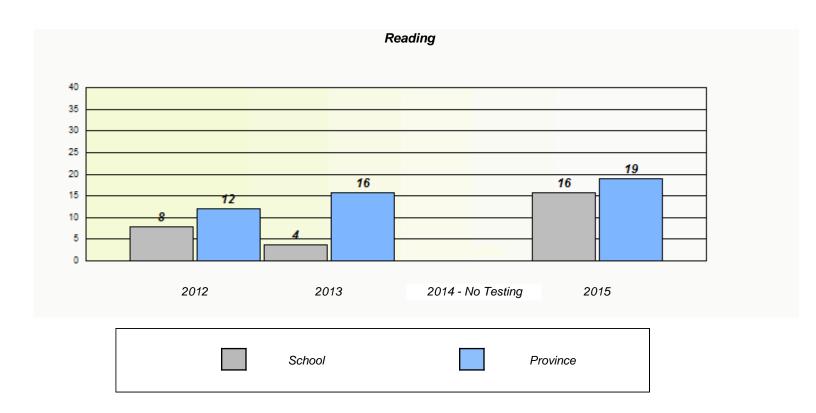

Region Province                                                        |  |  |  |  |  |  |

<sup>\*</sup> Reading score is composite of Non-Fiction and Fiction.



#### NLESD - Eastern Region

School #: 289 St. Peter's Elementary





<sup>\*</sup> Reading score is composite of Non-Fiction and Fiction.



#### NLESD - Eastern Region

School #: 289 St. Peter's Elementary





<sup>\*</sup> Reading score is composite of Non-Fiction and Fiction.



## NLESD - Eastern Region

School #: 291 Perlwin Elementary





<sup>\*</sup> Reading score is composite of Non-Fiction and Fiction.



#### NLESD - Eastern Region

School #: 291 Perlwin Elementary





<sup>\*</sup> Reading score is composite of Non-Fiction and Fiction.



#### NLESD - Eastern Region

School #: 294 St. Augustine's Elementary





<sup>\*</sup> Reading score is composite of Non-Fiction and Fiction.



#### NLESD - Eastern Region

School #: 294 St. Augustine's Elementary





<sup>\*</sup> Reading score is composite of Non-Fiction and Fiction.



## NLESD - Eastern Region

School #: 303 St. Edward's Elementary





<sup>\*</sup> Reading score is composite of Non-Fiction and Fiction.



## NLESD - Eastern Region

School #: 303 St. Edward's Elementary





<sup>\*</sup> Reading score is composite of Non-Fiction and Fiction.



#### NLESD - Eastern Region

School #: 306 St. George's Elementary





<sup>\*</sup> Reading score is composite of Non-Fiction and Fiction.



#### NLESD - Eastern Region

School #: 306 St. George's Elementary





<sup>\*</sup> Reading score is composite of Non-Fiction and Fiction.



#### NL