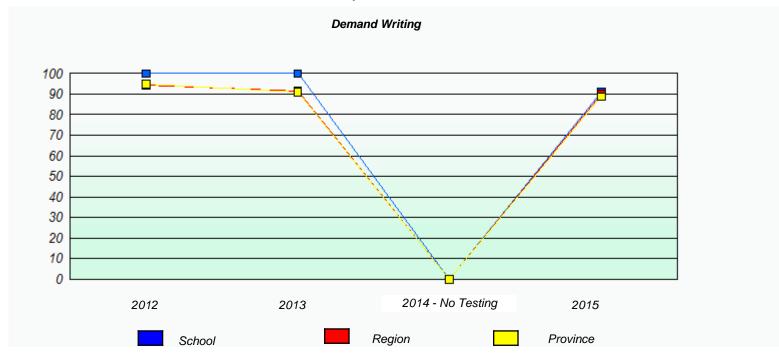

#### NLESD - Eastern Region

School #: 213 Lake Academy

<sup>\*</sup> Reading score is composite of Non-Fiction and Fiction.

#### NLESD - Eastern Region

School #: 213 Lake Academy

<sup>\*</sup> Reading score is composite of Non-Fiction and Fiction.

NLESD - Eastern Region

School #: 218 St. Joseph's Academy

|                    | Exemption/Ur             | nknown Rates                       |      |  |
|--------------------|--------------------------|------------------------------------|------|--|
|                    | Demand                   | Writing                            |      |  |
| School data with b | 5 or fewer students with | held for reasons of confidentialit | y.   |  |
|                    |                          |                                    |      |  |
|                    |                          |                                    |      |  |
|                    |                          |                                    |      |  |
|                    |                          |                                    |      |  |
|                    |                          |                                    |      |  |
| 2012               | 2013                     | 2014 - No Testing                  | 2015 |  |
| 2012               | 2013                     | 2014 - NO 165011g                  | 2010 |  |