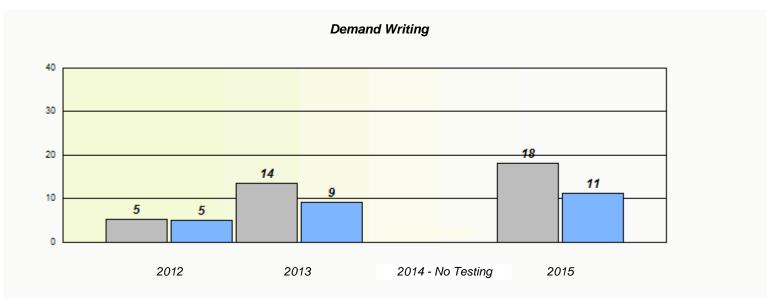

#### NLESD - Eastern Region

School #: 213 Lake Academy

<sup>\*</sup> Reading score is composite of Non-Fiction and Fiction.

NLESD - Eastern Region

School #: 218 St. Joseph's Academy

|                    | Exemption/Ur             | nknown Rates                       |      |  |
|--------------------|--------------------------|------------------------------------|------|--|
|                    | Demand                   | Writing                            |      |  |
| School data with b | 5 or fewer students with | held for reasons of confidentialit | y.   |  |
|                    |                          |                                    |      |  |
|                    |                          |                                    |      |  |
|                    |                          |                                    |      |  |
|                    |                          |                                    |      |  |
|                    |                          |                                    |      |  |
| 2012               | 2013                     | 2014 - No Testing                  | 2015 |  |
| 2012               | 2013                     | 2014 - NO 165011g                  | 2010 |  |