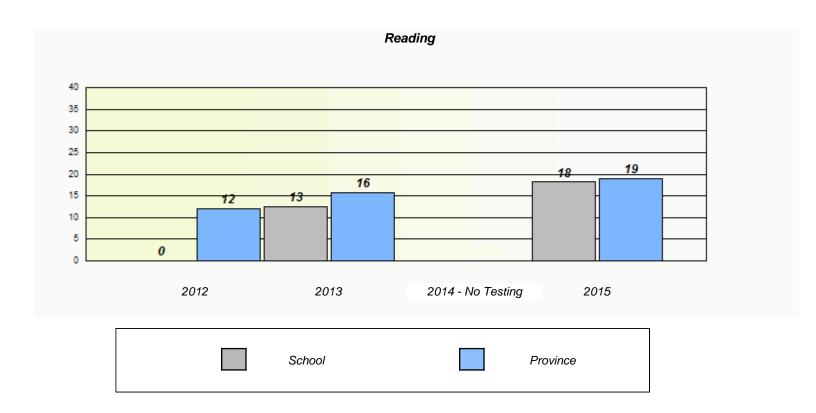

#### NLESD - Eastern Region

School #: 224 Donald C. Jamieson Academy

<sup>\*</sup> Reading score is composite of Non-Fiction and Fiction.

## NLESD - Eastern Region

School #: 224 Donald C. Jamieson Academy

<sup>\*</sup> Reading score is composite of Non-Fiction and Fiction.