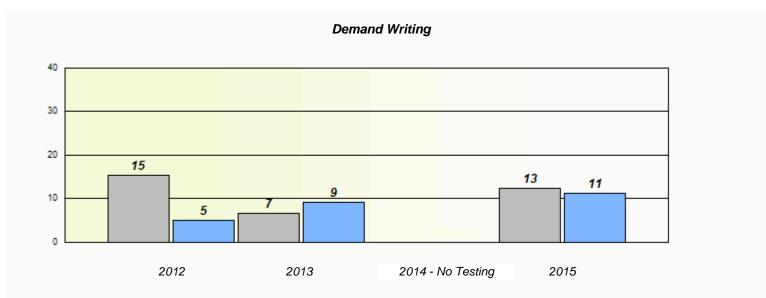

### NLESD - Eastern Region

School #: 218 St. Joseph's Academy

|      | Pai                           | rticipation Rates                            |                  |  |
|------|-------------------------------|----------------------------------------------|------------------|--|
|      |                               | Demand Writing                               |                  |  |
|      | School data with 5 or fewer s | students withheld for reasons of confident   | iality.          |  |
| 2012 | 2013<br>School                | 2014 - No Testing  Region                    | 2015<br>Province |  |
|      |                               | Reading                                      |                  |  |
|      | School data with 5 or fewer s | students withheld for reasons of confidentia | ality.           |  |
| 2012 | 2013                          | 2014 - No Testing                            | 2015             |  |
|      | School                        | Region                                       | Province         |  |

<sup>\*</sup> Reading score is composite of Non-Fiction and Fiction.