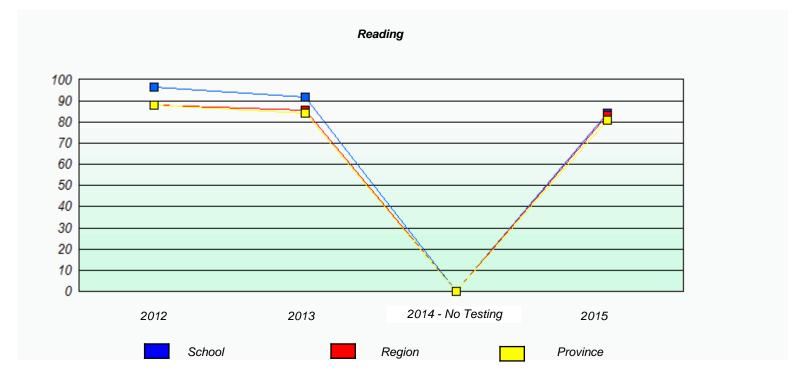

on.



## NLESD - Eastern Region

School #: 363 Vanier Elementary





<sup>\*</sup> Reading score is composite of Non-Fiction and Fiction.



## NLESD - Eastern Region

School #: 363 Vanier Elementary





<sup>\*</sup> Reading score is composite of Non-Fiction and Fiction.



#### NLESD - Eastern Region

School #: 364 Virginia Park Elementary

## Exemption/Unknown Rates





<sup>\*</sup> Reading score is composite of Non-Fiction and Fiction.

303



## NLESD - Eastern Region

School #: 364 Virginia Park Elementary





<sup>\*</sup> Reading score is composite of Non-Fiction and Fiction.



## NLESD - Eastern Region

School #: 366 Topsail Elementary





<sup>\*</sup> Reading score is composite of Non-Fiction and Fiction.



## NLESD - Eastern Region

School #: 366 Topsail Elementary





<sup>\*</sup> Reading score is composite of Non-Fiction and Fiction.



## NLESD - Eastern Region

School #: 367 Holy Trinity Elementary

## Exemption/Unknown Rates





<sup>\*</sup> Reading score is composite of Non-Fiction and Fiction.



#### NLESD - Eastern Region

School #: 367 Holy Trinity Elementary





<sup>\*</sup> Reading score is composite of Non-Fiction and Fiction.



NLESD - Eastern Region

School #: 370 Stella Maris Academy

| Exemption/Unknown Rates |                    |                          |                                    |      |  |  |
|-------------------------|--------------------|--------------------------|------------------------------------|------|--|--|
| Demand Writing          |                    |                          |