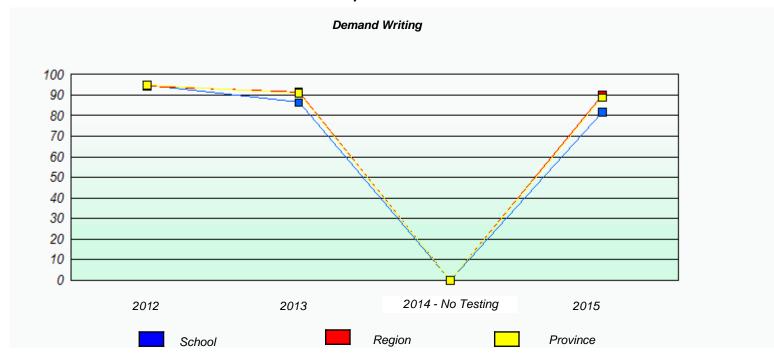

### NLESD - Eastern Region

School #: 218 St. Joseph's Academy

|      | Pai                           | rticipation Rates                            |                  |  |
|------|-------------------------------|----------------------------------------------|------------------|--|
|      |                               | Demand Writing                               |                  |  |
|      | School data with 5 or fewer s | students withheld for reasons of confident   | iality.          |  |
| 2012 | 2013<br>School                | 2014 - No Testing  Region                    | 2015<br>Province |  |
|      |                               | Reading                                      |                  |  |
|      | School data with 5 or fewer s | students withheld for reasons of confidentia | ality.           |  |
| 2012 | 2013                          | 2014 - No Testing                            | 2015             |  |
|      | School                        | Region                                       | Province         |  |