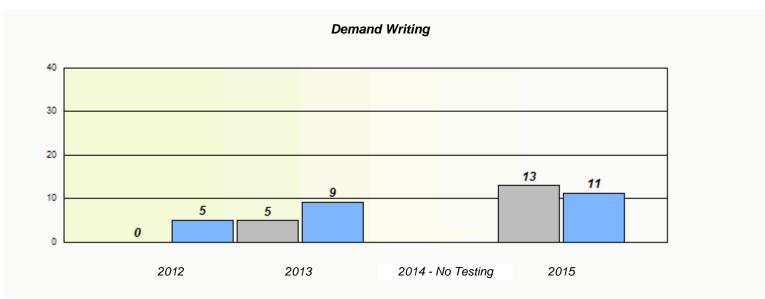

#### NLESD - Eastern Region

School #: 213 Lake Academy

<sup>\*</sup> Reading score is composite of Non-Fiction and Fiction.

#### NLESD - Eastern Region

School #: 213 Lake Academy

<sup>\*</sup> Reading score is composite of Non-Fiction and Fiction.

NLESD - Eastern Region

School #: 218 St. Joseph's Academy

|                    | Exemption/Ur             | nknown Rates                       |      |  |
|--------------------|--------------------------|------------------------------------|------|--|
|                    | Demand                   | Writing                            |      |  |
| School data with b | 5 or fewer students with | held for reasons of confidentialit | y.   |  |
|                    |                          |                                    |      |  |
|                    |                          |                                    |      |  |
|                    |                          |                                    |      |  |
|                    |                          |                                    |      |  |
|                    |                          |                                    |      |  |
| 2012               | 2013                     | 2014 - No Testing                  | 2015 |  |
| 2012               | 2013                     | 2014 - NO 165011g                  | 2010 |  |