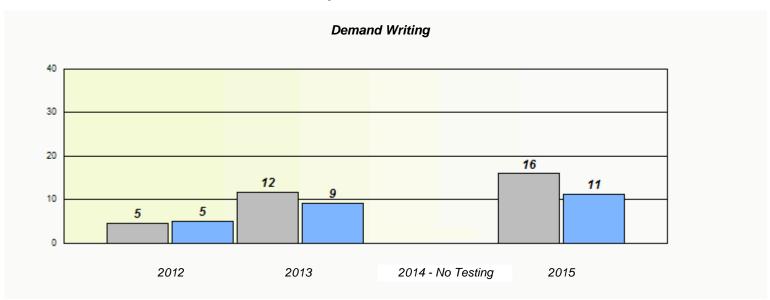

#### NLESD - Eastern Region

School #: 220 Sacred Heart Academy

<sup>\*</sup> Reading score is composite of Non-Fiction and Fiction.

## NLESD - Eastern Region

School #: 220 Sacred Heart Academy

<sup>\*</sup> Reading score is composite of Non-Fiction and Fiction.

NLESD - Eastern Region

School #: 223 Christ the King School

|                |                                                                               | Exemption | /Unknown Rates    |      | _ |  |
|----------------|-------------------------------------------------------------------------------|-----------|-------------------|------|---|--|
| Demand Writing |                                                                               |           |                   |      |   |  |
|                | School data with 5 or fewer students withheld for reasons of confidentiality. |           |                   |      |   |  |
|                |                                                                               |           |                   |      |   |  |
|                |                                                                               |           |                   |      |   |  |
|                |                                                                               |           |                   |      |   |  |
|                |                                                                               |           |                   |      |   |  |
|                |                                                                               |           |                   |      |   |  |
|                | 2012                                                                          | 2013      | 2014 - No Testing | 2015 |   |  |
|                |                                                                               |           |                   |      |   |  |