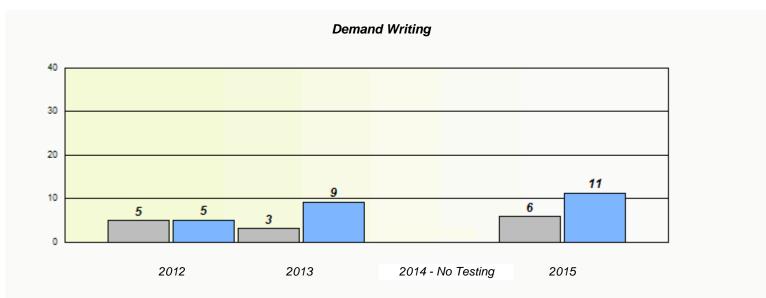

#### NLESD - Eastern Region

School #: 213 Lake Academy

<sup>\*</sup> Reading score is composite of Non-Fiction and Fiction.