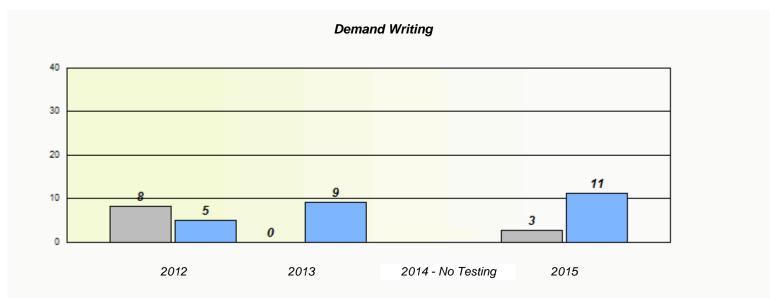

### NLESD - Eastern Region

School #: 218 St. Joseph's Academy

|      | Pai                           | rticipation Rates                            |                  |  |
|------|-------------------------------|----------------------------------------------|------------------|--|
|      |                               | Demand Writing                               |                  |  |
|      | School data with 5 or fewer s | students withheld for reasons of confident   | iality.          |  |
| 2012 | 2013<br>School                | 2014 - No Testing  Region                    | 2015<br>Province |  |
|      |                               | Reading                                      |                  |  |
|      | School data with 5 or fewer s | students withheld for reasons of confidentia | ality.           |  |
| 2012 | 2013                          | 2014 - No Testing                            | 2015             |  |
|      | School                        | Region                                       | Province         |  |

<sup>\*</sup> Reading score is composite of Non-Fiction and Fiction.