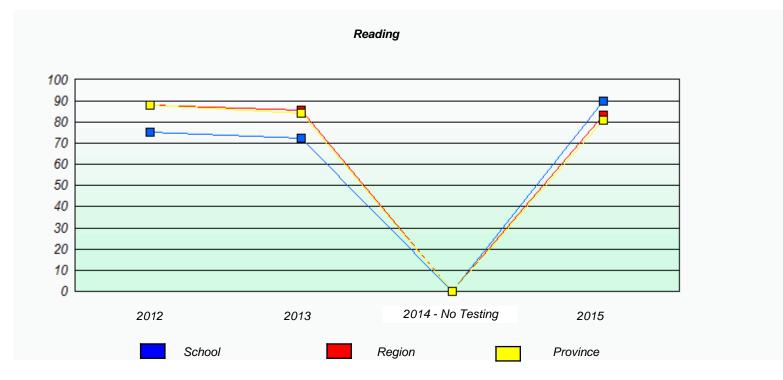

#### NLESD - Eastern Region

School #: 213 Lake Academy

<sup>\*</sup> Reading score is composite of Non-Fiction and Fiction.

#### NLESD - Eastern Region

School #: 213 Lake Academy

<sup>\*</sup> Reading score is composite of Non-Fiction and Fiction.

NLESD - Eastern Region

School #: 218 St. Joseph's Academy

|                    | Exemption/Ur             | nknown Rates                       |      |  |
|--------------------|--------------------------|------------------------------------|------|--|
|                    | Demand                   | Writing                            |      |  |
| School data with b | 5 or fewer students with | held for reasons of confidentialit | y.   |  |
|                    |                          |                                    |      |  |
|                    |                          |                                    |      |  |
|                    |                          |                                    |      |  |
|                    |                          |                                    |      |  |
|                    |                          |                                    |      |  |
| 2012               | 2013                     | 2014 - No Testing                  | 2015 |  |
| 2012               | 2013                     | 2014 - NO 165011g                  | 2010 |  |