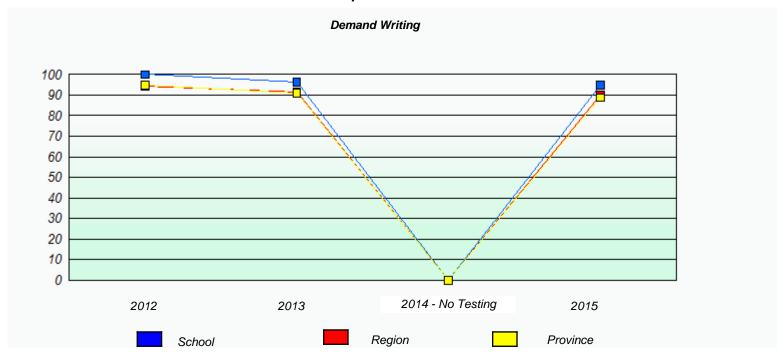

ion and Fiction.



#### NLESD - Eastern Region

School #: 289 St. Peter's Elementary





<sup>\*</sup> Reading score is composite of Non-Fiction and Fiction.



#### NLESD - Eastern Region

School #: 289 St. Peter's Elementary





<sup>\*</sup> Reading score is composite of Non-Fiction and Fiction.



## NLESD - Eastern Region

School #: 291 Perlwin Elementary





<sup>\*</sup> Reading score is composite of Non-Fiction and Fiction.



#### NLESD - Eastern Region

School #: 291 Perlwin Elementary





<sup>\*</sup> Reading score is composite of Non-Fiction and Fiction.



#### NLESD - Eastern Region

School #: 294 St. Augustine's Elementary





<sup>\*</sup> Reading score is composite of Non-Fiction and Fiction.



#### NLESD - Eastern Region

School #: 294 St. Augustine's Elementary





<sup>\*</sup> Reading score is composite of Non-Fiction and Fiction.



## NLESD - Eastern Region

School #: 303 St. Edward's Elementary





<sup>\*</sup> Reading score is composite of Non-Fiction and Fiction.



## NLESD - Eastern Region

School #: 303 St. Edward's Elementary





<sup>\*</sup> Reading score is composite of Non-Fiction and Fiction.



#### NLESD - Eastern Region

School #: 306 St. George's Elementary





<sup>\*</sup> Reading score is composite of Non-Fiction and Fiction.



#### NLESD - Eastern Region

School #: 306 St. George's Elementary





<sup>\*</sup> Reading score is composite of Non-Fiction and Fiction.



#### NLESD - Eastern Region

School #: 308 Mary Queen of the World Elementary





<sup>\*</sup> Reading score is composite of Non-Fiction and Fiction.