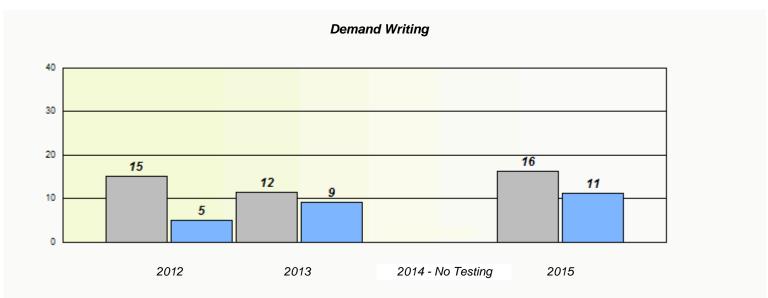

#### NLESD - Eastern Region

School #: 213 Lake Academy

<sup>\*</sup> Reading score is composite of Non-Fiction and Fiction.

NLESD - Eastern Region

School #: 218 St. Joseph's Academy

|                    | Exemption/Ur             | nknown Rates                       |      |  |
|--------------------|--------------------------|------------------------------------|------|--|
|                    | Demand                   | Writing                            |      |  |
| School data with b | 5 or fewer students with | held for reasons of confidentialit | y.   |  |
|                    |                          |                                    |      |  |
|                    |                          |                                    |      |  |
|                    |                          |                                    |      |  |
|                    |                          |                                    |      |  |
|                    |                          |                                    |      |  |
| 2012               | 2013                     | 2014 - No Testing                  | 2015 |  |
| 2012               | 2013                     | 2014 - NO 165011g                  | 2010 |  |