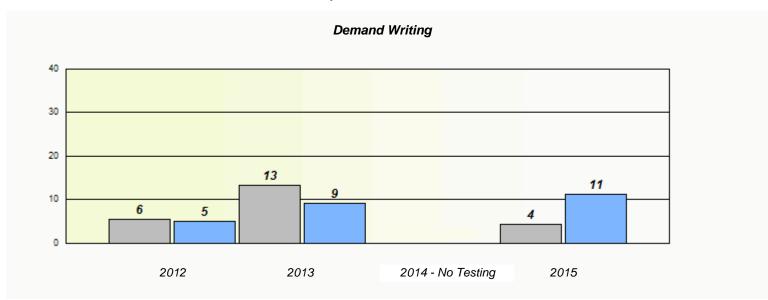

#### NLESD - Eastern Region

School #: 213 Lake Academy

<sup>\*</sup> Reading score is composite of Non-Fiction and Fiction.

NLESD - Eastern Region

School #: 218 St. Joseph's Academy

|                    | Exemption/Ur             | nknown Rates                       |      |  |
|--------------------|--------------------------|------------------------------------|------|--|
|                    | Demand                   | Writing                            |      |  |
| School data with b | 5 or fewer students with | held for reasons of confidentialit | y.   |  |
|                    |                          |                                    |      |  |
|                    |                          |                                    |      |  |
|                    |                          |                                    |      |  |
|                    |                          |                                    |      |  |
|                    |                          |                                    |      |  |
| 2012               | 2013                     | 2014 - No Testing                  | 2015 |  |
| 2012               | 2013                     | 2014 - NO 165011g                  | 2010 |  |

<sup>\*</sup> Reading score is composite of Non-Fiction and Fiction.