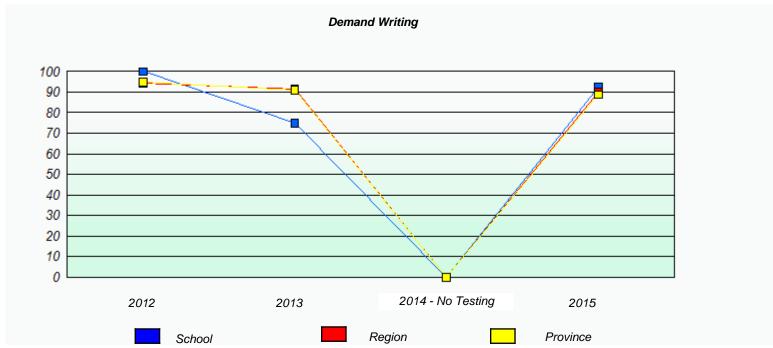

#### NLESD - Eastern Region

School #: 213 Lake Academy

<sup>\*</sup> Reading score is composite of Non-Fiction and Fiction.

#### NLESD - Eastern Region

School #: 213 Lake Academy

<sup>\*</sup> Reading score is composite of Non-Fiction and Fiction.

NLESD - Eastern Region

School #: 218 St. Joseph's Academy

|                    | Exemption/Ur             | nknown Rates                       |      |  |
|--------------------|--------------------------|------------------------------------|------|--|
|                    | Demand                   | Writing                            |      |  |
| School data with b | 5 or fewer students with | held for reasons of confidentialit | y.   |  |
|                    |                          |                                    |      |  |
|                    |                          |                                    |      |  |
|                    |                          |                                    |      |  |
|                    |                          |                                    |      |  |
|                    |                          |                                    |      |  |
| 2012               | 2013                     | 2014 - No Testing                  | 2015 |  |
| 2012               | 2013                     | 2014 - NO 165011g                  | 2010 |  |