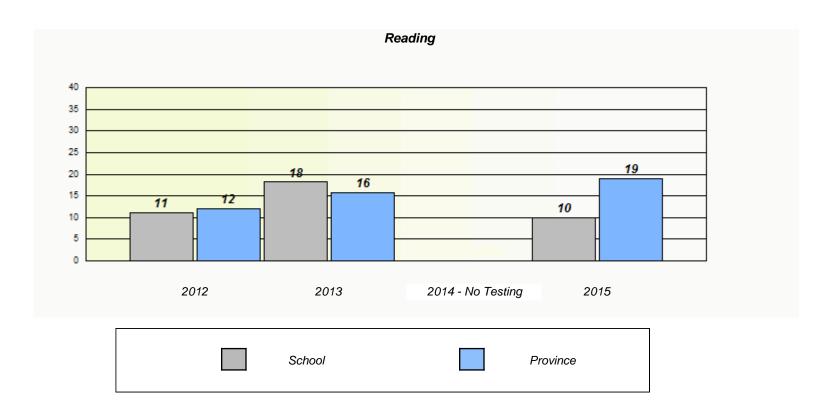

#### NLESD - Eastern Region

School #: 213 Lake Academy

<sup>\*</sup> Reading score is composite of Non-Fiction and Fiction.

#### NLESD - Eastern Region

School #: 213 Lake Academy

<sup>\*</sup> Reading score is composite of Non-Fiction and Fiction.

NLESD - Eastern Region

School #: 218 St. Joseph's Academy

|                    | Exemption/Ur             | nknown Rates                       |      |  |
|--------------------|--------------------------|------------------------------------|------|--|
|                    | Demand                   | Writing                            |      |  |
| School data with b | 5 or fewer students with | held for reasons of confidentialit | y.   |  |
|                    |                          |                                    |      |  |
|                    |                          |                                    |      |  |
|                    |                          |                                    |      |  |
|                    |                          |                                    |      |  |
|                    |                          |                                    |      |  |
| 2012               | 2013                     | 2014 - No Testing                  | 2015 |  |
| 2012               | 2013                     | 2014 - NO 165011g                  | 2010 |  |