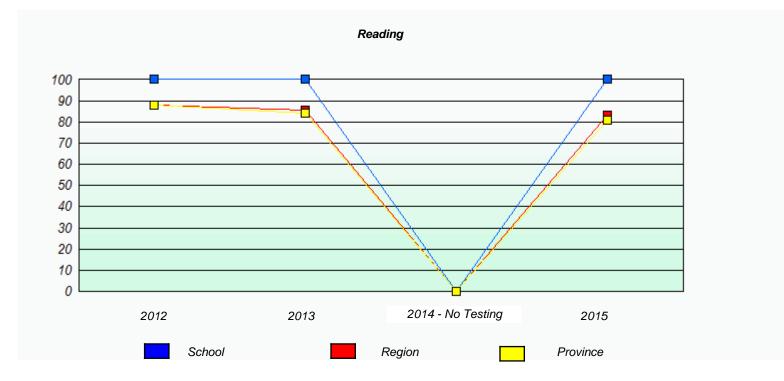

### NLESD - Eastern Region

School #: 218 St. Joseph's Academy

|      | Pai                           | rticipation Rates                            |                  |  |
|------|-------------------------------|----------------------------------------------|------------------|--|
|      |                               | Demand Writing                               |                  |  |
|      | School data with 5 or fewer s | students withheld for reasons of confident   | iality.          |  |
| 2012 | 2013<br>School                | 2014 - No Testing  Region                    | 2015<br>Province |  |
|      |                               | Reading                                      |                  |  |
|      | School data with 5 or fewer s | students withheld for reasons of confidentia | ality.           |  |
| 2012 | 2013                          | 2014 - No Testing                            | 2015             |  |
|      | School                        | Region                                       | Province         |  |