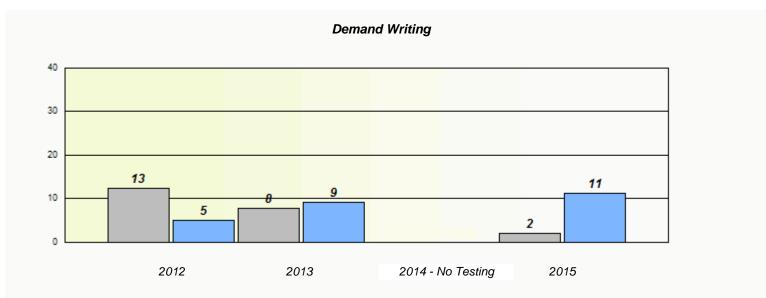

#### NLESD - Eastern Region

School #: 213 Lake Academy

<sup>\*</sup> Reading score is composite of Non-Fiction and Fiction.

NLESD - Eastern Region

School #: 218 St. Joseph's Academy

|                    | Exemption/Ur             | nknown Rates                       |      |  |
|--------------------|--------------------------|------------------------------------|------|--|
|                    | Demand                   | Writing                            |      |  |
| School data with b | 5 or fewer students with | held for reasons of confidentialit | y.   |  |
|                    |                          |                                    |      |  |
|                    |                          |                                    |      |  |
|                    |                          |                                    |      |  |
|                    |                          |                                    |      |  |
|                    |                          |                                    |      |  |
| 2012               | 2013                     | 2014 - No Testing                  | 2015 |  |
| 2012               | 2013                     | 2014 - NO 165011g                  | 2010 |  |