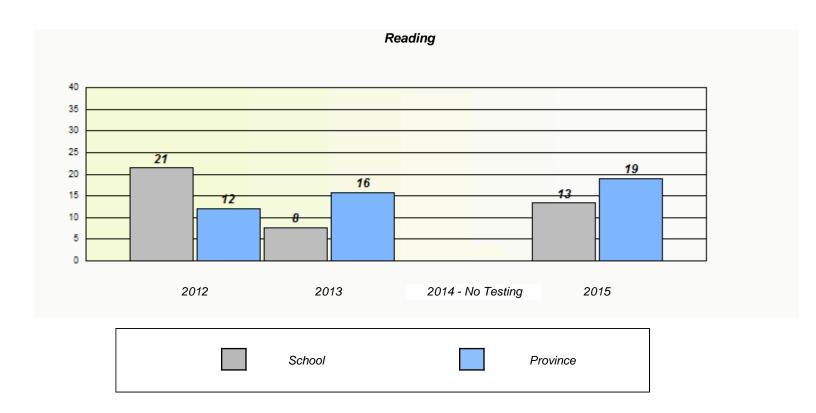

#### NLESD - Eastern Region

School #: 213 Lake Academy

<sup>\*</sup> Reading score is composite of Non-Fiction and Fiction.

NLESD - Eastern Region

School #: 218 St. Joseph's Academy

|                    | Exemption/Ur             | nknown Rates                       |      |  |
|--------------------|--------------------------|------------------------------------|------|--|
|                    | Demand                   | Writing                            |      |  |
| School data with b | 5 or fewer students with | held for reasons of confidentialit | y.   |  |
|                    |                          |                                    |      |  |
|                    |                          |                                    |      |  |
|                    |                          |                                    |      |  |
|                    |                          |                                    |      |  |
|                    |                          |                                    |      |  |
| 2012               | 2013                     | 2014 - No Testing                  | 2015 |  |
| 2012               | 2013                     | 2014 - NO 165011g                  | 2010 |  |

|          | ı                            | Reading                                    |   |
|----------|------------------------------|--------------------------------------------|---|
| School ( | lata with 5 or fewer student | s withheld for reasons of confidentiality. |   |
|          |                              |                                            |   |
|          |                              |                                            |   |
|          |                              |                                            |   |
|          |                              |                                            |   |
| 2012     | 2013                         | 2014 - No Testing 2018                     | 5 |
|          |                              |                                            |   |
|          | School                       | Province                                   |   |

<sup>\*</sup> Reading score is composite of Non-Fiction and Fiction.