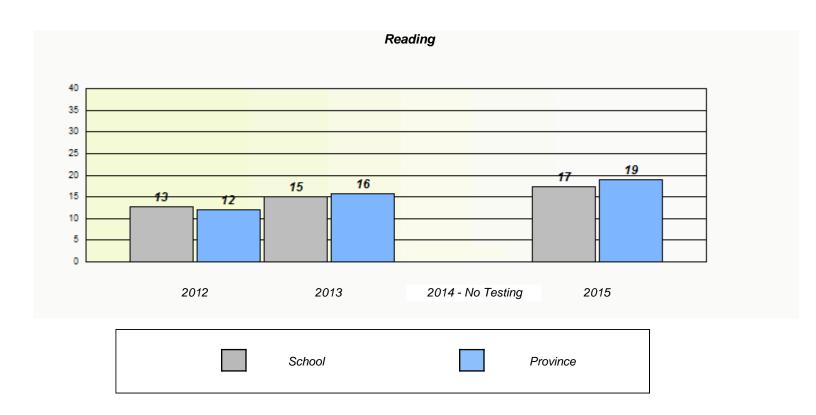

#### NLESD - Eastern Region

School #: 213 Lake Academy

<sup>\*</sup> Reading score is composite of Non-Fiction and Fiction.

#### NLESD - Eastern Region

School #: 213 Lake Academy

<sup>\*</sup> Reading score is composite of Non-Fiction and Fiction.

NLESD - Eastern Region

School #: 218 St. Joseph's Academy

|                    | Exemption/Ur             | nknown Rates                       |      |  |
|--------------------|--------------------------|------------------------------------|------|--|
|                    | Demand                   | Writing                            |      |  |
| School data with b | 5 or fewer students with | held for reasons of confidentialit | y.   |  |
|                    |                          |                                    |      |  |
|                    |                          |                                    |      |  |
|                    |                          |                                    |      |  |
|                    |                          |                                    |      |  |
|                    |                          |                                    |      |  |
| 2012               | 2013                     | 2014 - No Testing                  | 2015 |  |
| 2012               | 2013                     | 2014 - NO 165011g                  | 2010 |  |