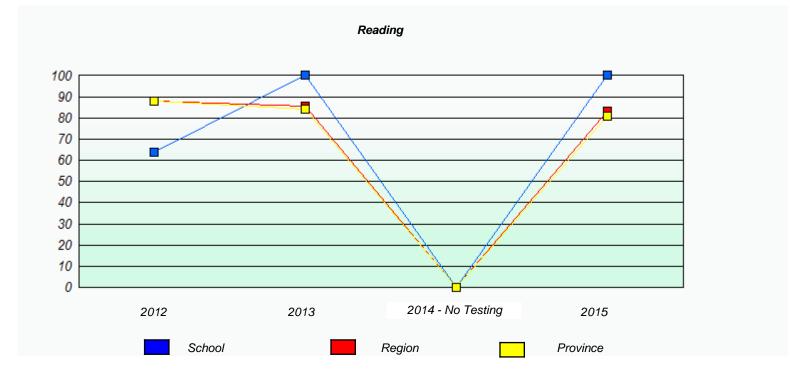

### NLESD - Eastern Region

School #: 218 St. Joseph's Academy

|      | Pai                           | rticipation Rates                            |                  |  |
|------|-------------------------------|----------------------------------------------|------------------|--|
|      |                               | Demand Writing                               |                  |  |
|      | School data with 5 or fewer s | students withheld for reasons of confident   | iality.          |  |
| 2012 | 2013<br>School                | 2014 - No Testing  Region                    | 2015<br>Province |  |
|      |                               | Reading                                      |                  |  |
|      | School data with 5 or fewer s | students withheld for reasons of confidentia | ality.           |  |
| 2012 | 2013                          | 2014 - No Testing                            | 2015             |  |
|      | School                        | Region                                       | Province         |  |

<sup>\*</sup> Reading score is composite of Non-Fiction and Fiction.