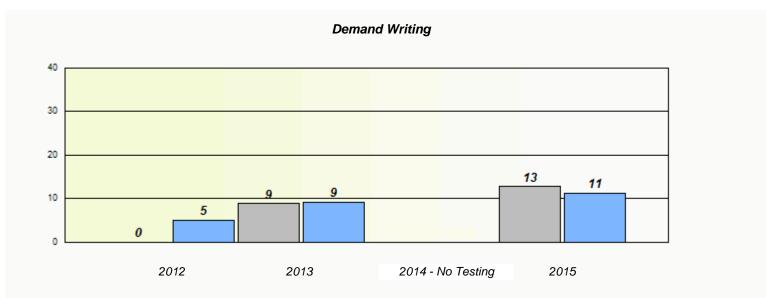

#### NLESD - Eastern Region

School #: 213 Lake Academy

<sup>\*</sup> Reading score is composite of Non-Fiction and Fiction.

#### NLESD - Eastern Region

School #: 213 Lake Academy

<sup>\*</sup> Reading score is composite of Non-Fiction and Fiction.

NLESD - Eastern Region

School #: 218 St. Joseph's Academy

|                    | Exemption/Ur             | nknown Rates                       |      |  |
|--------------------|--------------------------|------------------------------------|------|--|
|                    | Demand                   | Writing                            |      |  |
| School data with b | 5 or fewer students with | held for reasons of confidentialit | y.   |  |
|                    |                          |                                    |      |  |
|                    |                          |                                    |      |  |
|                    |                          |                                    |      |  |
|                    |                          |                                    |      |  |
|                    |                          |                                    |      |  |
| 2012               | 2013                     | 2014 - No Testing                  | 2015 |  |
| 2012               | 2013                     | 2014 - NO 165011g                  | 2010 |  |