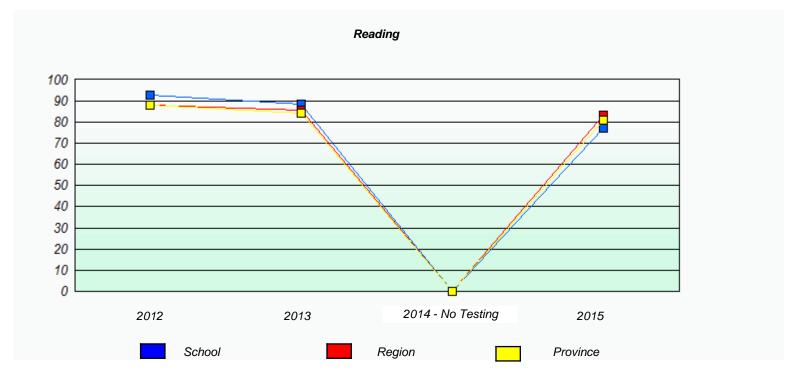

chool #: 356 St. Matthews Elementary





<sup>\*</sup> Reading score is composite of Non-Fiction and Fiction.



#### NLESD - Eastern Region

School #: 356 St. Matthews Elementary





<sup>\*</sup> Reading score is composite of Non-Fiction and Fiction.



## NLESD - Eastern Region

School #: 360 Rennie's River Elementary School





<sup>\*</sup> Reading score is composite of Non-Fiction and Fiction.



## NLESD - Eastern Region

School #: 360 Rennie's River Elementary School





<sup>\*</sup> Reading score is composite of Non-Fiction and Fiction.



#### NLESD - Eastern Region

School #: 362 St. Teresa's School/Ecole Ste-Thérèse





<sup>\*</sup> Reading score is composite of Non-Fiction and Fiction.



## NLESD - Eastern Region

School #: 362 St. Teresa's School/Ecole Ste-Thérèse





<sup>\*</sup> Reading score is composite of Non-Fiction and Fiction.



## NLESD - Eastern Region

School #: 363 Vanier Elementary





<sup>\*</sup> Reading score is composite of Non-Fiction and Fiction.



## NLESD - Eastern Region

School #: 363 Vanier Elementary





<sup>\*</sup> Reading score is composite of Non-Fiction and Fiction.



#### NLESD - Eastern Region

School #: 364 Virginia Park Elementary

## Exemption/Unknown Rates





<sup>\*</sup> Reading score is composite of Non-Fiction and Fiction.

303



## NLESD - Eastern Region

School #: 364 Virginia Park Elementary





<sup>\*</sup> Reading score is composite of Non-Fiction and Fiction.



## NLESD - Eastern Region

School #: 366 Topsail Elementary





<sup>\*</sup> Reading score is composite of Non-Fiction and Fiction.