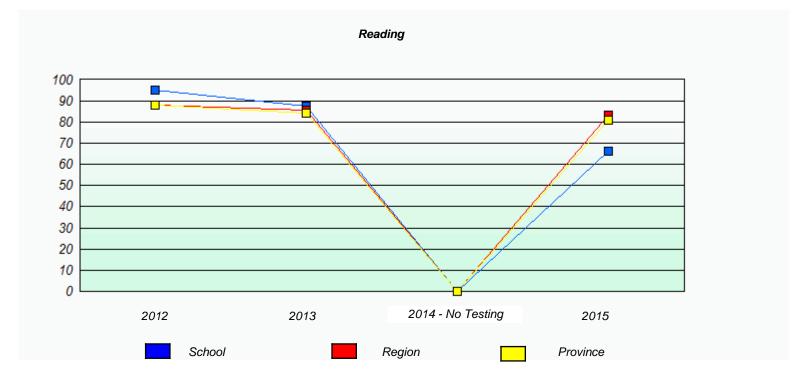

#### NLESD - Eastern Region

School #: 213 Lake Academy

<sup>\*</sup> Reading score is composite of Non-Fiction and Fiction.

#### NLESD - Eastern Region

School #: 213 Lake Academy

<sup>\*</sup> Reading score is composite of Non-Fiction and Fiction.

NLESD - Eastern Region

School #: 218 St. Joseph's Academy

|                    | Exemption/Ur             | nknown Rates                       |      |  |
|--------------------|--------------------------|------------------------------------|------|--|
|                    | Demand                   | Writing                            |      |  |
| School data with b | 5 or fewer students with | held for reasons of confidentialit | y.   |  |
|                    |                          |                                    |      |  |
|                    |                          |                                    |      |  |
|                    |                          |                                    |      |  |
|                    |                          |                                    |      |  |
|                    |                          |                                    |      |  |
| 2012               | 2013                     | 2014 - No Testing                  | 2015 |  |
| 2012               | 2013                     | 2014 - NO 165011g                  | 2010 |  |