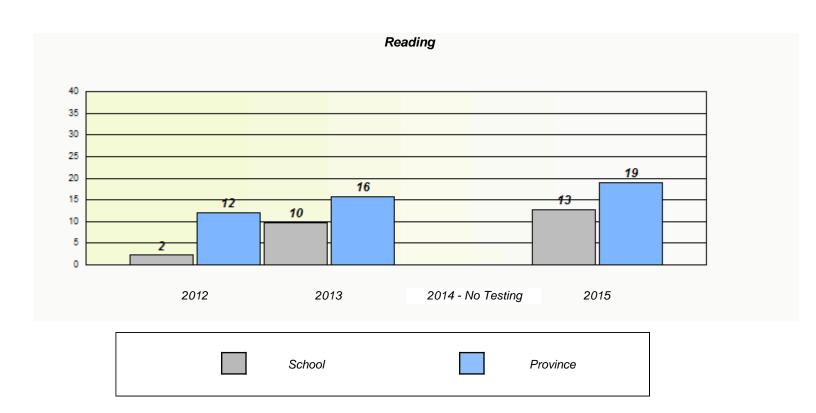

#### NLESD - Eastern Region

School #: 213 Lake Academy

<sup>\*</sup> Reading score is composite of Non-Fiction and Fiction.

#### NLESD - Eastern Region

School #: 213 Lake Academy

<sup>\*</sup> Reading score is composite of Non-Fiction and Fiction.

NLESD - Eastern Region

School #: 218 St. Joseph's Academy

|                    | Exemption/Ur             | nknown Rates                       |      |  |
|--------------------|--------------------------|------------------------------------|------|--|
|                    | Demand                   | Writing                            |      |  |
| School data with b | 5 or fewer students with | held for reasons of confidentialit | y.   |  |
|                    |                          |                                    |      |  |
|                    |                          |                                    |      |  |
|                    |                          |                                    |      |  |
|                    |                          |                                    |      |  |
|                    |                          |                                    |      |  |
| 2012               | 2013                     | 2014 - No Testing                  | 2015 |  |
| 2012               | 2013                     | 2014 - NO 165011g                  | 2010 |  |

<sup>\*</sup> Reading score is composite of Non-Fiction and Fiction.