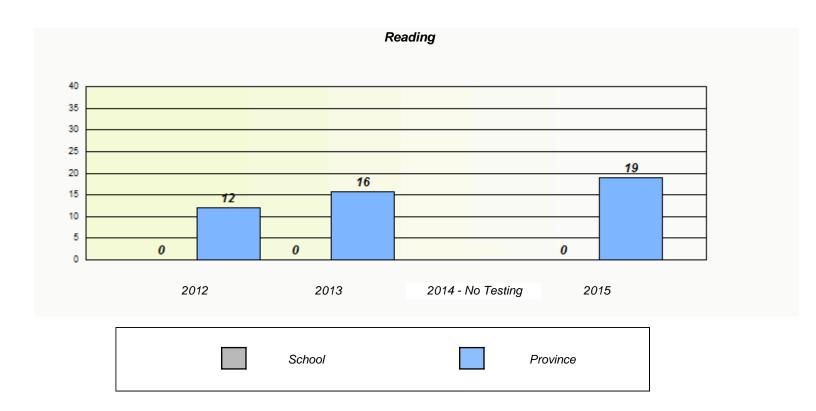

|          | ı                            | Reading                                    |   |
|----------|------------------------------|--------------------------------------------|---|
| School ( | lata with 5 or fewer student | s withheld for reasons of confidentiality. |   |
|          |                              |                                            |   |
|          |                              |                                            |   |
|          |                              |                                            |   |
|          |                              |                                            |   |
| 2012     | 2013                         | 2014 - No Testing 2018                     | 5 |
|          |                              |                                            |   |
|          | School                       | Province                                   |   |