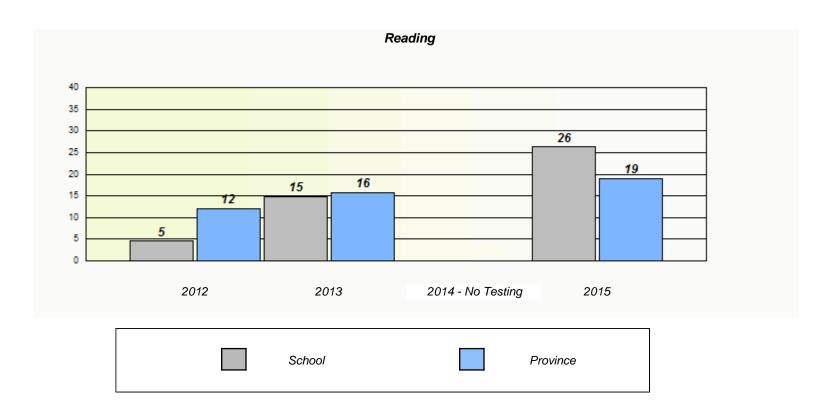

#### NLESD - Eastern Region

School #: 213 Lake Academy

<sup>\*</sup> Reading score is composite of Non-Fiction and Fiction.