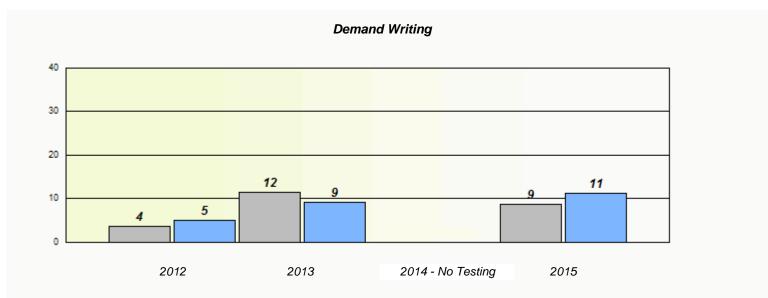

#### NLESD - Eastern Region

School #: 213 Lake Academy

<sup>\*</sup> Reading score is composite of Non-Fiction and Fiction.