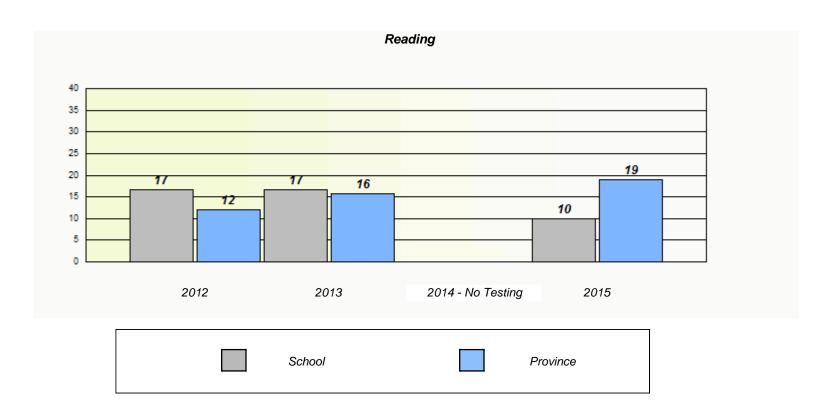

score is composite of Non-Fiction and Fiction.



#### NLESD - Eastern Region

School #: 269 St. Francis School

# Participation Rates **Demand Writing** 100 90 80 70 60 50 40 30 20 10 0 2012 2013 2014 - No Testing 2015 Region Province School Reading 100 90 80 70 60 50 40 30 20 10 2014 - No Testing 2012 2013 2015

Region

School

Province

<sup>\*</sup> Reading score is composite of Non-Fiction and Fiction.



#### NLESD - Eastern Region

School #: 272 Holy Cross Elementary





<sup>\*</sup> Reading score is composite of Non-Fiction and Fiction.



#### NLESD - Eastern Region

School #: 272 Holy Cross Elementary

#### Participation Rates





240

<sup>\*</sup> Reading score is composite of Non-Fiction and Fiction.



#### NLESD - Eastern Region

St. Catherine's Academy School #: 274





<sup>\*</sup> Reading score is composite of Non-Fiction and Fiction.



## NLESD - Eastern Region

School #: 274 St. Catherine's Academy

#### Participation Rates





242

<sup>\*</sup> Reading score is composite of Non-Fiction and Fiction.



#### NLESD - Eastern Region

School #: 278 All Hallows Elementary

# Exemption/Unknown Rates





<sup>\*</sup> Reading score is composite of Non-Fiction and Fiction.

243



#### NLESD - Eastern Region

School #: 278 All Hallows Elementary





<sup>\*</sup> Reading score is composite of Non-Fiction and Fiction.



#### NLESD - Eastern Region

School #: 285 Holy Redeemer Elementary

## Exemption/Unknown Rates





<sup>\*</sup> Reading score is composite of Non-Fiction and Fiction.

245



#### NLESD - Eastern Region

School #: 285 Holy Redeemer