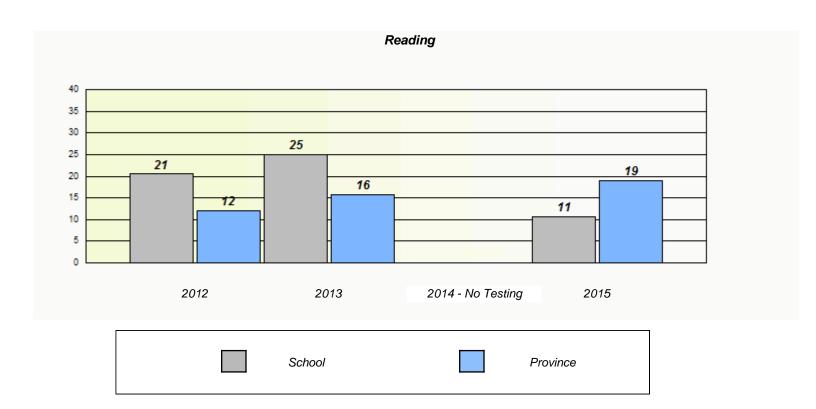

|          | ı                            | Reading                                    |   |
|----------|------------------------------|--------------------------------------------|---|
| School ( | lata with 5 or fewer student | s withheld for reasons of confidentiality. |   |
|          |                              |                                            |   |
|          |                              |                                            |   |
|          |                              |                                            |   |
|          |                              |                                            |   |
| 2012     | 2013                         | 2014 - No Testing 2018                     | 5 |
|          |                              |                                            |   |
|          | School                       | Province                                   |   |