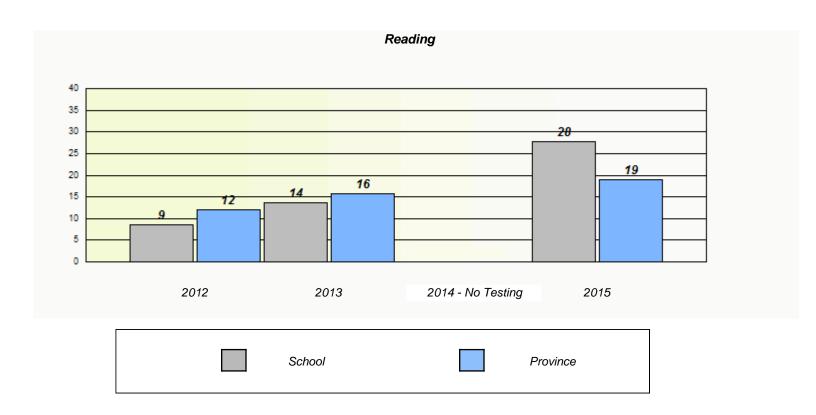

|                  |  |
|      | School data with 5 or fewer s | students withheld for reasons of confidentia | ality.           |  |
| 2012 | 2013                          | 2014 - No Testing                            | 2015             |  |
|      | School                        | Region                                       | Province         |  |

<sup>\*</sup> Reading score is composite of Non-Fiction and Fiction.



#### NLESD - Eastern Region

School #: 258 Holy Family Elementary





<sup>\*</sup> Reading score is composite of Non-Fiction and Fiction.



#### NLESD - Eastern Region

School #: 258 Holy Family Elementary





<sup>\*</sup> Reading score is composite of Non-Fiction and Fiction.



#### NLESD - Eastern Region

School #: 259 Coley's Point Primary





<sup>\*</sup> Reading score is composite of Non-Fiction and Fiction.



## NLESD - Eastern Region

School #: 259 Coley's Point Primary





<sup>\*</sup> Reading score is composite of Non-Fiction and Fiction.



#### NLESD - Eastern Region

Immaculate Conception Elementary School #: 260





<sup>\*</sup> Reading score is composite of Non-Fiction and Fiction.



### NLESD - Eastern Region

School #: 260 Immaculate Conception Elementary





<sup>\*</sup> Reading score is composite of Non-Fiction and Fiction.



#### NLESD - Eastern Region

School #: 262 Woodland Elementary





<sup>\*</sup> Reading score is composite of Non-Fiction and Fiction.



#### NLESD - Eastern Region

School #: 262 Woodland Elementary





<sup>\*</sup> Reading score is composite of Non-Fiction and Fiction.



#