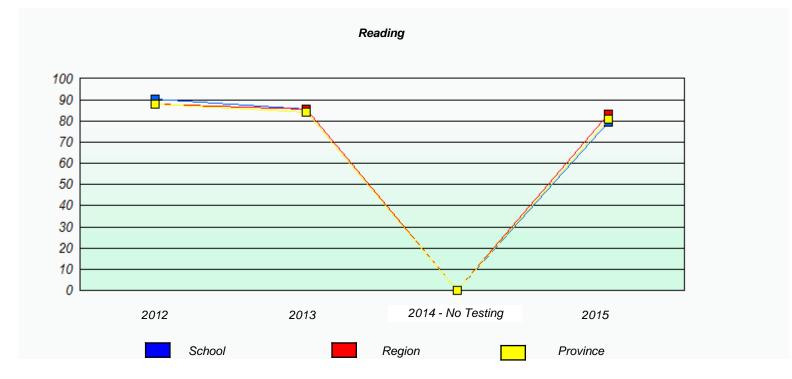

### NLESD - Eastern Region

School #: 218 St. Joseph's Academy

|      | Pai                           | rticipation Rates                            |                  |  |
|------|-------------------------------|----------------------------------------------|------------------|--|
|      |                               | Demand Writing                               |                  |  |
|      | School data with 5 or fewer s | students withheld for reasons of confident   | iality.          |  |
| 2012 | 2013<br>School                | 2014 - No Testing  Region                    | 2015<br>Province |  |
|      |                               | Reading                                      |                  |  |
|      | School data with 5 or fewer s | students withheld for reasons of confidentia | ality.           |  |
| 2012 | 2013                          | 2014 - No Testing                            | 2015             |  |
|      | School                        | Region                                       | Province         |  |