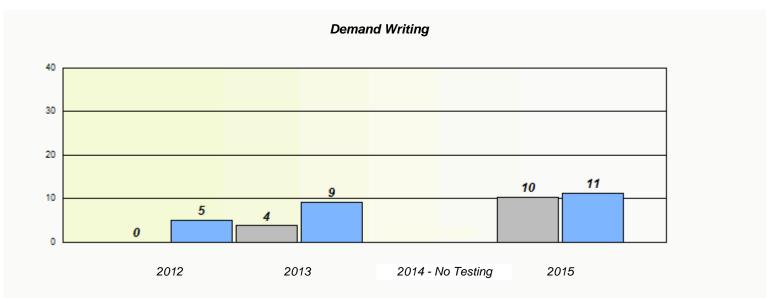

#### NLESD - Eastern Region

School #: 213 Lake Academy

<sup>\*</sup> Reading score is composite of Non-Fiction and Fiction.

NLESD - Eastern Region

School #: 218 St. Joseph's Academy

|                    | Exemption/Ur             | nknown Rates                       |      |  |
|--------------------|--------------------------|------------------------------------|------|--|
|                    | Demand                   | Writing                            |      |  |
| School data with b | 5 or fewer students with | held for reasons of confidentialit | y.   |  |
|                    |                          |                                    |      |  |
|                    |                          |                                    |      |  |
|                    |                          |                                    |      |  |
|                    |                          |                                    |      |  |
|                    |                          |                                    |      |  |
| 2012               | 2013                     | 2014 - No Testing                  | 2015 |  |
| 2012               | 2013                     | 2014 - NO 165011g                  | 2010 |  |