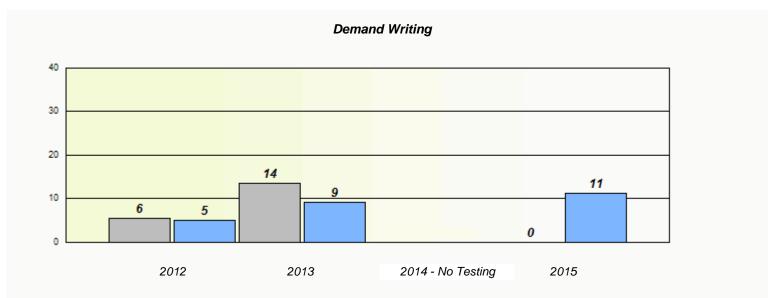

#### NLESD - Eastern Region

School #: 213 Lake Academy

<sup>\*</sup> Reading score is composite of Non-Fiction and Fiction.

NLESD - Eastern Region

School #: 218 St. Joseph's Academy

|                    | Exemption/Ur             | nknown Rates                       |      |  |
|--------------------|--------------------------|------------------------------------|------|--|
|                    | Demand                   | Writing                            |      |  |
| School data with b | 5 or fewer students with | held for reasons of confidentialit | y.   |  |
|                    |                          |                                    |      |  |
|                    |                          |                                    |      |  |
|                    |                          |                                    |      |  |
|                    |                          |                                    |      |  |
|                    |                          |                                    |      |  |
| 2012               | 2013                     | 2014 - No Testing                  | 2015 |  |
| 2012               | 2013                     | 2014 - NO 165011g                  | 2010 |  |