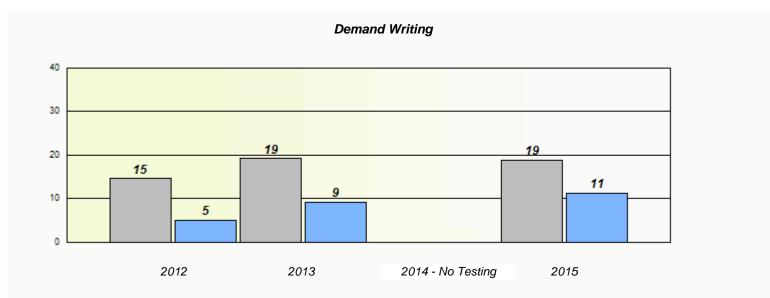

#### NLESD - Eastern Region

School #: 220 Sacred Heart Academy

<sup>\*</sup> Reading score is composite of Non-Fiction and Fiction.

## NLESD - Eastern Region

School #: 220 Sacred Heart Academy

<sup>\*</sup> Reading score is composite of Non-Fiction and Fiction.

NLESD - Eastern Region

School #: 223 Christ the King School

|                |                                                                               | Exemption | /Unknown Rates    |      | _ |  |
|----------------|-------------------------------------------------------------------------------|-----------|-------------------|------|---|--|
| Demand Writing |                                                                               |           |                   |      |   |  |
|                | School data with 5 or fewer students withheld for reasons of confidentiality. |           |                   |      |   |  |
|                |                                                                               |           |                   |      |   |  |
|                |                                                                               |           |                   |      |   |  |
|                |                                                                               |           |                   |      |   |  |
|                |                                                                               |           |                   |      |   |  |
|                |                                                                               |           |                   |      |   |  |
|                | 2012                                                                          | 2013      | 2014 - No Testing | 2015 |   |  |
|                |                                                                               |           |                   |      |   |  |