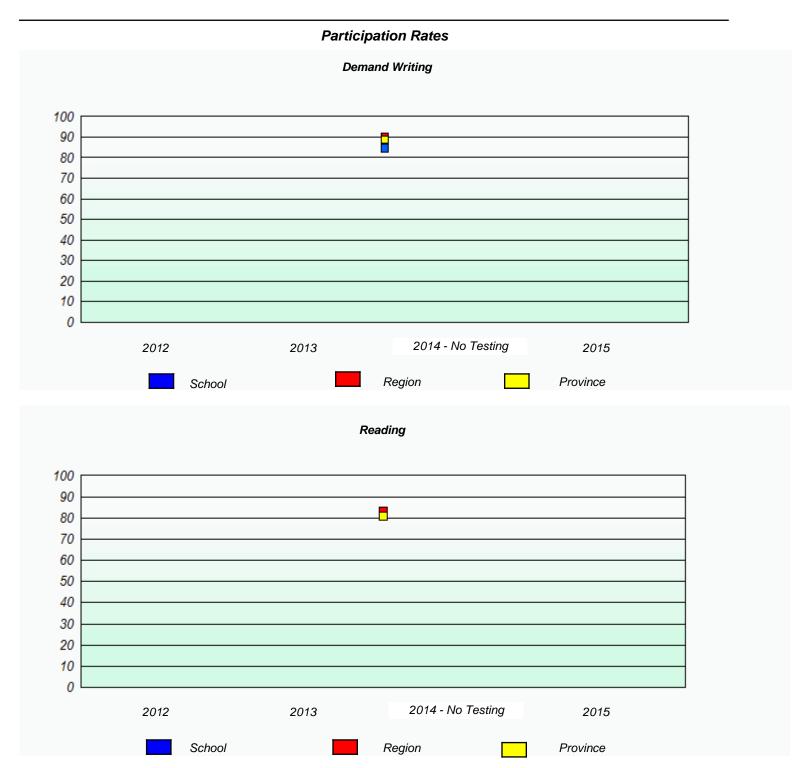

### NLESD - Eastern Region

School #: 218 St. Joseph's Academy

|      | Pai                           | rticipation Rates                            |                  |  |
|------|-------------------------------|----------------------------------------------|------------------|--|
|      |                               | Demand Writing                               |                  |  |
|      | School data with 5 or fewer s | students withheld for reasons of confident   | iality.          |  |
| 2012 | 2013<br>School                | 2014 - No Testing  Region                    | 2015<br>Province |  |
|      |                               | Reading                                      |                  |  |
|      | School data with 5 or fewer s | students withheld for reasons of confidentia | ality.           |  |
| 2012 | 2013                          | 2014 - No Testing                            | 2015             |  |
|      | School                        | Region                                       | Province         |  |

<sup>\*</sup> Reading score is composite of Non-Fiction and Fiction.