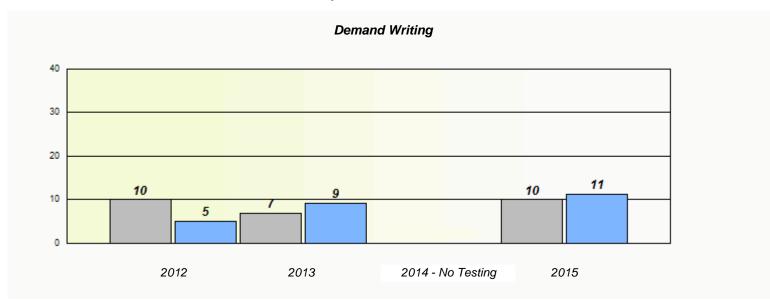

#### NLESD - Eastern Region

School #: 272 Holy Cross Elementary

#### Participation Rates

240

<sup>\*</sup> Reading score is composite of Non-Fiction and Fiction.