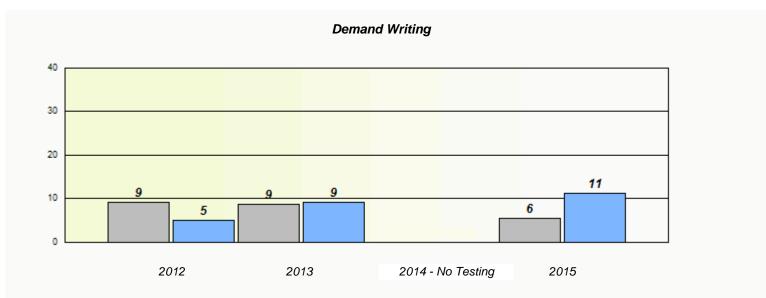

#### NLESD - Eastern Region

School #: 213 Lake Academy

<sup>\*</sup> Reading score is composite of Non-Fiction and Fiction.

#### NLESD - Eastern Region

School #: 213 Lake Academy

<sup>\*</sup> Reading score is composite of Non-Fiction and Fiction.

NLESD - Eastern Region

School #: 218 St. Joseph's Academy

|                    | Exemption/Ur             | nknown Rates                       |      |  |
|--------------------|--------------------------|------------------------------------|------|--|
|                    | Demand                   | Writing                            |      |  |
| School data with b | 5 or fewer students with | held for reasons of confidentialit | y.   |  |
|                    |                          |                                    |      |  |
|                    |                          |                                    |      |  |
|                    |                          |                                    |      |  |
|                    |                          |                                    |      |  |
|                    |                          |                                    |      |  |
| 2012               | 2013                     | 2014 - No Testing                  | 2015 |  |
| 2012               | 2013                     | 2014 - NO 165011g                  | 2010 |  |