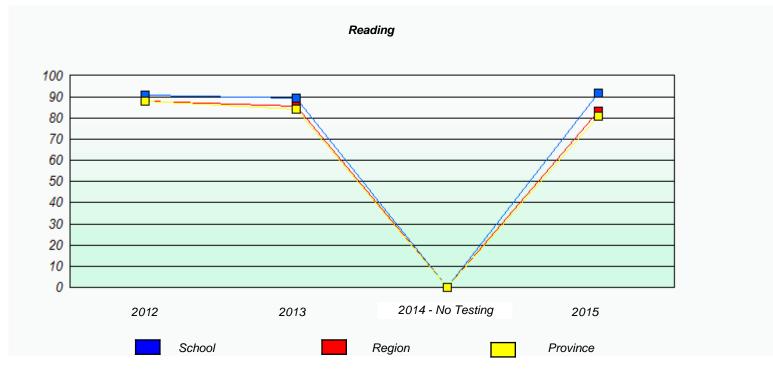

|          | ı                            | Reading                                    |   |
|----------|------------------------------|--------------------------------------------|---|
| School ( | lata with 5 or fewer student | s withheld for reasons of confidentiality. |   |
|          |                              |                                            |   |
|          |                              |                                            |   |
|          |                              |                                            |   |
|          |                              |                                            |   |
| 2012     | 2013                         | 2014 - No Testing 2018                     | 5 |
|          |                              |                                            |   |
|          | School                       | Province                                   |   |

<sup>\*</sup> Reading score is composite of Non-Fiction and Fiction.