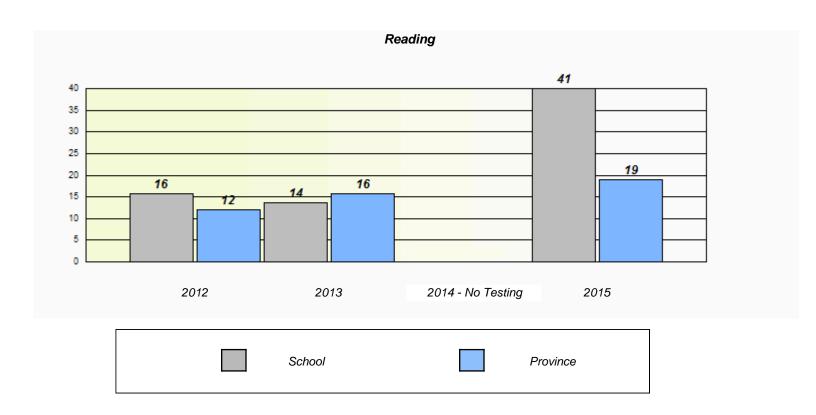

#### NLESD - Eastern Region

School #: 213 Lake Academy

<sup>\*</sup> Reading score is composite of Non-Fiction and Fiction.

NLESD - Eastern Region

School #: 218 St. Joseph's Academy

|                    | Exemption/Ur             | nknown Rates                       |      |  |
|--------------------|--------------------------|------------------------------------|------|--|
|                    | Demand                   | Writing                            |      |  |
| School data with b | 5 or fewer students with | held for reasons of confidentialit | y.   |  |
|                    |                          |                                    |      |  |
|                    |                          |                                    |      |  |
|                    |                          |                                    |      |  |
|                    |                          |                                    |      |  |
|                    |                          |                                    |      |  |
| 2012               | 2013                     | 2014 - No Testing                  | 2015 |  |
| 2012               | 2013                     | 2014 - NO 165011g                  | 2010 |  |

|          | ı                            | Reading                                    |   |
|----------|------------------------------|--------------------------------------------|---|
| School ( | lata with 5 or fewer student | s withheld for reasons of confidentiality. |   |
|          |                              |                                            |   |
|          |                              |                                            |   |
|          |                              |                                            |   |
|          |                              |                                            |   |
| 2012     | 2013                         | 2014 - No Testing 2018                     | 5 |
|          |                              |                                            |   |
|          | School                       | Province                                   |   |