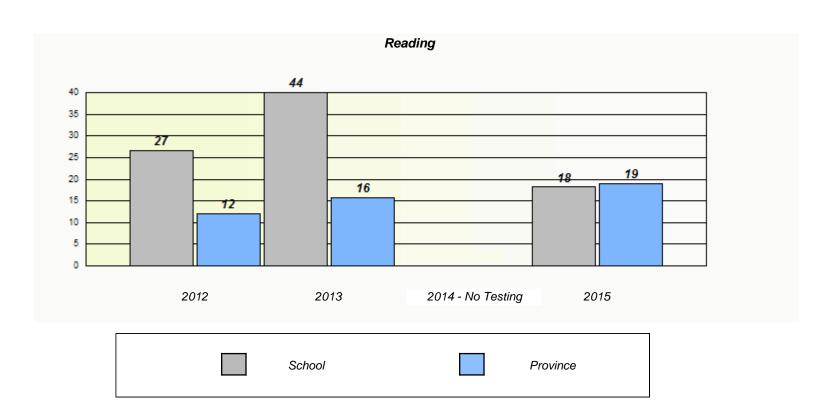

#### NLESD - Eastern Region

School #: 213 Lake Academy

<sup>\*</sup> Reading score is composite of Non-Fiction and Fiction.

#### NLESD - Eastern Region

School #: 213 Lake Academy

<sup>\*</sup> Reading score is composite of Non-Fiction and Fiction.

NLESD - Eastern Region

School #: 218 St. Joseph's Academy

|                    | Exemption/Ur             | nknown Rates                       |      |  |
|--------------------|--------------------------|------------------------------------|------|--|
|                    | Demand                   | Writing                            |      |  |
| School data with b | 5 or fewer students with | held for reasons of confidentialit | y.   |  |
|                    |                          |                                    |      |  |
|                    |                          |                                    |      |  |
|                    |                          |                                    |      |  |
|                    |                          |                                    |      |  |
|                    |                          |                                    |      |  |
| 2012               | 2013                     | 2014 - No Testing                  | 2015 |  |
| 2012               | 2013                     | 2014 - NO 165011g                  | 2010 |  |

|          | ı                            | Reading                                    |   |
|----------|------------------------------|--------------------------------------------|---|
| School ( | lata with 5 or fewer student | s withheld for reasons of confidentiality. |   |
|          |                              |                                            |   |
|          |                              |                                            |   |
|          |                              |                                            |   |
|          |                              |                                            |   |
| 2012     | 2013                         | 2014 - No Testing 2018                     | 5 |
|          |                              |                                            |   |
|          | School                       | Province                                   |   |

<sup>\*</sup> Reading score is composite of Non-Fiction and Fiction.