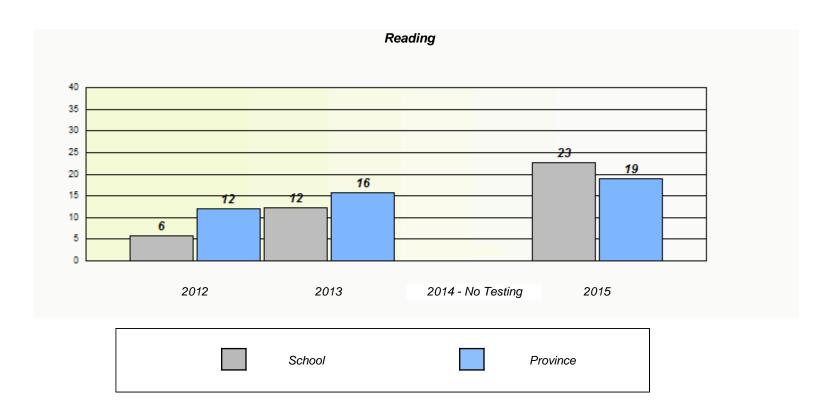

#### NLESD - Eastern Region

School #: 213 Lake Academy

<sup>\*</sup> Reading score is composite of Non-Fiction and Fiction.

#### NLESD - Eastern Region

School #: 213 Lake Academy

<sup>\*</sup> Reading score is composite of Non-Fiction and Fiction.

NLESD - Eastern Region

School #: 218 St. Joseph's Academy

|                    | Exemption/Ur             | nknown Rates                       |      |  |
|--------------------|--------------------------|------------------------------------|------|--|
|                    | Demand                   | Writing                            |      |  |
| School data with b | 5 or fewer students with | held for reasons of confidentialit | y.   |  |
|                    |                          |                                    |      |  |
|                    |                          |                                    |      |  |
|                    |                          |                                    |      |  |
|                    |                          |                                    |      |  |
|                    |                          |                                    |      |  |
| 2012               | 2013                     | 2014 - No Testing                  | 2015 |  |
| 2012               | 2013                     | 2014 - NO 165011g                  | 2010 |  |