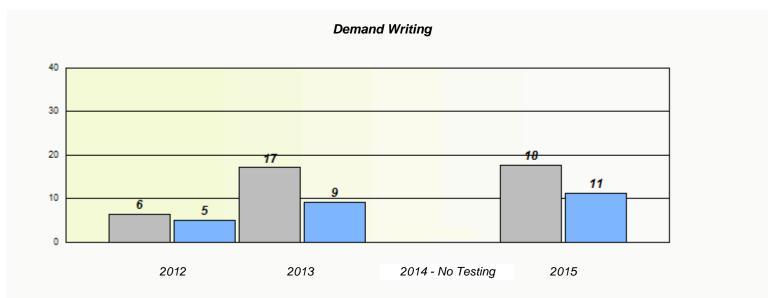

#### NLESD - Eastern Region

School #: 213 Lake Academy

<sup>\*</sup> Reading score is composite of Non-Fiction and Fiction.

NLESD - Eastern Region

School #: 218 St. Joseph's Academy

|                    | Exemption/Ur             | nknown Rates                       |      |  |
|--------------------|--------------------------|------------------------------------|------|--|
|                    | Demand                   | Writing                            |      |  |
| School data with b | 5 or fewer students with | held for reasons of confidentialit | y.   |  |
|                    |                          |                                    |      |  |
|                    |                          |                                    |      |  |
|                    |                          |                                    |      |  |
|                    |                          |                                    |      |  |
|                    |                          |                                    |      |  |
| 2012               | 2013                     | 2014 - No Testing                  | 2015 |  |
| 2012               | 2013                     | 2014 - NO 165011g                  | 2010 |  |