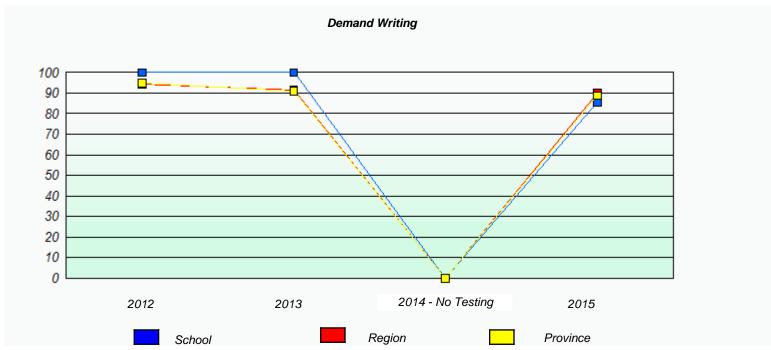

### NLESD - Eastern Region

School #: 218 St. Joseph's Academy

|      | Pai                           | rticipation Rates                            |                  |  |
|------|-------------------------------|----------------------------------------------|------------------|--|
|      |                               | Demand Writing                               |                  |  |
|      | School data with 5 or fewer s | students withheld for reasons of confident   | iality.          |  |
| 2012 | 2013<br>School                | 2014 - No Testing  Region                    | 2015<br>Province |  |
|      |                               | Reading                                      |                  |  |
|      | School data with 5 or fewer s | students withheld for reasons of confidentia | ality.           |  |
| 2012 | 2013                          | 2014 - No Testing                            | 2015             |  |
|      | School                        | Region                                       | Province         |  |