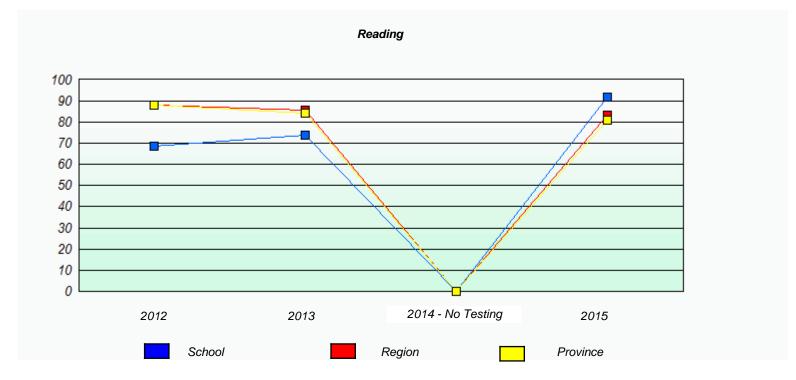

and Fiction.



#### NLESD - Eastern Region

School #: 228 St. Lawrence Academy





<sup>\*</sup> Reading score is composite of Non-Fiction and Fiction.



## NLESD - Eastern Region

School #: 228 St. Lawrence Academy





<sup>\*</sup> Reading score is composite of Non-Fiction and Fiction.



#### NLESD - Eastern Region

School #: 229 St. Joseph's All Grade





<sup>\*</sup> Reading score is composite of Non-Fiction and Fiction.



#### NLESD - Eastern Region

School #: 229 St. Joseph's All Grade





<sup>\*</sup> Reading score is composite of Non-Fiction and Fiction.



#### NLESD - Eastern Region

Matthew Elementary School School #: 232





<sup>\*</sup> Reading score is composite of Non-Fiction and Fiction.



#### NLESD - Eastern Region

School #: 232 Matthew Elementary School





<sup>\*</sup> Reading score is composite of Non-Fiction and Fiction.



#### NLESD - Eastern Region

Catalina Elementary School School #: 234





<sup>\*</sup> Reading score is composite of Non-Fiction and Fiction.



### NLESD - Eastern Region

School #: 234 Catalina Elementary School





<sup>\*</sup> Reading score is composite of Non-Fiction and Fiction.



#### NLESD - Eastern Region

Anthony Paddon Elementary School #: 237





<sup>\*</sup> Reading score is composite of Non-Fiction and Fiction.



#### NLESD - Eastern Region

School #: 237 Anthony Paddon Elementary





<sup>\*</sup> Reading score is composite of Non-Fiction and Fiction.



#### NLESD - Eastern Region

School #: 240 Bishop White School





<sup>\*</sup> Reading score is composite of Non-Fiction and Fiction.



#