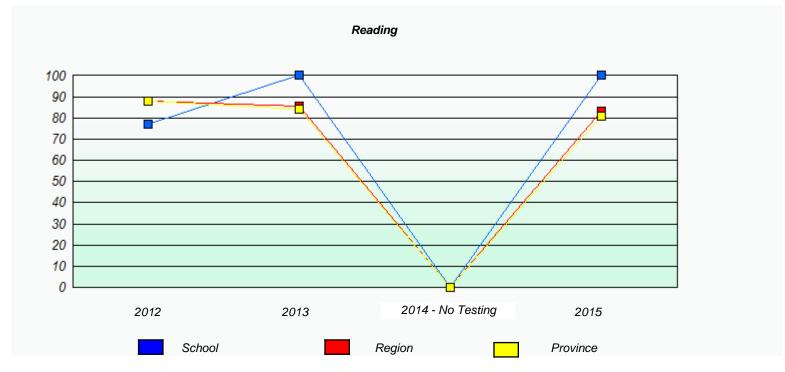

f confidentiality. |  |  |  |  |  |  |
| 2012 2013 2014 - No Testing 2015                                              |  |  |  |  |  |  |
| School Region Province                                                        |  |  |  |  |  |  |

<sup>\*</sup> Reading score is composite of Non-Fiction and Fiction.



#### NLESD - Eastern Region

School #: 289 St. Peter's Elementary





<sup>\*</sup> Reading score is composite of Non-Fiction and Fiction.



#### NLESD - Eastern Region

School #: 289 St. Peter's Elementary





<sup>\*</sup> Reading score is composite of Non-Fiction and Fiction.



## NLESD - Eastern Region

School #: 291 Perlwin Elementary





<sup>\*</sup> Reading score is composite of Non-Fiction and Fiction.



#### NLESD - Eastern Region

School #: 291 Perlwin Elementary





<sup>\*</sup> Reading score is composite of Non-Fiction and Fiction.



#### NLESD - Eastern Region

School #: 294 St. Augustine's Elementary





<sup>\*</sup> Reading score is composite of Non-Fiction and Fiction.



#### NLESD - Eastern Region

School #: 294 St. Augustine's Elementary





<sup>\*</sup> Reading score is composite of Non-Fiction and Fiction.



## NLESD - Eastern Region

School #: 303 St. Edward's Elementary





<sup>\*</sup> Reading score is composite of Non-Fiction and Fiction.



## NLESD - Eastern Region

School #: 303 St. Edward's Elementary





<sup>\*</sup> Reading score is composite of Non-Fiction and Fiction.



#### NLESD - Eastern Region

School #: 306 St. George's Elementary





<sup>\*</sup> Reading score is composite of Non-Fiction and Fiction.



####