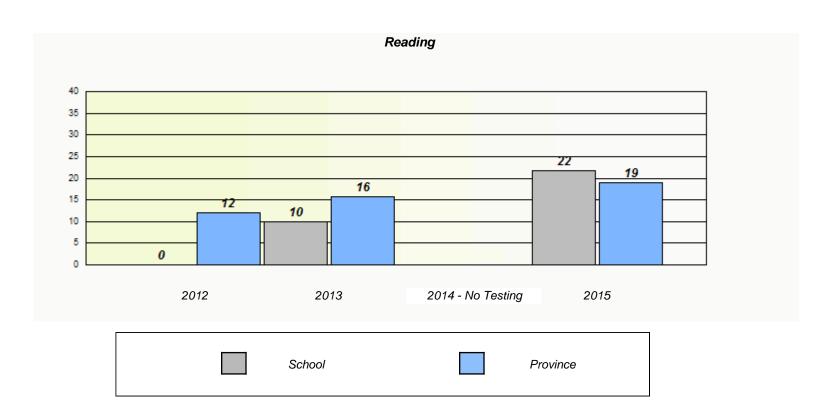

#### NLESD - Eastern Region

School #: 213 Lake Academy

<sup>\*</sup> Reading score is composite of Non-Fiction and Fiction.

#### NLESD - Eastern Region

School #: 213 Lake Academy

<sup>\*</sup> Reading score is composite of Non-Fiction and Fiction.

NLESD - Eastern Region

School #: 218 St. Joseph's Academy

|                    | Exemption/Ur             | nknown Rates                       |      |  |
|--------------------|--------------------------|------------------------------------|------|--|
|                    | Demand                   | Writing                            |      |  |
| School data with b | 5 or fewer students with | held for reasons of confidentialit | y.   |  |
|                    |                          |                                    |      |  |
|                    |                          |                                    |      |  |
|                    |                          |                                    |      |  |
|                    |                          |                                    |      |  |
|                    |                          |                                    |      |  |
| 2012               | 2013                     | 2014 - No Testing                  | 2015 |  |
| 2012               | 2013                     | 2014 - NO 165011g                  | 2010 |  |