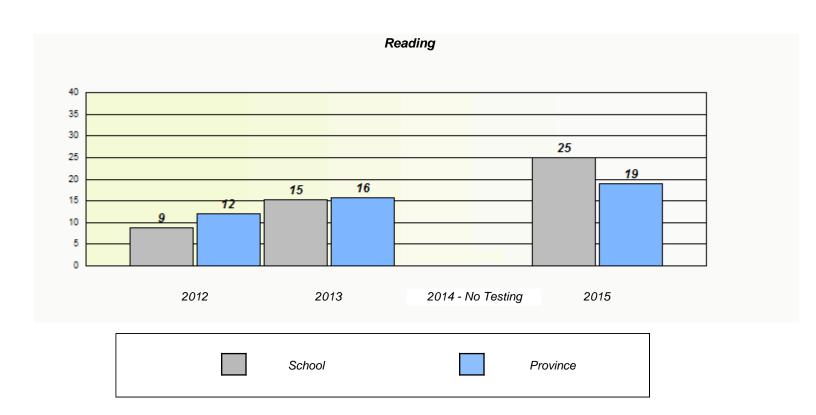

#### NLESD - Eastern Region

School #: 220 Sacred Heart Academy

<sup>\*</sup> Reading score is composite of Non-Fiction and Fiction.

## NLESD - Eastern Region

School #: 220 Sacred Heart Academy

<sup>\*</sup> Reading score is composite of Non-Fiction and Fiction.

NLESD - Eastern Region

School #: 223 Christ the King School

|                |                                                                               | Exemption | /Unknown Rates    |      | _ |  |
|----------------|-------------------------------------------------------------------------------|-----------|-------------------|------|---|--|
| Demand Writing |                                                                               |           |                   |      |   |  |
|                | School data with 5 or fewer students withheld for reasons of confidentiality. |           |                   |      |   |  |
|                |                                                                               |           |                   |      |   |  |
|                |                                                                               |           |                   |      |   |  |
|                |                                                                               |           |                   |      |   |  |
|                |                                                                               |           |                   |      |   |  |
|                |                                                                               |           |                   |      |   |  |
|                | 2012                                                                          | 2013      | 2014 - No Testing | 2015 |   |  |
|                |                                                                               |           |                   |      |   |  |