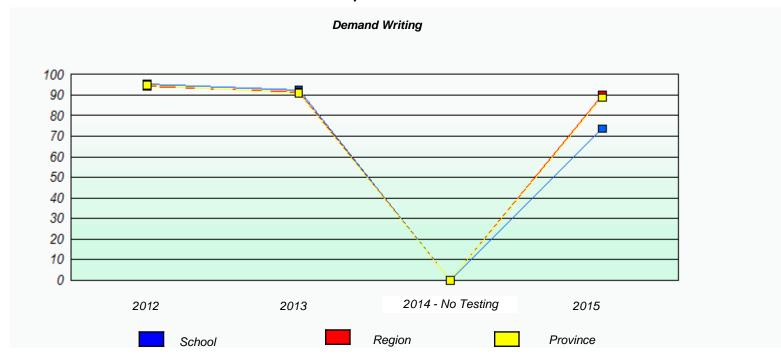

#### NLESD - Eastern Region

School #: 213 Lake Academy

<sup>\*</sup> Reading score is composite of Non-Fiction and Fiction.