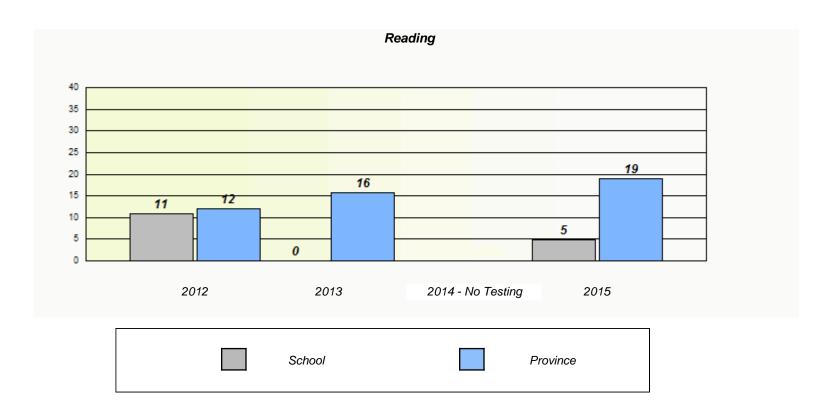

|          | ı                            | Reading                                    |   |
|----------|------------------------------|--------------------------------------------|---|
| School ( | lata with 5 or fewer student | s withheld for reasons of confidentiality. |   |
|          |                              |                                            |   |
|          |                              |                                            |   |
|          |                              |                                            |   |
|          |                              |                                            |   |
| 2012     | 2013                         | 2014 - No Testing 2018                     | 5 |
|          |                              |                                            |   |
|          | School                       | Province                                   |   |