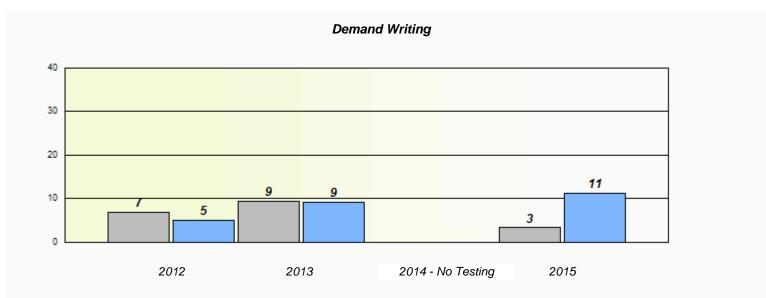

School #: 363 Vanier Elementary





<sup>\*</sup> Reading score is composite of Non-Fiction and Fiction.



#### NLESD - Eastern Region

School #: 364 Virginia Park Elementary

## Exemption/Unknown Rates





<sup>\*</sup> Reading score is composite of Non-Fiction and Fiction.

303



## NLESD - Eastern Region

School #: 364 Virginia Park Elementary





<sup>\*</sup> Reading score is composite of Non-Fiction and Fiction.



## NLESD - Eastern Region

School #: 366 Topsail Elementary





<sup>\*</sup> Reading score is composite of Non-Fiction and Fiction.



## NLESD - Eastern Region

School #: 366 Topsail Elementary





<sup>\*</sup> Reading score is composite of Non-Fiction and Fiction.



## NLESD - Eastern Region

School #: 367 Holy Trinity Elementary

## Exemption/Unknown Rates





<sup>\*</sup> Reading score is composite of Non-Fiction and Fiction.



#### NLESD - Eastern Region

School #: 367 Holy Trinity Elementary





<sup>\*</sup> Reading score is composite of Non-Fiction and Fiction.



NLESD - Eastern Region

School #: 370 Stella Maris Academy

| Exemption/Unknown Rates |                    |                          |                                    |      |  |  |
|-------------------------|--------------------|--------------------------|------------------------------------|------|--|--|
| Demand Writing          |                    |                          |                                    |      |  |  |
|                         | School data with b | 5 or fewer students with | held for reasons of confidentialit | y.   |  |  |
|