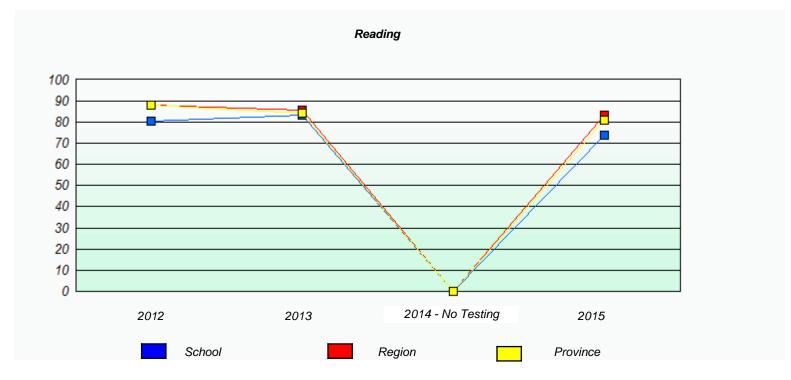

#### NLESD - Eastern Region

School #: 213 Lake Academy

<sup>\*</sup> Reading score is composite of Non-Fiction and Fiction.

NLESD - Eastern Region

School #: 218 St. Joseph's Academy

|                    | Exemption/Ur             | nknown Rates                       |      |  |
|--------------------|--------------------------|------------------------------------|------|--|
|                    | Demand                   | Writing                            |      |  |
| School data with b | 5 or fewer students with | held for reasons of confidentialit | y.   |  |
|                    |                          |                                    |      |  |
|                    |                          |                                    |      |  |
|                    |                          |                                    |      |  |
|                    |                          |                                    |      |  |
|                    |                          |                                    |      |  |
| 2012               | 2013                     | 2014 - No Testing                  | 2015 |  |
| 2012               | 2013                     | 2014 - NO 165011g                  | 2010 |  |