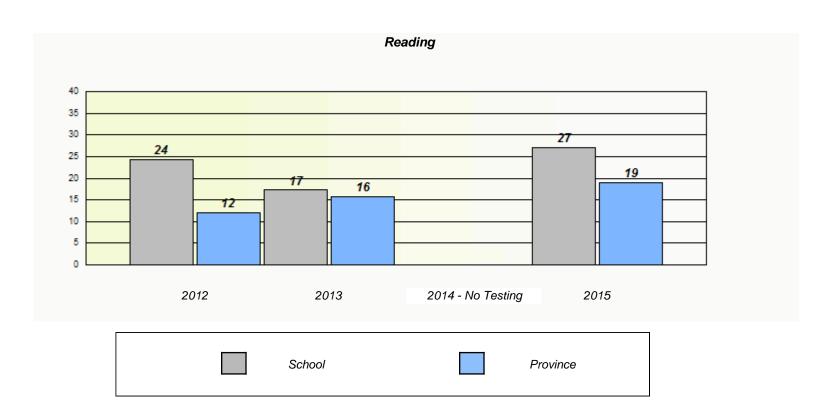

#### NLESD - Eastern Region

School #: 220 Sacred Heart Academy

<sup>\*</sup> Reading score is composite of Non-Fiction and Fiction.

## NLESD - Eastern Region

School #: 220 Sacred Heart Academy

<sup>\*</sup> Reading score is composite of Non-Fiction and Fiction.

NLESD - Eastern Region

School #: 223 Christ the King School

|                |                                                                               | Exemption | /Unknown Rates    |      | _ |  |
|----------------|-------------------------------------------------------------------------------|-----------|-------------------|------|---|--|
| Demand Writing |                                                                               |           |                   |      |   |  |
|                | School data with 5 or fewer students withheld for reasons of confidentiality. |           |                   |      |   |  |
|                |                                                                               |           |                   |      |   |  |
|                |                                                                               |           |                   |      |   |  |
|                |                                                                               |           |                   |      |   |  |
|                |                                                                               |           |                   |      |   |  |
|                |                                                                               |           |                   |      |   |  |
|                | 2012                                                                          | 2013      | 2014 - No Testing | 2015 |   |  |
|                |                                                                               |           |                   |      |   |  |

|          |                             | Reading                                    |  |
|----------|-----------------------------|--------------------------------------------|--|
| School d | ata with 5 or fewer student | s withheld for reasons of confidentiality. |  |
|          |                             |                                            |  |
|          |                             |                                            |  |
|          |                             |                                            |  |
|          |                             |                                            |  |
| 2012     | 2013                        | 2014 - No Testing 2015                     |  |
|          | School                      | Province                                   |  |