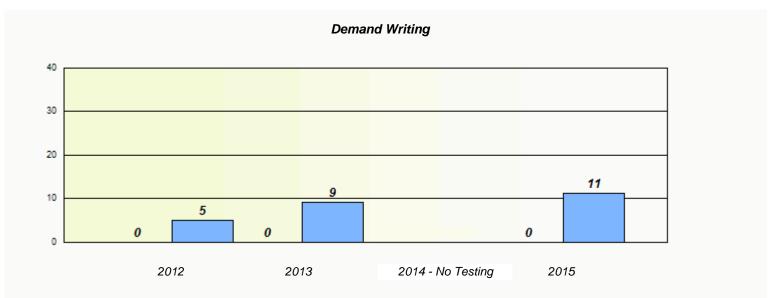

#### NLESD - Eastern Region

School #: 213 Lake Academy

<sup>\*</sup> Reading score is composite of Non-Fiction and Fiction.

#### NLESD - Eastern Region

School #: 213 Lake Academy

<sup>\*</sup> Reading score is composite of Non-Fiction and Fiction.

NLESD - Eastern Region

School #: 218 St. Joseph's Academy

|                    | Exemption/Ur             | nknown Rates                       |      |  |
|--------------------|--------------------------|------------------------------------|------|--|
|                    | Demand                   | Writing                            |      |  |
| School data with b | 5 or fewer students with | held for reasons of confidentialit | y.   |  |
|                    |                          |                                    |      |  |
|                    |                          |                                    |      |  |
|                    |                          |                                    |      |  |
|                    |                          |                                    |      |  |
|                    |                          |                                    |      |  |
| 2012               | 2013                     | 2014 - No Testing                  | 2015 |  |
| 2012               | 2013                     | 2014 - NO 165011g                  | 2010 |  |