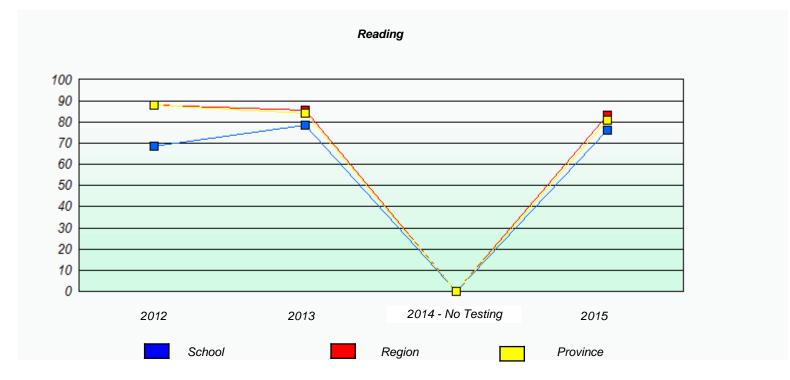

#### NLESD - Eastern Region

School #: 269 St. Francis School

# Participation Rates **Demand Writing** 100 90 80 70 60 50 40 30 20 10 0 2012 2013 2014 - No Testing 2015 Region Province School Reading 100 90 80 70 60 50 40 30 20 10 2014 - No Testing 2012 2013 2015

Region

School

Province

<sup>\*</sup> Reading score is composite of Non-Fiction and Fiction.