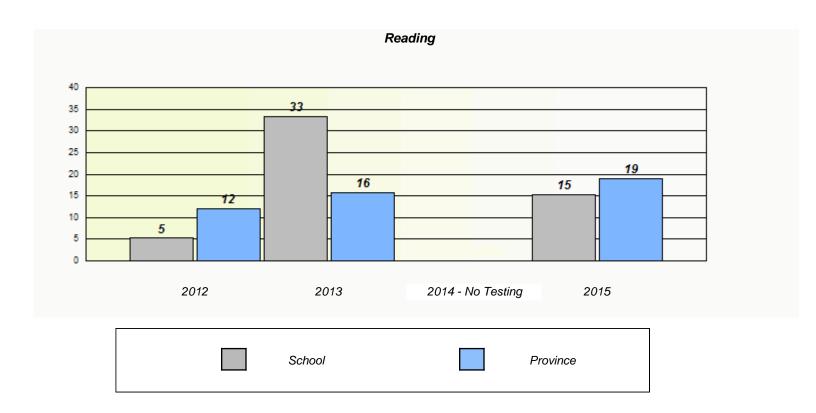

#### NLESD - Eastern Region

School #: 213 Lake Academy

<sup>\*</sup> Reading score is composite of Non-Fiction and Fiction.

#### NLESD - Eastern Region

School #: 213 Lake Academy

<sup>\*</sup> Reading score is composite of Non-Fiction and Fiction.

NLESD - Eastern Region

School #: 218 St. Joseph's Academy

|                    | Exemption/Ur             | nknown Rates                       |      |  |
|--------------------|--------------------------|------------------------------------|------|--|
|                    | Demand                   | Writing                            |      |  |
| School data with b | 5 or fewer students with | held for reasons of confidentialit | y.   |  |
|                    |                          |                                    |      |  |
|                    |                          |                                    |      |  |
|                    |                          |                                    |      |  |
|                    |                          |                                    |      |  |
|                    |                          |                                    |      |  |
| 2012               | 2013                     | 2014 - No Testing                  | 2015 |  |
| 2012               | 2013                     | 2014 - NO 165011g                  | 2010 |  |