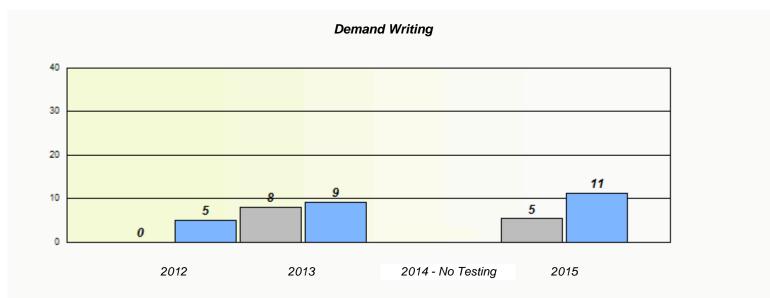

n and Fiction.



#### NLESD - Eastern Region

School #: 308 Mary Queen of the World Elementary





<sup>\*</sup> Reading score is composite of Non-Fiction and Fiction.



#### NLESD - Eastern Region

School #: 309 Morris Academy





<sup>\*</sup> Reading score is composite of Non-Fiction and Fiction.



#### NLESD - Eastern Region

School #: 309 Morris Academy





<sup>\*</sup> Reading score is composite of Non-Fiction and Fiction.



#### NLESD - Eastern Region

School #: 316 St. Peter's Primary





<sup>\*</sup> Reading score is composite of Non-Fiction and Fiction.



#### NLESD - Eastern Region

School #: 316 St. Peter's Primary





<sup>\*</sup> Reading score is composite of Non-Fiction and Fiction.



#### NLESD - Eastern Region

School #: 317 St. Francis of Assisi Elementary





<sup>\*</sup> Reading score is composite of Non-Fiction and Fiction.



#### NLESD - Eastern Region

School #: 317 St. Francis of Assisi Elementary





<sup>\*</sup> Reading score is composite of Non-Fiction and Fiction.



## NLESD - Eastern Region

Holy Family Elementary School #: 318





<sup>\*</sup> Reading score is composite of Non-Fiction and Fiction.



## NLESD - Eastern Region

School #: 318 Holy Family Elementary





<sup>\*</sup> Reading score is composite of Non-Fiction and Fiction.



## NLESD - Eastern Region

School #: 320 Beachy Cove Elementary





<sup>\*</sup> Reading score is composite of Non-Fiction and Fiction.



## NLESD - Eastern Region

School #: 320 Beachy Cove Elementary





<sup>\*</sup> Reading score is composite of Non-Fiction and Fiction.



## NLES