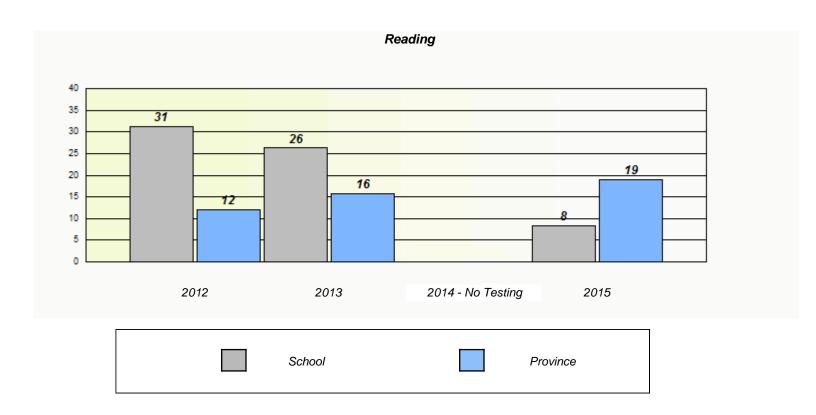

|          | ı                            | Reading                                    |   |
|----------|------------------------------|--------------------------------------------|---|
| School ( | lata with 5 or fewer student | s withheld for reasons of confidentiality. |   |
|          |                              |                                            |   |
|          |                              |                                            |   |
|          |                              |                                            |   |
|          |                              |                                            |   |
| 2012     | 2013                         | 2014 - No Testing 2018                     | 5 |
|          |                              |                                            |   |
|          | School                       | Province                                   |   |

<sup>\*</sup> Reading score is composite of Non-Fiction and Fiction.