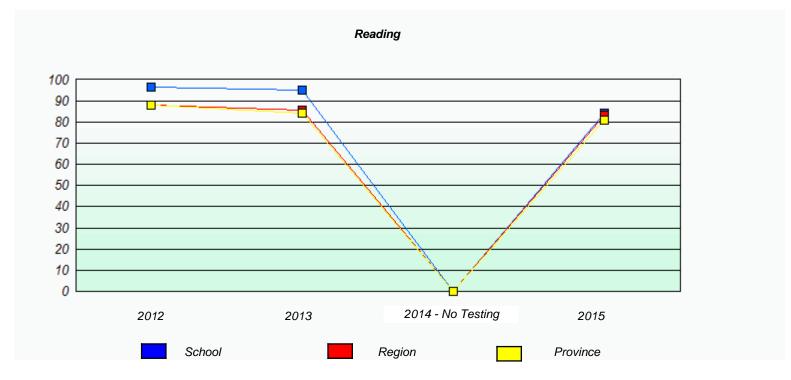

### NLESD - Eastern Region

School #: 218 St. Joseph's Academy

|      | Pai                           | rticipation Rates                            |                  |  |
|------|-------------------------------|----------------------------------------------|------------------|--|
|      |                               | Demand Writing                               |                  |  |
|      | School data with 5 or fewer s | students withheld for reasons of confident   | iality.          |  |
| 2012 | 2013<br>School                | 2014 - No Testing  Region                    | 2015<br>Province |  |
|      |                               | Reading                                      |                  |  |
|      | School data with 5 or fewer s | students withheld for reasons of confidentia | ality.           |  |
| 2012 | 2013                          | 2014 - No Testing                            | 2015             |  |
|      | School                        | Region                                       | Province         |  |

<sup>\*</sup> Reading score is composite of Non-Fiction and Fiction.