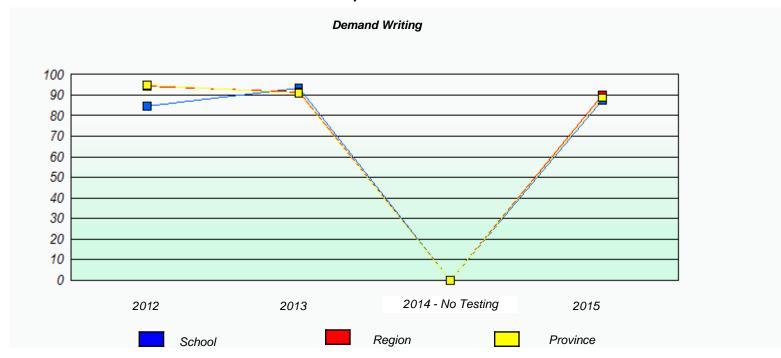

#### NLESD - Eastern Region

School #: 213 Lake Academy

<sup>\*</sup> Reading score is composite of Non-Fiction and Fiction.

#### NLESD - Eastern Region

School #: 213 Lake Academy

<sup>\*</sup> Reading score is composite of Non-Fiction and Fiction.

NLESD - Eastern Region

School #: 218 St. Joseph's Academy

|                    | Exemption/Ur             | nknown Rates                       |      |  |
|--------------------|--------------------------|------------------------------------|------|--|
|                    | Demand                   | Writing                            |      |  |
| School data with b | 5 or fewer students with | held for reasons of confidentialit | y.   |  |
|                    |                          |                                    |      |  |
|                    |                          |                                    |      |  |
|                    |                          |                                    |      |  |
|                    |                          |                                    |      |  |
|                    |                          |                                    |      |  |
| 2012               | 2013                     | 2014 - No Testing                  | 2015 |  |
| 2012               | 2013                     | 2014 - NO 165011g                  | 2010 |  |