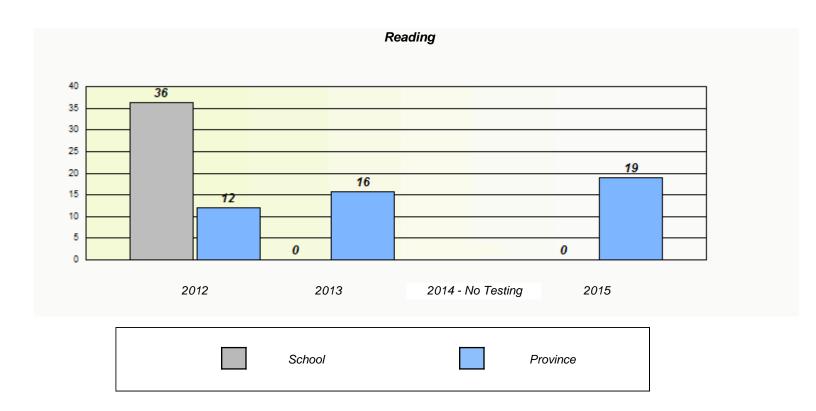

#### NLESD - Eastern Region

School #: 213 Lake Academy

<sup>\*</sup> Reading score is composite of Non-Fiction and Fiction.

NLESD - Eastern Region

School #: 218 St. Joseph's Academy

|                    | Exemption/Ur             | nknown Rates                       |      |  |
|--------------------|--------------------------|------------------------------------|------|--|
|                    | Demand                   | Writing                            |      |  |
| School data with b | 5 or fewer students with | held for reasons of confidentialit | y.   |  |
|                    |                          |                                    |      |  |
|                    |                          |                                    |      |  |
|                    |                          |                                    |      |  |
|                    |                          |                                    |      |  |
|                    |                          |                                    |      |  |
| 2012               | 2013                     | 2014 - No Testing                  | 2015 |  |
| 2012               | 2013                     | 2014 - NO 165011g                  | 2010 |  |

|          | ı                            | Reading                                    |   |
|----------|------------------------------|--------------------------------------------|---|
| School ( | lata with 5 or fewer student | s withheld for reasons of confidentiality. |   |
|          |                              |                                            |   |
|          |                              |                                            |   |
|          |                              |                                            |   |
|          |                              |                                            |   |
| 2012     | 2013                         | 2014 - No Testing 2018                     | 5 |
|          |                              |                                            |   |
|          | School                       | Province                                   |   |

<sup>\*</sup> Reading score is composite of Non-Fiction and Fiction.