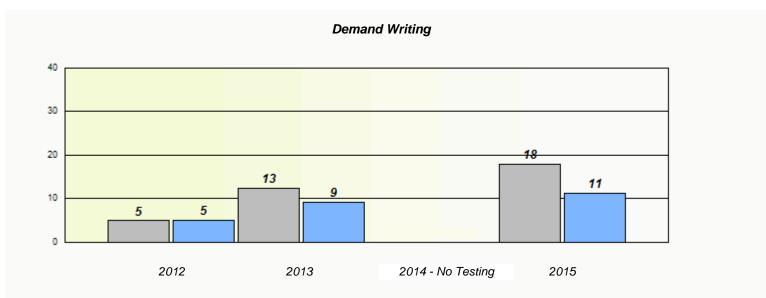

#### NLESD - Eastern Region

School #: 213 Lake Academy

<sup>\*</sup> Reading score is composite of Non-Fiction and Fiction.

#### NLESD - Eastern Region

School #: 213 Lake Academy

<sup>\*</sup> Reading score is composite of Non-Fiction and Fiction.

NLESD - Eastern Region

School #: 218 St. Joseph's Academy

|                    | Exemption/Ur             | nknown Rates                       |      |  |
|--------------------|--------------------------|------------------------------------|------|--|
|                    | Demand                   | Writing                            |      |  |
| School data with b | 5 or fewer students with | held for reasons of confidentialit | y.   |  |
|                    |                          |                                    |      |  |
|                    |                          |                                    |      |  |
|                    |                          |                                    |      |  |
|                    |                          |                                    |      |  |
|                    |                          |                                    |      |  |
| 2012               | 2013                     | 2014 - No Testing                  | 2015 |  |
| 2012               | 2013                     | 2014 - NO 165011g                  | 2010 |  |