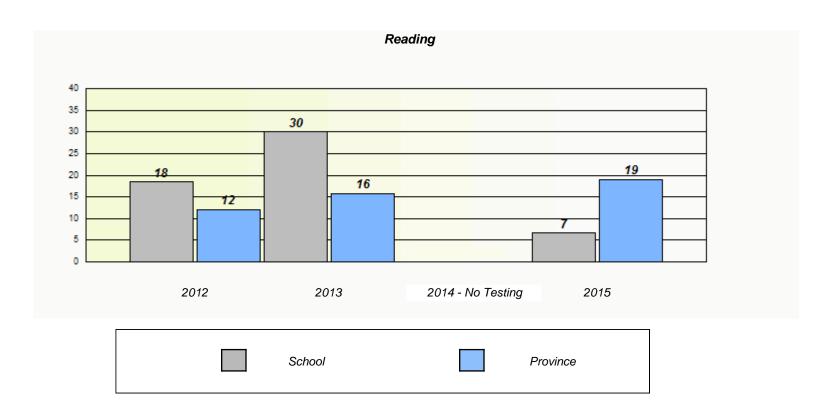

#### NLESD - Eastern Region

School #: 220 Sacred Heart Academy

<sup>\*</sup> Reading score is composite of Non-Fiction and Fiction.

## NLESD - Eastern Region

School #: 220 Sacred Heart Academy

<sup>\*</sup> Reading score is composite of Non-Fiction and Fiction.

NLESD - Eastern Region

School #: 223 Christ the King School

|                |                                                                               | Exemption | /Unknown Rates    |      | _ |  |
|----------------|-------------------------------------------------------------------------------|-----------|-------------------|------|---|--|
| Demand Writing |                                                                               |           |                   |      |   |  |
|                | School data with 5 or fewer students withheld for reasons of confidentiality. |           |                   |      |   |  |
|                |                                                                               |           |                   |      |   |  |
|                |                                                                               |           |                   |      |   |  |
|                |                                                                               |           |                   |      |   |  |
|                |                                                                               |           |                   |      |   |  |
|                |                                                                               |           |                   |      |   |  |
|                | 2012                                                                          | 2013      | 2014 - No Testing | 2015 |   |  |
|                |                                                                               |           |                   |      |   |  |

|          |                             | Reading                                    |  |
|----------|-----------------------------|--------------------------------------------|--|
| School d | ata with 5 or fewer student | s withheld for reasons of confidentiality. |  |
|          |                             |                                            |  |
|          |                             |                                            |  |
|          |                             |                                            |  |
|          |                             |                                            |  |
| 2012     | 2013                        | 2014 - No Testing 2015                     |  |
|          | School                      | Province                                   |  |

203

<sup>\*</sup> Reading score is composite of Non-Fiction and Fiction.