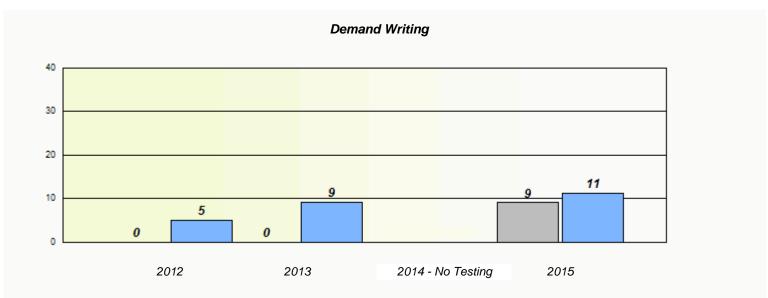

#### NLESD - Eastern Region

School #: 224 Donald C. Jamieson Academy

<sup>\*</sup> Reading score is composite of Non-Fiction and Fiction.

## NLESD - Eastern Region

School #: 224 Donald C. Jamieson Academy

<sup>\*</sup> Reading score is composite of Non-Fiction and Fiction.