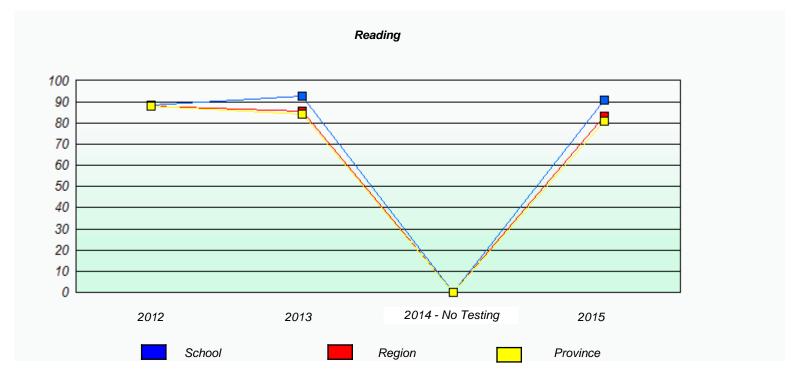

### NLESD - Eastern Region

School #: 218 St. Joseph's Academy

|      | Pai                           | rticipation Rates                            |                  |  |
|------|-------------------------------|----------------------------------------------|------------------|--|
|      |                               | Demand Writing                               |                  |  |
|      | School data with 5 or fewer s | students withheld for reasons of confident   | iality.          |  |
| 2012 | 2013<br>School                | 2014 - No Testing  Region                    | 2015<br>Province |  |
|      |                               | Reading                                      |                  |  |
|      | School data with 5 or fewer s | students withheld for reasons of confidentia | ality.           |  |
| 2012 | 2013                          | 2014 - No Testing                            | 2015             |  |
|      | School                        | Region                                       | Province         |  |

<sup>\*</sup> Reading score is composite of Non-Fiction and Fiction.