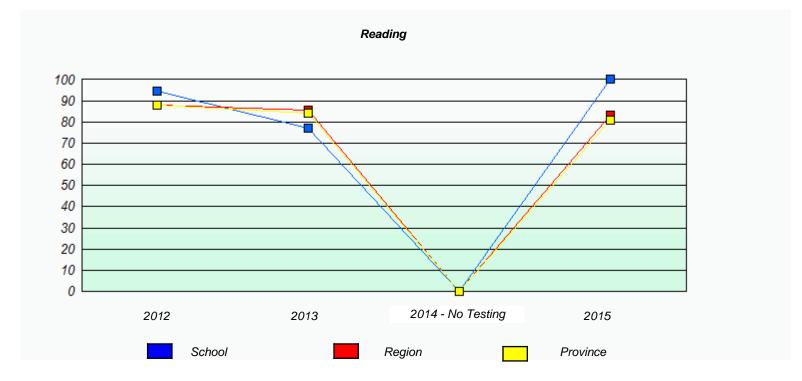

#### NLESD - Eastern Region

School #: 213 Lake Academy

<sup>\*</sup> Reading score is composite of Non-Fiction and Fiction.

#### NLESD - Eastern Region

School #: 213 Lake Academy

<sup>\*</sup> Reading score is composite of Non-Fiction and Fiction.

NLESD - Eastern Region

School #: 218 St. Joseph's Academy

|                    | Exemption/Ur             | nknown Rates                       |      |  |
|--------------------|--------------------------|------------------------------------|------|--|
|                    | Demand                   | Writing                            |      |  |
| School data with b | 5 or fewer students with | held for reasons of confidentialit | y.   |  |
|                    |                          |                                    |      |  |
|                    |                          |                                    |      |  |
|                    |                          |                                    |      |  |
|                    |                          |                                    |      |  |
|                    |                          |                                    |      |  |
| 2012               | 2013                     | 2014 - No Testing                  | 2015 |  |
| 2012               | 2013                     | 2014 - NO 165011g                  | 2010 |  |

<sup>\*</sup> Reading score is composite of Non-Fiction and Fiction.