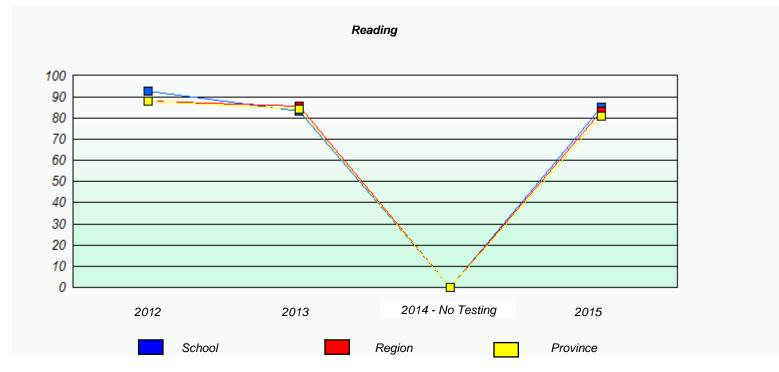

#### NLESD - Eastern Region

School #: 213 Lake Academy

<sup>\*</sup> Reading score is composite of Non-Fiction and Fiction.

NLESD - Eastern Region

School #: 218 St. Joseph's Academy

|                    | Exemption/Ur             | nknown Rates                       |      |  |
|--------------------|--------------------------|------------------------------------|------|--|
|                    | Demand                   | Writing                            |      |  |
| School data with b | 5 or fewer students with | held for reasons of confidentialit | y.   |  |
|                    |                          |                                    |      |  |
|                    |                          |                                    |      |  |
|                    |                          |                                    |      |  |
|                    |                          |                                    |      |  |
|                    |                          |                                    |      |  |
| 2012               | 2013                     | 2014 - No Testing                  | 2015 |  |
| 2012               | 2013                     | 2014 - NO 165011g                  | 2010 |  |

<sup>\*</sup> Reading score is composite of Non-Fiction and Fiction.