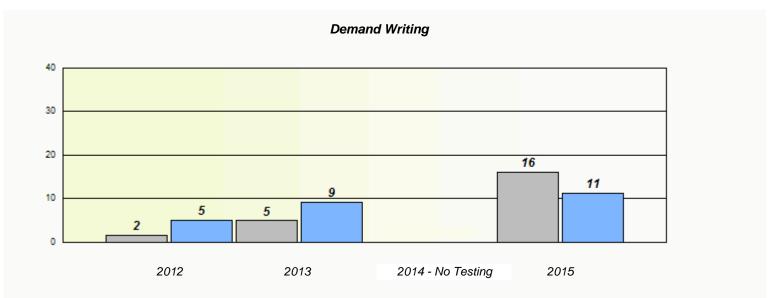

#### NLESD - Eastern Region

School #: 213 Lake Academy

<sup>\*</sup> Reading score is composite of Non-Fiction and Fiction.

NLESD - Eastern Region

School #: 218 St. Joseph's Academy

|                    | Exemption/Ur             | nknown Rates                       |      |  |
|--------------------|--------------------------|------------------------------------|------|--|
|                    | Demand                   | Writing                            |      |  |
| School data with b | 5 or fewer students with | held for reasons of confidentialit | y.   |  |
|                    |                          |                                    |      |  |
|                    |                          |                                    |      |  |
|                    |                          |                                    |      |  |
|                    |                          |                                    |      |  |
|                    |                          |                                    |      |  |
| 2012               | 2013                     | 2014 - No Testing                  | 2015 |  |
| 2012               | 2013                     | 2014 - NO 165011g                  | 2010 |  |