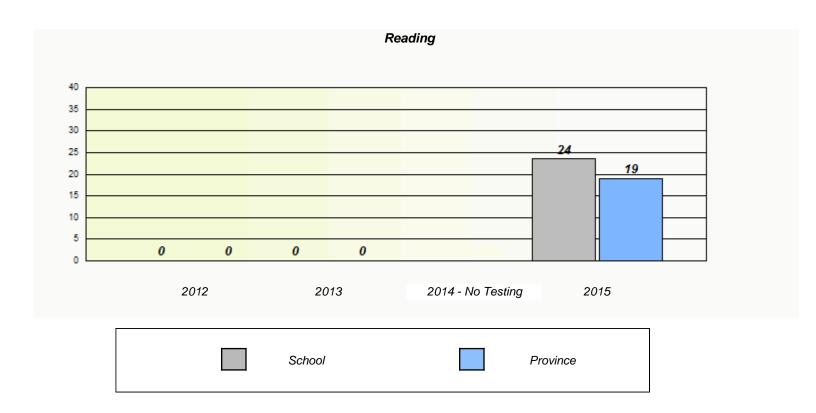

#### NLESD - Eastern Region

School #: 224 Donald C. Jamieson Academy

<sup>\*</sup> Reading score is composite of Non-Fiction and Fiction.

## NLESD - Eastern Region

School #: 224 Donald C. Jamieson Academy

<sup>\*</sup> Reading score is composite of Non-Fiction and Fiction.