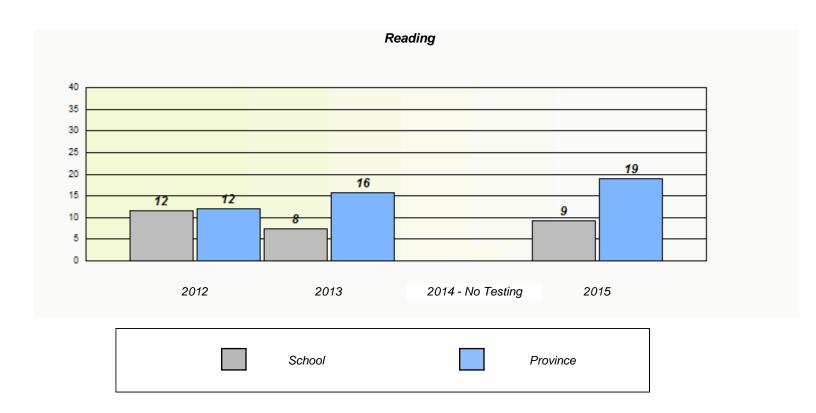

Fiction.



#### NLESD - Eastern Region

School #: 291 Perlwin Elementary





<sup>\*</sup> Reading score is composite of Non-Fiction and Fiction.



#### NLESD - Eastern Region

School #: 294 St. Augustine's Elementary





<sup>\*</sup> Reading score is composite of Non-Fiction and Fiction.



#### NLESD - Eastern Region

School #: 294 St. Augustine's Elementary





<sup>\*</sup> Reading score is composite of Non-Fiction and Fiction.



## NLESD - Eastern Region

School #: 303 St. Edward's Elementary





<sup>\*</sup> Reading score is composite of Non-Fiction and Fiction.



## NLESD - Eastern Region

School #: 303 St. Edward's Elementary





<sup>\*</sup> Reading score is composite of Non-Fiction and Fiction.



#### NLESD - Eastern Region

School #: 306 St. George's Elementary





<sup>\*</sup> Reading score is composite of Non-Fiction and Fiction.



#### NLESD - Eastern Region

School #: 306 St. George's Elementary





<sup>\*</sup> Reading score is composite of Non-Fiction and Fiction.



#### NLESD - Eastern Region

School #: 308 Mary Queen of the World Elementary





<sup>\*</sup> Reading score is composite of Non-Fiction and Fiction.



#### NLESD - Eastern Region

School #: 308 Mary Queen of the World Elementary





<sup>\*</sup> Reading score is composite of Non-Fiction and Fiction.



#### NLESD - Eastern Region

School #: 309 Morris Academy





<sup>\*</sup> Reading score is composite of Non-Fiction and Fiction.



#### NLESD - Eastern Region

School #: 309 Morris Academy





<sup>\*</sup> Reading score is composite of Non-Fiction and Fiction.



##