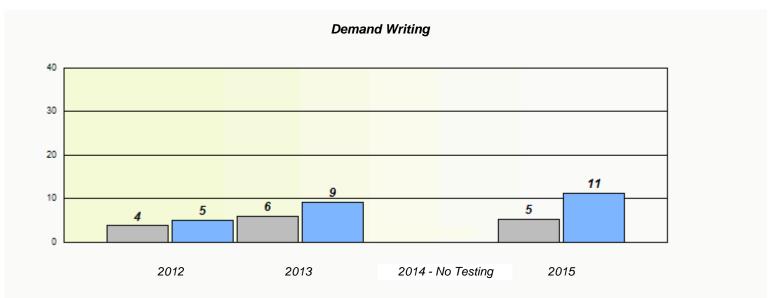

#### NLESD - Eastern Region

School #: 213 Lake Academy

<sup>\*</sup> Reading score is composite of Non-Fiction and Fiction.

#### NLESD - Eastern Region

School #: 213 Lake Academy

<sup>\*</sup> Reading score is composite of Non-Fiction and Fiction.

NLESD - Eastern Region

School #: 218 St. Joseph's Academy

|                    | Exemption/Ur             | nknown Rates                       |      |  |
|--------------------|--------------------------|------------------------------------|------|--|
|                    | Demand                   | Writing                            |      |  |
| School data with b | 5 or fewer students with | held for reasons of confidentialit | y.   |  |
|                    |                          |                                    |      |  |
|                    |                          |                                    |      |  |
|                    |                          |                                    |      |  |
|                    |                          |                                    |      |  |
|                    |                          |                                    |      |  |
| 2012               | 2013                     | 2014 - No Testing                  | 2015 |  |
| 2012               | 2013                     | 2014 - NO 165011g                  | 2010 |  |