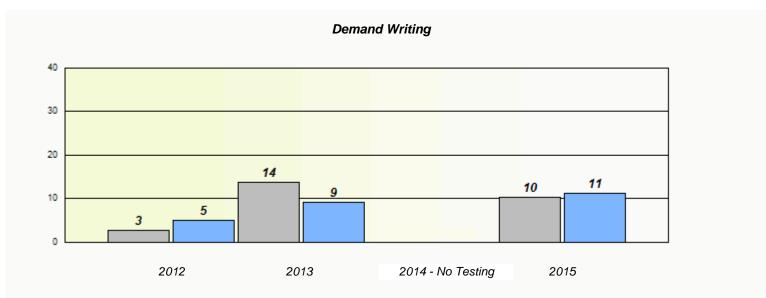

#### NLESD - Eastern Region

School #: 213 Lake Academy

<sup>\*</sup> Reading score is composite of Non-Fiction and Fiction.

#### NLESD - Eastern Region

School #: 213 Lake Academy

<sup>\*</sup> Reading score is composite of Non-Fiction and Fiction.

NLESD - Eastern Region

School #: 218 St. Joseph's Academy

|                    | Exemption/Ur             | nknown Rates                       |      |  |
|--------------------|--------------------------|------------------------------------|------|--|
|                    | Demand                   | Writing                            |      |  |
| School data with b | 5 or fewer students with | held for reasons of confidentialit | y.   |  |
|                    |                          |                                    |      |  |
|                    |                          |                                    |      |  |
|                    |                          |                                    |      |  |
|                    |                          |                                    |      |  |
|                    |                          |                                    |      |  |
| 2012               | 2013                     | 2014 - No Testing                  | 2015 |  |
| 2012               | 2013                     | 2014 - NO 165011g                  | 2010 |  |