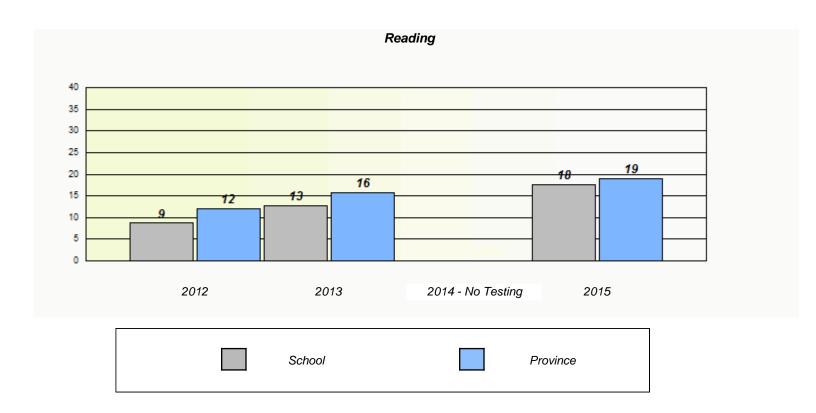

#### NLESD - Eastern Region

School #: 213 Lake Academy

<sup>\*</sup> Reading score is composite of Non-Fiction and Fiction.