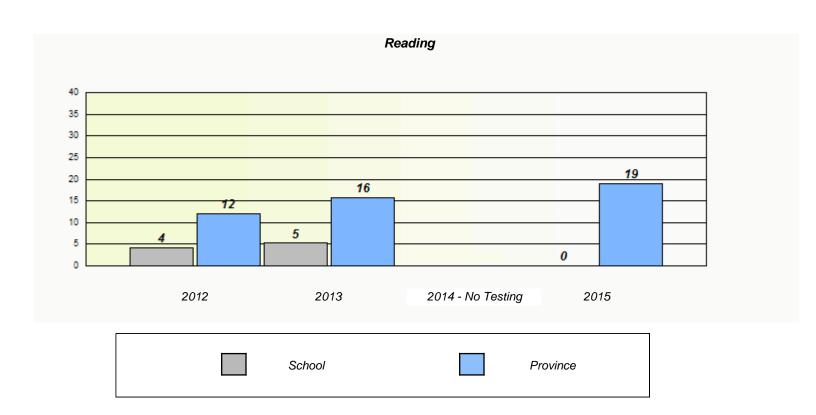

Non-Fiction and Fiction.



## NLESD - Eastern Region

School #: 348 Roncalli Elementary





<sup>\*</sup> Reading score is composite of Non-Fiction and Fiction.



## NLESD - Eastern Region

School #: 349 St. Andrew's Elementary





<sup>\*</sup> Reading score is composite of Non-Fiction and Fiction.



## NLESD - Eastern Region

School #: 349 St. Andrew's Elementary





<sup>\*</sup> Reading score is composite of Non-Fiction and Fiction.



#### NLESD - Eastern Region

School #: 350 St. John Bosco School





<sup>\*</sup> Reading score is composite of Non-Fiction and Fiction.



#### NLESD - Eastern Region

School #: 350 St. John Bosco School





<sup>\*</sup> Reading score is composite of Non-Fiction and Fiction.



## NLESD - Eastern Region

School #: 355 St. Mary's Elementary





<sup>\*</sup> Reading score is composite of Non-Fiction and Fiction.



#### NLESD - Eastern Region

School #: 355 St. Mary's Elementary





<sup>\*</sup> Reading score is composite of Non-Fiction and Fiction.



## NLESD - Eastern Region

School #: 356 St. Matthews Elementary





<sup>\*</sup> Reading score is composite of Non-Fiction and Fiction.



#### NLESD - Eastern Region

School #: 356 St. Matthews Elementary





<sup>\*</sup> Reading score is composite of Non-Fiction and Fiction.



## NLESD - Eastern Region

School #: 360 Rennie's River Elementary School





<sup>\*</sup> Reading score is composite of Non-Fiction and Fiction.



## NLESD - Eastern Region

School #: 360 Rennie's River Elementary School





<sup>\*</sup> Reading score is composite of Non-Fiction and Fiction.