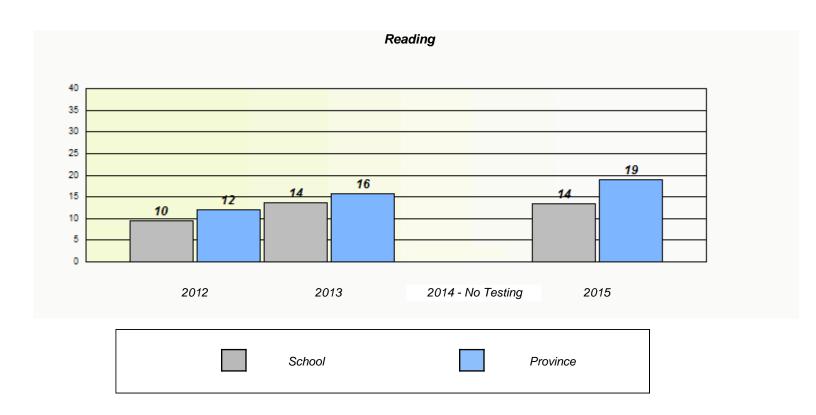

#### NLESD - Eastern Region

School #: 213 Lake Academy

<sup>\*</sup> Reading score is composite of Non-Fiction and Fiction.

#### NLESD - Eastern Region

School #: 213 Lake Academy

<sup>\*</sup> Reading score is composite of Non-Fiction and Fiction.

NLESD - Eastern Region

School #: 218 St. Joseph's Academy

|                    | Exemption/Ur             | nknown Rates                       |      |  |
|--------------------|--------------------------|------------------------------------|------|--|
|                    | Demand                   | Writing                            |      |  |
| School data with b | 5 or fewer students with | held for reasons of confidentialit | y.   |  |
|                    |                          |                                    |      |  |
|                    |                          |                                    |      |  |
|                    |                          |                                    |      |  |
|                    |                          |                                    |      |  |
|                    |                          |                                    |      |  |
| 2012               | 2013                     | 2014 - No Testing                  | 2015 |  |
| 2012               | 2013                     | 2014 - NO 165011g                  | 2010 |  |