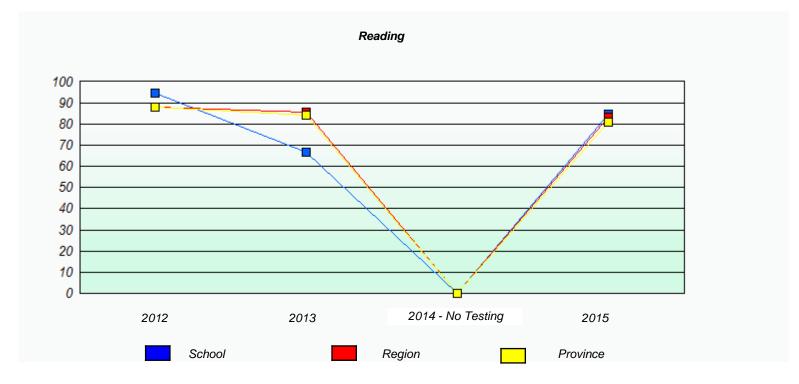

#### NLESD - Eastern Region

School #: 213 Lake Academy

<sup>\*</sup> Reading score is composite of Non-Fiction and Fiction.