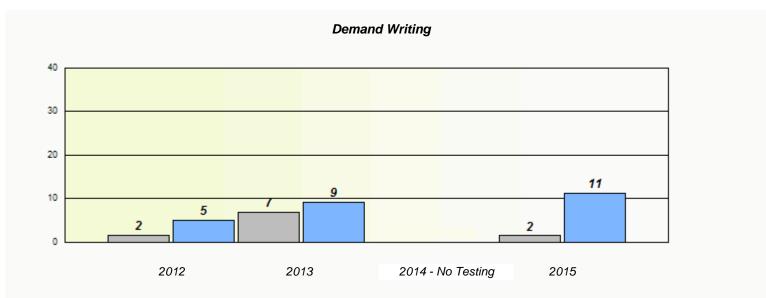

|
|                                                                                                                                 |
|                                                                                                                                 |
| 2012 2013 2014 - No Testing 2015                                                                                                |
| School Region Province                                                                                                          |

<sup>\*</sup> Reading score is composite of Non-Fiction and Fiction.



#### NLESD - Eastern Region

School #: 371 Upper Gullies Elementary





<sup>\*</sup> Reading score is composite of Non-Fiction and Fiction.



## NLESD - Eastern Region

School #: 371 Upper Gullies Elementary





<sup>\*</sup> Reading score is composite of Non-Fiction and Fiction.



## NLESD - Eastern Region

School #: 372 St. Bernard's Elementary





<sup>\*</sup> Reading score is composite of Non-Fiction and Fiction.



## NLESD - Eastern Region

School #: 372 St. Bernard's Elementary





<sup>\*</sup> Reading score is composite of Non-Fiction and Fiction.



#### NLESD - Eastern Region

School #: 427 Holy Name of Mary Academy





<sup>\*</sup> Reading score is composite of Non-Fiction and Fiction.



## NLESD - Eastern Region

Holy Name of Mary Academy School #: 427





<sup>\*</sup> Reading score is composite of Non-Fiction and Fiction.



NLESD