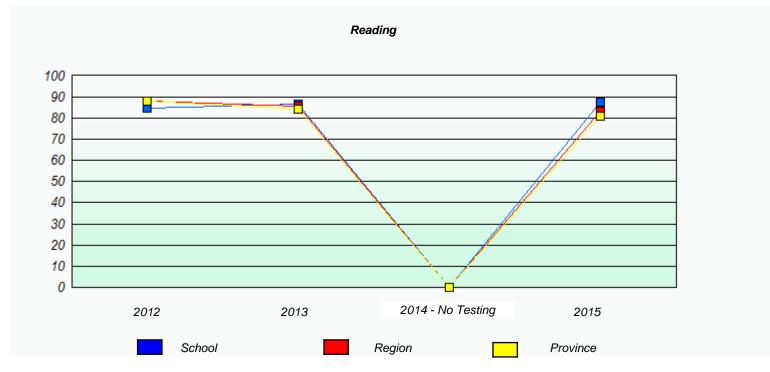

#### NLESD - Eastern Region

School #: 213 Lake Academy

<sup>\*</sup> Reading score is composite of Non-Fiction and Fiction.

#### NLESD - Eastern Region

School #: 213 Lake Academy

<sup>\*</sup> Reading score is composite of Non-Fiction and Fiction.

NLESD - Eastern Region

School #: 218 St. Joseph's Academy

|                    | Exemption/Ur             | nknown Rates                       |      |  |
|--------------------|--------------------------|------------------------------------|------|--|
|                    | Demand                   | Writing                            |      |  |
| School data with b | 5 or fewer students with | held for reasons of confidentialit | y.   |  |
|                    |                          |                                    |      |  |
|                    |                          |                                    |      |  |
|                    |                          |                                    |      |  |
|                    |                          |                                    |      |  |
|                    |                          |                                    |      |  |
| 2012               | 2013                     | 2014 - No Testing                  | 2015 |  |
| 2012               | 2013                     | 2014 - NO 165011g                  | 2010 |  |

|          | ı                            | Reading                                    |   |
|----------|------------------------------|--------------------------------------------|---|
| School ( | lata with 5 or fewer student | s withheld for reasons of confidentiality. |   |
|          |                              |                                            |   |
|          |                              |                                            |   |
|          |                              |                                            |   |
|          |                              |                                            |   |
| 2012     | 2013                         | 2014 - No Testing 2018                     | 5 |
|          |                              |                                            |   |
|          | School                       | Province                                   |   |

<sup>\*</sup> Reading score is composite of Non-Fiction and Fiction.