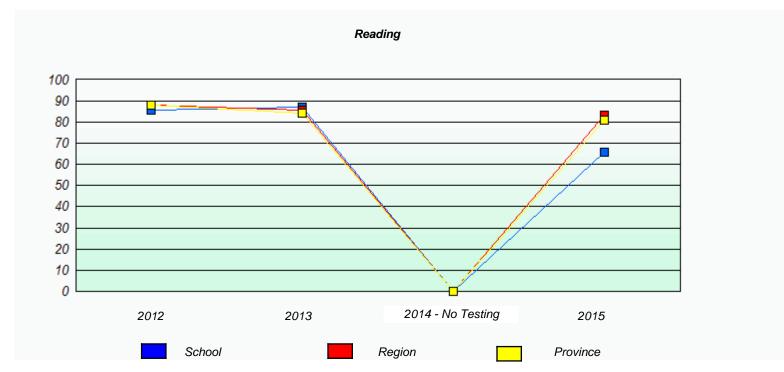

### NLESD - Eastern Region

School #: 218 St. Joseph's Academy

|      | Pai                           | rticipation Rates                            |                  |  |
|------|-------------------------------|----------------------------------------------|------------------|--|
|      |                               | Demand Writing                               |                  |  |
|      | School data with 5 or fewer s | students withheld for reasons of confident   | iality.          |  |
| 2012 | 2013<br>School                | 2014 - No Testing  Region                    | 2015<br>Province |  |
|      |                               | Reading                                      |                  |  |
|      | School data with 5 or fewer s | students withheld for reasons of confidentia | ality.           |  |
| 2012 | 2013                          | 2014 - No Testing                            | 2015             |  |
|      | School                        | Region                                       | Province         |  |

<sup>\*</sup> Reading score is composite of Non-Fiction and Fiction.