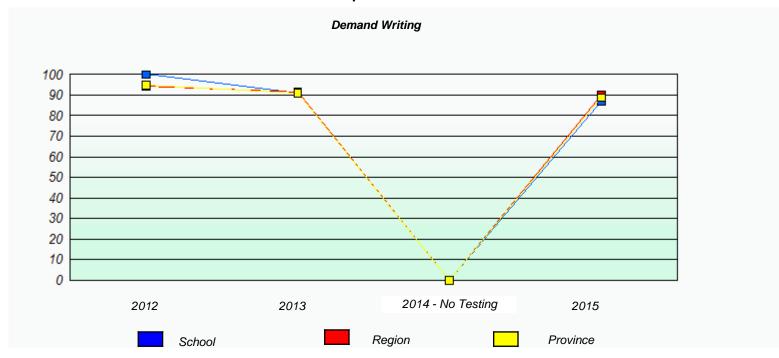

#### NLESD - Eastern Region

School #: 213 Lake Academy

<sup>\*</sup> Reading score is composite of Non-Fiction and Fiction.

#### NLESD - Eastern Region

School #: 213 Lake Academy

<sup>\*</sup> Reading score is composite of Non-Fiction and Fiction.

NLESD - Eastern Region

School #: 218 St. Joseph's Academy

|                    | Exemption/Ur             | nknown Rates                       |      |  |
|--------------------|--------------------------|------------------------------------|------|--|
|                    | Demand                   | Writing                            |      |  |
| School data with b | 5 or fewer students with | held for reasons of confidentialit | y.   |  |
|                    |                          |                                    |      |  |
|                    |                          |                                    |      |  |
|                    |                          |                                    |      |  |
|                    |                          |                                    |      |  |
|                    |                          |                                    |      |  |
| 2012               | 2013                     | 2014 - No Testing                  | 2015 |  |
| 2012               | 2013                     | 2014 - NO 165011g                  | 2010 |  |