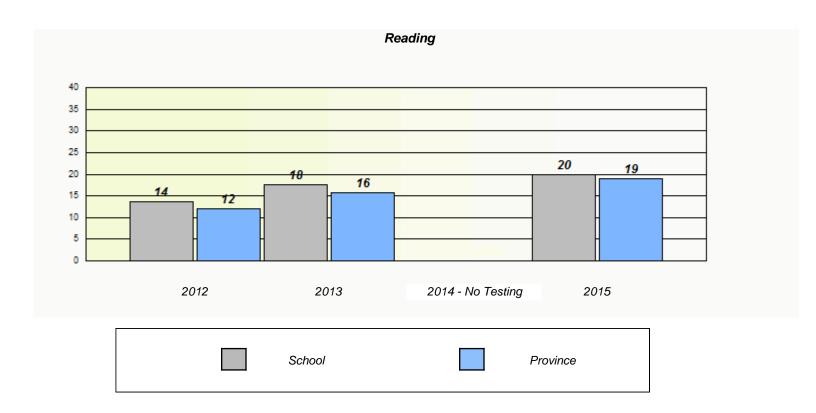

|          |                             | Reading                                    |  |
|----------|-----------------------------|--------------------------------------------|--|
| School d | ata with 5 or fewer student | s withheld for reasons of confidentiality. |  |
|          |                             |                                            |  |
|          |                             |                                            |  |
|          |                             |                                            |  |
|          |                             |                                            |  |
| 2012     | 2013                        | 2014 - No Testing 2015                     |  |
|          | School                      | Province                                   |  |

203

<sup>\*</sup> Reading score is composite of Non-Fiction and Fiction.