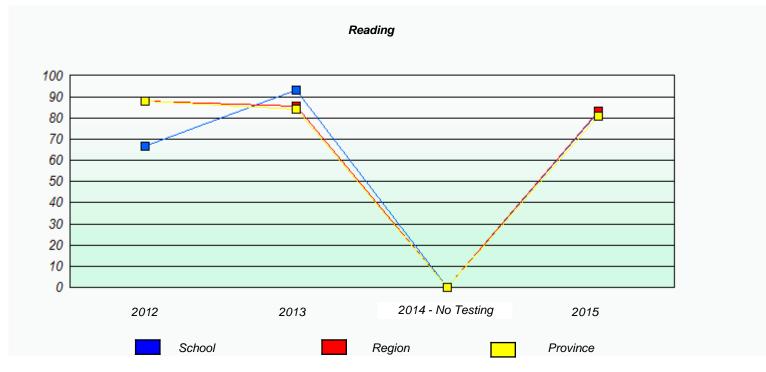

### NLESD - Eastern Region

School #: 218 St. Joseph's Academy

|      | Pai                           | rticipation Rates                            |                  |  |
|------|-------------------------------|----------------------------------------------|------------------|--|
|      |                               | Demand Writing                               |                  |  |
|      | School data with 5 or fewer s | students withheld for reasons of confident   | iality.          |  |
| 2012 | 2013<br>School                | 2014 - No Testing  Region                    | 2015<br>Province |  |
|      |                               | Reading                                      |                  |  |
|      | School data with 5 or fewer s | students withheld for reasons of confidentia | ality.           |  |
| 2012 | 2013                          | 2014 - No Testing                            | 2015             |  |
|      | School                        | Region                                       | Province         |  |

<sup>\*</sup> Reading score is composite of Non-Fiction and Fiction.