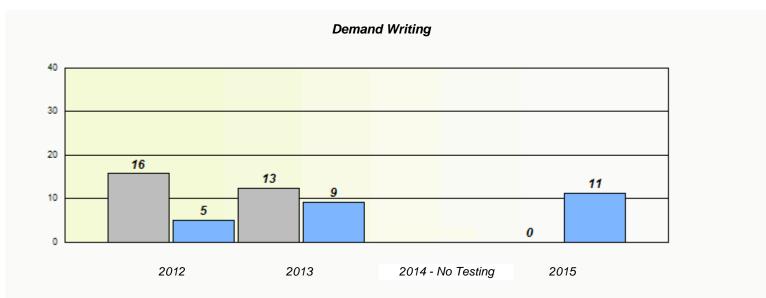

#### NLESD - Eastern Region

School #: 220 Sacred Heart Academy

<sup>\*</sup> Reading score is composite of Non-Fiction and Fiction.

## NLESD - Eastern Region

School #: 220 Sacred Heart Academy

<sup>\*</sup> Reading score is composite of Non-Fiction and Fiction.

NLESD - Eastern Region

School #: 223 Christ the King School

|                |                                                                               | Exemption | /Unknown Rates    |      | _ |  |
|----------------|-------------------------------------------------------------------------------|-----------|-------------------|------|---|--|
| Demand Writing |                                                                               |           |                   |      |   |  |
|                | School data with 5 or fewer students withheld for reasons of confidentiality. |           |                   |      |   |  |
|                |                                                                               |           |                   |      |   |  |
|                |                                                                               |           |                   |      |   |  |
|                |                                                                               |           |                   |      |   |  |
|                |                                                                               |           |                   |      |   |  |
|                |                                                                               |           |                   |      |   |  |
|                | 2012                                                                          | 2013      | 2014 - No Testing | 2015 |   |  |
|                |                                                                               |           |                   |      |   |  |