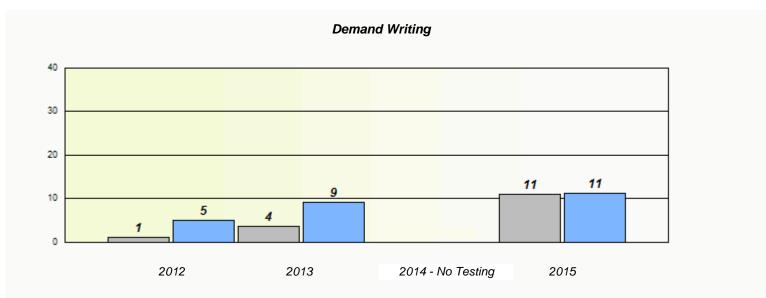

#### NLESD - Eastern Region

School #: 220 Sacred Heart Academy

<sup>\*</sup> Reading score is composite of Non-Fiction and Fiction.

## NLESD - Eastern Region

School #: 220 Sacred Heart Academy

<sup>\*</sup> Reading score is composite of Non-Fiction and Fiction.

NLESD - Eastern Region

School #: 223 Christ the King School

|                |                                                                               | Exemption | /Unknown Rates    |      | _ |  |
|----------------|-------------------------------------------------------------------------------|-----------|-------------------|------|---|--|
| Demand Writing |                                                                               |           |                   |      |   |  |
|                | School data with 5 or fewer students withheld for reasons of confidentiality. |           |                   |      |   |  |
|                |                                                                               |           |                   |      |   |  |
|                |                                                                               |           |                   |      |   |  |
|                |                                                                               |           |                   |      |   |  |
|                |                                                                               |           |                   |      |   |  |
|                |                                                                               |           |                   |      |   |  |
|                | 2012                                                                          | 2013      | 2014 - No Testing | 2015 |   |  |
|                |                                                                               |           |                   |      |   |  |