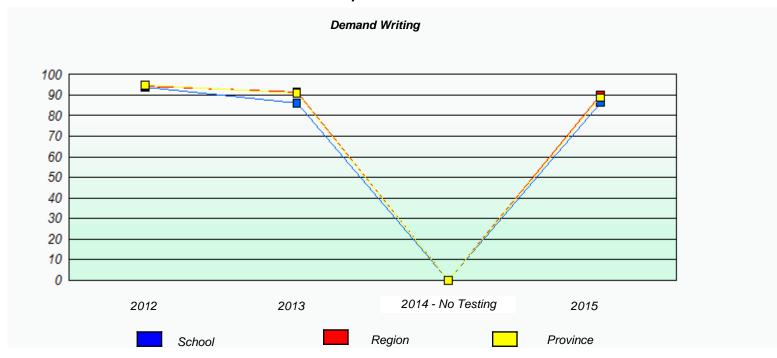

#### NLESD - Eastern Region

School #: 213 Lake Academy

<sup>\*</sup> Reading score is composite of Non-Fiction and Fiction.