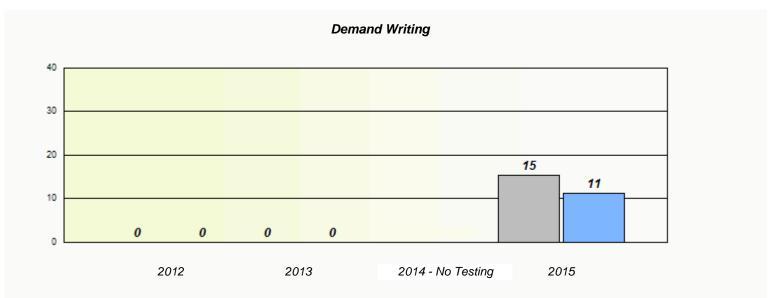

#### NLESD - Eastern Region

School #: 213 Lake Academy

<sup>\*</sup> Reading score is composite of Non-Fiction and Fiction.

NLESD - Eastern Region

School #: 218 St. Joseph's Academy

|                    | Exemption/Ur             | nknown Rates                       |      |  |
|--------------------|--------------------------|------------------------------------|------|--|
|                    | Demand                   | Writing                            |      |  |
| School data with b | 5 or fewer students with | held for reasons of confidentialit | y.   |  |
|                    |                          |                                    |      |  |
|                    |                          |                                    |      |  |
|                    |                          |                                    |      |  |
|                    |                          |                                    |      |  |
|                    |                          |                                    |      |  |
| 2012               | 2013                     | 2014 - No Testing                  | 2015 |  |
| 2012               | 2013                     | 2014 - NO 165011g                  | 2010 |  |