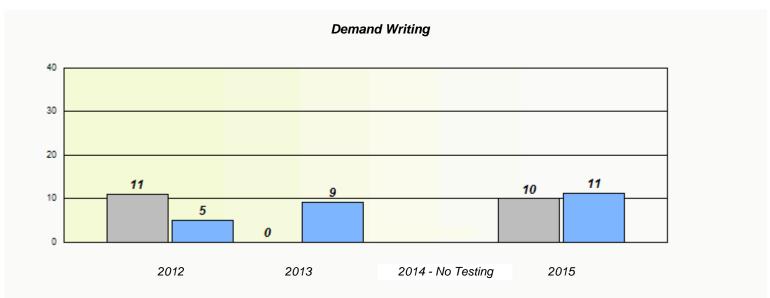

#### NLESD - Eastern Region

School #: 213 Lake Academy

<sup>\*</sup> Reading score is composite of Non-Fiction and Fiction.

#### NLESD - Eastern Region

School #: 213 Lake Academy

<sup>\*</sup> Reading score is composite of Non-Fiction and Fiction.

NLESD - Eastern Region

School #: 218 St. Joseph's Academy

|                    | Exemption/Ur             | nknown Rates                       |      |  |
|--------------------|--------------------------|------------------------------------|------|--|
|                    | Demand                   | Writing                            |      |  |
| School data with b | 5 or fewer students with | held for reasons of confidentialit | y.   |  |
|                    |                          |                                    |      |  |
|                    |                          |                                    |      |  |
|                    |                          |                                    |      |  |
|                    |                          |                                    |      |  |
|                    |                          |                                    |      |  |
| 2012               | 2013                     | 2014 - No Testing                  | 2015 |  |
| 2012               | 2013                     | 2014 - NO 165011g                  | 2010 |  |