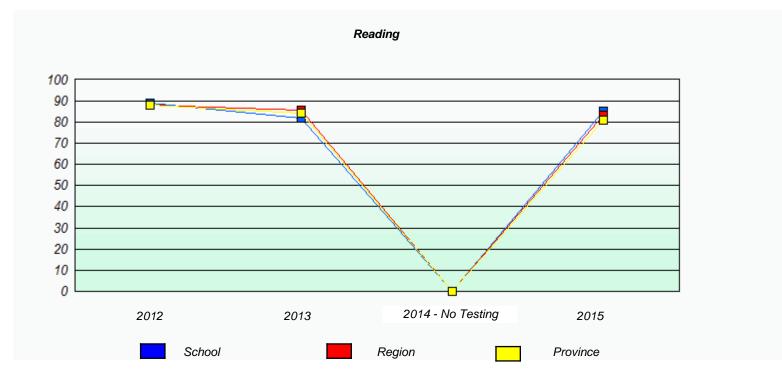

#### NLESD - Eastern Region

School #: 213 Lake Academy

<sup>\*</sup> Reading score is composite of Non-Fiction and Fiction.

NLESD - Eastern Region

School #: 218 St. Joseph's Academy

|                    | Exemption/Ur             | nknown Rates                       |      |  |
|--------------------|--------------------------|------------------------------------|------|--|
|                    | Demand                   | Writing                            |      |  |
| School data with b | 5 or fewer students with | held for reasons of confidentialit | y.   |  |
|                    |                          |                                    |      |  |
|                    |                          |                                    |      |  |
|                    |                          |                                    |      |  |
|                    |                          |                                    |      |  |
|                    |                          |                                    |      |  |
| 2012               | 2013                     | 2014 - No Testing                  | 2015 |  |
| 2012               | 2013                     | 2014 - NO 165011g                  | 2010 |  |