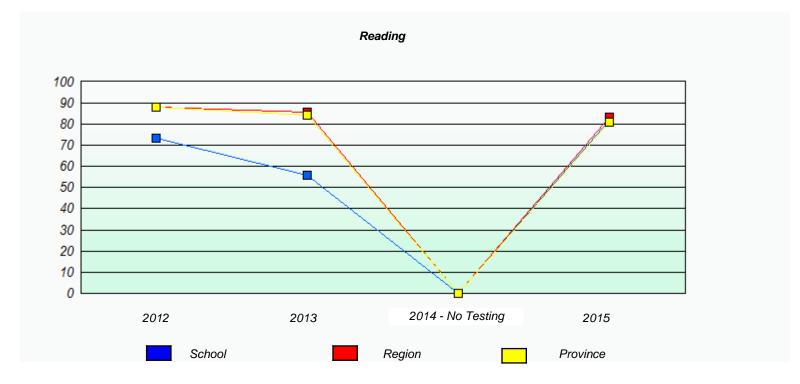

#### NLESD - Eastern Region

School #: 213 Lake Academy

<sup>\*</sup> Reading score is composite of Non-Fiction and Fiction.