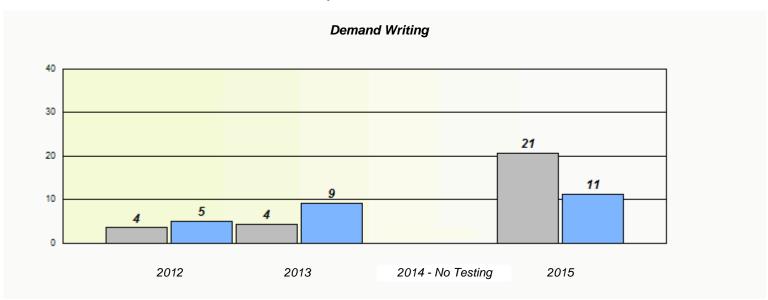

#### NLESD - Eastern Region

School #: 243 Riverside Elementary

<sup>\*</sup> Reading score is composite of Non-Fiction and Fiction.

NLESD - Eastern Region

School #: 246 Swift Current Academy

|                    | Exemption/Ur             | nknown Rates                       |      |  |
|--------------------|--------------------------|------------------------------------|------|--|
|                    | Demand                   | Writing                            |      |  |
| School data with b | 5 or fewer students with | held for reasons of confidentialit | y.   |  |
|                    |                          |                                    |      |  |
|                    |                          |                                    |      |  |
|                    |                          |                                    |      |  |
|                    |                          |                                    |      |  |
|                    |                          |                                    |      |  |
| 2012               | 2013                     | 2014 - No Testing                  | 2015 |  |
| 2012               | 2013                     | 2014 - NO 165011g                  | 2010 |  |