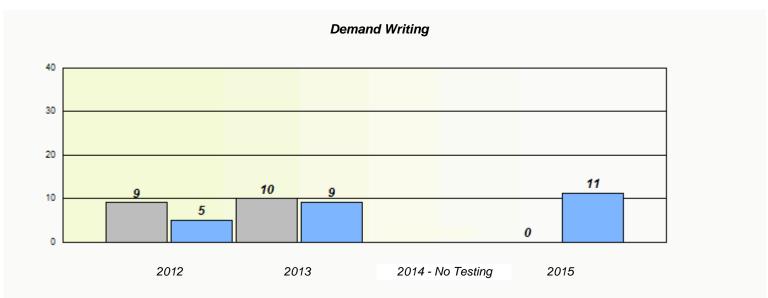

#### NLESD - Eastern Region

School #: 213 Lake Academy

<sup>\*</sup> Reading score is composite of Non-Fiction and Fiction.

#### NLESD - Eastern Region

School #: 213 Lake Academy

<sup>\*</sup> Reading score is composite of Non-Fiction and Fiction.

NLESD - Eastern Region

School #: 218 St. Joseph's Academy

|                    | Exemption/Ur             | nknown Rates                       |      |  |
|--------------------|--------------------------|------------------------------------|------|--|
|                    | Demand                   | Writing                            |      |  |
| School data with b | 5 or fewer students with | held for reasons of confidentialit | y.   |  |
|                    |                          |                                    |      |  |
|                    |                          |                                    |      |  |
|                    |                          |                                    |      |  |
|                    |                          |                                    |      |  |
|                    |                          |                                    |      |  |
| 2012               | 2013                     | 2014 - No Testing                  | 2015 |  |
| 2012               | 2013                     | 2014 - NO 165011g                  | 2010 |  |