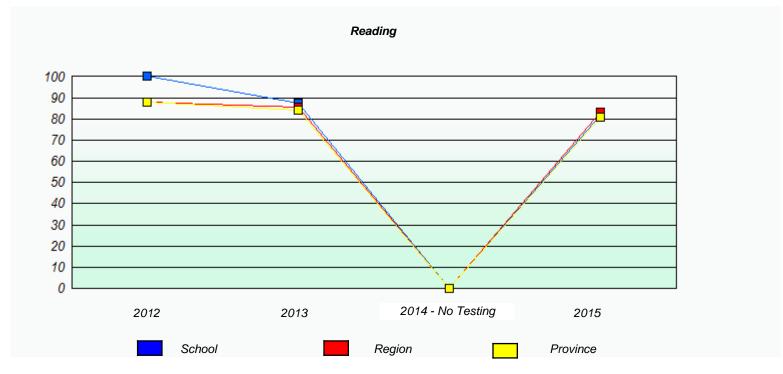

#### NLESD - Eastern Region

School #: 213 Lake Academy

<sup>\*</sup> Reading score is composite of Non-Fiction and Fiction.

#### NLESD - Eastern Region

School #: 213 Lake Academy

<sup>\*</sup> Reading score is composite of Non-Fiction and Fiction.

NLESD - Eastern Region

School #: 218 St. Joseph's Academy

|                    | Exemption/Ur             | nknown Rates                       |      |  |
|--------------------|--------------------------|------------------------------------|------|--|
|                    | Demand                   | Writing                            |      |  |
| School data with b | 5 or fewer students with | held for reasons of confidentialit | y.   |  |
|                    |                          |                                    |      |  |
|                    |                          |                                    |      |  |
|                    |                          |                                    |      |  |
|                    |                          |                                    |      |  |
|                    |                          |                                    |      |  |
| 2012               | 2013                     | 2014 - No Testing                  | 2015 |  |
| 2012               | 2013                     | 2014 - NO 165011g                  | 2010 |  |