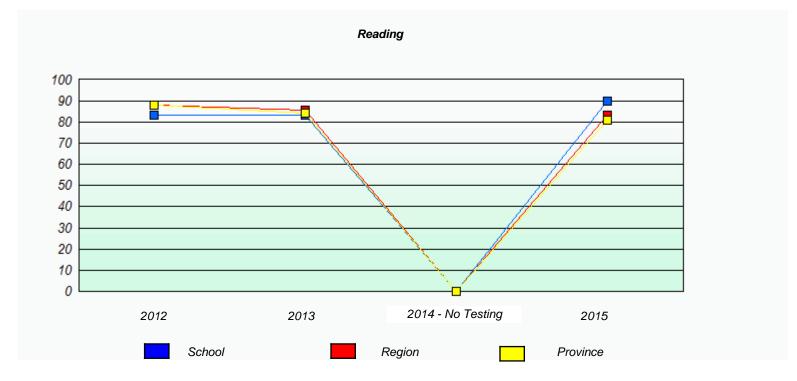

#### NLESD - Eastern Region

School #: 213 Lake Academy

<sup>\*</sup> Reading score is composite of Non-Fiction and Fiction.

#### NLESD - Eastern Region

School #: 213 Lake Academy

<sup>\*</sup> Reading score is composite of Non-Fiction and Fiction.

NLESD - Eastern Region

School #: 218 St. Joseph's Academy

|                    | Exemption/Ur             | nknown Rates                       |      |  |
|--------------------|--------------------------|------------------------------------|------|--|
|                    | Demand                   | Writing                            |      |  |
| School data with b | 5 or fewer students with | held for reasons of confidentialit | y.   |  |
|                    |                          |                                    |      |  |
|                    |                          |                                    |      |  |
|                    |                          |                                    |      |  |
|                    |                          |                                    |      |  |
|                    |                          |                                    |      |  |
| 2012               | 2013                     | 2014 - No Testing                  | 2015 |  |
| 2012               | 2013                     | 2014 - NO 165011g                  | 2010 |  |