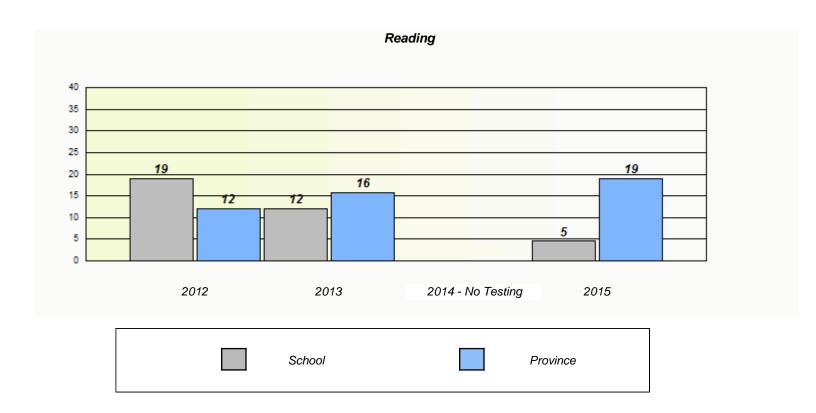

|
|                                                                                                                                 |
|                                                                                                                                 |
| 2012 2013 2014 - No Testing 2015                                                                                                |
| School Region Province                                                                                                          |

<sup>\*</sup> Reading score is composite of Non-Fiction and Fiction.



#### NLESD - Eastern Region

School #: 371 Upper Gullies Elementary





<sup>\*</sup> Reading score is composite of Non-Fiction and Fiction.



## NLESD - Eastern Region

School #: 371 Upper Gullies Elementary





<sup>\*</sup> Reading score is composite of Non-Fiction and Fiction.



## NLESD - Eastern Region

School #: 372 St. Bernard's Elementary





<sup>\*</sup> Reading score is composite of Non-Fiction and Fiction.



## NLESD - Eastern Region

School #: 372 St. Bernard's Elementary





<sup>\*</sup> Reading score is composite of Non-Fiction and Fiction.



#### NLESD - Eastern Region

School #: 427 Holy Name of Mary Academy





<sup>\*</sup> Reading score is composite of Non-Fiction and Fiction.



## NLESD - Eastern Region

Holy Name of Mary Academy School #: 427





<sup>\*</sup> Reading score is composite of Non-Fiction and Fiction.



NLESD -