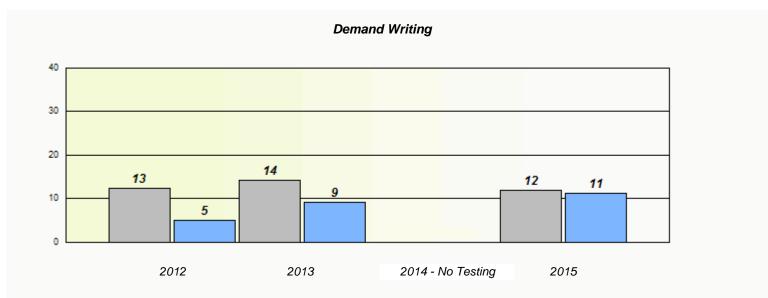

#### NLESD - Eastern Region

School #: 269 St. Francis School

# Participation Rates **Demand Writing** 100 90 80 70 60 50 40 30 20 10 0 2012 2013 2014 - No Testing 2015 Region Province School Reading 100 90 80 70 60 50 40 30 20 10 2014 - No Testing 2012 2013 2015