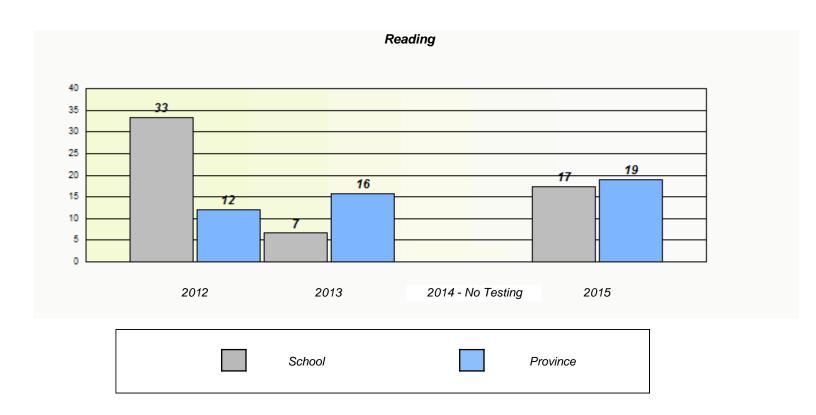

#### NLESD - Eastern Region

School #: 213 Lake Academy

<sup>\*</sup> Reading score is composite of Non-Fiction and Fiction.

#### NLESD - Eastern Region

School #: 213 Lake Academy

<sup>\*</sup> Reading score is composite of Non-Fiction and Fiction.

NLESD - Eastern Region

School #: 218 St. Joseph's Academy

|                    | Exemption/Ur             | nknown Rates                       |      |  |
|--------------------|--------------------------|------------------------------------|------|--|
|                    | Demand                   | Writing                            |      |  |
| School data with b | 5 or fewer students with | held for reasons of confidentialit | y.   |  |
|                    |                          |                                    |      |  |
|                    |                          |                                    |      |  |
|                    |                          |                                    |      |  |
|                    |                          |                                    |      |  |
|                    |                          |                                    |      |  |
| 2012               | 2013                     | 2014 - No Testing                  | 2015 |  |
| 2012               | 2013                     | 2014 - NO 165011g                  | 2010 |  |