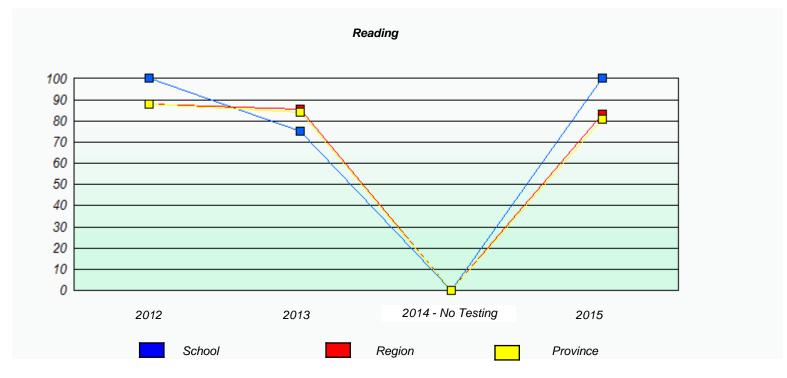

<sup>\*</sup> Reading score is composite of Non-Fiction and Fiction.

243



#### NLESD - Eastern Region

School #: 278 All Hallows Elementary





<sup>\*</sup> Reading score is composite of Non-Fiction and Fiction.



#### NLESD - Eastern Region

School #: 285 Holy Redeemer Elementary

## Exemption/Unknown Rates





<sup>\*</sup> Reading score is composite of Non-Fiction and Fiction.

245



#### NLESD - Eastern Region

School #: 285 Holy Redeemer Elementary

#### Participation Rates





246

<sup>\*</sup> Reading score is composite of Non-Fiction and Fiction.



#### NLESD - Eastern Region

School #: 286 Fatima Academy





<sup>\*</sup> Reading score is composite of Non-Fiction and Fiction.



#### NLESD - Eastern Region

School #: 286 Fatima Academy

## Participation Rates





248

<sup>\*</sup> Reading score is composite of Non-Fiction and Fiction.



NLESD - Eastern Region

# Exemption/Unknown Rates Demand Writing School data with 5 or fewer students withheld for reasons of confidentiality. 2012 2013 2014 - No Testing 2015

| Reading                                                                       |      |        |                   |      |  |  |
|-------------------------------------------------------------------------------|------|--------|-------------------|------|--|--|
| School data with 5 or fewer students withheld for reasons of confidentiality. |      |        |                   |      |  |  |
|                                                                               |      |        |                   |      |  |  |
|