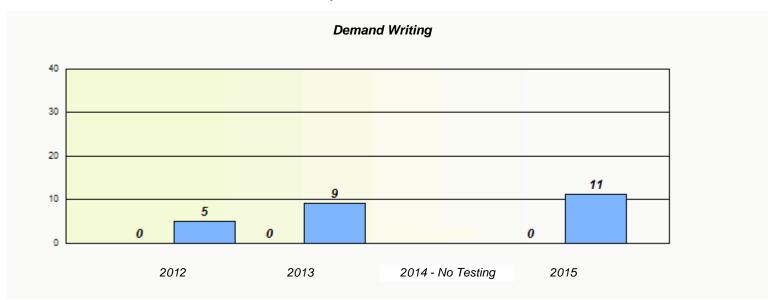

ng score is composite of Non-Fiction and Fiction.



#### NLESD - Eastern Region

School #: 269 St. Francis School

# Participation Rates **Demand Writing** 100 90 80 70 60 50 40 30 20 10 0 2012 2013 2014 - No Testing 2015 Region Province School Reading 100 90 80 70 60 50 40 30 20 10 2014 - No Testing 2012 2013 2015

Region

School

Province

<sup>\*</sup> Reading score is composite of Non-Fiction and Fiction.



#### NLESD - Eastern Region

School #: 272 Holy Cross Elementary





<sup>\*</sup> Reading score is composite of Non-Fiction and Fiction.



#### NLESD - Eastern Region

School #: 272 Holy Cross Elementary

#### Participation Rates





240

<sup>\*</sup> Reading score is composite of Non-Fiction and Fiction.



#### NLESD - Eastern Region

St. Catherine's Academy School #: 274





<sup>\*</sup> Reading score is composite of Non-Fiction and Fiction.



## NLESD - Eastern Region

School #: 274 St. Catherine's Academy

#### Participation Rates





242

<sup>\*</sup> Reading score is composite of Non-Fiction and Fiction.



#### NLESD - Eastern Region

School #: 278 All Hallows Elementary

# Exemption/Unknown Rates





<sup>\*</sup> Reading score is composite of Non-Fiction and Fiction.

243



#### NLESD - Eastern Region

School #: 278 All Hallows Elementary





<sup>\*</sup> Reading score is composite of Non-Fiction and Fiction.



#### NLESD - Eastern Region

School #: 285 Holy Redeemer Elementary

## Exemption/Unknown Rates





<sup>\*</sup> Reading score is composite of Non-Fiction and Fiction.

245



#### NLESD - Eastern Region

School #: 285 Holy Redeeme