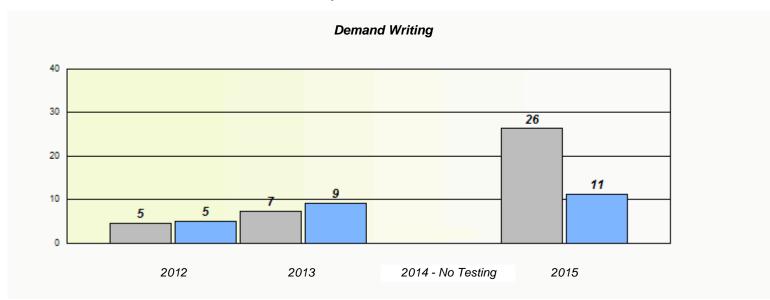

#### NLESD - Eastern Region

School #: 213 Lake Academy

<sup>\*</sup> Reading score is composite of Non-Fiction and Fiction.