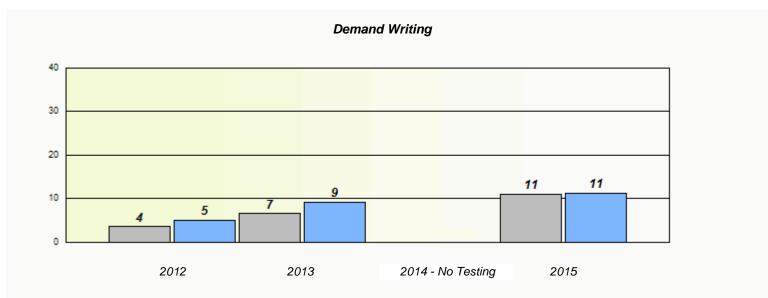

## NLESD - Eastern Region

School #: 220 Sacred Heart Academy

<sup>\*</sup> Reading score is composite of Non-Fiction and Fiction.

NLESD - Eastern Region

School #: 223 Christ the King School

|                |                                                                               | Exemption | /Unknown Rates    |      | _ |  |
|----------------|-------------------------------------------------------------------------------|-----------|-------------------|------|---|--|
| Demand Writing |                                                                               |           |                   |      |   |  |
|                | School data with 5 or fewer students withheld for reasons of confidentiality. |           |                   |      |   |  |
|                |                                                                               |           |                   |      |   |  |
|                |                                                                               |           |                   |      |   |  |
|                |                                                                               |           |                   |      |   |  |
|                |                                                                               |           |                   |      |   |  |
|                |                                                                               |           |                   |      |   |  |
|                | 2012                                                                          | 2013      | 2014 - No Testing | 2015 |   |  |
|                |                                                                               |           |                   |      |   |  |

203

<sup>\*</sup> Reading score is composite of Non-Fiction and Fiction.