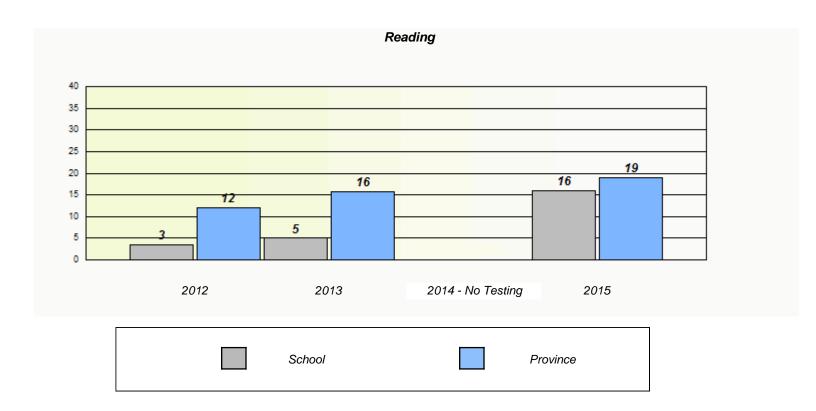

|          | ı                            | Reading                                    |   |
|----------|------------------------------|--------------------------------------------|---|
| School ( | lata with 5 or fewer student | s withheld for reasons of confidentiality. |   |
|          |                              |                                            |   |
|          |                              |                                            |   |
|          |                              |                                            |   |
|          |                              |                                            |   |
| 2012     | 2013                         | 2014 - No Testing 2018                     | 5 |
|          |                              |                                            |   |
|          | School                       | Province                                   |   |

<sup>\*</sup> Reading score is composite of Non-Fiction and Fiction.