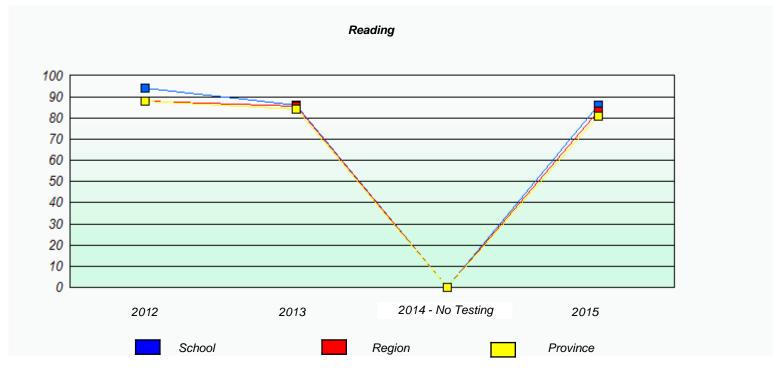

#### NLESD - Eastern Region

School #: 213 Lake Academy

<sup>\*</sup> Reading score is composite of Non-Fiction and Fiction.