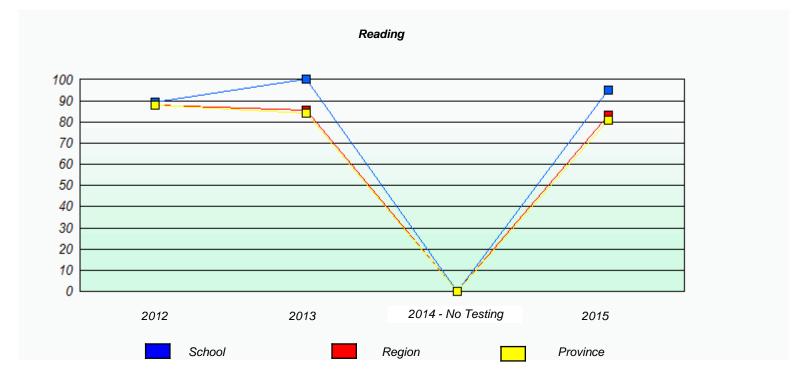

|          |                             | Reading                                    |  |
|----------|-----------------------------|--------------------------------------------|--|
| School d | ata with 5 or fewer student | s withheld for reasons of confidentiality. |  |
|          |                             |                                            |  |
|          |                             |                                            |  |
|          |                             |                                            |  |
|          |                             |                                            |  |
| 2012     | 2013                        | 2014 - No Testing 2015                     |  |
|          | School                      | Province                                   |  |