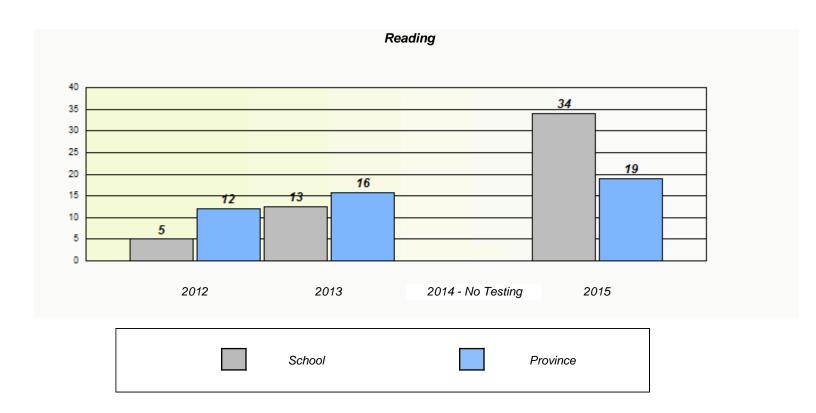

#### NLESD - Eastern Region

School #: 213 Lake Academy

<sup>\*</sup> Reading score is composite of Non-Fiction and Fiction.

NLESD - Eastern Region

School #: 218 St. Joseph's Academy

|                    | Exemption/Ur             | nknown Rates                       |      |  |
|--------------------|--------------------------|------------------------------------|------|--|
|                    | Demand                   | Writing                            |      |  |
| School data with b | 5 or fewer students with | held for reasons of confidentialit | y.   |  |
|                    |                          |                                    |      |  |
|                    |                          |                                    |      |  |
|                    |                          |                                    |      |  |
|                    |                          |                                    |      |  |
|                    |                          |                                    |      |  |
| 2012               | 2013                     | 2014 - No Testing                  | 2015 |  |
| 2012               | 2013                     | 2014 - NO 165011g                  | 2010 |  |

<sup>\*</sup> Reading score is composite of Non-Fiction and Fiction.