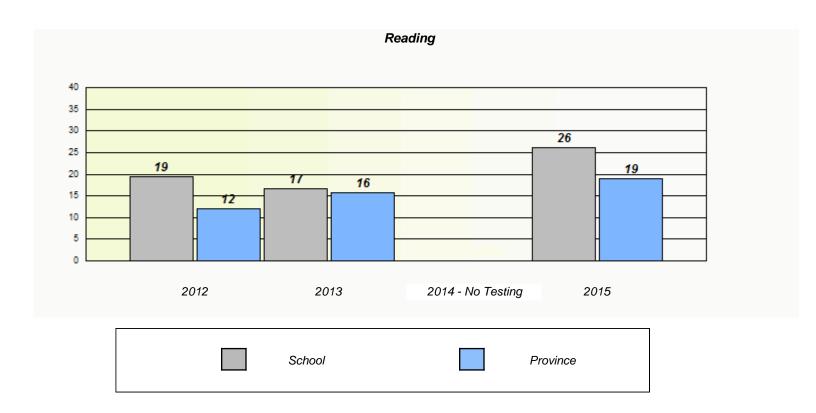

#### NLESD - Eastern Region

School #: 213 Lake Academy

<sup>\*</sup> Reading score is composite of Non-Fiction and Fiction.