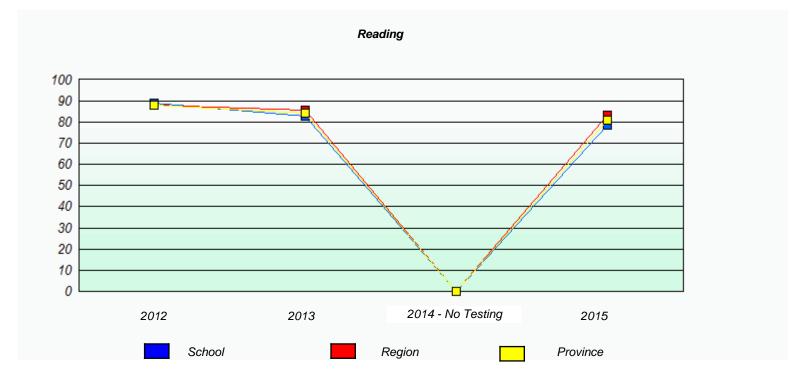

#### NLESD - Eastern Region

School #: 213 Lake Academy

<sup>\*</sup> Reading score is composite of Non-Fiction and Fiction.

NLESD - Eastern Region

School #: 218 St. Joseph's Academy

|                    | Exemption/Ur             | nknown Rates                       |      |  |
|--------------------|--------------------------|------------------------------------|------|--|
|                    | Demand                   | Writing                            |      |  |
| School data with b | 5 or fewer students with | held for reasons of confidentialit | y.   |  |
|                    |                          |                                    |      |  |
|                    |                          |                                    |      |  |
|                    |                          |                                    |      |  |
|                    |                          |                                    |      |  |
|                    |                          |                                    |      |  |
| 2012               | 2013                     | 2014 - No Testing                  | 2015 |  |
| 2012               | 2013                     | 2014 - NO 165011g                  | 2010 |  |