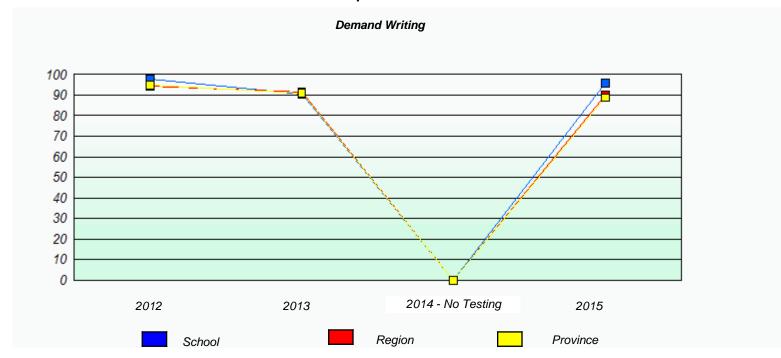

#### NLESD - Eastern Region

School #: 213 Lake Academy

<sup>\*</sup> Reading score is composite of Non-Fiction and Fiction.

#### NLESD - Eastern Region

School #: 213 Lake Academy

<sup>\*</sup> Reading score is composite of Non-Fiction and Fiction.

NLESD - Eastern Region

School #: 218 St. Joseph's Academy

|                    | Exemption/Ur             | nknown Rates                       |      |  |
|--------------------|--------------------------|------------------------------------|------|--|
|                    | Demand                   | Writing                            |      |  |
| School data with b | 5 or fewer students with | held for reasons of confidentialit | y.   |  |
|                    |                          |                                    |      |  |
|                    |                          |                                    |      |  |
|                    |                          |                                    |      |  |
|                    |                          |                                    |      |  |
|                    |                          |                                    |      |  |
| 2012               | 2013                     | 2014 - No Testing                  | 2015 |  |
| 2012               | 2013                     | 2014 - NO 165011g                  | 2010 |  |