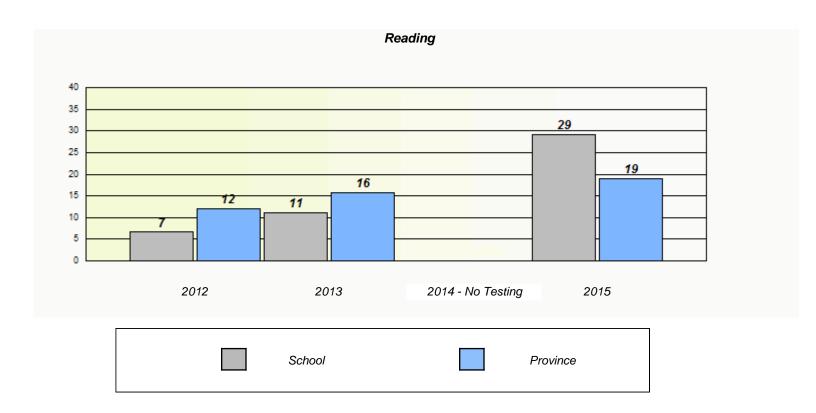

#### NLESD - Eastern Region

School #: 220 Sacred Heart Academy

<sup>\*</sup> Reading score is composite of Non-Fiction and Fiction.

## NLESD - Eastern Region

School #: 220 Sacred Heart Academy

<sup>\*</sup> Reading score is composite of Non-Fiction and Fiction.

NLESD - Eastern Region

School #: 223 Christ the King School

|                |                                                                               | Exemption | /Unknown Rates    |      | _ |  |
|----------------|-------------------------------------------------------------------------------|-----------|-------------------|------|---|--|
| Demand Writing |                                                                               |           |                   |      |   |  |
|                | School data with 5 or fewer students withheld for reasons of confidentiality. |           |                   |      |   |  |
|                |                                                                               |           |                   |      |   |  |
|                |                                                                               |           |                   |      |   |  |
|                |                                                                               |           |                   |      |   |  |
|                |                                                                               |           |                   |      |   |  |
|                |                                                                               |           |                   |      |   |  |
|                | 2012                                                                          | 2013      | 2014 - No Testing | 2015 |   |  |
|                |                                                                               |           |                   |      |   |  |