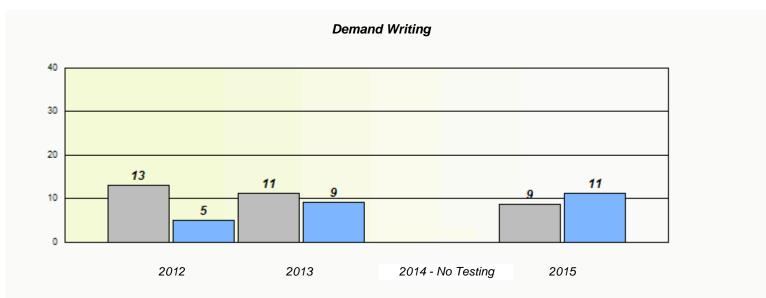

#### NLESD - Eastern Region

School #: 213 Lake Academy

<sup>\*</sup> Reading score is composite of Non-Fiction and Fiction.

#### NLESD - Eastern Region

School #: 213 Lake Academy

<sup>\*</sup> Reading score is composite of Non-Fiction and Fiction.

NLESD - Eastern Region

School #: 218 St. Joseph's Academy

|                    | Exemption/Ur             | nknown Rates                       |      |  |
|--------------------|--------------------------|------------------------------------|------|--|
|                    | Demand                   | Writing                            |      |  |
| School data with b | 5 or fewer students with | held for reasons of confidentialit | y.   |  |
|                    |                          |                                    |      |  |
|                    |                          |                                    |      |  |
|                    |                          |                                    |      |  |
|                    |                          |                                    |      |  |
|                    |                          |                                    |      |  |
| 2012               | 2013                     | 2014 - No Testing                  | 2015 |  |
| 2012               | 2013                     | 2014 - NO 165011g                  | 2010 |  |