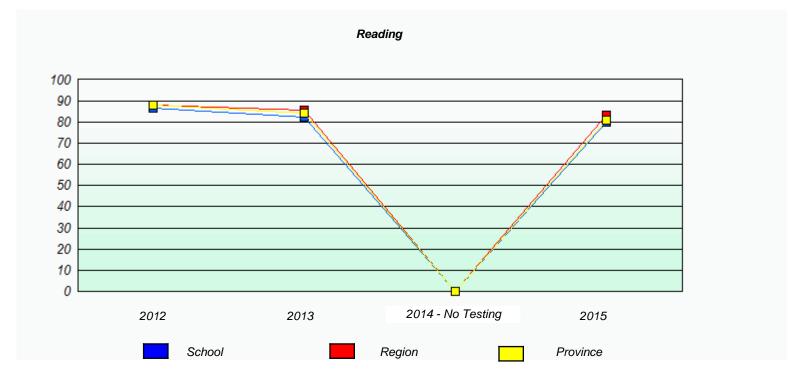

Fiction.



#### NLESD - Eastern Region

School #: 345 Mary Queen of Peace Elementary





<sup>\*</sup> Reading score is composite of Non-Fiction and Fiction.



#### NLESD - Eastern Region

School #: 345 Mary Queen of Peace Elementary





<sup>\*</sup> Reading score is composite of Non-Fiction and Fiction.



## NLESD - Eastern Region

School #: 348 Roncalli Elementary





<sup>\*</sup> Reading score is composite of Non-Fiction and Fiction.



## NLESD - Eastern Region

School #: 348 Roncalli Elementary





<sup>\*</sup> Reading score is composite of Non-Fiction and Fiction.



## NLESD - Eastern Region

School #: 349 St. Andrew's Elementary





<sup>\*</sup> Reading score is composite of Non-Fiction and Fiction.



## NLESD - Eastern Region

School #: 349 St. Andrew's Elementary





<sup>\*</sup> Reading score is composite of Non-Fiction and Fiction.



#### NLESD - Eastern Region

School #: 350 St. John Bosco School





<sup>\*</sup> Reading score is composite of Non-Fiction and Fiction.



#### NLESD - Eastern Region

School #: 350 St. John Bosco School





<sup>\*</sup> Reading score is composite of Non-Fiction and Fiction.



## NLESD - Eastern Region

School #: 355 St. Mary's Elementary





<sup>\*</sup> Reading score is composite of Non-Fiction and Fiction.



#### NLESD - Eastern Region

School #: 355 St. Mary's Elementary





<sup>\*</sup> Reading score is composite of Non-Fiction and Fiction.



## NLESD - Eastern Region

School #: 356 St. Matthews Elementary





<sup>\*</sup> Reading score is composite of Non-Fiction and Fiction.



#### NLESD - Easte