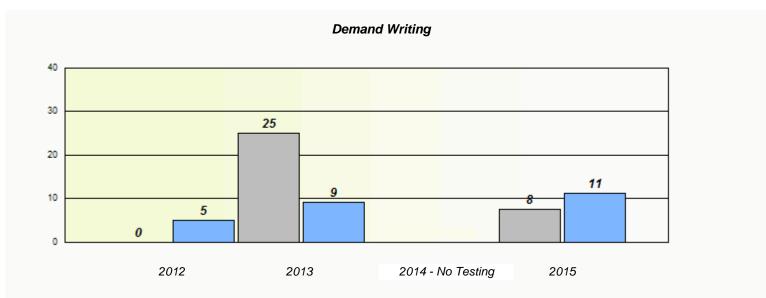

#### NLESD - Eastern Region

School #: 213 Lake Academy

<sup>\*</sup> Reading score is composite of Non-Fiction and Fiction.

#### NLESD - Eastern Region

School #: 213 Lake Academy

<sup>\*</sup> Reading score is composite of Non-Fiction and Fiction.

NLESD - Eastern Region

School #: 218 St. Joseph's Academy

|                    | Exemption/Ur             | nknown Rates                       |      |  |
|--------------------|--------------------------|------------------------------------|------|--|
|                    | Demand                   | Writing                            |      |  |
| School data with b | 5 or fewer students with | held for reasons of confidentialit | y.   |  |
|                    |                          |                                    |      |  |
|                    |                          |                                    |      |  |
|                    |                          |                                    |      |  |
|                    |                          |                                    |      |  |
|                    |                          |                                    |      |  |
| 2012               | 2013                     | 2014 - No Testing                  | 2015 |  |
| 2012               | 2013                     | 2014 - NO 165011g                  | 2010 |  |