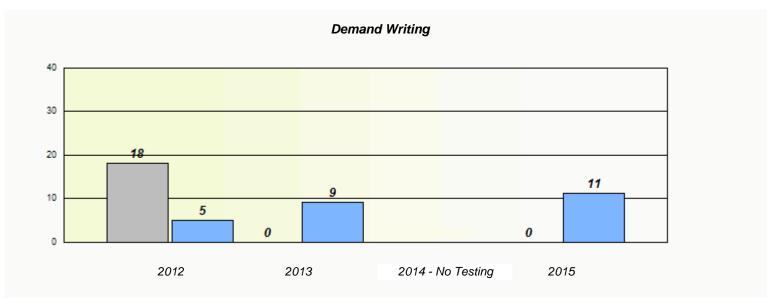

#### NLESD - Eastern Region

School #: 213 Lake Academy

<sup>\*</sup> Reading score is composite of Non-Fiction and Fiction.

NLESD - Eastern Region

School #: 218 St. Joseph's Academy

|                    | Exemption/Ur             | nknown Rates                       |      |  |
|--------------------|--------------------------|------------------------------------|------|--|
|                    | Demand                   | Writing                            |      |  |
| School data with b | 5 or fewer students with | held for reasons of confidentialit | y.   |  |
|                    |                          |                                    |      |  |
|                    |                          |                                    |      |  |
|                    |                          |                                    |      |  |
|                    |                          |                                    |      |  |
|                    |                          |                                    |      |  |
| 2012               | 2013                     | 2014 - No Testing                  | 2015 |  |
| 2012               | 2013                     | 2014 - NO 165011g                  | 2010 |  |