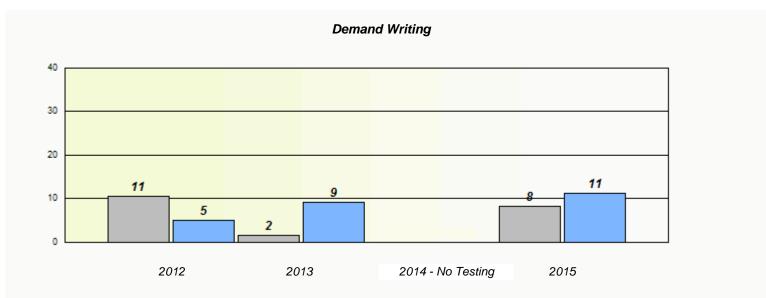

#### NLESD - Eastern Region

School #: 213 Lake Academy

<sup>\*</sup> Reading score is composite of Non-Fiction and Fiction.

#### NLESD - Eastern Region

School #: 213 Lake Academy

<sup>\*</sup> Reading score is composite of Non-Fiction and Fiction.

NLESD - Eastern Region

School #: 218 St. Joseph's Academy

|                    | Exemption/Ur             | nknown Rates                       |      |  |
|--------------------|--------------------------|------------------------------------|------|--|
|                    | Demand                   | Writing                            |      |  |
| School data with b | 5 or fewer students with | held for reasons of confidentialit | y.   |  |
|                    |                          |                                    |      |  |
|                    |                          |                                    |      |  |
|                    |                          |                                    |      |  |
|                    |                          |                                    |      |  |
|                    |                          |                                    |      |  |
| 2012               | 2013                     | 2014 - No Testing                  | 2015 |  |
| 2012               | 2013                     | 2014 - NO 165011g                  | 2010 |  |

<sup>\*</sup> Reading score is composite of Non-Fiction and Fiction.