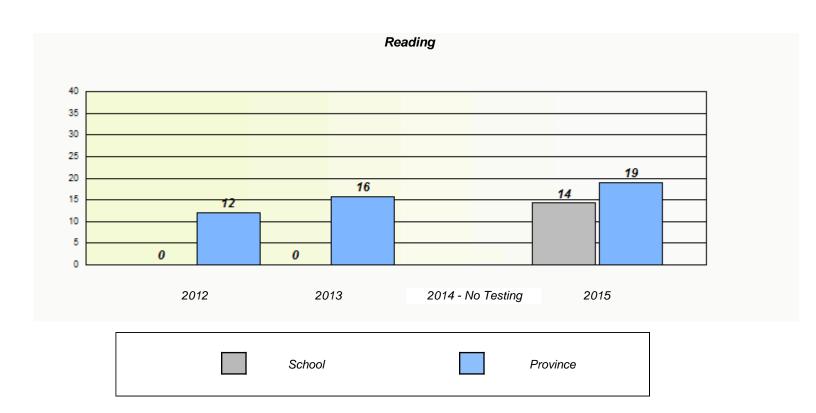

|          |                             | Reading                                    |  |
|----------|-----------------------------|--------------------------------------------|--|
| School d | ata with 5 or fewer student | s withheld for reasons of confidentiality. |  |
|          |                             |                                            |  |
|          |                             |                                            |  |
|          |                             |                                            |  |
|          |                             |                                            |  |
| 2012     | 2013                        | 2014 - No Testing 2015                     |  |
|          | School                      | Province                                   |  |