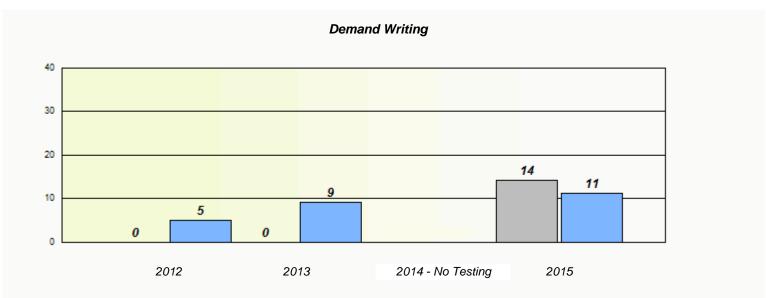

### NLESD - Eastern Region

School #: 218 St. Joseph's Academy

|      | Pai                           | rticipation Rates                            |                  |  |
|------|-------------------------------|----------------------------------------------|------------------|--|
|      |                               | Demand Writing                               |                  |  |
|      | School data with 5 or fewer s | students withheld for reasons of confident   | iality.          |  |
| 2012 | 2013<br>School                | 2014 - No Testing  Region                    | 2015<br>Province |  |
|      |                               | Reading                                      |                  |  |
|      | School data with 5 or fewer s | students withheld for reasons of confidentia | ality.           |  |
| 2012 | 2013                          | 2014 - No Testing                            | 2015             |  |
|      | School                        | Region                                       | Province         |  |