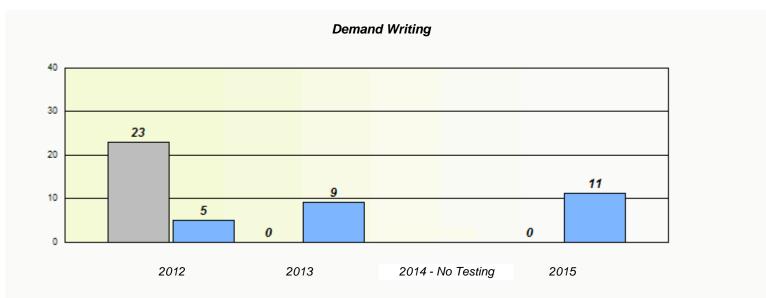

#### NLESD - Eastern Region

School #: 213 Lake Academy

<sup>\*</sup> Reading score is composite of Non-Fiction and Fiction.

#### NLESD - Eastern Region

School #: 213 Lake Academy

<sup>\*</sup> Reading score is composite of Non-Fiction and Fiction.

NLESD - Eastern Region

School #: 218 St. Joseph's Academy

|                    | Exemption/Ur             | nknown Rates                       |      |  |
|--------------------|--------------------------|------------------------------------|------|--|
|                    | Demand                   | Writing                            |      |  |
| School data with b | 5 or fewer students with | held for reasons of confidentialit | y.   |  |
|                    |                          |                                    |      |  |
|                    |                          |                                    |      |  |
|                    |                          |                                    |      |  |
|                    |                          |                                    |      |  |
|                    |                          |                                    |      |  |
| 2012               | 2013                     | 2014 - No Testing                  | 2015 |  |
| 2012               | 2013                     | 2014 - NO 165011g                  | 2010 |  |