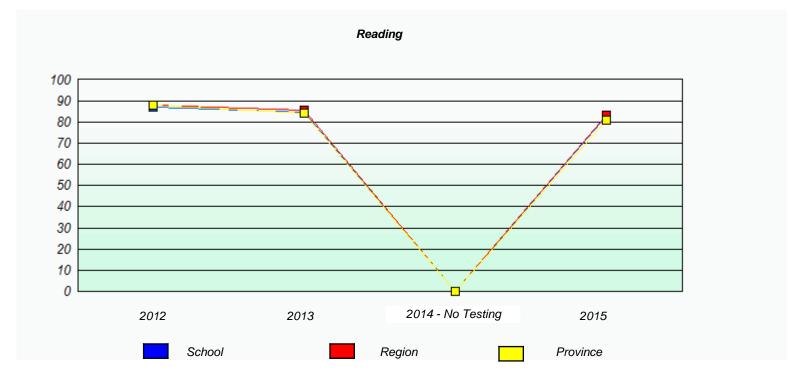

#### NLESD - Eastern Region

School #: 213 Lake Academy

<sup>\*</sup> Reading score is composite of Non-Fiction and Fiction.