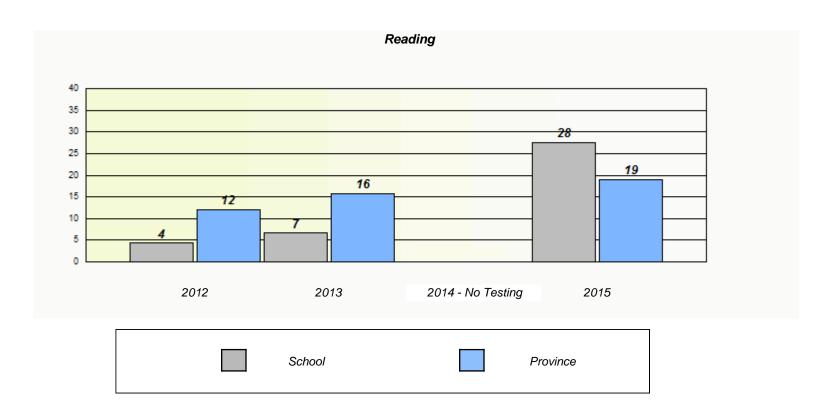

#### NLESD - Eastern Region

School #: 213 Lake Academy

<sup>\*</sup> Reading score is composite of Non-Fiction and Fiction.

#### NLESD - Eastern Region

School #: 213 Lake Academy

<sup>\*</sup> Reading score is composite of Non-Fiction and Fiction.

NLESD - Eastern Region

School #: 218 St. Joseph's Academy

|                    | Exemption/Ur             | nknown Rates                       |      |  |
|--------------------|--------------------------|------------------------------------|------|--|
|                    | Demand                   | Writing                            |      |  |
| School data with b | 5 or fewer students with | held for reasons of confidentialit | y.   |  |
|                    |                          |                                    |      |  |
|                    |                          |                                    |      |  |
|                    |                          |                                    |      |  |
|                    |                          |                                    |      |  |
|                    |                          |                                    |      |  |
| 2012               | 2013                     | 2014 - No Testing                  | 2015 |  |
| 2012               | 2013                     | 2014 - NO 165011g                  | 2010 |  |