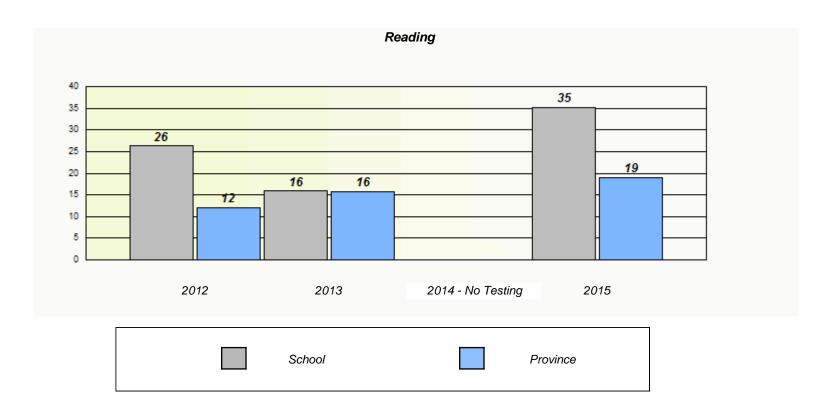

#### NLESD - Eastern Region

School #: 213 Lake Academy

<sup>\*</sup> Reading score is composite of Non-Fiction and Fiction.

#### NLESD - Eastern Region

School #: 213 Lake Academy

<sup>\*</sup> Reading score is composite of Non-Fiction and Fiction.

NLESD - Eastern Region

School #: 218 St. Joseph's Academy

|                    | Exemption/Ur             | nknown Rates                       |      |  |
|--------------------|--------------------------|------------------------------------|------|--|
|                    | Demand                   | Writing                            |      |  |
| School data with b | 5 or fewer students with | held for reasons of confidentialit | y.   |  |
|                    |                          |                                    |      |  |
|                    |                          |                                    |      |  |
|                    |                          |                                    |      |  |
|                    |                          |                                    |      |  |
|                    |                          |                                    |      |  |
| 2012               | 2013                     | 2014 - No Testing                  | 2015 |  |
| 2012               | 2013                     | 2014 - NO 165011g                  | 2010 |  |

|          | ı                            | Reading                                    |   |
|----------|------------------------------|--------------------------------------------|---|
| School ( | lata with 5 or fewer student | s withheld for reasons of confidentiality. |   |
|          |                              |                                            |   |
|          |                              |                                            |   |
|          |                              |                                            |   |
|          |                              |                                            |   |
| 2012     | 2013                         | 2014 - No Testing 2018                     | 5 |
|          |                              |                                            |   |
|          | School                       | Province                                   |   |

<sup>\*</sup> Reading score is composite of Non-Fiction and Fiction.