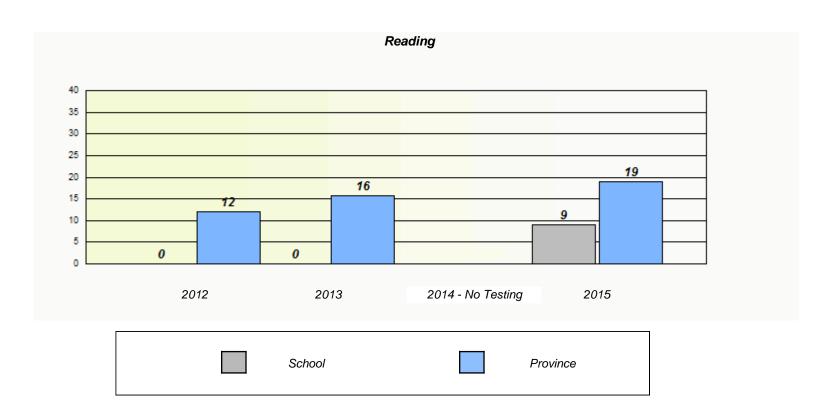

|          | ı                            | Reading                                    |   |
|----------|------------------------------|--------------------------------------------|---|
| School ( | lata with 5 or fewer student | s withheld for reasons of confidentiality. |   |
|          |                              |                                            |   |
|          |                              |                                            |   |
|          |                              |                                            |   |
|          |                              |                                            |   |
| 2012     | 2013                         | 2014 - No Testing 2018                     | 5 |
|          |                              |                                            |   |
|          | School                       | Province                                   |   |