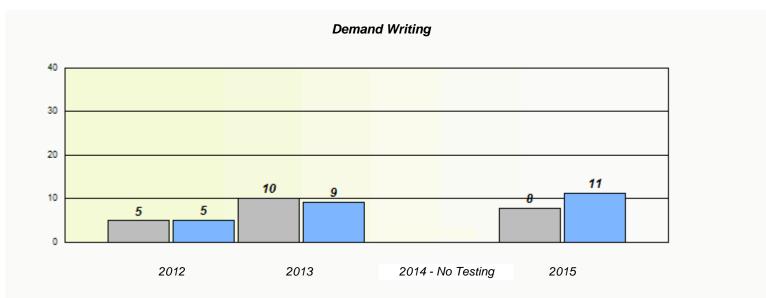

#### NLESD - Eastern Region

School #: 213 Lake Academy

<sup>\*</sup> Reading score is composite of Non-Fiction and Fiction.

NLESD - Eastern Region

School #: 218 St. Joseph's Academy

|                    | Exemption/Ur             | nknown Rates                       |      |  |
|--------------------|--------------------------|------------------------------------|------|--|
|                    | Demand                   | Writing                            |      |  |
| School data with b | 5 or fewer students with | held for reasons of confidentialit | y.   |  |
|                    |                          |                                    |      |  |
|                    |                          |                                    |      |  |
|                    |                          |                                    |      |  |
|                    |                          |                                    |      |  |
|                    |                          |                                    |      |  |
| 2012               | 2013                     | 2014 - No Testing                  | 2015 |  |
| 2012               | 2013                     | 2014 - NO 165011g                  | 2010 |  |

|          | ı                            | Reading                                    |   |
|----------|------------------------------|--------------------------------------------|---|
| School ( | lata with 5 or fewer student | s withheld for reasons of confidentiality. |   |
|          |                              |                                            |   |
|          |                              |                                            |   |
|          |                              |                                            |   |
|          |                              |                                            |   |
| 2012     | 2013                         | 2014 - No Testing 2018                     | 5 |
|          |                              |                                            |   |
|          | School                       | Province                                   |   |

<sup>\*</sup> Reading score is composite of Non-Fiction and Fiction.