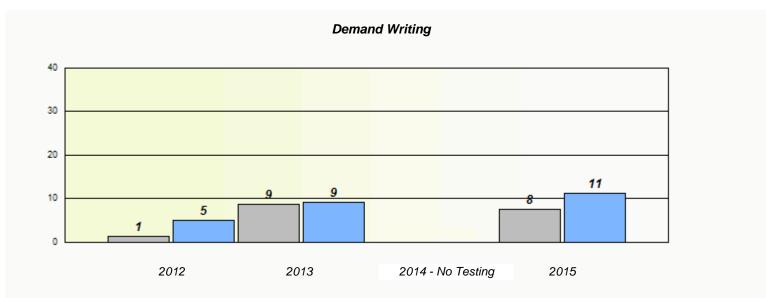

#### NLESD - Eastern Region

School #: 213 Lake Academy

<sup>\*</sup> Reading score is composite of Non-Fiction and Fiction.

#### NLESD - Eastern Region

School #: 213 Lake Academy

<sup>\*</sup> Reading score is composite of Non-Fiction and Fiction.

NLESD - Eastern Region

School #: 218 St. Joseph's Academy

|                    | Exemption/Ur             | nknown Rates                       |      |  |
|--------------------|--------------------------|------------------------------------|------|--|
|                    | Demand                   | Writing                            |      |  |
| School data with b | 5 or fewer students with | held for reasons of confidentialit | y.   |  |
|                    |                          |                                    |      |  |
|                    |                          |                                    |      |  |
|                    |                          |                                    |      |  |
|                    |                          |                                    |      |  |
|                    |                          |                                    |      |  |
| 2012               | 2013                     | 2014 - No Testing                  | 2015 |  |
| 2012               | 2013                     | 2014 - NO 165011g                  | 2010 |  |