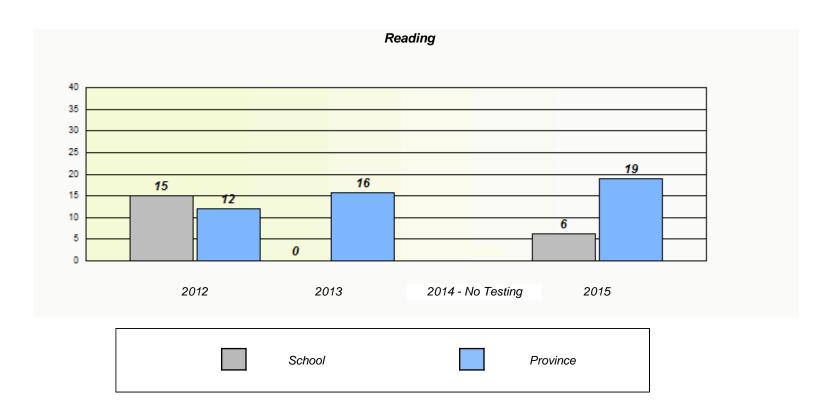

|          | ı                            | Reading                                    |   |
|----------|------------------------------|--------------------------------------------|---|
| School ( | lata with 5 or fewer student | s withheld for reasons of confidentiality. |   |
|          |                              |                                            |   |
|          |                              |                                            |   |
|          |                              |                                            |   |
|          |                              |                                            |   |
| 2012     | 2013                         | 2014 - No Testing 2018                     | 5 |
|          |                              |                                            |   |
|          | School                       | Province                                   |   |

<sup>\*</sup> Reading score is composite of Non-Fiction and Fiction.