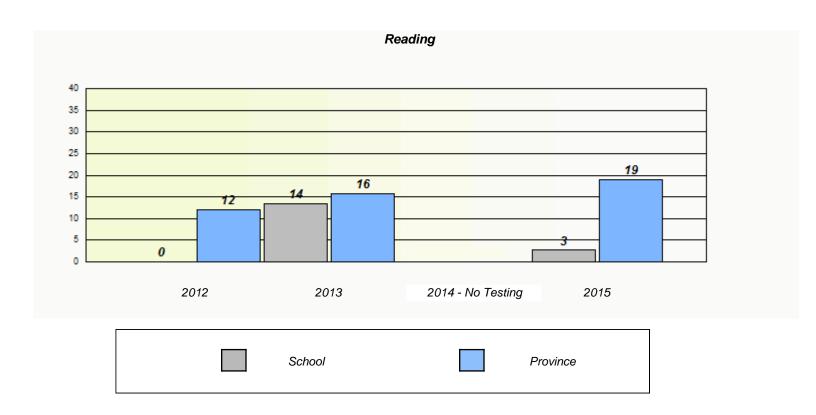

### NLESD - Eastern Region

School #: 218 St. Joseph's Academy

|      | Pai                           | rticipation Rates                            |                  |  |
|------|-------------------------------|----------------------------------------------|------------------|--|
|      |                               | Demand Writing                               |                  |  |
|      | School data with 5 or fewer s | students withheld for reasons of confident   | iality.          |  |
| 2012 | 2013<br>School                | 2014 - No Testing  Region                    | 2015<br>Province |  |
|      |                               | Reading                                      |                  |  |
|      | School data with 5 or fewer s | students withheld for reasons of confidentia | ality.           |  |
| 2012 | 2013                          | 2014 - No Testing                            | 2015             |  |
|      | School                        | Region                                       | Province         |  |

<sup>\*</sup> Reading score is composite of Non-Fiction and Fiction.