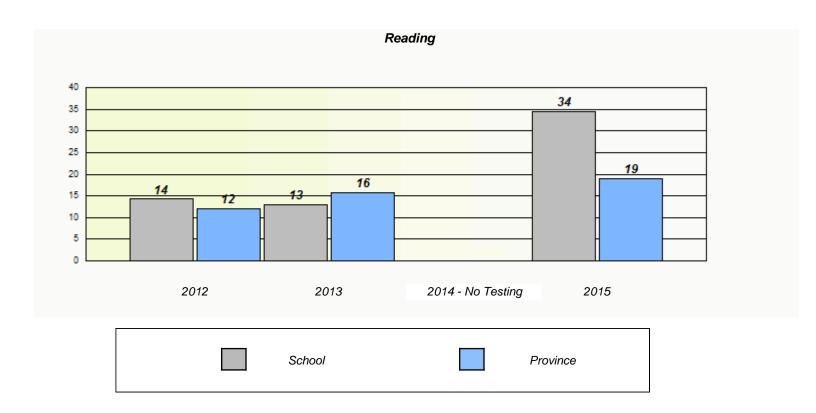

#### NLESD - Eastern Region

School #: 213 Lake Academy

<sup>\*</sup> Reading score is composite of Non-Fiction and Fiction.

NLESD - Eastern Region

School #: 218 St. Joseph's Academy

|                    | Exemption/Ur             | nknown Rates                       |      |  |
|--------------------|--------------------------|------------------------------------|------|--|
|                    | Demand                   | Writing                            |      |  |
| School data with b | 5 or fewer students with | held for reasons of confidentialit | y.   |  |
|                    |                          |                                    |      |  |
|                    |                          |                                    |      |  |
|                    |                          |                                    |      |  |
|                    |                          |                                    |      |  |
|                    |                          |                                    |      |  |
| 2012               | 2013                     | 2014 - No Testing                  | 2015 |  |
| 2012               | 2013                     | 2014 - NO 165011g                  | 2010 |  |

|          | ı                            | Reading                                    |   |
|----------|------------------------------|--------------------------------------------|---|
| School ( | lata with 5 or fewer student | s withheld for reasons of confidentiality. |   |
|          |                              |                                            |   |
|          |                              |                                            |   |
|          |                              |                                            |   |
|          |                              |                                            |   |
| 2012     | 2013                         | 2014 - No Testing 2018                     | 5 |
|          |                              |                                            |   |
|          | School                       | Province                                   |   |

<sup>\*</sup> Reading score is composite of Non-Fiction and Fiction.