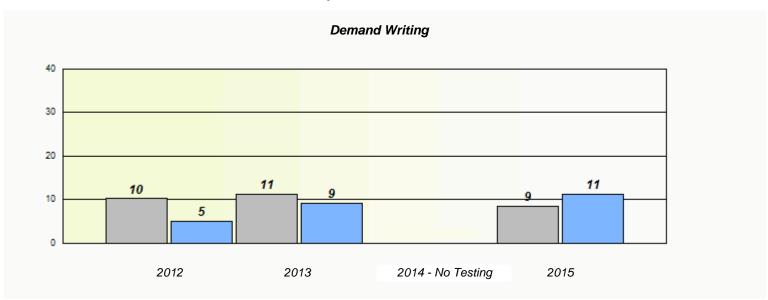

#### NLESD - Eastern Region

School #: 213 Lake Academy

<sup>\*</sup> Reading score is composite of Non-Fiction and Fiction.

NLESD - Eastern Region

School #: 218 St. Joseph's Academy

|                    | Exemption/Ur             | nknown Rates                       |      |  |
|--------------------|--------------------------|------------------------------------|------|--|
|                    | Demand                   | Writing                            |      |  |
| School data with b | 5 or fewer students with | held for reasons of confidentialit | y.   |  |
|                    |                          |                                    |      |  |
|                    |                          |                                    |      |  |
|                    |                          |                                    |      |  |
|                    |                          |                                    |      |  |
|                    |                          |                                    |      |  |
| 2012               | 2013                     | 2014 - No Testing                  | 2015 |  |
| 2012               | 2013                     | 2014 - NO 165011g                  | 2010 |  |