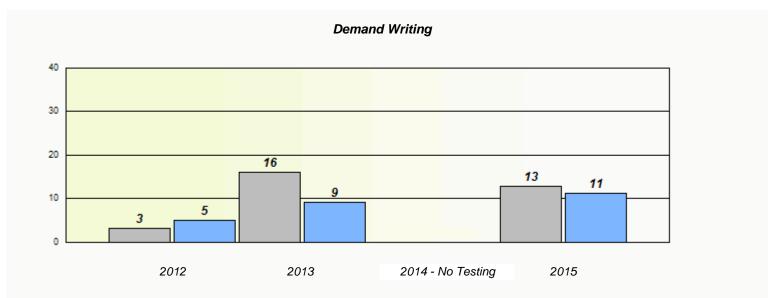

#### NLESD - Eastern Region

School #: 213 Lake Academy

<sup>\*</sup> Reading score is composite of Non-Fiction and Fiction.