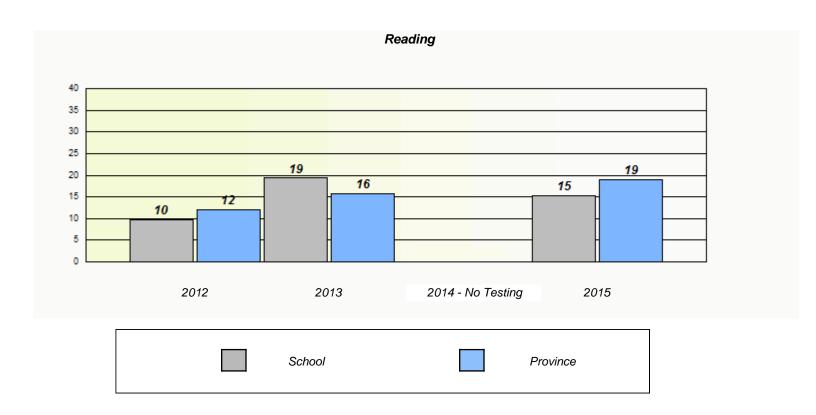

#### NLESD - Eastern Region

School #: 213 Lake Academy

<sup>\*</sup> Reading score is composite of Non-Fiction and Fiction.