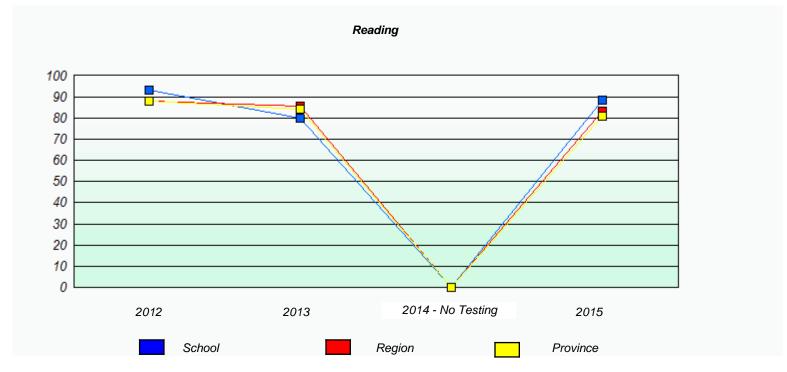

#### NLESD - Eastern Region

School #: 220 Sacred Heart Academy

<sup>\*</sup> Reading score is composite of Non-Fiction and Fiction.

## NLESD - Eastern Region

School #: 220 Sacred Heart Academy

<sup>\*</sup> Reading score is composite of Non-Fiction and Fiction.

NLESD - Eastern Region

School #: 223 Christ the King School

|                |                                                                               | Exemption | /Unknown Rates    |      | _ |  |
|----------------|-------------------------------------------------------------------------------|-----------|-------------------|------|---|--|
| Demand Writing |                                                                               |           |                   |      |   |  |
|                | School data with 5 or fewer students withheld for reasons of confidentiality. |           |                   |      |   |  |
|                |                                                                               |           |                   |      |   |  |
|                |                                                                               |           |                   |      |   |  |
|                |                                                                               |           |                   |      |   |  |
|                |                                                                               |           |                   |      |   |  |
|                |                                                                               |           |                   |      |   |  |
|                | 2012                                                                          | 2013      | 2014 - No Testing | 2015 |   |  |
|                |                                                                               |           |                   |      |   |  |