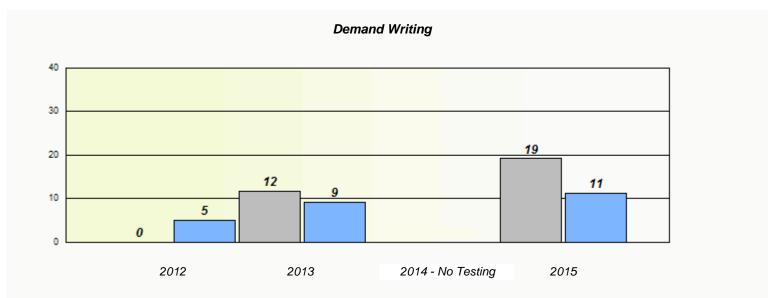

#### NLESD - Eastern Region

School #: 213 Lake Academy

<sup>\*</sup> Reading score is composite of Non-Fiction and Fiction.

NLESD - Eastern Region

School #: 218 St. Joseph's Academy

|                    | Exemption/Ur             | nknown Rates                       |      |  |
|--------------------|--------------------------|------------------------------------|------|--|
|                    | Demand                   | Writing                            |      |  |
| School data with b | 5 or fewer students with | held for reasons of confidentialit | y.   |  |
|                    |                          |                                    |      |  |
|                    |                          |                                    |      |  |
|                    |                          |                                    |      |  |
|                    |                          |                                    |      |  |
|                    |                          |                                    |      |  |
| 2012               | 2013                     | 2014 - No Testing                  | 2015 |  |
| 2012               | 2013                     | 2014 - NO 165011g                  | 2010 |  |