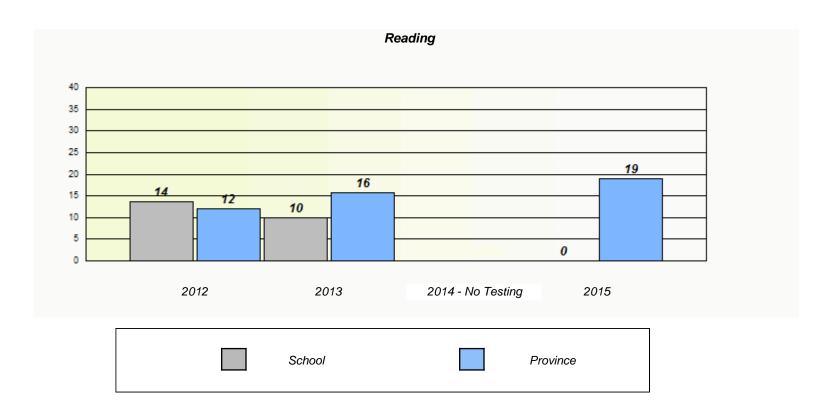

#### NLESD - Eastern Region

School #: 213 Lake Academy

<sup>\*</sup> Reading score is composite of Non-Fiction and Fiction.

#### NLESD - Eastern Region

School #: 213 Lake Academy

<sup>\*</sup> Reading score is composite of Non-Fiction and Fiction.

NLESD - Eastern Region

School #: 218 St. Joseph's Academy

|                    | Exemption/Ur             | nknown Rates                       |      |  |
|--------------------|--------------------------|------------------------------------|------|--|
|                    | Demand                   | Writing                            |      |  |
| School data with b | 5 or fewer students with | held for reasons of confidentialit | y.   |  |
|                    |                          |                                    |      |  |
|                    |                          |                                    |      |  |
|                    |                          |                                    |      |  |
|                    |                          |                                    |      |  |
|                    |                          |                                    |      |  |
| 2012               | 2013                     | 2014 - No Testing                  | 2015 |  |
| 2012               | 2013                     | 2014 - NO 165011g                  | 2010 |  |

|          | ı                            | Reading                                    |   |
|----------|------------------------------|--------------------------------------------|---|
| School ( | lata with 5 or fewer student | s withheld for reasons of confidentiality. |   |
|          |                              |                                            |   |
|          |                              |                                            |   |
|          |                              |                                            |   |
|          |                              |                                            |   |
| 2012     | 2013                         | 2014 - No Testing 2018                     | 5 |
|          |                              |                                            |   |
|          | School                       | Province                                   |   |