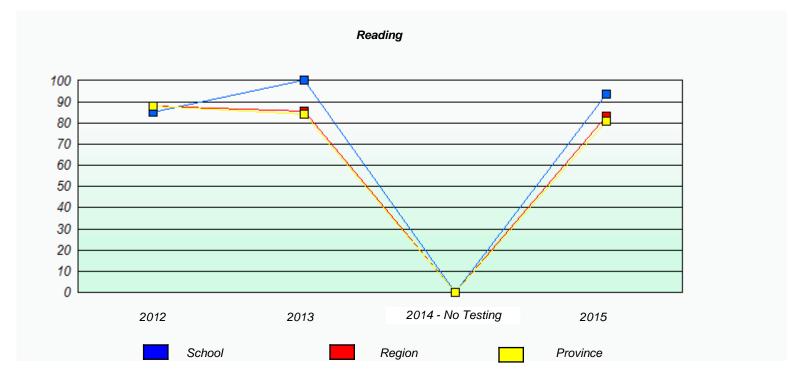

### NLESD - Eastern Region

School #: 218 St. Joseph's Academy

|      | Pai                           | rticipation Rates                            |                  |  |
|------|-------------------------------|----------------------------------------------|------------------|--|
|      |                               | Demand Writing                               |                  |  |
|      | School data with 5 or fewer s | students withheld for reasons of confident   | iality.          |  |
| 2012 | 2013<br>School                | 2014 - No Testing  Region                    | 2015<br>Province |  |
|      |                               | Reading                                      |                  |  |
|      | School data with 5 or fewer s | students withheld for reasons of confidentia | ality.           |  |
| 2012 | 2013                          | 2014 - No Testing                            | 2015             |  |
|      | School                        | Region                                       | Province         |  |

<sup>\*</sup> Reading score is composite of Non-Fiction and Fiction.