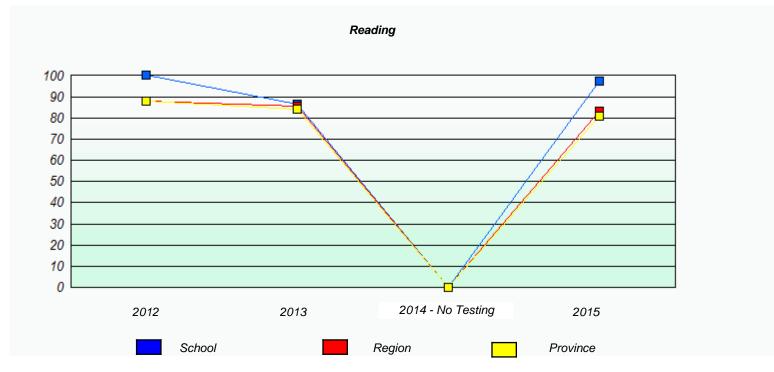

#### NLESD - Eastern Region

School #: 213 Lake Academy

<sup>\*</sup> Reading score is composite of Non-Fiction and Fiction.

#### NLESD - Eastern Region

School #: 213 Lake Academy

<sup>\*</sup> Reading score is composite of Non-Fiction and Fiction.

NLESD - Eastern Region

School #: 218 St. Joseph's Academy

|                    | Exemption/Ur             | nknown Rates                       |      |  |
|--------------------|--------------------------|------------------------------------|------|--|
|                    | Demand                   | Writing                            |      |  |
| School data with b | 5 or fewer students with | held for reasons of confidentialit | y.   |  |
|                    |                          |                                    |      |  |
|                    |                          |                                    |      |  |
|                    |                          |                                    |      |  |
|                    |                          |                                    |      |  |
|                    |                          |                                    |      |  |
| 2012               | 2013                     | 2014 - No Testing                  | 2015 |  |
| 2012               | 2013                     | 2014 - NO 165011g                  | 2010 |  |