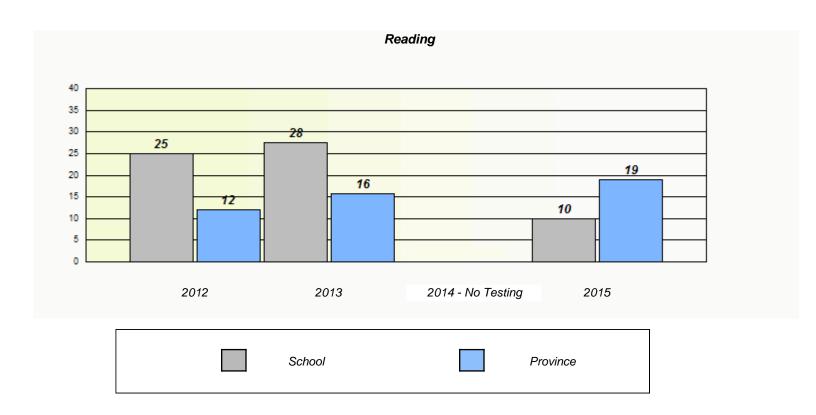

#### NLESD - Eastern Region

School #: 213 Lake Academy

<sup>\*</sup> Reading score is composite of Non-Fiction and Fiction.

#### NLESD - Eastern Region

School #: 213 Lake Academy

<sup>\*</sup> Reading score is composite of Non-Fiction and Fiction.

NLESD - Eastern Region

School #: 218 St. Joseph's Academy

|                    | Exemption/Ur             | nknown Rates                       |      |  |
|--------------------|--------------------------|------------------------------------|------|--|
|                    | Demand                   | Writing                            |      |  |
| School data with b | 5 or fewer students with | held for reasons of confidentialit | y.   |  |
|                    |                          |                                    |      |  |
|                    |                          |                                    |      |  |
|                    |                          |                                    |      |  |
|                    |                          |                                    |      |  |
|                    |                          |                                    |      |  |
| 2012               | 2013                     | 2014 - No Testing                  | 2015 |  |
| 2012               | 2013                     | 2014 - NO 165011g                  | 2010 |  |