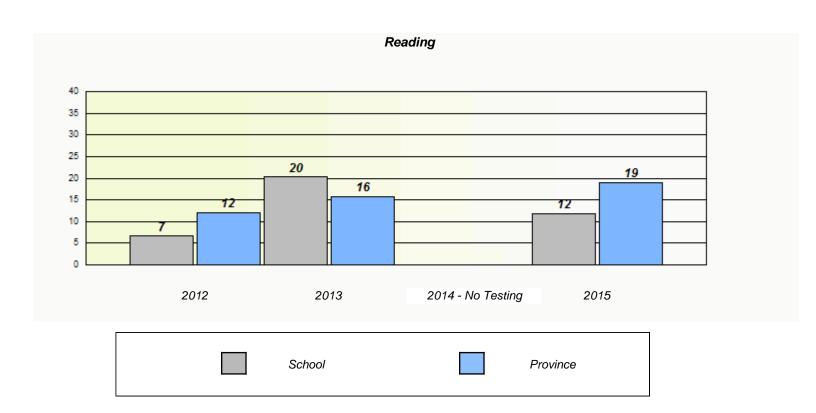

|          | ı                            | Reading                                    |   |
|----------|------------------------------|--------------------------------------------|---|
| School ( | lata with 5 or fewer student | s withheld for reasons of confidentiality. |   |
|          |                              |                                            |   |
|          |                              |                                            |   |
|          |                              |                                            |   |
|          |                              |                                            |   |
| 2012     | 2013                         | 2014 - No Testing 2018                     | 5 |
|          |                              |                                            |   |
|          | School                       | Province                                   |   |

<sup>\*</sup> Reading score is composite of Non-Fiction and Fiction.