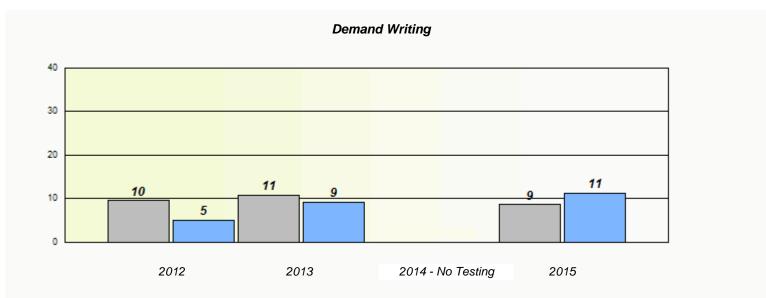

#### NLESD - Eastern Region

School #: 213 Lake Academy

<sup>\*</sup> Reading score is composite of Non-Fiction and Fiction.