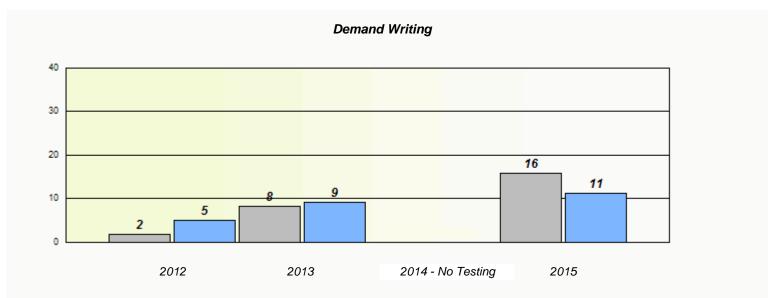

#### NLESD - Eastern Region

School #: 213 Lake Academy

<sup>\*</sup> Reading score is composite of Non-Fiction and Fiction.

NLESD - Eastern Region

School #: 218 St. Joseph's Academy

|                    | Exemption/Ur             | nknown Rates                       |      |  |
|--------------------|--------------------------|------------------------------------|------|--|
|                    | Demand                   | Writing                            |      |  |
| School data with b | 5 or fewer students with | held for reasons of confidentialit | y.   |  |
|                    |                          |                                    |      |  |
|                    |                          |                                    |      |  |
|                    |                          |                                    |      |  |
|                    |                          |                                    |      |  |
|                    |                          |                                    |      |  |
| 2012               | 2013                     | 2014 - No Testing                  | 2015 |  |
| 2012               | 2013                     | 2014 - NO 165011g                  | 2010 |  |