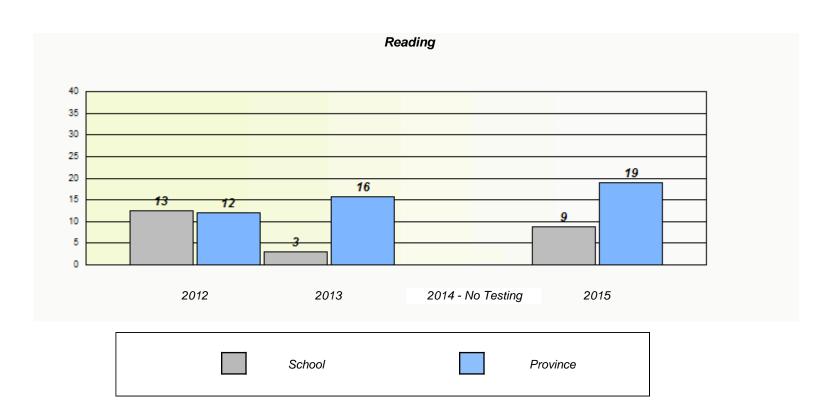

#### NLESD - Eastern Region

School #: 213 Lake Academy

<sup>\*</sup> Reading score is composite of Non-Fiction and Fiction.