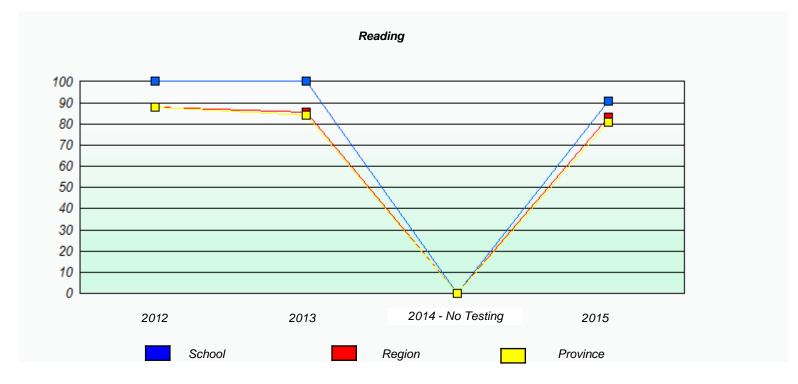

# Participation Rates **Demand Writing** 100 90 80 70 60 50 40 30 20 10 0 2012 2013 2014 - No Testing 2015 Region Province School Reading 100 90 80 70 60 50 40 30 20 10 2014 - No Testing 2012 2013 2015

Region

School

Province

<sup>\*</sup> Reading score is composite of Non-Fiction and Fiction.