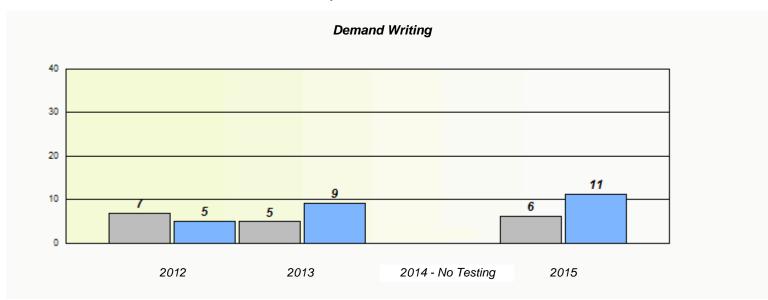

#### NLESD - Eastern Region

School #: 213 Lake Academy

<sup>\*</sup> Reading score is composite of Non-Fiction and Fiction.

NLESD - Eastern Region

School #: 218 St. Joseph's Academy

|                    | Exemption/Ur             | nknown Rates                       |      |  |
|--------------------|--------------------------|------------------------------------|------|--|
|                    | Demand                   | Writing                            |      |  |
| School data with b | 5 or fewer students with | held for reasons of confidentialit | y.   |  |
|                    |                          |                                    |      |  |
|                    |                          |                                    |      |  |
|                    |                          |                                    |      |  |
|                    |                          |                                    |      |  |
|                    |                          |                                    |      |  |
| 2012               | 2013                     | 2014 - No Testing                  | 2015 |  |
| 2012               | 2013                     | 2014 - NO 165011g                  | 2010 |  |