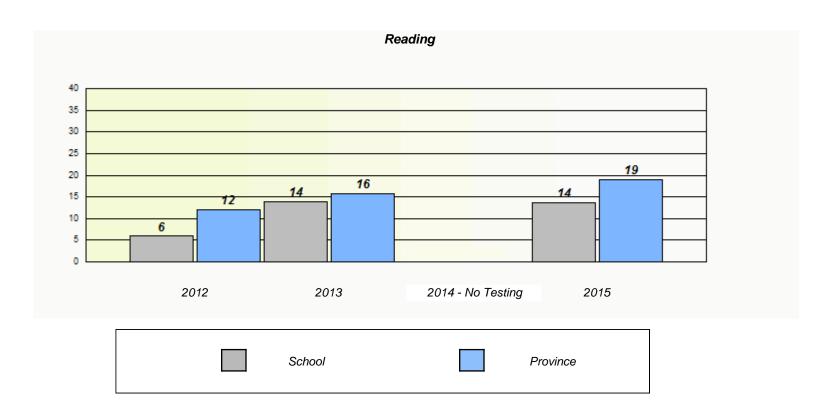

#### NLESD - Eastern Region

School #: 213 Lake Academy

<sup>\*</sup> Reading score is composite of Non-Fiction and Fiction.