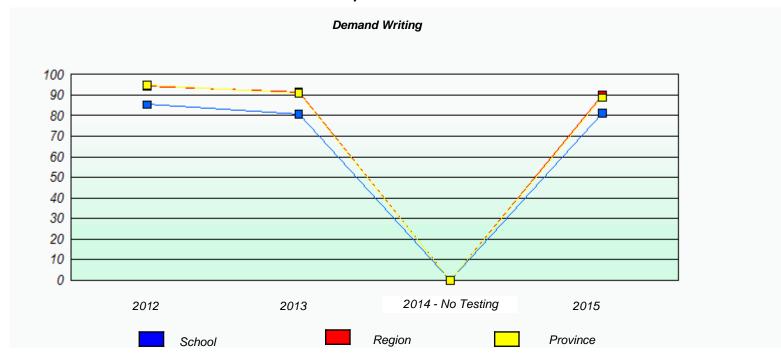

#### NLESD - Eastern Region

School #: 213 Lake Academy

<sup>\*</sup> Reading score is composite of Non-Fiction and Fiction.

#### NLESD - Eastern Region

School #: 213 Lake Academy

<sup>\*</sup> Reading score is composite of Non-Fiction and Fiction.

NLESD - Eastern Region

School #: 218 St. Joseph's Academy

|                    | Exemption/Ur             | nknown Rates                       |      |  |
|--------------------|--------------------------|------------------------------------|------|--|
|                    | Demand                   | Writing                            |      |  |
| School data with b | 5 or fewer students with | held for reasons of confidentialit | y.   |  |
|                    |                          |                                    |      |  |
|                    |                          |                                    |      |  |
|                    |                          |                                    |      |  |
|                    |                          |                                    |      |  |
|                    |                          |                                    |      |  |
| 2012               | 2013                     | 2014 - No Testing                  | 2015 |  |
| 2012               | 2013                     | 2014 - NO 165011g                  | 2010 |  |