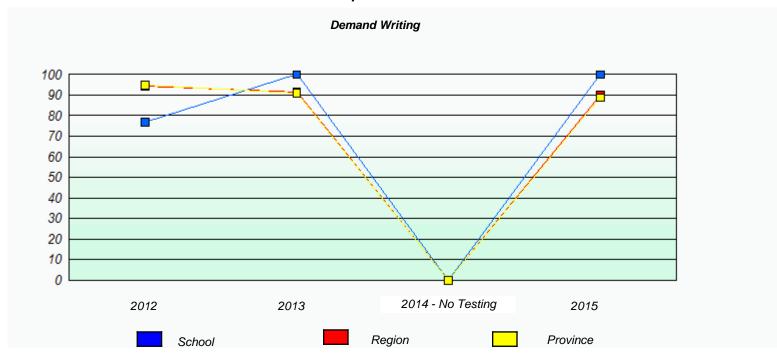

#### NLESD - Eastern Region

School #: 213 Lake Academy

<sup>\*</sup> Reading score is composite of Non-Fiction and Fiction.

NLESD - Eastern Region

School #: 218 St. Joseph's Academy

|                    | Exemption/Ur             | nknown Rates                       |      |  |
|--------------------|--------------------------|------------------------------------|------|--|
|                    | Demand                   | Writing                            |      |  |
| School data with b | 5 or fewer students with | held for reasons of confidentialit | y.   |  |
|                    |                          |                                    |      |  |
|                    |                          |                                    |      |  |
|                    |                          |                                    |      |  |
|                    |                          |                                    |      |  |
|                    |                          |                                    |      |  |
| 2012               | 2013                     | 2014 - No Testing                  | 2015 |  |
| 2012               | 2013                     | 2014 - NO 165011g                  | 2010 |  |

|          | ı                            | Reading                                    |   |
|----------|------------------------------|--------------------------------------------|---|
| School ( | lata with 5 or fewer student | s withheld for reasons of confidentiality. |   |
|          |                              |                                            |   |
|          |                              |                                            |   |
|          |                              |                                            |   |
|          |                              |                                            |   |
| 2012     | 2013                         | 2014 - No Testing 2018                     | 5 |
|          |                              |                                            |   |
|          | School                       | Province                                   |   |

<sup>\*</sup> Reading score is composite of Non-Fiction and Fiction.