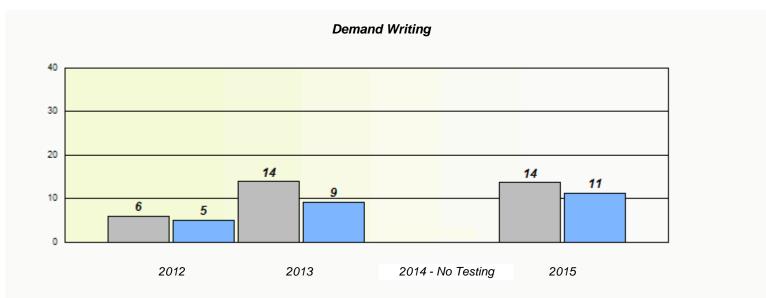

#### NLESD - Eastern Region

School #: 213 Lake Academy

<sup>\*</sup> Reading score is composite of Non-Fiction and Fiction.