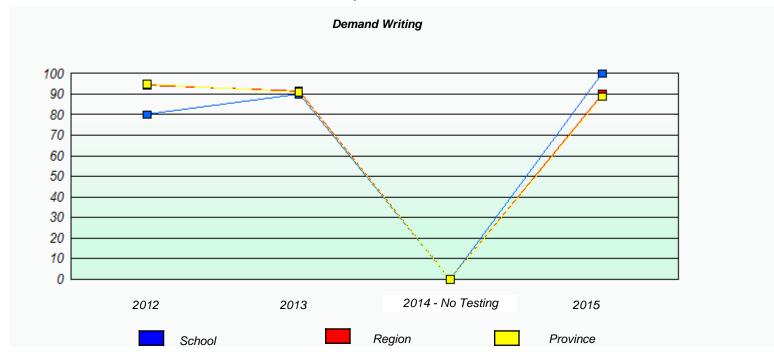

### NLESD - Eastern Region

School #: 218 St. Joseph's Academy

|      | Pai                           | rticipation Rates                            |                  |  |
|------|-------------------------------|----------------------------------------------|------------------|--|
|      |                               | Demand Writing                               |                  |  |
|      | School data with 5 or fewer s | students withheld for reasons of confident   | iality.          |  |
| 2012 | 2013<br>School                | 2014 - No Testing  Region                    | 2015<br>Province |  |
|      |                               | Reading                                      |                  |  |
|      | School data with 5 or fewer s | students withheld for reasons of confidentia | ality.           |  |
| 2012 | 2013                          | 2014 - No Testing                            | 2015             |  |
|      | School                        | Region                                       | Province         |  |

<sup>\*</sup> Reading score is composite of Non-Fiction and Fiction.