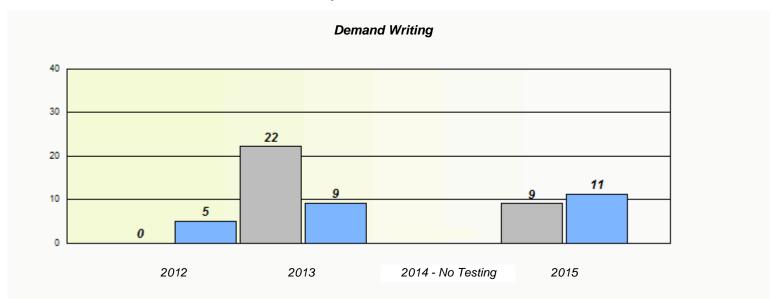

#### NLESD - Eastern Region

School #: 213 Lake Academy

<sup>\*</sup> Reading score is composite of Non-Fiction and Fiction.

#### NLESD - Eastern Region

School #: 213 Lake Academy

<sup>\*</sup> Reading score is composite of Non-Fiction and Fiction.

NLESD - Eastern Region

School #: 218 St. Joseph's Academy

|                    | Exemption/Ur             | nknown Rates                       |      |  |
|--------------------|--------------------------|------------------------------------|------|--|
|                    | Demand                   | Writing                            |      |  |
| School data with b | 5 or fewer students with | held for reasons of confidentialit | y.   |  |
|                    |                          |                                    |      |  |
|                    |                          |                                    |      |  |
|                    |                          |                                    |      |  |
|                    |                          |                                    |      |  |
|                    |                          |                                    |      |  |
| 2012               | 2013                     | 2014 - No Testing                  | 2015 |  |
| 2012               | 2013                     | 2014 - NO 165011g                  | 2010 |  |