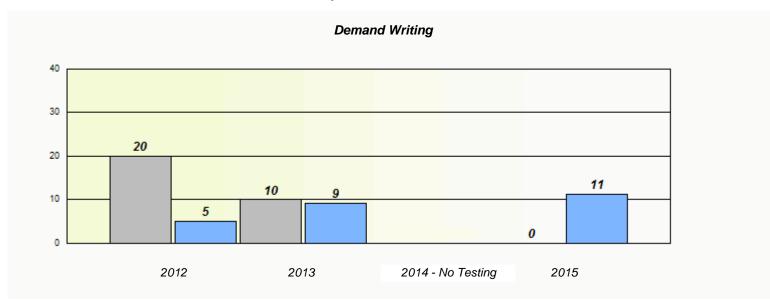

#### NLESD - Eastern Region

School #: 213 Lake Academy

<sup>\*</sup> Reading score is composite of Non-Fiction and Fiction.

#### NLESD - Eastern Region

School #: 213 Lake Academy

<sup>\*</sup> Reading score is composite of Non-Fiction and Fiction.

NLESD - Eastern Region

School #: 218 St. Joseph's Academy

|                    | Exemption/Ur             | nknown Rates                       |      |  |
|--------------------|--------------------------|------------------------------------|------|--|
|                    | Demand                   | Writing                            |      |  |
| School data with b | 5 or fewer students with | held for reasons of confidentialit | y.   |  |
|                    |                          |                                    |      |  |
|                    |                          |                                    |      |  |
|                    |                          |                                    |      |  |
|                    |                          |                                    |      |  |
|                    |                          |                                    |      |  |
| 2012               | 2013                     | 2014 - No Testing                  | 2015 |  |
| 2012               | 2013                     | 2014 - NO 165011g                  | 2010 |  |