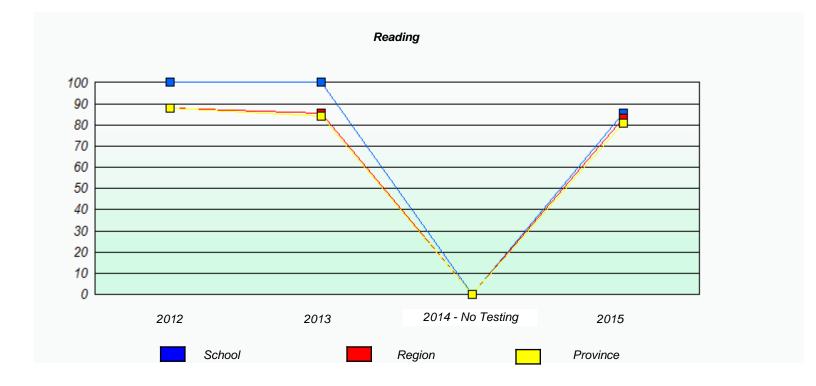

#### NLESD - Eastern Region

School #: 213 Lake Academy

<sup>\*</sup> Reading score is composite of Non-Fiction and Fiction.

#### NLESD - Eastern Region

School #: 213 Lake Academy

<sup>\*</sup> Reading score is composite of Non-Fiction and Fiction.

NLESD - Eastern Region

School #: 218 St. Joseph's Academy

|                    | Exemption/Ur             | nknown Rates                       |      |  |
|--------------------|--------------------------|------------------------------------|------|--|
|                    | Demand                   | Writing                            |      |  |
| School data with b | 5 or fewer students with | held for reasons of confidentialit | y.   |  |
|                    |                          |                                    |      |  |
|                    |                          |                                    |      |  |
|                    |                          |                                    |      |  |
|                    |                          |                                    |      |  |
|                    |                          |                                    |      |  |
| 2012               | 2013                     | 2014 - No Testing                  | 2015 |  |
| 2012               | 2013                     | 2014 - NO 165011g                  | 2010 |  |