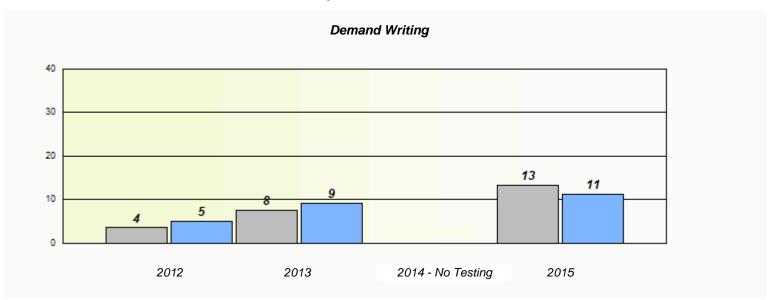

#### NLESD - Eastern Region

School #: 213 Lake Academy

<sup>\*</sup> Reading score is composite of Non-Fiction and Fiction.

NLESD - Eastern Region

School #: 218 St. Joseph's Academy

|                    | Exemption/Ur             | nknown Rates                       |      |  |
|--------------------|--------------------------|------------------------------------|------|--|
|                    | Demand                   | Writing                            |      |  |
| School data with b | 5 or fewer students with | held for reasons of confidentialit | y.   |  |
|                    |                          |                                    |      |  |
|                    |                          |                                    |      |  |
|                    |                          |                                    |      |  |
|                    |                          |                                    |      |  |
|                    |                          |                                    |      |  |
| 2012               | 2013                     | 2014 - No Testing                  | 2015 |  |
| 2012               | 2013                     | 2014 - NO 165011g                  | 2010 |  |