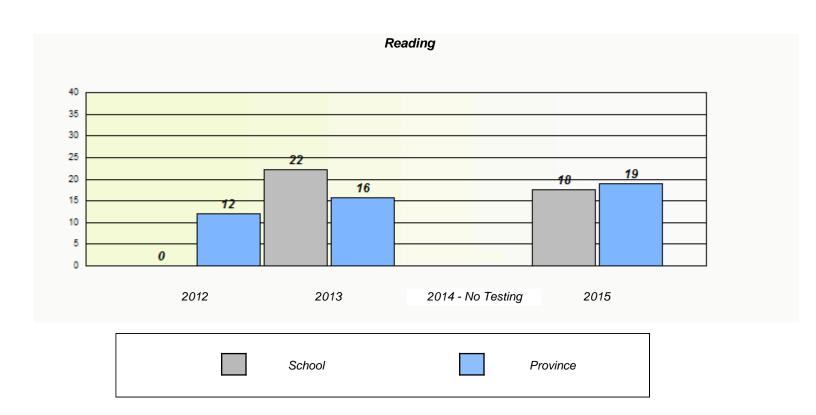

#### NLESD - Eastern Region

School #: 213 Lake Academy

<sup>\*</sup> Reading score is composite of Non-Fiction and Fiction.

NLESD - Eastern Region

School #: 218 St. Joseph's Academy

|                    | Exemption/Ur             | nknown Rates                       |      |  |
|--------------------|--------------------------|------------------------------------|------|--|
|                    | Demand                   | Writing                            |      |  |
| School data with b | 5 or fewer students with | held for reasons of confidentialit | y.   |  |
|                    |                          |                                    |      |  |
|                    |                          |                                    |      |  |
|                    |                          |                                    |      |  |
|                    |                          |                                    |      |  |
|                    |                          |                                    |      |  |
| 2012               | 2013                     | 2014 - No Testing                  | 2015 |  |
| 2012               | 2013                     | 2014 - NO 165011g                  | 2010 |  |