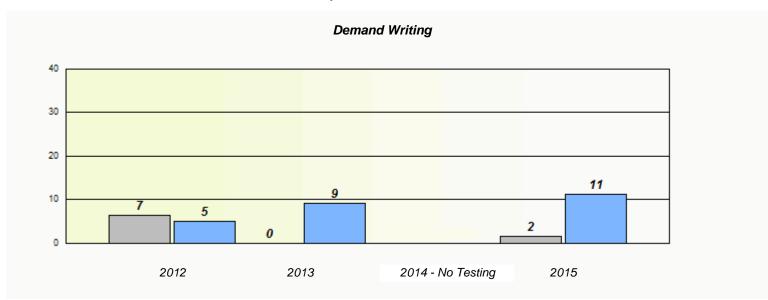

#### NLESD - Eastern Region

School #: 213 Lake Academy

<sup>\*</sup> Reading score is composite of Non-Fiction and Fiction.

#### NLESD - Eastern Region

School #: 213 Lake Academy

<sup>\*</sup> Reading score is composite of Non-Fiction and Fiction.

NLESD - Eastern Region

School #: 218 St. Joseph's Academy

|                    | Exemption/Ur             | nknown Rates                       |      |  |
|--------------------|--------------------------|------------------------------------|------|--|
|                    | Demand                   | Writing                            |      |  |
| School data with b | 5 or fewer students with | held for reasons of confidentialit | y.   |  |
|                    |                          |                                    |      |  |
|                    |                          |                                    |      |  |
|                    |                          |                                    |      |  |
|                    |                          |                                    |      |  |
|                    |                          |                                    |      |  |
| 2012               | 2013                     | 2014 - No Testing                  | 2015 |  |
| 2012               | 2013                     | 2014 - NO 165011g                  | 2010 |  |