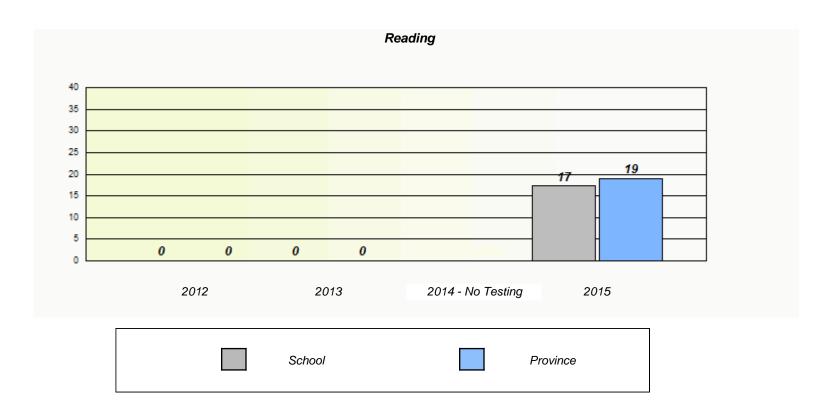

|          | ı                            | Reading                                    |   |
|----------|------------------------------|--------------------------------------------|---|
| School ( | lata with 5 or fewer student | s withheld for reasons of confidentiality. |   |
|          |                              |                                            |   |
|          |                              |                                            |   |
|          |                              |                                            |   |
|          |                              |                                            |   |
| 2012     | 2013                         | 2014 - No Testing 2018                     | 5 |
|          |                              |                                            |   |
|          | School                       | Province                                   |   |

<sup>\*</sup> Reading score is composite of Non-Fiction and Fiction.