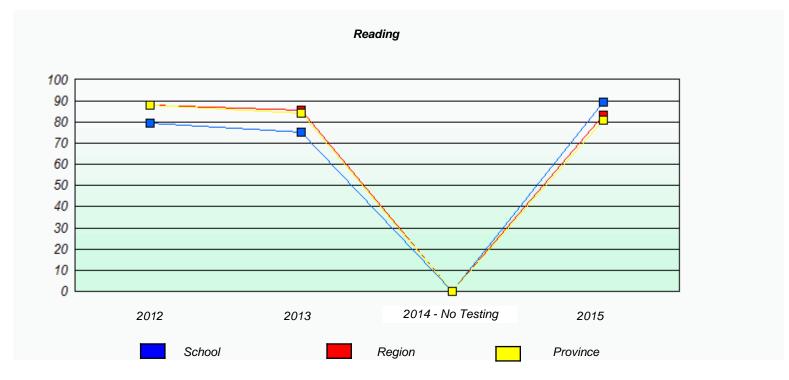

### NLESD - Eastern Region

School #: 218 St. Joseph's Academy

|      | Pai                           | rticipation Rates                            |                  |  |
|------|-------------------------------|----------------------------------------------|------------------|--|
|      |                               | Demand Writing                               |                  |  |
|      | School data with 5 or fewer s | students withheld for reasons of confident   | iality.          |  |
| 2012 | 2013<br>School                | 2014 - No Testing  Region                    | 2015<br>Province |  |
|      |                               | Reading                                      |                  |  |
|      | School data with 5 or fewer s | students withheld for reasons of confidentia | ality.           |  |
| 2012 | 2013                          | 2014 - No Testing                            | 2015             |  |
|      | School                        | Region                                       | Province         |  |