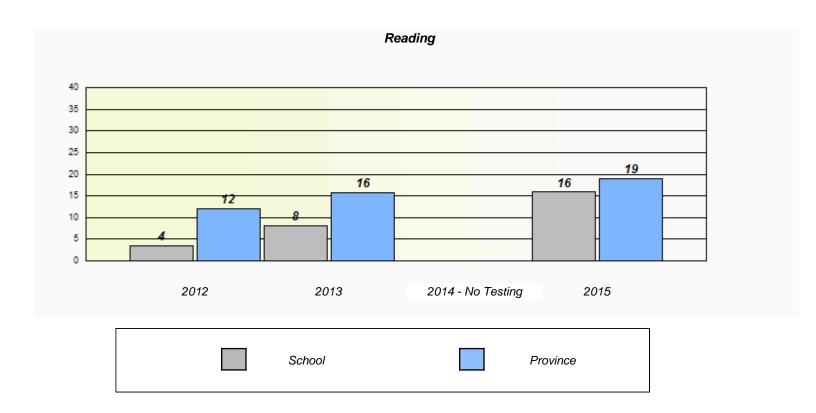

### NLESD - Eastern Region

School #: 223 Christ the King School

|      | Pai                           | rticipation Rates                            |                  |  |
|------|-------------------------------|----------------------------------------------|------------------|--|
|      |                               | Demand Writing                               |                  |  |
|      | School data with 5 or fewer s | students withheld for reasons of confident   | iality.          |  |
| 2012 | 2013<br>School                | 2014 - No Testing  Region                    | 2015<br>Province |  |
|      |                               | Reading                                      |                  |  |
|      | School data with 5 or fewer s | students withheld for reasons of confidentia | ality.           |  |
| 2012 | 2013                          | 2014 - No Testing                            | 2015             |  |
|      | School                        | Region                                       | Province         |  |

<sup>\*</sup> Reading score is composite of Non-Fiction and Fiction.