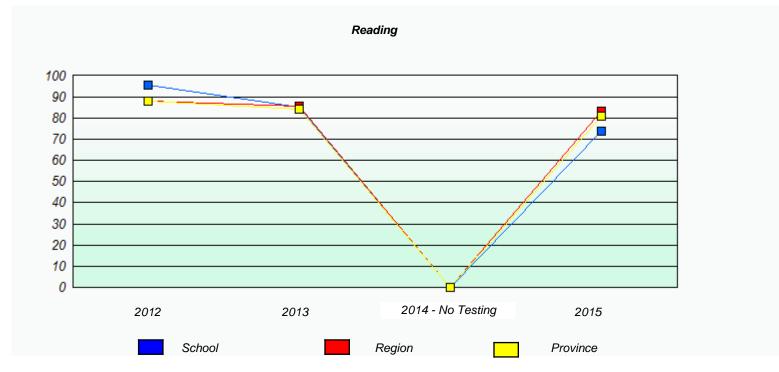

#### NLESD - Eastern Region

School #: 213 Lake Academy

<sup>\*</sup> Reading score is composite of Non-Fiction and Fiction.