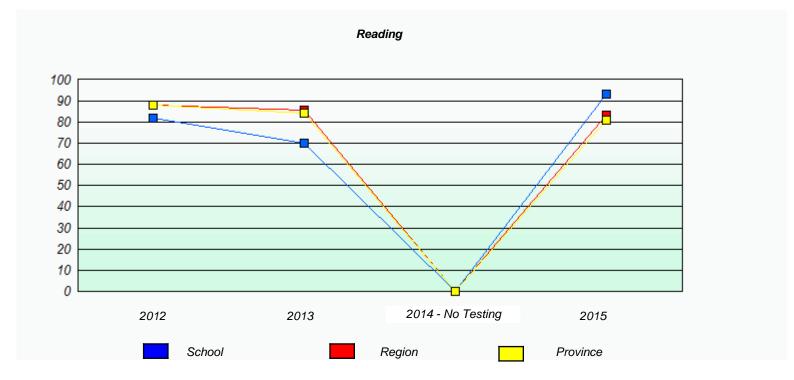

#### NLESD - Eastern Region

School #: 213 Lake Academy

<sup>\*</sup> Reading score is composite of Non-Fiction and Fiction.