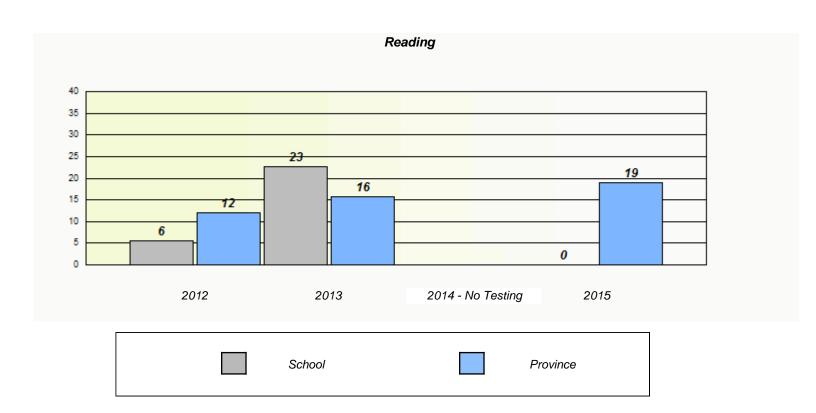

|          |                             | Reading                                    |  |
|----------|-----------------------------|--------------------------------------------|--|
| School d | ata with 5 or fewer student | s withheld for reasons of confidentiality. |  |
|          |                             |                                            |  |
|          |                             |                                            |  |
|          |                             |                                            |  |
|          |                             |                                            |  |
| 2012     | 2013                        | 2014 - No Testing 2015                     |  |
|          | School                      | Province                                   |  |