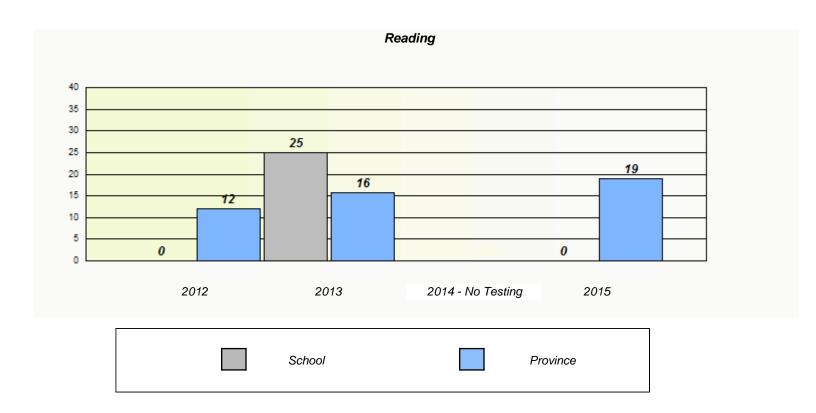

|          | ı                            | Reading                                    |   |
|----------|------------------------------|--------------------------------------------|---|
| School ( | lata with 5 or fewer student | s withheld for reasons of confidentiality. |   |
|          |                              |                                            |   |
|          |                              |                                            |   |
|          |                              |                                            |   |
|          |                              |                                            |   |
| 2012     | 2013                         | 2014 - No Testing 2018                     | 5 |
|          |                              |                                            |   |
|          | School                       | Province                                   |   |

<sup>\*</sup> Reading score is composite of Non-Fiction and Fiction.