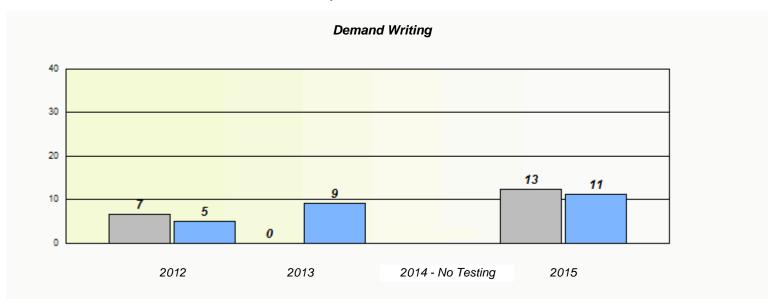

#### NLESD - Eastern Region

School #: 220 Sacred Heart Academy

<sup>\*</sup> Reading score is composite of Non-Fiction and Fiction.

## NLESD - Eastern Region

School #: 220 Sacred Heart Academy

<sup>\*</sup> Reading score is composite of Non-Fiction and Fiction.

NLESD - Eastern Region

School #: 223 Christ the King School

|                |                                                                               | Exemption | /Unknown Rates    |      | _ |  |
|----------------|-------------------------------------------------------------------------------|-----------|-------------------|------|---|--|
| Demand Writing |                                                                               |           |                   |      |   |  |
|                | School data with 5 or fewer students withheld for reasons of confidentiality. |           |                   |      |   |  |
|                |                                                                               |           |                   |      |   |  |
|                |                                                                               |           |                   |      |   |  |
|                |                                                                               |           |                   |      |   |  |
|                |                                                                               |           |                   |      |   |  |
|                |                                                                               |           |                   |      |   |  |
|                | 2012                                                                          | 2013      | 2014 - No Testing | 2015 |   |  |
|                |                                                                               |           |                   |      |   |  |