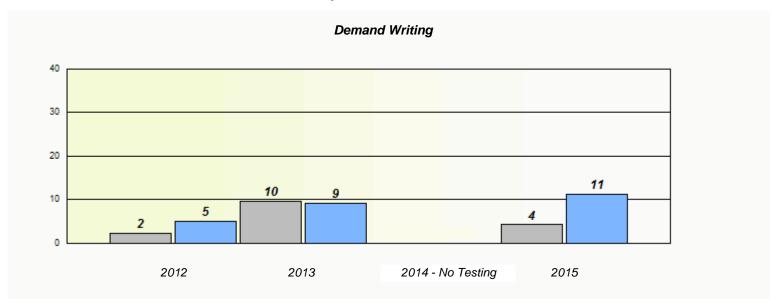

#### NLESD - Eastern Region

School #: 213 Lake Academy

<sup>\*</sup> Reading score is composite of Non-Fiction and Fiction.

#### NLESD - Eastern Region

School #: 213 Lake Academy

<sup>\*</sup> Reading score is composite of Non-Fiction and Fiction.

NLESD - Eastern Region

School #: 218 St. Joseph's Academy

|                    | Exemption/Ur             | nknown Rates                       |      |  |
|--------------------|--------------------------|------------------------------------|------|--|
|                    | Demand                   | Writing                            |      |  |
| School data with b | 5 or fewer students with | held for reasons of confidentialit | y.   |  |
|                    |                          |                                    |      |  |
|                    |                          |                                    |      |  |
|                    |                          |                                    |      |  |
|                    |                          |                                    |      |  |
|                    |                          |                                    |      |  |
| 2012               | 2013                     | 2014 - No Testing                  | 2015 |  |
| 2012               | 2013                     | 2014 - NO 165011g                  | 2010 |  |

<sup>\*</sup> Reading score is composite of Non-Fiction and Fiction.