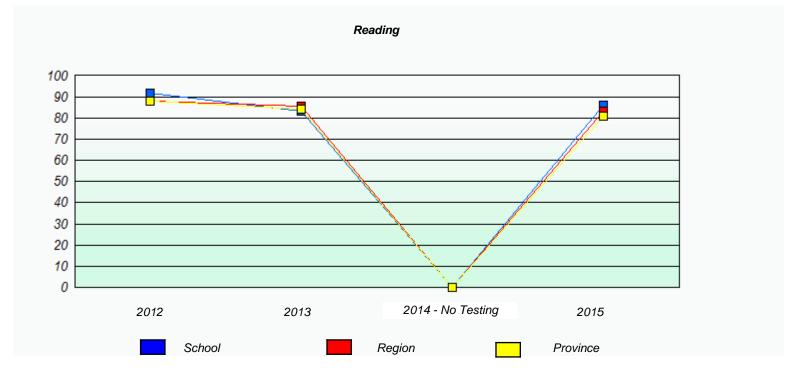

### NLESD - Eastern Region

School #: 218 St. Joseph's Academy

|      | Pai                           | rticipation Rates                            |                  |  |
|------|-------------------------------|----------------------------------------------|------------------|--|
|      |                               | Demand Writing                               |                  |  |
|      | School data with 5 or fewer s | students withheld for reasons of confident   | iality.          |  |
| 2012 | 2013<br>School                | 2014 - No Testing  Region                    | 2015<br>Province |  |
|      |                               | Reading                                      |                  |  |
|      | School data with 5 or fewer s | students withheld for reasons of confidentia | ality.           |  |
| 2012 | 2013                          | 2014 - No Testing                            | 2015             |  |
|      | School                        | Region                                       | Province         |  |

<sup>\*</sup> Reading score is composite of Non-Fiction and Fiction.