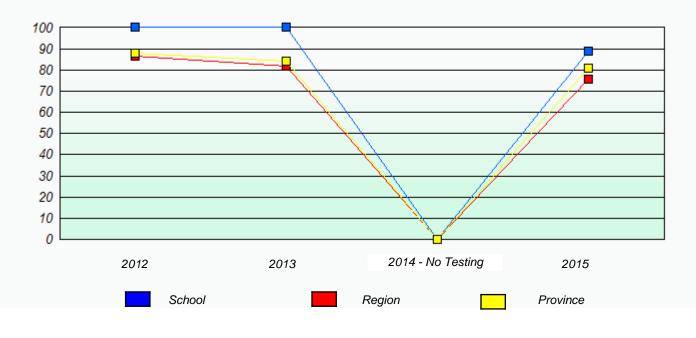

## NLESD - Central Region

School #: 142 Woodland Primary

Participation Rates

Demand Writing

Reading

\* Reading score is composite of Non-Fiction and Fiction.

Mushuau Innu Natuashish School and Sheshatshiu Innu School are excluded from region and provincial results.