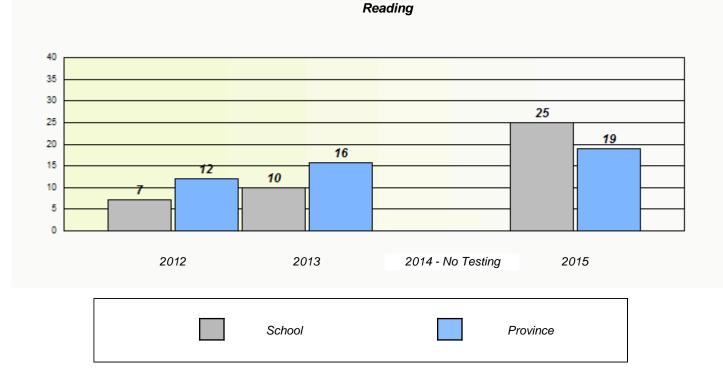

School #: 478 New World Island Academy

40 35 30 25 22 19 20 16 15 15 12 10 6 5 0 2012 2013 2014 - No Testing 2015 School Province

\* Reading score is composite of Non-Fiction and Fiction.

Mushuau Innu Natuashish School and Sheshatshiu Innu School are excluded from region and provincial results.