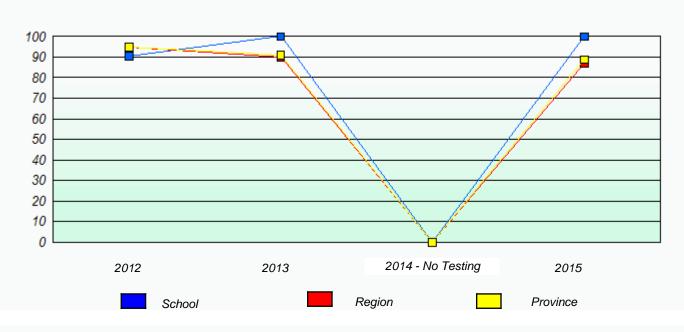

## NLESD - Central Region

School #: 142 Woodland Primary

Participation Rates

Demand Writing

Reading

\* Reading score is composite of Non-Fiction and Fiction.

Mushuau Innu Natuashish School and Sheshatshiu Innu School are excluded from region and provincial results.