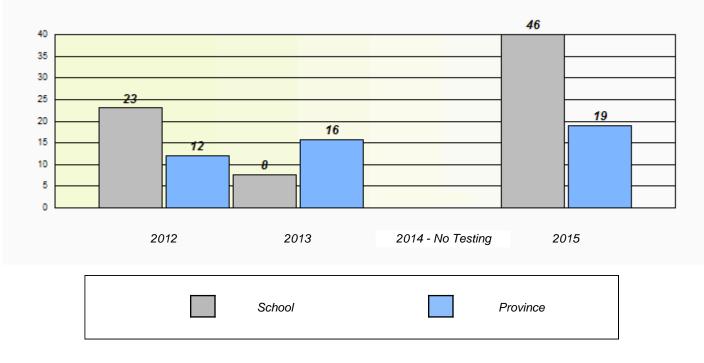

School #: 478 New World Island Academy

40 35 30 25 22 19 20 16 15 15 12 10 6 5 0 2012 2013 2014 - No Testing 2015 School Province

\* Reading score is composite of Non-Fiction and Fiction.

Mushuau Innu Natuashish School and Sheshatshiu Innu School are excluded from region and provincial results.