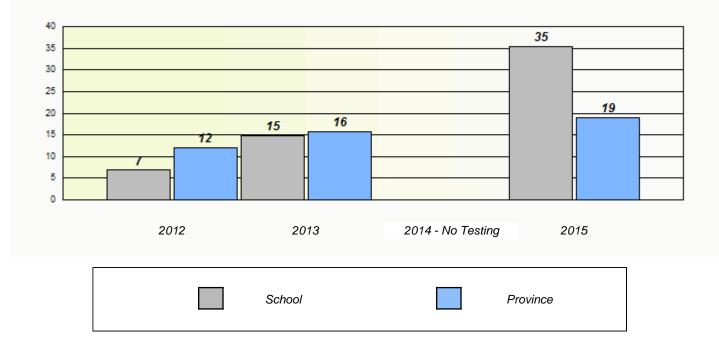

School #: 478 New World Island Academy

40 35 30 25 22 19 20 16 15 15 12 10 6 5 0 2012 2013 2014 - No Testing 2015 School Province

\* Reading score is composite of Non-Fiction and Fiction.

Mushuau Innu Natuashish School and Sheshatshiu Innu School are excluded from region and provincial results.

Source: Division of Evaluation and Research, Department of Education and Early Childhood Development

Reading