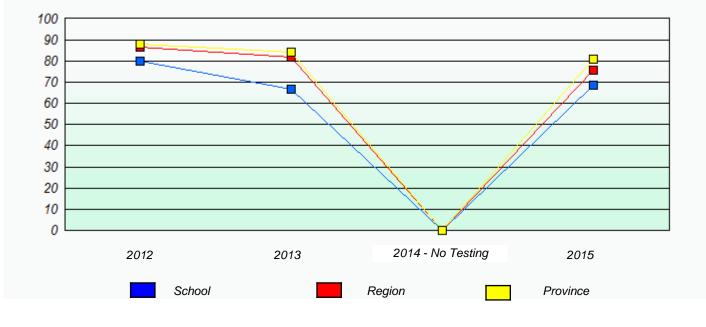

#### NLESD - Central Region

School #: 125 Copper Ridge Academy

Participation Rates

**Demand Writing** 

Reading

\* Reading score is composite of Non-Fiction and Fiction.

Mushuau Innu Natuashish School and Sheshatshiu Innu School are excluded from region and provincial results.