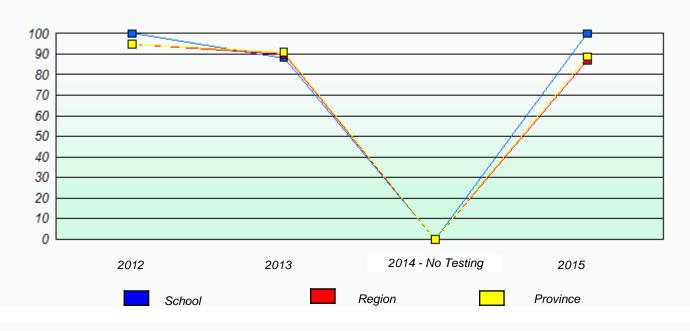

#### NLESD - Central Region

School #: 125 Copper Ridge Academy

Participation Rates

**Demand Writing** 

Reading

\* Reading score is composite of Non-Fiction and Fiction.

Mushuau Innu Natuashish School and Sheshatshiu Innu School are excluded from region and provincial results.