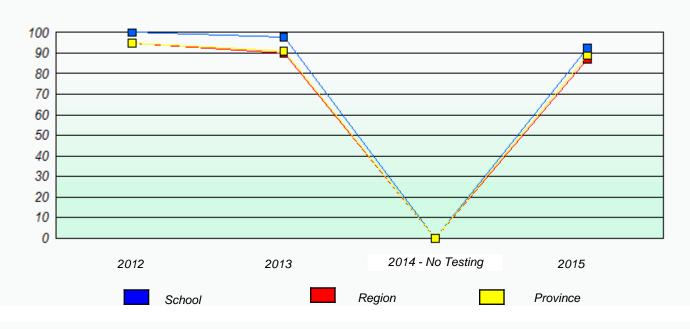

#### NLESD - Central Region

School #: 125 Copper Ridge Academy

Participation Rates

**Demand Writing** 

Reading

\* Reading score is composite of Non-Fiction and Fiction.

Mushuau Innu Natuashish School and Sheshatshiu Innu School are excluded from region and provincial results.