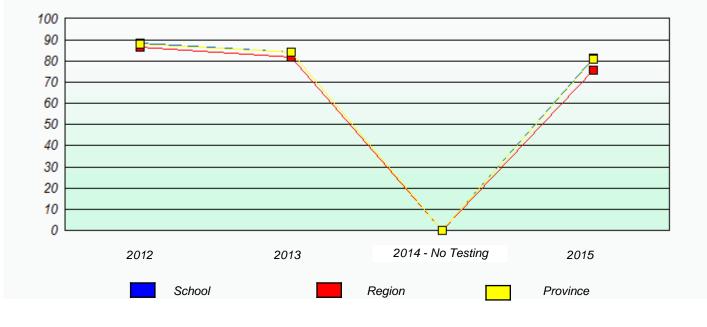

#### NLESD - Central Region

School #: 125 Copper Ridge Academy

Participation Rates

**Demand Writing** 

Reading

\* Reading score is composite of Non-Fiction and Fiction.

Mushuau Innu Natuashish School and Sheshatshiu Innu School are excluded from region and provincial results.