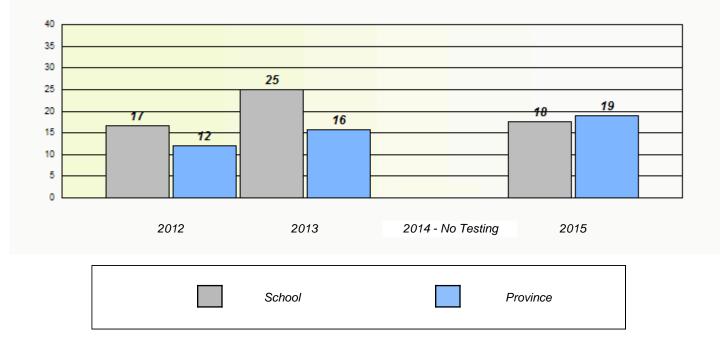

School #: 478 New World Island Academy

40 35 30 25 22 19 20 16 15 15 12 10 6 5 0 2012 2013 2014 - No Testing 2015 School Province

\* Reading score is composite of Non-Fiction and Fiction.

Mushuau Innu Natuashish School and Sheshatshiu Innu School are excluded from region and provincial results.