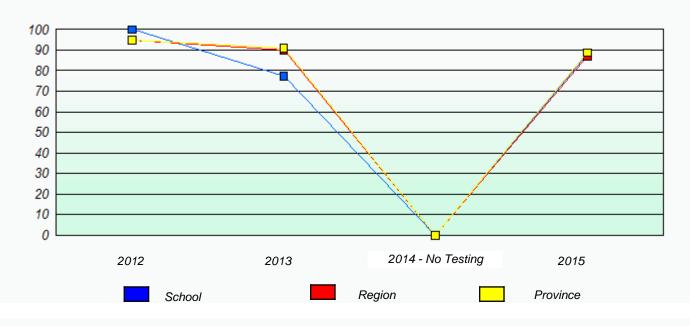

#### NLESD - Central Region

School #: 125 Copper Ridge Academy

Participation Rates

**Demand Writing** 

Reading

\* Reading score is composite of Non-Fiction and Fiction.

Mushuau Innu Natuashish School and Sheshatshiu Innu School are excluded from region and provincial results.