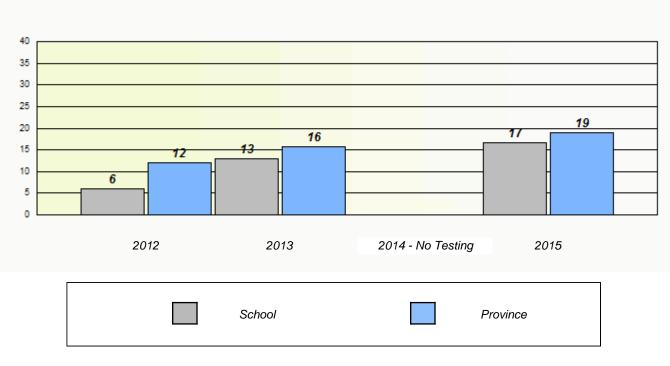

School #: 478 New World Island Academy

40 35 30 25 22 19 20 16 15 15 12 10 6 5 0 2012 2013 2014 - No Testing 2015 School Province

\* Reading score is composite of Non-Fiction and Fiction.

Mushuau Innu Natuashish School and Sheshatshiu Innu School are excluded from region and provincial results.