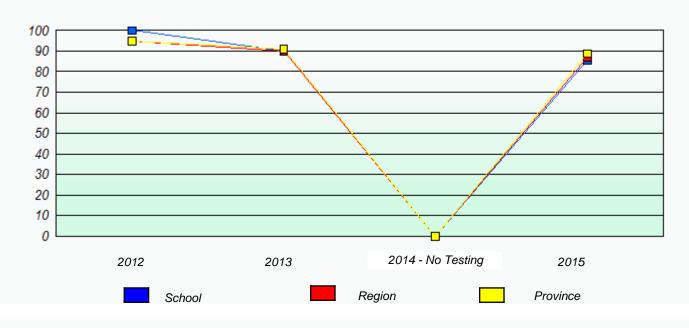

#### NLESD - Central Region

School #: 125 Copper Ridge Academy

Participation Rates

**Demand Writing** 

Reading

\* Reading score is composite of Non-Fiction and Fiction.

Mushuau Innu Natuashish School and Sheshatshiu Innu School are excluded from region and provincial results.