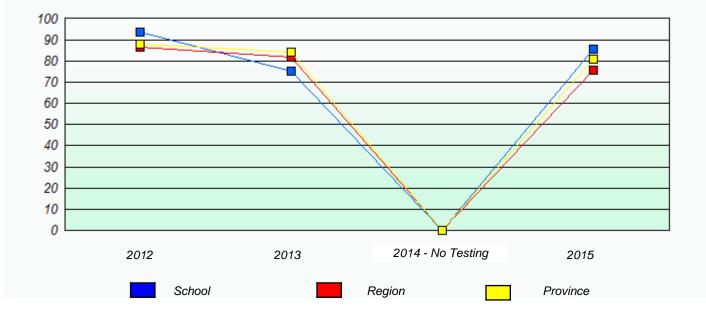

of Non-Fiction and Fiction.

Mushuau Innu Natuashish School and Sheshatshiu Innu School are excluded from region and provincial results.



#### NLESD - Central Region

School #: 144 Sprucewood Academy

Participation Rates

**Demand Writing** 



Reading



\* Reading score is composite of Non-Fiction and Fiction.

Mushuau Innu Natuashish School and Sheshatshiu Innu School are excluded from region and provincial results.



School #: 150 St. Joseph's Elementary

# Exemption/Unknown Rates





Reading



\* Reading score is composite of Non-Fiction and Fiction.

Mushuau Innu Natuashish School and Sheshatshiu Innu School are excluded from region and provincial results.



#### NLESD - Central Region

School #: 150 St. Joseph's Elementary

Participation Rates

**Demand Writing** 



Reading



\* Reading score is composite of Non-Fiction and Fiction.

Mushuau Innu Natuashish School and Sheshatshiu Innu School are excluded from region and provincial results.



School #: 151 John Watkins Academy



\* Reading score is composite of Non-Fiction and Fiction.

Mushuau Innu Natuashish School and Sheshatshiu Innu School are excluded from region and provincial results.



School #: 151 John Watkins Academy



\* Reading score is composite of Non-Fiction and Fiction.

Mushuau Innu Natuashish School and Sheshatshiu Innu School are excluded from region and provincial results.



School #: 152 Valmont Academy

# Exemption/Unknown Rates







Reading

\* Reading score is composite of Non-Fiction and Fiction.

Mushuau Innu Natuashish School and Sheshatshiu Innu School are excluded from reg