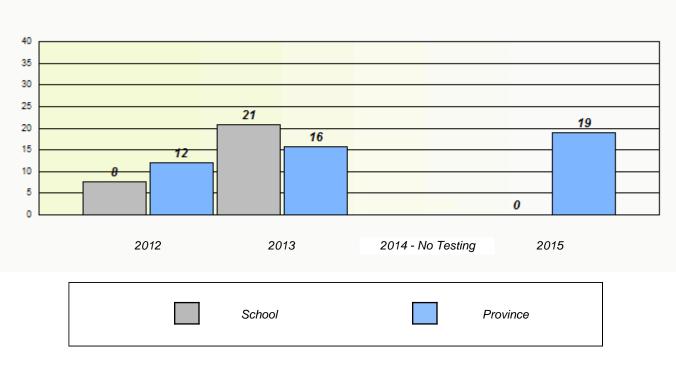

### NLESD - Central Region

School #: 133 Memorial Academy

Participation Rates

**Demand Writing** 

Reading

\* Reading score is composite of Non-Fiction and Fiction.

Mushuau Innu Natuashish School and Sheshatshiu Innu School are excluded from region and provincial results.