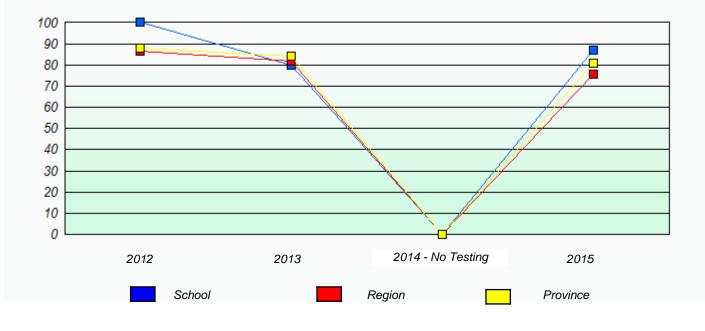

### NLESD - Central Region

School #: 133 Memorial Academy

Participation Rates

**Demand Writing** 

Reading

\* Reading score is composite of Non-Fiction and Fiction.

Mushuau Innu Natuashish School and Sheshatshiu Innu School are excluded from region and provincial results.