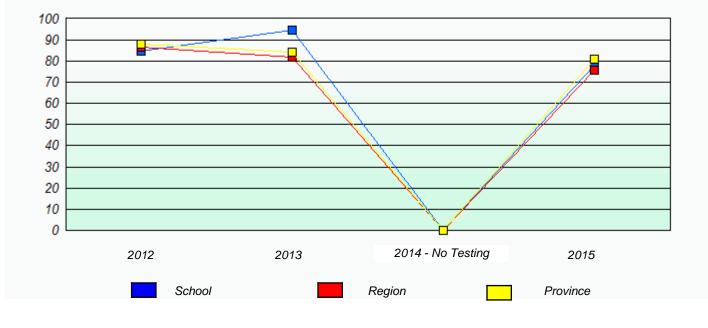

| Participation Rates                                                           |        |      |                   |          |
|-------------------------------------------------------------------------------|--------|------|-------------------|----------|
| Demand Writing                                                                |        |      |                   |          |
| School data with 5 or fewer students withheld for reasons of confidentiality. |        |      |                   |          |
|                                                                               |        |      |                   |          |
|                                                                               |        |      |                   |          |
|                                                                               |        |      |                   |          |
|                                                                               |        |      |                   |          |
|                                                                               |        |      |                   |          |
|                                                                               |        |      |                   |          |
| 2                                                                             | 2012   | 2013 | 2014 - No Testing | 2015     |
|                                                                               | School |      | Region            | Province |
| Reading                                                                       |        |      |                   |          |
| School data with 5 or fewer students withheld for reasons of confidentiality. |        |      |                   |          |
|                                                                               |        |      |                   |          |
|                                                                               |        |      |                   |          |
|                                                                               |        |      |                   |          |
|                                                                               |        |      |                   |          |
|                                                                               |        |      |                   |          |
|                                                                               |        |      |                   |          |
| 2                                                                             | 2012   | 2013 | 2014 - No Testing | 2015     |
| [                                                                             | School |      | Region            | Province |
|                                                                               |        |      |                   |          |