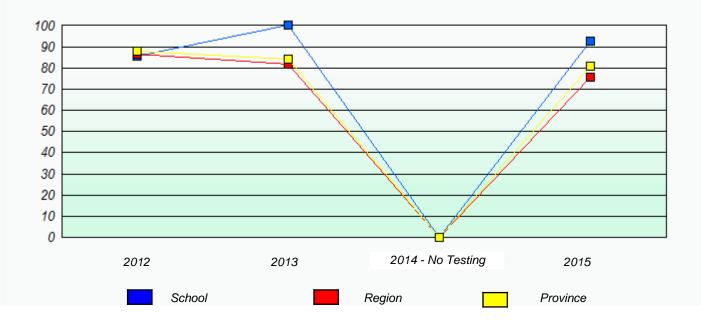

## Reading

\* Reading score is composite of Non-Fiction and Fiction.

Mushuau Innu Natuashish School and Sheshatshiu Innu School are excluded from region and provincial results.