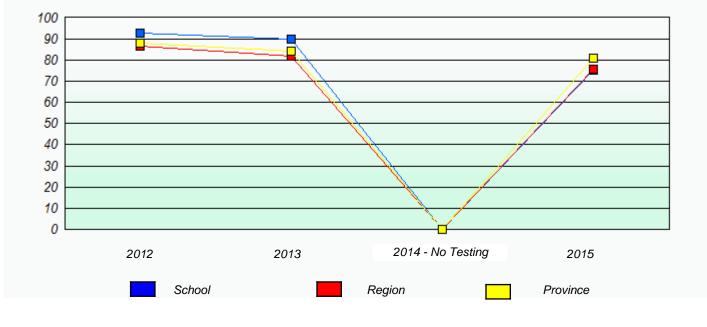

#### NLESD - Central Region

School #: 125 Copper Ridge Academy

Participation Rates

**Demand Writing** 

Reading

\* Reading score is composite of Non-Fiction and Fiction.

Mushuau Innu Natuashish School and Sheshatshiu Innu School are excluded from region and provincial results.