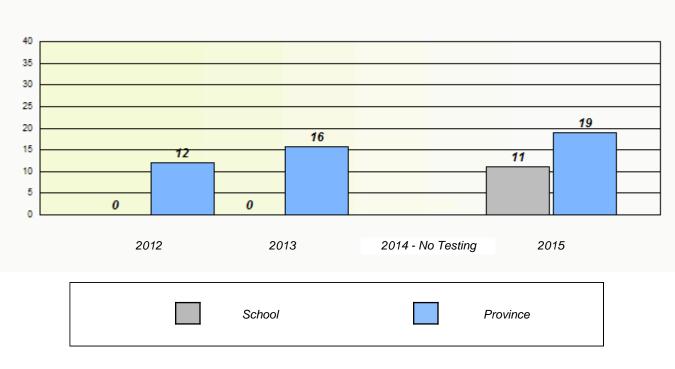

School #: 206 Riverwood Academy

Exemption/Unknown Rates

Reading

\* Reading score is composite of Non-Fiction and Fiction.

Mushuau Innu Natuashish School and Sheshatshiu Innu School are excluded from region and provincial results.