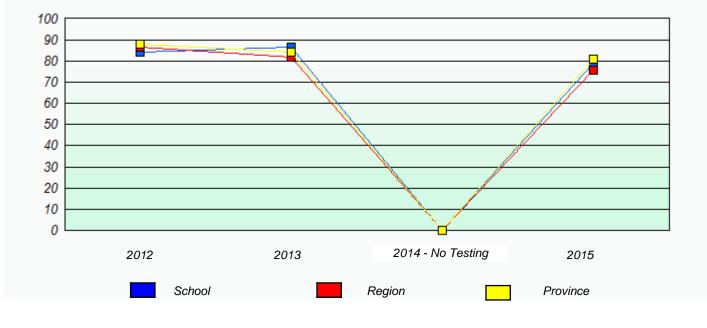

#### NLESD - Central Region

School #: 125 Copper Ridge Academy

Participation Rates

**Demand Writing** 

Reading

\* Reading score is composite of Non-Fiction and Fiction.

Mushuau Innu Natuashish School and Sheshatshiu Innu School are excluded from region and provincial results.