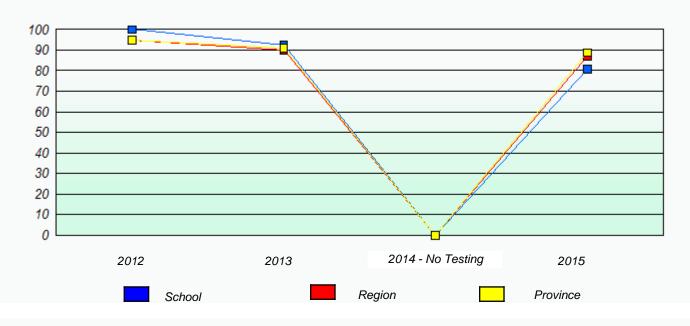

#### NLESD - Central Region

School #: 478 New World Island Academy

Participation Rates

**Demand Writing** 

Reading

\* Reading score is composite of Non-Fiction and Fiction.

Mushuau Innu Natuashish School and Sheshatshiu Innu School are excluded from region and provincial results.