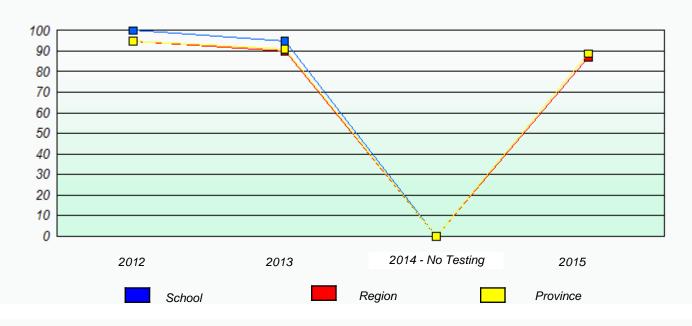

#### NLESD - Central Region

School #: 125 Copper Ridge Academy

Participation Rates

**Demand Writing** 

Reading

\* Reading score is composite of Non-Fiction and Fiction.

Mushuau Innu Natuashish School and Sheshatshiu Innu School are excluded from region and provincial results.