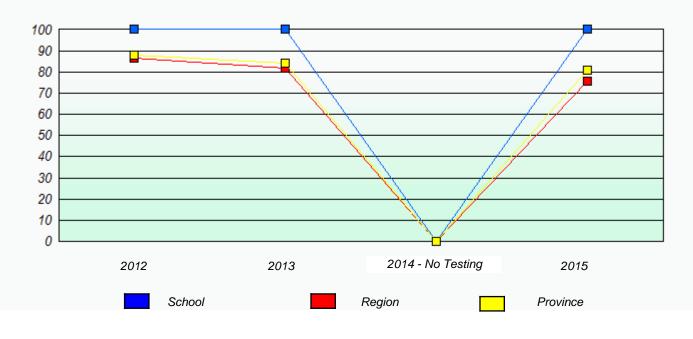

#### NLESD - Central Region

School #: 125 Copper Ridge Academy

Participation Rates

**Demand Writing** 

Reading

\* Reading score is composite of Non-Fiction and Fiction.

Mushuau Innu Natuashish School and Sheshatshiu Innu School are excluded from region and provincial results.