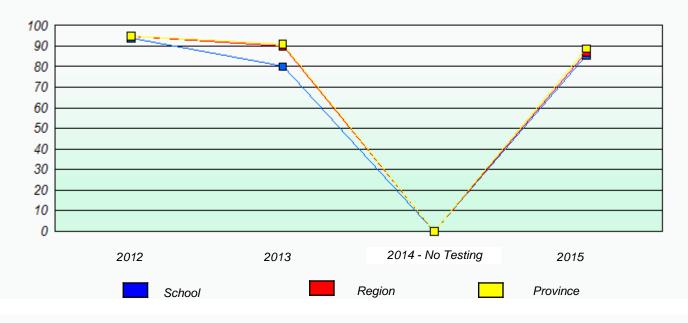

composite of Non-Fiction and Fiction.

Mushuau Innu Natuashish School and Sheshatshiu Innu School are excluded from region and provincial results.



#### NLESD - Central Region

School #: 144 Sprucewood Academy

Participation Rates

**Demand Writing** 



Reading



\* Reading score is composite of Non-Fiction and Fiction.

Mushuau Innu Natuashish School and Sheshatshiu Innu School are excluded from region and provincial results.



School #: 150 St. Joseph's Elementary

# Exemption/Unknown Rates





Reading



\* Reading score is composite of Non-Fiction and Fiction.

Mushuau Innu Natuashish School and Sheshatshiu Innu School are excluded from region and provincial results.



#### NLESD - Central Region

School #: 150 St. Joseph's Elementary

Participation Rates

**Demand Writing** 



Reading



\* Reading score is composite of Non-Fiction and Fiction.

Mushuau Innu Natuashish School and Sheshatshiu Innu School are excluded from region and provincial results.



School #: 151 John Watkins Academy



\* Reading score is composite of Non-Fiction and Fiction.

Mushuau Innu Natuashish School and Sheshatshiu Innu School are excluded from region and provincial results.



School #: 151 John Watkins Academy



\* Reading score is composite of Non-Fiction and Fiction.

Mushuau Innu Natuashish School and Sheshatshiu Innu School are excluded from region and provincial results.



School #: 152 Valmont Academy

# Exemption/Unknown Rates







Reading

\* Reading score is composite of Non-Fiction and Fiction.

Mushuau Innu Natuashish School and Sheshatshiu Innu School are exclud