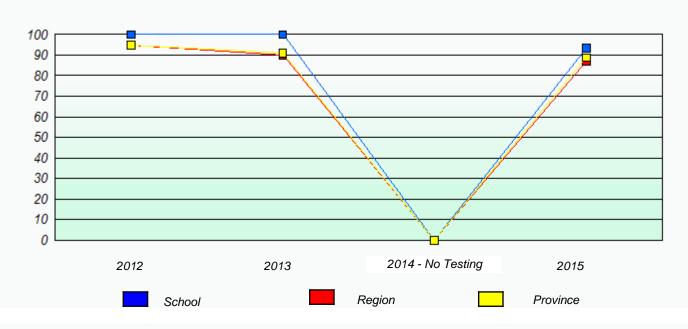

# Exemption/Unknown Rates

Reading

\* Reading score is composite of Non-Fiction and Fiction.

Mushuau Innu Natuashish School and Sheshatshiu Innu School are excluded from region and provincial results.