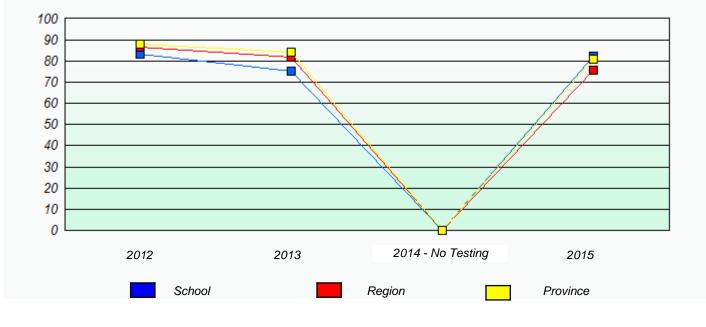

### NLESD - Central Region

School #: 133 Memorial Academy

Participation Rates

**Demand Writing** 

Reading

\* Reading score is composite of Non-Fiction and Fiction.

Mushuau Innu Natuashish School and Sheshatshiu Innu School are excluded from region and provincial results.