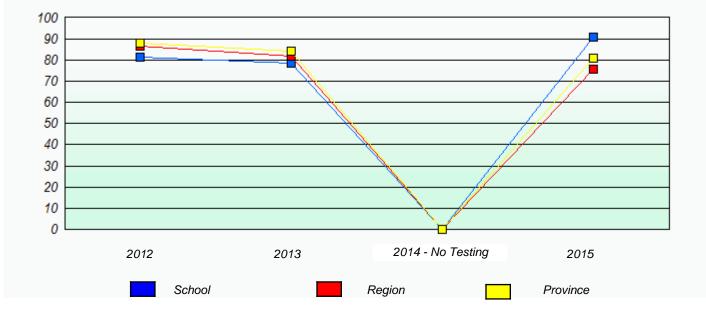

#### NLESD - Central Region

School #: 478 New World Island Academy

Participation Rates

**Demand Writing** 

Reading

\* Reading score is composite of Non-Fiction and Fiction.

Mushuau Innu Natuashish School and Sheshatshiu Innu School are excluded from region and provincial results.