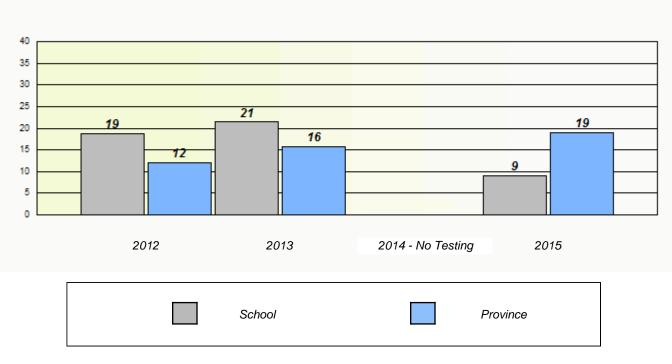

School #: 478 New World Island Academy

40 35 30 25 22 19 20 16 15 15 12 10 6 5 0 2012 2013 2014 - No Testing 2015 School Province

\* Reading score is composite of Non-Fiction and Fiction.

Mushuau Innu Natuashish School and Sheshatshiu Innu School are excluded from region and provincial results.