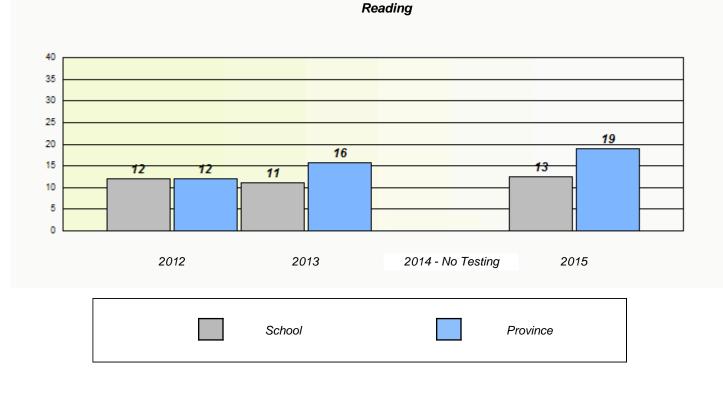

#### NLESD - Central Region

School #: 125 Copper Ridge Academy

# Exemption/Unknown Rates

Reading

\* Reading score is composite of Non-Fiction and Fiction.

Mushuau Innu Natuashish School and Sheshatshiu Innu School are excluded from region and provincial results.