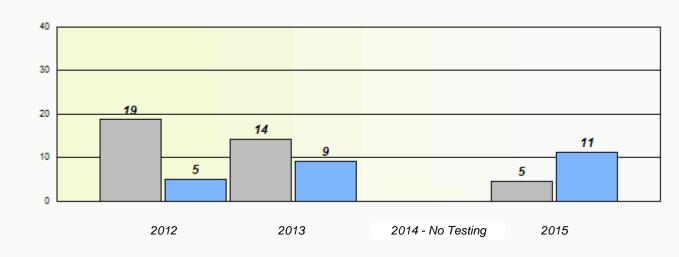

School #: 414 Fogo Island Central Academy

Exemption/Unknown Rates

Reading

\* Reading score is composite of Non-Fiction and Fiction.

Mushuau Innu Natuashish School and Sheshatshiu Innu School are excluded from region and provincial results.