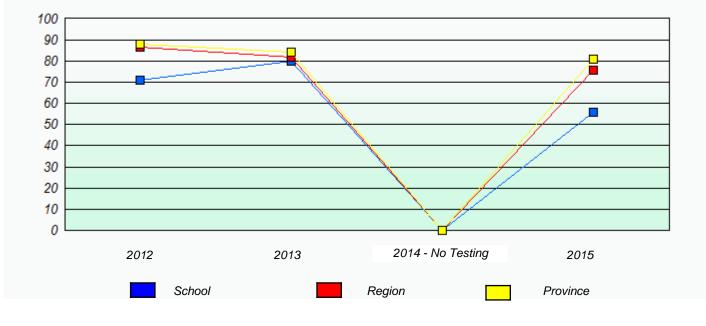

#### NLESD - Central Region

School #: 125 Copper Ridge Academy

Participation Rates

**Demand Writing** 

Reading

\* Reading score is composite of Non-Fiction and Fiction.

Mushuau Innu Natuashish School and Sheshatshiu Innu School are excluded from region and provincial results.