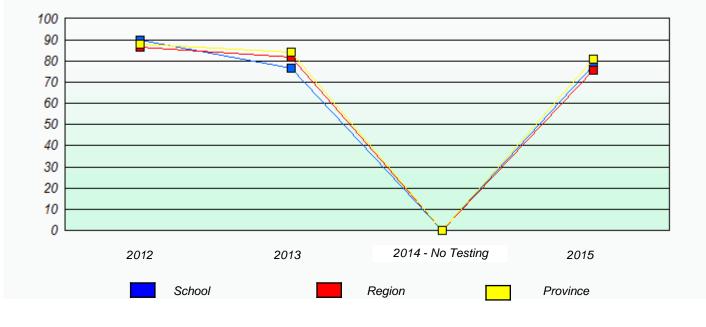

#### NLESD - Central Region

School #: 125 Copper Ridge Academy

Participation Rates

**Demand Writing** 

Reading

\* Reading score is composite of Non-Fiction and Fiction.

Mushuau Innu Natuashish School and Sheshatshiu Innu School are excluded from region and provincial results.