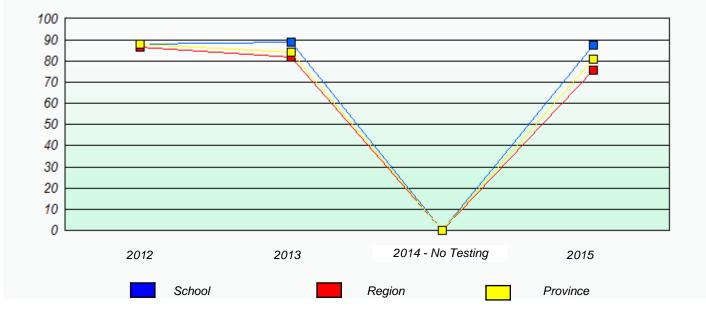

#### NLESD - Central Region

School #: 125 Copper Ridge Academy

Participation Rates

**Demand Writing** 

Reading

\* Reading score is composite of Non-Fiction and Fiction.

Mushuau Innu Natuashish School and Sheshatshiu Innu School are excluded from region and provincial results.