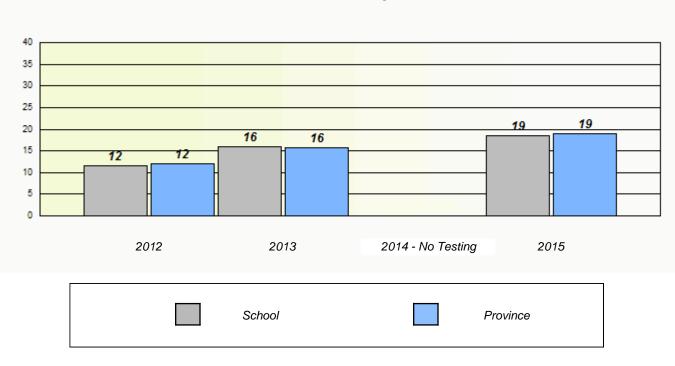

School #: 478 New World Island Academy

40 35 30 25 22 19 20 16 15 15 12 10 6 5 0 2012 2013 2014 - No Testing 2015 School Province

\* Reading score is composite of Non-Fiction and Fiction.

Mushuau Innu Natuashish School and Sheshatshiu Innu School are excluded from region and provincial results.