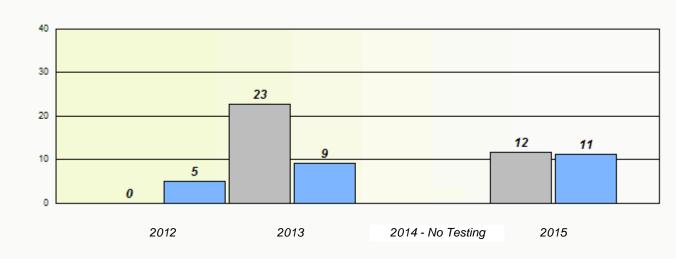

School #: 478 New World Island Academy

40 35 30 25 22 19 20 16 15 15 12 10 6 5 0 2012 2013 2014 - No Testing 2015 School Province

\* Reading score is composite of Non-Fiction and Fiction.

Mushuau Innu Natuashish School and Sheshatshiu Innu School are excluded from region and provincial results.