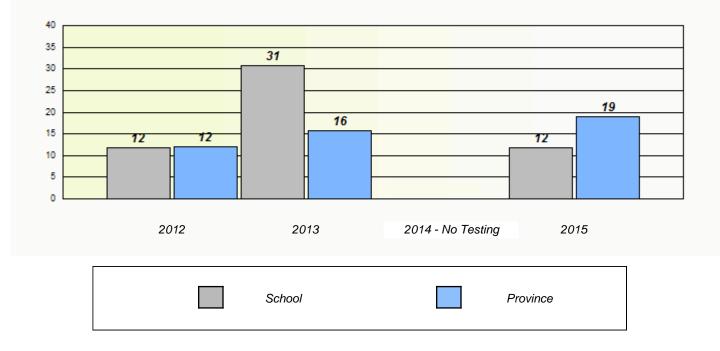

## NLESD - Central Region

School #: 142 Woodland Primary

Participation Rates

Demand Writing

Reading

\* Reading score is composite of Non-Fiction and Fiction.

Mushuau Innu Natuashish School and Sheshatshiu Innu School are excluded from region and provincial results.