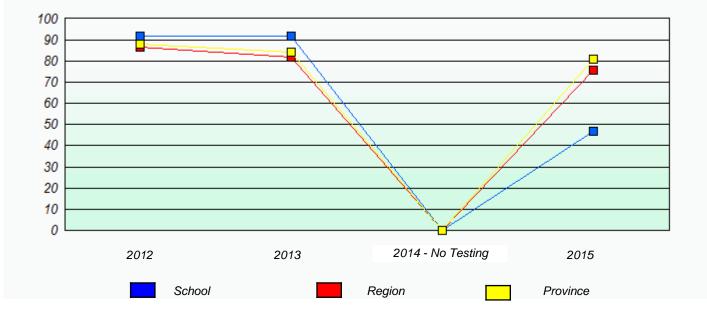

### NLESD - Central Region

School #: 133 Memorial Academy

Participation Rates

**Demand Writing** 

Reading

\* Reading score is composite of Non-Fiction and Fiction.

Mushuau Innu Natuashish School and Sheshatshiu Innu School are excluded from region and provincial results.