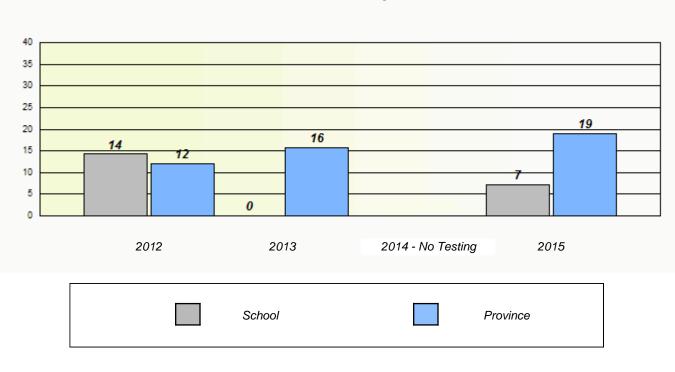

# Exemption/Unknown Rates

## Reading

\* Reading score is composite of Non-Fiction and Fiction.

Mushuau Innu Natuashish School and Sheshatshiu Innu School are excluded from region and provincial results.