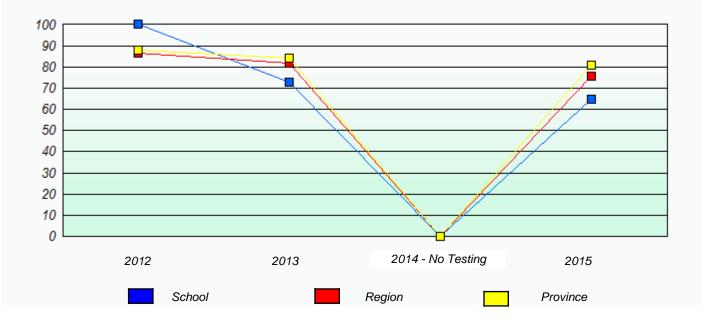

### NLESD - Central Region

School #: 133 Memorial Academy

Participation Rates

**Demand Writing** 

Reading

\* Reading score is composite of Non-Fiction and Fiction.

Mushuau Innu Natuashish School and Sheshatshiu Innu School are excluded from region and provincial results.