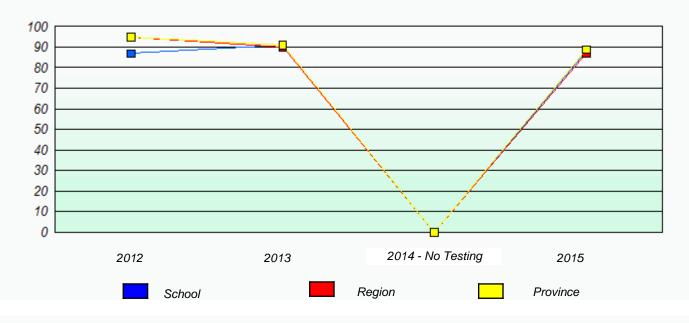

#### NLESD - Central Region

School #: 125 Copper Ridge Academy

Participation Rates

**Demand Writing** 

Reading

\* Reading score is composite of Non-Fiction and Fiction.

Mushuau Innu Natuashish School and Sheshatshiu Innu School are excluded from region and provincial results.