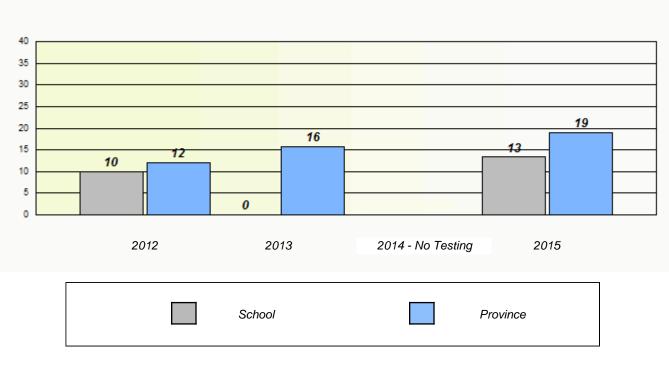

#### NLESD - Central Region

School #: 125 Copper Ridge Academy

Participation Rates

**Demand Writing** 

Reading

\* Reading score is composite of Non-Fiction and Fiction.

Mushuau Innu Natuashish School and Sheshatshiu Innu School are excluded from region and provincial results.