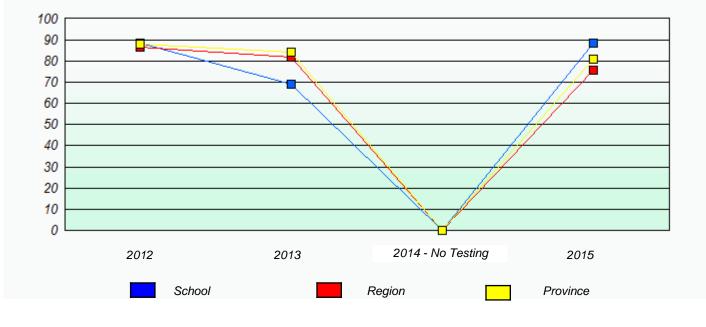

#### NLESD - Central Region

School #: 125 Copper Ridge Academy

Participation Rates

**Demand Writing** 

Reading

\* Reading score is composite of Non-Fiction and Fiction.

Mushuau Innu Natuashish School and Sheshatshiu Innu School are excluded from region and provincial results.