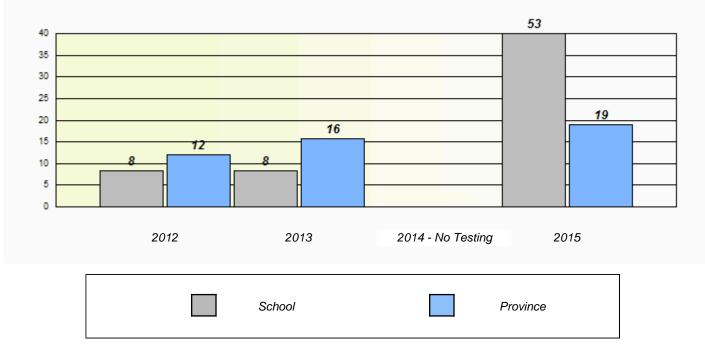

#### NLESD - Central Region

School #: 125 Copper Ridge Academy

Participation Rates

**Demand Writing** 

Reading

\* Reading score is composite of Non-Fiction and Fiction.

Mushuau Innu Natuashish School and Sheshatshiu Innu School are excluded from region and provincial results.