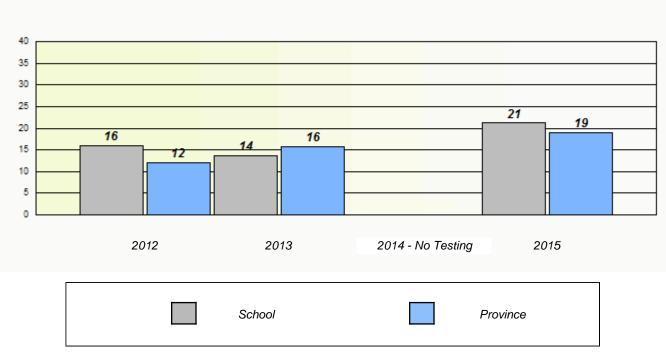

Reading



\* Reading score is composite of Non-Fiction and Fiction.

Mushuau Innu Natuashish School and Sheshatshiu Innu School are excluded from region and provincial results.



## NLESD - Central Region

School #: 142 Woodland Primary

# Exemption/Unknown Rates





## Reading



\* Reading score is composite of Non-Fiction and Fiction.

Mushuau Innu Natuashish School and Sheshatshiu Innu School are excluded from region and provincial results.



## NLESD - Central Region

School #: 142 Woodland Primary

Participation Rates

Demand Writing



Reading



\* Reading score is composite of Non-Fiction and Fiction.

Mushuau Innu Natuashish School and Sheshatshiu Innu School are excluded from region and provincial results.



School #: 144 Sprucewood Academy

Exemption/Unknown Rates





Reading

\* Reading score is composite of Non-Fiction and Fiction.

Mushuau Innu Natuashish School and Sheshatshiu Innu School are excluded from region and provincial results.



#### NLESD - Central Region

School #: 144 Sprucewood Academy

Participation Rates

**Demand Writing** 



Reading



\* Reading score is composite of Non-Fiction and Fiction.

Mushuau Innu Natuashish School and Sheshatshiu Innu School are excluded from region and provincial results.



School #: 150 St. Joseph's Elementary

# Exemption/Unknown Rates





Reading



\* Reading score is composite of Non-Fiction and Fiction.

Mushuau Innu Natuashish School and Sheshatshiu Innu School are excluded from region and provincial results.



#### NLESD - Central Region

School #: 150 St. Joseph's Elementary

Participatio