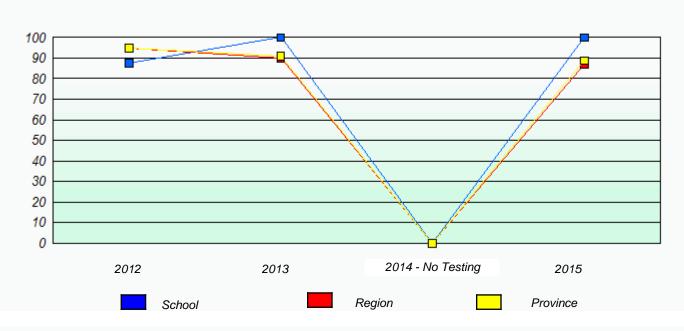

#### NLESD - Central Region

School #: 125 Copper Ridge Academy

# Exemption/Unknown Rates

Reading

\* Reading score is composite of Non-Fiction and Fiction.

Mushuau Innu Natuashish School and Sheshatshiu Innu School are excluded from region and provincial results.