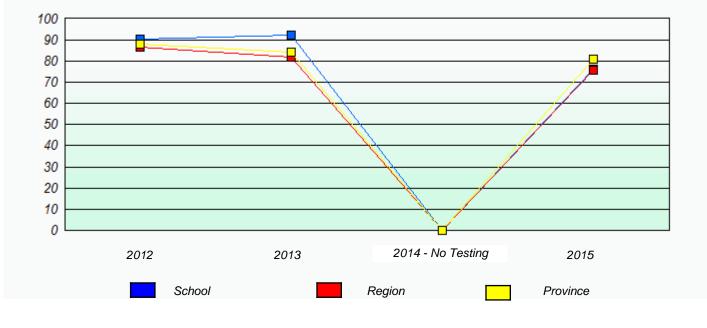

#### NLESD - Central Region

School #: 125 Copper Ridge Academy

Participation Rates

**Demand Writing** 

Reading

\* Reading score is composite of Non-Fiction and Fiction.

Mushuau Innu Natuashish School and Sheshatshiu Innu School are excluded from region and provincial results.