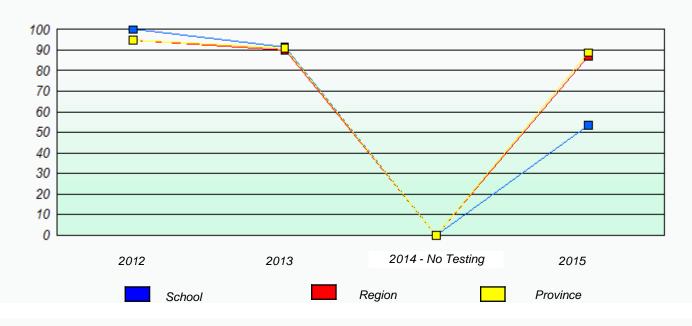

#### NLESD - Central Region

School #: 125 Copper Ridge Academy

Participation Rates

**Demand Writing** 

Reading

\* Reading score is composite of Non-Fiction and Fiction.

Mushuau Innu Natuashish School and Sheshatshiu Innu School are excluded from region and provincial results.