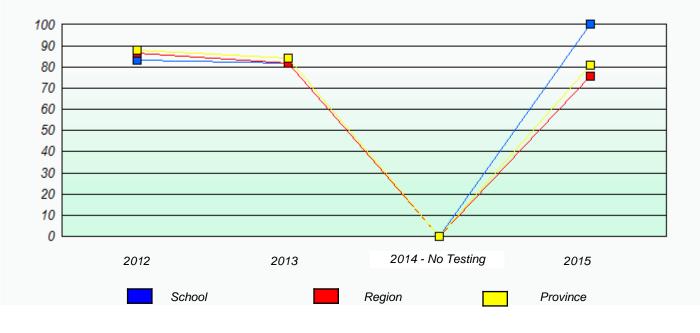

#### NLESD - Central Region

School #: 125 Copper Ridge Academy

Participation Rates

**Demand Writing** 

Reading

\* Reading score is composite of Non-Fiction and Fiction.

Mushuau Innu Natuashish School and Sheshatshiu Innu School are excluded from region and provincial results.

### NLESD - Central Region

School #: 133 Memorial Academy

Participation Rates

**Demand Writing** 

Reading

\* Reading score is composite of Non-Fiction and Fiction.

Mushuau Innu Natuashish School and Sheshatshiu Innu School are excluded from region and provincial results.

## NLESD - Central Region

School #: 142 Woodland Primary

Participation Rates

Demand Writing

Reading

\* Reading score is composite of Non-Fiction and Fiction.

Mushuau Innu Natuashish School and Sheshatshiu Innu School are excluded from region and provincial results.

#### NLESD - Central Region

School #: 144 Sprucewood Academy

Participation Rates

**Demand Writing** 

Reading

\* Reading score is composite of Non-Fiction and Fiction.

Mushuau Innu Natuashish School and Sheshatshiu Innu School are excluded from region and provincial results.

#### NLESD - Central Region

School #: 150 St. Joseph's Elementary

Participation Rates

**Demand Writing** 

Reading

\* Reading score is composite of Non-Fiction and Fiction.

Mushuau Innu Natuashish School and Sheshatshiu Innu School are excluded from region and provincial results.

## NLESD - Central Region

School #: 152 Valmont Academy

Participation Rates

Demand Writing

Reading

\* Reading score is composite of Non-Fiction and Fiction.

Mushuau Innu Natuashish School and Sheshatshiu Innu School are excluded from region and provincial results.

#### NLESD - Central Region

School #: 154 Hillside Elementary

Participation Rates

Demand Writing

Reading

\* Reading score is composite of Non-Fiction and Fiction.

Mushuau Innu Natuashish School and Sheshatshiu Innu School are excluded from region and provincial results.

#### NLESD - Central Region

School #: 158 MSB Regional Academy

Participation Rates

**Demand Writing** 

Reading

\* Reading score is composite of Non-Fiction and Fiction.

Mushuau Innu Natuashish School and Sheshatshiu Innu School are excluded from region and provincial results.

#### NLESD - Central Region

School #: 172 Brian Peckford Primary

Participation Rates

**Demand Writing** 

Reading

\* Reading score is composite of Non-Fiction and Fiction.

Mushuau Innu Natuashish School and Sheshatshiu Innu School are excluded from region and provincial results.

### NLESD - Central Region

School #: 177 Greenwood Academy

Participation Rates

**Demand Writing** 

Reading

\* Reading score is composite of Non-Fiction and Fiction.

Mushuau Innu Natuashish School and Sheshatshiu Innu School are excluded from region and provincial results.

### NLESD - Central Region

School #: 178 Phoenix Academy

Participation Rates

**Demand Writing** 

Reading

\* Reading score is composite of Non-Fiction and Fiction.

Mushuau Innu Natuashish School and Sheshatshiu Innu School are excluded from region and provincial results.

#### NLESD - Central Region

School #: 179 Centreville Academy

Participation Rates

**Demand Writing** 

Reading

\* Reading score is composite of Non-Fiction and Fiction.

Mushuau Innu Natuashish School and Sheshatshiu Innu School are excluded from region and provincial results.

#### NLESD - Central Region

School #: 183 William Mercer Academy

Participation Rates

**Demand Writing** 

Reading

\* Reading score is composite of Non-Fiction and Fiction.

Mushuau Innu Natuashish School and Sheshatshiu Innu School are excluded from region and provincial results.

### NLESD - Central Region

School #: 189 Lewisporte Academy

Participation Rates

**Demand Writing** 

Reading

\* Reading score is composite of Non-Fiction and Fiction.

Mushuau Innu Natuashish School and Sheshatshiu Innu School are excluded from region and provincial results.

### NLESD - Central Region

School #: 192 Lumsden Academy

Participation Rates

Demand Writing

Reading

\* Reading score is composite of Non-Fiction and Fiction.

Mushuau Innu Natuashish School and Sheshatshiu Innu School are excluded from region and provincial results.

#### NLESD - Central Region

School #: 194 Gill Memorial Academy

Participation Rates

Demand Writing

Reading

\* Reading score is composite of Non-Fiction and Fiction.

Mushuau Innu Natuashish School and Sheshatshiu Innu School are excluded from region and provincial results.

#### NLESD - Central Region

School #: 202 Twillingate Island Elementary

Participation Rates

**Demand Writing** 

Reading

\* Reading score is composite of Non-Fiction and Fiction.

Mushuau Innu Natuashish School and Sheshatshiu Innu School are excluded from region and provincial results.

# NLESD - Central Region

School #: 204 Pearson Academy

Participation Rates

Demand Writing

Reading

\* Reading score is composite of Non-Fiction and Fiction.

Mushuau Innu Natuashish School and Sheshatshiu Innu School are excluded from region and provincial results.

#### NLESD - Central Region

School #: 206 Riverwood Academy

Participation Rates

**Demand Writing** 

Reading

\* Reading score is composite of Non-Fiction and Fiction.

Mushuau Innu Natuashish School and Sheshatshiu Innu School are excluded from region and provincial results.

#### NLESD - Central Region

School #: 400 Helen Tulk Elementary

Participation Rates

Demand Writing

Reading

\* Reading score is composite of Non-Fiction and Fiction.

Mushuau Innu Natuashish School and Sheshatshiu Innu School are excluded from region and provincial results.

## NLESD - Central Region

School #: 406 Fitzgerald Academy

Participation Rates

**Demand Writing** 

Reading

\* Reading score is composite of Non-Fiction and Fiction.

Mushuau Innu Natuashish School and Sheshatshiu Innu School are excluded from region and provincial results.

#### NLESD - Central Region

School #: 407 Bay d'Espoir Academy

Participation Rates

Demand Writing

Reading

\* Reading score is composite of Non-Fiction and Fiction.

Mushuau Innu Natuashish School and Sheshatshiu Innu School are excluded from region and provincial results.

#### NLESD - Central Region

School #: 409 Indian River Academy

Participation Rates

**Demand Writing** 

Reading

\* Reading score is composite of Non-Fiction and Fiction.

Mushuau Innu Natuashish School and Sheshatshiu Innu School are excluded from region and provincial results.

#### NLESD - Central Region

School #: 414 Fogo Island Central Academy

Participation Rates

Demand Writing

Reading

\* Reading score is composite of Non-Fiction and Fiction.

Mushuau Innu Natuashish School and Sheshatshiu Innu School are excluded from region and provincial results.

#### NLESD - Central Region

School #: 416 Smallwood Academy

Participation Rates

**Demand Writing** 

Reading

\* Reading score is composite of Non-Fiction and Fiction.

Mushuau Innu Natuashish School and Sheshatshiu Innu School are excluded from region and provincial results.

### NLESD - Central Region

School #: 417 Gander Academy

Participation Rates

Demand Writing

Reading

\* Reading score is composite of Non-Fiction and Fiction.

Mushuau Innu Natuashish School and Sheshatshiu Innu School are excluded from region and provincial results.

#### NLESD - Central Region

School #: 422 Glovertown Academy

Participation Rates

**Demand Writing** 

Reading

\* Reading score is composite of Non-Fiction and Fiction.

Mushuau Innu Natuashish School and Sheshatshiu Innu School are excluded from region and provincial results.

### NLESD - Central Region

School #: 426 Hillview Academy

Participation Rates

Demand Writing

Reading

\* Reading score is composite of Non-Fiction and Fiction.

Mushuau Innu Natuashish School and Sheshatshiu Innu School are excluded from region and provincial results.

#### NLESD - Central Region

School #: 478 New World Island Academy

Participation Rates

**Demand Writing** 

Reading

\* Reading score is composite of Non-Fiction and Fiction.

Mushuau Innu Natuashish School and Sheshatshiu Innu School are excluded from region and provincial results.