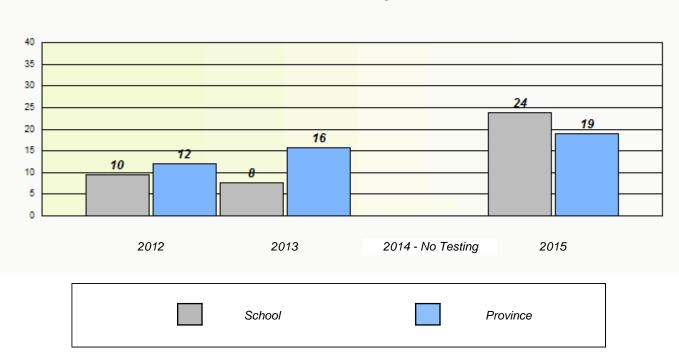

# Exemption/Unknown Rates

\* Reading score is composite of Non-Fiction and Fiction.

Mushuau Innu Natuashish School and Sheshatshiu Innu School are excluded from region and provincial results.