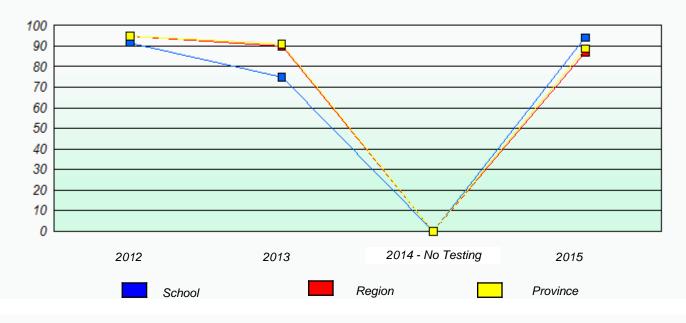

#### NLESD - Central Region

School #: 125 Copper Ridge Academy

Participation Rates

**Demand Writing** 

Reading

\* Reading score is composite of Non-Fiction and Fiction.

Mushuau Innu Natuashish School and Sheshatshiu Innu School are excluded from region and provincial results.