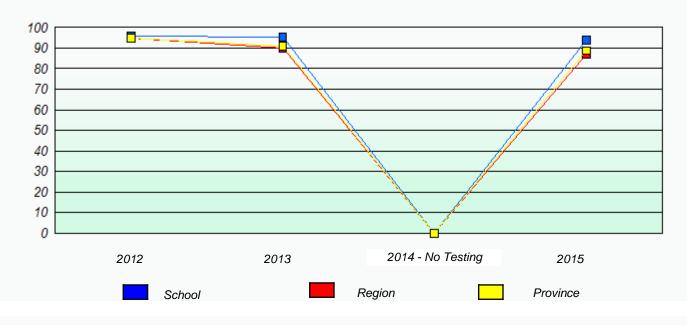

#### NLESD - Central Region

School #: 125 Copper Ridge Academy

Participation Rates

**Demand Writing** 

Reading

\* Reading score is composite of Non-Fiction and Fiction.

Mushuau Innu Natuashish School and Sheshatshiu Innu School are excluded from region and provincial results.