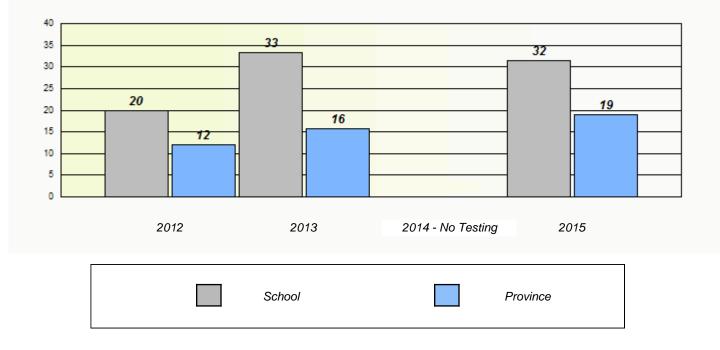

#### NLESD - Central Region

School #: 125 Copper Ridge Academy

Participation Rates

**Demand Writing** 

Reading

\* Reading score is composite of Non-Fiction and Fiction.

Mushuau Innu Natuashish School and Sheshatshiu Innu School are excluded from region and provincial results.