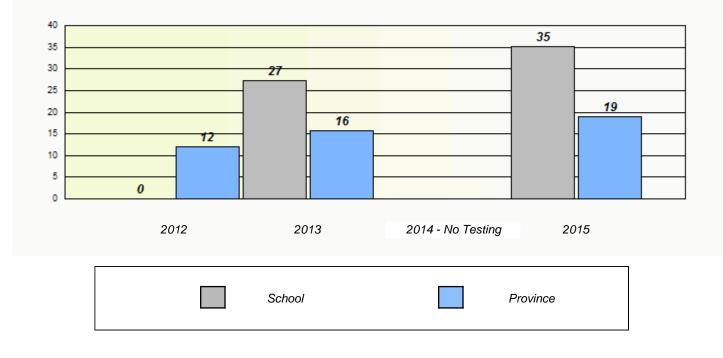

School #: 478 New World Island Academy

40 35 30 25 22 19 20 16 15 15 12 10 6 5 0 2012 2013 2014 - No Testing 2015 School Province

\* Reading score is composite of Non-Fiction and Fiction.

Mushuau Innu Natuashish School and Sheshatshiu Innu School are excluded from region and provincial results.