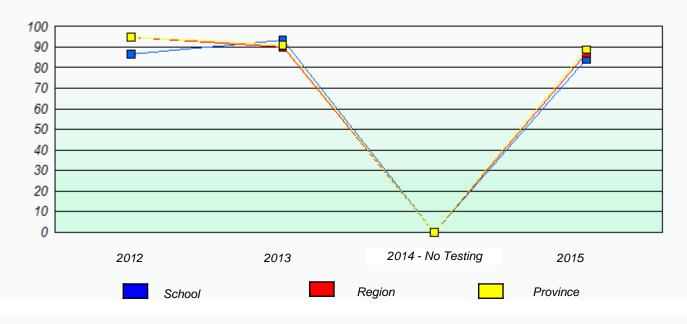

#### NLESD - Central Region

School #: 125 Copper Ridge Academy

Participation Rates

**Demand Writing** 

Reading

\* Reading score is composite of Non-Fiction and Fiction.

Mushuau Innu Natuashish School and Sheshatshiu Innu School are excluded from region and provincial results.