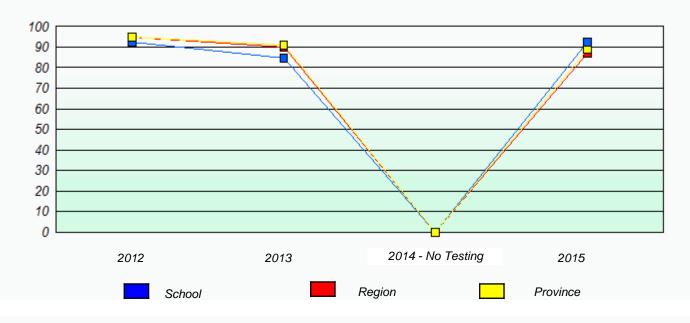

## NLESD - Central Region

School #: 142 Woodland Primary

Participation Rates

Demand Writing

Reading

\* Reading score is composite of Non-Fiction and Fiction.

Mushuau Innu Natuashish School and Sheshatshiu Innu School are excluded from region and provincial results.