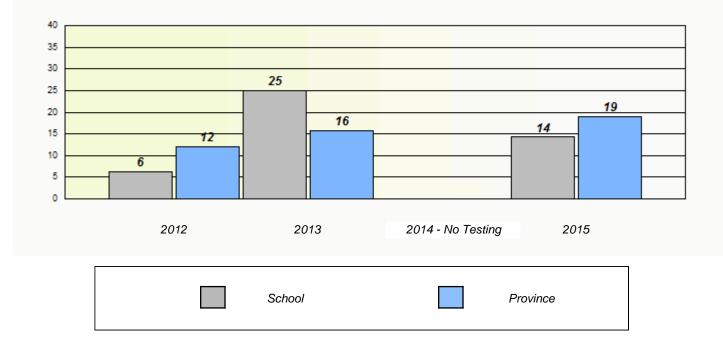

School #: 478 New World Island Academy

40 35 30 25 22 19 20 16 15 15 12 10 6 5 0 2012 2013 2014 - No Testing 2015 School Province

\* Reading score is composite of Non-Fiction and Fiction.

Mushuau Innu Natuashish School and Sheshatshiu Innu School are excluded from region and provincial results.