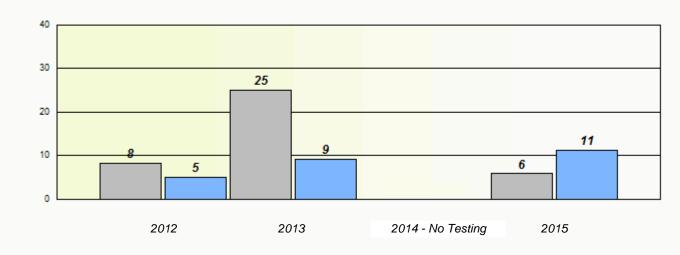

School #: 478 New World Island Academy

40 35 30 25 22 19 20 16 15 15 12 10 6 5 0 2012 2013 2014 - No Testing 2015 School Province

\* Reading score is composite of Non-Fiction and Fiction.

Mushuau Innu Natuashish School and Sheshatshiu Innu School are excluded from region and provincial results.