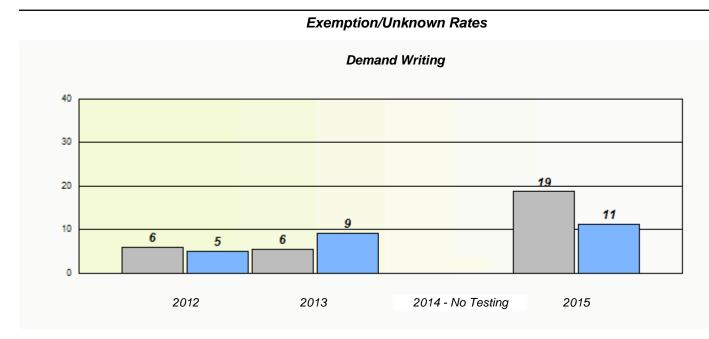

School #: 478 New World Island Academy

40 35 30 25 22 19 20 16 15 15 12 10 6 5 0 2012 2013 2014 - No Testing 2015 School Province

\* Reading score is composite of Non-Fiction and Fiction.

Mushuau Innu Natuashish School and Sheshatshiu Innu School are excluded from region and provincial results.