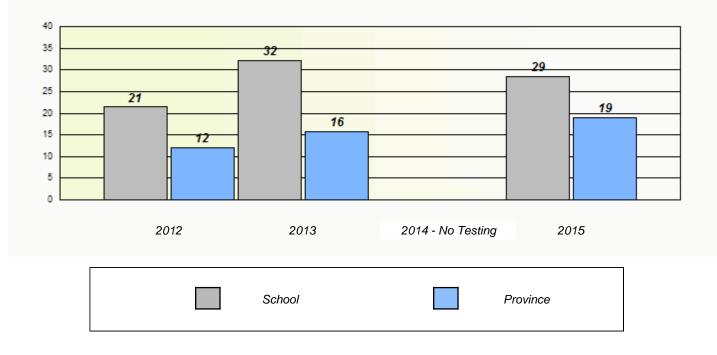

### NLESD - Central Region

School #: 133 Memorial Academy

Participation Rates

**Demand Writing** 

Reading

\* Reading score is composite of Non-Fiction and Fiction.

Mushuau Innu Natuashish School and Sheshatshiu Innu School are excluded from region and provincial results.