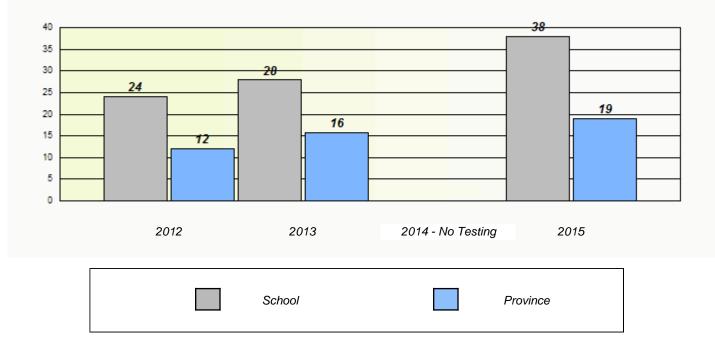

ng



\* Reading score is composite of Non-Fiction and Fiction.

Mushuau Innu Natuashish School and Sheshatshiu Innu School are excluded from region and provincial results.



School #: 133 Memorial Academy

# Exemption/Unknown Rates









\* Reading score is composite of Non-Fiction and Fiction.

Mushuau Innu Natuashish School and Sheshatshiu Innu School are excluded from region and provincial results.



### NLESD - Central Region

School #: 133 Memorial Academy

Participation Rates

**Demand Writing** 



Reading



\* Reading score is composite of Non-Fiction and Fiction.

Mushuau Innu Natuashish School and Sheshatshiu Innu School are excluded from region and provincial results.



## NLESD - Central Region

School #: 142 Woodland Primary

# Exemption/Unknown Rates





## Reading



\* Reading score is composite of Non-Fiction and Fiction.

Mushuau Innu Natuashish School and Sheshatshiu Innu School are excluded from region and provincial results.



## NLESD - Central Region

School #: 142 Woodland Primary

Participation Rates

Demand Writing



Reading



\* Reading score is composite of Non-Fiction and Fiction.

Mushuau Innu Natuashish School and Sheshatshiu Innu School are excluded from region and provincial results.



School #: 144 Sprucewood Academy

Exemption/Unknown Rates





Reading

\* Reading score is composite of Non-Fiction and Fiction.

Mushuau Innu Natuashish School and Sheshatshiu Innu School are excluded from region and provincial results.



#### NLESD - Central Region

School #: 144 Sprucewood Academy

Participation Rates

**Demand Writing**