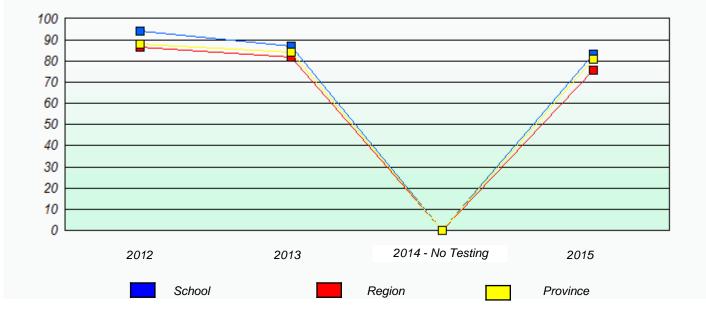

#### NLESD - Central Region

School #: 125 Copper Ridge Academy

Participation Rates

**Demand Writing** 

Reading

\* Reading score is composite of Non-Fiction and Fiction.

Mushuau Innu Natuashish School and Sheshatshiu Innu School are excluded from region and provincial results.