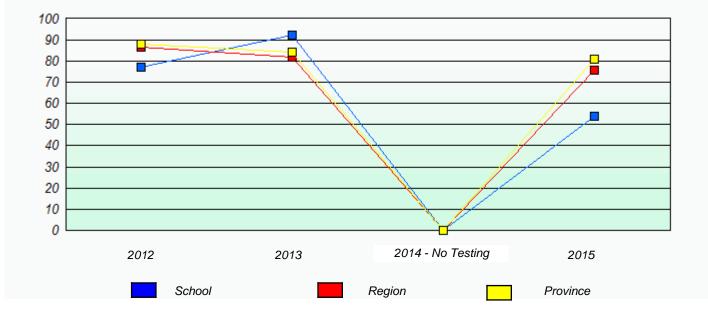

## NLESD - Central Region

School #: 142 Woodland Primary

Participation Rates

Demand Writing

Reading

\* Reading score is composite of Non-Fiction and Fiction.

Mushuau Innu Natuashish School and Sheshatshiu Innu School are excluded from region and provincial results.