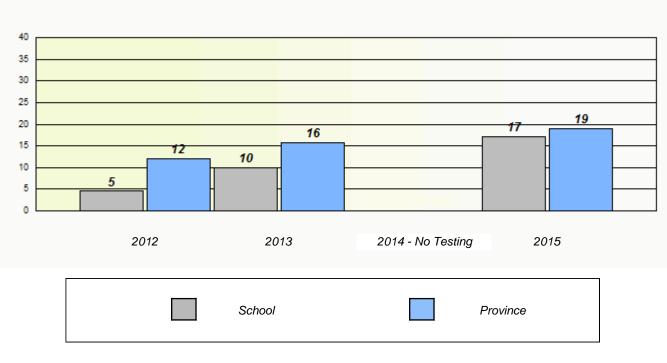

#### NLESD - Central Region

School #: 125 Copper Ridge Academy

Participation Rates

**Demand Writing** 

Reading

\* Reading score is composite of Non-Fiction and Fiction.

Mushuau Innu Natuashish School and Sheshatshiu Innu School are excluded from region and provincial results.