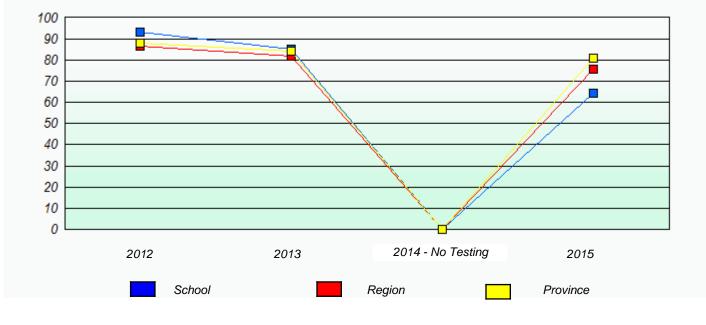

#### NLESD - Central Region

School #: 478 New World Island Academy

Participation Rates

**Demand Writing** 

Reading

\* Reading score is composite of Non-Fiction and Fiction.

Mushuau Innu Natuashish School and Sheshatshiu Innu School are excluded from region and provincial results.