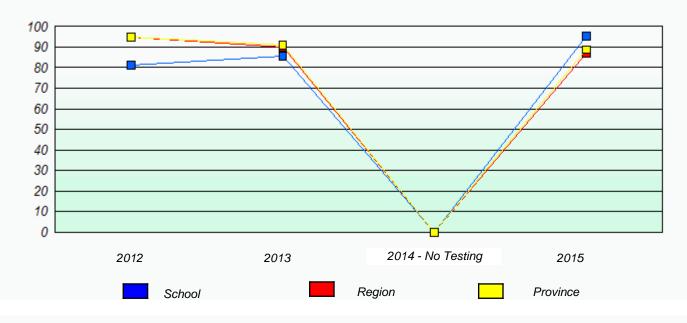

Source: Division of Evaluation and Research, Department of Education and Early Childhood Development

Reading