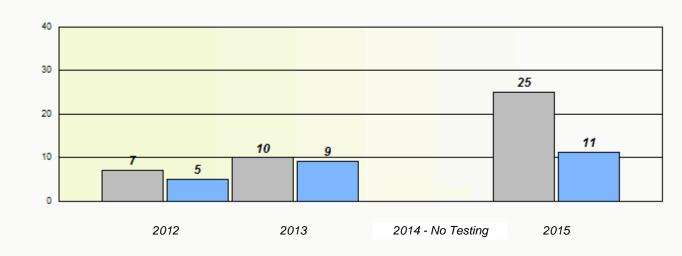

School #: 478 New World Island Academy

40 35 30 25 22 19 20 16 15 15 12 10 6 5 0 2012 2013 2014 - No Testing 2015 School Province

\* Reading score is composite of Non-Fiction and Fiction.

Mushuau Innu Natuashish School and Sheshatshiu Innu School are excluded from region and provincial results.