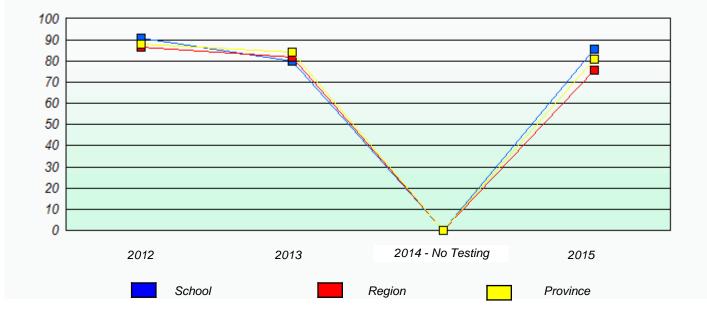

### NLESD - Central Region

School #: 133 Memorial Academy

Participation Rates

**Demand Writing** 

Reading

\* Reading score is composite of Non-Fiction and Fiction.

Mushuau Innu Natuashish School and Sheshatshiu Innu School are excluded from region and provincial results.