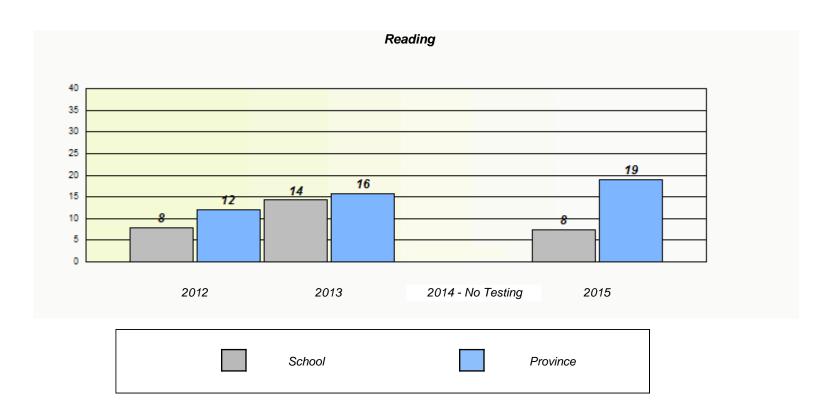

|          |                             | Reading                                     |  |
|----------|-----------------------------|---------------------------------------------|--|
| School d | ata with 5 or fewer student | ts withheld for reasons of confidentiality. |  |
|          |                             |                                             |  |
|          |                             |                                             |  |
|          |                             |                                             |  |
|          |                             |                                             |  |
| 2012     | 2013                        | 2014 - No Testing 2015                      |  |
|          | School                      | Province                                    |  |