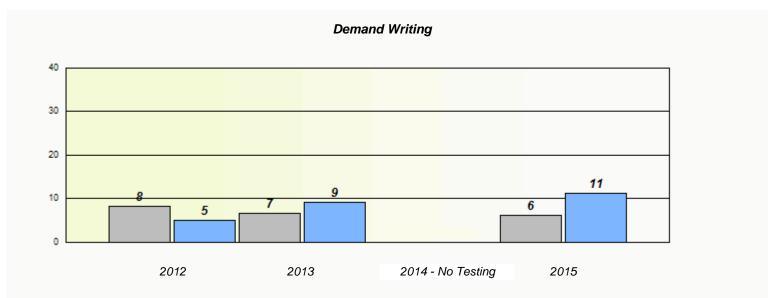

NLESD - Western Region

| School #: 022 | William Gillett Academy |
|---------------|-------------------------|
|---------------|-------------------------|

|                    | Exemption/U             | nknown Rates                        |      |  |
|--------------------|-------------------------|-------------------------------------|------|--|
|                    | Demand                  | l Writing                           |      |  |
| School data with 5 | 5 or fewer students wit | hheld for reasons of confidentialit | ty.  |  |
|                    |                         |                                     |      |  |
|                    |                         |                                     |      |  |
|                    |                         |                                     |      |  |
|                    |                         |                                     |      |  |
|                    |                         |                                     |      |  |
|                    |                         |                                     |      |  |
| 2012               | 2013                    | 2014 - No Testing                   | 2015 |  |

|          |                             | Reading                                     |  |
|----------|-----------------------------|---------------------------------------------|--|
| School d | ata with 5 or fewer student | ts withheld for reasons of confidentiality. |  |
|          |                             |                                             |  |
|          |                             |                                             |  |
|          |                             |                                             |  |
|          |                             |                                             |  |
| 2012     | 2013                        | 2014 - No Testing 2015                      |  |
|          | School                      | Province                                    |  |