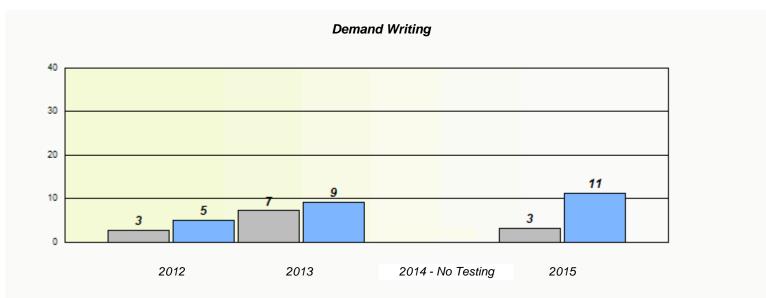

NLESD - Western Region

| School #: 022 | William Gillett Academy |
|---------------|-------------------------|
|---------------|-------------------------|

|                    | Exemption/U             | nknown Rates                        |      |  |
|--------------------|-------------------------|-------------------------------------|------|--|
|                    | Demand                  | l Writing                           |      |  |
| School data with 5 | 5 or fewer students wit | hheld for reasons of confidentialit | ty.  |  |
|                    |                         |                                     |      |  |
|                    |                         |                                     |      |  |
|                    |                         |                                     |      |  |
|                    |                         |                                     |      |  |
|                    |                         |                                     |      |  |
|                    |                         |                                     |      |  |
| 2012               | 2013                    | 2014 - No Testing                   | 2015 |  |

|          |                             | Reading                                     |  |
|----------|-----------------------------|---------------------------------------------|--|
| School d | ata with 5 or fewer student | ts withheld for reasons of confidentiality. |  |
|          |                             |                                             |  |
|          |                             |                                             |  |
|          |                             |                                             |  |
|          |                             |                                             |  |
| 2012     | 2013                        | 2014 - No Testing 2015                      |  |
|          | School                      | Province                                    |  |

<sup>\*</sup> Reading score is composite of Non-Fiction and Fiction.

NLESD - Western Region

School #: 022 William Gillett Academy

|      | P                           | articipation Rates                            |                  |
|------|-----------------------------|-----------------------------------------------|------------------|
|      |                             | Demand Writing                                |                  |
|      | School data with 5 or fewe  | er students withheld for reasons of confident | tiality.         |
| 2012 | 2013<br>School              | 2014 - No Testing  Region                     | 2015<br>Province |
|      |                             | Reading                                       |                  |
|      | School data with 5 or fewer | r students withheld for reasons of confidenti | iality.          |
| 2012 | 2013                        | 2014 - No Testing                             | 2015             |
|      | School                      | Region                                        | Province         |