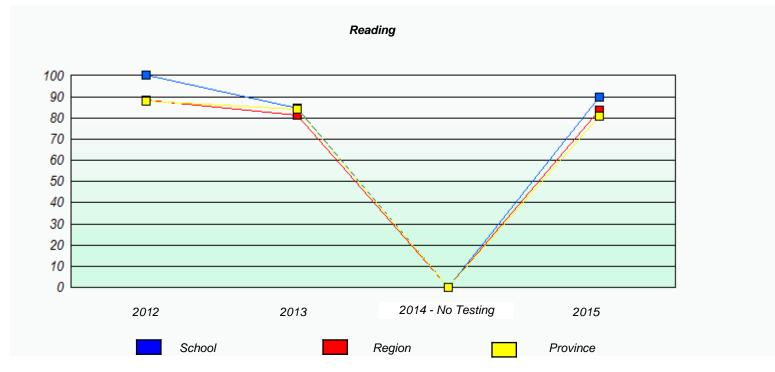

<sup>\*</sup> Reading score is composite of Non-Fiction and Fiction.

NLESD - Western Region

School #: 022 William Gillett Academy

|      | P                           | articipation Rates                            |                  |
|------|-----------------------------|-----------------------------------------------|------------------|
|      |                             | Demand Writing                                |                  |
|      | School data with 5 or fewe  | er students withheld for reasons of confident | tiality.         |
| 2012 | 2013<br>School              | 2014 - No Testing  Region                     | 2015<br>Province |
|      |                             | Reading                                       |                  |
|      | School data with 5 or fewer | r students withheld for reasons of confidenti | iality.          |
| 2012 | 2013                        | 2014 - No Testing                             | 2015             |
|      | School                      | Region                                        | Province         |