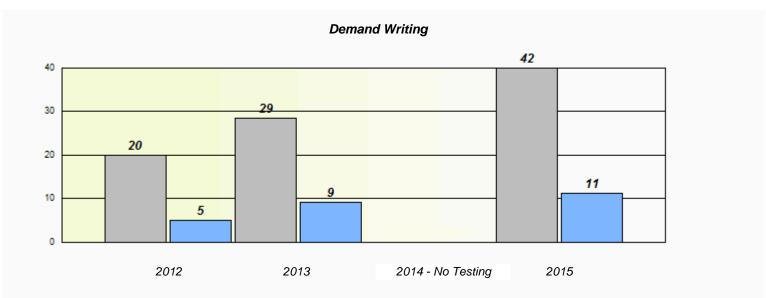

NLESD - Western Region

| School #: 022 | William Gillett Academy |
|---------------|-------------------------|
|---------------|-------------------------|

|                    | Exemption/U             | nknown Rates                        |      |  |
|--------------------|-------------------------|-------------------------------------|------|--|
|                    | Demand                  | l Writing                           |      |  |
| School data with 5 | 5 or fewer students wit | hheld for reasons of confidentialit | ty.  |  |
|                    |                         |                                     |      |  |
|                    |                         |                                     |      |  |
|                    |                         |                                     |      |  |
|                    |                         |                                     |      |  |
|                    |                         |                                     |      |  |
|                    |                         |                                     |      |  |
| 2012               | 2013                    | 2014 - No Testing                   | 2015 |  |