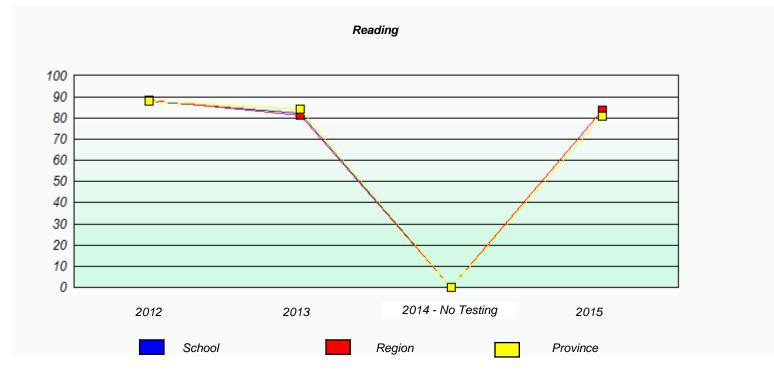

|          |                             | Reading                                     |  |
|----------|-----------------------------|---------------------------------------------|--|
| School d | ata with 5 or fewer student | ts withheld for reasons of confidentiality. |  |
|          |                             |                                             |  |
|          |                             |                                             |  |
|          |                             |                                             |  |
|          |                             |                                             |  |
| 2012     | 2013                        | 2014 - No Testing 2015                      |  |
|          | School                      | Province                                    |  |

<sup>\*</sup> Reading score is composite of Non-Fiction and Fiction.

NLESD - Western Region

School #: 022 William Gillett Academy

|      | P                           | articipation Rates                            |                  |
|------|-----------------------------|-----------------------------------------------|------------------|
|      |                             | Demand Writing                                |                  |
|      | School data with 5 or fewe  | er students withheld for reasons of confident | tiality.         |
| 2012 | 2013<br>School              | 2014 - No Testing  Region                     | 2015<br>Province |
|      |                             | Reading                                       |                  |
|      | School data with 5 or fewer | r students withheld for reasons of confidenti | iality.          |
| 2012 | 2013                        | 2014 - No Testing                             | 2015             |
|      | School                      | Region                                        | Province         |

<sup>\*</sup> Reading score is composite of Non-Fiction and Fiction.

NLESD - Western Region

| School #: 024 James Cook Memoria |
|----------------------------------|
|----------------------------------|