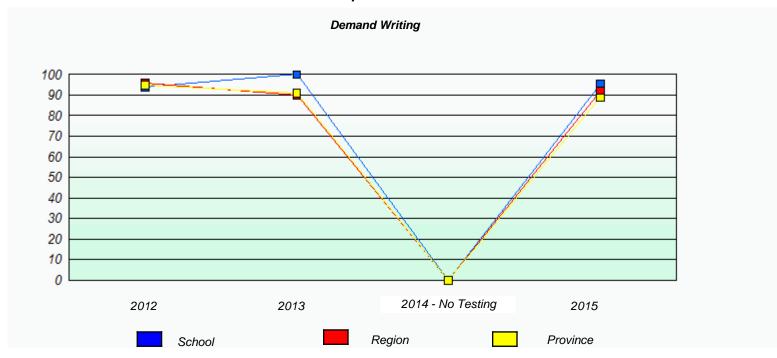

<sup>\*</sup> Reading score is composite of Non-Fiction and Fiction.

NLESD - Western Region

School #: 022 William Gillett Academy

|      | P                           | articipation Rates                            |                  |
|------|-----------------------------|-----------------------------------------------|------------------|
|      |                             | Demand Writing                                |                  |
|      | School data with 5 or fewe  | er students withheld for reasons of confident | tiality.         |
| 2012 | 2013<br>School              | 2014 - No Testing  Region                     | 2015<br>Province |
|      |                             | Reading                                       |                  |
|      | School data with 5 or fewer | r students withheld for reasons of confidenti | iality.          |
| 2012 | 2013                        | 2014 - No Testing                             | 2015             |
|      | School                      | Region                                        | Province         |