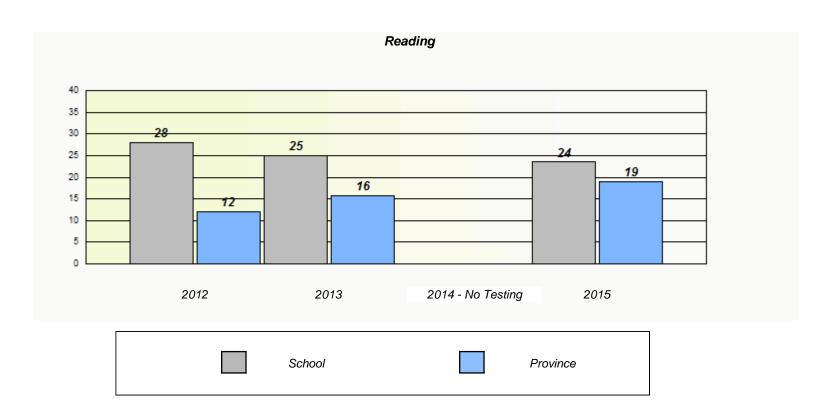

|          |                             | Reading                                     |  |
|----------|-----------------------------|---------------------------------------------|--|
| School d | ata with 5 or fewer student | ts withheld for reasons of confidentiality. |  |
|          |                             |                                             |  |
|          |                             |                                             |  |
|          |                             |                                             |  |
|          |                             |                                             |  |
| 2012     | 2013                        | 2014 - No Testing 2015                      |  |
|          | School                      | Province                                    |  |