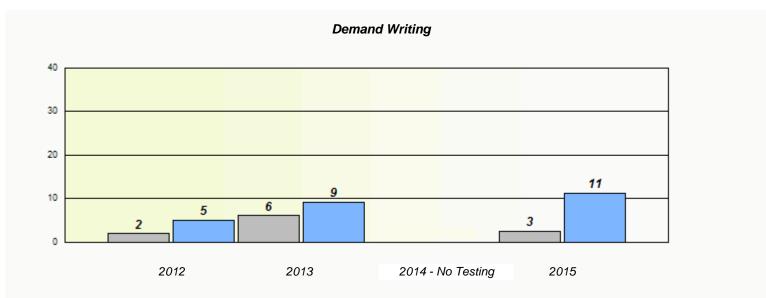

NLESD - Western Region

| School #: 022 | William Gillett Academy |
|---------------|-------------------------|
|---------------|-------------------------|

|                    | Exemption/U             | nknown Rates                        |      |  |
|--------------------|-------------------------|-------------------------------------|------|--|
|                    | Demand                  | l Writing                           |      |  |
| School data with 5 | 5 or fewer students wit | hheld for reasons of confidentialit | ty.  |  |
|                    |                         |                                     |      |  |
|                    |                         |                                     |      |  |
|                    |                         |                                     |      |  |
|                    |                         |                                     |      |  |
|                    |                         |                                     |      |  |
|                    |                         |                                     |      |  |
| 2012               | 2013                    | 2014 - No Testing                   | 2015 |  |