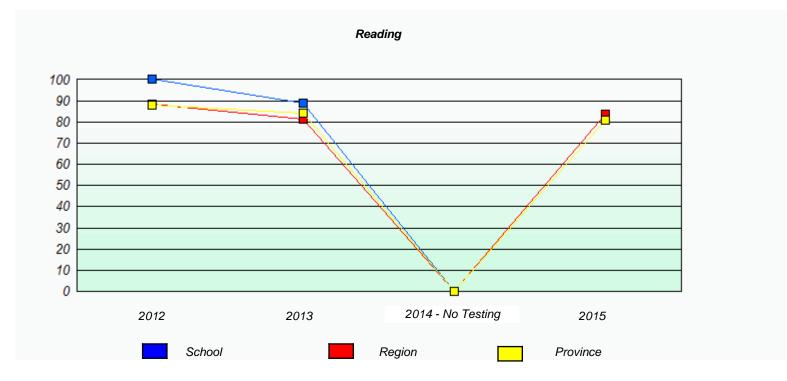

<sup>\*</sup> Reading score is composite of Non-Fiction and Fiction.

NLESD - Western Region

School #: 022 William Gillett Academy

|      | P                           | articipation Rates                            |                  |
|------|-----------------------------|-----------------------------------------------|------------------|
|      |                             | Demand Writing                                |                  |
|      | School data with 5 or fewe  | er students withheld for reasons of confident | tiality.         |
| 2012 | 2013<br>School              | 2014 - No Testing  Region                     | 2015<br>Province |
|      |                             | Reading                                       |                  |
|      | School data with 5 or fewer | r students withheld for reasons of confidenti | iality.          |
| 2012 | 2013                        | 2014 - No Testing                             | 2015             |
|      | School                      | Region                                        | Province         |