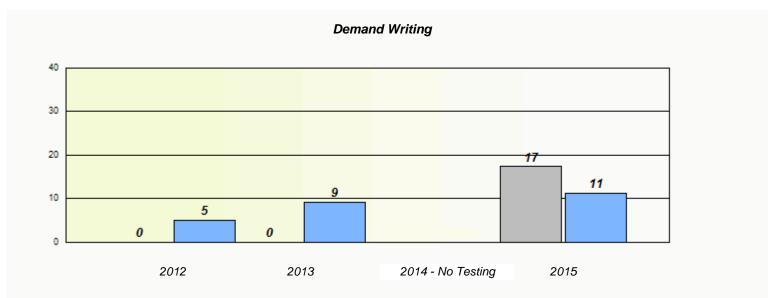

NLESD - Western Region

| School #: 022 | William Gillett Academy |
|---------------|-------------------------|
|---------------|-------------------------|

|                    | Exemption/U             | nknown Rates                        |      |  |
|--------------------|-------------------------|-------------------------------------|------|--|
|                    | Demand                  | l Writing                           |      |  |
| School data with 5 | 5 or fewer students wit | hheld for reasons of confidentialit | ty.  |  |
|                    |                         |                                     |      |  |
|                    |                         |                                     |      |  |
|                    |                         |                                     |      |  |
|                    |                         |                                     |      |  |
|                    |                         |                                     |      |  |
|                    |                         |                                     |      |  |
| 2012               | 2013                    | 2014 - No Testing                   | 2015 |  |