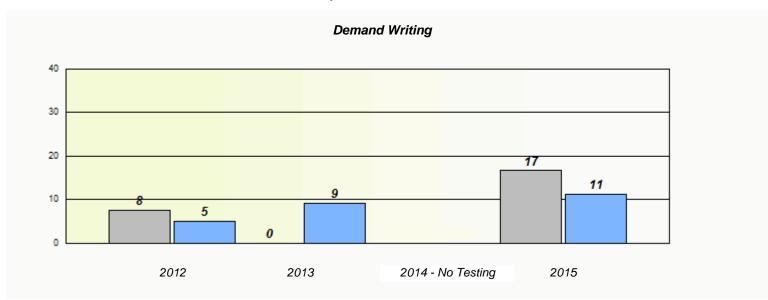

<sup>\*</sup> Reading score is composite of Non-Fiction and Fiction.

NLESD - Western Region

School #: 022 William Gillett Academy

|      | P                           | articipation Rates                            |                  |
|------|-----------------------------|-----------------------------------------------|------------------|
|      |                             | Demand Writing                                |                  |
|      | School data with 5 or fewe  | er students withheld for reasons of confident | tiality.         |
| 2012 | 2013<br>School              | 2014 - No Testing  Region                     | 2015<br>Province |
|      |                             | Reading                                       |                  |
|      | School data with 5 or fewer | r students withheld for reasons of confidenti | iality.          |
| 2012 | 2013                        | 2014 - No Testing                             | 2015             |
|      | School                      | Region                                        | Province         |