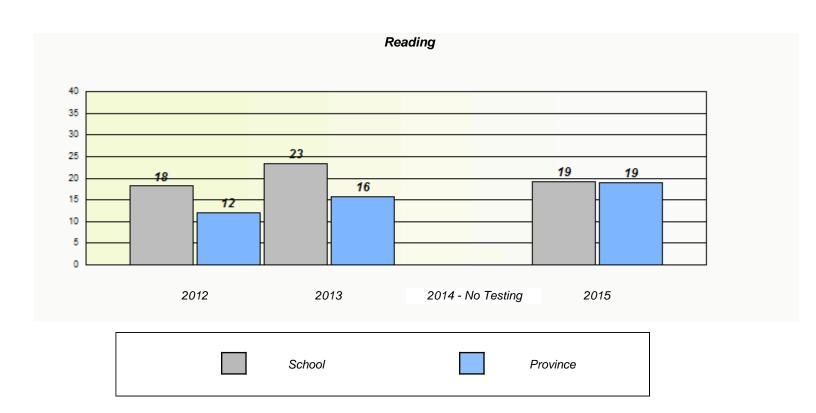

|          |                             | Reading                                     |  |
|----------|-----------------------------|---------------------------------------------|--|
| School d | ata with 5 or fewer student | ts withheld for reasons of confidentiality. |  |
|          |                             |                                             |  |
|          |                             |                                             |  |
|          |                             |                                             |  |
|          |                             |                                             |  |
| 2012     | 2013                        | 2014 - No Testing 2015                      |  |
|          | School                      | Province                                    |  |

<sup>\*</sup> Reading score is composite of Non-Fiction and Fiction.

NLESD - Western Region

School #: 022 William Gillett Academy

|      | P                           | articipation Rates                            |                  |
|------|-----------------------------|-----------------------------------------------|------------------|
|      |                             | Demand Writing                                |                  |
|      | School data with 5 or fewe  | er students withheld for reasons of confident | tiality.         |
| 2012 | 2013<br>School              | 2014 - No Testing  Region                     | 2015<br>Province |
|      |                             | Reading                                       |                  |
|      | School data with 5 or fewer | r students withheld for reasons of confidenti | iality.          |
| 2012 | 2013                        | 2014 - No Testing                             | 2015             |
|      | School                      | Region                                        | Province         |