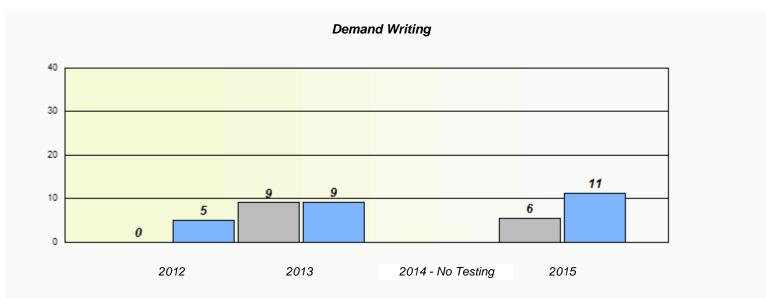

# Participation Rates **Demand Writing** School data with 5 or fewer students withheld for reasons of confidentiality. 2012 2013 2014 - No Testing 2015 Region Province School Reading School data with 5 or fewer students withheld for reasons of confidentiality. 2014 - No Testing 2012 2013 2015 School Region Province