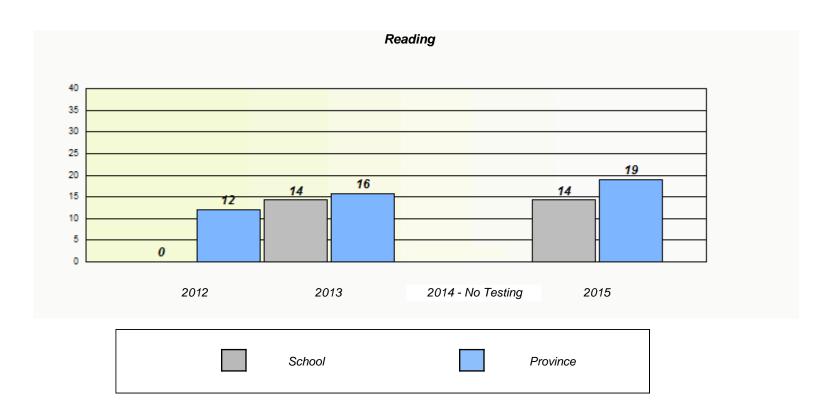

|          |                             | Reading                                     |  |
|----------|-----------------------------|---------------------------------------------|--|
| School d | ata with 5 or fewer student | ts withheld for reasons of confidentiality. |  |
|          |                             |                                             |  |
|          |                             |                                             |  |
|          |                             |                                             |  |
|          |                             |                                             |  |
| 2012     | 2013                        | 2014 - No Testing 2015                      |  |
|          | School                      | Province                                    |  |