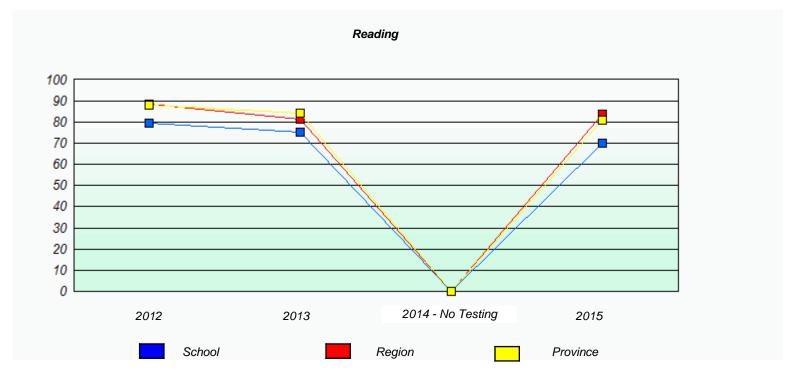

<sup>\*</sup> Reading score is composite of Non-Fiction and Fiction.

NLESD - Western Region

School #: 022 William Gillett Academy

|      | P                           | articipation Rates                            |                  |
|------|-----------------------------|-----------------------------------------------|------------------|
|      |                             | Demand Writing                                |                  |
|      | School data with 5 or fewe  | er students withheld for reasons of confident | tiality.         |
| 2012 | 2013<br>School              | 2014 - No Testing  Region                     | 2015<br>Province |
|      |                             | Reading                                       |                  |
|      | School data with 5 or fewer | r students withheld for reasons of confidenti | iality.          |
| 2012 | 2013                        | 2014 - No Testing                             | 2015             |
|      | School                      | Region                                        | Province         |