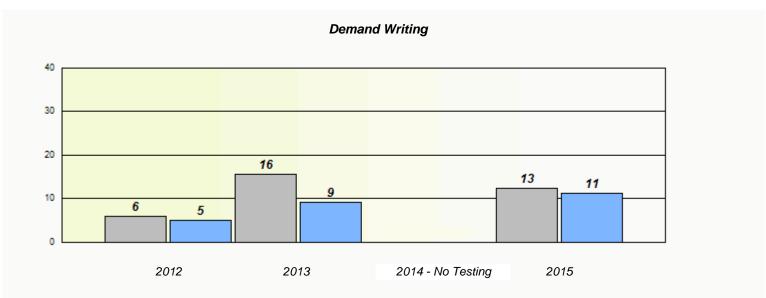

<sup>\*</sup> Reading score is composite of Non-Fiction and Fiction.

NLESD - Western Region

School #: 022 William Gillett Academy

|      | P                           | articipation Rates                            |                  |
|------|-----------------------------|-----------------------------------------------|------------------|
|      |                             | Demand Writing                                |                  |
|      | School data with 5 or fewe  | er students withheld for reasons of confident | tiality.         |
| 2012 | 2013<br>School              | 2014 - No Testing  Region                     | 2015<br>Province |
|      |                             | Reading                                       |                  |
|      | School data with 5 or fewer | r students withheld for reasons of confidenti | iality.          |
| 2012 | 2013                        | 2014 - No Testing                             | 2015             |
|      | School                      | Region                                        | Province         |