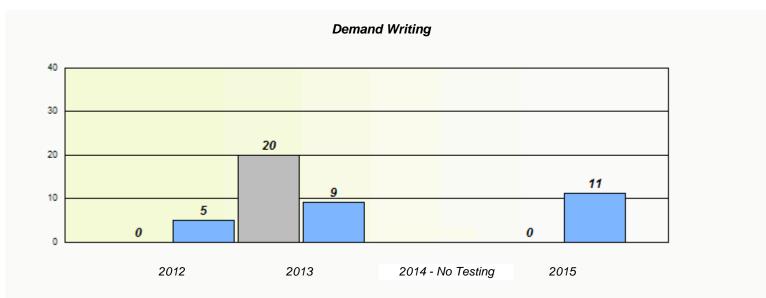

NLESD - Western Region

| School #: 022 | William Gillett Academy |
|---------------|-------------------------|
|---------------|-------------------------|

|                    | Exemption/U             | nknown Rates                        |      |  |
|--------------------|-------------------------|-------------------------------------|------|--|
|                    | Demand                  | l Writing                           |      |  |
| School data with 5 | 5 or fewer students wit | hheld for reasons of confidentialit | ty.  |  |
|                    |                         |                                     |      |  |
|                    |                         |                                     |      |  |
|                    |                         |                                     |      |  |
|                    |                         |                                     |      |  |
|                    |                         |                                     |      |  |
|                    |                         |                                     |      |  |
| 2012               | 2013                    | 2014 - No Testing                   | 2015 |  |

|          |                             | Reading                                     |  |
|----------|-----------------------------|---------------------------------------------|--|
| School d | ata with 5 or fewer student | ts withheld for reasons of confidentiality. |  |
|          |                             |                                             |  |
|          |                             |                                             |  |
|          |                             |                                             |  |
|          |                             |                                             |  |
| 2012     | 2013                        | 2014 - No Testing 2015                      |  |
|          | School                      | Province                                    |  |

<sup>\*</sup> Reading score is composite of Non-Fiction and Fiction.

NLESD - Western Region

School #: 022 William Gillett Academy

|      | P                           | articipation Rates                            |                  |
|------|-----------------------------|-----------------------------------------------|------------------|
|      |                             | Demand Writing                                |                  |
|      | School data with 5 or fewe  | er students withheld for reasons of confident | tiality.         |
| 2012 | 2013<br>School              | 2014 - No Testing  Region                     | 2015<br>Province |
|      |                             | Reading                                       |                  |
|      | School data with 5 or fewer | r students withheld for reasons of confidenti | iality.          |
| 2012 | 2013                        | 2014 - No Testing                             | 2015             |
|      | School                      | Region                                        | Province         |