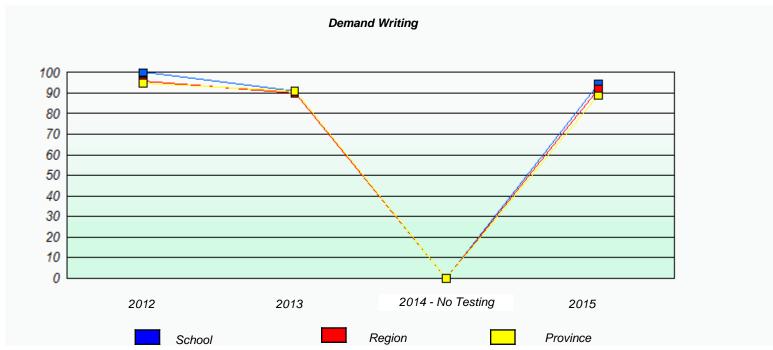

<sup>\*</sup> Reading score is composite of Non-Fiction and Fiction.

NLESD - Western Region

School #: 022 William Gillett Academy

|      | P                           | articipation Rates                            |                  |
|------|-----------------------------|-----------------------------------------------|------------------|
|      |                             | Demand Writing                                |                  |
|      | School data with 5 or fewe  | er students withheld for reasons of confident | tiality.         |
| 2012 | 2013<br>School              | 2014 - No Testing  Region                     | 2015<br>Province |
|      |                             | Reading                                       |                  |
|      | School data with 5 or fewer | r students withheld for reasons of confidenti | iality.          |
| 2012 | 2013                        | 2014 - No Testing                             | 2015             |
|      | School                      | Region                                        | Province         |

<sup>\*</sup> Reading score is composite of Non-Fiction and Fiction.

NLESD - Western Region

| School #: 024 James Cook Memoria |
|----------------------------------|
|----------------------------------|