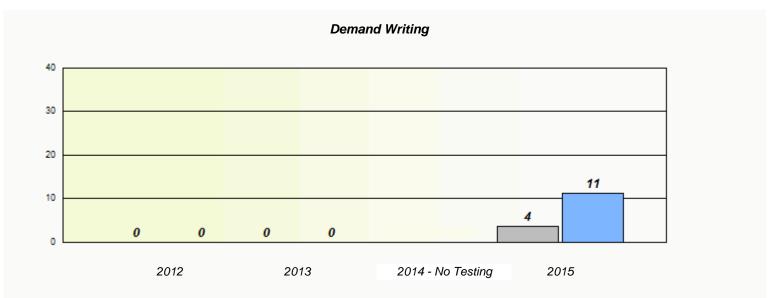

NLESD - Western Region

| School #: 022 | William Gillett Academy |
|---------------|-------------------------|
|---------------|-------------------------|

|                    | Exemption/U             | nknown Rates                        |      |  |
|--------------------|-------------------------|-------------------------------------|------|--|
|                    | Demand                  | l Writing                           |      |  |
| School data with 5 | 5 or fewer students wit | hheld for reasons of confidentialit | ty.  |  |
|                    |                         |                                     |      |  |
|                    |                         |                                     |      |  |
|                    |                         |                                     |      |  |
|                    |                         |                                     |      |  |
|                    |                         |                                     |      |  |
|                    |                         |                                     |      |  |
| 2012               | 2013                    | 2014 - No Testing                   | 2015 |  |