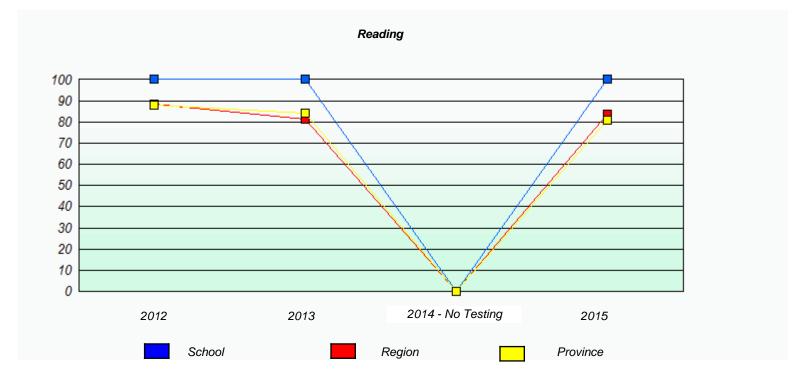

<sup>\*</sup> Reading score is composite of Non-Fiction and Fiction.

NLESD - Western Region

School #: 022 William Gillett Academy

|      | P                           | articipation Rates                            |                  |
|------|-----------------------------|-----------------------------------------------|------------------|
|      |                             | Demand Writing                                |                  |
|      | School data with 5 or fewe  | er students withheld for reasons of confident | tiality.         |
| 2012 | 2013<br>School              | 2014 - No Testing  Region                     | 2015<br>Province |
|      |                             | Reading                                       |                  |
|      | School data with 5 or fewer | r students withheld for reasons of confidenti | iality.          |
| 2012 | 2013                        | 2014 - No Testing                             | 2015             |
|      | School                      | Region                                        | Province         |