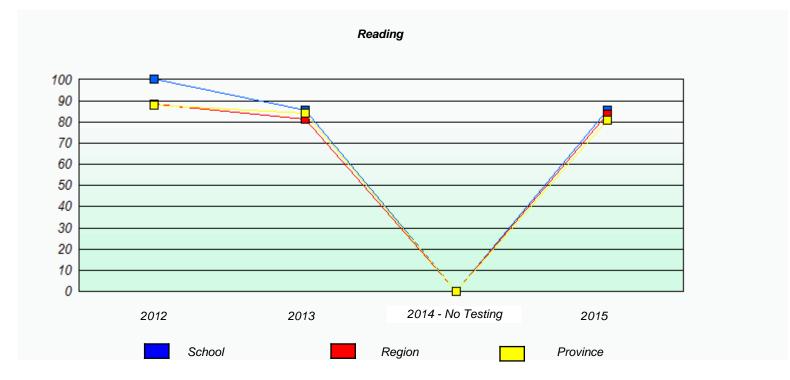

|          |                             | Reading                                     |  |
|----------|-----------------------------|---------------------------------------------|--|
| School d | ata with 5 or fewer student | ts withheld for reasons of confidentiality. |  |
|          |                             |                                             |  |
|          |                             |                                             |  |
|          |                             |                                             |  |
|          |                             |                                             |  |
| 2012     | 2013                        | 2014 - No Testing 2015                      |  |
|          | School                      | Province                                    |  |