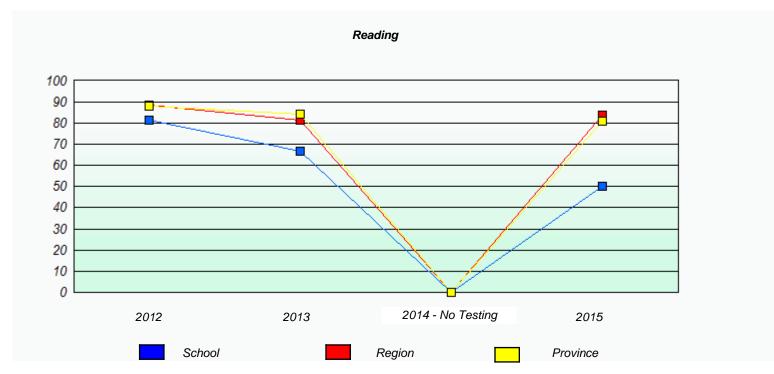

<sup>\*</sup> Reading score is composite of Non-Fiction and Fiction.

NLESD - Western Region

School #: 022 William Gillett Academy

|      | P                           | articipation Rates                            |                  |
|------|-----------------------------|-----------------------------------------------|------------------|
|      |                             | Demand Writing                                |                  |
|      | School data with 5 or fewe  | er students withheld for reasons of confident | tiality.         |
| 2012 | 2013<br>School              | 2014 - No Testing  Region                     | 2015<br>Province |
|      |                             | Reading                                       |                  |
|      | School data with 5 or fewer | r students withheld for reasons of confidenti | iality.          |
| 2012 | 2013                        | 2014 - No Testing                             | 2015             |
|      | School                      | Region                                        | Province         |

<sup>\*</sup> Reading score is composite of Non-Fiction and Fiction.

NLESD - Western Region

| School #: 024 James Cook Memoria |
|----------------------------------|
|----------------------------------|