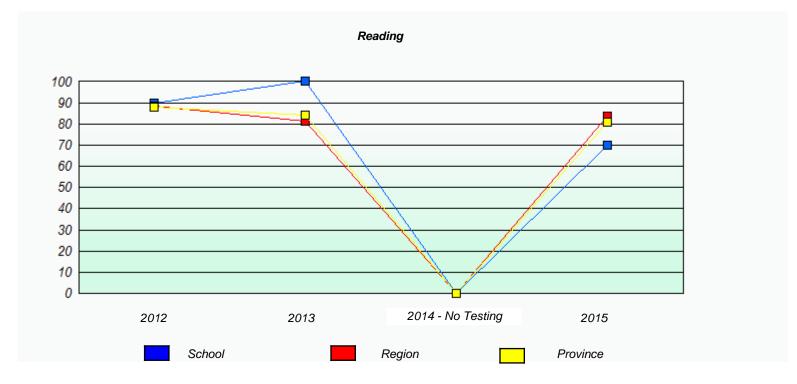

|          |                             | Reading                                     |  |
|----------|-----------------------------|---------------------------------------------|--|
| School d | ata with 5 or fewer student | ts withheld for reasons of confidentiality. |  |
|          |                             |                                             |  |
|          |                             |                                             |  |
|          |                             |                                             |  |
|          |                             |                                             |  |
| 2012     | 2013                        | 2014 - No Testing 2015                      |  |
|          | School                      | Province                                    |  |