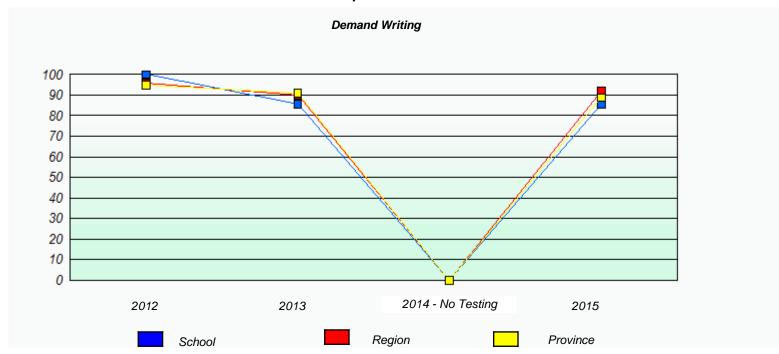

NLESD - Western Region

| School #: 022 | William Gillett Academy |
|---------------|-------------------------|
|---------------|-------------------------|

|                    | Exemption/U             | nknown Rates                        |      |  |
|--------------------|-------------------------|-------------------------------------|------|--|
|                    | Demand                  | l Writing                           |      |  |
| School data with 5 | 5 or fewer students wit | hheld for reasons of confidentialit | ty.  |  |
|                    |                         |                                     |      |  |
|                    |                         |                                     |      |  |
|                    |                         |                                     |      |  |
|                    |                         |                                     |      |  |
|                    |                         |                                     |      |  |
|                    |                         |                                     |      |  |
| 2012               | 2013                    | 2014 - No Testing                   | 2015 |  |