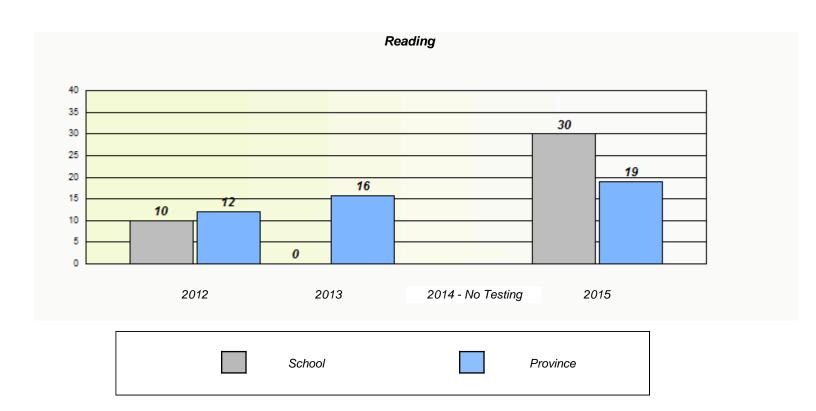

<sup>\*</sup> Reading score is composite of Non-Fiction and Fiction.

NLESD - Western Region

School #: 022 William Gillett Academy

|      | P                           | articipation Rates                            |                  |
|------|-----------------------------|-----------------------------------------------|------------------|
|      |                             | Demand Writing                                |                  |
|      | School data with 5 or fewe  | er students withheld for reasons of confident | tiality.         |
| 2012 | 2013<br>School              | 2014 - No Testing  Region                     | 2015<br>Province |
|      |                             | Reading                                       |                  |
|      | School data with 5 or fewer | r students withheld for reasons of confidenti | iality.          |
| 2012 | 2013                        | 2014 - No Testing                             | 2015             |
|      | School                      | Region                                        | Province         |