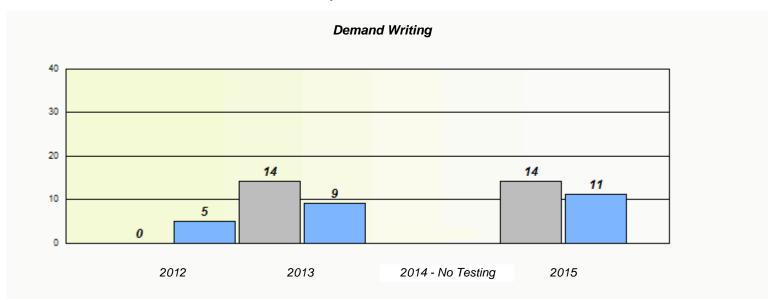

<sup>\*</sup> Reading score is composite of Non-Fiction and Fiction.

NLESD - Western Region

School #: 022 William Gillett Academy

|      | P                           | articipation Rates                            |                  |
|------|-----------------------------|-----------------------------------------------|------------------|
|      |                             | Demand Writing                                |                  |
|      | School data with 5 or fewe  | er students withheld for reasons of confident | tiality.         |
| 2012 | 2013<br>School              | 2014 - No Testing  Region                     | 2015<br>Province |
|      |                             | Reading                                       |                  |
|      | School data with 5 or fewer | r students withheld for reasons of confidenti | iality.          |
| 2012 | 2013                        | 2014 - No Testing                             | 2015             |
|      | School                      | Region                                        | Province         |