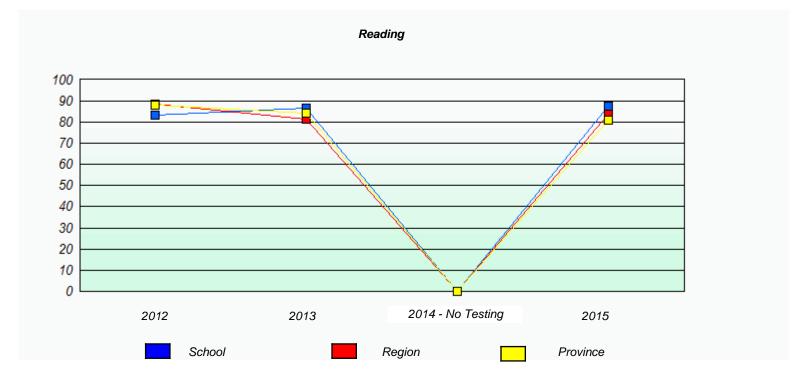

|          |                             | Reading                                     |  |
|----------|-----------------------------|---------------------------------------------|--|
| School d | ata with 5 or fewer student | ts withheld for reasons of confidentiality. |  |
|          |                             |                                             |  |
|          |                             |                                             |  |
|          |                             |                                             |  |
|          |                             |                                             |  |
| 2012     | 2013                        | 2014 - No Testing 2015                      |  |
|          | School                      | Province                                    |  |

<sup>\*</sup> Reading score is composite of Non-Fiction and Fiction.

NLESD - Western Region

School #: 022 William Gillett Academy

|      | P                           | articipation Rates                            |                  |
|------|-----------------------------|-----------------------------------------------|------------------|
|      |                             | Demand Writing                                |                  |
|      | School data with 5 or fewe  | er students withheld for reasons of confident | tiality.         |
| 2012 | 2013<br>School              | 2014 - No Testing  Region                     | 2015<br>Province |
|      |                             | Reading                                       |                  |
|      | School data with 5 or fewer | r students withheld for reasons of confidenti | iality.          |
| 2012 | 2013                        | 2014 - No Testing                             | 2015             |
|      | School                      | Region                                        | Province         |