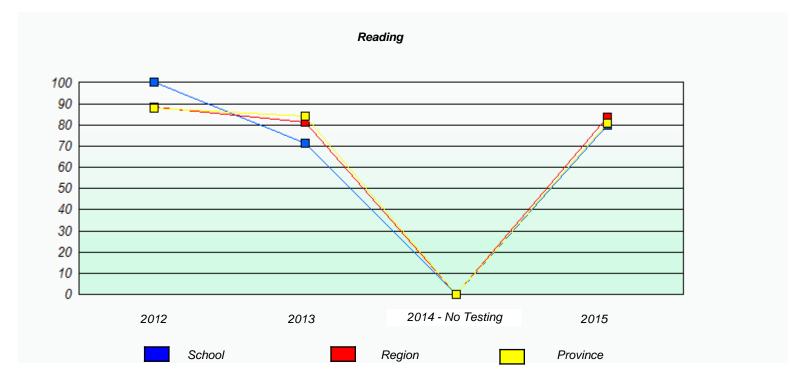

NLESD - Western Region

| School #: 022 | William Gillett Academy |
|---------------|-------------------------|
|---------------|-------------------------|

|                    | Exemption/U             | nknown Rates                        |      |  |
|--------------------|-------------------------|-------------------------------------|------|--|
|                    | Demand                  | l Writing                           |      |  |
| School data with 5 | 5 or fewer students wit | hheld for reasons of confidentialit | ty.  |  |
|                    |                         |                                     |      |  |
|                    |                         |                                     |      |  |
|                    |                         |                                     |      |  |
|                    |                         |                                     |      |  |
|                    |                         |                                     |      |  |
|                    |                         |                                     |      |  |
| 2012               | 2013                    | 2014 - No Testing                   | 2015 |  |

|          |                             | Reading                                     |  |
|----------|-----------------------------|---------------------------------------------|--|
| School d | ata with 5 or fewer student | ts withheld for reasons of confidentiality. |  |
|          |                             |                                             |  |
|          |                             |                                             |  |
|          |                             |                                             |  |
|          |                             |                                             |  |
| 2012     | 2013                        | 2014 - No Testing 2015                      |  |
|          | School                      | Province                                    |  |

<sup>\*</sup> Reading score is composite of Non-Fiction and Fiction.

NLESD - Western Region

School #: 022 William Gillett Academy

|      | P                           | articipation Rates                            |                  |
|------|-----------------------------|-----------------------------------------------|------------------|
|      |                             | Demand Writing                                |                  |
|      | School data with 5 or fewe  | er students withheld for reasons of confident | tiality.         |
| 2012 | 2013<br>School              | 2014 - No Testing  Region                     | 2015<br>Province |
|      |                             | Reading                                       |                  |
|      | School data with 5 or fewer | r students withheld for reasons of confidenti | iality.          |
| 2012 | 2013                        | 2014 - No Testing                             | 2015             |
|      | School                      | Region                                        | Province         |