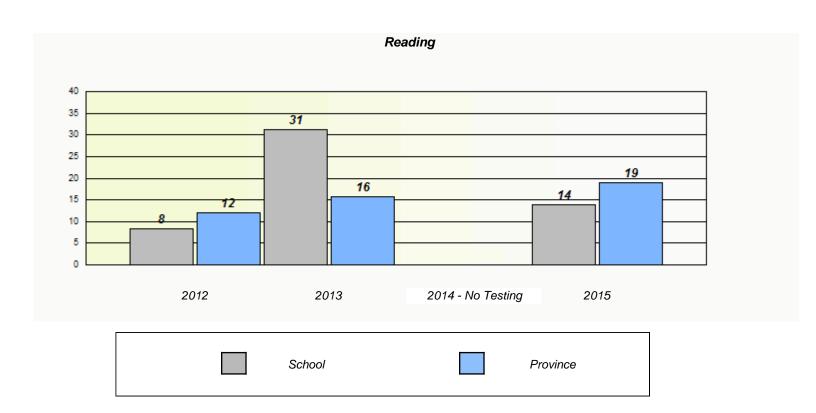

<sup>\*</sup> Reading score is composite of Non-Fiction and Fiction.

NLESD - Western Region

School #: 022 William Gillett Academy

|      | P                           | articipation Rates                            |                  |
|------|-----------------------------|-----------------------------------------------|------------------|
|      |                             | Demand Writing                                |                  |
|      | School data with 5 or fewe  | er students withheld for reasons of confident | tiality.         |
| 2012 | 2013<br>School              | 2014 - No Testing  Region                     | 2015<br>Province |
|      |                             | Reading                                       |                  |
|      | School data with 5 or fewer | r students withheld for reasons of confidenti | iality.          |
| 2012 | 2013                        | 2014 - No Testing                             | 2015             |
|      | School                      | Region                                        | Province         |