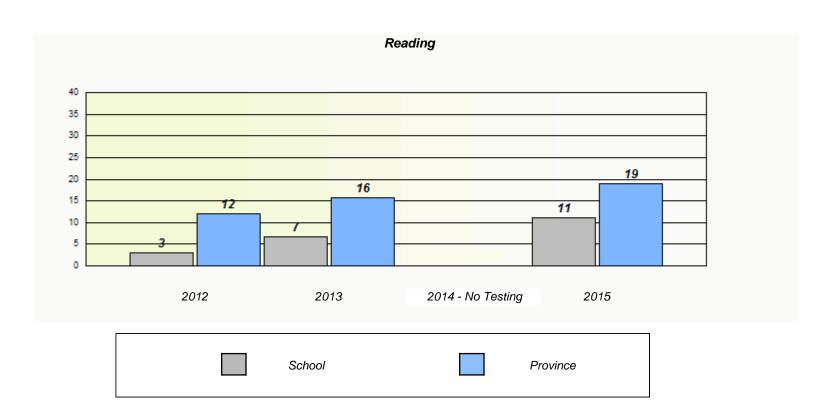

|          |                             | Reading                                     |  |
|----------|-----------------------------|---------------------------------------------|--|
| School d | ata with 5 or fewer student | ts withheld for reasons of confidentiality. |  |
|          |                             |                                             |  |
|          |                             |                                             |  |
|          |                             |                                             |  |
|          |                             |                                             |  |
| 2012     | 2013                        | 2014 - No Testing 2015                      |  |
|          | School                      | Province                                    |  |

<sup>\*</sup> Reading score is composite of Non-Fiction and Fiction.

NLESD - Western Region

School #: 022 William Gillett Academy

|      | P                           | articipation Rates                            |                  |
|------|-----------------------------|-----------------------------------------------|------------------|
|      |                             | Demand Writing                                |                  |
|      | School data with 5 or fewe  | er students withheld for reasons of confident | tiality.         |
| 2012 | 2013<br>School              | 2014 - No Testing  Region                     | 2015<br>Province |
|      |                             | Reading                                       |                  |
|      | School data with 5 or fewer | r students withheld for reasons of confidenti | iality.          |
| 2012 | 2013                        | 2014 - No Testing                             | 2015             |
|      | School                      | Region                                        | Province         |