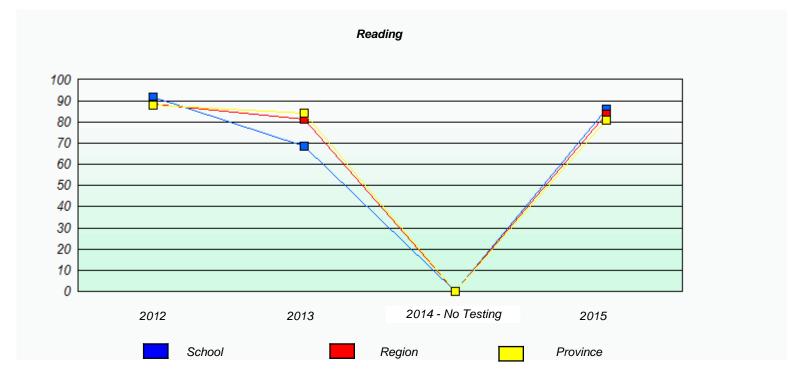

|          |                             | Reading                                     |  |
|----------|-----------------------------|---------------------------------------------|--|
| School d | ata with 5 or fewer student | ts withheld for reasons of confidentiality. |  |
|          |                             |                                             |  |
|          |                             |                                             |  |
|          |                             |                                             |  |
|          |                             |                                             |  |
| 2012     | 2013                        | 2014 - No Testing 2015                      |  |
|          | School                      | Province                                    |  |

<sup>\*</sup> Reading score is composite of Non-Fiction and Fiction.

NLESD - Western Region

School #: 022 William Gillett Academy

|      | P                           | articipation Rates                            |                  |
|------|-----------------------------|-----------------------------------------------|------------------|
|      |                             | Demand Writing                                |                  |
|      | School data with 5 or fewe  | er students withheld for reasons of confident | tiality.         |
| 2012 | 2013<br>School              | 2014 - No Testing  Region                     | 2015<br>Province |
|      |                             | Reading                                       |                  |
|      | School data with 5 or fewer | r students withheld for reasons of confidenti | iality.          |
| 2012 | 2013                        | 2014 - No Testing                             | 2015             |
|      | School                      | Region                                        | Province         |