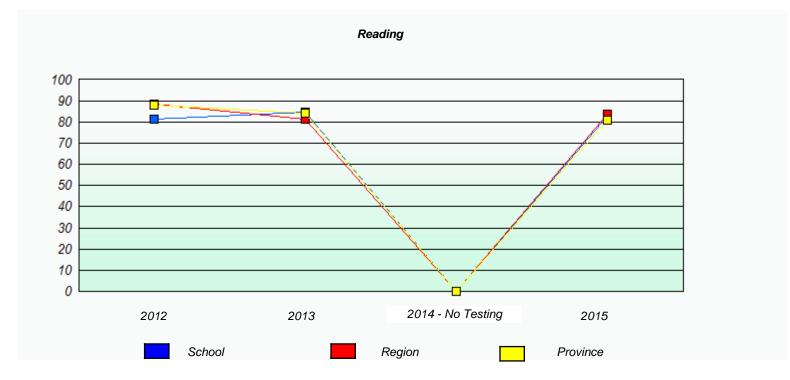

|          |                             | Reading                                     |  |
|----------|-----------------------------|---------------------------------------------|--|
| School d | ata with 5 or fewer student | ts withheld for reasons of confidentiality. |  |
|          |                             |                                             |  |
|          |                             |                                             |  |
|          |                             |                                             |  |
|          |                             |                                             |  |
| 2012     | 2013                        | 2014 - No Testing 2015                      |  |
|          | School                      | Province                                    |  |

<sup>\*</sup> Reading score is composite of Non-Fiction and Fiction.

NLESD - Western Region

School #: 022 William Gillett Academy

|      | P                           | articipation Rates                            |                  |
|------|-----------------------------|-----------------------------------------------|------------------|
|      |                             | Demand Writing                                |                  |
|      | School data with 5 or fewe  | er students withheld for reasons of confident | tiality.         |
| 2012 | 2013<br>School              | 2014 - No Testing  Region                     | 2015<br>Province |
|      |                             | Reading                                       |                  |
|      | School data with 5 or fewer | r students withheld for reasons of confidenti | iality.          |
| 2012 | 2013                        | 2014 - No Testing                             | 2015             |
|      | School                      | Region                                        | Province         |