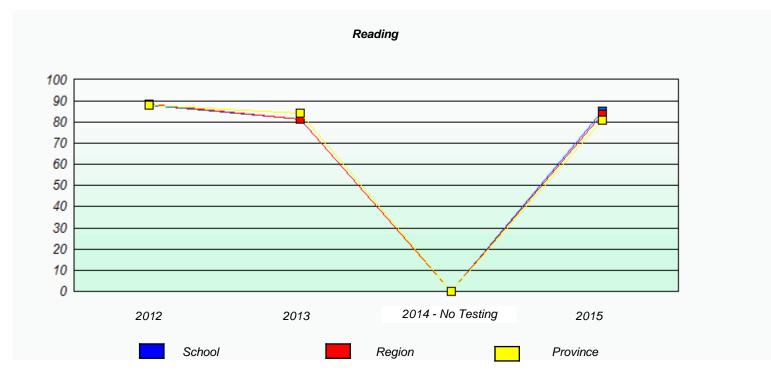

<sup>\*</sup> Reading score is composite of Non-Fiction and Fiction.

NLESD - Western Region

School #: 022 William Gillett Academy

|      | P                           | articipation Rates                            |                  |
|------|-----------------------------|-----------------------------------------------|------------------|
|      |                             | Demand Writing                                |                  |
|      | School data with 5 or fewe  | er students withheld for reasons of confident | tiality.         |
| 2012 | 2013<br>School              | 2014 - No Testing  Region                     | 2015<br>Province |
|      |                             | Reading                                       |                  |
|      | School data with 5 or fewer | r students withheld for reasons of confidenti | iality.          |
| 2012 | 2013                        | 2014 - No Testing                             | 2015             |
|      | School                      | Region                                        | Province         |