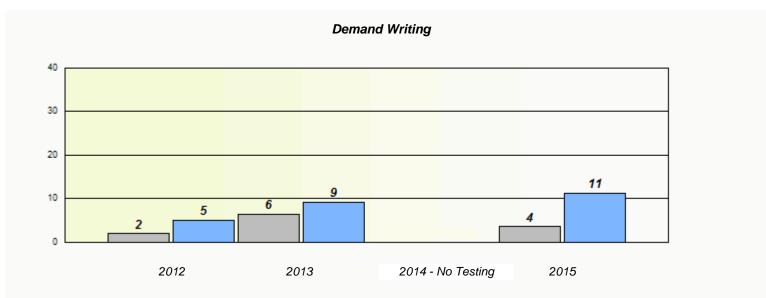

<sup>\*</sup> Reading score is composite of Non-Fiction and Fiction.

NLESD - Western Region

School #: 022 William Gillett Academy

|      | P                           | articipation Rates                            |                  |
|------|-----------------------------|-----------------------------------------------|------------------|
|      |                             | Demand Writing                                |                  |
|      | School data with 5 or fewe  | er students withheld for reasons of confident | tiality.         |
| 2012 | 2013<br>School              | 2014 - No Testing  Region                     | 2015<br>Province |
|      |                             | Reading                                       |                  |
|      | School data with 5 or fewer | r students withheld for reasons of confidenti | iality.          |
| 2012 | 2013                        | 2014 - No Testing                             | 2015             |
|      | School                      | Region                                        | Province         |