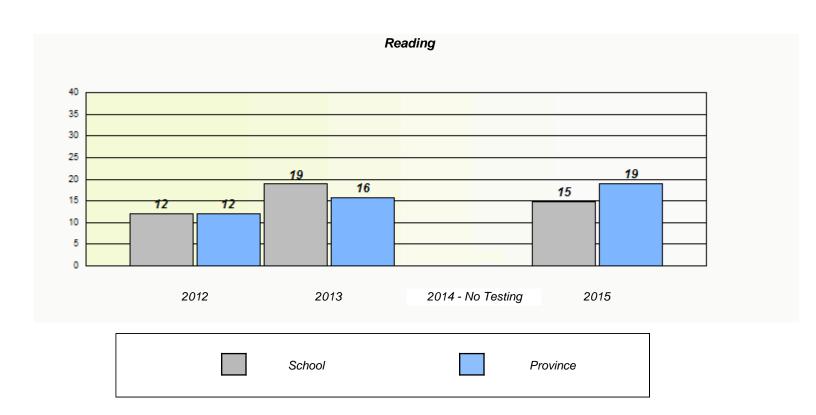

|          |                             | Reading                                     |  |
|----------|-----------------------------|---------------------------------------------|--|
| School d | ata with 5 or fewer student | ts withheld for reasons of confidentiality. |  |
|          |                             |                                             |  |
|          |                             |                                             |  |
|          |                             |                                             |  |
|          |                             |                                             |  |
| 2012     | 2013                        | 2014 - No Testing 2015                      |  |
|          | School                      | Province                                    |  |