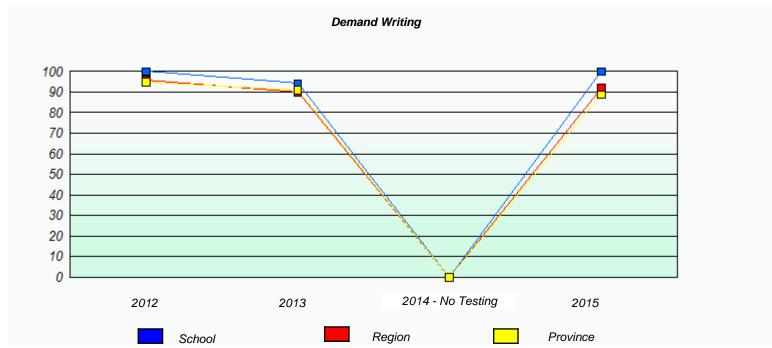

NLESD - Western Region

| School #: 022 | William Gillett Academy |
|---------------|-------------------------|
|---------------|-------------------------|

|                    | Exemption/U             | nknown Rates                        |      |  |
|--------------------|-------------------------|-------------------------------------|------|--|
|                    | Demand                  | l Writing                           |      |  |
| School data with 5 | 5 or fewer students wit | hheld for reasons of confidentialit | ty.  |  |
|                    |                         |                                     |      |  |
|                    |                         |                                     |      |  |
|                    |                         |                                     |      |  |
|                    |                         |                                     |      |  |
|                    |                         |                                     |      |  |
|                    |                         |                                     |      |  |
| 2012               | 2013                    | 2014 - No Testing                   | 2015 |  |