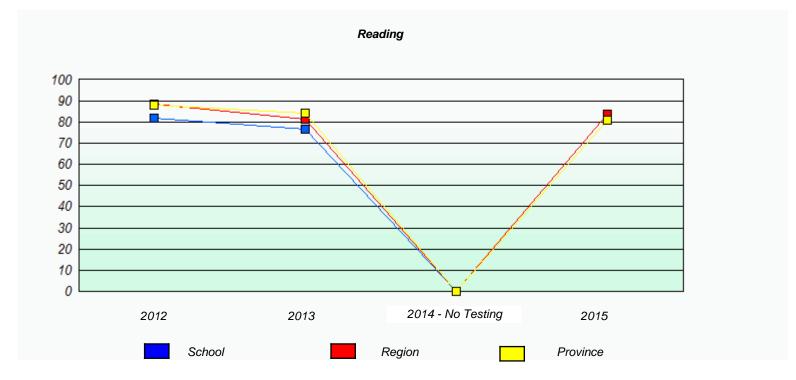

<sup>\*</sup> Reading score is composite of Non-Fiction and Fiction.

NLESD - Western Region

School #: 022 William Gillett Academy

|      | P                           | articipation Rates                            |                  |
|------|-----------------------------|-----------------------------------------------|------------------|
|      |                             | Demand Writing                                |                  |
|      | School data with 5 or fewe  | er students withheld for reasons of confident | tiality.         |
| 2012 | 2013<br>School              | 2014 - No Testing  Region                     | 2015<br>Province |
|      |                             | Reading                                       |                  |
|      | School data with 5 or fewer | r students withheld for reasons of confidenti | iality.          |
| 2012 | 2013                        | 2014 - No Testing                             | 2015             |
|      | School                      | Region                                        | Province         |

<sup>\*</sup> Reading score is composite of Non-Fiction and Fiction.

NLESD - Western Region

| School #: 024 James Cook Memoria |
|----------------------------------|
|----------------------------------|