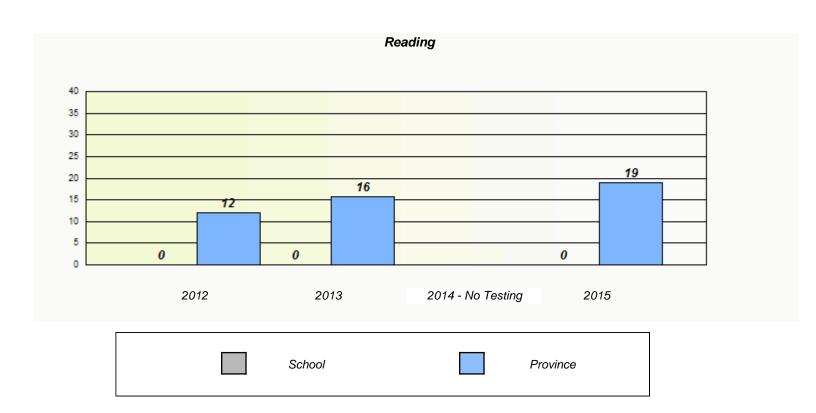

|          |                             | Reading                                     |  |
|----------|-----------------------------|---------------------------------------------|--|
| School d | ata with 5 or fewer student | ts withheld for reasons of confidentiality. |  |
|          |                             |                                             |  |
|          |                             |                                             |  |
|          |                             |                                             |  |
|          |                             |                                             |  |
| 2012     | 2013                        | 2014 - No Testing 2015                      |  |
|          | School                      | Province                                    |  |