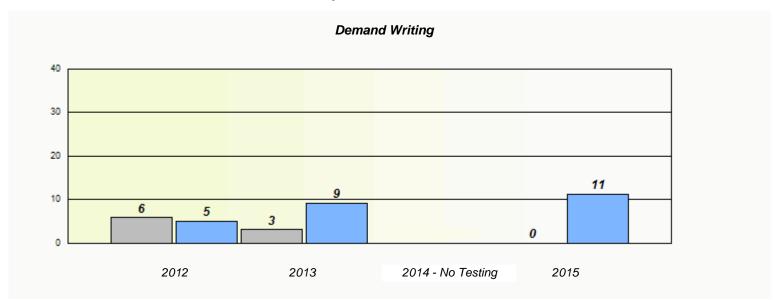

NLESD - Western Region

| School #: 022 | William Gillett Academy |
|---------------|-------------------------|
|---------------|-------------------------|

|                    | Exemption/U             | nknown Rates                        |      |  |
|--------------------|-------------------------|-------------------------------------|------|--|
|                    | Demand                  | l Writing                           |      |  |
| School data with 5 | 5 or fewer students wit | hheld for reasons of confidentialit | ty.  |  |
|                    |                         |                                     |      |  |
|                    |                         |                                     |      |  |
|                    |                         |                                     |      |  |
|                    |                         |                                     |      |  |
|                    |                         |                                     |      |  |
|                    |                         |                                     |      |  |
| 2012               | 2013                    | 2014 - No Testing                   | 2015 |  |