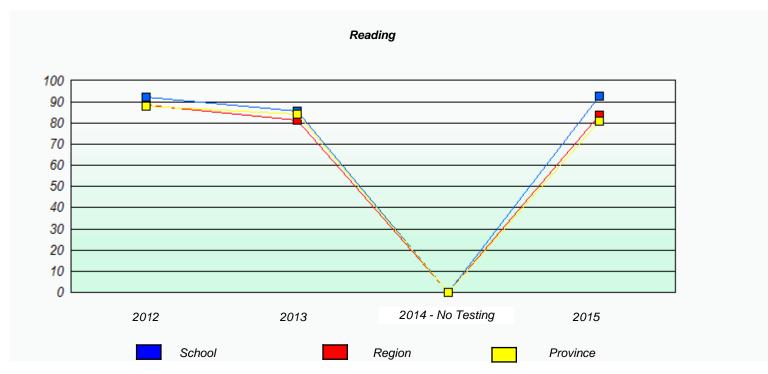

<sup>\*</sup> Reading score is composite of Non-Fiction and Fiction.

NLESD - Western Region

School #: 022 William Gillett Academy

|      | P                           | articipation Rates                            |                  |
|------|-----------------------------|-----------------------------------------------|------------------|
|      |                             | Demand Writing                                |                  |
|      | School data with 5 or fewe  | er students withheld for reasons of confident | tiality.         |
| 2012 | 2013<br>School              | 2014 - No Testing  Region                     | 2015<br>Province |
|      |                             | Reading                                       |                  |
|      | School data with 5 or fewer | r students withheld for reasons of confidenti | iality.          |
| 2012 | 2013                        | 2014 - No Testing                             | 2015             |
|      | School                      | Region                                        | Province         |