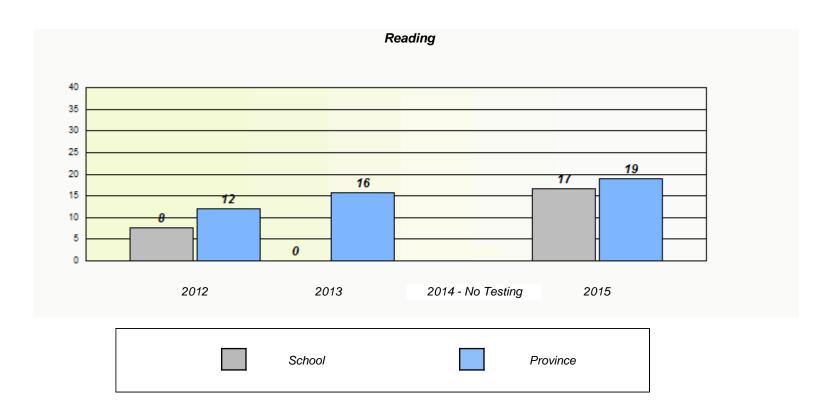

NLESD - Western Region

| School #: 022 | William Gillett Academy |
|---------------|-------------------------|
|---------------|-------------------------|

|                    | Exemption/U             | nknown Rates                        |      |  |
|--------------------|-------------------------|-------------------------------------|------|--|
|                    | Demand                  | l Writing                           |      |  |
| School data with 5 | 5 or fewer students wit | hheld for reasons of confidentialit | ty.  |  |
|                    |                         |                                     |      |  |
|                    |                         |                                     |      |  |
|                    |                         |                                     |      |  |
|                    |                         |                                     |      |  |
|                    |                         |                                     |      |  |
|                    |                         |                                     |      |  |
| 2012               | 2013                    | 2014 - No Testing                   | 2015 |  |

|          |                             | Reading                                     |  |
|----------|-----------------------------|---------------------------------------------|--|
| School d | ata with 5 or fewer student | ts withheld for reasons of confidentiality. |  |
|          |                             |                                             |  |
|          |                             |                                             |  |
|          |                             |                                             |  |
|          |                             |                                             |  |
| 2012     | 2013                        | 2014 - No Testing 2015                      |  |
|          | School                      | Province                                    |  |

<sup>\*</sup> Reading score is composite of Non-Fiction and Fiction.

NLESD - Western Region

School #: 022 William Gillett Academy

|      | P                           | articipation Rates                            |                  |
|------|-----------------------------|-----------------------------------------------|------------------|
|      |                             | Demand Writing                                |                  |
|      | School data with 5 or fewe  | er students withheld for reasons of confident | tiality.         |
| 2012 | 2013<br>School              | 2014 - No Testing  Region                     | 2015<br>Province |
|      |                             | Reading                                       |                  |
|      | School data with 5 or fewer | r students withheld for reasons of confidenti | iality.          |
| 2012 | 2013                        | 2014 - No Testing                             | 2015             |
|      | School                      | Region                                        | Province         |