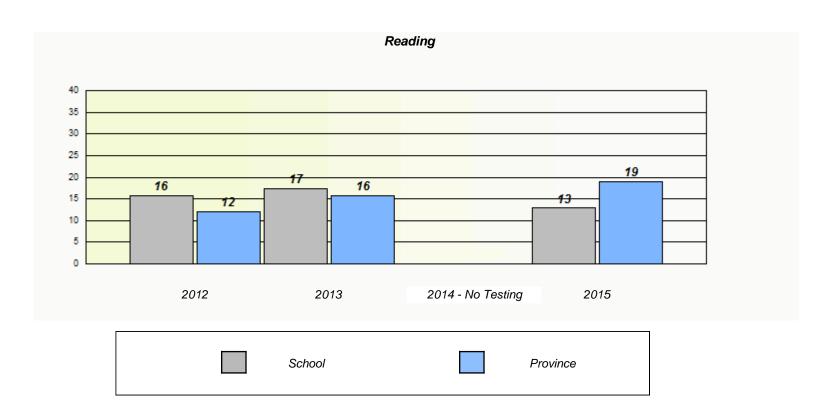

NLESD - Western Region

| School #: 022 | William Gillett Academy |
|---------------|-------------------------|
|---------------|-------------------------|

|                    | Exemption/U             | nknown Rates                        |      |  |
|--------------------|-------------------------|-------------------------------------|------|--|
|                    | Demand                  | l Writing                           |      |  |
| School data with 5 | 5 or fewer students wit | hheld for reasons of confidentialit | ty.  |  |
|                    |                         |                                     |      |  |
|                    |                         |                                     |      |  |
|                    |                         |                                     |      |  |
|                    |                         |                                     |      |  |
|                    |                         |                                     |      |  |
|                    |                         |                                     |      |  |
| 2012               | 2013                    | 2014 - No Testing                   | 2015 |  |

|          |                             | Reading                                     |  |
|----------|-----------------------------|---------------------------------------------|--|
| School d | ata with 5 or fewer student | ts withheld for reasons of confidentiality. |  |
|          |                             |                                             |  |
|          |                             |                                             |  |
|          |                             |                                             |  |
|          |                             |                                             |  |
| 2012     | 2013                        | 2014 - No Testing 2015                      |  |
|          | School                      | Province                                    |  |

<sup>\*</sup> Reading score is composite of Non-Fiction and Fiction.

NLESD - Western Region

School #: 022 William Gillett Academy

|      | P                           | articipation Rates                            |                  |
|------|-----------------------------|-----------------------------------------------|------------------|
|      |                             | Demand Writing                                |                  |
|      | School data with 5 or fewe  | er students withheld for reasons of confident | tiality.         |
| 2012 | 2013<br>School              | 2014 - No Testing  Region                     | 2015<br>Province |
|      |                             | Reading                                       |                  |
|      | School data with 5 or fewer | r students withheld for reasons of confidenti | iality.          |
| 2012 | 2013                        | 2014 - No Testing                             | 2015             |
|      | School                      | Region                                        | Province         |