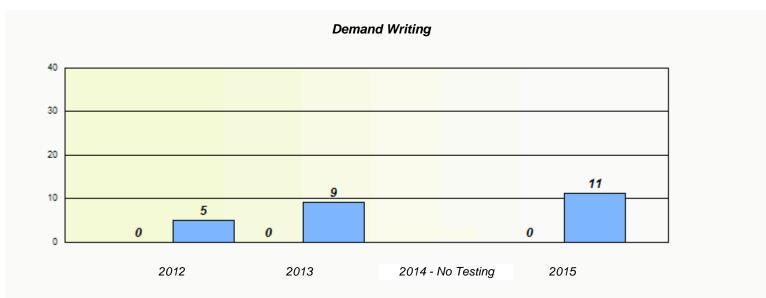

NLESD - Western Region

| School #: 022 | William Gillett Academy |
|---------------|-------------------------|
|---------------|-------------------------|

|                    | Exemption/U             | nknown Rates                        |      |  |
|--------------------|-------------------------|-------------------------------------|------|--|
|                    | Demand                  | l Writing                           |      |  |
| School data with 5 | 5 or fewer students wit | hheld for reasons of confidentialit | ty.  |  |
|                    |                         |                                     |      |  |
|                    |                         |                                     |      |  |
|                    |                         |                                     |      |  |
|                    |                         |                                     |      |  |
|                    |                         |                                     |      |  |
|                    |                         |                                     |      |  |
| 2012               | 2013                    | 2014 - No Testing                   | 2015 |  |

|          |                             | Reading                                     |  |
|----------|-----------------------------|---------------------------------------------|--|
| School d | ata with 5 or fewer student | ts withheld for reasons of confidentiality. |  |
|          |                             |                                             |  |
|          |                             |                                             |  |
|          |                             |                                             |  |
|          |                             |                                             |  |
| 2012     | 2013                        | 2014 - No Testing 2015                      |  |
|          | School                      | Province                                    |  |

<sup>\*</sup> Reading score is composite of Non-Fiction and Fiction.

NLESD - Western Region

School #: 022 William Gillett Academy

|      | P                           | articipation Rates                            |                  |
|------|-----------------------------|-----------------------------------------------|------------------|
|      |                             | Demand Writing                                |                  |
|      | School data with 5 or fewe  | er students withheld for reasons of confident | tiality.         |
| 2012 | 2013<br>School              | 2014 - No Testing  Region                     | 2015<br>Province |
|      |                             | Reading                                       |                  |
|      | School data with 5 or fewer | r students withheld for reasons of confidenti | iality.          |
| 2012 | 2013                        | 2014 - No Testing                             | 2015             |
|      | School                      | Region                                        | Province         |