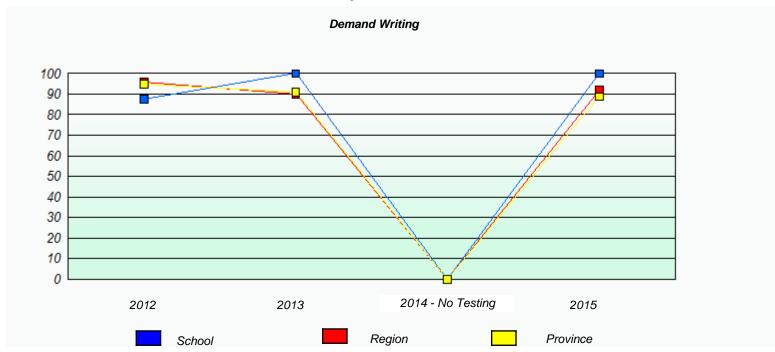

<sup>\*</sup> Reading score is composite of Non-Fiction and Fiction.

NLESD - Western Region

School #: 022 William Gillett Academy

|      | P                           | articipation Rates                            |                  |
|------|-----------------------------|-----------------------------------------------|------------------|
|      |                             | Demand Writing                                |                  |
|      | School data with 5 or fewe  | er students withheld for reasons of confident | tiality.         |
| 2012 | 2013<br>School              | 2014 - No Testing  Region                     | 2015<br>Province |
|      |                             | Reading                                       |                  |
|      | School data with 5 or fewer | r students withheld for reasons of confidenti | iality.          |
| 2012 | 2013                        | 2014 - No Testing                             | 2015             |
|      | School                      | Region                                        | Province         |