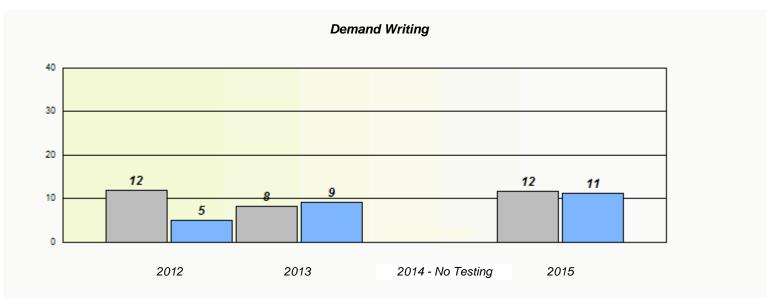

NLESD - Western Region

| School #: 022 | William Gillett Academy |
|---------------|-------------------------|
|---------------|-------------------------|

|                    | Exemption/U             | nknown Rates                        |      |  |
|--------------------|-------------------------|-------------------------------------|------|--|
|                    | Demand                  | l Writing                           |      |  |
| School data with 5 | 5 or fewer students wit | hheld for reasons of confidentialit | ty.  |  |
|                    |                         |                                     |      |  |
|                    |                         |                                     |      |  |
|                    |                         |                                     |      |  |
|                    |                         |                                     |      |  |
|                    |                         |                                     |      |  |
|                    |                         |                                     |      |  |
| 2012               | 2013                    | 2014 - No Testing                   | 2015 |  |