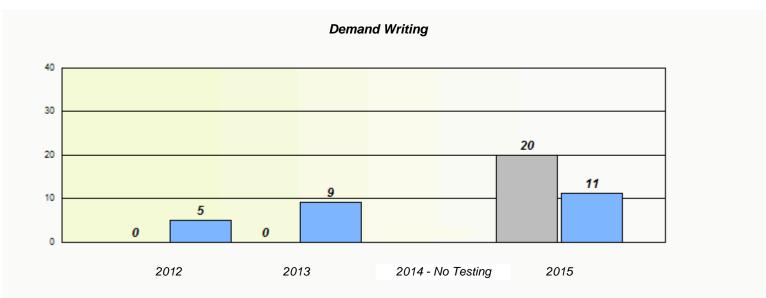

<sup>\*</sup> Reading score is composite of Non-Fiction and Fiction.

NLESD - Western Region

School #: 022 William Gillett Academy

|      | P                           | articipation Rates                            |                  |
|------|-----------------------------|-----------------------------------------------|------------------|
|      |                             | Demand Writing                                |                  |
|      | School data with 5 or fewe  | er students withheld for reasons of confident | tiality.         |
| 2012 | 2013<br>School              | 2014 - No Testing  Region                     | 2015<br>Province |
|      |                             | Reading                                       |                  |
|      | School data with 5 or fewer | r students withheld for reasons of confidenti | iality.          |
| 2012 | 2013                        | 2014 - No Testing                             | 2015             |
|      | School                      | Region                                        | Province         |