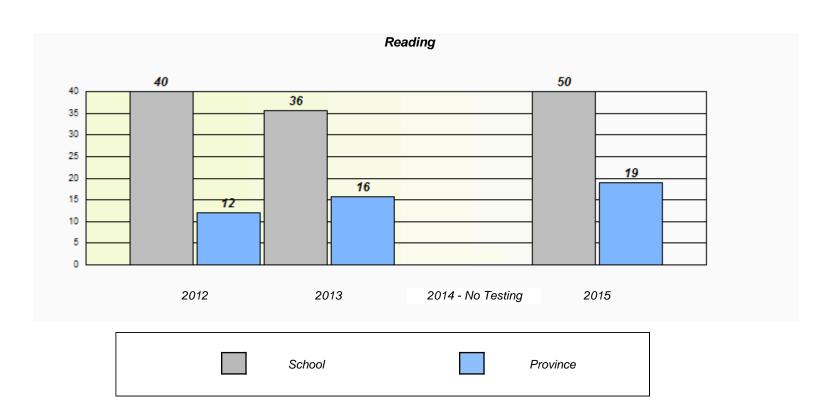

|          |                             | Reading                                     |  |
|----------|-----------------------------|---------------------------------------------|--|
| School d | ata with 5 or fewer student | ts withheld for reasons of confidentiality. |  |
|          |                             |                                             |  |
|          |                             |                                             |  |
|          |                             |                                             |  |
|          |                             |                                             |  |
| 2012     | 2013                        | 2014 - No Testing 2015                      |  |
|          | School                      | Province                                    |  |