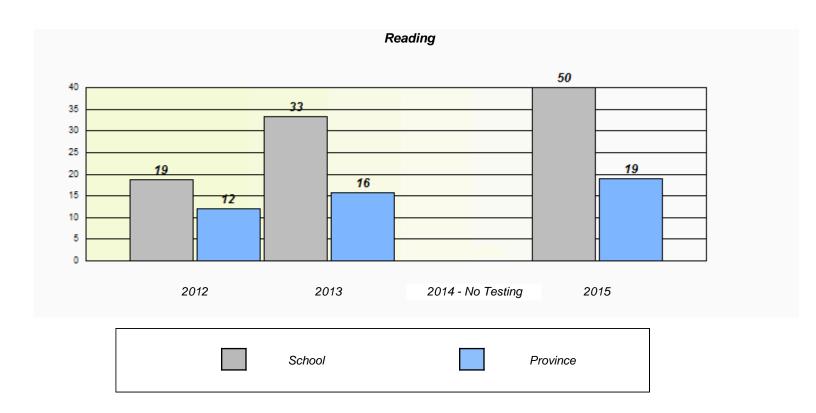

|          |                             | Reading                                     |  |
|----------|-----------------------------|---------------------------------------------|--|
| School d | ata with 5 or fewer student | ts withheld for reasons of confidentiality. |  |
|          |                             |                                             |  |
|          |                             |                                             |  |
|          |                             |                                             |  |
|          |                             |                                             |  |
| 2012     | 2013                        | 2014 - No Testing 2015                      |  |
|          | School                      | Province                                    |  |

<sup>\*</sup> Reading score is composite of Non-Fiction and Fiction.

NLESD - Western Region

School #: 022 William Gillett Academy

|      | P                           | articipation Rates                            |                  |
|------|-----------------------------|-----------------------------------------------|------------------|
|      |                             | Demand Writing                                |                  |
|      | School data with 5 or fewe  | er students withheld for reasons of confident | tiality.         |
| 2012 | 2013<br>School              | 2014 - No Testing  Region                     | 2015<br>Province |
|      |                             | Reading                                       |                  |
|      | School data with 5 or fewer | r students withheld for reasons of confidenti | iality.          |
| 2012 | 2013                        | 2014 - No Testing                             | 2015             |
|      | School                      | Region                                        | Province         |