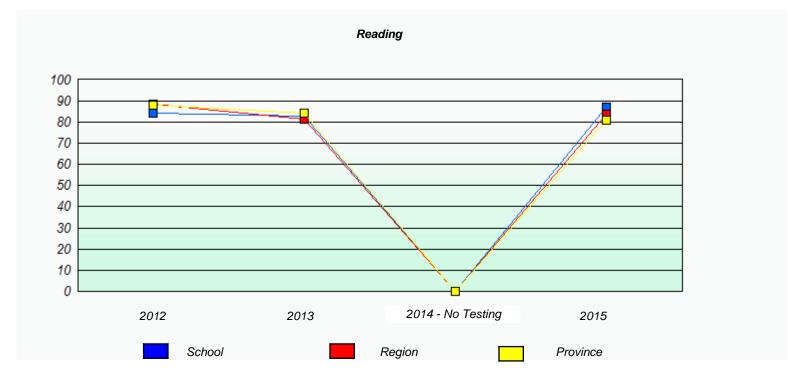

NLESD - Western Region

| School #: 022 | William Gillett Academy |
|---------------|-------------------------|
|---------------|-------------------------|

|                    | Exemption/U             | nknown Rates                        |      |  |
|--------------------|-------------------------|-------------------------------------|------|--|
|                    | Demand                  | l Writing                           |      |  |
| School data with 5 | 5 or fewer students wit | hheld for reasons of confidentialit | ty.  |  |
|                    |                         |                                     |      |  |
|                    |                         |                                     |      |  |
|                    |                         |                                     |      |  |
|                    |                         |                                     |      |  |
|                    |                         |                                     |      |  |
|                    |                         |                                     |      |  |
| 2012               | 2013                    | 2014 - No Testing                   | 2015 |  |

|          |                             | Reading                                     |  |
|----------|-----------------------------|---------------------------------------------|--|
| School d | ata with 5 or fewer student | ts withheld for reasons of confidentiality. |  |
|          |                             |                                             |  |
|          |                             |                                             |  |
|          |                             |                                             |  |
|          |                             |                                             |  |
| 2012     | 2013                        | 2014 - No Testing 2015                      |  |
|          | School                      | Province                                    |  |

<sup>\*</sup> Reading score is composite of Non-Fiction and Fiction.

NLESD - Western Region

School #: 022 William Gillett Academy

|      | P                           | articipation Rates                            |                  |
|------|-----------------------------|-----------------------------------------------|------------------|
|      |                             | Demand Writing                                |                  |
|      | School data with 5 or fewe  | er students withheld for reasons of confident | tiality.         |
| 2012 | 2013<br>School              | 2014 - No Testing  Region                     | 2015<br>Province |
|      |                             | Reading                                       |                  |
|      | School data with 5 or fewer | r students withheld for reasons of confidenti | iality.          |
| 2012 | 2013                        | 2014 - No Testing                             | 2015             |
|      | School                      | Region                                        | Province         |