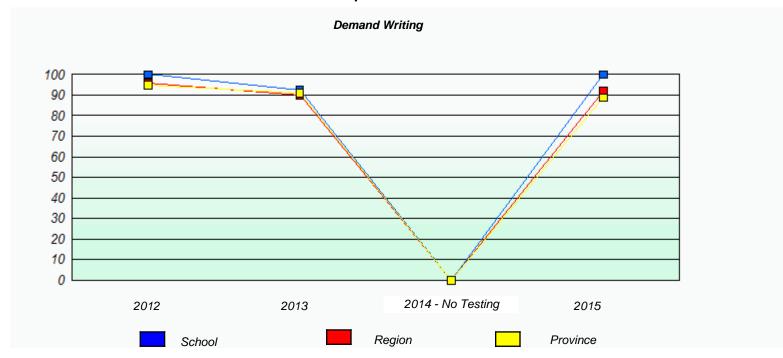

<sup>\*</sup> Reading score is composite of Non-Fiction and Fiction.

NLESD - Western Region

School #: 022 William Gillett Academy

|      | P                           | articipation Rates                            |                  |
|------|-----------------------------|-----------------------------------------------|------------------|
|      |                             | Demand Writing                                |                  |
|      | School data with 5 or fewe  | er students withheld for reasons of confident | tiality.         |
| 2012 | 2013<br>School              | 2014 - No Testing  Region                     | 2015<br>Province |
|      |                             | Reading                                       |                  |
|      | School data with 5 or fewer | r students withheld for reasons of confidenti | iality.          |
| 2012 | 2013                        | 2014 - No Testing                             | 2015             |
|      | School                      | Region                                        | Province         |