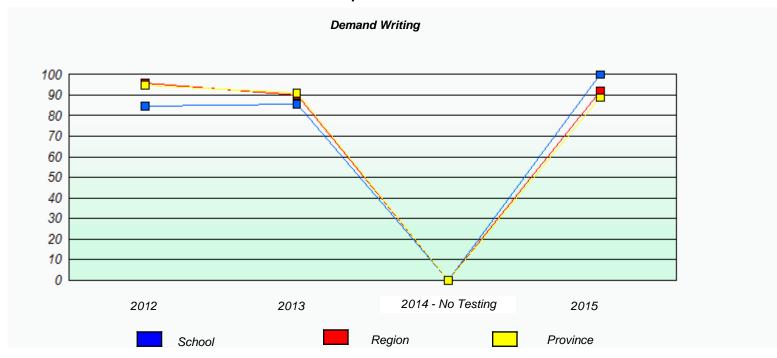

<sup>\*</sup> Reading score is composite of Non-Fiction and Fiction.

NLESD - Western Region

School #: 022 William Gillett Academy

|      | P                           | articipation Rates                            |                  |
|------|-----------------------------|-----------------------------------------------|------------------|
|      |                             | Demand Writing                                |                  |
|      | School data with 5 or fewe  | er students withheld for reasons of confident | tiality.         |
| 2012 | 2013<br>School              | 2014 - No Testing  Region                     | 2015<br>Province |
|      |                             | Reading                                       |                  |
|      | School data with 5 or fewer | r students withheld for reasons of confidenti | iality.          |
| 2012 | 2013                        | 2014 - No Testing                             | 2015             |
|      | School                      | Region                                        | Province         |

<sup>\*</sup> Reading score is composite of Non-Fiction and Fiction.

NLESD - Western Region

| School #: 024 James Cook Memoria |
|----------------------------------|
|----------------------------------|