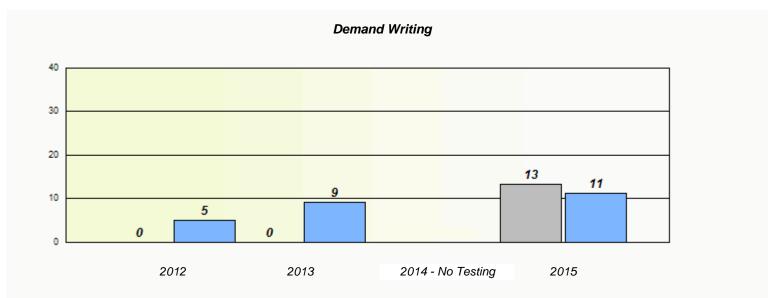

NLESD - Western Region

| School #: 022 | William Gillett Academy |
|---------------|-------------------------|
|---------------|-------------------------|

|                    | Exemption/U             | nknown Rates                        |      |  |
|--------------------|-------------------------|-------------------------------------|------|--|
|                    | Demand                  | l Writing                           |      |  |
| School data with 5 | 5 or fewer students wit | hheld for reasons of confidentialit | ty.  |  |
|                    |                         |                                     |      |  |
|                    |                         |                                     |      |  |
|                    |                         |                                     |      |  |
|                    |                         |                                     |      |  |
|                    |                         |                                     |      |  |
|                    |                         |                                     |      |  |
| 2012               | 2013                    | 2014 - No Testing                   | 2015 |  |

|          |                             | Reading                                     |  |
|----------|-----------------------------|---------------------------------------------|--|
| School d | ata with 5 or fewer student | ts withheld for reasons of confidentiality. |  |
|          |                             |                                             |  |
|          |                             |                                             |  |
|          |                             |                                             |  |
|          |                             |                                             |  |
| 2012     | 2013                        | 2014 - No Testing 2015                      |  |
|          | School                      | Province                                    |  |