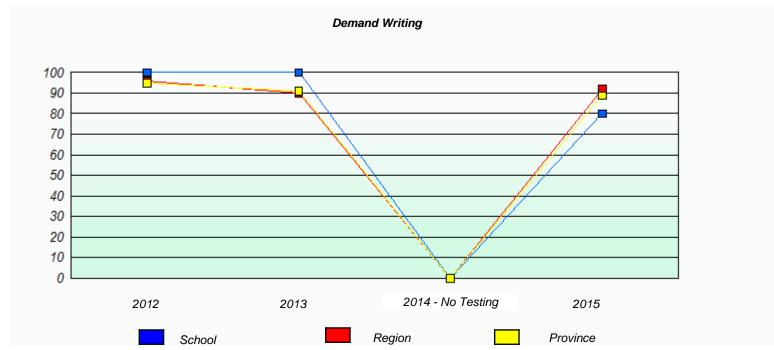

NLESD - Western Region

| School #: 022 | William Gillett Academy |
|---------------|-------------------------|
|---------------|-------------------------|

|                    | Exemption/U             | nknown Rates                        |      |  |
|--------------------|-------------------------|-------------------------------------|------|--|
|                    | Demand                  | l Writing                           |      |  |
| School data with 5 | 5 or fewer students wit | hheld for reasons of confidentialit | ty.  |  |
|                    |                         |                                     |      |  |
|                    |                         |                                     |      |  |
|                    |                         |                                     |      |  |
|                    |                         |                                     |      |  |
|                    |                         |                                     |      |  |
|                    |                         |                                     |      |  |
| 2012               | 2013                    | 2014 - No Testing                   | 2015 |  |