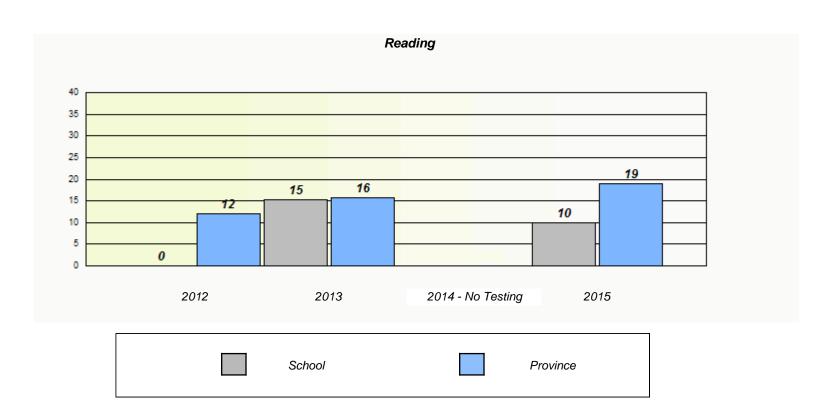

|          |                             | Reading                                     |  |
|----------|-----------------------------|---------------------------------------------|--|
| School d | ata with 5 or fewer student | ts withheld for reasons of confidentiality. |  |
|          |                             |                                             |  |
|          |                             |                                             |  |
|          |                             |                                             |  |
|          |                             |                                             |  |
| 2012     | 2013                        | 2014 - No Testing 2015                      |  |
|          | School                      | Province                                    |  |