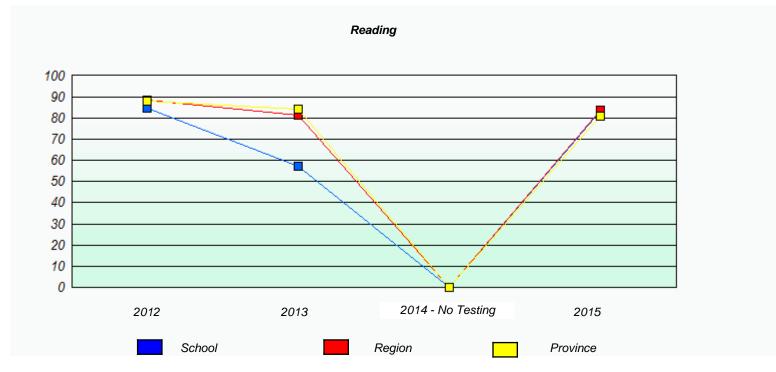

NLESD - Western Region

| School #: 022 | William Gillett Academy |
|---------------|-------------------------|
|---------------|-------------------------|

|                    | Exemption/U             | nknown Rates                        |      |  |
|--------------------|-------------------------|-------------------------------------|------|--|
|                    | Demand                  | l Writing                           |      |  |
| School data with 5 | 5 or fewer students wit | hheld for reasons of confidentialit | ty.  |  |
|                    |                         |                                     |      |  |
|                    |                         |                                     |      |  |
|                    |                         |                                     |      |  |
|                    |                         |                                     |      |  |
|                    |                         |                                     |      |  |
|                    |                         |                                     |      |  |
| 2012               | 2013                    | 2014 - No Testing                   | 2015 |  |

|          |                             | Reading                                     |  |
|----------|-----------------------------|---------------------------------------------|--|
| School d | ata with 5 or fewer student | ts withheld for reasons of confidentiality. |  |
|          |                             |                                             |  |
|          |                             |                                             |  |
|          |                             |                                             |  |
|          |                             |                                             |  |
| 2012     | 2013                        | 2014 - No Testing 2015                      |  |
|          | School                      | Province                                    |  |

<sup>\*</sup> Reading score is composite of Non-Fiction and Fiction.

NLESD - Western Region

School #: 022 William Gillett Academy

|      | P                           | articipation Rates                            |                  |
|------|-----------------------------|-----------------------------------------------|------------------|
|      |                             | Demand Writing                                |                  |
|      | School data with 5 or fewe  | er students withheld for reasons of confident | tiality.         |
| 2012 | 2013<br>School              | 2014 - No Testing  Region                     | 2015<br>Province |
|      |                             | Reading                                       |                  |
|      | School data with 5 or fewer | r students withheld for reasons of confidenti | iality.          |
| 2012 | 2013                        | 2014 - No Testing                             | 2015             |
|      | School                      | Region                                        | Province         |