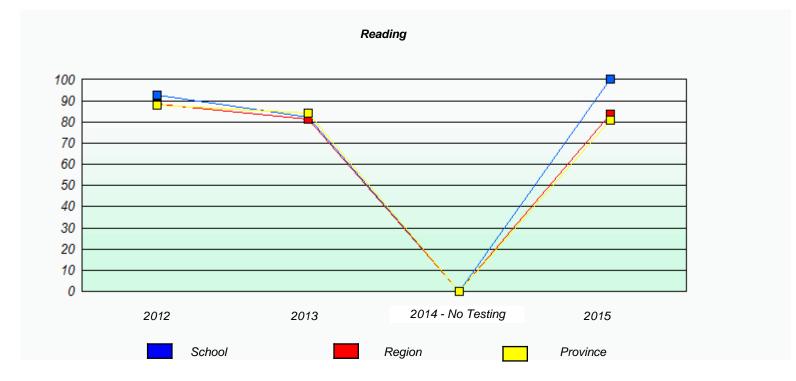

|          |                             | Reading                                     |  |
|----------|-----------------------------|---------------------------------------------|--|
| School d | ata with 5 or fewer student | ts withheld for reasons of confidentiality. |  |
|          |                             |                                             |  |
|          |                             |                                             |  |
|          |                             |                                             |  |
|          |                             |                                             |  |
| 2012     | 2013                        | 2014 - No Testing 2015                      |  |
|          | School                      | Province                                    |  |