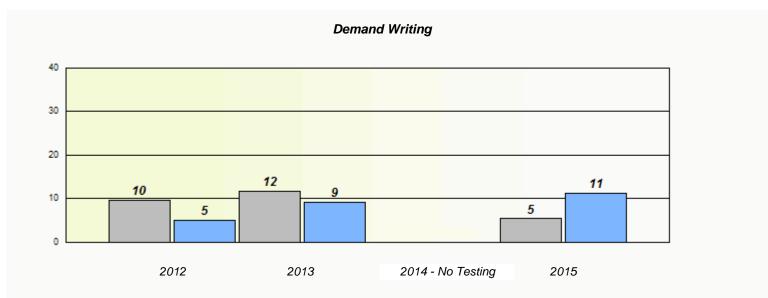

NLESD - Western Region

| School #: 022 | William Gillett Academy |
|---------------|-------------------------|
|---------------|-------------------------|

|                    | Exemption/U             | nknown Rates                        |      |  |
|--------------------|-------------------------|-------------------------------------|------|--|
|                    | Demand                  | l Writing                           |      |  |
| School data with 5 | 5 or fewer students wit | hheld for reasons of confidentialit | ty.  |  |
|                    |                         |                                     |      |  |
|                    |                         |                                     |      |  |
|                    |                         |                                     |      |  |
|                    |                         |                                     |      |  |
|                    |                         |                                     |      |  |
|                    |                         |                                     |      |  |
| 2012               | 2013                    | 2014 - No Testing                   | 2015 |  |

<sup>\*</sup> Reading score is composite of Non-Fiction and Fiction.

NLESD - Western Region

School #: 022 William Gillett Academy

|      | P                           | articipation Rates                            |                  |
|------|-----------------------------|-----------------------------------------------|------------------|
|      |                             | Demand Writing                                |                  |
|      | School data with 5 or fewe  | er students withheld for reasons of confident | tiality.         |
| 2012 | 2013<br>School              | 2014 - No Testing  Region                     | 2015<br>Province |
|      |                             | Reading                                       |                  |
|      | School data with 5 or fewer | r students withheld for reasons of confidenti | iality.          |
| 2012 | 2013                        | 2014 - No Testing                             | 2015             |
|      | School                      | Region                                        | Province         |