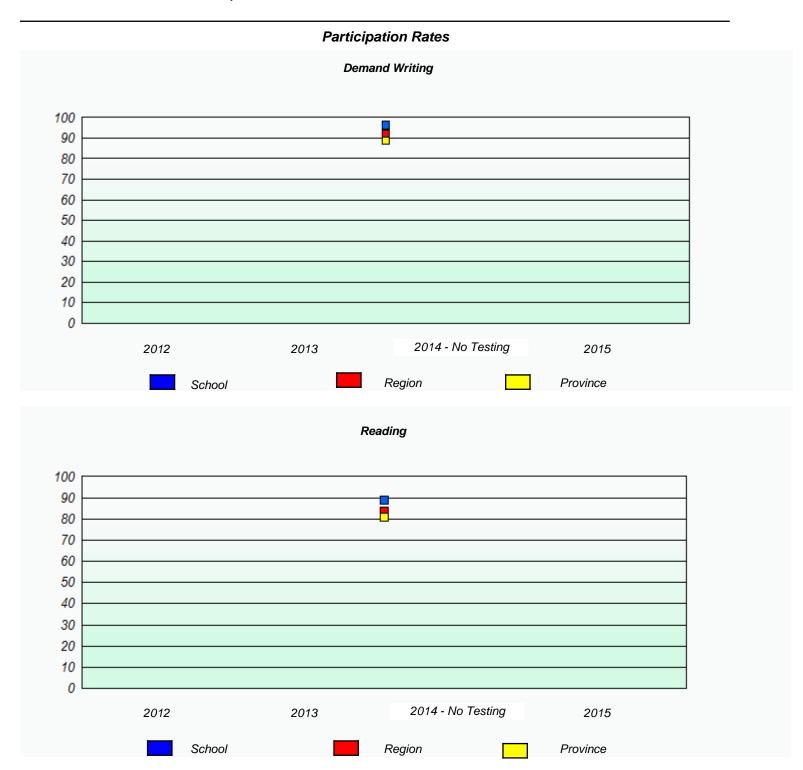

<sup>\*</sup> Reading score is composite of Non-Fiction and Fiction.

NLESD - Western Region

School #: 022 William Gillett Academy

|      | P                           | articipation Rates                            |                  |
|------|-----------------------------|-----------------------------------------------|------------------|
|      |                             | Demand Writing                                |                  |
|      | School data with 5 or fewe  | er students withheld for reasons of confident | tiality.         |
| 2012 | 2013<br>School              | 2014 - No Testing  Region                     | 2015<br>Province |
|      |                             | Reading                                       |                  |
|      | School data with 5 or fewer | r students withheld for reasons of confidenti | iality.          |
| 2012 | 2013                        | 2014 - No Testing                             | 2015             |
|      | School                      | Region                                        | Province         |