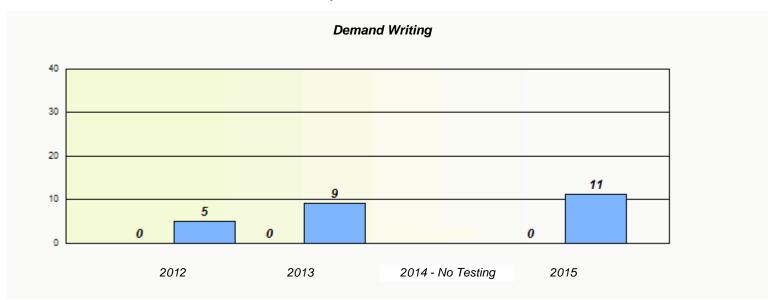

NLESD - Western Region

| School #: 022 | William Gillett Academy |
|---------------|-------------------------|
|---------------|-------------------------|

|                    | Exemption/U             | nknown Rates                        |      |  |
|--------------------|-------------------------|-------------------------------------|------|--|
|                    | Demand                  | l Writing                           |      |  |
| School data with 5 | 5 or fewer students wit | hheld for reasons of confidentialit | ty.  |  |
|                    |                         |                                     |      |  |
|                    |                         |                                     |      |  |
|                    |                         |                                     |      |  |
|                    |                         |                                     |      |  |
|                    |                         |                                     |      |  |
|                    |                         |                                     |      |  |
| 2012               | 2013                    | 2014 - No Testing                   | 2015 |  |