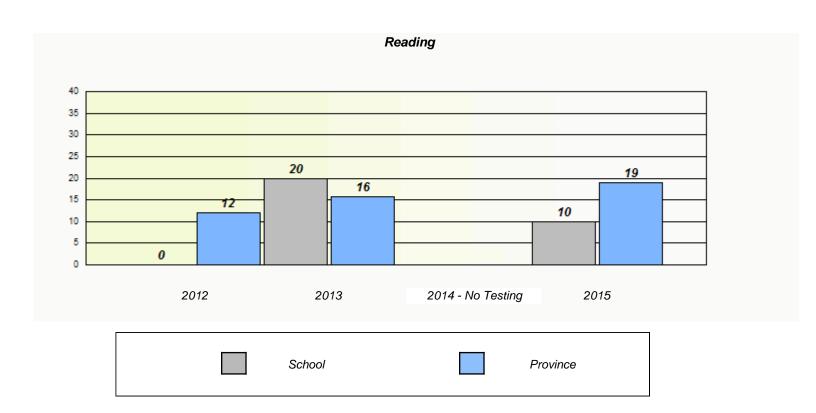

NLESD - Western Region

| School #: 022 | William Gillett Academy |
|---------------|-------------------------|
|---------------|-------------------------|

|                    | Exemption/U             | nknown Rates                        |      |  |
|--------------------|-------------------------|-------------------------------------|------|--|
|                    | Demand                  | l Writing                           |      |  |
| School data with 5 | 5 or fewer students wit | hheld for reasons of confidentialit | ty.  |  |
|                    |                         |                                     |      |  |
|                    |                         |                                     |      |  |
|                    |                         |                                     |      |  |
|                    |                         |                                     |      |  |
|                    |                         |                                     |      |  |
|                    |                         |                                     |      |  |
| 2012               | 2013                    | 2014 - No Testing                   | 2015 |  |

|          |                             | Reading                                     |  |
|----------|-----------------------------|---------------------------------------------|--|
| School d | ata with 5 or fewer student | ts withheld for reasons of confidentiality. |  |
|          |                             |                                             |  |
|          |                             |                                             |  |
|          |                             |                                             |  |
|          |                             |                                             |  |
| 2012     | 2013                        | 2014 - No Testing 2015                      |  |
|          | School                      | Province                                    |  |

<sup>\*</sup> Reading score is composite of Non-Fiction and Fiction.

NLESD - Western Region

School #: 022 William Gillett Academy

|      | P                           | articipation Rates                            |                  |
|------|-----------------------------|-----------------------------------------------|------------------|
|      |                             | Demand Writing                                |                  |
|      | School data with 5 or fewe  | er students withheld for reasons of confident | tiality.         |
| 2012 | 2013<br>School              | 2014 - No Testing  Region                     | 2015<br>Province |
|      |                             | Reading                                       |                  |
|      | School data with 5 or fewer | r students withheld for reasons of confidenti | iality.          |
| 2012 | 2013                        | 2014 - No Testing                             | 2015             |
|      | School                      | Region                                        | Province         |