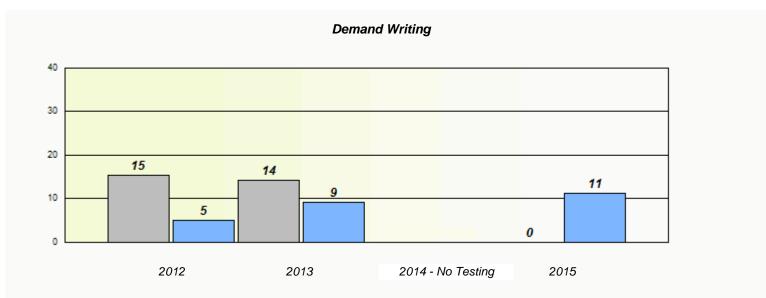

NLESD - Western Region

| School #: 022 | William Gillett Academy |
|---------------|-------------------------|
|---------------|-------------------------|

|                    | Exemption/U             | nknown Rates                        |      |  |
|--------------------|-------------------------|-------------------------------------|------|--|
|                    | Demand                  | l Writing                           |      |  |
| School data with 5 | 5 or fewer students wit | hheld for reasons of confidentialit | ty.  |  |
|                    |                         |                                     |      |  |
|                    |                         |                                     |      |  |
|                    |                         |                                     |      |  |
|                    |                         |                                     |      |  |
|                    |                         |                                     |      |  |
|                    |                         |                                     |      |  |
| 2012               | 2013                    | 2014 - No Testing                   | 2015 |  |

|          |                             | Reading                                     |  |
|----------|-----------------------------|---------------------------------------------|--|
| School d | ata with 5 or fewer student | ts withheld for reasons of confidentiality. |  |
|          |                             |                                             |  |
|          |                             |                                             |  |
|          |                             |                                             |  |
|          |                             |                                             |  |
| 2012     | 2013                        | 2014 - No Testing 2015                      |  |
|          | School                      | Province                                    |  |