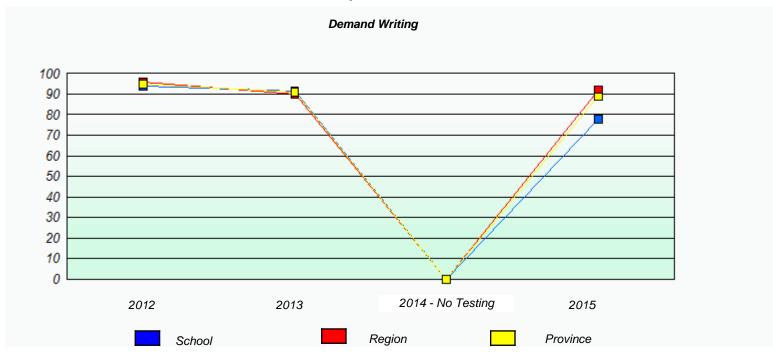

<sup>\*</sup> Reading score is composite of Non-Fiction and Fiction.

NLESD - Western Region

School #: 022 William Gillett Academy

|      | P                           | articipation Rates                            |                  |
|------|-----------------------------|-----------------------------------------------|------------------|
|      |                             | Demand Writing                                |                  |
|      | School data with 5 or fewe  | er students withheld for reasons of confident | tiality.         |
| 2012 | 2013<br>School              | 2014 - No Testing  Region                     | 2015<br>Province |
|      |                             | Reading                                       |                  |
|      | School data with 5 or fewer | r students withheld for reasons of confidenti | iality.          |
| 2012 | 2013                        | 2014 - No Testing                             | 2015             |
|      | School                      | Region                                        | Province         |