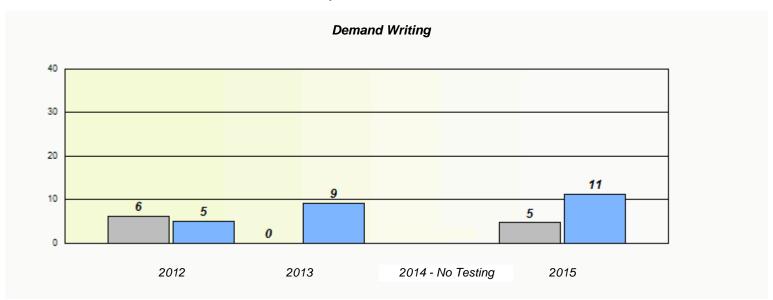

NLESD - Western Region

| School #: 022 | William Gillett Academy |
|---------------|-------------------------|
|---------------|-------------------------|

|                    | Exemption/U             | nknown Rates                        |      |  |
|--------------------|-------------------------|-------------------------------------|------|--|
|                    | Demand                  | l Writing                           |      |  |
| School data with 5 | 5 or fewer students wit | hheld for reasons of confidentialit | ty.  |  |
|                    |                         |                                     |      |  |
|                    |                         |                                     |      |  |
|                    |                         |                                     |      |  |
|                    |                         |                                     |      |  |
|                    |                         |                                     |      |  |
|                    |                         |                                     |      |  |
| 2012               | 2013                    | 2014 - No Testing                   | 2015 |  |