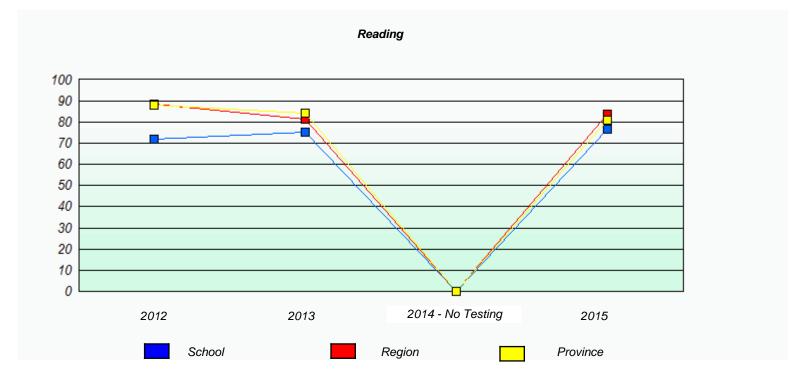

<sup>\*</sup> Reading score is composite of Non-Fiction and Fiction.

NLESD - Western Region

School #: 022 William Gillett Academy

|      | P                           | articipation Rates                            |                  |
|------|-----------------------------|-----------------------------------------------|------------------|
|      |                             | Demand Writing                                |                  |
|      | School data with 5 or fewe  | er students withheld for reasons of confident | tiality.         |
| 2012 | 2013<br>School              | 2014 - No Testing  Region                     | 2015<br>Province |
|      |                             | Reading                                       |                  |
|      | School data with 5 or fewer | r students withheld for reasons of confidenti | iality.          |
| 2012 | 2013                        | 2014 - No Testing                             | 2015             |
|      | School                      | Region                                        | Province         |