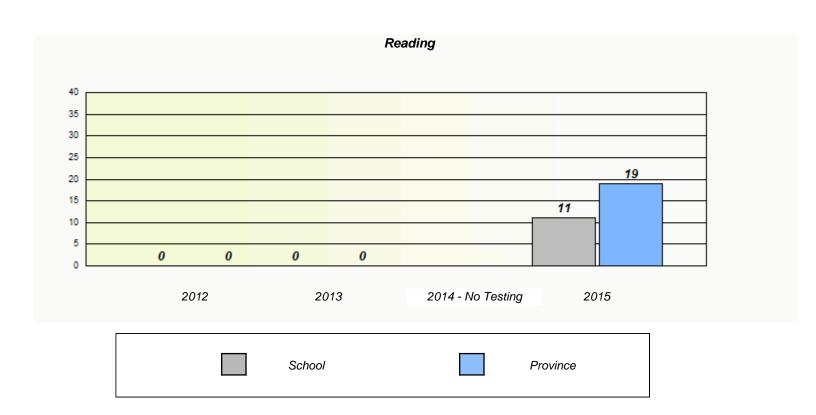

|          |                             | Reading                                     |  |
|----------|-----------------------------|---------------------------------------------|--|
| School d | ata with 5 or fewer student | ts withheld for reasons of confidentiality. |  |
|          |                             |                                             |  |
|          |                             |                                             |  |
|          |                             |                                             |  |
|          |                             |                                             |  |
| 2012     | 2013                        | 2014 - No Testing 2015                      |  |
|          | School                      | Province                                    |  |