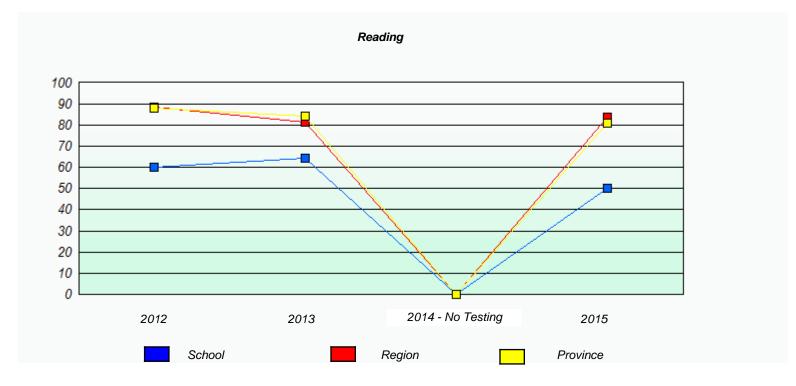

<sup>\*</sup> Reading score is composite of Non-Fiction and Fiction.

NLESD - Western Region

School #: 022 William Gillett Academy

|      | P                           | articipation Rates                            |                  |
|------|-----------------------------|-----------------------------------------------|------------------|
|      |                             | Demand Writing                                |                  |
|      | School data with 5 or fewe  | er students withheld for reasons of confident | tiality.         |
| 2012 | 2013<br>School              | 2014 - No Testing  Region                     | 2015<br>Province |
|      |                             | Reading                                       |                  |
|      | School data with 5 or fewer | r students withheld for reasons of confidenti | iality.          |
| 2012 | 2013                        | 2014 - No Testing                             | 2015             |
|      | School                      | Region                                        | Province         |