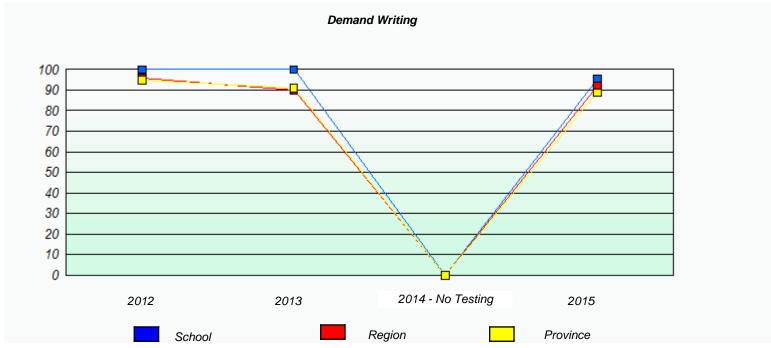

<sup>\*</sup> Reading score is composite of Non-Fiction and Fiction.

NLESD - Western Region

School #: 022 William Gillett Academy

|      | P                           | articipation Rates                            |                  |
|------|-----------------------------|-----------------------------------------------|------------------|
|      |                             | Demand Writing                                |                  |
|      | School data with 5 or fewe  | er students withheld for reasons of confident | tiality.         |
| 2012 | 2013<br>School              | 2014 - No Testing  Region                     | 2015<br>Province |
|      |                             | Reading                                       |                  |
|      | School data with 5 or fewer | r students withheld for reasons of confidenti | iality.          |
| 2012 | 2013                        | 2014 - No Testing                             | 2015             |
|      | School                      | Region                                        | Province         |