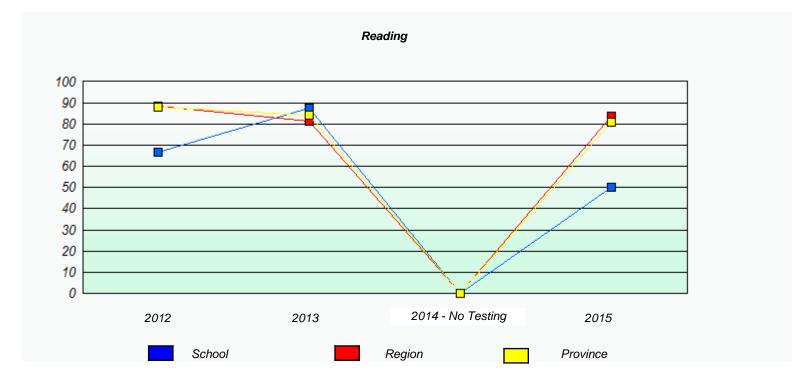

|          |                             | Reading                                     |  |
|----------|-----------------------------|---------------------------------------------|--|
| School d | ata with 5 or fewer student | ts withheld for reasons of confidentiality. |  |
|          |                             |                                             |  |
|          |                             |                                             |  |
|          |                             |                                             |  |
|          |                             |                                             |  |
| 2012     | 2013                        | 2014 - No Testing 2015                      |  |
|          | School                      | Province                                    |  |

<sup>\*</sup> Reading score is composite of Non-Fiction and Fiction.

NLESD - Western Region

School #: 022 William Gillett Academy

|      | P                           | articipation Rates                            |                  |
|------|-----------------------------|-----------------------------------------------|------------------|
|      |                             | Demand Writing                                |                  |
|      | School data with 5 or fewe  | er students withheld for reasons of confident | tiality.         |
| 2012 | 2013<br>School              | 2014 - No Testing  Region                     | 2015<br>Province |
|      |                             | Reading                                       |                  |
|      | School data with 5 or fewer | r students withheld for reasons of confidenti | iality.          |
| 2012 | 2013                        | 2014 - No Testing                             | 2015             |
|      | School                      | Region                                        | Province         |