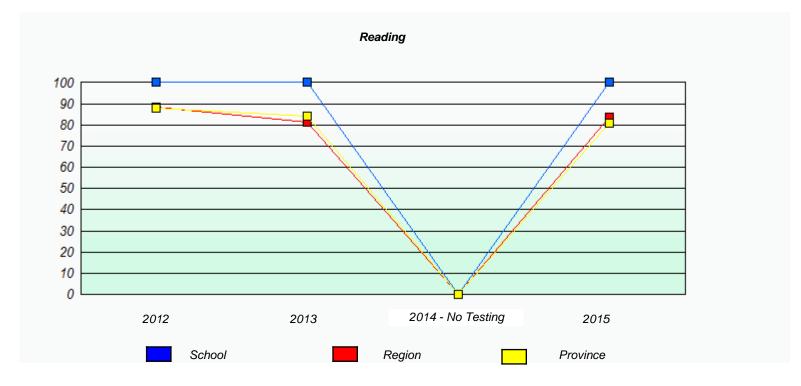

<sup>\*</sup> Reading score is composite of Non-Fiction and Fiction.

NLESD - Western Region

School #: 022 William Gillett Academy

|      | P                           | articipation Rates                            |                  |
|------|-----------------------------|-----------------------------------------------|------------------|
|      |                             | Demand Writing                                |                  |
|      | School data with 5 or fewe  | er students withheld for reasons of confident | tiality.         |
| 2012 | 2013<br>School              | 2014 - No Testing  Region                     | 2015<br>Province |
|      |                             | Reading                                       |                  |
|      | School data with 5 or fewer | r students withheld for reasons of confidenti | iality.          |
| 2012 | 2013                        | 2014 - No Testing                             | 2015             |
|      | School                      | Region                                        | Province         |