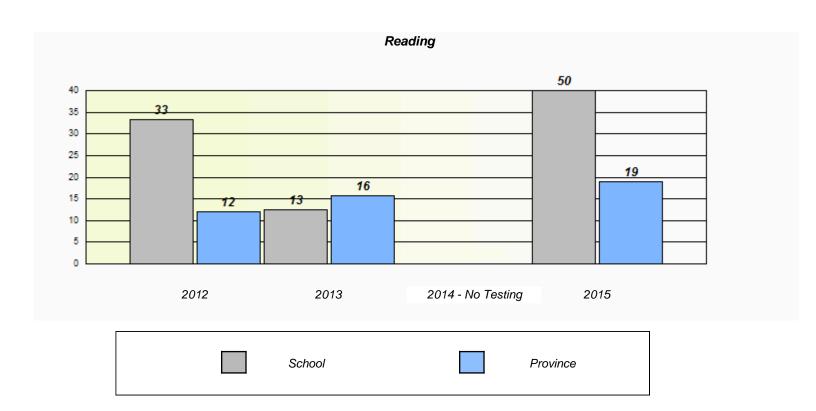

NLESD - Western Region

| School #: 022 | William Gillett Academy |
|---------------|-------------------------|
|---------------|-------------------------|

|                    | Exemption/U             | nknown Rates                        |      |  |
|--------------------|-------------------------|-------------------------------------|------|--|
|                    | Demand                  | l Writing                           |      |  |
| School data with 5 | 5 or fewer students wit | hheld for reasons of confidentialit | ty.  |  |
|                    |                         |                                     |      |  |
|                    |                         |                                     |      |  |
|                    |                         |                                     |      |  |
|                    |                         |                                     |      |  |
|                    |                         |                                     |      |  |
|                    |                         |                                     |      |  |
| 2012               | 2013                    | 2014 - No Testing                   | 2015 |  |

|          |                             | Reading                                     |  |
|----------|-----------------------------|---------------------------------------------|--|
| School d | ata with 5 or fewer student | ts withheld for reasons of confidentiality. |  |
|          |                             |                                             |  |
|          |                             |                                             |  |
|          |                             |                                             |  |
|          |                             |                                             |  |
| 2012     | 2013                        | 2014 - No Testing 2015                      |  |
|          | School                      | Province                                    |  |

<sup>\*</sup> Reading score is composite of Non-Fiction and Fiction.

NLESD - Western Region

School #: 022 William Gillett Academy

|      | P                           | articipation Rates                            |                  |
|------|-----------------------------|-----------------------------------------------|------------------|
|      |                             | Demand Writing                                |                  |
|      | School data with 5 or fewe  | er students withheld for reasons of confident | tiality.         |
| 2012 | 2013<br>School              | 2014 - No Testing  Region                     | 2015<br>Province |
|      |                             | Reading                                       |                  |
|      | School data with 5 or fewer | r students withheld for reasons of confidenti | iality.          |
| 2012 | 2013                        | 2014 - No Testing                             | 2015             |
|      | School                      | Region                                        | Province         |