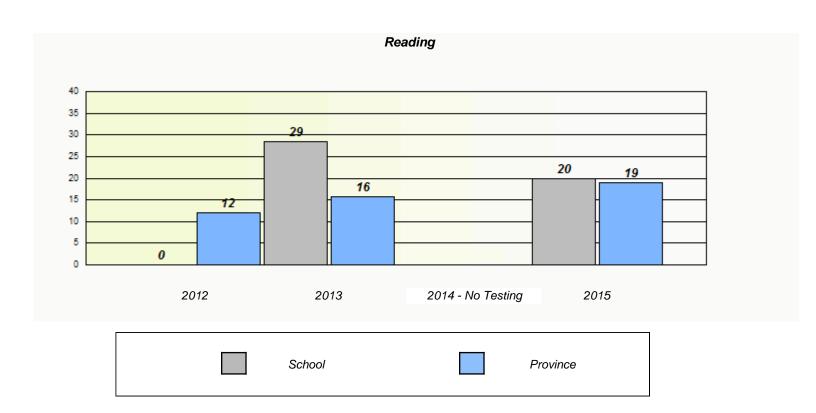

# Exemption/Unknown Rates Demand Writing School data with 5 or fewer students withheld for reasons of confidentiality. 2012 2013 2014 - No Testing 2015

|        | ı                             | Reading                               |       |  |
|--------|-------------------------------|---------------------------------------|-------|--|
| School | data with 5 or fewer students | s withheld for reasons of confidentia | lity. |  |
|        |                               |                                       |       |  |
|        |                               |                                       |       |  |
|        |                               |                                       |       |  |
|        |                               |                                       |       |  |
| 2012   | 2013                          | 2014 - No Testing                     | 2015  |  |
|        |                               |                                       |       |  |
|        | School                        | Provi                                 | nce   |  |

<sup>\*</sup> Reading score is composite of Non-Fiction and Fiction.

NLESD - Western Region

School #: 024 James Cook Memorial