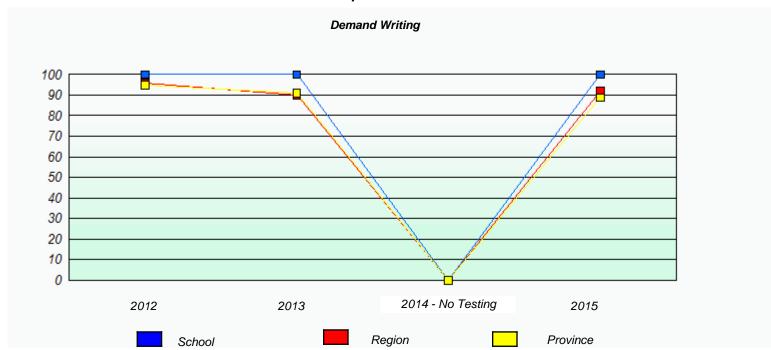

NLESD - Western Region

| School #: 022 | William Gillett Academy |
|---------------|-------------------------|
|---------------|-------------------------|

|                    | Exemption/U             | nknown Rates                        |      |  |
|--------------------|-------------------------|-------------------------------------|------|--|
|                    | Demand                  | l Writing                           |      |  |
| School data with 5 | 5 or fewer students wit | hheld for reasons of confidentialit | ty.  |  |
|                    |                         |                                     |      |  |
|                    |                         |                                     |      |  |
|                    |                         |                                     |      |  |
|                    |                         |                                     |      |  |
|                    |                         |                                     |      |  |
|                    |                         |                                     |      |  |
| 2012               | 2013                    | 2014 - No Testing                   | 2015 |  |

|          |                             | Reading                                     |  |
|----------|-----------------------------|---------------------------------------------|--|
| School d | ata with 5 or fewer student | ts withheld for reasons of confidentiality. |  |
|          |                             |                                             |  |
|          |                             |                                             |  |
|          |                             |                                             |  |
|          |                             |                                             |  |
| 2012     | 2013                        | 2014 - No Testing 2015                      |  |
|          | School                      | Province                                    |  |

<sup>\*</sup> Reading score is composite of Non-Fiction and Fiction.

NLESD - Western Region

School #: 022 William Gillett Academy

|      | P                           | articipation Rates                            |                  |
|------|-----------------------------|-----------------------------------------------|------------------|
|      |                             | Demand Writing                                |                  |
|      | School data with 5 or fewe  | er students withheld for reasons of confident | tiality.         |
| 2012 | 2013<br>School              | 2014 - No Testing  Region                     | 2015<br>Province |
|      |                             | Reading                                       |                  |
|      | School data with 5 or fewer | r students withheld for reasons of confidenti | iality.          |
| 2012 | 2013                        | 2014 - No Testing                             | 2015             |
|      | School                      | Region                                        | Province         |