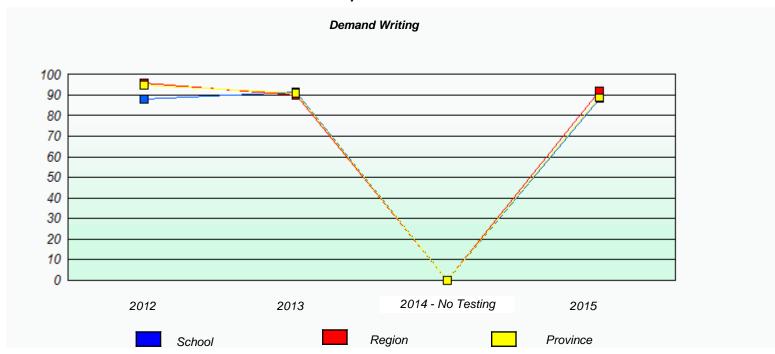

<sup>\*</sup> Reading score is composite of Non-Fiction and Fiction.

NLESD - Western Region

School #: 022 William Gillett Academy

|      | P                           | articipation Rates                            |                  |
|------|-----------------------------|-----------------------------------------------|------------------|
|      |                             | Demand Writing                                |                  |
|      | School data with 5 or fewe  | er students withheld for reasons of confident | tiality.         |
| 2012 | 2013<br>School              | 2014 - No Testing  Region                     | 2015<br>Province |
|      |                             | Reading                                       |                  |
|      | School data with 5 or fewer | r students withheld for reasons of confidenti | iality.          |
| 2012 | 2013                        | 2014 - No Testing                             | 2015             |
|      | School                      | Region                                        | Province         |