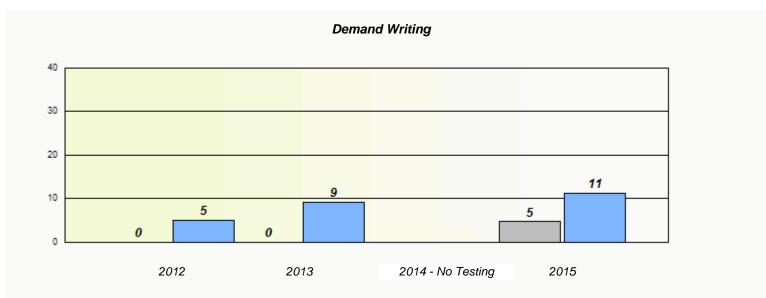

NLESD - Western Region

| School #: 022 | William Gillett Academy |
|---------------|-------------------------|
|---------------|-------------------------|

|                    | Exemption/U             | nknown Rates                        |      |  |
|--------------------|-------------------------|-------------------------------------|------|--|
|                    | Demand                  | l Writing                           |      |  |
| School data with 5 | 5 or fewer students wit | hheld for reasons of confidentialit | ty.  |  |
|                    |                         |                                     |      |  |
|                    |                         |                                     |      |  |
|                    |                         |                                     |      |  |
|                    |                         |                                     |      |  |
|                    |                         |                                     |      |  |
|                    |                         |                                     |      |  |
| 2012               | 2013                    | 2014 - No Testing                   | 2015 |  |