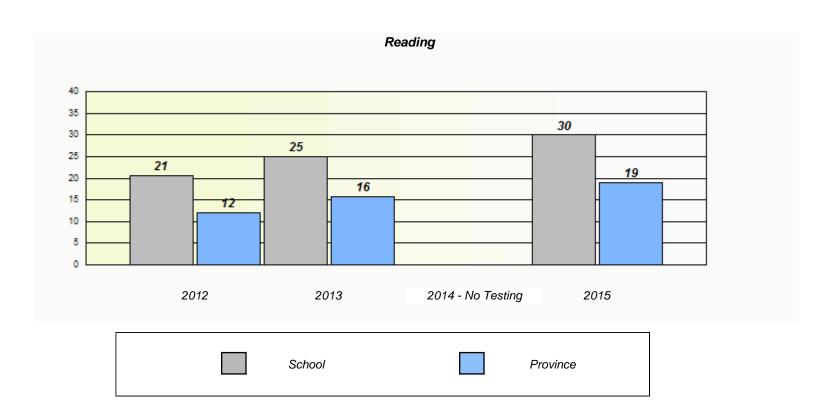

|          |                             | Reading                                     |  |
|----------|-----------------------------|---------------------------------------------|--|
| School d | ata with 5 or fewer student | ts withheld for reasons of confidentiality. |  |
|          |                             |                                             |  |
|          |                             |                                             |  |
|          |                             |                                             |  |
|          |                             |                                             |  |
| 2012     | 2013                        | 2014 - No Testing 2015                      |  |
|          | School                      | Province                                    |  |