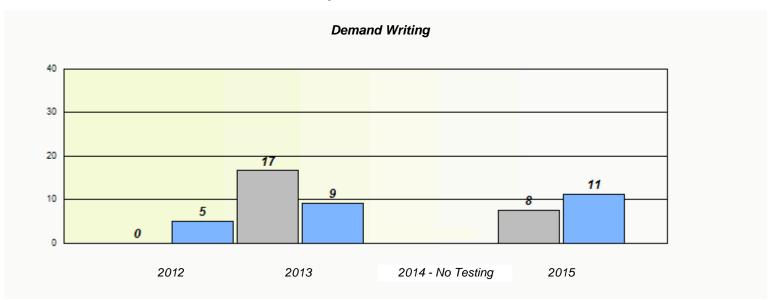

<sup>\*</sup> Reading score is composite of Non-Fiction and Fiction.

NLESD - Western Region

School #: 022 William Gillett Academy

|      | P                           | articipation Rates                            |                  |
|------|-----------------------------|-----------------------------------------------|------------------|
|      |                             | Demand Writing                                |                  |
|      | School data with 5 or fewe  | er students withheld for reasons of confident | tiality.         |
| 2012 | 2013<br>School              | 2014 - No Testing  Region                     | 2015<br>Province |
|      |                             | Reading                                       |                  |
|      | School data with 5 or fewer | r students withheld for reasons of confidenti | iality.          |
| 2012 | 2013                        | 2014 - No Testing                             | 2015             |
|      | School                      | Region                                        | Province         |