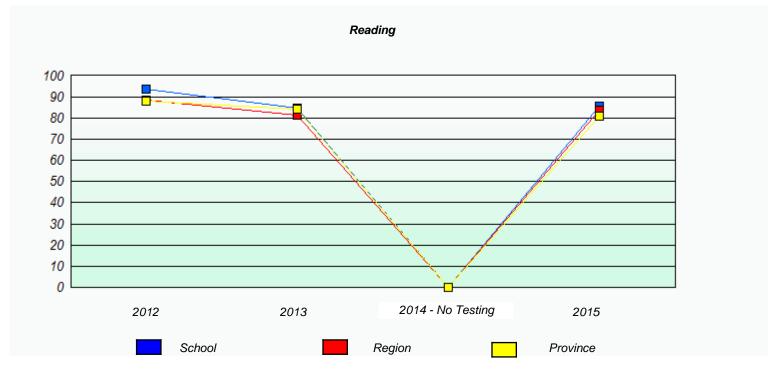

<sup>\*</sup> Reading score is composite of Non-Fiction and Fiction.

NLESD - Western Region

School #: 022 William Gillett Academy

|      | P                           | articipation Rates                            |                  |
|------|-----------------------------|-----------------------------------------------|------------------|
|      |                             | Demand Writing                                |                  |
|      | School data with 5 or fewe  | er students withheld for reasons of confident | tiality.         |
| 2012 | 2013<br>School              | 2014 - No Testing  Region                     | 2015<br>Province |
|      |                             | Reading                                       |                  |
|      | School data with 5 or fewer | r students withheld for reasons of confidenti | iality.          |
| 2012 | 2013                        | 2014 - No Testing                             | 2015             |
|      | School                      | Region                                        | Province         |