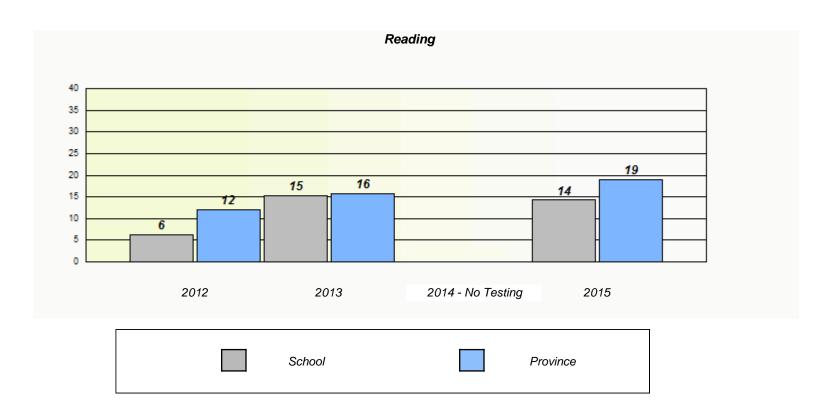

|          |                             | Reading                                     |  |
|----------|-----------------------------|---------------------------------------------|--|
| School d | ata with 5 or fewer student | ts withheld for reasons of confidentiality. |  |
|          |                             |                                             |  |
|          |                             |                                             |  |
|          |                             |                                             |  |
|          |                             |                                             |  |
| 2012     | 2013                        | 2014 - No Testing 2015                      |  |
|          | School                      | Province                                    |  |