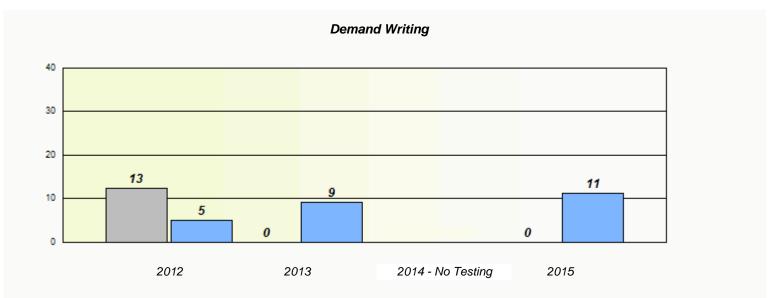

NLESD - Western Region

| School #: 022 | William Gillett Academy |
|---------------|-------------------------|
|---------------|-------------------------|

|                    | Exemption/U             | nknown Rates                        |      |  |
|--------------------|-------------------------|-------------------------------------|------|--|
|                    | Demand                  | l Writing                           |      |  |
| School data with 5 | 5 or fewer students wit | hheld for reasons of confidentialit | ty.  |  |
|                    |                         |                                     |      |  |
|                    |                         |                                     |      |  |
|                    |                         |                                     |      |  |
|                    |                         |                                     |      |  |
|                    |                         |                                     |      |  |
|                    |                         |                                     |      |  |
| 2012               | 2013                    | 2014 - No Testing                   | 2015 |  |