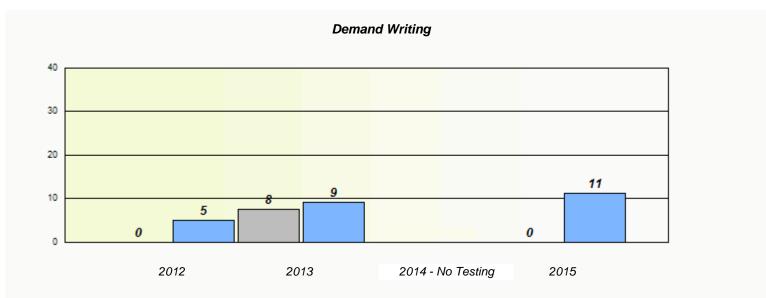

NLESD - Western Region

| School #: 022 | William Gillett Academy |
|---------------|-------------------------|
|---------------|-------------------------|

|                    | Exemption/U             | nknown Rates                        |      |  |
|--------------------|-------------------------|-------------------------------------|------|--|
|                    | Demand                  | l Writing                           |      |  |
| School data with 5 | 5 or fewer students wit | hheld for reasons of confidentialit | ty.  |  |
|                    |                         |                                     |      |  |
|                    |                         |                                     |      |  |
|                    |                         |                                     |      |  |
|                    |                         |                                     |      |  |
|                    |                         |                                     |      |  |
|                    |                         |                                     |      |  |
| 2012               | 2013                    | 2014 - No Testing                   | 2015 |  |