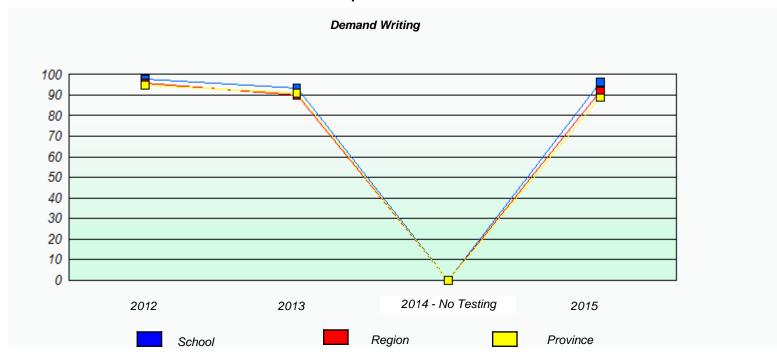

NLESD - Western Region

| School #: 022 | William Gillett Academy |
|---------------|-------------------------|
|---------------|-------------------------|

|                    | Exemption/U             | nknown Rates                        |      |  |
|--------------------|-------------------------|-------------------------------------|------|--|
|                    | Demand                  | l Writing                           |      |  |
| School data with 5 | 5 or fewer students wit | hheld for reasons of confidentialit | ty.  |  |
|                    |                         |                                     |      |  |
|                    |                         |                                     |      |  |
|                    |                         |                                     |      |  |
|                    |                         |                                     |      |  |
|                    |                         |                                     |      |  |
|                    |                         |                                     |      |  |
| 2012               | 2013                    | 2014 - No Testing                   | 2015 |  |

|          |                             | Reading                                     |  |
|----------|-----------------------------|---------------------------------------------|--|
| School d | ata with 5 or fewer student | ts withheld for reasons of confidentiality. |  |
|          |                             |                                             |  |
|          |                             |                                             |  |
|          |                             |                                             |  |
|          |                             |                                             |  |
| 2012     | 2013                        | 2014 - No Testing 2015                      |  |
|          | School                      | Province                                    |  |

<sup>\*</sup> Reading score is composite of Non-Fiction and Fiction.

NLESD - Western Region

School #: 022 William Gillett Academy

|      | P                           | articipation Rates                            |                  |
|------|-----------------------------|-----------------------------------------------|------------------|
|      |                             | Demand Writing                                |                  |
|      | School data with 5 or fewe  | er students withheld for reasons of confident | tiality.         |
| 2012 | 2013<br>School              | 2014 - No Testing  Region                     | 2015<br>Province |
|      |                             | Reading                                       |                  |
|      | School data with 5 or fewer | r students withheld for reasons of confidenti | iality.          |
| 2012 | 2013                        | 2014 - No Testing                             | 2015             |
|      | School                      | Region                                        | Province         |