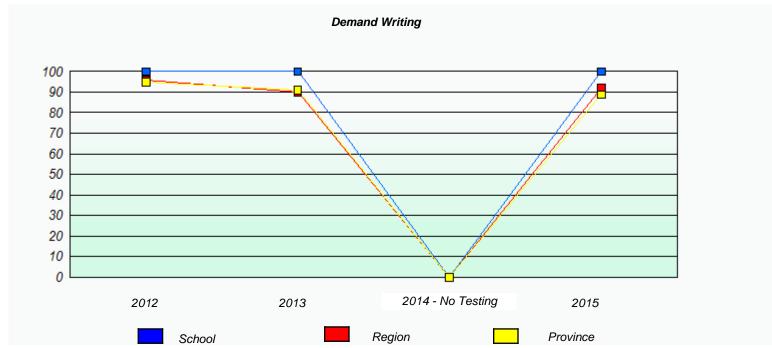

<sup>\*</sup> Reading score is composite of Non-Fiction and Fiction.

NLESD - Western Region

School #: 022 William Gillett Academy

|      | P                           | articipation Rates                            |                  |
|------|-----------------------------|-----------------------------------------------|------------------|
|      |                             | Demand Writing                                |                  |
|      | School data with 5 or fewe  | er students withheld for reasons of confident | tiality.         |
| 2012 | 2013<br>School              | 2014 - No Testing  Region                     | 2015<br>Province |
|      |                             | Reading                                       |                  |
|      | School data with 5 or fewer | r students withheld for reasons of confidenti | iality.          |
| 2012 | 2013                        | 2014 - No Testing                             | 2015             |
|      | School                      | Region                                        | Province         |