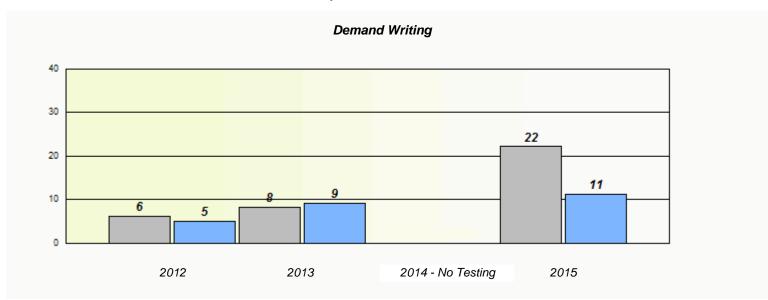

NLESD - Western Region

| School #: 022 | William Gillett Academy |
|---------------|-------------------------|
|---------------|-------------------------|

|                    | Exemption/U             | nknown Rates                        |      |  |
|--------------------|-------------------------|-------------------------------------|------|--|
|                    | Demand                  | l Writing                           |      |  |
| School data with 5 | 5 or fewer students wit | hheld for reasons of confidentialit | ty.  |  |
|                    |                         |                                     |      |  |
|                    |                         |                                     |      |  |
|                    |                         |                                     |      |  |
|                    |                         |                                     |      |  |
|                    |                         |                                     |      |  |
|                    |                         |                                     |      |  |
| 2012               | 2013                    | 2014 - No Testing                   | 2015 |  |