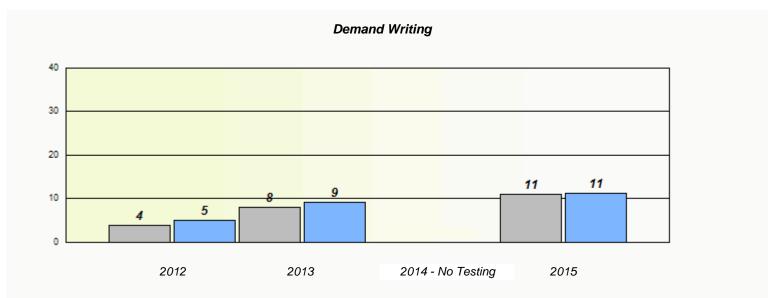

NLESD - Western Region

| School #: 022 | William Gillett Academy |
|---------------|-------------------------|
|---------------|-------------------------|

|                    | Exemption/U             | nknown Rates                        |      |  |
|--------------------|-------------------------|-------------------------------------|------|--|
|                    | Demand                  | l Writing                           |      |  |
| School data with 5 | 5 or fewer students wit | hheld for reasons of confidentialit | ty.  |  |
|                    |                         |                                     |      |  |
|                    |                         |                                     |      |  |
|                    |                         |                                     |      |  |
|                    |                         |                                     |      |  |
|                    |                         |                                     |      |  |
|                    |                         |                                     |      |  |
| 2012               | 2013                    | 2014 - No Testing                   | 2015 |  |