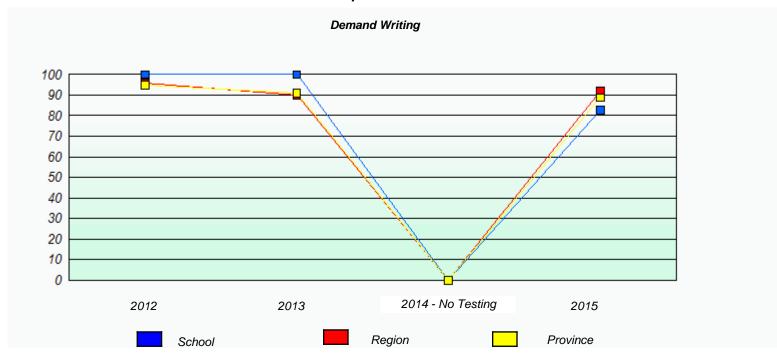

NLESD - Western Region

| School #: 022 | William Gillett Academy |
|---------------|-------------------------|
|---------------|-------------------------|

|                    | Exemption/U             | nknown Rates                        |      |  |
|--------------------|-------------------------|-------------------------------------|------|--|
|                    | Demand                  | l Writing                           |      |  |
| School data with 5 | 5 or fewer students wit | hheld for reasons of confidentialit | ty.  |  |
|                    |                         |                                     |      |  |
|                    |                         |                                     |      |  |
|                    |                         |                                     |      |  |
|                    |                         |                                     |      |  |
|                    |                         |                                     |      |  |
|                    |                         |                                     |      |  |
| 2012               | 2013                    | 2014 - No Testing                   | 2015 |  |

|          |                             | Reading                                     |  |
|----------|-----------------------------|---------------------------------------------|--|
| School d | ata with 5 or fewer student | ts withheld for reasons of confidentiality. |  |
|          |                             |                                             |  |
|          |                             |                                             |  |
|          |                             |                                             |  |
|          |                             |                                             |  |
| 2012     | 2013                        | 2014 - No Testing 2015                      |  |
|          | School                      | Province                                    |  |

<sup>\*</sup> Reading score is composite of Non-Fiction and Fiction.

NLESD - Western Region

School #: 022 William Gillett Academy

|      | P                           | articipation Rates                            |                  |
|------|-----------------------------|-----------------------------------------------|------------------|
|      |                             | Demand Writing                                |                  |
|      | School data with 5 or fewe  | er students withheld for reasons of confident | tiality.         |
| 2012 | 2013<br>School              | 2014 - No Testing  Region                     | 2015<br>Province |
|      |                             | Reading                                       |                  |
|      | School data with 5 or fewer | r students withheld for reasons of confidenti | iality.          |
| 2012 | 2013                        | 2014 - No Testing                             | 2015             |
|      | School                      | Region                                        | Province         |