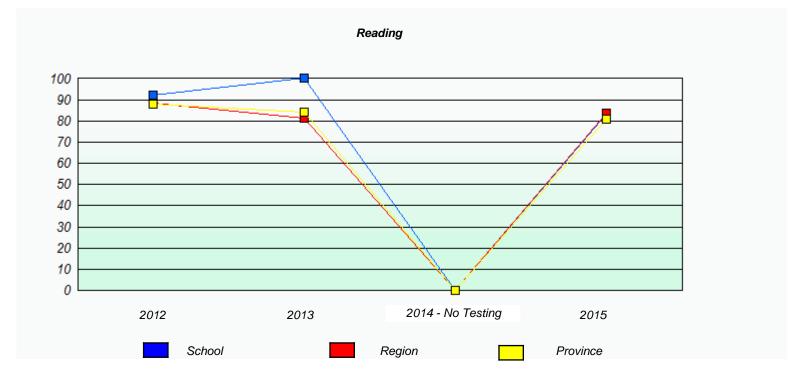

<sup>\*</sup> Reading score is composite of Non-Fiction and Fiction.

NLESD - Western Region

School #: 022 William Gillett Academy

|      | P                           | articipation Rates                            |                  |
|------|-----------------------------|-----------------------------------------------|------------------|
|      |                             | Demand Writing                                |                  |
|      | School data with 5 or fewe  | er students withheld for reasons of confident | tiality.         |
| 2012 | 2013<br>School              | 2014 - No Testing  Region                     | 2015<br>Province |
|      |                             | Reading                                       |                  |
|      | School data with 5 or fewer | r students withheld for reasons of confidenti | iality.          |
| 2012 | 2013                        | 2014 - No Testing                             | 2015             |
|      | School                      | Region                                        | Province         |

<sup>\*</sup> Reading score is composite of Non-Fiction and Fiction.

NLESD - Western Region

| School #: 024 James Cook Memoria |
|----------------------------------|
|----------------------------------|