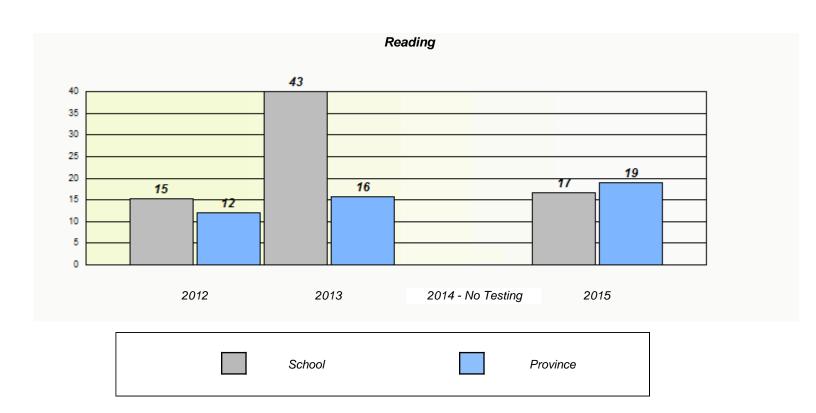

|          |                             | Reading                                     |  |
|----------|-----------------------------|---------------------------------------------|--|
| School d | ata with 5 or fewer student | ts withheld for reasons of confidentiality. |  |
|          |                             |                                             |  |
|          |                             |                                             |  |
|          |                             |                                             |  |
|          |                             |                                             |  |
| 2012     | 2013                        | 2014 - No Testing 2015                      |  |
|          | School                      | Province                                    |  |

<sup>\*</sup> Reading score is composite of Non-Fiction and Fiction.

NLESD - Western Region

School #: 022 William Gillett Academy

|      | P                           | articipation Rates                            |                  |
|------|-----------------------------|-----------------------------------------------|------------------|
|      |                             | Demand Writing                                |                  |
|      | School data with 5 or fewe  | er students withheld for reasons of confident | tiality.         |
| 2012 | 2013<br>School              | 2014 - No Testing  Region                     | 2015<br>Province |
|      |                             | Reading                                       |                  |
|      | School data with 5 or fewer | r students withheld for reasons of confidenti | iality.          |
| 2012 | 2013                        | 2014 - No Testing                             | 2015             |
|      | School                      | Region                                        | Province         |