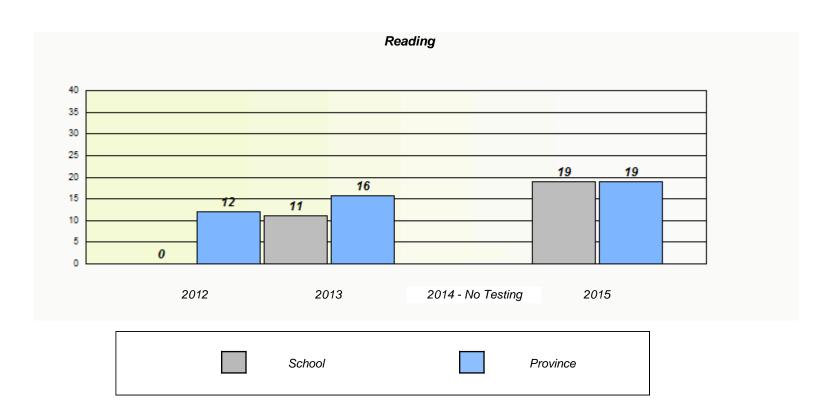

|          |                             | Reading                                     |  |
|----------|-----------------------------|---------------------------------------------|--|
| School d | ata with 5 or fewer student | ts withheld for reasons of confidentiality. |  |
|          |                             |                                             |  |
|          |                             |                                             |  |
|          |                             |                                             |  |
|          |                             |                                             |  |
| 2012     | 2013                        | 2014 - No Testing 2015                      |  |
|          | School                      | Province                                    |  |