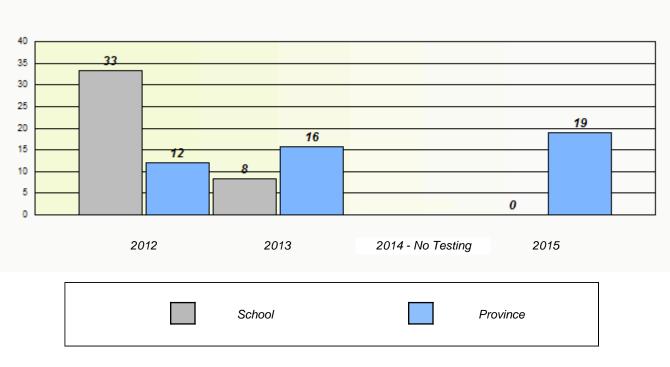

#### NLESD - Labrador Region

School #: 002 Henry Gordon Academy

Participation Rates

**Demand Writing** 

Reading

\* Reading score is composite of Non-Fiction and Fiction.

Mushuau Innu Natuashish School and Sheshatshiu Innu School are excluded from region and provincial results.

Source: Division of Evaluation and Research, Department of Education and Early Childhood Development