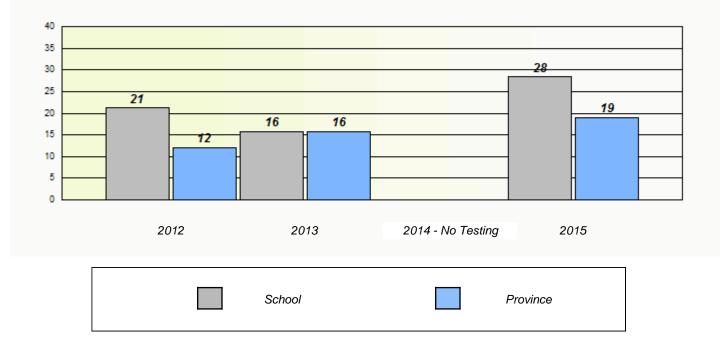

#### NLESD - Labrador Region

School #: 002 Henry Gordon Academy

Participation Rates

**Demand Writing** 

Reading

\* Reading score is composite of Non-Fiction and Fiction.

Mushuau Innu Natuashish School and Sheshatshiu Innu School are excluded from region and provincial results.

Source: Division of Evaluation and Research, Department of Education and Early Childhood Development