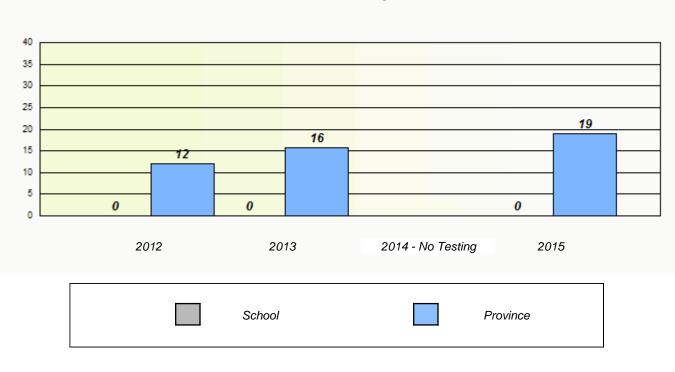

## Exemption/Unknown Rates

Reading

\* Reading score is composite of Non-Fiction and Fiction.

Mushuau Innu Natuashish School and Sheshatshiu Innu School are excluded from region and provincial results.

Source: Division of Evaluation and Research, Department of Education and Early Childhood Development