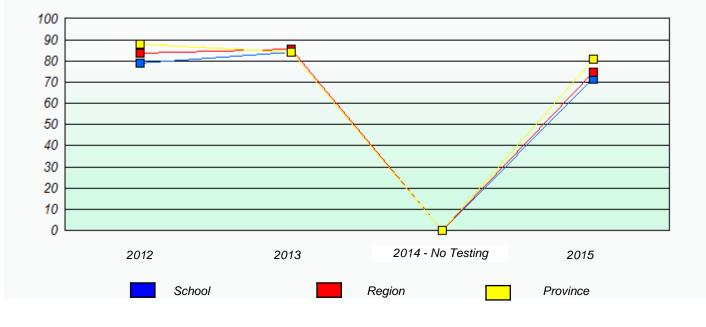

#### NLESD - Labrador Region

School #: 002 Henry Gordon Academy

Participation Rates

**Demand Writing** 

Reading

\* Reading score is composite of Non-Fiction and Fiction.

Mushuau Innu Natuashish School and Sheshatshiu Innu School are excluded from region and provincial results.

Source: Division of Evaluation and Research, Department of Education and Early Childhood Development