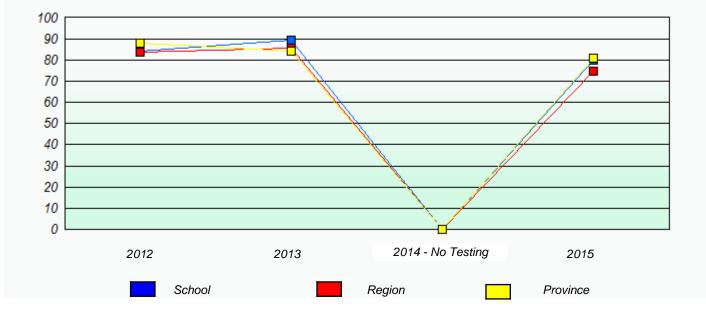

## NLESD - Labrador Region

School #: 008 A. P. Low Primary

Participation Rates

**Demand Writing** 

Reading

\* Reading score is composite of Non-Fiction and Fiction.

Mushuau Innu Natuashish School and Sheshatshiu Innu School are excluded from region and provincial results.

Source: Division of Evaluation and Research, Department of Education and Early Childhood Development

School #: 012 J.C. Erhardt Memorial School

\* Reading score is composite of Non-Fiction and Fiction.

Mushuau Innu Natuashish School and Sheshatshiu Innu School are excluded from region and provincial results.