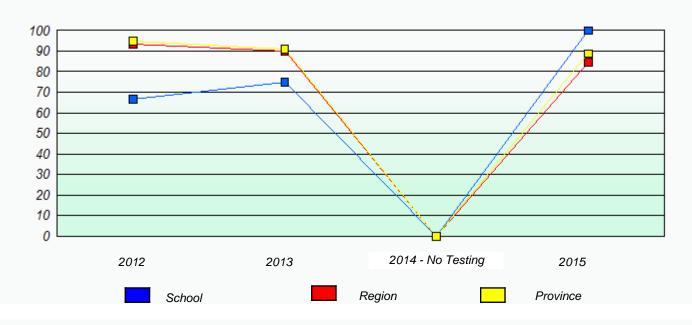

## Exemption/Unknown Rates

Reading

\* Reading score is composite of Non-Fiction and Fiction.

Mushuau Innu Natuashish School and Sheshatshiu Innu School are excluded from region and provincial results.

Source: Division of Evaluation and Research, Department of Education and Early Childhood Development

Source: Division of Evaluation and Research, Department of Education and Early Childhood Development