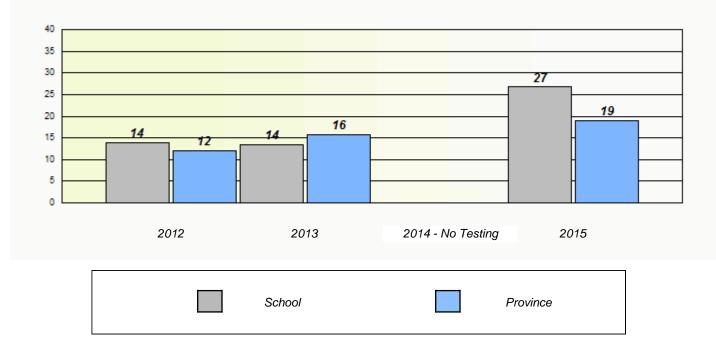

#### NLESD - Labrador Region

School #: 002 Henry Gordon Academy

Participation Rates

**Demand Writing** 

Reading

\* Reading score is composite of Non-Fiction and Fiction.

Mushuau Innu Natuashish School and Sheshatshiu Innu School are excluded from region and provincial results.