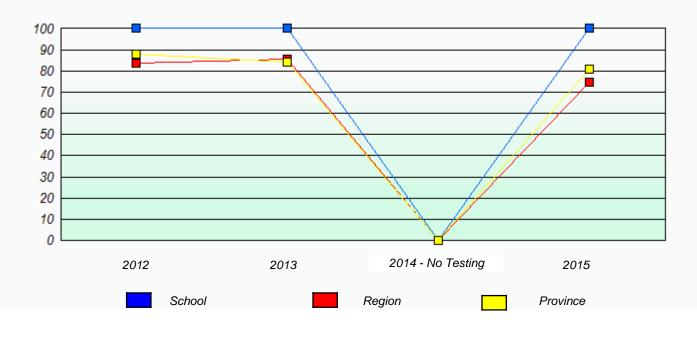

## Exemption/Unknown Rates

Reading

\* Reading score is composite of Non-Fiction and Fiction.

Mushuau Innu Natuashish School and Sheshatshiu Innu School are excluded from region and provincial results.

Source: Division of Evaluation and Research, Department of Education and Early Childhood Development

#### NLESD - Labrador Region

School #: 002 Henry Gordon Academy

Participation Rates

**Demand Writing** 

Reading

\* Reading score is composite of Non-Fiction and Fiction.

Mushuau Innu Natuashish School and Sheshatshiu Innu School are excluded from region and provincial results.

Source: Division of Evaluation and Research, Department of Education and Early Childhood Development