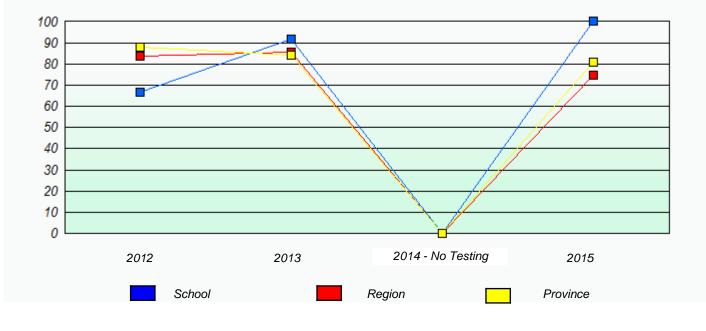

## Exemption/Unknown Rates

Reading

\* Reading score is composite of Non-Fiction and Fiction.

Mushuau Innu Natuashish School and Sheshatshiu Innu School are excluded from region and provincial results.

Source: Division of Evaluation and Research, Department of Education and Early Childhood Development

Source: Division of Evaluation and Research, Department of Education and Early Childhood Development