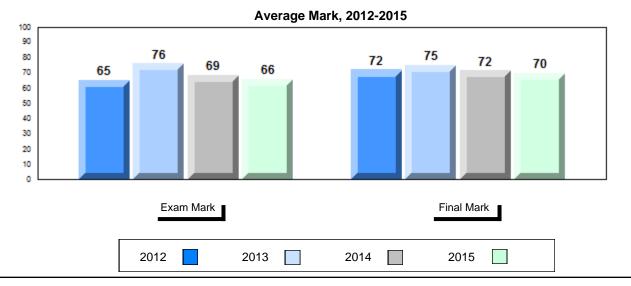

### Average Mark, 2012-2015

School data with 5 or fewer students withheld for reasons of confidentiality.

2012 2013 2014 2015

<sup>\*</sup> Visual Media Literacy, Visual Artistic Literacy and Contemporary Media Deconstruction are new categories introduced in June 2013.

### Average Mark, 2012-2015

<sup>\*</sup> Visual Media Literacy, Visual Artistic Literacy and Contemporary Media Deconstruction are new categories introduced in June 2013.

#012 - J.C. Erhardt Memorial School, Makkovik

### Average Mark, 2012-2015

<sup>\*</sup> Visual Media Literacy, Visual Artistic Literacy and Contemporary Media Deconstruction are new categories introduced in June 2013.

| #014 - | .lens | Haven | Memorial | l Nain |  |
|--------|-------|-------|----------|--------|--|
|        |       |       |          |        |  |

### Average Mark, 2012-2015

<sup>\*</sup> Visual Media Literacy, Visual Artistic Literacy and Contemporary Media Deconstruction are new categories introduced in June 2013.

#015 - Lake Melville School, North West River

### Average Mark, 2012-2015

<sup>\*</sup> Visual Media Literacy, Visual Artistic Literacy and Contemporary Media Deconstruction are new categories introduced in June 2013.

#016 - B.L. Morrison, Postville Grades: K-8,10-12

### Average Mark, 2012-2015

School data with 5 or fewer students withheld for reasons of confidentiality.

2012 2013 2014 2015 2015

<sup>\*</sup> Visual Media Literacy, Visual Artistic Literacy and Contemporary Media Deconstruction are new categories introduced in June 2013.

### Average Mark, 2012-2015

<sup>\*</sup> Visual Media Literacy, Visual Artistic Literacy and Contemporary Media Deconstruction are new categories introduced in June 2013.

#022 - William Gillett Academy, Charlottetown, LAB

### Average Mark, 2012-2015

<sup>\*</sup> Visual Media Literacy, Visual Artistic Literacy and Contemporary Media Deconstruction are new categories introduced in June 2013.

#023 - Sacred Heart AG, Conche

### Average Mark, 2012-2015

<sup>\*</sup> Visual Media Literacy, Visual Artistic Literacy and Contemporary Media Deconstruction are new categories introduced in June 2013.

#024 - James Cook Memorial, Cook's Harbour

### Average Mark, 2012-2015

<sup>\*</sup> Visual Media Literacy, Visual Artistic Literacy and Contemporary Media Deconstruction are new categories introduced in June 2013.

#039 - Mary Simms All-Grade, Main Brook

### Average Mark, 2012-2015

<sup>\*</sup> Visual Media Literacy, Visual Artistic Literacy and Contemporary Media Deconstruction are new categories introduced in June 2013.

#041 - Raymond Ward Memorial, Norman Bay

### Average Mark, 2012-2015

<sup>\*</sup> Visual Media Literacy, Visual Artistic Literacy and Contemporary Media Deconstruction are new categories introduced in June 2013.

#046 - Bayside Academy, Port Hope Simpson

### Average Mark, 2012-2015

<sup>\*</sup> Visual Media Literacy, Visual Artistic Literacy and Contemporary Media Deconstruction are new categories introduced in June 2013.

#050 - Basque Memorial, Red Bay

## Average Mark, 2012-2015

School data with 5 or fewer students withheld for reasons of confidentiality.

<sup>\*</sup> Visual Media Literacy, Visual Artistic Literacy and Contemporary Media Deconstruction are new categories introduced in June 2013.