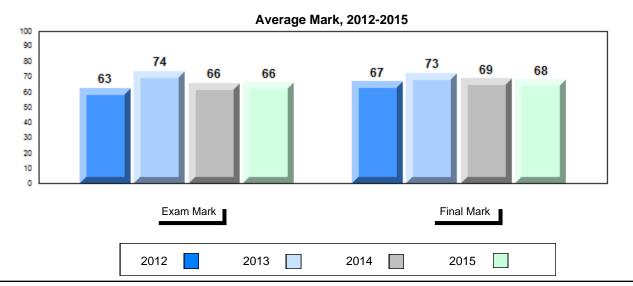

### Average Mark, 2012-2015

School data with 5 or fewer students withheld for reasons of confidentiality.

2012 2013 2014 2015

<sup>\*</sup> Visual Media Literacy, Visual Artistic Literacy and Contemporary Media Deconstruction are new categories introduced in June 2013.