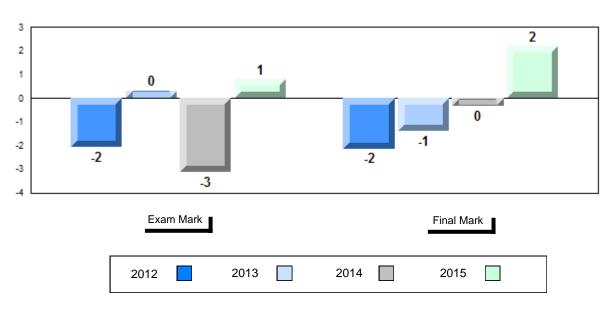

### Difference from Provincial Mean, 2012-2015

School data with 5 or fewer students withheld for reasons of confidentiality.