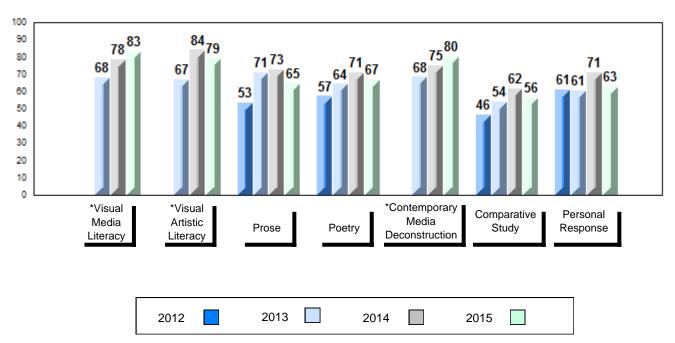

#### 4 Year Public Exam (Subtest) Mark Trend 2012-2015

<sup>\*</sup> Visual Media Literacy, Visual Artistic Literacy and Contemporary Media Deconstruction are new categories introduced in June 2013.

#010 - Menihek High School, Labrador City