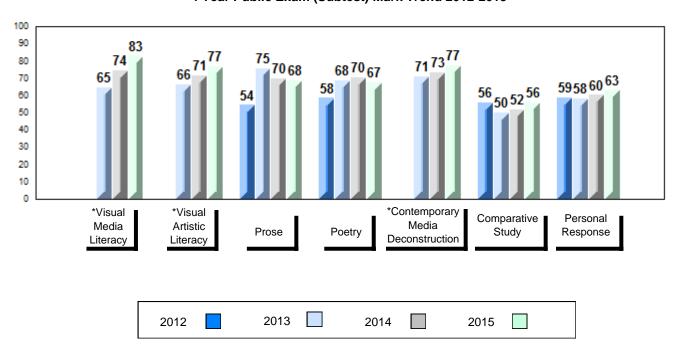

#### 4 Year Public Exam (Subtest) Mark Trend 2012-2015

<sup>\*</sup> Visual Media Literacy, Visual Artistic Literacy and Contemporary Media Deconstruction are new categories introduced in June 2013.

#010 - Menihek High School, Labrador City