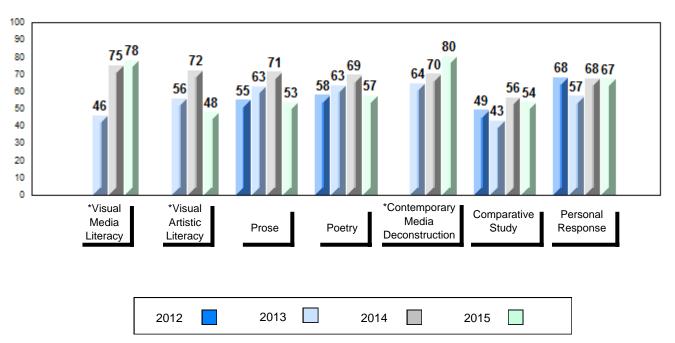

#### 4 Year Public Exam (Subtest) Mark Trend 2012-2015

<sup>\*</sup> Visual Media Literacy, Visual Artistic Literacy and Contemporary Media Deconstruction are new categories introduced in June 2013.

#010 - Menihek High School, Labrador City