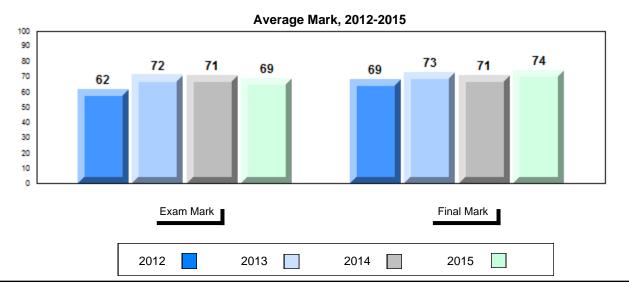

### Average Mark, 2012-2015

School data with 5 or fewer students withheld for reasons of confidentiality.

2012 2013 2014 2015

<sup>\*</sup> Visual Media Literacy, Visual Artistic Literacy and Contemporary Media Deconstruction are new categories introduced in June 2013.