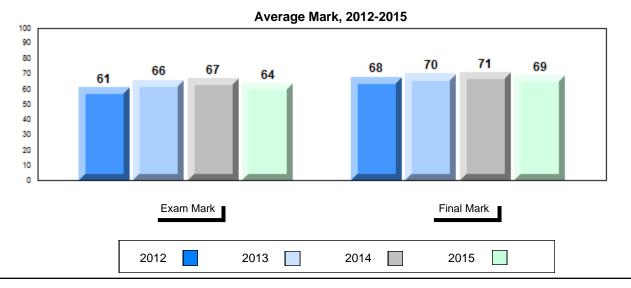

### Average Mark, 2012-2015

School data with 5 or fewer students withheld for reasons of confidentiality.

2012 2013 2014 2015

<sup>\*</sup> Visual Media Literacy, Visual Artistic Literacy and Contemporary Media Deconstruction are new categories introduced in June 2013.

#007 - Amos Comenius Memorial School, Hopedale

Grades: K-12