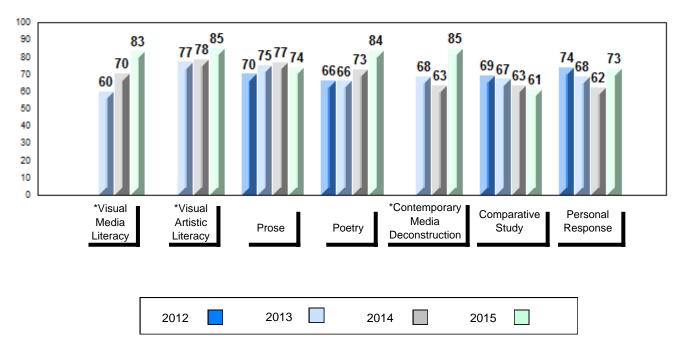

#### 4 Year Public Exam (Subtest) Mark Trend 2012-2015

<sup>\*</sup> Visual Media Literacy, Visual Artistic Literacy and Contemporary Media Deconstruction are new categories introduced in June 2013.

#010 - Menihek High School, Labrador City