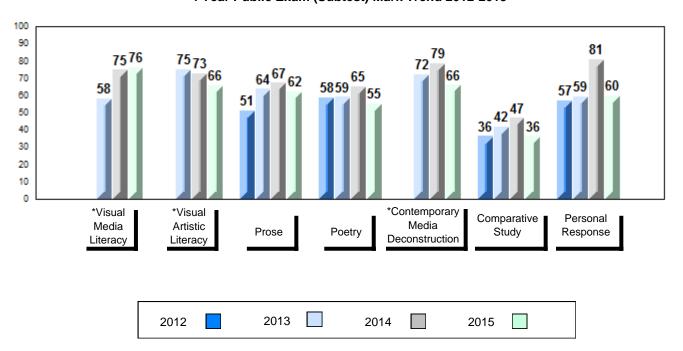

#### 4 Year Public Exam (Subtest) Mark Trend 2012-2015

<sup>\*</sup> Visual Media Literacy, Visual Artistic Literacy and Contemporary Media Deconstruction are new categories introduced in June 2013.

#010 - Menihek High School, Labrador City