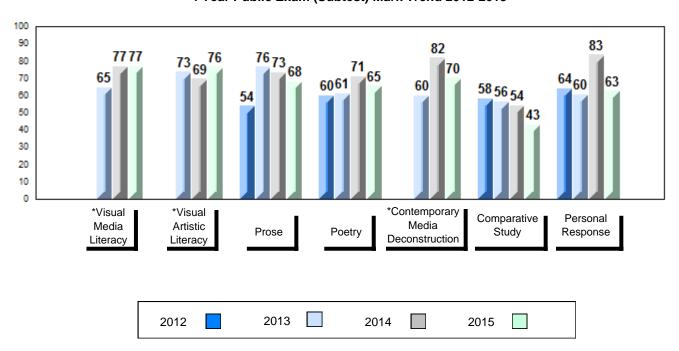

#### 4 Year Public Exam (Subtest) Mark Trend 2012-2015

<sup>\*</sup> Visual Media Literacy, Visual Artistic Literacy and Contemporary Media Deconstruction are new categories introduced in June 2013.

#010 - Menihek High School, Labrador City

### Average Mark, 2012-2015

School data with 5 or fewer students withheld for reasons of confidentiality.

2012 2013 2014 2015

<sup>\*</sup> Visual Media Literacy, Visual Artistic Literacy and Contemporary Media Deconstruction are new categories introduced in June 2013.