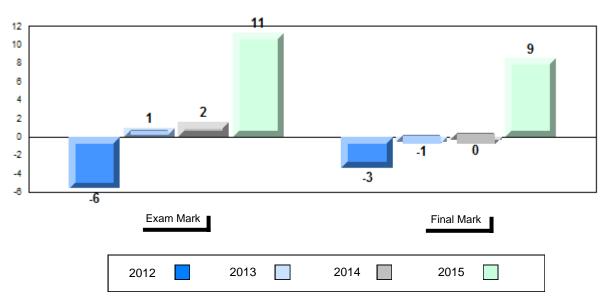

### Difference from Provincial Mean, 2012-2015

School data with 5 or fewer students withheld for reasons of confidentiality.