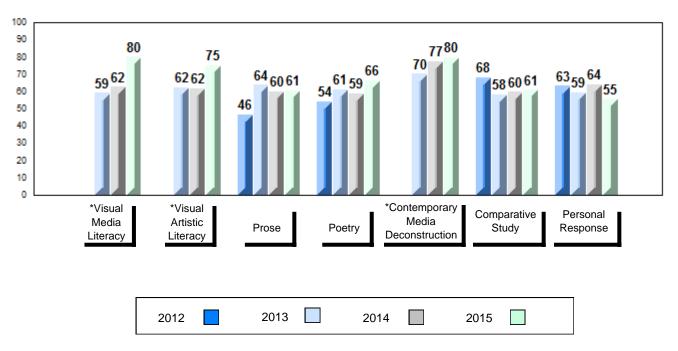

#### 4 Year Public Exam (Subtest) Mark Trend 2012-2015

<sup>\*</sup> Visual Media Literacy, Visual Artistic Literacy and Contemporary Media Deconstruction are new categories introduced in June 2013.

#010 - Menihek High School, Labrador City