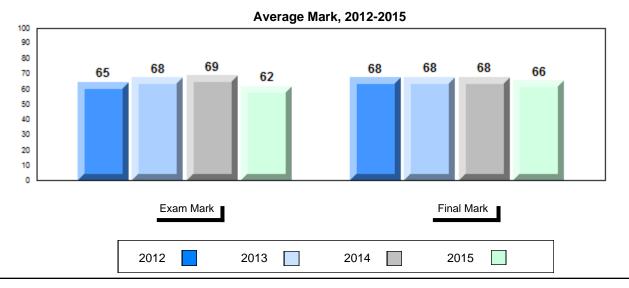

### Average Mark, 2012-2015

School data with 5 or fewer students withheld for reasons of confidentiality.

2012 2013 2014 2015

<sup>\*</sup> Visual Media Literacy, Visual Artistic Literacy and Contemporary Media Deconstruction are new categories introduced in June 2013.