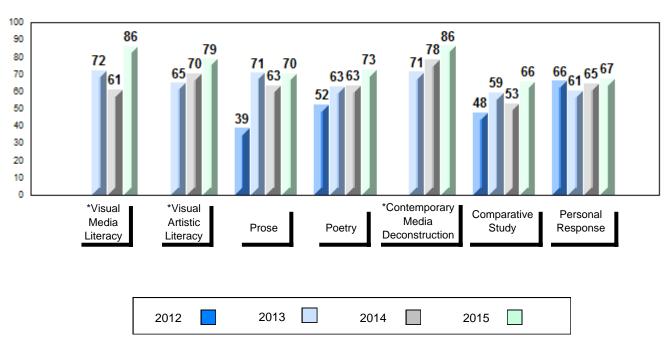

#### 4 Year Public Exam (Subtest) Mark Trend 2012-2015

<sup>\*</sup> Visual Media Literacy, Visual Artistic Literacy and Contemporary Media Deconstruction are new categories introduced in June 2013.

#010 - Menihek High School, Labrador City