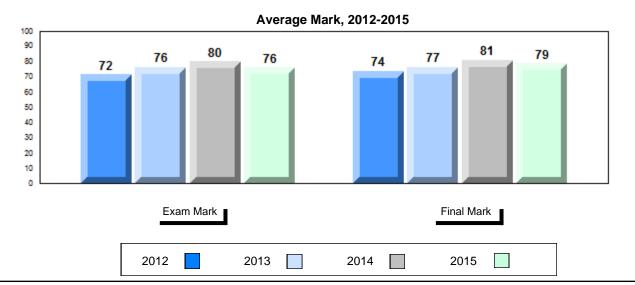

### Average Mark, 2012-2015

School data with 5 or fewer students withheld for reasons of confidentiality.

2012 2013 2014 2015

<sup>\*</sup> Visual Media Literacy, Visual Artistic Literacy and Contemporary Media Deconstruction are new categories introduced in June 2013.