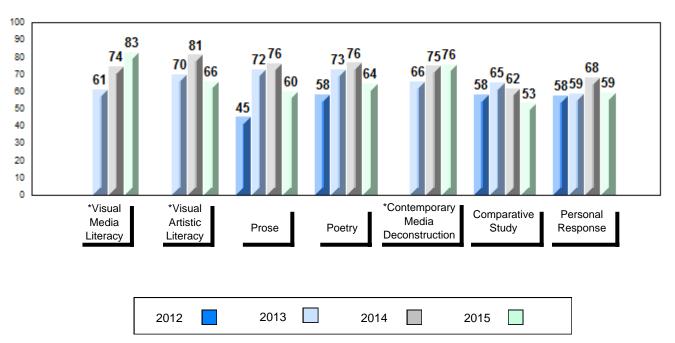

#### 4 Year Public Exam (Subtest) Mark Trend 2012-2015

<sup>\*</sup> Visual Media Literacy, Visual Artistic Literacy and Contemporary Media Deconstruction are new categories introduced in June 2013.

#010 - Menihek High School, Labrador City