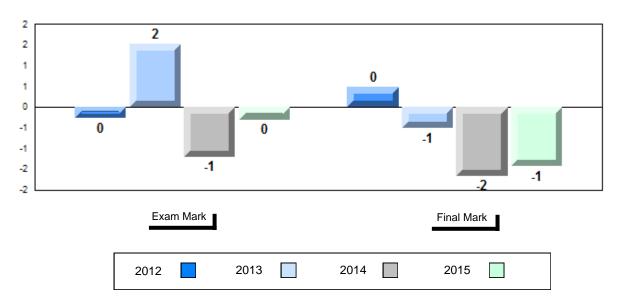

#### 4 Year Public Exam (Subtest) Mark Trend 2012-2015

<sup>\*</sup> Visual Media Literacy, Visual Artistic Literacy and Contemporary Media Deconstruction are new categories introduced in June 2013.

#010 - Menihek High School, Labrador City