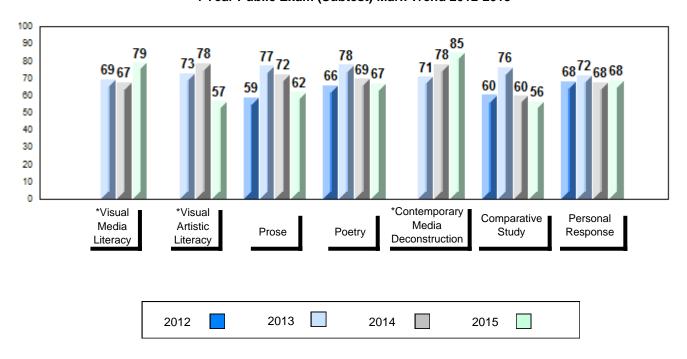

#### 4 Year Public Exam (Subtest) Mark Trend 2012-2015

<sup>\*</sup> Visual Media Literacy, Visual Artistic Literacy and Contemporary Media Deconstruction are new categories introduced in June 2013.

#010 - Menihek High School, Labrador City