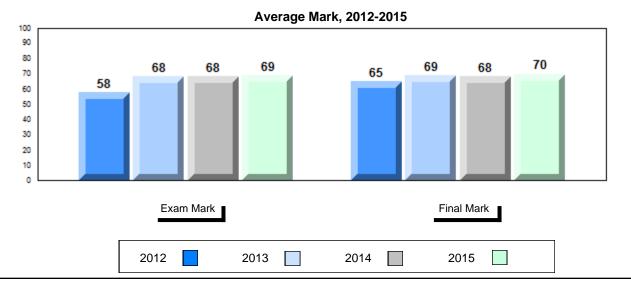

### Average Mark, 2012-2015

School data with 5 or fewer students withheld for reasons of confidentiality.

2012 2013 2014 2015

<sup>\*</sup> Visual Media Literacy, Visual Artistic Literacy and Contemporary Media Deconstruction are new categories introduced in June 2013.