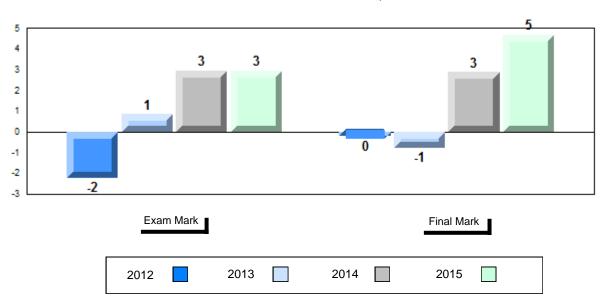

### Difference from Provincial Mean, 2012-2015

School data with 5 or fewer students withheld for reasons of confidentiality.

### Difference from Provincial Mean, 2012-2015

## Difference from Provincial Mean, 2012-2015

School data with 5 or fewer students withheld for reasons of confidentiality.

## Difference from Provincial Mean, 2012-2015

<sup>\*</sup> Visual Media Literacy, Visual Artistic Literacy and Contemporary Media Deconstruction are new categories introduced in June 2013.

#080 - Templeton Academy, Meadows

## Difference from Provincial Mean, 2012-2015

<sup>\*</sup> Visual Media Literacy, Visual Artistic Literacy and Contemporary Media Deconstruction are new categories introduced in June 2013.

#083 - Pasadena Academy, Pasadena

## Difference from Provincial Mean, 2012-2015

<sup>\*</sup> Visual Media Literacy, Visual Artistic Literacy and Contemporary Media Deconstruction are new categories introduced in June 2013.

#086 - Gros Morne Academy, Rocky Harbour

## Difference from Provincial Mean, 2012-2015

<sup>\*</sup> Visual Media Literacy, Visual Artistic Literacy and Contemporary Media Deconstruction are new categories introduced in June 2013.

#089 - Jakeman All Grade, Trout River Grades: K-12 3 Number of Students **Public** School School School School **Exam** ٧S **Final** ٧S ٧S ٧S Province Region Region Province Mark Mark School data with 5 or fewer English 3201 School School data with 5 or fewer students withheld for reasons of Region students withheld for reasons of confidentiality. confidentiality. Province <u>Subtest</u> School Visual Media Region Literacy Province School **Visual Artistic** Region Literacy Province School Region **Prose** Province School **Poetry** Region Province School Contemporary Media Region Deconstruction Province School Comparative Region Study Province School Personal Region Response Province

## Difference from Provincial Mean, 2012-2015

<sup>\*</sup> Visual Media Literacy, Visual Artistic Literacy and Contemporary Media Deconstruction are new categories introduced in June 2013.

#092 - Grandy's River Collegiate, Burnt Islands

## Difference from Provincial Mean, 2012-2015

<sup>\*</sup> Visual Media Literacy, Visual Artistic Literacy and Contemporary Media Deconstruction are new categories introduced in June 2013.

#099 - St. James' Regional High School, Channel-Port Aux Bas

## Difference from Provincial Mean, 2012-2015

<sup>\*</sup> Visual Media Literacy, Visual Artistic Literacy and Contemporary Media Deconstruction are new categories introduced in June 2013.

#102 - All Saints All-Grade, Grey River

# Difference from Provincial Mean, 2012-2015

School data with 5 or fewer students withheld for reasons of confidentiality.

## Difference from Provincial Mean, 2012-2015

<sup>\*</sup> Visual Media Literacy, Visual Artistic Literacy and Contemporary Media Deconstruction are new categories introduced in June 2013.

#113 - St. Boniface All Grade, Ramea

## Difference from Provincial Mean, 2012-2015

<sup>\*</sup> Visual Media Literacy, Visual Artistic Literacy and Contemporary Media Deconstruction are new categories introduced in June 2013.

#119 - Stephenville High, Stephenville

## Difference from Provincial Mean, 2012-2015

<sup>\*</sup> Visual Media Literacy, Visual Artistic Literacy and Contemporary Media Deconstruction are new categories introduced in June 2013.

#388 - Long Range Academy, Cow Head

## Difference from Provincial Mean, 2012-2015

<sup>\*</sup> Visual Media Literacy, Visual Artistic Literacy and Contemporary Media Deconstruction are new categories introduced in June 2013.

#390 - Elwood High School, Deer Lake