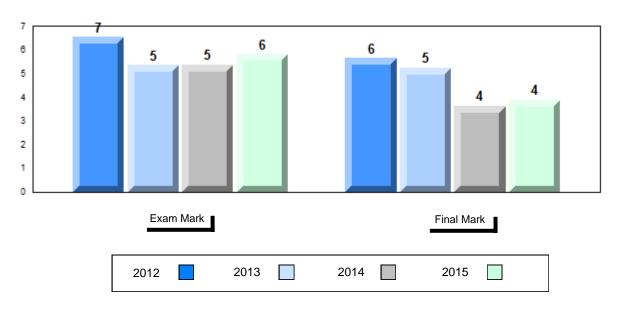

Final vs vs
Mark Region Province

School data with 5 or fewer students withheld for reasons of confidentiality.

Grades: K-12