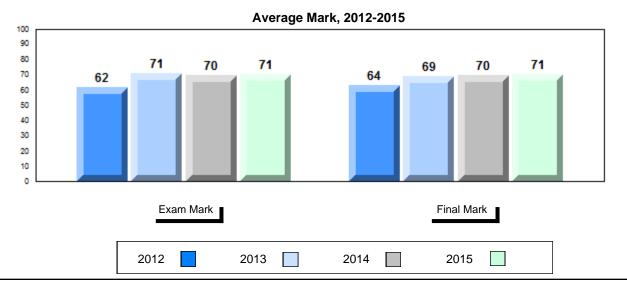

### Average Mark, 2012-2015

School data with 5 or fewer students withheld for reasons of confidentiality.

2012 2013 2014 2015

<sup>\*</sup> Visual Media Literacy, Visual Artistic Literacy and Contemporary Media Deconstruction are new categories introduced in June 2013.