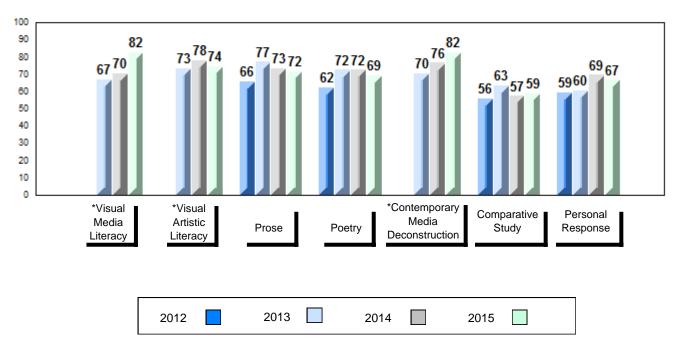

#### 4 Year Public Exam (Subtest) Mark Trend 2012-2015

<sup>\*</sup> Visual Media Literacy, Visual Artistic Literacy and Contemporary Media Deconstruction are new categories introduced in June 2013.

#010 - Menihek High School, Labrador City