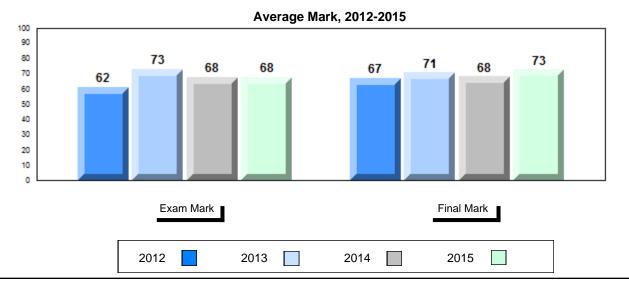

### Average Mark, 2012-2015

School data with 5 or fewer students withheld for reasons of confidentiality.

2012 2013 2014 2015

<sup>\*</sup> Visual Media Literacy, Visual Artistic Literacy and Contemporary Media Deconstruction are new categories introduced in June 2013.