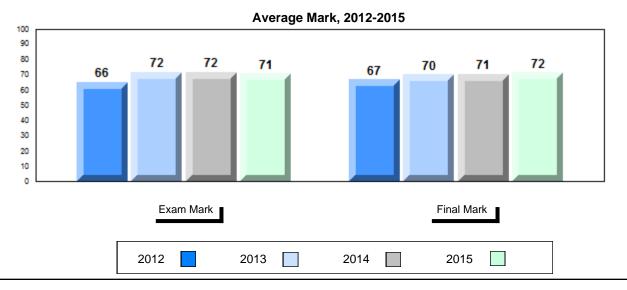

### Average Mark, 2012-2015

School data with 5 or fewer students withheld for reasons of confidentiality.

2012 2013 2014 2015

<sup>\*</sup> Visual Media Literacy, Visual Artistic Literacy and Contemporary Media Deconstruction are new categories introduced in June 2013.