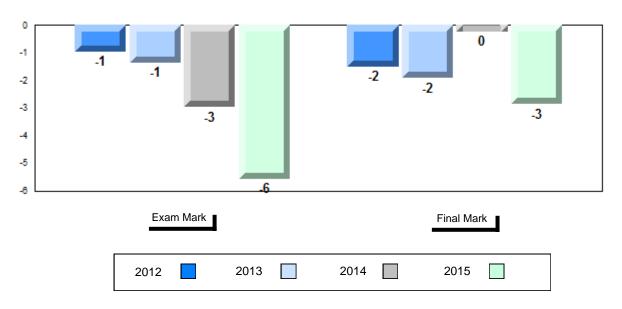

### Difference from Provincial Mean, 2012-2015

School data with 5 or fewer students withheld for reasons of confidentiality.