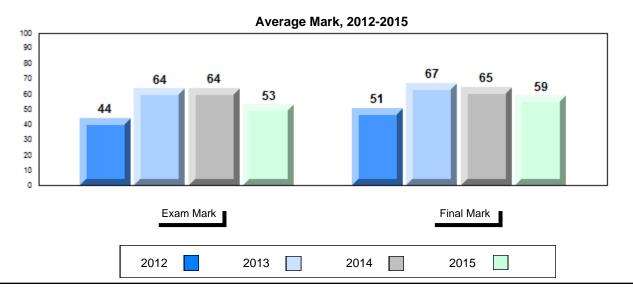

### Average Mark, 2012-2015

School data with 5 or fewer students withheld for reasons of confidentiality.

2012 2013 2014 2015

<sup>\*</sup> Visual Media Literacy, Visual Artistic Literacy and Contemporary Media Deconstruction are new categories introduced in June 2013.