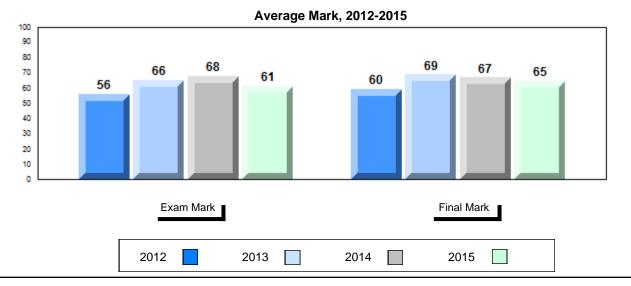

### Average Mark, 2012-2015

School data with 5 or fewer students withheld for reasons of confidentiality.

2012 2013 2014 2015

<sup>\*</sup> Visual Media Literacy, Visual Artistic Literacy and Contemporary Media Deconstruction are new categories introduced in June 2013.