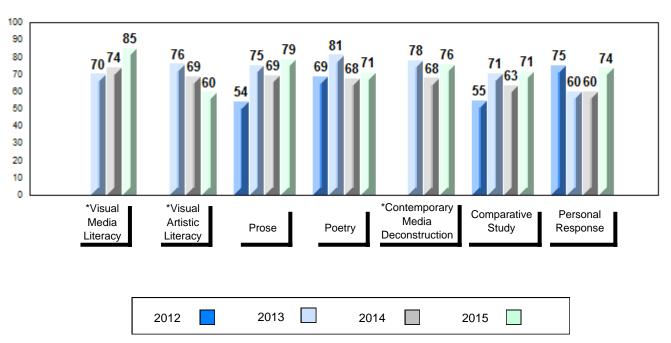

#### 4 Year Public Exam (Subtest) Mark Trend 2012-2015

<sup>\*</sup> Visual Media Literacy, Visual Artistic Literacy and Contemporary Media Deconstruction are new categories introduced in June 2013.

#010 - Menihek High School, Labrador City