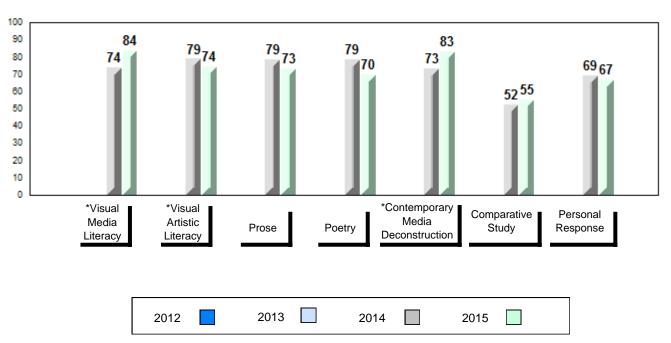

## 4 Year Public Exam (Subtest) Mark Trend 2012-2015

<sup>\*</sup> Visual Media Literacy, Visual Artistic Literacy and Contemporary Media Deconstruction are new categories introduced in June 2013.

#012 - J.C. Erhardt Memorial School, Makkovik