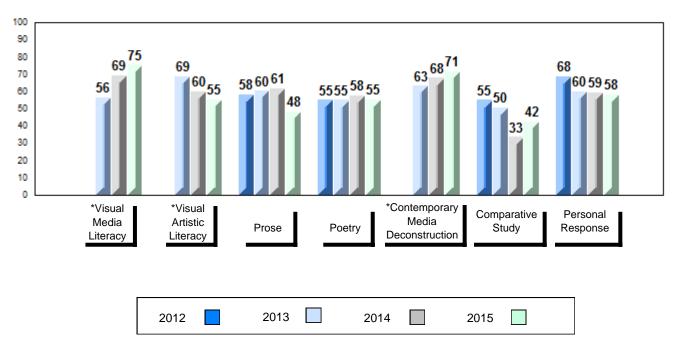

#### 4 Year Public Exam (Subtest) Mark Trend 2012-2015

<sup>\*</sup> Visual Media Literacy, Visual Artistic Literacy and Contemporary Media Deconstruction are new categories introduced in June 2013.

#010 - Menihek High School, Labrador City