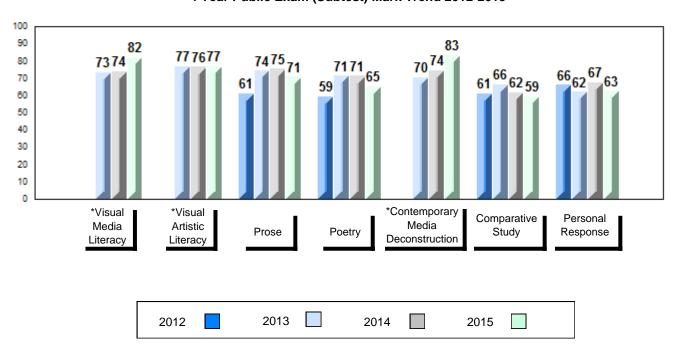

#### 4 Year Public Exam (Subtest) Mark Trend 2012-2015

<sup>\*</sup> Visual Media Literacy, Visual Artistic Literacy and Contemporary Media Deconstruction are new categories introduced in June 2013.

#010 - Menihek High School, Labrador City

<sup>\*</sup> Visual Media Literacy, Visual Artistic Literacy and Contemporary Media Deconstruction are new categories introduced in June 2013.

#010 - Menihek High School, Labrador City

Grades: 8-12