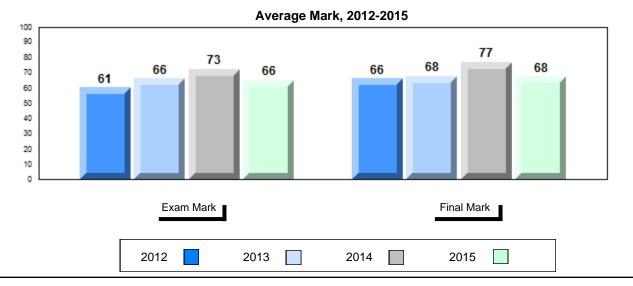

### Average Mark, 2012-2015

School data with 5 or fewer students withheld for reasons of confidentiality.

2012 2013 2014 2015

<sup>\*</sup> Visual Media Literacy, Visual Artistic Literacy and Contemporary Media Deconstruction are new categories introduced in June 2013.