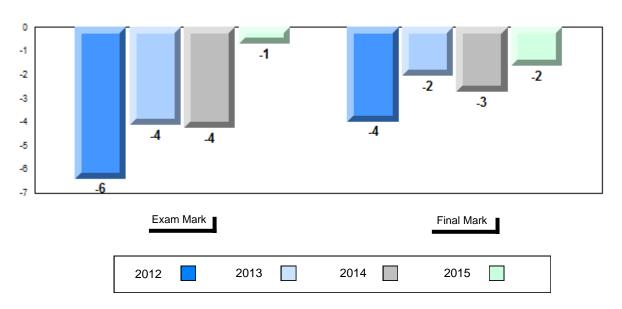

### Difference from Provincial Mean, 2012-2015

School data with 5 or fewer students withheld for reasons of confidentiality.