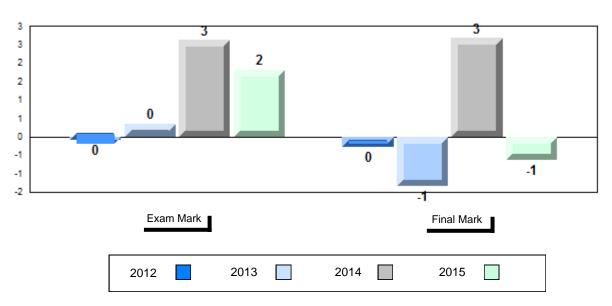

#### 4 Year Public Exam (Subtest) Mark Trend 2012-2015

<sup>\*</sup> Visual Media Literacy, Visual Artistic Literacy and Contemporary Media Deconstruction are new categories introduced in June 2013.

#010 - Menihek High School, Labrador City