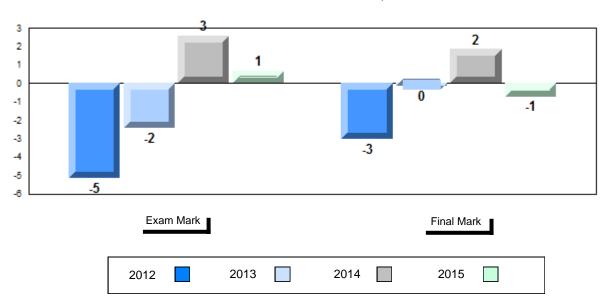

### Difference from Provincial Mean, 2012-2015

School data with 5 or fewer students withheld for reasons of confidentiality.