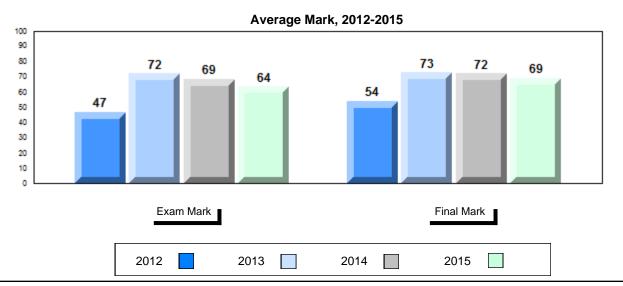

### Average Mark, 2012-2015

School data with 5 or fewer students withheld for reasons of confidentiality.

2012 2013 2014 2015

<sup>\*</sup> Visual Media Literacy, Visual Artistic Literacy and Contemporary Media Deconstruction are new categories introduced in June 2013.