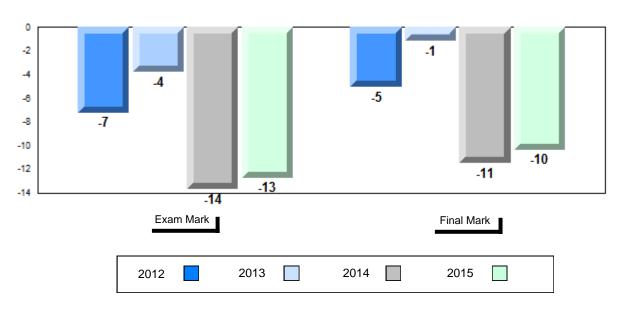

### Difference from Provincial Mean, 2012-2015

School data with 5 or fewer students withheld for reasons of confidentiality.