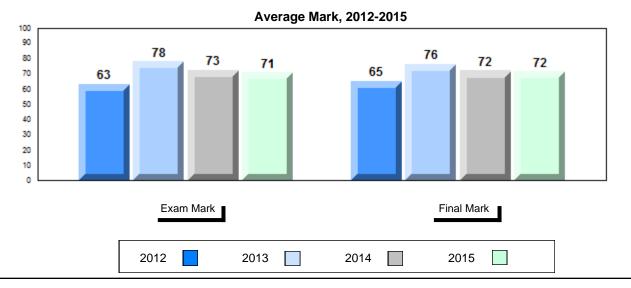

### Average Mark, 2012-2015

School data with 5 or fewer students withheld for reasons of confidentiality.

2012 2013 2014 2015

<sup>\*</sup> Visual Media Literacy, Visual Artistic Literacy and Contemporary Media Deconstruction are new categories introduced in June 2013.