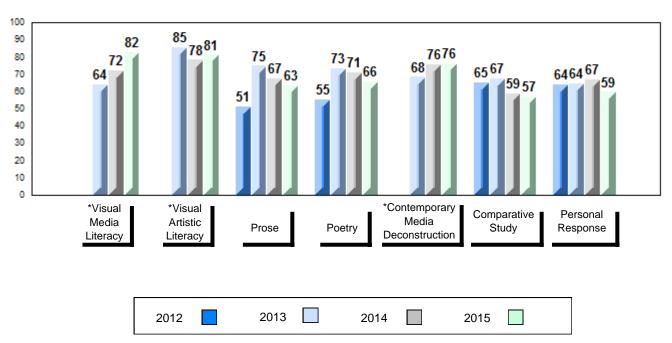

#### 4 Year Public Exam (Subtest) Mark Trend 2012-2015

<sup>\*</sup> Visual Media Literacy, Visual Artistic Literacy and Contemporary Media Deconstruction are new categories introduced in June 2013.

#010 - Menihek High School, Labrador City