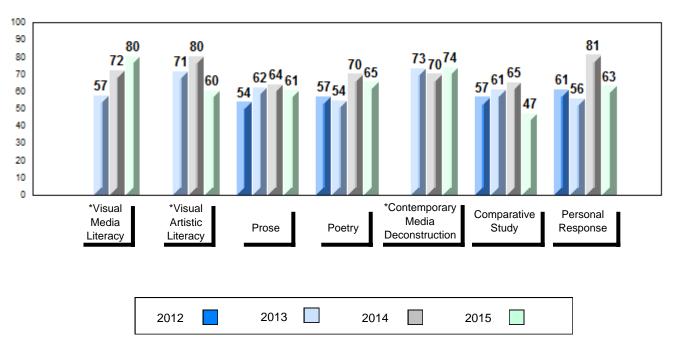

#### 4 Year Public Exam (Subtest) Mark Trend 2012-2015

<sup>\*</sup> Visual Media Literacy, Visual Artistic Literacy and Contemporary Media Deconstruction are new categories introduced in June 2013.

#010 - Menihek High School, Labrador City