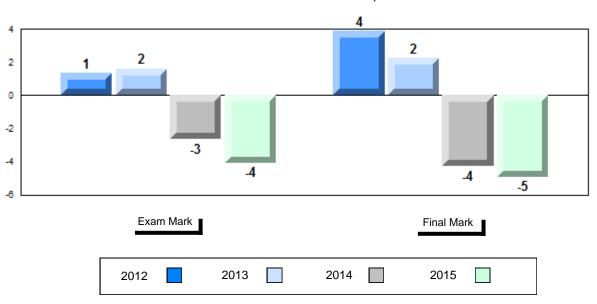

### Difference from Provincial Mean, 2012-2015

School data with 5 or fewer students withheld for reasons of confidentiality.