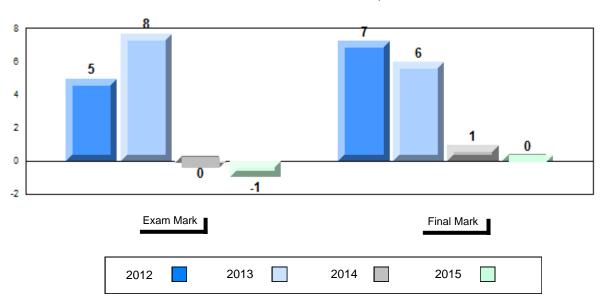

### Difference from Provincial Mean, 2012-2015

School data with 5 or fewer students withheld for reasons of confidentiality.