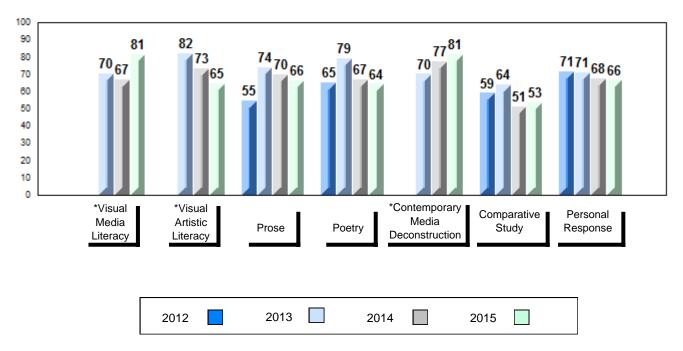

#### 4 Year Public Exam (Subtest) Mark Trend 2012-2015

<sup>\*</sup> Visual Media Literacy, Visual Artistic Literacy and Contemporary Media Deconstruction are new categories introduced in June 2013.

#010 - Menihek High School, Labrador City