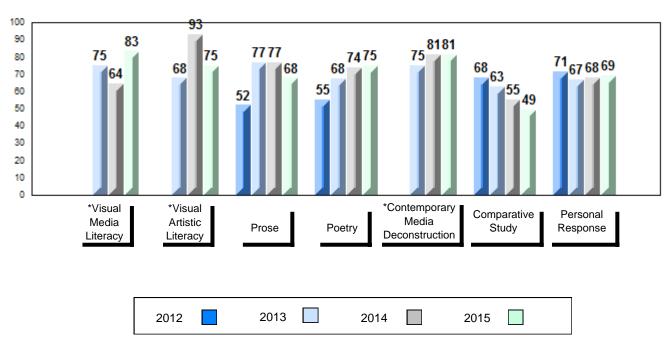

#### 4 Year Public Exam (Subtest) Mark Trend 2012-2015

<sup>\*</sup> Visual Media Literacy, Visual Artistic Literacy and Contemporary Media Deconstruction are new categories introduced in June 2013.

#010 - Menihek High School, Labrador City