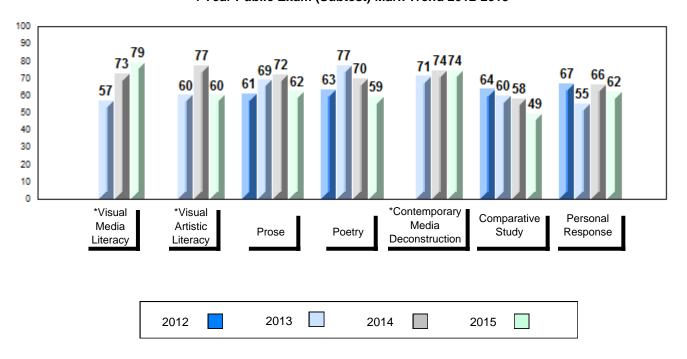

## 4 Year Public Exam (Subtest) Mark Trend 2012-2015

<sup>\*</sup> Visual Media Literacy, Visual Artistic Literacy and Contemporary Media Deconstruction are new categories introduced in June 2013.

#012 - J.C. Erhardt Memorial School, Makkovik