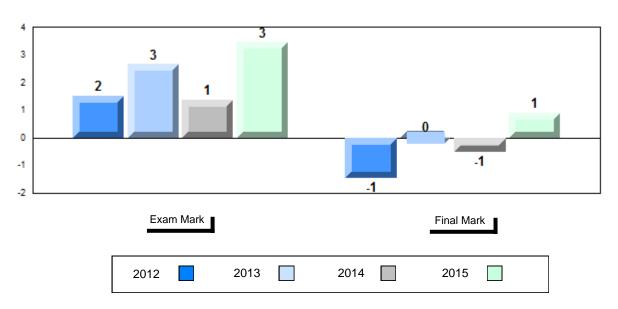

| School<br>vs<br>Region | School<br>vs<br>Province |
|----------------------|------------------------|--------------------------|
| 70.8<br>70.6<br>69.9 | р                      | р                        |
|                      |                        |                          |
|                      |                        |                          |
|                      |                        |                          |
|                      |                        |                          |

Grades: 9-12



<sup>\*</sup> Visual Media Literacy, Visual Artistic Literacy and Contemporary Media Deconstruction are new categories introduced in June 2013.

#304 - Holy Spirit High, Conception Bay South (Manuels)

Grades: 9-12

#### Difference from Provincial Mean, 2012-2015





<sup>\*</sup> Visual Media Literacy, Visual Artistic Literacy and Contemporary Media Deconstruction are new categories introduced in June 2013.



#307 - Mobile Central High, Mobile

| Number of Students | 30       | Public<br>Exam<br>Mark | School<br>vs<br>Region | School<br>vs<br>Province |
|--------------------|----------|------------------------|------------------------|--------------------------|
| English 3201       | School   | 69.1                   | р                      | р                        |
|                    | Region   | 68.0                   |                        | •                        |
|                    | Province | 67.1                   |                        |                          |
| <u>Subtest</u>     |          |                        |