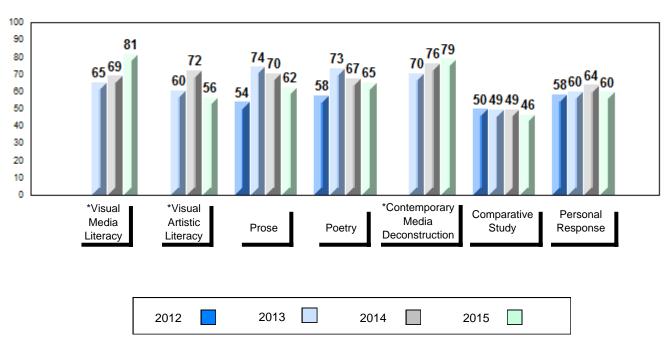

## 4 Year Public Exam (Subtest) Mark Trend 2012-2015

<sup>\*</sup> Visual Media Literacy, Visual Artistic Literacy and Contemporary Media Deconstruction are new categories introduced in June 2013.

#012 - J.C. Erhardt Memorial School, Makkovik