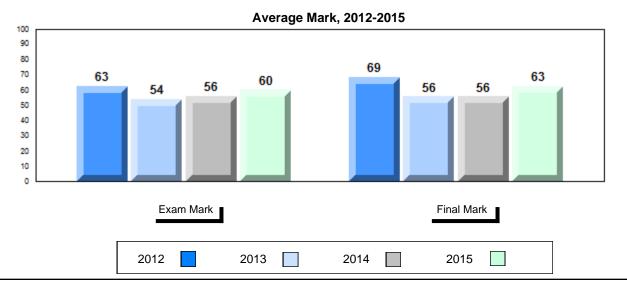

### Average Mark, 2012-2015

School data with 5 or fewer students withheld for reasons of confidentiality.

2012 2013 2014 2015

<sup>\*</sup> Visual Media Literacy, Visual Artistic Literacy and Contemporary Media Deconstruction are new categories introduced in June 2013.

### Average Mark, 2012-2015

School data with 5 or fewer students withheld for reasons of confidentiality.

2012 2013 2014 2015 2015

<sup>\*</sup> Visual Media Literacy, Visual Artistic Literacy and Contemporary Media Deconstruction are new categories introduced in June 2013.