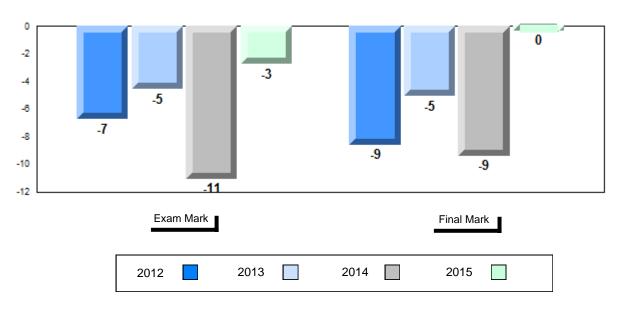

### Difference from Provincial Mean, 2012-2015

School data with 5 or fewer students withheld for reasons of confidentiality.