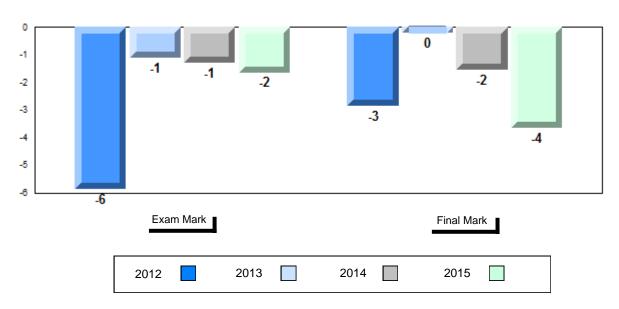

### Difference from Provincial Mean, 2012-2015

School data with 5 or fewer students withheld for reasons of confidentiality.