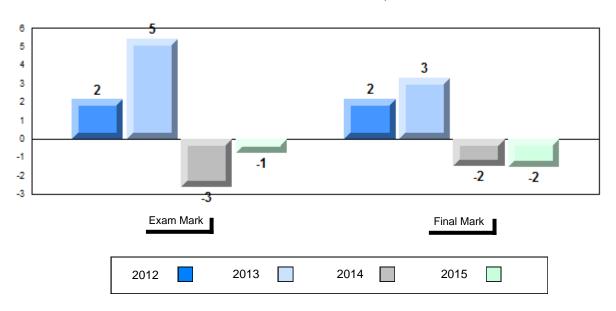

br>Province | 64.2<br>64.9<br>66.2   | q                      | q                        |
| Contemporary<br>Media<br>Deconstruction | School<br>Region<br>Province | 81.3<br>80.0<br>80.1   | P                      | Р                        |
| Comparative<br>Study                    | School<br>Region<br>Province | 53.4<br>52.8<br>54.6   | P                      | q                        |
| Personal<br>Response                    | School<br>Region<br>Province | 66.5<br>62.8<br>64.5   | p                      | р                        |





<sup>\*</sup> Visual Media Literacy, Visual Artistic Literacy and Contemporary Media Deconstruction are new categories introduced in June 2013.

#086 - Gros Morne Academy, Rocky Harbour

Grades: K-12

## Difference from Provincial Mean, 2012-2015





<sup>\*</sup> Visual Media Literacy, Visual Artistic Literacy and Contemporary Media Deconstruction are new categories introduced in June 2013.



#089 - Jakeman All Grade, Trout River Grades: K-12 3 Number of Students **Public** School School School School **Exam** ٧S **Final** ٧S ٧S ٧S Province Region Region Province Mark Mark School data with 5 or fewer English 3201 School School data with 5 or fewer students withheld for reasons of Region students withheld for reasons of confidentiality. confidentiality. Province <u>Subtest</u> School Visual Media Region Literacy Province School **Visual Artistic** Region Literacy Province School Region **Prose** Province School **Poetry** Region Province School Contemporary Media Region Deconstruction Province School Comparative Region Study Provi