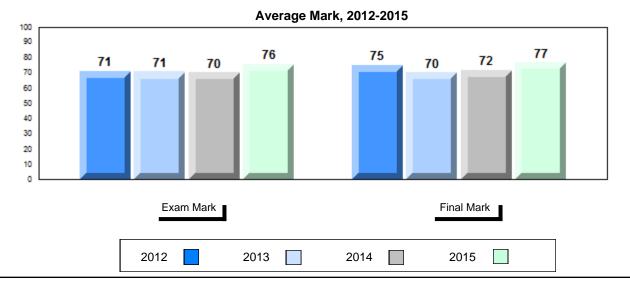

### Average Mark, 2012-2015

School data with 5 or fewer students withheld for reasons of confidentiality.

2012 2013 2014 2015

<sup>\*</sup> Visual Media Literacy, Visual Artistic Literacy and Contemporary Media Deconstruction are new categories introduced in June 2013.