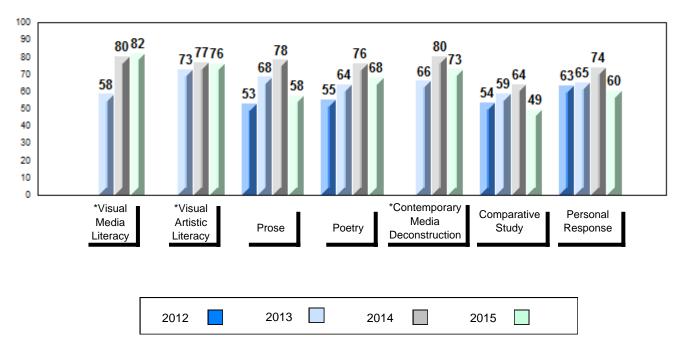

#### 4 Year Public Exam (Subtest) Mark Trend 2012-2015

<sup>\*</sup> Visual Media Literacy, Visual Artistic Literacy and Contemporary Media Deconstruction are new categories introduced in June 2013.

#010 - Menihek High School, Labrador City