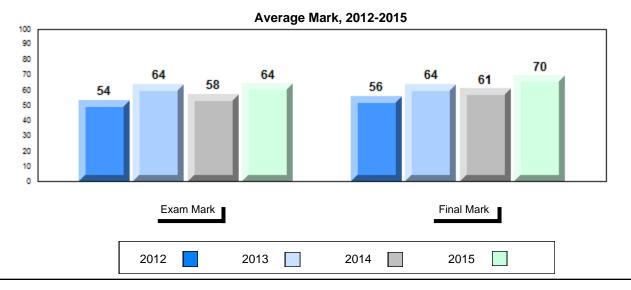

### Average Mark, 2012-2015

School data with 5 or fewer students withheld for reasons of confidentiality.

2012 2013 2014 2015

<sup>\*</sup> Visual Media Literacy, Visual Artistic Literacy and Contemporary Media Deconstruction are new categories introduced in June 2013.