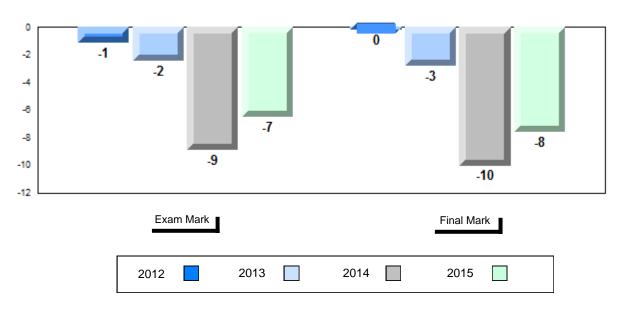

### Difference from Provincial Mean, 2012-2015

School data with 5 or fewer students withheld for reasons of confidentiality.

#### 4 Year Public Exam (Subtest) Mark Trend 2012-2015

<sup>\*</sup> Visual Media Literacy, Visual Artistic Literacy and Contemporary Media Deconstruction are new categories introduced in June 2013.

#010 - Menihek High School, Labrador City