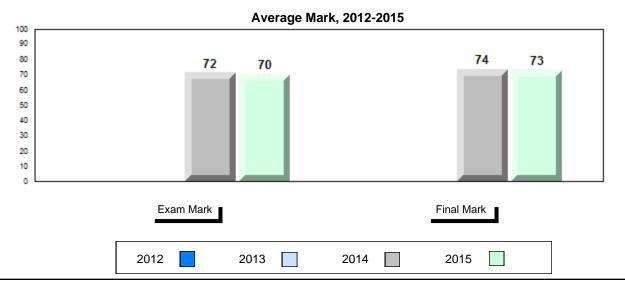

### Average Mark, 2012-2015

School data with 5 or fewer students withheld for reasons of confidentiality.

2012 2013 2014 2015

<sup>\*</sup> Visual Media Literacy, Visual Artistic Literacy and Contemporary Media Deconstruction are new categories introduced in June 2013.