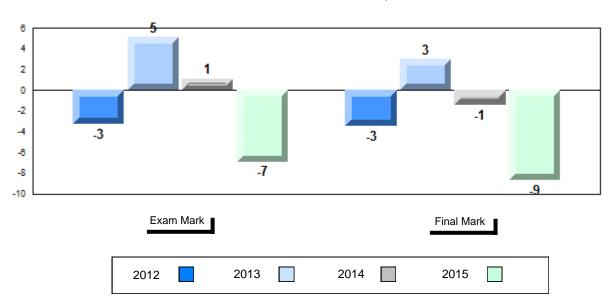

### Difference from Provincial Mean, 2012-2015

School data with 5 or fewer students withheld for reasons of confidentiality.