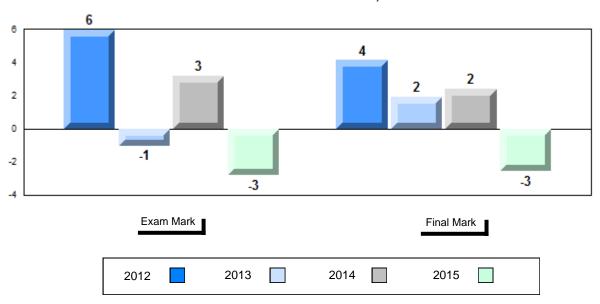

### Difference from Provincial Mean, 2012-2015

School data with 5 or fewer students withheld for reasons of confidentiality.