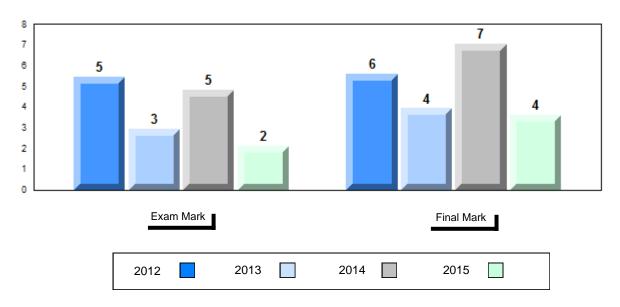

### Difference from Provincial Mean, 2012-2015

School data with 5 or fewer students withheld for reasons of confidentiality.