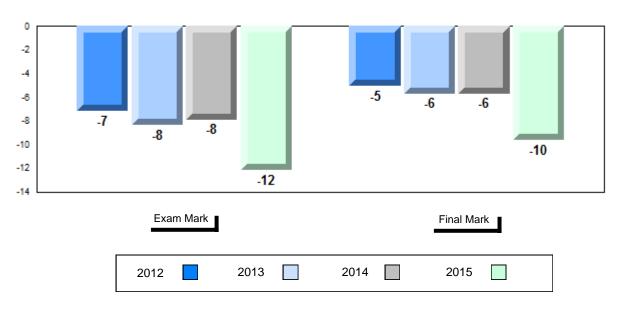

a,              | Province | 54.6                   |                        |                          |
| Personal           | School   | 55.0                   | q                      | q                        |
| Response           | Region   | 64.8                   |                        |                          |
|                    | Province | 64.5                   |                        |                          |
|                    |          |                        |                        |                          |





<sup>\*</sup> Visual Media Literacy, Visual Artistic Literacy and Contemporary Media Deconstruction are new categories introduced in June 2013.

#206 - Riverwood Academy, Wing's Point

Grades: K-12

# Difference from Provincial Mean, 2012-2015





<sup>\*</sup> Visual Media Literacy, Visual Artistic Literacy and Contemporary Media Deconstruction are new categories introduced in June 2013.



#402 - Leo Burke Academy, Bishop's Falls

| _  |     |      | _  |    |
|----|-----|------|----|----|
|    | ro  | des: | 7, | 17 |
| ١٦ | 171 | 1125 | /- |    |

| Number of Students                      | 22                           | Public<br>Exam<br>Mark | School<br>vs<br>Region | School<br>vs<br>Province |
|-----------------------------------------|------------------------------|------------------------|------------------------|--------------------------|
| English 3201                            | School<br>Region<br>Province | 69.1<br>66.0<br>67.1   | p                      | р                        |
| <u>Subtest</u>