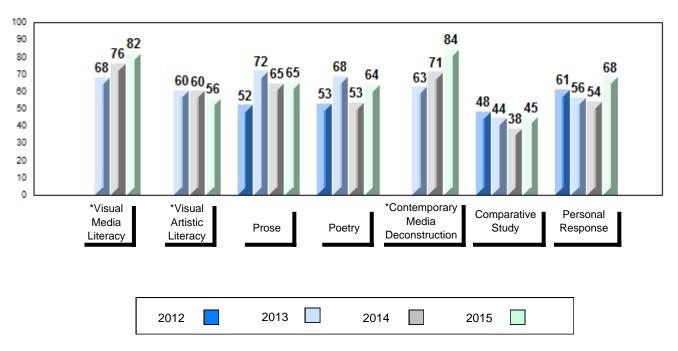

#### 4 Year Public Exam (Subtest) Mark Trend 2012-2015

<sup>\*</sup> Visual Media Literacy, Visual Artistic Literacy and Contemporary Media Deconstruction are new categories introduced in June 2013.

#010 - Menihek High School, Labrador City