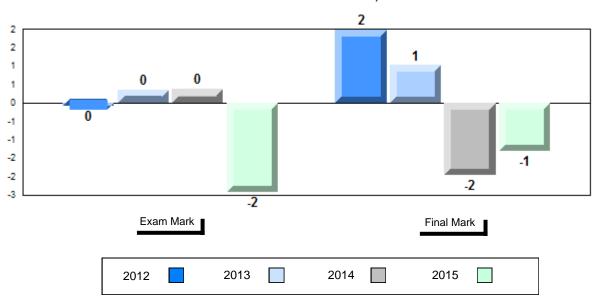

### Difference from Provincial Mean, 2012-2015

School data with 5 or fewer students withheld for reasons of confidentiality.