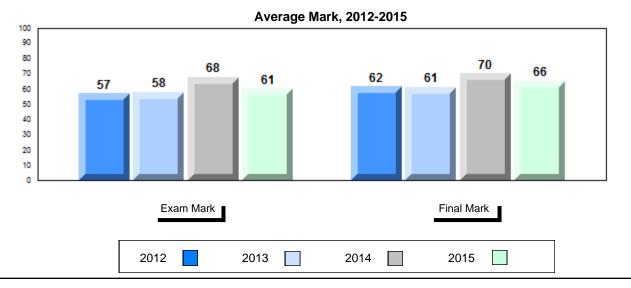

### Average Mark, 2012-2015

School data with 5 or fewer students withheld for reasons of confidentiality.

2012 2013 2014 2015

<sup>\*</sup> Visual Media Literacy, Visual Artistic Literacy and Contemporary Media Deconstruction are new categories introduced in June 2013.