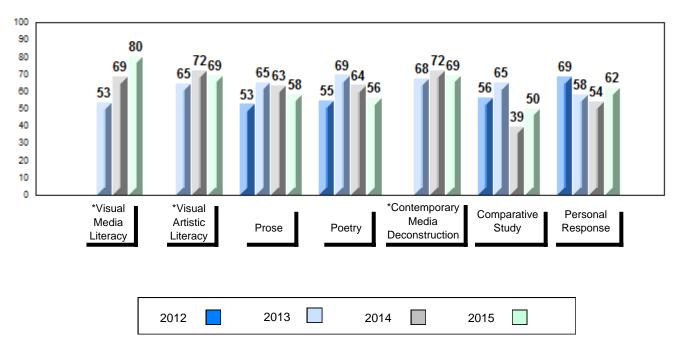

#### 4 Year Public Exam (Subtest) Mark Trend 2012-2015

<sup>\*</sup> Visual Media Literacy, Visual Artistic Literacy and Contemporary Media Deconstruction are new categories introduced in June 2013.

#010 - Menihek High School, Labrador City