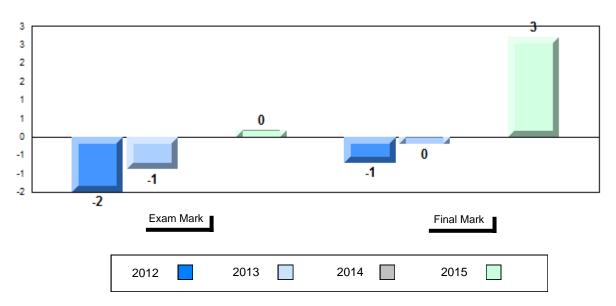

### Difference from Provincial Mean, 2012-2015

School data with 5 or fewer students withheld for reasons of confidentiality.