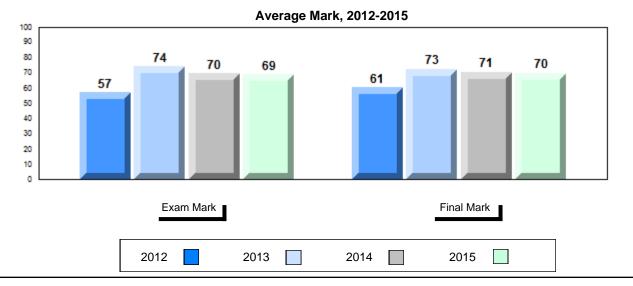

### Average Mark, 2012-2015

School data with 5 or fewer students withheld for reasons of confidentiality.

2012 2013 2014 2015

<sup>\*</sup> Visual Media Literacy, Visual Artistic Literacy and Contemporary Media Deconstruction are new categories introduced in June 2013.