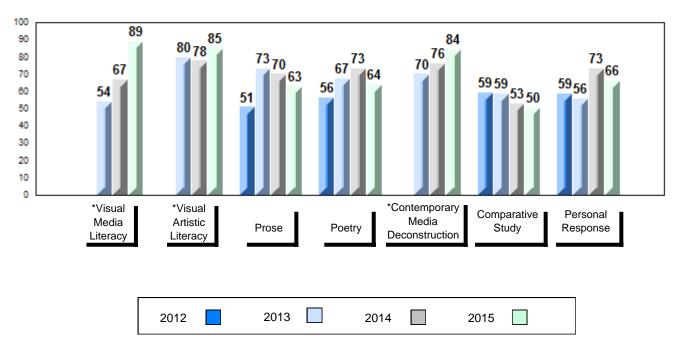

#### 4 Year Public Exam (Subtest) Mark Trend 2012-2015

<sup>\*</sup> Visual Media Literacy, Visual Artistic Literacy and Contemporary Media Deconstruction are new categories introduced in June 2013.

#010 - Menihek High School, Labrador City

### Average Mark, 2012-2015

School data with 5 or fewer students withheld for reasons of confidentiality.

2012 2013 2014 2015

<sup>\*</sup> Visual Media Literacy, Visual Artistic Literacy and Contemporary Media Deconstruction are new categories introduced in June 2013.