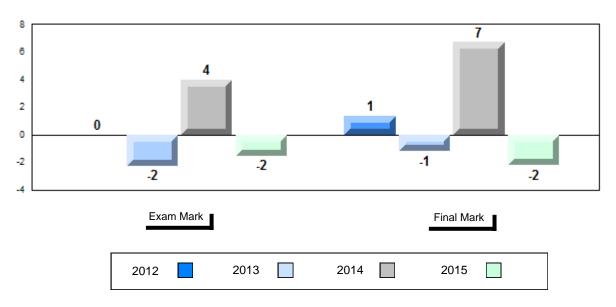

### Difference from Provincial Mean, 2012-2015

School data with 5 or fewer students withheld for reasons of confidentiality.