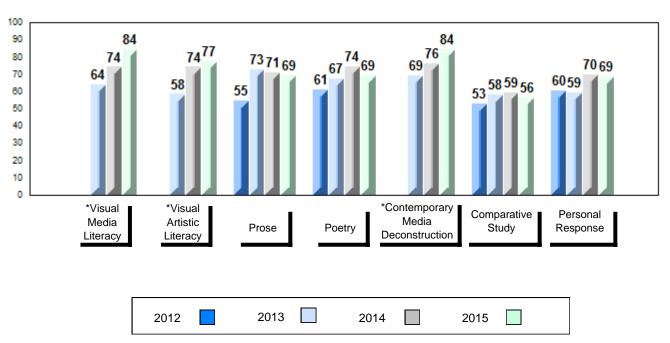

#### 4 Year Public Exam (Subtest) Mark Trend 2012-2015

<sup>\*</sup> Visual Media Literacy, Visual Artistic Literacy and Contemporary Media Deconstruction are new categories introduced in June 2013.

#010 - Menihek High School, Labrador City