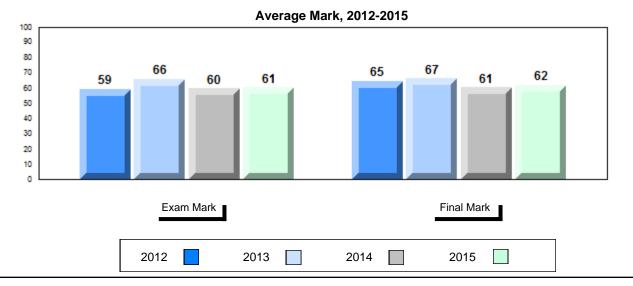

### Average Mark, 2012-2015

<sup>\*</sup> Visual Media Literacy, Visual Artistic Literacy and Contemporary Media Deconstruction are new categories introduced in June 2013.

#012 - J.C. Erhardt Memorial School, Makkovik