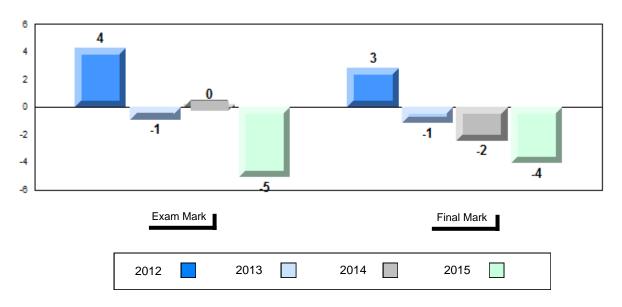

### Difference from Provincial Mean, 2012-2015

School data with 5 or fewer students withheld for reasons of confidentiality.