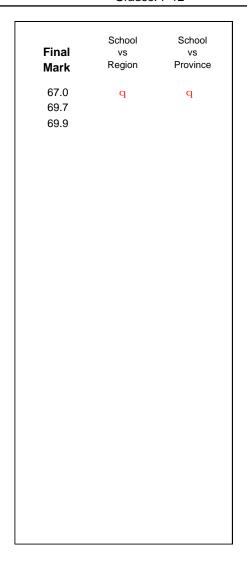

School

Region

Province

| Final<br>Mark        | School<br>vs<br>Region | School<br>vs<br>Province |
|----------------------|------------------------|--------------------------|
| 67.3<br>69.1<br>69.9 | q                      | q                        |
|                      |                        |                          |
|                      |                        |                          |
|                      |                        |                          |
|                      |                        |                          |
|                      |                        |                          |

Grades: K-12

q

q

56.9

62.8

64.5

<sup>\*</sup> Visual Media Literacy, Visual Artistic Literacy and Contemporary Media Deconstruction are new categories introduced in June 2013.

Grades: K-12