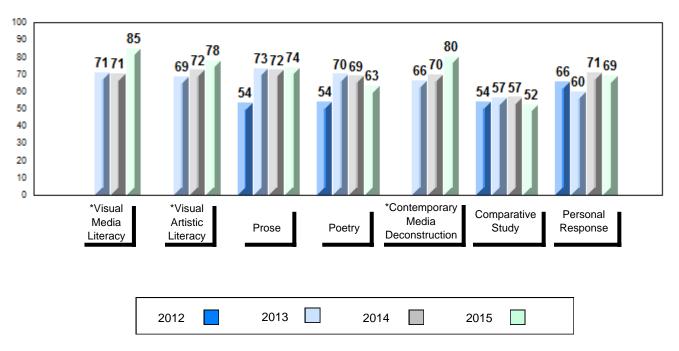

#### 4 Year Public Exam (Subtest) Mark Trend 2012-2015

<sup>\*</sup> Visual Media Literacy, Visual Artistic Literacy and Contemporary Media Deconstruction are new categories introduced in June 2013.

#010 - Menihek High School, Labrador City