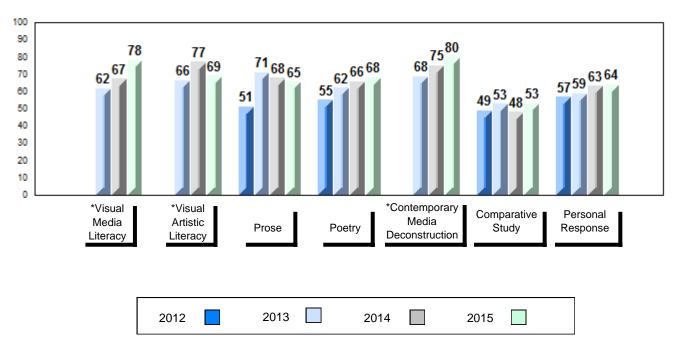

#### 4 Year Public Exam (Subtest) Mark Trend 2012-2015

<sup>\*</sup> Visual Media Literacy, Visual Artistic Literacy and Contemporary Media Deconstruction are new categories introduced in June 2013.

#010 - Menihek High School, Labrador City