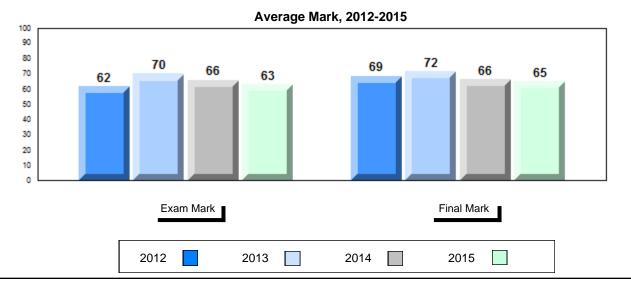

### Average Mark, 2012-2015

School data with 5 or fewer students withheld for reasons of confidentiality.

2012 2013 2014 2015

<sup>\*</sup> Visual Media Literacy, Visual Artistic Literacy and Contemporary Media Deconstruction are new categories introduced in June 2013.