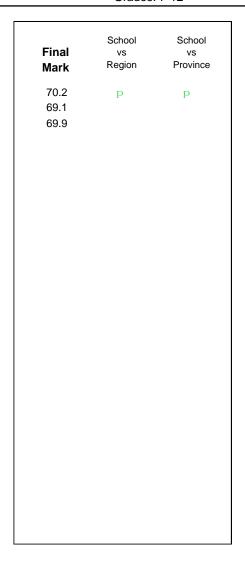

Final vs vs
Mark Region Province

School data with 5 or fewer students withheld for reasons of confidentiality.

Grades: K-12

Final vs vs
Mark Region Province

School data with 5 or fewer students withheld for reasons of confidentiality.

Grades: K-7,9-12

Final vs vs
Mark Region Province

School data with 5 or fewer students withheld for reasons of confidentiality.

School School **Final** vs vs Region Province Mark School data with 5 or fewer students withheld for reasons of confidentiality.

School School **Final** ٧S ٧S Province Region Mark School data with 5 or fewer students withheld for reasons of confidentiality.

Grades: 3-4,8-12

School

Region

Province

| Final<br>Mark        | School<br>vs<br>Region | School<br>vs<br>Province |
|----------------------|------------------------|--------------------------|
| 67.3<br>69.1<br>69.9 | q                      | q                        |
|                      |                        |                          |
|                      |                        |                          |
|                      |                        |                          |
|                      |                        |                          |
|                      |                        |                          |

School data with 5 or fewer students withheld for reasons of confidentiality.

Final vs vs
Mark Region Province

School data with 5 or fewer students withheld for reasons of confidentiality.

Grades: 1-12

School School **Final** ٧S ٧S Province Region Mark School data with 5 or fewer students withheld for reasons of confidentiality.

Grades: 2,10,12

| Final<br>Mark        | School<br>vs<br>Region | School<br>vs<br>Province |
|----------------------|------------------------|--------------------------|
| 67.8<br>69.1<br>69.9 | q                      | q                        |
|                      |                        |                          |
|                      |                        |                          |
|                      |                        |                          |
|                      |                        |                          |
|                      |                        |                          |
|                      |                        |                          |

School School **Final** vs vs Region Province Mark School data with 5 or fewer students withheld for reasons of confidentiality.

Grades: K,2-4,10-12

Final vs vs
Mark Region Province

School data with 5 or fewer
students withheld for reasons of
confidentiality.

Grades: 1-12

| Final<br>Mark        | School<br>vs<br>Region | School<br>vs<br>Province |
|----------------------|------------------------|--------------------------|
| 69.4<br>69.1<br>69.9 | р                      | q                        |
|                      |                        |                          |
|                      |                        |                          |
|                      |                        |                          |
|                      |                        |                          |
|                      |                        |                          |

Province

| Final<br>Mark        | School<br>vs<br>Region | School<br>vs<br>Province |
|----------------------|------------------------|--------------------------|
| 68.1<br>69.1<br>69.9 | q                      | q                        |
|                      |                        |                          |
|                      |                        |                          |
|                      |                        |                          |
|                      |                        |                          |
|                      |                        |                          |