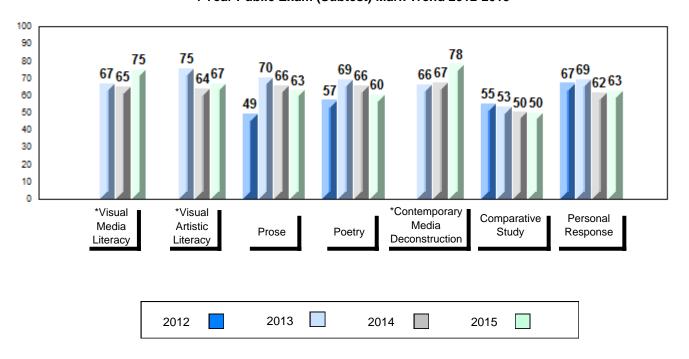

## 4 Year Public Exam (Subtest) Mark Trend 2012-2015

<sup>\*</sup> Visual Media Literacy, Visual Artistic Literacy and Contemporary Media Deconstruction are new categories introduced in June 2013.

#012 - J.C. Erhardt Memorial School, Makkovik

### Average Mark, 2012-2015

<sup>\*</sup> Visual Media Literacy, Visual Artistic Literacy and Contemporary Media Deconstruction are new categories introduced in June 2013.

#012 - J.C. Erhardt Memorial School, Makkovik