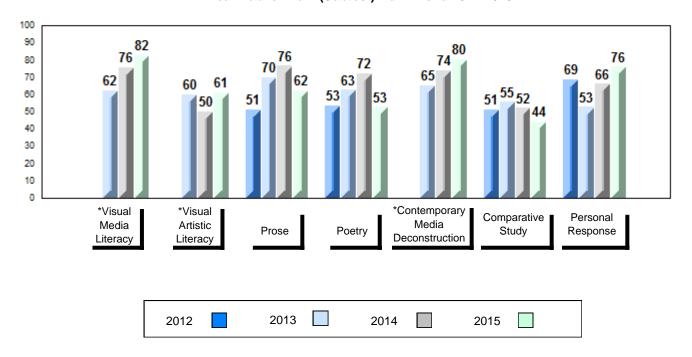

### Average Mark, 2012-2015

School data with 5 or fewer students withheld for reasons of confidentiality.

2012 2013 2014 2015

<sup>\*</sup> Visual Media Literacy, Visual Artistic Literacy and Contemporary Media Deconstruction are new categories introduced in June 2013.

#### 4 Year Public Exam (Subtest) Mark Trend 2012-2015

<sup>\*</sup> Visual Media Literacy, Visual Artistic Literacy and Contemporary Media Deconstruction are new categories introduced in June 2013.

#010 - Menihek High School, Labrador City