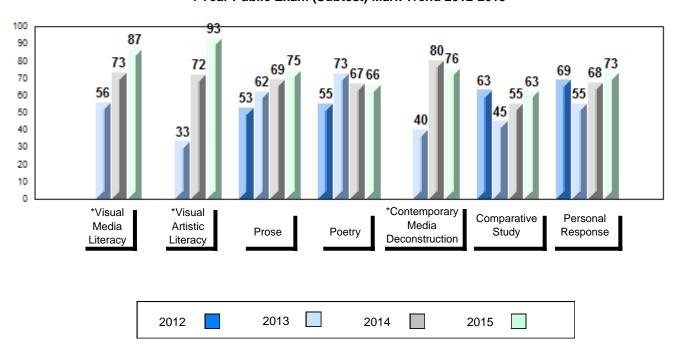

#### 4 Year Public Exam (Subtest) Mark Trend 2012-2015

<sup>\*</sup> Visual Media Literacy, Visual Artistic Literacy and Contemporary Media Deconstruction are new categories introduced in June 2013.

#010 - Menihek High School, Labrador City