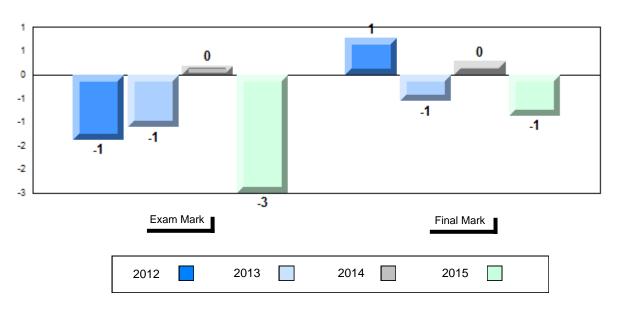

### Difference from Provincial Mean, 2012-2015

School data with 5 or fewer students withheld for reasons of confidentiality.