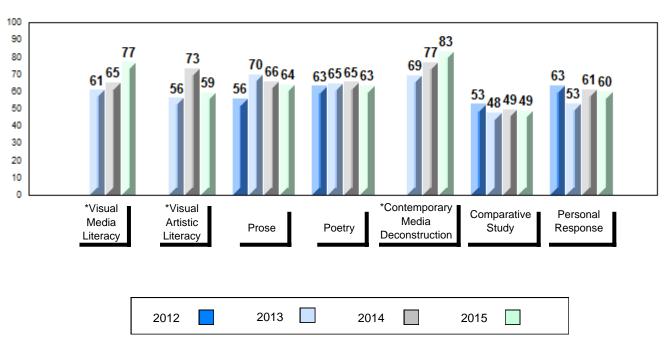

#### 4 Year Public Exam (Subtest) Mark Trend 2012-2015

<sup>\*</sup> Visual Media Literacy, Visual Artistic Literacy and Contemporary Media Deconstruction are new categories introduced in June 2013.

#010 - Menihek High School, Labrador City