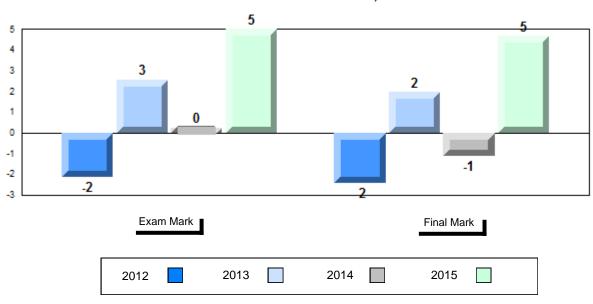

#### 4 Year Public Exam (Subtest) Mark Trend 2012-2015

<sup>\*</sup> Visual Media Literacy, Visual Artistic Literacy and Contemporary Media Deconstruction are new categories introduced in June 2013.

#010 - Menihek High School, Labrador City