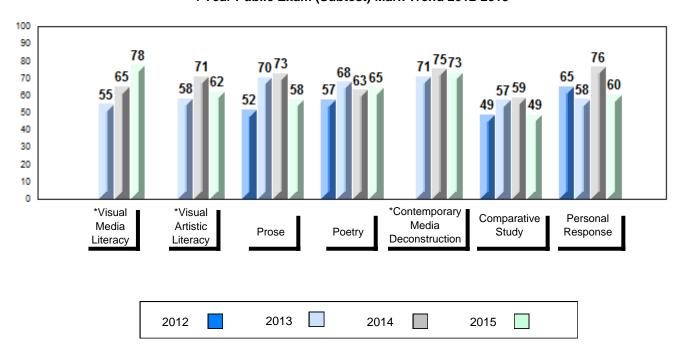

#### 4 Year Public Exam (Subtest) Mark Trend 2012-2015

<sup>\*</sup> Visual Media Literacy, Visual Artistic Literacy and Contemporary Media Deconstruction are new categories introduced in June 2013.

#010 - Menihek High School, Labrador City