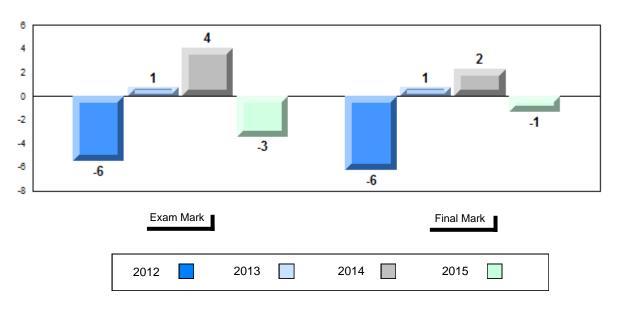

### Difference from Provincial Mean, 2012-2015

School data with 5 or fewer students withheld for reasons of confidentiality.