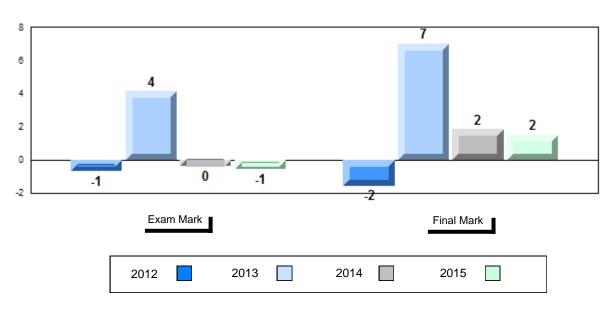

### Difference from Provincial Mean, 2012-2015

School data with 5 or fewer students withheld for reasons of confidentiality.