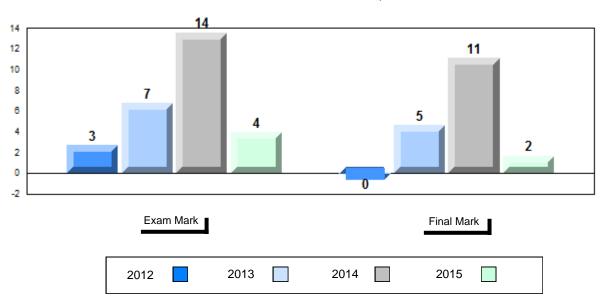

### Difference from Provincial Mean, 2012-2015

School data with 5 or fewer students withheld for reasons of confidentiality.