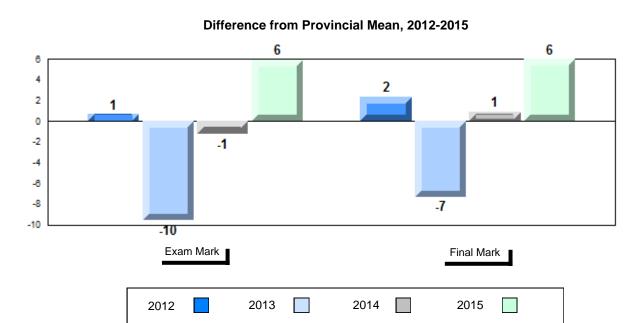

### Difference from Provincial Mean, 2012-2015

School data with 5 or fewer students withheld for reasons of confidentiality.