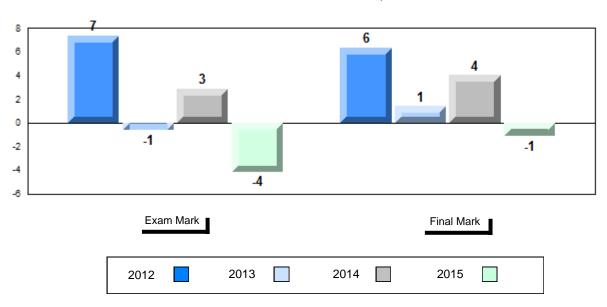

|                          |
| Personal                                  | School   | 68.5                   | p                      | p                        |
| Response                                  | Region   | 65.1                   |                        |                          |
|                                           | Province | 64.5                   |                        |                          |
|                                           |          |                        |                        |                          |





<sup>\*</sup> Visual Media Literacy, Visual Artistic Literacy and Contemporary Media Deconstruction are new categories introduced in June 2013.

Grades: 7-12

## Difference from Provincial Mean, 2012-2015





<sup>\*</sup> Visual Media Literacy, Visual Artistic Literacy and Contemporary Media Deconstruction are new categories introduced in June 2013.



#476 - Baccalieu Collegiate, Old Perlican

|     | <u> </u> |   | ٦, |    | <br>7   | 4 |   |
|-----|----------|---|----|----|---------|---|---|
| - ( | -I       | a | ΠF | 25 | <br>- 1 | Ή | - |

| Number of Students                      | 23                           | Public<br>Exam<br>Mark | School<br>vs<br>Region | School<br>vs<br>Province |
|-----------------------------------------|------------------------------|------------------------|------------------------|--------------------------|
| English 3201                            | School<br>Region<br>Province | 69.2<br>68.0<br>67.1   | p                      | р