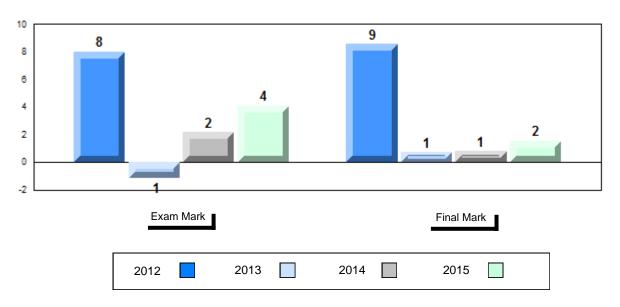

### Average Mark, 2012-2015

School data with 5 or fewer students withheld for reasons of confidentiality.

2012 2013 2014 2015

<sup>\*</sup> Visual Media Literacy, Visual Artistic Literacy and Contemporary Media Deconstruction are new categories introduced in June 2013.

### Difference from Provincial Mean, 2012-2015

School data with 5 or fewer students withheld for reasons of confidentiality.