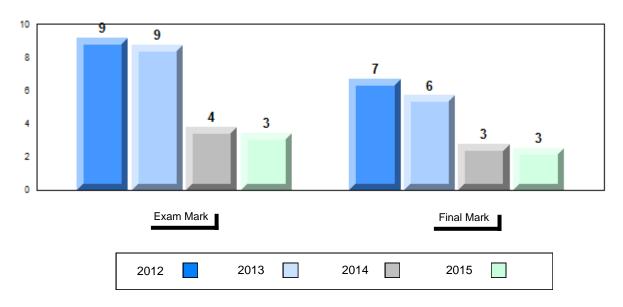

### Difference from Provincial Mean, 2012-2015

School data with 5 or fewer students withheld for reasons of confidentiality.