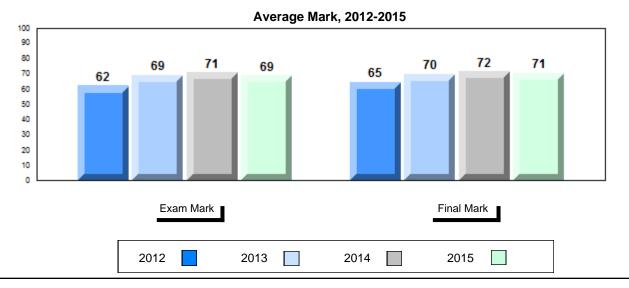

### Average Mark, 2012-2015

School data with 5 or fewer students withheld for reasons of confidentiality.

2012 2013 2014 2015

<sup>\*</sup> Visual Media Literacy, Visual Artistic Literacy and Contemporary Media Deconstruction are new categories introduced in June 2013.