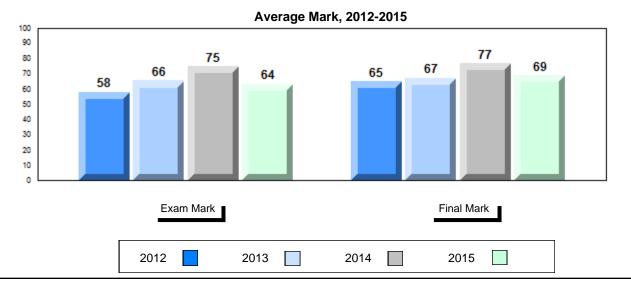

### Average Mark, 2012-2015

School data with 5 or fewer students withheld for reasons of confidentiality.

2012 2013 2014 2015

<sup>\*</sup> Visual Media Literacy, Visual Artistic Literacy and Contemporary Media Deconstruction are new categories introduced in June 2013.