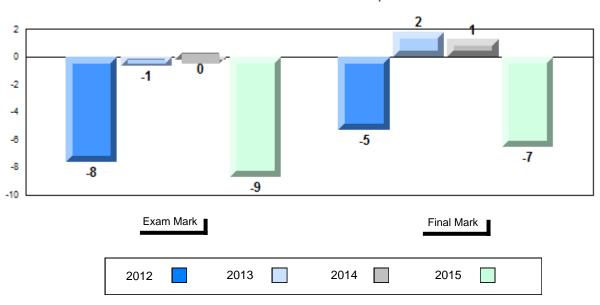

### Difference from Provincial Mean, 2012-2015

School data with 5 or fewer students withheld for reasons of confidentiality.