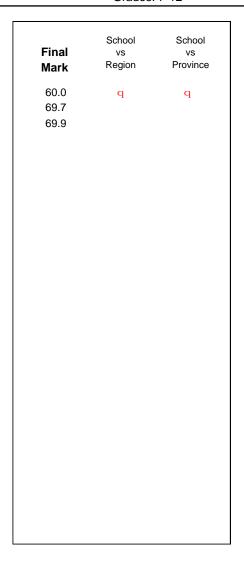

Final vs vs
Mark Region Province

School data with 5 or fewer students withheld for reasons of confidentiality.

Grades: K-12