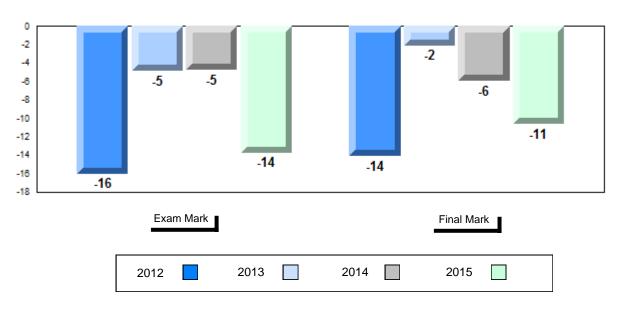

### Difference from Provincial Mean, 2012-2015

School data with 5 or fewer students withheld for reasons of confidentiality.