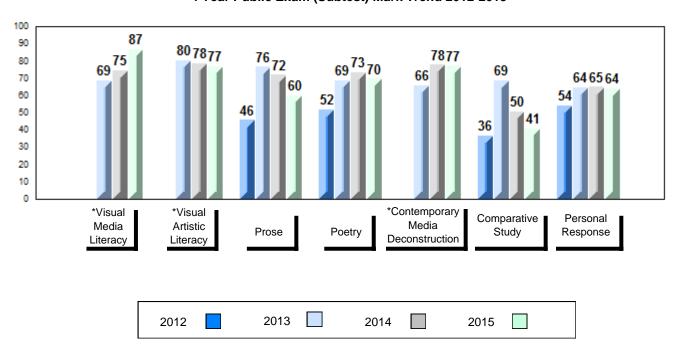

#### 4 Year Public Exam (Subtest) Mark Trend 2012-2015

<sup>\*</sup> Visual Media Literacy, Visual Artistic Literacy and Contemporary Media Deconstruction are new categories introduced in June 2013.

#010 - Menihek High School, Labrador City