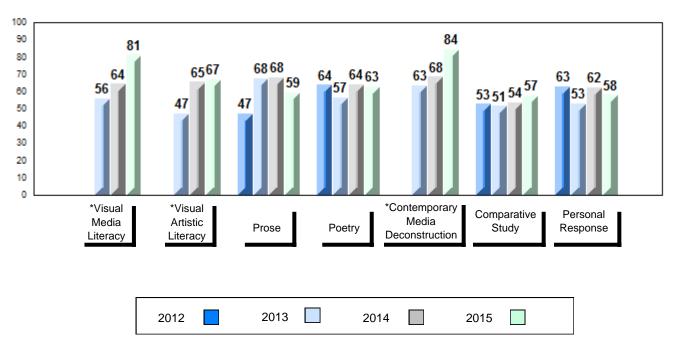

#### 4 Year Public Exam (Subtest) Mark Trend 2012-2015

<sup>\*</sup> Visual Media Literacy, Visual Artistic Literacy and Contemporary Media Deconstruction are new categories introduced in June 2013.

#010 - Menihek High School, Labrador City