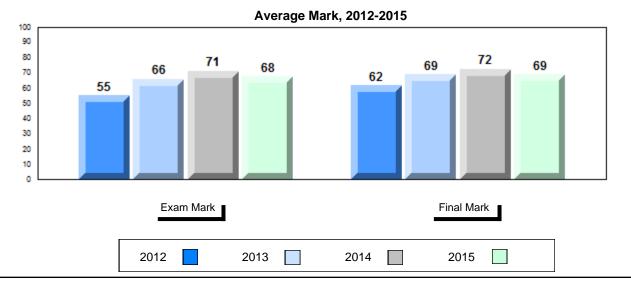

### Average Mark, 2012-2015

<sup>\*</sup> Visual Media Literacy, Visual Artistic Literacy and Contemporary Media Deconstruction are new categories introduced in June 2013.

#012 - J.C. Erhardt Memorial School, Makkovik