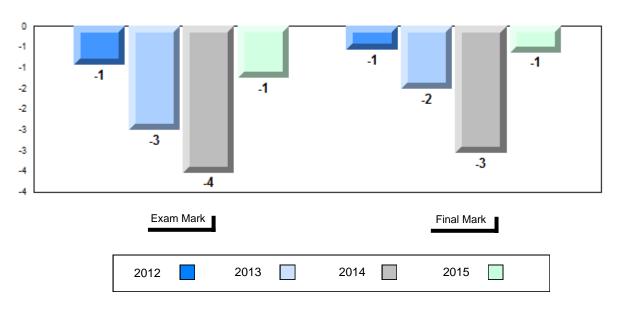

### Difference from Provincial Mean, 2012-2015

School data with 5 or fewer students withheld for reasons of confidentiality.