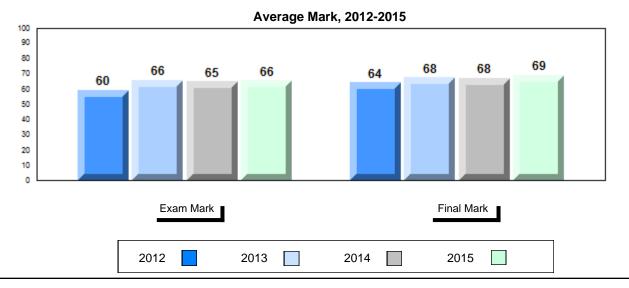

### Average Mark, 2012-2015

<sup>\*</sup> Visual Media Literacy, Visual Artistic Literacy and Contemporary Media Deconstruction are new categories introduced in June 2013.

#012 - J.C. Erhardt Memorial School, Makkovik