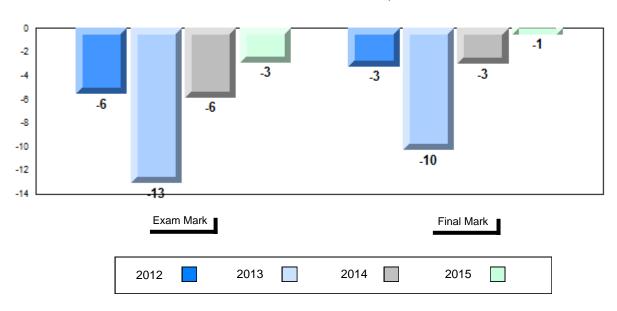

### Difference from Provincial Mean, 2012-2015

School data with 5 or fewer students withheld for reasons of confidentiality.