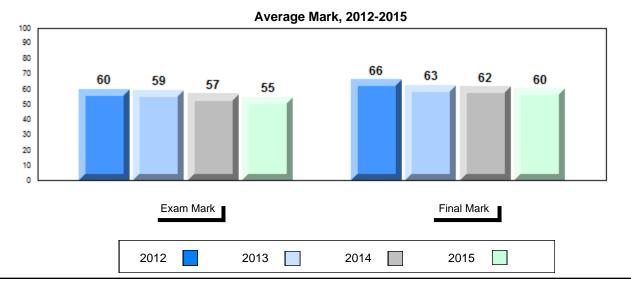

### Average Mark, 2012-2015

School data with 5 or fewer students withheld for reasons of confidentiality.

2012 2013 2014 2015

<sup>\*</sup> Visual Media Literacy, Visual Artistic Literacy and Contemporary Media Deconstruction are new categories introduced in June 2013.