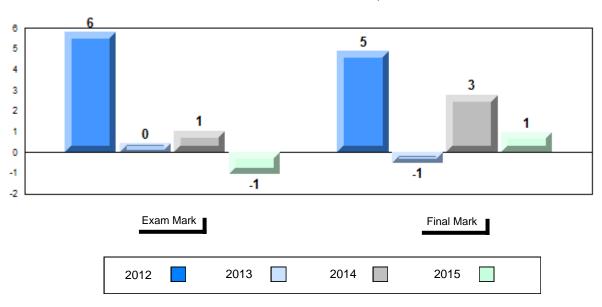

| р                        |
| Personal<br>Response                    | School<br>Region<br>Province | 65.2<br>64.8<br>64.5 | р                      | р                        |

| Final<br>Mark        | School<br>vs<br>Region | School<br>vs<br>Province |
|----------------------|------------------------|--------------------------|
| 70.8<br>69.7<br>69.9 | p                      | p                        |
|                      |                        |                          |
|                      |                        |                          |

Grades: 10-12



<sup>\*</sup> Visual Media Literacy, Visual Artistic Literacy and Contemporary Media Deconstruction are new categories introduced in June 2013.

Grades: 10-12

#### Difference from Provincial Mean, 2012-2015





<sup>\*</sup> Visual Media Literacy, Visual Artistic Literacy and Contemporary Media Deconstruction are new categories introduced in June 2013.



#21

| 14 - John Burke High School, Grand Bank | Grades: 8-12 |
|-----------------------------------------|--------------|
|                                         |              |

| Number of Students                      | 33                           | Public<br>Exam<br>Mark | School<br>vs<br>Region | School<br>vs<br>Province |
|-----------------------------------------|------------------------------|------------------------|------------------------|--------------------------|
| English 3201                            | School<br>Region<br>Province | 65.4<br>68.0<br>67.1   | q                      | q                        |
| <u>Subte