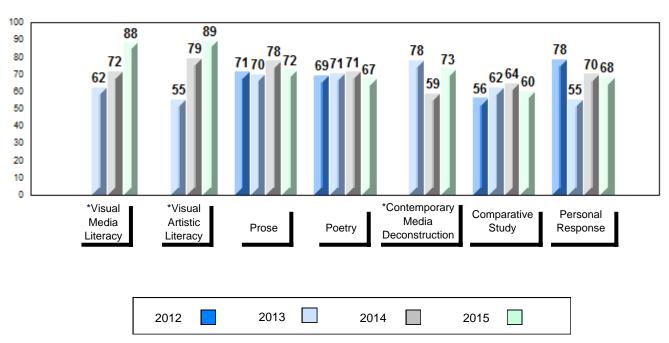

#### 4 Year Public Exam (Subtest) Mark Trend 2012-2015

<sup>\*</sup> Visual Media Literacy, Visual Artistic Literacy and Contemporary Media Deconstruction are new categories introduced in June 2013.

#010 - Menihek High School, Labrador City

<sup>\*</sup> Visual Media Literacy, Visual Artistic Literacy and Contemporary Media Deconstruction are new categories introduced in June 2013.

#010 - Menihek High School, Labrador City

Grades: 8-12