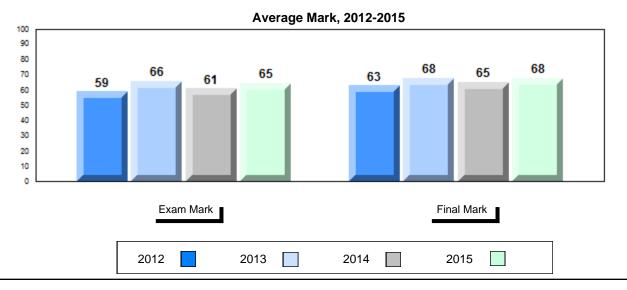

### Average Mark, 2012-2015

School data with 5 or fewer students withheld for reasons of confidentiality.

2012 2013 2014 2015

<sup>\*</sup> Visual Media Literacy, Visual Artistic Literacy and Contemporary Media Deconstruction are new categories introduced in June 2013.