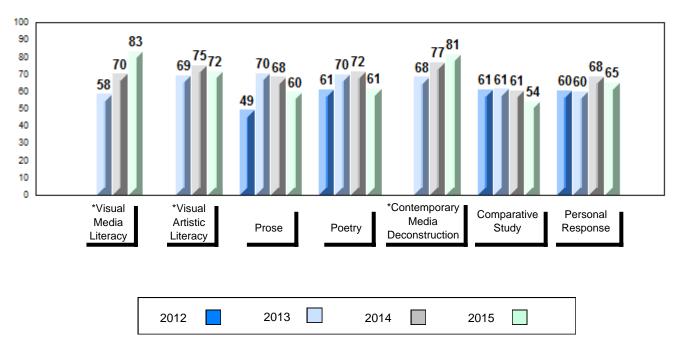

### Average Mark, 2012-2015

School data with 5 or fewer students withheld for reasons of confidentiality.

2012 2013 2014 2015

<sup>\*</sup> Visual Media Literacy, Visual Artistic Literacy and Contemporary Media Deconstruction are new categories introduced in June 2013.