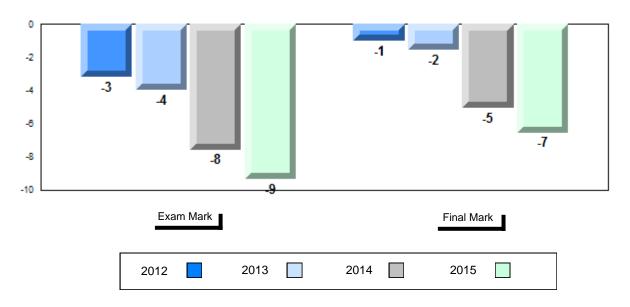

### Difference from Provincial Mean, 2012-2015

School data with 5 or fewer students withheld for reasons of confidentiality.