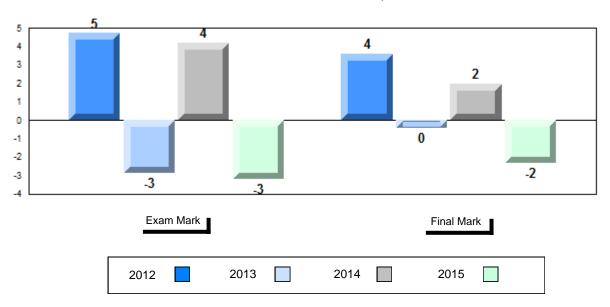

#### 4 Year Public Exam (Subtest) Mark Trend 2012-2015

<sup>\*</sup> Visual Media Literacy, Visual Artistic Literacy and Contemporary Media Deconstruction are new categories introduced in June 2013.

#010 - Menihek High School, Labrador City