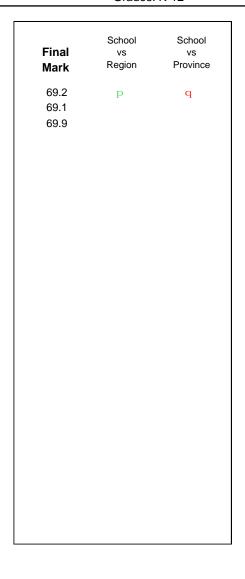

Final vs vs
Mark Region Province

School data with 5 or fewer students withheld for reasons of confidentiality.

Grades: K-12