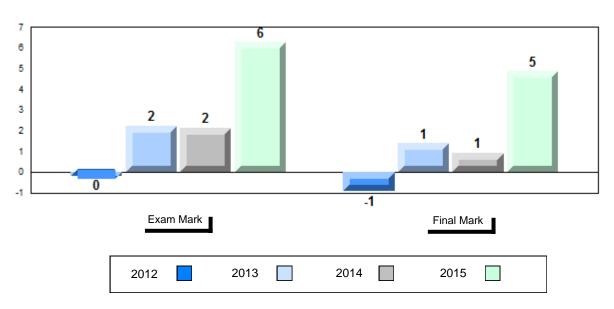

### Difference from Provincial Mean, 2012-2015

School data with 5 or fewer students withheld for reasons of confidentiality.