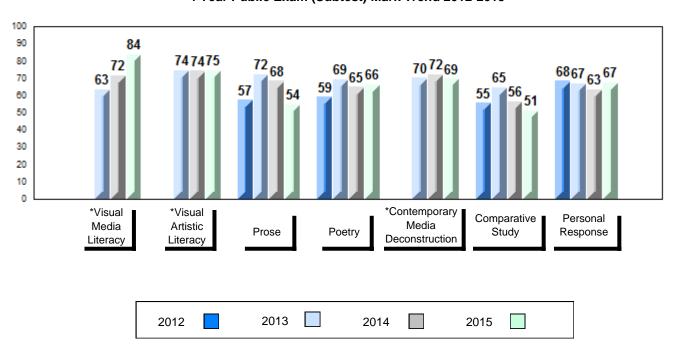

#### 4 Year Public Exam (Subtest) Mark Trend 2012-2015

<sup>\*</sup> Visual Media Literacy, Visual Artistic Literacy and Contemporary Media Deconstruction are new categories introduced in June 2013.

#010 - Menihek High School, Labrador City