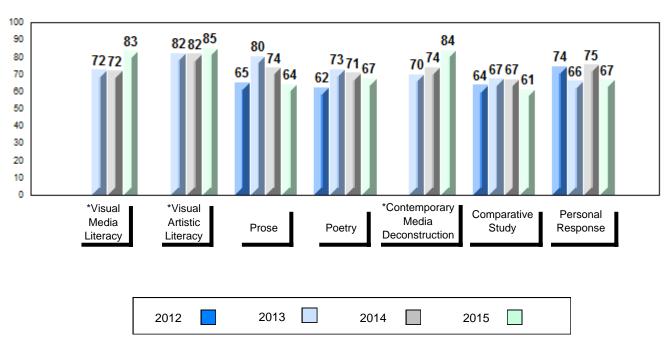

#### 4 Year Public Exam (Subtest) Mark Trend 2012-2015

<sup>\*</sup> Visual Media Literacy, Visual Artistic Literacy and Contemporary Media Deconstruction are new categories introduced in June 2013.

#010 - Menihek High School, Labrador City