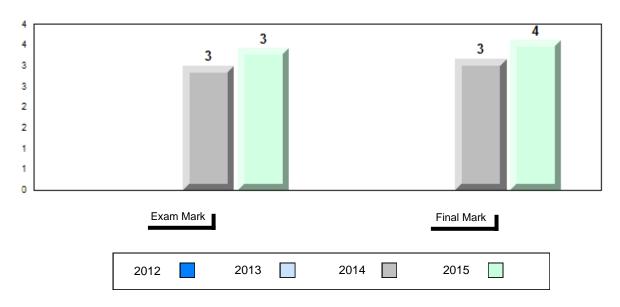

### Difference from Provincial Mean, 2012-2015

School data with 5 or fewer students withheld for reasons of confidentiality.