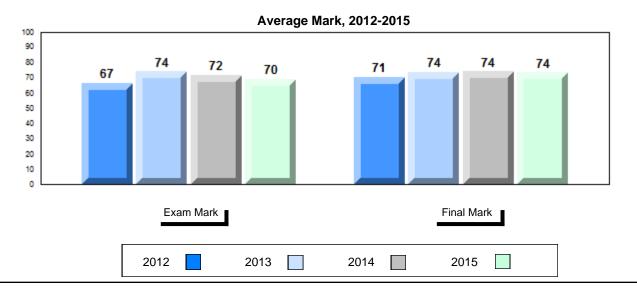

### Average Mark, 2012-2015

School data with 5 or fewer students withheld for reasons of confidentiality.

2012 2013 2014 2015

<sup>\*</sup> Visual Media Literacy, Visual Artistic Literacy and Contemporary Media Deconstruction are new categories introduced in June 2013.