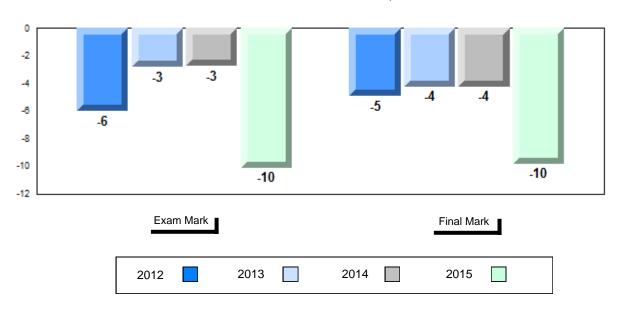

### Difference from Provincial Mean, 2012-2015

School data with 5 or fewer students withheld for reasons of confidentiality.