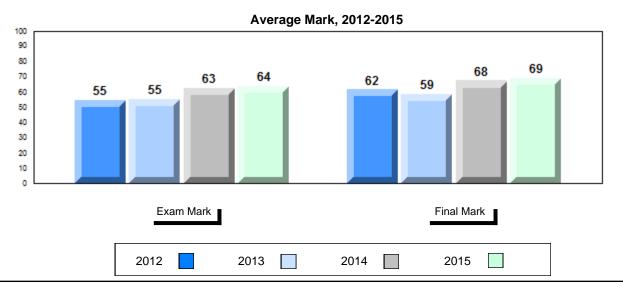

### Average Mark, 2012-2015

School data with 5 or fewer students withheld for reasons of confidentiality.

2012 2013 2014 2015

<sup>\*</sup> Visual Media Literacy, Visual Artistic Literacy and Contemporary Media Deconstruction are new categories introduced in June 2013.