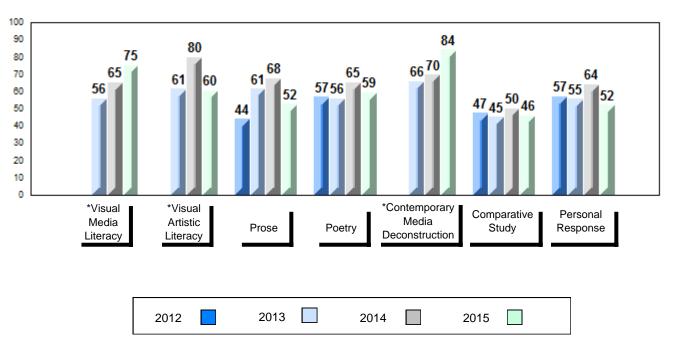

#### 4 Year Public Exam (Subtest) Mark Trend 2012-2015

<sup>\*</sup> Visual Media Literacy, Visual Artistic Literacy and Contemporary Media Deconstruction are new categories introduced in June 2013.

#010 - Menihek High School, Labrador City