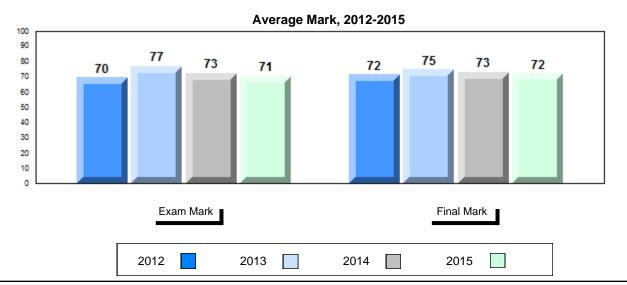

### Average Mark, 2012-2015

School data with 5 or fewer students withheld for reasons of confidentiality.

2012 2013 2014 2015

<sup>\*</sup> Visual Media Literacy, Visual Artistic Literacy and Contemporary Media Deconstruction are new categories introduced in June 2013.