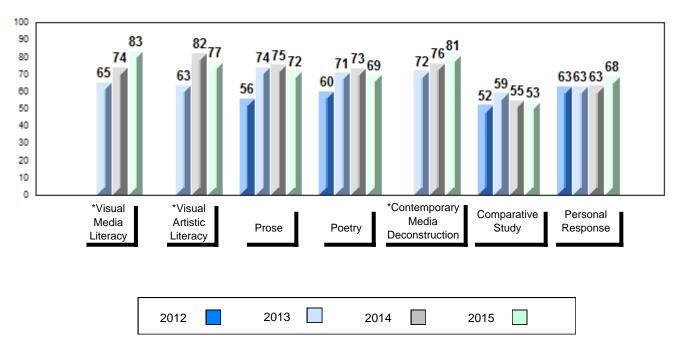

#### 4 Year Public Exam (Subtest) Mark Trend 2012-2015

<sup>\*</sup> Visual Media Literacy, Visual Artistic Literacy and Contemporary Media Deconstruction are new categories introduced in June 2013.

#010 - Menihek High School, Labrador City