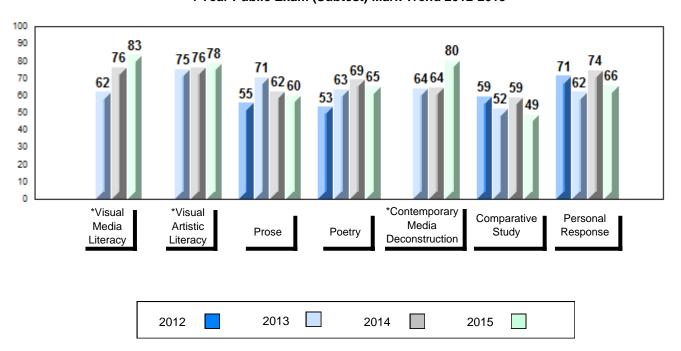

#### 4 Year Public Exam (Subtest) Mark Trend 2012-2015

<sup>\*</sup> Visual Media Literacy, Visual Artistic Literacy and Contemporary Media Deconstruction are new categories introduced in June 2013.

#010 - Menihek High School, Labrador City