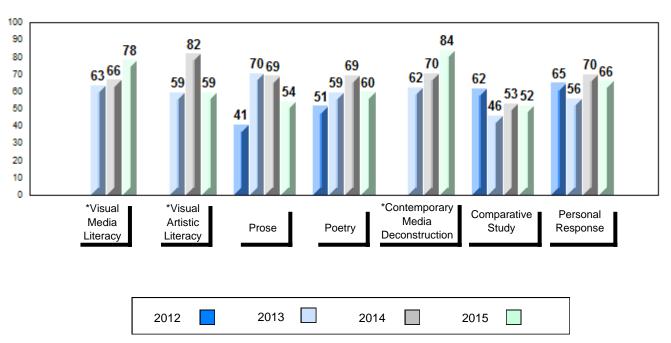

## 4 Year Public Exam (Subtest) Mark Trend 2012-2015

<sup>\*</sup> Visual Media Literacy, Visual Artistic Literacy and Contemporary Media Deconstruction are new categories introduced in June 2013.

#012 - J.C. Erhardt Memorial School, Makkovik