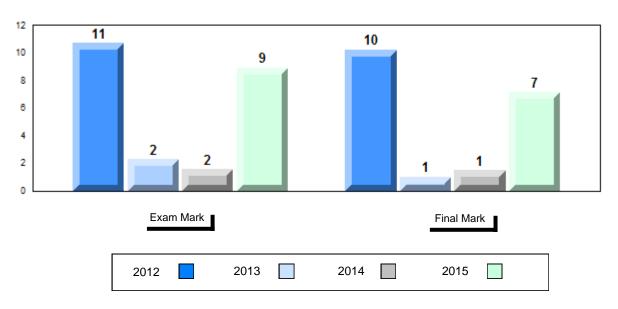

#### NLESD - Labrador Region

#007 - Amos Comenius Memorial School, Hopedale

3 Number of Students **Public** School School **Exam** ٧S ٧S Region Province Mark English 3201 School School data with 5 or fewer Region students withheld for reasons of confidentiality. Province <u>Subtest</u> School Visual Media Region Literacy Province School **Visual Artistic** Region Literacy Province School Region **Prose** Province School **Poetry** Region Province School Contemporary Media Region Deconstruction Province School Comparative Region Study Province School Personal Region Response Province