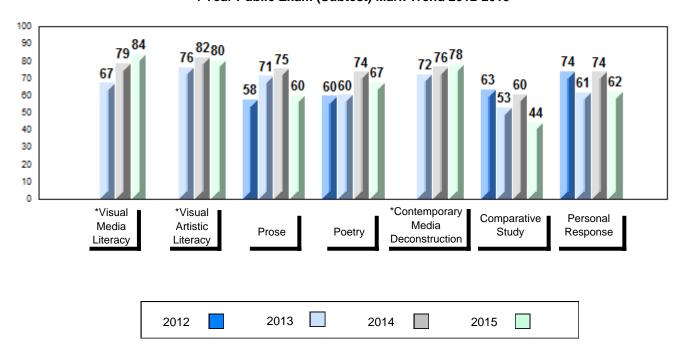

#### 4 Year Public Exam (Subtest) Mark Trend 2012-2015

<sup>\*</sup> Visual Media Literacy, Visual Artistic Literacy and Contemporary Media Deconstruction are new categories introduced in June 2013.

#010 - Menihek High School, Labrador City