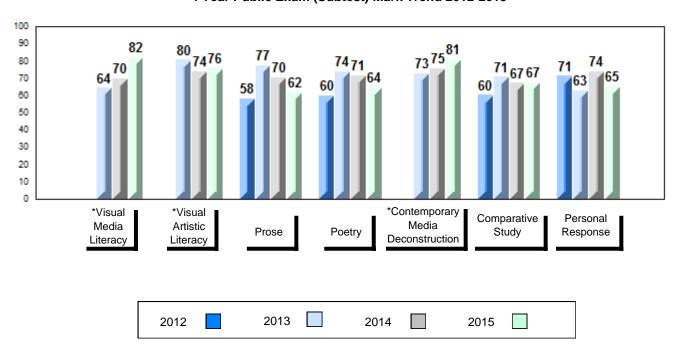

#### 4 Year Public Exam (Subtest) Mark Trend 2012-2015

<sup>\*</sup> Visual Media Literacy, Visual Artistic Literacy and Contemporary Media Deconstruction are new categories introduced in June 2013.

#010 - Menihek High School, Labrador City