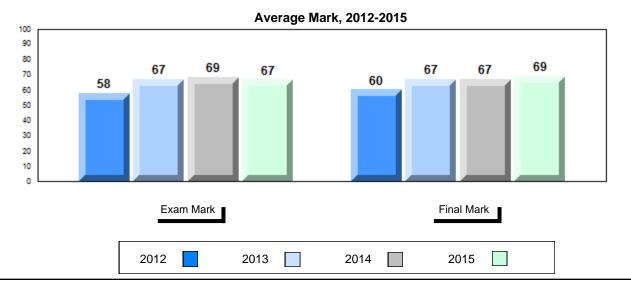

### Average Mark, 2012-2015

School data with 5 or fewer students withheld for reasons of confidentiality.

2012 2013 2014 2015

<sup>\*</sup> Visual Media Literacy, Visual Artistic Literacy and Contemporary Media Deconstruction are new categories introduced in June 2013.