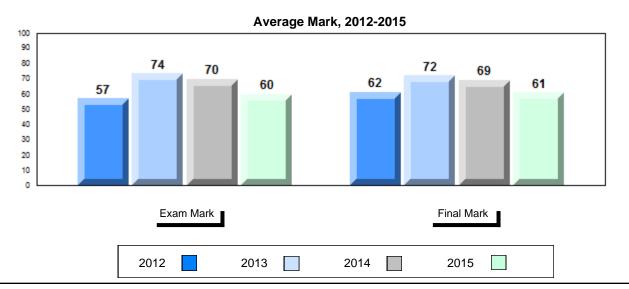

### Average Mark, 2012-2015

School data with 5 or fewer students withheld for reasons of confidentiality.

2012 2013 2014 2015

<sup>\*</sup> Visual Media Literacy, Visual Artistic Literacy and Contemporary Media Deconstruction are new categories introduced in June 2013.