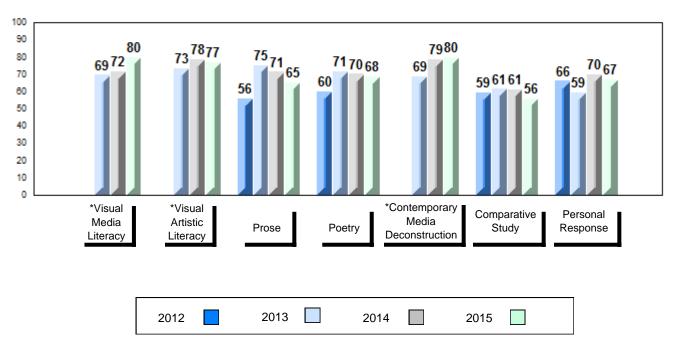

#### 4 Year Public Exam (Subtest) Mark Trend 2012-2015

<sup>\*</sup> Visual Media Literacy, Visual Artistic Literacy and Contemporary Media Deconstruction are new categories introduced in June 2013.

#010 - Menihek High School, Labrador City