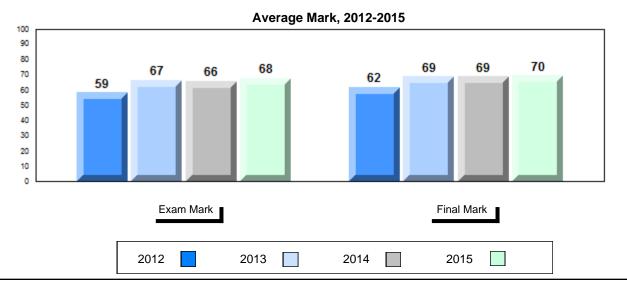

### Average Mark, 2012-2015

School data with 5 or fewer students withheld for reasons of confidentiality.

2012 2013 2014 2015

<sup>\*</sup> Visual Media Literacy, Visual Artistic Literacy and Contemporary Media Deconstruction are new categories introduced in June 2013.