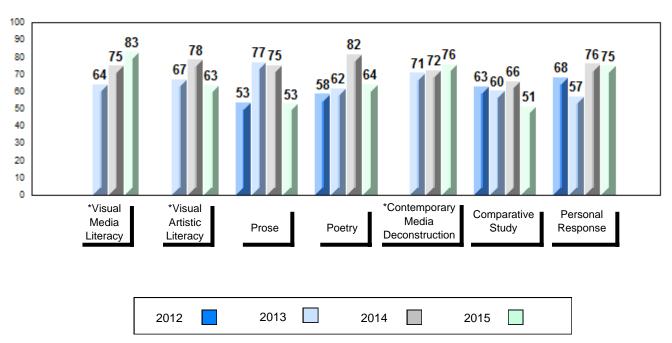

### Average Mark, 2012-2015

School data with 5 or fewer students withheld for reasons of confidentiality.

2012 2013 2014 2015

<sup>\*</sup> Visual Media Literacy, Visual Artistic Literacy and Contemporary Media Deconstruction are new categories introduced in June 2013.