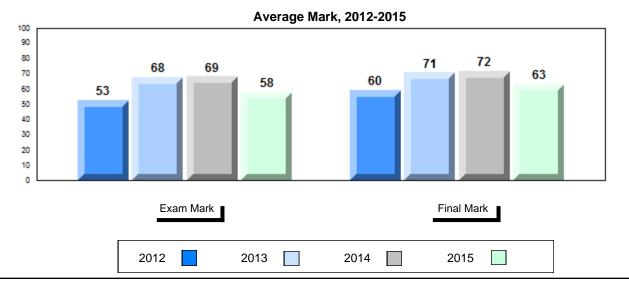

### Average Mark, 2012-2015

School data with 5 or fewer students withheld for reasons of confidentiality.

2012 2013 2014 2015

<sup>\*</sup> Visual Media Literacy, Visual Artistic Literacy and Contemporary Media Deconstruction are new categories introduced in June 2013.