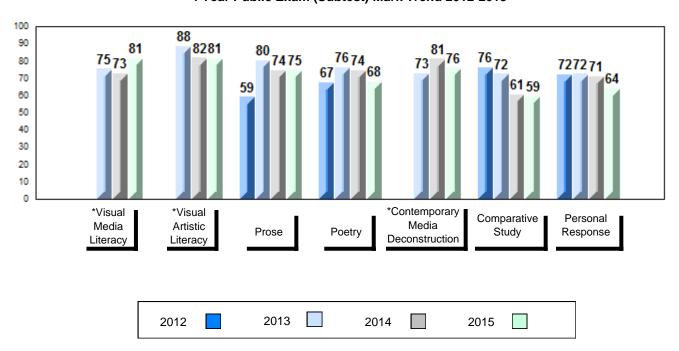

#### 4 Year Public Exam (Subtest) Mark Trend 2012-2015

<sup>\*</sup> Visual Media Literacy, Visual Artistic Literacy and Contemporary Media Deconstruction are new categories introduced in June 2013.

#010 - Menihek High School, Labrador City