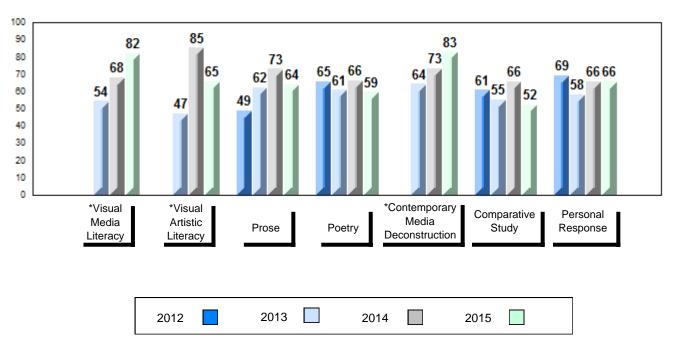

### Average Mark, 2012-2015

School data with 5 or fewer students withheld for reasons of confidentiality.

2012 2013 2014 2015

<sup>\*</sup> Visual Media Literacy, Visual Artistic Literacy and Contemporary Media Deconstruction are new categories introduced in June 2013.

#### 4 Year Public Exam (Subtest) Mark Trend 2012-2015

<sup>\*</sup> Visual Media Literacy, Visual Artistic Literacy and Contemporary Media Deconstruction are new categories introduced in June 2013.

#010 - Menihek High School, Labrador City