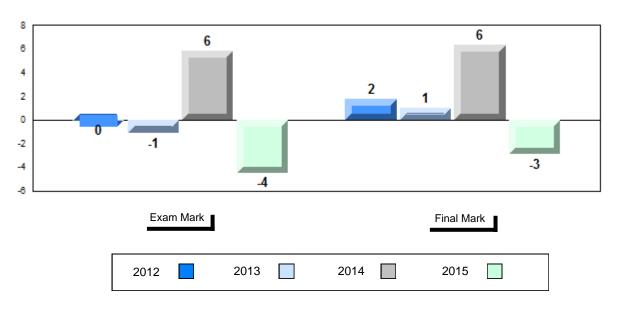

#### 4 Year Public Exam (Subtest) Mark Trend 2012-2015

<sup>\*</sup> Visual Media Literacy, Visual Artistic Literacy and Contemporary Media Deconstruction are new categories introduced in June 2013.

#010 - Menihek High School, Labrador City