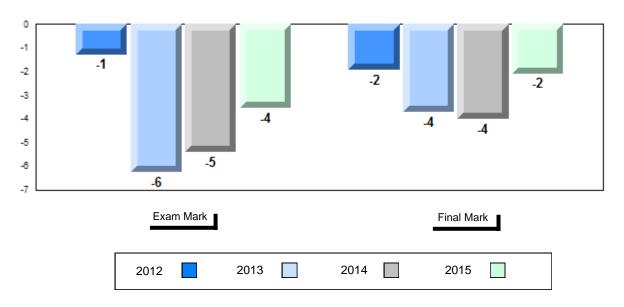

|                        |                          |
|                      |                        |                          |
|                      |                        |                          |
|                      |                        |                          |
|                      |                        |                          |
|                      |                        |                          |
|                      |                        |                          |

Grades: 10-12



<sup>\*</sup> Visual Media Literacy, Visual Artistic Literacy and Contemporary Media Deconstruction are new categories introduced in June 2013.



#347 - Prince of Wales Collegiate, St. John's

Grades: 10-12

#### Difference from Provincial Mean, 2012-2015





<sup>\*</sup> Visual Media Literacy, Visual Artistic Literacy and Contemporary Media Deconstruction are new categories introduced in June 2013.



#354 - St. Kevin's High, St. John's (Goulds)

| was in the time of highly and a second a Casalas y |    |        |  |  |  |  |  |
|----------------------------------------------------|----|--------|--|--|--|--|--|
|                                                    |    |        |  |  |  |  |  |
| Number of Students                                 | 77 | Public |  |  |  |  |  |

| Number of Students | 77       | Public<br>Exam<br>Mark | School<br>vs<br>Region | School<br>vs<br>Province |
|--------------------|----------|------------------------|------------------------|--------------------------|
| English 3201       | School   | 62.7