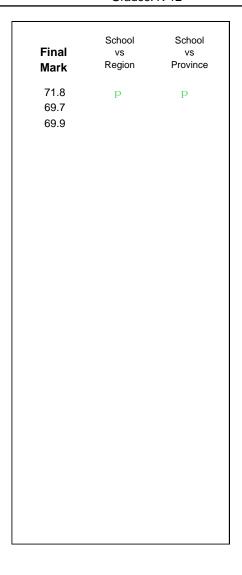

Response

#027 - Canon Richards Memorial Academy, Flower's Cove

| Number of Students                      | 13                           | Public<br>Exam<br>Mark | School<br>vs<br>Region | School<br>vs<br>Province |
|-----------------------------------------|------------------------------|------------------------|------------------------|--------------------------|
| English 3201                            | School<br>Region             | 64.2<br>66.3           | q                      | q                        |
|                                         | Province                     | 67.1                   |                        |                          |
| Subtest                                 |                              |                        |                        |                          |
| Visual Media<br>Literacy                | School<br>Region<br>Province | 81.2<br>81.2<br>81.6   | q                      | q                        |
| Visual Artistic<br>Literacy             | School<br>Region<br>Province | 79.5<br>72.9<br>72.8   | p                      | p                        |
| Prose                                   | School<br>Region<br>Province | 67.4<br>66.1<br>66.1   | p                      | p                        |
| Poetry                                  | School<br>Region<br>Province | 62.1<br>64.9<br>66.2   | q                      | q                        |
| Contemporary<br>Media<br>Deconstruction | School<br>Region<br>Province | 74.6<br>80.0<br>80.1   | q                      | q                        |
| Comparative<br>Study                    | School<br>Region<br>Province | 46.7<br>52.8<br>54.6   | q                      | q                        |