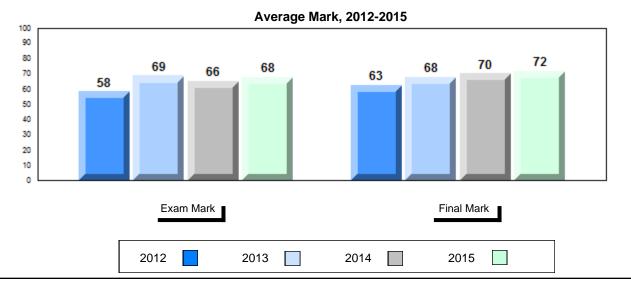

### Average Mark, 2012-2015

School data with 5 or fewer students withheld for reasons of confidentiality.

2012 2013 2014 2015

<sup>\*</sup> Visual Media Literacy, Visual Artistic Literacy and Contemporary Media Deconstruction are new categories introduced in June 2013.