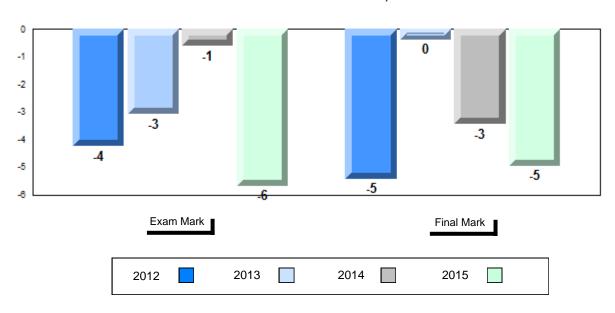

### Difference from Provincial Mean, 2012-2015

School data with 5 or fewer students withheld for reasons of confidentiality.