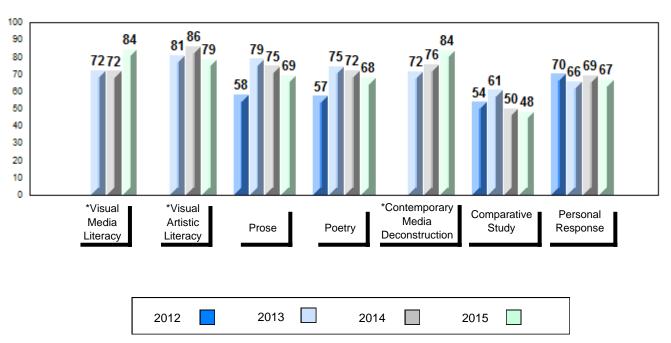

#### 4 Year Public Exam (Subtest) Mark Trend 2012-2015

<sup>\*</sup> Visual Media Literacy, Visual Artistic Literacy and Contemporary Media Deconstruction are new categories introduced in June 2013.

#010 - Menihek High School, Labrador City