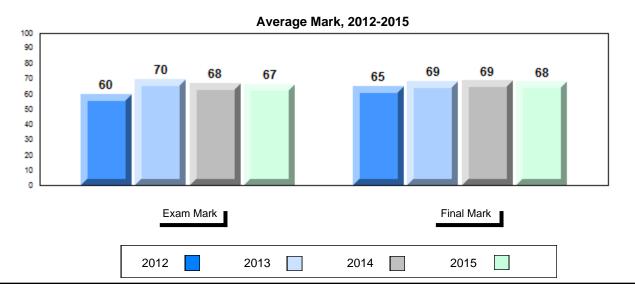

### Average Mark, 2012-2015

<sup>\*</sup> Visual Media Literacy, Visual Artistic Literacy and Contemporary Media Deconstruction are new categories introduced in June 2013.

#012 - J.C. Erhardt Memorial School, Makkovik