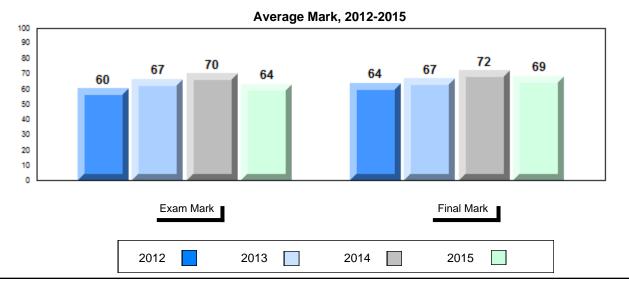

### Average Mark, 2012-2015

School data with 5 or fewer students withheld for reasons of confidentiality.

2012 2013 2014 2015

<sup>\*</sup> Visual Media Literacy, Visual Artistic Literacy and Contemporary Media Deconstruction are new categories introduced in June 2013.

### Average Mark, 2012-2015

<sup>\*</sup> Visual Media Literacy, Visual Artistic Literacy and Contemporary Media Deconstruction are new categories introduced in June 2013.

#012 - J.C. Erhardt Memorial School, Makkovik

### Average Mark, 2012-2015

<sup>\*</sup> Visual Media Literacy, Visual Artistic Literacy and Contemporary Media Deconstruction are new categories introduced in June 2013.

| #014 - | .lens | Haven | Memorial | l Nain |  |
|--------|-------|-------|----------|--------|--|
|        |       |       |          |        |  |

### Average Mark, 2012-2015

<sup>\*</sup> Visual Media Literacy, Visual Artistic Literacy and Contemporary Media Deconstruction are new categories introduced in June 2013.

#015 - Lake Melville School, North West River

### Average Mark, 2012-2015

<sup>\*</sup> Visual Media Literacy, Visual Artistic Literacy and Contemporary Media Deconstruction are new categories introduced in June 2013.

#016 - B.L. Morrison, Postville Grades: K-8,10-12

### Average Mark, 2012-2015

School data with 5 or fewer students withheld for reasons of confidentiality.

2012 2013 2014 2015 2015

<sup>\*</sup> Visual Media Literacy, Visual Artistic Literacy and Contemporary Media Deconstruction are new categories introduced in June 2013.

### Average Mark, 2012-2015

<sup>\*</sup> Visual Media Literacy, Visual Artistic Literacy and Contemporary Media Deconstruction are new categories introduced in June 2013.

#022 - William Gillett Academy, Charlottetown, LAB

### Average Mark, 2012-2015

<sup>\*</sup> Visual Media Literacy, Visual Artistic Literacy and Contemporary Media Deconstruction are new categories introduced in June 2013.

#023 - Sacred Heart AG, Conche

### Average Mark, 2012-2015

<sup>\*</sup> Visual Media Literacy, Visual Artistic Literacy and Contemporary Media Deconstruction are new categories introduced in June 2013.

#024 - James Cook Memorial, Cook's Harbour

### Average Mark, 2012-2015

<sup>\*</sup> Visual Media Literacy, Visual Artistic Literacy and Contemporary Media Deconstruction are new categories introduced in June 2013.

#039 - Mary Simms All-Grade, Main Brook

### Average Mark, 2012-2015

<sup>\*</sup> Visual Media Literacy, Visual Artistic Literacy and Contemporary Media Deconstruction are new categories introduced in June 2013.

#041 - Raymond Ward Memorial, Norman Bay

### Average Mark, 2012-2015

<sup>\*</sup> Visual Media Literacy, Visual Artistic Literacy and Contemporary Media Deconstruction are new categories introduced in June 2013.

#046 - Bayside Academy, Port Hope Simpson

### Average Mark, 2012-2015

<sup>\*</sup> Visual Media Literacy, Visual Artistic Literacy and Contemporary Media Deconstruction are new categories introduced in June 2013.

#050 - Basque Memorial, Red Bay

## Average Mark, 2012-2015

School data with 5 or fewer students withheld for reasons of confidentiality.

<sup>\*</sup> Visual Media Literacy, Visual Artistic Literacy and Contemporary Media Deconstruction are new categories introduced in June 2013.