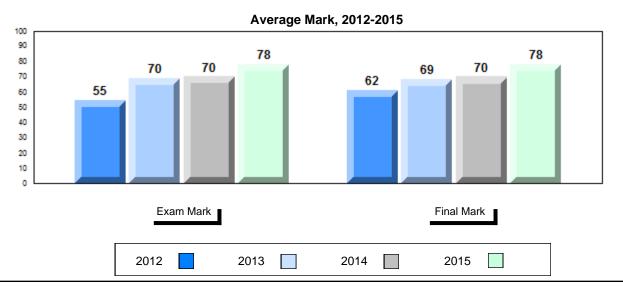

### Average Mark, 2012-2015

School data with 5 or fewer students withheld for reasons of confidentiality.

2012 2013 2014 2015

<sup>\*</sup> Visual Media Literacy, Visual Artistic Literacy and Contemporary Media Deconstruction are new categories introduced in June 2013.