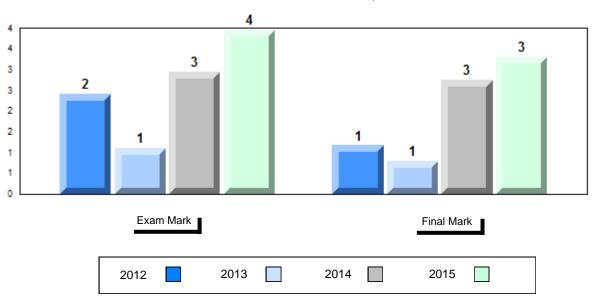

Final vs vs
Mark Region Province

School data with 5 or fewer students withheld for reasons of confidentiality.

Grades: K-12