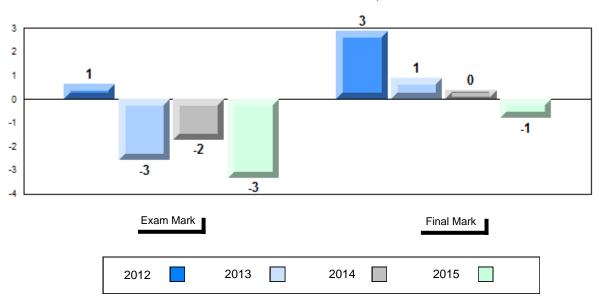

### Difference from Provincial Mean, 2012-2015

School data with 5 or fewer students withheld for reasons of confidentiality.

#007 - Amos Comenius Memorial School, Hopedale

Grades: K-12