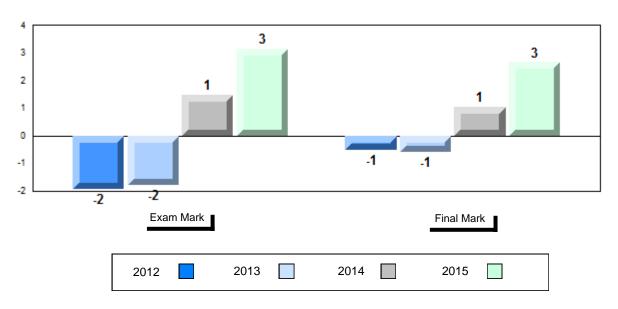

### Difference from Provincial Mean, 2012-2015

School data with 5 or fewer students withheld for reasons of confidentiality.