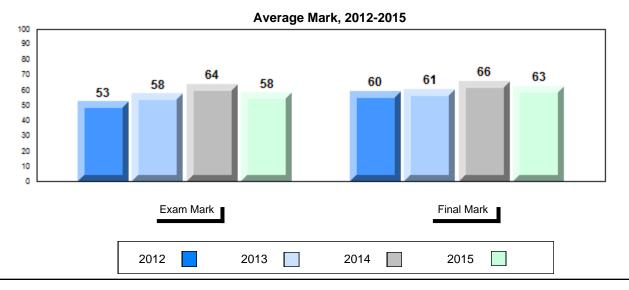

### Average Mark, 2012-2015

School data with 5 or fewer students withheld for reasons of confidentiality.

2012 2013 2014 2015

<sup>\*</sup> Visual Media Literacy, Visual Artistic Literacy and Contemporary Media Deconstruction are new categories introduced in June 2013.