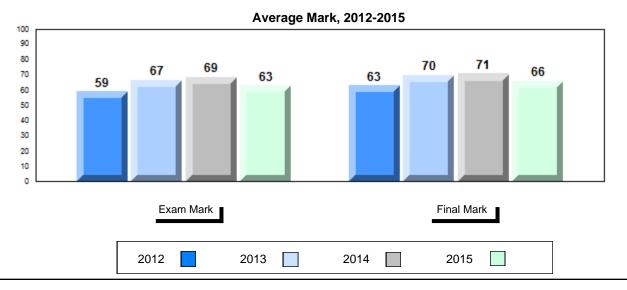

### Average Mark, 2012-2015

School data with 5 or fewer students withheld for reasons of confidentiality.

2012 2013 2014 2015

<sup>\*</sup> Visual Media Literacy, Visual Artistic Literacy and Contemporary Media Deconstruction are new categories introduced in June 2013.