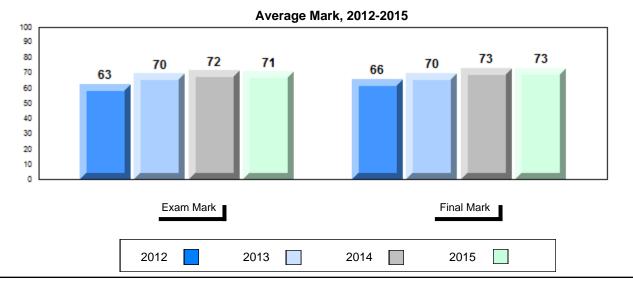

### Average Mark, 2012-2015

School data with 5 or fewer students withheld for reasons of confidentiality.

2012 2013 2014 2015

<sup>\*</sup> Visual Media Literacy, Visual Artistic Literacy and Contemporary Media Deconstruction are new categories introduced in June 2013.