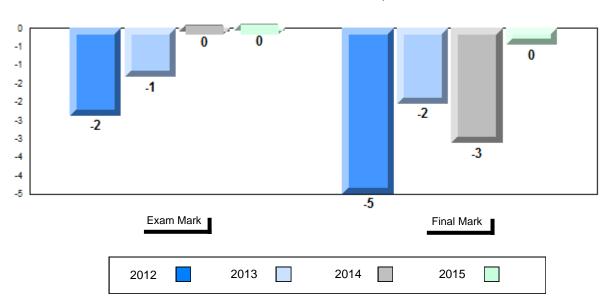

### Difference from Provincial Mean, 2012-2015

School data with 5 or fewer students withheld for reasons of confidentiality.