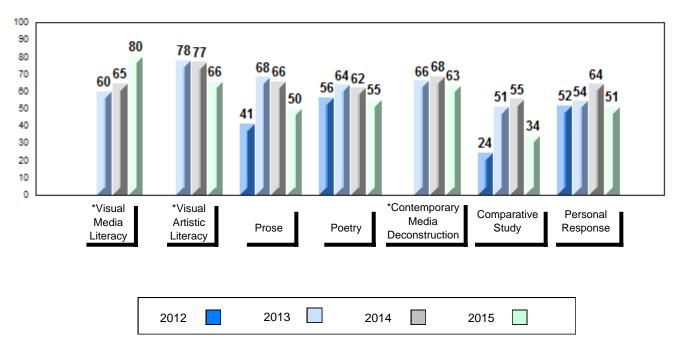

## 4 Year Public Exam (Subtest) Mark Trend 2012-2015

<sup>\*</sup> Visual Media Literacy, Visual Artistic Literacy and Contemporary Media Deconstruction are new categories introduced in June 2013.

#012 - J.C. Erhardt Memorial School, Makkovik