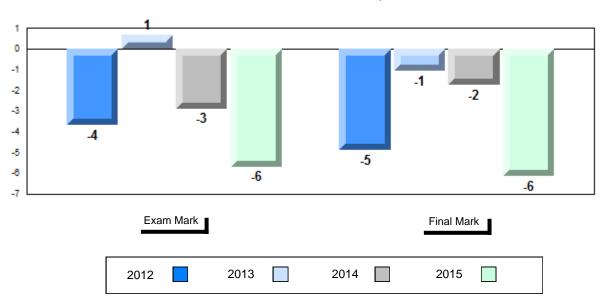

### Difference from Provincial Mean, 2012-2015

School data with 5 or fewer students withheld for reasons of confidentiality.