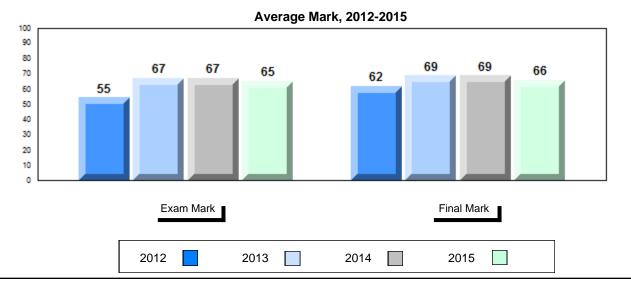

### Average Mark, 2012-2015

School data with 5 or fewer students withheld for reasons of confidentiality.

2012 2013 2014 2015

<sup>\*</sup> Visual Media Literacy, Visual Artistic Literacy and Contemporary Media Deconstruction are new categories introduced in June 2013.