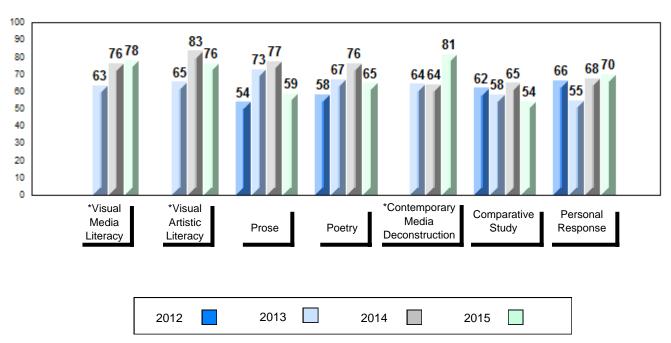

## 4 Year Public Exam (Subtest) Mark Trend 2012-2015

<sup>\*</sup> Visual Media Literacy, Visual Artistic Literacy and Contemporary Media Deconstruction are new categories introduced in June 2013.

#012 - J.C. Erhardt Memorial School, Makkovik