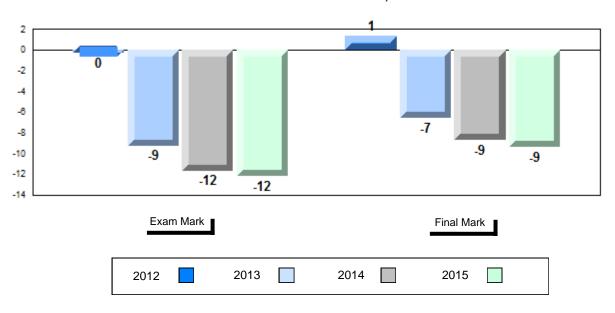

rovince | 55.2<br>64.9<br>66.2   | q                      | q                        |
| Contemporary<br>Media<br>Deconstruction | School<br>Region<br>Province | 71.3<br>80.0<br>80.1   | q                      | q                        |
| Comparative<br>Study                    | School<br>Region<br>Province | 42.3<br>52.8<br>54.6   | q                      | q                        |
| Personal<br>Response                    | School<br>Region<br>Province | 58.0<br>62.8<br>64.5   | q                      | q                        |





<sup>\*</sup> Visual Media Literacy, Visual Artistic Literacy and Contemporary Media Deconstruction are new categories introduced in June 2013.

#488 - French Shore Academy, Port Saunders

Grades: K-12

#### Difference from Provincial Mean, 2012-2015





<sup>\*</sup> Visual Media Literacy, Visual Artistic Literacy and Contemporary Media Deconstruction are new categories introduced in June 2013.



### NLESD - Western Region

#953 - White Hills Academy, St. Anthony

| O    | 1     | 1/ /  |
|------|-------|-------|
| (¬rs | ides: | K = 1 |
|      |       |       |

| Number of Students                      | 31                           | Public<br>Exam<br>Mark | School<br>vs<br>Region | School<br>vs<br>Province |
|-----------------------------------------|------------------------------|------------------------|------------------------|--------------------------|
| English 3201                            | School<br>Region<br>Province | 70.5<br>66.3<br>67.1   | p                      | p                        |
| <u>Subtest</u>