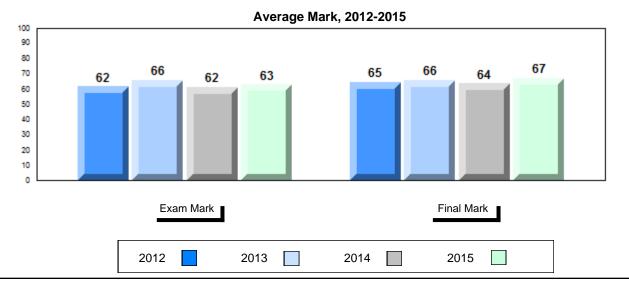

### Average Mark, 2012-2015

School data with 5 or fewer students withheld for reasons of confidentiality.

2012 2013 2014 2015 2015

<sup>\*</sup> Visual Media Literacy, Visual Artistic Literacy and Contemporary Media Deconstruction are new categories introduced in June 2013.