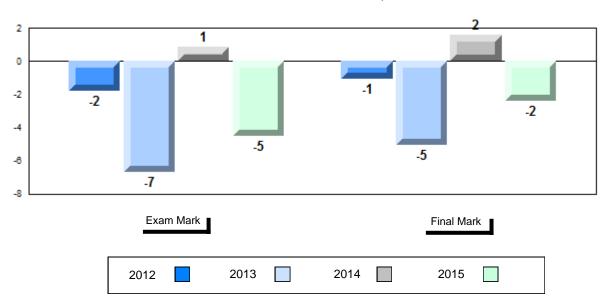

9.9 | q                      | q                        |
|                      |                        |                          |
|                      |                        |                          |
|                      |                        |                          |
|                      |                        |                          |
|                      |                        |                          |
|                      |                        |                          |

Grades: 1-12



<sup>\*</sup> Visual Media Literacy, Visual Artistic Literacy and Contemporary Media Deconstruction are new categories introduced in June 2013.

64.5

#242 - Random Island Academy, Hickman's Harbour

Grades: 1-12

#### Difference from Provincial Mean, 2012-2015





<sup>\*</sup> Visual Media Literacy, Visual Artistic Literacy and Contemporary Media Deconstruction are new categories introduced in June 2013.



Response

#246 - Swift Current Academy, Swift Current

| Number of Students                      | 12                           | Public<br>Exam<br>Mark | School<br>vs<br>Region | School<br>vs<br>Province |
|-----------------------------------------|------------------------------|------------------------|------------------------|--------------------------|
| English 3201                            | School<br>Region<br>Province | 63.8<br>68.0<br>67.1   | q                      | q                        |
| Subtest                                 |                              |                        |                        |