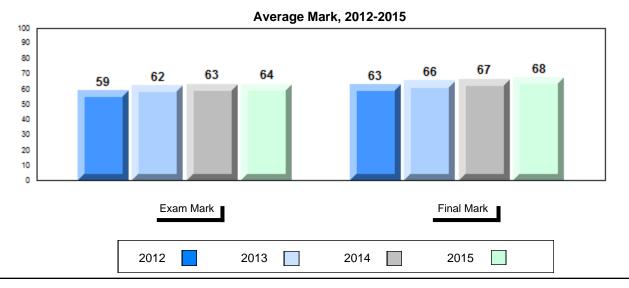

### Average Mark, 2012-2015

School data with 5 or fewer students withheld for reasons of confidentiality.

2012 2013 2014 2015

<sup>\*</sup> Visual Media Literacy, Visual Artistic Literacy and Contemporary Media Deconstruction are new categories introduced in June 2013.