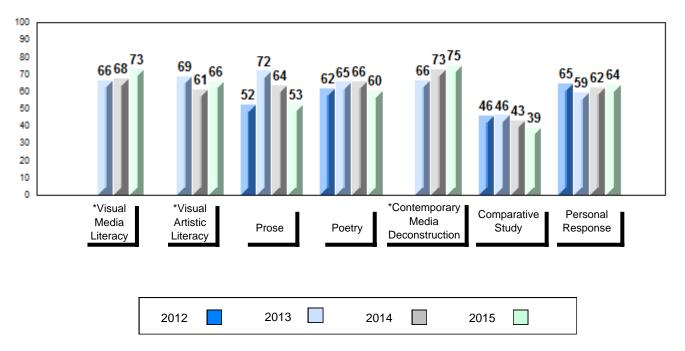

### Average Mark, 2012-2015

School data with 5 or fewer students withheld for reasons of confidentiality.

2012 2013 2014 2015

<sup>\*</sup> Visual Media Literacy, Visual Artistic Literacy and Contemporary Media Deconstruction are new categories introduced in June 2013.