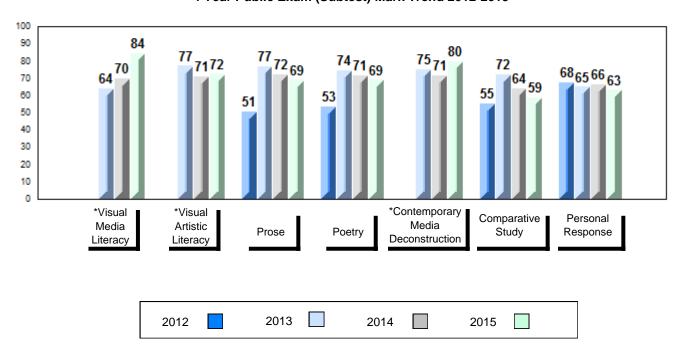

#### 4 Year Public Exam (Subtest) Mark Trend 2012-2015

<sup>\*</sup> Visual Media Literacy, Visual Artistic Literacy and Contemporary Media Deconstruction are new categories introduced in June 2013.

#010 - Menihek High School, Labrador City