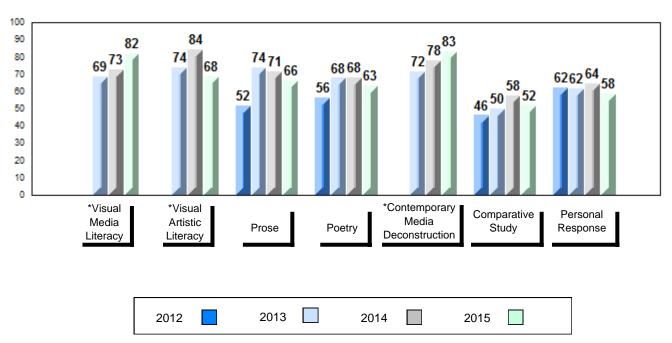

## 4 Year Public Exam (Subtest) Mark Trend 2012-2015

<sup>\*</sup> Visual Media Literacy, Visual Artistic Literacy and Contemporary Media Deconstruction are new categories introduced in June 2013.

#012 - J.C. Erhardt Memorial School, Makkovik