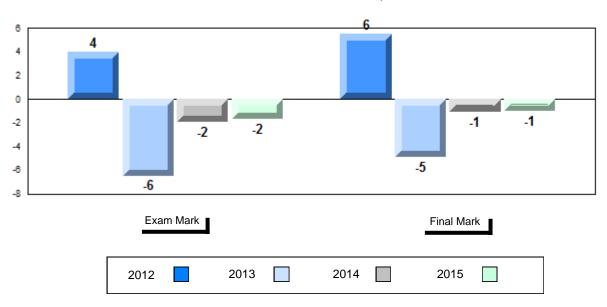

### Difference from Provincial Mean, 2012-2015

School data with 5 or fewer students withheld for reasons of confidentiality.

### Difference from Provincial Mean, 2012-2015

## Difference from Provincial Mean, 2012-2015

School data with 5 or fewer students withheld for reasons of confidentiality.

## Difference from Provincial Mean, 2012-2015

<sup>\*</sup> Visual Media Literacy, Visual Artistic Literacy and Contemporary Media Deconstruction are new categories introduced in June 2013.

#080 - Templeton Academy, Meadows

## Difference from Provincial Mean, 2012-2015

<sup>\*</sup> Visual Media Literacy, Visual Artistic Literacy and Contemporary Media Deconstruction are new categories introduced in June 2013.

#083 - Pasadena Academy, Pasadena

## Difference from Provincial Mean, 2012-2015

<sup>\*</sup> Visual Media Literacy, Visual Artistic Literacy and Contemporary Media Deconstruction are new categories introduced in June 2013.

#086 - Gros Morne Academy, Rocky Harbour

## Difference from Provincial Mean, 2012-2015

<sup>\*</sup> Visual Media Literacy, Visual Artistic Literacy and Contemporary Media Deconstruction are new categories introduced in June 2013.

#089 - Jakeman All Grade, Trout River Grades: K-12 3 Number of Students **Public** School School School School **Exam** ٧S **Final** ٧S ٧S ٧S Province Region Region Province Mark Mark School data with 5 or fewer English 3201 School School data with 5 or fewer students withheld for reasons of Region students withheld for reasons of confidentiality. confidentiality. Province <u>Subtest</u> School Visual Media Region Literacy Province School **Visual Artistic** Region Literacy Province School Region **Prose** Province School **Poetry** Region Province School Contemporary Media Region Deconstruction Province School Comparative Region Study Province School Personal Region Response Province

## Difference from Provincial Mean, 2012-2015

<sup>\*</sup> Visual Media Literacy, Visual Artistic Literacy and Contemporary Media Deconstruction are new categories introduced in June 2013.

#092 - Grandy's River Collegiate, Burnt Islands

## Difference from Provincial Mean, 2012-2015

<sup>\*</sup> Visual Media Literacy, Visual Artistic Literacy and Contemporary Media Deconstruction are new categories introduced in June 2013.

#099 - St. James' Regional High School, Channel-Port Aux Bas

## Difference from Provincial Mean, 2012-2015

<sup>\*</sup> Visual Media Literacy, Visual Artistic Literacy and Contemporary Media Deconstruction are new categories introduced in June 2013.

#102 - All Saints All-Grade, Grey River

# Difference from Provincial Mean, 2012-2015

School data with 5 or fewer students withheld for reasons of confidentiality.

## Difference from Provincial Mean, 2012-2015

<sup>\*</sup> Visual Media Literacy, Visual Artistic Literacy and Contemporary Media Deconstruction are new categories introduced in June 2013.

#113 - St. Boniface All Grade, Ramea

## Difference from Provincial Mean, 2012-2015

<sup>\*</sup> Visual Media Literacy, Visual Artistic Literacy and Contemporary Media Deconstruction are new categories introduced in June 2013.

#119 - Stephenville High, Stephenville

## Difference from Provincial Mean, 2012-2015

<sup>\*</sup> Visual Media Literacy, Visual Artistic Literacy and Contemporary Media Deconstruction are new categories introduced in June 2013.

#388 - Long Range Academy, Cow Head

## Difference from Provincial Mean, 2012-2015

<sup>\*</sup> Visual Media Literacy, Visual Artistic Literacy and Contemporary Media Deconstruction are new categories introduced in June 2013.

#390 - Elwood High School, Deer Lake