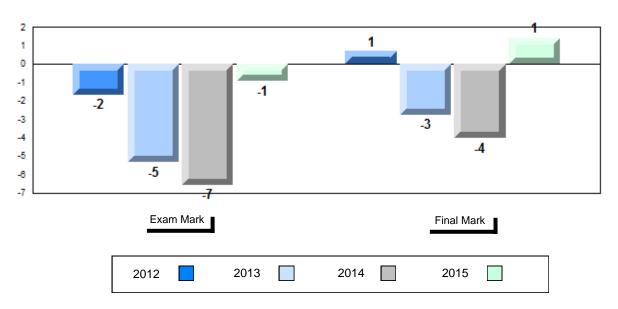

### Difference from Provincial Mean, 2012-2015

School data with 5 or fewer students withheld for reasons of confidentiality.