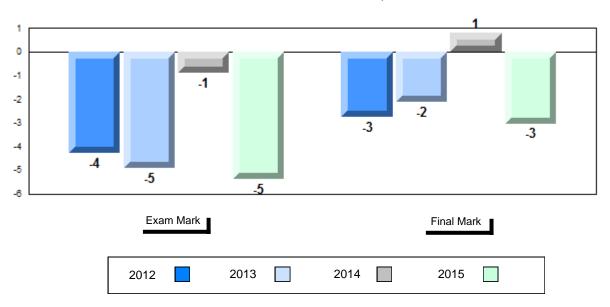

### Difference from Provincial Mean, 2012-2015

School data with 5 or fewer students withheld for reasons of confidentiality.

#### 4 Year Public Exam (Subtest) Mark Trend 2012-2015

<sup>\*</sup> Visual Media Literacy, Visual Artistic Literacy and Contemporary Media Deconstruction are new categories introduced in June 2013.

#010 - Menihek High School, Labrador City