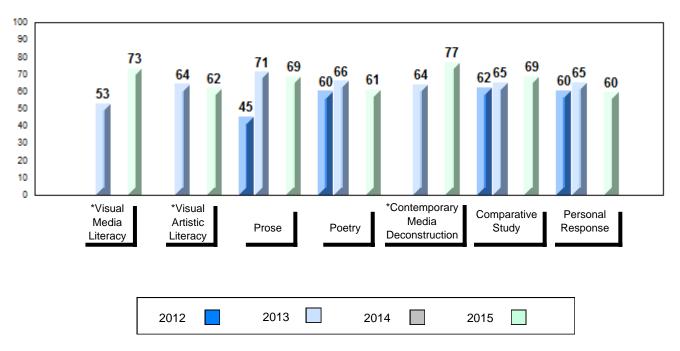

#### 4 Year Public Exam (Subtest) Mark Trend 2012-2015

<sup>\*</sup> Visual Media Literacy, Visual Artistic Literacy and Contemporary Media Deconstruction are new categories introduced in June 2013.

#010 - Menihek High School, Labrador City