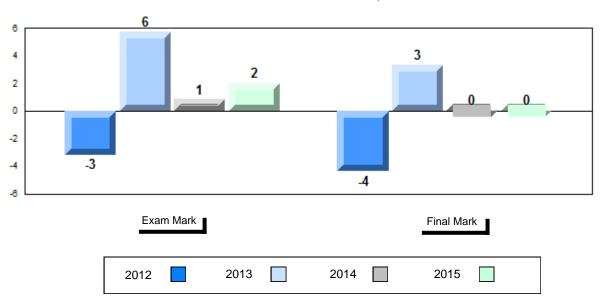

### Difference from Provincial Mean, 2012-2015

School data with 5 or fewer students withheld for reasons of confidentiality.