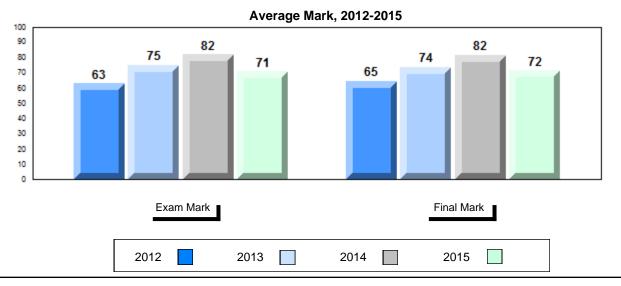

### Average Mark, 2012-2015

School data with 5 or fewer students withheld for reasons of confidentiality.

2012 2013 2014 2015

<sup>\*</sup> Visual Media Literacy, Visual Artistic Literacy and Contemporary Media Deconstruction are new categories introduced in June 2013.