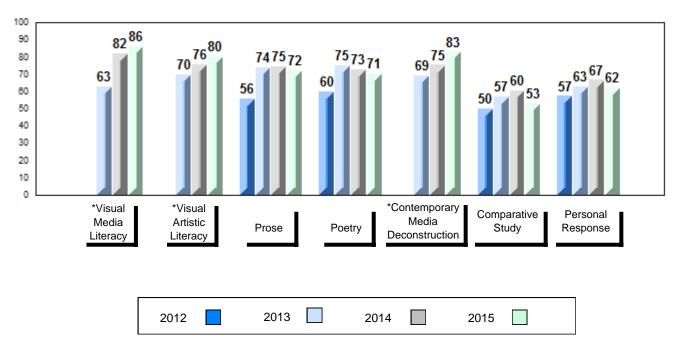

#### 4 Year Public Exam (Subtest) Mark Trend 2012-2015

<sup>\*</sup> Visual Media Literacy, Visual Artistic Literacy and Contemporary Media Deconstruction are new categories introduced in June 2013.

#010 - Menihek High School, Labrador City

## 4 Year Public Exam (Subtest) Mark Trend 2012-2015

<sup>\*</sup> Visual Media Literacy, Visual Artistic Literacy and Contemporary Media Deconstruction are new categories introduced in June 2013.

#012 - J.C. Erhardt Memorial School, Makkovik

#### 4 Year Public Exam (Subtest) Mark Trend 2012-2015

<sup>\*</sup> Visual Media Literacy, Visual Artistic Literacy and Contemporary Media Deconstruction are new categories introduced in June 2013.

#014 - Jens Haven Memorial, Nain Grades: K-12

#### 4 Year Public Exam (Subtest) Mark Trend 2012-2015

<sup>\*</sup> Visual Media Literacy, Visual Artistic Literacy and Contemporary Media Deconstruction are new categories introduced in June 2013.

#015 - Lake Melville School, North West River

#### 4 Year Public Exam (Subtest) Mark Trend 2012-2015

<sup>\*</sup> Visual Media Literacy, Visual Artistic Literacy and Contemporary Media Deconstruction are new categories introduced in June 2013.

#016 - B.L. Morrison, Postville Grades: K-8,10-12

#### 4 Year Public Exam (Subtest) Mark Trend 2012-2015

<sup>\*</sup> Visual Media Literacy, Visual Artistic Literacy and Contemporary Media Deconstruction are new categories introduced in June 2013.

#### 4 Year Public Exam (Subtest) Mark Trend 2012-2015

<sup>\*</sup> Visual Media Literacy, Visual Artistic Literacy and Contemporary Media Deconstruction are new categories introduced in June 2013.

#477 - Mealy Mountain Collegiate, Happy Valley-Goose Bay

#### 4 Year Public Exam (Subtest) Mark Trend 2012-2015

<sup>\*</sup> Visual Media Literacy, Visual Artistic Literacy and Contemporary Media Deconstruction are new categories introduced in June 2013.

#022 - William Gillett Academy, Charlottetown, LAB

#### 4 Year Public Exam (Subtest) Mark Trend 2012-2015

<sup>\*</sup> Visual Media Literacy, Visual Artistic Literacy and Contemporary Media Deconstruction are new categories introduced in June 2013.

#023 - Sacred Heart AG, Conche Grades: K-2,4,6-12

#### 4 Year Public Exam (Subtest) Mark Trend 2012-2015

<sup>\*</sup> Visual Media Literacy, Visual Artistic Literacy and Contemporary Media Deconstruction are new categories introduced in June 2013.

#024 - James Cook Memorial, Cook's Harbour

#### 4 Year Public Exam (Subtest) Mark Trend 2012-2015

<sup>\*</sup> Visual Media Literacy, Visual Artistic Literacy and Contemporary Media Deconstruction are new categories introduced in June 2013.

Personal

#### 4 Year Public Exam (Subtest) Mark Trend 2012-2015

<sup>\*</sup> Visual Media Literacy, Visual Artistic Literacy and Contemporary Media Deconstruction are new categories introduced in June 2013.

Number of Students

#### 4 Year Public Exam (Subtest) Mark Trend 2012-2015

<sup>\*</sup> Visual Media Literacy, Visual Artistic Literacy and Contemporary Media Deconstruction are new categories introduced in June 2013.

#040 - St. Mary's AG, Mary's Harbour

#### 4 Year Public Exam (Subtest) Mark Trend 2012-2015

<sup>\*</sup> Visual Media Literacy, Visual Artistic Literacy and Contemporary Media Deconstruction are new categories introduced in June 2013.

#041 - Raymond Ward Memorial, Norman Bay

#### 4 Year Public Exam (Subtest) Mark Trend 2012-2015

<sup>\*</sup> Visual Media Literacy, Visual Artistic Literacy and Contemporary Media Deconstruction are new categories introduced in June 2013.

#046 - Bayside Academy, Port Hope Simpson

#### 4 Year Public Exam (Subtest) Mark Trend 2012-2015

<sup>\*</sup> Visual Media Literacy, Visual Artistic Literacy and Contemporary Media Deconstruction are new categories introduced in June 2013.

#050 - Basque Memorial, Red Bay Grades: 1-2,4,7-8,10-12

#### 4 Year Public Exam (Subtest) Mark Trend 2012-2015

<sup>\*</sup> Visual Media Literacy, Visual Artistic Literacy and Contemporary Media Deconstruction are new categories introduced in June 2013.

#075 - Hampden Academy, Hampden

## 4 Year Public Exam (Subtest) Mark Trend 2012-2015

<sup>\*</sup> Visual Media Literacy, Visual Artistic Literacy and Contemporary Media Deconstruction are new categories introduced in June 2013.

#07

| 79 - St. James All Grade, Lark Harbour | Grades: K-12 |
|----------------------------------------|--------------|
|                                        |              |

## 4 Year Public Exam (Subtest) Mark Trend 2012-2015

School data with 5 or fewer students withheld for reasons of confidentiality.

<sup>\*</sup> Visual Media Literacy, Visual Artistic Literacy and Contemporary Media Deconstruction are new categories introduced in June 2013.

<sup>\*</sup> Visual Media Literacy, Visual Artistic Literacy and Contemporary Media Deconstruction are new categories introduced in June 2013.

#091 - Burgeo Academy, Burgeo

Grades: K-12