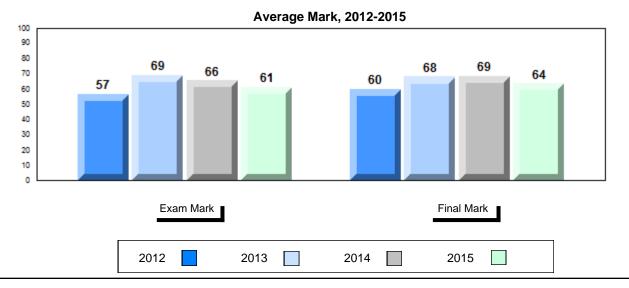

### Average Mark, 2012-2015

School data with 5 or fewer students withheld for reasons of confidentiality.

2012 2013 2014 2015

<sup>\*</sup> Visual Media Literacy, Visual Artistic Literacy and Contemporary Media Deconstruction are new categories introduced in June 2013.