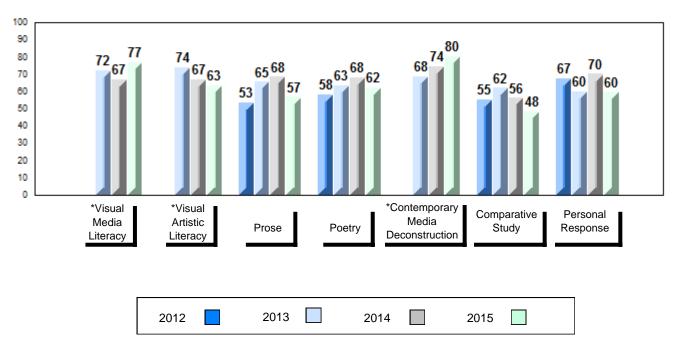

#### 4 Year Public Exam (Subtest) Mark Trend 2012-2015

<sup>\*</sup> Visual Media Literacy, Visual Artistic Literacy and Contemporary Media Deconstruction are new categories introduced in June 2013.

#010 - Menihek High School, Labrador City