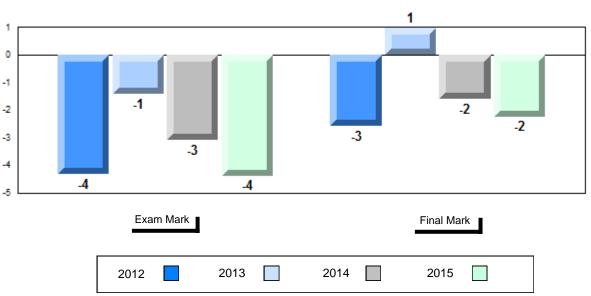

### Difference from Provincial Mean, 2012-2015

School data with 5 or fewer students withheld for reasons of confidentiality.