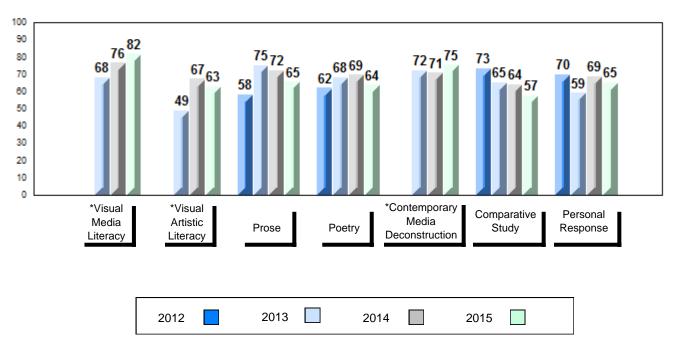

#### 4 Year Public Exam (Subtest) Mark Trend 2012-2015

<sup>\*</sup> Visual Media Literacy, Visual Artistic Literacy and Contemporary Media Deconstruction are new categories introduced in June 2013.

#010 - Menihek High School, Labrador City