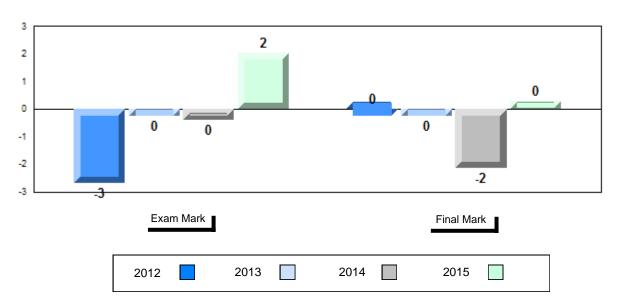

### Difference from Provincial Mean, 2012-2015

School data with 5 or fewer students withheld for reasons of confidentiality.