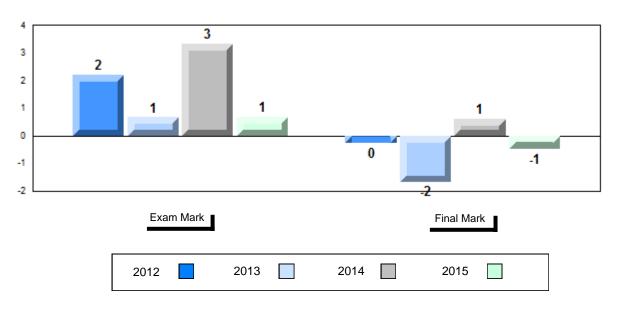

### Difference from Provincial Mean, 2012-2015

School data with 5 or fewer students withheld for reasons of confidentiality.