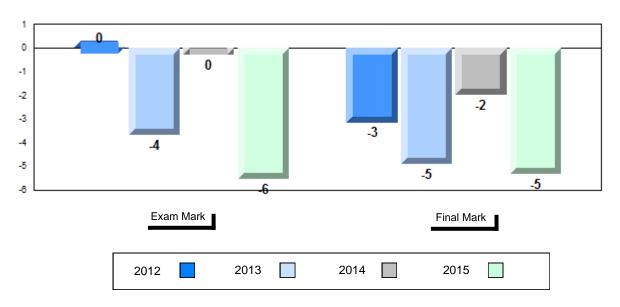

### Difference from Provincial Mean, 2012-2015

School data with 5 or fewer students withheld for reasons of confidentiality.