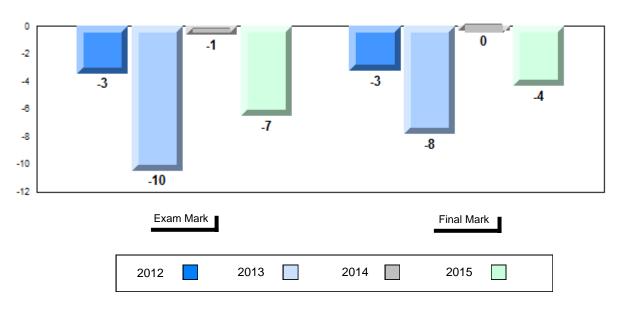

### Difference from Provincial Mean, 2012-2015

School data with 5 or fewer students withheld for reasons of confidentiality.