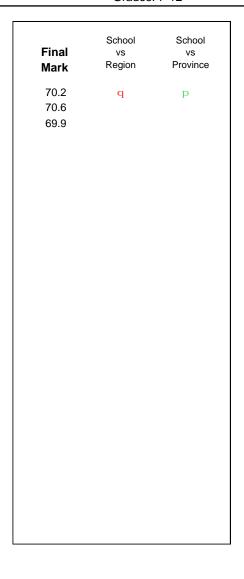

Final vs vs
Mark Region Province

School data with 5 or fewer students withheld for reasons of confidentiality.

Grades: K-12