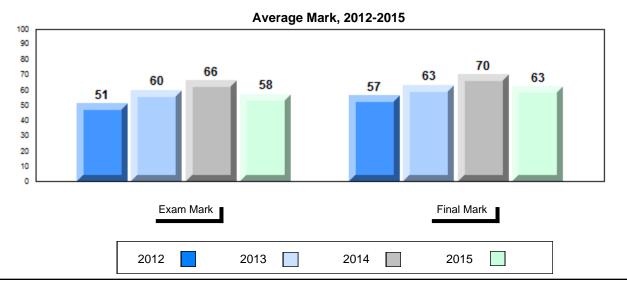

### Average Mark, 2012-2015

School data with 5 or fewer students withheld for reasons of confidentiality.

2012 2013 2014 2015

<sup>\*</sup> Visual Media Literacy, Visual Artistic Literacy and Contemporary Media Deconstruction are new categories introduced in June 2013.