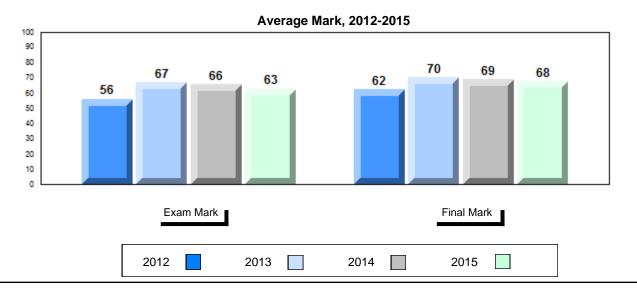

### Average Mark, 2012-2015

School data with 5 or fewer students withheld for reasons of confidentiality.

2012 2013 2014 2015

<sup>\*</sup> Visual Media Literacy, Visual Artistic Literacy and Contemporary Media Deconstruction are new categories introduced in June 2013.