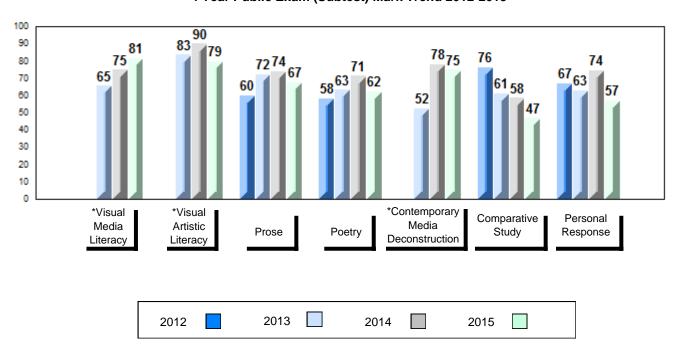

#### 4 Year Public Exam (Subtest) Mark Trend 2012-2015

<sup>\*</sup> Visual Media Literacy, Visual Artistic Literacy and Contemporary Media Deconstruction are new categories introduced in June 2013.

#010 - Menihek High School, Labrador City