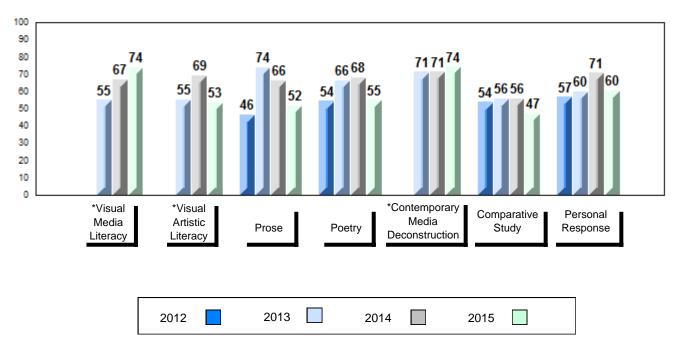

#### 4 Year Public Exam (Subtest) Mark Trend 2012-2015

<sup>\*</sup> Visual Media Literacy, Visual Artistic Literacy and Contemporary Media Deconstruction are new categories introduced in June 2013.

#010 - Menihek High School, Labrador City