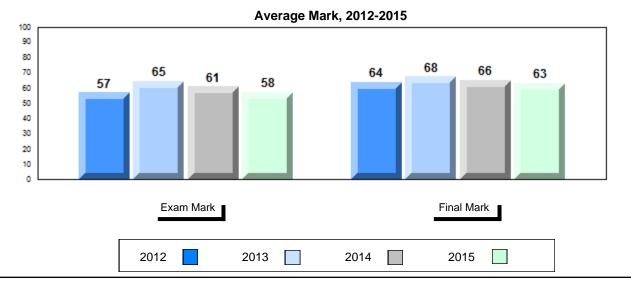

### Average Mark, 2012-2015

School data with 5 or fewer students withheld for reasons of confidentiality.

2012 2013 2014 2015

<sup>\*</sup> Visual Media Literacy, Visual Artistic Literacy and Contemporary Media Deconstruction are new categories introduced in June 2013.