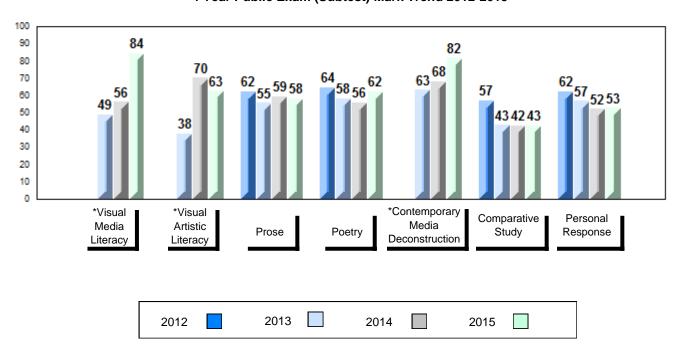

#### 4 Year Public Exam (Subtest) Mark Trend 2012-2015

<sup>\*</sup> Visual Media Literacy, Visual Artistic Literacy and Contemporary Media Deconstruction are new categories introduced in June 2013.

#010 - Menihek High School, Labrador City

## 4 Year Public Exam (Subtest) Mark Trend 2012-2015

<sup>\*</sup> Visual Media Literacy, Visual Artistic Literacy and Contemporary Media Deconstruction are new categories introduced in June 2013.

#012 - J.C. Erhardt Memorial School, Makkovik

#### 4 Year Public Exam (Subtest) Mark Trend 2012-2015

<sup>\*</sup> Visual Media Literacy, Visual Artistic Literacy and Contemporary Media Deconstruction are new categories introduced in June 2013.

#014 - Jens Haven Memorial, Nain Grades: K-12

#### 4 Year Public Exam (Subtest) Mark Trend 2012-2015

<sup>\*</sup> Visual Media Literacy, Visual Artistic Literacy and Contemporary Media Deconstruction are new categories introduced in June 2013.

#015 - Lake Melville School, North West River

#### 4 Year Public Exam (Subtest) Mark Trend 2012-2015

<sup>\*</sup> Visual Media Literacy, Visual Artistic Literacy and Contemporary Media Deconstruction are new categories introduced in June 2013.

#016 - B.L. Morrison, Postville Grades: K-8,10-12

#### 4 Year Public Exam (Subtest) Mark Trend 2012-2015

<sup>\*</sup> Visual Media Literacy, Visual Artistic Literacy and Contemporary Media Deconstruction are new categories introduced in June 2013.

#### 4 Year Public Exam (Subtest) Mark Trend 2012-2015

<sup>\*</sup> Visual Media Literacy, Visual Artistic Literacy and Contemporary Media Deconstruction are new categories introduced in June 2013.

#477 - Mealy Mountain Collegiate, Happy Valley-Goose Bay