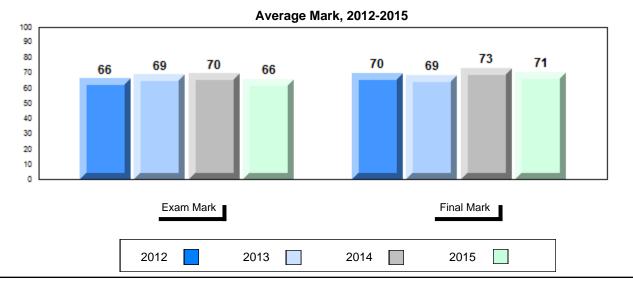

### Average Mark, 2012-2015

School data with 5 or fewer students withheld for reasons of confidentiality.

2012 2013 2014 2015

<sup>\*</sup> Visual Media Literacy, Visual Artistic Literacy and Contemporary Media Deconstruction are new categories introduced in June 2013.