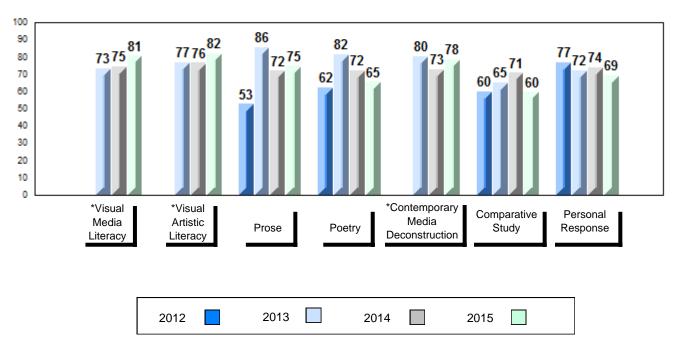

### Average Mark, 2012-2015

School data with 5 or fewer students withheld for reasons of confidentiality.

2012 2013 2014 2015

<sup>\*</sup> Visual Media Literacy, Visual Artistic Literacy and Contemporary Media Deconstruction are new categories introduced in June 2013.

#### 4 Year Public Exam (Subtest) Mark Trend 2012-2015

<sup>\*</sup> Visual Media Literacy, Visual Artistic Literacy and Contemporary Media Deconstruction are new categories introduced in June 2013.

#010 - Menihek High School, Labrador City