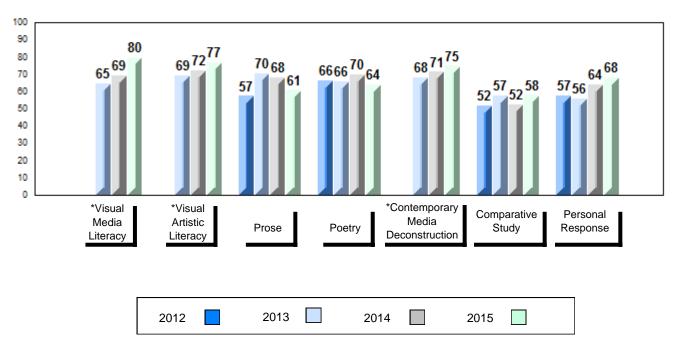

### Average Mark, 2012-2015

School data with 5 or fewer students withheld for reasons of confidentiality.

2012 2013 2014 2015

<sup>\*</sup> Visual Media Literacy, Visual Artistic Literacy and Contemporary Media Deconstruction are new categories introduced in June 2013.