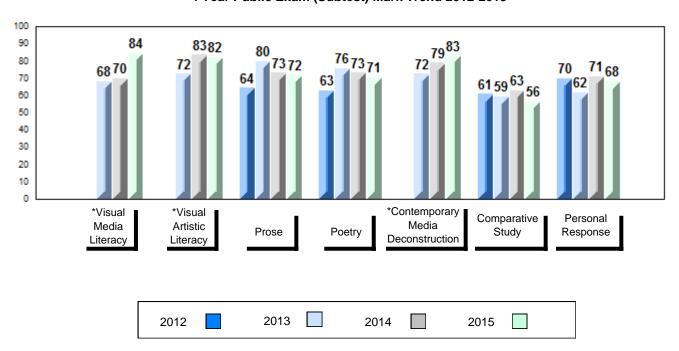

#### 4 Year Public Exam (Subtest) Mark Trend 2012-2015

<sup>\*</sup> Visual Media Literacy, Visual Artistic Literacy and Contemporary Media Deconstruction are new categories introduced in June 2013.

#010 - Menihek High School, Labrador City