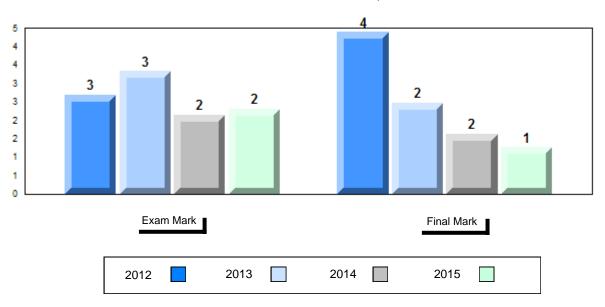

#### NLESD - Labrador Region

#007 - Amos Comenius Memorial School, Hopedale

3 Number of Students **Public** School School **Exam** ٧S ٧S Region Province Mark English 3201 School School data with 5 or fewer Region students withheld for reasons of confidentiality. Province <u>Subtest</u> School Visual Media Region Literacy Province School **Visual Artistic** Region Literacy Province School Region **Prose** Province School **Poetry** Region Province School Contemporary Media Region Deconstruction Province School Comparative Region Study Province School Personal Region Response Province

Final vs vs
Mark Region Province

School data with 5 or fewer students withheld for reasons of confidentiality.

Grades: K-12