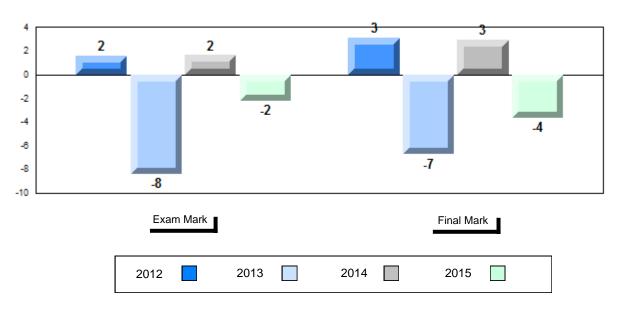

### Difference from Provincial Mean, 2012-2015

School data with 5 or fewer students withheld for reasons of confidentiality.

#### 4 Year Public Exam (Subtest) Mark Trend 2012-2015

<sup>\*</sup> Visual Media Literacy, Visual Artistic Literacy and Contemporary Media Deconstruction are new categories introduced in June 2013.

#010 - Menihek High School, Labrador City