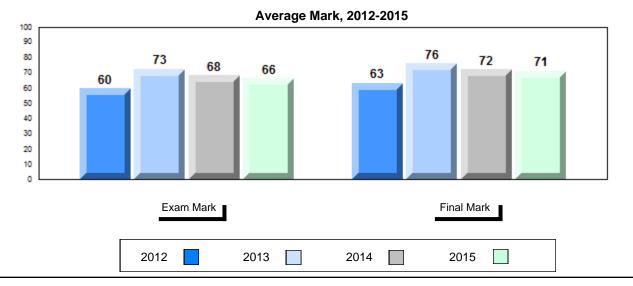

### Average Mark, 2012-2015

School data with 5 or fewer students withheld for reasons of confidentiality.

2012 2013 2014 2015

<sup>\*</sup> Visual Media Literacy, Visual Artistic Literacy and Contemporary Media Deconstruction are new categories introduced in June 2013.