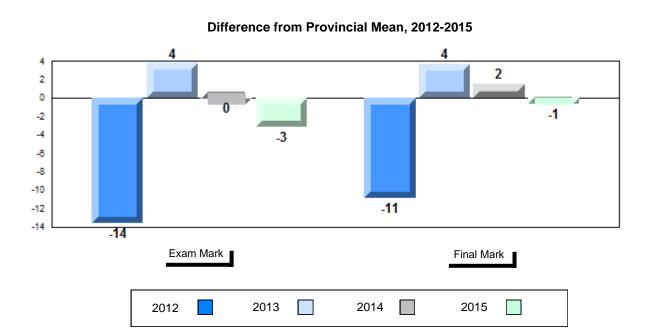

### Difference from Provincial Mean, 2012-2015

School data with 5 or fewer students withheld for reasons of confidentiality.