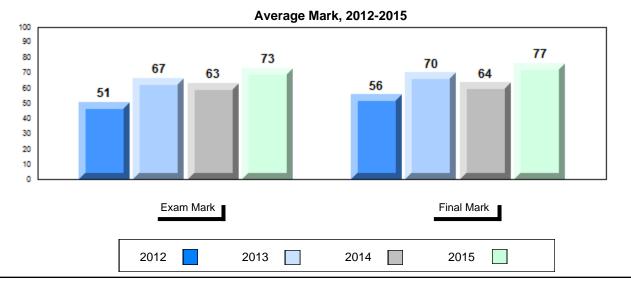

### Average Mark, 2012-2015

School data with 5 or fewer students withheld for reasons of confidentiality.

2012 2013 2014 2015

<sup>\*</sup> Visual Media Literacy, Visual Artistic Literacy and Contemporary Media Deconstruction are new categories introduced in June 2013.