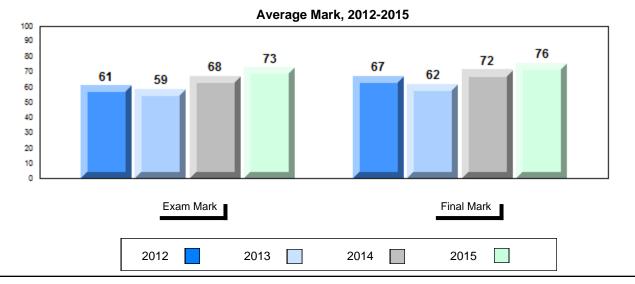

### Average Mark, 2012-2015

School data with 5 or fewer students withheld for reasons of confidentiality.

2012 2013 2014 2015

<sup>\*</sup> Visual Media Literacy, Visual Artistic Literacy and Contemporary Media Deconstruction are new categories introduced in June 2013.