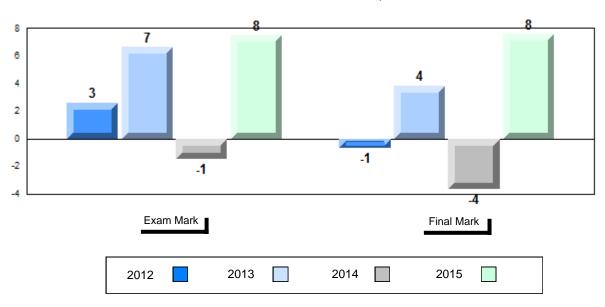

### Difference from Provincial Mean, 2012-2015

School data with 5 or fewer students withheld for reasons of confidentiality.