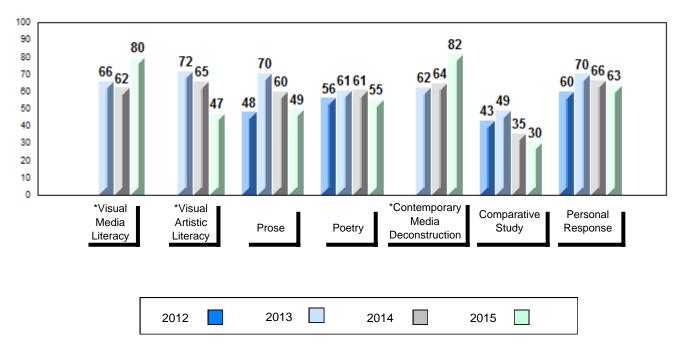

## 4 Year Public Exam (Subtest) Mark Trend 2012-2015

<sup>\*</sup> Visual Media Literacy, Visual Artistic Literacy and Contemporary Media Deconstruction are new categories introduced in June 2013.

#012 - J.C. Erhardt Memorial School, Makkovik