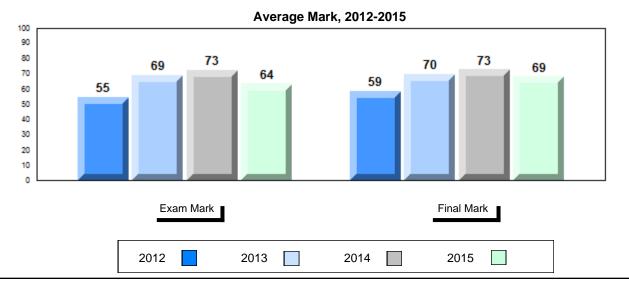

### Average Mark, 2012-2015

<sup>\*</sup> Visual Media Literacy, Visual Artistic Literacy and Contemporary Media Deconstruction are new categories introduced in June 2013.

#012 - J.C. Erhardt Memorial School, Makkovik