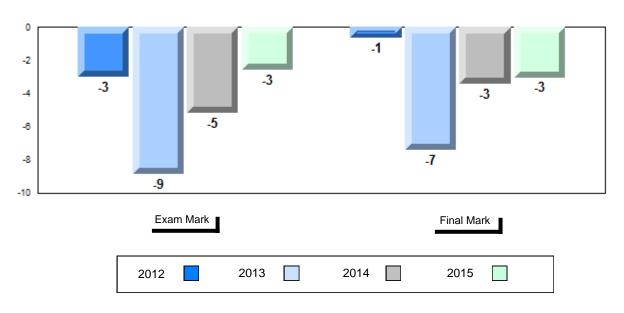

### Difference from Provincial Mean, 2012-2015

School data with 5 or fewer students withheld for reasons of confidentiality.