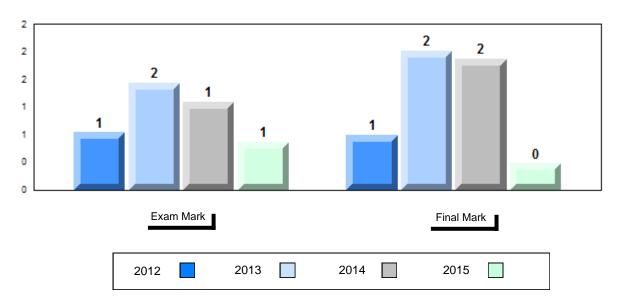

### Average Mark, 2012-2015

School data with 5 or fewer students withheld for reasons of confidentiality.

2012 2013 2014 2015

<sup>\*</sup> Visual Media Literacy, Visual Artistic Literacy and Contemporary Media Deconstruction are new categories introduced in June 2013.