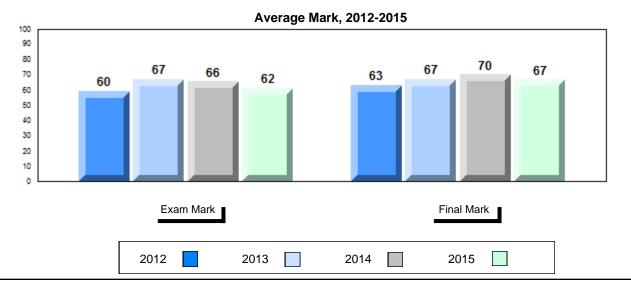

### Average Mark, 2012-2015

School data with 5 or fewer students withheld for reasons of confidentiality.

2012 2013 2014 2015

<sup>\*</sup> Visual Media Literacy, Visual Artistic Literacy and Contemporary Media Deconstruction are new categories introduced in June 2013.