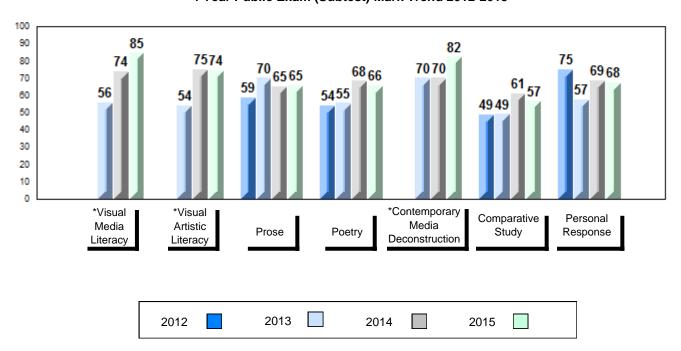

#### 4 Year Public Exam (Subtest) Mark Trend 2012-2015

<sup>\*</sup> Visual Media Literacy, Visual Artistic Literacy and Contemporary Media Deconstruction are new categories introduced in June 2013.

#010 - Menihek High School, Labrador City