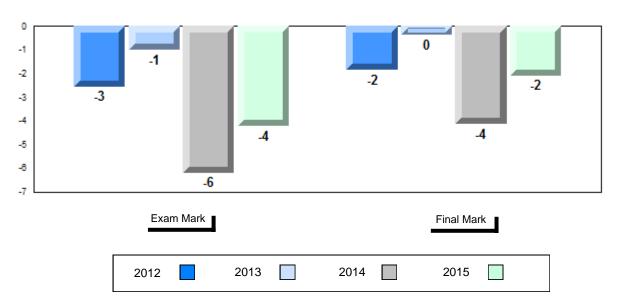

### Difference from Provincial Mean, 2012-2015

School data with 5 or fewer students withheld for reasons of confidentiality.