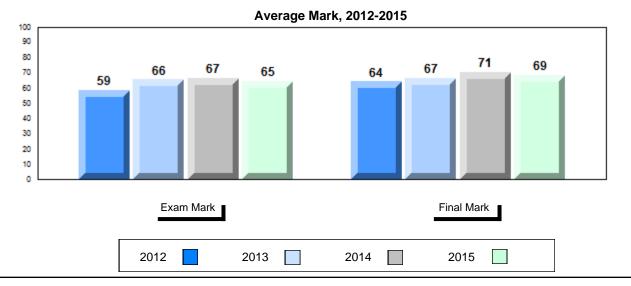

### Average Mark, 2012-2015

School data with 5 or fewer students withheld for reasons of confidentiality.

2012 2013 2014 2015

<sup>\*</sup> Visual Media Literacy, Visual Artistic Literacy and Contemporary Media Deconstruction are new categories introduced in June 2013.