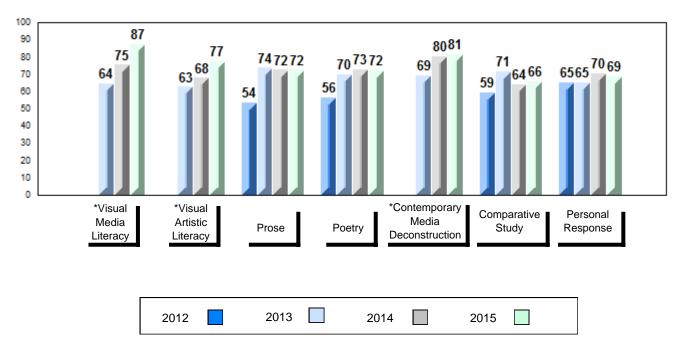

## 4 Year Public Exam (Subtest) Mark Trend 2012-2015

<sup>\*</sup> Visual Media Literacy, Visual Artistic Literacy and Contemporary Media Deconstruction are new categories introduced in June 2013.

#012 - J.C. Erhardt Memorial School, Makkovik