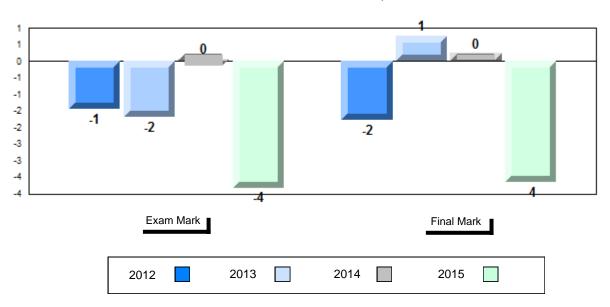

Final vs vs
Mark Region Province

School data with 5 or fewer students withheld for reasons of confidentiality.

Grades: K-12

### Average Mark, 2012-2015

School data with 5 or fewer students withheld for reasons of confidentiality.

2012 2013 2014 2015

<sup>\*</sup> Visual Media Literacy, Visual Artistic Literacy and Contemporary Media Deconstruction are new categories introduced in June 2013.