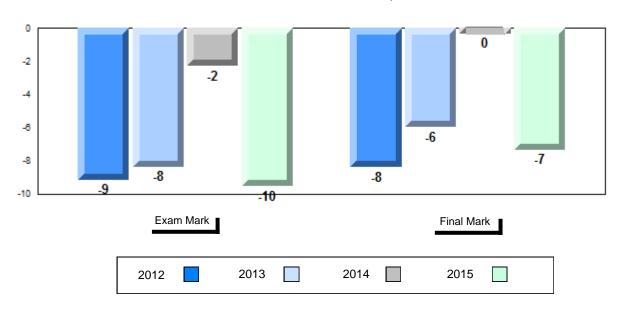

### Difference from Provincial Mean, 2012-2015

School data with 5 or fewer students withheld for reasons of confidentiality.