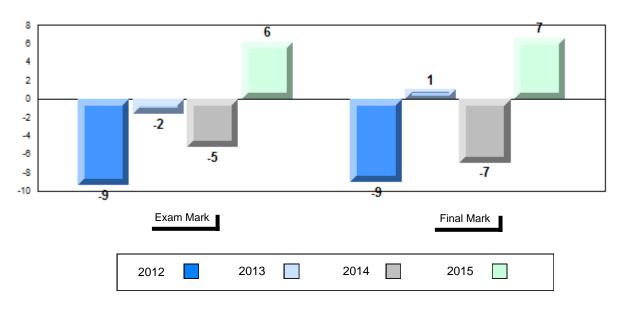

### Difference from Provincial Mean, 2012-2015

School data with 5 or fewer students withheld for reasons of confidentiality.