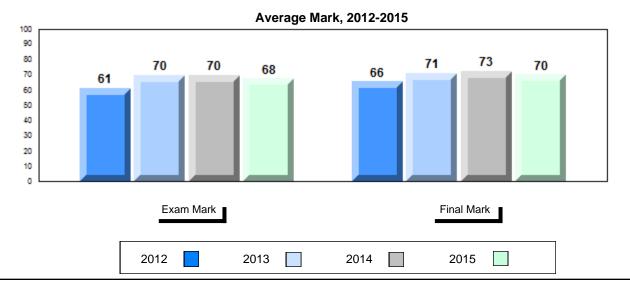

### Average Mark, 2012-2015

<sup>\*</sup> Visual Media Literacy, Visual Artistic Literacy and Contemporary Media Deconstruction are new categories introduced in June 2013.

#012 - J.C. Erhardt Memorial School, Makkovik