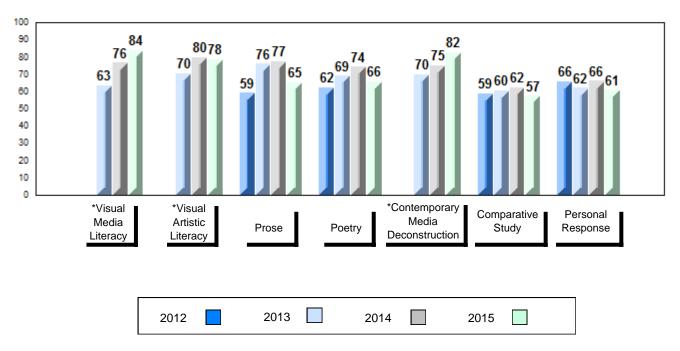

#### 4 Year Public Exam (Subtest) Mark Trend 2012-2015

<sup>\*</sup> Visual Media Literacy, Visual Artistic Literacy and Contemporary Media Deconstruction are new categories introduced in June 2013.

#010 - Menihek High School, Labrador City

## 4 Year Public Exam (Subtest) Mark Trend 2012-2015

<sup>\*</sup> Visual Media Literacy, Visual Artistic Literacy and Contemporary Media Deconstruction are new categories introduced in June 2013.

#012 - J.C. Erhardt Memorial School, Makkovik