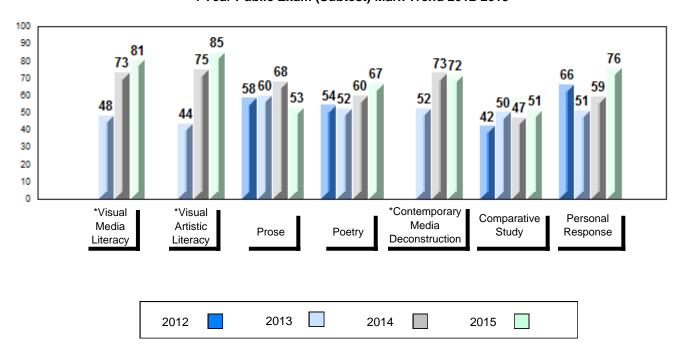

#### 4 Year Public Exam (Subtest) Mark Trend 2012-2015

<sup>\*</sup> Visual Media Literacy, Visual Artistic Literacy and Contemporary Media Deconstruction are new categories introduced in June 2013.

#010 - Menihek High School, Labrador City