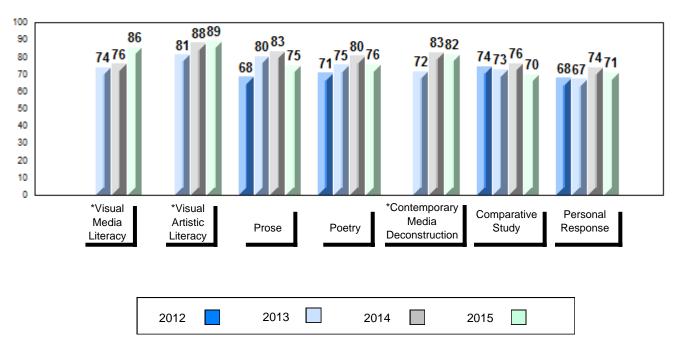

#### 4 Year Public Exam (Subtest) Mark Trend 2012-2015

<sup>\*</sup> Visual Media Literacy, Visual Artistic Literacy and Contemporary Media Deconstruction are new categories introduced in June 2013.

#010 - Menihek High School, Labrador City