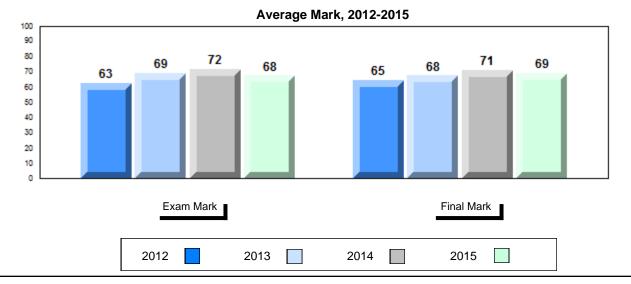

### Average Mark, 2012-2015

School data with 5 or fewer students withheld for reasons of confidentiality.

2012 2013 2014 2015

<sup>\*</sup> Visual Media Literacy, Visual Artistic Literacy and Contemporary Media Deconstruction are new categories introduced in June 2013.

### Average Mark, 2012-2015

School data with 5 or fewer students withheld for reasons of confidentiality.

2012 2013 2014 2015 2015

<sup>\*</sup> Visual Media Literacy, Visual Artistic Literacy and Contemporary Media Deconstruction are new categories introduced in June 2013.