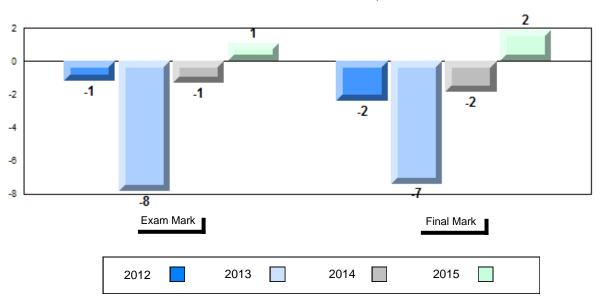

### Difference from Provincial Mean, 2012-2015

School data with 5 or fewer students withheld for reasons of confidentiality.