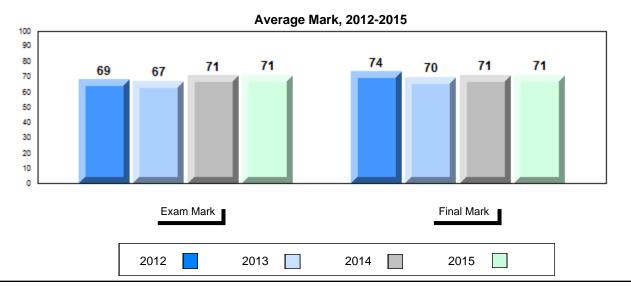

### Average Mark, 2012-2015

<sup>\*</sup> Visual Media Literacy, Visual Artistic Literacy and Contemporary Media Deconstruction are new categories introduced in June 2013.

#012 - J.C. Erhardt Memorial School, Makkovik