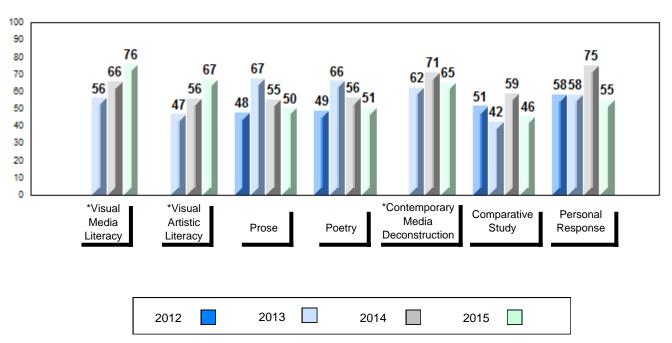

#### 4 Year Public Exam (Subtest) Mark Trend 2012-2015

<sup>\*</sup> Visual Media Literacy, Visual Artistic Literacy and Contemporary Media Deconstruction are new categories introduced in June 2013.

#010 - Menihek High School, Labrador City