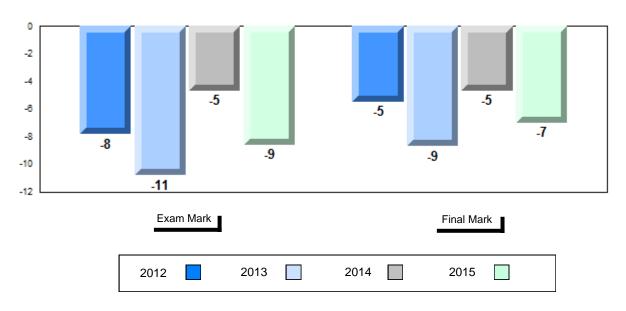

### Difference from Provincial Mean, 2012-2015

School data with 5 or fewer students withheld for reasons of confidentiality.