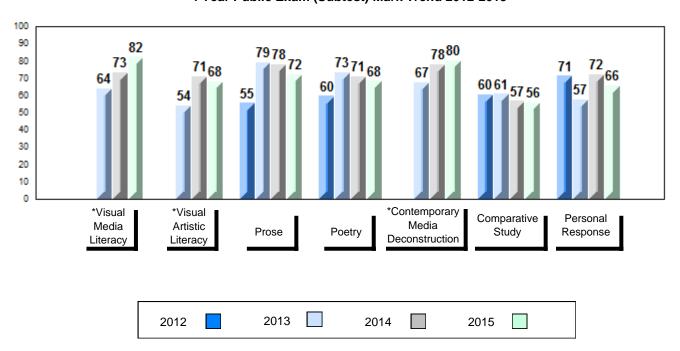

## 4 Year Public Exam (Subtest) Mark Trend 2012-2015

<sup>\*</sup> Visual Media Literacy, Visual Artistic Literacy and Contemporary Media Deconstruction are new categories introduced in June 2013.

#012 - J.C. Erhardt Memorial School, Makkovik