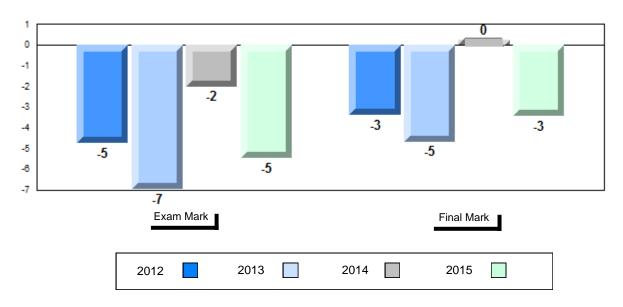

### Difference from Provincial Mean, 2012-2015

School data with 5 or fewer students withheld for reasons of confidentiality.