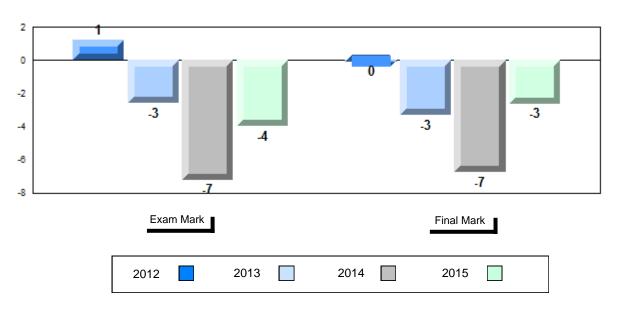

### Difference from Provincial Mean, 2012-2015

School data with 5 or fewer students withheld for reasons of confidentiality.