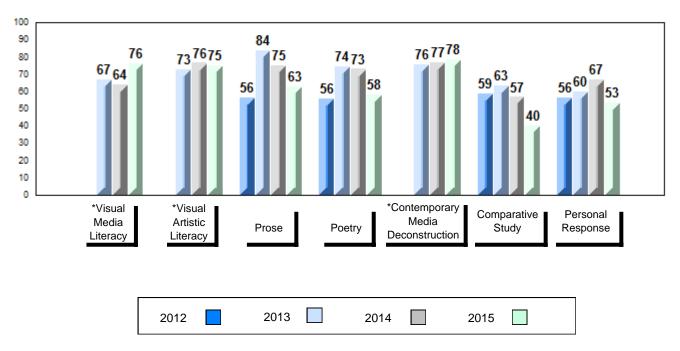

## 4 Year Public Exam (Subtest) Mark Trend 2012-2015

<sup>\*</sup> Visual Media Literacy, Visual Artistic Literacy and Contemporary Media Deconstruction are new categories introduced in June 2013.

#012 - J.C. Erhardt Memorial School, Makkovik