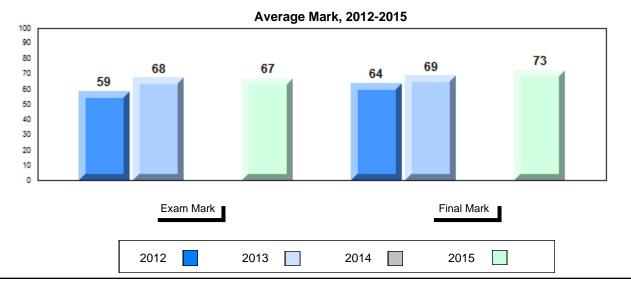

### Average Mark, 2012-2015

School data with 5 or fewer students withheld for reasons of confidentiality.

2012 2013 2014 2015

<sup>\*</sup> Visual Media Literacy, Visual Artistic Literacy and Contemporary Media Deconstruction are new categories introduced in June 2013.