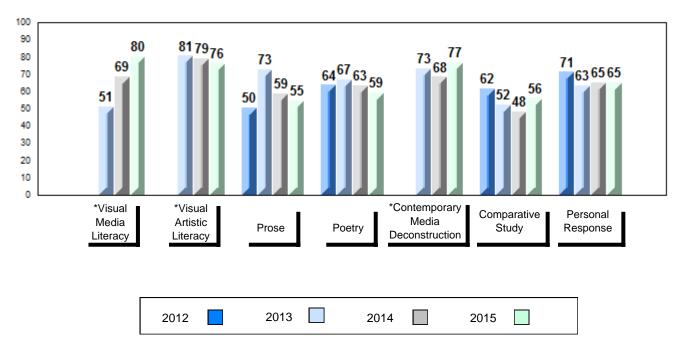

### Average Mark, 2012-2015

School data with 5 or fewer students withheld for reasons of confidentiality.

2012 2013 2014 2015

<sup>\*</sup> Visual Media Literacy, Visual Artistic Literacy and Contemporary Media Deconstruction are new categories introduced in June 2013.