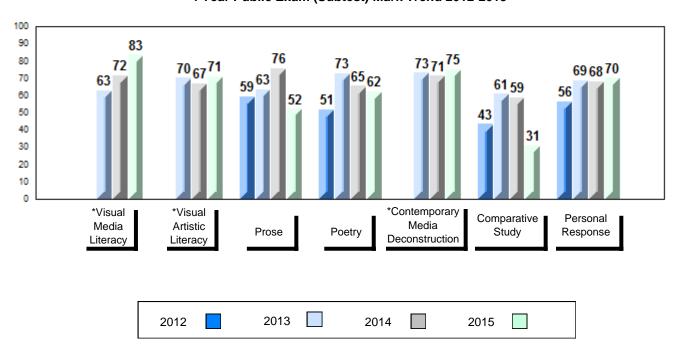

#### 4 Year Public Exam (Subtest) Mark Trend 2012-2015

<sup>\*</sup> Visual Media Literacy, Visual Artistic Literacy and Contemporary Media Deconstruction are new categories introduced in June 2013.

#010 - Menihek High School, Labrador City