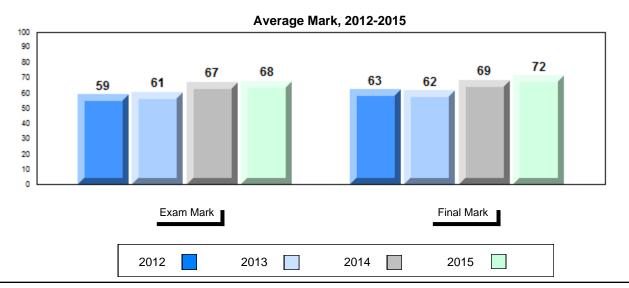

### Average Mark, 2012-2015

School data with 5 or fewer students withheld for reasons of confidentiality.

2012 2013 2014 2015

<sup>\*</sup> Visual Media Literacy, Visual Artistic Literacy and Contemporary Media Deconstruction are new categories introduced in June 2013.