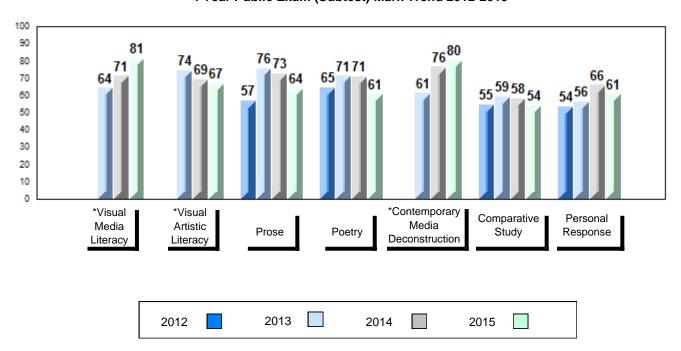

#### 4 Year Public Exam (Subtest) Mark Trend 2012-2015

<sup>\*</sup> Visual Media Literacy, Visual Artistic Literacy and Contemporary Media Deconstruction are new categories introduced in June 2013.

#010 - Menihek High School, Labrador City