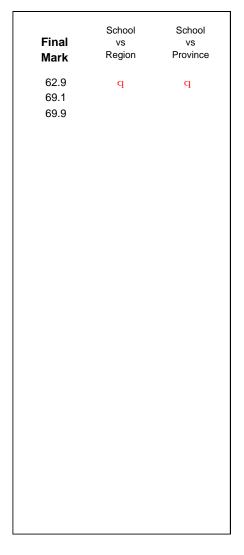

Response

#027 - Canon Richards Memorial Academy, Flower's Cove

| Number of Students                      | 13                           | Public<br>Exam<br>Mark | School<br>vs<br>Region | School<br>vs<br>Province |
|-----------------------------------------|------------------------------|------------------------|------------------------|--------------------------|
| English 3201                            | School<br>Region             | 64.2<br>66.3           | q                      | q                        |
|                                         | Province                     | 67.1                   |                        |                          |
| Subtest                                 |                              |                        |                        |                          |
| Visual Media<br>Literacy                | School<br>Region<br>Province | 81.2<br>81.2<br>81.6   | q                      | q                        |
| Visual Artistic<br>Literacy             | School<br>Region<br>Province | 79.5<br>72.9<br>72.8   | p                      | p                        |
| Prose                                   | School<br>Region<br>Province | 67.4<br>66.1<br>66.1   | p                      | p                        |
| Poetry                                  | School<br>Region<br>Province | 62.1<br>64.9<br>66.2   | q                      | q                        |
| Contemporary<br>Media<br>Deconstruction | School<br>Region<br>Province | 74.6<br>80.0<br>80.1   | q                      | q                        |
| Comparative<br>Study                    | School<br>Region<br>Province | 46.7<br>52.8<br>54.6   | q                      | q                        |

School

Region

Province

| Final<br>Mark        | School<br>vs<br>Region | School<br>vs<br>Province |
|----------------------|------------------------|--------------------------|
| 67.3<br>69.1<br>69.9 | q                      | q                        |
|                      |                        |                          |
|                      |                        |                          |
|                      |                        |                          |
|                      |                        |                          |
|                      |                        |                          |

Grades: K-12

q

q

56.9

62.8

64.5

<sup>\*</sup> Visual Media Literacy, Visual Artistic Literacy and Contemporary Media Deconstruction are new categories introduced in June 2013.

Grades: K-12