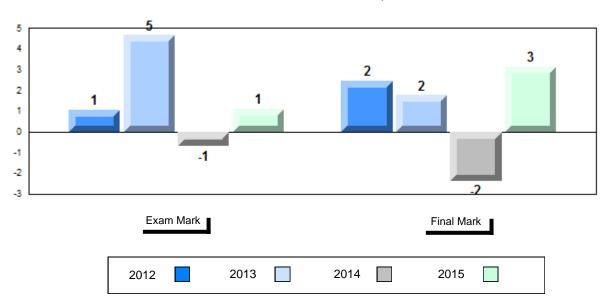

### Difference from Provincial Mean, 2012-2015

School data with 5 or fewer students withheld for reasons of confidentiality.