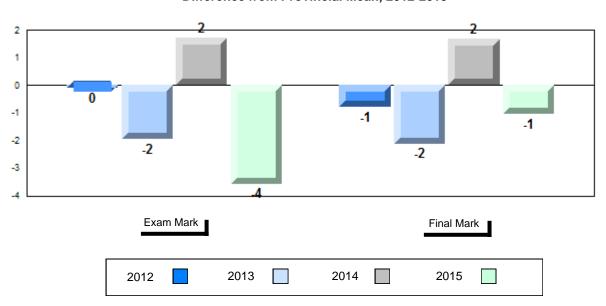

### Difference from Provincial Mean, 2012-2015

School data with 5 or fewer students withheld for reasons of confidentiality.

### Difference from Provincial Mean, 2012-2015

## Difference from Provincial Mean, 2012-2015

School data with 5 or fewer students withheld for reasons of confidentiality.

## Difference from Provincial Mean, 2012-2015

<sup>\*</sup> Visual Media Literacy, Visual Artistic Literacy and Contemporary Media Deconstruction are new categories introduced in June 2013.

#080 - Templeton Academy, Meadows

## Difference from Provincial Mean, 2012-2015

<sup>\*</sup> Visual Media Literacy, Visual Artistic Literacy and Contemporary Media Deconstruction are new categories introduced in June 2013.

#083 - Pasadena Academy, Pasadena

## Difference from Provincial Mean, 2012-2015

<sup>\*</sup> Visual Media Literacy, Visual Artistic Literacy and Contemporary Media Deconstruction are new categories introduced in June 2013.

#086 - Gros Morne Academy, Rocky Harbour

## Difference from Provincial Mean, 2012-2015

<sup>\*</sup> Visual Media Literacy, Visual Artistic Literacy and Contemporary Media Deconstruction are new categories introduced in June 2013.

#089 - Jakeman All Grade, Trout River Grades: K-12 3 Number of Students **Public** School School School School **Exam** ٧S **Final** ٧S ٧S ٧S Province Region Region Province Mark Mark School data with 5 or fewer English 3201 School School data with 5 or fewer students withheld for reasons of Region students withheld for reasons of confidentiality. confidentiality. Province <u>Subtest</u> School Visual Media Region Literacy Province School **Visual Artistic** Region Literacy Province School Region **Prose** Province School **Poetry** Region Province School Contemporary Media Region Deconstruction Province School Comparative Region Study Province School Personal Region Response Province

## Difference from Provincial Mean, 2012-2015

<sup>\*</sup> Visual Media Literacy, Visual Artistic Literacy and Contemporary Media Deconstruction are new categories introduced in June 2013.

#092 - Grandy's River Collegiate, Burnt Islands

## Difference from Provincial Mean, 2012-2015

<sup>\*</sup> Visual Media Literacy, Visual Artistic Literacy and Contemporary Media Deconstruction are new categories introduced in June 2013.

#099 - St. James' Regional High School, Channel-Port Aux Bas

## Difference from Provincial Mean, 2012-2015

<sup>\*</sup> Visual Media Literacy, Visual Artistic Literacy and Contemporary Media Deconstruction are new categories introduced in June 2013.

#102 - All Saints All-Grade, Grey River

# Difference from Provincial Mean, 2012-2015

School data with 5 or fewer students withheld for reasons of confidentiality.

## Difference from Provincial Mean, 2012-2015

<sup>\*</sup> Visual Media Literacy, Visual Artistic Literacy and Contemporary Media Deconstruction are new categories introduced in June 2013.

#113 - St. Boniface All Grade, Ramea

## Difference from Provincial Mean, 2012-2015

<sup>\*</sup> Visual Media Literacy, Visual Artistic Literacy and Contemporary Media Deconstruction are new categories introduced in June 2013.

#119 - Stephenville High, Stephenville

## Difference from Provincial Mean, 2012-2015

<sup>\*</sup> Visual Media Literacy, Visual Artistic Literacy and Contemporary Media Deconstruction are new categories introduced in June 2013.

#388 - Long Range Academy, Cow Head

## Difference from Provincial Mean, 2012-2015

<sup>\*</sup> Visual Media Literacy, Visual Artistic Literacy and Contemporary Media Deconstruction are new categories introduced in June 2013.

#390 - Elwood High School, Deer Lake