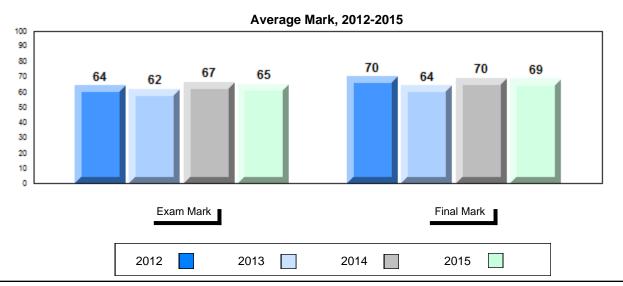

### Average Mark, 2012-2015

School data with 5 or fewer students withheld for reasons of confidentiality.

2012 2013 2014 2015

<sup>\*</sup> Visual Media Literacy, Visual Artistic Literacy and Contemporary Media Deconstruction are new categories introduced in June 2013.