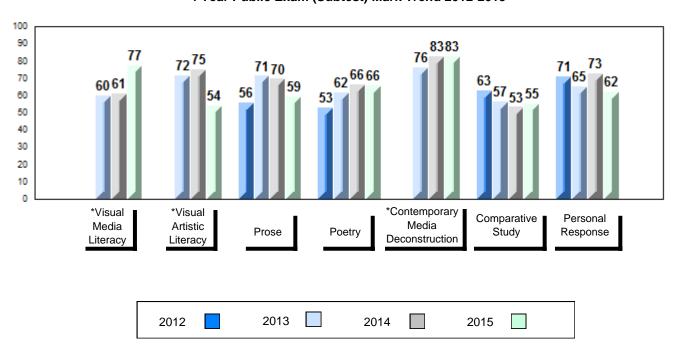

#### 4 Year Public Exam (Subtest) Mark Trend 2012-2015

<sup>\*</sup> Visual Media Literacy, Visual Artistic Literacy and Contemporary Media Deconstruction are new categories introduced in June 2013.

#010 - Menihek High School, Labrador City