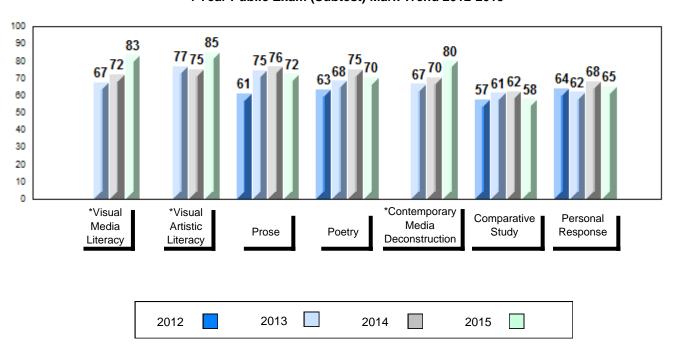

#### 4 Year Public Exam (Subtest) Mark Trend 2012-2015

<sup>\*</sup> Visual Media Literacy, Visual Artistic Literacy and Contemporary Media Deconstruction are new categories introduced in June 2013.

#010 - Menihek High School, Labrador City