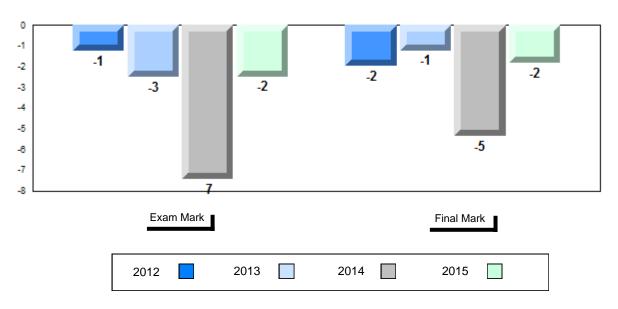

### Difference from Provincial Mean, 2012-2015

School data with 5 or fewer students withheld for reasons of confidentiality.