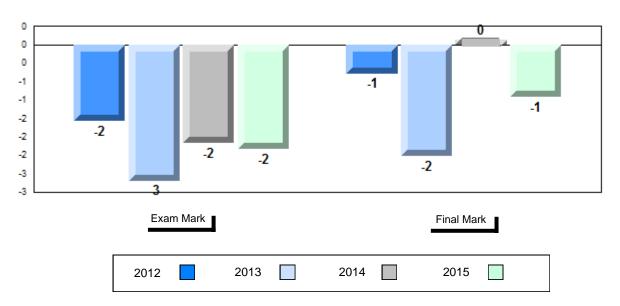

### Difference from Provincial Mean, 2012-2015

School data with 5 or fewer students withheld for reasons of confidentiality.