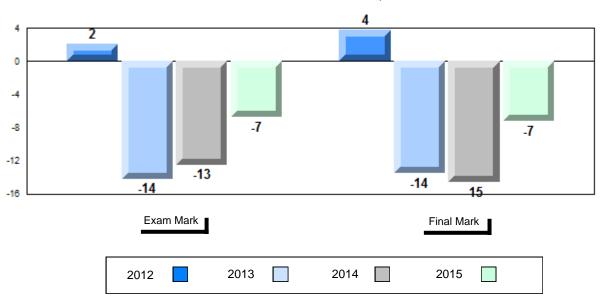

### Difference from Provincial Mean, 2012-2015

School data with 5 or fewer students withheld for reasons of confidentiality.

### Difference from Provincial Mean, 2012-2015

## Difference from Provincial Mean, 2012-2015

School data with 5 or fewer students withheld for reasons of confidentiality.