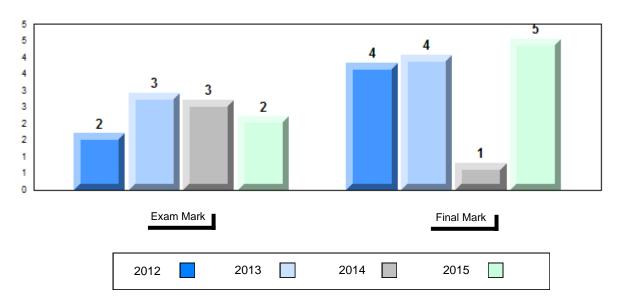

Final vs vs
Mark Region Province

School data with 5 or fewer students withheld for reasons of confidentiality.

Grades: K-12