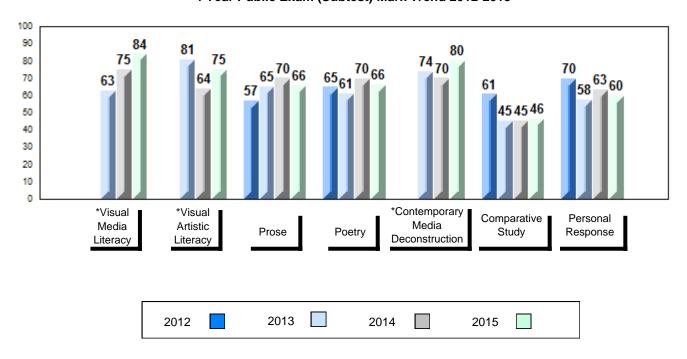

#### 4 Year Public Exam (Subtest) Mark Trend 2012-2015

<sup>\*</sup> Visual Media Literacy, Visual Artistic Literacy and Contemporary Media Deconstruction are new categories introduced in June 2013.

#010 - Menihek High School, Labrador City

## 4 Year Public Exam (Subtest) Mark Trend 2012-2015

<sup>\*</sup> Visual Media Literacy, Visual Artistic Literacy and Contemporary Media Deconstruction are new categories introduced in June 2013.

#012 - J.C. Erhardt Memorial School, Makkovik

#### 4 Year Public Exam (Subtest) Mark Trend 2012-2015

<sup>\*</sup> Visual Media Literacy, Visual Artistic Literacy and Contemporary Media Deconstruction are new categories introduced in June 2013.

#014 - Jens Haven Memorial, Nain Grades: K-12

#### 4 Year Public Exam (Subtest) Mark Trend 2012-2015

<sup>\*</sup> Visual Media Literacy, Visual Artistic Literacy and Contemporary Media Deconstruction are new categories introduced in June 2013.

#015 - Lake Melville School, North West River

#### 4 Year Public Exam (Subtest) Mark Trend 2012-2015

<sup>\*</sup> Visual Media Literacy, Visual Artistic Literacy and Contemporary Media Deconstruction are new categories introduced in June 2013.

#016 - B.L. Morrison, Postville Grades: K-8,10-12

#### 4 Year Public Exam (Subtest) Mark Trend 2012-2015

<sup>\*</sup> Visual Media Literacy, Visual Artistic Literacy and Contemporary Media Deconstruction are new categories introduced in June 2013.

#### 4 Year Public Exam (Subtest) Mark Trend 2012-2015

<sup>\*</sup> Visual Media Literacy, Visual Artistic Literacy and Contemporary Media Deconstruction are new categories introduced in June 2013.

#477 - Mealy Mountain Collegiate, Happy Valley-Goose Bay

#### 4 Year Public Exam (Subtest) Mark Trend 2012-2015

<sup>\*</sup> Visual Media Literacy, Visual Artistic Literacy and Contemporary Media Deconstruction are new categories introduced in June 2013.

#022 - William Gillett Academy, Charlottetown, LAB

#### 4 Year Public Exam (Subtest) Mark Trend 2012-2015

<sup>\*</sup> Visual Media Literacy, Visual Artistic Literacy and Contemporary Media Deconstruction are new categories introduced in June 2013.

#023 - Sacred Heart AG, Conche Grades: K-2,4,6-12

#### 4 Year Public Exam (Subtest) Mark Trend 2012-2015

<sup>\*</sup> Visual Media Literacy, Visual Artistic Literacy and Contemporary Media Deconstruction are new categories introduced in June 2013.

#024 - James Cook Memorial, Cook's Harbour

#### 4 Year Public Exam (Subtest) Mark Trend 2012-2015

<sup>\*</sup> Visual Media Literacy, Visual Artistic Literacy and Contemporary Media Deconstruction are new categories introduced in June 2013.

Personal

#### 4 Year Public Exam (Subtest) Mark Trend 2012-2015

<sup>\*</sup> Visual Media Literacy, Visual Artistic Literacy and Contemporary Media Deconstruction are new categories introduced in June 2013.

Number of Students

#### 4 Year Public Exam (Subtest) Mark Trend 2012-2015

<sup>\*</sup> Visual Media Literacy, Visual Artistic Literacy and Contemporary Media Deconstruction are new categories introduced in June 2013.

#040 - St. Mary's AG, Mary's Harbour

#### 4 Year Public Exam (Subtest) Mark Trend 2012-2015

<sup>\*</sup> Visual Media Literacy, Visual Artistic Literacy and Contemporary Media Deconstruction are new categories introduced in June 2013.

#041 - Raymond Ward Memorial, Norman Bay

#### 4 Year Public Exam (Subtest) Mark Trend 2012-2015

<sup>\*</sup> Visual Media Literacy, Visual Artistic Literacy and Contemporary Media Deconstruction are new categories introduced in June 2013.

#046 - Bayside Academy, Port Hope Simpson

#### 4 Year Public Exam (Subtest) Mark Trend 2012-2015

<sup>\*</sup> Visual Media Literacy, Visual Artistic Literacy and Contemporary Media Deconstruction are new categories introduced in June 2013.

#050 - Basque Memorial, Red Bay Grades: 1-2,4,7-8,10-12

#### 4 Year Public Exam (Subtest) Mark Trend 2012-2015

<sup>\*</sup> Visual Media Literacy, Visual Artistic Literacy and Contemporary Media Deconstruction are new categories introduced in June 2013.

#075 - Hampden Academy, Hampden

## 4 Year Public Exam (Subtest) Mark Trend 2012-2015

<sup>\*</sup> Visual Media Literacy, Visual Artistic Literacy and Contemporary Media Deconstruction are new categories introduced in June 2013.

#07

| 79 - St. James All Grade, Lark Harbour | Grades: K-12 |
|----------------------------------------|--------------|
|                                        |              |

## 4 Year Public Exam (Subtest) Mark Trend 2012-2015

School data with 5 or fewer students withheld for reasons of confidentiality.

<sup>\*</sup> Visual Media Literacy, Visual Artistic Literacy and Contemporary Media Deconstruction are new categories introduced in June 2013.