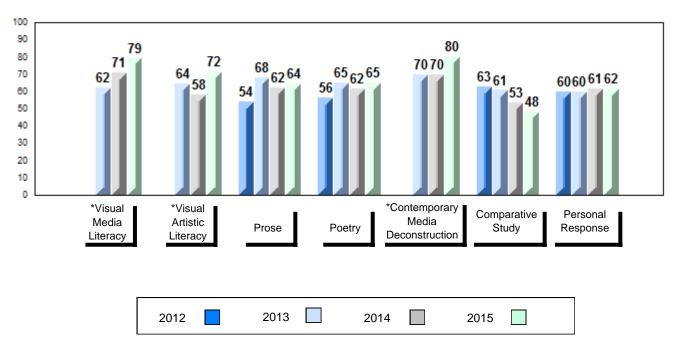

#### 4 Year Public Exam (Subtest) Mark Trend 2012-2015

<sup>\*</sup> Visual Media Literacy, Visual Artistic Literacy and Contemporary Media Deconstruction are new categories introduced in June 2013.

#010 - Menihek High School, Labrador City