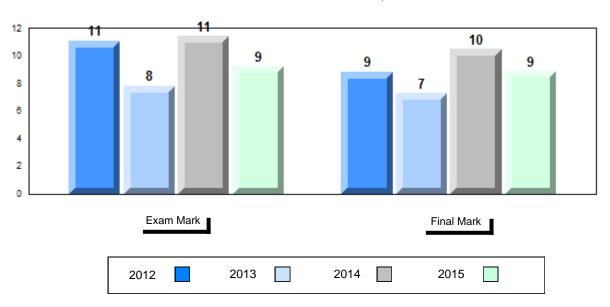

Final vs vs
Mark Region Province

School data with 5 or fewer students withheld for reasons of confidentiality.

Grades: K-12