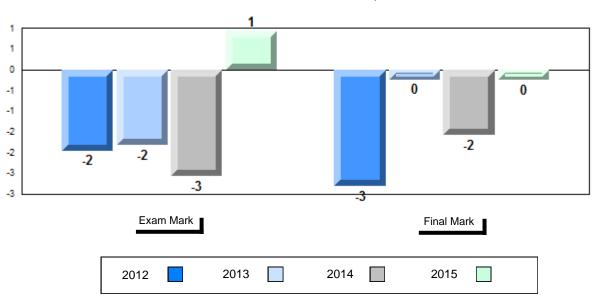

### Difference from Provincial Mean, 2012-2015

School data with 5 or fewer students withheld for reasons of confidentiality.