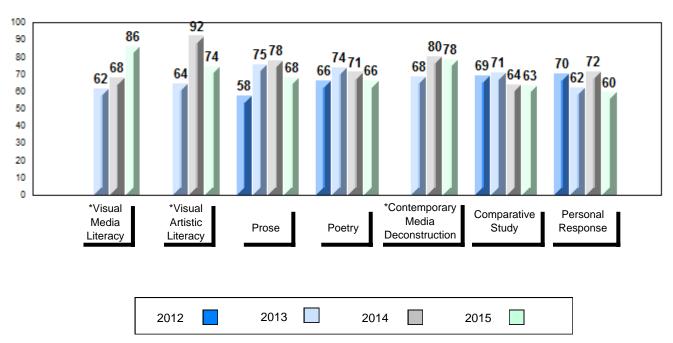

#### 4 Year Public Exam (Subtest) Mark Trend 2012-2015

<sup>\*</sup> Visual Media Literacy, Visual Artistic Literacy and Contemporary Media Deconstruction are new categories introduced in June 2013.

#010 - Menihek High School, Labrador City