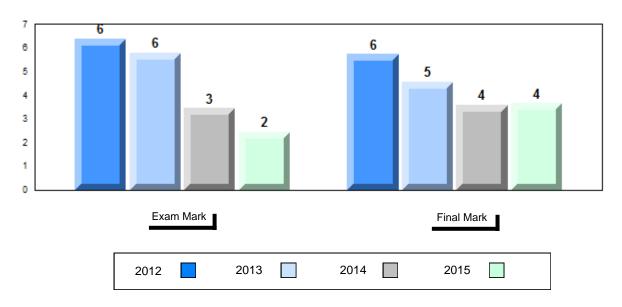

Final vs vs
Mark Region Province

School data with 5 or fewer students withheld for reasons of confidentiality.

Grades: K-12