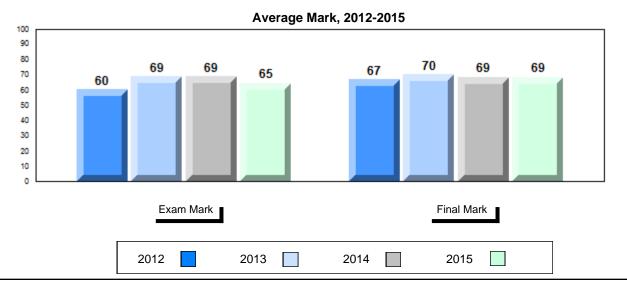

### Average Mark, 2012-2015

School data with 5 or fewer students withheld for reasons of confidentiality.

2012 2013 2014 2015

<sup>\*</sup> Visual Media Literacy, Visual Artistic Literacy and Contemporary Media Deconstruction are new categories introduced in June 2013.