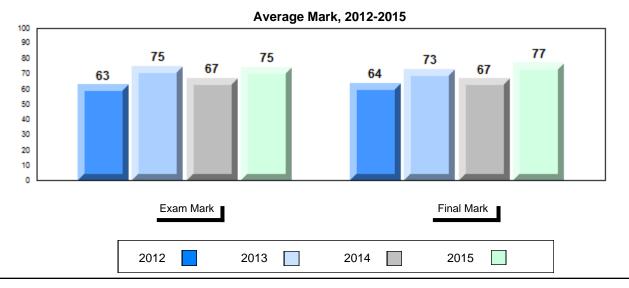

### Average Mark, 2012-2015

School data with 5 or fewer students withheld for reasons of confidentiality.

2012 2013 2014 2015

<sup>\*</sup> Visual Media Literacy, Visual Artistic Literacy and Contemporary Media Deconstruction are new categories introduced in June 2013.