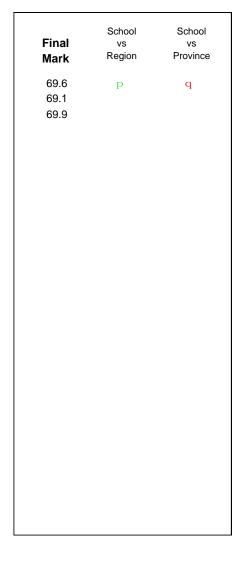

Final vs vs
Mark Region Province

School data with 5 or fewer students withheld for reasons of confidentiality.

Grades: K-12