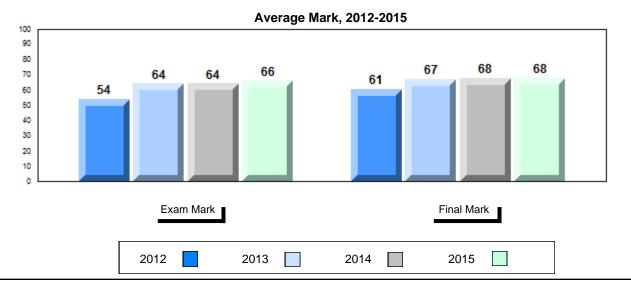

### Average Mark, 2012-2015

School data with 5 or fewer students withheld for reasons of confidentiality.

2012 2013 2014 2015

<sup>\*</sup> Visual Media Literacy, Visual Artistic Literacy and Contemporary Media Deconstruction are new categories introduced in June 2013.