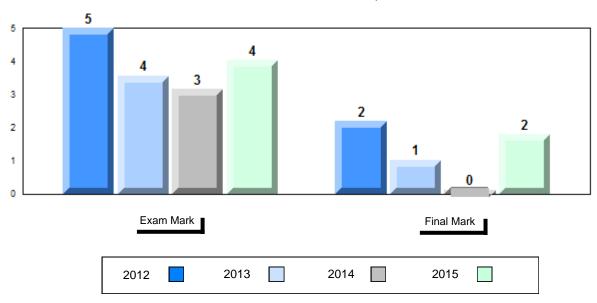

### Difference from Provincial Mean, 2012-2015

School data with 5 or fewer students withheld for reasons of confidentiality.