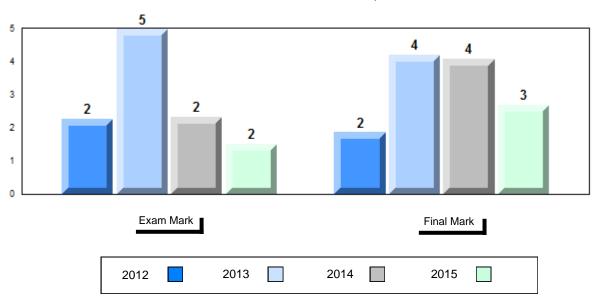

#### NLESD - Labrador Region

#007 - Amos Comenius Memorial School, Hopedale

3 Number of Students **Public** School School **Exam** ٧S ٧S Region Province Mark English 3201 School School data with 5 or fewer Region students withheld for reasons of confidentiality. Province <u>Subtest</u> School Visual Media Region Literacy Province School **Visual Artistic** Region Literacy Province School Region **Prose** Province School **Poetry** Region Province School Contemporary Media Region Deconstruction Province School Comparative Region Study Province School Personal Region Response Province

Final vs vs
Mark Region Province

School data with 5 or fewer students withheld for reasons of confidentiality.

Grades: K-12