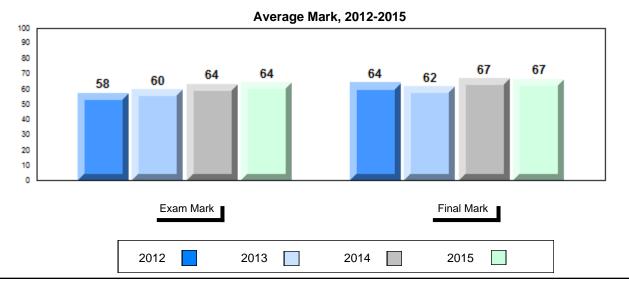

### Average Mark, 2012-2015

School data with 5 or fewer students withheld for reasons of confidentiality.

2012 2013 2014 2015

<sup>\*</sup> Visual Media Literacy, Visual Artistic Literacy and Contemporary Media Deconstruction are new categories introduced in June 2013.