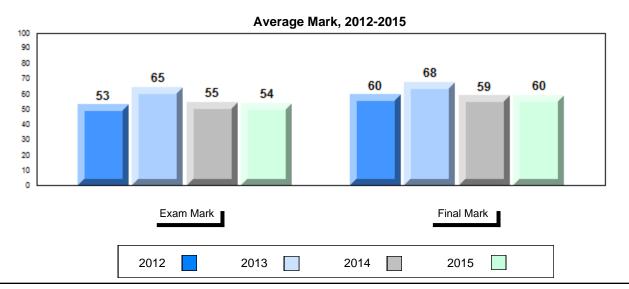

### Average Mark, 2012-2015

School data with 5 or fewer students withheld for reasons of confidentiality.

2012 2013 2014 2015

<sup>\*</sup> Visual Media Literacy, Visual Artistic Literacy and Contemporary Media Deconstruction are new categories introduced in June 2013.