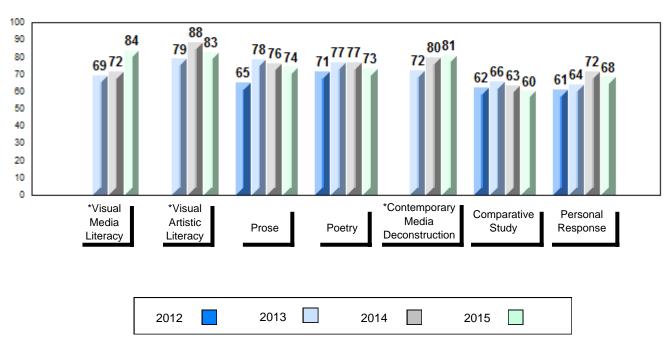

## 4 Year Public Exam (Subtest) Mark Trend 2012-2015

<sup>\*</sup> Visual Media Literacy, Visual Artistic Literacy and Contemporary Media Deconstruction are new categories introduced in June 2013.

#012 - J.C. Erhardt Memorial School, Makkovik