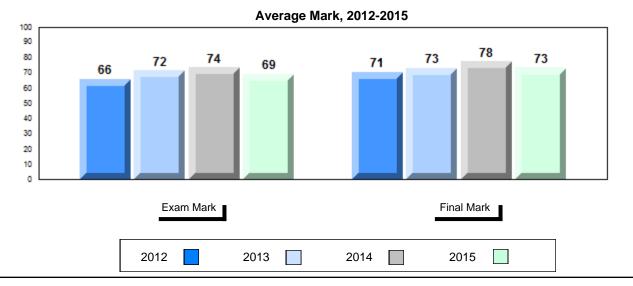

### Average Mark, 2012-2015

School data with 5 or fewer students withheld for reasons of confidentiality.

2012 2013 2014 2015

<sup>\*</sup> Visual Media Literacy, Visual Artistic Literacy and Contemporary Media Deconstruction are new categories introduced in June 2013.