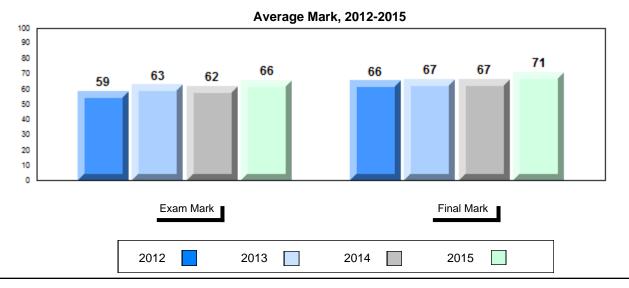

### Average Mark, 2012-2015

School data with 5 or fewer students withheld for reasons of confidentiality.

2012 2013 2014 2015

<sup>\*</sup> Visual Media Literacy, Visual Artistic Literacy and Contemporary Media Deconstruction are new categories introduced in June 2013.