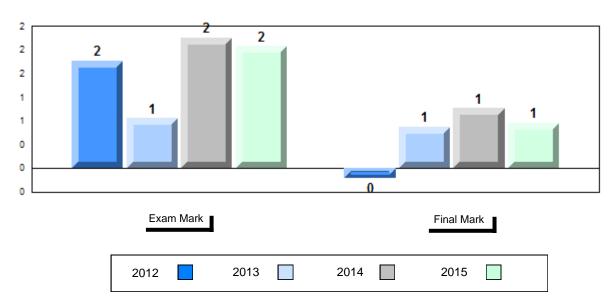

### Difference from Provincial Mean, 2012-2015

School data with 5 or fewer students withheld for reasons of confidentiality.