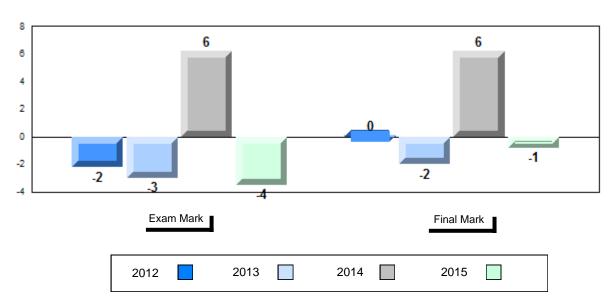

### Difference from Provincial Mean, 2012-2015

School data with 5 or fewer students withheld for reasons of confidentiality.