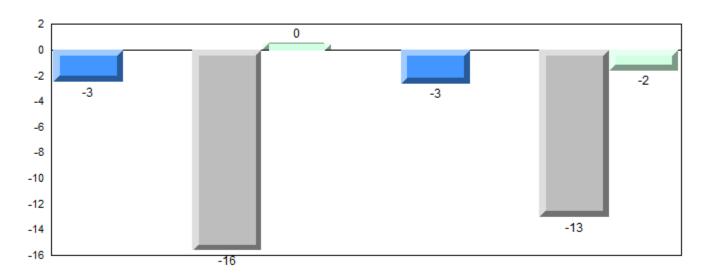

#### Difference from Provincial Mean, 2012-2015

School data with 5 or fewer students withheld for reasons of confidentiality.