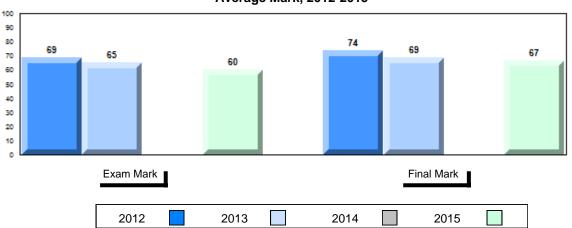

Grades: K-12

| Number of Students   | 18         | Public<br>Exam<br>Mark | School<br>vs<br>Region | School<br>vs<br>Province |
|----------------------|------------|------------------------|------------------------|--------------------------|
| World Geography 3202 | School     | 64.0                   | q                      | q                        |
| <u>Subtest</u>       | Region     | 66.8                   |                        |                          |
| <u>Gubicat</u>       | Province   | 65.9                   |                        |                          |
| Multiple Choice      | School     | 79.0                   | n                      | n                        |
| Land and             | Region     | 79.0<br>78.5           | Р                      | Р                        |
| Water Forms          | Province   | 75.3                   |                        |                          |
| We all               |            |                        |                        |                          |
| World<br>Climate     | School     | 70.4                   | p                      | p                        |
| Patterns             | Region     | 66.7                   |                        |                          |
| rationio             | Province   | 65.9                   |                        |                          |
|                      | School     | 72.2                   | q                      | q                        |
| Ecosystems           | Region     | 77.8                   |                        |                          |
|                      | Province   | 78.4                   |                        |                          |
| Primary              | School     | 77.8                   | q                      | q                        |
| Resource             | Region     | 80.8                   | •                      | •                        |
| Activities           | Province   | 80.6                   |                        |                          |
| Secondary &          | School     | 76.1                   | р                      | р                        |
| Tertiary Activities  | Region     | 74.6                   | •                      | •                        |
| •                    | Province   | 72.0                   |                        |                          |
| Long Answer          | School     | 54.4                   | G.                     |                          |
| Written response     | Region     | 59.3                   | q                      | q                        |
| Units 1-5            | Province   | 58.5                   |                        |                          |
|                      | 1 TOVINIOC | 30.5                   |                        |                          |
| Population           | School     | 56.3                   | q                      | q                        |
| Geography            | Region     | 61.6                   |                        |                          |
| ,                    | Province   | 62.3                   |                        |                          |
| Urban                | School     |                        |                        |                          |
| Urban<br>Geography   | Region     | 57.8                   |                        |                          |
| Geography            | Province   | 50.9                   |                        |                          |
|                      |            | 1                      |                        |                          |

| Final<br>Mark        | School<br>vs<br>Region | School<br>vs<br>Province |
|----------------------|------------------------|--------------------------|
| 69.2<br>70.3<br>69.7 | q                      | P                        |
|                      |                        |                          |
|                      |                        |                          |
|                      |                        |                          |
|                      |                        |                          |
|                      |                        |                          |
|                      |                        |                          |
|                      |                        |                          |
|                      |                        |                          |
|                      |                        |                          |