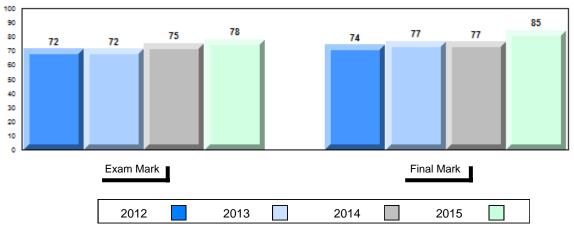

#### Difference from Provincial Mean, 2012-2015

School data with 5 or fewer students withheld for reasons of confidentiality.