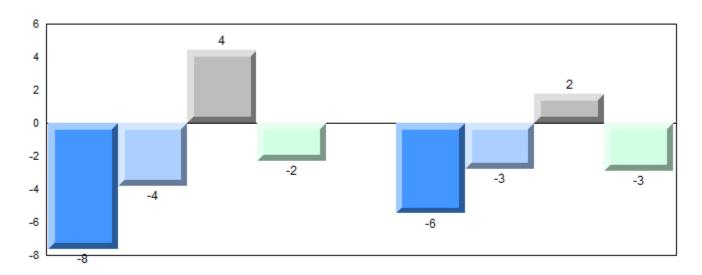

#### Difference from Provincial Mean, 2012-2015

School data with 5 or fewer students withheld for reasons of confidentiality.