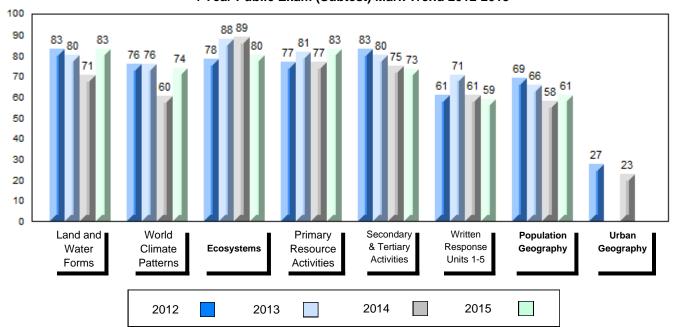

NLESD - Labrador Region

#002 - Henry Gordon Academy, Cartwright

Grades: K-11

| Number of Students      | 4        | Public<br>Exam<br>Mark | School<br>vs<br>Region     | School<br>vs<br>Province | Final<br>Mark | School<br>vs<br>Region            | School<br>vs<br>Province |
|-------------------------|----------|------------------------|----------------------------|--------------------------|---------------|-----------------------------------|--------------------------|
| World Geography 3202    | School   |                        | ol data with 5             |                          |               | data with 5                       |                          |
| Subtest                 | Region   |                        | withheld for confidentiali |                          |               | withheld for i<br>confidentiality |                          |
| Subtest                 | Province |                        | comidentiali               | ly.                      |               | cormacniant                       | ,                        |
| Multiple Choice         | School   |                        |                            |                          |               |                                   |                          |
| Land and                | Region   |                        |                            |                          |               |                                   |                          |
| Water Forms             | Province |                        |                            |                          |               |                                   |                          |
| World                   | School   |                        |                            |                          |               |                                   |                          |
| Climate                 | Region   |                        |                            |                          |               |                                   |                          |
| Patterns                | Province |                        |                            |                          |               |                                   |                          |
|                         | School   |                        |                            |                          |               |                                   |                          |
| Ecosystems              | Region   |                        |                            |                          |               |                                   |                          |
|                         | Province |                        |                            |                          |               |                                   |                          |
| Primary                 | School   |                        |                            |                          |               |                                   |                          |
| Resource                | Region   |                        |                            |                          |               |                                   |                          |
| Activities              | Province |                        |                            |                          |               |                                   |                          |
| Secondary &             | School   |                        |                            |                          |               |                                   |                          |
| Tertiary Activities     | Region   |                        |                            |                          |               |                                   |                          |
|                         | Province |                        |                            |                          |               |                                   |                          |
| Long Answer             | School   |                        |                            |                          |               |                                   |                          |
| Written response        | Region   |                        |                            |                          |               |                                   |                          |
| Units 1-5               | Province |                        |                            |                          |               |                                   |                          |
| Domislation             | School   |                        |                            |                          |               |                                   |                          |
| Population<br>Geography | Region   |                        |                            |                          |               |                                   |                          |
| <del>ос</del> одгарну   | Province |                        |                            |                          |               |                                   |                          |
| Urban                   | School   |                        |                            |                          |               |                                   |                          |
| Geography               | Region   |                        |                            |                          |               |                                   |                          |
| 200g. upily             | Province |                        |                            |                          |               |                                   |                          |
|                         | L        |                        |                            |                          | L             |                                   |                          |