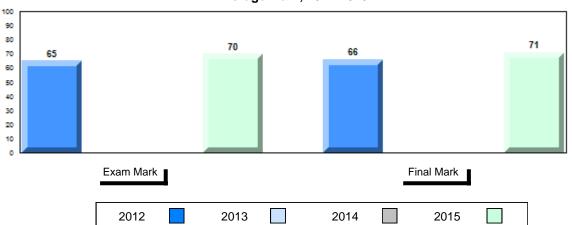

## **Average Mark, 2012-2015**

NLESD - Labrador Region

#002 - Henry Gordon Academy, Cartwright

Grades: K-11

#### Difference from Provincial Mean, 2012-2015

School data with 5 or fewer students withheld for reasons of confidentiality.