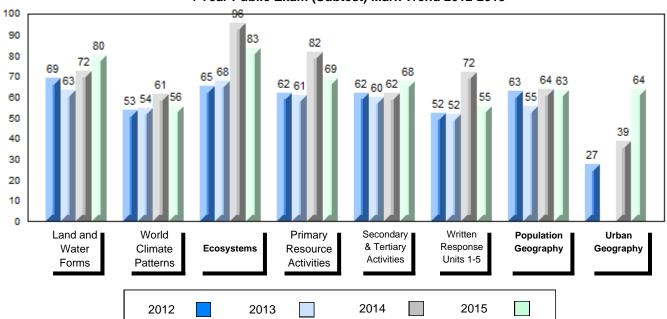

#### 4 Year Public Exam (Subtest) Mark Trend 2012-2015

NLESD - Labrador Region

#007 - Amos Comenius Memorial School, Hopedale

School School
Final vs vs
Mark Region Province
School data with 5 or fewer
students withheld for reasons of
confidentiality.