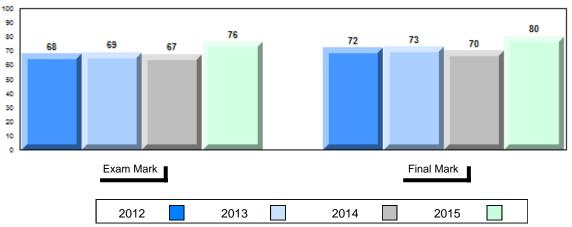

# 4 Year Public Exam (Subtest) Mark Trend 2012-2015

NLESD - Labrador Region

#010 - Menihek High School, Labrador City

Grades: 8-12

| Number of Students      | 55        | Public<br>Exam<br>Mark | School<br>vs<br>Region | School<br>vs<br>Province |
|-------------------------|-----------|------------------------|------------------------|--------------------------|
| World Geography 3202    | School    | 63.8                   | p                      | q                        |
| Subtest                 | Region    | 61.1                   |                        |                          |
|                         | Province  | 65.9                   |                        |                          |
| Multiple Choice         | School    | 70.3                   |                        |                          |
| Land and                | Region    | 69.6                   | Р                      | q                        |
| Water Forms             | Province  | 75.3                   |                        |                          |
|                         | TTOVITICE | 75.5                   |                        |                          |
| World                   | School    | 63.8                   | P                      | q                        |
| Climate                 | Region    | 59.7                   |                        |                          |
| Patterns                | Province  | 65.9                   |                        |                          |
|                         | School    | 80.5                   | р                      | р                        |
| Ecosystems              | Region    | 79.9                   | Р                      | Р                        |
| Loodystems              | Province  | 78.4                   |                        |                          |
|                         |           | 70.1                   |                        |                          |
| Primary                 | School    | 77.8                   | q                      | q                        |
| Resource                | Region    | 78.0                   |                        |                          |
| Activities              | Province  | 80.6                   |                        |                          |
| Secondary &             | School    | 65.1                   | q                      | q                        |
| Tertiary Activities     | Region    | 66.2                   | •                      | *                        |
| •                       | Province  | 72.0                   |                        |                          |
| Long Answer             | 0         |                        |                        |                          |
| Written response        | School    | 57.5                   | Р                      | q                        |
| Units 1-5               | Region    | 54.6                   |                        |                          |
|                         | Province  | 58.5                   |                        |                          |
| Domilation              | School    | 59.3                   | р                      | q                        |
| Population<br>Geography | Region    | 54.6                   | •                      | •                        |
| Geography               | Province  | 62.3                   |                        |                          |
| Hel                     | School    | 52.3                   | q                      | р                        |
| Urban<br>Goography      | Region    | 53.4                   | 1                      | 1                        |
| Geography               | Province  | 50.9                   |                        |                          |
|                         | 22        |                        |                        |                          |

| Final                | School<br>vs | School<br>vs |
|----------------------|--------------|--------------|
| Mark                 | Region       | Province     |
| 60.5<br>64.8<br>69.7 | q            | q            |
|                      |              |              |
|                      |              |              |
|                      |              |              |
|                      |              |              |
|                      |              |              |
|                      |              |              |
|                      |              |              |
|                      |              |              |