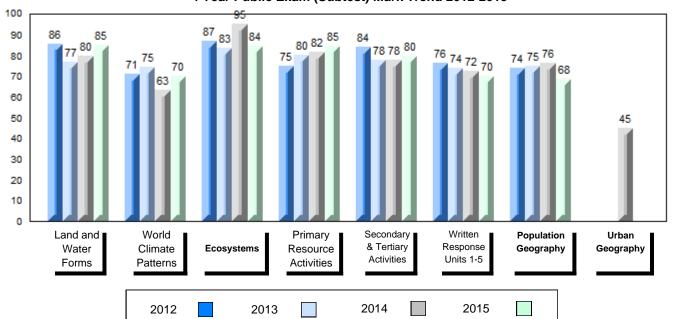

#### 4 Year Public Exam (Subtest) Mark Trend 2012-2015

NLESD - Labrador Region

#007 - Amos Comenius Memorial School, Hopedale

School School
Final vs vs
Mark Region Province
School data with 5 or fewer
students withheld for reasons of
confidentiality.