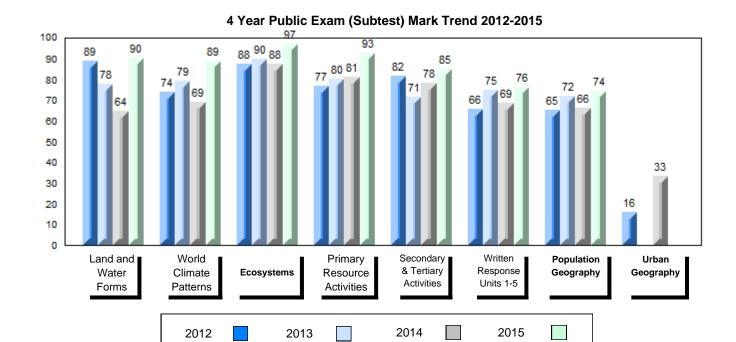

NLESD - Labrador Region

#002 - Henry Gordon Academy, Cartwright

Grades: K-11

| Number of Students      | 4        | Public<br>Exam<br>Mark | School<br>vs<br>Region     | School<br>vs<br>Province | Final<br>Mark | School<br>vs<br>Region            | School<br>vs<br>Province |
|-------------------------|----------|------------------------|----------------------------|--------------------------|---------------|-----------------------------------|--------------------------|
| World Geography 3202    | School   |                        | ol data with 5             |                          |               | data with 5                       |                          |
| Subtest                 | Region   |                        | withheld for confidentiali |                          |               | withheld for i<br>confidentiality |                          |
| Subtest                 | Province |                        | comidentiali               | ly.                      |               | cormacniant                       | ,                        |
| Multiple Choice         | School   |                        |                            |                          |               |                                   |                          |
| Land and                | Region   |                        |                            |                          |               |                                   |                          |
| Water Forms             | Province |                        |                            |                          |               |                                   |                          |
| World                   | School   |                        |                            |                          |               |                                   |                          |
| Climate                 | Region   |                        |                            |                          |               |                                   |                          |
| Patterns                | Province |                        |                            |                          |               |                                   |                          |
|                         | School   |                        |                            |                          |               |                                   |                          |
| Ecosystems              | Region   |                        |                            |                          |               |                                   |                          |
|                         | Province |                        |                            |                          |               |                                   |                          |
| Primary                 | School   |                        |                            |                          |               |                                   |                          |
| Resource                | Region   |                        |                            |                          |               |                                   |                          |
| Activities              | Province |                        |                            |                          |               |                                   |                          |
| Secondary &             | School   |                        |                            |                          |               |                                   |                          |
| Tertiary Activities     | Region   |                        |                            |                          |               |                                   |                          |
|                         | Province |                        |                            |                          |               |                                   |                          |
| Long Answer             | School   |                        |                            |                          |               |                                   |                          |
| Written response        | Region   |                        |                            |                          |               |                                   |                          |
| Units 1-5               | Province |                        |                            |                          |               |                                   |                          |
| Domislation             | School   |                        |                            |                          |               |                                   |                          |
| Population<br>Geography | Region   |                        |                            |                          |               |                                   |                          |
| <del>ос</del> одгарну   | Province |                        |                            |                          |               |                                   |                          |
| Urban                   | School   |                        |                            |                          |               |                                   |                          |
| Geography               | Region   |                        |                            |                          |               |                                   |                          |
| 200g. upily             | Province |                        |                            |                          |               |                                   |                          |
|                         | L        |                        |                            |                          | L             |                                   |                          |