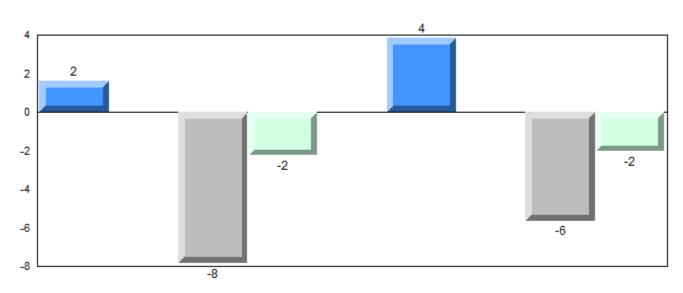

#### Difference from Provincial Mean, 2012-2015

School data with 5 or fewer students withheld for reasons of confidentiality.