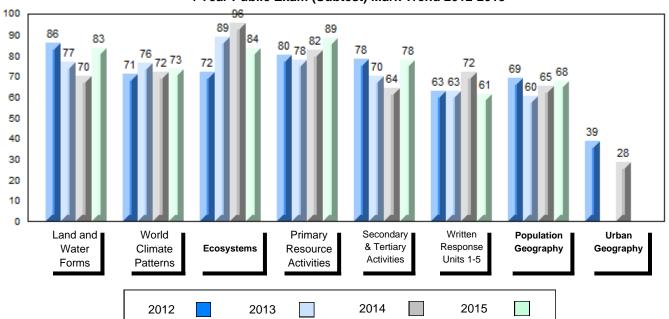

#### 4 Year Public Exam (Subtest) Mark Trend 2012-2015

NLESD - Labrador Region

#007 - Amos Comenius Memorial School, Hopedale

School School
Final vs vs
Mark Region Province
School data with 5 or fewer
students withheld for reasons of
confidentiality.

Grades: K-12

| Number of Students                     | 1                            | Public<br>Exam<br>Mark | School<br>vs<br>Region                                                        | School<br>vs<br>Province |  |  |
|----------------------------------------|------------------------------|------------------------|-------------------------------------------------------------------------------|--------------------------|--|--|
| World Geography 3202 Subtest           | School<br>Region<br>Province | students               | School data with 5 or fewer students withheld for reasons of confidentiality. |                          |  |  |
| Multiple Choice  Land and  Water Forms | School<br>Region<br>Province |                        |                                                                               |                          |  |  |
| World<br>Climate<br>Patterns           | School<br>Region<br>Province |                        |                                                                               |                          |  |  |
| Ecosystems                             | School<br>Region<br>Province |                        |                                                                               |                          |  |  |
| Primary<br>Resource<br>Activities      | School<br>Region<br>Province |                        |                                                                               |                          |  |  |
| Secondary &<br>Tertiary Activities     | School<br>Region<br>Province |                        |                                                                               |                          |  |  |
| Long Answer Written response Units 1-5 | School<br>Region<br>Province |                        |                                                                               |                          |  |  |
| Population<br>Geography                | School<br>Region<br>Province |                        |                                                                               |                          |  |  |
| Urban<br>Geography                     | School<br>Region<br>Province |                        |                                                                               |                          |  |  |