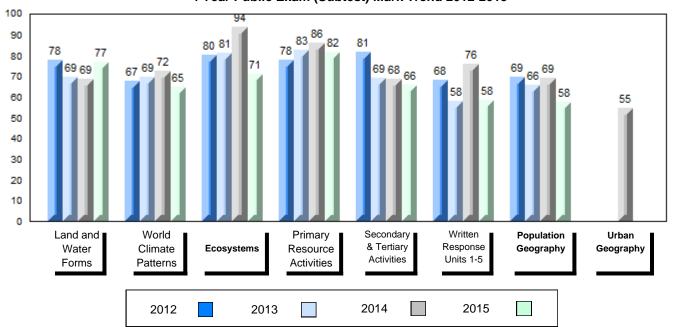

NLESD - Labrador Region

#002 - Henry Gordon Academy, Cartwright

Grades: K-11

| Number of Students      | 4        | Public<br>Exam<br>Mark | School<br>vs<br>Region     | School<br>vs<br>Province | Final<br>Mark | School<br>vs<br>Region            | School<br>vs<br>Province |
|-------------------------|----------|------------------------|----------------------------|--------------------------|---------------|-----------------------------------|--------------------------|
| World Geography 3202    | School   |                        | ol data with 5             |                          |               | data with 5                       |                          |
| Subtest                 | Region   |                        | withheld for confidentiali |                          |               | withheld for i<br>confidentiality |                          |
| Subtest                 | Province |                        | comidentiali               | ly.                      |               | cormacniant                       | ,                        |
| Multiple Choice         | School   |                        |                            |                          |               |                                   |                          |
| Land and                | Region   |                        |                            |                          |               |                                   |                          |
| Water Forms             | Province |                        |                            |                          |               |                                   |                          |
| World                   | School   |                        |                            |                          |               |                                   |                          |
| Climate                 | Region   |                        |                            |                          |               |                                   |                          |
| Patterns                | Province |                        |                            |                          |               |                                   |                          |
|                         | School   |                        |                            |                          |               |                                   |                          |
| Ecosystems              | Region   |                        |                            |                          |               |                                   |                          |
|                         | Province |                        |                            |                          |               |                                   |                          |
| Primary                 | School   |                        |                            |                          |               |                                   |                          |
| Resource                | Region   |                        |                            |                          |               |                                   |                          |
| Activities              | Province |                        |                            |                          |               |                                   |                          |
| Secondary &             | School   |                        |                            |                          |               |                                   |                          |
| Tertiary Activities     | Region   |                        |                            |                          |               |                                   |                          |
|                         | Province |                        |                            |                          |               |                                   |                          |
| Long Answer             | School   |                        |                            |                          |               |                                   |                          |
| Written response        | Region   |                        |                            |                          |               |                                   |                          |
| Units 1-5               | Province |                        |                            |                          |               |                                   |                          |
| Domislation             | School   |                        |                            |                          |               |                                   |                          |
| Population<br>Geography | Region   |                        |                            |                          |               |                                   |                          |
| <del>ос</del> одгарну   | Province |                        |                            |                          |               |                                   |                          |
| Urban                   | School   |                        |                            |                          |               |                                   |                          |
| Geography               | Region   |                        |                            |                          |               |                                   |                          |
| 200g. upily             | Province |                        |                            |                          |               |                                   |                          |
|                         | L        |                        |                            |                          | L             |                                   |                          |