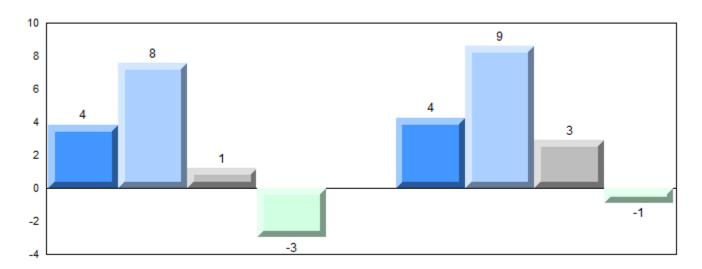

#### Difference from Provincial Mean, 2012-2015

School data with 5 or fewer students withheld for reasons of confidentiality.