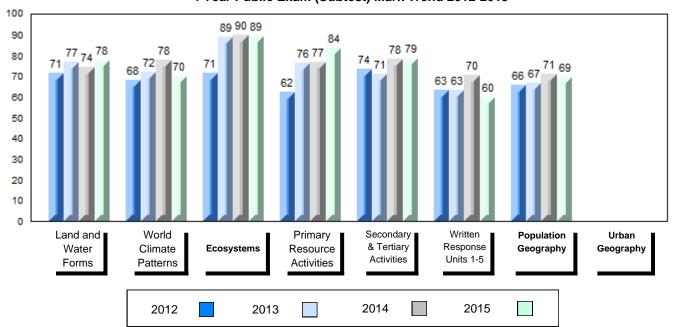

# 4 Year Public Exam (Subtest) Mark Trend 2012-2015

NLESD - Labrador Region

#010 - Menihek High School, Labrador City

Grades: 8-12

| Number of Students      | 55        | Public<br>Exam<br>Mark | School<br>vs<br>Region | School<br>vs<br>Province |
|-------------------------|-----------|------------------------|------------------------|--------------------------|
| World Geography 3202    | School    | 63.8                   | p                      | q                        |
| Subtest                 | Region    | 61.1                   |                        |                          |
|                         | Province  | 65.9                   |                        |                          |
| Multiple Choice         | School    | 70.3                   |                        |                          |
| Land and                | Region    | 69.6                   | Р                      | q                        |
| Water Forms             | Province  | 75.3                   |                        |                          |
|                         | TTOVITICE | 75.5                   |                        |                          |
| World                   | School    | 63.8                   | P                      | q                        |
| Climate                 | Region    | 59.7                   |                        |                          |
| Patterns                | Province  | 65.9                   |                        |                          |
|                         | School    | 80.5                   | р                      | р                        |
| Ecosystems              | Region    | 79.9                   | Р                      | Р                        |
| Loodystems              | Province  | 78.4                   |                        |                          |
|                         |           | 70.1                   |                        |                          |
| Primary                 | School    | 77.8                   | q                      | q                        |
| Resource                | Region    | 78.0                   |                        |                          |
| Activities              | Province  | 80.6                   |                        |                          |
| Secondary &             | School    | 65.1                   | q                      | q                        |
| Tertiary Activities     | Region    | 66.2                   | •                      | *                        |
| •                       | Province  | 72.0                   |                        |                          |
| Long Answer             | 0         |                        |                        |                          |
| Written response        | School    | 57.5                   | Р                      | q                        |
| Units 1-5               | Region    | 54.6                   |                        |                          |
|                         | Province  | 58.5                   |                        |                          |
| Domilation              | School    | 59.3                   | р                      | q                        |
| Population<br>Geography | Region    | 54.6                   | •                      | •                        |
| Geography               | Province  | 62.3                   |                        |                          |
| Hel                     | School    | 52.3                   | q                      | р                        |
| Urban<br>Goography      | Region    | 53.4                   | 1                      | 1                        |
| Geography               | Province  | 50.9                   |                        |                          |
|                         | 22        |                        |                        |                          |