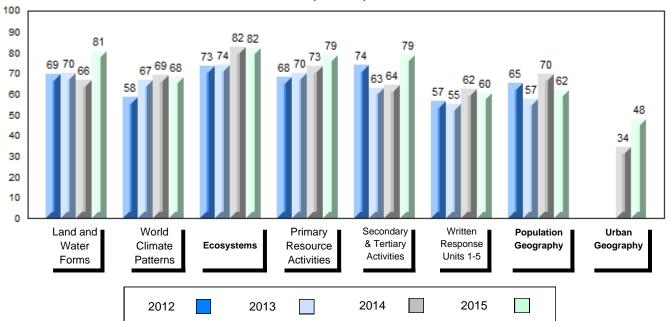

# 4 Year Public Exam (Subtest) Mark Trend 2012-2015

NLESD - Labrador Region

#010 - Menihek High School, Labrador City

Grades: 8-12

| Number of Students      | 55        | Public<br>Exam<br>Mark | School<br>vs<br>Region | School<br>vs<br>Province |
|-------------------------|-----------|------------------------|------------------------|--------------------------|
| World Geography 3202    | School    | 63.8                   | p                      | q                        |
| Subtest                 | Region    | 61.1                   |                        |                          |
|                         | Province  | 65.9                   |                        |                          |
| Multiple Choice         | School    | 70.3                   |                        |                          |
| Land and                | Region    | 69.6                   | Р                      | q                        |
| Water Forms             | Province  | 75.3                   |                        |                          |
|                         | TTOVITICE | 75.5                   |                        |                          |
| World                   | School    | 63.8                   | P                      | q                        |
| Climate                 | Region    | 59.7                   |                        |                          |
| Patterns                | Province  | 65.9                   |                        |                          |
|                         | School    | 80.5                   | р                      | р                        |
| Ecosystems              | Region    | 79.9                   | Р                      | Р                        |
| Loodystems              | Province  | 78.4                   |                        |                          |
|                         |           | 70.1                   |                        |                          |
| Primary                 | School    | 77.8                   | q                      | q                        |
| Resource                | Region    | 78.0                   |                        |                          |
| Activities              | Province  | 80.6                   |                        |                          |
| Secondary &             | School    | 65.1                   | q                      | q                        |
| Tertiary Activities     | Region    | 66.2                   | •                      | *                        |
| •                       | Province  | 72.0                   |                        |                          |
| Long Answer             | 0         |                        |                        |                          |
| Written response        | School    | 57.5                   | Р                      | q                        |
| Units 1-5               | Region    | 54.6                   |                        |                          |
|                         | Province  | 58.5                   |                        |                          |
| Domilation              | School    | 59.3                   | р                      | q                        |
| Population<br>Geography | Region    | 54.6                   | •                      | •                        |
| Geography               | Province  | 62.3                   |                        |                          |
| Hel                     | School    | 52.3                   | q                      | р                        |
| Urban<br>Goography      | Region    | 53.4                   | 1                      | 1                        |
| Geography               | Province  | 50.9                   |                        |                          |
|                         | 22        |                        |                        |                          |

NLESD - Labrador Region

#010 - Menihek High School, Labrador City

Grades: 8-12