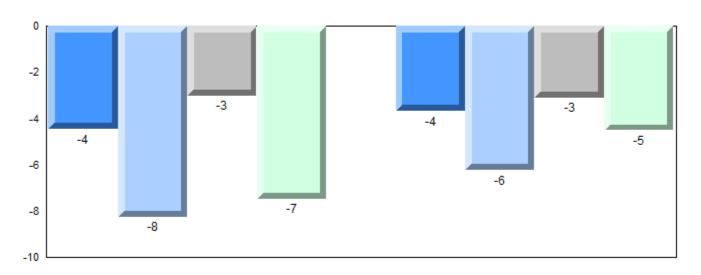

#### Difference from Provincial Mean, 2012-2015

School data with 5 or fewer students withheld for reasons of confidentiality.