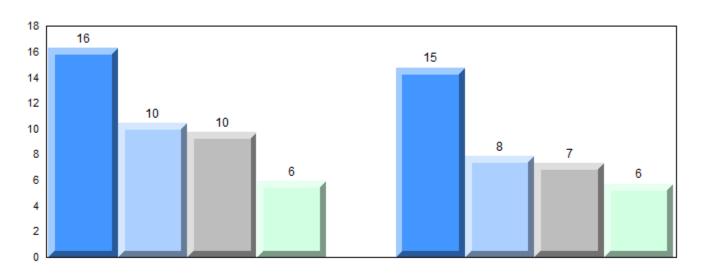

## **Average Mark, 2012-2015**

NLESD - Labrador Region

#002 - Henry Gordon Academy, Cartwright

Grades: K-11

#### Difference from Provincial Mean, 2012-2015

School data with 5 or fewer students withheld for reasons of confidentiality.