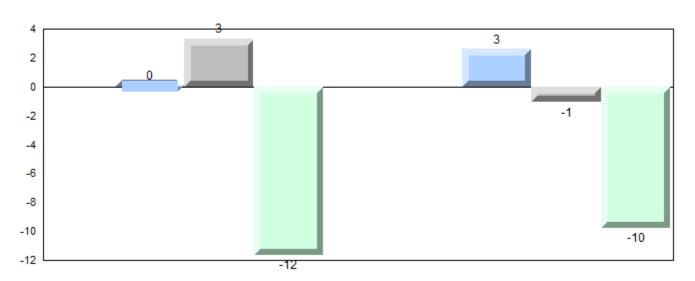

#### Difference from Provincial Mean, 2012-2015

School data with 5 or fewer students withheld for reasons of confidentiality.