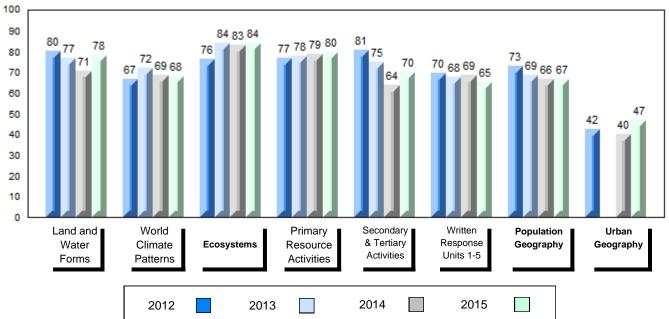

# 4 Year Public Exam (Subtest) Mark Trend 2012-2015

NLESD - Labrador Region

#010 - Menihek High School, Labrador City

Grades: 8-12

| Number of Students      | 55        | Public<br>Exam<br>Mark | School<br>vs<br>Region | School<br>vs<br>Province |
|-------------------------|-----------|------------------------|------------------------|--------------------------|
| World Geography 3202    | School    | 63.8                   | p                      | q                        |
| Subtest                 | Region    | 61.1                   |                        |                          |
|                         | Province  | 65.9                   |                        |                          |
| Multiple Choice         | School    | 70.3                   |                        |                          |
| Land and                | Region    | 69.6                   | Р                      | q                        |
| Water Forms             | Province  | 75.3                   |                        |                          |
|                         | TTOVITICE | 75.5                   |                        |                          |
| World                   | School    | 63.8                   | P                      | q                        |
| Climate                 | Region    | 59.7                   |                        |                          |
| Patterns                | Province  | 65.9                   |                        |                          |
|                         | School    | 80.5                   | р                      | р                        |
| Ecosystems              | Region    | 79.9                   | Р                      | Р                        |
| Loodystems              | Province  | 78.4                   |                        |                          |
|                         |           | 70.1                   |                        |                          |
| Primary                 | School    | 77.8                   | q                      | q                        |
| Resource                | Region    | 78.0                   |                        |                          |
| Activities              | Province  | 80.6                   |                        |                          |
| Secondary &             | School    | 65.1                   | q                      | q                        |
| Tertiary Activities     | Region    | 66.2                   | •                      | *                        |
| •                       | Province  | 72.0                   |                        |                          |
| Long Answer             | 0         |                        |                        |                          |
| Written response        | School    | 57.5                   | Р                      | q                        |
| Units 1-5               | Region    | 54.6                   |                        |                          |
|                         | Province  | 58.5                   |                        |                          |
| Domilation              | School    | 59.3                   | р                      | q                        |
| Population<br>Geography | Region    | 54.6                   | •                      | •                        |
| Geography               | Province  | 62.3                   |                        |                          |
| Hel                     | School    | 52.3                   | q                      | р                        |
| Urban<br>Goography      | Region    | 53.4                   | 1                      | 1                        |
| Geography               | Province  | 50.9                   |                        |                          |
|                         | 22        |                        |                        |                          |