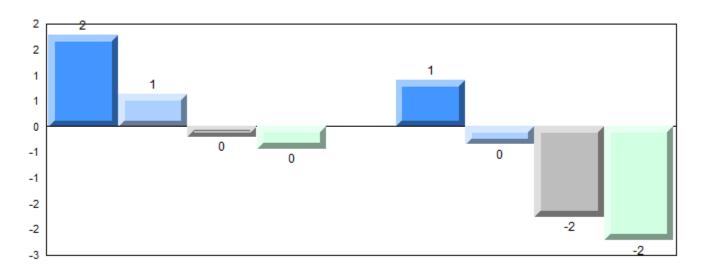

|                        | 1                        |
|----------------------|------------------------|--------------------------|
| Final<br>Mark        | School<br>vs<br>Region | School<br>vs<br>Province |
| 67.5<br>68.8<br>69.7 | q                      | q                        |
|                      |                        |                          |
|                      |                        |                          |
|                      |                        |                          |
|                      |                        |                          |
|                      |                        |                          |





#311 - Mount Pearl Senior High, Mount Pearl

Grades: 9-12

#### Difference from Provincial Mean, 2012-2015











#313 - O'Donel High School, Mount Pearl

| 10-12 |
|-------|
|       |
|       |

| Number of Students            | 87       | Public<br>Exam<br>Mark | School<br>vs<br>Region | School<br>vs<br>Province |
|-------------------------------|----------|------------------------|------------------------|--------------------------|
| World Geography 3202          | School   | 61.8                   | q                      | q                        |
| Subtest                       | Region   | 64.6                   |                        |                          |
|                               | Province | 65.9                   |                        |                          |
| Multiple Choice               | School   | 66.5                   | q                      | q