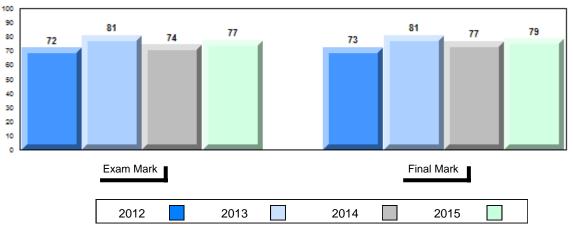

## **Average Mark, 2012-2015**

NLESD - Labrador Region

#002 - Henry Gordon Academy, Cartwright

Grades: K-11

#### Difference from Provincial Mean, 2012-2015

School data with 5 or fewer students withheld for reasons of confidentiality.