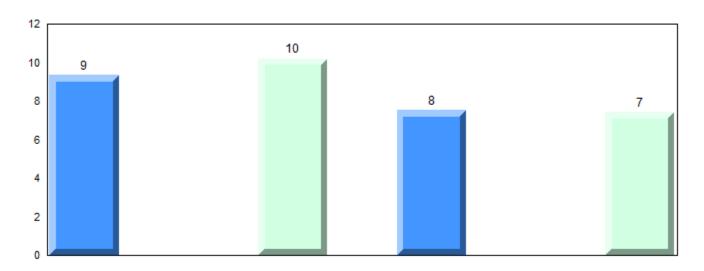

#### Difference from Provincial Mean, 2012-2015

School data with 5 or fewer students withheld for reasons of confidentiality.