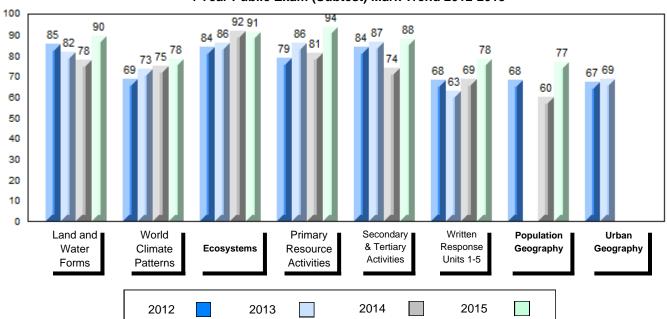

#### 4 Year Public Exam (Subtest) Mark Trend 2012-2015

NLESD - Labrador Region

#007 - Amos Comenius Memorial School, Hopedale

School School
Final vs vs
Mark Region Province
School data with 5 or fewer
students withheld for reasons of
confidentiality.