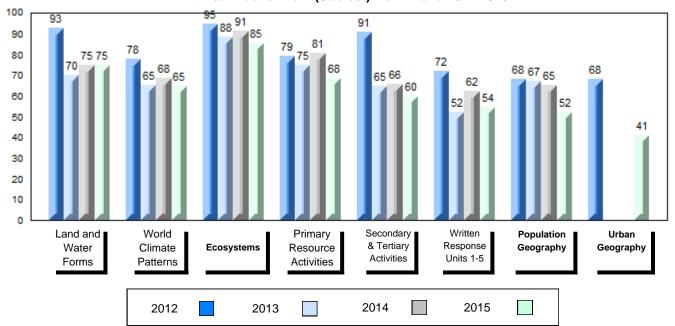

NLESD - Labrador Region

#002 - Henry Gordon Academy, Cartwright

Grades: K-11

| Number of Students      | 4        | Public<br>Exam<br>Mark | School<br>vs<br>Region     | School<br>vs<br>Province | Final<br>Mark | School<br>vs<br>Region            | School<br>vs<br>Province |
|-------------------------|----------|------------------------|----------------------------|--------------------------|---------------|-----------------------------------|--------------------------|
| World Geography 3202    | School   |                        | ol data with 5             |                          |               | data with 5                       |                          |
| Subtest                 | Region   |                        | withheld for confidentiali |                          |               | withheld for i<br>confidentiality |                          |
| Subtest                 | Province |                        | comidentiali               | ly.                      |               | cormacniant                       | ,                        |
| Multiple Choice         | School   |                        |                            |                          |               |                                   |                          |
| Land and                | Region   |                        |                            |                          |               |                                   |                          |
| Water Forms             | Province |                        |                            |                          |               |                                   |                          |
| World                   | School   |                        |                            |                          |               |                                   |                          |
| Climate                 | Region   |                        |                            |                          |               |                                   |                          |
| Patterns                | Province |                        |                            |                          |               |                                   |                          |
|                         | School   |                        |                            |                          |               |                                   |                          |
| Ecosystems              | Region   |                        |                            |                          |               |                                   |                          |
|                         | Province |                        |                            |                          |               |                                   |                          |
| Primary                 | School   |                        |                            |                          |               |                                   |                          |
| Resource                | Region   |                        |                            |                          |               |                                   |                          |
| Activities              | Province |                        |                            |                          |               |                                   |                          |
| Secondary &             | School   |                        |                            |                          |               |                                   |                          |
| Tertiary Activities     | Region   |                        |                            |                          |               |                                   |                          |
|                         | Province |                        |                            |                          |               |                                   |                          |
| Long Answer             | School   |                        |                            |                          |               |                                   |                          |
| Written response        | Region   |                        |                            |                          |               |                                   |                          |
| Units 1-5               | Province |                        |                            |                          |               |                                   |                          |
| Domislation             | School   |                        |                            |                          |               |                                   |                          |
| Population<br>Geography | Region   |                        |                            |                          |               |                                   |                          |
| <del>ос</del> одгарну   | Province |                        |                            |                          |               |                                   |                          |
| Urban                   | School   |                        |                            |                          |               |                                   |                          |
| Geography               | Region   |                        |                            |                          |               |                                   |                          |
| 200g. upily             | Province |                        |                            |                          |               |                                   |                          |
|                         | L        |                        |                            |                          | L             |                                   |                          |