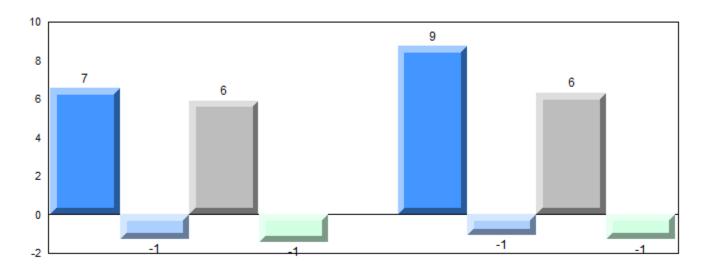

#### Difference from Provincial Mean, 2012-2015

School data with 5 or fewer students withheld for reasons of confidentiality.