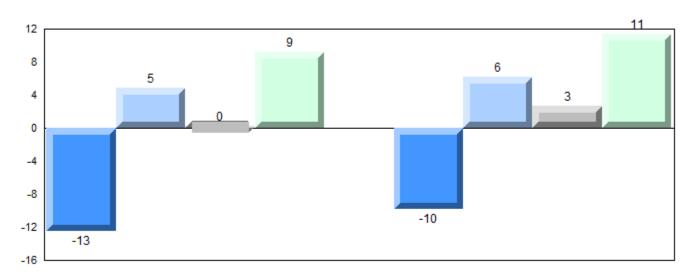

#### Difference from Provincial Mean, 2012-2015

School data with 5 or fewer students withheld for reasons of confidentiality.