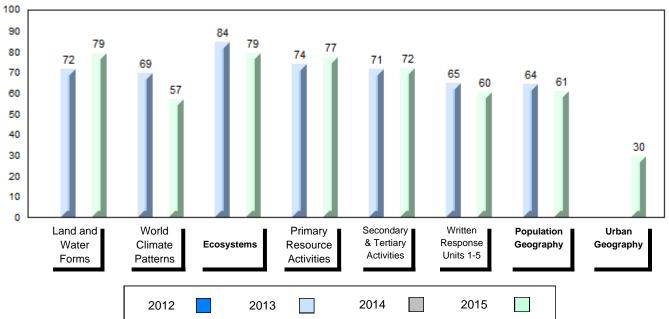

#### 4 Year Public Exam (Subtest) Mark Trend 2012-2015

NLESD - Labrador Region

#007 - Amos Comenius Memorial School, Hopedale

School School
Final vs vs
Mark Region Province
School data with 5 or fewer
students withheld for reasons of
confidentiality.