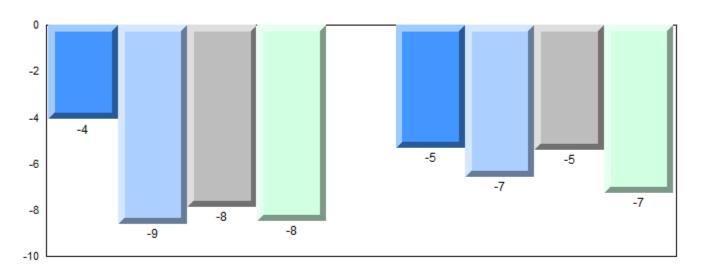

## **Average Mark, 2012-2015**

NLESD - Labrador Region

#002 - Henry Gordon Academy, Cartwright

Grades: K-11

#### Difference from Provincial Mean, 2012-2015

School data with 5 or fewer students withheld for reasons of confidentiality.