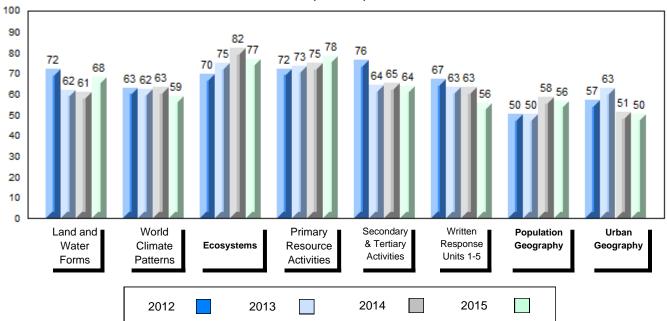

NLESD - Labrador Region

#002 - Henry Gordon Academy, Cartwright

Grades: K-11

| Number of Students      | 4        | Public<br>Exam<br>Mark | School<br>vs<br>Region     | School<br>vs<br>Province | Final<br>Mark | School<br>vs<br>Region            | School<br>vs<br>Province |
|-------------------------|----------|------------------------|----------------------------|--------------------------|---------------|-----------------------------------|--------------------------|
| World Geography 3202    | School   |                        | ol data with 5             |                          |               | data with 5                       |                          |
| Subtest                 | Region   |                        | withheld for confidentiali |                          |               | withheld for i<br>confidentiality |                          |
| Subtest                 | Province |                        | comidentiali               | ly.                      |               | cormacniant                       | ,                        |
| Multiple Choice         | School   |                        |                            |                          |               |                                   |                          |
| Land and                | Region   |                        |                            |                          |               |                                   |                          |
| Water Forms             | Province |                        |                            |                          |               |                                   |                          |
| World                   | School   |                        |                            |                          |               |                                   |                          |
| Climate                 | Region   |                        |                            |                          |               |                                   |                          |
| Patterns                | Province |                        |                            |                          |               |                                   |                          |
|                         | School   |                        |                            |                          |               |                                   |                          |
| Ecosystems              | Region   |                        |                            |                          |               |                                   |                          |
|                         | Province |                        |                            |                          |               |                                   |                          |
| Primary                 | School   |                        |                            |                          |               |                                   |                          |
| Resource                | Region   |                        |                            |                          |               |                                   |                          |
| Activities              | Province |                        |                            |                          |               |                                   |                          |
| Secondary &             | School   |                        |                            |                          |               |                                   |                          |
| Tertiary Activities     | Region   |                        |                            |                          |               |                                   |                          |
|                         | Province |                        |                            |                          |               |                                   |                          |
| Long Answer             | School   |                        |                            |                          |               |                                   |                          |
| Written response        | Region   |                        |                            |                          |               |                                   |                          |
| Units 1-5               | Province |                        |                            |                          |               |                                   |                          |
| Domislation             | School   |                        |                            |                          |               |                                   |                          |
| Population<br>Geography | Region   |                        |                            |                          |               |                                   |                          |
| <del>ос</del> одгарну   | Province |                        |                            |                          |               |                                   |                          |
| Urban                   | School   |                        |                            |                          |               |                                   |                          |
| Geography               | Region   |                        |                            |                          |               |                                   |                          |
| 200g. upily             | Province |                        |                            |                          |               |                                   |                          |
|                         | L        |                        |                            |                          | L             |                                   |                          |