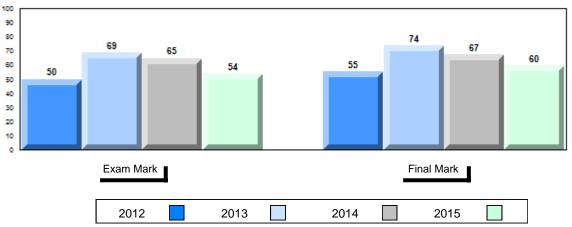

# 4 Year Public Exam (Subtest) Mark Trend 2012-2015

NLESD - Labrador Region

#010 - Menihek High School, Labrador City

Grades: 8-12

| Number of Students      | 55        | Public<br>Exam<br>Mark | School<br>vs<br>Region | School<br>vs<br>Province |
|-------------------------|-----------|------------------------|------------------------|--------------------------|
| World Geography 3202    | School    | 63.8                   | p                      | q                        |
| Subtest                 | Region    | 61.1                   |                        |                          |
|                         | Province  | 65.9                   |                        |                          |
| Multiple Choice         | School    | 70.3                   |                        |                          |
| Land and                | Region    | 69.6                   | Р                      | q                        |
| Water Forms             | Province  | 75.3                   |                        |                          |
|                         | TTOVITICE | 75.5                   |                        |                          |
| World                   | School    | 63.8                   | P                      | q                        |
| Climate                 | Region    | 59.7                   |                        |                          |
| Patterns                | Province  | 65.9                   |                        |                          |
|                         | School    | 80.5                   | р                      | р                        |
| Ecosystems              | Region    | 79.9                   | Р                      | Р                        |
| Loodystems              | Province  | 78.4                   |                        |                          |
|                         |           | 70.1                   |                        |                          |
| Primary                 | School    | 77.8                   | q                      | q                        |
| Resource                | Region    | 78.0                   |                        |                          |
| Activities              | Province  | 80.6                   |                        |                          |
| Secondary &             | School    | 65.1                   | q                      | q                        |
| Tertiary Activities     | Region    | 66.2                   | •                      | *                        |
| •                       | Province  | 72.0                   |                        |                          |
| Long Answer             | 0         |                        |                        |                          |
| Written response        | School    | 57.5                   | Р                      | q                        |
| Units 1-5               | Region    | 54.6                   |                        |                          |
|                         | Province  | 58.5                   |                        |                          |
| Domilation              | School    | 59.3                   | р                      | q                        |
| Population<br>Geography | Region    | 54.6                   | •                      | •                        |
| Geography               | Province  | 62.3                   |                        |                          |
| Hel                     | School    | 52.3                   | q                      | р                        |
| Urban<br>Goography      | Region    | 53.4                   | 1                      | 1                        |
| Geography               | Province  | 50.9                   |                        |                          |
|                         | 22        |                        |                        |                          |