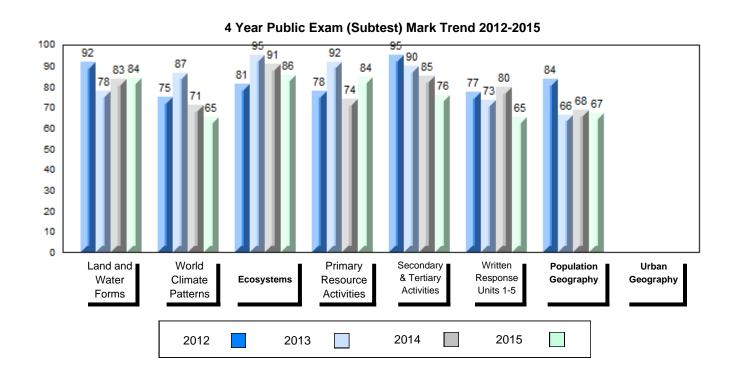

NLESD - Labrador Region

#002 - Henry Gordon Academy, Cartwright

Grades: K-11

| Number of Students      | 4        | Public<br>Exam<br>Mark | School<br>vs<br>Region     | School<br>vs<br>Province | Final<br>Mark | School<br>vs<br>Region            | School<br>vs<br>Province |
|-------------------------|----------|------------------------|----------------------------|--------------------------|---------------|-----------------------------------|--------------------------|
| World Geography 3202    | School   |                        | ol data with 5             |                          |               | data with 5                       |                          |
| Subtest                 | Region   |                        | withheld for confidentiali |                          |               | withheld for i<br>confidentiality |                          |
| Subtest                 | Province |                        | comidentiali               | ly.                      |               | cormacniant                       | ,                        |
| Multiple Choice         | School   |                        |                            |                          |               |                                   |                          |
| Land and                | Region   |                        |                            |                          |               |                                   |                          |
| Water Forms             | Province |                        |                            |                          |               |                                   |                          |
| World                   | School   |                        |                            |                          |               |                                   |                          |
| Climate                 | Region   |                        |                            |                          |               |                                   |                          |
| Patterns                | Province |                        |                            |                          |               |                                   |                          |
|                         | School   |                        |                            |                          |               |                                   |                          |
| Ecosystems              | Region   |                        |                            |                          |               |                                   |                          |
|                         | Province |                        |                            |                          |               |                                   |                          |
| Primary                 | School   |                        |                            |                          |               |                                   |                          |
| Resource                | Region   |                        |                            |                          |               |                                   |                          |
| Activities              | Province |                        |                            |                          |               |                                   |                          |
| Secondary &             | School   |                        |                            |                          |               |                                   |                          |
| Tertiary Activities     | Region   |                        |                            |                          |               |                                   |                          |
|                         | Province |                        |                            |                          |               |                                   |                          |
| Long Answer             | School   |                        |                            |                          |               |                                   |                          |
| Written response        | Region   |                        |                            |                          |               |                                   |                          |
| Units 1-5               | Province |                        |                            |                          |               |                                   |                          |
| Domislation             | School   |                        |                            |                          |               |                                   |                          |
| Population<br>Geography | Region   |                        |                            |                          |               |                                   |                          |
| <del>ос</del> одгарну   | Province |                        |                            |                          |               |                                   |                          |
| Urban                   | School   |                        |                            |                          |               |                                   |                          |
| Geography               | Region   |                        |                            |                          |               |                                   |                          |
| 200g. upily             | Province |                        |                            |                          |               |                                   |                          |
|                         | L        |                        |                            |                          | L             |                                   |                          |