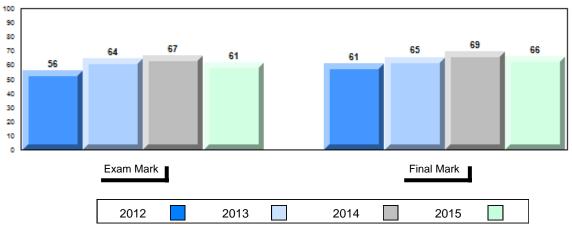

#### Difference from Provincial Mean, 2012-2015

School data with 5 or fewer students withheld for reasons of confidentiality.