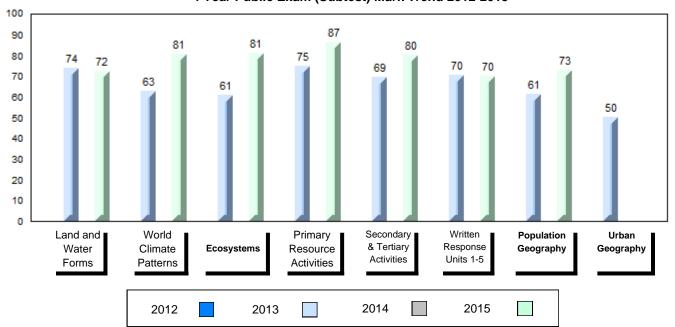

# 4 Year Public Exam (Subtest) Mark Trend 2012-2015

NLESD - Labrador Region

#010 - Menihek High School, Labrador City

Grades: 8-12

| Number of Students      | 55        | Public<br>Exam<br>Mark | School<br>vs<br>Region | School<br>vs<br>Province |
|-------------------------|-----------|------------------------|------------------------|--------------------------|
| World Geography 3202    | School    | 63.8                   | p                      | q                        |
| Subtest                 | Region    | 61.1                   |                        |                          |
|                         | Province  | 65.9                   |                        |                          |
| Multiple Choice         | School    | 70.3                   |                        |                          |
| Land and                | Region    | 69.6                   | Р                      | q                        |
| Water Forms             | Province  | 75.3                   |                        |                          |
|                         | TTOVITICE | 75.5                   |                        |                          |
| World                   | School    | 63.8                   | P                      | q                        |
| Climate                 | Region    | 59.7                   |                        |                          |
| Patterns                | Province  | 65.9                   |                        |                          |
|                         | School    | 80.5                   | р                      | р                        |
| Ecosystems              | Region    | 79.9                   | Р                      | Р                        |
| Loodystems              | Province  | 78.4                   |                        |                          |
|                         |           | 70.1                   |                        |                          |
| Primary                 | School    | 77.8                   | q                      | q                        |
| Resource                | Region    | 78.0                   |                        |                          |
| Activities              | Province  | 80.6                   |                        |                          |
| Secondary &             | School    | 65.1                   | q                      | q                        |
| Tertiary Activities     | Region    | 66.2                   | •                      | *                        |
| •                       | Province  | 72.0                   |                        |                          |
| Long Answer             | 0         |                        |                        |                          |
| Written response        | School    | 57.5                   | Р                      | q                        |
| Units 1-5               | Region    | 54.6                   |                        |                          |
|                         | Province  | 58.5                   |                        |                          |
| Domilation              | School    | 59.3                   | р                      | q                        |
| Population<br>Geography | Region    | 54.6                   | •                      | •                        |
| Geography               | Province  | 62.3                   |                        |                          |
| Hel                     | School    | 52.3                   | q                      | р                        |
| Urban<br>Goography      | Region    | 53.4                   | 1                      | 1                        |
| Geography               | Province  | 50.9                   |                        |                          |
|                         | 22        |                        |                        |                          |