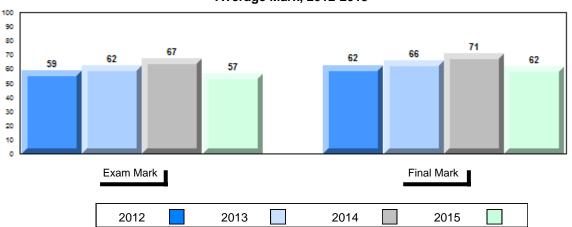

## **Average Mark, 2012-2015**

NLESD - Labrador Region

#002 - Henry Gordon Academy, Cartwright

Grades: K-11

#### Difference from Provincial Mean, 2012-2015

School data with 5 or fewer students withheld for reasons of confidentiality.