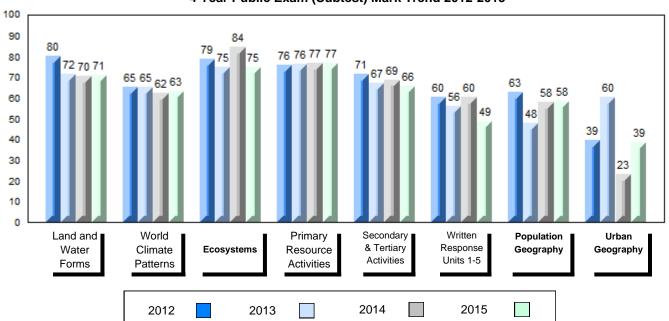

#### 4 Year Public Exam (Subtest) Mark Trend 2012-2015

NLESD - Labrador Region

#007 - Amos Comenius Memorial School, Hopedale

School School
Final vs vs
Mark Region Province
School data with 5 or fewer
students withheld for reasons of
confidentiality.