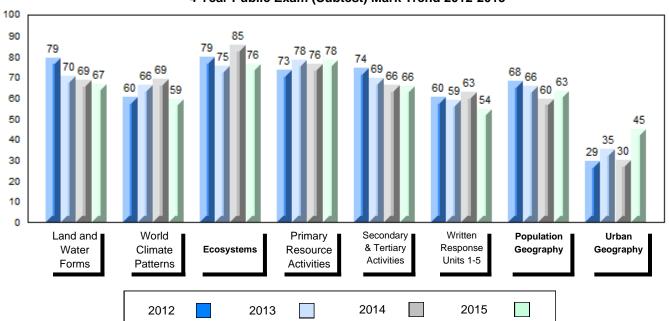

# 4 Year Public Exam (Subtest) Mark Trend 2012-2015

NLESD - Labrador Region

#010 - Menihek High School, Labrador City

Grades: 8-12

| Number of Students      | 55        | Public<br>Exam<br>Mark | School<br>vs<br>Region | School<br>vs<br>Province |
|-------------------------|-----------|------------------------|------------------------|--------------------------|
| World Geography 3202    | School    | 63.8                   | p                      | q                        |
| Subtest                 | Region    | 61.1                   |                        |                          |
|                         | Province  | 65.9                   |                        |                          |
| Multiple Choice         | School    | 70.3                   |                        |                          |
| Land and                | Region    | 69.6                   | Р                      | q                        |
| Water Forms             | Province  | 75.3                   |                        |                          |
|                         | TTOVITICE | 75.5                   |                        |                          |
| World                   | School    | 63.8                   | P                      | q                        |
| Climate                 | Region    | 59.7                   |                        |                          |
| Patterns                | Province  | 65.9                   |                        |                          |
|                         | School    | 80.5                   | р                      | р                        |
| Ecosystems              | Region    | 79.9                   | Р                      | Р                        |
| Loodystems              | Province  | 78.4                   |                        |                          |
|                         |           | 70.1                   |                        |                          |
| Primary                 | School    | 77.8                   | q                      | q                        |
| Resource                | Region    | 78.0                   |                        |                          |
| Activities              | Province  | 80.6                   |                        |                          |
| Secondary &             | School    | 65.1                   | q                      | q                        |
| Tertiary Activities     | Region    | 66.2                   | •                      | *                        |
| •                       | Province  | 72.0                   |                        |                          |
| Long Answer             | 0         |                        |                        |                          |
| Written response        | School    | 57.5                   | Р                      | q                        |
| Units 1-5               | Region    | 54.6                   |                        |                          |
|                         | Province  | 58.5                   |                        |                          |
| Domilation              | School    | 59.3                   | р                      | q                        |
| Population<br>Geography | Region    | 54.6                   | •                      | •                        |
| Geography               | Province  | 62.3                   |                        |                          |
| Hel                     | School    | 52.3                   | q                      | р                        |
| Urban<br>Goography      | Region    | 53.4                   | 1                      | 1                        |
| Geography               | Province  | 50.9                   |                        |                          |
|                         | 22        |                        |                        |                          |