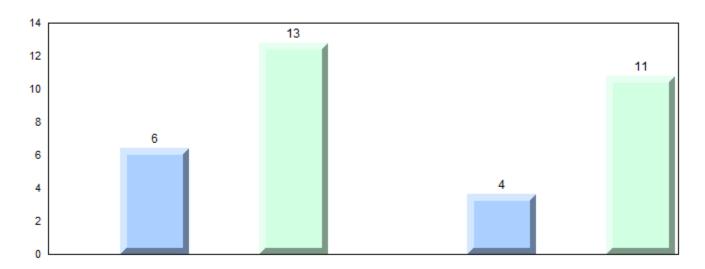

#### Difference from Provincial Mean, 2012-2015

School data with 5 or fewer students withheld for reasons of confidentiality.