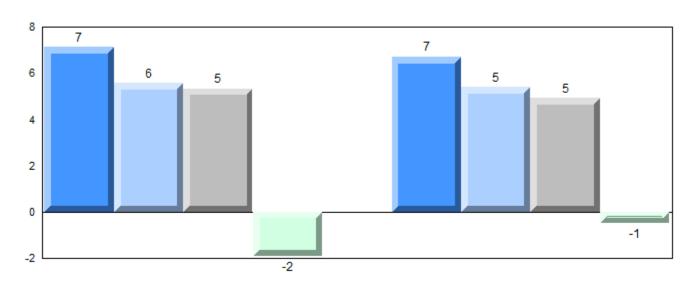

## **Average Mark, 2012-2015**

NLESD - Labrador Region

#002 - Henry Gordon Academy, Cartwright

Grades: K-11

#### Difference from Provincial Mean, 2012-2015

School data with 5 or fewer students withheld for reasons of confidentiality.