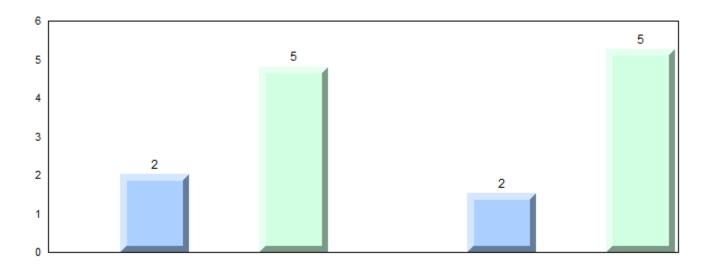

## **Average Mark, 2012-2015**

NLESD - Labrador Region

#002 - Henry Gordon Academy, Cartwright

Grades: K-11

#### Difference from Provincial Mean, 2012-2015

School data with 5 or fewer students withheld for reasons of confidentiality.