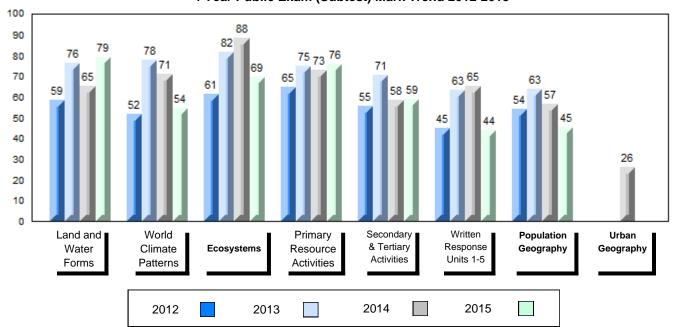

# 4 Year Public Exam (Subtest) Mark Trend 2012-2015

NLESD - Labrador Region

#010 - Menihek High School, Labrador City

Grades: 8-12

| Number of Students      | 55        | Public<br>Exam<br>Mark | School<br>vs<br>Region | School<br>vs<br>Province |
|-------------------------|-----------|------------------------|------------------------|--------------------------|
| World Geography 3202    | School    | 63.8                   | p                      | q                        |
| Subtest                 | Region    | 61.1                   |                        |                          |
|                         | Province  | 65.9                   |                        |                          |
| Multiple Choice         | School    | 70.3                   |                        |                          |
| Land and                | Region    | 69.6                   | Р                      | q                        |
| Water Forms             | Province  | 75.3                   |                        |                          |
|                         | TTOVITICE | 75.5                   |                        |                          |
| World                   | School    | 63.8                   | P                      | q                        |
| Climate                 | Region    | 59.7                   |                        |                          |
| Patterns                | Province  | 65.9                   |                        |                          |
|                         | School    | 80.5                   | р                      | р                        |
| Ecosystems              | Region    | 79.9                   | Р                      | Р                        |
| Loodystems              | Province  | 78.4                   |                        |                          |
|                         |           | 70.1                   |                        |                          |
| Primary                 | School    | 77.8                   | q                      | q                        |
| Resource                | Region    | 78.0                   |                        |                          |
| Activities              | Province  | 80.6                   |                        |                          |
| Secondary &             | School    | 65.1                   | q                      | q                        |
| Tertiary Activities     | Region    | 66.2                   | •                      | *                        |
| •                       | Province  | 72.0                   |                        |                          |
| Long Answer             | 0         |                        |                        |                          |
| Written response        | School    | 57.5                   | Р                      | q                        |
| Units 1-5               | Region    | 54.6                   |                        |                          |
|                         | Province  | 58.5                   |                        |                          |
| Domilation              | School    | 59.3                   | р                      | q                        |
| Population<br>Geography | Region    | 54.6                   | •                      | •                        |
| Geography               | Province  | 62.3                   |                        |                          |
| Hel                     | School    | 52.3                   | q                      | р                        |
| Urban<br>Goography      | Region    | 53.4                   | 1                      | 1                        |
| Geography               | Province  | 50.9                   |                        |                          |
|                         | 22        |                        |                        |                          |