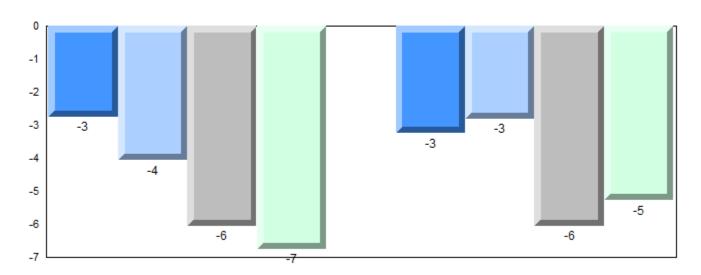

#### Difference from Provincial Mean, 2012-2015

School data with 5 or fewer students withheld for reasons of confidentiality.