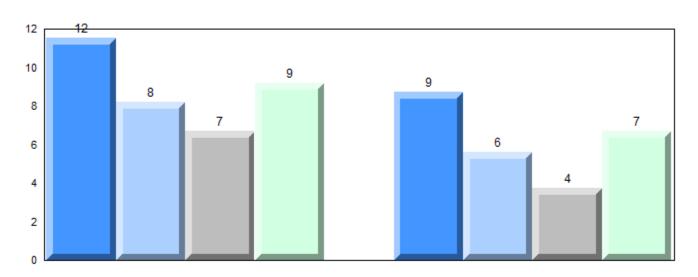

#### Difference from Provincial Mean, 2012-2015

School data with 5 or fewer students withheld for reasons of confidentiality.