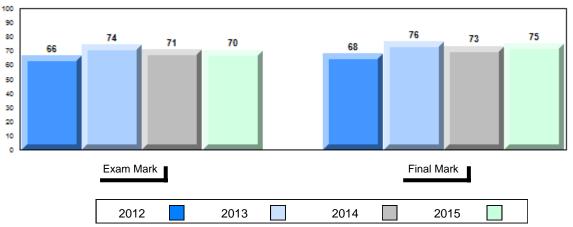

| Number of Students   | 52               | Public<br>Exam<br>Mark | School<br>vs<br>Region | School<br>vs<br>Province |
|----------------------|------------------|------------------------|------------------------|--------------------------|
| World Geography 3202 | School           | 58.1                   | q                      | q                        |
| Subtest              | Region           | 61.1                   |                        |                          |
| <del>Guntos.</del>   | Province         | 65.9                   |                        |                          |
| Multiple Choice      | School           | 67.5                   | q                      | q                        |
| Land and             | Region           | 69.6                   | Ч                      | Ч                        |
| Water Forms          | Province         | 75.3                   |                        |                          |
| World                | School           | 55.0                   | _                      | _                        |
| Climate              | Region           | 55.3<br>59.7           | q                      | P                        |
| Patterns             | Province         | 65.9                   |                        |                          |
|                      | TTOVITICE        | 03.9                   |                        |                          |
|                      | School           | 79.8                   | q                      | p                        |
| Ecosystems           | Region           | 79.9                   |                        |                          |
|                      | Province         | 78.4                   |                        |                          |
| Primary              | School           | 77.1                   | q                      | q                        |
| Resource             | Region           | 78.0                   |                        |                          |
| Activities           | Province         | 80.6                   |                        |                          |
| Secondary &          | School           | 66.5                   | Р                      | q                        |
| Tertiary Activities  | Region           | 66.2                   |                        |                          |
|                      | Province         | 72.0                   |                        |                          |
| Long Answer          | School           | 51.4                   | q                      | q                        |
| Written response     | Region           | 54.6                   | 1                      | 1                        |
| Units 1-5            | Province         | 58.5                   |                        |                          |
|                      | Cobost           | 04.4                   |                        |                          |
| Population           | School<br>Region | 24.1<br>54.6           | q                      | P                        |
| Geography            | Province         | 54.6<br>62.3           |                        |                          |
|                      | . 13411100       | 02.0                   |                        |                          |
| Urban                | School           | 53.4                   | p                      | p                        |
| Geography            | Region           | 53.4                   |                        |                          |
| 3 4 3                | Province         | 50.9                   |                        |                          |
|                      |                  |                        |                        |                          |

| Final                | School<br>vs | School<br>vs |
|----------------------|--------------|--------------|
| Mark                 | Region       | Province     |
| 60.5<br>64.8<br>69.7 | q            | q            |
|                      |              |              |
|                      |              |              |
|                      |              |              |
|                      |              |              |
|                      |              |              |
|                      |              |              |
|                      |              |              |
|                      |              |              |

NLESD - Labrador Region

#477 - Mealy Mountain Collegiate, Happy Valley-Goose Bay

Grades: 8-12