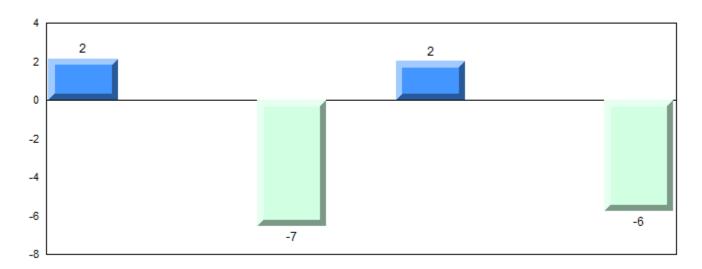

#### Difference from Provincial Mean, 2012-2015

School data with 5 or fewer students withheld for reasons of confidentiality.