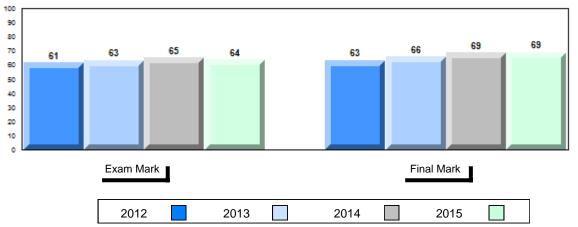

# 4 Year Public Exam (Subtest) Mark Trend 2012-2015

NLESD - Labrador Region

#010 - Menihek High School, Labrador City

Grades: 8-12

| Number of Students      | 55        | Public<br>Exam<br>Mark | School<br>vs<br>Region | School<br>vs<br>Province |
|-------------------------|-----------|------------------------|------------------------|--------------------------|
| World Geography 3202    | School    | 63.8                   | p                      | q                        |
| Subtest                 | Region    | 61.1                   |                        |                          |
|                         | Province  | 65.9                   |                        |                          |
| Multiple Choice         | School    | 70.3                   |                        |                          |
| Land and                | Region    | 69.6                   | Р                      | q                        |
| Water Forms             | Province  | 75.3                   |                        |                          |
|                         | TTOVITICE | 75.5                   |                        |                          |
| World                   | School    | 63.8                   | P                      | q                        |
| Climate                 | Region    | 59.7                   |                        |                          |
| Patterns                | Province  | 65.9                   |                        |                          |
|                         | School    | 80.5                   | р                      | р                        |
| Ecosystems              | Region    | 79.9                   | Р                      | Р                        |
| Loodystems              | Province  | 78.4                   |                        |                          |
|                         |           | 70.1                   |                        |                          |
| Primary                 | School    | 77.8                   | q                      | q                        |
| Resource                | Region    | 78.0                   |                        |                          |
| Activities              | Province  | 80.6                   |                        |                          |
| Secondary &             | School    | 65.1                   | q                      | q                        |
| Tertiary Activities     | Region    | 66.2                   | •                      | *                        |
| •                       | Province  | 72.0                   |                        |                          |
| Long Answer             | 0         |                        |                        |                          |
| Written response        | School    | 57.5                   | Р                      | q                        |
| Units 1-5               | Region    | 54.6                   |                        |                          |
|                         | Province  | 58.5                   |                        |                          |
| Domilation              | School    | 59.3                   | р                      | q                        |
| Population<br>Geography | Region    | 54.6                   | •                      | •                        |
| Geography               | Province  | 62.3                   |                        |                          |
| Hel                     | School    | 52.3                   | q                      | р                        |
| Urban<br>Goography      | Region    | 53.4                   | 1                      | 1                        |
| Geography               | Province  | 50.9                   |                        |                          |
|                         | 22        |                        |                        |                          |

| Final                | School<br>vs | School<br>vs |
|----------------------|--------------|--------------|
| Mark                 | Region       | Province     |
| 60.5<br>64.8<br>69.7 | q            | q            |
|                      |              |              |
|                      |              |              |
|                      |              |              |
|                      |              |              |
|                      |              |              |
|                      |              |              |
|                      |              |              |
|                      |              |              |