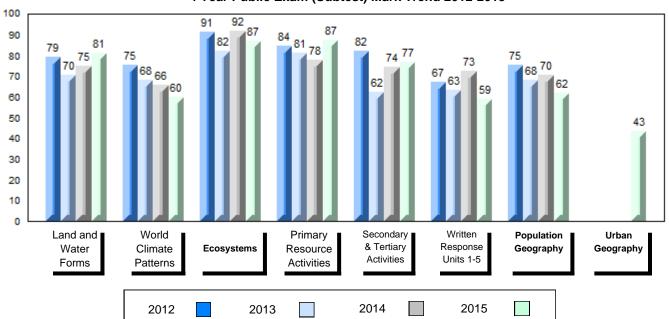

#### 4 Year Public Exam (Subtest) Mark Trend 2012-2015

NLESD - Labrador Region

#007 - Amos Comenius Memorial School, Hopedale

School School
Final vs vs
Mark Region Province
School data with 5 or fewer
students withheld for reasons of
confidentiality.