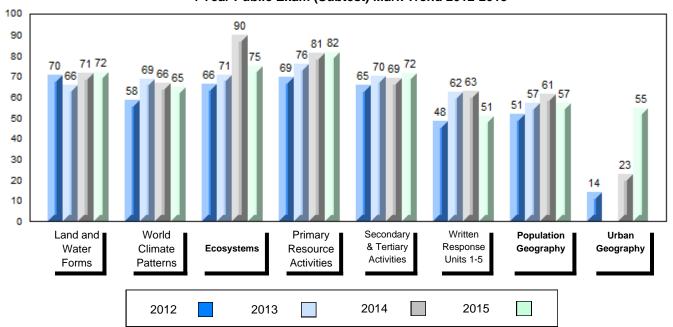

# 4 Year Public Exam (Subtest) Mark Trend 2012-2015

NLESD - Labrador Region

#010 - Menihek High School, Labrador City

Grades: 8-12

| Number of Students      | 55        | Public<br>Exam<br>Mark | School<br>vs<br>Region | School<br>vs<br>Province |
|-------------------------|-----------|------------------------|------------------------|--------------------------|
| World Geography 3202    | School    | 63.8                   | p                      | q                        |
| Subtest                 | Region    | 61.1                   |                        |                          |
|                         | Province  | 65.9                   |                        |                          |
| Multiple Choice         | School    | 70.3                   |                        |                          |
| Land and                | Region    | 69.6                   | Р                      | q                        |
| Water Forms             | Province  | 75.3                   |                        |                          |
|                         | TTOVITICE | 75.5                   |                        |                          |
| World                   | School    | 63.8                   | P                      | q                        |
| Climate                 | Region    | 59.7                   |                        |                          |
| Patterns                | Province  | 65.9                   |                        |                          |
|                         | School    | 80.5                   | р                      | р                        |
| Ecosystems              | Region    | 79.9                   | Р                      | Р                        |
| Loodystems              | Province  | 78.4                   |                        |                          |
|                         |           | 70.1                   |                        |                          |
| Primary                 | School    | 77.8                   | q                      | q                        |
| Resource                | Region    | 78.0                   |                        |                          |
| Activities              | Province  | 80.6                   |                        |                          |
| Secondary &             | School    | 65.1                   | q                      | q                        |
| Tertiary Activities     | Region    | 66.2                   | •                      | *                        |
| •                       | Province  | 72.0                   |                        |                          |
| Long Answer             | 0         |                        |                        |                          |
| Written response        | School    | 57.5                   | Р                      | q                        |
| Units 1-5               | Region    | 54.6                   |                        |                          |
|                         | Province  | 58.5                   |                        |                          |
| Domilation              | School    | 59.3                   | р                      | q                        |
| Population<br>Geography | Region    | 54.6                   | •                      | •                        |
| Geography               | Province  | 62.3                   |                        |                          |
| Hel                     | School    | 52.3                   | q                      | р                        |
| Urban<br>Goography      | Region    | 53.4                   | 1                      | 1                        |
| Geography               | Province  | 50.9                   |                        |                          |
|                         | 22        |                        |                        |                          |