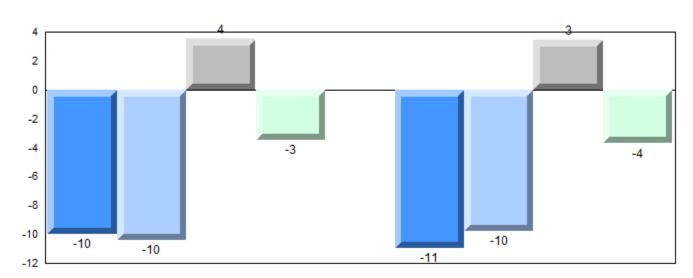

#### Difference from Provincial Mean, 2012-2015

School data with 5 or fewer students withheld for reasons of confidentiality.

#### Difference from Provincial Mean, 2012-2015