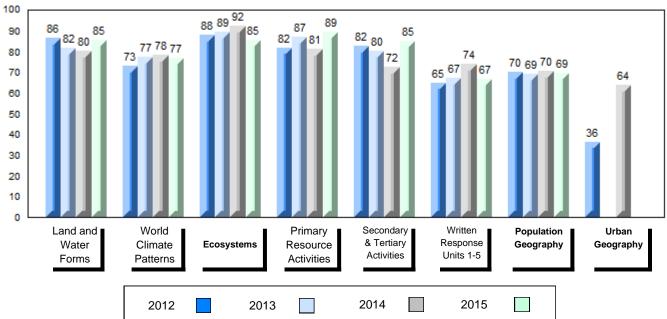

NLESD - Labrador Region

#002 - Henry Gordon Academy, Cartwright

Grades: K-11

| Number of Students      | 4        | Public<br>Exam<br>Mark | School<br>vs<br>Region     | School<br>vs<br>Province | Final<br>Mark | School<br>vs<br>Region            | School<br>vs<br>Province |
|-------------------------|----------|------------------------|----------------------------|--------------------------|---------------|-----------------------------------|--------------------------|
| World Geography 3202    | School   |                        | ol data with 5             |                          |               | data with 5                       |                          |
| Subtest                 | Region   |                        | withheld for confidentiali |                          |               | withheld for i<br>confidentiality |                          |
| Subtest                 | Province |                        | comidentiali               | ly.                      |               | cormacniant                       | ,                        |
| Multiple Choice         | School   |                        |                            |                          |               |                                   |                          |
| Land and                | Region   |                        |                            |                          |               |                                   |                          |
| Water Forms             | Province |                        |                            |                          |               |                                   |                          |
| World                   | School   |                        |                            |                          |               |                                   |                          |
| Climate                 | Region   |                        |                            |                          |               |                                   |                          |
| Patterns                | Province |                        |                            |                          |               |                                   |                          |
|                         | School   |                        |                            |                          |               |                                   |                          |
| Ecosystems              | Region   |                        |                            |                          |               |                                   |                          |
|                         | Province |                        |                            |                          |               |                                   |                          |
| Primary                 | School   |                        |                            |                          |               |                                   |                          |
| Resource                | Region   |                        |                            |                          |               |                                   |                          |
| Activities              | Province |                        |                            |                          |               |                                   |                          |
| Secondary &             | School   |                        |                            |                          |               |                                   |                          |
| Tertiary Activities     | Region   |                        |                            |                          |               |                                   |                          |
|                         | Province |                        |                            |                          |               |                                   |                          |
| Long Answer             | School   |                        |                            |                          |               |                                   |                          |
| Written response        | Region   |                        |                            |                          |               |                                   |                          |
| Units 1-5               | Province |                        |                            |                          |               |                                   |                          |
| Domislation             | School   |                        |                            |                          |               |                                   |                          |
| Population<br>Geography | Region   |                        |                            |                          |               |                                   |                          |
| <del>ос</del> одгарну   | Province |                        |                            |                          |               |                                   |                          |
| Urban                   | School   |                        |                            |                          |               |                                   |                          |
| Geography               | Region   |                        |                            |                          |               |                                   |                          |
| 200g. upily             | Province |                        |                            |                          |               |                                   |                          |
|                         | L        |                        |                            |                          | L             |                                   |                          |