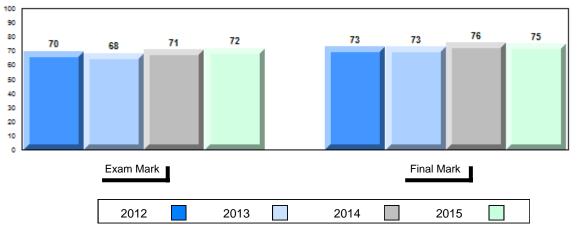

#### Difference from Provincial Mean, 2012-2015

School data with 5 or fewer students withheld for reasons of confidentiality.