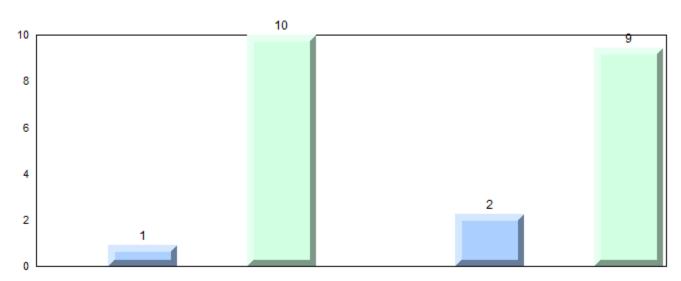

#### Difference from Provincial Mean, 2012-2015

School data with 5 or fewer students withheld for reasons of confidentiality.