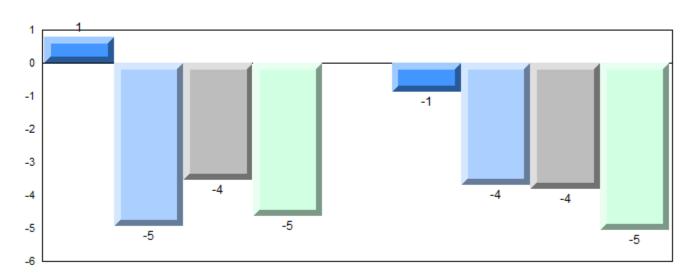

#### Difference from Provincial Mean, 2012-2015

School data with 5 or fewer students withheld for reasons of confidentiality.