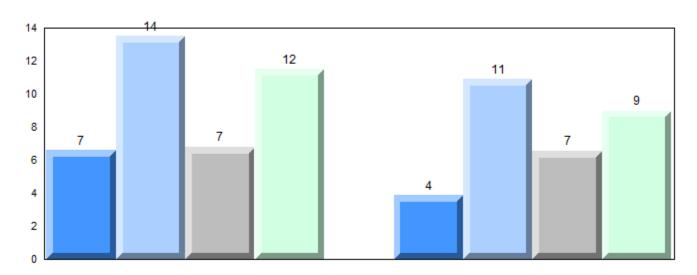

## **Average Mark, 2012-2015**

NLESD - Labrador Region

#002 - Henry Gordon Academy, Cartwright

Grades: K-11

#### Difference from Provincial Mean, 2012-2015

School data with 5 or fewer students withheld for reasons of confidentiality.