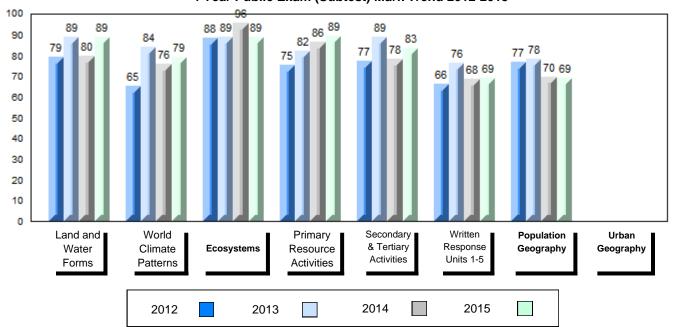

NLESD - Labrador Region

#002 - Henry Gordon Academy, Cartwright

Grades: K-11

| Number of Students      | 4        | Public<br>Exam<br>Mark | School<br>vs<br>Region     | School<br>vs<br>Province | Final<br>Mark | School<br>vs<br>Region            | School<br>vs<br>Province |
|-------------------------|----------|------------------------|----------------------------|--------------------------|---------------|-----------------------------------|--------------------------|
| World Geography 3202    | School   |                        | ol data with 5             |                          |               | data with 5                       |                          |
| Subtest                 | Region   |                        | withheld for confidentiali |                          |               | withheld for i<br>confidentiality |                          |
| Subtest                 | Province |                        | comidentiali               | ly.                      |               | cormacniant                       | ,                        |
| Multiple Choice         | School   |                        |                            |                          |               |                                   |                          |
| Land and                | Region   |                        |                            |                          |               |                                   |                          |
| Water Forms             | Province |                        |                            |                          |               |                                   |                          |
| World                   | School   |                        |                            |                          |               |                                   |                          |
| Climate                 | Region   |                        |                            |                          |               |                                   |                          |
| Patterns                | Province |                        |                            |                          |               |                                   |                          |
|                         | School   |                        |                            |                          |               |                                   |                          |
| Ecosystems              | Region   |                        |                            |                          |               |                                   |                          |
|                         | Province |                        |                            |                          |               |                                   |                          |
| Primary                 | School   |                        |                            |                          |               |                                   |                          |
| Resource                | Region   |                        |                            |                          |               |                                   |                          |
| Activities              | Province |                        |                            |                          |               |                                   |                          |
| Secondary &             | School   |                        |                            |                          |               |                                   |                          |
| Tertiary Activities     | Region   |                        |                            |                          |               |                                   |                          |
|                         | Province |                        |                            |                          |               |                                   |                          |
| Long Answer             | School   |                        |                            |                          |               |                                   |                          |
| Written response        | Region   |                        |                            |                          |               |                                   |                          |
| Units 1-5               | Province |                        |                            |                          |               |                                   |                          |
| Domislation             | School   |                        |                            |                          |               |                                   |                          |
| Population<br>Geography | Region   |                        |                            |                          |               |                                   |                          |
| <del>ос</del> одгарну   | Province |                        |                            |                          |               |                                   |                          |
| Urban                   | School   |                        |                            |                          |               |                                   |                          |
| Geography               | Region   |                        |                            |                          |               |                                   |                          |
| 200g. upily             | Province |                        |                            |                          |               |                                   |                          |
|                         | L        |                        |                            |                          | L             |                                   |                          |