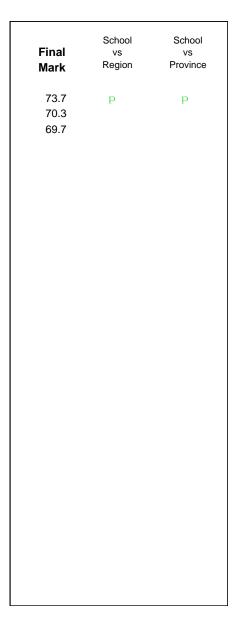

Grades: K-12

| Number of Students   | 18         | Public<br>Exam<br>Mark | School<br>vs<br>Region | School<br>vs<br>Province |
|----------------------|------------|------------------------|------------------------|--------------------------|
| World Geography 3202 | School     | 64.0                   | q                      | q                        |
| <u>Subtest</u>       | Region     | 66.8                   |                        |                          |
| <u>Gubicat</u>       | Province   | 65.9                   |                        |                          |
| Multiple Choice      | School     | 79.0                   | n                      | n                        |
| Land and             | Region     | 79.0<br>78.5           | Р                      | Р                        |
| Water Forms          | Province   | 75.3                   |                        |                          |
| We all               |            |                        |                        |                          |
| World<br>Climate     | School     | 70.4                   | p                      | p                        |
| Patterns             | Region     | 66.7                   |                        |                          |
| rationio             | Province   | 65.9                   |                        |                          |
|                      | School     | 72.2                   | q                      | q                        |
| Ecosystems           | Region     | 77.8                   |                        |                          |
|                      | Province   | 78.4                   |                        |                          |
| Primary              | School     | 77.8                   | q                      | q                        |
| Resource             | Region     | 80.8                   | •                      | •                        |
| Activities           | Province   | 80.6                   |                        |                          |
| Secondary &          | School     | 76.1                   | р                      | р                        |
| Tertiary Activities  | Region     | 74.6                   | •                      | •                        |
| •                    | Province   | 72.0                   |                        |                          |
| Long Answer          | School     | 54.4                   | G.                     |                          |
| Written response     | Region     | 59.3                   | q                      | q                        |
| Units 1-5            | Province   | 58.5                   |                        |                          |
|                      | 1 TOVINIOC | 30.5                   |                        |                          |
| Population           | School     | 56.3                   | q                      | q                        |
| Geography            | Region     | 61.6                   |                        |                          |
| ,                    | Province   | 62.3                   |                        |                          |
| Urban                | School     |                        |                        |                          |
| Urban<br>Geography   | Region     | 57.8                   |                        |                          |
| Geography            | Province   | 50.9                   |                        |                          |
|                      |            | 1                      |                        |                          |

| Final<br>Mark        | School<br>vs<br>Region | School<br>vs<br>Province |
|----------------------|------------------------|--------------------------|
| 69.2<br>70.3<br>69.7 | q                      | P                        |
|                      |                        |                          |
|                      |                        |                          |
|                      |                        |                          |
|                      |                        |                          |
|                      |                        |                          |
|                      |                        |                          |
|                      |                        |                          |
|                      |                        |                          |
|                      |                        |                          |