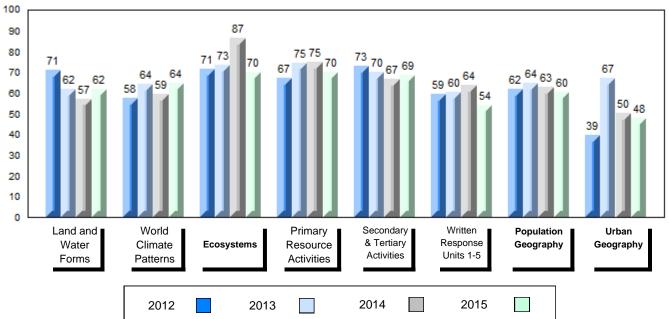

#### 4 Year Public Exam (Subtest) Mark Trend 2012-2015

NLESD - Labrador Region

#007 - Amos Comenius Memorial School, Hopedale

School School
Final vs vs
Mark Region Province
School data with 5 or fewer
students withheld for reasons of
confidentiality.