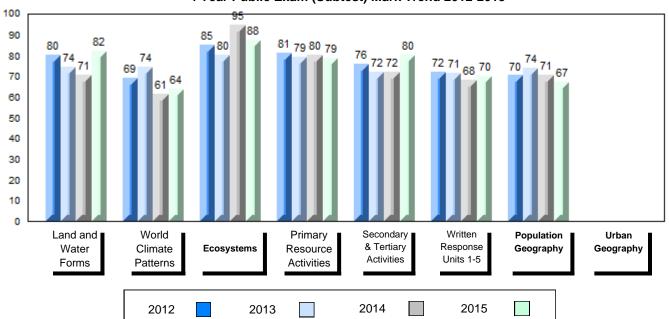

# 4 Year Public Exam (Subtest) Mark Trend 2012-2015

NLESD - Labrador Region

#010 - Menihek High School, Labrador City

Grades: 8-12

| Number of Students      | 55        | Public<br>Exam<br>Mark | School<br>vs<br>Region | School<br>vs<br>Province |
|-------------------------|-----------|------------------------|------------------------|--------------------------|
| World Geography 3202    | School    | 63.8                   | p                      | q                        |
| Subtest                 | Region    | 61.1                   |                        |                          |
|                         | Province  | 65.9                   |                        |                          |
| Multiple Choice         | School    | 70.3                   |                        |                          |
| Land and                | Region    | 69.6                   | Р                      | q                        |
| Water Forms             | Province  | 75.3                   |                        |                          |
|                         | TTOVITICE | 75.5                   |                        |                          |
| World                   | School    | 63.8                   | P                      | q                        |
| Climate                 | Region    | 59.7                   |                        |                          |
| Patterns                | Province  | 65.9                   |                        |                          |
|                         | School    | 80.5                   | р                      | р                        |
| Ecosystems              | Region    | 79.9                   | Р                      | Р                        |
| Loodystems              | Province  | 78.4                   |                        |                          |
|                         |           | 70.1                   |                        |                          |
| Primary                 | School    | 77.8                   | q                      | q                        |
| Resource                | Region    | 78.0                   |                        |                          |
| Activities              | Province  | 80.6                   |                        |                          |
| Secondary &             | School    | 65.1                   | q                      | q                        |
| Tertiary Activities     | Region    | 66.2                   | •                      | *                        |
| •                       | Province  | 72.0                   |                        |                          |
| Long Answer             | 0         |                        |                        |                          |
| Written response        | School    | 57.5                   | Р                      | q                        |
| Units 1-5               | Region    | 54.6                   |                        |                          |
|                         | Province  | 58.5                   |                        |                          |
| Domilation              | School    | 59.3                   | р                      | q                        |
| Population<br>Geography | Region    | 54.6                   | •                      | •                        |
| Geography               | Province  | 62.3                   |                        |                          |
| Hel                     | School    | 52.3                   | q                      | р                        |
| Urban<br>Goography      | Region    | 53.4                   | 1                      | 1                        |
| Geography               | Province  | 50.9                   |                        |                          |
|                         | 22        |                        |                        |                          |