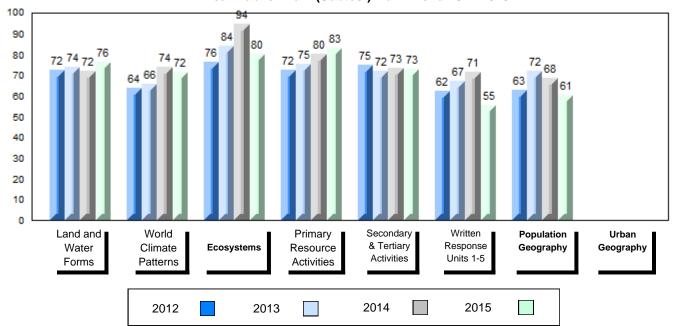

# 4 Year Public Exam (Subtest) Mark Trend 2012-2015

NLESD - Labrador Region

#010 - Menihek High School, Labrador City

Grades: 8-12

| Number of Students      | 55        | Public<br>Exam<br>Mark | School<br>vs<br>Region | School<br>vs<br>Province |
|-------------------------|-----------|------------------------|------------------------|--------------------------|
| World Geography 3202    | School    | 63.8                   | p                      | q                        |
| Subtest                 | Region    | 61.1                   |                        |                          |
|                         | Province  | 65.9                   |                        |                          |
| Multiple Choice         | School    | 70.3                   |                        |                          |
| Land and                | Region    | 69.6                   | Р                      | q                        |
| Water Forms             | Province  | 75.3                   |                        |                          |
|                         | TTOVITICE | 75.5                   |                        |                          |
| World                   | School    | 63.8                   | P                      | q                        |
| Climate                 | Region    | 59.7                   |                        |                          |
| Patterns                | Province  | 65.9                   |                        |                          |
|                         | School    | 80.5                   | р                      | р                        |
| Ecosystems              | Region    | 79.9                   | Р                      | Р                        |
| Loodystems              | Province  | 78.4                   |                        |                          |
|                         |           | 70.1                   |                        |                          |
| Primary                 | School    | 77.8                   | q                      | q                        |
| Resource                | Region    | 78.0                   |                        |                          |
| Activities              | Province  | 80.6                   |                        |                          |
| Secondary &             | School    | 65.1                   | q                      | q                        |
| Tertiary Activities     | Region    | 66.2                   | •                      | *                        |
| •                       | Province  | 72.0                   |                        |                          |
| Long Answer             | 0         |                        |                        |                          |
| Written response        | School    | 57.5                   | Р                      | q                        |
| Units 1-5               | Region    | 54.6                   |                        |                          |
|                         | Province  | 58.5                   |                        |                          |
| Domilation              | School    | 59.3                   | р                      | q                        |
| Population<br>Geography | Region    | 54.6                   | •                      | •                        |
| Geography               | Province  | 62.3                   |                        |                          |
| Hel                     | School    | 52.3                   | q                      | р                        |
| Urban<br>Goography      | Region    | 53.4                   | 1                      | 1                        |
| Geography               | Province  | 50.9                   |                        |                          |
|                         | 22        |                        |                        |                          |