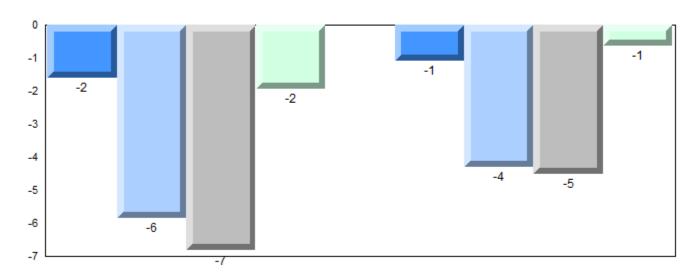

hy | Region     | 61.9                   | •                      | •                        |
| Coography               | Province   | 62.3                   |                        |                          |
|                         | School     | 47.7                   | n                      |                          |
| Urban                   | Region     | 47.7                   | р                      | P                        |
| Geography               | Province   | 43.6<br>50.9           |                        |                          |
|                         | i iovilice | 50.9                   |                        |                          |







#354 - St. Kevin's High, St. John's (Goulds)

Grades: 9-12

### Difference from Provincial Mean, 2012-2015











#368 - Holy Trinity High, Torbay

Grades: 7-12

| Number of Students            | 33       | Public<br>Exam<br>Mark | School<br>vs<br>Region | School<br>vs<br>Province |
|-------------------------------|----------|------------------------|------------------------|--------------------------|
| World Geography 3202          | School   | 68.7                   | р                      | р                        |
| <u>Subtest</u>                | Region   | 64.6                   |                        |                          |
|                               | Province | 65.9                   |                        |                          |
| Multiple Choice               | School   | 75.1                   | р                      | q                        |
| Land and