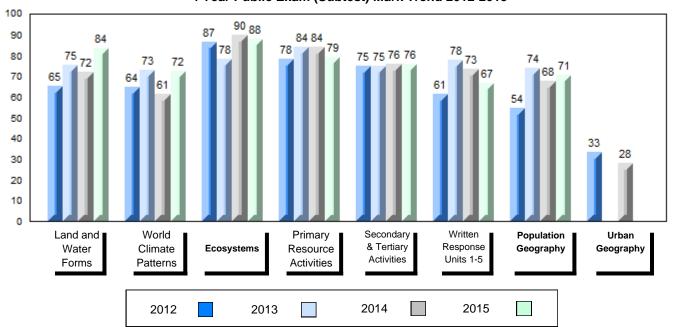

NLESD - Labrador Region

#002 - Henry Gordon Academy, Cartwright

Grades: K-11

| Number of Students      | 4        | Public<br>Exam<br>Mark | School<br>vs<br>Region     | School<br>vs<br>Province | Final<br>Mark | School<br>vs<br>Region            | School<br>vs<br>Province |
|-------------------------|----------|------------------------|----------------------------|--------------------------|---------------|-----------------------------------|--------------------------|
| World Geography 3202    | School   |                        | ol data with 5             |                          |               | data with 5                       |                          |
| Subtest                 | Region   |                        | withheld for confidentiali |                          |               | withheld for i<br>confidentiality |                          |
| Subtest                 | Province |                        | comidentiali               | ly.                      |               | cormacniant                       | ,                        |
| Multiple Choice         | School   |                        |                            |                          |               |                                   |                          |
| Land and                | Region   |                        |                            |                          |               |                                   |                          |
| Water Forms             | Province |                        |                            |                          |               |                                   |                          |
| World                   | School   |                        |                            |                          |               |                                   |                          |
| Climate                 | Region   |                        |                            |                          |               |                                   |                          |
| Patterns                | Province |                        |                            |                          |               |                                   |                          |
|                         | School   |                        |                            |                          |               |                                   |                          |
| Ecosystems              | Region   |                        |                            |                          |               |                                   |                          |
|                         | Province |                        |                            |                          |               |                                   |                          |
| Primary                 | School   |                        |                            |                          |               |                                   |                          |
| Resource                | Region   |                        |                            |                          |               |                                   |                          |
| Activities              | Province |                        |                            |                          |               |                                   |                          |
| Secondary &             | School   |                        |                            |                          |               |                                   |                          |
| Tertiary Activities     | Region   |                        |                            |                          |               |                                   |                          |
|                         | Province |                        |                            |                          |               |                                   |                          |
| Long Answer             | School   |                        |                            |                          |               |                                   |                          |
| Written response        | Region   |                        |                            |                          |               |                                   |                          |
| Units 1-5               | Province |                        |                            |                          |               |                                   |                          |
| Domislation             | School   |                        |                            |                          |               |                                   |                          |
| Population<br>Geography | Region   |                        |                            |                          |               |                                   |                          |
| <del>ос</del> одгарну   | Province |                        |                            |                          |               |                                   |                          |
| Urban                   | School   |                        |                            |                          |               |                                   |                          |
| Geography               | Region   |                        |                            |                          |               |                                   |                          |
| 200g. upily             | Province |                        |                            |                          |               |                                   |                          |
|                         | L        |                        |                            |                          | L             |                                   |                          |