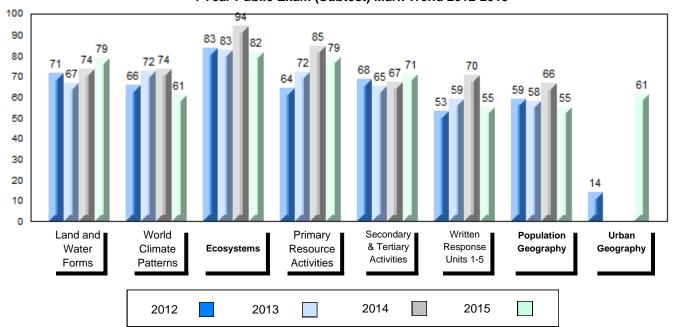

# 4 Year Public Exam (Subtest) Mark Trend 2012-2015

NLESD - Labrador Region

#010 - Menihek High School, Labrador City

Grades: 8-12

| Number of Students      | 55        | Public<br>Exam<br>Mark | School<br>vs<br>Region | School<br>vs<br>Province |
|-------------------------|-----------|------------------------|------------------------|--------------------------|
| World Geography 3202    | School    | 63.8                   | p                      | q                        |
| Subtest                 | Region    | 61.1                   |                        |                          |
|                         | Province  | 65.9                   |                        |                          |
| Multiple Choice         | School    | 70.3                   |                        |                          |
| Land and                | Region    | 69.6                   | Р                      | q                        |
| Water Forms             | Province  | 75.3                   |                        |                          |
|                         | TTOVITICE | 75.5                   |                        |                          |
| World                   | School    | 63.8                   | P                      | q                        |
| Climate                 | Region    | 59.7                   |                        |                          |
| Patterns                | Province  | 65.9                   |                        |                          |
|                         | School    | 80.5                   | р                      | р                        |
| Ecosystems              | Region    | 79.9                   | Р                      | Р                        |
| Loodystems              | Province  | 78.4                   |                        |                          |
|                         |           | 70.1                   |                        |                          |
| Primary                 | School    | 77.8                   | q                      | q                        |
| Resource                | Region    | 78.0                   |                        |                          |
| Activities              | Province  | 80.6                   |                        |                          |
| Secondary &             | School    | 65.1                   | q                      | q                        |
| Tertiary Activities     | Region    | 66.2                   | •                      | *                        |
| •                       | Province  | 72.0                   |                        |                          |
| Long Answer             | 0         |                        |                        |                          |
| Written response        | School    | 57.5                   | Р                      | q                        |
| Units 1-5               | Region    | 54.6                   |                        |                          |
|                         | Province  | 58.5                   |                        |                          |
| Domilation              | School    | 59.3                   | р                      | q                        |
| Population<br>Geography | Region    | 54.6                   | •                      | •                        |
| Geography               | Province  | 62.3                   |                        |                          |
| Hel                     | School    | 52.3                   | q                      | р                        |
| Urban<br>Goography      | Region    | 53.4                   | 1                      | 1                        |
| Geography               | Province  | 50.9                   |                        |                          |
|                         | 22        |                        |                        |                          |