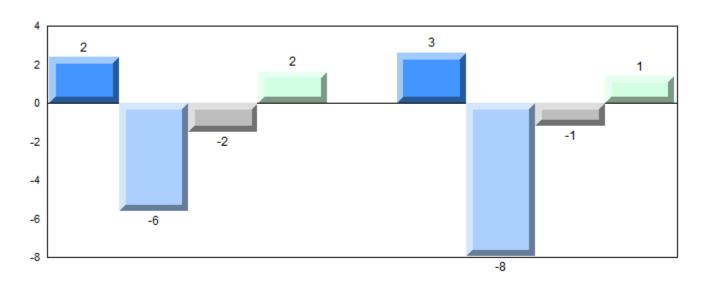

#### Difference from Provincial Mean, 2012-2015

School data with 5 or fewer students withheld for reasons of confidentiality.