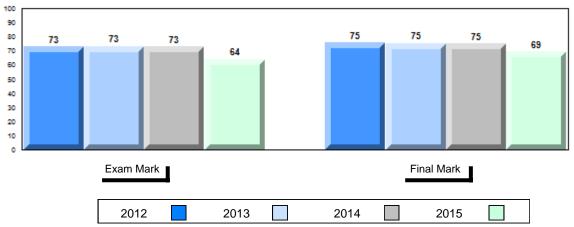

NLESD - Labrador Region

#002 - Henry Gordon Academy, Cartwright

Grades: K-11

| Number of Students      | 4        | Public<br>Exam<br>Mark | School<br>vs<br>Region     | School<br>vs<br>Province | Final<br>Mark | School<br>vs<br>Region            | School<br>vs<br>Province |
|-------------------------|----------|------------------------|----------------------------|--------------------------|---------------|-----------------------------------|--------------------------|
| World Geography 3202    | School   |                        | ol data with 5             |                          |               | data with 5                       |                          |
| Subtest                 | Region   |                        | withheld for confidentiali |                          |               | withheld for i<br>confidentiality |                          |
| Subtest                 | Province |                        | comidentiali               | ly.                      |               | cormacniant                       | ,                        |
| Multiple Choice         | School   |                        |                            |                          |               |                                   |                          |
| Land and                | Region   |                        |                            |                          |               |                                   |                          |
| Water Forms             | Province |                        |                            |                          |               |                                   |                          |
| World                   | School   |                        |                            |                          |               |                                   |                          |
| Climate                 | Region   |                        |                            |                          |               |                                   |                          |
| Patterns                | Province |                        |                            |                          |               |                                   |                          |
|                         | School   |                        |                            |                          |               |                                   |                          |
| Ecosystems              | Region   |                        |                            |                          |               |                                   |                          |
|                         | Province |                        |                            |                          |               |                                   |                          |
| Primary                 | School   |                        |                            |                          |               |                                   |                          |
| Resource                | Region   |                        |                            |                          |               |                                   |                          |
| Activities              | Province |                        |                            |                          |               |                                   |                          |
| Secondary &             | School   |                        |                            |                          |               |                                   |                          |
| Tertiary Activities     | Region   |                        |                            |                          |               |                                   |                          |
|                         | Province |                        |                            |                          |               |                                   |                          |
| Long Answer             | School   |                        |                            |                          |               |                                   |                          |
| Written response        | Region   |                        |                            |                          |               |                                   |                          |
| Units 1-5               | Province |                        |                            |                          |               |                                   |                          |
| Domislation             | School   |                        |                            |                          |               |                                   |                          |
| Population<br>Geography | Region   |                        |                            |                          |               |                                   |                          |
| <del>ос</del> одгарну   | Province |                        |                            |                          |               |                                   |                          |
| Urban                   | School   |                        |                            |                          |               |                                   |                          |
| Geography               | Region   |                        |                            |                          |               |                                   |                          |
| 200g. upily             | Province |                        |                            |                          |               |                                   |                          |
|                         | L        |                        |                            |                          | L             |                                   |                          |