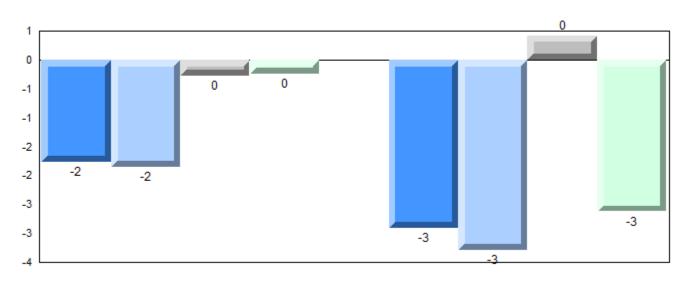

#### Difference from Provincial Mean, 2012-2015

School data with 5 or fewer students withheld for reasons of confidentiality.