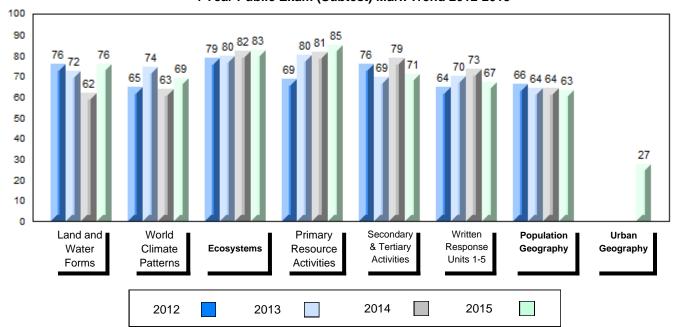

#### 4 Year Public Exam (Subtest) Mark Trend 2012-2015

NLESD - Labrador Region

#007 - Amos Comenius Memorial School, Hopedale

School School
Final vs vs
Mark Region Province
School data with 5 or fewer
students withheld for reasons of
confidentiality.

# 4 Year Public Exam (Subtest) Mark Trend 2012-2015

NLESD - Labrador Region

#010 - Menihek High School, Labrador City

Grades: 8-12

| Number of Students      | 55        | Public<br>Exam<br>Mark | School<br>vs<br>Region | School<br>vs<br>Province |
|-------------------------|-----------|------------------------|------------------------|--------------------------|
| World Geography 3202    | School    | 63.8                   | p                      | q                        |
| Subtest                 | Region    | 61.1                   |                        |                          |
|                         | Province  | 65.9                   |                        |                          |
| Multiple Choice         | School    | 70.3                   |                        |                          |
| Land and                | Region    | 69.6                   | Р                      | q                        |
| Water Forms             | Province  | 75.3                   |                        |                          |
|                         | TTOVITICE | 75.5                   |                        |                          |
| World                   | School    | 63.8                   | P                      | q                        |
| Climate                 | Region    | 59.7                   |                        |                          |
| Patterns                | Province  | 65.9                   |                        |                          |
|                         | School    | 80.5                   | р                      | р                        |
| Ecosystems              | Region    | 79.9                   | Р                      | Р                        |
| Loodystems              | Province  | 78.4                   |                        |                          |
|                         |           | 70.1                   |                        |                          |
| Primary                 | School    | 77.8                   | q                      | q                        |
| Resource                | Region    | 78.0                   |                        |                          |
| Activities              | Province  | 80.6                   |                        |                          |
| Secondary &             | School    | 65.1                   | q                      | q                        |
| Tertiary Activities     | Region    | 66.2                   | •                      | *                        |
| •                       | Province  | 72.0                   |                        |                          |
| Long Answer             | 0         |                        |                        |                          |
| Written response        | School    | 57.5                   | Р                      | q                        |
| Units 1-5               | Region    | 54.6                   |                        |                          |
|                         | Province  | 58.5                   |                        |                          |
| Domilation              | School    | 59.3                   | р                      | q                        |
| Population<br>Geography | Region    | 54.6                   | •                      | •                        |
| Geography               | Province  | 62.3                   |                        |                          |
| Hel                     | School    | 52.3                   | q                      | р                        |
| Urban<br>Goography      | Region    | 53.4                   | 1                      | 1                        |
| Geography               | Province  | 50.9                   |                        |                          |
|                         | 22        |                        |                        |                          |