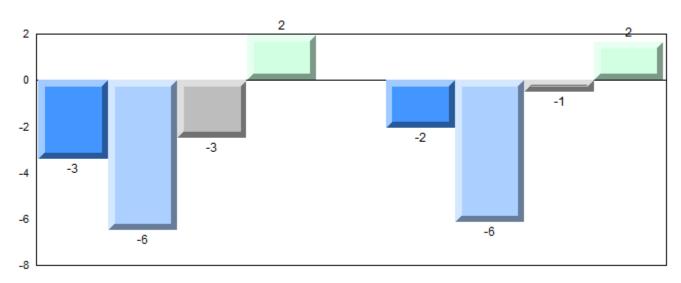

#### Difference from Provincial Mean, 2012-2015

#### 4 Year Public Exam (Subtest) Mark Trend 2012-2015

NLESD - Labrador Region

#014 - Jens Haven Memorial, Nain Grades: K-12

| Number of Students   | 1                  | Public<br>Exam<br>Mark | School<br>vs<br>Region         | School<br>vs<br>Province | Final<br>Mark | School<br>vs<br>Region                                       | School<br>vs<br>Province |  |
|----------------------|--------------------|------------------------|--------------------------------|--------------------------|---------------|--------------------------------------------------------------|--------------------------|--|
| World Geography 3202 | School             |                        | ol data with 5<br>withheld for |                          |               | School data with 5 or fewer students withheld for reasons of |                          |  |
| Subtest              | Region<br>Province |                        | confidentiali                  |                          |               | confidentialit                                               | <i>y</i> .               |  |
| Multiple Choice      | School             |                        |                                |                          |               |                                                              |                          |  |
| Land and             | Region             |                        |                                |                          |               |                                                              |                          |  |
| Water Forms          | Province           |                        |                                |                          |               |                                                              |                          |  |
| World                | School             |                        |                                |                          |               |                                                              |                          |  |
| Climate              | Region             |                        |                                |                          |               |                                                              |                          |  |
| Patterns             | Province           |                        |                                |                          |               |                                                              |                          |  |
|                      | School             |                        |                                |                          |               |                                                              |                          |  |
| Ecosystems           | Region             |                        |                                |                          |               |                                                              |                          |  |
|                      | Province           |                        |                                |                          |               |                                                              |                          |  |
| Primary              | School             |                        |                                |                          |               |                                                              |                          |  |
| Resource             | Region             |                        |                                |                          |               |                                                              |                          |  |
| Activities           | Province           |                        |                                |                          |               |                                                              |                          |  |
| Secondary &          | School             |                        |                                |                          |               |                                                              |                          |  |
| Tertiary Activities  | Region             |                        |                                |                          |               |                                                              |                          |  |
|                      | Province           |                        |                                |                          |               |                                                              |                          |  |
| Long Answer          | School             |                        |                                |                          |               |                                                              |                          |  |
| Written response     | Region             |                        |                                |                          |               |                                                              |                          |  |
| Units 1-5            | Province           |                        |                                |                          |               |                                                              |                          |  |
|                      | School             |                        |                                |                          |               |                                                              |                          |  |
| Population           | Region             |                        |                                |                          |               |                                                              |                          |  |
| Geography            | Province           |                        |                                |                          |               |                                                              |                          |  |
| Urban                | School             |                        |                                |                          |               |                                                              |                          |  |
| Geography            | Region             |                        |                                |                          |               |                                                              |                          |  |
| Ceography            | Province           |                        |                                |                          |               |                                                              |                          |  |
|                      | L                  |                        |                                |                          |               |                                                              |                          |  |