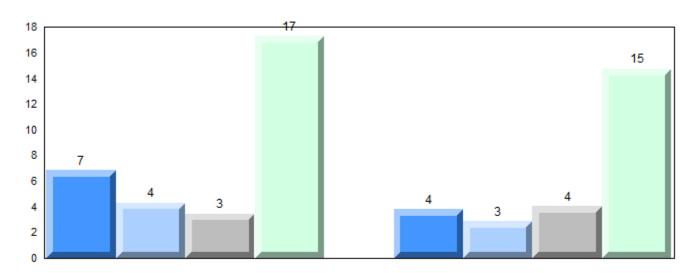

## **Average Mark, 2012-2015**

NLESD - Labrador Region

#002 - Henry Gordon Academy, Cartwright

Grades: K-11

#### Difference from Provincial Mean, 2012-2015

School data with 5 or fewer students withheld for reasons of confidentiality.