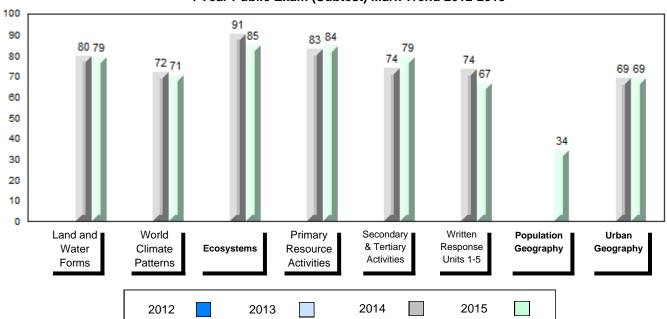

NLESD - Labrador Region

#002 - Henry Gordon Academy, Cartwright

Grades: K-11

| Number of Students      | 4        | Public<br>Exam<br>Mark | School<br>vs<br>Region     | School<br>vs<br>Province | Final<br>Mark | School<br>vs<br>Region            | School<br>vs<br>Province |
|-------------------------|----------|------------------------|----------------------------|--------------------------|---------------|-----------------------------------|--------------------------|
| World Geography 3202    | School   |                        | ol data with 5             |                          |               | data with 5                       |                          |
| Subtest                 | Region   |                        | withheld for confidentiali |                          |               | withheld for i<br>confidentiality |                          |
| Subtest                 | Province |                        | comidentiali               | ly.                      |               | cormacniant                       | ,                        |
| Multiple Choice         | School   |                        |                            |                          |               |                                   |                          |
| Land and                | Region   |                        |                            |                          |               |                                   |                          |
| Water Forms             | Province |                        |                            |                          |               |                                   |                          |
| World                   | School   |                        |                            |                          |               |                                   |                          |
| Climate                 | Region   |                        |                            |                          |               |                                   |                          |
| Patterns                | Province |                        |                            |                          |               |                                   |                          |
|                         | School   |                        |                            |                          |               |                                   |                          |
| Ecosystems              | Region   |                        |                            |                          |               |                                   |                          |
|                         | Province |                        |                            |                          |               |                                   |                          |
| Primary                 | School   |                        |                            |                          |               |                                   |                          |
| Resource                | Region   |                        |                            |                          |               |                                   |                          |
| Activities              | Province |                        |                            |                          |               |                                   |                          |
| Secondary &             | School   |                        |                            |                          |               |                                   |                          |
| Tertiary Activities     | Region   |                        |                            |                          |               |                                   |                          |
|                         | Province |                        |                            |                          |               |                                   |                          |
| Long Answer             | School   |                        |                            |                          |               |                                   |                          |
| Written response        | Region   |                        |                            |                          |               |                                   |                          |
| Units 1-5               | Province |                        |                            |                          |               |                                   |                          |
| Domislation             | School   |                        |                            |                          |               |                                   |                          |
| Population<br>Geography | Region   |                        |                            |                          |               |                                   |                          |
| <del>ос</del> одгарну   | Province |                        |                            |                          |               |                                   |                          |
| Urban                   | School   |                        |                            |                          |               |                                   |                          |
| Geography               | Region   |                        |                            |                          |               |                                   |                          |
| 200g. upily             | Province |                        |                            |                          |               |                                   |                          |
|                         | L        |                        |                            |                          | L             |                                   |                          |