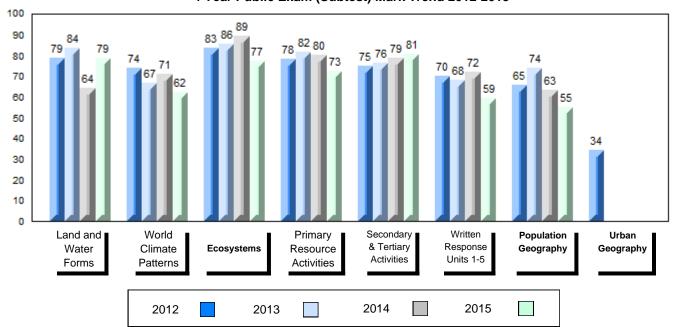

Grades: K-12

| Number of Students   | 18         | Public<br>Exam<br>Mark | School<br>vs<br>Region | School<br>vs<br>Province |
|----------------------|------------|------------------------|------------------------|--------------------------|
| World Geography 3202 | School     | 64.0                   | q                      | q                        |
| <u>Subtest</u>       | Region     | 66.8                   |                        |                          |
| <u>Gubicat</u>       | Province   | 65.9                   |                        |                          |
| Multiple Choice      | School     | 79.0                   | n                      | n                        |
| Land and             | Region     | 79.0<br>78.5           | Р                      | Р                        |
| Water Forms          | Province   | 75.3                   |                        |                          |
| We all               |            |                        |                        |                          |
| World<br>Climate     | School     | 70.4                   | p                      | p                        |
| Patterns             | Region     | 66.7                   |                        |                          |
| rationio             | Province   | 65.9                   |                        |                          |
|                      | School     | 72.2                   | q                      | q                        |
| Ecosystems           | Region     | 77.8                   |                        |                          |
|                      | Province   | 78.4                   |                        |                          |
| Primary              | School     | 77.8                   | q                      | q                        |
| Resource             | Region     | 80.8                   | •                      | •                        |
| Activities           | Province   | 80.6                   |                        |                          |
| Secondary &          | School     | 76.1                   | р                      | р                        |
| Tertiary Activities  | Region     | 74.6                   | •                      | •                        |
| •                    | Province   | 72.0                   |                        |                          |
| Long Answer          | School     | 54.4                   | G.                     |                          |
| Written response     | Region     | 59.3                   | q                      | q                        |
| Units 1-5            | Province   | 58.5                   |                        |                          |
|                      | 1 TOVINIOC | 30.5                   |                        |                          |
| Population           | School     | 56.3                   | q                      | q                        |
| Geography            | Region     | 61.6                   |                        |                          |
| ,                    | Province   | 62.3                   |                        |                          |
| Urban                | School     |                        |                        |                          |
| Urban<br>Geography   | Region     | 57.8                   |                        |                          |
| Geography            | Province   | 50.9                   |                        |                          |
|                      |            | 1                      |                        |                          |