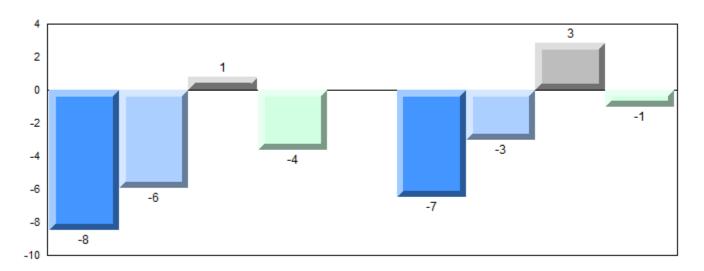

#### Difference from Provincial Mean, 2012-2015

School data with 5 or fewer students withheld for reasons of confidentiality.