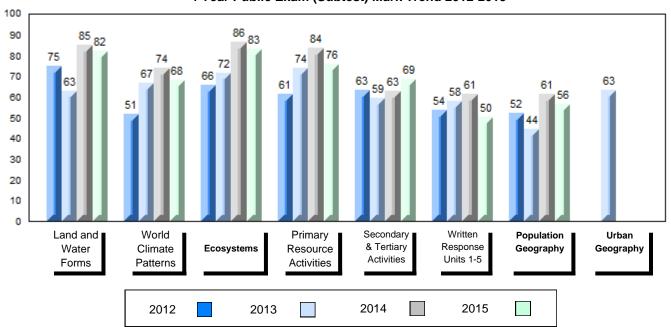

NLESD - Labrador Region

#002 - Henry Gordon Academy, Cartwright

Grades: K-11

| Number of Students      | 4        | Public<br>Exam<br>Mark | School<br>vs<br>Region     | School<br>vs<br>Province | Final<br>Mark | School<br>vs<br>Region            | School<br>vs<br>Province |
|-------------------------|----------|------------------------|----------------------------|--------------------------|---------------|-----------------------------------|--------------------------|
| World Geography 3202    | School   |                        | ol data with 5             |                          |               | data with 5                       |                          |
| Subtest                 | Region   |                        | withheld for confidentiali |                          |               | withheld for i<br>confidentiality |                          |
| Subtest                 | Province |                        | comidentiali               | ly.                      |               | cormacniant                       | ,                        |
| Multiple Choice         | School   |                        |                            |                          |               |                                   |                          |
| Land and                | Region   |                        |                            |                          |               |                                   |                          |
| Water Forms             | Province |                        |                            |                          |               |                                   |                          |
| World                   | School   |                        |                            |                          |               |                                   |                          |
| Climate                 | Region   |                        |                            |                          |               |                                   |                          |
| Patterns                | Province |                        |                            |                          |               |                                   |                          |
|                         | School   |                        |                            |                          |               |                                   |                          |
| Ecosystems              | Region   |                        |                            |                          |               |                                   |                          |
|                         | Province |                        |                            |                          |               |                                   |                          |
| Primary                 | School   |                        |                            |                          |               |                                   |                          |
| Resource                | Region   |                        |                            |                          |               |                                   |                          |
| Activities              | Province |                        |                            |                          |               |                                   |                          |
| Secondary &             | School   |                        |                            |                          |               |                                   |                          |
| Tertiary Activities     | Region   |                        |                            |                          |               |                                   |                          |
|                         | Province |                        |                            |                          |               |                                   |                          |
| Long Answer             | School   |                        |                            |                          |               |                                   |                          |
| Written response        | Region   |                        |                            |                          |               |                                   |                          |
| Units 1-5               | Province |                        |                            |                          |               |                                   |                          |
| Domislation             | School   |                        |                            |                          |               |                                   |                          |
| Population<br>Geography | Region   |                        |                            |                          |               |                                   |                          |
| <del>ос</del> одгарну   | Province |                        |                            |                          |               |                                   |                          |
| Urban                   | School   |                        |                            |                          |               |                                   |                          |
| Geography               | Region   |                        |                            |                          |               |                                   |                          |
| 200g. upily             | Province |                        |                            |                          |               |                                   |                          |
|                         | L        |                        |                            |                          | L             |                                   |                          |