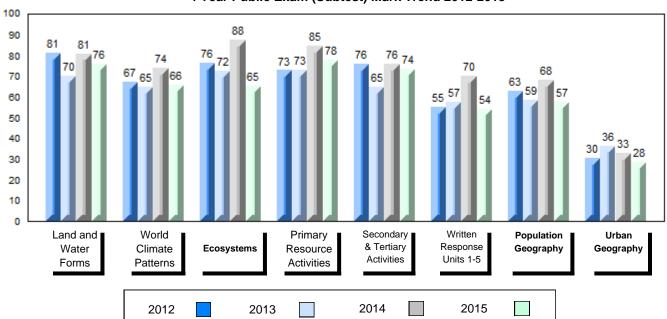

#### 4 Year Public Exam (Subtest) Mark Trend 2012-2015

NLESD - Labrador Region

#007 - Amos Comenius Memorial School, Hopedale

School School
Final vs vs
Mark Region Province
School data with 5 or fewer
students withheld for reasons of
confidentiality.

# 4 Year Public Exam (Subtest) Mark Trend 2012-2015

NLESD - Labrador Region

#010 - Menihek High School, Labrador City

Grades: 8-12

| Number of Students      | 55        | Public<br>Exam<br>Mark | School<br>vs<br>Region | School<br>vs<br>Province |
|-------------------------|-----------|------------------------|------------------------|--------------------------|
| World Geography 3202    | School    | 63.8                   | p                      | q                        |
| Subtest                 | Region    | 61.1                   |                        |                          |
|                         | Province  | 65.9                   |                        |                          |
| Multiple Choice         | School    | 70.3                   |                        |                          |
| Land and                | Region    | 69.6                   | Р                      | q                        |
| Water Forms             | Province  | 75.3                   |                        |                          |
|                         | TTOVITICE | 75.5                   |                        |                          |
| World                   | School    | 63.8                   | P                      | q                        |
| Climate                 | Region    | 59.7                   |                        |                          |
| Patterns                | Province  | 65.9                   |                        |                          |
|                         | School    | 80.5                   | р                      | р                        |
| Ecosystems              | Region    | 79.9                   | Р                      | Р                        |
| Loodystems              | Province  | 78.4                   |                        |                          |
|                         |           | 70.1                   |                        |                          |
| Primary                 | School    | 77.8                   | q                      | q                        |
| Resource                | Region    | 78.0                   |                        |                          |
| Activities              | Province  | 80.6                   |                        |                          |
| Secondary &             | School    | 65.1                   | q                      | q                        |
| Tertiary Activities     | Region    | 66.2                   | •                      | *                        |
| •                       | Province  | 72.0                   |                        |                          |
| Long Answer             | 0         |                        |                        |                          |
| Written response        | School    | 57.5                   | Р                      | q                        |
| Units 1-5               | Region    | 54.6                   |                        |                          |
|                         | Province  | 58.5                   |                        |                          |
| Domilation              | School    | 59.3                   | р                      | q                        |
| Population<br>Geography | Region    | 54.6                   | •                      | •                        |
| Geography               | Province  | 62.3                   |                        |                          |
| Hel                     | School    | 52.3                   | q                      | р                        |
| Urban<br>Goography      | Region    | 53.4                   | 1                      | 1                        |
| Geography               | Province  | 50.9                   |                        |                          |
|                         | 22        |                        |                        |                          |