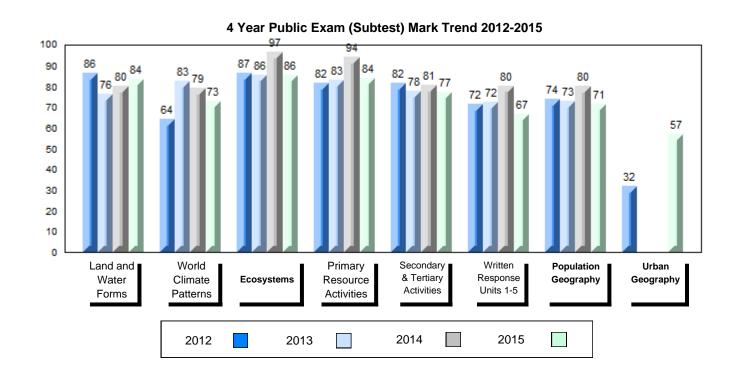

# 4 Year Public Exam (Subtest) Mark Trend 2012-2015

NLESD - Labrador Region

#010 - Menihek High School, Labrador City

Grades: 8-12

| Number of Students      | 55        | Public<br>Exam<br>Mark | School<br>vs<br>Region | School<br>vs<br>Province |
|-------------------------|-----------|------------------------|------------------------|--------------------------|
| World Geography 3202    | School    | 63.8                   | p                      | q                        |
| Subtest                 | Region    | 61.1                   |                        |                          |
|                         | Province  | 65.9                   |                        |                          |
| Multiple Choice         | School    | 70.3                   |                        |                          |
| Land and                | Region    | 69.6                   | Р                      | q                        |
| Water Forms             | Province  | 75.3                   |                        |                          |
|                         | TTOVITICE | 75.5                   |                        |                          |
| World                   | School    | 63.8                   | P                      | q                        |
| Climate                 | Region    | 59.7                   |                        |                          |
| Patterns                | Province  | 65.9                   |                        |                          |
|                         | School    | 80.5                   | р                      | р                        |
| Ecosystems              | Region    | 79.9                   | Р                      | Р                        |
| Loodystems              | Province  | 78.4                   |                        |                          |
|                         |           | 70.1                   |                        |                          |
| Primary                 | School    | 77.8                   | q                      | q                        |
| Resource                | Region    | 78.0                   |                        |                          |
| Activities              | Province  | 80.6                   |                        |                          |
| Secondary &             | School    | 65.1                   | q                      | q                        |
| Tertiary Activities     | Region    | 66.2                   | •                      | *                        |
| •                       | Province  | 72.0                   |                        |                          |
| Long Answer             | 0         |                        |                        |                          |
| Written response        | School    | 57.5                   | Р                      | q                        |
| Units 1-5               | Region    | 54.6                   |                        |                          |
|                         | Province  | 58.5                   |                        |                          |
| Domilation              | School    | 59.3                   | р                      | q                        |
| Population<br>Geography | Region    | 54.6                   | •                      | •                        |
| Geography               | Province  | 62.3                   |                        |                          |
| Hel                     | School    | 52.3                   | q                      | р                        |
| Urban<br>Goography      | Region    | 53.4                   | 1                      | 1                        |
| Geography               | Province  | 50.9                   |                        |                          |
|                         | 22        |                        |                        |                          |