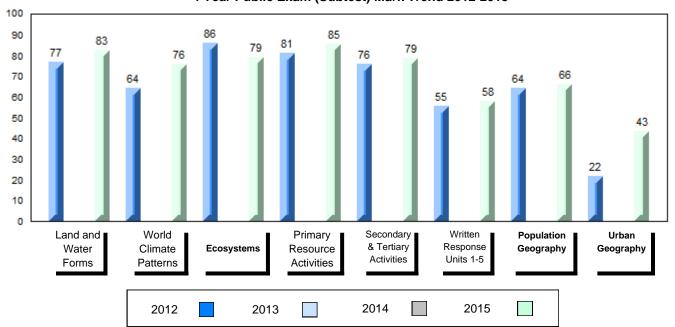

#### 4 Year Public Exam (Subtest) Mark Trend 2012-2015

NLESD - Labrador Region

#007 - Amos Comenius Memorial School, Hopedale

School School
Final vs vs
Mark Region Province
School data with 5 or fewer
students withheld for reasons of
confidentiality.