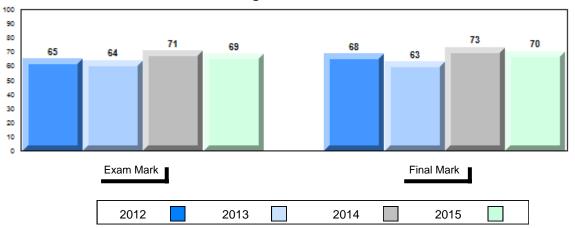

## **Average Mark, 2012-2015**

NLESD - Labrador Region

#002 - Henry Gordon Academy, Cartwright

Grades: K-11

#### Difference from Provincial Mean, 2012-2015

School data with 5 or fewer students withheld for reasons of confidentiality.