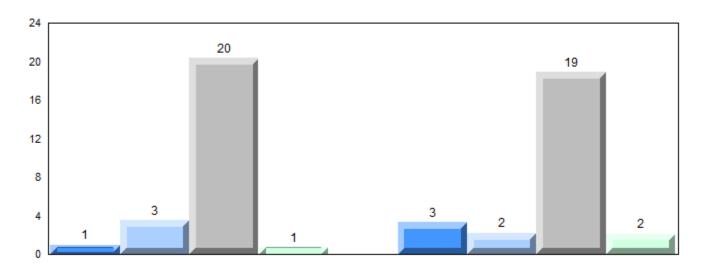

#### Difference from Provincial Mean, 2012-2015

School data with 5 or fewer students withheld for reasons of confidentiality.