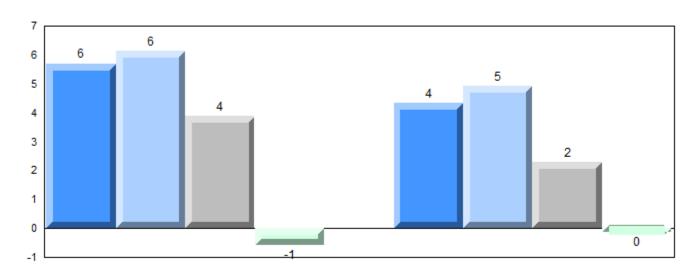

#### Difference from Provincial Mean, 2012-2015

School data with 5 or fewer students withheld for reasons of confidentiality.