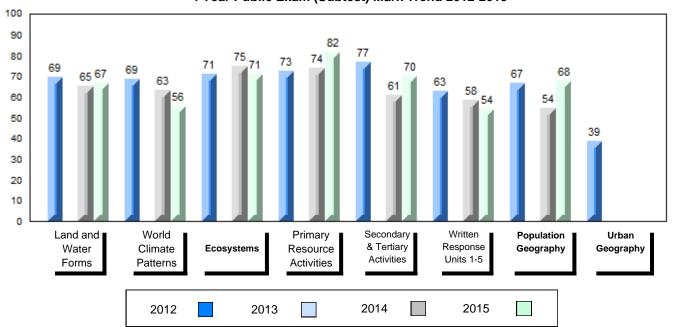

# 4 Year Public Exam (Subtest) Mark Trend 2012-2015

NLESD - Labrador Region

#010 - Menihek High School, Labrador City

Grades: 8-12

| Number of Students      | 55        | Public<br>Exam<br>Mark | School<br>vs<br>Region | School<br>vs<br>Province |
|-------------------------|-----------|------------------------|------------------------|--------------------------|
| World Geography 3202    | School    | 63.8                   | p                      | q                        |
| Subtest                 | Region    | 61.1                   |                        |                          |
|                         | Province  | 65.9                   |                        |                          |
| Multiple Choice         | School    | 70.3                   |                        |                          |
| Land and                | Region    | 69.6                   | Р                      | q                        |
| Water Forms             | Province  | 75.3                   |                        |                          |
|                         | TTOVITICE | 75.5                   |                        |                          |
| World                   | School    | 63.8                   | P                      | q                        |
| Climate                 | Region    | 59.7                   |                        |                          |
| Patterns                | Province  | 65.9                   |                        |                          |
|                         | School    | 80.5                   | р                      | р                        |
| Ecosystems              | Region    | 79.9                   | Р                      | Р                        |
| Loodystems              | Province  | 78.4                   |                        |                          |
|                         |           | 70.1                   |                        |                          |
| Primary                 | School    | 77.8                   | q                      | q                        |
| Resource                | Region    | 78.0                   |                        |                          |
| Activities              | Province  | 80.6                   |                        |                          |
| Secondary &             | School    | 65.1                   | q                      | q                        |
| Tertiary Activities     | Region    | 66.2                   | •                      | *                        |
| •                       | Province  | 72.0                   |                        |                          |
| Long Answer             | 0         |                        |                        |                          |
| Written response        | School    | 57.5                   | Р                      | q                        |
| Units 1-5               | Region    | 54.6                   |                        |                          |
|                         | Province  | 58.5                   |                        |                          |
| Domilation              | School    | 59.3                   | р                      | q                        |
| Population<br>Geography | Region    | 54.6                   | •                      | •                        |
| Geography               | Province  | 62.3                   |                        |                          |
| Hel                     | School    | 52.3                   | q                      | р                        |
| Urban<br>Goography      | Region    | 53.4                   | 1                      | 1                        |
| Geography               | Province  | 50.9                   |                        |                          |
|                         | 22        |                        |                        |                          |