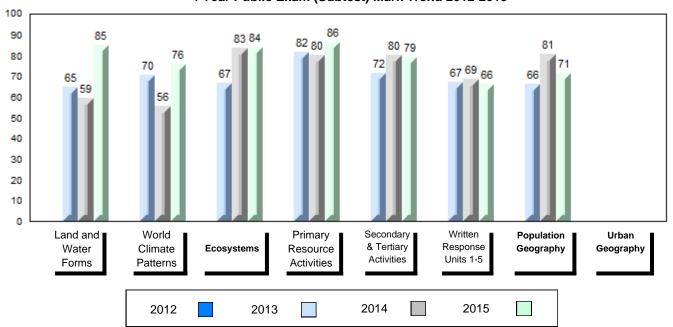

NLESD - Labrador Region

#002 - Henry Gordon Academy, Cartwright

Grades: K-11

| Number of Students      | 4        | Public<br>Exam<br>Mark | School<br>vs<br>Region     | School<br>vs<br>Province | Final<br>Mark | School<br>vs<br>Region            | School<br>vs<br>Province |
|-------------------------|----------|------------------------|----------------------------|--------------------------|---------------|-----------------------------------|--------------------------|
| World Geography 3202    | School   |                        | ol data with 5             |                          |               | data with 5                       |                          |
| Subtest                 | Region   |                        | withheld for confidentiali |                          |               | withheld for i<br>confidentiality |                          |
| Subtest                 | Province |                        | comidentiali               | ly.                      |               | cormacniant                       | ,                        |
| Multiple Choice         | School   |                        |                            |                          |               |                                   |                          |
| Land and                | Region   |                        |                            |                          |               |                                   |                          |
| Water Forms             | Province |                        |                            |                          |               |                                   |                          |
| World                   | School   |                        |                            |                          |               |                                   |                          |
| Climate                 | Region   |                        |                            |                          |               |                                   |                          |
| Patterns                | Province |                        |                            |                          |               |                                   |                          |
|                         | School   |                        |                            |                          |               |                                   |                          |
| Ecosystems              | Region   |                        |                            |                          |               |                                   |                          |
|                         | Province |                        |                            |                          |               |                                   |                          |
| Primary                 | School   |                        |                            |                          |               |                                   |                          |
| Resource                | Region   |                        |                            |                          |               |                                   |                          |
| Activities              | Province |                        |                            |                          |               |                                   |                          |
| Secondary &             | School   |                        |                            |                          |               |                                   |                          |
| Tertiary Activities     | Region   |                        |                            |                          |               |                                   |                          |
|                         | Province |                        |                            |                          |               |                                   |                          |
| Long Answer             | School   |                        |                            |                          |               |                                   |                          |
| Written response        | Region   |                        |                            |                          |               |                                   |                          |
| Units 1-5               | Province |                        |                            |                          |               |                                   |                          |
| Domislation             | School   |                        |                            |                          |               |                                   |                          |
| Population<br>Geography | Region   |                        |                            |                          |               |                                   |                          |
| <del>ос</del> одгарну   | Province |                        |                            |                          |               |                                   |                          |
| Urban                   | School   |                        |                            |                          |               |                                   |                          |
| Geography               | Region   |                        |                            |                          |               |                                   |                          |
| 200g. upily             | Province |                        |                            |                          |               |                                   |                          |
|                         | L        |                        |                            |                          | L             |                                   |                          |