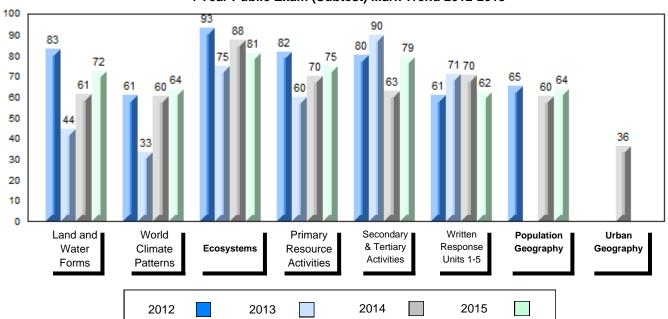

# 4 Year Public Exam (Subtest) Mark Trend 2012-2015

NLESD - Labrador Region

#010 - Menihek High School, Labrador City

Grades: 8-12

| Number of Students      | 55        | Public<br>Exam<br>Mark | School<br>vs<br>Region | School<br>vs<br>Province |
|-------------------------|-----------|------------------------|------------------------|--------------------------|
| World Geography 3202    | School    | 63.8                   | p                      | q                        |
| Subtest                 | Region    | 61.1                   |                        |                          |
|                         | Province  | 65.9                   |                        |                          |
| Multiple Choice         | School    | 70.3                   |                        |                          |
| Land and                | Region    | 69.6                   | Р                      | q                        |
| Water Forms             | Province  | 75.3                   |                        |                          |
|                         | TTOVITICE | 75.5                   |                        |                          |
| World                   | School    | 63.8                   | P                      | q                        |
| Climate                 | Region    | 59.7                   |                        |                          |
| Patterns                | Province  | 65.9                   |                        |                          |
|                         | School    | 80.5                   | р                      | р                        |
| Ecosystems              | Region    | 79.9                   | Р                      | Р                        |
| Loodystems              | Province  | 78.4                   |                        |                          |
|                         |           | 70.1                   |                        |                          |
| Primary                 | School    | 77.8                   | q                      | q                        |
| Resource                | Region    | 78.0                   |                        |                          |
| Activities              | Province  | 80.6                   |                        |                          |
| Secondary &             | School    | 65.1                   | q                      | q                        |
| Tertiary Activities     | Region    | 66.2                   | •                      | *                        |
| •                       | Province  | 72.0                   |                        |                          |
| Long Answer             | 0         |                        |                        |                          |
| Written response        | School    | 57.5                   | Р                      | q                        |
| Units 1-5               | Region    | 54.6                   |                        |                          |
|                         | Province  | 58.5                   |                        |                          |
| Domilation              | School    | 59.3                   | р                      | q                        |
| Population<br>Geography | Region    | 54.6                   | •                      | •                        |
| Geography               | Province  | 62.3                   |                        |                          |
| Hel                     | School    | 52.3                   | q                      | р                        |
| Urban<br>Goography      | Region    | 53.4                   | 1                      | 1                        |
| Geography               | Province  | 50.9                   |                        |                          |
|                         | 22        |                        |                        |                          |