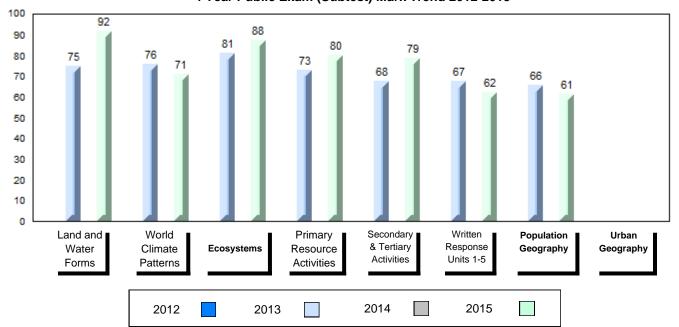

NLESD - Labrador Region

#002 - Henry Gordon Academy, Cartwright

Grades: K-11

| Number of Students      | 4        | Public<br>Exam<br>Mark | School<br>vs<br>Region     | School<br>vs<br>Province | Final<br>Mark | School<br>vs<br>Region            | School<br>vs<br>Province |
|-------------------------|----------|------------------------|----------------------------|--------------------------|---------------|-----------------------------------|--------------------------|
| World Geography 3202    | School   |                        | ol data with 5             |                          |               | data with 5                       |                          |
| Subtest                 | Region   |                        | withheld for confidentiali |                          |               | withheld for i<br>confidentiality |                          |
| Subtest                 | Province |                        | comidentiali               | ly.                      |               | cormacniant                       | ,                        |
| Multiple Choice         | School   |                        |                            |                          |               |                                   |                          |
| Land and                | Region   |                        |                            |                          |               |                                   |                          |
| Water Forms             | Province |                        |                            |                          |               |                                   |                          |
| World                   | School   |                        |                            |                          |               |                                   |                          |
| Climate                 | Region   |                        |                            |                          |               |                                   |                          |
| Patterns                | Province |                        |                            |                          |               |                                   |                          |
|                         | School   |                        |                            |                          |               |                                   |                          |
| Ecosystems              | Region   |                        |                            |                          |               |                                   |                          |
|                         | Province |                        |                            |                          |               |                                   |                          |
| Primary                 | School   |                        |                            |                          |               |                                   |                          |
| Resource                | Region   |                        |                            |                          |               |                                   |                          |
| Activities              | Province |                        |                            |                          |               |                                   |                          |
| Secondary &             | School   |                        |                            |                          |               |                                   |                          |
| Tertiary Activities     | Region   |                        |                            |                          |               |                                   |                          |
|                         | Province |                        |                            |                          |               |                                   |                          |
| Long Answer             | School   |                        |                            |                          |               |                                   |                          |
| Written response        | Region   |                        |                            |                          |               |                                   |                          |
| Units 1-5               | Province |                        |                            |                          |               |                                   |                          |
| Domislation             | School   |                        |                            |                          |               |                                   |                          |
| Population<br>Geography | Region   |                        |                            |                          |               |                                   |                          |
| <del>ос</del> одгарну   | Province |                        |                            |                          |               |                                   |                          |
| Urban                   | School   |                        |                            |                          |               |                                   |                          |
| Geography               | Region   |                        |                            |                          |               |                                   |                          |
| 200g. upily             | Province |                        |                            |                          |               |                                   |                          |
|                         | L        |                        |                            |                          | L             |                                   |                          |