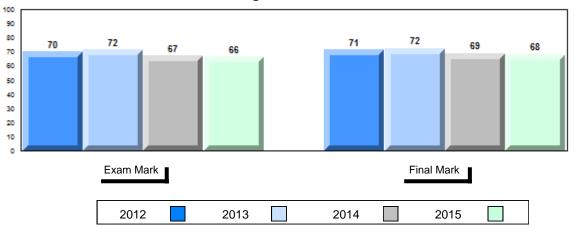

## **Average Mark, 2012-2015**

NLESD - Labrador Region

#002 - Henry Gordon Academy, Cartwright

Grades: K-11

#### Difference from Provincial Mean, 2012-2015

School data with 5 or fewer students withheld for reasons of confidentiality.