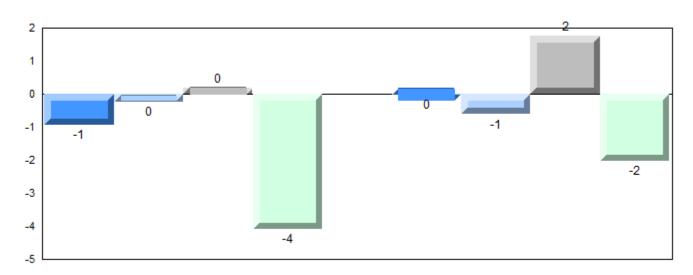

#### Difference from Provincial Mean, 2012-2015

School data with 5 or fewer students withheld for reasons of confidentiality.