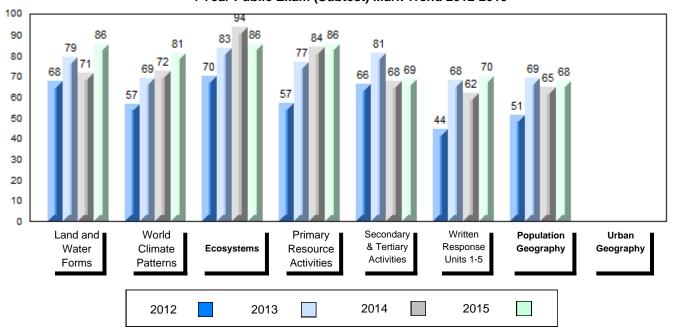

NLESD - Labrador Region

#002 - Henry Gordon Academy, Cartwright

Grades: K-11

| Number of Students      | 4        | Public<br>Exam<br>Mark | School<br>vs<br>Region     | School<br>vs<br>Province | Final<br>Mark | School<br>vs<br>Region            | School<br>vs<br>Province |
|-------------------------|----------|------------------------|----------------------------|--------------------------|---------------|-----------------------------------|--------------------------|
| World Geography 3202    | School   |                        | ol data with 5             |                          |               | data with 5                       |                          |
| Subtest                 | Region   |                        | withheld for confidentiali |                          |               | withheld for i<br>confidentiality |                          |
| Subtest                 | Province |                        | comidentiali               | ly.                      |               | cormacniant                       | ,                        |
| Multiple Choice         | School   |                        |                            |                          |               |                                   |                          |
| Land and                | Region   |                        |                            |                          |               |                                   |                          |
| Water Forms             | Province |                        |                            |                          |               |                                   |                          |
| World                   | School   |                        |                            |                          |               |                                   |                          |
| Climate                 | Region   |                        |                            |                          |               |                                   |                          |
| Patterns                | Province |                        |                            |                          |               |                                   |                          |
|                         | School   |                        |                            |                          |               |                                   |                          |
| Ecosystems              | Region   |                        |                            |                          |               |                                   |                          |
|                         | Province |                        |                            |                          |               |                                   |                          |
| Primary                 | School   |                        |                            |                          |               |                                   |                          |
| Resource                | Region   |                        |                            |                          |               |                                   |                          |
| Activities              | Province |                        |                            |                          |               |                                   |                          |
| Secondary &             | School   |                        |                            |                          |               |                                   |                          |
| Tertiary Activities     | Region   |                        |                            |                          |               |                                   |                          |
|                         | Province |                        |                            |                          |               |                                   |                          |
| Long Answer             | School   |                        |                            |                          |               |                                   |                          |
| Written response        | Region   |                        |                            |                          |               |                                   |                          |
| Units 1-5               | Province |                        |                            |                          |               |                                   |                          |
| Domislation             | School   |                        |                            |                          |               |                                   |                          |
| Population<br>Geography | Region   |                        |                            |                          |               |                                   |                          |
| <del>ос</del> одгарну   | Province |                        |                            |                          |               |                                   |                          |
| Urban                   | School   |                        |                            |                          |               |                                   |                          |
| Geography               | Region   |                        |                            |                          |               |                                   |                          |
| 200g. upily             | Province |                        |                            |                          |               |                                   |                          |
|                         | L        |                        |                            |                          | L             |                                   |                          |