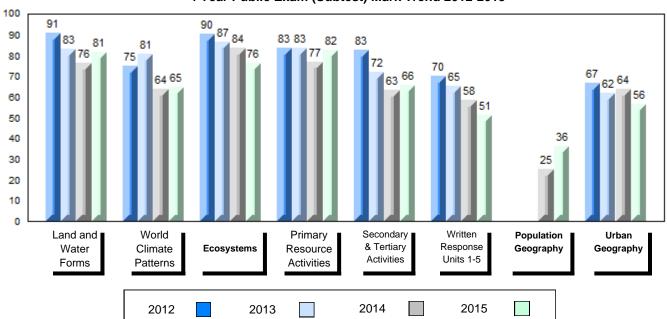

NLESD - Labrador Region

#002 - Henry Gordon Academy, Cartwright

Grades: K-11

| Number of Students      | 4        | Public<br>Exam<br>Mark | School<br>vs<br>Region     | School<br>vs<br>Province | Final<br>Mark | School<br>vs<br>Region            | School<br>vs<br>Province |
|-------------------------|----------|------------------------|----------------------------|--------------------------|---------------|-----------------------------------|--------------------------|
| World Geography 3202    | School   |                        | ol data with 5             |                          |               | data with 5                       |                          |
| Subtest                 | Region   |                        | withheld for confidentiali |                          |               | withheld for i<br>confidentiality |                          |
| Subtest                 | Province |                        | comidentiali               | ly.                      |               | cormacniant                       | ,                        |
| Multiple Choice         | School   |                        |                            |                          |               |                                   |                          |
| Land and                | Region   |                        |                            |                          |               |                                   |                          |
| Water Forms             | Province |                        |                            |                          |               |                                   |                          |
| World                   | School   |                        |                            |                          |               |                                   |                          |
| Climate                 | Region   |                        |                            |                          |               |                                   |                          |
| Patterns                | Province |                        |                            |                          |               |                                   |                          |
|                         | School   |                        |                            |                          |               |                                   |                          |
| Ecosystems              | Region   |                        |                            |                          |               |                                   |                          |
|                         | Province |                        |                            |                          |               |                                   |                          |
| Primary                 | School   |                        |                            |                          |               |                                   |                          |
| Resource                | Region   |                        |                            |                          |               |                                   |                          |
| Activities              | Province |                        |                            |                          |               |                                   |                          |
| Secondary &             | School   |                        |                            |                          |               |                                   |                          |
| Tertiary Activities     | Region   |                        |                            |                          |               |                                   |                          |
|                         | Province |                        |                            |                          |               |                                   |                          |
| Long Answer             | School   |                        |                            |                          |               |                                   |                          |
| Written response        | Region   |                        |                            |                          |               |                                   |                          |
| Units 1-5               | Province |                        |                            |                          |               |                                   |                          |
| Domislation             | School   |                        |                            |                          |               |                                   |                          |
| Population<br>Geography | Region   |                        |                            |                          |               |                                   |                          |
| <del>ос</del> одгарну   | Province |                        |                            |                          |               |                                   |                          |
| Urban                   | School   |                        |                            |                          |               |                                   |                          |
| Geography               | Region   |                        |                            |                          |               |                                   |                          |
| 200g. upily             | Province |                        |                            |                          |               |                                   |                          |
|                         | L        |                        |                            |                          | L             |                                   |                          |