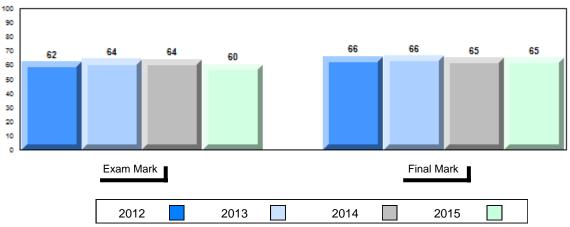

# 4 Year Public Exam (Subtest) Mark Trend 2012-2015

NLESD - Labrador Region

#010 - Menihek High School, Labrador City

Grades: 8-12

| Number of Students      | 55        | Public<br>Exam<br>Mark | School<br>vs<br>Region | School<br>vs<br>Province |
|-------------------------|-----------|------------------------|------------------------|--------------------------|
| World Geography 3202    | School    | 63.8                   | p                      | q                        |
| Subtest                 | Region    | 61.1                   |                        |                          |
|                         | Province  | 65.9                   |                        |                          |
| Multiple Choice         | School    | 70.3                   |                        |                          |
| Land and                | Region    | 69.6                   | Р                      | q                        |
| Water Forms             | Province  | 75.3                   |                        |                          |
|                         | TTOVITICE | 75.5                   |                        |                          |
| World                   | School    | 63.8                   | P                      | q                        |
| Climate                 | Region    | 59.7                   |                        |                          |
| Patterns                | Province  | 65.9                   |                        |                          |
|                         | School    | 80.5                   | р                      | р                        |
| Ecosystems              | Region    | 79.9                   | Р                      | Р                        |
| Loodystems              | Province  | 78.4                   |                        |                          |
|                         |           | 70.1                   |                        |                          |
| Primary                 | School    | 77.8                   | q                      | q                        |
| Resource                | Region    | 78.0                   |                        |                          |
| Activities              | Province  | 80.6                   |                        |                          |
| Secondary &             | School    | 65.1                   | q                      | q                        |
| Tertiary Activities     | Region    | 66.2                   | •                      | *                        |
| •                       | Province  | 72.0                   |                        |                          |
| Long Answer             | 0         |                        |                        |                          |
| Written response        | School    | 57.5                   | Р                      | q                        |
| Units 1-5               | Region    | 54.6                   |                        |                          |
|                         | Province  | 58.5                   |                        |                          |
| Domilation              | School    | 59.3                   | р                      | q                        |
| Population<br>Geography | Region    | 54.6                   | •                      | •                        |
| Geography               | Province  | 62.3                   |                        |                          |
| Hel                     | School    | 52.3                   | q                      | р                        |
| Urban<br>Goography      | Region    | 53.4                   | 1                      | 1                        |
| Geography               | Province  | 50.9                   |                        |                          |
|                         | 22        |                        |                        |                          |

| Final                | School<br>vs | School<br>vs |
|----------------------|--------------|--------------|
| Mark                 | Region       | Province     |
| 60.5<br>64.8<br>69.7 | q            | q            |
|                      |              |              |
|                      |              |              |
|                      |              |              |
|                      |              |              |
|                      |              |              |
|                      |              |              |
|                      |              |              |
|                      |              |              |