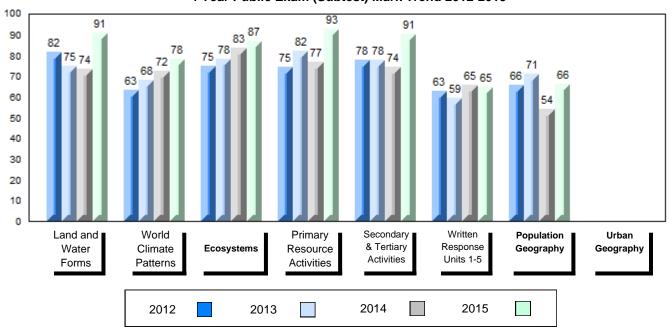

#### 4 Year Public Exam (Subtest) Mark Trend 2012-2015

NLESD - Labrador Region

#007 - Amos Comenius Memorial School, Hopedale

School School
Final vs vs
Mark Region Province
School data with 5 or fewer
students withheld for reasons of
confidentiality.