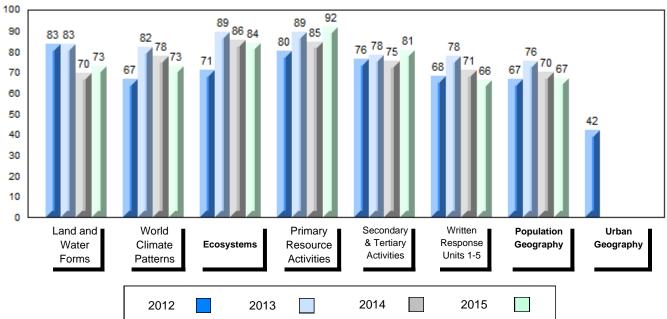

## **Average Mark, 2012-2015**

NLESD - Labrador Region

#002 - Henry Gordon Academy, Cartwright

Grades: K-11