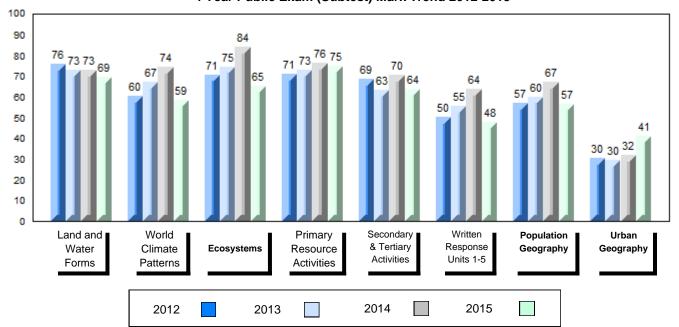

NLESD - Labrador Region

#002 - Henry Gordon Academy, Cartwright

Grades: K-11

| Number of Students      | 4        | Public<br>Exam<br>Mark | School<br>vs<br>Region     | School<br>vs<br>Province | Final<br>Mark | School<br>vs<br>Region            | School<br>vs<br>Province |
|-------------------------|----------|------------------------|----------------------------|--------------------------|---------------|-----------------------------------|--------------------------|
| World Geography 3202    | School   |                        | ol data with 5             |                          |               | data with 5                       |                          |
| Subtest                 | Region   |                        | withheld for confidentiali |                          |               | withheld for i<br>confidentiality |                          |
| Subtest                 | Province |                        | comidentiali               | ly.                      |               | cormacniant                       | ,                        |
| Multiple Choice         | School   |                        |                            |                          |               |                                   |                          |
| Land and                | Region   |                        |                            |                          |               |                                   |                          |
| Water Forms             | Province |                        |                            |                          |               |                                   |                          |
| World                   | School   |                        |                            |                          |               |                                   |                          |
| Climate                 | Region   |                        |                            |                          |               |                                   |                          |
| Patterns                | Province |                        |                            |                          |               |                                   |                          |
|                         | School   |                        |                            |                          |               |                                   |                          |
| Ecosystems              | Region   |                        |                            |                          |               |                                   |                          |
|                         | Province |                        |                            |                          |               |                                   |                          |
| Primary                 | School   |                        |                            |                          |               |                                   |                          |
| Resource                | Region   |                        |                            |                          |               |                                   |                          |
| Activities              | Province |                        |                            |                          |               |                                   |                          |
| Secondary &             | School   |                        |                            |                          |               |                                   |                          |
| Tertiary Activities     | Region   |                        |                            |                          |               |                                   |                          |
|                         | Province |                        |                            |                          |               |                                   |                          |
| Long Answer             | School   |                        |                            |                          |               |                                   |                          |
| Written response        | Region   |                        |                            |                          |               |                                   |                          |
| Units 1-5               | Province |                        |                            |                          |               |                                   |                          |
| Domislation             | School   |                        |                            |                          |               |                                   |                          |
| Population<br>Geography | Region   |                        |                            |                          |               |                                   |                          |
| <del>ос</del> одгарну   | Province |                        |                            |                          |               |                                   |                          |
| Urban                   | School   |                        |                            |                          |               |                                   |                          |
| Geography               | Region   |                        |                            |                          |               |                                   |                          |
| 200g. upily             | Province |                        |                            |                          |               |                                   |                          |
|                         | L        |                        |                            |                          | L             |                                   |                          |