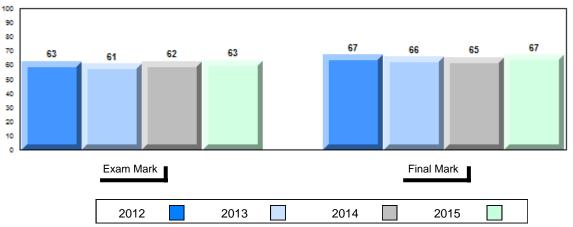

#### Difference from Provincial Mean, 2012-2015

School data with 5 or fewer students withheld for reasons of confidentiality.