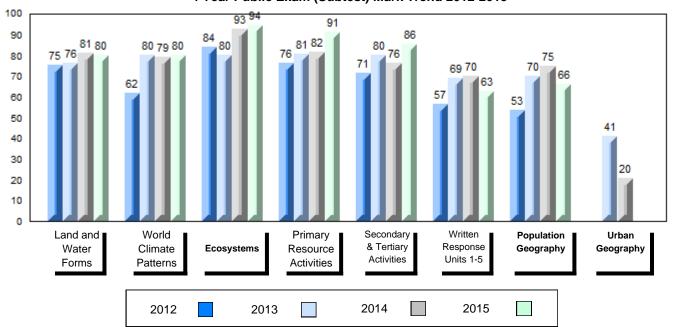

#### 4 Year Public Exam (Subtest) Mark Trend 2012-2015

NLESD - Labrador Region

#007 - Amos Comenius Memorial School, Hopedale

School School
Final vs vs
Mark Region Province
School data with 5 or fewer
students withheld for reasons of
confidentiality.