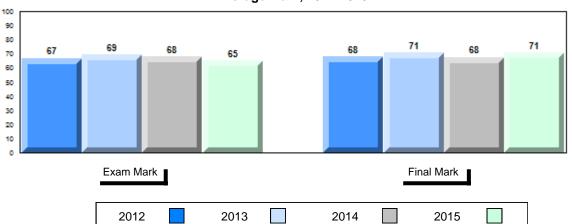

# 4 Year Public Exam (Subtest) Mark Trend 2012-2015

NLESD - Labrador Region

#010 - Menihek High School, Labrador City

Grades: 8-12

| Number of Students      | 55        | Public<br>Exam<br>Mark | School<br>vs<br>Region | School<br>vs<br>Province |
|-------------------------|-----------|------------------------|------------------------|--------------------------|
| World Geography 3202    | School    | 63.8                   | p                      | q                        |
| Subtest                 | Region    | 61.1                   |                        |                          |
|                         | Province  | 65.9                   |                        |                          |
| Multiple Choice         | School    | 70.3                   |                        |                          |
| Land and                | Region    | 69.6                   | Р                      | q                        |
| Water Forms             | Province  | 75.3                   |                        |                          |
|                         | TTOVITICE | 75.5                   |                        |                          |
| World                   | School    | 63.8                   | P                      | q                        |
| Climate                 | Region    | 59.7                   |                        |                          |
| Patterns                | Province  | 65.9                   |                        |                          |
|                         | School    | 80.5                   | р                      | р                        |
| Ecosystems              | Region    | 79.9                   | Р                      | Р                        |
| Loodystems              | Province  | 78.4                   |                        |                          |
|                         |           | 70.1                   |                        |                          |
| Primary                 | School    | 77.8                   | q                      | q                        |
| Resource                | Region    | 78.0                   |                        |                          |
| Activities              | Province  | 80.6                   |                        |                          |
| Secondary &             | School    | 65.1                   | q                      | q                        |
| Tertiary Activities     | Region    | 66.2                   | •                      | *                        |
| •                       | Province  | 72.0                   |                        |                          |
| Long Answer             | 0         |                        |                        |                          |
| Written response        | School    | 57.5                   | Р                      | q                        |
| Units 1-5               | Region    | 54.6                   |                        |                          |
|                         | Province  | 58.5                   |                        |                          |
| Domilation              | School    | 59.3                   | р                      | q                        |
| Population<br>Geography | Region    | 54.6                   | •                      | •                        |
| Geography               | Province  | 62.3                   |                        |                          |
| Hel                     | School    | 52.3                   | q                      | р                        |
| Urban<br>Goography      | Region    | 53.4                   | 1                      | 1                        |
| Geography               | Province  | 50.9                   |                        |                          |
|                         | 22        |                        |                        |                          |

#### Difference from Provincial Mean, 2012-2015