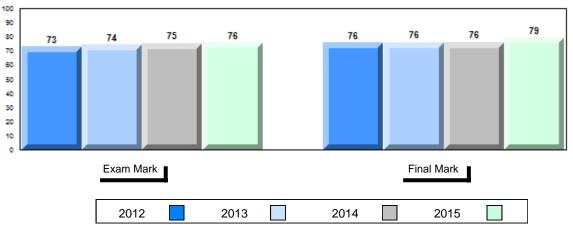

# 4 Year Public Exam (Subtest) Mark Trend 2012-2015

NLESD - Labrador Region

#010 - Menihek High School, Labrador City

Grades: 8-12

| Number of Students      | 55        | Public<br>Exam<br>Mark | School<br>vs<br>Region | School<br>vs<br>Province |
|-------------------------|-----------|------------------------|------------------------|--------------------------|
| World Geography 3202    | School    | 63.8                   | p                      | q                        |
| Subtest                 | Region    | 61.1                   |                        |                          |
|                         | Province  | 65.9                   |                        |                          |
| Multiple Choice         | School    | 70.3                   |                        |                          |
| Land and                | Region    | 69.6                   | Р                      | q                        |
| Water Forms             | Province  | 75.3                   |                        |                          |
|                         | TTOVITICE | 75.5                   |                        |                          |
| World                   | School    | 63.8                   | P                      | q                        |
| Climate                 | Region    | 59.7                   |                        |                          |
| Patterns                | Province  | 65.9                   |                        |                          |
|                         | School    | 80.5                   | р                      | р                        |
| Ecosystems              | Region    | 79.9                   | Р                      | Р                        |
| Loodystems              | Province  | 78.4                   |                        |                          |
|                         |           | 70.1                   |                        |                          |
| Primary                 | School    | 77.8                   | q                      | q                        |
| Resource                | Region    | 78.0                   |                        |                          |
| Activities              | Province  | 80.6                   |                        |                          |
| Secondary &             | School    | 65.1                   | q                      | q                        |
| Tertiary Activities     | Region    | 66.2                   | •                      | *                        |
| •                       | Province  | 72.0                   |                        |                          |
| Long Answer             | 0         |                        |                        |                          |
| Written response        | School    | 57.5                   | Р                      | q                        |
| Units 1-5               | Region    | 54.6                   |                        |                          |
|                         | Province  | 58.5                   |                        |                          |
| Domilation              | School    | 59.3                   | р                      | q                        |
| Population<br>Geography | Region    | 54.6                   | •                      | •                        |
| Geography               | Province  | 62.3                   |                        |                          |
| Hel                     | School    | 52.3                   | q                      | р                        |
| Urban<br>Goography      | Region    | 53.4                   | 1                      | 1                        |
| Geography               | Province  | 50.9                   |                        |                          |
|                         | 22        |                        |                        |                          |

| Final                | School<br>vs | School<br>vs |
|----------------------|--------------|--------------|
| Mark                 | Region       | Province     |
| 60.5<br>64.8<br>69.7 | q            | q            |
|                      |              |              |
|                      |              |              |
|                      |              |              |
|                      |              |              |
|                      |              |              |
|                      |              |              |
|                      |              |              |
|                      |              |              |