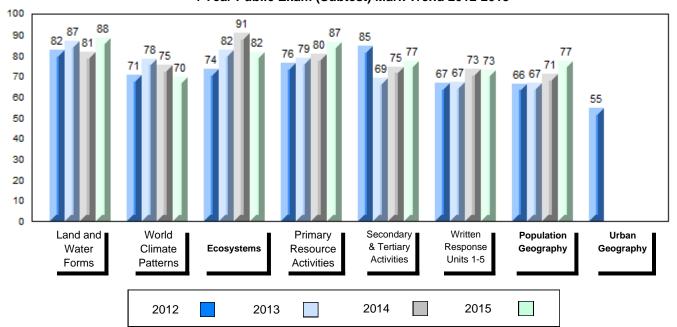

# 4 Year Public Exam (Subtest) Mark Trend 2012-2015

NLESD - Labrador Region

#010 - Menihek High School, Labrador City

Grades: 8-12

| Number of Students      | 55        | Public<br>Exam<br>Mark | School<br>vs<br>Region | School<br>vs<br>Province |
|-------------------------|-----------|------------------------|------------------------|--------------------------|
| World Geography 3202    | School    | 63.8                   | p                      | q                        |
| Subtest                 | Region    | 61.1                   |                        |                          |
|                         | Province  | 65.9                   |                        |                          |
| Multiple Choice         | School    | 70.3                   |                        |                          |
| Land and                | Region    | 69.6                   | Р                      | q                        |
| Water Forms             | Province  | 75.3                   |                        |                          |
|                         | TTOVITICE | 75.5                   |                        |                          |
| World                   | School    | 63.8                   | P                      | q                        |
| Climate                 | Region    | 59.7                   |                        |                          |
| Patterns                | Province  | 65.9                   |                        |                          |
|                         | School    | 80.5                   | р                      | р                        |
| Ecosystems              | Region    | 79.9                   | Р                      | Р                        |
| Loodystems              | Province  | 78.4                   |                        |                          |
|                         |           | 70.1                   |                        |                          |
| Primary                 | School    | 77.8                   | q                      | q                        |
| Resource                | Region    | 78.0                   |                        |                          |
| Activities              | Province  | 80.6                   |                        |                          |
| Secondary &             | School    | 65.1                   | q                      | q                        |
| Tertiary Activities     | Region    | 66.2                   | •                      | *                        |
| •                       | Province  | 72.0                   |                        |                          |
| Long Answer             | 0         |                        |                        |                          |
| Written response        | School    | 57.5                   | Р                      | q                        |
| Units 1-5               | Region    | 54.6                   |                        |                          |
|                         | Province  | 58.5                   |                        |                          |
| Domilation              | School    | 59.3                   | р                      | q                        |
| Population<br>Geography | Region    | 54.6                   | •                      | •                        |
| Geography               | Province  | 62.3                   |                        |                          |
| Hel                     | School    | 52.3                   | q                      | р                        |
| Urban<br>Goography      | Region    | 53.4                   | 1                      | 1                        |
| Geography               | Province  | 50.9                   |                        |                          |
|                         | 22        |                        |                        |                          |