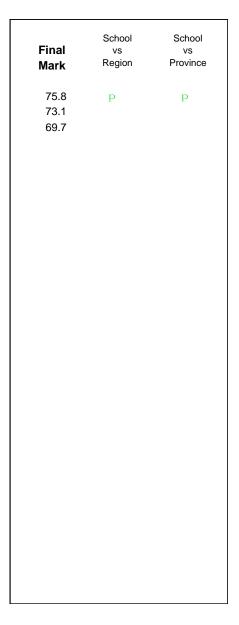

Grades: K-12

| Number of Students                     | 1                            | Public<br>Exam<br>Mark | School<br>vs<br>Region                                                        | School<br>vs<br>Province |  |  |
|----------------------------------------|------------------------------|------------------------|-------------------------------------------------------------------------------|--------------------------|--|--|
| World Geography 3202 Subtest           | School<br>Region<br>Province | students               | School data with 5 or fewer students withheld for reasons of confidentiality. |                          |  |  |
| Multiple Choice  Land and  Water Forms | School<br>Region<br>Province |                        |                                                                               |                          |  |  |
| World<br>Climate<br>Patterns           | School<br>Region<br>Province |                        |                                                                               |                          |  |  |
| Ecosystems                             | School<br>Region<br>Province |                        |                                                                               |                          |  |  |
| Primary<br>Resource<br>Activities      | School<br>Region<br>Province |                        |                                                                               |                          |  |  |
| Secondary &<br>Tertiary Activities     | School<br>Region<br>Province |                        |                                                                               |                          |  |  |
| Long Answer Written response Units 1-5 | School<br>Region<br>Province |                        |                                                                               |                          |  |  |
| Population<br>Geography                | School<br>Region<br>Province |                        |                                                                               |                          |  |  |
| Urban<br>Geography                     | School<br>Region<br>Province |                        |                                                                               |                          |  |  |