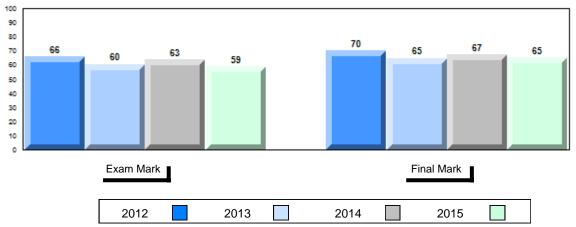

#### Difference from Provincial Mean, 2012-2015

School data with 5 or fewer students withheld for reasons of confidentiality.