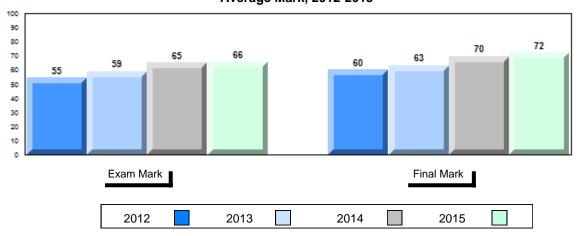

#### Difference from Provincial Mean, 2012-2015

School data with 5 or fewer students withheld for reasons of confidentiality.