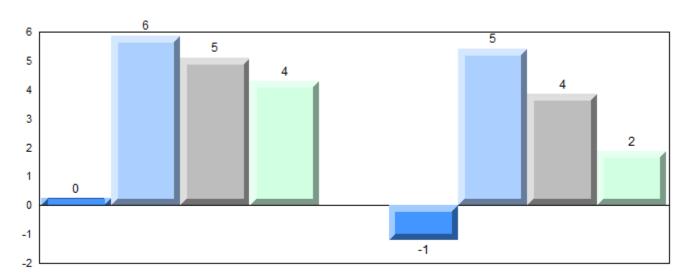

#### Difference from Provincial Mean, 2012-2015

School data with 5 or fewer students withheld for reasons of confidentiality.