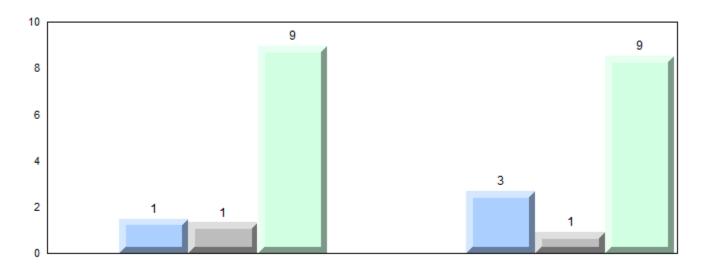

#### Difference from Provincial Mean, 2012-2015

School data with 5 or fewer students withheld for reasons of confidentiality.