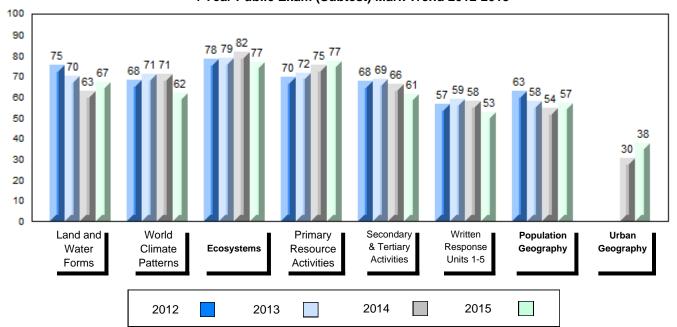

#### 4 Year Public Exam (Subtest) Mark Trend 2012-2015

NLESD - Labrador Region

#007 - Amos Comenius Memorial School, Hopedale

School School
Final vs vs
Mark Region Province
School data with 5 or fewer
students withheld for reasons of
confidentiality.