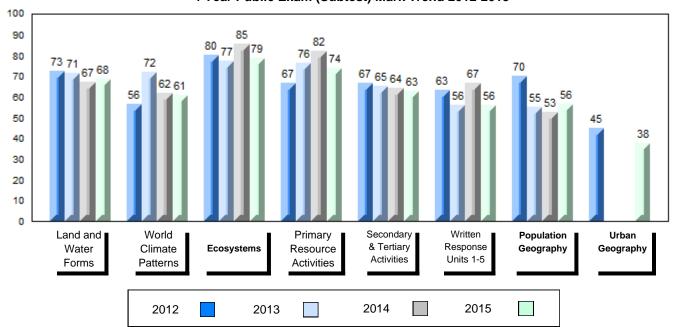

# 4 Year Public Exam (Subtest) Mark Trend 2012-2015

NLESD - Labrador Region

#010 - Menihek High School, Labrador City

Grades: 8-12

| Number of Students      | 55        | Public<br>Exam<br>Mark | School<br>vs<br>Region | School<br>vs<br>Province |
|-------------------------|-----------|------------------------|------------------------|--------------------------|
| World Geography 3202    | School    | 63.8                   | p                      | q                        |
| Subtest                 | Region    | 61.1                   |                        |                          |
|                         | Province  | 65.9                   |                        |                          |
| Multiple Choice         | School    | 70.3                   |                        |                          |
| Land and                | Region    | 69.6                   | Р                      | q                        |
| Water Forms             | Province  | 75.3                   |                        |                          |
|                         | TTOVITICE | 75.5                   |                        |                          |
| World                   | School    | 63.8                   | P                      | q                        |
| Climate                 | Region    | 59.7                   |                        |                          |
| Patterns                | Province  | 65.9                   |                        |                          |
|                         | School    | 80.5                   | р                      | р                        |
| Ecosystems              | Region    | 79.9                   | Р                      | Р                        |
| Loodystems              | Province  | 78.4                   |                        |                          |
|                         |           | 70.1                   |                        |                          |
| Primary                 | School    | 77.8                   | q                      | q                        |
| Resource                | Region    | 78.0                   |                        |                          |
| Activities              | Province  | 80.6                   |                        |                          |
| Secondary &             | School    | 65.1                   | q                      | q                        |
| Tertiary Activities     | Region    | 66.2                   | •                      | *                        |
| •                       | Province  | 72.0                   |                        |                          |
| Long Answer             | 0         |                        |                        |                          |
| Written response        | School    | 57.5                   | Р                      | q                        |
| Units 1-5               | Region    | 54.6                   |                        |                          |
|                         | Province  | 58.5                   |                        |                          |
| Domilation              | School    | 59.3                   | р                      | q                        |
| Population<br>Geography | Region    | 54.6                   | •                      | •                        |
| Geography               | Province  | 62.3                   |                        |                          |
| Hel                     | School    | 52.3                   | q                      | р                        |
| Urban<br>Goography      | Region    | 53.4                   | 1                      | 1                        |
| Geography               | Province  | 50.9                   |                        |                          |
|                         | 22        |                        |                        |                          |

NLESD - Labrador Region

#010 - Menihek High School, Labrador City

Grades: 8-12