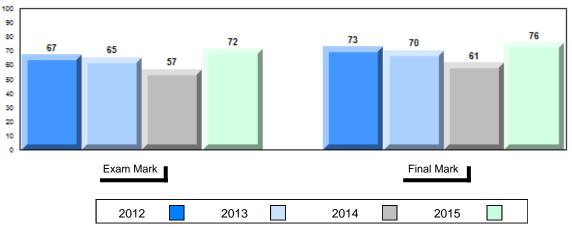

# 4 Year Public Exam (Subtest) Mark Trend 2012-2015

NLESD - Labrador Region

#010 - Menihek High School, Labrador City

Grades: 8-12

| Number of Students      | 55        | Public<br>Exam<br>Mark | School<br>vs<br>Region | School<br>vs<br>Province |
|-------------------------|-----------|------------------------|------------------------|--------------------------|
| World Geography 3202    | School    | 63.8                   | p                      | q                        |
| Subtest                 | Region    | 61.1                   |                        |                          |
|                         | Province  | 65.9                   |                        |                          |
| Multiple Choice         | School    | 70.3                   |                        |                          |
| Land and                | Region    | 69.6                   | Р                      | q                        |
| Water Forms             | Province  | 75.3                   |                        |                          |
|                         | TTOVITICE | 75.5                   |                        |                          |
| World                   | School    | 63.8                   | P                      | q                        |
| Climate                 | Region    | 59.7                   |                        |                          |
| Patterns                | Province  | 65.9                   |                        |                          |
|                         | School    | 80.5                   | р                      | р                        |
| Ecosystems              | Region    | 79.9                   | Р                      | Р                        |
| Loodystems              | Province  | 78.4                   |                        |                          |
|                         |           | 70.1                   |                        |                          |
| Primary                 | School    | 77.8                   | q                      | q                        |
| Resource                | Region    | 78.0                   |                        |                          |
| Activities              | Province  | 80.6                   |                        |                          |
| Secondary &             | School    | 65.1                   | q                      | q                        |
| Tertiary Activities     | Region    | 66.2                   | •                      | *                        |
| •                       | Province  | 72.0                   |                        |                          |
| Long Answer             | 0         |                        |                        |                          |
| Written response        | School    | 57.5                   | Р                      | q                        |
| Units 1-5               | Region    | 54.6                   |                        |                          |
|                         | Province  | 58.5                   |                        |                          |
| Domilation              | School    | 59.3                   | р                      | q                        |
| Population<br>Geography | Region    | 54.6                   | •                      | •                        |
| Geography               | Province  | 62.3                   |                        |                          |
| Hel                     | School    | 52.3                   | q                      | р                        |
| Urban<br>Goography      | Region    | 53.4                   | 1                      | 1                        |
| Geography               | Province  | 50.9                   |                        |                          |
|                         | 22        |                        |                        |                          |

| Final                | School<br>vs | School<br>vs |
|----------------------|--------------|--------------|
| Mark                 | Region       | Province     |
| 60.5<br>64.8<br>69.7 | q            | q            |
|                      |              |              |
|                      |              |              |
|                      |              |              |
|                      |              |              |
|                      |              |              |
|                      |              |              |
|                      |              |              |
|                      |              |              |