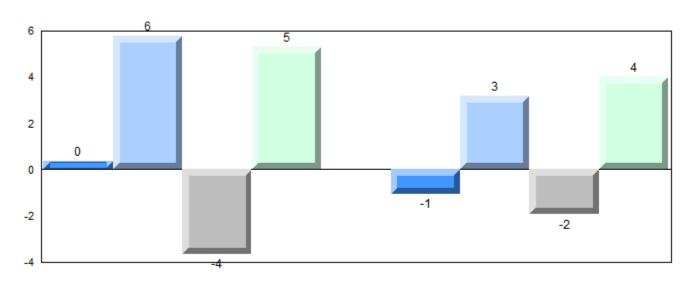

#### Difference from Provincial Mean, 2012-2015

School data with 5 or fewer students withheld for reasons of confidentiality.