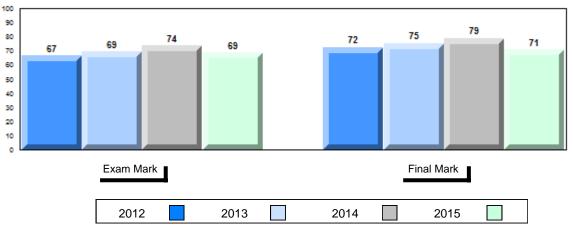

| Number of Students   | 52               | Public<br>Exam<br>Mark | School<br>vs<br>Region | School<br>vs<br>Province |
|----------------------|------------------|------------------------|------------------------|--------------------------|
| World Geography 3202 | School           | 58.1                   | q                      | q                        |
| Subtest              | Region           | 61.1                   |                        |                          |
| <del>Guntos.</del>   | Province         | 65.9                   |                        |                          |
| Multiple Choice      | School           | 67.5                   | q                      | q                        |
| Land and             | Region           | 69.6                   | Ч                      | Ч                        |
| Water Forms          | Province         | 75.3                   |                        |                          |
| World                | School           | 55.0                   | _                      | _                        |
| Climate              | Region           | 55.3<br>59.7           | q                      | P                        |
| Patterns             | Province         | 65.9                   |                        |                          |
|                      | TTOVITICE        | 03.9                   |                        |                          |
|                      | School           | 79.8                   | q                      | p                        |
| Ecosystems           | Region           | 79.9                   |                        |                          |
|                      | Province         | 78.4                   |                        |                          |
| Primary              | School           | 77.1                   | q                      | q                        |
| Resource             | Region           | 78.0                   |                        |                          |
| Activities           | Province         | 80.6                   |                        |                          |
| Secondary &          | School           | 66.5                   | Р                      | q                        |
| Tertiary Activities  | Region           | 66.2                   |                        |                          |
|                      | Province         | 72.0                   |                        |                          |
| Long Answer          | School           | 51.4                   | q                      | q                        |
| Written response     | Region           | 54.6                   | 1                      | 1                        |
| Units 1-5            | Province         | 58.5                   |                        |                          |
|                      | Cobost           | 04.4                   |                        |                          |
| Population           | School<br>Region | 24.1<br>54.6           | q                      | P                        |
| Geography            | Province         | 54.6<br>62.3           |                        |                          |
|                      | . 13411100       | 02.0                   |                        |                          |
| Urban                | School           | 53.4                   | p                      | p                        |
| Geography            | Region           | 53.4                   |                        |                          |
| 3 4 3                | Province         | 50.9                   |                        |                          |
|                      |                  |                        |                        |                          |

| Final                | School<br>vs | School<br>vs |
|----------------------|--------------|--------------|
| Mark                 | Region       | Province     |
| 60.5<br>64.8<br>69.7 | q            | q            |
|                      |              |              |
|                      |              |              |
|                      |              |              |
|                      |              |              |
|                      |              |              |
|                      |              |              |
|                      |              |              |
|                      |              |              |