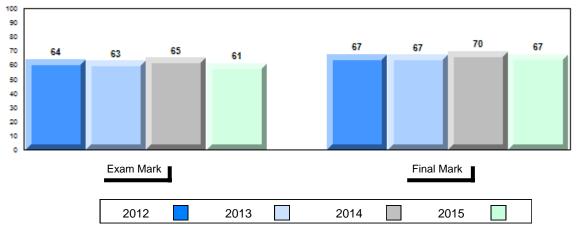

#### Difference from Provincial Mean, 2012-2015

School data with 5 or fewer students withheld for reasons of confidentiality.