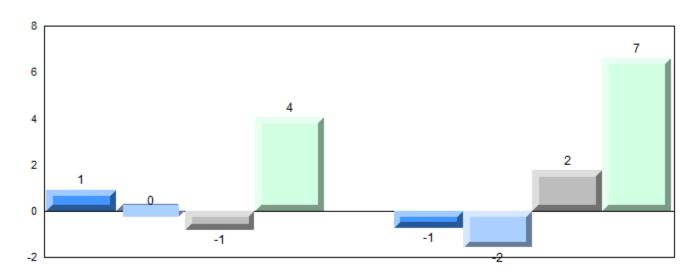

#### Difference from Provincial Mean, 2012-2015

School data with 5 or fewer students withheld for reasons of confidentiality.