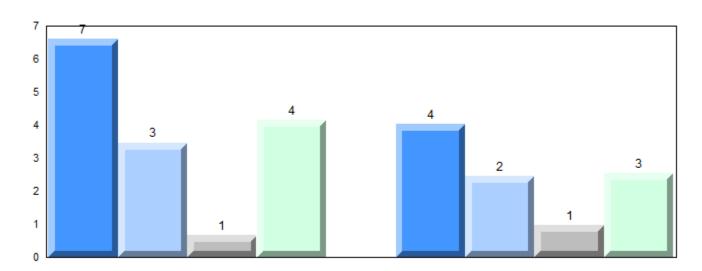

NLESD - Labrador Region

#002 - Henry Gordon Academy, Cartwright

Grades: K-11

| Number of Students      | 4        | Public<br>Exam<br>Mark | School<br>vs<br>Region     | School<br>vs<br>Province | Final<br>Mark | School<br>vs<br>Region            | School<br>vs<br>Province |
|-------------------------|----------|------------------------|----------------------------|--------------------------|---------------|-----------------------------------|--------------------------|
| World Geography 3202    | School   |                        | ol data with 5             |                          |               | data with 5                       |                          |
| Subtest                 | Region   |                        | withheld for confidentiali |                          |               | withheld for i<br>confidentiality |                          |
| Subtest                 | Province |                        | comidentiali               | ly.                      |               | cormacniant                       | ,                        |
| Multiple Choice         | School   |                        |                            |                          |               |                                   |                          |
| Land and                | Region   |                        |                            |                          |               |                                   |                          |
| Water Forms             | Province |                        |                            |                          |               |                                   |                          |
| World                   | School   |                        |                            |                          |               |                                   |                          |
| Climate                 | Region   |                        |                            |                          |               |                                   |                          |
| Patterns                | Province |                        |                            |                          |               |                                   |                          |
|                         | School   |                        |                            |                          |               |                                   |                          |
| Ecosystems              | Region   |                        |                            |                          |               |                                   |                          |
|                         | Province |                        |                            |                          |               |                                   |                          |
| Primary                 | School   |                        |                            |                          |               |                                   |                          |
| Resource                | Region   |                        |                            |                          |               |                                   |                          |
| Activities              | Province |                        |                            |                          |               |                                   |                          |
| Secondary &             | School   |                        |                            |                          |               |                                   |                          |
| Tertiary Activities     | Region   |                        |                            |                          |               |                                   |                          |
|                         | Province |                        |                            |                          |               |                                   |                          |
| Long Answer             | School   |                        |                            |                          |               |                                   |                          |
| Written response        | Region   |                        |                            |                          |               |                                   |                          |
| Units 1-5               | Province |                        |                            |                          |               |                                   |                          |
| Domislation             | School   |                        |                            |                          |               |                                   |                          |
| Population<br>Geography | Region   |                        |                            |                          |               |                                   |                          |
| <del>ос</del> одгарну   | Province |                        |                            |                          |               |                                   |                          |
| Urban                   | School   |                        |                            |                          |               |                                   |                          |
| Geography               | Region   |                        |                            |                          |               |                                   |                          |
| 200g. upily             | Province |                        |                            |                          |               |                                   |                          |
|                         | L        |                        |                            |                          | L             |                                   |                          |