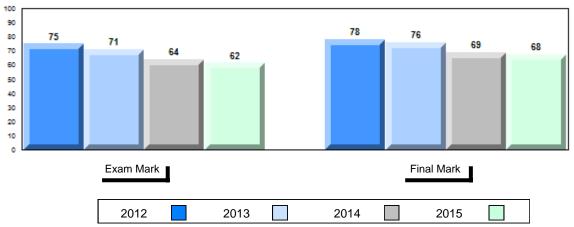

# 4 Year Public Exam (Subtest) Mark Trend 2012-2015

NLESD - Labrador Region

#010 - Menihek High School, Labrador City

Grades: 8-12

| Number of Students      | 55        | Public<br>Exam<br>Mark | School<br>vs<br>Region | School<br>vs<br>Province |
|-------------------------|-----------|------------------------|------------------------|--------------------------|
| World Geography 3202    | School    | 63.8                   | p                      | q                        |
| Subtest                 | Region    | 61.1                   |                        |                          |
|                         | Province  | 65.9                   |                        |                          |
| Multiple Choice         | School    | 70.3                   |                        |                          |
| Land and                | Region    | 69.6                   | Р                      | q                        |
| Water Forms             | Province  | 75.3                   |                        |                          |
|                         | TTOVITICE | 75.5                   |                        |                          |
| World                   | School    | 63.8                   | P                      | q                        |
| Climate                 | Region    | 59.7                   |                        |                          |
| Patterns                | Province  | 65.9                   |                        |                          |
|                         | School    | 80.5                   | р                      | р                        |
| Ecosystems              | Region    | 79.9                   | Р                      | Р                        |
| Loodystems              | Province  | 78.4                   |                        |                          |
|                         |           | 70.1                   |                        |                          |
| Primary                 | School    | 77.8                   | q                      | q                        |
| Resource                | Region    | 78.0                   |                        |                          |
| Activities              | Province  | 80.6                   |                        |                          |
| Secondary &             | School    | 65.1                   | q                      | q                        |
| Tertiary Activities     | Region    | 66.2                   | •                      | *                        |
| •                       | Province  | 72.0                   |                        |                          |
| Long Answer             | 0         |                        |                        |                          |
| Written response        | School    | 57.5                   | Р                      | q                        |
| Units 1-5               | Region    | 54.6                   |                        |                          |
|                         | Province  | 58.5                   |                        |                          |
| Domilation              | School    | 59.3                   | р                      | q                        |
| Population<br>Geography | Region    | 54.6                   | •                      | •                        |
| Geography               | Province  | 62.3                   |                        |                          |
| Hel                     | School    | 52.3                   | q                      | р                        |
| Urban<br>Goography      | Region    | 53.4                   | 1                      | 1                        |
| Geography               | Province  | 50.9                   |                        |                          |
|                         | 22        |                        |                        |                          |

| Final                | School<br>vs | School<br>vs |
|----------------------|--------------|--------------|
| Mark                 | Region       | Province     |
| 60.5<br>64.8<br>69.7 | q            | q            |
|                      |              |              |
|                      |              |              |
|                      |              |              |
|                      |              |              |
|                      |              |              |
|                      |              |              |
|                      |              |              |
|                      |              |              |