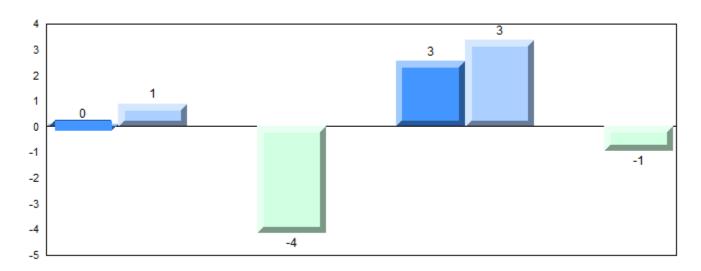

#### Difference from Provincial Mean, 2012-2015

School data with 5 or fewer students withheld for reasons of confidentiality.