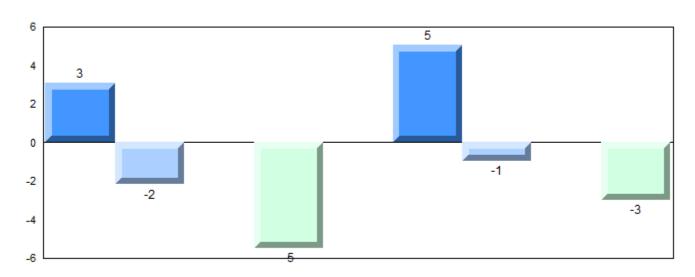

#### Difference from Provincial Mean, 2012-2015

School data with 5 or fewer students withheld for reasons of confidentiality.