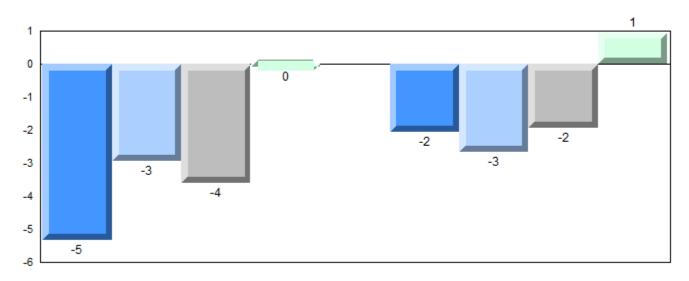

#### Difference from Provincial Mean, 2012-2015

School data with 5 or fewer students withheld for reasons of confidentiality.