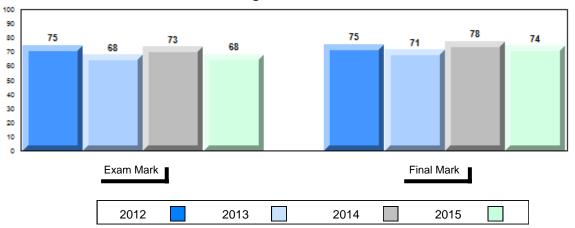

# 4 Year Public Exam (Subtest) Mark Trend 2012-2015

NLESD - Labrador Region

#010 - Menihek High School, Labrador City

Grades: 8-12

| Number of Students      | 55        | Public<br>Exam<br>Mark | School<br>vs<br>Region | School<br>vs<br>Province |
|-------------------------|-----------|------------------------|------------------------|--------------------------|
| World Geography 3202    | School    | 63.8                   | p                      | q                        |
| Subtest                 | Region    | 61.1                   |                        |                          |
|                         | Province  | 65.9                   |                        |                          |
| Multiple Choice         | School    | 70.3                   |                        |                          |
| Land and                | Region    | 69.6                   | Р                      | q                        |
| Water Forms             | Province  | 75.3                   |                        |                          |
|                         | TTOVITICE | 75.5                   |                        |                          |
| World                   | School    | 63.8                   | P                      | q                        |
| Climate                 | Region    | 59.7                   |                        |                          |
| Patterns                | Province  | 65.9                   |                        |                          |
|                         | School    | 80.5                   | р                      | р                        |
| Ecosystems              | Region    | 79.9                   | Р                      | Р                        |
| Loodystems              | Province  | 78.4                   |                        |                          |
|                         |           | 70.1                   |                        |                          |
| Primary                 | School    | 77.8                   | q                      | q                        |
| Resource                | Region    | 78.0                   |                        |                          |
| Activities              | Province  | 80.6                   |                        |                          |
| Secondary &             | School    | 65.1                   | q                      | q                        |
| Tertiary Activities     | Region    | 66.2                   | •                      | *                        |
| •                       | Province  | 72.0                   |                        |                          |
| Long Answer             | 0         |                        |                        |                          |
| Written response        | School    | 57.5                   | Р                      | q                        |
| Units 1-5               | Region    | 54.6                   |                        |                          |
|                         | Province  | 58.5                   |                        |                          |
| Domilation              | School    | 59.3                   | р                      | q                        |
| Population<br>Geography | Region    | 54.6                   | •                      | •                        |
| Geography               | Province  | 62.3                   |                        |                          |
| Hel                     | School    | 52.3                   | q                      | р                        |
| Urban<br>Goography      | Region    | 53.4                   | 1                      | 1                        |
| Geography               | Province  | 50.9                   |                        |                          |
|                         | 22        |                        |                        |                          |

| Final                | School<br>vs | School<br>vs |
|----------------------|--------------|--------------|
| Mark                 | Region       | Province     |
| 60.5<br>64.8<br>69.7 | q            | q            |
|                      |              |              |
|                      |              |              |
|                      |              |              |
|                      |              |              |
|                      |              |              |
|                      |              |              |
|                      |              |              |
|                      |              |              |