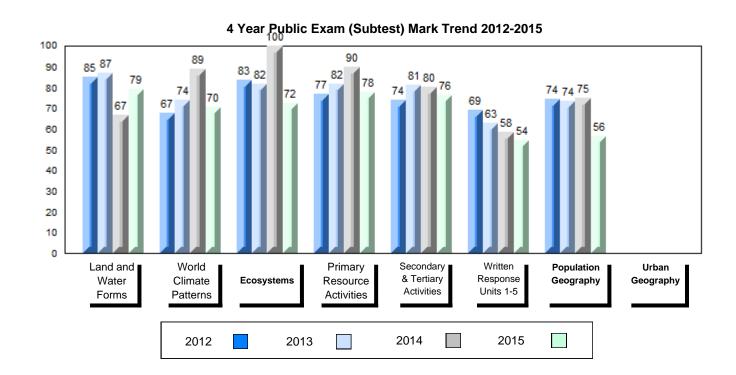

# 4 Year Public Exam (Subtest) Mark Trend 2012-2015

NLESD - Labrador Region

#010 - Menihek High School, Labrador City

Grades: 8-12

| Number of Students      | 55        | Public<br>Exam<br>Mark | School<br>vs<br>Region | School<br>vs<br>Province |
|-------------------------|-----------|------------------------|------------------------|--------------------------|
| World Geography 3202    | School    | 63.8                   | p                      | q                        |
| Subtest                 | Region    | 61.1                   |                        |                          |
|                         | Province  | 65.9                   |                        |                          |
| Multiple Choice         | School    | 70.3                   |                        |                          |
| Land and                | Region    | 69.6                   | Р                      | q                        |
| Water Forms             | Province  | 75.3                   |                        |                          |
|                         | TTOVITICE | 75.5                   |                        |                          |
| World                   | School    | 63.8                   | P                      | q                        |
| Climate                 | Region    | 59.7                   |                        |                          |
| Patterns                | Province  | 65.9                   |                        |                          |
|                         | School    | 80.5                   | р                      | р                        |
| Ecosystems              | Region    | 79.9                   | Р                      | Р                        |
| Loodystems              | Province  | 78.4                   |                        |                          |
|                         |           | 70.1                   |                        |                          |
| Primary                 | School    | 77.8                   | q                      | q                        |
| Resource                | Region    | 78.0                   |                        |                          |
| Activities              | Province  | 80.6                   |                        |                          |
| Secondary &             | School    | 65.1                   | q                      | q                        |
| Tertiary Activities     | Region    | 66.2                   | •                      | *                        |
| •                       | Province  | 72.0                   |                        |                          |
| Long Answer             | 0         |                        |                        |                          |
| Written response        | School    | 57.5                   | Р                      | q                        |
| Units 1-5               | Region    | 54.6                   |                        |                          |
|                         | Province  | 58.5                   |                        |                          |
| Domilation              | School    | 59.3                   | р                      | q                        |
| Population<br>Geography | Region    | 54.6                   | •                      | •                        |
| Geography               | Province  | 62.3                   |                        |                          |
| Hel                     | School    | 52.3                   | q                      | р                        |
| Urban<br>Goography      | Region    | 53.4                   | 1                      | 1                        |
| Geography               | Province  | 50.9                   |                        |                          |
|                         | 22        |                        |                        |                          |

NLESD - Labrador Region

#010 - Menihek High School, Labrador City

Grades: 8-12