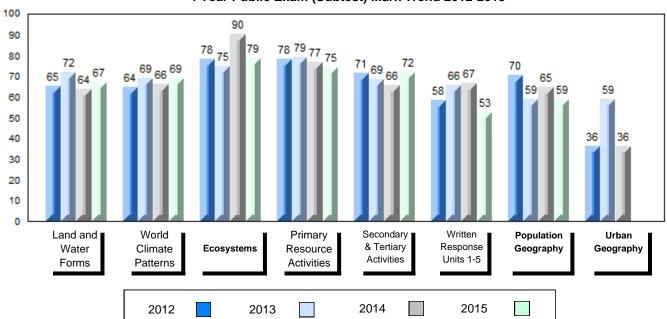

# 4 Year Public Exam (Subtest) Mark Trend 2012-2015

NLESD - Labrador Region

#010 - Menihek High School, Labrador City

Grades: 8-12

| Number of Students      | 55        | Public<br>Exam<br>Mark | School<br>vs<br>Region | School<br>vs<br>Province |
|-------------------------|-----------|------------------------|------------------------|--------------------------|
| World Geography 3202    | School    | 63.8                   | p                      | q                        |
| Subtest                 | Region    | 61.1                   |                        |                          |
|                         | Province  | 65.9                   |                        |                          |
| Multiple Choice         | School    | 70.3                   |                        |                          |
| Land and                | Region    | 69.6                   | Р                      | q                        |
| Water Forms             | Province  | 75.3                   |                        |                          |
|                         | TTOVITICE | 75.5                   |                        |                          |
| World                   | School    | 63.8                   | P                      | q                        |
| Climate                 | Region    | 59.7                   |                        |                          |
| Patterns                | Province  | 65.9                   |                        |                          |
|                         | School    | 80.5                   | р                      | р                        |
| Ecosystems              | Region    | 79.9                   | Р                      | Р                        |
| Loodystems              | Province  | 78.4                   |                        |                          |
|                         |           | 70.1                   |                        |                          |
| Primary                 | School    | 77.8                   | q                      | q                        |
| Resource                | Region    | 78.0                   |                        |                          |
| Activities              | Province  | 80.6                   |                        |                          |
| Secondary &             | School    | 65.1                   | q                      | q                        |
| Tertiary Activities     | Region    | 66.2                   | •                      | *                        |
| •                       | Province  | 72.0                   |                        |                          |
| Long Answer             | 0         |                        |                        |                          |
| Written response        | School    | 57.5                   | Р                      | q                        |
| Units 1-5               | Region    | 54.6                   |                        |                          |
|                         | Province  | 58.5                   |                        |                          |
| Domilation              | School    | 59.3                   | р                      | q                        |
| Population<br>Geography | Region    | 54.6                   | •                      | •                        |
| Geography               | Province  | 62.3                   |                        |                          |
| Hel                     | School    | 52.3                   | q                      | р                        |
| Urban<br>Goography      | Region    | 53.4                   | 1                      | 1                        |
| Geography               | Province  | 50.9                   |                        |                          |
|                         | 22        |                        |                        |                          |