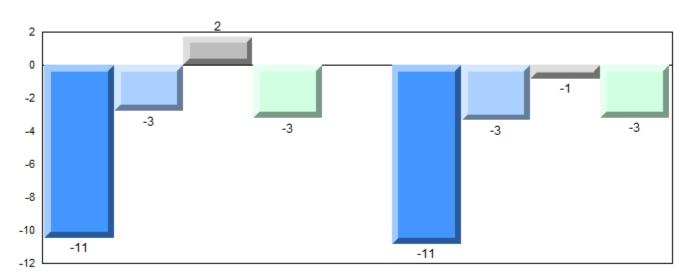

#### Difference from Provincial Mean, 2012-2015

School data with 5 or fewer students withheld for reasons of confidentiality.