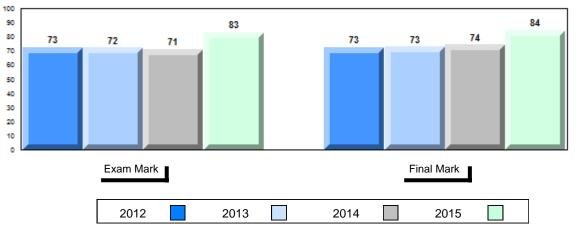

#### Difference from Provincial Mean, 2012-2015

School data with 5 or fewer students withheld for reasons of confidentiality.