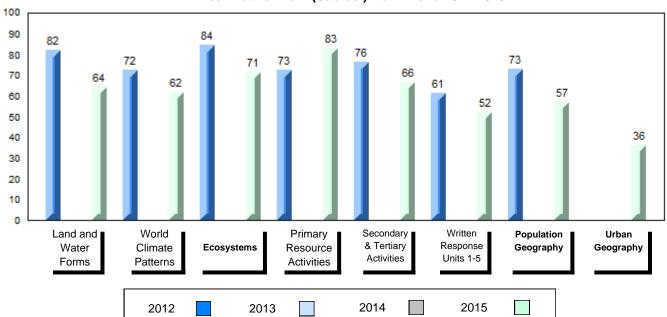

# 4 Year Public Exam (Subtest) Mark Trend 2012-2015

NLESD - Labrador Region

#010 - Menihek High School, Labrador City

Grades: 8-12

| Number of Students      | 55        | Public<br>Exam<br>Mark | School<br>vs<br>Region | School<br>vs<br>Province |
|-------------------------|-----------|------------------------|------------------------|--------------------------|
| World Geography 3202    | School    | 63.8                   | p                      | q                        |
| Subtest                 | Region    | 61.1                   |                        |                          |
|                         | Province  | 65.9                   |                        |                          |
| Multiple Choice         | School    | 70.3                   |                        |                          |
| Land and                | Region    | 69.6                   | Р                      | q                        |
| Water Forms             | Province  | 75.3                   |                        |                          |
|                         | TTOVITICE | 75.5                   |                        |                          |
| World                   | School    | 63.8                   | P                      | q                        |
| Climate                 | Region    | 59.7                   |                        |                          |
| Patterns                | Province  | 65.9                   |                        |                          |
|                         | School    | 80.5                   | р                      | р                        |
| Ecosystems              | Region    | 79.9                   | Р                      | Р                        |
| Loodystems              | Province  | 78.4                   |                        |                          |
|                         |           | 70.1                   |                        |                          |
| Primary                 | School    | 77.8                   | q                      | q                        |
| Resource                | Region    | 78.0                   |                        |                          |
| Activities              | Province  | 80.6                   |                        |                          |
| Secondary &             | School    | 65.1                   | q                      | q                        |
| Tertiary Activities     | Region    | 66.2                   | •                      | *                        |
| •                       | Province  | 72.0                   |                        |                          |
| Long Answer             | 0         |                        |                        |                          |
| Written response        | School    | 57.5                   | Р                      | q                        |
| Units 1-5               | Region    | 54.6                   |                        |                          |
|                         | Province  | 58.5                   |                        |                          |
| Domilation              | School    | 59.3                   | р                      | q                        |
| Population<br>Geography | Region    | 54.6                   | •                      | •                        |
| Geography               | Province  | 62.3                   |                        |                          |
| Hel                     | School    | 52.3                   | q                      | р                        |
| Urban<br>Goography      | Region    | 53.4                   | 1                      | 1                        |
| Geography               | Province  | 50.9                   |                        |                          |
|                         | 22        |                        |                        |                          |