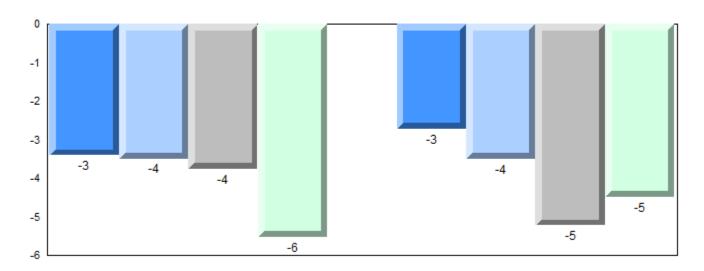

|                        |                          |
|                      |                        |                          |
|                      |                        |                          |
|                      |                        |                          |
|                      |                        |                          |
|                      |                        |                          |
|                      |                        |                          |
|                      |                        |                          |
|                      |                        |                          |

Grades: 10-12





#327 - Bishops College High, St. John's

Grades: 10-12

#### Difference from Provincial Mean, 2012-2015











#328 - Booth Memorial High School, St. John's

Grades: 10-12

|                            |          | Public<br>Exam<br>Mark | School<br>vs<br>Region | School<br>vs<br>Province |
|----------------------------|----------|------------------------|------------------------|--------------------------|
| World Geography 3202       | School   | 56.7                   | q                      | q                        |
| <u>Subtest</u>             | Region   | 64.6                   |                        |                          |
|                            | Province | 65.9                   |                        |                          |
| Multiple Choice            | School   | 69.4                   | q                      | q                        |
| Land and