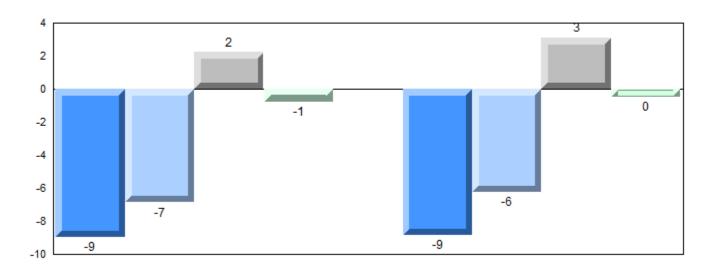

#### Difference from Provincial Mean, 2012-2015

School data with 5 or fewer students withheld for reasons of confidentiality.