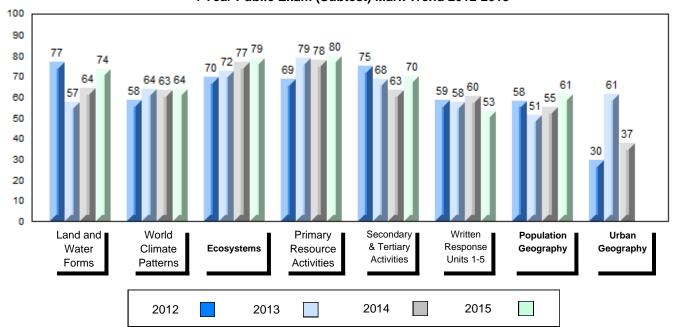

Grades: K-12

| Number of Students   | 18         | Public<br>Exam<br>Mark | School<br>vs<br>Region | School<br>vs<br>Province |
|----------------------|------------|------------------------|------------------------|--------------------------|
| World Geography 3202 | School     | 64.0                   | q                      | q                        |
| <u>Subtest</u>       | Region     | 66.8                   |                        |                          |
| <u>Gubicat</u>       | Province   | 65.9                   |                        |                          |
| Multiple Choice      | School     | 79.0                   | n                      | n                        |
| Land and             | Region     | 79.0<br>78.5           | Р                      | Р                        |
| Water Forms          | Province   | 75.3                   |                        |                          |
| We all               |            |                        |                        |                          |
| World<br>Climate     | School     | 70.4                   | p                      | p                        |
| Patterns             | Region     | 66.7                   |                        |                          |
| rationio             | Province   | 65.9                   |                        |                          |
|                      | School     | 72.2                   | q                      | q                        |
| Ecosystems           | Region     | 77.8                   |                        |                          |
|                      | Province   | 78.4                   |                        |                          |
| Primary              | School     | 77.8                   | q                      | q                        |
| Resource             | Region     | 80.8                   | •                      | •                        |
| Activities           | Province   | 80.6                   |                        |                          |
| Secondary &          | School     | 76.1                   | р                      | р                        |
| Tertiary Activities  | Region     | 74.6                   | •                      | •                        |
| •                    | Province   | 72.0                   |                        |                          |
| Long Answer          | School     | 54.4                   | G.                     |                          |
| Written response     | Region     | 59.3                   | q                      | q                        |
| Units 1-5            | Province   | 58.5                   |                        |                          |
|                      | 1 TOVINIOC | 30.5                   |                        |                          |
| Population           | School     | 56.3                   | q                      | q                        |
| Geography            | Region     | 61.6                   |                        |                          |
| ,                    | Province   | 62.3                   |                        |                          |
| Urban                | School     |                        |                        |                          |
| Urban<br>Geography   | Region     | 57.8                   |                        |                          |
| Geography            | Province   | 50.9                   |                        |                          |
|                      |            | 1                      |                        |                          |

| Final<br>Mark        | School<br>vs<br>Region | School<br>vs<br>Province |
|----------------------|------------------------|--------------------------|
| 69.2<br>70.3<br>69.7 | q                      | P                        |
|                      |                        |                          |
|                      |                        |                          |
|                      |                        |                          |
|                      |                        |                          |
|                      |                        |                          |
|                      |                        |                          |
|                      |                        |                          |
|                      |                        |                          |
|                      |                        |                          |

#027 - Canon Richards Memorial Academy, Flower's Cove

Grades: K-12