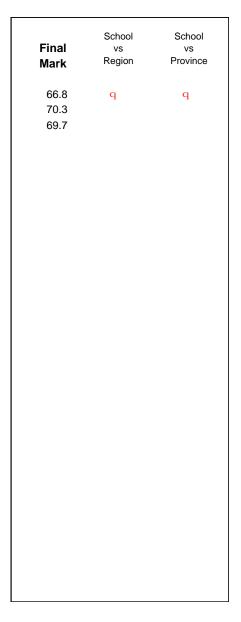

Grades: K-12

| Number of Students   | 18         | Public<br>Exam<br>Mark | School<br>vs<br>Region | School<br>vs<br>Province |
|----------------------|------------|------------------------|------------------------|--------------------------|
| World Geography 3202 | School     | 64.0                   | q                      | q                        |
| <u>Subtest</u>       | Region     | 66.8                   |                        |                          |
| <u>Gubicat</u>       | Province   | 65.9                   |                        |                          |
| Multiple Choice      | School     | 79.0                   | n                      | n                        |
| Land and             | Region     | 79.0<br>78.5           | Р                      | Р                        |
| Water Forms          | Province   | 75.3                   |                        |                          |
| We all               |            |                        |                        |                          |
| World<br>Climate     | School     | 70.4                   | p                      | p                        |
| Patterns             | Region     | 66.7                   |                        |                          |
| rationio             | Province   | 65.9                   |                        |                          |
|                      | School     | 72.2                   | q                      | q                        |
| Ecosystems           | Region     | 77.8                   |                        |                          |
|                      | Province   | 78.4                   |                        |                          |
| Primary              | School     | 77.8                   | q                      | q                        |
| Resource             | Region     | 80.8                   | •                      | •                        |
| Activities           | Province   | 80.6                   |                        |                          |
| Secondary &          | School     | 76.1                   | р                      | р                        |
| Tertiary Activities  | Region     | 74.6                   | •                      | •                        |
| •                    | Province   | 72.0                   |                        |                          |
| Long Answer          | School     | 54.4                   | G.                     |                          |
| Written response     | Region     | 59.3                   | q                      | q                        |
| Units 1-5            | Province   | 58.5                   |                        |                          |
|                      | 1 TOVINIOC | 30.5                   |                        |                          |
| Population           | School     | 56.3                   | q                      | q                        |
| Geography            | Region     | 61.6                   |                        |                          |
| ,                    | Province   | 62.3                   |                        |                          |
| Urban                | School     |                        |                        |                          |
| Urban<br>Geography   | Region     | 57.8                   |                        |                          |
| Geography            | Province   | 50.9                   |                        |                          |
|                      |            | 1                      |                        |                          |

| Final<br>Mark        | School<br>vs<br>Region | School<br>vs<br>Province |
|----------------------|------------------------|--------------------------|
| 69.2<br>70.3<br>69.7 | q                      | P                        |
|                      |                        |                          |
|                      |                        |                          |
|                      |                        |                          |
|                      |                        |                          |
|                      |                        |                          |
|                      |                        |                          |
|                      |                        |                          |
|                      |                        |                          |
|                      |                        |                          |