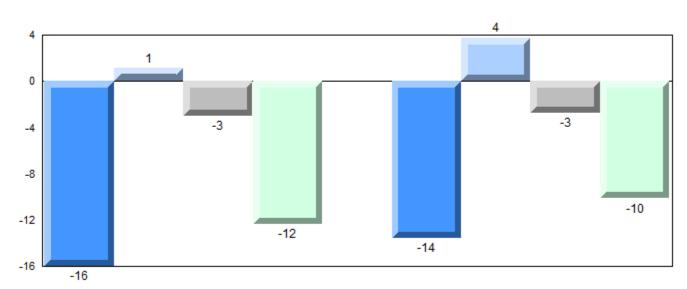

7 | q                      | q                        |
|                      |                        |                          |
|                      |                        |                          |
|                      |                        |                          |
|                      |                        |                          |
|                      |                        |                          |
|                      |                        |                          |
|                      |                        |                          |
|                      |                        |                          |
|                      |                        |                          |



### Difference from Provincial Mean, 2012-2015











#475 - Viking Trail Academy, Plum Point

Grades: K-12

| Number of Students      | 9                  | Public<br>Exam<br>Mark | School<br>vs<br>Region | School<br>vs<br>Province |
|-------------------------|--------------------|------------------------|------------------------|--------------------------|
| World Geography 3202    | School             | 74.2                   | р                      | р                        |
| Subtest                 | Region<br>Province | 66.8<br>65.9           |                        |                          |
| Multiple Choice         | TTOVITICE          | 05.9                   |                        |                          |
| <del></del>             | School             | 80.3                   | p                      | Р