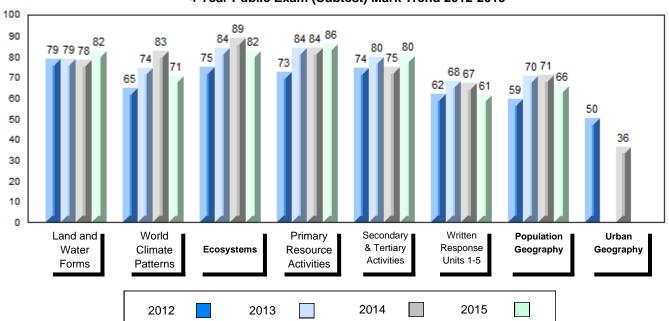

# 4 Year Public Exam (Subtest) Mark Trend 2012-2015

NLESD - Labrador Region

#010 - Menihek High School, Labrador City

Grades: 8-12

| Number of Students      | 55        | Public<br>Exam<br>Mark | School<br>vs<br>Region | School<br>vs<br>Province |
|-------------------------|-----------|------------------------|------------------------|--------------------------|
| World Geography 3202    | School    | 63.8                   | p                      | q                        |
| Subtest                 | Region    | 61.1                   |                        |                          |
|                         | Province  | 65.9                   |                        |                          |
| Multiple Choice         | School    | 70.3                   |                        |                          |
| Land and                | Region    | 69.6                   | Р                      | q                        |
| Water Forms             | Province  | 75.3                   |                        |                          |
|                         | TTOVITICE | 75.5                   |                        |                          |
| World                   | School    | 63.8                   | P                      | q                        |
| Climate                 | Region    | 59.7                   |                        |                          |
| Patterns                | Province  | 65.9                   |                        |                          |
|                         | School    | 80.5                   | р                      | р                        |
| Ecosystems              | Region    | 79.9                   | Р                      | Р                        |
| Loodystems              | Province  | 78.4                   |                        |                          |
|                         |           | 70.1                   |                        |                          |
| Primary                 | School    | 77.8                   | q                      | q                        |
| Resource                | Region    | 78.0                   |                        |                          |
| Activities              | Province  | 80.6                   |                        |                          |
| Secondary &             | School    | 65.1                   | q                      | q                        |
| Tertiary Activities     | Region    | 66.2                   | •                      | *                        |
| •                       | Province  | 72.0                   |                        |                          |
| Long Answer             | 0         |                        |                        |                          |
| Written response        | School    | 57.5                   | Р                      | q                        |
| Units 1-5               | Region    | 54.6                   |                        |                          |
|                         | Province  | 58.5                   |                        |                          |
| Domilation              | School    | 59.3                   | р                      | q                        |
| Population<br>Geography | Region    | 54.6                   | •                      | •                        |
| Geography               | Province  | 62.3                   |                        |                          |
| Hel                     | School    | 52.3                   | q                      | р                        |
| Urban<br>Goography      | Region    | 53.4                   | 1                      | 1                        |
| Geography               | Province  | 50.9                   |                        |                          |
|                         | 22        |                        |                        |                          |