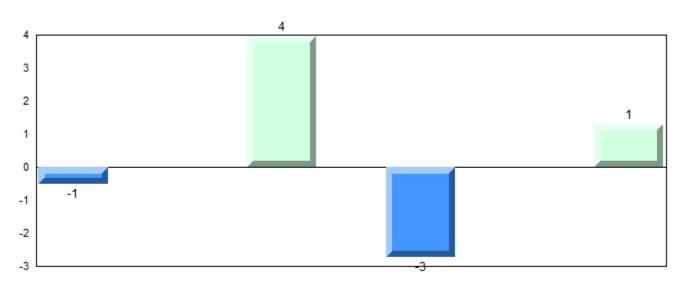

#### Difference from Provincial Mean, 2012-2015

School data with 5 or fewer students withheld for reasons of confidentiality.