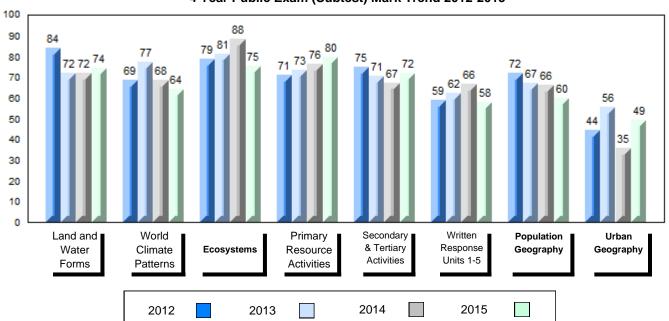

#### 4 Year Public Exam (Subtest) Mark Trend 2012-2015

NLESD - Labrador Region

#007 - Amos Comenius Memorial School, Hopedale

School School
Final vs vs
Mark Region Province
School data with 5 or fewer
students withheld for reasons of
confidentiality.