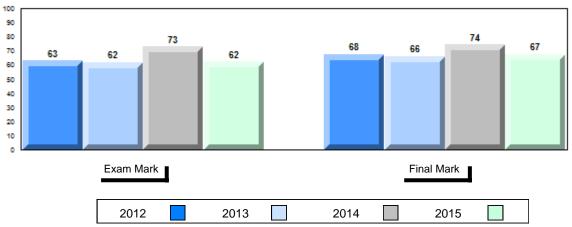

# 4 Year Public Exam (Subtest) Mark Trend 2012-2015

NLESD - Labrador Region

#010 - Menihek High School, Labrador City

Grades: 8-12

| Number of Students      | 55        | Public<br>Exam<br>Mark | School<br>vs<br>Region | School<br>vs<br>Province |
|-------------------------|-----------|------------------------|------------------------|--------------------------|
| World Geography 3202    | School    | 63.8                   | p                      | q                        |
| Subtest                 | Region    | 61.1                   |                        |                          |
|                         | Province  | 65.9                   |                        |                          |
| Multiple Choice         | School    | 70.3                   |                        |                          |
| Land and                | Region    | 69.6                   | Р                      | q                        |
| Water Forms             | Province  | 75.3                   |                        |                          |
|                         | TTOVITICE | 75.5                   |                        |                          |
| World                   | School    | 63.8                   | P                      | q                        |
| Climate                 | Region    | 59.7                   |                        |                          |
| Patterns                | Province  | 65.9                   |                        |                          |
|                         | School    | 80.5                   | р                      | р                        |
| Ecosystems              | Region    | 79.9                   | Р                      | Р                        |
| Loodystems              | Province  | 78.4                   |                        |                          |
|                         |           | 70.1                   |                        |                          |
| Primary                 | School    | 77.8                   | q                      | q                        |
| Resource                | Region    | 78.0                   |                        |                          |
| Activities              | Province  | 80.6                   |                        |                          |
| Secondary &             | School    | 65.1                   | q                      | q                        |
| Tertiary Activities     | Region    | 66.2                   | •                      | *                        |
| •                       | Province  | 72.0                   |                        |                          |
| Long Answer             | 0         |                        |                        |                          |
| Written response        | School    | 57.5                   | Р                      | q                        |
| Units 1-5               | Region    | 54.6                   |                        |                          |
|                         | Province  | 58.5                   |                        |                          |
| Domilation              | School    | 59.3                   | р                      | q                        |
| Population<br>Geography | Region    | 54.6                   | •                      | •                        |
| Geography               | Province  | 62.3                   |                        |                          |
| Hel                     | School    | 52.3                   | q                      | р                        |
| Urban<br>Goography      | Region    | 53.4                   | 1                      | 1                        |
| Geography               | Province  | 50.9                   |                        |                          |
|                         | 22        |                        |                        |                          |