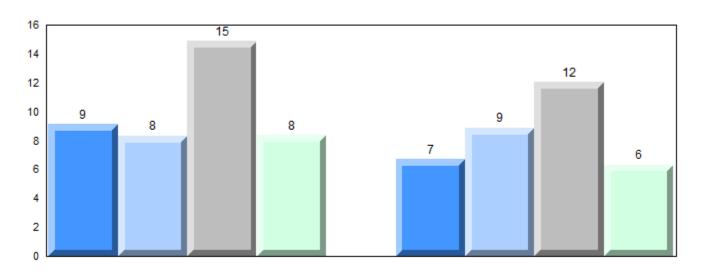

#### Difference from Provincial Mean, 2012-2015

School data with 5 or fewer students withheld for reasons of confidentiality.