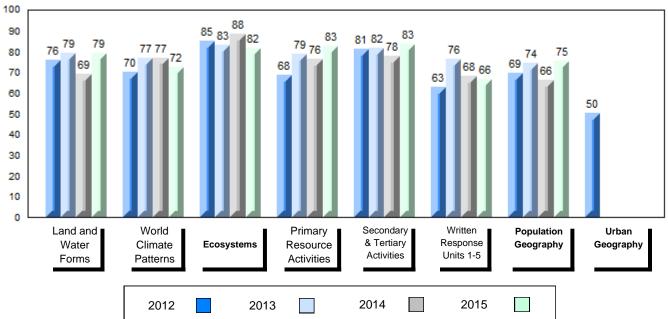

# 4 Year Public Exam (Subtest) Mark Trend 2012-2015

NLESD - Labrador Region

#010 - Menihek High School, Labrador City

Grades: 8-12

| Number of Students      | 55        | Public<br>Exam<br>Mark | School<br>vs<br>Region | School<br>vs<br>Province |
|-------------------------|-----------|------------------------|------------------------|--------------------------|
| World Geography 3202    | School    | 63.8                   | p                      | q                        |
| Subtest                 | Region    | 61.1                   |                        |                          |
|                         | Province  | 65.9                   |                        |                          |
| Multiple Choice         | School    | 70.3                   |                        |                          |
| Land and                | Region    | 69.6                   | Р                      | q                        |
| Water Forms             | Province  | 75.3                   |                        |                          |
|                         | TTOVITICE | 75.5                   |                        |                          |
| World                   | School    | 63.8                   | P                      | q                        |
| Climate                 | Region    | 59.7                   |                        |                          |
| Patterns                | Province  | 65.9                   |                        |                          |
|                         | School    | 80.5                   | р                      | р                        |
| Ecosystems              | Region    | 79.9                   | Р                      | Р                        |
| Loodystems              | Province  | 78.4                   |                        |                          |
|                         |           | 70.1                   |                        |                          |
| Primary                 | School    | 77.8                   | q                      | q                        |
| Resource                | Region    | 78.0                   |                        |                          |
| Activities              | Province  | 80.6                   |                        |                          |
| Secondary &             | School    | 65.1                   | q                      | q                        |
| Tertiary Activities     | Region    | 66.2                   | •                      | *                        |
| •                       | Province  | 72.0                   |                        |                          |
| Long Answer             | 0         |                        |                        |                          |
| Written response        | School    | 57.5                   | Р                      | q                        |
| Units 1-5               | Region    | 54.6                   |                        |                          |
|                         | Province  | 58.5                   |                        |                          |
| Domilation              | School    | 59.3                   | р                      | q                        |
| Population<br>Geography | Region    | 54.6                   | •                      | •                        |
| Geography               | Province  | 62.3                   |                        |                          |
| Hel                     | School    | 52.3                   | q                      | р                        |
| Urban<br>Goography      | Region    | 53.4                   | 1                      | 1                        |
| Geography               | Province  | 50.9                   |                        |                          |
|                         | 22        |                        |                        |                          |