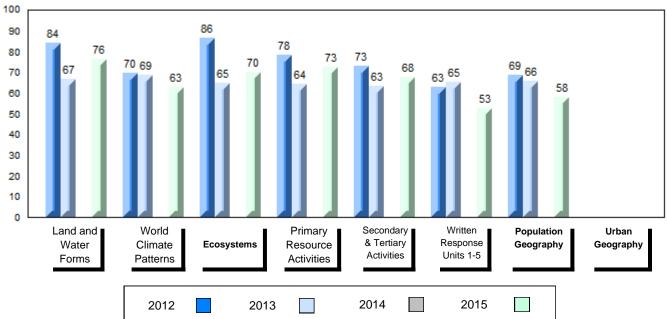

## **Average Mark, 2012-2015**

NLESD - Labrador Region

#002 - Henry Gordon Academy, Cartwright

Grades: K-11