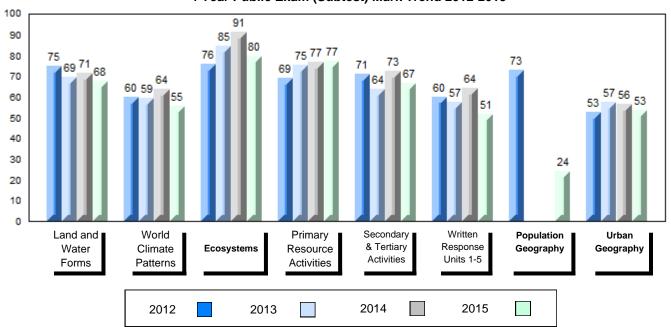

# 4 Year Public Exam (Subtest) Mark Trend 2012-2015

NLESD - Labrador Region

#010 - Menihek High School, Labrador City

Grades: 8-12

| Number of Students      | 55        | Public<br>Exam<br>Mark | School<br>vs<br>Region | School<br>vs<br>Province |
|-------------------------|-----------|------------------------|------------------------|--------------------------|
| World Geography 3202    | School    | 63.8                   | p                      | q                        |
| Subtest                 | Region    | 61.1                   |                        |                          |
|                         | Province  | 65.9                   |                        |                          |
| Multiple Choice         | School    | 70.3                   |                        |                          |
| Land and                | Region    | 69.6                   | Р                      | q                        |
| Water Forms             | Province  | 75.3                   |                        |                          |
|                         | TTOVITICE | 75.5                   |                        |                          |
| World                   | School    | 63.8                   | P                      | q                        |
| Climate                 | Region    | 59.7                   |                        |                          |
| Patterns                | Province  | 65.9                   |                        |                          |
|                         | School    | 80.5                   | р                      | р                        |
| Ecosystems              | Region    | 79.9                   | Р                      | Р                        |
| Loodystems              | Province  | 78.4                   |                        |                          |
|                         |           | 70.1                   |                        |                          |
| Primary                 | School    | 77.8                   | q                      | q                        |
| Resource                | Region    | 78.0                   |                        |                          |
| Activities              | Province  | 80.6                   |                        |                          |
| Secondary &             | School    | 65.1                   | q                      | q                        |
| Tertiary Activities     | Region    | 66.2                   | •                      | *                        |
| •                       | Province  | 72.0                   |                        |                          |
| Long Answer             | 0         |                        |                        |                          |
| Written response        | School    | 57.5                   | Р                      | q                        |
| Units 1-5               | Region    | 54.6                   |                        |                          |
|                         | Province  | 58.5                   |                        |                          |
| Domilation              | School    | 59.3                   | р                      | q                        |
| Population<br>Geography | Region    | 54.6                   | •                      | •                        |
| Geography               | Province  | 62.3                   |                        |                          |
| Hel                     | School    | 52.3                   | q                      | р                        |
| Urban<br>Goography      | Region    | 53.4                   | 1                      | 1                        |
| Geography               | Province  | 50.9                   |                        |                          |
|                         | 22        |                        |                        |                          |