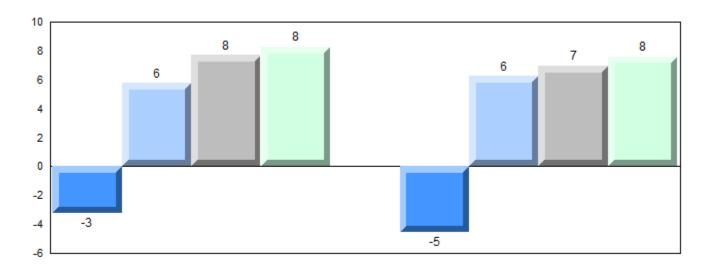

#### Difference from Provincial Mean, 2012-2015

School data with 5 or fewer students withheld for reasons of confidentiality.