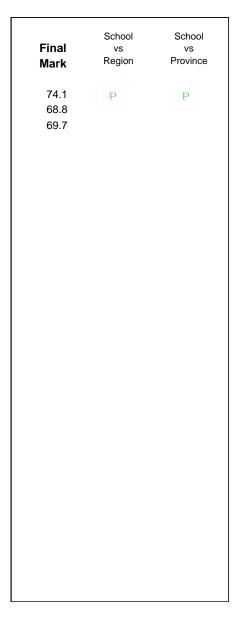

# 4 Year Public Exam (Subtest) Mark Trend 2012-2015

NLESD - Labrador Region

#010 - Menihek High School, Labrador City

Grades: 8-12

| Number of Students      | 55        | Public<br>Exam<br>Mark | School<br>vs<br>Region | School<br>vs<br>Province |
|-------------------------|-----------|------------------------|------------------------|--------------------------|
| World Geography 3202    | School    | 63.8                   | p                      | q                        |
| Subtest                 | Region    | 61.1                   |                        |                          |
|                         | Province  | 65.9                   |                        |                          |
| Multiple Choice         | School    | 70.3                   |                        |                          |
| Land and                | Region    | 69.6                   | Р                      | q                        |
| Water Forms             | Province  | 75.3                   |                        |                          |
|                         | TTOVITICE | 75.5                   |                        |                          |
| World                   | School    | 63.8                   | P                      | q                        |
| Climate                 | Region    | 59.7                   |                        |                          |
| Patterns                | Province  | 65.9                   |                        |                          |
|                         | School    | 80.5                   | р                      | р                        |
| Ecosystems              | Region    | 79.9                   | Р                      | Р                        |
| Loodystems              | Province  | 78.4                   |                        |                          |
|                         |           | 70.1                   |                        |                          |
| Primary                 | School    | 77.8                   | q                      | q                        |
| Resource                | Region    | 78.0                   |                        |                          |
| Activities              | Province  | 80.6                   |                        |                          |
| Secondary &             | School    | 65.1                   | q                      | q                        |
| Tertiary Activities     | Region    | 66.2                   | •                      | *                        |
| •                       | Province  | 72.0                   |                        |                          |
| Long Answer             | 0         |                        |                        |                          |
| Written response        | School    | 57.5                   | Р                      | q                        |
| Units 1-5               | Region    | 54.6                   |                        |                          |
|                         | Province  | 58.5                   |                        |                          |
| Domilation              | School    | 59.3                   | р                      | q                        |
| Population<br>Geography | Region    | 54.6                   | •                      | •                        |
| Geography               | Province  | 62.3                   |                        |                          |
| Hel                     | School    | 52.3                   | q                      | р                        |
| Urban<br>Goography      | Region    | 53.4                   | 1                      | 1                        |
| Geography               | Province  | 50.9                   |                        |                          |
|                         | 22        |                        |                        |                          |