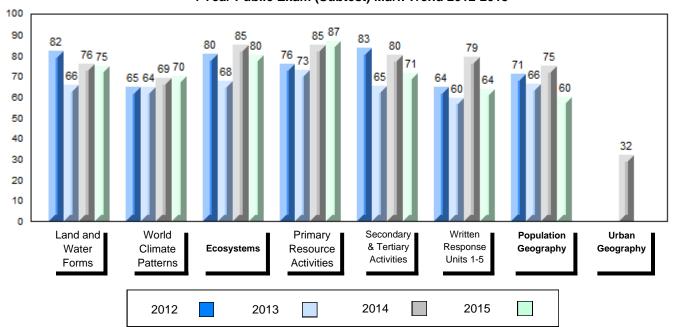

NLESD - Labrador Region

#002 - Henry Gordon Academy, Cartwright

Grades: K-11

| Number of Students      | 4        | Public<br>Exam<br>Mark | School<br>vs<br>Region     | School<br>vs<br>Province | Final<br>Mark | School<br>vs<br>Region            | School<br>vs<br>Province |
|-------------------------|----------|------------------------|----------------------------|--------------------------|---------------|-----------------------------------|--------------------------|
| World Geography 3202    | School   |                        | ol data with 5             |                          |               | data with 5                       |                          |
| Subtest                 | Region   |                        | withheld for confidentiali |                          |               | withheld for i<br>confidentiality |                          |
| Subtest                 | Province |                        | comidentiali               | ly.                      |               | cormacniant                       | ,                        |
| Multiple Choice         | School   |                        |                            |                          |               |                                   |                          |
| Land and                | Region   |                        |                            |                          |               |                                   |                          |
| Water Forms             | Province |                        |                            |                          |               |                                   |                          |
| World                   | School   |                        |                            |                          |               |                                   |                          |
| Climate                 | Region   |                        |                            |                          |               |                                   |                          |
| Patterns                | Province |                        |                            |                          |               |                                   |                          |
|                         | School   |                        |                            |                          |               |                                   |                          |
| Ecosystems              | Region   |                        |                            |                          |               |                                   |                          |
|                         | Province |                        |                            |                          |               |                                   |                          |
| Primary                 | School   |                        |                            |                          |               |                                   |                          |
| Resource                | Region   |                        |                            |                          |               |                                   |                          |
| Activities              | Province |                        |                            |                          |               |                                   |                          |
| Secondary &             | School   |                        |                            |                          |               |                                   |                          |
| Tertiary Activities     | Region   |                        |                            |                          |               |                                   |                          |
|                         | Province |                        |                            |                          |               |                                   |                          |
| Long Answer             | School   |                        |                            |                          |               |                                   |                          |
| Written response        | Region   |                        |                            |                          |               |                                   |                          |
| Units 1-5               | Province |                        |                            |                          |               |                                   |                          |
| Domislation             | School   |                        |                            |                          |               |                                   |                          |
| Population<br>Geography | Region   |                        |                            |                          |               |                                   |                          |
| <del>ос</del> одгарну   | Province |                        |                            |                          |               |                                   |                          |
| Urban                   | School   |                        |                            |                          |               |                                   |                          |
| Geography               | Region   |                        |                            |                          |               |                                   |                          |
| 200g. upily             | Province |                        |                            |                          |               |                                   |                          |
|                         | L        |                        |                            |                          | L             |                                   |                          |