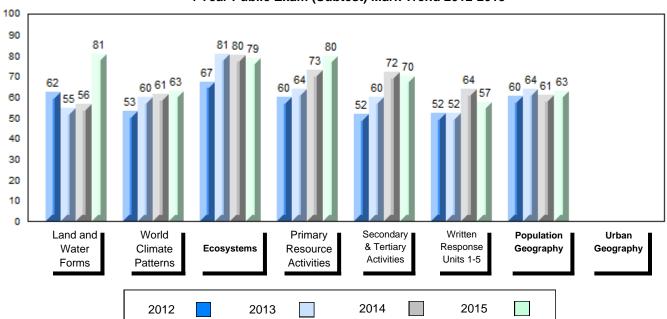

NLESD - Labrador Region

#002 - Henry Gordon Academy, Cartwright

Grades: K-11

| Number of Students      | 4        | Public<br>Exam<br>Mark | School<br>vs<br>Region     | School<br>vs<br>Province | Final<br>Mark | School<br>vs<br>Region            | School<br>vs<br>Province |
|-------------------------|----------|------------------------|----------------------------|--------------------------|---------------|-----------------------------------|--------------------------|
| World Geography 3202    | School   |                        | ol data with 5             |                          |               | data with 5                       |                          |
| Subtest                 | Region   |                        | withheld for confidentiali |                          |               | withheld for i<br>confidentiality |                          |
| Subtest                 | Province |                        | comidentiali               | ly.                      |               | cormacniant                       | ,                        |
| Multiple Choice         | School   |                        |                            |                          |               |                                   |                          |
| Land and                | Region   |                        |                            |                          |               |                                   |                          |
| Water Forms             | Province |                        |                            |                          |               |                                   |                          |
| World                   | School   |                        |                            |                          |               |                                   |                          |
| Climate                 | Region   |                        |                            |                          |               |                                   |                          |
| Patterns                | Province |                        |                            |                          |               |                                   |                          |
|                         | School   |                        |                            |                          |               |                                   |                          |
| Ecosystems              | Region   |                        |                            |                          |               |                                   |                          |
|                         | Province |                        |                            |                          |               |                                   |                          |
| Primary                 | School   |                        |                            |                          |               |                                   |                          |
| Resource                | Region   |                        |                            |                          |               |                                   |                          |
| Activities              | Province |                        |                            |                          |               |                                   |                          |
| Secondary &             | School   |                        |                            |                          |               |                                   |                          |
| Tertiary Activities     | Region   |                        |                            |                          |               |                                   |                          |
|                         | Province |                        |                            |                          |               |                                   |                          |
| Long Answer             | School   |                        |                            |                          |               |                                   |                          |
| Written response        | Region   |                        |                            |                          |               |                                   |                          |
| Units 1-5               | Province |                        |                            |                          |               |                                   |                          |
| Domislation             | School   |                        |                            |                          |               |                                   |                          |
| Population<br>Geography | Region   |                        |                            |                          |               |                                   |                          |
| <del>ос</del> одгарну   | Province |                        |                            |                          |               |                                   |                          |
| Urban                   | School   |                        |                            |                          |               |                                   |                          |
| Geography               | Region   |                        |                            |                          |               |                                   |                          |
| 200g. upily             | Province |                        |                            |                          |               |                                   |                          |
|                         | L        |                        |                            |                          | L             |                                   |                          |