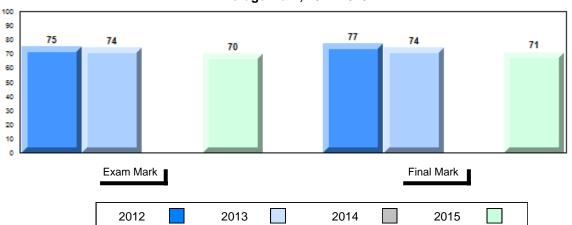

n      | 65.4   | -1     | I*       |
| Geography              | Province    | 62.3   |        |          |
|                        | 1 10411100  | 02.3   |        |          |
| Urban                  | School      | 34.1   | q      | q        |
| Geography              | Region      | 40.9   |        |          |
| Geography              | Province    | 50.9   |        |          |
|                        |             |        |        |          |

| Final<br>Mark                | School<br>vs<br>Region | School<br>vs<br>Province |
|------------------------------|------------------------|--------------------------|
| Mark<br>71.2<br>73.1<br>69.7 | Region<br>q            | Province                 |
|                              |                        |                          |





#163 - Point Learnington Academy, Point Learnington

Grades: K-12

#### Difference from Provincial Mean, 2012-2015











#171 - Indian River High School, Springdale

| Grades: | 7-1 | 2 |
|---------|-----|---|
| Giaucs. | 7-1 | _ |

| Number of Students   | 17         | Public<br>Exam<br>Mark | School<br>vs<br>Region | School<br>vs<br>Province |
|----------------------|------------|------------------------|------------------------|--------------------------|
| World Geography 3202 | School     | 83.2                   | p                      | Р                        |
| Subtest              | Region     | 70.1                   |                        |                          |
| <u>oubtest</u>       | Province   | 65.9                   |                        |