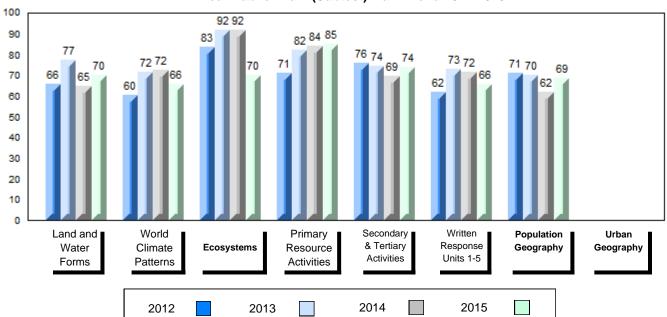

NLESD - Labrador Region

#002 - Henry Gordon Academy, Cartwright

Grades: K-11

| Number of Students      | 4        | Public<br>Exam<br>Mark | School<br>vs<br>Region     | School<br>vs<br>Province | Final<br>Mark | School<br>vs<br>Region            | School<br>vs<br>Province |
|-------------------------|----------|------------------------|----------------------------|--------------------------|---------------|-----------------------------------|--------------------------|
| World Geography 3202    | School   |                        | ol data with 5             |                          |               | data with 5                       |                          |
| Subtest                 | Region   |                        | withheld for confidentiali |                          |               | withheld for i<br>confidentiality |                          |
| Subtest                 | Province |                        | comidentiali               | ly.                      |               | cormacniant                       | ,                        |
| Multiple Choice         | School   |                        |                            |                          |               |                                   |                          |
| Land and                | Region   |                        |                            |                          |               |                                   |                          |
| Water Forms             | Province |                        |                            |                          |               |                                   |                          |
| World                   | School   |                        |                            |                          |               |                                   |                          |
| Climate                 | Region   |                        |                            |                          |               |                                   |                          |
| Patterns                | Province |                        |                            |                          |               |                                   |                          |
|                         | School   |                        |                            |                          |               |                                   |                          |
| Ecosystems              | Region   |                        |                            |                          |               |                                   |                          |
|                         | Province |                        |                            |                          |               |                                   |                          |
| Primary                 | School   |                        |                            |                          |               |                                   |                          |
| Resource                | Region   |                        |                            |                          |               |                                   |                          |
| Activities              | Province |                        |                            |                          |               |                                   |                          |
| Secondary &             | School   |                        |                            |                          |               |                                   |                          |
| Tertiary Activities     | Region   |                        |                            |                          |               |                                   |                          |
|                         | Province |                        |                            |                          |               |                                   |                          |
| Long Answer             | School   |                        |                            |                          |               |                                   |                          |
| Written response        | Region   |                        |                            |                          |               |                                   |                          |
| Units 1-5               | Province |                        |                            |                          |               |                                   |                          |
| Domislation             | School   |                        |                            |                          |               |                                   |                          |
| Population<br>Geography | Region   |                        |                            |                          |               |                                   |                          |
| <del>ос</del> одгарну   | Province |                        |                            |                          |               |                                   |                          |
| Urban                   | School   |                        |                            |                          |               |                                   |                          |
| Geography               | Region   |                        |                            |                          |               |                                   |                          |
| 200g. upily             | Province |                        |                            |                          |               |                                   |                          |
|                         | L        |                        |                            |                          | L             |                                   |                          |

#### 4 Year Public Exam (Subtest) Mark Trend 2012-2015

NLESD - Labrador Region

#007 - Amos Comenius Memorial School, Hopedale

School School
Final vs vs
Mark Region Province
School data with 5 or fewer
students withheld for reasons of
confidentiality.