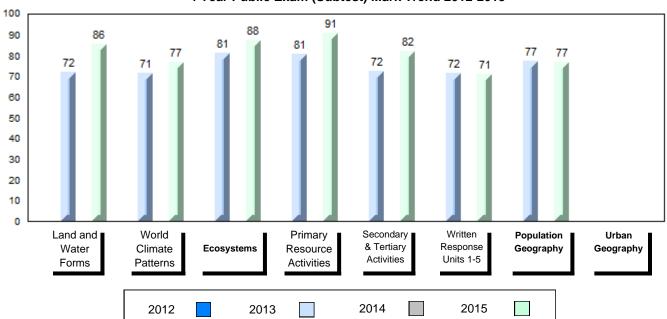

#### 4 Year Public Exam (Subtest) Mark Trend 2012-2015

NLESD - Labrador Region

#007 - Amos Comenius Memorial School, Hopedale

School School
Final vs vs
Mark Region Province
School data with 5 or fewer
students withheld for reasons of
confidentiality.