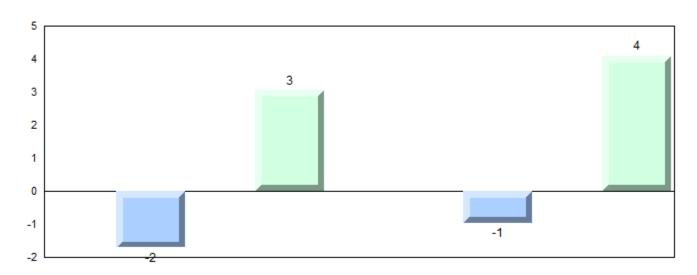

#### Difference from Provincial Mean, 2012-2015

School data with 5 or fewer students withheld for reasons of confidentiality.