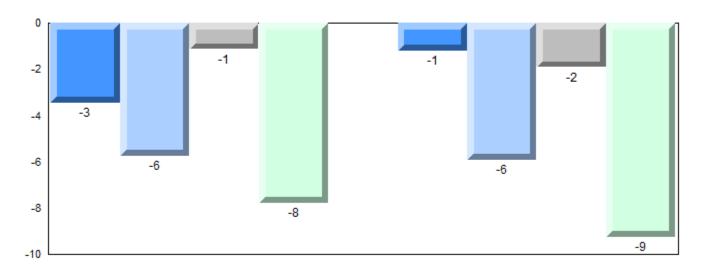

#### Difference from Provincial Mean, 2012-2015

School data with 5 or fewer students withheld for reasons of confidentiality.