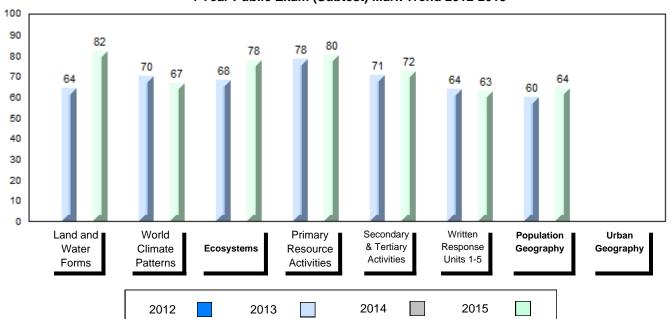

# 4 Year Public Exam (Subtest) Mark Trend 2012-2015

NLESD - Labrador Region

#010 - Menihek High School, Labrador City

Grades: 8-12

| Number of Students      | 55        | Public<br>Exam<br>Mark | School<br>vs<br>Region | School<br>vs<br>Province |
|-------------------------|-----------|------------------------|------------------------|--------------------------|
| World Geography 3202    | School    | 63.8                   | p                      | q                        |
| Subtest                 | Region    | 61.1                   |                        |                          |
|                         | Province  | 65.9                   |                        |                          |
| Multiple Choice         | School    | 70.3                   |                        |                          |
| Land and                | Region    | 69.6                   | Р                      | q                        |
| Water Forms             | Province  | 75.3                   |                        |                          |
|                         | TTOVITICE | 75.5                   |                        |                          |
| World                   | School    | 63.8                   | P                      | q                        |
| Climate                 | Region    | 59.7                   |                        |                          |
| Patterns                | Province  | 65.9                   |                        |                          |
|                         | School    | 80.5                   | р                      | р                        |
| Ecosystems              | Region    | 79.9                   | Р                      | Р                        |
| Loodystems              | Province  | 78.4                   |                        |                          |
|                         |           | 70.1                   |                        |                          |
| Primary                 | School    | 77.8                   | q                      | q                        |
| Resource                | Region    | 78.0                   |                        |                          |
| Activities              | Province  | 80.6                   |                        |                          |
| Secondary &             | School    | 65.1                   | q                      | q                        |
| Tertiary Activities     | Region    | 66.2                   | •                      | *                        |
| •                       | Province  | 72.0                   |                        |                          |
| Long Answer             | 0         |                        |                        |                          |
| Written response        | School    | 57.5                   | Р                      | q                        |
| Units 1-5               | Region    | 54.6                   |                        |                          |
|                         | Province  | 58.5                   |                        |                          |
| Domilation              | School    | 59.3                   | р                      | q                        |
| Population<br>Geography | Region    | 54.6                   | •                      | •                        |
| Geography               | Province  | 62.3                   |                        |                          |
| Hel                     | School    | 52.3                   | q                      | р                        |
| Urban<br>Goography      | Region    | 53.4                   | 1                      | 1                        |
| Geography               | Province  | 50.9                   |                        |                          |
|                         | 22        |                        |                        |                          |