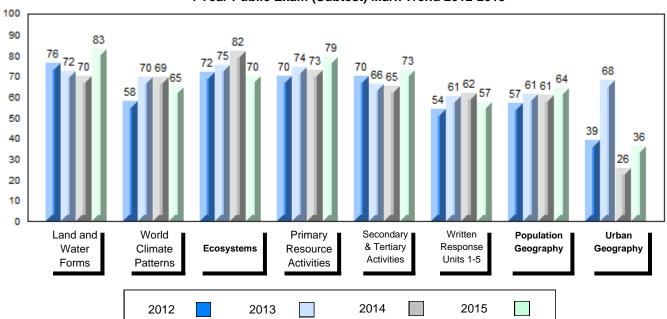

NLESD - Labrador Region

#002 - Henry Gordon Academy, Cartwright

Grades: K-11

| Number of Students      | 4        | Public<br>Exam<br>Mark | School<br>vs<br>Region     | School<br>vs<br>Province | Final<br>Mark | School<br>vs<br>Region            | School<br>vs<br>Province |
|-------------------------|----------|------------------------|----------------------------|--------------------------|---------------|-----------------------------------|--------------------------|
| World Geography 3202    | School   |                        | ol data with 5             |                          |               | data with 5                       |                          |
| Subtest                 | Region   |                        | withheld for confidentiali |                          |               | withheld for i<br>confidentiality |                          |
| Subtest                 | Province |                        | comidentiali               | ly.                      |               | cormacniant                       | ,                        |
| Multiple Choice         | School   |                        |                            |                          |               |                                   |                          |
| Land and                | Region   |                        |                            |                          |               |                                   |                          |
| Water Forms             | Province |                        |                            |                          |               |                                   |                          |
| World                   | School   |                        |                            |                          |               |                                   |                          |
| Climate                 | Region   |                        |                            |                          |               |                                   |                          |
| Patterns                | Province |                        |                            |                          |               |                                   |                          |
|                         | School   |                        |                            |                          |               |                                   |                          |
| Ecosystems              | Region   |                        |                            |                          |               |                                   |                          |
|                         | Province |                        |                            |                          |               |                                   |                          |
| Primary                 | School   |                        |                            |                          |               |                                   |                          |
| Resource                | Region   |                        |                            |                          |               |                                   |                          |
| Activities              | Province |                        |                            |                          |               |                                   |                          |
| Secondary &             | School   |                        |                            |                          |               |                                   |                          |
| Tertiary Activities     | Region   |                        |                            |                          |               |                                   |                          |
|                         | Province |                        |                            |                          |               |                                   |                          |
| Long Answer             | School   |                        |                            |                          |               |                                   |                          |
| Written response        | Region   |                        |                            |                          |               |                                   |                          |
| Units 1-5               | Province |                        |                            |                          |               |                                   |                          |
| Domislation             | School   |                        |                            |                          |               |                                   |                          |
| Population<br>Geography | Region   |                        |                            |                          |               |                                   |                          |
| <del>ос</del> одгарну   | Province |                        |                            |                          |               |                                   |                          |
| Urban                   | School   |                        |                            |                          |               |                                   |                          |
| Geography               | Region   |                        |                            |                          |               |                                   |                          |
| 200g. upily             | Province |                        |                            |                          |               |                                   |                          |
|                         | L        |                        |                            |                          | L             |                                   |                          |