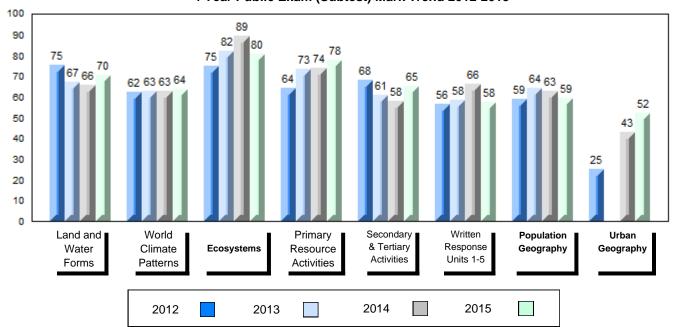

# 4 Year Public Exam (Subtest) Mark Trend 2012-2015

NLESD - Labrador Region

#010 - Menihek High School, Labrador City

Grades: 8-12

| Number of Students      | 55        | Public<br>Exam<br>Mark | School<br>vs<br>Region | School<br>vs<br>Province |
|-------------------------|-----------|------------------------|------------------------|--------------------------|
| World Geography 3202    | School    | 63.8                   | p                      | q                        |
| Subtest                 | Region    | 61.1                   |                        |                          |
|                         | Province  | 65.9                   |                        |                          |
| Multiple Choice         | School    | 70.3                   |                        |                          |
| Land and                | Region    | 69.6                   | Р                      | q                        |
| Water Forms             | Province  | 75.3                   |                        |                          |
|                         | TTOVITICE | 75.5                   |                        |                          |
| World                   | School    | 63.8                   | P                      | q                        |
| Climate                 | Region    | 59.7                   |                        |                          |
| Patterns                | Province  | 65.9                   |                        |                          |
|                         | School    | 80.5                   | р                      | р                        |
| Ecosystems              | Region    | 79.9                   | Р                      | Р                        |
| Loodystems              | Province  | 78.4                   |                        |                          |
|                         |           | 70.1                   |                        |                          |
| Primary                 | School    | 77.8                   | q                      | q                        |
| Resource                | Region    | 78.0                   |                        |                          |
| Activities              | Province  | 80.6                   |                        |                          |
| Secondary &             | School    | 65.1                   | q                      | q                        |
| Tertiary Activities     | Region    | 66.2                   | •                      | *                        |
| •                       | Province  | 72.0                   |                        |                          |
| Long Answer             | 0         |                        |                        |                          |
| Written response        | School    | 57.5                   | Р                      | q                        |
| Units 1-5               | Region    | 54.6                   |                        |                          |
|                         | Province  | 58.5                   |                        |                          |
| Domilation              | School    | 59.3                   | р                      | q                        |
| Population<br>Geography | Region    | 54.6                   | •                      | •                        |
| Geography               | Province  | 62.3                   |                        |                          |
| Hel                     | School    | 52.3                   | q                      | р                        |
| Urban<br>Goography      | Region    | 53.4                   | 1                      | 1                        |
| Geography               | Province  | 50.9                   |                        |                          |
|                         | 22        |                        |                        |                          |