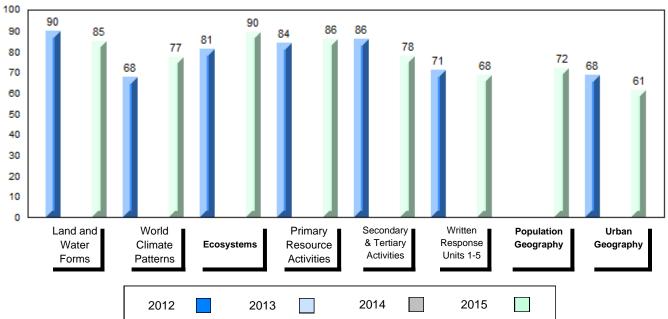

#### 4 Year Public Exam (Subtest) Mark Trend 2012-2015

NLESD - Labrador Region

#007 - Amos Comenius Memorial School, Hopedale

School School
Final vs vs
Mark Region Province
School data with 5 or fewer
students withheld for reasons of
confidentiality.