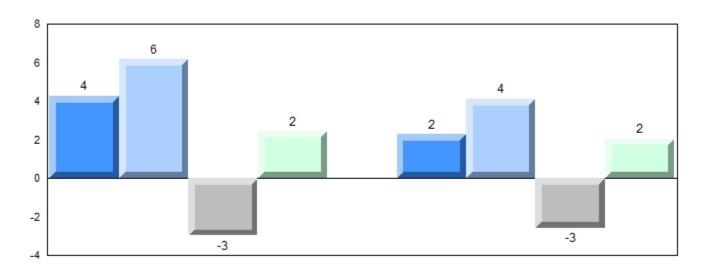

#### Difference from Provincial Mean, 2012-2015

School data with 5 or fewer students withheld for reasons of confidentiality.