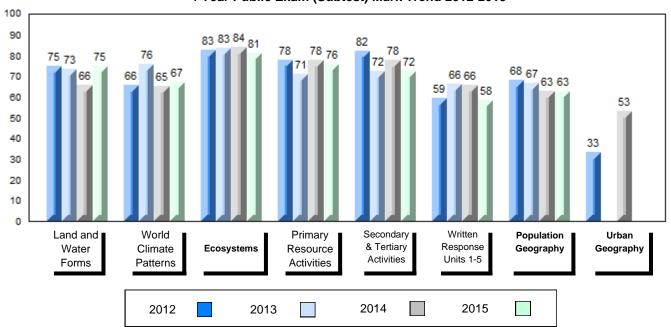

# 4 Year Public Exam (Subtest) Mark Trend 2012-2015

NLESD - Labrador Region

#010 - Menihek High School, Labrador City

Grades: 8-12

| Number of Students      | 55        | Public<br>Exam<br>Mark | School<br>vs<br>Region | School<br>vs<br>Province |
|-------------------------|-----------|------------------------|------------------------|--------------------------|
| World Geography 3202    | School    | 63.8                   | p                      | q                        |
| Subtest                 | Region    | 61.1                   |                        |                          |
|                         | Province  | 65.9                   |                        |                          |
| Multiple Choice         | School    | 70.3                   |                        |                          |
| Land and                | Region    | 69.6                   | Р                      | q                        |
| Water Forms             | Province  | 75.3                   |                        |                          |
|                         | TTOVITICE | 75.5                   |                        |                          |
| World                   | School    | 63.8                   | P                      | q                        |
| Climate                 | Region    | 59.7                   |                        |                          |
| Patterns                | Province  | 65.9                   |                        |                          |
|                         | School    | 80.5                   | р                      | р                        |
| Ecosystems              | Region    | 79.9                   | Р                      | Р                        |
| Loodystems              | Province  | 78.4                   |                        |                          |
|                         |           | 70.1                   |                        |                          |
| Primary                 | School    | 77.8                   | q                      | q                        |
| Resource                | Region    | 78.0                   |                        |                          |
| Activities              | Province  | 80.6                   |                        |                          |
| Secondary &             | School    | 65.1                   | q                      | q                        |
| Tertiary Activities     | Region    | 66.2                   | •                      | *                        |
| •                       | Province  | 72.0                   |                        |                          |
| Long Answer             | 0         |                        |                        |                          |
| Written response        | School    | 57.5                   | Р                      | q                        |
| Units 1-5               | Region    | 54.6                   |                        |                          |
|                         | Province  | 58.5                   |                        |                          |
| Domilation              | School    | 59.3                   | р                      | q                        |
| Population<br>Geography | Region    | 54.6                   | •                      | •                        |
| Geography               | Province  | 62.3                   |                        |                          |
| Hel                     | School    | 52.3                   | q                      | р                        |
| Urban<br>Goography      | Region    | 53.4                   | 1                      | 1                        |
| Geography               | Province  | 50.9                   |                        |                          |
|                         | 22        |                        |                        |                          |