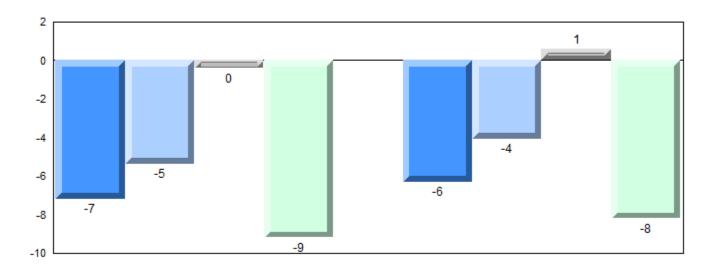

## **Average Mark, 2012-2015**

NLESD - Labrador Region

#002 - Henry Gordon Academy, Cartwright

Grades: K-11

#### Difference from Provincial Mean, 2012-2015

School data with 5 or fewer students withheld for reasons of confidentiality.