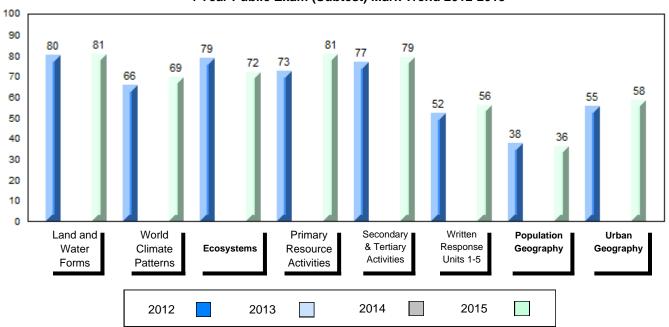

NLESD - Labrador Region

#002 - Henry Gordon Academy, Cartwright

Grades: K-11

| Number of Students      | 4        | Public<br>Exam<br>Mark | School<br>vs<br>Region     | School<br>vs<br>Province | Final<br>Mark | School<br>vs<br>Region            | School<br>vs<br>Province |
|-------------------------|----------|------------------------|----------------------------|--------------------------|---------------|-----------------------------------|--------------------------|
| World Geography 3202    | School   |                        | ol data with 5             |                          |               | data with 5                       |                          |
| Subtest                 | Region   |                        | withheld for confidentiali |                          |               | withheld for i<br>confidentiality |                          |
| Subtest                 | Province |                        | comidentiali               | ly.                      |               | cormacniant                       | ,                        |
| Multiple Choice         | School   |                        |                            |                          |               |                                   |                          |
| Land and                | Region   |                        |                            |                          |               |                                   |                          |
| Water Forms             | Province |                        |                            |                          |               |                                   |                          |
| World                   | School   |                        |                            |                          |               |                                   |                          |
| Climate                 | Region   |                        |                            |                          |               |                                   |                          |
| Patterns                | Province |                        |                            |                          |               |                                   |                          |
|                         | School   |                        |                            |                          |               |                                   |                          |
| Ecosystems              | Region   |                        |                            |                          |               |                                   |                          |
|                         | Province |                        |                            |                          |               |                                   |                          |
| Primary                 | School   |                        |                            |                          |               |                                   |                          |
| Resource                | Region   |                        |                            |                          |               |                                   |                          |
| Activities              | Province |                        |                            |                          |               |                                   |                          |
| Secondary &             | School   |                        |                            |                          |               |                                   |                          |
| Tertiary Activities     | Region   |                        |                            |                          |               |                                   |                          |
|                         | Province |                        |                            |                          |               |                                   |                          |
| Long Answer             | School   |                        |                            |                          |               |                                   |                          |
| Written response        | Region   |                        |                            |                          |               |                                   |                          |
| Units 1-5               | Province |                        |                            |                          |               |                                   |                          |
| Domislation             | School   |                        |                            |                          |               |                                   |                          |
| Population<br>Geography | Region   |                        |                            |                          |               |                                   |                          |
| <del>ос</del> одгарну   | Province |                        |                            |                          |               |                                   |                          |
| Urban                   | School   |                        |                            |                          |               |                                   |                          |
| Geography               | Region   |                        |                            |                          |               |                                   |                          |
| 200g. upily             | Province |                        |                            |                          |               |                                   |                          |
|                         | L        |                        |                            |                          | L             |                                   |                          |