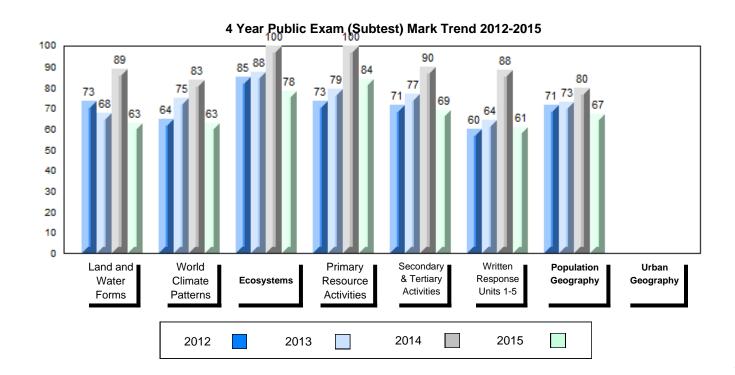

NLESD - Labrador Region

#002 - Henry Gordon Academy, Cartwright

Grades: K-11

| Number of Students      | 4        | Public<br>Exam<br>Mark | School<br>vs<br>Region     | School<br>vs<br>Province | Final<br>Mark | School<br>vs<br>Region            | School<br>vs<br>Province |
|-------------------------|----------|------------------------|----------------------------|--------------------------|---------------|-----------------------------------|--------------------------|
| World Geography 3202    | School   |                        | ol data with 5             |                          |               | data with 5                       |                          |
| Subtest                 | Region   |                        | withheld for confidentiali |                          |               | withheld for i<br>confidentiality |                          |
| Subtest                 | Province |                        | comidentiali               | ly.                      |               | cormacniant                       | ,                        |
| Multiple Choice         | School   |                        |                            |                          |               |                                   |                          |
| Land and                | Region   |                        |                            |                          |               |                                   |                          |
| Water Forms             | Province |                        |                            |                          |               |                                   |                          |
| World                   | School   |                        |                            |                          |               |                                   |                          |
| Climate                 | Region   |                        |                            |                          |               |                                   |                          |
| Patterns                | Province |                        |                            |                          |               |                                   |                          |
|                         | School   |                        |                            |                          |               |                                   |                          |
| Ecosystems              | Region   |                        |                            |                          |               |                                   |                          |
|                         | Province |                        |                            |                          |               |                                   |                          |
| Primary                 | School   |                        |                            |                          |               |                                   |                          |
| Resource                | Region   |                        |                            |                          |               |                                   |                          |
| Activities              | Province |                        |                            |                          |               |                                   |                          |
| Secondary &             | School   |                        |                            |                          |               |                                   |                          |
| Tertiary Activities     | Region   |                        |                            |                          |               |                                   |                          |
|                         | Province |                        |                            |                          |               |                                   |                          |
| Long Answer             | School   |                        |                            |                          |               |                                   |                          |
| Written response        | Region   |                        |                            |                          |               |                                   |                          |
| Units 1-5               | Province |                        |                            |                          |               |                                   |                          |
| Domislation             | School   |                        |                            |                          |               |                                   |                          |
| Population<br>Geography | Region   |                        |                            |                          |               |                                   |                          |
| <del>ос</del> одгарну   | Province |                        |                            |                          |               |                                   |                          |
| Urban                   | School   |                        |                            |                          |               |                                   |                          |
| Geography               | Region   |                        |                            |                          |               |                                   |                          |
| 200g. upily             | Province |                        |                            |                          |               |                                   |                          |
|                         | L        |                        |                            |                          | L             |                                   |                          |