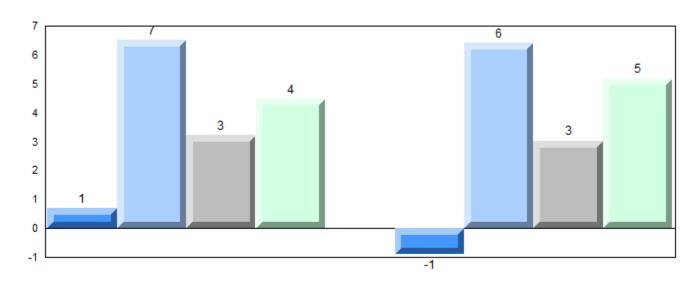

## **Average Mark, 2012-2015**

NLESD - Labrador Region

#002 - Henry Gordon Academy, Cartwright

Grades: K-11

#### Difference from Provincial Mean, 2012-2015

School data with 5 or fewer students withheld for reasons of confidentiality.