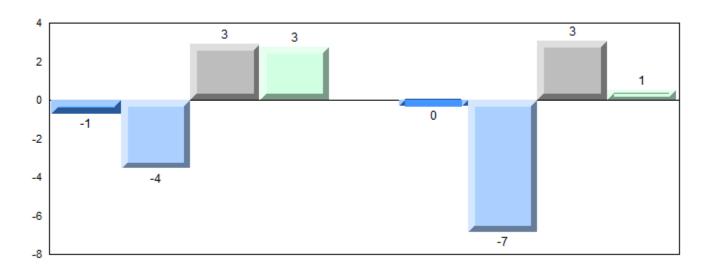

#### Difference from Provincial Mean, 2012-2015

School data with 5 or fewer students withheld for reasons of confidentiality.