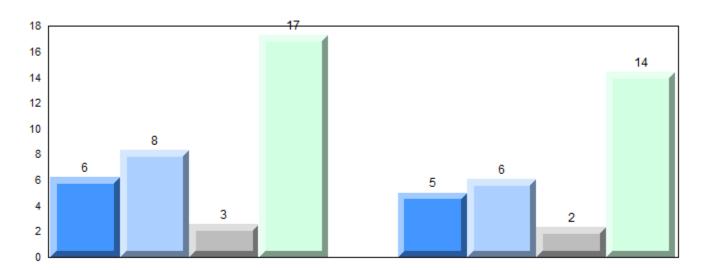

#### Difference from Provincial Mean, 2012-2015

School data with 5 or fewer students withheld for reasons of confidentiality.