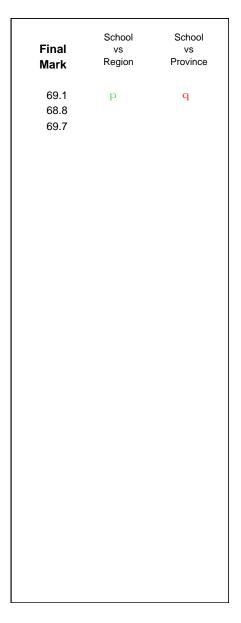

# 4 Year Public Exam (Subtest) Mark Trend 2012-2015

NLESD - Labrador Region

#010 - Menihek High School, Labrador City

Grades: 8-12

| Number of Students      | 55        | Public<br>Exam<br>Mark | School<br>vs<br>Region | School<br>vs<br>Province |
|-------------------------|-----------|------------------------|------------------------|--------------------------|
| World Geography 3202    | School    | 63.8                   | p                      | q                        |
| Subtest                 | Region    | 61.1                   |                        |                          |
|                         | Province  | 65.9                   |                        |                          |
| Multiple Choice         | School    | 70.3                   |                        |                          |
| Land and                | Region    | 69.6                   | Р                      | q                        |
| Water Forms             | Province  | 75.3                   |                        |                          |
|                         | TTOVITICE | 75.5                   |                        |                          |
| World                   | School    | 63.8                   | P                      | q                        |
| Climate                 | Region    | 59.7                   |                        |                          |
| Patterns                | Province  | 65.9                   |                        |                          |
|                         | School    | 80.5                   | р                      | р                        |
| Ecosystems              | Region    | 79.9                   | Р                      | Р                        |
| Loodystems              | Province  | 78.4                   |                        |                          |
|                         |           | 70.1                   |                        |                          |
| Primary                 | School    | 77.8                   | q                      | q                        |
| Resource                | Region    | 78.0                   |                        |                          |
| Activities              | Province  | 80.6                   |                        |                          |
| Secondary &             | School    | 65.1                   | q                      | q                        |
| Tertiary Activities     | Region    | 66.2                   | •                      | *                        |
| •                       | Province  | 72.0                   |                        |                          |
| Long Answer             | 0         |                        |                        |                          |
| Written response        | School    | 57.5                   | Р                      | q                        |
| Units 1-5               | Region    | 54.6                   |                        |                          |
|                         | Province  | 58.5                   |                        |                          |
| Domilation              | School    | 59.3                   | р                      | q                        |
| Population<br>Geography | Region    | 54.6                   | •                      | •                        |
| Geography               | Province  | 62.3                   |                        |                          |
| Hel                     | School    | 52.3                   | q                      | р                        |
| Urban<br>Goography      | Region    | 53.4                   | 1                      | 1                        |
| Geography               | Province  | 50.9                   |                        |                          |
|                         | 22        |                        |                        |                          |