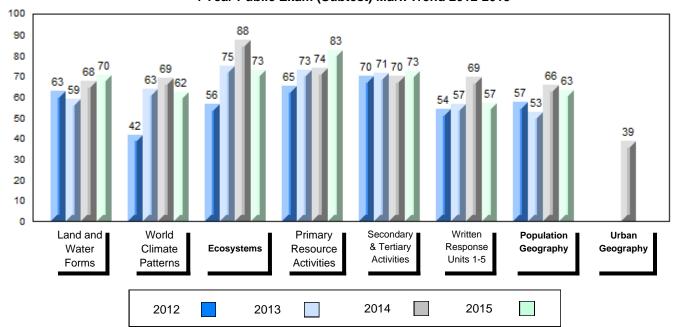

NLESD - Labrador Region

#002 - Henry Gordon Academy, Cartwright

Grades: K-11

| Number of Students      | 4        | Public<br>Exam<br>Mark | School<br>vs<br>Region     | School<br>vs<br>Province | Final<br>Mark | School<br>vs<br>Region            | School<br>vs<br>Province |
|-------------------------|----------|------------------------|----------------------------|--------------------------|---------------|-----------------------------------|--------------------------|
| World Geography 3202    | School   |                        | ol data with 5             |                          |               | data with 5                       |                          |
| Subtest                 | Region   |                        | withheld for confidentiali |                          |               | withheld for i<br>confidentiality |                          |
| Subtest                 | Province |                        | comidentiali               | ly.                      |               | cormacniant                       | ,                        |
| Multiple Choice         | School   |                        |                            |                          |               |                                   |                          |
| Land and                | Region   |                        |                            |                          |               |                                   |                          |
| Water Forms             | Province |                        |                            |                          |               |                                   |                          |
| World                   | School   |                        |                            |                          |               |                                   |                          |
| Climate                 | Region   |                        |                            |                          |               |                                   |                          |
| Patterns                | Province |                        |                            |                          |               |                                   |                          |
|                         | School   |                        |                            |                          |               |                                   |                          |
| Ecosystems              | Region   |                        |                            |                          |               |                                   |                          |
|                         | Province |                        |                            |                          |               |                                   |                          |
| Primary                 | School   |                        |                            |                          |               |                                   |                          |
| Resource                | Region   |                        |                            |                          |               |                                   |                          |
| Activities              | Province |                        |                            |                          |               |                                   |                          |
| Secondary &             | School   |                        |                            |                          |               |                                   |                          |
| Tertiary Activities     | Region   |                        |                            |                          |               |                                   |                          |
|                         | Province |                        |                            |                          |               |                                   |                          |
| Long Answer             | School   |                        |                            |                          |               |                                   |                          |
| Written response        | Region   |                        |                            |                          |               |                                   |                          |
| Units 1-5               | Province |                        |                            |                          |               |                                   |                          |
| Domislation             | School   |                        |                            |                          |               |                                   |                          |
| Population<br>Geography | Region   |                        |                            |                          |               |                                   |                          |
| <del>ос</del> одгарну   | Province |                        |                            |                          |               |                                   |                          |
| Urban                   | School   |                        |                            |                          |               |                                   |                          |
| Geography               | Region   |                        |                            |                          |               |                                   |                          |
| 200g. upily             | Province |                        |                            |                          |               |                                   |                          |
|                         | L        |                        |                            |                          | L             |                                   |                          |