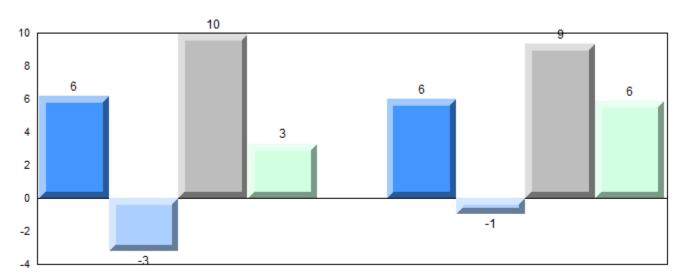

#### Difference from Provincial Mean, 2012-2015

School data with 5 or fewer students withheld for reasons of confidentiality.