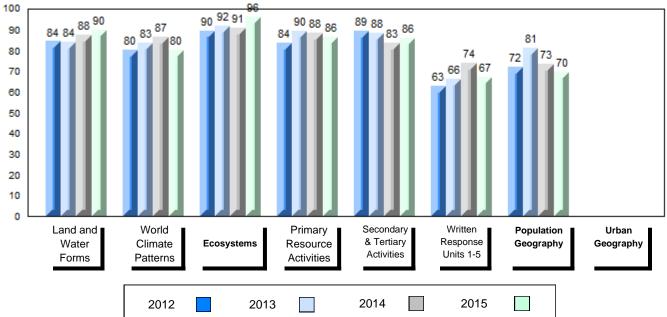

# 4 Year Public Exam (Subtest) Mark Trend 2012-2015

NLESD - Labrador Region

#010 - Menihek High School, Labrador City

Grades: 8-12

| Number of Students      | 55        | Public<br>Exam<br>Mark | School<br>vs<br>Region | School<br>vs<br>Province |
|-------------------------|-----------|------------------------|------------------------|--------------------------|
| World Geography 3202    | School    | 63.8                   | p                      | q                        |
| Subtest                 | Region    | 61.1                   |                        |                          |
|                         | Province  | 65.9                   |                        |                          |
| Multiple Choice         | School    | 70.3                   |                        |                          |
| Land and                | Region    | 69.6                   | Р                      | q                        |
| Water Forms             | Province  | 75.3                   |                        |                          |
|                         | TTOVITICE | 75.5                   |                        |                          |
| World                   | School    | 63.8                   | P                      | q                        |
| Climate                 | Region    | 59.7                   |                        |                          |
| Patterns                | Province  | 65.9                   |                        |                          |
|                         | School    | 80.5                   | р                      | р                        |
| Ecosystems              | Region    | 79.9                   | Р                      | Р                        |
| Loodystems              | Province  | 78.4                   |                        |                          |
|                         |           | 70.1                   |                        |                          |
| Primary                 | School    | 77.8                   | q                      | q                        |
| Resource                | Region    | 78.0                   |                        |                          |
| Activities              | Province  | 80.6                   |                        |                          |
| Secondary &             | School    | 65.1                   | q                      | q                        |
| Tertiary Activities     | Region    | 66.2                   | •                      | *                        |
| •                       | Province  | 72.0                   |                        |                          |
| Long Answer             | 0         |                        |                        |                          |
| Written response        | School    | 57.5                   | Р                      | q                        |
| Units 1-5               | Region    | 54.6                   |                        |                          |
|                         | Province  | 58.5                   |                        |                          |
| Domilation              | School    | 59.3                   | р                      | q                        |
| Population<br>Geography | Region    | 54.6                   | •                      | •                        |
| Geography               | Province  | 62.3                   |                        |                          |
| Hel                     | School    | 52.3                   | q                      | р                        |
| Urban<br>Goography      | Region    | 53.4                   | 1                      | 1                        |
| Geography               | Province  | 50.9                   |                        |                          |
|                         | 22        |                        |                        |                          |

NLESD - Labrador Region

#010 - Menihek High School, Labrador City

Grades: 8-12