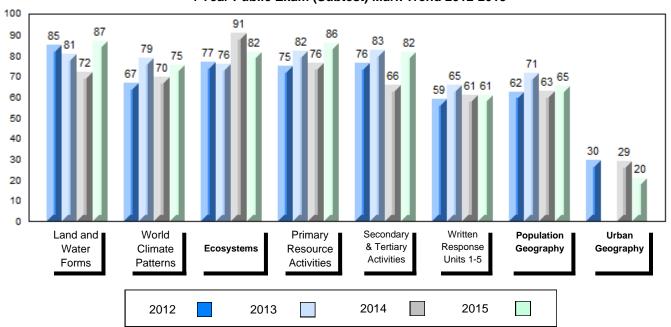

NLESD - Labrador Region

#002 - Henry Gordon Academy, Cartwright

Grades: K-11

| Number of Students      | 4        | Public<br>Exam<br>Mark | School<br>vs<br>Region     | School<br>vs<br>Province | Final<br>Mark | School<br>vs<br>Region            | School<br>vs<br>Province |
|-------------------------|----------|------------------------|----------------------------|--------------------------|---------------|-----------------------------------|--------------------------|
| World Geography 3202    | School   |                        | ol data with 5             |                          |               | data with 5                       |                          |
| Subtest                 | Region   |                        | withheld for confidentiali |                          |               | withheld for i<br>confidentiality |                          |
| Subtest                 | Province |                        | comidentiali               | ly.                      |               | cormacniant                       | ,                        |
| Multiple Choice         | School   |                        |                            |                          |               |                                   |                          |
| Land and                | Region   |                        |                            |                          |               |                                   |                          |
| Water Forms             | Province |                        |                            |                          |               |                                   |                          |
| World                   | School   |                        |                            |                          |               |                                   |                          |
| Climate                 | Region   |                        |                            |                          |               |                                   |                          |
| Patterns                | Province |                        |                            |                          |               |                                   |                          |
|                         | School   |                        |                            |                          |               |                                   |                          |
| Ecosystems              | Region   |                        |                            |                          |               |                                   |                          |
|                         | Province |                        |                            |                          |               |                                   |                          |
| Primary                 | School   |                        |                            |                          |               |                                   |                          |
| Resource                | Region   |                        |                            |                          |               |                                   |                          |
| Activities              | Province |                        |                            |                          |               |                                   |                          |
| Secondary &             | School   |                        |                            |                          |               |                                   |                          |
| Tertiary Activities     | Region   |                        |                            |                          |               |                                   |                          |
|                         | Province |                        |                            |                          |               |                                   |                          |
| Long Answer             | School   |                        |                            |                          |               |                                   |                          |
| Written response        | Region   |                        |                            |                          |               |                                   |                          |
| Units 1-5               | Province |                        |                            |                          |               |                                   |                          |
| Domislation             | School   |                        |                            |                          |               |                                   |                          |
| Population<br>Geography | Region   |                        |                            |                          |               |                                   |                          |
| <del>ос</del> одгарну   | Province |                        |                            |                          |               |                                   |                          |
| Urban                   | School   |                        |                            |                          |               |                                   |                          |
| Geography               | Region   |                        |                            |                          |               |                                   |                          |
| 200g. upily             | Province |                        |                            |                          |               |                                   |                          |
|                         | L        |                        |                            |                          | L             |                                   |                          |