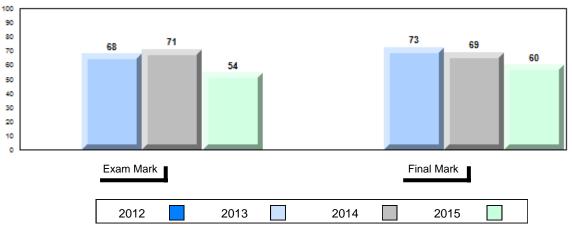

## **Average Mark, 2012-2015**

NLESD - Labrador Region

#002 - Henry Gordon Academy, Cartwright

Grades: K-11

#### Difference from Provincial Mean, 2012-2015

School data with 5 or fewer students withheld for reasons of confidentiality.