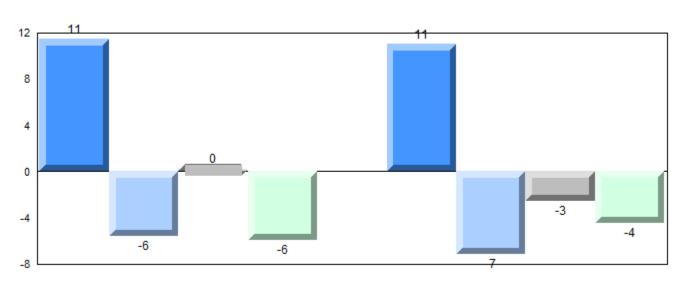

#### Difference from Provincial Mean, 2012-2015

School data with 5 or fewer students withheld for reasons of confidentiality.