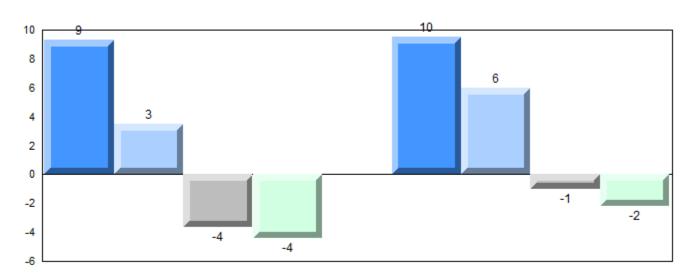

## **Average Mark, 2012-2015**

NLESD - Labrador Region

#002 - Henry Gordon Academy, Cartwright

Grades: K-11

#### Difference from Provincial Mean, 2012-2015

School data with 5 or fewer students withheld for reasons of confidentiality.