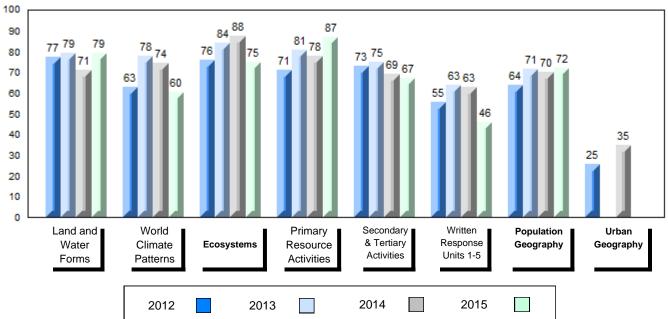

## **Average Mark, 2012-2015**

NLESD - Labrador Region

#002 - Henry Gordon Academy, Cartwright

Grades: K-11

#### Difference from Provincial Mean, 2012-2015

School data with 5 or fewer students withheld for reasons of confidentiality.