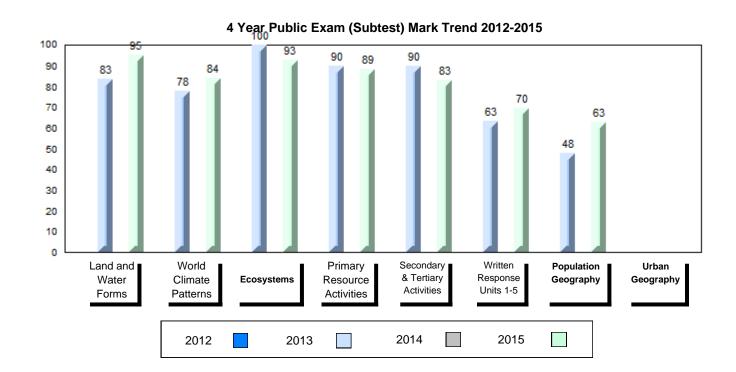

# 4 Year Public Exam (Subtest) Mark Trend 2012-2015

NLESD - Labrador Region

#010 - Menihek High School, Labrador City

Grades: 8-12

| Number of Students      | 55        | Public<br>Exam<br>Mark | School<br>vs<br>Region | School<br>vs<br>Province |
|-------------------------|-----------|------------------------|------------------------|--------------------------|
| World Geography 3202    | School    | 63.8                   | p                      | q                        |
| Subtest                 | Region    | 61.1                   |                        |                          |
|                         | Province  | 65.9                   |                        |                          |
| Multiple Choice         | School    | 70.3                   |                        |                          |
| Land and                | Region    | 69.6                   | Р                      | q                        |
| Water Forms             | Province  | 75.3                   |                        |                          |
|                         | TTOVITICE | 75.5                   |                        |                          |
| World                   | School    | 63.8                   | P                      | q                        |
| Climate                 | Region    | 59.7                   |                        |                          |
| Patterns                | Province  | 65.9                   |                        |                          |
|                         | School    | 80.5                   | р                      | р                        |
| Ecosystems              | Region    | 79.9                   | Р                      | Р                        |
| Loodystems              | Province  | 78.4                   |                        |                          |
|                         |           | 70.1                   |                        |                          |
| Primary                 | School    | 77.8                   | q                      | q                        |
| Resource                | Region    | 78.0                   |                        |                          |
| Activities              | Province  | 80.6                   |                        |                          |
| Secondary &             | School    | 65.1                   | q                      | q                        |
| Tertiary Activities     | Region    | 66.2                   | •                      | *                        |
| •                       | Province  | 72.0                   |                        |                          |
| Long Answer             | 0         |                        |                        |                          |
| Written response        | School    | 57.5                   | Р                      | q                        |
| Units 1-5               | Region    | 54.6                   |                        |                          |
|                         | Province  | 58.5                   |                        |                          |
| Domilation              | School    | 59.3                   | р                      | q                        |
| Population<br>Geography | Region    | 54.6                   | •                      | •                        |
| Geography               | Province  | 62.3                   |                        |                          |
| Hel                     | School    | 52.3                   | q                      | р                        |
| Urban<br>Goography      | Region    | 53.4                   | 1                      | 1                        |
| Geography               | Province  | 50.9                   |                        |                          |
|                         | 22        |                        |                        |                          |