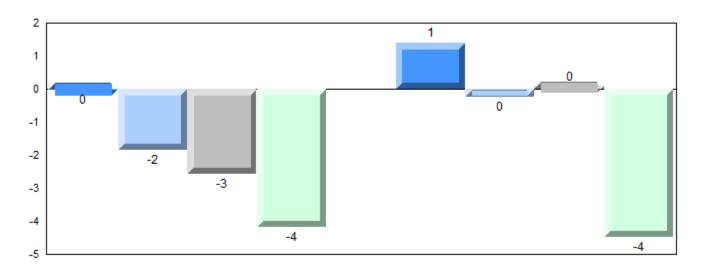

#### Difference from Provincial Mean, 2012-2015

School data with 5 or fewer students withheld for reasons of confidentiality.