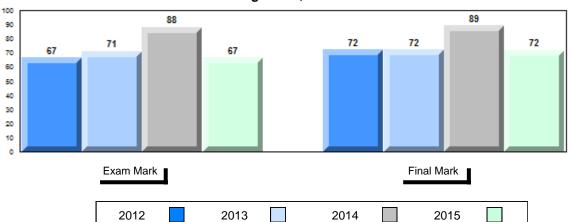

## **Average Mark, 2012-2015**

NLESD - Labrador Region

#002 - Henry Gordon Academy, Cartwright

Grades: K-11

#### Difference from Provincial Mean, 2012-2015

School data with 5 or fewer students withheld for reasons of confidentiality.