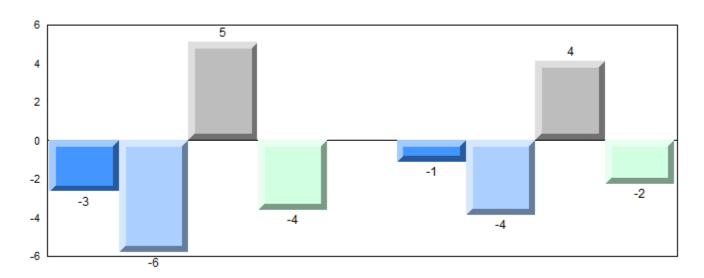

| 67.5<br>70.3<br>69.7 | q                      | q                        |
|                      |                        |                          |
|                      |                        |                          |
|                      |                        |                          |
|                      |                        |                          |
|                      |                        |                          |
|                      |                        |                          |
|                      |                        |                          |
|                      |                        |                          |





#390 - Elwood High School, Deer Lake

Grades: 10-12

### Difference from Provincial Mean, 2012-2015











#393 - Bonne Bay Academy, Woody Point

Grades: K-12

| Number of Students   | 11         | Public<br>Exam | School<br>vs | School<br>vs |
|----------------------|------------|----------------|--------------|--------------|
|                      |            | Mark           | Region       | Province     |
| World Geography 3202 | School     | 54.3           | q            | q            |
|                      | Region     | 66.8           | 1            | •            |
| Subtest              | Province   | 65.9           |              |              |
| Multiple Choice      |            |                |              |              |
| Land and             | School     | 62.6           | q            | q            |
| Water Forms          | Region     | 78.5           |