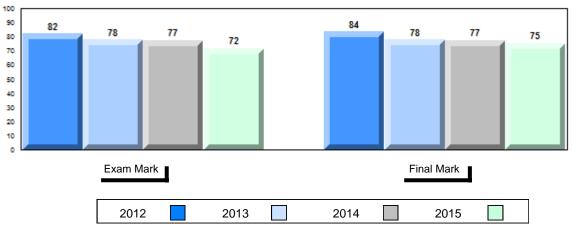

## **Average Mark, 2012-2015**

NLESD - Labrador Region

#002 - Henry Gordon Academy, Cartwright

Grades: K-11

#### Difference from Provincial Mean, 2012-2015

School data with 5 or fewer students withheld for reasons of confidentiality.