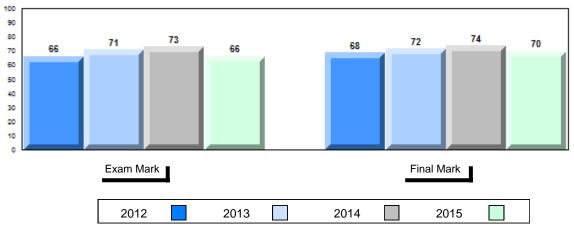

#### Difference from Provincial Mean, 2012-2015

School data with 5 or fewer students withheld for reasons of confidentiality.