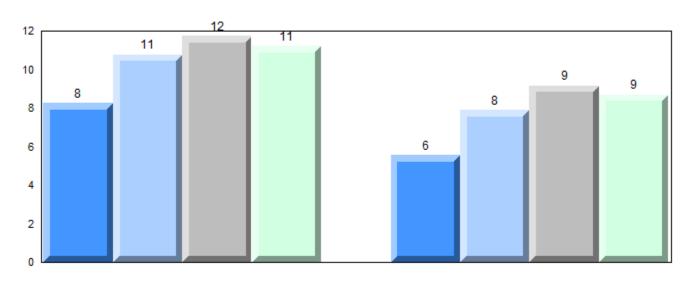

## **Average Mark, 2012-2015**

NLESD - Labrador Region

#002 - Henry Gordon Academy, Cartwright

Grades: K-11

#### Difference from Provincial Mean, 2012-2015

School data with 5 or fewer students withheld for reasons of confidentiality.