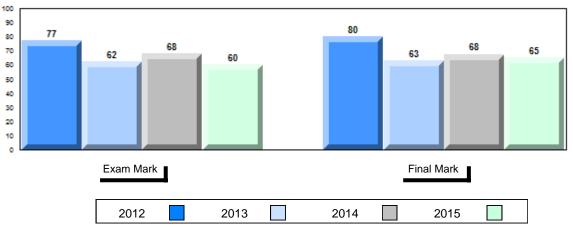

## **Average Mark, 2012-2015**

NLESD - Labrador Region

#002 - Henry Gordon Academy, Cartwright

Grades: K-11

#### Difference from Provincial Mean, 2012-2015

School data with 5 or fewer students withheld for reasons of confidentiality.