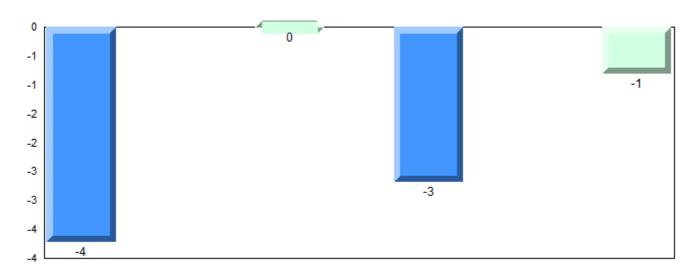

#### Difference from Provincial Mean, 2012-2015

School data with 5 or fewer students withheld for reasons of confidentiality.