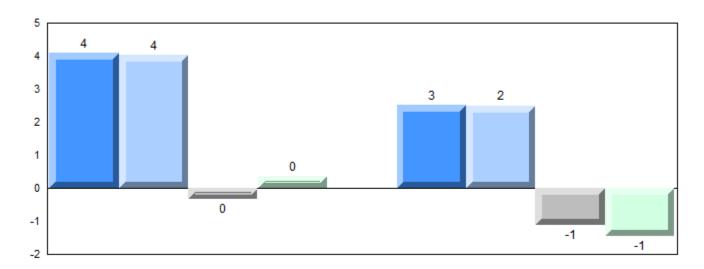

## **Average Mark, 2012-2015**

NLESD - Labrador Region

#002 - Henry Gordon Academy, Cartwright

Grades: K-11

#### Difference from Provincial Mean, 2012-2015

School data with 5 or fewer students withheld for reasons of confidentiality.