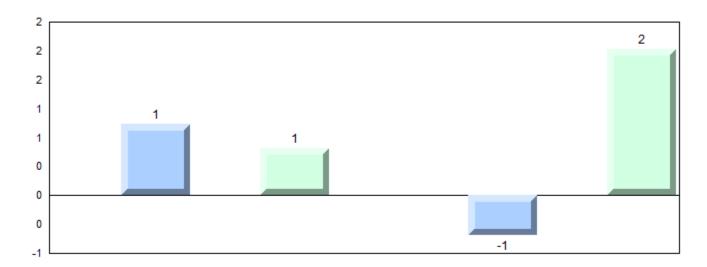

#### Difference from Provincial Mean, 2012-2015

School data with 5 or fewer students withheld for reasons of confidentiality.