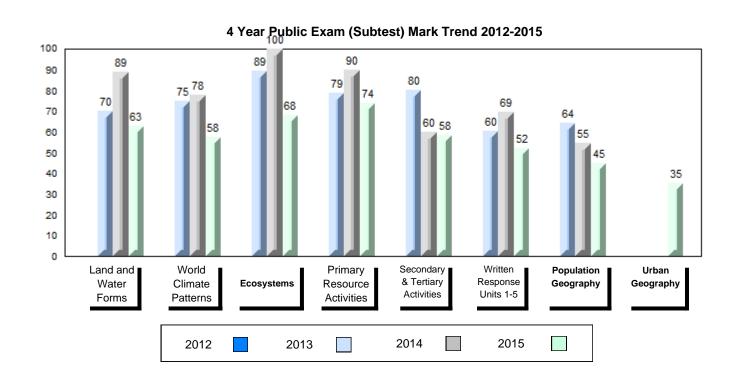

NLESD - Labrador Region

#002 - Henry Gordon Academy, Cartwright

Grades: K-11

| Number of Students      | 4        | Public<br>Exam<br>Mark | School<br>vs<br>Region     | School<br>vs<br>Province | Final<br>Mark | School<br>vs<br>Region            | School<br>vs<br>Province |
|-------------------------|----------|------------------------|----------------------------|--------------------------|---------------|-----------------------------------|--------------------------|
| World Geography 3202    | School   |                        | ol data with 5             |                          |               | data with 5                       |                          |
| Subtest                 | Region   |                        | withheld for confidentiali |                          |               | withheld for i<br>confidentiality |                          |
| Subtest                 | Province |                        | comidentiali               | ly.                      |               | cormacniant                       | ,                        |
| Multiple Choice         | School   |                        |                            |                          |               |                                   |                          |
| Land and                | Region   |                        |                            |                          |               |                                   |                          |
| Water Forms             | Province |                        |                            |                          |               |                                   |                          |
| World                   | School   |                        |                            |                          |               |                                   |                          |
| Climate                 | Region   |                        |                            |                          |               |                                   |                          |
| Patterns                | Province |                        |                            |                          |               |                                   |                          |
|                         | School   |                        |                            |                          |               |                                   |                          |
| Ecosystems              | Region   |                        |                            |                          |               |                                   |                          |
|                         | Province |                        |                            |                          |               |                                   |                          |
| Primary                 | School   |                        |                            |                          |               |                                   |                          |
| Resource                | Region   |                        |                            |                          |               |                                   |                          |
| Activities              | Province |                        |                            |                          |               |                                   |                          |
| Secondary &             | School   |                        |                            |                          |               |                                   |                          |
| Tertiary Activities     | Region   |                        |                            |                          |               |                                   |                          |
|                         | Province |                        |                            |                          |               |                                   |                          |
| Long Answer             | School   |                        |                            |                          |               |                                   |                          |
| Written response        | Region   |                        |                            |                          |               |                                   |                          |
| Units 1-5               | Province |                        |                            |                          |               |                                   |                          |
| Domislation             | School   |                        |                            |                          |               |                                   |                          |
| Population<br>Geography | Region   |                        |                            |                          |               |                                   |                          |
| <del>ос</del> одгарну   | Province |                        |                            |                          |               |                                   |                          |
| Urban                   | School   |                        |                            |                          |               |                                   |                          |
| Geography               | Region   |                        |                            |                          |               |                                   |                          |
| 200g. upily             | Province |                        |                            |                          |               |                                   |                          |
|                         | L        |                        |                            |                          | L             |                                   |                          |