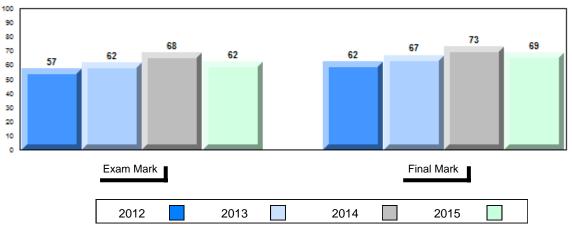

## **Average Mark, 2012-2015**

NLESD - Labrador Region

#002 - Henry Gordon Academy, Cartwright

Grades: K-11

#### Difference from Provincial Mean, 2012-2015

School data with 5 or fewer students withheld for reasons of confidentiality.