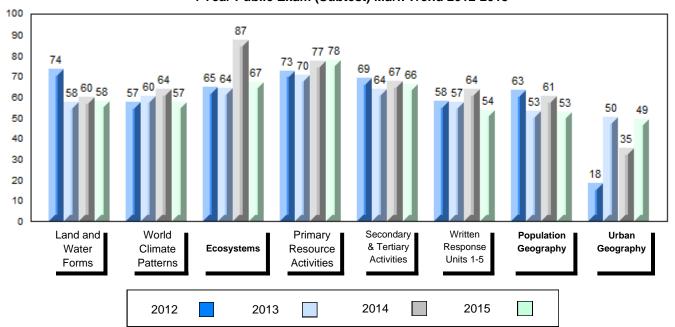

NLESD - Labrador Region

#002 - Henry Gordon Academy, Cartwright

Grades: K-11

| Number of Students      | 4        | Public<br>Exam<br>Mark | School<br>vs<br>Region     | School<br>vs<br>Province | Final<br>Mark | School<br>vs<br>Region            | School<br>vs<br>Province |
|-------------------------|----------|------------------------|----------------------------|--------------------------|---------------|-----------------------------------|--------------------------|
| World Geography 3202    | School   |                        | ol data with 5             |                          |               | data with 5                       |                          |
| Subtest                 | Region   |                        | withheld for confidentiali |                          |               | withheld for i<br>confidentiality |                          |
| Subtest                 | Province |                        | comidentiali               | ly.                      |               | cormacniant                       | ,                        |
| Multiple Choice         | School   |                        |                            |                          |               |                                   |                          |
| Land and                | Region   |                        |                            |                          |               |                                   |                          |
| Water Forms             | Province |                        |                            |                          |               |                                   |                          |
| World                   | School   |                        |                            |                          |               |                                   |                          |
| Climate                 | Region   |                        |                            |                          |               |                                   |                          |
| Patterns                | Province |                        |                            |                          |               |                                   |                          |
|                         | School   |                        |                            |                          |               |                                   |                          |
| Ecosystems              | Region   |                        |                            |                          |               |                                   |                          |
|                         | Province |                        |                            |                          |               |                                   |                          |
| Primary                 | School   |                        |                            |                          |               |                                   |                          |
| Resource                | Region   |                        |                            |                          |               |                                   |                          |
| Activities              | Province |                        |                            |                          |               |                                   |                          |
| Secondary &             | School   |                        |                            |                          |               |                                   |                          |
| Tertiary Activities     | Region   |                        |                            |                          |               |                                   |                          |
|                         | Province |                        |                            |                          |               |                                   |                          |
| Long Answer             | School   |                        |                            |                          |               |                                   |                          |
| Written response        | Region   |                        |                            |                          |               |                                   |                          |
| Units 1-5               | Province |                        |                            |                          |               |                                   |                          |
| Domislation             | School   |                        |                            |                          |               |                                   |                          |
| Population<br>Geography | Region   |                        |                            |                          |               |                                   |                          |
| <del>ос</del> одгарну   | Province |                        |                            |                          |               |                                   |                          |
| Urban                   | School   |                        |                            |                          |               |                                   |                          |
| Geography               | Region   |                        |                            |                          |               |                                   |                          |
| 200g. upily             | Province |                        |                            |                          |               |                                   |                          |
|                         | L        |                        |                            |                          | L             |                                   |                          |