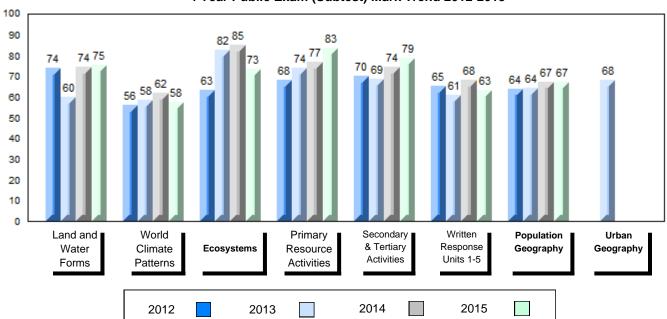

NLESD - Labrador Region

#002 - Henry Gordon Academy, Cartwright

Grades: K-11

| Number of Students      | 4        | Public<br>Exam<br>Mark | School<br>vs<br>Region     | School<br>vs<br>Province | Final<br>Mark | School<br>vs<br>Region            | School<br>vs<br>Province |
|-------------------------|----------|------------------------|----------------------------|--------------------------|---------------|-----------------------------------|--------------------------|
| World Geography 3202    | School   |                        | ol data with 5             |                          |               | data with 5                       |                          |
| Subtest                 | Region   |                        | withheld for confidentiali |                          |               | withheld for i<br>confidentiality |                          |
| Subtest                 | Province |                        | comidentiali               | ly.                      |               | cormacniant                       | ,                        |
| Multiple Choice         | School   |                        |                            |                          |               |                                   |                          |
| Land and                | Region   |                        |                            |                          |               |                                   |                          |
| Water Forms             | Province |                        |                            |                          |               |                                   |                          |
| World                   | School   |                        |                            |                          |               |                                   |                          |
| Climate                 | Region   |                        |                            |                          |               |                                   |                          |
| Patterns                | Province |                        |                            |                          |               |                                   |                          |
|                         | School   |                        |                            |                          |               |                                   |                          |
| Ecosystems              | Region   |                        |                            |                          |               |                                   |                          |
|                         | Province |                        |                            |                          |               |                                   |                          |
| Primary                 | School   |                        |                            |                          |               |                                   |                          |
| Resource                | Region   |                        |                            |                          |               |                                   |                          |
| Activities              | Province |                        |                            |                          |               |                                   |                          |
| Secondary &             | School   |                        |                            |                          |               |                                   |                          |
| Tertiary Activities     | Region   |                        |                            |                          |               |                                   |                          |
|                         | Province |                        |                            |                          |               |                                   |                          |
| Long Answer             | School   |                        |                            |                          |               |                                   |                          |
| Written response        | Region   |                        |                            |                          |               |                                   |                          |
| Units 1-5               | Province |                        |                            |                          |               |                                   |                          |
| Domislation             | School   |                        |                            |                          |               |                                   |                          |
| Population<br>Geography | Region   |                        |                            |                          |               |                                   |                          |
| <del>ос</del> одгарну   | Province |                        |                            |                          |               |                                   |                          |
| Urban                   | School   |                        |                            |                          |               |                                   |                          |
| Geography               | Region   |                        |                            |                          |               |                                   |                          |
| 200g. upily             | Province |                        |                            |                          |               |                                   |                          |
|                         | L        |                        |                            |                          | L             |                                   |                          |