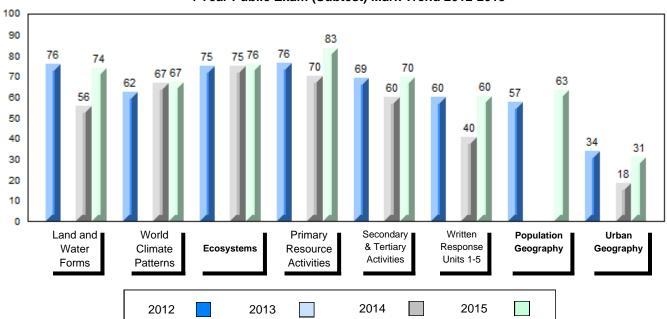

# 4 Year Public Exam (Subtest) Mark Trend 2012-2015

NLESD - Labrador Region

#010 - Menihek High School, Labrador City

Grades: 8-12

| Number of Students      | 55        | Public<br>Exam<br>Mark | School<br>vs<br>Region | School<br>vs<br>Province |
|-------------------------|-----------|------------------------|------------------------|--------------------------|
| World Geography 3202    | School    | 63.8                   | p                      | q                        |
| Subtest                 | Region    | 61.1                   |                        |                          |
|                         | Province  | 65.9                   |                        |                          |
| Multiple Choice         | School    | 70.3                   |                        |                          |
| Land and                | Region    | 69.6                   | Р                      | q                        |
| Water Forms             | Province  | 75.3                   |                        |                          |
|                         | TTOVITICE | 75.5                   |                        |                          |
| World                   | School    | 63.8                   | P                      | q                        |
| Climate                 | Region    | 59.7                   |                        |                          |
| Patterns                | Province  | 65.9                   |                        |                          |
|                         | School    | 80.5                   | р                      | р                        |
| Ecosystems              | Region    | 79.9                   | Р                      | Р                        |
| Loodystems              | Province  | 78.4                   |                        |                          |
|                         |           | 70.1                   |                        |                          |
| Primary                 | School    | 77.8                   | q                      | q                        |
| Resource                | Region    | 78.0                   |                        |                          |
| Activities              | Province  | 80.6                   |                        |                          |
| Secondary &             | School    | 65.1                   | q                      | q                        |
| Tertiary Activities     | Region    | 66.2                   | •                      | *                        |
| •                       | Province  | 72.0                   |                        |                          |
| Long Answer             | 0         |                        |                        |                          |
| Written response        | School    | 57.5                   | Р                      | q                        |
| Units 1-5               | Region    | 54.6                   |                        |                          |
|                         | Province  | 58.5                   |                        |                          |
| Domilation              | School    | 59.3                   | р                      | q                        |
| Population<br>Geography | Region    | 54.6                   | •                      | •                        |
| Geography               | Province  | 62.3                   |                        |                          |
| Hel                     | School    | 52.3                   | q                      | р                        |
| Urban<br>Goography      | Region    | 53.4                   | 1                      | 1                        |
| Geography               | Province  | 50.9                   |                        |                          |
|                         | 22        |                        |                        |                          |