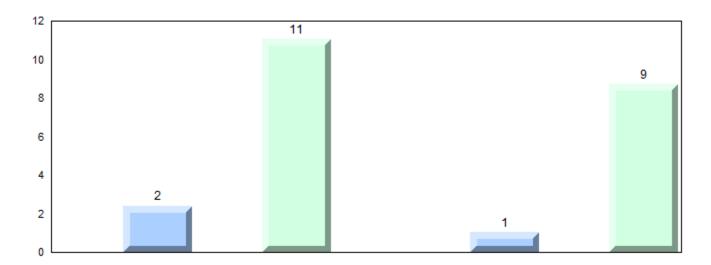

#### Difference from Provincial Mean, 2012-2015

School data with 5 or fewer students withheld for reasons of confidentiality.