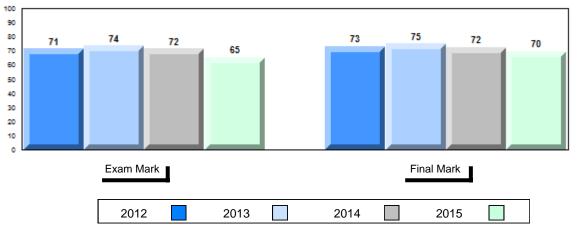

## **Average Mark, 2012-2015**

NLESD - Labrador Region

#002 - Henry Gordon Academy, Cartwright

Grades: K-11

#### Difference from Provincial Mean, 2012-2015

School data with 5 or fewer students withheld for reasons of confidentiality.