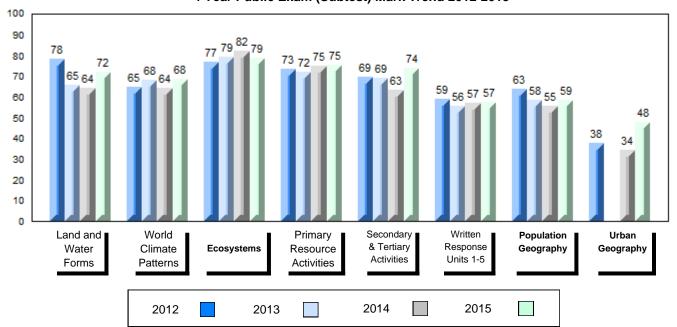

#### 4 Year Public Exam (Subtest) Mark Trend 2012-2015

NLESD - Labrador Region

#007 - Amos Comenius Memorial School, Hopedale

School School
Final vs vs
Mark Region Province
School data with 5 or fewer
students withheld for reasons of
confidentiality.