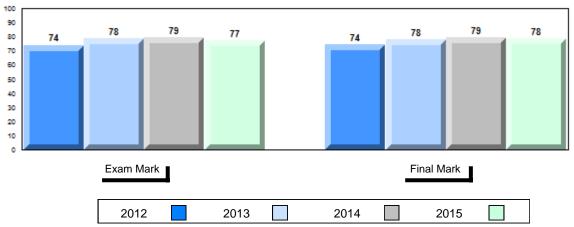

## **Average Mark, 2012-2015**

NLESD - Labrador Region

#002 - Henry Gordon Academy, Cartwright

Grades: K-11

#### Difference from Provincial Mean, 2012-2015

School data with 5 or fewer students withheld for reasons of confidentiality.