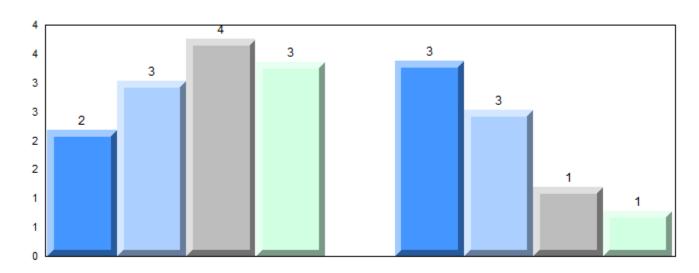

#### Difference from Provincial Mean, 2012-2015

School data with 5 or fewer students withheld for reasons of confidentiality.