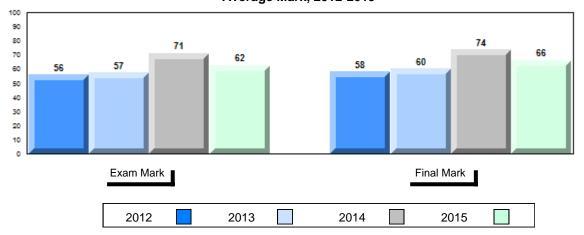

## **Average Mark, 2012-2015**

NLESD - Labrador Region

#002 - Henry Gordon Academy, Cartwright

Grades: K-11

# 4 Year Public Exam (Subtest) Mark Trend 2012-2015

NLESD - Labrador Region

#010 - Menihek High School, Labrador City

Grades: 8-12

| Number of Students      | 55        | Public<br>Exam<br>Mark | School<br>vs<br>Region | School<br>vs<br>Province |
|-------------------------|-----------|------------------------|------------------------|--------------------------|
| World Geography 3202    | School    | 63.8                   | p                      | q                        |
| Subtest                 | Region    | 61.1                   |                        |                          |
|                         | Province  | 65.9                   |                        |                          |
| Multiple Choice         | School    | 70.3                   |                        |                          |
| Land and                | Region    | 69.6                   | Р                      | q                        |
| Water Forms             | Province  | 75.3                   |                        |                          |
|                         | TTOVITICE | 75.5                   |                        |                          |
| World                   | School    | 63.8                   | P                      | q                        |
| Climate                 | Region    | 59.7                   |                        |                          |
| Patterns                | Province  | 65.9                   |                        |                          |
|                         | School    | 80.5                   | р                      | р                        |
| Ecosystems              | Region    | 79.9                   | Р                      | Р                        |
| Loodystems              | Province  | 78.4                   |                        |                          |
|                         |           | 70.1                   |                        |                          |
| Primary                 | School    | 77.8                   | q                      | q                        |
| Resource                | Region    | 78.0                   |                        |                          |
| Activities              | Province  | 80.6                   |                        |                          |
| Secondary &             | School    | 65.1                   | q                      | q                        |
| Tertiary Activities     | Region    | 66.2                   | •                      | *                        |
| •                       | Province  | 72.0                   |                        |                          |
| Long Answer             | 0         |                        |                        |                          |
| Written response        | School    | 57.5                   | Р                      | q                        |
| Units 1-5               | Region    | 54.6                   |                        |                          |
|                         | Province  | 58.5                   |                        |                          |
| Domilation              | School    | 59.3                   | р                      | q                        |
| Population<br>Geography | Region    | 54.6                   | •                      | •                        |
| Geography               | Province  | 62.3                   |                        |                          |
| Hel                     | School    | 52.3                   | q                      | р                        |
| Urban<br>Goography      | Region    | 53.4                   | 1                      | 1                        |
| Geography               | Province  | 50.9                   |                        |                          |
|                         | 22        |                        |                        |                          |