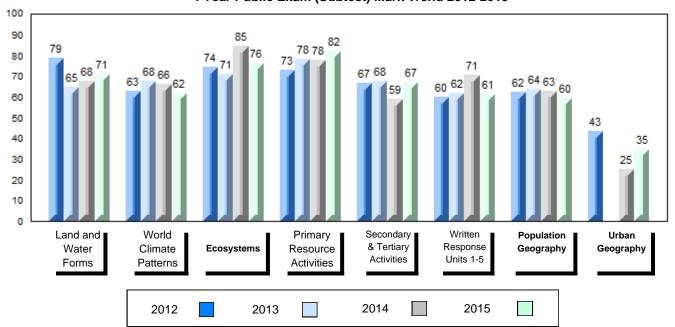

#### 4 Year Public Exam (Subtest) Mark Trend 2012-2015

NLESD - Labrador Region

#007 - Amos Comenius Memorial School, Hopedale

School School
Final vs vs
Mark Region Province
School data with 5 or fewer
students withheld for reasons of
confidentiality.