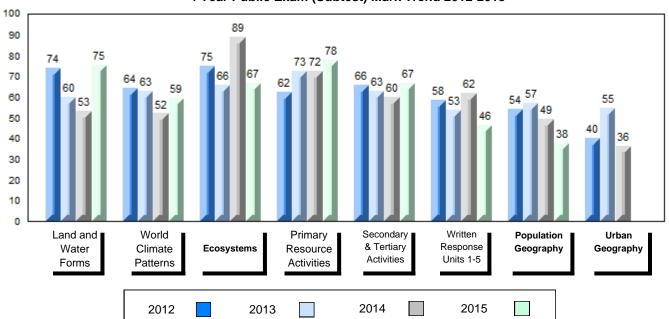

NLESD - Labrador Region

#002 - Henry Gordon Academy, Cartwright

Grades: K-11

| Number of Students      | 4        | Public<br>Exam<br>Mark | School<br>vs<br>Region     | School<br>vs<br>Province | Final<br>Mark | School<br>vs<br>Region            | School<br>vs<br>Province |
|-------------------------|----------|------------------------|----------------------------|--------------------------|---------------|-----------------------------------|--------------------------|
| World Geography 3202    | School   |                        | ol data with 5             |                          |               | data with 5                       |                          |
| Subtest                 | Region   |                        | withheld for confidentiali |                          |               | withheld for i<br>confidentiality |                          |
| Subtest                 | Province |                        | comidentiali               | ly.                      |               | cormacniant                       | ,                        |
| Multiple Choice         | School   |                        |                            |                          |               |                                   |                          |
| Land and                | Region   |                        |                            |                          |               |                                   |                          |
| Water Forms             | Province |                        |                            |                          |               |                                   |                          |
| World                   | School   |                        |                            |                          |               |                                   |                          |
| Climate                 | Region   |                        |                            |                          |               |                                   |                          |
| Patterns                | Province |                        |                            |                          |               |                                   |                          |
|                         | School   |                        |                            |                          |               |                                   |                          |
| Ecosystems              | Region   |                        |                            |                          |               |                                   |                          |
|                         | Province |                        |                            |                          |               |                                   |                          |
| Primary                 | School   |                        |                            |                          |               |                                   |                          |
| Resource                | Region   |                        |                            |                          |               |                                   |                          |
| Activities              | Province |                        |                            |                          |               |                                   |                          |
| Secondary &             | School   |                        |                            |                          |               |                                   |                          |
| Tertiary Activities     | Region   |                        |                            |                          |               |                                   |                          |
|                         | Province |                        |                            |                          |               |                                   |                          |
| Long Answer             | School   |                        |                            |                          |               |                                   |                          |
| Written response        | Region   |                        |                            |                          |               |                                   |                          |
| Units 1-5               | Province |                        |                            |                          |               |                                   |                          |
| Domislation             | School   |                        |                            |                          |               |                                   |                          |
| Population<br>Geography | Region   |                        |                            |                          |               |                                   |                          |
| <del>ос</del> одгарну   | Province |                        |                            |                          |               |                                   |                          |
| Urban                   | School   |                        |                            |                          |               |                                   |                          |
| Geography               | Region   |                        |                            |                          |               |                                   |                          |
| 200g. upily             | Province |                        |                            |                          |               |                                   |                          |
|                         | L        |                        |                            |                          | L             |                                   |                          |