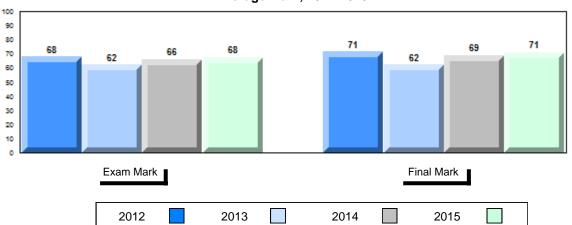

# 4 Year Public Exam (Subtest) Mark Trend 2012-2015

NLESD - Labrador Region

#010 - Menihek High School, Labrador City

Grades: 8-12

| Number of Students      | 55        | Public<br>Exam<br>Mark | School<br>vs<br>Region | School<br>vs<br>Province |
|-------------------------|-----------|------------------------|------------------------|--------------------------|
| World Geography 3202    | School    | 63.8                   | p                      | q                        |
| Subtest                 | Region    | 61.1                   |                        |                          |
|                         | Province  | 65.9                   |                        |                          |
| Multiple Choice         | School    | 70.3                   |                        |                          |
| Land and                | Region    | 69.6                   | Р                      | q                        |
| Water Forms             | Province  | 75.3                   |                        |                          |
|                         | TTOVITICE | 75.5                   |                        |                          |
| World                   | School    | 63.8                   | P                      | q                        |
| Climate                 | Region    | 59.7                   |                        |                          |
| Patterns                | Province  | 65.9                   |                        |                          |
|                         | School    | 80.5                   | р                      | р                        |
| Ecosystems              | Region    | 79.9                   | Р                      | Р                        |
| Loodystems              | Province  | 78.4                   |                        |                          |
|                         |           | 70.1                   |                        |                          |
| Primary                 | School    | 77.8                   | q                      | q                        |
| Resource                | Region    | 78.0                   |                        |                          |
| Activities              | Province  | 80.6                   |                        |                          |
| Secondary &             | School    | 65.1                   | q                      | q                        |
| Tertiary Activities     | Region    | 66.2                   | •                      | *                        |
| •                       | Province  | 72.0                   |                        |                          |
| Long Answer             | 0         |                        |                        |                          |
| Written response        | School    | 57.5                   | Р                      | q                        |
| Units 1-5               | Region    | 54.6                   |                        |                          |
|                         | Province  | 58.5                   |                        |                          |
| Domilation              | School    | 59.3                   | р                      | q                        |
| Population<br>Geography | Region    | 54.6                   | •                      | •                        |
| Geography               | Province  | 62.3                   |                        |                          |
| Hel                     | School    | 52.3                   | q                      | р                        |
| Urban<br>Goography      | Region    | 53.4                   | 1                      | 1                        |
| Geography               | Province  | 50.9                   |                        |                          |
|                         | 22        |                        |                        |                          |

| Final                | School<br>vs | School<br>vs |
|----------------------|--------------|--------------|
| Mark                 | Region       | Province     |
| 60.5<br>64.8<br>69.7 | q            | q            |
|                      |              |              |
|                      |              |              |
|                      |              |              |
|                      |              |              |
|                      |              |              |
|                      |              |              |
|                      |              |              |
|                      |              |              |