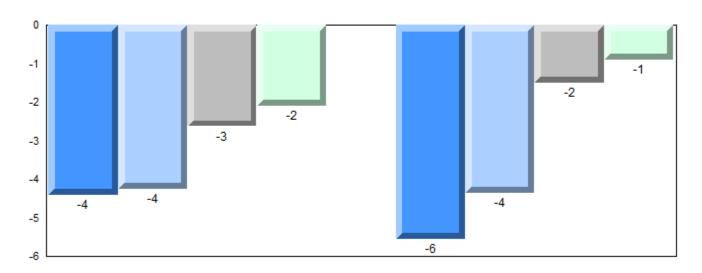

## **Average Mark, 2012-2015**

NLESD - Labrador Region

#002 - Henry Gordon Academy, Cartwright

Grades: K-11

#### Difference from Provincial Mean, 2012-2015

School data with 5 or fewer students withheld for reasons of confidentiality.