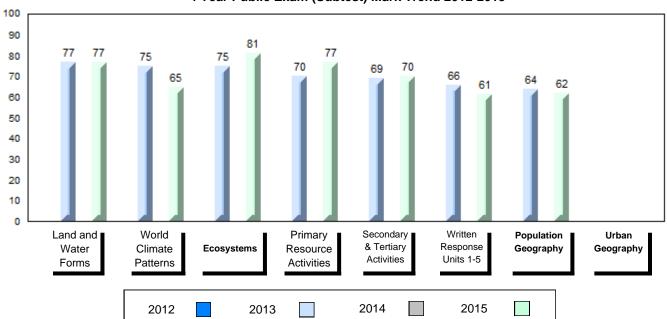

# 4 Year Public Exam (Subtest) Mark Trend 2012-2015

NLESD - Labrador Region

#010 - Menihek High School, Labrador City

Grades: 8-12

| Number of Students      | 55        | Public<br>Exam<br>Mark | School<br>vs<br>Region | School<br>vs<br>Province |
|-------------------------|-----------|------------------------|------------------------|--------------------------|
| World Geography 3202    | School    | 63.8                   | p                      | q                        |
| Subtest                 | Region    | 61.1                   |                        |                          |
|                         | Province  | 65.9                   |                        |                          |
| Multiple Choice         | School    | 70.3                   |                        |                          |
| Land and                | Region    | 69.6                   | Р                      | q                        |
| Water Forms             | Province  | 75.3                   |                        |                          |
|                         | TTOVITICE | 75.5                   |                        |                          |
| World                   | School    | 63.8                   | P                      | q                        |
| Climate                 | Region    | 59.7                   |                        |                          |
| Patterns                | Province  | 65.9                   |                        |                          |
|                         | School    | 80.5                   | р                      | р                        |
| Ecosystems              | Region    | 79.9                   | Р                      | Р                        |
| Loodystems              | Province  | 78.4                   |                        |                          |
|                         |           | 70.1                   |                        |                          |
| Primary                 | School    | 77.8                   | q                      | q                        |
| Resource                | Region    | 78.0                   |                        |                          |
| Activities              | Province  | 80.6                   |                        |                          |
| Secondary &             | School    | 65.1                   | q                      | q                        |
| Tertiary Activities     | Region    | 66.2                   | •                      | *                        |
| •                       | Province  | 72.0                   |                        |                          |
| Long Answer             | 0         |                        |                        |                          |
| Written response        | School    | 57.5                   | Р                      | q                        |
| Units 1-5               | Region    | 54.6                   |                        |                          |
|                         | Province  | 58.5                   |                        |                          |
| Domilation              | School    | 59.3                   | р                      | q                        |
| Population<br>Geography | Region    | 54.6                   | •                      | •                        |
| Geography               | Province  | 62.3                   |                        |                          |
| Hel                     | School    | 52.3                   | q                      | р                        |
| Urban<br>Goography      | Region    | 53.4                   | 1                      | 1                        |
| Geography               | Province  | 50.9                   |                        |                          |
|                         | 22        |                        |                        |                          |