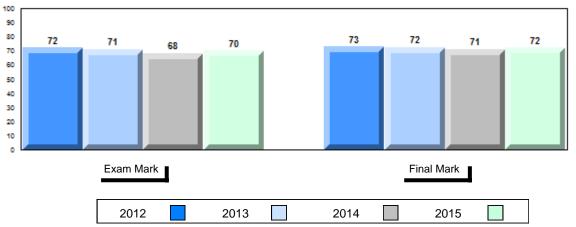

NLESD - Labrador Region

#002 - Henry Gordon Academy, Cartwright

Grades: K-11

| Number of Students      | 4        | Public<br>Exam<br>Mark | School<br>vs<br>Region     | School<br>vs<br>Province | Final<br>Mark | School<br>vs<br>Region            | School<br>vs<br>Province |
|-------------------------|----------|------------------------|----------------------------|--------------------------|---------------|-----------------------------------|--------------------------|
| World Geography 3202    | School   |                        | ol data with 5             |                          |               | data with 5                       |                          |
| Subtest                 | Region   |                        | withheld for confidentiali |                          |               | withheld for i<br>confidentiality |                          |
| Subtest                 | Province |                        | comidentiali               | ly.                      |               | cormacniant                       | ,                        |
| Multiple Choice         | School   |                        |                            |                          |               |                                   |                          |
| Land and                | Region   |                        |                            |                          |               |                                   |                          |
| Water Forms             | Province |                        |                            |                          |               |                                   |                          |
| World                   | School   |                        |                            |                          |               |                                   |                          |
| Climate                 | Region   |                        |                            |                          |               |                                   |                          |
| Patterns                | Province |                        |                            |                          |               |                                   |                          |
|                         | School   |                        |                            |                          |               |                                   |                          |
| Ecosystems              | Region   |                        |                            |                          |               |                                   |                          |
|                         | Province |                        |                            |                          |               |                                   |                          |
| Primary                 | School   |                        |                            |                          |               |                                   |                          |
| Resource                | Region   |                        |                            |                          |               |                                   |                          |
| Activities              | Province |                        |                            |                          |               |                                   |                          |
| Secondary &             | School   |                        |                            |                          |               |                                   |                          |
| Tertiary Activities     | Region   |                        |                            |                          |               |                                   |                          |
|                         | Province |                        |                            |                          |               |                                   |                          |
| Long Answer             | School   |                        |                            |                          |               |                                   |                          |
| Written response        | Region   |                        |                            |                          |               |                                   |                          |
| Units 1-5               | Province |                        |                            |                          |               |                                   |                          |
| Domislation             | School   |                        |                            |                          |               |                                   |                          |
| Population<br>Geography | Region   |                        |                            |                          |               |                                   |                          |
| <del>ос</del> одгарну   | Province |                        |                            |                          |               |                                   |                          |
| Urban                   | School   |                        |                            |                          |               |                                   |                          |
| Geography               | Region   |                        |                            |                          |               |                                   |                          |
| 200g. upily             | Province |                        |                            |                          |               |                                   |                          |
|                         | L        |                        |                            |                          | L             |                                   |                          |