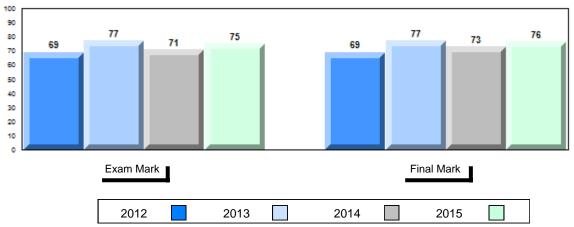

## **Average Mark, 2012-2015**

NLESD - Labrador Region

#002 - Henry Gordon Academy, Cartwright

Grades: K-11

#### Difference from Provincial Mean, 2012-2015

School data with 5 or fewer students withheld for reasons of confidentiality.