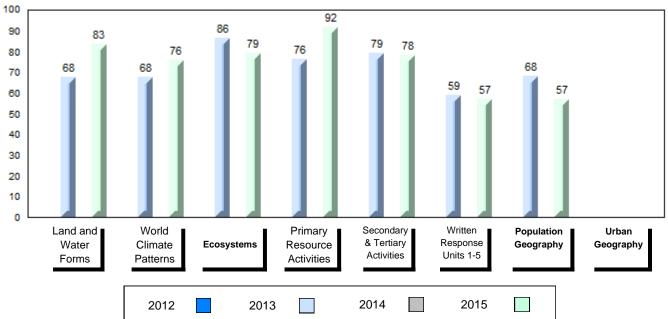

# 4 Year Public Exam (Subtest) Mark Trend 2012-2015

NLESD - Labrador Region

#010 - Menihek High School, Labrador City

Grades: 8-12

| Number of Students      | 55        | Public<br>Exam<br>Mark | School<br>vs<br>Region | School<br>vs<br>Province |
|-------------------------|-----------|------------------------|------------------------|--------------------------|
| World Geography 3202    | School    | 63.8                   | p                      | q                        |
| Subtest                 | Region    | 61.1                   |                        |                          |
|                         | Province  | 65.9                   |                        |                          |
| Multiple Choice         | School    | 70.3                   |                        |                          |
| Land and                | Region    | 69.6                   | Р                      | q                        |
| Water Forms             | Province  | 75.3                   |                        |                          |
|                         | TTOVITICE | 75.5                   |                        |                          |
| World                   | School    | 63.8                   | P                      | q                        |
| Climate                 | Region    | 59.7                   |                        |                          |
| Patterns                | Province  | 65.9                   |                        |                          |
|                         | School    | 80.5                   | р                      | р                        |
| Ecosystems              | Region    | 79.9                   | Р                      | Р                        |
| Loodystems              | Province  | 78.4                   |                        |                          |
|                         |           | 70.1                   |                        |                          |
| Primary                 | School    | 77.8                   | q                      | q                        |
| Resource                | Region    | 78.0                   |                        |                          |
| Activities              | Province  | 80.6                   |                        |                          |
| Secondary &             | School    | 65.1                   | q                      | q                        |
| Tertiary Activities     | Region    | 66.2                   | •                      | *                        |
| •                       | Province  | 72.0                   |                        |                          |
| Long Answer             | 0         |                        |                        |                          |
| Written response        | School    | 57.5                   | Р                      | q                        |
| Units 1-5               | Region    | 54.6                   |                        |                          |
|                         | Province  | 58.5                   |                        |                          |
| Domilation              | School    | 59.3                   | р                      | q                        |
| Population<br>Geography | Region    | 54.6                   | •                      | •                        |
| Geography               | Province  | 62.3                   |                        |                          |
| Hel                     | School    | 52.3                   | q                      | р                        |
| Urban<br>Goography      | Region    | 53.4                   | 1                      | 1                        |
| Geography               | Province  | 50.9                   |                        |                          |
|                         | 22        |                        |                        |                          |