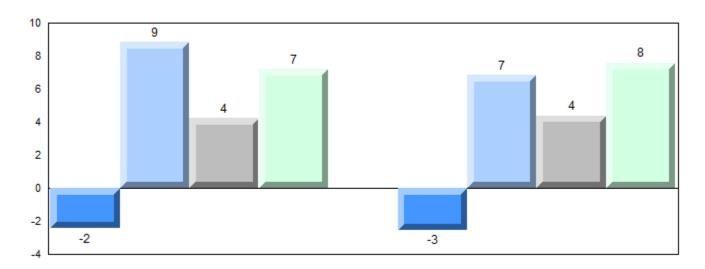

#### Difference from Provincial Mean, 2012-2015

School data with 5 or fewer students withheld for reasons of confidentiality.