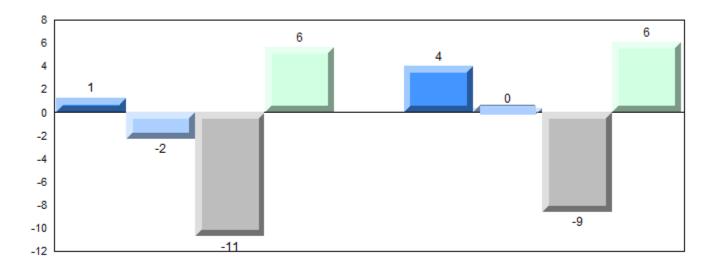

#### Difference from Provincial Mean, 2012-2015

School data with 5 or fewer students withheld for reasons of confidentiality.