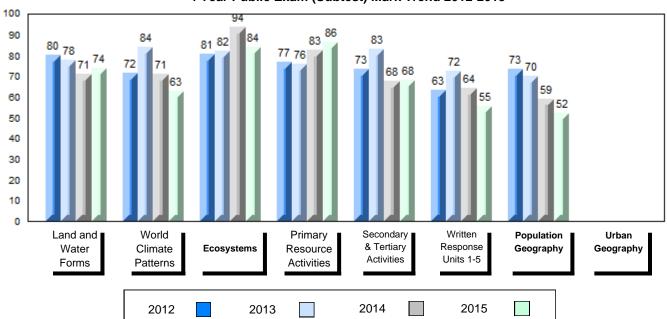

# 4 Year Public Exam (Subtest) Mark Trend 2012-2015

NLESD - Labrador Region

#010 - Menihek High School, Labrador City

Grades: 8-12

| Number of Students      | 55        | Public<br>Exam<br>Mark | School<br>vs<br>Region | School<br>vs<br>Province |
|-------------------------|-----------|------------------------|------------------------|--------------------------|
| World Geography 3202    | School    | 63.8                   | p                      | q                        |
| Subtest                 | Region    | 61.1                   |                        |                          |
|                         | Province  | 65.9                   |                        |                          |
| Multiple Choice         | School    | 70.3                   |                        |                          |
| Land and                | Region    | 69.6                   | Р                      | q                        |
| Water Forms             | Province  | 75.3                   |                        |                          |
|                         | TTOVITICE | 75.5                   |                        |                          |
| World                   | School    | 63.8                   | P                      | q                        |
| Climate                 | Region    | 59.7                   |                        |                          |
| Patterns                | Province  | 65.9                   |                        |                          |
|                         | School    | 80.5                   | р                      | р                        |
| Ecosystems              | Region    | 79.9                   | Р                      | Р                        |
| Loodystems              | Province  | 78.4                   |                        |                          |
|                         |           | 70.1                   |                        |                          |
| Primary                 | School    | 77.8                   | q                      | q                        |
| Resource                | Region    | 78.0                   |                        |                          |
| Activities              | Province  | 80.6                   |                        |                          |
| Secondary &             | School    | 65.1                   | q                      | q                        |
| Tertiary Activities     | Region    | 66.2                   | •                      | *                        |
| •                       | Province  | 72.0                   |                        |                          |
| Long Answer             | 0         |                        |                        |                          |
| Written response        | School    | 57.5                   | Р                      | q                        |
| Units 1-5               | Region    | 54.6                   |                        |                          |
|                         | Province  | 58.5                   |                        |                          |
| Domilation              | School    | 59.3                   | р                      | q                        |
| Population<br>Geography | Region    | 54.6                   | •                      | •                        |
| Geography               | Province  | 62.3                   |                        |                          |
| Hel                     | School    | 52.3                   | q                      | р                        |
| Urban<br>Goography      | Region    | 53.4                   | 1                      | 1                        |
| Geography               | Province  | 50.9                   |                        |                          |
|                         | 22        |                        |                        |                          |