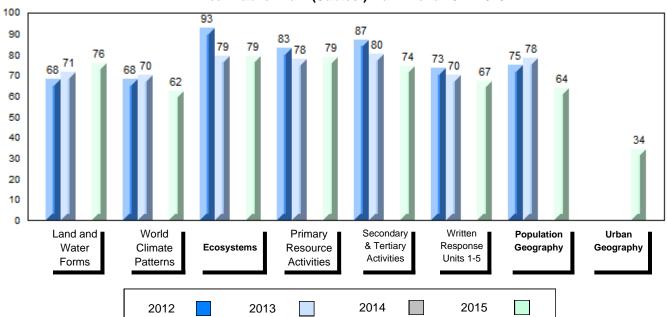

#### Difference from Provincial Mean, 2012-2015

School data with 5 or fewer students withheld for reasons of confidentiality.