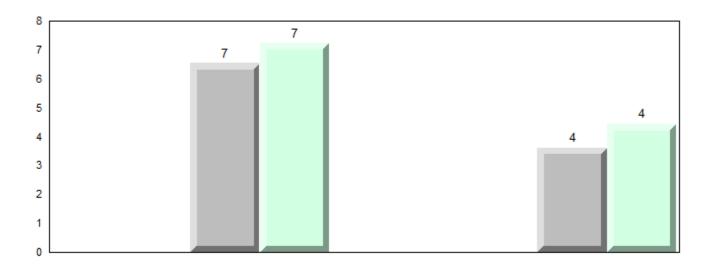

#### Difference from Provincial Mean, 2012-2015

School data with 5 or fewer students withheld for reasons of confidentiality.