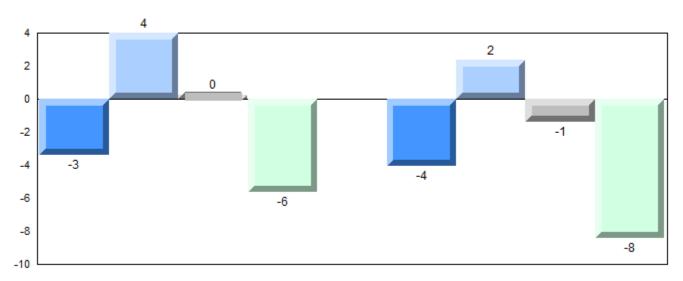

#### Difference from Provincial Mean, 2012-2015

School data with 5 or fewer students withheld for reasons of confidentiality.