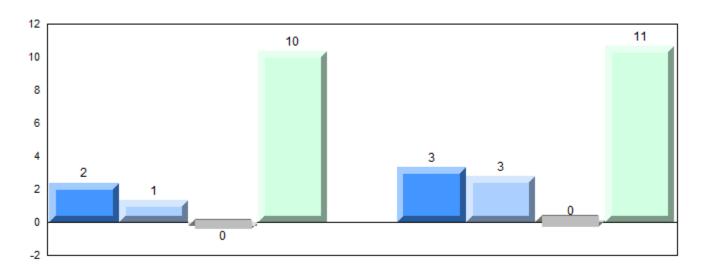

# 4 Year Public Exam (Subtest) Mark Trend 2012-2015

NLESD - Labrador Region

#010 - Menihek High School, Labrador City

Grades: 8-12

| Number of Students      | 55        | Public<br>Exam<br>Mark | School<br>vs<br>Region | School<br>vs<br>Province |
|-------------------------|-----------|------------------------|------------------------|--------------------------|
| World Geography 3202    | School    | 63.8                   | p                      | q                        |
| Subtest                 | Region    | 61.1                   |                        |                          |
|                         | Province  | 65.9                   |                        |                          |
| Multiple Choice         | School    | 70.3                   |                        |                          |
| Land and                | Region    | 69.6                   | Р                      | q                        |
| Water Forms             | Province  | 75.3                   |                        |                          |
|                         | TTOVITICE | 75.5                   |                        |                          |
| World                   | School    | 63.8                   | P                      | q                        |
| Climate                 | Region    | 59.7                   |                        |                          |
| Patterns                | Province  | 65.9                   |                        |                          |
|                         | School    | 80.5                   | р                      | р                        |
| Ecosystems              | Region    | 79.9                   | Р                      | Р                        |
| Loodystems              | Province  | 78.4                   |                        |                          |
|                         |           | 70.1                   |                        |                          |
| Primary                 | School    | 77.8                   | q                      | q                        |
| Resource                | Region    | 78.0                   |                        |                          |
| Activities              | Province  | 80.6                   |                        |                          |
| Secondary &             | School    | 65.1                   | q                      | q                        |
| Tertiary Activities     | Region    | 66.2                   | •                      | *                        |
| •                       | Province  | 72.0                   |                        |                          |
| Long Answer             | 0         |                        |                        |                          |
| Written response        | School    | 57.5                   | Р                      | q                        |
| Units 1-5               | Region    | 54.6                   |                        |                          |
|                         | Province  | 58.5                   |                        |                          |
| Domilation              | School    | 59.3                   | р                      | q                        |
| Population<br>Geography | Region    | 54.6                   | •                      | •                        |
| Geography               | Province  | 62.3                   |                        |                          |
| Hel                     | School    | 52.3                   | q                      | р                        |
| Urban<br>Goography      | Region    | 53.4                   | 1                      | 1                        |
| Geography               | Province  | 50.9                   |                        |                          |
|                         | 22        |                        |                        |                          |

| Final                | School<br>vs | School<br>vs |
|----------------------|--------------|--------------|
| Mark                 | Region       | Province     |
| 60.5<br>64.8<br>69.7 | q            | q            |
|                      |              |              |
|                      |              |              |
|                      |              |              |
|                      |              |              |
|                      |              |              |
|                      |              |              |
|                      |              |              |
|                      |              |              |