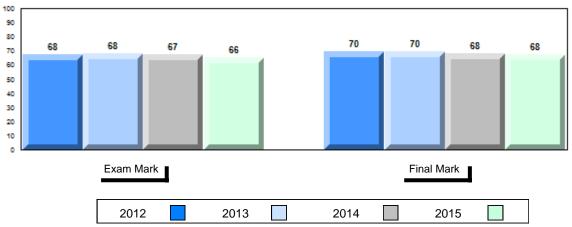

# 4 Year Public Exam (Subtest) Mark Trend 2012-2015

NLESD - Labrador Region

#010 - Menihek High School, Labrador City

Grades: 8-12

| Number of Students      | 55        | Public<br>Exam<br>Mark | School<br>vs<br>Region | School<br>vs<br>Province |
|-------------------------|-----------|------------------------|------------------------|--------------------------|
| World Geography 3202    | School    | 63.8                   | p                      | q                        |
| Subtest                 | Region    | 61.1                   |                        |                          |
|                         | Province  | 65.9                   |                        |                          |
| Multiple Choice         | School    | 70.3                   |                        |                          |
| Land and                | Region    | 69.6                   | Р                      | q                        |
| Water Forms             | Province  | 75.3                   |                        |                          |
|                         | TTOVITICE | 75.5                   |                        |                          |
| World                   | School    | 63.8                   | P                      | q                        |
| Climate                 | Region    | 59.7                   |                        |                          |
| Patterns                | Province  | 65.9                   |                        |                          |
|                         | School    | 80.5                   | р                      | р                        |
| Ecosystems              | Region    | 79.9                   | Р                      | Р                        |
| Loodystems              | Province  | 78.4                   |                        |                          |
|                         |           | 70.1                   |                        |                          |
| Primary                 | School    | 77.8                   | q                      | q                        |
| Resource                | Region    | 78.0                   |                        |                          |
| Activities              | Province  | 80.6                   |                        |                          |
| Secondary &             | School    | 65.1                   | q                      | q                        |
| Tertiary Activities     | Region    | 66.2                   | •                      | *                        |
| •                       | Province  | 72.0                   |                        |                          |
| Long Answer             | 0         |                        |                        |                          |
| Written response        | School    | 57.5                   | Р                      | q                        |
| Units 1-5               | Region    | 54.6                   |                        |                          |
|                         | Province  | 58.5                   |                        |                          |
| Domilation              | School    | 59.3                   | р                      | q                        |
| Population<br>Geography | Region    | 54.6                   | •                      | •                        |
| Geography               | Province  | 62.3                   |                        |                          |
| Hel                     | School    | 52.3                   | q                      | р                        |
| Urban<br>Goography      | Region    | 53.4                   | 1                      | 1                        |
| Geography               | Province  | 50.9                   |                        |                          |
|                         | 22        |                        |                        |                          |

NLESD - Labrador Region

#010 - Menihek High School, Labrador City

Grades: 8-12