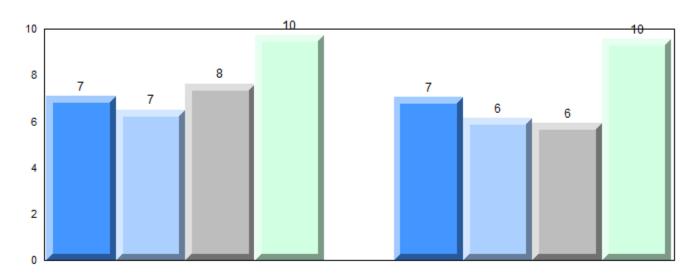

## **Average Mark, 2012-2015**

NLESD - Labrador Region

#002 - Henry Gordon Academy, Cartwright

Grades: K-11

#### Difference from Provincial Mean, 2012-2015

School data with 5 or fewer students withheld for reasons of confidentiality.