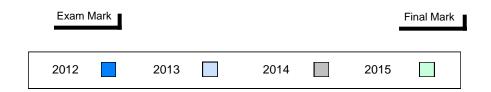

# 4 Year Public Exam (Subtest) Mark Trend 2012-2015

NLESD - Labrador Region

#010 - Menihek High School, Labrador City

Grades: 8-12

| Number of Students      | 55        | Public<br>Exam<br>Mark | School<br>vs<br>Region | School<br>vs<br>Province |
|-------------------------|-----------|------------------------|------------------------|--------------------------|
| World Geography 3202    | School    | 63.8                   | p                      | q                        |
| Subtest                 | Region    | 61.1                   |                        |                          |
|                         | Province  | 65.9                   |                        |                          |
| Multiple Choice         | School    | 70.3                   |                        |                          |
| Land and                | Region    | 69.6                   | Р                      | q                        |
| Water Forms             | Province  | 75.3                   |                        |                          |
|                         | TTOVITICE | 75.5                   |                        |                          |
| World                   | School    | 63.8                   | P                      | q                        |
| Climate                 | Region    | 59.7                   |                        |                          |
| Patterns                | Province  | 65.9                   |                        |                          |
|                         | School    | 80.5                   | р                      | р                        |
| Ecosystems              | Region    | 79.9                   | Р                      | Р                        |
| Loodystems              | Province  | 78.4                   |                        |                          |
|                         |           | 70.1                   |                        |                          |
| Primary                 | School    | 77.8                   | q                      | q                        |
| Resource                | Region    | 78.0                   |                        |                          |
| Activities              | Province  | 80.6                   |                        |                          |
| Secondary &             | School    | 65.1                   | q                      | q                        |
| Tertiary Activities     | Region    | 66.2                   | •                      | *                        |
| •                       | Province  | 72.0                   |                        |                          |
| Long Answer             | 0         |                        |                        |                          |
| Written response        | School    | 57.5                   | Р                      | q                        |
| Units 1-5               | Region    | 54.6                   |                        |                          |
|                         | Province  | 58.5                   |                        |                          |
| Domilation              | School    | 59.3                   | р                      | q                        |
| Population<br>Geography | Region    | 54.6                   | •                      | •                        |
| Geography               | Province  | 62.3                   |                        |                          |
| Hel                     | School    | 52.3                   | q                      | р                        |
| Urban<br>Goography      | Region    | 53.4                   | 1                      | 1                        |
| Geography               | Province  | 50.9                   |                        |                          |
|                         | 22        |                        |                        |                          |