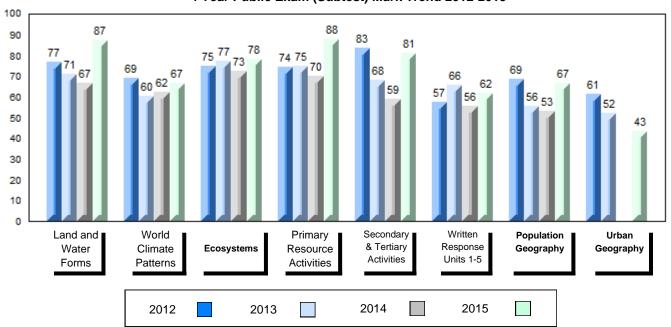

#### 4 Year Public Exam (Subtest) Mark Trend 2012-2015

NLESD - Labrador Region

#007 - Amos Comenius Memorial School, Hopedale

School School
Final vs vs
Mark Region Province
School data with 5 or fewer
students withheld for reasons of
confidentiality.