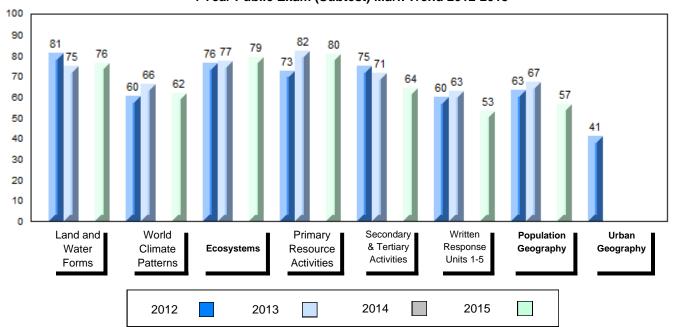

#### 4 Year Public Exam (Subtest) Mark Trend 2012-2015

NLESD - Labrador Region

#007 - Amos Comenius Memorial School, Hopedale

School School
Final vs vs
Mark Region Province
School data with 5 or fewer
students withheld for reasons of
confidentiality.