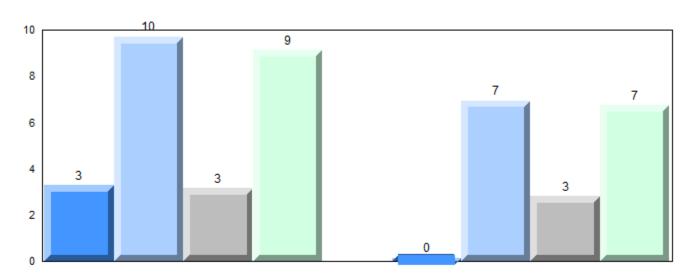

#### Difference from Provincial Mean, 2012-2015

School data with 5 or fewer students withheld for reasons of confidentiality.