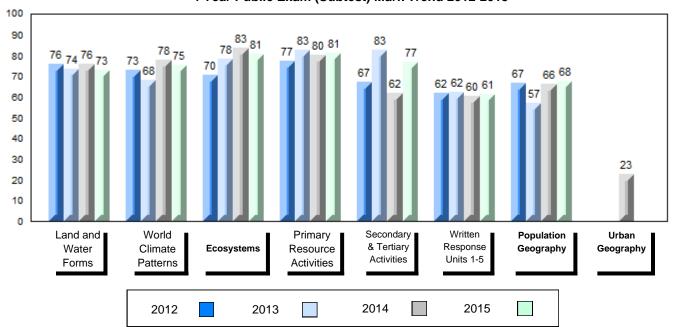

# 4 Year Public Exam (Subtest) Mark Trend 2012-2015

NLESD - Labrador Region

#010 - Menihek High School, Labrador City

Grades: 8-12

| Number of Students      | 55        | Public<br>Exam<br>Mark | School<br>vs<br>Region | School<br>vs<br>Province |
|-------------------------|-----------|------------------------|------------------------|--------------------------|
| World Geography 3202    | School    | 63.8                   | p                      | q                        |
| Subtest                 | Region    | 61.1                   |                        |                          |
|                         | Province  | 65.9                   |                        |                          |
| Multiple Choice         | School    | 70.3                   |                        |                          |
| Land and                | Region    | 69.6                   | Р                      | q                        |
| Water Forms             | Province  | 75.3                   |                        |                          |
|                         | TTOVITICE | 75.5                   |                        |                          |
| World                   | School    | 63.8                   | P                      | q                        |
| Climate                 | Region    | 59.7                   |                        |                          |
| Patterns                | Province  | 65.9                   |                        |                          |
|                         | School    | 80.5                   | р                      | р                        |
| Ecosystems              | Region    | 79.9                   | Р                      | Р                        |
| Loodystems              | Province  | 78.4                   |                        |                          |
|                         |           | 70.1                   |                        |                          |
| Primary                 | School    | 77.8                   | q                      | q                        |
| Resource                | Region    | 78.0                   |                        |                          |
| Activities              | Province  | 80.6                   |                        |                          |
| Secondary &             | School    | 65.1                   | q                      | q                        |
| Tertiary Activities     | Region    | 66.2                   | •                      | *                        |
| •                       | Province  | 72.0                   |                        |                          |
| Long Answer             | 0         |                        |                        |                          |
| Written response        | School    | 57.5                   | Р                      | q                        |
| Units 1-5               | Region    | 54.6                   |                        |                          |
|                         | Province  | 58.5                   |                        |                          |
| Domilation              | School    | 59.3                   | р                      | q                        |
| Population<br>Geography | Region    | 54.6                   | •                      | •                        |
| Geography               | Province  | 62.3                   |                        |                          |
| Hel                     | School    | 52.3                   | q                      | р                        |
| Urban<br>Goography      | Region    | 53.4                   | 1                      | 1                        |
| Geography               | Province  | 50.9                   |                        |                          |
|                         | 22        |                        |                        |                          |