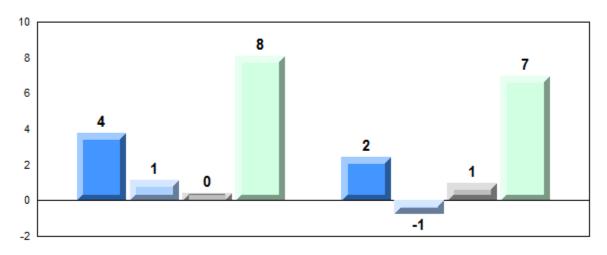

|
| 80.1<br>75.7 |              |              |
| 75.7         |              |              |
|              |              |              |
|              |              |              |
|              |              |              |
|              |              |              |
|              |              |              |
|              |              |              |
|              |              |              |
|              |              |              |
|              |              |              |
|              |              |              |
|              |              |              |
|              |              |              |







NLESD - Central Region

#418 - Gander Collegiate, Gander

Grades: 10-12

#### Difference from Provincial Mean, 2012-2015









NLESD - Central Region

#480 - Exploits Valley High, Grand Falls-Windsor

| Number of Students | 21                           | Public<br>Exam<br>Mark | School<br>vs<br>Region | School<br>vs<br>Province |
|--------------------|------------------------------|------------------------|------------------------|--------------------------|
| Français 3202      | School<br>Region<br>Province | 71.3<br>76.0<br>72.3   | P                      | q                        |
| <u>Subtest</u>     |                              |                        |                        |                          |
| Listening          | School<br>Region<br>Province | 70.9<br>76.4<br>69.6   | q                      | Р                        |
| Reading            | School<br>Region<br>Province | 73.1<br>7