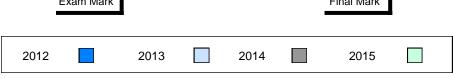

# NLESD - Labrador Region

#010 - Menihek High School, Labrador City

Grades: 8-12

| Number of Students | 15                           | Public<br>Exam<br>Mark | School<br>vs<br>Region | School<br>vs<br>Province |
|--------------------|------------------------------|------------------------|------------------------|--------------------------|
| Francais 3202      | School<br>Region<br>Province | 74.4<br>73.1<br>72.3   | p                      | р                        |
| <u>Subtest</u>     |                              |                        |                        |                          |
| Listening          | School<br>Region<br>Province | 75.2<br>72.5<br>69.6   | p                      | Р                        |
| Reading            | School<br>Region<br>Province | 78.4<br>76.0<br>76.4   | p                      | р                        |
| Writing            | School<br>Region<br>Province | 60.9<br>61.0<br>62.0   | q                      | q                        |
| Interview          | School<br>Region<br>Province | 82.3<br>82.1<br>78.2   | р                      | р                        |

| Final<br>Mark        | School<br>vs<br>Region | School<br>vs<br>Province |
|----------------------|------------------------|--------------------------|
| 75.3<br>74.7<br>75.7 | p                      | q                        |
|                      |                        |                          |