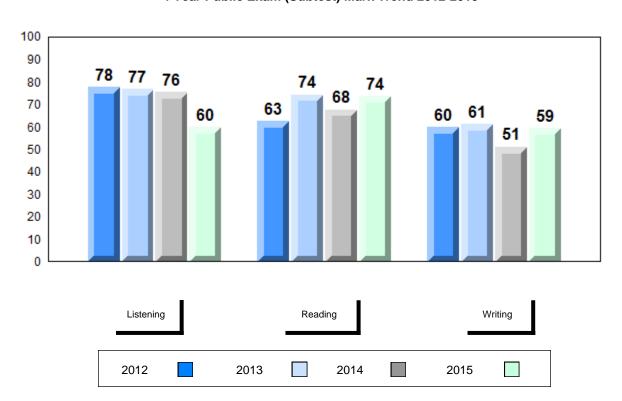

#### 4 Year Public Exam (Subtest) Mark Trend 2012-2015

School data with 5 or fewer students withheld for reasons of confidentiality.

#119 - Stephenville High, Stephenville

Grades: 9-12

| Number of Students | 13       | Public<br>Exam<br>Mark | School<br>vs<br>Region | School<br>vs<br>Province |
|--------------------|----------|------------------------|------------------------|--------------------------|
| Français 3202      | School   | 67.2                   | q                      | q                        |
|                    | Region   | 69.4                   | Ч                      | 9                        |
|                    | Province | 72.3                   |                        |                          |
| <u>Subtest</u>     |          |                        |                        |                          |
|                    | School   | 60.6                   | q                      | q                        |
| Listening          | Region   | 67.6                   | •                      | •                        |
|                    | Province | 69.6                   |                        |                          |
|                    | School   | 70.2                   | q                      | q                        |
| Reading            | Region   | 73.4                   | 1                      | *                        |
|                    | Province | 76.4                   |                        |                          |
|                    |          |                        |                        |                          |
| Writing            | School   | 54.0                   | q                      | q                        |
| •••••              | Region   | 60.6                   |                        |                          |
|                    | Province | 62.0                   |                        |                          |
|                    | School   | 83.1                   | р                      | р                        |
| Interview          | Region   | 75.6                   | 1                      | •                        |
|                    | Province | 78.2                   |                        |                          |
|                    |          |                        |                        |                          |