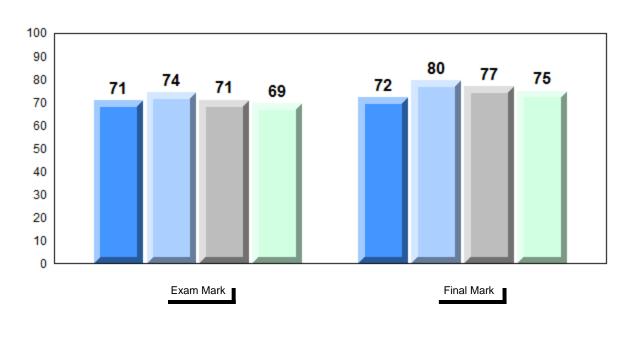

# NLESD - Labrador Region

#010 - Menihek High School, Labrador City

Grades: 8-12

| Number of Students | 15                           | Public<br>Exam<br>Mark | School<br>vs<br>Region | School<br>vs<br>Province |
|--------------------|------------------------------|------------------------|------------------------|--------------------------|
| Francais 3202      | School<br>Region<br>Province | 74.4<br>73.1<br>72.3   | p                      | р                        |
| <u>Subtest</u>     |                              |                        |                        |                          |
| Listening          | School<br>Region<br>Province | 75.2<br>72.5<br>69.6   | p                      | Р                        |
| Reading            | School<br>Region<br>Province | 78.4<br>76.0<br>76.4   | p                      | р                        |
| Writing            | School<br>Region<br>Province | 60.9<br>61.0<br>62.0   | q                      | q                        |
| Interview          | School<br>Region<br>Province | 82.3<br>82.1<br>78.2   | р                      | р                        |

| Final<br>Mark        | School<br>vs<br>Region | School<br>vs<br>Province |
|----------------------|------------------------|--------------------------|
| 75.3<br>74.7<br>75.7 | p                      | q                        |
|                      |                        |                          |

#010 - Menihek High School, Labrador City

Grades: 8-12