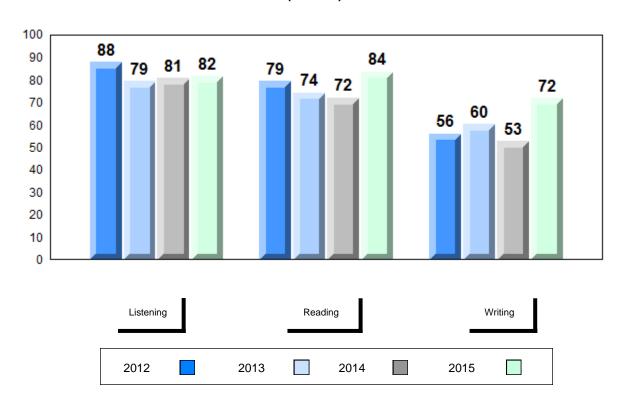

#### 4 Year Public Exam (Subtest) Mark Trend 2012-2015

School data with 5 or fewer students withheld for reasons of confidentiality.

#119 - Stephenville High, Stephenville

Grades: 9-12

| Number of Students | 13       | Public<br>Exam<br>Mark | School<br>vs<br>Region | School<br>vs<br>Province |
|--------------------|----------|------------------------|------------------------|--------------------------|
| Français 3202      | School   | 67.2                   | q                      | q                        |
|                    | Region   | 69.4                   | Ч                      | 9                        |
|                    | Province | 72.3                   |                        |                          |
| <u>Subtest</u>     |          |                        |                        |                          |
|                    | School   | 60.6                   | q                      | q                        |
| Listening          | Region   | 67.6                   | •                      | •                        |
|                    | Province | 69.6                   |                        |                          |
|                    | School   | 70.2                   | q                      | q                        |
| Reading            | Region   | 73.4                   | 1                      | *                        |
|                    | Province | 76.4                   |                        |                          |
|                    |          |                        |                        |                          |
| Writing            | School   | 54.0                   | q                      | q                        |
| •••••              | Region   | 60.6                   |                        |                          |
|                    | Province | 62.0                   |                        |                          |
|                    | School   | 83.1                   | р                      | р                        |
| Interview          | Region   | 75.6                   | 1                      | •                        |
|                    | Province | 78.2                   |                        |                          |
|                    |          |                        |                        |                          |