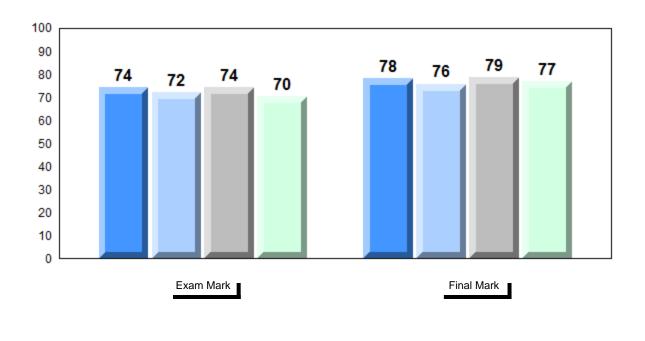

egion<br>Province | 70.4<br>67.6<br>69.6   | p                      | Р                        |
| Reading            | School<br>Region<br>Province | 74.9<br>73.4<br>76.4   | p                      | q                        |
| Writing            | School<br>Region<br>Province | 64.6<br>60.6<br>62.0   | р                      | р                        |
| Interview          | School<br>Region<br>Province | 71.9<br>75.6<br>78.2   | q                      | q                        |

| Final<br>Mark        | School<br>vs<br>Region | School<br>vs<br>Province |
|----------------------|------------------------|--------------------------|
| 77.0<br>75.9<br>75.7 | p                      | р                        |
|                      |                        |                          |





#485 - Corner Brook Regional High, Corner Brook

Grades: 10-12

#### Difference from Provincial Mean, 2012-2015









NLESD - Central Region

#418 - Gander Collegiate, Gander

| Number of Students | 22       | Public<br>Exam<br>Mark | School<br>vs<br>Region | School<br>vs<br>Province |
|--------------------|----------|------------------------|------------------------|--------------------------|
| Français 3202      | School   | 80.4                   | р                      | р                        |
|                    | Region   | 76.0                   | 1                      |                          |
|                    | Province | 72.3                   |                        |                          |
| <u>Subtest</u>     |          |                        |