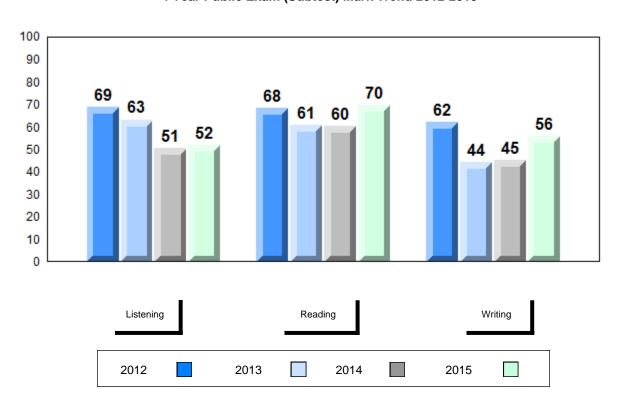

#### 4 Year Public Exam (Subtest) Mark Trend 2012-2015

School data with 5 or fewer students withheld for reasons of confidentiality.

#119 - Stephenville High, Stephenville

Grades: 9-12

| Number of Students | 13       | Public<br>Exam<br>Mark | School<br>vs<br>Region | School<br>vs<br>Province |
|--------------------|----------|------------------------|------------------------|--------------------------|
| Français 3202      | School   | 67.2                   | q                      | q                        |
|                    | Region   | 69.4                   | Ч                      | 9                        |
|                    | Province | 72.3                   |                        |                          |
| <u>Subtest</u>     |          |                        |                        |                          |
|                    | School   | 60.6                   | q                      | q                        |
| Listening          | Region   | 67.6                   | •                      | •                        |
|                    | Province | 69.6                   |                        |                          |
|                    | School   | 70.2                   | q                      | q                        |
| Reading            | Region   | 73.4                   | 1                      | *                        |
|                    | Province | 76.4                   |                        |                          |
|                    |          |                        |                        |                          |
| Writing            | School   | 54.0                   | q                      | q                        |
| •••••              | Region   | 60.6                   |                        |                          |
|                    | Province | 62.0                   |                        |                          |
|                    | School   | 83.1                   | р                      | р                        |
| Interview          | Region   | 75.6                   | 1                      | •                        |
|                    | Province | 78.2                   |                        |                          |
|                    |          |                        |                        |                          |