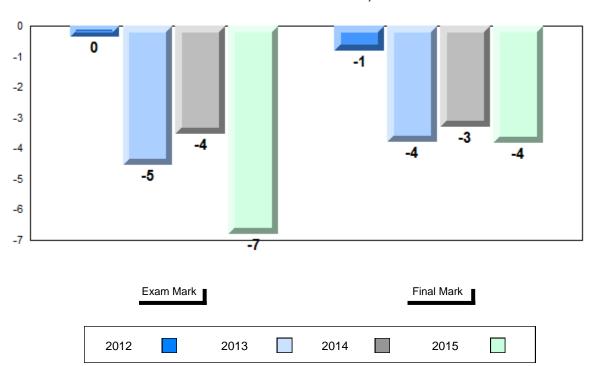

|                    | Province | 78.2                   |                        |                          |
|                    |          | 1                      |                        |                          |

| Final<br>Mark        | School<br>vs<br>Region | School<br>vs<br>Province |
|----------------------|------------------------|--------------------------|
| 71.9<br>75.4<br>75.7 | q                      | q                        |
|                      |                        |                          |
|                      |                        |                          |
|                      |                        |                          |





#354 - St. Kevin's High, St. John's (Goulds)

Grades: 9-12

#### Difference from Provincial Mean, 2012-2015









#368 - Holy Trinity High, Torbay

Grades: 7-12

| Number of Students | 6                            | Public<br>Exam<br>Mark | School<br>vs<br>Region | School<br>vs<br>Province |
|--------------------|------------------------------|------------------------|------------------------|--------------------------|
| Français 3202      | School<br>Region<br>Province | 74.8<br>72.2<br>72.3   | p                      | р                        |
| <u>Subtest</u>     |                              |                        |                        |                          |
| Listening          | School<br>Region<br>Province | 80.7<br>69.0<br>69.6   | p                      | Р                        |
| Reading            | School<br>Region<br>Province | 82.7<br>76.5<br>76.4   | p