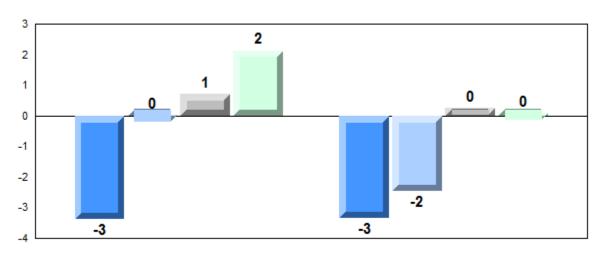

| q                        |
| interview          | Region   | 77.9                   |                        |                          |
|                    | Province | 78.2                   |                        |                          |
|                    |          |                        |                        |                          |

| Final<br>Mark        | School<br>vs<br>Region | School<br>vs<br>Province |
|----------------------|------------------------|--------------------------|
| 75.8<br>75.4<br>75.7 | p                      | p                        |
|                      |                        |                          |







#249 - Ascension Collegiate, Bay Roberts

Grades: 10-12

#### Difference from Provincial Mean, 2012-2015











#253 - Carbonear Collegiate, Carbonear

Grades: 9-12

| Number of Students | 10       | Public<br>Exam<br>Mark | School<br>vs<br>Region | School<br>vs<br>Province |
|--------------------|----------|------------------------|------------------------|--------------------------|
| Français 3202      | School   | 66.6                   | q                      | q                        |
|                    | Region   | 72.2                   | 1                      | 1                        |
|                    | Province | 72.3                   |                        |                          |
| <u>Subtest</u>     |          |                        |                        |                          |
|                    | School   | 63.2                   | q