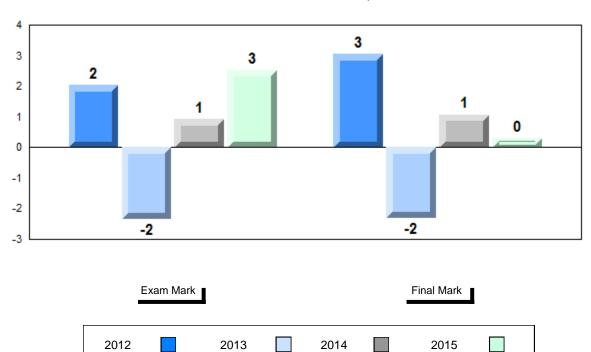

0<br>69.6   | p                      | Р                        |
| Reading            | School<br>Region<br>Province | 82.7<br>76.5<br>76.4   | p                      | р                        |
| Writing            | School<br>Region<br>Province | 61.3<br>61.8<br>62.0   | q                      | q                        |
| Interview          | School<br>Region<br>Province | 73.0<br>77.9<br>78.2   | q                      | q                        |

| vs<br>Region | vs<br>Province |
|--------------|----------------|
| р            | þ              |
|              |                |
|              |                |
|              |                |
|              |                |





#368 - Holy Trinity High, Torbay

Grades: 7-12

#### Difference from Provincial Mean, 2012-2015









#464 - Crescent Collegiate, Blaketown

Grades: 7-12

| Number of Students | 17       | Public<br>Exam<br>Mark | School<br>vs<br>Region | School<br>vs<br>Province |
|--------------------|----------|------------------------|------------------------|--------------------------|
| Francais 3202      | School   | 64.5                   | q                      | q                        |
|                    | Region   | 72.2                   | •                      | •                        |
|                    | Province | 72.3                   |                        |                          |
| <u>Subtest</u>     |          |                        |                        |                          |
|                    | School   | 51.8                   | q