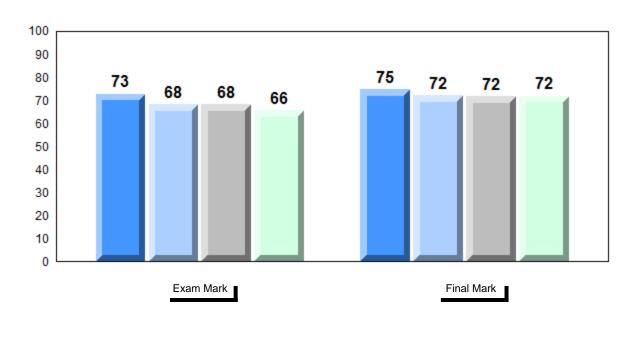

# NLESD - Labrador Region

#010 - Menihek High School, Labrador City

Grades: 8-12

| Number of Students | 15                           | Public<br>Exam<br>Mark | School<br>vs<br>Region | School<br>vs<br>Province |
|--------------------|------------------------------|------------------------|------------------------|--------------------------|
| Francais 3202      | School<br>Region<br>Province | 74.4<br>73.1<br>72.3   | p                      | р                        |
| <u>Subtest</u>     |                              |                        |                        |                          |
| Listening          | School<br>Region<br>Province | 75.2<br>72.5<br>69.6   | p                      | Р                        |
| Reading            | School<br>Region<br>Province | 78.4<br>76.0<br>76.4   | p                      | р                        |
| Writing            | School<br>Region<br>Province | 60.9<br>61.0<br>62.0   | q                      | q                        |
| Interview          | School<br>Region<br>Province | 82.3<br>82.1<br>78.2   | р                      | р                        |

| Final<br>Mark        | School<br>vs<br>Region | School<br>vs<br>Province |
|----------------------|------------------------|--------------------------|
| 75.3<br>74.7<br>75.7 | p                      | q                        |
|                      |                        |                          |