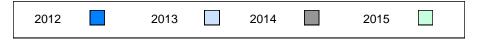

| 62.0                   |                        |                          |
|                    | School   | 79.5                   | р                      | р                        |
| Interview          | Region   | 77.9                   | •                      | •                        |
|                    | Province | 78.2                   |                        |                          |

| School School Final vs vs Mark Region Province  69.6 q q 75.4 75.7 |              |    |    |
|--------------------------------------------------------------------|--------------|----|----|
| 75.4                                                               |              | VS | VS |
|                                                                    | 69.6<br>75.4 | q  | q  |





#464 - Crescent Collegiate, Blaketown

Grades: 7-12

#### Difference from Provincial Mean, 2012-2015