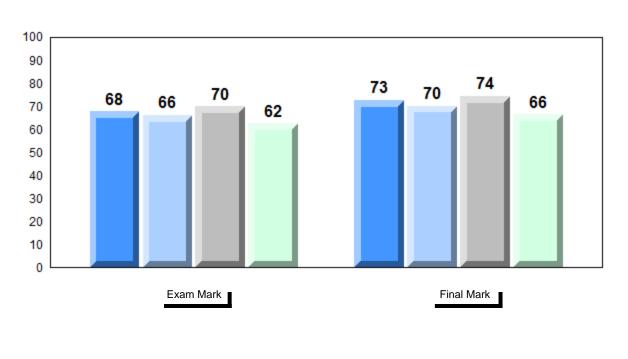

|
|                    | School   | 72.5                   | q                      | q                        |
| Interview          | Region   | 77.9                   | •                      | •                        |
|                    | Province | 78.2                   |                        |                          |
|                    |          |                        |                        |                          |

| School School Final vs vs Mark Region Province  66.5 q q 75.4 75.7 |      |    |    |
|--------------------------------------------------------------------|------|----|----|
| 75.4                                                               |      | vs | VS |
|                                                                    | 75.4 | q  | q  |



#327 - Bishops College High, St. John's

#### Grades: 10-12

#### Difference from Provincial Mean, 2012-2015









#328 - Booth Memorial High School, St. John's

Grades: 10-12

| Number of Students | 20                           | Public<br>Exam<br>Mark | School<br>vs<br>Region | School<br>vs<br>Province |
|--------------------|------------------------------|------------------------|------------------------|--------------------------|
| Francais 3202      | School<br>Region<br>Province | 77.7<br>72.2<br>72.3   | p                      | р                        |
| <u>Subtest</u>     |                              |                        |                        |                          |
| Listening          | School<br>Region<br>Province | 79.4<br>69.0<br>69.6   | p