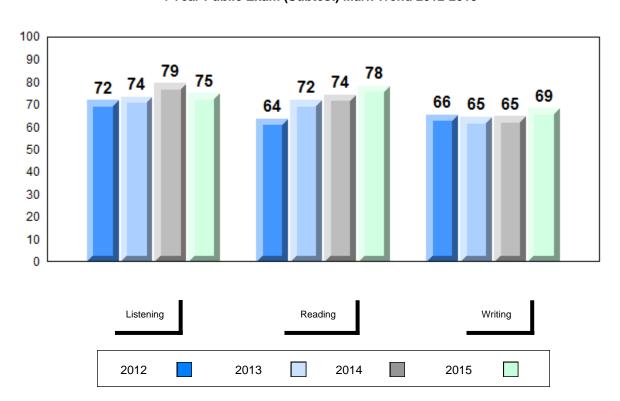

#### 4 Year Public Exam (Subtest) Mark Trend 2012-2015

School data with 5 or fewer students withheld for reasons of confidentiality.

#119 - Stephenville High, Stephenville

Grades: 9-12

| Number of Students | 13       | Public<br>Exam<br>Mark | School<br>vs<br>Region | School<br>vs<br>Province |
|--------------------|----------|------------------------|------------------------|--------------------------|
| Français 3202      | School   | 67.2                   | q                      | q                        |
|                    | Region   | 69.4                   | Ч                      | 9                        |
|                    | Province | 72.3                   |                        |                          |
| <u>Subtest</u>     |          |                        |                        |                          |
|                    | School   | 60.6                   | q                      | q                        |
| Listening          | Region   | 67.6                   | •                      | •                        |
|                    | Province | 69.6                   |                        |                          |
|                    | School   | 70.2                   | q                      | q                        |
| Reading            | Region   | 73.4                   | 1                      | *                        |
|                    | Province | 76.4                   |                        |                          |
|                    |          |                        |                        |                          |
| Writing            | School   | 54.0                   | q                      | q                        |
| •••••              | Region   | 60.6                   |                        |                          |
|                    | Province | 62.0                   |                        |                          |
|                    | School   | 83.1                   | р                      | р                        |
| Interview          | Region   | 75.6                   | 1                      | •                        |
|                    | Province | 78.2                   |                        |                          |
|                    |          |                        |                        |                          |