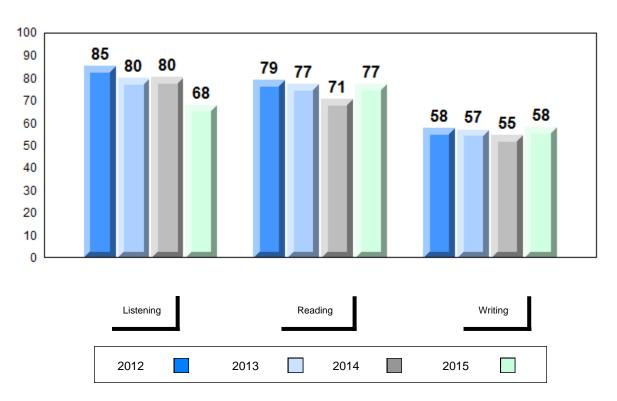

#### 4 Year Public Exam (Subtest) Mark Trend 2012-2015

School data with 5 or fewer students withheld for reasons of confidentiality.

#119 - Stephenville High, Stephenville

Grades: 9-12

| Number of Students | 13       | Public<br>Exam<br>Mark | School<br>vs<br>Region | School<br>vs<br>Province |
|--------------------|----------|------------------------|------------------------|--------------------------|
| Français 3202      | School   | 67.2                   | q                      | q                        |
|                    | Region   | 69.4                   | Ч                      | 9                        |
|                    | Province | 72.3                   |                        |                          |
| <u>Subtest</u>     |          |                        |                        |                          |
|                    | School   | 60.6                   | q                      | q                        |
| Listening          | Region   | 67.6                   | •                      | •                        |
|                    | Province | 69.6                   |                        |                          |
|                    | School   | 70.2                   | q                      | q                        |
| Reading            | Region   | 73.4                   | 1                      | *                        |
|                    | Province | 76.4                   |                        |                          |
|                    |          |                        |                        |                          |
| Writing            | School   | 54.0                   | q                      | q                        |
| •••••              | Region   | 60.6                   |                        |                          |
|                    | Province | 62.0                   |                        |                          |
|                    | School   | 83.1                   | р                      | р                        |
| Interview          | Region   | 75.6                   | 1                      | •                        |
|                    | Province | 78.2                   |                        |                          |
|                    |          |                        |                        |                          |