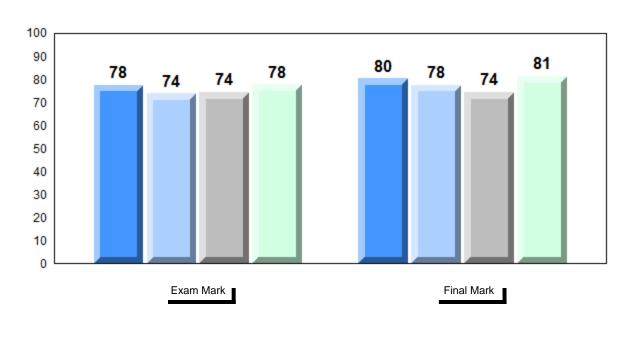

egion<br>Province | 79.4<br>69.0<br>69.6   | p                      | Р                        |
| Reading            | School<br>Region<br>Province | 82.2<br>76.5<br>76.4   | p                      | р                        |
| Writing            | School<br>Region<br>Province | 73.5<br>61.8<br>62.0   | Р                      | р                        |
| Interview          | School<br>Region<br>Province | 74.3<br>77.9<br>78.2   | q                      | q                        |

| Final<br>Mark        | School<br>vs<br>Region | School<br>vs<br>Province |
|----------------------|------------------------|--------------------------|
| 81.4<br>75.4<br>75.7 | p                      | P                        |
|                      |                        |                          |





#328 - Booth Memorial High School, St. John's

#### Grades: 10-12

#### Difference from Provincial Mean, 2012-2015











#336 - Gonzaga Regional High, St. John's

| Grades: | 10-12 |
|---------|-------|
|         |       |

| Number of Students | 67       | Public<br>Exam<br>Mark | School<br>vs<br>Region | School<br>vs<br>Province |
|--------------------|----------|------------------------|------------------------|--------------------------|
| Francais 3202      | School   | 76.1                   | р                      | р                        |
|                    | Region   | 72.2                   | r                      | r                        |
|                    | Province | 72.3                   |                        |                          |
| Subtest