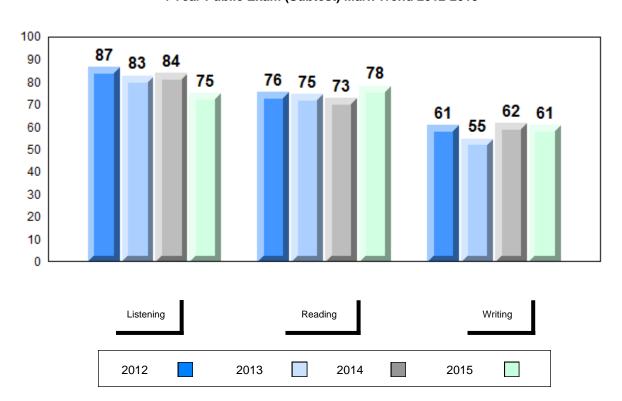

#### 4 Year Public Exam (Subtest) Mark Trend 2012-2015

School data with 5 or fewer students withheld for reasons of confidentiality.

#119 - Stephenville High, Stephenville

Grades: 9-12

| Number of Students | 13       | Public<br>Exam<br>Mark | School<br>vs<br>Region | School<br>vs<br>Province |
|--------------------|----------|------------------------|------------------------|--------------------------|
| Français 3202      | School   | 67.2                   | q                      | q                        |
|                    | Region   | 69.4                   | Ч                      | 9                        |
|                    | Province | 72.3                   |                        |                          |
| <u>Subtest</u>     |          |                        |                        |                          |
|                    | School   | 60.6                   | q                      | q                        |
| Listening          | Region   | 67.6                   | •                      | •                        |
|                    | Province | 69.6                   |                        |                          |
|                    | School   | 70.2                   | q                      | q                        |
| Reading            | Region   | 73.4                   | 1                      | *                        |
|                    | Province | 76.4                   |                        |                          |
|                    |          |                        |                        |                          |
| Writing            | School   | 54.0                   | q                      | q                        |
| •••••              | Region   | 60.6                   |                        |                          |
|                    | Province | 62.0                   |                        |                          |
|                    | School   | 83.1                   | р                      | р                        |
| Interview          | Region   | 75.6                   | 1                      | •                        |
|                    | Province | 78.2                   |                        |                          |
|                    |          |                        |                        |                          |