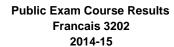

# NLESD - Labrador Region

#010 - Menihek High School, Labrador City

Grades: 8-12

| Number of Students | 15                           | Public<br>Exam<br>Mark | School<br>vs<br>Region | School<br>vs<br>Province |
|--------------------|------------------------------|------------------------|------------------------|--------------------------|
| Francais 3202      | School<br>Region<br>Province | 74.4<br>73.1<br>72.3   | p                      | р                        |
| <u>Subtest</u>     |                              |                        |                        |                          |
| Listening          | School<br>Region<br>Province | 75.2<br>72.5<br>69.6   | p                      | Р                        |
| Reading            | School<br>Region<br>Province | 78.4<br>76.0<br>76.4   | p                      | р                        |
| Writing            | School<br>Region<br>Province | 60.9<br>61.0<br>62.0   | q                      | q                        |
| Interview          | School<br>Region<br>Province | 82.3<br>82.1<br>78.2   | р                      | р                        |

| Final<br>Mark        | School<br>vs<br>Region | School<br>vs<br>Province |
|----------------------|------------------------|--------------------------|
| 75.3<br>74.7<br>75.7 | p                      | q                        |
|                      |                        |                          |