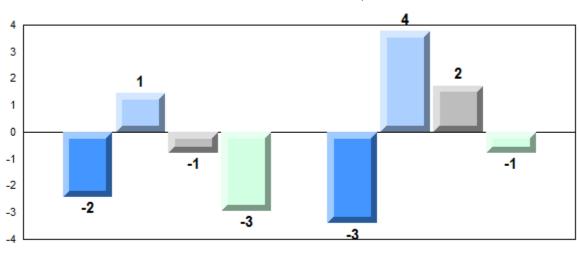

| School   | 83.1                   | р                      | р                        |
| Interview          | Region   | 77.9                   | •                      | •                        |
|                    | Province | 78.2                   |                        |                          |
|                    |          |                        |                        |                          |

| School School Final vs vs Mark Region Province  74.9 q q 75.4 75.7 |      |    |    |
|--------------------------------------------------------------------|------|----|----|
| 75.4                                                               |      | VS | VS |
|                                                                    | 75.4 | q  | q  |





Grades: 10-12













#327 - Bishops College High, St. John's

Grades: 10-12

| Number of Students | 21       | Public<br>Exam<br>Mark | School<br>vs<br>Region | School<br>vs<br>Province |
|--------------------|----------|------------------------|------------------------|--------------------------|
| Français 3202      | School   | 62.4                   | q                      | q                        |
|                    | Region   | 72.2                   |                        |                          |
|                    | Province | 72.3                   |                        |                          |
| <u>Subtest</u>     |          |                        |                        |                          |
|                    | School   | 57.5                   | q