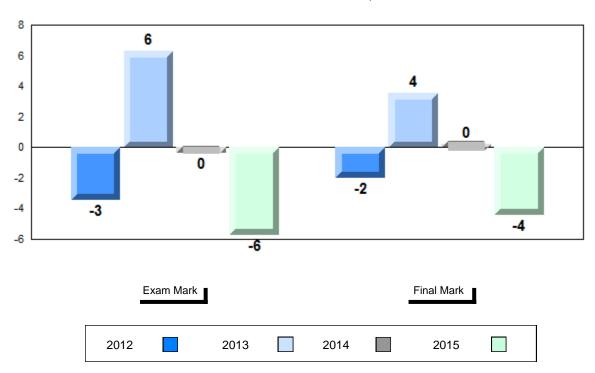

| q                        |
| Interview          | Region   | 77.9                   |                        |                          |
|                    | Province | 78.2                   |                        |                          |
|                    |          |                        |                        |                          |

| Final<br>Mark        | School<br>vs<br>Region | School<br>vs<br>Province |
|----------------------|------------------------|--------------------------|
| 71.3<br>75.4<br>75.7 | q                      | q                        |
|                      |                        |                          |





#253 - Carbonear Collegiate, Carbonear

Grades: 9-12

#### Difference from Provincial Mean, 2012-2015







#302 - Queen Elizabeth Regional High, Conception Bay South (

| Number of Students | 35       | Public<br>Exam<br>Mark | School<br>vs<br>Region | School<br>vs<br>Province |
|--------------------|----------|------------------------|------------------------|--------------------------|
| Français 3202      | School   | 70.2                   | q                      | q                        |
|                    | Region   | 72.2                   | 1                      | 1                        |
|                    | Province | 72.3                   |                        |                          |
| Subtest            |          |                        |                        |                          |
|                    | School   | 70.3                   | р