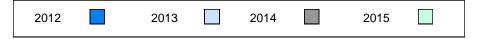

#### Difference from Provincial Mean, 2012-2015

#304 - Holy Spirit High, Conception Bay South (Manuels)

Grades: 9-12

| Number of Students | 36                           | Public<br>Exam<br>Mark | School<br>vs<br>Region | School<br>vs<br>Province |
|--------------------|------------------------------|------------------------|------------------------|--------------------------|
| Français 3202      | School<br>Region<br>Province | 75.0<br>72.2<br>72.3   | P                      | р                        |
| <u>Subtest</u>     |                              |                        |                        |                          |
| Listening          | School<br>Region<br>Province | 75.2<br>69.0<br>69.6   | p                      | Р                        |
| Reading            | School<br>Region<br>Province | 78.4<br>76.5<br>76.4   | p                      | р                        |
| Writing            | School<br>Region<br>Province | 68.6<br>61.8<br>62.0   | p                      | р                        |
| Interview          | School<br>Region<br>Province | 77.1<br>77.9<br>78.2   | q                      | q                        |

| Final<br>Mark        | School<br>vs<br>Region | School<br>vs<br>Province |
|----------------------|------------------------|--------------------------|
| 78.0<br>75.4<br>75.7 | p                      | р                        |
|                      |                        |                          |
|                      |                        |                          |