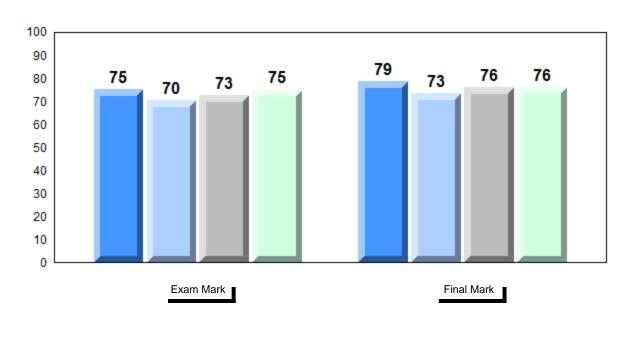

# NLESD - Labrador Region

#010 - Menihek High School, Labrador City

Grades: 8-12

| Number of Students | 15                           | Public<br>Exam<br>Mark | School<br>vs<br>Region | School<br>vs<br>Province |
|--------------------|------------------------------|------------------------|------------------------|--------------------------|
| Francais 3202      | School<br>Region<br>Province | 74.4<br>73.1<br>72.3   | p                      | р                        |
| <u>Subtest</u>     |                              |                        |                        |                          |
| Listening          | School<br>Region<br>Province | 75.2<br>72.5<br>69.6   | p                      | Р                        |
| Reading            | School<br>Region<br>Province | 78.4<br>76.0<br>76.4   | p                      | р                        |
| Writing            | School<br>Region<br>Province | 60.9<br>61.0<br>62.0   | q                      | q                        |
| Interview          | School<br>Region<br>Province | 82.3<br>82.1<br>78.2   | р                      | р                        |

| Final<br>Mark        | School<br>vs<br>Region | School<br>vs<br>Province |
|----------------------|------------------------|--------------------------|
| 75.3<br>74.7<br>75.7 | p                      | q                        |
|                      |                        |                          |