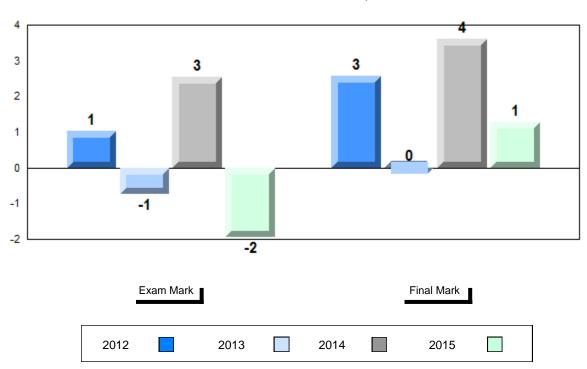

| School<br>Region<br>Province | 74.9<br>73.4<br>76.4   | p                      | q                        |
| Writing            | School<br>Region<br>Province | 64.6<br>60.6<br>62.0   | р                      | р                        |
| Interview          | School<br>Region<br>Province | 71.9<br>75.6<br>78.2   | q                      | q                        |

| Final<br>Mark        | School<br>vs<br>Region | School<br>vs<br>Province |
|----------------------|------------------------|--------------------------|
| 77.0<br>75.9<br>75.7 | p                      | р                        |
|                      |                        |                          |





#485 - Corner Brook Regional High, Corner Brook

Grades: 10-12

#### Difference from Provincial Mean, 2012-2015









NLESD - Central Region

#418 - Gander Collegiate, Gander

| Number of Students | 22       | Public<br>Exam<br>Mark | School<br>vs<br>Region | School<br>vs<br>Province |
|--------------------|----------|------------------------|------------------------|--------------------------|
| Français 3202      | School   | 80.4                   | р                      | р                        |
|                    | Region   | 76.0                   | 1                      |                          |
|                    | Province | 72.3                   |                        |                          |
| <u>Subtest</u>     |          |                        |                        |                          |
|                    | School   | 81.6                   | р