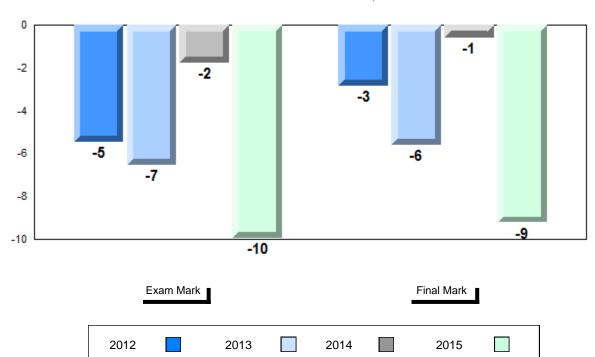

# NLESD - Labrador Region

#010 - Menihek High School, Labrador City

Grades: 8-12

| Number of Students | 15                           | Public<br>Exam<br>Mark | School<br>vs<br>Region | School<br>vs<br>Province |
|--------------------|------------------------------|------------------------|------------------------|--------------------------|
| Francais 3202      | School<br>Region<br>Province | 74.4<br>73.1<br>72.3   | p                      | р                        |
| <u>Subtest</u>     |                              |                        |                        |                          |
| Listening          | School<br>Region<br>Province | 75.2<br>72.5<br>69.6   | p                      | Р                        |
| Reading            | School<br>Region<br>Province | 78.4<br>76.0<br>76.4   | p                      | р                        |
| Writing            | School<br>Region<br>Province | 60.9<br>61.0<br>62.0   | q                      | q                        |
| Interview          | School<br>Region<br>Province | 82.3<br>82.1<br>78.2   | р                      | р                        |