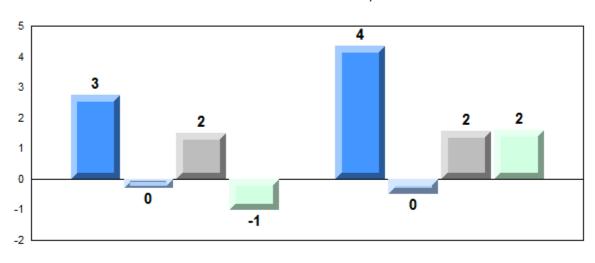

# NLESD - Labrador Region

#010 - Menihek High School, Labrador City

Grades: 8-12

| Number of Students | 15                           | Public<br>Exam<br>Mark | School<br>vs<br>Region | School<br>vs<br>Province |
|--------------------|------------------------------|------------------------|------------------------|--------------------------|
| Francais 3202      | School<br>Region<br>Province | 74.4<br>73.1<br>72.3   | p                      | р                        |
| <u>Subtest</u>     |                              |                        |                        |                          |
| Listening          | School<br>Region<br>Province | 75.2<br>72.5<br>69.6   | p                      | Р                        |
| Reading            | School<br>Region<br>Province | 78.4<br>76.0<br>76.4   | p                      | р                        |
| Writing            | School<br>Region<br>Province | 60.9<br>61.0<br>62.0   | q                      | q                        |
| Interview          | School<br>Region<br>Province | 82.3<br>82.1<br>78.2   | р                      | р                        |

| Final<br>Mark        | School<br>vs<br>Region | School<br>vs<br>Province |
|----------------------|------------------------|--------------------------|
| 75.3<br>74.7<br>75.7 | p                      | q                        |
|                      |                        |                          |

#### Difference from Provincial Mean, 2012-2015