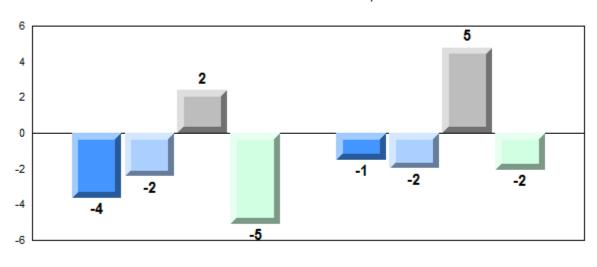

| р                        |
| Interview          | Region   | 75.6                   | 1                      | •                        |
|                    | Province | 78.2                   |                        |                          |
|                    |          |                        |                        |                          |

| Final<br>Mark        | School<br>vs<br>Region | School<br>vs<br>Province |
|----------------------|------------------------|--------------------------|
| 73.6<br>75.9<br>75.7 | q                      | q                        |
|                      |                        |                          |





#119 - Stephenville High, Stephenville

Grades: 9-12

#### Difference from Provincial Mean, 2012-2015









#485 - Corner Brook Regional High, Corner Brook

| G | rac | des: | 1 | n-1 | 12 |
|---|-----|------|---|-----|----|
|   |     |      |   |     |    |

| Number of Students | 28                           | Public<br>Exam<br>Mark | School<br>vs<br>Region | School<br>vs<br>Province |
|--------------------|------------------------------|------------------------|------------------------|--------------------------|
| Français 3202      | School<br>Region<br>Province | 70.4<br>69.4<br>72.3   | p                      | q                        |
| Subtest            |                              |                        |                        |                          |
| Listening          | School<br>Region<br>Province | 70.4<br>67.6<br>69.6   | p                      | Р