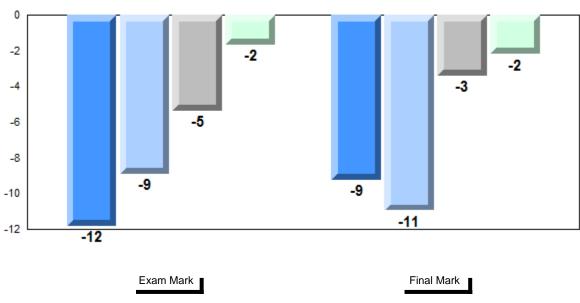

| 81.8                   | а                      | р                        |
| Interview          | Region           |                        | 7                      | r                        |
|                    | Province         | 78.2                   |                        |                          |
| Interview          | School<br>Region | 81.8<br>82.1           | P                      | I                        |

| Final<br>Mark        | School<br>vs<br>Region | School<br>vs<br>Province |
|----------------------|------------------------|--------------------------|
| 73.5<br>74.7<br>75.7 | q                      | q                        |
|                      |                        |                          |





#### Difference from Provincial Mean, 2012-2015









#### Public Exam Course Results Français 3202 2014-15

NLESD - Western Region

#091 - Burgeo Academy, Burgeo Grades: K-12

| Number of Students | 1                            | Public<br>Exam<br>Mark                                                        | School<br>vs<br>Region | School<br>vs<br>Province |
|--------------------|------------------------------|-------------------------------------------------------------------------------|------------------------|--------------------------|
| Français 3202      | School<br>Region<br>Province | School data with 5 or fewer students withheld for reasons of confidentiality. |                        |                          |
| <u>Subtest</u>     |                              |