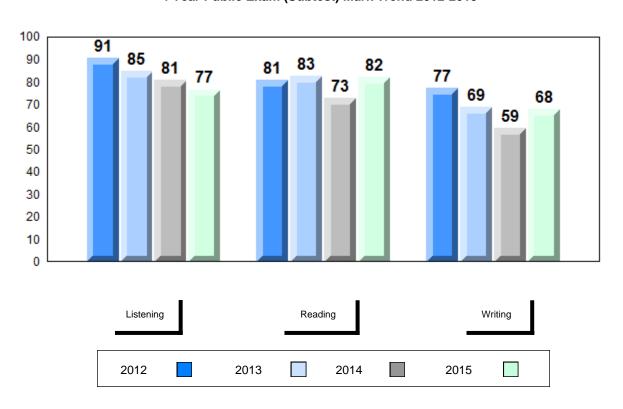

# NLESD - Labrador Region

#010 - Menihek High School, Labrador City

Grades: 8-12

| Number of Students | 15                           | Public<br>Exam<br>Mark | School<br>vs<br>Region | School<br>vs<br>Province |
|--------------------|------------------------------|------------------------|------------------------|--------------------------|
| Francais 3202      | School<br>Region<br>Province | 74.4<br>73.1<br>72.3   | p                      | р                        |
| <u>Subtest</u>     |                              |                        |                        |                          |
| Listening          | School<br>Region<br>Province | 75.2<br>72.5<br>69.6   | p                      | Р                        |
| Reading            | School<br>Region<br>Province | 78.4<br>76.0<br>76.4   | p                      | р                        |
| Writing            | School<br>Region<br>Province | 60.9<br>61.0<br>62.0   | q                      | q                        |
| Interview          | School<br>Region<br>Province | 82.3<br>82.1<br>78.2   | р                      | р                        |

| Final<br>Mark        | School<br>vs<br>Region | School<br>vs<br>Province |
|----------------------|------------------------|--------------------------|
| 75.3<br>74.7<br>75.7 | p                      | q                        |
|                      |                        |                          |