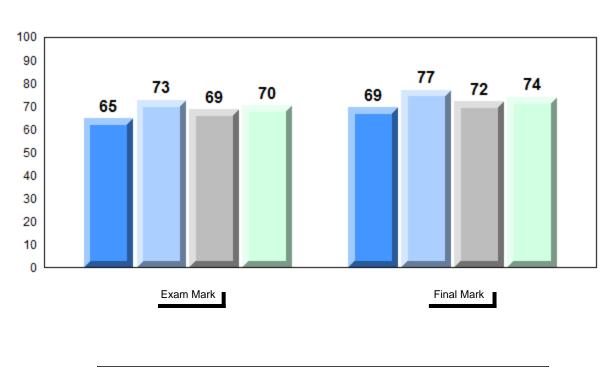

#### Difference from Provincial Mean, 2012-2015

#485 - Corner Brook Regional High, Corner Brook

| G | rac | des: | 1 | n-1 | 12 |
|---|-----|------|---|-----|----|
|   |     |      |   |     |    |

| Number of Students | 28                           | Public<br>Exam<br>Mark | School<br>vs<br>Region | School<br>vs<br>Province |
|--------------------|------------------------------|------------------------|------------------------|--------------------------|
| Français 3202      | School<br>Region<br>Province | 70.4<br>69.4<br>72.3   | p                      | q                        |
| Subtest            |                              |                        |                        |                          |
| Listening          | School<br>Region<br>Province | 70.4<br>67.6<br>69.6   | p                      | Р                        |
| Reading            | School<br>Region<br>Province | 74.9<br>73.4<br>76.4   | p                      | q                        |
| Writing            | School<br>Region<br>Province | 64.6<br>60.6<br>62.0   | р                      | р                        |
| Interview          | School<br>Region<br>Province | 71.9<br>75.6<br>78.2   | q                      | q                        |