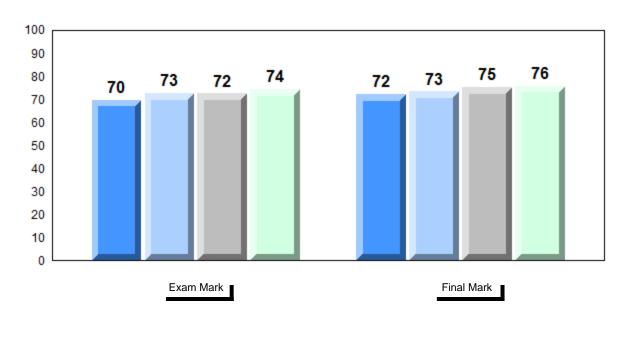

# NLESD - Labrador Region

#010 - Menihek High School, Labrador City

Grades: 8-12

| Number of Students | 15                           | Public<br>Exam<br>Mark | School<br>vs<br>Region | School<br>vs<br>Province |
|--------------------|------------------------------|------------------------|------------------------|--------------------------|
| Francais 3202      | School<br>Region<br>Province | 74.4<br>73.1<br>72.3   | p                      | р                        |
| <u>Subtest</u>     |                              |                        |                        |                          |
| Listening          | School<br>Region<br>Province | 75.2<br>72.5<br>69.6   | p                      | Р                        |
| Reading            | School<br>Region<br>Province | 78.4<br>76.0<br>76.4   | p                      | р                        |
| Writing            | School<br>Region<br>Province | 60.9<br>61.0<br>62.0   | q                      | q                        |
| Interview          | School<br>Region<br>Province | 82.3<br>82.1<br>78.2   | р                      | р                        |

| Final<br>Mark        | School<br>vs<br>Region | School<br>vs<br>Province |
|----------------------|------------------------|--------------------------|
| 75.3<br>74.7<br>75.7 | p                      | q                        |
|                      |                        |                          |