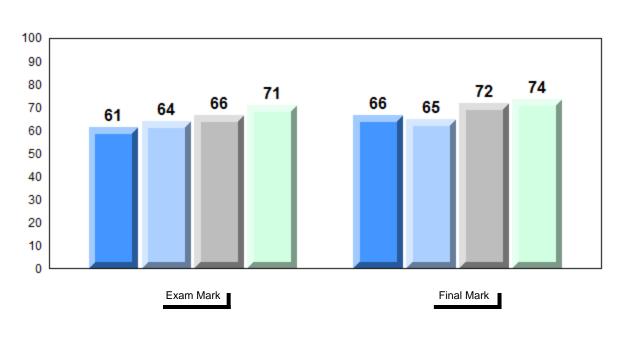

#### 4 Year Public Exam (Subtest) Mark Trend 2012-2015

School data with 5 or fewer students withheld for reasons of confidentiality.

#119 - Stephenville High, Stephenville

Grades: 9-12

| Number of Students | 13       | Public<br>Exam<br>Mark | School<br>vs<br>Region | School<br>vs<br>Province |
|--------------------|----------|------------------------|------------------------|--------------------------|
| Français 3202      | School   | 67.2                   | q                      | q                        |
|                    | Region   | 69.4                   | Ч                      | 9                        |
|                    | Province | 72.3                   |                        |                          |
| <u>Subtest</u>     |          |                        |                        |                          |
|                    | School   | 60.6                   | q                      | q                        |
| Listening          | Region   | 67.6                   | •                      | •                        |
|                    | Province | 69.6                   |                        |                          |
|                    | School   | 70.2                   | q                      | q                        |
| Reading            | Region   | 73.4                   | 1                      | *                        |
|                    | Province | 76.4                   |                        |                          |
|                    |          |                        |                        |                          |
| Writing            | School   | 54.0                   | q                      | q                        |
| •••••              | Region   | 60.6                   |                        |                          |
|                    | Province | 62.0                   |                        |                          |
|                    | School   | 83.1                   | р                      | р                        |
| Interview          | Region   | 75.6                   | 1                      | •                        |
|                    | Province | 78.2                   |                        |                          |
|                    |          |                        |                        |                          |