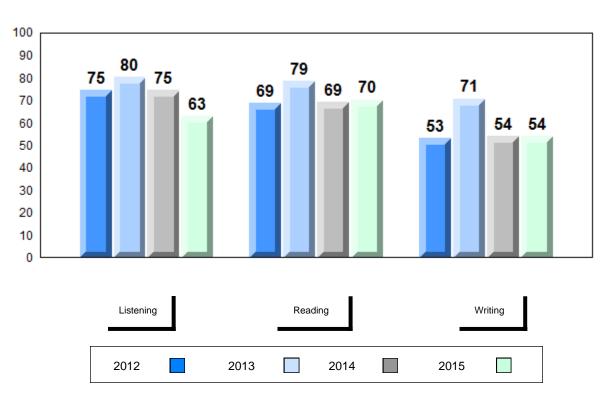

#### 4 Year Public Exam (Subtest) Mark Trend 2012-2015

School data with 5 or fewer students withheld for reasons of confidentiality.

#119 - Stephenville High, Stephenville

Grades: 9-12

| Number of Students | 13       | Public<br>Exam<br>Mark | School<br>vs<br>Region | School<br>vs<br>Province |
|--------------------|----------|------------------------|------------------------|--------------------------|
| Français 3202      | School   | 67.2                   | q                      | q                        |
|                    | Region   | 69.4                   | Ч                      | 9                        |
|                    | Province | 72.3                   |                        |                          |
| <u>Subtest</u>     |          |                        |                        |                          |
|                    | School   | 60.6                   | q                      | q                        |
| Listening          | Region   | 67.6                   | •                      | •                        |
|                    | Province | 69.6                   |                        |                          |
|                    | School   | 70.2                   | q                      | q                        |
| Reading            | Region   | 73.4                   | 1                      | *                        |
|                    | Province | 76.4                   |                        |                          |
|                    |          |                        |                        |                          |
| Writing            | School   | 54.0                   | q                      | q                        |
| •••••              | Region   | 60.6                   |                        |                          |
|                    | Province | 62.0                   |                        |                          |
|                    | School   | 83.1                   | р                      | р                        |
| Interview          | Region   | 75.6                   | 1                      | •                        |
|                    | Province | 78.2                   |                        |                          |
|                    |          |                        |                        |                          |