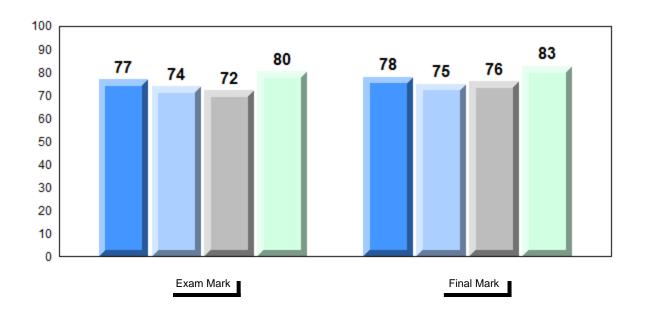

#### Difference from Provincial Mean, 2012-2015

#485 - Corner Brook Regional High, Corner Brook

| G | rac | des: | 1 | n-1 | 12 |
|---|-----|------|---|-----|----|
|   |     |      |   |     |    |

| Number of Students | 28                           | Public<br>Exam<br>Mark | School<br>vs<br>Region | School<br>vs<br>Province |
|--------------------|------------------------------|------------------------|------------------------|--------------------------|
| Français 3202      | School<br>Region<br>Province | 70.4<br>69.4<br>72.3   | p                      | q                        |
| Subtest            |                              |                        |                        |                          |
| Listening          | School<br>Region<br>Province | 70.4<br>67.6<br>69.6   | p                      | Р                        |
| Reading            | School<br>Region<br>Province | 74.9<br>73.4<br>76.4   | p                      | q                        |
| Writing            | School<br>Region<br>Province | 64.6<br>60.6<br>62.0   | р                      | р                        |
| Interview          | School<br>Region<br>Province | 71.9<br>75.6<br>78.2   | q                      | q                        |