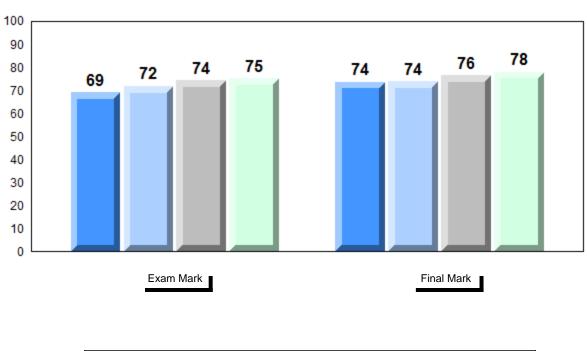

# NLESD - Labrador Region

#010 - Menihek High School, Labrador City

Grades: 8-12

| Number of Students | 15                           | Public<br>Exam<br>Mark | School<br>vs<br>Region | School<br>vs<br>Province |
|--------------------|------------------------------|------------------------|------------------------|--------------------------|
| Francais 3202      | School<br>Region<br>Province | 74.4<br>73.1<br>72.3   | p                      | р                        |
| <u>Subtest</u>     |                              |                        |                        |                          |
| Listening          | School<br>Region<br>Province | 75.2<br>72.5<br>69.6   | p                      | Р                        |
| Reading            | School<br>Region<br>Province | 78.4<br>76.0<br>76.4   | p                      | р                        |
| Writing            | School<br>Region<br>Province | 60.9<br>61.0<br>62.0   | q                      | q                        |
| Interview          | School<br>Region<br>Province | 82.3<br>82.1<br>78.2   | р                      | р                        |

| Final<br>Mark        | School<br>vs<br>Region | School<br>vs<br>Province |
|----------------------|------------------------|--------------------------|
| 75.3<br>74.7<br>75.7 | p                      | q                        |
|                      |                        |                          |

#010 - Menihek High School, Labrador City

Grades: 8-12