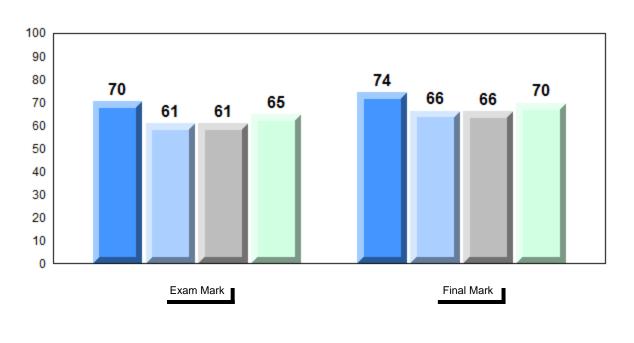

# NLESD - Labrador Region

#010 - Menihek High School, Labrador City

Grades: 8-12

| Number of Students | 15                           | Public<br>Exam<br>Mark | School<br>vs<br>Region | School<br>vs<br>Province |
|--------------------|------------------------------|------------------------|------------------------|--------------------------|
| Francais 3202      | School<br>Region<br>Province | 74.4<br>73.1<br>72.3   | p                      | р                        |
| <u>Subtest</u>     |                              |                        |                        |                          |
| Listening          | School<br>Region<br>Province | 75.2<br>72.5<br>69.6   | p                      | Р                        |
| Reading            | School<br>Region<br>Province | 78.4<br>76.0<br>76.4   | p                      | р                        |
| Writing            | School<br>Region<br>Province | 60.9<br>61.0<br>62.0   | q                      | q                        |
| Interview          | School<br>Region<br>Province | 82.3<br>82.1<br>78.2   | р                      | р                        |

| Final<br>Mark        | School<br>vs<br>Region | School<br>vs<br>Province |
|----------------------|------------------------|--------------------------|
| 75.3<br>74.7<br>75.7 | p                      | q                        |
|                      |                        |                          |

#010 - Menihek High School, Labrador City

Grades: 8-12