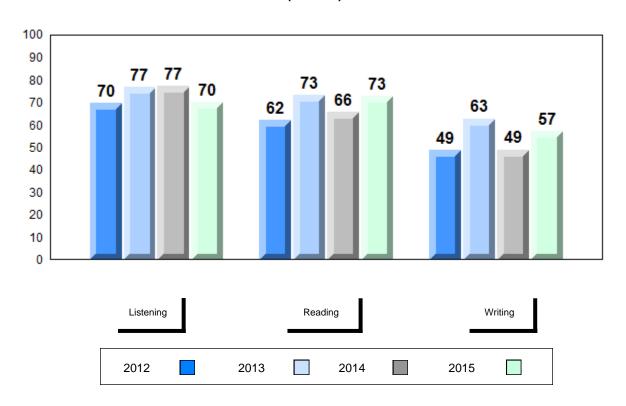

#### 4 Year Public Exam (Subtest) Mark Trend 2012-2015

School data with 5 or fewer students withheld for reasons of confidentiality.

#119 - Stephenville High, Stephenville

Grades: 9-12

| Number of Students | 13       | Public<br>Exam<br>Mark | School<br>vs<br>Region | School<br>vs<br>Province |
|--------------------|----------|------------------------|------------------------|--------------------------|
| Français 3202      | School   | 67.2                   | q                      | q                        |
|                    | Region   | 69.4                   | Ч                      | 9                        |
|                    | Province | 72.3                   |                        |                          |
| <u>Subtest</u>     |          |                        |                        |                          |
|                    | School   | 60.6                   | q                      | q                        |
| Listening          | Region   | 67.6                   | •                      | •                        |
|                    | Province | 69.6                   |                        |                          |
|                    | School   | 70.2                   | q                      | q                        |
| Reading            | Region   | 73.4                   | 1                      | *                        |
|                    | Province | 76.4                   |                        |                          |
|                    |          |                        |                        |                          |
| Writing            | School   | 54.0                   | q                      | q                        |
| •••••              | Region   | 60.6                   |                        |                          |
|                    | Province | 62.0                   |                        |                          |
|                    | School   | 83.1                   | р                      | р                        |
| Interview          | Region   | 75.6                   | 1                      | •                        |
|                    | Province | 78.2                   |                        |                          |
|                    |          |                        |                        |                          |