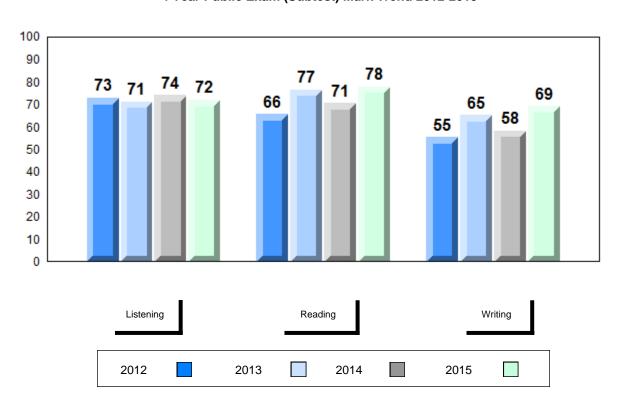

# NLESD - Labrador Region

#010 - Menihek High School, Labrador City

Grades: 8-12

| Number of Students | 15                           | Public<br>Exam<br>Mark | School<br>vs<br>Region | School<br>vs<br>Province |
|--------------------|------------------------------|------------------------|------------------------|--------------------------|
| Francais 3202      | School<br>Region<br>Province | 74.4<br>73.1<br>72.3   | p                      | р                        |
| <u>Subtest</u>     |                              |                        |                        |                          |
| Listening          | School<br>Region<br>Province | 75.2<br>72.5<br>69.6   | p                      | Р                        |
| Reading            | School<br>Region<br>Province | 78.4<br>76.0<br>76.4   | p                      | р                        |
| Writing            | School<br>Region<br>Province | 60.9<br>61.0<br>62.0   | q                      | q                        |
| Interview          | School<br>Region<br>Province | 82.3<br>82.1<br>78.2   | р                      | р                        |