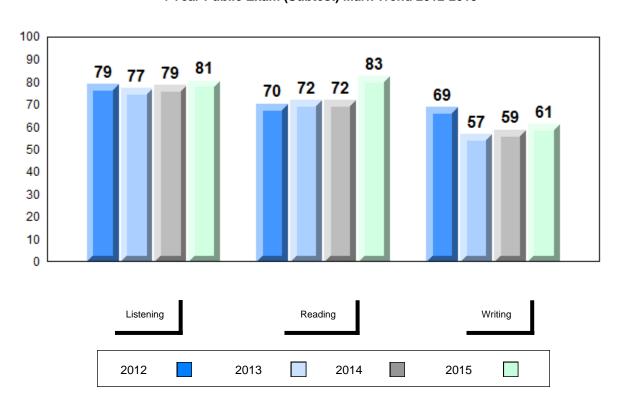

# NLESD - Labrador Region

#010 - Menihek High School, Labrador City

Grades: 8-12

| Number of Students | 15                           | Public<br>Exam<br>Mark | School<br>vs<br>Region | School<br>vs<br>Province |
|--------------------|------------------------------|------------------------|------------------------|--------------------------|
| Francais 3202      | School<br>Region<br>Province | 74.4<br>73.1<br>72.3   | p                      | р                        |
| <u>Subtest</u>     |                              |                        |                        |                          |
| Listening          | School<br>Region<br>Province | 75.2<br>72.5<br>69.6   | p                      | Р                        |
| Reading            | School<br>Region<br>Province | 78.4<br>76.0<br>76.4   | p                      | р                        |
| Writing            | School<br>Region<br>Province | 60.9<br>61.0<br>62.0   | q                      | q                        |
| Interview          | School<br>Region<br>Province | 82.3<br>82.1<br>78.2   | р                      | р                        |