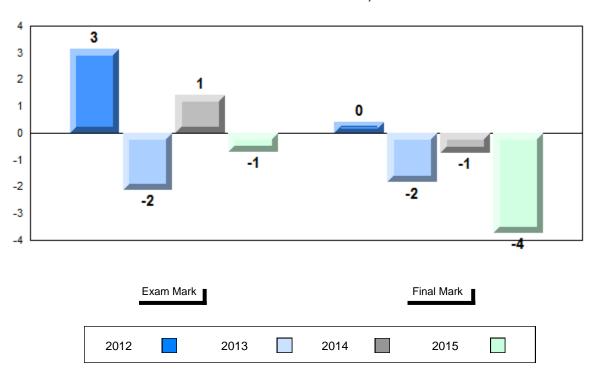

| p                        |
| Interview          | Region   | 77.9                   |                        |                          |
|                    | Province | 78.2                   |                        |                          |
|                    |          |                        |                        |                          |

| Final<br>Mark        | School<br>vs<br>Region | School<br>vs<br>Province |
|----------------------|------------------------|--------------------------|
| 72.0<br>75.4<br>75.7 | q                      | q                        |
|                      |                        |                          |





#347 - Prince of Wales Collegiate, St. John's

#### Grades: 10-12

#### Difference from Provincial Mean, 2012-2015









#354 - St. Kevin's High, St. John's (Goulds)

Grades: 9-12

| Number of Students | 29       | Public<br>Exam<br>Mark | School<br>vs<br>Region | School<br>vs<br>Province |
|--------------------|----------|------------------------|------------------------|--------------------------|
| Français 3202      | School   | 65.5                   | q                      | q                        |
|                    | Region   | 72.2                   | 4                      | 4                        |
|                    | Province | 72.3                   |                        |                          |
| <u>Subtest</u>     |          |                        |                        |                          |
|                    | School   | 62.6                   | q