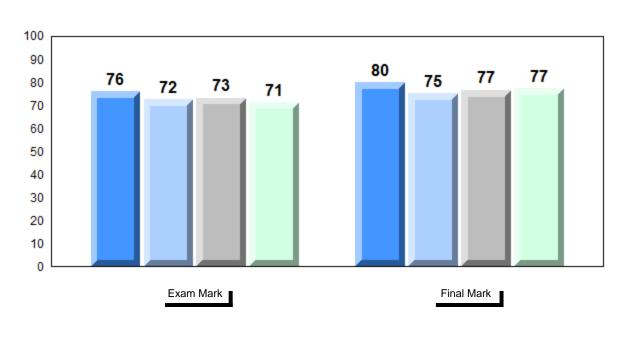

# NLESD - Labrador Region

#010 - Menihek High School, Labrador City

Grades: 8-12

| Number of Students | 15                           | Public<br>Exam<br>Mark | School<br>vs<br>Region | School<br>vs<br>Province |
|--------------------|------------------------------|------------------------|------------------------|--------------------------|
| Francais 3202      | School<br>Region<br>Province | 74.4<br>73.1<br>72.3   | p                      | р                        |
| <u>Subtest</u>     |                              |                        |                        |                          |
| Listening          | School<br>Region<br>Province | 75.2<br>72.5<br>69.6   | p                      | Р                        |
| Reading            | School<br>Region<br>Province | 78.4<br>76.0<br>76.4   | p                      | р                        |
| Writing            | School<br>Region<br>Province | 60.9<br>61.0<br>62.0   | q                      | q                        |
| Interview          | School<br>Region<br>Province | 82.3<br>82.1<br>78.2   | р                      | р                        |

| Final<br>Mark        | School<br>vs<br>Region | School<br>vs<br>Province |
|----------------------|------------------------|--------------------------|
| 75.3<br>74.7<br>75.7 | p                      | q                        |
|                      |                        |                          |