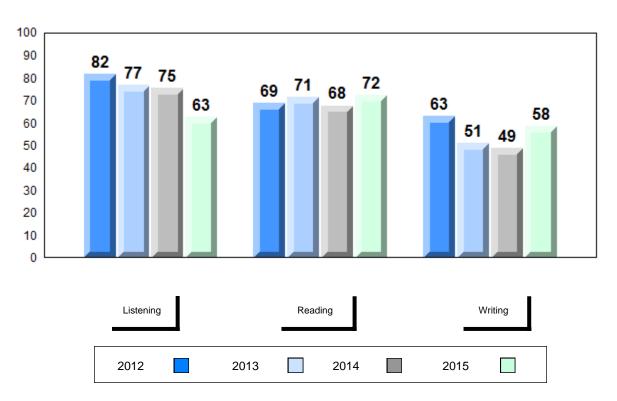

| Province | 78.2                   |                        |                          |
|                    |          | 1                      |                        |                          |

| Final<br>Mark        | School<br>vs<br>Region | School<br>vs<br>Province |
|----------------------|------------------------|--------------------------|
| 71.9<br>75.4<br>75.7 | q                      | q                        |
|                      |                        |                          |
|                      |                        |                          |
|                      |                        |                          |





#354 - St. Kevin's High, St. John's (Goulds)

Grades: 9-12

#### Difference from Provincial Mean, 2012-2015









#368 - Holy Trinity High, Torbay

Grades: 7-12

| Number of Students | 6                            | Public<br>Exam<br>Mark | School<br>vs<br>Region | School<br>vs<br>Province |
|--------------------|------------------------------|------------------------|------------------------|--------------------------|
| Français 3202      | School<br>Region<br>Province | 74.8<br>72.2<br>72.3   | p                      | р                        |
| <u>Subtest</u>     |                              |                        |                        |                          |
| Listening          | School<br>Region<br>Province | 80.7<br>69.0<br>69.6   | p                      | Р                        |
| Reading            | School<br>Region<br>Province | 82.7<br>76.5<br>76.4   | p