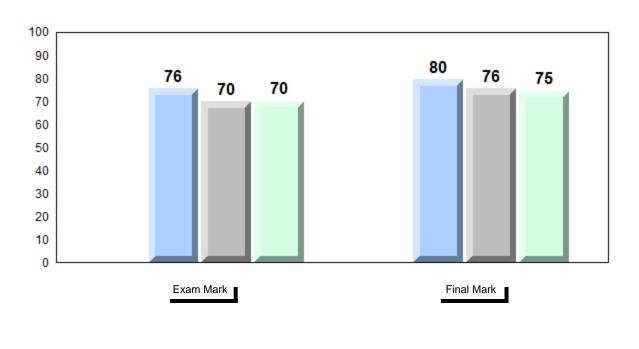

# NLESD - Labrador Region

#010 - Menihek High School, Labrador City

Grades: 8-12

| Number of Students | 15                           | Public<br>Exam<br>Mark | School<br>vs<br>Region | School<br>vs<br>Province |
|--------------------|------------------------------|------------------------|------------------------|--------------------------|
| Francais 3202      | School<br>Region<br>Province | 74.4<br>73.1<br>72.3   | p                      | р                        |
| <u>Subtest</u>     |                              |                        |                        |                          |
| Listening          | School<br>Region<br>Province | 75.2<br>72.5<br>69.6   | p                      | Р                        |
| Reading            | School<br>Region<br>Province | 78.4<br>76.0<br>76.4   | p                      | р                        |
| Writing            | School<br>Region<br>Province | 60.9<br>61.0<br>62.0   | q                      | q                        |
| Interview          | School<br>Region<br>Province | 82.3<br>82.1<br>78.2   | р                      | р                        |

| Final<br>Mark        | School<br>vs<br>Region | School<br>vs<br>Province |
|----------------------|------------------------|--------------------------|
| 75.3<br>74.7<br>75.7 | p                      | q                        |
|                      |                        |                          |