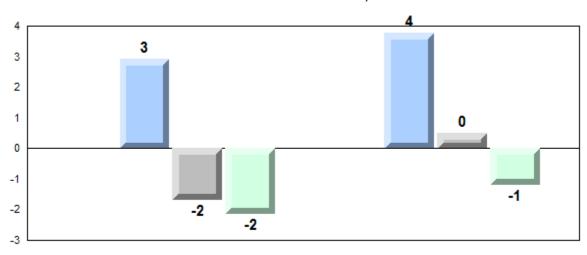

|
| Interview          | School   | 78.3                   | P                      | P                        |
| interview          | Region   | 77.9                   |                        |                          |
|                    | Province | 78.2                   |                        |                          |
|                    |          |                        |                        |                          |

| Final                | School<br>vs | School<br>vs |
|----------------------|--------------|--------------|
| Mark                 | Region       | Province     |
| 74.5<br>75.4<br>75.7 | q            | q            |
|                      |              |              |





Grades: 10-12

#### Difference from Provincial Mean, 2012-2015









#249 - Ascension Collegiate, Bay Roberts

| Number of Students | 32       | Public<br>Exam<br>Mark | School<br>vs<br>Region | School<br>vs<br>Province |
|--------------------|----------|------------------------|------------------------|--------------------------|
| Français 3202      | School   | 74.4                   | р                      | р                        |
|                    | Region   | 72.2                   | Р                      | Р                        |
|                    | Province | 72.3                   |                        |                          |
| <u>Subtest</u>     |          |                        |                        |                          |
|                    | School   | 72.1                   | р                      |