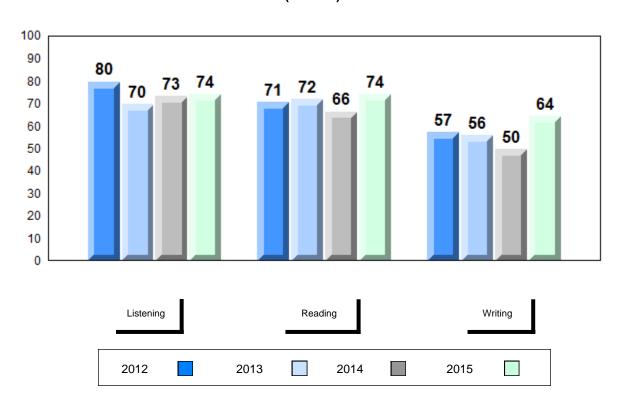

# NLESD - Labrador Region

#477 - Mealy Mountain Collegiate, Happy Valley-Goose Bay

Grades: 8-12

| Number of Students | 8                | Public<br>Exam<br>Mark | School<br>vs<br>Region | School<br>vs<br>Province |
|--------------------|------------------|------------------------|------------------------|--------------------------|
| Francais 3202      | School           | 70.6                   | q                      | q                        |
|                    | Region           | 73.1                   |                        |                          |
|                    | Province         | 72.3                   |                        |                          |
| Subtest            |                  |                        |                        |                          |
|                    | School           | 67.5                   | q                      | q                        |
| Listening          | Region           | 72.5                   |                        | •                        |
|                    | Province         | 69.6                   |                        |                          |
|                    | School           | 71.5                   | q                      | q                        |
| Reading            | Region           | 76.0                   |                        |                          |
|                    | Province         | 76.4                   |                        |                          |
|                    | School           | 61.0                   | р                      | q                        |
| Writing            | Region           | 61.0                   | P                      | 7                        |
|                    | Province         | 62.0                   |                        |                          |
|                    | School           | 81.8                   | а                      | р                        |
| Interview          | Region           |                        | 7                      | r                        |
|                    | Province         | 78.2                   |                        |                          |
| Interview          | School<br>Region | 81.8<br>82.1           | P                      | I                        |

| Final<br>Mark        | School<br>vs<br>Region | School<br>vs<br>Province |
|----------------------|------------------------|--------------------------|
| 73.5<br>74.7<br>75.7 | q                      | q                        |
|                      |                        |                          |