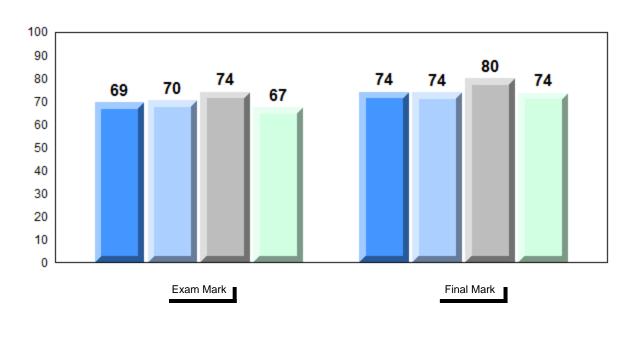

# NLESD - Labrador Region

#010 - Menihek High School, Labrador City

Grades: 8-12

| Number of Students | 15                           | Public<br>Exam<br>Mark | School<br>vs<br>Region | School<br>vs<br>Province |
|--------------------|------------------------------|------------------------|------------------------|--------------------------|
| Francais 3202      | School<br>Region<br>Province | 74.4<br>73.1<br>72.3   | p                      | р                        |
| <u>Subtest</u>     |                              |                        |                        |                          |
| Listening          | School<br>Region<br>Province | 75.2<br>72.5<br>69.6   | p                      | Р                        |
| Reading            | School<br>Region<br>Province | 78.4<br>76.0<br>76.4   | p                      | р                        |
| Writing            | School<br>Region<br>Province | 60.9<br>61.0<br>62.0   | q                      | q                        |
| Interview          | School<br>Region<br>Province | 82.3<br>82.1<br>78.2   | р                      | р                        |

| Final<br>Mark        | School<br>vs<br>Region | School<br>vs<br>Province |
|----------------------|------------------------|--------------------------|
| 75.3<br>74.7<br>75.7 | p                      | q                        |
|                      |                        |                          |