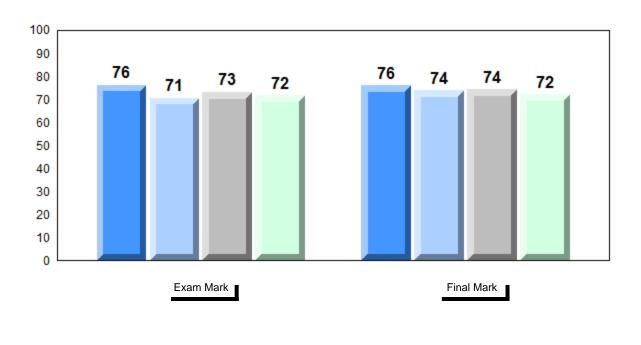

# NLESD - Labrador Region

#477 - Mealy Mountain Collegiate, Happy Valley-Goose Bay

Grades: 8-12

| Number of Students | 8                | Public<br>Exam<br>Mark | School<br>vs<br>Region | School<br>vs<br>Province |
|--------------------|------------------|------------------------|------------------------|--------------------------|
| Francais 3202      | School           | 70.6                   | q                      | q                        |
|                    | Region           | 73.1                   |                        |                          |
|                    | Province         | 72.3                   |                        |                          |
| Subtest            |                  |                        |                        |                          |
|                    | School           | 67.5                   | q                      | q                        |
| Listening          | Region           | 72.5                   |                        | •                        |
|                    | Province         | 69.6                   |                        |                          |
|                    | School           | 71.5                   | q                      | q                        |
| Reading            | Region           | 76.0                   |                        |                          |
|                    | Province         | 76.4                   |                        |                          |
|                    | School           | 61.0                   | р                      | q                        |
| Writing            | Region           | 61.0                   | P                      | 7                        |
|                    | Province         | 62.0                   |                        |                          |
|                    | School           | 81.8                   | а                      | р                        |
| Interview          | Region           |                        | 7                      | r                        |
|                    | Province         | 78.2                   |                        |                          |
| Interview          | School<br>Region | 81.8<br>82.1           | P                      | I                        |

| Final<br>Mark        | School<br>vs<br>Region | School<br>vs<br>Province |
|----------------------|------------------------|--------------------------|
| 73.5<br>74.7<br>75.7 | q                      | q                        |
|                      |                        |                          |