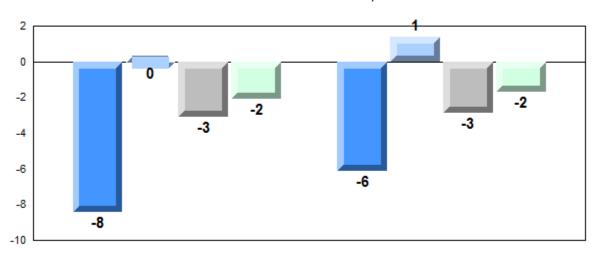

| 79.5                   | р                      | р                        |
| Interview          | Region   | 77.9                   | *                      | *                        |
|                    | Province | 78.2                   |                        |                          |
|                    |          |                        |                        |                          |

|                      | 0.1.1        | 0.1          |
|----------------------|--------------|--------------|
| Final                | School<br>vs | School<br>vs |
| Mark                 | Region       | Province     |
| 74.0<br>75.4<br>75.7 | q            | q            |
|                      |              |              |





#### Difference from Provincial Mean, 2012-2015











#304 - Holy Spirit High, Conception Bay South (Manuels)

Grades: 9-12

| Number of Students | 36                           | Public<br>Exam<br>Mark | School<br>vs<br>Region | School<br>vs<br>Province |
|--------------------|------------------------------|------------------------|------------------------|--------------------------|
| Français 3202      | School<br>Region<br>Province | 75.0<br>72.2<br>72.3   | P                      | р                        |
| <u>Subtest</u>     |                              |                        |                        |                          |
| Listening          | School<br>Region<br>Province | 75.2<br>69.0<br>69.6   | p                      | Р                        |
| Reading            | School<br>Region<br>Province | 78.4<br>76