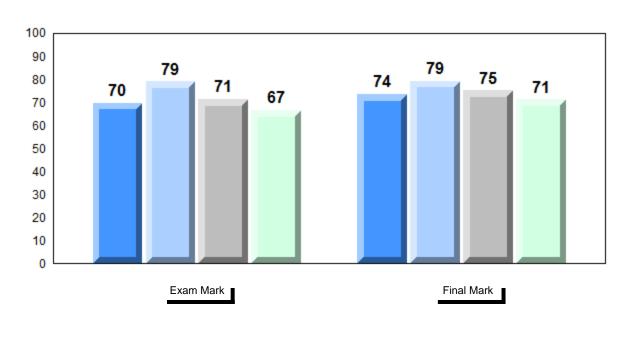

# NLESD - Labrador Region

#010 - Menihek High School, Labrador City

Grades: 8-12

| Number of Students | 15                           | Public<br>Exam<br>Mark | School<br>vs<br>Region | School<br>vs<br>Province |
|--------------------|------------------------------|------------------------|------------------------|--------------------------|
| Francais 3202      | School<br>Region<br>Province | 74.4<br>73.1<br>72.3   | p                      | р                        |
| <u>Subtest</u>     |                              |                        |                        |                          |
| Listening          | School<br>Region<br>Province | 75.2<br>72.5<br>69.6   | p                      | Р                        |
| Reading            | School<br>Region<br>Province | 78.4<br>76.0<br>76.4   | p                      | р                        |
| Writing            | School<br>Region<br>Province | 60.9<br>61.0<br>62.0   | q                      | q                        |
| Interview          | School<br>Region<br>Province | 82.3<br>82.1<br>78.2   | р                      | р                        |

| Final<br>Mark        | School<br>vs<br>Region | School<br>vs<br>Province |
|----------------------|------------------------|--------------------------|
| 75.3<br>74.7<br>75.7 | p                      | q                        |
|                      |                        |                          |