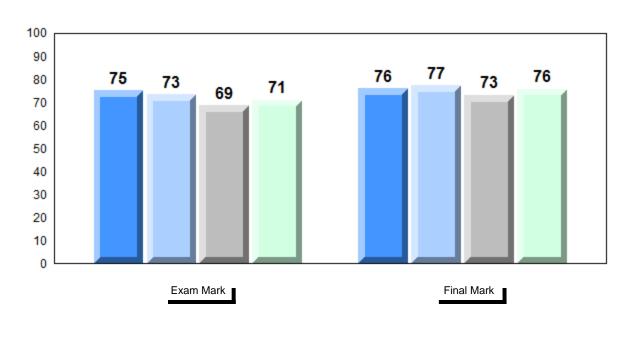

egion<br>Province | 68.1<br>69.0<br>69.6   | q                      | q                        |
| Reading            | School<br>Region<br>Province | 77.0<br>76.5<br>76.4   | p                      | p                        |
| Writing            | School<br>Region<br>Province | 58.0<br>61.8<br>62.0   | q                      | q                        |
| Interview          | School<br>Region<br>Province | 80.0<br>77.9<br>78.2   | Р                      | р                        |

| Final<br>Mark        | School<br>vs<br>Region | School<br>vs<br>Province |
|----------------------|------------------------|--------------------------|
| 75.8<br>75.4<br>75.7 | p                      | p                        |
|                      |                        |                          |





Grades: 9-12

#### Difference from Provincial Mean, 2012-2015









#313 - O'Donel High School, Mount Pearl

Grades: 10-12

| Number of Students | 32       | Public<br>Exam<br>Mark | School<br>vs<br>Region | School<br>vs<br>Province |
|--------------------|----------|------------------------|------------------------|--------------------------|
| Français 3202      | School   | 69.4                   | q                      | q                        |
|                    | Region   | 72.2                   |                        |                          |
|                    | Province | 72.3                   |                        |                          |
| <u>Subtest</u>     |          |                        |                        |                          |
|