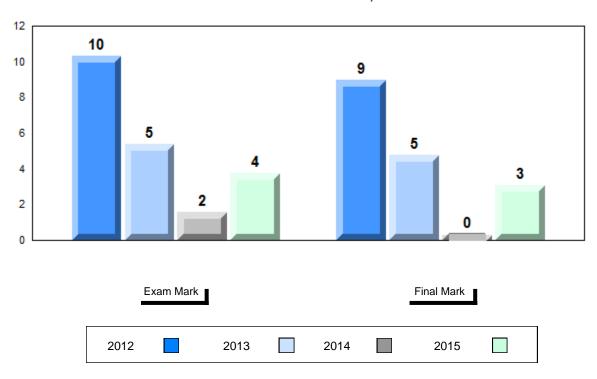

#### Public Exam Course Results Français 3202 2014-15

NLESD - Western Region

#091 - Burgeo Academy, Burgeo Grades: K-12

| Number of Students | 1                            | Public<br>Exam<br>Mark                                                        | School<br>vs<br>Region | School<br>vs<br>Province |
|--------------------|------------------------------|-------------------------------------------------------------------------------|------------------------|--------------------------|
| Français 3202      | School<br>Region<br>Province | School data with 5 or fewer students withheld for reasons of confidentiality. |                        |                          |
| <u>Subtest</u>     |                              |                                                                               |                        |                          |
| Listening          | School<br>Region<br>Province |                                                                               |                        |                          |
| Reading            | School<br>Region<br>Province |                                                                               |                        |                          |
| Writing            | School<br>Region<br>Province |                                                                               |                        |                          |
| Interview          | School<br>Region<br>Province |                                                                               |                        |                          |

#### Public Exam Course Results Français 3202 2014-15

NLESD - Western Region

#091 - Burgeo Academy, Burgeo

Grades: K-12