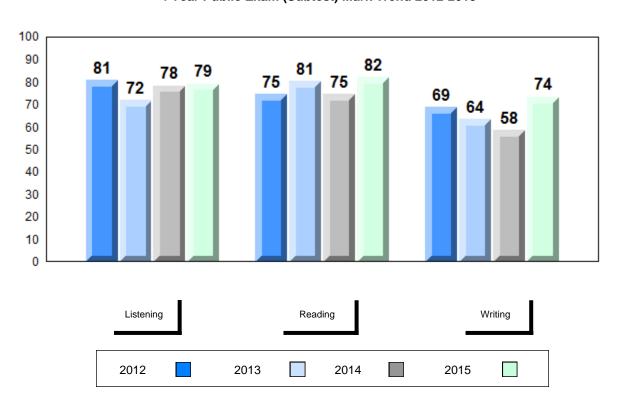

# NLESD - Labrador Region

#010 - Menihek High School, Labrador City

Grades: 8-12

| Number of Students | 15                           | Public<br>Exam<br>Mark | School<br>vs<br>Region | School<br>vs<br>Province |
|--------------------|------------------------------|------------------------|------------------------|--------------------------|
| Francais 3202      | School<br>Region<br>Province | 74.4<br>73.1<br>72.3   | p                      | р                        |
| <u>Subtest</u>     |                              |                        |                        |                          |
| Listening          | School<br>Region<br>Province | 75.2<br>72.5<br>69.6   | p                      | Р                        |
| Reading            | School<br>Region<br>Province | 78.4<br>76.0<br>76.4   | p                      | р                        |
| Writing            | School<br>Region<br>Province | 60.9<br>61.0<br>62.0   | q                      | q                        |
| Interview          | School<br>Region<br>Province | 82.3<br>82.1<br>78.2   | р                      | р                        |

| Final<br>Mark        | School<br>vs<br>Region | School<br>vs<br>Province |
|----------------------|------------------------|--------------------------|
| 75.3<br>74.7<br>75.7 | p                      | q                        |
|                      |                        |                          |

#### Difference from Provincial Mean, 2012-2015