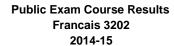

#### Difference from Provincial Mean, 2012-2015

#304 - Holy Spirit High, Conception Bay South (Manuels)

Grades: 9-12

| Number of Students | 36                           | Public<br>Exam<br>Mark | School<br>vs<br>Region | School<br>vs<br>Province |
|--------------------|------------------------------|------------------------|------------------------|--------------------------|
| Français 3202      | School<br>Region<br>Province | 75.0<br>72.2<br>72.3   | P                      | р                        |
| <u>Subtest</u>     |                              |                        |                        |                          |
| Listening          | School<br>Region<br>Province | 75.2<br>69.0<br>69.6   | p                      | Р                        |
| Reading            | School<br>Region<br>Province | 78.4<br>76.5<br>76.4   | p                      | р                        |
| Writing            | School<br>Region<br>Province | 68.6<br>61.8<br>62.0   | p                      | р                        |
| Interview          | School<br>Region<br>Province | 77.1<br>77.9<br>78.2   | q                      | q                        |

| Final<br>Mark        | School<br>vs<br>Region | School<br>vs<br>Province |
|----------------------|------------------------|--------------------------|
| 78.0<br>75.4<br>75.7 | p                      | р                        |
|                      |                        |                          |
|                      |                        |                          |