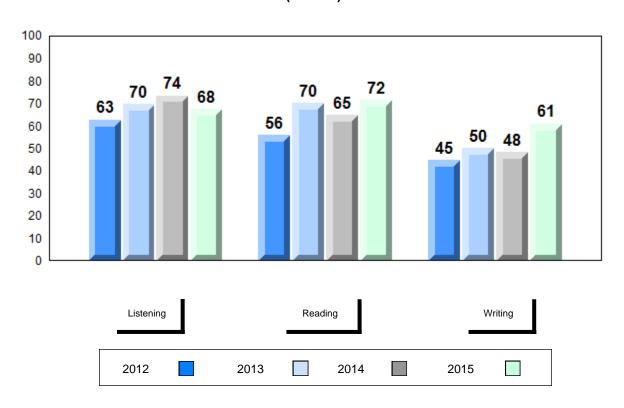

#### 4 Year Public Exam (Subtest) Mark Trend 2012-2015

School data with 5 or fewer students withheld for reasons of confidentiality.

#119 - Stephenville High, Stephenville

Grades: 9-12

| Number of Students | 13       | Public<br>Exam<br>Mark | School<br>vs<br>Region | School<br>vs<br>Province |
|--------------------|----------|------------------------|------------------------|--------------------------|
| Français 3202      | School   | 67.2                   | q                      | q                        |
|                    | Region   | 69.4                   | Ч                      | 9                        |
|                    | Province | 72.3                   |                        |                          |
| <u>Subtest</u>     |          |                        |                        |                          |
|                    | School   | 60.6                   | q                      | q                        |
| Listening          | Region   | 67.6                   | •                      | •                        |
|                    | Province | 69.6                   |                        |                          |
|                    | School   | 70.2                   | q                      | q                        |
| Reading            | Region   | 73.4                   | 1                      | *                        |
|                    | Province | 76.4                   |                        |                          |
|                    |          |                        |                        |                          |
| Writing            | School   | 54.0                   | q                      | q                        |
| •••••              | Region   | 60.6                   |                        |                          |
|                    | Province | 62.0                   |                        |                          |
|                    | School   | 83.1                   | р                      | р                        |
| Interview          | Region   | 75.6                   | 1                      | •                        |
|                    | Province | 78.2                   |                        |                          |
|                    |          |                        |                        |                          |