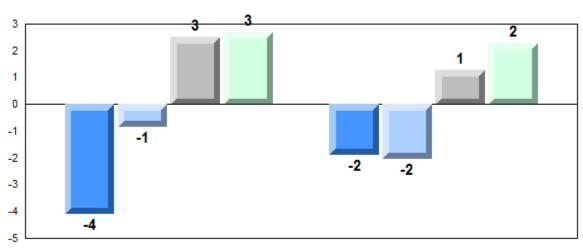

Region<br>Province | 78.4<br>76.5<br>76.4   | p                      | р                        |
| Writing            | School<br>Region<br>Province | 68.6<br>61.8<br>62.0   | p                      | р                        |
| Interview          | School<br>Region<br>Province | 77.1<br>77.9<br>78.2   | q                      | q                        |

| Final<br>Mark        | School<br>vs<br>Region | School<br>vs<br>Province |
|----------------------|------------------------|--------------------------|
| 78.0<br>75.4<br>75.7 | p                      | р                        |
|                      |                        |                          |
|                      |                        |                          |





#### Difference from Provincial Mean, 2012-2015











#311 - Mount Pearl Senior High, Mount Pearl

Grades: 9-12

| Number of Students | 69                           | Public<br>Exam<br>Mark | School<br>vs<br>Region | School<br>vs<br>Province |
|--------------------|------------------------------|------------------------|------------------------|--------------------------|
| Français 3202      | School<br>Region<br>Province | 71.0<br>72.2<br>72.3   | q                      | q                        |
| Subtest            |                              |                        |                        |                          |
| Listening          | School<br>Region<br>Province | 68.1<br>69.0<br>69.6   | q                      | q                        |
| Reading            | School<br>Region<br>Province | 77.0<br>76.5<br>76.4