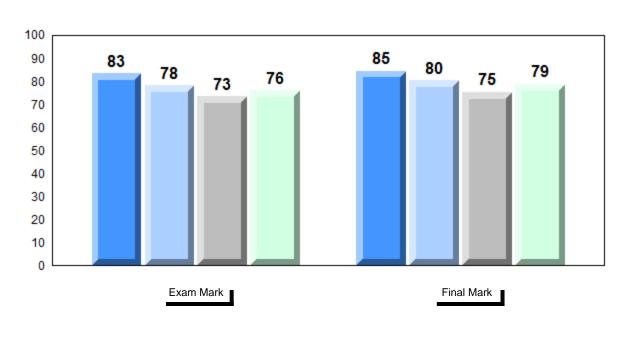

#### Public Exam Course Results Français 3202 2014-15

NLESD - Western Region

#091 - Burgeo Academy, Burgeo Grades: K-12

| Number of Students | 1                            | Public<br>Exam<br>Mark                                                        | School<br>vs<br>Region | School<br>vs<br>Province |
|--------------------|------------------------------|-------------------------------------------------------------------------------|------------------------|--------------------------|
| Français 3202      | School<br>Region<br>Province | School data with 5 or fewer students withheld for reasons of confidentiality. |                        |                          |
| <u>Subtest</u>     |                              |                                                                               |                        |                          |
| Listening          | School<br>Region<br>Province |                                                                               |                        |                          |
| Reading            | School<br>Region<br>Province |                                                                               |                        |                          |
| Writing            | School<br>Region<br>Province |                                                                               |                        |                          |
| Interview          | School<br>Region<br>Province |                                                                               |                        |                          |

#### Public Exam Course Results Français 3202 2014-15

NLESD - Western Region

#091 - Burgeo Academy, Burgeo

Grades: K-12