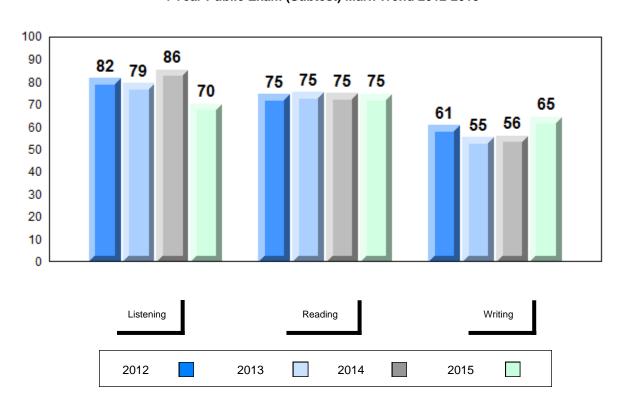

#### 4 Year Public Exam (Subtest) Mark Trend 2012-2015

School data with 5 or fewer students withheld for reasons of confidentiality.

#119 - Stephenville High, Stephenville

Grades: 9-12

| Number of Students | 13       | Public<br>Exam<br>Mark | School<br>vs<br>Region | School<br>vs<br>Province |
|--------------------|----------|------------------------|------------------------|--------------------------|
| Français 3202      | School   | 67.2                   | q                      | q                        |
|                    | Region   | 69.4                   | Ч                      | 9                        |
|                    | Province | 72.3                   |                        |                          |
| <u>Subtest</u>     |          |                        |                        |                          |
|                    | School   | 60.6                   | q                      | q                        |
| Listening          | Region   | 67.6                   | •                      | •                        |
|                    | Province | 69.6                   |                        |                          |
|                    | School   | 70.2                   | q                      | q                        |
| Reading            | Region   | 73.4                   | 1                      | *                        |
|                    | Province | 76.4                   |                        |                          |
|                    |          |                        |                        |                          |
| Writing            | School   | 54.0                   | q                      | q                        |
| •••••              | Region   | 60.6                   |                        |                          |
|                    | Province | 62.0                   |                        |                          |
|                    | School   | 83.1                   | р                      | р                        |
| Interview          | Region   | 75.6                   | 1                      | •                        |
|                    | Province | 78.2                   |                        |                          |
|                    |          |                        |                        |                          |