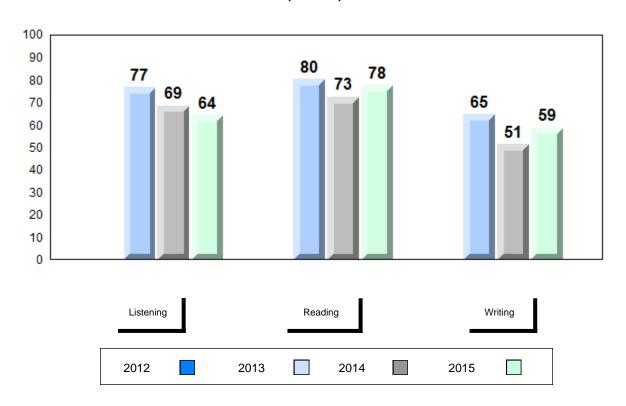

# NLESD - Labrador Region

#010 - Menihek High School, Labrador City

Grades: 8-12

| Number of Students | 15                           | Public<br>Exam<br>Mark | School<br>vs<br>Region | School<br>vs<br>Province |
|--------------------|------------------------------|------------------------|------------------------|--------------------------|
| Francais 3202      | School<br>Region<br>Province | 74.4<br>73.1<br>72.3   | p                      | р                        |
| <u>Subtest</u>     |                              |                        |                        |                          |
| Listening          | School<br>Region<br>Province | 75.2<br>72.5<br>69.6   | p                      | Р                        |
| Reading            | School<br>Region<br>Province | 78.4<br>76.0<br>76.4   | p                      | р                        |
| Writing            | School<br>Region<br>Province | 60.9<br>61.0<br>62.0   | q                      | q                        |
| Interview          | School<br>Region<br>Province | 82.3<br>82.1<br>78.2   | р                      | р                        |

#### 4 Year Public Exam (Subtest) Mark Trend 2012-2015

School data with 5 or fewer students withheld for reasons of confidentiality.

#119 - Stephenville High, Stephenville

Grades: 9-12

| Number of Students | 13       | Public<br>Exam<br>Mark | School<br>vs<br>Region | School<br>vs<br>Province |
|--------------------|----------|------------------------|------------------------|--------------------------|
| Français 3202      | School   | 67.2                   | q                      | q                        |
|                    | Region   | 69.4                   | Ч                      | 9                        |
|                    | Province | 72.3                   |                        |                          |
| <u>Subtest</u>     |          |                        |                        |                          |
|                    | School   | 60.6                   | q                      | q                        |
| Listening          | Region   | 67.6                   | •                      | •                        |
|                    | Province | 69.6                   |                        |                          |
|                    | School   | 70.2                   | q                      | q                        |
| Reading            | Region   | 73.4                   | 1                      | *                        |
|                    | Province | 76.4                   |                        |                          |
|                    |          |                        |                        |                          |
| Writing            | School   | 54.0                   | q                      | q                        |
| •••••              | Region   | 60.6                   |                        |                          |
|                    | Province | 62.0                   |                        |                          |
|                    | School   | 83.1                   | р                      | р                        |
| Interview          | Region   | 75.6                   | 1                      | •                        |
|                    | Province | 78.2                   |                        |                          |
|                    |          |                        |                        |                          |