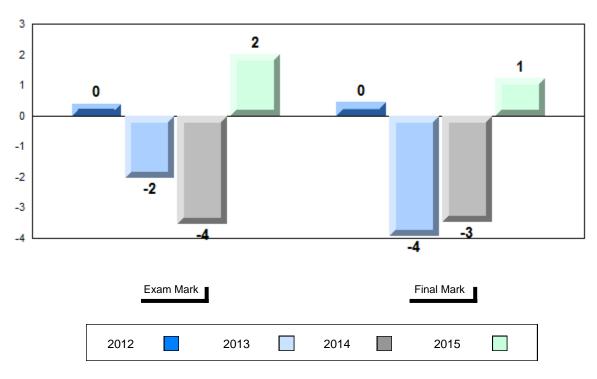

| *                        |
|                    | Province | 78.2                   |                        |                          |
|                    |          |                        |                        |                          |

| Final<br>Mark        | School<br>vs<br>Region | School<br>vs<br>Province |
|----------------------|------------------------|--------------------------|
| 76.9<br>75.4<br>75.7 | p                      | Р                        |
|                      |                        |                          |
|                      |                        |                          |
|                      |                        |                          |





Grades: 10-12

#### Difference from Provincial Mean, 2012-2015







#235 - Clarenville High School, Clarenville

| Grades: | 10-12 |
|---------|-------|
|         |       |

| Number of Students | 12       | Public<br>Exam<br>Mark | School<br>vs<br>Region | School<br>vs<br>Province |
|--------------------|----------|------------------------|------------------------|--------------------------|
| Français 3202      | School   | 70.2                   | q                      | q                        |
|                    | Region   | 72.2                   | 4                      | 4                        |
|                    | Province | 72.3                   |                        |                          |
| <u>Subtest</u>     |          |                        |                        |                          |
|                    |