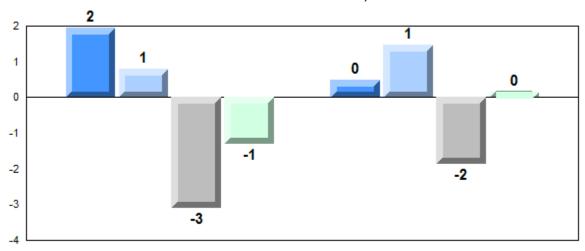

# NLESD - Labrador Region

#010 - Menihek High School, Labrador City

Grades: 8-12

| Number of Students | 15                           | Public<br>Exam<br>Mark | School<br>vs<br>Region | School<br>vs<br>Province |
|--------------------|------------------------------|------------------------|------------------------|--------------------------|
| Francais 3202      | School<br>Region<br>Province | 74.4<br>73.1<br>72.3   | p                      | р                        |
| <u>Subtest</u>     |                              |                        |                        |                          |
| Listening          | School<br>Region<br>Province | 75.2<br>72.5<br>69.6   | p                      | Р                        |
| Reading            | School<br>Region<br>Province | 78.4<br>76.0<br>76.4   | p                      | р                        |
| Writing            | School<br>Region<br>Province | 60.9<br>61.0<br>62.0   | q                      | q                        |
| Interview          | School<br>Region<br>Province | 82.3<br>82.1<br>78.2   | р                      | р                        |