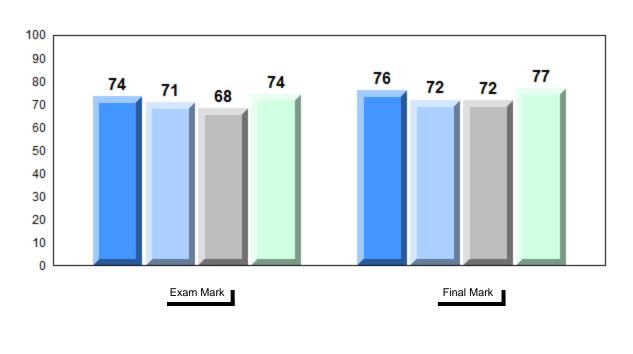

# NLESD - Labrador Region

#010 - Menihek High School, Labrador City

Grades: 8-12

| Number of Students | 15                           | Public<br>Exam<br>Mark | School<br>vs<br>Region | School<br>vs<br>Province |
|--------------------|------------------------------|------------------------|------------------------|--------------------------|
| Francais 3202      | School<br>Region<br>Province | 74.4<br>73.1<br>72.3   | p                      | р                        |
| <u>Subtest</u>     |                              |                        |                        |                          |
| Listening          | School<br>Region<br>Province | 75.2<br>72.5<br>69.6   | p                      | Р                        |
| Reading            | School<br>Region<br>Province | 78.4<br>76.0<br>76.4   | p                      | р                        |
| Writing            | School<br>Region<br>Province | 60.9<br>61.0<br>62.0   | q                      | q                        |
| Interview          | School<br>Region<br>Province | 82.3<br>82.1<br>78.2   | р                      | р                        |

| Final<br>Mark        | School<br>vs<br>Region | School<br>vs<br>Province |
|----------------------|------------------------|--------------------------|
| 75.3<br>74.7<br>75.7 | p                      | q                        |
|                      |                        |                          |

#010 - Menihek High School, Labrador City

Grades: 8-12