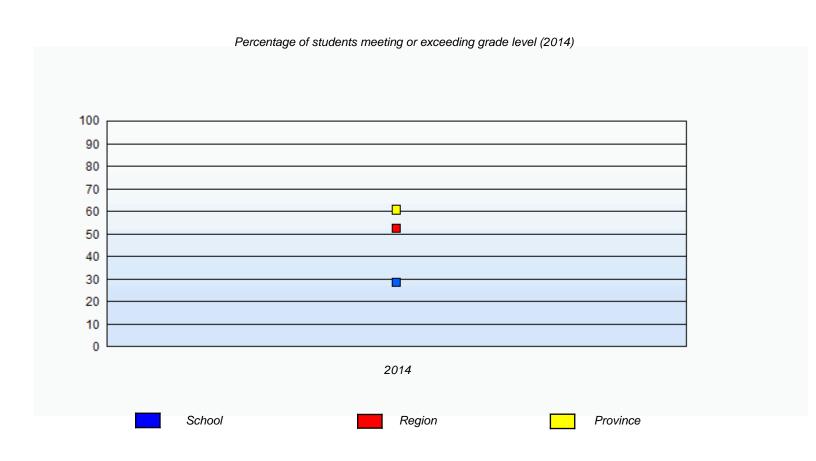

NLESD - Labrador Region

School #: 010 Menihek High School

(% of students who answered correctly)

NLESD - Labrador Region

School #: 012 J.C. Erhardt Memorial School

|                        |                                                                               | <u>School</u> |                       |              | <u>Region</u>                   |                | <u>Province</u>      |  |  |
|------------------------|-------------------------------------------------------------------------------|---------------|-----------------------|--------------|---------------------------------|----------------|----------------------|--|--|
|                        | School data with 5 or fewer students withheld for reasons of confidentiality. |               |                       |              |                                 |                |                      |  |  |
| <b>2014</b><br>AGR (5) |                                                                               |               |                       |              |                                 |                |                      |  |  |
|                        | Unknown                                                                       |               | Exempt                |              | lot Yet Meeting                 |                | Meeting or Exceeding |  |  |
|                        |                                                                               |               | Percentage of stude   | ents meeting | g or exceeding grade level      | (2014)         |                      |  |  |
|                        |                                                                               |               | School data with 5 or | fewer stude  | nts withheld for reasons of co. | nfidentiality. |                      |  |  |
|                        |                                                                               |               |                       | 20           | 14                              |                |                      |  |  |
|                        |                                                                               | School        |                       |              | Region                          |                | Province             |  |  |