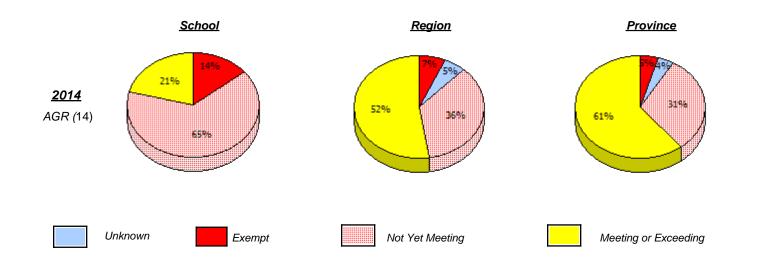

NLESD - Labrador Region

School #: 010 Menihek High School

(% of students who answered correctly)

NLESD - Labrador Region

School #: 012 J.C. Erhardt Memorial School

|                        |                                                                               | <u>School</u> |                       |              | <u>Region</u>                   |                | <u>Province</u>      |  |  |
|------------------------|-------------------------------------------------------------------------------|---------------|-----------------------|--------------|---------------------------------|----------------|----------------------|--|--|
|                        | School data with 5 or fewer students withheld for reasons of confidentiality. |               |                       |              |                                 |                |                      |  |  |
| <b>2014</b><br>AGR (5) |                                                                               |               |                       |              |                                 |                |                      |  |  |
|                        | Unknown                                                                       |               | Exempt                |              | lot Yet Meeting                 |                | Meeting or Exceeding |  |  |
|                        |                                                                               |               | Percentage of stude   | ents meeting | g or exceeding grade level      | (2014)         |                      |  |  |
|                        |                                                                               |               | School data with 5 or | fewer stude  | nts withheld for reasons of co. | nfidentiality. |                      |  |  |
|                        |                                                                               |               |                       | 20           | 14                              |                |                      |  |  |
|                        |                                                                               | School        |                       |              | Region                          |                | Province             |  |  |