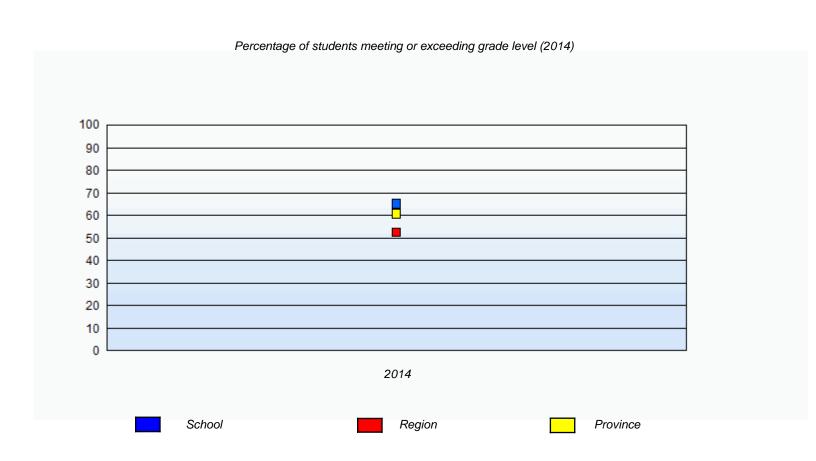

NLESD - Labrador Region

School #: 010 Menihek High School

(% of students who answered correctly)

NLESD - Labrador Region

School #: 012 J.C. Erhardt Memorial School

|                        |                                                                               | <u>School</u> |                       |              | <u>Region</u>                   |                | <u>Province</u>      |  |  |
|------------------------|-------------------------------------------------------------------------------|---------------|-----------------------|--------------|---------------------------------|----------------|----------------------|--|--|
|                        | School data with 5 or fewer students withheld for reasons of confidentiality. |               |                       |              |                                 |                |                      |  |  |
| <b>2014</b><br>AGR (5) |                                                                               |               |                       |              |                                 |                |                      |  |  |
|                        | Unknown                                                                       |               | Exempt                |              | lot Yet Meeting                 |                | Meeting or Exceeding |  |  |
|                        |                                                                               |               | Percentage of stude   | ents meeting | g or exceeding grade level      | (2014)         |                      |  |  |
|                        |                                                                               |               | School data with 5 or | fewer stude  | nts withheld for reasons of co. | nfidentiality. |                      |  |  |
|                        |                                                                               |               |                       | 20           | 14                              |                |                      |  |  |
|                        |                                                                               | School        |                       |              | Region                          |                | Province             |  |  |