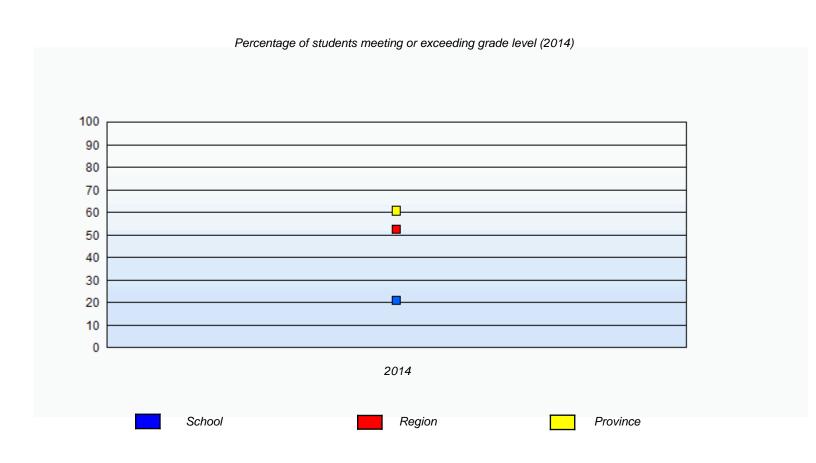

(% of students who answered correctly)

NLESD - Labrador Region

School #: 014 Jens Haven Memorial

(% of students who answered correctly)

NLESD - Labrador Region

School #: 015 Lake Melville School

|                        |                                                                               | <u>School</u> |                       |            | <u>Region</u>             |                        | <u>Province</u>      |  |  |  |
|------------------------|-------------------------------------------------------------------------------|---------------|-----------------------|------------|---------------------------|------------------------|----------------------|--|--|--|
|                        | School data with 5 or fewer students withheld for reasons of confidentiality. |               |                       |            |                           |                        |                      |  |  |  |
| <b>2014</b><br>AGR (4) |                                                                               |               |                       |            |                           |                        |                      |  |  |  |
|                        | Unknown                                                                       |               | Exempt                |            | Not Yet Meeting           |                        | Meeting or Exceeding |  |  |  |
|                        |                                                                               |               |                       |            |                           |                        |                      |  |  |  |
|                        | Percentage of students meeting or exceeding grade level (2014)                |               |                       |            |                           |                        |                      |  |  |  |
|                        |                                                                               |               | School data with 5 or | fewer stua | lents withheld for reason | ns of confidentiality. |                      |  |  |  |
|                        |                                                                               |               |                       | 2          | 014                       |                        |                      |  |  |  |
|                        |                                                                               | School        |                       |            | Region                    |                        | Province             |  |  |  |