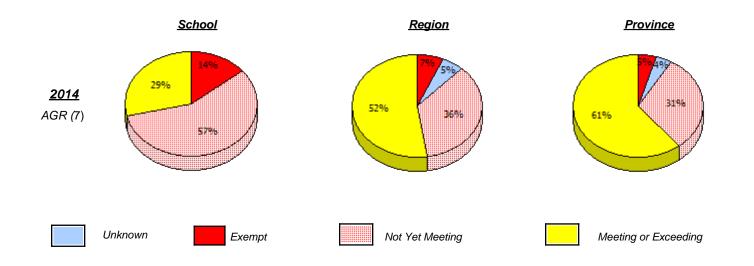

(% of students who answered correctly)

NLESD - Labrador Region

School #: 014 Jens Haven Memorial

(% of students who answered correctly)

NLESD - Labrador Region

School #: 015 Lake Melville School

|                        |                                                                               | <u>School</u> |                       |            | <u>Region</u>             |                        | <u>Province</u>      |  |  |  |
|------------------------|-------------------------------------------------------------------------------|---------------|-----------------------|------------|---------------------------|------------------------|----------------------|--|--|--|
|                        | School data with 5 or fewer students withheld for reasons of confidentiality. |               |                       |            |                           |                        |                      |  |  |  |
| <b>2014</b><br>AGR (4) |                                                                               |               |                       |            |                           |                        |                      |  |  |  |
|                        | Unknown                                                                       |               | Exempt                |            | Not Yet Meeting           |                        | Meeting or Exceeding |  |  |  |
|                        |                                                                               |               |                       |            |                           |                        |                      |  |  |  |
|                        | Percentage of students meeting or exceeding grade level (2014)                |               |                       |            |                           |                        |                      |  |  |  |
|                        |                                                                               |               | School data with 5 or | fewer stua | lents withheld for reason | ns of confidentiality. |                      |  |  |  |
|                        |                                                                               |               |                       | 2          | 014                       |                        |                      |  |  |  |
|                        |                                                                               | School        |                       |            | Region                    |                        | Province             |  |  |  |