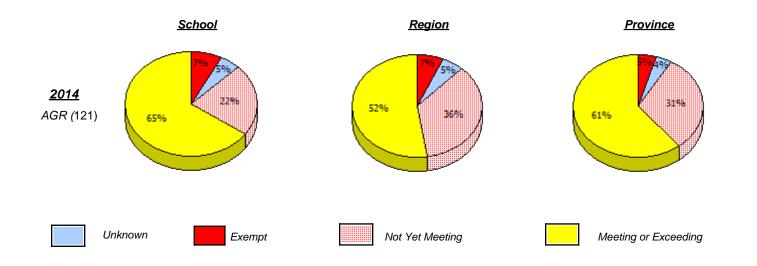

(% of students who answered correctly)

NLESD - Labrador Region

School #: 016 B.L. Morrison

|                        |                                                                               | <u>School</u> |                       |             | <u>Region</u>                   |                | <u>Province</u>      |  |  |
|------------------------|-------------------------------------------------------------------------------|---------------|-----------------------|-------------|---------------------------------|----------------|----------------------|--|--|
|                        | School data with 5 or fewer students withheld for reasons of confidentiality. |               |                       |             |                                 |                |                      |  |  |
| <b>2014</b><br>AGR (5) |                                                                               |               |                       |             |                                 |                |                      |  |  |
|                        | Unknown                                                                       | -             | Exempt                | ^           | lot Yet Meeting                 |                | Meeting or Exceeding |  |  |
|                        |                                                                               |               | Percentage of stude   | nts meetinį | g or exceeding grade level      | (2014)         |                      |  |  |
|                        |                                                                               |               | School data with 5 or | fewer stude | ents withheld for reasons of co | onfidentiality |                      |  |  |
|                        |                                                                               |               |                       |             |                                 |                |                      |  |  |
|                        |                                                                               |               |                       | 20          | 14                              |                |                      |  |  |
|                        |                                                                               | School        |                       |             | Region                          |                | Province             |  |  |