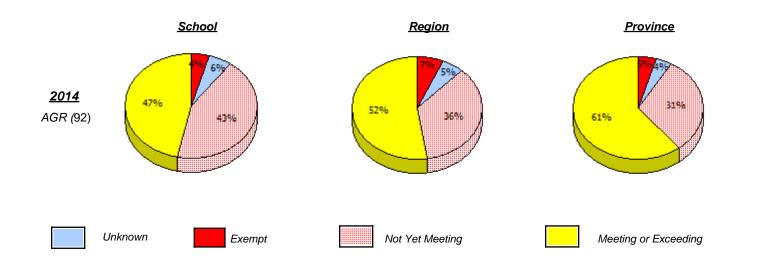

NLESD - Labrador Region

School #: 010 Menihek High School

(% of students who answered correctly)

NLESD - Labrador Region

School #: 012 J.C. Erhardt Memorial School

|                        |                                                                               | <u>School</u> |                       |              | <u>Region</u>                   |                | <u>Province</u>      |  |  |
|------------------------|-------------------------------------------------------------------------------|---------------|-----------------------|--------------|---------------------------------|----------------|----------------------|--|--|
|                        | School data with 5 or fewer students withheld for reasons of confidentiality. |               |                       |              |                                 |                |                      |  |  |
| <b>2014</b><br>AGR (5) |                                                                               |               |                       |              |                                 |                |                      |  |  |
|                        | Unknown                                                                       |               | Exempt                |              | lot Yet Meeting                 |                | Meeting or Exceeding |  |  |
|                        |                                                                               |               | Percentage of stude   | ents meeting | g or exceeding grade level      | (2014)         |                      |  |  |
|                        |                                                                               |               | School data with 5 or | fewer stude  | nts withheld for reasons of co. | nfidentiality. |                      |  |  |
|                        |                                                                               |               |                       | 20           | 14                              |                |                      |  |  |
|                        |                                                                               | School        |                       |              | Region                          |                | Province             |  |  |