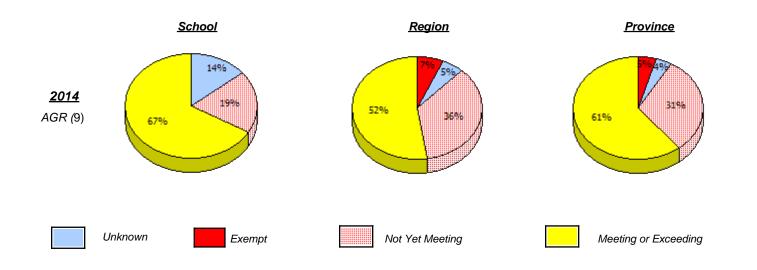

NLESD - Labrador Region

School #: 010 Menihek High School

(% of students who answered correctly)

NLESD - Labrador Region

School #: 012 J.C. Erhardt Memorial School

|                        |                                                                               | <u>School</u> |                       |              | <u>Region</u>                   |                | <u>Province</u>      |  |  |
|------------------------|-------------------------------------------------------------------------------|---------------|-----------------------|--------------|---------------------------------|----------------|----------------------|--|--|
|                        | School data with 5 or fewer students withheld for reasons of confidentiality. |               |                       |              |                                 |                |                      |  |  |
| <b>2014</b><br>AGR (5) |                                                                               |               |                       |              |                                 |                |                      |  |  |
|                        | Unknown                                                                       |               | Exempt                |              | lot Yet Meeting                 |                | Meeting or Exceeding |  |  |
|                        |                                                                               |               | Percentage of stude   | ents meeting | g or exceeding grade level      | (2014)         |                      |  |  |
|                        |                                                                               |               | School data with 5 or | fewer stude  | nts withheld for reasons of co. | nfidentiality. |                      |  |  |
|                        |                                                                               |               |                       | 20           | 14                              |                |                      |  |  |
|                        |                                                                               | School        |                       |              | Region                          |                | Province             |  |  |