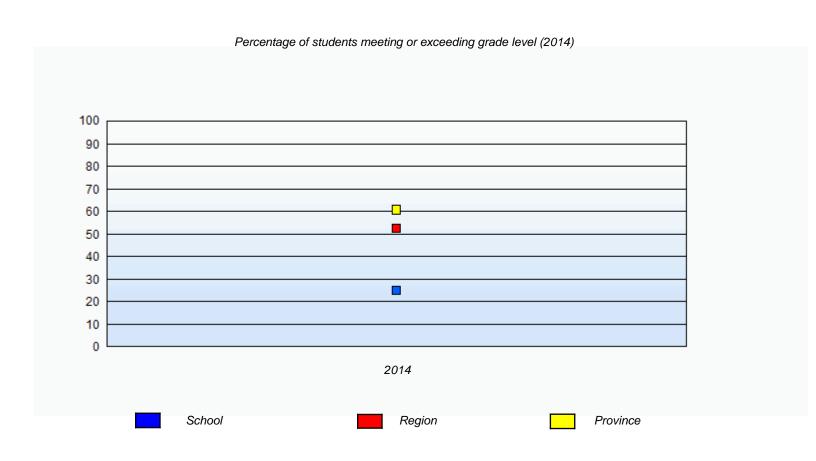

(% of students who answered correctly)

NLESD - Labrador Region

School #: 014 Jens Haven Memorial

(% of students who answered correctly)

NLESD - Labrador Region

School #: 015 Lake Melville School

|                        |                                                                               | <u>School</u> |                       |            | <u>Region</u>             |                        | <u>Province</u>      |  |  |  |
|------------------------|-------------------------------------------------------------------------------|---------------|-----------------------|------------|---------------------------|------------------------|----------------------|--|--|--|
|                        | School data with 5 or fewer students withheld for reasons of confidentiality. |               |                       |            |                           |                        |                      |  |  |  |
| <b>2014</b><br>AGR (4) |                                                                               |               |                       |            |                           |                        |                      |  |  |  |
|                        | Unknown                                                                       |               | Exempt                |            | Not Yet Meeting           |                        | Meeting or Exceeding |  |  |  |
|                        |                                                                               |               |                       |            |                           |                        |                      |  |  |  |
|                        | Percentage of students meeting or exceeding grade level (2014)                |               |                       |            |                           |                        |                      |  |  |  |
|                        |                                                                               |               | School data with 5 or | fewer stua | lents withheld for reason | ns of confidentiality. |                      |  |  |  |
|                        |                                                                               |               |                       | 2          | 014                       |                        |                      |  |  |  |
|                        |                                                                               | School        |                       |            | Region                    |                        | Province             |  |  |  |