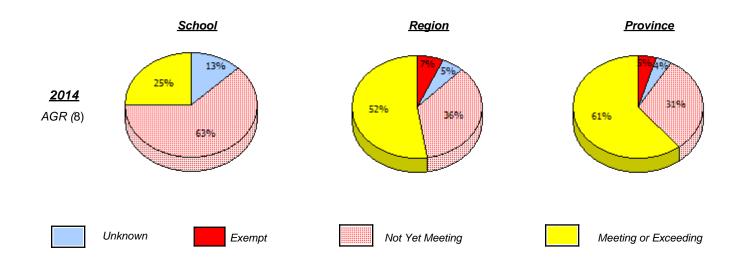

(% of students who answered correctly)

NLESD - Labrador Region

School #: 014 Jens Haven Memorial

(% of students who answered correctly)

NLESD - Labrador Region

School #: 015 Lake Melville School

|                        |                                                                               | <u>School</u> |                       |            | <u>Region</u>             |                        | <u>Province</u>      |  |  |  |
|------------------------|-------------------------------------------------------------------------------|---------------|-----------------------|------------|---------------------------|------------------------|----------------------|--|--|--|
|                        | School data with 5 or fewer students withheld for reasons of confidentiality. |               |                       |            |                           |                        |                      |  |  |  |
| <b>2014</b><br>AGR (4) |                                                                               |               |                       |            |                           |                        |                      |  |  |  |
|                        | Unknown                                                                       |               | Exempt                |            | Not Yet Meeting           |                        | Meeting or Exceeding |  |  |  |
|                        |                                                                               |               |                       |            |                           |                        |                      |  |  |  |
|                        | Percentage of students meeting or exceeding grade level (2014)                |               |                       |            |                           |                        |                      |  |  |  |
|                        |                                                                               |               | School data with 5 or | fewer stua | lents withheld for reason | ns of confidentiality. |                      |  |  |  |
|                        |                                                                               |               |                       | 2          | 014                       |                        |                      |  |  |  |
|                        |                                                                               | School        |                       |            | Region                    |                        | Province             |  |  |  |