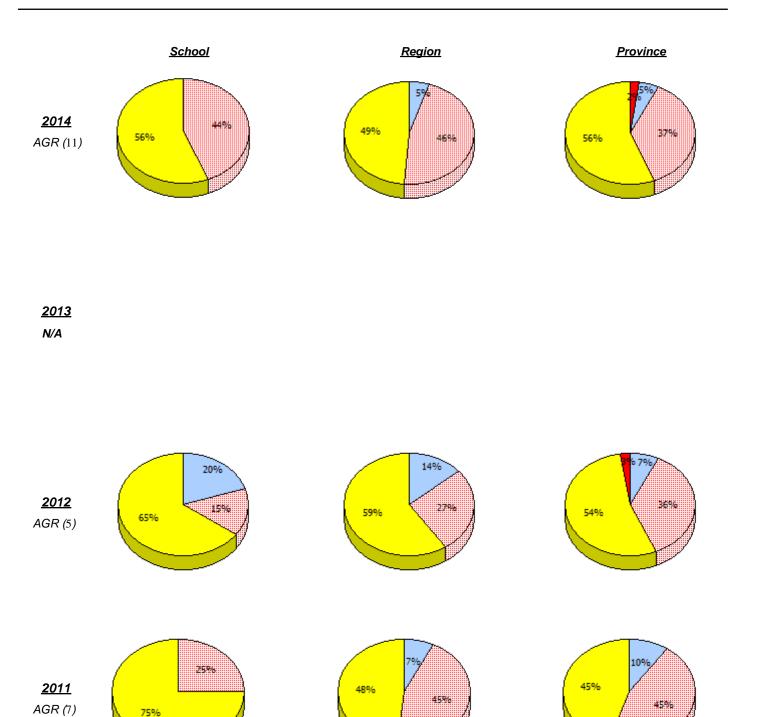

School #: 472 École Boréale

#### **School**

School data with 5 or fewer students withheld for reasons of confidentiality.

<u>2014</u>

AGR (2)

#### **Region**

#### **Province**

<u>2013</u>

N/A

<u>2012</u>

AGR (3)

<u>2011</u>

AGR (0)

Unknown

Exempt

Not Yet Meeting (1 or 2)

Meeting or Exceeding (3,4,5)

(% of students who answered correctly)

District 5 - Conseil scolaire francophone

School #: 472 École Boréale

(% of students who answered correctly)