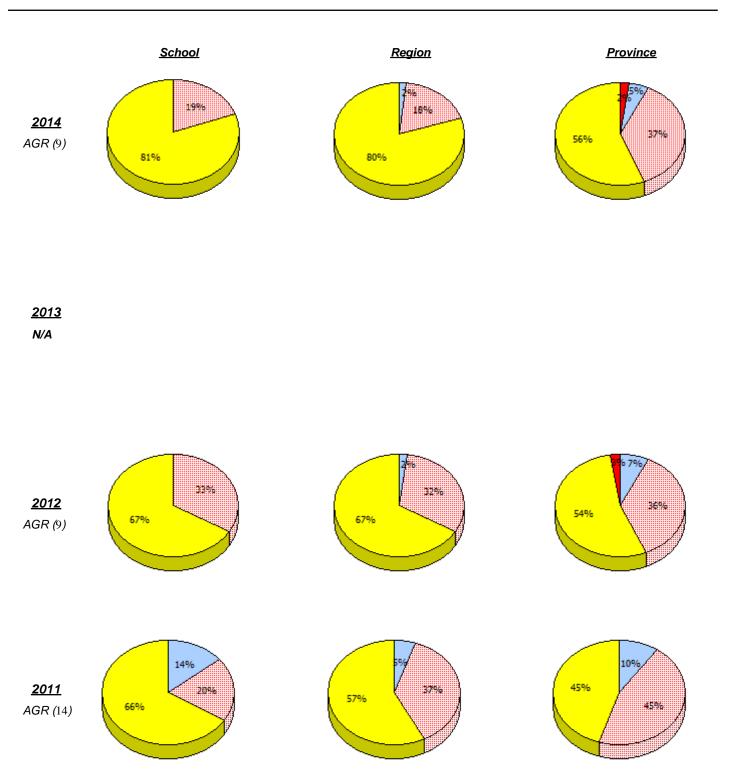

School #: 472 École Boréale

#### **School**

School data with 5 or fewer students withheld for reasons of confidentiality.

<u>2014</u>

AGR (2)

#### **Region**

#### **Province**

<u>2013</u>

N/A

<u>2012</u>

AGR (3)

<u>2011</u>

AGR (0)

Unknown

Exempt

Not Yet Meeting (1 or 2)

Meeting or Exceeding (3,4,5)

(% of students who answered correctly)

District 5 - Conseil scolaire francophone

School #: 472 École Boréale

(% of students who answered correctly)