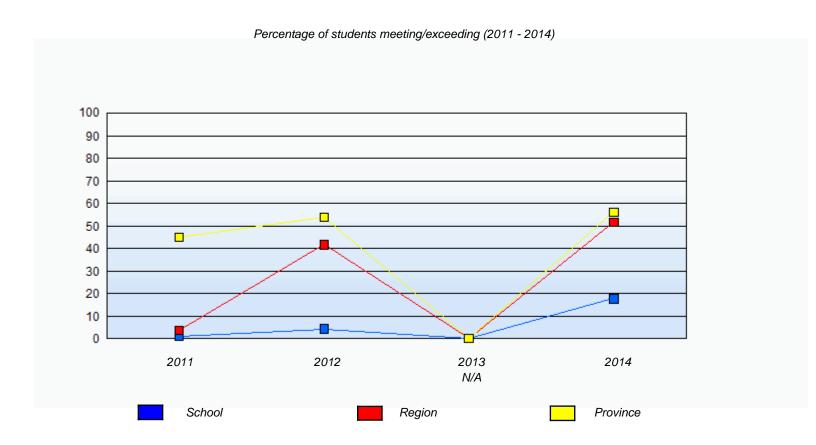

Exempt

Not Yet Meeting (1 or 2)

Meeting or Exceeding (3,4,5)

(% of students who answered correctly)

District 5 - Conseil scolaire francophone

School #: 472 École Boréale

(% of students who answered correctly)

District 803 - Private

School #: 373 First Baptist Academy

In some cases, CRT numbers may exceed AGR numbers based on late enrolments. Pie chart is based on the number of students who wrote the CRT.

Not Yet Meeting (1 or 2)