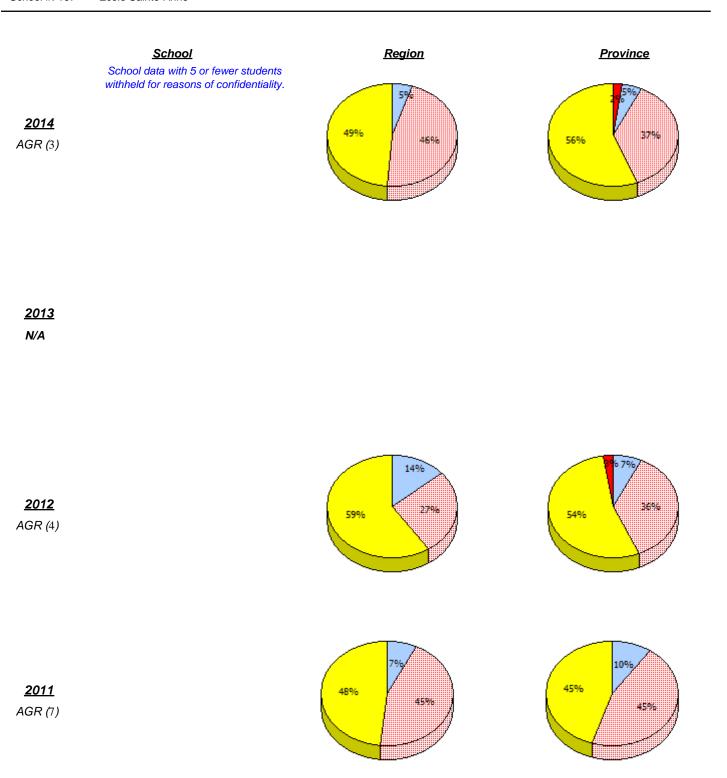

School #: 107 École Sainte-Anne

In some cases, CRT numbers may exceed AGR numbers based on late enrolments. Pie chart is based on the number of students who wrote the CRT.

Not Yet Meeting (1 or 2)

Exempt

Unknown

(% of students who answered correctly)

District 5 - Conseil scolaire francophone

School #: 107 École Sainte-Anne

(% of students who answered correctly)

District 5 - Conseil scolaire francophone

School #: 459 Centre éducatif l'ENVOL