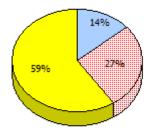

In some cases, CRT numbers may exceed AGR numbers based on late enrolments. Pie chart is based on the number of students who wrote the CRT.

Not Yet Meeting (1 or 2)

Exempt

Unknown

(% of students who answered correctly)

District 5 - Conseil scolaire francophone

School #: 459 Centre éducatif l'ENVOL

(% of students who answered correctly)

District 5 - Conseil scolaire francophone

School #: 460 École des Grands-Vents

In some cases, CRT numbers may exceed AGR numbers based on late enrolments. Pie chart is based on the number of students who wrote the CRT.