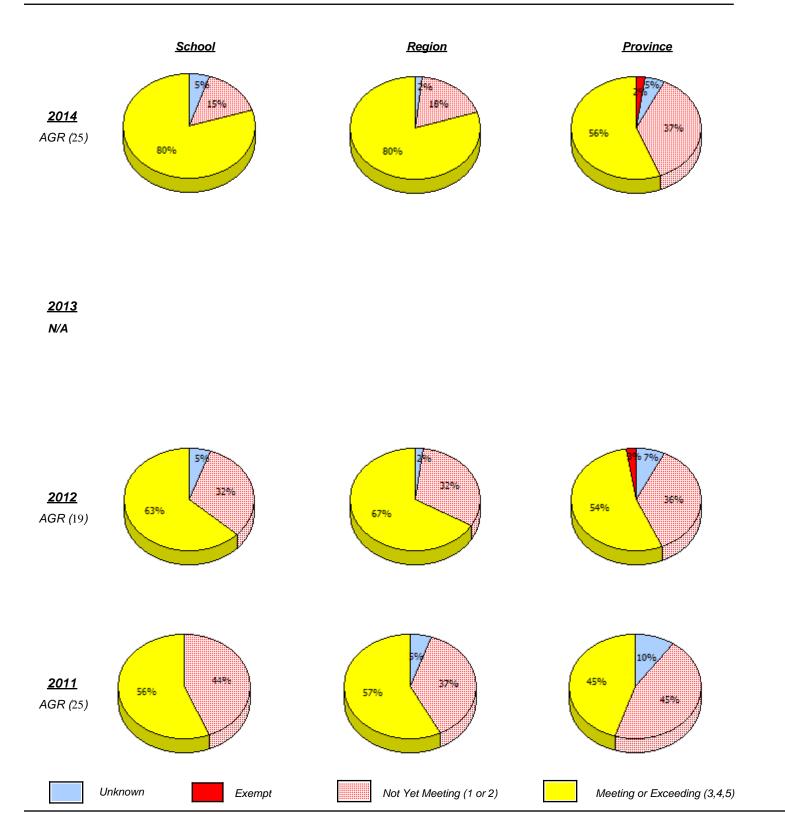

School #: 472 École Boréale

Exempt

Not Yet Meeting (1 or 2)

Meeting or Exceeding (3,4,5)

(% of students who answered correctly)

District 5 - Conseil scolaire francophone

School #: 472 École Boréale

(% of students who answered correctly)