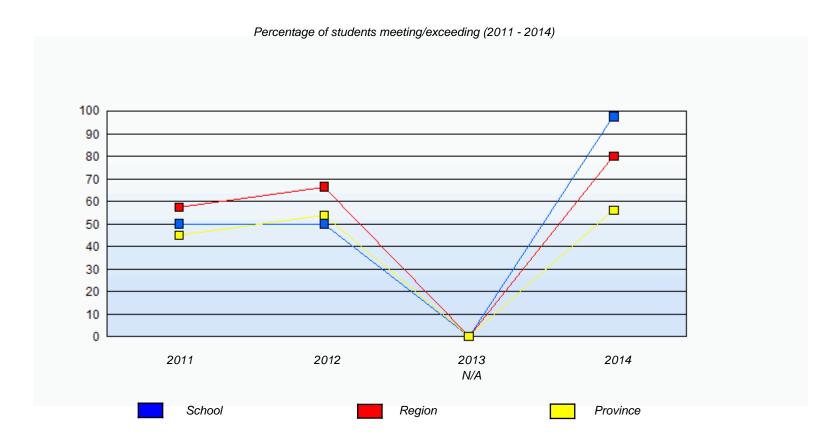

District 5 - Conseil scolaire francophone

School #: 459 Centre éducatif l'ENVOL

(% of students who answered correctly)

District 5 - Conseil scolaire francophone

School #: 460 École des Grands-Vents

In some cases, CRT numbers may exceed AGR numbers based on late enrolments. Pie chart is based on the number of students who wrote the CRT.

Not Yet Meeting (1 or 2)

Exempt

Unknown

(% of students who answered correctly)

District 5 - Conseil scolaire francophone

School #: 460 École des Grands-Vents

(% of students who answered correctly)

District 5 - Conseil scolaire francophone