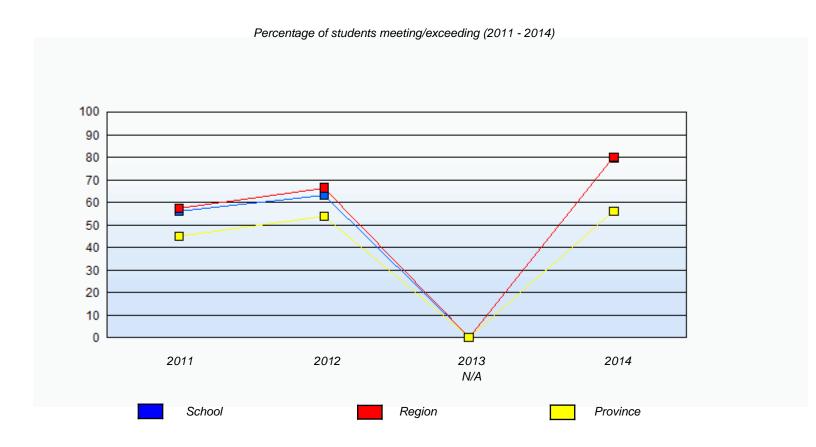

School #: 472 École Boréale

#### **School**

School data with 5 or fewer students withheld for reasons of confidentiality.

<u>2014</u>

AGR (2)

#### **Region**

#### **Province**

<u>2013</u>

N/A

<u>2012</u>

AGR (3)

<u>2011</u>

AGR (0)

Unknown

Exempt

Not Yet Meeting (1 or 2)

Meeting or Exceeding (3,4,5)

(% of students who answered correctly)

District 5 - Conseil scolaire francophone

School #: 472 École Boréale

(% of students who answered correctly)