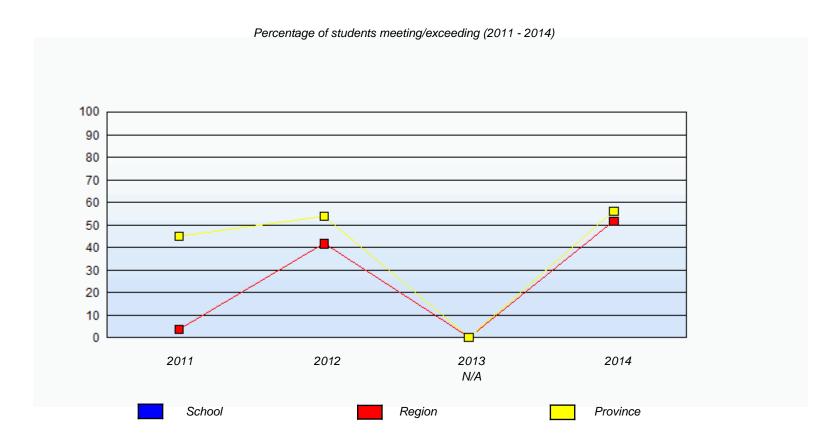

School #: 472 École Boréale

#### **School**

School data with 5 or fewer students withheld for reasons of confidentiality.

<u>2014</u>

AGR (2)

#### **Region**

#### **Province**

<u>2013</u>

N/A

<u>2012</u>

AGR (3)

<u>2011</u>

AGR (0)

Unknown

Exempt

Not Yet Meeting (1 or 2)

Meeting or Exceeding (3,4,5)

(% of students who answered correctly)

District 5 - Conseil scolaire francophone

School #: 472 École Boréale

(% of students who answered correctly)