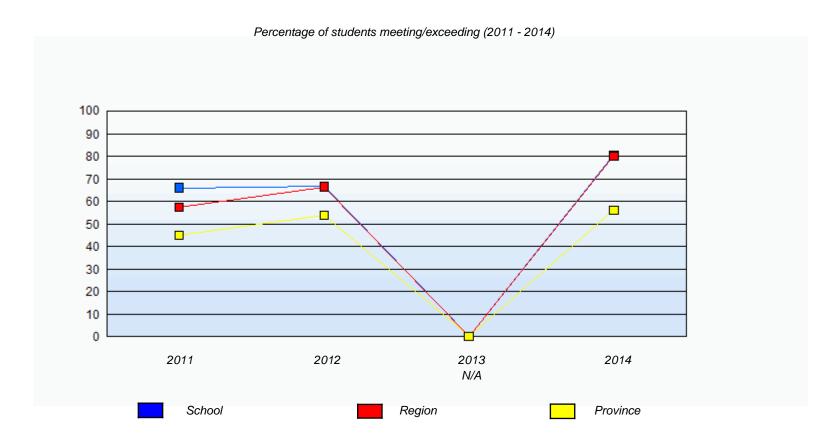

School #: 472 École Boréale

#### **School**

School data with 5 or fewer students withheld for reasons of confidentiality.

<u>2014</u>

AGR (2)

#### **Region**

#### **Province**

<u>2013</u>

N/A

<u>2012</u>

AGR (3)

<u>2011</u>

AGR (0)

Unknown

Exempt

Not Yet Meeting (1 or 2)

Meeting or Exceeding (3,4,5)

(% of students who answered correctly)

District 5 - Conseil scolaire francophone

School #: 472 École Boréale

(% of students who answered correctly)