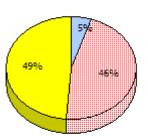

(% of students who answered correctly)

District 5 - Conseil scolaire francophone

School #: 095 École Notre-Dame du Cap

In some cases, CRT numbers may exceed AGR numbers based on late enrolments. Pie chart is based on the number of students who wrote the CRT.

Not Yet Meeting (1 or 2)

Exempt

Unknown

(% of students who answered correctly)

District 5 - Conseil scolaire francophone

School #: 095 École Notre-Dame du Cap

(% of students who answered correctly)

District 5 - Conseil scolaire francophone