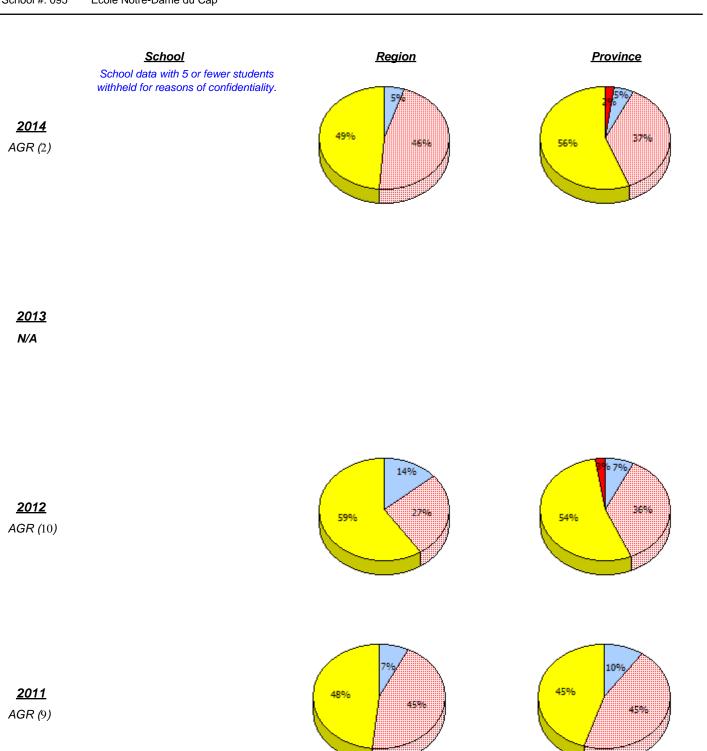

(% of students who answered correctly)

District 5 - Conseil scolaire francophone

School #: 095 École Notre-Dame du Cap

In some cases, CRT numbers may exceed AGR numbers based on late enrolments. Pie chart is based on the number of students who wrote the CRT.

Not Yet Meeting (1 or 2)

Exempt

Unknown

(% of students who answered correctly)

District 5 - Conseil scolaire francophone

School #: 095 École Notre-Dame du Cap

(% of students who answered correctly)

District 5 - Conseil scolaire francophone