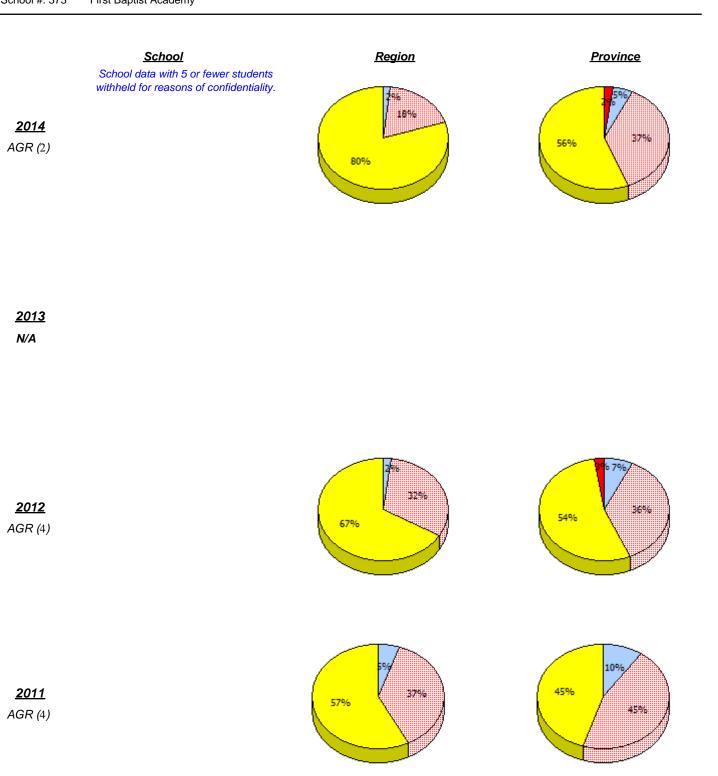

#### **School**

School data with 5 or fewer students withheld for reasons of confidentiality.

<u>2014</u>

AGR (2)

#### **Region**

#### **Province**

<u>2013</u>

N/A

<u>2012</u>

AGR (3)

<u>2011</u>

AGR (0)

Unknown