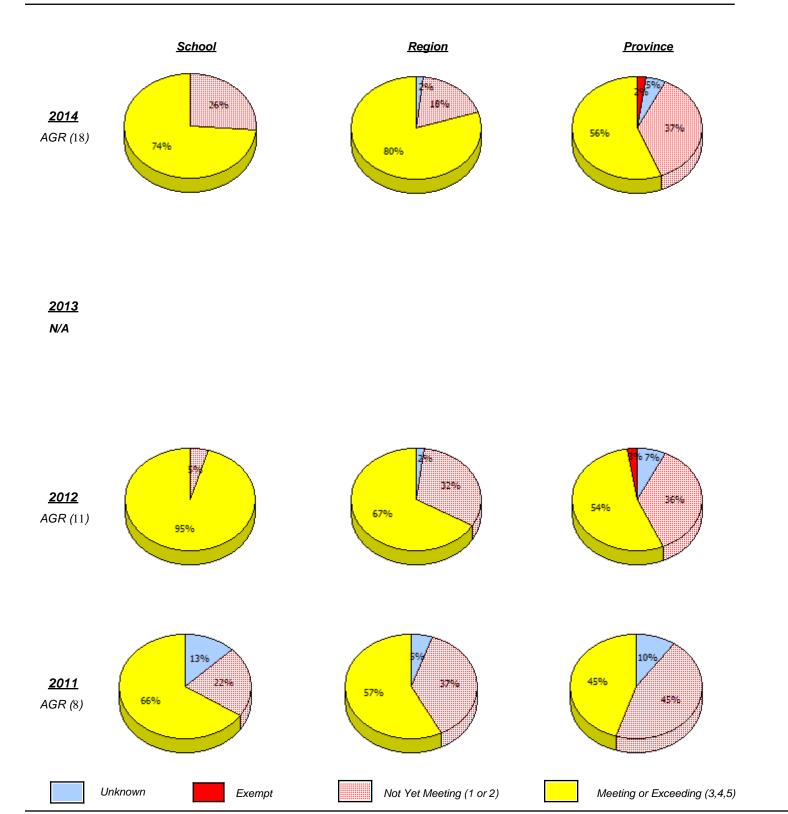

School #: 472 École Boréale

Exempt

Not Yet Meeting (1 or 2)

Meeting or Exceeding (3,4,5)

(% of students who answered correctly)

District 5 - Conseil scolaire francophone

School #: 472 École Boréale

(% of students who answered correctly)