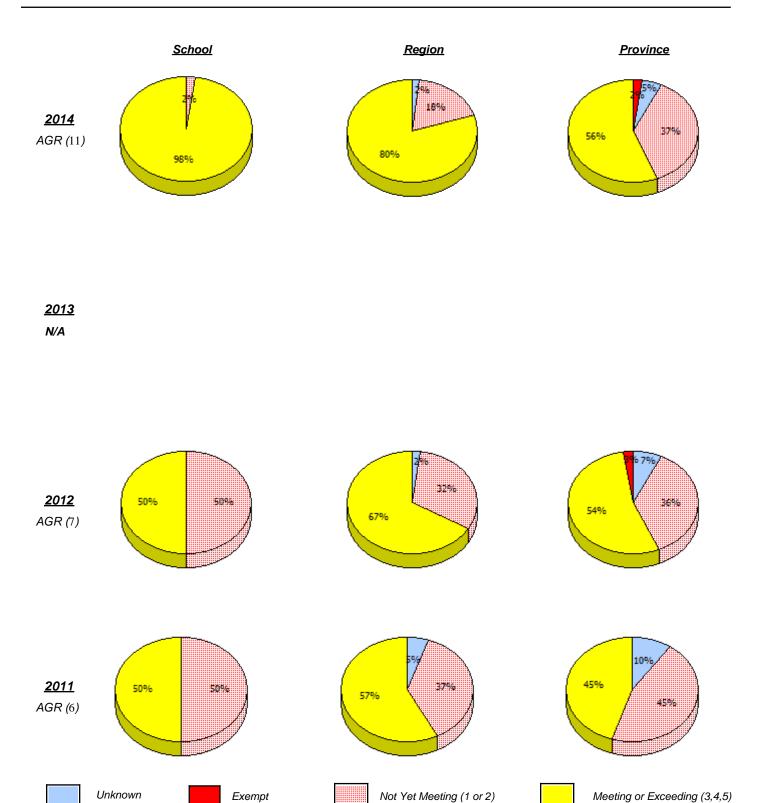

School #: 472 École Boréale

#### **School**

School data with 5 or fewer students withheld for reasons of confidentiality.

<u>2014</u>

AGR (2)

#### **Region**

#### **Province**

<u>2013</u>

N/A

<u>2012</u>

AGR (3)

<u>2011</u>

AGR (0)

Unknown

Exempt

Not Yet Meeting (1 or 2)

Meeting or Exceeding (3,4,5)

(% of students who answered correctly)

District 5 - Conseil scolaire francophone

School #: 472 École Boréale

(% of students who answered correctly)