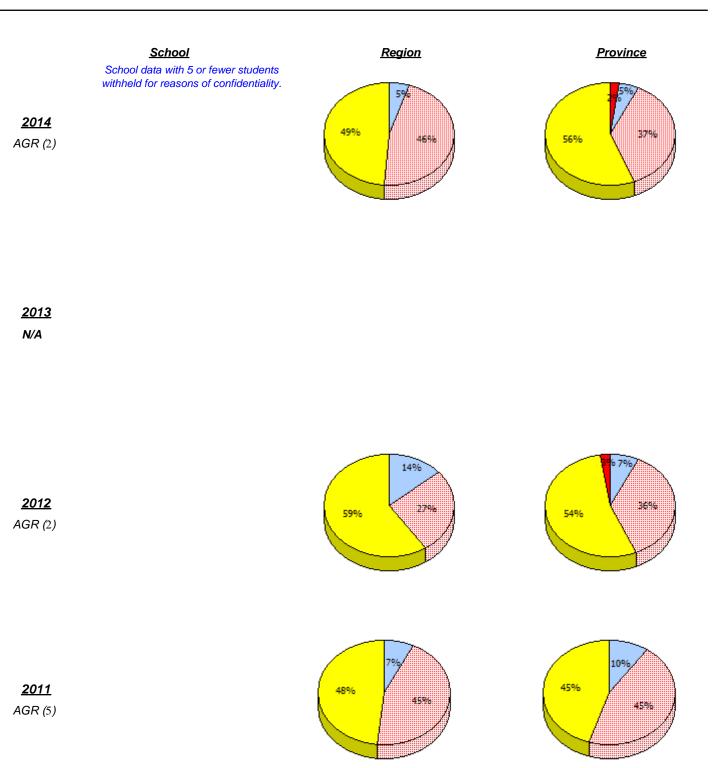

School #: 472 École Boréale

#### **School**

School data with 5 or fewer students withheld for reasons of confidentiality.

<u>2014</u>

AGR (2)

#### **Region**

#### **Province**

<u>2013</u>

N/A

<u>2012</u>

AGR (3)

<u>2011</u>

AGR (0)

Unknown

Exempt

Not Yet Meeting (1 or 2)

Meeting or Exceeding (3,4,5)

(% of students who answered correctly)

District 5 - Conseil scolaire francophone

School #: 472 École Boréale

(% of students who answered correctly)