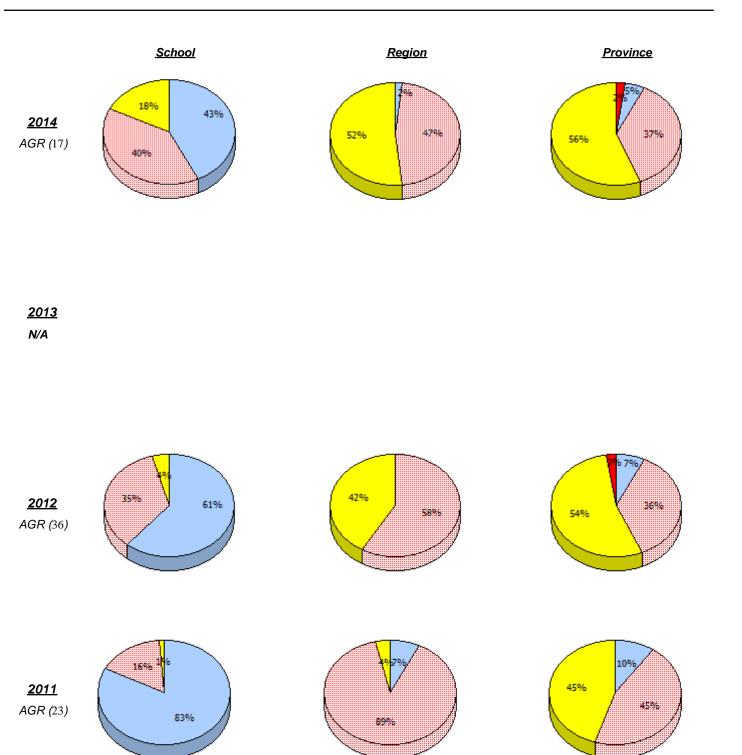

Not Yet Meeting (1 or 2)

Exempt

Unknown

(% of students who answered correctly)

District 5 - Conseil scolaire francophone

School #: 460 École des Grands-Vents

(% of students who answered correctly)

District 5 - Conseil scolaire francophone

School #: 472 École Boréale

#### **School**

School data with 5 or fewer students withheld for reasons of confidentiality.

<u>2014</u>

AGR (2)

#### **Region**

#### **Province**

<u>2013</u>

N/A

<u>2012</u>

AGR (3)

<u>2011</u>

AGR (0)

Unknown

Exempt

Not Yet Meeting (1 or 2)

Meeting or Exceeding (3,4,5)

(% of students who answered correctly)

District 5 - Conseil scolaire francophone

School #: 472 École Boréale

(% of students who answered correctly)