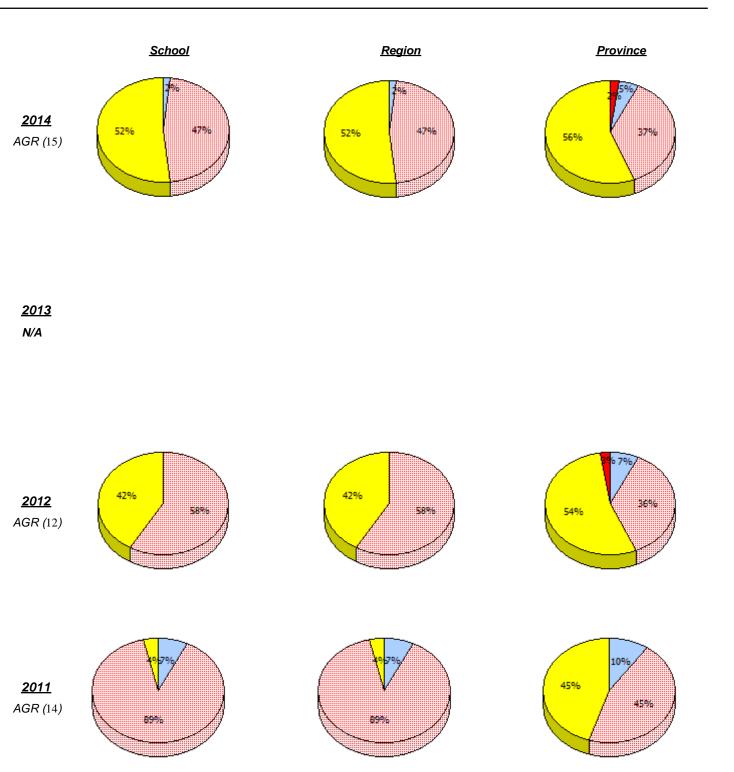

District 803 - Private

School #: 373 First Baptist Academy

In some cases, CRT numbers may exceed AGR numbers based on late enrolments. Pie chart is based on the number of students who wrote the CRT.

Not Yet Meeting (1 or 2)

Exempt

Unknown

(% of students who answered correctly)

District 803 - Private

School #: 373 First Baptist Academy

(% of students who answered correctly)

District 803 - Private

School #: 375 Lakecrest -St. John's Independent School