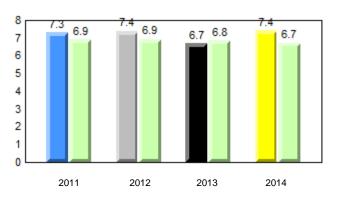

# Sight Vocabulary

qpdenotes school performance vs province.qcAll percentages are based on AGR number for the above data.Source: Division of Evaluation and Research, Department of Education

denotes Department did not receive data.