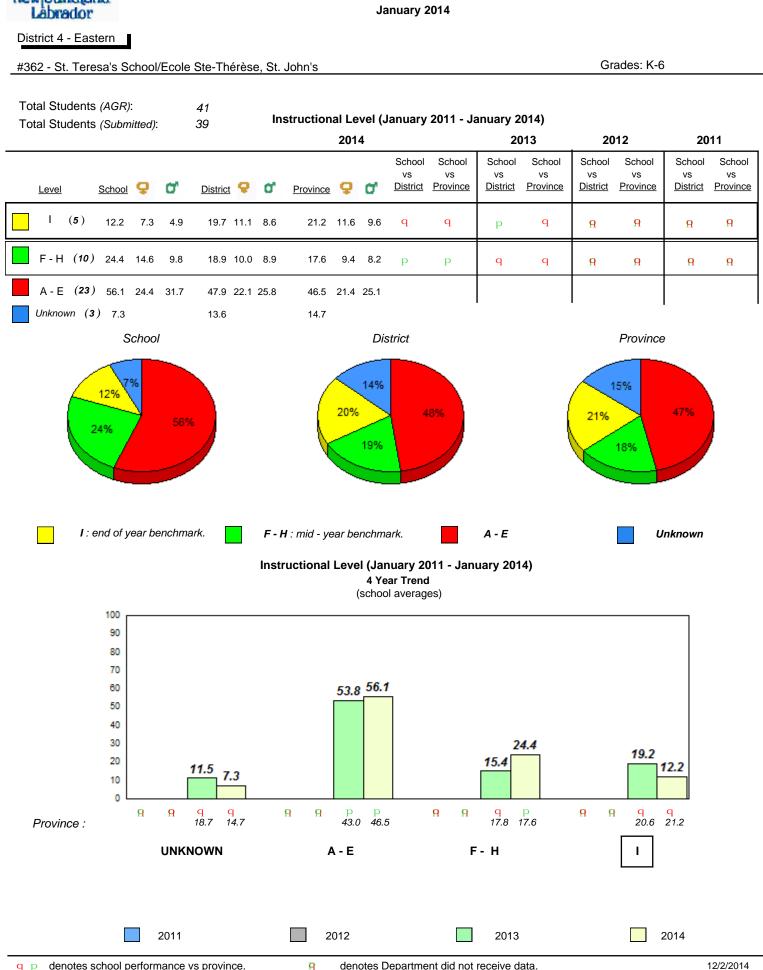

#### #007 - Amos Comenius Memorial School, Hopedale

Grades: K-12

Observation Survey (January 2011 - January 2014) 4 Year Trend (school average vs. provincial average)

Grade 1 Observation January 2014

# Beginning Sound

## **Onset Rhyme**

#### Dictation

# Sight Vocabulary

qpdenotes school performance vs province.qcAll percentages are based on AGR number for the above data.Source: Division of Evaluation and Research, Department of Education

denotes Department did not receive data.

qpdenotes school performance vs province.qAll percentages are based on AGR number for the above data.

Source: Division of Evaluation and Research, Department of Education

6

Grade 1 Observation January 2014