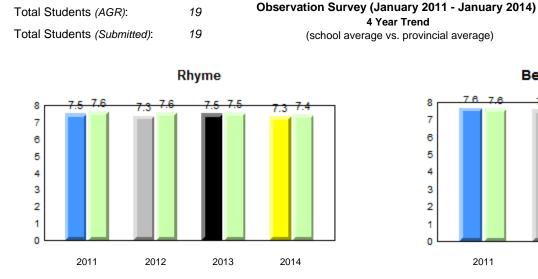

# **Observation Survey (January 2011 - January 2014)** 4 Year Trend (school average vs. provincial average)

# **Onset Rhyme**

Dictation