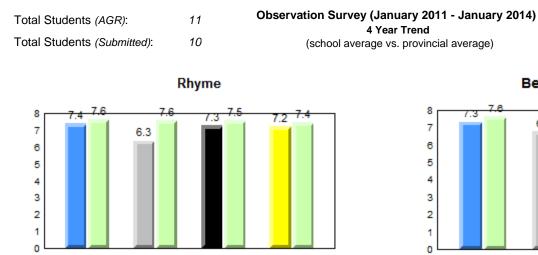

# **Observation Survey (January 2011 - January 2014)** 4 Year Trend (school average vs. provincial average)

# Beginning Sound