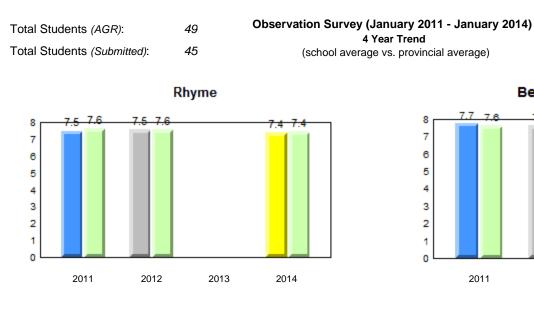

# **Observation Survey (January 2011 - January 2014)** 4 Year Trend (school average vs. provincial average)