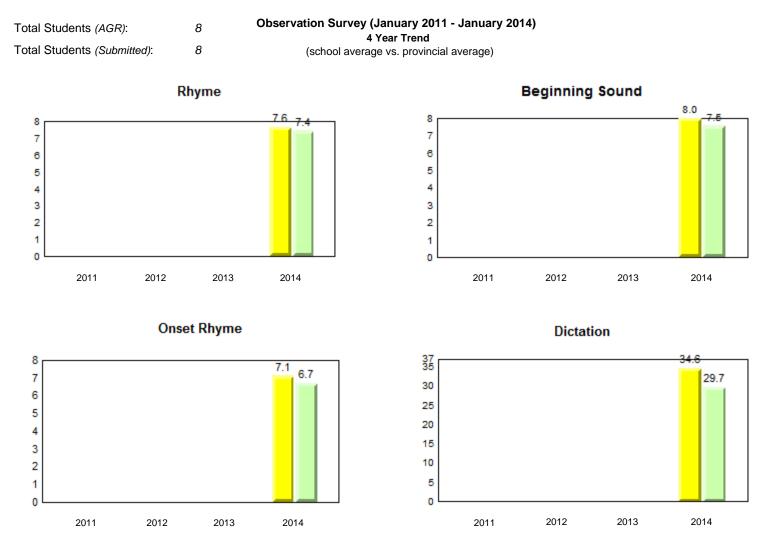

# **Observation Survey (January 2011 - January 2014)** 4 Year Trend (school average vs. provincial average)

# **Onset Rhyme**

Dictation