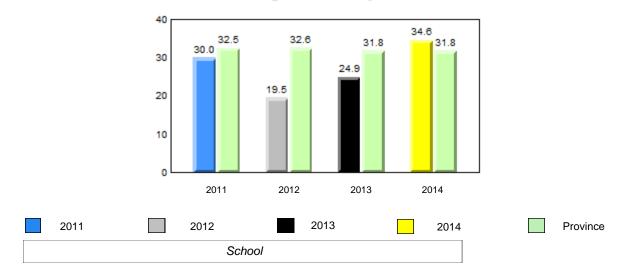

#### #005 - Peacock Primary School, Happy Valley-Goose Bay

0036

Observation Survey (January 2011 - January 2014) 4 Year Trend (school average vs. provincial average)

7.8

# **Observation Survey (January 2011 - January 2014)** 4 Year Trend (school average vs. provincial average)