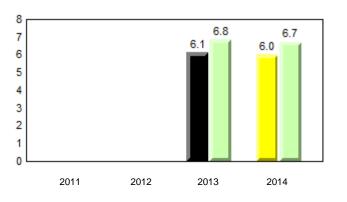

# **Onset Rhyme**

Dictation

#### 40.0 40 32.5 32.6 31.0 31.8 31.8 29.4 30 24.0 20 10 0 2011 2012 2013 2014 2013 2011 2012 2014 Province School

Sight Vocabulary

denotes school performance vs province. Ŗ q p All percentages are based on AGR number for the above data. Source: Division of Evaluation and Research, Department of Education