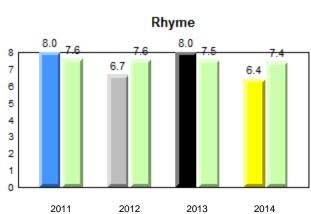

# **Onset Rhyme**

Dictation

# **Onset Rhyme**

## **Onset Rhyme**

#### **Onset Rhyme**

2013

2012

2011

2013

2014

2012

2011

### **Onset Rhyme**

2013

2012

2011

Dictation

denotes school performance vs province. Ŗ q p All percentages are based on AGR number for the above data. Source: Division of Evaluation and Research, Department of Education