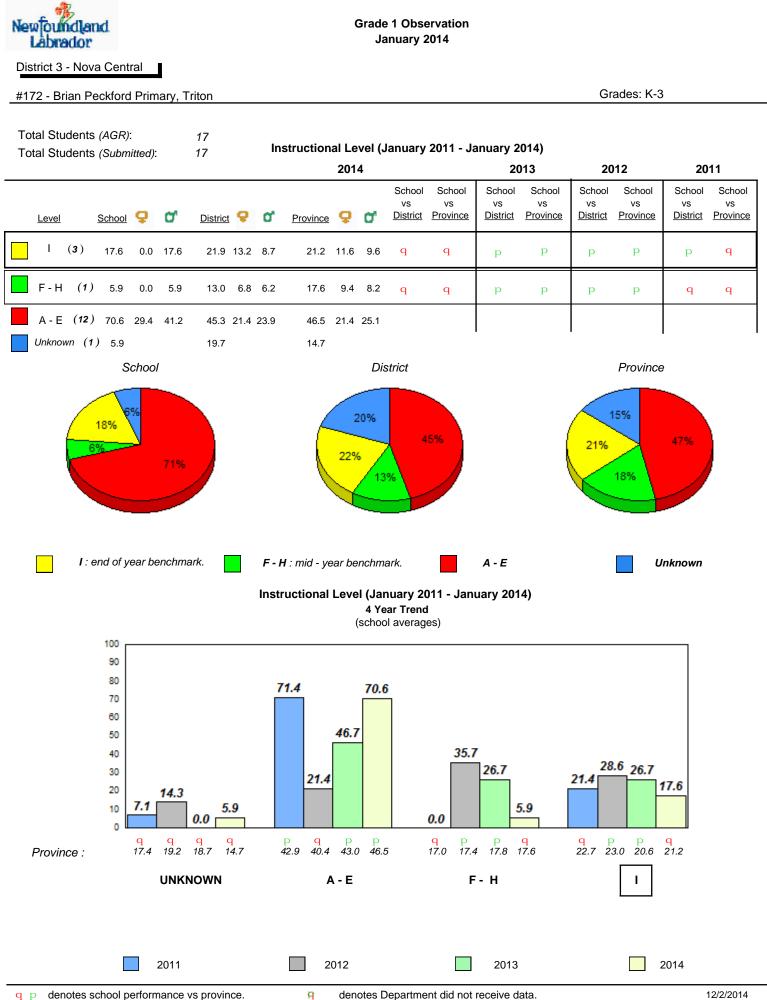

| 2014                 | Province    |      |  |  |  |  |
|                                                              | School                         |                                          |                      |             |      |  |  |  |  |

qpdenotes school performance vs province.qdenAll percentages are based on AGR number for the above data.Source: Division of Evaluation and Research, Department of Education

denotes Department did not receive data.





#### **Onset Rhyme**









Sight Vocabulary

denotes school performance vs province. Ŗ q p All percentages are based on AGR number for the above data. Source: Division of Evaluation and Research, Department of Education

denotes Department did not receive data.

Grades: K-3

7.1

2013

6.8

2014



All percentages are based on AGR number for the above data. Source: Division of Evaluation and Research, Department of Education

12:45:40PM 144



#### Grades: K-9







# Beginning Sound



# **Onset Rhyme**



# Dictation







qpdenotes school performance vs province.qAll percentages are based on AGR number for the above data.Source: Division of Evaluation and Research, Department of Education

denotes Department did not receive data.



All percentages are based on AGR number for the above data. Source: Division of Evaluation and Research, Department of Education

12:45:40PM 146



#### **Onset Rhyme**





2013





#### Sight Vocabulary

denotes school performance vs province. Ŗ q p All percentages are based on AGR number for the above data. Source: Division of Evaluation and Re