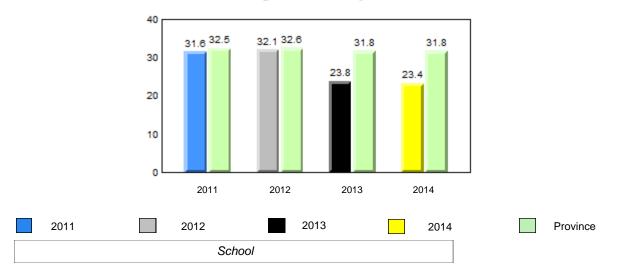

#### 40.0 40 32.5 32.6 31.0 31.8 31.8 29.4 30 24.0 20 10 0 2011 2012 2013 2014 2013 2011 2012 2014 Province School

Sight Vocabulary

denotes school performance vs province. Ŗ q p All percentages are based on AGR number for the above data. Source: Division of Evaluation and Research, Department of Education