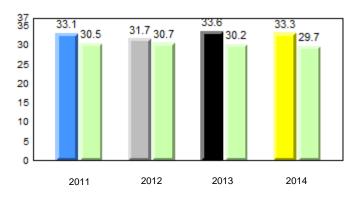

#### 40.0 40 32.5 32.6 31.0 31.8 31.8 29.4 30 24.0 20 10 0 2011 2012 2013 2014 2013 2011 2012 2014 Province School

Sight Vocabulary

denotes school performance vs province. Ŗ q p All percentages are based on AGR number for the above data. Source: Division of Evaluation and Research, Department of Education