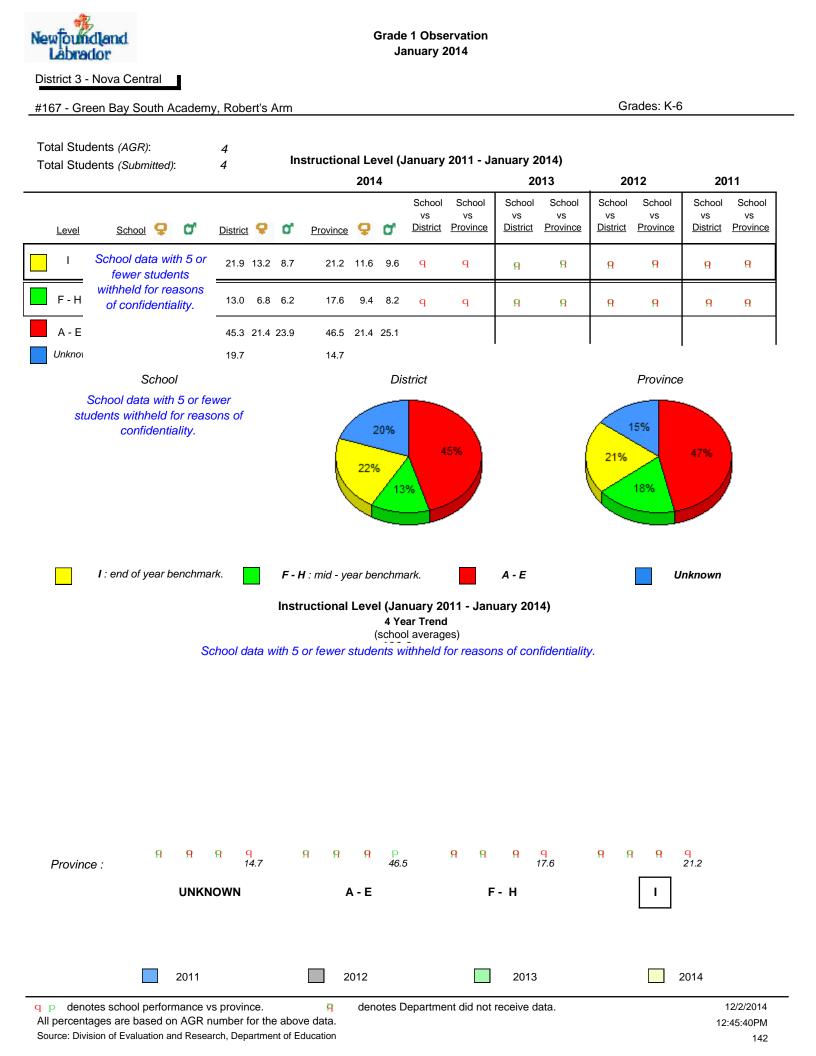

| 2011                           | 2012 2013                                | 2014                 |             |      |  |  |  |  |
| 2011                                                         | 2012                           | 2013                                     | 2014                 | Province    |      |  |  |  |  |
|                                                              | School                         |                                          |                      |             |      |  |  |  |  |

qpdenotes school performance vs province.qdenAll percentages are based on AGR number for the above data.Source: Division of Evaluation and Research, Department of Education

denotes Department did not receive data.





#### **Onset Rhyme**









Sight Vocabulary

denotes school performance vs province. Ŗ q p All percentages are based on AGR number for the above data. Source: Division of Evaluation and Research, Department of Education

denotes Department did not receive data.

Grades: K-3

7.1

2013

6.8

2014



All percentages are based on AGR number for the above data. Source: Division of Evaluation and Research, Department of Education

12:45:40PM 144



#### Grades: K-9







# Beginning Sound



# **Onset Rhyme**



# Dictation







qpdenotes school performance vs province.qAll percentages are based on AGR number for the above data.Source: Division of Evaluation and Research, Department of Education

denotes Department did not receive data.



All percentages are based on AGR number for t