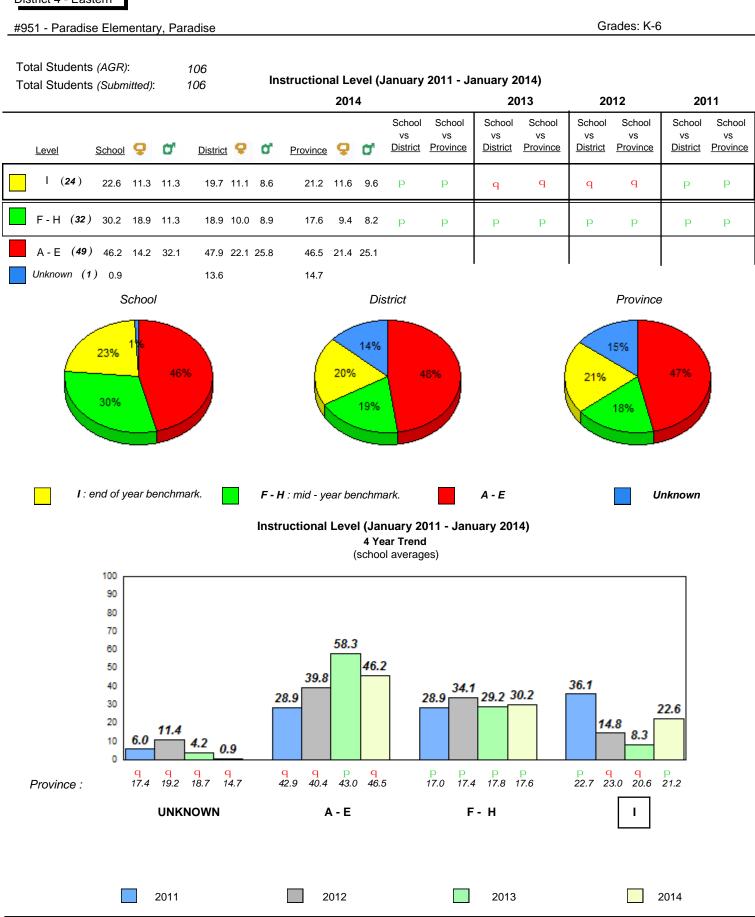

#### #007 - Amos Comenius Memorial School, Hopedale

Grades: K-12

Observation Survey (January 2011 - January 2014) 4 Year Trend (school average vs. provincial average)

Grade 1 Observation January 2014