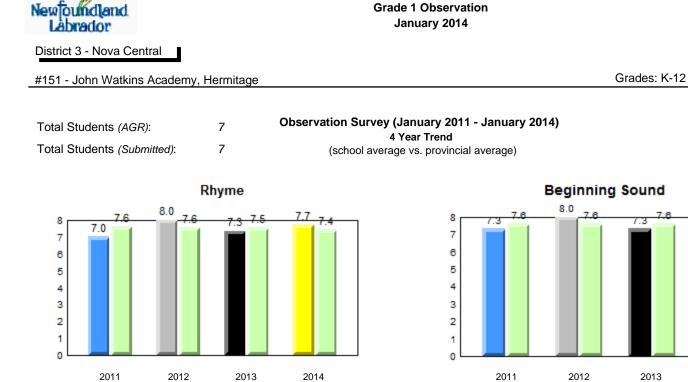

# **Observation Survey (January 2011 - January 2014)** 4 Year Trend (school average vs. provincial average)

# **Onset Rhyme**

Dictation