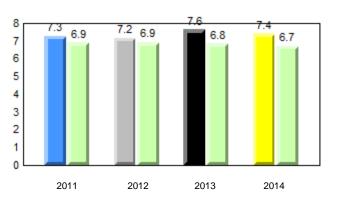

Grades: K-6



Grade 1 Observation

q pdenotes school performance vs province.qAll percentages are based on AGR number for the above data.













Sight Vocabulary

qpdenotes school performance vs province.qAll percentages are based on AGR number for the above data.Source: Division of Evaluation and Research, Department of Education

denotes Department did not receive data.



denotes school performance vs province. q p All percentages are based on AGR number for the above data.

Source: Division of Evaluation and Research, Department of Education

Ŗ

abrador

District 4 - Eastern

#318 - Holy Family Elementary, Paradise

Grades: K-6



## **Observation Survey (January 2011 - January 2014)**

4 Year Trend (school average vs. provincial average)



**Onset Rhyme** 

2013

2014

2012



Dictation





Sight Vocabulary

denotes school performance vs province. Ŗ q p All percentages are based on AGR number for the above data. Source: Division of Evaluation and Research, Department of Education

denotes Department did not receive data.

12/2/2014 12:45:40PM 271

#### **Grade 1 Observation** January 2014

District 4 - Eastern

Total Students (AGR):

8

7

6

5

4 3

2

1

0

2011

#### #320 - Beachy Cove Elementary, Portugal Cove - St. Philip's

53

Grades: K-6



Grade 1 Observation

qpdenotes school performance vs province.qAll percentages are based on AGR number for the above data.



**Observation Survey (January 2011 - January 2014)** 

4 Year Trend

District 4 - Eastern

rador

#325 - Bishop Abraham Elementary, St. John's



#### **Beginning Sound** 8 7 6 5 4 3 2 1 0 2