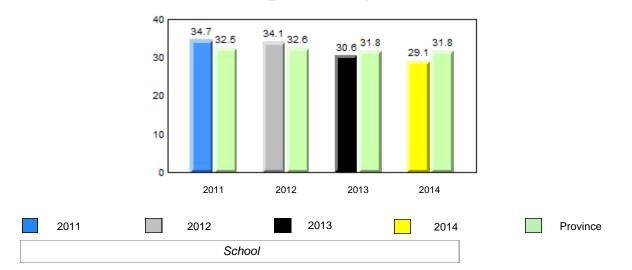

# **Observation Survey (January 2011 - January 2014)** 4 Year Trend (school average vs. provincial average)

#### 40.0 40 32.5 32.6 31.0 31.8 31.8 29.4 30 24.0 20 10 0 2011 2012 2013 2014 2013 2011 2012 2014 Province School

Sight Vocabulary

denotes school performance vs province. Ŗ q p All percentages are based on AGR number for the above data. Source: Division of Evaluation and Research, Department of Education