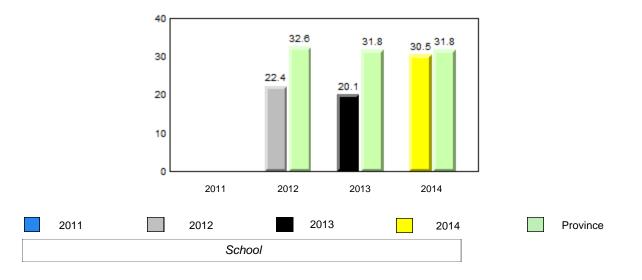

#### 40.0 40 32.5 32.6 31.0 31.8 31.8 29.4 30 24.0 20 10 0 2011 2012 2013 2014 2013 2011 2012 2014 Province School

Sight Vocabulary

denotes school performance vs province. Ŗ q p All percentages are based on AGR number for the above data. Source: Division of Evaluation and Research, Department of Education