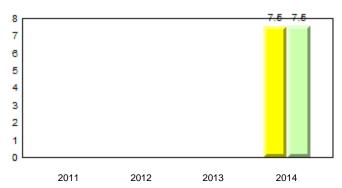

s

Grades: K-12



11

10

#### **Observation Survey (January 2011 - January 2014)** 4 Year Trend (school average vs. provincial average)

Grade 1 Observation January 2014



#### **Onset Rhyme**



#### Dictation





#### Sight Vocabulary

denotes school performance vs province. Ŗ q p All percentages are based on AGR number for the above data. Source: Division of Evaluation and Research, Department of Education



Grade 1 Observation January 2014

qpdenotes school performance vs province.qAll percentages are based on AGR number for the above data.

abrador



#### #953 - White Hills Academy, St. Anthony



Total Students (AGR):27Total Students (Submitted):26

Observation Survey (January 2011 - January 2014) 4 Year Trend (school average vs. provincial average)



### **Beginning Sound**



Dictation

#### **Onset Rhyme**

8 37 6.7 7 29.7 30 5.9 6 25.2 25 5 20 4 15 3 10 2 1 5 0 0 2012 2013 2014 2011 2012 2013 2014 2011

#### Sight Vocabulary

School data with 5 or fewer students withheld for reasons of confidentiality.



qpdenotes school performance vs province.qdenotAll percentages are based on AGR number for the above data.



#### #953 - White Hills Academy, St. Anthony

Grades: K-12



All percentages are based on AGR number for the above data. Source: Division of Evaluation and Research, Department of Education













Sight Vocabulary

qpdenotes school performance vs province.qAll percentages are based on AGR number for the above data.Source: Division of Evaluation and Research, Department of Education



Grade 1 Observation January 2014

All percentages are bas