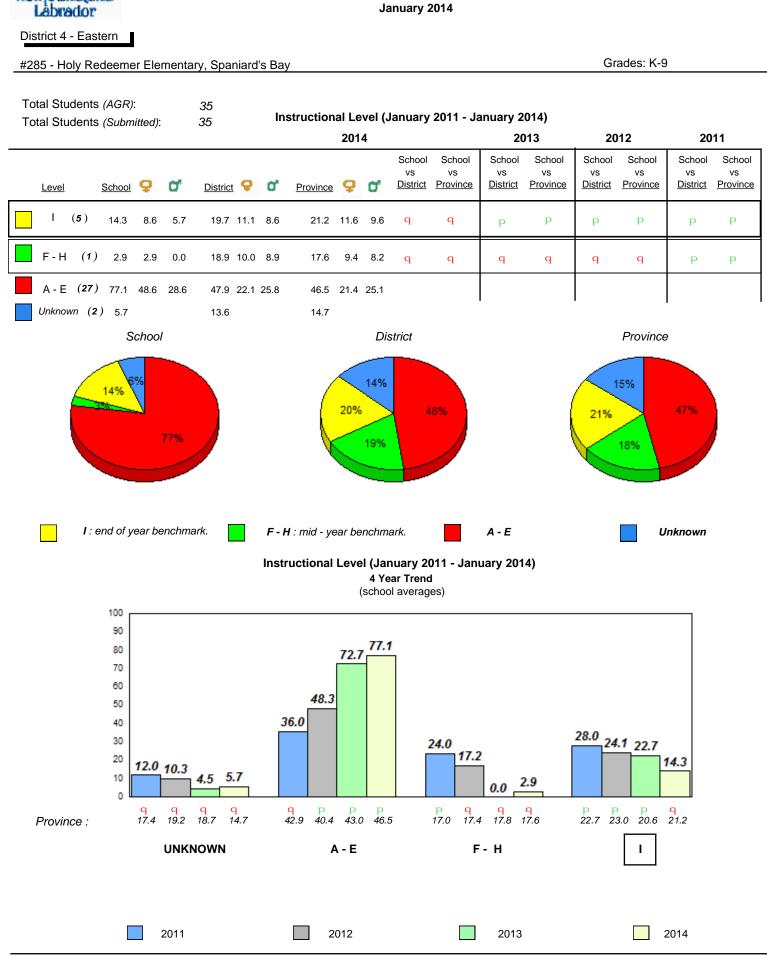

#### #007 - Amos Comenius Memorial School, Hopedale

Grades: K-12

Observation Survey (January 2011 - January 2014) 4 Year Trend (school average vs. provincial average)

Grade 1 Observation January 2014