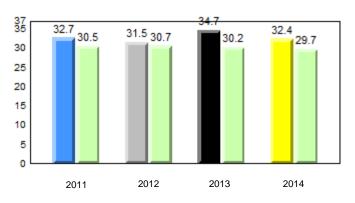

#### 40.0 40 32.5 32.6 31.0 31.8 31.8 29.4 30 24.0 20 10 0 2011 2012 2013 2014 2013 2011 2012 2014 Province School

Sight Vocabulary

denotes school performance vs province. Ŗ q p All percentages are based on AGR number for the above data. Source: Division of Evaluation and Research, Department of Education