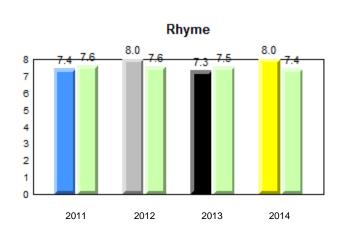

hony Paddon Elementary, Musgravetown

Grades: K-6



# **Beginning Sound**



#### **Onset Rhyme**



#### Dictation





#### Sight Vocabulary

**Grade 1 Observation** January 2014

4 Year Trend

denotes school performance vs province. Ŗ q p All percentages are based on AGR number for the above data. Source: Division of Evaluation and Research, Department of Education



denotes school performance vs province. q p All percentages are based on AGR number for the above data.

Source: Division of Evaluation and Research, Department of Education

denotes Department did not receive data.

Ŗ

12/2/2014 12:45:40PM 222

#### **Grade 1 Observation** January 2014

District 4 - Eastern

Total Students (AGR):

Total Students (Submitted):

rador

#240 - Bishop White School, Port Rexton

Grades: K-12



6

6

#### **Observation Survey (January 2011 - January 2014)** 4 Year Trend (school average vs. provincial average)



**Onset Rhyme** 







denotes school performance vs province. Ŗ q p All percentages are based on AGR number for the above data. Source: Division of Evaluation and Research, Department of Education



Grade 1 Observation January 2014

All percentages are based on AGR number for the above data.

Labrador District 4 - Eastern

| Làbrador                    |                 | Ja                           | anuary 2014                                 |                  |              |      |  |
|-----------------------------|-----------------|------------------------------|---------------------------------------------|------------------|--------------|------|--|
| Distri