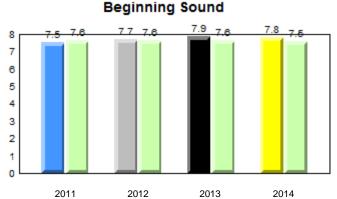

Evaluation and Research, Department of Education

Grade 1 Observation January 2014

District 4 - Eastern





#### #342 - MacDonald Drive Elementary, St. John's

Grades: K-6



## Beginning Sound



#### **Onset Rhyme**



#### Dictation



#### Sight Vocabulary

School data with 5 or fewer students withheld for reasons of confidentiality.

Grade 1 Observation January 2014



q pdenotes school performance vs province.qdenotesAll percentages are based on AGR number for the above data.



denotes school performance vs province. q p All percentages are based on AGR number for the above data.

Source: Division of Evaluation and Research, Department of Education

Ŗ



2013

2014

2012





Grade 1 Observation January 2014

**Observation Survey (January 2011 - January 2014)** 

4 Year Trend





#### Dictation





Sight Vocabulary

denotes school performance vs province. Ŗ q p All percentages are based on AGR number for the above data. Source: Division of Evaluation and Research, Department of Education

denotes Department did not receive data.

12/2/2014 12:45:40PM 287

Grades: K-6



District 4 - Eastern

Total Students (AGR):

2011

#345 - Mary Queen of Peace Elementary, St. John's

52



Grade 1 Observation

denotes school performance vs province. q p All percentages are based on AGR number for the above data.

Source: Division of Evaluation and Research, Department of Education

Ŗ







#### **Onset Rhyme**



#### Dictation





#### Sight Vocabulary

qpdenotes school performance vs province.qAll percentages are based on AGR number for the above data.Source: Division of