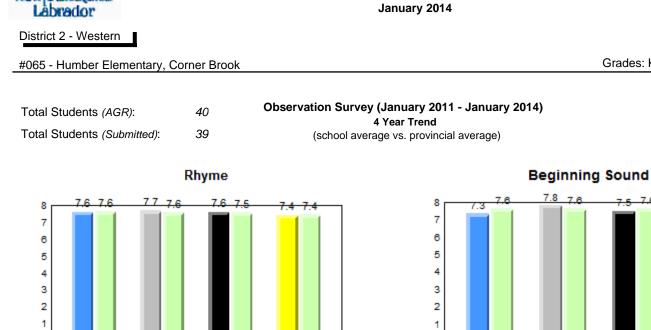

AGR number for the above data.

abrador



Labrador District 2 - Western

## #060 - C.C. Loughlin Elementary, Corner Brook

Grades: K-6



Observation Survey (January 2011 - January 2014) 4 Year Trend (school average vs. provincial average)



# Beginning Sound



## **Onset Rhyme**









2013

## Sight Vocabulary

qpdenotes school performance vs province.qAll percentages are based on AGR number for the above data.Source: Division of Evaluation and Research, Department of Education

2012

School

2011

denotes Department did not receive data.

2014

Province



denotes school performance vs province. q p All percentages are based on AGR number for the above data.

abrador

Source: Division of Evaluation and Research, Department of Education

denotes Department did not receive data.

Ŗ



2014

Grade 1 Observation

0

2011

## **Onset Rhyme**

2013

2012

0

2011





2013

2014

2012





## Sight Vocabulary

denotes school performance vs province. Ŗ q p All percentages are based on AGR number for the above data. Source: Division of Evaluation and Research, Department of Education

denotes Department did not receive data.

12/2/2014 12:45:40PM 47

Grades: K-6



qpdenotes school performance vs province.qAll percentages are based on AGR number for the above data.

Source: Division of Evaluation and Research, Department of Education

Grade 1 Observation January 2014

abrador



2014

Grade 1 Observation



2012

2011

## **Onset Rhyme**

2013

2012

0

2011



## Dictation

2013

2014





q pdenotes school performance vs province.qAll percentages are based on AGR number f