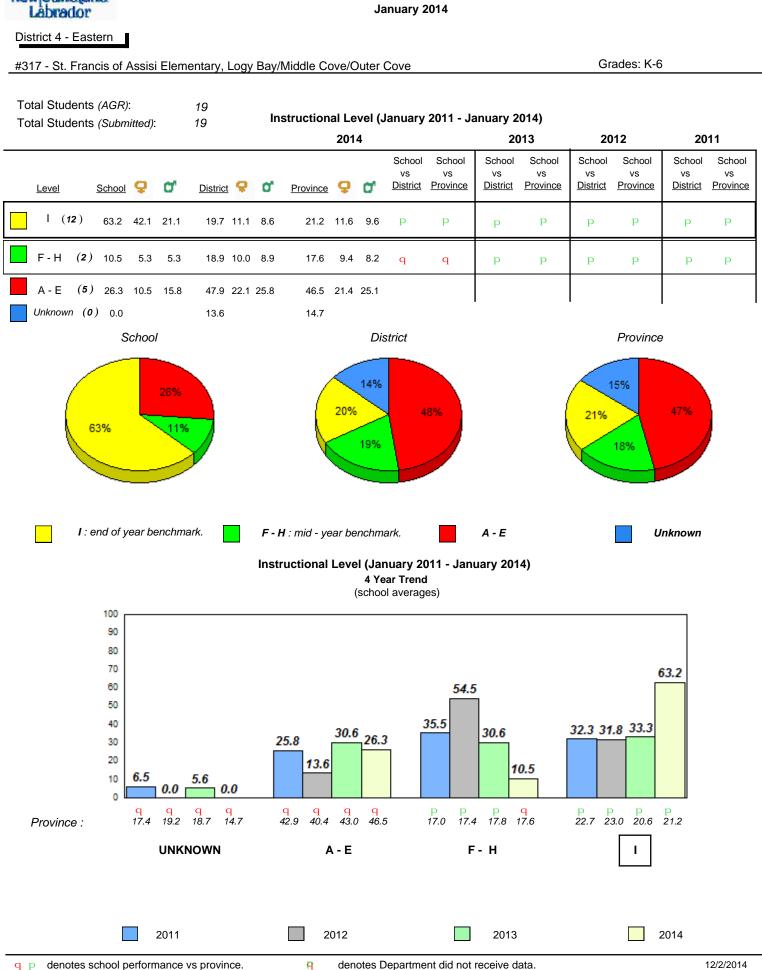

013

2012

2011

7.8

2014





Sight Vocabulary

qpdenotes school performance vs province.qAll percentages are based on AGR number for the above data.Source: Division of Evaluation and Research, Department of Education

denotes Department did not receive data.



denotes Department did not receive data.

Ŗ

denotes school performance vs province. q p All percentages are based on AGR number for the above data.

Source: Division of Evaluation and Research, Department of Education

Grade 1 Observation January 2014

District 4 - Eastern

abrador



#### **Onset Rhyme**



40

30

20



32.6

36.6

31.8

36.2

32.5



# Beginning Sound

#### Dictation



38.6

31.8

Province

#### District 4 - Eastern

#### #317 - St. Francis of Assisi Elementary, Logy Bay/Middle Cove/Outer Cove

Grades: K-6



Grade 1 Observation

q pdenotes school performance vs province.qAll percentages are based on AGR number for the above data.













Sight Vocabulary

qpdenotes school performance vs province.qAll percentages are based on AGR number for the above data.Source: Division of Evaluation and Research, Department of Education

denotes Department did not receive data.



denotes school performance vs province. q p All percentages are based on AGR number for the above data.

Source: Division of Evaluation and Research, Department of Education

Ŗ

abrador

District 4 - Eastern

#318 - Holy Family Elementary, Paradise

Grades: K-6



## **Observation Survey (January 2011 - January 2014)**

4 Year Trend (school average vs. provincial average)



**Onset Rhyme** 

2013

2014

2012



Dictation