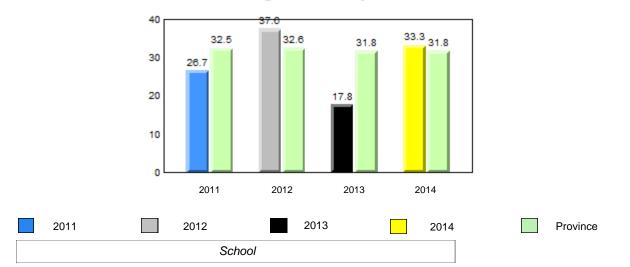

# Sight Vocabulary

qpdenotes school performance vs province.qcAll percentages are based on AGR number for the above data.Source: Division of Evaluation and Research, Department of Education

denotes Department did not receive data.