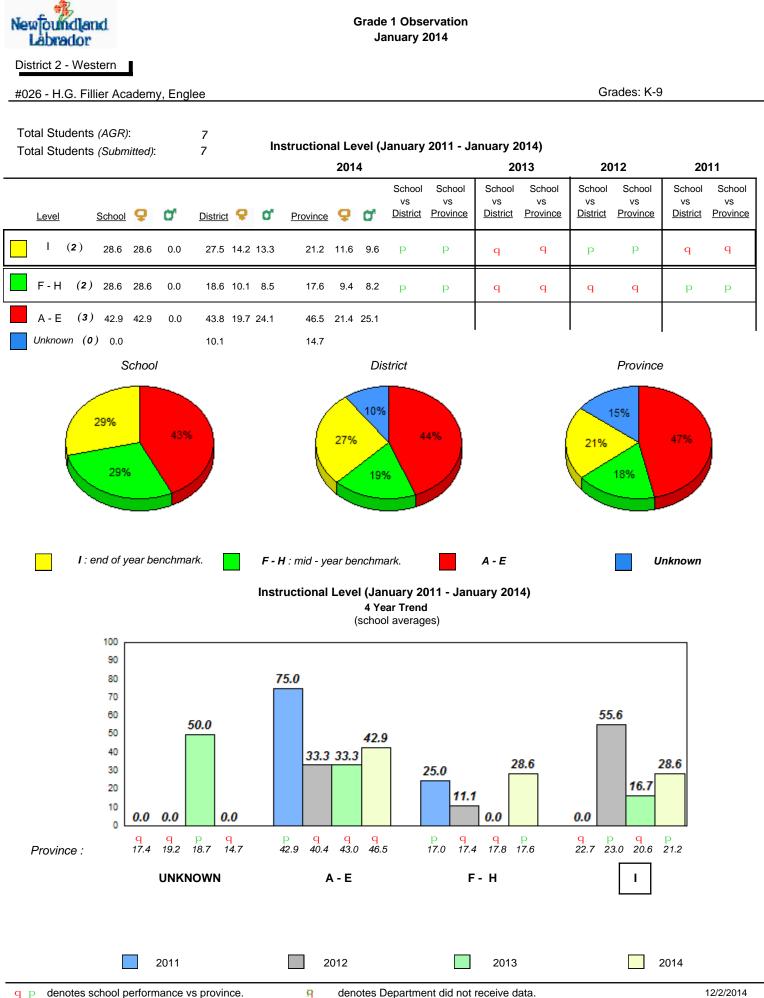

## #057 - St. Peter's Academy, Benoit's Cove

Grades: K-9

Grade 1 Observation January 2014

## Sight Vocabulary

School data with 5 or fewer students withheld for reasons of confidentiality.

qpdenotes school performance vs province.qdenotes DAll percentages are based on AGR number for the above data.