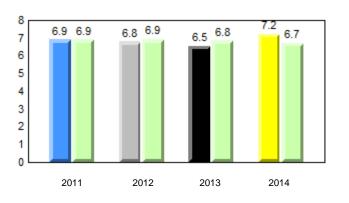

ove data. Source: Division of Evaluation and Research, Department of Education

denotes Department did not receive data.

12/2/2014 12:45:40PM 259



0

2011

District 4 - Eastern

#### #308 - Mary Queen of the World Elementary, Mount Pearl



denotes school performance vs province. q p All percentages are based on AGR number for the above data.

Source: Division of Evaluation and Research, Department of Education

Ŗ













#### Sight Vocabulary

qpdenotes school performance vs province.PAll percentages are based on AGR number for the above data.Source: Division of Evaluation and Research, Department of Education

denotes Department did not receive data.



Grade 1 Observation January 2014

All percentages are based on AGR number for the above data.

abrador



#### **Onset Rhyme**











qpdenotes school performance vs province.qAll percentages are based on AGR number for the above data.Source: Division of Evaluation and Research, Department of Education

denotes Department did not receive data.



denotes Department did not receive data.

Ŗ

denotes school performance vs province. q p All percentages are based on AGR number for the above data.

Source: Division of Evaluation and Research, Department of Education

Grade 1 Observation January 2014

District 4 - Eastern

abrador





2013

2014

2012

2011





2013

2012

2011

7.8

2014





Sight Vocabulary

qpdenotes school performance vs province.qAll percentages are based on AGR number for the above data.Source: Division of Evaluation and Research, Department of Education

denotes Department did not receive d