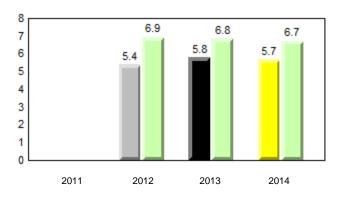

# **Onset Rhyme**

Dictation

#### 40.0 40 32.5 32.6 31.0 31.8 31.8 29.4 30 24.0 20 10 0 2011 2012 2013 2014 2013 2011 2012 2014 Province School

Sight Vocabulary

denotes school performance vs province. Ŗ q p All percentages are based on AGR number for the above data. Source: Division of Evaluation and Research, Department of Education