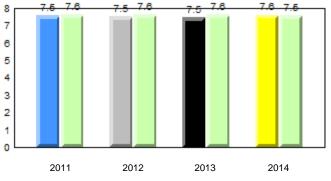

# **Observation Survey (January 2011 - January 2014)** 4 Year Trend (school average vs. provincial average)