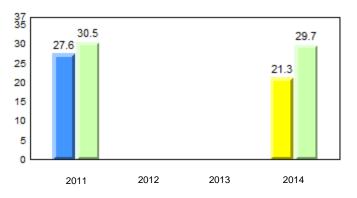

#### #007 - Amos Comenius Memorial School, Hopedale

Grades: K-12

Observation Survey (January 2011 - January 2014) 4 Year Trend (school average vs. provincial average)

Grade 1 Observation January 2014