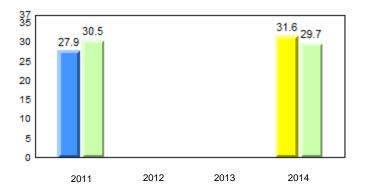

#### #005 - Peacock Primary School, Happy Valley-Goose Bay

0036

Observation Survey (January 2011 - January 2014) 4 Year Trend (school average vs. provincial average)

7.8

# Sight Vocabulary

qpdenotes school performance vs province.qcAll percentages are based on AGR number for the above data.Source: Division of Evaluation and Research, Department of Education

denotes Department did not receive data.