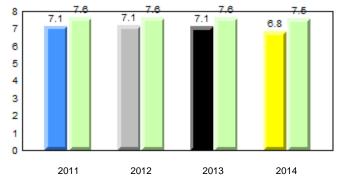

Educationde

denotes Department did not receive data.



Source: Division of Evaluation and Research, Department of Education

42



District 2 - Western

## #057 - St. Peter's Academy, Benoit's Cove

Grades: K-9



Grade 1 Observation January 2014

## Sight Vocabulary

School data with 5 or fewer students withheld for reasons of confidentiality.



qpdenotes school performance vs province.qdenotes DAll percentages are based on AGR number for the above data.



qpdenotes school performance vs province.PAll percentages are based on AGR number for the above data.

abrador



Labrador District 2 - Western

## #060 - C.C. Loughlin Elementary, Corner Brook

Grades: K-6



Observation Survey (January 2011 - January 2014) 4 Year Trend (school average vs. provincial average)



# Beginning Sound



## **Onset Rhyme**









2013

## Sight Vocabulary

qpdenotes school performance vs province.qAll percentages are based on AGR number for the above data.Source: Division of Evaluation and Research, Department of Education

2012

School

2011

denotes Department did not receive data.

2014

Province



denotes school performance vs province. q p All percentages are based on AGR number for the above data.

abrador

Source: Division of Evaluation and Research, Department of Education

denotes Department did not receive data.

Ŗ



2014

Grade 1 Observation

0

2011

## **Onset Rhyme**

2013

2012

0

2011





2013

2014

2012





## Sight Vocabulary

denotes school performance vs province. Ŗ q p All percentages are based on AGR number for the above data. Source: Division of Evaluation