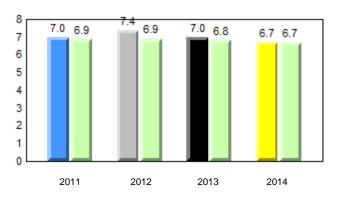

#### #007 - Amos Comenius Memorial School, Hopedale

Grades: K-12

Observation Survey (January 2011 - January 2014) 4 Year Trend (school average vs. provincial average)

Grade 1 Observation January 2014

# Beginning Sound