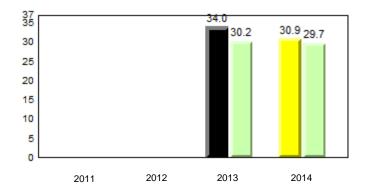

#### Grade 1 Observation January 2014

**Observation Survey (January 2011 - January 2014)** 

4 Year Trend

(school average vs. provincial average)

#015 - Lake Melville School, North West River

Grades: K-12

7

7

**Onset Rhyme** 

Dictation