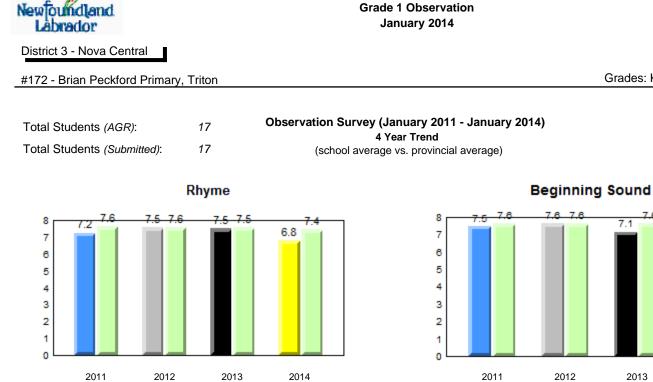

| 2011                           | 2012 2013                                | 2014                 |             |      |  |  |  |  |
| 2011                                                         | 2012                           | 2013                                     | 2014                 | Province    |      |  |  |  |  |
|                                                              | School                         |                                          |                      |             |      |  |  |  |  |

qpdenotes school performance vs province.qdenAll percentages are based on AGR number for the above data.Source: Division of Evaluation and Research, Department of Education

denotes Department did not receive data.





#### **Onset Rhyme**









Sight Vocabulary

denotes school performance vs province. Ŗ q p All percentages are based on AGR number for the above data. Source: Division of Evaluation and Research, Department of Education

denotes Department did not receive data.

Grades: K-3

7.1

2013

6.8

2014



All percentages are based on AGR number for the above data. Source: Division of Evaluation and Research, Department of Education

12:45:40PM 144



#### Grades: K-9







# Beginning Sound



# **Onset Rhyme**



# Dictation







qpdenotes school performance vs province.qAll percentages are based on AGR number for the above data.Source: Division of Evaluation and Research, Department of Education

denotes Department did not receive data.



All percentages are based on AGR number for the