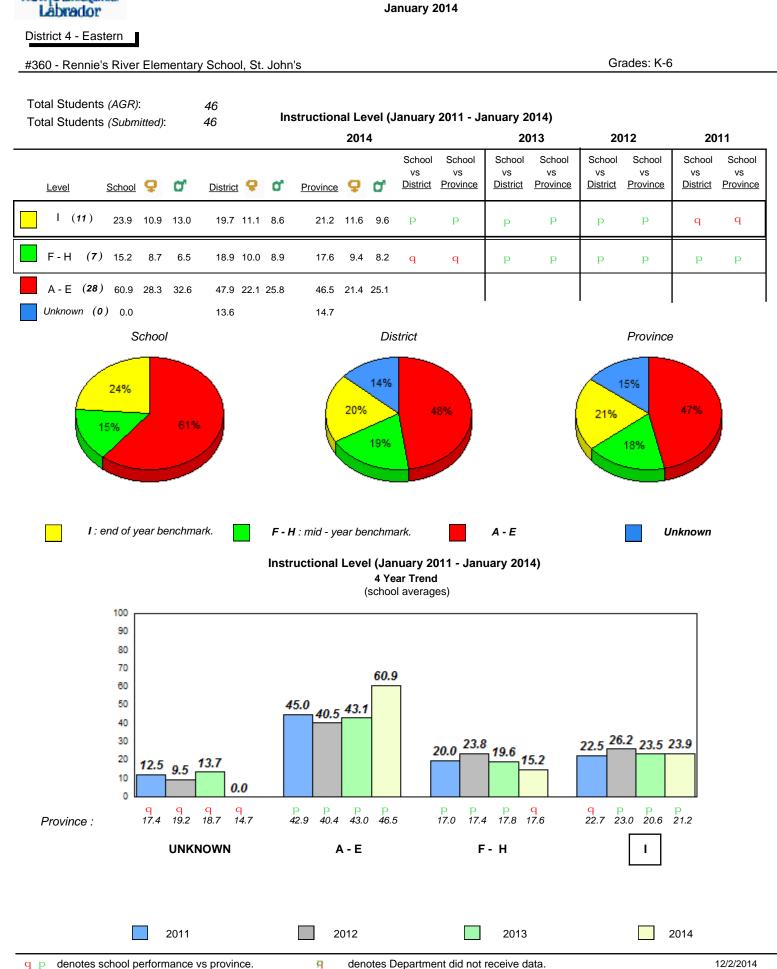

#### Grade 1 Observation January 2014

District 1 - Labrador

Total Students (AGR):

Total Students (Submitted):

rador

#002 - Henry Gordon Academy, Cartwright

Grades: K-12

8