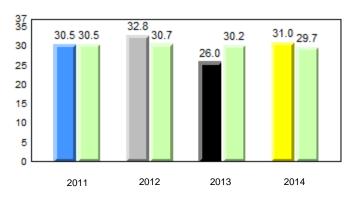

#### 40.0 40 32.5 32.6 31.0 31.8 31.8 29.4 30 24.0 20 10 0 2011 2012 2013 2014 2013 2011 2012 2014 Province School

Sight Vocabulary

denotes school performance vs province. Ŗ q p All percentages are based on AGR number for the above data. Source: Division of Evaluation and Research, Department of Education