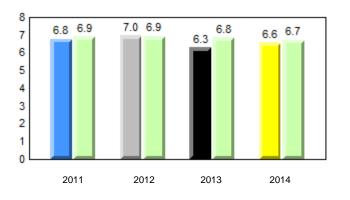

January 2014)** 

#### Sight Vocabulary

School data with 5 or fewer students withheld for reasons of confidentiality.



denotes school performance vs province. Ŗ q p All percentages are based on AGR number for the above data.



q p All percentages are based on AGR number for the above data. Source: Division of Evaluation and Research, Department of Education

12/2/2014 12:45:40PM 188

District 3 - Nova Central

abrador



#### **Onset Rhyme**





7.9

2014





qpdenotes school performance vs province.qdeAll percentages are based on AGR number for the above data.source: Division of Evaluation and Research, Department of Educationde

denotes Department did not receive data.

12/2/2014 12:45:40PM 189



All percentages are based on AGR number for the above data.



#### **Onset Rhyme**









#### Sight Vocabulary

qpdenotes school performance vs province.PAll percentages are based on AGR number for the above data.Source: Division of Evaluation and Research, Department of Education

denotes Department did not receive data.



All percentages are based on AGR number for the above data.







Dictation

7.8

2014



#### Sight Vocabulary

School data with 5 or fewer students withheld for reasons of confidentiality.



qpdenotes school performance vs province.Qdenotes IAll percentages are based on AGR number for the above data.



qpdenotes school performance vs province.qAll percentages are based on AGR number for the above data.



#### **Onset Rhyme**



Dictation







qpdenotes school performance vs province.qAll percentages are based on AGR number for the above dat