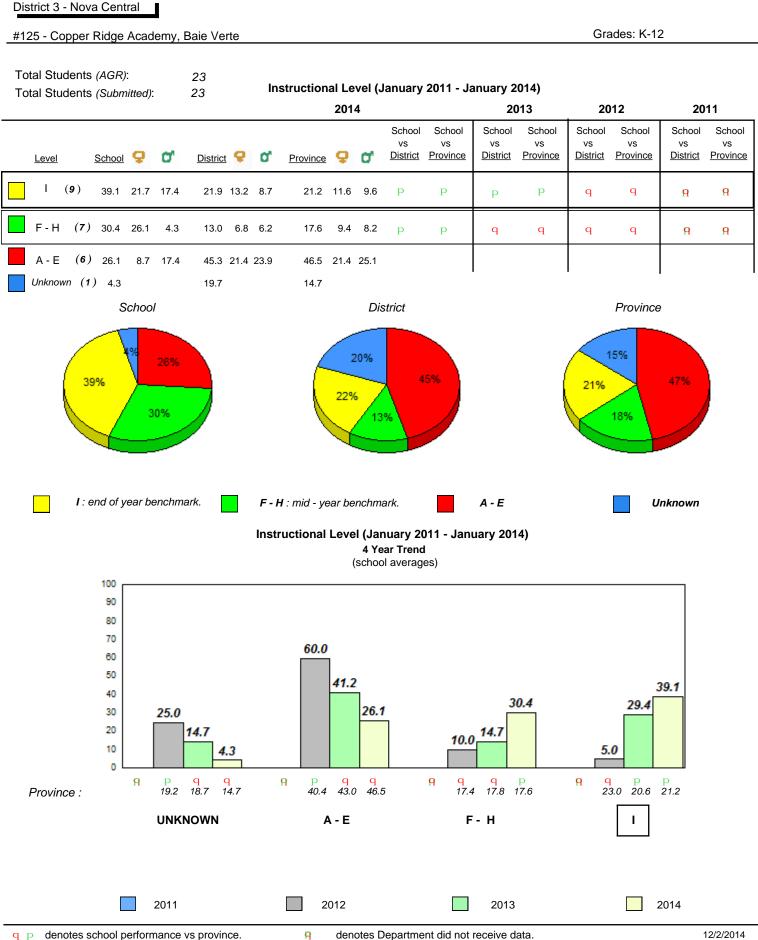

verage vs. provincial average)



### **Beginning Sound**



Dictation

#### **Onset Rhyme**

8 37 6.7 7 29.7 30 5.9 6 25.2 25 5 20 4 15 3 10 2 1 5 0 0 2012 2013 2014 2011 2012 2013 2014 2011

#### Sight Vocabulary

School data with 5 or fewer students withheld for reasons of confidentiality.



qpdenotes school performance vs province.qdenotAll percentages are based on AGR number for the above data.



#### #953 - White Hills Academy, St. Anthony

Grades: K-12



All percentages are based on AGR number for the above data. Source: Division of Evaluation and Research, Department of Education













Sight Vocabulary

qpdenotes school performance vs province.qAll percentages are based on AGR number for the above data.Source: Division of Evaluation and Research, Department of Education



Grade 1 Observation January 2014

All percentages are based on AGR number for the above data.

abrador



#### **Onset Rhyme**





7.2

2014







qpdenotes school performance vs province.qAll percentages are based on AGR number for the above data.Source: Division of Evaluation and Research, Department of Education



All percentages are based on AGR number for the above data.

| A serie de la sudden en general de la suden en general | Home reasons of confidentiality.     School data with 5 or fewer students withheld for reasons of confidentiality.     School data with 5 or fewer students withheld for reasons of confidentiality.     School data with 5 or fewer students withheld for reasons of confidentiality.     School data with 5 or fewer students withheld for reasons of confidential