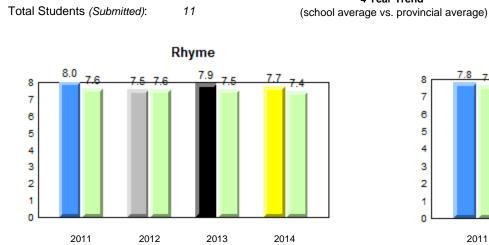

# **Onset Rhyme**

Dictation

#### 40.0 40 32.5 32.6 31.0 31.8 31.8 29.4 30 24.0 20 10 0 2011 2012 2013 2014 2013 2011 2012 2014 Province School

Sight Vocabulary

denotes school performance vs province. Ŗ q p All percentages are based on AGR number for the above data. Source: Division of Evaluation and Research, Department of Education