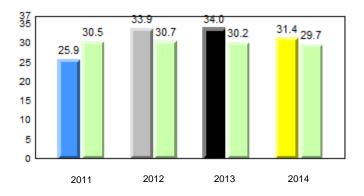

#### 40.0 40 32.5 32.6 31.0 31.8 31.8 29.4 30 24.0 20 10 0 2011 2012 2013 2014 2013 2011 2012 2014 Province School

Sight Vocabulary

denotes school performance vs province. Ŗ q p All percentages are based on AGR number for the above data. Source: Division of Evaluation and Research, Department of Education