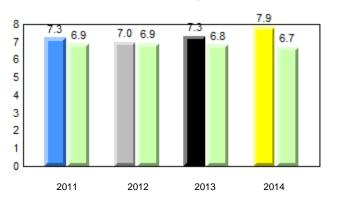

|           |             |           |
| Q p denotes school performance                                                | 20<br>2012<br>e vs province. | School           | 2013<br>2013                    | 2014<br>2014  |           | Province    | 12/2/2014 |

All percentages are based on AGR number for the above data. Source: Division of Evaluation and Research, Department of Education





# **Onset Rhyme**





2014





Sight Vocabulary

qpdenotes school performance vs province.qAll percentages are based on AGR number for the above data.Source: Division of Evaluation and Research, Department of Education

denotes Department did not receive data.



qpdenotes school performance vs province.qAll percentages are based on AGR number for the above data.



#### **Onset Rhyme**









denotes school performance vs province. Ŗ q p All percentages are based on AGR number for the above data. Source: Division of Evaluation and Research, Department of Education Grades: K-9

8.0

2014

denotes Department did not receive data.



All percentages are based on AGR number for the above data. Source: Division of Evaluation and Research, Department of Education



# #194 - Gill Memorial Academy, Musgrave Harbour

Grades: K-12



Observation Survey (January 2011 - January 2014) 4 Year Trend (school average vs. provincial average)

Grade 1 Observation January 2014





**Onset Rhyme** 



Dictation





# Sight Vocabulary

qpdenotes school performance vs province.qAll percentages are based on AGR number for the above data.Source: Division of Evaluation and Research, Departmen