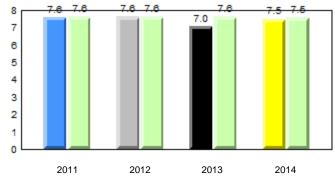

# **Onset Rhyme**

Dictation

#### 40.0 40 32.5 32.6 31.0 31.8 31.8 29.4 30 24.0 20 10 0 2011 2012 2013 2014 2013 2011 2012 2014 Province School

Sight Vocabulary

denotes school performance vs province. Ŗ q p All percentages are based on AGR number for the above data. Source: Division of Evaluation and Research, Department of Education