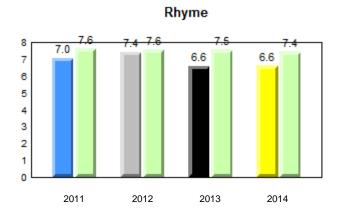

earch, Department of Educationde

denotes Department did not receive data.



Source: Division of Evaluation and Research, Department of Education

42



District 2 - Western

## #057 - St. Peter's Academy, Benoit's Cove

Grades: K-9



Grade 1 Observation January 2014

## Sight Vocabulary

School data with 5 or fewer students withheld for reasons of confidentiality.



qpdenotes school performance vs province.qdenotes DAll percentages are based on AGR number for the above data.



qpdenotes school performance vs province.PAll percentages are based on AGR number for the above data.

abrador



Labrador District 2 - Western

## #060 - C.C. Loughlin Elementary, Corner Brook

Grades: K-6



Observation Survey (January 2011 - January 2014) 4 Year Trend (school average vs. provincial average)



# Beginning Sound



## **Onset Rhyme**









2013

## Sight Vocabulary

qpdenotes school performance vs province.qAll percentages are based on AGR number for the above data.Source: Division of Evaluation and Research, Department of Education

2012

School

2011

denotes Department did not receive data.

2014

Province



denotes school performance vs province. q p All percentages are based on AGR number for the above data.

abrador

Source: Division of Evaluation and Research, Department of Education

denotes Department did not receive data.

Ŗ



2014

Grade 1 Observation

0

2011

## **Onset Rhyme**

2013

2012

0

2011





2013

2014

2012





## Sight Vocabulary

denotes school performance vs province. Ŗ q p All percentages are based on AGR number for the above data. Source: Di