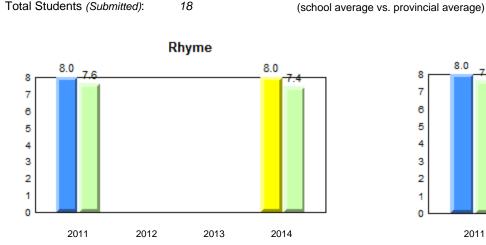

# **Onset Rhyme**

Dictation

#### 40.0 40 32.5 32.6 31.0 31.8 31.8 29.4 30 24.0 20 10 0 2011 2012 2013 2014 2013 2011 2012 2014 Province School

Sight Vocabulary

denotes school performance vs province. Ŗ q p All percentages are based on AGR number for the above data. Source: Division of Evaluation and Research, Department of Education