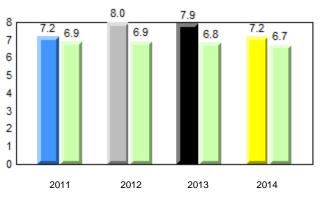

**Onset Rhyme** 

Dictation

#### Dictation

## Dictation

## Dictation

2013

2014

q pdenotes school performance vs province.qAll percentages are based on AGR number for the above data.Source: Division of Evaluation and Research, Department of Education

denotes Department did not receive data.