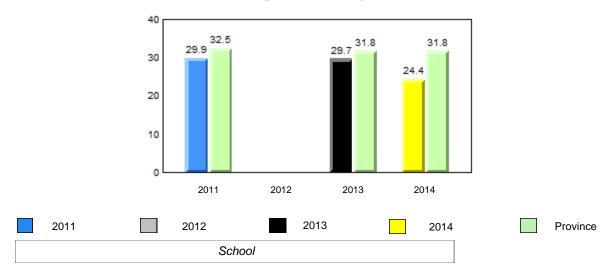

#### Grade 1 Observation January 2014

District 1 - Labrador

Total Students (AGR):

Total Students (Submitted):

rador

#002 - Henry Gordon Academy, Cartwright

Grades: K-12

8

8