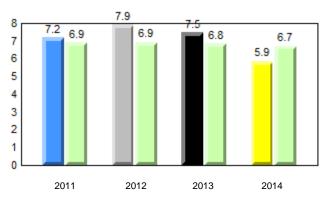

#### #007 - Amos Comenius Memorial School, Hopedale

Grades: K-12

Observation Survey (January 2011 - January 2014) 4 Year Trend (school average vs. provincial average)

Grade 1 Observation January 2014

# Beginning Sound

## **Onset Rhyme**

#### Dictation

# Sight Vocabulary

qpdenotes school performance vs province.qcAll percentages are based on AGR number for the above data.Source: Division of Evaluation and Research, Department of Education

denotes Department did not receive data.

qpdenotes school performance vs province.qAll percentages are based on AGR number for the above data.

Source: Division of Evaluation and Research, Department of Education

6

Grade 1 Observation January 2014