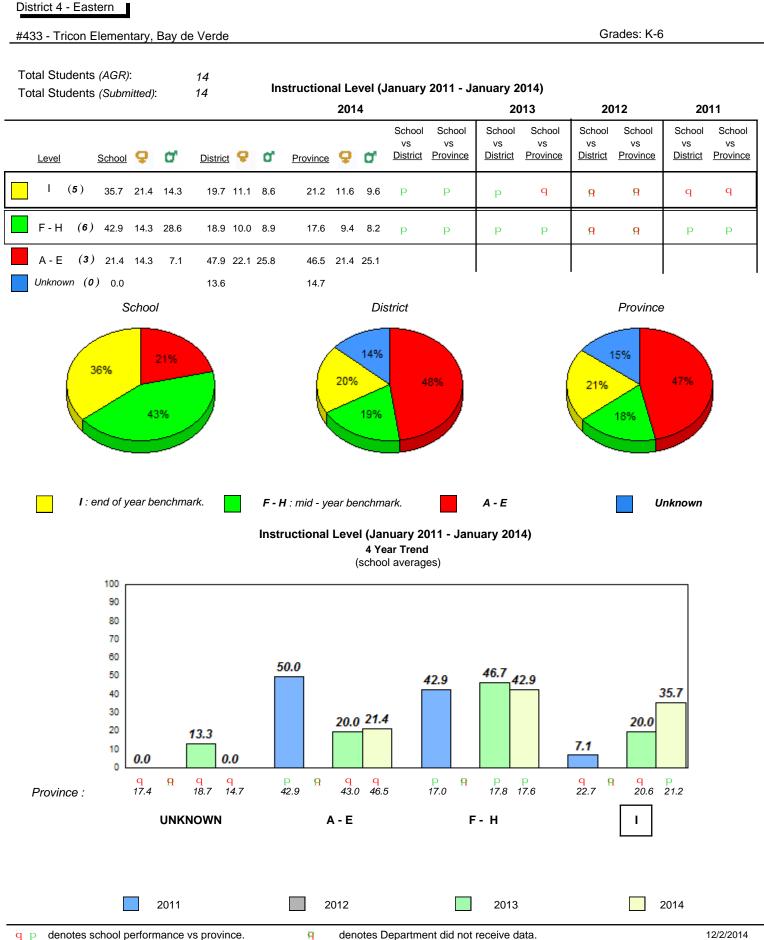

ity.



denotes school performance vs province. Ŗ q p All percentages are based on AGR number for the above data.



denotes school performance vs province. q p All percentages are based on AGR number for the above data.

Source: Division of Evaluation and Research, Department of Education

Ŗ

#### Grade 1 Observation January 2014

District 4 - Eastern

#433 - Tricon Elementary, Bay de Verde

Total Students (AGR): Total Students (Submitted): 14 14 Observation Survey (January 2011 - January 2014) 4 Year Trend (school average vs. provincial average)





#### **Onset Rhyme**







qpdenotes school performance vs province.qAll percentages are based on AGR number for the above data.Source: Division of Evaluation and Research, Department of Education

denotes Department did not receive data.



Grade 1 Observation January 2014

qpdenotes school performance vs province.qAll percentages are based on AGR number for the above data.

abrador



#### **Onset Rhyme**

2013

2014

2012

2011





2013

2014

2012

2011





Sight Vocabulary

qpdenotes school performance vs province.qAll percentages are based on AGR number for the above data.Source: Division of Evaluation and Research, Department of Education

denotes Department did not receive data.

12/2/2014 12:45:40PM 323



Grade 1 Observation

 $\begin{array}{ll} q \ p & \mbox{denotes school performance vs province.} & \mbox{$$\P$} \\ \mbox{All percentages are based on AGR number for the above data.} \end{array}$ 





## **Onset Rhyme**

2013

2014

2012

2

1

0

2011



Dictation





# Sight Vocabulary

 q
 p
 denotes school p