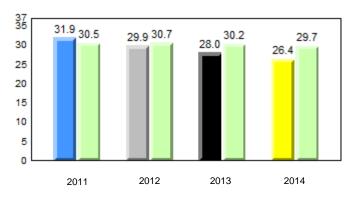

#### 40.0 40 32.5 32.6 31.0 31.8 31.8 29.4 30 24.0 20 10 0 2011 2012 2013 2014 2013 2011 2012 2014 Province School

Sight Vocabulary

denotes school performance vs province. Ŗ q p All percentages are based on AGR number for the above data. Source: Division of Evaluation and Research, Department of Education