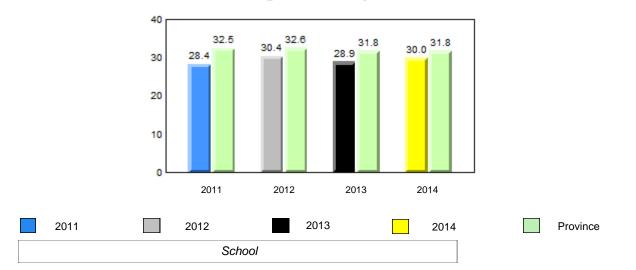

**Observation Survey (January 2011 - January 2014)** 

4 Year Trend

(school average vs. provincial average)

denotes school performance vs province. q p All percentages are based on AGR number for the above data.