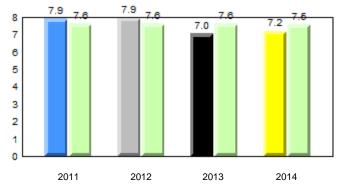

|           |                    | Scho            |                       |                                                                  |                |            |              |      |  |  |  |

q pdenotes school performance vs province.qdenotesAll percentages are based on AGR number for the above data.source: Division of Evaluation and Research, Department of Educationsource: Division of Evaluation



qpdenotes school performance vs province.qAll percentages are based on AGR number for the above data.

Source: Division of Evaluation and Research, Department of Education

250



Total Students (AGR):

#### Grade 1 Observation January 2014

**Observation Survey (January 2011 - January 2014)** 

4 Year Trend

Grades: K-9



16

# Beginning Sound



# **Onset Rhyme**



# Dictation





# Sight Vocabulary

 q
 p
 denotes school performance vs province.
 P

 All percentages are based on AGR number for the above data.

 Source: Division of Evaluation and Research, Department of Education



Grade 1 Observation January 2014

All percentages are based on AGR number for the above data.

#### Grade 1 Observation January 2014

**Observation Survey (January 2011 - January 2014)** 

4 Year Trend

(school average vs. provincial average)

District 4 - Eastern

rador

#291 - Perlwin Elementary, Winterton

Grades: K-6







#### **Onset Rhyme**



Dictation





## Sight Vocabulary

qpdenotes school performance vs province.PAll percentages are based on AGR number for the above data.Source: Division of Evaluation and Research, Department of Educ