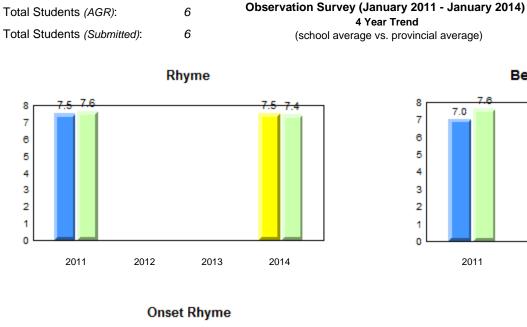

#### Grade 1 Observation January 2014

District 1 - Labrador

Total Students (AGR):

Total Students (Submitted):

rador

#002 - Henry Gordon Academy, Cartwright

Grades: K-12

8

8

# **Observation Survey (January 2011 - January 2014)** 4 Year Trend (school average vs. provincial average)

# **Onset Rhyme**

Dictation