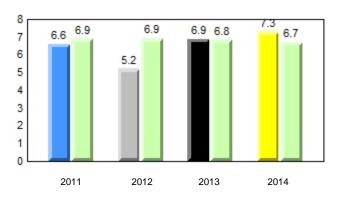

#### 40.0 40 32.5 32.6 31.0 31.8 31.8 29.4 30 24.0 20 10 0 2011 2012 2013 2014 2013 2011 2012 2014 Province School

Sight Vocabulary

denotes school performance vs province. Ŗ q p All percentages are based on AGR number for the above data. Source: Division of Evaluation and Research, Department of Education