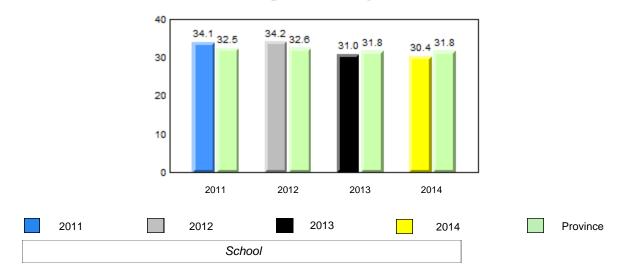

#### Grade 1 Observation January 2014

District 1 - Labrador

Total Students (AGR):

Total Students (Submitted):

rador

#002 - Henry Gordon Academy, Cartwright

Grades: K-12

8