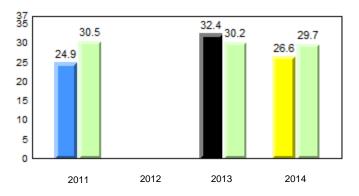

# **Observation Survey (January 2011 - January 2014)** 4 Year Trend (school average vs. provincial average)