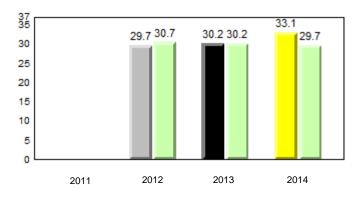

# Sight Vocabulary

qpdenotes school performance vs province.qcAll percentages are based on AGR number for the above data.Source: Division of Evaluation and Research, Department of Education

denotes Department did not receive data.

denotes school performance vs province. q p All percentages are based on AGR number for the above data.

Source: Division of Evaluation and Research, Department of Education

denotes Department did not receive data.