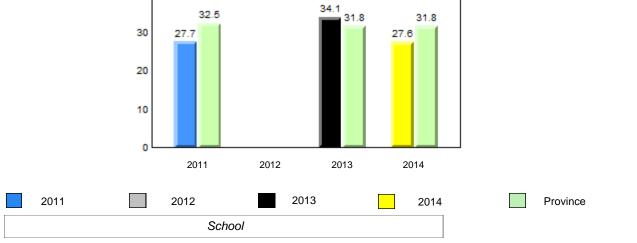

#### 40.0 40 32.5 32.6 31.0 31.8 31.8 29.4 30 24.0 20 10 0 2011 2012 2013 2014 2013 2011 2012 2014 Province School

Sight Vocabulary

denotes school performance vs province. Ŗ q p All percentages are based on AGR number for the above data. Source: Division of Evaluation and Research, Department of Education