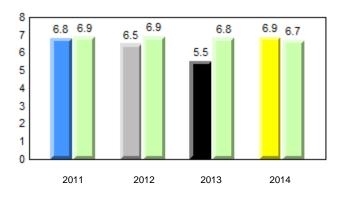

# **Observation Survey (January 2011 - January 2014)** 4 Year Trend (school average vs. provincial average)