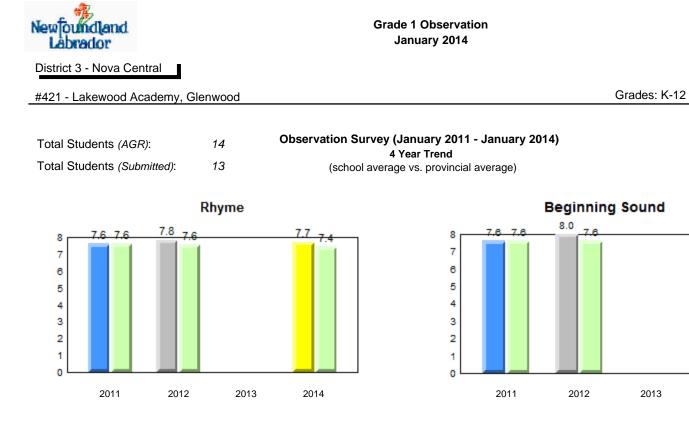

| Newfoundland<br>Labrador<br>District 2 - Western                     |                                   | Grade 1 Observation<br>January 2014                                               |                    |              |      |
|----------------------------------------------------------------------|-----------------------------------|-----------------------------------------------------------------------------------|--------------------|--------------|------|
| #040 - St. Mary's AG, Mary's H                                       | larbour                           |                                                                                   | (                  | Grades: K-12 |      |
| Total Students <i>(AGR)</i> :<br>Total Students <i>(Submitted)</i> : | 0                                 | rvey (January 2011 - January 2<br>4 Year Trend<br>average vs. provincial average) | 2014)              |              |      |
|                                                                      | Diama                             |                                                                                   | Devinuinu          | 0            |      |
|                                                                      | Rhyme                             |                                                                                   | Beginning          | sound        |      |
|                                                                      | School data with 5 or fewer s     | students withheld for reasons of                                                  | f confidentiality. |              |      |
| 2011 2012                                                            | 2013 2014                         | 2011                                                                              | 2012               | 2013         | 2014 |
| Or                                                                   | iset Rhyme                        |                                                                                   | Dictatio           |              |      |
| 0                                                                    |                                   | students withheld for reasons o                                                   |                    | DN           |      |
| ε                                                                    | School data with 5 or fewer stude | nts withheld for reasons of con                                                   | fidentiality.      |              |      |
| 2011                                                                 | 2011<br>2012<br>School            | 2012 2013 2014                                                                    | 2014               | Province     |      |

q pdenotes school performance vs province.qderAll percentages are based on AGR number for the above data.Source: Division of Evaluation and Research, Department of EducationDepartment of Education

| Labrador                 |           |                 |                     |                                     | -                 |                 |                |      |
|--------------------------|-----------|-----------------|---------------------|-------------------------------------|-------------------|-----------------|----------------|------|
| District 2 - Western     |           |                 |                     |                                     |                   |                 |                |      |
| #041 - Raymond Ward M    | lemorial, | Norman Bay      | /                   |                                     |                   | Gra             | ades: 1,7,9,11 | -12  |
|                          |           |                 |                     |                                     |                   |                 |                |      |
| Total Students (AGR):    |           | 1               | Observation Sur     | rvey (January 20 <sup>-</sup>       | 11 - January 201  | 14)             |                |      |
| Total Students (Submitte | d):       | 1               | (school a           | 4 Year Trend<br>average vs. provinc | ial average)      |                 |                |      |
|                          |           | hyme            |                     |                                     |                   |                 | •              |      |
|                          |           | Beginning Sound |                     |                                     |                   |                 |                |      |
|                          |           | School data     | a with 5 or fewer s | students withheld                   | for reasons of co | onfidentiality. |                |      |
|                          |           |                 |                     |                                     |                   |                 |                |      |
|                          |           |                 |                     |                                     |                   |                 |                |      |
|                          |           |                 |                     |                                     |                   |                 |                |      |
|                          |           |                 |                     |                                     |                   |                 |                |      |
|                          |           |                 |                     |                                     |                   |                 |                |      |
|                          |           |                 |                     |                                     |                   |                 |                |      |
| 2011                     | 2012      | 2013            | 2014                |                                     | 2011              | 2012            | 2013           | 2014 |
|                          |           |                 |                     |                                     |                   |                 |                |      |
|                          | Onse      | et Rhyme        |                     |                                     |                   | Dictati         | ion            |      |
|                          |           | School data     | a with 5 or fewer s | students withheld                   | for reasons of co |                 |                |      |
|                          |           |                 |                     |                                     |                   |                 |                |      |
|                          |           |                 |                     |                                     |                   |                 |                |      |
|                          |           |                 |                     |                                     |                   |                 |                |      |
|                          |           |                 |                     |                                     |                   |                 |                |      |
|                          |           |                 |                     |                                     |                   |                 |                |      |
|                          |           |                 |                     |                                     |                   |                 |                |      |
|                          |           |                 |                     |                                     |                   |                 |                |      |
|                          | Sch       | nool data with  | 5 or fewer stude    | nts withheld for re                 | easons of confide | entiality.      |                |      |
|                          |           |                 |                     |                                     |                   |                 |                |      |
|                          |           |                 |                     |                                     |                   |                 |                |      |
|                          |           |                 |                     |                                     |                   |                 |                |      |
|                          |           |                 |                     |                                     |                   |                 |                |      |