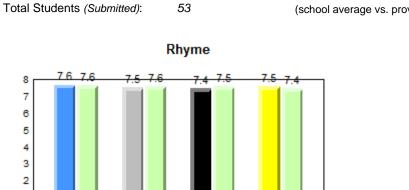

ound

#### Dictation



38.6

31.8

Province

#### District 4 - Eastern

#### #317 - St. Francis of Assisi Elementary, Logy Bay/Middle Cove/Outer Cove

Grades: K-6



Grade 1 Observation

q pdenotes school performance vs province.qAll percentages are based on AGR number for the above data.













Sight Vocabulary

qpdenotes school performance vs province.qAll percentages are based on AGR number for the above data.Source: Division of Evaluation and Research, Department of Education

denotes Department did not receive data.



denotes school performance vs province. q p All percentages are based on AGR number for the above data.

Source: Division of Evaluation and Research, Department of Education

Ŗ

abrador

District 4 - Eastern

#318 - Holy Family Elementary, Paradise

Grades: K-6



## **Observation Survey (January 2011 - January 2014)**

4 Year Trend (school average vs. provincial average)



**Onset Rhyme** 

2013

2014

2012



Dictation





Sight Vocabulary

denotes school performance vs province. Ŗ q p All percentages are based on AGR number for the above data. Source: Division of Evaluation and Research, Department of Education

denotes Department did not receive data.

12/2/2014 12:45:40PM 271

#### **Grade 1 Observation** January 2014

District 4 - Eastern

Total Students (AGR):

8

7

6

5

4 3

2

1

0

2011

#### #320 - Beachy Cove Elementary, Portugal Cove - St. Philip's

53

Grades: K-6



Grade 1 Observation

qpdenotes school performance vs province.qAll percentages are based on AGR number for the above data.



**Observation Survey (January 2011 - Ja