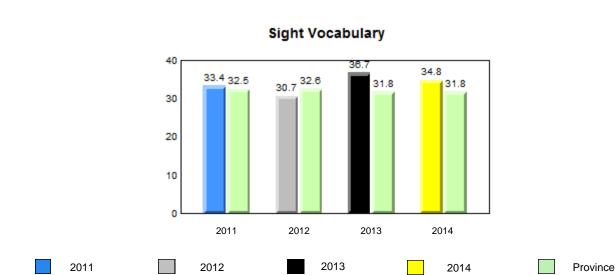

#### 40.0 40 32.5 32.6 31.0 31.8 31.8 29.4 30 24.0 20 10 0 2011 2012 2013 2014 2013 2011 2012 2014 Province School

Sight Vocabulary

denotes school performance vs province. Ŗ q p All percentages are based on AGR number for the above data. Source: Division of Evaluation and Research, Department of Education