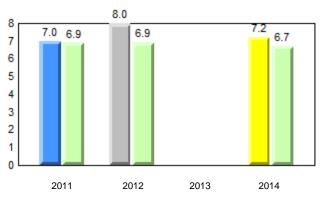

| Newfoundland<br>Labrador<br>District 2 - Western                     |                                   | Grade 1 Observation<br>January 2014                                               |                    |              |      |
|----------------------------------------------------------------------|-----------------------------------|-----------------------------------------------------------------------------------|--------------------|--------------|------|
| #040 - St. Mary's AG, Mary's H                                       | larbour                           |                                                                                   | (                  | Grades: K-12 |      |
| Total Students <i>(AGR)</i> :<br>Total Students <i>(Submitted)</i> : | 0                                 | rvey (January 2011 - January 2<br>4 Year Trend<br>average vs. provincial average) | 2014)              |              |      |
|                                                                      | Diama                             |                                                                                   | Devinuinu          | 0            |      |
|                                                                      | Rhyme                             |                                                                                   | Beginning          | sound        |      |
|                                                                      | School data with 5 or fewer s     | students withheld for reasons of                                                  | f confidentiality. |              |      |
| 2011 2012                                                            | 2013 2014                         | 2011                                                                              | 2012               | 2013         | 2014 |
| Or                                                                   | iset Rhyme                        |                                                                                   | Dictatio           |              |      |
| 0                                                                    |                                   | students withheld for reasons o                                                   |                    | DN           |      |
| ε                                                                    | School data with 5 or fewer stude | nts withheld for reasons of con                                                   | fidentiality.      |              |      |
| 2011                                                                 | 2011<br>2012<br>School            | 2012 2013 2014                                                                    | 2014               | Province     |      |

q pdenotes school performance vs province.qderAll percentages are based on AGR number for the above data.Source: Division of Evaluation and Research, Department of EducationDepartment of Education

| Labrador                 |           |                 |                     |                                     | -                 |                 |                |      |
|--------------------------|-----------|-----------------|---------------------|-------------------------------------|-------------------|-----------------|----------------|------|
| District 2 - Western     |           |                 |                     |                                     |                   |                 |                |      |
| #041 - Raymond Ward M    | lemorial, | Norman Bay      | /                   |                                     |                   | Gra             | ades: 1,7,9,11 | -12  |
|                          |           |                 |                     |                                     |                   |                 |                |      |
| Total Students (AGR):    |           | 1               | Observation Sur     | rvey (January 20 <sup>-</sup>       | 11 - January 201  | 14)             |                |      |
| Total Students (Submitte | d):       | 1               | (school a           | 4 Year Trend<br>average vs. provinc | ial average)      |                 |                |      |
|                          |           | hyme            |                     |                                     |                   |                 | •              |      |
|                          |           | Beginning Sound |                     |                                     |                   |                 |                |      |
|                          |           | School data     | a with 5 or fewer s | students withheld                   | for reasons of co | onfidentiality. |                |      |
|                          |           |                 |                     |                                     |                   |                 |                |      |
|                          |           |                 |                     |                                     |                   |                 |                |      |
|                          |           |                 |                     |                                     |                   |                 |                |      |
|                          |           |                 |                     |                                     |                   |                 |                |      |
|                          |           |                 |                     |                                     |                   |                 |                |      |
|                          |           |                 |                     |                                     |                   |                 |                |      |
| 2011                     | 2012      | 2013            | 2014                |                                     | 2011              | 2012            | 2013           | 2014 |
|                          |           |                 |                     |                                     |                   |                 |                |      |
|                          | Onse      | et Rhyme        |                     |                                     |                   | Dictati         | ion            |      |
|                          |           | School data     | a with 5 or fewer s | students withheld                   | for reasons of co |                 |                |      |
|                          |           |                 |                     |                                     |                   |                 |                |      |
|                          |           |                 |                     |                                     |                   |                 |                |      |
|                          |           |                 |                     |                                     |                   |                 |                |      |
|                          |           |                 |                     |                                     |                   |                 |                |      |
|                          |           |                 |                     |                                     |                   |                 |                |      |
|                          |           |                 |                     |                                     |                   |                 |                |      |
|                          |           |                 |                     |                                     |                   |                 |                |      |
|                          | Sch       | nool data with  | 5 or fewer stude    | nts withheld for re                 | easons of confide | entiality.      |                |      |
|                          |           |                 |                     |                                     |                   |                 |                |      |
|                          |           |                 |                     |                                     |                   |                 |                |      |
|                          |           |                 |                     |                                     |                   |                 |                |      |
|                          |           |                 |                     |                                     |                   |                 |                |      |