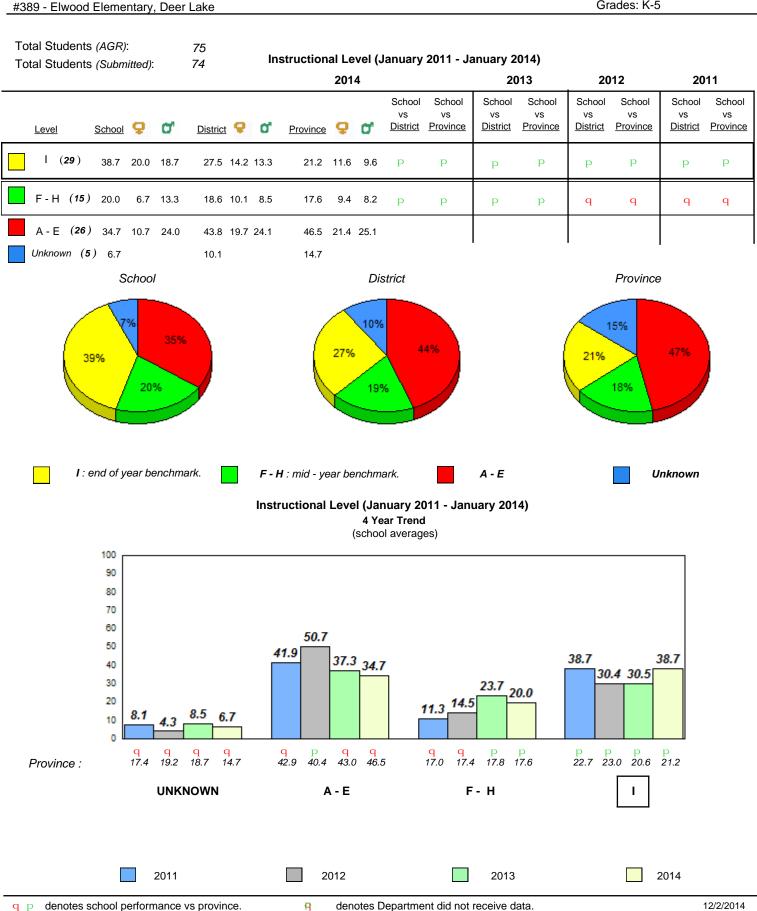

# **Observation Survey (January 2011 - January 2014)** 4 Year Trend (school average vs. provincial average)

# **Onset Rhyme**

Dictation

#### 40.0 40 32.5 32.6 31.0 31.8 31.8 29.4 30 24.0 20 10 0 2011 2012 2013 2014 2013 2011 2012 2014 Province School

Sight Vocabulary

denotes school performance vs province. Ŗ q p All percentages are based on AGR number for the above data. Source: Division of Evaluation and Research, Department of Education