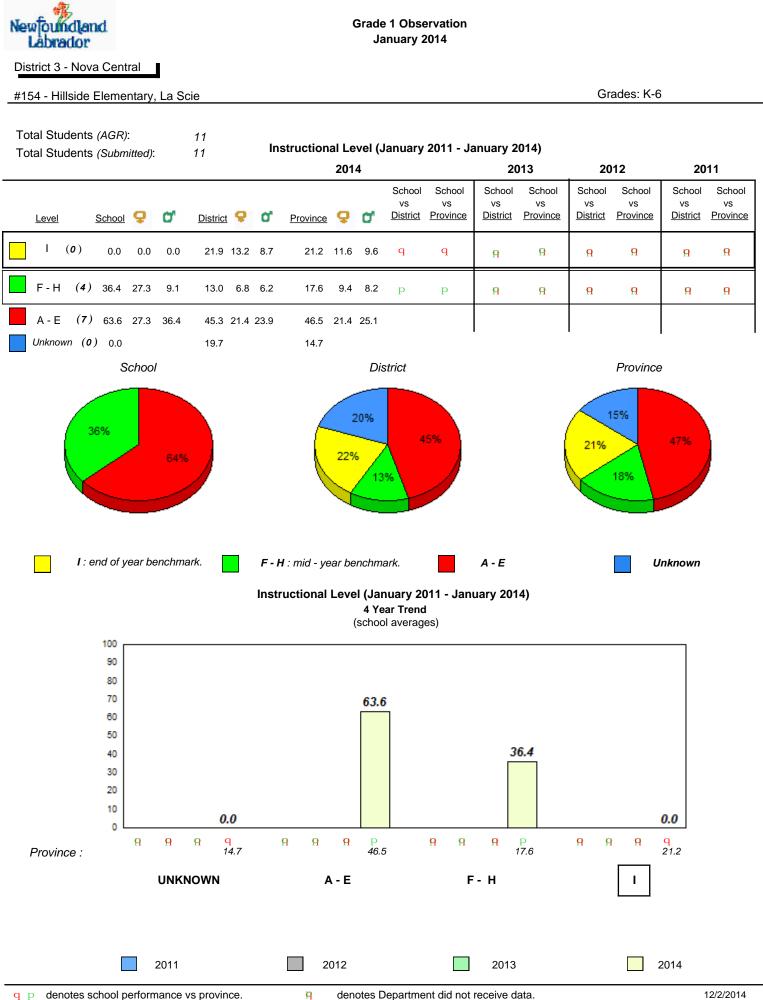

erformance vs province.
 P

 All percentages are based on AGR number for the above data.
 Source: Division of Evaluation and Research, Department of Education

abrador

12:45:40PM 126



#### **Onset Rhyme**





7.8

2014



#### Sight Vocabulary

School data with 5 or fewer students withheld for reasons of confidentiality.



q pdenotes school performance vs province.qdenotesAll percentages are based on AGR number for the above data.denotes



All percentages are based on AGR number for the above data. Source: Division of Evaluation and Research, Department of Education



#### Sight Vocabulary

School data with 5 or fewer students withheld for reasons of confidentiality.



qpdenotes school performance vs province.qdenotes DepAll percentages are based on AGR number for the above data.



All percentages are based on AGR number for the above data.

| Newfoundland<br>Labrador<br>District 3 - Nova Central |                     |                     | Grade 1 Observa<br>January 2014    |                   |                |             |      |
|-------------------------------------------------------|---------------------|---------------------|------------------------------------|-------------------|----------------|-------------|------|
| #155 - Leading Tickles Prir                           | Mary, Leading Tickl | es                  |                                    |                   |                | Grades: 1-3 |      |
|                                                       | ;,                  |                     |                                    |