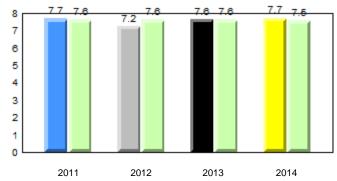

e above data.

abrador



2014

#### **Beginning Sound**



Dictation

#### **Onset Rhyme**

2013

2012



#### Sight Vocabulary

School data with 5 or fewer students withheld for reasons of confidentiality.



denotes school performance vs province. Ŗ q p All percentages are based on AGR number for the above data.

Source: Division of Evaluation and Research, Department of Education

District 4 - Eastern

2011

#### #226 - Fortune Bay Academy, St. Bernard's - Jacques Fontaine

Grades: K-12



qpdenotes school performance vs province.qAll percentages are based on AGR number for the above data.



**Observation Survey (January 2011 - January 2014)** 

4 Year Trend

District 4 - Eastern

Total Students (AGR):

#228 - St. Lawrence Academy, St. Lawrence

Grades: K-12



14

# Beginning Sound



#### **Onset Rhyme**



#### Dictation





#### **Sight Vocabulary**

qpdenotes school performance vs province.qAll percentages are based on AGR number for the above data.Source: Division of Evaluation and Research, Department of Education

denotes Department did not receive data.



Grade 1 Observation

denotes school performance vs province. q p All percentages are based on AGR number for the above data.

Source: Division of Evaluation and Research, Department of Education

Ŗ



District 4 - Eastern

#229 - St. Joseph's All Grade, Terrenceville

Grades: K-12



Grade 1 Observation January 2014

#### Sight Vocabulary

School data with 5 or fewer students withheld for reasons of confidentiality.



qpdenotes school performance vs province.qdenotes DAll percentages are based on AGR numbe