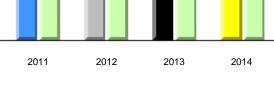

re based on AGR number for the above data.

**Observation Survey (January 2011 - January 2014)** 

4 Year Trend

rador District 2 - Western

Total Students (AGR):

Total Students (Submitted):

#079 - St. James All Grade, Lark Harbour

Grades: K-12



6

6

#### **Beginning Sound** 8.0 7.9 7.8 7.6 8 7.2 7 6 5 4 3 2 1 0 2011 2012 2013 2014

## **Onset Rhyme**



Dictation



#### 40 34.0 31.8 34.8 30.9 32.6 32.5 31.8 30 20 10 0 2011 2012 2013 2014 2013 2011 2012 2014 Province School

## Sight Vocabulary

denotes school performance vs province. Ŗ q p All percentages are based on AGR number for the above data. Source: Division of Evaluation and Research, Department of Education

denotes Department did not receive data.



All percentages are based on AGR number for the above data.

abrador





1

0

## **Onset Rhyme**





## Dictation





## Sight Vocabulary

denotes school performance vs province. Ŗ q p All percentages are based on AGR number for the above data. Source: Division of Evaluation and Research, Department of Education

denotes Department did not receive data.

Grades: K-12

7.8

7.9

1

0



qpdenotes school performance vs province.qAll percentages are based on AGR number for the above data.

Source: Division of Evaluation and Research, Department of Education

Grade 1 Observation January 2014

District 2 - Western

abrador

#080 - Templeton Academy, Meadows

Grades: K-12



District 2 - Western

1

0

2011

# Beginning Sound

**Onset Rhyme** 

2013

2014

2012



Dictation

2013

2014

2012

2011





Sight Vocabulary

 q
 p
 denotes school performance vs provi