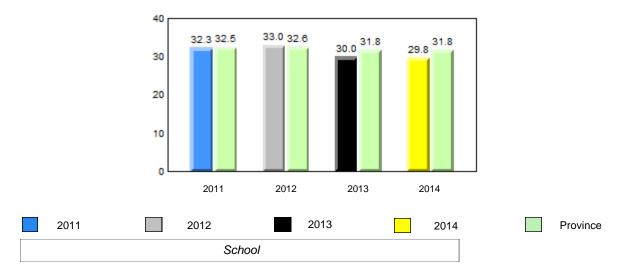

#### 40.0 40 32.5 32.6 31.0 31.8 31.8 29.4 30 24.0 20 10 0 2011 2012 2013 2014 2013 2011 2012 2014 Province School

Sight Vocabulary

denotes school performance vs province. Ŗ q p All percentages are based on AGR number for the above data. Source: Division of Evaluation and Research, Department of Education