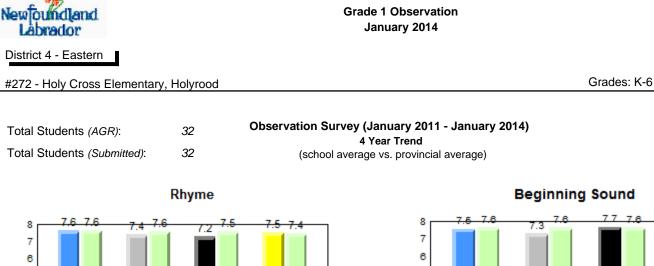

#### Grade 1 Observation January 2014

District 1 - Labrador

Total Students (AGR):

Total Students (Submitted):

rador

#002 - Henry Gordon Academy, Cartwright

Grades: K-12

8