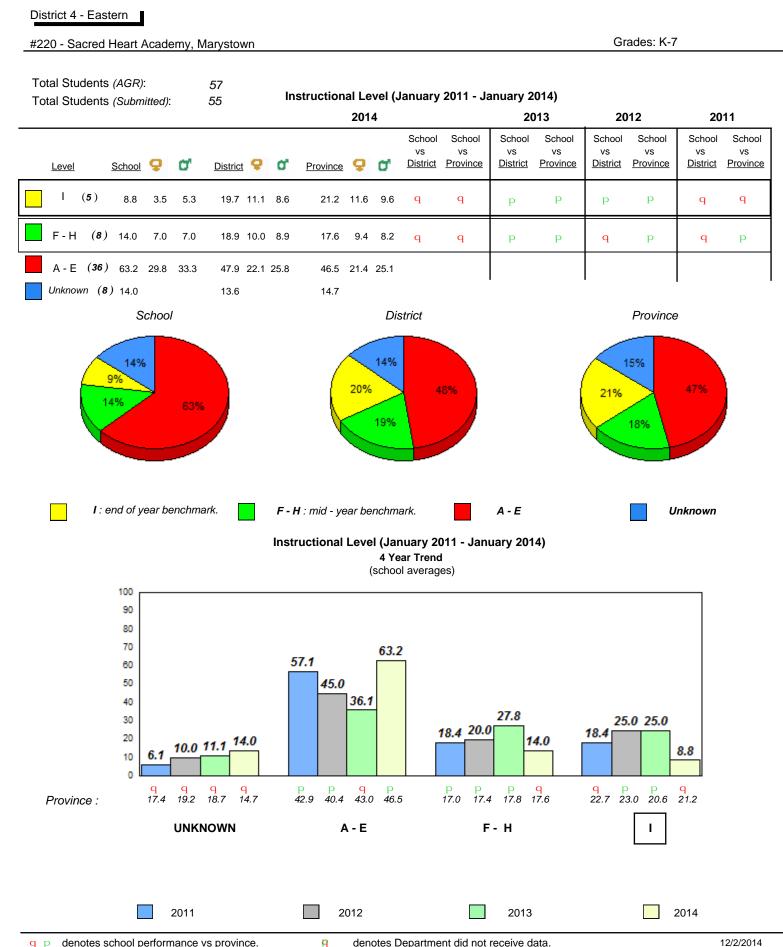

#### Grade 1 Observation January 2014

District 1 - Labrador

Total Students (AGR):

Total Students (Submitted):

rador

#002 - Henry Gordon Academy, Cartwright

Grades: K-12

8