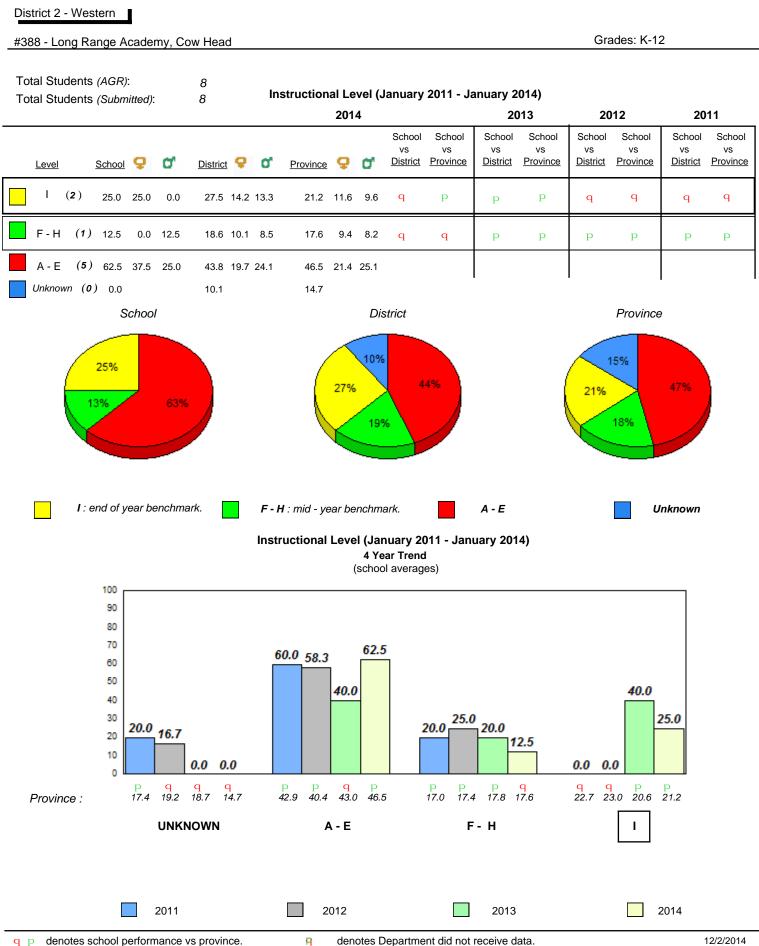

#### Grade 1 Observation January 2014

District 1 - Labrador

Total Students (AGR):

Total Students (Submitted):

rador

#002 - Henry Gordon Academy, Cartwright

Grades: K-12

8

8