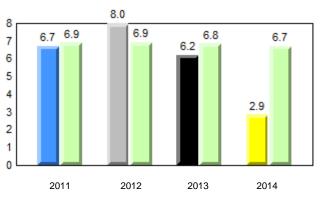

| 2013                            | 2014          |                |                 |      |
| 2011                        | 2012                   |                  | 2013                            | 2014          |                | Province        |      |
|                             |                        | School           |                                 |               |                |                 |      |

q pdenotes school performance vs province.qdenotesAll percentages are based on AGR number for the above data.source: Division of Evaluation and Research, Department of Educationdenotes

denotes Department did not receive data.





#075 - Hampden Academy, Hampden



#### **Beginning Sound** 8.0 8 3 6.8 6.7 7 6 5 4 3 2 1 0 2011 2012 2013 2014

## **Onset Rhyme**









Grade 1 Observation January 2014



 q
 p
 denotes school performance vs province.
 Image: All percentages are based on AGR number for the above data.

 Source: Division of Evaluation and Research, Department of Education

denotes Department did not receive data.



q pdenotes school performance vs province.qAll percentages are based on AGR number for the above data.

**Observation Survey (January 2011 - January 2014)** 

4 Year Trend

rador District 2 - Western

Total Students (AGR):

Total Students (Submitted):

#079 - St. James All Grade, Lark Harbour

Grades: K-12



6

6

#### **Beginning Sound** 8.0 7.9 7.8 7.6 8 7.2 7 6 5 4 3 2 1 0 2011 2012 2013 2014

## **Onset Rhyme**



Dictation



#### 40 34.0 31.8 34.8 30.9 32.6 32.5 31.8 30 20 10 0 2011 2012 2013 2014 2013 2011 2012