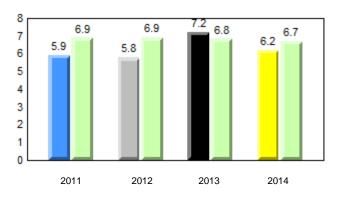

#### #005 - Peacock Primary School, Happy Valley-Goose Bay

0036

Observation Survey (January 2011 - January 2014) 4 Year Trend (school average vs. provincial average)

7.8

# **Onset Rhyme**