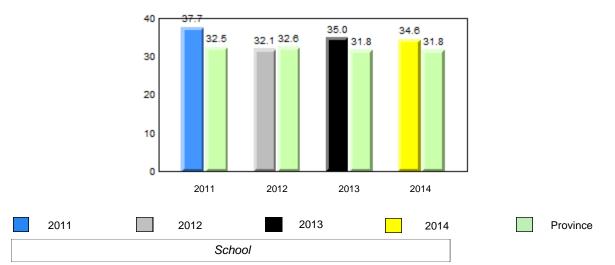

# **Observation Survey (January 2011 - January 2014)** 4 Year Trend (school average vs. provincial average)

# **Onset Rhyme**

Dictation

#### 40.0 40 32.5 32.6 31.0 31.8 31.8 29.4 30 24.0 20 10 0 2011 2012 2013 2014 2013 2011 2012 2014 Province School

Sight Vocabulary

denotes school performance vs province. Ŗ q p All percentages are based on AGR number for the above data. Source: Division of Evaluation and Research, Department of Education