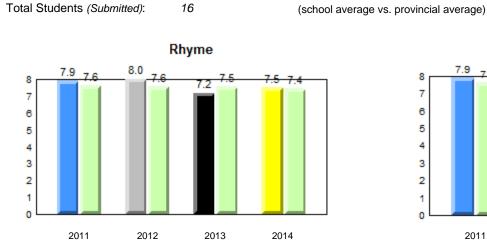

|           |                    | Scho            |                       |                                                                  |                |            |              |      |  |  |  |

q pdenotes school performance vs province.qdenotesAll percentages are based on AGR number for the above data.source: Division of Evaluation and Research, Department of Educationsource: Division of Evaluation



qpdenotes school performance vs province.qAll percentages are based on AGR number for the above data.

Source: Division of Evaluation and Research, Department of Education

250



Total Students (AGR):

#### Grade 1 Observation January 2014

**Observation Survey (January 2011 - January 2014)** 

4 Year Trend

Grades: K-9



16

# Beginning Sound



# **Onset Rhyme**



# Dictation





# Sight Vocabulary

 q
 p
 denotes school performance vs province.
 P

 All percentages are based on AGR number for the above data.

 Source: Division of Evaluation and Research, Department of Education



Grade 1 Observation January 2014

All percentages are based on AGR number for the above data.

#### Grade 1 Observation January 2014

**Observation Survey (January 2011 - January 2014)** 

4 Year Trend

(school average vs. provincial average)

District 4 - Eastern

rador

#291 - Perlwin Elementary, Winterton

Grades: K-6







#### **Onset Rhyme**



Dictation





## Sight Vocabulary

qpdenotes school performance vs province.PAll percentages are based on AGR number for the above data.Source: Division of Evaluation and Res