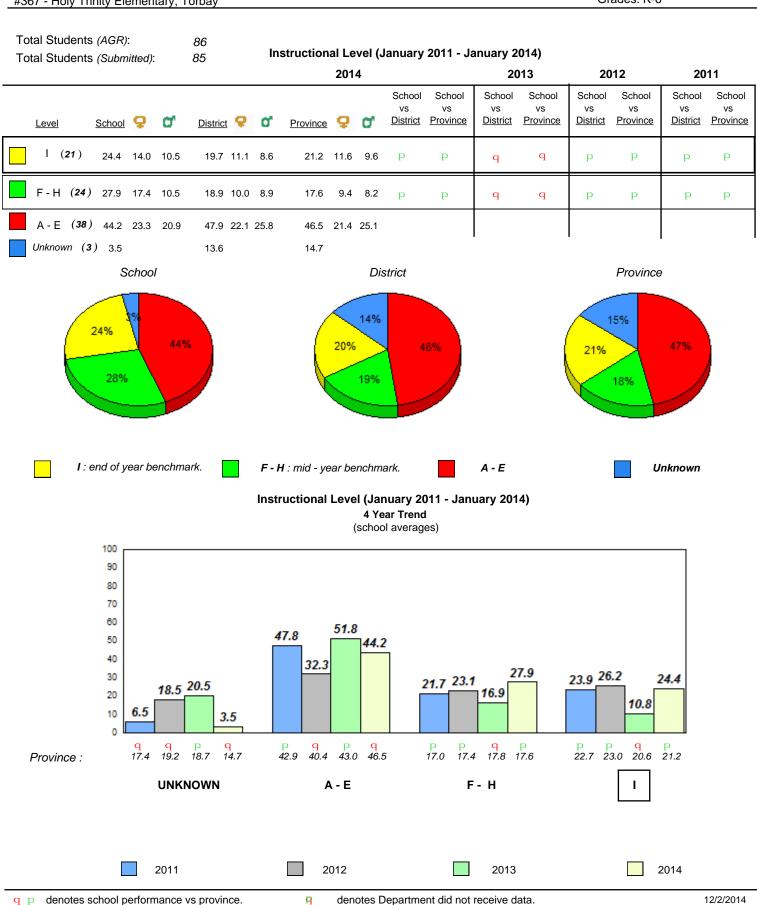

on Survey (January 2011 - January 2014)** 4 Year Trend (school average vs. provincial average)



#### **Beginning Sound** 7.9 7.8 7.8 77 76 8 7 6 5 4 3 2 1 0 2011 2012 2013 2014

# **Onset Rhyme**



# Dictation





# Sight Vocabulary

denotes school performance vs province. Ŗ q p All percentages are based on AGR number for the above data. Source: Division of Evaluation and Research, Department of Education



denotes school performance vs province. q p All percentages are based on AGR number for the above data.

Source: Division of Evaluation and Research, Department of Education

Ŗ













#### Sight Vocabulary

qpdenotes school performance vs province.qAll percentages are based on AGR number for the above data.Source: Division of Evaluation and Research, Department of Education



denotes school performance vs province. q p All percentages are based on AGR number for the above data.

Source: Division of Evaluation and Research, Department of Education

Grade 1 Observation January 2014

District 4 - Eastern

abrador

#367 - Holy Trinity Elementary, Torbay

Grades: K-6

| Newfoundland<br>Labrador<br>District 4 - Eastern                              | abrador January 2014 |                                                                                                         |                         |                 |              |      |  |  |  |  |
|-------------------------------------------------------------------------------|----------------------|---------------------------------------------------------------------------------------------------------|------