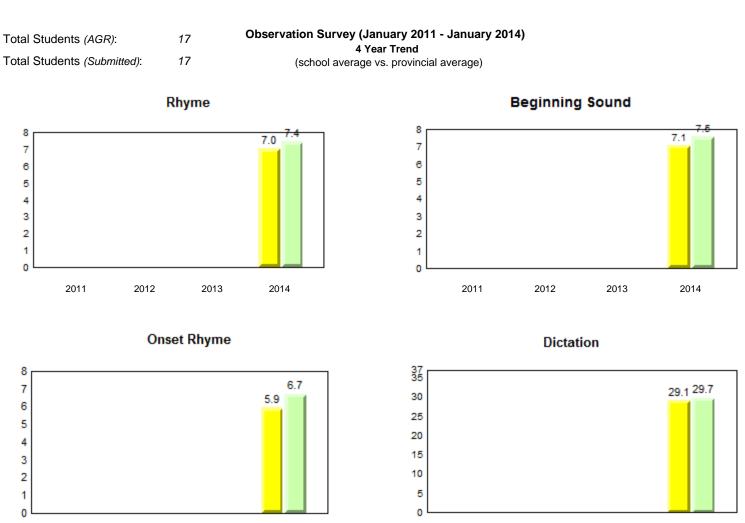

# **Observation Survey (January 2011 - January 2014)** 4 Year Trend (school average vs. provincial average)

# **Onset Rhyme**

Dictation