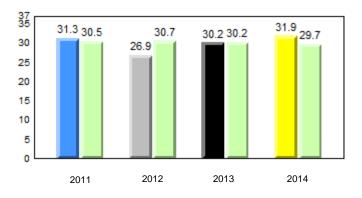

#### 40.0 40 32.5 32.6 31.0 31.8 31.8 29.4 30 24.0 20 10 0 2011 2012 2013 2014 2013 2011 2012 2014 Province School

Sight Vocabulary

denotes school performance vs province. Ŗ q p All percentages are based on AGR number for the above data. Source: Division of Evaluation and Research, Department of Education