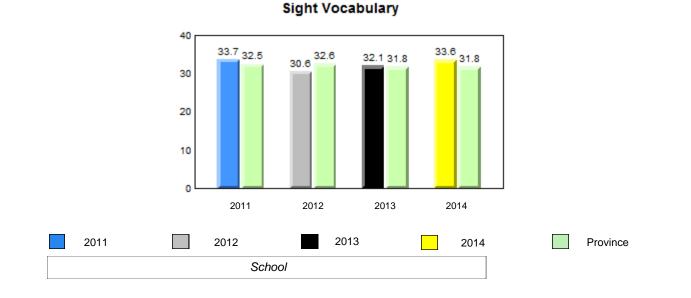

# Sight Vocabulary

qpdenotes school performance vs province.qcAll percentages are based on AGR number for the above data.Source: Division of Evaluation and Research, Department of Education

denotes Department did not receive data.