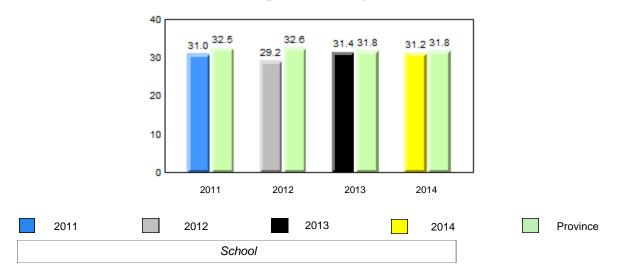

# **Observation Survey (January 2011 - January 2014)** 4 Year Trend (school average vs. provincial average)

# **Onset Rhyme**

Dictation