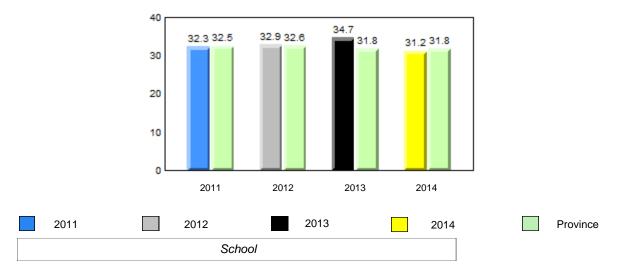

#### Grade 1 Observation January 2014

District 1 - Labrador

Total Students (AGR):

Total Students (Submitted):

rador

#002 - Henry Gordon Academy, Cartwright

Grades: K-12

8

8