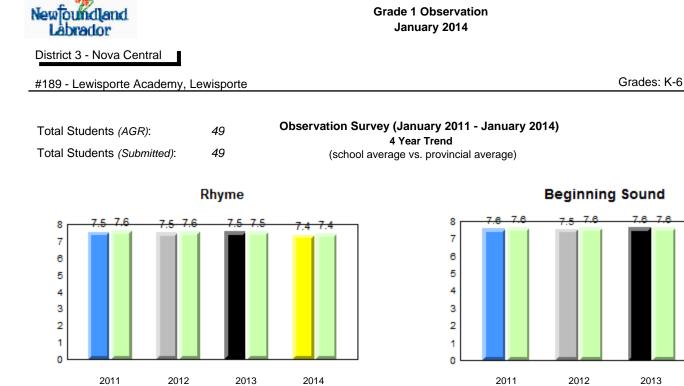

|
|                                                                               |                              | 5 or fewer stude | nte withhold for                | roasons of or |           | 011         |           |
| School data with 5 or fewer students withheld for reasons of confidentiality. |                              |                  |                                 |               |           |             |           |
| Q p denotes school performance                                                | 20<br>2012<br>e vs province. | School           | 2013<br>2013                    | 2014<br>2014  |           | Province    | 12/2/2014 |

All percentages are based on AGR number for the above data. Source: Division of Evaluation and Research, Department of Education





# **Onset Rhyme**





2014





Sight Vocabulary

qpdenotes school performance vs province.qAll percentages are based on AGR number for the above data.Source: Division of Evaluation and Research, Department of Education

denotes Department did not receive data.



qpdenotes school performance vs province.qAll percentages are based on AGR number for the above data.



#### **Onset Rhyme**









denotes school performance vs province. Ŗ q p All percentages are based on AGR number for the above data. Source: Division of Evaluation and Research, Department of Education Grades: K-9

8.0

2014

denotes Department did not receive data.



All percentages are based on AGR number for the above data. Source: Division of Evaluation and Research, Department of Education



# #194 - Gill Memorial