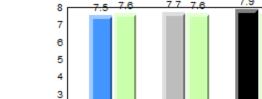

# **Observation Survey (January 2011 - January 2014)** 4 Year Trend (school average vs. provincial average)