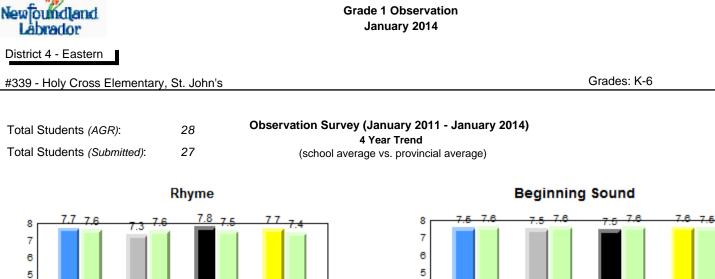

# **Observation Survey (January 2011 - January 2014)** 4 Year Trend (school average vs. provincial average)

# **Onset Rhyme**

Dictation