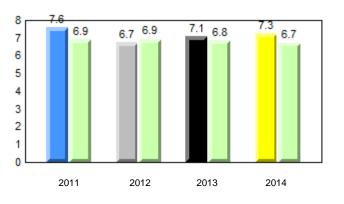

# **Observation Survey (January 2011 - January 2014)** 4 Year Trend (school average vs. provincial average)

# Beginning Sound