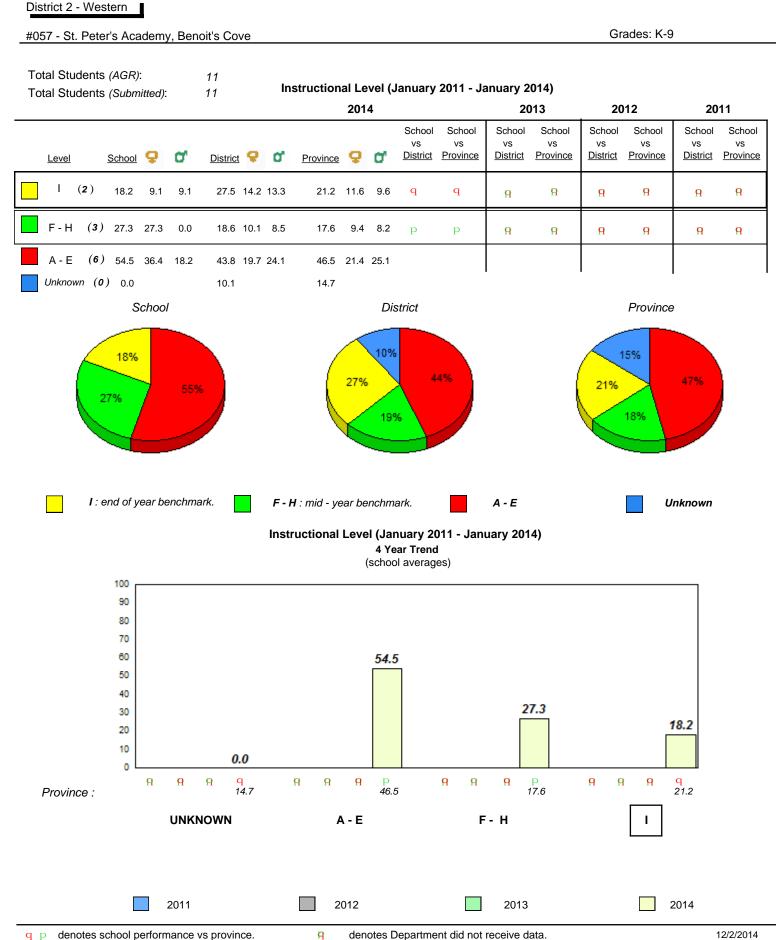

## #057 - St. Peter's Academy, Benoit's Cove

Grades: K-9

Grade 1 Observation January 2014