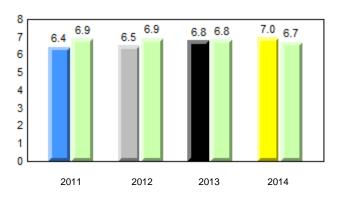

for the above data.Source: Division of Evaluation and Research, Department of Education

denotes Department did not receive data.



Grade 1 Observation January 2014

All percentages are based on AGR number for the above data.

abrador



#### **Onset Rhyme**











qpdenotes school performance vs province.qAll percentages are based on AGR number for the above data.Source: Division of Evaluation and Research, Department of Education

denotes Department did not receive data.



denotes Department did not receive data.

Ŗ

denotes school performance vs province. q p All percentages are based on AGR number for the above data.

Source: Division of Evaluation and Research, Department of Education

Grade 1 Observation January 2014

District 4 - Eastern

abrador





2013

2014

2012

2011





2013

2012

2011

7.8

2014





Sight Vocabulary

qpdenotes school performance vs province.qAll percentages are based on AGR number for the above data.Source: Division of Evaluation and Research, Department of Education

denotes Department did not receive data.



denotes Department did not receive data.

Ŗ

denotes school performance vs province. q p All percentages are based on AGR number for the above data.

Source: Division of Evaluation and Research, Department of Education

Grade 1 Observation January 2014

District 4 - Eastern

abrador



#### **Onset Rhyme**



40

30

20



32.6

36.6

31.8

36.2

32.5



# Beginning Sound

#### Dictation



38.6

31.8

Province

#### District 4 - Eastern

#### #317 - St. Francis of Assisi Elementary, Logy Bay/Middle Cove/Outer Cove

Grades: