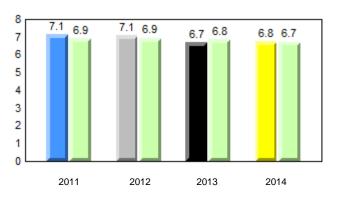

# **Onset Rhyme**

Dictation

#### **Onset Rhyme**

2013

2012

2011

2013

2014

2012

2011

### **Onset Rhyme**

2013

2012

2011

Dictation

denotes school performance vs province. Ŗ q p All percentages are based on AGR number for the above data. Source: Division of Evaluation and Research, Department of Education

#### **Onset Rhyme**

2013

2012

2011

Dictation

2013

2012

2011

#### **Onset Rhyme**

2013

2014

2012