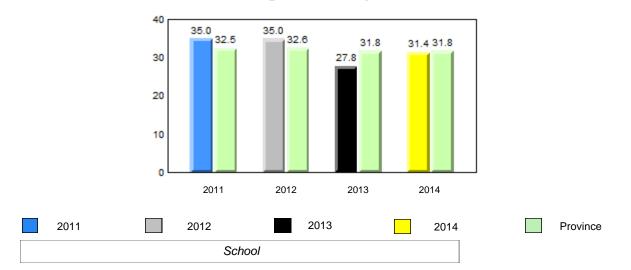

#### 40.0 40 32.5 32.6 31.0 31.8 31.8 29.4 30 24.0 20 10 0 2011 2012 2013 2014 2013 2011 2012 2014 Province School

Sight Vocabulary

denotes school performance vs province. Ŗ q p All percentages are based on AGR number for the above data. Source: Division of Evaluation and Research, Department of Education