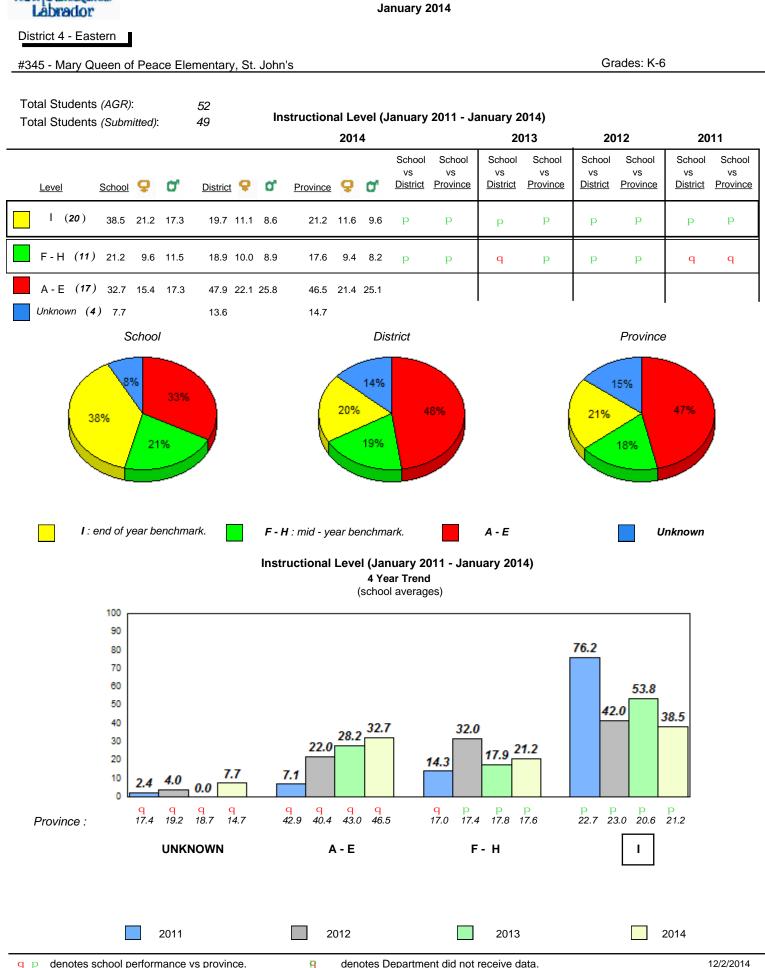

#### Grade 1 Observation January 2014

**Observation Survey (January 2011 - January 2014)** 

4 Year Trend

(school average vs. provincial average)

#015 - Lake Melville School, North West River

Grades: K-12

7

7

**Onset Rhyme** 

Dictation

#### Sight Vocabulary

School data with 5 or fewer students withheld for reasons of confidentiality.

qpdenotes school performance vs province.Idenotes IAll percentages are based on AGR number for the above data.