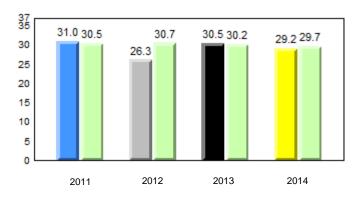

# **Observation Survey (January 2011 - January 2014)** 4 Year Trend (school average vs. provincial average)

# **Onset Rhyme**

Dictation