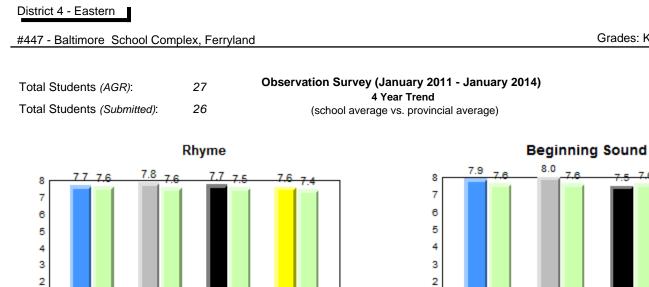

# **Observation Survey (January 2011 - January 2014)** 4 Year Trend (school average vs. provincial average)

# **Onset Rhyme**

Dictation

# Beginning Sound