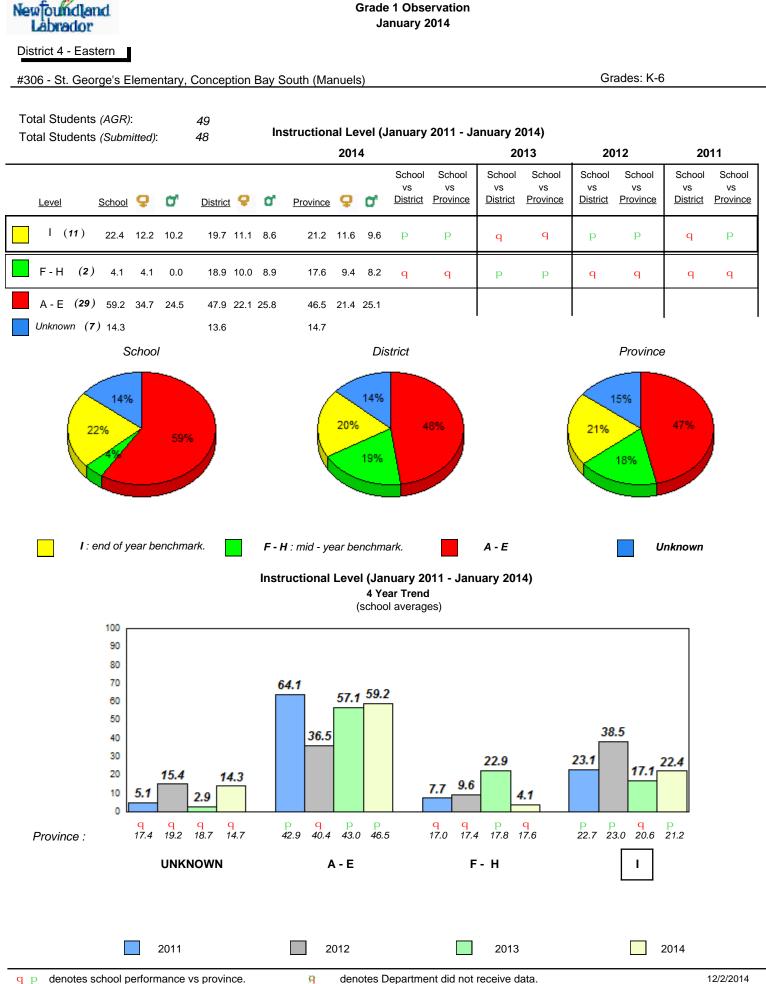

the above data. Source: Division of Evaluation and Research, Department of Education

denotes Department did not receive data.

## District 4 - Eastern

Total Students (AGR):

#### #303 - St. Edward's Elementary, Conception Bay South (Kelligrews)

74

Grades: K-6



qpdenotes school performance vs province.qAll percentages are based on AGR number for the above data.





# Beginning Sound



#### **Onset Rhyme**









Sight Vocabulary

q pdenotes school performance vs province.qAll percentages are based on AGR number for the above data.Source: Division of Evaluation and Research, Department of Education

denotes Department did not receive data.

12/2/2014 12:45:40PM 257

## Labrador District 4 - Eastern

#### #306 - St. George's Elementary, Conception Bay South (Manuels)

Grades: K-6



qpdenotes school performance vs province.qAll percentages are based on AGR number for the above data.



**Grade 1 Observation** January 2014



#### **Onset Rhyme**

2013

2014

2012









#### Sight Vocabulary

denotes school performance vs province. Ŗ q p All percentages are based on AGR number for the above data. Source: Division of Evaluation and Research, Department of Education

denotes Department did not receive data.

12/2/2014 12:45:40PM 259



0

2011

District 4 - Eastern

#### #308 - Mary Queen of the World Elementary, Mount Pearl



denotes school performance vs province. q p All percentages are based on AGR number for the above data.

Source: Division of Evaluation and Research, Department of Education

Ŗ













#### Sight Vocabulary

qpdenotes school performance