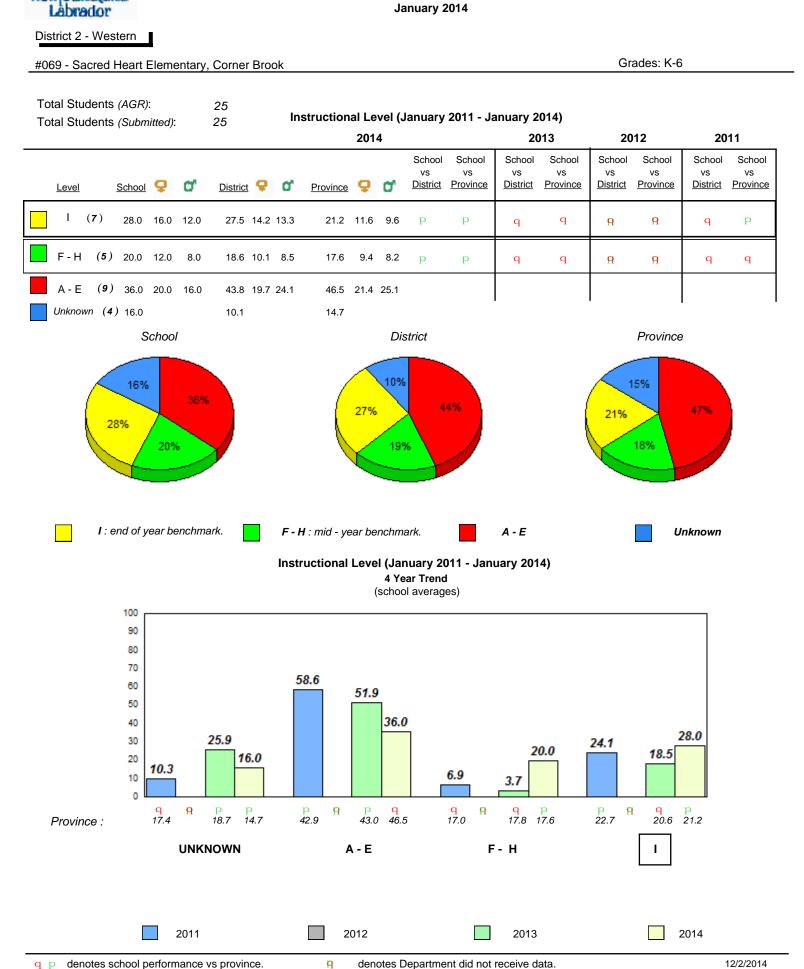

ch, Department of Education

denotes Department did not receive data.

Grades: K-6



q pdenotes school performance vs province.qAll percentages are based on AGR number for the above data.

Source: Division of Evaluation and Research, Department of Education

12/2/2014 12:45:40PM 50



**Observation Survey (January 2011 - January 2014)** 

4 Year Trend

District 2 - Western

Total Students (AGR):

Total Students (Submitted):

## #069 - Sacred Heart Elementary, Corner Brook

Grades: K-6



25

25

# **Beginning Sound**



## **Onset Rhyme**











denotes school performance vs province. Ŗ q p All percentages are based on AGR number for the above data. Source: Division of Evaluation and Research, Department of Education

denotes Department did not receive data.

12/2/2014 12:45:40PM 51



Grade 1 Observation

q pdenotes school performance vs province.qAll percentages are based on AGR number for the above data.



2014



## **Onset Rhyme**

2013

2012

0

2011









Sight Vocabulary

Grade 1 Observation

denotes school performance vs province. Ŗ q p All percentages are based on AGR number for the above data. Source: Division of Evaluation and Research, Department of Education

denotes Department did not receive data.

Grades: K-6



qpdenotes school performance vs province.qAll percentages are based on AGR number for the above data.

abrador

| Newfoundland<br>Labrador    |                        |                  | de 1 Observatio<br>January 2014 | n             |                |                 |      |
|-----------------------------|------------------------|------