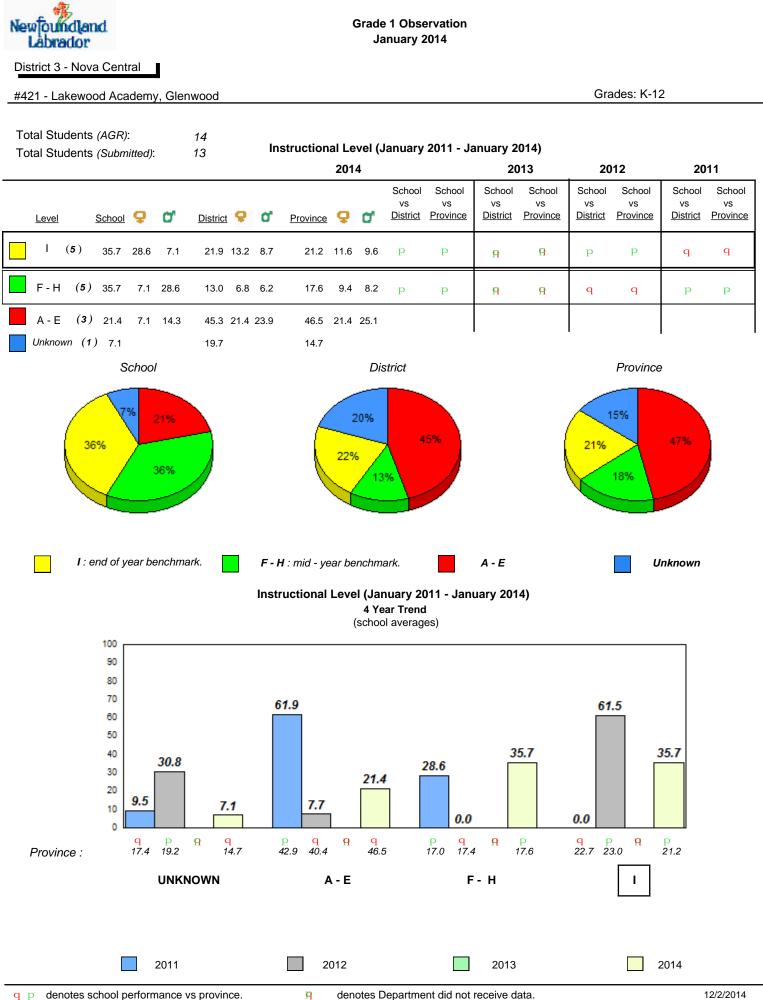

for the above data.source: Division of Evaluation and Research, Department of Educationde

denotes Department did not receive data.

12/2/2014 12:45:40PM 189



All percentages are based on AGR number for the above data.



#### **Onset Rhyme**









#### Sight Vocabulary

qpdenotes school performance vs province.PAll percentages are based on AGR number for the above data.Source: Division of Evaluation and Research, Department of Education

denotes Department did not receive data.



All percentages are based on AGR number for the above data.







Dictation

7.8

2014



#### Sight Vocabulary

School data with 5 or fewer students withheld for reasons of confidentiality.



qpdenotes school performance vs province.Qdenotes IAll percentages are based on AGR number for the above data.



qpdenotes school performance vs province.qAll percentages are based on AGR number for the above data.



#### **Onset Rhyme**



Dictation







qpdenotes school performance vs province.qAll percentages are based on AGR number for the above data.Source: Division of Evaluation and Research, Department of Education

denotes Department did not receive data.



qpdenotes school performance vs province.qAll percentages are based on AGR number for the above data.



#### **Onset Rhyme**



Dictation

7.8

2014





Sight Vocabulary

qpdenotes school performance vs province.RAll percentages are based on AGR number for the above data.Source: Division of Evaluation and Research, Department of Education

denotes Department did not receive data.

12/2/2014 12:45:40PM 197



All percentages are bas