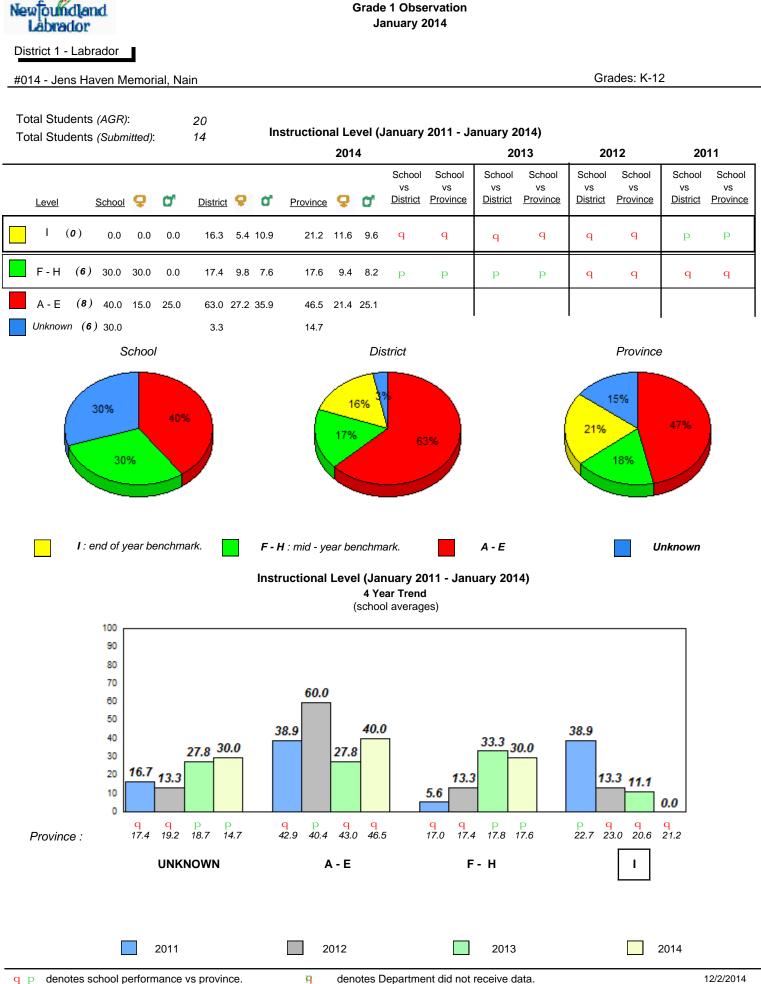

#### Grade 1 Observation January 2014

District 1 - Labrador

Total Students (AGR):

Total Students (Submitted):

rador

#002 - Henry Gordon Academy, Cartwright

Grades: K-12

8

8

# **Observation Survey (January 2011 - January 2014)** 4 Year Trend (school average vs. provincial average)