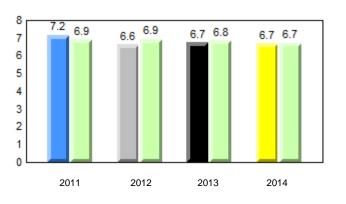

n{array}{ll} q \ p & \mbox{denotes school performance vs province.} & \mbox{$$\P$} \\ \mbox{All percentages are based on AGR number for the above data.} \end{array}$ 

abrador

Source: Division of Evaluation and Research, Department of Education

Grade 1 Observation January 2014



Grade 1 Observation January 2014

1

0

2011

## **Onset Rhyme**

2013

2012

1

0

2011



Dictation

2013

2012





Sight Vocabulary

denotes school performance vs province. Ŗ q p All percentages are based on AGR number for the above data. Source: Division of Evaluation and Research, Department of Education 7.8

2014

denotes Department did not receive data.



Grade 1 Observation January 2014

qpdenotes school performance vs province.qAll percentages are based on AGR number for the above data.

abrador













Sight Vocabulary

qpdenotes school performance vs province.qAll percentages are based on AGR number for the above data.Source: Division of Evaluation and Research, Department of Education



denotes Department did not receive data.

Ŗ

denotes school performance vs province. q p All percentages are based on AGR number for the above data.

Source: Division of Evaluation and Research, Department of Education

District 4 - Eastern







7

6

5

4 3

2

1

0

2011

# **Beginning Sound**



### **Onset Rhyme**

2013

2014

2012









### Sight Vocabulary

Grade 1 Observation January 2014

4 Year Trend

denotes school performance vs province. Ŗ q p All percentages are based on AGR number for the above data. Source: Division of Evaluation and Research, Department of Education



deno