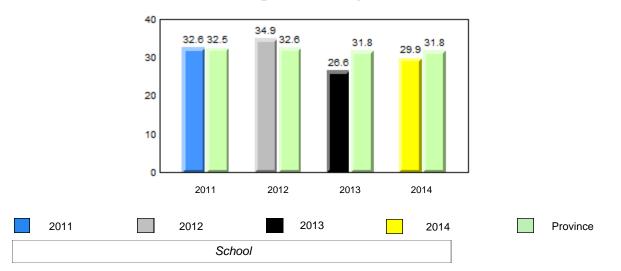

#### 40.0 40 32.5 32.6 31.0 31.8 31.8 29.4 30 24.0 20 10 0 2011 2012 2013 2014 2013 2011 2012 2014 Province School

Sight Vocabulary

denotes school performance vs province. Ŗ q p All percentages are based on AGR number for the above data. Source: Division of Evaluation and Research, Department of Education