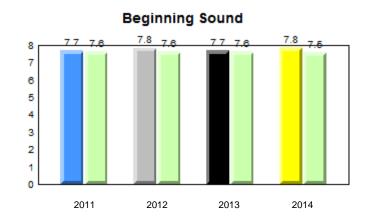

|                 |              |      |  |  |  |
|                          | S     | School data wi | th 5 or fewer stude | ents withheld for reas             | sons of confid  | entiality.      |              |      |  |  |  |
|                          |       |                |                     |                                    |                 |                 |              |      |  |  |  |



qpdenotes school performance vs province.qdenAll percentages are based on AGR number for the above data.Source: Division of Evaluation and Research, Department of EducationSource: Division of Evaluation





## #285 - Holy Redeemer Elementary, Spaniard's Bay





Observation Survey (January 2011 - January 2014) 4 Year Trend (school average vs. provincial average)





## **Onset Rhyme**



#### Dictation





# Sight Vocabulary

qpdenotes school performance vs province.qAll percentages are based on AGR number for the above data.Source: Division of Evaluation and Research, Department of Education



Grade 1 Observation

denotes school performance vs province. q p All percentages are based on AGR number for the above data.

Source: Division of Evaluation and Research, Department of Education

denotes Department did not receive data.

Ŗ



#286 - Fatima Academy, St. Bride's

Total Students (*AGR*): Total Students (*Submitted*): 7 7 Observation Survey (January 2011 - January 2014) 4 Year Trend (school average vs. provincial average)

Grade 1 Observation January 2014



# Beginning Sound



# **Onset Rhyme**









# Sight Vocabulary

 q p
 denotes schoo