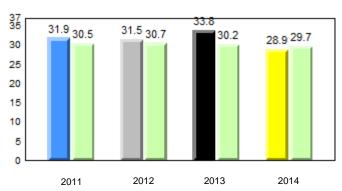

#350 - St. John Bosco School, St. John's

Grades: K-9



Observation Survey (January 2011 - January 2014) 4 Year Trend (school average vs. provincial average)

Grade 1 Observation January 2014





#### **Onset Rhyme**







#### Sight Vocabulary

School data with 5 or fewer students withheld for reasons of confidentiality.



q pdenotes school performance vs province.qdenotesAll percentages are based on AGR number for the above data.



denotes Department did not receive data.

Ŗ

denotes school performance vs province. q p All percentages are based on AGR number for the above data.

Source: Division of Evaluation and Research, Department of Education

Grade 1 Observation January 2014

abrador

District 4 - Eastern





7.0 6.9

**Onset Rhyme** 

7.8

6.8

6.9 6.7

School

7.1

6.9







q pdenotes school performance vs province.PAll percentages are based on AGR number for the above data.Source: Division of Evaluation and Research, Department of Education



Grade 1 Observation January 2014

qpdenotes school performance vs province.qAll percentages are based on AGR number for the above data.

Labrador District 4 - Eastern



2014





#### **Onset Rhyme**

2013

2012

0

2011









#### Sight Vocabulary

denotes school performance vs province. Ŗ q p All percentages are based on AGR number for the above data. Source: Division of Evaluation and Research, Department of Education



denotes school performance vs province. q p All percentages are based on AGR number for the above data.

Source: Division of Evaluation and Research, Department of Education

Ŗ

Grade 1 Obse