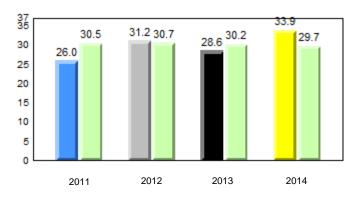

# **Observation Survey (January 2011 - January 2014)** 4 Year Trend (school average vs. provincial average)

#### 40.0 40 32.5 32.6 31.0 31.8 31.8 29.4 30 24.0 20 10 0 2011 2012 2013 2014 2013 2011 2012 2014 Province School

Sight Vocabulary

denotes school performance vs province. Ŗ q p All percentages are based on AGR number for the above data. Source: Division of Evaluation and Research, Department of Education