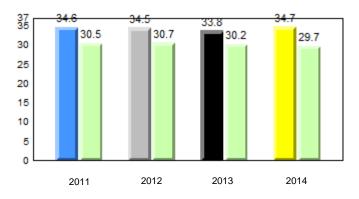

# **Observation Survey (January 2011 - January 2014)** 4 Year Trend (school average vs. provincial average)

#### 40.0 40 32.5 32.6 31.0 31.8 31.8 29.4 30 24.0 20 10 0 2011 2012 2013 2014 2013 2011 2012 2014 Province School

Sight Vocabulary

denotes school performance vs province. Ŗ q p All percentages are based on AGR number for the above data. Source: Division of Evaluation and Research, Department of Education