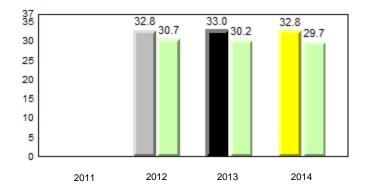

#### 40.0 40 32.5 32.6 31.0 31.8 31.8 29.4 30 24.0 20 10 0 2011 2012 2013 2014 2013 2011 2012 2014 Province School

Sight Vocabulary

denotes school performance vs province. Ŗ q p All percentages are based on AGR number for the above data. Source: Division of Evaluation and Research, Department of Education