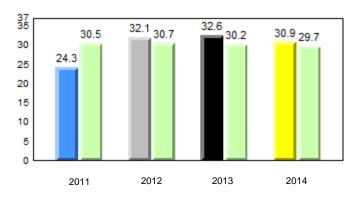

# **Observation Survey (January 2011 - January 2014)** 4 Year Trend (school average vs. provincial average)

# **Onset Rhyme**

Dictation