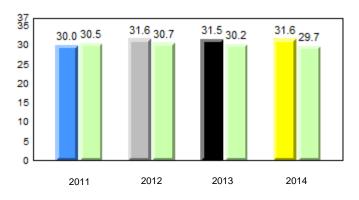

|                              | 5 or fewer stude | nte withhold for                | roasons of or |           | 011         |           |
| School data with 5 or fewer students withheld for reasons of confidentiality. |                              |                  |                                 |               |           |             |           |
| Q p denotes school performance                                                | 20<br>2012<br>e vs province. | School           | 2013<br>2013                    | 2014<br>2014  |           | Province    | 12/2/2014 |

All percentages are based on AGR number for the above data. Source: Division of Evaluation and Research, Department of Education





# **Onset Rhyme**





2014





Sight Vocabulary

qpdenotes school performance vs province.qAll percentages are based on AGR number for the above data.Source: Division of Evaluation and Research, Department of Education

denotes Department did not receive data.



qpdenotes school performance vs province.qAll percentages are based on AGR number for the above data.



#### **Onset Rhyme**









denotes school performance vs province. Ŗ q p All percentages are based on AGR number for the above data. Source: Division of Evaluation and Research, Department of Education Grades: K-9

8.0

2014

denotes Department did not receive data.



All percentages are based on AGR number for the above data. Source: Division of Evaluation and Research, Department of Education



# #194 - Gill Memorial Academy, Musgrave Harbour

Gra