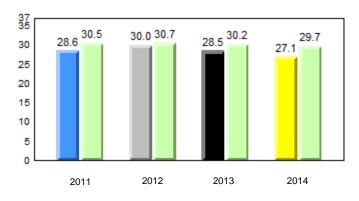

# **Observation Survey (January 2011 - January 2014)** 4 Year Trend (school average vs. provincial average)

# **Onset Rhyme**

Dictation