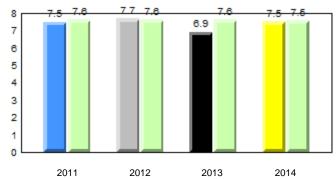

#### #007 - Amos Comenius Memorial School, Hopedale

Grades: K-12

Observation Survey (January 2011 - January 2014) 4 Year Trend (school average vs. provincial average)

Grade 1 Observation January 2014

# Beginning Sound