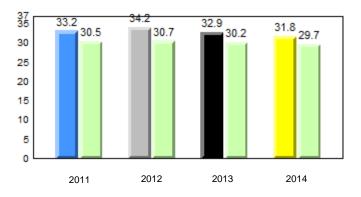

# **Observation Survey (January 2011 - January 2014)** 4 Year Trend (school average vs. provincial average)