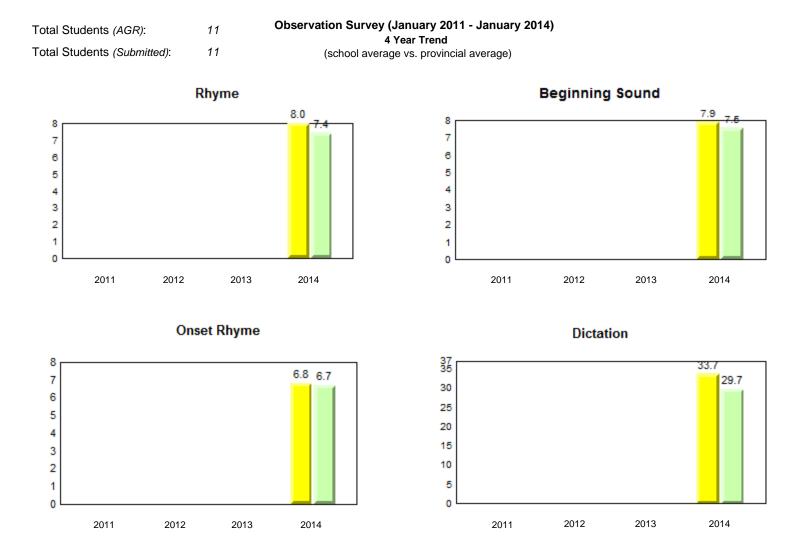

## #057 - St. Peter's Academy, Benoit's Cove

Grades: K-9

Grade 1 Observation January 2014

Grades: K-9

8.0

2014

qpdenotes school performance vs province.qAll percentages are based on AGR number for the above data.