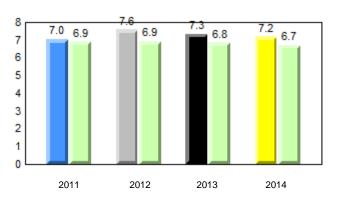

Department of Education



denotes Department did not receive data.

Ŗ

denotes school performance vs province. q p All percentages are based on AGR number for the above data.

Source: Division of Evaluation and Research, Department of Education

District 4 - Eastern







7

6

5

4 3

2

1

0

2011

# **Beginning Sound**



### **Onset Rhyme**

2013

2014

2012









### Sight Vocabulary

Grade 1 Observation January 2014

4 Year Trend

denotes school performance vs province. Ŗ q p All percentages are based on AGR number for the above data. Source: Division of Evaluation and Research, Department of Education



denotes Department did not receive data.

Ŗ

Grade 1 Observation

denotes school performance vs province. q p All percentages are based on AGR number for the above data.













qpdenotes school performance vs province.qAll percentages are based on AGR number for the above data.Source: Division of Evaluation and Research, Department of Education

denotes Department did not receive data.

12/2/2014 12:45:40PM 



denotes Department did not receive data.

Ŗ

denotes school performance vs province. q p All percentages are based on AGR number for the above data.

Source: Division of Evaluation and Research, Department of Education

Grade 1 Observation January 2014

District 4 - Eastern

abrador



# Beginning Sound



## **Onset Rhyme**

2013

2014

2012









### Sight Vocabulary

Grade 1 Observation January 2014

 q
 p
 denotes school performance vs province.
 q
 denotes
 <td

denotes Department did not receive data.



District 4 - Eastern

2011

#952 -