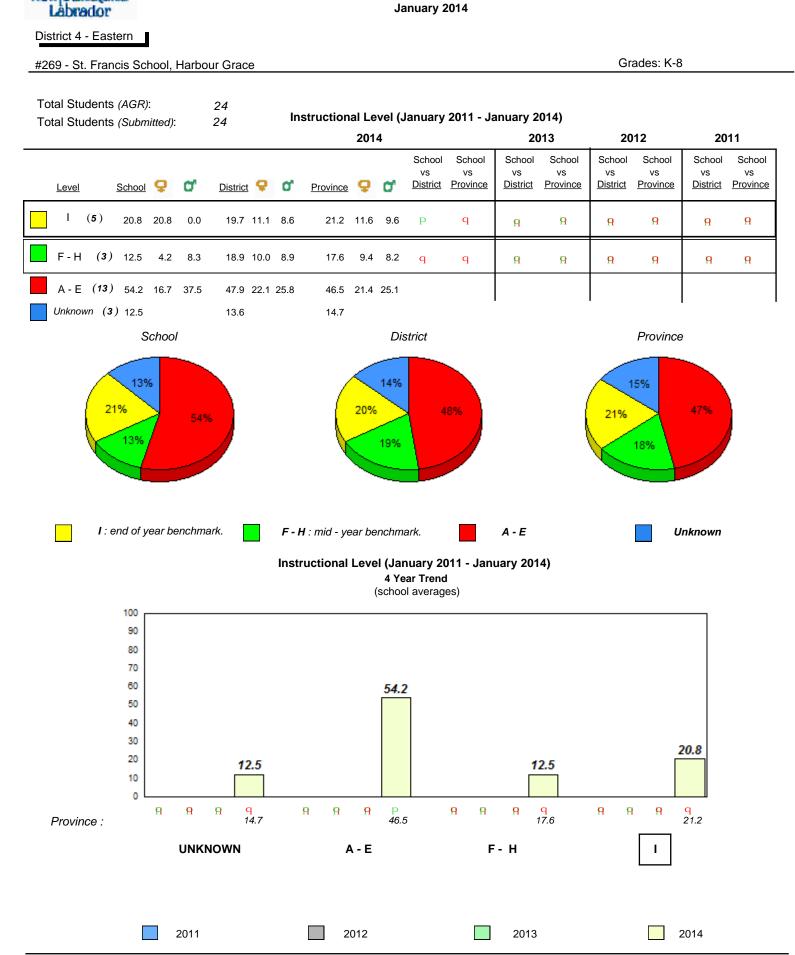

#### Grade 1 Observation January 2014

District 1 - Labrador

Total Students (AGR):

Total Students (Submitted):

rador

#002 - Henry Gordon Academy, Cartwright

Grades: K-12

8