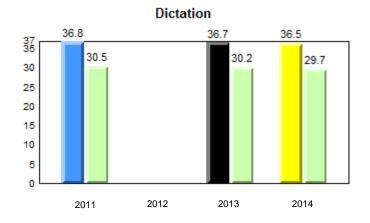

# **Onset Rhyme**

Dictation

#### 40.0 40 32.5 32.6 31.0 31.8 31.8 29.4 30 24.0 20 10 0 2011 2012 2013 2014 2013 2011 2012 2014 Province School

Sight Vocabulary

denotes school performance vs province. Ŗ q p All percentages are based on AGR number for the above data. Source: Division of Evaluation and Research, Department of Education