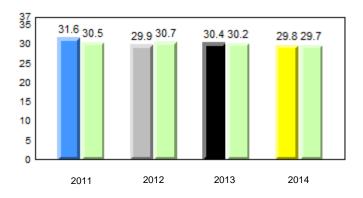

# **Observation Survey (January 2011 - January 2014)** 4 Year Trend (school average vs. provincial average)

# **Onset Rhyme**

Dictation

#### 40.0 40 32.5 32.6 31.0 31.8 31.8 29.4 30 24.0 20 10 0 2011 2012 2013 2014 2013 2011 2012 2014 Province School

Sight Vocabulary

denotes school performance vs province. Ŗ q p All percentages are based on AGR number for the above data. Source: Division of Evaluation and Research, Department of Education