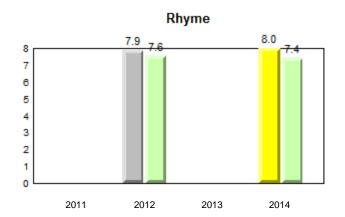

New

rador

District 2 - Western

#041 - Raymond Ward Memorial, Norman Bay

Grades: 1,7,9,11-12

Grade 1 Observation January 2014

District 2 - Western

Total Students (AGR):

Total Students (Submitted):