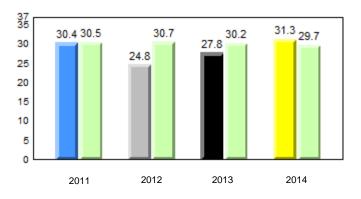

#### Grade 1 Observation January 2014

District 1 - Labrador

Total Students (AGR):

Total Students (Submitted):

rador

#002 - Henry Gordon Academy, Cartwright

Grades: K-12

8

8

# **Observation Survey (January 2011 - January 2014)** 4 Year Trend (school average vs. provincial average)

# **Onset Rhyme**

Dictation