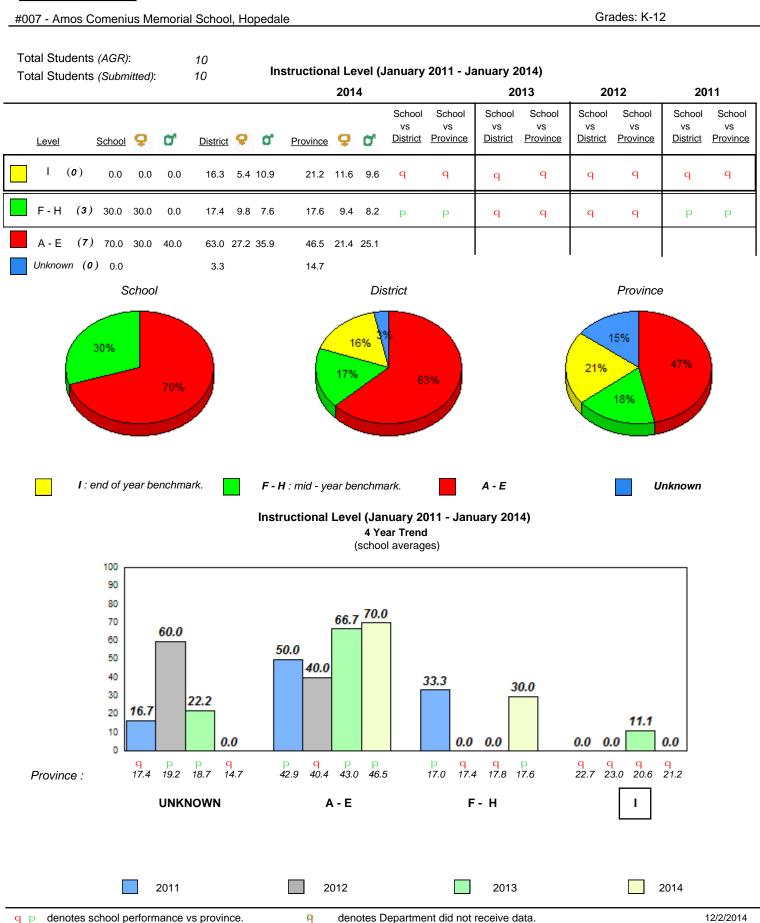

#### #007 - Amos Comenius Memorial School, Hopedale

Grades: K-12

Observation Survey (January 2011 - January 2014) 4 Year Trend (school average vs. provincial average)

Grade 1 Observation January 2014

# Beginning Sound

## **Onset Rhyme**

#### Dictation

# Sight Vocabulary

qpdenotes school performance vs province.qcAll percentages are based on AGR number for the above data.Source: Division of Evaluation and Research, Department of Education

denotes Department did not receive data.

qpdenotes school performance vs province.qAll percentages are based on AGR number for the above data.

Source: Division of Evaluation and Research, Department of Education

6

Grade 1 Observation January 2014