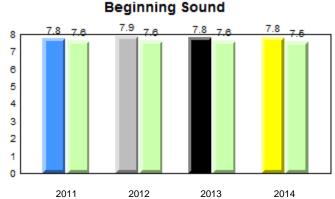

tary, Logy Bay/Middle Cove/Outer Cove

Grades: K-6



Grade 1 Observation

q pdenotes school performance vs province.qAll percentages are based on AGR number for the above data.













Sight Vocabulary

qpdenotes school performance vs province.qAll percentages are based on AGR number for the above data.Source: Division of Evaluation and Research, Department of Education

denotes Department did not receive data.



denotes school performance vs province. q p All percentages are based on AGR number for the above data.

Source: Division of Evaluation and Research, Department of Education

Ŗ

abrador

District 4 - Eastern

#318 - Holy Family Elementary, Paradise

Grades: K-6



## **Observation Survey (January 2011 - January 2014)**

4 Year Trend (school average vs. provincial average)



**Onset Rhyme** 

2013

2014

2012



Dictation





Sight Vocabulary

denotes school performance vs province. Ŗ q p All percentages are based on AGR number for the above data. Source: Division of Evaluation and Research, Department of Education

denotes Department did not receive data.

12/2/2014 12:45:40PM 271

#### **Grade 1 Observation** January 2014

District 4 - Eastern

Total Students (AGR):

8

7

6

5

4 3

2

1

0

2011

#### #320 - Beachy Cove Elementary, Portugal Cove - St. Philip's

53

Grades: K-6



Grade 1 Observation

qpdenotes school performance vs province.qAll percentages are based on AGR number for the above data.



**Observation Survey (January 2011 - January 2014)** 

4 Year Trend

District 4 - Eastern

rador

#325 - Bishop Abraham Elementary, St. John's



#### *