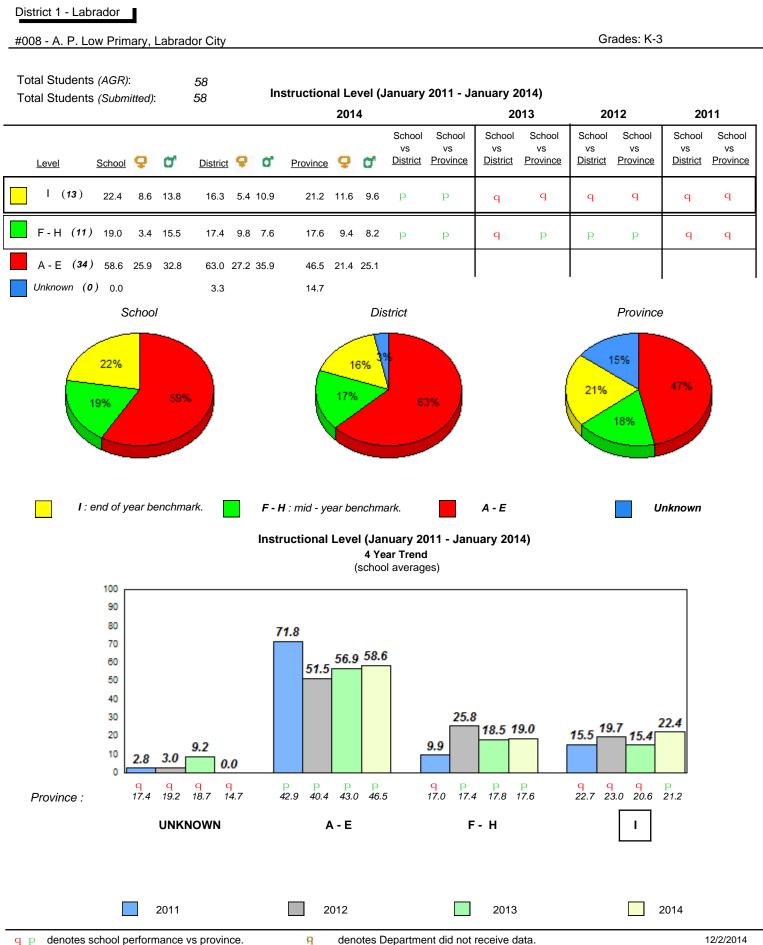

#### Grade 1 Observation January 2014

District 1 - Labrador

Total Students (AGR):

Total Students (Submitted):

rador

#002 - Henry Gordon Academy, Cartwright

Grades: K-12

8

8