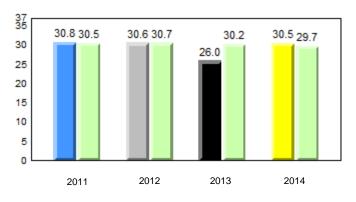

## Dictation





Grade 1 Observation January 2014

**Observation Survey (January 2011 - January 2014)** 

4 Year Trend

(school average vs. provincial average)

qpdenotes school performance vs province.qAll percentages are based on AGR number for the above data.Source: Division of Evaluation and Research, Department of Education

denotes Department did not receive data.



denotes school performance vs province. q p All percentages are based on AGR number for the above data.

Source: Division of Evaluation and Research, Department of Education

Ŗ

Grade 1 Observation

January 2014



14

Grades: K-12



Total Students (Submitted):

Observation Survey (January 2011 - January 2014) 4 Year Trend (school average vs. provincial average)



# Beginning Sound



## **Onset Rhyme**



Dictation





## Sight Vocabulary

qpdenotes school performance vs province.qAll percentages are based on AGR number for the above data.Source: Division of Evaluation and Research, Department of Education

denotes Department did not receive data.



qpdenotes school performance vs province.qAll percentages are based on AGR number for the above data.

Source: Division of Evaluation and Research, Department of Education

District 2 - Western

abrador

#474 - Cloud River Academy, Roddickton





#### **Onset Rhyme**









#### Sight Vocabulary

qpdenotes school performance vs province.qAll percentages are based on AGR number for the above data.Source: Division of Evaluation and Research, Department of Education



qpdenotes school performance vs province.qAll percentages are based on AGR number for