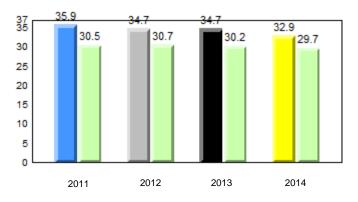

# **Observation Survey (January 2011 - January 2014)** 4 Year Trend (school average vs. provincial average)

# **Onset Rhyme**

Dictation

#### 40.0 40 32.5 32.6 31.0 31.8 31.8 29.4 30 24.0 20 10 0 2011 2012 2013 2014 2013 2011 2012 2014 Province School

Sight Vocabulary

denotes school performance vs province. Ŗ q p All percentages are based on AGR number for the above data. Source: Division of Evaluation and Research, Department of Education