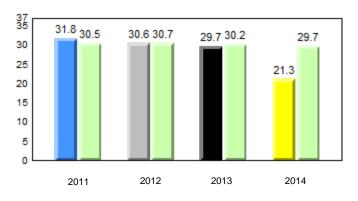

#### 40.0 40 32.5 32.6 31.0 31.8 31.8 29.4 30 24.0 20 10 0 2011 2012 2013 2014 2013 2011 2012 2014 Province School

Sight Vocabulary

denotes school performance vs province. Ŗ q p All percentages are based on AGR number for the above data. Source: Division of Evaluation and Research, Department of Education