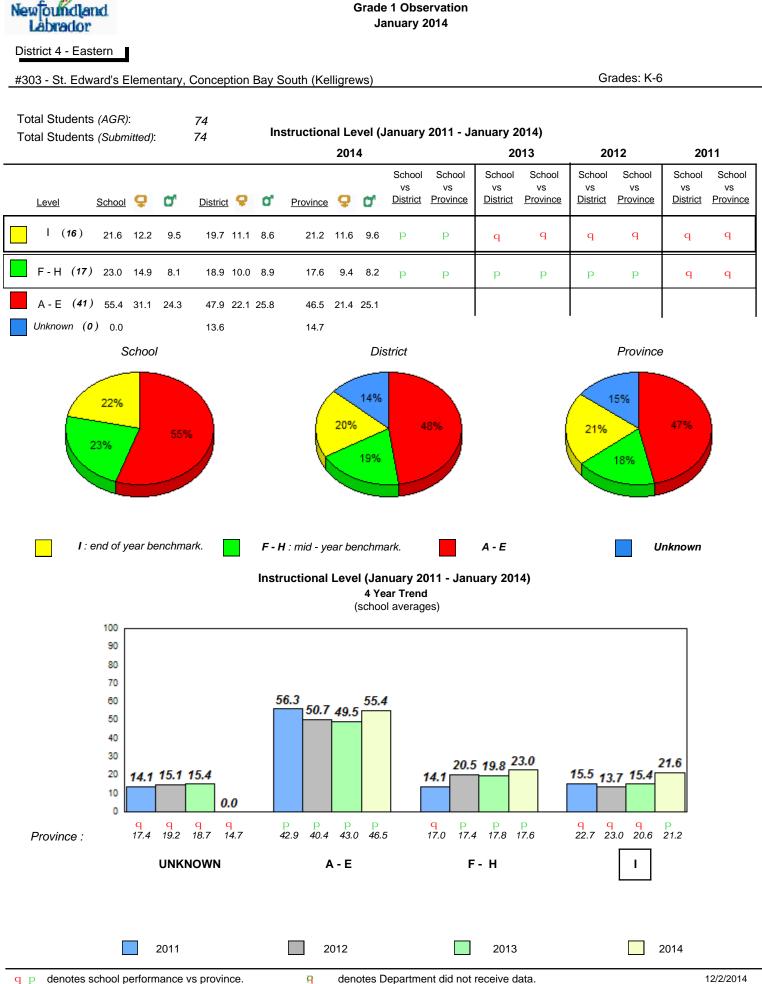

ber for the above data.Source: Division of Evaluation and Research, Department of Education

denotes Department did not receive data.



Grade 1 Observation January 2014

All percentages are based on AGR number for the above data.

Labrador District 4 - Eastern



# **Onset Rhyme**





## 4 Year Trend (school average vs. provincial average)

**Observation Survey (January 2011 - January 2014)** 



#### Dictation





#### Sight Vocabulary

denotes school performance vs province. Ŗ q p All percentages are based on AGR number for the above data. Source: Division of Evaluation and Research, Department of Education

denotes Department did not receive data.

## District 4 - Eastern

Total Students (AGR):

#### #303 - St. Edward's Elementary, Conception Bay South (Kelligrews)

74

Grades: K-6



qpdenotes school performance vs province.qAll percentages are based on AGR number for the above data.





# Beginning Sound



#### **Onset Rhyme**









Sight Vocabulary

q pdenotes school performance vs province.qAll percentages are based on AGR number for the above data.Source: Division of Evaluation and Research, Department of Education

denotes Department did not receive data.

12/2/2014 12:45:40PM 257

## Labrador District 4 - Eastern

#### #306 - St. George's Elementary, Conception Bay South (Manuels)

Grades: K-6



qpdenotes school performance vs province.qAll percentages are based on AGR number for the above data.



**Grade 1 Observation** January 2014



#### **Onset Rhyme**

2013

2014

2012









#### Sight Vocabulary

denotes school performance vs province. Ŗ q p Al