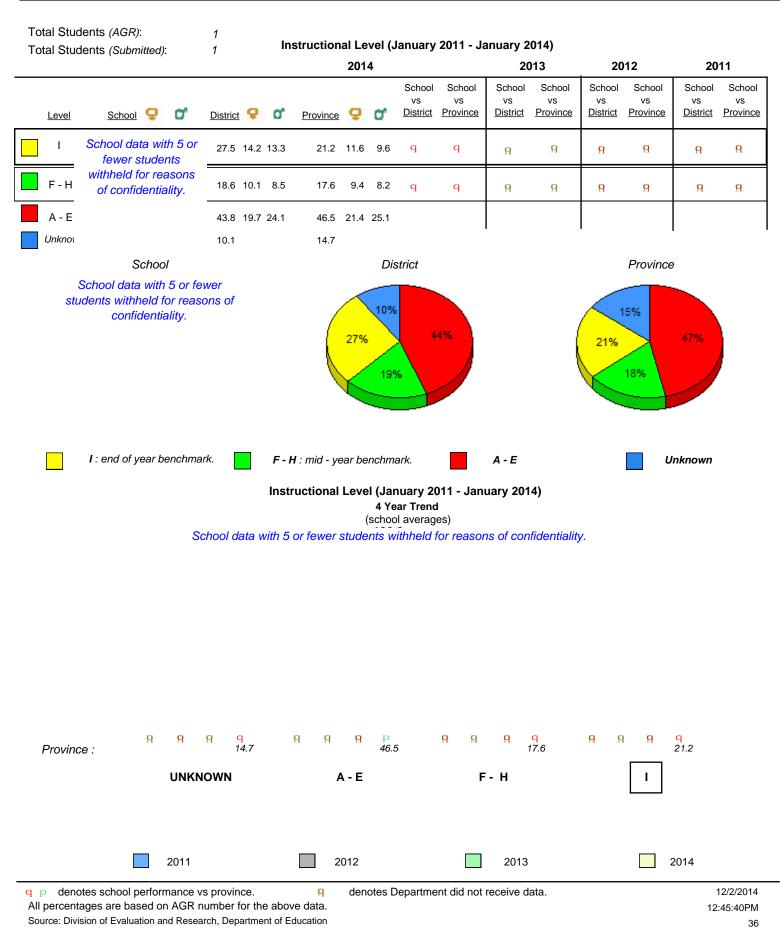

#### Grade 1 Observation January 2014

District 1 - Labrador

Total Students (AGR):

Total Students (Submitted):

rador

#002 - Henry Gordon Academy, Cartwright

Grades: K-12

8

8