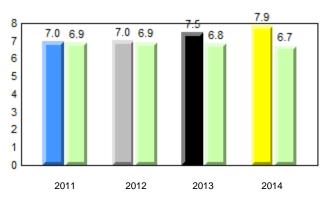

ent did not receive data.



All percentages are based on AGR number for the above data.

abrador





1

0

## **Onset Rhyme**





## Dictation





## Sight Vocabulary

denotes school performance vs province. Ŗ q p All percentages are based on AGR number for the above data. Source: Division of Evaluation and Research, Department of Education

denotes Department did not receive data.

Grades: K-12

7.8

7.9

1

0



qpdenotes school performance vs province.qAll percentages are based on AGR number for the above data.

Source: Division of Evaluation and Research, Department of Education

Grade 1 Observation January 2014

District 2 - Western

abrador

#080 - Templeton Academy, Meadows

Grades: K-12



District 2 - Western

1

0

2011

# Beginning Sound

**Onset Rhyme** 

2013

2014

2012



Dictation

2013

2014

2012

2011





Sight Vocabulary

 q
 p
 denotes school performance vs province.
 q

 All percentages are based on AGR number for the above data.
 source: Division of Evaluation and Research, Department of Education

denotes Department did not receive data.

Grades: K-6



denotes Department did not receive data.

Ŗ

denotes school performance vs province. q p All percentages are based on AGR number for the above data.

Source: Division of Evaluation and Research, Department of Education

Grade 1 Observation January 2014





**Observation Survey (January 2011 - January 2014)** 

4 Year Trend

(school average vs. provincial average)

District 2 - Western

Total Students (AGR):

Total Students (Submitted):

### #086 - Gros Morne Academy, Rocky Harbour

Grades: K-12