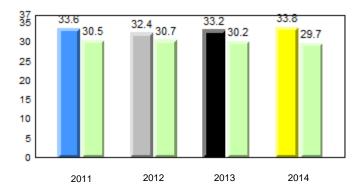

#### 40.0 40 32.5 32.6 31.0 31.8 31.8 29.4 30 24.0 20 10 0 2011 2012 2013 2014 2013 2011 2012 2014 Province School

Sight Vocabulary

denotes school performance vs province. Ŗ q p All percentages are based on AGR number for the above data. Source: Division of Evaluation and Research, Department of Education