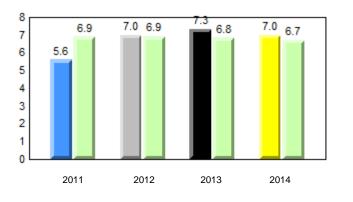

aluation and Research, Department of Education

denotes Department did not receive data.

Grades: K-9

8.0

2014



qpdenotes school performance vs province.qAll percentages are based on AGR number for the above data.





#### **Onset Rhyme**

2013

2014

2012



#### Dictation





#### Sight Vocabulary

**Grade 1 Observation** January 2014

4 Year Trend

denotes school performance vs province. Ŗ q p All percentages are based on AGR number for the above data. Source: Division of Evaluation and Research, Department of Education

denotes Department did not receive data.

Grades: K-12



3

2

1

0

2011

District 2 - Western

# #027 - Canon Richards Memorial Academy, Flower's Cove



qpdenotes school performance vs province.qAll percentages are based on AGR number for the above data.











#### Sight Vocabulary

School data with 5 or fewer students withheld for reasons of confidentiality.



qpdenotes school performance vs province.qdenotesAll percentages are based on AGR number for the above data.



All percentages are based on AGR number for the above data. Source: Division of Evaluation and Research, Department of Education

| Newfoundland<br>Labrador<br>District 2 - Western                                                       |                 |                   | Grade 1 Obse<br>January 2                                   |                      |                              |              |      |  |
|--------------------------------------------------------------------------------------------------------|-----------------|-------------------|------------------