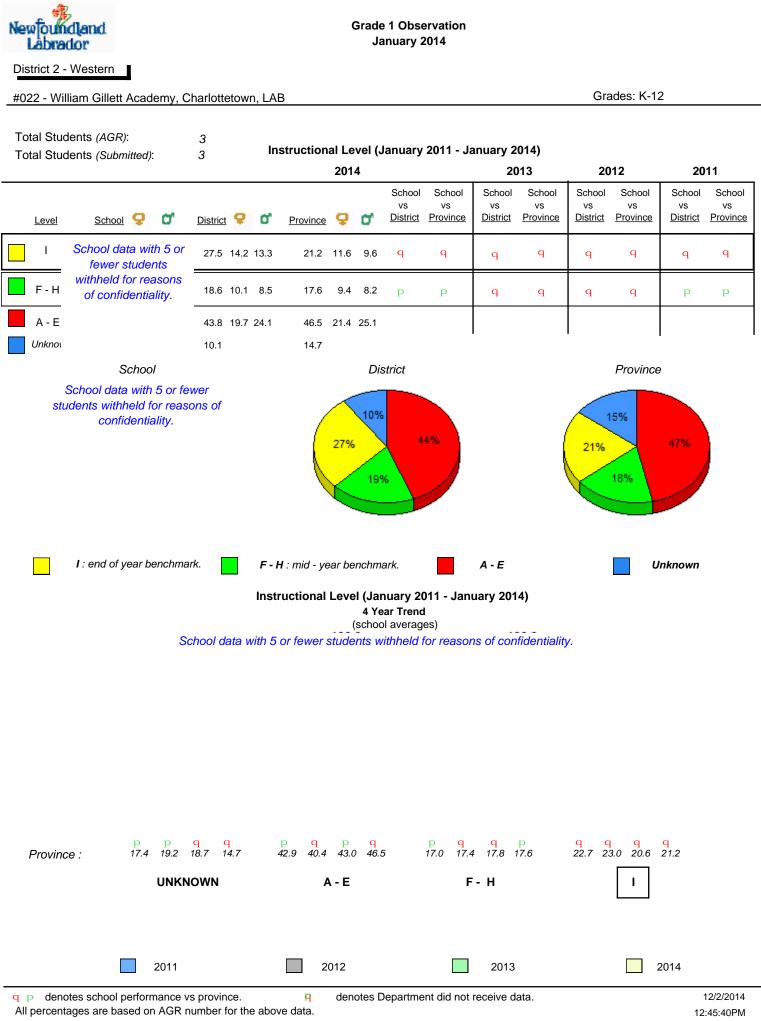

q pdenotes school performance vs province.qdenoteAll percentages are based on AGR number for the above data.Source: Division of Evaluation and Research, Department of EducationDepartment of Education

| Newfoundland<br>Labrador                    |            |               |                 |               | 1 Observati<br>nuary 2014 | on                                             |            |              |      |  |  |
|---------------------------------------------|------------|---------------|-----------------|---------------|---------------------------|------------------------------------------------|------------|--------------|------|--|--|
| District 2 - Western                        |            | Charlottotow  |                 |               |                           |                                                |            | Grades: K-12 |      |  |  |
| #022 - William Gillet                       | t Academy, | Charlottetowi | n, LAB          |               |                           |                                                |            | Glades. R-12 |      |  |  |
| Total Students (AGF<br>Total Students (Subi |            | 3<br>3        |                 | 4 Ye          | ear Trend                 | 2011 - January 2014)<br>Id<br>rincial average) |            |              |      |  |  |
|                                             | F          | Rhyme         |                 |               |                           | 1                                              | Beginning  | Sound        |      |  |  |
|                                             |            |               | ta with 5 or fe | ewer students | s withheld for            | reasons of co                                  |            |              |      |  |  |
| 2011                                        | 2012       | 2013          | 2014            |               |                           | 2011                                           | 2012       | 2013         | 2014 |  |  |
| 2011                                        | 2012       | 2010          | 2011            |               |                           | 2011                                           | 2012       | 2010         | 2011 |  |  |
|                                             | Ons        | et Rhyme      |                 |               |                           |                                                | Dictat     | ion          |      |  |  |
|                                             | Sc         | hool data wit | h 5 or fewer    | students with | held for reas             | ons of confide                                 | entiality. |              |      |  |  |
|                                             |            |               |                 |               |                           |                                                |            |              |      |  |  |
|                                             |            |               | 2011            | 2012          | 2013                      | 2014                                           |            |              |      |  |  |
|                                             | 2011       |               | 2012<br>Scho    |               | 013                       | 2014                                           | 4          | Provinc      | æ    |  |  |

qpdenotes school performance vs province.qdenotesAll percentages are based on AGR number for the above data.Source: Division of Evaluation and Research, Department of EducationDepartment of Education

| Newfoundland<br>Labrador<br>District 2 - Western                                                                                                                                                              | I         |                         |                 | Grade 1 Ob<br>January |                         |                  |                      |        |
|---------------------------------------------------------------------------------------------------------------------------------------------------------------------------------------------------------------|-----------|-------------------------|-----------------|-----------------------|-------------------------|------------------|----------------------|--------|
| #023 - Sacred Heart A                                                                                                                                                                                         | G, Conche | e                       |                 |                       |                         |                  | Grades: 1,3,5-       | 7,9-12 |
| Total Students (AGR):       2       Observation Survey (Janual 4 Year)         Total Students (Submitted):       2       (school average vs.)         Rhyme       School data with 5 or fewer students with 5 |           |                         |                 |                       | end<br>ovincial average | )<br>Begini      | ning Sound<br>ality. |        |
|                                                                                                                                                                                                               |           |                         |                 |                       |                         |                  |                      |        |
| 2011                                                                                                                                                                                                          | 2012      | 2013                    | 2014            |                       | 201                     | 1 2012           | 2013                 | 2014   |
|                                                                                                                                                                                                               | Ons       | et Rhyme<br>School data | e with 5 or fee | wer students withl    | held for reason         |                  | ctation<br>ality.    |        |
|                                                                                                                                                                                                               | Sc        | hool data with          | 5 or fewer s    | tudents withheld f    | or reasons of o         | confidentiality. |                      |        |
|                                                                                                                                                                                                               |           |                         | 0011            | 0040                  |                         |                  |                      |        |
| _                                                                                                                                                                                                             | 2011      |                         | 2011            | 2012                  | 2013 2                  | 2014             | Dres                 | vince  |
|                                                                                                                                                                                                               | 2011      |                         | 2012<br>Schoo   |                       |                         | 2014             |                      | ALL CE |