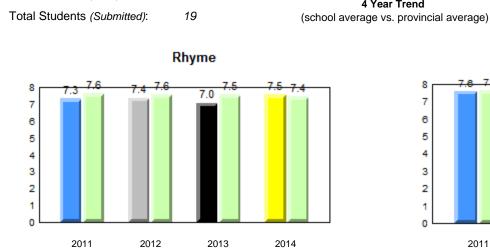

# **Onset Rhyme**

Dictation

#### 40.0 40 32.5 32.6 31.0 31.8 31.8 29.4 30 24.0 20 10 0 2011 2012 2013 2014 2013 2011 2012 2014 Province School

Sight Vocabulary

denotes school performance vs province. Ŗ q p All percentages are based on AGR number for the above data. Source: Division of Evaluation and Research, Department of Education