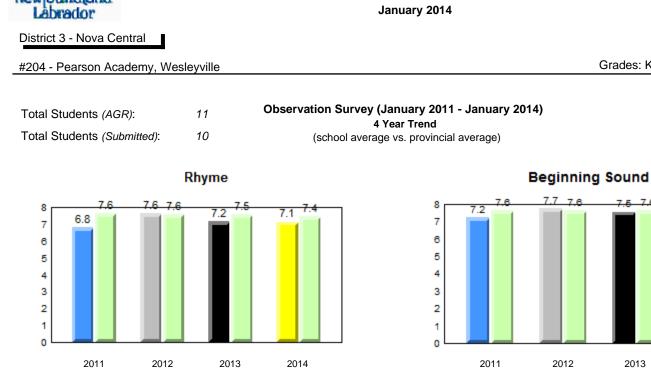

|      |  |  |

 q p
 denotes school performance vs province.
 q
 den

 All percentages are based on AGR number for the above data.
 source: Division of Evaluation and Research, Department of Education
 den

denotes Department did not receive data.



<sup>164</sup> 



District 3 - Nova Central

2011

2012

2013

2014

## #202 - Twillingate Island Elementary, Twillingate



Grade 1 Observation January 2014

#### Sight Vocabulary

School data with 5 or fewer students withheld for reasons of confidentiality.

2012

2011

2013

2014



qpdenotes school performance vs province.qdenotesAll percentages are based on AGR number for the above data.

denotes Department did not receive data.



denotes school performance vs province. q p All percentages are based on AGR number for the above data.



**Grade 1 Observation** 







Dictation





#### Sight Vocabulary

denotes school performance vs province. Ŗ q p All percentages are based on AGR number for the above data. Source: Division of Evaluation and Research, Department of Education

denotes Department did not receive data.

7.6



q pdenotes school performance vs province.qAll percentages are based on AGR number for the above data.



2014

# 7.7



#### **Onset Rhyme**

2013

2012

2011









#### Sight Vocabulary

denotes school performance vs province. Ŗ q p All percentages are based on AGR number for the above data. Source: Division of Evaluation and Research, Department of Education

denotes Department did not receive data.

12/2/2014 12:45:40PM 169

Grades: K-12



Grade 1 Observation

qpdenotes school performance v