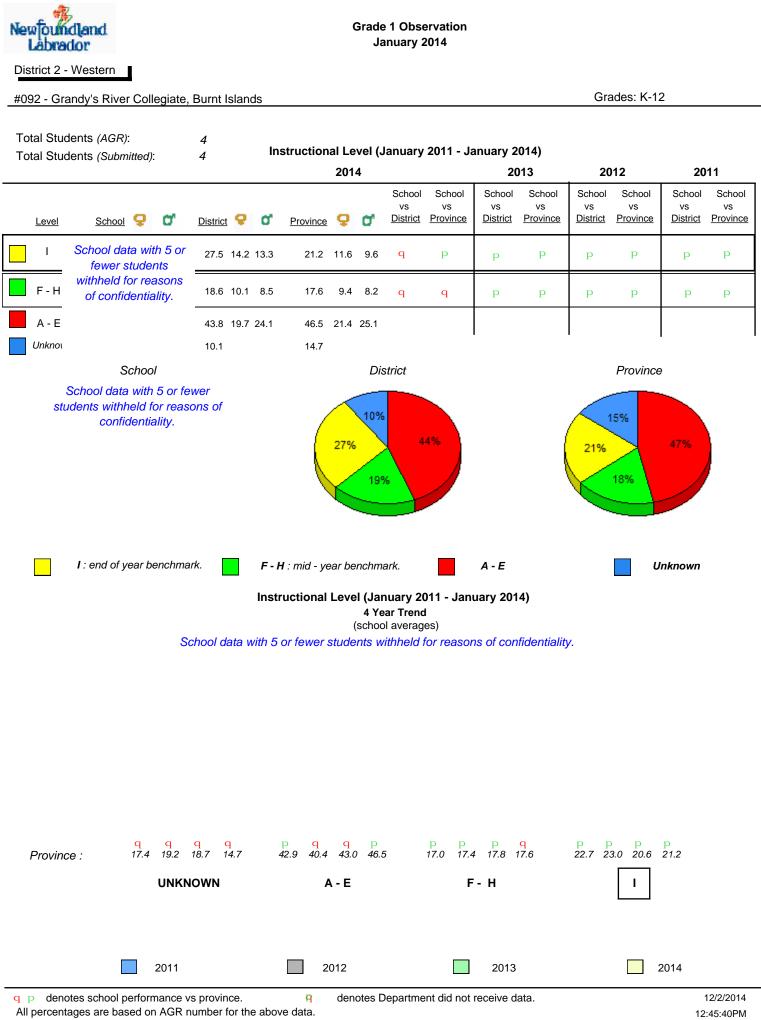

|                                  |                   |              |              |      |
|                       |                    |            |                 |                     |                                  |                   |              |              |      |
|                       |                    |            |                 |                     |                                  |                   |              |              |      |
|                       |                    |            |                 |                     |                                  |                   |              |              |      |



qpdenotes school performance vs province.qdenotesAll percentages are based on AGR number for the above data.



| Newfoundland<br>Labrador    |                 |                    | Grade 1 Obs<br>January : |                       |                |             |      |
|-----------------------------|-----------------|--------------------|--------------------------|-----------------------|----------------|-------------|------|
| District 2 - Western        |                 |                    |                          |                       |                |             |      |
| #096 - Our Lady of the Cape | School, Cape S  | st. George         |                          |                       |                | Grades: K-8 |      |
| Total Students (AGR):       | 6               |                    | 4 Year Trer              |                       | 4)             |             |