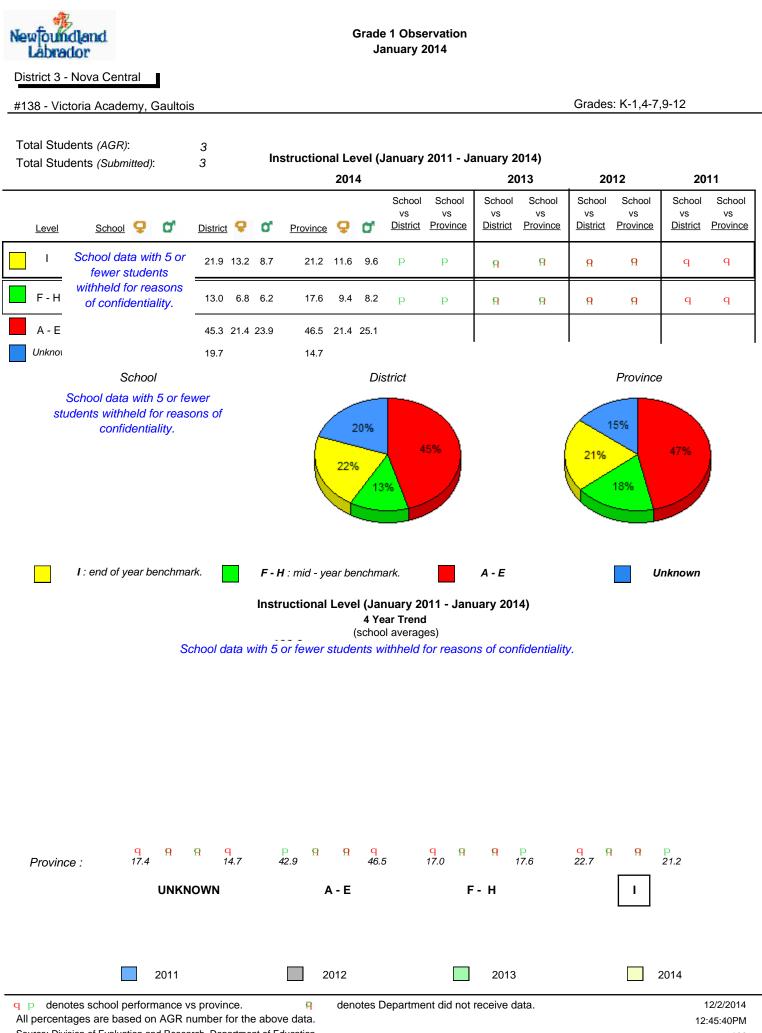

| D denotes school perfo   | ormance vs province | anotes [                    | )epartment did n              | not receive dat | а.              |                   | 12/2 |



Source: Division of Evaluation and Research, Department of Education

122



4 Year Trend

(school average vs. provincial average)

Grades: K-3



# **Beginning Sound**



#### **Onset Rhyme**



Dictation





#### Sight Vocabulary

denotes school performance vs province. Ŗ q p All percentages are based on AGR number for the above data. Source: Division of Evaluation and Research, Department of Education



Grade 1 Observation January 2014

 q
 p
 denotes school performance vs province.
 P

 All percentages are based on AGR number for the above data.
 Source: Division of Evaluation and Research, Department of Education

abrador





#### **Onset Rhyme**

2013

2014

2012

2

1

0

2011



40

Dictation





Sight Vocabulary



qpdenotes school performance vs province.qAll percentages ar