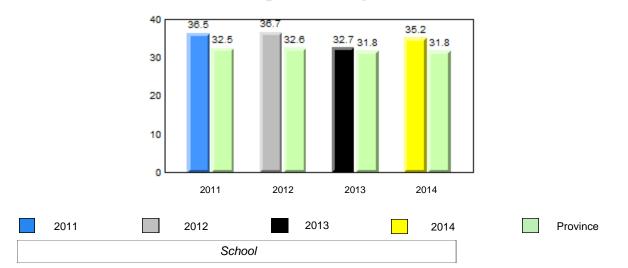

**Observation Survey (January 2011 - January 2014)** 

4 Year Trend

(school average vs. provincial average)

denotes school performance vs province. q p All percentages are based on AGR number for the above data.

Source: Division of Evaluation and Research, Department of Education

abrador

denotes Department did not receive data.

Ŗ

12/2/2014 12:45:40PM

38

| Newfoundland<br>Labrador<br>District 2 - Western                              | Grade 1 Observati<br>January 2014                                            | ion             |               |         |  |  |  |  |
|-------------------------------------------------------------------------------|------------------------------------------------------------------------------|-----------------|---------------|---------|--|--|--|--|
| _#050 - Basque Memorial, Red Bay                                              |                                                                              |                 | Grades: 1,3,6 | -7,9-12 |  |  |  |  |
| Total Students (AGR):<br>Total Students (Submitted):                          | s (AGR): 1 Observation Survey (January 2011 - January 2014)<br>4 Year Trend  |                 |               |         |  |  |  |  |
| Rh                                                                            | yme                                                                          | Begir           | ning Sound    |         |  |  |  |  |
|                                                                               | School data with 5 or fewer students withheld for                            | Beginning Sound |               |         |  |  |  |  |
|                                                                               |                                                                              |                 |               |         |  |  |  |  |
| 2011 2012                                                                     | 2013 2014                                                                    | 2011 20         | 12 2013       | 2014    |  |  |  |  |
| Onset Rhyme Dictation                                                         |                                                                              |                 |               |         |  |  |  |  |
| School data with 5 or fewer students withheld for reasons of confidentiality. |                                                                              |                 |               |         |  |  |  |  |
| 2011                                                                          | 2011       2012       2013         2012       2013       2013         School | 2014            | Pro           | vince   |  |  |  |  |