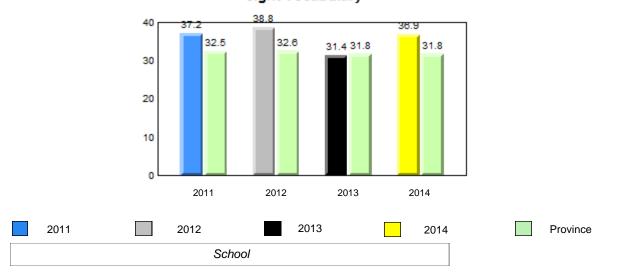

# **Observation Survey (January 2011 - January 2014)** 4 Year Trend (school average vs. provincial average)

#### 40.0 40 32.5 32.6 31.0 31.8 31.8 29.4 30 24.0 20 10 0 2011 2012 2013 2014 2013 2011 2012 2014 Province School

Sight Vocabulary

denotes school performance vs province. Ŗ q p All percentages are based on AGR number for the above data. Source: Division of Evaluation and Research, Department of Education