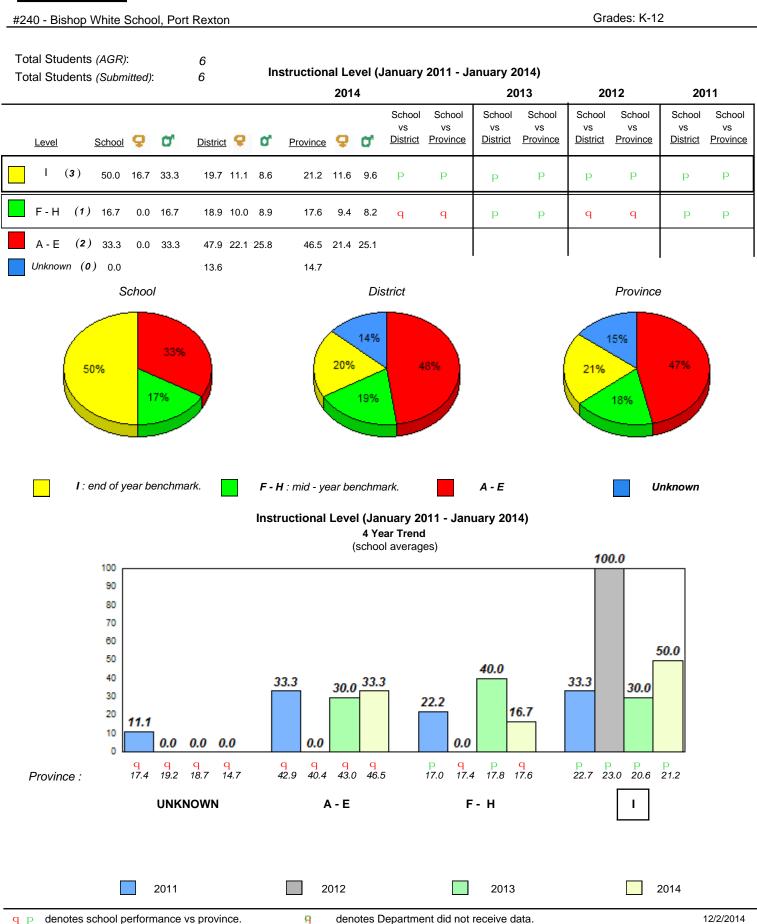

#### Grade 1 Observation January 2014

District 1 - Labrador

Total Students (AGR):

Total Students (Submitted):

rador

#002 - Henry Gordon Academy, Cartwright

Grades: K-12

8

8

# **Observation Survey (January 2011 - January 2014)** 4 Year Trend (school average vs. provincial average)

# **Onset Rhyme**

Dictation

#### 40.0 40 32.5 32.6 31.0 31.8 31.8 29.4 30 24.0 20 10 0 2011 2012 2013 2014 2013 2011 2012 2014 Province School

Sight Vocabulary

denotes school performance vs province. Ŗ q p All percentages are based on AGR number for the above data. Source: Division of Evaluation and Research, Department of Education

denotes Department did not receive data.

Grade 1 Observation January 2014

Source: Division of Evaluation and Research, Department of Education

abrador