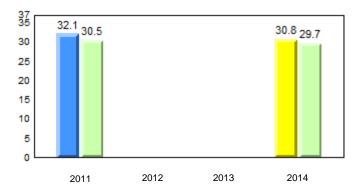

#### 40.0 40 32.5 32.6 31.0 31.8 31.8 29.4 30 24.0 20 10 0 2011 2012 2013 2014 2013 2011 2012 2014 Province School

Sight Vocabulary

denotes school performance vs province. Ŗ q p All percentages are based on AGR number for the above data. Source: Division of Evaluation and Research, Department of Education