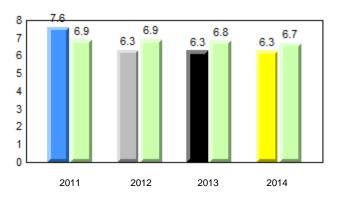

e)

Grade 1 Observation January 2014



# **Beginning Sound**



# **Onset Rhyme**







#### Sight Vocabulary

School data with 5 or fewer students withheld for reasons of confidentiality.



qpdenotes school performance vs province.qdenotAll percentages are based on AGR number for the above data.



Grade 1 Observation

qpdenotes school performance vs province.PAll percentages are based on AGR number for the above data.













Sight Vocabulary

qpdenotes school performance vs province.qAll percentages are based on AGR number for the above data.Source: Division of Evaluation and Research, Department of Education

denotes Department did not receive data.



qpdenotes school performance vs province.qAll percentages are based on AGR number for the above data.



#### **Onset Rhyme**





2014





#### Sight Vocabulary

qpdenotes school performance vs province.PAll percentages are based on AGR number for the above data.Source: Division of Evaluation and Research, Department of Education

denotes Department did not receive data.

12/2/2014 12:45:40PM 183



All percentages are based on AGR number for the above data.



2013

**Onset Rhyme** 

7.8

6.8

2013

2014

7.3

2014

6.7

#### **Beginning Sound** 7.8 8 7.0 7.0 7 6 5 4 3 2 1

2012



#### Sight Vocabulary

School data with 5 or fewer students withheld for reasons of confidentiality.

0

2011



denotes school performance vs province. Ŗ q p All percentages are based on AGR number for the above data.

Source: Division of Evaluation and Research, Department of Education

2013

2014



1

0

8

7

6

5

4

3

2 1

0