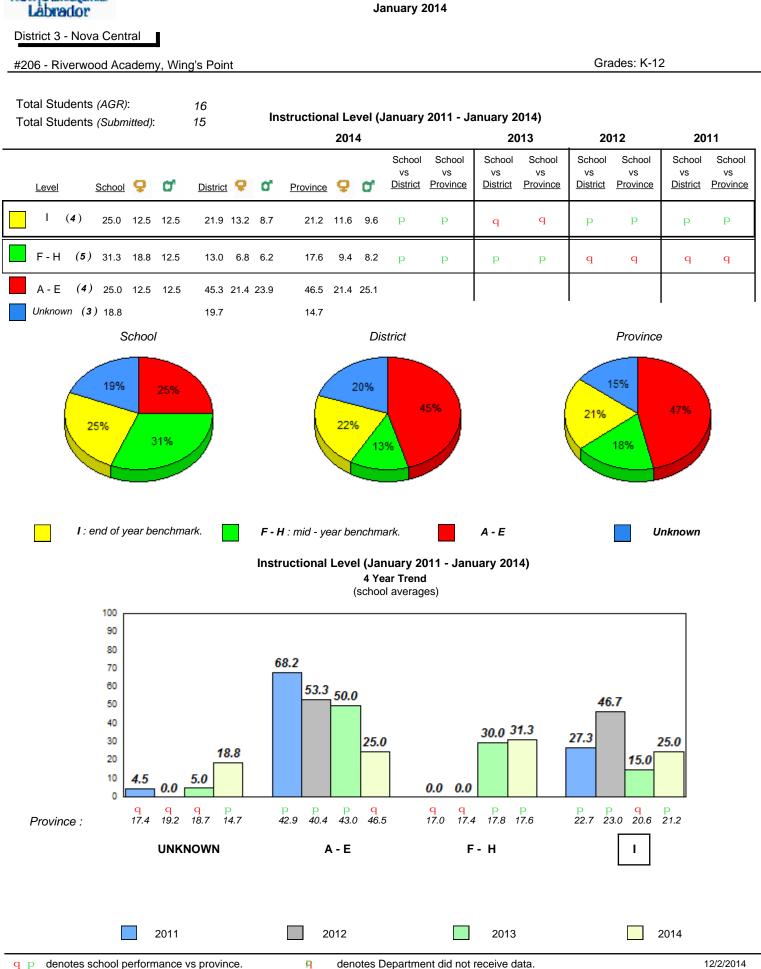

entages are based on AGR number for the above data.



**Grade 1 Observation** 







Dictation





#### Sight Vocabulary

denotes school performance vs province. Ŗ q p All percentages are based on AGR number for the above data. Source: Division of Evaluation and Research, Department of Education

denotes Department did not receive data.

7.6



q pdenotes school performance vs province.qAll percentages are based on AGR number for the above data.



2014

# 7.7



#### **Onset Rhyme**

2013

2012

2011









#### Sight Vocabulary

denotes school performance vs province. Ŗ q p All percentages are based on AGR number for the above data. Source: Division of Evaluation and Research, Department of Education

denotes Department did not receive data.

12/2/2014 12:45:40PM 169

Grades: K-12



Grade 1 Observation

qpdenotes school performance vs province.qAll percentages are based on AGR number for the above data.



# **Onset Rhyme**



Dictation





#### Sight Vocabulary

qpdenotes school performance vs province.PAll percentages are based on AGR number for the above data.Source: Division of Evaluation and Research, Department of Education

denotes Department did not receive data.

12/2/2014 12:45:40PM 171



All percentages are based on AGR number for the above data.



## **Onset Rhyme**





7.6

2014





#### Sight Vocabulary

 q
 p
 denotes school performance vs province.
 P

 All percentages are based on AGR number for the above data.

 Source: Division of Evaluation and Research, Department of Education

denotes Department did not receive data.

12/2/2014 12:45:40PM