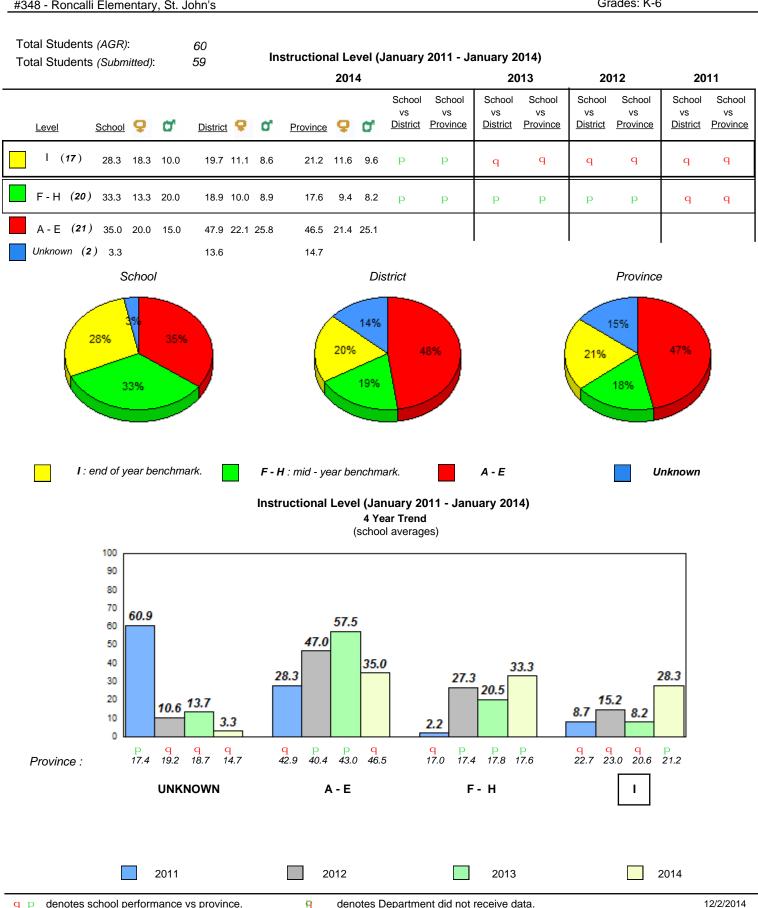

hool performance vs province. Ŗ q p All percentages are based on AGR number for the above data. Source: Division of Evaluation and Research, Department of Education

denotes Department did not receive data.

12/2/2014 12:45:40PM 287

Grades: K-6



District 4 - Eastern

Total Students (AGR):

2011

#345 - Mary Queen of Peace Elementary, St. John's

52



Grade 1 Observation

denotes school performance vs province. q p All percentages are based on AGR number for the above data.

Source: Division of Evaluation and Research, Department of Education

Ŗ







#### **Onset Rhyme**



#### Dictation





#### Sight Vocabulary

qpdenotes school performance vs province.qAll percentages are based on AGR number for the above data.Source: Division of Evaluation and Research, Department of Education



denotes school performance vs province. q p All percentages are based on AGR number for the above data.

Source: Division of Evaluation and Research, Department of Education

Ŗ

Grade 1 Observation January 2014

District 4 - Eastern

#348 - Roncalli Elementary, St. John's

Grades: K-6





District 4 - Eastern

#349 - St. Andrew's Elementary, St. John's

Grades: K-6



# Beginning Sound



#### **Onset Rhyme**



#### Dictation





#### Sight Vocabulary

 q
 p
 denotes school performance vs province.
 P

 All percentages are based on AGR number for the above data.
 Source: Division of Evaluation and Research, Department of Education

denotes Department did not receive data.

12/2/2014 12:45:40PM 291



Grade 1 Observation

qpdenotes school performance vs province.qAll percentages are ba