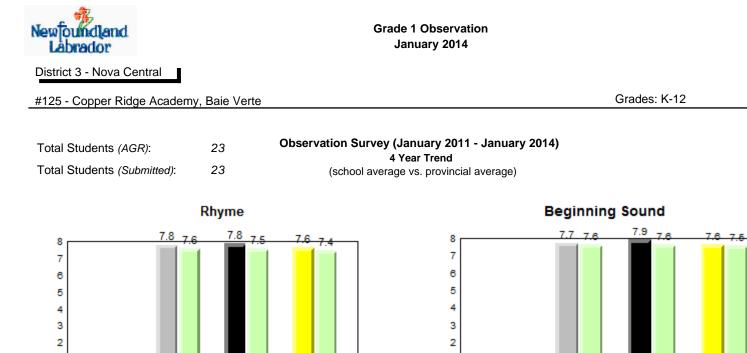

# **Observation Survey (January 2011 - January 2014)** 4 Year Trend (school average vs. provincial average)

# **Onset Rhyme**

Dictation