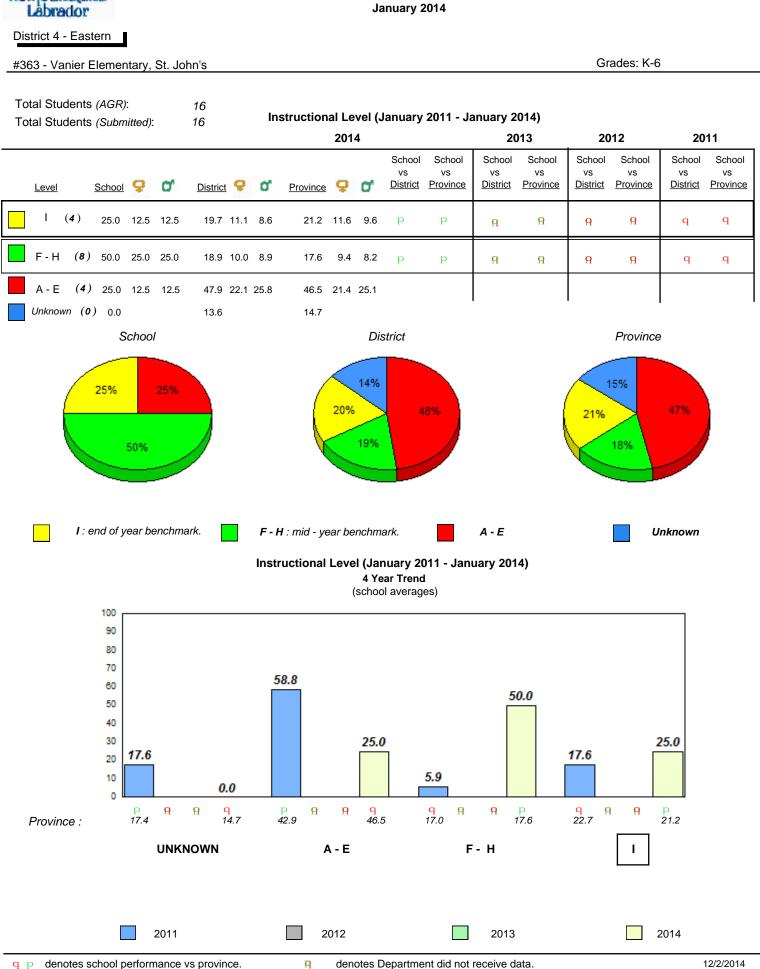

partment did not receive data.

12/2/2014 12:45:40PM 301



**Grade 1 Observation** 

denotes school performance vs province. q p All percentages are based on AGR number for the above data.

Source: Division of Evaluation and Research, Department of Education

Ŗ



Grades: K-6

Total Students (AGR):16Total Students (Submitted):16



Grade 1 Observation January 2014



#### **Beginning Sound** 8.0 7.9 8 7 6 5 4 3 2 1 0 2011 2012 2013 2014

#### Onset Rhyme







#### Sight Vocabulary

School data with 5 or fewer students withheld for reasons of confidentiality.



 $\begin{array}{ll} \mathbf{q} \ \mathbf{p} & \mbox{denotes school performance vs province.} & \begin{tabular}{ll} \mathbf{q} & \mbox{denotes school performance vs province.} & \begin{tabular}{ll} \mathbf{q} & \end{tabular} &$ 



**Grade 1 Observation** 

qpdenotes school performance vs province.qAll percentages are based on AGR number for the above data.



#### **Grade 1 Observation** January 2014

# #366 - Topsail Elementary, Conception Bay South (Topsail)





**Observation Survey (January 2011 - January 2014)** 4 Year Trend (school average vs. provincial average)



#### **Beginning Sound** 7.9 7.8 7.8 77 76 8 7 6 5 4 3 2 1 0 2011 2012 2013 2014

# **Onset Rhyme**



# Dictation





# Sight Vocabulary

denotes school performance vs province. Ŗ q p All percentages are based on AGR number for the above data. Source: Division of Evaluation and Research, Department of Education



denotes school performance vs province. q p All percentages are based on AGR number for the above data.

Source: Division of Evaluat