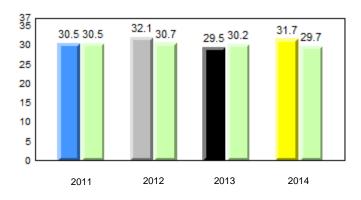

#### 40.0 40 32.5 32.6 31.0 31.8 31.8 29.4 30 24.0 20 10 0 2011 2012 2013 2014 2013 2011 2012 2014 Province School

Sight Vocabulary

denotes school performance vs province. Ŗ q p All percentages are based on AGR number for the above data. Source: Division of Evaluation and Research, Department of Education