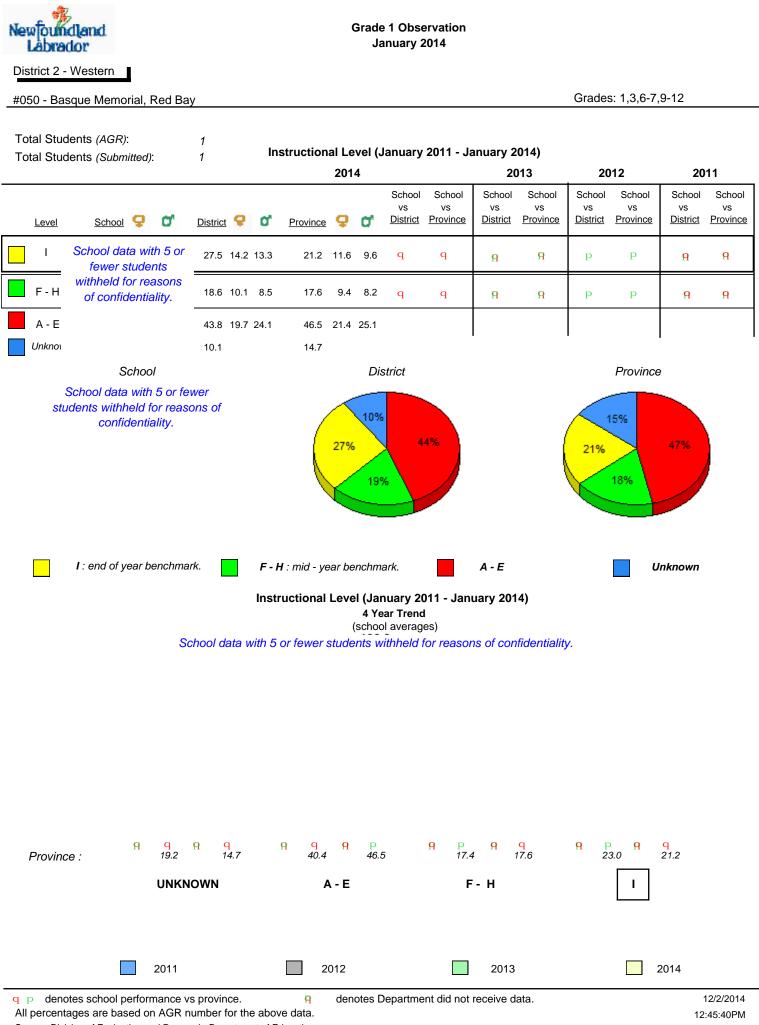

Source: Division of Evaluation and Research, Department of Education

abrador

denotes Department did not receive data.

Ŗ

12/2/2014 12:45:40PM

38

| Newfoundland<br>Labrador<br>District 2 - Western                              | Grade 1 Observati<br>January 2014                                            | ion             |               |         |  |  |  |  |
|-------------------------------------------------------------------------------|------------------------------------------------------------------------------|-----------------|---------------|---------|--|--|--|--|
| _#050 - Basque Memorial, Red Bay                                              |                                                                              |                 | Grades: 1,3,6 | -7,9-12 |  |  |  |  |
| Total Students (AGR):<br>Total Students (Submitted):                          | s (AGR): 1 Observation Survey (January 2011 - January 2014)<br>4 Year Trend  |                 |               |         |  |  |  |  |
| Rh                                                                            | yme                                                                          | Begir           | ning Sound    |         |  |  |  |  |
|                                                                               | School data with 5 or fewer students withheld for                            | Beginning Sound |               |         |  |  |  |  |
|                                                                               |                                                                              |                 |               |         |  |  |  |  |
| 2011 2012                                                                     | 2013 2014                                                                    | 2011 20         | 12 2013       | 2014    |  |  |  |  |
| Onset Rhyme Dictation                                                         |                                                                              |                 |               |         |  |  |  |  |
| School data with 5 or fewer students withheld for reasons of confidentiality. |                                                                              |                 |               |         |  |  |  |  |
| 2011                                                                          | 2011       2012       2013         2012       2013       2013         School | 2014            | Pro           | vince   |  |  |  |  |

qpdenotes school performance vs province.qdenoAll percentages are based on AGR number for the above data.Source: Division of Evaluation and Research, Department of EducationGuidant Structure

denotes Department did not receive data.