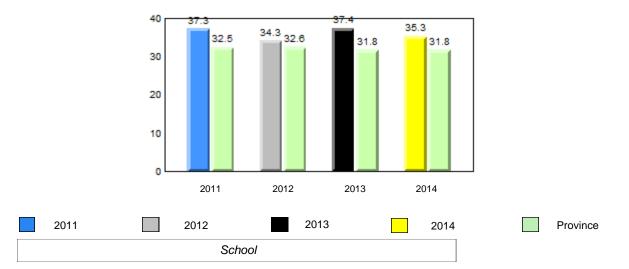

# **Observation Survey (January 2011 - January 2014)** 4 Year Trend (school average vs. provincial average)