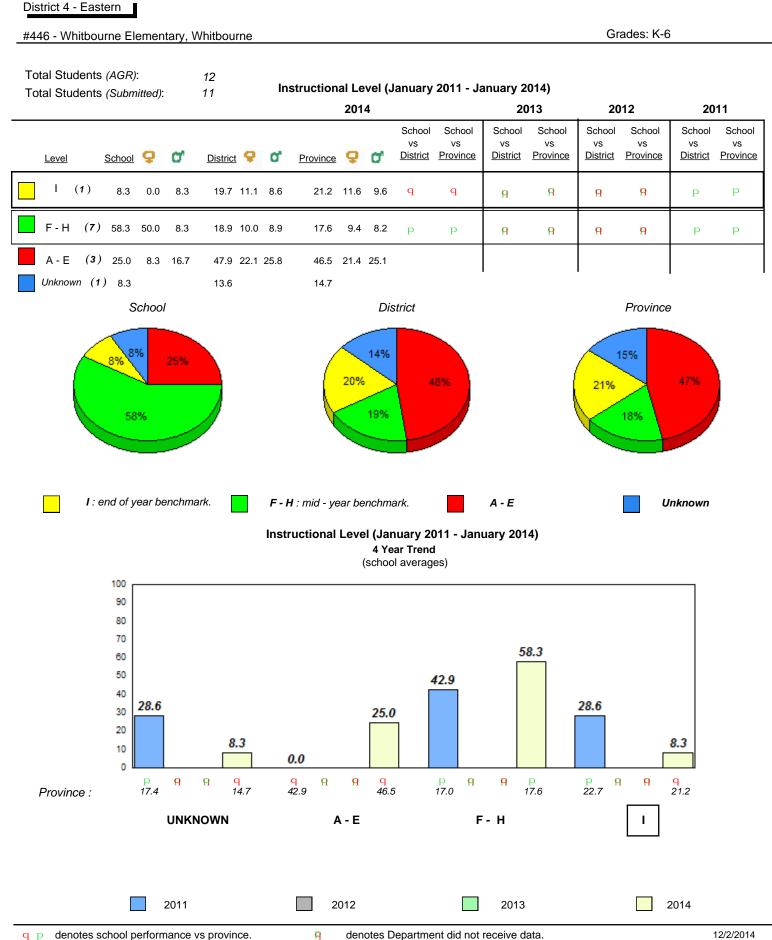

#### Grade 1 Observation January 2014

District 1 - Labrador

Total Students (AGR):

Total Students (Submitted):

rador

#002 - Henry Gordon Academy, Cartwright

Grades: K-12

8

8