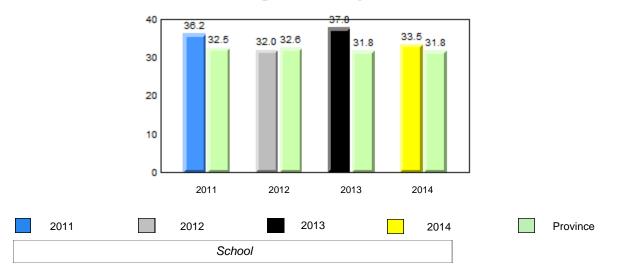

# #027 - Canon Richards Memorial Academy, Flower's Cove

qpdenotes school performance vs province.qAll percentages are based on AGR number for the above data.

#### Sight Vocabulary

School data with 5 or fewer students withheld for reasons of confidentiality.

qpdenotes school performance vs province.qdenotesAll percentages are based on AGR number for the above data.

All percentages are based on AGR number for the above data. Source: Division of Evaluation and Research, Department of Education

| Newfoundland<br>Labrador<br>District 2 - Western                                                       |                 |                   | Grade 1 Obse<br>January 2                                   |                      |                              |              |      |  |
|--------------------------------------------------------------------------------------------------------|-----------------|-------------------|-------------------------------------------------------------|----------------------|------------------------------|--------------|------|--|
| #039 - Mary Simms All-G                                                                                | rade, Main Broo | k                 |                                                             |                      |                              | Grades: K-12 |      |  |
| Total Students <i>(AGR)</i> :<br>Total Students <i>(Submitted</i>                                      | 3<br>1): 3      |                   | n Survey (January 2<br>4 Year Tren<br>hool average vs. prov | d                    | 4)                           |              |      |  |
|                                                                                                        | Rhyme<br>School | data with 5 or fe | wer students withhe                                         |                      | Beginning<br>onfidentiality. | Sound        |      |  |
| 2011                                                                                                   | 2012 2013       | 3 2014            |                                                             | 2011                 | 2012                         | 2013         | 2014 |  |
| Onset Rhyme Dictation<br>School data with 5 or fewer students withheld for reasons of confidentiality. |                 |                   |                                                             |                      |                              |              |      |  |
|                                                                                                        |                 |                   |                                                             |                      |                              |              |      |  |
|                                                                                                        | School data     | with 5 or fewer s | tudents withheld for                                        | r reasons of confide | entiality.                   |              |      |  |
|                                                                                                        |                 |                   |                                                             |                      |                              |              |      |  |
|                                                                                                        |                 |                   |                                                             |                      |                              |              |      |  |
|                                                                                                        |                 | 2011              | 2012 20                                                     | 013 2014             |                              |              |      |  |
| 201                                                                                                    | 1               | 2012<br>Schoo     | 2013                                                        | 2014                 | 4                            | Province     |      |  |