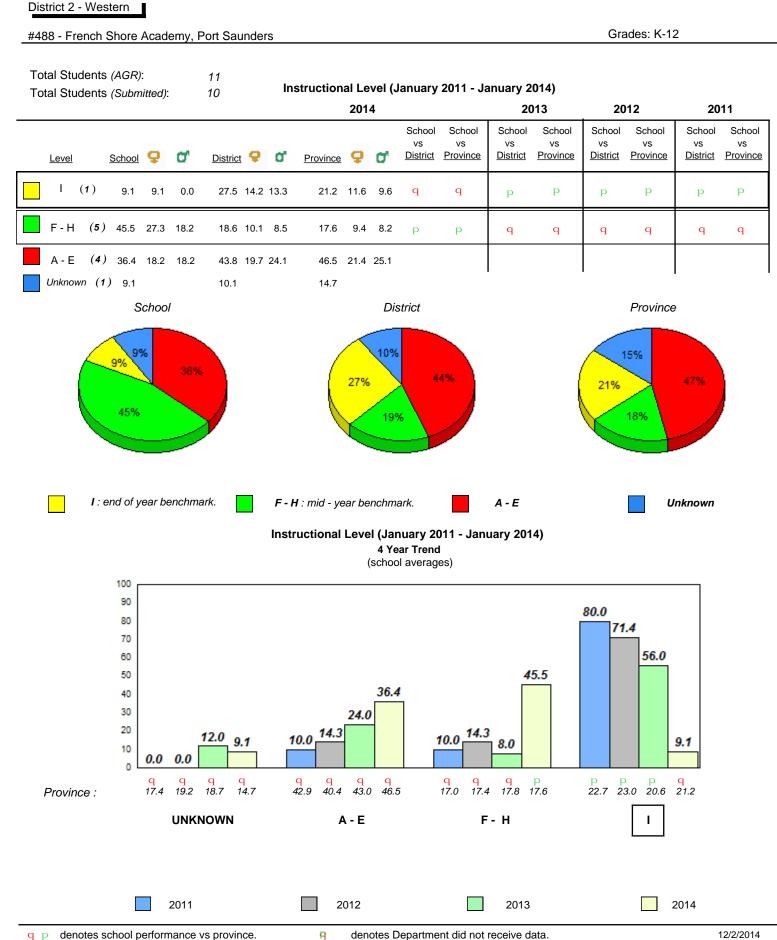

# #027 - Canon Richards Memorial Academy, Flower's Cove

qpdenotes school performance vs province.qAll percentages are based on AGR number for the above data.