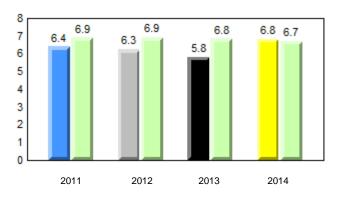

# **Observation Survey (January 2011 - January 2014)** 4 Year Trend (school average vs. provincial average)

# **Onset Rhyme**

Dictation