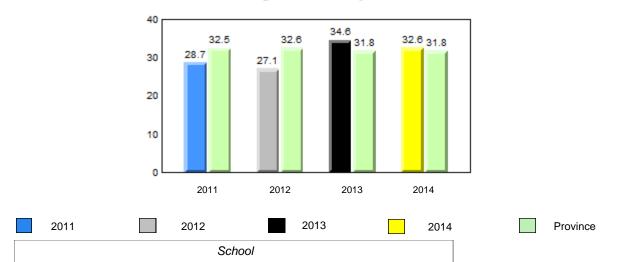

#### 40.0 40 32.5 32.6 31.0 31.8 31.8 29.4 30 24.0 20 10 0 2011 2012 2013 2014 2013 2011 2012 2014 Province School

Sight Vocabulary

denotes school performance vs province. Ŗ q p All percentages are based on AGR number for the above data. Source: Division of Evaluation and Research, Department of Education