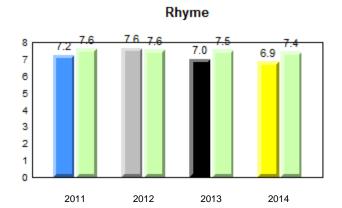

n

Ŗ

Grade 1 Observation

January 2014



District 4 - Eastern

#223 - Christ the King School, Rushoon

Grades: K-12



Grade 1 Observation January 2014

#### Sight Vocabulary

School data with 5 or fewer students withheld for reasons of confidentiality.



qpdenotes school performance vs province.qdenotes DeAll percentages are based on AGR number for the above data.



Grade 1 Observation January 2014

 $\begin{array}{ll} q \ p & \mbox{denotes school performance vs province.} & \mbox{$$\P$} \\ \mbox{All percentages are based on AGR number for the above data.} \end{array}$ 

abrador



### #224 - Donald C. Jamieson Academy, Burin Bay Arm

Grades: K-7



Observation Survey (January 2011 - January 2014) 4 Year Trend (school average vs. provincial average)

Grade 1 Observation January 2014



## Beginning Sound



#### **Onset Rhyme**



Dictation





#### Sight Vocabulary

 q
 p
 denotes school performance vs province.
 q

 All percentages are based on AGR number for the above data.
 Source: Division of Evaluation and Research, Department of Education

denotes Department did not receive data.

12/2/2014 12:45:40PM 209



Grade 1 Observation January 2014

qpdenotes school performance vs province.qAll percentages are based on AGR number for the above data.

abrador



2014

#### **Beginning Sound**



Dictation

#### **Onset Rhyme**

2013

2012



#### Sight Vocabulary

School data with 5 or fewer students withheld for reasons of confidentiality.



denotes school performance vs province. Ŗ q p All percentages are based on AGR number for the above data.

Source: Division of E