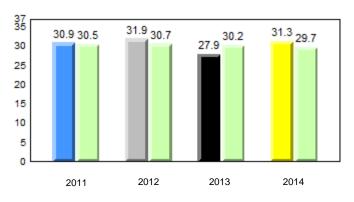

# **Onset Rhyme**

Dictation

#### 40.0 40 32.5 32.6 31.0 31.8 31.8 29.4 30 24.0 20 10 0 2011 2012 2013 2014 2013 2011 2012 2014 Province School

Sight Vocabulary

denotes school performance vs province. Ŗ q p All percentages are based on AGR number for the above data. Source: Division of Evaluation and Research, Department of Education