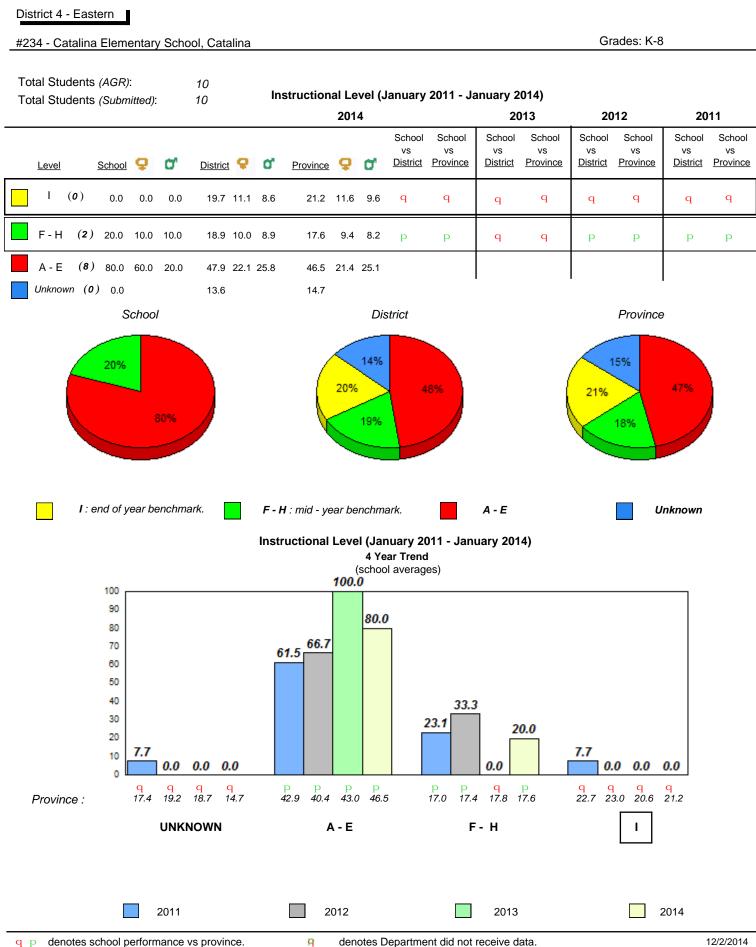

#### Grade 1 Observation January 2014

District 1 - Labrador

Total Students (AGR):

Total Students (Submitted):

rador

#002 - Henry Gordon Academy, Cartwright

Grades: K-12

8

8