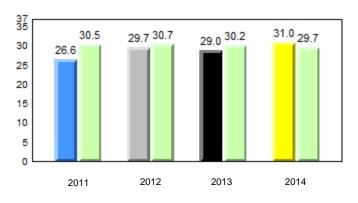

# **Observation Survey (January 2011 - January 2014)** 4 Year Trend (school average vs. provincial average)

# **Onset Rhyme**

Dictation

#### 40.0 40 32.5 32.6 31.0 31.8 31.8 29.4 30 24.0 20 10 0 2011 2012 2013 2014 2013 2011 2012 2014 Province School

Sight Vocabulary

denotes school performance vs province. Ŗ q p All percentages are based on AGR number for the above data. Source: Division of Evaluation and Research, Department of Education