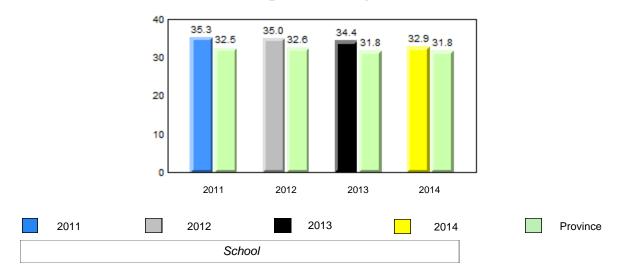

ol performance vs province.} & \mathbf{q} & \text{denot} \\ & \text{All percentages are based on AGR number for the above data.} \end{array}$ 

Source: Division of Evaluation and Research, Department of Education

Abrador





All percentages are based on AGR number for the above data.



2014

#### **Onset Rhyme**

2013

2012

2011



Dictation

2013

2012

2011





Sight Vocabulary

denotes school performance vs province. q p Ŗ All percentages are based on AGR number for the above data. Source: Division of Evaluation and Research, Department of Education

denotes Department did not receive data.

Grades: K-9

8.0

2014



qpdenotes school performance vs province.qAll percentages are based on AGR number for the above data.





#### **Onset Rhyme**

2013

2014

2012



#### Dictation





#### Sight Vocabulary

**Grade 1 Observation** January 2014

4 Year Trend

denotes school performance vs province. Ŗ q p All percentages are based on AGR number for the above data. Source: Division of Evaluation and Research, Department of Education

denotes Department did not receive data.

Grades: K-12



3

2

1

0

2011

District 2 - Western

# #027 - Canon Richards Memorial Academy, Flower's Cove



qpdenotes school performance vs province.qAll percentages are based on AGR number for the above data.











#### Sight Vocabulary

School data with 5 or fewer students withheld for reasons of confidentiality.



qpdenotes school performance vs province.qdenotesAll percentages are based on AGR number for the above data.



All percentages are based on AGR number for the above data. S