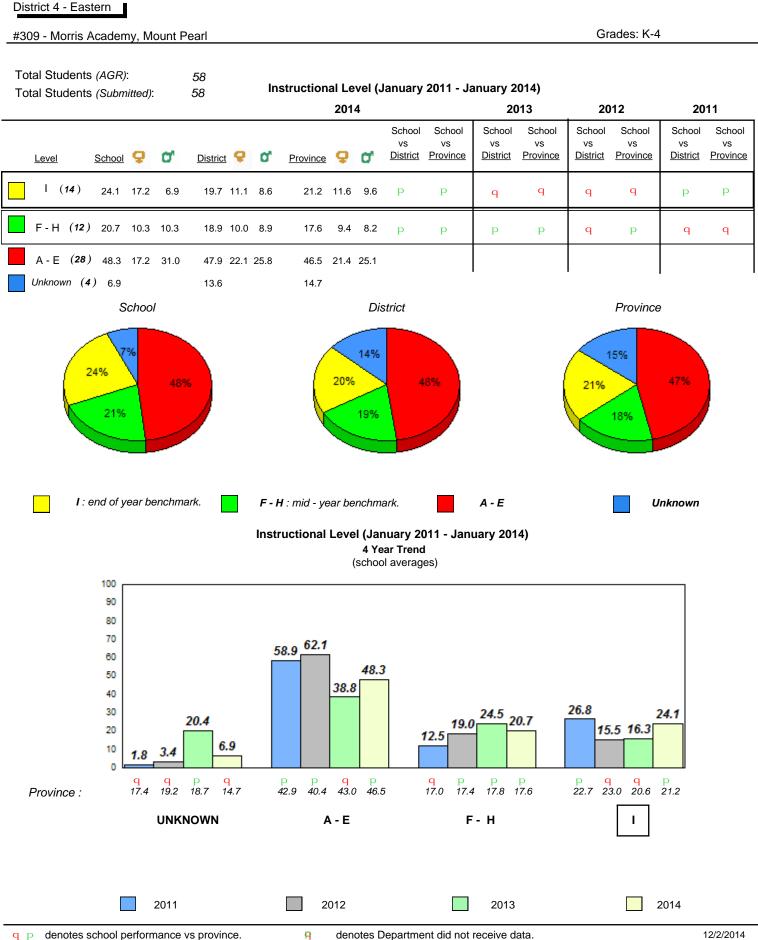

#### Grade 1 Observation January 2014

District 1 - Labrador

Total Students (AGR):

Total Students (Submitted):

rador

#002 - Henry Gordon Academy, Cartwright

Grades: K-12

8

8