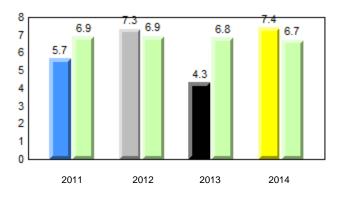

a with 5 or fewer stud | dents withheld for r | easons of c  | onfidentiality. |                |      |
| ş                                                                    | School data wit                                                             | h 5 or fewer students   | withheld for reaso   | ns of confid | entiality.      |                |      |

Grade 1 Observation January 2014



 $\begin{array}{ccc} \mathbf{q} & \mathbf{p} & \text{denotes school performance vs province.} & \mathbf{q} & \text{denot} \\ & \text{All percentages are based on AGR number for the above data.} \end{array}$ 

Source: Division of Evaluation and Research, Department of Education

Abrador





All percentages are based on AGR number for the above data.



2014

#### **Onset Rhyme**

2013

2012

2011



Dictation

2013

2012

2011





Sight Vocabulary

denotes school performance vs province. q p Ŗ All percentages are based on AGR number for the above data. Source: Division of Evaluation and Research, Department of Education

denotes Department did not receive data.

Grades: K-9

8.0

2014



qpdenotes school performance vs province.qAll percentages are based on AGR number for the above data.





#### **Onset Rhyme**

2013

2014

2012



#### Dictation





#### Sight Vocabulary

**Grade 1 Observation** January 2014

4 Year Trend

denotes school performance vs province. Ŗ q p All percentages are based on AGR number for the above data. Source: Division of Evaluation and Research, Department of Education

denotes Department did not receive data.

Grades: K-12



3

2

1

0

2011

Distric