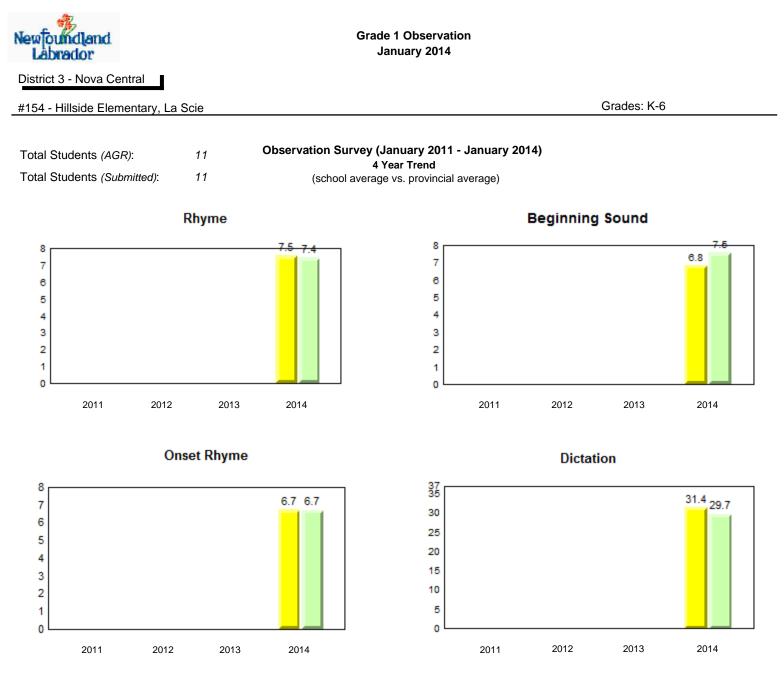

school performance vs province.qAll percentages are based on AGR number for the above data.Source: Division of Evaluation and Research, Department of Education



Grade 1 Observation January 2014

 q
 p
 denotes school performance vs province.
 P

 All percentages are based on AGR number for the above data.
 Source: Division of Evaluation and Research, Department of Education

abrador

12:45:40PM 126



#### **Onset Rhyme**





7.8

2014



#### Sight Vocabulary

School data with 5 or fewer students withheld for reasons of confidentiality.



q pdenotes school performance vs province.qdenotesAll percentages are based on AGR number for the above data.denotes



All percentages are based on AGR number for the above data. Source: Division of Evaluation and Research, Department of Education



#### Sight Vocabulary

School data with 5 or fewer students withheld for reasons of confidentiality.



qpdenotes school performance vs province.qdenotes DepAll percentages are based on AGR number for the above data.



All percentages are based on AGR number for the above data.

| Newfoundland<br>Labrador<br>District 3 - Nova Central |                     |                     | Grade 1 Observa<br>January 2014    |                   |                |             |      |
|-------------------------------------------------------|---------------------|---------------------|------------------------------------|-------------------|----------------|-------------|------|
| #155 - Leading Tickles Prir                           | Mary, Leading Tickl | es                  |