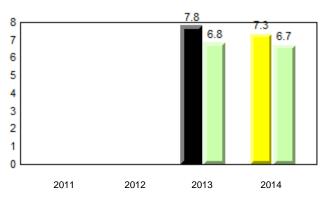

#### #007 - Amos Comenius Memorial School, Hopedale

Grades: K-12

Observation Survey (January 2011 - January 2014) 4 Year Trend (school average vs. provincial average)

Grade 1 Observation January 2014

# Beginning Sound