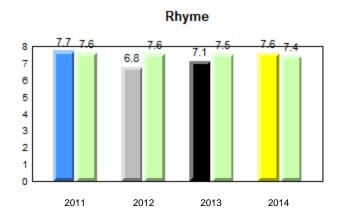

4 3 2 1 0 2011 2012 2013 2014

### **Onset Rhyme**



#### Dictation





Grade 1 Observation January 2014

**Observation Survey (January 2011 - January 2014)** 

4 Year Trend

(school average vs. provincial average)

qpdenotes school performance vs province.qAll percentages are based on AGR number for the above data.Source: Division of Evaluation and Research, Department of Education

denotes Department did not receive data.



denotes school performance vs province. q p All percentages are based on AGR number for the above data.

Source: Division of Evaluation and Research, Department of Education

Ŗ

Grade 1 Observation

January 2014



14

Grades: K-12



Total Students (Submitted):

Observation Survey (January 2011 - January 2014) 4 Year Trend (school average vs. provincial average)



# Beginning Sound



## **Onset Rhyme**



Dictation





## Sight Vocabulary

qpdenotes school performance vs province.qAll percentages are based on AGR number for the above data.Source: Division of Evaluation and Research, Department of Education

denotes Department did not receive data.



qpdenotes school performance vs province.qAll percentages are based on AGR number for the above data.

Source: Division of Evaluation and Research, Department of Education

District 2 - Western

abrador

#474 - Cloud River Academy, Roddickton





#### **Onset Rhyme**









#### Sight Vocabulary

qpdenotes school performance vs province.qAll percentages are based on AGR number for the above data.Source: Division of Evaluation and Research, Department of Education



qpdenotes school performance v