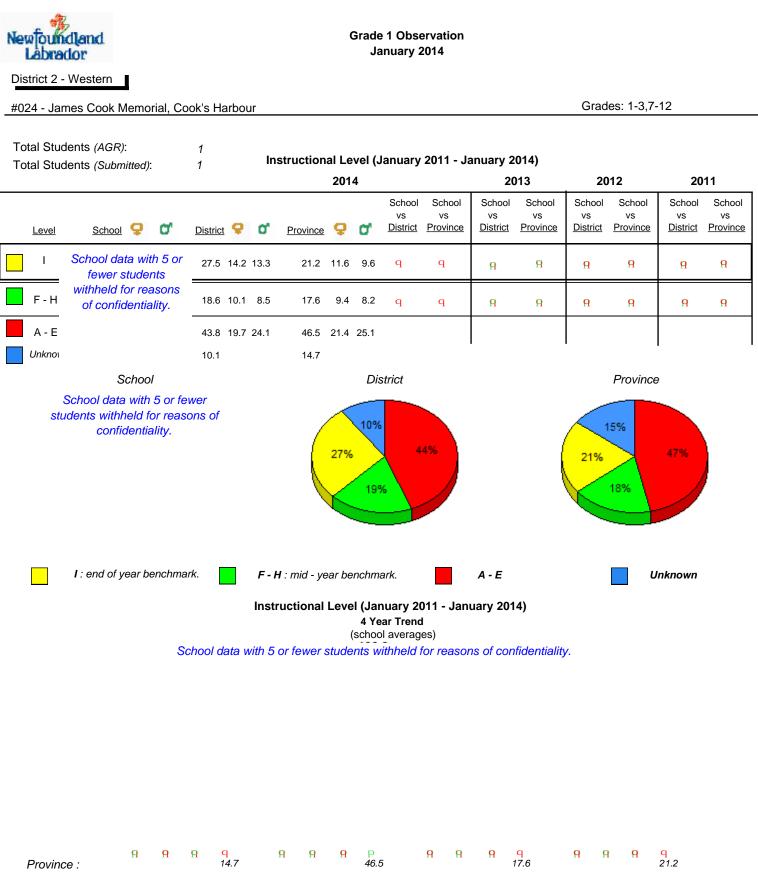

qpdenotes school performance vs province.qdenotAll percentages are based on AGR number for the above data.Source: Division of Evaluation and Research, Department of EducationDepartment of Education

| District 2 - Western                                                 |                                                                             |                         |                      |              |                 |                |      |
|----------------------------------------------------------------------|-----------------------------------------------------------------------------|-------------------------|----------------------|--------------|-----------------|----------------|------|
| #024 - James Cook Memorial,                                          | Cook's Harbou                                                               | ır                      |                      |              | G               | rades: 1-3,7-1 | 2    |
| Total Students <i>(AGR)</i> :<br>Total Students <i>(Submitted)</i> : | <b>y (January 2011 -</b> .<br><b>4 Year Trend</b><br>rage vs. provincial av |                         | 14)                  |              |                 |                |      |
|                                                                      | Rhyme                                                                       |                         |                      |              | Beginning       | Sound          |      |
|                                                                      | -                                                                           | ta with 5 or fewer stud | dents withheld for r |              |                 |                |      |
| 2011 2012                                                            | 2013                                                                        | 2014                    |                      | 2011         | 2012            | 2013           | 2014 |
| Or                                                                   | nset Rhyme                                                                  |                         |                      |              | Dictati         | on             |      |
|                                                                      | School dat                                                                  | ta with 5 or fewer stud | dents withheld for r | easons of c  | onfidentiality. |                |      |
| ş                                                                    | School data wit                                                             | h 5 or fewer students   | withheld for reaso   | ns of confid | entiality.      |                |      |

Grade 1 Observation January 2014

 $\begin{array}{ccc} \mathbf{q} & \mathbf{p} & \text{denotes school performance vs province.} & \mathbf{q} & \text{denot} \\ & \text{All percentages are based on AGR number for the above data.} \end{array}$ 