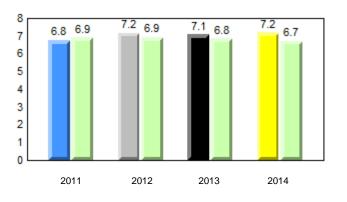

|                              | 5 or fewer stude | nte withhold for                | roasons of or |           | 011         |           |
| School data with 5 or fewer students withheld for reasons of confidentiality. |                              |                  |                                 |               |           |             |           |
| Q p denotes school performance                                                | 20<br>2012<br>e vs province. | School           | 2013<br>2013                    | 2014<br>2014  |           | Province    | 12/2/2014 |

All percentages are based on AGR number for the above data. Source: Division of Evaluation and Research, Department of Education





# **Onset Rhyme**





2014





Sight Vocabulary

qpdenotes school performance vs province.qAll percentages are based on AGR number for the above data.Source: Division of Evaluation and Research, Department of Education

denotes Department did not receive data.



qpdenotes school performance vs province.qAll percentages are based on AGR number for the above data.



#### **Onset Rhyme**









denotes school performance vs province. Ŗ q p All percentages are based on AGR number for the above data. Source: Division of Evaluation and Research, Department of Education Grades: K-9

8.0

2014

denotes Department did not receive data.



All percentages are based on AGR number for the above data. Source: Division of Evaluation and Research, Department of Education



# #194 - Gill Memorial Academy, Musgrave Ha