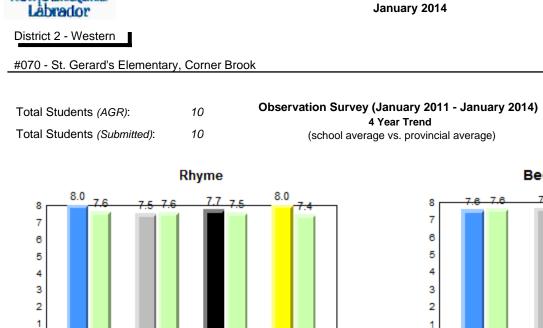

## #069 - Sacred Heart Elementary, Corner Brook

Grades: K-6

25

25

# **Beginning Sound**

## **Onset Rhyme**

denotes school performance vs province. Ŗ q p All percentages are based on AGR number for the above data. Source: Division of Evaluation and Research, Department of Education

denotes Department did not receive data.