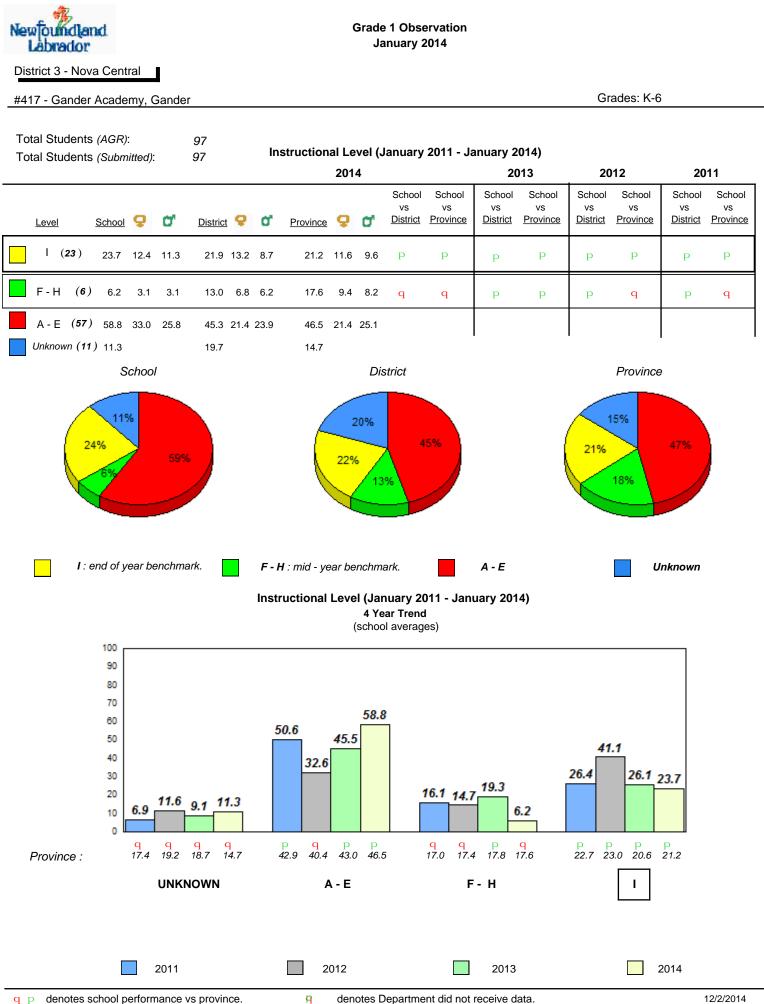

#### #007 - Amos Comenius Memorial School, Hopedale

Grades: K-12

Observation Survey (January 2011 - January 2014) 4 Year Trend (school average vs. provincial average)

Grade 1 Observation January 2014

# Beginning Sound

## **Onset Rhyme**

#### Dictation

# Sight Vocabulary

qpdenotes school performance vs province.qcAll percentages are based on AGR number for the above data.Source: Division of Evaluation and Research, Department of Education

denotes Department did not receive data.

qpdenotes school performance vs province.qAll percentages are based on AGR number for the above data.

Source: Division of Evaluation and Research, Department of Education

6

Grade 1 Observation January 2014