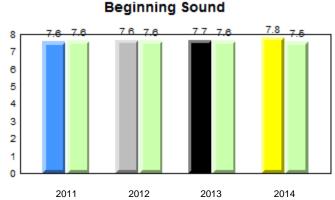

## #069 - Sacred Heart Elementary, Corner Brook

Grades: K-6

25

25

# **Beginning Sound**

## **Onset Rhyme**

denotes school performance vs province. Ŗ q p All percentages are based on AGR number for the above data. Source: Division of Evaluation and Research, Department of Education

denotes Department did not receive data.