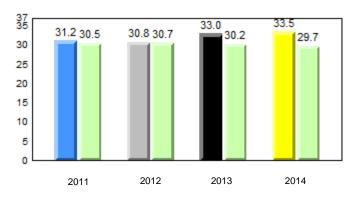

# **Observation Survey (January 2011 - January 2014)** 4 Year Trend (school average vs. provincial average)