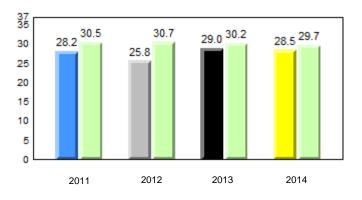

#### **Onset Rhyme**

2013

2012

2011

2013

2014

2012

2011

Sight Vocabulary

 q
 p
 denotes school performance vs province.
 q

 All percentages are based on AGR number for the above data.

 Source: Division of Evaluation and Research, Department of Education

Grade 1 Observation January 2014