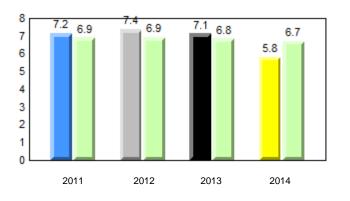

| 2011                           | 2012 2013                                | 2014                 |             |      |  |  |  |  |
| 2011                                                         | 2012                           | 2013                                     | 2014                 | Province    |      |  |  |  |  |
|                                                              | School                         |                                          |                      |             |      |  |  |  |  |

qpdenotes school performance vs province.qdenAll percentages are based on AGR number for the above data.Source: Division of Evaluation and Research, Department of Education

denotes Department did not receive data.





#### **Onset Rhyme**









Sight Vocabulary

denotes school performance vs province. Ŗ q p All percentages are based on AGR number for the above data. Source: Division of Evaluation and Research, Department of Education

denotes Department did not receive data.

Grades: K-3

7.1

2013

6.8

2014



All percentages are based on AGR number for the above data. Source: Division of Evaluation and Research, Department of Education

12:45:40PM 144



#### Grades: K-9







# Beginning Sound



# **Onset Rhyme**



# Dictation







qpdenotes school performance vs province.qAll percentages are based on AGR number for the above data.Source: Division of Evaluation and Research, Department of Education

denotes Department did not receive data.



All percentages are based on AGR number for the above data. Source: Div