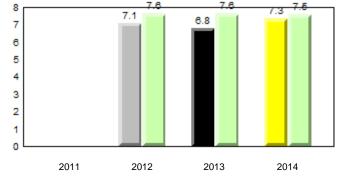

#### #005 - Peacock Primary School, Happy Valley-Goose Bay

0036

Observation Survey (January 2011 - January 2014) 4 Year Trend (school average vs. provincial average)

7.8

# Beginning Sound

# **Onset Rhyme**

# Sight Vocabulary

qpdenotes school performance vs province.qcAll percentages are based on AGR number for the above data.Source: Division of Evaluation and Research, Department of Education

denotes Department did not receive data.