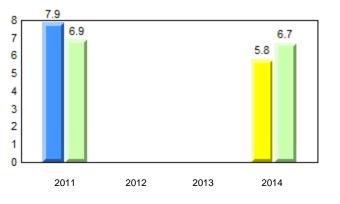

|                                         |                                           |                 |                |                        |               |                |              |      |  |

qpdenotes school performance vs province.qdenotesAll percentages are based on AGR number for the above data.Source: Division of Evaluation and Research, Department of EducationDepartment of Education





#### Grade 1 Observation January 2014

### #431 - Southwest Arm Academy, Little Heart's Ease

Grades: K-12



# 10 10

**Observation Survey (January 2011 - January 2014)** 4 Year Trend (school average vs. provincial average)



#### **Beginning Sound** 7.9 7.7 8 7 6 5 4 3 2 1 0 2011 2012 2013 2014

# **Onset Rhyme**



#### Dictation



#### Sight Vocabulary

School data with 5 or fewer students withheld for reasons of confidentiality.



denotes school performance vs province. Ŗ q p All percentages are based on AGR number for the above data.



denotes school performance vs province. q p All percentages are based on AGR number for the above data.

Source: Division of Evaluation and Research, Department of Education

Ŗ

#### Grade 1 Observation January 2014

District 4 - Eastern

#433 - Tricon Elementary, Bay de Verde

Total Students (AGR): Total Students (Submitted): 14 14 Observation Survey (January 2011 - January 2014) 4 Year Trend (school average vs. provincial average)





#### **Onset Rhyme**







qpdenotes school performance vs province.qAll percentages are based on AGR number for the above d