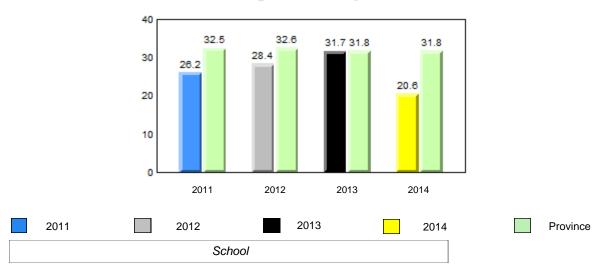

#### 40.0 40 32.5 32.6 31.0 31.8 31.8 29.4 30 24.0 20 10 0 2011 2012 2013 2014 2013 2011 2012 2014 Province School

Sight Vocabulary

denotes school performance vs province. Ŗ q p All percentages are based on AGR number for the above data. Source: Division of Evaluation and Research, Department of Education