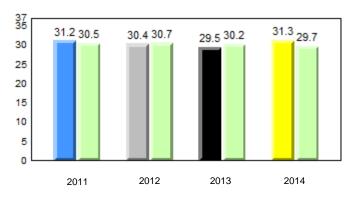

. Edward's Elementary, Conception Bay South (Kelligrews)

74

Grades: K-6



qpdenotes school performance vs province.qAll percentages are based on AGR number for the above data.





# Beginning Sound



#### **Onset Rhyme**









Sight Vocabulary

q pdenotes school performance vs province.qAll percentages are based on AGR number for the above data.Source: Division of Evaluation and Research, Department of Education

denotes Department did not receive data.

12/2/2014 12:45:40PM 257

## Labrador District 4 - Eastern

#### #306 - St. George's Elementary, Conception Bay South (Manuels)

Grades: K-6



qpdenotes school performance vs province.qAll percentages are based on AGR number for the above data.



**Grade 1 Observation** January 2014



#### **Onset Rhyme**

2013

2014

2012









#### Sight Vocabulary

denotes school performance vs province. Ŗ q p All percentages are based on AGR number for the above data. Source: Division of Evaluation and Research, Department of Education

denotes Department did not receive data.

12/2/2014 12:45:40PM 259



0

2011

District 4 - Eastern

#### #308 - Mary Queen of the World Elementary, Mount Pearl



denotes school performance vs province. q p All percentages are based on AGR number for the above data.

Source: Division of Evaluation and Research, Department of Education

Ŗ













#### Sight Vocabulary

qpdenotes school performance vs province.PAll percentages are based on AGR number for the above data.Source: Division of Evaluation and Research, Department of Education

denotes Department did not receive data.



Grade