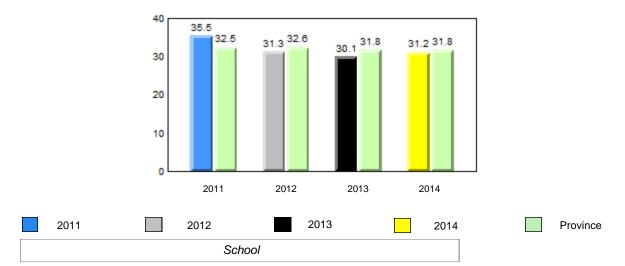

#### Grade 1 Observation January 2014

District 1 - Labrador

Total Students (AGR):

Total Students (Submitted):

rador

#002 - Henry Gordon Academy, Cartwright

Grades: K-12

8

#### #005 - Peacock Primary School, Happy Valley-Goose Bay

0036

Observation Survey (January 2011 - January 2014) 4 Year Trend (school average vs. provincial average)

7.8