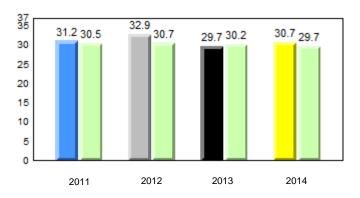

# **Onset Rhyme**

Dictation

#### 40.0 40 32.5 32.6 31.0 31.8 31.8 29.4 30 24.0 20 10 0 2011 2012 2013 2014 2013 2011 2012 2014 Province School

Sight Vocabulary

denotes school performance vs province. Ŗ q p All percentages are based on AGR number for the above data. Source: Division of Evaluation and Research, Department of Education