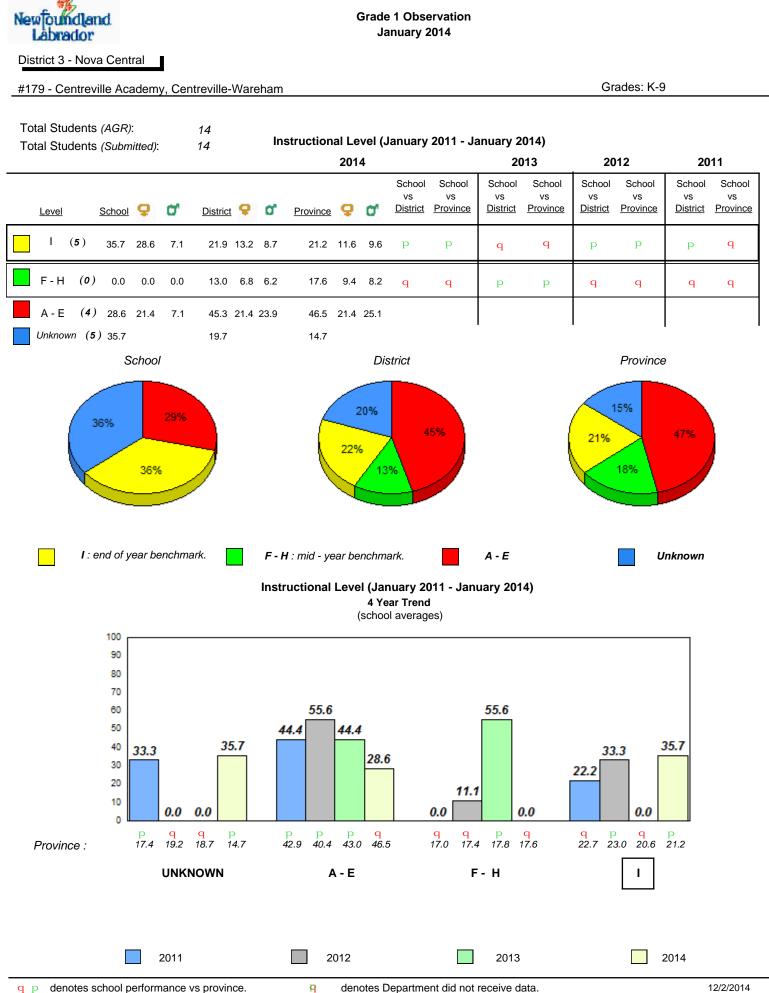

#### Grade 1 Observation January 2014

District 1 - Labrador

Total Students (AGR):

Total Students (Submitted):

rador

#002 - Henry Gordon Academy, Cartwright

Grades: K-12

8

8

# **Observation Survey (January 2011 - January 2014)** 4 Year Trend (school average vs. provincial average)

# **Onset Rhyme**

Dictation

#### 40.0 40 32.5 32.6 31.0 31.8 31.8 29.4 30 24.0 20 10 0 2011 2012 2013 2014 2013 2011 2012 2014 Province School

Sight Vocabulary

denotes school performance vs province. Ŗ q p All percentages are based on AGR number for the above data. Source: Division of Evaluation and Research, Department of Education

denotes Department did not receive data.

Grade 1 Observation January 2014

Source: Division of Evaluation and Research, Department of Education

abrador

#### #005 - Peacock Primary School, Happy Valley-Goose Bay

0036

Observation Survey (January 2011 - January 2014) 4 Year Trend (school average vs. provincial average)

7.8

# Beginning Sound

# **Onset Rhyme**

# Sight Vocabulary

qpdenotes school performance vs province.qcAll percentages are based on AGR number for the above data.Source: Division of Evaluation and Research, Department of Education

denotes Department did not receive data.

denotes school performance vs province. q p All percentages are based on AGR number for the above data.

Source: Division of Evaluation and Research, Department of Education

denotes Department did not receive data.

Ŗ