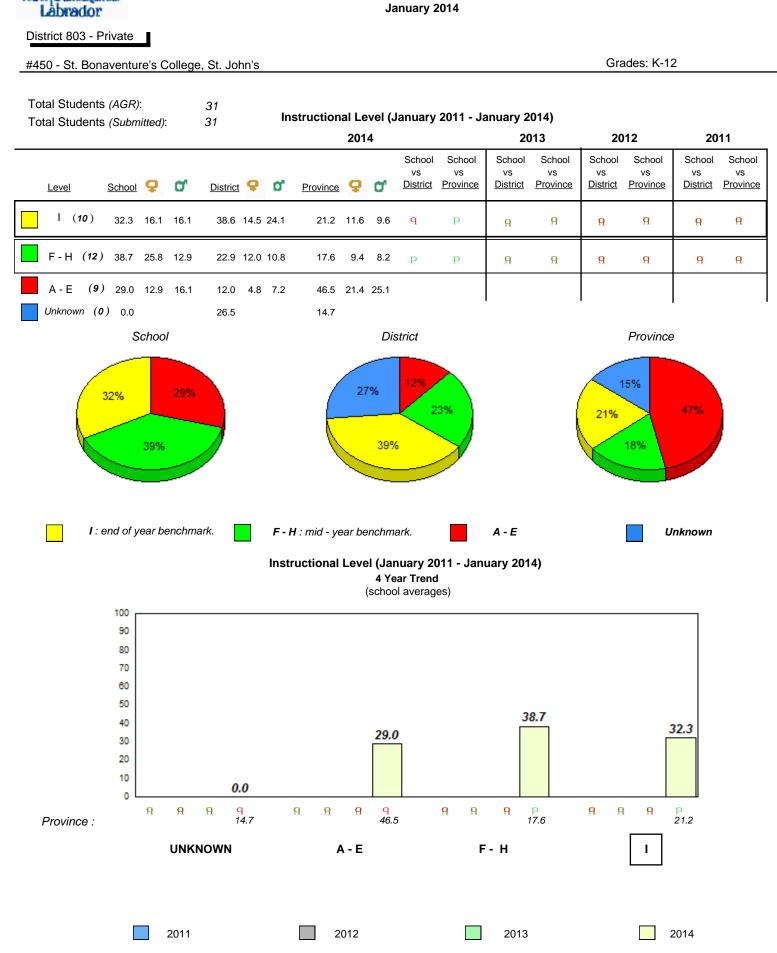

#### Grade 1 Observation January 2014

District 1 - Labrador

Total Students (AGR):

Total Students (Submitted):

rador

#002 - Henry Gordon Academy, Cartwright

Grades: K-12

8

8

# **Observation Survey (January 2011 - January 2014)** 4 Year Trend (school average vs. provincial average)