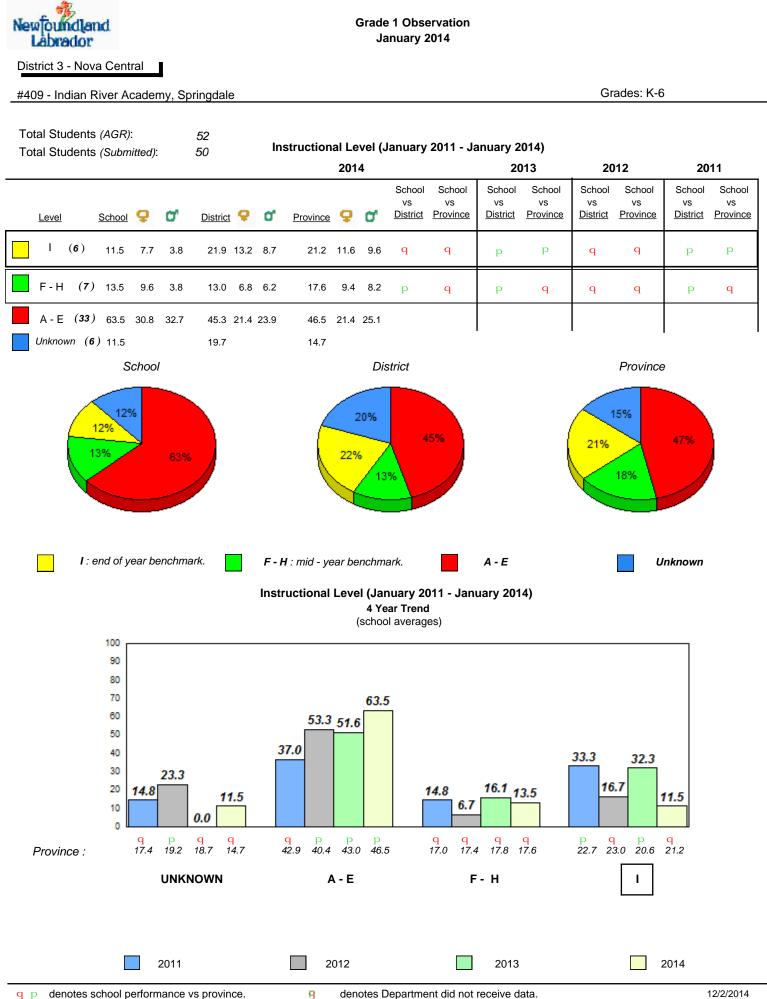

#### Grade 1 Observation January 2014

District 1 - Labrador

Total Students (AGR):

Total Students (Submitted):

rador

#002 - Henry Gordon Academy, Cartwright

Grades: K-12

8