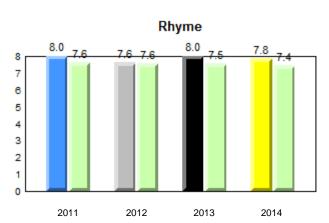

# **Onset Rhyme**

Dictation

#### 40.0 40 32.5 32.6 31.0 31.8 31.8 29.4 30 24.0 20 10 0 2011 2012 2013 2014 2013 2011 2012 2014 Province School

Sight Vocabulary

denotes school performance vs province. Ŗ q p All percentages are based on AGR number for the above data. Source: Division of Evaluation and Research, Department of Education