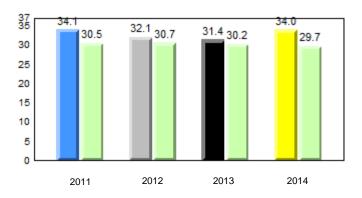

#### 40.0 40 32.5 32.6 31.0 31.8 31.8 29.4 30 24.0 20 10 0 2011 2012 2013 2014 2013 2011 2012 2014 Province School

Sight Vocabulary

denotes school performance vs province. Ŗ q p All percentages are based on AGR number for the above data. Source: Division of Evaluation and Research, Department of Education