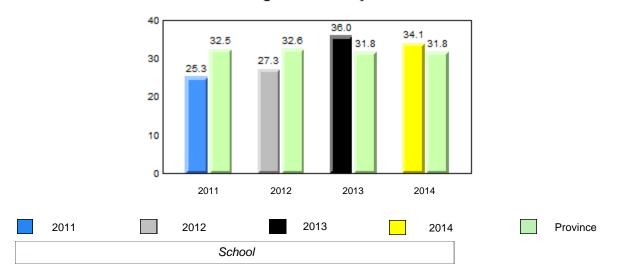

#### #005 - Peacock Primary School, Happy Valley-Goose Bay

0036

Observation Survey (January 2011 - January 2014) 4 Year Trend (school average vs. provincial average)

7.8

#### Dictation