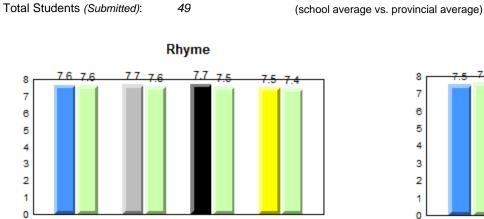

#### Grade 1 Observation January 2014

District 1 - Labrador

Total Students (AGR):

Total Students (Submitted):

rador

#002 - Henry Gordon Academy, Cartwright

Grades: K-12

8

8

# **Observation Survey (January 2011 - January 2014)** 4 Year Trend (school average vs. provincial average)