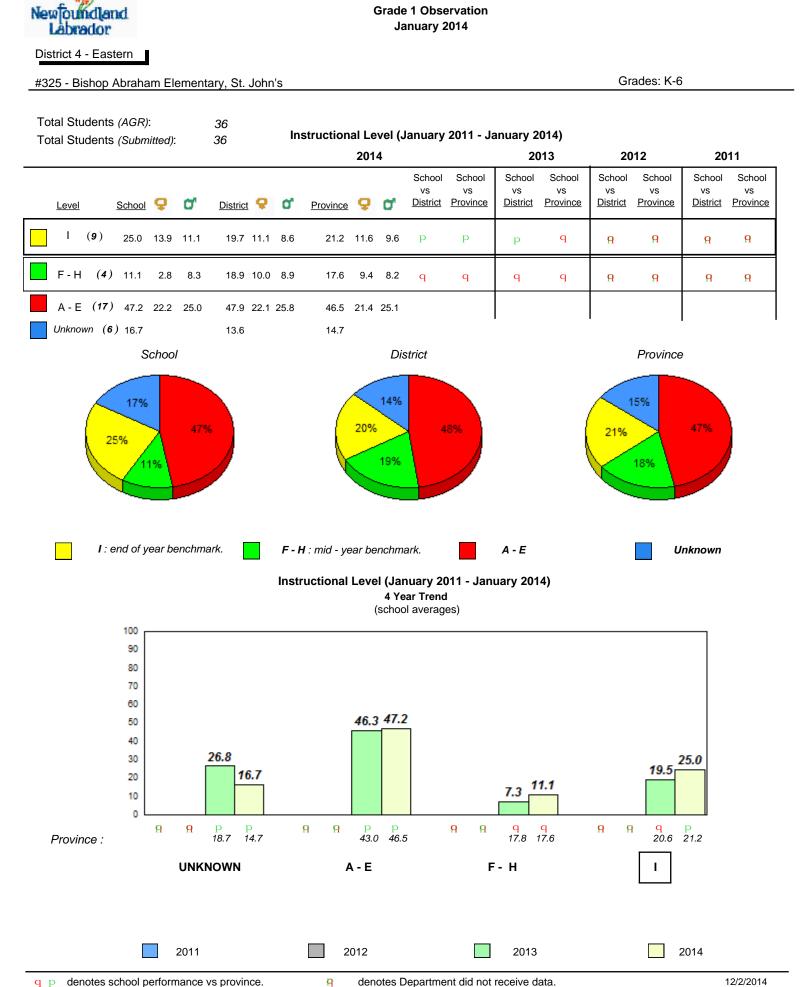

#### Grade 1 Observation January 2014

District 1 - Labrador

Total Students (AGR):

Total Students (Submitted):

rador

#002 - Henry Gordon Academy, Cartwright

Grades: K-12

8

8