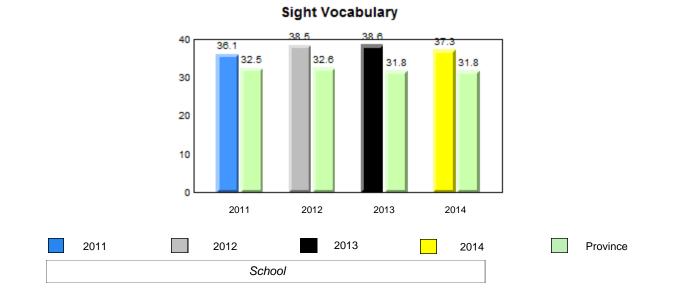

#### 40.0 40 32.5 32.6 31.0 31.8 31.8 29.4 30 24.0 20 10 0 2011 2012 2013 2014 2013 2011 2012 2014 Province School

Sight Vocabulary

denotes school performance vs province. Ŗ q p All percentages are based on AGR number for the above data. Source: Division of Evaluation and Research, Department of Education