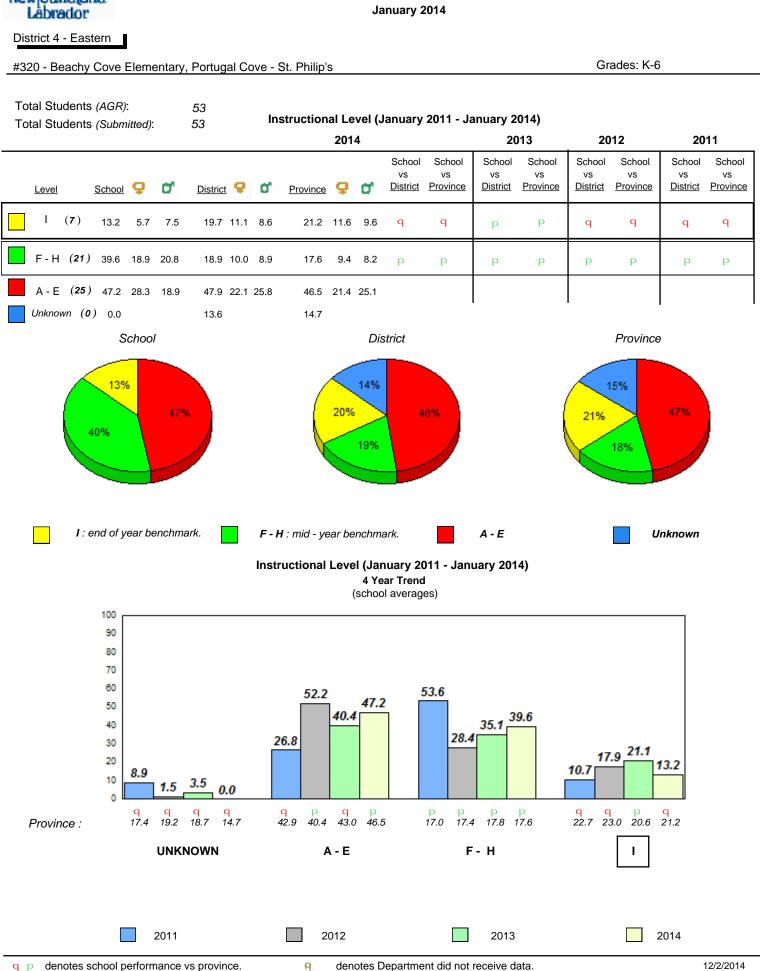

#### #007 - Amos Comenius Memorial School, Hopedale

Grades: K-12

Observation Survey (January 2011 - January 2014) 4 Year Trend (school average vs. provincial average)

Grade 1 Observation January 2014

# Beginning Sound

## **Onset Rhyme**

#### Dictation

# Sight Vocabulary

qpdenotes school performance vs province.qcAll percentages are based on AGR number for the above data.Source: Division of Evaluation and Research, Department of Education

denotes Department did not receive data.

qpdenotes school performance vs province.qAll percentages are based on AGR number for the above data.

Source: Division of Evaluation and Research, Department of Education

6

Grade 1 Observation January 2014