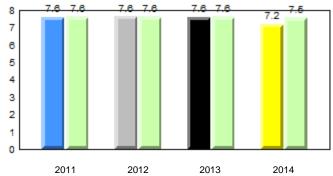

# **Observation Survey (January 2011 - January 2014)** 4 Year Trend (school average vs. provincial average)

# **Onset Rhyme**

Dictation