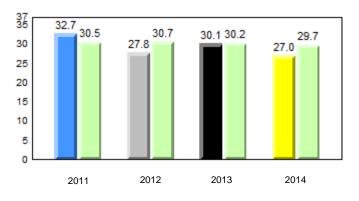

#### 40.0 40 32.5 32.6 31.0 31.8 31.8 29.4 30 24.0 20 10 0 2011 2012 2013 2014 2013 2011 2012 2014 Province School

Sight Vocabulary

denotes school performance vs province. Ŗ q p All percentages are based on AGR number for the above data. Source: Division of Evaluation and Research, Department of Education