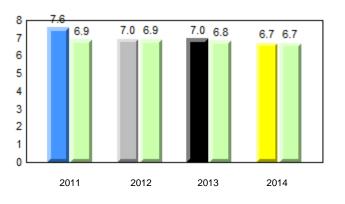

# **Observation Survey (January 2011 - January 2014)** 4 Year Trend (school average vs. provincial average)

# Beginning Sound