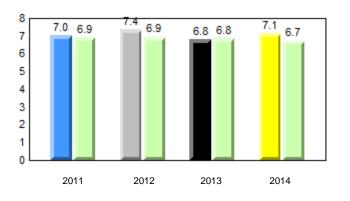

# **Observation Survey (January 2011 - January 2014)** 4 Year Trend (school average vs. provincial average)

# **Onset Rhyme**

Dictation