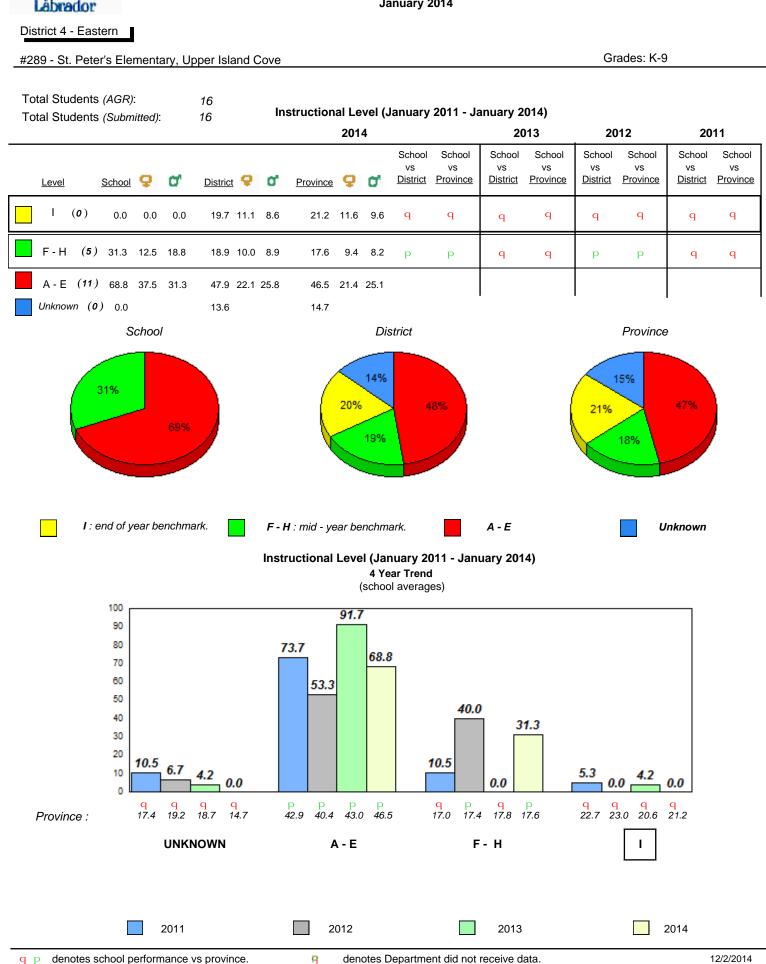

#### Grade 1 Observation January 2014

District 1 - Labrador

Total Students (AGR):

Total Students (Submitted):

rador

#002 - Henry Gordon Academy, Cartwright

Grades: K-12

8

8