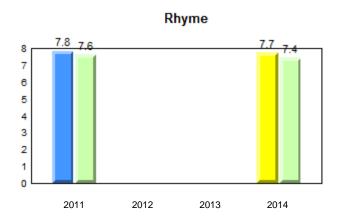

#### #005 - Peacock Primary School, Happy Valley-Goose Bay

0036

Observation Survey (January 2011 - January 2014) 4 Year Trend (school average vs. provincial average)

7.8

# **Onset Rhyme**