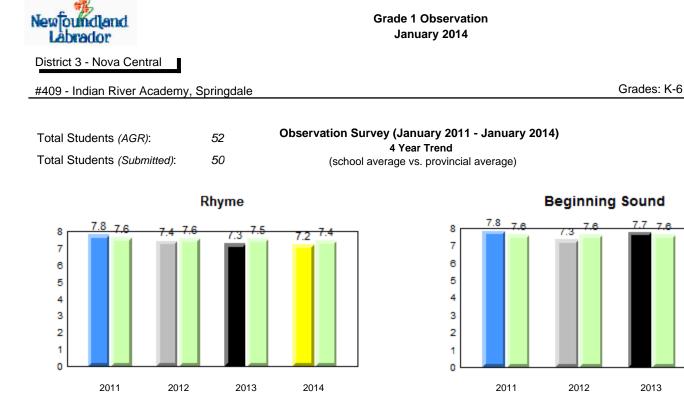

ge vs. provincial average)

Grade 1 Observation January 2014



# **Beginning Sound**



# **Onset Rhyme**







#### Sight Vocabulary

School data with 5 or fewer students withheld for reasons of confidentiality.



qpdenotes school performance vs province.qdenotAll percentages are based on AGR number for the above data.



Grade 1 Observation

qpdenotes school performance vs province.PAll percentages are based on AGR number for the above data.













Sight Vocabulary

qpdenotes school performance vs province.qAll percentages are based on AGR number for the above data.Source: Division of Evaluation and Research, Department of Education

denotes Department did not receive data.



qpdenotes school performance vs province.qAll percentages are based on AGR number for the above data.



#### **Onset Rhyme**





2014





#### Sight Vocabulary

qpdenotes school performance vs province.PAll percentages are based on AGR number for the above data.Source: Division of Evaluation and Research, Department of Education

denotes Department did not receive data.

12/2/2014 12:45:40PM 183



All percentages are based on AGR number for the above data.



2013

**Onset Rhyme** 

7.8

6.8

2013

2014

7.3

2014

6.7

#### **Beginning Sound** 7.8 8 7.0 7.0 7 6 5 4 3 2 1

2012



#### Sight Vocabulary

School data with 5 or fewer students withheld for reasons of confidentiality.

0

2011



denotes school performance vs province. Ŗ q p All percentages are based on AGR number for the above data.

Source: Division of Evaluation and Research, Department of Education

2013

2014



1

0

8