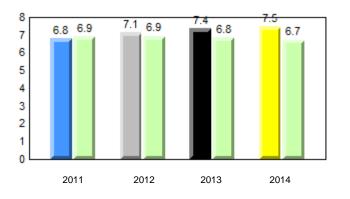

# **Observation Survey (January 2011 - January 2014)** 4 Year Trend (school average vs. provincial average)

# **Onset Rhyme**

Dictation