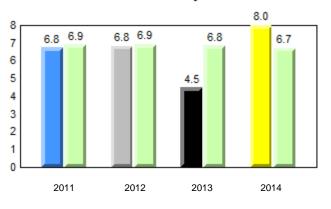

data.

12/2/2014 12:45:40PM 171



All percentages are based on AGR number for the above data.



## **Onset Rhyme**





7.6

2014





#### Sight Vocabulary

 q
 p
 denotes school performance vs province.
 P

 All percentages are based on AGR number for the above data.

 Source: Division of Evaluation and Research, Department of Education

denotes Department did not receive data.

12/2/2014 12:45:40PM 173



denotes school performance vs province. q p All percentages are based on AGR number for the above data.

Source: Division of Evaluation and Research, Department of Education

Ŗ



Total Students (AGR):

Total Students (Submitted):

**Observation Survey (January 2011 - January 2014)** 

4 Year Trend

(school average vs. provincial average)

Grades: K-12



6

6

#### **Onset Rhyme**





Dictation



#### Sight Vocabulary

School data with 5 or fewer students withheld for reasons of confidentiality.



qpdenotes school performance vs province.qdenoteAll percentages are based on AGR number for the above data.denotedenote



<sup>2:45:40</sup>PM 176

| Newfoundland<br>Labrador      |                  |                       | Grade 1 Observati<br>January 2014 | on              |                 |                |        |  |
|-------------------------------|------------------|-----------------------|-----------------------------------|-----------------|-----------------|----------------|--------|--|
| District 3 - Nova Central     |                  |                       |                                   |                 |                 |                |        |