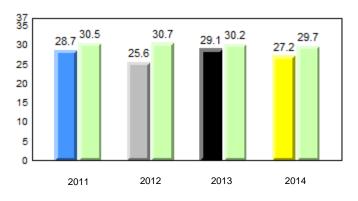

#### 40.0 40 32.5 32.6 31.0 31.8 31.8 29.4 30 24.0 20 10 0 2011 2012 2013 2014 2013 2011 2012 2014 Province School

Sight Vocabulary

denotes school performance vs province. Ŗ q p All percentages are based on AGR number for the above data. Source: Division of Evaluation and Research, Department of Education