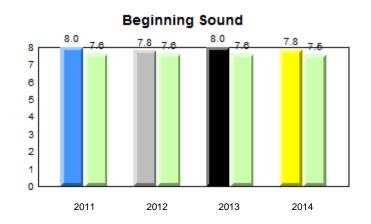

students withheld for reasons of confidentiality.



qpdenotes school performance vs province.qdenotes DeAll percentages are based on AGR number for the above data.

Source: Division of Evaluation and Research, Department of Education



Grade 1 Observation

denotes school performance vs province. q p All percentages are based on AGR number for the above data. Source: Division of Evaluation and Research, Department of Education denotes Department did not receive data.

Ŗ

12/2/2014 12:45:40PM 346



District 803 - Private

Total Students (AGR):

Total Students (Submitted):

# #453 - Eric G. Lambert All-Grade, Churchill Falls

Grades: K-12



12

12

### Observation Survey (January 2011 - January 2014) 4 Year Trend (school average vs. provincial average)

Grade 1 Observation January 2014



# Onset Rhyme









Sight Vocabulary

qpdenotes school performance vs province.qAll percentages are based on AGR number for the above data.Source: Division of Evaluation and Research, Department of Education



Grade 1 Observation January 2014

All percentages are based on AGR number for the above data.

Labrador District 803 - Private



District 804 - Native Federal

## #376 - Se't Anneway Kegnamogwom, Conne River

Grades: K-12



/ 7 Observation Survey (January 2011 - January 2014) 4 Year Trend (school average vs. provincial average)

Grade 1 Observation January 2014



# Beginning Sound



# **Onset Rhyme**







## Sight Vocabulary

School data with 5 or fewer students withheld for reasons of confidentiality.



qpdenotes school performance vs province.qdenoteAll percentages are