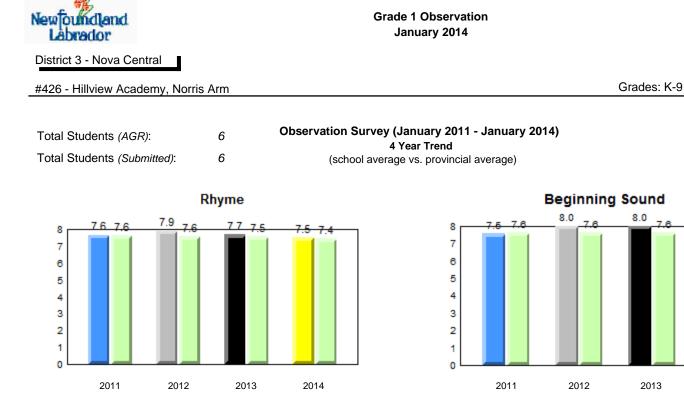

# **Observation Survey (January 2011 - January 2014)** 4 Year Trend (school average vs. provincial average)

# **Onset Rhyme**

Dictation