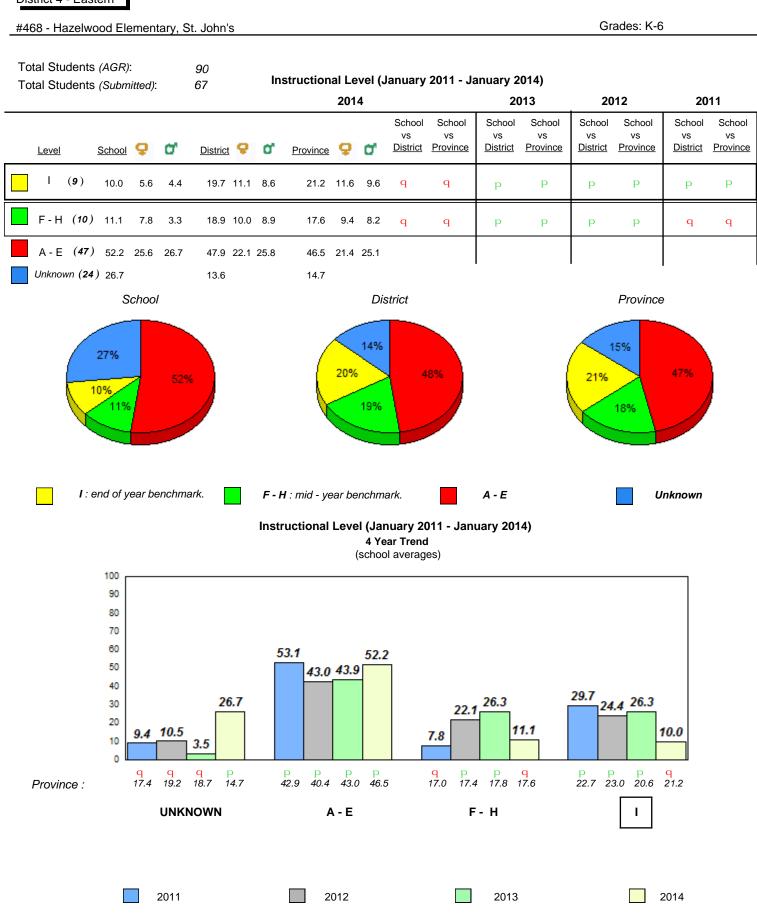

#### Grade 1 Observation January 2014

District 1 - Labrador

Total Students (AGR):

Total Students (Submitted):

rador

#002 - Henry Gordon Academy, Cartwright

Grades: K-12

8

8