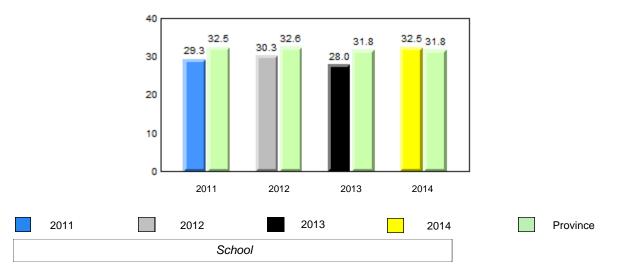

#### 40.0 40 32.5 32.6 31.0 31.8 31.8 29.4 30 24.0 20 10 0 2011 2012 2013 2014 2013 2011 2012 2014 Province School

Sight Vocabulary

denotes school performance vs province. Ŗ q p All percentages are based on AGR number for the above data. Source: Division of Evaluation and Research, Department of Education