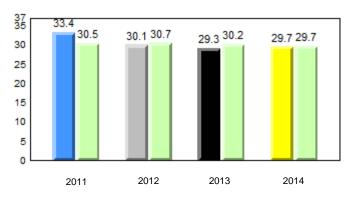

#### 40.0 40 32.5 32.6 31.0 31.8 31.8 29.4 30 24.0 20 10 0 2011 2012 2013 2014 2013 2011 2012 2014 Province School

Sight Vocabulary

denotes school performance vs province. Ŗ q p All percentages are based on AGR number for the above data. Source: Division of Evaluation and Research, Department of Education