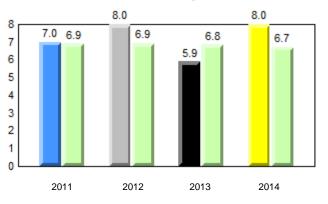

ary

**Grade 1 Observation** January 2014

4 Year Trend

denotes school performance vs province. Ŗ q p All percentages are based on AGR number for the above data. Source: Division of Evaluation and Research, Department of Education



denotes school performance vs province. q p All percentages are based on AGR number for the above data.

Source: Division of Evaluation and Research, Department of Education

denotes Department did not receive data.

Ŗ

12/2/2014 12:45:40PM 222

#### **Grade 1 Observation** January 2014

District 4 - Eastern

Total Students (AGR):

Total Students (Submitted):

rador

#240 - Bishop White School, Port Rexton

Grades: K-12



6

6

#### **Observation Survey (January 2011 - January 2014)** 4 Year Trend (school average vs. provincial average)



**Onset Rhyme** 







denotes school performance vs province. Ŗ q p All percentages are based on AGR number for the above data. Source: Division of Evaluation and Research, Department of Education



Grade 1 Observation January 2014

All percentages are based on AGR number for the above data.

Labrador District 4 - Eastern

| Làbrador                    |                 | Ja                           | anuary 2014                                 |                  |              |      |  |
|-----------------------------|-----------------|------------------------------|---------------------------------------------|------------------|--------------|------|--|
| District 4 - Eastern        |                 |                              |                                             |                  |