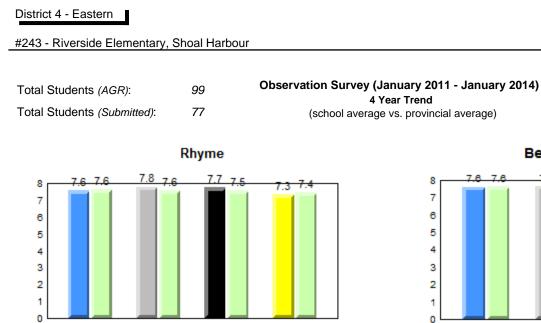

# **Observation Survey (January 2011 - January 2014)** 4 Year Trend (school average vs. provincial average)

# **Onset Rhyme**

Dictation