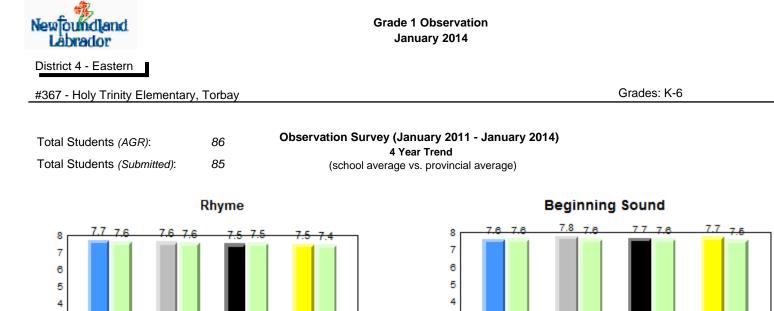

qpdenotes school performance vs province.qAll percentages are based on AGR number for the above data.

abrador

| Newfoundland<br>Labrador                                                                                                                                                                                                                                                                                                                                                                                                                                                                                                                                                                                                                                                                                                                                                                                                                                                                                                                                                                                                                                                                                                                                                                                                                                                                                                                                                                                                                                                                                                                                                                                                                                                                                                                                                                                                                                                                                                                                                                                                                                                                     |              |                          |                         |               |                  |       |      |  |  |  |
|----------------------------------------------------------------------------------------------------------------------------------------------------------------------------------------------------------------------------------------------------------------------------------------------------------------------------------------------------------------------------------------------------------------------------------------------------------------------------------------------------------------------------------------------------------------------------------------------------------------------------------------------------------------------------------------------------------------------------------------------------------------------------------------------------------------------------------------------------------------------------------------------------------------------------------------------------------------------------------------------------------------------------------------------------------------------------------------------------------------------------------------------------------------------------------------------------------------------------------------------------------------------------------------------------------------------------------------------------------------------------------------------------------------------------------------------------------------------------------------------------------------------------------------------------------------------------------------------------------------------------------------------------------------------------------------------------------------------------------------------------------------------------------------------------------------------------------------------------------------------------------------------------------------------------------------------------------------------------------------------------------------------------------------------------------------------------------------------|--------------|--------------------------|-------------------------|---------------|------------------|-------|------|--|--|--|
| District 1 - Labrador                                                                                                                                                                                                                                                                                                                                                                                                                                                                                                                                                                                                                                                                                                                                                                                                                                                                                                                                                                                                                                                                                                                                                                                                                                                                                                                                                                                                                                                                                                                                                                                                                                                                                                                                                                                                                                                                                                                                                                                                                                                                        |              |                          |                         |               |                  |       |      |  |  |  |
| #012 - J.C. Erhardt Memorial                                                                                                                                                                                                                                                                                                                                                                                                                                                                                                                                                                                                                                                                                                                                                                                                                                                                                                                                                                                                                                                                                                                                                                                                                                                                                                                                                                                                                                                                                                                                                                                                                                                                                                                                                                                                                                                                                                                                                                                                                                                                 | School, Makk |                          | Gi                      | ades: K-6,8-1 | 2                |       |      |  |  |  |
| Total Students (AGR):3Observation Survey (January 2011 - January 2011 - Janua |              |                          |                         |               | 14)              |       |      |  |  |  |
|                                                                                                                                                                                                                                                                                                                                                                                                                                                                                                                                                                                                                                                                                                                                                                                                                                                                                                                                                                                                                                                                                                                                                                                                                                                                                                                                                                                                                                                                                                                                                                                                                                                                                                                                                                                                                                                                                                                                                                                                                                                                                              | Rhyme        |                          |                         |               | Beginning        | Sound |      |  |  |  |
|                                                                                                                                                                                                                                                                                                                                                                                                                                                                                                                                                                                                                                                                                                                                                                                                                                                                                                                                                                                                                                                                                                                                                                                                                                                                                                                                                                                                                                                                                                                                                                                                                                                                                                                                                                                                                                                                                                                                                                                                                                                                                              | School a     | ata with 5 or fewer stud | dents withheld for reas | ons of c      | confidentiality. |       |      |  |  |  |
|                                                                                                                                                                                                                                                                                                                                                                                                                                                                                                                                                                                                                                                                                                                                                                                                                                                                                                                                                                                                                                                                                                                                                                                                                                                                                                                                                                                                                                                                                                                                                                                                                                                                                                                                                                                                                                                                                                                                                                                                                                                                                              |              |                          |                         |               |                  |       |      |  |  |  |
|                                                                                                                                                                                                                                                                                                                                                                                                                                                                                                                                                                                                                                                                                                                                                                                                                                                                                                                                                                                                                                                                                                                                                                                                                                                                                                                                                                                                                                                                                                                                                                                                                                                                                                                                                                                                                                                                                                                                                                                                                                                                                              |              |                          |                         |               |                  |       |      |  |  |  |
|                                                                                                                                                                                                                                                                                                                                                                                                                                                                                                                                                                                                                                                                                                                                                                                                                                                                                                                                                                                                                                                                                                                                                                                                                                                                                                                                                                                                                                                                                                                                                                                                                                                                                                                                                                                                                                                                                                                                                                                                                                                                                              |              |                          |                         |               |                  |       |      |  |  |  |
|                                                                                                                                                                                                                                                                                                                                                                                                                                                                                                                                                                                                                                                                                                                                                                                                                                                                                                                                                                                                                                                                                                                                                                                                                                                                                                                                                                                                                                                                                                                                                                                                                                                                                                                                                                                                                                                                                                                                                                                                                                                                                              |              |                          |                         |               |                  |       |      |  |  |  |
| 2011 2012                                                                                                                                                                                                                                                                                                                                                                                                                                                                                                                                                                                                                                                                                                                                                                                                                                                                                                                                                                                                                                                                                                                                                                                                                                                                                                                                                                                                                                                                                                                                                                                                                                                                                                                                                                                                                                                                                                                                                                                                                                                                                    | 2013         | 2014                     | 2                       | 011           | 2012             | 2013  | 2014 |  |  |  |
| c                                                                                                                                                                                                                                                                                                                                                                                                                                                                                                                                                                                                                                                                                                                                                                                                                                                                                                                                                                                                                                                                                                                                                                                                                                                                                                                                                                                                                                                                                                                                                                                                                                                                                                                                                                                                                                                                                                                                                                                                                                                                                            | )nset Rhyme  | •                        |                         |               | Dictati          | on    |      |  |  |  |
|                                                                                                                                                                                                                                                                                                                                                                                                                                                                                                                                                                                                                                                                                                                                                                                                                                                                                                                                                                                                                                                                                                                                                                                                                                                                                                                                                                                                                                                                                                                                                                                                                                                                                                                                                                                                                                                                                                                                                                                                                                                                                              | School a     | ata with 5 or fewer stud | dents withheld for reas | ons of c      | confidentiality. |       |      |  |  |  |
|                                                                                                                                                                                                                                                                                                                                                                                                                                                                                                                                                                                                                                                                                                                                                                                                                                                                                                                                                                                                                                                                                                                                                                                                                                                                                                                                                                                                                                                                                                                                                                                                                                                                                                                                                                                                                                                                                                                                                                                                                                                                                              |              |                          |                         |               |                  |       |      |  |  |  |