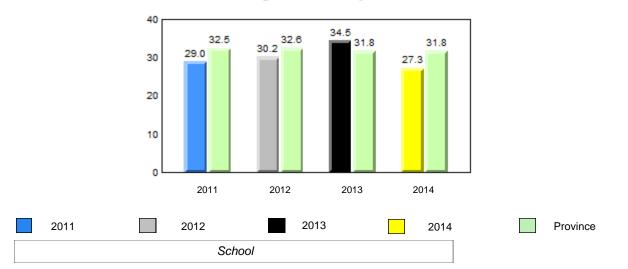

# **Observation Survey (January 2011 - January 2014)** 4 Year Trend (school average vs. provincial average)

# **Onset Rhyme**

Dictation

#### 40.0 40 32.5 32.6 31.0 31.8 31.8 29.4 30 24.0 20 10 0 2011 2012 2013 2014 2013 2011 2012 2014 Province School

Sight Vocabulary

denotes school performance vs province. Ŗ q p All percentages are based on AGR number for the above data. Source: Division of Evaluation and Research, Department of Education