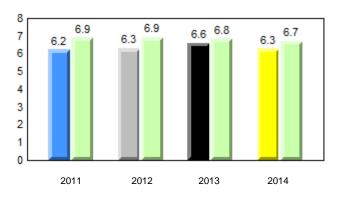

Grade 1 Observation January 2014

#### Sight Vocabulary

School data with 5 or fewer students withheld for reasons of confidentiality.



qpdenotes school performance vs province.qdenotes DAll percentages are based on AGR number for the above data.



denotes school performance vs province. q p All percentages are based on AGR number for the above data. Source: Division of Evaluation and Research, Department of Education

denotes Department did not receive data.

Ŗ

12/2/2014 12:45:40PM 216



**Observation Survey (January 2011 - January 2014)** 

4 Year Trend

(school average vs. provincial average)

District 4 - Eastern

Total Students (AGR):

Total Students (Submitted):

#### #232 - Matthew Elementary School, Bonavista

Grades: K-6



35

35

# Beginning Sound



#### **Onset Rhyme**



Dictation





#### Sight Vocabulary

qpdenotes school performance vs province.qAll percentages are based on AGR number for the above data.Source: Division of Evaluation and Research, Department of Education



Grade 1 Observation

denotes school performance vs province. q p All percentages are based on AGR number for the above data.

Source: Division of Evaluation and Research, Department of Education

Ŗ







# **Onset Rhyme**

2013

2014

2012

0

2011



Dictation





#### Sight Vocabulary

**Grade 1 Observation** 

qpdenotes school performance vs province.qAll percentages are based on AGR number for the above data.Source: Division of Evaluation and Research, Department of Education



denotes Department did not receive data.



Grade 1 Observation January 2014

abrador

All percen