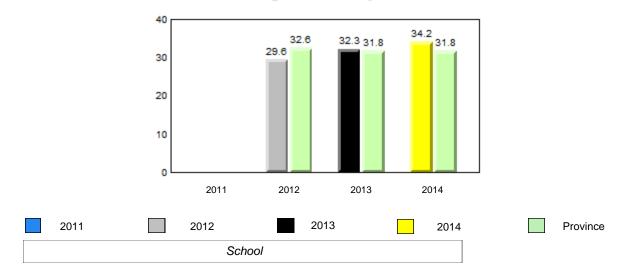

data.

abrador



#### #953 - White Hills Academy, St. Anthony



Total Students (AGR):27Total Students (Submitted):26

Observation Survey (January 2011 - January 2014) 4 Year Trend (school average vs. provincial average)



### **Beginning Sound**



Dictation

#### **Onset Rhyme**

8 37 6.7 7 29.7 30 5.9 6 25.2 25 5 20 4 15 3 10 2 1 5 0 0 2012 2013 2014 2011 2012 2013 2014 2011

#### Sight Vocabulary

School data with 5 or fewer students withheld for reasons of confidentiality.



qpdenotes school performance vs province.qdenotAll percentages are based on AGR number for the above data.



#### #953 - White Hills Academy, St. Anthony

Grades: K-12



All percentages are based on AGR number for the above data. Source: Division of Evaluation and Research, Department of Education













Sight Vocabulary

qpdenotes school performance vs province.qAll percentages are based on AGR number for the above data.Source: Division of Evaluation and Research, Department of Education



Grade 1 Observation January 2014

All percentages are based on AGR number for the above data.

abrador



#### **Onset Rhyme**





7.2

2014







qpdenotes school performance vs province.qAll percentages are based on AGR number for the above data.Source: Division of Evaluation and Research, Department of Education



All percentages are based on AGR number for the above data.

| A serie de la sudden en general de la suden en general | Home reasons of confidentiality.     School data with 5 or fewer students withheld for reasons of confidentiality.     School data with 5 or fewer students withheld