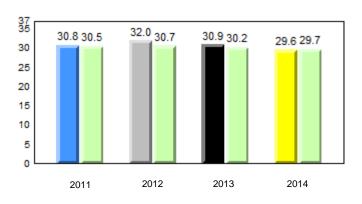

#### 40.0 40 32.5 32.6 31.0 31.8 31.8 29.4 30 24.0 20 10 0 2011 2012 2013 2014 2013 2011 2012 2014 Province School

Sight Vocabulary

denotes school performance vs province. Ŗ q p All percentages are based on AGR number for the above data. Source: Division of Evaluation and Research, Department of Education