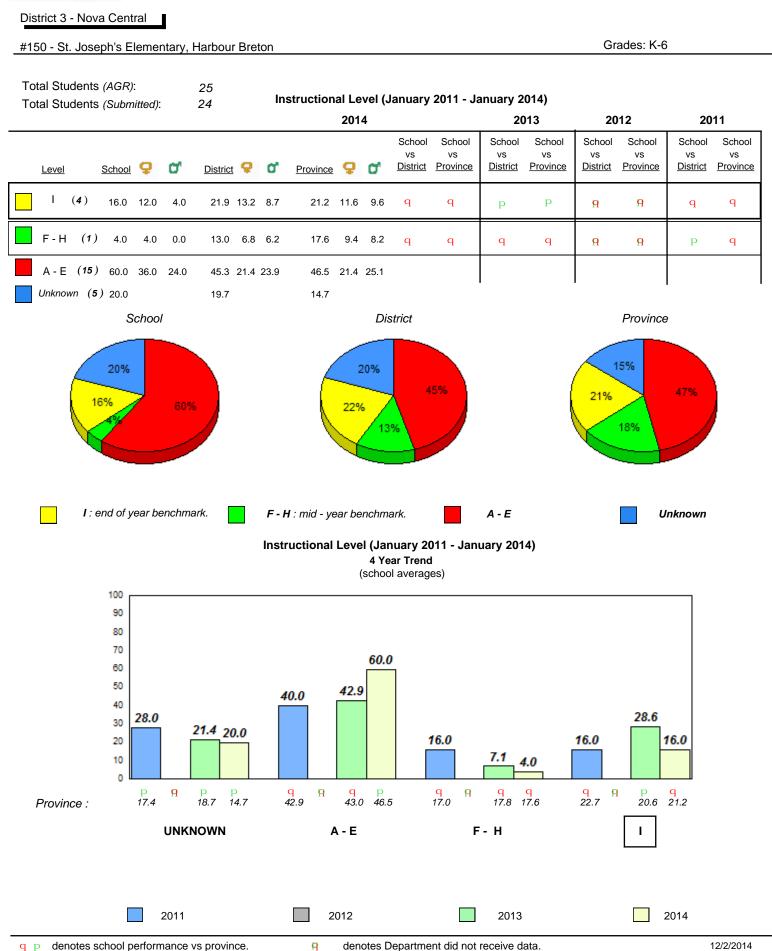

#### Grade 1 Observation January 2014

District 1 - Labrador

Total Students (AGR):

Total Students (Submitted):

rador

#002 - Henry Gordon Academy, Cartwright

Grades: K-12

8

8