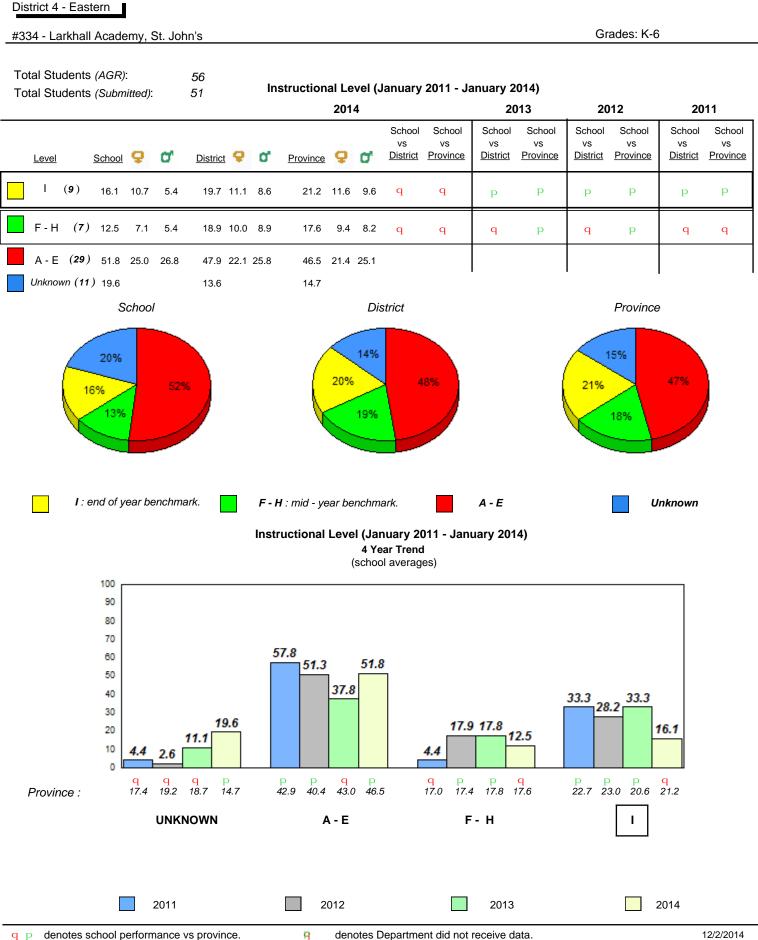

ve data.

abrador

Source: Division of Evaluation and Research, Department of Education

Ŗ



2014

#### **Onset Rhyme**

2013

2012

2011





2013

2014

2012

2011





#### Sight Vocabulary

qpdenotes school performance vs province.qAll percentages are based on AGR number for the above data.Source: Division of Evaluation and Research, Department of Education

denotes Department did not receive data.



Grade 1 Observation

qpdenotes school performance vs province.qAll percentages are based on AGR number for the above data.









Dictation





Sight Vocabulary

 q
 p
 denotes school performance vs province.
 q

 All percentages are based on AGR number for the above data.
 Source: Division of Evaluation and Research, Department of Education

denotes Department did not receive data.



Grade 1 Observation January 2014

qpdenotes school performance vs province.qAll percentages are based on AGR number for the above data.

abrador



**Observation Survey (January 2011 - January 2014)** 

4 Year Trend

District 4 - Eastern

Total Students (AGR):

#### #337 - Goulds Elementary, St. John's (Goulds)



74

## Beginning Sound



#### **Onset Rhyme**



#### Dictation





#### Sight Vocabulary

qpdenotes school performance vs province.qAll percentages are based on AGR number for the above data.Source: Division of Evaluation and Research, Department of Education

denotes Department did not receive data.

12/2/2014 12:45:40PM 281

Grades: K-6



qpdenotes school performance vs province.qAll percentages are based on AGR number for the above data.









#### Dictation





####