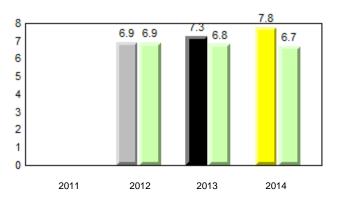

above data.

Source: Division of Evaluation and Research, Department of Education

2013

2014



1

0

8

7

6

5

4

3

2 1

0

2011

6.9

6.5

2011

2012

7.8

6.9

2012





District 3 - Nova Central

#### #414 - Fogo Island Central Academy, Fogo Island

Grades: K-12



**Grade 1 Observation** January 2014

**Observation Survey (January 2011 - January 2014)** 

#### Sight Vocabulary

School data with 5 or fewer students withheld for reasons of confidentiality.



denotes school performance vs province. Ŗ q p All percentages are based on AGR number for the above data.



q p All percentages are based on AGR number for the above data. Source: Division of Evaluation and Research, Department of Education

12/2/2014 12:45:40PM 188

District 3 - Nova Central

abrador



#### **Onset Rhyme**





7.9

2014





qpdenotes school performance vs province.qdeAll percentages are based on AGR number for the above data.source: Division of Evaluation and Research, Department of Educationde

denotes Department did not receive data.

12/2/2014 12:45:40PM 189



All percentages are based on AGR number for the above data.



#### **Onset Rhyme**









#### Sight Vocabulary

qpdenotes school performance vs province.PAll percentages are based on AGR number for the above data.Source: Division of Evaluation and Research, Department of Education

denotes Department did not receive data.



All percentages are based on AGR number for the above data.







Dictation

7.8

2014



#### Sight Vocabulary

School data with 5 or fewer students withheld for reasons of confidentiality.



qpdenotes