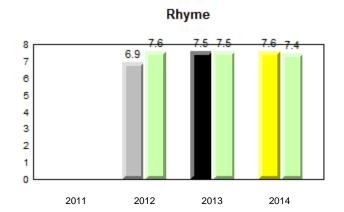

# **Observation Survey (January 2011 - January 2014)** 4 Year Trend (school average vs. provincial average)

# **Onset Rhyme**

Dictation