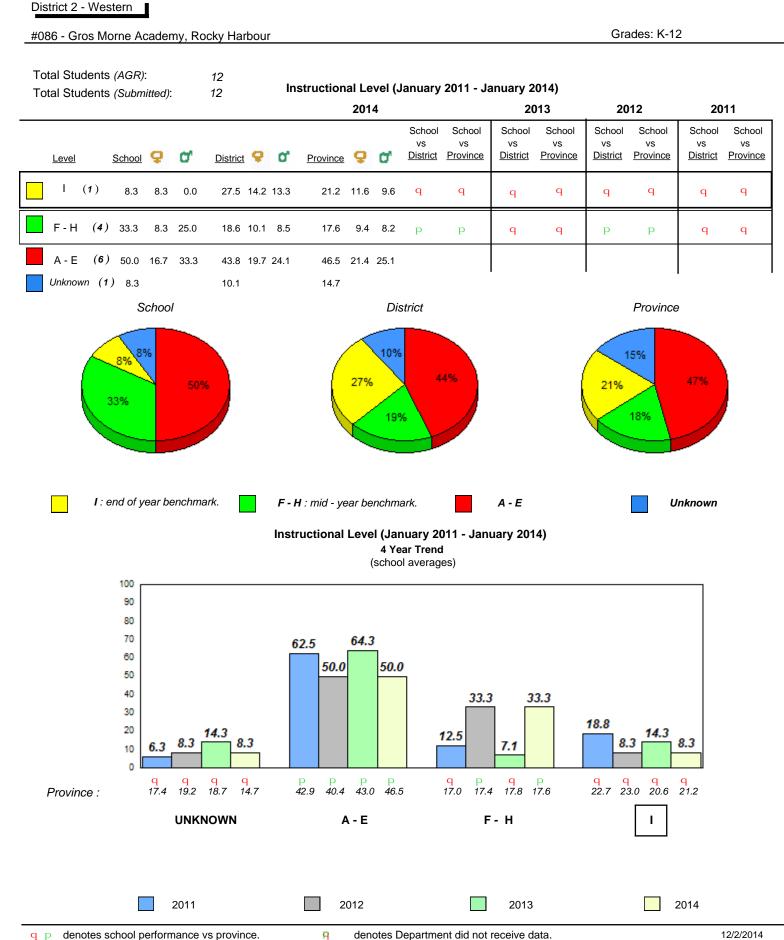

#### #007 - Amos Comenius Memorial School, Hopedale

Grades: K-12

Observation Survey (January 2011 - January 2014) 4 Year Trend (school average vs. provincial average)

Grade 1 Observation January 2014

## **Onset Rhyme**

#### Dictation

# Sight Vocabulary

qpdenotes school performance vs province.qcAll percentages are based on AGR number for the above data.Source: Division of Evaluation and Research, Department of Education

denotes Department did not receive data.