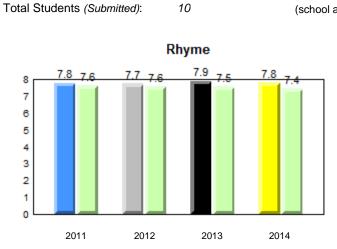

# **Onset Rhyme**

Dictation

#### 40.0 40 32.5 32.6 31.0 31.8 31.8 29.4 30 24.0 20 10 0 2011 2012 2013 2014 2013 2011 2012 2014 Province School

Sight Vocabulary

denotes school performance vs province. Ŗ q p All percentages are based on AGR number for the above data. Source: Division of Evaluation and Research, Department of Education