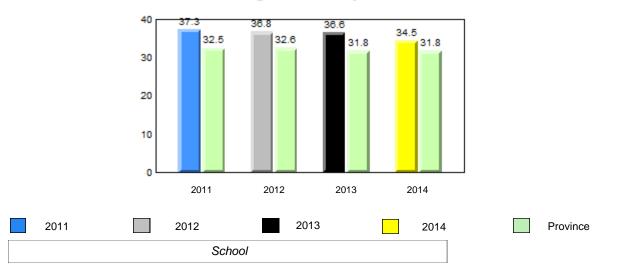

#### 40.0 40 32.5 32.6 31.0 31.8 31.8 29.4 30 24.0 20 10 0 2011 2012 2013 2014 2013 2011 2012 2014 Province School

Sight Vocabulary

denotes school performance vs province. Ŗ q p All percentages are based on AGR number for the above data. Source: Division of Evaluation and Research, Department of Education