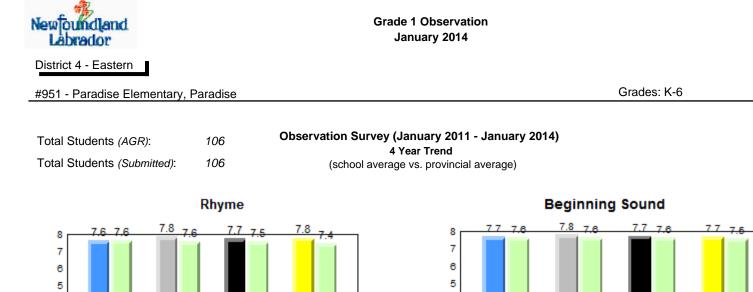

# **Observation Survey (January 2011 - January 2014)** 4 Year Trend (school average vs. provincial average)

# **Onset Rhyme**

Dictation