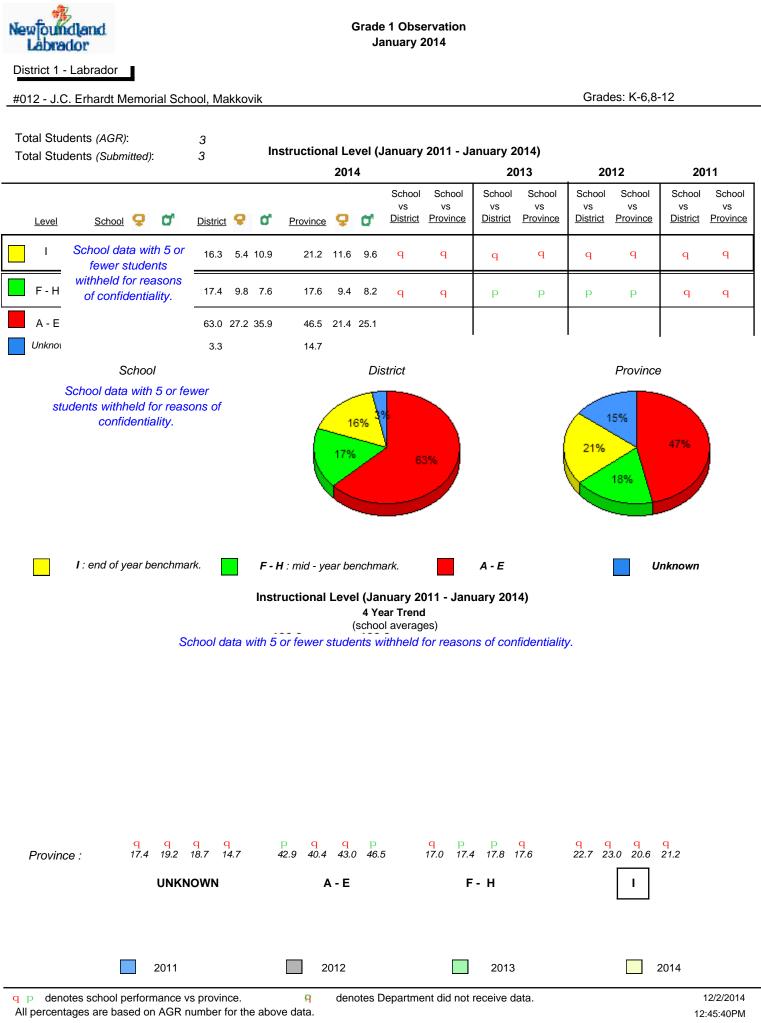

District 1 - Labrador

abrador

2014

#### **Onset Rhyme**

2013

2012

2011

2013

2014

2012

2011

Sight Vocabulary

 q
 p
 denotes school performance vs province.
 q

 All percentages are based on AGR number for the above data.

 Source: Division of Evaluation and Research, Department of Education

Grade 1 Observation January 2014

qpdenotes school performance vs province.qAll percentages are based on AGR number for the above data.

abrador

| Newfoundland<br>Labrador                                                                                                                                                                                                                                                                                                                                                                                                                                                                                                                                                                                                                                                                                                                                                                                                                                                                                                                                                                                                                                                                                                                                                                                                                                                                                                                                                                                                                                                                                                                                                                                                                                                                                                                                                                                                                                                                                                                                                                                                                                                                     |              |                          |                         |               |                  |       |      |  |  |  |
|----------------------------------------------------------------------------------------------------------------------------------------------------------------------------------------------------------------------------------------------------------------------------------------------------------------------------------------------------------------------------------------------------------------------------------------------------------------------------------------------------------------------------------------------------------------------------------------------------------------------------------------------------------------------------------------------------------------------------------------------------------------------------------------------------------------------------------------------------------------------------------------------------------------------------------------------------------------------------------------------------------------------------------------------------------------------------------------------------------------------------------------------------------------------------------------------------------------------------------------------------------------------------------------------------------------------------------------------------------------------------------------------------------------------------------------------------------------------------------------------------------------------------------------------------------------------------------------------------------------------------------------------------------------------------------------------------------------------------------------------------------------------------------------------------------------------------------------------------------------------------------------------------------------------------------------------------------------------------------------------------------------------------------------------------------------------------------------------|--------------|--------------------------|-------------------------|---------------|------------------|-------|------|--|--|--|
| District 1 - Labrador                                                                                                                                                                                                                                                                                                                                                                                                                                                                                                                                                                                                                                                                                                                                                                                                                                                                                                                                                                                                                                                                                                                                                                                                                                                                                                                                                                                                                                                                                                                                                                                                                                                                                                                                                                                                                                                                                                                                                                                                                                                                        |              |                          |                         |               |                  |       |      |  |  |  |
| #012 - J.C. Erhardt Memorial                                                                                                                                                                                                                                                                                                                                                                                                                                                                                                                                                                                                                                                                                                                                                                                                                                                                                                                                                                                                                                                                                                                                                                                                                                                                                                                                                                                                                                                                                                                                                                                                                                                                                                                                                                                                                                                                                                                                                                                                                                                                 | School, Makk |                          | Gi                      | ades: K-6,8-1 | 2                |       |      |  |  |  |
| Total Students (AGR):3Observation Survey (January 2011 - January 2011 - Janua |              |                          |                         |               | 14)              |       |      |  |  |  |
|                                                                                                                                                                                                                                                                                                                                                                                                                                                                                                                                                                                                                                                                                                                                                                                                                                                                                                                                                                                                                                                                                                                                                                                                                                                                                                                                                                                                                                                                                                                                                                                                                                                                                                                                                                                                                                                                                                                                                                                                                                                                                              | Rhyme        |                          |                         |               | Beginning        | Sound |      |  |  |  |
|                                                                                                                                                                                                                                                                                                                                                                                                                                                                                                                                                                                                                                                                                                                                                                                                                                                                                                                                                                                                                                                                                                                                                                                                                                                                                                                                                                                                                                                                                                                                                                                                                                                                                                                                                                                                                                                                                                                                                                                                                                                                                              | School a     | ata with 5 or fewer stud | dents withheld for reas | ons of c      | confidentiality. |       |      |  |  |  |
|                                                                                                                                                                                                                                                                                                                                                                                                                                                                                                                                                                                                                                                                                                                                                                                                                                                                                                                                                                                                                                                                                                                                                                                                                                                                                                                                                                                                                                                                                                                                                                                                                                                                                                                                                                                                                                                                                                                                                                                                                                                                                              |              |                          |                         |               |                  |       |      |  |  |  |
|                                                                                                                                                                                                                                                                                                                                                                                                                                                                                                                                                                                                                                                                                                                                                                                                                                                                                                                                                                                                                                                                                                                                                                                                                                                                                                                                                                                                                                                                                                                                                                                                                                                                                                                                                                                                                                                                                                                                                                                                                                                                                              |              |                          |                         |               |                  |       |      |  |  |  |
|                                                                                                                                                                                                                                                                                                                                                                                                                                                                                                                                                                                                                                                                                                                                                                                                                                                                                                                                                                                                                                                                                                                                                                                                                                                                                                                                                                                                                                                                                                                                                                                                                                                                                                                                                                                                                                                                                                                                                                                                                                                                                              |              |                          |                         |               |                  |       |      |  |  |  |
|                                                                                                                                                                                                                                                                                                                                                                                                                                                                                                                                                                                                                                                                                                                                                                                                                                                                                                                                                                                                                                                                                                                                                                                                                                                                                                                                                                                                                                                                                                                                                                                                                                                                                                                                                                                                                                                                                                                                                                                                                                                                                              |              |                          |                         |               |                  |       |      |  |  |  |
| 2011 2012                                                                                                                                                                                                                                                                                                                                                                                                                                                                                                                                                                                                                                                                                                                                                                                                                                                                                                                                                                                                                                                                                                                                                                                                                                                                                                                                                                                                                                                                                                                                                                                                                                                                                                                                                                                                                                                                                                                                                                                                                                                                                    | 2013         | 2014                     | 2                       | 011           | 2012             | 2013  | 2014 |  |  |  |
| c                                                                                                                                                                                                                                                                                                                                                                                                                                                                                                                                                                                                                                                                                                                                                                                                                                                                                                                                                                                                                                                                                                                                                                                                                                                                                                                                                                                                                                                                                                                                                                                                                                                                                                                                                                                                                                                                                                                                                                                                                                                                                            | )nset Rhyme  | •                        |                         |               | Dictati          | on    |      |  |  |  |
|                                                                                                                                                                                                                                                                                                                                                                                                                                                                                                                                                                                                                                                                                                                                                                                                                                                                                                                                                                                                                                                                                                                                                                                                                                                                                                                                                                                                                                                                                                                                                                                                                                                                                                                                                                                                                                                                                                                                                                                                                                                                                              | School a     | ata with 5 or fewer stud | dents withheld for reas | ons of c      | confidentiality. |       |      |  |  |  |
|                                                                                                                                                                                                                                                                                                                                                                                                                                                                                                                                                                                                                                                                                                                                                                                                                                                                                                                                                                                                                                                                                                                                                                                                                                                                                                                                                                                                                                                                                                                                                                                                                                                                                                                                                                                                                                                                                                                                                                                                                                                                                              |              |                          |                         |               |                  |       |      |  |  |  |

School data with 5 or fewer students withheld for reasons of confidentiality.

**q** p denotes school performance vs province. Ŗ All percentages are based on AGR number for the above data. Source: Division of Evaluation and Research, Department of Education