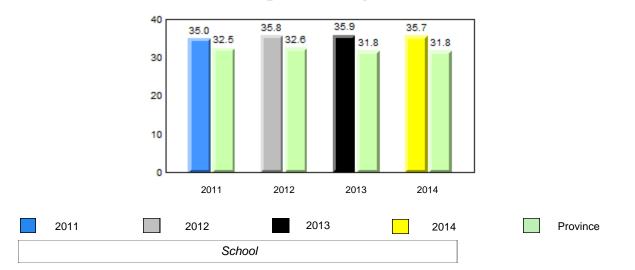

#### 40.0 40 32.5 32.6 31.0 31.8 31.8 29.4 30 24.0 20 10 0 2011 2012 2013 2014 2013 2011 2012 2014 Province School

Sight Vocabulary

denotes school performance vs province. Ŗ q p All percentages are based on AGR number for the above data. Source: Division of Evaluation and Research, Department of Education