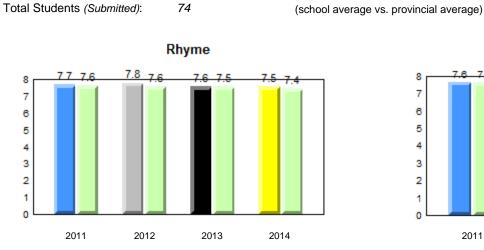

Evaluation and Research, Department of Education

denotes Department did not receive data.



Grade 1 Observation

qpdenotes school performance vs province.qAll percentages are based on AGR number for the above data.









Dictation





Sight Vocabulary

 q
 p
 denotes school performance vs province.
 q

 All percentages are based on AGR number for the above data.
 Source: Division of Evaluation and Research, Department of Education

denotes Department did not receive data.



Grade 1 Observation January 2014

qpdenotes school performance vs province.qAll percentages are based on AGR number for the above data.

abrador



**Observation Survey (January 2011 - January 2014)** 

4 Year Trend

District 4 - Eastern

Total Students (AGR):

#### #337 - Goulds Elementary, St. John's (Goulds)



74

## Beginning Sound



#### **Onset Rhyme**



#### Dictation





#### Sight Vocabulary

qpdenotes school performance vs province.qAll percentages are based on AGR number for the above data.Source: Division of Evaluation and Research, Department of Education

denotes Department did not receive data.

12/2/2014 12:45:40PM 281

Grades: K-6



qpdenotes school performance vs province.qAll percentages are based on AGR number for the above data.









#### Dictation





#### Sight Vocabulary

 q
 p
 denotes school performance vs province.
 Image: school performance vs province.

 All percentages are based on AGR number for the above data.
 Source: Division of Evaluation and Research, Department of Education

denotes Department did not receive data.



denotes Department did not receiv