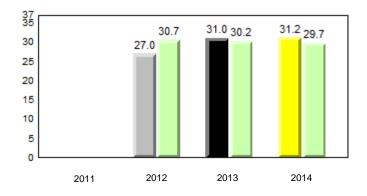

#### Grade 1 Observation January 2014

**Observation Survey (January 2011 - January 2014)** 

4 Year Trend

(school average vs. provincial average)

#015 - Lake Melville School, North West River

Grades: K-12

7

7

**Onset Rhyme** 

Dictation

#### Sight Vocabulary

School data with 5 or fewer students withheld for reasons of confidentiality.

qpdenotes school performance vs province.Idenotes IAll percentages are based on AGR number for the above data.