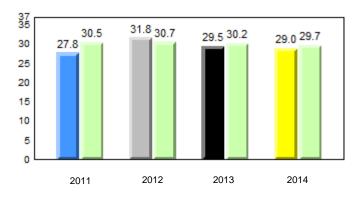

# **Onset Rhyme**

Dictation

#### 40.0 40 32.5 32.6 31.0 31.8 31.8 29.4 30 24.0 20 10 0 2011 2012 2013 2014 2013 2011 2012 2014 Province School

Sight Vocabulary

denotes school performance vs province. Ŗ q p All percentages are based on AGR number for the above data. Source: Division of Evaluation and Research, Department of Education