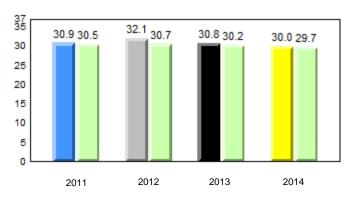

# **Observation Survey (January 2011 - January 2014)** 4 Year Trend (school average vs. provincial average)