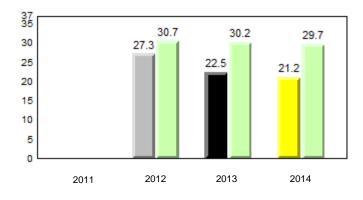

# Sight Vocabulary

qpdenotes school performance vs province.qcAll percentages are based on AGR number for the above data.Source: Division of Evaluation and Research, Department of Education

denotes Department did not receive data.