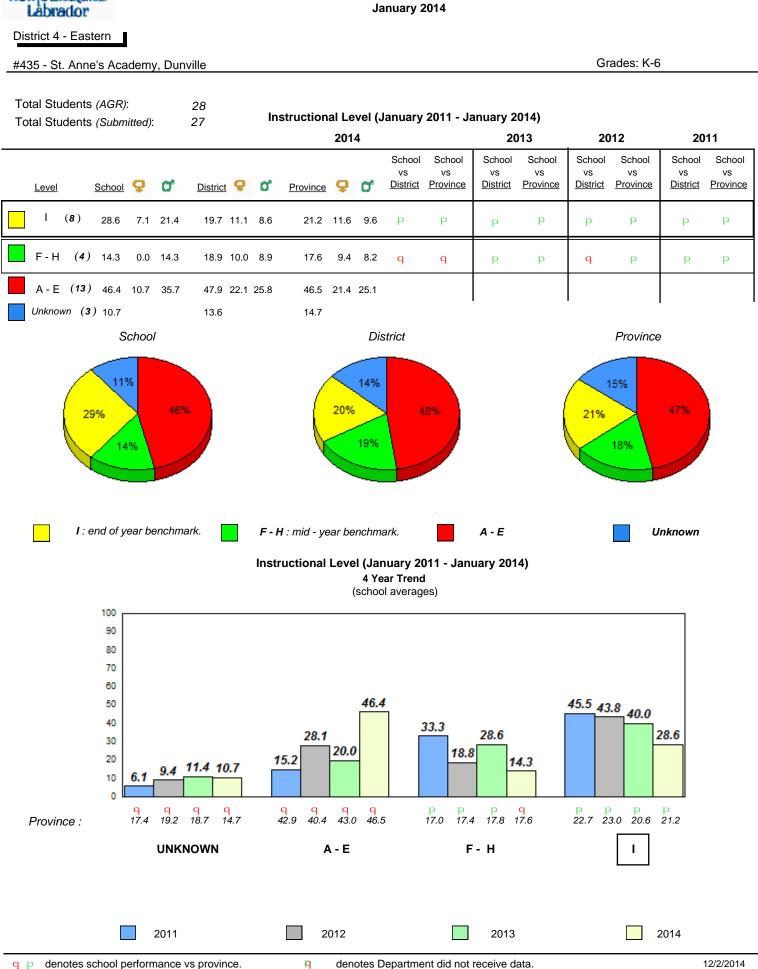

- January 2014) 4 Year Trend (school average vs. provincial average)





#### **Onset Rhyme**







qpdenotes school performance vs province.qAll percentages are based on AGR number for the above data.Source: Division of Evaluation and Research, Department of Education

denotes Department did not receive data.



Grade 1 Observation January 2014

qpdenotes school performance vs province.qAll percentages are based on AGR number for the above data.

abrador



#### **Onset Rhyme**

2013

2014

2012

2011





2013

2014

2012

2011





Sight Vocabulary

qpdenotes school performance vs province.qAll percentages are based on AGR number for the above data.Source: Division of Evaluation and Research, Department of Education

denotes Department did not receive data.

12/2/2014 12:45:40PM 323



Grade 1 Observation

 $\begin{array}{ll} q \ p & \mbox{denotes school performance vs province.} & \mbox{$$\P$} \\ \mbox{All percentages are based on AGR number for the above data.} \end{array}$ 





## **Onset Rhyme**

2013

2014

2012

2

1

0

2011



Dictation





# Sight Vocabulary

 q
 p
 denotes school performance vs province.
 P

 All percentages are based on AGR number for the above data.
 Source: Division of Evaluation and Research, Department of Education



Grade 1 Observation January 2014

q pdenotes school performance vs province.qAll percentages are based on AGR number for the above data.

abrador



# District 4 - Eastern

### #446 - Whitbourne Elementary, Whitbourne

| Total Students (AGR):       |  |
|-----------------------------|--|
| Total Students (Submitted): |  |