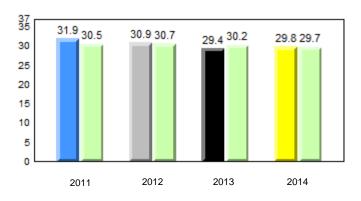

#### 40.0 40 32.5 32.6 31.0 31.8 31.8 29.4 30 24.0 20 10 0 2011 2012 2013 2014 2013 2011 2012 2014 Province School

Sight Vocabulary

denotes school performance vs province. Ŗ q p All percentages are based on AGR number for the above data. Source: Division of Evaluation and Research, Department of Education