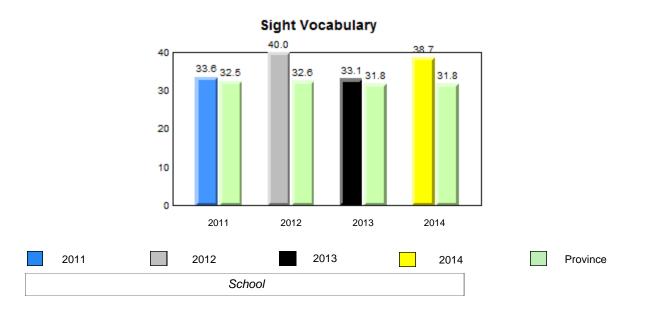

#### 40.0 40 32.5 32.6 31.0 31.8 31.8 29.4 30 24.0 20 10 0 2011 2012 2013 2014 2013 2011 2012 2014 Province School

Sight Vocabulary

denotes school performance vs province. Ŗ q p All percentages are based on AGR number for the above data. Source: Division of Evaluation and Research, Department of Education