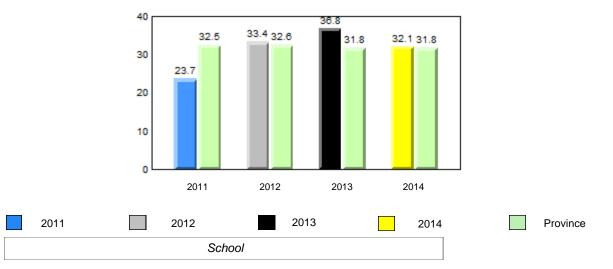

|      |
|                             |                 | 2011               | 2012 2                   | 013 2014              |                |             |      |
| 2011                        |                 | 2012               | 2013                     | 2014                  | 1              | Province    |      |
|                             |                 | School             |                          |                       |                |             |      |

q p denotes school performance vs province. Ŗ All percentages are based on AGR number for the above data. Source: Division of Evaluation and Research, Department of Education

denotes Department did not receive data.



<sup>74</sup> 



2013

2014

## Onset Rhyme

2012





Dictation

2013

2014





Sight Vocabulary

qpdenotes school performance vs province.qdAll percentages are based on AGR number for the above data.Source: Division of Evaluation and Research, Department of Education

denotes Department did not receive data.



2012

2011

**Beginning Sound** 

#### Grade 1 Observation January 2014

**Observation Survey (January 2011 - January 2014)** 

4 Year Trend

District 2 - Western

Total Students (AGR):

2011

#### #097 - St. James' Elementary, Channel-Port Aux Basques

41





qpdenotes school performance vs province.qAll percentages are based on AGR number for the above data.

| Newfoundland<br>Labrador<br>District 2 - Western |            |                |                 |                          | Observatio<br>ary 2014 | on             |                |