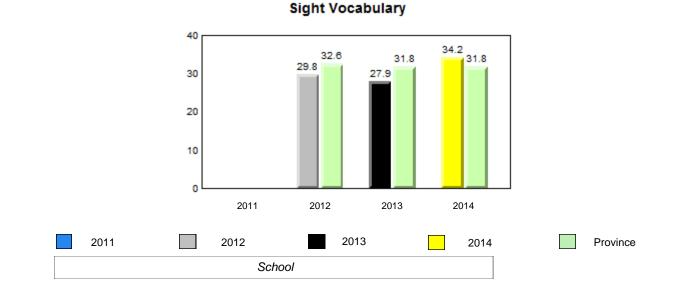

#### Grade 1 Observation January 2014

District 1 - Labrador

Total Students (AGR):

Total Students (Submitted):

rador

#002 - Henry Gordon Academy, Cartwright

Grades: K-12

8

8