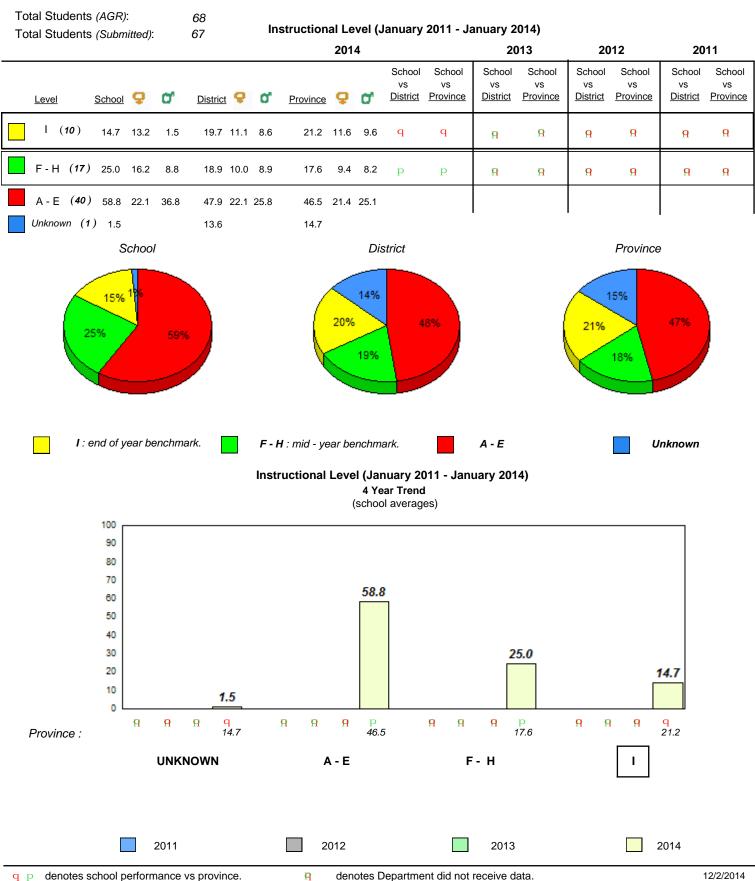

13

2014

2012









### Sight Vocabulary

Grade 1 Observation January 2014

 q
 p
 denotes school performance vs province.
 q
 denotes
 <td

denotes Department did not receive data.



District 4 - Eastern

2011

#952 - Elizabeth Park Elementary School, Paradise



q pdenotes school performance vs province.qAll percentages are based on AGR number for the above data.



7

6

5

4 3

2

1

0

Grades: K-8

#### #954 - Carbonear Academy, Carbonear





### Sight Vocabulary

School data with 5 or fewer students withheld for reasons of confidentiality.



denotes school performance vs province. Ŗ q p All percentages are based on AGR number for the above data.

Source: Division of Evaluation and Research, Department of Education

2014



### #954 - Carbonear Academy, Carbonear

Grades: K-8



All percentages are based on AGR number for the above data.



7

6

5

4

3

2 1

0

7.0 6.9

2011

2012

2013

District 803 - Private

#373 - First Baptist Academy, Mount Pearl

Grades: K-10



7.2 6.7

2014

# Beginning Sound





Dictation

## Sight Vocabulary

School data with 5 or fewer students withheld for reasons of confidentiality.

Grade 1 Observation January 2014



q pdenotes school performance vs province.qdenotesAll percentages are based on AGR number for the above data.

Source: Division of Evaluation and Research, Department of Education



All percentages are based on AGR number for the above data. Source: Division of Evaluation and Research, Department of Education Grade 1 Observation

January 2014



Total Students (AGR):

Total Students (Submitted):

### Grade 1 Obse