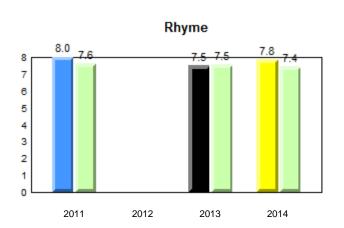

|                     |                                     |                   |                 |                |      |
|                          |           |                 |                     |                                     |                   |                 |                |      |

**Grade 1 Observation** 

January 2014



qpdenotes school performance vs province.qdeAll percentages are based on AGR number for the above data.source: Division of Evaluation and Research, Department of Educationde

New

rador



District 2 - Western

#041 - Raymond Ward Memorial, Norman Bay

Grades: 1,7,9,11-12



Grade 1 Observation January 2014



District 2 - Western

Total Students (AGR):

Total Students (Submitted):

## #046 - Bayside Academy, Port Hope Simpson

Grades: K-12



6

6

## **Beginning Sound**



## **Onset Rhyme**



## Dictation





#### denotes school performance vs province. Ŗ q p All percentages are based on AGR number for the above data. Source: Division of Evaluation and Research, Department of Education

denotes Department did not receive data.

**Observation Survey (January 2011 - January 2014)** 

4 Year Trend

(school average vs. provincial average)



denotes school performance vs province. q p All percentages are based on AGR number for the above data.

Source: Division of Evaluation and Research, Department of Education

abrador

denotes Department did not receive data.

Ŗ

12/2/2014 12:45:40PM

38

| Newfoundland<br>Labrador<br>District 2 - Western                              | Grade 1 Observati<br>January 2014