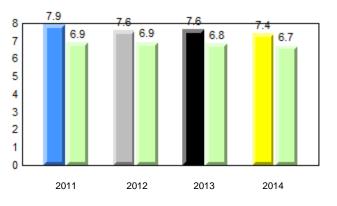

esearch, Department of Education

Ŗ



2013

2014

2012





Grade 1 Observation January 2014

**Observation Survey (January 2011 - January 2014)** 

4 Year Trend





#### Dictation





Sight Vocabulary

denotes school performance vs province. Ŗ q p All percentages are based on AGR number for the above data. Source: Division of Evaluation and Research, Department of Education

denotes Department did not receive data.

12/2/2014 12:45:40PM 287

Grades: K-6



District 4 - Eastern

Total Students (AGR):

2011

#345 - Mary Queen of Peace Elementary, St. John's

52



Grade 1 Observation

denotes school performance vs province. q p All percentages are based on AGR number for the above data.

Source: Division of Evaluation and Research, Department of Education

Ŗ







#### **Onset Rhyme**



#### Dictation





#### Sight Vocabulary

qpdenotes school performance vs province.qAll percentages are based on AGR number for the above data.Source: Division of Evaluation and Research, Department of Education



denotes school performance vs province. q p All percentages are based on AGR number for the above data.

Source: Division of Evaluation and Research, Department of Education

Ŗ

Grade 1 Observation January 2014

District 4 - Eastern

#348 - Roncalli Elementary, St. John's

Grades: K-6





District 4 - Eastern

#349 - St. Andrew's Elementary, St. John's

Grades: K-6



# Beginning Sound



#### **Onset Rhyme**



#### Dictation





#### Sight Vocabulary

 q
 p
 denotes school performance vs province.
 P

 All percentages are based on AGR number for the above data.
 Source: D