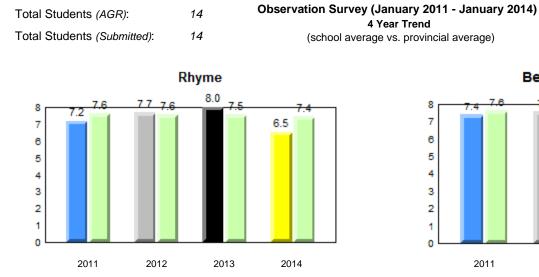

vince.qAll percentages are based on AGR number for the above data.Source: Division of Evaluation and Research, Department of Education

denotes Department did not receive data.



All percentages are based on AGR number for the above data. Source: Division of Evaluation and Research, Department of Education

12:45:40PM 146



#### **Onset Rhyme**





2013





#### Sight Vocabulary

denotes school performance vs province. Ŗ q p All percentages are based on AGR number for the above data. Source: Division of Evaluation and Research, Department of Education

denotes Department did not receive data.

C3

2014



qpdenotes school performance vs province.qAll percentages are based on AGR number for the above data.



District 3 - Nova Central

# #179 - Centreville Academy, Centreville-Wareham



#### **Beginning Sound** 8.0 8 7.0 7 6 5 4 3 2 1 0 2011 2012 2013 2014

# **Onset Rhyme**









# Sight Vocabulary

Grade 1 Observation January 2014

 q
 p
 denotes school performance vs province.
 q
 q

 All percentages are based on AGR number for the above data.
 source: Division of Evaluation and Research, Department of Education

denotes Department did not receive data.

12/2/2014 12:45:40PM 149

Grades: K-9



qpdenotes school performance vs province.qAll percentages are based on AGR number for the above data.

| Newfoundland<br>Labrador<br>District 3 - Nova Central                         |                                            | Grade 1 Observation<br>January 2014    |             |             |           |  |  |
|----------------------------------------------------------