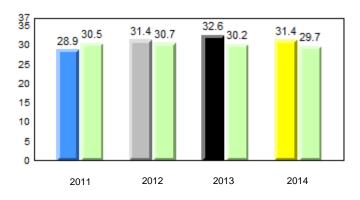

| Inset Rhyme                        | tudents withheld for reasons of               | Dictation    |            |
|                               | School data with 5 or fewer studer | its withheld for reasons of confi             | identiality. |            |
| 2011                          | 2012<br>School                     | 012 2013 2014<br>2013 20<br>2013 20           | 014          | Province   |

qpdenotes school performance vs province.qderAll percentages are based on AGR number for the above data.

denotes Department did not receive data.





District 2 - Western

### #115 - Our Lady of Mercy Elementary, St. George's





Observation Survey (January 2011 - January 2014) 4 Year Trend (school average vs. provincial average)





## **Onset Rhyme**



Dictation





#### Sight Vocabulary

 q
 p
 denotes school performance vs province.
 q

 All percentages are based on AGR number for the above data.

 Source: Division of Evaluation and Research, Department of Education

denotes Department did not receive data.



Grade 1 Observation

qpdenotes school performance vs province.qAll percentages are based on AGR number for the above data.



2014





#### **Onset Rhyme**

2013

2012

2

1

0

2011









Sight Vocabulary

denotes school performance vs province. q p Ŗ All percentages are based on AGR number for the above data. Source: Division of Evaluation and Research, Department of Education

denotes Department did not receive data.



Grade 1 Observation January 2014

Grades: K-3

q pdenotes school performance vs province.qAll percentages are base