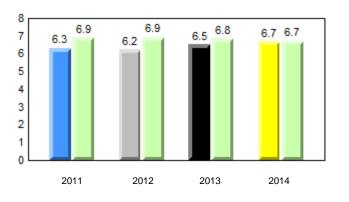

Source: Division of Evaluation and Research, Department of Education

denotes Department did not receive data.

Ŗ



2014

Grade 1 Observation

0

2011

## **Onset Rhyme**

2013

2012

0

2011





2013

2014

2012





## Sight Vocabulary

denotes school performance vs province. Ŗ q p All percentages are based on AGR number for the above data. Source: Division of Evaluation and Research, Department of Education

denotes Department did not receive data.

12/2/2014 12:45:40PM 47

Grades: K-6



qpdenotes school performance vs province.qAll percentages are based on AGR number for the above data.

Source: Division of Evaluation and Research, Department of Education

Grade 1 Observation January 2014

abrador



2014

Grade 1 Observation



2012

2011

## **Onset Rhyme**

2013

2012

0

2011



## Dictation

2013

2014





q pdenotes school performance vs province.qAll percentages are based on AGR number for the above data.Source: Division of Evaluation and Research, Department of Education

denotes Department did not receive data.

Grades: K-6



q pdenotes school performance vs province.qAll percentages are based on AGR number for the above data.

Source: Division of Evaluation and Research, Department of Education

12/2/2014 12:45:40PM 50



**Observation Survey (January 2011 - January 2014)** 

4 Year Trend

District 2 - Western

Total Students (AGR):

Total Students (Submitted):

## #069 - Sacred Heart Elementary, Corner Brook

Grades: K-6



25

25

# **Beginning Sound**



## **Onset Rhyme**











denotes school performance vs province. Ŗ q p All percentages are ba