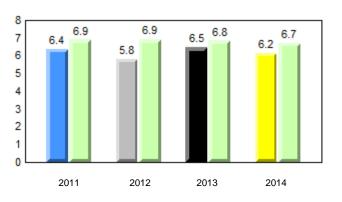

epartment did not receive data.



Source: Division of Evaluation and Research, Department of Education

42



District 2 - Western

## #057 - St. Peter's Academy, Benoit's Cove

Grades: K-9



Grade 1 Observation January 2014

## Sight Vocabulary

School data with 5 or fewer students withheld for reasons of confidentiality.



qpdenotes school performance vs province.qdenotes DAll percentages are based on AGR number for the above data.



qpdenotes school performance vs province.PAll percentages are based on AGR number for the above data.

abrador



Labrador District 2 - Western

## #060 - C.C. Loughlin Elementary, Corner Brook

Grades: K-6



Observation Survey (January 2011 - January 2014) 4 Year Trend (school average vs. provincial average)



# Beginning Sound



## **Onset Rhyme**









2013

## Sight Vocabulary

qpdenotes school performance vs province.qAll percentages are based on AGR number for the above data.Source: Division of Evaluation and Research, Department of Education

2012

School

2011

denotes Department did not receive data.

2014

Province



denotes school performance vs province. q p All percentages are based on AGR number for the above data.

abrador

Source: Division of Evaluation and Research, Department of Education

denotes Department did not receive data.

Ŗ



2014

Grade 1 Observation

0

2011

## **Onset Rhyme**

2013

2012

0

2011





2013

2014

2012





## Sight Vocabulary

denotes school performance vs province. Ŗ q p All percentages are based on AGR number for the above data. Source: Division of Evaluation and Research, Departme