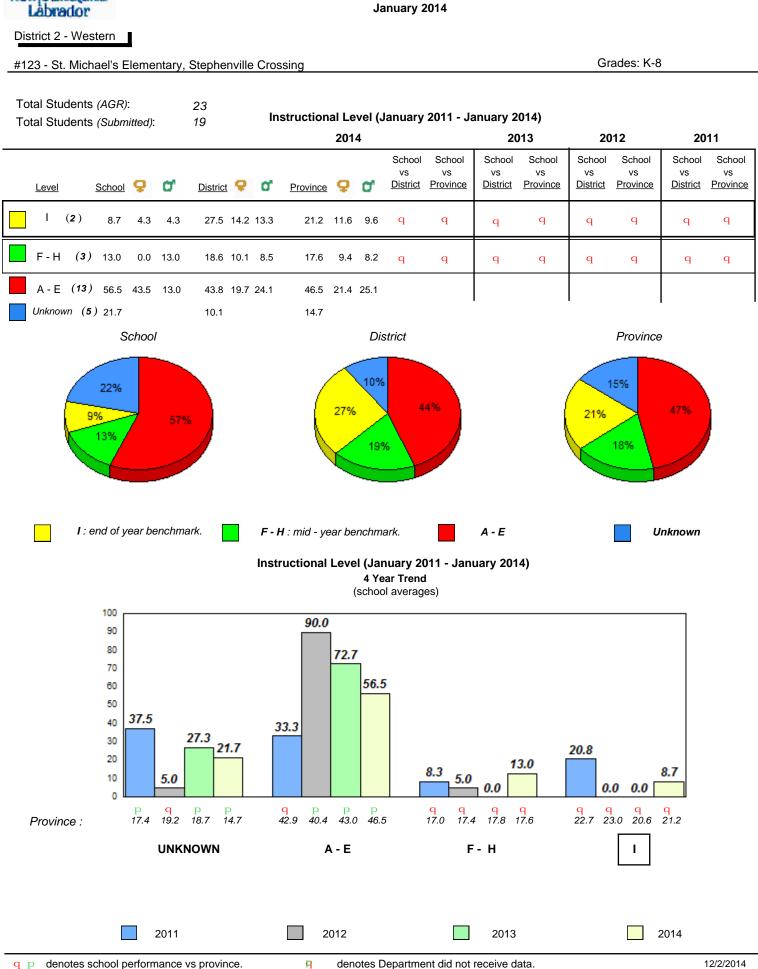

on

denotes Department did not receive data.



Grade 1 Observation January 2014

Grades: K-3

q pdenotes school performance vs province.qAll percentages are based on AGR number for the above data.

Labrador District 2 - Western

#120 - Stephenville Primary, Stephenville



**Observation Survey (January 2011 - January 2014)** 

4 Year Trend

rador District 2 - Western

Total Students (AGR):

### #123 - St. Michael's Elementary, Stephenville Crossing

23

Grades: K-8



# **Beginning Sound**



## **Onset Rhyme**



Dictation





## Sight Vocabulary

denotes school performance vs province. Ŗ q p All percentages are based on AGR number for the above data. Source: Division of Evaluation and Research, Department of Education

denotes Department did not receive data.

12/2/2014 12:45:40PM 93



Grade 1 Observation

qpdenotes school performance vs province.qAll percentages are based on AGR number for the above data.

| District 2 - Western<br>#137 - St. Simon and | St. Jude A | cademy, Franc        | cois         |            |           |            |                                    | Gi                           | ades: K-1,5,7 | -12  |
|----------------------------------------------|------------|----------------------|--------------|------------|-----------|------------|------------------------------------|------------------------------|---------------|------|
| Total Students (AGR)<br>Total Students (Subn | ):         |                      | Observatio   |            | 4 Year Tr | end        | January 20 <sup>.</sup><br>verage) | 14)                          |