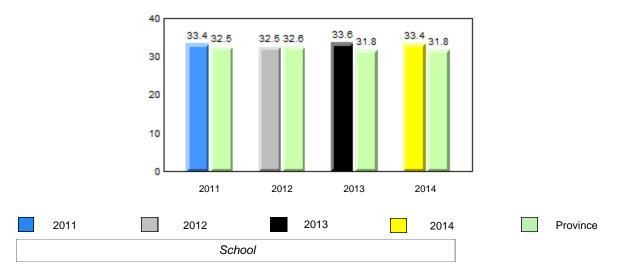

# **Observation Survey (January 2011 - January 2014)** 4 Year Trend (school average vs. provincial average)

# **Onset Rhyme**

Dictation