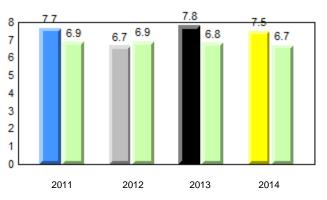

# Sight Vocabulary

qpdenotes school performance vs province.qcAll percentages are based on AGR number for the above data.Source: Division of Evaluation and Research, Department of Education

denotes Department did not receive data.

Sight Vocabulary

 q
 p
 denotes school performance vs province.
 q

 All percentages are based on AGR number for the above data.

 Source: Division of Evaluation and Research, Department of Education

Grade 1 Observation January 2014

#### Sight Vocabulary

School data with 5 or fewer students withheld for reasons of confidentiality.

qpdenotes school performance vs province.Idenotes IAll percentages are based on AGR number for the above data.

Sight Vocabulary

denotes school performance vs province. q p Ŗ All percentages are based on AGR number for the above data. Source: Division of Evaluation and Research, Department of Education

denotes Department did not receive data.

#### Sight Vocabulary

**Grade 1 Observation** January 2014

4 Year Trend

denotes school performance vs province. Ŗ q p All percentages are based on AGR number for the above data. Source: Division of Evaluation and Research, Department of Education

#### Sight Vocabulary

School data with 5 or fewer students withheld for reasons of confidentiality.

qpdenotes school performance vs province.qdenotesAll percentages are based on AGR number for the above data.

## Sight Vocabulary

School data with 5 or fewer students withheld for reasons of confidentiality.

qpdenotes school performance vs province.qdenotes DAll percentages are based on AGR number for the above data.

## Sight Vocabulary

qpdenotes school performance vs province.qAll percentages are based on AGR number for the above data.Source: Division of Evaluation and Research, Department of Education

2012

School

2011

## Sight Vocabulary

denotes school performance vs province. Ŗ q p All percentages are based on AGR number for the above data. Source: Division of Evaluation and Research, Department of Education

denotes Department did not receive data.

## **Onset Rhyme**

2013

2012

0

2011

Sight Vocabulary

Grade 1 Observation

denotes school performance vs province. Ŗ q p All percentages are based on AGR number for the above data. Source: Division of Evaluation and Research, Department of Education