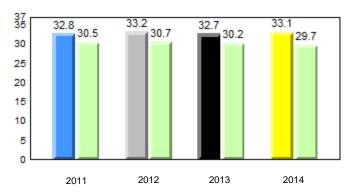

#### 40.0 40 32.5 32.6 31.0 31.8 31.8 29.4 30 24.0 20 10 0 2011 2012 2013 2014 2013 2011 2012 2014 Province School

Sight Vocabulary

denotes school performance vs province. Ŗ q p All percentages are based on AGR number for the above data. Source: Division of Evaluation and Research, Department of Education