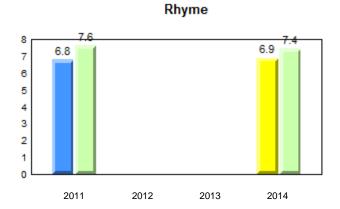

#### Grade 1 Observation January 2014

District 1 - Labrador

Total Students (AGR):

Total Students (Submitted):

rador

#002 - Henry Gordon Academy, Cartwright

Grades: K-12

8

8