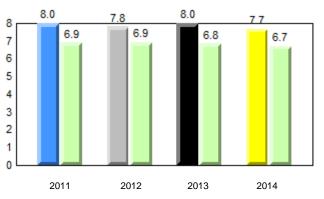

d for reasons of confidentiality.



qpdenotes school performance vs province.qdenotes DeAll percentages are based on AGR number for the above data.

Source: Division of Evaluation and Research, Department of Education



Grade 1 Observation

denotes school performance vs province. q p All percentages are based on AGR number for the above data. Source: Division of Evaluation and Research, Department of Education denotes Department did not receive data.

Ŗ

12/2/2014 12:45:40PM 346



District 803 - Private

Total Students (AGR):

Total Students (Submitted):

# #453 - Eric G. Lambert All-Grade, Churchill Falls

Grades: K-12



12

12

### Observation Survey (January 2011 - January 2014) 4 Year Trend (school average vs. provincial average)

Grade 1 Observation January 2014



# Onset Rhyme









Sight Vocabulary

qpdenotes school performance vs province.qAll percentages are based on AGR number for the above data.Source: Division of Evaluation and Research, Department of Education



Grade 1 Observation January 2014

All percentages are based on AGR number for the above data.

Labrador District 803 - Private



District 804 - Native Federal

## #376 - Se't Anneway Kegnamogwom, Conne River

Grades: K-12



/ 7 Observation Survey (January 2011 - January 2014) 4 Year Trend (school average vs. provincial average)

Grade 1 Observation January 2014



# Beginning Sound



# **Onset Rhyme**







## Sight Vocabulary

School data with 5 or fewer students withheld for reasons of confidentiality.



qpdenotes school performance vs province.qdenoteAll percentages are based on AGR num