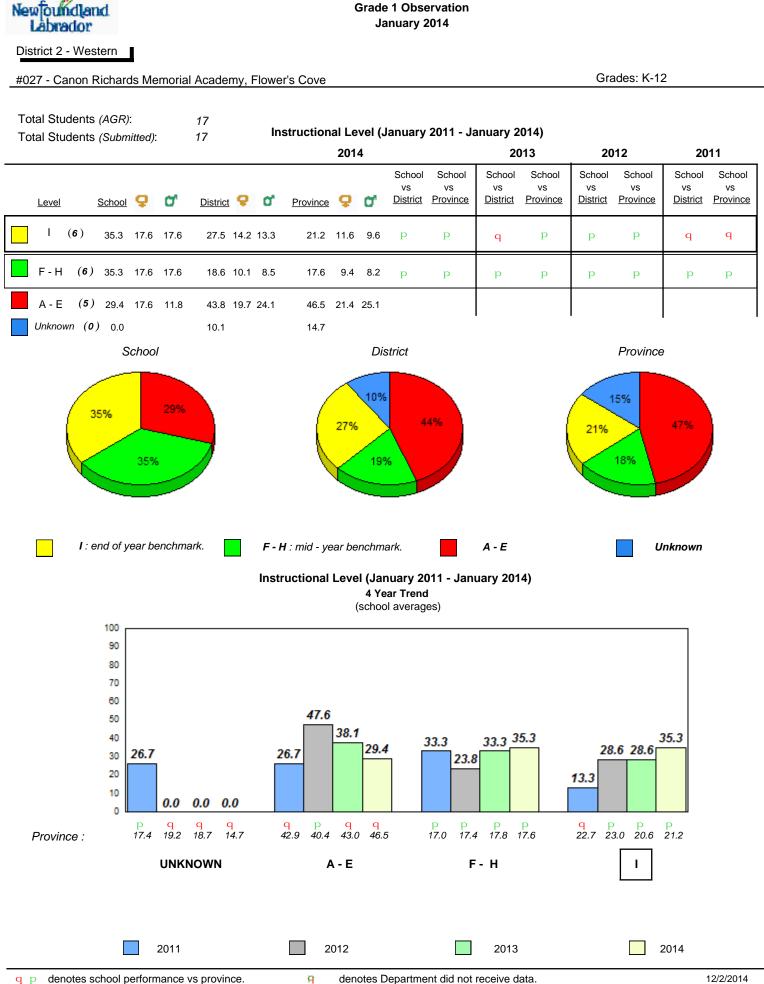

# #027 - Canon Richards Memorial Academy, Flower's Cove

qpdenotes school performance vs province.qAll percentages are based on AGR number for the above data.