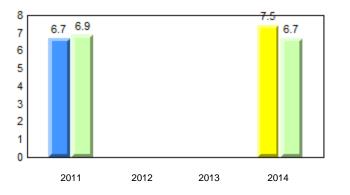

#### #005 - Peacock Primary School, Happy Valley-Goose Bay

0036

Observation Survey (January 2011 - January 2014) 4 Year Trend (school average vs. provincial average)

7.8

# **Onset Rhyme**