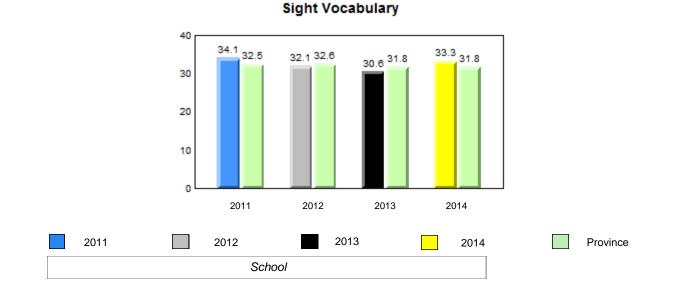

# Sight Vocabulary

qpdenotes school performance vs province.qcAll percentages are based on AGR number for the above data.Source: Division of Evaluation and Research, Department of Education

denotes Department did not receive data.