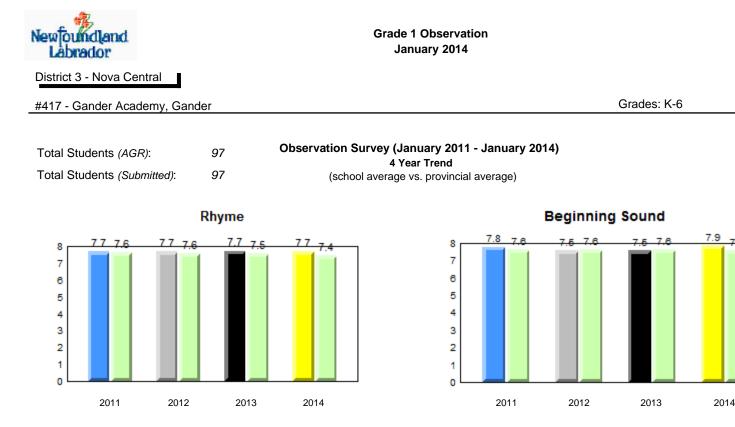

# **Observation Survey (January 2011 - January 2014)** 4 Year Trend (school average vs. provincial average)

# **Onset Rhyme**

Dictation