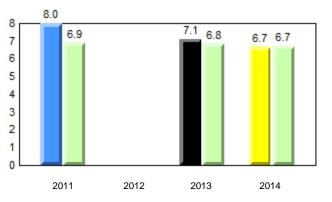

|                   |                 |                |      |
|                          |           |                 |                     |                                     |                   |                 |                |      |

**Grade 1 Observation** 

January 2014



qpdenotes school performance vs province.qdeAll percentages are based on AGR number for the above data.source: Division of Evaluation and Research, Department of Educationde

New

rador



District 2 - Western

#041 - Raymond Ward Memorial, Norman Bay

Grades: 1,7,9,11-12



Grade 1 Observation January 2014



District 2 - Western

Total Students (AGR):

Total Students (Submitted):

## #046 - Bayside Academy, Port Hope Simpson

Grades: K-12



6

6

## **Beginning Sound**



## **Onset Rhyme**



## Dictation





#### denotes school performance vs province. Ŗ q p All percentages are based on AGR number for the above data. Source: Division of Evaluation and Research, Department of Education

denotes Department did not receive data.

**Observation Survey (January 2011 - January 2014)** 

4 Year Trend

(school average vs. provincial average)



denotes school performance vs province. q p All percentages are based on AGR number for the above data.

Source: Division of Evaluation and Research, Department of Education

abrador

denotes Department did not receive data.

Ŗ

12/2/2014 12:45:40PM

38

| Newfoundland<br>Labrador<br>District 2 - Western                              | Grade 1 Observati<br>January 2014                                            | ion             |