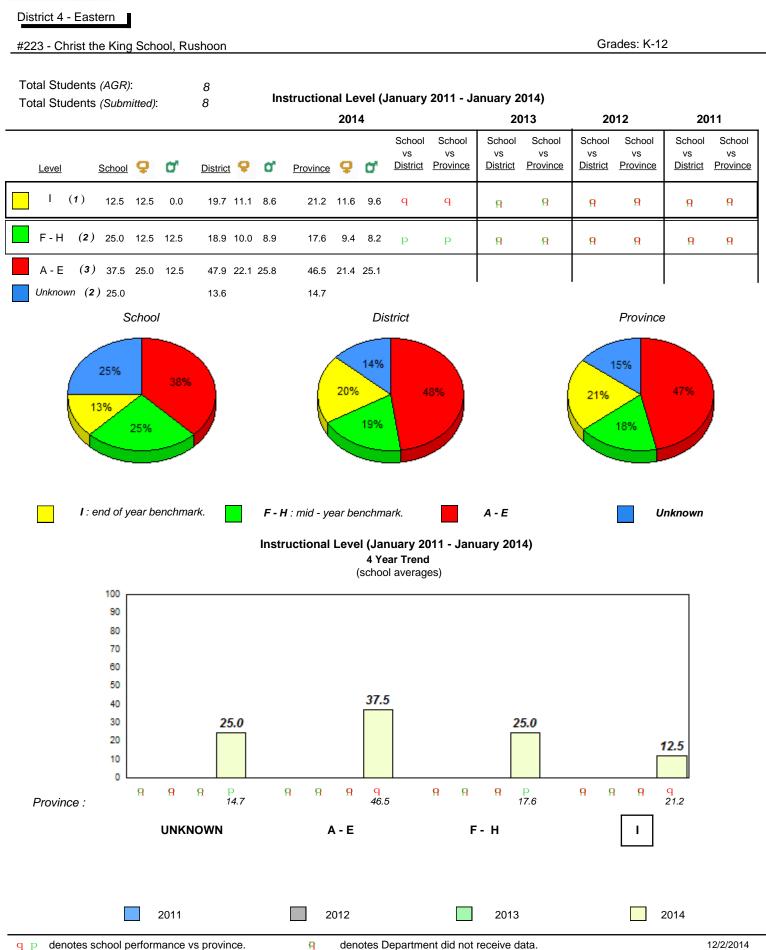

#### #007 - Amos Comenius Memorial School, Hopedale

Grades: K-12

Observation Survey (January 2011 - January 2014) 4 Year Trend (school average vs. provincial average)

Grade 1 Observation January 2014

# Beginning Sound

## **Onset Rhyme**

#### Dictation

# Sight Vocabulary

qpdenotes school performance vs province.qcAll percentages are based on AGR number for the above data.Source: Division of Evaluation and Research, Department of Education

denotes Department did not receive data.

qpdenotes school performance vs province.qAll percentages are based on AGR number for the above data.

Source: Division of Evaluation and Research, Department of Education

6

Grade 1 Observation January 2014

District 1 - Labrador

abrador

2014