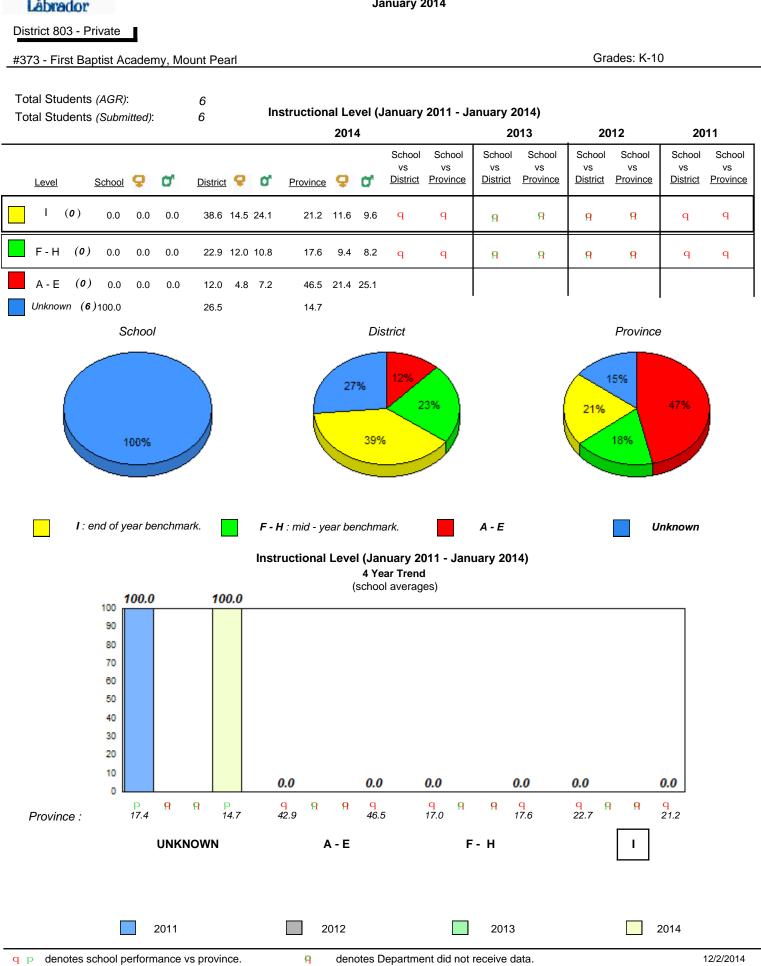

#### Grade 1 Observation January 2014

District 1 - Labrador

Total Students (AGR):

Total Students (Submitted):

rador

#002 - Henry Gordon Academy, Cartwright

Grades: K-12

8

8