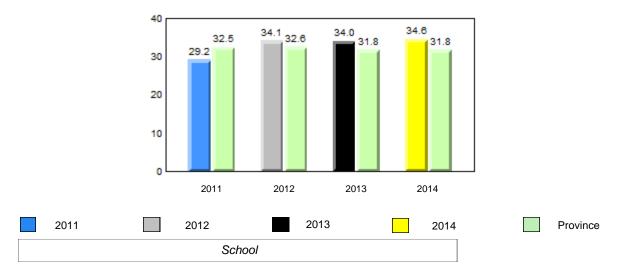

n of Evaluation and Research, Department of Education

denotes Department did not receive data.



Grade 1 Observation January 2014

All percentages are based on AGR number for the above data.

abrador



#### **Onset Rhyme**











qpdenotes school performance vs province.qAll percentages are based on AGR number for the above data.Source: Division of Evaluation and Research, Department of Education

denotes Department did not receive data.



denotes Department did not receive data.

Ŗ

denotes school performance vs province. q p All percentages are based on AGR number for the above data.

Source: Division of Evaluation and Research, Department of Education

Grade 1 Observation January 2014

District 4 - Eastern

abrador





2013

2014

2012

2011





2013

2012

2011

7.8

2014





Sight Vocabulary

qpdenotes school performance vs province.qAll percentages are based on AGR number for the above data.Source: Division of Evaluation and Research, Department of Education

denotes Department did not receive data.



denotes Department did not receive data.

Ŗ

denotes school performance vs province. q p All percentages are based on AGR number for the above data.

Source: Division of Evaluation and Research, Department of Education

Grade 1 Observation January 2014

District 4 - Eastern

abrador



#### **Onset Rhyme**



40

30

20



32.6

36.6

31.8

36.2

32.5



# Beginning Sound

#### Dictation



38.6

31.8

Province

#### District 4 - Eastern

#### #317 - St. Francis of Assisi Elementary, Logy Bay/Middle Cove/Outer Cove

Grades: K-6



Grade 1 Observation

q pdeno