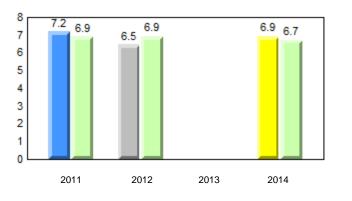

# **Onset Rhyme**

# Sight Vocabulary

qpdenotes school performance vs province.qcAll percentages are based on AGR number for the above data.Source: Division of Evaluation and Research, Department of Education

denotes Department did not receive data.