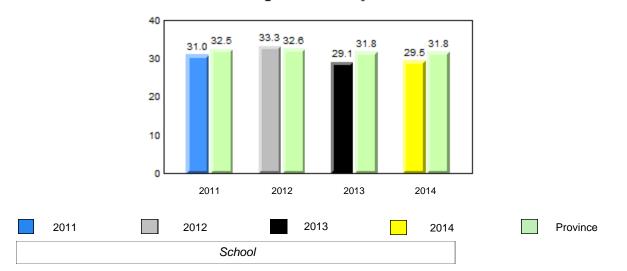

#### 40.0 40 32.5 32.6 31.0 31.8 31.8 29.4 30 24.0 20 10 0 2011 2012 2013 2014 2013 2011 2012 2014 Province School

Sight Vocabulary

denotes school performance vs province. Ŗ q p All percentages are based on AGR number for the above data. Source: Division of Evaluation and Research, Department of Education