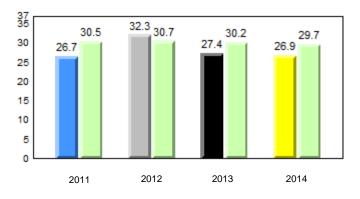

#### 40.0 40 32.5 32.6 31.0 31.8 31.8 29.4 30 24.0 20 10 0 2011 2012 2013 2014 2013 2011 2012 2014 Province School

Sight Vocabulary

denotes school performance vs province. Ŗ q p All percentages are based on AGR number for the above data. Source: Division of Evaluation and Research, Department of Education