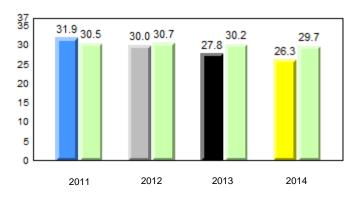

#### 40.0 40 32.5 32.6 31.0 31.8 31.8 29.4 30 24.0 20 10 0 2011 2012 2013 2014 2013 2011 2012 2014 Province School

Sight Vocabulary

denotes school performance vs province. Ŗ q p All percentages are based on AGR number for the above data. Source: Division of Evaluation and Research, Department of Education