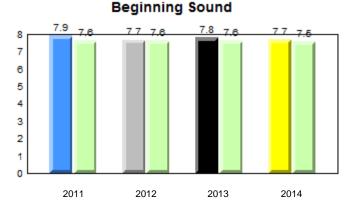

Eastern

Total Students (AGR):

#### #303 - St. Edward's Elementary, Conception Bay South (Kelligrews)

74

Grades: K-6



qpdenotes school performance vs province.qAll percentages are based on AGR number for the above data.





# Beginning Sound



#### **Onset Rhyme**









Sight Vocabulary

q pdenotes school performance vs province.qAll percentages are based on AGR number for the above data.Source: Division of Evaluation and Research, Department of Education

denotes Department did not receive data.

12/2/2014 12:45:40PM 257

## Labrador District 4 - Eastern

#### #306 - St. George's Elementary, Conception Bay South (Manuels)

Grades: K-6



qpdenotes school performance vs province.qAll percentages are based on AGR number for the above data.



**Grade 1 Observation** January 2014



#### **Onset Rhyme**

2013

2014

2012









#### Sight Vocabulary

denotes school performance vs province. Ŗ q p All percentages are based on AGR number for the above data. Source: Division of Evaluation and Research, Department of Education

denotes Department did not receive data.

12/2/2014 12:45:40PM 259



0

2011

District 4 - Eastern

#### #308 - Mary Queen of the World Elementary, Mount Pearl



denotes school performance vs province. q p All percentages are based on AGR number for the above data.

Source: Division of Evaluation and Research, Department of Education

Ŗ













#### Sight Vocabulary

qpdenotes school performance vs province.PAll percentages are based on AGR number for the above data.Source: Division of Evaluation and Research, Department of Education

den