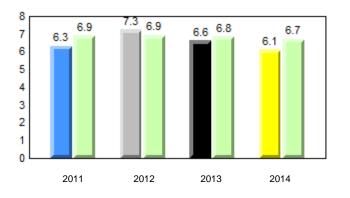

# **Onset Rhyme**

Dictation

#### 40.0 40 32.5 32.6 31.0 31.8 31.8 29.4 30 24.0 20 10 0 2011 2012 2013 2014 2013 2011 2012 2014 Province School

Sight Vocabulary

denotes school performance vs province. Ŗ q p All percentages are based on AGR number for the above data. Source: Division of Evaluation and Research, Department of Education