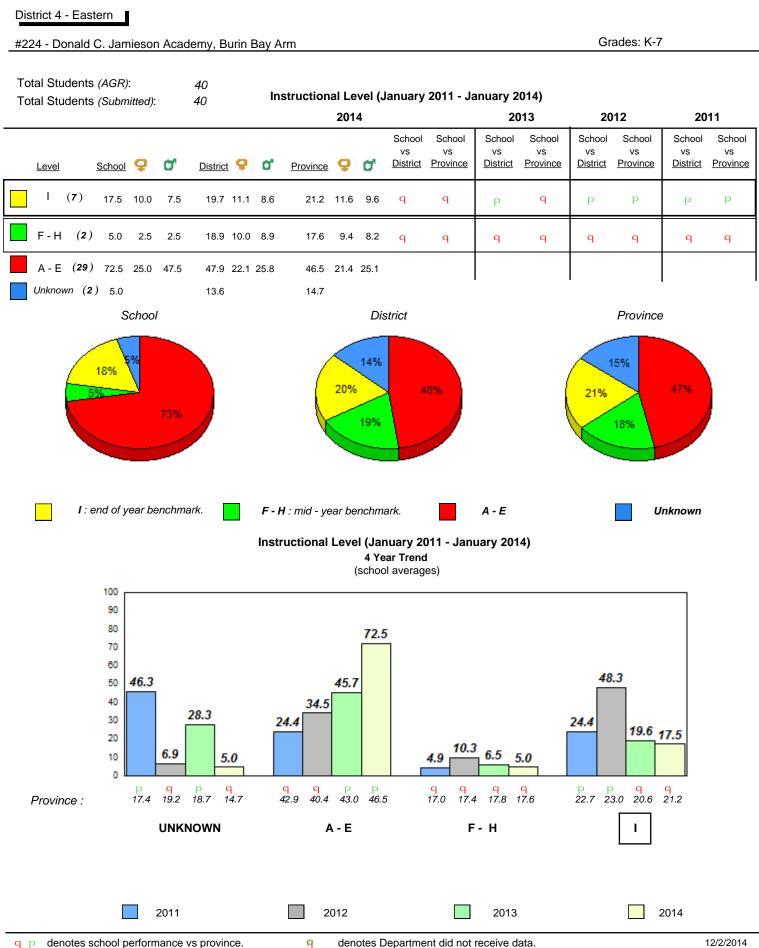

#### Grade 1 Observation January 2014

District 1 - Labrador

Total Students (AGR):

Total Students (Submitted):

rador

#002 - Henry Gordon Academy, Cartwright

Grades: K-12

8