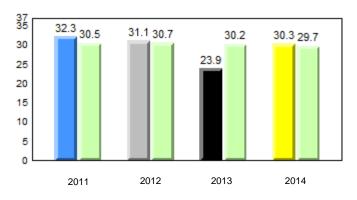

#### 40.0 40 32.5 32.6 31.0 31.8 31.8 29.4 30 24.0 20 10 0 2011 2012 2013 2014 2013 2011 2012 2014 Province School

Sight Vocabulary

denotes school performance vs province. Ŗ q p All percentages are based on AGR number for the above data. Source: Division of Evaluation and Research, Department of Education