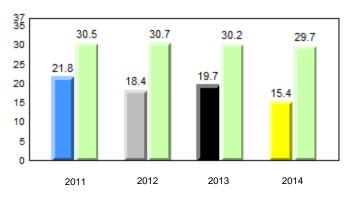

#### 40.0 40 32.5 32.6 31.0 31.8 31.8 29.4 30 24.0 20 10 0 2011 2012 2013 2014 2013 2011 2012 2014 Province School

Sight Vocabulary

denotes school performance vs province. Ŗ q p All percentages are based on AGR number for the above data. Source: Division of Evaluation and Research, Department of Education