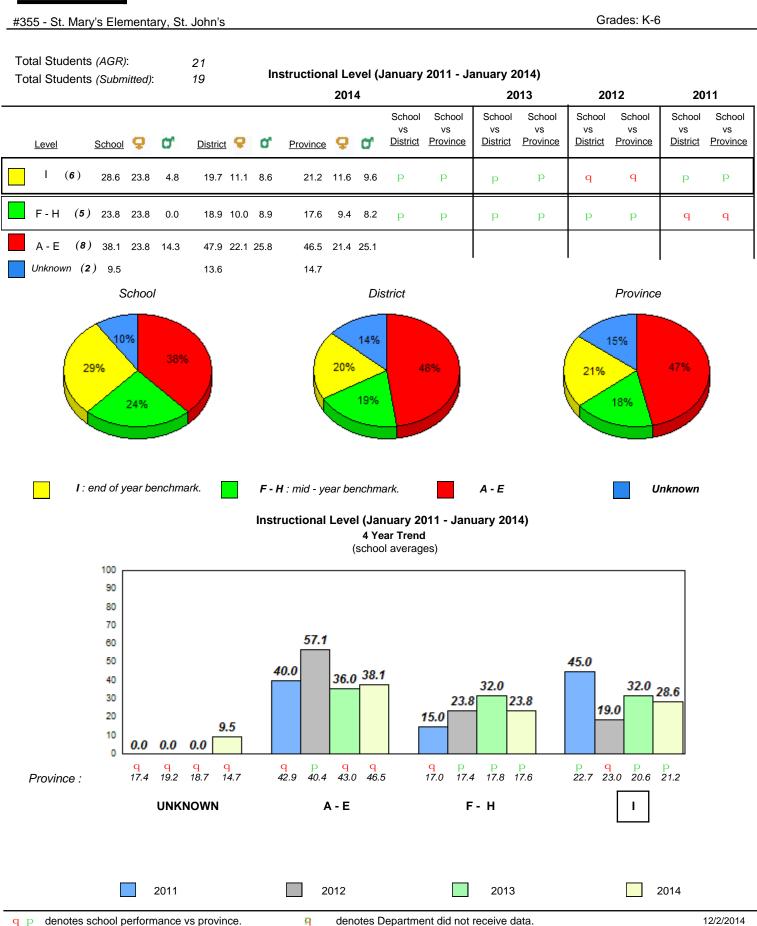

ation January 2014





#### **Onset Rhyme**







#### Sight Vocabulary

School data with 5 or fewer students withheld for reasons of confidentiality.



q pdenotes school performance vs province.qdenotesAll percentages are based on AGR number for the above data.



denotes Department did not receive data.

Ŗ

denotes school performance vs province. q p All percentages are based on AGR number for the above data.

Source: Division of Evaluation and Research, Department of Education

Grade 1 Observation January 2014

abrador

District 4 - Eastern





7.0 6.9

**Onset Rhyme** 

7.8

6.8

6.9 6.7

School

7.1

6.9







q pdenotes school performance vs province.PAll percentages are based on AGR number for the above data.Source: Division of Evaluation and Research, Department of Education



Grade 1 Observation January 2014

qpdenotes school performance vs province.qAll percentages are based on AGR number for the above data.

Labrador District 4 - Eastern



2014





#### **Onset Rhyme**

2013

2012

0

2011









#### Sight Vocabulary

denotes school performance vs province. Ŗ q p All percentages are based on AGR number for the above data. Source: Division of Evaluation and Research, Department of Education



denotes school performance vs province. q p All percentages are based on AGR number for the above data.

Source: Division of Evaluation and Research, Department of Education

Ŗ

Grade 1 Observation January 2014





46 46 Observation Survey (January 2011 - January 2014) 4 Year Trend (school average vs. provincial average)

Grade 1 Observation January 2014



# Beg