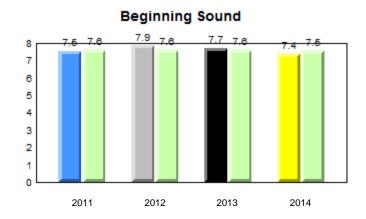

|            |
| (                             | Inset Rhyme                        | tudents withheld for reasons of               | Dictation    |            |
|                               | School data with 5 or fewer studer | its withheld for reasons of confi             | identiality. |            |
| 2011                          | 2012<br>School                     | 012 2013 2014<br>2013 20<br>2013 20           | 014          | Province   |

qpdenotes school performance vs province.qderAll percentages are based on AGR number for the above data.

denotes Department did not receive data.





District 2 - Western

### #115 - Our Lady of Mercy Elementary, St. George's





Observation Survey (January 2011 - January 2014) 4 Year Trend (school average vs. provincial average)





## **Onset Rhyme**



Dictation





#### Sight Vocabulary

 q
 p
 denotes school performance vs province.
 q

 All percentages are based on AGR number for the above data.

 Source: Division of Evaluation and Research, Department of Education

denotes Department did not receive data.



Grade 1 Observation

qpdenotes school performance vs province.qAll percentages are based on AGR number for the above data.



2014





#### **Onset Rhyme**

2013

2012

2

1

0

2011









Sight Vocabulary

denotes school performance vs province. q p Ŗ All percentages are based on AGR number for the above data. Source: Division of Evaluation and Research, Department of Education

denotes Department did not receive data.



Grade 1 Observation January 2014

Grades: K-3

q pdenotes school performance vs