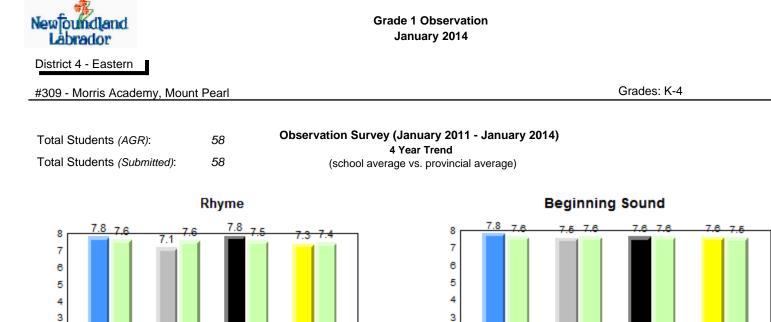

# **Observation Survey (January 2011 - January 2014)** 4 Year Trend (school average vs. provincial average)

# **Onset Rhyme**

Dictation