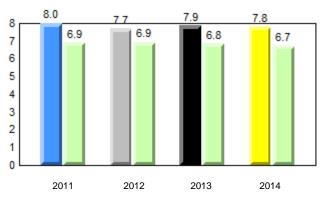

#### Grade 1 Observation January 2014

District 1 - Labrador

Total Students (AGR):

Total Students (Submitted):

rador

#002 - Henry Gordon Academy, Cartwright

Grades: K-12

8

8

# **Observation Survey (January 2011 - January 2014)** 4 Year Trend (school average vs. provincial average)

# **Onset Rhyme**

Dictation