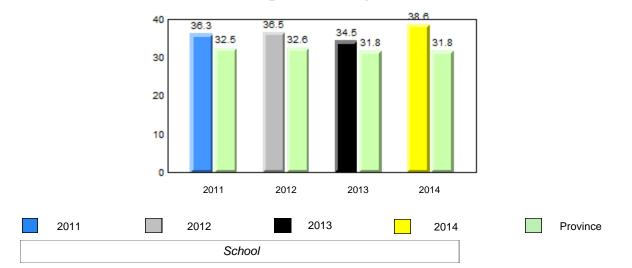

n

denotes Department did not receive data.



Grade 1 Observation January 2014

qpdenotes school performance vs province.qAll percentages are based on AGR number for the above data.

abrador



#### **Onset Rhyme**

2013

2014

2012

2011





2013

2014

2012

2011





Sight Vocabulary

qpdenotes school performance vs province.qAll percentages are based on AGR number for the above data.Source: Division of Evaluation and Research, Department of Education

denotes Department did not receive data.

12/2/2014 12:45:40PM 323



Grade 1 Observation

 $\begin{array}{ll} q \ p & \mbox{denotes school performance vs province.} & \mbox{$$\P$} \\ \mbox{All percentages are based on AGR number for the above data.} \end{array}$ 





## **Onset Rhyme**

2013

2014

2012

2

1

0

2011



Dictation





# Sight Vocabulary

 q
 p
 denotes school performance vs province.
 P

 All percentages are based on AGR number for the above data.
 Source: Division of Evaluation and Research, Department of Education



Grade 1 Observation January 2014

q pdenotes school performance vs province.qAll percentages are based on AGR number for the above data.

abrador



# District 4 - Eastern

### #446 - Whitbourne Elementary, Whitbourne

| Total Students (AGR):       |  |
|-----------------------------|--|
| Total Students (Submitted): |  |

0.50

Observation Survey (January 2011 - January 2014) 4 Year Trend (school average vs. provincial average)

Grade 1 Observation January 2014



12

11

# Beginning Sound



# **Onset Rhyme**



### Dictation



### Sight Vocabulary

School data with 5 or fewer studen