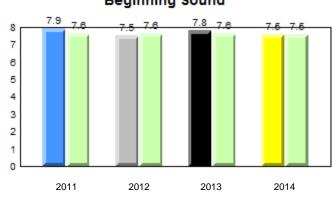

# **Observation Survey (January 2011 - January 2014)** 4 Year Trend (school average vs. provincial average)

# Beginning Sound