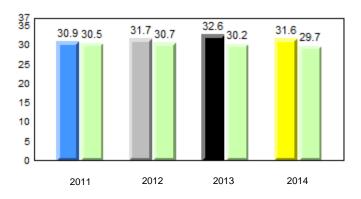

#### 40.0 40 32.5 32.6 31.0 31.8 31.8 29.4 30 24.0 20 10 0 2011 2012 2013 2014 2013 2011 2012 2014 Province School

Sight Vocabulary

denotes school performance vs province. Ŗ q p All percentages are based on AGR number for the above data. Source: Division of Evaluation and Research, Department of Education