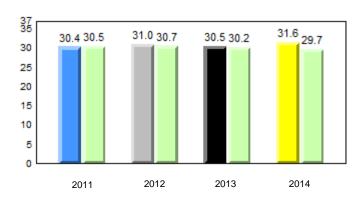

#### 40.0 40 32.5 32.6 31.0 31.8 31.8 29.4 30 24.0 20 10 0 2011 2012 2013 2014 2013 2011 2012 2014 Province School

Sight Vocabulary

denotes school performance vs province. Ŗ q p All percentages are based on AGR number for the above data. Source: Division of Evaluation and Research, Department of Education