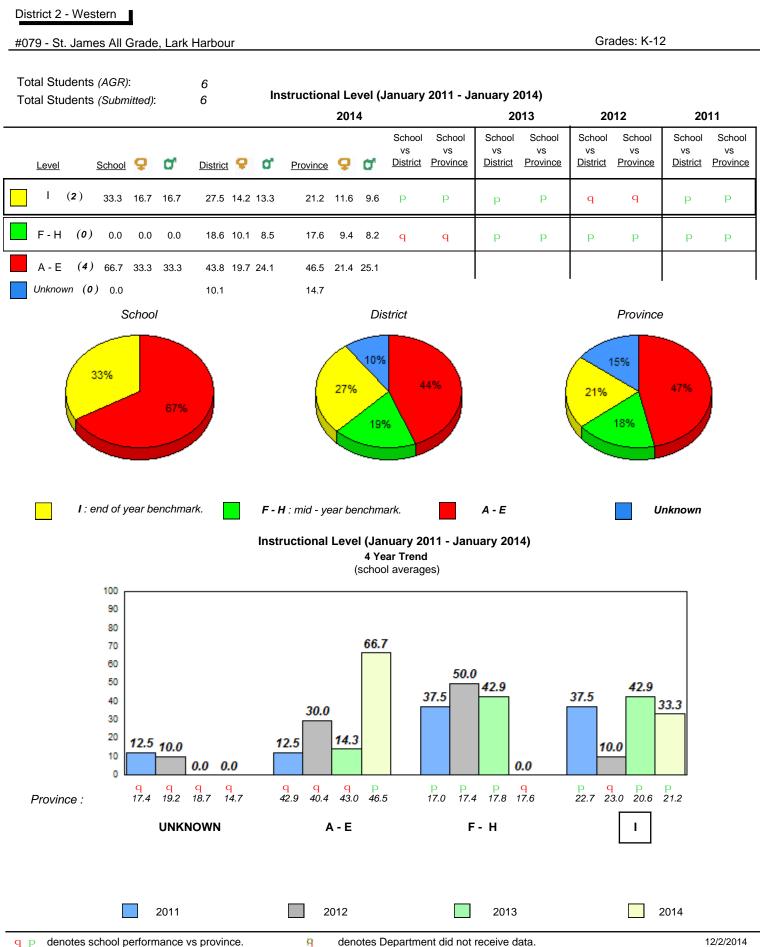

eive data.



q pdenotes school performance vs province.qAll percentages are based on AGR number for the above data.

**Observation Survey (January 2011 - January 2014)** 

4 Year Trend

rador District 2 - Western

Total Students (AGR):

Total Students (Submitted):

#079 - St. James All Grade, Lark Harbour

Grades: K-12



6

6

#### **Beginning Sound** 8.0 7.9 7.8 7.6 8 7.2 7 6 5 4 3 2 1 0 2011 2012 2013 2014

## **Onset Rhyme**



Dictation



#### 40 34.0 31.8 34.8 30.9 32.6 32.5 31.8 30 20 10 0 2011 2012 2013 2014 2013 2011 2012 2014 Province School

## Sight Vocabulary

denotes school performance vs province. Ŗ q p All percentages are based on AGR number for the above data. Source: Division of Evaluation and Research, Department of Education

denotes Department did not receive data.



All percentages are based on AGR number for the above data.

abrador





1

0

## **Onset Rhyme**





## Dictation





## Sight Vocabulary

denotes school performance vs province. Ŗ q p All percentages are based on AGR number for the above data. Source: Division of Evaluation and Research, Department of Education

denotes Department did not receive data.

Grades: K-12

7.8

7.9

1

0



qpdenotes school performance vs province.qAll percentages are based on AGR number for the above data.

Source: Division of Evaluation and Research, Department of Education

Grade 1 Observation January 2014

District 2 - Western

abrador

#080 - Templeton Academy, Meadows

Grades: K-12



District 2 - Western

1

0

2011

# Beginning Sound

**Onset Rhyme** 

2013

2014

2012



Dictation

2013

2014

20