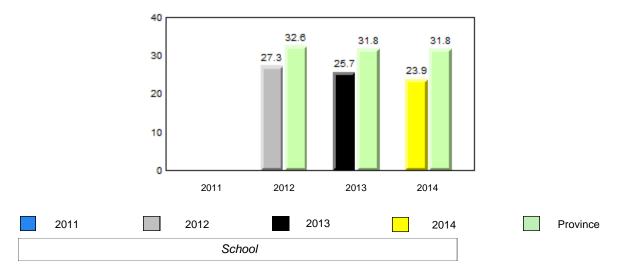

#### 40.0 40 32.5 32.6 31.0 31.8 31.8 29.4 30 24.0 20 10 0 2011 2012 2013 2014 2013 2011 2012 2014 Province School

Sight Vocabulary

denotes school performance vs province. Ŗ q p All percentages are based on AGR number for the above data. Source: Division of Evaluation and Research, Department of Education