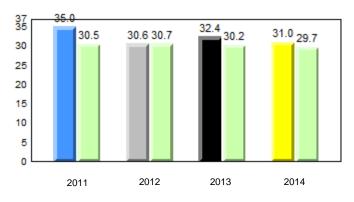

#### Grade 1 Observation January 2014

**Observation Survey (January 2011 - January 2014)** 

4 Year Trend

(school average vs. provincial average)

#015 - Lake Melville School, North West River

Grades: K-12

7

7