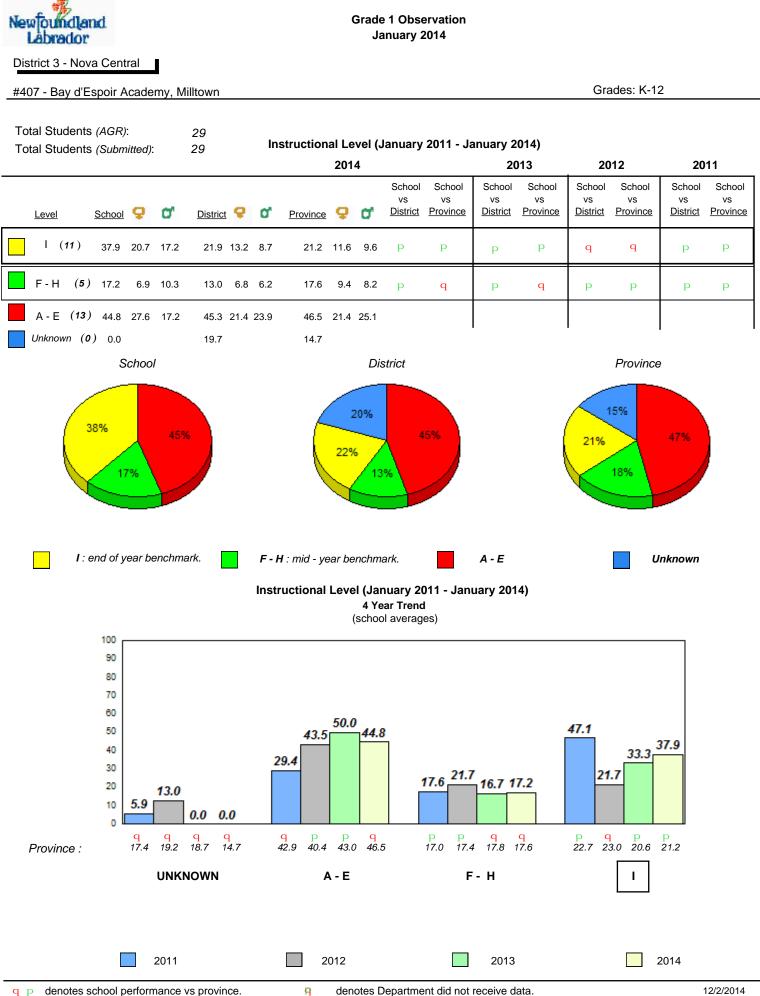

#### #007 - Amos Comenius Memorial School, Hopedale

Grades: K-12

Observation Survey (January 2011 - January 2014) 4 Year Trend (school average vs. provincial average)

Grade 1 Observation January 2014

# Beginning Sound

## **Onset Rhyme**

#### Dictation

# Sight Vocabulary

qpdenotes school performance vs province.qcAll percentages are based on AGR number for the above data.Source: Division of Evaluation and Research, Department of Education

denotes Department did not receive data.

qpdenotes school performance vs province.qAll percentages are based on AGR number for the above data.

Source: Division of Evaluation and Research, Department of Education

6

Grade 1 Observation January 2014