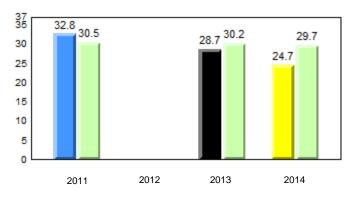

# **Observation Survey (January 2011 - January 2014)** 4 Year Trend (school average vs. provincial average)