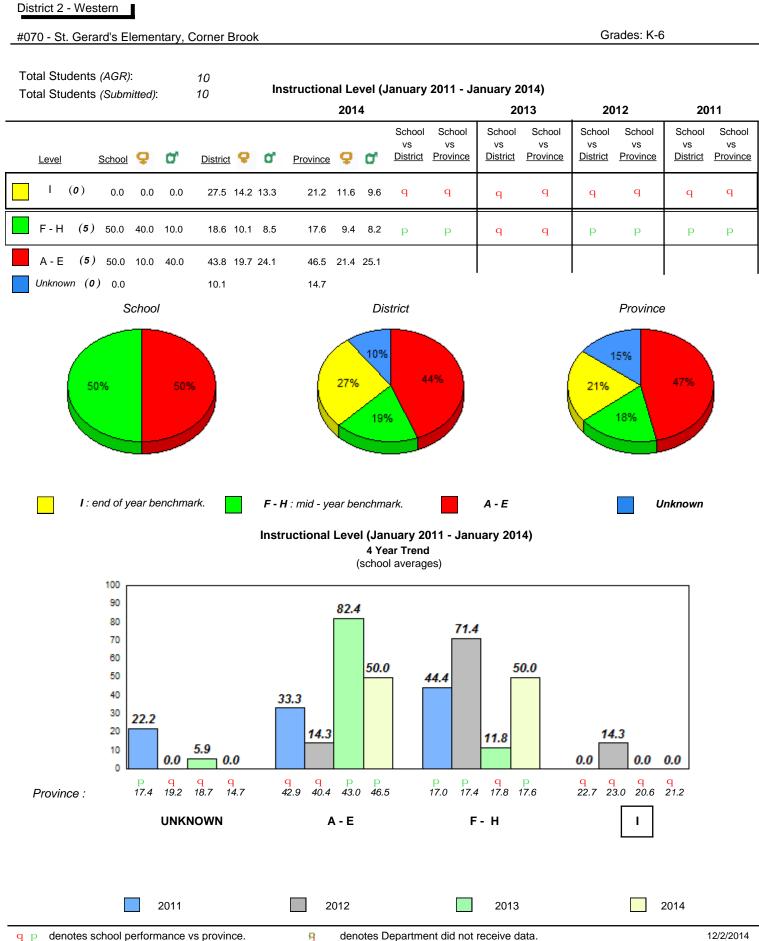

qpdenotes school performance vs province.qAll percentages are based on AGR number for the above data.

abrador

| Newfoundland<br>Labrador                                                                                                                                                                                                                                                                                                                                                                                                                                                                                                                                                                                                                                                                                                                                                                                                                                                                                                                                                                                                                                                                                                                                                                                                                                                                                                                                                                                                                                                                                                                                                                                                                                                                                                                                                                                                                                                                                                                                                                                                                                                                     |              |                          |                         |               |                  |       |      |  |  |  |
|----------------------------------------------------------------------------------------------------------------------------------------------------------------------------------------------------------------------------------------------------------------------------------------------------------------------------------------------------------------------------------------------------------------------------------------------------------------------------------------------------------------------------------------------------------------------------------------------------------------------------------------------------------------------------------------------------------------------------------------------------------------------------------------------------------------------------------------------------------------------------------------------------------------------------------------------------------------------------------------------------------------------------------------------------------------------------------------------------------------------------------------------------------------------------------------------------------------------------------------------------------------------------------------------------------------------------------------------------------------------------------------------------------------------------------------------------------------------------------------------------------------------------------------------------------------------------------------------------------------------------------------------------------------------------------------------------------------------------------------------------------------------------------------------------------------------------------------------------------------------------------------------------------------------------------------------------------------------------------------------------------------------------------------------------------------------------------------------|--------------|--------------------------|-------------------------|---------------|------------------|-------|------|--|--|--|
| District 1 - Labrador                                                                                                                                                                                                                                                                                                                                                                                                                                                                                                                                                                                                                                                                                                                                                                                                                                                                                                                                                                                                                                                                                                                                                                                                                                                                                                                                                                                                                                                                                                                                                                                                                                                                                                                                                                                                                                                                                                                                                                                                                                                                        |              |                          |                         |               |                  |       |      |  |  |  |
| #012 - J.C. Erhardt Memorial                                                                                                                                                                                                                                                                                                                                                                                                                                                                                                                                                                                                                                                                                                                                                                                                                                                                                                                                                                                                                                                                                                                                                                                                                                                                                                                                                                                                                                                                                                                                                                                                                                                                                                                                                                                                                                                                                                                                                                                                                                                                 | School, Makk |                          | Gi                      | ades: K-6,8-1 | 2                |       |      |  |  |  |
| Total Students (AGR):3Observation Survey (January 2011 - January 2011 - Janua |              |                          |                         |               | 14)              |       |      |  |  |  |
|                                                                                                                                                                                                                                                                                                                                                                                                                                                                                                                                                                                                                                                                                                                                                                                                                                                                                                                                                                                                                                                                                                                                                                                                                                                                                                                                                                                                                                                                                                                                                                                                                                                                                                                                                                                                                                                                                                                                                                                                                                                                                              | Rhyme        |                          |                         |               | Beginning        | Sound |      |  |  |  |
|                                                                                                                                                                                                                                                                                                                                                                                                                                                                                                                                                                                                                                                                                                                                                                                                                                                                                                                                                                                                                                                                                                                                                                                                                                                                                                                                                                                                                                                                                                                                                                                                                                                                                                                                                                                                                                                                                                                                                                                                                                                                                              | School a     | ata with 5 or fewer stud | dents withheld for reas | ons of c      | confidentiality. |       |      |  |  |  |
|                                                                                                                                                                                                                                                                                                                                                                                                                                                                                                                                                                                                                                                                                                                                                                                                                                                                                                                                                                                                                                                                                                                                                                                                                                                                                                                                                                                                                                                                                                                                                                                                                                                                                                                                                                                                                                                                                                                                                                                                                                                                                              |              |                          |                         |               |                  |       |      |  |  |  |
|                                                                                                                                                                                                                                                                                                                                                                                                                                                                                                                                                                                                                                                                                                                                                                                                                                                                                                                                                                                                                                                                                                                                                                                                                                                                                                                                                                                                                                                                                                                                                                                                                                                                                                                                                                                                                                                                                                                                                                                                                                                                                              |              |                          |                         |               |                  |       |      |  |  |  |
|                                                                                                                                                                                                                                                                                                                                                                                                                                                                                                                                                                                                                                                                                                                                                                                                                                                                                                                                                                                                                                                                                                                                                                                                                                                                                                                                                                                                                                                                                                                                                                                                                                                                                                                                                                                                                                                                                                                                                                                                                                                                                              |              |                          |                         |               |                  |       |      |  |  |  |
|                                                                                                                                                                                                                                                                                                                                                                                                                                                                                                                                                                                                                                                                                                                                                                                                                                                                                                                                                                                                                                                                                                                                                                                                                                                                                                                                                                                                                                                                                                                                                                                                                                                                                                                                                                                                                                                                                                                                                                                                                                                                                              |              |                          |                         |               |                  |       |      |  |  |  |
| 2011 2012                                                                                                                                                                                                                                                                                                                                                                                                                                                                                                                                                                                                                                                                                                                                                                                                                                                                                                                                                                                                                                                                                                                                                                                                                                                                                                                                                                                                                                                                                                                                                                                                                                                                                                                                                                                                                                                                                                                                                                                                                                                                                    | 2013         | 2014                     | 2                       | 011           | 2012             | 2013  | 2014 |  |  |  |
| c                                                                                                                                                                                                                                                                                                                                                                                                                                                                                                                                                                                                                                                                                                                                                                                                                                                                                                                                                                                                                                                                                                                                                                                                                                                                                                                                                                                                                                                                                                                                                                                                                                                                                                                                                                                                                                                                                                                                                                                                                                                                                            | )nset Rhyme  | •                        |                         |               | Dictati          | on    |      |  |  |  |
|                                                                                                                                                                                                                                                                                                                                                                                                                                                                                                                                                                                                                                                                                                                                                                                                                                                                                                                                                                                                                                                                                                                                                                                                                                                                                                                                                                                                                                                                                                                                                                                                                                                                                                                                                                                                                                                                                                                                                                                                                                                                                              | School a     | ata with 5 or fewer stud | dents withheld for reas | ons of c      | confidentiality. |       |      |  |  |  |
|                                                                                                                                                                                                                                                                                                                                                                                                                                                                                                                                                                                                                                                                                                                                                                                                                                                                                                                                                                                                                                                                                                                                                                                                                                                                                                                                                                                                                                                                                                                                                                                                                                                                                                                                                                                                                                                                                                                                                                                                                                                                                              |              |                          |                         |               |                  |       |      |  |  |  |