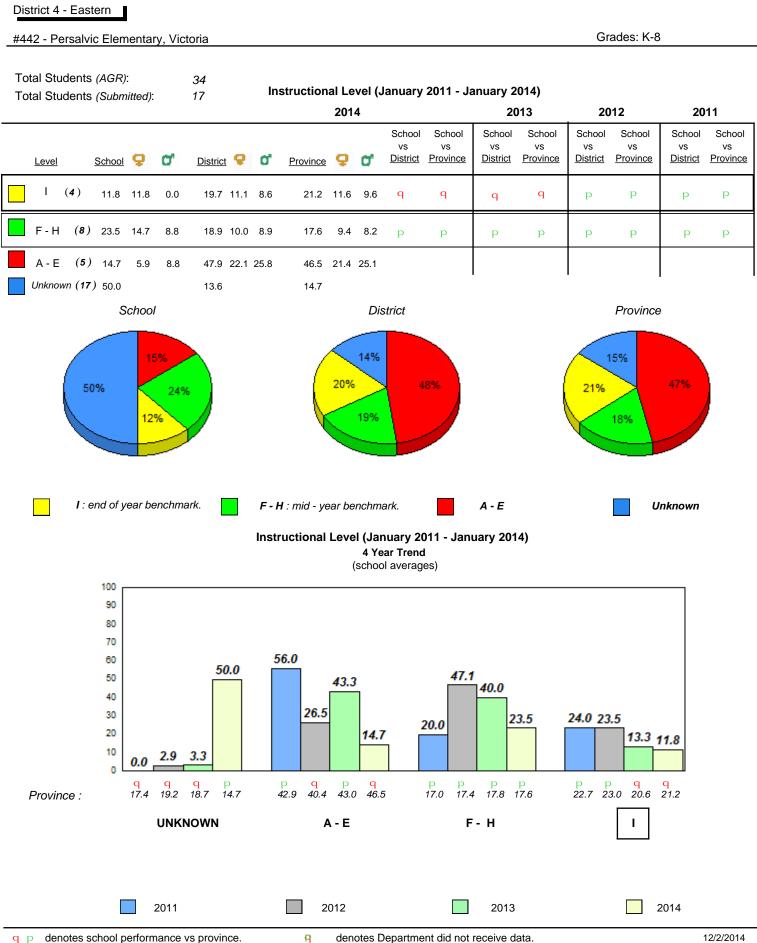

#### Grade 1 Observation January 2014

District 1 - Labrador

Total Students (AGR):

Total Students (Submitted):

rador

#002 - Henry Gordon Academy, Cartwright

Grades: K-12

8

8