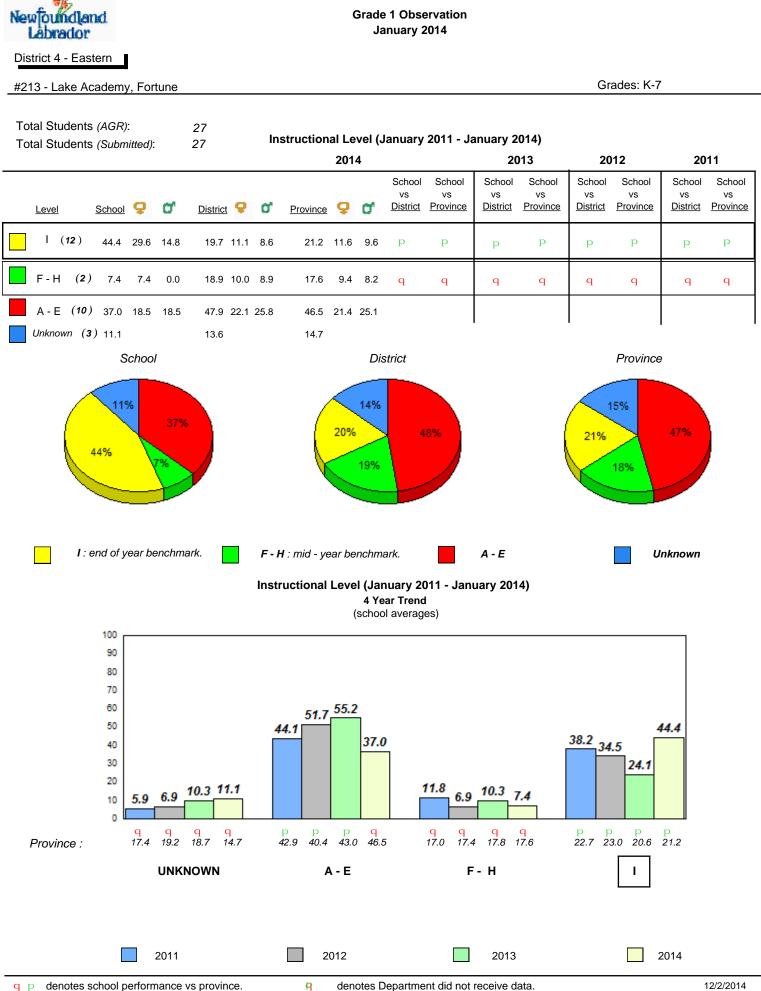

mance vs province.qdenotesAll percentages are based on AGR number for the above data.denotes

Source: Division of Evaluation and Research, Department of Education

denotes Department did not receive data.



**Grade 1 Observation** 

denotes school performance vs province. q p All percentages are based on AGR number for the above data.

Source: Division of Evaluation and Research, Department of Education

denotes Department did not receive data.

Ŗ

12/2/2014 12:45:40PM 200



2014

#### **Onset Rhyme**

2013

2012

2011





#### Dictation

2011





denotes school performance vs province. Ŗ q p All percentages are based on AGR number for the above data. Source: Division of Evaluation and Research, Department of Education

denotes Department did not receive data.

Grades: K-7

7.7

2014



qpdenotes school performance vs province.qAll percentages are based on AGR number for the above data.

| Newfoundland<br>Labrador<br>District 4 - Eastern                                                                                                               | Grade 1 Observation<br>January 2014 |               |           |         |                             |          |      |  |
|----------------------------------------------------------------------------------------------------------------------------------------------------------------|-------------------------------------|---------------|-----------|---------|-----------------------------|----------|------|--|
| #218 - St. Joseph's Academy, Lamaline Grades: K-12