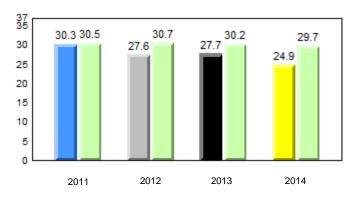

# **Observation Survey (January 2011 - January 2014)** 4 Year Trend (school average vs. provincial average)

#### 40.0 40 32.5 32.6 31.0 31.8 31.8 29.4 30 24.0 20 10 0 2011 2012 2013 2014 2013 2011 2012 2014 Province School

Sight Vocabulary

denotes school performance vs province. Ŗ q p All percentages are based on AGR number for the above data. Source: Division of Evaluation and Research, Department of Education