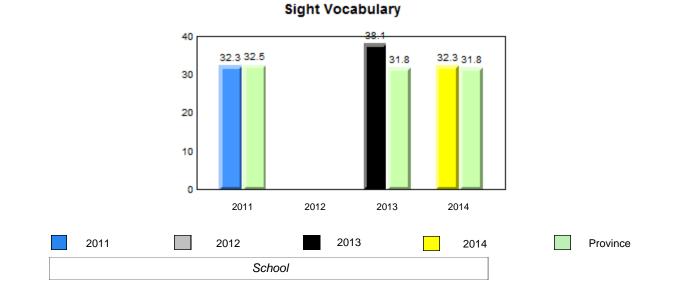

# Sight Vocabulary

qpdenotes school performance vs province.qcAll percentages are based on AGR number for the above data.Source: Division of Evaluation and Research, Department of Education

denotes Department did not receive data.

denotes school performance vs province. q p All percentages are based on AGR number for the above data.

Source: Division of Evaluation and Research, Department of Education

denotes Department did not receive data.