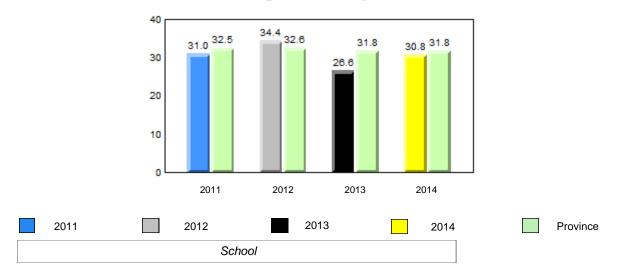

#### 40.0 40 32.5 32.6 31.0 31.8 31.8 29.4 30 24.0 20 10 0 2011 2012 2013 2014 2013 2011 2012 2014 Province School

Sight Vocabulary

denotes school performance vs province. Ŗ q p All percentages are based on AGR number for the above data. Source: Division of Evaluation and Research, Department of Education