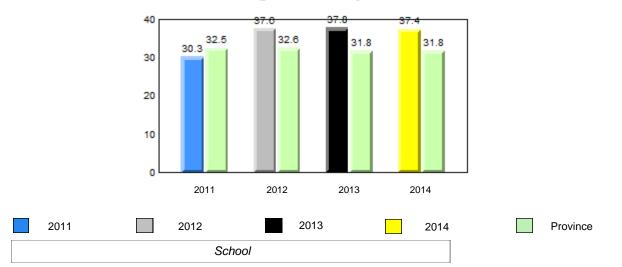

#### 40.0 40 32.5 32.6 31.0 31.8 31.8 29.4 30 24.0 20 10 0 2011 2012 2013 2014 2013 2011 2012 2014 Province School

Sight Vocabulary

denotes school performance vs province. Ŗ q p All percentages are based on AGR number for the above data. Source: Division of Evaluation and Research, Department of Education