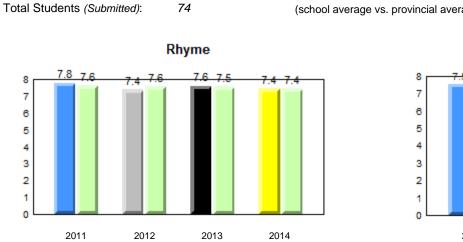

rce: Division of Evaluation and Research, Department of Education



Grade 1 Observation January 2014

All percentages are based on AGR number for the above data.

#### Grade 1 Observation January 2014

**Observation Survey (January 2011 - January 2014)** 

4 Year Trend

(school average vs. provincial average)

District 4 - Eastern

rador

#291 - Perlwin Elementary, Winterton

Grades: K-6







#### **Onset Rhyme**



Dictation





## Sight Vocabulary

qpdenotes school performance vs province.PAll percentages are based on AGR number for the above data.Source: Division of Evaluation and Research, Department of Education

denotes Department did not receive data.



Grade 1 Observation January 2014

All percentages are based on AGR number for the above data.

Labrador District 4 - Eastern



# **Onset Rhyme**





## 4 Year Trend (school average vs. provincial average)

**Observation Survey (January 2011 - January 2014)** 



#### Dictation





#### Sight Vocabulary

denotes school performance vs province. Ŗ q p All percentages are based on AGR number for the above data. Source: Division of Evaluation and Research, Department of Education

denotes Department did not receive data.

## District 4 - Eastern

Total Students (AGR):

#### #303 - St. Edward's Elementary, Conception Bay South (Kelligrews)

74

Grades: K-6



qpdenotes school performance vs province.qAll percentages are based on AGR number for the above data.





# Beginning Sound



#### **Onset Rhyme**









Sight Vocabulary

q pdenotes school performance vs province.qAll percentages are based on AGR number fo