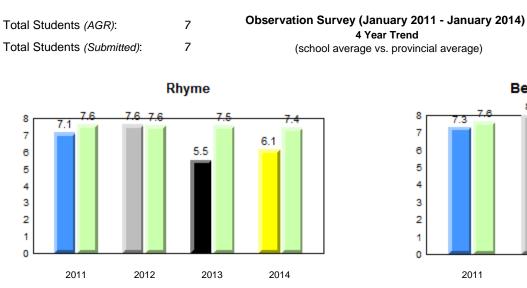

**Observation Survey (January 2011 - January 2014)** 

4 Year Trend

(school average vs. provincial average)

denotes school performance vs province. q p All percentages are based on AGR number for the above data.