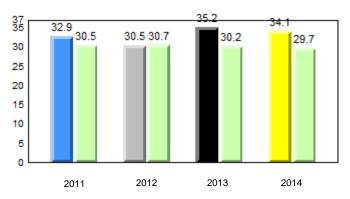

#### 40.0 40 32.5 32.6 31.0 31.8 31.8 29.4 30 24.0 20 10 0 2011 2012 2013 2014 2013 2011 2012 2014 Province School

Sight Vocabulary

denotes school performance vs province. Ŗ q p All percentages are based on AGR number for the above data. Source: Division of Evaluation and Research, Department of Education