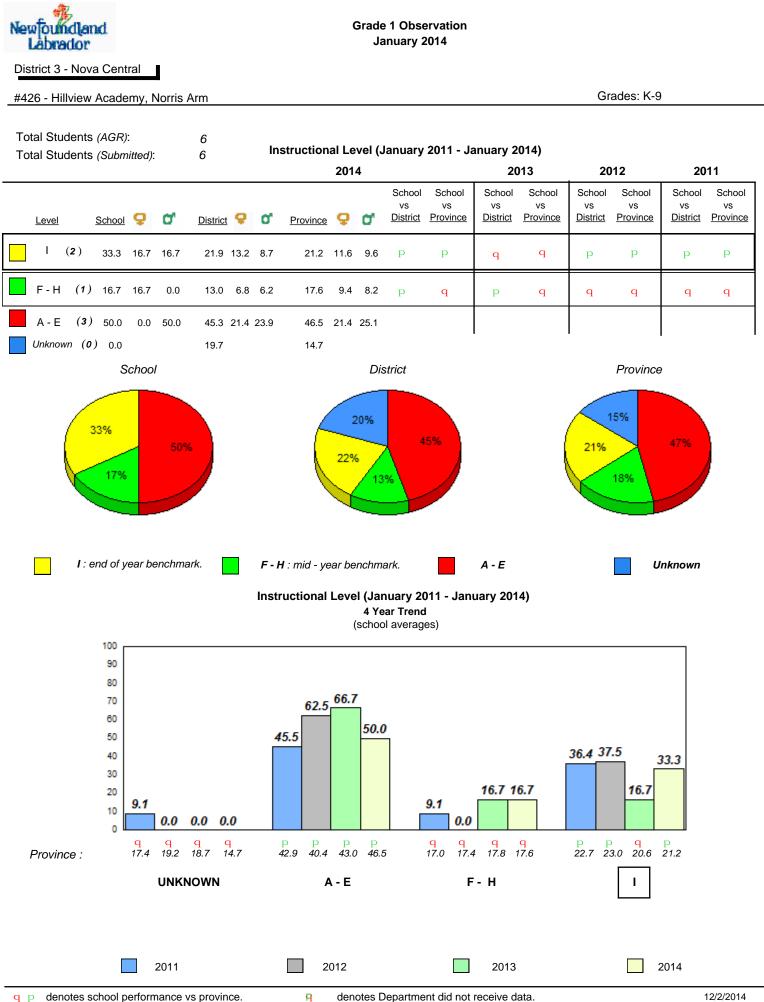

#### Grade 1 Observation January 2014

**Observation Survey (January 2011 - January 2014)** 

4 Year Trend

(school average vs. provincial average)

#015 - Lake Melville School, North West River

Grades: K-12

7

7