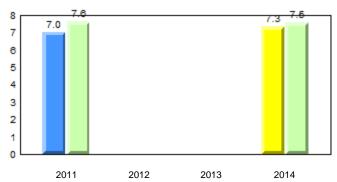

h Park Elementary School, Paradise



q pdenotes school performance vs province.qAll percentages are based on AGR number for the above data.



7

6

5

4 3

2

1

0

Grades: K-8

#### #954 - Carbonear Academy, Carbonear





### Sight Vocabulary

School data with 5 or fewer students withheld for reasons of confidentiality.



denotes school performance vs province. Ŗ q p All percentages are based on AGR number for the above data.

Source: Division of Evaluation and Research, Department of Education

2014



### #954 - Carbonear Academy, Carbonear

Grades: K-8



All percentages are based on AGR number for the above data.



7

6

5

4

3

2 1

0

7.0 6.9

2011

2012

2013

District 803 - Private

#373 - First Baptist Academy, Mount Pearl

Grades: K-10



7.2 6.7

2014

# Beginning Sound





Dictation

## Sight Vocabulary

School data with 5 or fewer students withheld for reasons of confidentiality.

Grade 1 Observation January 2014



q pdenotes school performance vs province.qdenotesAll percentages are based on AGR number for the above data.

Source: Division of Evaluation and Research, Department of Education



All percentages are based on AGR number for the above data. Source: Division of Evaluation and Research, Department of Education Grade 1 Observation

January 2014



Total Students (AGR):

Total Students (Submitted):

### Grade 1 Observation January 2014

**Observation Survey (January 2011 - January 2014)** 

4 Year Trend

#375 - Lakecrest -St. John's Independent School, St. John's

19

18

Grades: K-8



#### **Beginning Sound** 8.0 7.8 8 7 6 5 4 3 2 1 0 2011 2