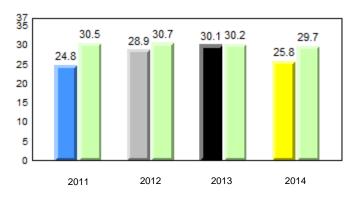

# **Observation Survey (January 2011 - January 2014)** 4 Year Trend (school average vs. provincial average)

# **Onset Rhyme**

Dictation

#### 40.0 40 32.5 32.6 31.0 31.8 31.8 29.4 30 24.0 20 10 0 2011 2012 2013 2014 2013 2011 2012 2014 Province School

Sight Vocabulary

denotes school performance vs province. Ŗ q p All percentages are based on AGR number for the above data. Source: Division of Evaluation and Research, Department of Education