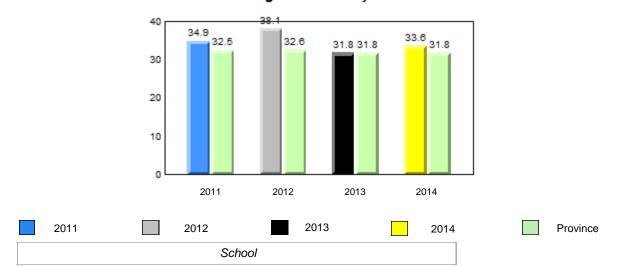

# **Observation Survey (January 2011 - January 2014)** 4 Year Trend (school average vs. provincial average)