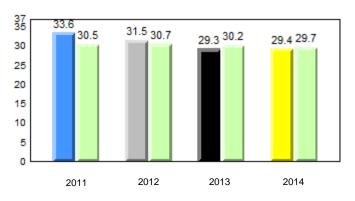

#### 40.0 40 32.5 32.6 31.0 31.8 31.8 29.4 30 24.0 20 10 0 2011 2012 2013 2014 2013 2011 2012 2014 Province School

Sight Vocabulary

denotes school performance vs province. Ŗ q p All percentages are based on AGR number for the above data. Source: Division of Evaluation and Research, Department of Education