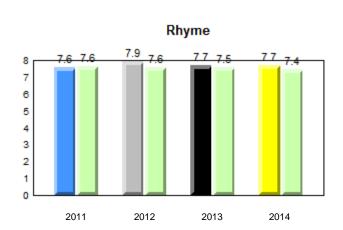

t. Joseph's All Grade, Terrenceville

Grades: K-12



Grade 1 Observation January 2014

#### Sight Vocabulary

School data with 5 or fewer students withheld for reasons of confidentiality.



qpdenotes school performance vs province.qdenotes DAll percentages are based on AGR number for the above data.



denotes school performance vs province. q p All percentages are based on AGR number for the above data. Source: Division of Evaluation and Research, Department of Education

denotes Department did not receive data.

Ŗ

12/2/2014 12:45:40PM 216



**Observation Survey (January 2011 - January 2014)** 

4 Year Trend

(school average vs. provincial average)

District 4 - Eastern

Total Students (AGR):

Total Students (Submitted):

#### #232 - Matthew Elementary School, Bonavista

Grades: K-6



35

35

# Beginning Sound



#### **Onset Rhyme**



Dictation





#### Sight Vocabulary

qpdenotes school performance vs province.qAll percentages are based on AGR number for the above data.Source: Division of Evaluation and Research, Department of Education



Grade 1 Observation

denotes school performance vs province. q p All percentages are based on AGR number for the above data.

Source: Division of Evaluation and Research, Department of Education

Ŗ







# **Onset Rhyme**

2013

2014

2012

0

2011



Dictation





#### Sight Vocabulary

**Grade 1 Observation** 

qpdenotes school performance vs province.qAll percentages are based on AGR number for the above data.Source: Division of Evaluation and Research, Department of Education



denotes Department did not receive data.