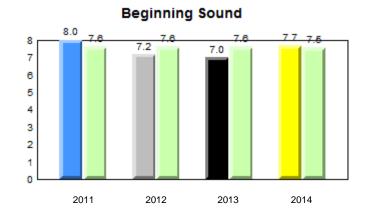

ta.

12/2/2014 12:45:40PM 171



All percentages are based on AGR number for the above data.



## **Onset Rhyme**





7.6

2014





#### Sight Vocabulary

 q
 p
 denotes school performance vs province.
 P

 All percentages are based on AGR number for the above data.

 Source: Division of Evaluation and Research, Department of Education

denotes Department did not receive data.

12/2/2014 12:45:40PM 173



denotes school performance vs province. q p All percentages are based on AGR number for the above data.

Source: Division of Evaluation and Research, Department of Education

Ŗ



Total Students (AGR):

Total Students (Submitted):

**Observation Survey (January 2011 - January 2014)** 

4 Year Trend

(school average vs. provincial average)

Grades: K-12



6

6

#### **Onset Rhyme**





Dictation



#### Sight Vocabulary

School data with 5 or fewer students withheld for reasons of confidentiality.



qpdenotes school performance vs province.qdenoteAll percentages are based on AGR number for the above data.denotedenote



<sup>2:45:40</sup>PM 176

| Newfoundland<br>Labrador      |                  |                       | Grade 1 Observati<br>January 2014 | on              |                 |                |        |  |
|-------------------------------|------------------|-----------------------|-----------------------------------|-----------------|-----------------|----------------|--------|--|
| District 3 - Nova Central     |                  |                       |                                   |                 |                 |                |        |