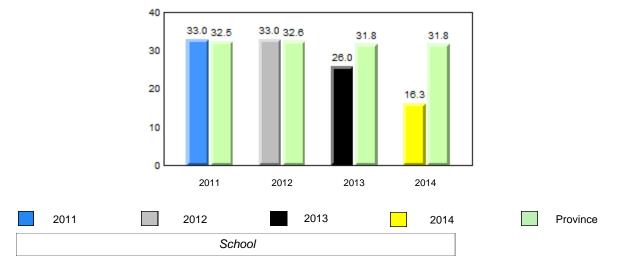

## #057 - St. Peter's Academy, Benoit's Cove

Grades: K-9

Grade 1 Observation January 2014

## Sight Vocabulary

School data with 5 or fewer students withheld for reasons of confidentiality.

qpdenotes school performance vs province.qdenotes DAll percentages are based on AGR number for the above data.