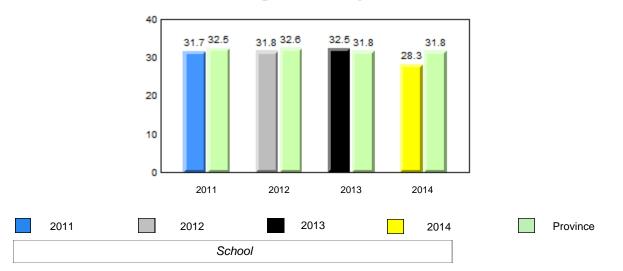

#### 40.0 40 32.5 32.6 31.0 31.8 31.8 29.4 30 24.0 20 10 0 2011 2012 2013 2014 2013 2011 2012 2014 Province School

Sight Vocabulary

denotes school performance vs province. Ŗ q p All percentages are based on AGR number for the above data. Source: Division of Evaluation and Research, Department of Education