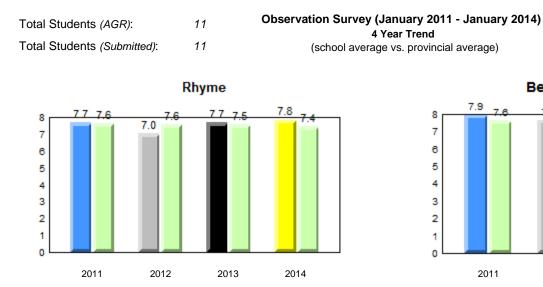

#### Grade 1 Observation January 2014

District 1 - Labrador

Total Students (AGR):

Total Students (Submitted):

rador

#002 - Henry Gordon Academy, Cartwright

Grades: K-12

8

8

# **Observation Survey (January 2011 - January 2014)** 4 Year Trend (school average vs. provincial average)