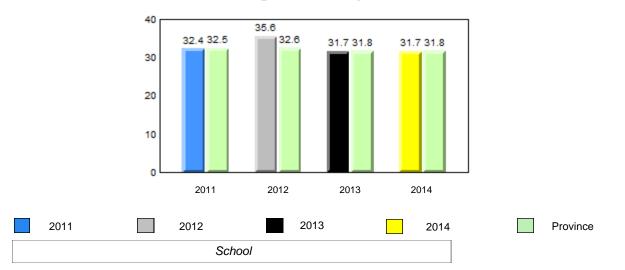

#### 40.0 40 32.5 32.6 31.0 31.8 31.8 29.4 30 24.0 20 10 0 2011 2012 2013 2014 2013 2011 2012 2014 Province School

Sight Vocabulary

denotes school performance vs province. Ŗ q p All percentages are based on AGR number for the above data. Source: Division of Evaluation and Research, Department of Education