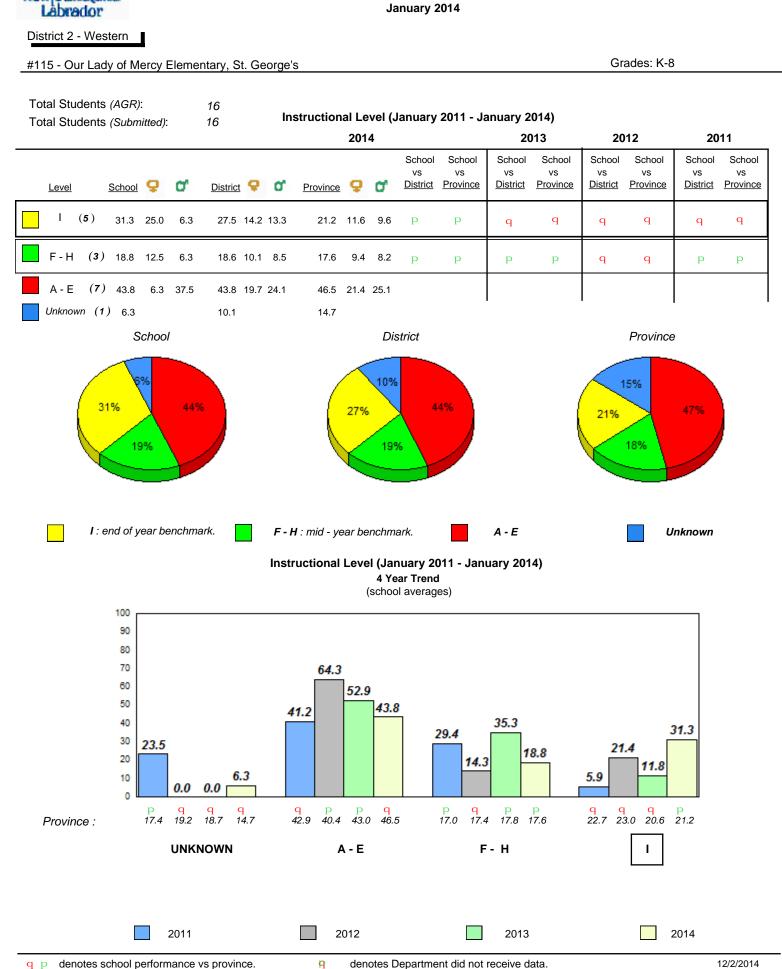

#### Grade 1 Observation January 2014

District 1 - Labrador

Total Students (AGR):

Total Students (Submitted):

rador

#002 - Henry Gordon Academy, Cartwright

Grades: K-12

8

8