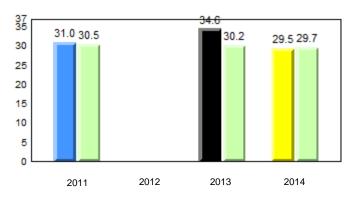

#### 40.0 40 32.5 32.6 31.0 31.8 31.8 29.4 30 24.0 20 10 0 2011 2012 2013 2014 2013 2011 2012 2014 Province School

Sight Vocabulary

denotes school performance vs province. Ŗ q p All percentages are based on AGR number for the above data. Source: Division of Evaluation and Research, Department of Education