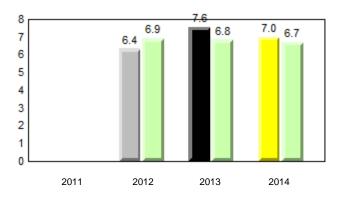

above data.

abrador



#### #953 - White Hills Academy, St. Anthony



Total Students (AGR):27Total Students (Submitted):26

Observation Survey (January 2011 - January 2014) 4 Year Trend (school average vs. provincial average)



### **Beginning Sound**



Dictation

#### **Onset Rhyme**

8 37 6.7 7 29.7 30 5.9 6 25.2 25 5 20 4 15 3 10 2 1 5 0 0 2012 2013 2014 2011 2012 2013 2014 2011

#### Sight Vocabulary

School data with 5 or fewer students withheld for reasons of confidentiality.



qpdenotes school performance vs province.qdenotAll percentages are based on AGR number for the above data.



#### #953 - White Hills Academy, St. Anthony

Grades: K-12



All percentages are based on AGR number for the above data. Source: Division of Evaluation and Research, Department of Education













Sight Vocabulary

qpdenotes school performance vs province.qAll percentages are based on AGR number for the above data.Source: Division of Evaluation and Research, Department of Education



Grade 1 Observation January 2014

All percentages are based on AGR number for the above data.

abrador



#### **Onset Rhyme**





7.2

2014







qpdenotes school performance vs province.qAll percentages are based on AGR number for the above data.Source: Division of Evaluation and Research, Department of Education



All percentages are based on AGR number for the above data.

| A serie de la sudden en general de la suden en general | Home reasons of confidentiality.     School data with 5 or fewer students withheld for reasons of confidentiality.     School data with 5 or fewer students wit