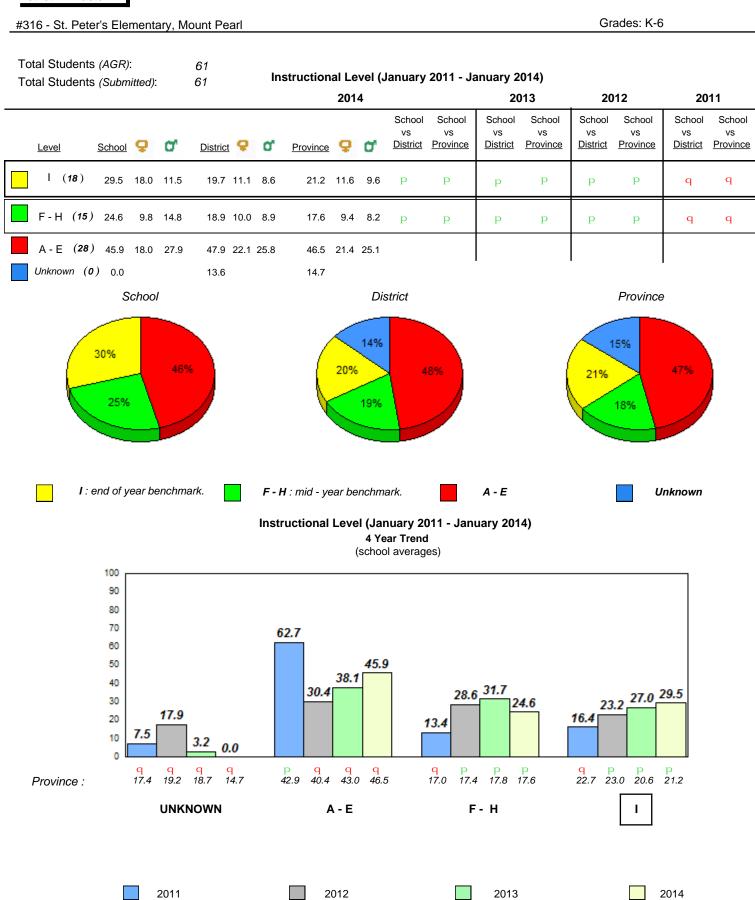

qpdenotes school performance vs province.qAll percentages are based on AGR number for the above data.Source: Division of Evaluation and Research, Department of Education

denotes Department did not receive data.



denotes Department did not receive data.

Ŗ

denotes school performance vs province. q p All percentages are based on AGR number for the above data.

Source: Division of Evaluation and Research, Department of Education

Grade 1 Observation January 2014

District 4 - Eastern

abrador





2013

2014

2012

2011





2013

2012

2011

7.8

2014





Sight Vocabulary

qpdenotes school performance vs province.qAll percentages are based on AGR number for the above data.Source: Division of Evaluation and Research, Department of Education

denotes Department did not receive data.



denotes Department did not receive data.

Ŗ

denotes school performance vs province. q p All percentages are based on AGR number for the above data.

Source: Division of Evaluation and Research, Department of Education

Grade 1 Observation January 2014

District 4 - Eastern

abrador



#### **Onset Rhyme**



40

30

20



32.6

36.6

31.8

36.2

32.5



# Beginning Sound

#### Dictation



38.6

31.8

Province

#### District 4 - Eastern

#### #317 - St. Francis of Assisi Elementary, Logy Bay/Middle Cove/Outer Cove

Grades: K-6



Grade 1 Observation

q pdenotes school performance vs province.qAll percentages are based on AGR number for the above data.













Sight Vocabulary

qpdenotes school performance vs province.qAll percentages are based on AGR number for the above data.Sourc