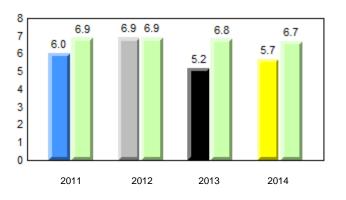

#### #007 - Amos Comenius Memorial School, Hopedale

Grades: K-12

Observation Survey (January 2011 - January 2014) 4 Year Trend (school average vs. provincial average)

Grade 1 Observation January 2014

#### Dictation