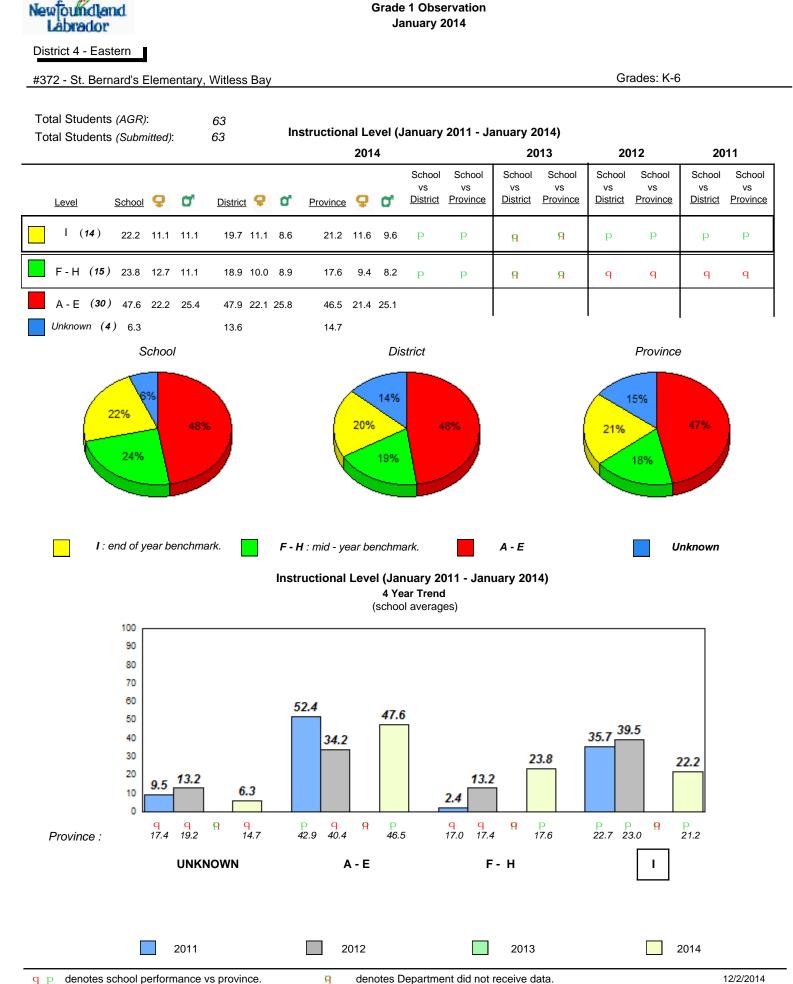

arison of the second secon

denotes Department did not receive data.

#### Grade 1 Observation January 2014

# District 4 - Eastern

#### #371 - Upper Gullies Elementary, Conception Bay South (Upper Gullies)





Grade 1 Observation

qpdenotes school performance vs province.qAll percentages are based on AGR number for the above data.



**Observation Survey (January 2011 - January 2014)** 

4 Year Trend

District 4 - Eastern

Total Students (AGR):

#### #372 - St. Bernard's Elementary, Witless Bay

Grades: K-6



63

63

# **Beginning Sound**



#### **Onset Rhyme**



Dictation



#### Sight Vocabulary

School data with 5 or fewer students withheld for reasons of confidentiality.



denotes school performance vs province. Ŗ q p All percentages are based on AGR number for the above data.



qpdenotes school performance vs province.qAll percentages are based on AGR number for the above data.

| Newfoundland<br>Labrador                            |            |               |                 | Grade 1 O<br>Janua                                               | bservatior<br>ry 2014 | 1             |                |          |      |
|-----------------------------------------------------|------------|---------------|-----------------|------------------------------------------------------------------|-----------------------|---------------|----------------|----------|------|
| District 4 - Eastern                                | J          |               |                 |                                                                  |                       |