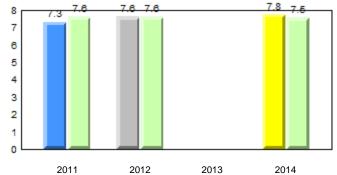

#### Grade 1 Observation January 2014

District 1 - Labrador

Total Students (AGR):

Total Students (Submitted):

rador

#002 - Henry Gordon Academy, Cartwright

Grades: K-12

8

8

# **Observation Survey (January 2011 - January 2014)** 4 Year Trend (school average vs. provincial average)