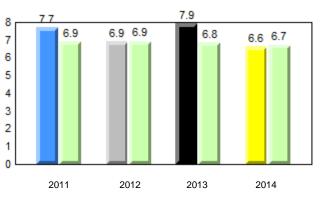

Department of Education

250



Total Students (AGR):

#### Grade 1 Observation January 2014

**Observation Survey (January 2011 - January 2014)** 

4 Year Trend

Grades: K-9



16

# Beginning Sound



# **Onset Rhyme**



# Dictation





# Sight Vocabulary

 q
 p
 denotes school performance vs province.
 P

 All percentages are based on AGR number for the above data.

 Source: Division of Evaluation and Research, Department of Education



Grade 1 Observation January 2014

All percentages are based on AGR number for the above data.

#### Grade 1 Observation January 2014

**Observation Survey (January 2011 - January 2014)** 

4 Year Trend

(school average vs. provincial average)

District 4 - Eastern

rador

#291 - Perlwin Elementary, Winterton

Grades: K-6







#### **Onset Rhyme**



Dictation





## Sight Vocabulary

qpdenotes school performance vs province.PAll percentages are based on AGR number for the above data.Source: Division of Evaluation and Research, Department of Education

denotes Department did not receive data.



Grade 1 Observation January 2014

All percentages are based on AGR number for the above data.

Labrador District 4 - Eastern



# **Onset Rhyme**





## 4 Year Trend (school average vs. provincial average)

**Observation Survey (January 2011 - January 2014)** 



#### Dictation





#### Sight Vocabulary

denotes school performance vs province. Ŗ q p All percentages are based on AGR number for the above data. Source: Division of Evaluation and Research, Department of Education

denotes Department did not receive data.

## District 4 - Easte