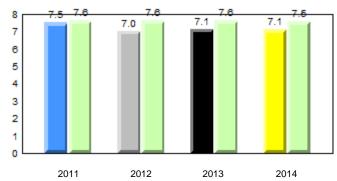

#### Grade 1 Observation January 2014

District 1 - Labrador

Total Students (AGR):

Total Students (Submitted):

rador

#002 - Henry Gordon Academy, Cartwright

Grades: K-12

8

8