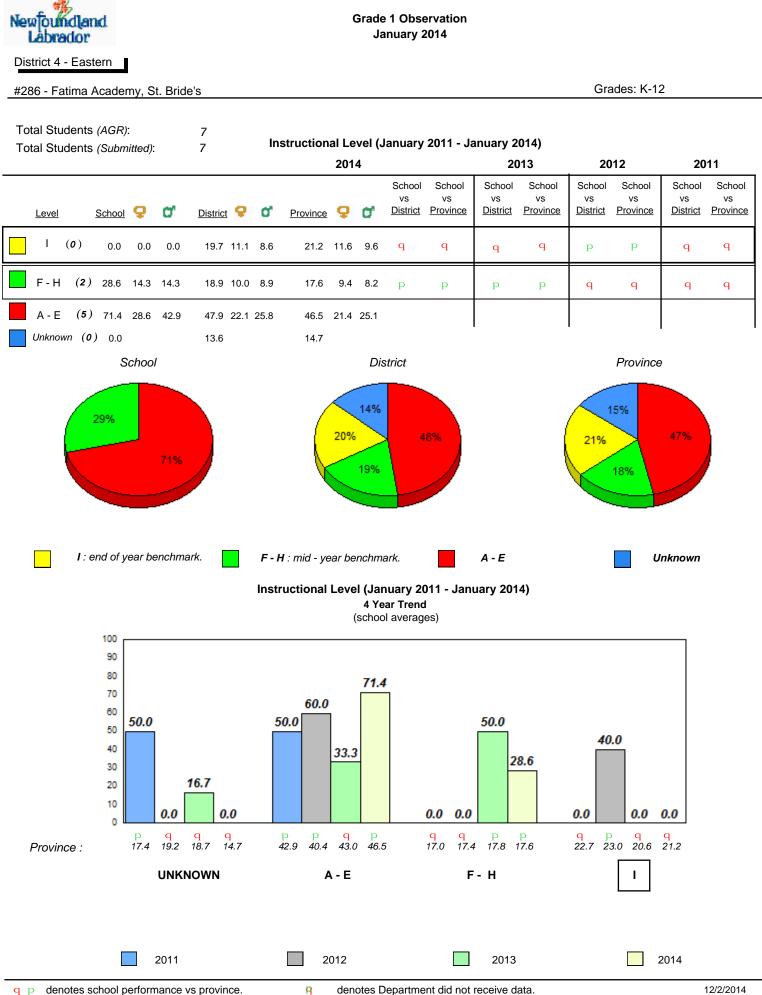

a.Source: Division of Evaluation and Research, Department of Education



Grade 1 Observation

denotes school performance vs province. q p All percentages are based on AGR number for the above data.

Source: Division of Evaluation and Research, Department of Education

denotes Department did not receive data.

Ŗ



#286 - Fatima Academy, St. Bride's

Total Students (*AGR*): Total Students (*Submitted*): 7 7 Observation Survey (January 2011 - January 2014) 4 Year Trend (school average vs. provincial average)

Grade 1 Observation January 2014



# Beginning Sound



# **Onset Rhyme**









# Sight Vocabulary

 q p
 denotes school performance vs province.
 q

 All percentages are based on AGR number for the above data.
 source: Division of Evaluation and Research, Department of Education



All percentages are based on AGR number for the above data.

| Newfoundlan<br>Labrador | nd                                                                                       |           |                    |                 |                       | l Observati<br>uary 2014                                         | on             |            |              |      |  |  |  |
|-------------------------|------------------------------------------------------------------------------------------|-----------|--------------------|-----------------|-----------------------|------------------------------------------------------------------|----------------|------------|--------------|------|--|--|--|
| District 4 - Eas        | tern