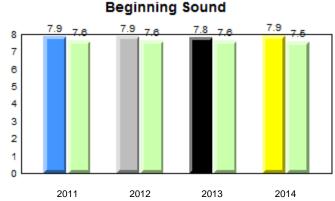

sion of Evaluation and Research, Department of Education

Ŗ



2013

2014

2012





Grade 1 Observation January 2014

**Observation Survey (January 2011 - January 2014)** 

4 Year Trend





#### Dictation





Sight Vocabulary

denotes school performance vs province. Ŗ q p All percentages are based on AGR number for the above data. Source: Division of Evaluation and Research, Department of Education

denotes Department did not receive data.

12/2/2014 12:45:40PM 287

Grades: K-6



District 4 - Eastern

Total Students (AGR):

2011

#345 - Mary Queen of Peace Elementary, St. John's

52



Grade 1 Observation

denotes school performance vs province. q p All percentages are based on AGR number for the above data.

Source: Division of Evaluation and Research, Department of Education

Ŗ







#### **Onset Rhyme**



#### Dictation





#### Sight Vocabulary

qpdenotes school performance vs province.qAll percentages are based on AGR number for the above data.Source: Division of Evaluation and Research, Department of Education



denotes school performance vs province. q p All percentages are based on AGR number for the above data.

Source: Division of Evaluation and Research, Department of Education

Ŗ

Grade 1 Observation January 2014

District 4 - Eastern

#348 - Roncalli Elementary, St. John's

Grades: K-6





District 4 - Eastern

#349 - St. Andrew's Elementary, St. John's

Grades: K-6



# Beginning Sound



#### **Onset Rhyme**



#### Dictation





#### Sight Vocabulary

 q
 p
 denotes school performance vs province.
 P

 All percentages are based on AGR number for th