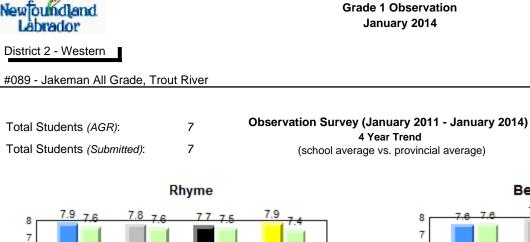

#### Grade 1 Observation January 2014

**Observation Survey (January 2011 - January 2014)** 

4 Year Trend

(school average vs. provincial average)

#015 - Lake Melville School, North West River

Grades: K-12

7

7

**Onset Rhyme** 

Dictation

#### Sight Vocabulary

School data with 5 or fewer students withheld for reasons of confidentiality.

qpdenotes school performance vs province.Idenotes IAll percentages are based on AGR number for the above data.