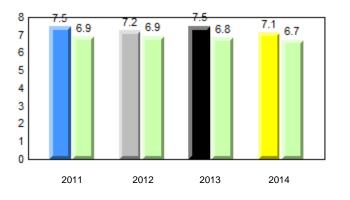

# **Observation Survey (January 2011 - January 2014)** 4 Year Trend (school average vs. provincial average)

# **Onset Rhyme**

Dictation