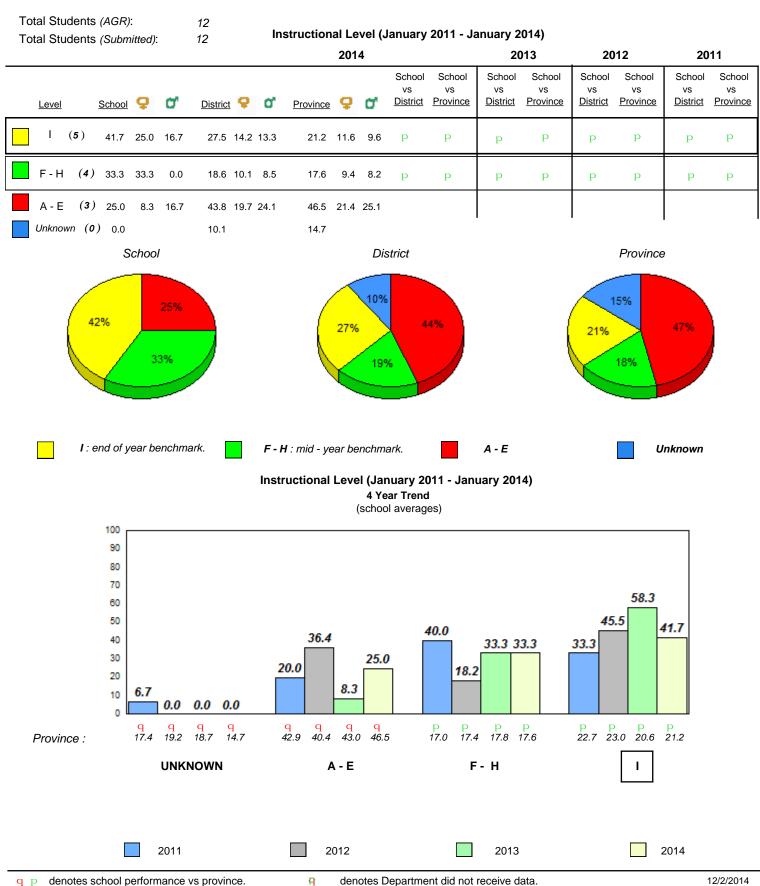

#### Grade 1 Observation January 2014

District 1 - Labrador

Total Students (AGR):

Total Students (Submitted):

rador

#002 - Henry Gordon Academy, Cartwright

Grades: K-12

8

8

# **Observation Survey (January 2011 - January 2014)** 4 Year Trend (school average vs. provincial average)