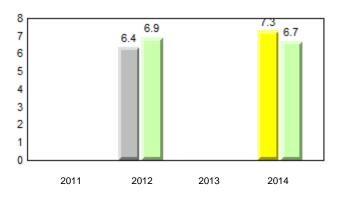

K-6





District 4 - Eastern

#349 - St. Andrew's Elementary, St. John's

Grades: K-6



# Beginning Sound



#### **Onset Rhyme**



#### Dictation





#### Sight Vocabulary

 q
 p
 denotes school performance vs province.
 P

 All percentages are based on AGR number for the above data.
 Source: Division of Evaluation and Research, Department of Education

denotes Department did not receive data.

12/2/2014 12:45:40PM 291



Grade 1 Observation

qpdenotes school performance vs province.qAll percentages are based on AGR number for the above data.



District 4 - Eastern

#350 - St. John Bosco School, St. John's

Grades: K-9



Observation Survey (January 2011 - January 2014) 4 Year Trend (school average vs. provincial average)

Grade 1 Observation January 2014





#### **Onset Rhyme**







#### Sight Vocabulary

School data with 5 or fewer students withheld for reasons of confidentiality.



q pdenotes school performance vs province.qdenotesAll percentages are based on AGR number for the above data.



denotes Department did not receive data.

Ŗ

denotes school performance vs province. q p All percentages are based on AGR number for the above data.

Source: Division of Evaluation and Research, Department of Education

Grade 1 Observation January 2014

abrador

District 4 - Eastern





7.0 6.9

**Onset Rhyme** 

7.8

6.8

6.9 6.7

School

7.1

6.9







q pdenotes school performance vs province.PAll percentages are based on AGR number for the above data.Source: Division of Evaluation and Research, Department of Education



Grade 1 Observation January 2014

qpdenotes