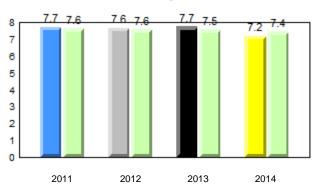

# **Observation Survey (January 2011 - January 2014)** 4 Year Trend (school average vs. provincial average)

#### 40.0 40 32.5 32.6 31.0 31.8 31.8 29.4 30 24.0 20 10 0 2011 2012 2013 2014 2013 2011 2012 2014 Province School

Sight Vocabulary

denotes school performance vs province. Ŗ q p All percentages are based on AGR number for the above data. Source: Division of Evaluation and Research, Department of Education