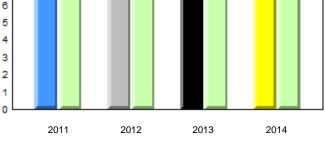

| _                                   | 2011          |           | 13 2014 |                             | _        |      |  |
| 2011                                                                                                                                                           |                                     | 2012<br>Schoo | 2013<br>/ | 201     | 4                           | Province |      |  |

qpdenotes school performance vs province.qdenotesAll percentages are based on AGR number for the above data.Source: Division of Evaluation and Research, Department of EducationGeneral content of Education

denotes Department did not receive data.





2014

# 7.6 7.8



#### **Onset Rhyme**

2013

2012

1

0

2011









Sight Vocabulary

denotes school performance vs province. Ŗ q p All percentages are based on AGR number for the above data. Source: Division of Evaluation and Research, Department of Education

denotes Department did not receive data.

7.3



denotes school performance vs province. q p All percentages are based on AGR number for the above data.

abrador

Source: Division of Evaluation and Research, Department of Education

Ŗ

Grade 1 Observation

January 2014



District 4 - Eastern

#223 - Christ the King School, Rushoon

Grades: K-12



Grade 1 Observation January 2014

#### Sight Vocabulary

School data with 5 or fewer students withheld for reasons of confidentiality.



qpdenotes school performance vs province.qdenotes DeAll perce