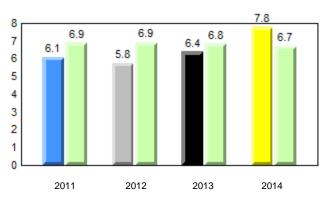

# **Observation Survey (January 2011 - January 2014)** 4 Year Trend (school average vs. provincial average)