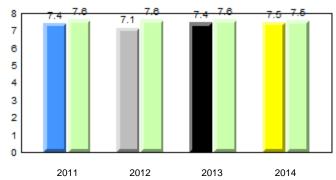

# **Observation Survey (January 2011 - January 2014)** 4 Year Trend (school average vs. provincial average)

# **Onset Rhyme**

Dictation

#### 40.0 40 32.5 32.6 31.0 31.8 31.8 29.4 30 24.0 20 10 0 2011 2012 2013 2014 2013 2011 2012 2014 Province School

Sight Vocabulary

denotes school performance vs province. Ŗ q p All percentages are based on AGR number for the above data. Source: Division of Evaluation and Research, Department of Education