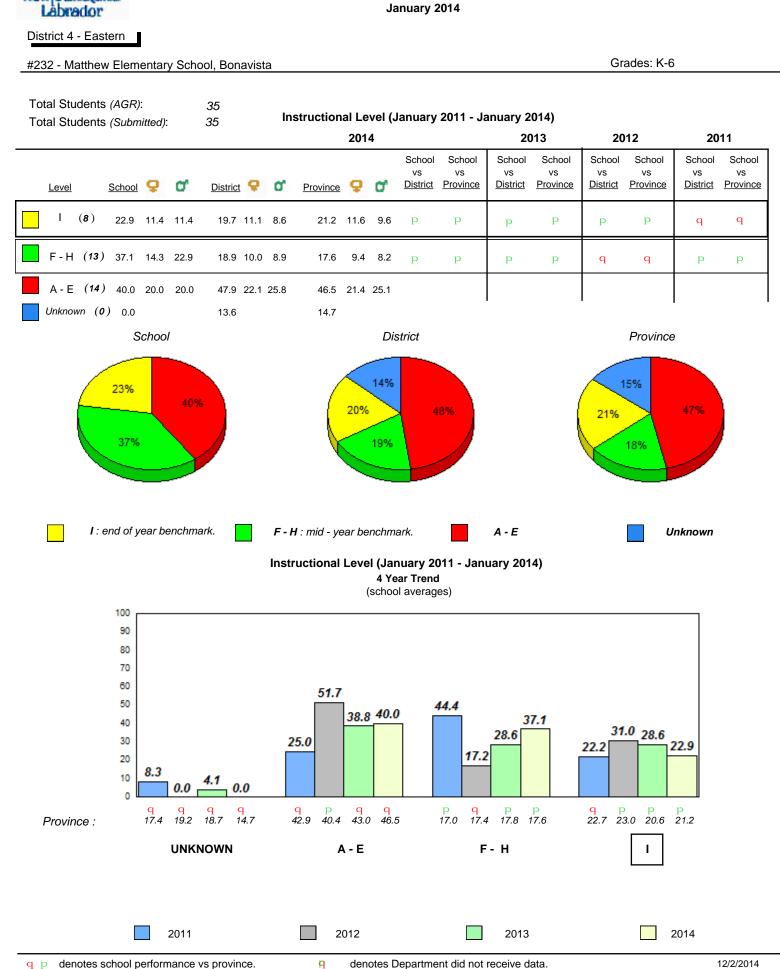

#### #007 - Amos Comenius Memorial School, Hopedale

Grades: K-12

Observation Survey (January 2011 - January 2014) 4 Year Trend (school average vs. provincial average)

Grade 1 Observation January 2014