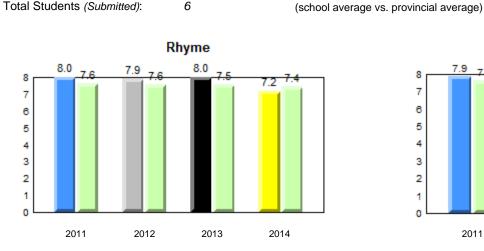

#### Grade 1 Observation January 2014

**Observation Survey (January 2011 - January 2014)** 

4 Year Trend

(school average vs. provincial average)

#015 - Lake Melville School, North West River

Grades: K-12

7

7

**Onset Rhyme** 

Dictation