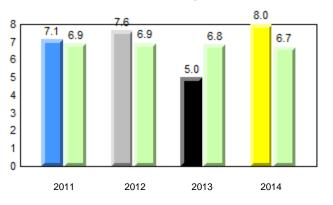

Grades: K-9

8.0

2014

qpdenotes school performance vs province.qAll percentages are based on AGR number for the above data.