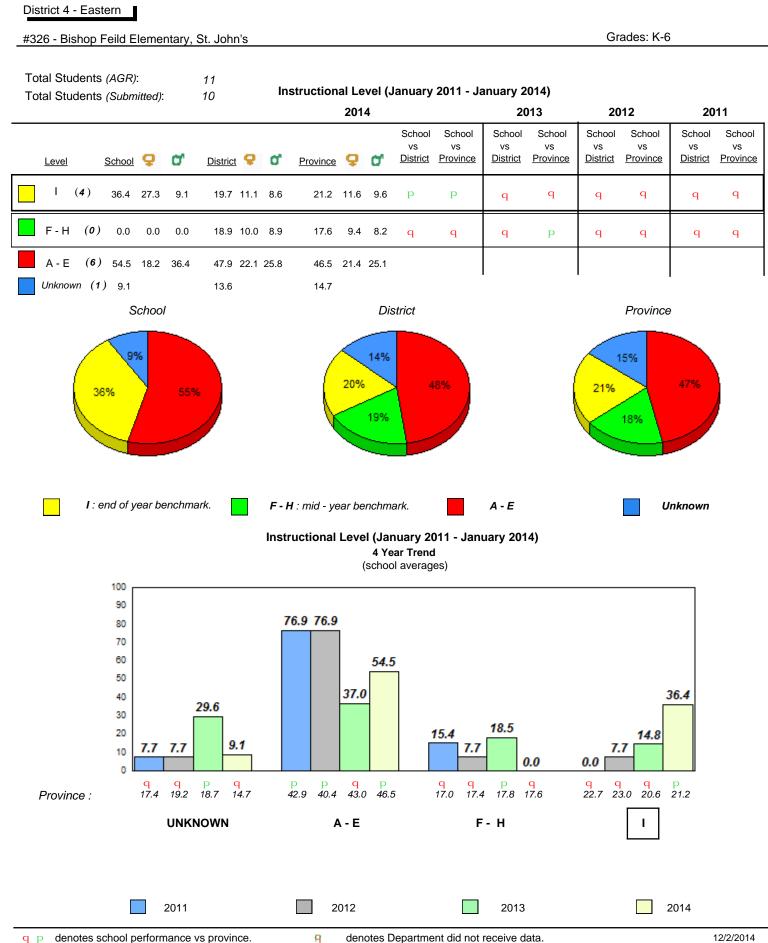

#### Grade 1 Observation January 2014

District 1 - Labrador

Total Students (AGR):

Total Students (Submitted):

rador

#002 - Henry Gordon Academy, Cartwright

Grades: K-12

8

8