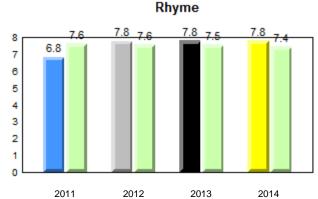

|                                                                   |                              |      |
|                                                    | 2011 2012                                          | 2013 2014                                                         |                              |      |
| 2011                                               | 2012 20<br>School                                  | 13 2014                                                           | Province                     |      |

 q p
 denotes school performance vs province.
 q
 denote

 All percentages are based on AGR number for the above data.
 source: Division of Evaluation and Research, Department of Education
 denote

denotes Department did not receive data.







#### **Onset Rhyme**





#### Dictation



#### Sight Vocabulary

School data with 5 or fewer students withheld for reasons of confidentiality.



q pdenotes school performance vs province.qdenotesAll percentages are based on AGR number for the above data.

Source: Division of Evaluation and Research, Department of Education



 $\begin{array}{ll} \mathbf{q} & \mathbf{p} & \mbox{denotes school performance vs province.} & \mathbf{q} \\ \mbox{All percentages are based on AGR number for the above data.} \end{array}$ 

Source: Division of Evaluation and Research, Department of Education

District 2 - Western

abrador

#394 - E.A. Butler All Grade, McKay's



District 2 - Western

#### #397 - Belanger Memorial School, Upper Ferry

Grades: K-12





#### **Beginning Sound** 8.0 7.8 8 7 6 5 4