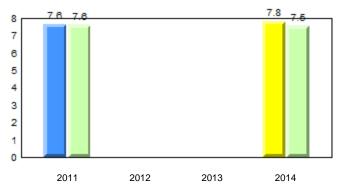

#### #007 - Amos Comenius Memorial School, Hopedale

Grades: K-12

Observation Survey (January 2011 - January 2014) 4 Year Trend (school average vs. provincial average)

Grade 1 Observation January 2014

## **Onset Rhyme**