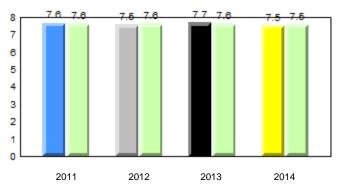

# **Observation Survey (January 2011 - January 2014)** 4 Year Trend (school average vs. provincial average)

# **Onset Rhyme**

Dictation