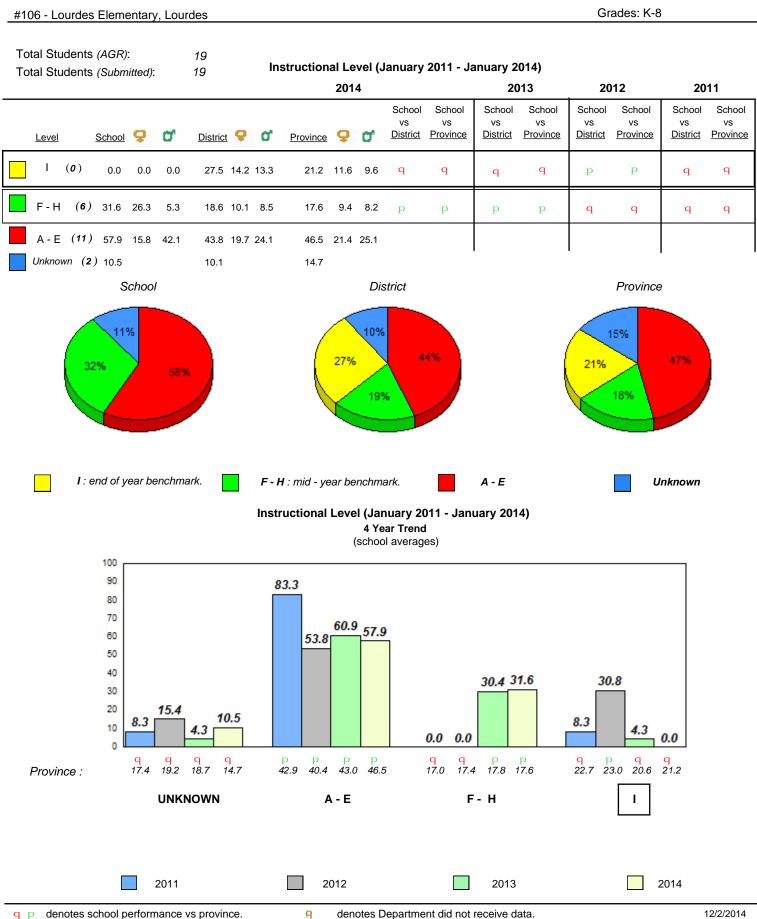

|                          |             |             |                  |                    |                       |              |                 |               | 12/2/2014 |

qpdenotes school performance vs province.qAll percentages are based on AGR number for the above data.Source: Division of Evaluation and Research, Department of Education





2014





#### **Onset Rhyme**

2013

2012

1

0

2011



Dictation





Sight Vocabulary

denotes school performance vs province. Ŗ q p All percentages are based on AGR number for the above data. Source: Division of Evaluation and Research, Department of Education

denotes Department did not receive data.



Grade 1 Observation January 2014

qpdenotes school performance vs province.qAll percentages are based on AGR number for the above data.

Labrador District 2 - Western



**Observation Survey (January 2011 - January 2014)** 

4 Year Trend

(school average vs. provincial average)

rador District 2 - Western

Total Students (AGR):

Total Students (Submitted):

#### #111 - St. Thomas Aquinas, Port au Port East



9

9

#### **Beginning Sound** 7.9 7.8 7.8 8 7 6 5 4 3 2 1 0 2011 2012 2013 2014

## **Onset Rhyme**



#### Dictation





## Sight Vocabulary

denotes school performance vs province. Ŗ q p All percentages are based on AGR number for the above data. Source: Division of Evaluation and Research, Department of Education

denotes Department did not receive data.

12/2/2014 12:45:40PM 8