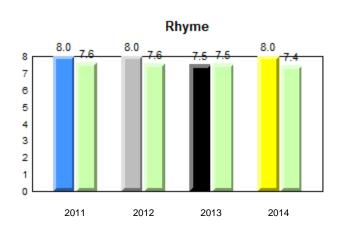

es Department did not receive data.

12/2/2014 12:45:40PM 171



All percentages are based on AGR number for the above data.



## **Onset Rhyme**





7.6

2014





#### Sight Vocabulary

 q
 p
 denotes school performance vs province.
 P

 All percentages are based on AGR number for the above data.

 Source: Division of Evaluation and Research, Department of Education

denotes Department did not receive data.

12/2/2014 12:45:40PM 173



denotes school performance vs province. q p All percentages are based on AGR number for the above data.

Source: Division of Evaluation and Research, Department of Education

Ŗ



Total Students (AGR):

Total Students (Submitted):

**Observation Survey (January 2011 - January 2014)** 

4 Year Trend

(school average vs. provincial average)

Grades: K-12



6

6

#### **Onset Rhyme**





Dictation



#### Sight Vocabulary

School data with 5 or fewer students withheld for reasons of confidentiality.



qpdenotes school performance vs province.qdenoteAll percentages are based on AGR number for the above data.denotedenote



<sup>2:45:40</sup>PM 176

| Newfoundland<br>Labrador      |                  |                       | Grade 1 Observati<br>January 2014 | on              |                 |                |        |  |
|-------------------------------|------------------|-----------------------|-----------------------------------|-----------------|-----------------|----------------|--------|--|
| District 3 - Nova Central     |                  |                       |                                   |                 |