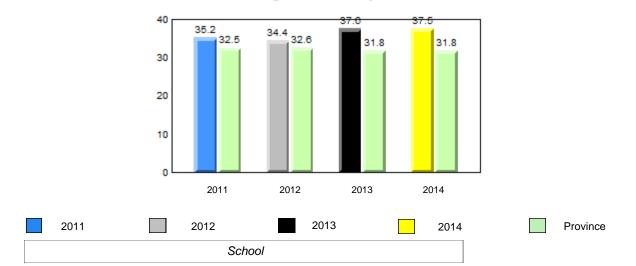

#### Grade 1 Observation January 2014

District 1 - Labrador

Total Students (AGR):

Total Students (Submitted):

rador

#002 - Henry Gordon Academy, Cartwright

Grades: K-12

8

8