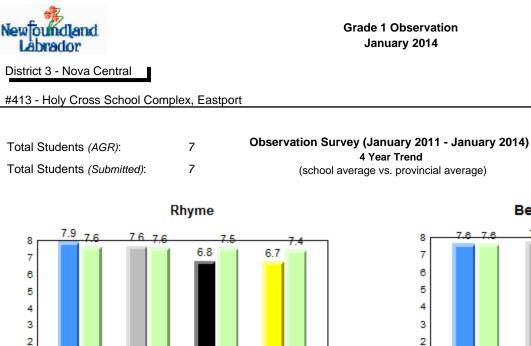

# **Observation Survey (January 2011 - January 2014)** 4 Year Trend (school average vs. provincial average)

# **Onset Rhyme**

Dictation