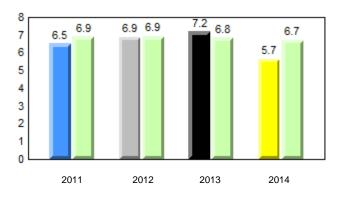

# **Observation Survey (January 2011 - January 2014)** 4 Year Trend (school average vs. provincial average)

# **Onset Rhyme**