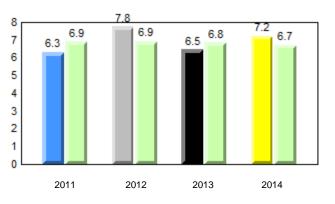

me**

2013

2012

1

0

2011



Dictation





Sight Vocabulary

denotes school performance vs province. Ŗ q p All percentages are based on AGR number for the above data. Source: Division of Evaluation and Research, Department of Education

denotes Department did not receive data.



Grade 1 Observation January 2014

qpdenotes school performance vs province.qAll percentages are based on AGR number for the above data.

Labrador District 2 - Western



**Observation Survey (January 2011 - January 2014)** 

4 Year Trend

(school average vs. provincial average)

rador District 2 - Western

Total Students (AGR):

Total Students (Submitted):

#### #111 - St. Thomas Aquinas, Port au Port East



9

9

#### **Beginning Sound** 7.9 7.8 7.8 8 7 6 5 4 3 2 1 0 2011 2012 2013 2014

## **Onset Rhyme**



#### Dictation





## Sight Vocabulary

denotes school performance vs province. Ŗ q p All percentages are based on AGR number for the above data. Source: Division of Evaluation and Research, Department of Education

denotes Department did not receive data.

12/2/2014 12:45:40PM 85



Grade 1 Observation

q pdenotes school performance vs province.qAll percentages are based on AGR number for the above data.

| Newfoundland<br>Labrador      |                                    | Grade 1 Observation<br>January 2014           |              |            |
|-------------------------------|------------------------------------|-----------------------------------------------|--------------|------------|
| District 2 - Western          | Domoo                              |