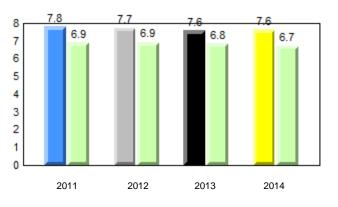

#### #005 - Peacock Primary School, Happy Valley-Goose Bay

0036

Observation Survey (January 2011 - January 2014) 4 Year Trend (school average vs. provincial average)

7.8