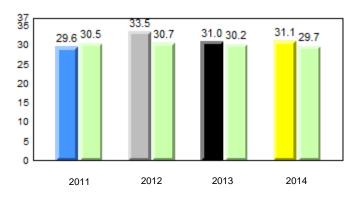

# **Observation Survey (January 2011 - January 2014)** 4 Year Trend (school average vs. provincial average)

#### 40.0 40 32.5 32.6 31.0 31.8 31.8 29.4 30 24.0 20 10 0 2011 2012 2013 2014 2013 2011 2012 2014 Province School

Sight Vocabulary

denotes school performance vs province. Ŗ q p All percentages are based on AGR number for the above data. Source: Division of Evaluation and Research, Department of Education