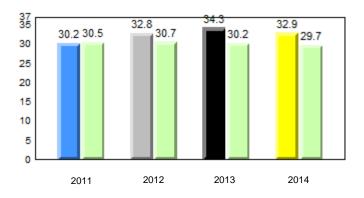

#### 40.0 40 32.5 32.6 31.0 31.8 31.8 29.4 30 24.0 20 10 0 2011 2012 2013 2014 2013 2011 2012 2014 Province School

Sight Vocabulary

denotes school performance vs province. Ŗ q p All percentages are based on AGR number for the above data. Source: Division of Evaluation and Research, Department of Education