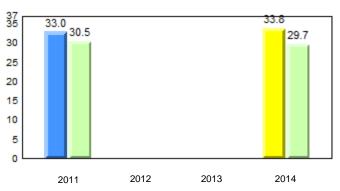

#### 40.0 40 32.5 32.6 31.0 31.8 31.8 29.4 30 24.0 20 10 0 2011 2012 2013 2014 2013 2011 2012 2014 Province School

Sight Vocabulary

denotes school performance vs province. Ŗ q p All percentages are based on AGR number for the above data. Source: Division of Evaluation and Research, Department of Education