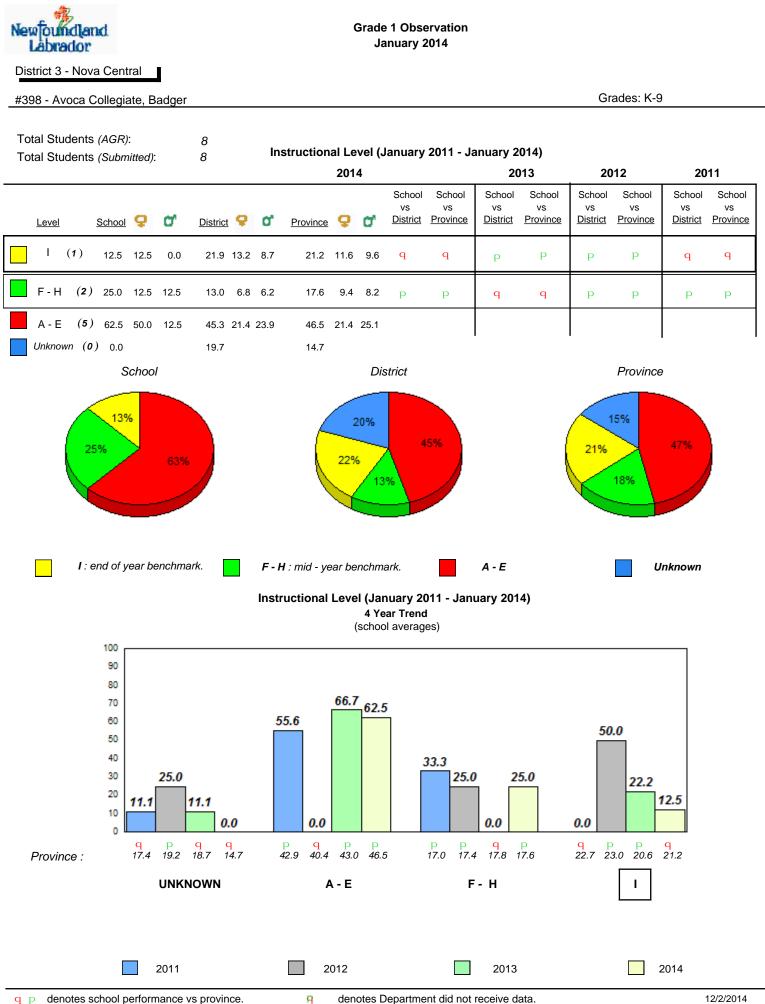

number for the above data.



2014

# 7.7



#### **Onset Rhyme**

2013

2012

2011









#### Sight Vocabulary

denotes school performance vs province. Ŗ q p All percentages are based on AGR number for the above data. Source: Division of Evaluation and Research, Department of Education

denotes Department did not receive data.

12/2/2014 12:45:40PM 169

Grades: K-12



Grade 1 Observation

qpdenotes school performance vs province.qAll percentages are based on AGR number for the above data.



# **Onset Rhyme**



Dictation





#### Sight Vocabulary

qpdenotes school performance vs province.PAll percentages are based on AGR number for the above data.Source: Division of Evaluation and Research, Department of Education

denotes Department did not receive data.

12/2/2014 12:45:40PM 171



All percentages are based on AGR number for the above data.



## **Onset Rhyme**





7.6

2014





#### Sight Vocabulary

 q
 p
 denotes school performance vs province.
 P

 All percentages are based on AGR number for the above data.

 Source: Division of Evaluation and Research, Department of Education

denotes Department did not receive data.

12/2/2014 12:45:40PM 173



denotes school performance vs province. q p All percentages are based on AGR number for the above data.

Source: Division of Evaluation and Research, Department of Education

Ŗ



Total Students (AGR):

Total Students (Submitted):

**Observation Survey (January 2011 - January 2014)** 

4 Year Trend

(school average vs. provincial average)

Grades: K-12



6

6

#### **Onset Rhyme**





Dictation



#### Sight Vocab