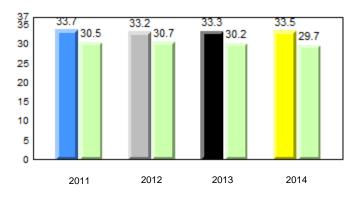

# **Observation Survey (January 2011 - January 2014)** 4 Year Trend (school average vs. provincial average)