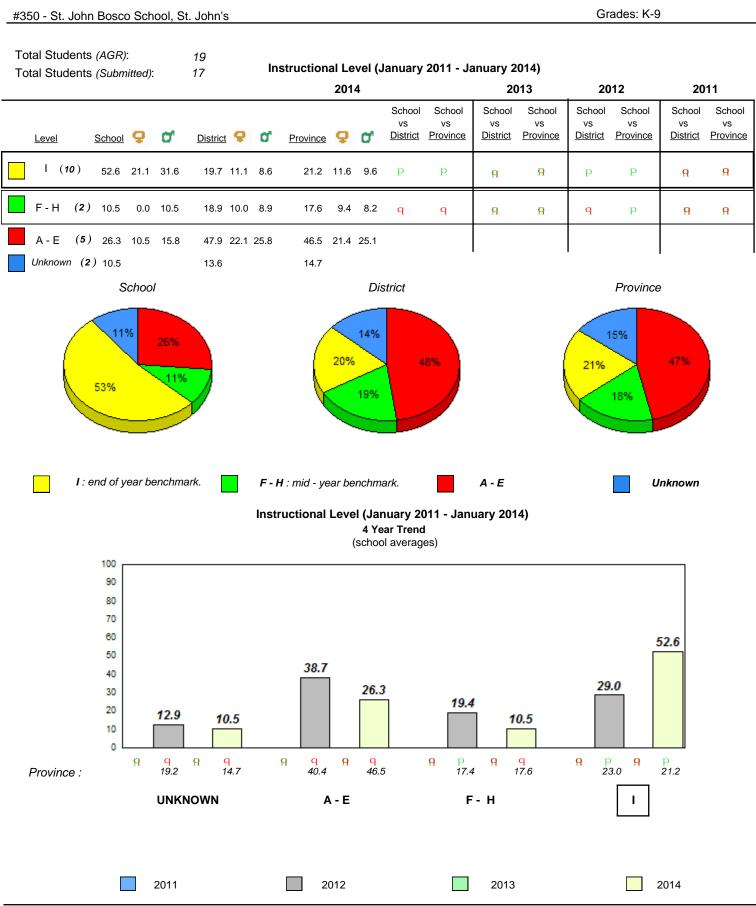

nce.
 P

 All percentages are based on AGR number for the above data.
 Source: Division of Evaluation and Research, Department of Education

denotes Department did not receive data.

12/2/2014 12:45:40PM 291



Grade 1 Observation

qpdenotes school performance vs province.qAll percentages are based on AGR number for the above data.



District 4 - Eastern

#350 - St. John Bosco School, St. John's

Grades: K-9



Observation Survey (January 2011 - January 2014) 4 Year Trend (school average vs. provincial average)

Grade 1 Observation January 2014





#### **Onset Rhyme**







#### Sight Vocabulary

School data with 5 or fewer students withheld for reasons of confidentiality.



q pdenotes school performance vs province.qdenotesAll percentages are based on AGR number for the above data.



denotes Department did not receive data.

Ŗ

denotes school performance vs province. q p All percentages are based on AGR number for the above data.

Source: Division of Evaluation and Research, Department of Education

Grade 1 Observation January 2014

abrador

District 4 - Eastern





7.0 6.9

**Onset Rhyme** 

7.8

6.8

6.9 6.7

School

7.1

6.9







q pdenotes school performance vs province.PAll percentages are based on AGR number for the above data.Source: Division of Evaluation and Research, Department of Education



Grade 1 Observation January 2014

qpdenotes school performance vs province.qAll percentages are based on AGR number for the above data.

Labrador District 4 - Eastern



2014





#### **Onset Rhyme**

2013

2012

0

2011









#### Sight Vocabulary

denotes sch