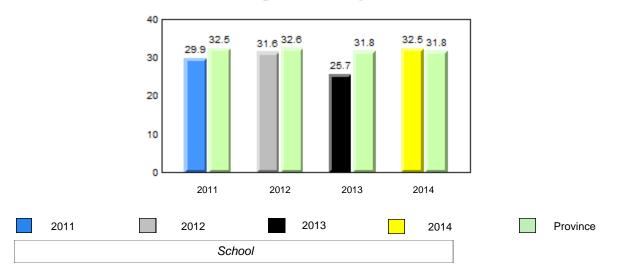

# **Observation Survey (January 2011 - January 2014)** 4 Year Trend (school average vs. provincial average)