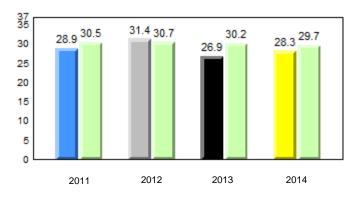

#### #007 - Amos Comenius Memorial School, Hopedale

Grades: K-12

Observation Survey (January 2011 - January 2014) 4 Year Trend (school average vs. provincial average)

Grade 1 Observation January 2014

## **Onset Rhyme**