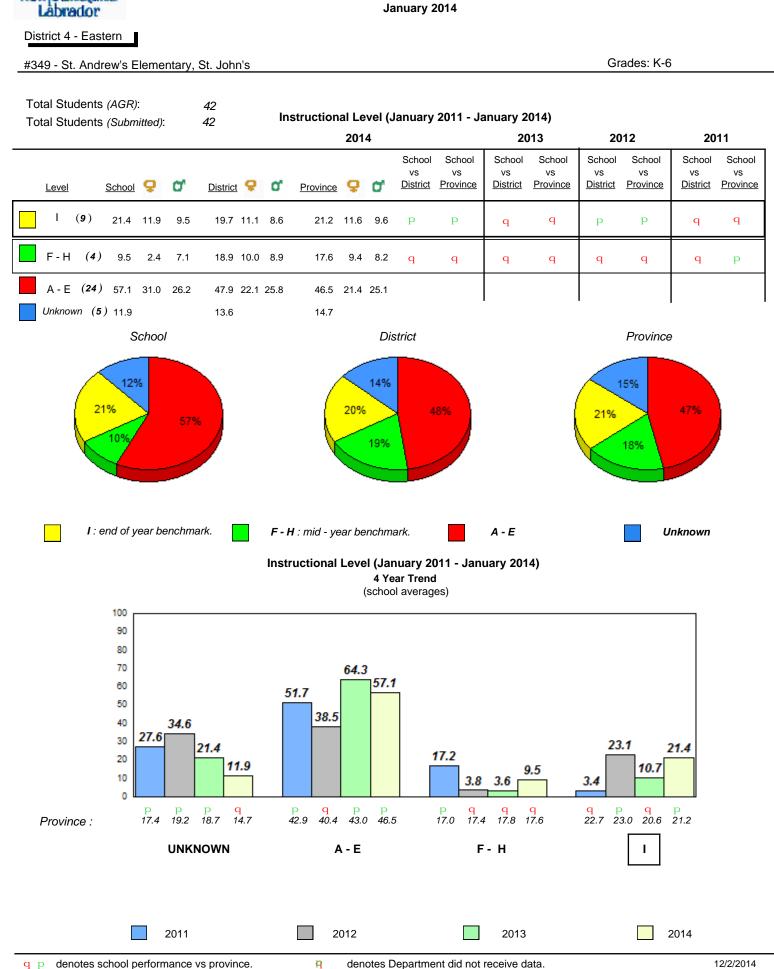

#### Grade 1 Observation January 2014

District 1 - Labrador

Total Students (AGR):

Total Students (Submitted):

rador

#002 - Henry Gordon Academy, Cartwright

Grades: K-12

8

8