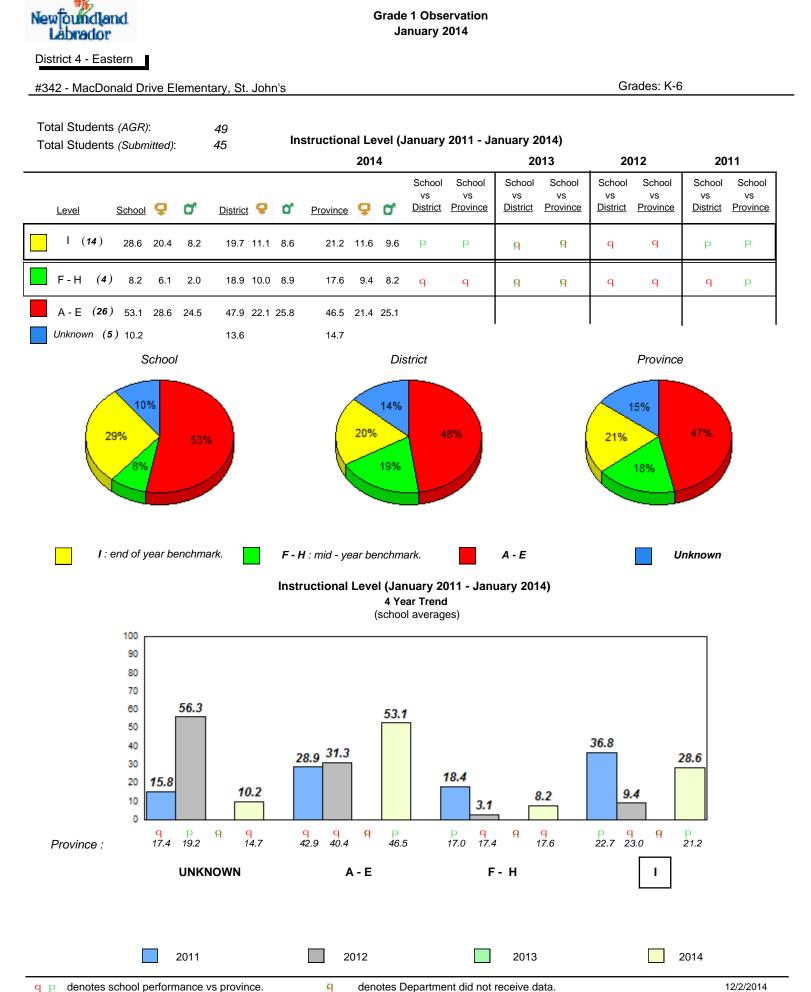

#### Grade 1 Observation January 2014

District 1 - Labrador

Total Students (AGR):

Total Students (Submitted):

rador

#002 - Henry Gordon Academy, Cartwright

Grades: K-12

8

8