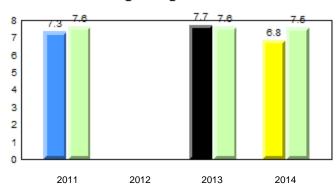

|                   |                 |                |      |
|                          |           |                 |                     |                                     |                   |                 |                |      |

**Grade 1 Observation** 

January 2014



qpdenotes school performance vs province.qdeAll percentages are based on AGR number for the above data.source: Division of Evaluation and Research, Department of Educationde

New

rador



District 2 - Western

#041 - Raymond Ward Memorial, Norman Bay

Grades: 1,7,9,11-12



Grade 1 Observation January 2014



District 2 - Western

Total Students (AGR):

Total Students (Submitted):

## #046 - Bayside Academy, Port Hope Simpson

Grades: K-12



6

6

## **Beginning Sound**



## **Onset Rhyme**



## Dictation





#### denotes school performance vs province. Ŗ q p All percentages are based on AGR number for the above data. Source: Division of Evaluation and Research, Department of Education

denotes Department did not receive data.

**Observation Survey (January 2011 - January 2014)** 

4 Year Trend

(school average vs. provincial average)



denotes school performance vs province. q p All percentages are based on AGR number for the above data.

Source: Division of Evaluation and Research, Department of Education

abrador

denotes Department did not receive data.

Ŗ

12/2/2014 12:45:40PM

38

| Newfoundland<br>Labrador<br>District 2 - Western                              | Grade 1 Observati<br>January 2014                                            | ion