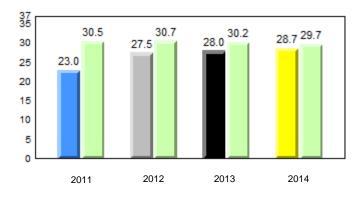

#### 40.0 40 32.5 32.6 31.0 31.8 31.8 29.4 30 24.0 20 10 0 2011 2012 2013 2014 2013 2011 2012 2014 Province School

Sight Vocabulary

denotes school performance vs province. Ŗ q p All percentages are based on AGR number for the above data. Source: Division of Evaluation and Research, Department of Education