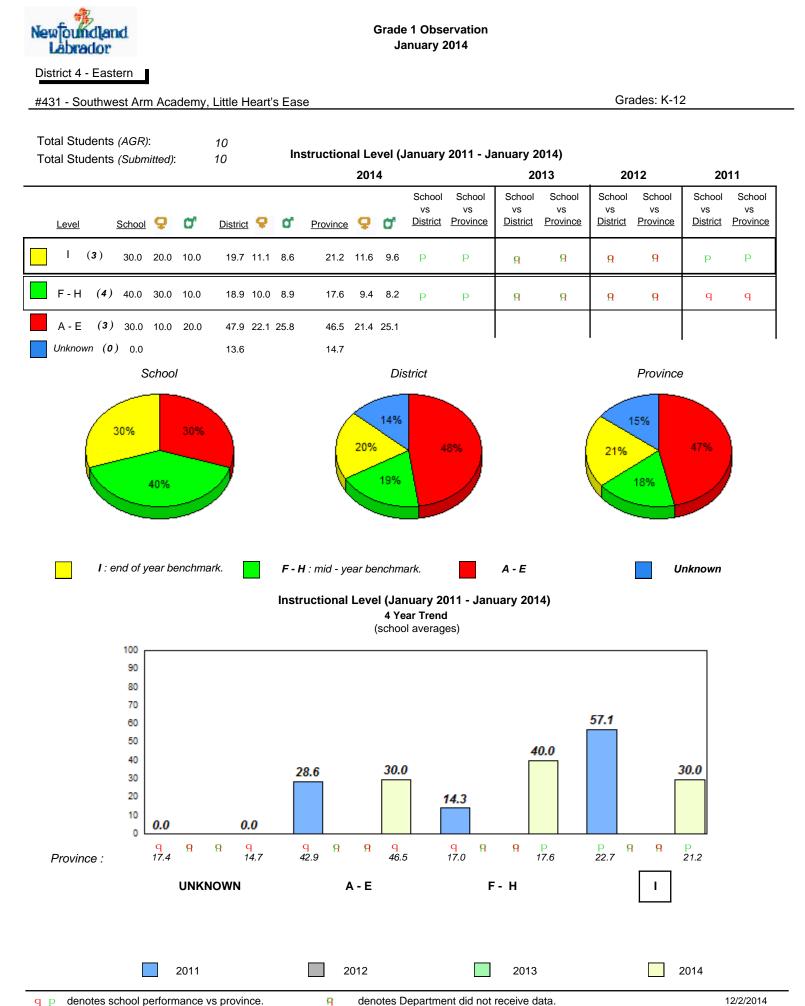

#### Grade 1 Observation January 2014

District 1 - Labrador

Total Students (AGR):

Total Students (Submitted):

rador

#002 - Henry Gordon Academy, Cartwright

Grades: K-12

8