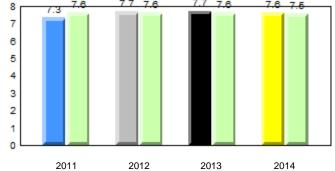

# **Observation Survey (January 2011 - January 2014)** 4 Year Trend (school average vs. provincial average)

# **Onset Rhyme**

Dictation