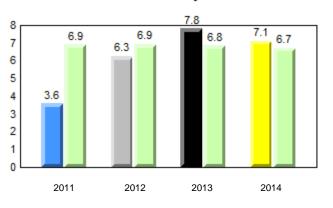

#### #005 - Peacock Primary School, Happy Valley-Goose Bay

0036

Observation Survey (January 2011 - January 2014) 4 Year Trend (school average vs. provincial average)

7.8