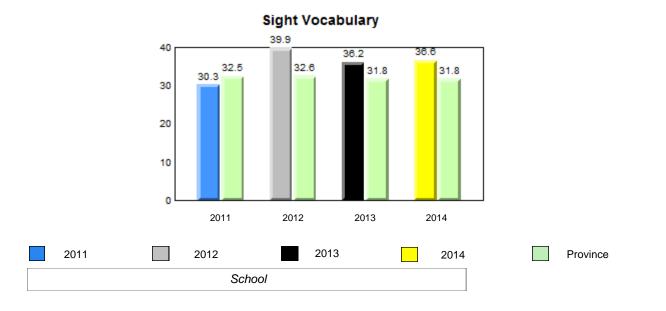

#### 40.0 40 32.5 32.6 31.0 31.8 31.8 29.4 30 24.0 20 10 0 2011 2012 2013 2014 2013 2011 2012 2014 Province School

Sight Vocabulary

denotes school performance vs province. Ŗ q p All percentages are based on AGR number for the above data. Source: Division of Evaluation and Research, Department of Education