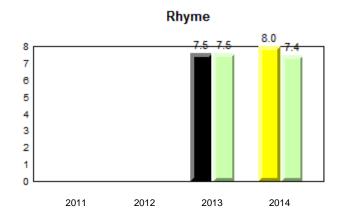

# **Onset Rhyme**

Dictation

#### 40.0 40 32.5 32.6 31.0 31.8 31.8 29.4 30 24.0 20 10 0 2011 2012 2013 2014 2013 2011 2012 2014 Province School

Sight Vocabulary

denotes school performance vs province. Ŗ q p All percentages are based on AGR number for the above data. Source: Division of Evaluation and Research, Department of Education