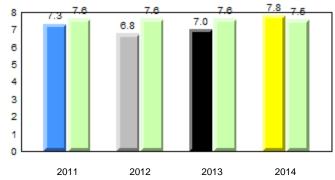

# **Observation Survey (January 2011 - January 2014)** 4 Year Trend (school average vs. provincial average)