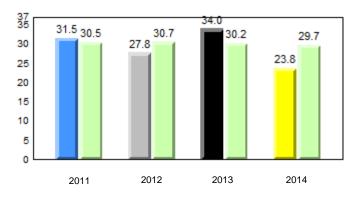

#### #007 - Amos Comenius Memorial School, Hopedale

Grades: K-12

Observation Survey (January 2011 - January 2014) 4 Year Trend (school average vs. provincial average)

Grade 1 Observation January 2014

# Beginning Sound

## **Onset Rhyme**

#### Dictation

# Sight Vocabulary

qpdenotes school performance vs province.qcAll percentages are based on AGR number for the above data.Source: Division of Evaluation and Research, Department of Education

denotes Department did not receive data.

qpdenotes school performance vs province.qAll percentages are based on AGR number for the above data.

Source: Division of Evaluation and Research, Department of Education

6

Grade 1 Observation January 2014