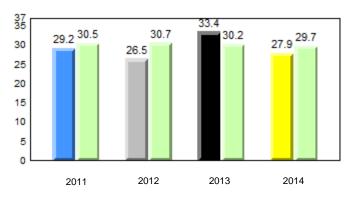

# **Onset Rhyme**

Dictation

#### 40.0 40 32.5 32.6 31.0 31.8 31.8 29.4 30 24.0 20 10 0 2011 2012 2013 2014 2013 2011 2012 2014 Province School

Sight Vocabulary

denotes school performance vs province. Ŗ q p All percentages are based on AGR number for the above data. Source: Division of Evaluation and Research, Department of Education