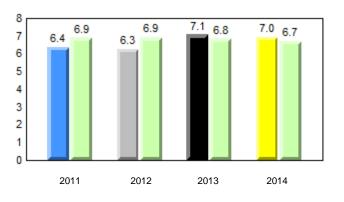

# **Observation Survey (January 2011 - January 2014)** 4 Year Trend (school average vs. provincial average)

# **Onset Rhyme**

Dictation