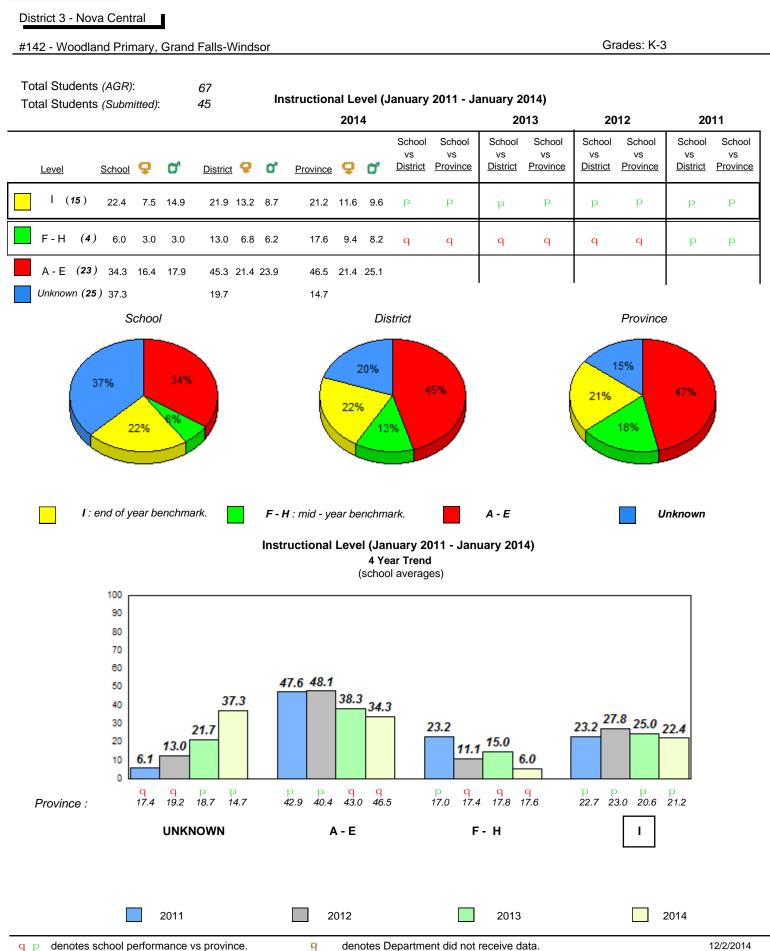

#### #007 - Amos Comenius Memorial School, Hopedale

Grades: K-12

Observation Survey (January 2011 - January 2014) 4 Year Trend (school average vs. provincial average)

Grade 1 Observation January 2014

# Beginning Sound

## **Onset Rhyme**

#### Dictation

# Sight Vocabulary

qpdenotes school performance vs province.qcAll percentages are based on AGR number for the above data.Source: Division of Evaluation and Research, Department of Education

denotes Department did not receive data.

qpdenotes school performance vs province.qAll percentages are based on AGR number for the above data.

Source: Division of Evaluation and Research, Department of Education

6

Grade 1 Observation January 2014