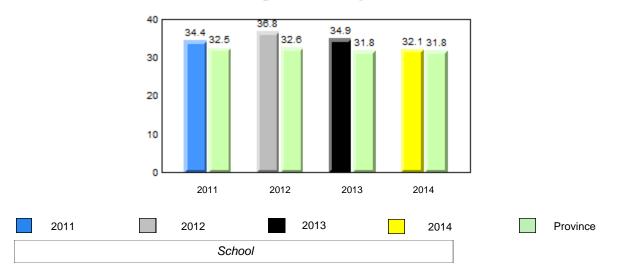

#### Grade 1 Observation January 2014

District 1 - Labrador

Total Students (AGR):

Total Students (Submitted):

rador

#002 - Henry Gordon Academy, Cartwright

Grades: K-12

8

8

# **Observation Survey (January 2011 - January 2014)** 4 Year Trend (school average vs. provincial average)