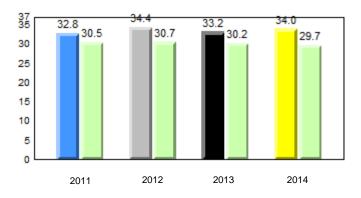

#### 40.0 40 32.5 32.6 31.0 31.8 31.8 29.4 30 24.0 20 10 0 2011 2012 2013 2014 2013 2011 2012 2014 Province School

Sight Vocabulary

denotes school performance vs province. Ŗ q p All percentages are based on AGR number for the above data. Source: Division of Evaluation and Research, Department of Education