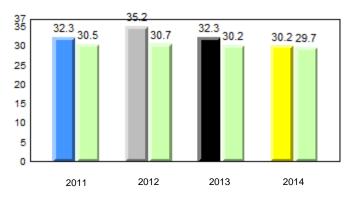

#### 40.0 40 32.5 32.6 31.0 31.8 31.8 29.4 30 24.0 20 10 0 2011 2012 2013 2014 2013 2011 2012 2014 Province School

Sight Vocabulary

denotes school performance vs province. Ŗ q p All percentages are based on AGR number for the above data. Source: Division of Evaluation and Research, Department of Education