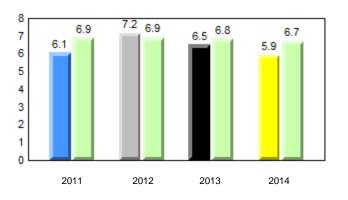

# **Onset Rhyme**

Dictation

#### 40.0 40 32.5 32.6 31.0 31.8 31.8 29.4 30 24.0 20 10 0 2011 2012 2013 2014 2013 2011 2012 2014 Province School

Sight Vocabulary

denotes school performance vs province. Ŗ q p All percentages are based on AGR number for the above data. Source: Division of Evaluation and Research, Department of Education