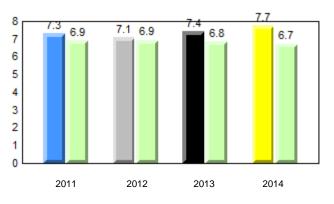

# **Observation Survey (January 2011 - January 2014)** 4 Year Trend (school average vs. provincial average)

# **Onset Rhyme**

Dictation

#### 40.0 40 32.5 32.6 31.0 31.8 31.8 29.4 30 24.0 20 10 0 2011 2012 2013 2014 2013 2011 2012 2014 Province School

Sight Vocabulary

denotes school performance vs province. Ŗ q p All percentages are based on AGR number for the above data. Source: Division of Evaluation and Research, Department of Education