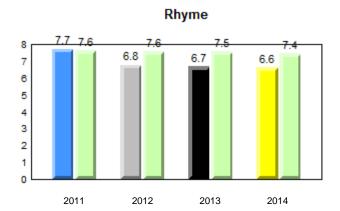

#### Grade 1 Observation January 2014

District 1 - Labrador

Total Students (AGR):

Total Students (Submitted):

rador

#002 - Henry Gordon Academy, Cartwright

Grades: K-12

8

8