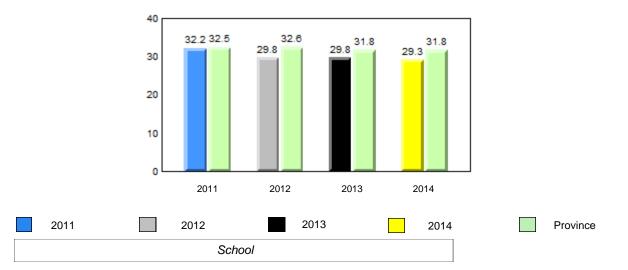

#### 40.0 40 32.5 32.6 31.0 31.8 31.8 29.4 30 24.0 20 10 0 2011 2012 2013 2014 2013 2011 2012 2014 Province School

Sight Vocabulary

denotes school performance vs province. Ŗ q p All percentages are based on AGR number for the above data. Source: Division of Evaluation and Research, Department of Education