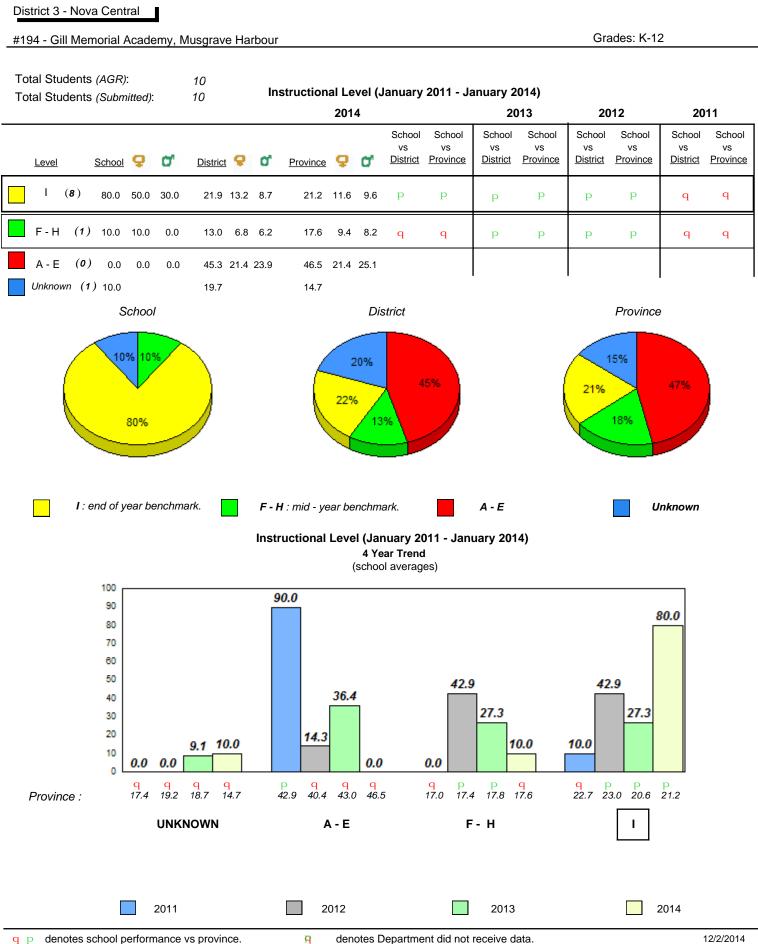

#### #007 - Amos Comenius Memorial School, Hopedale

Grades: K-12

Observation Survey (January 2011 - January 2014) 4 Year Trend (school average vs. provincial average)

Grade 1 Observation January 2014