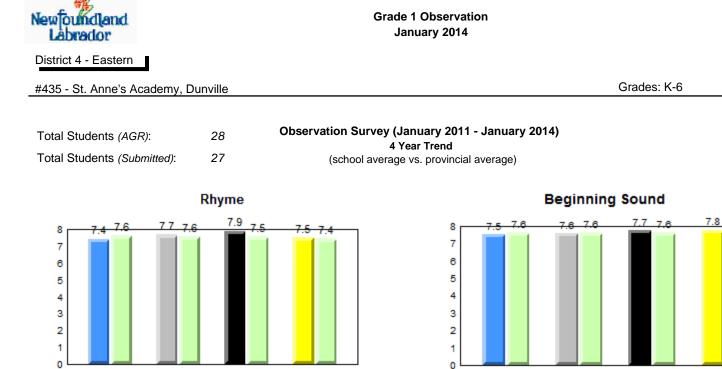

#### Grade 1 Observation January 2014

District 1 - Labrador

Total Students (AGR):

Total Students (Submitted):

rador

#002 - Henry Gordon Academy, Cartwright

Grades: K-12

8

8

# **Observation Survey (January 2011 - January 2014)** 4 Year Trend (school average vs. provincial average)