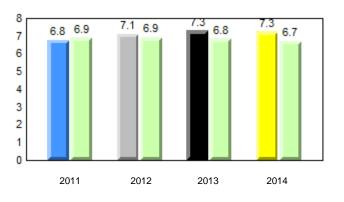

# **Observation Survey (January 2011 - January 2014)** 4 Year Trend (school average vs. provincial average)

# **Onset Rhyme**

Dictation