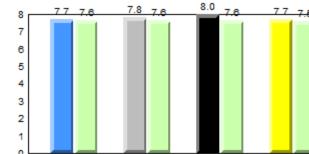

Grades: K-9

8.0

2014

qpdenotes school performance vs province.qAll percentages are based on AGR number for the above data.