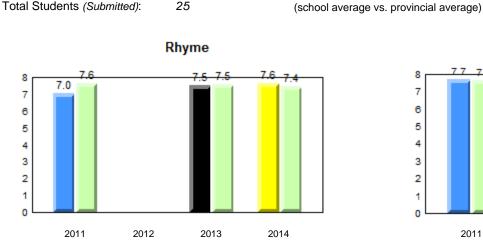

## #069 - Sacred Heart Elementary, Corner Brook

Grades: K-6

25

25

## **Onset Rhyme**

denotes school performance vs province. Ŗ q p All percentages are based on AGR number for the above data. Source: Division of Evaluation and Research, Department of Education

denotes Department did not receive data.