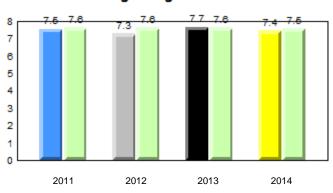

# **Observation Survey (January 2011 - January 2014)** 4 Year Trend (school average vs. provincial average)

# **Onset Rhyme**

Dictation