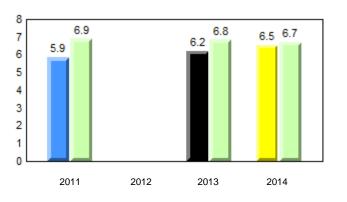

# **Observation Survey (January 2011 - January 2014)** 4 Year Trend (school average vs. provincial average)