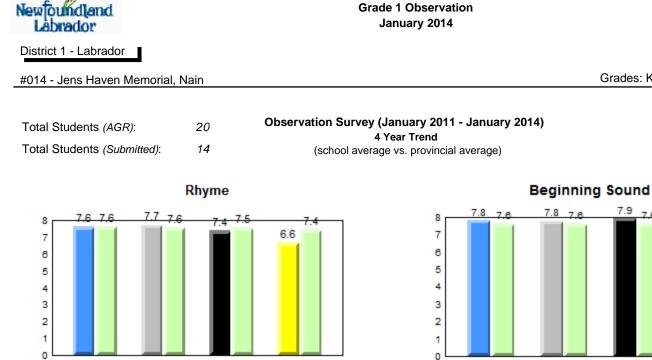

#### Grade 1 Observation January 2014

**Observation Survey (January 2011 - January 2014)** 

4 Year Trend

(school average vs. provincial average)

#015 - Lake Melville School, North West River

Grades: K-12

7

7

**Onset Rhyme** 

Dictation