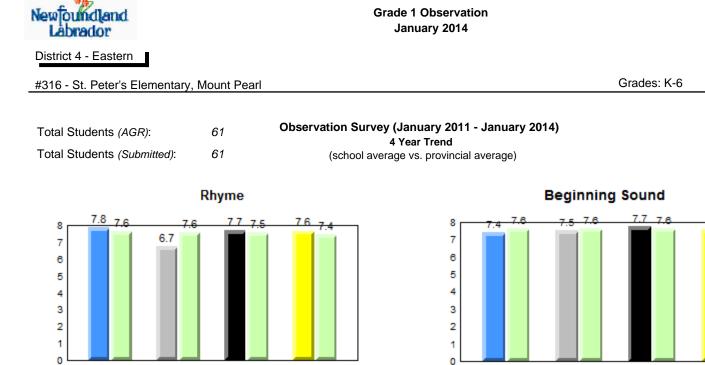

# **Observation Survey (January 2011 - January 2014)** 4 Year Trend (school average vs. provincial average)

# **Onset Rhyme**

Dictation