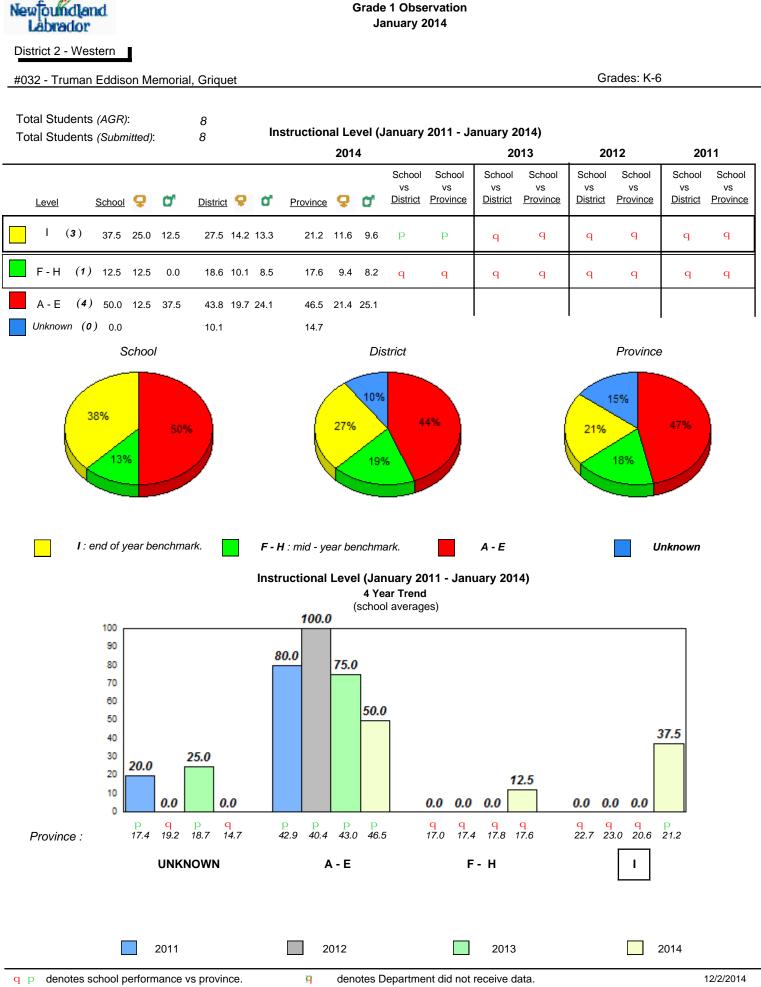

# #027 - Canon Richards Memorial Academy, Flower's Cove

qpdenotes school performance vs province.qAll percentages are based on AGR number for the above data.