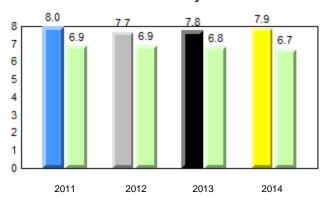

ta.

12/2/2014 12:45:40PM 189



All percentages are based on AGR number for the above data.



#### **Onset Rhyme**









#### Sight Vocabulary

qpdenotes school performance vs province.PAll percentages are based on AGR number for the above data.Source: Division of Evaluation and Research, Department of Education

denotes Department did not receive data.



All percentages are based on AGR number for the above data.







Dictation

7.8

2014



#### Sight Vocabulary

School data with 5 or fewer students withheld for reasons of confidentiality.



qpdenotes school performance vs province.Qdenotes IAll percentages are based on AGR number for the above data.



qpdenotes school performance vs province.qAll percentages are based on AGR number for the above data.



#### **Onset Rhyme**



Dictation







qpdenotes school performance vs province.qAll percentages are based on AGR number for the above data.Source: Division of Evaluation and Research, Department of Education

denotes Department did not receive data.



qpdenotes school performance vs province.qAll percentages are based on AGR number for the above data.



#### **Onset Rhyme**



Dictation

7.8

2014





Sight Vocabulary

qpdenotes school performance vs province.RAll percentages are based on AGR number for the above data.Source: Division of Evaluation and Research, Department of Education

denotes Department did not receive data.

12/2/2014 12:45:40PM 197



All percentages are based on AGR number for the above data.



District 3 - Nova Central

#478 - New World Island Academy, Summerford

#### Grades: K-12