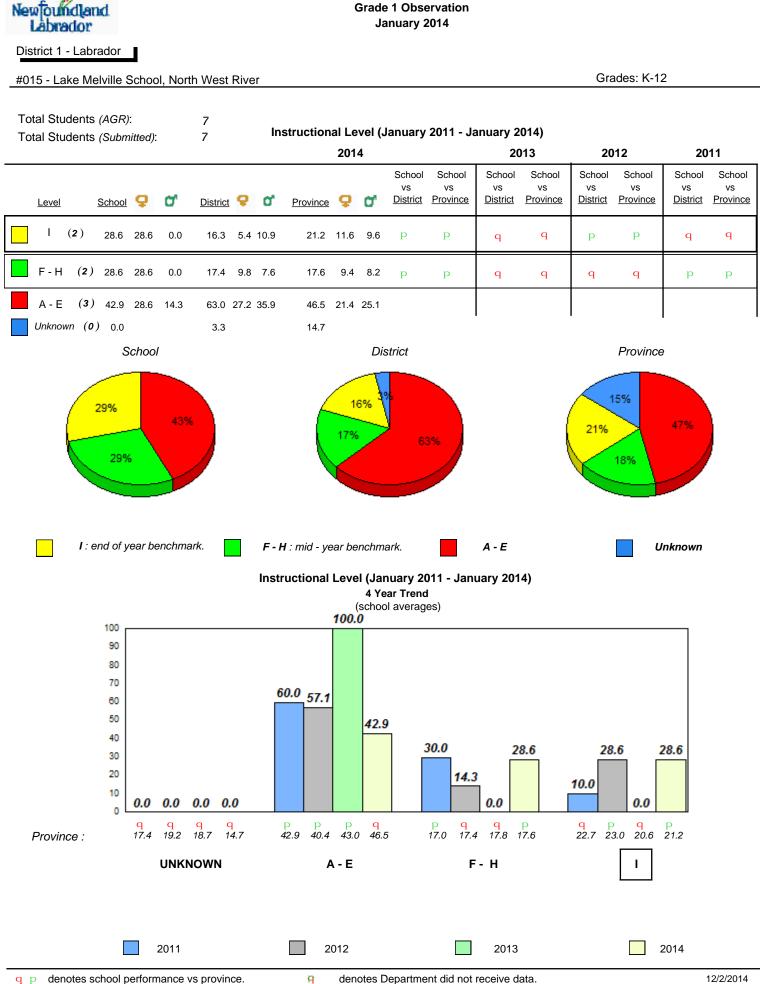

#### Grade 1 Observation January 2014

**Observation Survey (January 2011 - January 2014)** 

4 Year Trend

(school average vs. provincial average)

#015 - Lake Melville School, North West River

Grades: K-12

7

7

**Onset Rhyme** 

Dictation

#### Sight Vocabulary

School data with 5 or fewer students withheld for reasons of confidentiality.

qpdenotes school performance vs province.Idenotes IAll percentages are based on AGR number for the above data.