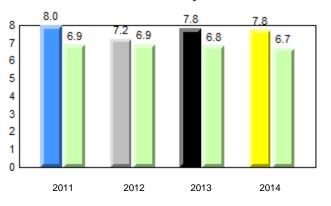

#### 40.0 40 32.5 32.6 31.0 31.8 31.8 29.4 30 24.0 20 10 0 2011 2012 2013 2014 2013 2011 2012 2014 Province School

Sight Vocabulary

denotes school performance vs province. Ŗ q p All percentages are based on AGR number for the above data. Source: Division of Evaluation and Research, Department of Education