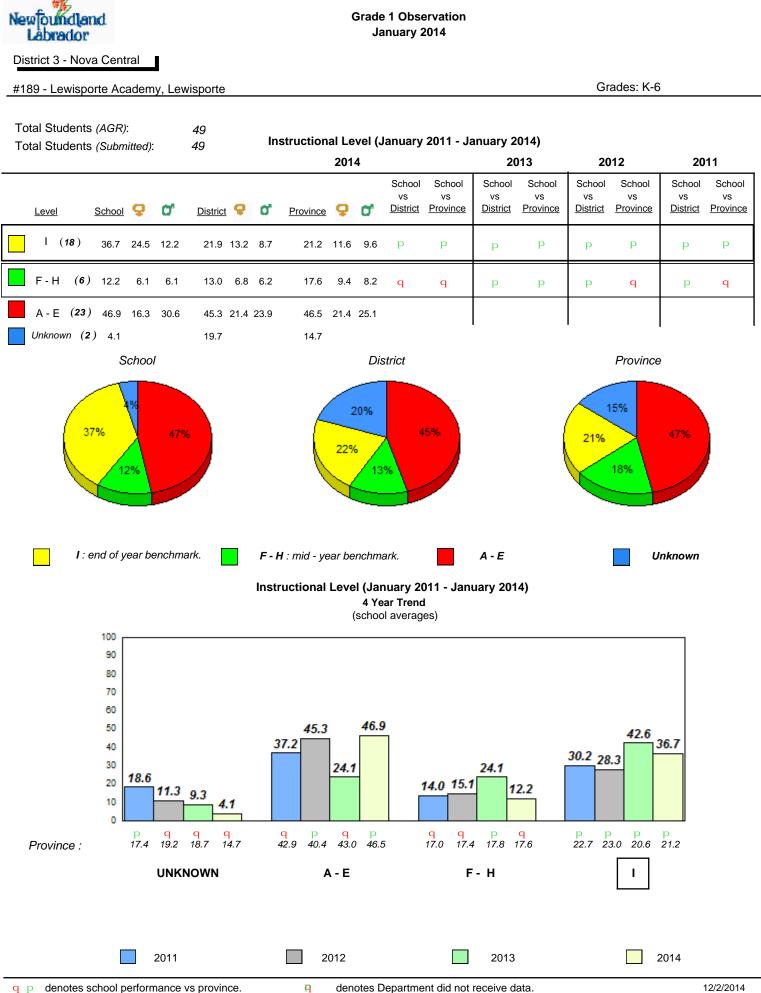

withheld for reasons of confidentiality. |                              |                  |                                 |               |           |             |           |
| Q p denotes school performance                                                | 20<br>2012<br>e vs province. | School           | 2013<br>2013                    | 2014<br>2014  |           | Province    | 12/2/2014 |

All percentages are based on AGR number for the above data. Source: Division of Evaluation and Research, Department of Education





# **Onset Rhyme**





2014





Sight Vocabulary

qpdenotes school performance vs province.qAll percentages are based on AGR number for the above data.Source: Division of Evaluation and Research, Department of Education

denotes Department did not receive data.



qpdenotes school performance vs province.qAll percentages are based on AGR number for the above data.



#### **Onset Rhyme**









denotes school performance vs province. Ŗ q p All percentages are based on AGR number for the above data. Source: Division of Evaluation and Research, Department of Education Grades: K-9

8.0

2014

denotes Department did not receive data.



All percentages are based on AGR number for the above data. Source: Division of Evaluation and Research, Department of Education



# #194 - Gill Memorial Academy, Musgrave Harbour

Grades: K-12



Observation Survey (January 2011 - January 2014) 4 Year Trend (school average vs. provincial average)

Grade 1 Observation January 2014





**Onset Rhyme** 



Dictation





# Sight Vocabulary

qpdenotes school performan