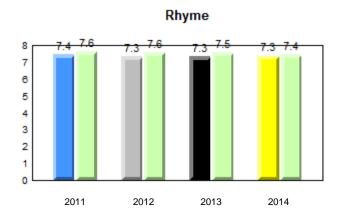

ation



Grade 1 Observation January 2014

qpdenotes school performance vs province.qAll percentages are based on AGR number for the above data.

Labrador District 4 - Eastern



2014





#### **Onset Rhyme**

2013

2012

0

2011









#### Sight Vocabulary

denotes school performance vs province. Ŗ q p All percentages are based on AGR number for the above data. Source: Division of Evaluation and Research, Department of Education



denotes school performance vs province. q p All percentages are based on AGR number for the above data.

Source: Division of Evaluation and Research, Department of Education

Ŗ

Grade 1 Observation January 2014





46 46 Observation Survey (January 2011 - January 2014) 4 Year Trend (school average vs. provincial average)

Grade 1 Observation January 2014



# Beginning Sound



#### **Onset Rhyme**



Dictation





#### **Sight Vocabulary**

qpdenotes school performance vs province.qAll percentages are based on AGR number for the above data.Source: Division of Evaluation and Research, Department of Education



Grade 1 Observation

denotes school performance vs province. q p All percentages are based on AGR number for the above data.

Source: Division of Evaluation and Research, Department of Education

Ŗ



District 4 - Eastern

rador

#### #362 - St. Teresa's School/Ecole Ste-Thérèse, St. John's





**Observation Survey (January 2011 - January 2014)** 4 Year Trend (school average vs. provincial average)





# **Onset Rhyme**





#### Dictation



#### Sight Vocabulary



denotes school performance vs province. Ŗ q p All percentages ar