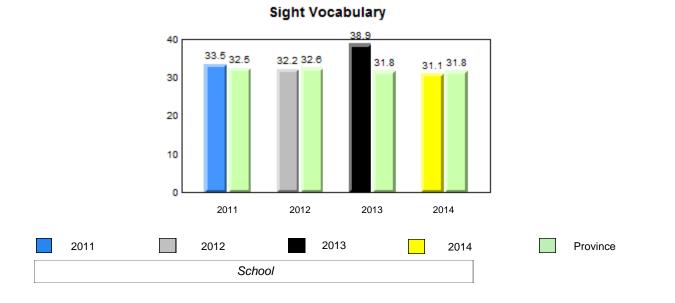

#### 40.0 40 32.5 32.6 31.0 31.8 31.8 29.4 30 24.0 20 10 0 2011 2012 2013 2014 2013 2011 2012 2014 Province School

Sight Vocabulary

denotes school performance vs province. Ŗ q p All percentages are based on AGR number for the above data. Source: Division of Evaluation and Research, Department of Education