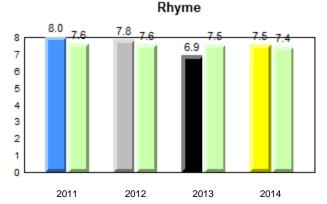

Grades: K-9

8.0

2014

qpdenotes school performance vs province.qAll percentages are based on AGR number for the above data.