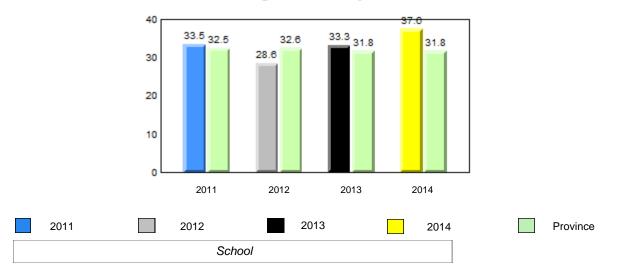

#### 40.0 40 32.5 32.6 31.0 31.8 31.8 29.4 30 24.0 20 10 0 2011 2012 2013 2014 2013 2011 2012 2014 Province School

Sight Vocabulary

denotes school performance vs province. Ŗ q p All percentages are based on AGR number for the above data. Source: Division of Evaluation and Research, Department of Education