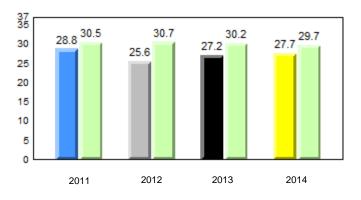

# **Observation Survey (January 2011 - January 2014)** 4 Year Trend (school average vs. provincial average)

# **Onset Rhyme**

Dictation