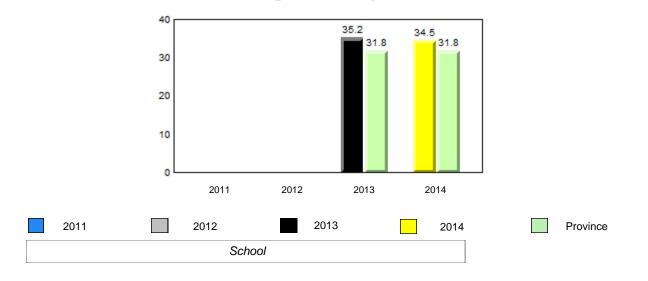

#### 40.0 40 32.5 32.6 31.0 31.8 31.8 29.4 30 24.0 20 10 0 2011 2012 2013 2014 2013 2011 2012 2014 Province School

Sight Vocabulary

denotes school performance vs province. Ŗ q p All percentages are based on AGR number for the above data. Source: Division of Evaluation and Research, Department of Education