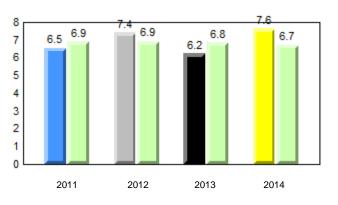

he above data.

**Observation Survey (January 2011 - January 2014)** 

4 Year Trend

rador District 2 - Western

Total Students (AGR):

Total Students (Submitted):

#079 - St. James All Grade, Lark Harbour

Grades: K-12



6

6

#### **Beginning Sound** 8.0 7.9 7.8 7.6 8 7.2 7 6 5 4 3 2 1 0 2011 2012 2013 2014

## **Onset Rhyme**



Dictation



#### 40 34.0 31.8 34.8 30.9 32.6 32.5 31.8 30 20 10 0 2011 2012 2013 2014 2013 2011 2012 2014 Province School

## Sight Vocabulary

denotes school performance vs province. Ŗ q p All percentages are based on AGR number for the above data. Source: Division of Evaluation and Research, Department of Education

denotes Department did not receive data.



All percentages are based on AGR number for the above data.

abrador





1

0

## **Onset Rhyme**





## Dictation





## Sight Vocabulary

denotes school performance vs province. Ŗ q p All percentages are based on AGR number for the above data. Source: Division of Evaluation and Research, Department of Education

denotes Department did not receive data.

Grades: K-12

7.8

7.9

1

0



qpdenotes school performance vs province.qAll percentages are based on AGR number for the above data.

Source: Division of Evaluation and Research, Department of Education

Grade 1 Observation January 2014

District 2 - Western

abrador

#080 - Templeton Academy, Meadows

Grades: K-12



District 2 - Western

1

0

2011

# Beginning Sound

**Onset Rhyme** 

2013

2014

2012



Dictation

2013

2014

2012

2011





Sight Vocabulary

 q
 p
 denotes school performance vs province.
 q

 All percentages ar