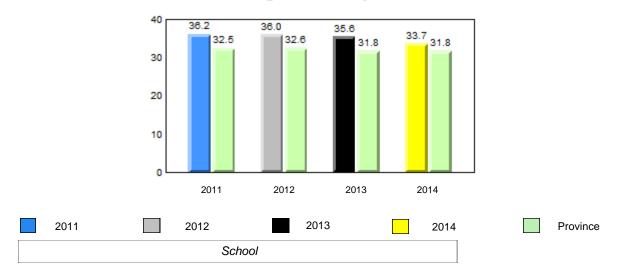

# **Observation Survey (January 2011 - January 2014)** 4 Year Trend (school average vs. provincial average)

#### 40.0 40 32.5 32.6 31.0 31.8 31.8 29.4 30 24.0 20 10 0 2011 2012 2013 2014 2013 2011 2012 2014 Province School

Sight Vocabulary

denotes school performance vs province. Ŗ q p All percentages are based on AGR number for the above data. Source: Division of Evaluation and Research, Department of Education