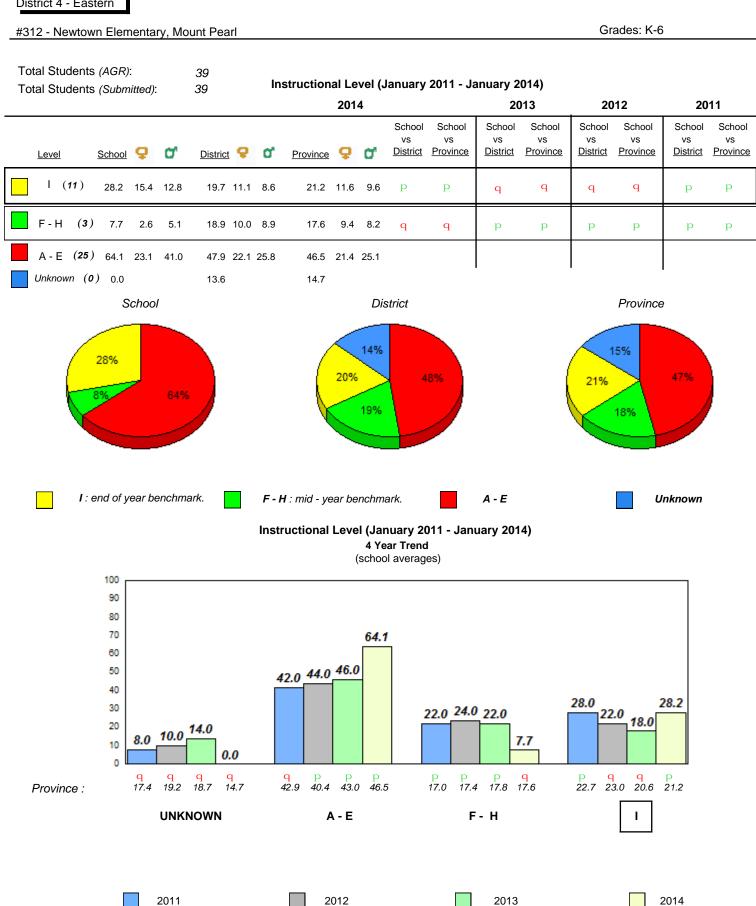

tary, Mount Pearl



denotes school performance vs province. q p All percentages are based on AGR number for the above data.

Source: Division of Evaluation and Research, Department of Education

Ŗ













#### Sight Vocabulary

qpdenotes school performance vs province.PAll percentages are based on AGR number for the above data.Source: Division of Evaluation and Research, Department of Education

denotes Department did not receive data.



Grade 1 Observation January 2014

All percentages are based on AGR number for the above data.

abrador



#### **Onset Rhyme**











qpdenotes school performance vs province.qAll percentages are based on AGR number for the above data.Source: Division of Evaluation and Research, Department of Education

denotes Department did not receive data.



denotes Department did not receive data.

Ŗ

denotes school performance vs province. q p All percentages are based on AGR number for the above data.

Source: Division of Evaluation and Research, Department of Education

Grade 1 Observation January 2014

District 4 - Eastern

abrador





2013

2014

2012

2011





2013

2012

2011

7.8

2014





Sight Vocabulary

qpdenotes school performance vs province.qAll percentages are based on AGR number for the above data.Source: Division of Evaluation and Research, Department of Education

denotes Department did not receive data.



denotes Department did not receive data.

Ŗ

denotes school performance vs province. q p All percentages are based on AGR number for the above data.

Source: Division of Evaluation and Research, Department of Educat