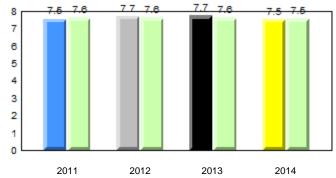

ceville

Grades: K-12



Grade 1 Observation January 2014

#### Sight Vocabulary

School data with 5 or fewer students withheld for reasons of confidentiality.



qpdenotes school performance vs province.qdenotes DAll percentages are based on AGR number for the above data.



denotes school performance vs province. q p All percentages are based on AGR number for the above data. Source: Division of Evaluation and Research, Department of Education

denotes Department did not receive data.

Ŗ

12/2/2014 12:45:40PM 216



**Observation Survey (January 2011 - January 2014)** 

4 Year Trend

(school average vs. provincial average)

District 4 - Eastern

Total Students (AGR):

Total Students (Submitted):

#### #232 - Matthew Elementary School, Bonavista

Grades: K-6



35

35

# Beginning Sound



#### **Onset Rhyme**



Dictation





#### Sight Vocabulary

qpdenotes school performance vs province.qAll percentages are based on AGR number for the above data.Source: Division of Evaluation and Research, Department of Education



Grade 1 Observation

denotes school performance vs province. q p All percentages are based on AGR number for the above data.

Source: Division of Evaluation and Research, Department of Education

Ŗ







# **Onset Rhyme**

2013

2014

2012

0

2011



Dictation





#### Sight Vocabulary

**Grade 1 Observation** 

qpdenotes school performance vs province.qAll percentages are based on AGR number for the above data.Source: Division of Evaluation and Research, Department of Education



denotes Department did not receive data.



Grade 1 Observation January 2