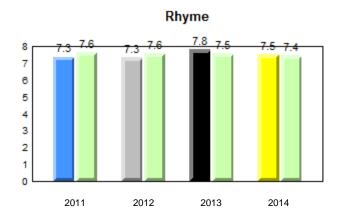

# **Onset Rhyme**

Dictation

#### 40.0 40 32.5 32.6 31.0 31.8 31.8 29.4 30 24.0 20 10 0 2011 2012 2013 2014 2013 2011 2012 2014 Province School

Sight Vocabulary

denotes school performance vs province. Ŗ q p All percentages are based on AGR number for the above data. Source: Division of Evaluation and Research, Department of Education