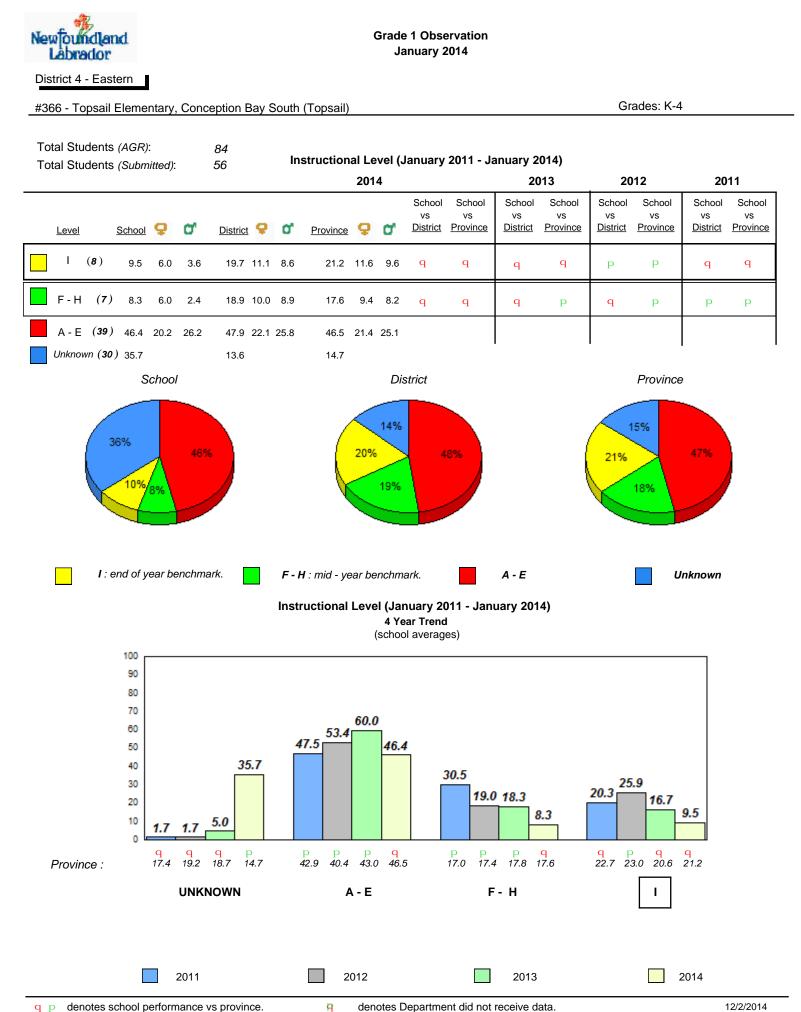

#### Grade 1 Observation January 2014

District 1 - Labrador

Total Students (AGR):

Total Students (Submitted):

rador

#002 - Henry Gordon Academy, Cartwright

Grades: K-12

8

8