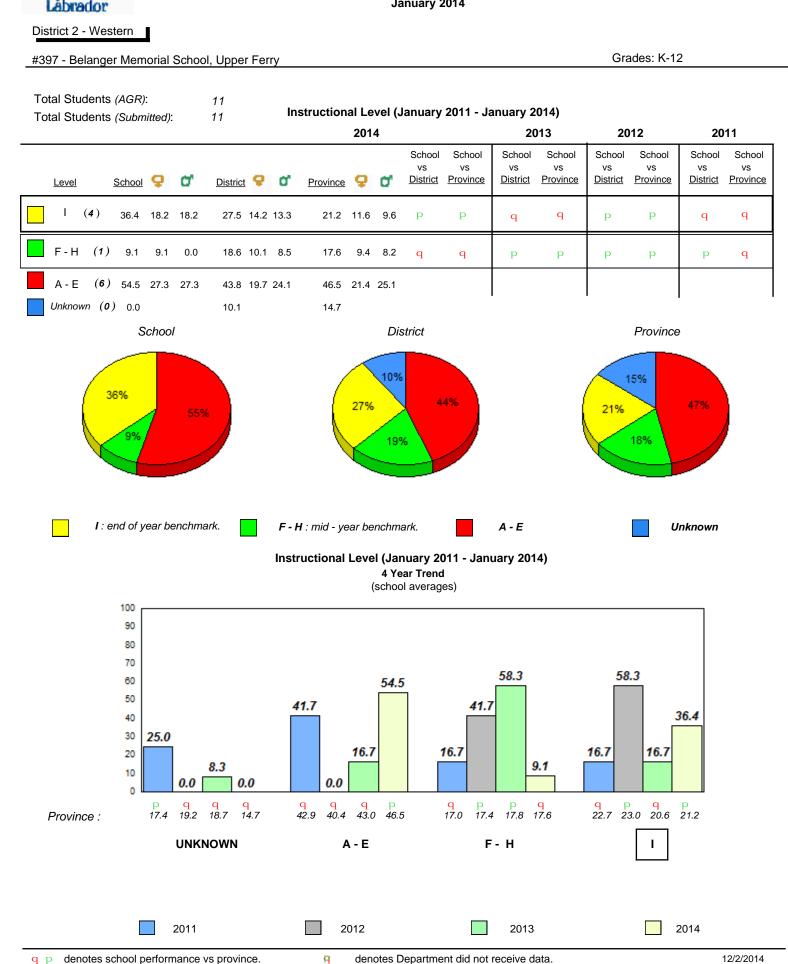

#### Grade 1 Observation January 2014

District 1 - Labrador

Total Students (AGR):

Total Students (Submitted):

rador

#002 - Henry Gordon Academy, Cartwright

Grades: K-12

8

8