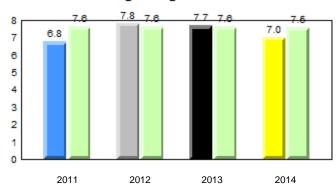

#### #005 - Peacock Primary School, Happy Valley-Goose Bay

0036

Observation Survey (January 2011 - January 2014) 4 Year Trend (school average vs. provincial average)

7.8

# Beginning Sound