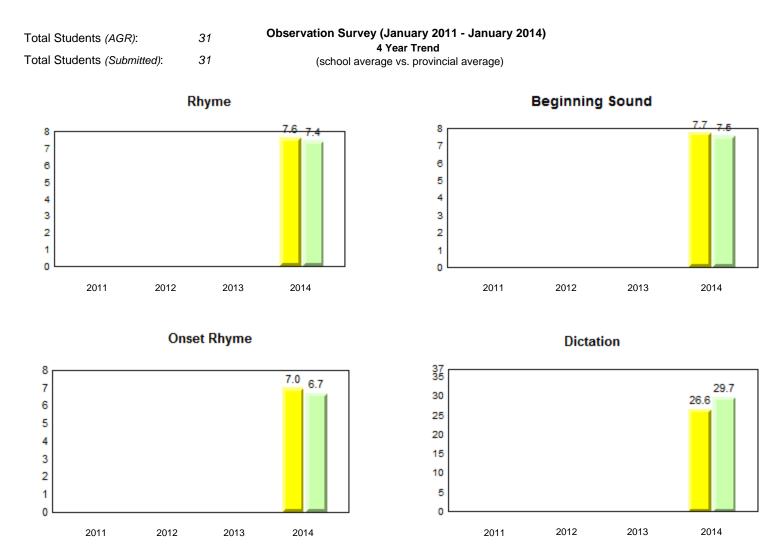

# **Observation Survey (January 2011 - January 2014)** 4 Year Trend (school average vs. provincial average)

# **Onset Rhyme**

Dictation

# Beginning Sound

# **Onset Rhyme**