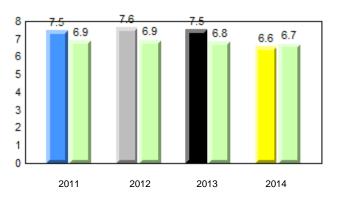

# **Observation Survey (January 2011 - January 2014)** 4 Year Trend (school average vs. provincial average)

# Beginning Sound