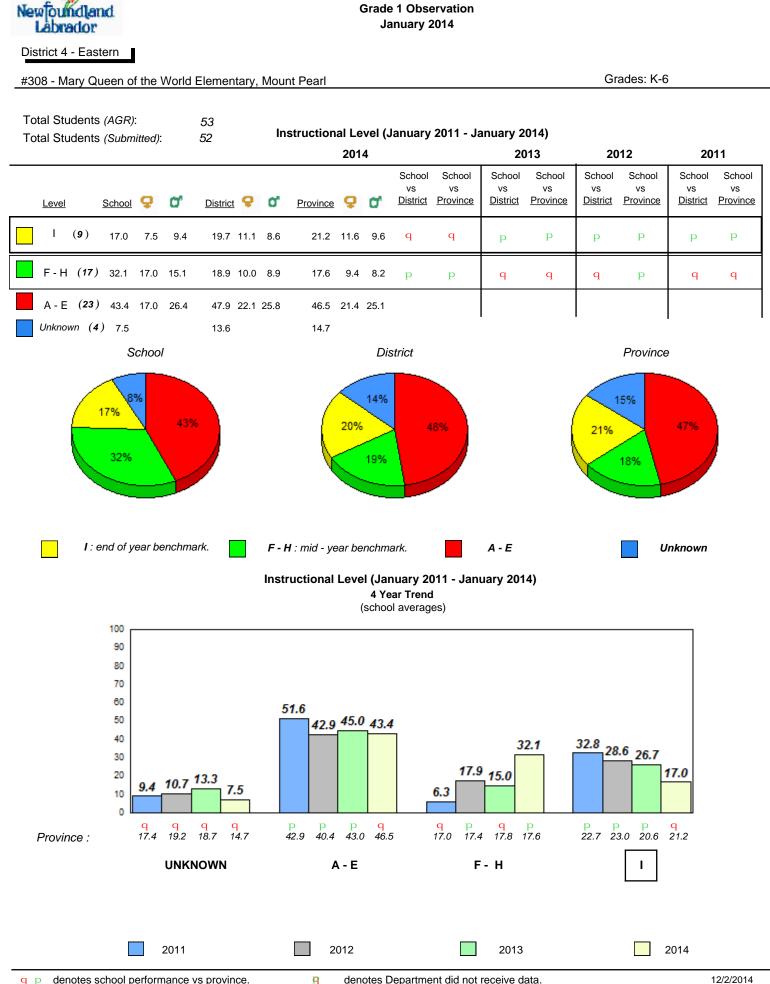

#### #007 - Amos Comenius Memorial School, Hopedale

Grades: K-12

Observation Survey (January 2011 - January 2014) 4 Year Trend (school average vs. provincial average)

Grade 1 Observation January 2014

# Beginning Sound

## **Onset Rhyme**

#### Dictation

# Sight Vocabulary

qpdenotes school performance vs province.qcAll percentages are based on AGR number for the above data.Source: Division of Evaluation and Research, Department of Education

denotes Department did not receive data.

qpdenotes school performance vs province.qAll percentages are based on AGR number for the above data.

Source: Division of Evaluation and Research, Department of Education

6

Grade 1 Observation January 2014