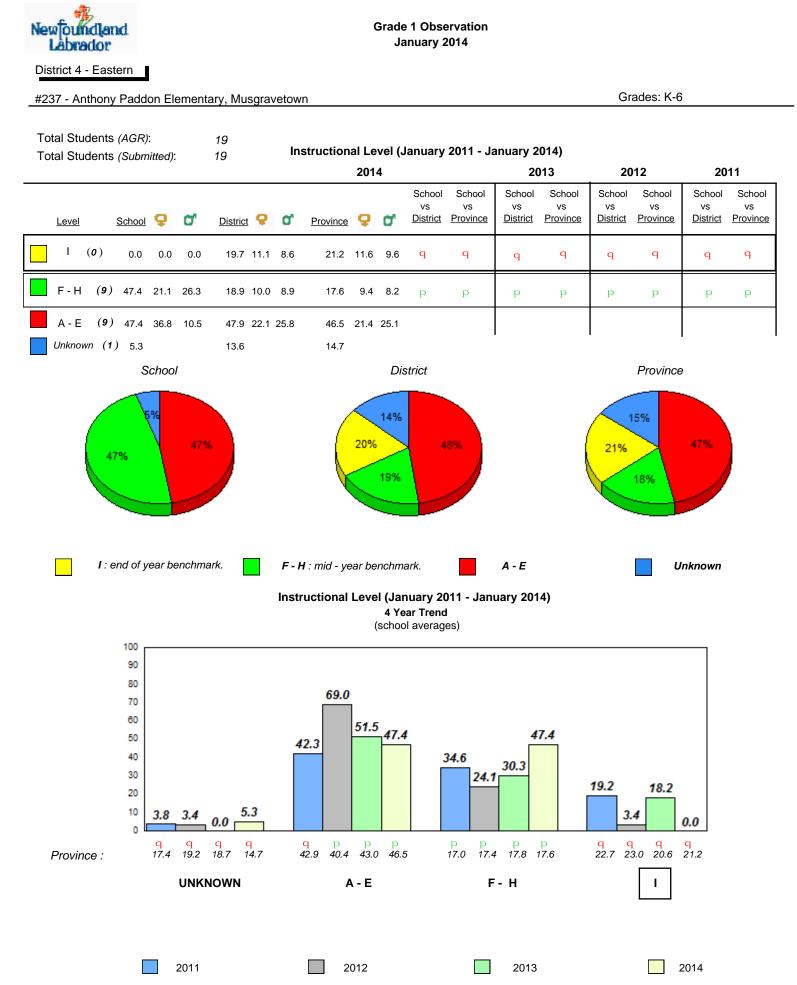

#### Grade 1 Observation January 2014

District 1 - Labrador

Total Students (AGR):

Total Students (Submitted):

rador

#002 - Henry Gordon Academy, Cartwright

Grades: K-12

8

8