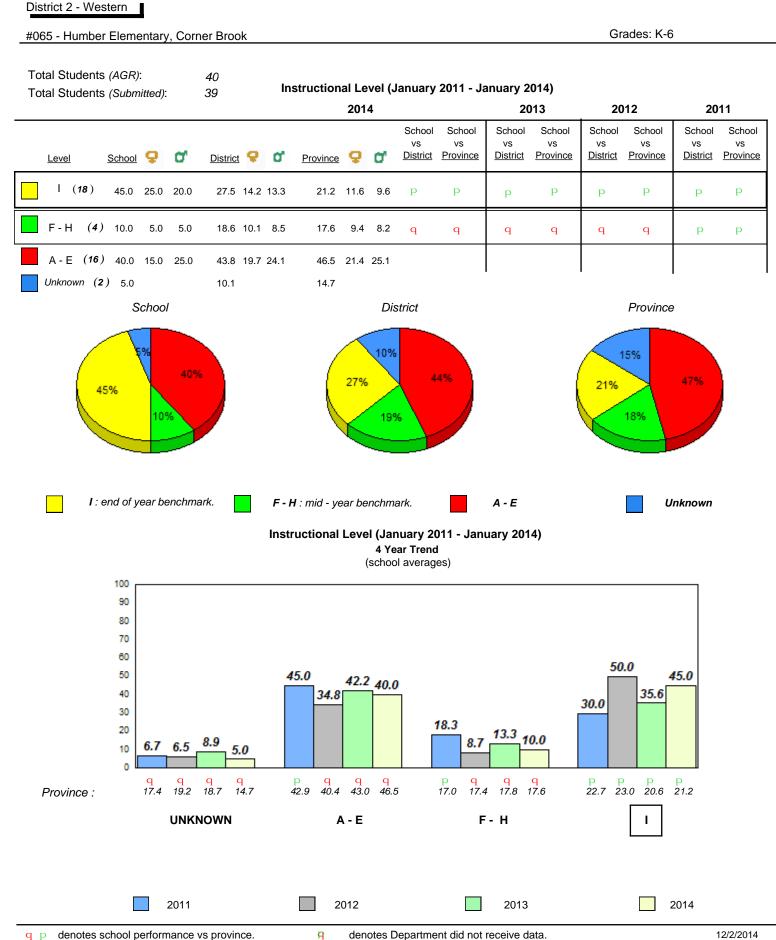

based on AGR number for the above data.Source: Division of Evaluation and Research, Department of Education

2012

School

2011

denotes Department did not receive data.

2014

Province



denotes school performance vs province. q p All percentages are based on AGR number for the above data.

abrador

Source: Division of Evaluation and Research, Department of Education

denotes Department did not receive data.

Ŗ



2014

Grade 1 Observation

0

2011

## **Onset Rhyme**

2013

2012

0

2011





2013

2014

2012





## Sight Vocabulary

denotes school performance vs province. Ŗ q p All percentages are based on AGR number for the above data. Source: Division of Evaluation and Research, Department of Education

denotes Department did not receive data.

12/2/2014 12:45:40PM 47

Grades: K-6



qpdenotes school performance vs province.qAll percentages are based on AGR number for the above data.

Source: Division of Evaluation and Research, Department of Education

Grade 1 Observation January 2014

abrador



2014

Grade 1 Observation



2012

2011

## **Onset Rhyme**

2013

2012

0

2011



## Dictation

2013

2014





q pdenotes school performance vs province.qAll percentages are based on AGR number for the above data.Source: Division of Evaluation and Research, Department of Education

denotes Department did not receive data.

Grades: K-6



q pdenotes school performance vs province.qAll percentages are based on AGR number for the above data.

Source: Division of Evaluation and Research, Department of Education

12/2/2014 12:45:40PM 50



**Observation Survey (January 2011 -