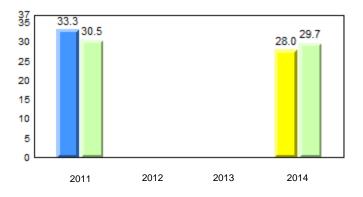

|                                         |                                           |                 |                |                        |               |                |              |      |  |

qpdenotes school performance vs province.qdenotesAll percentages are based on AGR number for the above data.Source: Division of Evaluation and Research, Department of EducationDepartment of Education





#### Grade 1 Observation January 2014

### #431 - Southwest Arm Academy, Little Heart's Ease

Grades: K-12



# 10 10

**Observation Survey (January 2011 - January 2014)** 4 Year Trend (school average vs. provincial average)



#### **Beginning Sound** 7.9 7.7 8 7 6 5 4 3 2 1 0 2011 2012 2013 2014

# **Onset Rhyme**



#### Dictation



#### Sight Vocabulary

School data with 5 or fewer students withheld for reasons of confidentiality.



denotes school performance vs province. Ŗ q p All percentages are based on AGR number for the above data.



denotes school performance vs province. q p All percentages are based on AGR number for the above data.

Source: Division of Evaluation and Research, Department of Education

Ŗ

#### Grade 1 Observation January 2014

District 4 - Eastern

#433 - Tricon Elementary, Bay de Verde

Total Students (AGR): Total Students (Submitted): 14 14 Observation Survey (January 2011 - January 2014) 4 Year Trend (school average vs. provincial average)





#### **Onset Rhyme**







qpdenotes school performance vs province.qAll percentages are based on AGR number for the above data.Source: Divisi