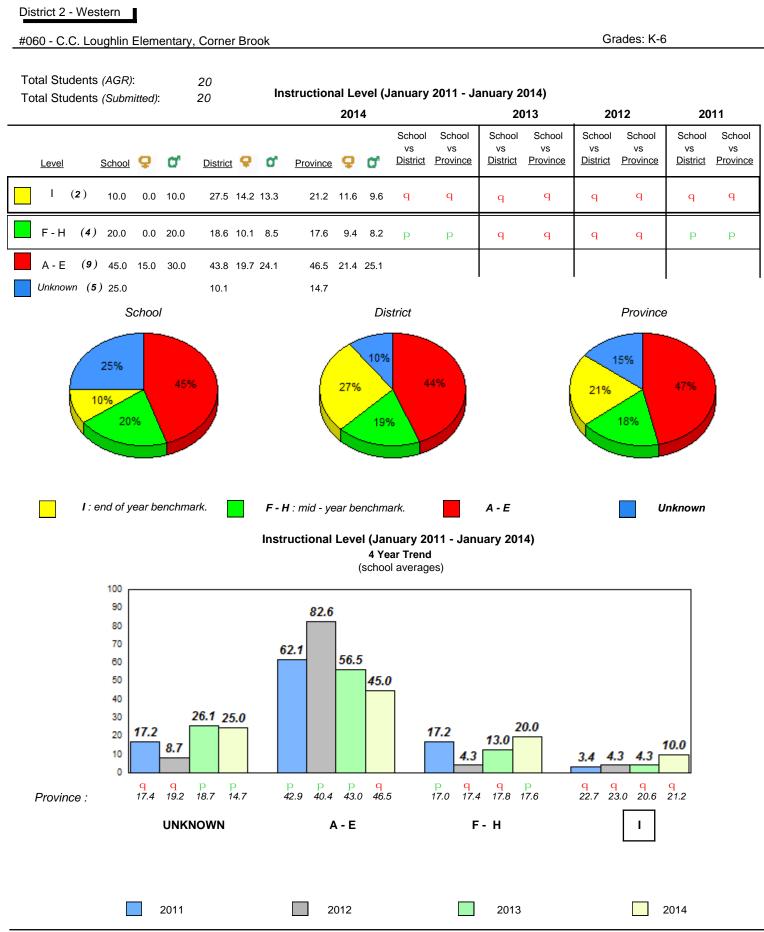

## #060 - C.C. Loughlin Elementary, Corner Brook

Grades: K-6

Observation Survey (January 2011 - January 2014) 4 Year Trend (school average vs. provincial average)

# Beginning Sound

## **Onset Rhyme**

2013

## Sight Vocabulary

qpdenotes school performance vs province.qAll percentages are based on AGR number for the above data.Source: Division of Evaluation and Research, Department of Education

2012

School

2011

denotes Department did not receive data.

2014

Province

denotes school performance vs province. q p All percentages are based on AGR number for the above data.

abrador

Source: Division of Evaluation and Research, Department of Education