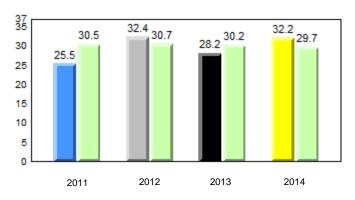

#### 40.0 40 32.5 32.6 31.0 31.8 31.8 29.4 30 24.0 20 10 0 2011 2012 2013 2014 2013 2011 2012 2014 Province School

Sight Vocabulary

denotes school performance vs province. Ŗ q p All percentages are based on AGR number for the above data. Source: Division of Evaluation and Research, Department of Education