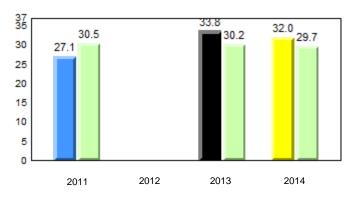

#### 40.0 40 32.5 32.6 31.0 31.8 31.8 29.4 30 24.0 20 10 0 2011 2012 2013 2014 2013 2011 2012 2014 Province School

Sight Vocabulary

denotes school performance vs province. Ŗ q p All percentages are based on AGR number for the above data. Source: Division of Evaluation and Research, Department of Education