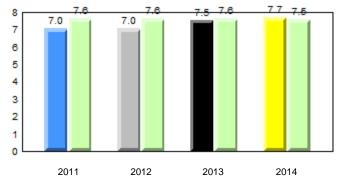

# Beginning Sound

# **Onset Rhyme**

# Sight Vocabulary

qpdenotes school performance vs province.qcAll percentages are based on AGR number for the above data.Source: Division of Evaluation and Research, Department of Education

denotes Department did not receive data.