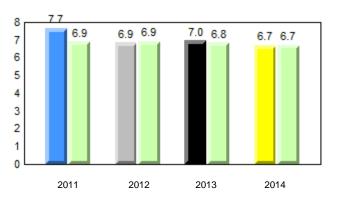

### **Onset Rhyme**

2013

2012

2011

Dictation

denotes school performance vs province. Ŗ q p All percentages are based on AGR number for the above data. Source: Division of Evaluation and Research, Department of Education