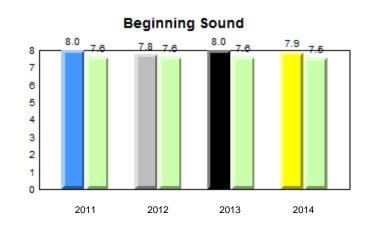

Evaluation and Research, Department of Education

250



Total Students (AGR):

#### Grade 1 Observation January 2014

**Observation Survey (January 2011 - January 2014)** 

4 Year Trend

Grades: K-9



16

# Beginning Sound



# **Onset Rhyme**



# Dictation





# Sight Vocabulary

 q
 p
 denotes school performance vs province.
 P

 All percentages are based on AGR number for the above data.

 Source: Division of Evaluation and Research, Department of Education



Grade 1 Observation January 2014

All percentages are based on AGR number for the above data.

#### Grade 1 Observation January 2014

**Observation Survey (January 2011 - January 2014)** 

4 Year Trend

(school average vs. provincial average)

District 4 - Eastern

rador

#291 - Perlwin Elementary, Winterton

Grades: K-6







#### **Onset Rhyme**



Dictation





## Sight Vocabulary

qpdenotes school performance vs province.PAll percentages are based on AGR number for the above data.Source: Division of Evaluation and Research, Department of Education

denotes Department did not receive data.



Grade 1 Observation January 2014

All percentages are based on AGR number for the above data.

Labrador District 4 - Eastern



# **Onset Rhyme**





## 4 Year Trend (school average vs. provincial average)

**Observation Survey (January 2011 - January 2014)** 



#### Dictation





#### Sight Vocabulary

denotes school performance vs province. Ŗ q p All percentages are based on AGR number for the above data. Source: Division of Evaluation and Research, Department of Education

denotes Department did not receive data