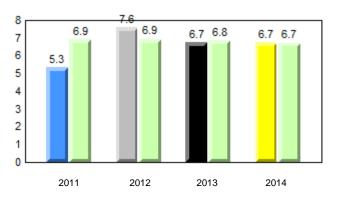

Sight Vocabulary

School data with 5 or fewer students withheld for reasons of confidentiality.



q pdenotes school performance vs province.qdenotesAll percentages are based on AGR number for the above data.

Source: Division of Evaluation and Research, Department of Education



 $\begin{array}{ll} \mathbf{q} & \mathbf{p} & \mbox{denotes school performance vs province.} & \mathbf{q} \\ \mbox{All percentages are based on AGR number for the above data.} \end{array}$ 

Source: Division of Evaluation and Research, Department of Education

District 2 - Western

abrador

#394 - E.A. Butler All Grade, McKay's



District 2 - Western

#### #397 - Belanger Memorial School, Upper Ferry

Grades: K-12





#### **Beginning Sound** 8.0 7.8 8 7 6 5 4 3 2 1 0 2011 2012 2013 2014

### **Onset Rhyme**



#### Dictation





Grade 1 Observation January 2014

**Observation Survey (January 2011 - January 2014)** 

4 Year Trend

(school average vs. provincial average)

qpdenotes school performance vs province.qAll percentages are based on AGR number for the above data.Source: Division of Evaluation and Research, Department of Education

denotes Department did not receive data.



denotes school performance vs province. q p All percentages are based on AGR number for the above data.

Source: Division of Evaluation and Research, Department of Education

Ŗ

Grade 1 Observation

January 2014



14

Grades: K-12



Total Students (Submitted):

Observation Survey (January 2011 - January 2014) 4 Year Trend (school average vs. provincial average)



# Beginning Sound



## **Onset Rhyme**



Dictati