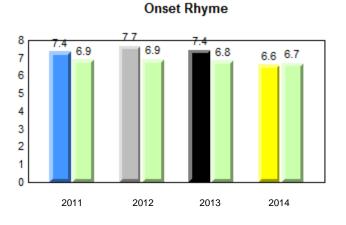

performance vs province. q p All percentages are based on AGR number for the above data.

Source: Division of Evaluation and Research, Department of Education

Grade 1 Observation January 2014

District 4 - Eastern





#### #342 - MacDonald Drive Elementary, St. John's

Grades: K-6



## Beginning Sound



#### **Onset Rhyme**



#### Dictation



#### Sight Vocabulary

School data with 5 or fewer students withheld for reasons of confidentiality.

Grade 1 Observation January 2014



q pdenotes school performance vs province.qdenotesAll percentages are based on AGR number for the above data.



denotes school performance vs province. q p All percentages are based on AGR number for the above data.

Source: Division of Evaluation and Research, Department of Education

Ŗ



2013

2014

2012





Grade 1 Observation January 2014

**Observation Survey (January 2011 - January 2014)** 

4 Year Trend





#### Dictation





Sight Vocabulary

denotes school performance vs province. Ŗ q p All percentages are based on AGR number for the above data. Source: Division of Evaluation and Research, Department of Education

denotes Department did not receive data.

12/2/2014 12:45:40PM 287

Grades: K-6



District 4 - Eastern

Total Students (AGR):

2011

#345 - Mary Queen of Peace Elementary, St. John's

52



Grade 1 Observation

denotes school performance vs province. q p All percentages are based on AGR number for the above data.

Source: Division of Evaluation and Research, Department of Education

Ŗ







#### **Onset Rhyme**



#### Dictation





#### Sight Vocabulary

qpdenotes sc