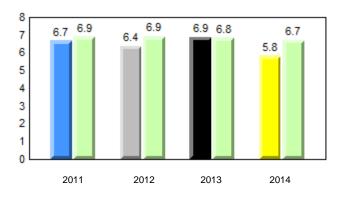

# **Observation Survey (January 2011 - January 2014)** 4 Year Trend (school average vs. provincial average)

# Beginning Sound

# **Onset Rhyme**