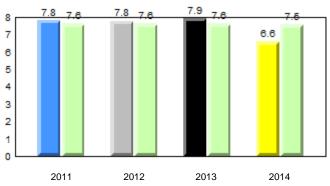

#### #005 - Peacock Primary School, Happy Valley-Goose Bay

0036

Observation Survey (January 2011 - January 2014) 4 Year Trend (school average vs. provincial average)

7.8

# Beginning Sound

# **Onset Rhyme**

# Sight Vocabulary

qpdenotes school performance vs province.qcAll percentages are based on AGR number for the above data.Source: Division of Evaluation and Research, Department of Education

denotes Department did not receive data.

denotes school performance vs province. q p All percentages are based on AGR number for the above data.

Source: Division of Evaluation and Research, Department of Education

denotes Department did not receive data.