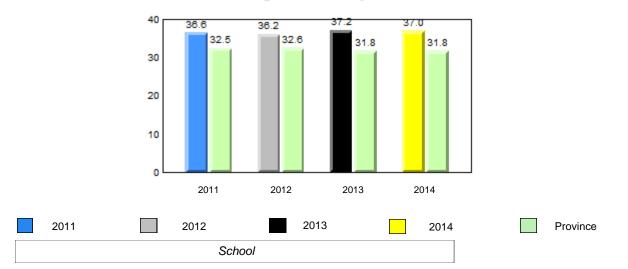

# **Observation Survey (January 2011 - January 2014)** 4 Year Trend (school average vs. provincial average)