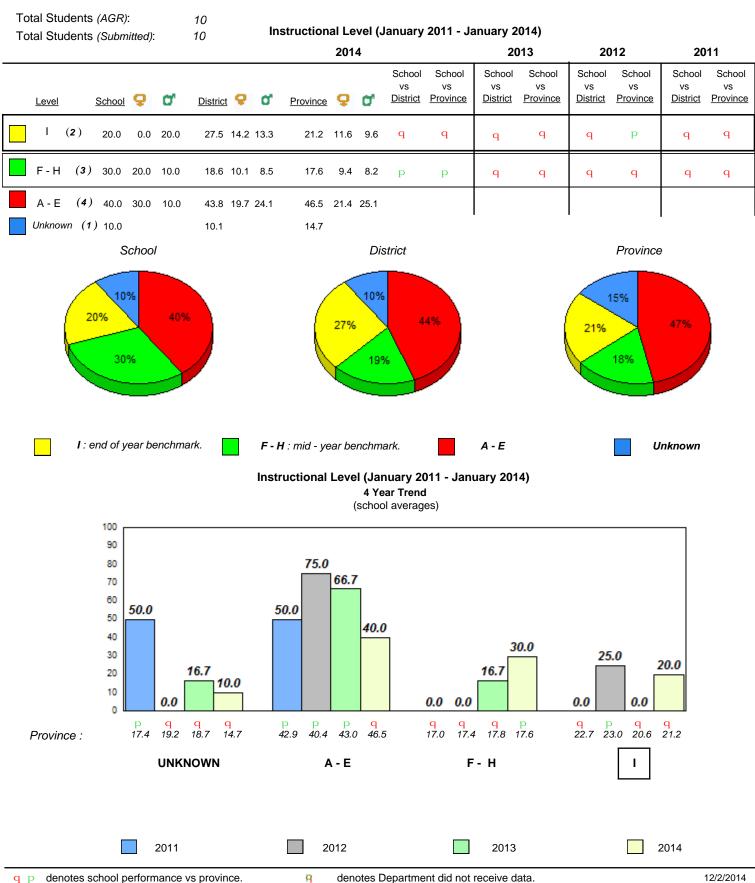

|      |
| 2011                                               | 2012 20<br>School                                  | 13 2014                                                           | Province                     |      |

 q p
 denotes school performance vs province.
 q
 denote

 All percentages are based on AGR number for the above data.
 source: Division of Evaluation and Research, Department of Education
 denote

denotes Department did not receive data.







#### **Onset Rhyme**





#### Dictation



#### Sight Vocabulary

School data with 5 or fewer students withheld for reasons of confidentiality.



q pdenotes school performance vs province.qdenotesAll percentages are based on AGR number for the above data.

Source: Division of Evaluation and Research, Department of Education



 $\begin{array}{ll} \mathbf{q} & \mathbf{p} & \mbox{denotes school performance vs province.} & \mathbf{q} \\ \mbox{All percentages are based on AGR number for the above data.} \end{array}$ 

Source: Division of Evaluation and Research, Department of Education

District 2 - Western

abrador

#394 - E.A. Butler All Grade, McKay's



District 2 - Western

#### #397 - Belanger Memorial School, Upper Ferry

Grades: K-12





#### **Beginning Sound** 8.0 7.8 8 7 6 5 4 3 2 1 0 2011 2012 2013 2014

### **Onset Rhyme**



#### Dictation





Grade 1 Observation January 2014

**Observation Survey (January 2011 - January 2014)** 

4 Year Trend

(school average vs. provincial average)

qpdenotes school performance vs province.qAll percentages are based on AGR number for the above data.Source: Divisi