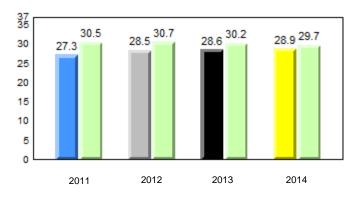

#### 40.0 40 32.5 32.6 31.0 31.8 31.8 29.4 30 24.0 20 10 0 2011 2012 2013 2014 2013 2011 2012 2014 Province School

Sight Vocabulary

denotes school performance vs province. Ŗ q p All percentages are based on AGR number for the above data. Source: Division of Evaluation and Research, Department of Education