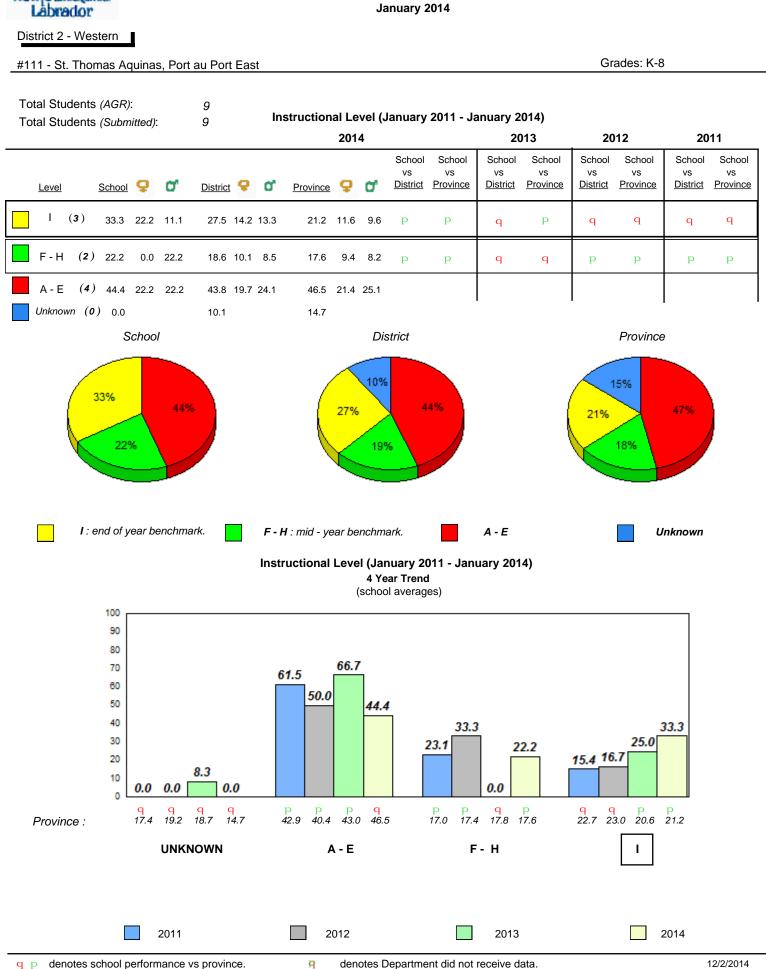

rade 1 Observation January 2014

qpdenotes school performance vs province.qAll percentages are based on AGR number for the above data.

Labrador District 2 - Western



**Observation Survey (January 2011 - January 2014)** 

4 Year Trend

(school average vs. provincial average)

rador District 2 - Western

Total Students (AGR):

Total Students (Submitted):

#### #111 - St. Thomas Aquinas, Port au Port East



9

9

#### **Beginning Sound** 7.9 7.8 7.8 8 7 6 5 4 3 2 1 0 2011 2012 2013 2014

## **Onset Rhyme**



#### Dictation





## Sight Vocabulary

denotes school performance vs province. Ŗ q p All percentages are based on AGR number for the above data. Source: Division of Evaluation and Research, Department of Education

denotes Department did not receive data.

12/2/2014 12:45:40PM 85



Grade 1 Observation

q pdenotes school performance vs province.qAll percentages are based on AGR number for the above data.

| Newfoundland<br>Labrador      |                                    | Grade 1 Observation<br>January 2014           |              |            |
|-------------------------------|------------------------------------|-----------------------------------------------|--------------|------------|
| District 2 - Western          | Domoo                              |                                               | Gra          | ades: K-12 |
| #113 - St. Boniface All Grade | e, Ramea                           |                                               | Gia          |            |
| Total Students (AGR):         | L                                  | vey (January 2