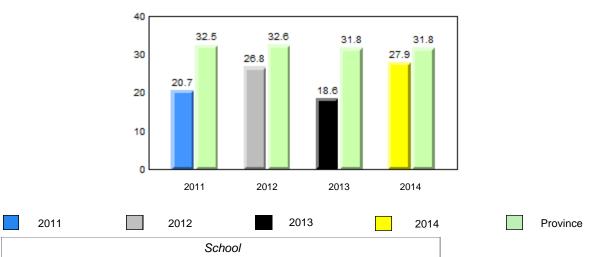

#### 40.0 40 32.5 32.6 31.0 31.8 31.8 29.4 30 24.0 20 10 0 2011 2012 2013 2014 2013 2011 2012 2014 Province School

Sight Vocabulary

denotes school performance vs province. Ŗ q p All percentages are based on AGR number for the above data. Source: Division of Evaluation and Research, Department of Education