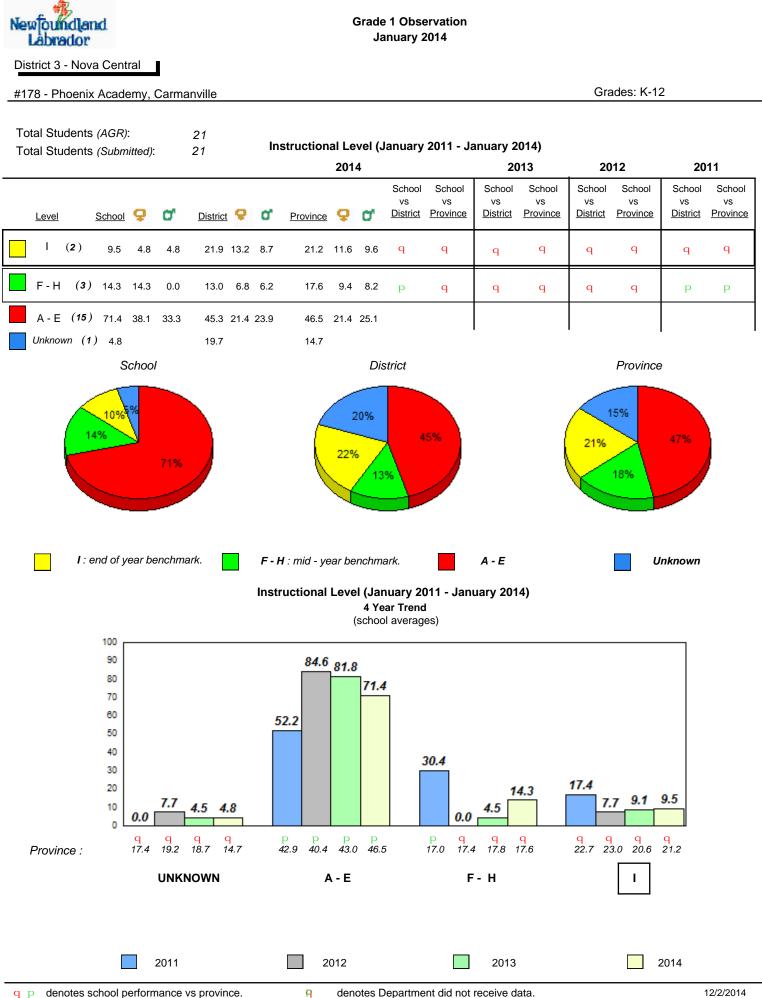

luation and Research, Department of Education

12:45:40PM 144



#### Grades: K-9







# Beginning Sound



# **Onset Rhyme**



# Dictation







qpdenotes school performance vs province.qAll percentages are based on AGR number for the above data.Source: Division of Evaluation and Research, Department of Education

denotes Department did not receive data.



All percentages are based on AGR number for the above data. Source: Division of Evaluation and Research, Department of Education

12:45:40PM 146



#### **Onset Rhyme**





2013





#### Sight Vocabulary

denotes school performance vs province. Ŗ q p All percentages are based on AGR number for the above data. Source: Division of Evaluation and Research, Department of Education

denotes Department did not receive data.

C3

2014



qpdenotes school performance vs province.qAll percentages are based on AGR number for the above data.



District 3 - Nova Central

# #179 - Centreville Academy, Centreville-Wareham



#### **Beginning Sound** 8.0 8 7.0 7 6 5 4 3 2 1 0 2011 2012 2013 2014

# **Onset Rhyme**









# Sight Vocabulary

Grade 1 Observation January 2014

 q
 p
 denotes school performance vs province.
 q
 q

 All percentages are based on AGR number for the above data.
 source: Division of Evaluation and Research, Department of Education

denotes Department did not receive data.

12/2/2014 12:45:40PM 149

Grades: K-9



qpdenotes school performance vs province.qAll percentages are based on AGR number for the above data.

| Newfoundland<br>Labrador<br>District 3 - Nova Central                         |