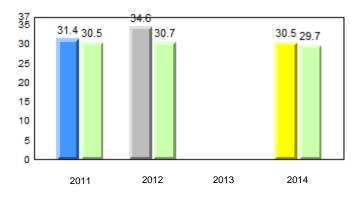

#### Grade 1 Observation January 2014

District 1 - Labrador

Total Students (AGR):

Total Students (Submitted):

rador

#002 - Henry Gordon Academy, Cartwright

Grades: K-12

8

8

# **Observation Survey (January 2011 - January 2014)** 4 Year Trend (school average vs. provincial average)

# **Onset Rhyme**

Dictation

#### 40.0 40 32.5 32.6 31.0 31.8 31.8 29.4 30 24.0 20 10 0 2011 2012 2013 2014 2013 2011 2012 2014 Province School

Sight Vocabulary

denotes school performance vs province. Ŗ q p All percentages are based on AGR number for the above data. Source: Division of Evaluation and Research, Department of Education