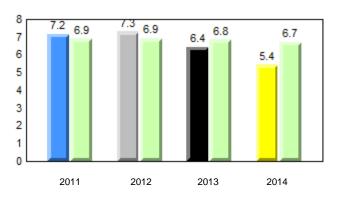

|           |                    | Scho            |                       |                                                                  |                |            |              |      |  |  |  |

q pdenotes school performance vs province.qdenotesAll percentages are based on AGR number for the above data.source: Division of Evaluation and Research, Department of Educationsource: Division of Evaluation



qpdenotes school performance vs province.qAll percentages are based on AGR number for the above data.

Source: Division of Evaluation and Research, Department of Education

250



Total Students (AGR):

#### Grade 1 Observation January 2014

**Observation Survey (January 2011 - January 2014)** 

4 Year Trend

Grades: K-9



16

# Beginning Sound



# **Onset Rhyme**



# Dictation





# Sight Vocabulary

 q
 p
 denotes school performance vs province.
 P

 All percentages are based on AGR number for the above data.

 Source: Division of Evaluation and Research, Department of Education



Grade 1 Observation January 2014

All percentages are based on AGR number for the above data.

#### Grade 1 Observation January 2014

**Observation Survey (January 2011 - January 2014)** 

4 Year Trend

(school average vs. provincial average)

District 4 - Eastern

rador

#291 - Perlwin Elementary, Winterton

Grades: K-6







#### **Onset Rhyme**



Dictation





## Sight Vocabulary

qpdenotes school performance vs province.PAll percentages are based on AGR number for the above data.Source: Division of Evaluation and Research, Department of Education

denotes Depart