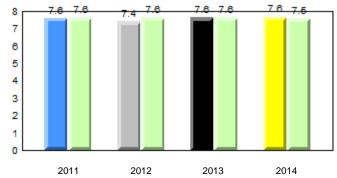

013 2014

### **Onset Rhyme**



#### Dictation





Grade 1 Observation January 2014

**Observation Survey (January 2011 - January 2014)** 

4 Year Trend

(school average vs. provincial average)

qpdenotes school performance vs province.qAll percentages are based on AGR number for the above data.Source: Division of Evaluation and Research, Department of Education

denotes Department did not receive data.



denotes school performance vs province. q p All percentages are based on AGR number for the above data.

Source: Division of Evaluation and Research, Department of Education

Ŗ

Grade 1 Observation

January 2014



14

Grades: K-12



Total Students (Submitted):

Observation Survey (January 2011 - January 2014) 4 Year Trend (school average vs. provincial average)



# Beginning Sound



## **Onset Rhyme**



Dictation





## Sight Vocabulary

qpdenotes school performance vs province.qAll percentages are based on AGR number for the above data.Source: Division of Evaluation and Research, Department of Education

denotes Department did not receive data.



qpdenotes school performance vs province.qAll percentages are based on AGR number for the above data.

Source: Division of Evaluation and Research, Department of Education

District 2 - Western

abrador

#474 - Cloud River Academy, Roddickton





#### **Onset Rhyme**









#### Sight Vocabulary

qpdenotes school performance vs province.qAll percentages are based on AGR number for the above data.Source: Division of Evaluation and Research, Department of Education



qpdenotes school performance vs province.qAll perce