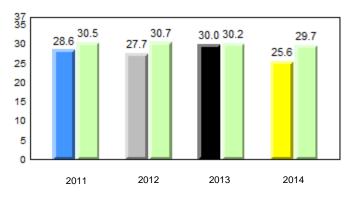

#### 40.0 40 32.5 32.6 31.0 31.8 31.8 29.4 30 24.0 20 10 0 2011 2012 2013 2014 2013 2011 2012 2014 Province School

Sight Vocabulary

denotes school performance vs province. Ŗ q p All percentages are based on AGR number for the above data. Source: Division of Evaluation and Research, Department of Education