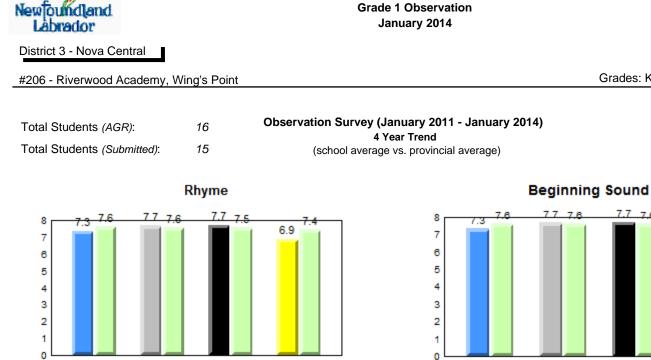

# **Observation Survey (January 2011 - January 2014)** 4 Year Trend (school average vs. provincial average)

# **Onset Rhyme**

Dictation