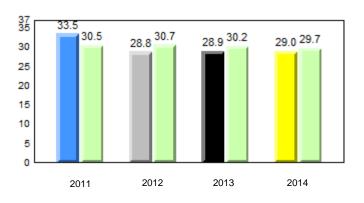

# **Onset Rhyme**

Dictation

#### 40.0 40 32.5 32.6 31.0 31.8 31.8 29.4 30 24.0 20 10 0 2011 2012 2013 2014 2013 2011 2012 2014 Province School

Sight Vocabulary

denotes school performance vs province. Ŗ q p All percentages are based on AGR number for the above data. Source: Division of Evaluation and Research, Department of Education