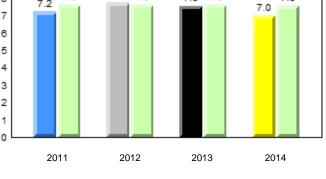

# **Observation Survey (January 2011 - January 2014)** 4 Year Trend (school average vs. provincial average)

# **Onset Rhyme**

Dictation