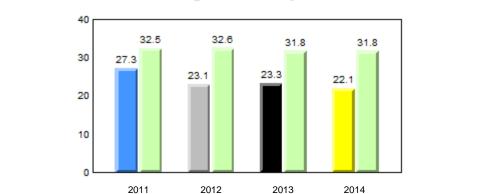

#### 40.0 40 32.5 32.6 31.0 31.8 31.8 29.4 30 24.0 20 10 0 2011 2012 2013 2014 2013 2011 2012 2014 Province School

Sight Vocabulary

denotes school performance vs province. Ŗ q p All percentages are based on AGR number for the above data. Source: Division of Evaluation and Research, Department of Education