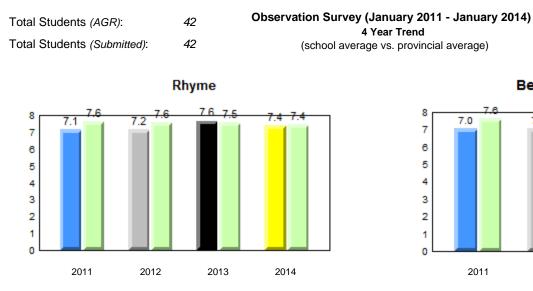

tion

denotes school performance vs province. q p All percentages are based on AGR number for the above data.

Source: Division of Evaluation and Research, Department of Education

Ŗ







#### **Onset Rhyme**



#### Dictation





#### Sight Vocabulary

qpdenotes school performance vs province.qAll percentages are based on AGR number for the above data.Source: Division of Evaluation and Research, Department of Education



denotes school performance vs province. q p All percentages are based on AGR number for the above data.

Source: Division of Evaluation and Research, Department of Education

Ŗ

Grade 1 Observation January 2014

District 4 - Eastern

#348 - Roncalli Elementary, St. John's

Grades: K-6





District 4 - Eastern

#349 - St. Andrew's Elementary, St. John's

Grades: K-6



# Beginning Sound



#### **Onset Rhyme**



#### Dictation





#### Sight Vocabulary

 q
 p
 denotes school performance vs province.
 P

 All percentages are based on AGR number for the above data.
 Source: Division of Evaluation and Research, Department of Education

denotes Department did not receive data.

12/2/2014 12:45:40PM 291



Grade 1 Observation

qpdenotes school performance vs province.qAll percentages are based on AGR number for the above data.



District 4 - Eastern

#350 - St. John Bosco School, St. John's

Grades: K-9



Observation Survey (January 2011 - January 2014) 4 Year Trend (school average vs. provincial average)

Grade 1 Observation January 2014





#### **Onset Rhyme**







#### Sight Vocabulary

School data with 5 or fewer students withheld for reasons of