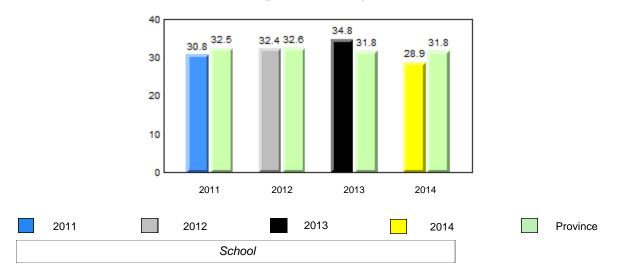

Education

250



Total Students (AGR):

#### Grade 1 Observation January 2014

**Observation Survey (January 2011 - January 2014)** 

4 Year Trend

Grades: K-9



16

# Beginning Sound



# **Onset Rhyme**



# Dictation





# Sight Vocabulary

 q
 p
 denotes school performance vs province.
 P

 All percentages are based on AGR number for the above data.

 Source: Division of Evaluation and Research, Department of Education



Grade 1 Observation January 2014

All percentages are based on AGR number for the above data.

#### Grade 1 Observation January 2014

**Observation Survey (January 2011 - January 2014)** 

4 Year Trend

(school average vs. provincial average)

District 4 - Eastern

rador

#291 - Perlwin Elementary, Winterton

Grades: K-6







#### **Onset Rhyme**



Dictation





## Sight Vocabulary

qpdenotes school performance vs province.PAll percentages are based on AGR number for the above data.Source: Division of Evaluation and Research, Department of Education

denotes Department did not receive data.



Grade 1 Observation January 2014

All percentages are based on AGR number for the above data.

Labrador District 4 - Eastern



# **Onset Rhyme**





## 4 Year Trend (school average vs. provincial average)

**Observation Survey (January 2011 - January 2014)** 



#### Dictation





#### Sight Vocabulary

denotes school performance vs province. Ŗ q p All percentages are based on AGR number for the above data. Source: Division of Evaluation and Research, Department of Education

denotes Department did not receive data.

## District 4 - Eastern

Total Stude