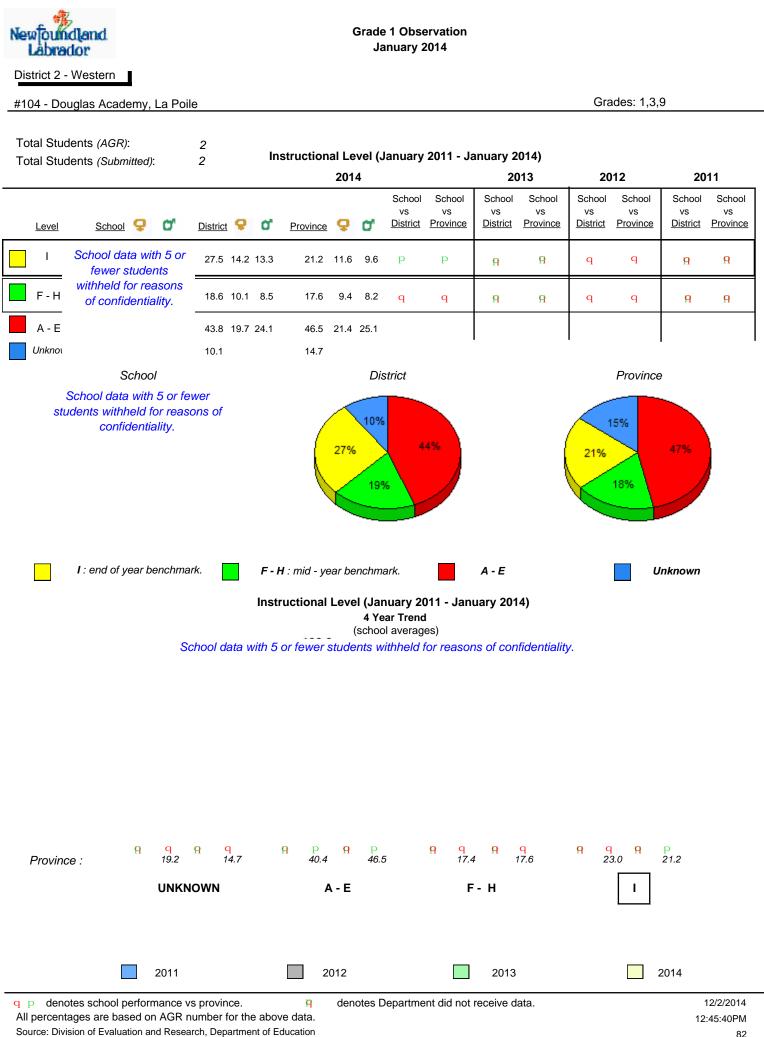

#### Grade 1 Observation January 2014

District 1 - Labrador

Total Students (AGR):

Total Students (Submitted):

rador

#002 - Henry Gordon Academy, Cartwright

Grades: K-12

8

8