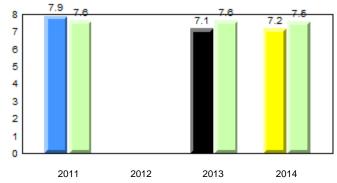

# **Onset Rhyme**

### **Onset Rhyme**

2013

2012

2011

Dictation

denotes school performance vs province. Ŗ q p All percentages are based on AGR number for the above data. Source: Division of Evaluation and Research, Department of Education