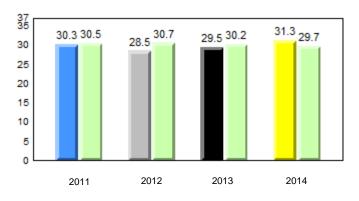

# **Observation Survey (January 2011 - January 2014)** 4 Year Trend (school average vs. provincial average)

# **Onset Rhyme**

Dictation

#### 40.0 40 32.5 32.6 31.0 31.8 31.8 29.4 30 24.0 20 10 0 2011 2012 2013 2014 2013 2011 2012 2014 Province School

Sight Vocabulary

denotes school performance vs province. Ŗ q p All percentages are based on AGR number for the above data. Source: Division of Evaluation and Research, Department of Education