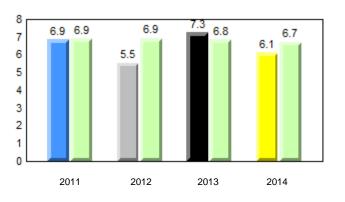

# Beginning Sound

## **Onset Rhyme**

#### Dictation

# Sight Vocabulary

qpdenotes school performance vs province.qcAll percentages are based on AGR number for the above data.Source: Division of Evaluation and Research, Department of Education

denotes Department did not receive data.