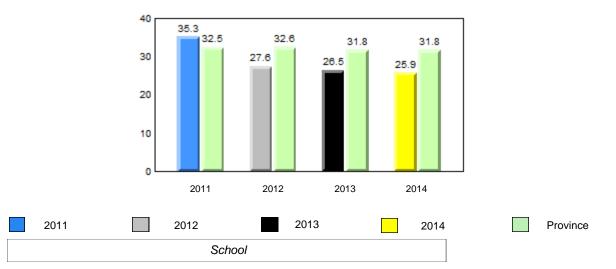

1                                                                          | 2012                             | 2013 201                                                                                    | 4               | Province   |      |  |  |  |
|                                                                               | School                           |                                                                                             |                 |            |      |  |  |  |

qpdenotes school performance vs province.qdenotesAll percentages are based on AGR number for the above data.

Source: Division of Evaluation and Research, Department of Education

denotes Department did not receive data.





#### **Beginning Sound** 7.9 7.9 7.3

**Onset Rhyme** 









## Sight Vocabulary

 q
 p
 denotes school performance vs province.
 q

 All percentages are based on AGR number for the above data.

 Source: Division of Evaluation and Research, Department of Education

denotes Department did not receive data.

12/2/2014 12:45:40PM 

Grades: K-12



All percentages are based on AGR number for the above data.

abrador

| Newfoundle<br>Labrado |                    |            |                 |                     | Grade 1 Observa<br>January 2014  |                   |              |              |      |
|-----------------------|--------------------|------------|-----------------|---------------------|----------------------------------|-------------------|--------------|--------------|------|
| District 2 - We       | estern             |