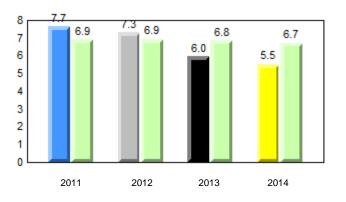

n AGR number for the above data. Source: Division of Evaluation and Research, Department of Education

denotes Department did not receive data.

Grades: K-3

7.1

2013

6.8

2014



All percentages are based on AGR number for the above data. Source: Division of Evaluation and Research, Department of Education

12:45:40PM 144



#### Grades: K-9







# Beginning Sound



# **Onset Rhyme**



# Dictation







qpdenotes school performance vs province.qAll percentages are based on AGR number for the above data.Source: Division of Evaluation and Research, Department of Education

denotes Department did not receive data.



All percentages are based on AGR number for the above data. Source: Division of Evaluation and Research, Department of Education

12:45:40PM 146



#### **Onset Rhyme**





2013





#### Sight Vocabulary

denotes school performance vs province. Ŗ q p All percentages are based on AGR number for the above data. Source: Division of Evaluation and Research, Department of Education

denotes Department did not receive data.

C3

2014



qpdenotes school performance vs province.qAll percentages are based on AGR number for the above data.



District 3 - Nova Central

# #179 - Centreville Academy, Centreville-Wareham



#### **Beginning Sound** 8.0 8 7.0 7 6 5 4 3 2 1 0 2011 2012 2013 2014

# **Onset Rhyme**









# Sight Vocabulary

Grade 1 Observation January 2014

 q
 p
 denotes school performance vs province.
 q
 q

 All percentages are based on AGR number for the above data.
 source: Division of Evaluation and Research, Department of Education

denotes D