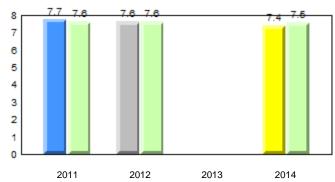

Grades: K-6



qpdenotes school performance vs province.qAll percentages are based on AGR number for the above data.









#### Dictation





#### Sight Vocabulary

 q
 p
 denotes school performance vs province.
 Image: school performance vs province.

 All percentages are based on AGR number for the above data.
 Source: Division of Evaluation and Research, Department of Education

denotes Department did not receive data.



denotes Department did not receive data.

Ŗ

denotes school performance vs province. q p All percentages are based on AGR number for the above data.

Source: Division of Evaluation and Research, Department of Education

Grade 1 Observation January 2014

District 4 - Eastern





#### #342 - MacDonald Drive Elementary, St. John's

Grades: K-6



## Beginning Sound



#### **Onset Rhyme**



#### Dictation



#### Sight Vocabulary

School data with 5 or fewer students withheld for reasons of confidentiality.

Grade 1 Observation January 2014



q pdenotes school performance vs province.qdenotesAll percentages are based on AGR number for the above data.



denotes school performance vs province. q p All percentages are based on AGR number for the above data.

Source: Division of Evaluation and Research, Department of Education

Ŗ



2013

2014

2012





Grade 1 Observation January 2014

**Observation Survey (January 2011 - January 2014)** 

4 Year Trend





#### Dictation





Sight Vocabulary

denotes school performance vs province. Ŗ q p All percentages are based on AGR number for the above data. Source: Division of Evaluation and Research, Departm