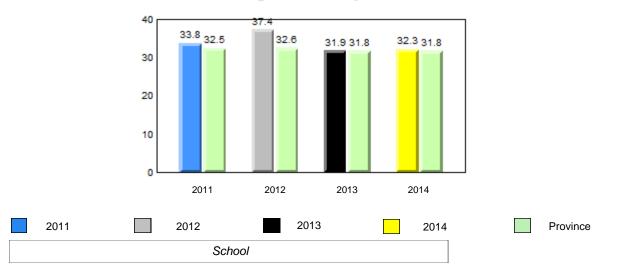

# **Observation Survey (January 2011 - January 2014)** 4 Year Trend (school average vs. provincial average)

# **Onset Rhyme**

Dictation