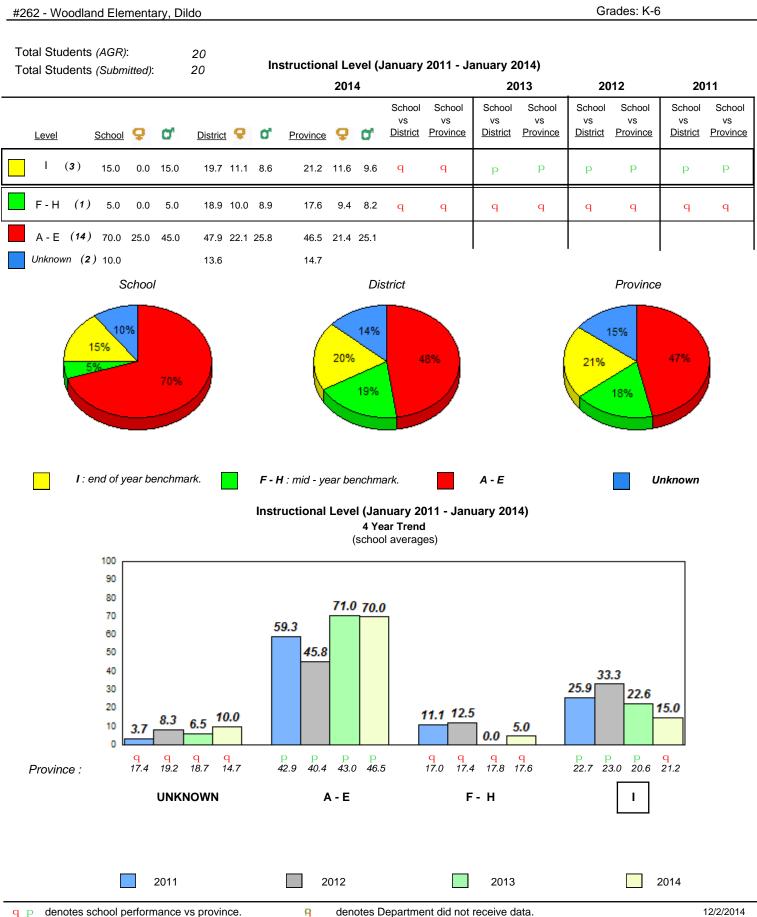

#### #007 - Amos Comenius Memorial School, Hopedale

Grades: K-12

Observation Survey (January 2011 - January 2014) 4 Year Trend (school average vs. provincial average)

Grade 1 Observation January 2014