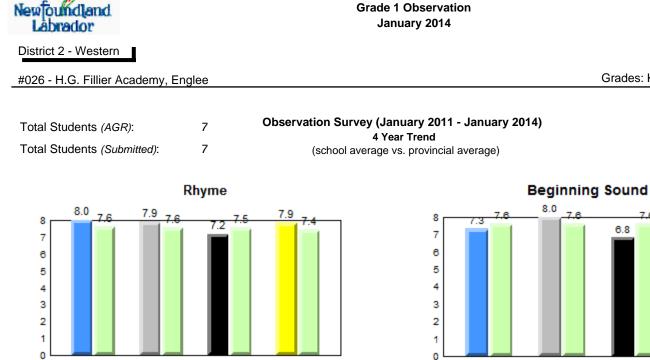

# **Observation Survey (January 2011 - January 2014)** 4 Year Trend (school average vs. provincial average)

# **Onset Rhyme**

Dictation