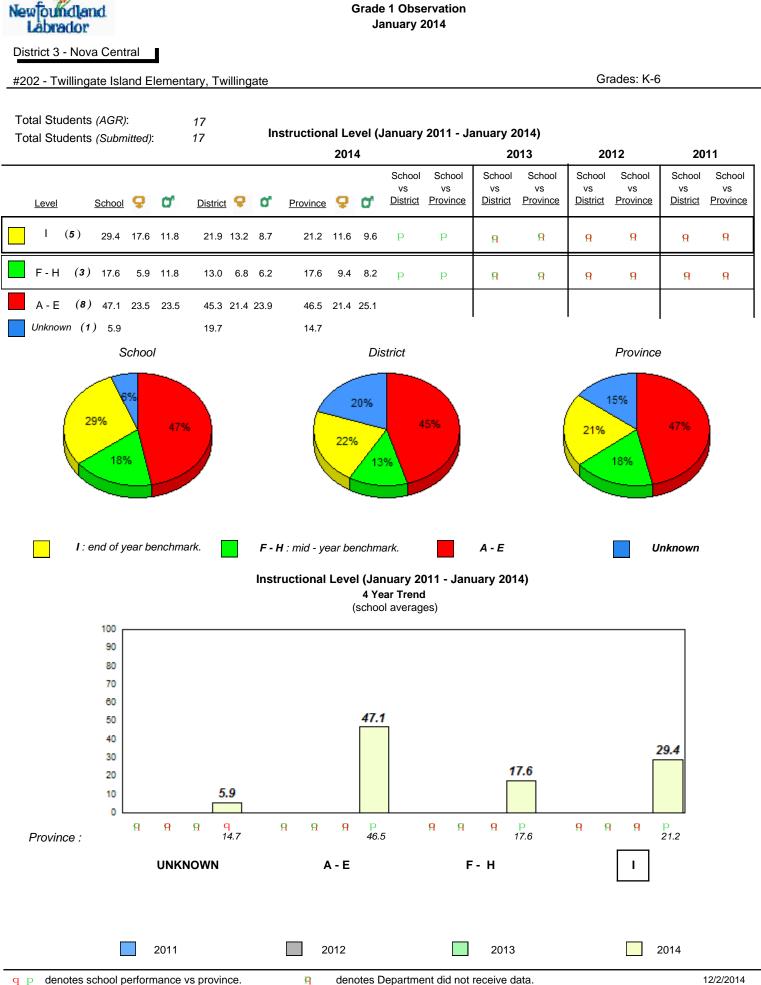

| 2014<br>2014          | Province            |      |  |  |

 q p
 denotes school performance vs province.
 q
 den

 All percentages are based on AGR number for the above data.
 source: Division of Evaluation and Research, Department of Education
 den

denotes Department did not receive data.



<sup>164</sup> 



District 3 - Nova Central

2011

2012

2013

2014

## #202 - Twillingate Island Elementary, Twillingate



Grade 1 Observation January 2014

#### Sight Vocabulary

School data with 5 or fewer students withheld for reasons of confidentiality.

2012

2011

2013

2014



qpdenotes school performance vs province.qdenotesAll percentages are based on AGR number for the above data.

denotes Department did not receive data.



denotes school performance vs province. q p All percentages are based on AGR number for the above data.



**Grade 1 Observation** 







Dictation





#### Sight Vocabulary

denotes school performance vs province. Ŗ q p All percentages are based on AGR number for the above data. Source: Division of Evaluation and Research, Department of Education

denotes Department did not receive data.

7.6



q pdenotes school performance vs province.qAll percentages are based on AGR number for the above data.



2014

# 7.7



#### **Onset Rhyme**

2013

2012

2011









#### Sight Vocabulary

denotes school performance vs province. Ŗ q p All percentages are based on AGR number for the above data. Source: Division of Evaluation and Research, Department of Education

denotes Department did not r