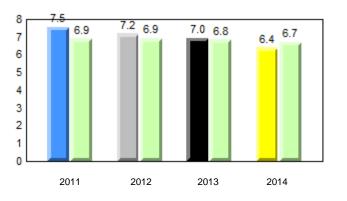

# **Observation Survey (January 2011 - January 2014)** 4 Year Trend (school average vs. provincial average)

# Beginning Sound