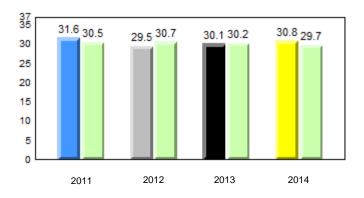

#### 40.0 40 32.5 32.6 31.0 31.8 31.8 29.4 30 24.0 20 10 0 2011 2012 2013 2014 2013 2011 2012 2014 Province School

Sight Vocabulary

denotes school performance vs province. Ŗ q p All percentages are based on AGR number for the above data. Source: Division of Evaluation and Research, Department of Education