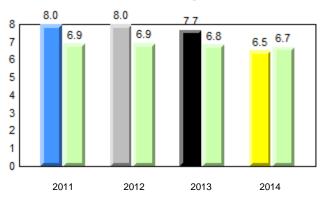

# **Observation Survey (January 2011 - January 2014)** 4 Year Trend (school average vs. provincial average)

# Beginning Sound