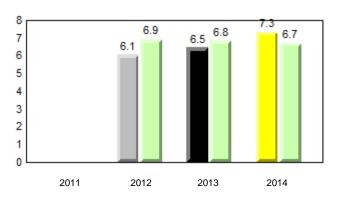

#### #007 - Amos Comenius Memorial School, Hopedale

Grades: K-12

Observation Survey (January 2011 - January 2014) 4 Year Trend (school average vs. provincial average)

Grade 1 Observation January 2014

# Beginning Sound

## **Onset Rhyme**

#### Dictation

# Sight Vocabulary

qpdenotes school performance vs province.qcAll percentages are based on AGR number for the above data.Source: Division of Evaluation and Research, Department of Education

denotes Department did not receive data.