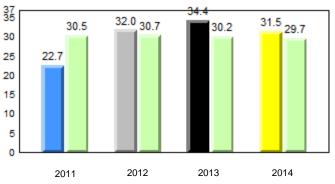

#### 40.0 40 32.5 32.6 31.0 31.8 31.8 29.4 30 24.0 20 10 0 2011 2012 2013 2014 2013 2011 2012 2014 Province School

Sight Vocabulary

denotes school performance vs province. Ŗ q p All percentages are based on AGR number for the above data. Source: Division of Evaluation and Research, Department of Education