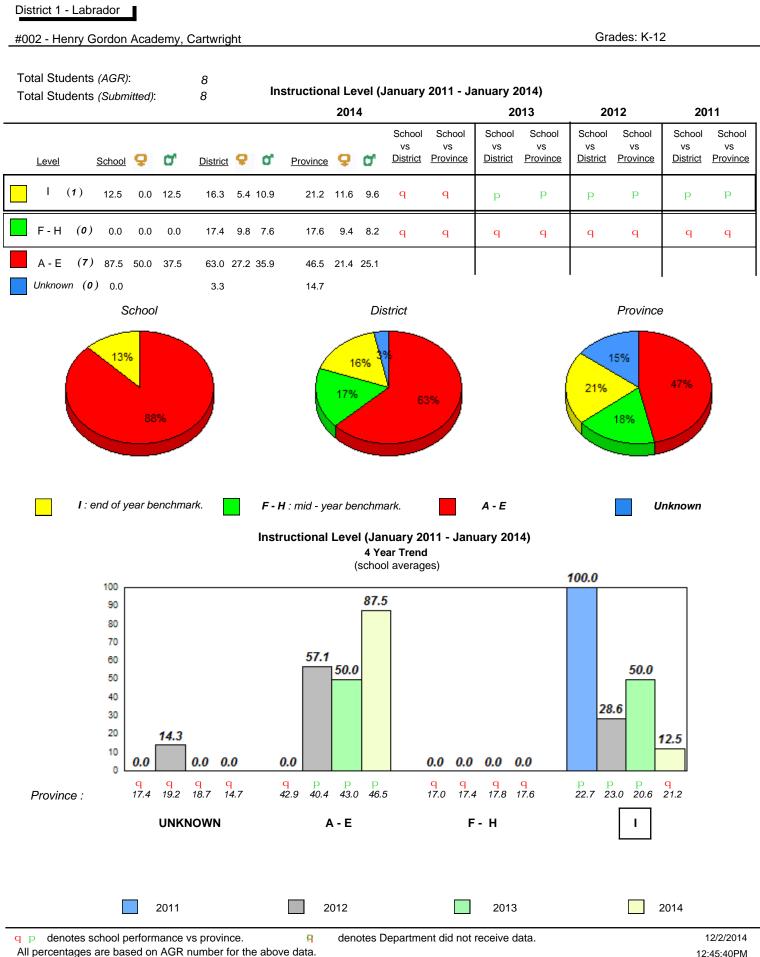

#### Grade 1 Observation January 2014

District 1 - Labrador

Total Students (AGR):

Total Students (Submitted):

rador

#002 - Henry Gordon Academy, Cartwright

Grades: K-12

8

8