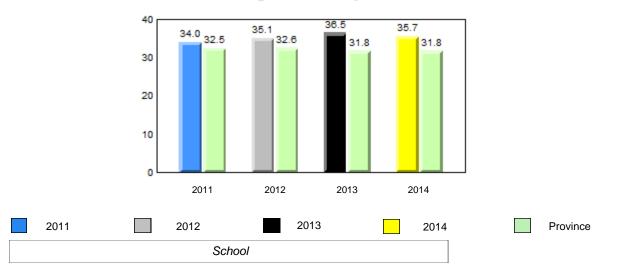

#### 40.0 40 32.5 32.6 31.0 31.8 31.8 29.4 30 24.0 20 10 0 2011 2012 2013 2014 2013 2011 2012 2014 Province School

Sight Vocabulary

denotes school performance vs province. Ŗ q p All percentages are based on AGR number for the above data. Source: Division of Evaluation and Research, Department of Education