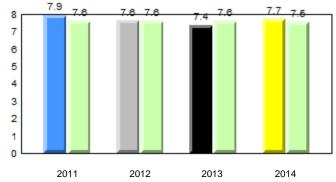

#### Grade 1 Observation January 2014

District 1 - Labrador

Total Students (AGR):

Total Students (Submitted):

rador

#002 - Henry Gordon Academy, Cartwright

Grades: K-12

8

8

# **Observation Survey (January 2011 - January 2014)** 4 Year Trend (school average vs. provincial average)