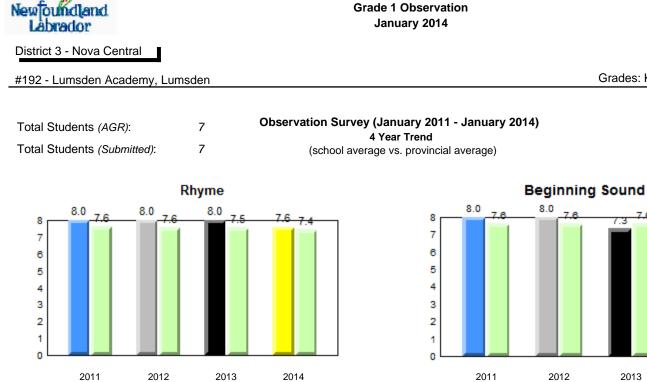

|               |           |             |           |
| Q p denotes school performance                                                | 20<br>2012<br>e vs province. | School           | 2013<br>2013                    | 2014<br>2014  |           | Province    | 12/2/2014 |

All percentages are based on AGR number for the above data. Source: Division of Evaluation and Research, Department of Education





# **Onset Rhyme**





2014





Sight Vocabulary

qpdenotes school performance vs province.qAll percentages are based on AGR number for the above data.Source: Division of Evaluation and Research, Department of Education

denotes Department did not receive data.



qpdenotes school performance vs province.qAll percentages are based on AGR number for the above data.



#### **Onset Rhyme**









denotes school performance vs province. Ŗ q p All percentages are based on AGR number for the above data. Source: Division of Evaluation and Research, Department of Education Grades: K-9

8.0

2014

denotes Department did not receive data.



All percentages are based on AGR number for the above data. Source: Division of Evaluation and Research, Department of Education



# #194 - Gill Memorial Academy, Musgrave Harbour

Grades: K-12



Observation Survey (January 2011 - January 2014) 4 Year Trend (school average vs. provincial average)

Grade 1 Observation January 2014





**Onset Rhyme** 



Dictation





# Sight Vocabulary

qpdenotes school performance vs province.qAll percentages are based on AGR number for the above data.Source: Division of Evaluation