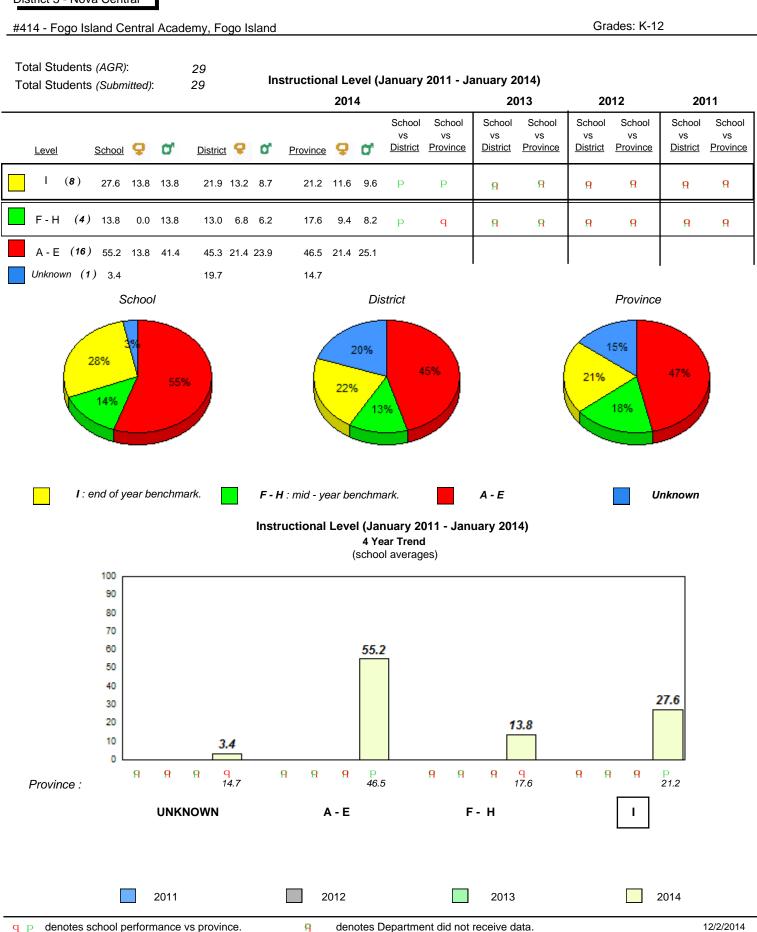

#### #007 - Amos Comenius Memorial School, Hopedale

Grades: K-12

Observation Survey (January 2011 - January 2014) 4 Year Trend (school average vs. provincial average)

Grade 1 Observation January 2014

## **Onset Rhyme**

#### Dictation