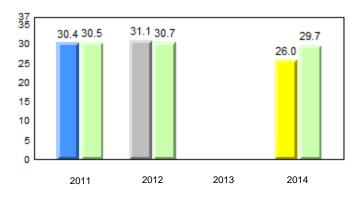

# **Onset Rhyme**

Dictation

#### 40.0 40 32.5 32.6 31.0 31.8 31.8 29.4 30 24.0 20 10 0 2011 2012 2013 2014 2013 2011 2012 2014 Province School

Sight Vocabulary

denotes school performance vs province. Ŗ q p All percentages are based on AGR number for the above data. Source: Division of Evaluation and Research, Department of Education