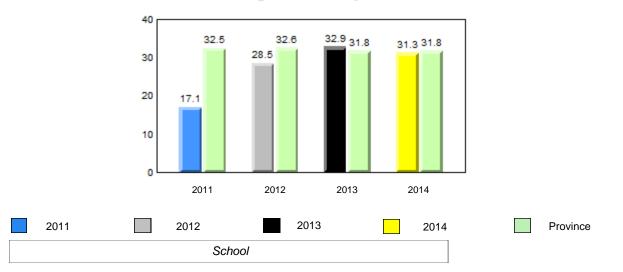

#### 40.0 40 32.5 32.6 31.0 31.8 31.8 29.4 30 24.0 20 10 0 2011 2012 2013 2014 2013 2011 2012 2014 Province School

Sight Vocabulary

denotes school performance vs province. Ŗ q p All percentages are based on AGR number for the above data. Source: Division of Evaluation and Research, Department of Education