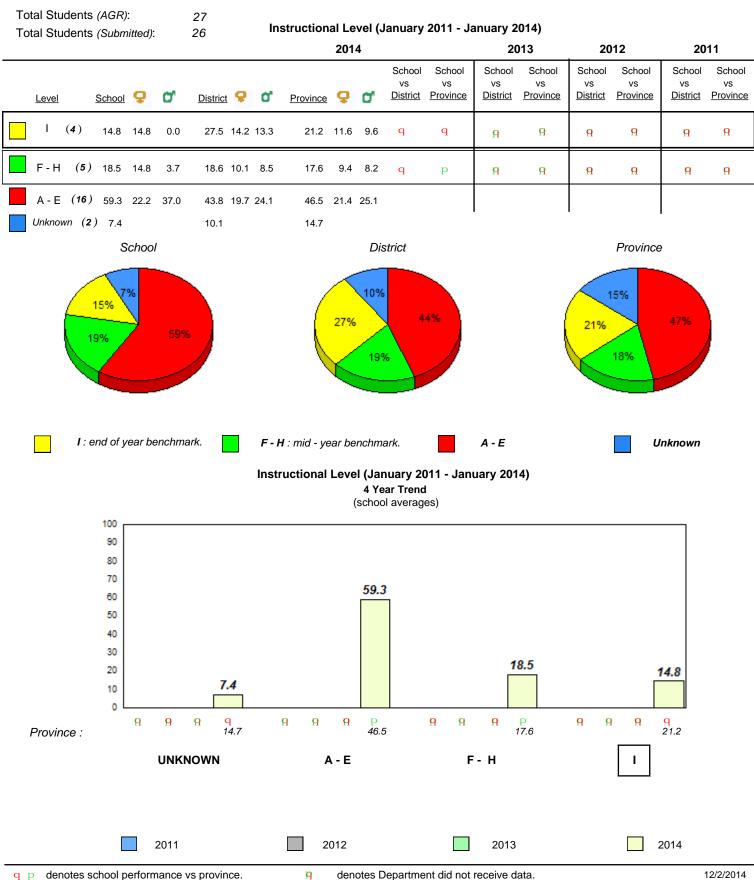

qpdenotes school performance vs province.qAll percentages are based on AGR number for the above data.

abrador

| Newfoundland<br>Labrador                                                                                                                                                                                                                                                                                                                                                                                                                                                                                                                                                                                                                                                                                                                                                                                                                                                                                                                                                                                                                                                                                                                                                                                                                                                                                                                                                                                                                                                                                                                                                                                                                                                                                                                                                                                                                                                                                                                                                                                                                                                                     |              |                          |                         |               |                  |       |      |  |  |  |
|----------------------------------------------------------------------------------------------------------------------------------------------------------------------------------------------------------------------------------------------------------------------------------------------------------------------------------------------------------------------------------------------------------------------------------------------------------------------------------------------------------------------------------------------------------------------------------------------------------------------------------------------------------------------------------------------------------------------------------------------------------------------------------------------------------------------------------------------------------------------------------------------------------------------------------------------------------------------------------------------------------------------------------------------------------------------------------------------------------------------------------------------------------------------------------------------------------------------------------------------------------------------------------------------------------------------------------------------------------------------------------------------------------------------------------------------------------------------------------------------------------------------------------------------------------------------------------------------------------------------------------------------------------------------------------------------------------------------------------------------------------------------------------------------------------------------------------------------------------------------------------------------------------------------------------------------------------------------------------------------------------------------------------------------------------------------------------------------|--------------|--------------------------|-------------------------|---------------|------------------|-------|------|--|--|--|
| District 1 - Labrador                                                                                                                                                                                                                                                                                                                                                                                                                                                                                                                                                                                                                                                                                                                                                                                                                                                                                                                                                                                                                                                                                                                                                                                                                                                                                                                                                                                                                                                                                                                                                                                                                                                                                                                                                                                                                                                                                                                                                                                                                                                                        |              |                          |                         |               |                  |       |      |  |  |  |
| #012 - J.C. Erhardt Memorial                                                                                                                                                                                                                                                                                                                                                                                                                                                                                                                                                                                                                                                                                                                                                                                                                                                                                                                                                                                                                                                                                                                                                                                                                                                                                                                                                                                                                                                                                                                                                                                                                                                                                                                                                                                                                                                                                                                                                                                                                                                                 | School, Makk |                          | Gi                      | ades: K-6,8-1 | 2                |       |      |  |  |  |
| Total Students (AGR):3Observation Survey (January 2011 - January 2011 - Janua |              |                          |                         |               | 14)              |       |      |  |  |  |
|                                                                                                                                                                                                                                                                                                                                                                                                                                                                                                                                                                                                                                                                                                                                                                                                                                                                                                                                                                                                                                                                                                                                                                                                                                                                                                                                                                                                                                                                                                                                                                                                                                                                                                                                                                                                                                                                                                                                                                                                                                                                                              | Rhyme        |                          |                         |               | Beginning        | Sound |      |  |  |  |
|                                                                                                                                                                                                                                                                                                                                                                                                                                                                                                                                                                                                                                                                                                                                                                                                                                                                                                                                                                                                                                                                                                                                                                                                                                                                                                                                                                                                                                                                                                                                                                                                                                                                                                                                                                                                                                                                                                                                                                                                                                                                                              | School a     | ata with 5 or fewer stud | dents withheld for reas | ons of c      | confidentiality. |       |      |  |  |  |
|                                                                                                                                                                                                                                                                                                                                                                                                                                                                                                                                                                                                                                                                                                                                                                                                                                                                                                                                                                                                                                                                                                                                                                                                                                                                                                                                                                                                                                                                                                                                                                                                                                                                                                                                                                                                                                                                                                                                                                                                                                                                                              |              |                          |                         |               |                  |       |      |  |  |  |
|                                                                                                                                                                                                                                                                                                                                                                                                                                                                                                                                                                                                                                                                                                                                                                                                                                                                                                                                                                                                                                                                                                                                                                                                                                                                                                                                                                                                                                                                                                                                                                                                                                                                                                                                                                                                                                                                                                                                                                                                                                                                                              |              |                          |                         |               |                  |       |      |  |  |  |
|                                                                                                                                                                                                                                                                                                                                                                                                                                                                                                                                                                                                                                                                                                                                                                                                                                                                                                                                                                                                                                                                                                                                                                                                                                                                                                                                                                                                                                                                                                                                                                                                                                                                                                                                                                                                                                                                                                                                                                                                                                                                                              |              |                          |                         |               |                  |       |      |  |  |  |
|                                                                                                                                                                                                                                                                                                                                                                                                                                                                                                                                                                                                                                                                                                                                                                                                                                                                                                                                                                                                                                                                                                                                                                                                                                                                                                                                                                                                                                                                                                                                                                                                                                                                                                                                                                                                                                                                                                                                                                                                                                                                                              |              |                          |                         |               |                  |       |      |  |  |  |
| 2011 2012                                                                                                                                                                                                                                                                                                                                                                                                                                                                                                                                                                                                                                                                                                                                                                                                                                                                                                                                                                                                                                                                                                                                                                                                                                                                                                                                                                                                                                                                                                                                                                                                                                                                                                                                                                                                                                                                                                                                                                                                                                                                                    | 2013         | 2014                     | 2                       | 011           | 2012             | 2013  | 2014 |  |  |  |
| c                                                                                                                                                                                                                                                                                                                                                                                                                                                                                                                                                                                                                                                                                                                                                                                                                                                                                                                                                                                                                                                                                                                                                                                                                                                                                                                                                                                                                                                                                                                                                                                                                                                                                                                                                                                                                                                                                                                                                                                                                                                                                            | )nset Rhyme  | •                        |                         |               | Dictati          | on    |      |  |  |  |
|                                                                                                                                                                                                                                                                                                                                                                                                                                                                                                                                                                                                                                                                                                                                                                                                                                                                                                                                                                                                                                                                                                                                                                                                                                                                                                                                                                                                                                                                                                                                                                                                                                                                                                                                                                                                                                                                                                                                                                                                                                                                                              | School a     | ata with 5 or fewer stud | dents withheld for reas | ons of c      | confidentiality. |       |      |  |  |  |
|                                                                                                                                                                                                                                                                                                                                                                                                                                                                                                                                                                                                                                                                                                                                                                                                                                                                                                                                                                                                                                                                                                                                                                                                                                                                                                                                                                                                                                                                                                                                                                                                                                                                                                                                                                                                                                                                                                                                                                                                                                                                                              |              |                          |                         |               |                  |       |      |  |  |  |