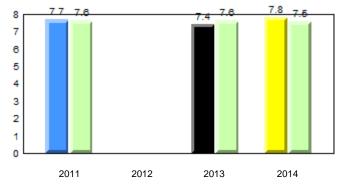

## #069 - Sacred Heart Elementary, Corner Brook

Grades: K-6

25

25

# **Beginning Sound**