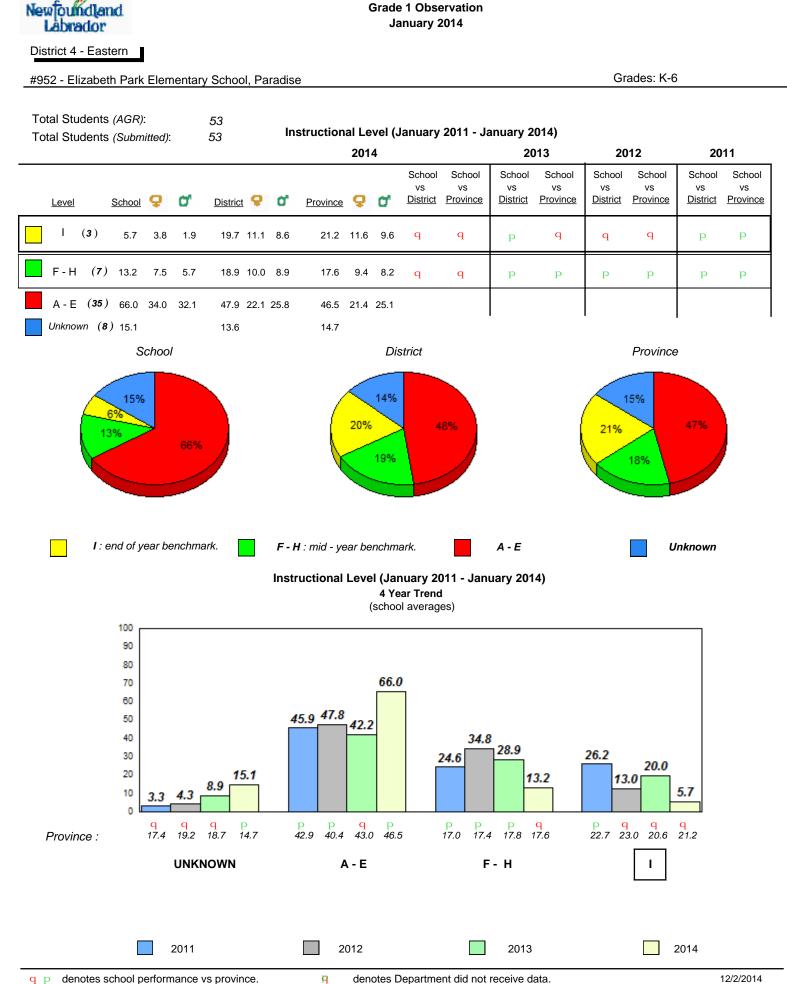

#### Grade 1 Observation January 2014

District 1 - Labrador

Total Students (AGR):

Total Students (Submitted):

rador

#002 - Henry Gordon Academy, Cartwright

Grades: K-12

8