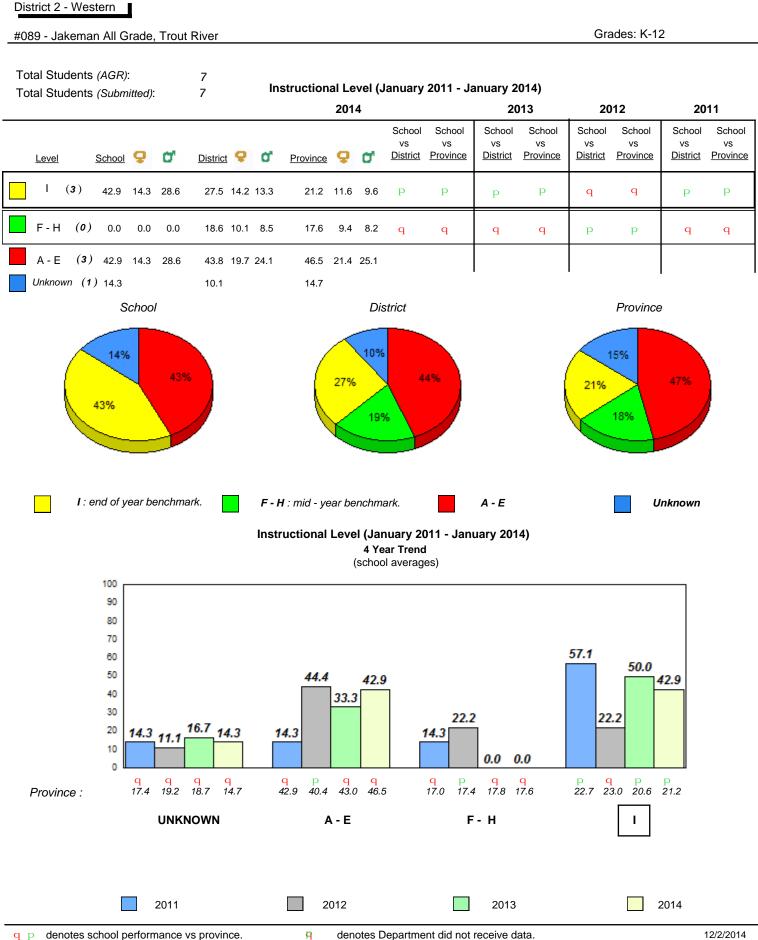

| School                           |                                                                                             |                 |            |      |  |  |  |

qpdenotes school performance vs province.qdenotesAll percentages are based on AGR number for the above data.

Source: Division of Evaluation and Research, Department of Education

denotes Department did not receive data.





#### **Beginning Sound** 7.9 7.9 7.3

**Onset Rhyme** 









## Sight Vocabulary

 q
 p
 denotes school performance vs province.
 q

 All percentages are based on AGR number for the above data.

 Source: Division of Evaluation and Research, Department of Education

denotes Department did not receive data.

12/2/2014 12:45:40PM 

Grades: K-12



All percentages are based on AGR number for the above data.

abrador

| Newfoundle<br>Labrado |                    |            |                 |                     | Grade 1 Observa<br>January 2014  |                   |              |              |      |
|-----------------------|--------------------|------------|-----------------|---------------------|----------------------------------|-------------------|--------------|--------------|------|
| District 2 - We       | estern             |            |                 |                     |                                  |                   |              |              |      |
| #092 - Grand          | ly's River (       | Collegiate | e, Burnt Island | 5                   |                                  |