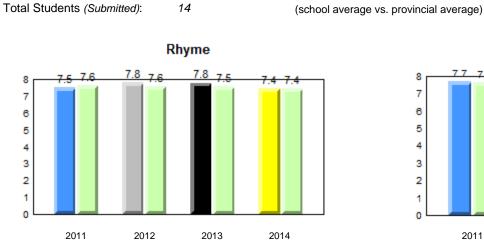

ased on AGR number for the above data.

abrador



2014

#### **Beginning Sound**



Dictation

#### **Onset Rhyme**

2013

2012



#### Sight Vocabulary

School data with 5 or fewer students withheld for reasons of confidentiality.



denotes school performance vs province. Ŗ q p All percentages are based on AGR number for the above data.

Source: Division of Evaluation and Research, Department of Education

District 4 - Eastern

2011

#### #226 - Fortune Bay Academy, St. Bernard's - Jacques Fontaine

Grades: K-12



qpdenotes school performance vs province.qAll percentages are based on AGR number for the above data.



**Observation Survey (January 2011 - January 2014)** 

4 Year Trend

District 4 - Eastern

Total Students (AGR):

#228 - St. Lawrence Academy, St. Lawrence

Grades: K-12



14

# Beginning Sound



#### **Onset Rhyme**



#### Dictation





#### **Sight Vocabulary**

qpdenotes school performance vs province.qAll percentages are based on AGR number for the above data.Source: Division of Evaluation and Research, Department of Education

denotes Department did not receive data.



Grade 1 Observation

denotes school performance vs province. q p All percentages are based on AGR number for the above data.

Source: Division of Evaluation and Research, Department of Education

Ŗ



District 4 - Eastern

#229 - St. Joseph's All Grade, Terrenceville

Grades: K-12



Grade 1 Observation January 2014

#### Sight Vocabulary

School data with 5 or fewer students withheld for reasons of confidentiality.



qpdenotes school performance vs province.qdenotes DAll percentag