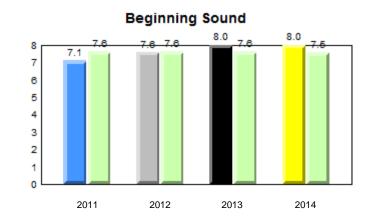

d on AGR number for the above data. Source: Division of Evaluation and Research, Department of Education



<sup>10</sup> 



2014



### **Onset Rhyme**

2013

2012

2011



Dictation





denotes school performance vs province. Ŗ q p All percentages are based on AGR number for the above data. Source: Division of Evaluation and Research, Department of Education

denotes Department did not receive data.

Grades: K-12



q pdenotes school performance vs province.qAll percentages are based on AGR number for the above data.



Total Students (AGR):

Total Students (Submitted):

#### Grade 1 Observation January 2014

**Observation Survey (January 2011 - January 2014)** 

4 Year Trend

(school average vs. provincial average)

#015 - Lake Melville School, North West River

Grades: K-12



7

7



**Onset Rhyme** 



Dictation



#### Sight Vocabulary

School data with 5 or fewer students withheld for reasons of confidentiality.



qpdenotes school performance vs province.Idenotes IAll percentages are based on AGR number for the above data.



qpdenotes school performance vs province.qAll percentages are based on AGR number for the above data.

| Newfoundland<br>Labrador                                       |                         |                       | Grade 1 Ob<br>January                                   |                         |                           |              |           |
|----------------------------------------------------------------|-------------------------|-----------------------|---------------------------------------------------------|--------------