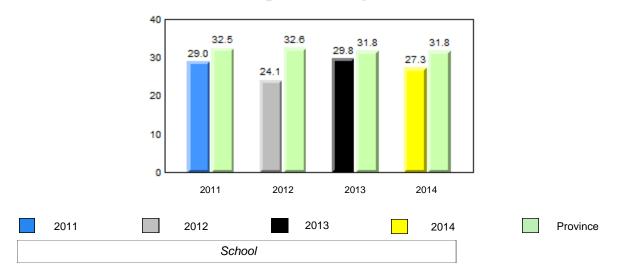

#### Grade 1 Observation January 2014

District 1 - Labrador

Total Students (AGR):

Total Students (Submitted):

rador

#002 - Henry Gordon Academy, Cartwright

Grades: K-12

8

8