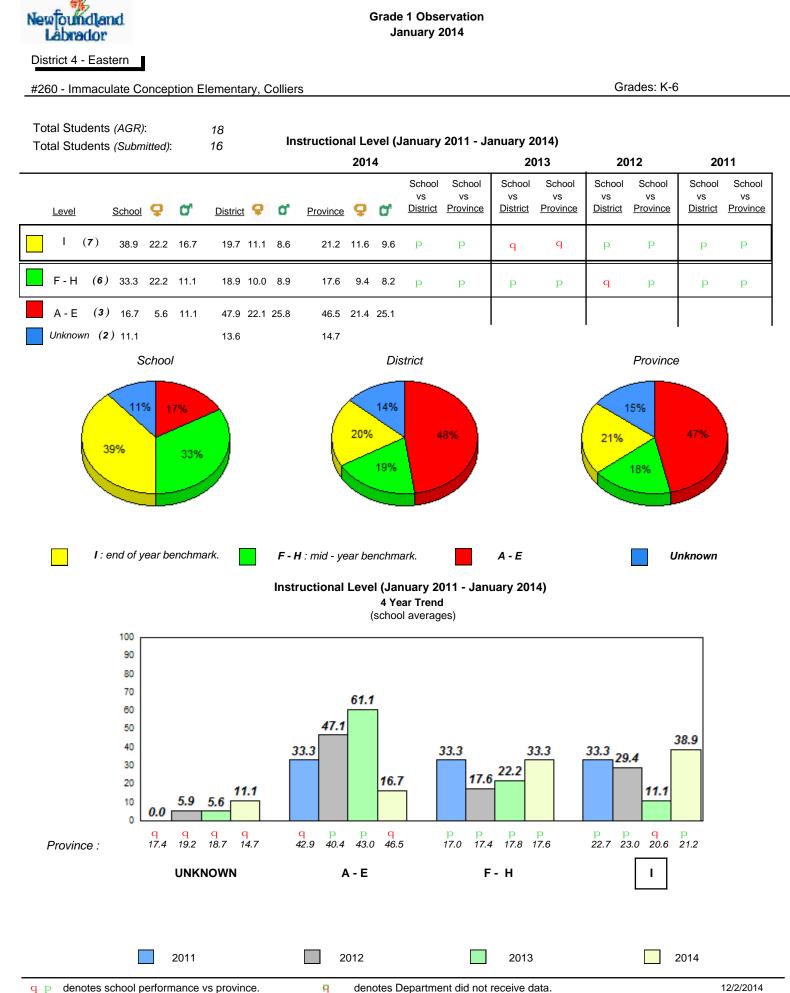

#### #007 - Amos Comenius Memorial School, Hopedale

Grades: K-12

Observation Survey (January 2011 - January 2014) 4 Year Trend (school average vs. provincial average)

Grade 1 Observation January 2014