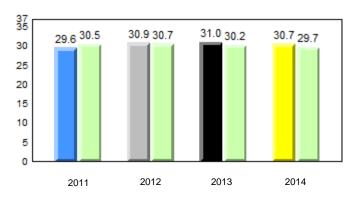

# **Observation Survey (January 2011 - January 2014)** 4 Year Trend (school average vs. provincial average)

#### 40.0 40 32.5 32.6 31.0 31.8 31.8 29.4 30 24.0 20 10 0 2011 2012 2013 2014 2013 2011 2012 2014 Province School

Sight Vocabulary

denotes school performance vs province. Ŗ q p All percentages are based on AGR number for the above data. Source: Division of Evaluation and Research, Department of Education