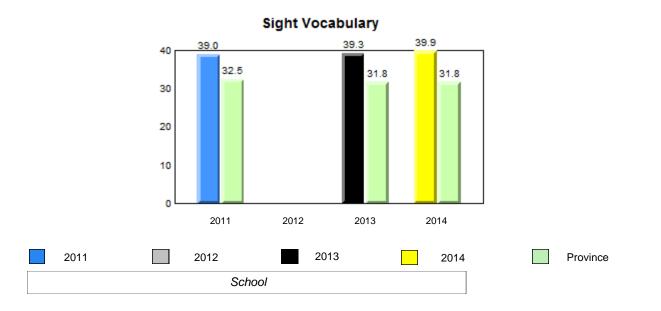

#### 40.0 40 32.5 32.6 31.0 31.8 31.8 29.4 30 24.0 20 10 0 2011 2012 2013 2014 2013 2011 2012 2014 Province School

Sight Vocabulary

denotes school performance vs province. Ŗ q p All percentages are based on AGR number for the above data. Source: Division of Evaluation and Research, Department of Education