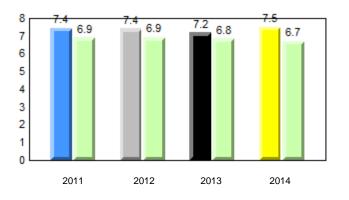

## #069 - Sacred Heart Elementary, Corner Brook

Grades: K-6

25

25

# **Beginning Sound**

## **Onset Rhyme**

denotes school performance vs province. Ŗ q p All percentages are based on AGR number for the above data. Source: Division of Evaluation and Research, Department of Education

denotes Department did not receive data.