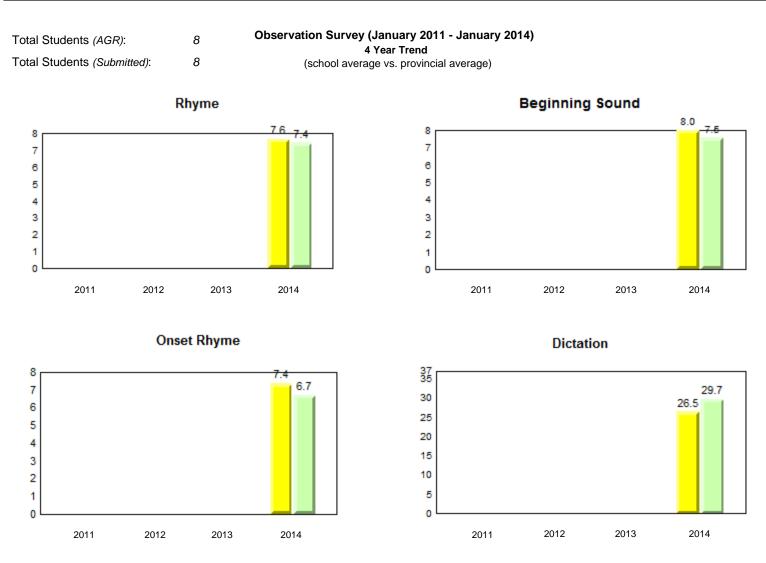

#### Grade 1 Observation January 2014

District 1 - Labrador

Total Students (AGR):

Total Students (Submitted):

rador

#002 - Henry Gordon Academy, Cartwright

Grades: K-12

8

8

# **Observation Survey (January 2011 - January 2014)** 4 Year Trend (school average vs. provincial average)

# **Onset Rhyme**

Dictation

# Beginning Sound