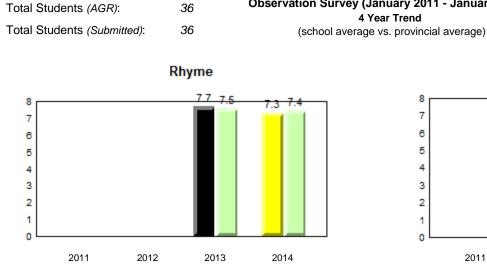

#### Grade 1 Observation January 2014

District 1 - Labrador

Total Students (AGR):

Total Students (Submitted):

rador

#002 - Henry Gordon Academy, Cartwright

Grades: K-12

8

8

# **Observation Survey (January 2011 - January 2014)** 4 Year Trend (school average vs. provincial average)

# **Onset Rhyme**

Dictation