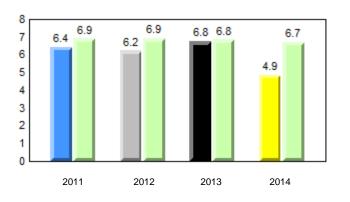

**Observation Survey (January 2011 - January 2014)** 

4 Year Trend

(school average vs. provincial average)

denotes school performance vs province. q p All percentages are based on AGR number for the above data.