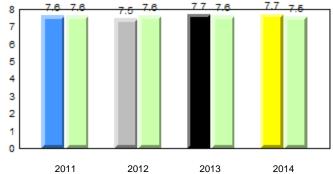

# **Observation Survey (January 2011 - January 2014)** 4 Year Trend (school average vs. provincial average)

# **Onset Rhyme**

Dictation