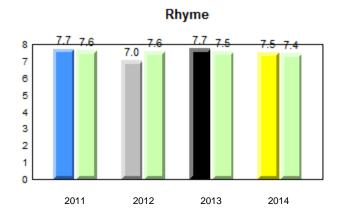

# **Onset Rhyme**

Dictation

# **Onset Rhyme**

## **Onset Rhyme**

#### **Onset Rhyme**

2013

2012

2011

2013

2014

2012

2011

### **Onset Rhyme**

2013

2012

2011

Dictation

denotes school performance vs province. Ŗ q p All percentages are based on AGR number for the above data. Source: Division of Evaluation and Research, Department of Education

#### **Onset Rhyme**

2013

2012

2011

Dictation

2013

2012

2011