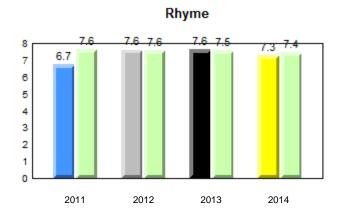

|            |
| (                             | Inset Rhyme                        | tudents withheld for reasons of               | Dictation    |            |
|                               | School data with 5 or fewer studer | its withheld for reasons of confi             | identiality. |            |
| 2011                          | 2012<br>School                     | 012 2013 2014<br>2013 20<br>2013 20           | 014          | Province   |

qpdenotes school performance vs province.qderAll percentages are based on AGR number for the above data.

denotes Department did not receive data.





District 2 - Western

### #115 - Our Lady of Mercy Elementary, St. George's





Observation Survey (January 2011 - January 2014) 4 Year Trend (school average vs. provincial average)





## **Onset Rhyme**



Dictation





#### Sight Vocabulary

 q
 p
 denotes school performance vs province.
 q

 All percentages are based on AGR number for the above data.

 Source: Division of Evaluation and Research, Department of Education

denotes Department did not receive data.



Grade 1 Observation

qpdenotes school performance vs province.qAll percentages are based on AGR number for the above data.



2014





#### **Onset Rhyme**

2013

2012

2

1

0

2011









Sight Vocabulary

denotes school performance vs province. q p Ŗ All percentages are based on AGR number for the above data. Source: Division of Evaluation and Research, Department of Education

denotes Department did not receive data.



Grade 1 Observation January 2014

Grades: K-3

q pdenotes school performance