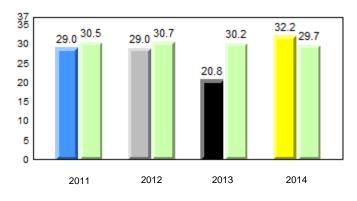

#### 40.0 40 32.5 32.6 31.0 31.8 31.8 29.4 30 24.0 20 10 0 2011 2012 2013 2014 2013 2011 2012 2014 Province School

Sight Vocabulary

denotes school performance vs province. Ŗ q p All percentages are based on AGR number for the above data. Source: Division of Evaluation and Research, Department of Education