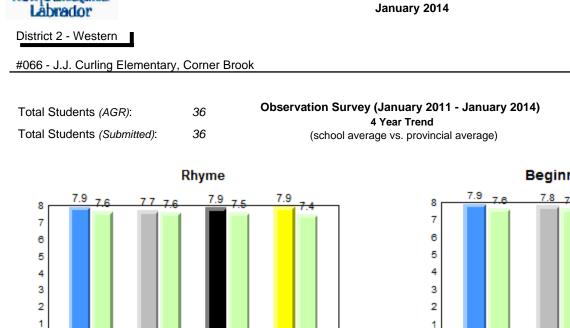

province. q p All percentages are based on AGR number for the above data.

abrador

Source: Division of Evaluation and Research, Department of Education

denotes Department did not receive data.

Ŗ



2014

Grade 1 Observation

0

2011

## **Onset Rhyme**

2013

2012

0

2011





2013

2014

2012





## Sight Vocabulary

denotes school performance vs province. Ŗ q p All percentages are based on AGR number for the above data. Source: Division of Evaluation and Research, Department of Education

denotes Department did not receive data.

12/2/2014 12:45:40PM 47

Grades: K-6



qpdenotes school performance vs province.qAll percentages are based on AGR number for the above data.

Source: Division of Evaluation and Research, Department of Education

Grade 1 Observation January 2014

abrador



2014

Grade 1 Observation



2012

2011

## **Onset Rhyme**

2013

2012

0

2011



## Dictation

2013

2014





q pdenotes school performance vs province.qAll percentages are based on AGR number for the above data.Source: Division of Evaluation and Research, Department of Education

denotes Department did not receive data.

Grades: K-6



q pdenotes school performance vs province.qAll percentages are based on AGR number for the above data.

Source: Division of Evaluation and Research, Department of Education

12/2/2014 12:45:40PM 50



**Observation Survey (January 2011 - January 2014)** 

4 Year Trend

District 2 - Western

Total Students (AGR):

Total Students (Submitted):

## #069 - Sacred Heart Elementary, Corner Brook

Grades: K-6



25

25

# **Beginning Sound**



## **Onset Rhy