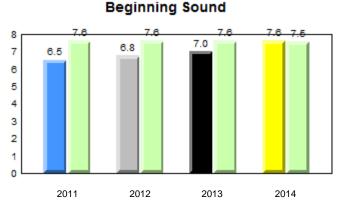

|                              |      |
|                                                    | 2011 2012                                          | 2013 2014                                                         |                              |      |
| 2011                                               | 2012 20<br>School                                  | 13 2014                                                           | Province                     |      |

 q p
 denotes school performance vs province.
 q
 denote

 All percentages are based on AGR number for the above data.
 source: Division of Evaluation and Research, Department of Education
 denote

denotes Department did not receive data.







#### **Onset Rhyme**





#### Dictation



#### Sight Vocabulary

School data with 5 or fewer students withheld for reasons of confidentiality.



q pdenotes school performance vs province.qdenotesAll percentages are based on AGR number for the above data.

Source: Division of Evaluation and Research, Department of Education



 $\begin{array}{ll} \mathbf{q} & \mathbf{p} & \mbox{denotes school performance vs province.} & \mathbf{q} \\ \mbox{All percentages are based on AGR number for the above data.} \end{array}$ 

Source: Division of Evaluation and Research, Department of Education

District 2 - Western

abrador

#394 - E.A. Butler All Grade, McKay's



District 2 - Western

#### #397 - Belanger Memorial School, Upper Ferry

Grades: K-12





#### **Beginning Sound** 8.0 7.8 8 7 6 5 4 3 2 1 0 2011 2012 2013 201