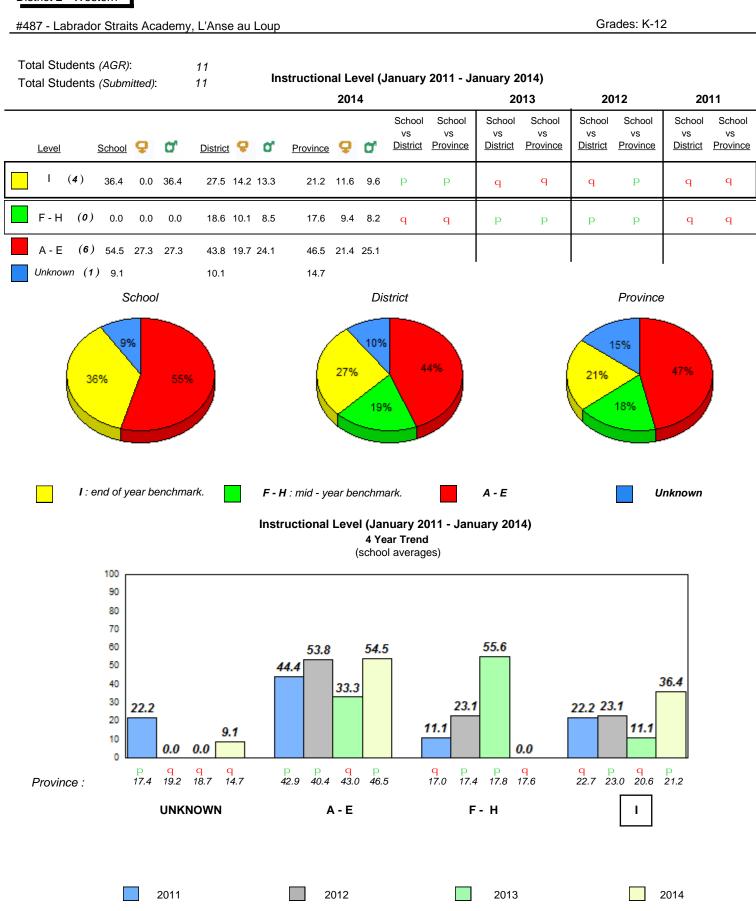

#### Grade 1 Observation January 2014

District 1 - Labrador

Total Students (AGR):

Total Students (Submitted):

rador

#002 - Henry Gordon Academy, Cartwright

Grades: K-12

8

8