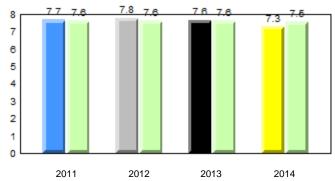

number for the above data. Source: Division of Evaluation and Research, Department of Education 7.8

2014

denotes Department did not receive data.



Grade 1 Observation January 2014

qpdenotes school performance vs province.qAll percentages are based on AGR number for the above data.

abrador













Sight Vocabulary

qpdenotes school performance vs province.qAll percentages are based on AGR number for the above data.Source: Division of Evaluation and Research, Department of Education



denotes Department did not receive data.

Ŗ

denotes school performance vs province. q p All percentages are based on AGR number for the above data.

Source: Division of Evaluation and Research, Department of Education

District 4 - Eastern







7

6

5

4 3

2

1

0

2011

# **Beginning Sound**



### **Onset Rhyme**

2013

2014

2012









### Sight Vocabulary

Grade 1 Observation January 2014

4 Year Trend

denotes school performance vs province. Ŗ q p All percentages are based on AGR number for the above data. Source: Division of Evaluation and Research, Department of Education



denotes Department did not receive data.

Ŗ

Grade 1 Observation

denotes school performance vs province. q p All percentages are based on AGR number for the above data.













qpdenotes school performance vs province.qAll percentages are based on AGR number for the above data.Source: Division of Evaluation and Research, Department of Education

denotes Department did not receive data.

12/2/2014 12:45:40PM 



denotes Department did not receive data.

Ŗ

denotes school performance vs provinc