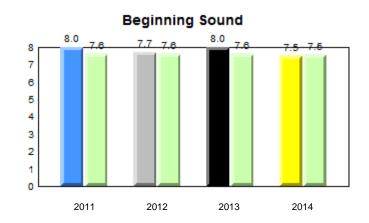

|      |
|                                              | 2011       |                      | 2012         |            | 2013      |            | 201                                | 4                            | Provinc       | ce   |

Grade 1 Observation

January 2014

q pdenotes school performance vs province.qAll percentages are based on AGR number for the above data.Source: Division of Evaluation and Research, Department of Education

Newfo

Läbrador

School

denotes Department did not receive data.





All percentages are based on AGR number for the above data.



District 2 - Western

#388 - Long Range Academy, Cow Head

Total Students (AGR): Total Students (Submitted): Observation Survey (January 2011 - January 2014) 4 Year Trend (school average vs. provincial average)



8

8



## **Onset Rhyme**



Dictation







qpdenotes school performance vs province.PAll percentages are based on AGR number for the above data.Source: Division of Evaluation and Research, Department of Education

denotes Department did not receive data.

12/2/2014 12:45:40PM 97



Grade 1 Observation January 2014

qpdenotes school performance vs province.qAll percentages are based on AGR number for the above data.

abrador



#### **Onset Rhyme**









#### Sight Vocabulary

qpdenotes school performance vs province.qAll percentages are based on AGR number for the above data.Source: Division of Evaluation and Research, Department of Education

denotes Department did not receive data.

12/2/2014 12:45:40PM 



denotes school performance vs province. q p All percentages are based on AGR num