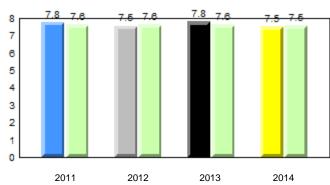

#### #005 - Peacock Primary School, Happy Valley-Goose Bay

0036

Observation Survey (January 2011 - January 2014) 4 Year Trend (school average vs. provincial average)

7.8

# Beginning Sound