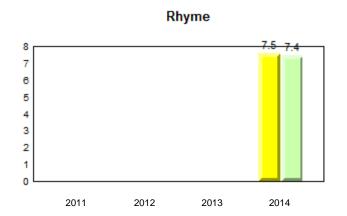

Shore Academy, Port Saunders

Grades: K-12



11

10

#### **Observation Survey (January 2011 - January 2014)** 4 Year Trend (school average vs. provincial average)

Grade 1 Observation January 2014



#### **Onset Rhyme**



#### Dictation





#### Sight Vocabulary

denotes school performance vs province. Ŗ q p All percentages are based on AGR number for the above data. Source: Division of Evaluation and Research, Department of Education



Grade 1 Observation January 2014

qpdenotes school performance vs province.qAll percentages are based on AGR number for the above data.

abrador



#### #953 - White Hills Academy, St. Anthony



Total Students (AGR):27Total Students (Submitted):26

Observation Survey (January 2011 - January 2014) 4 Year Trend (school average vs. provincial average)



### **Beginning Sound**



Dictation

#### **Onset Rhyme**

8 37 6.7 7 29.7 30 5.9 6 25.2 25 5 20 4 15 3 10 2 1 5 0 0 2012 2013 2014 2011 2012 2013 2014 2011

#### Sight Vocabulary

School data with 5 or fewer students withheld for reasons of confidentiality.



qpdenotes school performance vs province.qdenotAll percentages are based on AGR number for the above data.



#### #953 - White Hills Academy, St. Anthony

Grades: K-12



All percentages are based on AGR number for the above data. Source: Division of Evaluation and Research, Department of Education













Sight Vocabulary

qpdenotes school performance vs province.qAll percentages are based on AGR number for the above data.Source: Division of Evaluation and Research, Department of Education



Grade 1 Observation January 20