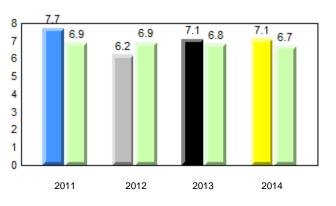

### **Onset Rhyme**

2013

2012

2011

Dictation

denotes school performance vs province. Ŗ q p All percentages are based on AGR number for the above data. Source: Division of Evaluation and Research, Department of Education

#### **Onset Rhyme**

2013

2012

2011

Dictation

2013

2012

2011