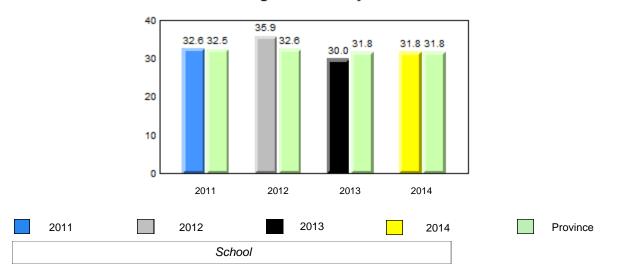

# **Observation Survey (January 2011 - January 2014)** 4 Year Trend (school average vs. provincial average)

# Sight Vocabulary

qpdenotes school performance vs province.qcAll percentages are based on AGR number for the above data.Source: Division of Evaluation and Research, Department of Education

denotes Department did not receive data.