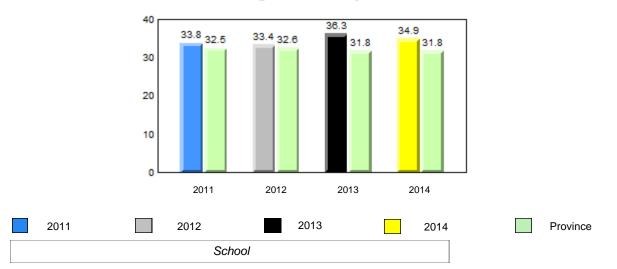

#### 40.0 40 32.5 32.6 31.0 31.8 31.8 29.4 30 24.0 20 10 0 2011 2012 2013 2014 2013 2011 2012 2014 Province School

Sight Vocabulary

denotes school performance vs province. Ŗ q p All percentages are based on AGR number for the above data. Source: Division of Evaluation and Research, Department of Education