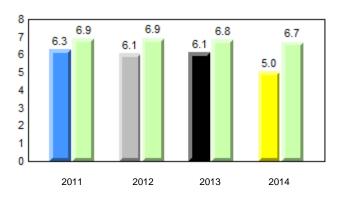

# **Observation Survey (January 2011 - January 2014)** 4 Year Trend (school average vs. provincial average)

# **Onset Rhyme**

Dictation