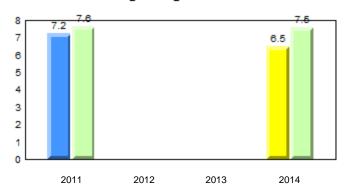

#### Grade 1 Observation January 2014

District 1 - Labrador

Total Students (AGR):

Total Students (Submitted):

rador

#002 - Henry Gordon Academy, Cartwright

Grades: K-12

8

8