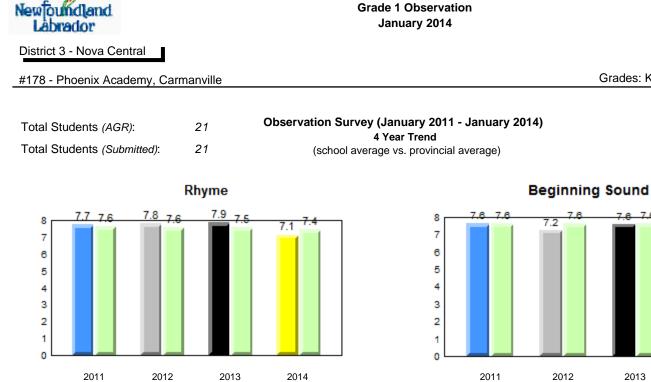

percentages are based on AGR number for the above data. Source: Division of Evaluation and Research, Department of Education

denotes Department did not receive data.

Grades: K-3

7.1

2013

6.8

2014



All percentages are based on AGR number for the above data. Source: Division of Evaluation and Research, Department of Education

12:45:40PM 144



#### Grades: K-9







# Beginning Sound



# **Onset Rhyme**



# Dictation







qpdenotes school performance vs province.qAll percentages are based on AGR number for the above data.Source: Division of Evaluation and Research, Department of Education

denotes Department did not receive data.



All percentages are based on AGR number for the above data. Source: Division of Evaluation and Research, Department of Education

12:45:40PM 146



#### **Onset Rhyme**





2013





#### Sight Vocabulary

denotes school performance vs province. Ŗ q p All percentages are based on AGR number for the above data. Source: Division of Evaluation and Research, Department of Education

denotes Department did not receive data.

C3

2014



qpdenotes school performance vs province.qAll percentages are based on AGR number for the above data.



District 3 - Nova Central

# #179 - Centreville Academy, Centreville-Wareham



#### **Beginning Sound** 8.0 8 7.0 7 6 5 4 3 2 1 0 2011 2012 2013 2014

# **Onset Rhyme**









# Sight Vocabulary

Grade 1 Observation January 2014

 q
 p
 denotes school performance vs province.
 q
 q

 All percentages are based on AGR number for the above data.
 source: Division of Evaluation and Research, Department