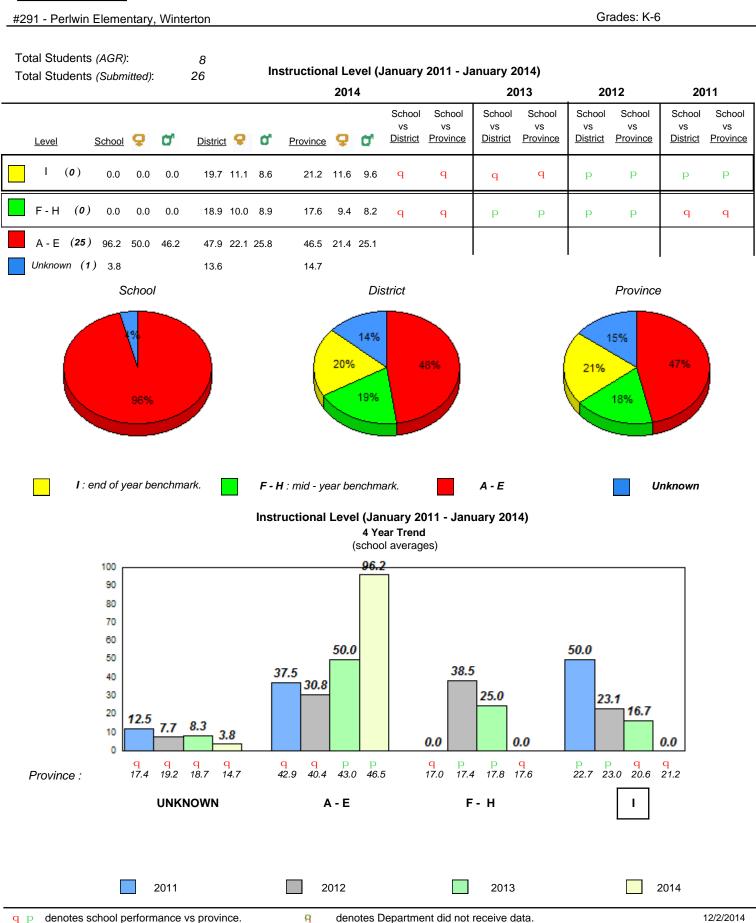

#### Grade 1 Observation January 2014

District 1 - Labrador

Total Students (AGR):

Total Students (Submitted):

rador

#002 - Henry Gordon Academy, Cartwright

Grades: K-12

8

8