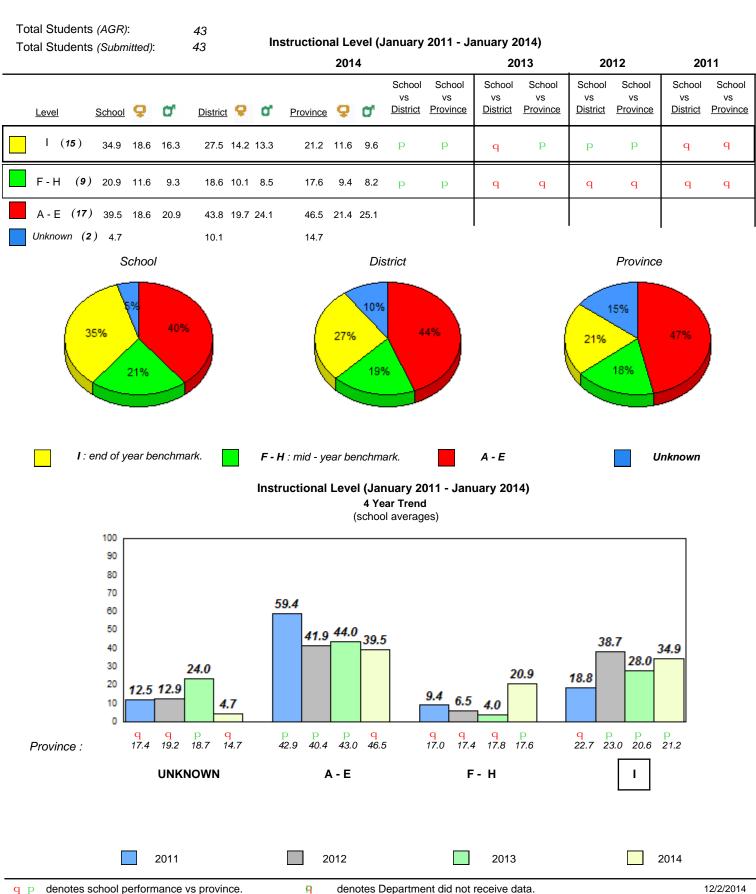

#### Grade 1 Observation January 2014

District 1 - Labrador

Total Students (AGR):

Total Students (Submitted):

rador

#002 - Henry Gordon Academy, Cartwright

Grades: K-12

8