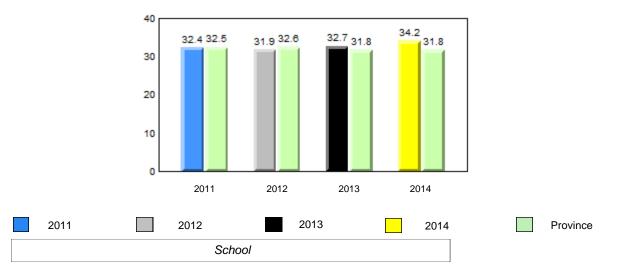

# **Observation Survey (January 2011 - January 2014)** 4 Year Trend (school average vs. provincial average)

# **Onset Rhyme**

Dictation

#### 40.0 40 32.5 32.6 31.0 31.8 31.8 29.4 30 24.0 20 10 0 2011 2012 2013 2014 2013 2011 2012 2014 Province School

Sight Vocabulary

denotes school performance vs province. Ŗ q p All percentages are based on AGR number for the above data. Source: Division of Evaluation and Research, Department of Education