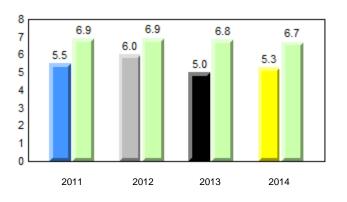

Rhyme**



#### Dictation





Grade 1 Observation January 2014

**Observation Survey (January 2011 - January 2014)** 

4 Year Trend

(school average vs. provincial average)

qpdenotes school performance vs province.qAll percentages are based on AGR number for the above data.Source: Division of Evaluation and Research, Department of Education

denotes Department did not receive data.



denotes school performance vs province. q p All percentages are based on AGR number for the above data.

Source: Division of Evaluation and Research, Department of Education

Ŗ

Grade 1 Observation

January 2014



14

Grades: K-12



Total Students (Submitted):

Observation Survey (January 2011 - January 2014) 4 Year Trend (school average vs. provincial average)



# Beginning Sound



## **Onset Rhyme**



Dictation





## Sight Vocabulary

qpdenotes school performance vs province.qAll percentages are based on AGR number for the above data.Source: Division of Evaluation and Research, Department of Education

denotes Department did not receive data.



qpdenotes school performance vs province.qAll percentages are based on AGR number for the above data.

Source: Division of Evaluation and Research, Department of Education

District 2 - Western

abrador

#474 - Cloud River Academy, Roddickton





#### **Onset Rhyme**









#### Sight Vocabulary

qpdenotes school performance vs province.qAll percentages are based on AGR number for the above data.Source: Division of Evaluation and Research, Department of Education



qpdenotes school performance vs province.qAll percentages are based on AG