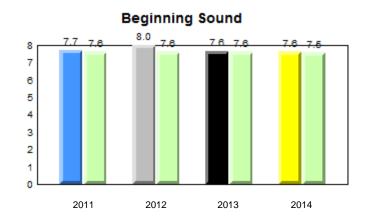

n and Research, Department of Education

denotes Department did not receive data.



qpdenotes school performance vs province.qAll percentages are based on AGR number for the above data.



#### **Onset Rhyme**









denotes school performance vs province. Ŗ q p All percentages are based on AGR number for the above data. Source: Division of Evaluation and Research, Department of Education Grades: K-9

8.0

2014

denotes Department did not receive data.



All percentages are based on AGR number for the above data. Source: Division of Evaluation and Research, Department of Education



# #194 - Gill Memorial Academy, Musgrave Harbour

Grades: K-12



Observation Survey (January 2011 - January 2014) 4 Year Trend (school average vs. provincial average)

Grade 1 Observation January 2014





**Onset Rhyme** 



Dictation





# Sight Vocabulary

qpdenotes school performance vs province.qAll percentages are based on AGR number for the above data.Source: Division of Evaluation and Research, Department of Education

denotes Department did not receive data.



Grade 1 Observation January 2014

All percentages are based on AGR number for the above data.

abrador

| Newfoundland<br>Labrador<br>District 3 - Nova Central                         |                             | Grade 1 Observation<br>January 2014                                        |                       |                     |      |  |  |
|-------------------------------------------------------------------------------|-----------------------------|-----------------------------------------------------------------