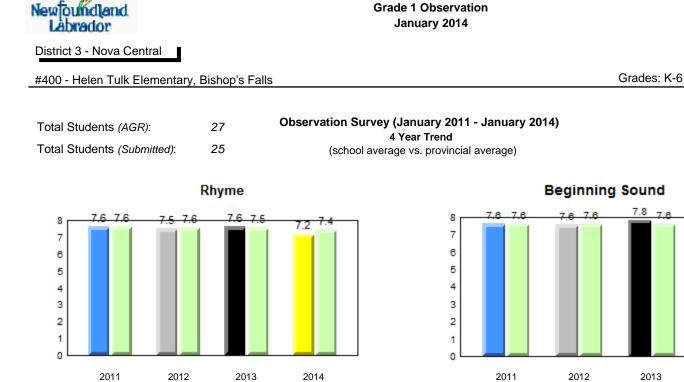

**

2013

2012

2011









#### Sight Vocabulary

denotes school performance vs province. Ŗ q p All percentages are based on AGR number for the above data. Source: Division of Evaluation and Research, Department of Education

denotes Department did not receive data.

12/2/2014 12:45:40PM 169

Grades: K-12



Grade 1 Observation

qpdenotes school performance vs province.qAll percentages are based on AGR number for the above data.



# **Onset Rhyme**



Dictation





#### Sight Vocabulary

qpdenotes school performance vs province.PAll percentages are based on AGR number for the above data.Source: Division of Evaluation and Research, Department of Education

denotes Department did not receive data.

12/2/2014 12:45:40PM 171



All percentages are based on AGR number for the above data.



## **Onset Rhyme**





7.6

2014





#### Sight Vocabulary

 q
 p
 denotes school performance vs province.
 P

 All percentages are based on AGR number for the above data.

 Source: Division of Evaluation and Research, Department of Education

denotes Department did not receive data.

12/2/2014 12:45:40PM 173



denotes school performance vs province. q p All percentages are based on AGR number for the above data.

Source: Division of Evaluation and Research, Department of Education

Ŗ



Total Students (AGR):

Total Students (Submitted):

**Observation Survey (January 2011 - January 2014)** 

4 Year Trend

(school average vs. provincial average)

Grades: K-12



6

6

#### **Onset Rhyme**





Dictation



#### Sight Vocabulary

School data with 5 or fewer students withheld for reason