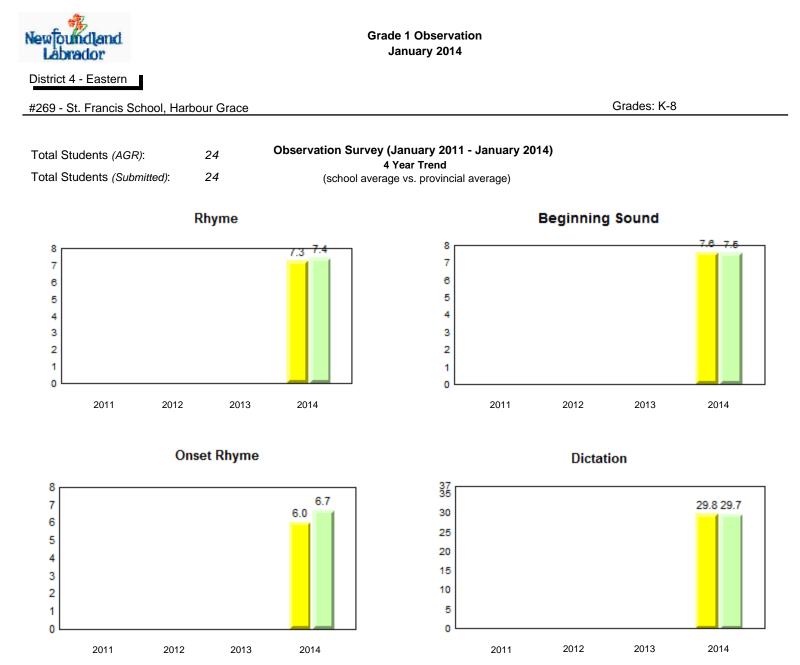

#### Grade 1 Observation January 2014

District 1 - Labrador

Total Students (AGR):

Total Students (Submitted):

rador

#002 - Henry Gordon Academy, Cartwright

Grades: K-12

8