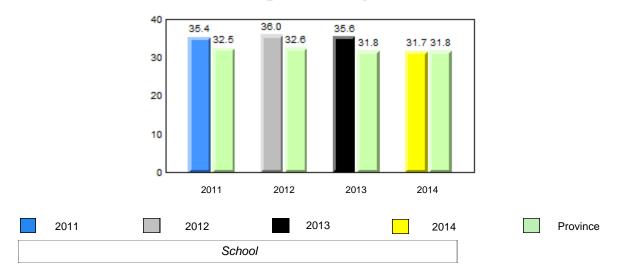

# **Onset Rhyme**

Dictation

#### 40.0 40 32.5 32.6 31.0 31.8 31.8 29.4 30 24.0 20 10 0 2011 2012 2013 2014 2013 2011 2012 2014 Province School

Sight Vocabulary

denotes school performance vs province. Ŗ q p All percentages are based on AGR number for the above data. Source: Division of Evaluation and Research, Department of Education