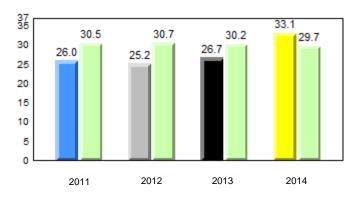

#### 40.0 40 32.5 32.6 31.0 31.8 31.8 29.4 30 24.0 20 10 0 2011 2012 2013 2014 2013 2011 2012 2014 Province School

Sight Vocabulary

denotes school performance vs province. Ŗ q p All percentages are based on AGR number for the above data. Source: Division of Evaluation and Research, Department of Education