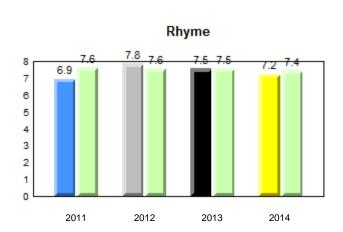

ata.Source: Division of Evaluation and Research, Department of Education





2014





#### **Onset Rhyme**

2013

2012

1

0

2011



Dictation





Sight Vocabulary

denotes school performance vs province. Ŗ q p All percentages are based on AGR number for the above data. Source: Division of Evaluation and Research, Department of Education

denotes Department did not receive data.



Grade 1 Observation January 2014

qpdenotes school performance vs province.qAll percentages are based on AGR number for the above data.

Labrador District 2 - Western



**Observation Survey (January 2011 - January 2014)** 

4 Year Trend

(school average vs. provincial average)

rador District 2 - Western

Total Students (AGR):

Total Students (Submitted):

#### #111 - St. Thomas Aquinas, Port au Port East



9

9

#### **Beginning Sound** 7.9 7.8 7.8 8 7 6 5 4 3 2 1 0 2011 2012 2013 2014

## **Onset Rhyme**



#### Dictation





## Sight Vocabulary

denotes school performance vs province. Ŗ q p All percentages are based on AGR number for the above data. Source: Division of Evaluation and Research, Department of Education

denotes Department did not receive data.

12/2/2014 12:45:40PM 85



Grade 1 Observation

q pdenotes school performance vs province.qAll percentages are based on AGR number for the above data.

| Newfoundland<br>Labrador      |                                    | Grade 1 Observation<br>January 2014           |              |            |
|-------------------------------|------------------------------------|-----------------------------------------------|--------------|---