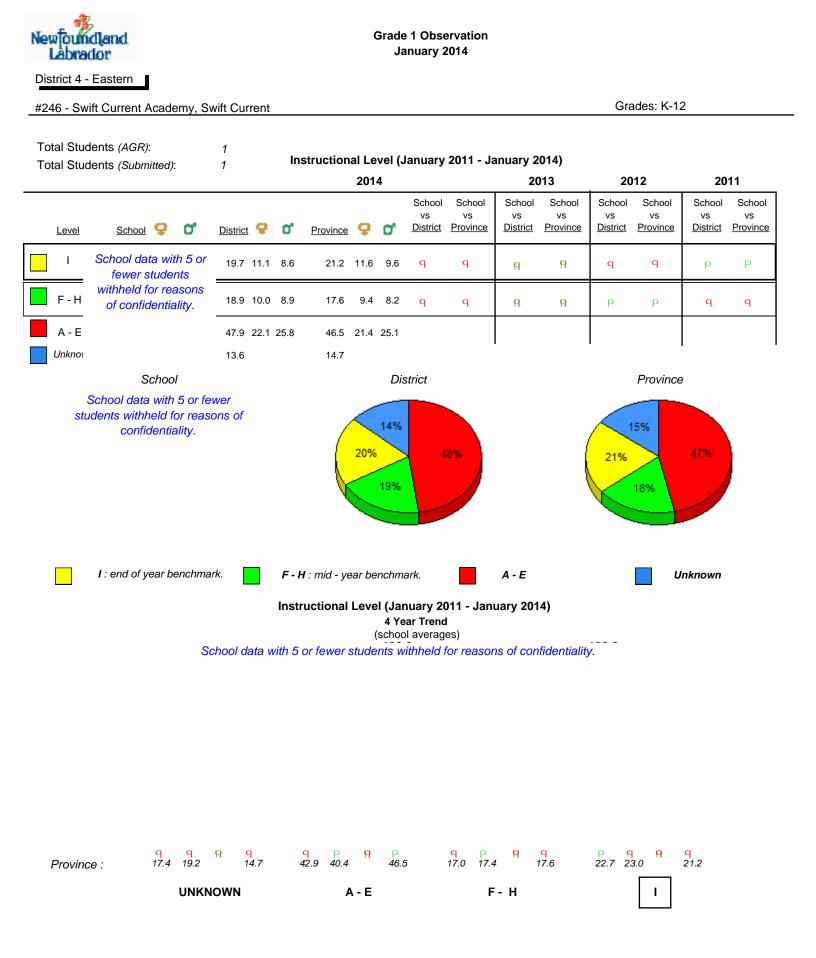

#### Grade 1 Observation January 2014

District 1 - Labrador

Total Students (AGR):

Total Students (Submitted):

rador

#002 - Henry Gordon Academy, Cartwright

Grades: K-12

8