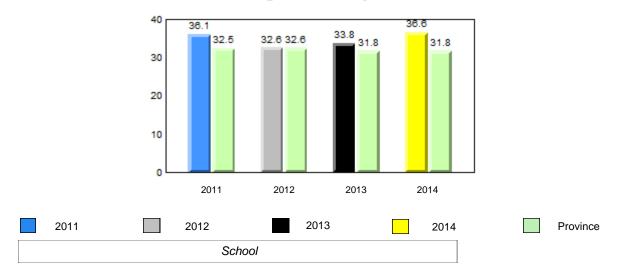

#### 40.0 40 32.5 32.6 31.0 31.8 31.8 29.4 30 24.0 20 10 0 2011 2012 2013 2014 2013 2011 2012 2014 Province School

Sight Vocabulary

denotes school performance vs province. Ŗ q p All percentages are based on AGR number for the above data. Source: Division of Evaluation and Research, Department of Education