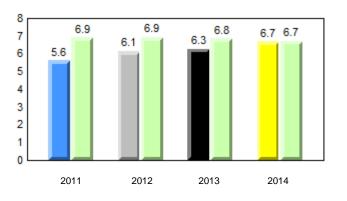

# **Observation Survey (January 2011 - January 2014)** 4 Year Trend (school average vs. provincial average)

# **Onset Rhyme**

Dictation