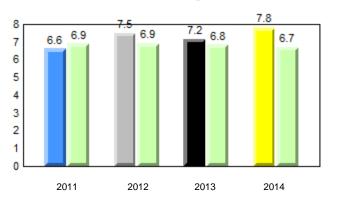

# **Observation Survey (January 2011 - January 2014)** 4 Year Trend (school average vs. provincial average)