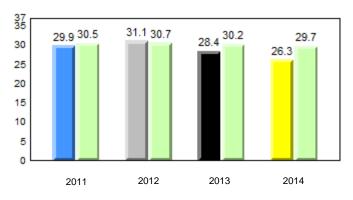

#### 40.0 40 32.5 32.6 31.0 31.8 31.8 29.4 30 24.0 20 10 0 2011 2012 2013 2014 2013 2011 2012 2014 Province School

Sight Vocabulary

denotes school performance vs province. Ŗ q p All percentages are based on AGR number for the above data. Source: Division of Evaluation and Research, Department of Education