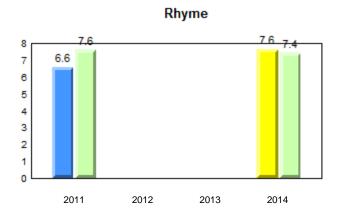

ed on AGR number for the above data.} \end{array}$ 





## **Onset Rhyme**

2013

2014

2012

2

1

0

2011



Dictation





# Sight Vocabulary

 q
 p
 denotes school performance vs province.
 P

 All percentages are based on AGR number for the above data.
 Source: Division of Evaluation and Research, Department of Education



Grade 1 Observation January 2014

q pdenotes school performance vs province.qAll percentages are based on AGR number for the above data.

abrador



# District 4 - Eastern

### #446 - Whitbourne Elementary, Whitbourne

| Total Students (AGR):       |  |
|-----------------------------|--|
| Total Students (Submitted): |  |

0.50

Observation Survey (January 2011 - January 2014) 4 Year Trend (school average vs. provincial average)

Grade 1 Observation January 2014



12

11

# Beginning Sound



# **Onset Rhyme**



### Dictation



### Sight Vocabulary

School data with 5 or fewer students withheld for reasons of confidentiality.



qpdenotes school performance vs province.qdenoteAll percentages are based on AGR number for the above data.



 $\begin{array}{ll} q \ p & \mbox{denotes school performance vs province.} & \mbox{$$\P$} \\ \mbox{All percentages are based on AGR number for the above data.} \end{array}$ 

abrador

Source: Division of Evaluation and Research, Department of Education

Grade 1 Observation January 2014



Grade 1 Observation January 2014

1

0

2011

## **Onset Rhyme**

2013

2012

1

0

2011



Dictation

2013

2012





Sight Vocabulary

denotes school performance vs province. Ŗ q p All percentages are based on AGR number for