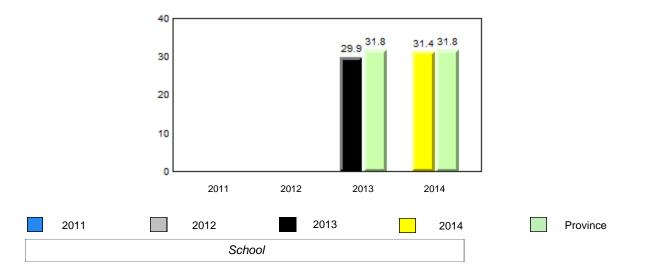

# **Onset Rhyme**

Dictation

#### 40.0 40 32.5 32.6 31.0 31.8 31.8 29.4 30 24.0 20 10 0 2011 2012 2013 2014 2013 2011 2012 2014 Province School

Sight Vocabulary

denotes school performance vs province. Ŗ q p All percentages are based on AGR number for the above data. Source: Division of Evaluation and Research, Department of Education