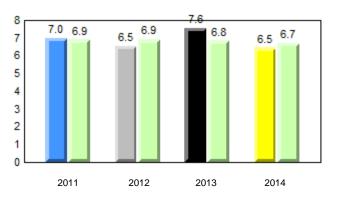

# **Onset Rhyme**

Dictation

#### 40.0 40 32.5 32.6 31.0 31.8 31.8 29.4 30 24.0 20 10 0 2011 2012 2013 2014 2013 2011 2012 2014 Province School

Sight Vocabulary

denotes school performance vs province. Ŗ q p All percentages are based on AGR number for the above data. Source: Division of Evaluation and Research, Department of Education