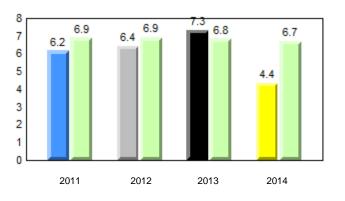

ion and Research, Department of Education

denotes Department did not receive data.



All percentages are based on AGR number for the above data. Source: Division of Evaluation and Research, Department of Education

12:45:40PM 146



#### **Onset Rhyme**





2013





#### Sight Vocabulary

denotes school performance vs province. Ŗ q p All percentages are based on AGR number for the above data. Source: Division of Evaluation and Research, Department of Education

denotes Department did not receive data.

C3

2014



qpdenotes school performance vs province.qAll percentages are based on AGR number for the above data.



District 3 - Nova Central

# #179 - Centreville Academy, Centreville-Wareham



#### **Beginning Sound** 8.0 8 7.0 7 6 5 4 3 2 1 0 2011 2012 2013 2014

# **Onset Rhyme**









# Sight Vocabulary

Grade 1 Observation January 2014

 q
 p
 denotes school performance vs province.
 q
 q

 All percentages are based on AGR number for the above data.
 source: Division of Evaluation and Research, Department of Education

denotes Department did not receive data.

12/2/2014 12:45:40PM 149

Grades: K-9



qpdenotes school performance vs province.qAll percentages are based on AGR number for the above data.

| Newfoundland<br>Labrador<br>District 3 - Nova Central                         |                                            | Grade 1 Observation<br>January 2014    |             |             |           |  |  |
|-------------------------------------------------------------------------------|--------------------------------------------|--------------------------