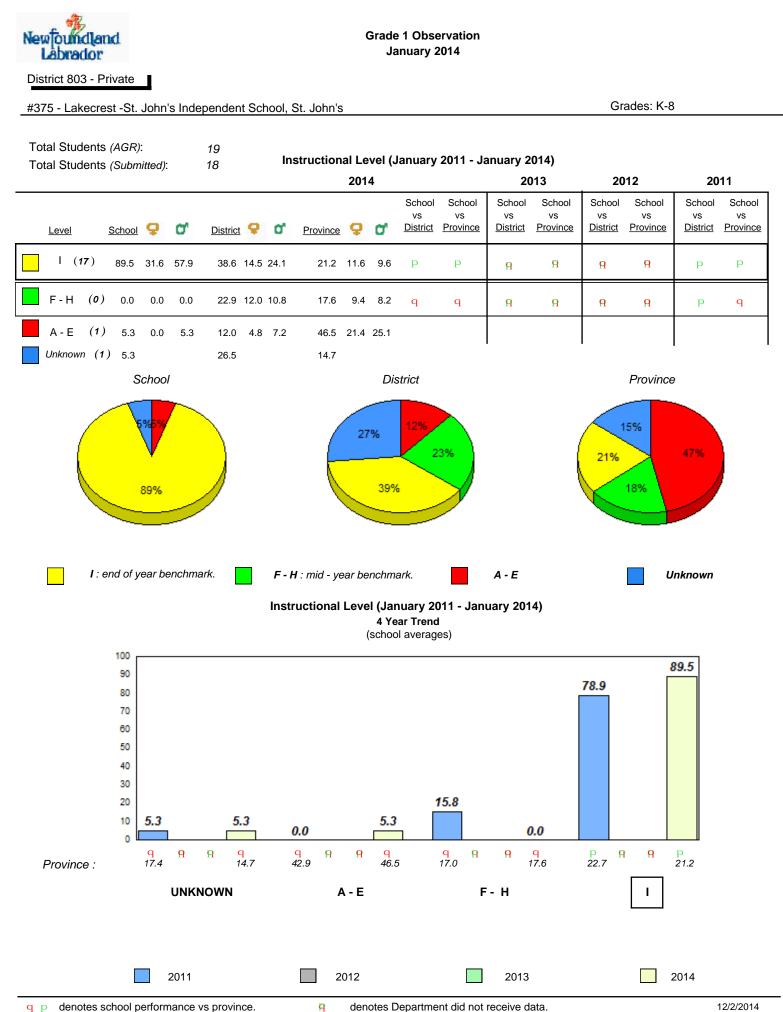

#### Grade 1 Observation January 2014

District 1 - Labrador

Total Students (AGR):

Total Students (Submitted):

rador

#002 - Henry Gordon Academy, Cartwright

Grades: K-12

8

8