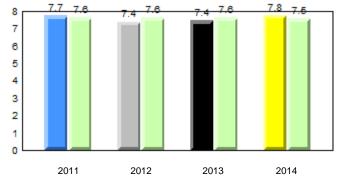

Grades: K-3



# **Beginning Sound**



# **Onset Rhyme**



Dictation





#### Sight Vocabulary

denotes school performance vs province. Ŗ q p All percentages are based on AGR number for the above data. Source: Division of Evaluation and Research, Department of Education

denotes Department did not receive data.

12/2/2014 12:45:40PM 233



denotes Department did not receive data.

Ŗ

denotes school performance vs province. q p All percentages are based on AGR number for the above data.

Source: Division of Evaluation and Research, Department of Education

Grade 1 Observation January 2014

abrador



**Observation Survey (January 2011 - January 2014)** 

4 Year Trend

(school average vs. provincial average)

#260 - Immaculate Conception Elementary, Colliers







# **Beginning Sound**



## **Onset Rhyme**



#### Dictation



# Sight Vocabulary



denotes school performance vs province. Ŗ q p All percentages are based on AGR number for the above data. Source: Division of Evaluation and Research, Department of Education

denotes Department did not receive data.

12/2/2014 12:45:40PM 235



q pdenotes school performance vs province.qAll percentages are based on AGR number for the above data.















#### Sight Vocabulary

qpdenotes school performance vs province.PAll percentages are based on AGR number for the above data.Source: Division of Evaluation and Research, Department of Education



qpdenotes school performance vs province.qAll percentages are based on AGR number for the above data.

Source: Division of Evaluation and Research, Department of Education

Dis