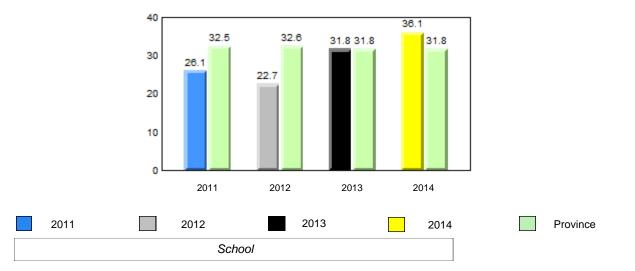

# **Observation Survey (January 2011 - January 2014)** 4 Year Trend (school average vs. provincial average)

# **Onset Rhyme**

Dictation