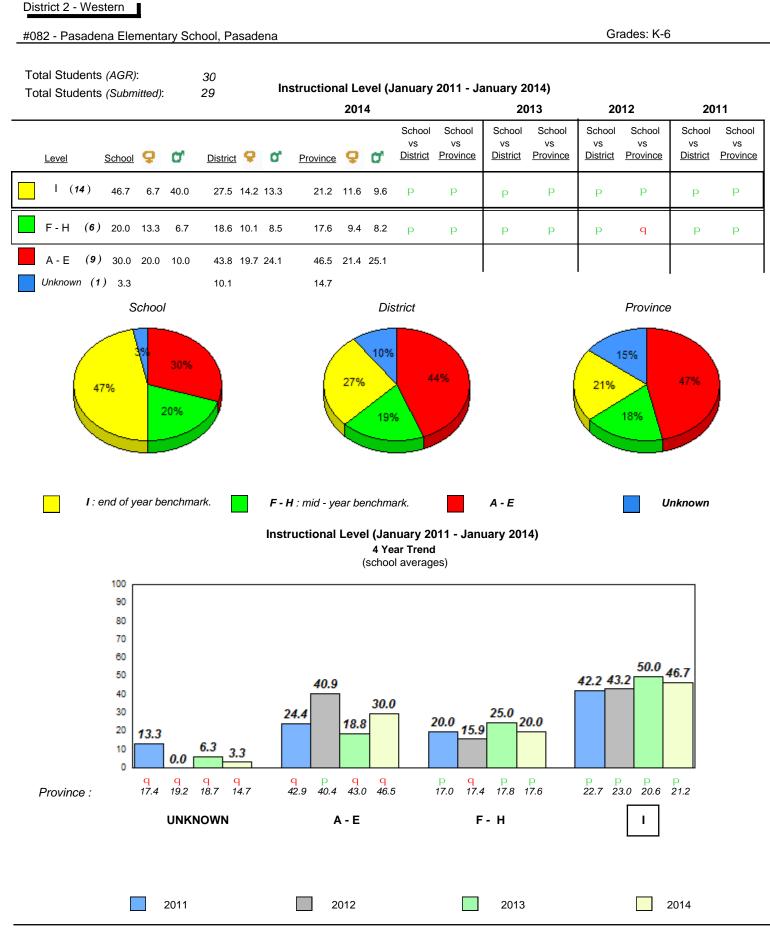

Evaluation and Research, Department of Education

denotes Department did not receive data.

Grades: K-12

7.8

7.9

1

0



qpdenotes school performance vs province.qAll percentages are based on AGR number for the above data.

Source: Division of Evaluation and Research, Department of Education

Grade 1 Observation January 2014

District 2 - Western

abrador

#080 - Templeton Academy, Meadows

Grades: K-12



District 2 - Western

1

0

2011

# Beginning Sound

**Onset Rhyme** 

2013

2014

2012



Dictation

2013

2014

2012

2011





Sight Vocabulary

 q
 p
 denotes school performance vs province.
 q

 All percentages are based on AGR number for the above data.
 source: Division of Evaluation and Research, Department of Education

denotes Department did not receive data.

Grades: K-6



denotes Department did not receive data.

Ŗ

denotes school performance vs province. q p All percentages are based on AGR number for the above data.

Source: Division of Evaluation and Research, Department of Education

Grade 1 Observation January 2014





**Observation Survey (January 2011 - January 2014)** 

4 Year Trend

(school average vs. provincial average)

District 2 - Western

Total Students (AGR):

Total Students (Submitted):

### #086 - Gros Morne Academy, Rocky Harbour

Grades: K-12



12

12

# Beginning Sound



## **Onset Rhyme**



Dictation





## Sight Vocabulary

qpdenotes school performance vs province.qAll percentages are based on AGR number for the above data.Source: Division of Evaluation and Research, Department of Education

denotes Department did not receive d