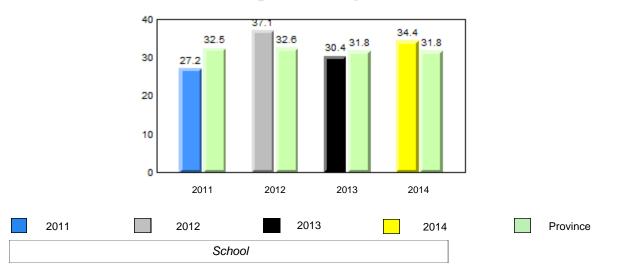

#### 40.0 40 32.5 32.6 31.0 31.8 31.8 29.4 30 24.0 20 10 0 2011 2012 2013 2014 2013 2011 2012 2014 Province School

Sight Vocabulary

denotes school performance vs province. Ŗ q p All percentages are based on AGR number for the above data. Source: Division of Evaluation and Research, Department of Education