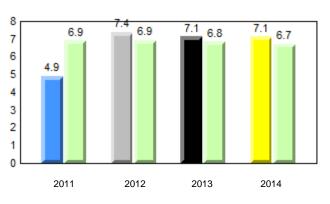

# **Observation Survey (January 2011 - January 2014)** 4 Year Trend (school average vs. provincial average)