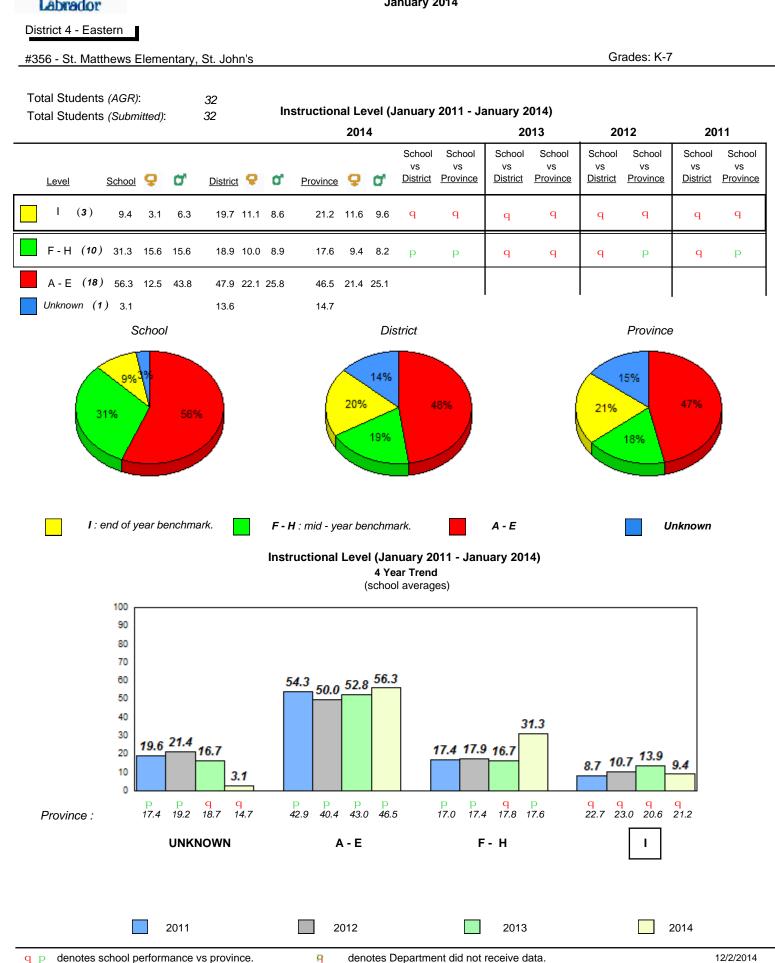

#### Grade 1 Observation January 2014

District 1 - Labrador

Total Students (AGR):

Total Students (Submitted):

rador

#002 - Henry Gordon Academy, Cartwright

Grades: K-12

8

# **Observation Survey (January 2011 - January 2014)** 4 Year Trend (school average vs. provincial average)