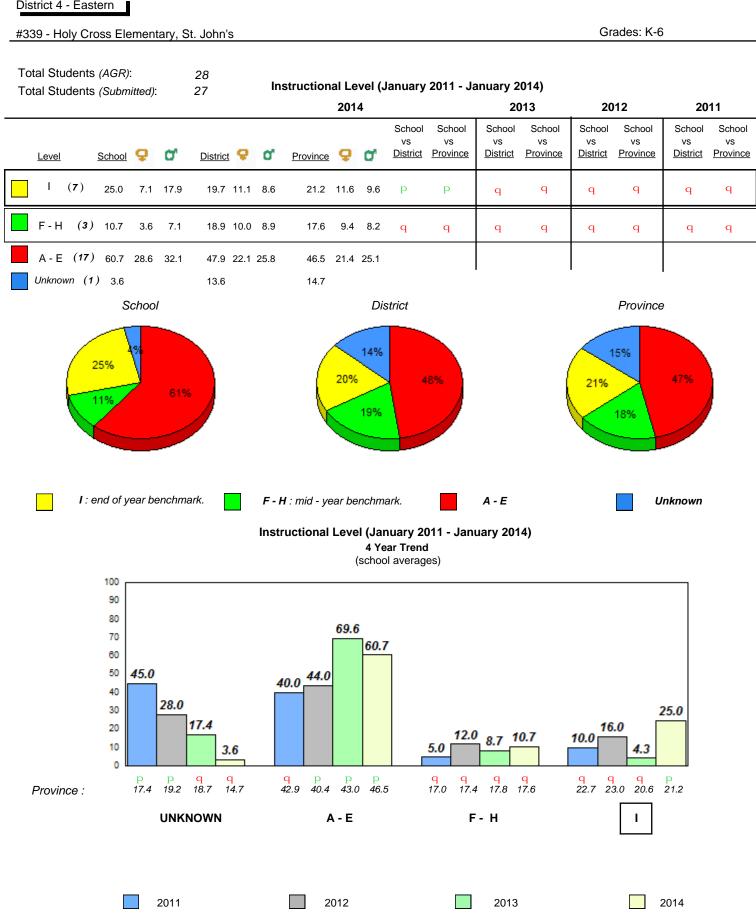

s Elementary, St. John's (Goulds)



74

## Beginning Sound



#### **Onset Rhyme**



#### Dictation





#### Sight Vocabulary

qpdenotes school performance vs province.qAll percentages are based on AGR number for the above data.Source: Division of Evaluation and Research, Department of Education

denotes Department did not receive data.

12/2/2014 12:45:40PM 281

Grades: K-6



qpdenotes school performance vs province.qAll percentages are based on AGR number for the above data.









#### Dictation





#### Sight Vocabulary

 q
 p
 denotes school performance vs province.
 Image: school performance vs province.

 All percentages are based on AGR number for the above data.
 Source: Division of Evaluation and Research, Department of Education

denotes Department did not receive data.



denotes Department did not receive data.

Ŗ

denotes school performance vs province. q p All percentages are based on AGR number for the above data.

Source: Division of Evaluation and Research, Department of Education

Grade 1 Observation January 2014

District 4 - Eastern





#### #342 - MacDonald Drive Elementary, St. John's

Grades: K-6



## Beginning Sound



#### **Onset Rhyme**



#### Dictation



#### Sight Vocabulary

School data with 5 or fewer students withheld for reasons of confidentiality.

Grade 1 Observation January 2014



q pdenotes school performance vs province.qdenotesAll percentages are based on AGR number for the above data.



denotes school performance vs province. q p All percentages are based on AGR number for the above data.

Source: Division of Evaluation