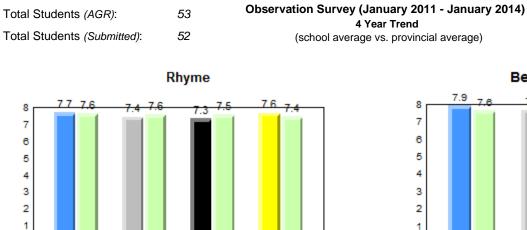

# **Observation Survey (January 2011 - January 2014)** 4 Year Trend (school average vs. provincial average)