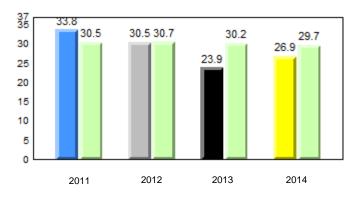

# **Observation Survey (January 2011 - January 2014)** 4 Year Trend (school average vs. provincial average)

# **Onset Rhyme**

Dictation