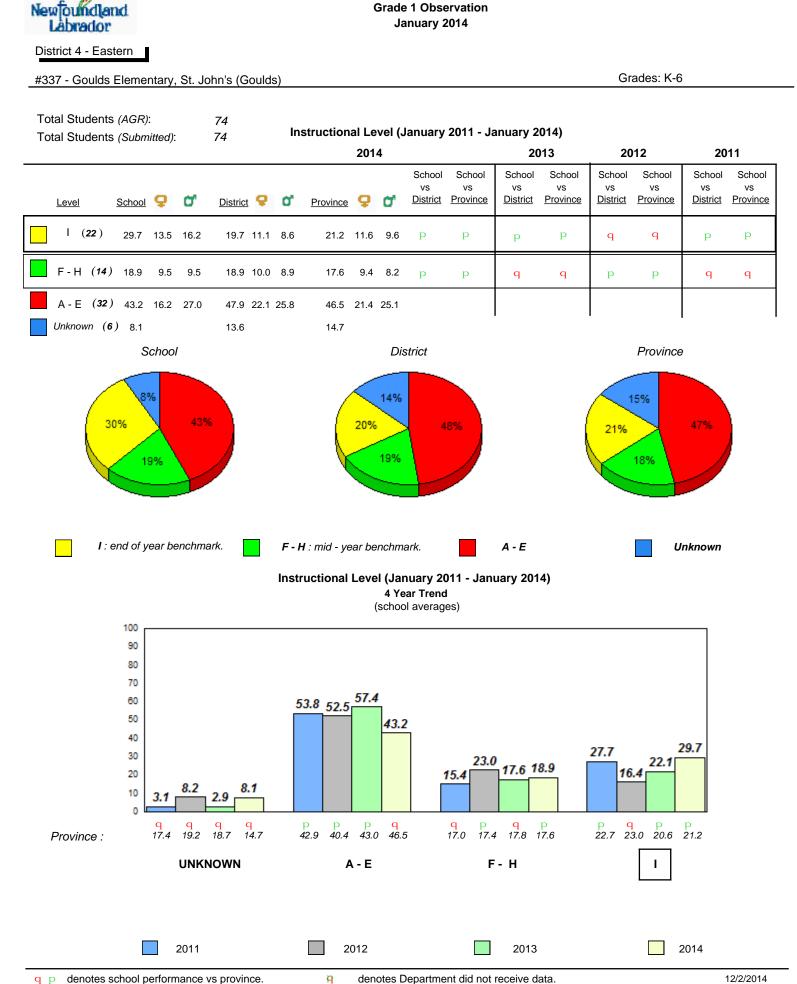

#### Grade 1 Observation January 2014

District 1 - Labrador

Total Students (AGR):

Total Students (Submitted):

rador

#002 - Henry Gordon Academy, Cartwright

Grades: K-12

8

8