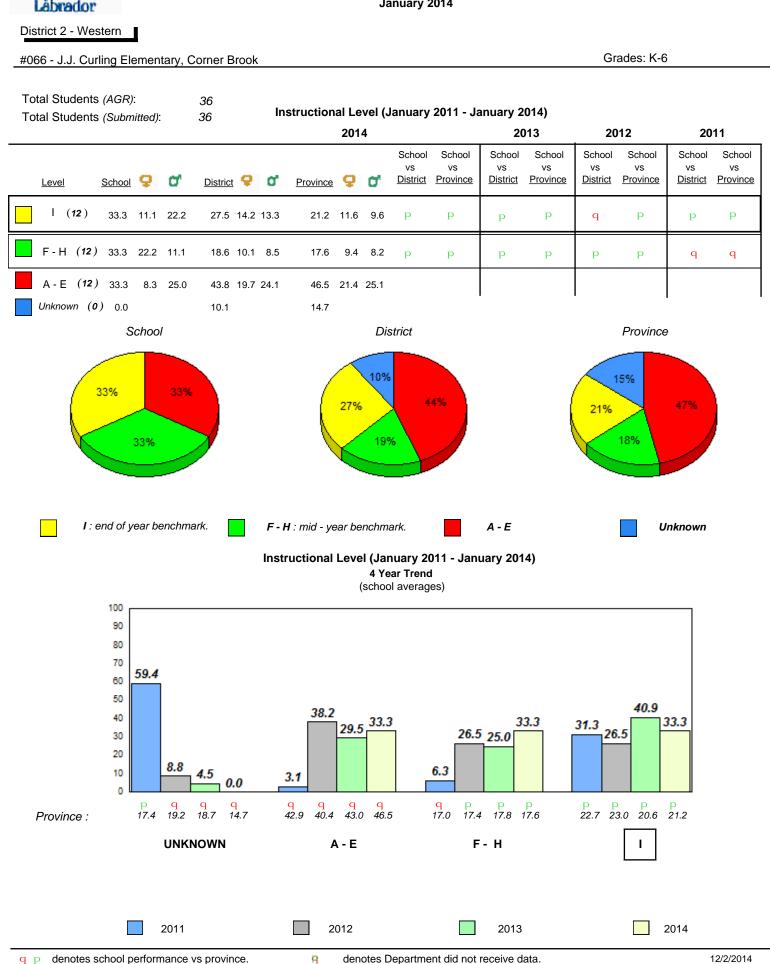

qpdenotes school performance vs province.qAll percentages are based on AGR number for the above data.

abrador

| Newfoundland<br>Labrador                                                                                                                                                                                                                                                                                                                                                                                                                                                                                                                                                                                                                                                                                                                                                                                                                                                                                                                                                                                                                                                                                                                                                                                                                                                                                                                                                                                                                                                                                                                                                                                                                                                                                                                                                                                                                                                                                                                                                                                                                                                                     |              |                          |                         |               |                  |       |      |  |  |  |
|----------------------------------------------------------------------------------------------------------------------------------------------------------------------------------------------------------------------------------------------------------------------------------------------------------------------------------------------------------------------------------------------------------------------------------------------------------------------------------------------------------------------------------------------------------------------------------------------------------------------------------------------------------------------------------------------------------------------------------------------------------------------------------------------------------------------------------------------------------------------------------------------------------------------------------------------------------------------------------------------------------------------------------------------------------------------------------------------------------------------------------------------------------------------------------------------------------------------------------------------------------------------------------------------------------------------------------------------------------------------------------------------------------------------------------------------------------------------------------------------------------------------------------------------------------------------------------------------------------------------------------------------------------------------------------------------------------------------------------------------------------------------------------------------------------------------------------------------------------------------------------------------------------------------------------------------------------------------------------------------------------------------------------------------------------------------------------------------|--------------|--------------------------|-------------------------|---------------|------------------|-------|------|--|--|--|
| District 1 - Labrador                                                                                                                                                                                                                                                                                                                                                                                                                                                                                                                                                                                                                                                                                                                                                                                                                                                                                                                                                                                                                                                                                                                                                                                                                                                                                                                                                                                                                                                                                                                                                                                                                                                                                                                                                                                                                                                                                                                                                                                                                                                                        |              |                          |                         |               |                  |       |      |  |  |  |
| #012 - J.C. Erhardt Memorial                                                                                                                                                                                                                                                                                                                                                                                                                                                                                                                                                                                                                                                                                                                                                                                                                                                                                                                                                                                                                                                                                                                                                                                                                                                                                                                                                                                                                                                                                                                                                                                                                                                                                                                                                                                                                                                                                                                                                                                                                                                                 | School, Makk |                          | Gi                      | ades: K-6,8-1 | 2                |       |      |  |  |  |
| Total Students (AGR):3Observation Survey (January 2011 - January 2011 - Janua |              |                          |                         |               | 14)              |       |      |  |  |  |
|                                                                                                                                                                                                                                                                                                                                                                                                                                                                                                                                                                                                                                                                                                                                                                                                                                                                                                                                                                                                                                                                                                                                                                                                                                                                                                                                                                                                                                                                                                                                                                                                                                                                                                                                                                                                                                                                                                                                                                                                                                                                                              | Rhyme        |                          |                         |               | Beginning        | Sound |      |  |  |  |
|                                                                                                                                                                                                                                                                                                                                                                                                                                                                                                                                                                                                                                                                                                                                                                                                                                                                                                                                                                                                                                                                                                                                                                                                                                                                                                                                                                                                                                                                                                                                                                                                                                                                                                                                                                                                                                                                                                                                                                                                                                                                                              | School a     | ata with 5 or fewer stud | dents withheld for reas | ons of c      | confidentiality. |       |      |  |  |  |
|                                                                                                                                                                                                                                                                                                                                                                                                                                                                                                                                                                                                                                                                                                                                                                                                                                                                                                                                                                                                                                                                                                                                                                                                                                                                                                                                                                                                                                                                                                                                                                                                                                                                                                                                                                                                                                                                                                                                                                                                                                                                                              |              |                          |                         |               |                  |       |      |  |  |  |
|                                                                                                                                                                                                                                                                                                                                                                                                                                                                                                                                                                                                                                                                                                                                                                                                                                                                                                                                                                                                                                                                                                                                                                                                                                                                                                                                                                                                                                                                                                                                                                                                                                                                                                                                                                                                                                                                                                                                                                                                                                                                                              |              |                          |                         |               |                  |       |      |  |  |  |
|                                                                                                                                                                                                                                                                                                                                                                                                                                                                                                                                                                                                                                                                                                                                                                                                                                                                                                                                                                                                                                                                                                                                                                                                                                                                                                                                                                                                                                                                                                                                                                                                                                                                                                                                                                                                                                                                                                                                                                                                                                                                                              |              |                          |                         |               |                  |       |      |  |  |  |
|                                                                                                                                                                                                                                                                                                                                                                                                                                                                                                                                                                                                                                                                                                                                                                                                                                                                                                                                                                                                                                                                                                                                                                                                                                                                                                                                                                                                                                                                                                                                                                                                                                                                                                                                                                                                                                                                                                                                                                                                                                                                                              |              |                          |                         |               |                  |       |      |  |  |  |
| 2011 2012                                                                                                                                                                                                                                                                                                                                                                                                                                                                                                                                                                                                                                                                                                                                                                                                                                                                                                                                                                                                                                                                                                                                                                                                                                                                                                                                                                                                                                                                                                                                                                                                                                                                                                                                                                                                                                                                                                                                                                                                                                                                                    | 2013         | 2014                     | 2                       | 011           | 2012             | 2013  | 2014 |  |  |  |
| c                                                                                                                                                                                                                                                                                                                                                                                                                                                                                                                                                                                                                                                                                                                                                                                                                                                                                                                                                                                                                                                                                                                                                                                                                                                                                                                                                                                                                                                                                                                                                                                                                                                                                                                                                                                                                                                                                                                                                                                                                                                                                            | )nset Rhyme  | •                        |                         |               | Dictati          | on    |      |  |  |  |
|                                                                                                                                                                                                                                                                                                                                                                                                                                                                                                                                                                                                                                                                                                                                                                                                                                                                                                                                                                                                                                                                                                                                                                                                                                                                                                                                                                                                                                                                                                                                                                                                                                                                                                                                                                                                                                                                                                                                                                                                                                                                                              | School a     | ata with 5 or fewer stud | dents withheld for reas | ons of c      | confidentiality. |       |      |  |  |  |
|                                                                                                                                                                                                                                                                                                                                                                                                                                                                                                                                                                                                                                                                                                                                                                                                                                                                                                                                                                                                                                                                                                                                                                                                                                                                                                                                                                                                                                                                                                                                                                                                                                                                                                                                                                                                                                                                                                                                                                                                                                                                                              |              |                          |                         |               |                  |       |      |  |  |  |