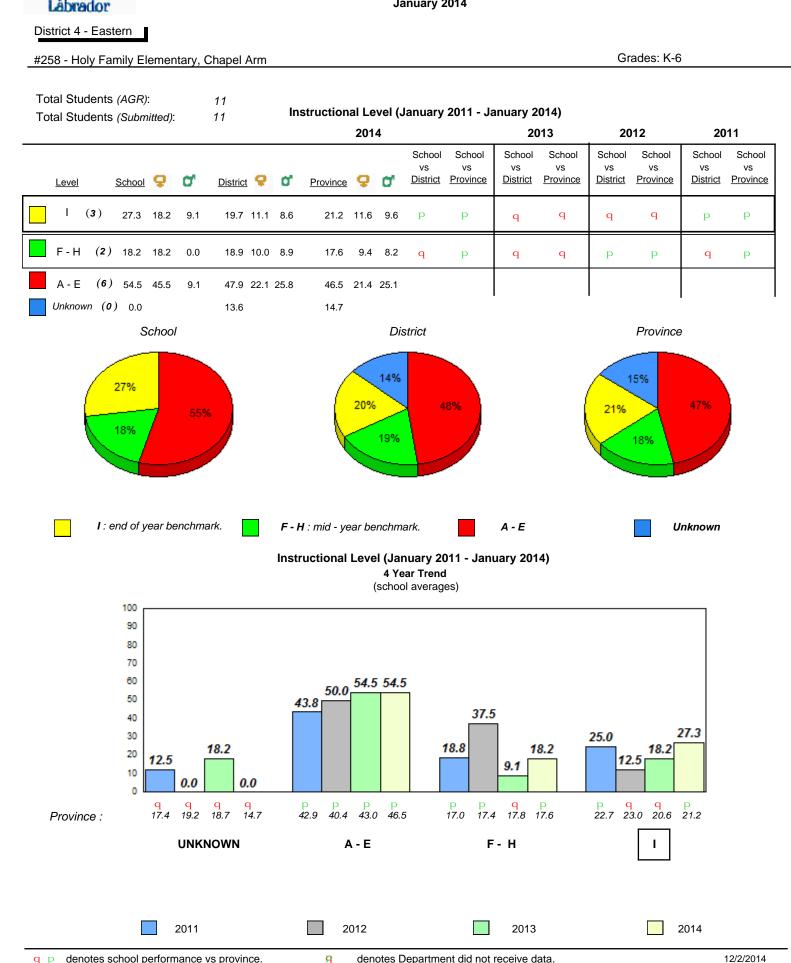

#### Grade 1 Observation January 2014

District 1 - Labrador

Total Students (AGR):

Total Students (Submitted):

rador

#002 - Henry Gordon Academy, Cartwright

Grades: K-12

8

8