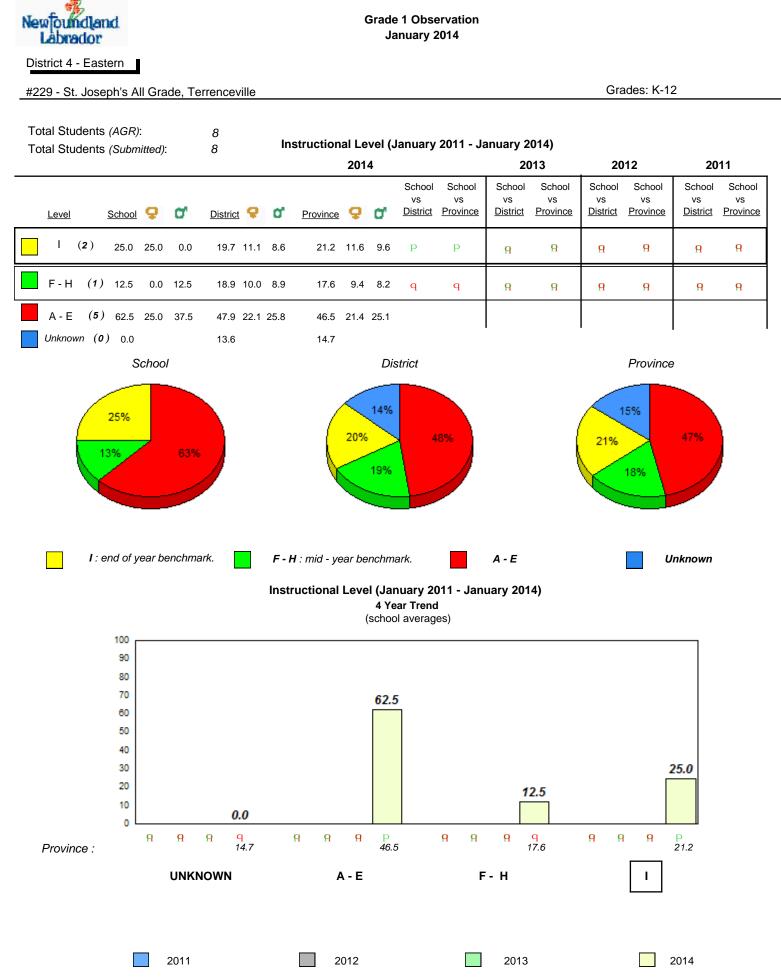

#### Dictation





#### **Sight Vocabulary**

qpdenotes school performance vs province.qAll percentages are based on AGR number for the above data.Source: Division of Evaluation and Research, Department of Education

denotes Department did not receive data.



Grade 1 Observation

denotes school performance vs province. q p All percentages are based on AGR number for the above data.

Source: Division of Evaluation and Research, Department of Education

Ŗ



District 4 - Eastern

#229 - St. Joseph's All Grade, Terrenceville

Grades: K-12



Grade 1 Observation January 2014

#### Sight Vocabulary

School data with 5 or fewer students withheld for reasons of confidentiality.



qpdenotes school performance vs province.qdenotes DAll percentages are based on AGR number for the above data.



denotes school performance vs province. q p All percentages are based on AGR number for the above data. Source: Division of Evaluation and Research, Department of Education

denotes Department did not receive data.

Ŗ

12/2/2014 12:45:40PM 216



**Observation Survey (January 2011 - January 2014)** 

4 Year Trend

(school average vs. provincial average)

District 4 - Eastern

Total Students (AGR):

Total Students (Submitted):

#### #232 - Matthew Elementary School, Bonavista

Grades: K-6



35

35

# Beginning Sound



#### **Onset Rhyme**



Dictation





#### Sight Vocabulary

qpdenotes school performance vs province.qAll percentages are based on AGR number for the above data.Source: Division of Evaluation and Research, Department of Education



Grade 1 Observation

denotes school pe