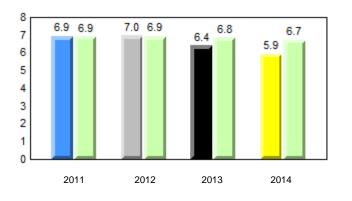

arch, Department of Education



denotes Department did not receive data.

Ŗ

Grade 1 Observation

denotes school performance vs province. q p All percentages are based on AGR number for the above data.













qpdenotes school performance vs province.qAll percentages are based on AGR number for the above data.Source: Division of Evaluation and Research, Department of Education

denotes Department did not receive data.

12/2/2014 12:45:40PM 



denotes Department did not receive data.

Ŗ

denotes school performance vs province. q p All percentages are based on AGR number for the above data.

Source: Division of Evaluation and Research, Department of Education

Grade 1 Observation January 2014

District 4 - Eastern

abrador



# Beginning Sound



## **Onset Rhyme**

2013

2014

2012









### Sight Vocabulary

Grade 1 Observation January 2014

 q
 p
 denotes school performance vs province.
 q
 denotes
 <td

denotes Department did not receive data.



District 4 - Eastern

2011

#952 - Elizabeth Park Elementary School, Paradise



q pdenotes school performance vs province.qAll percentages are based on AGR number for the above data.



7

6

5

4 3

2

1

0

Grades: K-8

#### #954 - Carbonear Academy, Carbonear





### Sight Vocabulary

School data with 5 or fewer students withheld for reasons of confidentiality.



denotes school performance vs province. Ŗ q p All percentages are based on AGR number for the above data.

Source: Division of Evaluation and Research, Department of Education

2014



### #954 - Carbonear Academy, Carbonear

Grades: K-8



All percentage