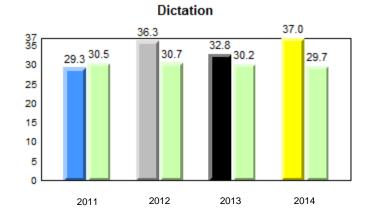

#### 40.0 40 32.5 32.6 31.0 31.8 31.8 29.4 30 24.0 20 10 0 2011 2012 2013 2014 2013 2011 2012 2014 Province School

Sight Vocabulary

denotes school performance vs province. Ŗ q p All percentages are based on AGR number for the above data. Source: Division of Evaluation and Research, Department of Education