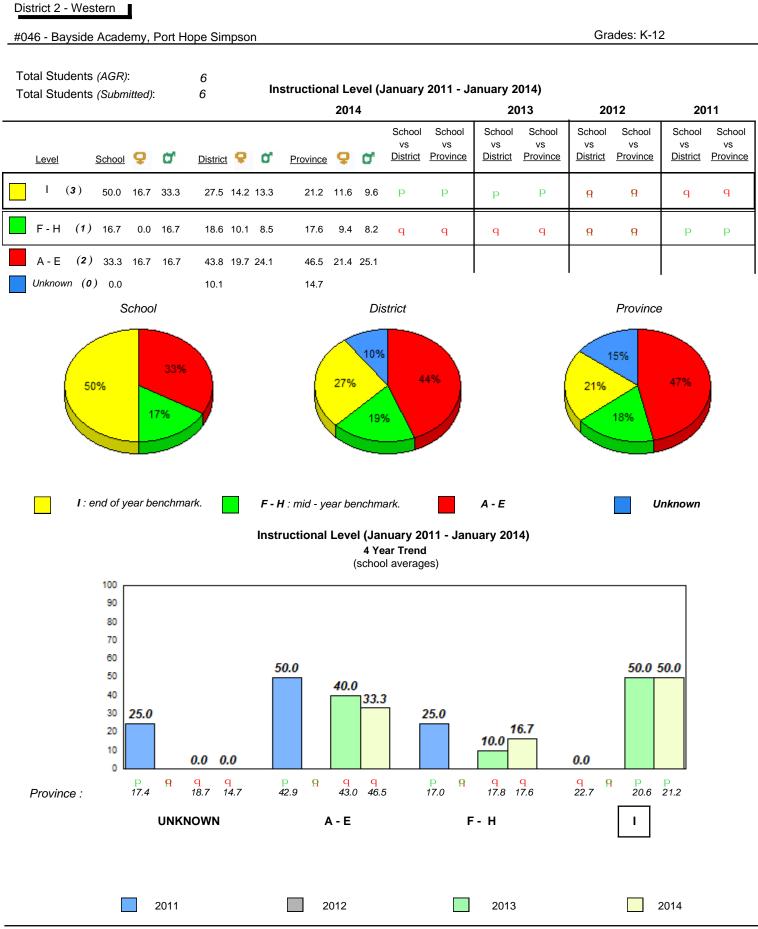

## #046 - Bayside Academy, Port Hope Simpson

Grades: K-12

6

6

## **Beginning Sound**

## **Onset Rhyme**

## Dictation

#### denotes school performance vs province. Ŗ q p All percentages are based on AGR number for the above data. Source: Division of Evaluation and Research, Department of Education

denotes Department did not receive data.

**Observation Survey (January 2011 - January 2014)** 

4 Year Trend

(school average vs. provincial average)

denotes school performance vs province. q p All percentages are based on AGR number for the above data.

Source: Division of Evaluation and Research, Department of Education

abrador

denotes Department did not receive data.

Ŗ

12/2/2014 12:45:40PM

38

| Newfoundland<br>Labrador<br>District 2 - Western                              | Grade 1 Observati<br>January 2014                                            | ion             |               |         |  |  |  |  |
|-------------------------------------------------------------------------------|------------------------------------------------------------------------------|-----------------|---------------|---------|--|--|--|--|
| _#050 - Basque Memorial, Red Bay                                              |                                                                              |                 | Grades: 1,3,6 | -7,9-12 |  |  |  |  |
| Total Students (AGR):<br>Total Students (Submitted):                          | s (AGR): 1 Observation Survey (January 2011 - January 2014)<br>4 Year Trend  |                 |               |         |  |  |  |  |
| Rh                                                                            | yme                                                                          | Begir           | ning Sound    |         |  |  |  |  |
|                                                                               | School data with 5 or fewer students withheld for                            | Beginning Sound |               |         |  |  |  |  |
|                                                                               |                                                                              |                 |               |         |  |  |  |  |
| 2011 2012                                                                     | 2013 2014                                                                    | 2011 20         | 12 2013       | 2014    |  |  |  |  |
| Onset Rhyme Dictation                                                         |                                                                              |                 |               |         |  |  |  |  |
| School data with 5 or fewer students withheld for reasons of confidentiality. |                                                                              |                 |               |         |  |  |  |  |
| 2011                                                                          | 2011       2012       2013         2012       2013       2013         School | 2014            | Pro           | vince   |  |  |  |  |