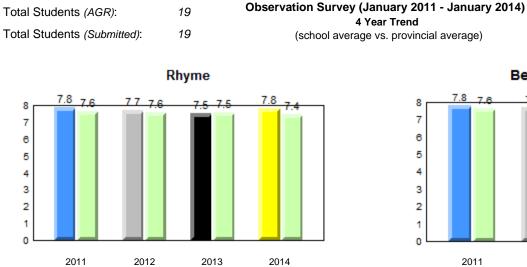

# **Observation Survey (January 2011 - January 2014)** 4 Year Trend (school average vs. provincial average)

# **Onset Rhyme**

Dictation