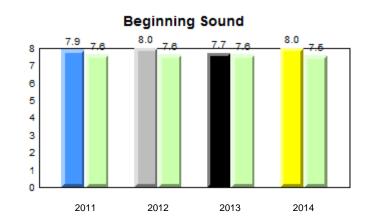

#### Sight Vocabulary

**Grade 1 Observation** January 2014

4 Year Trend

denotes school performance vs province. Ŗ q p All percentages are based on AGR number for the above data. Source: Division of Evaluation and Research, Department of Education



denotes school performance vs province. q p All percentages are based on AGR number for the above data.

Source: Division of Evaluation and Research, Department of Education

denotes Department did not receive data.

Ŗ

12/2/2014 12:45:40PM 222

#### **Grade 1 Observation** January 2014

District 4 - Eastern

Total Students (AGR):

Total Students (Submitted):

rador

#240 - Bishop White School, Port Rexton

Grades: K-12



6

6

#### **Observation Survey (January 2011 - January 2014)** 4 Year Trend (school average vs. provincial average)



**Onset Rhyme** 







denotes school performance vs province. Ŗ q p All percentages are based on AGR number for the above data. Source: Division of Evaluation and Research, Department of Education



Grade 1 Observation January 2014

All percentages are based on AGR number for the above data.

Labrador District 4 - Eastern

| Làbrador                    |                 | Ja                           | anuary 2014                                 |                  |              |      |  |
|-----------------------------|-----------------|------------------------------|---------------------------------------------|------------------|--------------|------|--|
| District 4 - Eastern        |                 |                              |                                             |