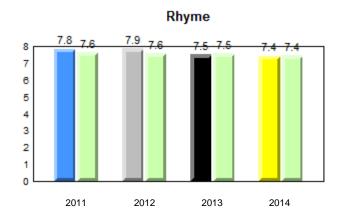

# **Onset Rhyme**

Dictation

#### **Onset Rhyme**

2013

2012

2011

2013

2014

2012

2011

### **Onset Rhyme**

2013

2012

2011

Dictation

denotes school performance vs province. Ŗ q p All percentages are based on AGR number for the above data. Source: Division of Evaluation and Research, Department of Education

#### **Onset Rhyme**

2013

2012

2011

Dictation

2013

2012

2011

#### **Onset Rhyme**

2013

2014

2012