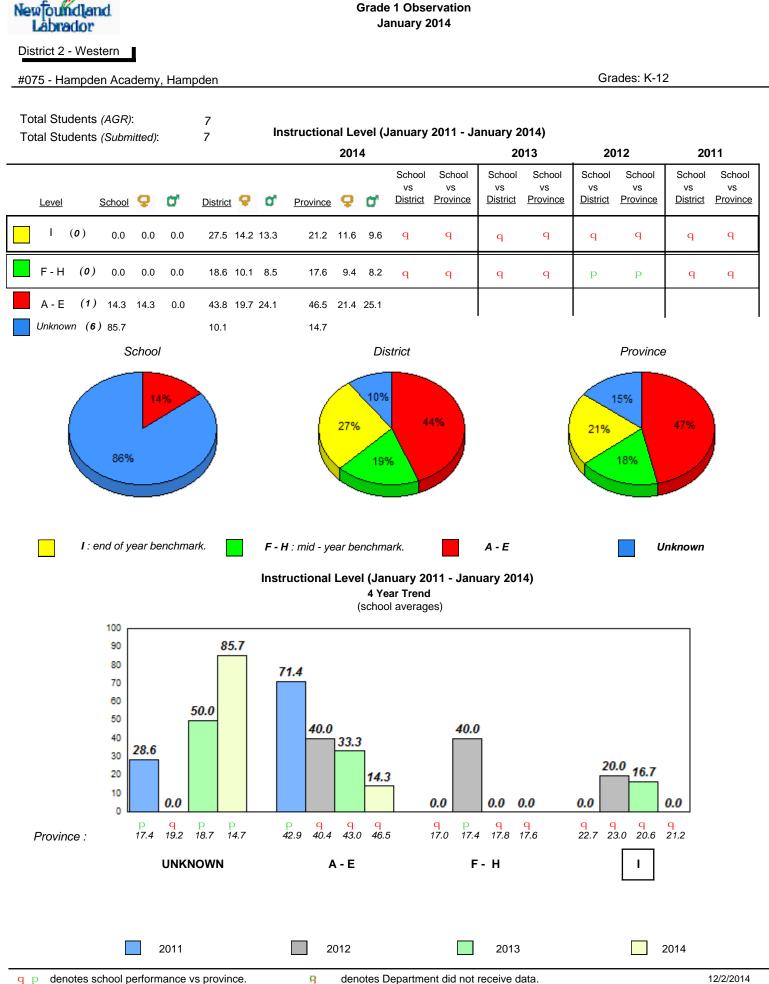

#### Grade 1 Observation January 2014

**Observation Survey (January 2011 - January 2014)** 

4 Year Trend

(school average vs. provincial average)

#015 - Lake Melville School, North West River

Grades: K-12

7

7

**Onset Rhyme** 

Dictation

#### Sight Vocabulary

School data with 5 or fewer students withheld for reasons of confidentiality.

qpdenotes school performance vs province.Idenotes IAll percentages are based on AGR number for the above data.