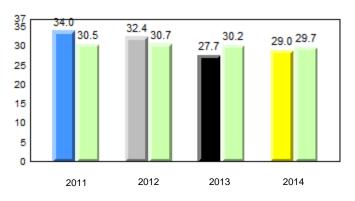

#### 40.0 40 32.5 32.6 31.0 31.8 31.8 29.4 30 24.0 20 10 0 2011 2012 2013 2014 2013 2011 2012 2014 Province School

Sight Vocabulary

denotes school performance vs province. Ŗ q p All percentages are based on AGR number for the above data. Source: Division of Evaluation and Research, Department of Education