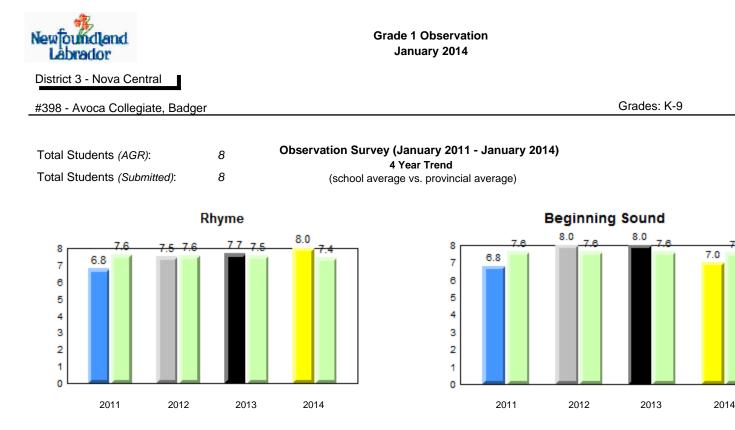

enotes school performance vs province. Ŗ q p All percentages are based on AGR number for the above data. Source: Division of Evaluation and Research, Department of Education

denotes Department did not receive data.

7.6



q pdenotes school performance vs province.qAll percentages are based on AGR number for the above data.



2014

# 7.7



#### **Onset Rhyme**

2013

2012

2011









#### Sight Vocabulary

denotes school performance vs province. Ŗ q p All percentages are based on AGR number for the above data. Source: Division of Evaluation and Research, Department of Education

denotes Department did not receive data.

12/2/2014 12:45:40PM 169

Grades: K-12



Grade 1 Observation

qpdenotes school performance vs province.qAll percentages are based on AGR number for the above data.



# **Onset Rhyme**



Dictation





#### Sight Vocabulary

qpdenotes school performance vs province.PAll percentages are based on AGR number for the above data.Source: Division of Evaluation and Research, Department of Education

denotes Department did not receive data.

12/2/2014 12:45:40PM 171



All percentages are based on AGR number for the above data.



## **Onset Rhyme**





7.6

2014





#### Sight Vocabulary

 q
 p
 denotes school performance vs province.
 P

 All percentages are based on AGR number for the above data.

 Source: Division of Evaluation and Research, Department of Education

denotes Department did not receive data.

12/2/2014 12:45:40PM 173



denotes school performance vs province. q p All percentages are based on AGR number for the above data.

Source: Divisi