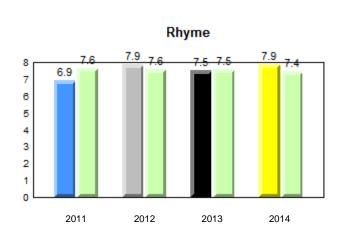

are based on AGR number for the above data. Source: Division of Evaluation and Research, Department of Education



<sup>10</sup> 



2014



### **Onset Rhyme**

2013

2012

2011



Dictation





denotes school performance vs province. Ŗ q p All percentages are based on AGR number for the above data. Source: Division of Evaluation and Research, Department of Education

denotes Department did not receive data.

Grades: K-12



q pdenotes school performance vs province.qAll percentages are based on AGR number for the above data.



Total Students (AGR):

Total Students (Submitted):

#### Grade 1 Observation January 2014

**Observation Survey (January 2011 - January 2014)** 

4 Year Trend

(school average vs. provincial average)

#015 - Lake Melville School, North West River

Grades: K-12



7

7



**Onset Rhyme** 



Dictation



#### Sight Vocabulary

School data with 5 or fewer students withheld for reasons of confidentiality.



qpdenotes school performance vs province.Idenotes IAll percentages are based on AGR number for the above data.



qpdenotes school performance vs province.qAll percentages are based on AGR number for the above data.

| Newfoundland<br>Labrador                                       |                         |                       | Grade 1 Ob<br>January                                   |                         |                           |              |           |
|----------------------------------------------------------------|-------------------------|-----------------------|---------------------------------------------------------|------