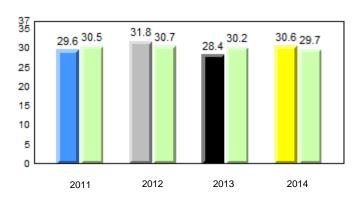

# **Observation Survey (January 2011 - January 2014)** 4 Year Trend (school average vs. provincial average)