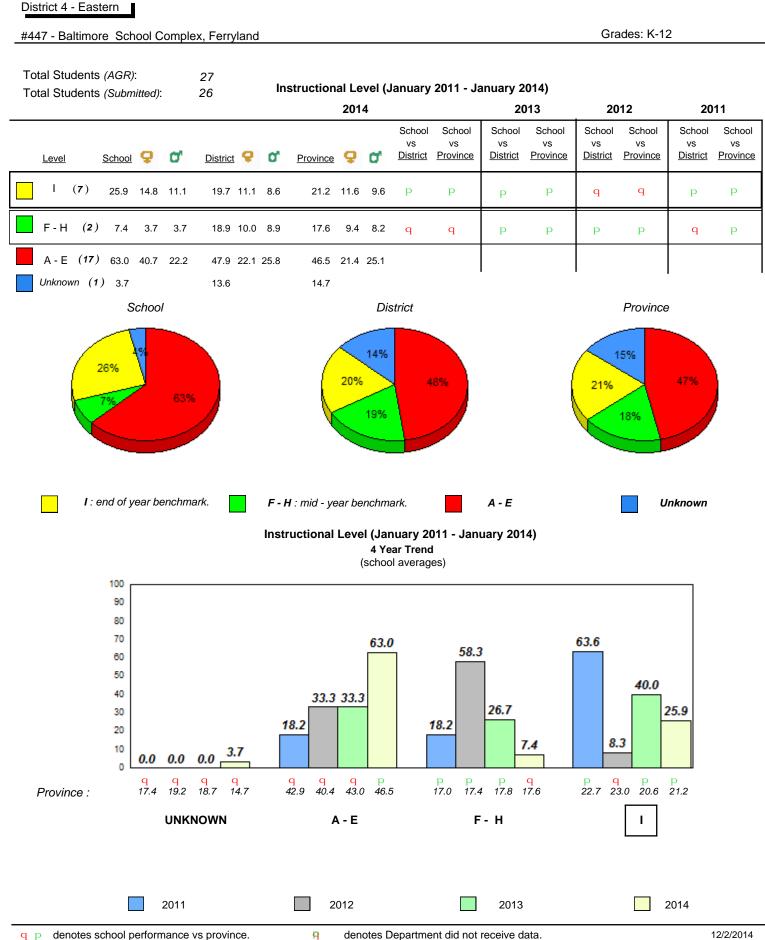

or reasons of confidentiality.



qpdenotes school performance vs province.qdenoteAll percentages are based on AGR number for the above data.



 $\begin{array}{ll} q \ p & \mbox{denotes school performance vs province.} & \mbox{$$\P$} \\ \mbox{All percentages are based on AGR number for the above data.} \end{array}$ 

abrador

Source: Division of Evaluation and Research, Department of Education

Grade 1 Observation January 2014



Grade 1 Observation January 2014

1

0

2011

## **Onset Rhyme**

2013

2012

1

0

2011



Dictation

2013

2012





Sight Vocabulary

denotes school performance vs province. Ŗ q p All percentages are based on AGR number for the above data. Source: Division of Evaluation and Research, Department of Education 7.8

2014

denotes Department did not receive data.



Grade 1 Observation January 2014

qpdenotes school performance vs province.qAll percentages are based on AGR number for the above data.

abrador













Sight Vocabulary

qpdenotes school performance vs province.qAll percentages are based on AGR number for the above data.Source: Division of Evaluation and Research, Department of Education



denotes Department did not receive data.

Ŗ

denotes school performance vs province. q p All percentages are based on AGR number for the above data.

Source: Division of Evaluation and Research, Department of Education

District 4 - Eastern







7

6

5

4 3

2

1

0

2011

# **Beginning Sound**



### **Onset Rhyme**

2013

2014

2012









### Sight Vocabulary

Grade 1 Observation January 2014

4 Year Trend

denotes school performance vs