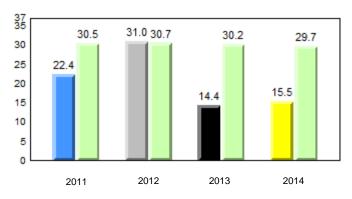

#### 40.0 40 32.5 32.6 31.0 31.8 31.8 29.4 30 24.0 20 10 0 2011 2012 2013 2014 2013 2011 2012 2014 Province School

Sight Vocabulary

denotes school performance vs province. Ŗ q p All percentages are based on AGR number for the above data. Source: Division of Evaluation and Research, Department of Education