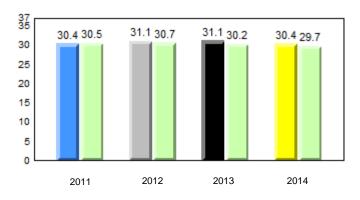

# **Observation Survey (January 2011 - January 2014)** 4 Year Trend (school average vs. provincial average)

#### 40.0 40 32.5 32.6 31.0 31.8 31.8 29.4 30 24.0 20 10 0 2011 2012 2013 2014 2013 2011 2012 2014 Province School

Sight Vocabulary

denotes school performance vs province. Ŗ q p All percentages are based on AGR number for the above data. Source: Division of Evaluation and Research, Department of Education