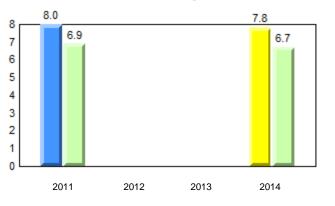

# **Onset Rhyme**

Dictation

#### 40.0 40 32.5 32.6 31.0 31.8 31.8 29.4 30 24.0 20 10 0 2011 2012 2013 2014 2013 2011 2012 2014 Province School

Sight Vocabulary

denotes school performance vs province. Ŗ q p All percentages are based on AGR number for the above data. Source: Division of Evaluation and Research, Department of Education