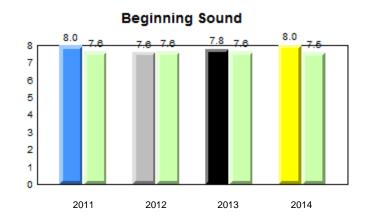

erformance vs province. Ŗ q p All percentages are based on AGR number for the above data. Source: Division of Evaluation and Research, Department of Education

denotes Department did not receive data.

12/2/2014 12:45:40PM 111

Grades: K-12



denotes Department did not receive data.

Ŗ

denotes school performance vs province. q p All percentages are based on AGR number for the above data.

Source: Division of Evaluation and Research, Department of Education

Grade 1 Observation January 2014

District 2 - Western

abrador



#### District 2 - Western

Total Students (AGR):

#### #488 - French Shore Academy, Port Saunders

Grades: K-12



11

10

#### **Observation Survey (January 2011 - January 2014)** 4 Year Trend (school average vs. provincial average)

Grade 1 Observation January 2014



#### **Onset Rhyme**



#### Dictation





#### Sight Vocabulary

denotes school performance vs province. Ŗ q p All percentages are based on AGR number for the above data. Source: Division of Evaluation and Research, Department of Education



Grade 1 Observation January 2014

qpdenotes school performance vs province.qAll percentages are based on AGR number for the above data.

abrador



#### #953 - White Hills Academy, St. Anthony



Total Students (AGR):27Total Students (Submitted):26

Observation Survey (January 2011 - January 2014) 4 Year Trend (school average vs. provincial average)



### **Beginning Sound**



Dictation

#### **Onset Rhyme**

8 37 6.7 7 29.7 30 5.9 6 25.2 25 5 20 4 15 3 10 2 1 5 0 0 2012 2013 2014 2011 2012 2013 2014 2011

#### Sight Vocabulary

School data with