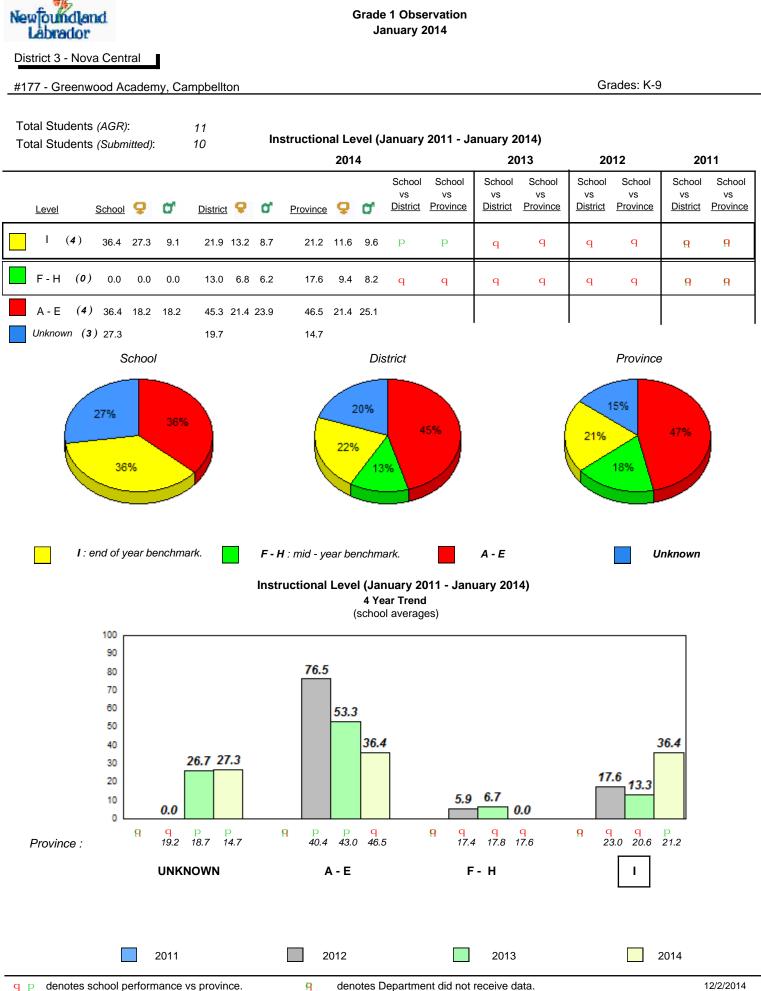

ion

denotes Department did not receive data.





#### **Onset Rhyme**









Sight Vocabulary

denotes school performance vs province. Ŗ q p All percentages are based on AGR number for the above data. Source: Division of Evaluation and Research, Department of Education

denotes Department did not receive data.

Grades: K-3

7.1

2013

6.8

2014



All percentages are based on AGR number for the above data. Source: Division of Evaluation and Research, Department of Education

12:45:40PM 144



#### Grades: K-9







# Beginning Sound



# **Onset Rhyme**



# Dictation







qpdenotes school performance vs province.qAll percentages are based on AGR number for the above data.Source: Division of Evaluation and Research, Department of Education

denotes Department did not receive data.



All percentages are based on AGR number for the above data. Source: Division of Evaluation and Research, Department of Education

12:45:40PM 146



#### **Onset Rhyme**





2013





#### Sight Vocabulary

denotes school performance vs province. Ŗ q p All percentages are based on AGR number for the above data. Source: Division of Evaluation and Research, Department of Education

denotes Department did not receive data.

C3

2014



qpdenotes school performance vs province.qAll percentages are based on AGR number for the above data.



District 3 - Nova Central

# #179 - Centreville Academy, Centreville-Wareham



#### **Beginning Sound** 8.0 8 7.0 7 6 5 4 3 2 1 0 2011 2012 2013 2014

# **Onset Rhyme**









# Sight Vocabulary

Grade 1 Observation January 2014

 q
 p
 denotes school p