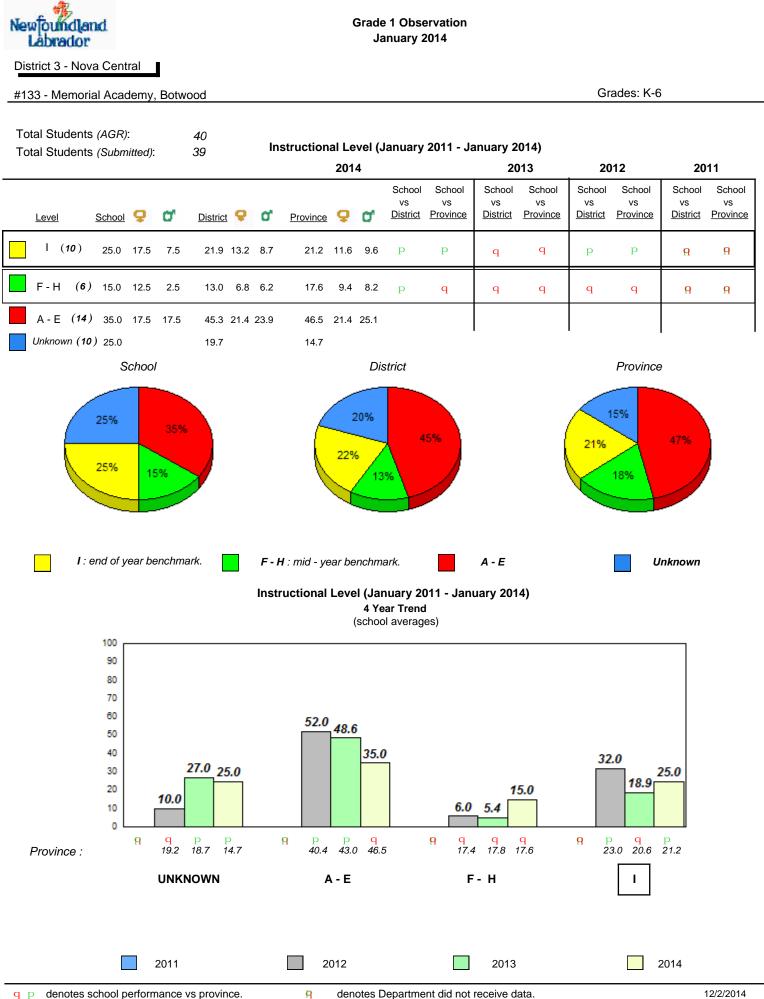

nce vs province.qdenotAll percentages are based on AGR number for the above data.



#### #953 - White Hills Academy, St. Anthony

Grades: K-12



All percentages are based on AGR number for the above data. Source: Division of Evaluation and Research, Department of Education













Sight Vocabulary

qpdenotes school performance vs province.qAll percentages are based on AGR number for the above data.Source: Division of Evaluation and Research, Department of Education



Grade 1 Observation January 2014

All percentages are based on AGR number for the above data.

abrador



#### **Onset Rhyme**





7.2

2014







qpdenotes school performance vs province.qAll percentages are based on AGR number for the above data.Source: Division of Evaluation and Research, Department of Education



All percentages are based on AGR number for the above data.

| A serie de la sudden en general de la suden en general | Home reasons of confidentiality.     School data with 5 or fewer students withheld for reasons of confidentiality.     School data with 5 or fewer students withheld for reasons of confidentiality.     School data with 5 or fewer students withheld for reasons of confidentiality.     School data with 5 or fewer students withheld for reasons of confidentiality.     School data with 5 or fewer students withheld for reasons of confidentiality.     School data with 5 or fewer students withheld for reasons of confidentiality.     School data with 5 or fewer students withheld for reasons of confidentiality.     School data with 5 or fewer students withheld for reasons of confid