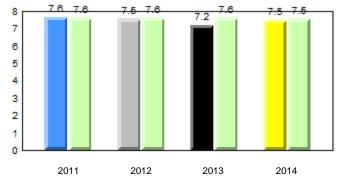

# **Observation Survey (January 2011 - January 2014)** 4 Year Trend (school average vs. provincial average)

# **Onset Rhyme**

Dictation