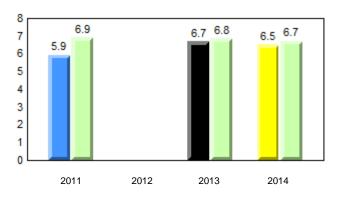

## #069 - Sacred Heart Elementary, Corner Brook

Grades: K-6

25

25

## **Onset Rhyme**

2013

2012

0

2011

Sight Vocabulary

Grade 1 Observation

denotes school performance vs province. Ŗ q p All percentages are based on AGR number for the above data. Source: Division of Evaluation and Research, Department of Education