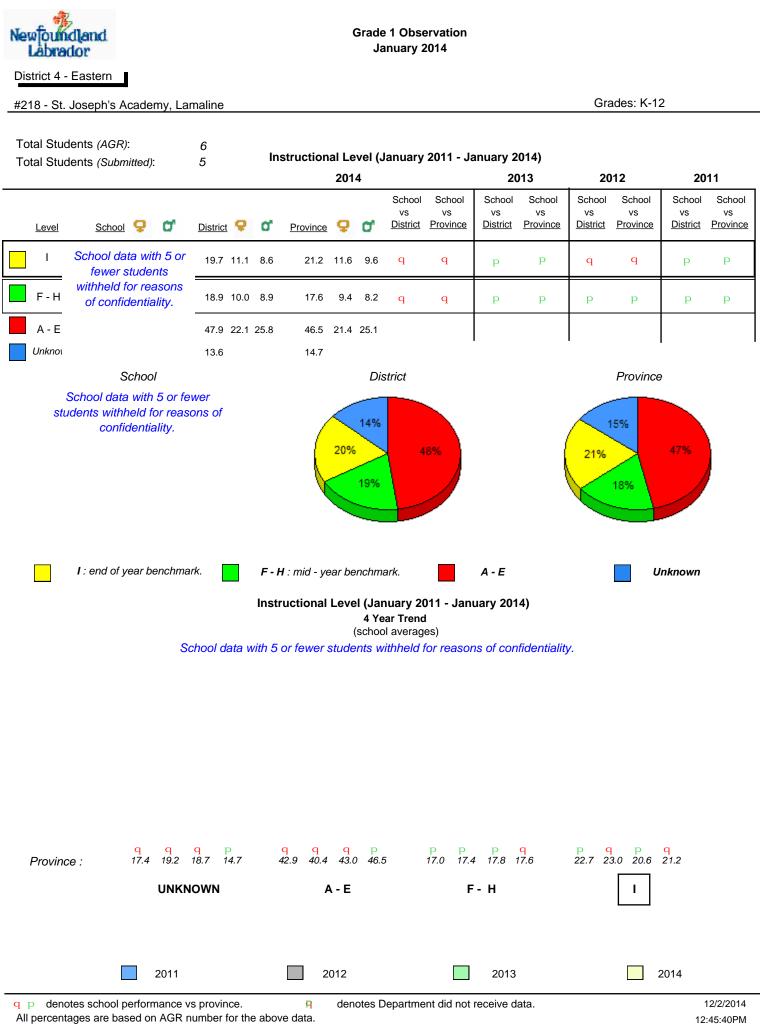

#### Grade 1 Observation January 2014

District 1 - Labrador

Total Students (AGR):

Total Students (Submitted):

rador

#002 - Henry Gordon Academy, Cartwright

Grades: K-12

8