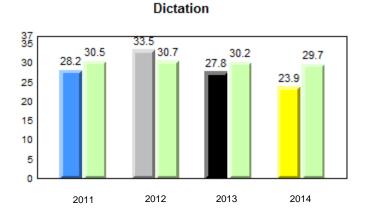

#### 40.0 40 32.5 32.6 31.0 31.8 31.8 29.4 30 24.0 20 10 0 2011 2012 2013 2014 2013 2011 2012 2014 Province School

Sight Vocabulary

denotes school performance vs province. Ŗ q p All percentages are based on AGR number for the above data. Source: Division of Evaluation and Research, Department of Education