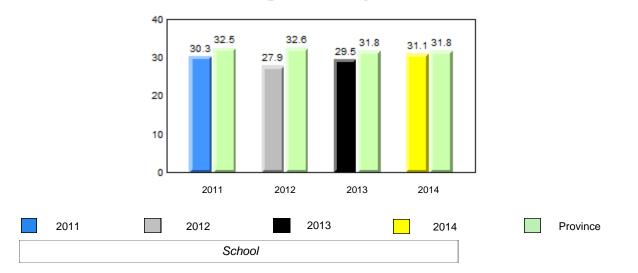

# **Onset Rhyme**

Dictation

#### 40.0 40 32.5 32.6 31.0 31.8 31.8 29.4 30 24.0 20 10 0 2011 2012 2013 2014 2013 2011 2012 2014 Province School

Sight Vocabulary

denotes school performance vs province. Ŗ q p All percentages are based on AGR number for the above data. Source: Division of Evaluation and Research, Department of Education