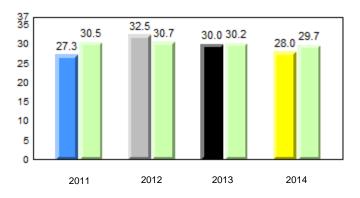

# **Observation Survey (January 2011 - January 2014)** 4 Year Trend (school average vs. provincial average)

#### 40.0 40 32.5 32.6 31.0 31.8 31.8 29.4 30 24.0 20 10 0 2011 2012 2013 2014 2013 2011 2012 2014 Province School

Sight Vocabulary

denotes school performance vs province. Ŗ q p All percentages are based on AGR number for the above data. Source: Division of Evaluation and Research, Department of Education