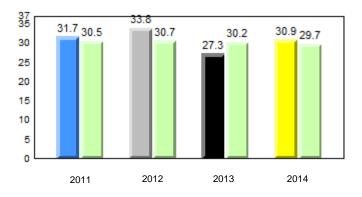

1

0

2011



Dictation





Sight Vocabulary

denotes school performance vs province. Ŗ q p All percentages are based on AGR number for the above data. Source: Division of Evaluation and Research, Department of Education

denotes Department did not receive data.



Grade 1 Observation January 2014

qpdenotes school performance vs province.qAll percentages are based on AGR number for the above data.

Labrador District 2 - Western



**Observation Survey (January 2011 - January 2014)** 

4 Year Trend

(school average vs. provincial average)

rador District 2 - Western

Total Students (AGR):

Total Students (Submitted):

#### #111 - St. Thomas Aquinas, Port au Port East



9

9

#### **Beginning Sound** 7.9 7.8 7.8 8 7 6 5 4 3 2 1 0 2011 2012 2013 2014

## **Onset Rhyme**



#### Dictation





## Sight Vocabulary

denotes school performance vs province. Ŗ q p All percentages are based on AGR number for the above data. Source: Division of Evaluation and Research, Department of Education

denotes Department did not receive data.

12/2/2014 12:45:40PM 85



Grade 1 Observation

q pdenotes school performance vs province.qAll percentages are based on AGR number for the above data.

| Newfoundland<br>Labrador      |                                    | Grade 1 Observation<br>January 2014           |              |            |
|-------------------------------|------------------------------------|-----------------------------------------------|--------------|------------|
| District 2 - Western          | Domoo                              |