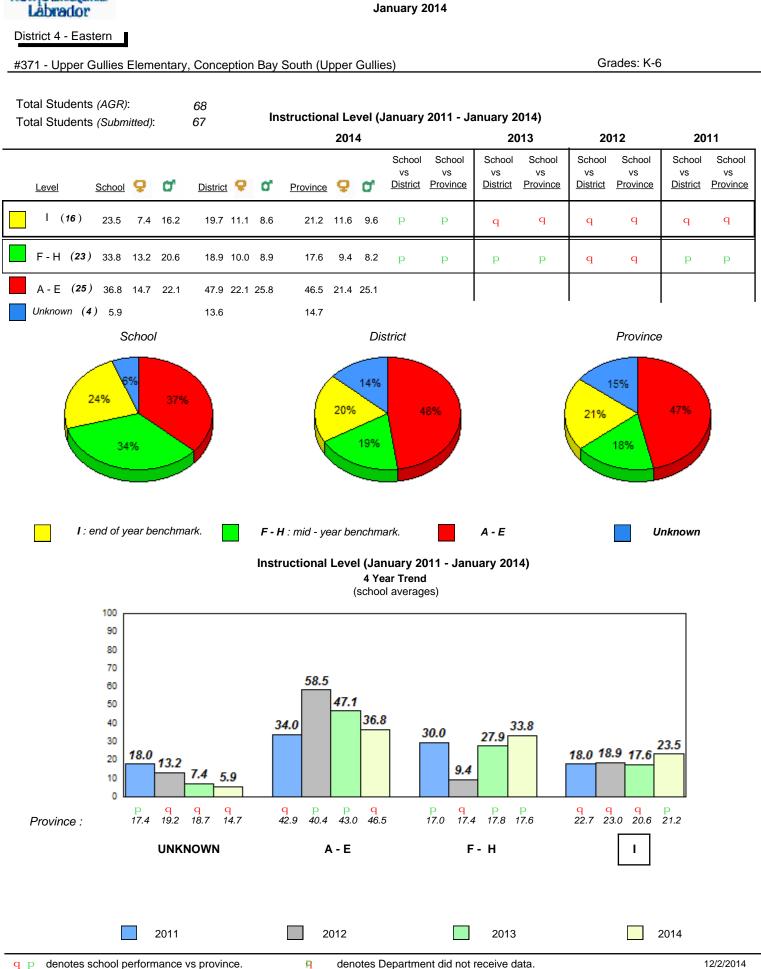

|  |  |  |

qpdenotes school performance vs province.qdenotesAll percentages are based on AGR number for the above data.Source: Division of Evaluation and Research, Department of EducationDepartment of Education



<sup>310</sup> 

# Total Students (AGR):68Observation Survey (January 2011 - January 2014)<br/>4 Year TrendTotal Students (Submitted):67(school average vs. provincial average)



#### **Beginning Sound** 8.0 7.8 77 8 7 6 5 4 3 2 1 0 2011 2012 2013 2014

# Onset Rhyme



#### Dictation





#### Sight Vocabulary

 q p
 denotes school performance vs province.
 Image: Comparison of the second secon

denotes Department did not receive data.

#### Grade 1 Observation January 2014

# District 4 - Eastern

#### #371 - Upper Gullies Elementary, Conception Bay South (Upper Gullies)





Grade 1 Observation

qpdenotes school performance vs province.qAll percentages are based on AGR number for the above data.



**Observation Survey (January 2011 - January 2014)** 

4 Year Trend

District 4 - Eastern

Total Students (AGR):

#### #372 - St. Bernard's Elementary, Witless Bay

Grades: K-6



63

63

# **Beginning Sound**



#### **Onset Rhyme**



Dictation



#### Sight Vocabulary

School data with 5 or fewer students withheld for reasons of confidentiality.



denotes school performance vs province. Ŗ q p All percentages are based on AGR number for the above data.



qpdenotes school performance vs province.qAll percentages are based on AGR number for the above data.

| Newfoundland<br>Labrador                            |            |               |                 | Gra