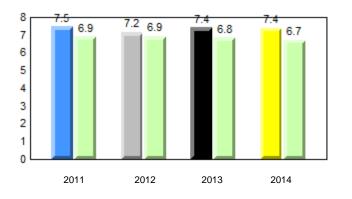

# **Observation Survey (January 2011 - January 2014)** 4 Year Trend (school average vs. provincial average)