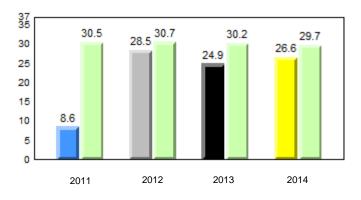

#### 40.0 40 32.5 32.6 31.0 31.8 31.8 29.4 30 24.0 20 10 0 2011 2012 2013 2014 2013 2011 2012 2014 Province School

Sight Vocabulary

denotes school performance vs province. Ŗ q p All percentages are based on AGR number for the above data. Source: Division of Evaluation and Research, Department of Education