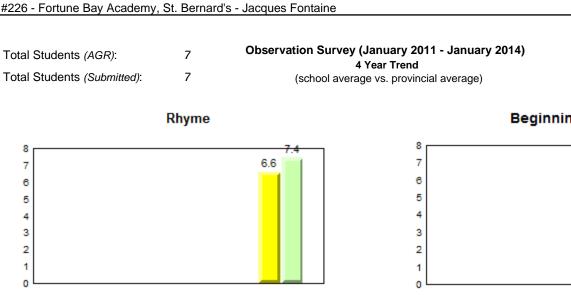

#### Grade 1 Observation January 2014

District 1 - Labrador

Total Students (AGR):

Total Students (Submitted):

rador

#002 - Henry Gordon Academy, Cartwright

Grades: K-12

8