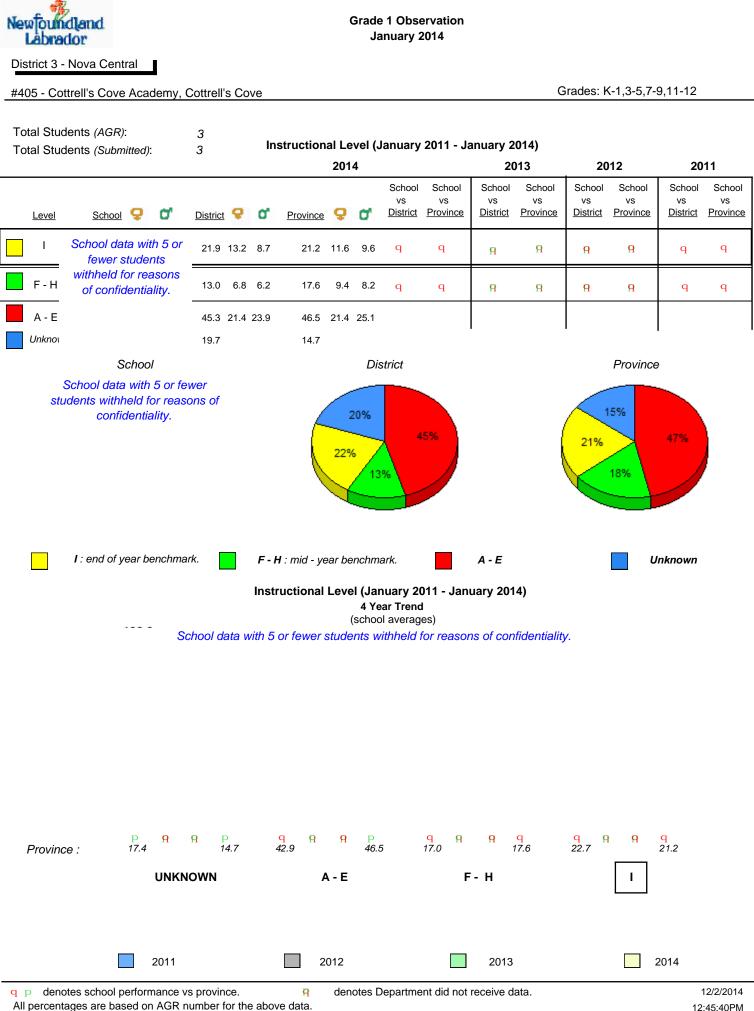

#### Grade 1 Observation January 2014

District 1 - Labrador

Total Students (AGR):

Total Students (Submitted):

rador

#002 - Henry Gordon Academy, Cartwright

Grades: K-12

8

8