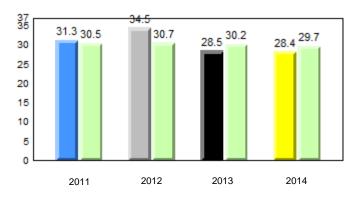

#### 40.0 40 32.5 32.6 31.0 31.8 31.8 29.4 30 24.0 20 10 0 2011 2012 2013 2014 2013 2011 2012 2014 Province School

Sight Vocabulary

denotes school performance vs province. Ŗ q p All percentages are based on AGR number for the above data. Source: Division of Evaluation and Research, Department of Education