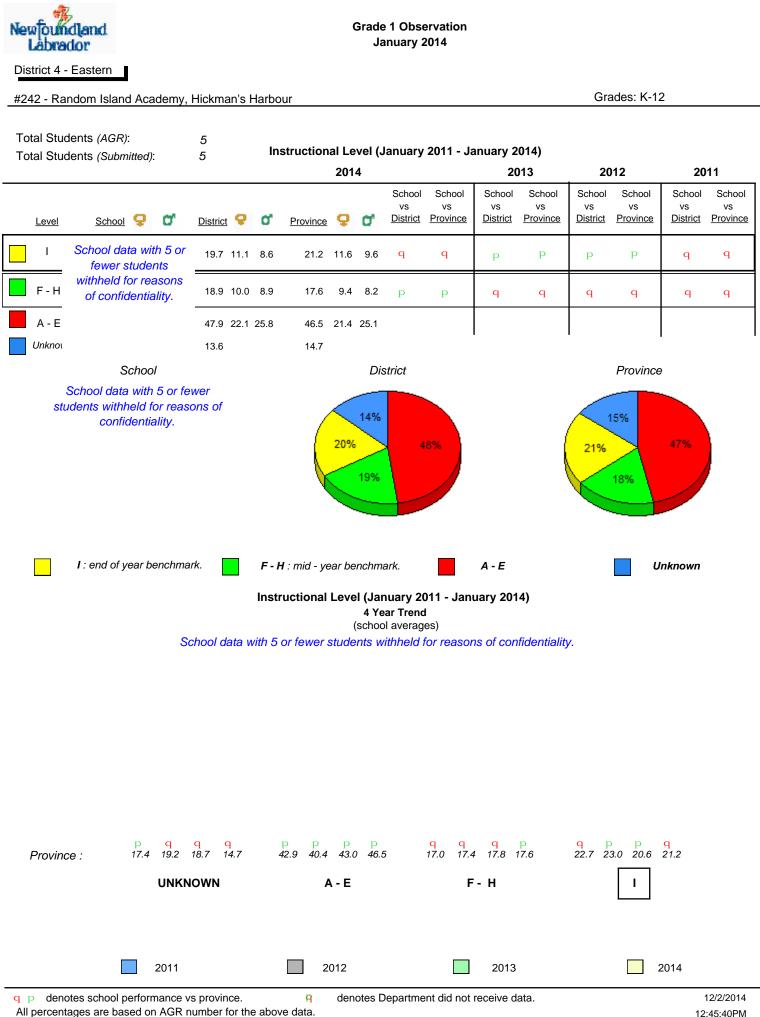

#### Grade 1 Observation January 2014

District 1 - Labrador

Total Students (AGR):

Total Students (Submitted):

rador

#002 - Henry Gordon Academy, Cartwright

Grades: K-12

8

8

# **Observation Survey (January 2011 - January 2014)** 4 Year Trend (school average vs. provincial average)

# **Onset Rhyme**

Dictation

#### 40.0 40 32.5 32.6 31.0 31.8 31.8 29.4 30 24.0 20 10 0 2011 2012 2013 2014 2013 2011 2012 2014 Province School

Sight Vocabulary

denotes school performance vs province. Ŗ q p All percentages are based on AGR number for the above data. Source: Division of Evaluation and Research, Department of Education

denotes Department did not receive data.

Grade 1 Observation January 2014

Source: Division of Evaluation and Research, Department of Education

abrador