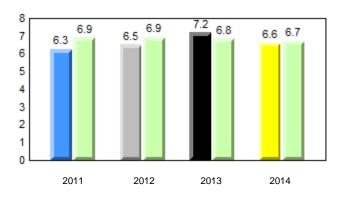

#### Sight Vocabulary

denotes school performance vs province. Ŗ q p All percentages are based on AGR number for the above data. Source: Division of Evaluation and Research, Department of Education

denotes Department did not receive data.

12/2/2014 12:45:40PM 169

Grades: K-12



Grade 1 Observation

qpdenotes school performance vs province.qAll percentages are based on AGR number for the above data.



# **Onset Rhyme**



Dictation





#### Sight Vocabulary

qpdenotes school performance vs province.PAll percentages are based on AGR number for the above data.Source: Division of Evaluation and Research, Department of Education

denotes Department did not receive data.

12/2/2014 12:45:40PM 171



All percentages are based on AGR number for the above data.



## **Onset Rhyme**





7.6

2014





#### Sight Vocabulary

 q
 p
 denotes school performance vs province.
 P

 All percentages are based on AGR number for the above data.

 Source: Division of Evaluation and Research, Department of Education

denotes Department did not receive data.

12/2/2014 12:45:40PM 173



denotes school performance vs province. q p All percentages are based on AGR number for the above data.

Source: Division of Evaluation and Research, Department of Education

Ŗ



Total Students (AGR):

Total Students (Submitted):

**Observation Survey (January 2011 - January 2014)** 

4 Year Trend

(school average vs. provincial average)

Grades: K-12



6

6

#### **Onset Rhyme**





Dictation



#### Sight Vocabulary

School data with 5 or fewer students withheld for reasons of confidentiality.