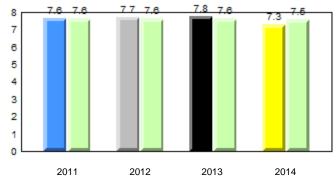

epartment of Education

denotes Department did not receive data.



Grade 1 Observation

qpdenotes school performance vs province.qAll percentages are based on AGR number for the above data.









Dictation





Sight Vocabulary

 q
 p
 denotes school performance vs province.
 q

 All percentages are based on AGR number for the above data.
 Source: Division of Evaluation and Research, Department of Education

denotes Department did not receive data.



Grade 1 Observation January 2014

qpdenotes school performance vs province.qAll percentages are based on AGR number for the above data.

abrador



**Observation Survey (January 2011 - January 2014)** 

4 Year Trend

District 4 - Eastern

Total Students (AGR):

#### #337 - Goulds Elementary, St. John's (Goulds)



74

## Beginning Sound



#### **Onset Rhyme**



#### Dictation





#### Sight Vocabulary

qpdenotes school performance vs province.qAll percentages are based on AGR number for the above data.Source: Division of Evaluation and Research, Department of Education

denotes Department did not receive data.

12/2/2014 12:45:40PM 281

Grades: K-6



qpdenotes school performance vs province.qAll percentages are based on AGR number for the above data.









#### Dictation





#### Sight Vocabulary

 q
 p
 denotes school performance vs province.
 Image: school performance vs province.

 All percentages are based on AGR number for the above data.
 Source: Division of Evaluation and Research, Department of Education

denotes Department did not receive data.



denotes Department did not receive data.

Ŗ

denotes school