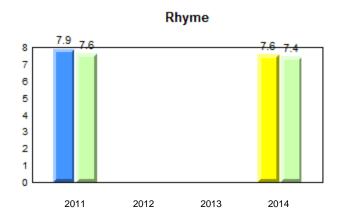

#### #362 - St. Teresa's School/Ecole Ste-Thérèse, St. John's





**Observation Survey (January 2011 - January 2014)** 4 Year Trend (school average vs. provincial average)





# **Onset Rhyme**





#### Dictation



#### Sight Vocabulary



denotes school performance vs province. Ŗ q p All percentages are based on AGR number for the above data. Source: Division of Evaluation and Research, Department of Education

denotes Department did not receive data.

12/2/2014 12:45:40PM 301



**Grade 1 Observation** 

denotes school performance vs province. q p All percentages are based on AGR number for the above data.

Source: Division of Evaluation and Research, Department of Education

Ŗ



Grades: K-6

Total Students (AGR):16Total Students (Submitted):16



Grade 1 Observation January 2014



#### **Beginning Sound** 8.0 7.9 8 7 6 5 4 3 2 1 0 2011 2012 2013 2014

#### Onset Rhyme







#### Sight Vocabulary

School data with 5 or fewer students withheld for reasons of confidentiality.



 $\begin{array}{ll} \mathbf{q} \ \mathbf{p} & \mbox{denotes school performance vs province.} & \begin{tabular}{ll} \mathbf{q} & \mbox{denotes school performance vs province.} & \begin{tabular}{ll} \mathbf{q} & \end{tabular} &$ 



**Grade 1 Observation** 

qpdenotes school performance vs province.qAll percentages are based on AGR number for the above data.



#### **Grade 1 Observation** January 2014

# #366 - Topsail Elementary, Conception Bay South (Topsail)





**Observation Survey (January 2011 - January 2014)** 4 Year Trend (school average vs. provincial average)



#### **Beginning So