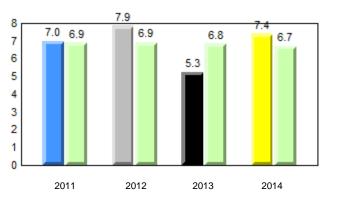

the above data. Source: Division of Evaluation and Research, Department of Education



<sup>10</sup> 



2014



### **Onset Rhyme**

2013

2012

2011



Dictation





denotes school performance vs province. Ŗ q p All percentages are based on AGR number for the above data. Source: Division of Evaluation and Research, Department of Education

denotes Department did not receive data.

Grades: K-12



q pdenotes school performance vs province.qAll percentages are based on AGR number for the above data.



Total Students (AGR):

Total Students (Submitted):

#### Grade 1 Observation January 2014

**Observation Survey (January 2011 - January 2014)** 

4 Year Trend

(school average vs. provincial average)

#015 - Lake Melville School, North West River

Grades: K-12



7

7



**Onset Rhyme** 



Dictation



#### Sight Vocabulary

School data with 5 or fewer students withheld for reasons of confidentiality.



qpdenotes school performance vs province.Idenotes IAll percentages are based on AGR number for the above data.



qpdenotes school performance vs province.qAll percentages are based on AGR number for the above data.

| Newfoundland<br>Labrador                                       |                         |                       | Grade 1 Ob<br>January                                   |                         |                           |              |           |
|----------------------------------------------------------------|-------------------------|-----------------------|---------------------------------------------------------|-------------------------|--------