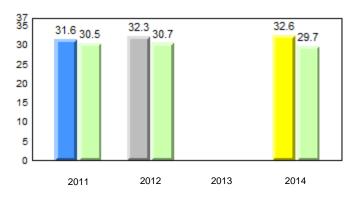

# **Observation Survey (January 2011 - January 2014)** 4 Year Trend (school average vs. provincial average)

# **Onset Rhyme**

Dictation

#### 40.0 40 32.5 32.6 31.0 31.8 31.8 29.4 30 24.0 20 10 0 2011 2012 2013 2014 2013 2011 2012 2014 Province School

Sight Vocabulary

denotes school performance vs province. Ŗ q p All percentages are based on AGR number for the above data. Source: Division of Evaluation and Research, Department of Education