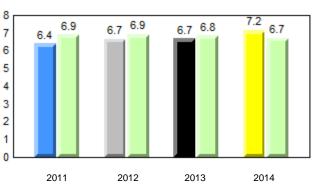

uation and Research, Department of Education



Grade 1 Observation January 2014

All percentages are based on AGR number for the above data.

#### Grade 1 Observation January 2014

**Observation Survey (January 2011 - January 2014)** 

4 Year Trend

(school average vs. provincial average)

District 4 - Eastern

rador

#291 - Perlwin Elementary, Winterton

Grades: K-6







#### **Onset Rhyme**



Dictation





## Sight Vocabulary

qpdenotes school performance vs province.PAll percentages are based on AGR number for the above data.Source: Division of Evaluation and Research, Department of Education

denotes Department did not receive data.



Grade 1 Observation January 2014

All percentages are based on AGR number for the above data.

Labrador District 4 - Eastern



# **Onset Rhyme**





## 4 Year Trend (school average vs. provincial average)

**Observation Survey (January 2011 - January 2014)** 



#### Dictation





#### Sight Vocabulary

denotes school performance vs province. Ŗ q p All percentages are based on AGR number for the above data. Source: Division of Evaluation and Research, Department of Education

denotes Department did not receive data.

## District 4 - Eastern

Total Students (AGR):

#### #303 - St. Edward's Elementary, Conception Bay South (Kelligrews)

74

Grades: K-6



qpdenotes school performance vs province.qAll percentages are based on AGR number for the above data.





# Beginning Sound



#### **Onset Rhyme**









Sight Vocabulary

q pdenotes school performance vs province.qAll percentages are based on AGR number for the above data.Sour