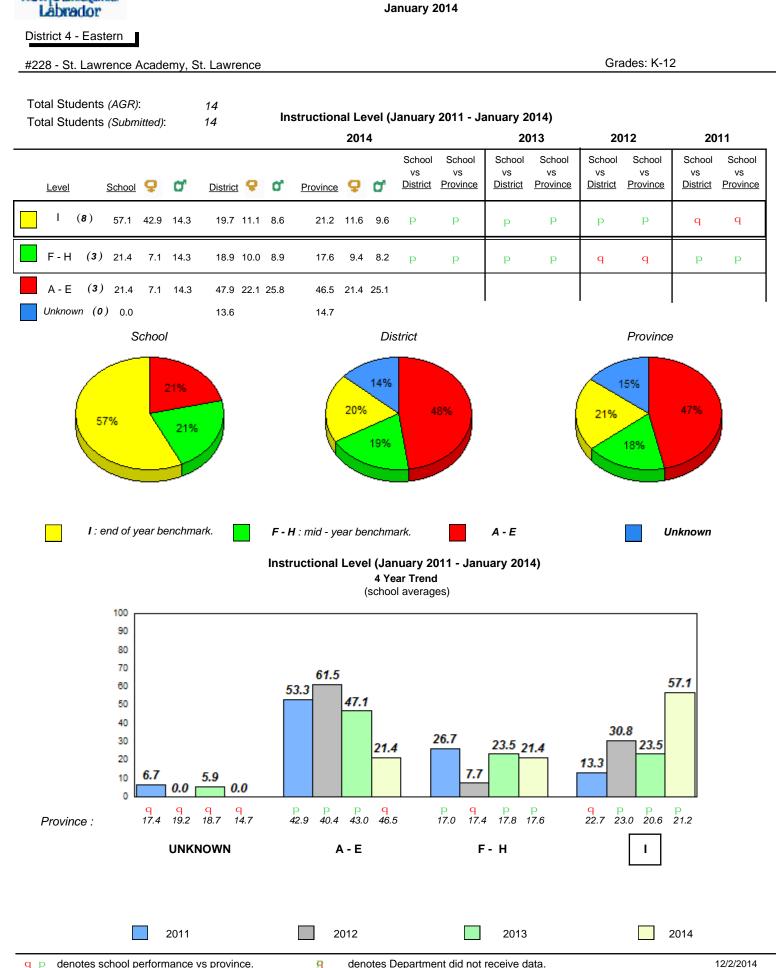

#### Grade 1 Observation January 2014

District 1 - Labrador

Total Students (AGR):

Total Students (Submitted):

rador

#002 - Henry Gordon Academy, Cartwright

Grades: K-12

8

8