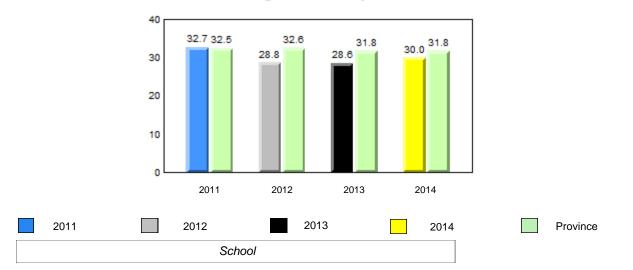

#### 40.0 40 32.5 32.6 31.0 31.8 31.8 29.4 30 24.0 20 10 0 2011 2012 2013 2014 2013 2011 2012 2014 Province School

Sight Vocabulary

denotes school performance vs province. Ŗ q p All percentages are based on AGR number for the above data. Source: Division of Evaluation and Research, Department of Education