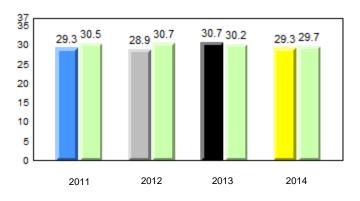

#### 40.0 40 32.5 32.6 31.0 31.8 31.8 29.4 30 24.0 20 10 0 2011 2012 2013 2014 2013 2011 2012 2014 Province School

Sight Vocabulary

denotes school performance vs province. Ŗ q p All percentages are based on AGR number for the above data. Source: Division of Evaluation and Research, Department of Education