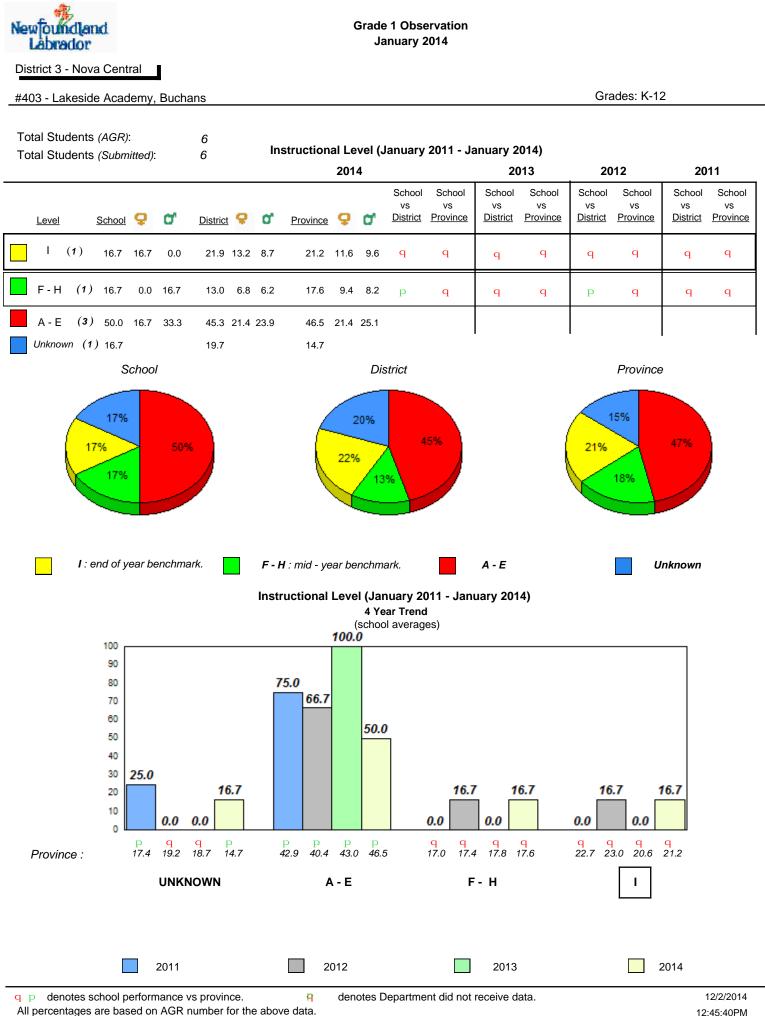

#### Grade 1 Observation January 2014

District 1 - Labrador

Total Students (AGR):

Total Students (Submitted):

rador

#002 - Henry Gordon Academy, Cartwright

Grades: K-12

8