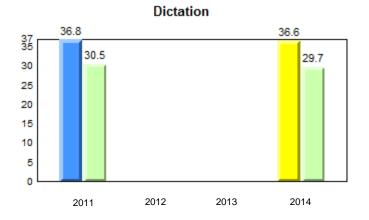

# **Onset Rhyme**

Dictation

#### 40.0 40 32.5 32.6 31.0 31.8 31.8 29.4 30 24.0 20 10 0 2011 2012 2013 2014 2013 2011 2012 2014 Province School

Sight Vocabulary

denotes school performance vs province. Ŗ q p All percentages are based on AGR number for the above data. Source: Division of Evaluation and Research, Department of Education