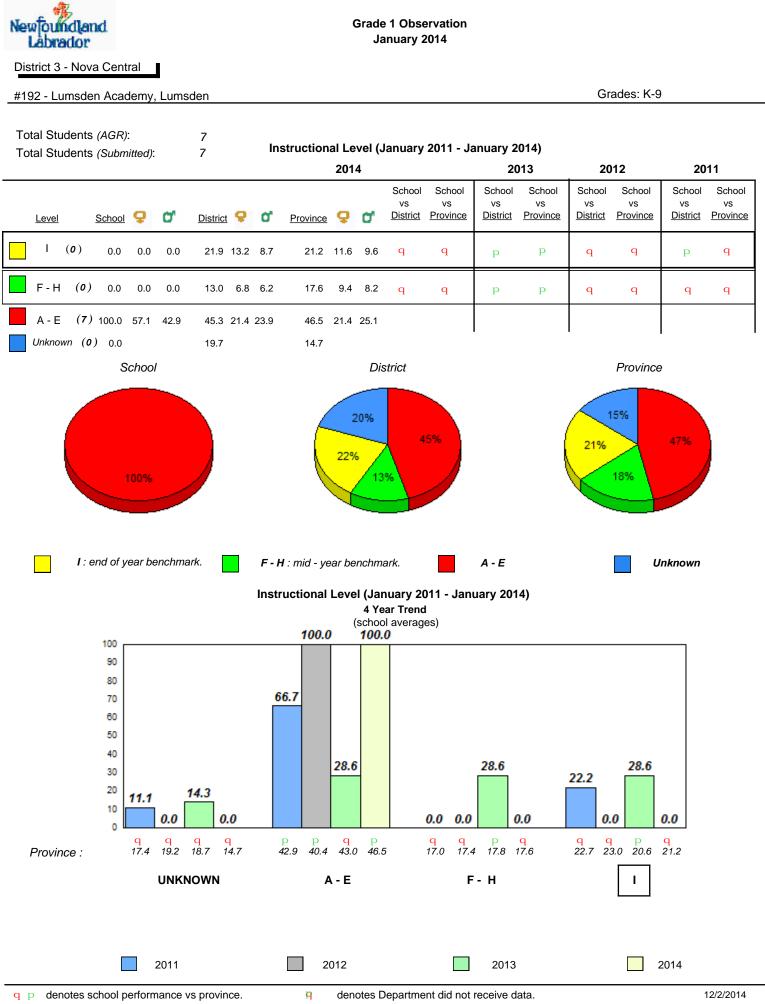

#### Grade 1 Observation January 2014

District 1 - Labrador

Total Students (AGR):

Total Students (Submitted):

rador

#002 - Henry Gordon Academy, Cartwright

Grades: K-12

8

8