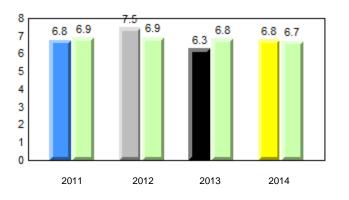

# **Observation Survey (January 2011 - January 2014)** 4 Year Trend (school average vs. provincial average)

#### #005 - Peacock Primary School, Happy Valley-Goose Bay

0036

Observation Survey (January 2011 - January 2014) 4 Year Trend (school average vs. provincial average)

7.8