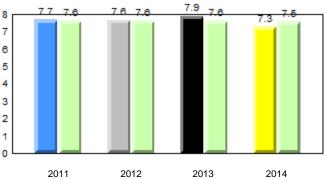

# **Observation Survey (January 2011 - January 2014)** 4 Year Trend (school average vs. provincial average)

# Beginning Sound