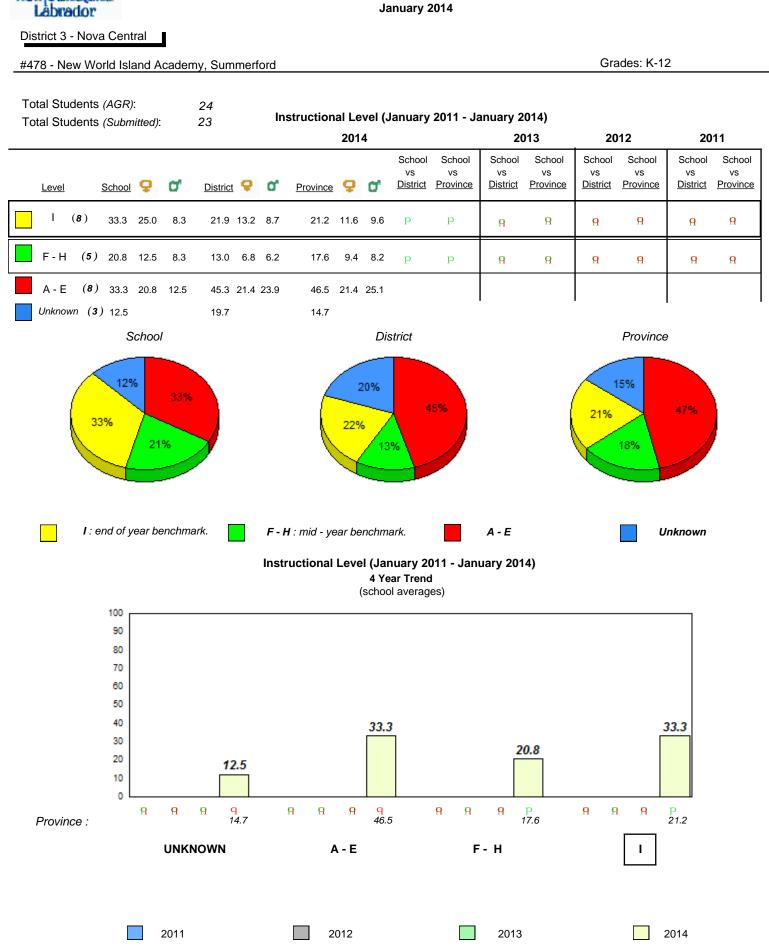

data.



District 3 - Nova Central

#478 - New World Island Academy, Summerford

#### Grades: K-12

| Total Students (AGR):       |  |
|-----------------------------|--|
| Total Students (Submitted): |  |

Observation Survey (January 2011 - January 2014) 4 Year Trend (school average vs. provincial average)



24

23

# Beginning Sound

Dictation

#### Onset Rhyme

8 37 6.7 6.7 7 29.5 29.7 30 6 25 5 20 4 15 3 10 2 1 5 0 0 2012 2013 2014 2011 2012 2013 2014 2011

#### Sight Vocabulary

School data with 5 or fewer students withheld for reasons of confidentiality.



q pdenotes school performance vs province.qdenotesAll percentages are based on AGR number for the above data.denotes

Source: Division of Evaluation and Research, Department of Education

denotes Department did not receive data.



**Grade 1 Observation** 

denotes school performance vs province. q p All percentages are based on AGR number for the above data.

Source: Division of Evaluation and Research, Department of Education

denotes Department did not receive data.

Ŗ

12/2/2014 12:45:40PM 200



2014

#### **Onset Rhyme**

2013

2012

2011





#### Dictation

2011





denotes school performance vs province. Ŗ q p All percentages are based on AGR number for the above data. Source: Division of Evaluation and Research, Department of Education

denotes Department did not receive data.

Grades: K-7

7.7

2014



qpdenotes school performance vs province.qAll percentages are based on AGR number for the above data.

| Newfoundland<br>Labrador<br>District 4 - Eastern