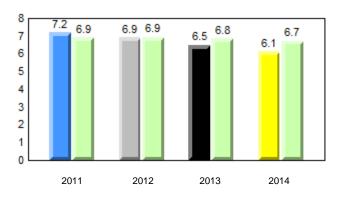

# **Observation Survey (January 2011 - January 2014)** 4 Year Trend (school average vs. provincial average)

#### Dictation