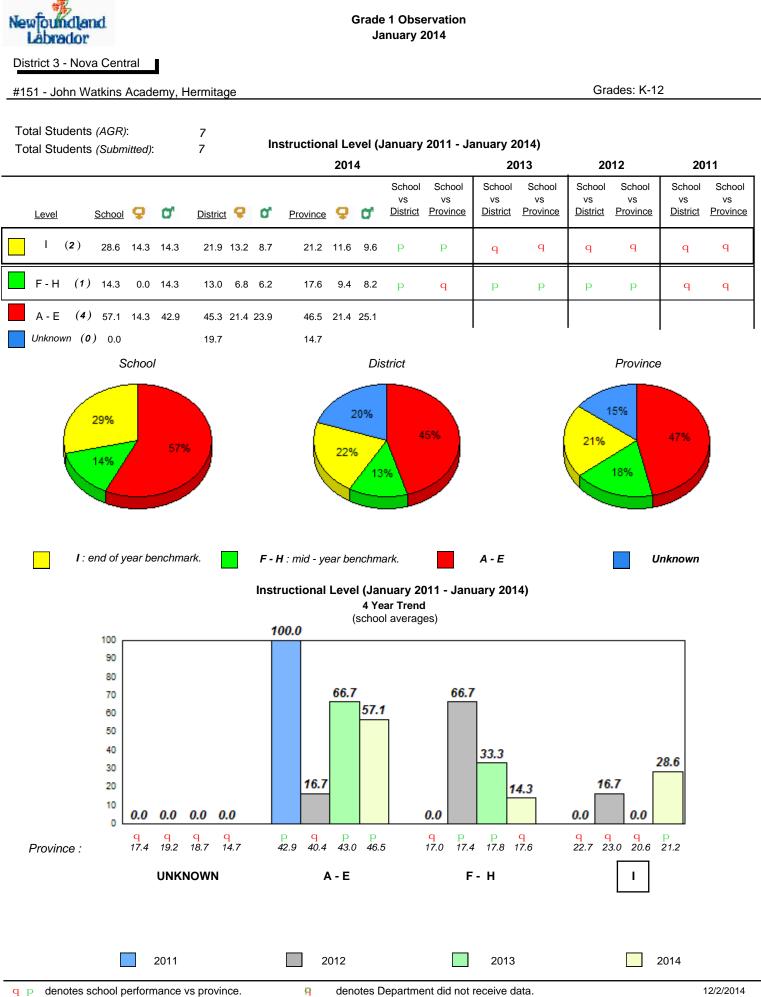

f Education

abrador





#### **Onset Rhyme**

2013

2014

2012

2

1

0

2011



40

Dictation





Sight Vocabulary



qpdenotes school performance vs province.qAll percentages are based on AGR number for the above data.Source: Division of Evaluation and Research, Department of Education



Grade 1 Observation January 2014

 q
 p
 denotes school performance vs province.
 P

 All percentages are based on AGR number for the above data.
 Source: Division of Evaluation and Research, Department of Education

abrador

12:45:40PM 126



#### **Onset Rhyme**





7.8

2014



#### Sight Vocabulary

School data with 5 or fewer students withheld for reasons of confidentiality.



q pdenotes school performance vs province.qdenotesAll percentages are based on AGR number for the above data.denotes



All percentages are based on AGR number for the above data. Source: Division of Evaluation and Research, Department of Education



#### Sight Vocabulary

School data with 5 or fewer students withheld for reasons of confidentiality.



qpdenotes school performance vs province.qdenotes DepAll percentages are based on AGR number for the above data.



All percentages are based on AGR number for the above data.

| Newfoundland<br>Labrador<br>District 3 - Nova Central |                     |                     | Grade 1 Observa<br>January 2014    |                   |                |             |      |
|-------------------------------------------------------|---------------------|---------------------|------------------------------------|-------------------|----------------|-------------