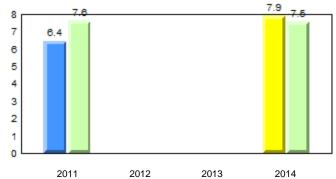

#### #005 - Peacock Primary School, Happy Valley-Goose Bay

0036

Observation Survey (January 2011 - January 2014) 4 Year Trend (school average vs. provincial average)

7.8

# Beginning Sound