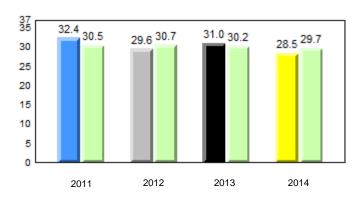

#### 40.0 40 32.5 32.6 31.0 31.8 31.8 29.4 30 24.0 20 10 0 2011 2012 2013 2014 2013 2011 2012 2014 Province School

Sight Vocabulary

denotes school performance vs province. Ŗ q p All percentages are based on AGR number for the above data. Source: Division of Evaluation and Research, Department of Education