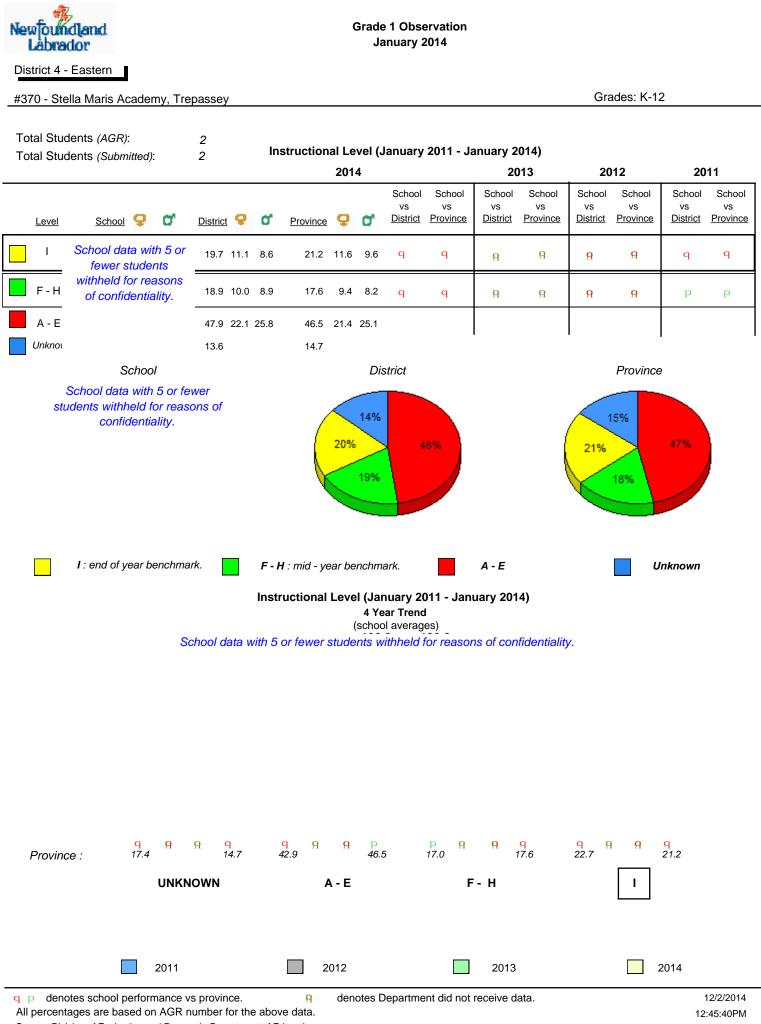

|  |  |  |  |
|                                                                               | 2011                 | 2012                                                                                                    | 2013 2014               |                 |              |      |  |  |  |  |
| 2011                                                                          | 2012                 | 2013<br>School                                                                                          | 201                     | 4               | Province     |      |  |  |  |  |

qpdenotes school performance vs province.qdenotesAll percentages are based on AGR number for the above data.Source: Division of Evaluation and Research, Department of EducationDepartment of Education



<sup>310</sup> 

# Total Students (AGR):68Observation Survey (January 2011 - January 2014)<br/>4 Year TrendTotal Students (Submitted):67(school average vs. provincial average)



#### **Beginning Sound** 8.0 7.8 77 8 7 6 5 4 3 2 1 0 2011 2012 2013 2014

# Onset Rhyme



#### Dictation





#### Sight Vocabulary

 q p
 denotes school performance vs province.
 Image: Comparison of the second secon

denotes Department did not receive data.

#### Grade 1 Observation January 2014

# District 4 - Eastern

#### #371 - Upper Gullies Elementary, Conception Bay South (Upper Gullies)





Grade 1 Observation

qpdenotes school performance vs province.qAll percentages are based on AGR number for the above data.



**Observation Survey (January 2011 - January 2014)** 

4 Year Trend

District 4 - Easte