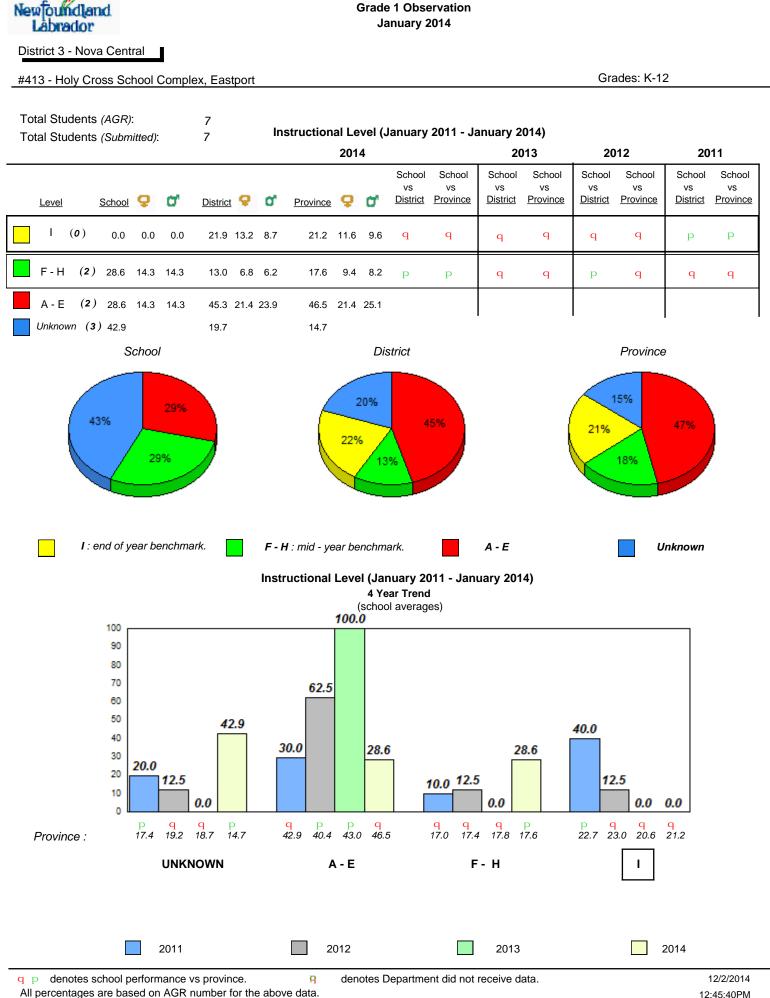

s school performance vs province.PAll percentages are based on AGR number for the above data.Source: Division of Evaluation and Research, Department of Education

denotes Department did not receive data.

12/2/2014 12:45:40PM 183



All percentages are based on AGR number for the above data.



2013

**Onset Rhyme** 

7.8

6.8

2013

2014

7.3

2014

6.7

#### **Beginning Sound** 7.8 8 7.0 7.0 7 6 5 4 3 2 1

2012



#### Sight Vocabulary

School data with 5 or fewer students withheld for reasons of confidentiality.

0

2011



denotes school performance vs province. Ŗ q p All percentages are based on AGR number for the above data.

Source: Division of Evaluation and Research, Department of Education

2013

2014



1

0

8

7

6

5

4

3

2 1

0

2011

6.9

6.5

2011

2012

7.8

6.9

2012





District 3 - Nova Central

#### #414 - Fogo Island Central Academy, Fogo Island

Grades: K-12



**Grade 1 Observation** January 2014

**Observation Survey (January 2011 - January 2014)** 

#### Sight Vocabulary

School data with 5 or fewer students withheld for reasons of confidentiality.



denotes school performance vs province. Ŗ q p All percentages are based on AGR number for the above data.



q p All percentages are based on AGR number for the above data. Source: Division of Evaluation and Research, Department of Education

12/2/2014 12:45:40PM 188

District 3 - Nova Central

abrador



#### **Onset Rhyme**





7.9

2014





qpdenotes school performance vs province.qdeAll percentages are based on AGR number for the above data.source: Division of Evaluation and Research, Depart