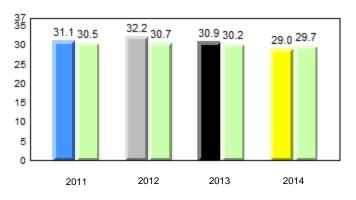

ary 2014)** 

#### Sight Vocabulary

School data with 5 or fewer students withheld for reasons of confidentiality.



denotes school performance vs province. Ŗ q p All percentages are based on AGR number for the above data.



q p All percentages are based on AGR number for the above data. Source: Division of Evaluation and Research, Department of Education

12/2/2014 12:45:40PM 188

District 3 - Nova Central

abrador



#### **Onset Rhyme**





7.9

2014





qpdenotes school performance vs province.qdeAll percentages are based on AGR number for the above data.source: Division of Evaluation and Research, Department of Educationde

denotes Department did not receive data.

12/2/2014 12:45:40PM 189



All percentages are based on AGR number for the above data.



#### **Onset Rhyme**









#### Sight Vocabulary

qpdenotes school performance vs province.PAll percentages are based on AGR number for the above data.Source: Division of Evaluation and Research, Department of Education

denotes Department did not receive data.



All percentages are based on AGR number for the above data.







Dictation

7.8

2014



#### Sight Vocabulary

School data with 5 or fewer students withheld for reasons of confidentiality.



qpdenotes school performance vs province.Qdenotes IAll percentages are based on AGR number for the above data.



qpdenotes school performance vs province.qAll percentages are based on AGR number for the above data.



#### **Onset Rhyme**



Dictation







qpdenotes school performance vs province.qAll percentages are based on AGR number for the above data.So