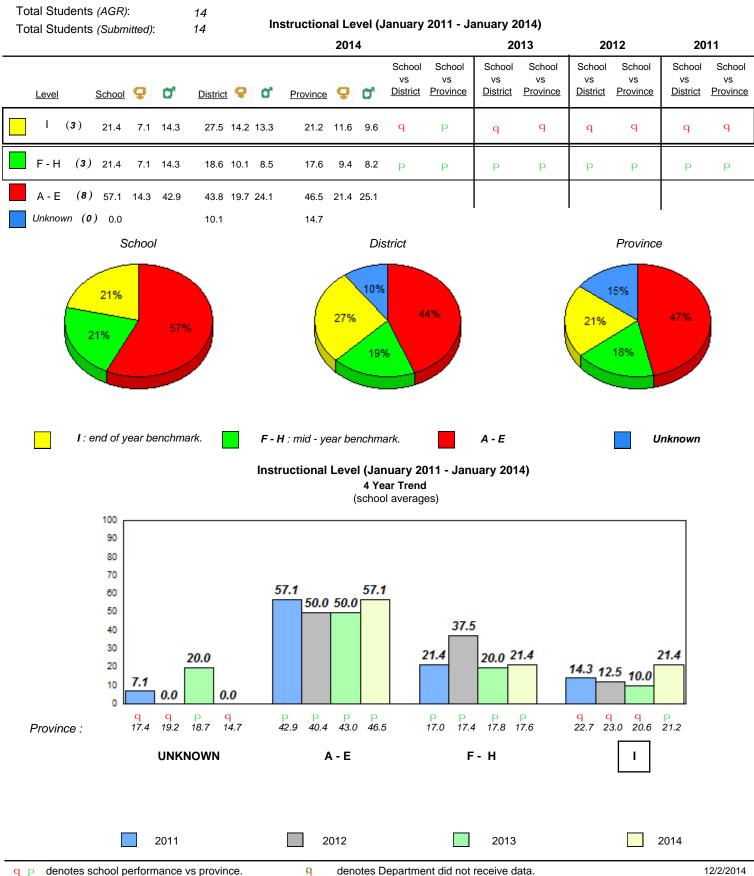

#### Grade 1 Observation January 2014

District 1 - Labrador

Total Students (AGR):

Total Students (Submitted):

rador

#002 - Henry Gordon Academy, Cartwright

Grades: K-12

8

8