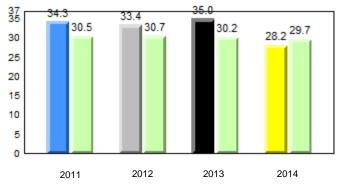

#### 40.0 40 32.5 32.6 31.0 31.8 31.8 29.4 30 24.0 20 10 0 2011 2012 2013 2014 2013 2011 2012 2014 Province School

Sight Vocabulary

denotes school performance vs province. Ŗ q p All percentages are based on AGR number for the above data. Source: Division of Evaluation and Research, Department of Education