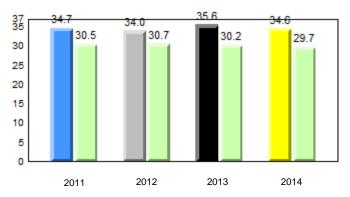

#### 40.0 40 32.5 32.6 31.0 31.8 31.8 29.4 30 24.0 20 10 0 2011 2012 2013 2014 2013 2011 2012 2014 Province School

Sight Vocabulary

denotes school performance vs province. Ŗ q p All percentages are based on AGR number for the above data. Source: Division of Evaluation and Research, Department of Education