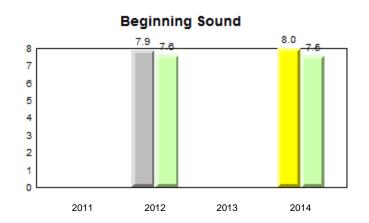

New

rador

District 2 - Western

#041 - Raymond Ward Memorial, Norman Bay

Grades: 1,7,9,11-12

Grade 1 Observation January 2014

District 2 - Western

Total Students (AGR):

Total Students (Submitted):