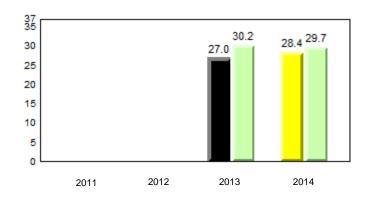

# **Onset Rhyme**

Dictation

#### 40.0 40 32.5 32.6 31.0 31.8 31.8 29.4 30 24.0 20 10 0 2011 2012 2013 2014 2013 2011 2012 2014 Province School

Sight Vocabulary

denotes school performance vs province. Ŗ q p All percentages are based on AGR number for the above data. Source: Division of Evaluation and Research, Department of Education