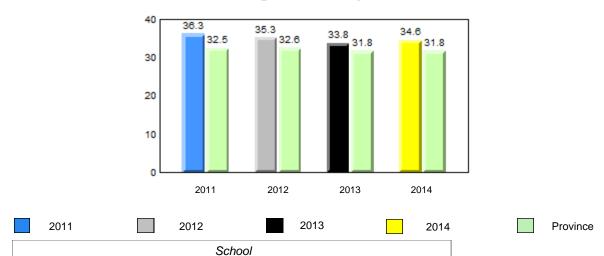

#### Grade 1 Observation January 2014

District 1 - Labrador

Total Students (AGR):

Total Students (Submitted):

rador

#002 - Henry Gordon Academy, Cartwright

Grades: K-12

8

8

# **Observation Survey (January 2011 - January 2014)** 4 Year Trend (school average vs. provincial average)

# **Onset Rhyme**

Dictation

#### 40.0 40 32.5 32.6 31.0 31.8 31.8 29.4 30 24.0 20 10 0 2011 2012 2013 2014 2013 2011 2012 2014 Province School

Sight Vocabulary

denotes school performance vs province. Ŗ q p All percentages are based on AGR number for the above data. Source: Division of Evaluation and Research, Department of Education

denotes Department did not receive data.

Grade 1 Observation January 2014

Source: Division of Evaluation and Research, Department of Education

abrador