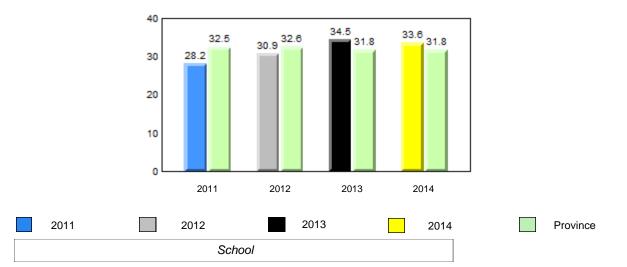

# Sight Vocabulary

qpdenotes school performance vs province.qcAll percentages are based on AGR number for the above data.Source: Division of Evaluation and Research, Department of Education

denotes Department did not receive data.