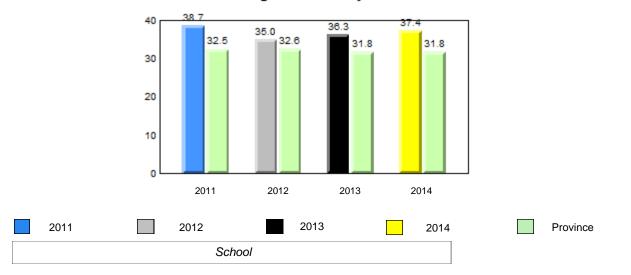

#### Grade 1 Observation January 2014

District 1 - Labrador

Total Students (AGR):

Total Students (Submitted):

rador

#002 - Henry Gordon Academy, Cartwright

Grades: K-12

8

8