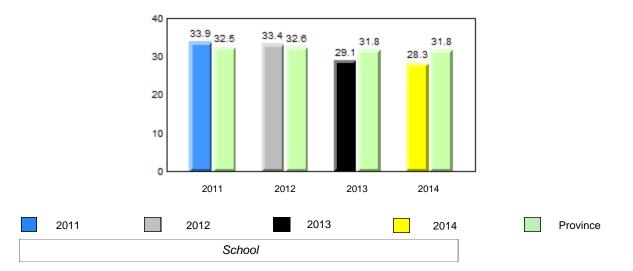

# **Observation Survey (January 2011 - January 2014)** 4 Year Trend (school average vs. provincial average)

# **Onset Rhyme**

Dictation