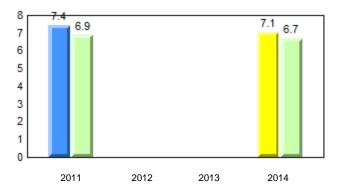

nuary 2011 - January 2014)** 4 Year Trend (school average vs. provincial average)





# **Onset Rhyme**





#### Dictation



#### Sight Vocabulary



denotes school performance vs province. Ŗ q p All percentages are based on AGR number for the above data. Source: Division of Evaluation and Research, Department of Education

denotes Department did not receive data.

12/2/2014 12:45:40PM 301



**Grade 1 Observation** 

denotes school performance vs province. q p All percentages are based on AGR number for the above data.

Source: Division of Evaluation and Research, Department of Education

Ŗ



Grades: K-6

Total Students (AGR):16Total Students (Submitted):16



Grade 1 Observation January 2014



#### **Beginning Sound** 8.0 7.9 8 7 6 5 4 3 2 1 0 2011 2012 2013 2014

#### Onset Rhyme







#### Sight Vocabulary

School data with 5 or fewer students withheld for reasons of confidentiality.



 $\begin{array}{ll} \mathbf{q} \ \mathbf{p} & \mbox{denotes school performance vs province.} & \begin{tabular}{ll} \mathbf{q} & \mbox{denotes school performance vs province.} & \begin{tabular}{ll} \mathbf{q} & \end{tabular} &$ 



**Grade 1 Observation** 

qpdenotes school performance vs province.qAll percentages are based on AGR number for the above data.



#### **Grade 1 Observation** January 2014

# #366 - Topsail Elementary, Conception Bay South (Topsail)





**Observation Survey (January 2011 - January 2014)** 4 Year Trend (school average vs. provincial average)



#### **Beginning Sound** 7.9 7.8 7.8 77 76 8 7 6 5 4 3 2 1 0 2011 2012 2013 2014

# **Onset Rhyme**



# Dictat