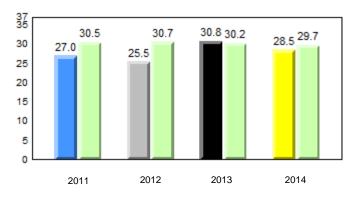

#### #005 - Peacock Primary School, Happy Valley-Goose Bay

0036

Observation Survey (January 2011 - January 2014) 4 Year Trend (school average vs. provincial average)

7.8

# Sight Vocabulary

qpdenotes school performance vs province.qcAll percentages are based on AGR number for the above data.Source: Division of Evaluation and Research, Department of Education

denotes Department did not receive data.

denotes school performance vs province. q p All percentages are based on AGR number for the above data.

Source: Division of Evaluation and Research, Department of Education

denotes Department did not receive data.