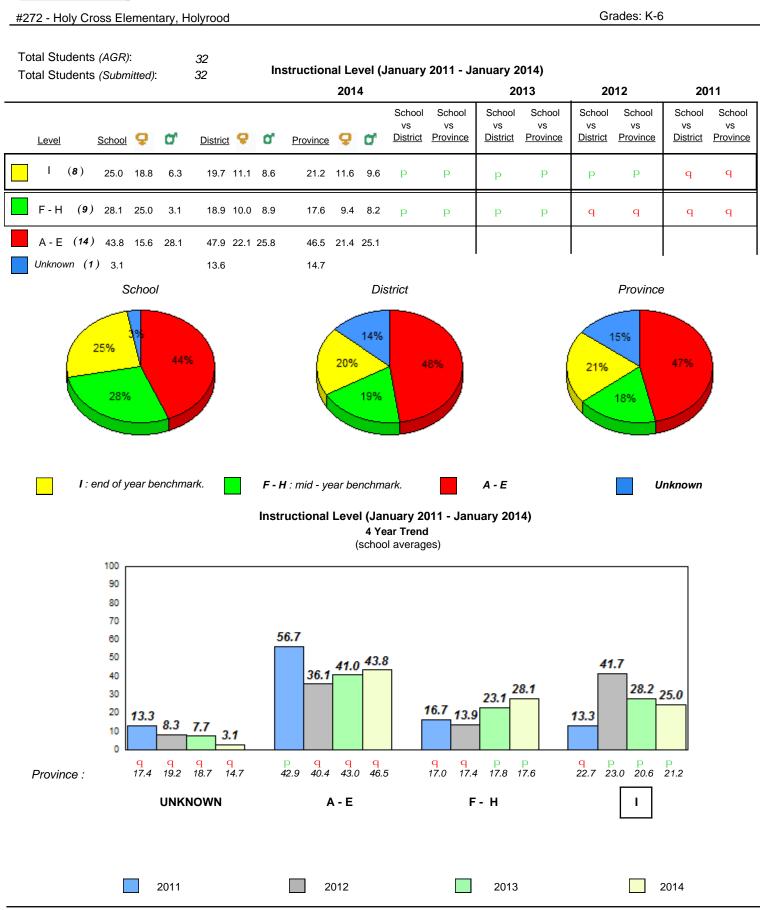

#### Grade 1 Observation January 2014

District 1 - Labrador

Total Students (AGR):

Total Students (Submitted):

rador

#002 - Henry Gordon Academy, Cartwright

Grades: K-12

8

8