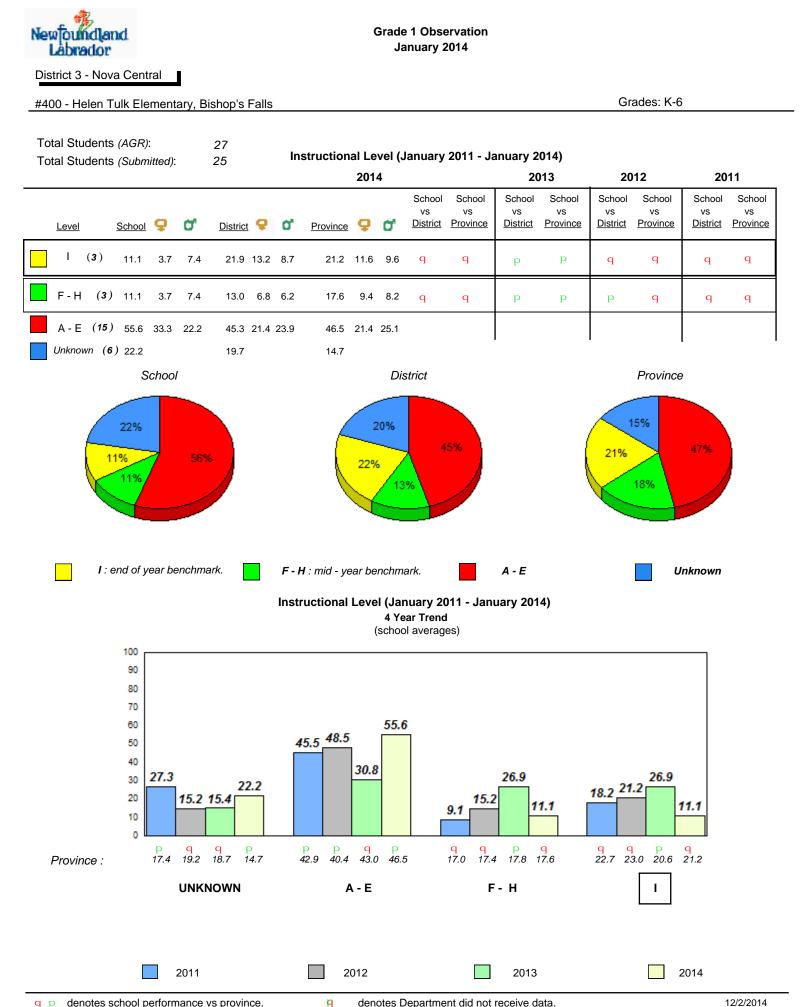

#### Grade 1 Observation January 2014

District 1 - Labrador

Total Students (AGR):

Total Students (Submitted):

rador

#002 - Henry Gordon Academy, Cartwright

Grades: K-12

8