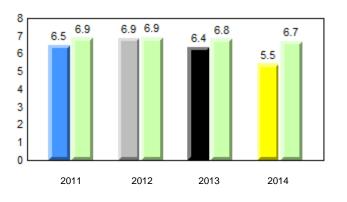

| _                                   | 2011          |           | 13 2014 |                             | _        |      |  |
| 2011                                                                                                                                                           |                                     | 2012<br>Schoo | 2013<br>/ | 201     | 4                           | Province |      |  |

qpdenotes school performance vs province.qdenotesAll percentages are based on AGR number for the above data.Source: Division of Evaluation and Research, Department of EducationGeneral content of Education

denotes Department did not receive data.





2014

# 7.6 7.8



#### **Onset Rhyme**

2013

2012

1

0

2011









Sight Vocabulary

denotes school performance vs province. Ŗ q p All percentages are based on AGR number for the above data. Source: Division of Evaluation and Research, Department of Education

denotes Department did not receive data.

7.3



denotes school performance vs province. q p All percentages are based on AGR number for the above data.

abrador

Source: Division of Evaluation and Research, Department of Education

Ŗ

Grade 1 Observation

January 2014



District 4 - Eastern

#223 - Christ the King School, Rushoon

Grades: K-12



Grade 1 Observation January 2014

#### Sight Vocabulary

School data with 5 or fewer students withheld for reasons of confidentiality.



qpdenotes school performance vs province.qdenotes DeAll percentages are based on AGR number for the above dat