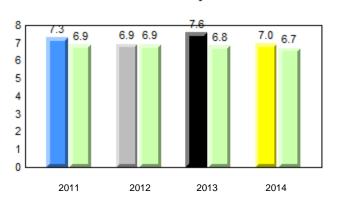

#### Grade 1 Observation January 2014

District 1 - Labrador

Total Students (AGR):

Total Students (Submitted):

rador

#002 - Henry Gordon Academy, Cartwright

Grades: K-12

8