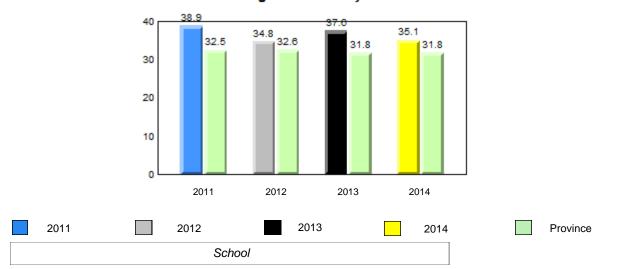

#### 40.0 40 32.5 32.6 31.0 31.8 31.8 29.4 30 24.0 20 10 0 2011 2012 2013 2014 2013 2011 2012 2014 Province School

Sight Vocabulary

denotes school performance vs province. Ŗ q p All percentages are based on AGR number for the above data. Source: Division of Evaluation and Research, Department of Education