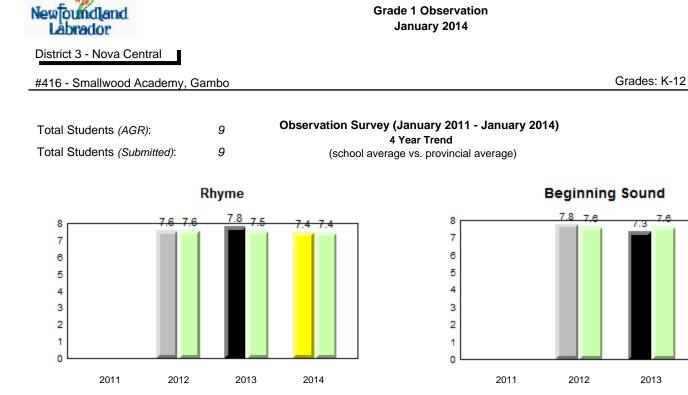

#### Grade 1 Observation January 2014

District 1 - Labrador

Total Students (AGR):

Total Students (Submitted):

rador

#002 - Henry Gordon Academy, Cartwright

Grades: K-12

8

8