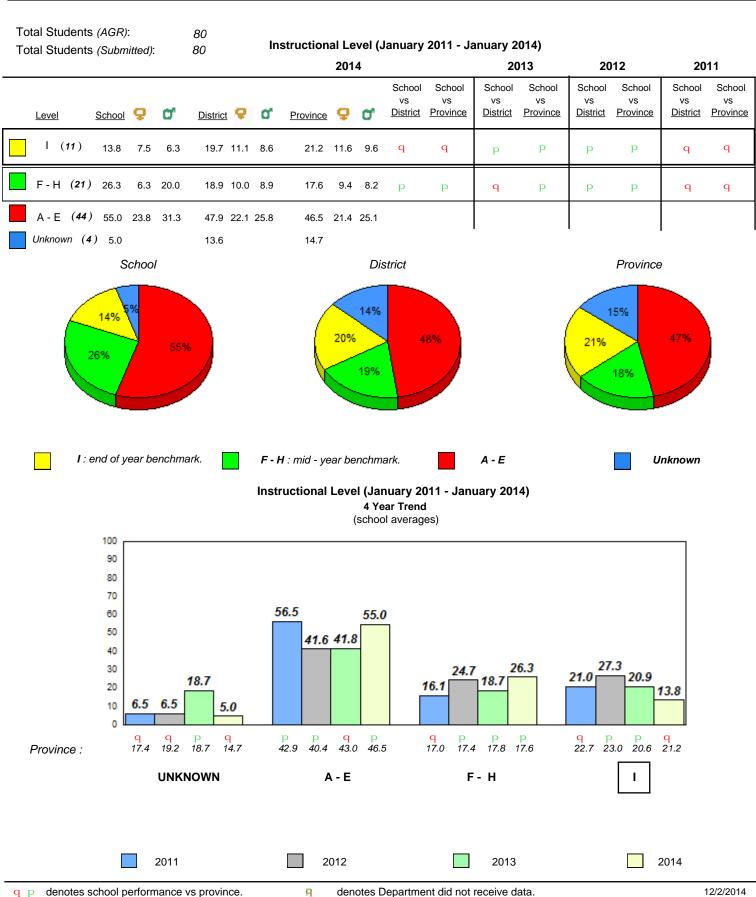

#### Grade 1 Observation January 2014

District 1 - Labrador

Total Students (AGR):

Total Students (Submitted):

rador

#002 - Henry Gordon Academy, Cartwright

Grades: K-12

8

8

# **Observation Survey (January 2011 - January 2014)** 4 Year Trend (school average vs. provincial average)