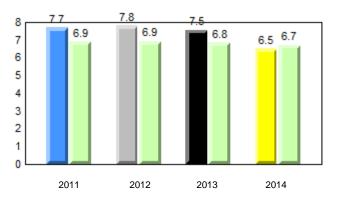

# **Observation Survey (January 2011 - January 2014)** 4 Year Trend (school average vs. provincial average)

#### Dictation