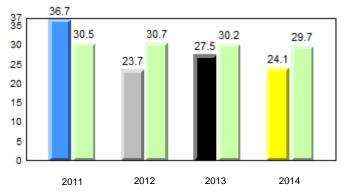

#### 40.0 40 32.5 32.6 31.0 31.8 31.8 29.4 30 24.0 20 10 0 2011 2012 2013 2014 2013 2011 2012 2014 Province School

Sight Vocabulary

denotes school performance vs province. Ŗ q p All percentages are based on AGR number for the above data. Source: Division of Evaluation and Research, Department of Education