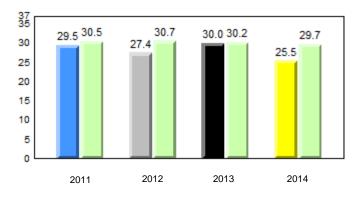

#### 40.0 40 32.5 32.6 31.0 31.8 31.8 29.4 30 24.0 20 10 0 2011 2012 2013 2014 2013 2011 2012 2014 Province School

Sight Vocabulary

denotes school performance vs province. Ŗ q p All percentages are based on AGR number for the above data. Source: Division of Evaluation and Research, Department of Education