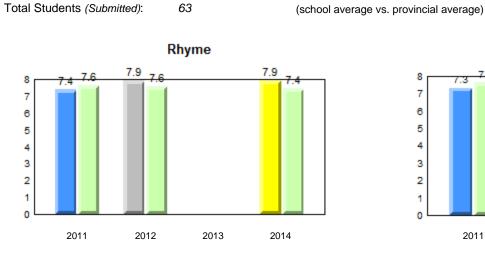

#### Grade 1 Observation January 2014

District 1 - Labrador

Total Students (AGR):

Total Students (Submitted):

rador

#002 - Henry Gordon Academy, Cartwright

Grades: K-12

8

8

# **Observation Survey (January 2011 - January 2014)** 4 Year Trend (school average vs. provincial average)