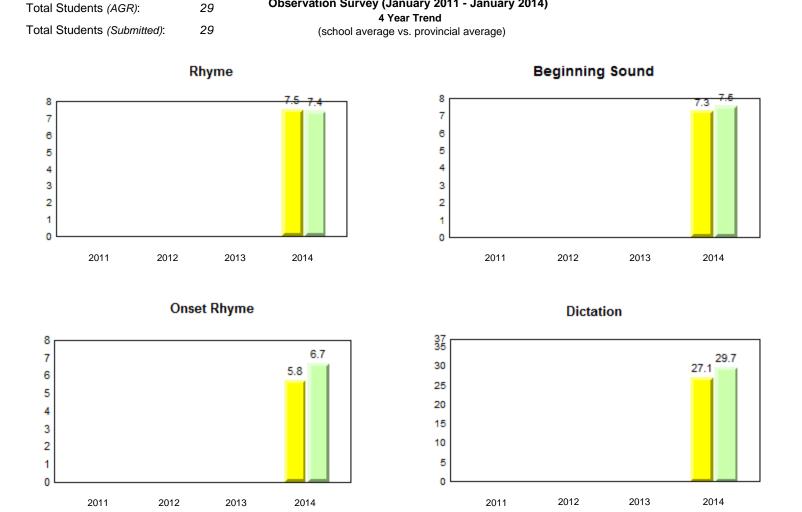

# **Observation Survey (January 2011 - January 2014)** 4 Year Trend (school average vs. provincial average)

# **Onset Rhyme**

Dictation