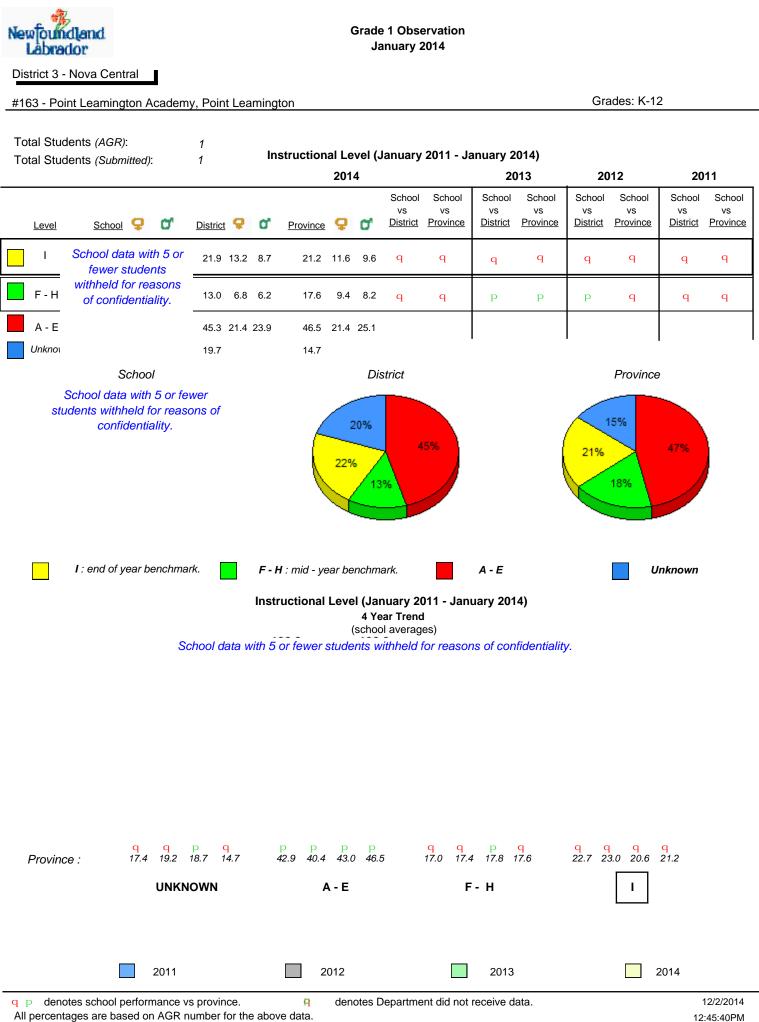

12                            | 2013                                                                | 2014                  | Province     | Э    |
|                                                                        | School                          |                                                                     |                       |              |      |
|                                                                        |                                 |                                                                     |                       |              |      |

qpdenotes school performance vs province.pdenotesAll percentages are based on AGR number for the above data.Source: Division of Evaluation and Research, Department of EducationDepartment of Education



| Newfoundland<br>Labrador |           |                |                      |              | e 1 Observat<br>anuary 2014 | ion               |            |                 |           |
|--------------------------|-----------|----------------|----------------------|--------------|-----------------------------|-------------------|------------|-----------------|-----------|
| District 3 - Nova Centra | al        |                |                      |              |                             |                   |            |                 |           |
| #165 - St. Stephen's A   | G, Renc   | ontre East     |                      |              |                             |                   | G          | rades: K-6,8-11 |           |
| Total Students (AGR):    |           | 3