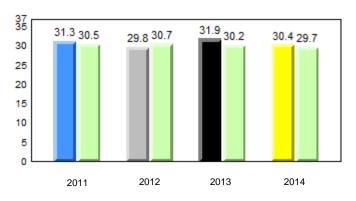

#### 40.0 40 32.5 32.6 31.0 31.8 31.8 29.4 30 24.0 20 10 0 2011 2012 2013 2014 2013 2011 2012 2014 Province School

Sight Vocabulary

denotes school performance vs province. Ŗ q p All percentages are based on AGR number for the above data. Source: Division of Evaluation and Research, Department of Education