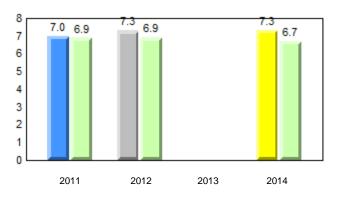

#### Grade 1 Observation January 2014

District 1 - Labrador

Total Students (AGR):

Total Students (Submitted):

rador

#002 - Henry Gordon Academy, Cartwright

Grades: K-12

8

8

# **Observation Survey (January 2011 - January 2014)** 4 Year Trend (school average vs. provincial average)