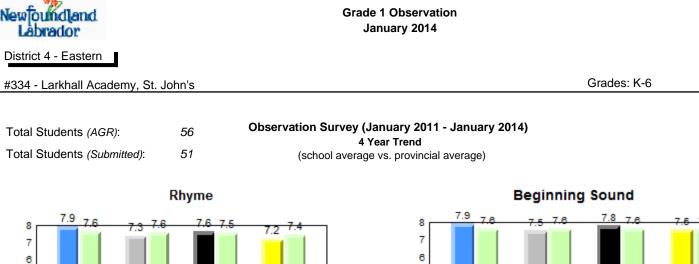

# **Observation Survey (January 2011 - January 2014)** 4 Year Trend (school average vs. provincial average)

# **Onset Rhyme**

Dictation