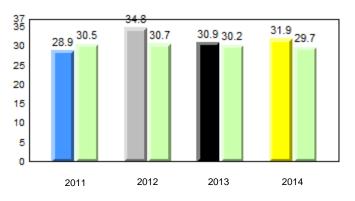

#### 40.0 40 32.5 32.6 31.0 31.8 31.8 29.4 30 24.0 20 10 0 2011 2012 2013 2014 2013 2011 2012 2014 Province School

Sight Vocabulary

denotes school performance vs province. Ŗ q p All percentages are based on AGR number for the above data. Source: Division of Evaluation and Research, Department of Education