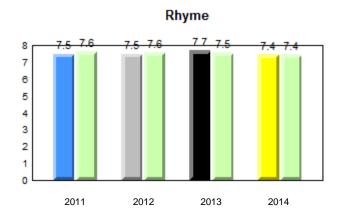

|                 |                 |              |      |  |  |  |
|                          | S     | School data wi | th 5 or fewer stude | ents withheld for reas             | sons of confid  | entiality.      |              |      |  |  |  |
|                          |       |                |                     |                                    |                 |                 |              |      |  |  |  |



qpdenotes school performance vs province.qdenAll percentages are based on AGR number for the above data.Source: Division of Evaluation and Research, Department of EducationSource: Division of Evaluation





## #285 - Holy Redeemer Elementary, Spaniard's Bay





Observation Survey (January 2011 - January 2014) 4 Year Trend (school average vs. provincial average)





## **Onset Rhyme**



#### Dictation





# Sight Vocabulary

qpdenotes school performance vs province.qAll percentages are based on AGR number for the above data.Source: Division of Evaluation and Research, Department of Education



Grade 1 Observation

denotes school performance vs province. q p All percentages are based on AGR number for the above data.

Source: Division of Evaluation and Research, Department of Education

denotes Department did not receive data.

Ŗ



#286 - Fatima Academy, St. Bride's

Total Students (*AGR*): Total Students (*Submitted*): 7 7 Observation Survey (January 2011 - January 2014) 4 Year Trend (school average vs. provincial average)

Grade 1 Observation January 2014



# Beginning Sound



# **Onset Rhyme**









# Sight Vocabulary

 q p
 denotes sch