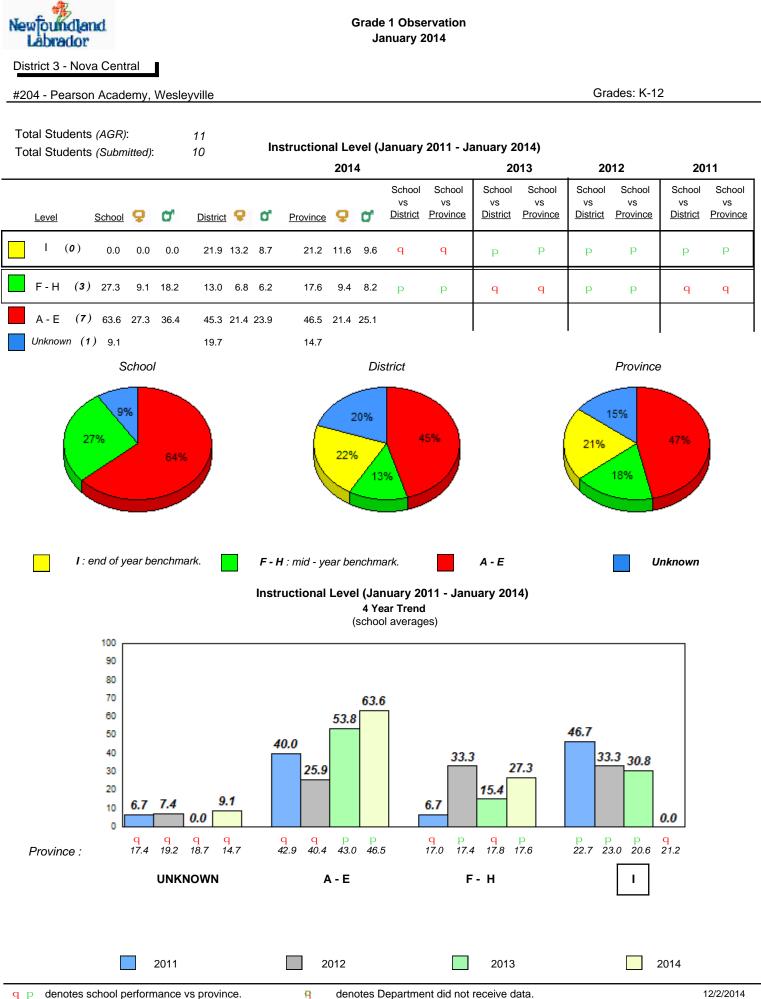

#### Grade 1 Observation January 2014

District 1 - Labrador

Total Students (AGR):

Total Students (Submitted):

rador

#002 - Henry Gordon Academy, Cartwright

Grades: K-12

8

8