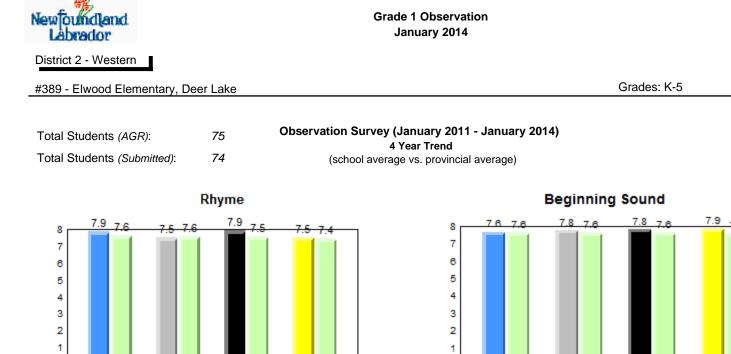

# **Observation Survey (January 2011 - January 2014)** 4 Year Trend (school average vs. provincial average)