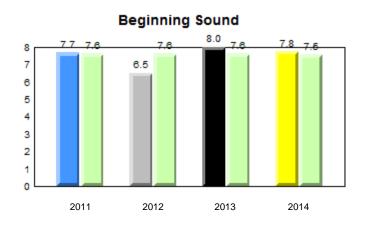

#### Grade 1 Observation January 2014

District 1 - Labrador

Total Students (AGR):

Total Students (Submitted):

rador

#002 - Henry Gordon Academy, Cartwright

Grades: K-12



8

8

# **Observation Survey (January 2011 - January 2014)** 4 Year Trend (school average vs. provincial average)



# **Onset Rhyme**



Dictation



#### 40.0 40 32.5 32.6 31.0 31.8 31.8 29.4 30 24.0 20 10 0 2011 2012 2013 2014 2013 2011 2012 2014 Province School

Sight Vocabulary

denotes school performance vs province. Ŗ q p All percentages are based on AGR number for the above data. Source: Division of Evaluation and Research, Department of Education

denotes Department did not receive data.



Grade 1 Observation January 2014

Source: Division of Evaluation and Research, Department of Education

abrador



#### #005 - Peacock Primary School, Happy Valley-Goose Bay



0036

Observation Survey (January 2011 - January 2014) 4 Year Trend (school average vs. provincial average)

7.8



# Beginning Sound



# **Onset Rhyme**









# Sight Vocabulary

qpdenotes school performance vs province.qcAll pe