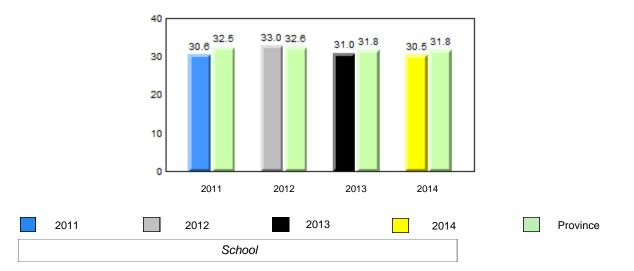

#### Grade 1 Observation January 2014

District 1 - Labrador

Total Students (AGR):

Total Students (Submitted):

rador

#002 - Henry Gordon Academy, Cartwright

Grades: K-12

8

8