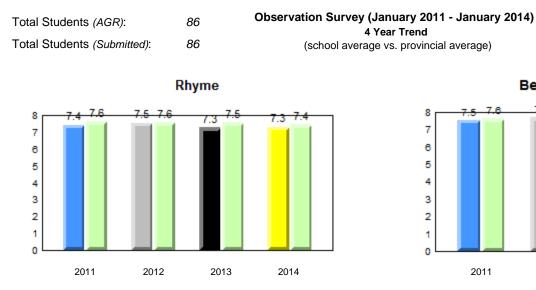

#### Grade 1 Observation January 2014

District 1 - Labrador

Total Students (AGR):

Total Students (Submitted):

rador

#002 - Henry Gordon Academy, Cartwright

Grades: K-12

8

8

# **Observation Survey (January 2011 - January 2014)** 4 Year Trend (school average vs. provincial average)

# **Onset Rhyme**

Dictation