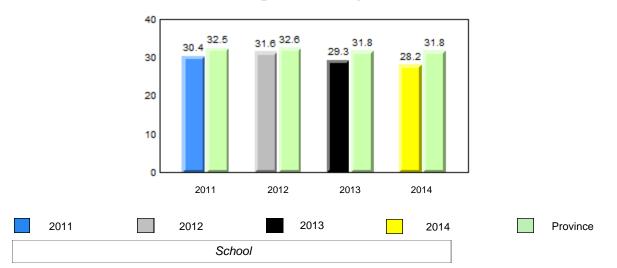

# **Observation Survey (January 2011 - January 2014)** 4 Year Trend (school average vs. provincial average)

#### 40.0 40 32.5 32.6 31.0 31.8 31.8 29.4 30 24.0 20 10 0 2011 2012 2013 2014 2013 2011 2012 2014 Province School

Sight Vocabulary

denotes school performance vs province. Ŗ q p All percentages are based on AGR number for the above data. Source: Division of Evaluation and Research, Department of Education