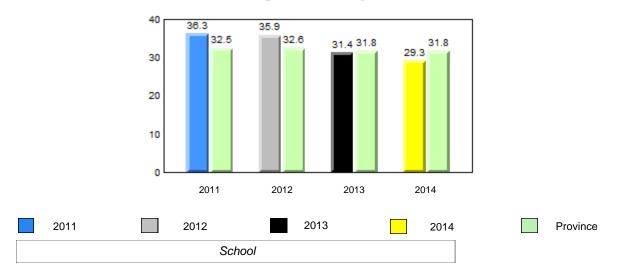

# **Observation Survey (January 2011 - January 2014)** 4 Year Trend (school average vs. provincial average)