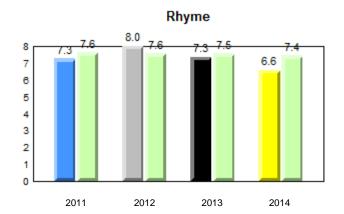

ey (January 2011 - January 2014) 4 Year Trend (school average vs. provincial average)





## **Onset Rhyme**



#### Dictation





# Sight Vocabulary

qpdenotes school performance vs province.qAll percentages are based on AGR number for the above data.Source: Division of Evaluation and Research, Department of Education



Grade 1 Observation

denotes school performance vs province. q p All percentages are based on AGR number for the above data.

Source: Division of Evaluation and Research, Department of Education

denotes Department did not receive data.

Ŗ



#286 - Fatima Academy, St. Bride's

Total Students (*AGR*): Total Students (*Submitted*): 7 7 Observation Survey (January 2011 - January 2014) 4 Year Trend (school average vs. provincial average)

Grade 1 Observation January 2014



# Beginning Sound



# **Onset Rhyme**









# Sight Vocabulary

 q p
 denotes school performance vs province.
 q

 All percentages are based on AGR number for the above data.
 source: Division of Evaluation and Research, Department of Education



All percentages are based on AGR number for the above data.

| Newfoundlan<br>Labrador | nd                                                                                       |           |                    |                 |                       | l Observati<br>uary 2014                                         | on             |            |              |      |  |  |  |
|-------------------------|------------------------------------------------------------------------------------------|-----------|--------------------|------------