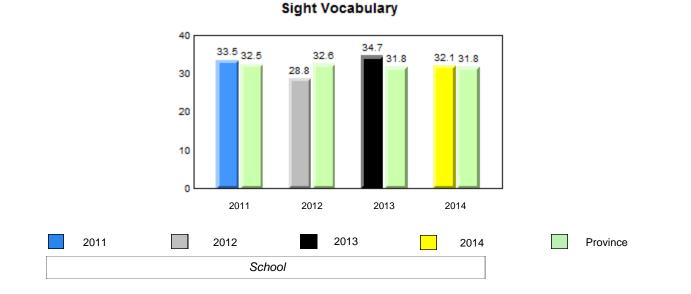

# Sight Vocabulary

qpdenotes school performance vs province.qcAll percentages are based on AGR number for the above data.Source: Division of Evaluation and Research, Department of Education

denotes Department did not receive data.