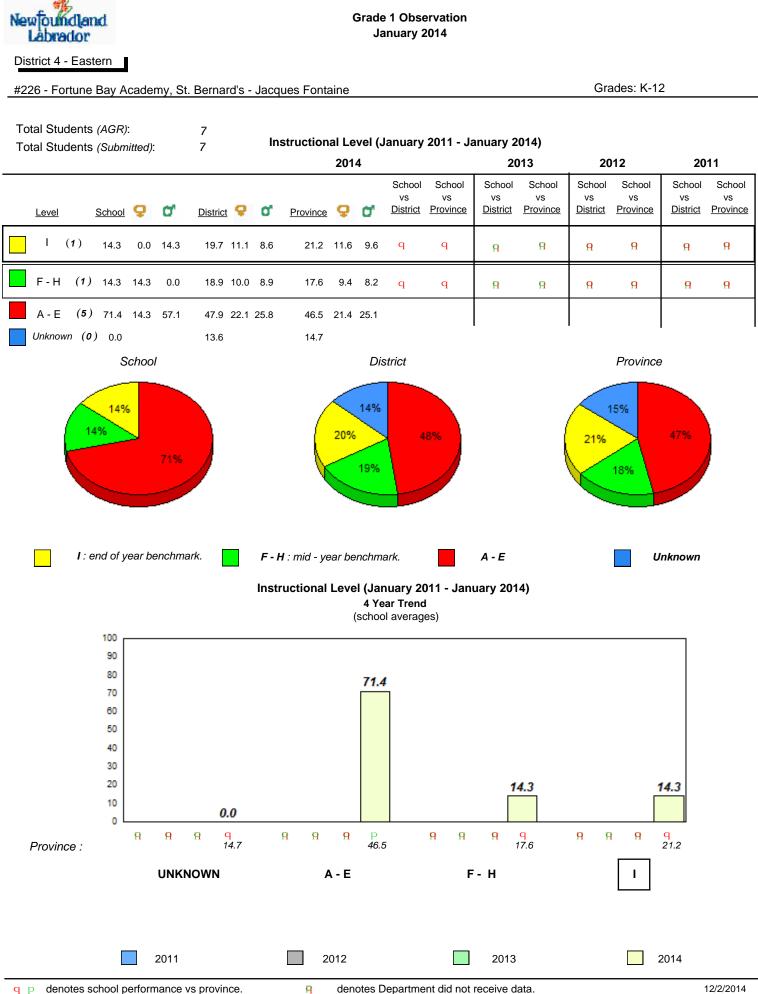

#### Grade 1 Observation January 2014

District 1 - Labrador

Total Students (AGR):

Total Students (Submitted):

rador

#002 - Henry Gordon Academy, Cartwright

Grades: K-12

8

8