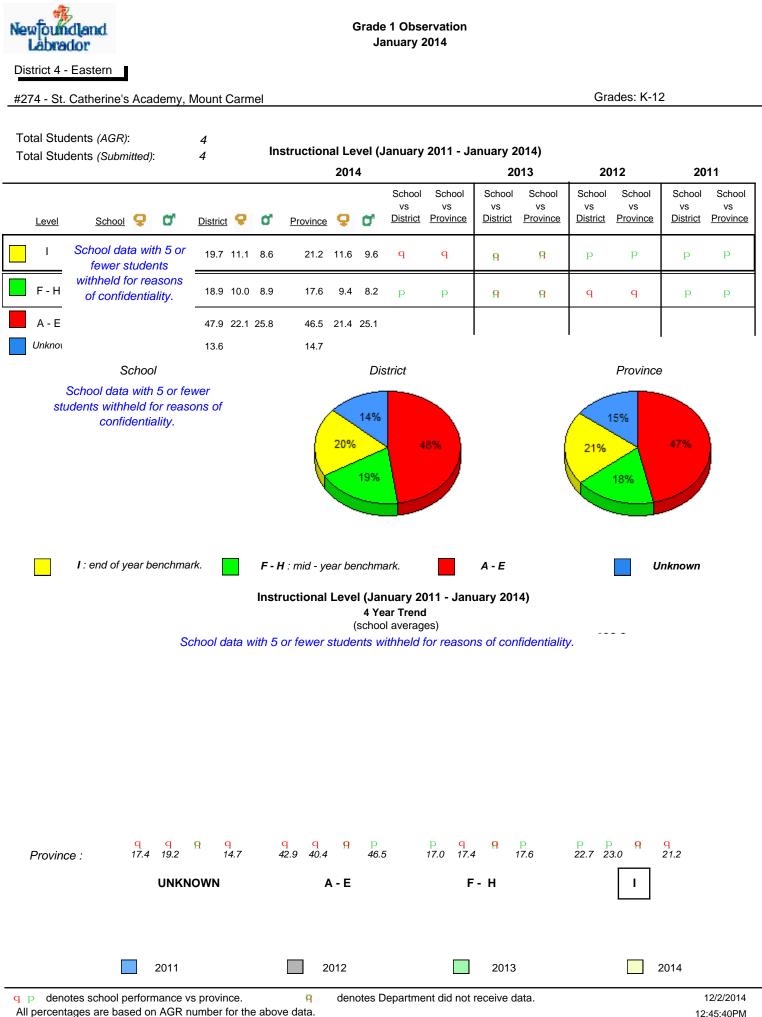

#### Grade 1 Observation January 2014

District 1 - Labrador

Total Students (AGR):

Total Students (Submitted):

rador

#002 - Henry Gordon Academy, Cartwright

Grades: K-12

8

8