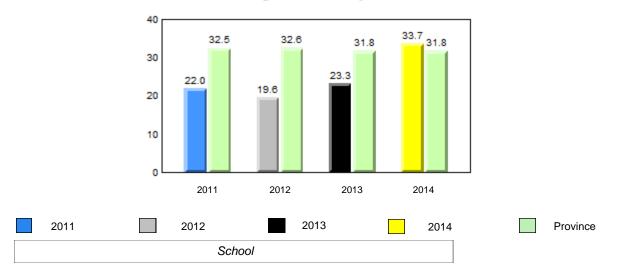

**Observation Survey (January 2011 - January 2014)** 

4 Year Trend

(school average vs. provincial average)

denotes school performance vs province. q p All percentages are based on AGR number for the above data.