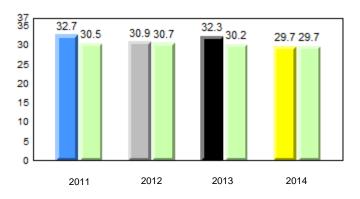

# **Observation Survey (January 2011 - January 2014)** 4 Year Trend (school average vs. provincial average)