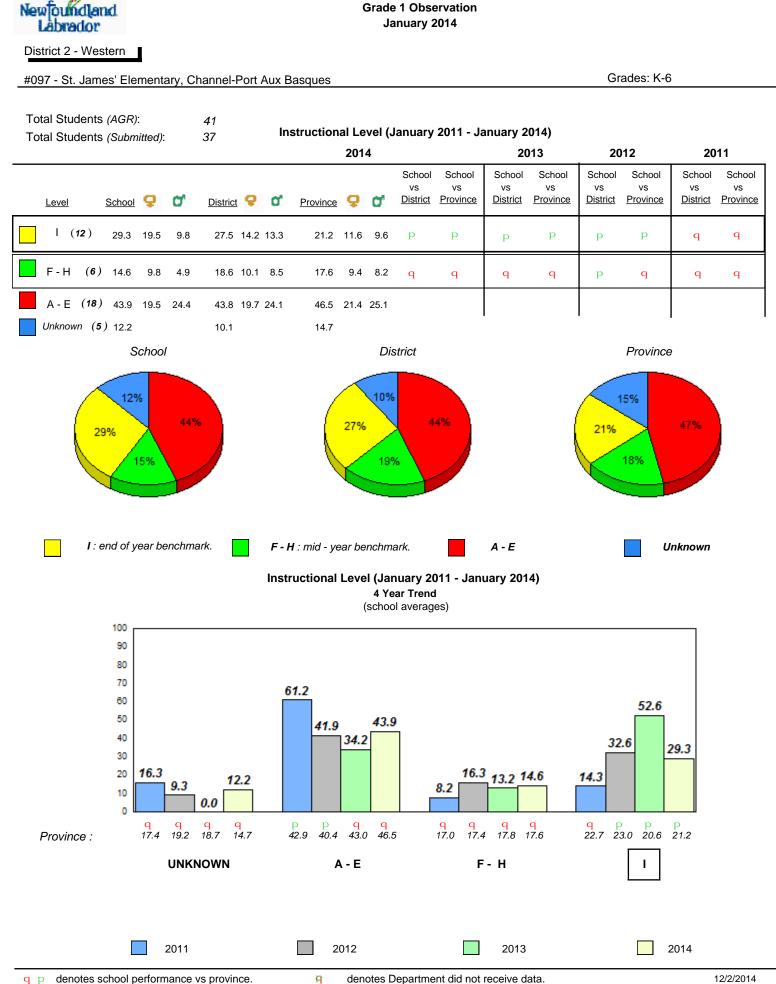

#### Grade 1 Observation January 2014

District 1 - Labrador

Total Students (AGR):

Total Students (Submitted):

rador

#002 - Henry Gordon Academy, Cartwright

Grades: K-12

8