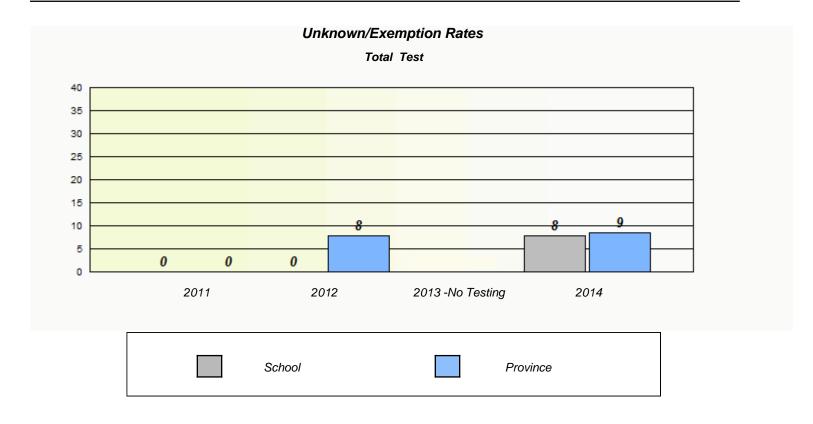

## District 5 - Conseil scolaire francophone

School #: 107 École Sainte-Anne

District 5 - Conseil scolaire francophone

School #: 460 École des Grands-Vents

|      | Unknown/E.                      | xemption Rates                         |            |  |  |  |
|------|---------------------------------|----------------------------------------|------------|--|--|--|
|      | Total Test                      |                                        |            |  |  |  |
| Sci  | nool data with 5 or fewer stude | ents withheld for reasons of confident | entiality. |  |  |  |
|      |                                 |                                        |            |  |  |  |
|      |                                 |                                        |            |  |  |  |
|      |                                 |                                        |            |  |  |  |
|      |                                 |                                        |            |  |  |  |
|      |                                 |                                        |            |  |  |  |
|      |                                 |                                        |            |  |  |  |
|      |                                 |                                        |            |  |  |  |
|      |                                 |                                        |            |  |  |  |
| 2011 | 2042                            | 2012 No Tooting                        | 2014       |  |  |  |
| 2011 | 2012                            | 2013 -No Testing                       | 2014       |  |  |  |
|      |                                 |                                        |            |  |  |  |
|      |                                 |                                        |            |  |  |  |
|      | School                          | Provinc                                | ce         |  |  |  |
|      |                                 |                                        |            |  |  |  |