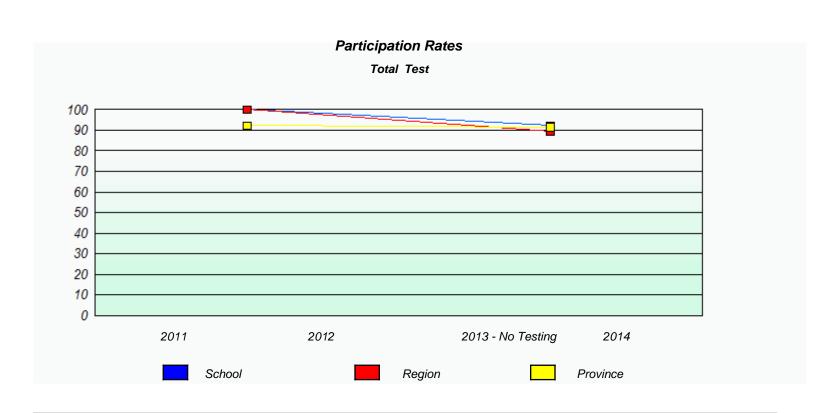

## District 5 - Conseil scolaire francophone

School #: 107 École Sainte-Anne

District 5 - Conseil scolaire francophone

School #: 460 École des Grands-Vents

|      | Unknown/E.                      | xemption Rates                         |            |  |  |  |
|------|---------------------------------|----------------------------------------|------------|--|--|--|
|      | Total Test                      |                                        |            |  |  |  |
| Sci  | nool data with 5 or fewer stude | ents withheld for reasons of confident | entiality. |  |  |  |
|      |                                 |                                        |            |  |  |  |
|      |                                 |                                        |            |  |  |  |
|      |                                 |                                        |            |  |  |  |
|      |                                 |                                        |            |  |  |  |
|      |                                 |                                        |            |  |  |  |
|      |                                 |                                        |            |  |  |  |
|      |                                 |                                        |            |  |  |  |
|      |                                 |                                        |            |  |  |  |
| 2011 | 2042                            | 2012 No Tooting                        | 2014       |  |  |  |
| 2011 | 2012                            | 2013 -No Testing                       | 2014       |  |  |  |
|      |                                 |                                        |            |  |  |  |
|      |                                 |                                        |            |  |  |  |
|      | School                          | Provinc                                | ce         |  |  |  |
|      |                                 |                                        |            |  |  |  |