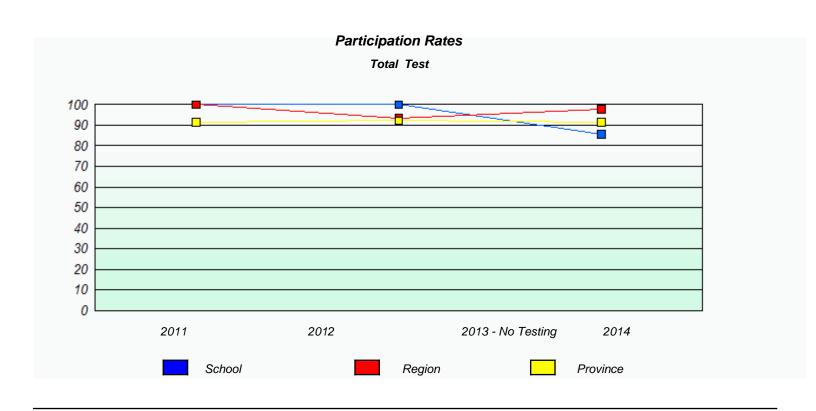

District 803 - Private

School #: 450 St. Bonaventure's College

District 803 - Private

School #: 453 Eric G. Lambert All-Grade

District 803 - Private

School #: 469 Immaculate Heart of Mary School

|            | Unknown/E                       | xemption Rates                          |            |  |  |
|------------|---------------------------------|-----------------------------------------|------------|--|--|
| Total Test |                                 |                                         |            |  |  |
| So         | chool data with 5 or fewer stud | ents withheld for reasons of confidents | entiality. |  |  |
|            |                                 |                                         |            |  |  |
|            |                                 |                                         |            |  |  |
|            |                                 |                                         |            |  |  |
|            |                                 |                                         |            |  |  |
|            |                                 |                                         |            |  |  |
|            |                                 |                                         |            |  |  |
|            |                                 |                                         |            |  |  |
|            |                                 |                                         |            |  |  |
| 2011       | 2012                            | 2013 -No Testing                        | 2014       |  |  |
|            |                                 | Jan Jan J                               |            |  |  |
|            |                                 |                                         |            |  |  |
|            |                                 |                                         |            |  |  |
|            | School                          | Provinc                                 | ce         |  |  |
|            |                                 |                                         |            |  |  |