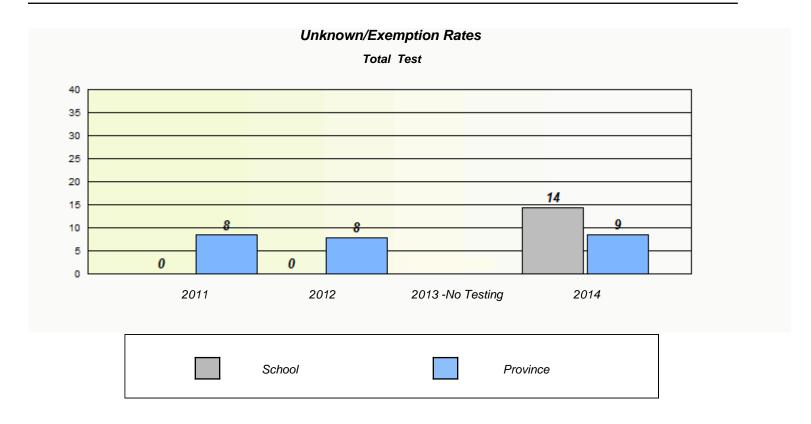

District 803 - Private

School #: 450 St. Bonaventure's College

District 803 - Private

School #: 453 Eric G. Lambert All-Grade

District 803 - Private

School #: 469 Immaculate Heart of Mary School

|            | Unknown/E                       | xemption Rates                          |            |  |  |
|------------|---------------------------------|-----------------------------------------|------------|--|--|
| Total Test |                                 |                                         |            |  |  |
| So         | chool data with 5 or fewer stud | ents withheld for reasons of confidents | entiality. |  |  |
|            |                                 |                                         |            |  |  |
|            |                                 |                                         |            |  |  |
|            |                                 |                                         |            |  |  |
|            |                                 |                                         |            |  |  |
|            |                                 |                                         |            |  |  |
|            |                                 |                                         |            |  |  |
|            |                                 |                                         |            |  |  |
|            |                                 |                                         |            |  |  |
| 2011       | 2012                            | 2013 -No Testing                        | 2014       |  |  |
|            |                                 | Jan Jan J                               |            |  |  |
|            |                                 |                                         |            |  |  |
|            |                                 |                                         |            |  |  |
|            | School                          | Provinc                                 | ce         |  |  |
|            |                                 |                                         |            |  |  |