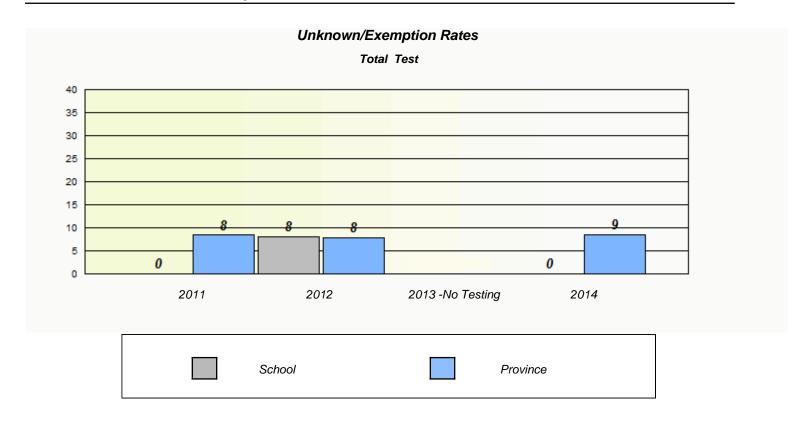

## District 5 - Conseil scolaire francophone

School #: 107 École Sainte-Anne

District 5 - Conseil scolaire francophone

School #: 460 École des Grands-Vents

|      | Unknown/E.                      | xemption Rates                         |            |  |  |  |
|------|---------------------------------|----------------------------------------|------------|--|--|--|
|      | Total Test                      |                                        |            |  |  |  |
| Sci  | nool data with 5 or fewer stude | ents withheld for reasons of confident | entiality. |  |  |  |
|      |                                 |                                        |            |  |  |  |
|      |                                 |                                        |            |  |  |  |
|      |                                 |                                        |            |  |  |  |
|      |                                 |                                        |            |  |  |  |
|      |                                 |                                        |            |  |  |  |
|      |                                 |                                        |            |  |  |  |
|      |                                 |                                        |            |  |  |  |
|      |                                 |                                        |            |  |  |  |
| 2011 | 2042                            | 2012 No Tooting                        | 2014       |  |  |  |
| 2011 | 2012                            | 2013 -No Testing                       | 2014       |  |  |  |
|      |                                 |                                        |            |  |  |  |
|      |                                 |                                        |            |  |  |  |
|      | School                          | Provinc                                | ce         |  |  |  |
|      |                                 |                                        |            |  |  |  |