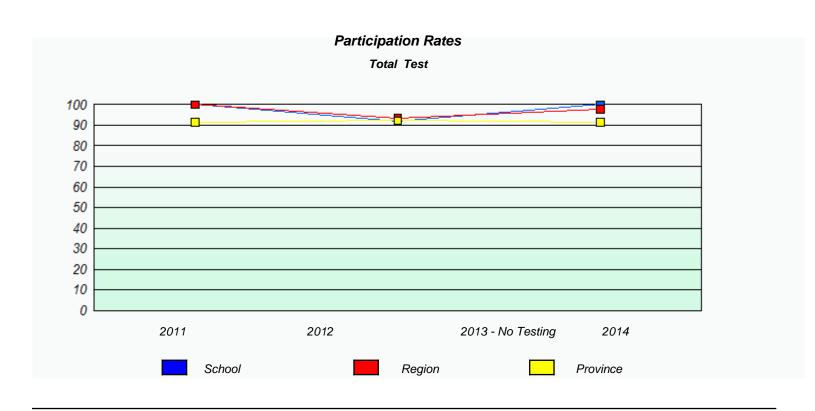

## District 5 - Conseil scolaire francophone

School #: 107 École Sainte-Anne

District 5 - Conseil scolaire francophone

School #: 460 École des Grands-Vents

|      | Unknown/E.                      | xemption Rates                         |            |  |  |  |
|------|---------------------------------|----------------------------------------|------------|--|--|--|
|      | Total Test                      |                                        |            |  |  |  |
| Sci  | nool data with 5 or fewer stude | ents withheld for reasons of confident | entiality. |  |  |  |
|      |                                 |                                        |            |  |  |  |
|      |                                 |                                        |            |  |  |  |
|      |                                 |                                        |            |  |  |  |
|      |                                 |                                        |            |  |  |  |
|      |                                 |                                        |            |  |  |  |
|      |                                 |                                        |            |  |  |  |
|      |                                 |                                        |            |  |  |  |
|      |                                 |                                        |            |  |  |  |
| 2011 | 2042                            | 2012 No Tooting                        | 2014       |  |  |  |
| 2011 | 2012                            | 2013 -No Testing                       | 2014       |  |  |  |
|      |                                 |                                        |            |  |  |  |
|      |                                 |                                        |            |  |  |  |
|      | School                          | Provinc                                | ce         |  |  |  |
|      |                                 |                                        |            |  |  |  |