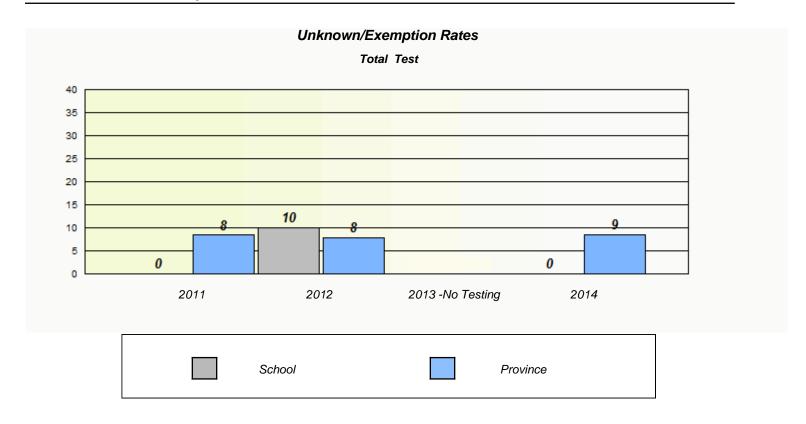

NLESD - Eastern Region

School #: 209 Pearce Junior High School

NLESD - Eastern Region

School #: 214 John Burke High School

NLESD - Eastern Region

School #: 218 St. Joseph's Academy

| Unknown/Exemption Rates |                                                                               |        |                  |      |  |  |  |  |  |
|-------------------------|-------------------------------------------------------------------------------|--------|------------------|------|--|--|--|--|--|
| Total Test              |                                                                               |        |                  |      |  |  |  |  |  |
|                         | School data with 5 or fewer students withheld for reasons of confidentiality. |        |                  |      |  |  |  |  |  |
|                         |                                                                               |        |                  |      |  |  |  |  |  |
|                         |                                                                               |        |                  |      |  |  |  |  |  |
|                         |                                                                               |        |                  |      |  |  |  |  |  |
|                         |                                                                               |        |                  |      |  |  |  |  |  |
|                         |                                                                               |        |                  |      |  |  |  |  |  |
|                         |                                                                               |        |                  |      |  |  |  |  |  |
|                         | 2011                                                                          | 2012   | 2013 -No Testing | 2014 |  |  |  |  |  |
|                         |                                                                               |        |                  |      |  |  |  |  |  |
|                         |                                                                               | School | Province         | e    |  |  |  |  |  |
|                         | 2011                                                                          |        |                  |      |  |  |  |  |  |