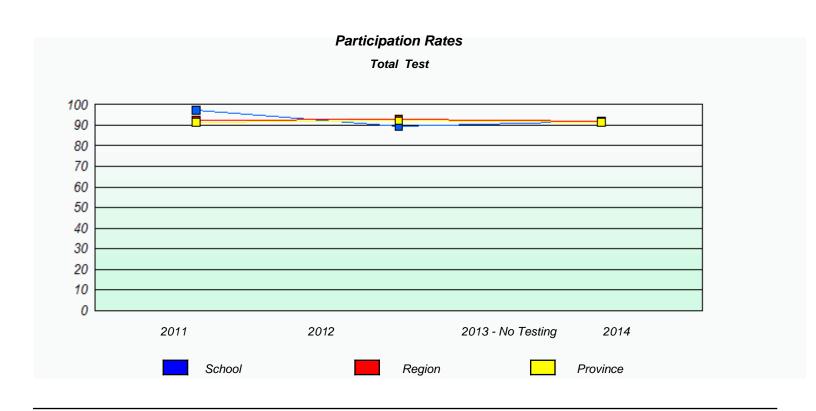

NLESD - Eastern Region

School #: 223 Christ the King School

NLESD - Eastern Region

School #: 225 St. Anne's School

| Unknown/Exemption Rates |                                |                                     |            |  |  |  |  |
|-------------------------|--------------------------------|-------------------------------------|------------|--|--|--|--|
| Total Test              |                                |                                     |            |  |  |  |  |
| Scho                    | ool data with 5 or fewer stude | ents withheld for reasons of confid | entiality. |  |  |  |  |
|                         |                                |                                     |            |  |  |  |  |
|                         |                                |                                     |            |  |  |  |  |
|                         |                                |                                     |            |  |  |  |  |
|                         |                                |                                     |            |  |  |  |  |
|                         |                                |                                     |            |  |  |  |  |
|                         |                                |                                     |            |  |  |  |  |
|                         |                                |                                     |            |  |  |  |  |
| 2011                    | 2012                           | 2013 -No Testing                    | 2014       |  |  |  |  |
|                         |                                |                                     |            |  |  |  |  |
|                         |                                |                                     |            |  |  |  |  |
|                         | School                         | Provinc                             | се         |  |  |  |  |
|                         |                                |                                     |            |  |  |  |  |