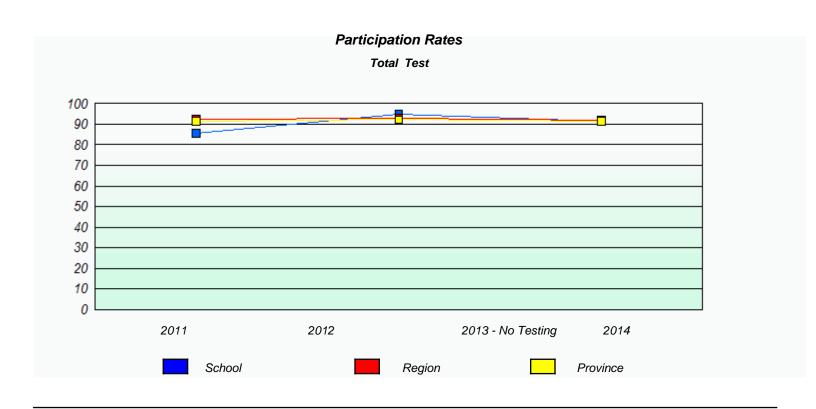

NLESD - Eastern Region

School #: 223 Christ the King School

NLESD - Eastern Region

School #: 225 St. Anne's School

| Unknown/Exemption Rates |                                |                                     |            |  |  |  |  |
|-------------------------|--------------------------------|-------------------------------------|------------|--|--|--|--|
| Total Test              |                                |                                     |            |  |  |  |  |
| Scho                    | ool data with 5 or fewer stude | ents withheld for reasons of confid | entiality. |  |  |  |  |
|                         |                                |                                     |            |  |  |  |  |
|                         |                                |                                     |            |  |  |  |  |
|                         |                                |                                     |            |  |  |  |  |
|                         |                                |                                     |            |  |  |  |  |
|                         |                                |                                     |            |  |  |  |  |
|                         |                                |                                     |            |  |  |  |  |
|                         |                                |                                     |            |  |  |  |  |
| 2011                    | 2012                           | 2013 -No Testing                    | 2014       |  |  |  |  |
|                         |                                |                                     |            |  |  |  |  |
|                         |                                |                                     |            |  |  |  |  |
|                         | School                         | Provinc                             | се         |  |  |  |  |
|                         |                                |                                     |            |  |  |  |  |