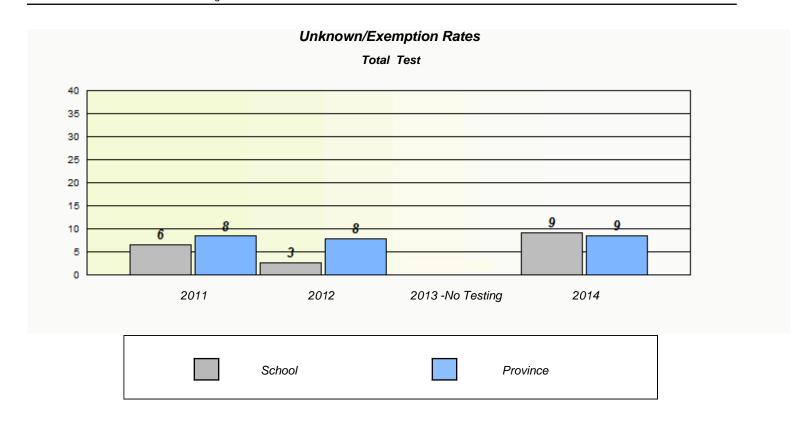

NLESD - Eastern Region

School #: 209 Pearce Junior High School

NLESD - Eastern Region

School #: 214 John Burke High School

NLESD - Eastern Region

School #: 218 St. Joseph's Academy

| Unknown/Exemption Rates |                                                                               |        |                  |      |  |  |  |  |  |
|-------------------------|-------------------------------------------------------------------------------|--------|------------------|------|--|--|--|--|--|
| Total Test              |                                                                               |        |                  |      |  |  |  |  |  |
|                         | School data with 5 or fewer students withheld for reasons of confidentiality. |        |                  |      |  |  |  |  |  |
|                         |                                                                               |        |                  |      |  |  |  |  |  |
|                         |                                                                               |        |                  |      |  |  |  |  |  |
|                         |                                                                               |        |                  |      |  |  |  |  |  |
|                         |                                                                               |        |                  |      |  |  |  |  |  |
|                         |                                                                               |        |                  |      |  |  |  |  |  |
|                         |                                                                               |        |                  |      |  |  |  |  |  |
|                         | 2011                                                                          | 2012   | 2013 -No Testing | 2014 |  |  |  |  |  |
|                         |                                                                               |        |                  |      |  |  |  |  |  |
|                         |                                                                               | School | Province         | e    |  |  |  |  |  |
|                         | 2011                                                                          |        |                  |      |  |  |  |  |  |