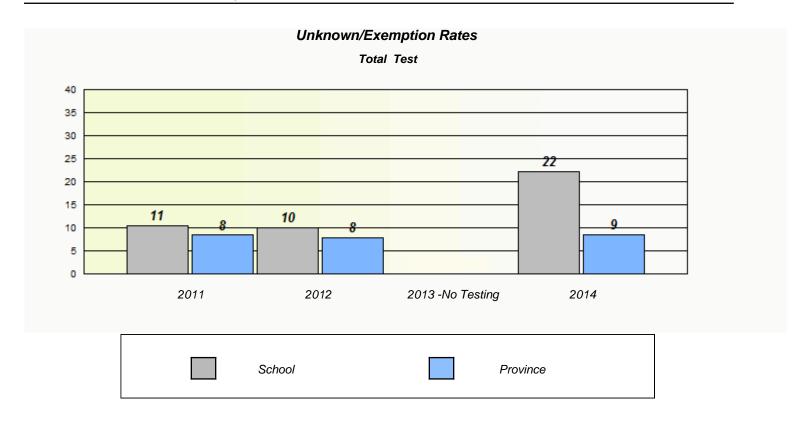

NLESD - Eastern Region

School #: 209 Pearce Junior High School

NLESD - Eastern Region

School #: 214 John Burke High School

NLESD - Eastern Region

School #: 218 St. Joseph's Academy

| Unknown/Exemption Rates |                                                                               |        |                  |      |  |  |  |  |  |
|-------------------------|-------------------------------------------------------------------------------|--------|------------------|------|--|--|--|--|--|
| Total Test              |                                                                               |        |                  |      |  |  |  |  |  |
|                         | School data with 5 or fewer students withheld for reasons of confidentiality. |        |                  |      |  |  |  |  |  |
|                         |                                                                               |        |                  |      |  |  |  |  |  |
|                         |                                                                               |        |                  |      |  |  |  |  |  |
|                         |                                                                               |        |                  |      |  |  |  |  |  |
|                         |                                                                               |        |                  |      |  |  |  |  |  |
|                         |                                                                               |        |                  |      |  |  |  |  |  |
|                         |                                                                               |        |                  |      |  |  |  |  |  |
|                         | 2011                                                                          | 2012   | 2013 -No Testing | 2014 |  |  |  |  |  |
|                         |                                                                               |        |                  |      |  |  |  |  |  |
|                         |                                                                               | School | Province         | e    |  |  |  |  |  |
|                         | 2011                                                                          |        |                  |      |  |  |  |  |  |