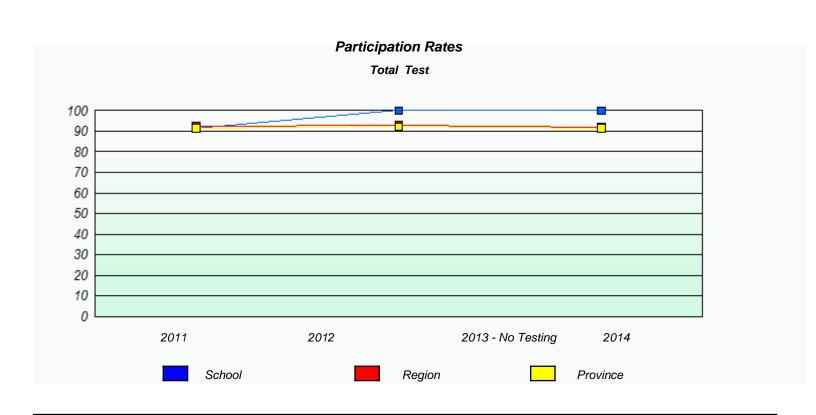

NLESD - Eastern Region

School #: 209 Pearce Junior High School

NLESD - Eastern Region

School #: 214 John Burke High School

NLESD - Eastern Region

School #: 218 St. Joseph's Academy

| Unknown/Exemption Rates |                                                                               |        |                  |      |  |  |  |  |  |
|-------------------------|-------------------------------------------------------------------------------|--------|------------------|------|--|--|--|--|--|
| Total Test              |                                                                               |        |                  |      |  |  |  |  |  |
|                         | School data with 5 or fewer students withheld for reasons of confidentiality. |        |                  |      |  |  |  |  |  |
|                         |                                                                               |        |                  |      |  |  |  |  |  |
|                         |                                                                               |        |                  |      |  |  |  |  |  |
|                         |                                                                               |        |                  |      |  |  |  |  |  |
|                         |                                                                               |        |                  |      |  |  |  |  |  |
|                         |                                                                               |        |                  |      |  |  |  |  |  |
|                         |                                                                               |        |                  |      |  |  |  |  |  |
|                         | 2011                                                                          | 2012   | 2013 -No Testing | 2014 |  |  |  |  |  |
|                         |                                                                               |        |                  |      |  |  |  |  |  |
|                         |                                                                               | School | Province         | e    |  |  |  |  |  |
|                         | 2011                                                                          |        |                  |      |  |  |  |  |  |