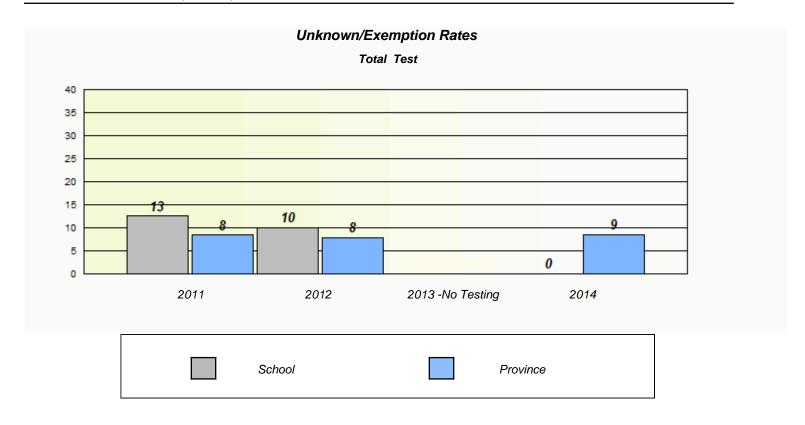

NLESD - Eastern Region

School #: 240 Bishop White School

NLESD - Eastern Region

School #: 242 Random Island Academy

NLESD - Eastern Region

School #: 246 Swift Current Academy

| Unknown/Exemption Rates |                                                                               |        |                  |      |  |  |  |  |  |
|-------------------------|-------------------------------------------------------------------------------|--------|------------------|------|--|--|--|--|--|
| Total Test              |                                                                               |        |                  |      |  |  |  |  |  |
|                         | School data with 5 or fewer students withheld for reasons of confidentiality. |        |                  |      |  |  |  |  |  |
|                         |                                                                               |        |                  |      |  |  |  |  |  |
|                         |                                                                               |        |                  |      |  |  |  |  |  |
|                         |                                                                               |        |                  |      |  |  |  |  |  |
|                         |                                                                               |        |                  |      |  |  |  |  |  |
|                         |                                                                               |        |                  |      |  |  |  |  |  |
|                         |                                                                               |        |                  |      |  |  |  |  |  |
|                         | 2011                                                                          | 2012   | 2013 -No Testing | 2014 |  |  |  |  |  |
|                         |                                                                               | School | Provinc          | e    |  |  |  |  |  |