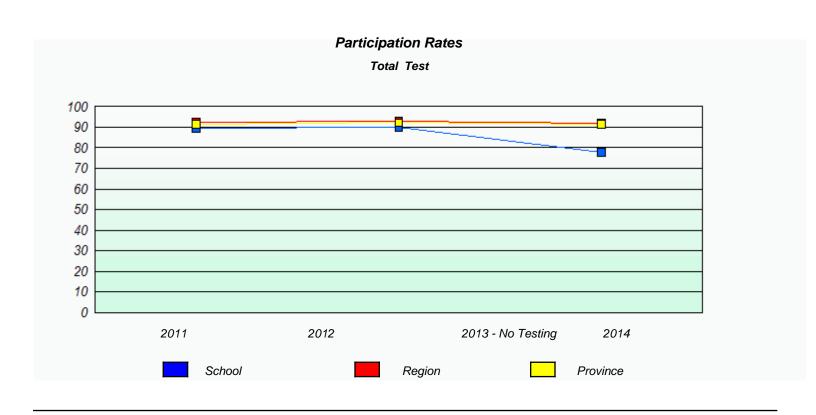

NLESD - Eastern Region

School #: 209 Pearce Junior High School

NLESD - Eastern Region

School #: 214 John Burke High School

NLESD - Eastern Region

School #: 218 St. Joseph's Academy

| Unknown/Exemption Rates |                                                                               |        |                  |      |  |  |  |  |  |
|-------------------------|-------------------------------------------------------------------------------|--------|------------------|------|--|--|--|--|--|
| Total Test              |                                                                               |        |                  |      |  |  |  |  |  |
|                         | School data with 5 or fewer students withheld for reasons of confidentiality. |        |                  |      |  |  |  |  |  |
|                         |                                                                               |        |                  |      |  |  |  |  |  |
|                         |                                                                               |        |                  |      |  |  |  |  |  |
|                         |                                                                               |        |                  |      |  |  |  |  |  |
|                         |                                                                               |        |                  |      |  |  |  |  |  |
|                         |                                                                               |        |                  |      |  |  |  |  |  |
|                         |                                                                               |        |                  |      |  |  |  |  |  |
|                         | 2011                                                                          | 2012   | 2013 -No Testing | 2014 |  |  |  |  |  |
|                         |                                                                               |        |                  |      |  |  |  |  |  |
|                         |                                                                               | School | Province         | e    |  |  |  |  |  |
|                         | 2011                                                                          |        |                  |      |  |  |  |  |  |