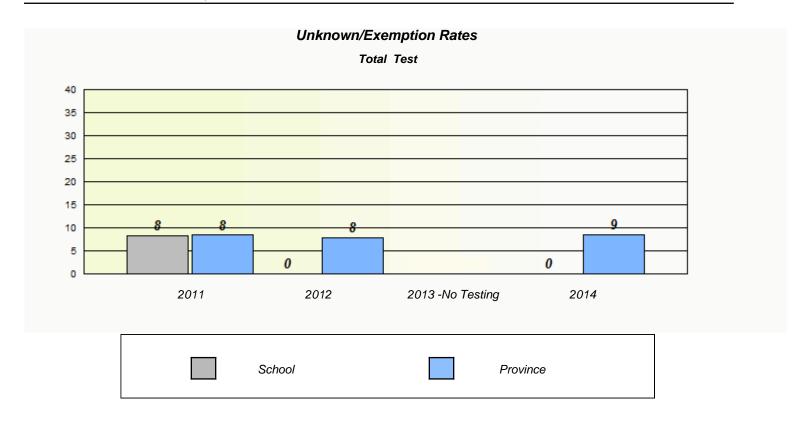

NLESD - Eastern Region

School #: 209 Pearce Junior High School

NLESD - Eastern Region

School #: 214 John Burke High School

NLESD - Eastern Region

School #: 218 St. Joseph's Academy

| Unknown/Exemption Rates |                                                                               |        |                  |      |  |  |  |  |  |
|-------------------------|-------------------------------------------------------------------------------|--------|------------------|------|--|--|--|--|--|
| Total Test              |                                                                               |        |                  |      |  |  |  |  |  |
|                         | School data with 5 or fewer students withheld for reasons of confidentiality. |        |                  |      |  |  |  |  |  |
|                         |                                                                               |        |                  |      |  |  |  |  |  |
|                         |                                                                               |        |                  |      |  |  |  |  |  |
|                         |                                                                               |        |                  |      |  |  |  |  |  |
|                         |                                                                               |        |                  |      |  |  |  |  |  |
|                         |                                                                               |        |                  |      |  |  |  |  |  |
|                         |                                                                               |        |                  |      |  |  |  |  |  |
|                         | 2011                                                                          | 2012   | 2013 -No Testing | 2014 |  |  |  |  |  |
|                         |                                                                               |        |                  |      |  |  |  |  |  |
|                         |                                                                               | School | Province         | e    |  |  |  |  |  |
|                         | 2011                                                                          |        |                  |      |  |  |  |  |  |