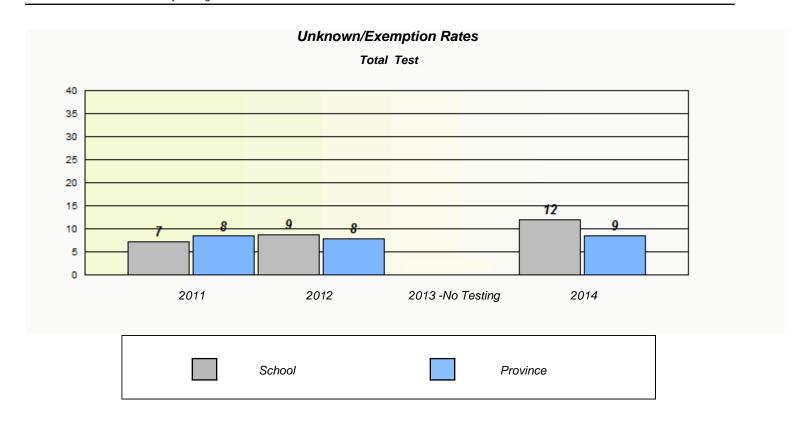

NLESD - Eastern Region

School #: 209 Pearce Junior High School

NLESD - Eastern Region

School #: 214 John Burke High School

NLESD - Eastern Region

School #: 218 St. Joseph's Academy

| Unknown/Exemption Rates |                                                                               |        |                  |      |  |  |  |  |  |
|-------------------------|-------------------------------------------------------------------------------|--------|------------------|------|--|--|--|--|--|
| Total Test              |                                                                               |        |                  |      |  |  |  |  |  |
|                         | School data with 5 or fewer students withheld for reasons of confidentiality. |        |                  |      |  |  |  |  |  |
|                         |                                                                               |        |                  |      |  |  |  |  |  |
|                         |                                                                               |        |                  |      |  |  |  |  |  |
|                         |                                                                               |        |                  |      |  |  |  |  |  |
|                         |                                                                               |        |                  |      |  |  |  |  |  |
|                         |                                                                               |        |                  |      |  |  |  |  |  |
|                         |                                                                               |        |                  |      |  |  |  |  |  |
|                         | 2011                                                                          | 2012   | 2013 -No Testing | 2014 |  |  |  |  |  |
|                         |                                                                               |        |                  |      |  |  |  |  |  |
|                         |                                                                               | School | Province         | e    |  |  |  |  |  |
|                         | 2011                                                                          |        |                  |      |  |  |  |  |  |