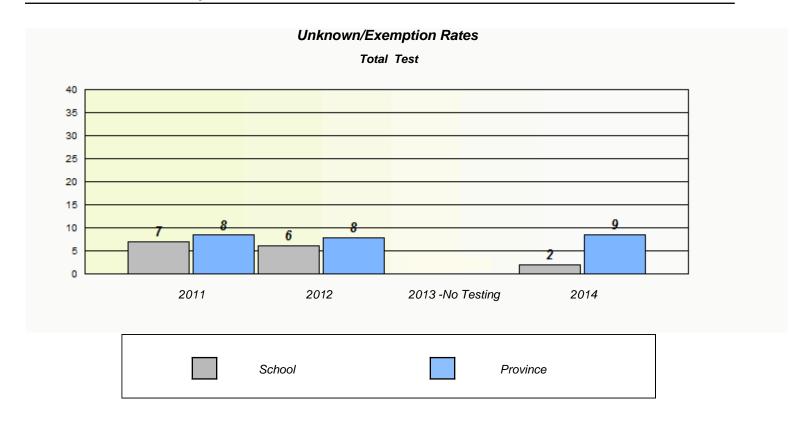

NLESD - Eastern Region

School #: 223 Christ the King School

NLESD - Eastern Region

School #: 225 St. Anne's School

| Unknown/Exemption Rates |                                |                                     |            |  |  |  |  |
|-------------------------|--------------------------------|-------------------------------------|------------|--|--|--|--|
| Total Test              |                                |                                     |            |  |  |  |  |
| Scho                    | ool data with 5 or fewer stude | ents withheld for reasons of confid | entiality. |  |  |  |  |
|                         |                                |                                     |            |  |  |  |  |
|                         |                                |                                     |            |  |  |  |  |
|                         |                                |                                     |            |  |  |  |  |
|                         |                                |                                     |            |  |  |  |  |
|                         |                                |                                     |            |  |  |  |  |
|                         |                                |                                     |            |  |  |  |  |
|                         |                                |                                     |            |  |  |  |  |
| 2011                    | 2012                           | 2013 -No Testing                    | 2014       |  |  |  |  |
|                         |                                |                                     |            |  |  |  |  |
|                         |                                |                                     |            |  |  |  |  |
|                         | School                         | Provinc                             | се         |  |  |  |  |
|                         |                                |                                     |            |  |  |  |  |