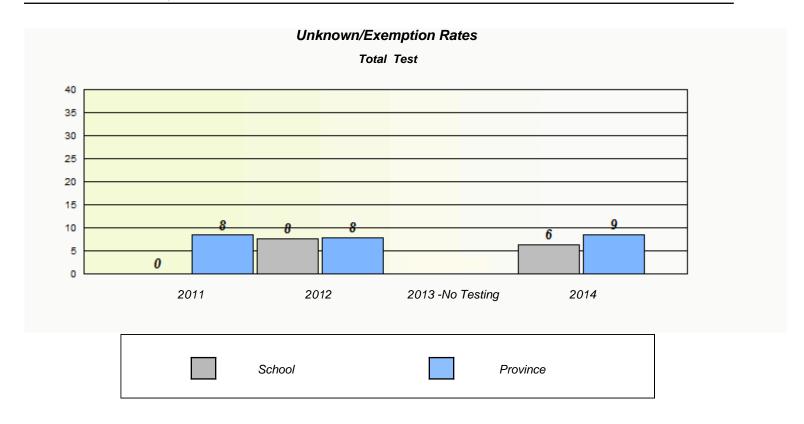

NLESD - Eastern Region

School #: 223 Christ the King School

NLESD - Eastern Region

School #: 225 St. Anne's School

| Unknown/Exemption Rates |                                |                                     |            |  |  |  |  |
|-------------------------|--------------------------------|-------------------------------------|------------|--|--|--|--|
| Total Test              |                                |                                     |            |  |  |  |  |
| Scho                    | ool data with 5 or fewer stude | ents withheld for reasons of confid | entiality. |  |  |  |  |
|                         |                                |                                     |            |  |  |  |  |
|                         |                                |                                     |            |  |  |  |  |
|                         |                                |                                     |            |  |  |  |  |
|                         |                                |                                     |            |  |  |  |  |
|                         |                                |                                     |            |  |  |  |  |
|                         |                                |                                     |            |  |  |  |  |
|                         |                                |                                     |            |  |  |  |  |
| 2011                    | 2012                           | 2013 -No Testing                    | 2014       |  |  |  |  |
|                         |                                |                                     |            |  |  |  |  |
|                         |                                |                                     |            |  |  |  |  |
|                         | School                         | Provinc                             | се         |  |  |  |  |
|                         |                                |                                     |            |  |  |  |  |