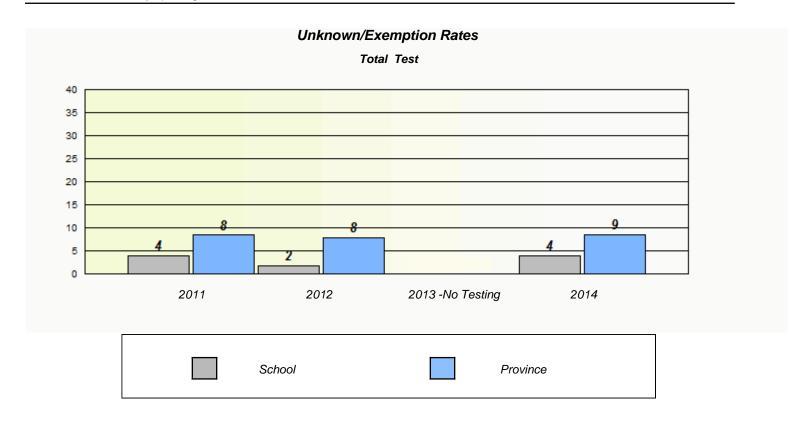

NLESD - Eastern Region

School #: 370 Stella Maris Academy

|                                                                               |      | Unknown/E | xemption Rates   |      |  |  |  |  |
|-------------------------------------------------------------------------------|------|-----------|------------------|------|--|--|--|--|
| Total Test                                                                    |      |           |                  |      |  |  |  |  |
| School data with 5 or fewer students withheld for reasons of confidentiality. |      |           |                  |      |  |  |  |  |
|                                                                               |      |           |                  |      |  |  |  |  |
|                                                                               |      |           |                  |      |  |  |  |  |
|                                                                               |      |           |                  |      |  |  |  |  |
|                                                                               |      |           |                  |      |  |  |  |  |
|                                                                               |      |           |                  |      |  |  |  |  |
|                                                                               |      |           |                  |      |  |  |  |  |
|                                                                               |      |           |                  |      |  |  |  |  |
|                                                                               | 2011 | 2012      | 2013 -No Testing | 2014 |  |  |  |  |
|                                                                               |      |           | J                |      |  |  |  |  |
|                                                                               |      |           |                  |      |  |  |  |  |
|                                                                               |      | School    | Province         | ce   |  |  |  |  |
|                                                                               |      |           |                  |      |  |  |  |  |

NLESD - Eastern Region

School #: 427 Holy Name of Mary Academy

|                                                                               |      | Unknown/E | xemption Rates   |      |  |  |  |  |
|-------------------------------------------------------------------------------|------|-----------|------------------|------|--|--|--|--|
| Total Test                                                                    |      |           |                  |      |  |  |  |  |
| School data with 5 or fewer students withheld for reasons of confidentiality. |      |           |                  |      |  |  |  |  |
|                                                                               |      |           |                  |      |  |  |  |  |
|                                                                               |      |           |                  |      |  |  |  |  |
|                                                                               |      |           |                  |      |  |  |  |  |
|                                                                               |      |           |                  |      |  |  |  |  |
|                                                                               |      |           |                  |      |  |  |  |  |
|                                                                               |      |           |                  |      |  |  |  |  |
|                                                                               |      |           |                  |      |  |  |  |  |
|                                                                               | 2011 | 2012      | 2013 -No Testing | 2014 |  |  |  |  |
|                                                                               |      |           | J                |      |  |  |  |  |
|                                                                               |      |           |                  |      |  |  |  |  |
|                                                                               |      | School    | Province         | ce   |  |  |  |  |
|                                                                               |      |           |                  |      |  |  |  |  |

NLESD - Eastern Region

School #: 428 Clarenville Middle School

NLESD - Eastern Region

School #: 430 St. Mark's School

NLESD - Eastern Region

School #: 431 Southwest Arm Academy

|                                                                               |      | Unknown/E | xemption Rates   |      |  |  |  |  |
|-------------------------------------------------------------------------------|------|-----------|------------------|------|--|--|--|--|
| Total Test                                                                    |      |           |                  |      |  |  |  |  |
| School data with 5 or fewer students withheld for reasons of confidentiality. |      |           |                  |      |  |  |  |  |
|                                                                               |      |           |                  |      |  |  |  |  |
|                                                                               |      |           |                  |      |  |  |  |  |
|                                                                               |      |           |                  |      |  |  |  |  |
|                                                                               |      |           |                  |      |  |  |  |  |
|                                                                               |      |           |                  |      |  |  |  |  |
|                                                                               |      |           |                  |      |  |  |  |  |
|                                                                               |      |           |                  |      |  |  |  |  |
|                                                                               | 2011 | 2012      | 2013 -No Testing | 2014 |  |  |  |  |
|                                                                               |      |           | J                |      |  |  |  |  |
|                                                                               |      |           |                  |      |  |  |  |  |
|                                                                               |      | School    | Province         | ce   |  |  |  |  |
|                                                                               |      |           |                  |      |  |  |  |  |