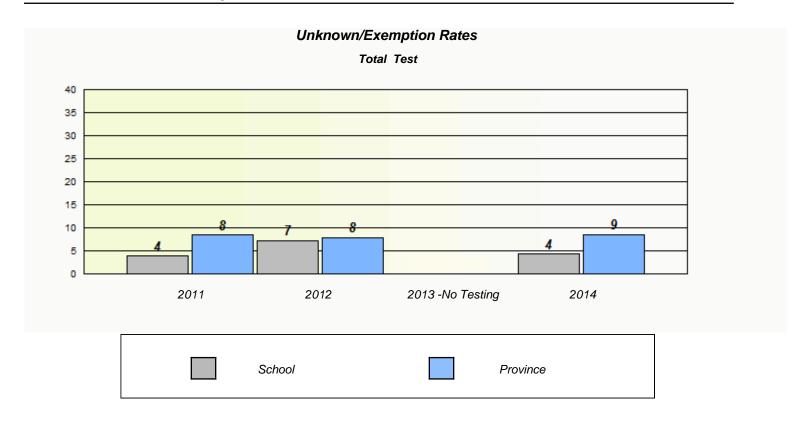

NLESD - Eastern Region

School #: 223 Christ the King School

NLESD - Eastern Region

School #: 225 St. Anne's School

| Unknown/Exemption Rates |                                |                                     |            |  |  |  |  |
|-------------------------|--------------------------------|-------------------------------------|------------|--|--|--|--|
| Total Test              |                                |                                     |            |  |  |  |  |
| Scho                    | ool data with 5 or fewer stude | ents withheld for reasons of confid | entiality. |  |  |  |  |
|                         |                                |                                     |            |  |  |  |  |
|                         |                                |                                     |            |  |  |  |  |
|                         |                                |                                     |            |  |  |  |  |
|                         |                                |                                     |            |  |  |  |  |
|                         |                                |                                     |            |  |  |  |  |
|                         |                                |                                     |            |  |  |  |  |
|                         |                                |                                     |            |  |  |  |  |
| 2011                    | 2012                           | 2013 -No Testing                    | 2014       |  |  |  |  |
|                         |                                |                                     |            |  |  |  |  |
|                         |                                |                                     |            |  |  |  |  |
|                         | School                         | Provinc                             | се         |  |  |  |  |
|                         |                                |                                     |            |  |  |  |  |