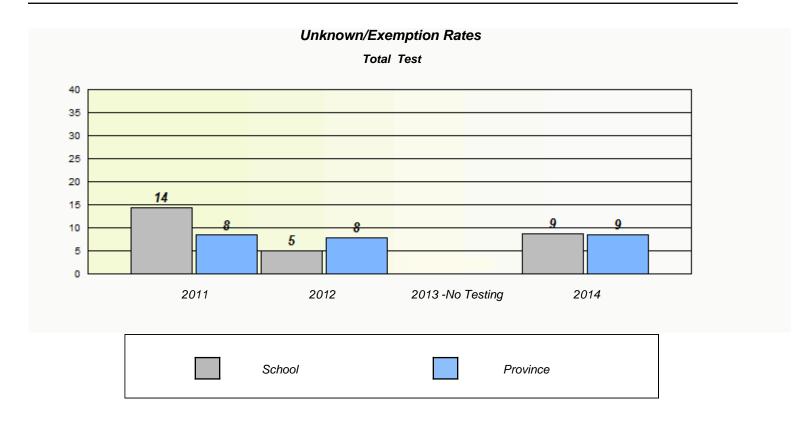

NLESD - Eastern Region

School #: 223 Christ the King School

NLESD - Eastern Region

School #: 225 St. Anne's School

| Unknown/Exemption Rates |                                |                                     |            |  |  |  |  |
|-------------------------|--------------------------------|-------------------------------------|------------|--|--|--|--|
| Total Test              |                                |                                     |            |  |  |  |  |
| Scho                    | ool data with 5 or fewer stude | ents withheld for reasons of confid | entiality. |  |  |  |  |
|                         |                                |                                     |            |  |  |  |  |
|                         |                                |                                     |            |  |  |  |  |
|                         |                                |                                     |            |  |  |  |  |
|                         |                                |                                     |            |  |  |  |  |
|                         |                                |                                     |            |  |  |  |  |
|                         |                                |                                     |            |  |  |  |  |
|                         |                                |                                     |            |  |  |  |  |
| 2011                    | 2012                           | 2013 -No Testing                    | 2014       |  |  |  |  |
|                         |                                |                                     |            |  |  |  |  |
|                         |                                |                                     |            |  |  |  |  |
|                         | School                         | Provinc                             | се         |  |  |  |  |
|                         |                                |                                     |            |  |  |  |  |