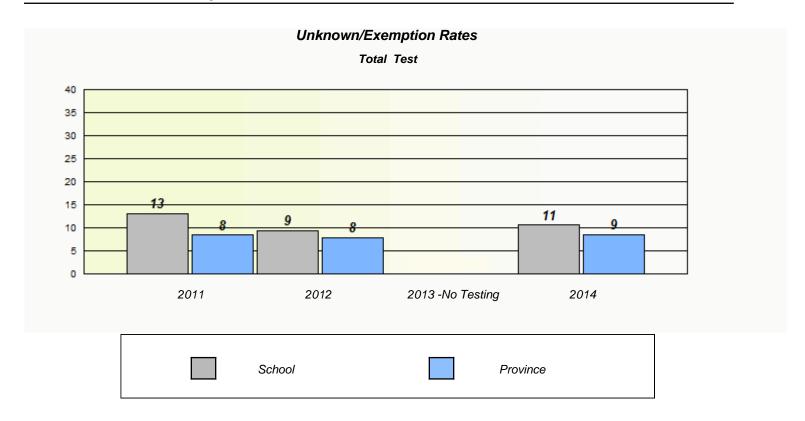

NLESD - Eastern Region

School #: 209 Pearce Junior High School

NLESD - Eastern Region

School #: 214 John Burke High School

NLESD - Eastern Region

School #: 218 St. Joseph's Academy

| Unknown/Exemption Rates |                                                                               |        |                  |      |  |  |  |  |  |
|-------------------------|-------------------------------------------------------------------------------|--------|------------------|------|--|--|--|--|--|
| Total Test              |                                                                               |        |                  |      |  |  |  |  |  |
|                         | School data with 5 or fewer students withheld for reasons of confidentiality. |        |                  |      |  |  |  |  |  |
|                         |                                                                               |        |                  |      |  |  |  |  |  |
|                         |                                                                               |        |                  |      |  |  |  |  |  |
|                         |                                                                               |        |                  |      |  |  |  |  |  |
|                         |                                                                               |        |                  |      |  |  |  |  |  |
|                         |                                                                               |        |                  |      |  |  |  |  |  |
|                         |                                                                               |        |                  |      |  |  |  |  |  |
|                         | 2011                                                                          | 2012   | 2013 -No Testing | 2014 |  |  |  |  |  |
|                         |                                                                               |        |                  |      |  |  |  |  |  |
|                         |                                                                               | School | Province         | e    |  |  |  |  |  |
|                         | 2011                                                                          |        |                  |      |  |  |  |  |  |