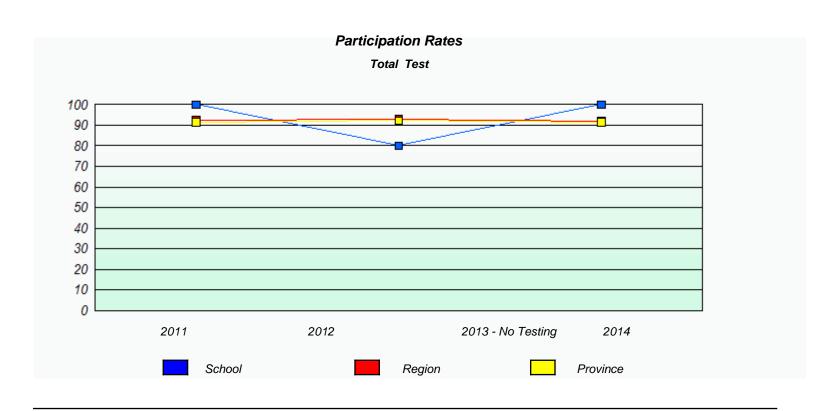

NLESD - Eastern Region

School #: 223 Christ the King School

NLESD - Eastern Region

School #: 225 St. Anne's School

| Unknown/Exemption Rates |                                |                                     |            |  |  |  |  |
|-------------------------|--------------------------------|-------------------------------------|------------|--|--|--|--|
| Total Test              |                                |                                     |            |  |  |  |  |
| Scho                    | ool data with 5 or fewer stude | ents withheld for reasons of confid | entiality. |  |  |  |  |
|                         |                                |                                     |            |  |  |  |  |
|                         |                                |                                     |            |  |  |  |  |
|                         |                                |                                     |            |  |  |  |  |
|                         |                                |                                     |            |  |  |  |  |
|                         |                                |                                     |            |  |  |  |  |
|                         |                                |                                     |            |  |  |  |  |
|                         |                                |                                     |            |  |  |  |  |
| 2011                    | 2012                           | 2013 -No Testing                    | 2014       |  |  |  |  |
|                         |                                |                                     |            |  |  |  |  |
|                         |                                |                                     |            |  |  |  |  |
|                         | School                         | Provinc                             | се         |  |  |  |  |
|                         |                                |                                     |            |  |  |  |  |