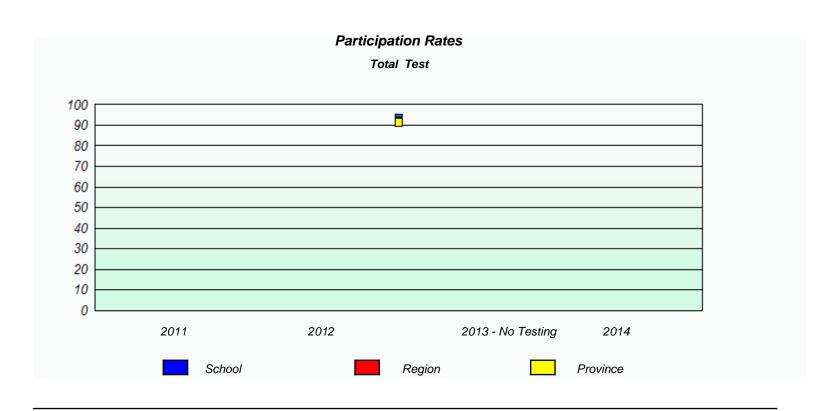

NLESD - Eastern Region

School #: 223 Christ the King School

NLESD - Eastern Region

School #: 225 St. Anne's School

| Unknown/Exemption Rates |                                |                                     |            |  |  |  |  |
|-------------------------|--------------------------------|-------------------------------------|------------|--|--|--|--|
| Total Test              |                                |                                     |            |  |  |  |  |
| Scho                    | ool data with 5 or fewer stude | ents withheld for reasons of confid | entiality. |  |  |  |  |
|                         |                                |                                     |            |  |  |  |  |
|                         |                                |                                     |            |  |  |  |  |
|                         |                                |                                     |            |  |  |  |  |
|                         |                                |                                     |            |  |  |  |  |
|                         |                                |                                     |            |  |  |  |  |
|                         |                                |                                     |            |  |  |  |  |
|                         |                                |                                     |            |  |  |  |  |
| 2011                    | 2012                           | 2013 -No Testing                    | 2014       |  |  |  |  |
|                         |                                |                                     |            |  |  |  |  |
|                         |                                |                                     |            |  |  |  |  |
|                         | School                         | Provinc                             | се         |  |  |  |  |
|                         |                                |                                     |            |  |  |  |  |