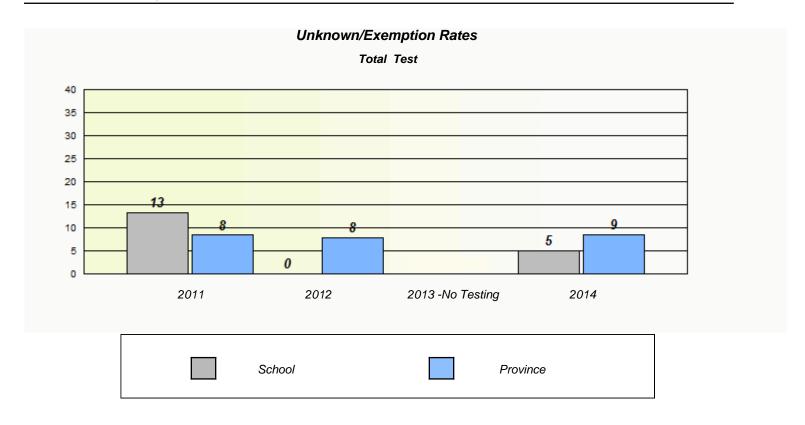

NLESD - Eastern Region

School #: 223 Christ the King School

NLESD - Eastern Region

School #: 225 St. Anne's School

| Unknown/Exemption Rates |                                |                                     |            |  |  |  |  |
|-------------------------|--------------------------------|-------------------------------------|------------|--|--|--|--|
| Total Test              |                                |                                     |            |  |  |  |  |
| Scho                    | ool data with 5 or fewer stude | ents withheld for reasons of confid | entiality. |  |  |  |  |
|                         |                                |                                     |            |  |  |  |  |
|                         |                                |                                     |            |  |  |  |  |
|                         |                                |                                     |            |  |  |  |  |
|                         |                                |                                     |            |  |  |  |  |
|                         |                                |                                     |            |  |  |  |  |
|                         |                                |                                     |            |  |  |  |  |
|                         |                                |                                     |            |  |  |  |  |
| 2011                    | 2012                           | 2013 -No Testing                    | 2014       |  |  |  |  |
|                         |                                |                                     |            |  |  |  |  |
|                         |                                |                                     |            |  |  |  |  |
|                         | School                         | Provinc                             | се         |  |  |  |  |
|                         |                                |                                     |            |  |  |  |  |