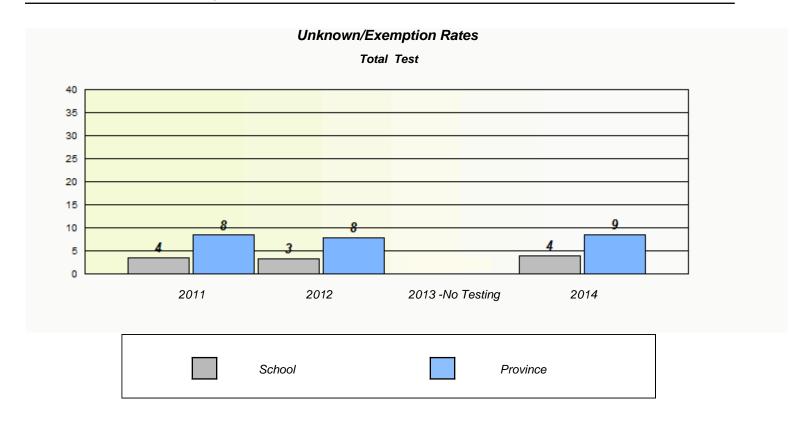

NLESD - Eastern Region

School #: 209 Pearce Junior High School

NLESD - Eastern Region

School #: 214 John Burke High School

NLESD - Eastern Region

School #: 218 St. Joseph's Academy

| Unknown/Exemption Rates |                                                                               |        |                  |      |  |  |  |  |  |
|-------------------------|-------------------------------------------------------------------------------|--------|------------------|------|--|--|--|--|--|
| Total Test              |                                                                               |        |                  |      |  |  |  |  |  |
|                         | School data with 5 or fewer students withheld for reasons of confidentiality. |        |                  |      |  |  |  |  |  |
|                         |                                                                               |        |                  |      |  |  |  |  |  |
|                         |                                                                               |        |                  |      |  |  |  |  |  |
|                         |                                                                               |        |                  |      |  |  |  |  |  |
|                         |                                                                               |        |                  |      |  |  |  |  |  |
|                         |                                                                               |        |                  |      |  |  |  |  |  |
|                         |                                                                               |        |                  |      |  |  |  |  |  |
|                         | 2011                                                                          | 2012   | 2013 -No Testing | 2014 |  |  |  |  |  |
|                         |                                                                               |        |                  |      |  |  |  |  |  |
|                         |                                                                               | School | Province         | e    |  |  |  |  |  |
|                         | 2011                                                                          |        |                  |      |  |  |  |  |  |