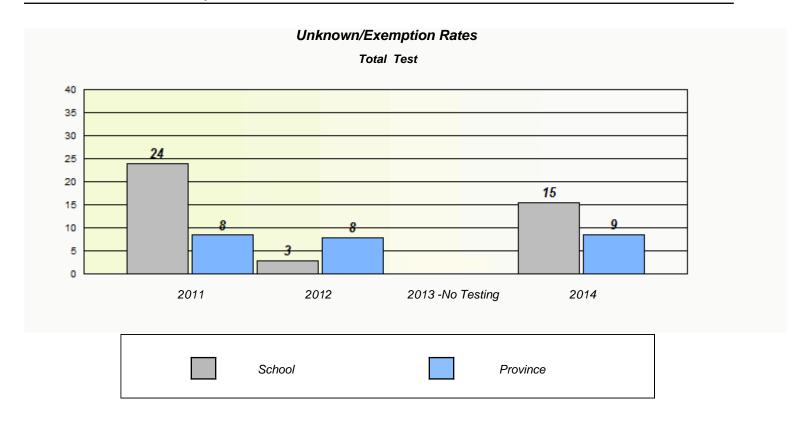

NLESD - Eastern Region

School #: 223 Christ the King School

NLESD - Eastern Region

School #: 225 St. Anne's School

| Unknown/Exemption Rates |                                |                                     |            |  |  |  |  |
|-------------------------|--------------------------------|-------------------------------------|------------|--|--|--|--|
| Total Test              |                                |                                     |            |  |  |  |  |
| Scho                    | ool data with 5 or fewer stude | ents withheld for reasons of confid | entiality. |  |  |  |  |
|                         |                                |                                     |            |  |  |  |  |
|                         |                                |                                     |            |  |  |  |  |
|                         |                                |                                     |            |  |  |  |  |
|                         |                                |                                     |            |  |  |  |  |
|                         |                                |                                     |            |  |  |  |  |
|                         |                                |                                     |            |  |  |  |  |
|                         |                                |                                     |            |  |  |  |  |
| 2011                    | 2012                           | 2013 -No Testing                    | 2014       |  |  |  |  |
|                         |                                |                                     |            |  |  |  |  |
|                         |                                |                                     |            |  |  |  |  |
|                         | School                         | Provinc                             | се         |  |  |  |  |
|                         |                                |                                     |            |  |  |  |  |