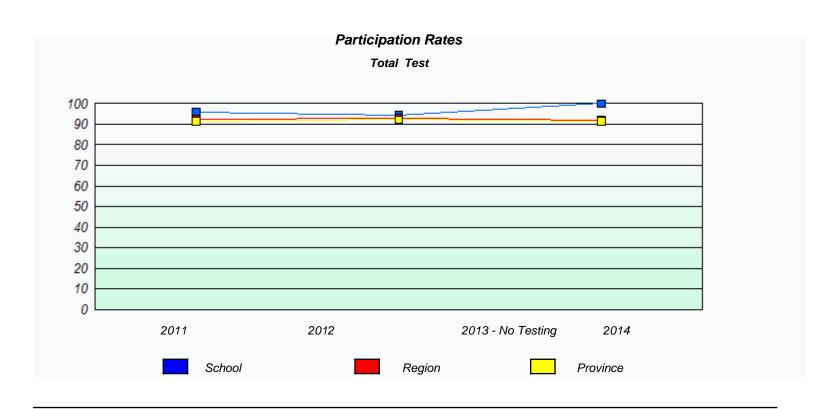

NLESD - Eastern Region

School #: 209 Pearce Junior High School

NLESD - Eastern Region

School #: 214 John Burke High School

NLESD - Eastern Region

School #: 218 St. Joseph's Academy

| Unknown/Exemption Rates |                                                                               |        |                  |      |  |  |  |  |  |
|-------------------------|-------------------------------------------------------------------------------|--------|------------------|------|--|--|--|--|--|
| Total Test              |                                                                               |        |                  |      |  |  |  |  |  |
|                         | School data with 5 or fewer students withheld for reasons of confidentiality. |        |                  |      |  |  |  |  |  |
|                         |                                                                               |        |                  |      |  |  |  |  |  |
|                         |                                                                               |        |                  |      |  |  |  |  |  |
|                         |                                                                               |        |                  |      |  |  |  |  |  |
|                         |                                                                               |        |                  |      |  |  |  |  |  |
|                         |                                                                               |        |                  |      |  |  |  |  |  |
|                         |                                                                               |        |                  |      |  |  |  |  |  |
|                         | 2011                                                                          | 2012   | 2013 -No Testing | 2014 |  |  |  |  |  |
|                         |                                                                               |        |                  |      |  |  |  |  |  |
|                         |                                                                               | School | Province         | e    |  |  |  |  |  |
|                         | 2011                                                                          |        |                  |      |  |  |  |  |  |