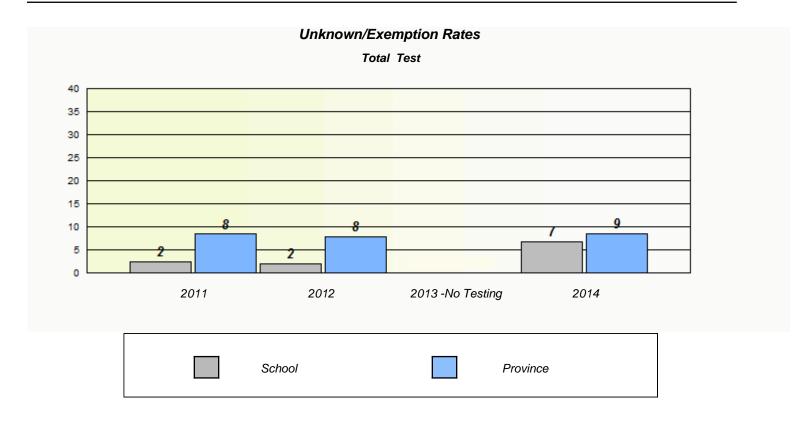

NLESD - Eastern Region

School #: 240 Bishop White School

NLESD - Eastern Region

School #: 242 Random Island Academy

NLESD - Eastern Region

School #: 246 Swift Current Academy

| Unknown/Exemption Rates |                                                                               |        |                  |      |  |  |  |  |  |
|-------------------------|-------------------------------------------------------------------------------|--------|------------------|------|--|--|--|--|--|
| Total Test              |                                                                               |        |                  |      |  |  |  |  |  |
|                         | School data with 5 or fewer students withheld for reasons of confidentiality. |        |                  |      |  |  |  |  |  |
|                         |                                                                               |        |                  |      |  |  |  |  |  |
|                         |                                                                               |        |                  |      |  |  |  |  |  |
|                         |                                                                               |        |                  |      |  |  |  |  |  |
|                         |                                                                               |        |                  |      |  |  |  |  |  |
|                         |                                                                               |        |                  |      |  |  |  |  |  |
|                         |                                                                               |        |                  |      |  |  |  |  |  |
|                         | 2011                                                                          | 2012   | 2013 -No Testing | 2014 |  |  |  |  |  |
|                         |                                                                               | School | Provinc          | e    |  |  |  |  |  |