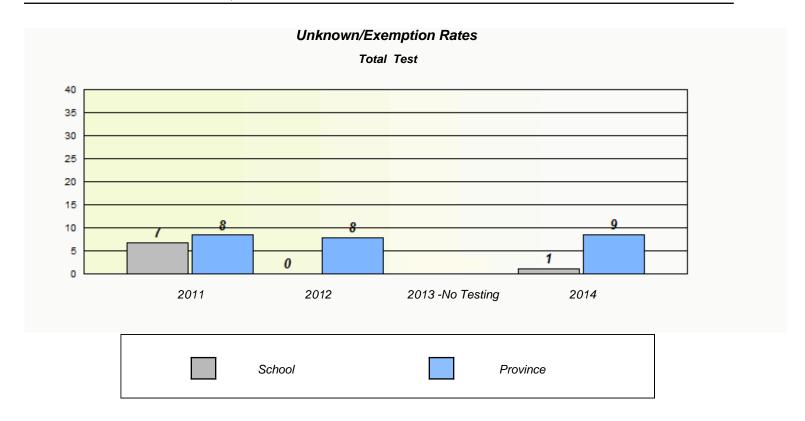

NLESD - Eastern Region

School #: 209 Pearce Junior High School

NLESD - Eastern Region

School #: 214 John Burke High School

NLESD - Eastern Region

School #: 218 St. Joseph's Academy

| Unknown/Exemption Rates |                                                                               |        |                  |      |  |  |  |  |  |
|-------------------------|-------------------------------------------------------------------------------|--------|------------------|------|--|--|--|--|--|
| Total Test              |                                                                               |        |                  |      |  |  |  |  |  |
|                         | School data with 5 or fewer students withheld for reasons of confidentiality. |        |                  |      |  |  |  |  |  |
|                         |                                                                               |        |                  |      |  |  |  |  |  |
|                         |                                                                               |        |                  |      |  |  |  |  |  |
|                         |                                                                               |        |                  |      |  |  |  |  |  |
|                         |                                                                               |        |                  |      |  |  |  |  |  |
|                         |                                                                               |        |                  |      |  |  |  |  |  |
|                         |                                                                               |        |                  |      |  |  |  |  |  |
|                         | 2011                                                                          | 2012   | 2013 -No Testing | 2014 |  |  |  |  |  |
|                         |                                                                               |        |                  |      |  |  |  |  |  |
|                         |                                                                               | School | Province         | e    |  |  |  |  |  |
|                         | 2011                                                                          |        |                  |      |  |  |  |  |  |