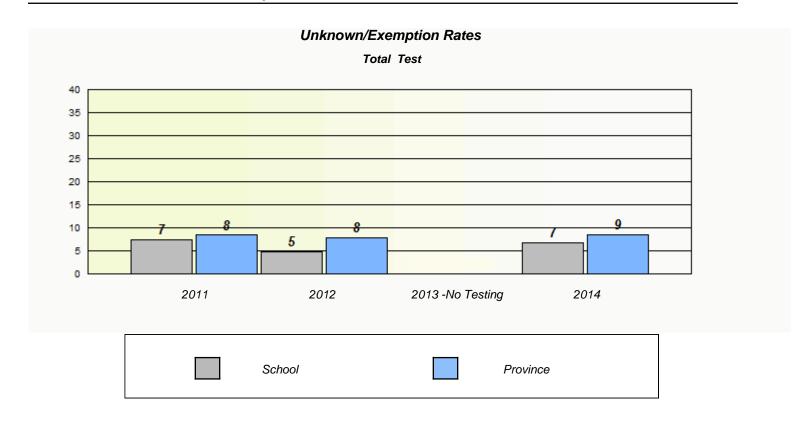

NLESD - Eastern Region

School #: 209 Pearce Junior High School

NLESD - Eastern Region

School #: 214 John Burke High School

NLESD - Eastern Region

School #: 218 St. Joseph's Academy

| Unknown/Exemption Rates |                                                                               |        |                  |      |  |  |  |  |  |
|-------------------------|-------------------------------------------------------------------------------|--------|------------------|------|--|--|--|--|--|
| Total Test              |                                                                               |        |                  |      |  |  |  |  |  |
|                         | School data with 5 or fewer students withheld for reasons of confidentiality. |        |                  |      |  |  |  |  |  |
|                         |                                                                               |        |                  |      |  |  |  |  |  |
|                         |                                                                               |        |                  |      |  |  |  |  |  |
|                         |                                                                               |        |                  |      |  |  |  |  |  |
|                         |                                                                               |        |                  |      |  |  |  |  |  |
|                         |                                                                               |        |                  |      |  |  |  |  |  |
|                         |                                                                               |        |                  |      |  |  |  |  |  |
|                         | 2011                                                                          | 2012   | 2013 -No Testing | 2014 |  |  |  |  |  |
|                         |                                                                               |        |                  |      |  |  |  |  |  |
|                         |                                                                               | School | Province         | e    |  |  |  |  |  |
|                         | 2011                                                                          |        |                  |      |  |  |  |  |  |