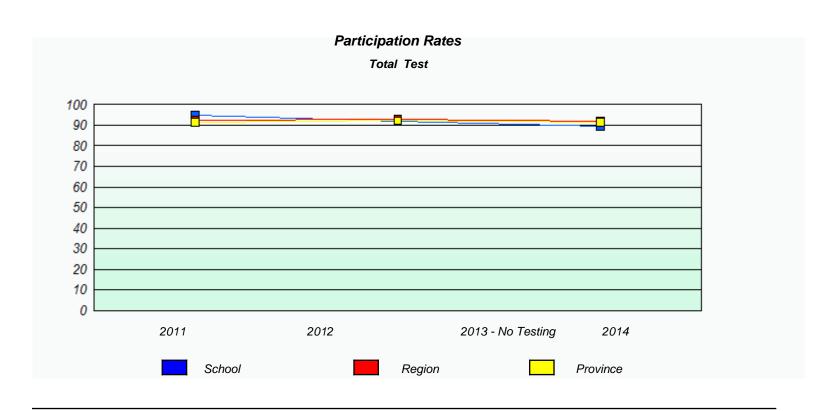

NLESD - Eastern Region

School #: 209 Pearce Junior High School

NLESD - Eastern Region

School #: 214 John Burke High School

NLESD - Eastern Region

School #: 218 St. Joseph's Academy

| Unknown/Exemption Rates |                                                                               |        |                  |      |  |  |  |  |  |
|-------------------------|-------------------------------------------------------------------------------|--------|------------------|------|--|--|--|--|--|
| Total Test              |                                                                               |        |                  |      |  |  |  |  |  |
|                         | School data with 5 or fewer students withheld for reasons of confidentiality. |        |                  |      |  |  |  |  |  |
|                         |                                                                               |        |                  |      |  |  |  |  |  |
|                         |                                                                               |        |                  |      |  |  |  |  |  |
|                         |                                                                               |        |                  |      |  |  |  |  |  |
|                         |                                                                               |        |                  |      |  |  |  |  |  |
|                         |                                                                               |        |                  |      |  |  |  |  |  |
|                         |                                                                               |        |                  |      |  |  |  |  |  |
|                         | 2011                                                                          | 2012   | 2013 -No Testing | 2014 |  |  |  |  |  |
|                         |                                                                               |        |                  |      |  |  |  |  |  |
|                         |                                                                               | School | Province         | e    |  |  |  |  |  |
|                         | 2011                                                                          |        |                  |      |  |  |  |  |  |