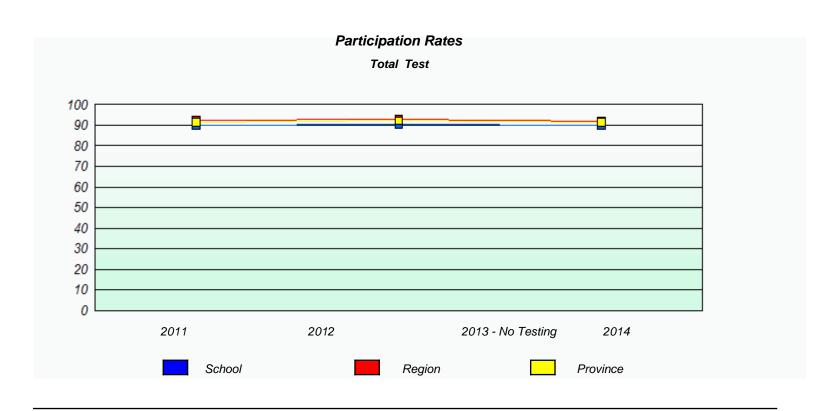

NLESD - Eastern Region

School #: 209 Pearce Junior High School

NLESD - Eastern Region

School #: 214 John Burke High School

NLESD - Eastern Region

School #: 218 St. Joseph's Academy

| Unknown/Exemption Rates |                                                                               |        |                  |      |  |  |  |  |  |
|-------------------------|-------------------------------------------------------------------------------|--------|------------------|------|--|--|--|--|--|
| Total Test              |                                                                               |        |                  |      |  |  |  |  |  |
|                         | School data with 5 or fewer students withheld for reasons of confidentiality. |        |                  |      |  |  |  |  |  |
|                         |                                                                               |        |                  |      |  |  |  |  |  |
|                         |                                                                               |        |                  |      |  |  |  |  |  |
|                         |                                                                               |        |                  |      |  |  |  |  |  |
|                         |                                                                               |        |                  |      |  |  |  |  |  |
|                         |                                                                               |        |                  |      |  |  |  |  |  |
|                         |                                                                               |        |                  |      |  |  |  |  |  |
|                         | 2011                                                                          | 2012   | 2013 -No Testing | 2014 |  |  |  |  |  |
|                         |                                                                               |        |                  |      |  |  |  |  |  |
|                         |                                                                               | School | Province         | e    |  |  |  |  |  |
|                         | 2011                                                                          |        |                  |      |  |  |  |  |  |