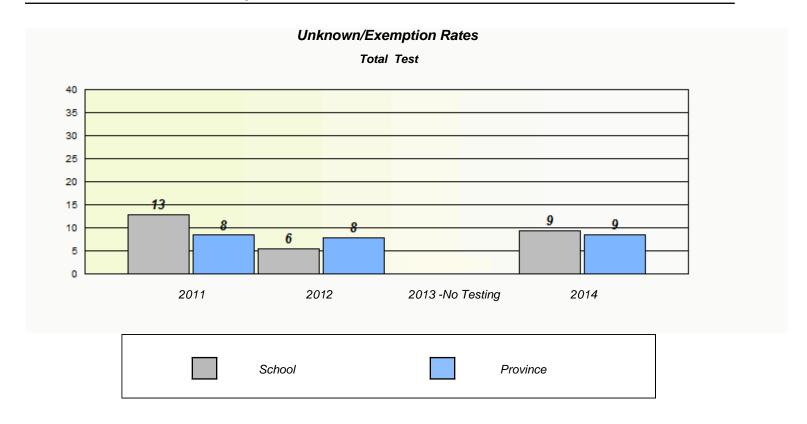

NLESD - Eastern Region

School #: 240 Bishop White School

NLESD - Eastern Region

School #: 242 Random Island Academy

NLESD - Eastern Region

School #: 246 Swift Current Academy

| Unknown/Exemption Rates |                                                                               |        |                  |      |  |  |  |  |  |
|-------------------------|-------------------------------------------------------------------------------|--------|------------------|------|--|--|--|--|--|
| Total Test              |                                                                               |        |                  |      |  |  |  |  |  |
|                         | School data with 5 or fewer students withheld for reasons of confidentiality. |        |                  |      |  |  |  |  |  |
|                         |                                                                               |        |                  |      |  |  |  |  |  |
|                         |                                                                               |        |                  |      |  |  |  |  |  |
|                         |                                                                               |        |                  |      |  |  |  |  |  |
|                         |                                                                               |        |                  |      |  |  |  |  |  |
|                         |                                                                               |        |                  |      |  |  |  |  |  |
|                         |                                                                               |        |                  |      |  |  |  |  |  |
|                         | 2011                                                                          | 2012   | 2013 -No Testing | 2014 |  |  |  |  |  |
|                         |                                                                               | School | Provinc          | e    |  |  |  |  |  |