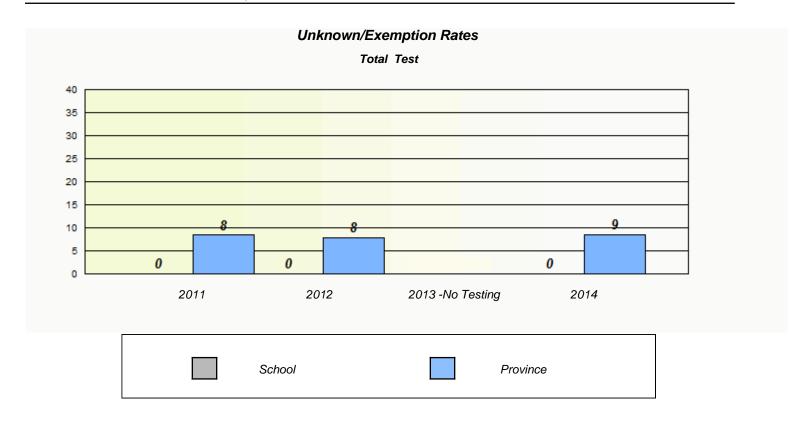

NLESD - Eastern Region

School #: 209 Pearce Junior High School

NLESD - Eastern Region

School #: 214 John Burke High School

NLESD - Eastern Region

School #: 218 St. Joseph's Academy

| Unknown/Exemption Rates |                                                                               |        |                  |      |  |  |  |  |  |
|-------------------------|-------------------------------------------------------------------------------|--------|------------------|------|--|--|--|--|--|
| Total Test              |                                                                               |        |                  |      |  |  |  |  |  |
|                         | School data with 5 or fewer students withheld for reasons of confidentiality. |        |                  |      |  |  |  |  |  |
|                         |                                                                               |        |                  |      |  |  |  |  |  |
|                         |                                                                               |        |                  |      |  |  |  |  |  |
|                         |                                                                               |        |                  |      |  |  |  |  |  |
|                         |                                                                               |        |                  |      |  |  |  |  |  |
|                         |                                                                               |        |                  |      |  |  |  |  |  |
|                         |                                                                               |        |                  |      |  |  |  |  |  |
|                         | 2011                                                                          | 2012   | 2013 -No Testing | 2014 |  |  |  |  |  |
|                         |                                                                               |        |                  |      |  |  |  |  |  |
|                         |                                                                               | School | Province         | e    |  |  |  |  |  |
|                         | 2011                                                                          |        |                  |      |  |  |  |  |  |