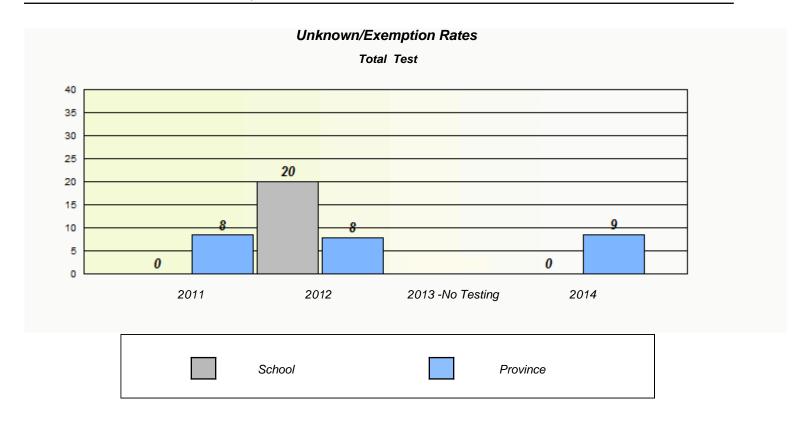

NLESD - Eastern Region

School #: 223 Christ the King School

NLESD - Eastern Region

School #: 225 St. Anne's School

| Unknown/Exemption Rates |                                |                                     |            |  |  |  |  |
|-------------------------|--------------------------------|-------------------------------------|------------|--|--|--|--|
| Total Test              |                                |                                     |            |  |  |  |  |
| Scho                    | ool data with 5 or fewer stude | ents withheld for reasons of confid | entiality. |  |  |  |  |
|                         |                                |                                     |            |  |  |  |  |
|                         |                                |                                     |            |  |  |  |  |
|                         |                                |                                     |            |  |  |  |  |
|                         |                                |                                     |            |  |  |  |  |
|                         |                                |                                     |            |  |  |  |  |
|                         |                                |                                     |            |  |  |  |  |
|                         |                                |                                     |            |  |  |  |  |
| 2011                    | 2012                           | 2013 -No Testing                    | 2014       |  |  |  |  |
|                         |                                |                                     |            |  |  |  |  |
|                         |                                |                                     |            |  |  |  |  |
|                         | School                         | Provinc                             | се         |  |  |  |  |
|                         |                                |                                     |            |  |  |  |  |