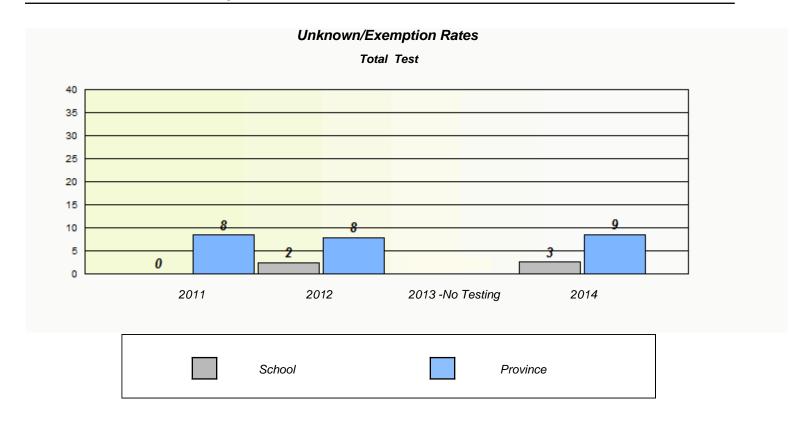

NLESD - Eastern Region

School #: 209 Pearce Junior High School

NLESD - Eastern Region

School #: 214 John Burke High School

NLESD - Eastern Region

School #: 218 St. Joseph's Academy

| Unknown/Exemption Rates |                                                                               |        |                  |      |  |  |  |  |  |
|-------------------------|-------------------------------------------------------------------------------|--------|------------------|------|--|--|--|--|--|
| Total Test              |                                                                               |        |                  |      |  |  |  |  |  |
|                         | School data with 5 or fewer students withheld for reasons of confidentiality. |        |                  |      |  |  |  |  |  |
|                         |                                                                               |        |                  |      |  |  |  |  |  |
|                         |                                                                               |        |                  |      |  |  |  |  |  |
|                         |                                                                               |        |                  |      |  |  |  |  |  |
|                         |                                                                               |        |                  |      |  |  |  |  |  |
|                         |                                                                               |        |                  |      |  |  |  |  |  |
|                         |                                                                               |        |                  |      |  |  |  |  |  |
|                         | 2011                                                                          | 2012   | 2013 -No Testing | 2014 |  |  |  |  |  |
|                         |                                                                               |        |                  |      |  |  |  |  |  |
|                         |                                                                               | School | Province         | e    |  |  |  |  |  |
|                         | 2011                                                                          |        |                  |      |  |  |  |  |  |