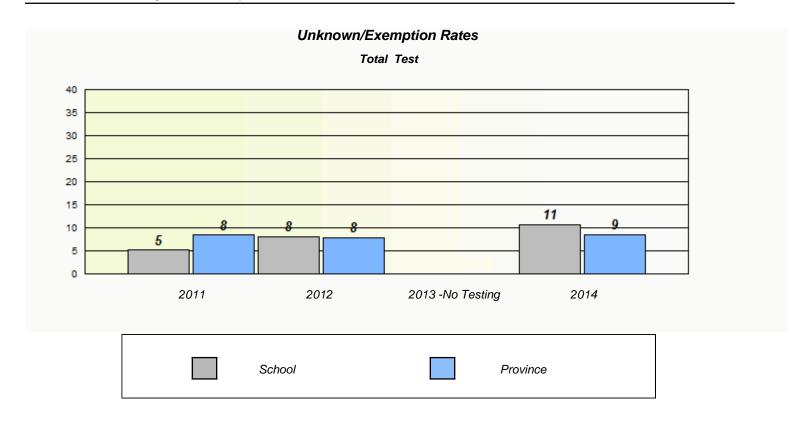

NLESD - Eastern Region

School #: 223 Christ the King School

NLESD - Eastern Region

School #: 225 St. Anne's School

| Unknown/Exemption Rates |                                |                                     |            |  |  |  |  |
|-------------------------|--------------------------------|-------------------------------------|------------|--|--|--|--|
| Total Test              |                                |                                     |            |  |  |  |  |
| Scho                    | ool data with 5 or fewer stude | ents withheld for reasons of confid | entiality. |  |  |  |  |
|                         |                                |                                     |            |  |  |  |  |
|                         |                                |                                     |            |  |  |  |  |
|                         |                                |                                     |            |  |  |  |  |
|                         |                                |                                     |            |  |  |  |  |
|                         |                                |                                     |            |  |  |  |  |
|                         |                                |                                     |            |  |  |  |  |
|                         |                                |                                     |            |  |  |  |  |
| 2011                    | 2012                           | 2013 -No Testing                    | 2014       |  |  |  |  |
|                         |                                |                                     |            |  |  |  |  |
|                         |                                |                                     |            |  |  |  |  |
|                         | School                         | Provinc                             | се         |  |  |  |  |
|                         |                                |                                     |            |  |  |  |  |