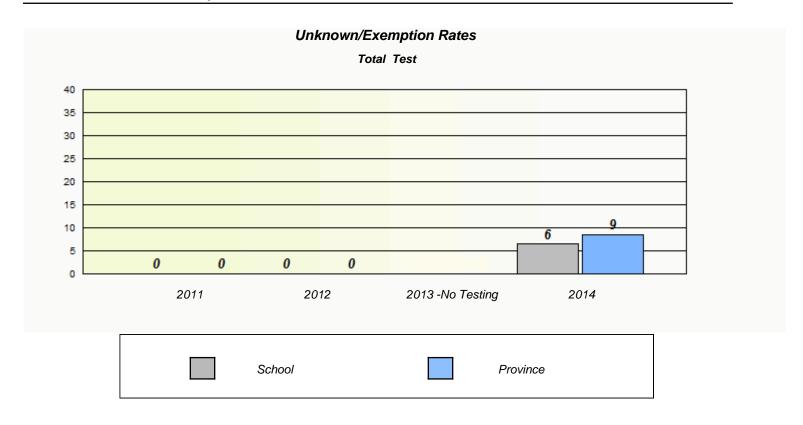

NLESD - Eastern Region

School #: 209 Pearce Junior High School

NLESD - Eastern Region

School #: 214 John Burke High School

NLESD - Eastern Region

School #: 218 St. Joseph's Academy

| Unknown/Exemption Rates |                                                                               |        |                  |      |  |  |  |  |  |
|-------------------------|-------------------------------------------------------------------------------|--------|------------------|------|--|--|--|--|--|
| Total Test              |                                                                               |        |                  |      |  |  |  |  |  |
|                         | School data with 5 or fewer students withheld for reasons of confidentiality. |        |                  |      |  |  |  |  |  |
|                         |                                                                               |        |                  |      |  |  |  |  |  |
|                         |                                                                               |        |                  |      |  |  |  |  |  |
|                         |                                                                               |        |                  |      |  |  |  |  |  |
|                         |                                                                               |        |                  |      |  |  |  |  |  |
|                         |                                                                               |        |                  |      |  |  |  |  |  |
|                         |                                                                               |        |                  |      |  |  |  |  |  |
|                         | 2011                                                                          | 2012   | 2013 -No Testing | 2014 |  |  |  |  |  |
|                         |                                                                               |        |                  |      |  |  |  |  |  |
|                         |                                                                               | School | Province         | e    |  |  |  |  |  |
|                         | 2011                                                                          |        |                  |      |  |  |  |  |  |