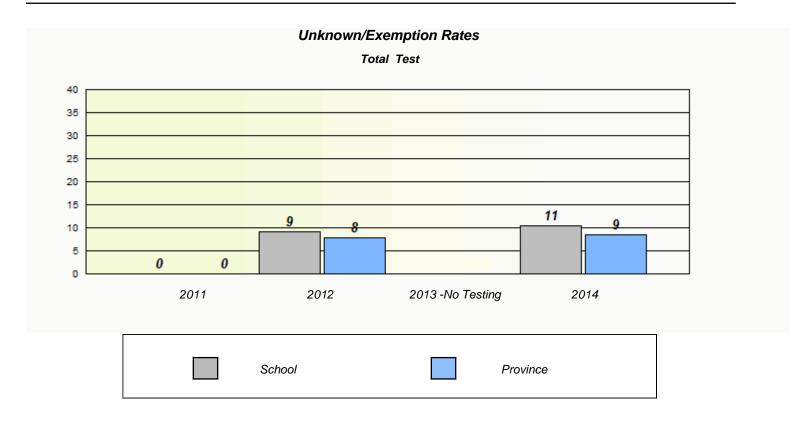

NLESD - Eastern Region

School #: 209 Pearce Junior High School

NLESD - Eastern Region

School #: 214 John Burke High School

NLESD - Eastern Region

School #: 218 St. Joseph's Academy

| Unknown/Exemption Rates |                                                                               |        |                  |      |  |  |  |  |  |
|-------------------------|-------------------------------------------------------------------------------|--------|------------------|------|--|--|--|--|--|
| Total Test              |                                                                               |        |                  |      |  |  |  |  |  |
|                         | School data with 5 or fewer students withheld for reasons of confidentiality. |        |                  |      |  |  |  |  |  |
|                         |                                                                               |        |                  |      |  |  |  |  |  |
|                         |                                                                               |        |                  |      |  |  |  |  |  |
|                         |                                                                               |        |                  |      |  |  |  |  |  |
|                         |                                                                               |        |                  |      |  |  |  |  |  |
|                         |                                                                               |        |                  |      |  |  |  |  |  |
|                         |                                                                               |        |                  |      |  |  |  |  |  |
|                         | 2011                                                                          | 2012   | 2013 -No Testing | 2014 |  |  |  |  |  |
|                         |                                                                               |        |                  |      |  |  |  |  |  |
|                         |                                                                               | School | Province         | e    |  |  |  |  |  |
|                         | 2011                                                                          |        |                  |      |  |  |  |  |  |