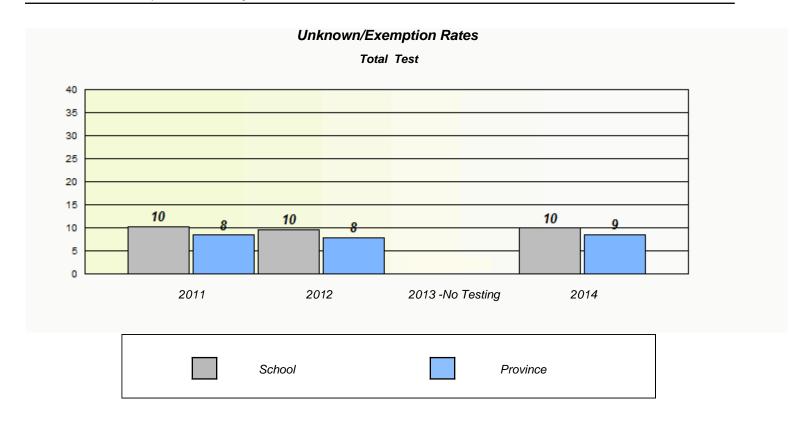

NLESD - Eastern Region

School #: 240 Bishop White School

NLESD - Eastern Region

School #: 242 Random Island Academy

NLESD - Eastern Region

School #: 246 Swift Current Academy

| Unknown/Exemption Rates |                                                                               |        |                  |      |  |  |  |  |  |
|-------------------------|-------------------------------------------------------------------------------|--------|------------------|------|--|--|--|--|--|
| Total Test              |                                                                               |        |                  |      |  |  |  |  |  |
|                         | School data with 5 or fewer students withheld for reasons of confidentiality. |        |                  |      |  |  |  |  |  |
|                         |                                                                               |        |                  |      |  |  |  |  |  |
|                         |                                                                               |        |                  |      |  |  |  |  |  |
|                         |                                                                               |        |                  |      |  |  |  |  |  |
|                         |                                                                               |        |                  |      |  |  |  |  |  |
|                         |                                                                               |        |                  |      |  |  |  |  |  |
|                         |                                                                               |        |                  |      |  |  |  |  |  |
|                         | 2011                                                                          | 2012   | 2013 -No Testing | 2014 |  |  |  |  |  |
|                         |                                                                               | School | Provinc          | e    |  |  |  |  |  |