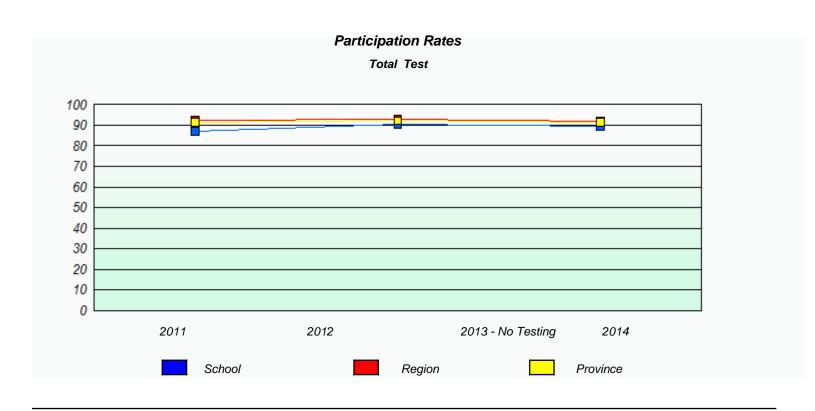

NLESD - Eastern Region

School #: 209 Pearce Junior High School

NLESD - Eastern Region

School #: 214 John Burke High School

NLESD - Eastern Region

School #: 218 St. Joseph's Academy

| Unknown/Exemption Rates |                                                                               |        |                  |      |  |  |  |  |  |
|-------------------------|-------------------------------------------------------------------------------|--------|------------------|------|--|--|--|--|--|
| Total Test              |                                                                               |        |                  |      |  |  |  |  |  |
|                         | School data with 5 or fewer students withheld for reasons of confidentiality. |        |                  |      |  |  |  |  |  |
|                         |                                                                               |        |                  |      |  |  |  |  |  |
|                         |                                                                               |        |                  |      |  |  |  |  |  |
|                         |                                                                               |        |                  |      |  |  |  |  |  |
|                         |                                                                               |        |                  |      |  |  |  |  |  |
|                         |                                                                               |        |                  |      |  |  |  |  |  |
|                         |                                                                               |        |                  |      |  |  |  |  |  |
|                         | 2011                                                                          | 2012   | 2013 -No Testing | 2014 |  |  |  |  |  |
|                         |                                                                               |        |                  |      |  |  |  |  |  |
|                         |                                                                               | School | Province         | e    |  |  |  |  |  |
|                         | 2011                                                                          |        |                  |      |  |  |  |  |  |