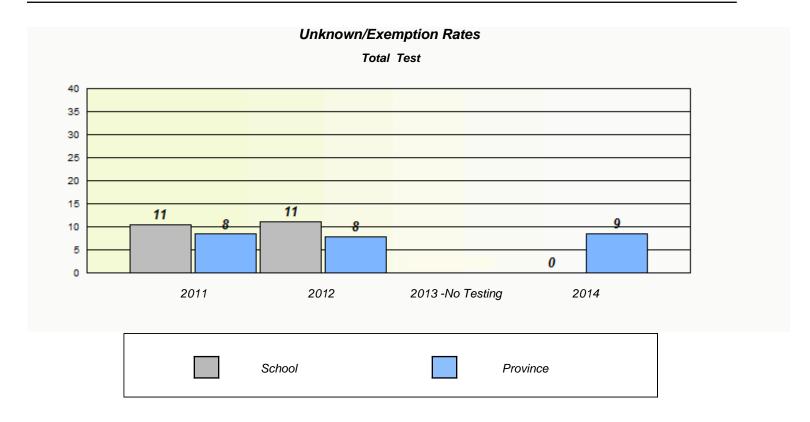

NLESD - Eastern Region

School #: 223 Christ the King School

NLESD - Eastern Region

School #: 225 St. Anne's School

| Unknown/Exemption Rates |                                |                                     |            |  |  |  |  |
|-------------------------|--------------------------------|-------------------------------------|------------|--|--|--|--|
| Total Test              |                                |                                     |            |  |  |  |  |
| Scho                    | ool data with 5 or fewer stude | ents withheld for reasons of confid | entiality. |  |  |  |  |
|                         |                                |                                     |            |  |  |  |  |
|                         |                                |                                     |            |  |  |  |  |
|                         |                                |                                     |            |  |  |  |  |
|                         |                                |                                     |            |  |  |  |  |
|                         |                                |                                     |            |  |  |  |  |
|                         |                                |                                     |            |  |  |  |  |
|                         |                                |                                     |            |  |  |  |  |
| 2011                    | 2012                           | 2013 -No Testing                    | 2014       |  |  |  |  |
|                         |                                |                                     |            |  |  |  |  |
|                         |                                |                                     |            |  |  |  |  |
|                         | School                         | Provinc                             | се         |  |  |  |  |
|                         |                                |                                     |            |  |  |  |  |