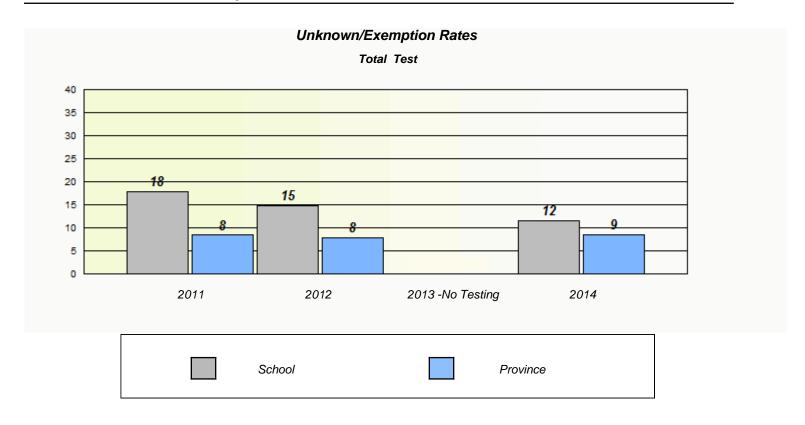

NLESD - Eastern Region

School #: 223 Christ the King School

NLESD - Eastern Region

School #: 225 St. Anne's School

| Unknown/Exemption Rates |                                |                                     |            |  |  |  |  |
|-------------------------|--------------------------------|-------------------------------------|------------|--|--|--|--|
| Total Test              |                                |                                     |            |  |  |  |  |
| Scho                    | ool data with 5 or fewer stude | ents withheld for reasons of confid | entiality. |  |  |  |  |
|                         |                                |                                     |            |  |  |  |  |
|                         |                                |                                     |            |  |  |  |  |
|                         |                                |                                     |            |  |  |  |  |
|                         |                                |                                     |            |  |  |  |  |
|                         |                                |                                     |            |  |  |  |  |
|                         |                                |                                     |            |  |  |  |  |
|                         |                                |                                     |            |  |  |  |  |
| 2011                    | 2012                           | 2013 -No Testing                    | 2014       |  |  |  |  |
|                         |                                |                                     |            |  |  |  |  |
|                         |                                |                                     |            |  |  |  |  |
|                         | School                         | Provinc                             | се         |  |  |  |  |
|                         |                                |                                     |            |  |  |  |  |