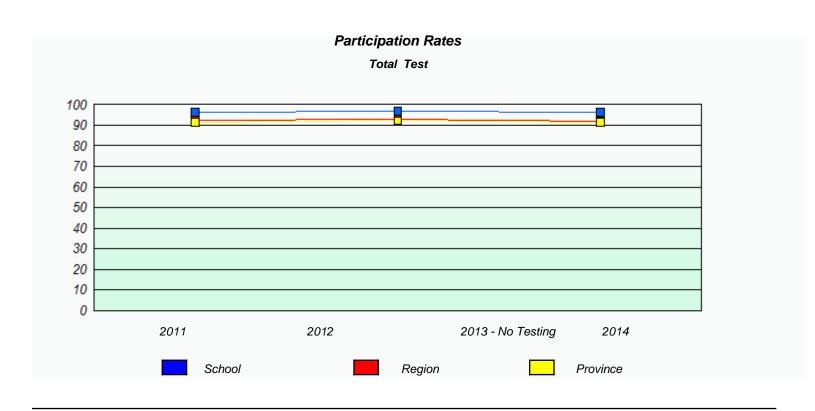

NLESD - Eastern Region

School #: 223 Christ the King School

NLESD - Eastern Region

School #: 225 St. Anne's School

| Unknown/Exemption Rates |                                |                                     |            |  |  |  |  |
|-------------------------|--------------------------------|-------------------------------------|------------|--|--|--|--|
| Total Test              |                                |                                     |            |  |  |  |  |
| Scho                    | ool data with 5 or fewer stude | ents withheld for reasons of confid | entiality. |  |  |  |  |
|                         |                                |                                     |            |  |  |  |  |
|                         |                                |                                     |            |  |  |  |  |
|                         |                                |                                     |            |  |  |  |  |
|                         |                                |                                     |            |  |  |  |  |
|                         |                                |                                     |            |  |  |  |  |
|                         |                                |                                     |            |  |  |  |  |
|                         |                                |                                     |            |  |  |  |  |
| 2011                    | 2012                           | 2013 -No Testing                    | 2014       |  |  |  |  |
|                         |                                |                                     |            |  |  |  |  |
|                         |                                |                                     |            |  |  |  |  |
|                         | School                         | Provinc                             | се         |  |  |  |  |
|                         |                                |                                     |            |  |  |  |  |