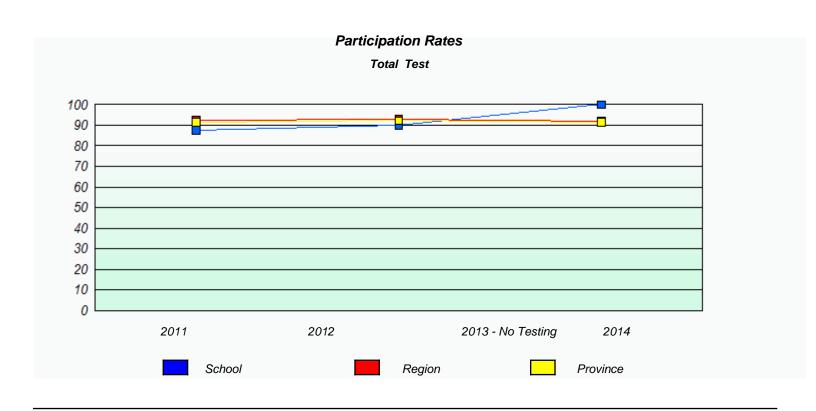

NLESD - Eastern Region

School #: 240 Bishop White School

NLESD - Eastern Region

School #: 242 Random Island Academy

NLESD - Eastern Region

School #: 246 Swift Current Academy

| Unknown/Exemption Rates |                                                                               |        |                  |      |  |  |  |  |  |
|-------------------------|-------------------------------------------------------------------------------|--------|------------------|------|--|--|--|--|--|
| Total Test              |                                                                               |        |                  |      |  |  |  |  |  |
|                         | School data with 5 or fewer students withheld for reasons of confidentiality. |        |                  |      |  |  |  |  |  |
|                         |                                                                               |        |                  |      |  |  |  |  |  |
|                         |                                                                               |        |                  |      |  |  |  |  |  |
|                         |                                                                               |        |                  |      |  |  |  |  |  |
|                         |                                                                               |        |                  |      |  |  |  |  |  |
|                         |                                                                               |        |                  |      |  |  |  |  |  |
|                         |                                                                               |        |                  |      |  |  |  |  |  |
|                         | 2011                                                                          | 2012   | 2013 -No Testing | 2014 |  |  |  |  |  |
|                         |                                                                               | School | Provinc          | e    |  |  |  |  |  |