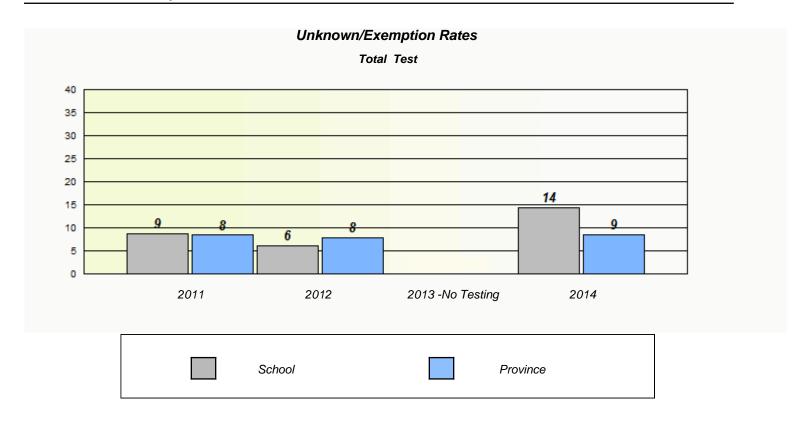

NLESD - Eastern Region

School #: 209 Pearce Junior High School

NLESD - Eastern Region

School #: 214 John Burke High School

NLESD - Eastern Region

School #: 218 St. Joseph's Academy

| Unknown/Exemption Rates |                                                                               |        |                  |      |  |  |  |  |  |
|-------------------------|-------------------------------------------------------------------------------|--------|------------------|------|--|--|--|--|--|
| Total Test              |                                                                               |        |                  |      |  |  |  |  |  |
|                         | School data with 5 or fewer students withheld for reasons of confidentiality. |        |                  |      |  |  |  |  |  |
|                         |                                                                               |        |                  |      |  |  |  |  |  |
|                         |                                                                               |        |                  |      |  |  |  |  |  |
|                         |                                                                               |        |                  |      |  |  |  |  |  |
|                         |                                                                               |        |                  |      |  |  |  |  |  |
|                         |                                                                               |        |                  |      |  |  |  |  |  |
|                         |                                                                               |        |                  |      |  |  |  |  |  |
|                         | 2011                                                                          | 2012   | 2013 -No Testing | 2014 |  |  |  |  |  |
|                         |                                                                               |        |                  |      |  |  |  |  |  |
|                         |                                                                               | School | Province         | e    |  |  |  |  |  |
|                         | 2011                                                                          |        |                  |      |  |  |  |  |  |