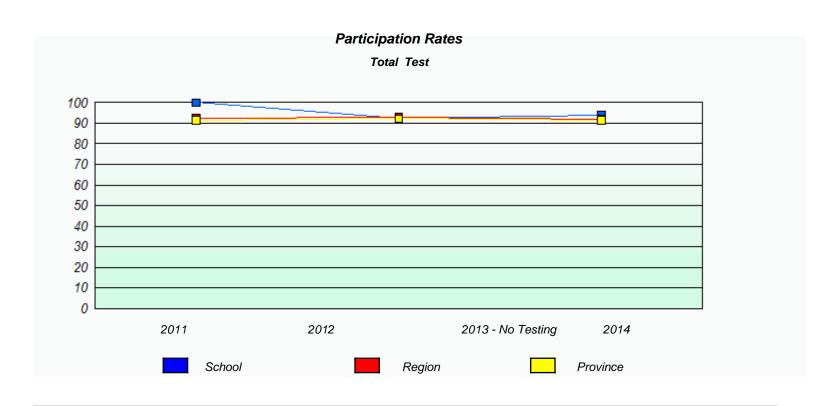

NLESD - Eastern Region

School #: 223 Christ the King School

NLESD - Eastern Region

School #: 225 St. Anne's School

| Unknown/Exemption Rates |                                |                                     |            |  |  |  |  |
|-------------------------|--------------------------------|-------------------------------------|------------|--|--|--|--|
| Total Test              |                                |                                     |            |  |  |  |  |
| Scho                    | ool data with 5 or fewer stude | ents withheld for reasons of confid | entiality. |  |  |  |  |
|                         |                                |                                     |            |  |  |  |  |
|                         |                                |                                     |            |  |  |  |  |
|                         |                                |                                     |            |  |  |  |  |
|                         |                                |                                     |            |  |  |  |  |
|                         |                                |                                     |            |  |  |  |  |
|                         |                                |                                     |            |  |  |  |  |
|                         |                                |                                     |            |  |  |  |  |
| 2011                    | 2012                           | 2013 -No Testing                    | 2014       |  |  |  |  |
|                         |                                |                                     |            |  |  |  |  |
|                         |                                |                                     |            |  |  |  |  |
|                         | School                         | Provinc                             | се         |  |  |  |  |
|                         |                                |                                     |            |  |  |  |  |