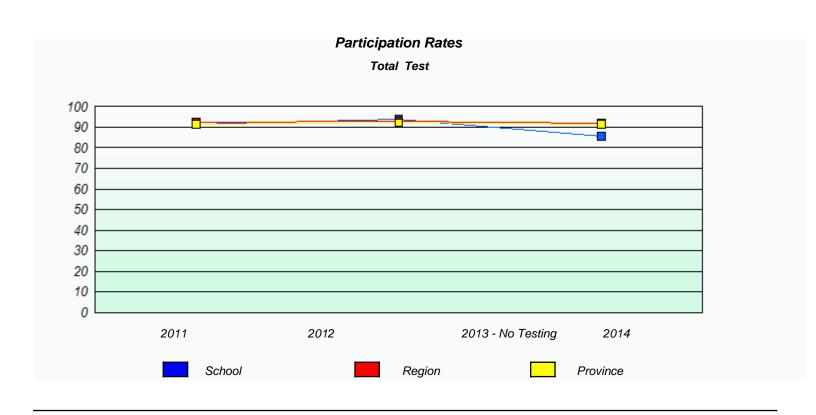

NLESD - Eastern Region

School #: 209 Pearce Junior High School

NLESD - Eastern Region

School #: 214 John Burke High School

NLESD - Eastern Region

School #: 218 St. Joseph's Academy

| Unknown/Exemption Rates |                                                                               |        |                  |      |  |  |  |  |  |
|-------------------------|-------------------------------------------------------------------------------|--------|------------------|------|--|--|--|--|--|
| Total Test              |                                                                               |        |                  |      |  |  |  |  |  |
|                         | School data with 5 or fewer students withheld for reasons of confidentiality. |        |                  |      |  |  |  |  |  |
|                         |                                                                               |        |                  |      |  |  |  |  |  |
|                         |                                                                               |        |                  |      |  |  |  |  |  |
|                         |                                                                               |        |                  |      |  |  |  |  |  |
|                         |                                                                               |        |                  |      |  |  |  |  |  |
|                         |                                                                               |        |                  |      |  |  |  |  |  |
|                         |                                                                               |        |                  |      |  |  |  |  |  |
|                         | 2011                                                                          | 2012   | 2013 -No Testing | 2014 |  |  |  |  |  |
|                         |                                                                               |        |                  |      |  |  |  |  |  |
|                         |                                                                               | School | Province         | e    |  |  |  |  |  |
|                         | 2011                                                                          |        |                  |      |  |  |  |  |  |