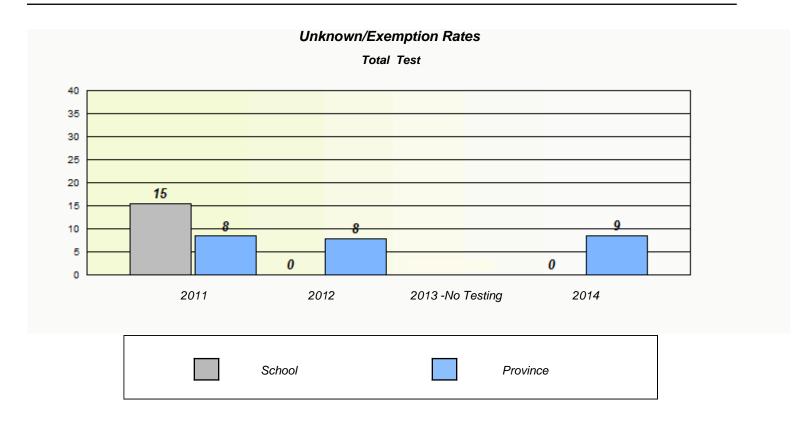

NLESD - Eastern Region

School #: 223 Christ the King School

NLESD - Eastern Region

School #: 225 St. Anne's School

| Unknown/Exemption Rates |                                |                                     |            |  |  |  |  |
|-------------------------|--------------------------------|-------------------------------------|------------|--|--|--|--|
| Total Test              |                                |                                     |            |  |  |  |  |
| Scho                    | ool data with 5 or fewer stude | ents withheld for reasons of confid | entiality. |  |  |  |  |
|                         |                                |                                     |            |  |  |  |  |
|                         |                                |                                     |            |  |  |  |  |
|                         |                                |                                     |            |  |  |  |  |
|                         |                                |                                     |            |  |  |  |  |
|                         |                                |                                     |            |  |  |  |  |
|                         |                                |                                     |            |  |  |  |  |
|                         |                                |                                     |            |  |  |  |  |
| 2011                    | 2012                           | 2013 -No Testing                    | 2014       |  |  |  |  |
|                         |                                |                                     |            |  |  |  |  |
|                         |                                |                                     |            |  |  |  |  |
|                         | School                         | Provinc                             | се         |  |  |  |  |
|                         |                                |                                     |            |  |  |  |  |