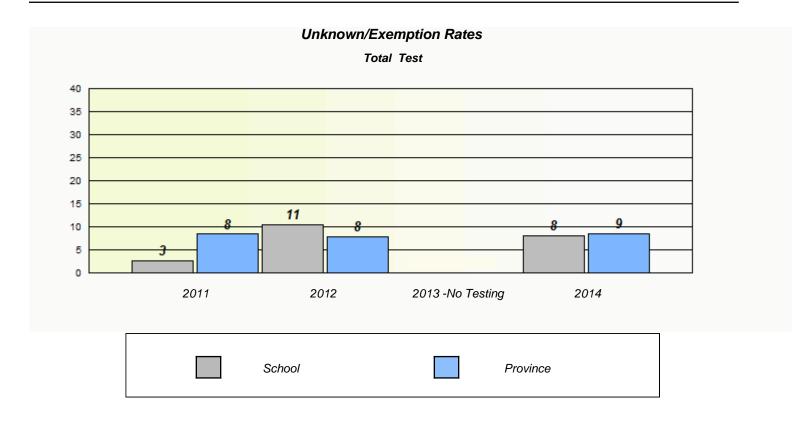

NLESD - Eastern Region

School #: 223 Christ the King School

NLESD - Eastern Region

School #: 225 St. Anne's School

| Unknown/Exemption Rates |                                |                                     |            |  |  |  |  |
|-------------------------|--------------------------------|-------------------------------------|------------|--|--|--|--|
| Total Test              |                                |                                     |            |  |  |  |  |
| Scho                    | ool data with 5 or fewer stude | ents withheld for reasons of confid | entiality. |  |  |  |  |
|                         |                                |                                     |            |  |  |  |  |
|                         |                                |                                     |            |  |  |  |  |
|                         |                                |                                     |            |  |  |  |  |
|                         |                                |                                     |            |  |  |  |  |
|                         |                                |                                     |            |  |  |  |  |
|                         |                                |                                     |            |  |  |  |  |
|                         |                                |                                     |            |  |  |  |  |
| 2011                    | 2012                           | 2013 -No Testing                    | 2014       |  |  |  |  |
|                         |                                |                                     |            |  |  |  |  |
|                         |                                |                                     |            |  |  |  |  |
|                         | School                         | Provinc                             | се         |  |  |  |  |
|                         |                                |                                     |            |  |  |  |  |