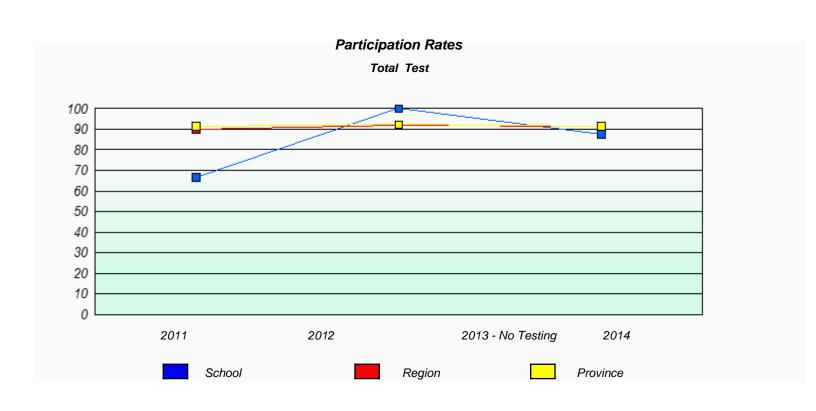

|                                                                               |      |        |                  |      |   |  |  |  |
|                         |                                                                               |      | School | Province         | 9    |   |  |  |  |
|                         |                                                                               |      |        |                  |      | _ |  |  |  |





NLESD - Central Region

School #: 177 Greenwood Academy







NLESD - Central Region

School #: 178 Phoenix Academy







NLESD - Central Region

School #: 179 Centreville Academy







NLESD - Central Region

School #: 183 William Mercer Academy







NLESD - Central Region

School #: 192 Lumsden Academy







NLESD - Central Region

School #: 194 Gill Memorial Academy







NLESD - Central Region

School #: 196 St. Gabriel's AG

| Unknown/Exemption Rates |                                                                               |        |                  |      |  |  |  |  |  |
|-------------------------|-------------------------------------------------------------------------------|--------|------------------|------|--|--|--|--|--|
| Total Test              |                                                                               |        |                  |      |  |  |  |  |  |
|                         | School data with 5 or fewer students withheld for reasons of confidentiality. |        |                  |      |  |  |  |  |  |
|                         |