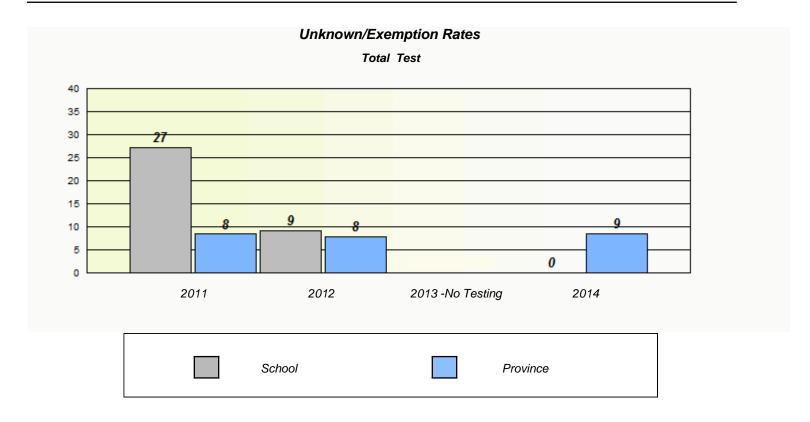

NLESD - Central Region

School #: 125 Copper Ridge Academy

NLESD - Central Region

School #: 128 Long Island Academy

| Unknown/Exemption Rates |                                                                               |      |        |                  |      |   |  |  |  |
|-------------------------|-------------------------------------------------------------------------------|------|--------|------------------|------|---|--|--|--|
| Total Test              |                                                                               |      |        |                  |      |   |  |  |  |
|                         | School data with 5 or fewer students withheld for reasons of confidentiality. |      |        |                  |      |   |  |  |  |
|                         |                                                                               |      |        |                  |      |   |  |  |  |
|                         |                                                                               |      |        |                  |      |   |  |  |  |
|                         |                                                                               |      |        |                  |      |   |  |  |  |
|                         |                                                                               |      |        |                  |      |   |  |  |  |
|                         |                                                                               |      |        |                  |      |   |  |  |  |
|                         |                                                                               |      |        |                  |      |   |  |  |  |
|                         |                                                                               |      |        |                  |      |   |  |  |  |
|                         |                                                                               | 2011 | 2012   | 2013 -No Testing | 2014 |   |  |  |  |
|                         |                                                                               |      |        |                  |      | _ |  |  |  |
|                         |                                                                               |      |        |                  |      |   |  |  |  |
|                         |                                                                               |      | School | Province         | 9    |   |  |  |  |
|                         |                                                                               |      |        |                  |      | _ |  |  |  |