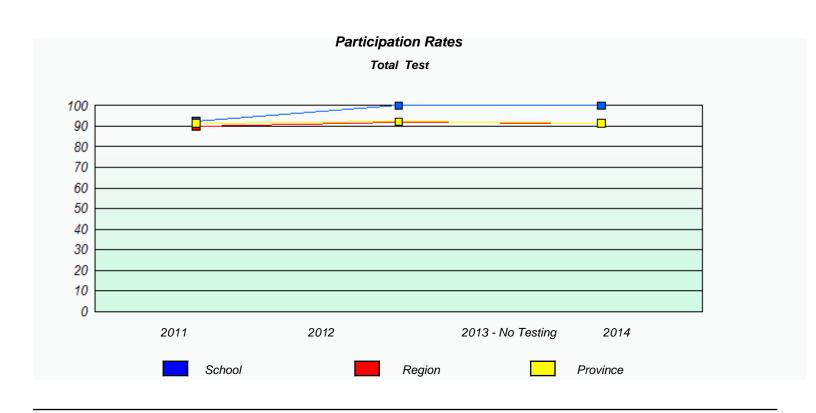

013 -No Testing | 2014 |  |  |  |  |  |
|                         |                                                                               | School | Provinc          | e    |  |  |  |  |  |





NLESD - Central Region

School #: 406 Fitzgerald Academy







NLESD - Central Region

School #: 407 Bay d'Espoir Academy







NLESD - Central Region

School #: 413 Holy Cross School Complex







NLESD - Central Region

School #: 414 Fogo Island Central Academy







NLESD - Central Region

School #: 416 Smallwood Academy







NLESD - Central Region

School #: 420 St. Paul's Intermediate School







NLESD - Central Region

School #: 421 Lakewood Academy







NLESD - Central Region

School #: 422 Glovertown Academy







NLESD - Central Region

School #: 426 Hillview Academy







NLESD - Central Region

School #: 478 New World Island Academy







NLESD - Central Region

School #: 481 Exploits Valley Intermediate







NLESD - Central Region

School #: 486 Lewisporte Intermediate