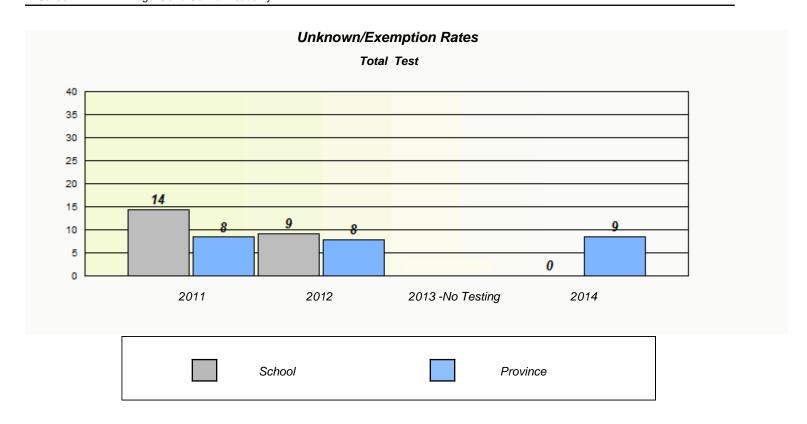

NLESD - Central Region

School #: 163 Point Leamington Academy

NLESD - Central Region

School #: 165 St. Stephen's AG

| Unknown/Exemption Rates                                                       |      |        |                  |      |  |  |  |  |  |
|-------------------------------------------------------------------------------|------|--------|------------------|------|--|--|--|--|--|
| Total Test                                                                    |      |        |                  |      |  |  |  |  |  |
| School data with 5 or fewer students withheld for reasons of confidentiality. |      |        |                  |      |  |  |  |  |  |
|                                                                               |      |        |                  |      |  |  |  |  |  |
|                                                                               |      |        |                  |      |  |  |  |  |  |
|                                                                               |      |        |                  |      |  |  |  |  |  |
|                                                                               |      |        |                  |      |  |  |  |  |  |
|                                                                               |      |        |                  |      |  |  |  |  |  |
|                                                                               |      |        |                  |      |  |  |  |  |  |
|                                                                               |      |        |                  |      |  |  |  |  |  |
|                                                                               | 2011 | 2012   | 2013 -No Testing | 2014 |  |  |  |  |  |
|                                                                               |      |        | J                |      |  |  |  |  |  |
|                                                                               |      |        |                  |      |  |  |  |  |  |
|                                                                               |      | School | Province         | ce   |  |  |  |  |  |
|                                                                               |      |        |                  |      |  |  |  |  |  |