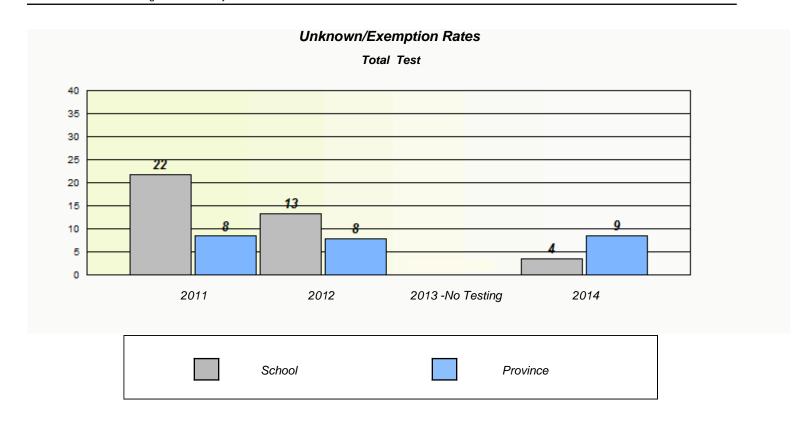

NLESD - Central Region

School #: 132 Botwood Collegiate

NLESD - Central Region

School #: 138 Victoria Academy

| Unknown/Exemption Rates |                                                                               |        |                  |      |  |  |  |  |
|-------------------------|-------------------------------------------------------------------------------|--------|------------------|------|--|--|--|--|
| Total Test              |                                                                               |        |                  |      |  |  |  |  |
|                         | School data with 5 or fewer students withheld for reasons of confidentiality. |        |                  |      |  |  |  |  |
|                         |                                                                               |        |                  |      |  |  |  |  |
|                         |                                                                               |        |                  |      |  |  |  |  |
|                         |                                                                               |        |                  |      |  |  |  |  |
|                         |                                                                               |        |                  |      |  |  |  |  |
|                         |                                                                               |        |                  |      |  |  |  |  |
|                         |                                                                               |        |                  |      |  |  |  |  |
|                         |                                                                               |        |                  |      |  |  |  |  |
|                         | 2011                                                                          | 2012   | 2013 -No Testing | 2014 |  |  |  |  |
|                         |                                                                               |        |                  |      |  |  |  |  |
|                         |                                                                               |        |                  |      |  |  |  |  |
|                         |                                                                               | School | Provinc          | e    |  |  |  |  |
|                         |                                                                               |        | - Trevine        | -    |  |  |  |  |