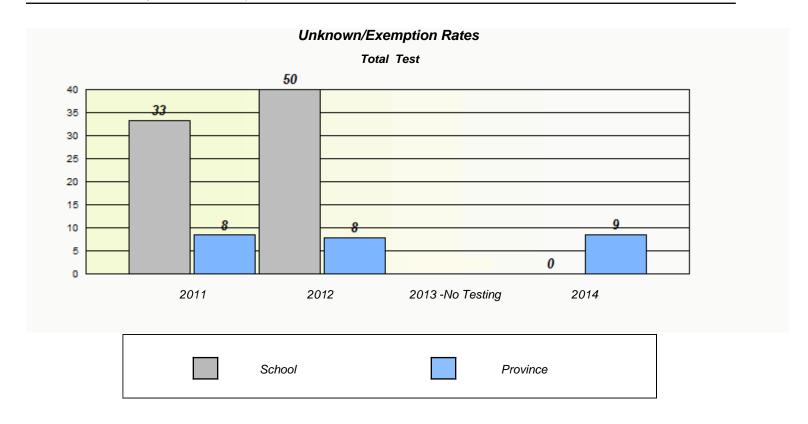

NLESD - Central Region

School #: 132 Botwood Collegiate

NLESD - Central Region

School #: 138 Victoria Academy

| Unknown/Exemption Rates |                                                                               |        |                  |      |  |  |  |  |
|-------------------------|-------------------------------------------------------------------------------|--------|------------------|------|--|--|--|--|
| Total Test              |                                                                               |        |                  |      |  |  |  |  |
|                         | School data with 5 or fewer students withheld for reasons of confidentiality. |        |                  |      |  |  |  |  |
|                         |                                                                               |        |                  |      |  |  |  |  |
|                         |                                                                               |        |                  |      |  |  |  |  |
|                         |                                                                               |        |                  |      |  |  |  |  |
|                         |                                                                               |        |                  |      |  |  |  |  |
|                         |                                                                               |        |                  |      |  |  |  |  |
|                         |                                                                               |        |                  |      |  |  |  |  |
|                         |                                                                               |        |                  |      |  |  |  |  |
|                         | 2011                                                                          | 2012   | 2013 -No Testing | 2014 |  |  |  |  |
|                         |                                                                               |        |                  |      |  |  |  |  |
|                         |                                                                               |        |                  |      |  |  |  |  |
|                         |                                                                               | School | Provinc          | e    |  |  |  |  |
|                         |                                                                               |        | - Trevine        | -    |  |  |  |  |