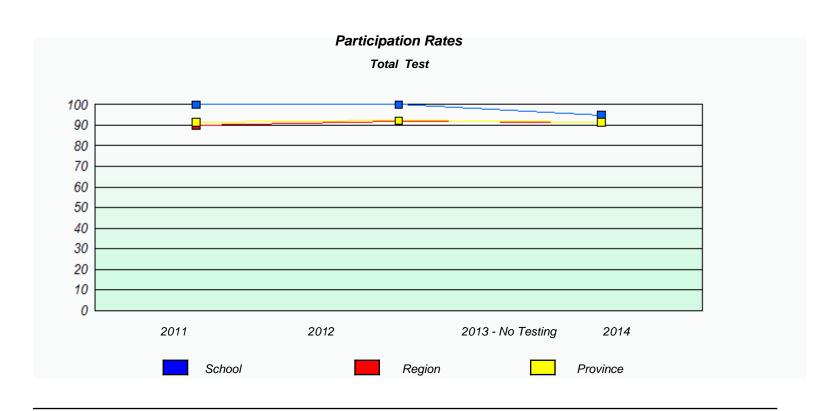

NLESD - Central Region

School #: 125 Copper Ridge Academy

NLESD - Central Region

School #: 128 Long Island Academy

| Unknown/Exemption Rates |                                                                               |      |        |                  |      |   |  |  |  |
|-------------------------|-------------------------------------------------------------------------------|------|--------|------------------|------|---|--|--|--|
| Total Test              |                                                                               |      |        |                  |      |   |  |  |  |
|                         | School data with 5 or fewer students withheld for reasons of confidentiality. |      |        |                  |      |   |  |  |  |
|                         |                                                                               |      |        |                  |      |   |  |  |  |
|                         |                                                                               |      |        |                  |      |   |  |  |  |
|                         |                                                                               |      |        |                  |      |   |  |  |  |
|                         |                                                                               |      |        |                  |      |   |  |  |  |
|                         |                                                                               |      |        |                  |      |   |  |  |  |
|                         |                                                                               |      |        |                  |      |   |  |  |  |
|                         |                                                                               |      |        |                  |      |   |  |  |  |
|                         |                                                                               | 2011 | 2012   | 2013 -No Testing | 2014 |   |  |  |  |
|                         |                                                                               |      |        |                  |      | _ |  |  |  |
|                         |                                                                               |      |        |                  |      |   |  |  |  |
|                         |                                                                               |      | School | Province         | 9    |   |  |  |  |
|                         |                                                                               |      |        |                  |      | _ |  |  |  |