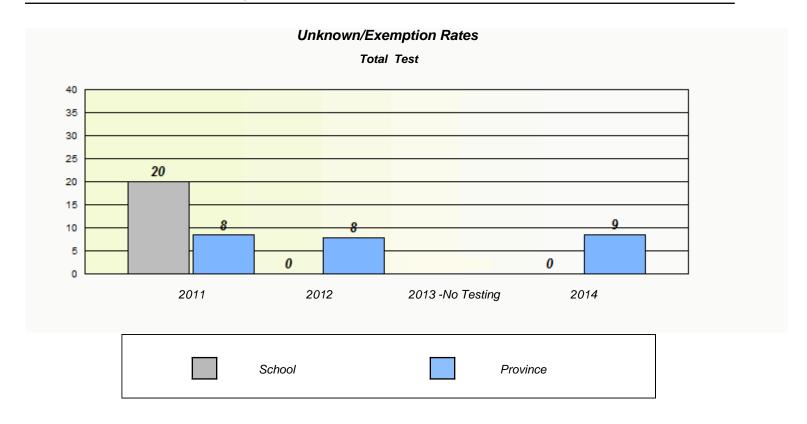

NLESD - Central Region

School #: 149 King Academy

NLESD - Central Region

School #: 151 John Watkins Academy

| Unknown/Exemption Rates |                                                                               |        |                  |      |  |  |  |  |  |
|-------------------------|-------------------------------------------------------------------------------|--------|------------------|------|--|--|--|--|--|
| Total Test              |                                                                               |        |                  |      |  |  |  |  |  |
|                         | School data with 5 or fewer students withheld for reasons of confidentiality. |        |                  |      |  |  |  |  |  |
|                         |                                                                               |        |                  |      |  |  |  |  |  |
|                         |                                                                               |        |                  |      |  |  |  |  |  |
|                         |                                                                               |        |                  |      |  |  |  |  |  |
|                         |                                                                               |        |                  |      |  |  |  |  |  |
|                         |                                                                               |        |                  |      |  |  |  |  |  |
|                         |                                                                               |        |                  |      |  |  |  |  |  |
|                         | 2011                                                                          | 2012   | 2013 -No Testing | 2014 |  |  |  |  |  |
|                         |                                                                               | School | Provinc          | e    |  |  |  |  |  |