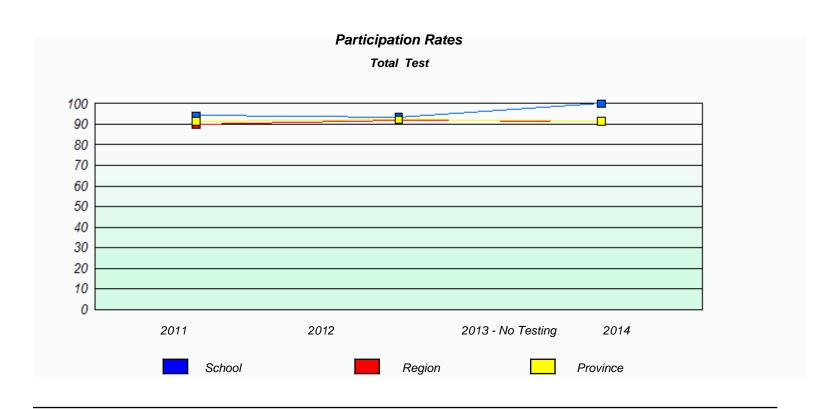

NLESD - Central Region

School #: 163 Point Leamington Academy

NLESD - Central Region

School #: 165 St. Stephen's AG

| Unknown/Exemption Rates                                                       |      |        |                  |      |  |  |  |  |  |
|-------------------------------------------------------------------------------|------|--------|------------------|------|--|--|--|--|--|
| Total Test                                                                    |      |        |                  |      |  |  |  |  |  |
| School data with 5 or fewer students withheld for reasons of confidentiality. |      |        |                  |      |  |  |  |  |  |
|                                                                               |      |        |                  |      |  |  |  |  |  |
|                                                                               |      |        |                  |      |  |  |  |  |  |
|                                                                               |      |        |                  |      |  |  |  |  |  |
|                                                                               |      |        |                  |      |  |  |  |  |  |
|                                                                               |      |        |                  |      |  |  |  |  |  |
|                                                                               |      |        |                  |      |  |  |  |  |  |
|                                                                               |      |        |                  |      |  |  |  |  |  |
|                                                                               | 2011 | 2012   | 2013 -No Testing | 2014 |  |  |  |  |  |
|                                                                               |      |        | J                |      |  |  |  |  |  |
|                                                                               |      |        |                  |      |  |  |  |  |  |
|                                                                               |      | School | Province         | ce   |  |  |  |  |  |
|                                                                               |      |        |                  |      |  |  |  |  |  |