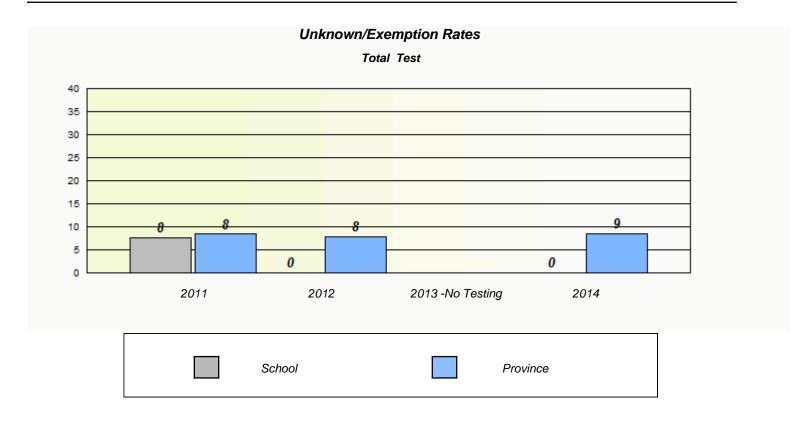

NLESD - Central Region

School #: 132 Botwood Collegiate

NLESD - Central Region

School #: 138 Victoria Academy

| Unknown/Exemption Rates |                                                                               |        |                  |      |  |  |  |  |
|-------------------------|-------------------------------------------------------------------------------|--------|------------------|------|--|--|--|--|
| Total Test              |                                                                               |        |                  |      |  |  |  |  |
|                         | School data with 5 or fewer students withheld for reasons of confidentiality. |        |                  |      |  |  |  |  |
|                         |                                                                               |        |                  |      |  |  |  |  |
|                         |                                                                               |        |                  |      |  |  |  |  |
|                         |                                                                               |        |                  |      |  |  |  |  |
|                         |                                                                               |        |                  |      |  |  |  |  |
|                         |                                                                               |        |                  |      |  |  |  |  |
|                         |                                                                               |        |                  |      |  |  |  |  |
|                         |                                                                               |        |                  |      |  |  |  |  |
|                         | 2011                                                                          | 2012   | 2013 -No Testing | 2014 |  |  |  |  |
|                         |                                                                               |        |                  |      |  |  |  |  |
|                         |                                                                               |        |                  |      |  |  |  |  |
|                         |                                                                               | School | Provinc          | e    |  |  |  |  |
|                         |                                                                               |        | - Trevine        | -    |  |  |  |  |