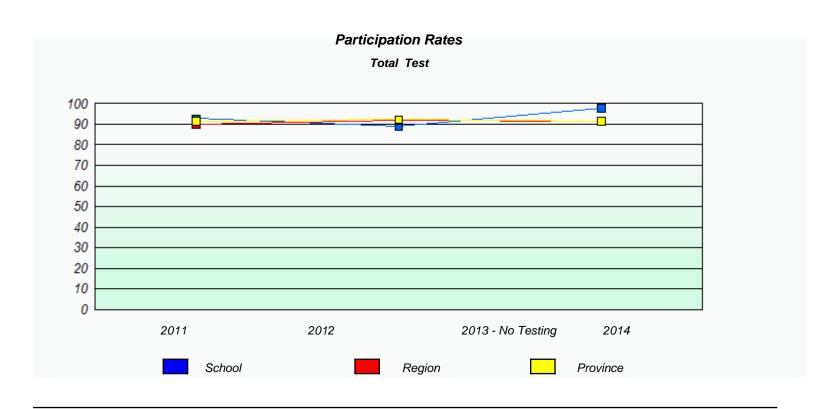

NLESD - Central Region

School #: 125 Copper Ridge Academy

NLESD - Central Region

School #: 128 Long Island Academy

| Unknown/Exemption Rates |                                                                               |      |        |                  |      |   |  |  |  |
|-------------------------|-------------------------------------------------------------------------------|------|--------|------------------|------|---|--|--|--|
| Total Test              |                                                                               |      |        |                  |      |   |  |  |  |
|                         | School data with 5 or fewer students withheld for reasons of confidentiality. |      |        |                  |      |   |  |  |  |
|                         |                                                                               |      |        |                  |      |   |  |  |  |
|                         |                                                                               |      |        |                  |      |   |  |  |  |
|                         |                                                                               |      |        |                  |      |   |  |  |  |
|                         |                                                                               |      |        |                  |      |   |  |  |  |
|                         |                                                                               |      |        |                  |      |   |  |  |  |
|                         |                                                                               |      |        |                  |      |   |  |  |  |
|                         |                                                                               |      |        |                  |      |   |  |  |  |
|                         |                                                                               | 2011 | 2012   | 2013 -No Testing | 2014 |   |  |  |  |
|                         |                                                                               |      |        |                  |      | _ |  |  |  |
|                         |                                                                               |      |        |                  |      |   |  |  |  |
|                         |                                                                               |      | School | Province         | 9    |   |  |  |  |
|                         |                                                                               |      |        |                  |      | _ |  |  |  |