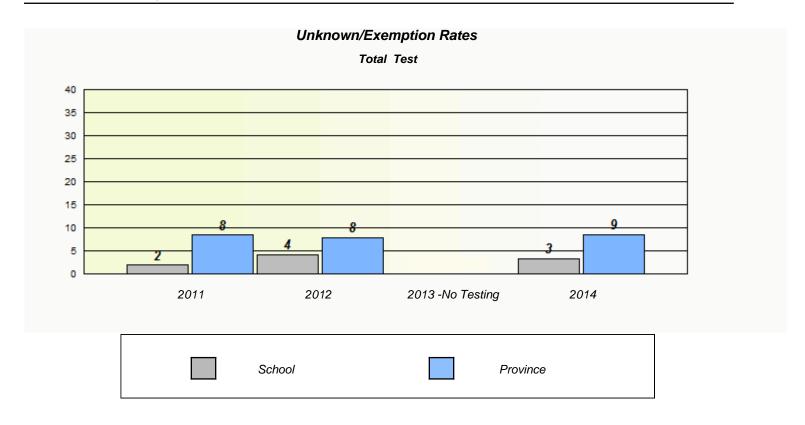

NLESD - Central Region

School #: 149 King Academy

NLESD - Central Region

School #: 151 John Watkins Academy

| Unknown/Exemption Rates |                                                                               |        |                  |      |  |  |  |  |  |
|-------------------------|-------------------------------------------------------------------------------|--------|------------------|------|--|--|--|--|--|
| Total Test              |                                                                               |        |                  |      |  |  |  |  |  |
|                         | School data with 5 or fewer students withheld for reasons of confidentiality. |        |                  |      |  |  |  |  |  |
|                         |                                                                               |        |                  |      |  |  |  |  |  |
|                         |                                                                               |        |                  |      |  |  |  |  |  |
|                         |                                                                               |        |                  |      |  |  |  |  |  |
|                         |                                                                               |        |                  |      |  |  |  |  |  |
|                         |                                                                               |        |                  |      |  |  |  |  |  |
|                         |                                                                               |        |                  |      |  |  |  |  |  |
|                         | 2011                                                                          | 2012   | 2013 -No Testing | 2014 |  |  |  |  |  |
|                         |                                                                               | School | Provinc          | e    |  |  |  |  |  |