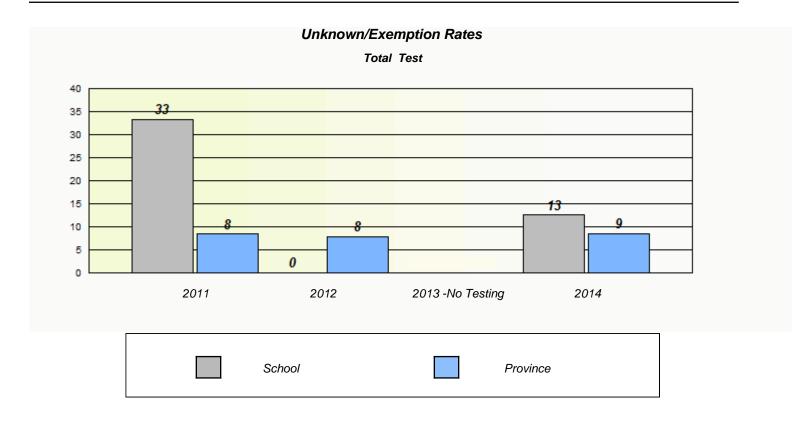

|                                                                               |      |        |                  |      |   |  |  |  |
|                         |                                                                               |      | School | Province         | 9    |   |  |  |  |
|                         |                                                                               |      |        |                  |      | _ |  |  |  |





NLESD - Central Region

School #: 177 Greenwood Academy







NLESD - Central Region

School #: 178 Phoenix Academy







NLESD - Central Region

School #: 179 Centreville Academy







NLESD - Central Region

School #: 183 William Mercer Academy







NLESD - Central Region

School #: 192 Lumsden Academy







NLESD - Central Region

School #: 194 Gill Memorial Academy







NLESD - Central Region

School #: 196 St. Gabriel's AG

| Unknown/Exemption Rates |                                                                               |        |                  |      |  |  |  |  |  |
|-------------------------|-------------------------------------------------------------------------------|--------|------------------|------|--|--|--|--|--|
| Total Test              |                                                                               |        |                  |      |  |  |  |  |  |
|                         | School data with 5 or fewer students withheld for reasons of confidentiality. |        |                  |      |  |  |  |  |  |
|                         |