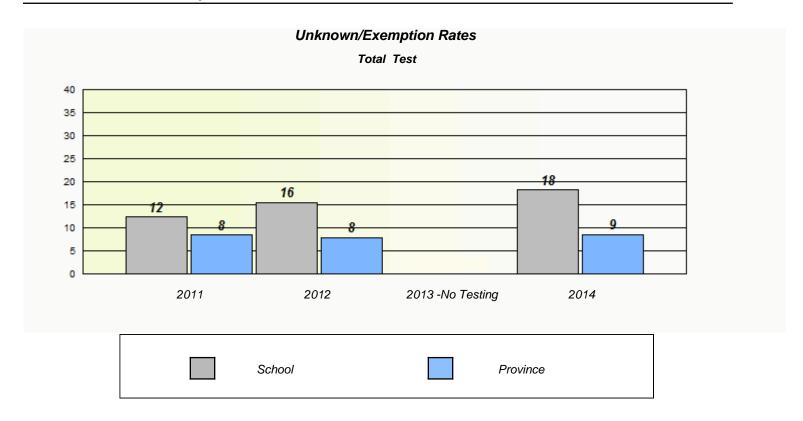

NLESD - Central Region

School #: 132 Botwood Collegiate

NLESD - Central Region

School #: 138 Victoria Academy

| Unknown/Exemption Rates |                                                                               |        |                  |      |  |  |  |  |
|-------------------------|-------------------------------------------------------------------------------|--------|------------------|------|--|--|--|--|
| Total Test              |                                                                               |        |                  |      |  |  |  |  |
|                         | School data with 5 or fewer students withheld for reasons of confidentiality. |        |                  |      |  |  |  |  |
|                         |                                                                               |        |                  |      |  |  |  |  |
|                         |                                                                               |        |                  |      |  |  |  |  |
|                         |                                                                               |        |                  |      |  |  |  |  |
|                         |                                                                               |        |                  |      |  |  |  |  |
|                         |                                                                               |        |                  |      |  |  |  |  |
|                         |                                                                               |        |                  |      |  |  |  |  |
|                         |                                                                               |        |                  |      |  |  |  |  |
|                         | 2011                                                                          | 2012   | 2013 -No Testing | 2014 |  |  |  |  |
|                         |                                                                               |        |                  |      |  |  |  |  |
|                         |                                                                               |        |                  |      |  |  |  |  |
|                         |                                                                               | School | Provinc          | e    |  |  |  |  |
|                         |                                                                               |        | - Trevine        | -    |  |  |  |  |