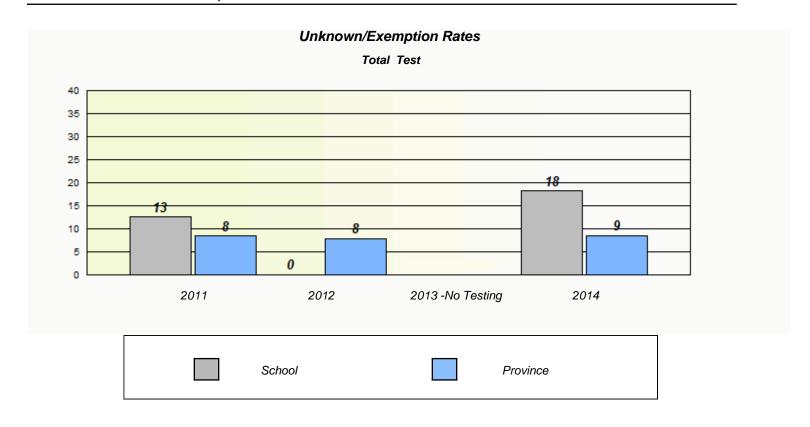

NLESD - Central Region

School #: 125 Copper Ridge Academy

NLESD - Central Region

School #: 128 Long Island Academy

| Unknown/Exemption Rates |                                                                               |      |        |                  |      |   |  |  |  |
|-------------------------|-------------------------------------------------------------------------------|------|--------|------------------|------|---|--|--|--|
| Total Test              |                                                                               |      |        |                  |      |   |  |  |  |
|                         | School data with 5 or fewer students withheld for reasons of confidentiality. |      |        |                  |      |   |  |  |  |
|                         |                                                                               |      |        |                  |      |   |  |  |  |
|                         |                                                                               |      |        |                  |      |   |  |  |  |
|                         |                                                                               |      |        |                  |      |   |  |  |  |
|                         |                                                                               |      |        |                  |      |   |  |  |  |
|                         |                                                                               |      |        |                  |      |   |  |  |  |
|                         |                                                                               |      |        |                  |      |   |  |  |  |
|                         |                                                                               |      |        |                  |      |   |  |  |  |
|                         |                                                                               | 2011 | 2012   | 2013 -No Testing | 2014 |   |  |  |  |
|                         |                                                                               |      |        |                  |      | _ |  |  |  |
|                         |                                                                               |      |        |                  |      |   |  |  |  |
|                         |                                                                               |      | School | Province         | 9    |   |  |  |  |
|                         |                                                                               |      |        |                  |      | _ |  |  |  |