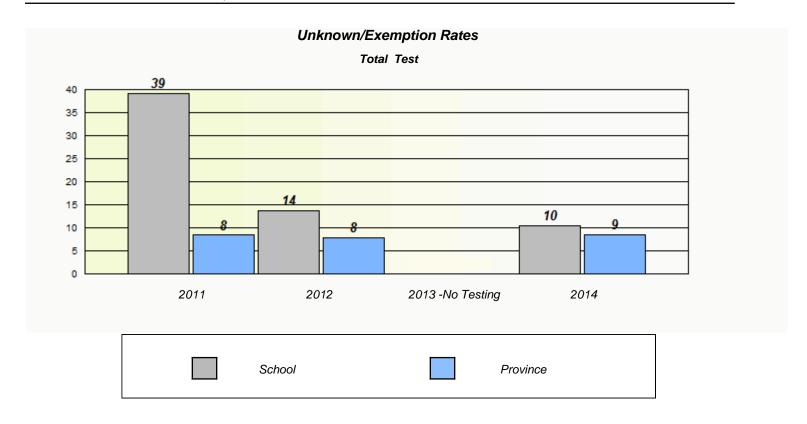

NLESD - Central Region

School #: 149 King Academy

NLESD - Central Region

School #: 151 John Watkins Academy

| Unknown/Exemption Rates |                                                                               |        |                  |      |  |  |  |  |  |
|-------------------------|-------------------------------------------------------------------------------|--------|------------------|------|--|--|--|--|--|
| Total Test              |                                                                               |        |                  |      |  |  |  |  |  |
|                         | School data with 5 or fewer students withheld for reasons of confidentiality. |        |                  |      |  |  |  |  |  |
|                         |                                                                               |        |                  |      |  |  |  |  |  |
|                         |                                                                               |        |                  |      |  |  |  |  |  |
|                         |                                                                               |        |                  |      |  |  |  |  |  |
|                         |                                                                               |        |                  |      |  |  |  |  |  |
|                         |                                                                               |        |                  |      |  |  |  |  |  |
|                         |                                                                               |        |                  |      |  |  |  |  |  |
|                         | 2011                                                                          | 2012   | 2013 -No Testing | 2014 |  |  |  |  |  |
|                         |                                                                               | School | Provinc          | e    |  |  |  |  |  |