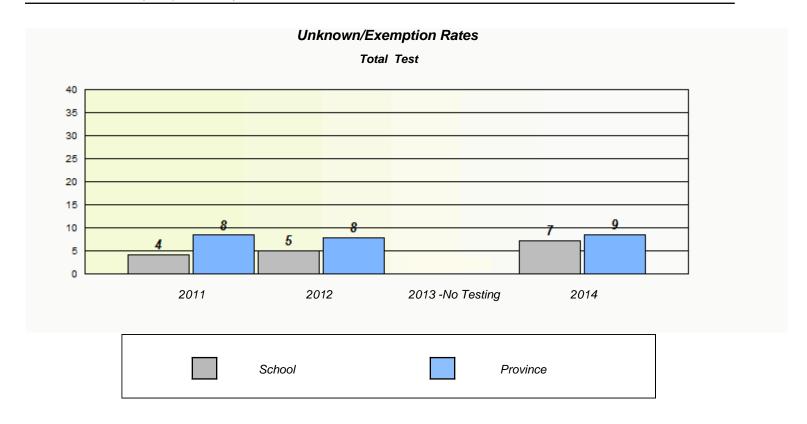

NLESD - Central Region

School #: 125 Copper Ridge Academy

NLESD - Central Region

School #: 128 Long Island Academy

| Unknown/Exemption Rates |                                                                               |      |        |                  |      |   |  |  |  |
|-------------------------|-------------------------------------------------------------------------------|------|--------|------------------|------|---|--|--|--|
| Total Test              |                                                                               |      |        |                  |      |   |  |  |  |
|                         | School data with 5 or fewer students withheld for reasons of confidentiality. |      |        |                  |      |   |  |  |  |
|                         |                                                                               |      |        |                  |      |   |  |  |  |
|                         |                                                                               |      |        |                  |      |   |  |  |  |
|                         |                                                                               |      |        |                  |      |   |  |  |  |
|                         |                                                                               |      |        |                  |      |   |  |  |  |
|                         |                                                                               |      |        |                  |      |   |  |  |  |
|                         |                                                                               |      |        |                  |      |   |  |  |  |
|                         |                                                                               |      |        |                  |      |   |  |  |  |
|                         |                                                                               | 2011 | 2012   | 2013 -No Testing | 2014 |   |  |  |  |
|                         |                                                                               |      |        |                  |      | _ |  |  |  |
|                         |                                                                               |      |        |                  |      |   |  |  |  |
|                         |                                                                               |      | School | Province         | 9    |   |  |  |  |
|                         |                                                                               |      |        |                  |      | _ |  |  |  |