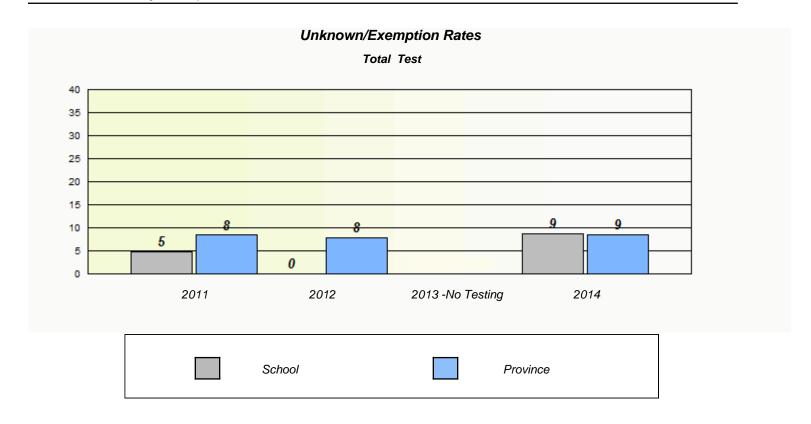

NLESD - Central Region

School #: 149 King Academy

NLESD - Central Region

School #: 151 John Watkins Academy

| Unknown/Exemption Rates |                                                                               |        |                  |      |  |  |  |  |  |
|-------------------------|-------------------------------------------------------------------------------|--------|------------------|------|--|--|--|--|--|
| Total Test              |                                                                               |        |                  |      |  |  |  |  |  |
|                         | School data with 5 or fewer students withheld for reasons of confidentiality. |        |                  |      |  |  |  |  |  |
|                         |                                                                               |        |                  |      |  |  |  |  |  |
|                         |                                                                               |        |                  |      |  |  |  |  |  |
|                         |                                                                               |        |                  |      |  |  |  |  |  |
|                         |                                                                               |        |                  |      |  |  |  |  |  |
|                         |                                                                               |        |                  |      |  |  |  |  |  |
|                         |                                                                               |        |                  |      |  |  |  |  |  |
|                         | 2011                                                                          | 2012   | 2013 -No Testing | 2014 |  |  |  |  |  |
|                         |                                                                               | School | Provinc          | e    |  |  |  |  |  |