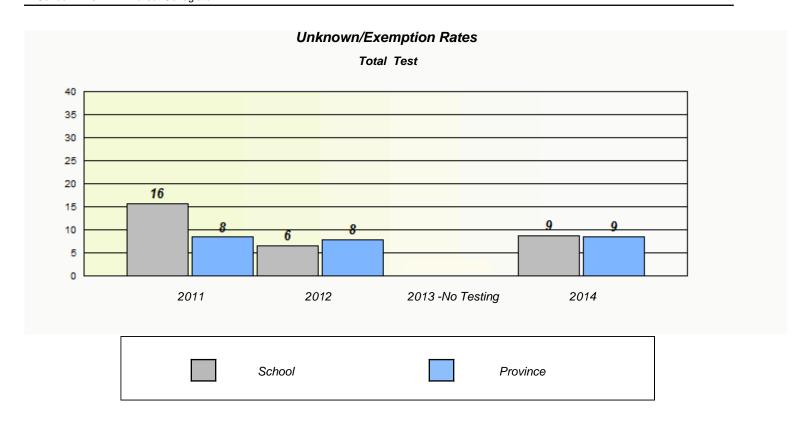

NLESD - Central Region

School #: 149 King Academy

NLESD - Central Region

School #: 151 John Watkins Academy

| Unknown/Exemption Rates |                                                                               |        |                  |      |  |  |  |  |  |
|-------------------------|-------------------------------------------------------------------------------|--------|------------------|------|--|--|--|--|--|
| Total Test              |                                                                               |        |                  |      |  |  |  |  |  |
|                         | School data with 5 or fewer students withheld for reasons of confidentiality. |        |                  |      |  |  |  |  |  |
|                         |                                                                               |        |                  |      |  |  |  |  |  |
|                         |                                                                               |        |                  |      |  |  |  |  |  |
|                         |                                                                               |        |                  |      |  |  |  |  |  |
|                         |                                                                               |        |                  |      |  |  |  |  |  |
|                         |                                                                               |        |                  |      |  |  |  |  |  |
|                         |                                                                               |        |                  |      |  |  |  |  |  |
|                         | 2011                                                                          | 2012   | 2013 -No Testing | 2014 |  |  |  |  |  |
|                         |                                                                               | School | Provinc          | e    |  |  |  |  |  |