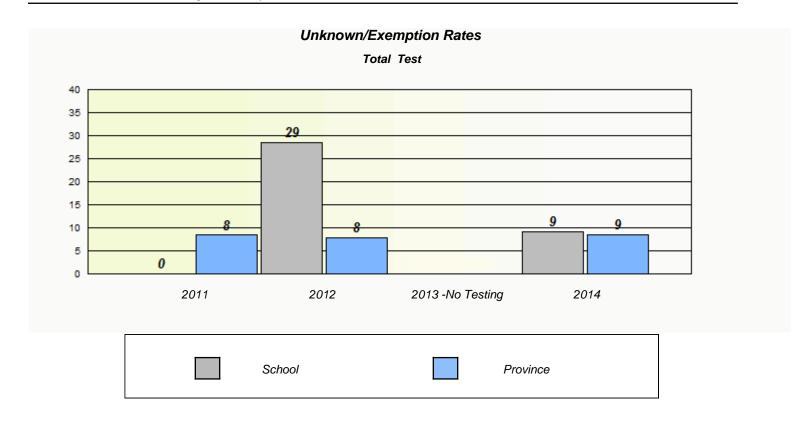

NLESD - Central Region

School #: 149 King Academy

NLESD - Central Region

School #: 151 John Watkins Academy

| Unknown/Exemption Rates |                                                                               |        |                  |      |  |  |  |  |  |
|-------------------------|-------------------------------------------------------------------------------|--------|------------------|------|--|--|--|--|--|
| Total Test              |                                                                               |        |                  |      |  |  |  |  |  |
|                         | School data with 5 or fewer students withheld for reasons of confidentiality. |        |                  |      |  |  |  |  |  |
|                         |                                                                               |        |                  |      |  |  |  |  |  |
|                         |                                                                               |        |                  |      |  |  |  |  |  |
|                         |                                                                               |        |                  |      |  |  |  |  |  |
|                         |                                                                               |        |                  |      |  |  |  |  |  |
|                         |                                                                               |        |                  |      |  |  |  |  |  |
|                         |                                                                               |        |                  |      |  |  |  |  |  |
|                         | 2011                                                                          | 2012   | 2013 -No Testing | 2014 |  |  |  |  |  |
|                         |                                                                               | School | Provinc          | e    |  |  |  |  |  |