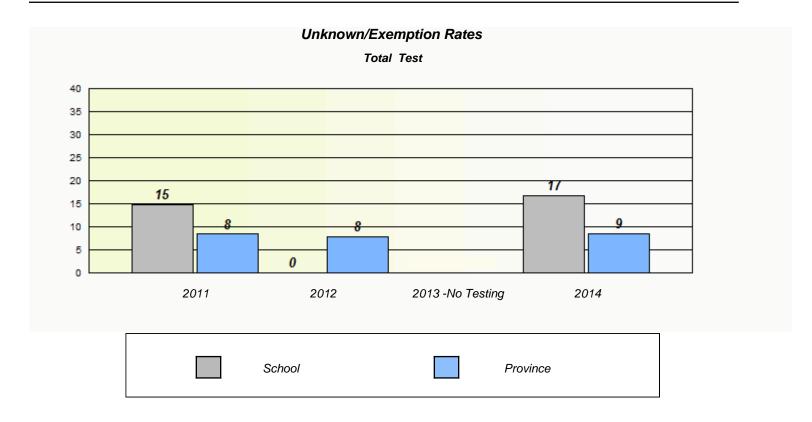

NLESD - Central Region

School #: 125 Copper Ridge Academy

NLESD - Central Region

School #: 128 Long Island Academy

| Unknown/Exemption Rates |                                                                               |      |        |                  |      |   |  |  |  |
|-------------------------|-------------------------------------------------------------------------------|------|--------|------------------|------|---|--|--|--|
| Total Test              |                                                                               |      |        |                  |      |   |  |  |  |
|                         | School data with 5 or fewer students withheld for reasons of confidentiality. |      |        |                  |      |   |  |  |  |
|                         |                                                                               |      |        |                  |      |   |  |  |  |
|                         |                                                                               |      |        |                  |      |   |  |  |  |
|                         |                                                                               |      |        |                  |      |   |  |  |  |
|                         |                                                                               |      |        |                  |      |   |  |  |  |
|                         |                                                                               |      |        |                  |      |   |  |  |  |
|                         |                                                                               |      |        |                  |      |   |  |  |  |
|                         |                                                                               |      |        |                  |      |   |  |  |  |
|                         |                                                                               | 2011 | 2012   | 2013 -No Testing | 2014 |   |  |  |  |
|                         |                                                                               |      |        |                  |      | _ |  |  |  |
|                         |                                                                               |      |        |                  |      |   |  |  |  |
|                         |                                                                               |      | School | Province         | 9    |   |  |  |  |
|                         |                                                                               |      |        |                  |      | _ |  |  |  |