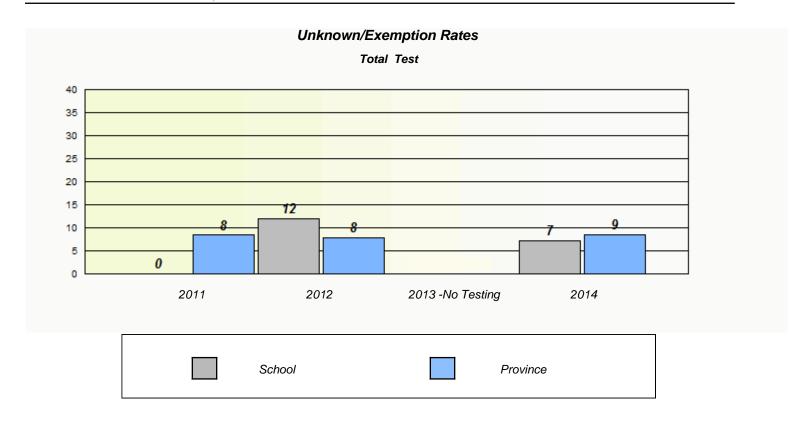

NLESD - Central Region

School #: 132 Botwood Collegiate

NLESD - Central Region

School #: 138 Victoria Academy

| Unknown/Exemption Rates |                                                                               |        |                  |      |  |  |  |  |
|-------------------------|-------------------------------------------------------------------------------|--------|------------------|------|--|--|--|--|
| Total Test              |                                                                               |        |                  |      |  |  |  |  |
|                         | School data with 5 or fewer students withheld for reasons of confidentiality. |        |                  |      |  |  |  |  |
|                         |                                                                               |        |                  |      |  |  |  |  |
|                         |                                                                               |        |                  |      |  |  |  |  |
|                         |                                                                               |        |                  |      |  |  |  |  |
|                         |                                                                               |        |                  |      |  |  |  |  |
|                         |                                                                               |        |                  |      |  |  |  |  |
|                         |                                                                               |        |                  |      |  |  |  |  |
|                         |                                                                               |        |                  |      |  |  |  |  |
|                         | 2011                                                                          | 2012   | 2013 -No Testing | 2014 |  |  |  |  |
|                         |                                                                               |        |                  |      |  |  |  |  |
|                         |                                                                               |        |                  |      |  |  |  |  |
|                         |                                                                               | School | Provinc          | e    |  |  |  |  |
|                         |                                                                               |        | - Trevine        | -    |  |  |  |  |