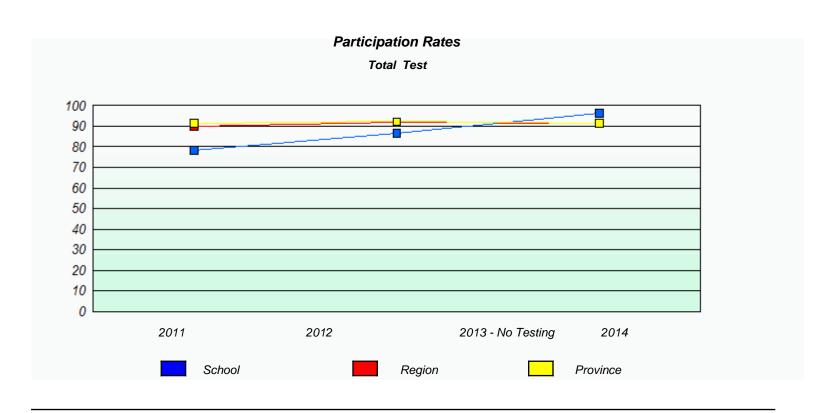

NLESD - Central Region

School #: 132 Botwood Collegiate

NLESD - Central Region

School #: 138 Victoria Academy

| Unknown/Exemption Rates |                                                                               |        |                  |      |  |  |  |  |
|-------------------------|-------------------------------------------------------------------------------|--------|------------------|------|--|--|--|--|
| Total Test              |                                                                               |        |                  |      |  |  |  |  |
|                         | School data with 5 or fewer students withheld for reasons of confidentiality. |        |                  |      |  |  |  |  |
|                         |                                                                               |        |                  |      |  |  |  |  |
|                         |                                                                               |        |                  |      |  |  |  |  |
|                         |                                                                               |        |                  |      |  |  |  |  |
|                         |                                                                               |        |                  |      |  |  |  |  |
|                         |                                                                               |        |                  |      |  |  |  |  |
|                         |                                                                               |        |                  |      |  |  |  |  |
|                         |                                                                               |        |                  |      |  |  |  |  |
|                         | 2011                                                                          | 2012   | 2013 -No Testing | 2014 |  |  |  |  |
|                         |                                                                               |        |                  |      |  |  |  |  |
|                         |                                                                               |        |                  |      |  |  |  |  |
|                         |                                                                               | School | Provinc          | e    |  |  |  |  |
|                         |                                                                               |        | - Trevine        | -    |  |  |  |  |