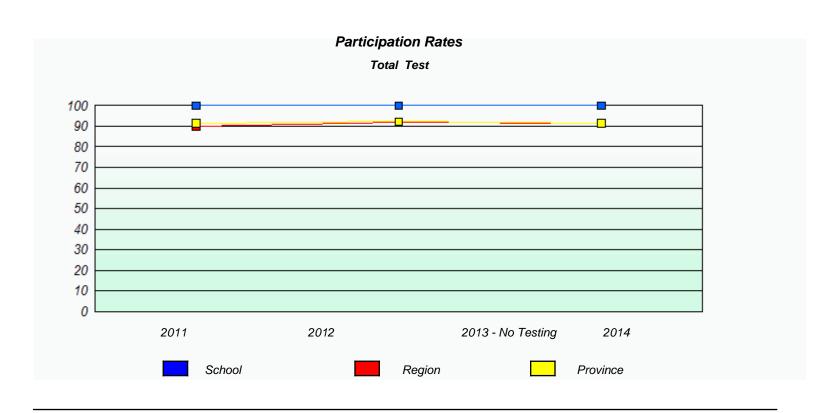

NLESD - Central Region

School #: 132 Botwood Collegiate

NLESD - Central Region

School #: 138 Victoria Academy

| Unknown/Exemption Rates |                                                                               |        |                  |      |  |  |  |  |
|-------------------------|-------------------------------------------------------------------------------|--------|------------------|------|--|--|--|--|
| Total Test              |                                                                               |        |                  |      |  |  |  |  |
|                         | School data with 5 or fewer students withheld for reasons of confidentiality. |        |                  |      |  |  |  |  |
|                         |                                                                               |        |                  |      |  |  |  |  |
|                         |                                                                               |        |                  |      |  |  |  |  |
|                         |                                                                               |        |                  |      |  |  |  |  |
|                         |                                                                               |        |                  |      |  |  |  |  |
|                         |                                                                               |        |                  |      |  |  |  |  |
|                         |                                                                               |        |                  |      |  |  |  |  |
|                         |                                                                               |        |                  |      |  |  |  |  |
|                         | 2011                                                                          | 2012   | 2013 -No Testing | 2014 |  |  |  |  |
|                         |                                                                               |        |                  |      |  |  |  |  |
|                         |                                                                               |        |                  |      |  |  |  |  |
|                         |                                                                               | School | Provinc          | e    |  |  |  |  |
|                         |                                                                               |        | - Trevine        | -    |  |  |  |  |