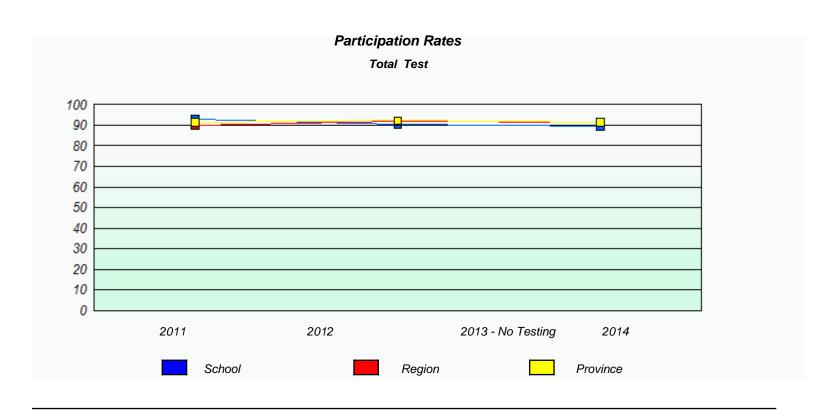

NLESD - Central Region

School #: 132 Botwood Collegiate

NLESD - Central Region

School #: 138 Victoria Academy

| Unknown/Exemption Rates |                                                                               |        |                  |      |  |  |  |  |
|-------------------------|-------------------------------------------------------------------------------|--------|------------------|------|--|--|--|--|
| Total Test              |                                                                               |        |                  |      |  |  |  |  |
|                         | School data with 5 or fewer students withheld for reasons of confidentiality. |        |                  |      |  |  |  |  |
|                         |                                                                               |        |                  |      |  |  |  |  |
|                         |                                                                               |        |                  |      |  |  |  |  |
|                         |                                                                               |        |                  |      |  |  |  |  |
|                         |                                                                               |        |                  |      |  |  |  |  |
|                         |                                                                               |        |                  |      |  |  |  |  |
|                         |                                                                               |        |                  |      |  |  |  |  |
|                         |                                                                               |        |                  |      |  |  |  |  |
|                         | 2011                                                                          | 2012   | 2013 -No Testing | 2014 |  |  |  |  |
|                         |                                                                               |        |                  |      |  |  |  |  |
|                         |                                                                               |        |                  |      |  |  |  |  |
|                         |                                                                               | School | Provinc          | e    |  |  |  |  |
|                         |                                                                               |        | - Trevine        | -    |  |  |  |  |