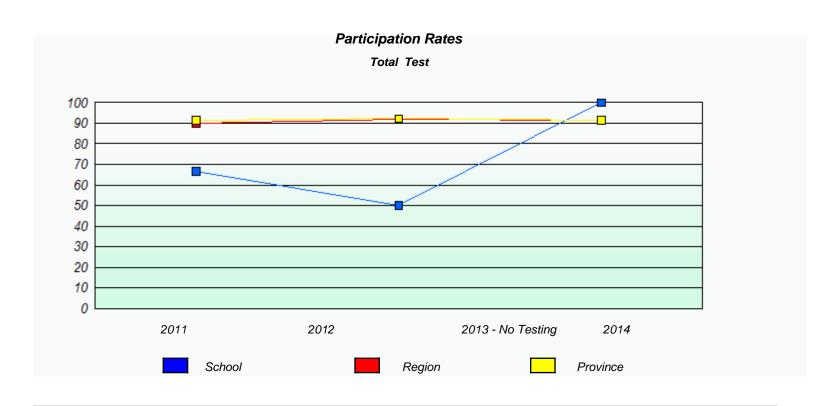

NLESD - Central Region

School #: 149 King Academy

NLESD - Central Region

School #: 151 John Watkins Academy

| Unknown/Exemption Rates |                                                                               |        |                  |      |  |  |  |  |  |
|-------------------------|-------------------------------------------------------------------------------|--------|------------------|------|--|--|--|--|--|
| Total Test              |                                                                               |        |                  |      |  |  |  |  |  |
|                         | School data with 5 or fewer students withheld for reasons of confidentiality. |        |                  |      |  |  |  |  |  |
|                         |                                                                               |        |                  |      |  |  |  |  |  |
|                         |                                                                               |        |                  |      |  |  |  |  |  |
|                         |                                                                               |        |                  |      |  |  |  |  |  |
|                         |                                                                               |        |                  |      |  |  |  |  |  |
|                         |                                                                               |        |                  |      |  |  |  |  |  |
|                         |                                                                               |        |                  |      |  |  |  |  |  |
|                         | 2011                                                                          | 2012   | 2013 -No Testing | 2014 |  |  |  |  |  |
|                         |                                                                               | School | Provinc          | e    |  |  |  |  |  |