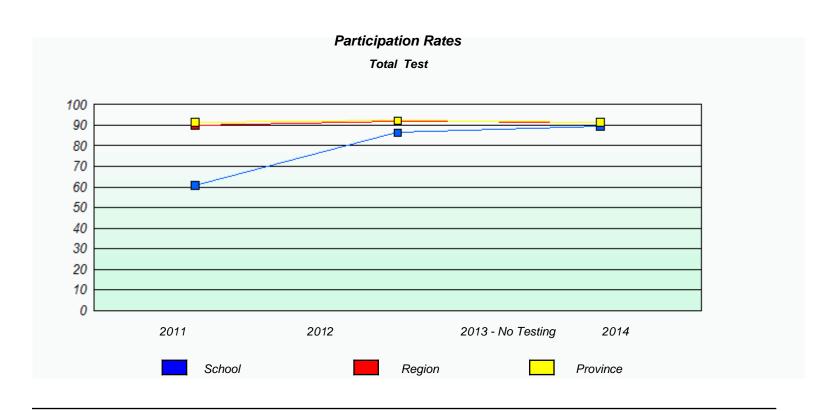

NLESD - Central Region

School #: 125 Copper Ridge Academy

NLESD - Central Region

School #: 128 Long Island Academy

| Unknown/Exemption Rates |                                                                               |      |        |                  |      |   |  |  |  |
|-------------------------|-------------------------------------------------------------------------------|------|--------|------------------|------|---|--|--|--|
| Total Test              |                                                                               |      |        |                  |      |   |  |  |  |
|                         | School data with 5 or fewer students withheld for reasons of confidentiality. |      |        |                  |      |   |  |  |  |
|                         |                                                                               |      |        |                  |      |   |  |  |  |
|                         |                                                                               |      |        |                  |      |   |  |  |  |
|                         |                                                                               |      |        |                  |      |   |  |  |  |
|                         |                                                                               |      |        |                  |      |   |  |  |  |
|                         |                                                                               |      |        |                  |      |   |  |  |  |
|                         |                                                                               |      |        |                  |      |   |  |  |  |
|                         |                                                                               |      |        |                  |      |   |  |  |  |
|                         |                                                                               | 2011 | 2012   | 2013 -No Testing | 2014 |   |  |  |  |
|                         |                                                                               |      |        |                  |      | _ |  |  |  |
|                         |                                                                               |      |        |                  |      |   |  |  |  |
|                         |                                                                               |      | School | Province         | 9    |   |  |  |  |
|                         |                                                                               |      |        |                  |      | _ |  |  |  |