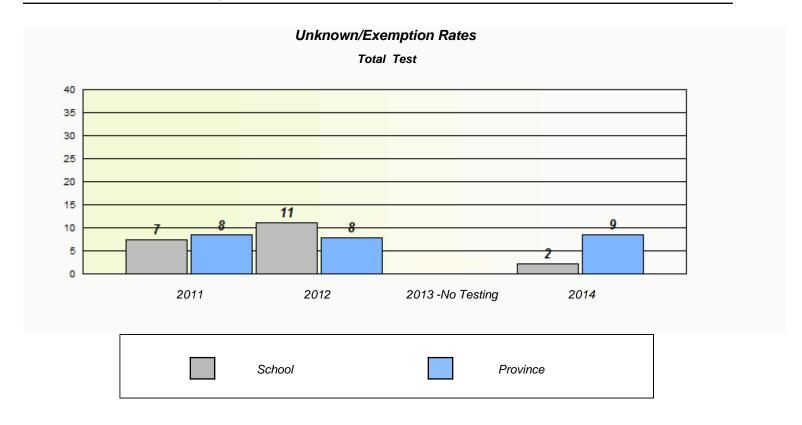

NLESD - Central Region

School #: 132 Botwood Collegiate

NLESD - Central Region

School #: 138 Victoria Academy

| Unknown/Exemption Rates |                                                                               |        |                  |      |  |  |  |  |
|-------------------------|-------------------------------------------------------------------------------|--------|------------------|------|--|--|--|--|
| Total Test              |                                                                               |        |                  |      |  |  |  |  |
|                         | School data with 5 or fewer students withheld for reasons of confidentiality. |        |                  |      |  |  |  |  |
|                         |                                                                               |        |                  |      |  |  |  |  |
|                         |                                                                               |        |                  |      |  |  |  |  |
|                         |                                                                               |        |                  |      |  |  |  |  |
|                         |                                                                               |        |                  |      |  |  |  |  |
|                         |                                                                               |        |                  |      |  |  |  |  |
|                         |                                                                               |        |                  |      |  |  |  |  |
|                         |                                                                               |        |                  |      |  |  |  |  |
|                         | 2011                                                                          | 2012   | 2013 -No Testing | 2014 |  |  |  |  |
|                         |                                                                               |        |                  |      |  |  |  |  |
|                         |                                                                               |        |                  |      |  |  |  |  |
|                         |                                                                               | School | Provinc          | e    |  |  |  |  |
|                         |                                                                               |        | - Trevine        | -    |  |  |  |  |