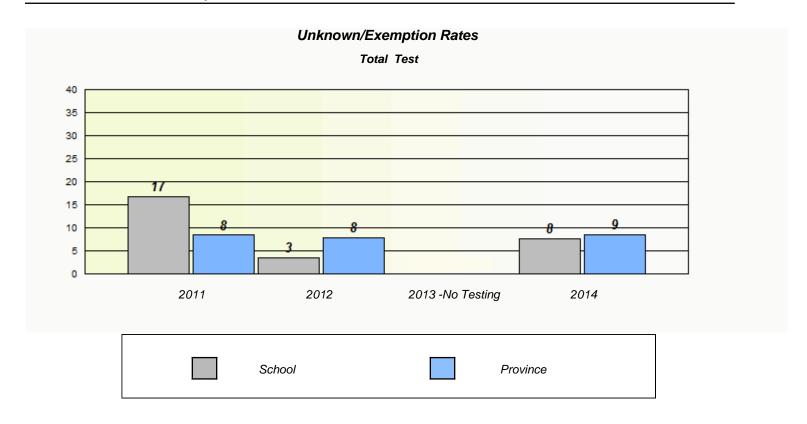

NLESD - Central Region

School #: 125 Copper Ridge Academy

NLESD - Central Region

School #: 128 Long Island Academy

| Unknown/Exemption Rates |                                                                               |      |        |                  |      |   |  |  |  |
|-------------------------|-------------------------------------------------------------------------------|------|--------|------------------|------|---|--|--|--|
| Total Test              |                                                                               |      |        |                  |      |   |  |  |  |
|                         | School data with 5 or fewer students withheld for reasons of confidentiality. |      |        |                  |      |   |  |  |  |
|                         |                                                                               |      |        |                  |      |   |  |  |  |
|                         |                                                                               |      |        |                  |      |   |  |  |  |
|                         |                                                                               |      |        |                  |      |   |  |  |  |
|                         |                                                                               |      |        |                  |      |   |  |  |  |
|                         |                                                                               |      |        |                  |      |   |  |  |  |
|                         |                                                                               |      |        |                  |      |   |  |  |  |
|                         |                                                                               |      |        |                  |      |   |  |  |  |
|                         |                                                                               | 2011 | 2012   | 2013 -No Testing | 2014 |   |  |  |  |
|                         |                                                                               |      |        |                  |      | _ |  |  |  |
|                         |                                                                               |      |        |                  |      |   |  |  |  |
|                         |                                                                               |      | School | Province         | 9    |   |  |  |  |
|                         |                                                                               |      |        |                  |      | _ |  |  |  |