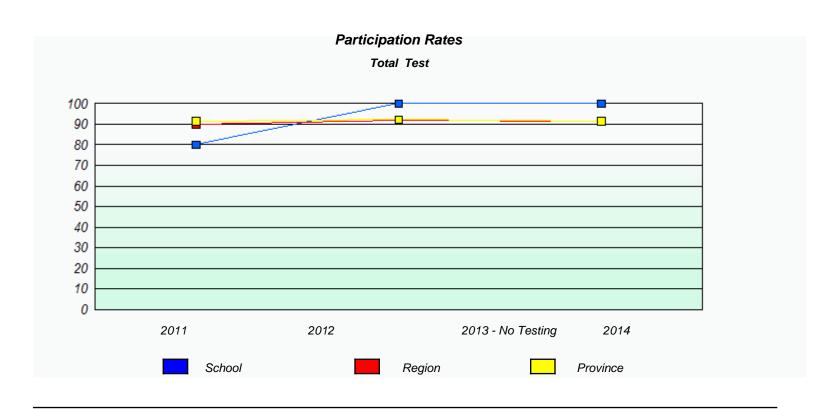

|        |                  |      | _ |  |  |  |
|                         |                                                                               |      |        |                  |      |   |  |  |  |
|                         |                                                                               |      | School | Province         | 9    |   |  |  |  |
|                         |                                                                               |      |        |                  |      | _ |  |  |  |





NLESD - Central Region

School #: 177 Greenwood Academy







NLESD - Central Region

School #: 178 Phoenix Academy







NLESD - Central Region

School #: 179 Centreville Academy







NLESD - Central Region

School #: 183 William Mercer Academy







NLESD - Central Region

School #: 192 Lumsden Academy







NLESD - Central Region

School #: 194 Gill Memorial Academy







NLESD - Central Region

School #: 196 St. Gabriel's AG

| Unknown/Exemption Rates |                                                                               |        |                  |      |  |  |  |  |  |
|-------------------------|-------------------------------------------------------------------------------|--------|------------------|------|--|--|--|--|--|
| Total Test              |                                                                               |        |                  |      |  |  |  |  |  |
|                         | School data with 5 or fewer students withheld for reasons of confidentiality. |        |                  |