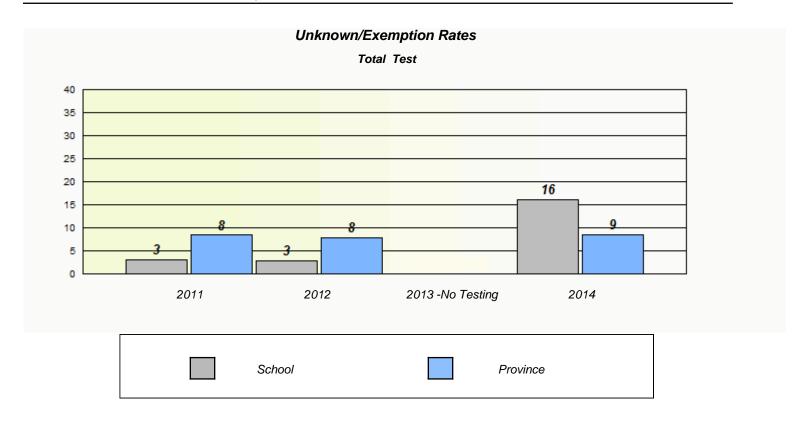

NLESD - Central Region

School #: 163 Point Leamington Academy

NLESD - Central Region

School #: 165 St. Stephen's AG

| Unknown/Exemption Rates                                                       |      |        |                  |      |  |  |  |  |  |
|-------------------------------------------------------------------------------|------|--------|------------------|------|--|--|--|--|--|
| Total Test                                                                    |      |        |                  |      |  |  |  |  |  |
| School data with 5 or fewer students withheld for reasons of confidentiality. |      |        |                  |      |  |  |  |  |  |
|                                                                               |      |        |                  |      |  |  |  |  |  |
|                                                                               |      |        |                  |      |  |  |  |  |  |
|                                                                               |      |        |                  |      |  |  |  |  |  |
|                                                                               |      |        |                  |      |  |  |  |  |  |
|                                                                               |      |        |                  |      |  |  |  |  |  |
|                                                                               |      |        |                  |      |  |  |  |  |  |
|                                                                               |      |        |                  |      |  |  |  |  |  |
|                                                                               | 2011 | 2012   | 2013 -No Testing | 2014 |  |  |  |  |  |
|                                                                               |      |        | J                |      |  |  |  |  |  |
|                                                                               |      |        |                  |      |  |  |  |  |  |
|                                                                               |      | School | Province         | ce   |  |  |  |  |  |
|                                                                               |      |        |                  |      |  |  |  |  |  |