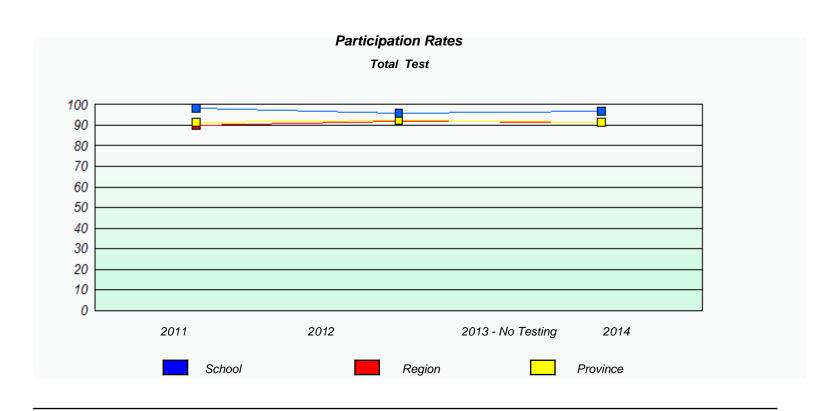

NLESD - Central Region

School #: 163 Point Leamington Academy

NLESD - Central Region

School #: 165 St. Stephen's AG

| Unknown/Exemption Rates                                                       |      |        |                  |      |  |  |  |  |  |
|-------------------------------------------------------------------------------|------|--------|------------------|------|--|--|--|--|--|
| Total Test                                                                    |      |        |                  |      |  |  |  |  |  |
| School data with 5 or fewer students withheld for reasons of confidentiality. |      |        |                  |      |  |  |  |  |  |
|                                                                               |      |        |                  |      |  |  |  |  |  |
|                                                                               |      |        |                  |      |  |  |  |  |  |
|                                                                               |      |        |                  |      |  |  |  |  |  |
|                                                                               |      |        |                  |      |  |  |  |  |  |
|                                                                               |      |        |                  |      |  |  |  |  |  |
|                                                                               |      |        |                  |      |  |  |  |  |  |
|                                                                               |      |        |                  |      |  |  |  |  |  |
|                                                                               | 2011 | 2012   | 2013 -No Testing | 2014 |  |  |  |  |  |
|                                                                               |      |        | J                |      |  |  |  |  |  |
|                                                                               |      |        |                  |      |  |  |  |  |  |
|                                                                               |      | School | Province         | ce   |  |  |  |  |  |
|                                                                               |      |        |                  |      |  |  |  |  |  |