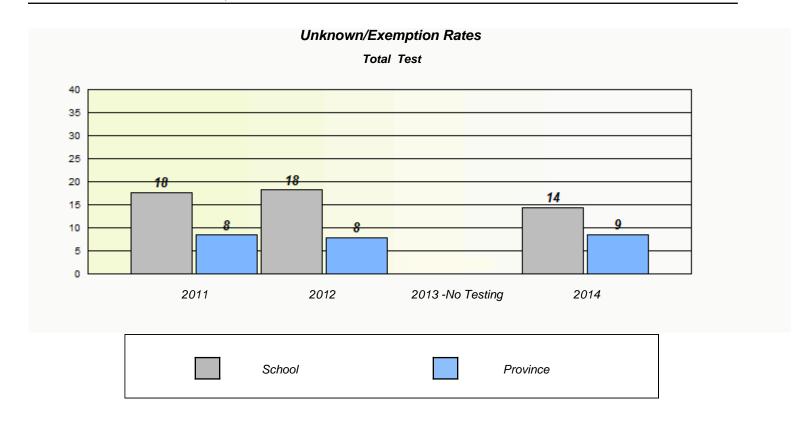

NLESD - Central Region

School #: 149 King Academy

NLESD - Central Region

School #: 151 John Watkins Academy

| Unknown/Exemption Rates |                                                                               |        |                  |      |  |  |  |  |  |
|-------------------------|-------------------------------------------------------------------------------|--------|------------------|------|--|--|--|--|--|
| Total Test              |                                                                               |        |                  |      |  |  |  |  |  |
|                         | School data with 5 or fewer students withheld for reasons of confidentiality. |        |                  |      |  |  |  |  |  |
|                         |                                                                               |        |                  |      |  |  |  |  |  |
|                         |                                                                               |        |                  |      |  |  |  |  |  |
|                         |                                                                               |        |                  |      |  |  |  |  |  |
|                         |                                                                               |        |                  |      |  |  |  |  |  |
|                         |                                                                               |        |                  |      |  |  |  |  |  |
|                         |                                                                               |        |                  |      |  |  |  |  |  |
|                         | 2011                                                                          | 2012   | 2013 -No Testing | 2014 |  |  |  |  |  |
|                         |                                                                               | School | Provinc          | e    |  |  |  |  |  |