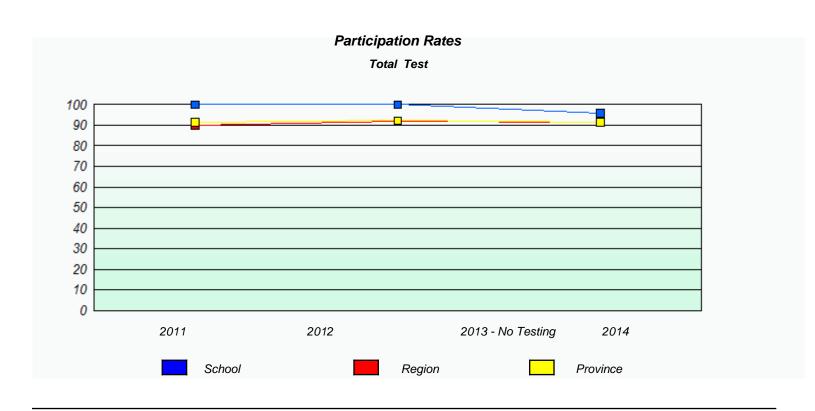

|        |                  |      |  |  |  |  |  |
|                         |                                                                               |        |                  |      |  |  |  |  |  |
|                         |                                                                               |        |                  |      |  |  |  |  |  |
|                         | 2011                                                                          | 2012   | 2013 -No Testing | 2014 |  |  |  |  |  |
|                         |                                                                               | School | Provinc          | e    |  |  |  |  |  |





NLESD - Central Region

School #: 152 Valmont Academy







NLESD - Central Region

School #: 153 Cape John Collegiate







NLESD - Central Region

School #: 158 MSB Regional Academy







NLESD - Central Region

School #: 162 Dorset Collegiate







NLESD - Central Region

School #: 163 Point Leamington Academy







NLESD - Central Region

School #: 165 St. Stephen's AG

| Unknown/Exemption Rates                                                       |      |        |                  |      |  |  |  |  |  |
|-------------------------------------------------------------------------------|------|--------|------------------|------|--|--|--|--|--|
| Total Test                                                                    |      |        |                  |      |  |  |  |  |  |
| School data with 5 or fewer students withheld for reason