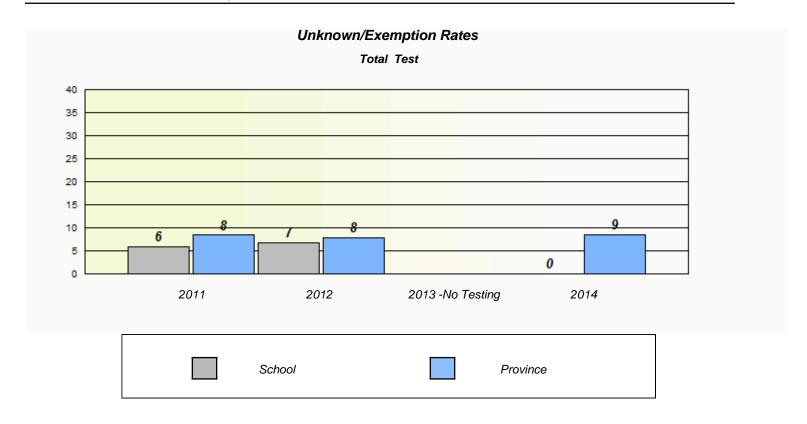

NLESD - Central Region

School #: 163 Point Leamington Academy

NLESD - Central Region

School #: 165 St. Stephen's AG

| Unknown/Exemption Rates                                                       |      |        |                  |      |  |  |  |  |  |
|-------------------------------------------------------------------------------|------|--------|------------------|------|--|--|--|--|--|
| Total Test                                                                    |      |        |                  |      |  |  |  |  |  |
| School data with 5 or fewer students withheld for reasons of confidentiality. |      |        |                  |      |  |  |  |  |  |
|                                                                               |      |        |                  |      |  |  |  |  |  |
|                                                                               |      |        |                  |      |  |  |  |  |  |
|                                                                               |      |        |                  |      |  |  |  |  |  |
|                                                                               |      |        |                  |      |  |  |  |  |  |
|                                                                               |      |        |                  |      |  |  |  |  |  |
|                                                                               |      |        |                  |      |  |  |  |  |  |
|                                                                               |      |        |                  |      |  |  |  |  |  |
|                                                                               | 2011 | 2012   | 2013 -No Testing | 2014 |  |  |  |  |  |
|                                                                               |      |        | J                |      |  |  |  |  |  |
|                                                                               |      |        |                  |      |  |  |  |  |  |
|                                                                               |      | School | Province         | ce   |  |  |  |  |  |
|                                                                               |      |        |                  |      |  |  |  |  |  |