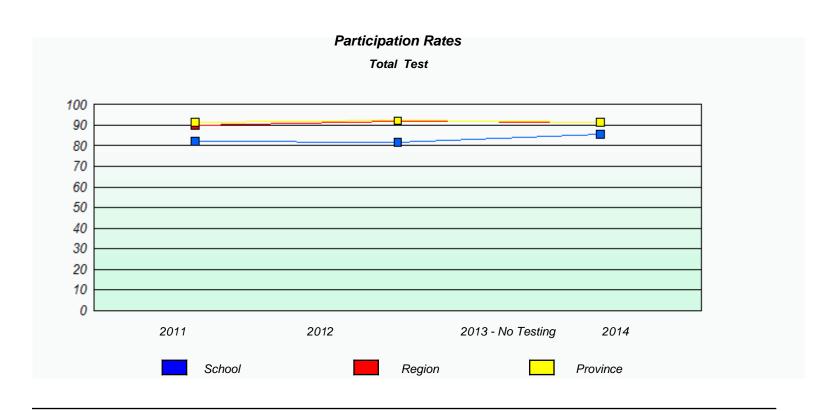

|  |  |
|                         | 2011                                                                          | 2012   | 2013 -No Testing | 2014 |  |  |  |  |  |
|                         |                                                                               | School | Provinc          | e    |  |  |  |  |  |





NLESD - Central Region

School #: 406 Fitzgerald Academy







NLESD - Central Region

School #: 407 Bay d'Espoir Academy







NLESD - Central Region

School #: 413 Holy Cross School Complex







NLESD - Central Region

School #: 414 Fogo Island Central Academy







NLESD - Central Region

School #: 416 Smallwood Academy







NLESD - Central Region

School #: 420 St. Paul's Intermediate School







NLESD - Central Region

School #: 421 Lakewood Academy







NLESD - Central Region

School #: 422 Glovertown Academy







NLESD - Central Region

School #: 426 Hillview Academy







NLESD - Central Region

School #: 478 New World Island Academy







NLESD - Central Region

School #: 481 Exploits Valley Intermediate







NLESD - Central Region

School #: 486 Lewisporte Intermediate