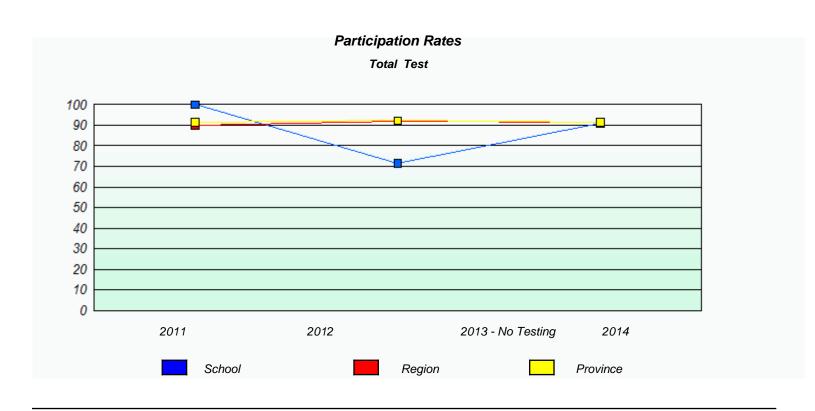

NLESD - Central Region

School #: 149 King Academy

NLESD - Central Region

School #: 151 John Watkins Academy

| Unknown/Exemption Rates |                                                                               |        |                  |      |  |  |  |  |  |
|-------------------------|-------------------------------------------------------------------------------|--------|------------------|------|--|--|--|--|--|
| Total Test              |                                                                               |        |                  |      |  |  |  |  |  |
|                         | School data with 5 or fewer students withheld for reasons of confidentiality. |        |                  |      |  |  |  |  |  |
|                         |                                                                               |        |                  |      |  |  |  |  |  |
|                         |                                                                               |        |                  |      |  |  |  |  |  |
|                         |                                                                               |        |                  |      |  |  |  |  |  |
|                         |                                                                               |        |                  |      |  |  |  |  |  |
|                         |                                                                               |        |                  |      |  |  |  |  |  |
|                         |                                                                               |        |                  |      |  |  |  |  |  |
|                         | 2011                                                                          | 2012   | 2013 -No Testing | 2014 |  |  |  |  |  |
|                         |                                                                               | School | Provinc          | e    |  |  |  |  |  |