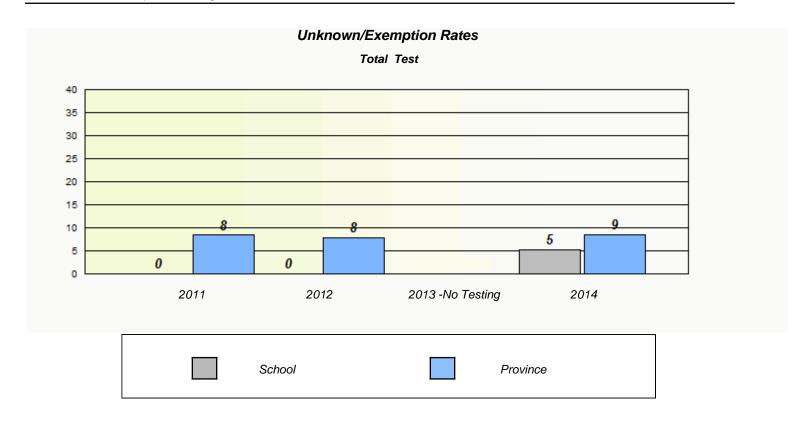

NLESD - Central Region

School #: 163 Point Leamington Academy

NLESD - Central Region

School #: 165 St. Stephen's AG

| Unknown/Exemption Rates                                                       |      |        |                  |      |  |  |  |  |  |
|-------------------------------------------------------------------------------|------|--------|------------------|------|--|--|--|--|--|
| Total Test                                                                    |      |        |                  |      |  |  |  |  |  |
| School data with 5 or fewer students withheld for reasons of confidentiality. |      |        |                  |      |  |  |  |  |  |
|                                                                               |      |        |                  |      |  |  |  |  |  |
|                                                                               |      |        |                  |      |  |  |  |  |  |
|                                                                               |      |        |                  |      |  |  |  |  |  |
|                                                                               |      |        |                  |      |  |  |  |  |  |
|                                                                               |      |        |                  |      |  |  |  |  |  |
|                                                                               |      |        |                  |      |  |  |  |  |  |
|                                                                               |      |        |                  |      |  |  |  |  |  |
|                                                                               | 2011 | 2012   | 2013 -No Testing | 2014 |  |  |  |  |  |
|                                                                               |      |        | J                |      |  |  |  |  |  |
|                                                                               |      |        |                  |      |  |  |  |  |  |
|                                                                               |      | School | Province         | ce   |  |  |  |  |  |
|                                                                               |      |        |                  |      |  |  |  |  |  |