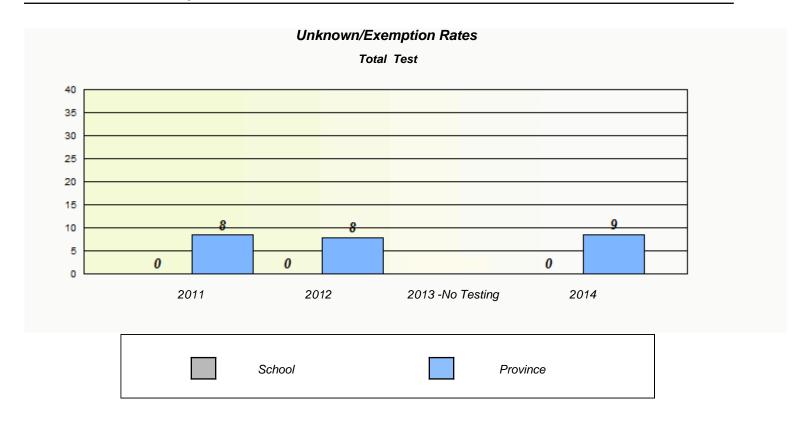

NLESD - Central Region

School #: 125 Copper Ridge Academy

NLESD - Central Region

School #: 128 Long Island Academy

| Unknown/Exemption Rates |                                                                               |      |        |                  |      |   |  |  |  |
|-------------------------|-------------------------------------------------------------------------------|------|--------|------------------|------|---|--|--|--|
| Total Test              |                                                                               |      |        |                  |      |   |  |  |  |
|                         | School data with 5 or fewer students withheld for reasons of confidentiality. |      |        |                  |      |   |  |  |  |
|                         |                                                                               |      |        |                  |      |   |  |  |  |
|                         |                                                                               |      |        |                  |      |   |  |  |  |
|                         |                                                                               |      |        |                  |      |   |  |  |  |
|                         |                                                                               |      |        |                  |      |   |  |  |  |
|                         |                                                                               |      |        |                  |      |   |  |  |  |
|                         |                                                                               |      |        |                  |      |   |  |  |  |
|                         |                                                                               |      |        |                  |      |   |  |  |  |
|                         |                                                                               | 2011 | 2012   | 2013 -No Testing | 2014 |   |  |  |  |
|                         |                                                                               |      |        |                  |      | _ |  |  |  |
|                         |                                                                               |      |        |                  |      |   |  |  |  |
|                         |                                                                               |      | School | Province         | 9    |   |  |  |  |
|                         |                                                                               |      |        |                  |      | _ |  |  |  |