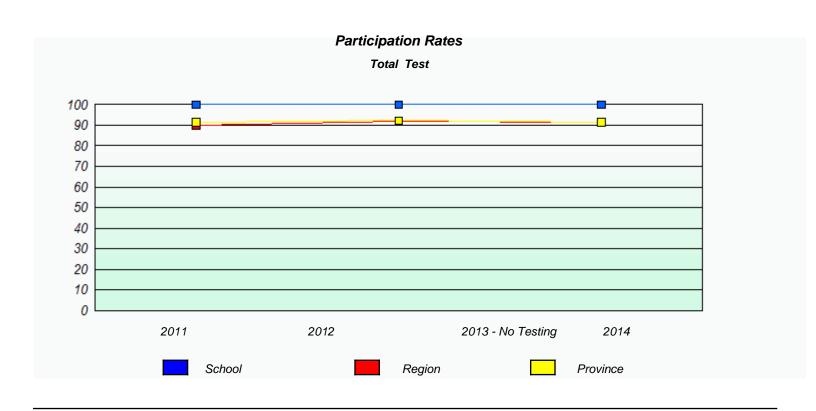

|      |        |                  |      |   |  |  |  |
|                         |                                                                               |      | School | Province         | 9    |   |  |  |  |
|                         |                                                                               |      |        |                  |      | _ |  |  |  |





NLESD - Central Region

School #: 177 Greenwood Academy







NLESD - Central Region

School #: 178 Phoenix Academy







NLESD - Central Region

School #: 179 Centreville Academy







NLESD - Central Region

School #: 183 William Mercer Academy







NLESD - Central Region

School #: 192 Lumsden Academy







NLESD - Central Region

School #: 194 Gill Memorial Academy







NLESD - Central Region

School #: 196 St. Gabriel's AG

| Unknown/Exemption Rates |                                                                               |        |                  |      |  |  |  |  |  |
|-------------------------|-------------------------------------------------------------------------------|--------|------------------|------|--|--|--|--|--|
| Total Test              |                                                                               |        |                  |      |  |  |  |  |  |
|                         | School data with 5 or fewer students withheld for reasons of confidentiality. |        |                  |      |  |  |  |  |  |
|                         |                                                                               |