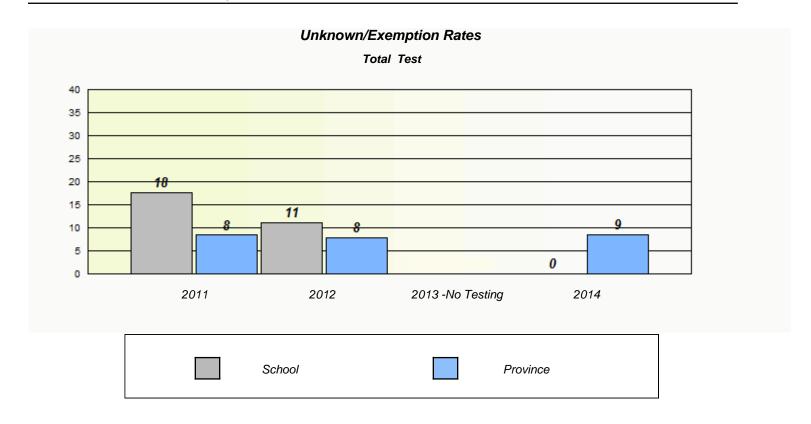

NLESD - Central Region

School #: 132 Botwood Collegiate

NLESD - Central Region

School #: 138 Victoria Academy

| Unknown/Exemption Rates |                                                                               |        |                  |      |  |  |  |  |
|-------------------------|-------------------------------------------------------------------------------|--------|------------------|------|--|--|--|--|
| Total Test              |                                                                               |        |                  |      |  |  |  |  |
|                         | School data with 5 or fewer students withheld for reasons of confidentiality. |        |                  |      |  |  |  |  |
|                         |                                                                               |        |                  |      |  |  |  |  |
|                         |                                                                               |        |                  |      |  |  |  |  |
|                         |                                                                               |        |                  |      |  |  |  |  |
|                         |                                                                               |        |                  |      |  |  |  |  |
|                         |                                                                               |        |                  |      |  |  |  |  |
|                         |                                                                               |        |                  |      |  |  |  |  |
|                         |                                                                               |        |                  |      |  |  |  |  |
|                         | 2011                                                                          | 2012   | 2013 -No Testing | 2014 |  |  |  |  |
|                         |                                                                               |        |                  |      |  |  |  |  |
|                         |                                                                               |        |                  |      |  |  |  |  |
|                         |                                                                               | School | Provinc          | e    |  |  |  |  |
|                         |                                                                               |        | - Trevine        | -    |  |  |  |  |