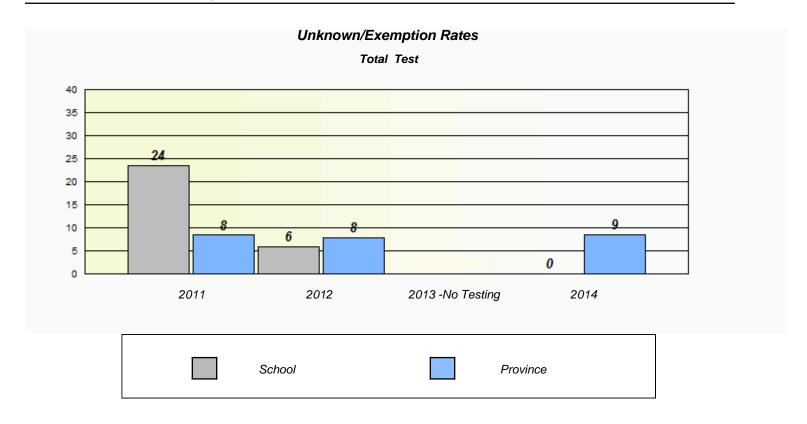

NLESD - Central Region

School #: 125 Copper Ridge Academy

NLESD - Central Region

School #: 128 Long Island Academy

| Unknown/Exemption Rates |                                                                               |      |        |                  |      |   |  |  |  |
|-------------------------|-------------------------------------------------------------------------------|------|--------|------------------|------|---|--|--|--|
| Total Test              |                                                                               |      |        |                  |      |   |  |  |  |
|                         | School data with 5 or fewer students withheld for reasons of confidentiality. |      |        |                  |      |   |  |  |  |
|                         |                                                                               |      |        |                  |      |   |  |  |  |
|                         |                                                                               |      |        |                  |      |   |  |  |  |
|                         |                                                                               |      |        |                  |      |   |  |  |  |
|                         |                                                                               |      |        |                  |      |   |  |  |  |
|                         |                                                                               |      |        |                  |      |   |  |  |  |
|                         |                                                                               |      |        |                  |      |   |  |  |  |
|                         |                                                                               |      |        |                  |      |   |  |  |  |
|                         |                                                                               | 2011 | 2012   | 2013 -No Testing | 2014 |   |  |  |  |
|                         |                                                                               |      |        |                  |      | _ |  |  |  |
|                         |                                                                               |      |        |                  |      |   |  |  |  |
|                         |                                                                               |      | School | Province         | 9    |   |  |  |  |
|                         |                                                                               |      |        |                  |      | _ |  |  |  |