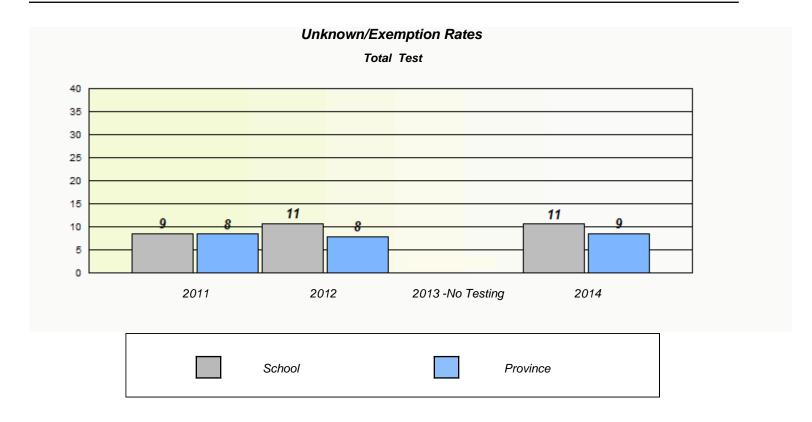

NLESD - Central Region

School #: 132 Botwood Collegiate

NLESD - Central Region

School #: 138 Victoria Academy

| Unknown/Exemption Rates |                                                                               |        |                  |      |  |  |  |  |
|-------------------------|-------------------------------------------------------------------------------|--------|------------------|------|--|--|--|--|
| Total Test              |                                                                               |        |                  |      |  |  |  |  |
|                         | School data with 5 or fewer students withheld for reasons of confidentiality. |        |                  |      |  |  |  |  |
|                         |                                                                               |        |                  |      |  |  |  |  |
|                         |                                                                               |        |                  |      |  |  |  |  |
|                         |                                                                               |        |                  |      |  |  |  |  |
|                         |                                                                               |        |                  |      |  |  |  |  |
|                         |                                                                               |        |                  |      |  |  |  |  |
|                         |                                                                               |        |                  |      |  |  |  |  |
|                         |                                                                               |        |                  |      |  |  |  |  |
|                         | 2011                                                                          | 2012   | 2013 -No Testing | 2014 |  |  |  |  |
|                         |                                                                               |        |                  |      |  |  |  |  |
|                         |                                                                               |        |                  |      |  |  |  |  |
|                         |                                                                               | School | Provinc          | e    |  |  |  |  |
|                         |                                                                               |        | - Trevine        | -    |  |  |  |  |