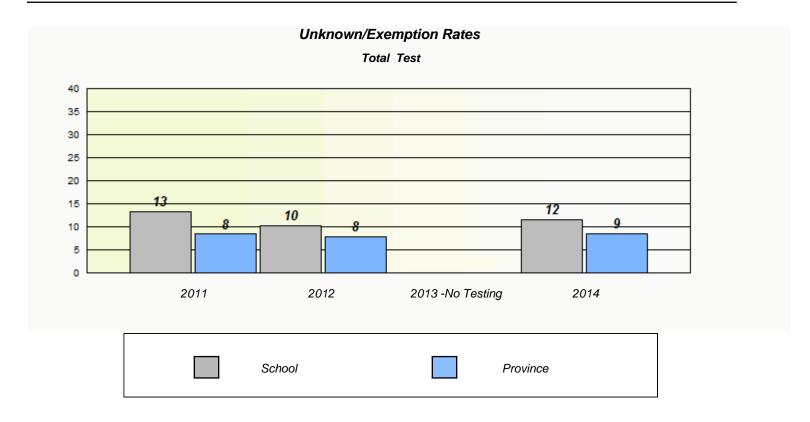

NLESD - Central Region

School #: 125 Copper Ridge Academy

NLESD - Central Region

School #: 128 Long Island Academy

| Unknown/Exemption Rates |                                                                               |      |        |                  |      |   |  |  |  |
|-------------------------|-------------------------------------------------------------------------------|------|--------|------------------|------|---|--|--|--|
| Total Test              |                                                                               |      |        |                  |      |   |  |  |  |
|                         | School data with 5 or fewer students withheld for reasons of confidentiality. |      |        |                  |      |   |  |  |  |
|                         |                                                                               |      |        |                  |      |   |  |  |  |
|                         |                                                                               |      |        |                  |      |   |  |  |  |
|                         |                                                                               |      |        |                  |      |   |  |  |  |
|                         |                                                                               |      |        |                  |      |   |  |  |  |
|                         |                                                                               |      |        |                  |      |   |  |  |  |
|                         |                                                                               |      |        |                  |      |   |  |  |  |
|                         |                                                                               |      |        |                  |      |   |  |  |  |
|                         |                                                                               | 2011 | 2012   | 2013 -No Testing | 2014 |   |  |  |  |
|                         |                                                                               |      |        |                  |      | _ |  |  |  |
|                         |                                                                               |      |        |                  |      |   |  |  |  |
|                         |                                                                               |      | School | Province         | 9    |   |  |  |  |
|                         |                                                                               |      |        |                  |      | _ |  |  |  |