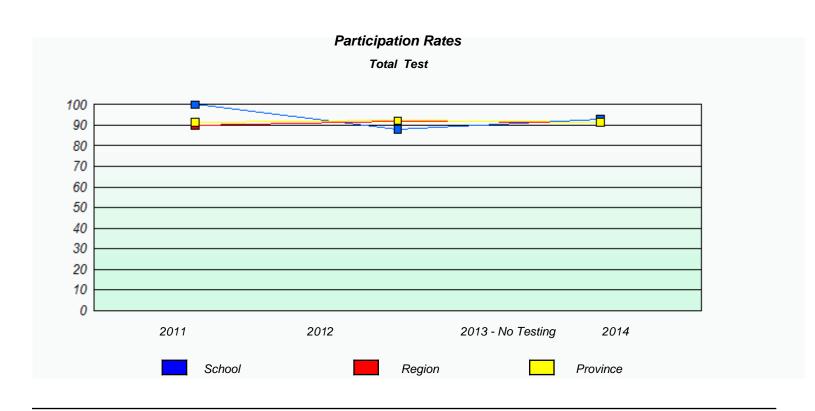

013 -No Testing | 2014 |  |  |  |  |  |
|                         |                                                                               |        |                  |      |  |  |  |  |  |
|                         |                                                                               |        |                  |      |  |  |  |  |  |
|                         |                                                                               | School | Provinc          | е    |  |  |  |  |  |
|                         |                                                                               |        |                  |      |  |  |  |  |  |





NLESD - Central Region

School #: 201 J.M. Olds Collegiate







NLESD - Central Region

School #: 204 Pearson Academy







NLESD - Central Region

School #: 206 Riverwood Academy







NLESD - Central Region

School #: 398 Avoca Collegiate







NLESD - Central Region

School #: 402 Leo Burke Academy







NLESD - Central Region

School #: 403 Lakeside Academy







NLESD - Central Region

School #: 405 Cottrell's Cove Academy

| Unknown/Exemption Rates |                                                                               |        |                  |      |  |  |  |  |  |
|-------------------------|-------------------------------------------------------------------------------|--------|------------------|------|--|--|--|--|--|
| Total Test              |                                                                               |        |                  |      |  |  |  |  |  |
|