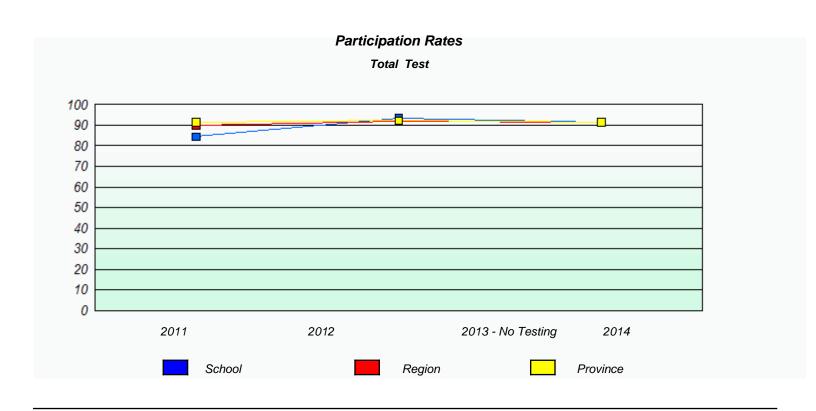

NLESD - Central Region

School #: 163 Point Leamington Academy

NLESD - Central Region

School #: 165 St. Stephen's AG

| Unknown/Exemption Rates                                                       |      |        |                  |      |  |  |  |  |  |
|-------------------------------------------------------------------------------|------|--------|------------------|------|--|--|--|--|--|
| Total Test                                                                    |      |        |                  |      |  |  |  |  |  |
| School data with 5 or fewer students withheld for reasons of confidentiality. |      |        |                  |      |  |  |  |  |  |
|                                                                               |      |        |                  |      |  |  |  |  |  |
|                                                                               |      |        |                  |      |  |  |  |  |  |
|                                                                               |      |        |                  |      |  |  |  |  |  |
|                                                                               |      |        |                  |      |  |  |  |  |  |
|                                                                               |      |        |                  |      |  |  |  |  |  |
|                                                                               |      |        |                  |      |  |  |  |  |  |
|                                                                               |      |        |                  |      |  |  |  |  |  |
|                                                                               | 2011 | 2012   | 2013 -No Testing | 2014 |  |  |  |  |  |
|                                                                               |      |        | J                |      |  |  |  |  |  |
|                                                                               |      |        |                  |      |  |  |  |  |  |
|                                                                               |      | School | Province         | ce   |  |  |  |  |  |
|                                                                               |      |        |                  |      |  |  |  |  |  |