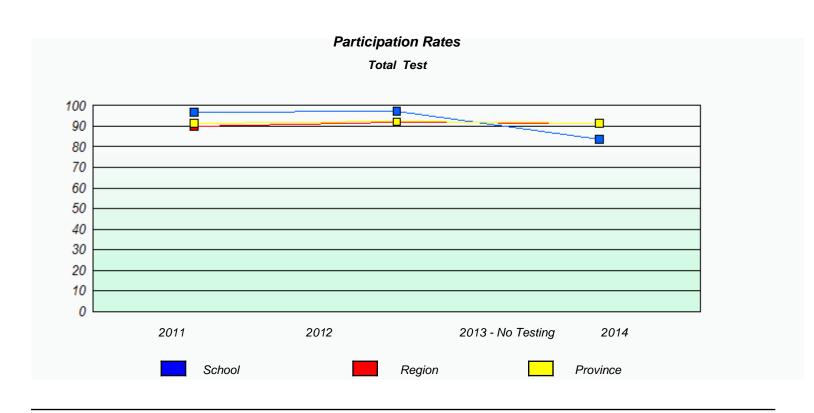

NLESD - Central Region

School #: 125 Copper Ridge Academy

NLESD - Central Region

School #: 128 Long Island Academy

| Unknown/Exemption Rates |                                                                               |      |        |                  |      |   |  |  |  |
|-------------------------|-------------------------------------------------------------------------------|------|--------|------------------|------|---|--|--|--|
| Total Test              |                                                                               |      |        |                  |      |   |  |  |  |
|                         | School data with 5 or fewer students withheld for reasons of confidentiality. |      |        |                  |      |   |  |  |  |
|                         |                                                                               |      |        |                  |      |   |  |  |  |
|                         |                                                                               |      |        |                  |      |   |  |  |  |
|                         |                                                                               |      |        |                  |      |   |  |  |  |
|                         |                                                                               |      |        |                  |      |   |  |  |  |
|                         |                                                                               |      |        |                  |      |   |  |  |  |
|                         |                                                                               |      |        |                  |      |   |  |  |  |
|                         |                                                                               |      |        |                  |      |   |  |  |  |
|                         |                                                                               | 2011 | 2012   | 2013 -No Testing | 2014 |   |  |  |  |
|                         |                                                                               |      |        |                  |      | _ |  |  |  |
|                         |                                                                               |      |        |                  |      |   |  |  |  |
|                         |                                                                               |      | School | Province         | 9    |   |  |  |  |
|                         |                                                                               |      |        |                  |      | _ |  |  |  |