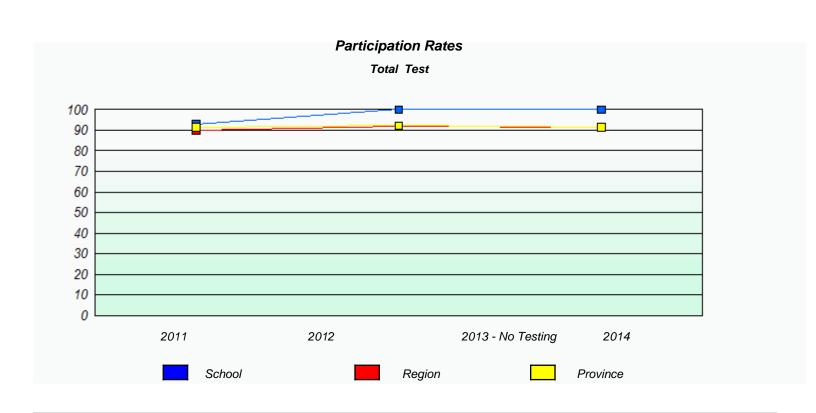

NLESD - Central Region

School #: 132 Botwood Collegiate

NLESD - Central Region

School #: 138 Victoria Academy

| Unknown/Exemption Rates |                                                                               |        |                  |      |  |  |  |  |
|-------------------------|-------------------------------------------------------------------------------|--------|------------------|------|--|--|--|--|
| Total Test              |                                                                               |        |                  |      |  |  |  |  |
|                         | School data with 5 or fewer students withheld for reasons of confidentiality. |        |                  |      |  |  |  |  |
|                         |                                                                               |        |                  |      |  |  |  |  |
|                         |                                                                               |        |                  |      |  |  |  |  |
|                         |                                                                               |        |                  |      |  |  |  |  |
|                         |                                                                               |        |                  |      |  |  |  |  |
|                         |                                                                               |        |                  |      |  |  |  |  |
|                         |                                                                               |        |                  |      |  |  |  |  |
|                         |                                                                               |        |                  |      |  |  |  |  |
|                         | 2011                                                                          | 2012   | 2013 -No Testing | 2014 |  |  |  |  |
|                         |                                                                               |        |                  |      |  |  |  |  |
|                         |                                                                               |        |                  |      |  |  |  |  |
|                         |                                                                               | School | Provinc          | e    |  |  |  |  |
|                         |                                                                               |        | - Trevine        | -    |  |  |  |  |