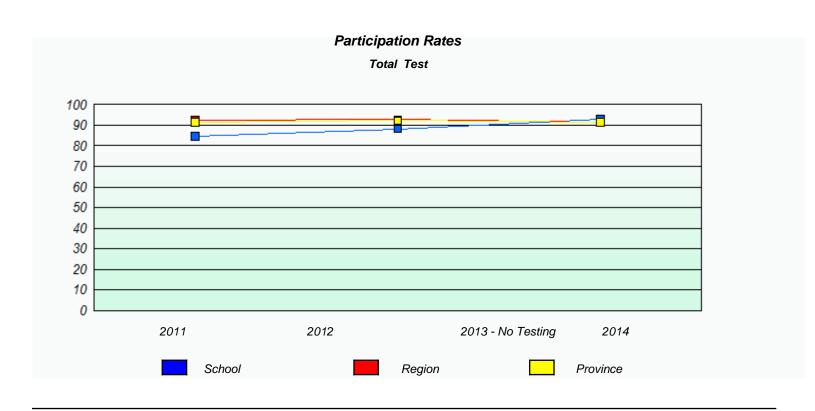

NLESD - Western Region

School #: 023 Sacred Heart AG

|        | Unknown/E                     | xemption Rates                       |            |  |  |  |  |  |
|--------|-------------------------------|--------------------------------------|------------|--|--|--|--|--|
|        | Total Test                    |                                      |            |  |  |  |  |  |
| School | ol data with 5 or fewer stude | ents withheld for reasons of confide | entiality. |  |  |  |  |  |
|        |                               |                                      |            |  |  |  |  |  |
|        |                               |                                      |            |  |  |  |  |  |
|        |                               |                                      |            |  |  |  |  |  |
|        |                               |                                      |            |  |  |  |  |  |
|        |                               |                                      |            |  |  |  |  |  |
|        |                               |                                      |            |  |  |  |  |  |
|        |                               |                                      |            |  |  |  |  |  |
| 2011   | 2012                          | 2013 -No Testing                     | 2014       |  |  |  |  |  |
|        |                               |                                      |            |  |  |  |  |  |
|        |                               |                                      |            |  |  |  |  |  |
|        | School                        | Provinc                              | e          |  |  |  |  |  |
|        |                               |                                      |            |  |  |  |  |  |