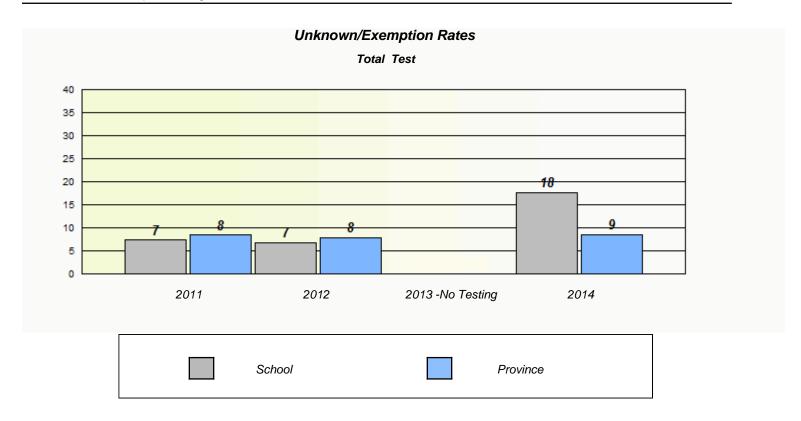

NLESD - Western Region

School #: 026 H.G. Fillier Academy

NLESD - Western Region

School #: 027 Canon Richards Memorial Academy

NLESD - Western Region

School #: 039 Mary Simms All-Grade

| Unknown/Exemption Rates                                                       |      |        |                  |      |  |  |  |  |
|-------------------------------------------------------------------------------|------|--------|------------------|------|--|--|--|--|
| Total Test                                                                    |      |        |                  |      |  |  |  |  |
| School data with 5 or fewer students withheld for reasons of confidentiality. |      |        |                  |      |  |  |  |  |
|                                                                               |      |        |                  |      |  |  |  |  |
|                                                                               |      |        |                  |      |  |  |  |  |
|                                                                               |      |        |                  |      |  |  |  |  |
|                                                                               |      |        |                  |      |  |  |  |  |
|                                                                               |      |        |                  |      |  |  |  |  |
|                                                                               |      |        |                  |      |  |  |  |  |
|                                                                               | 2011 | 2012   | 2013 -No Testing | 2014 |  |  |  |  |
|                                                                               |      |        |                  |      |  |  |  |  |
|                                                                               |      | School | Province         | e    |  |  |  |  |
|                                                                               | 2011 |        |                  |      |  |  |  |  |