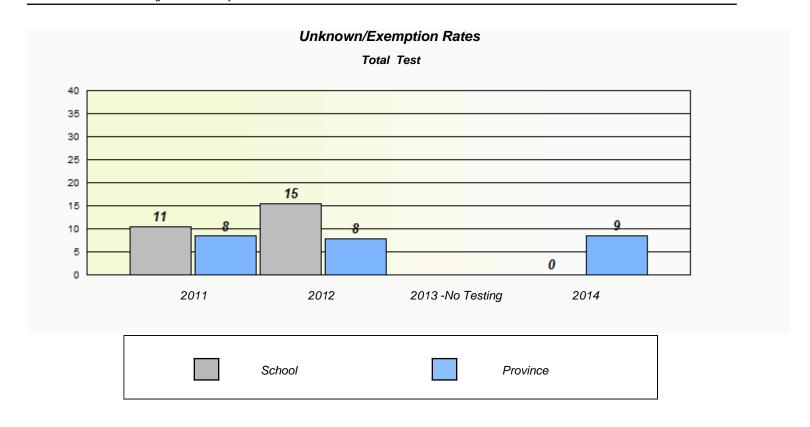

NLESD - Western Region

School #: 022 William Gillett Academy

| Unknown/Exemption Rates |                                                                               |        |                  |      |  |  |  |  |  |  |
|-------------------------|-------------------------------------------------------------------------------|--------|------------------|------|--|--|--|--|--|--|
|                         | Total Test                                                                    |        |                  |      |  |  |  |  |  |  |
|                         | School data with 5 or fewer students withheld for reasons of confidentiality. |        |                  |      |  |  |  |  |  |  |
|                         |                                                                               |        |                  |      |  |  |  |  |  |  |
|                         |                                                                               |        |                  |      |  |  |  |  |  |  |
|                         |                                                                               |        |                  |      |  |  |  |  |  |  |
|                         |                                                                               |        |                  |      |  |  |  |  |  |  |
|                         |                                                                               |        |                  |      |  |  |  |  |  |  |
|                         |                                                                               |        |                  |      |  |  |  |  |  |  |
|                         |                                                                               |        |                  |      |  |  |  |  |  |  |
|                         | 2011                                                                          | 2012   | 2013 -No Testing | 2014 |  |  |  |  |  |  |
|                         |                                                                               |        |                  |      |  |  |  |  |  |  |
|                         |                                                                               |        |                  |      |  |  |  |  |  |  |
|                         |                                                                               | School | Provinc          | e    |  |  |  |  |  |  |
|                         |                                                                               | 22     | - Trevine        | -    |  |  |  |  |  |  |

| Unknown/Exemption Rates |                                                                               |        |                  |      |  |  |  |  |  |  |
|-------------------------|-------------------------------------------------------------------------------|--------|------------------|------|--|--|--|--|--|--|
|                         | Total Test                                                                    |        |                  |      |  |  |  |  |  |  |
|                         | School data with 5 or fewer students withheld for reasons of confidentiality. |        |                  |      |  |  |  |  |  |  |
|                         |                                                                               |        |                  |      |  |  |  |  |  |  |
|                         |                                                                               |        |                  |      |  |  |  |  |  |  |
|                         |                                                                               |        |                  |      |  |  |  |  |  |  |
|                         |                                                                               |        |                  |      |  |  |  |  |  |  |
|                         |                                                                               |        |                  |      |  |  |  |  |  |  |
|                         |                                                                               |        |                  |      |  |  |  |  |  |  |
|                         |                                                                               |        |                  |      |  |  |  |  |  |  |
|                         | 2011                                                                          | 2012   | 2013 -No Testing | 2014 |  |  |  |  |  |  |
|                         |                                                                               |        |                  |      |  |  |  |  |  |  |
|                         |                                                                               |        |                  |      |  |  |  |  |  |  |
|                         |                                                                               | School | Provinc          | e    |  |  |  |  |  |  |
|                         |                                                                               | 22     | - Trevine        | -    |  |  |  |  |  |  |