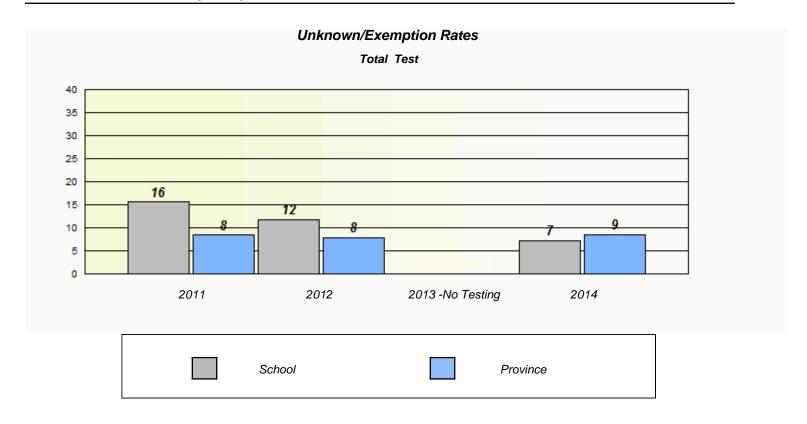

NLESD - Western Region

School #: 022 William Gillett Academy

| Unknown/Exemption Rates |                                                                               |        |                  |      |  |  |  |  |  |  |
|-------------------------|-------------------------------------------------------------------------------|--------|------------------|------|--|--|--|--|--|--|
|                         | Total Test                                                                    |        |                  |      |  |  |  |  |  |  |
|                         | School data with 5 or fewer students withheld for reasons of confidentiality. |        |                  |      |  |  |  |  |  |  |
|                         |                                                                               |        |                  |      |  |  |  |  |  |  |
|                         |                                                                               |        |                  |      |  |  |  |  |  |  |
|                         |                                                                               |        |                  |      |  |  |  |  |  |  |
|                         |                                                                               |        |                  |      |  |  |  |  |  |  |
|                         |                                                                               |        |                  |      |  |  |  |  |  |  |
|                         |                                                                               |        |                  |      |  |  |  |  |  |  |
|                         |                                                                               |        |                  |      |  |  |  |  |  |  |
|                         | 2011                                                                          | 2012   | 2013 -No Testing | 2014 |  |  |  |  |  |  |
|                         |                                                                               |        |                  |      |  |  |  |  |  |  |
|                         |                                                                               |        |                  |      |  |  |  |  |  |  |
|                         |                                                                               | School | Provinc          | e    |  |  |  |  |  |  |
|                         |                                                                               | 22     | - Trevine        | -    |  |  |  |  |  |  |