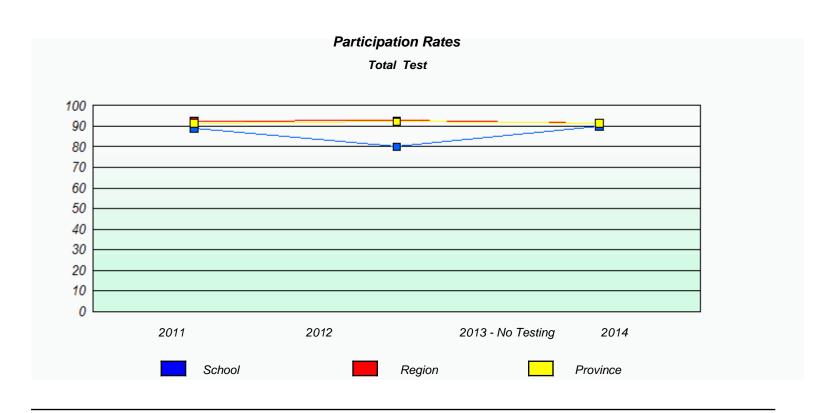

NLESD - Western Region

School #: 022 William Gillett Academy

| Unknown/Exemption Rates |                                                                               |        |                  |      |  |  |  |  |  |  |
|-------------------------|-------------------------------------------------------------------------------|--------|------------------|------|--|--|--|--|--|--|
|                         | Total Test                                                                    |        |                  |      |  |  |  |  |  |  |
|                         | School data with 5 or fewer students withheld for reasons of confidentiality. |        |                  |      |  |  |  |  |  |  |
|                         |                                                                               |        |                  |      |  |  |  |  |  |  |
|                         |                                                                               |        |                  |      |  |  |  |  |  |  |
|                         |                                                                               |        |                  |      |  |  |  |  |  |  |
|                         |                                                                               |        |                  |      |  |  |  |  |  |  |
|                         |                                                                               |        |                  |      |  |  |  |  |  |  |
|                         |                                                                               |        |                  |      |  |  |  |  |  |  |
|                         |                                                                               |        |                  |      |  |  |  |  |  |  |
|                         | 2011                                                                          | 2012   | 2013 -No Testing | 2014 |  |  |  |  |  |  |
|                         |                                                                               |        |                  |      |  |  |  |  |  |  |
|                         |                                                                               |        |                  |      |  |  |  |  |  |  |
|                         |                                                                               | School | Provinc          | e    |  |  |  |  |  |  |
|                         |                                                                               | 22     | - Trevine        | -    |  |  |  |  |  |  |