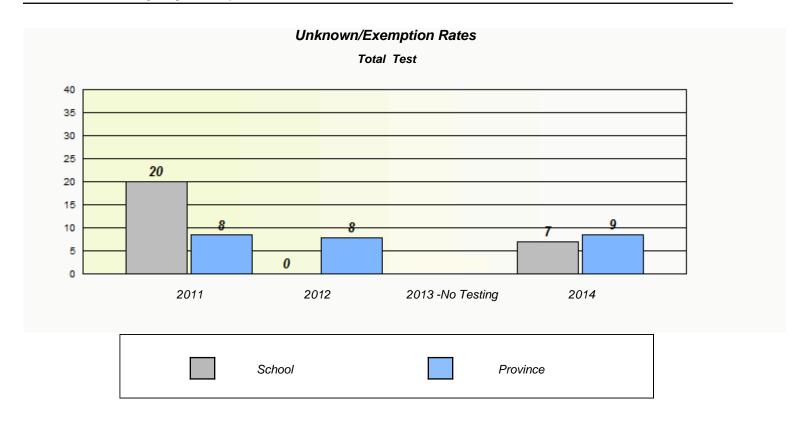

NLESD - Western Region

School #: 026 H.G. Fillier Academy

NLESD - Western Region

School #: 027 Canon Richards Memorial Academy

NLESD - Western Region

School #: 039 Mary Simms All-Grade

| Unknown/Exemption Rates                                                       |      |        |                  |      |  |  |  |  |
|-------------------------------------------------------------------------------|------|--------|------------------|------|--|--|--|--|
| Total Test                                                                    |      |        |                  |      |  |  |  |  |
| School data with 5 or fewer students withheld for reasons of confidentiality. |      |        |                  |      |  |  |  |  |
|                                                                               |      |        |                  |      |  |  |  |  |
|                                                                               |      |        |                  |      |  |  |  |  |
|                                                                               |      |        |                  |      |  |  |  |  |
|                                                                               |      |        |                  |      |  |  |  |  |
|                                                                               |      |        |                  |      |  |  |  |  |
|                                                                               |      |        |                  |      |  |  |  |  |
|                                                                               | 2011 | 2012   | 2013 -No Testing | 2014 |  |  |  |  |
|                                                                               |      |        |                  |      |  |  |  |  |
|                                                                               |      | School | Province         | e    |  |  |  |  |
|                                                                               | 2011 |        |                  |      |  |  |  |  |