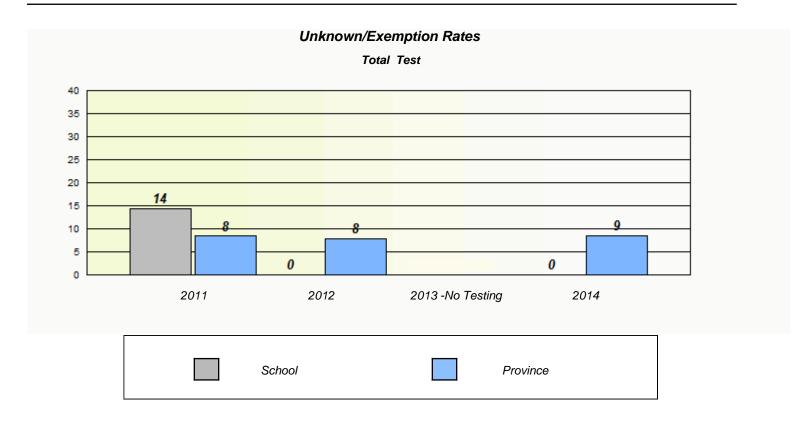

NLESD - Western Region

School #: 023 Sacred Heart AG

|        | Unknown/E                     | xemption Rates                       |            |  |  |  |  |  |
|--------|-------------------------------|--------------------------------------|------------|--|--|--|--|--|
|        | Total Test                    |                                      |            |  |  |  |  |  |
| School | ol data with 5 or fewer stude | ents withheld for reasons of confide | entiality. |  |  |  |  |  |
|        |                               |                                      |            |  |  |  |  |  |
|        |                               |                                      |            |  |  |  |  |  |
|        |                               |                                      |            |  |  |  |  |  |
|        |                               |                                      |            |  |  |  |  |  |
|        |                               |                                      |            |  |  |  |  |  |
|        |                               |                                      |            |  |  |  |  |  |
|        |                               |                                      |            |  |  |  |  |  |
| 2011   | 2012                          | 2013 -No Testing                     | 2014       |  |  |  |  |  |
|        |                               |                                      |            |  |  |  |  |  |
|        |                               |                                      |            |  |  |  |  |  |
|        | School                        | Provinc                              | e          |  |  |  |  |  |
|        |                               |                                      |            |  |  |  |  |  |