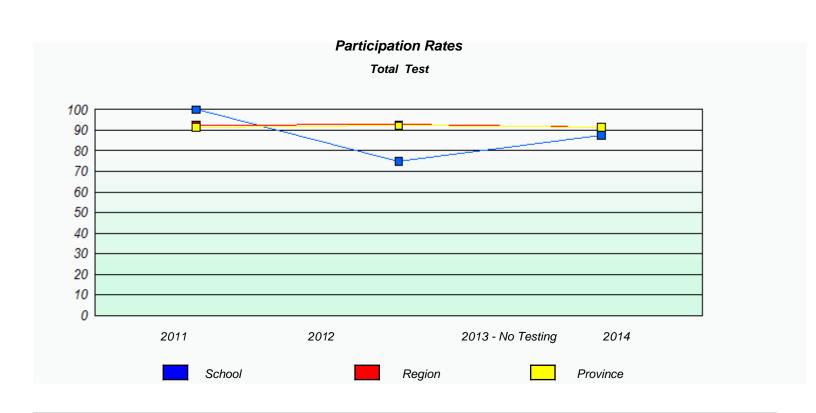

NLESD - Western Region

School #: 026 H.G. Fillier Academy

NLESD - Western Region

School #: 027 Canon Richards Memorial Academy

NLESD - Western Region

School #: 039 Mary Simms All-Grade

| Unknown/Exemption Rates                                                       |      |        |                  |      |  |  |  |  |
|-------------------------------------------------------------------------------|------|--------|------------------|------|--|--|--|--|
| Total Test                                                                    |      |        |                  |      |  |  |  |  |
| School data with 5 or fewer students withheld for reasons of confidentiality. |      |        |                  |      |  |  |  |  |
|                                                                               |      |        |                  |      |  |  |  |  |
|                                                                               |      |        |                  |      |  |  |  |  |
|                                                                               |      |        |                  |      |  |  |  |  |
|                                                                               |      |        |                  |      |  |  |  |  |
|                                                                               |      |        |                  |      |  |  |  |  |
|                                                                               |      |        |                  |      |  |  |  |  |
|                                                                               | 2011 | 2012   | 2013 -No Testing | 2014 |  |  |  |  |
|                                                                               |      |        |                  |      |  |  |  |  |
|                                                                               |      | School | Province         | e    |  |  |  |  |
|                                                                               | 2011 |        |                  |      |  |  |  |  |