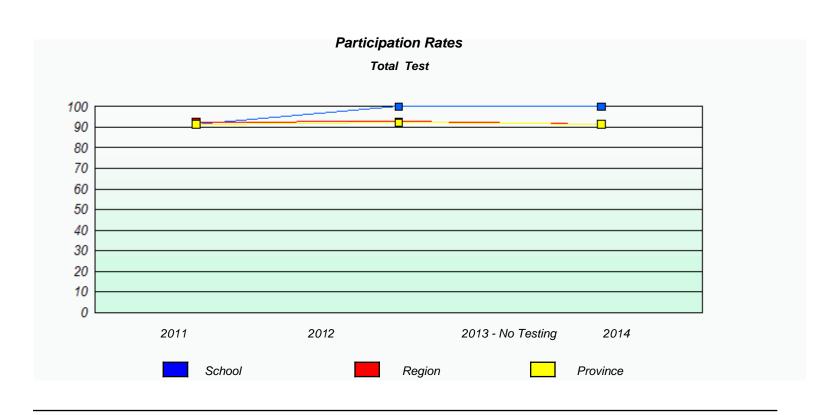

NLESD - Western Region

School #: 026 H.G. Fillier Academy

NLESD - Western Region

School #: 027 Canon Richards Memorial Academy

NLESD - Western Region

School #: 039 Mary Simms All-Grade

| Unknown/Exemption Rates                                                       |      |        |                  |      |  |  |  |  |
|-------------------------------------------------------------------------------|------|--------|------------------|------|--|--|--|--|
| Total Test                                                                    |      |        |                  |      |  |  |  |  |
| School data with 5 or fewer students withheld for reasons of confidentiality. |      |        |                  |      |  |  |  |  |
|                                                                               |      |        |                  |      |  |  |  |  |
|                                                                               |      |        |                  |      |  |  |  |  |
|                                                                               |      |        |                  |      |  |  |  |  |
|                                                                               |      |        |                  |      |  |  |  |  |
|                                                                               |      |        |                  |      |  |  |  |  |
|                                                                               |      |        |                  |      |  |  |  |  |
|                                                                               | 2011 | 2012   | 2013 -No Testing | 2014 |  |  |  |  |
|                                                                               |      |        |                  |      |  |  |  |  |
|                                                                               |      | School | Province         | e    |  |  |  |  |
|                                                                               | 2011 |        |                  |      |  |  |  |  |