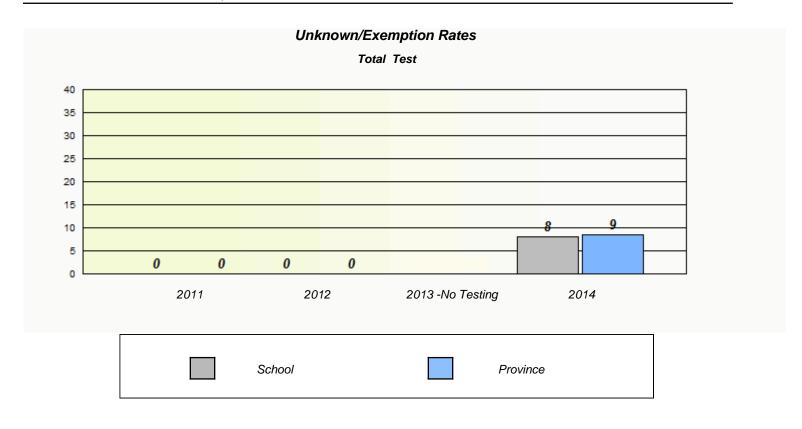

School #: 102 All Saints All-Grade

| Unknown/Exemption Rates                                                       |        |                  |      |  |  |  |  |
|-------------------------------------------------------------------------------|--------|------------------|------|--|--|--|--|
| Total Test                                                                    |        |                  |      |  |  |  |  |
| School data with 5 or fewer students withheld for reasons of confidentiality. |        |                  |      |  |  |  |  |
|                                                                               |        |                  |      |  |  |  |  |
|                                                                               |        |                  |      |  |  |  |  |
|                                                                               |        |                  |      |  |  |  |  |
|                                                                               |        |                  |      |  |  |  |  |
|                                                                               |        |                  |      |  |  |  |  |
|                                                                               |        |                  |      |  |  |  |  |
|                                                                               |        |                  |      |  |  |  |  |
| 2011                                                                          | 2012   | 2013 -No Testing | 2014 |  |  |  |  |
|                                                                               |        |                  |      |  |  |  |  |
|                                                                               |        |                  |      |  |  |  |  |
|                                                                               | School | Provinc          | e    |  |  |  |  |
|                                                                               |        |                  |      |  |  |  |  |