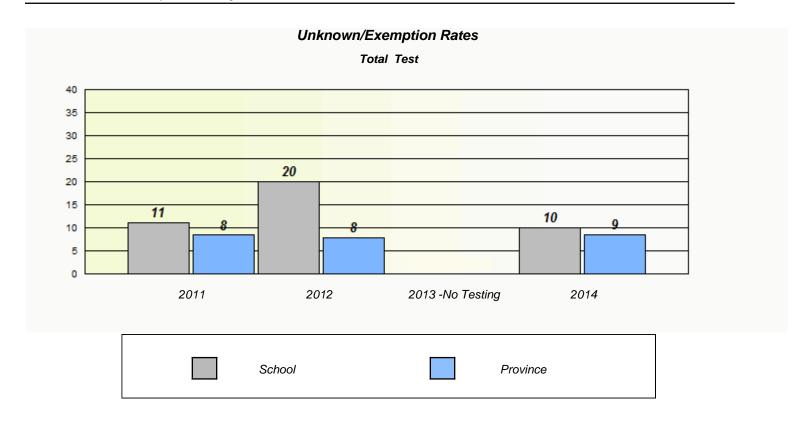

NLESD - Western Region

School #: 024 James Cook Memorial

| Unknown/Exemption Rates                                                       |      |        |                  |      |  |  |  |  |
|-------------------------------------------------------------------------------|------|--------|------------------|------|--|--|--|--|
| Total Test                                                                    |      |        |                  |      |  |  |  |  |
| School data with 5 or fewer students withheld for reasons of confidentiality. |      |        |                  |      |  |  |  |  |
|                                                                               |      |        |                  |      |  |  |  |  |
|                                                                               |      |        |                  |      |  |  |  |  |
|                                                                               |      |        |                  |      |  |  |  |  |
|                                                                               |      |        |                  |      |  |  |  |  |
|                                                                               |      |        |                  |      |  |  |  |  |
|                                                                               |      |        |                  |      |  |  |  |  |
|                                                                               |      |        |                  |      |  |  |  |  |
|                                                                               | 2011 | 2012   | 2013 -No Testing | 2014 |  |  |  |  |
|                                                                               |      |        | J                |      |  |  |  |  |
|                                                                               |      |        |                  |      |  |  |  |  |
|                                                                               |      | School | Province         | ce   |  |  |  |  |
|                                                                               |      |        |                  |      |  |  |  |  |