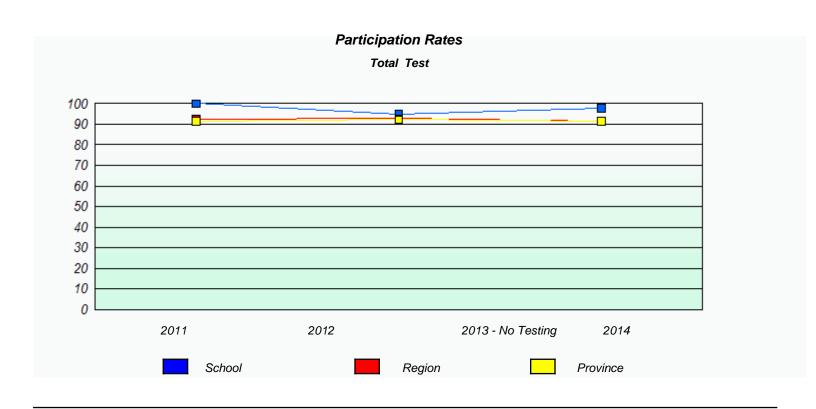

NLESD - Western Region

School #: 022 William Gillett Academy

| Unknown/Exemption Rates |                                                                               |        |                  |      |  |  |  |  |  |  |
|-------------------------|-------------------------------------------------------------------------------|--------|------------------|------|--|--|--|--|--|--|
|                         | Total Test                                                                    |        |                  |      |  |  |  |  |  |  |
|                         | School data with 5 or fewer students withheld for reasons of confidentiality. |        |                  |      |  |  |  |  |  |  |
|                         |                                                                               |        |                  |      |  |  |  |  |  |  |
|                         |                                                                               |        |                  |      |  |  |  |  |  |  |
|                         |                                                                               |        |                  |      |  |  |  |  |  |  |
|                         |                                                                               |        |                  |      |  |  |  |  |  |  |
|                         |                                                                               |        |                  |      |  |  |  |  |  |  |
|                         |                                                                               |        |                  |      |  |  |  |  |  |  |
|                         |                                                                               |        |                  |      |  |  |  |  |  |  |
|                         | 2011                                                                          | 2012   | 2013 -No Testing | 2014 |  |  |  |  |  |  |
|                         |                                                                               |        |                  |      |  |  |  |  |  |  |
|                         |                                                                               |        |                  |      |  |  |  |  |  |  |
|                         |                                                                               | School | Provinc          | e    |  |  |  |  |  |  |
|                         |                                                                               | 22     | - Trevine        | -    |  |  |  |  |  |  |