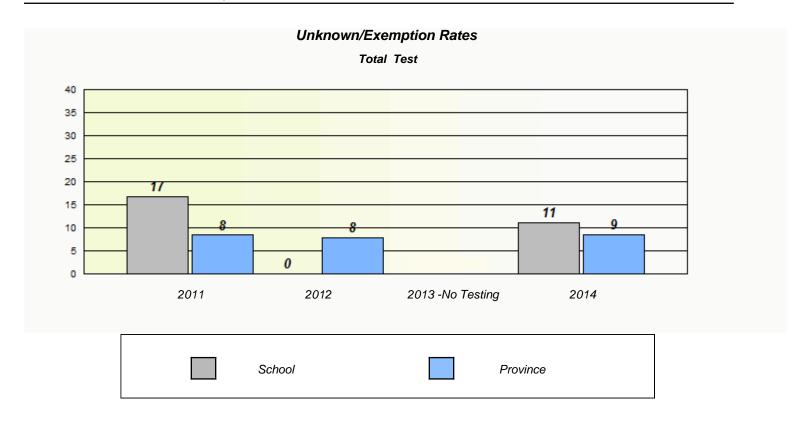

NLESD - Western Region

School #: 022 William Gillett Academy

| Unknown/Exemption Rates |                                                                               |        |                  |      |  |  |  |  |  |  |
|-------------------------|-------------------------------------------------------------------------------|--------|------------------|------|--|--|--|--|--|--|
|                         | Total Test                                                                    |        |                  |      |  |  |  |  |  |  |
|                         | School data with 5 or fewer students withheld for reasons of confidentiality. |        |                  |      |  |  |  |  |  |  |
|                         |                                                                               |        |                  |      |  |  |  |  |  |  |
|                         |                                                                               |        |                  |      |  |  |  |  |  |  |
|                         |                                                                               |        |                  |      |  |  |  |  |  |  |
|                         |                                                                               |        |                  |      |  |  |  |  |  |  |
|                         |                                                                               |        |                  |      |  |  |  |  |  |  |
|                         |                                                                               |        |                  |      |  |  |  |  |  |  |
|                         |                                                                               |        |                  |      |  |  |  |  |  |  |
|                         | 2011                                                                          | 2012   | 2013 -No Testing | 2014 |  |  |  |  |  |  |
|                         |                                                                               |        |                  |      |  |  |  |  |  |  |
|                         |                                                                               |        |                  |      |  |  |  |  |  |  |
|                         |                                                                               | School | Provinc          | e    |  |  |  |  |  |  |
|                         |                                                                               | 22     | - Trevine        | -    |  |  |  |  |  |  |

| Unknown/Exemption Rates |                                                                               |        |                  |      |  |  |  |  |  |  |
|-------------------------|-------------------------------------------------------------------------------|--------|------------------|------|--|--|--|--|--|--|
|                         | Total Test                                                                    |        |                  |      |  |  |  |  |  |  |
|                         | School data with 5 or fewer students withheld for reasons of confidentiality. |        |                  |      |  |  |  |  |  |  |
|                         |                                                                               |        |                  |      |  |  |  |  |  |  |
|                         |                                                                               |        |                  |      |  |  |  |  |  |  |
|                         |                                                                               |        |                  |      |  |  |  |  |  |  |
|                         |                                                                               |        |                  |      |  |  |  |  |  |  |
|                         |                                                                               |        |                  |      |  |  |  |  |  |  |
|                         |                                                                               |        |                  |      |  |  |  |  |  |  |
|                         |                                                                               |        |                  |      |  |  |  |  |  |  |
|                         | 2011                                                                          | 2012   | 2013 -No Testing | 2014 |  |  |  |  |  |  |
|                         |                                                                               |        |                  |      |  |  |  |  |  |  |
|                         |                                                                               |        |                  |      |  |  |  |  |  |  |
|                         |                                                                               | School | Provinc          | e    |  |  |  |  |  |  |
|                         |                                                                               | 22     | - Trevine        | -    |  |  |  |  |  |  |