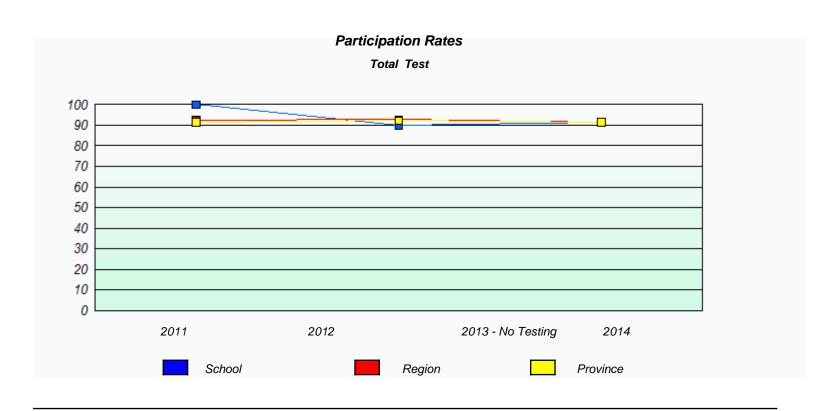

NLESD - Western Region

School #: 026 H.G. Fillier Academy

NLESD - Western Region

School #: 027 Canon Richards Memorial Academy

NLESD - Western Region

School #: 039 Mary Simms All-Grade

| Unknown/Exemption Rates                                                       |      |        |                  |      |  |  |  |  |
|-------------------------------------------------------------------------------|------|--------|------------------|------|--|--|--|--|
| Total Test                                                                    |      |        |                  |      |  |  |  |  |
| School data with 5 or fewer students withheld for reasons of confidentiality. |      |        |                  |      |  |  |  |  |
|                                                                               |      |        |                  |      |  |  |  |  |
|                                                                               |      |        |                  |      |  |  |  |  |
|                                                                               |      |        |                  |      |  |  |  |  |
|                                                                               |      |        |                  |      |  |  |  |  |
|                                                                               |      |        |                  |      |  |  |  |  |
|                                                                               |      |        |                  |      |  |  |  |  |
|                                                                               | 2011 | 2012   | 2013 -No Testing | 2014 |  |  |  |  |
|                                                                               |      |        |                  |      |  |  |  |  |
|                                                                               |      | School | Province         | e    |  |  |  |  |
|                                                                               | 2011 |        |                  |      |  |  |  |  |