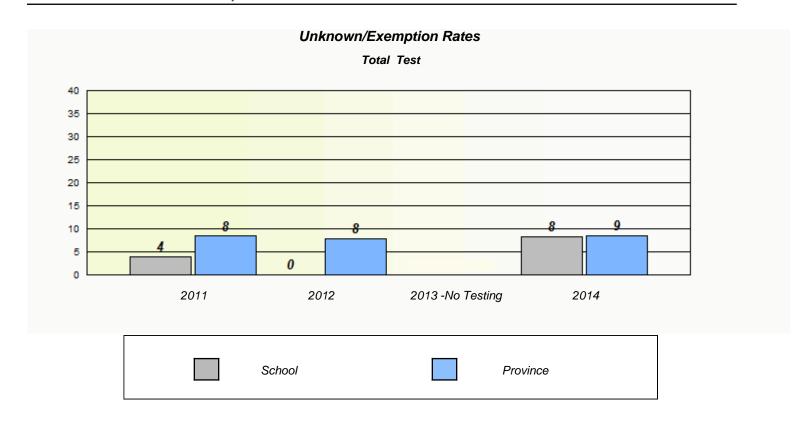

NLESD - Western Region

School #: 023 Sacred Heart AG

|        | Unknown/E                     | xemption Rates                       |            |  |  |  |  |  |
|--------|-------------------------------|--------------------------------------|------------|--|--|--|--|--|
|        | Total Test                    |                                      |            |  |  |  |  |  |
| School | ol data with 5 or fewer stude | ents withheld for reasons of confide | entiality. |  |  |  |  |  |
|        |                               |                                      |            |  |  |  |  |  |
|        |                               |                                      |            |  |  |  |  |  |
|        |                               |                                      |            |  |  |  |  |  |
|        |                               |                                      |            |  |  |  |  |  |
|        |                               |                                      |            |  |  |  |  |  |
|        |                               |                                      |            |  |  |  |  |  |
|        |                               |                                      |            |  |  |  |  |  |
| 2011   | 2012                          | 2013 -No Testing                     | 2014       |  |  |  |  |  |
|        |                               |                                      |            |  |  |  |  |  |
|        |                               |                                      |            |  |  |  |  |  |
|        | School                        | Provinc                              | e          |  |  |  |  |  |
|        |                               |                                      |            |  |  |  |  |  |