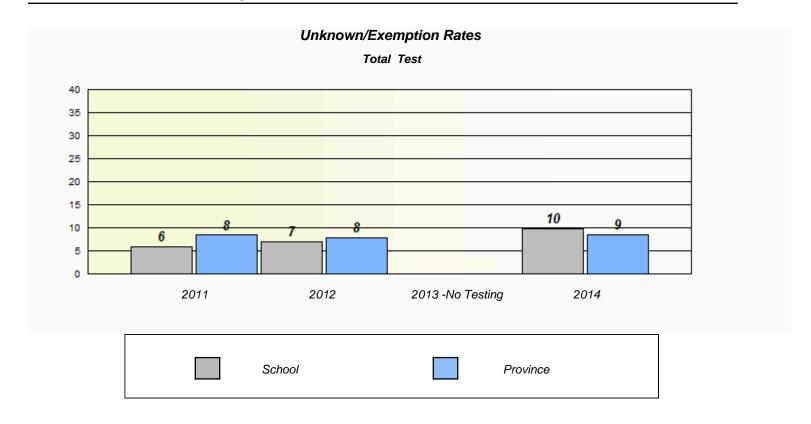

2011 | 2012   | 2013 -No Testing | 2014 |  |  |  |  |
|                                                                               |      |        | J                |      |  |  |  |  |
|                                                                               |      |        |                  |      |  |  |  |  |
|                                                                               |      | School | Province         | ce   |  |  |  |  |
|                                                                               |      |        |                  |      |  |  |  |  |





NLESD - Western Region

School #: 057 St. Peter's Academy







NLESD - Western Region

School #: 062 G.C. Rowe Junior High







NLESD - Western Region

School #: 067 Presentation Junior High







NLESD - Western Region

School #: 072 Holy Cross All Grade School

| Unknown/Exemption Rates |                                                                               |        |                  |      |  |  |  |  |  |  |
|-------------------------|-------------------------------------------------------------------------------|--------|------------------|------|--|--|--|--|--|--|
|                         | Total Test                                                                    |        |                  |      |  |  |  |  |  |  |
|                         | School data with 5 or fewer students withheld for reasons of confidentiality. |        |                  |      |  |  |  |  |  |  |
|                         |