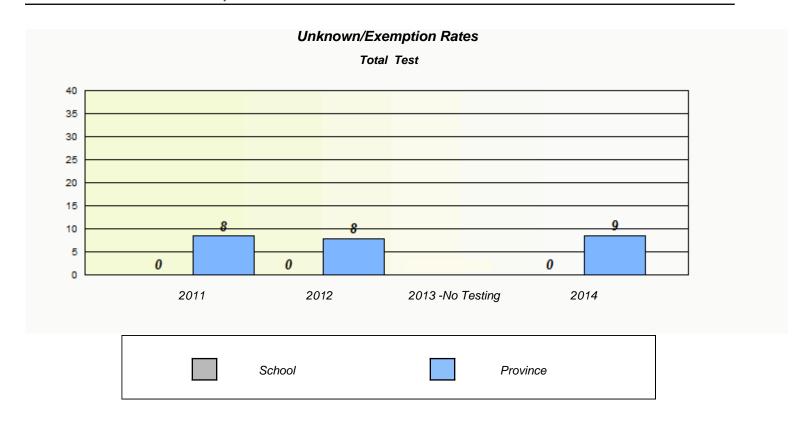

NLESD - Western Region

School #: 022 William Gillett Academy

| Unknown/Exemption Rates |                                                                               |        |                  |      |  |  |  |  |  |  |
|-------------------------|-------------------------------------------------------------------------------|--------|------------------|------|--|--|--|--|--|--|
|                         | Total Test                                                                    |        |                  |      |  |  |  |  |  |  |
|                         | School data with 5 or fewer students withheld for reasons of confidentiality. |        |                  |      |  |  |  |  |  |  |
|                         |                                                                               |        |                  |      |  |  |  |  |  |  |
|                         |                                                                               |        |                  |      |  |  |  |  |  |  |
|                         |                                                                               |        |                  |      |  |  |  |  |  |  |
|                         |                                                                               |        |                  |      |  |  |  |  |  |  |
|                         |                                                                               |        |                  |      |  |  |  |  |  |  |
|                         |                                                                               |        |                  |      |  |  |  |  |  |  |
|                         |                                                                               |        |                  |      |  |  |  |  |  |  |
|                         | 2011                                                                          | 2012   | 2013 -No Testing | 2014 |  |  |  |  |  |  |
|                         |                                                                               |        |                  |      |  |  |  |  |  |  |
|                         |                                                                               |        |                  |      |  |  |  |  |  |  |
|                         |                                                                               | School | Provinc          | e    |  |  |  |  |  |  |
|                         |                                                                               | 22     | - Trevine        | -    |  |  |  |  |  |  |