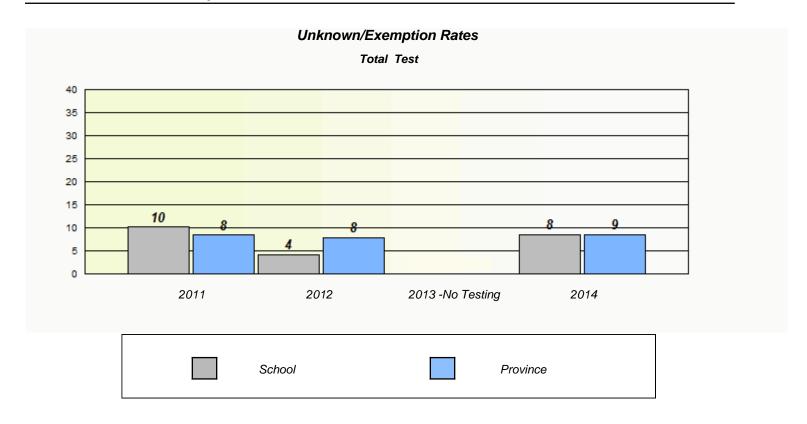

NLESD - Western Region

School #: 026 H.G. Fillier Academy

NLESD - Western Region

School #: 027 Canon Richards Memorial Academy

NLESD - Western Region

School #: 039 Mary Simms All-Grade

| Unknown/Exemption Rates                                                       |      |        |                  |      |  |  |  |  |
|-------------------------------------------------------------------------------|------|--------|------------------|------|--|--|--|--|
| Total Test                                                                    |      |        |                  |      |  |  |  |  |
| School data with 5 or fewer students withheld for reasons of confidentiality. |      |        |                  |      |  |  |  |  |
|                                                                               |      |        |                  |      |  |  |  |  |
|                                                                               |      |        |                  |      |  |  |  |  |
|                                                                               |      |        |                  |      |  |  |  |  |
|                                                                               |      |        |                  |      |  |  |  |  |
|                                                                               |      |        |                  |      |  |  |  |  |
|                                                                               |      |        |                  |      |  |  |  |  |
|                                                                               | 2011 | 2012   | 2013 -No Testing | 2014 |  |  |  |  |
|                                                                               |      |        |                  |      |  |  |  |  |
|                                                                               |      | School | Province         | e    |  |  |  |  |
|                                                                               | 2011 |        |                  |      |  |  |  |  |