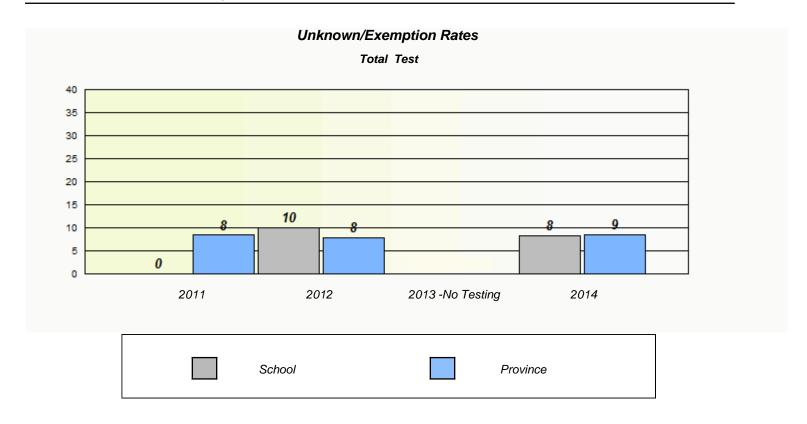

NLESD - Western Region

School #: 026 H.G. Fillier Academy

NLESD - Western Region

School #: 027 Canon Richards Memorial Academy

NLESD - Western Region

School #: 039 Mary Simms All-Grade

| Unknown/Exemption Rates                                                       |      |        |                  |      |  |  |  |  |
|-------------------------------------------------------------------------------|------|--------|------------------|------|--|--|--|--|
| Total Test                                                                    |      |        |                  |      |  |  |  |  |
| School data with 5 or fewer students withheld for reasons of confidentiality. |      |        |                  |      |  |  |  |  |
|                                                                               |      |        |                  |      |  |  |  |  |
|                                                                               |      |        |                  |      |  |  |  |  |
|                                                                               |      |        |                  |      |  |  |  |  |
|                                                                               |      |        |                  |      |  |  |  |  |
|                                                                               |      |        |                  |      |  |  |  |  |
|                                                                               |      |        |                  |      |  |  |  |  |
|                                                                               | 2011 | 2012   | 2013 -No Testing | 2014 |  |  |  |  |
|                                                                               |      |        |                  |      |  |  |  |  |
|                                                                               |      | School | Province         | e    |  |  |  |  |
|                                                                               | 2011 |        |                  |      |  |  |  |  |