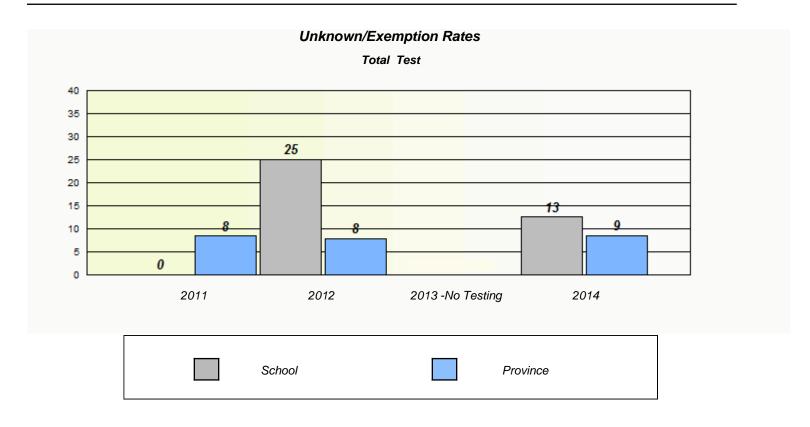

NLESD - Western Region

School #: 026 H.G. Fillier Academy

NLESD - Western Region

School #: 027 Canon Richards Memorial Academy

NLESD - Western Region

School #: 039 Mary Simms All-Grade

| Unknown/Exemption Rates                                                       |      |        |                  |      |  |  |  |  |
|-------------------------------------------------------------------------------|------|--------|------------------|------|--|--|--|--|
| Total Test                                                                    |      |        |                  |      |  |  |  |  |
| School data with 5 or fewer students withheld for reasons of confidentiality. |      |        |                  |      |  |  |  |  |
|                                                                               |      |        |                  |      |  |  |  |  |
|                                                                               |      |        |                  |      |  |  |  |  |
|                                                                               |      |        |                  |      |  |  |  |  |
|                                                                               |      |        |                  |      |  |  |  |  |
|                                                                               |      |        |                  |      |  |  |  |  |
|                                                                               |      |        |                  |      |  |  |  |  |
|                                                                               | 2011 | 2012   | 2013 -No Testing | 2014 |  |  |  |  |
|                                                                               |      |        |                  |      |  |  |  |  |
|                                                                               |      | School | Province         | e    |  |  |  |  |
|                                                                               | 2011 |        |                  |      |  |  |  |  |