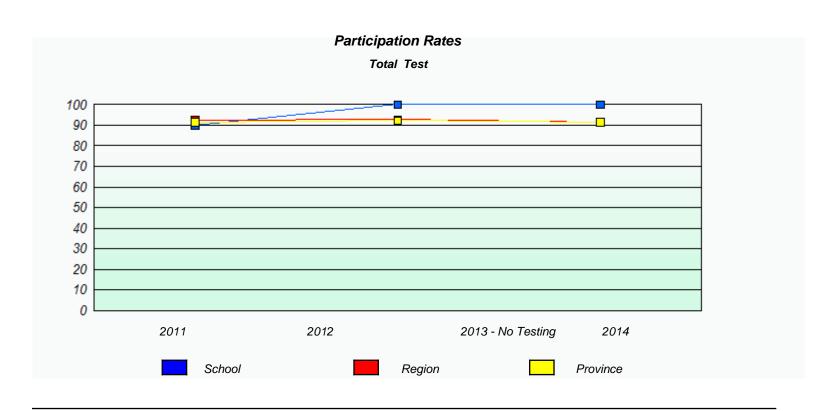

|                                       |            |  |  |  |  |
|                         |       |                             |                                       |            |  |  |  |  |
|                         |       |                             |                                       |            |  |  |  |  |
|                         |       |                             |                                       |            |  |  |  |  |
|                         | 2011  | 2012                        | 2013 -No Testing                      | 2014       |  |  |  |  |
|                         |       | School                      | Provinc                               | e          |  |  |  |  |





NLESD - Western Region

School #: 079 St. James All Grade







NLESD - Western Region

School #: 080 Templeton Academy







NLESD - Western Region

School #: 083 Pasadena Academy







NLESD - Western Region

School #: 086 Gros Morne Academy







NLESD - Western Region

School #: 088 Main River Academy







NLESD - Western Region

School #: 089 Jakeman All Grade

|        | Unknown/E                     | xemption Rates                       |            |  |  |  |  |  |
|--------|-------------------------------|--------------------------------------|------------|--|--|--|--|--|
|        | Total Test                    |                                      |            |  |  |  |  |  |
| School | ol data with 5 or fewer stude | ents withheld for reasons of confide | entiality. |  |  |  |  |  |
|        |                               |