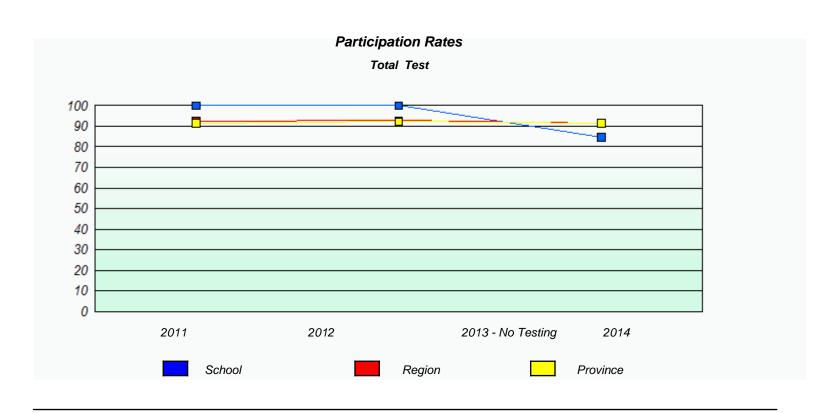

NLESD - Western Region

School #: 022 William Gillett Academy

| Unknown/Exemption Rates |                                                                               |        |                  |      |  |  |  |  |  |  |
|-------------------------|-------------------------------------------------------------------------------|--------|------------------|------|--|--|--|--|--|--|
|                         | Total Test                                                                    |        |                  |      |  |  |  |  |  |  |
|                         | School data with 5 or fewer students withheld for reasons of confidentiality. |        |                  |      |  |  |  |  |  |  |
|                         |                                                                               |        |                  |      |  |  |  |  |  |  |
|                         |                                                                               |        |                  |      |  |  |  |  |  |  |
|                         |                                                                               |        |                  |      |  |  |  |  |  |  |
|                         |                                                                               |        |                  |      |  |  |  |  |  |  |
|                         |                                                                               |        |                  |      |  |  |  |  |  |  |
|                         |                                                                               |        |                  |      |  |  |  |  |  |  |
|                         |                                                                               |        |                  |      |  |  |  |  |  |  |
|                         | 2011                                                                          | 2012   | 2013 -No Testing | 2014 |  |  |  |  |  |  |
|                         |                                                                               |        |                  |      |  |  |  |  |  |  |
|                         |                                                                               |        |                  |      |  |  |  |  |  |  |
|                         |                                                                               | School | Provinc          | e    |  |  |  |  |  |  |
|                         |                                                                               | 22     | - Trevine        | -    |  |  |  |  |  |  |

| Unknown/Exemption Rates |                                                                               |        |                  |      |  |  |  |  |  |  |
|-------------------------|-------------------------------------------------------------------------------|--------|------------------|------|--|--|--|--|--|--|
|                         | Total Test                                                                    |        |                  |      |  |  |  |  |  |  |
|                         | School data with 5 or fewer students withheld for reasons of confidentiality. |        |                  |      |  |  |  |  |  |  |
|                         |                                                                               |        |                  |      |  |  |  |  |  |  |
|                         |                                                                               |        |                  |      |  |  |  |  |  |  |
|                         |                                                                               |        |                  |      |  |  |  |  |  |  |
|                         |                                                                               |        |                  |      |  |  |  |  |  |  |
|                         |                                                                               |        |                  |      |  |  |  |  |  |  |
|                         |                                                                               |        |                  |      |  |  |  |  |  |  |
|                         |                                                                               |        |                  |      |  |  |  |  |  |  |
|                         | 2011                                                                          | 2012   | 2013 -No Testing | 2014 |  |  |  |  |  |  |
|                         |                                                                               |        |                  |      |  |  |  |  |  |  |
|                         |                                                                               |        |                  |      |  |  |  |  |  |  |
|                         |                                                                               | School | Provinc          | e    |  |  |  |  |  |  |
|                         |                                                                               | 22     | - Trevine        | -    |  |  |  |  |  |  |