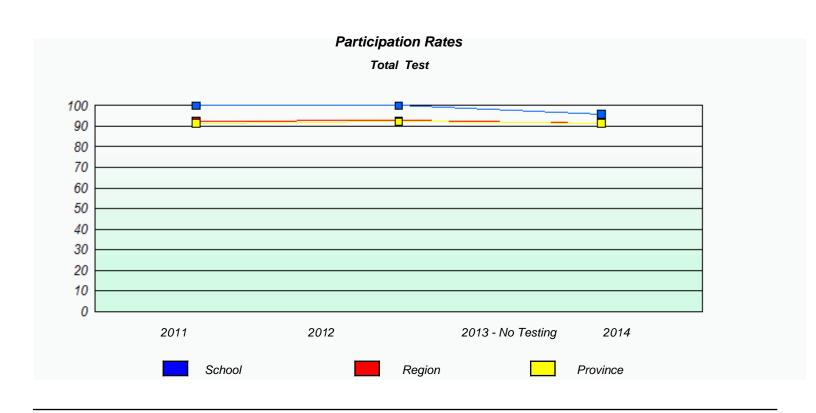

NLESD - Western Region

School #: 023 Sacred Heart AG

|        | Unknown/E                     | xemption Rates                       |            |  |  |  |  |  |
|--------|-------------------------------|--------------------------------------|------------|--|--|--|--|--|
|        | Total Test                    |                                      |            |  |  |  |  |  |
| School | ol data with 5 or fewer stude | ents withheld for reasons of confide | entiality. |  |  |  |  |  |
|        |                               |                                      |            |  |  |  |  |  |
|        |                               |                                      |            |  |  |  |  |  |
|        |                               |                                      |            |  |  |  |  |  |
|        |                               |                                      |            |  |  |  |  |  |
|        |                               |                                      |            |  |  |  |  |  |
|        |                               |                                      |            |  |  |  |  |  |
|        |                               |                                      |            |  |  |  |  |  |
| 2011   | 2012                          | 2013 -No Testing                     | 2014       |  |  |  |  |  |
|        |                               |                                      |            |  |  |  |  |  |
|        |                               |                                      |            |  |  |  |  |  |
|        | School                        | Provinc                              | e          |  |  |  |  |  |
|        |                               |                                      |            |  |  |  |  |  |