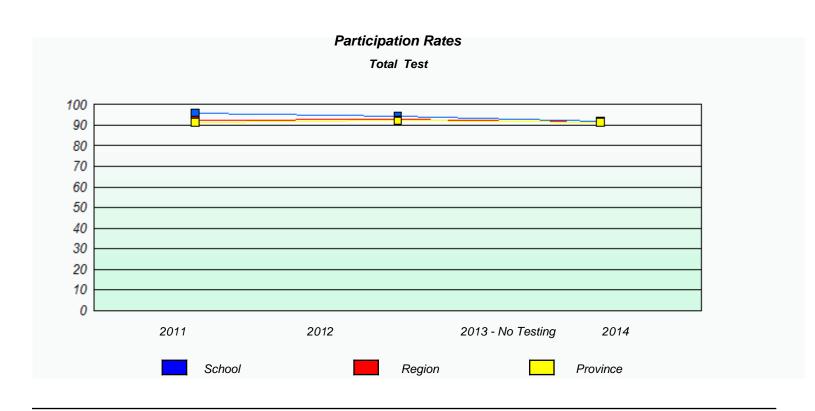

NLESD - Western Region

School #: 026 H.G. Fillier Academy

NLESD - Western Region

School #: 027 Canon Richards Memorial Academy

NLESD - Western Region

School #: 039 Mary Simms All-Grade

| Unknown/Exemption Rates                                                       |      |        |                  |      |  |  |  |  |
|-------------------------------------------------------------------------------|------|--------|------------------|------|--|--|--|--|
| Total Test                                                                    |      |        |                  |      |  |  |  |  |
| School data with 5 or fewer students withheld for reasons of confidentiality. |      |        |                  |      |  |  |  |  |
|                                                                               |      |        |                  |      |  |  |  |  |
|                                                                               |      |        |                  |      |  |  |  |  |
|                                                                               |      |        |                  |      |  |  |  |  |
|                                                                               |      |        |                  |      |  |  |  |  |
|                                                                               |      |        |                  |      |  |  |  |  |
|                                                                               |      |        |                  |      |  |  |  |  |
|                                                                               | 2011 | 2012   | 2013 -No Testing | 2014 |  |  |  |  |
|                                                                               |      |        |                  |      |  |  |  |  |
|                                                                               |      | School | Province         | e    |  |  |  |  |
|                                                                               | 2011 |        |                  |      |  |  |  |  |