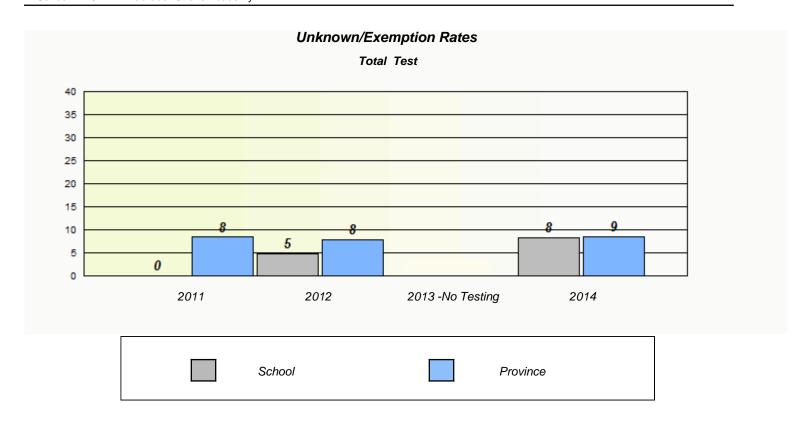

NLESD - Western Region

School #: 026 H.G. Fillier Academy

NLESD - Western Region

School #: 027 Canon Richards Memorial Academy

NLESD - Western Region

School #: 039 Mary Simms All-Grade

| Unknown/Exemption Rates                                                       |      |        |                  |      |  |  |  |  |
|-------------------------------------------------------------------------------|------|--------|------------------|------|--|--|--|--|
| Total Test                                                                    |      |        |                  |      |  |  |  |  |
| School data with 5 or fewer students withheld for reasons of confidentiality. |      |        |                  |      |  |  |  |  |
|                                                                               |      |        |                  |      |  |  |  |  |
|                                                                               |      |        |                  |      |  |  |  |  |
|                                                                               |      |        |                  |      |  |  |  |  |
|                                                                               |      |        |                  |      |  |  |  |  |
|                                                                               |      |        |                  |      |  |  |  |  |
|                                                                               |      |        |                  |      |  |  |  |  |
|                                                                               | 2011 | 2012   | 2013 -No Testing | 2014 |  |  |  |  |
|                                                                               |      |        |                  |      |  |  |  |  |
|                                                                               |      | School | Province         | e    |  |  |  |  |
|                                                                               | 2011 |        |                  |      |  |  |  |  |