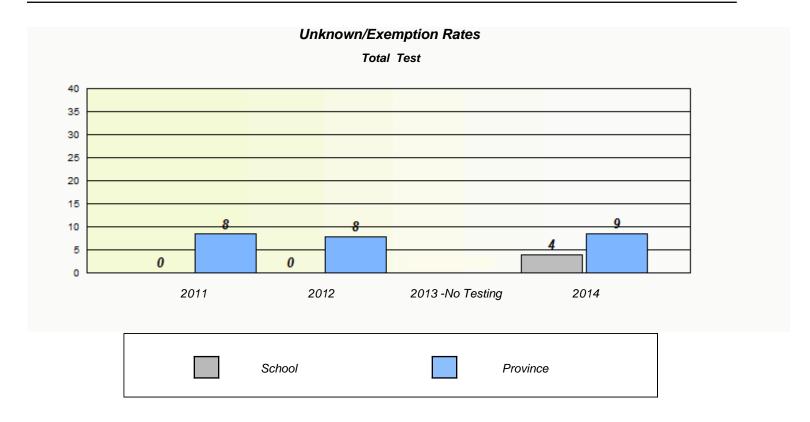

NLESD - Western Region

School #: 022 William Gillett Academy

| Unknown/Exemption Rates |                                                                               |        |                  |      |  |  |  |  |  |  |
|-------------------------|-------------------------------------------------------------------------------|--------|------------------|------|--|--|--|--|--|--|
|                         | Total Test                                                                    |        |                  |      |  |  |  |  |  |  |
|                         | School data with 5 or fewer students withheld for reasons of confidentiality. |        |                  |      |  |  |  |  |  |  |
|                         |                                                                               |        |                  |      |  |  |  |  |  |  |
|                         |                                                                               |        |                  |      |  |  |  |  |  |  |
|                         |                                                                               |        |                  |      |  |  |  |  |  |  |
|                         |                                                                               |        |                  |      |  |  |  |  |  |  |
|                         |                                                                               |        |                  |      |  |  |  |  |  |  |
|                         |                                                                               |        |                  |      |  |  |  |  |  |  |
|                         |                                                                               |        |                  |      |  |  |  |  |  |  |
|                         | 2011                                                                          | 2012   | 2013 -No Testing | 2014 |  |  |  |  |  |  |
|                         |                                                                               |        |                  |      |  |  |  |  |  |  |
|                         |                                                                               |        |                  |      |  |  |  |  |  |  |
|                         |                                                                               | School | Provinc          | e    |  |  |  |  |  |  |
|                         |                                                                               | 22     | - Trevine        | -    |  |  |  |  |  |  |