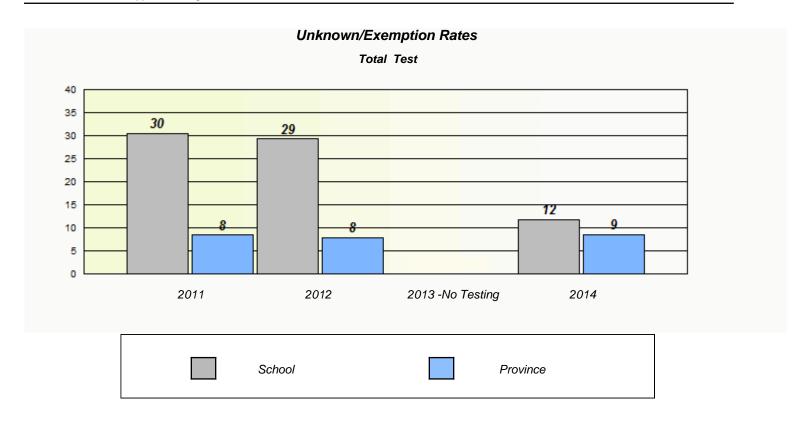

NLESD - Western Region

School #: 026 H.G. Fillier Academy

NLESD - Western Region

School #: 027 Canon Richards Memorial Academy

NLESD - Western Region

School #: 039 Mary Simms All-Grade

| Unknown/Exemption Rates                                                       |      |        |                  |      |  |  |  |  |
|-------------------------------------------------------------------------------|------|--------|------------------|------|--|--|--|--|
| Total Test                                                                    |      |        |                  |      |  |  |  |  |
| School data with 5 or fewer students withheld for reasons of confidentiality. |      |        |                  |      |  |  |  |  |
|                                                                               |      |        |                  |      |  |  |  |  |
|                                                                               |      |        |                  |      |  |  |  |  |
|                                                                               |      |        |                  |      |  |  |  |  |
|                                                                               |      |        |                  |      |  |  |  |  |
|                                                                               |      |        |                  |      |  |  |  |  |
|                                                                               |      |        |                  |      |  |  |  |  |
|                                                                               | 2011 | 2012   | 2013 -No Testing | 2014 |  |  |  |  |
|                                                                               |      |        |                  |      |  |  |  |  |
|                                                                               |      | School | Province         | e    |  |  |  |  |
|                                                                               | 2011 |        |                  |      |  |  |  |  |