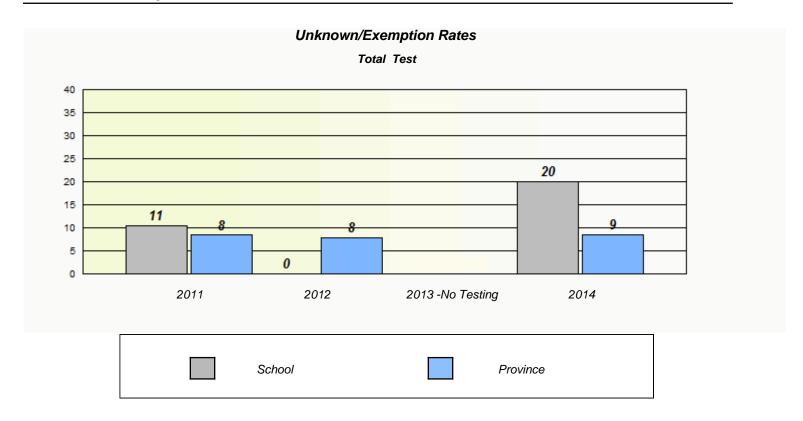

NLESD - Western Region

School #: 026 H.G. Fillier Academy

NLESD - Western Region

School #: 027 Canon Richards Memorial Academy

NLESD - Western Region

School #: 039 Mary Simms All-Grade

| Unknown/Exemption Rates                                                       |      |        |                  |      |  |  |  |  |
|-------------------------------------------------------------------------------|------|--------|------------------|------|--|--|--|--|
| Total Test                                                                    |      |        |                  |      |  |  |  |  |
| School data with 5 or fewer students withheld for reasons of confidentiality. |      |        |                  |      |  |  |  |  |
|                                                                               |      |        |                  |      |  |  |  |  |
|                                                                               |      |        |                  |      |  |  |  |  |
|                                                                               |      |        |                  |      |  |  |  |  |
|                                                                               |      |        |                  |      |  |  |  |  |
|                                                                               |      |        |                  |      |  |  |  |  |
|                                                                               |      |        |                  |      |  |  |  |  |
|                                                                               | 2011 | 2012   | 2013 -No Testing | 2014 |  |  |  |  |
|                                                                               |      |        |                  |      |  |  |  |  |
|                                                                               |      | School | Province         | e    |  |  |  |  |
|                                                                               | 2011 |        |                  |      |  |  |  |  |