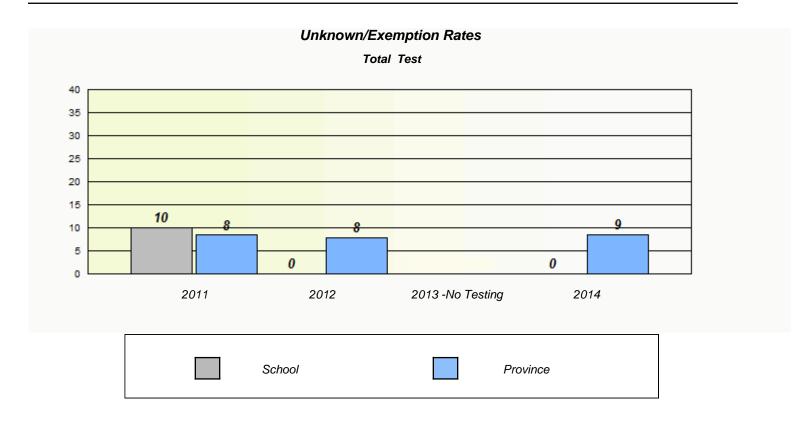

|                                       |            |  |  |  |  |
|                         |       |                             |                                       |            |  |  |  |  |
|                         |       |                             |                                       |            |  |  |  |  |
|                         |       |                             |                                       |            |  |  |  |  |
|                         | 2011  | 2012                        | 2013 -No Testing                      | 2014       |  |  |  |  |
|                         |       | School                      | Provinc                               | e          |  |  |  |  |





NLESD - Western Region

School #: 079 St. James All Grade







NLESD - Western Region

School #: 080 Templeton Academy







NLESD - Western Region

School #: 083 Pasadena Academy







NLESD - Western Region

School #: 086 Gros Morne Academy







NLESD - Western Region

School #: 088 Main River Academy







NLESD - Western Region

School #: 089 Jakeman All Grade

|        | Unknown/E                     | xemption Rates                       |            |  |  |  |  |  |
|--------|-------------------------------|--------------------------------------|------------|--|--|--|--|--|
|        | Total Test                    |                                      |            |  |  |  |  |  |
| School | ol data with 5 or fewer stude | ents withheld for reasons of confide | entiality. |  |  |  |  |  |
|        |                               |