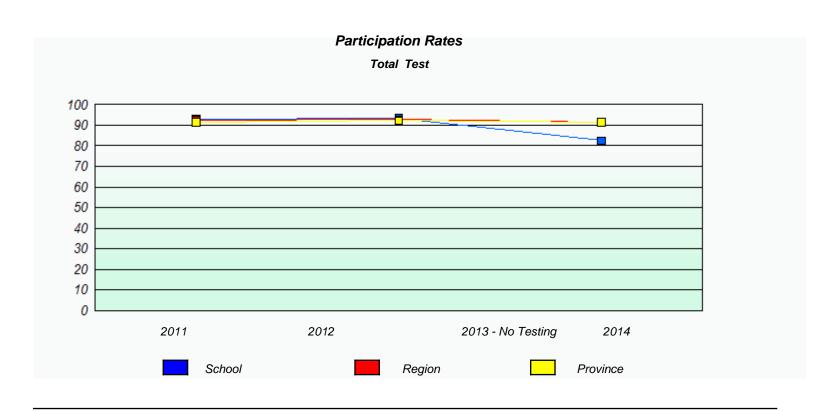

NLESD - Western Region

School #: 026 H.G. Fillier Academy

NLESD - Western Region

School #: 027 Canon Richards Memorial Academy

NLESD - Western Region

School #: 039 Mary Simms All-Grade

| Unknown/Exemption Rates                                                       |      |        |                  |      |  |  |  |  |
|-------------------------------------------------------------------------------|------|--------|------------------|------|--|--|--|--|
| Total Test                                                                    |      |        |                  |      |  |  |  |  |
| School data with 5 or fewer students withheld for reasons of confidentiality. |      |        |                  |      |  |  |  |  |
|                                                                               |      |        |                  |      |  |  |  |  |
|                                                                               |      |        |                  |      |  |  |  |  |
|                                                                               |      |        |                  |      |  |  |  |  |
|                                                                               |      |        |                  |      |  |  |  |  |
|                                                                               |      |        |                  |      |  |  |  |  |
|                                                                               |      |        |                  |      |  |  |  |  |
|                                                                               | 2011 | 2012   | 2013 -No Testing | 2014 |  |  |  |  |
|                                                                               |      |        |                  |      |  |  |  |  |
|                                                                               |      | School | Province         | e    |  |  |  |  |
|                                                                               | 2011 |        |                  |      |  |  |  |  |