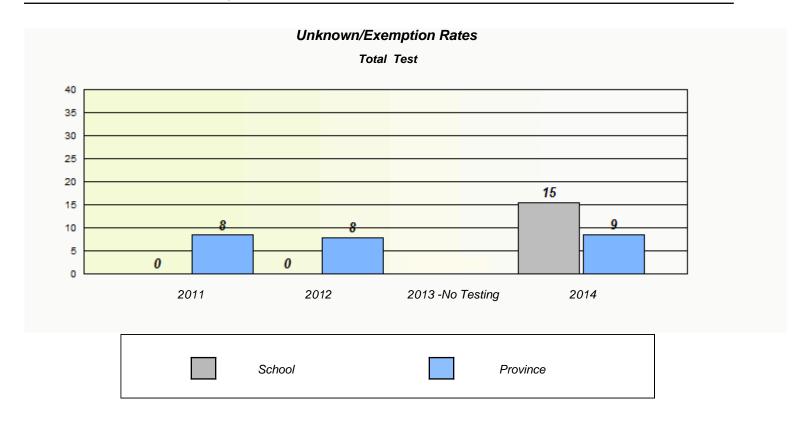

NLESD - Western Region

School #: 022 William Gillett Academy

| Unknown/Exemption Rates |                                                                               |        |                  |      |  |  |  |  |  |  |
|-------------------------|-------------------------------------------------------------------------------|--------|------------------|------|--|--|--|--|--|--|
|                         | Total Test                                                                    |        |                  |      |  |  |  |  |  |  |
|                         | School data with 5 or fewer students withheld for reasons of confidentiality. |        |                  |      |  |  |  |  |  |  |
|                         |                                                                               |        |                  |      |  |  |  |  |  |  |
|                         |                                                                               |        |                  |      |  |  |  |  |  |  |
|                         |                                                                               |        |                  |      |  |  |  |  |  |  |
|                         |                                                                               |        |                  |      |  |  |  |  |  |  |
|                         |                                                                               |        |                  |      |  |  |  |  |  |  |
|                         |                                                                               |        |                  |      |  |  |  |  |  |  |
|                         |                                                                               |        |                  |      |  |  |  |  |  |  |
|                         | 2011                                                                          | 2012   | 2013 -No Testing | 2014 |  |  |  |  |  |  |
|                         |                                                                               |        |                  |      |  |  |  |  |  |  |
|                         |                                                                               |        |                  |      |  |  |  |  |  |  |
|                         |                                                                               | School | Provinc          | e    |  |  |  |  |  |  |
|                         |                                                                               | 22     | - Trevine        | -    |  |  |  |  |  |  |

| Unknown/Exemption Rates |                                                                               |        |                  |      |  |  |  |  |  |  |
|-------------------------|-------------------------------------------------------------------------------|--------|------------------|------|--|--|--|--|--|--|
|                         | Total Test                                                                    |        |                  |      |  |  |  |  |  |  |
|                         | School data with 5 or fewer students withheld for reasons of confidentiality. |        |                  |      |  |  |  |  |  |  |
|                         |                                                                               |        |                  |      |  |  |  |  |  |  |
|                         |                                                                               |        |                  |      |  |  |  |  |  |  |
|                         |                                                                               |        |                  |      |  |  |  |  |  |  |
|                         |                                                                               |        |                  |      |  |  |  |  |  |  |
|                         |                                                                               |        |                  |      |  |  |  |  |  |  |
|                         |                                                                               |        |                  |      |  |  |  |  |  |  |
|                         |                                                                               |        |                  |      |  |  |  |  |  |  |
|                         | 2011                                                                          | 2012   | 2013 -No Testing | 2014 |  |  |  |  |  |  |
|                         |                                                                               |        |                  |      |  |  |  |  |  |  |
|                         |                                                                               |        |                  |      |  |  |  |  |  |  |
|                         |                                                                               | School | Provinc          | e    |  |  |  |  |  |  |
|                         |                                                                               | 22     | - Trevine        | -    |  |  |  |  |  |  |