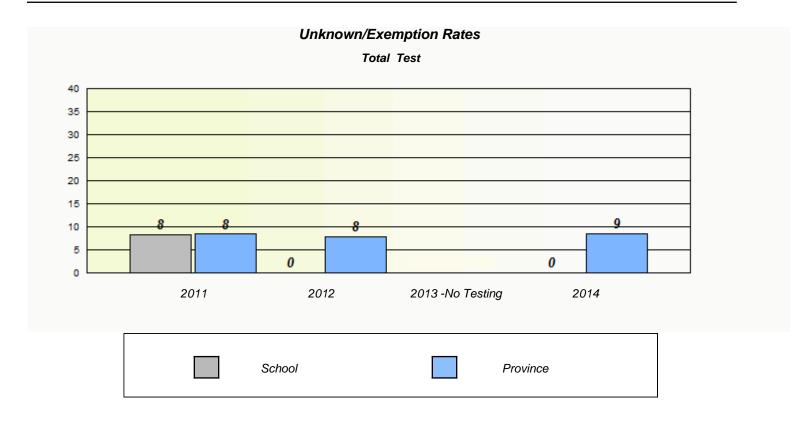

NLESD - Western Region

School #: 026 H.G. Fillier Academy

NLESD - Western Region

School #: 027 Canon Richards Memorial Academy

NLESD - Western Region

School #: 039 Mary Simms All-Grade

| Unknown/Exemption Rates                                                       |      |        |                  |      |  |  |  |  |
|-------------------------------------------------------------------------------|------|--------|------------------|------|--|--|--|--|
| Total Test                                                                    |      |        |                  |      |  |  |  |  |
| School data with 5 or fewer students withheld for reasons of confidentiality. |      |        |                  |      |  |  |  |  |
|                                                                               |      |        |                  |      |  |  |  |  |
|                                                                               |      |        |                  |      |  |  |  |  |
|                                                                               |      |        |                  |      |  |  |  |  |
|                                                                               |      |        |                  |      |  |  |  |  |
|                                                                               |      |        |                  |      |  |  |  |  |
|                                                                               |      |        |                  |      |  |  |  |  |
|                                                                               | 2011 | 2012   | 2013 -No Testing | 2014 |  |  |  |  |
|                                                                               |      |        |                  |      |  |  |  |  |
|                                                                               |      | School | Province         | e    |  |  |  |  |
|                                                                               | 2011 |        |                  |      |  |  |  |  |