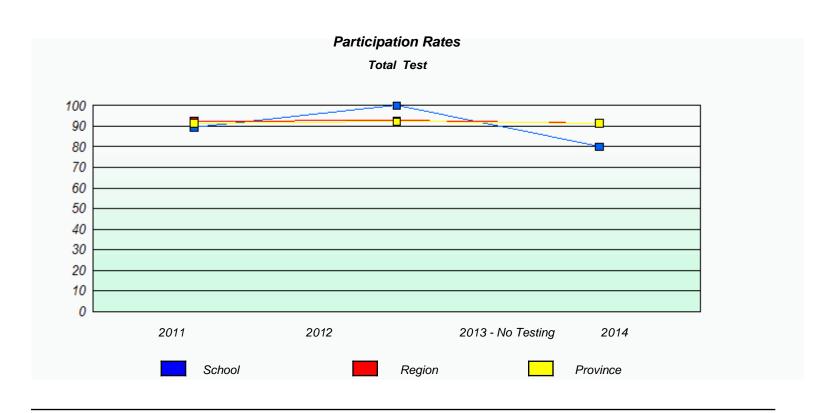

NLESD - Western Region

School #: 022 William Gillett Academy

| Unknown/Exemption Rates |                                                                               |        |                  |      |  |  |  |  |  |  |
|-------------------------|-------------------------------------------------------------------------------|--------|------------------|------|--|--|--|--|--|--|
|                         | Total Test                                                                    |        |                  |      |  |  |  |  |  |  |
|                         | School data with 5 or fewer students withheld for reasons of confidentiality. |        |                  |      |  |  |  |  |  |  |
|                         |                                                                               |        |                  |      |  |  |  |  |  |  |
|                         |                                                                               |        |                  |      |  |  |  |  |  |  |
|                         |                                                                               |        |                  |      |  |  |  |  |  |  |
|                         |                                                                               |        |                  |      |  |  |  |  |  |  |
|                         |                                                                               |        |                  |      |  |  |  |  |  |  |
|                         |                                                                               |        |                  |      |  |  |  |  |  |  |
|                         |                                                                               |        |                  |      |  |  |  |  |  |  |
|                         | 2011                                                                          | 2012   | 2013 -No Testing | 2014 |  |  |  |  |  |  |
|                         |                                                                               |        |                  |      |  |  |  |  |  |  |
|                         |                                                                               |        |                  |      |  |  |  |  |  |  |
|                         |                                                                               | School | Provinc          | e    |  |  |  |  |  |  |
|                         |                                                                               | 22     | - Trevine        | -    |  |  |  |  |  |  |

| Unknown/Exemption Rates |                                                                               |        |                  |      |  |  |  |  |  |  |
|-------------------------|-------------------------------------------------------------------------------|--------|------------------|------|--|--|--|--|--|--|
|                         | Total Test                                                                    |        |                  |      |  |  |  |  |  |  |
|                         | School data with 5 or fewer students withheld for reasons of confidentiality. |        |                  |      |  |  |  |  |  |  |
|                         |                                                                               |        |                  |      |  |  |  |  |  |  |
|                         |                                                                               |        |                  |      |  |  |  |  |  |  |
|                         |                                                                               |        |                  |      |  |  |  |  |  |  |
|                         |                                                                               |        |                  |      |  |  |  |  |  |  |
|                         |                                                                               |        |                  |      |  |  |  |  |  |  |
|                         |                                                                               |        |                  |      |  |  |  |  |  |  |
|                         |                                                                               |        |                  |      |  |  |  |  |  |  |
|                         | 2011                                                                          | 2012   | 2013 -No Testing | 2014 |  |  |  |  |  |  |
|                         |                                                                               |        |                  |      |  |  |  |  |  |  |
|                         |                                                                               |        |                  |      |  |  |  |  |  |  |
|                         |                                                                               | School | Provinc          | e    |  |  |  |  |  |  |
|                         |                                                                               | 22     | - Trevine        | -    |  |  |  |  |  |  |