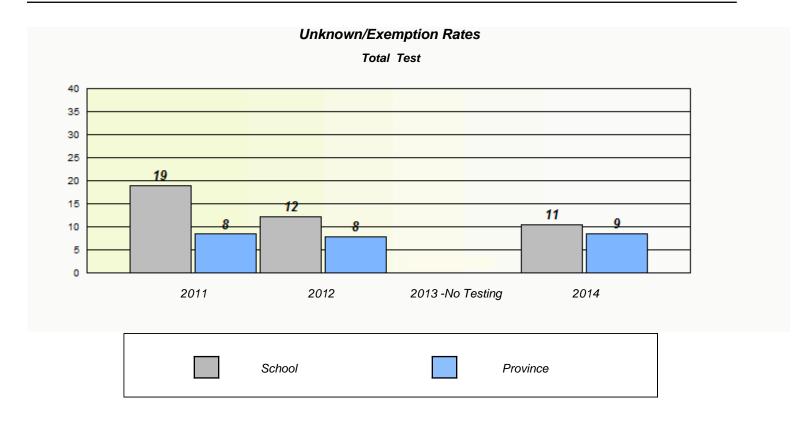

NLESD - Western Region

School #: 026 H.G. Fillier Academy

NLESD - Western Region

School #: 027 Canon Richards Memorial Academy

NLESD - Western Region

School #: 039 Mary Simms All-Grade

| Unknown/Exemption Rates                                                       |      |        |                  |      |  |  |  |  |
|-------------------------------------------------------------------------------|------|--------|------------------|------|--|--|--|--|
| Total Test                                                                    |      |        |                  |      |  |  |  |  |
| School data with 5 or fewer students withheld for reasons of confidentiality. |      |        |                  |      |  |  |  |  |
|                                                                               |      |        |                  |      |  |  |  |  |
|                                                                               |      |        |                  |      |  |  |  |  |
|                                                                               |      |        |                  |      |  |  |  |  |
|                                                                               |      |        |                  |      |  |  |  |  |
|                                                                               |      |        |                  |      |  |  |  |  |
|                                                                               |      |        |                  |      |  |  |  |  |
|                                                                               | 2011 | 2012   | 2013 -No Testing | 2014 |  |  |  |  |
|                                                                               |      |        |                  |      |  |  |  |  |
|                                                                               |      | School | Province         | e    |  |  |  |  |
|                                                                               | 2011 |        |                  |      |  |  |  |  |