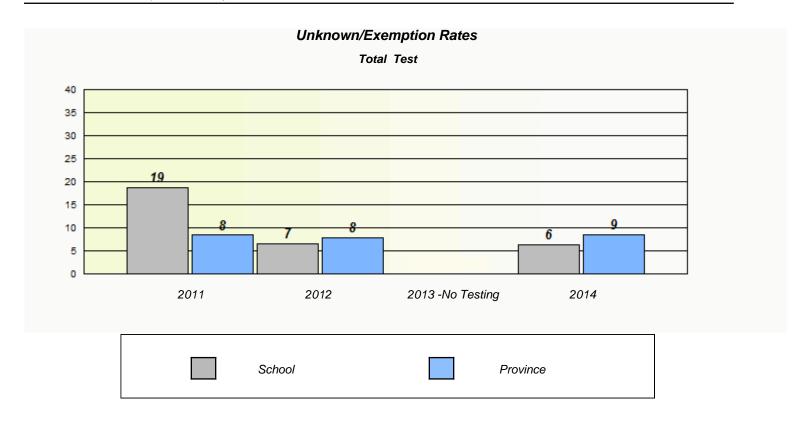

|  |  |  |  |
|                         |       |                             |                                       |            |  |  |  |  |
|                         |       |                             |                                       |            |  |  |  |  |
|                         |       |                             |                                       |            |  |  |  |  |
|                         | 2011  | 2012                        | 2013 -No Testing                      | 2014       |  |  |  |  |
|                         |       | School                      | Provinc                               | e          |  |  |  |  |





NLESD - Western Region

School #: 079 St. James All Grade







NLESD - Western Region

School #: 080 Templeton Academy







NLESD - Western Region

School #: 083 Pasadena Academy







NLESD - Western Region

School #: 086 Gros Morne Academy







NLESD - Western Region

School #: 088 Main River Academy







NLESD - Western Region

School #: 089 Jakeman All Grade

|        | Unknown/E                     | xemption Rates                       |            |  |  |  |  |  |
|--------|-------------------------------|--------------------------------------|------------|--|--|--|--|--|
|        | Total Test                    |                                      |            |  |  |  |  |  |
| School | ol data with 5 or fewer stude | ents withheld for reasons of confide | entiality. |  |  |  |  |  |
|        |                               |                                      |            |  |  |  |  |