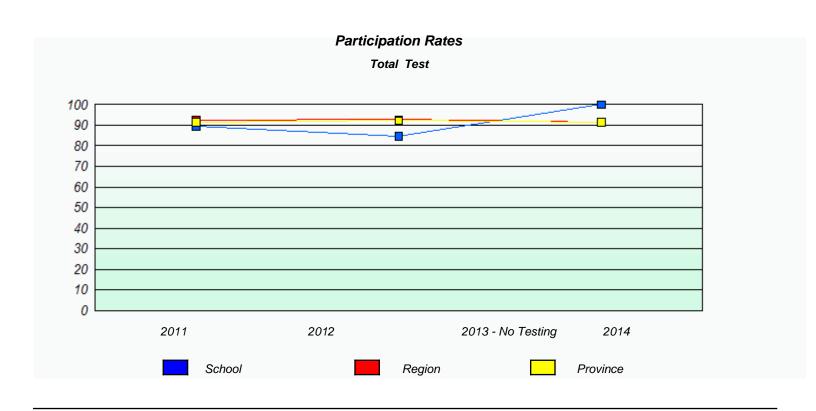

NLESD - Western Region

School #: 026 H.G. Fillier Academy

NLESD - Western Region

School #: 027 Canon Richards Memorial Academy

NLESD - Western Region

School #: 039 Mary Simms All-Grade

| Unknown/Exemption Rates                                                       |      |        |                  |      |  |  |  |  |
|-------------------------------------------------------------------------------|------|--------|------------------|------|--|--|--|--|
| Total Test                                                                    |      |        |                  |      |  |  |  |  |
| School data with 5 or fewer students withheld for reasons of confidentiality. |      |        |                  |      |  |  |  |  |
|                                                                               |      |        |                  |      |  |  |  |  |
|                                                                               |      |        |                  |      |  |  |  |  |
|                                                                               |      |        |                  |      |  |  |  |  |
|                                                                               |      |        |                  |      |  |  |  |  |
|                                                                               |      |        |                  |      |  |  |  |  |
|                                                                               |      |        |                  |      |  |  |  |  |
|                                                                               | 2011 | 2012   | 2013 -No Testing | 2014 |  |  |  |  |
|                                                                               |      |        |                  |      |  |  |  |  |
|                                                                               |      | School | Province         | e    |  |  |  |  |
|                                                                               | 2011 |        |                  |      |  |  |  |  |