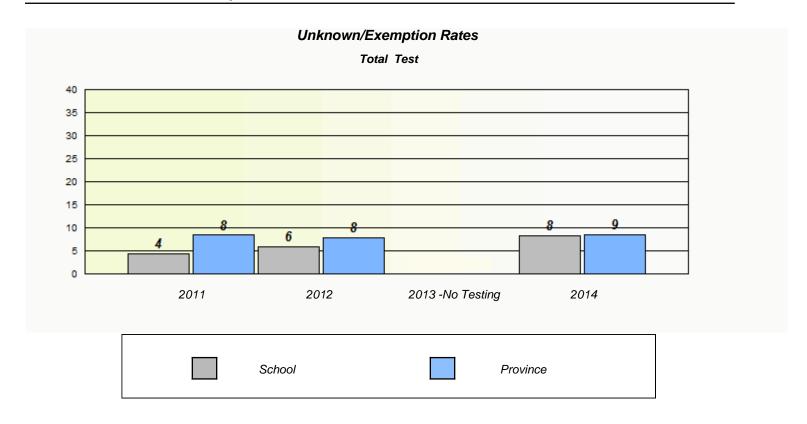

NLESD - Western Region

School #: 026 H.G. Fillier Academy

NLESD - Western Region

School #: 027 Canon Richards Memorial Academy

NLESD - Western Region

School #: 039 Mary Simms All-Grade

| Unknown/Exemption Rates                                                       |      |        |                  |      |  |  |  |  |
|-------------------------------------------------------------------------------|------|--------|------------------|------|--|--|--|--|
| Total Test                                                                    |      |        |                  |      |  |  |  |  |
| School data with 5 or fewer students withheld for reasons of confidentiality. |      |        |                  |      |  |  |  |  |
|                                                                               |      |        |                  |      |  |  |  |  |
|                                                                               |      |        |                  |      |  |  |  |  |
|                                                                               |      |        |                  |      |  |  |  |  |
|                                                                               |      |        |                  |      |  |  |  |  |
|                                                                               |      |        |                  |      |  |  |  |  |
|                                                                               |      |        |                  |      |  |  |  |  |
|                                                                               | 2011 | 2012   | 2013 -No Testing | 2014 |  |  |  |  |
|                                                                               |      |        |                  |      |  |  |  |  |
|                                                                               |      | School | Province         | e    |  |  |  |  |
|                                                                               | 2011 |        |                  |      |  |  |  |  |