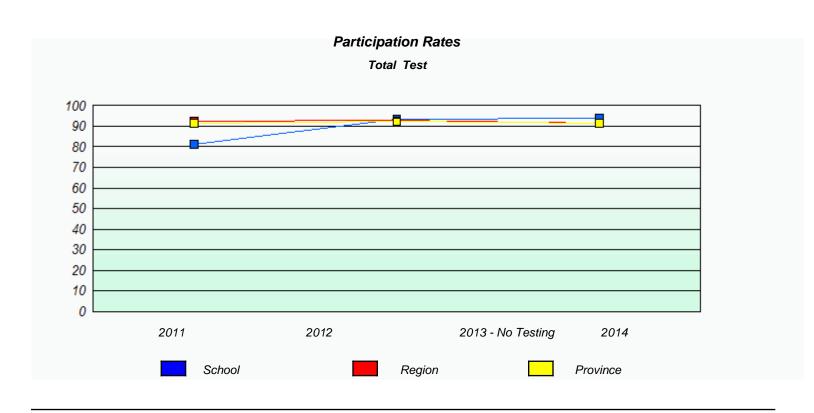

NLESD - Western Region

School #: 022 William Gillett Academy

| Unknown/Exemption Rates |                                                                               |        |                  |      |  |  |  |  |  |  |
|-------------------------|-------------------------------------------------------------------------------|--------|------------------|------|--|--|--|--|--|--|
|                         | Total Test                                                                    |        |                  |      |  |  |  |  |  |  |
|                         | School data with 5 or fewer students withheld for reasons of confidentiality. |        |                  |      |  |  |  |  |  |  |
|                         |                                                                               |        |                  |      |  |  |  |  |  |  |
|                         |                                                                               |        |                  |      |  |  |  |  |  |  |
|                         |                                                                               |        |                  |      |  |  |  |  |  |  |
|                         |                                                                               |        |                  |      |  |  |  |  |  |  |
|                         |                                                                               |        |                  |      |  |  |  |  |  |  |
|                         |                                                                               |        |                  |      |  |  |  |  |  |  |
|                         |                                                                               |        |                  |      |  |  |  |  |  |  |
|                         | 2011                                                                          | 2012   | 2013 -No Testing | 2014 |  |  |  |  |  |  |
|                         |                                                                               |        |                  |      |  |  |  |  |  |  |
|                         |                                                                               |        |                  |      |  |  |  |  |  |  |
|                         |                                                                               | School | Provinc          | e    |  |  |  |  |  |  |
|                         |                                                                               | 22     | - Trevine        | -    |  |  |  |  |  |  |