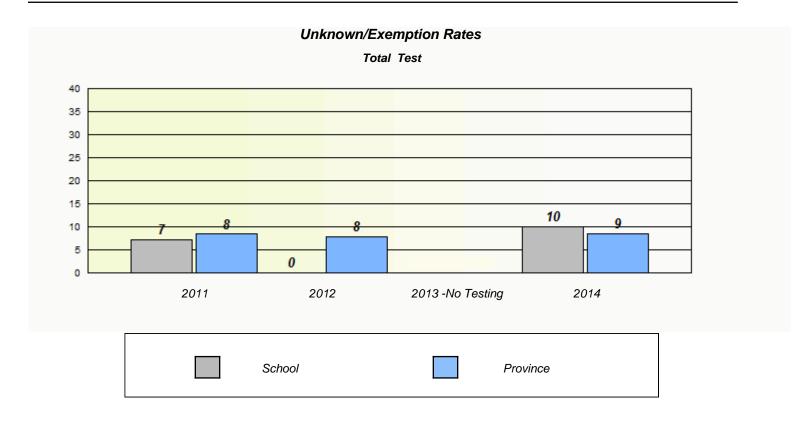

NLESD - Western Region

School #: 023 Sacred Heart AG

|        | Unknown/E                     | xemption Rates                       |            |  |  |  |  |  |
|--------|-------------------------------|--------------------------------------|------------|--|--|--|--|--|
|        | Total Test                    |                                      |            |  |  |  |  |  |
| School | ol data with 5 or fewer stude | ents withheld for reasons of confide | entiality. |  |  |  |  |  |
|        |                               |                                      |            |  |  |  |  |  |
|        |                               |                                      |            |  |  |  |  |  |
|        |                               |                                      |            |  |  |  |  |  |
|        |                               |                                      |            |  |  |  |  |  |
|        |                               |                                      |            |  |  |  |  |  |
|        |                               |                                      |            |  |  |  |  |  |
|        |                               |                                      |            |  |  |  |  |  |
| 2011   | 2012                          | 2013 -No Testing                     | 2014       |  |  |  |  |  |
|        |                               |                                      |            |  |  |  |  |  |
|        |                               |                                      |            |  |  |  |  |  |
|        | School                        | Provinc                              | e          |  |  |  |  |  |
|        |                               |                                      |            |  |  |  |  |  |