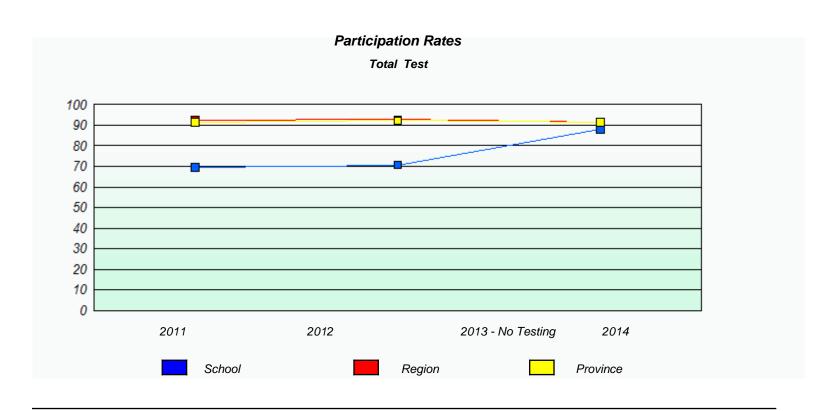

NLESD - Western Region

School #: 026 H.G. Fillier Academy

NLESD - Western Region

School #: 027 Canon Richards Memorial Academy

NLESD - Western Region

School #: 039 Mary Simms All-Grade

| Unknown/Exemption Rates                                                       |      |        |                  |      |  |  |  |  |
|-------------------------------------------------------------------------------|------|--------|------------------|------|--|--|--|--|
| Total Test                                                                    |      |        |                  |      |  |  |  |  |
| School data with 5 or fewer students withheld for reasons of confidentiality. |      |        |                  |      |  |  |  |  |
|                                                                               |      |        |                  |      |  |  |  |  |
|                                                                               |      |        |                  |      |  |  |  |  |
|                                                                               |      |        |                  |      |  |  |  |  |
|                                                                               |      |        |                  |      |  |  |  |  |
|                                                                               |      |        |                  |      |  |  |  |  |
|                                                                               |      |        |                  |      |  |  |  |  |
|                                                                               | 2011 | 2012   | 2013 -No Testing | 2014 |  |  |  |  |
|                                                                               |      |        |                  |      |  |  |  |  |
|                                                                               |      | School | Province         | e    |  |  |  |  |
|                                                                               | 2011 |        |                  |      |  |  |  |  |