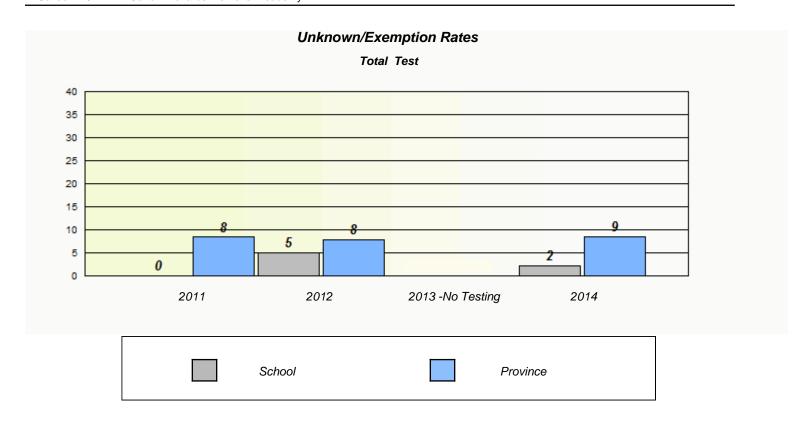

NLESD - Western Region

School #: 023 Sacred Heart AG

|        | Unknown/E                     | xemption Rates                       |            |  |  |  |  |  |
|--------|-------------------------------|--------------------------------------|------------|--|--|--|--|--|
|        | Total Test                    |                                      |            |  |  |  |  |  |
| School | ol data with 5 or fewer stude | ents withheld for reasons of confide | entiality. |  |  |  |  |  |
|        |                               |                                      |            |  |  |  |  |  |
|        |                               |                                      |            |  |  |  |  |  |
|        |                               |                                      |            |  |  |  |  |  |
|        |                               |                                      |            |  |  |  |  |  |
|        |                               |                                      |            |  |  |  |  |  |
|        |                               |                                      |            |  |  |  |  |  |
|        |                               |                                      |            |  |  |  |  |  |
| 2011   | 2012                          | 2013 -No Testing                     | 2014       |  |  |  |  |  |
|        |                               |                                      |            |  |  |  |  |  |
|        |                               |                                      |            |  |  |  |  |  |
|        | School                        | Provinc                              | e          |  |  |  |  |  |
|        |                               |                                      |            |  |  |  |  |  |