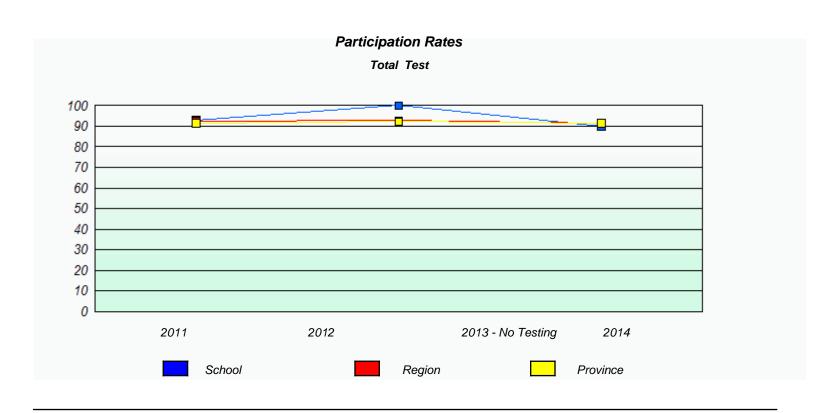

|                                      |            |  |  |  |  |  |
|        |                               |                                      |            |  |  |  |  |  |
| 2011   | 2012                          | 2013 -No Testing                     | 2014       |  |  |  |  |  |
|        |                               |                                      |            |  |  |  |  |  |
|        |                               |                                      |            |  |  |  |  |  |
|        | School                        | Provinc                              | e          |  |  |  |  |  |
|        |                               |                                      |            |  |  |  |  |  |





NLESD - Western Region

School #: 091 Burgeo Academy







NLESD - Western Region

School #: 092 Grandy's River Collegiate







NLESD - Western Region

School #: 099 St. James' Regional High School







NLESD - Western Region

School #: 102 All Saints All-Grade

| Unknown/Exemption Rates                                                       |        |                  |      |  |  |  |  |
|-------------------------------------------------------------------------------|--------|------------------|------|--|--|--|--|
| Total Test                                                                    |        |                  |      |  |  |  |  |
| School data with 5 or fewer students withheld for reasons of confidentiality. |        |                  |      |  |  |  |  |
|