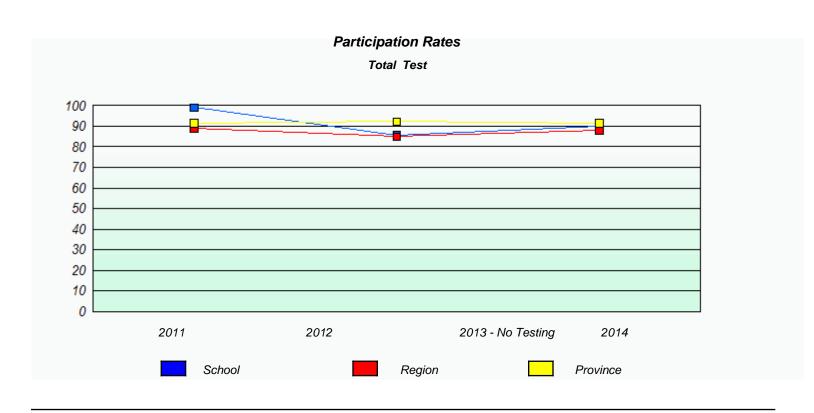

|       |                                     |                                       |            |  |  |  |
|                         | Schoo | F.O.<br>I data with 5 or fewer stud | lents withheld for reasons of confide | entiality. |  |  |  |
|                         |       |                                     |                                       |            |  |  |  |
|                         | 2011  | 2012                                | 2013 -No Testing                      | 2014       |  |  |  |
|                         |       | School                              | Province                              | e          |  |  |  |





NLESD - Labrador Region

School #: 017 Northern Lights Academy







NLESD - Labrador Region

School #: 477 Mealy Mountain Collegiate