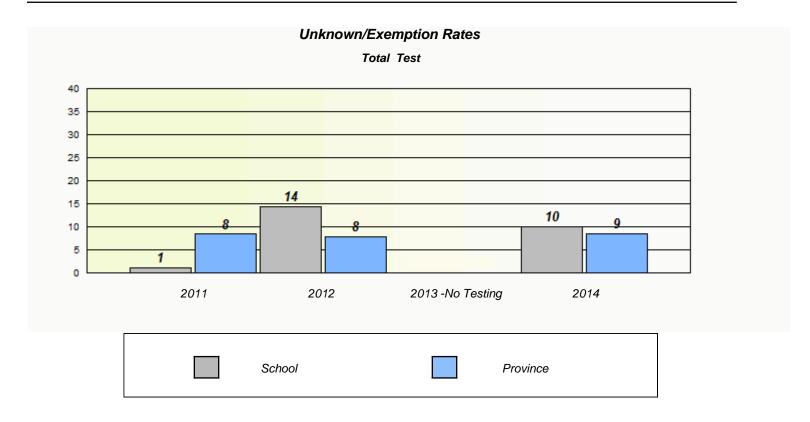

School #: 012 J.C. Erhardt Memorial School

| Unknown/Exemption Rates |                                                                               |        |                  |      |  |  |  |
|-------------------------|-------------------------------------------------------------------------------|--------|------------------|------|--|--|--|
| Total Test              |                                                                               |        |                  |      |  |  |  |
|                         | School data with 5 or fewer students withheld for reasons of confidentiality. |        |                  |      |  |  |  |
|                         |                                                                               |        |                  |      |  |  |  |
|                         |                                                                               |        |                  |      |  |  |  |
|                         |                                                                               |        |                  |      |  |  |  |
|                         |                                                                               |        |                  |      |  |  |  |
|                         | 2011                                                                          | 2012   | 2013 -No Testing | 2014 |  |  |  |
|                         |                                                                               | School | Provinc          | e    |  |  |  |