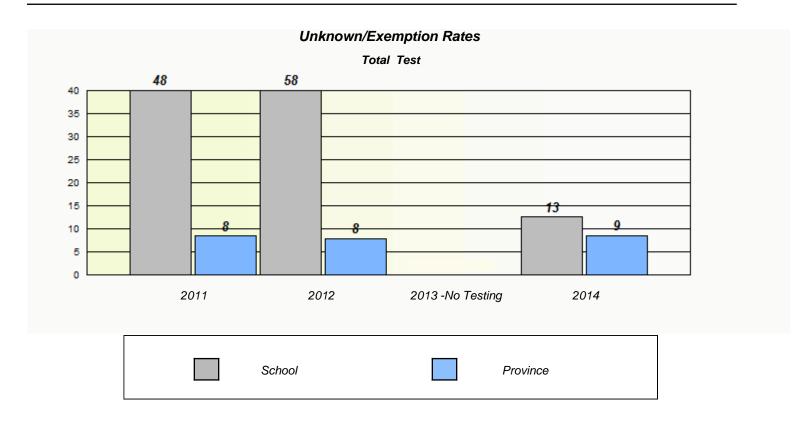

NLESD - Labrador Region

School #: 014 Jens Haven Memorial

NLESD - Labrador Region

School #: 015 Lake Melville School

| Unknown/Exemption Rates                                                       |      |        |                  |      |  |  |  |
|-------------------------------------------------------------------------------|------|--------|------------------|------|--|--|--|
| Total Test                                                                    |      |        |                  |      |  |  |  |
| School data with 5 or fewer students withheld for reasons of confidentiality. |      |        |                  |      |  |  |  |
|                                                                               |      |        |                  |      |  |  |  |
|                                                                               |      |        |                  |      |  |  |  |
|                                                                               |      |        |                  |      |  |  |  |
|                                                                               |      |        |                  |      |  |  |  |
|                                                                               |      |        |                  |      |  |  |  |
|                                                                               |      |        |                  |      |  |  |  |
|                                                                               | 2011 | 2012   | 2013 -No Testing | 2014 |  |  |  |
|                                                                               |      |        |                  |      |  |  |  |
|                                                                               |      | School | Provinc          | e    |  |  |  |
|                                                                               |      | School | Provinc          | re   |  |  |  |