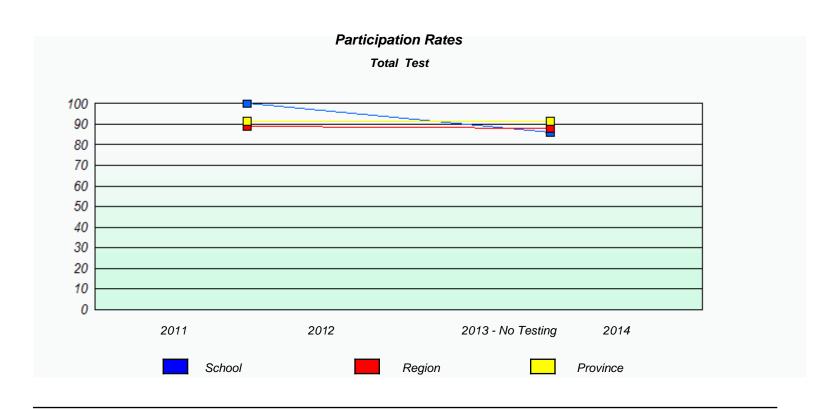

School #: 012 J.C. Erhardt Memorial School

| Unknown/Exemption Rates |                                                                               |        |                  |      |  |  |  |
|-------------------------|-------------------------------------------------------------------------------|--------|------------------|------|--|--|--|
| Total Test              |                                                                               |        |                  |      |  |  |  |
|                         | School data with 5 or fewer students withheld for reasons of confidentiality. |        |                  |      |  |  |  |
|                         |                                                                               |        |                  |      |  |  |  |
|                         |                                                                               |        |                  |      |  |  |  |
|                         |                                                                               |        |                  |      |  |  |  |
|                         |                                                                               |        |                  |      |  |  |  |
|                         | 2011                                                                          | 2012   | 2013 -No Testing | 2014 |  |  |  |
|                         |                                                                               | School | Provinc          | e    |  |  |  |