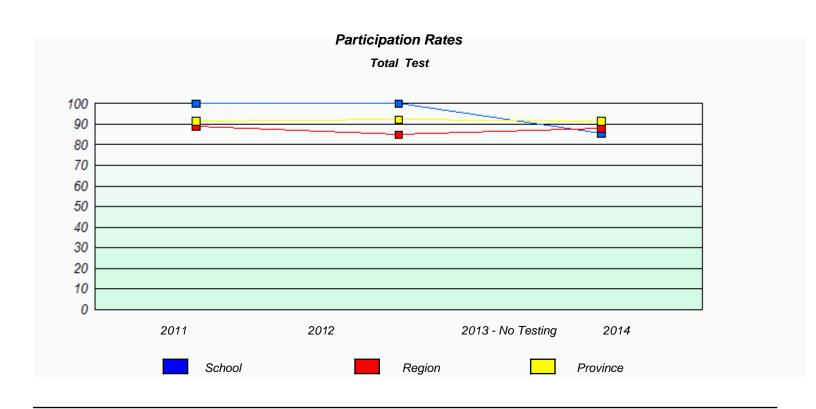

School #: 012 J.C. Erhardt Memorial School

| Unknown/Exemption Rates |                                                                               |        |                  |      |  |  |  |
|-------------------------|-------------------------------------------------------------------------------|--------|------------------|------|--|--|--|
| Total Test              |                                                                               |        |                  |      |  |  |  |
|                         | School data with 5 or fewer students withheld for reasons of confidentiality. |        |                  |      |  |  |  |
|                         |                                                                               |        |                  |      |  |  |  |
|                         |                                                                               |        |                  |      |  |  |  |
|                         |                                                                               |        |                  |      |  |  |  |
|                         |                                                                               |        |                  |      |  |  |  |
|                         | 2011                                                                          | 2012   | 2013 -No Testing | 2014 |  |  |  |
|                         |                                                                               | School | Provinc          | e    |  |  |  |