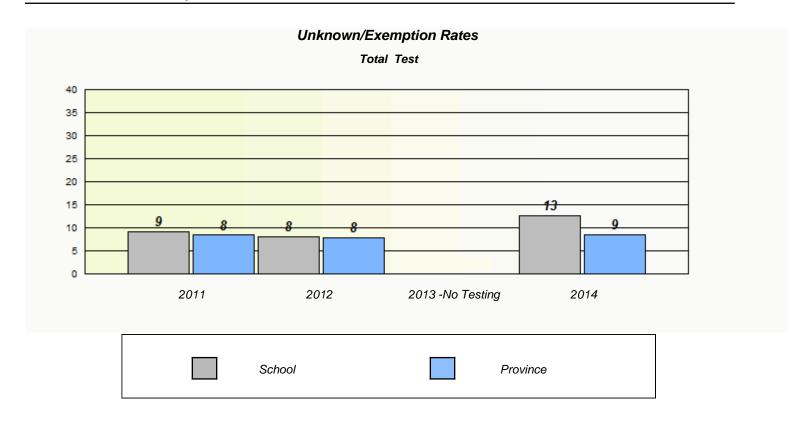

School #: 012 J.C. Erhardt Memorial School

| Unknown/Exemption Rates |                                                                               |        |                  |      |  |  |  |
|-------------------------|-------------------------------------------------------------------------------|--------|------------------|------|--|--|--|
| Total Test              |                                                                               |        |                  |      |  |  |  |
|                         | School data with 5 or fewer students withheld for reasons of confidentiality. |        |                  |      |  |  |  |
|                         |                                                                               |        |                  |      |  |  |  |
|                         |                                                                               |        |                  |      |  |  |  |
|                         |                                                                               |        |                  |      |  |  |  |
|                         |                                                                               |        |                  |      |  |  |  |
|                         | 2011                                                                          | 2012   | 2013 -No Testing | 2014 |  |  |  |
|                         |                                                                               | School | Provinc          | e    |  |  |  |