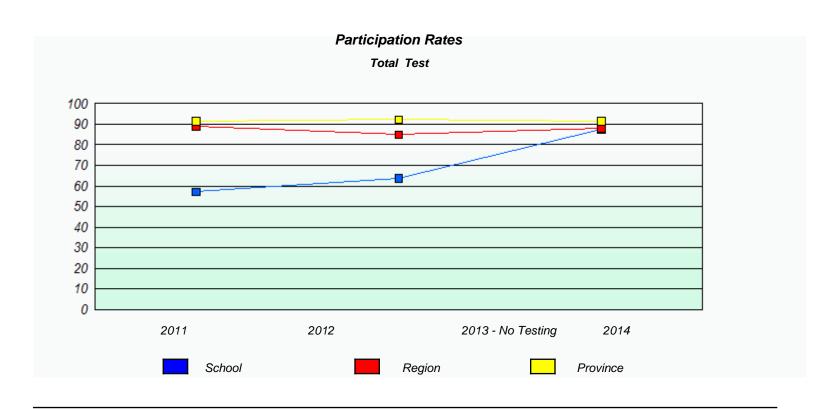

NLESD - Labrador Region

School #: 014 Jens Haven Memorial

NLESD - Labrador Region

School #: 015 Lake Melville School

| Unknown/Exemption Rates                                                       |      |        |                  |      |  |  |  |
|-------------------------------------------------------------------------------|------|--------|------------------|------|--|--|--|
| Total Test                                                                    |      |        |                  |      |  |  |  |
| School data with 5 or fewer students withheld for reasons of confidentiality. |      |        |                  |      |  |  |  |
|                                                                               |      |        |                  |      |  |  |  |
|                                                                               |      |        |                  |      |  |  |  |
|                                                                               |      |        |                  |      |  |  |  |
|                                                                               |      |        |                  |      |  |  |  |
|                                                                               |      |        |                  |      |  |  |  |
|                                                                               |      |        |                  |      |  |  |  |
|                                                                               | 2011 | 2012   | 2013 -No Testing | 2014 |  |  |  |
|                                                                               |      |        |                  |      |  |  |  |
|                                                                               |      | School | Provinc          | e    |  |  |  |
|                                                                               |      | School | Provinc          | re   |  |  |  |