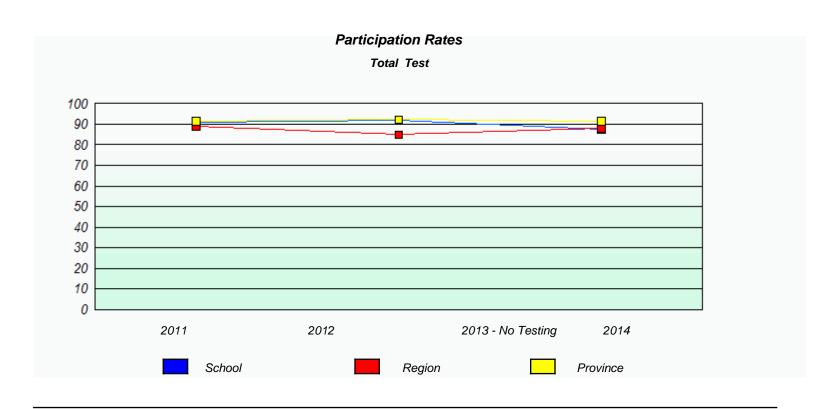

| 2012      | 2013 -No Testing | 2014 |  |  |
|                                                                               |           |                  |      |  |  |
|                                                                               |           |                  |      |  |  |
|                                                                               | School    | Provinc          | се   |  |  |
|                                                                               |           |                  |      |  |  |





NLESD - Labrador Region

School #: 002 Henry Gordon Academy







NLESD - Labrador Region

School #: 007 Amos Comenius Memorial School







NLESD - Labrador Region

School #: 010 Menihek High School







NLESD - Labrador Region

School #: 012 J.C. Erhardt Memorial School

| Unknown/Exemption Rates |                                                                               |        |                  |      |  |  |  |
|-------------------------|-------------------------------------------------------------------------------|--------|------------------|------|--|--|--|
| Total Test              |                                                                               |        |                  |      |  |  |  |
|                         | School data with 5 or fewer students withheld for reasons of confidentiality. |        |                  |      |  |  |  |
|                         |                                                                               |        |