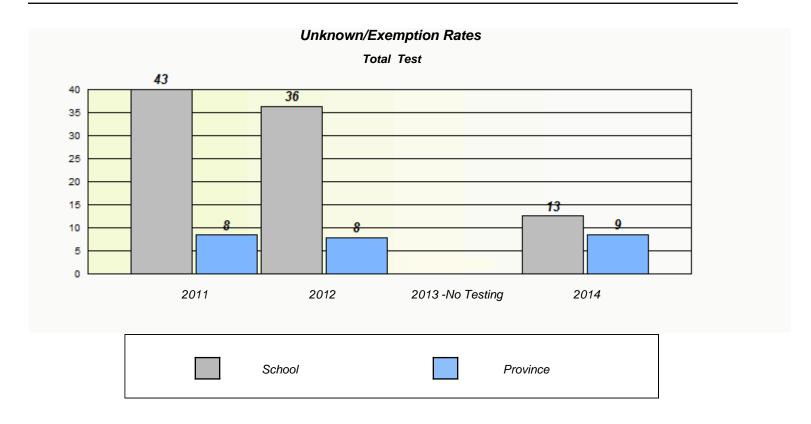

NLESD - Labrador Region

School #: 014 Jens Haven Memorial

NLESD - Labrador Region

School #: 015 Lake Melville School

| Unknown/Exemption Rates                                                       |      |        |                  |      |  |  |  |
|-------------------------------------------------------------------------------|------|--------|------------------|------|--|--|--|
| Total Test                                                                    |      |        |                  |      |  |  |  |
| School data with 5 or fewer students withheld for reasons of confidentiality. |      |        |                  |      |  |  |  |
|                                                                               |      |        |                  |      |  |  |  |
|                                                                               |      |        |                  |      |  |  |  |
|                                                                               |      |        |                  |      |  |  |  |
|                                                                               |      |        |                  |      |  |  |  |
|                                                                               |      |        |                  |      |  |  |  |
|                                                                               |      |        |                  |      |  |  |  |
|                                                                               | 2011 | 2012   | 2013 -No Testing | 2014 |  |  |  |
|                                                                               |      |        |                  |      |  |  |  |
|                                                                               |      | School | Provinc          | e    |  |  |  |
|                                                                               |      | School | Provinc          | re   |  |  |  |