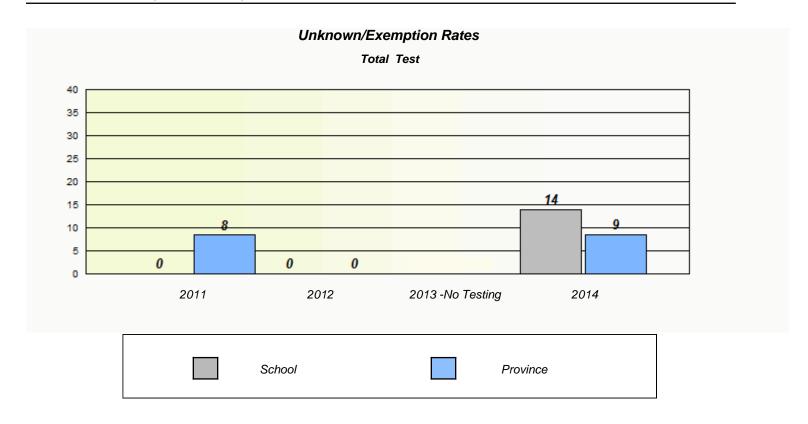

School #: 012 J.C. Erhardt Memorial School

| Unknown/Exemption Rates |                                                                               |        |                  |      |  |  |  |
|-------------------------|-------------------------------------------------------------------------------|--------|------------------|------|--|--|--|
| Total Test              |                                                                               |        |                  |      |  |  |  |
|                         | School data with 5 or fewer students withheld for reasons of confidentiality. |        |                  |      |  |  |  |
|                         |                                                                               |        |                  |      |  |  |  |
|                         |                                                                               |        |                  |      |  |  |  |
|                         |                                                                               |        |                  |      |  |  |  |
|                         |                                                                               |        |                  |      |  |  |  |
|                         | 2011                                                                          | 2012   | 2013 -No Testing | 2014 |  |  |  |
|                         |                                                                               | School | Provinc          | e    |  |  |  |