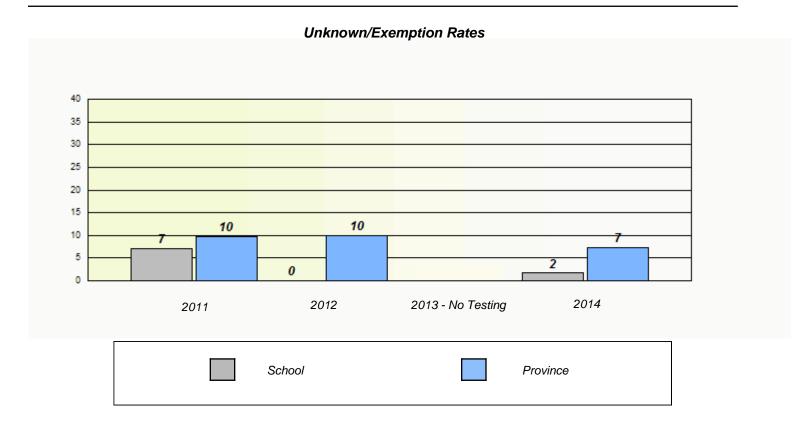

### District 5 - Conseil scolaire francophone

School #: 460 École des Grands-Vents

District 5 - Conseil scolaire francophone

School #: 472 École Boréale

| Unknown/Exemption Rates |  |                                                                               |      |                   |          |  |  |  |
|-------------------------|--|-------------------------------------------------------------------------------|------|-------------------|----------|--|--|--|
|                         |  |                                                                               |      |                   |          |  |  |  |
|                         |  | School data with 5 or fewer students withheld for reasons of confidentiality. |      |                   |          |  |  |  |
|                         |  |                                                                               |      |                   |          |  |  |  |
|                         |  |                                                                               |      |                   |          |  |  |  |
|                         |  |                                                                               |      |                   |          |  |  |  |
|                         |  | 2011                                                                          | 2012 | 2013 - No Testing | 2014     |  |  |  |
|                         |  | School                                                                        |      | Pro               | Province |  |  |  |
|                         |  |                                                                               |      |                   |          |  |  |  |