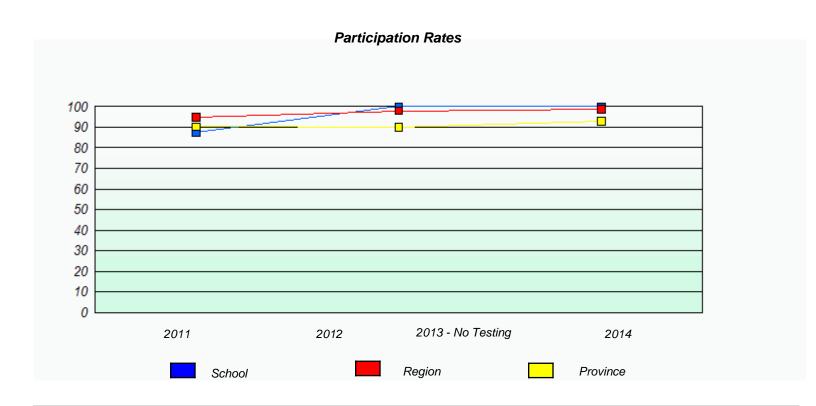

### District 5 - Conseil scolaire francophone

School #: 460 École des Grands-Vents

District 5 - Conseil scolaire francophone

School #: 472 École Boréale

| Unknown/Exemption Rates |  |                                                                               |      |                   |          |  |  |  |
|-------------------------|--|-------------------------------------------------------------------------------|------|-------------------|----------|--|--|--|
|                         |  |                                                                               |      |                   |          |  |  |  |
|                         |  | School data with 5 or fewer students withheld for reasons of confidentiality. |      |                   |          |  |  |  |
|                         |  |                                                                               |      |                   |          |  |  |  |
|                         |  |                                                                               |      |                   |          |  |  |  |
|                         |  |                                                                               |      |                   |          |  |  |  |
|                         |  | 2011                                                                          | 2012 | 2013 - No Testing | 2014     |  |  |  |
|                         |  | School                                                                        |      | Pro               | Province |  |  |  |
|                         |  |                                                                               |      |                   |          |  |  |  |