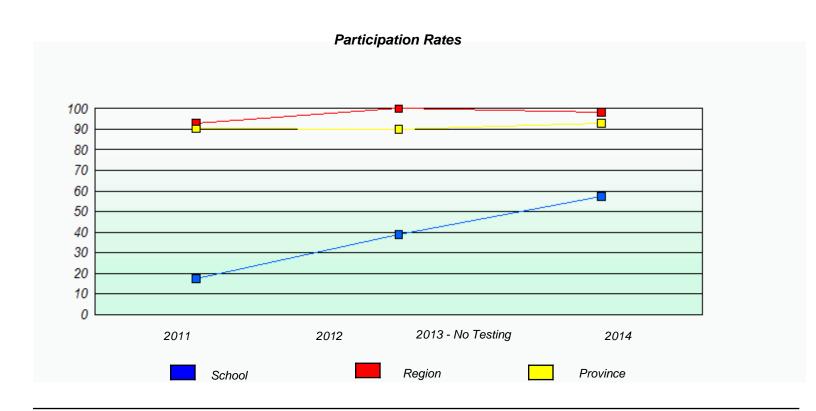

### District 5 - Conseil scolaire francophone

School #: 460 École des Grands-Vents

District 5 - Conseil scolaire francophone

School #: 472 École Boréale

| Unknown/Exemption Rates |  |                                                                               |      |                   |          |  |  |  |
|-------------------------|--|-------------------------------------------------------------------------------|------|-------------------|----------|--|--|--|
|                         |  |                                                                               |      |                   |          |  |  |  |
|                         |  | School data with 5 or fewer students withheld for reasons of confidentiality. |      |                   |          |  |  |  |
|                         |  |                                                                               |      |                   |          |  |  |  |
|                         |  |                                                                               |      |                   |          |  |  |  |
|                         |  |                                                                               |      |                   |          |  |  |  |
|                         |  | 2011                                                                          | 2012 | 2013 - No Testing | 2014     |  |  |  |
|                         |  | School                                                                        |      | Pro               | Province |  |  |  |
|                         |  |                                                                               |      |                   |          |  |  |  |