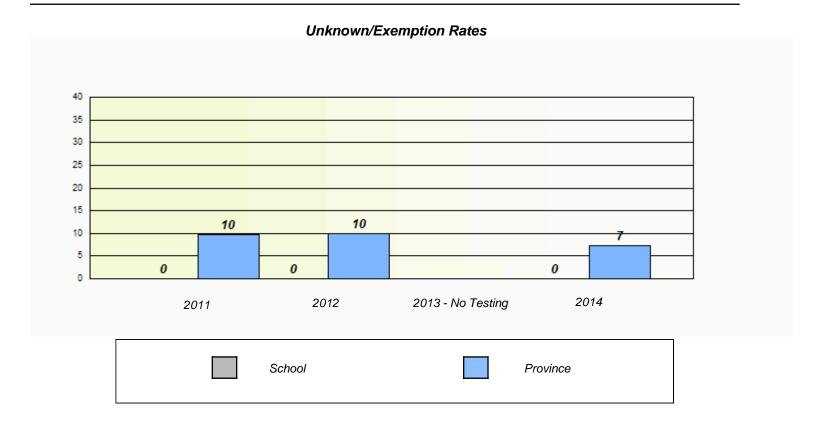

### District 5 - Conseil scolaire francophone

School #: 460 École des Grands-Vents

District 5 - Conseil scolaire francophone

School #: 472 École Boréale

| Unknown/Exemption Rates |  |                                                                               |      |                   |          |  |  |  |
|-------------------------|--|-------------------------------------------------------------------------------|------|-------------------|----------|--|--|--|
|                         |  |                                                                               |      |                   |          |  |  |  |
|                         |  | School data with 5 or fewer students withheld for reasons of confidentiality. |      |                   |          |  |  |  |
|                         |  |                                                                               |      |                   |          |  |  |  |
|                         |  |                                                                               |      |                   |          |  |  |  |
|                         |  |                                                                               |      |                   |          |  |  |  |
|                         |  | 2011                                                                          | 2012 | 2013 - No Testing | 2014     |  |  |  |
|                         |  | School                                                                        |      | Pro               | Province |  |  |  |
|                         |  |                                                                               |      |                   |          |  |  |  |