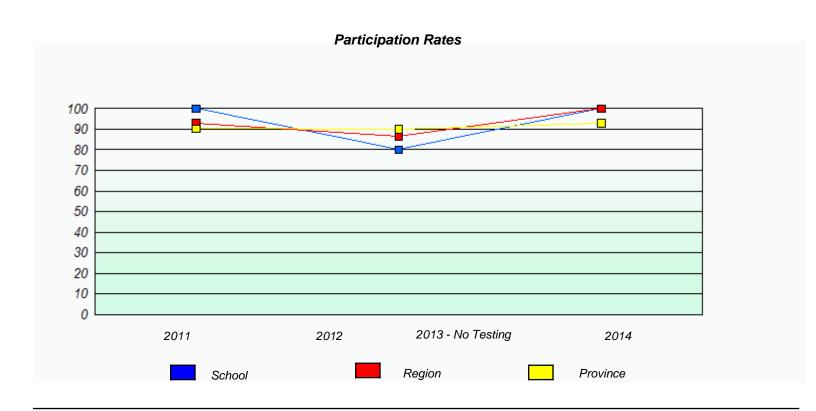

District 803 - Private

School #: 450 St. Bonaventure's College

District 803 - Private

School #: 453 Eric G. Lambert All-Grade

<sup>\*</sup> Number Operations are composite of Reasoning, Communication, Connection and Representations, and problem Solving. Source: Division of Evaluation and Research, Department of Education