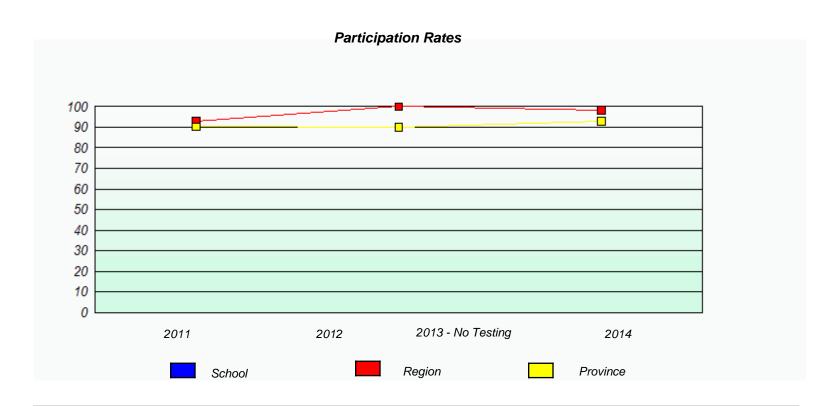

District 803 - Private

School #: 373 First Baptist Academy

| Unknown/Exemption Rates |                                                                               |        |      |                   |      |  |  |
|-------------------------|-------------------------------------------------------------------------------|--------|------|-------------------|------|--|--|
|                         |                                                                               |        |      |                   |      |  |  |
|                         | School data with 5 or fewer students withheld for reasons of confidentiality. |        |      |                   |      |  |  |
|                         |                                                                               |        |      |                   |      |  |  |
|                         |                                                                               |        |      |                   |      |  |  |
|                         |                                                                               |        |      |                   |      |  |  |
|                         |                                                                               | 2011   | 2012 | 2013 - No Testing | 2014 |  |  |
|                         |                                                                               |        |      |                   |      |  |  |
|                         |                                                                               | School |      | Province          |      |  |  |
|                         |                                                                               |        |      |                   |      |  |  |