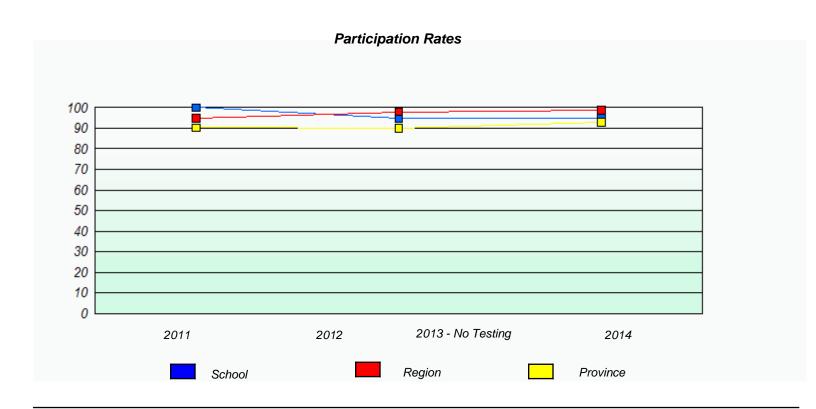

District 803 - Private

School #: 373 First Baptist Academy

| Unknown/Exemption Rates |                                                                               |        |      |                   |      |  |  |
|-------------------------|-------------------------------------------------------------------------------|--------|------|-------------------|------|--|--|
|                         |                                                                               |        |      |                   |      |  |  |
|                         | School data with 5 or fewer students withheld for reasons of confidentiality. |        |      |                   |      |  |  |
|                         |                                                                               |        |      |                   |      |  |  |
|                         |                                                                               |        |      |                   |      |  |  |
|                         |                                                                               |        |      |                   |      |  |  |
|                         |                                                                               | 2011   | 2012 | 2013 - No Testing | 2014 |  |  |
|                         |                                                                               |        |      |                   |      |  |  |
|                         |                                                                               | School |      | Province          |      |  |  |
|                         |                                                                               |        |      |                   |      |  |  |