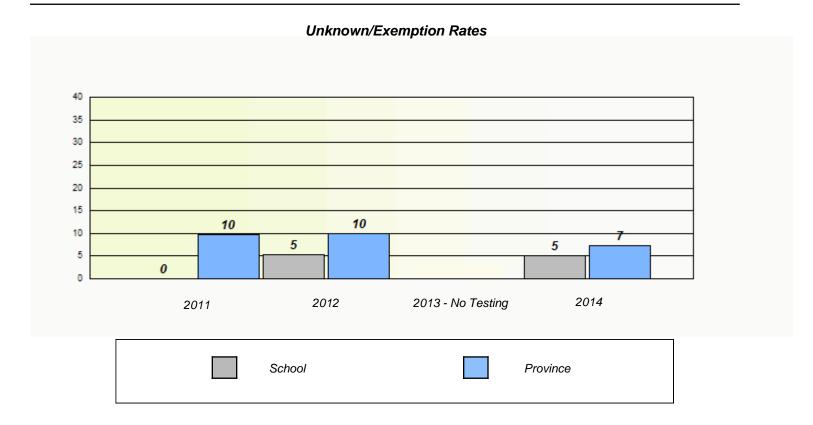

### District 5 - Conseil scolaire francophone

School #: 460 École des Grands-Vents

District 5 - Conseil scolaire francophone

School #: 472 École Boréale

| Unknown/Exemption Rates |  |                                                                               |      |                   |          |  |  |  |
|-------------------------|--|-------------------------------------------------------------------------------|------|-------------------|----------|--|--|--|
|                         |  |                                                                               |      |                   |          |  |  |  |
|                         |  | School data with 5 or fewer students withheld for reasons of confidentiality. |      |                   |          |  |  |  |
|                         |  |                                                                               |      |                   |          |  |  |  |
|                         |  |                                                                               |      |                   |          |  |  |  |
|                         |  |                                                                               |      |                   |          |  |  |  |
|                         |  | 2011                                                                          | 2012 | 2013 - No Testing | 2014     |  |  |  |
|                         |  | School                                                                        |      | Pro               | Province |  |  |  |
|                         |  |                                                                               |      |                   |          |  |  |  |