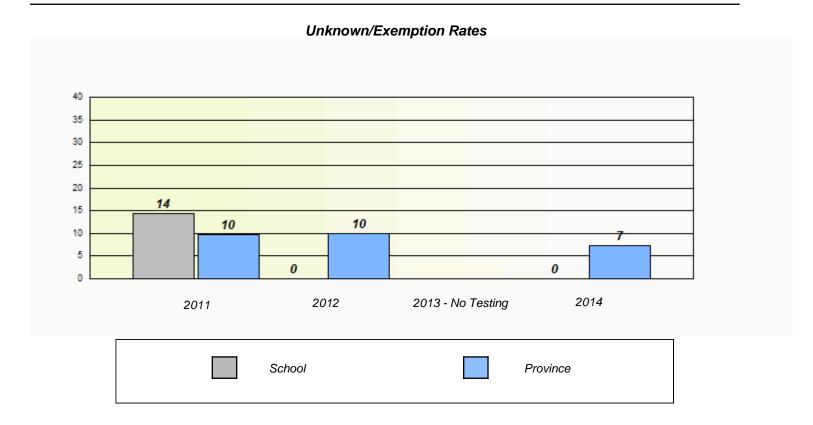

District 803 - Private

School #: 373 First Baptist Academy

| Unknown/Exemption Rates |                                                                               |        |      |                   |      |  |  |
|-------------------------|-------------------------------------------------------------------------------|--------|------|-------------------|------|--|--|
|                         |                                                                               |        |      |                   |      |  |  |
|                         | School data with 5 or fewer students withheld for reasons of confidentiality. |        |      |                   |      |  |  |
|                         |                                                                               |        |      |                   |      |  |  |
|                         |                                                                               |        |      |                   |      |  |  |
|                         |                                                                               |        |      |                   |      |  |  |
|                         |                                                                               | 2011   | 2012 | 2013 - No Testing | 2014 |  |  |
|                         |                                                                               |        |      |                   |      |  |  |
|                         |                                                                               | School |      | Province          |      |  |  |
|                         |                                                                               |        |      |                   |      |  |  |