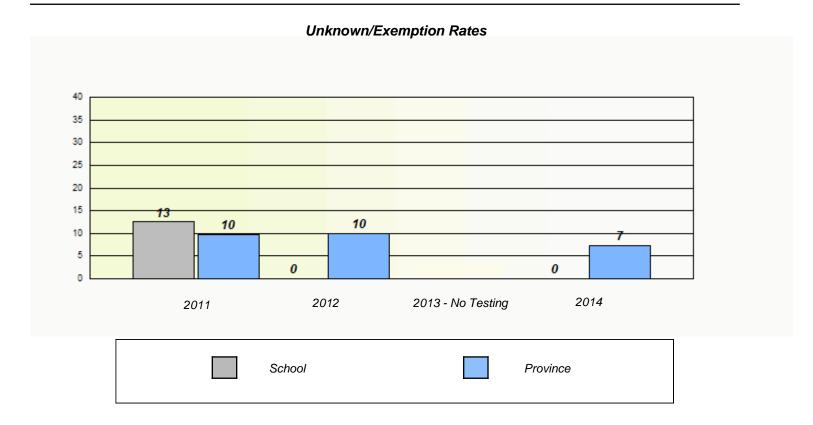

District 803 - Private

School #: 469 Immaculate Heart of Mary School

District 804 - Native Federal

School #: 018 Sheshatshiu Innu School

District 804 - Native Federal

School #: 376 Se't Anneway Kegnamogwom