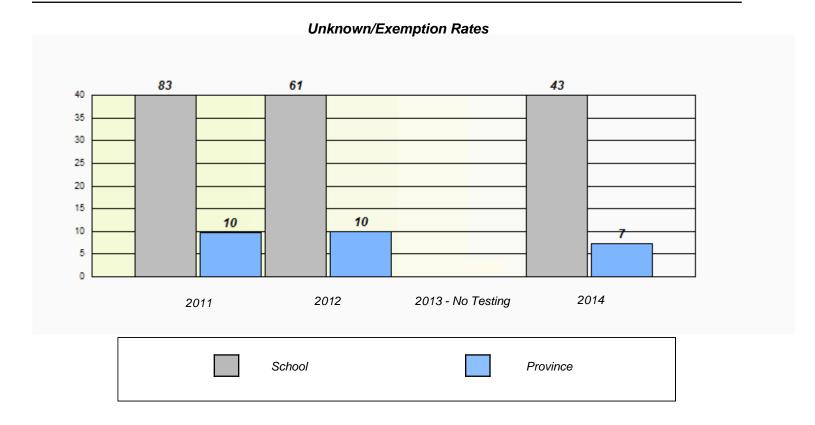

District 803 - Private

School #: 373 First Baptist Academy

| Unknown/Exemption Rates |                                                                               |        |      |                   |      |  |  |
|-------------------------|-------------------------------------------------------------------------------|--------|------|-------------------|------|--|--|
|                         |                                                                               |        |      |                   |      |  |  |
|                         | School data with 5 or fewer students withheld for reasons of confidentiality. |        |      |                   |      |  |  |
|                         |                                                                               |        |      |                   |      |  |  |
|                         |                                                                               |        |      |                   |      |  |  |
|                         |                                                                               |        |      |                   |      |  |  |
|                         |                                                                               | 2011   | 2012 | 2013 - No Testing | 2014 |  |  |
|                         |                                                                               |        |      |                   |      |  |  |
|                         |                                                                               | School |      | Province          |      |  |  |
|                         |                                                                               |        |      |                   |      |  |  |