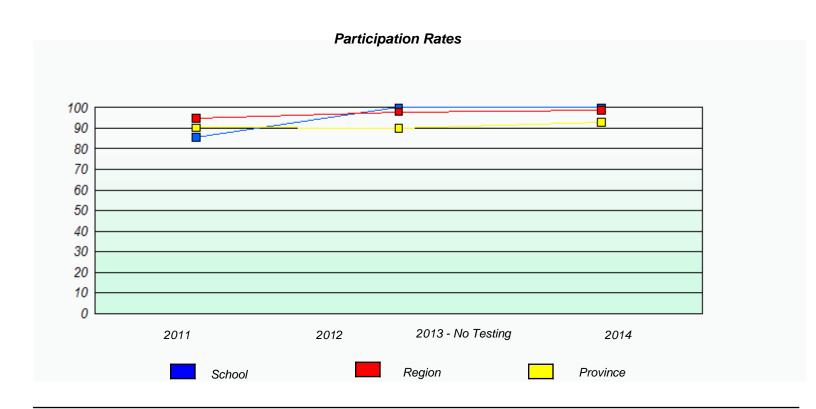

### District 5 - Conseil scolaire francophone

School #: 460 École des Grands-Vents

District 5 - Conseil scolaire francophone

School #: 472 École Boréale

| Unknown/Exemption Rates |  |                                                                               |      |                   |          |  |  |  |
|-------------------------|--|-------------------------------------------------------------------------------|------|-------------------|----------|--|--|--|
|                         |  |                                                                               |      |                   |          |  |  |  |
|                         |  | School data with 5 or fewer students withheld for reasons of confidentiality. |      |                   |          |  |  |  |
|                         |  |                                                                               |      |                   |          |  |  |  |
|                         |  |                                                                               |      |                   |          |  |  |  |
|                         |  |                                                                               |      |                   |          |  |  |  |
|                         |  | 2011                                                                          | 2012 | 2013 - No Testing | 2014     |  |  |  |
|                         |  | School                                                                        |      | Pro               | Province |  |  |  |
|                         |  |                                                                               |      |                   |          |  |  |  |