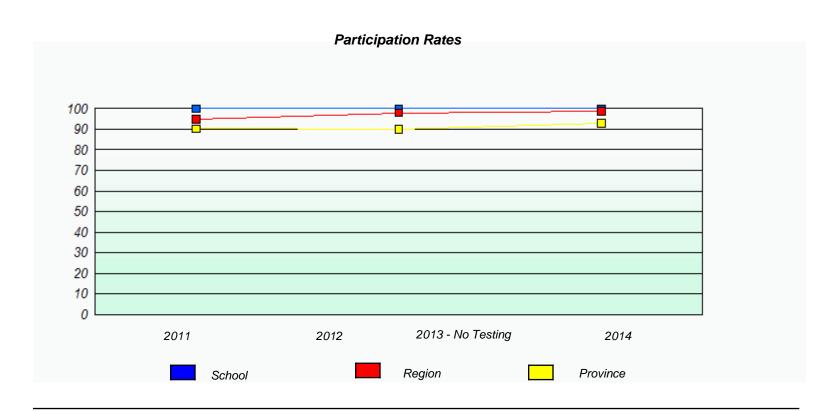

District 803 - Private

School #: 373 First Baptist Academy

| Unknown/Exemption Rates |                                                                               |        |      |                   |      |  |  |
|-------------------------|-------------------------------------------------------------------------------|--------|------|-------------------|------|--|--|
|                         |                                                                               |        |      |                   |      |  |  |
|                         | School data with 5 or fewer students withheld for reasons of confidentiality. |        |      |                   |      |  |  |
|                         |                                                                               |        |      |                   |      |  |  |
|                         |                                                                               |        |      |                   |      |  |  |
|                         |                                                                               |        |      |                   |      |  |  |
|                         |                                                                               | 2011   | 2012 | 2013 - No Testing | 2014 |  |  |
|                         |                                                                               |        |      |                   |      |  |  |
|                         |                                                                               | School |      | Province          |      |  |  |
|                         |                                                                               |        |      |                   |      |  |  |