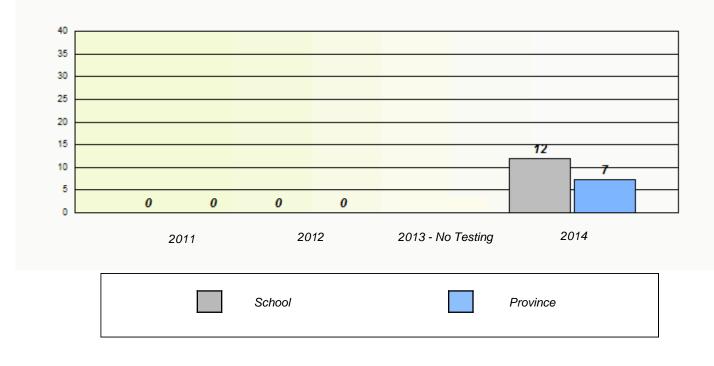

**Participation Rates** 

#### Elementary Mathematics 4 Year Provincial Assessment, June 2014

NLESD - Eastern Region

School #: 225 St. Anne's School

| Unknown/Exemption Rates |             |                            |                                     |                  |   |
|-------------------------|-------------|----------------------------|-------------------------------------|------------------|---|
|                         | School      | data with 5 or fewer stude | ents withheld for reasons of confid | dentiality.      |   |
|                         |             |                            |                                     |                  |   |
|                         |             |                            |                                     |                  |   |
|                         |             |                            |                                     |                  |   |
|                         | 2011        | 2012                       | 2013 - No Testing                   | 2014             |   |
|                         |             |                            |                                     |                  | l |
|                         |             | School                     | F                                   | Province         |   |
|                         |             |                            |                                     |                  |   |
|                         |             | Partici                    | pation Rates                        |                  |   |
|                         | School o    | data with 5 or fewer stude | nts withheld for reasons of confid  | lentiality.      |   |
|                         |             |                            |                                     |                  |   |
|                         |             |                            |                                     |                  |   |
|                         |             |                            |                                     |                  |   |
|                         |             |                            |                                     |                  |   |
|                         |             |                            |                                     |                  |   |
|                         | 2014        | 2042                       | 2012 No Tasting                     | 0044             |   |
|                         | 2011 School | 2012                       | 2013 - No Testing<br>Region         | 2014<br>Province |   |