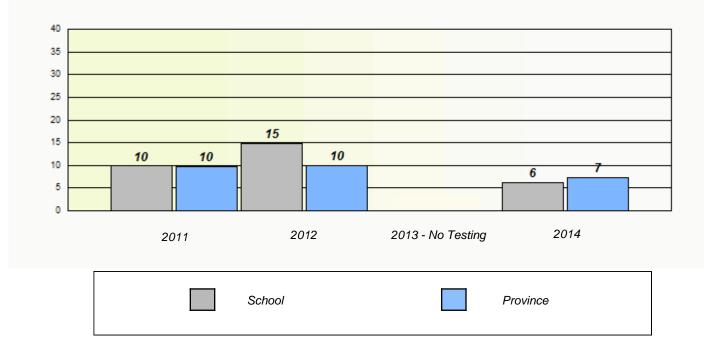

#### Elementary Mathematics 4 Year Provincial Assessment, June 2014

NLESD - Eastern Region

School #: 225 St. Anne's School

| Unknown/Exemption Rates |             |                            |                                     |                  |   |
|-------------------------|-------------|----------------------------|-------------------------------------|------------------|---|
|                         | School      | data with 5 or fewer stude | ents withheld for reasons of confid | dentiality.      |   |
|                         |             |                            |                                     |                  |   |
|                         |             |                            |                                     |                  |   |
|                         |             |                            |                                     |                  |   |
|                         | 2011        | 2012                       | 2013 - No Testing                   | 2014             |   |
|                         |             |                            |                                     |                  | l |
|                         |             | School                     | F                                   | Province         |   |
|                         |             |                            |                                     |                  |   |
|                         |             | Partici                    | pation Rates                        |                  |   |
|                         | School o    | data with 5 or fewer stude | nts withheld for reasons of confid  | lentiality.      |   |
|                         |             |                            |                                     |                  |   |
|                         |             |                            |                                     |                  |   |
|                         |             |                            |                                     |                  |   |
|                         |             |                            |                                     |                  |   |
|                         |             |                            |                                     |                  |   |
|                         | 2014        | 2042                       | 2012 No Tasting                     | 0044             |   |
|                         | 2011 School | 2012                       | 2013 - No Testing<br>Region         | 2014<br>Province |   |