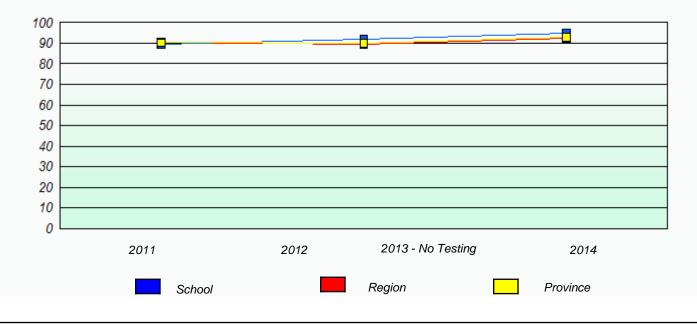

**Participation Rates** 

#### Elementary Mathematics 4 Year Provincial Assessment, June 2014

NLESD - Eastern Region

School #: 225 St. Anne's School

| Unknown/Exemption Rates |             |                            |                                     |                  |   |
|-------------------------|-------------|----------------------------|-------------------------------------|------------------|---|
|                         | School      | data with 5 or fewer stude | ents withheld for reasons of confid | dentiality.      |   |
|                         |             |                            |                                     |                  |   |
|                         |             |                            |                                     |                  |   |
|                         |             |                            |                                     |                  |   |
|                         | 2011        | 2012                       | 2013 - No Testing                   | 2014             |   |
|                         |             |                            |                                     |                  | l |
|                         |             | School                     | F                                   | Province         |   |
|                         |             |                            |                                     |                  |   |
|                         |             | Partici                    | pation Rates                        |                  |   |
|                         | School o    | data with 5 or fewer stude | nts withheld for reasons of confid  | lentiality.      |   |
|                         |             |                            |                                     |                  |   |
|                         |             |                            |                                     |                  |   |
|                         |             |                            |                                     |                  |   |
|                         |             |                            |                                     |                  |   |
|                         |             |                            |                                     |                  |   |
|                         | 2014        | 2042                       | 2012 No Tasting                     | 0044             |   |
|                         | 2011 School | 2012                       | 2013 - No Testing<br>Region         | 2014<br>Province |   |