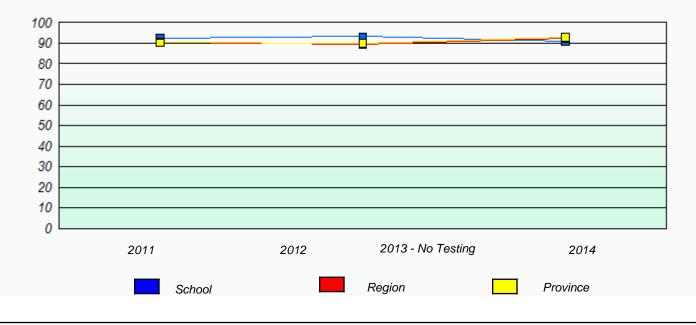

**Participation Rates** 

#### Elementary Mathematics 4 Year Provincial Assessment, June 2014

NLESD - Eastern Region

School #: 225 St. Anne's School

| Unknown/Exemption Rates |             |                            |                                     |                  |   |
|-------------------------|-------------|----------------------------|-------------------------------------|------------------|---|
|                         | School      | data with 5 or fewer stude | ents withheld for reasons of confid | dentiality.      |   |
|                         |             |                            |                                     |                  |   |
|                         |             |                            |                                     |                  |   |
|                         |             |                            |                                     |                  |   |
|                         | 2011        | 2012                       | 2013 - No Testing                   | 2014             |   |
|                         |             |                            |                                     |                  | l |
|                         |             | School                     | F                                   | Province         |   |
|                         |             |                            |                                     |                  |   |
|                         |             | Partici                    | pation Rates                        |                  |   |
|                         | School o    | data with 5 or fewer stude | nts withheld for reasons of confid  | lentiality.      |   |
|                         |             |                            |                                     |                  |   |
|                         |             |                            |                                     |                  |   |
|                         |             |                            |                                     |                  |   |
|                         |             |                            |                                     |                  |   |
|                         |             |                            |                                     |                  |   |
|                         | 2014        | 2042                       | 2012 No Tasting                     | 0044             |   |
|                         | 2011 School | 2012                       | 2013 - No Testing<br>Region         | 2014<br>Province |   |