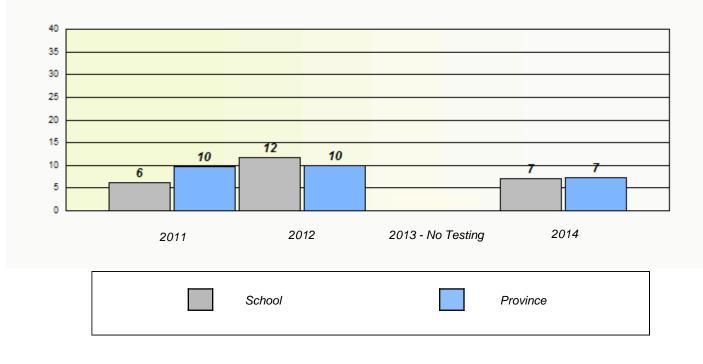

School #: 213 Lake Academy

Unknown/Exemption Rates

**Participation Rates** 

School #: 218 St. Joseph's Academy

| School data with 5 or lower students withheld for reasons of confidentially.<br>2011 2012 2013 - No Testing 2014<br>2011 2012 2013 - No Testing 2014<br>Province<br>Participation Rates<br>School data with 5 or lower students withheld for reasons of confidentially. |     |                    | Unknown/Exe           | mption Rates               |                |  |
|-------------------------------------------------------------------------------------------------------------------------------------------------------------------------------------------------------------------------------------------------------------------------|-----|--------------------|-----------------------|----------------------------|----------------|--|
| 201       202       201 - No Testing       201                                                                                                                                                                                                                          |     |                    |                       |                            |                |  |
| School         Province   Participation Rates           School data with 5 or fewer students withheld for reasons of confidentiality.             201         202         203-No Testing         204                                                                    |     | School data with 5 | 5 or fewer students w | ithheld for reasons of co  | nfidentiality. |  |
| School         Province   Participation Rates           School data with 5 or fewer students withheld for reasons of confidentiality.             201         202         203-No Testing         204                                                                    |     |                    |                       |                            |                |  |
| School         Province   Participation Rates           School data with 5 or fewer students withheld for reasons of confidentiality.             201         202         203-No Testing         204                                                                    |     |                    |                       |                            |                |  |
| School         Province   Participation Rates           School data with 5 or fewer students withheld for reasons of confidentiality.             201         202         203-No Testing         204                                                                    |     |                    |                       |                            |                |  |
| School         Province   Participation Rates           School data with 5 or fewer students withheld for reasons of confidentiality.             201         202         203-No Testing         204                                                                    |     |                    |                       |                            |                |  |
| School         Province   Participation Rates           School data with 5 or fewer students withheld for reasons of confidentiality.             201         202         203-No Testing         204                                                                    |     |                    |                       |                            |                |  |
| School         Province   Participation Rates           School data with 5 or fewer students withheld for reasons of confidentiality.             201         202         203-No Testing         204                                                                    |     |                    |                       |                            |                |  |
| School         Province   Participation Rates           School data with 5 or fewer students withheld for reasons of confidentiality.             201         202         203-No Testing         204                                                                    |     | 2011               | 2012                  | 2013 - No Testing          | 2014           |  |
| Participation Rates   School date with 5 or fewer students withheld for reasons of confidentiality.   201   202 203-No Testing 204                                                                                                                                      |     |                    |                       | Ũ                          |                |  |
| Participation Rates   School date with 5 or fewer students withheld for reasons of confidentiality.   201   202 203-No Testing 204                                                                                                                                      |     | Schoo              | 1                     |                            | Province       |  |
| School data with 5 or fewer students withheld for reasons of confidentiality.                                                                                                                                                                                           |     |                    | 1                     |                            |                |  |
| School data with 5 or fewer students withheld for reasons of confidentiality.                                                                                                                                                                                           |     |                    |                       |                            |                |  |
| School data with 5 or fewer students withheld for reasons of confidentiality.                                                                                                                                                                                           |     |                    |                       |                            |                |  |
| 2011 2012 2013 - No Testing 2014                                                                                                                                                                                                                                        |     |                    |                       |                            |                |  |
| 2011 2012 2013 - No Testing 2014                                                                                                                                                                                                                                        |     |                    | Participati           | on Rates                   |                |  |
|                                                                                                                                                                                                                                                                         |     |                    |                       |                            |                |  |
|                                                                                                                                                                                                                                                                         |     | School data with 5 |                       |                            | nfidentiality. |  |
|                                                                                                                                                                                                                                                                         |     | School data with 5 |                       |                            | nfidentiality. |  |
|                                                                                                                                                                                                                                                                         |     | School data with 5 |                       |                            | nfidentiality. |  |
|                                                                                                                                                                                                                                                                         |     | School data with 5 |                       |                            | nfidentiality. |  |
|                                                                                                                                                                                                                                                                         |     | School data with 5 |                       |                            | nfidentiality. |  |
|                                                                                                                                                                                                                                                                         |     | School data with 5 |                       |                            | nfidentiality. |  |
|                                                                                                                                                                                                                                                                         |     | School data with 5 |                       |                            | nfidentiality. |  |
| School Region Province                                                                                                                                                                                                                                                  |     |                    | i or fewer students w | ithheld for reasons of cor |                |  |
|                                                                                                                                                                                                                                                                         | 201 |                    | i or fewer students w | ithheld for reasons of cor |                |  |
|                                                                                                                                                                                                                                                                         | 201 |                    | i or fewer students w | ithheld for reasons of cor |                |  |