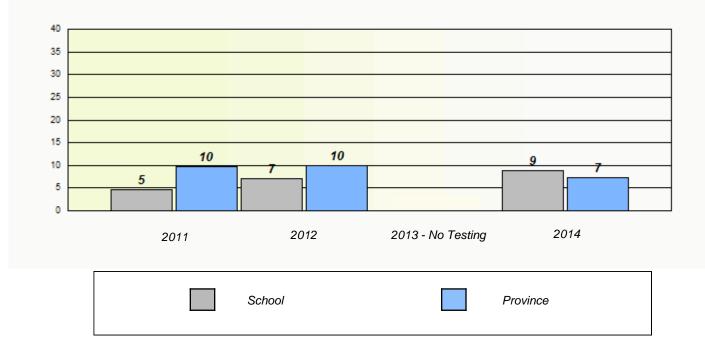

**Participation Rates** 

#### Elementary Mathematics 4 Year Provincial Assessment, June 2014

NLESD - Eastern Region

School #: 225 St. Anne's School

| Unknown/Exemption Rates |             |                            |                                     |                  |   |
|-------------------------|-------------|----------------------------|-------------------------------------|------------------|---|
|                         | School      | data with 5 or fewer stude | ents withheld for reasons of confid | dentiality.      |   |
|                         |             |                            |                                     |                  |   |
|                         |             |                            |                                     |                  |   |
|                         |             |                            |                                     |                  |   |
|                         | 2011        | 2012                       | 2013 - No Testing                   | 2014             |   |
|                         |             |                            |                                     |                  | l |
|                         |             | School                     | F                                   | Province         |   |
|                         |             |                            |                                     |                  |   |
|                         |             | Partici                    | pation Rates                        |                  |   |
|                         | School o    | data with 5 or fewer stude | nts withheld for reasons of confid  | lentiality.      |   |
|                         |             |                            |                                     |                  |   |
|                         |             |                            |                                     |                  |   |
|                         |             |                            |                                     |                  |   |
|                         |             |                            |                                     |                  |   |
|                         |             |                            |                                     |                  |   |
|                         | 2014        | 2042                       | 2012 No Tasting                     | 0044             |   |
|                         | 2011 School | 2012                       | 2013 - No Testing<br>Region         | 2014<br>Province |   |