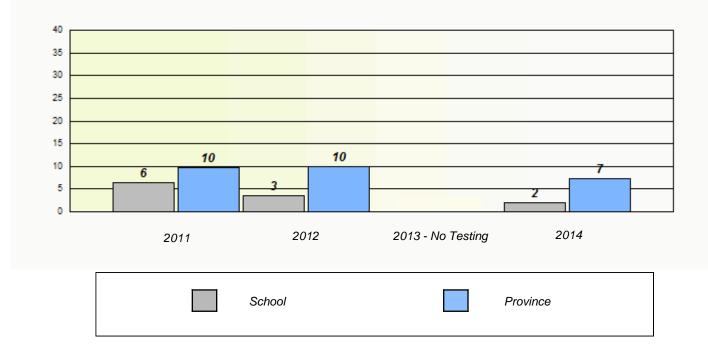

**Participation Rates** 

#### Elementary Mathematics 4 Year Provincial Assessment, June 2014

NLESD - Eastern Region

School #: 225 St. Anne's School

| Unknown/Exemption Rates |             |                            |                                     |                  |   |
|-------------------------|-------------|----------------------------|-------------------------------------|------------------|---|
|                         | School      | data with 5 or fewer stude | ents withheld for reasons of confid | dentiality.      |   |
|                         |             |                            |                                     |                  |   |
|                         |             |                            |                                     |                  |   |
|                         |             |                            |                                     |                  |   |
|                         | 2011        | 2012                       | 2013 - No Testing                   | 2014             |   |
|                         |             |                            |                                     |                  | l |
|                         |             | School                     | F                                   | Province         |   |
|                         |             |                            |                                     |                  |   |
|                         |             | Partici                    | pation Rates                        |                  |   |
|                         | School o    | data with 5 or fewer stude | nts withheld for reasons of confid  | lentiality.      |   |
|                         |             |                            |                                     |                  |   |
|                         |             |                            |                                     |                  |   |
|                         |             |                            |                                     |                  |   |
|                         |             |                            |                                     |                  |   |
|                         |             |                            |                                     |                  |   |
|                         | 2014        | 2042                       | 2012 No Tasting                     | 0044             |   |
|                         | 2011 School | 2012                       | 2013 - No Testing<br>Region         | 2014<br>Province |   |