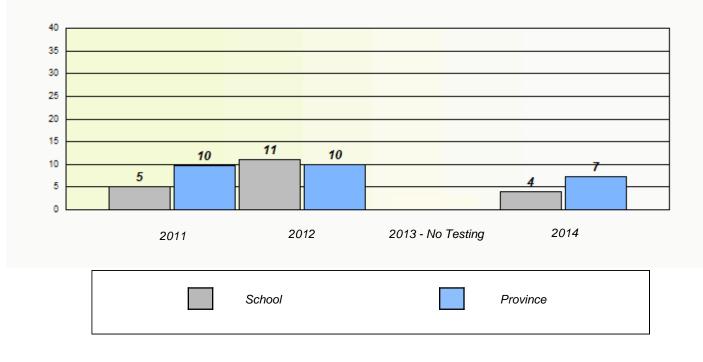

#### Elementary Mathematics 4 Year Provincial Assessment, June 2014

NLESD - Eastern Region

School #: 225 St. Anne's School

| Unknown/Exemption Rates |             |                            |                                     |                  |   |
|-------------------------|-------------|----------------------------|-------------------------------------|------------------|---|
|                         | School      | data with 5 or fewer stude | ents withheld for reasons of confid | dentiality.      |   |
|                         |             |                            |                                     |                  |   |
|                         |             |                            |                                     |                  |   |
|                         |             |                            |                                     |                  |   |
|                         | 2011        | 2012                       | 2013 - No Testing                   | 2014             |   |
|                         |             |                            |                                     |                  | l |
|                         |             | School                     | F                                   | Province         |   |
|                         |             |                            |                                     |                  |   |
|                         |             | Partici                    | pation Rates                        |                  |   |
|                         | School o    | data with 5 or fewer stude | nts withheld for reasons of confid  | lentiality.      |   |
|                         |             |                            |                                     |                  |   |
|                         |             |                            |                                     |                  |   |
|                         |             |                            |                                     |                  |   |
|                         |             |                            |                                     |                  |   |
|                         |             |                            |                                     |                  |   |
|                         | 2014        | 2042                       | 2012 No Tasting                     | 0044             |   |
|                         | 2011 School | 2012                       | 2013 - No Testing<br>Region         | 2014<br>Province |   |