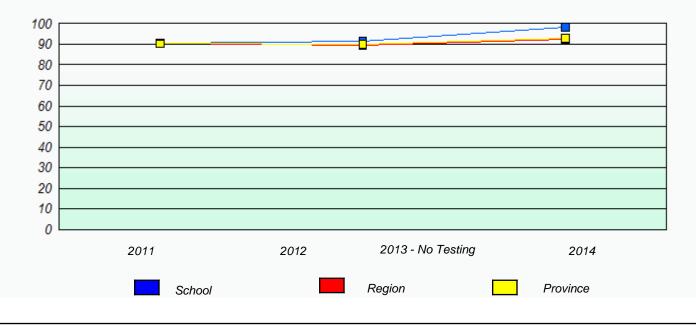

**Participation Rates** 

#### Elementary Mathematics 4 Year Provincial Assessment, June 2014

NLESD - Eastern Region

School #: 225 St. Anne's School

| Unknown/Exemption Rates |             |                            |                                     |                  |   |
|-------------------------|-------------|----------------------------|-------------------------------------|------------------|---|
|                         | School      | data with 5 or fewer stude | ents withheld for reasons of confid | dentiality.      |   |
|                         |             |                            |                                     |                  |   |
|                         |             |                            |                                     |                  |   |
|                         |             |                            |                                     |                  |   |
|                         | 2011        | 2012                       | 2013 - No Testing                   | 2014             |   |
|                         |             |                            |                                     |                  | l |
|                         |             | School                     | F                                   | Province         |   |
|                         |             |                            |                                     |                  |   |
|                         |             | Partici                    | pation Rates                        |                  |   |
|                         | School o    | data with 5 or fewer stude | nts withheld for reasons of confid  | lentiality.      |   |
|                         |             |                            |                                     |                  |   |
|                         |             |                            |                                     |                  |   |
|                         |             |                            |                                     |                  |   |
|                         |             |                            |                                     |                  |   |
|                         |             |                            |                                     |                  |   |
|                         | 2014        | 2042                       | 2012 No Tasting                     | 0044             |   |
|                         | 2011 School | 2012                       | 2013 - No Testing<br>Region         | 2014<br>Province |   |