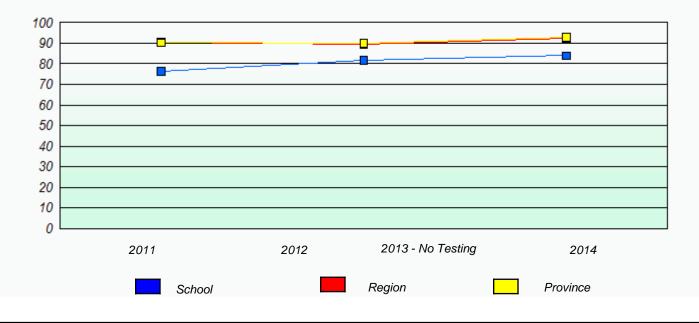

#### Elementary Mathematics 4 Year Provincial Assessment, June 2014

NLESD - Eastern Region

School #: 225 St. Anne's School

| Unknown/Exemption Rates |             |                            |                                     |                  |   |
|-------------------------|-------------|----------------------------|-------------------------------------|------------------|---|
|                         | School      | data with 5 or fewer stude | ents withheld for reasons of confid | dentiality.      |   |
|                         |             |                            |                                     |                  |   |
|                         |             |                            |                                     |                  |   |
|                         |             |                            |                                     |                  |   |
|                         | 2011        | 2012                       | 2013 - No Testing                   | 2014             |   |
|                         |             |                            |                                     |                  | l |
|                         |             | School                     | F                                   | Province         |   |
|                         |             |                            |                                     |                  |   |
|                         |             | Partici                    | pation Rates                        |                  |   |
|                         | School o    | data with 5 or fewer stude | nts withheld for reasons of confid  | lentiality.      |   |
|                         |             |                            |                                     |                  |   |
|                         |             |                            |                                     |                  |   |
|                         |             |                            |                                     |                  |   |
|                         |             |                            |                                     |                  |   |
|                         |             |                            |                                     |                  |   |
|                         | 2014        | 2042                       | 2012 No Tasting                     | 0044             |   |
|                         | 2011 School | 2012                       | 2013 - No Testing<br>Region         | 2014<br>Province |   |