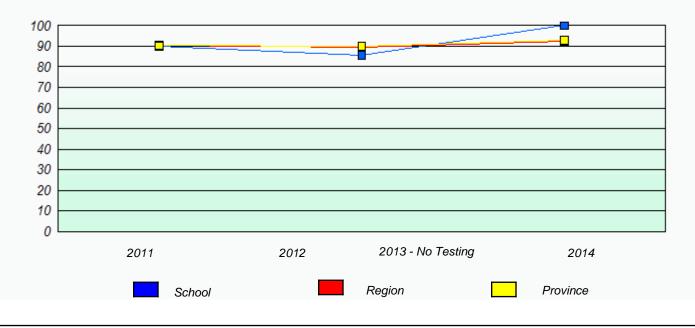

#### Elementary Mathematics 4 Year Provincial Assessment, June 2014

NLESD - Eastern Region

School #: 225 St. Anne's School

| Unknown/Exemption Rates |             |                            |                                     |                  |   |
|-------------------------|-------------|----------------------------|-------------------------------------|------------------|---|
|                         | School      | data with 5 or fewer stude | ents withheld for reasons of confid | dentiality.      |   |
|                         |             |                            |                                     |                  |   |
|                         |             |                            |                                     |                  |   |
|                         |             |                            |                                     |                  |   |
|                         | 2011        | 2012                       | 2013 - No Testing                   | 2014             |   |
|                         |             |                            |                                     |                  | l |
|                         |             | School                     | F                                   | Province         |   |
|                         |             |                            |                                     |                  |   |
|                         |             | Partici                    | pation Rates                        |                  |   |
|                         | School o    | data with 5 or fewer stude | nts withheld for reasons of confid  | lentiality.      |   |
|                         |             |                            |                                     |                  |   |
|                         |             |                            |                                     |                  |   |
|                         |             |                            |                                     |                  |   |
|                         |             |                            |                                     |                  |   |
|                         |             |                            |                                     |                  |   |
|                         | 2014        | 2042                       | 2012 No Tasting                     | 0044             |   |
|                         | 2011 School | 2012                       | 2013 - No Testing<br>Region         | 2014<br>Province |   |