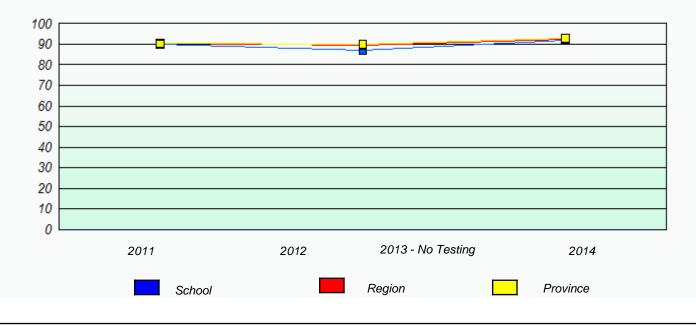

#### Elementary Mathematics 4 Year Provincial Assessment, June 2014

NLESD - Eastern Region

School #: 430 St. Mark's School

| School data with 5 or fewer students withheld for reasons of confidentiality. |  |  |  |  |
|-------------------------------------------------------------------------------|--|--|--|--|
|                                                                               |  |  |  |  |
|                                                                               |  |  |  |  |
|                                                                               |  |  |  |  |
|                                                                               |  |  |  |  |
|                                                                               |  |  |  |  |
| 2011 2012 2013 - No Testing 2014                                              |  |  |  |  |
|                                                                               |  |  |  |  |
| School Province                                                               |  |  |  |  |
|                                                                               |  |  |  |  |
|                                                                               |  |  |  |  |
| Participation Rates                                                           |  |  |  |  |
| School data with 5 or fewer students withheld for reasons of confidentiality. |  |  |  |  |
|                                                                               |  |  |  |  |
|                                                                               |  |  |  |  |
|                                                                               |  |  |  |  |
|                                                                               |  |  |  |  |
|                                                                               |  |  |  |  |
|                                                                               |  |  |  |  |
| 2011 2012 2013 - No Testing 2014                                              |  |  |  |  |
| School Region Province                                                        |  |  |  |  |