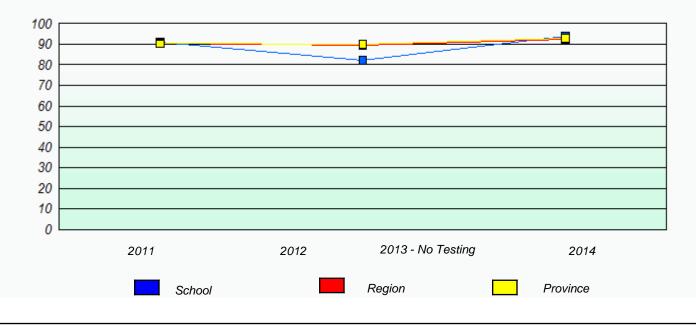

#### Elementary Mathematics 4 Year Provincial Assessment, June 2014

NLESD - Eastern Region

School #: 225 St. Anne's School

| Unknown/Exemption Rates |             |                            |                                     |                  |   |
|-------------------------|-------------|----------------------------|-------------------------------------|------------------|---|
|                         | School      | data with 5 or fewer stude | ents withheld for reasons of confid | dentiality.      |   |
|                         |             |                            |                                     |                  |   |
|                         |             |                            |                                     |                  |   |
|                         |             |                            |                                     |                  |   |
|                         | 2011        | 2012                       | 2013 - No Testing                   | 2014             |   |
|                         |             |                            |                                     |                  | l |
|                         |             | School                     | F                                   | Province         |   |
|                         |             |                            |                                     |                  |   |
|                         |             | Partici                    | pation Rates                        |                  |   |
|                         | School o    | data with 5 or fewer stude | nts withheld for reasons of confid  | lentiality.      |   |
|                         |             |                            |                                     |                  |   |
|                         |             |                            |                                     |                  |   |
|                         |             |                            |                                     |                  |   |
|                         |             |                            |                                     |                  |   |
|                         |             |                            |                                     |                  |   |
|                         | 2014        | 2042                       | 2012 No Tasting                     | 0044             |   |
|                         | 2011 School | 2012                       | 2013 - No Testing<br>Region         | 2014<br>Province |   |