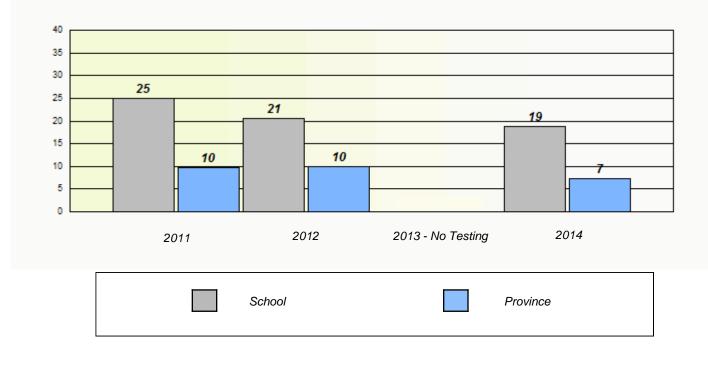

School #: 213 Lake Academy

Unknown/Exemption Rates

**Participation Rates** 

School #: 218 St. Joseph's Academy

| School data with 5 or lower students withheld for reasons of confidentially.<br>2011 2012 2013 - No Testing 2014<br>2011 2012 2013 - No Testing 2014<br>Province<br>Participation Rates<br>School data with 5 or lower students withheld for reasons of confidentially. |     |                    | Unknown/Exe           | mption Rates               |                |  |
|-------------------------------------------------------------------------------------------------------------------------------------------------------------------------------------------------------------------------------------------------------------------------|-----|--------------------|-----------------------|----------------------------|----------------|--|
| 201       202       201 - No Testing       201                                                                                                                                                                                                                          |     |                    |                       |                            |                |  |
| School         Province   Participation Rates           School data with 5 or fewer students withheld for reasons of confidentiality.             201         202         203-No Testing         204                                                                    |     | School data with 5 | 5 or fewer students w | ithheld for reasons of co  | nfidentiality. |  |
| School         Province   Participation Rates           School data with 5 or fewer students withheld for reasons of confidentiality.             201         202         203-No Testing         204                                                                    |     |                    |                       |                            |                |  |
| School         Province   Participation Rates           School data with 5 or fewer students withheld for reasons of confidentiality.             201         202         203-No Testing         204                                                                    |     |                    |                       |                            |                |  |
| School         Province   Participation Rates           School data with 5 or fewer students withheld for reasons of confidentiality.             201         202         203-No Testing         204                                                                    |     |                    |                       |                            |                |  |
| School         Province   Participation Rates           School data with 5 or fewer students withheld for reasons of confidentiality.             201         202         203-No Testing         204                                                                    |     |                    |                       |                            |                |  |
| School         Province   Participation Rates           School data with 5 or fewer students withheld for reasons of confidentiality.             201         202         203-No Testing         204                                                                    |     |                    |                       |                            |                |  |
| School         Province   Participation Rates           School data with 5 or fewer students withheld for reasons of confidentiality.             201         202         203-No Testing         204                                                                    |     |                    |                       |                            |                |  |
| School         Province   Participation Rates           School data with 5 or fewer students withheld for reasons of confidentiality.             201         202         203-No Testing         204                                                                    |     | 2011               | 2012                  | 2013 - No Testing          | 2014           |  |
| Participation Rates   School date with 5 or fewer students withheld for reasons of confidentiality.   201   202 203-No Testing 204                                                                                                                                      |     |                    |                       | Ũ                          |                |  |
| Participation Rates   School date with 5 or fewer students withheld for reasons of confidentiality.   201   202 203-No Testing 204                                                                                                                                      |     | Schoo              | 1                     |                            | Province       |  |
| School data with 5 or fewer students withheld for reasons of confidentiality.                                                                                                                                                                                           |     |                    | 1                     |                            |                |  |
| School data with 5 or fewer students withheld for reasons of confidentiality.                                                                                                                                                                                           |     |                    |                       |                            |                |  |
| School data with 5 or fewer students withheld for reasons of confidentiality.                                                                                                                                                                                           |     |                    |                       |                            |                |  |
| 2011 2012 2013 - No Testing 2014                                                                                                                                                                                                                                        |     |                    |                       |                            |                |  |
| 2011 2012 2013 - No Testing 2014                                                                                                                                                                                                                                        |     |                    | Participati           | on Rates                   |                |  |
|                                                                                                                                                                                                                                                                         |     |                    |                       |                            |                |  |
|                                                                                                                                                                                                                                                                         |     | School data with 5 |                       |                            | nfidentiality. |  |
|                                                                                                                                                                                                                                                                         |     | School data with 5 |                       |                            | nfidentiality. |  |
|                                                                                                                                                                                                                                                                         |     | School data with 5 |                       |                            | nfidentiality. |  |
|                                                                                                                                                                                                                                                                         |     | School data with 5 |                       |                            | nfidentiality. |  |
|                                                                                                                                                                                                                                                                         |     | School data with 5 |                       |                            | nfidentiality. |  |
|                                                                                                                                                                                                                                                                         |     | School data with 5 |                       |                            | nfidentiality. |  |
|                                                                                                                                                                                                                                                                         |     | School data with 5 |                       |                            | nfidentiality. |  |
| School Region Province                                                                                                                                                                                                                                                  |     |                    | i or fewer students w | ithheld for reasons of cor |                |  |
|                                                                                                                                                                                                                                                                         | 201 |                    | i or fewer students w | ithheld for reasons of cor |                |  |
|                                                                                                                                                                                                                                                                         | 201 |                    | i or fewer students w | ithheld for reasons of cor |                |  |