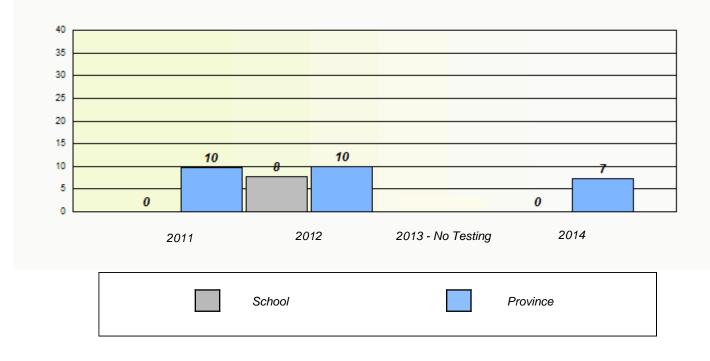

School #: 213 Lake Academy

Unknown/Exemption Rates

**Participation Rates** 

School #: 218 St. Joseph's Academy

| School data with 5 or lower students withheld for reasons of confidentially.<br>2011 2012 2013 - No Testing 2014<br>2011 2012 2013 - No Testing 2014<br>Province<br>Participation Rates<br>School data with 5 or lower students withheld for reasons of confidentially. |     |                    | Unknown/Exe           | mption Rates               |                |  |
|-------------------------------------------------------------------------------------------------------------------------------------------------------------------------------------------------------------------------------------------------------------------------|-----|--------------------|-----------------------|----------------------------|----------------|--|
| 201       202       201 - No Testing       201                                                                                                                                                                                                                          |     |                    |                       |                            |                |  |
| School         Province   Participation Rates           School data with 5 or fewer students withheld for reasons of confidentiality.             201         202         203-No Testing         204                                                                    |     | School data with 5 | 5 or fewer students w | ithheld for reasons of co  | nfidentiality. |  |
| School         Province   Participation Rates           School data with 5 or fewer students withheld for reasons of confidentiality.             201         202         203-No Testing         204                                                                    |     |                    |                       |                            |                |  |
| School         Province   Participation Rates           School data with 5 or fewer students withheld for reasons of confidentiality.             201         202         203-No Testing         204                                                                    |     |                    |                       |                            |                |  |
| School         Province   Participation Rates           School data with 5 or fewer students withheld for reasons of confidentiality.             201         202         203-No Testing         204                                                                    |     |                    |                       |                            |                |  |
| School         Province   Participation Rates           School data with 5 or fewer students withheld for reasons of confidentiality.             201         202         203-No Testing         204                                                                    |     |                    |                       |                            |                |  |
| School         Province   Participation Rates           School data with 5 or fewer students withheld for reasons of confidentiality.             201         202         203-No Testing         204                                                                    |     |                    |                       |                            |                |  |
| School         Province   Participation Rates           School data with 5 or fewer students withheld for reasons of confidentiality.             201         202         203-No Testing         204                                                                    |     |                    |                       |                            |                |  |
| School         Province   Participation Rates           School data with 5 or fewer students withheld for reasons of confidentiality.             201         202         203-No Testing         204                                                                    |     | 2011               | 2012                  | 2013 - No Testing          | 2014           |  |
| Participation Rates   School date with 5 or fewer students withheld for reasons of confidentiality.   201   202 203-No Testing 204                                                                                                                                      |     |                    |                       | Ũ                          |                |  |
| Participation Rates   School date with 5 or fewer students withheld for reasons of confidentiality.   201   202 203-No Testing 204                                                                                                                                      |     | Schoo              | 1                     |                            | Province       |  |
| School data with 5 or fewer students withheld for reasons of confidentiality.                                                                                                                                                                                           |     |                    | 1                     |                            |                |  |
| School data with 5 or fewer students withheld for reasons of confidentiality.                                                                                                                                                                                           |     |                    |                       |                            |                |  |
| School data with 5 or fewer students withheld for reasons of confidentiality.                                                                                                                                                                                           |     |                    |                       |                            |                |  |
| 2011 2012 2013 - No Testing 2014                                                                                                                                                                                                                                        |     |                    |                       |                            |                |  |
| 2011 2012 2013 - No Testing 2014                                                                                                                                                                                                                                        |     |                    | Participati           | on Rates                   |                |  |
|                                                                                                                                                                                                                                                                         |     |                    |                       |                            |                |  |
|                                                                                                                                                                                                                                                                         |     | School data with 5 |                       |                            | nfidentiality. |  |
|                                                                                                                                                                                                                                                                         |     | School data with 5 |                       |                            | nfidentiality. |  |
|                                                                                                                                                                                                                                                                         |     | School data with 5 |                       |                            | nfidentiality. |  |
|                                                                                                                                                                                                                                                                         |     | School data with 5 |                       |                            | nfidentiality. |  |
|                                                                                                                                                                                                                                                                         |     | School data with 5 |                       |                            | nfidentiality. |  |
|                                                                                                                                                                                                                                                                         |     | School data with 5 |                       |                            | nfidentiality. |  |
|                                                                                                                                                                                                                                                                         |     | School data with 5 |                       |                            | nfidentiality. |  |
| School Region Province                                                                                                                                                                                                                                                  |     |                    | i or fewer students w | ithheld for reasons of cor |                |  |
|                                                                                                                                                                                                                                                                         | 201 |                    | i or fewer students w | ithheld for reasons of cor |                |  |
|                                                                                                                                                                                                                                                                         | 201 |                    | i or fewer students w | ithheld for reasons of cor |                |  |

School #: 220 Sacred Heart Academy

Unknown/Exemption Rates

**Participation Rates** 

School #: 223 Christ the King School

Unknown/Exemption Rates

Participation Rates

School #: 224 Donald C. Jamieson Academy

Unknown/Exemption Rates