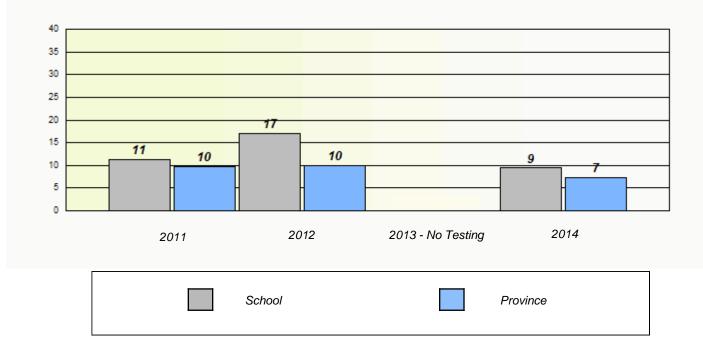

#### Elementary Mathematics 4 Year Provincial Assessment, June 2014

NLESD - Eastern Region

School #: 430 St. Mark's School

| School data with 5 or fewer students withheld for reasons of confidentiality. |  |  |  |  |
|-------------------------------------------------------------------------------|--|--|--|--|
|                                                                               |  |  |  |  |
|                                                                               |  |  |  |  |
|                                                                               |  |  |  |  |
|                                                                               |  |  |  |  |
|                                                                               |  |  |  |  |
| 2011 2012 2013 - No Testing 2014                                              |  |  |  |  |
|                                                                               |  |  |  |  |
| School Province                                                               |  |  |  |  |
|                                                                               |  |  |  |  |
|                                                                               |  |  |  |  |
| Participation Rates                                                           |  |  |  |  |
| School data with 5 or fewer students withheld for reasons of confidentiality. |  |  |  |  |
|                                                                               |  |  |  |  |
|                                                                               |  |  |  |  |
|                                                                               |  |  |  |  |
|                                                                               |  |  |  |  |
|                                                                               |  |  |  |  |
|                                                                               |  |  |  |  |
| 2011 2012 2013 - No Testing 2014                                              |  |  |  |  |
| School Region Province                                                        |  |  |  |  |