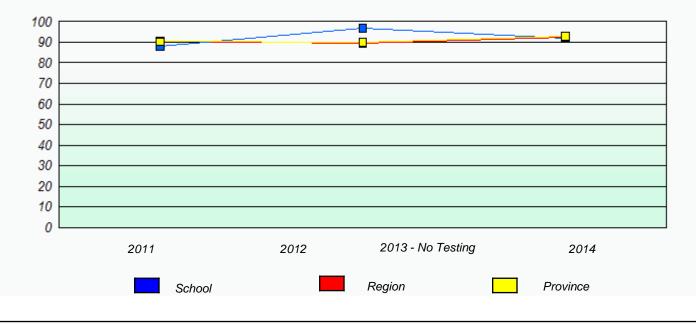

#### Elementary Mathematics 4 Year Provincial Assessment, June 2014

NLESD - Eastern Region

School #: 430 St. Mark's School

| School data with 5 or fewer students withheld for reasons of confidentiality. |  |  |  |  |
|-------------------------------------------------------------------------------|--|--|--|--|
|                                                                               |  |  |  |  |
|                                                                               |  |  |  |  |
|                                                                               |  |  |  |  |
|                                                                               |  |  |  |  |
|                                                                               |  |  |  |  |
| 2011 2012 2013 - No Testing 2014                                              |  |  |  |  |
|                                                                               |  |  |  |  |
| School Province                                                               |  |  |  |  |
|                                                                               |  |  |  |  |
|                                                                               |  |  |  |  |
| Participation Rates                                                           |  |  |  |  |
| School data with 5 or fewer students withheld for reasons of confidentiality. |  |  |  |  |
|                                                                               |  |  |  |  |
|                                                                               |  |  |  |  |
|                                                                               |  |  |  |  |
|                                                                               |  |  |  |  |
|                                                                               |  |  |  |  |
|                                                                               |  |  |  |  |
| 2011 2012 2013 - No Testing 2014                                              |  |  |  |  |
| School Region Province                                                        |  |  |  |  |