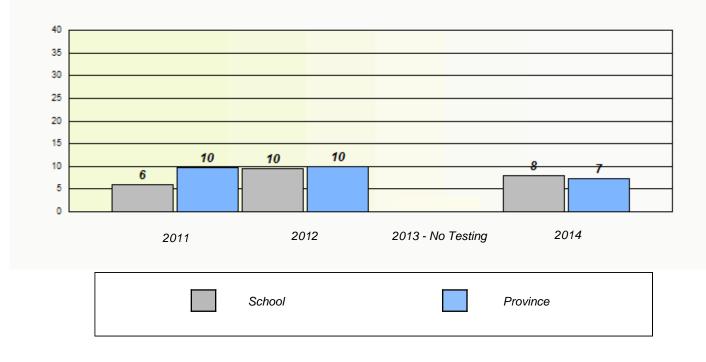

School #: 213 Lake Academy

Unknown/Exemption Rates

**Participation Rates** 

School #: 218 St. Joseph's Academy

| School data with 5 or lower students withheld for reasons of confidentially.<br>2011 2012 2013 - No Testing 2014<br>2011 2012 2013 - No Testing 2014<br>Province<br>Participation Rates<br>School data with 5 or lower students withheld for reasons of confidentially. |     |                    | Unknown/Exe           | mption Rates               |                |  |
|-------------------------------------------------------------------------------------------------------------------------------------------------------------------------------------------------------------------------------------------------------------------------|-----|--------------------|-----------------------|----------------------------|----------------|--|
| 201       202       201 - No Testing       201                                                                                                                                                                                                                          |     |                    |                       |                            |                |  |
| School         Province   Participation Rates           School data with 5 or fewer students withheld for reasons of confidentiality.             201         202         203-No Testing         204                                                                    |     | School data with 5 | 5 or fewer students w | ithheld for reasons of co  | nfidentiality. |  |
| School         Province   Participation Rates           School data with 5 or fewer students withheld for reasons of confidentiality.             201         202         203-No Testing         204                                                                    |     |                    |                       |                            |                |  |
| School         Province   Participation Rates           School data with 5 or fewer students withheld for reasons of confidentiality.             201         202         203-No Testing         204                                                                    |     |                    |                       |                            |                |  |
| School         Province   Participation Rates           School data with 5 or fewer students withheld for reasons of confidentiality.             201         202         203-No Testing         204                                                                    |     |                    |                       |                            |                |  |
| School         Province   Participation Rates           School data with 5 or fewer students withheld for reasons of confidentiality.             201         202         203-No Testing         204                                                                    |     |                    |                       |                            |                |  |
| School         Province   Participation Rates           School data with 5 or fewer students withheld for reasons of confidentiality.             201         202         203-No Testing         204                                                                    |     |                    |                       |                            |                |  |
| School         Province   Participation Rates           School data with 5 or fewer students withheld for reasons of confidentiality.             201         202         203-No Testing         204                                                                    |     |                    |                       |                            |                |  |
| School         Province   Participation Rates           School data with 5 or fewer students withheld for reasons of confidentiality.             201         202         203-No Testing         204                                                                    |     | 2011               | 2012                  | 2013 - No Testing          | 2014           |  |
| Participation Rates   School date with 5 or fewer students withheld for reasons of confidentiality.   201   202 203-No Testing 204                                                                                                                                      |     |                    |                       | Ũ                          |                |  |
| Participation Rates   School date with 5 or fewer students withheld for reasons of confidentiality.   201   202 203-No Testing 204                                                                                                                                      |     | Schoo              | 1                     |                            | Province       |  |
| School data with 5 or fewer students withheld for reasons of confidentiality.                                                                                                                                                                                           |     |                    | 1                     |                            |                |  |
| School data with 5 or fewer students withheld for reasons of confidentiality.                                                                                                                                                                                           |     |                    |                       |                            |                |  |
| School data with 5 or fewer students withheld for reasons of confidentiality.                                                                                                                                                                                           |     |                    |                       |                            |                |  |
| 2011 2012 2013 - No Testing 2014                                                                                                                                                                                                                                        |     |                    |                       |                            |                |  |
| 2011 2012 2013 - No Testing 2014                                                                                                                                                                                                                                        |     |                    | Participati           | on Rates                   |                |  |
|                                                                                                                                                                                                                                                                         |     |                    |                       |                            |                |  |
|                                                                                                                                                                                                                                                                         |     | School data with 5 |                       |                            | nfidentiality. |  |
|                                                                                                                                                                                                                                                                         |     | School data with 5 |                       |                            | nfidentiality. |  |
|                                                                                                                                                                                                                                                                         |     | School data with 5 |                       |                            | nfidentiality. |  |
|                                                                                                                                                                                                                                                                         |     | School data with 5 |                       |                            | nfidentiality. |  |
|                                                                                                                                                                                                                                                                         |     | School data with 5 |                       |                            | nfidentiality. |  |
|                                                                                                                                                                                                                                                                         |     | School data with 5 |                       |                            | nfidentiality. |  |
|                                                                                                                                                                                                                                                                         |     | School data with 5 |                       |                            | nfidentiality. |  |
| School Region Province                                                                                                                                                                                                                                                  |     |                    | i or fewer students w | ithheld for reasons of cor |                |  |
|                                                                                                                                                                                                                                                                         | 201 |                    | i or fewer students w | ithheld for reasons of cor |                |  |
|                                                                                                                                                                                                                                                                         | 201 |                    | i or fewer students w | ithheld for reasons of cor |                |  |