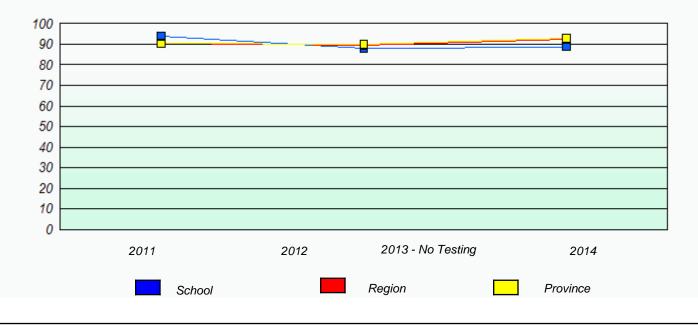

Unknown/Exemption Rates

**Participation Rates** 

#### Elementary Mathematics 4 Year Provincial Assessment, June 2014

NLESD - Eastern Region

School #: 430 St. Mark's School

| School data with 5 or fewer students withheld for reasons of confidentiality. |  |  |  |  |
|-------------------------------------------------------------------------------|--|--|--|--|
|                                                                               |  |  |  |  |
|                                                                               |  |  |  |  |
|                                                                               |  |  |  |  |
|                                                                               |  |  |  |  |
|                                                                               |  |  |  |  |
| 2011 2012 2013 - No Testing 2014                                              |  |  |  |  |
|                                                                               |  |  |  |  |
| School Province                                                               |  |  |  |  |
|                                                                               |  |  |  |  |
|                                                                               |  |  |  |  |
| Participation Rates                                                           |  |  |  |  |
| School data with 5 or fewer students withheld for reasons of confidentiality. |  |  |  |  |
|                                                                               |  |  |  |  |
|                                                                               |  |  |  |  |
|                                                                               |  |  |  |  |
|                                                                               |  |  |  |  |
|                                                                               |  |  |  |  |
|                                                                               |  |  |  |  |
| 2011 2012 2013 - No Testing 2014                                              |  |  |  |  |
| School Region Province                                                        |  |  |  |  |