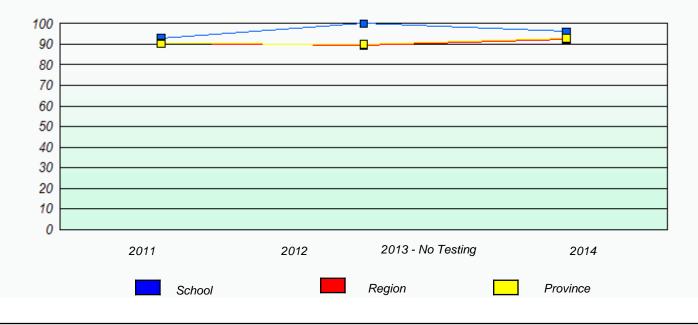

#### Elementary Mathematics 4 Year Provincial Assessment, June 2014

NLESD - Eastern Region

School #: 225 St. Anne's School

| Unknown/Exemption Rates |             |                            |                                     |                  |   |
|-------------------------|-------------|----------------------------|-------------------------------------|------------------|---|
|                         | School      | data with 5 or fewer stude | ents withheld for reasons of confid | dentiality.      |   |
|                         |             |                            |                                     |                  |   |
|                         |             |                            |                                     |                  |   |
|                         |             |                            |                                     |                  |   |
|                         | 2011        | 2012                       | 2013 - No Testing                   | 2014             |   |
|                         |             |                            |                                     |                  | l |
|                         |             | School                     | F                                   | Province         |   |
|                         |             |                            |                                     |                  |   |
|                         |             | Partici                    | pation Rates                        |                  |   |
|                         | School o    | data with 5 or fewer stude | nts withheld for reasons of confid  | lentiality.      |   |
|                         |             |                            |                                     |                  |   |
|                         |             |                            |                                     |                  |   |
|                         |             |                            |                                     |                  |   |
|                         |             |                            |                                     |                  |   |
|                         |             |                            |                                     |                  |   |
|                         | 2014        | 2042                       | 2012 No Tasting                     | 0044             |   |
|                         | 2011 School | 2012                       | 2013 - No Testing<br>Region         | 2014<br>Province |   |