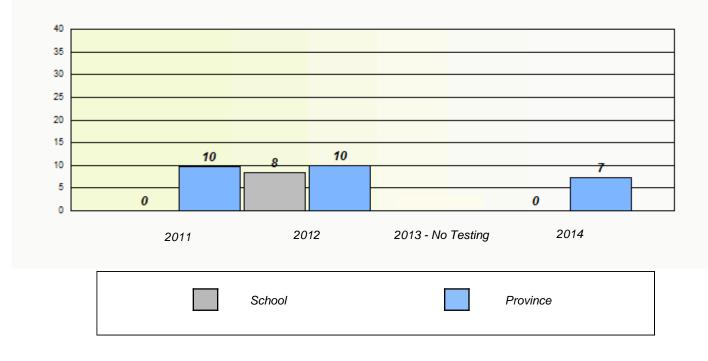

Unknown/Exemption Rates

**Participation Rates** 

#### Elementary Mathematics 4 Year Provincial Assessment, June 2014

NLESD - Eastern Region

School #: 430 St. Mark's School

| School data with 5 or fewer students withheld for reasons of confidentiality. |  |  |  |  |
|-------------------------------------------------------------------------------|--|--|--|--|
|                                                                               |  |  |  |  |
|                                                                               |  |  |  |  |
|                                                                               |  |  |  |  |
|                                                                               |  |  |  |  |
|                                                                               |  |  |  |  |
| 2011 2012 2013 - No Testing 2014                                              |  |  |  |  |
|                                                                               |  |  |  |  |
| School Province                                                               |  |  |  |  |
|                                                                               |  |  |  |  |
|                                                                               |  |  |  |  |
| Participation Rates                                                           |  |  |  |  |
| School data with 5 or fewer students withheld for reasons of confidentiality. |  |  |  |  |
|                                                                               |  |  |  |  |
|                                                                               |  |  |  |  |
|                                                                               |  |  |  |  |
|                                                                               |  |  |  |  |
|                                                                               |  |  |  |  |
|                                                                               |  |  |  |  |
| 2011 2012 2013 - No Testing 2014                                              |  |  |  |  |
| School Region Province                                                        |  |  |  |  |