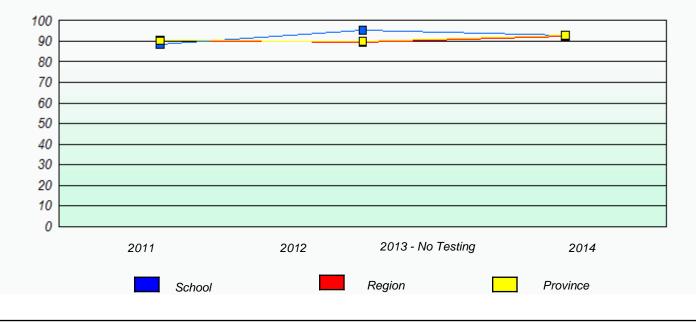

**Participation Rates** 

#### Elementary Mathematics 4 Year Provincial Assessment, June 2014

NLESD - Eastern Region

School #: 225 St. Anne's School

| Unknown/Exemption Rates |             |                            |                                     |                  |   |
|-------------------------|-------------|----------------------------|-------------------------------------|------------------|---|
|                         | School      | data with 5 or fewer stude | ents withheld for reasons of confid | dentiality.      |   |
|                         |             |                            |                                     |                  |   |
|                         |             |                            |                                     |                  |   |
|                         |             |                            |                                     |                  |   |
|                         | 2011        | 2012                       | 2013 - No Testing                   | 2014             |   |
|                         |             |                            |                                     |                  | l |
|                         |             | School                     | F                                   | Province         |   |
|                         |             |                            |                                     |                  |   |
|                         |             | Partici                    | pation Rates                        |                  |   |
|                         | School o    | data with 5 or fewer stude | nts withheld for reasons of confid  | lentiality.      |   |
|                         |             |                            |                                     |                  |   |
|                         |             |                            |                                     |                  |   |
|                         |             |                            |                                     |                  |   |
|                         |             |                            |                                     |                  |   |
|                         |             |                            |                                     |                  |   |
|                         | 2014        | 2042                       | 2012 No Tasting                     | 0044             |   |
|                         | 2011 School | 2012                       | 2013 - No Testing<br>Region         | 2014<br>Province |   |