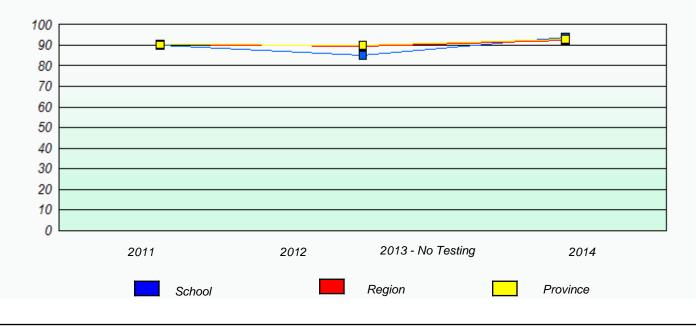

#### Elementary Mathematics 4 Year Provincial Assessment, June 2014

NLESD - Eastern Region

School #: 225 St. Anne's School

| Unknown/Exemption Rates |             |                            |                                     |                  |   |
|-------------------------|-------------|----------------------------|-------------------------------------|------------------|---|
|                         | School      | data with 5 or fewer stude | ents withheld for reasons of confid | dentiality.      |   |
|                         |             |                            |                                     |                  |   |
|                         |             |                            |                                     |                  |   |
|                         |             |                            |                                     |                  |   |
|                         | 2011        | 2012                       | 2013 - No Testing                   | 2014             |   |
|                         |             |                            |                                     |                  | l |
|                         |             | School                     | F                                   | Province         |   |
|                         |             |                            |                                     |                  |   |
|                         |             | Partici                    | pation Rates                        |                  |   |
|                         | School o    | data with 5 or fewer stude | nts withheld for reasons of confid  | lentiality.      |   |
|                         |             |                            |                                     |                  |   |
|                         |             |                            |                                     |                  |   |
|                         |             |                            |                                     |                  |   |
|                         |             |                            |                                     |                  |   |
|                         |             |                            |                                     |                  |   |
|                         | 2014        | 2042                       | 2012 No Tasting                     | 0044             |   |
|                         | 2011 School | 2012                       | 2013 - No Testing<br>Region         | 2014<br>Province |   |