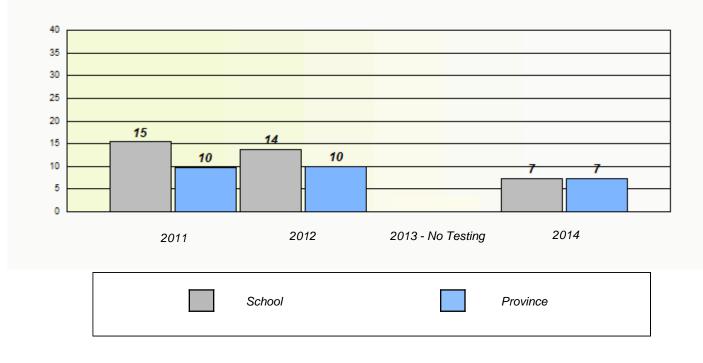

Unknown/Exemption Rates

**Participation Rates** 

#### Elementary Mathematics 4 Year Provincial Assessment, June 2014

NLESD - Eastern Region

School #: 430 St. Mark's School

| School data with 5 or fewer students withheld for reasons of confidentiality. |  |  |  |  |
|-------------------------------------------------------------------------------|--|--|--|--|
|                                                                               |  |  |  |  |
|                                                                               |  |  |  |  |
|                                                                               |  |  |  |  |
|                                                                               |  |  |  |  |
|                                                                               |  |  |  |  |
| 2011 2012 2013 - No Testing 2014                                              |  |  |  |  |
|                                                                               |  |  |  |  |
| School Province                                                               |  |  |  |  |
|                                                                               |  |  |  |  |
|                                                                               |  |  |  |  |
| Participation Rates                                                           |  |  |  |  |
| School data with 5 or fewer students withheld for reasons of confidentiality. |  |  |  |  |
|                                                                               |  |  |  |  |
|                                                                               |  |  |  |  |
|                                                                               |  |  |  |  |
|                                                                               |  |  |  |  |
|                                                                               |  |  |  |  |
|                                                                               |  |  |  |  |
| 2011 2012 2013 - No Testing 2014                                              |  |  |  |  |
| School Region Province                                                        |  |  |  |  |