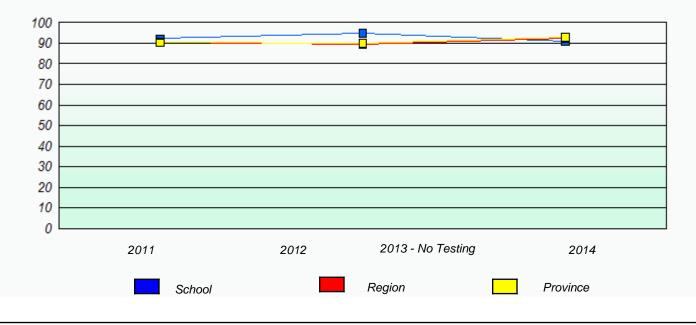

Unknown/Exemption Rates

**Participation Rates** 

#### Elementary Mathematics 4 Year Provincial Assessment, June 2014

NLESD - Eastern Region

School #: 430 St. Mark's School

| School data with 5 or fewer students withheld for reasons of confidentiality. |  |  |  |  |
|-------------------------------------------------------------------------------|--|--|--|--|
|                                                                               |  |  |  |  |
|                                                                               |  |  |  |  |
|                                                                               |  |  |  |  |
|                                                                               |  |  |  |  |
|                                                                               |  |  |  |  |
| 2011 2012 2013 - No Testing 2014                                              |  |  |  |  |
|                                                                               |  |  |  |  |
| School Province                                                               |  |  |  |  |
|                                                                               |  |  |  |  |
|                                                                               |  |  |  |  |
| Participation Rates                                                           |  |  |  |  |
| School data with 5 or fewer students withheld for reasons of confidentiality. |  |  |  |  |
|                                                                               |  |  |  |  |
|                                                                               |  |  |  |  |
|                                                                               |  |  |  |  |
|                                                                               |  |  |  |  |
|                                                                               |  |  |  |  |
|                                                                               |  |  |  |  |
| 2011 2012 2013 - No Testing 2014                                              |  |  |  |  |
| School Region Province                                                        |  |  |  |  |