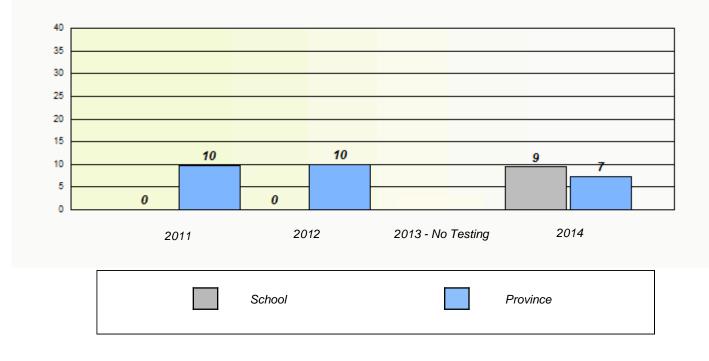

School #: 213 Lake Academy

Unknown/Exemption Rates

**Participation Rates** 

School #: 218 St. Joseph's Academy

| School data with 5 or lower students withheld for reasons of confidentially.<br>2011 2012 2013 - No Testing 2014<br>2011 2012 2013 - No Testing 2014<br>Province<br>Participation Rates<br>School data with 5 or lower students withheld for reasons of confidentially. |     |                    | Unknown/Exe           | mption Rates               |                |  |
|-------------------------------------------------------------------------------------------------------------------------------------------------------------------------------------------------------------------------------------------------------------------------|-----|--------------------|-----------------------|----------------------------|----------------|--|
| 201       202       201 - No Testing       201                                                                                                                                                                                                                          |     |                    |                       |                            |                |  |
| School         Province   Participation Rates           School data with 5 or fewer students withheld for reasons of confidentiality.             201         202         203-No Testing         204                                                                    |     | School data with 5 | 5 or fewer students w | ithheld for reasons of co  | nfidentiality. |  |
| School         Province   Participation Rates           School data with 5 or fewer students withheld for reasons of confidentiality.             201         202         203-No Testing         204                                                                    |     |                    |                       |                            |                |  |
| School         Province   Participation Rates           School data with 5 or fewer students withheld for reasons of confidentiality.             201         202         203-No Testing         204                                                                    |     |                    |                       |                            |                |  |
| School         Province   Participation Rates           School data with 5 or fewer students withheld for reasons of confidentiality.             201         202         203-No Testing         204                                                                    |     |                    |                       |                            |                |  |
| School         Province   Participation Rates           School data with 5 or fewer students withheld for reasons of confidentiality.             201         202         203-No Testing         204                                                                    |     |                    |                       |                            |                |  |
| School         Province   Participation Rates           School data with 5 or fewer students withheld for reasons of confidentiality.             201         202         203-No Testing         204                                                                    |     |                    |                       |                            |                |  |
| School         Province   Participation Rates           School data with 5 or fewer students withheld for reasons of confidentiality.             201         202         203-No Testing         204                                                                    |     |                    |                       |                            |                |  |
| School         Province   Participation Rates           School data with 5 or fewer students withheld for reasons of confidentiality.             201         202         203-No Testing         204                                                                    |     | 2011               | 2012                  | 2013 - No Testing          | 2014           |  |
| Participation Rates   School date with 5 or fewer students withheld for reasons of confidentiality.   201   202 203-No Testing 204                                                                                                                                      |     |                    |                       | Ũ                          |                |  |
| Participation Rates   School date with 5 or fewer students withheld for reasons of confidentiality.   201   202 203-No Testing 204                                                                                                                                      |     | Schoo              | 1                     |                            | Province       |  |
| School data with 5 or fewer students withheld for reasons of confidentiality.                                                                                                                                                                                           |     |                    | 1                     |                            |                |  |
| School data with 5 or fewer students withheld for reasons of confidentiality.                                                                                                                                                                                           |     |                    |                       |                            |                |  |
| School data with 5 or fewer students withheld for reasons of confidentiality.                                                                                                                                                                                           |     |                    |                       |                            |                |  |
| 2011 2012 2013 - No Testing 2014                                                                                                                                                                                                                                        |     |                    |                       |                            |                |  |
| 2011 2012 2013 - No Testing 2014                                                                                                                                                                                                                                        |     |                    | Participati           | on Rates                   |                |  |
|                                                                                                                                                                                                                                                                         |     |                    |                       |                            |                |  |
|                                                                                                                                                                                                                                                                         |     | School data with 5 |                       |                            | nfidentiality. |  |
|                                                                                                                                                                                                                                                                         |     | School data with 5 |                       |                            | nfidentiality. |  |
|                                                                                                                                                                                                                                                                         |     | School data with 5 |                       |                            | nfidentiality. |  |
|                                                                                                                                                                                                                                                                         |     | School data with 5 |                       |                            | nfidentiality. |  |
|                                                                                                                                                                                                                                                                         |     | School data with 5 |                       |                            | nfidentiality. |  |
|                                                                                                                                                                                                                                                                         |     | School data with 5 |                       |                            | nfidentiality. |  |
|                                                                                                                                                                                                                                                                         |     | School data with 5 |                       |                            | nfidentiality. |  |
| School Region Province                                                                                                                                                                                                                                                  |     |                    | i or fewer students w | ithheld for reasons of cor |                |  |
|                                                                                                                                                                                                                                                                         | 201 |                    | i or fewer students w | ithheld for reasons of cor |                |  |
|                                                                                                                                                                                                                                                                         | 201 |                    | i or fewer students w | ithheld for reasons of cor |                |  |

School #: 220 Sacred Heart Academy

Unknown/Exemption Rates

**Participation Rates** 

School #: 223 Christ the King School

Unknown/Exemption Rates

Participation Rates

School #: 224 Donald C. Jamieson Academy

Unknown/Exemption Rates