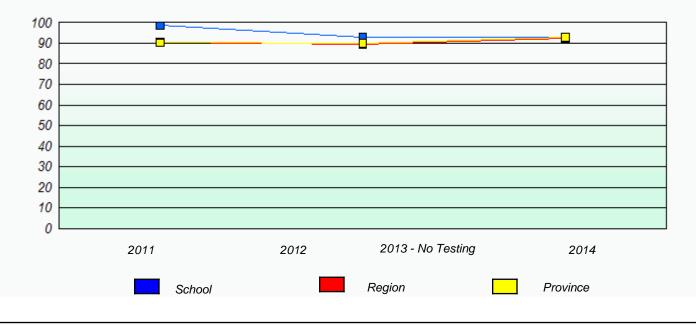

#### Elementary Mathematics 4 Year Provincial Assessment, June 2014

NLESD - Eastern Region

School #: 430 St. Mark's School

| School data with 5 or fewer students withheld for reasons of confidentiality. |  |  |  |  |
|-------------------------------------------------------------------------------|--|--|--|--|
|                                                                               |  |  |  |  |
|                                                                               |  |  |  |  |
|                                                                               |  |  |  |  |
|                                                                               |  |  |  |  |
|                                                                               |  |  |  |  |
| 2011 2012 2013 - No Testing 2014                                              |  |  |  |  |
|                                                                               |  |  |  |  |
| School Province                                                               |  |  |  |  |
|                                                                               |  |  |  |  |
|                                                                               |  |  |  |  |
| Participation Rates                                                           |  |  |  |  |
| School data with 5 or fewer students withheld for reasons of confidentiality. |  |  |  |  |
|                                                                               |  |  |  |  |
|                                                                               |  |  |  |  |
|                                                                               |  |  |  |  |
|                                                                               |  |  |  |  |
|                                                                               |  |  |  |  |
|                                                                               |  |  |  |  |
| 2011 2012 2013 - No Testing 2014                                              |  |  |  |  |
| School Region Province                                                        |  |  |  |  |