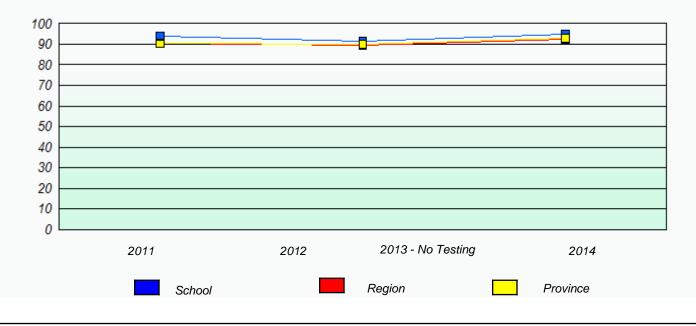

**Participation Rates** 

#### Elementary Mathematics 4 Year Provincial Assessment, June 2014

NLESD - Eastern Region

School #: 225 St. Anne's School

| Unknown/Exemption Rates |             |                            |                                     |                  |   |
|-------------------------|-------------|----------------------------|-------------------------------------|------------------|---|
|                         | School      | data with 5 or fewer stude | ents withheld for reasons of confid | dentiality.      |   |
|                         |             |                            |                                     |                  |   |
|                         |             |                            |                                     |                  |   |
|                         |             |                            |                                     |                  |   |
|                         | 2011        | 2012                       | 2013 - No Testing                   | 2014             |   |
|                         |             |                            |                                     |                  | l |
|                         |             | School                     | F                                   | Province         |   |
|                         |             |                            |                                     |                  |   |
|                         |             | Partici                    | pation Rates                        |                  |   |
|                         | School o    | data with 5 or fewer stude | nts withheld for reasons of confid  | lentiality.      |   |
|                         |             |                            |                                     |                  |   |
|                         |             |                            |                                     |                  |   |
|                         |             |                            |                                     |                  |   |
|                         |             |                            |                                     |                  |   |
|                         |             |                            |                                     |                  |   |
|                         | 2014        | 2042                       | 2012 No Tasting                     | 0044             |   |
|                         | 2011 School | 2012                       | 2013 - No Testing<br>Region         | 2014<br>Province |   |