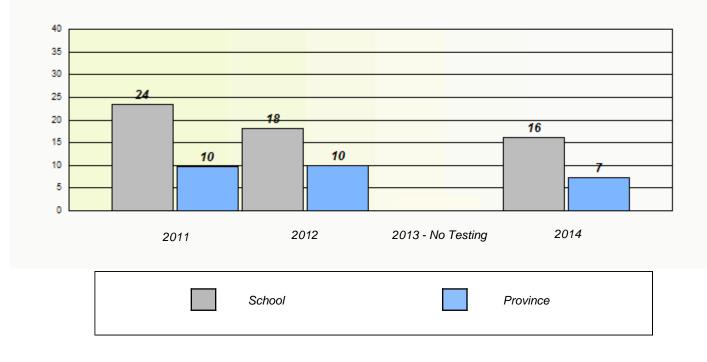

#### Elementary Mathematics 4 Year Provincial Assessment, June 2014

NLESD - Eastern Region

School #: 225 St. Anne's School

| Unknown/Exemption Rates |             |                            |                                     |                  |   |
|-------------------------|-------------|----------------------------|-------------------------------------|------------------|---|
|                         | School      | data with 5 or fewer stude | ents withheld for reasons of confid | dentiality.      |   |
|                         |             |                            |                                     |                  |   |
|                         |             |                            |                                     |                  |   |
|                         |             |                            |                                     |                  |   |
|                         | 2011        | 2012                       | 2013 - No Testing                   | 2014             |   |
|                         |             |                            |                                     |                  | l |
|                         |             | School                     | F                                   | Province         |   |
|                         |             |                            |                                     |                  |   |
|                         |             | Partici                    | pation Rates                        |                  |   |
|                         | School o    | data with 5 or fewer stude | nts withheld for reasons of confid  | lentiality.      |   |
|                         |             |                            |                                     |                  |   |
|                         |             |                            |                                     |                  |   |
|                         |             |                            |                                     |                  |   |
|                         |             |                            |                                     |                  |   |
|                         |             |                            |                                     |                  |   |
|                         | 2014        | 2042                       | 2012 No Tasting                     | 0044             |   |
|                         | 2011 School | 2012                       | 2013 - No Testing<br>Region         | 2014<br>Province |   |