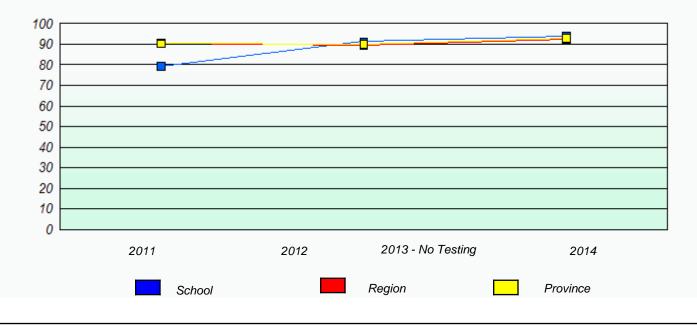

Unknown/Exemption Rates

**Participation Rates** 

#### Elementary Mathematics 4 Year Provincial Assessment, June 2014

NLESD - Eastern Region

School #: 430 St. Mark's School

| School data with 5 or fewer students withheld for reasons of confidentiality. |  |  |  |  |
|-------------------------------------------------------------------------------|--|--|--|--|
|                                                                               |  |  |  |  |
|                                                                               |  |  |  |  |
|                                                                               |  |  |  |  |
|                                                                               |  |  |  |  |
|                                                                               |  |  |  |  |
| 2011 2012 2013 - No Testing 2014                                              |  |  |  |  |
|                                                                               |  |  |  |  |
| School Province                                                               |  |  |  |  |
|                                                                               |  |  |  |  |
|                                                                               |  |  |  |  |
| Participation Rates                                                           |  |  |  |  |
| School data with 5 or fewer students withheld for reasons of confidentiality. |  |  |  |  |
|                                                                               |  |  |  |  |
|                                                                               |  |  |  |  |
|                                                                               |  |  |  |  |
|                                                                               |  |  |  |  |
|                                                                               |  |  |  |  |
|                                                                               |  |  |  |  |
| 2011 2012 2013 - No Testing 2014                                              |  |  |  |  |
| School Region Province                                                        |  |  |  |  |