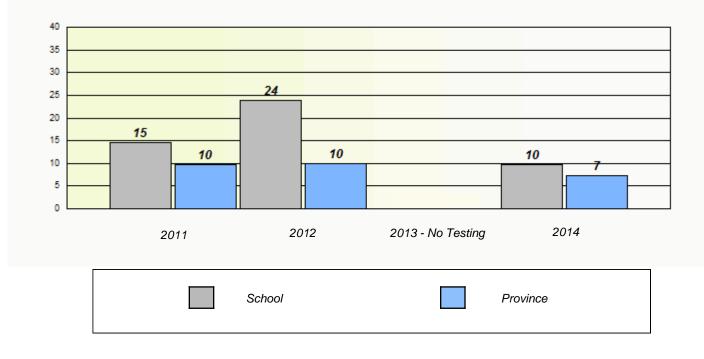

**Participation Rates** 

#### Elementary Mathematics 4 Year Provincial Assessment, June 2014

NLESD - Eastern Region

School #: 225 St. Anne's School

| Unknown/Exemption Rates |             |                            |                                     |                  |   |
|-------------------------|-------------|----------------------------|-------------------------------------|------------------|---|
|                         | School      | data with 5 or fewer stude | ents withheld for reasons of confid | dentiality.      |   |
|                         |             |                            |                                     |                  |   |
|                         |             |                            |                                     |                  |   |
|                         |             |                            |                                     |                  |   |
|                         | 2011        | 2012                       | 2013 - No Testing                   | 2014             |   |
|                         |             |                            |                                     |                  | l |
|                         |             | School                     | F                                   | Province         |   |
|                         |             |                            |                                     |                  |   |
|                         |             | Partici                    | pation Rates                        |                  |   |
|                         | School o    | data with 5 or fewer stude | nts withheld for reasons of confid  | lentiality.      |   |
|                         |             |                            |                                     |                  |   |
|                         |             |                            |                                     |                  |   |
|                         |             |                            |                                     |                  |   |
|                         |             |                            |                                     |                  |   |
|                         |             |                            |                                     |                  |   |
|                         | 2014        | 2042                       | 2012 No Tasting                     | 0044             |   |
|                         | 2011 School | 2012                       | 2013 - No Testing<br>Region         | 2014<br>Province |   |