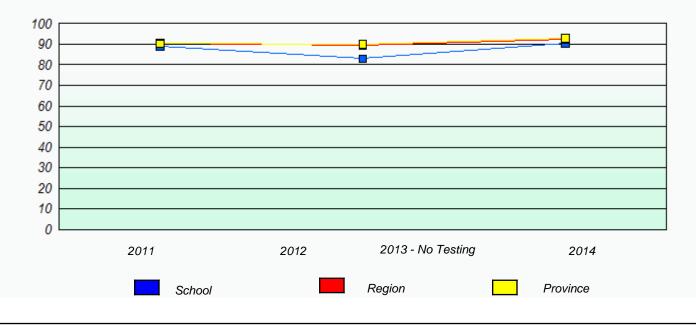

#### Elementary Mathematics 4 Year Provincial Assessment, June 2014

NLESD - Eastern Region

School #: 430 St. Mark's School

| School data with 5 or fewer students withheld for reasons of confidentiality. |  |  |  |  |
|-------------------------------------------------------------------------------|--|--|--|--|
|                                                                               |  |  |  |  |
|                                                                               |  |  |  |  |
|                                                                               |  |  |  |  |
|                                                                               |  |  |  |  |
|                                                                               |  |  |  |  |
| 2011 2012 2013 - No Testing 2014                                              |  |  |  |  |
|                                                                               |  |  |  |  |
| School Province                                                               |  |  |  |  |
|                                                                               |  |  |  |  |
|                                                                               |  |  |  |  |
| Participation Rates                                                           |  |  |  |  |
| School data with 5 or fewer students withheld for reasons of confidentiality. |  |  |  |  |
|                                                                               |  |  |  |  |
|                                                                               |  |  |  |  |
|                                                                               |  |  |  |  |
|                                                                               |  |  |  |  |
|                                                                               |  |  |  |  |
|                                                                               |  |  |  |  |
| 2011 2012 2013 - No Testing 2014                                              |  |  |  |  |
| School Region Province                                                        |  |  |  |  |