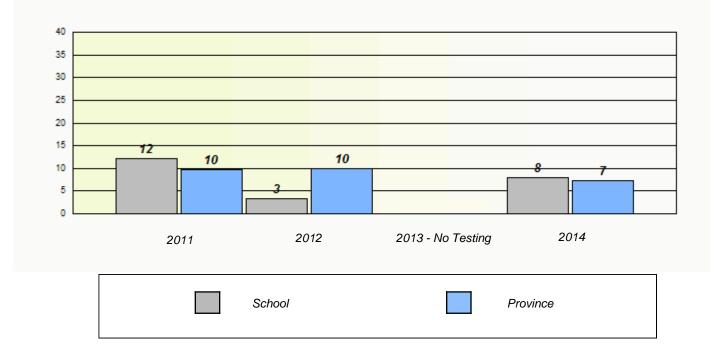

#### Elementary Mathematics 4 Year Provincial Assessment, June 2014

NLESD - Eastern Region

School #: 430 St. Mark's School

| School data with 5 or fewer students withheld for reasons of confidentiality. |  |  |  |  |
|-------------------------------------------------------------------------------|--|--|--|--|
|                                                                               |  |  |  |  |
|                                                                               |  |  |  |  |
|                                                                               |  |  |  |  |
|                                                                               |  |  |  |  |
|                                                                               |  |  |  |  |
| 2011 2012 2013 - No Testing 2014                                              |  |  |  |  |
|                                                                               |  |  |  |  |
| School Province                                                               |  |  |  |  |
|                                                                               |  |  |  |  |
|                                                                               |  |  |  |  |
| Participation Rates                                                           |  |  |  |  |
| School data with 5 or fewer students withheld for reasons of confidentiality. |  |  |  |  |
|                                                                               |  |  |  |  |
|                                                                               |  |  |  |  |
|                                                                               |  |  |  |  |
|                                                                               |  |  |  |  |
|                                                                               |  |  |  |  |
|                                                                               |  |  |  |  |
| 2011 2012 2013 - No Testing 2014                                              |  |  |  |  |
| School Region Province                                                        |  |  |  |  |