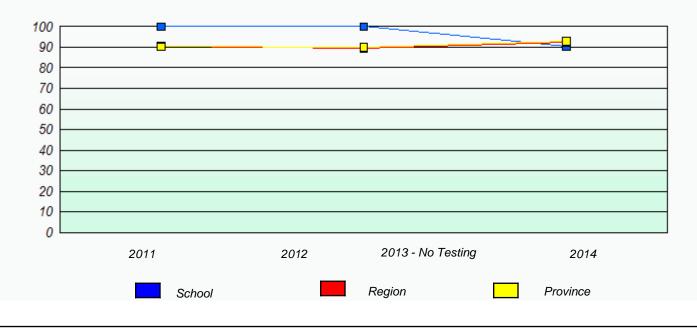

**Participation Rates** 

#### Elementary Mathematics 4 Year Provincial Assessment, June 2014

NLESD - Eastern Region

School #: 225 St. Anne's School

| Unknown/Exemption Rates |             |                            |                                     |                  |   |
|-------------------------|-------------|----------------------------|-------------------------------------|------------------|---|
|                         | School      | data with 5 or fewer stude | ents withheld for reasons of confid | dentiality.      |   |
|                         |             |                            |                                     |                  |   |
|                         |             |                            |                                     |                  |   |
|                         |             |                            |                                     |                  |   |
|                         | 2011        | 2012                       | 2013 - No Testing                   | 2014             |   |
|                         |             |                            |                                     |                  | l |
|                         |             | School                     | F                                   | Province         |   |
|                         |             |                            |                                     |                  |   |
|                         |             | Partici                    | pation Rates                        |                  |   |
|                         | School o    | data with 5 or fewer stude | nts withheld for reasons of confid  | lentiality.      |   |
|                         |             |                            |                                     |                  |   |
|                         |             |                            |                                     |                  |   |
|                         |             |                            |                                     |                  |   |
|                         |             |                            |                                     |                  |   |
|                         |             |                            |                                     |                  |   |
|                         | 2014        | 2042                       | 2012 No Tasting                     | 0044             |   |
|                         | 2011 School | 2012                       | 2013 - No Testing<br>Region         | 2014<br>Province |   |