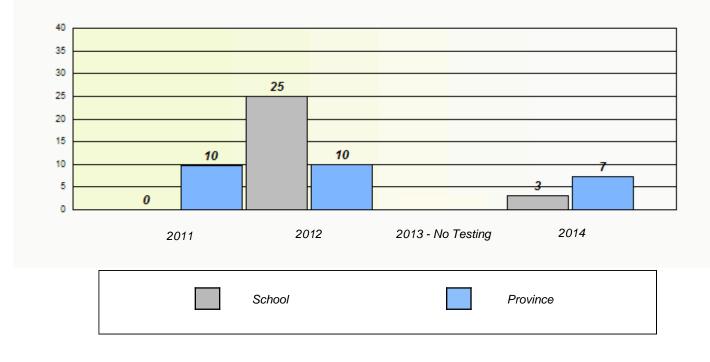

School #: 226 Fortune Bay Academy

Unknown/Exemption Rates

Participation Rates

School #: 228 St. Lawrence Academy

Unknown/Exemption Rates

**Participation Rates** 

School #: 229 St. Joseph's All Grade

Unknown/Exemption Rates

**Participation Rates** 

School #: 232 Matthew Elementary School

Unknown/Exemption Rates

**Participation Rates** 

School #: 234 Catalina Elementary School

Unknown/Exemption Rates

**Participation Rates** 

School #: 237 Anthony Paddon Elementary