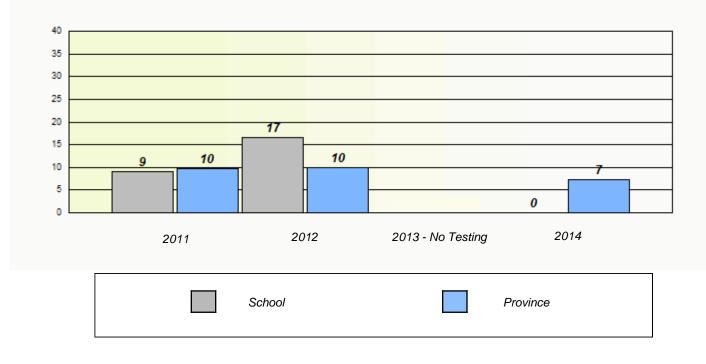

#### Elementary Mathematics 4 Year Provincial Assessment, June 2014

NLESD - Eastern Region

School #: 430 St. Mark's School

| School data with 5 or fewer students withheld for reasons of confidentiality. |  |  |  |  |
|-------------------------------------------------------------------------------|--|--|--|--|
|                                                                               |  |  |  |  |
|                                                                               |  |  |  |  |
|                                                                               |  |  |  |  |
|                                                                               |  |  |  |  |
|                                                                               |  |  |  |  |
| 2011 2012 2013 - No Testing 2014                                              |  |  |  |  |
|                                                                               |  |  |  |  |
| School Province                                                               |  |  |  |  |
|                                                                               |  |  |  |  |
|                                                                               |  |  |  |  |
| Participation Rates                                                           |  |  |  |  |
| School data with 5 or fewer students withheld for reasons of confidentiality. |  |  |  |  |
|                                                                               |  |  |  |  |
|                                                                               |  |  |  |  |
|                                                                               |  |  |  |  |
|                                                                               |  |  |  |  |
|                                                                               |  |  |  |  |
|                                                                               |  |  |  |  |
| 2011 2012 2013 - No Testing 2014                                              |  |  |  |  |
| School Region Province                                                        |  |  |  |  |