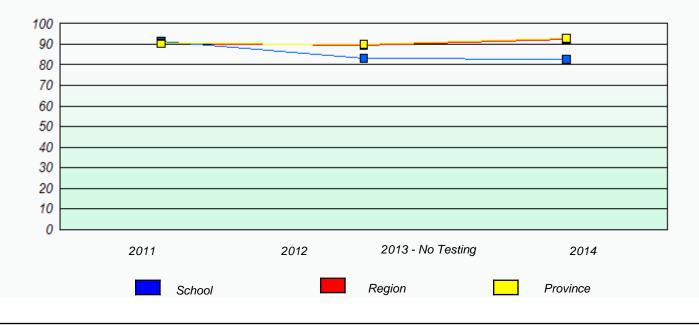

**Participation Rates** 

#### Elementary Mathematics 4 Year Provincial Assessment, June 2014

NLESD - Eastern Region

School #: 225 St. Anne's School

| Unknown/Exemption Rates |             |                            |                                     |                  |   |
|-------------------------|-------------|----------------------------|-------------------------------------|------------------|---|
|                         | School      | data with 5 or fewer stude | ents withheld for reasons of confid | dentiality.      |   |
|                         |             |                            |                                     |                  |   |
|                         |             |                            |                                     |                  |   |
|                         |             |                            |                                     |                  |   |
|                         | 2011        | 2012                       | 2013 - No Testing                   | 2014             |   |
|                         |             |                            |                                     |                  | l |
|                         |             | School                     | F                                   | Province         |   |
|                         |             |                            |                                     |                  |   |
|                         |             | Partici                    | pation Rates                        |                  |   |
|                         | School o    | data with 5 or fewer stude | nts withheld for reasons of confid  | lentiality.      |   |
|                         |             |                            |                                     |                  |   |
|                         |             |                            |                                     |                  |   |
|                         |             |                            |                                     |                  |   |
|                         |             |                            |                                     |                  |   |
|                         |             |                            |                                     |                  |   |
|                         | 2014        | 2042                       | 2012 No Tasting                     | 0044             |   |
|                         | 2011 School | 2012                       | 2013 - No Testing<br>Region         | 2014<br>Province |   |