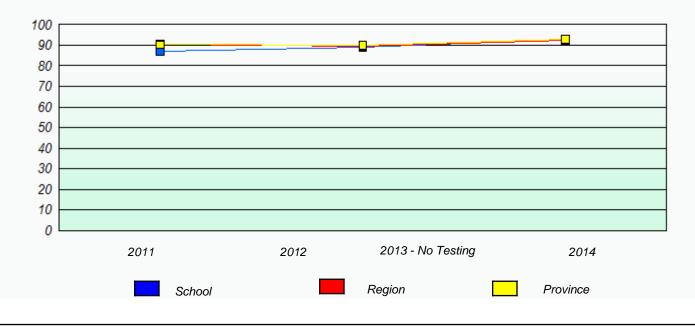

**Participation Rates** 

#### Elementary Mathematics 4 Year Provincial Assessment, June 2014

NLESD - Eastern Region

School #: 225 St. Anne's School

| Unknown/Exemption Rates |             |                            |                                     |                  |   |
|-------------------------|-------------|----------------------------|-------------------------------------|------------------|---|
|                         | School      | data with 5 or fewer stude | ents withheld for reasons of confid | dentiality.      |   |
|                         |             |                            |                                     |                  |   |
|                         |             |                            |                                     |                  |   |
|                         |             |                            |                                     |                  |   |
|                         | 2011        | 2012                       | 2013 - No Testing                   | 2014             |   |
|                         |             |                            |                                     |                  | l |
|                         |             | School                     | F                                   | Province         |   |
|                         |             |                            |                                     |                  |   |
|                         |             | Partici                    | pation Rates                        |                  |   |
|                         | School o    | data with 5 or fewer stude | nts withheld for reasons of confid  | lentiality.      |   |
|                         |             |                            |                                     |                  |   |
|                         |             |                            |                                     |                  |   |
|                         |             |                            |                                     |                  |   |
|                         |             |                            |                                     |                  |   |
|                         |             |                            |                                     |                  |   |
|                         | 2014        | 2042                       | 2012 No Tasting                     | 0044             |   |
|                         | 2011 School | 2012                       | 2013 - No Testing<br>Region         | 2014<br>Province |   |