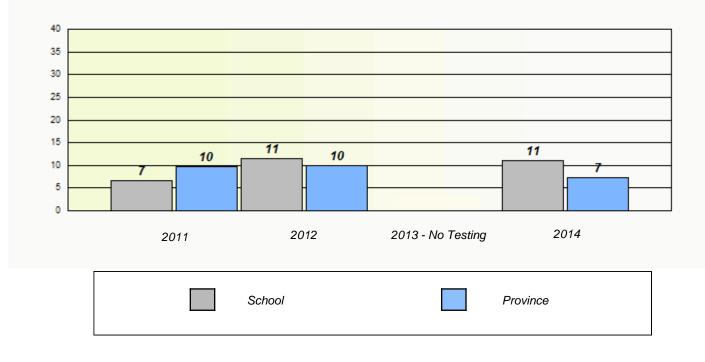

School #: 220 Sacred Heart Academy

Unknown/Exemption Rates

**Participation Rates** 

School #: 223 Christ the King School

Unknown/Exemption Rates

Participation Rates

School #: 224 Donald C. Jamieson Academy

Unknown/Exemption Rates

**Participation Rates** 