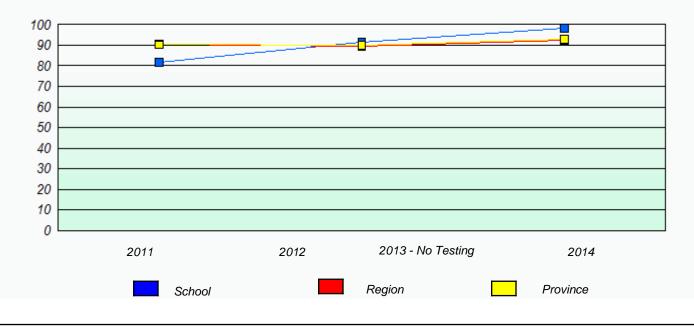

**Participation Rates** 

#### Elementary Mathematics 4 Year Provincial Assessment, June 2014

NLESD - Eastern Region

School #: 225 St. Anne's School

| Unknown/Exemption Rates |             |                            |                                     |                  |   |
|-------------------------|-------------|----------------------------|-------------------------------------|------------------|---|
|                         | School      | data with 5 or fewer stude | ents withheld for reasons of confid | dentiality.      |   |
|                         |             |                            |                                     |                  |   |
|                         |             |                            |                                     |                  |   |
|                         |             |                            |                                     |                  |   |
|                         | 2011        | 2012                       | 2013 - No Testing                   | 2014             |   |
|                         |             |                            |                                     |                  | l |
|                         |             | School                     | F                                   | Province         |   |
|                         |             |                            |                                     |                  |   |
|                         |             | Partici                    | pation Rates                        |                  |   |
|                         | School o    | data with 5 or fewer stude | nts withheld for reasons of confid  | lentiality.      |   |
|                         |             |                            |                                     |                  |   |
|                         |             |                            |                                     |                  |   |
|                         |             |                            |                                     |                  |   |
|                         |             |                            |                                     |                  |   |
|                         |             |                            |                                     |                  |   |
|                         | 2014        | 2042                       | 2012 No Tasting                     | 0044             |   |
|                         | 2011 School | 2012                       | 2013 - No Testing<br>Region         | 2014<br>Province |   |