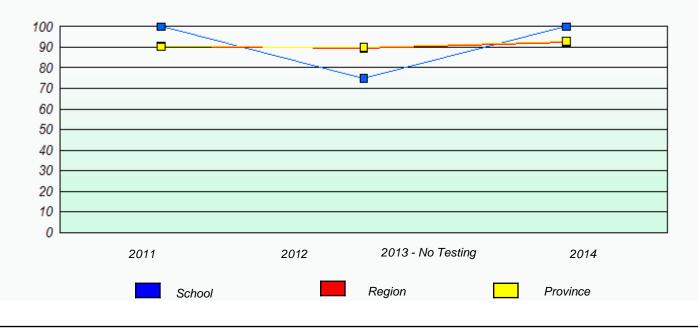

#### Elementary Mathematics 4 Year Provincial Assessment, June 2014

NLESD - Eastern Region

School #: 430 St. Mark's School

| School data with 5 or fewer students withheld for reasons of confidentiality. |  |  |  |  |
|-------------------------------------------------------------------------------|--|--|--|--|
|                                                                               |  |  |  |  |
|                                                                               |  |  |  |  |
|                                                                               |  |  |  |  |
|                                                                               |  |  |  |  |
|                                                                               |  |  |  |  |
| 2011 2012 2013 - No Testing 2014                                              |  |  |  |  |
|                                                                               |  |  |  |  |
| School Province                                                               |  |  |  |  |
|                                                                               |  |  |  |  |
|                                                                               |  |  |  |  |
| Participation Rates                                                           |  |  |  |  |
| School data with 5 or fewer students withheld for reasons of confidentiality. |  |  |  |  |
|                                                                               |  |  |  |  |
|                                                                               |  |  |  |  |
|                                                                               |  |  |  |  |
|                                                                               |  |  |  |  |
|                                                                               |  |  |  |  |
|                                                                               |  |  |  |  |
| 2011 2012 2013 - No Testing 2014                                              |  |  |  |  |
| School Region Province                                                        |  |  |  |  |