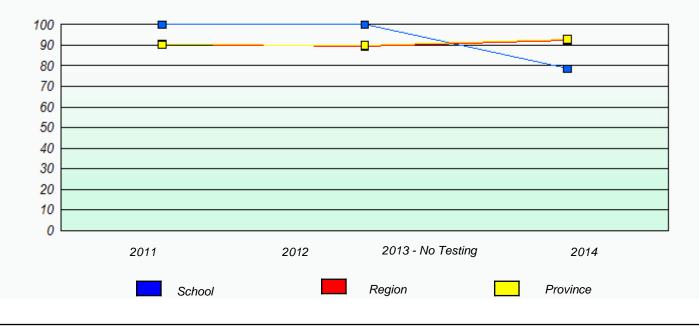

**Participation Rates** 

#### Elementary Mathematics 4 Year Provincial Assessment, June 2014

NLESD - Eastern Region

School #: 225 St. Anne's School

| Unknown/Exemption Rates |             |                            |                                     |                  |   |
|-------------------------|-------------|----------------------------|-------------------------------------|------------------|---|
|                         | School      | data with 5 or fewer stude | ents withheld for reasons of confid | dentiality.      |   |
|                         |             |                            |                                     |                  |   |
|                         |             |                            |                                     |                  |   |
|                         |             |                            |                                     |                  |   |
|                         | 2011        | 2012                       | 2013 - No Testing                   | 2014             |   |
|                         |             |                            |                                     |                  | l |
|                         |             | School                     | F                                   | Province         |   |
|                         |             |                            |                                     |                  |   |
|                         |             | Partici                    | pation Rates                        |                  |   |
|                         | School o    | data with 5 or fewer stude | nts withheld for reasons of confid  | lentiality.      |   |
|                         |             |                            |                                     |                  |   |
|                         |             |                            |                                     |                  |   |
|                         |             |                            |                                     |                  |   |
|                         |             |                            |                                     |                  |   |
|                         |             |                            |                                     |                  |   |
|                         | 2014        | 2042                       | 2012 No Tasting                     | 0044             |   |
|                         | 2011 School | 2012                       | 2013 - No Testing<br>Region         | 2014<br>Province |   |