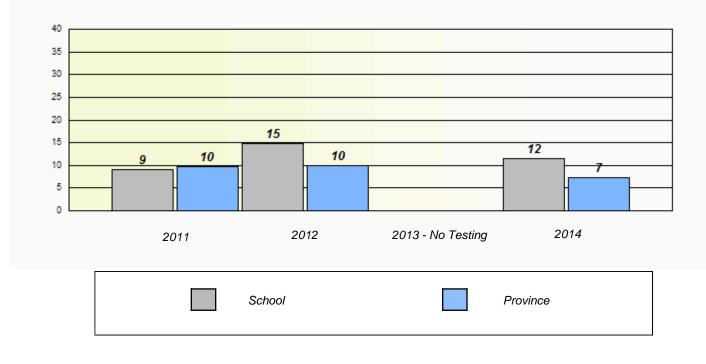

#### Elementary Mathematics 4 Year Provincial Assessment, June 2014

NLESD - Eastern Region

School #: 225 St. Anne's School

| Unknown/Exemption Rates |             |                            |                                     |                  |   |
|-------------------------|-------------|----------------------------|-------------------------------------|------------------|---|
|                         | School      | data with 5 or fewer stude | ents withheld for reasons of confid | dentiality.      |   |
|                         |             |                            |                                     |                  |   |
|                         |             |                            |                                     |                  |   |
|                         |             |                            |                                     |                  |   |
|                         | 2011        | 2012                       | 2013 - No Testing                   | 2014             |   |
|                         |             |                            |                                     |                  | l |
|                         |             | School                     | F                                   | Province         |   |
|                         |             |                            |                                     |                  |   |
|                         |             | Partici                    | pation Rates                        |                  |   |
|                         | School o    | data with 5 or fewer stude | nts withheld for reasons of confid  | lentiality.      |   |
|                         |             |                            |                                     |                  |   |
|                         |             |                            |                                     |                  |   |
|                         |             |                            |                                     |                  |   |
|                         |             |                            |                                     |                  |   |
|                         |             |                            |                                     |                  |   |
|                         | 2014        | 2042                       | 2012 No Tasting                     | 0044             |   |
|                         | 2011 School | 2012                       | 2013 - No Testing<br>Region         | 2014<br>Province |   |