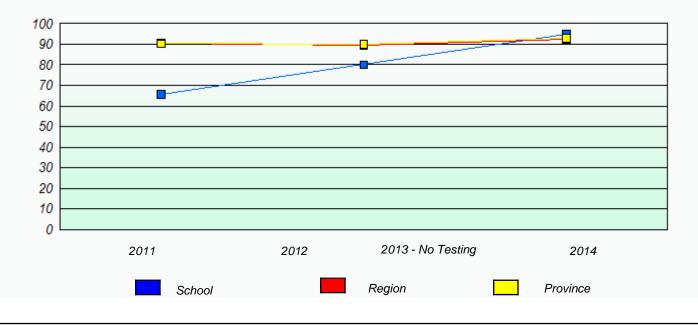

**Participation Rates** 

#### Elementary Mathematics 4 Year Provincial Assessment, June 2014

NLESD - Eastern Region

School #: 225 St. Anne's School

| Unknown/Exemption Rates |             |                            |                                     |                  |   |
|-------------------------|-------------|----------------------------|-------------------------------------|------------------|---|
|                         | School      | data with 5 or fewer stude | ents withheld for reasons of confid | dentiality.      |   |
|                         |             |                            |                                     |                  |   |
|                         |             |                            |                                     |                  |   |
|                         |             |                            |                                     |                  |   |
|                         | 2011        | 2012                       | 2013 - No Testing                   | 2014             |   |
|                         |             |                            |                                     |                  | l |
|                         |             | School                     | F                                   | Province         |   |
|                         |             |                            |                                     |                  |   |
|                         |             | Partici                    | pation Rates                        |                  |   |
|                         | School o    | data with 5 or fewer stude | nts withheld for reasons of confid  | lentiality.      |   |
|                         |             |                            |                                     |                  |   |
|                         |             |                            |                                     |                  |   |
|                         |             |                            |                                     |                  |   |
|                         |             |                            |                                     |                  |   |
|                         |             |                            |                                     |                  |   |
|                         | 2014        | 2042                       | 2012 No Tasting                     | 0044             |   |
|                         | 2011 School | 2012                       | 2013 - No Testing<br>Region         | 2014<br>Province |   |