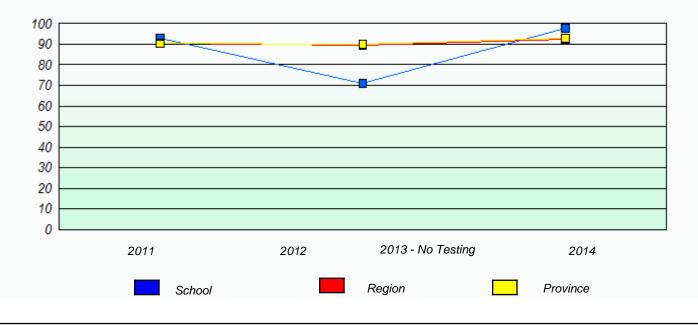

**Participation Rates** 

#### Elementary Mathematics 4 Year Provincial Assessment, June 2014

NLESD - Eastern Region

School #: 225 St. Anne's School

| Unknown/Exemption Rates |             |                            |                                     |                  |   |
|-------------------------|-------------|----------------------------|-------------------------------------|------------------|---|
|                         | School      | data with 5 or fewer stude | ents withheld for reasons of confid | dentiality.      |   |
|                         |             |                            |                                     |                  |   |
|                         |             |                            |                                     |                  |   |
|                         |             |                            |                                     |                  |   |
|                         | 2011        | 2012                       | 2013 - No Testing                   | 2014             |   |
|                         |             |                            |                                     |                  | l |
|                         |             | School                     | F                                   | Province         |   |
|                         |             |                            |                                     |                  |   |
|                         |             | Partici                    | pation Rates                        |                  |   |
|                         | School o    | data with 5 or fewer stude | nts withheld for reasons of confid  | lentiality.      |   |
|                         |             |                            |                                     |                  |   |
|                         |             |                            |                                     |                  |   |
|                         |             |                            |                                     |                  |   |
|                         |             |                            |                                     |                  |   |
|                         |             |                            |                                     |                  |   |
|                         | 2014        | 2042                       | 2012 No Tasting                     | 0044             |   |
|                         | 2011 School | 2012                       | 2013 - No Testing<br>Region         | 2014<br>Province |   |