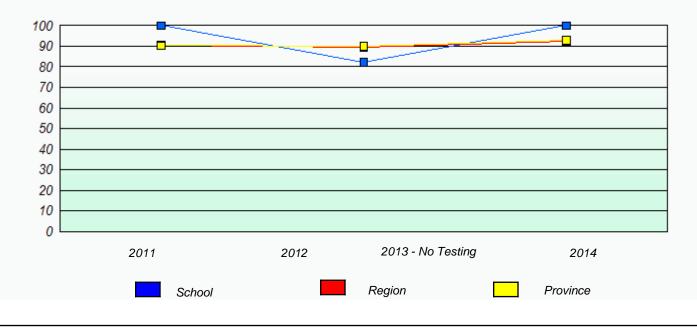

#### Elementary Mathematics 4 Year Provincial Assessment, June 2014

NLESD - Eastern Region

School #: 225 St. Anne's School

| Unknown/Exemption Rates |             |                            |                                     |                  |   |
|-------------------------|-------------|----------------------------|-------------------------------------|------------------|---|
|                         | School      | data with 5 or fewer stude | ents withheld for reasons of confid | dentiality.      |   |
|                         |             |                            |                                     |                  |   |
|                         |             |                            |                                     |                  |   |
|                         |             |                            |                                     |                  |   |
|                         | 2011        | 2012                       | 2013 - No Testing                   | 2014             |   |
|                         |             |                            |                                     |                  | l |
|                         |             | School                     | F                                   | Province         |   |
|                         |             |                            |                                     |                  |   |
|                         |             | Partici                    | pation Rates                        |                  |   |
|                         | School o    | data with 5 or fewer stude | nts withheld for reasons of confid  | lentiality.      |   |
|                         |             |                            |                                     |                  |   |
|                         |             |                            |                                     |                  |   |
|                         |             |                            |                                     |                  |   |
|                         |             |                            |                                     |                  |   |
|                         |             |                            |                                     |                  |   |
|                         | 2014        | 2042                       | 2012 No Tasting                     | 0044             |   |
|                         | 2011 School | 2012                       | 2013 - No Testing<br>Region         | 2014<br>Province |   |