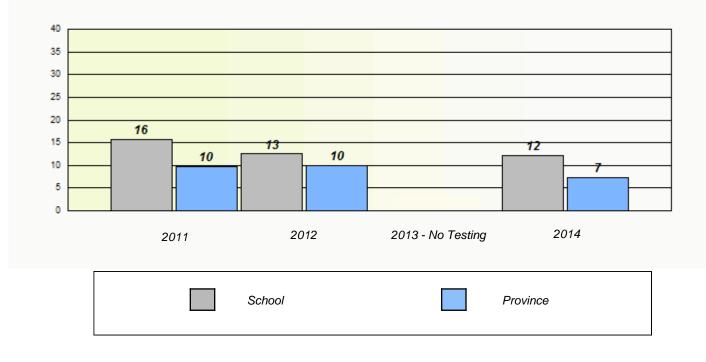

#### Elementary Mathematics 4 Year Provincial Assessment, June 2014

NLESD - Eastern Region

School #: 430 St. Mark's School

| School data with 5 or fewer students withheld for reasons of confidentiality. |  |  |  |  |
|-------------------------------------------------------------------------------|--|--|--|--|
|                                                                               |  |  |  |  |
|                                                                               |  |  |  |  |
|                                                                               |  |  |  |  |
|                                                                               |  |  |  |  |
|                                                                               |  |  |  |  |
| 2011 2012 2013 - No Testing 2014                                              |  |  |  |  |
|                                                                               |  |  |  |  |
| School Province                                                               |  |  |  |  |
|                                                                               |  |  |  |  |
|                                                                               |  |  |  |  |
| Participation Rates                                                           |  |  |  |  |
| School data with 5 or fewer students withheld for reasons of confidentiality. |  |  |  |  |
|                                                                               |  |  |  |  |
|                                                                               |  |  |  |  |
|                                                                               |  |  |  |  |
|                                                                               |  |  |  |  |
|                                                                               |  |  |  |  |
|                                                                               |  |  |  |  |
| 2011 2012 2013 - No Testing 2014                                              |  |  |  |  |
| School Region Province                                                        |  |  |  |  |