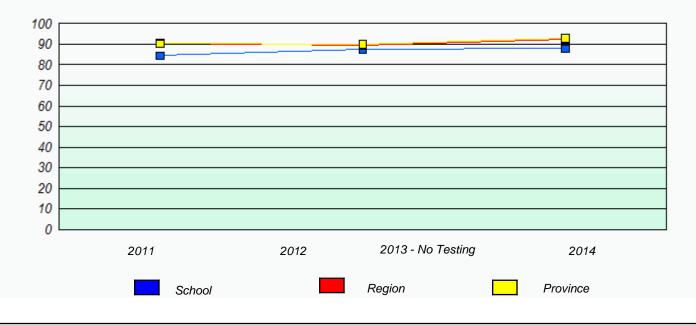

**Participation Rates** 

#### Elementary Mathematics 4 Year Provincial Assessment, June 2014

NLESD - Eastern Region

School #: 225 St. Anne's School

| Unknown/Exemption Rates |             |                            |                                     |                  |   |
|-------------------------|-------------|----------------------------|-------------------------------------|------------------|---|
|                         | School      | data with 5 or fewer stude | ents withheld for reasons of confid | dentiality.      |   |
|                         |             |                            |                                     |                  |   |
|                         |             |                            |                                     |                  |   |
|                         |             |                            |                                     |                  |   |
|                         | 2011        | 2012                       | 2013 - No Testing                   | 2014             |   |
|                         |             |                            |                                     |                  | l |
|                         |             | School                     | F                                   | Province         |   |
|                         |             |                            |                                     |                  |   |
|                         |             | Partici                    | pation Rates                        |                  |   |
|                         | School o    | data with 5 or fewer stude | nts withheld for reasons of confid  | lentiality.      |   |
|                         |             |                            |                                     |                  |   |
|                         |             |                            |                                     |                  |   |
|                         |             |                            |                                     |                  |   |
|                         |             |                            |                                     |                  |   |
|                         |             |                            |                                     |                  |   |
|                         | 2014        | 2042                       | 2012 No Tasting                     | 0044             |   |
|                         | 2011 School | 2012                       | 2013 - No Testing<br>Region         | 2014<br>Province |   |