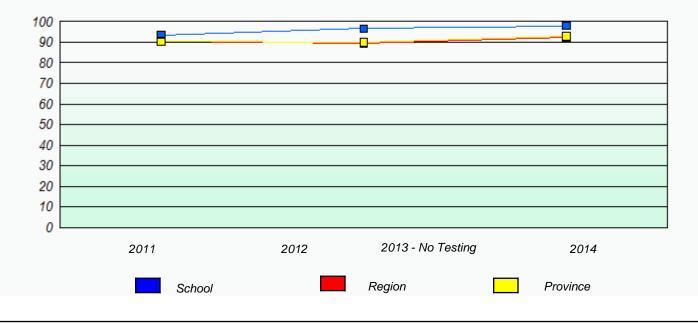

**Participation Rates** 

#### Elementary Mathematics 4 Year Provincial Assessment, June 2014

NLESD - Eastern Region

School #: 225 St. Anne's School

| Unknown/Exemption Rates |             |                            |                                     |                  |   |
|-------------------------|-------------|----------------------------|-------------------------------------|------------------|---|
|                         | School      | data with 5 or fewer stude | ents withheld for reasons of confid | dentiality.      |   |
|                         |             |                            |                                     |                  |   |
|                         |             |                            |                                     |                  |   |
|                         |             |                            |                                     |                  |   |
|                         | 2011        | 2012                       | 2013 - No Testing                   | 2014             |   |
|                         |             |                            |                                     |                  | l |
|                         |             | School                     | F                                   | Province         |   |
|                         |             |                            |                                     |                  |   |
|                         |             | Partici                    | pation Rates                        |                  |   |
|                         | School o    | data with 5 or fewer stude | nts withheld for reasons of confid  | lentiality.      |   |
|                         |             |                            |                                     |                  |   |
|                         |             |                            |                                     |                  |   |
|                         |             |                            |                                     |                  |   |
|                         |             |                            |                                     |                  |   |
|                         |             |                            |                                     |                  |   |
|                         | 2014        | 2042                       | 2012 No Tasting                     | 0044             |   |
|                         | 2011 School | 2012                       | 2013 - No Testing<br>Region         | 2014<br>Province |   |