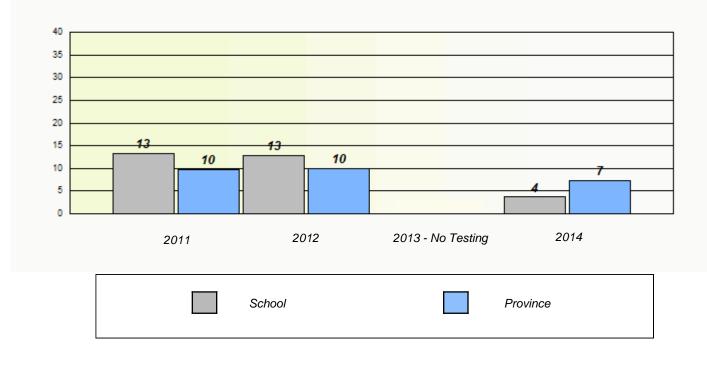

**Participation Rates** 

#### Elementary Mathematics 4 Year Provincial Assessment, June 2014

NLESD - Eastern Region

School #: 225 St. Anne's School

| Unknown/Exemption Rates |             |                            |                                     |                  |   |
|-------------------------|-------------|----------------------------|-------------------------------------|------------------|---|
|                         | School      | data with 5 or fewer stude | ents withheld for reasons of confid | dentiality.      |   |
|                         |             |                            |                                     |                  |   |
|                         |             |                            |                                     |                  |   |
|                         |             |                            |                                     |                  |   |
|                         | 2011        | 2012                       | 2013 - No Testing                   | 2014             |   |
|                         |             |                            |                                     |                  | l |
|                         |             | School                     | F                                   | Province         |   |
|                         |             |                            |                                     |                  |   |
|                         |             | Partici                    | pation Rates                        |                  |   |
|                         | School o    | data with 5 or fewer stude | nts withheld for reasons of confid  | lentiality.      |   |
|                         |             |                            |                                     |                  |   |
|                         |             |                            |                                     |                  |   |
|                         |             |                            |                                     |                  |   |
|                         |             |                            |                                     |                  |   |
|                         |             |                            |                                     |                  |   |
|                         | 2014        | 2042                       | 2012 No Tasting                     | 0044             |   |
|                         | 2011 School | 2012                       | 2013 - No Testing<br>Region         | 2014<br>Province |   |