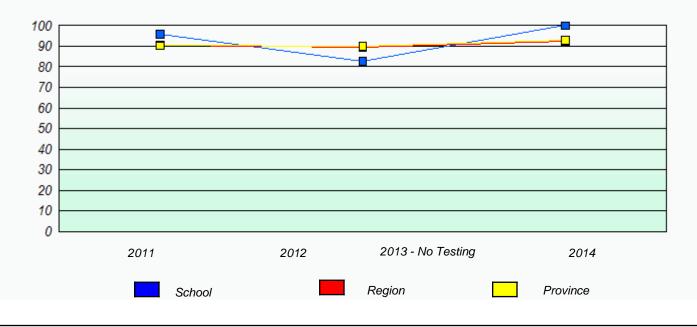

**Participation Rates** 

#### Elementary Mathematics 4 Year Provincial Assessment, June 2014

NLESD - Eastern Region

School #: 225 St. Anne's School

| Unknown/Exemption Rates |             |                            |                                     |                  |   |
|-------------------------|-------------|----------------------------|-------------------------------------|------------------|---|
|                         | School      | data with 5 or fewer stude | ents withheld for reasons of confid | dentiality.      |   |
|                         |             |                            |                                     |                  |   |
|                         |             |                            |                                     |                  |   |
|                         |             |                            |                                     |                  |   |
|                         | 2011        | 2012                       | 2013 - No Testing                   | 2014             |   |
|                         |             |                            |                                     |                  | l |
|                         |             | School                     | F                                   | Province         |   |
|                         |             |                            |                                     |                  |   |
|                         |             | Partici                    | pation Rates                        |                  |   |
|                         | School o    | data with 5 or fewer stude | nts withheld for reasons of confid  | lentiality.      |   |
|                         |             |                            |                                     |                  |   |
|                         |             |                            |                                     |                  |   |
|                         |             |                            |                                     |                  |   |
|                         |             |                            |                                     |                  |   |
|                         |             |                            |                                     |                  |   |
|                         | 2014        | 2042                       | 2012 No Tasting                     | 0044             |   |
|                         | 2011 School | 2012                       | 2013 - No Testing<br>Region         | 2014<br>Province |   |