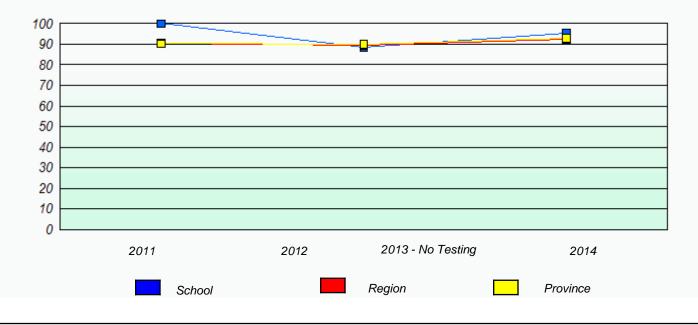

**Participation Rates** 

#### Elementary Mathematics 4 Year Provincial Assessment, June 2014

NLESD - Eastern Region

School #: 225 St. Anne's School

| Unknown/Exemption Rates |             |                            |                                     |                  |   |
|-------------------------|-------------|----------------------------|-------------------------------------|------------------|---|
|                         | School      | data with 5 or fewer stude | ents withheld for reasons of confid | dentiality.      |   |
|                         |             |                            |                                     |                  |   |
|                         |             |                            |                                     |                  |   |
|                         |             |                            |                                     |                  |   |
|                         | 2011        | 2012                       | 2013 - No Testing                   | 2014             |   |
|                         |             |                            |                                     |                  | l |
|                         |             | School                     | F                                   | Province         |   |
|                         |             |                            |                                     |                  |   |
|                         |             | Partici                    | pation Rates                        |                  |   |
|                         | School o    | data with 5 or fewer stude | nts withheld for reasons of confid  | lentiality.      |   |
|                         |             |                            |                                     |                  |   |
|                         |             |                            |                                     |                  |   |
|                         |             |                            |                                     |                  |   |
|                         |             |                            |                                     |                  |   |
|                         |             |                            |                                     |                  |   |
|                         | 2014        | 2042                       | 2012 No Tasting                     | 0044             |   |
|                         | 2011 School | 2012                       | 2013 - No Testing<br>Region         | 2014<br>Province |   |