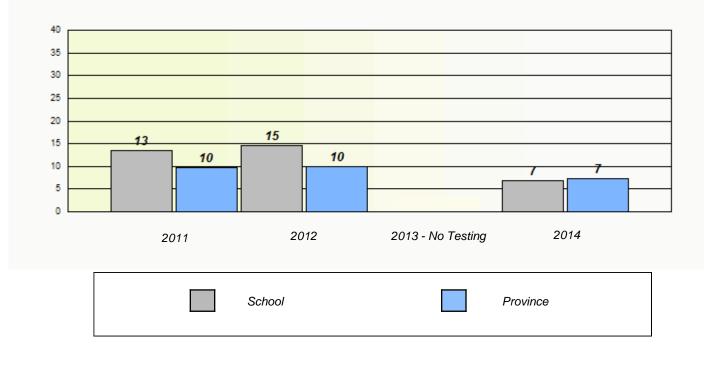

**Participation Rates** 

#### Elementary Mathematics 4 Year Provincial Assessment, June 2014

NLESD - Eastern Region

School #: 225 St. Anne's School

| Unknown/Exemption Rates |             |                            |                                     |                  |   |
|-------------------------|-------------|----------------------------|-------------------------------------|------------------|---|
|                         | School      | data with 5 or fewer stude | ents withheld for reasons of confid | dentiality.      |   |
|                         |             |                            |                                     |                  |   |
|                         |             |                            |                                     |                  |   |
|                         |             |                            |                                     |                  |   |
|                         | 2011        | 2012                       | 2013 - No Testing                   | 2014             |   |
|                         |             |                            |                                     |                  | l |
|                         |             | School                     | F                                   | Province         |   |
|                         |             |                            |                                     |                  |   |
|                         |             | Partici                    | pation Rates                        |                  |   |
|                         | School o    | data with 5 or fewer stude | nts withheld for reasons of confid  | lentiality.      |   |
|                         |             |                            |                                     |                  |   |
|                         |             |                            |                                     |                  |   |
|                         |             |                            |                                     |                  |   |
|                         |             |                            |                                     |                  |   |
|                         |             |                            |                                     |                  |   |
|                         | 2014        | 2042                       | 2012 No Tasting                     | 0044             |   |
|                         | 2011 School | 2012                       | 2013 - No Testing<br>Region         | 2014<br>Province |   |