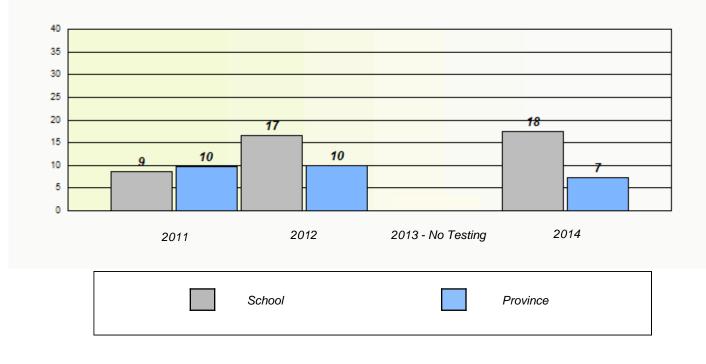

**Participation Rates** 

#### Elementary Mathematics 4 Year Provincial Assessment, June 2014

NLESD - Eastern Region

School #: 225 St. Anne's School

| Unknown/Exemption Rates |             |                            |                                     |                  |   |
|-------------------------|-------------|----------------------------|-------------------------------------|------------------|---|
|                         | School      | data with 5 or fewer stude | ents withheld for reasons of confid | dentiality.      |   |
|                         |             |                            |                                     |                  |   |
|                         |             |                            |                                     |                  |   |
|                         |             |                            |                                     |                  |   |
|                         | 2011        | 2012                       | 2013 - No Testing                   | 2014             |   |
|                         |             |                            |                                     |                  | l |
|                         |             | School                     | F                                   | Province         |   |
|                         |             |                            |                                     |                  |   |
|                         |             | Partici                    | pation Rates                        |                  |   |
|                         | School o    | data with 5 or fewer stude | nts withheld for reasons of confid  | lentiality.      |   |
|                         |             |                            |                                     |                  |   |
|                         |             |                            |                                     |                  |   |
|                         |             |                            |                                     |                  |   |
|                         |             |                            |                                     |                  |   |
|                         |             |                            |                                     |                  |   |
|                         | 2014        | 2042                       | 2012 No Tasting                     | 0044             |   |
|                         | 2011 School | 2012                       | 2013 - No Testing<br>Region         | 2014<br>Province |   |