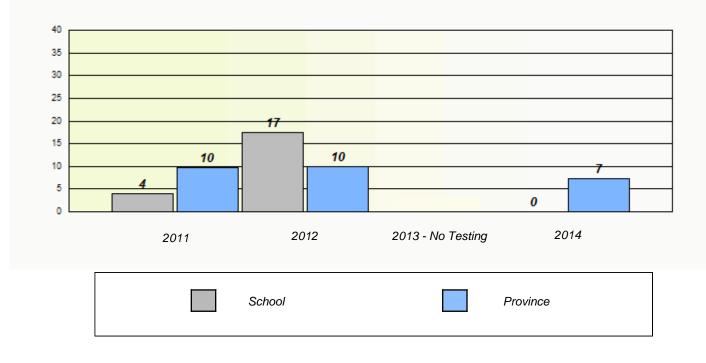

**Participation Rates** 

#### Elementary Mathematics 4 Year Provincial Assessment, June 2014

NLESD - Eastern Region

School #: 225 St. Anne's School

| Unknown/Exemption Rates |             |                            |                                     |                  |   |
|-------------------------|-------------|----------------------------|-------------------------------------|------------------|---|
|                         | School      | data with 5 or fewer stude | ents withheld for reasons of confid | dentiality.      |   |
|                         |             |                            |                                     |                  |   |
|                         |             |                            |                                     |                  |   |
|                         |             |                            |                                     |                  |   |
|                         | 2011        | 2012                       | 2013 - No Testing                   | 2014             |   |
|                         |             |                            |                                     |                  | l |
|                         |             | School                     | F                                   | Province         |   |
|                         |             |                            |                                     |                  |   |
|                         |             | Partici                    | pation Rates                        |                  |   |
|                         | School o    | data with 5 or fewer stude | nts withheld for reasons of confid  | lentiality.      |   |
|                         |             |                            |                                     |                  |   |
|                         |             |                            |                                     |                  |   |
|                         |             |                            |                                     |                  |   |
|                         |             |                            |                                     |                  |   |
|                         |             |                            |                                     |                  |   |
|                         | 2014        | 2042                       | 2012 No Tasting                     | 0044             |   |
|                         | 2011 School | 2012                       | 2013 - No Testing<br>Region         | 2014<br>Province |   |