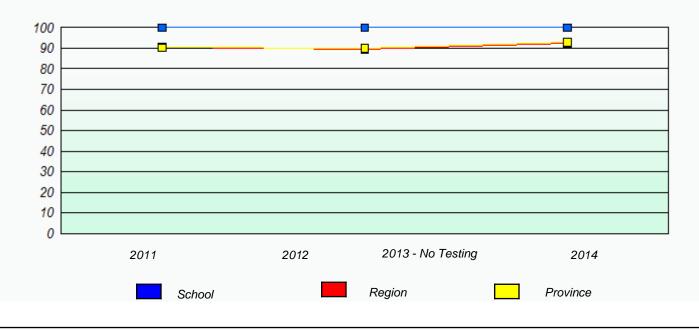

**Participation Rates** 

#### Elementary Mathematics 4 Year Provincial Assessment, June 2014

NLESD - Eastern Region

School #: 225 St. Anne's School

| Unknown/Exemption Rates |             |                            |                                     |                  |   |
|-------------------------|-------------|----------------------------|-------------------------------------|------------------|---|
|                         | School      | data with 5 or fewer stude | ents withheld for reasons of confid | dentiality.      |   |
|                         |             |                            |                                     |                  |   |
|                         |             |                            |                                     |                  |   |
|                         |             |                            |                                     |                  |   |
|                         | 2011        | 2012                       | 2013 - No Testing                   | 2014             |   |
|                         |             |                            |                                     |                  | l |
|                         |             | School                     | F                                   | Province         |   |
|                         |             |                            |                                     |                  |   |
|                         |             | Partici                    | pation Rates                        |                  |   |
|                         | School o    | data with 5 or fewer stude | nts withheld for reasons of confid  | lentiality.      |   |
|                         |             |                            |                                     |                  |   |
|                         |             |                            |                                     |                  |   |
|                         |             |                            |                                     |                  |   |
|                         |             |                            |                                     |                  |   |
|                         |             |                            |                                     |                  |   |
|                         | 2014        | 2042                       | 2012 No Tasting                     | 0044             |   |
|                         | 2011 School | 2012                       | 2013 - No Testing<br>Region         | 2014<br>Province |   |