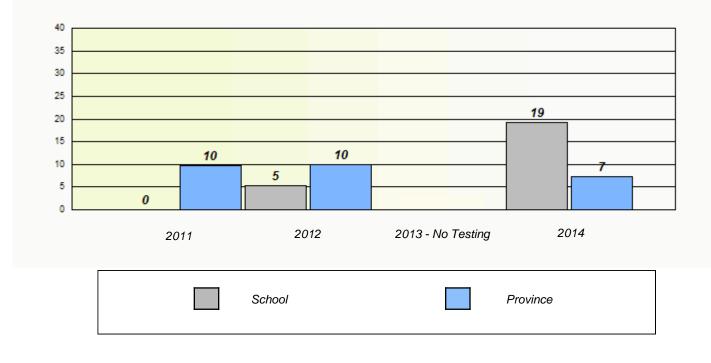

**Participation Rates** 

#### Elementary Mathematics 4 Year Provincial Assessment, June 2014

NLESD - Eastern Region

School #: 225 St. Anne's School

| Unknown/Exemption Rates |             |                            |                                     |                  |   |
|-------------------------|-------------|----------------------------|-------------------------------------|------------------|---|
|                         | School      | data with 5 or fewer stude | ents withheld for reasons of confid | dentiality.      |   |
|                         |             |                            |                                     |                  |   |
|                         |             |                            |                                     |                  |   |
|                         |             |                            |                                     |                  |   |
|                         | 2011        | 2012                       | 2013 - No Testing                   | 2014             |   |
|                         |             |                            |                                     |                  | l |
|                         |             | School                     | F                                   | Province         |   |
|                         |             |                            |                                     |                  |   |
|                         |             | Partici                    | pation Rates                        |                  |   |
|                         | School o    | data with 5 or fewer stude | nts withheld for reasons of confid  | lentiality.      |   |
|                         |             |                            |                                     |                  |   |
|                         |             |                            |                                     |                  |   |
|                         |             |                            |                                     |                  |   |
|                         |             |                            |                                     |                  |   |
|                         |             |                            |                                     |                  |   |
|                         | 2014        | 2042                       | 2012 No Tasting                     | 0044             |   |
|                         | 2011 School | 2012                       | 2013 - No Testing<br>Region         | 2014<br>Province |   |