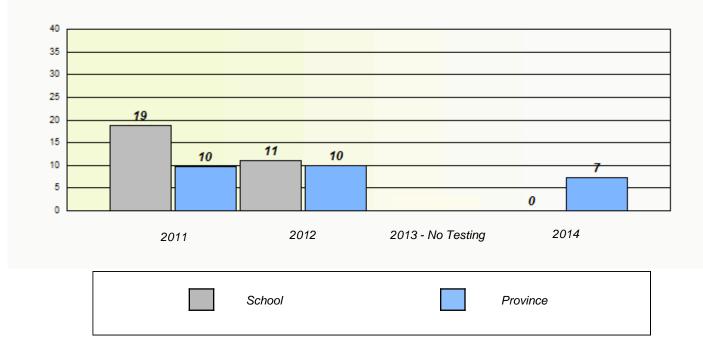

#### Elementary Mathematics 4 Year Provincial Assessment, June 2014

NLESD - Eastern Region

School #: 225 St. Anne's School

| Unknown/Exemption Rates |             |                            |                                     |                  |   |
|-------------------------|-------------|----------------------------|-------------------------------------|------------------|---|
|                         | School      | data with 5 or fewer stude | ents withheld for reasons of confid | dentiality.      |   |
|                         |             |                            |                                     |                  |   |
|                         |             |                            |                                     |                  |   |
|                         |             |                            |                                     |                  |   |
|                         | 2011        | 2012                       | 2013 - No Testing                   | 2014             |   |
|                         |             |                            |                                     |                  | l |
|                         |             | School                     | F                                   | Province         |   |
|                         |             |                            |                                     |                  |   |
|                         |             | Partici                    | pation Rates                        |                  |   |
|                         | School o    | data with 5 or fewer stude | nts withheld for reasons of confid  | lentiality.      |   |
|                         |             |                            |                                     |                  |   |
|                         |             |                            |                                     |                  |   |
|                         |             |                            |                                     |                  |   |
|                         |             |                            |                                     |                  |   |
|                         |             |                            |                                     |                  |   |
|                         | 2014        | 2042                       | 2012 No Tasting                     | 0044             |   |
|                         | 2011 School | 2012                       | 2013 - No Testing<br>Region         | 2014<br>Province |   |