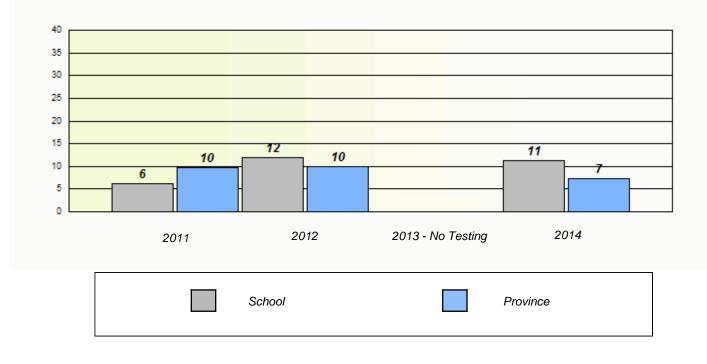

**Participation Rates** 

#### Elementary Mathematics 4 Year Provincial Assessment, June 2014

NLESD - Eastern Region

School #: 225 St. Anne's School

| Unknown/Exemption Rates |             |                            |                                     |                  |   |
|-------------------------|-------------|----------------------------|-------------------------------------|------------------|---|
|                         | School      | data with 5 or fewer stude | ents withheld for reasons of confid | dentiality.      |   |
|                         |             |                            |                                     |                  |   |
|                         |             |                            |                                     |                  |   |
|                         |             |                            |                                     |                  |   |
|                         | 2011        | 2012                       | 2013 - No Testing                   | 2014             |   |
|                         |             |                            |                                     |                  | l |
|                         |             | School                     | F                                   | Province         |   |
|                         |             |                            |                                     |                  |   |
|                         |             | Partici                    | pation Rates                        |                  |   |
|                         | School o    | data with 5 or fewer stude | nts withheld for reasons of confid  | lentiality.      |   |
|                         |             |                            |                                     |                  |   |
|                         |             |                            |                                     |                  |   |
|                         |             |                            |                                     |                  |   |
|                         |             |                            |                                     |                  |   |
|                         |             |                            |                                     |                  |   |
|                         | 2014        | 2042                       | 2012 No Tasting                     | 0044             |   |
|                         | 2011 School | 2012                       | 2013 - No Testing<br>Region         | 2014<br>Province |   |