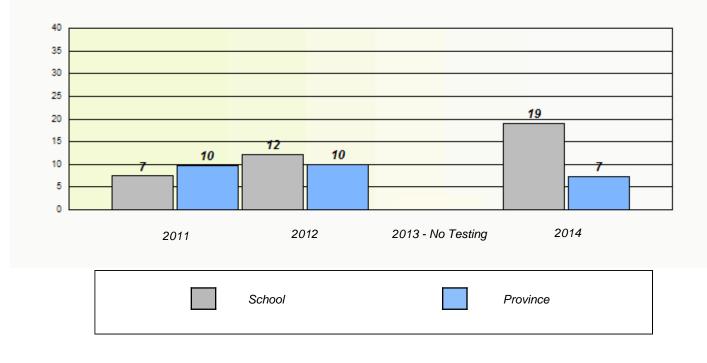

**Participation Rates** 

#### Elementary Mathematics 4 Year Provincial Assessment, June 2014

NLESD - Eastern Region

School #: 225 St. Anne's School

| Unknown/Exemption Rates |             |                            |                                     |                  |   |
|-------------------------|-------------|----------------------------|-------------------------------------|------------------|---|
|                         | School      | data with 5 or fewer stude | ents withheld for reasons of confid | dentiality.      |   |
|                         |             |                            |                                     |                  |   |
|                         |             |                            |                                     |                  |   |
|                         |             |                            |                                     |                  |   |
|                         | 2011        | 2012                       | 2013 - No Testing                   | 2014             |   |
|                         |             |                            |                                     |                  | l |
|                         |             | School                     | F                                   | Province         |   |
|                         |             |                            |                                     |                  |   |
|                         |             | Partici                    | pation Rates                        |                  |   |
|                         | School o    | data with 5 or fewer stude | nts withheld for reasons of confid  | lentiality.      |   |
|                         |             |                            |                                     |                  |   |
|                         |             |                            |                                     |                  |   |
|                         |             |                            |                                     |                  |   |
|                         |             |                            |                                     |                  |   |
|                         |             |                            |                                     |                  |   |
|                         | 2014        | 2042                       | 2012 No Tasting                     | 0044             |   |
|                         | 2011 School | 2012                       | 2013 - No Testing<br>Region         | 2014<br>Province |   |