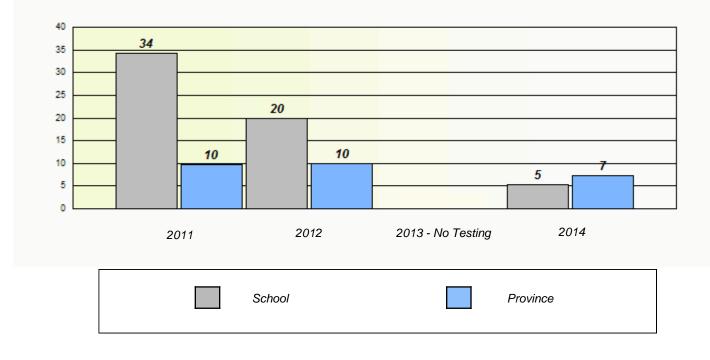

#### Elementary Mathematics 4 Year Provincial Assessment, June 2014

NLESD - Eastern Region

School #: 430 St. Mark's School

| School data with 5 or fewer students withheld for reasons of confidentiality. |  |  |  |  |
|-------------------------------------------------------------------------------|--|--|--|--|
|                                                                               |  |  |  |  |
|                                                                               |  |  |  |  |
|                                                                               |  |  |  |  |
|                                                                               |  |  |  |  |
|                                                                               |  |  |  |  |
| 2011 2012 2013 - No Testing 2014                                              |  |  |  |  |
|                                                                               |  |  |  |  |
| School Province                                                               |  |  |  |  |
|                                                                               |  |  |  |  |
|                                                                               |  |  |  |  |
| Participation Rates                                                           |  |  |  |  |
| School data with 5 or fewer students withheld for reasons of confidentiality. |  |  |  |  |
|                                                                               |  |  |  |  |
|                                                                               |  |  |  |  |
|                                                                               |  |  |  |  |
|                                                                               |  |  |  |  |
|                                                                               |  |  |  |  |
|                                                                               |  |  |  |  |
| 2011 2012 2013 - No Testing 2014                                              |  |  |  |  |
| School Region Province                                                        |  |  |  |  |