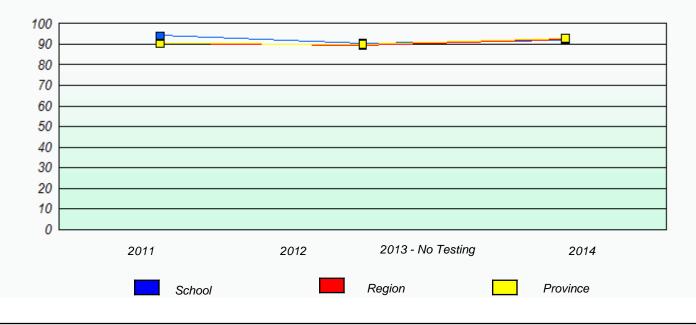

#### Elementary Mathematics 4 Year Provincial Assessment, June 2014

NLESD - Eastern Region

School #: 225 St. Anne's School

| Unknown/Exemption Rates |             |                            |                                     |                  |   |
|-------------------------|-------------|----------------------------|-------------------------------------|------------------|---|
|                         | School      | data with 5 or fewer stude | ents withheld for reasons of confid | dentiality.      |   |
|                         |             |                            |                                     |                  |   |
|                         |             |                            |                                     |                  |   |
|                         |             |                            |                                     |                  |   |
|                         | 2011        | 2012                       | 2013 - No Testing                   | 2014             |   |
|                         |             |                            |                                     |                  | l |
|                         |             | School                     | F                                   | Province         |   |
|                         |             |                            |                                     |                  |   |
|                         |             | Partici                    | pation Rates                        |                  |   |
|                         | School o    | data with 5 or fewer stude | nts withheld for reasons of confid  | lentiality.      |   |
|                         |             |                            |                                     |                  |   |
|                         |             |                            |                                     |                  |   |
|                         |             |                            |                                     |                  |   |
|                         |             |                            |                                     |                  |   |
|                         |             |                            |                                     |                  |   |
|                         | 2014        | 2042                       | 2012 No Tasting                     | 0044             |   |
|                         | 2011 School | 2012                       | 2013 - No Testing<br>Region         | 2014<br>Province |   |