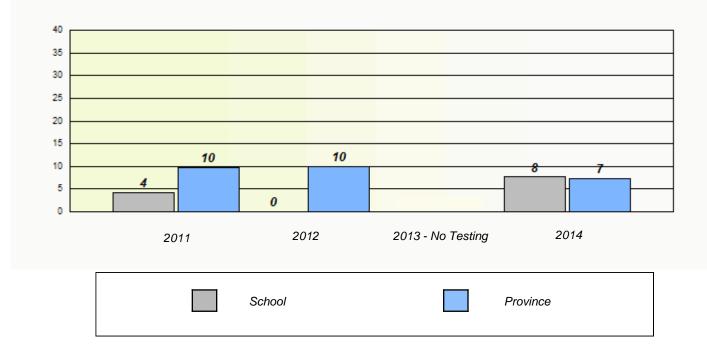

#### Elementary Mathematics 4 Year Provincial Assessment, June 2014

NLESD - Eastern Region

School #: 225 St. Anne's School

| Unknown/Exemption Rates |             |                            |                                     |                  |   |
|-------------------------|-------------|----------------------------|-------------------------------------|------------------|---|
|                         | School      | data with 5 or fewer stude | ents withheld for reasons of confid | dentiality.      |   |
|                         |             |                            |                                     |                  |   |
|                         |             |                            |                                     |                  |   |
|                         |             |                            |                                     |                  |   |
|                         | 2011        | 2012                       | 2013 - No Testing                   | 2014             |   |
|                         |             |                            |                                     |                  | l |
|                         |             | School                     | F                                   | Province         |   |
|                         |             |                            |                                     |                  |   |
|                         |             | Partici                    | pation Rates                        |                  |   |
|                         | School o    | data with 5 or fewer stude | nts withheld for reasons of confid  | lentiality.      |   |
|                         |             |                            |                                     |                  |   |
|                         |             |                            |                                     |                  |   |
|                         |             |                            |                                     |                  |   |
|                         |             |                            |                                     |                  |   |
|                         |             |                            |                                     |                  |   |
|                         | 2014        | 2042                       | 2012 No Tasting                     | 0044             |   |
|                         | 2011 School | 2012                       | 2013 - No Testing<br>Region         | 2014<br>Province |   |