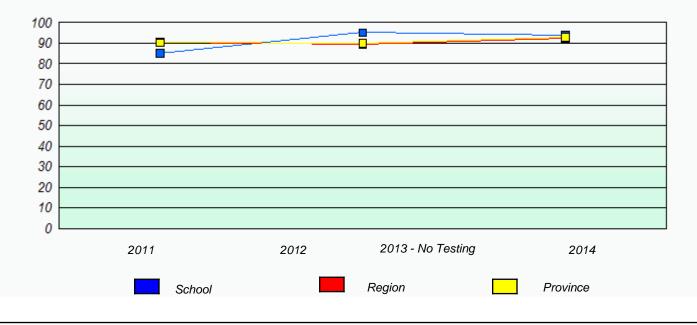

#### Elementary Mathematics 4 Year Provincial Assessment, June 2014

NLESD - Eastern Region

School #: 225 St. Anne's School

| Unknown/Exemption Rates |             |                            |                                     |                  |   |
|-------------------------|-------------|----------------------------|-------------------------------------|------------------|---|
|                         | School      | data with 5 or fewer stude | ents withheld for reasons of confid | dentiality.      |   |
|                         |             |                            |                                     |                  |   |
|                         |             |                            |                                     |                  |   |
|                         |             |                            |                                     |                  |   |
|                         | 2011        | 2012                       | 2013 - No Testing                   | 2014             |   |
|                         |             |                            |                                     |                  | l |
|                         |             | School                     | F                                   | Province         |   |
|                         |             |                            |                                     |                  |   |
|                         |             | Partici                    | pation Rates                        |                  |   |
|                         | School o    | data with 5 or fewer stude | nts withheld for reasons of confid  | lentiality.      |   |
|                         |             |                            |                                     |                  |   |
|                         |             |                            |                                     |                  |   |
|                         |             |                            |                                     |                  |   |
|                         |             |                            |                                     |                  |   |
|                         |             |                            |                                     |                  |   |
|                         | 2014        | 2042                       | 2012 No Tasting                     | 0044             |   |
|                         | 2011 School | 2012                       | 2013 - No Testing<br>Region         | 2014<br>Province |   |