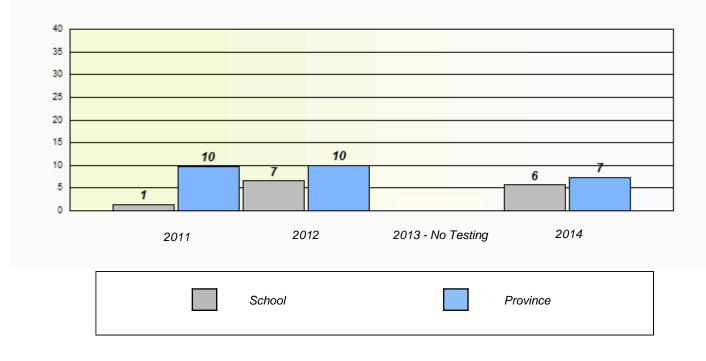

**Participation Rates** 

#### Elementary Mathematics 4 Year Provincial Assessment, June 2014

NLESD - Eastern Region

School #: 225 St. Anne's School

| Unknown/Exemption Rates |             |                            |                                     |                  |   |
|-------------------------|-------------|----------------------------|-------------------------------------|------------------|---|
|                         | School      | data with 5 or fewer stude | ents withheld for reasons of confid | dentiality.      |   |
|                         |             |                            |                                     |                  |   |
|                         |             |                            |                                     |                  |   |
|                         |             |                            |                                     |                  |   |
|                         | 2011        | 2012                       | 2013 - No Testing                   | 2014             |   |
|                         |             |                            |                                     |                  | l |
|                         |             | School                     | F                                   | Province         |   |
|                         |             |                            |                                     |                  |   |
|                         |             | Partici                    | pation Rates                        |                  |   |
|                         | School o    | data with 5 or fewer stude | nts withheld for reasons of confid  | lentiality.      |   |
|                         |             |                            |                                     |                  |   |
|                         |             |                            |                                     |                  |   |
|                         |             |                            |                                     |                  |   |
|                         |             |                            |                                     |                  |   |
|                         |             |                            |                                     |                  |   |
|                         | 2014        | 2042                       | 2012 No Tasting                     | 0044             |   |
|                         | 2011 School | 2012                       | 2013 - No Testing<br>Region         | 2014<br>Province |   |