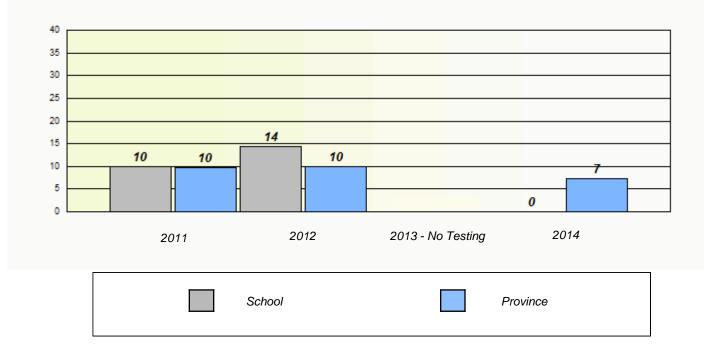

#### Elementary Mathematics 4 Year Provincial Assessment, June 2014

NLESD - Eastern Region

School #: 225 St. Anne's School

| Unknown/Exemption Rates |             |                            |                                     |                  |   |
|-------------------------|-------------|----------------------------|-------------------------------------|------------------|---|
|                         | School      | data with 5 or fewer stude | ents withheld for reasons of confid | dentiality.      |   |
|                         |             |                            |                                     |                  |   |
|                         |             |                            |                                     |                  |   |
|                         |             |                            |                                     |                  |   |
|                         | 2011        | 2012                       | 2013 - No Testing                   | 2014             |   |
|                         |             |                            |                                     |                  | l |
|                         |             | School                     | F                                   | Province         |   |
|                         |             |                            |                                     |                  |   |
|                         |             | Partici                    | pation Rates                        |                  |   |
|                         | School o    | data with 5 or fewer stude | nts withheld for reasons of confid  | lentiality.      |   |
|                         |             |                            |                                     |                  |   |
|                         |             |                            |                                     |                  |   |
|                         |             |                            |                                     |                  |   |
|                         |             |                            |                                     |                  |   |
|                         |             |                            |                                     |                  |   |
|                         | 2014        | 2042                       | 2012 No Tasting                     | 0044             |   |
|                         | 2011 School | 2012                       | 2013 - No Testing<br>Region         | 2014<br>Province |   |