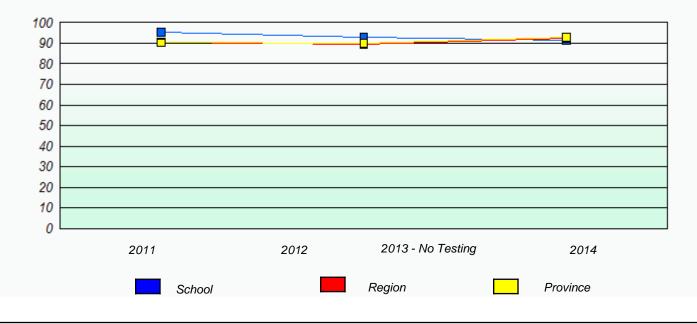

**Participation Rates** 

#### Elementary Mathematics 4 Year Provincial Assessment, June 2014

NLESD - Eastern Region

School #: 225 St. Anne's School

| Unknown/Exemption Rates |             |                            |                                     |                  |   |
|-------------------------|-------------|----------------------------|-------------------------------------|------------------|---|
|                         | School      | data with 5 or fewer stude | ents withheld for reasons of confid | dentiality.      |   |
|                         |             |                            |                                     |                  |   |
|                         |             |                            |                                     |                  |   |
|                         |             |                            |                                     |                  |   |
|                         | 2011        | 2012                       | 2013 - No Testing                   | 2014             |   |
|                         |             |                            |                                     |                  | l |
|                         |             | School                     | F                                   | Province         |   |
|                         |             |                            |                                     |                  |   |
|                         |             | Partici                    | pation Rates                        |                  |   |
|                         | School o    | data with 5 or fewer stude | nts withheld for reasons of confid  | lentiality.      |   |
|                         |             |                            |                                     |                  |   |
|                         |             |                            |                                     |                  |   |
|                         |             |                            |                                     |                  |   |
|                         |             |                            |                                     |                  |   |
|                         |             |                            |                                     |                  |   |
|                         | 2014        | 2042                       | 2012 No Tasting                     | 0044             |   |
|                         | 2011 School | 2012                       | 2013 - No Testing<br>Region         | 2014<br>Province |   |