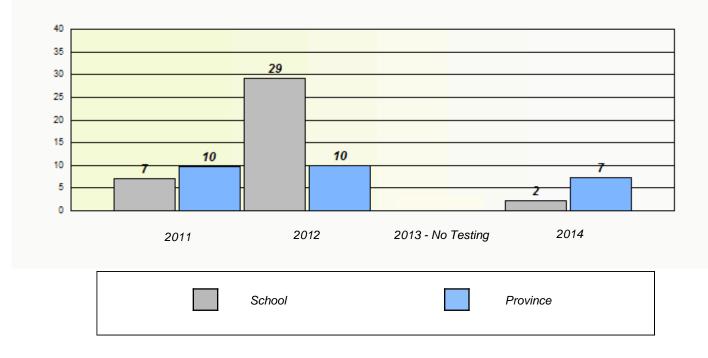

**Participation Rates** 

#### Elementary Mathematics 4 Year Provincial Assessment, June 2014

NLESD - Eastern Region

School #: 225 St. Anne's School

| Unknown/Exemption Rates |             |                            |                                     |                  |   |
|-------------------------|-------------|----------------------------|-------------------------------------|------------------|---|
|                         | School      | data with 5 or fewer stude | ents withheld for reasons of confid | dentiality.      |   |
|                         |             |                            |                                     |                  |   |
|                         |             |                            |                                     |                  |   |
|                         |             |                            |                                     |                  |   |
|                         | 2011        | 2012                       | 2013 - No Testing                   | 2014             |   |
|                         |             |                            |                                     |                  | l |
|                         |             | School                     | F                                   | Province         |   |
|                         |             |                            |                                     |                  |   |
|                         |             | Partici                    | pation Rates                        |                  |   |
|                         | School o    | data with 5 or fewer stude | nts withheld for reasons of confid  | lentiality.      |   |
|                         |             |                            |                                     |                  |   |
|                         |             |                            |                                     |                  |   |
|                         |             |                            |                                     |                  |   |
|                         |             |                            |                                     |                  |   |
|                         |             |                            |                                     |                  |   |
|                         | 2014        | 2042                       | 2012 No Tasting                     | 0044             |   |
|                         | 2011 School | 2012                       | 2013 - No Testing<br>Region         | 2014<br>Province |   |