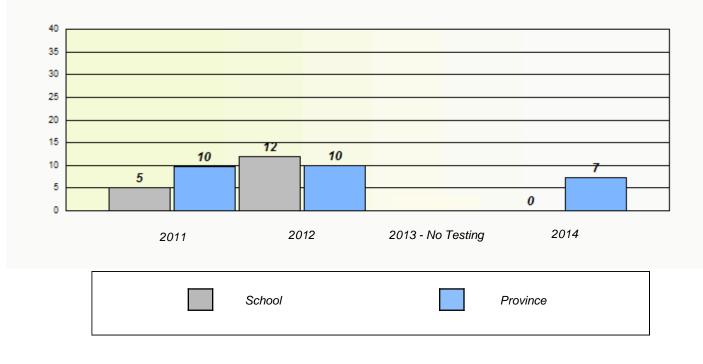

**Participation Rates** 

#### Elementary Mathematics 4 Year Provincial Assessment, June 2014

NLESD - Eastern Region

School #: 225 St. Anne's School

| Unknown/Exemption Rates |             |                            |                                     |                  |   |
|-------------------------|-------------|----------------------------|-------------------------------------|------------------|---|
|                         | School      | data with 5 or fewer stude | ents withheld for reasons of confid | dentiality.      |   |
|                         |             |                            |                                     |                  |   |
|                         |             |                            |                                     |                  |   |
|                         |             |                            |                                     |                  |   |
|                         | 2011        | 2012                       | 2013 - No Testing                   | 2014             |   |
|                         |             |                            |                                     |                  | l |
|                         |             | School                     | F                                   | Province         |   |
|                         |             |                            |                                     |                  |   |
|                         |             | Partici                    | pation Rates                        |                  |   |
|                         | School o    | data with 5 or fewer stude | nts withheld for reasons of confid  | lentiality.      |   |
|                         |             |                            |                                     |                  |   |
|                         |             |                            |                                     |                  |   |
|                         |             |                            |                                     |                  |   |
|                         |             |                            |                                     |                  |   |
|                         |             |                            |                                     |                  |   |
|                         | 2014        | 2042                       | 2012 No Tasting                     | 0044             |   |
|                         | 2011 School | 2012                       | 2013 - No Testing<br>Region         | 2014<br>Province |   |