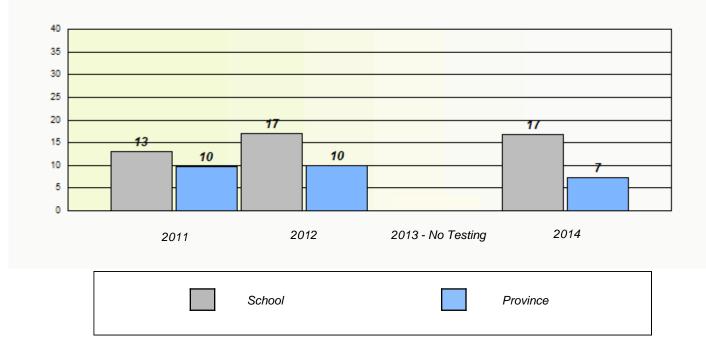

Unknown/Exemption Rates

**Participation Rates** 

#### Elementary Mathematics 4 Year Provincial Assessment, June 2014

NLESD - Eastern Region

School #: 430 St. Mark's School

| School data with 5 or fewer students withheld for reasons of confidentiality. |  |  |  |  |
|-------------------------------------------------------------------------------|--|--|--|--|
|                                                                               |  |  |  |  |
|                                                                               |  |  |  |  |
|                                                                               |  |  |  |  |
|                                                                               |  |  |  |  |
|                                                                               |  |  |  |  |
| 2011 2012 2013 - No Testing 2014                                              |  |  |  |  |
|                                                                               |  |  |  |  |
| School Province                                                               |  |  |  |  |
|                                                                               |  |  |  |  |
|                                                                               |  |  |  |  |
| Participation Rates                                                           |  |  |  |  |
| School data with 5 or fewer students withheld for reasons of confidentiality. |  |  |  |  |
|                                                                               |  |  |  |  |
|                                                                               |  |  |  |  |
|                                                                               |  |  |  |  |
|                                                                               |  |  |  |  |
|                                                                               |  |  |  |  |
|                                                                               |  |  |  |  |
| 2011 2012 2013 - No Testing 2014                                              |  |  |  |  |
| School Region Province                                                        |  |  |  |  |