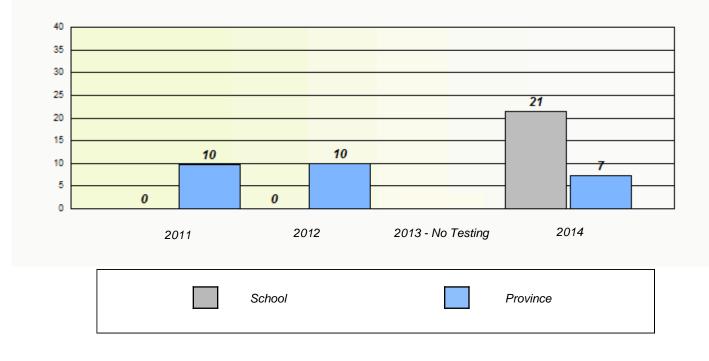

**Participation Rates** 

#### Elementary Mathematics 4 Year Provincial Assessment, June 2014

NLESD - Eastern Region

School #: 225 St. Anne's School

| Unknown/Exemption Rates |             |                            |                                     |                  |   |
|-------------------------|-------------|----------------------------|-------------------------------------|------------------|---|
|                         | School      | data with 5 or fewer stude | ents withheld for reasons of confid | dentiality.      |   |
|                         |             |                            |                                     |                  |   |
|                         |             |                            |                                     |                  |   |
|                         |             |                            |                                     |                  |   |
|                         | 2011        | 2012                       | 2013 - No Testing                   | 2014             |   |
|                         |             |                            |                                     |                  | l |
|                         |             | School                     | F                                   | Province         |   |
|                         |             |                            |                                     |                  |   |
|                         |             | Partici                    | pation Rates                        |                  |   |
|                         | School o    | data with 5 or fewer stude | nts withheld for reasons of confid  | lentiality.      |   |
|                         |             |                            |                                     |                  |   |
|                         |             |                            |                                     |                  |   |
|                         |             |                            |                                     |                  |   |
|                         |             |                            |                                     |                  |   |
|                         |             |                            |                                     |                  |   |
|                         | 2014        | 2042                       | 2012 No Tasting                     | 0044             |   |
|                         | 2011 School | 2012                       | 2013 - No Testing<br>Region         | 2014<br>Province |   |