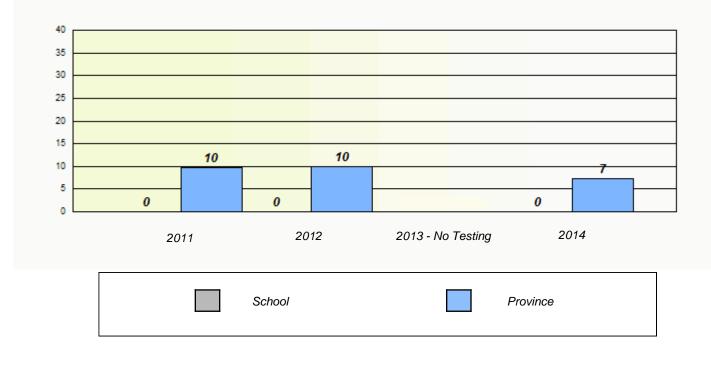

Unknown/Exemption Rates

**Participation Rates** 

#### Elementary Mathematics 4 Year Provincial Assessment, June 2014

NLESD - Eastern Region

School #: 430 St. Mark's School

| School data with 5 or fewer students withheld for reasons of confidentiality. |  |  |  |  |
|-------------------------------------------------------------------------------|--|--|--|--|
|                                                                               |  |  |  |  |
|                                                                               |  |  |  |  |
|                                                                               |  |  |  |  |
|                                                                               |  |  |  |  |
|                                                                               |  |  |  |  |
| 2011 2012 2013 - No Testing 2014                                              |  |  |  |  |
|                                                                               |  |  |  |  |
| School Province                                                               |  |  |  |  |
|                                                                               |  |  |  |  |
|                                                                               |  |  |  |  |
| Participation Rates                                                           |  |  |  |  |
| School data with 5 or fewer students withheld for reasons of confidentiality. |  |  |  |  |
|                                                                               |  |  |  |  |
|                                                                               |  |  |  |  |
|                                                                               |  |  |  |  |
|                                                                               |  |  |  |  |
|                                                                               |  |  |  |  |
|                                                                               |  |  |  |  |
| 2011 2012 2013 - No Testing 2014                                              |  |  |  |  |
| School Region Province                                                        |  |  |  |  |