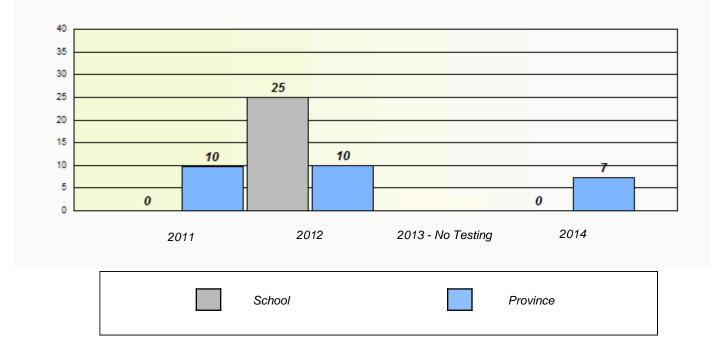

#### Elementary Mathematics 4 Year Provincial Assessment, June 2014

NLESD - Eastern Region

School #: 430 St. Mark's School

| School data with 5 or fewer students withheld for reasons of confidentiality. |  |  |  |  |
|-------------------------------------------------------------------------------|--|--|--|--|
|                                                                               |  |  |  |  |
|                                                                               |  |  |  |  |
|                                                                               |  |  |  |  |
|                                                                               |  |  |  |  |
|                                                                               |  |  |  |  |
| 2011 2012 2013 - No Testing 2014                                              |  |  |  |  |
|                                                                               |  |  |  |  |
| School Province                                                               |  |  |  |  |
|                                                                               |  |  |  |  |
|                                                                               |  |  |  |  |
| Participation Rates                                                           |  |  |  |  |
| School data with 5 or fewer students withheld for reasons of confidentiality. |  |  |  |  |
|                                                                               |  |  |  |  |
|                                                                               |  |  |  |  |
|                                                                               |  |  |  |  |
|                                                                               |  |  |  |  |
|                                                                               |  |  |  |  |
|                                                                               |  |  |  |  |
| 2011 2012 2013 - No Testing 2014                                              |  |  |  |  |
| School Region Province                                                        |  |  |  |  |