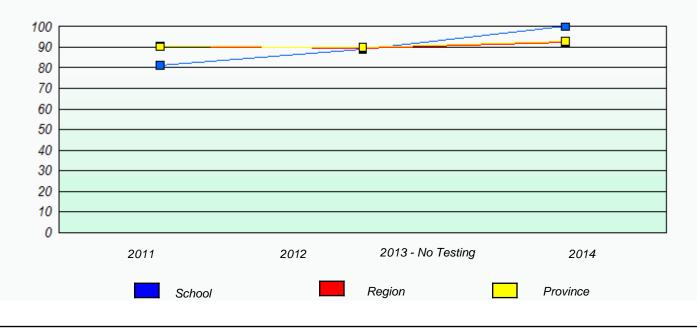

#### Elementary Mathematics 4 Year Provincial Assessment, June 2014

NLESD - Eastern Region

School #: 225 St. Anne's School

| Unknown/Exemption Rates |             |                            |                                     |                  |   |
|-------------------------|-------------|----------------------------|-------------------------------------|------------------|---|
|                         | School      | data with 5 or fewer stude | ents withheld for reasons of confid | dentiality.      |   |
|                         |             |                            |                                     |                  |   |
|                         |             |                            |                                     |                  |   |
|                         |             |                            |                                     |                  |   |
|                         | 2011        | 2012                       | 2013 - No Testing                   | 2014             |   |
|                         |             |                            |                                     |                  | l |
|                         |             | School                     | F                                   | Province         |   |
|                         |             |                            |                                     |                  |   |
|                         |             | Partici                    | pation Rates                        |                  |   |
|                         | School o    | data with 5 or fewer stude | nts withheld for reasons of confid  | lentiality.      |   |
|                         |             |                            |                                     |                  |   |
|                         |             |                            |                                     |                  |   |
|                         |             |                            |                                     |                  |   |
|                         |             |                            |                                     |                  |   |
|                         |             |                            |                                     |                  |   |
|                         | 2014        | 2042                       | 2012 No Tasting                     | 0044             |   |
|                         | 2011 School | 2012                       | 2013 - No Testing<br>Region         | 2014<br>Province |   |