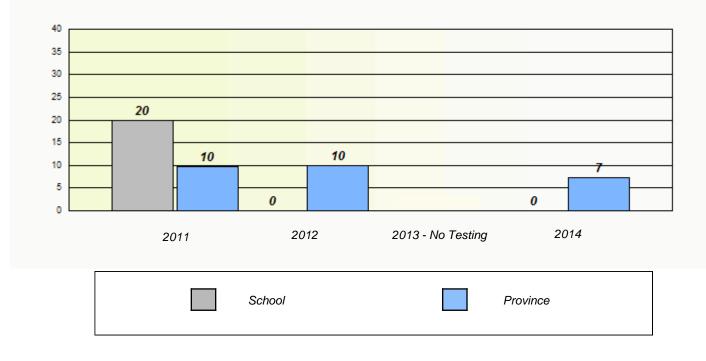

#### Elementary Mathematics 4 Year Provincial Assessment, June 2014

NLESD - Eastern Region

School #: 430 St. Mark's School

| School data with 5 or fewer students withheld for reasons of confidentiality. |  |  |  |  |
|-------------------------------------------------------------------------------|--|--|--|--|
|                                                                               |  |  |  |  |
|                                                                               |  |  |  |  |
|                                                                               |  |  |  |  |
|                                                                               |  |  |  |  |
|                                                                               |  |  |  |  |
| 2011 2012 2013 - No Testing 2014                                              |  |  |  |  |
|                                                                               |  |  |  |  |
| School Province                                                               |  |  |  |  |
|                                                                               |  |  |  |  |
|                                                                               |  |  |  |  |
| Participation Rates                                                           |  |  |  |  |
| School data with 5 or fewer students withheld for reasons of confidentiality. |  |  |  |  |
|                                                                               |  |  |  |  |
|                                                                               |  |  |  |  |
|                                                                               |  |  |  |  |
|                                                                               |  |  |  |  |
|                                                                               |  |  |  |  |
|                                                                               |  |  |  |  |
| 2011 2012 2013 - No Testing 2014                                              |  |  |  |  |
| School Region Province                                                        |  |  |  |  |