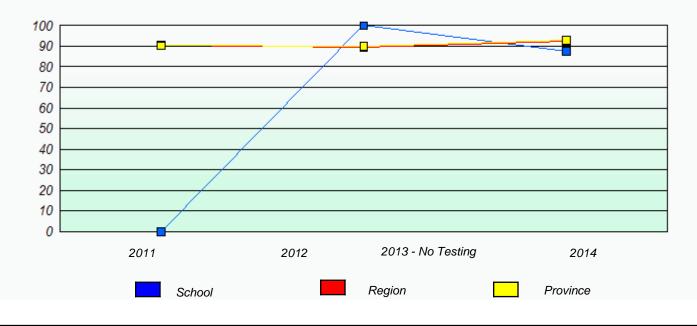

**Participation Rates** 

#### Elementary Mathematics 4 Year Provincial Assessment, June 2014

NLESD - Eastern Region

School #: 225 St. Anne's School

| Unknown/Exemption Rates |             |                            |                                     |                  |   |
|-------------------------|-------------|----------------------------|-------------------------------------|------------------|---|
|                         | School      | data with 5 or fewer stude | ents withheld for reasons of confid | dentiality.      |   |
|                         |             |                            |                                     |                  |   |
|                         |             |                            |                                     |                  |   |
|                         |             |                            |                                     |                  |   |
|                         | 2011        | 2012                       | 2013 - No Testing                   | 2014             |   |
|                         |             |                            |                                     |                  | l |
|                         |             | School                     | F                                   | Province         |   |
|                         |             |                            |                                     |                  |   |
|                         |             | Partici                    | pation Rates                        |                  |   |
|                         | School o    | data with 5 or fewer stude | nts withheld for reasons of confid  | lentiality.      |   |
|                         |             |                            |                                     |                  |   |
|                         |             |                            |                                     |                  |   |
|                         |             |                            |                                     |                  |   |
|                         |             |                            |                                     |                  |   |
|                         |             |                            |                                     |                  |   |
|                         | 2014        | 2042                       | 2012 No Tasting                     | 0044             |   |
|                         | 2011 School | 2012                       | 2013 - No Testing<br>Region         | 2014<br>Province |   |