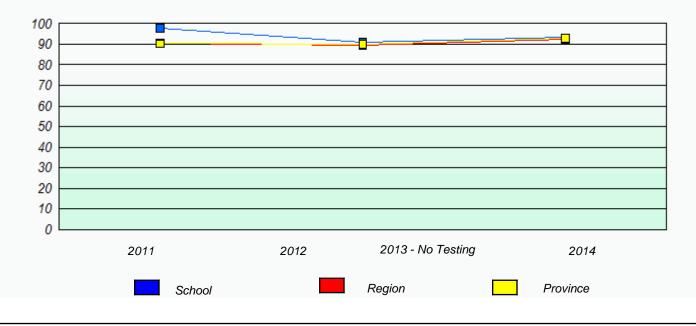

**Participation Rates** 

#### Elementary Mathematics 4 Year Provincial Assessment, June 2014

NLESD - Eastern Region

School #: 225 St. Anne's School

| Unknown/Exemption Rates |             |                            |                                     |                  |   |
|-------------------------|-------------|----------------------------|-------------------------------------|------------------|---|
|                         | School      | data with 5 or fewer stude | ents withheld for reasons of confid | dentiality.      |   |
|                         |             |                            |                                     |                  |   |
|                         |             |                            |                                     |                  |   |
|                         |             |                            |                                     |                  |   |
|                         | 2011        | 2012                       | 2013 - No Testing                   | 2014             |   |
|                         |             |                            |                                     |                  | l |
|                         |             | School                     | F                                   | Province         |   |
|                         |             |                            |                                     |                  |   |
|                         |             | Partici                    | pation Rates                        |                  |   |
|                         | School o    | data with 5 or fewer stude | nts withheld for reasons of confid  | lentiality.      |   |
|                         |             |                            |                                     |                  |   |
|                         |             |                            |                                     |                  |   |
|                         |             |                            |                                     |                  |   |
|                         |             |                            |                                     |                  |   |
|                         |             |                            |                                     |                  |   |
|                         | 2014        | 2042                       | 2012 No Tasting                     | 0044             |   |
|                         | 2011 School | 2012                       | 2013 - No Testing<br>Region         | 2014<br>Province |   |