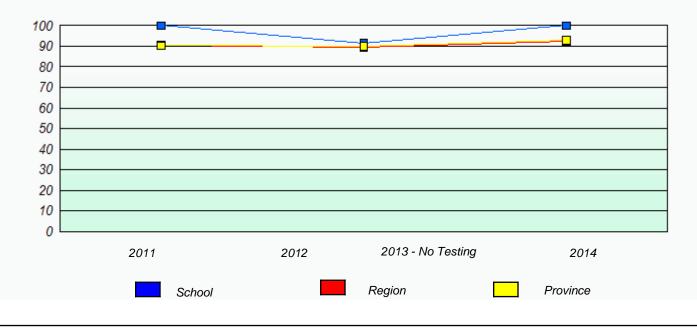

Unknown/Exemption Rates

**Participation Rates** 

#### Elementary Mathematics 4 Year Provincial Assessment, June 2014

NLESD - Eastern Region

School #: 430 St. Mark's School

| School data with 5 or fewer students withheld for reasons of confidentiality. |  |  |  |  |
|-------------------------------------------------------------------------------|--|--|--|--|
|                                                                               |  |  |  |  |
|                                                                               |  |  |  |  |
|                                                                               |  |  |  |  |
|                                                                               |  |  |  |  |
|                                                                               |  |  |  |  |
| 2011 2012 2013 - No Testing 2014                                              |  |  |  |  |
|                                                                               |  |  |  |  |
| School Province                                                               |  |  |  |  |
|                                                                               |  |  |  |  |
|                                                                               |  |  |  |  |
| Participation Rates                                                           |  |  |  |  |
| School data with 5 or fewer students withheld for reasons of confidentiality. |  |  |  |  |
|                                                                               |  |  |  |  |
|                                                                               |  |  |  |  |
|                                                                               |  |  |  |  |
|                                                                               |  |  |  |  |
|                                                                               |  |  |  |  |
|                                                                               |  |  |  |  |
| 2011 2012 2013 - No Testing 2014                                              |  |  |  |  |
| School Region Province                                                        |  |  |  |  |