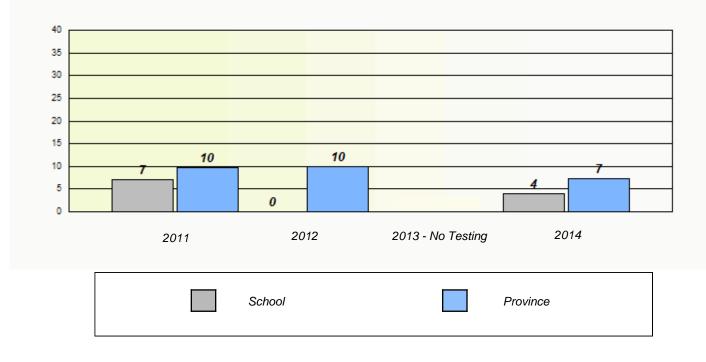

**Participation Rates** 

#### Elementary Mathematics 4 Year Provincial Assessment, June 2014

NLESD - Eastern Region

School #: 225 St. Anne's School

| Unknown/Exemption Rates |             |                            |                                     |                  |   |
|-------------------------|-------------|----------------------------|-------------------------------------|------------------|---|
|                         | School      | data with 5 or fewer stude | ents withheld for reasons of confid | dentiality.      |   |
|                         |             |                            |                                     |                  |   |
|                         |             |                            |                                     |                  |   |
|                         |             |                            |                                     |                  |   |
|                         | 2011        | 2012                       | 2013 - No Testing                   | 2014             |   |
|                         |             |                            |                                     |                  | l |
|                         |             | School                     | F                                   | Province         |   |
|                         |             |                            |                                     |                  |   |
|                         |             | Partici                    | pation Rates                        |                  |   |
|                         | School o    | data with 5 or fewer stude | nts withheld for reasons of confid  | lentiality.      |   |
|                         |             |                            |                                     |                  |   |
|                         |             |                            |                                     |                  |   |
|                         |             |                            |                                     |                  |   |
|                         |             |                            |                                     |                  |   |
|                         |             |                            |                                     |                  |   |
|                         | 2014        | 2042                       | 2012 No Tasting                     | 0044             |   |
|                         | 2011 School | 2012                       | 2013 - No Testing<br>Region         | 2014<br>Province |   |