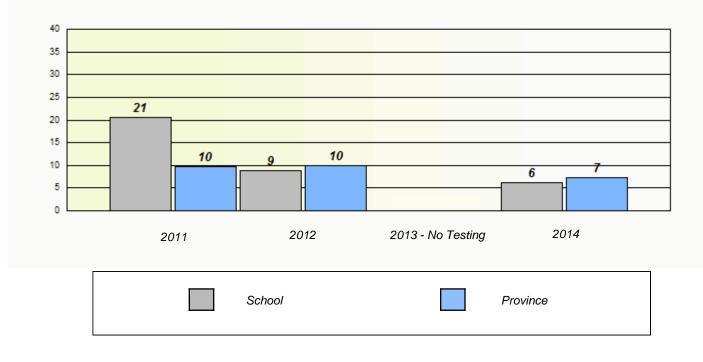

**Participation Rates** 

#### Elementary Mathematics 4 Year Provincial Assessment, June 2014

NLESD - Eastern Region

School #: 225 St. Anne's School

| Unknown/Exemption Rates |             |                            |                                     |                  |   |
|-------------------------|-------------|----------------------------|-------------------------------------|------------------|---|
|                         | School      | data with 5 or fewer stude | ents withheld for reasons of confid | dentiality.      |   |
|                         |             |                            |                                     |                  |   |
|                         |             |                            |                                     |                  |   |
|                         |             |                            |                                     |                  |   |
|                         | 2011        | 2012                       | 2013 - No Testing                   | 2014             |   |
|                         |             |                            |                                     |                  | l |
|                         |             | School                     | F                                   | Province         |   |
|                         |             |                            |                                     |                  |   |
|                         |             | Partici                    | pation Rates                        |                  |   |
|                         | School o    | data with 5 or fewer stude | nts withheld for reasons of confid  | lentiality.      |   |
|                         |             |                            |                                     |                  |   |
|                         |             |                            |                                     |                  |   |
|                         |             |                            |                                     |                  |   |
|                         |             |                            |                                     |                  |   |
|                         |             |                            |                                     |                  |   |
|                         | 2014        | 2042                       | 2012 No Tasting                     | 0044             |   |
|                         | 2011 School | 2012                       | 2013 - No Testing<br>Region         | 2014<br>Province |   |