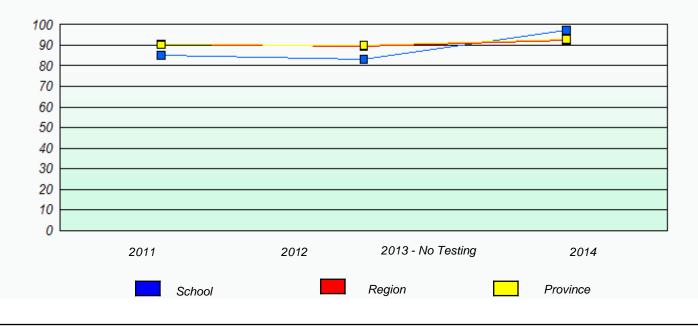

#### Elementary Mathematics 4 Year Provincial Assessment, June 2014

NLESD - Eastern Region

School #: 430 St. Mark's School

| School data with 5 or fewer students withheld for reasons of confidentiality. |  |  |  |  |
|-------------------------------------------------------------------------------|--|--|--|--|
|                                                                               |  |  |  |  |
|                                                                               |  |  |  |  |
|                                                                               |  |  |  |  |
|                                                                               |  |  |  |  |
|                                                                               |  |  |  |  |
| 2011 2012 2013 - No Testing 2014                                              |  |  |  |  |
|                                                                               |  |  |  |  |
| School Province                                                               |  |  |  |  |
|                                                                               |  |  |  |  |
|                                                                               |  |  |  |  |
| Participation Rates                                                           |  |  |  |  |
| School data with 5 or fewer students withheld for reasons of confidentiality. |  |  |  |  |
|                                                                               |  |  |  |  |
|                                                                               |  |  |  |  |
|                                                                               |  |  |  |  |
|                                                                               |  |  |  |  |
|                                                                               |  |  |  |  |
|                                                                               |  |  |  |  |
| 2011 2012 2013 - No Testing 2014                                              |  |  |  |  |
| School Region Province                                                        |  |  |  |  |