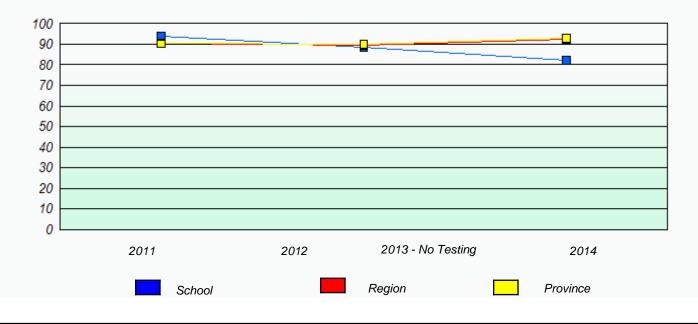

**Participation Rates** 

#### Elementary Mathematics 4 Year Provincial Assessment, June 2014

NLESD - Eastern Region

School #: 225 St. Anne's School

| Unknown/Exemption Rates |             |                            |                                     |                  |   |
|-------------------------|-------------|----------------------------|-------------------------------------|------------------|---|
|                         | School      | data with 5 or fewer stude | ents withheld for reasons of confid | dentiality.      |   |
|                         |             |                            |                                     |                  |   |
|                         |             |                            |                                     |                  |   |
|                         |             |                            |                                     |                  |   |
|                         | 2011        | 2012                       | 2013 - No Testing                   | 2014             |   |
|                         |             |                            |                                     |                  | l |
|                         |             | School                     | F                                   | Province         |   |
|                         |             |                            |                                     |                  |   |
|                         |             | Partici                    | pation Rates                        |                  |   |
|                         | School o    | data with 5 or fewer stude | nts withheld for reasons of confid  | lentiality.      |   |
|                         |             |                            |                                     |                  |   |
|                         |             |                            |                                     |                  |   |
|                         |             |                            |                                     |                  |   |
|                         |             |                            |                                     |                  |   |
|                         |             |                            |                                     |                  |   |
|                         | 2014        | 2042                       | 2012 No Tasting                     | 0044             |   |
|                         | 2011 School | 2012                       | 2013 - No Testing<br>Region         | 2014<br>Province |   |