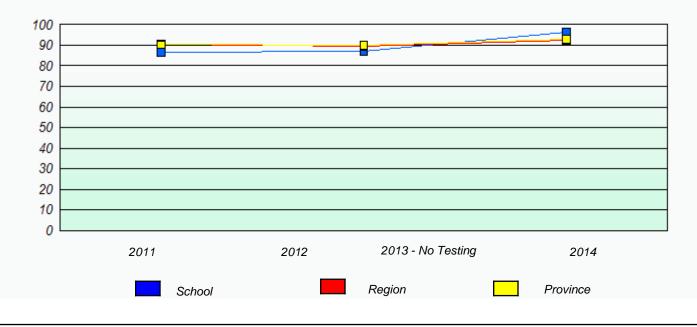

**Participation Rates** 

#### Elementary Mathematics 4 Year Provincial Assessment, June 2014

NLESD - Eastern Region

School #: 225 St. Anne's School

| Unknown/Exemption Rates |             |                            |                                     |                  |   |
|-------------------------|-------------|----------------------------|-------------------------------------|------------------|---|
|                         | School      | data with 5 or fewer stude | ents withheld for reasons of confid | dentiality.      |   |
|                         |             |                            |                                     |                  |   |
|                         |             |                            |                                     |                  |   |
|                         |             |                            |                                     |                  |   |
|                         | 2011        | 2012                       | 2013 - No Testing                   | 2014             |   |
|                         |             |                            |                                     |                  | l |
|                         |             | School                     | F                                   | Province         |   |
|                         |             |                            |                                     |                  |   |
|                         |             | Partici                    | pation Rates                        |                  |   |
|                         | School o    | data with 5 or fewer stude | nts withheld for reasons of confid  | lentiality.      |   |
|                         |             |                            |                                     |                  |   |
|                         |             |                            |                                     |                  |   |
|                         |             |                            |                                     |                  |   |
|                         |             |                            |                                     |                  |   |
|                         |             |                            |                                     |                  |   |
|                         | 2014        | 2042                       | 2012 No Tasting                     | 0044             |   |
|                         | 2011 School | 2012                       | 2013 - No Testing<br>Region         | 2014<br>Province |   |