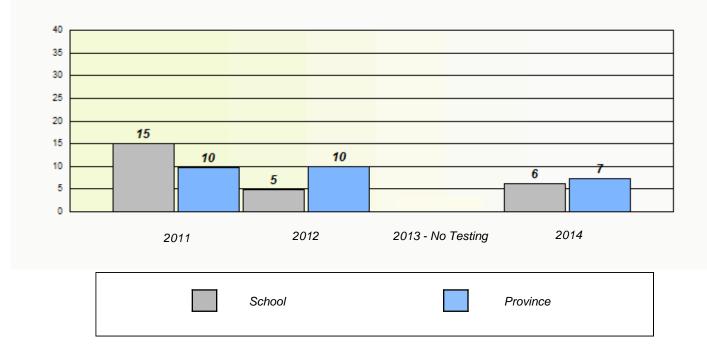

#### Elementary Mathematics 4 Year Provincial Assessment, June 2014

NLESD - Eastern Region

School #: 225 St. Anne's School

| Unknown/Exemption Rates |             |                            |                                     |                  |   |
|-------------------------|-------------|----------------------------|-------------------------------------|------------------|---|
|                         | School      | data with 5 or fewer stude | ents withheld for reasons of confid | dentiality.      |   |
|                         |             |                            |                                     |                  |   |
|                         |             |                            |                                     |                  |   |
|                         |             |                            |                                     |                  |   |
|                         | 2011        | 2012                       | 2013 - No Testing                   | 2014             |   |
|                         |             |                            |                                     |                  | l |
|                         |             | School                     | F                                   | Province         |   |
|                         |             |                            |                                     |                  |   |
|                         |             | Partici                    | pation Rates                        |                  |   |
|                         | School o    | data with 5 or fewer stude | nts withheld for reasons of confid  | lentiality.      |   |
|                         |             |                            |                                     |                  |   |
|                         |             |                            |                                     |                  |   |
|                         |             |                            |                                     |                  |   |
|                         |             |                            |                                     |                  |   |
|                         |             |                            |                                     |                  |   |
|                         | 2014        | 2042                       | 2012 No Tasting                     | 0044             |   |
|                         | 2011 School | 2012                       | 2013 - No Testing<br>Region         | 2014<br>Province |   |