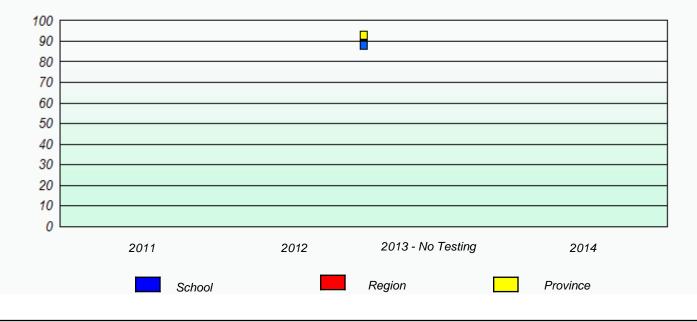

**Participation Rates** 

#### Elementary Mathematics 4 Year Provincial Assessment, June 2014

NLESD - Eastern Region

School #: 225 St. Anne's School

| Unknown/Exemption Rates |             |                            |                                     |                  |   |
|-------------------------|-------------|----------------------------|-------------------------------------|------------------|---|
|                         | School      | data with 5 or fewer stude | ents withheld for reasons of confid | dentiality.      |   |
|                         |             |                            |                                     |                  |   |
|                         |             |                            |                                     |                  |   |
|                         |             |                            |                                     |                  |   |
|                         | 2011        | 2012                       | 2013 - No Testing                   | 2014             |   |
|                         |             |                            |                                     |                  | l |
|                         |             | School                     | F                                   | Province         |   |
|                         |             |                            |                                     |                  |   |
|                         |             | Partici                    | pation Rates                        |                  |   |
|                         | School o    | data with 5 or fewer stude | nts withheld for reasons of confid  | lentiality.      |   |
|                         |             |                            |                                     |                  |   |
|                         |             |                            |                                     |                  |   |
|                         |             |                            |                                     |                  |   |
|                         |             |                            |                                     |                  |   |
|                         |             |                            |                                     |                  |   |
|                         | 2014        | 2042                       | 2012 No Tasting                     | 0044             |   |
|                         | 2011 School | 2012                       | 2013 - No Testing<br>Region         | 2014<br>Province |   |