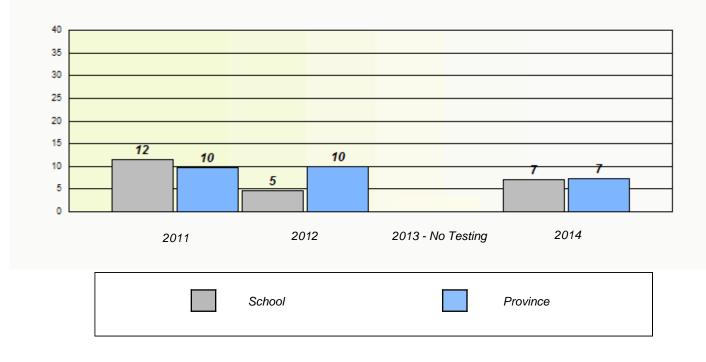

**Participation Rates** 

#### Elementary Mathematics 4 Year Provincial Assessment, June 2014

NLESD - Eastern Region

School #: 225 St. Anne's School

| Unknown/Exemption Rates |             |                            |                                     |                  |   |
|-------------------------|-------------|----------------------------|-------------------------------------|------------------|---|
|                         | School      | data with 5 or fewer stude | ents withheld for reasons of confid | dentiality.      |   |
|                         |             |                            |                                     |                  |   |
|                         |             |                            |                                     |                  |   |
|                         |             |                            |                                     |                  |   |
|                         | 2011        | 2012                       | 2013 - No Testing                   | 2014             |   |
|                         |             |                            |                                     |                  | l |
|                         |             | School                     | F                                   | Province         |   |
|                         |             |                            |                                     |                  |   |
|                         |             | Partici                    | pation Rates                        |                  |   |
|                         | School o    | data with 5 or fewer stude | nts withheld for reasons of confid  | lentiality.      |   |
|                         |             |                            |                                     |                  |   |
|                         |             |                            |                                     |                  |   |
|                         |             |                            |                                     |                  |   |
|                         |             |                            |                                     |                  |   |
|                         |             |                            |                                     |                  |   |
|                         | 2014        | 2042                       | 2012 No Tasting                     | 0044             |   |
|                         | 2011 School | 2012                       | 2013 - No Testing<br>Region         | 2014<br>Province |   |