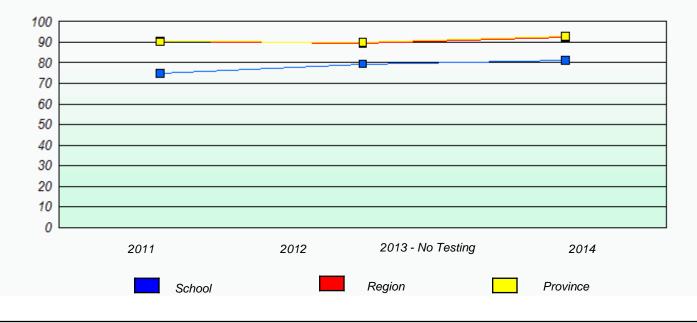

**Participation Rates** 

#### Elementary Mathematics 4 Year Provincial Assessment, June 2014

NLESD - Eastern Region

School #: 225 St. Anne's School

| Unknown/Exemption Rates |             |                            |                                     |                  |   |
|-------------------------|-------------|----------------------------|-------------------------------------|------------------|---|
|                         | School      | data with 5 or fewer stude | ents withheld for reasons of confid | dentiality.      |   |
|                         |             |                            |                                     |                  |   |
|                         |             |                            |                                     |                  |   |
|                         |             |                            |                                     |                  |   |
|                         | 2011        | 2012                       | 2013 - No Testing                   | 2014             |   |
|                         |             |                            |                                     |                  | l |
|                         |             | School                     | F                                   | Province         |   |
|                         |             |                            |                                     |                  |   |
|                         |             | Partici                    | pation Rates                        |                  |   |
|                         | School o    | data with 5 or fewer stude | nts withheld for reasons of confid  | lentiality.      |   |
|                         |             |                            |                                     |                  |   |
|                         |             |                            |                                     |                  |   |
|                         |             |                            |                                     |                  |   |
|                         |             |                            |                                     |                  |   |
|                         |             |                            |                                     |                  |   |
|                         | 2014        | 2042                       | 2012 No Tasting                     | 0044             |   |
|                         | 2011 School | 2012                       | 2013 - No Testing<br>Region         | 2014<br>Province |   |