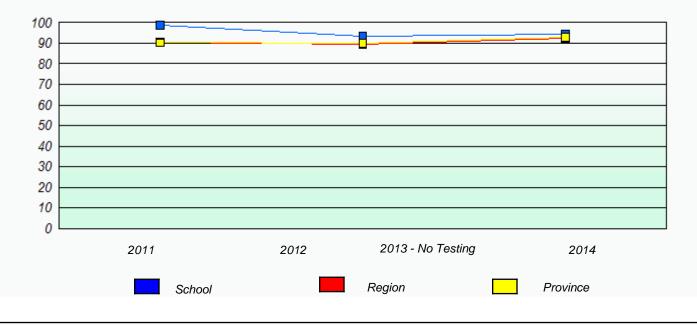

**Participation Rates** 

#### Elementary Mathematics 4 Year Provincial Assessment, June 2014

NLESD - Eastern Region

School #: 225 St. Anne's School

| Unknown/Exemption Rates |             |                            |                                     |                  |   |
|-------------------------|-------------|----------------------------|-------------------------------------|------------------|---|
|                         | School      | data with 5 or fewer stude | ents withheld for reasons of confid | dentiality.      |   |
|                         |             |                            |                                     |                  |   |
|                         |             |                            |                                     |                  |   |
|                         |             |                            |                                     |                  |   |
|                         | 2011        | 2012                       | 2013 - No Testing                   | 2014             |   |
|                         |             |                            |                                     |                  | l |
|                         |             | School                     | F                                   | Province         |   |
|                         |             |                            |                                     |                  |   |
|                         |             | Partici                    | pation Rates                        |                  |   |
|                         | School o    | data with 5 or fewer stude | nts withheld for reasons of confid  | lentiality.      |   |
|                         |             |                            |                                     |                  |   |
|                         |             |                            |                                     |                  |   |
|                         |             |                            |                                     |                  |   |
|                         |             |                            |                                     |                  |   |
|                         |             |                            |                                     |                  |   |
|                         | 2014        | 2042                       | 2012 No Tasting                     | 0044             |   |
|                         | 2011 School | 2012                       | 2013 - No Testing<br>Region         | 2014<br>Province |   |