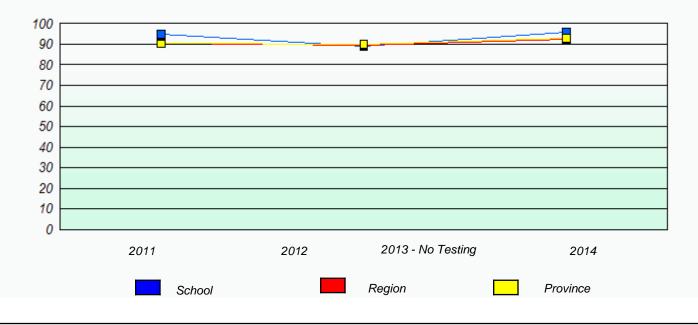

School #: 243 Riverside Elementary

Unknown/Exemption Rates

Participation Rates

School #: 246 Swift Current Academy

| Unknown/Exemption Rates                                                       |             |                        |                                  |               |  |  |
|-------------------------------------------------------------------------------|-------------|------------------------|----------------------------------|---------------|--|--|
| School data with 5 or fewer students withheld for reasons of confidentiality. |             |                        |                                  |               |  |  |
|                                                                               |             |                        |                                  |               |  |  |
|                                                                               |             |                        |                                  |               |  |  |
|                                                                               |             |                        |                                  |               |  |  |
|                                                                               | 2011        | 2012                   | 2013 - No Testing                | 2014          |  |  |
|                                                                               |             | School                 |                                  | Province      |  |  |
|                                                                               |             |                        |                                  |               |  |  |
|                                                                               |             | Particu                | pation Rates                     |               |  |  |
|                                                                               |             |                        |                                  |               |  |  |
|                                                                               | School data | with 5 or fewer studer | nts withheld for reasons of cont | identiality.  |  |  |
|                                                                               |             |                        |                                  |               |  |  |
|                                                                               |             |                        |                                  |               |  |  |
|                                                                               |             |                        |                                  |               |  |  |
|                                                                               |             |                        |                                  |               |  |  |
|                                                                               | 2011        | 2012                   | 2013 - No Testing<br>Region      | 2014 Province |  |  |
|                                                                               | School      |                        | Region                           | FIOVINCE      |  |  |