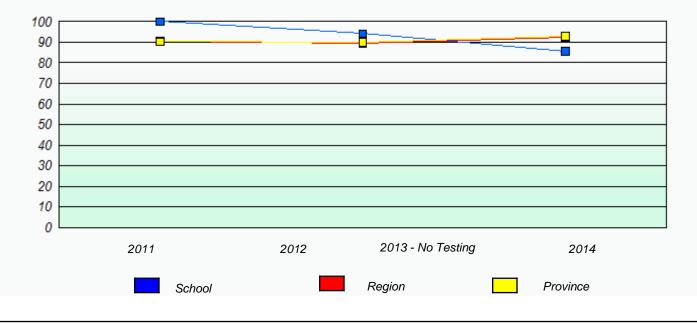

**Participation Rates** 

#### Elementary Mathematics 4 Year Provincial Assessment, June 2014

NLESD - Eastern Region

School #: 225 St. Anne's School

| Unknown/Exemption Rates |             |                            |                                     |                  |   |
|-------------------------|-------------|----------------------------|-------------------------------------|------------------|---|
|                         | School      | data with 5 or fewer stude | ents withheld for reasons of confid | dentiality.      |   |
|                         |             |                            |                                     |                  |   |
|                         |             |                            |                                     |                  |   |
|                         |             |                            |                                     |                  |   |
|                         | 2011        | 2012                       | 2013 - No Testing                   | 2014             |   |
|                         |             |                            |                                     |                  | l |
|                         |             | School                     | F                                   | Province         |   |
|                         |             |                            |                                     |                  |   |
|                         |             | Partici                    | pation Rates                        |                  |   |
|                         | School o    | data with 5 or fewer stude | nts withheld for reasons of confid  | lentiality.      |   |
|                         |             |                            |                                     |                  |   |
|                         |             |                            |                                     |                  |   |
|                         |             |                            |                                     |                  |   |
|                         |             |                            |                                     |                  |   |
|                         |             |                            |                                     |                  |   |
|                         | 2014        | 2042                       | 2012 No Tasting                     | 0044             |   |
|                         | 2011 School | 2012                       | 2013 - No Testing<br>Region         | 2014<br>Province |   |