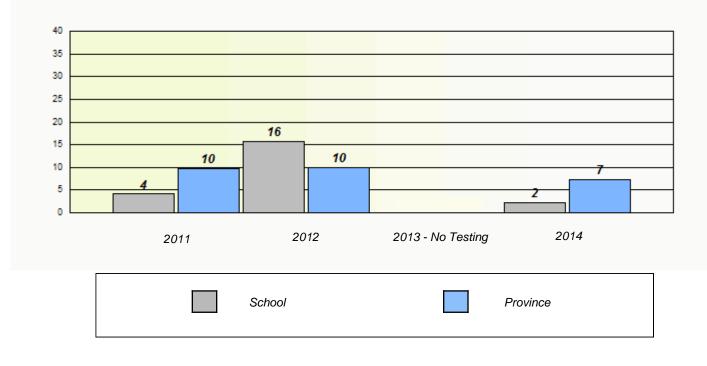

**Participation Rates** 

#### Elementary Mathematics 4 Year Provincial Assessment, June 2014

NLESD - Eastern Region

School #: 225 St. Anne's School

| Unknown/Exemption Rates |             |                            |                                     |                  |   |
|-------------------------|-------------|----------------------------|-------------------------------------|------------------|---|
|                         | School      | data with 5 or fewer stude | ents withheld for reasons of confid | dentiality.      |   |
|                         |             |                            |                                     |                  |   |
|                         |             |                            |                                     |                  |   |
|                         |             |                            |                                     |                  |   |
|                         | 2011        | 2012                       | 2013 - No Testing                   | 2014             |   |
|                         |             |                            |                                     |                  | l |
|                         |             | School                     | F                                   | Province         |   |
|                         |             |                            |                                     |                  |   |
|                         |             | Partici                    | pation Rates                        |                  |   |
|                         | School o    | data with 5 or fewer stude | nts withheld for reasons of confid  | lentiality.      |   |
|                         |             |                            |                                     |                  |   |
|                         |             |                            |                                     |                  |   |
|                         |             |                            |                                     |                  |   |
|                         |             |                            |                                     |                  |   |
|                         |             |                            |                                     |                  |   |
|                         | 2014        | 2042                       | 2012 No Tasting                     | 0044             |   |
|                         | 2011 School | 2012                       | 2013 - No Testing<br>Region         | 2014<br>Province |   |