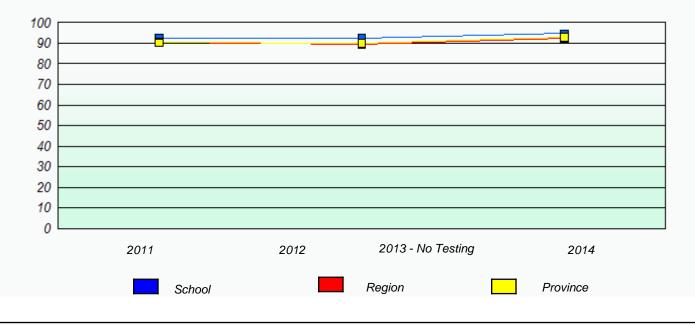

#### Elementary Mathematics 4 Year Provincial Assessment, June 2014

NLESD - Eastern Region

School #: 225 St. Anne's School

| Unknown/Exemption Rates |             |                            |                                     |                  |   |
|-------------------------|-------------|----------------------------|-------------------------------------|------------------|---|
|                         | School      | data with 5 or fewer stude | ents withheld for reasons of confid | dentiality.      |   |
|                         |             |                            |                                     |                  |   |
|                         |             |                            |                                     |                  |   |
|                         |             |                            |                                     |                  |   |
|                         | 2011        | 2012                       | 2013 - No Testing                   | 2014             |   |
|                         |             |                            |                                     |                  | l |
|                         |             | School                     | F                                   | Province         |   |
|                         |             |                            |                                     |                  |   |
|                         |             | Partici                    | pation Rates                        |                  |   |
|                         | School o    | data with 5 or fewer stude | nts withheld for reasons of confid  | lentiality.      |   |
|                         |             |                            |                                     |                  |   |
|                         |             |                            |                                     |                  |   |
|                         |             |                            |                                     |                  |   |
|                         |             |                            |                                     |                  |   |
|                         |             |                            |                                     |                  |   |
|                         | 2014        | 2042                       | 2012 No Tasting                     | 0044             |   |
|                         | 2011 School | 2012                       | 2013 - No Testing<br>Region         | 2014<br>Province |   |