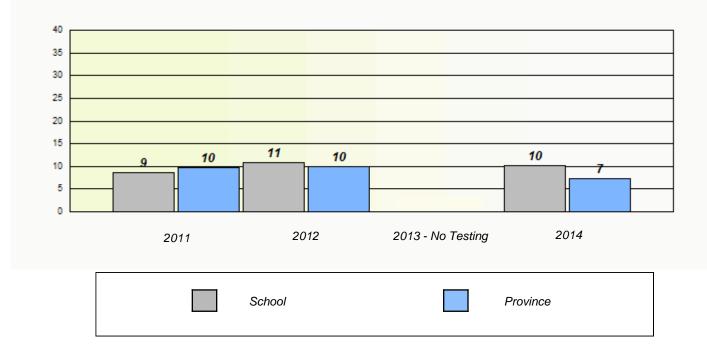

**Participation Rates** 

#### Elementary Mathematics 4 Year Provincial Assessment, June 2014

NLESD - Eastern Region

School #: 225 St. Anne's School

| Unknown/Exemption Rates |             |                            |                                     |                  |   |
|-------------------------|-------------|----------------------------|-------------------------------------|------------------|---|
|                         | School      | data with 5 or fewer stude | ents withheld for reasons of confid | dentiality.      |   |
|                         |             |                            |                                     |                  |   |
|                         |             |                            |                                     |                  |   |
|                         |             |                            |                                     |                  |   |
|                         | 2011        | 2012                       | 2013 - No Testing                   | 2014             |   |
|                         |             |                            |                                     |                  | l |
|                         |             | School                     | F                                   | Province         |   |
|                         |             |                            |                                     |                  |   |
|                         |             | Partici                    | pation Rates                        |                  |   |
|                         | School o    | data with 5 or fewer stude | nts withheld for reasons of confid  | lentiality.      |   |
|                         |             |                            |                                     |                  |   |
|                         |             |                            |                                     |                  |   |
|                         |             |                            |                                     |                  |   |
|                         |             |                            |                                     |                  |   |
|                         |             |                            |                                     |                  |   |
|                         | 2014        | 2042                       | 2012 No Tasting                     | 0044             |   |
|                         | 2011 School | 2012                       | 2013 - No Testing<br>Region         | 2014<br>Province |   |