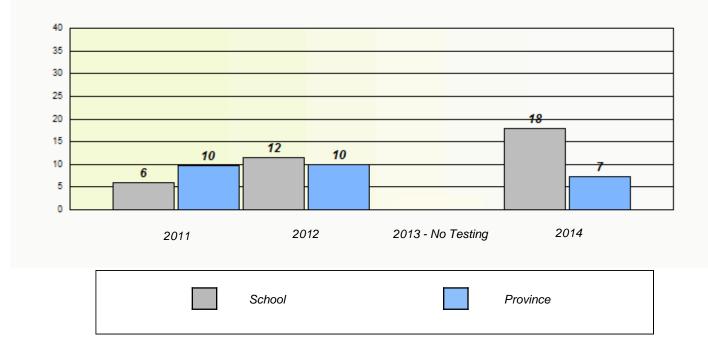

**Participation Rates** 

#### Elementary Mathematics 4 Year Provincial Assessment, June 2014

NLESD - Eastern Region

School #: 225 St. Anne's School

| Unknown/Exemption Rates |             |                            |                                     |                  |   |
|-------------------------|-------------|----------------------------|-------------------------------------|------------------|---|
|                         | School      | data with 5 or fewer stude | ents withheld for reasons of confid | dentiality.      |   |
|                         |             |                            |                                     |                  |   |
|                         |             |                            |                                     |                  |   |
|                         |             |                            |                                     |                  |   |
|                         | 2011        | 2012                       | 2013 - No Testing                   | 2014             |   |
|                         |             |                            |                                     |                  | l |
|                         |             | School                     | F                                   | Province         |   |
|                         |             |                            |                                     |                  |   |
|                         |             | Partici                    | pation Rates                        |                  |   |
|                         | School o    | data with 5 or fewer stude | nts withheld for reasons of confid  | lentiality.      |   |
|                         |             |                            |                                     |                  |   |
|                         |             |                            |                                     |                  |   |
|                         |             |                            |                                     |                  |   |
|                         |             |                            |                                     |                  |   |
|                         |             |                            |                                     |                  |   |
|                         | 2014        | 2042                       | 2012 No Tasting                     | 0044             |   |
|                         | 2011 School | 2012                       | 2013 - No Testing<br>Region         | 2014<br>Province |   |