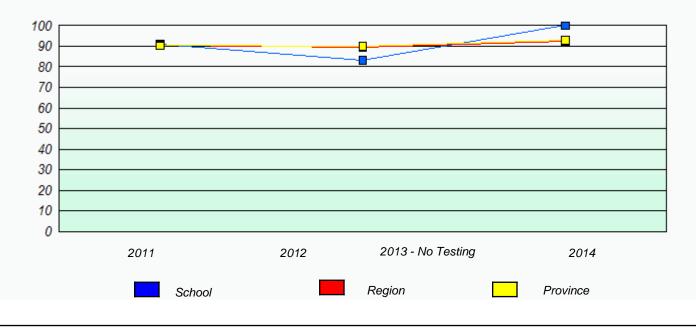

#### Elementary Mathematics 4 Year Provincial Assessment, June 2014

NLESD - Eastern Region

School #: 430 St. Mark's School

| School data with 5 or fewer students withheld for reasons of confidentiality. |  |  |  |  |
|-------------------------------------------------------------------------------|--|--|--|--|
|                                                                               |  |  |  |  |
|                                                                               |  |  |  |  |
|                                                                               |  |  |  |  |
|                                                                               |  |  |  |  |
|                                                                               |  |  |  |  |
| 2011 2012 2013 - No Testing 2014                                              |  |  |  |  |
|                                                                               |  |  |  |  |
| School Province                                                               |  |  |  |  |
|                                                                               |  |  |  |  |
|                                                                               |  |  |  |  |
| Participation Rates                                                           |  |  |  |  |
| School data with 5 or fewer students withheld for reasons of confidentiality. |  |  |  |  |
|                                                                               |  |  |  |  |
|                                                                               |  |  |  |  |
|                                                                               |  |  |  |  |
|                                                                               |  |  |  |  |
|                                                                               |  |  |  |  |
|                                                                               |  |  |  |  |
| 2011 2012 2013 - No Testing 2014                                              |  |  |  |  |
| School Region Province                                                        |  |  |  |  |