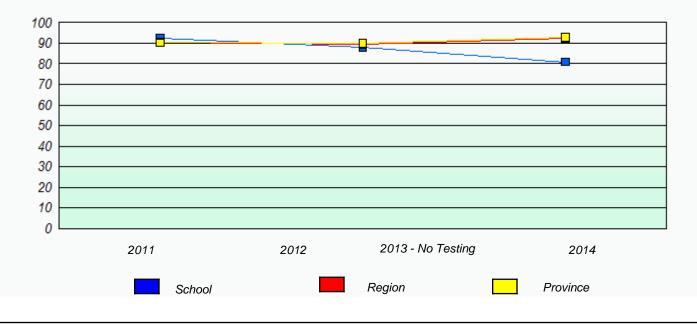

**Participation Rates** 

#### Elementary Mathematics 4 Year Provincial Assessment, June 2014

NLESD - Eastern Region

School #: 225 St. Anne's School

| Unknown/Exemption Rates |             |                            |                                     |                  |   |
|-------------------------|-------------|----------------------------|-------------------------------------|------------------|---|
|                         | School      | data with 5 or fewer stude | ents withheld for reasons of confid | dentiality.      |   |
|                         |             |                            |                                     |                  |   |
|                         |             |                            |                                     |                  |   |
|                         |             |                            |                                     |                  |   |
|                         | 2011        | 2012                       | 2013 - No Testing                   | 2014             |   |
|                         |             |                            |                                     |                  | l |
|                         |             | School                     | F                                   | Province         |   |
|                         |             |                            |                                     |                  |   |
|                         |             | Partici                    | pation Rates                        |                  |   |
|                         | School o    | data with 5 or fewer stude | nts withheld for reasons of confid  | lentiality.      |   |
|                         |             |                            |                                     |                  |   |
|                         |             |                            |                                     |                  |   |
|                         |             |                            |                                     |                  |   |
|                         |             |                            |                                     |                  |   |
|                         |             |                            |                                     |                  |   |
|                         | 2014        | 2042                       | 2012 No Tasting                     | 0044             |   |
|                         | 2011 School | 2012                       | 2013 - No Testing<br>Region         | 2014<br>Province |   |