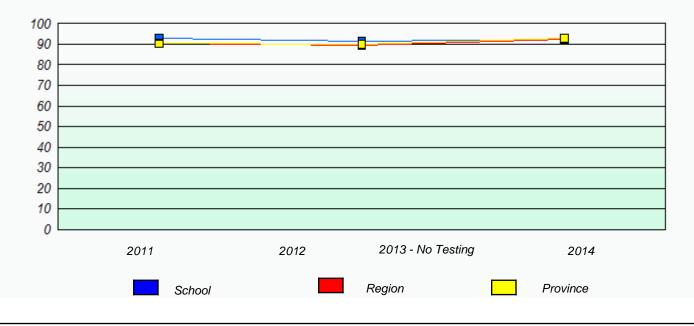

**Participation Rates** 

#### Elementary Mathematics 4 Year Provincial Assessment, June 2014

NLESD - Eastern Region

School #: 225 St. Anne's School

| Unknown/Exemption Rates |             |                            |                                     |                  |   |
|-------------------------|-------------|----------------------------|-------------------------------------|------------------|---|
|                         | School      | data with 5 or fewer stude | ents withheld for reasons of confid | dentiality.      |   |
|                         |             |                            |                                     |                  |   |
|                         |             |                            |                                     |                  |   |
|                         |             |                            |                                     |                  |   |
|                         | 2011        | 2012                       | 2013 - No Testing                   | 2014             |   |
|                         |             |                            |                                     |                  | l |
|                         |             | School                     | F                                   | Province         |   |
|                         |             |                            |                                     |                  |   |
|                         |             | Partici                    | pation Rates                        |                  |   |
|                         | School o    | data with 5 or fewer stude | nts withheld for reasons of confid  | lentiality.      |   |
|                         |             |                            |                                     |                  |   |
|                         |             |                            |                                     |                  |   |
|                         |             |                            |                                     |                  |   |
|                         |             |                            |                                     |                  |   |
|                         |             |                            |                                     |                  |   |
|                         | 2014        | 2042                       | 2012 No Tasting                     | 0044             |   |
|                         | 2011 School | 2012                       | 2013 - No Testing<br>Region         | 2014<br>Province |   |