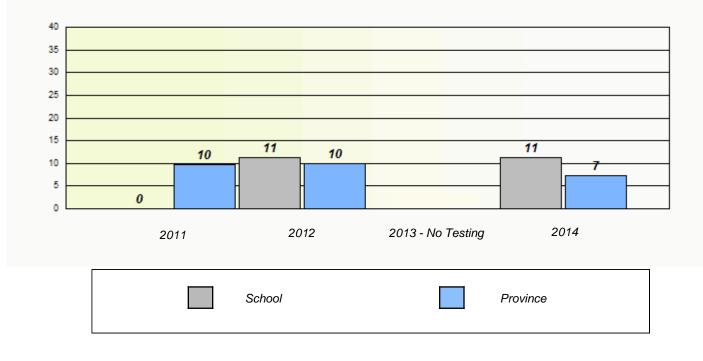

#### Elementary Mathematics 4 Year Provincial Assessment, June 2014

NLESD - Eastern Region

School #: 225 St. Anne's School

| Unknown/Exemption Rates |             |                            |                                     |                  |   |
|-------------------------|-------------|----------------------------|-------------------------------------|------------------|---|
|                         | School      | data with 5 or fewer stude | ents withheld for reasons of confid | dentiality.      |   |
|                         |             |                            |                                     |                  |   |
|                         |             |                            |                                     |                  |   |
|                         |             |                            |                                     |                  |   |
|                         | 2011        | 2012                       | 2013 - No Testing                   | 2014             |   |
|                         |             |                            |                                     |                  | l |
|                         |             | School                     | F                                   | Province         |   |
|                         |             |                            |                                     |                  |   |
|                         |             | Partici                    | pation Rates                        |                  |   |
|                         | School o    | data with 5 or fewer stude | nts withheld for reasons of confid  | lentiality.      |   |
|                         |             |                            |                                     |                  |   |
|                         |             |                            |                                     |                  |   |
|                         |             |                            |                                     |                  |   |
|                         |             |                            |                                     |                  |   |
|                         |             |                            |                                     |                  |   |
|                         | 2014        | 2042                       | 2012 No Tasting                     | 0044             |   |
|                         | 2011 School | 2012                       | 2013 - No Testing<br>Region         | 2014<br>Province |   |