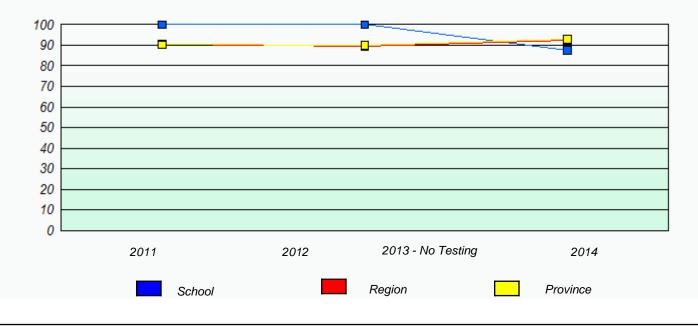

**Participation Rates** 

#### Elementary Mathematics 4 Year Provincial Assessment, June 2014

NLESD - Eastern Region

School #: 225 St. Anne's School

| Unknown/Exemption Rates |             |                            |                                     |                  |   |
|-------------------------|-------------|----------------------------|-------------------------------------|------------------|---|
|                         | School      | data with 5 or fewer stude | ents withheld for reasons of confid | dentiality.      |   |
|                         |             |                            |                                     |                  |   |
|                         |             |                            |                                     |                  |   |
|                         |             |                            |                                     |                  |   |
|                         | 2011        | 2012                       | 2013 - No Testing                   | 2014             |   |
|                         |             |                            |                                     |                  | l |
|                         |             | School                     | F                                   | Province         |   |
|                         |             |                            |                                     |                  |   |
|                         |             | Partici                    | pation Rates                        |                  |   |
|                         | School o    | data with 5 or fewer stude | nts withheld for reasons of confid  | lentiality.      |   |
|                         |             |                            |                                     |                  |   |
|                         |             |                            |                                     |                  |   |
|                         |             |                            |                                     |                  |   |
|                         |             |                            |                                     |                  |   |
|                         |             |                            |                                     |                  |   |
|                         | 2014        | 2042                       | 2012 No Tasting                     | 0044             |   |
|                         | 2011 School | 2012                       | 2013 - No Testing<br>Region         | 2014<br>Province |   |