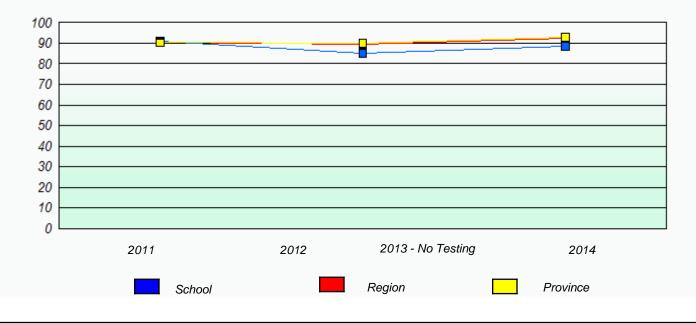

#### Elementary Mathematics 4 Year Provincial Assessment, June 2014

NLESD - Eastern Region

School #: 430 St. Mark's School

| School data with 5 or fewer students withheld for reasons of confidentiality. |  |  |  |  |
|-------------------------------------------------------------------------------|--|--|--|--|
|                                                                               |  |  |  |  |
|                                                                               |  |  |  |  |
|                                                                               |  |  |  |  |
|                                                                               |  |  |  |  |
|                                                                               |  |  |  |  |
| 2011 2012 2013 - No Testing 2014                                              |  |  |  |  |
|                                                                               |  |  |  |  |
| School Province                                                               |  |  |  |  |
|                                                                               |  |  |  |  |
|                                                                               |  |  |  |  |
| Participation Rates                                                           |  |  |  |  |
| School data with 5 or fewer students withheld for reasons of confidentiality. |  |  |  |  |
|                                                                               |  |  |  |  |
|                                                                               |  |  |  |  |
|                                                                               |  |  |  |  |
|                                                                               |  |  |  |  |
|                                                                               |  |  |  |  |
|                                                                               |  |  |  |  |
| 2011 2012 2013 - No Testing 2014                                              |  |  |  |  |
| School Region Province                                                        |  |  |  |  |