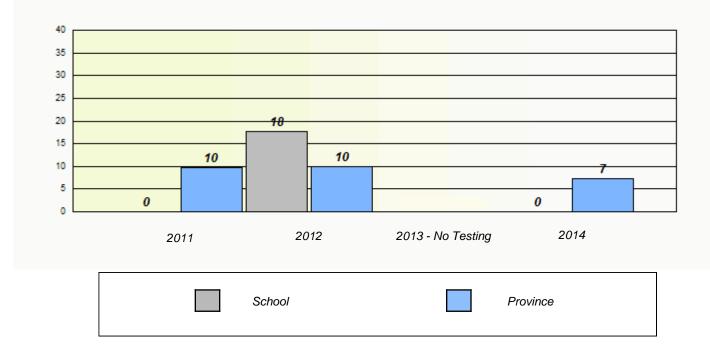

#### Elementary Mathematics 4 Year Provincial Assessment, June 2014

NLESD - Eastern Region

School #: 225 St. Anne's School

| Unknown/Exemption Rates |             |                            |                                     |                  |   |
|-------------------------|-------------|----------------------------|-------------------------------------|------------------|---|
|                         | School      | data with 5 or fewer stude | ents withheld for reasons of confid | dentiality.      |   |
|                         |             |                            |                                     |                  |   |
|                         |             |                            |                                     |                  |   |
|                         |             |                            |                                     |                  |   |
|                         | 2011        | 2012                       | 2013 - No Testing                   | 2014             |   |
|                         |             |                            |                                     |                  | l |
|                         |             | School                     | F                                   | Province         |   |
|                         |             |                            |                                     |                  |   |
|                         |             | Partici                    | pation Rates                        |                  |   |
|                         | School o    | data with 5 or fewer stude | nts withheld for reasons of confid  | lentiality.      |   |
|                         |             |                            |                                     |                  |   |
|                         |             |                            |                                     |                  |   |
|                         |             |                            |                                     |                  |   |
|                         |             |                            |                                     |                  |   |
|                         |             |                            |                                     |                  |   |
|                         | 2014        | 2042                       | 2012 No Tasting                     | 0044             |   |
|                         | 2011 School | 2012                       | 2013 - No Testing<br>Region         | 2014<br>Province |   |