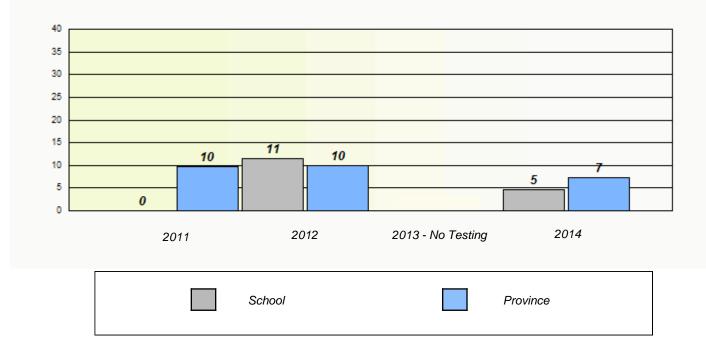

**Participation Rates** 

#### Elementary Mathematics 4 Year Provincial Assessment, June 2014

NLESD - Eastern Region

School #: 225 St. Anne's School

| Unknown/Exemption Rates |             |                            |                                     |                  |   |
|-------------------------|-------------|----------------------------|-------------------------------------|------------------|---|
|                         | School      | data with 5 or fewer stude | ents withheld for reasons of confid | dentiality.      |   |
|                         |             |                            |                                     |                  |   |
|                         |             |                            |                                     |                  |   |
|                         |             |                            |                                     |                  |   |
|                         | 2011        | 2012                       | 2013 - No Testing                   | 2014             |   |
|                         |             |                            |                                     |                  | l |
|                         |             | School                     | F                                   | Province         |   |
|                         |             |                            |                                     |                  |   |
|                         |             | Partici                    | pation Rates                        |                  |   |
|                         | School o    | data with 5 or fewer stude | nts withheld for reasons of confid  | lentiality.      |   |
|                         |             |                            |                                     |                  |   |
|                         |             |                            |                                     |                  |   |
|                         |             |                            |                                     |                  |   |
|                         |             |                            |                                     |                  |   |
|                         |             |                            |                                     |                  |   |
|                         | 2014        | 2042                       | 2012 No Tasting                     | 0044             |   |
|                         | 2011 School | 2012                       | 2013 - No Testing<br>Region         | 2014<br>Province |   |