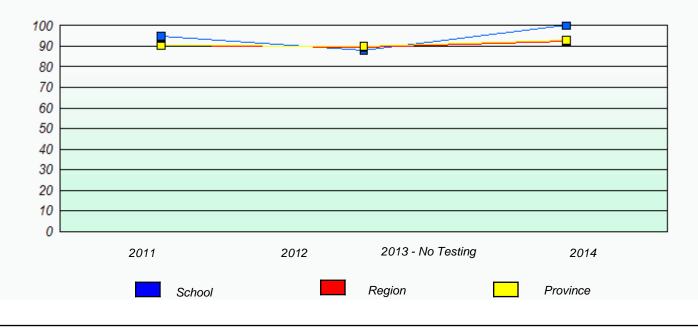

**Participation Rates** 

#### Elementary Mathematics 4 Year Provincial Assessment, June 2014

NLESD - Eastern Region

School #: 225 St. Anne's School

| Unknown/Exemption Rates |             |                            |                                     |                  |   |
|-------------------------|-------------|----------------------------|-------------------------------------|------------------|---|
|                         | School      | data with 5 or fewer stude | ents withheld for reasons of confid | dentiality.      |   |
|                         |             |                            |                                     |                  |   |
|                         |             |                            |                                     |                  |   |
|                         |             |                            |                                     |                  |   |
|                         | 2011        | 2012                       | 2013 - No Testing                   | 2014             |   |
|                         |             |                            |                                     |                  | l |
|                         |             | School                     | F                                   | Province         |   |
|                         |             |                            |                                     |                  |   |
|                         |             | Partici                    | pation Rates                        |                  |   |
|                         | School o    | data with 5 or fewer stude | nts withheld for reasons of confid  | lentiality.      |   |
|                         |             |                            |                                     |                  |   |
|                         |             |                            |                                     |                  |   |
|                         |             |                            |                                     |                  |   |
|                         |             |                            |                                     |                  |   |
|                         |             |                            |                                     |                  |   |
|                         | 2014        | 2042                       | 2012 No Tasting                     | 0044             |   |
|                         | 2011 School | 2012                       | 2013 - No Testing<br>Region         | 2014<br>Province |   |