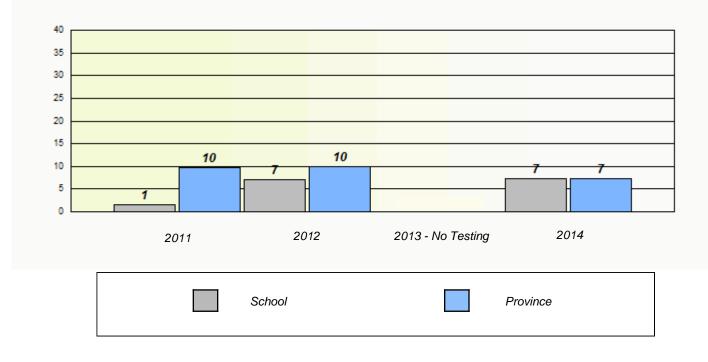

#### Elementary Mathematics 4 Year Provincial Assessment, June 2014

NLESD - Eastern Region

School #: 225 St. Anne's School

| Unknown/Exemption Rates |             |                            |                                     |                  |   |
|-------------------------|-------------|----------------------------|-------------------------------------|------------------|---|
|                         | School      | data with 5 or fewer stude | ents withheld for reasons of confid | dentiality.      |   |
|                         |             |                            |                                     |                  |   |
|                         |             |                            |                                     |                  |   |
|                         |             |                            |                                     |                  |   |
|                         | 2011        | 2012                       | 2013 - No Testing                   | 2014             |   |
|                         |             |                            |                                     |                  | l |
|                         |             | School                     | F                                   | Province         |   |
|                         |             |                            |                                     |                  |   |
|                         |             | Partici                    | pation Rates                        |                  |   |
|                         | School o    | data with 5 or fewer stude | nts withheld for reasons of confid  | lentiality.      |   |
|                         |             |                            |                                     |                  |   |
|                         |             |                            |                                     |                  |   |
|                         |             |                            |                                     |                  |   |
|                         |             |                            |                                     |                  |   |
|                         |             |                            |                                     |                  |   |
|                         | 2014        | 2042                       | 2012 No Tasting                     | 0044             |   |
|                         | 2011 School | 2012                       | 2013 - No Testing<br>Region         | 2014<br>Province |   |