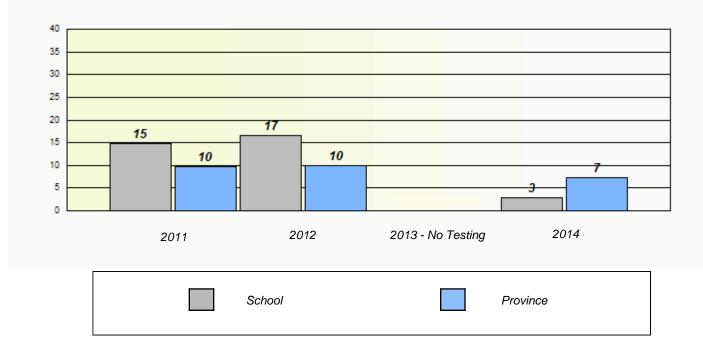

#### Elementary Mathematics 4 Year Provincial Assessment, June 2014

NLESD - Eastern Region

School #: 430 St. Mark's School

| School data with 5 or fewer students withheld for reasons of confidentiality. |  |  |  |  |
|-------------------------------------------------------------------------------|--|--|--|--|
|                                                                               |  |  |  |  |
|                                                                               |  |  |  |  |
|                                                                               |  |  |  |  |
|                                                                               |  |  |  |  |
|                                                                               |  |  |  |  |
| 2011 2012 2013 - No Testing 2014                                              |  |  |  |  |
|                                                                               |  |  |  |  |
| School Province                                                               |  |  |  |  |
|                                                                               |  |  |  |  |
|                                                                               |  |  |  |  |
| Participation Rates                                                           |  |  |  |  |
| School data with 5 or fewer students withheld for reasons of confidentiality. |  |  |  |  |
|                                                                               |  |  |  |  |
|                                                                               |  |  |  |  |
|                                                                               |  |  |  |  |
|                                                                               |  |  |  |  |
|                                                                               |  |  |  |  |
|                                                                               |  |  |  |  |
| 2011 2012 2013 - No Testing 2014                                              |  |  |  |  |
| School Region Province                                                        |  |  |  |  |