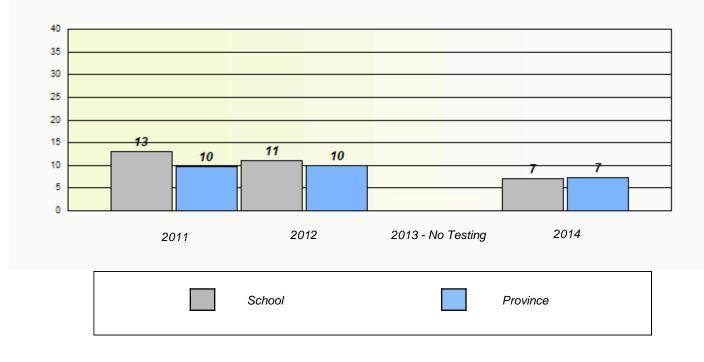

#### Elementary Mathematics 4 Year Provincial Assessment, June 2014

NLESD - Eastern Region

School #: 430 St. Mark's School

| School data with 5 or fewer students withheld for reasons of confidentiality. |  |  |  |  |
|-------------------------------------------------------------------------------|--|--|--|--|
|                                                                               |  |  |  |  |
|                                                                               |  |  |  |  |
|                                                                               |  |  |  |  |
|                                                                               |  |  |  |  |
|                                                                               |  |  |  |  |
| 2011 2012 2013 - No Testing 2014                                              |  |  |  |  |
|                                                                               |  |  |  |  |
| School Province                                                               |  |  |  |  |
|                                                                               |  |  |  |  |
|                                                                               |  |  |  |  |
| Participation Rates                                                           |  |  |  |  |
| School data with 5 or fewer students withheld for reasons of confidentiality. |  |  |  |  |
|                                                                               |  |  |  |  |
|                                                                               |  |  |  |  |
|                                                                               |  |  |  |  |
|                                                                               |  |  |  |  |
|                                                                               |  |  |  |  |
|                                                                               |  |  |  |  |
| 2011 2012 2013 - No Testing 2014                                              |  |  |  |  |
| School Region Province                                                        |  |  |  |  |