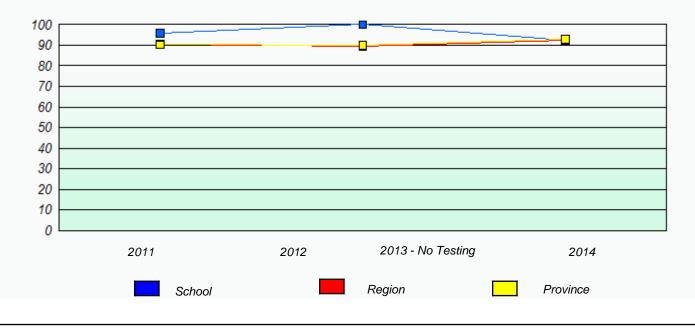

#### Elementary Mathematics 4 Year Provincial Assessment, June 2014

NLESD - Eastern Region

School #: 225 St. Anne's School

| Unknown/Exemption Rates |             |                            |                                     |                  |   |
|-------------------------|-------------|----------------------------|-------------------------------------|------------------|---|
|                         | School      | data with 5 or fewer stude | ents withheld for reasons of confid | dentiality.      |   |
|                         |             |                            |                                     |                  |   |
|                         |             |                            |                                     |                  |   |
|                         |             |                            |                                     |                  |   |
|                         | 2011        | 2012                       | 2013 - No Testing                   | 2014             |   |
|                         |             |                            |                                     |                  | l |
|                         |             | School                     | F                                   | Province         |   |
|                         |             |                            |                                     |                  |   |
|                         |             | Partici                    | pation Rates                        |                  |   |
|                         | School o    | data with 5 or fewer stude | nts withheld for reasons of confid  | lentiality.      |   |
|                         |             |                            |                                     |                  |   |
|                         |             |                            |                                     |                  |   |
|                         |             |                            |                                     |                  |   |
|                         |             |                            |                                     |                  |   |
|                         |             |                            |                                     |                  |   |
|                         | 2014        | 2042                       | 2012 No Tasting                     | 0044             |   |
|                         | 2011 School | 2012                       | 2013 - No Testing<br>Region         | 2014<br>Province |   |