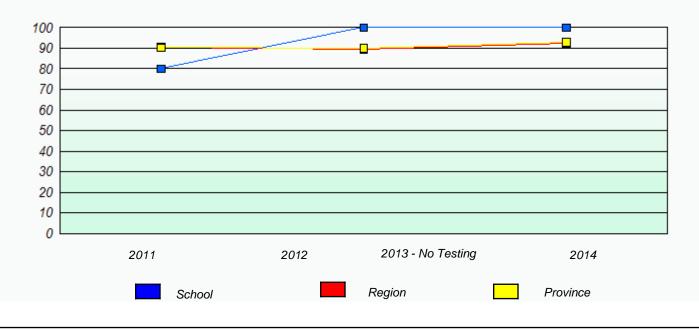

#### Elementary Mathematics 4 Year Provincial Assessment, June 2014

NLESD - Eastern Region

School #: 430 St. Mark's School

| School data with 5 or fewer students withheld for reasons of confidentiality. |  |  |  |  |
|-------------------------------------------------------------------------------|--|--|--|--|
|                                                                               |  |  |  |  |
|                                                                               |  |  |  |  |
|                                                                               |  |  |  |  |
|                                                                               |  |  |  |  |
|                                                                               |  |  |  |  |
| 2011 2012 2013 - No Testing 2014                                              |  |  |  |  |
|                                                                               |  |  |  |  |
| School Province                                                               |  |  |  |  |
|                                                                               |  |  |  |  |
|                                                                               |  |  |  |  |
| Participation Rates                                                           |  |  |  |  |
| School data with 5 or fewer students withheld for reasons of confidentiality. |  |  |  |  |
|                                                                               |  |  |  |  |
|                                                                               |  |  |  |  |
|                                                                               |  |  |  |  |
|                                                                               |  |  |  |  |
|                                                                               |  |  |  |  |
|                                                                               |  |  |  |  |
| 2011 2012 2013 - No Testing 2014                                              |  |  |  |  |
| School Region Province                                                        |  |  |  |  |