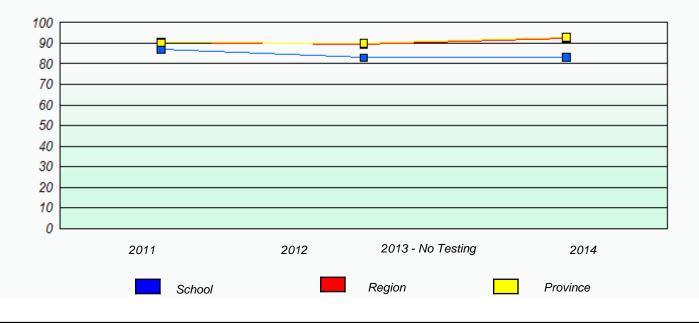

**Participation Rates** 

#### Elementary Mathematics 4 Year Provincial Assessment, June 2014

NLESD - Eastern Region

School #: 225 St. Anne's School

| Unknown/Exemption Rates |             |                            |                                     |                  |   |
|-------------------------|-------------|----------------------------|-------------------------------------|------------------|---|
|                         | School      | data with 5 or fewer stude | ents withheld for reasons of confid | dentiality.      |   |
|                         |             |                            |                                     |                  |   |
|                         |             |                            |                                     |                  |   |
|                         |             |                            |                                     |                  |   |
|                         | 2011        | 2012                       | 2013 - No Testing                   | 2014             |   |
|                         |             |                            |                                     |                  | l |
|                         |             | School                     | F                                   | Province         |   |
|                         |             |                            |                                     |                  |   |
|                         |             | Partici                    | pation Rates                        |                  |   |
|                         | School o    | data with 5 or fewer stude | nts withheld for reasons of confid  | lentiality.      |   |
|                         |             |                            |                                     |                  |   |
|                         |             |                            |                                     |                  |   |
|                         |             |                            |                                     |                  |   |
|                         |             |                            |                                     |                  |   |
|                         |             |                            |                                     |                  |   |
|                         | 2014        | 2042                       | 2012 No Tasting                     | 0044             |   |
|                         | 2011 School | 2012                       | 2013 - No Testing<br>Region         | 2014<br>Province |   |