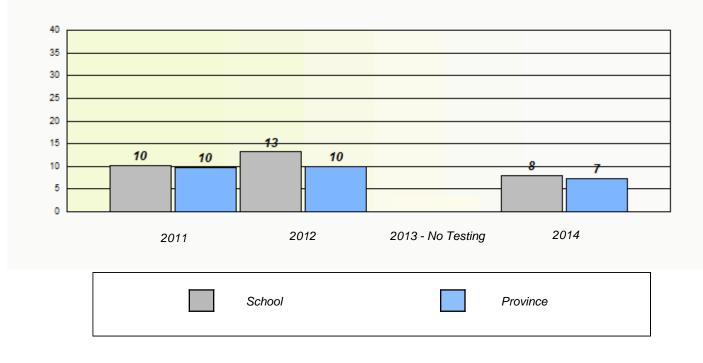

#### Elementary Mathematics 4 Year Provincial Assessment, June 2014

NLESD - Eastern Region

School #: 225 St. Anne's School

| Unknown/Exemption Rates |             |                            |                                     |                  |   |
|-------------------------|-------------|----------------------------|-------------------------------------|------------------|---|
|                         | School      | data with 5 or fewer stude | ents withheld for reasons of confid | dentiality.      |   |
|                         |             |                            |                                     |                  |   |
|                         |             |                            |                                     |                  |   |
|                         |             |                            |                                     |                  |   |
|                         | 2011        | 2012                       | 2013 - No Testing                   | 2014             |   |
|                         |             |                            |                                     |                  | l |
|                         |             | School                     | F                                   | Province         |   |
|                         |             |                            |                                     |                  |   |
|                         |             | Partici                    | pation Rates                        |                  |   |
|                         | School o    | data with 5 or fewer stude | nts withheld for reasons of confid  | lentiality.      |   |
|                         |             |                            |                                     |                  |   |
|                         |             |                            |                                     |                  |   |
|                         |             |                            |                                     |                  |   |
|                         |             |                            |                                     |                  |   |
|                         |             |                            |                                     |                  |   |
|                         | 2014        | 2042                       | 2012 No Tasting                     | 0044             |   |
|                         | 2011 School | 2012                       | 2013 - No Testing<br>Region         | 2014<br>Province |   |