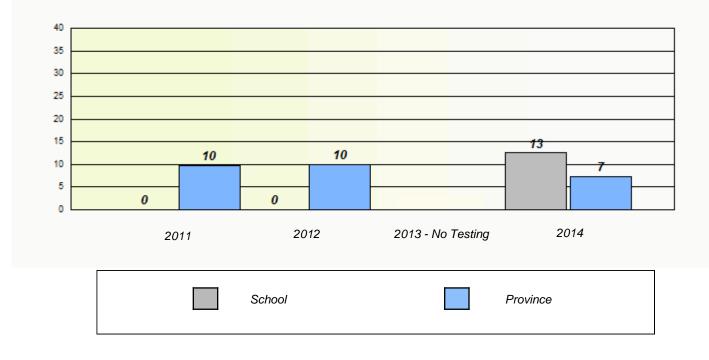

**Participation Rates** 

#### Elementary Mathematics 4 Year Provincial Assessment, June 2014

NLESD - Eastern Region

School #: 225 St. Anne's School

| Unknown/Exemption Rates |             |                            |                                     |                  |   |
|-------------------------|-------------|----------------------------|-------------------------------------|------------------|---|
|                         | School      | data with 5 or fewer stude | ents withheld for reasons of confid | dentiality.      |   |
|                         |             |                            |                                     |                  |   |
|                         |             |                            |                                     |                  |   |
|                         |             |                            |                                     |                  |   |
|                         | 2011        | 2012                       | 2013 - No Testing                   | 2014             |   |
|                         |             |                            |                                     |                  | l |
|                         |             | School                     | F                                   | Province         |   |
|                         |             |                            |                                     |                  |   |
|                         |             | Partici                    | pation Rates                        |                  |   |
|                         | School o    | data with 5 or fewer stude | nts withheld for reasons of confid  | lentiality.      |   |
|                         |             |                            |                                     |                  |   |
|                         |             |                            |                                     |                  |   |
|                         |             |                            |                                     |                  |   |
|                         |             |                            |                                     |                  |   |
|                         |             |                            |                                     |                  |   |
|                         | 2014        | 2042                       | 2012 No Tasting                     | 0044             |   |
|                         | 2011 School | 2012                       | 2013 - No Testing<br>Region         | 2014<br>Province |   |