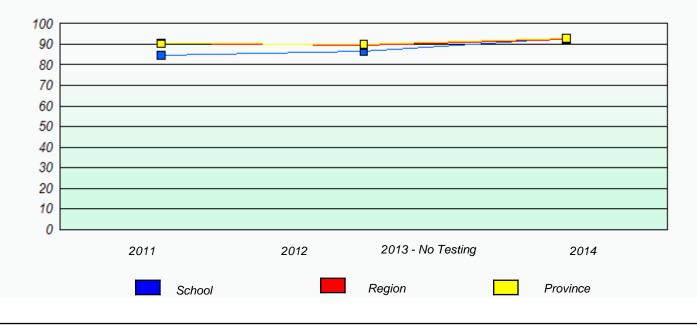

#### Elementary Mathematics 4 Year Provincial Assessment, June 2014

NLESD - Eastern Region

School #: 225 St. Anne's School

| Unknown/Exemption Rates |             |                            |                                     |                  |   |
|-------------------------|-------------|----------------------------|-------------------------------------|------------------|---|
|                         | School      | data with 5 or fewer stude | ents withheld for reasons of confid | dentiality.      |   |
|                         |             |                            |                                     |                  |   |
|                         |             |                            |                                     |                  |   |
|                         |             |                            |                                     |                  |   |
|                         | 2011        | 2012                       | 2013 - No Testing                   | 2014             |   |
|                         |             |                            |                                     |                  | l |
|                         |             | School                     | F                                   | Province         |   |
|                         |             |                            |                                     |                  |   |
|                         |             | Partici                    | pation Rates                        |                  |   |
|                         | School o    | data with 5 or fewer stude | nts withheld for reasons of confid  | lentiality.      |   |
|                         |             |                            |                                     |                  |   |
|                         |             |                            |                                     |                  |   |
|                         |             |                            |                                     |                  |   |
|                         |             |                            |                                     |                  |   |
|                         |             |                            |                                     |                  |   |
|                         | 2014        | 2042                       | 2012 No Tasting                     | 0044             |   |
|                         | 2011 School | 2012                       | 2013 - No Testing<br>Region         | 2014<br>Province |   |