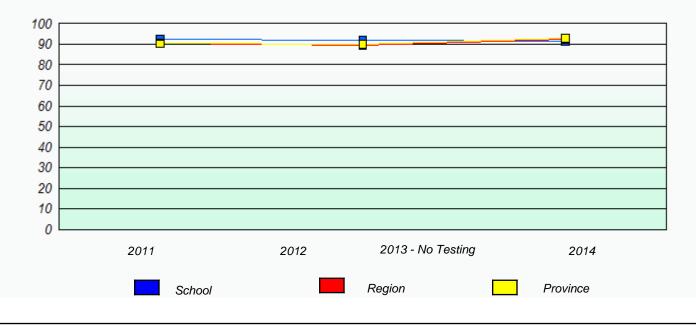

#### Elementary Mathematics 4 Year Provincial Assessment, June 2014

NLESD - Eastern Region

School #: 225 St. Anne's School

| Unknown/Exemption Rates |             |                            |                                     |                  |   |
|-------------------------|-------------|----------------------------|-------------------------------------|------------------|---|
|                         | School      | data with 5 or fewer stude | ents withheld for reasons of confid | dentiality.      |   |
|                         |             |                            |                                     |                  |   |
|                         |             |                            |                                     |                  |   |
|                         |             |                            |                                     |                  |   |
|                         | 2011        | 2012                       | 2013 - No Testing                   | 2014             |   |
|                         |             |                            |                                     |                  | l |
|                         |             | School                     | F                                   | Province         |   |
|                         |             |                            |                                     |                  |   |
|                         |             | Partici                    | pation Rates                        |                  |   |
|                         | School o    | data with 5 or fewer stude | nts withheld for reasons of confid  | lentiality.      |   |
|                         |             |                            |                                     |                  |   |
|                         |             |                            |                                     |                  |   |
|                         |             |                            |                                     |                  |   |
|                         |             |                            |                                     |                  |   |
|                         |             |                            |                                     |                  |   |
|                         | 2014        | 2042                       | 2012 No Tasting                     | 0044             |   |
|                         | 2011 School | 2012                       | 2013 - No Testing<br>Region         | 2014<br>Province |   |