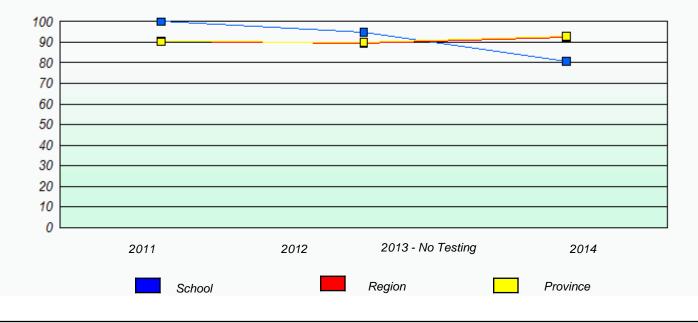

Unknown/Exemption Rates

**Participation Rates** 

#### Elementary Mathematics 4 Year Provincial Assessment, June 2014

NLESD - Eastern Region

School #: 430 St. Mark's School

| School data with 5 or fewer students withheld for reasons of confidentiality. |  |  |  |  |
|-------------------------------------------------------------------------------|--|--|--|--|
|                                                                               |  |  |  |  |
|                                                                               |  |  |  |  |
|                                                                               |  |  |  |  |
|                                                                               |  |  |  |  |
|                                                                               |  |  |  |  |
| 2011 2012 2013 - No Testing 2014                                              |  |  |  |  |
|                                                                               |  |  |  |  |
| School Province                                                               |  |  |  |  |
|                                                                               |  |  |  |  |
|                                                                               |  |  |  |  |
| Participation Rates                                                           |  |  |  |  |
| School data with 5 or fewer students withheld for reasons of confidentiality. |  |  |  |  |
|                                                                               |  |  |  |  |
|                                                                               |  |  |  |  |
|                                                                               |  |  |  |  |
|                                                                               |  |  |  |  |
|                                                                               |  |  |  |  |
|                                                                               |  |  |  |  |
| 2011 2012 2013 - No Testing 2014                                              |  |  |  |  |
| School Region Province                                                        |  |  |  |  |