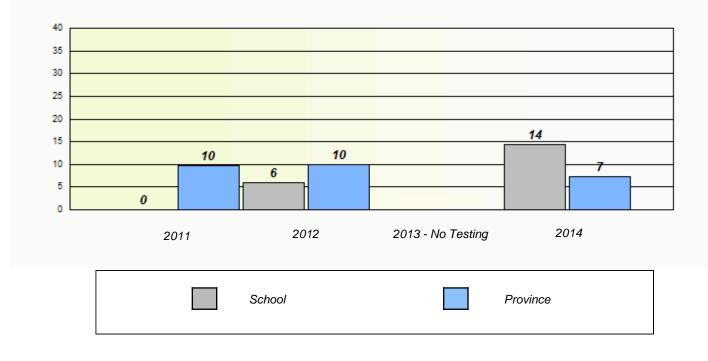

**Participation Rates** 

#### Elementary Mathematics 4 Year Provincial Assessment, June 2014

NLESD - Eastern Region

School #: 225 St. Anne's School

| Unknown/Exemption Rates |             |                            |                                     |                  |   |
|-------------------------|-------------|----------------------------|-------------------------------------|------------------|---|
|                         | School      | data with 5 or fewer stude | ents withheld for reasons of confid | dentiality.      |   |
|                         |             |                            |                                     |                  |   |
|                         |             |                            |                                     |                  |   |
|                         |             |                            |                                     |                  |   |
|                         | 2011        | 2012                       | 2013 - No Testing                   | 2014             |   |
|                         |             |                            |                                     |                  | l |
|                         |             | School                     | F                                   | Province         |   |
|                         |             |                            |                                     |                  |   |
|                         |             | Partici                    | pation Rates                        |                  |   |
|                         | School o    | data with 5 or fewer stude | nts withheld for reasons of confid  | lentiality.      |   |
|                         |             |                            |                                     |                  |   |
|                         |             |                            |                                     |                  |   |
|                         |             |                            |                                     |                  |   |
|                         |             |                            |                                     |                  |   |
|                         |             |                            |                                     |                  |   |
|                         | 2014        | 2042                       | 2012 No Tasting                     | 0044             |   |
|                         | 2011 School | 2012                       | 2013 - No Testing<br>Region         | 2014<br>Province |   |