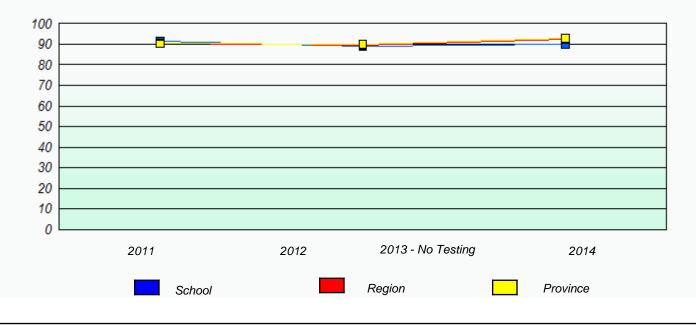

**Participation Rates** 

#### Elementary Mathematics 4 Year Provincial Assessment, June 2014

NLESD - Eastern Region

School #: 225 St. Anne's School

| Unknown/Exemption Rates |             |                            |                                     |                  |   |
|-------------------------|-------------|----------------------------|-------------------------------------|------------------|---|
|                         | School      | data with 5 or fewer stude | ents withheld for reasons of confid | dentiality.      |   |
|                         |             |                            |                                     |                  |   |
|                         |             |                            |                                     |                  |   |
|                         |             |                            |                                     |                  |   |
|                         | 2011        | 2012                       | 2013 - No Testing                   | 2014             |   |
|                         |             |                            |                                     |                  | l |
|                         |             | School                     | F                                   | Province         |   |
|                         |             |                            |                                     |                  |   |
|                         |             | Partici                    | pation Rates                        |                  |   |
|                         | School o    | data with 5 or fewer stude | nts withheld for reasons of confid  | lentiality.      |   |
|                         |             |                            |                                     |                  |   |
|                         |             |                            |                                     |                  |   |
|                         |             |                            |                                     |                  |   |
|                         |             |                            |                                     |                  |   |
|                         |             |                            |                                     |                  |   |
|                         | 2014        | 2042                       | 2012 No Tasting                     | 0044             |   |
|                         | 2011 School | 2012                       | 2013 - No Testing<br>Region         | 2014<br>Province |   |