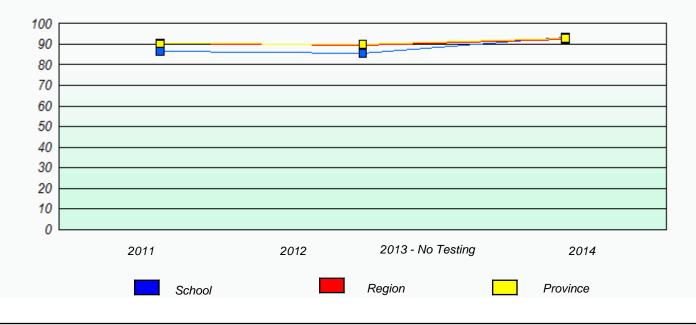

Unknown/Exemption Rates

**Participation Rates** 

#### Elementary Mathematics 4 Year Provincial Assessment, June 2014

NLESD - Eastern Region

School #: 430 St. Mark's School

| School data with 5 or fewer students withheld for reasons of confidentiality. |  |  |  |  |
|-------------------------------------------------------------------------------|--|--|--|--|
|                                                                               |  |  |  |  |
|                                                                               |  |  |  |  |
|                                                                               |  |  |  |  |
|                                                                               |  |  |  |  |
|                                                                               |  |  |  |  |
| 2011 2012 2013 - No Testing 2014                                              |  |  |  |  |
|                                                                               |  |  |  |  |
| School Province                                                               |  |  |  |  |
|                                                                               |  |  |  |  |
|                                                                               |  |  |  |  |
| Participation Rates                                                           |  |  |  |  |
| School data with 5 or fewer students withheld for reasons of confidentiality. |  |  |  |  |
|                                                                               |  |  |  |  |
|                                                                               |  |  |  |  |
|                                                                               |  |  |  |  |
|                                                                               |  |  |  |  |
|                                                                               |  |  |  |  |
|                                                                               |  |  |  |  |
| 2011 2012 2013 - No Testing 2014                                              |  |  |  |  |
| School Region Province                                                        |  |  |  |  |