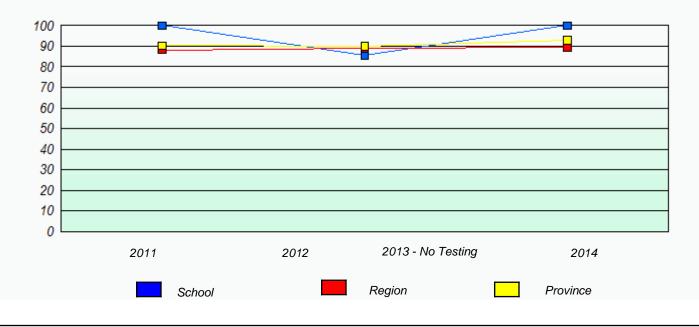

School #: 002 Henry Gordon Academy

|                                                                               |                | Unknown/E                   | Exemption Rates                      |                  |  |  |
|-------------------------------------------------------------------------------|----------------|-----------------------------|--------------------------------------|------------------|--|--|
|                                                                               |                |                             |                                      |                  |  |  |
| School data with 5 or fewer students withheld for reasons of confidentiality. |                |                             |                                      |                  |  |  |
|                                                                               |                |                             |                                      |                  |  |  |
|                                                                               |                |                             |                                      |                  |  |  |
|                                                                               |                |                             |                                      |                  |  |  |
|                                                                               |                |                             |                                      |                  |  |  |
|                                                                               |                |                             |                                      |                  |  |  |
|                                                                               |                |                             |                                      |                  |  |  |
|                                                                               | 2011           | 2012                        | 2013 - No Testing                    | 2014             |  |  |
|                                                                               |                |                             |                                      |                  |  |  |
|                                                                               |                | School                      | Pro                                  | vince            |  |  |
|                                                                               |                |                             |                                      |                  |  |  |
|                                                                               |                |                             |                                      |                  |  |  |
|                                                                               |                | Partici                     | pation Rates                         |                  |  |  |
|                                                                               |                | i u uor                     |                                      |                  |  |  |
|                                                                               | School o       | lata with 5 or fewer studer | nts withheld for reasons of confiden | tiality.         |  |  |
|                                                                               |                |                             |                                      |                  |  |  |
|                                                                               |                |                             |                                      |                  |  |  |
|                                                                               |                |                             |                                      |                  |  |  |
|                                                                               |                |                             |                                      |                  |  |  |
|                                                                               |                |                             |                                      |                  |  |  |
|                                                                               |                |                             |                                      |                  |  |  |
|                                                                               |                |                             |                                      |                  |  |  |
|                                                                               |                |                             |                                      |                  |  |  |
|                                                                               | 2011           | 2012                        | 2013 - No Testing                    | 2014             |  |  |
|                                                                               | 2011<br>School | 2012                        | 2013 - No Testing<br>Region          | 2014<br>Province |  |  |

\* Number Operations are composite of Reasoning, Communication, Connection and Representations, and problem Solving. Source: Division of Evaluation and Research, Department of Education

School #: 004 Queen of Peace Middle School