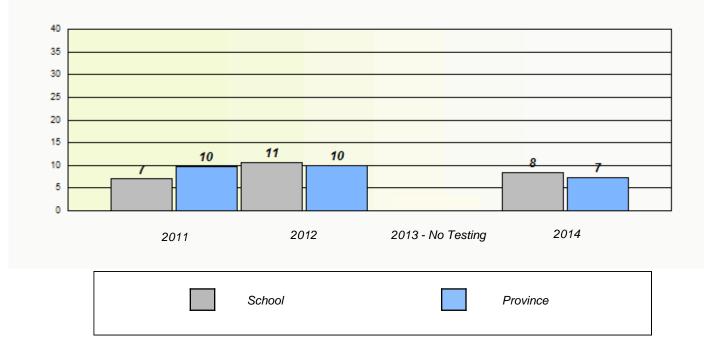

School #: 015 Lake Melville School

| Unknown/Exemption Rates                                                       |  |  |  |  |  |  |
|-------------------------------------------------------------------------------|--|--|--|--|--|--|
|                                                                               |  |  |  |  |  |  |
| School data with 5 or fewer students withheld for reasons of confidentiality. |  |  |  |  |  |  |
|                                                                               |  |  |  |  |  |  |
|                                                                               |  |  |  |  |  |  |
|                                                                               |  |  |  |  |  |  |
|                                                                               |  |  |  |  |  |  |
|                                                                               |  |  |  |  |  |  |
| 2011 2012 2013 - No Testing 2014                                              |  |  |  |  |  |  |
| School Province                                                               |  |  |  |  |  |  |
| School                                                                        |  |  |  |  |  |  |
|                                                                               |  |  |  |  |  |  |
| Participation Rates                                                           |  |  |  |  |  |  |
|                                                                               |  |  |  |  |  |  |
| School data with 5 or fewer students withheld for reasons of confidentiality. |  |  |  |  |  |  |
|                                                                               |  |  |  |  |  |  |
|                                                                               |  |  |  |  |  |  |
|                                                                               |  |  |  |  |  |  |
|                                                                               |  |  |  |  |  |  |
|                                                                               |  |  |  |  |  |  |
|                                                                               |  |  |  |  |  |  |
| 2011 2012 2013 - No Testing 2014                                              |  |  |  |  |  |  |
| School Region Province                                                        |  |  |  |  |  |  |

\* Number Operations are composite of Reasoning, Communication, Connection and Representations, and problem Solving. Source: Division of Evaluation and Research, Department of Education

Elementary Mathematics 4 Year Provincial Assessment, June 2014