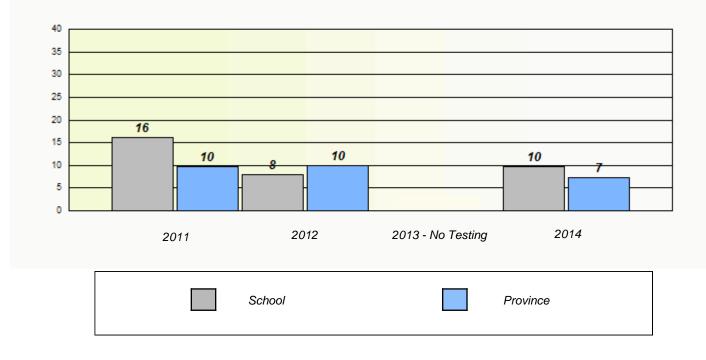

NLESD - Labrador Region

School #: 016 B.L. Morrison

| School data with 5 or lewer students withheld for reasons of confidentiality.<br>2011 2012 2013 - No Testing 2014 2011 2012 2013 - No Testing Province Participation Rates School data with 5 or lewer students withheld for reasons of confidentiality. 2014 2012 2012 2013 - No Testing 2014 2014 2012 2013 - No Testing 2014 Province 2014 Provin |                                                                               |  |
|----------------------------------------------------------------------------------------------------------------------------------------------------------------------------------------------------------------------------------------------------------------------------------------------------------------------------------------------------------------------------------------------------------------------------------------------------------------------------------------------------------------------------------------------------------------------------------------------------------------------------------------------------------------------------------------------------------------------------------------------------------------------------------------------------------------------------------------------------------------------------------------------------------------------------------------------------------------------------------------------------------------------------------------------------------------------------------------------------------------------------------------------------------------------------------------------------------------------------------------------------------------------------------------------------------------------------------------------------------------------------------------------------------------------------------------------------------------------------------------------------------------------------------------------------------------------------------------------------------------------------------------------------------------------------------------------------------------------------------------------------------------------------------------------------------------------------------------------------------------------------------------------------------------------------------------------------------------------------------------------------------------------------------------------------------------------------------------------------------------------------------|-------------------------------------------------------------------------------|--|
| 201       202       203 · No Tessing       204                                                                                                                                                                                                                                                                                                                                                                                                                                                                                                                                                                                                                                                                                                                                                                                                                                                                                                                                                                                                                                                                                                                                                                                                                                                                                                                                                                                                                                                                                                                                                                                                                                                                                                                                                                                                                                                                                                                                                                                                                                                                                   | Unknown/Exemption Rates                                                       |  |
| School         Province   Participation Rates           School data with 5 or fewer students withheld for reasons of confidentiality.   201 202 203-No Testing 204                                                                                                                                                                                                                                                                                                                                                                                                                                                                                                                                                                                                                                                                                                                                                                                                                                                                                                                                                                                                                                                                                                                                                                                                                                                                                                                                                                                                                                                                                                                                                                                                                                                                                                                                                                                                                                                                                                                                                               | School data with 5 or fewer students withheld for reasons of confidentiality. |  |
| Participation Rates   School data with 5 or fewer students withheld for reasons of confidentiality.   201   201 202 203 - No Testing 204                                                                                                                                                                                                                                                                                                                                                                                                                                                                                                                                                                                                                                                                                                                                                                                                                                                                                                                                                                                                                                                                                                                                                                                                                                                                                                                                                                                                                                                                                                                                                                                                                                                                                                                                                                                                                                                                                                                                                                                         | 2011 2012 2013 - No Testing 2014                                              |  |
| School data with 5 or fewer students withheld for reasons of confidentiality.                                                                                                                                                                                                                                                                                                                                                                                                                                                                                                                                                                                                                                                                                                                                                                                                                                                                                                                                                                                                                                                                                                                                                                                                                                                                                                                                                                                                                                                                                                                                                                                                                                                                                                                                                                                                                                                                                                                                                                                                                                                    | School Province                                                               |  |
| 2011 2012 2013 - No Testing 2014                                                                                                                                                                                                                                                                                                                                                                                                                                                                                                                                                                                                                                                                                                                                                                                                                                                                                                                                                                                                                                                                                                                                                                                                                                                                                                                                                                                                                                                                                                                                                                                                                                                                                                                                                                                                                                                                                                                                                                                                                                                                                                 |                                                                               |  |
|                                                                                                                                                                                                                                                                                                                                                                                                                                                                                                                                                                                                                                                                                                                                                                                                                                                                                                                                                                                                                                                                                                                                                                                                                                                                                                                                                                                                                                                                                                                                                                                                                                                                                                                                                                                                                                                                                                                                                                                                                                                                                                                                  | School data with 5 or fewer students withheld for reasons of confidentiality. |  |
| School Region Province                                                                                                                                                                                                                                                                                                                                                                                                                                                                                                                                                                                                                                                                                                                                                                                                                                                                                                                                                                                                                                                                                                                                                                                                                                                                                                                                                                                                                                                                                                                                                                                                                                                                                                                                                                                                                                                                                                                                                                                                                                                                                                           | 2011 2012 2013 - No Testing 2014                                              |  |
|                                                                                                                                                                                                                                                                                                                                                                                                                                                                                                                                                                                                                                                                                                                                                                                                                                                                                                                                                                                                                                                                                                                                                                                                                                                                                                                                                                                                                                                                                                                                                                                                                                                                                                                                                                                                                                                                                                                                                                                                                                                                                                                                  |                                                                               |  |

\* Number Operations are composite of Reasoning, Communication, Connection and Representations, and problem Solving. Source: Division of Evaluation and Research, Department of Education

School #: 017 Northern Lights Academy