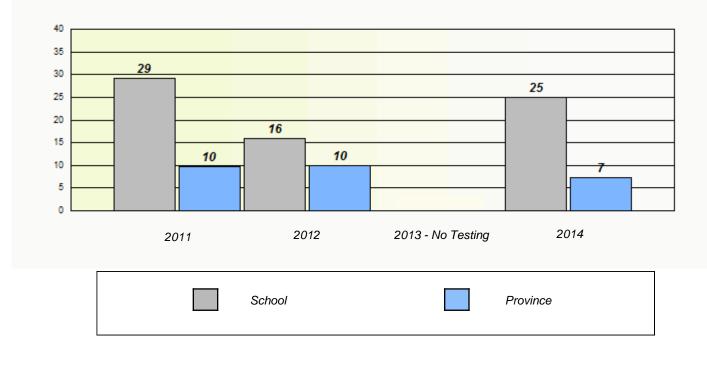

School #: 002 Henry Gordon Academy

|                                                                               |                | Unknown/E                   | Exemption Rates                      |                  |  |  |
|-------------------------------------------------------------------------------|----------------|-----------------------------|--------------------------------------|------------------|--|--|
|                                                                               |                |                             |                                      |                  |  |  |
| School data with 5 or fewer students withheld for reasons of confidentiality. |                |                             |                                      |                  |  |  |
|                                                                               |                |                             |                                      |                  |  |  |
|                                                                               |                |                             |                                      |                  |  |  |
|                                                                               |                |                             |                                      |                  |  |  |
|                                                                               |                |                             |                                      |                  |  |  |
|                                                                               |                |                             |                                      |                  |  |  |
|                                                                               |                |                             |                                      |                  |  |  |
|                                                                               | 2011           | 2012                        | 2013 - No Testing                    | 2014             |  |  |
|                                                                               |                |                             |                                      |                  |  |  |
|                                                                               |                | School                      | Pro                                  | vince            |  |  |
|                                                                               |                |                             |                                      |                  |  |  |
|                                                                               |                |                             |                                      |                  |  |  |
|                                                                               |                | Partici                     | pation Rates                         |                  |  |  |
|                                                                               |                | i u uor                     |                                      |                  |  |  |
|                                                                               | School o       | lata with 5 or fewer studer | nts withheld for reasons of confiden | tiality.         |  |  |
|                                                                               |                |                             |                                      |                  |  |  |
|                                                                               |                |                             |                                      |                  |  |  |
|                                                                               |                |                             |                                      |                  |  |  |
|                                                                               |                |                             |                                      |                  |  |  |
|                                                                               |                |                             |                                      |                  |  |  |
|                                                                               |                |                             |                                      |                  |  |  |
|                                                                               |                |                             |                                      |                  |  |  |
|                                                                               |                |                             |                                      |                  |  |  |
|                                                                               | 2011           | 2012                        | 2013 - No Testing                    | 2014             |  |  |
|                                                                               | 2011<br>School | 2012                        | 2013 - No Testing<br>Region          | 2014<br>Province |  |  |

\* Number Operations are composite of Reasoning, Communication, Connection and Representations, and problem Solving. Source: Division of Evaluation and Research, Department of Education

School #: 004 Queen of Peace Middle School