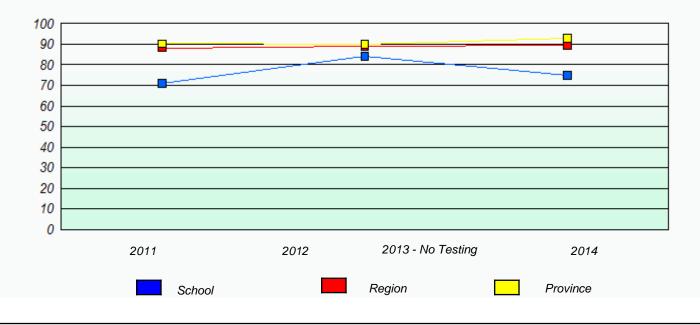

School #: 002 Henry Gordon Academy

|                                                                               |                | Unknown/E                   | Exemption Rates                      |                  |  |  |
|-------------------------------------------------------------------------------|----------------|-----------------------------|--------------------------------------|------------------|--|--|
|                                                                               |                |                             |                                      |                  |  |  |
| School data with 5 or fewer students withheld for reasons of confidentiality. |                |                             |                                      |                  |  |  |
|                                                                               |                |                             |                                      |                  |  |  |
|                                                                               |                |                             |                                      |                  |  |  |
|                                                                               |                |                             |                                      |                  |  |  |
|                                                                               |                |                             |                                      |                  |  |  |
|                                                                               |                |                             |                                      |                  |  |  |
|                                                                               |                |                             |                                      |                  |  |  |
|                                                                               | 2011           | 2012                        | 2013 - No Testing                    | 2014             |  |  |
|                                                                               |                |                             |                                      |                  |  |  |
|                                                                               |                | School                      | Pro                                  | vince            |  |  |
|                                                                               |                |                             |                                      |                  |  |  |
|                                                                               |                |                             |                                      |                  |  |  |
|                                                                               |                | Partici                     | pation Rates                         |                  |  |  |
|                                                                               |                | i u uor                     |                                      |                  |  |  |
|                                                                               | School o       | lata with 5 or fewer studer | nts withheld for reasons of confiden | tiality.         |  |  |
|                                                                               |                |                             |                                      |                  |  |  |
|                                                                               |                |                             |                                      |                  |  |  |
|                                                                               |                |                             |                                      |                  |  |  |
|                                                                               |                |                             |                                      |                  |  |  |
|                                                                               |                |                             |                                      |                  |  |  |
|                                                                               |                |                             |                                      |                  |  |  |
|                                                                               |                |                             |                                      |                  |  |  |
|                                                                               |                |                             |                                      |                  |  |  |
|                                                                               | 2011           | 2012                        | 2013 - No Testing                    | 2014             |  |  |
|                                                                               | 2011<br>School | 2012                        | 2013 - No Testing<br>Region          | 2014<br>Province |  |  |

\* Number Operations are composite of Reasoning, Communication, Connection and Representations, and problem Solving. Source: Division of Evaluation and Research, Department of Education

School #: 004 Queen of Peace Middle School