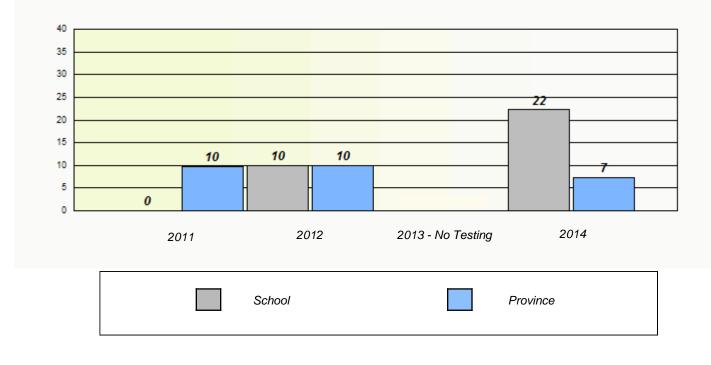

NLESD - Labrador Region

School #: 016 B.L. Morrison

| School data with 5 or lewer students withheld for reasons of confidentiality.<br>2011 2012 2013 - No Testing 2014 2011 2012 2013 - No Testing Province Participation Rates School data with 5 or lewer students withheld for reasons of confidentiality. 2014 2012 2012 2013 - No Testing 2014 2014 2012 2013 - No Testing 2014 Province 2014 Provin |                                                                               |  |
|----------------------------------------------------------------------------------------------------------------------------------------------------------------------------------------------------------------------------------------------------------------------------------------------------------------------------------------------------------------------------------------------------------------------------------------------------------------------------------------------------------------------------------------------------------------------------------------------------------------------------------------------------------------------------------------------------------------------------------------------------------------------------------------------------------------------------------------------------------------------------------------------------------------------------------------------------------------------------------------------------------------------------------------------------------------------------------------------------------------------------------------------------------------------------------------------------------------------------------------------------------------------------------------------------------------------------------------------------------------------------------------------------------------------------------------------------------------------------------------------------------------------------------------------------------------------------------------------------------------------------------------------------------------------------------------------------------------------------------------------------------------------------------------------------------------------------------------------------------------------------------------------------------------------------------------------------------------------------------------------------------------------------------------------------------------------------------------------------------------------------------|-------------------------------------------------------------------------------|--|
| 201       202       203 · No Tessing       204                                                                                                                                                                                                                                                                                                                                                                                                                                                                                                                                                                                                                                                                                                                                                                                                                                                                                                                                                                                                                                                                                                                                                                                                                                                                                                                                                                                                                                                                                                                                                                                                                                                                                                                                                                                                                                                                                                                                                                                                                                                                                   | Unknown/Exemption Rates                                                       |  |
| School         Province   Participation Rates           School data with 5 or fewer students withheld for reasons of confidentiality.   201 202 203-No Testing 204                                                                                                                                                                                                                                                                                                                                                                                                                                                                                                                                                                                                                                                                                                                                                                                                                                                                                                                                                                                                                                                                                                                                                                                                                                                                                                                                                                                                                                                                                                                                                                                                                                                                                                                                                                                                                                                                                                                                                               | School data with 5 or fewer students withheld for reasons of confidentiality. |  |
| Participation Rates   School data with 5 or fewer students withheld for reasons of confidentiality.   201   201 202 203 - No Testing 204                                                                                                                                                                                                                                                                                                                                                                                                                                                                                                                                                                                                                                                                                                                                                                                                                                                                                                                                                                                                                                                                                                                                                                                                                                                                                                                                                                                                                                                                                                                                                                                                                                                                                                                                                                                                                                                                                                                                                                                         | 2011 2012 2013 - No Testing 2014                                              |  |
| School data with 5 or fewer students withheld for reasons of confidentiality.                                                                                                                                                                                                                                                                                                                                                                                                                                                                                                                                                                                                                                                                                                                                                                                                                                                                                                                                                                                                                                                                                                                                                                                                                                                                                                                                                                                                                                                                                                                                                                                                                                                                                                                                                                                                                                                                                                                                                                                                                                                    | School Province                                                               |  |
| 2011 2012 2013 - No Testing 2014                                                                                                                                                                                                                                                                                                                                                                                                                                                                                                                                                                                                                                                                                                                                                                                                                                                                                                                                                                                                                                                                                                                                                                                                                                                                                                                                                                                                                                                                                                                                                                                                                                                                                                                                                                                                                                                                                                                                                                                                                                                                                                 |                                                                               |  |
|                                                                                                                                                                                                                                                                                                                                                                                                                                                                                                                                                                                                                                                                                                                                                                                                                                                                                                                                                                                                                                                                                                                                                                                                                                                                                                                                                                                                                                                                                                                                                                                                                                                                                                                                                                                                                                                                                                                                                                                                                                                                                                                                  | School data with 5 or fewer students withheld for reasons of confidentiality. |  |
| School Region Province                                                                                                                                                                                                                                                                                                                                                                                                                                                                                                                                                                                                                                                                                                                                                                                                                                                                                                                                                                                                                                                                                                                                                                                                                                                                                                                                                                                                                                                                                                                                                                                                                                                                                                                                                                                                                                                                                                                                                                                                                                                                                                           | 2011 2012 2013 - No Testing 2014                                              |  |
|                                                                                                                                                                                                                                                                                                                                                                                                                                                                                                                                                                                                                                                                                                                                                                                                                                                                                                                                                                                                                                                                                                                                                                                                                                                                                                                                                                                                                                                                                                                                                                                                                                                                                                                                                                                                                                                                                                                                                                                                                                                                                                                                  |                                                                               |  |

\* Number Operations are composite of Reasoning, Communication, Connection and Representations, and problem Solving. Source: Division of Evaluation and Research, Department of Education

School #: 017 Northern Lights Academy