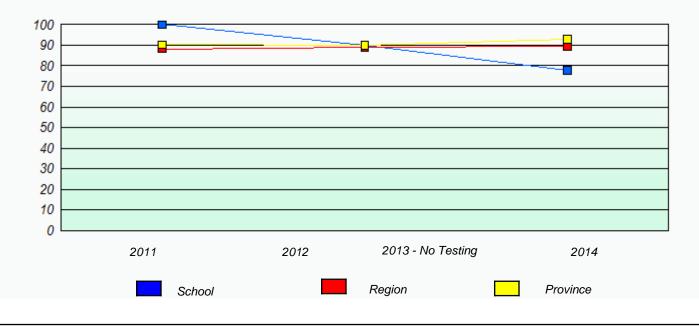

NLESD - Labrador Region

School #: 016 B.L. Morrison

| School data with 5 or lewer students withheld for reasons of confidentiality.<br>2011 2012 2013 - No Testing 2014 2011 2012 2013 - No Testing Province Participation Rates School data with 5 or lewer students withheld for reasons of confidentiality. 2014 2012 2012 2013 - No Testing 2014 2014 2012 2013 - No Testing 2014 Province 2014 Provin |                                                                               |  |
|----------------------------------------------------------------------------------------------------------------------------------------------------------------------------------------------------------------------------------------------------------------------------------------------------------------------------------------------------------------------------------------------------------------------------------------------------------------------------------------------------------------------------------------------------------------------------------------------------------------------------------------------------------------------------------------------------------------------------------------------------------------------------------------------------------------------------------------------------------------------------------------------------------------------------------------------------------------------------------------------------------------------------------------------------------------------------------------------------------------------------------------------------------------------------------------------------------------------------------------------------------------------------------------------------------------------------------------------------------------------------------------------------------------------------------------------------------------------------------------------------------------------------------------------------------------------------------------------------------------------------------------------------------------------------------------------------------------------------------------------------------------------------------------------------------------------------------------------------------------------------------------------------------------------------------------------------------------------------------------------------------------------------------------------------------------------------------------------------------------------------------|-------------------------------------------------------------------------------|--|
| 201       202       203 · No Tessing       204                                                                                                                                                                                                                                                                                                                                                                                                                                                                                                                                                                                                                                                                                                                                                                                                                                                                                                                                                                                                                                                                                                                                                                                                                                                                                                                                                                                                                                                                                                                                                                                                                                                                                                                                                                                                                                                                                                                                                                                                                                                                                   | Unknown/Exemption Rates                                                       |  |
| School         Province   Participation Rates           School data with 5 or fewer students withheld for reasons of confidentiality.   201 202 203-No Testing 204                                                                                                                                                                                                                                                                                                                                                                                                                                                                                                                                                                                                                                                                                                                                                                                                                                                                                                                                                                                                                                                                                                                                                                                                                                                                                                                                                                                                                                                                                                                                                                                                                                                                                                                                                                                                                                                                                                                                                               | School data with 5 or fewer students withheld for reasons of confidentiality. |  |
| Participation Rates   School data with 5 or fewer students withheld for reasons of confidentiality.   201   201 202 203 - No Testing 204                                                                                                                                                                                                                                                                                                                                                                                                                                                                                                                                                                                                                                                                                                                                                                                                                                                                                                                                                                                                                                                                                                                                                                                                                                                                                                                                                                                                                                                                                                                                                                                                                                                                                                                                                                                                                                                                                                                                                                                         | 2011 2012 2013 - No Testing 2014                                              |  |
| School data with 5 or fewer students withheld for reasons of confidentiality.                                                                                                                                                                                                                                                                                                                                                                                                                                                                                                                                                                                                                                                                                                                                                                                                                                                                                                                                                                                                                                                                                                                                                                                                                                                                                                                                                                                                                                                                                                                                                                                                                                                                                                                                                                                                                                                                                                                                                                                                                                                    | School Province                                                               |  |
| 2011 2012 2013 - No Testing 2014                                                                                                                                                                                                                                                                                                                                                                                                                                                                                                                                                                                                                                                                                                                                                                                                                                                                                                                                                                                                                                                                                                                                                                                                                                                                                                                                                                                                                                                                                                                                                                                                                                                                                                                                                                                                                                                                                                                                                                                                                                                                                                 |                                                                               |  |
|                                                                                                                                                                                                                                                                                                                                                                                                                                                                                                                                                                                                                                                                                                                                                                                                                                                                                                                                                                                                                                                                                                                                                                                                                                                                                                                                                                                                                                                                                                                                                                                                                                                                                                                                                                                                                                                                                                                                                                                                                                                                                                                                  | School data with 5 or fewer students withheld for reasons of confidentiality. |  |
| School Region Province                                                                                                                                                                                                                                                                                                                                                                                                                                                                                                                                                                                                                                                                                                                                                                                                                                                                                                                                                                                                                                                                                                                                                                                                                                                                                                                                                                                                                                                                                                                                                                                                                                                                                                                                                                                                                                                                                                                                                                                                                                                                                                           | 2011 2012 2013 - No Testing 2014                                              |  |
|                                                                                                                                                                                                                                                                                                                                                                                                                                                                                                                                                                                                                                                                                                                                                                                                                                                                                                                                                                                                                                                                                                                                                                                                                                                                                                                                                                                                                                                                                                                                                                                                                                                                                                                                                                                                                                                                                                                                                                                                                                                                                                                                  |                                                                               |  |

\* Number Operations are composite of Reasoning, Communication, Connection and Representations, and problem Solving. Source: Division of Evaluation and Research, Department of Education

School #: 017 Northern Lights Academy