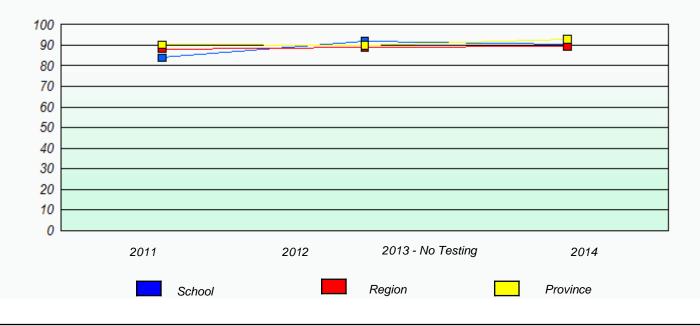

NLESD - Labrador Region

School #: 016 B.L. Morrison

| School data with 5 or lewer students withheld for reasons of confidentiality.<br>2011 2012 2013 - No Testing 2014 2011 2012 2013 - No Testing Province Participation Rates School data with 5 or lewer students withheld for reasons of confidentiality. 2014 2012 2012 2013 - No Testing 2014 2014 2012 2013 - No Testing 2014 Province 2014 Provin |                                                                               |  |
|----------------------------------------------------------------------------------------------------------------------------------------------------------------------------------------------------------------------------------------------------------------------------------------------------------------------------------------------------------------------------------------------------------------------------------------------------------------------------------------------------------------------------------------------------------------------------------------------------------------------------------------------------------------------------------------------------------------------------------------------------------------------------------------------------------------------------------------------------------------------------------------------------------------------------------------------------------------------------------------------------------------------------------------------------------------------------------------------------------------------------------------------------------------------------------------------------------------------------------------------------------------------------------------------------------------------------------------------------------------------------------------------------------------------------------------------------------------------------------------------------------------------------------------------------------------------------------------------------------------------------------------------------------------------------------------------------------------------------------------------------------------------------------------------------------------------------------------------------------------------------------------------------------------------------------------------------------------------------------------------------------------------------------------------------------------------------------------------------------------------------------|-------------------------------------------------------------------------------|--|
| 201       202       203 · No Tessing       204                                                                                                                                                                                                                                                                                                                                                                                                                                                                                                                                                                                                                                                                                                                                                                                                                                                                                                                                                                                                                                                                                                                                                                                                                                                                                                                                                                                                                                                                                                                                                                                                                                                                                                                                                                                                                                                                                                                                                                                                                                                                                   | Unknown/Exemption Rates                                                       |  |
| School         Province   Participation Rates           School data with 5 or fewer students withheld for reasons of confidentiality.   201 202 203-No Testing 204                                                                                                                                                                                                                                                                                                                                                                                                                                                                                                                                                                                                                                                                                                                                                                                                                                                                                                                                                                                                                                                                                                                                                                                                                                                                                                                                                                                                                                                                                                                                                                                                                                                                                                                                                                                                                                                                                                                                                               | School data with 5 or fewer students withheld for reasons of confidentiality. |  |
| Participation Rates   School data with 5 or fewer students withheld for reasons of confidentiality.   201   201 202 203 - No Testing 204                                                                                                                                                                                                                                                                                                                                                                                                                                                                                                                                                                                                                                                                                                                                                                                                                                                                                                                                                                                                                                                                                                                                                                                                                                                                                                                                                                                                                                                                                                                                                                                                                                                                                                                                                                                                                                                                                                                                                                                         | 2011 2012 2013 - No Testing 2014                                              |  |
| School data with 5 or fewer students withheld for reasons of confidentiality.                                                                                                                                                                                                                                                                                                                                                                                                                                                                                                                                                                                                                                                                                                                                                                                                                                                                                                                                                                                                                                                                                                                                                                                                                                                                                                                                                                                                                                                                                                                                                                                                                                                                                                                                                                                                                                                                                                                                                                                                                                                    | School Province                                                               |  |
| 2011 2012 2013 - No Testing 2014                                                                                                                                                                                                                                                                                                                                                                                                                                                                                                                                                                                                                                                                                                                                                                                                                                                                                                                                                                                                                                                                                                                                                                                                                                                                                                                                                                                                                                                                                                                                                                                                                                                                                                                                                                                                                                                                                                                                                                                                                                                                                                 |                                                                               |  |
|                                                                                                                                                                                                                                                                                                                                                                                                                                                                                                                                                                                                                                                                                                                                                                                                                                                                                                                                                                                                                                                                                                                                                                                                                                                                                                                                                                                                                                                                                                                                                                                                                                                                                                                                                                                                                                                                                                                                                                                                                                                                                                                                  | School data with 5 or fewer students withheld for reasons of confidentiality. |  |
| School Region Province                                                                                                                                                                                                                                                                                                                                                                                                                                                                                                                                                                                                                                                                                                                                                                                                                                                                                                                                                                                                                                                                                                                                                                                                                                                                                                                                                                                                                                                                                                                                                                                                                                                                                                                                                                                                                                                                                                                                                                                                                                                                                                           | 2011 2012 2013 - No Testing 2014                                              |  |
|                                                                                                                                                                                                                                                                                                                                                                                                                                                                                                                                                                                                                                                                                                                                                                                                                                                                                                                                                                                                                                                                                                                                                                                                                                                                                                                                                                                                                                                                                                                                                                                                                                                                                                                                                                                                                                                                                                                                                                                                                                                                                                                                  |                                                                               |  |

\* Number Operations are composite of Reasoning, Communication, Connection and Representations, and problem Solving. Source: Division of Evaluation and Research, Department of Education

School #: 017 Northern Lights Academy