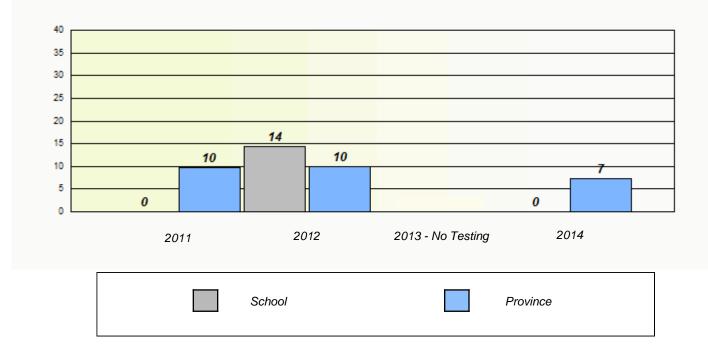

School #: 002 Henry Gordon Academy

|                                                                               |                | Unknown/E                   | Exemption Rates                      |                  |  |  |
|-------------------------------------------------------------------------------|----------------|-----------------------------|--------------------------------------|------------------|--|--|
|                                                                               |                |                             |                                      |                  |  |  |
| School data with 5 or fewer students withheld for reasons of confidentiality. |                |                             |                                      |                  |  |  |
|                                                                               |                |                             |                                      |                  |  |  |
|                                                                               |                |                             |                                      |                  |  |  |
|                                                                               |                |                             |                                      |                  |  |  |
|                                                                               |                |                             |                                      |                  |  |  |
|                                                                               |                |                             |                                      |                  |  |  |
|                                                                               |                |                             |                                      |                  |  |  |
|                                                                               | 2011           | 2012                        | 2013 - No Testing                    | 2014             |  |  |
|                                                                               |                |                             |                                      |                  |  |  |
|                                                                               |                | School                      | Pro                                  | vince            |  |  |
|                                                                               |                |                             |                                      |                  |  |  |
|                                                                               |                |                             |                                      |                  |  |  |
|                                                                               |                | Partici                     | pation Rates                         |                  |  |  |
|                                                                               |                | i u uor                     |                                      |                  |  |  |
|                                                                               | School o       | lata with 5 or fewer studer | nts withheld for reasons of confiden | tiality.         |  |  |
|                                                                               |                |                             |                                      |                  |  |  |
|                                                                               |                |                             |                                      |                  |  |  |
|                                                                               |                |                             |                                      |                  |  |  |
|                                                                               |                |                             |                                      |                  |  |  |
|                                                                               |                |                             |                                      |                  |  |  |
|                                                                               |                |                             |                                      |                  |  |  |
|                                                                               |                |                             |                                      |                  |  |  |
|                                                                               |                |                             |                                      |                  |  |  |
|                                                                               | 2011           | 2012                        | 2013 - No Testing                    | 2014             |  |  |
|                                                                               | 2011<br>School | 2012                        | 2013 - No Testing<br>Region          | 2014<br>Province |  |  |

\* Number Operations are composite of Reasoning, Communication, Connection and Representations, and problem Solving. Source: Division of Evaluation and Research, Department of Education

School #: 004 Queen of Peace Middle School