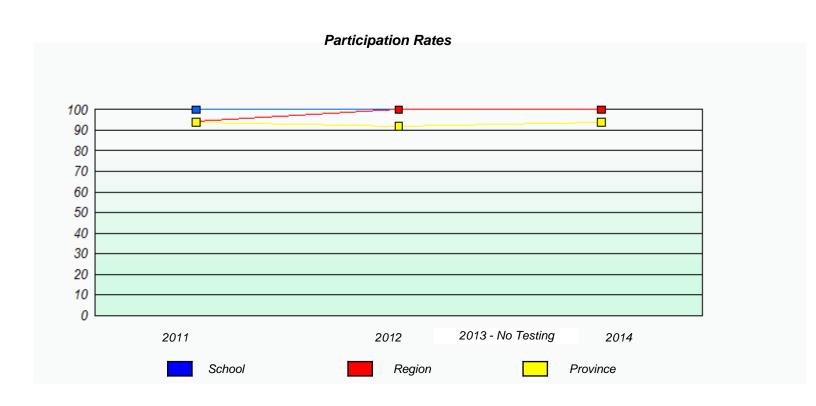

# School data with 5 or fewer students withheld for reasons of confidentiality. 2011 2012 2013 - No Testing 2014 School Province

District 5 - Conseil scolaire francophone

School #: 460 École des Grands-Vents