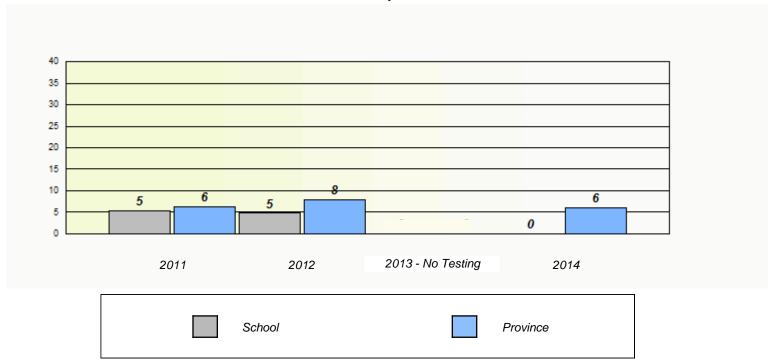

nte-Anne







District 5 - Conseil scolaire francophone

School #: 459 Centre éducatif l'ENVOL

# School data with 5 or fewer students withheld for reasons of confidentiality. 2011 2012 2013 - No Testing 2014 School Province





District 5 - Conseil scolaire francophone

School #: 460 École des Grands-Vents







District 5 - Conseil scolaire francophone

School #: 472 École Boréale

# School data with 5 or fewer students withheld for reasons of confidentiality. 2011 2012 2013 - No Testing 2014 School Province





District 803 - Private

School #: 373 First Baptist Academy

# School data with 5 or fewer students withheld for reasons of confidentiality. 2011 2012 2013 - No Testing 2014 School Province





District 803 - Private

School #: 375 Lakecrest -St. John's Independent School







District 803 - Private

School #: 450 St. Bonaventure's College







District 803 - Private

School #: 453 Eric G. Lambert All-Grade







District 803 - Private

School #: 469 Immaculate Heart of Mary School







District 804 - Native Federal

School #: 018 Sheshatshiu Innu School







District 804 - Native Federal

School #: 376 Se't Anneway Kegnamogwom