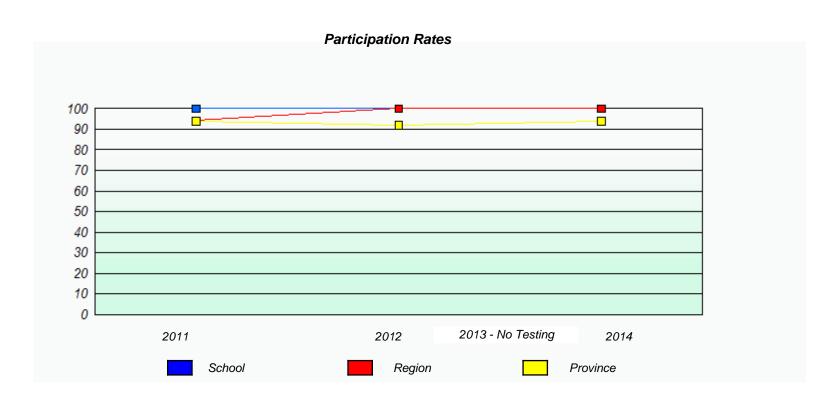

d for reasons of confidentiality. 2011 2012 2013 - No Testing 2014 School Province





District 5 - Conseil scolaire francophone

School #: 460 École des Grands-Vents







District 5 - Conseil scolaire francophone

School #: 472 École Boréale

# School data with 5 or fewer students withheld for reasons of confidentiality. 2011 2012 2013 - No Testing 2014 School Province





District 803 - Private

School #: 373 First Baptist Academy

# School data with 5 or fewer students withheld for reasons of confidentiality. 2011 2012 2013 - No Testing 2014 School Province





District 803 - Private

School #: 375 Lakecrest -St. John's Independent School







District 803 - Private

School #: 450 St. Bonaventure's College







District 803 - Private

School #: 453 Eric G. Lambert All-Grade







District 803 - Private

School #: 469 Immaculate Heart of Mary School







District 804 - Native Federal

School #: 018 Sheshatshiu Innu School







District 804 - Native Federal

School #: 376 Se't Anneway Kegnamogwom