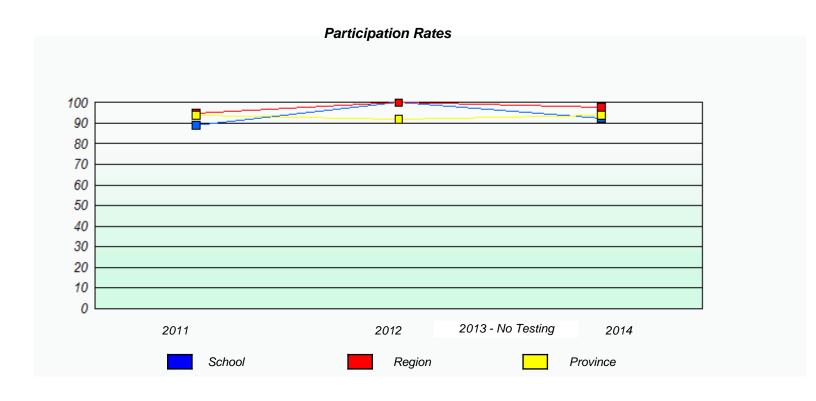

# School data with 5 or fewer students withheld for reasons of confidentiality. 2011 2012 2013 - No Testing 2014 School Province

District 5 - Conseil scolaire francophone

School #: 460 École des Grands-Vents