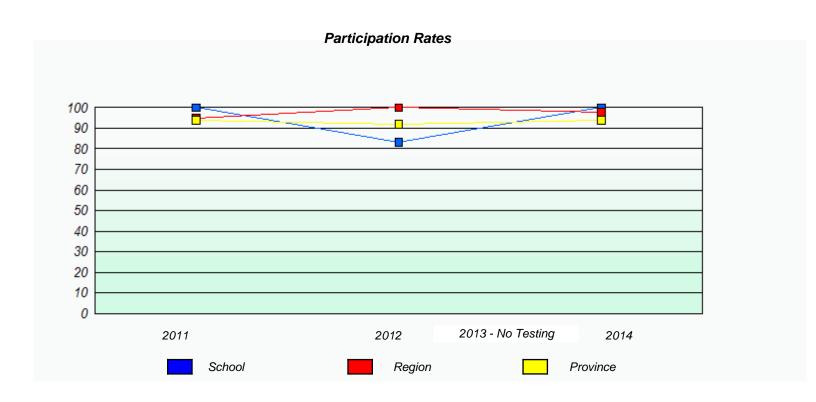

# School data with 5 or fewer students withheld for reasons of confidentiality. 2011 2012 2013 - No Testing 2014 School Province

District 5 - Conseil scolaire francophone

School #: 460 École des Grands-Vents