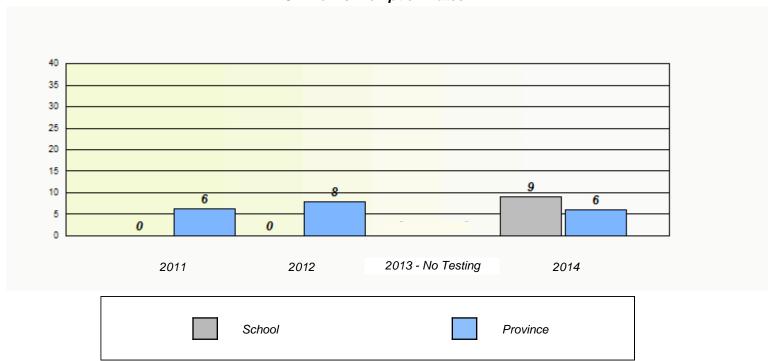

# School data with 5 or fewer students withheld for reasons of confidentiality. 2011 2012 2013 - No Testing 2014 School Province

District 803 - Private

School #: 373 First Baptist Academy