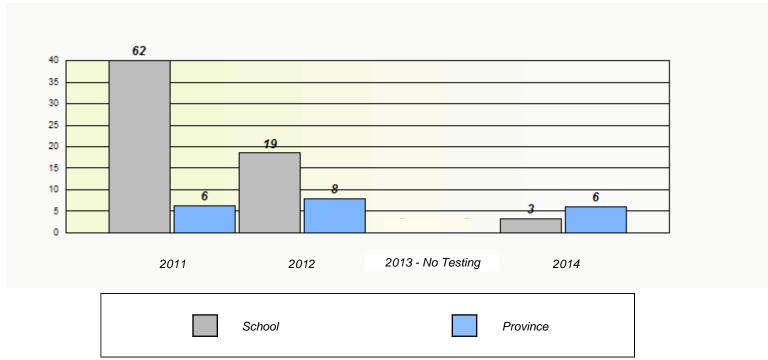

# School data with 5 or fewer students withheld for reasons of confidentiality. 2011 2012 2013 - No Testing 2014 School Province

District 5 - Conseil scolaire francophone

School #: 460 École des Grands-Vents