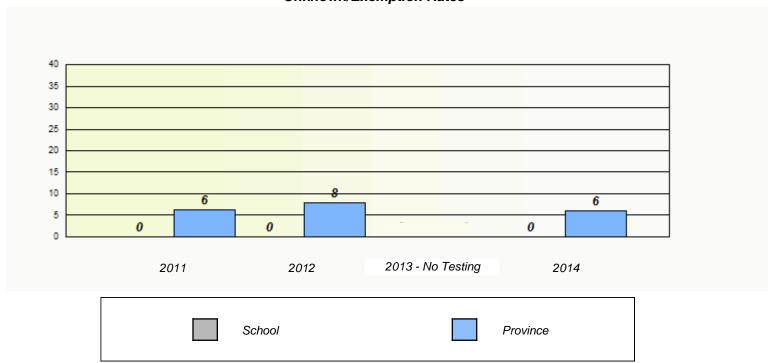

# School data with 5 or fewer students withheld for reasons of confidentiality. 2011 2012 2013 - No Testing 2014 School Province

District 5 - Conseil scolaire francophone

School #: 460 École des Grands-Vents