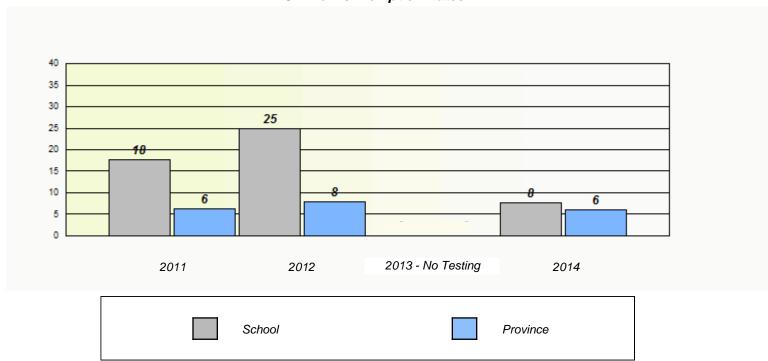

# School data with 5 or fewer students withheld for reasons of confidentiality. 2011 2012 2013 - No Testing 2014 School Province

District 5 - Conseil scolaire francophone

School #: 460 École des Grands-Vents