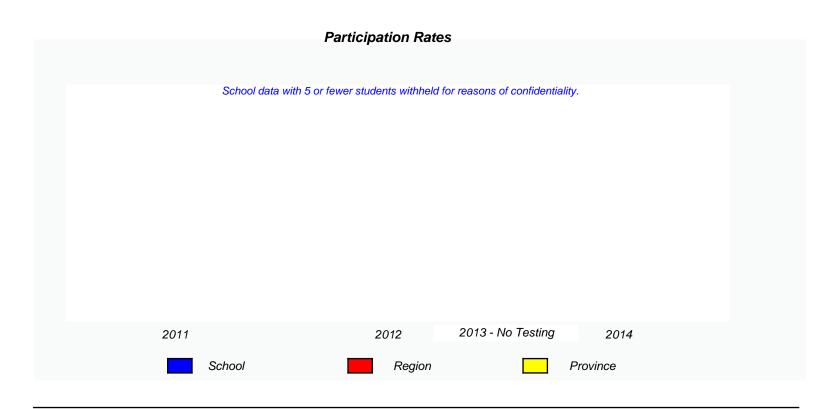

District 803 - Private

School #: 450 St. Bonaventure's College

District 803 - Private

School #: 453 Eric G. Lambert All-Grade

District 803 - Private

School #: 469 Immaculate Heart of Mary School

District 804 - Native Federal