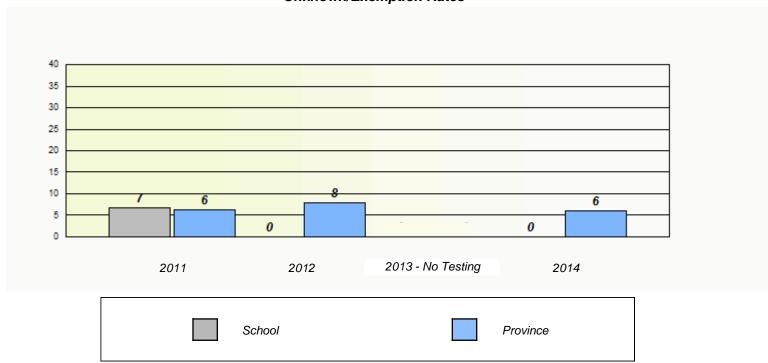

9 Centre éducatif l'ENVOL

# School data with 5 or fewer students withheld for reasons of confidentiality. 2011 2012 2013 - No Testing 2014 School Province





District 5 - Conseil scolaire francophone

School #: 460 École des Grands-Vents







District 5 - Conseil scolaire francophone

School #: 472 École Boréale

# School data with 5 or fewer students withheld for reasons of confidentiality. 2011 2012 2013 - No Testing 2014 School Province





District 803 - Private

School #: 373 First Baptist Academy

# School data with 5 or fewer students withheld for reasons of confidentiality. 2011 2012 2013 - No Testing 2014 School Province





District 803 - Private

School #: 375 Lakecrest -St. John's Independent School







District 803 - Private

School #: 450 St. Bonaventure's College







District 803 - Private

School #: 453 Eric G. Lambert All-Grade







District 803 - Private

School #: 469 Immaculate Heart of Mary School







District 804 - Native Federal

School #: 018 Sheshatshiu Innu School







District 804 - Native Federal

School #: 376 Se't Anneway Kegnamogwom