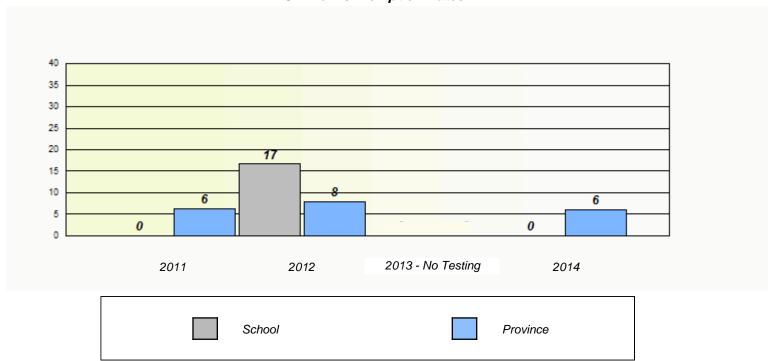

# School data with 5 or fewer students withheld for reasons of confidentiality. 2011 2012 2013 - No Testing 2014 School Province

District 5 - Conseil scolaire francophone

School #: 460 École des Grands-Vents