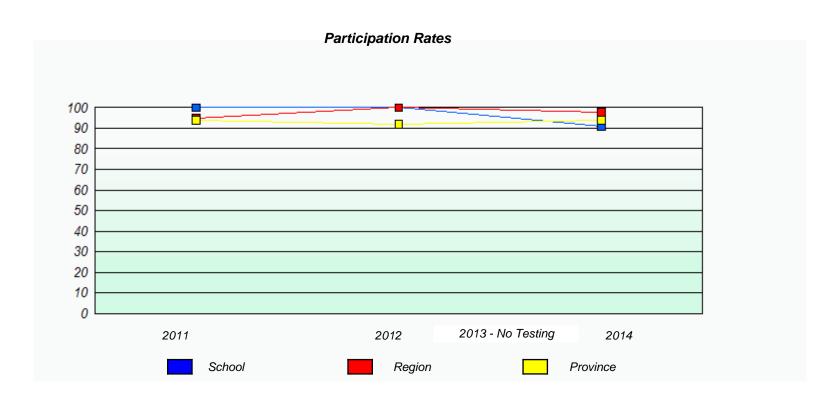

District 803 - Private

School #: 450 St. Bonaventure's College

District 803 - Private

School #: 453 Eric G. Lambert All-Grade

District 803 - Private

School #: 469 Immaculate Heart of Mary School

District 804 - Native Federal