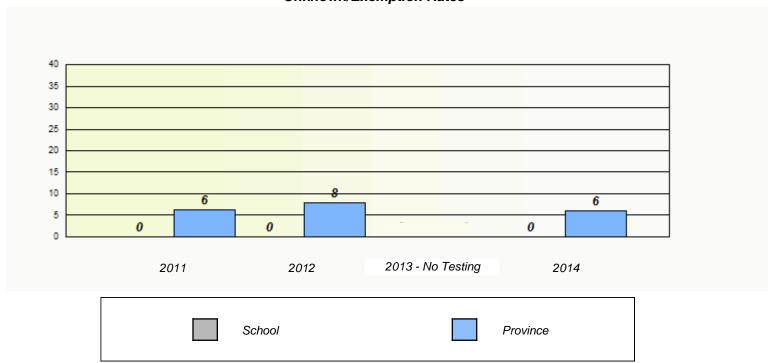

eld for reasons of confidentiality. 2011 2012 2013 - No Testing 2014 School Province





District 5 - Conseil scolaire francophone

School #: 460 École des Grands-Vents







District 5 - Conseil scolaire francophone

School #: 472 École Boréale

# School data with 5 or fewer students withheld for reasons of confidentiality. 2011 2012 2013 - No Testing 2014 School Province





District 803 - Private

School #: 373 First Baptist Academy

# School data with 5 or fewer students withheld for reasons of confidentiality. 2011 2012 2013 - No Testing 2014 School Province





District 803 - Private

School #: 375 Lakecrest -St. John's Independent School







District 803 - Private

School #: 450 St. Bonaventure's College







District 803 - Private

School #: 453 Eric G. Lambert All-Grade







District 803 - Private

School #: 469 Immaculate Heart of Mary School







District 804 - Native Federal

School #: 018 Sheshatshiu Innu School







District 804 - Native Federal

School #: 376 Se't Anneway Kegnamogwom