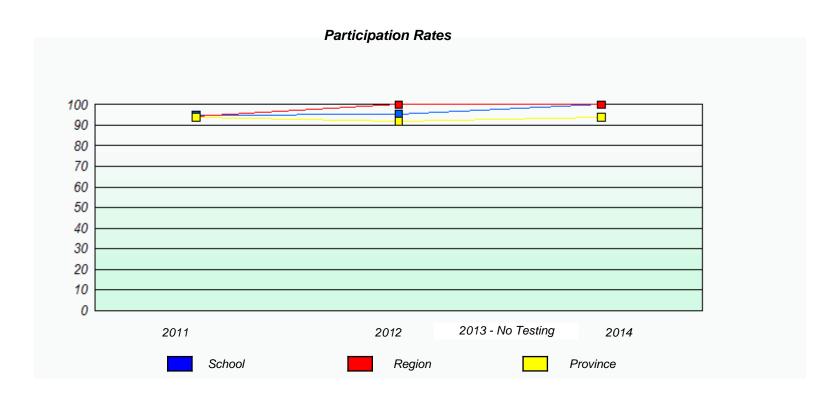

e-Anne







District 5 - Conseil scolaire francophone

School #: 459 Centre éducatif l'ENVOL

# School data with 5 or fewer students withheld for reasons of confidentiality. 2011 2012 2013 - No Testing 2014 School Province





District 5 - Conseil scolaire francophone

School #: 460 École des Grands-Vents







District 5 - Conseil scolaire francophone

School #: 472 École Boréale

# School data with 5 or fewer students withheld for reasons of confidentiality. 2011 2012 2013 - No Testing 2014 School Province





District 803 - Private

School #: 373 First Baptist Academy

# School data with 5 or fewer students withheld for reasons of confidentiality. 2011 2012 2013 - No Testing 2014 School Province





District 803 - Private

School #: 375 Lakecrest -St. John's Independent School







District 803 - Private

School #: 450 St. Bonaventure's College







District 803 - Private

School #: 453 Eric G. Lambert All-Grade







District 803 - Private

School #: 469 Immaculate Heart of Mary School







District 804 - Native Federal

School #: 018 Sheshatshiu Innu School







District 804 - Native Federal

School #: 376 Se't Anneway Kegnamogwom