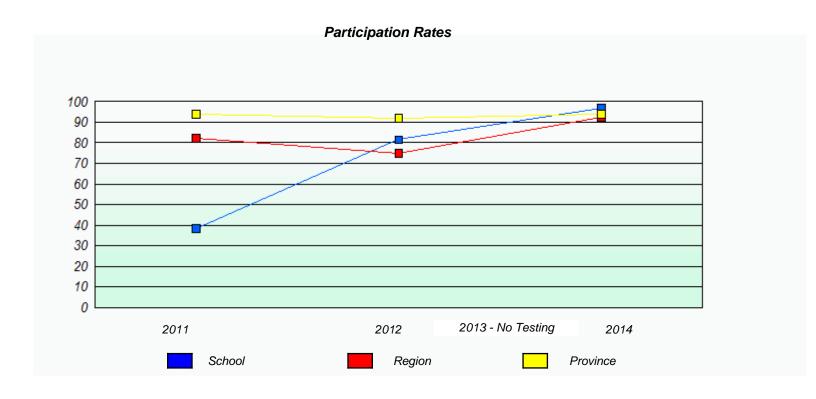

# School data with 5 or fewer students withheld for reasons of confidentiality. 2011 2012 2013 - No Testing 2014 School Province

District 5 - Conseil scolaire francophone

School #: 460 École des Grands-Vents