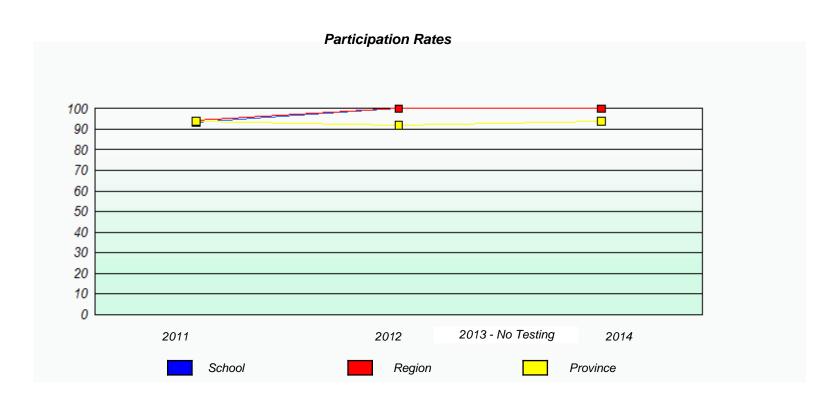

Centre éducatif l'ENVOL

# School data with 5 or fewer students withheld for reasons of confidentiality. 2011 2012 2013 - No Testing 2014 School Province





District 5 - Conseil scolaire francophone

School #: 460 École des Grands-Vents







District 5 - Conseil scolaire francophone

School #: 472 École Boréale

# School data with 5 or fewer students withheld for reasons of confidentiality. 2011 2012 2013 - No Testing 2014 School Province





District 803 - Private

School #: 373 First Baptist Academy

# School data with 5 or fewer students withheld for reasons of confidentiality. 2011 2012 2013 - No Testing 2014 School Province





District 803 - Private

School #: 375 Lakecrest -St. John's Independent School







District 803 - Private

School #: 450 St. Bonaventure's College







District 803 - Private

School #: 453 Eric G. Lambert All-Grade







District 803 - Private

School #: 469 Immaculate Heart of Mary School







District 804 - Native Federal

School #: 018 Sheshatshiu Innu School







District 804 - Native Federal

School #: 376 Se't Anneway Kegnamogwom