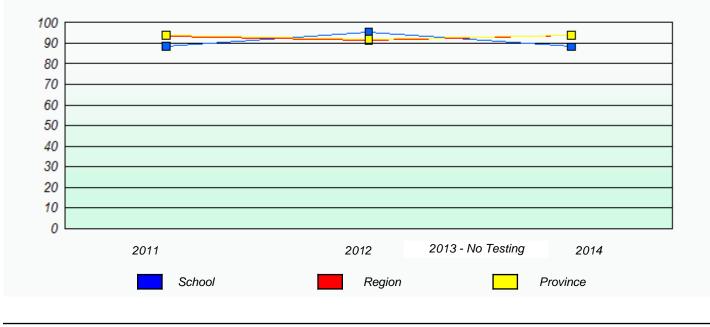

## Unknown/Exemption Rates

School #: 427 Holy Name of Mary Academy

School #: 430 St. Mark's School

| Unknown/Exemption Rates                                                       |        |                   |             |  |
|-------------------------------------------------------------------------------|--------|-------------------|-------------|--|
|                                                                               |        |                   |             |  |
| School data with 5 or fewer students withheld for reasons of confidentiality. |        |                   |             |  |
|                                                                               |        |                   |             |  |
|                                                                               |        |                   |             |  |
|                                                                               |        |                   |             |  |
|                                                                               |        |                   |             |  |
|                                                                               |        |                   |             |  |
| 2011                                                                          | 2012   | 2013 - No Testing | 2014        |  |
|                                                                               | School |                   | Province    |  |
|                                                                               |        |                   | Trovince    |  |
|                                                                               |        |                   |             |  |
| Participation Rates                                                           |        |                   |             |  |
|                                                                               |        |                   |             |  |
| School data with 5 or fewer students withheld for reasons of confidentiality. |        |                   |             |  |
|                                                                               |        |                   |             |  |
|                                                                               |        |                   |             |  |
|                                                                               |        |                   |             |  |
|                                                                               |        |                   |             |  |
|                                                                               |        |                   |             |  |
| 2011                                                                          | 201    | 12 2013 - No T    | esting 2014 |  |
| Sch                                                                           |        | Region            | Province    |  |
|                                                                               |        |                   |             |  |