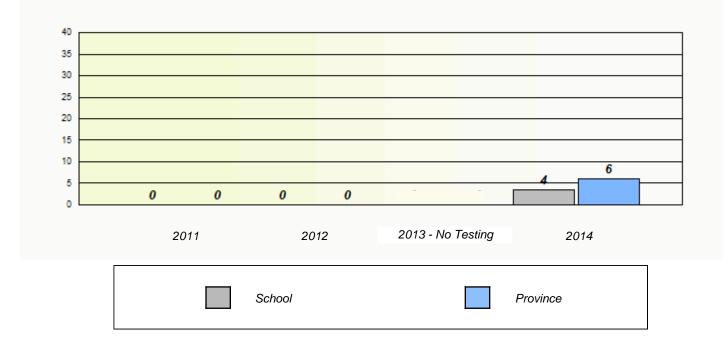

# Unknown/Exemption Rates

School #: 924 Tricentia Academy

Participation Rates

11/21/2014

School #: 951 Paradise Elementary