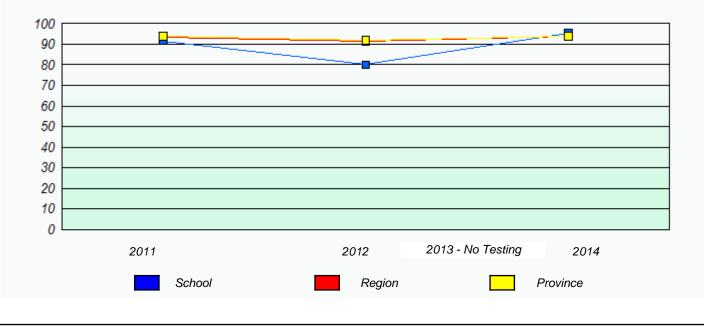

# Unknown/Exemption Rates

Participation Rates

11/21/2014

School #: 348 Roncalli Elementary

School #: 349 St. Andrew's Elementary

School #: 350 St. John Bosco School