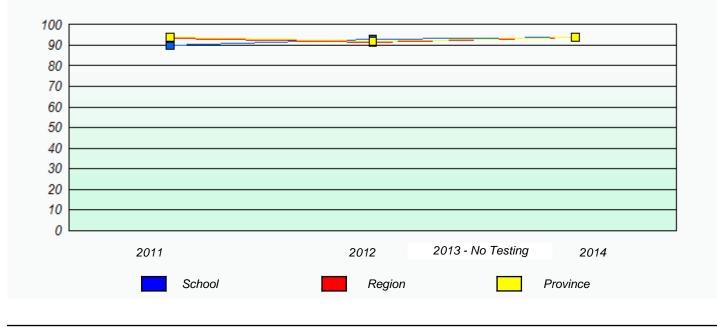

# Participation Rates

11/21/2014

School #: 229 St. Joseph's All Grade

School #: 232 Matthew Elementary School