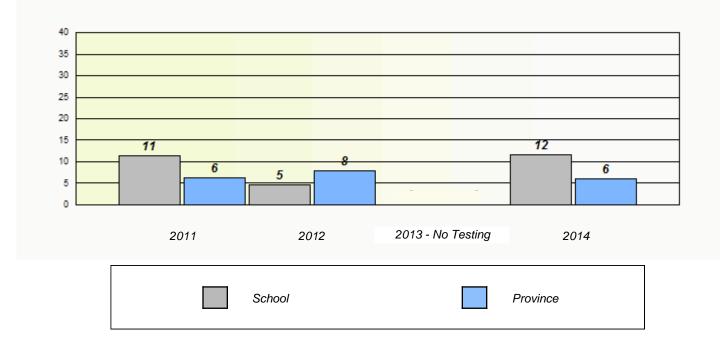

## Unknown/Exemption Rates

School #: 427 Holy Name of Mary Academy

School #: 430 St. Mark's School

| Unknown/Exemption Rates                                                       |        |                   |             |  |
|-------------------------------------------------------------------------------|--------|-------------------|-------------|--|
|                                                                               |        |                   |             |  |
| School data with 5 or fewer students withheld for reasons of confidentiality. |        |                   |             |  |
|                                                                               |        |                   |             |  |
|                                                                               |        |                   |             |  |
|                                                                               |        |                   |             |  |
|                                                                               |        |                   |             |  |
|                                                                               |        |                   |             |  |
| 2011                                                                          | 2012   | 2013 - No Testing | 2014        |  |
|                                                                               | School |                   | Province    |  |
|                                                                               |        |                   | Trovince    |  |
|                                                                               |        |                   |             |  |
| Participation Rates                                                           |        |                   |             |  |
|                                                                               |        |                   |             |  |
| School data with 5 or fewer students withheld for reasons of confidentiality. |        |                   |             |  |
|                                                                               |        |                   |             |  |
|                                                                               |        |                   |             |  |
|                                                                               |        |                   |             |  |
|                                                                               |        |                   |             |  |
|                                                                               |        |                   |             |  |
| 2011                                                                          | 201    | 12 2013 - No T    | esting 2014 |  |
| Sch                                                                           |        | Region            | Province    |  |
|                                                                               |        |                   |             |  |