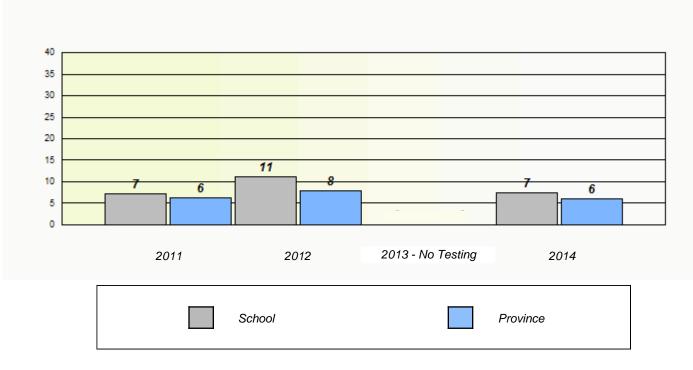

## Unknown/Exemption Rates

School #: 427 Holy Name of Mary Academy

School #: 430 St. Mark's School

| Unknown/Exemption Rates                                                       |        |                   |             |  |
|-------------------------------------------------------------------------------|--------|-------------------|-------------|--|
|                                                                               |        |                   |             |  |
| School data with 5 or fewer students withheld for reasons of confidentiality. |        |                   |             |  |
|                                                                               |        |                   |             |  |
|                                                                               |        |                   |             |  |
|                                                                               |        |                   |             |  |
|                                                                               |        |                   |             |  |
|                                                                               |        |                   |             |  |
| 2011                                                                          | 2012   | 2013 - No Testing | 2014        |  |
|                                                                               | School |                   | Province    |  |
|                                                                               |        |                   | Trovince    |  |
|                                                                               |        |                   |             |  |
| Participation Rates                                                           |        |                   |             |  |
|                                                                               |        |                   |             |  |
| School data with 5 or fewer students withheld for reasons of confidentiality. |        |                   |             |  |
|                                                                               |        |                   |             |  |
|                                                                               |        |                   |             |  |
|                                                                               |        |                   |             |  |
|                                                                               |        |                   |             |  |
|                                                                               |        |                   |             |  |
| 2011                                                                          | 201    | 12 2013 - No T    | esting 2014 |  |
| Sch                                                                           |        | Region            | Province    |  |
|                                                                               |        |                   |             |  |