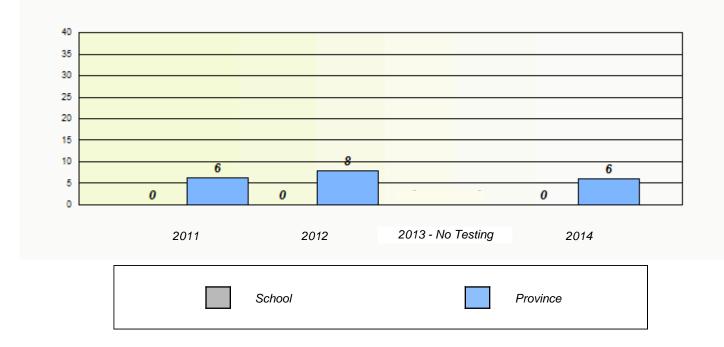

## Unknown/Exemption Rates

School #: 427 Holy Name of Mary Academy

School #: 430 St. Mark's School

| Unknown/Exemption Rates                                                       |        |                   |             |  |
|-------------------------------------------------------------------------------|--------|-------------------|-------------|--|
|                                                                               |        |                   |             |  |
| School data with 5 or fewer students withheld for reasons of confidentiality. |        |                   |             |  |
|                                                                               |        |                   |             |  |
|                                                                               |        |                   |             |  |
|                                                                               |        |                   |             |  |
|                                                                               |        |                   |             |  |
|                                                                               |        |                   |             |  |
| 2011                                                                          | 2012   | 2013 - No Testing | 2014        |  |
|                                                                               | School |                   | Province    |  |
|                                                                               |        |                   | Trovince    |  |
|                                                                               |        |                   |             |  |
| Participation Rates                                                           |        |                   |             |  |
|                                                                               |        |                   |             |  |
| School data with 5 or fewer students withheld for reasons of confidentiality. |        |                   |             |  |
|                                                                               |        |                   |             |  |
|                                                                               |        |                   |             |  |
|                                                                               |        |                   |             |  |
|                                                                               |        |                   |             |  |
|                                                                               |        |                   |             |  |
| 2011                                                                          | 201    | 12 2013 - No T    | esting 2014 |  |
| Sch                                                                           |        | Region            | Province    |  |
|                                                                               |        |                   |             |  |