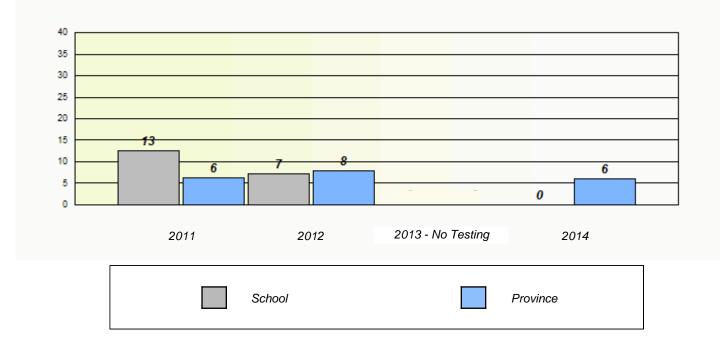

# Unknown/Exemption Rates

Participation Rates

11/21/2014

School #: 234 Catalina Elementary School

School #: 237 Anthony Paddon Elementary

Unknown/Exemption Rates

School #: 240 Bishop White School

School #: 242 Random Island Academy