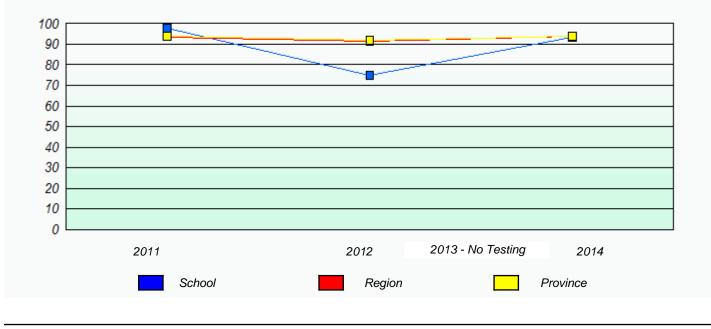

## Unknown/Exemption Rates

School #: 427 Holy Name of Mary Academy

School #: 430 St. Mark's School

| Unknown/Exemption Rates                                                       |        |                   |             |  |
|-------------------------------------------------------------------------------|--------|-------------------|-------------|--|
|                                                                               |        |                   |             |  |
| School data with 5 or fewer students withheld for reasons of confidentiality. |        |                   |             |  |
|                                                                               |        |                   |             |  |
|                                                                               |        |                   |             |  |
|                                                                               |        |                   |             |  |
|                                                                               |        |                   |             |  |
|                                                                               |        |                   |             |  |
| 2011                                                                          | 2012   | 2013 - No Testing | 2014        |  |
|                                                                               | School |                   | Province    |  |
|                                                                               |        |                   | Trovince    |  |
|                                                                               |        |                   |             |  |
| Participation Rates                                                           |        |                   |             |  |
|                                                                               |        |                   |             |  |
| School data with 5 or fewer students withheld for reasons of confidentiality. |        |                   |             |  |
|                                                                               |        |                   |             |  |
|                                                                               |        |                   |             |  |
|                                                                               |        |                   |             |  |
|                                                                               |        |                   |             |  |
|                                                                               |        |                   |             |  |
| 2011                                                                          | 201    | 12 2013 - No T    | esting 2014 |  |
| Sch                                                                           |        | Region            | Province    |  |
|                                                                               |        |                   |             |  |