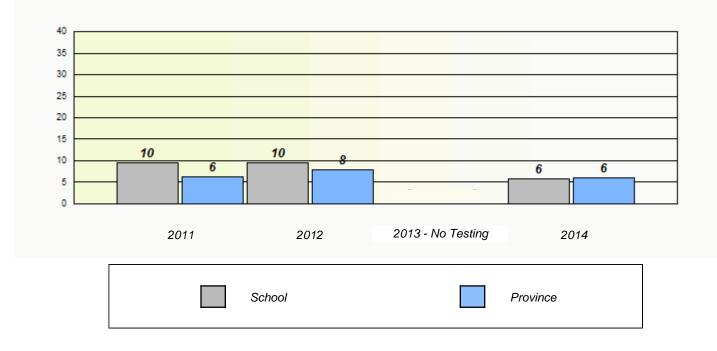

## Unknown/Exemption Rates

School #: 427 Holy Name of Mary Academy

School #: 430 St. Mark's School

| Unknown/Exemption Rates                                                       |        |                   |             |  |
|-------------------------------------------------------------------------------|--------|-------------------|-------------|--|
|                                                                               |        |                   |             |  |
| School data with 5 or fewer students withheld for reasons of confidentiality. |        |                   |             |  |
|                                                                               |        |                   |             |  |
|                                                                               |        |                   |             |  |
|                                                                               |        |                   |             |  |
|                                                                               |        |                   |             |  |
|                                                                               |        |                   |             |  |
| 2011                                                                          | 2012   | 2013 - No Testing | 2014        |  |
|                                                                               | School |                   | Province    |  |
|                                                                               |        |                   | Trovince    |  |
|                                                                               |        |                   |             |  |
| Participation Rates                                                           |        |                   |             |  |
|                                                                               |        |                   |             |  |
| School data with 5 or fewer students withheld for reasons of confidentiality. |        |                   |             |  |
|                                                                               |        |                   |             |  |
|                                                                               |        |                   |             |  |
|                                                                               |        |                   |             |  |
|                                                                               |        |                   |             |  |
|                                                                               |        |                   |             |  |
| 2011                                                                          | 201    | 12 2013 - No T    | esting 2014 |  |
| Sch                                                                           |        | Region            | Province    |  |
|                                                                               |        |                   |             |  |