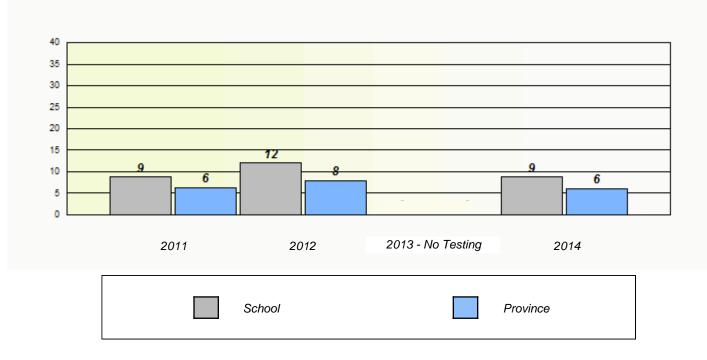

## Unknown/Exemption Rates

School #: 427 Holy Name of Mary Academy

School #: 430 St. Mark's School

| Unknown/Exemption Rates                                                       |        |                   |             |  |
|-------------------------------------------------------------------------------|--------|-------------------|-------------|--|
|                                                                               |        |                   |             |  |
| School data with 5 or fewer students withheld for reasons of confidentiality. |        |                   |             |  |
|                                                                               |        |                   |             |  |
|                                                                               |        |                   |             |  |
|                                                                               |        |                   |             |  |
|                                                                               |        |                   |             |  |
|                                                                               |        |                   |             |  |
| 2011                                                                          | 2012   | 2013 - No Testing | 2014        |  |
|                                                                               | School |                   | Province    |  |
|                                                                               |        |                   | Trovince    |  |
|                                                                               |        |                   |             |  |
| Participation Rates                                                           |        |                   |             |  |
|                                                                               |        |                   |             |  |
| School data with 5 or fewer students withheld for reasons of confidentiality. |        |                   |             |  |
|                                                                               |        |                   |             |  |
|                                                                               |        |                   |             |  |
|                                                                               |        |                   |             |  |
|                                                                               |        |                   |             |  |
|                                                                               |        |                   |             |  |
| 2011                                                                          | 201    | 12 2013 - No T    | esting 2014 |  |
| Sch                                                                           |        | Region            | Province    |  |
|                                                                               |        |                   |             |  |