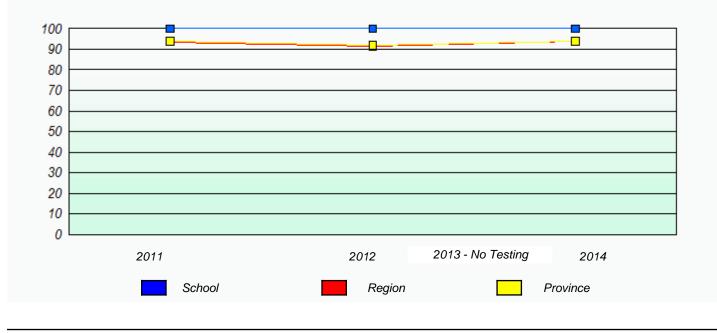

## Unknown/Exemption Rates

School #: 427 Holy Name of Mary Academy

School #: 430 St. Mark's School

| Unknown/Exemption Rates                                                       |        |                   |             |  |
|-------------------------------------------------------------------------------|--------|-------------------|-------------|--|
|                                                                               |        |                   |             |  |
| School data with 5 or fewer students withheld for reasons of confidentiality. |        |                   |             |  |
|                                                                               |        |                   |             |  |
|                                                                               |        |                   |             |  |
|                                                                               |        |                   |             |  |
|                                                                               |        |                   |             |  |
|                                                                               |        |                   |             |  |
| 2011                                                                          | 2012   | 2013 - No Testing | 2014        |  |
|                                                                               | School |                   | Province    |  |
|                                                                               |        |                   | Trovince    |  |
|                                                                               |        |                   |             |  |
| Participation Rates                                                           |        |                   |             |  |
|                                                                               |        |                   |             |  |
| School data with 5 or fewer students withheld for reasons of confidentiality. |        |                   |             |  |
|                                                                               |        |                   |             |  |
|                                                                               |        |                   |             |  |
|                                                                               |        |                   |             |  |
|                                                                               |        |                   |             |  |
|                                                                               |        |                   |             |  |
| 2011                                                                          | 201    | 12 2013 - No T    | esting 2014 |  |
| Sch                                                                           |        | Region            | Province    |  |
|                                                                               |        |                   |             |  |