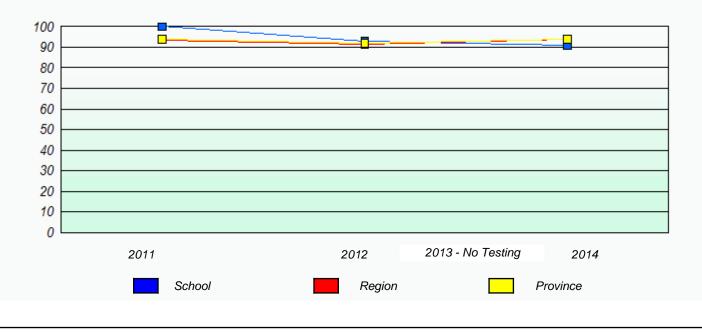

# Participation Rates

11/21/2014

School #: 229 St. Joseph's All Grade

School #: 232 Matthew Elementary School