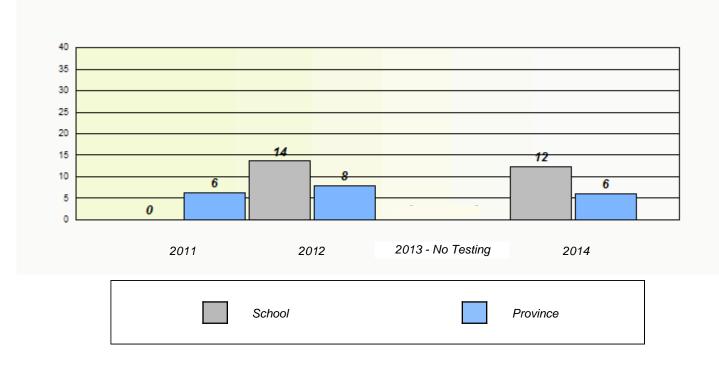

# Unknown/Exemption Rates

Participation Rates

11/21/2014

School #: 234 Catalina Elementary School

School #: 237 Anthony Paddon Elementary

Unknown/Exemption Rates

School #: 240 Bishop White School

School #: 242 Random Island Academy