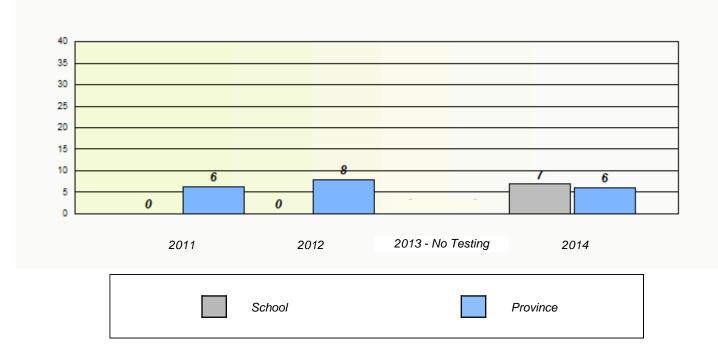

# Participation Rates

11/21/2014

School #: 229 St. Joseph's All Grade

School #: 232 Matthew Elementary School