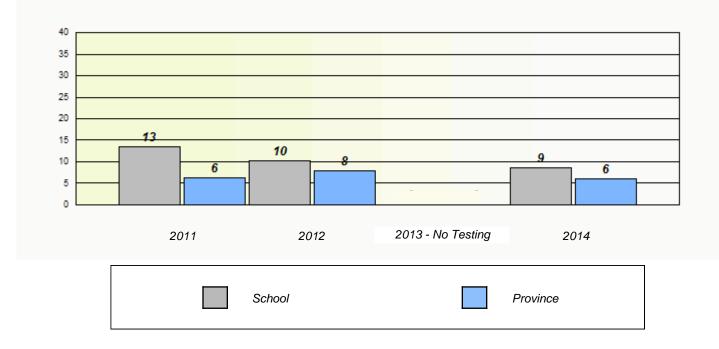

# Unknown/Exemption Rates

Participation Rates

11/21/2014

School #: 234 Catalina Elementary School

School #: 237 Anthony Paddon Elementary

Unknown/Exemption Rates

School #: 240 Bishop White School

School #: 242 Random Island Academy