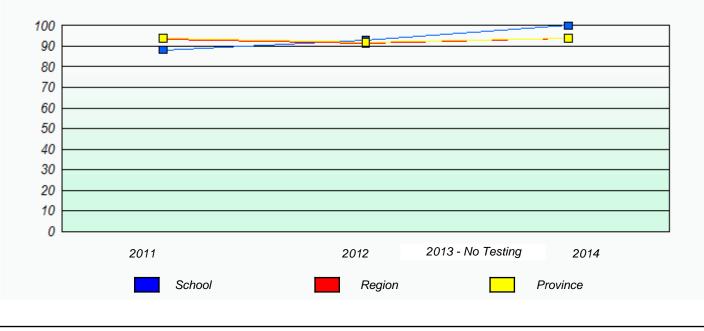

## Unknown/Exemption Rates

School #: 427 Holy Name of Mary Academy

School #: 430 St. Mark's School

| Unknown/Exemption Rates                                                       |        |                   |             |  |
|-------------------------------------------------------------------------------|--------|-------------------|-------------|--|
|                                                                               |        |                   |             |  |
| School data with 5 or fewer students withheld for reasons of confidentiality. |        |                   |             |  |
|                                                                               |        |                   |             |  |
|                                                                               |        |                   |             |  |
|                                                                               |        |                   |             |  |
|                                                                               |        |                   |             |  |
|                                                                               |        |                   |             |  |
| 2011                                                                          | 2012   | 2013 - No Testing | 2014        |  |
|                                                                               | School |                   | Province    |  |
|                                                                               |        |                   | Trovince    |  |
|                                                                               |        |                   |             |  |
| Participation Rates                                                           |        |                   |             |  |
|                                                                               |        |                   |             |  |
| School data with 5 or fewer students withheld for reasons of confidentiality. |        |                   |             |  |
|                                                                               |        |                   |             |  |
|                                                                               |        |                   |             |  |
|                                                                               |        |                   |             |  |
|                                                                               |        |                   |             |  |
|                                                                               |        |                   |             |  |
| 2011                                                                          | 201    | 12 2013 - No T    | esting 2014 |  |
| Sch                                                                           |        | Region            | Province    |  |
|                                                                               |        |                   |             |  |