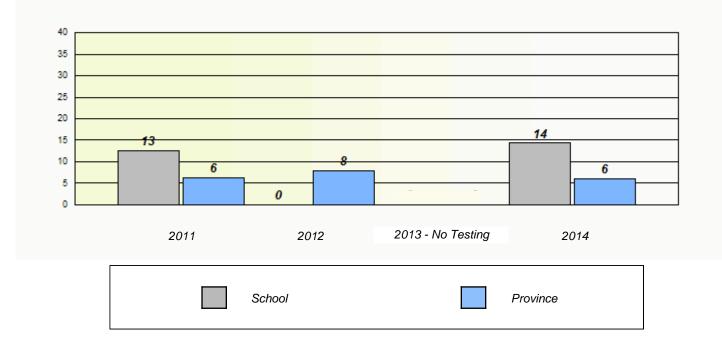

## Unknown/Exemption Rates

School #: 286 Fatima Academy

Participation Rates

11/21/2014

School #: 287 Dunne Memorial Academy