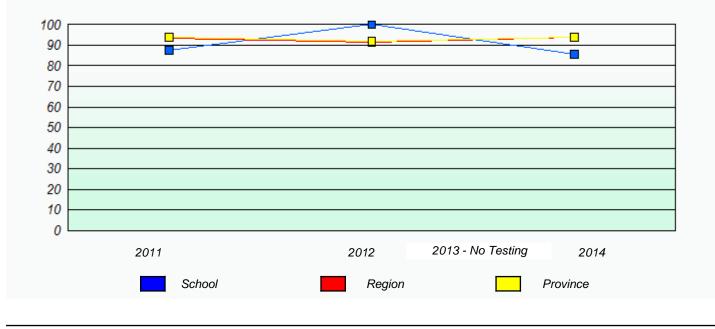

# Participation Rates

11/21/2014

School #: 229 St. Joseph's All Grade

School #: 232 Matthew Elementary School