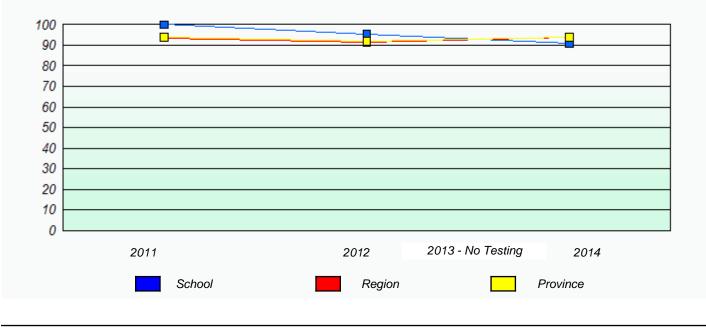

# Participation Rates

11/21/2014

School #: 229 St. Joseph's All Grade

School #: 232 Matthew Elementary School