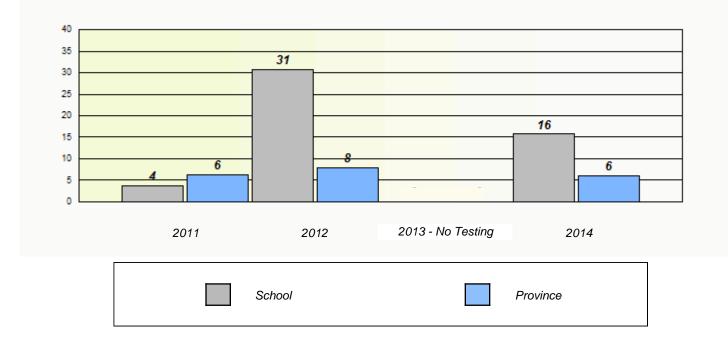

## Unknown/Exemption Rates

School #: 427 Holy Name of Mary Academy

School #: 430 St. Mark's School

| Unknown/Exemption Rates                                                       |        |                   |             |  |
|-------------------------------------------------------------------------------|--------|-------------------|-------------|--|
|                                                                               |        |                   |             |  |
| School data with 5 or fewer students withheld for reasons of confidentiality. |        |                   |             |  |
|                                                                               |        |                   |             |  |
|                                                                               |        |                   |             |  |
|                                                                               |        |                   |             |  |
|                                                                               |        |                   |             |  |
|                                                                               |        |                   |             |  |
| 2011                                                                          | 2012   | 2013 - No Testing | 2014        |  |
|                                                                               | School |                   | Province    |  |
|                                                                               |        |                   | Trovince    |  |
|                                                                               |        |                   |             |  |
| Participation Rates                                                           |        |                   |             |  |
|                                                                               |        |                   |             |  |
| School data with 5 or fewer students withheld for reasons of confidentiality. |        |                   |             |  |
|                                                                               |        |                   |             |  |
|                                                                               |        |                   |             |  |
|                                                                               |        |                   |             |  |
|                                                                               |        |                   |             |  |
|                                                                               |        |                   |             |  |
| 2011                                                                          | 201    | 12 2013 - No T    | esting 2014 |  |
| Sch                                                                           |        | Region            | Province    |  |
|                                                                               |        |                   |             |  |