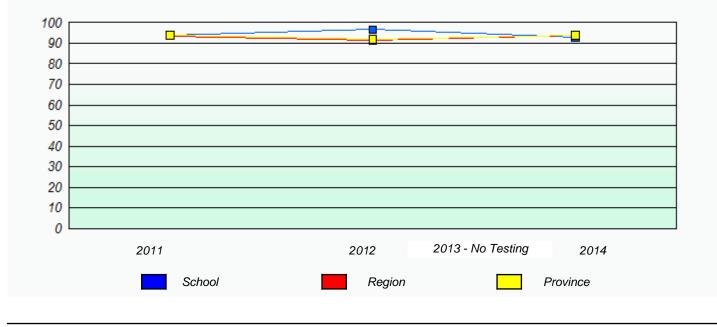

## Unknown/Exemption Rates

School #: 286 Fatima Academy

Participation Rates

11/21/2014

School #: 287 Dunne Memorial Academy