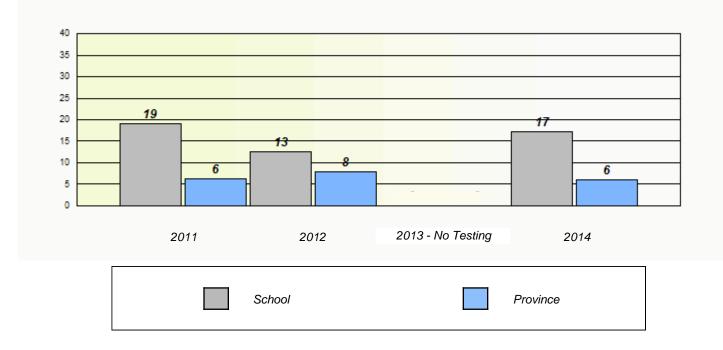

## Unknown/Exemption Rates

School #: 427 Holy Name of Mary Academy

School #: 430 St. Mark's School

| Unknown/Exemption Rates                                                       |        |                   |             |  |
|-------------------------------------------------------------------------------|--------|-------------------|-------------|--|
|                                                                               |        |                   |             |  |
| School data with 5 or fewer students withheld for reasons of confidentiality. |        |                   |             |  |
|                                                                               |        |                   |             |  |
|                                                                               |        |                   |             |  |
|                                                                               |        |                   |             |  |
|                                                                               |        |                   |             |  |
|                                                                               |        |                   |             |  |
| 2011                                                                          | 2012   | 2013 - No Testing | 2014        |  |
|                                                                               | School |                   | Province    |  |
|                                                                               |        |                   | Trovince    |  |
|                                                                               |        |                   |             |  |
| Participation Rates                                                           |        |                   |             |  |
|                                                                               |        |                   |             |  |
| School data with 5 or fewer students withheld for reasons of confidentiality. |        |                   |             |  |
|                                                                               |        |                   |             |  |
|                                                                               |        |                   |             |  |
|                                                                               |        |                   |             |  |
|                                                                               |        |                   |             |  |
|                                                                               |        |                   |             |  |
| 2011                                                                          | 201    | 12 2013 - No T    | esting 2014 |  |
| Sch                                                                           |        | Region            | Province    |  |
|                                                                               |        |                   |             |  |