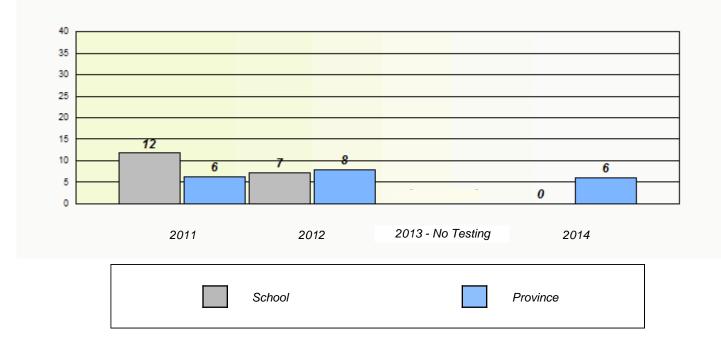

## Unknown/Exemption Rates

School #: 427 Holy Name of Mary Academy

School #: 430 St. Mark's School

| Unknown/Exemption Rates                                                       |        |                   |             |  |
|-------------------------------------------------------------------------------|--------|-------------------|-------------|--|
|                                                                               |        |                   |             |  |
| School data with 5 or fewer students withheld for reasons of confidentiality. |        |                   |             |  |
|                                                                               |        |                   |             |  |
|                                                                               |        |                   |             |  |
|                                                                               |        |                   |             |  |
|                                                                               |        |                   |             |  |
|                                                                               |        |                   |             |  |
| 2011                                                                          | 2012   | 2013 - No Testing | 2014        |  |
|                                                                               | School |                   | Province    |  |
|                                                                               |        |                   | Trovince    |  |
|                                                                               |        |                   |             |  |
| Participation Rates                                                           |        |                   |             |  |
|                                                                               |        |                   |             |  |
| School data with 5 or fewer students withheld for reasons of confidentiality. |        |                   |             |  |
|                                                                               |        |                   |             |  |
|                                                                               |        |                   |             |  |
|                                                                               |        |                   |             |  |
|                                                                               |        |                   |             |  |
|                                                                               |        |                   |             |  |
| 2011                                                                          | 201    | 12 2013 - No T    | esting 2014 |  |
| Sch                                                                           |        | Region            | Province    |  |
|                                                                               |        |                   |             |  |