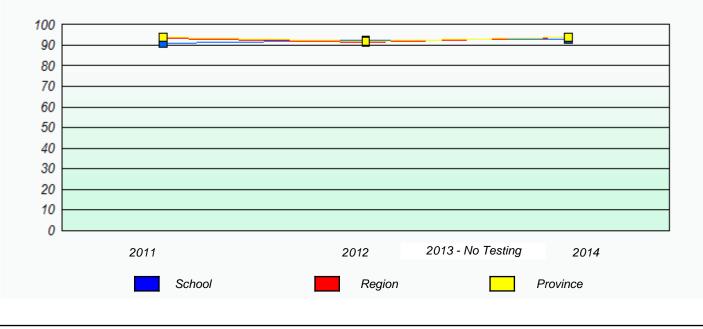

ary Queen of Peace Elementary



# Unknown/Exemption Rates

Participation Rates



11/21/2014



School #: 348 Roncalli Elementary









School #: 349 St. Andrew's Elementary









School #: 350 St. John Bosco School





# Participation Rates



11/21/2014



School #: 355 St. Mary's Elementary



## Unknown/Exemption Rates





School #: 356 St. Matthews Elementary



# Unknown/Exemption Rates





School #: 360 Rennie's River Elementary School





Participation Rates





School #: 362 St. Teresa's School/Ecole Ste-Thérèse









School #: 363 Vanier Elementary



## Unknown/Exemption Rates





School #: 364 Virginia Park Elementary



## Unknown/Exemption Rates





School #: 366 Topsail Elementary









School #: 367 Holy Trinity Elementary



## Unknown/Exemption Rates





School #: 370 Stella Maris Academy





School #: 371 Upper Gullies Elementary



## Unknown/Exemption Rates





School #: 372 St. Bernard's Elementary



## Unknown/Exemption Rates





School #: 427 Holy Name of Mary Academy





School #: 430 St. Mark's School

| Unknown/Exemption Rates                                                       |        |                   |             |  |
|-------------------------------------------------------------------------------|--------|-------------------|-------------|--|
|                                                                               |        |                   |             |  |
| School data with 5 or fewer students withheld for reasons of confidentiality. |        |                   |             |  |
|