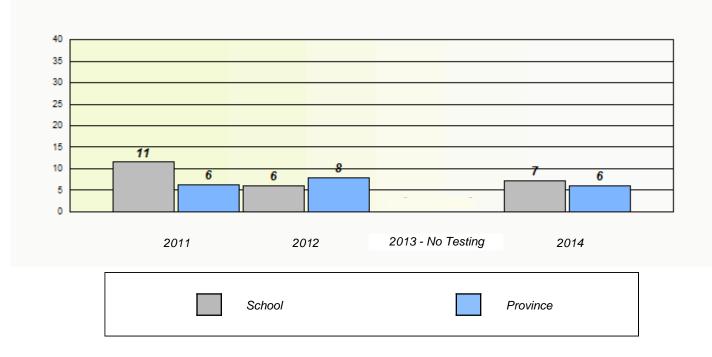

## Unknown/Exemption Rates

School #: 427 Holy Name of Mary Academy

School #: 430 St. Mark's School

| Unknown/Exemption Rates                                                       |        |                   |             |  |
|-------------------------------------------------------------------------------|--------|-------------------|-------------|--|
|                                                                               |        |                   |             |  |
| School data with 5 or fewer students withheld for reasons of confidentiality. |        |                   |             |  |
|                                                                               |        |                   |             |  |
|                                                                               |        |                   |             |  |
|                                                                               |        |                   |             |  |
|                                                                               |        |                   |             |  |
|                                                                               |        |                   |             |  |
| 2011                                                                          | 2012   | 2013 - No Testing | 2014        |  |
|                                                                               | School |                   | Province    |  |
|                                                                               |        |                   | Trovince    |  |
|                                                                               |        |                   |             |  |
| Participation Rates                                                           |        |                   |             |  |
|                                                                               |        |                   |             |  |
| School data with 5 or fewer students withheld for reasons of confidentiality. |        |                   |             |  |
|                                                                               |        |                   |             |  |
|                                                                               |        |                   |             |  |
|                                                                               |        |                   |             |  |
|                                                                               |        |                   |             |  |
|                                                                               |        |                   |             |  |
| 2011                                                                          | 201    | 12 2013 - No T    | esting 2014 |  |
| Sch                                                                           |        | Region            | Province    |  |
|                                                                               |        |                   |             |  |