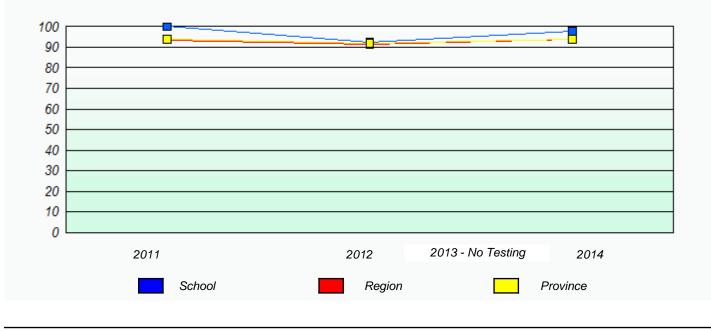

Woodland Elementary









School #: 265 Acreman Elementary









School #: 269 St. Francis School

## Unknown/Exemption Rates



## Participation Rates



11/21/2014



School #: 272 Holy Cross Elementary



## Unknown/Exemption Rates





School #: 274 St. Catherine's Academy





School #: 278 All Hallows Elementary



## Unknown/Exemption Rates





School #: 285 Holy Redeemer Elementary



## Unknown/Exemption Rates





School #: 286 Fatima Academy





Participation Rates



11/21/2014



School #: 287 Dunne Memorial Academy



## Unknown/Exemption Rates





School #: 289 St. Peter's Elementary



## Unknown/Exemption Rates





School #: 291 Perlwin Elementary





# Participation Rates



11/21/2014



School #: 294 St. Augustine's Elementary



## Unknown/Exemption Rates





School #: 303 St. Edward's Elementary



## Unknown/Exemption Rates





School #: 306 St. George's Elementary









School #: 308 Mary Queen of the World Elementary



# Unknown/Exemption Rates





School #: 309 Morris Academy









School #: 312 Newtown Elementary



## Unknown/Exemption Rates





School #: 316 St. Peter's Elementary



Unknown/Exemption Rates





School #: 317 St. Francis of Assisi Elementary



## Unknown/Exemption Rates





School #: 318 Holy Family Elementary



## Unknown/Exemption Rates





School #: 320 Beachy Cove Elementary



# Unknown/Exemption Rates





School #: 325 Bishop Abraham Elementary



# Unknown/Exemption Rates





School #: 326 Bishop Feild Elementary



## Unknown/Exemption Rates





School #: 331 Cowan Heights Elementary



## U