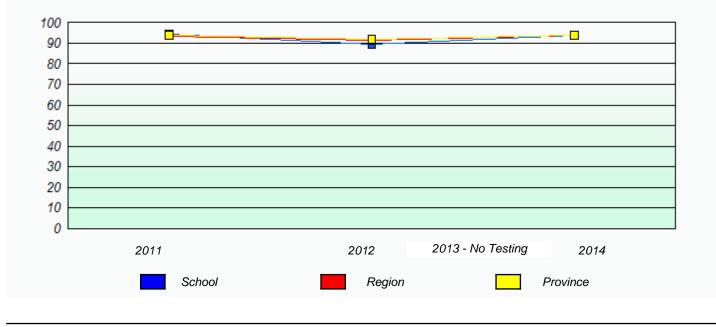

11                                                                          | 201    | 12 2013 - No T    | esting 2014 |  |
| Sch                                                                           |        | Region            | Province    |  |
|                                                                               |        |                   |             |  |

11/21/2014



School #: 431 Southwest Arm Academy



## Unknown/Exemption Rates





School #: 433 Tricon Elementary









School #: 435 St. Anne's Academy









School #: 442 Persalvic Elementary









School #: 444 Cabot Academy

## Unknown/Exemption Rates



Participation Rates



11/21/2014



School #: 446 Whitbourne Elementary





School #: 447 Baltimore School Complex



## Unknown/Exemption Rates





School #: 468 Hazelwood Elementary



# Unknown/Exemption Rates





School #: 473 Cape St. Francis Elementary



# Unknown/Exemption Rates





School #: 924 Tricentia Academy





Participation Rates



11/21/2014



School #: 951 Paradise Elementary



## Unknown/Exemption Rates





School #: 952 Elizabeth Park Elementary School



## Unknown/Exemption Rates





School #: 954 Carbonear Academy

## Unknown/Exemption Rates



# Participation Rates



11/21/2014