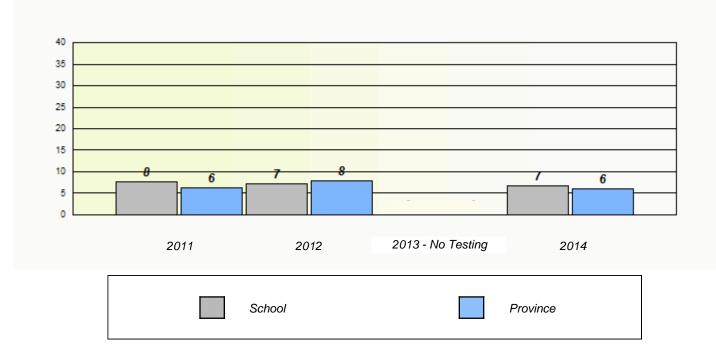

## Unknown/Exemption Rates

School #: 218 St. Joseph's Academy

School #: 220 Sacred Heart Academy