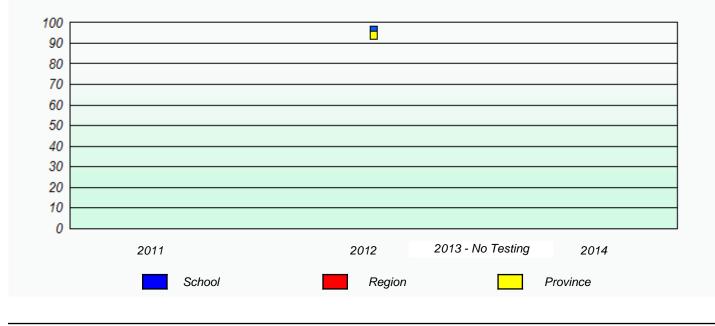

## Unknown/Exemption Rates

School #: 218 St. Joseph's Academy

School #: 220 Sacred Heart Academy