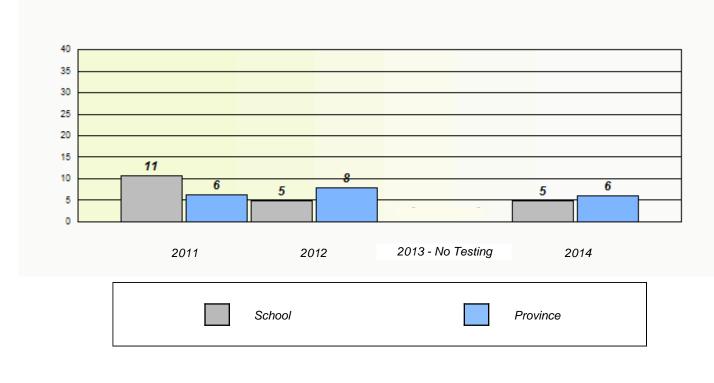

## Unknown/Exemption Rates

School #: 427 Holy Name of Mary Academy

School #: 430 St. Mark's School

| Unknown/Exemption Rates                                                       |        |                   |             |  |
|-------------------------------------------------------------------------------|--------|-------------------|-------------|--|
|                                                                               |        |                   |             |  |
| School data with 5 or fewer students withheld for reasons of confidentiality. |        |                   |             |  |
|                                                                               |        |                   |             |  |
|                                                                               |        |                   |             |  |
|                                                                               |        |                   |             |  |
|                                                                               |        |                   |             |  |
|                                                                               |        |                   |             |  |
| 2011                                                                          | 2012   | 2013 - No Testing | 2014        |  |
|                                                                               | School |                   | Province    |  |
|                                                                               |        |                   | Trovince    |  |
|                                                                               |        |                   |             |  |
| Participation Rates                                                           |        |                   |             |  |
|                                                                               |        |                   |             |  |
| School data with 5 or fewer students withheld for reasons of confidentiality. |        |                   |             |  |
|                                                                               |        |                   |             |  |
|                                                                               |        |                   |             |  |
|                                                                               |        |                   |             |  |
|                                                                               |        |                   |             |  |
|                                                                               |        |                   |             |  |
| 2011                                                                          | 201    | 12 2013 - No T    | esting 2014 |  |
| Sch                                                                           |        | Region            | Province    |  |
|                                                                               |        |                   |             |  |