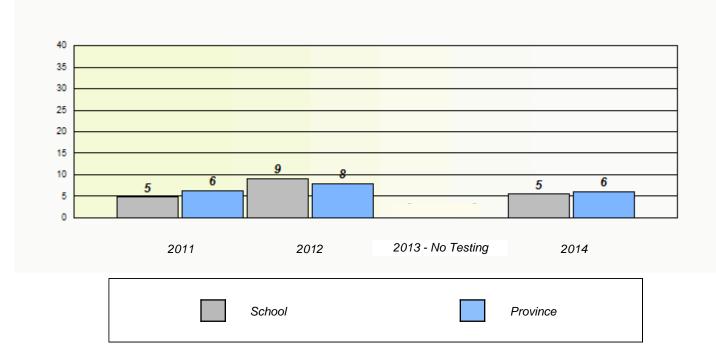

# Unknown/Exemption Rates

Participation Rates

11/21/2014

School #: 234 Catalina Elementary School

School #: 237 Anthony Paddon Elementary

Unknown/Exemption Rates

School #: 240 Bishop White School

School #: 242 Random Island Academy