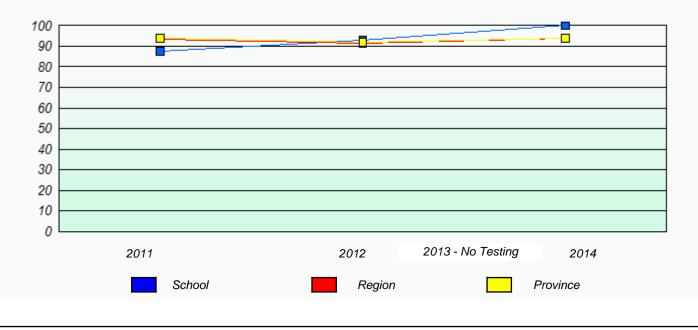

## Unknown/Exemption Rates

School #: 427 Holy Name of Mary Academy

School #: 430 St. Mark's School

| Unknown/Exemption Rates                                                       |        |                   |             |  |
|-------------------------------------------------------------------------------|--------|-------------------|-------------|--|
|                                                                               |        |                   |             |  |
| School data with 5 or fewer students withheld for reasons of confidentiality. |        |                   |             |  |
|                                                                               |        |                   |             |  |
|                                                                               |        |                   |             |  |
|                                                                               |        |                   |             |  |
|                                                                               |        |                   |             |  |
|                                                                               |        |                   |             |  |
| 2011                                                                          | 2012   | 2013 - No Testing | 2014        |  |
|                                                                               | School |                   | Province    |  |
|                                                                               |        |                   | Trovince    |  |
|                                                                               |        |                   |             |  |
| Participation Rates                                                           |        |                   |             |  |
|                                                                               |        |                   |             |  |
| School data with 5 or fewer students withheld for reasons of confidentiality. |        |                   |             |  |
|                                                                               |        |                   |             |  |
|                                                                               |        |                   |             |  |
|                                                                               |        |                   |             |  |
|                                                                               |        |                   |             |  |
|                                                                               |        |                   |             |  |
| 2011                                                                          | 201    | 12 2013 - No T    | esting 2014 |  |
| Sch                                                                           |        | Region            | Province    |  |
|                                                                               |        |                   |             |  |