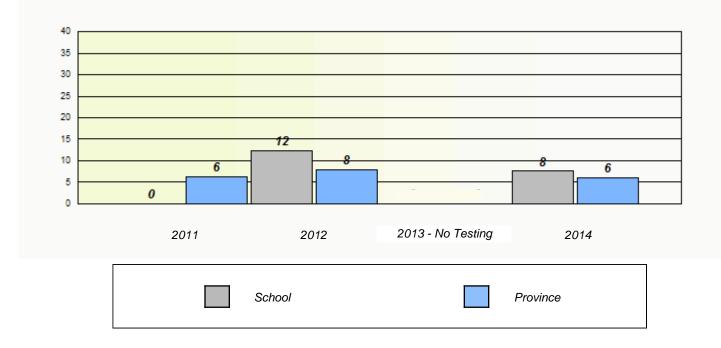

# Participation Rates

11/21/2014

School #: 229 St. Joseph's All Grade

School #: 232 Matthew Elementary School