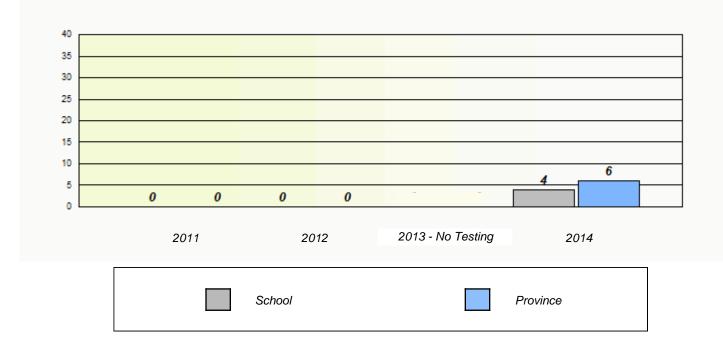

## Unknown/Exemption Rates

School #: 427 Holy Name of Mary Academy

School #: 430 St. Mark's School

| Unknown/Exemption Rates                                                       |        |                   |             |  |
|-------------------------------------------------------------------------------|--------|-------------------|-------------|--|
|                                                                               |        |                   |             |  |
| School data with 5 or fewer students withheld for reasons of confidentiality. |        |                   |             |  |
|                                                                               |        |                   |             |  |
|                                                                               |        |                   |             |  |
|                                                                               |        |                   |             |  |
|                                                                               |        |                   |             |  |
|                                                                               |        |                   |             |  |
| 2011                                                                          | 2012   | 2013 - No Testing | 2014        |  |
|                                                                               | School |                   | Province    |  |
|                                                                               |        |                   | Trovince    |  |
|                                                                               |        |                   |             |  |
| Participation Rates                                                           |        |                   |             |  |
|                                                                               |        |                   |             |  |
| School data with 5 or fewer students withheld for reasons of confidentiality. |        |                   |             |  |
|                                                                               |        |                   |             |  |
|                                                                               |        |                   |             |  |
|                                                                               |        |                   |             |  |
|                                                                               |        |                   |             |  |
|                                                                               |        |                   |             |  |
| 2011                                                                          | 201    | 12 2013 - No T    | esting 2014 |  |
| Sch                                                                           |        | Region            | Province    |  |
|                                                                               |        |                   |             |  |