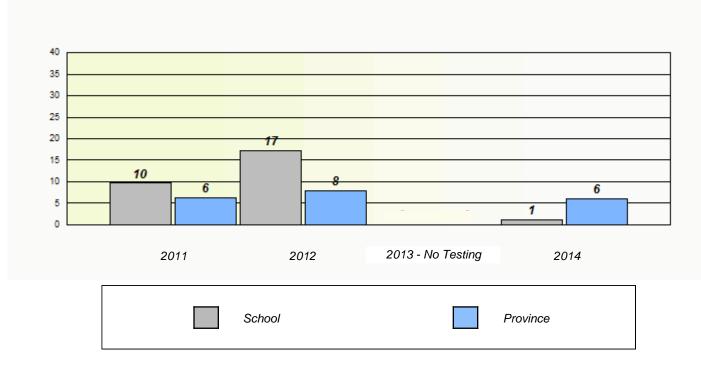

School #: 213 Lake Academy

## Unknown/Exemption Rates







School #: 218 St. Joseph's Academy





School #: 220 Sacred Heart Academy



## Unknown/Exemption Rates





School #: 223 Christ the King School









School #: 224 Donald C. Jamieson Academy









School #: 226 Fortune Bay Academy





School #: 228 St. Lawrence Academy





# Participation Rates



11/21/2014



School #: 229 St. Joseph's All Grade





School #: 232 Matthew Elementary School



# Unknown/Exemption Rates

Participation Rates



11/21/2014



School #: 234 Catalina Elementary School









School #: 237 Anthony Paddon Elementary



Unknown/Exemption Rates





School #: 240 Bishop White School





School #: 242 Random Island Academy









School #: 243 Riverside Elementary



## Unknown/Exemption Rates





School #: 246 Swift Current Academy





School #: 258 Holy Family Elementary



Unknown/Exemption Rates





School #: 259 Col