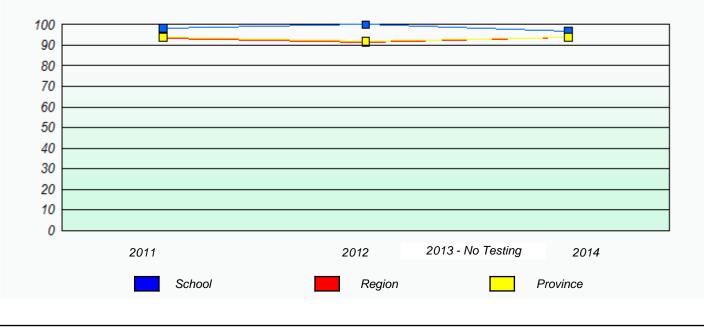

# Participation Rates

11/21/2014

School #: 229 St. Joseph's All Grade

School #: 232 Matthew Elementary School