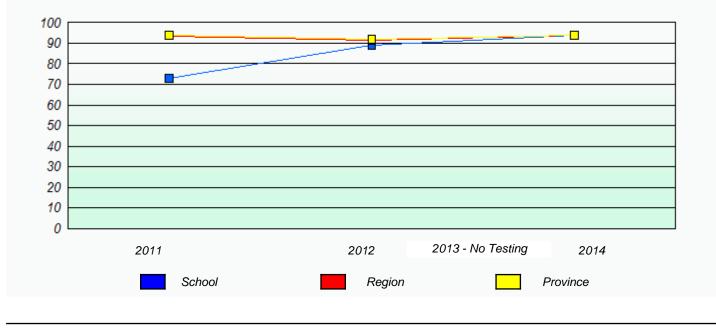

# Participation Rates

11/21/2014

School #: 229 St. Joseph's All Grade

School #: 232 Matthew Elementary School