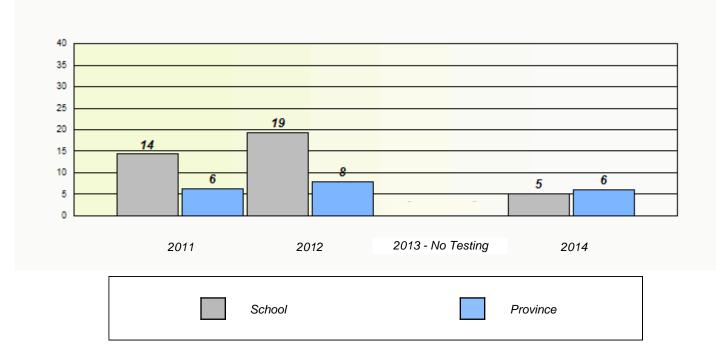

## Unknown/Exemption Rates

School #: 218 St. Joseph's Academy

School #: 220 Sacred Heart Academy