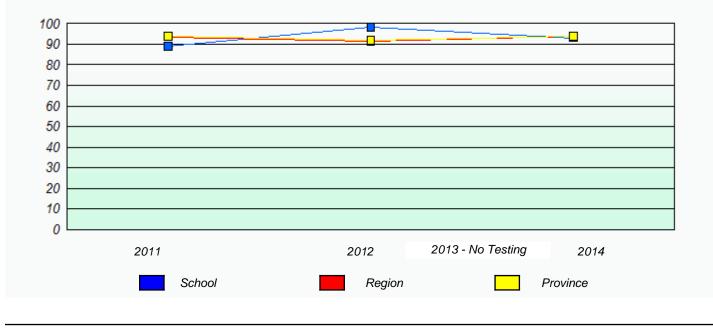

## Unknown/Exemption Rates

School #: 427 Holy Name of Mary Academy

School #: 430 St. Mark's School

| Unknown/Exemption Rates                                                       |        |                   |             |  |
|-------------------------------------------------------------------------------|--------|-------------------|-------------|--|
|                                                                               |        |                   |             |  |
| School data with 5 or fewer students withheld for reasons of confidentiality. |        |                   |             |  |
|                                                                               |        |                   |             |  |
|                                                                               |        |                   |             |  |
|                                                                               |        |                   |             |  |
|                                                                               |        |                   |             |  |
|                                                                               |        |                   |             |  |
| 2011                                                                          | 2012   | 2013 - No Testing | 2014        |  |
|                                                                               | School |                   | Province    |  |
|                                                                               |        |                   | Trovince    |  |
|                                                                               |        |                   |             |  |
| Participation Rates                                                           |        |                   |             |  |
|                                                                               |        |                   |             |  |
| School data with 5 or fewer students withheld for reasons of confidentiality. |        |                   |             |  |
|                                                                               |        |                   |             |  |
|                                                                               |        |                   |             |  |
|                                                                               |        |                   |             |  |
|                                                                               |        |                   |             |  |
|                                                                               |        |                   |             |  |
| 2011                                                                          | 201    | 12 2013 - No T    | esting 2014 |  |
| Sch                                                                           |        | Region            | Province    |  |
|                                                                               |        |                   |             |  |