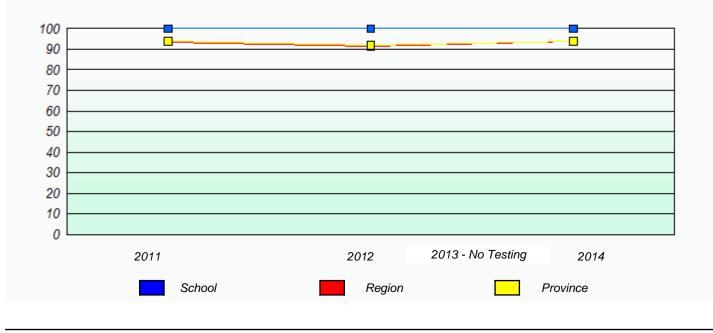

# Participation Rates

11/21/2014

School #: 229 St. Joseph's All Grade

School #: 232 Matthew Elementary School