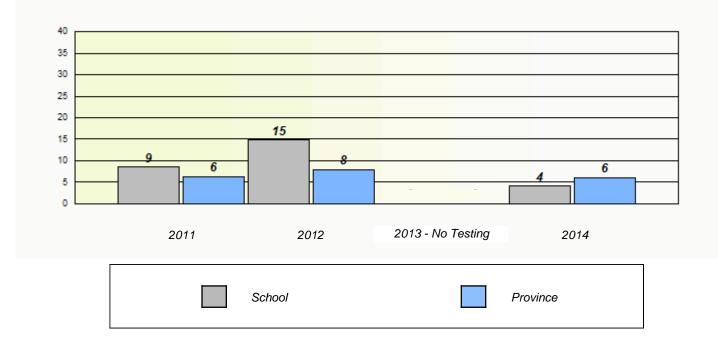

School #: 317 St. Francis of Assisi Elementary



## Unknown/Exemption Rates





School #: 318 Holy Family Elementary



## Unknown/Exemption Rates





School #: 320 Beachy Cove Elementary



# Unknown/Exemption Rates





School #: 325 Bishop Abraham Elementary



# Unknown/Exemption Rates





School #: 326 Bishop Feild Elementary



## Unknown/Exemption Rates





School #: 331 Cowan Heights Elementary



## Unknown/Exemption Rates





School #: 334 Larkhall Academy









School #: 337 Goulds Elementary









School #: 339 Holy Cross Elementary









School #: 342 MacDonald Drive Elementary



## Unknown/Exemption Rates





School #: 345 Mary Queen of Peace Elementary



# Unknown/Exemption Rates

Participation Rates



11/21/2014



School #: 348 Roncalli Elementary









School #: 349 St. Andrew's Elementary









School #: 350 St. John Bosco School





# Participation Rates



11/21/2014



School #: 355 St. Mary's Elementary



## Unknown/Exemption Rates





School #: 356 St. Matthews Elementary



# Unknown/Exemption Rates





School #: 360 Rennie's River Elementary School





Participation Rates





School #: 362 St. Teresa's School/Ecole Ste-Thérèse









School #: 363 Vanier Elementary



## Unknown/Exemption Rates





School #: 364 Virginia Park Elementary



## Unknown/Exemption Rates





School #: 366 Topsail Elementary









School #: 367 Holy Trinity Elementary



## Unknown/Exemption Rates





School #: 370 Stella Maris Academy





School #: 371 Upper Gullies Elementary



## Unknown/Exemption Rates





School #: 372 St