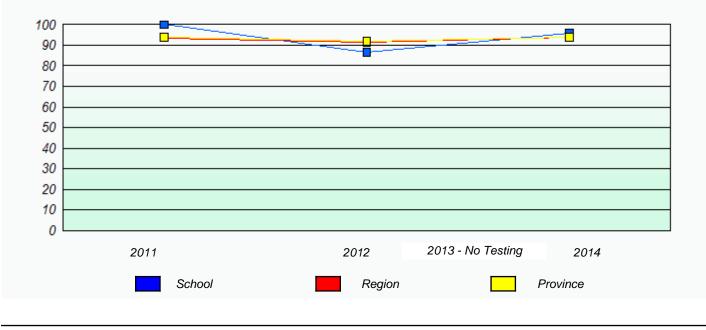

# Participation Rates

11/21/2014

School #: 229 St. Joseph's All Grade

School #: 232 Matthew Elementary School