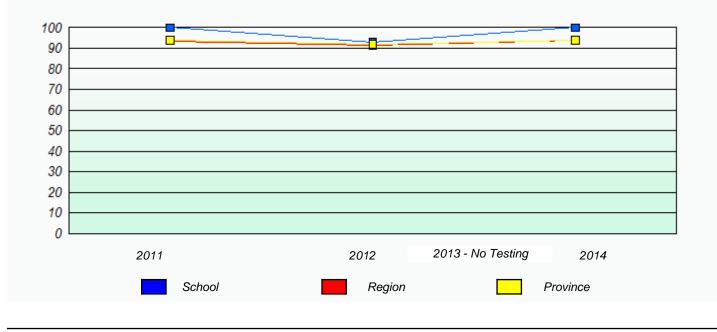

# Participation Rates

11/21/2014

School #: 229 St. Joseph's All Grade

School #: 232 Matthew Elementary School