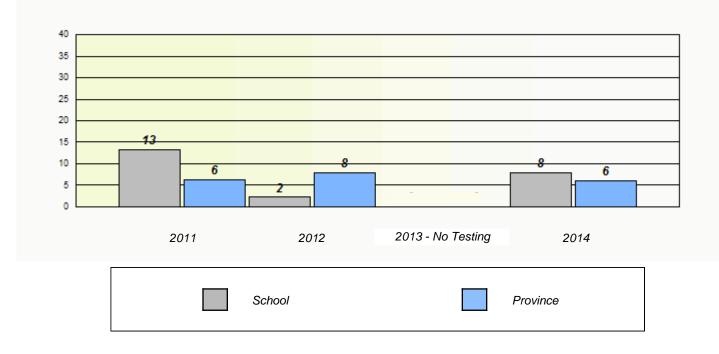

School #: 213 Lake Academy

## Unknown/Exemption Rates







School #: 218 St. Joseph's Academy





School #: 220 Sacred Heart Academy



## Unknown/Exemption Rates





School #: 223 Christ the King School









School #: 224 Donald C. Jamieson Academy









School #: 226 Fortune Bay Academy





School #: 228 St. Lawrence Academy





# Participation Rates



11/21/2014



School #: 229 St. Joseph's All Grade





School #: 232 Matthew Elementary School



# Unknown/Exemption Rates

Participation Rates



11/21/2014



School #: 234 Catalina Elementary School









School #: 237 Anthony Paddon Elementary



Unknown/Exemption Rates





School #: 240 Bishop White School





School #: 242 Random Island Academy









School #: 243 Riverside Elementary



## Unknown/Exemption Rates





School #: 246 Swift Current Academy





School #: 258 Holy Family Elementary



Unknown/Exemption Rates





School #: 259 Coley's Point Primary



## Unknown/Exemption Rates





School #: 260 Immaculate Conception Elementary









School #: 262