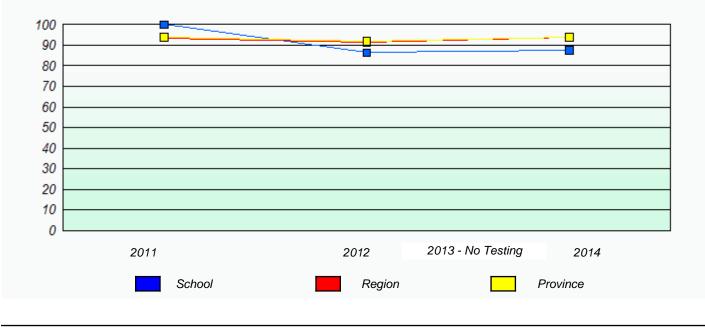

## Unknown/Exemption Rates

School #: 218 St. Joseph's Academy

School #: 220 Sacred Heart Academy