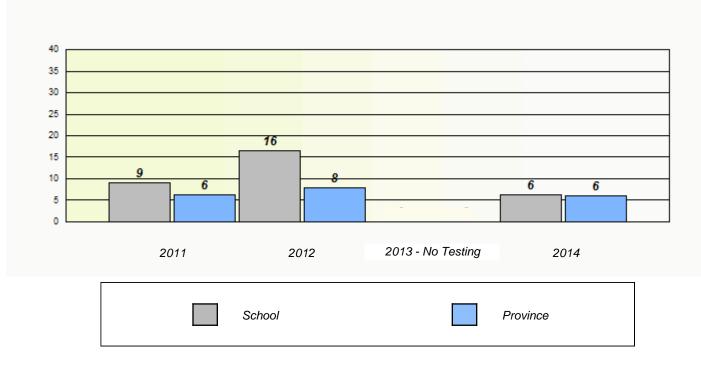

## Unknown/Exemption Rates

School #: 427 Holy Name of Mary Academy

School #: 430 St. Mark's School

| Unknown/Exemption Rates                                                       |        |                   |             |  |
|-------------------------------------------------------------------------------|--------|-------------------|-------------|--|
|                                                                               |        |                   |             |  |
| School data with 5 or fewer students withheld for reasons of confidentiality. |        |                   |             |  |
|                                                                               |        |                   |             |  |
|                                                                               |        |                   |             |  |
|                                                                               |        |                   |             |  |
|                                                                               |        |                   |             |  |
|                                                                               |        |                   |             |  |
| 2011                                                                          | 2012   | 2013 - No Testing | 2014        |  |
|                                                                               | School |                   | Province    |  |
|                                                                               |        |                   | Trovince    |  |
|                                                                               |        |                   |             |  |
| Participation Rates                                                           |        |                   |             |  |
|                                                                               |        |                   |             |  |
| School data with 5 or fewer students withheld for reasons of confidentiality. |        |                   |             |  |
|                                                                               |        |                   |             |  |
|                                                                               |        |                   |             |  |
|                                                                               |        |                   |             |  |
|                                                                               |        |                   |             |  |
|                                                                               |        |                   |             |  |
| 2011                                                                          | 201    | 12 2013 - No T    | esting 2014 |  |
| Sch                                                                           |        | Region            | Province    |  |
|                                                                               |        |                   |             |  |