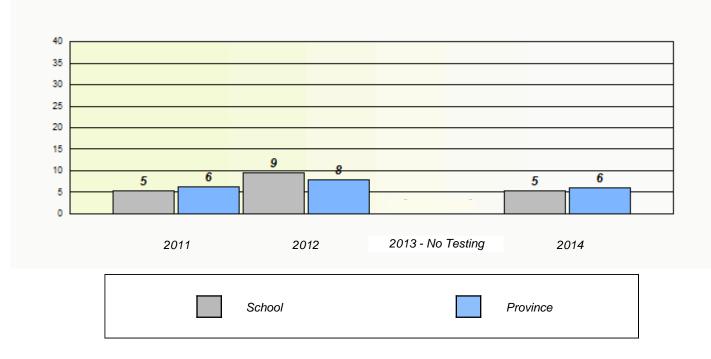

## Unknown/Exemption Rates

School #: 427 Holy Name of Mary Academy

School #: 430 St. Mark's School

| Unknown/Exemption Rates                                                       |        |                   |             |  |
|-------------------------------------------------------------------------------|--------|-------------------|-------------|--|
|                                                                               |        |                   |             |  |
| School data with 5 or fewer students withheld for reasons of confidentiality. |        |                   |             |  |
|                                                                               |        |                   |             |  |
|                                                                               |        |                   |             |  |
|                                                                               |        |                   |             |  |
|                                                                               |        |                   |             |  |
|                                                                               |        |                   |             |  |
| 2011                                                                          | 2012   | 2013 - No Testing | 2014        |  |
|                                                                               | School |                   | Province    |  |
|                                                                               |        |                   | Trovince    |  |
|                                                                               |        |                   |             |  |
| Participation Rates                                                           |        |                   |             |  |
|                                                                               |        |                   |             |  |
| School data with 5 or fewer students withheld for reasons of confidentiality. |        |                   |             |  |
|                                                                               |        |                   |             |  |
|                                                                               |        |                   |             |  |
|                                                                               |        |                   |             |  |
|                                                                               |        |                   |             |  |
|                                                                               |        |                   |             |  |
| 2011                                                                          | 201    | 12 2013 - No T    | esting 2014 |  |
| Sch                                                                           |        | Region            | Province    |  |
|                                                                               |        |                   |             |  |