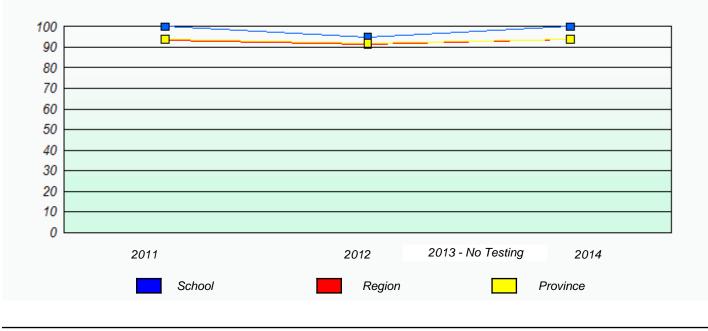

## Unknown/Exemption Rates

School #: 218 St. Joseph's Academy

School #: 220 Sacred Heart Academy