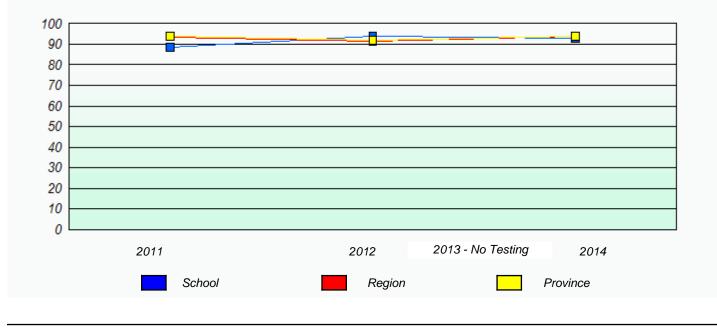

## Unknown/Exemption Rates

School #: 427 Holy Name of Mary Academy

School #: 430 St. Mark's School

| Unknown/Exemption Rates                                                       |        |                   |             |  |
|-------------------------------------------------------------------------------|--------|-------------------|-------------|--|
|                                                                               |        |                   |             |  |
| School data with 5 or fewer students withheld for reasons of confidentiality. |        |                   |             |  |
|                                                                               |        |                   |             |  |
|                                                                               |        |                   |             |  |
|                                                                               |        |                   |             |  |
|                                                                               |        |                   |             |  |
|                                                                               |        |                   |             |  |
| 2011                                                                          | 2012   | 2013 - No Testing | 2014        |  |
|                                                                               | School |                   | Province    |  |
|                                                                               |        |                   | Trovince    |  |
|                                                                               |        |                   |             |  |
| Participation Rates                                                           |        |                   |             |  |
|                                                                               |        |                   |             |  |
| School data with 5 or fewer students withheld for reasons of confidentiality. |        |                   |             |  |
|                                                                               |        |                   |             |  |
|                                                                               |        |                   |             |  |
|                                                                               |        |                   |             |  |
|                                                                               |        |                   |             |  |
|                                                                               |        |                   |             |  |
| 2011                                                                          | 201    | 12 2013 - No T    | esting 2014 |  |
| Sch                                                                           |        | Region            | Province    |  |
|                                                                               |        |                   |             |  |