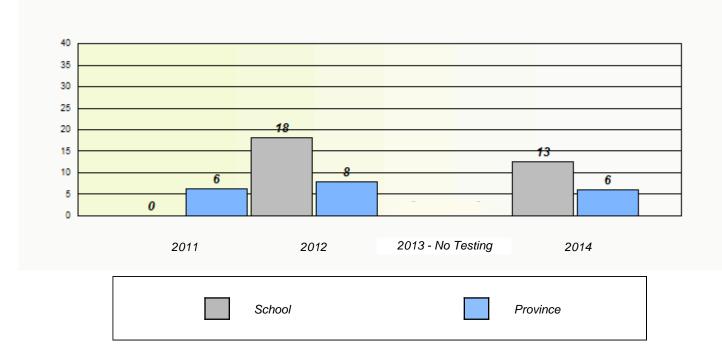

## Unknown/Exemption Rates

School #: 427 Holy Name of Mary Academy

School #: 430 St. Mark's School

| Unknown/Exemption Rates                                                       |        |                   |             |  |
|-------------------------------------------------------------------------------|--------|-------------------|-------------|--|
|                                                                               |        |                   |             |  |
| School data with 5 or fewer students withheld for reasons of confidentiality. |        |                   |             |  |
|                                                                               |        |                   |             |  |
|                                                                               |        |                   |             |  |
|                                                                               |        |                   |             |  |
|                                                                               |        |                   |             |  |
|                                                                               |        |                   |             |  |
| 2011                                                                          | 2012   | 2013 - No Testing | 2014        |  |
|                                                                               | School |                   | Province    |  |
|                                                                               |        |                   | Trovince    |  |
|                                                                               |        |                   |             |  |
| Participation Rates                                                           |        |                   |             |  |
|                                                                               |        |                   |             |  |
| School data with 5 or fewer students withheld for reasons of confidentiality. |        |                   |             |  |
|                                                                               |        |                   |             |  |
|                                                                               |        |                   |             |  |
|                                                                               |        |                   |             |  |
|                                                                               |        |                   |             |  |
|                                                                               |        |                   |             |  |
| 2011                                                                          | 201    | 12 2013 - No T    | esting 2014 |  |
| Sch                                                                           |        | Region            | Province    |  |
|                                                                               |        |                   |             |  |