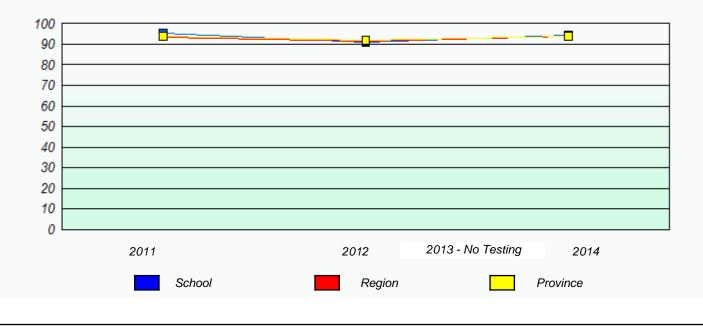

# Unknown/Exemption Rates

Participation Rates

11/21/2014

School #: 234 Catalina Elementary School

School #: 237 Anthony Paddon Elementary

Unknown/Exemption Rates

School #: 240 Bishop White School

School #: 242 Random Island Academy