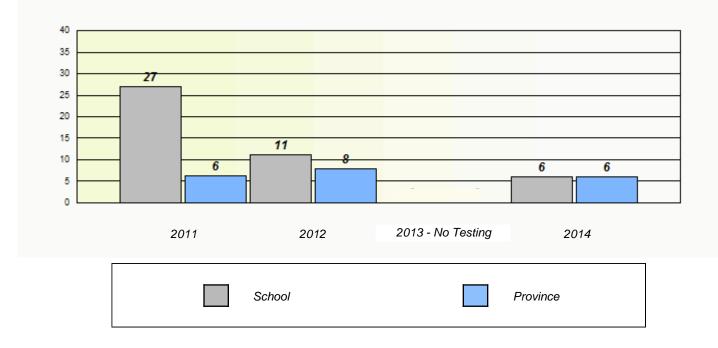

## Unknown/Exemption Rates

School #: 218 St. Joseph's Academy

School #: 220 Sacred Heart Academy