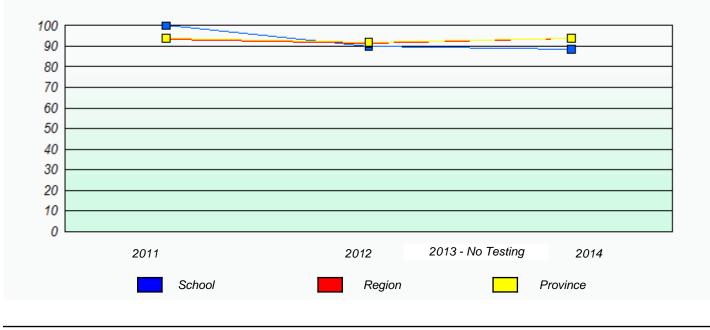

# Participation Rates

11/21/2014

School #: 229 St. Joseph's All Grade

School #: 232 Matthew Elementary School