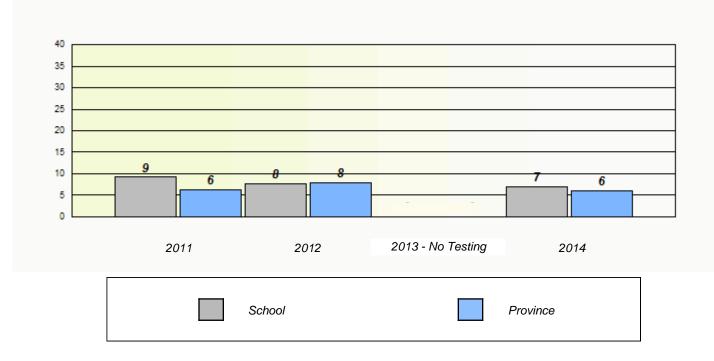

ion Rates





School #: 345 Mary Queen of Peace Elementary



# Unknown/Exemption Rates

Participation Rates



11/21/2014



School #: 348 Roncalli Elementary









School #: 349 St. Andrew's Elementary









School #: 350 St. John Bosco School





# Participation Rates



11/21/2014



School #: 355 St. Mary's Elementary



## Unknown/Exemption Rates





School #: 356 St. Matthews Elementary



# Unknown/Exemption Rates





School #: 360 Rennie's River Elementary School





Participation Rates





School #: 362 St. Teresa's School/Ecole Ste-Thérèse









School #: 363 Vanier Elementary



## Unknown/Exemption Rates





School #: 364 Virginia Park Elementary



## Unknown/Exemption Rates





School #: 366 Topsail Elementary









School #: 367 Holy Trinity Elementary



## Unknown/Exemption Rates





School #: 370 Stella Maris Academy





School #: 371 Upper Gullies Elementary



## Unknown/Exemption Rates





School #: 372 St. Bernard's Elementary



## Unknown/Exemption Rates





School #: 427 Holy Name of Mary Academy





School #: 430 St. Mark's School

| Unknown/Exemption Rates                                                       |        |                   |             |  |
|-------------------------------------------------------------------------------|--------|-------------------|-------------|--|
|                                                                               |        |                   |             |  |
| School data with 5 or fewer students withheld for reasons of confidentiality. |        |                   |