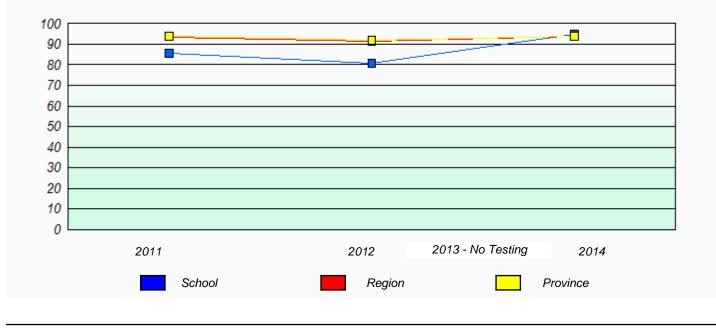

# Participation Rates

11/21/2014

School #: 229 St. Joseph's All Grade

School #: 232 Matthew Elementary School