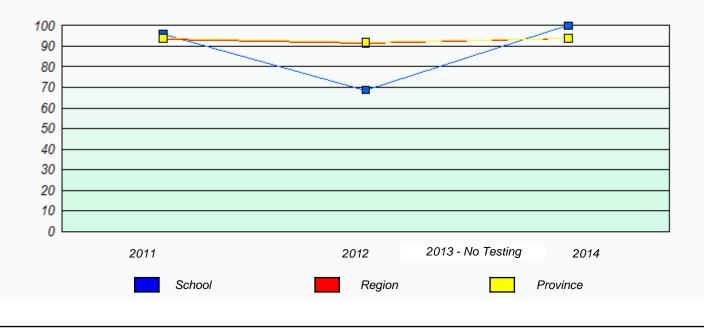

# Participation Rates

11/21/2014

School #: 229 St. Joseph's All Grade

School #: 232 Matthew Elementary School