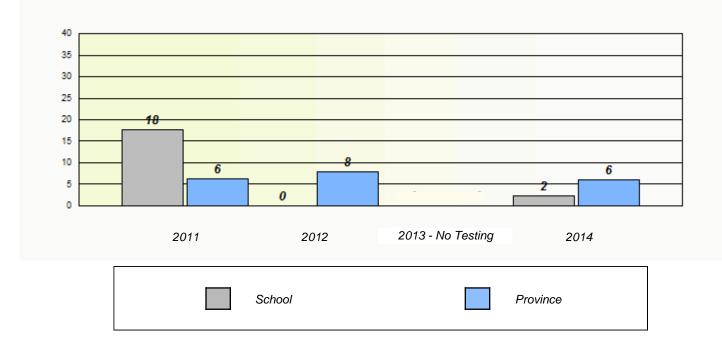

## Unknown/Exemption Rates

School #: 427 Holy Name of Mary Academy

School #: 430 St. Mark's School

| Unknown/Exemption Rates                                                       |        |                   |             |  |
|-------------------------------------------------------------------------------|--------|-------------------|-------------|--|
|                                                                               |        |                   |             |  |
| School data with 5 or fewer students withheld for reasons of confidentiality. |        |                   |             |  |
|                                                                               |        |                   |             |  |
|                                                                               |        |                   |             |  |
|                                                                               |        |                   |             |  |
|                                                                               |        |                   |             |  |
|                                                                               |        |                   |             |  |
| 2011                                                                          | 2012   | 2013 - No Testing | 2014        |  |
|                                                                               | School |                   | Province    |  |
|                                                                               |        |                   | Trovince    |  |
|                                                                               |        |                   |             |  |
| Participation Rates                                                           |        |                   |             |  |
|                                                                               |        |                   |             |  |
| School data with 5 or fewer students withheld for reasons of confidentiality. |        |                   |             |  |
|                                                                               |        |                   |             |  |
|                                                                               |        |                   |             |  |
|                                                                               |        |                   |             |  |
|                                                                               |        |                   |             |  |
|                                                                               |        |                   |             |  |
| 2011                                                                          | 201    | 12 2013 - No T    | esting 2014 |  |
| Sch                                                                           |        | Region            | Province    |  |
|                                                                               |        |                   |             |  |