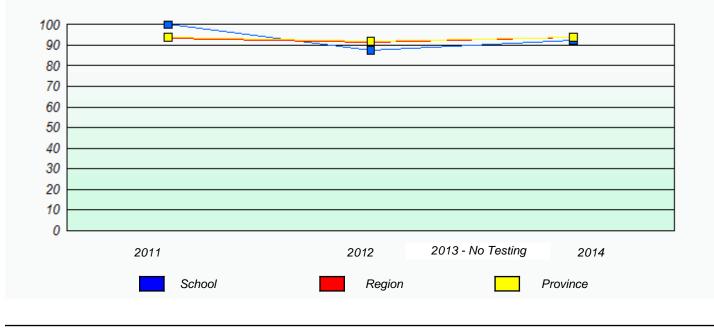

## Unknown/Exemption Rates

School #: 223 Christ the King School

School #: 224 Donald C. Jamieson Academy

School #: 226 Fortune Bay Academy

School #: 228 St. Lawrence Academy