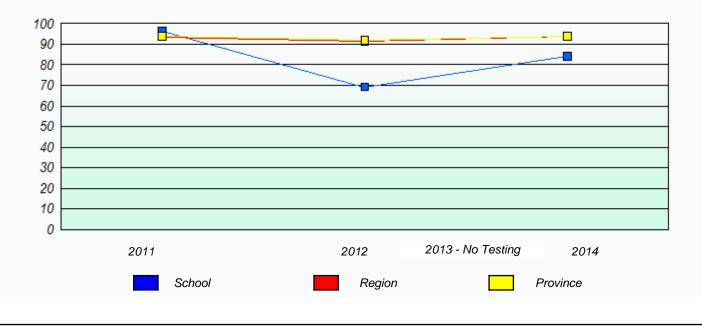

## Unknown/Exemption Rates

School #: 427 Holy Name of Mary Academy

School #: 430 St. Mark's School

| Unknown/Exemption Rates                                                       |        |                   |             |  |
|-------------------------------------------------------------------------------|--------|-------------------|-------------|--|
|                                                                               |        |                   |             |  |
| School data with 5 or fewer students withheld for reasons of confidentiality. |        |                   |             |  |
|                                                                               |        |                   |             |  |
|                                                                               |        |                   |             |  |
|                                                                               |        |                   |             |  |
|                                                                               |        |                   |             |  |
|                                                                               |        |                   |             |  |
| 2011                                                                          | 2012   | 2013 - No Testing | 2014        |  |
|                                                                               | School |                   | Province    |  |
|                                                                               |        |                   | Trovince    |  |
|                                                                               |        |                   |             |  |
| Participation Rates                                                           |        |                   |             |  |
|                                                                               |        |                   |             |  |
| School data with 5 or fewer students withheld for reasons of confidentiality. |        |                   |             |  |
|                                                                               |        |                   |             |  |
|                                                                               |        |                   |             |  |
|                                                                               |        |                   |             |  |
|                                                                               |        |                   |             |  |
|                                                                               |        |                   |             |  |
| 2011                                                                          | 201    | 12 2013 - No T    | esting 2014 |  |
| Sch                                                                           |        | Region            | Province    |  |
|                                                                               |        |                   |             |  |