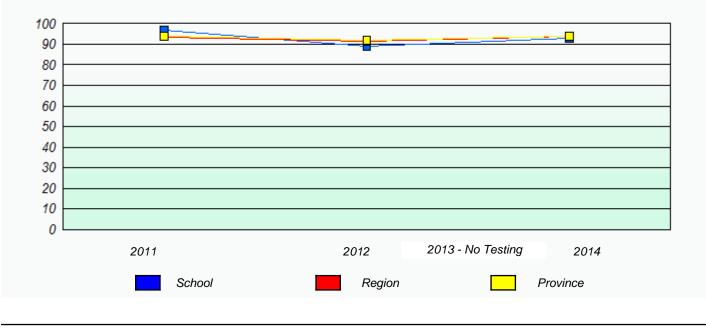

# Unknown/Exemption Rates

Participation Rates

11/21/2014

School #: 234 Catalina Elementary School

School #: 237 Anthony Paddon Elementary

Unknown/Exemption Rates

School #: 240 Bishop White School

School #: 242 Random Island Academy