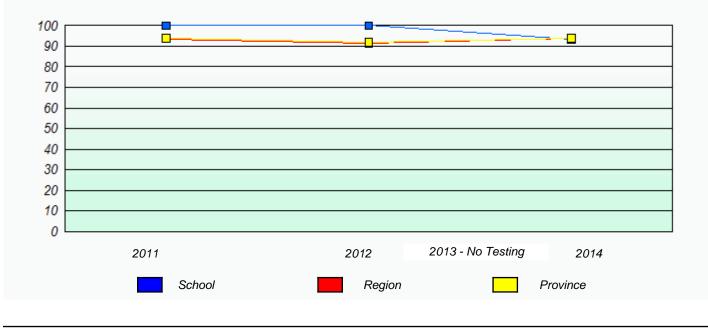

# Unknown/Exemption Rates

Participation Rates

11/21/2014

School #: 234 Catalina Elementary School

School #: 237 Anthony Paddon Elementary

Unknown/Exemption Rates

School #: 240 Bishop White School

School #: 242 Random Island Academy