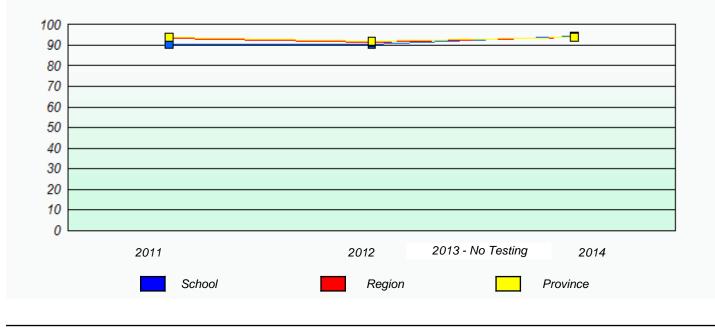

## Unknown/Exemption Rates

School #: 427 Holy Name of Mary Academy

School #: 430 St. Mark's School

| Unknown/Exemption Rates                                                       |        |                   |             |  |
|-------------------------------------------------------------------------------|--------|-------------------|-------------|--|
|                                                                               |        |                   |             |  |
| School data with 5 or fewer students withheld for reasons of confidentiality. |        |                   |             |  |
|                                                                               |        |                   |             |  |
|                                                                               |        |                   |             |  |
|                                                                               |        |                   |             |  |
|                                                                               |        |                   |             |  |
|                                                                               |        |                   |             |  |
| 2011                                                                          | 2012   | 2013 - No Testing | 2014        |  |
|                                                                               | School |                   | Province    |  |
|                                                                               |        |                   | Trovince    |  |
|                                                                               |        |                   |             |  |
| Participation Rates                                                           |        |                   |             |  |
|                                                                               |        |                   |             |  |
| School data with 5 or fewer students withheld for reasons of confidentiality. |        |                   |             |  |
|                                                                               |        |                   |             |  |
|                                                                               |        |                   |             |  |
|                                                                               |        |                   |             |  |
|                                                                               |        |                   |             |  |
|                                                                               |        |                   |             |  |
| 2011                                                                          | 201    | 12 2013 - No T    | esting 2014 |  |
| Sch                                                                           |        | Region            | Province    |  |
|                                                                               |        |                   |             |  |