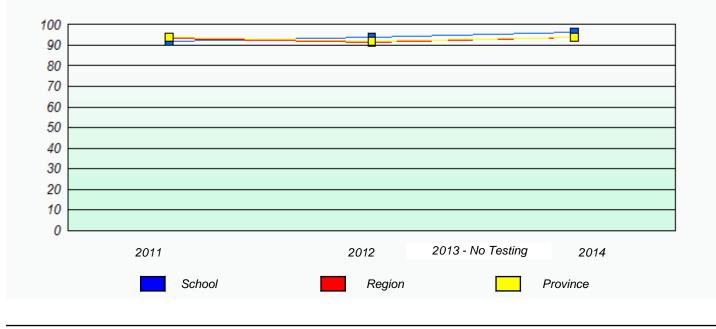

# Participation Rates

11/21/2014

School #: 229 St. Joseph's All Grade

School #: 232 Matthew Elementary School