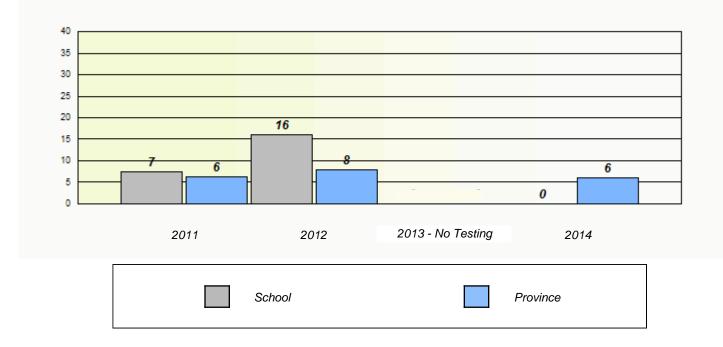

# Unknown/Exemption Rates

Participation Rates

11/21/2014

School #: 234 Catalina Elementary School

School #: 237 Anthony Paddon Elementary

Unknown/Exemption Rates

School #: 240 Bishop White School

School #: 242 Random Island Academy