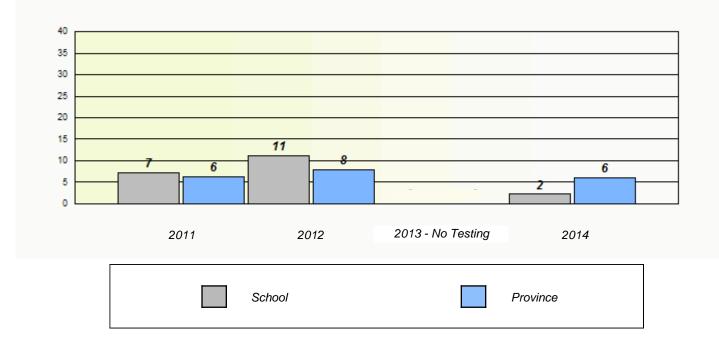

|        |                   |             |  |
|                                                                               |        |                   |             |  |
| 2011                                                                          | 201    | 12 2013 - No T    | esting 2014 |  |
| Sch                                                                           |        | Region            | Province    |  |
|                                                                               |        |                   |             |  |

11/21/2014



School #: 431 Southwest Arm Academy



## Unknown/Exemption Rates





School #: 433 Tricon Elementary









School #: 435 St. Anne's Academy









School #: 442 Persalvic Elementary









School #: 444 Cabot Academy

## Unknown/Exemption Rates



Participation Rates



11/21/2014



School #: 446 Whitbourne Elementary





School #: 447 Baltimore School Complex



## Unknown/Exemption Rates





School #: 468 Hazelwood Elementary



# Unknown/Exemption Rates





School #: 473 Cape St. Francis Elementary



# Unknown/Exemption Rates





School #: 924 Tricentia Academy





Participation Rates



11/21/2014



School #: 951 Paradise Elementary



## Unknown/Exemption Rates





School #: 952 Elizabeth Park Elementary School



## Unknown/Exemption Rates





School #: 954 Carbonear Academy

## Unknown/Exemption Rates



# Participation Rates



11/21/2014