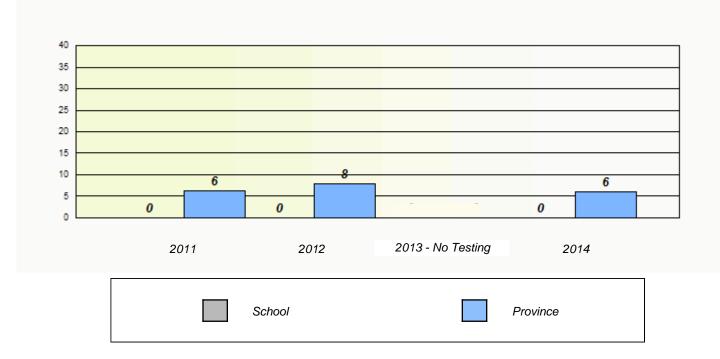

## Unknown/Exemption Rates

School #: 427 Holy Name of Mary Academy

School #: 430 St. Mark's School

| Unknown/Exemption Rates                                                       |        |                   |             |  |
|-------------------------------------------------------------------------------|--------|-------------------|-------------|--|
|                                                                               |        |                   |             |  |
| School data with 5 or fewer students withheld for reasons of confidentiality. |        |                   |             |  |
|                                                                               |        |                   |             |  |
|                                                                               |        |                   |             |  |
|                                                                               |        |                   |             |  |
|                                                                               |        |                   |             |  |
|                                                                               |        |                   |             |  |
| 2011                                                                          | 2012   | 2013 - No Testing | 2014        |  |
|                                                                               | School |                   | Province    |  |
|                                                                               |        |                   | Trovince    |  |
|                                                                               |        |                   |             |  |
| Participation Rates                                                           |        |                   |             |  |
|                                                                               |        |                   |             |  |
| School data with 5 or fewer students withheld for reasons of confidentiality. |        |                   |             |  |
|                                                                               |        |                   |             |  |
|                                                                               |        |                   |             |  |
|                                                                               |        |                   |             |  |
|                                                                               |        |                   |             |  |
|                                                                               |        |                   |             |  |
| 2011                                                                          | 201    | 12 2013 - No T    | esting 2014 |  |
| Sch                                                                           |        | Region            | Province    |  |
|                                                                               |        |                   |             |  |