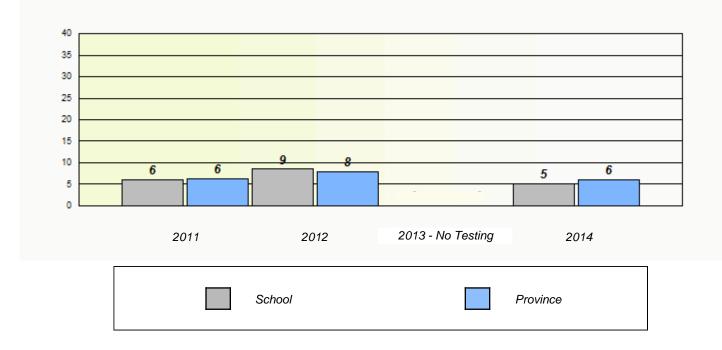

# Unknown/Exemption Rates

Participation Rates

11/21/2014

School #: 234 Catalina Elementary School

School #: 237 Anthony Paddon Elementary

Unknown/Exemption Rates

School #: 240 Bishop White School

School #: 242 Random Island Academy