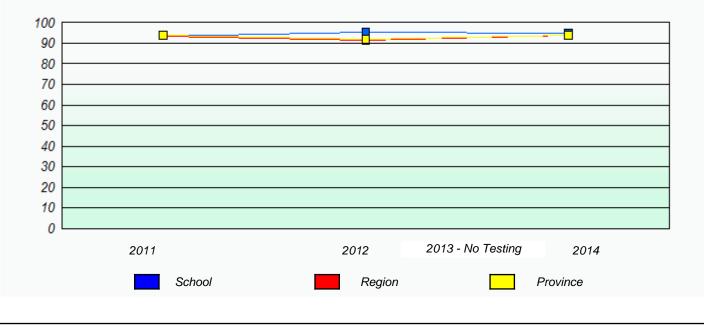

## Unknown/Exemption Rates

School #: 427 Holy Name of Mary Academy

School #: 430 St. Mark's School

| Unknown/Exemption Rates                                                       |        |                   |             |  |
|-------------------------------------------------------------------------------|--------|-------------------|-------------|--|
|                                                                               |        |                   |             |  |
| School data with 5 or fewer students withheld for reasons of confidentiality. |        |                   |             |  |
|                                                                               |        |                   |             |  |
|                                                                               |        |                   |             |  |
|                                                                               |        |                   |             |  |
|                                                                               |        |                   |             |  |
|                                                                               |        |                   |             |  |
| 2011                                                                          | 2012   | 2013 - No Testing | 2014        |  |
|                                                                               | School |                   | Province    |  |
|                                                                               |        |                   | Trovince    |  |
|                                                                               |        |                   |             |  |
| Participation Rates                                                           |        |                   |             |  |
|                                                                               |        |                   |             |  |
| School data with 5 or fewer students withheld for reasons of confidentiality. |        |                   |             |  |
|                                                                               |        |                   |             |  |
|                                                                               |        |                   |             |  |
|                                                                               |        |                   |             |  |
|                                                                               |        |                   |             |  |
|                                                                               |        |                   |             |  |
| 2011                                                                          | 201    | 12 2013 - No T    | esting 2014 |  |
| Sch                                                                           |        | Region            | Province    |  |
|                                                                               |        |                   |             |  |