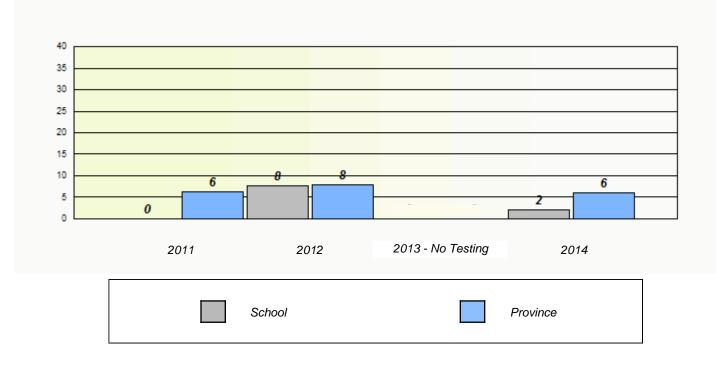

# Unknown/Exemption Rates

Participation Rates

11/21/2014

School #: 234 Catalina Elementary School

School #: 237 Anthony Paddon Elementary

Unknown/Exemption Rates

School #: 240 Bishop White School

School #: 242 Random Island Academy