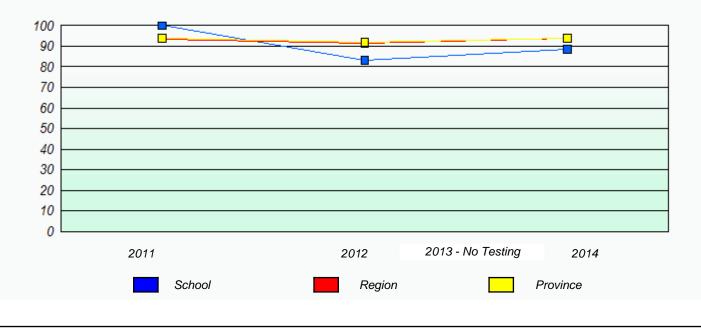

# Participation Rates

11/21/2014

School #: 229 St. Joseph's All Grade

School #: 232 Matthew Elementary School