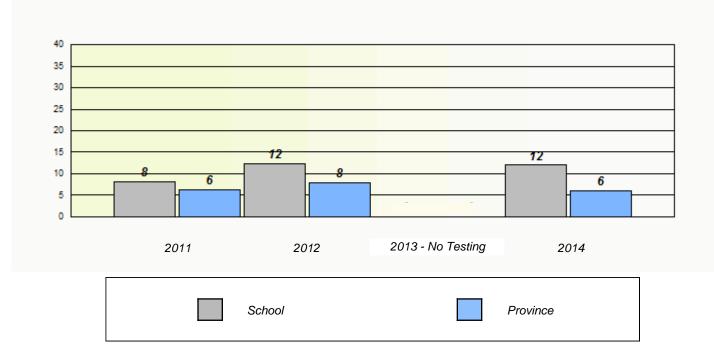

## Unknown/Exemption Rates

School #: 427 Holy Name of Mary Academy

School #: 430 St. Mark's School

| Unknown/Exemption Rates                                                       |        |                   |             |  |
|-------------------------------------------------------------------------------|--------|-------------------|-------------|--|
|                                                                               |        |                   |             |  |
| School data with 5 or fewer students withheld for reasons of confidentiality. |        |                   |             |  |
|                                                                               |        |                   |             |  |
|                                                                               |        |                   |             |  |
|                                                                               |        |                   |             |  |
|                                                                               |        |                   |             |  |
|                                                                               |        |                   |             |  |
| 2011                                                                          | 2012   | 2013 - No Testing | 2014        |  |
|                                                                               | School |                   | Province    |  |
|                                                                               |        |                   | Trovince    |  |
|                                                                               |        |                   |             |  |
| Participation Rates                                                           |        |                   |             |  |
|                                                                               |        |                   |             |  |
| School data with 5 or fewer students withheld for reasons of confidentiality. |        |                   |             |  |
|                                                                               |        |                   |             |  |
|                                                                               |        |                   |             |  |
|                                                                               |        |                   |             |  |
|                                                                               |        |                   |             |  |
|                                                                               |        |                   |             |  |
| 2011                                                                          | 201    | 12 2013 - No T    | esting 2014 |  |
| Sch                                                                           |        | Region            | Province    |  |
|                                                                               |        |                   |             |  |