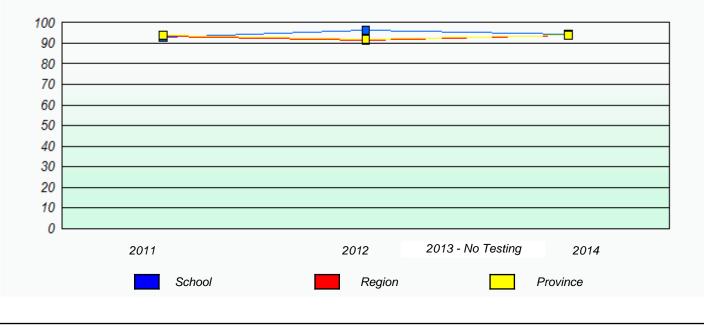

## Unknown/Exemption Rates

School #: 427 Holy Name of Mary Academy

School #: 430 St. Mark's School

| Unknown/Exemption Rates                                                       |        |                   |             |  |
|-------------------------------------------------------------------------------|--------|-------------------|-------------|--|
|                                                                               |        |                   |             |  |
| School data with 5 or fewer students withheld for reasons of confidentiality. |        |                   |             |  |
|                                                                               |        |                   |             |  |
|                                                                               |        |                   |             |  |
|                                                                               |        |                   |             |  |
|                                                                               |        |                   |             |  |
|                                                                               |        |                   |             |  |
| 2011                                                                          | 2012   | 2013 - No Testing | 2014        |  |
|                                                                               | School |                   | Province    |  |
|                                                                               |        |                   | Trovince    |  |
|                                                                               |        |                   |             |  |
| Participation Rates                                                           |        |                   |             |  |
|                                                                               |        |                   |             |  |
| School data with 5 or fewer students withheld for reasons of confidentiality. |        |                   |             |  |
|                                                                               |        |                   |             |  |
|                                                                               |        |                   |             |  |
|                                                                               |        |                   |             |  |
|                                                                               |        |                   |             |  |
|                                                                               |        |                   |             |  |
| 2011                                                                          | 201    | 12 2013 - No T    | esting 2014 |  |
| Sch                                                                           |        | Region            | Province    |  |
|                                                                               |        |                   |             |  |