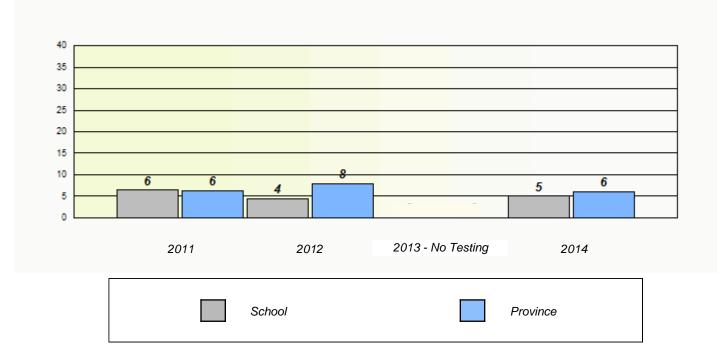

## Unknown/Exemption Rates

School #: 427 Holy Name of Mary Academy

School #: 430 St. Mark's School

| Unknown/Exemption Rates                                                       |        |                   |             |  |
|-------------------------------------------------------------------------------|--------|-------------------|-------------|--|
|                                                                               |        |                   |             |  |
| School data with 5 or fewer students withheld for reasons of confidentiality. |        |                   |             |  |
|                                                                               |        |                   |             |  |
|                                                                               |        |                   |             |  |
|                                                                               |        |                   |             |  |
|                                                                               |        |                   |             |  |
|                                                                               |        |                   |             |  |
| 2011                                                                          | 2012   | 2013 - No Testing | 2014        |  |
|                                                                               | School |                   | Province    |  |
|                                                                               |        |                   | Trovince    |  |
|                                                                               |        |                   |             |  |
| Participation Rates                                                           |        |                   |             |  |
|                                                                               |        |                   |             |  |
| School data with 5 or fewer students withheld for reasons of confidentiality. |        |                   |             |  |
|                                                                               |        |                   |             |  |
|                                                                               |        |                   |             |  |
|                                                                               |        |                   |             |  |
|                                                                               |        |                   |             |  |
|                                                                               |        |                   |             |  |
| 2011                                                                          | 201    | 12 2013 - No T    | esting 2014 |  |
| Sch                                                                           |        | Region            | Province    |  |
|                                                                               |        |                   |             |  |