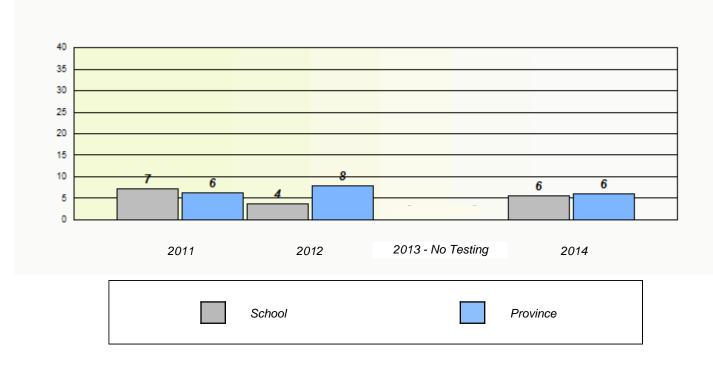

## Unknown/Exemption Rates

School #: 427 Holy Name of Mary Academy

School #: 430 St. Mark's School

| Unknown/Exemption Rates                                                       |        |                   |             |  |
|-------------------------------------------------------------------------------|--------|-------------------|-------------|--|
|                                                                               |        |                   |             |  |
| School data with 5 or fewer students withheld for reasons of confidentiality. |        |                   |             |  |
|                                                                               |        |                   |             |  |
|                                                                               |        |                   |             |  |
|                                                                               |        |                   |             |  |
|                                                                               |        |                   |             |  |
|                                                                               |        |                   |             |  |
| 2011                                                                          | 2012   | 2013 - No Testing | 2014        |  |
|                                                                               | School |                   | Province    |  |
|                                                                               |        |                   | Trovince    |  |
|                                                                               |        |                   |             |  |
| Participation Rates                                                           |        |                   |             |  |
|                                                                               |        |                   |             |  |
| School data with 5 or fewer students withheld for reasons of confidentiality. |        |                   |             |  |
|                                                                               |        |                   |             |  |
|                                                                               |        |                   |             |  |
|                                                                               |        |                   |             |  |
|                                                                               |        |                   |             |  |
|                                                                               |        |                   |             |  |
| 2011                                                                          | 201    | 12 2013 - No T    | esting 2014 |  |
| Sch                                                                           |        | Region            | Province    |  |
|                                                                               |        |                   |             |  |