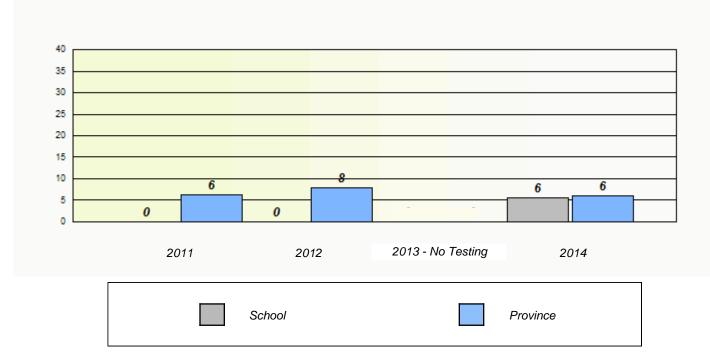

## Unknown/Exemption Rates

School #: 223 Christ the King School

School #: 224 Donald C. Jamieson Academy

School #: 226 Fortune Bay Academy

School #: 228 St. Lawrence Academy