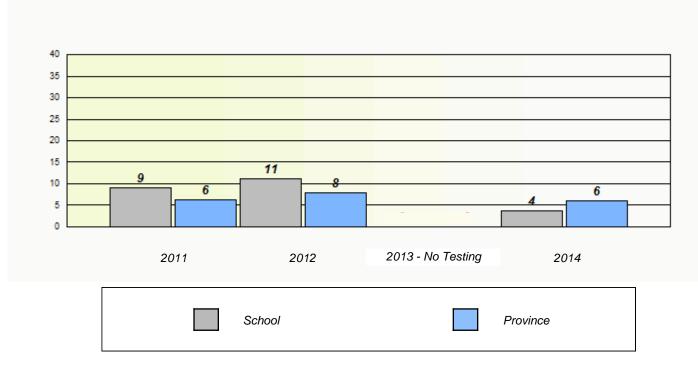

## Unknown/Exemption Rates

School #: 223 Christ the King School

School #: 224 Donald C. Jamieson Academy

School #: 226 Fortune Bay Academy

School #: 228 St. Lawrence Academy