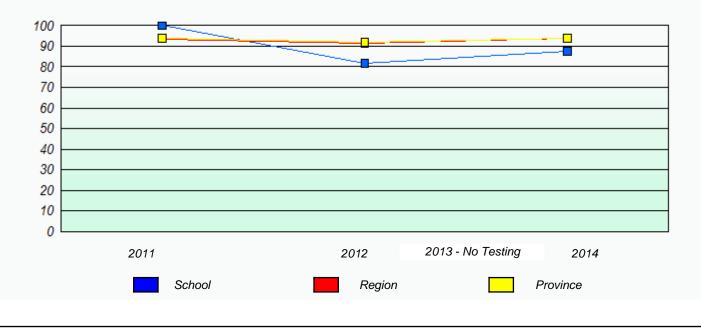

## Unknown/Exemption Rates

School #: 427 Holy Name of Mary Academy

School #: 430 St. Mark's School

| Unknown/Exemption Rates                                                       |        |                   |             |  |
|-------------------------------------------------------------------------------|--------|-------------------|-------------|--|
|                                                                               |        |                   |             |  |
| School data with 5 or fewer students withheld for reasons of confidentiality. |        |                   |             |  |
|                                                                               |        |                   |             |  |
|                                                                               |        |                   |             |  |
|                                                                               |        |                   |             |  |
|                                                                               |        |                   |             |  |
|                                                                               |        |                   |             |  |
| 2011                                                                          | 2012   | 2013 - No Testing | 2014        |  |
|                                                                               | School |                   | Province    |  |
|                                                                               |        |                   | Trovince    |  |
|                                                                               |        |                   |             |  |
| Participation Rates                                                           |        |                   |             |  |
|                                                                               |        |                   |             |  |
| School data with 5 or fewer students withheld for reasons of confidentiality. |        |                   |             |  |
|                                                                               |        |                   |             |  |
|                                                                               |        |                   |             |  |
|                                                                               |        |                   |             |  |
|                                                                               |        |                   |             |  |
|                                                                               |        |                   |             |  |
| 2011                                                                          | 201    | 12 2013 - No T    | esting 2014 |  |
| Sch                                                                           |        | Region            | Province    |  |
|                                                                               |        |                   |             |  |