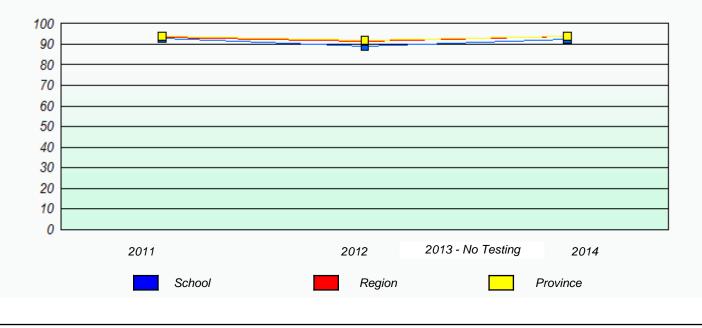

## Unknown/Exemption Rates

School #: 427 Holy Name of Mary Academy

School #: 430 St. Mark's School

| Unknown/Exemption Rates                                                       |        |                   |             |  |
|-------------------------------------------------------------------------------|--------|-------------------|-------------|--|
|                                                                               |        |                   |             |  |
| School data with 5 or fewer students withheld for reasons of confidentiality. |        |                   |             |  |
|                                                                               |        |                   |             |  |
|                                                                               |        |                   |             |  |
|                                                                               |        |                   |             |  |
|                                                                               |        |                   |             |  |
|                                                                               |        |                   |             |  |
| 2011                                                                          | 2012   | 2013 - No Testing | 2014        |  |
|                                                                               | School |                   | Province    |  |
|                                                                               |        |                   | Trovince    |  |
|                                                                               |        |                   |             |  |
| Participation Rates                                                           |        |                   |             |  |
|                                                                               |        |                   |             |  |
| School data with 5 or fewer students withheld for reasons of confidentiality. |        |                   |             |  |
|                                                                               |        |                   |             |  |
|                                                                               |        |                   |             |  |
|                                                                               |        |                   |             |  |
|                                                                               |        |                   |             |  |
|                                                                               |        |                   |             |  |
| 2011                                                                          | 201    | 12 2013 - No T    | esting 2014 |  |
| Sch                                                                           |        | Region            | Province    |  |
|                                                                               |        |                   |             |  |