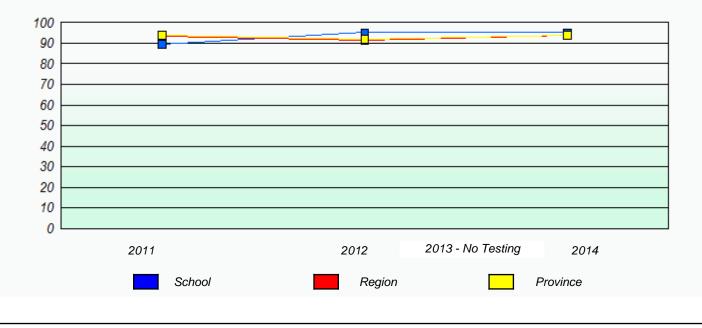

# Participation Rates

11/21/2014

School #: 229 St. Joseph's All Grade

School #: 232 Matthew Elementary School