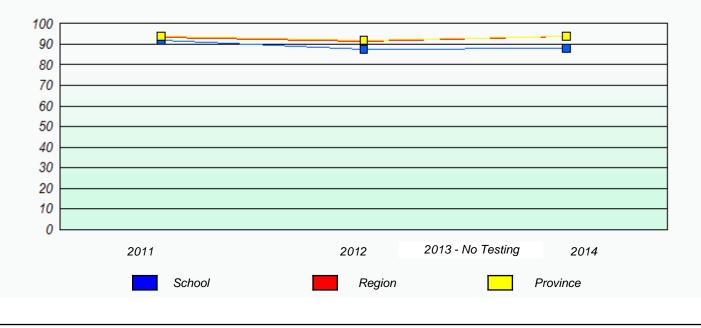

## Unknown/Exemption Rates

School #: 427 Holy Name of Mary Academy

School #: 430 St. Mark's School

| Unknown/Exemption Rates                                                       |        |                   |             |  |
|-------------------------------------------------------------------------------|--------|-------------------|-------------|--|
|                                                                               |        |                   |             |  |
| School data with 5 or fewer students withheld for reasons of confidentiality. |        |                   |             |  |
|                                                                               |        |                   |             |  |
|                                                                               |        |                   |             |  |
|                                                                               |        |                   |             |  |
|                                                                               |        |                   |             |  |
|                                                                               |        |                   |             |  |
| 2011                                                                          | 2012   | 2013 - No Testing | 2014        |  |
|                                                                               | School |                   | Province    |  |
|                                                                               |        |                   | Trovince    |  |
|                                                                               |        |                   |             |  |
| Participation Rates                                                           |        |                   |             |  |
|                                                                               |        |                   |             |  |
| School data with 5 or fewer students withheld for reasons of confidentiality. |        |                   |             |  |
|                                                                               |        |                   |             |  |
|                                                                               |        |                   |             |  |
|                                                                               |        |                   |             |  |
|                                                                               |        |                   |             |  |
|                                                                               |        |                   |             |  |
| 2011                                                                          | 201    | 12 2013 - No T    | esting 2014 |  |
| Sch                                                                           |        | Region            | Province    |  |
|                                                                               |        |                   |             |  |