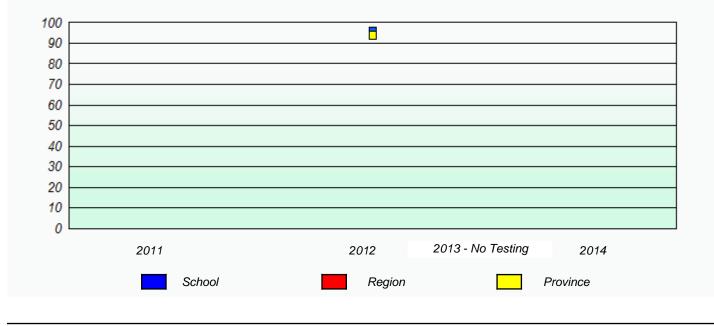

## Unknown/Exemption Rates

School #: 427 Holy Name of Mary Academy

School #: 430 St. Mark's School

| Unknown/Exemption Rates                                                       |        |                   |             |  |
|-------------------------------------------------------------------------------|--------|-------------------|-------------|--|
|                                                                               |        |                   |             |  |
| School data with 5 or fewer students withheld for reasons of confidentiality. |        |                   |             |  |
|                                                                               |        |                   |             |  |
|                                                                               |        |                   |             |  |
|                                                                               |        |                   |             |  |
|                                                                               |        |                   |             |  |
|                                                                               |        |                   |             |  |
| 2011                                                                          | 2012   | 2013 - No Testing | 2014        |  |
|                                                                               | School |                   | Province    |  |
|                                                                               |        |                   | Trovince    |  |
|                                                                               |        |                   |             |  |
| Participation Rates                                                           |        |                   |             |  |
|                                                                               |        |                   |             |  |
| School data with 5 or fewer students withheld for reasons of confidentiality. |        |                   |             |  |
|                                                                               |        |                   |             |  |
|                                                                               |        |                   |             |  |
|                                                                               |        |                   |             |  |
|                                                                               |        |                   |             |  |
|                                                                               |        |                   |             |  |
| 2011                                                                          | 201    | 12 2013 - No T    | esting 2014 |  |
| Sch                                                                           |        | Region            | Province    |  |
|                                                                               |        |                   |             |  |