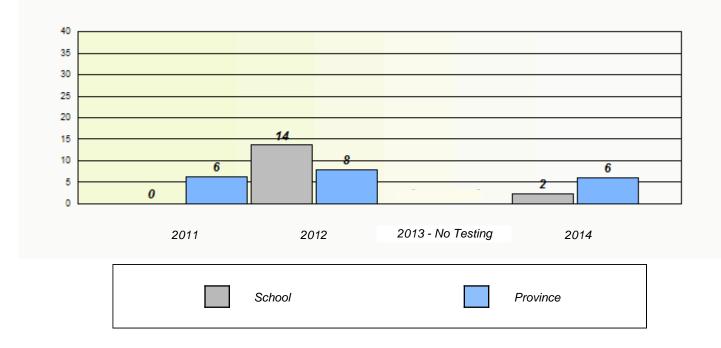

School #: 213 Lake Academy

## Unknown/Exemption Rates







School #: 218 St. Joseph's Academy





School #: 220 Sacred Heart Academy



## Unknown/Exemption Rates





School #: 223 Christ the King School









School #: 224 Donald C. Jamieson Academy









School #: 226 Fortune Bay Academy





School #: 228 St. Lawrence Academy





# Participation Rates



11/21/2014



School #: 229 St. Joseph's All Grade





School #: 232 Matthew Elementary School



# Unknown/Exemption Rates

Participation Rates



11/21/2014



School #: 234 Catalina Elementary School









School #: 237 Anthony Paddon Elementary



Unknown/Exemption Rates





School #: 240 Bishop White School





School #: 242 Random Island Academy









School #: 243 Riverside Elementary



## Unknown/Exemption Rates





School #: 246 Swift Current Academy





Scho