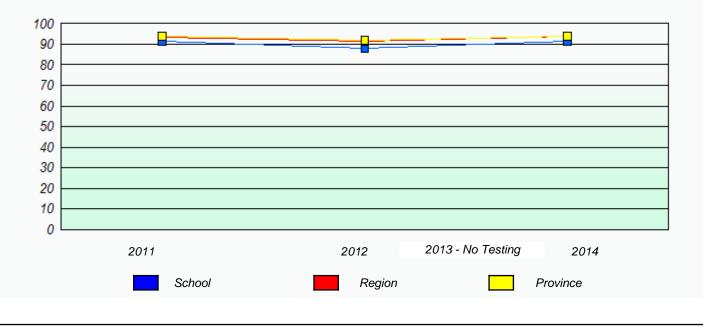

## Unknown/Exemption Rates

School #: 427 Holy Name of Mary Academy

School #: 430 St. Mark's School

| Unknown/Exemption Rates                                                       |        |                   |             |  |
|-------------------------------------------------------------------------------|--------|-------------------|-------------|--|
|                                                                               |        |                   |             |  |
| School data with 5 or fewer students withheld for reasons of confidentiality. |        |                   |             |  |
|                                                                               |        |                   |             |  |
|                                                                               |        |                   |             |  |
|                                                                               |        |                   |             |  |
|                                                                               |        |                   |             |  |
|                                                                               |        |                   |             |  |
| 2011                                                                          | 2012   | 2013 - No Testing | 2014        |  |
|                                                                               | School |                   | Province    |  |
|                                                                               |        |                   | Trovince    |  |
|                                                                               |        |                   |             |  |
| Participation Rates                                                           |        |                   |             |  |
|                                                                               |        |                   |             |  |
| School data with 5 or fewer students withheld for reasons of confidentiality. |        |                   |             |  |
|                                                                               |        |                   |             |  |
|                                                                               |        |                   |             |  |
|                                                                               |        |                   |             |  |
|                                                                               |        |                   |             |  |
|                                                                               |        |                   |             |  |
| 2011                                                                          | 201    | 12 2013 - No T    | esting 2014 |  |
| Sch                                                                           |        | Region            | Province    |  |
|                                                                               |        |                   |             |  |