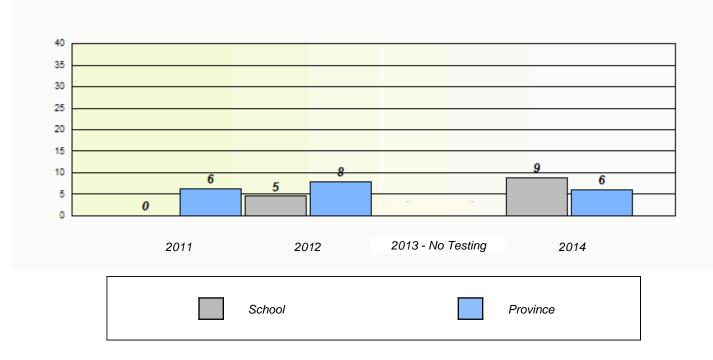

## Unknown/Exemption Rates

School #: 218 St. Joseph's Academy

School #: 220 Sacred Heart Academy