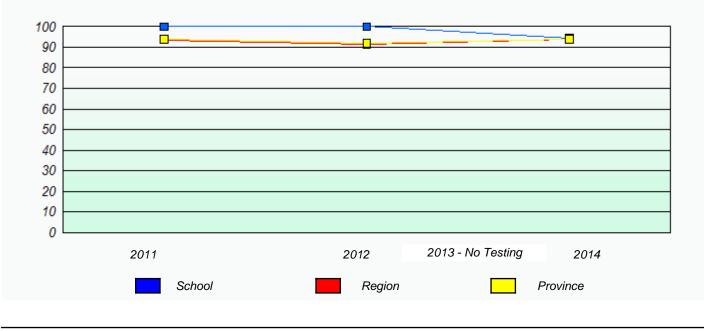

demy





Participation Rates



11/21/2014



School #: 287 Dunne Memorial Academy



## Unknown/Exemption Rates





School #: 289 St. Peter's Elementary



## Unknown/Exemption Rates





School #: 291 Perlwin Elementary





# Participation Rates



11/21/2014



School #: 294 St. Augustine's Elementary



## Unknown/Exemption Rates





School #: 303 St. Edward's Elementary



## Unknown/Exemption Rates





School #: 306 St. George's Elementary









School #: 308 Mary Queen of the World Elementary



# Unknown/Exemption Rates





School #: 309 Morris Academy









School #: 312 Newtown Elementary



## Unknown/Exemption Rates





School #: 316 St. Peter's Elementary



Unknown/Exemption Rates





School #: 317 St. Francis of Assisi Elementary



## Unknown/Exemption Rates





School #: 318 Holy Family Elementary



## Unknown/Exemption Rates





School #: 320 Beachy Cove Elementary



# Unknown/Exemption Rates





School #: 325 Bishop Abraham Elementary



# Unknown/Exemption Rates





School #: 326 Bishop Feild Elementary



## Unknown/Exemption Rates





School #: 331 Cowan Heights Elementary



## Unknown/Exemption Rates





School #: 334 Larkhall Academy









School #: 337 Goulds Elementary









School #: 339 Holy Cross Elementary









School #: 342 MacDonald Drive Elementary



## Unknown/Exemption Rates





School #: 345 Mary Queen of Peace Elementary



# Unknown/Exemption Rates

Participation Rates



11/21/2014



School #: 348 Roncalli Elementary









School #: 349 St. Andrew's Elementary









School #: 350 St. John Bosco