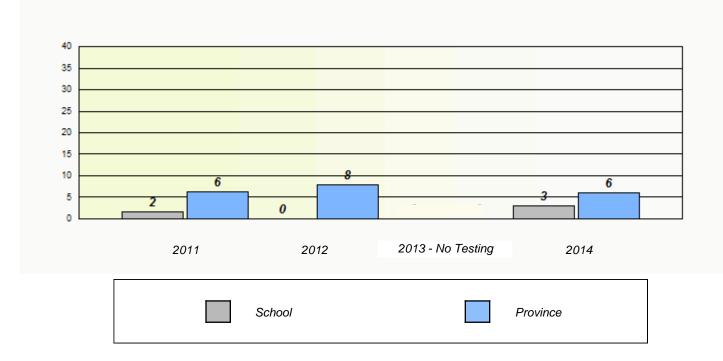

# Unknown/Exemption Rates

School #: 309 Morris Academy

School #: 312 Newtown Elementary