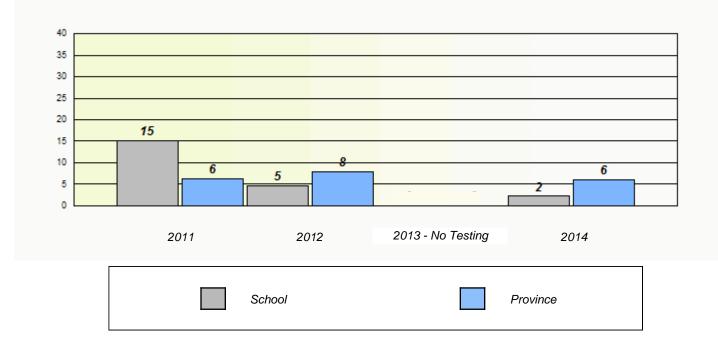

## Unknown/Exemption Rates

School #: 427 Holy Name of Mary Academy

School #: 430 St. Mark's School

| Unknown/Exemption Rates                                                       |        |                   |             |  |
|-------------------------------------------------------------------------------|--------|-------------------|-------------|--|
|                                                                               |        |                   |             |  |
| School data with 5 or fewer students withheld for reasons of confidentiality. |        |                   |             |  |
|                                                                               |        |                   |             |  |
|                                                                               |        |                   |             |  |
|                                                                               |        |                   |             |  |
|                                                                               |        |                   |             |  |
|                                                                               |        |                   |             |  |
| 2011                                                                          | 2012   | 2013 - No Testing | 2014        |  |
|                                                                               | School |                   | Province    |  |
|                                                                               |        |                   | Trovince    |  |
|                                                                               |        |                   |             |  |
| Participation Rates                                                           |        |                   |             |  |
|                                                                               |        |                   |             |  |
| School data with 5 or fewer students withheld for reasons of confidentiality. |        |                   |             |  |
|                                                                               |        |                   |             |  |
|                                                                               |        |                   |             |  |
|                                                                               |        |                   |             |  |
|                                                                               |        |                   |             |  |
|                                                                               |        |                   |             |  |
| 2011                                                                          | 201    | 12 2013 - No T    | esting 2014 |  |
| Sch                                                                           |        | Region            | Province    |  |
|                                                                               |        |                   |             |  |