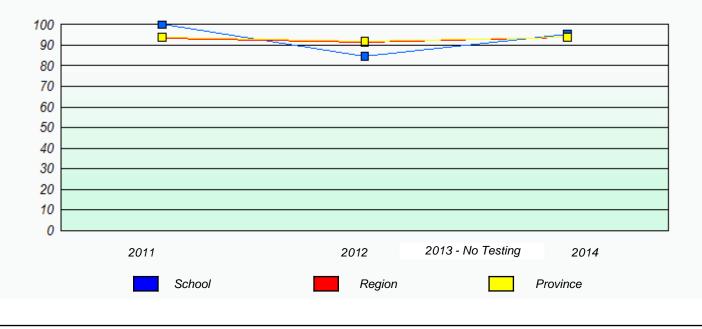

chool #: 350 St. John Bosco School





# Participation Rates



11/21/2014



School #: 355 St. Mary's Elementary



## Unknown/Exemption Rates





School #: 356 St. Matthews Elementary



# Unknown/Exemption Rates





School #: 360 Rennie's River Elementary School





Participation Rates





School #: 362 St. Teresa's School/Ecole Ste-Thérèse









School #: 363 Vanier Elementary



## Unknown/Exemption Rates





School #: 364 Virginia Park Elementary



## Unknown/Exemption Rates





School #: 366 Topsail Elementary









School #: 367 Holy Trinity Elementary



## Unknown/Exemption Rates





School #: 370 Stella Maris Academy





School #: 371 Upper Gullies Elementary



## Unknown/Exemption Rates





School #: 372 St. Bernard's Elementary



## Unknown/Exemption Rates





School #: 427 Holy Name of Mary Academy





School #: 430 St. Mark's School

| Unknown/Exemption Rates                                                       |        |                   |             |  |
|-------------------------------------------------------------------------------|--------|-------------------|-------------|--|
|                                                                               |        |                   |             |  |
| School data with 5 or fewer students withheld for reasons of confidentiality. |        |                   |             |  |
|                                                                               |        |                   |             |  |
|