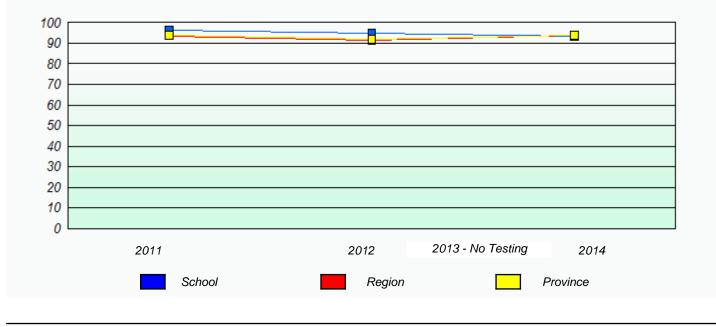

# Participation Rates

11/21/2014

School #: 229 St. Joseph's All Grade

School #: 232 Matthew Elementary School