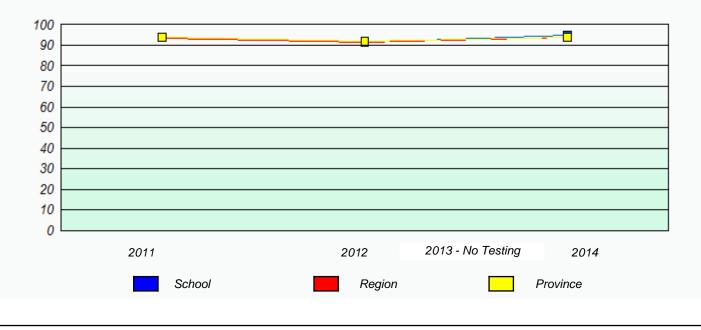

# Participation Rates

11/21/2014

School #: 229 St. Joseph's All Grade

School #: 232 Matthew Elementary School