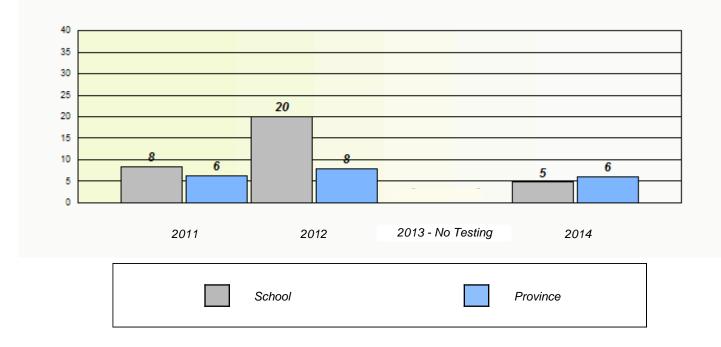

## Unknown/Exemption Rates

School #: 218 St. Joseph's Academy

School #: 220 Sacred Heart Academy