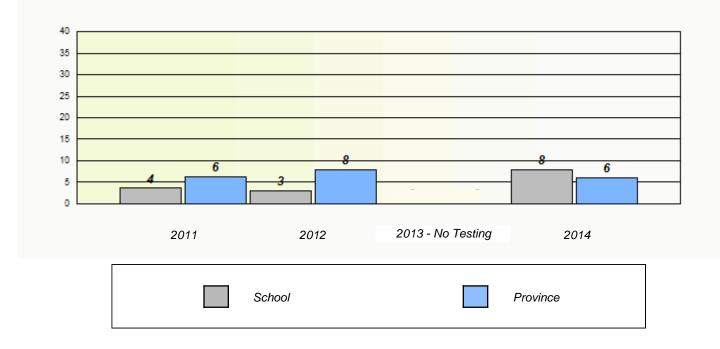

## Unknown/Exemption Rates

School #: 427 Holy Name of Mary Academy

School #: 430 St. Mark's School

| Unknown/Exemption Rates                                                       |        |                   |             |  |
|-------------------------------------------------------------------------------|--------|-------------------|-------------|--|
|                                                                               |        |                   |             |  |
| School data with 5 or fewer students withheld for reasons of confidentiality. |        |                   |             |  |
|                                                                               |        |                   |             |  |
|                                                                               |        |                   |             |  |
|                                                                               |        |                   |             |  |
|                                                                               |        |                   |             |  |
|                                                                               |        |                   |             |  |
| 2011                                                                          | 2012   | 2013 - No Testing | 2014        |  |
|                                                                               | School |                   | Province    |  |
|                                                                               |        |                   | Trovince    |  |
|                                                                               |        |                   |             |  |
| Participation Rates                                                           |        |                   |             |  |
|                                                                               |        |                   |             |  |
| School data with 5 or fewer students withheld for reasons of confidentiality. |        |                   |             |  |
|                                                                               |        |                   |             |  |
|                                                                               |        |                   |             |  |
|                                                                               |        |                   |             |  |
|                                                                               |        |                   |             |  |
|                                                                               |        |                   |             |  |
| 2011                                                                          | 201    | 12 2013 - No T    | esting 2014 |  |
| Sch                                                                           |        | Region            | Province    |  |
|                                                                               |        |                   |             |  |