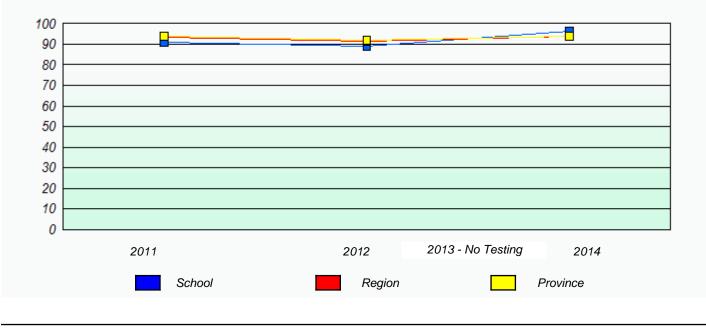

# Participation Rates

11/21/2014

School #: 229 St. Joseph's All Grade

School #: 232 Matthew Elementary School