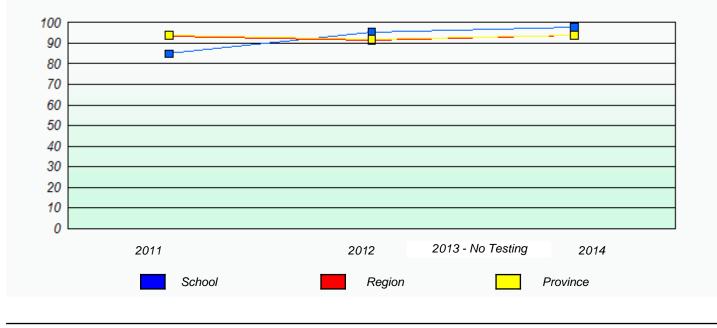

## Unknown/Exemption Rates

School #: 427 Holy Name of Mary Academy

School #: 430 St. Mark's School

| Unknown/Exemption Rates                                                       |        |                   |             |  |
|-------------------------------------------------------------------------------|--------|-------------------|-------------|--|
|                                                                               |        |                   |             |  |
| School data with 5 or fewer students withheld for reasons of confidentiality. |        |                   |             |  |
|                                                                               |        |                   |             |  |
|                                                                               |        |                   |             |  |
|                                                                               |        |                   |             |  |
|                                                                               |        |                   |             |  |
|                                                                               |        |                   |             |  |
| 2011                                                                          | 2012   | 2013 - No Testing | 2014        |  |
|                                                                               | School |                   | Province    |  |
|                                                                               |        |                   | Trovince    |  |
|                                                                               |        |                   |             |  |
| Participation Rates                                                           |        |                   |             |  |
|                                                                               |        |                   |             |  |
| School data with 5 or fewer students withheld for reasons of confidentiality. |        |                   |             |  |
|                                                                               |        |                   |             |  |
|                                                                               |        |                   |             |  |
|                                                                               |        |                   |             |  |
|                                                                               |        |                   |             |  |
|                                                                               |        |                   |             |  |
| 2011                                                                          | 201    | 12 2013 - No T    | esting 2014 |  |
| Sch                                                                           |        | Region            | Province    |  |
|                                                                               |        |                   |             |  |