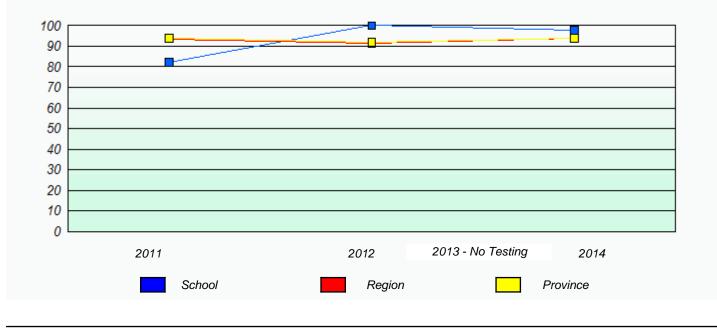

## Unknown/Exemption Rates

School #: 427 Holy Name of Mary Academy

School #: 430 St. Mark's School

| Unknown/Exemption Rates                                                       |        |                   |             |  |
|-------------------------------------------------------------------------------|--------|-------------------|-------------|--|
|                                                                               |        |                   |             |  |
| School data with 5 or fewer students withheld for reasons of confidentiality. |        |                   |             |  |
|                                                                               |        |                   |             |  |
|                                                                               |        |                   |             |  |
|                                                                               |        |                   |             |  |
|                                                                               |        |                   |             |  |
|                                                                               |        |                   |             |  |
| 2011                                                                          | 2012   | 2013 - No Testing | 2014        |  |
|                                                                               | School |                   | Province    |  |
|                                                                               |        |                   | Trovince    |  |
|                                                                               |        |                   |             |  |
| Participation Rates                                                           |        |                   |             |  |
|                                                                               |        |                   |             |  |
| School data with 5 or fewer students withheld for reasons of confidentiality. |        |                   |             |  |
|                                                                               |        |                   |             |  |
|                                                                               |        |                   |             |  |
|                                                                               |        |                   |             |  |
|                                                                               |        |                   |             |  |
|                                                                               |        |                   |             |  |
| 2011                                                                          | 201    | 12 2013 - No T    | esting 2014 |  |
| Sch                                                                           |        | Region            | Province    |  |
|                                                                               |        |                   |             |  |