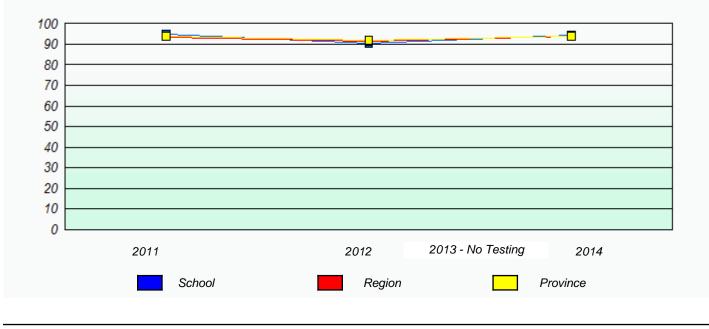

## Unknown/Exemption Rates

School #: 427 Holy Name of Mary Academy

School #: 430 St. Mark's School

| Unknown/Exemption Rates                                                       |        |                   |             |  |
|-------------------------------------------------------------------------------|--------|-------------------|-------------|--|
|                                                                               |        |                   |             |  |
| School data with 5 or fewer students withheld for reasons of confidentiality. |        |                   |             |  |
|                                                                               |        |                   |             |  |
|                                                                               |        |                   |             |  |
|                                                                               |        |                   |             |  |
|                                                                               |        |                   |             |  |
|                                                                               |        |                   |             |  |
| 2011                                                                          | 2012   | 2013 - No Testing | 2014        |  |
|                                                                               | School |                   | Province    |  |
|                                                                               |        |                   | Trovince    |  |
|                                                                               |        |                   |             |  |
| Participation Rates                                                           |        |                   |             |  |
|                                                                               |        |                   |             |  |
| School data with 5 or fewer students withheld for reasons of confidentiality. |        |                   |             |  |
|                                                                               |        |                   |             |  |
|                                                                               |        |                   |             |  |
|                                                                               |        |                   |             |  |
|                                                                               |        |                   |             |  |
|                                                                               |        |                   |             |  |
| 2011                                                                          | 201    | 12 2013 - No T    | esting 2014 |  |
| Sch                                                                           |        | Region            | Province    |  |
|                                                                               |        |                   |             |  |