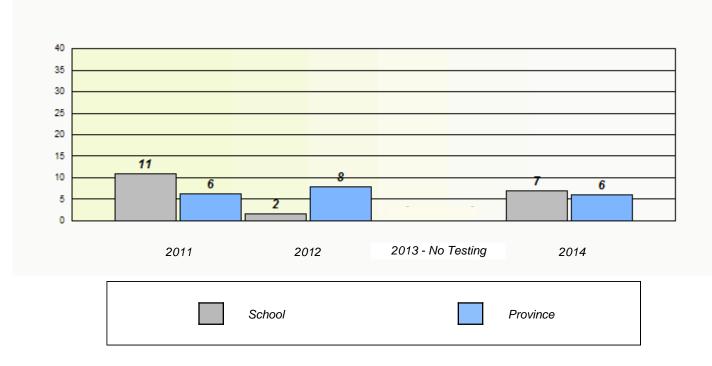

## Unknown/Exemption Rates

School #: 427 Holy Name of Mary Academy

School #: 430 St. Mark's School

| Unknown/Exemption Rates                                                       |        |                   |             |  |
|-------------------------------------------------------------------------------|--------|-------------------|-------------|--|
|                                                                               |        |                   |             |  |
| School data with 5 or fewer students withheld for reasons of confidentiality. |        |                   |             |  |
|                                                                               |        |                   |             |  |
|                                                                               |        |                   |             |  |
|                                                                               |        |                   |             |  |
|                                                                               |        |                   |             |  |
|                                                                               |        |                   |             |  |
| 2011                                                                          | 2012   | 2013 - No Testing | 2014        |  |
|                                                                               | School |                   | Province    |  |
|                                                                               |        |                   | Trovince    |  |
|                                                                               |        |                   |             |  |
| Participation Rates                                                           |        |                   |             |  |
|                                                                               |        |                   |             |  |
| School data with 5 or fewer students withheld for reasons of confidentiality. |        |                   |             |  |
|                                                                               |        |                   |             |  |
|                                                                               |        |                   |             |  |
|                                                                               |        |                   |             |  |
|                                                                               |        |                   |             |  |
|                                                                               |        |                   |             |  |
| 2011                                                                          | 201    | 12 2013 - No T    | esting 2014 |  |
| Sch                                                                           |        | Region            | Province    |  |
|                                                                               |        |                   |             |  |