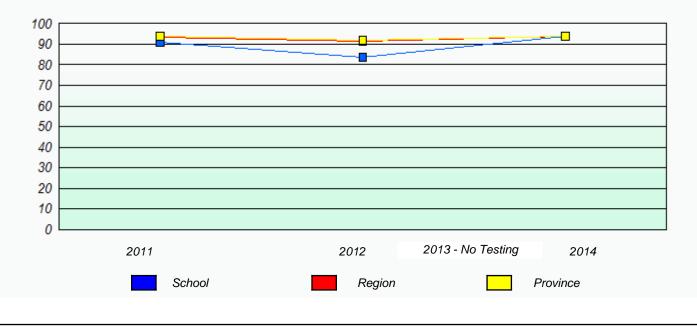

## Unknown/Exemption Rates

School #: 427 Holy Name of Mary Academy

School #: 430 St. Mark's School

| Unknown/Exemption Rates                                                       |        |                   |             |  |
|-------------------------------------------------------------------------------|--------|-------------------|-------------|--|
|                                                                               |        |                   |             |  |
| School data with 5 or fewer students withheld for reasons of confidentiality. |        |                   |             |  |
|                                                                               |        |                   |             |  |
|                                                                               |        |                   |             |  |
|                                                                               |        |                   |             |  |
|                                                                               |        |                   |             |  |
|                                                                               |        |                   |             |  |
| 2011                                                                          | 2012   | 2013 - No Testing | 2014        |  |
|                                                                               | School |                   | Province    |  |
|                                                                               |        |                   | Trovince    |  |
|                                                                               |        |                   |             |  |
| Participation Rates                                                           |        |                   |             |  |
|                                                                               |        |                   |             |  |
| School data with 5 or fewer students withheld for reasons of confidentiality. |        |                   |             |  |
|                                                                               |        |                   |             |  |
|                                                                               |        |                   |             |  |
|                                                                               |        |                   |             |  |
|                                                                               |        |                   |             |  |
|                                                                               |        |                   |             |  |
| 2011                                                                          | 201    | 12 2013 - No T    | esting 2014 |  |
| Sch                                                                           |        | Region            | Province    |  |
|                                                                               |        |                   |             |  |