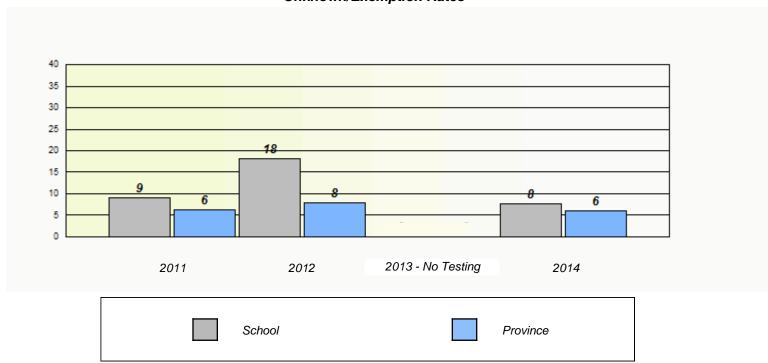

# NLESD - Central Region

School #: 167 Green Bay South Academy

NLESD - Central Region

School #: 172 Brian Peckford Primary

NLESD - Central Region

School #: 174 St. Peter's Academy

| Unknown/Exemption Rates                                                       |        |      |                   |      |  |  |  |  |
|-------------------------------------------------------------------------------|--------|------|-------------------|------|--|--|--|--|
|                                                                               |        |      |                   |      |  |  |  |  |
| School data with 5 or fewer students withheld for reasons of confidentiality. |        |      |                   |      |  |  |  |  |
|                                                                               |        |      |                   |      |  |  |  |  |
|                                                                               |        |      |                   |      |  |  |  |  |
|                                                                               |        |      |                   |      |  |  |  |  |
|                                                                               |        |      |                   |      |  |  |  |  |
|                                                                               |        |      |                   |      |  |  |  |  |
|                                                                               |        |      |                   |      |  |  |  |  |
|                                                                               |        |      |                   |      |  |  |  |  |
|                                                                               | 2011   | 2012 | 2013 - No Testing | 2014 |  |  |  |  |
|                                                                               |        |      |                   |      |  |  |  |  |
|                                                                               | School |      | Province          |      |  |  |  |  |
|                                                                               |        |      |                   |      |  |  |  |  |
|                                                                               |        |      |                   |      |  |  |  |  |