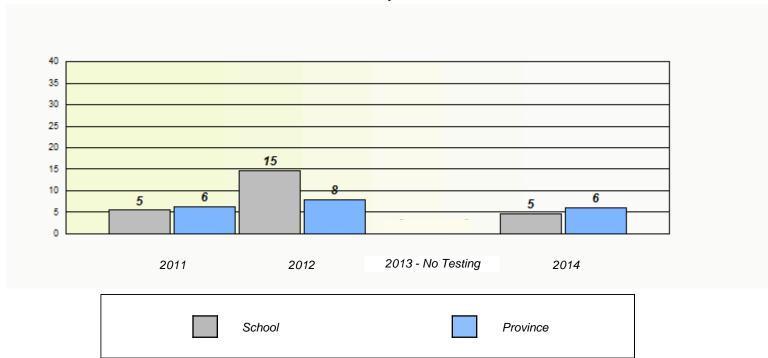

# NLESD - Central Region

School #: 167 Green Bay South Academy

NLESD - Central Region

School #: 172 Brian Peckford Primary

NLESD - Central Region

School #: 174 St. Peter's Academy

| Unknown/Exemption Rates                                                       |        |      |                   |      |  |  |  |  |
|-------------------------------------------------------------------------------|--------|------|-------------------|------|--|--|--|--|
|                                                                               |        |      |                   |      |  |  |  |  |
| School data with 5 or fewer students withheld for reasons of confidentiality. |        |      |                   |      |  |  |  |  |
|                                                                               |        |      |                   |      |  |  |  |  |
|                                                                               |        |      |                   |      |  |  |  |  |
|                                                                               |        |      |                   |      |  |  |  |  |
|                                                                               |        |      |                   |      |  |  |  |  |
|                                                                               |        |      |                   |      |  |  |  |  |
|                                                                               |        |      |                   |      |  |  |  |  |
|                                                                               |        |      |                   |      |  |  |  |  |
|                                                                               | 2011   | 2012 | 2013 - No Testing | 2014 |  |  |  |  |
|                                                                               |        |      |                   |      |  |  |  |  |
|                                                                               | School |      | Province          |      |  |  |  |  |
|                                                                               |        |      |                   |      |  |  |  |  |
|                                                                               |        |      |                   |      |  |  |  |  |