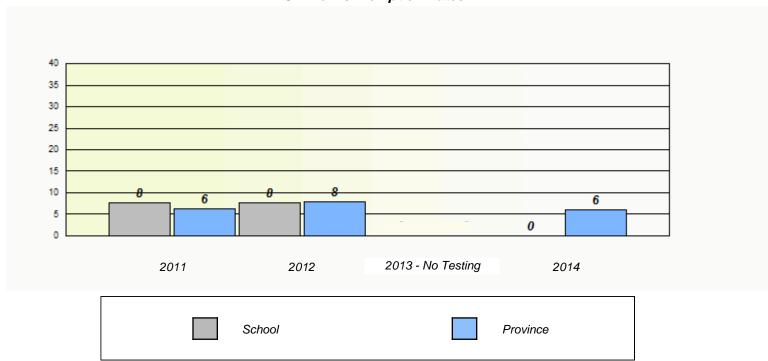

# NLESD - Central Region

School #: 151 John Watkins Academy

NLESD - Central Region

School #: 152 Valmont Academy

| Unknown/Exemption Rates                                                       |        |      |                   |      |  |  |  |  |
|-------------------------------------------------------------------------------|--------|------|-------------------|------|--|--|--|--|
|                                                                               |        |      |                   |      |  |  |  |  |
| School data with 5 or fewer students withheld for reasons of confidentiality. |        |      |                   |      |  |  |  |  |
|                                                                               |        |      |                   |      |  |  |  |  |
|                                                                               |        |      |                   |      |  |  |  |  |
|                                                                               |        |      |                   |      |  |  |  |  |
|                                                                               |        |      |                   |      |  |  |  |  |
|                                                                               |        |      |                   |      |  |  |  |  |
|                                                                               |        |      |                   |      |  |  |  |  |
|                                                                               |        |      |                   |      |  |  |  |  |
|                                                                               |        |      | 0040 No Tooling   |      |  |  |  |  |
|                                                                               | 2011   | 2012 | 2013 - No Testing | 2014 |  |  |  |  |
|                                                                               |        |      |                   |      |  |  |  |  |
|                                                                               | School |      | Province          |      |  |  |  |  |
|                                                                               |        |      |                   |      |  |  |  |  |
|                                                                               |        |      |                   |      |  |  |  |  |