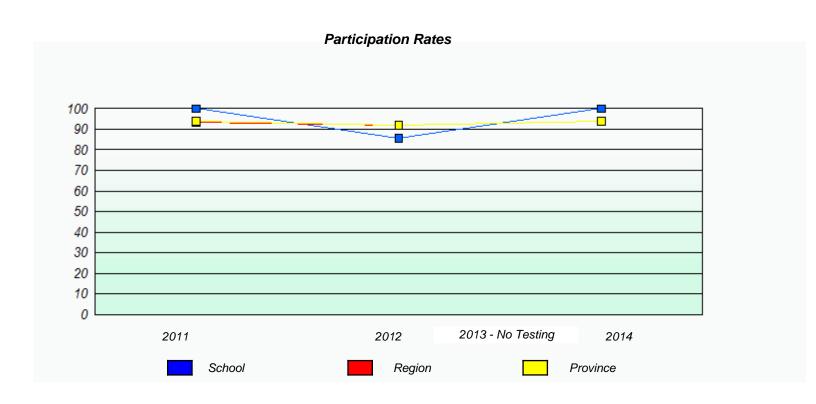

NLESD - Central Region

School #: 125 Copper Ridge Academy







NLESD - Central Region

School #: 133 Memorial Academy







NLESD - Central Region

School #: 142 Woodland Primary







NLESD - Central Region

School #: 144 Sprucewood Academy







# NLESD - Central Region

School #: 150 St. Joseph's Elementary







# NLESD - Central Region

School #: 151 John Watkins Academy







NLESD - Central Region

School #: 152 Valmont Academy

| Unknown/Exemption Rates                                                       |        |      |                   |      |  |  |  |  |
|-------------------------------------------------------------------------------|--------|------|-------------------|------|--|--|--|--|
|                                                                               |        |      |                   |      |  |  |  |  |
| School data with 5 or fewer students withheld for reasons of confidentiality. |        |      |                   |      |  |  |  |  |
|                                                                               |        |      |                   |      |  |  |  |  |
|