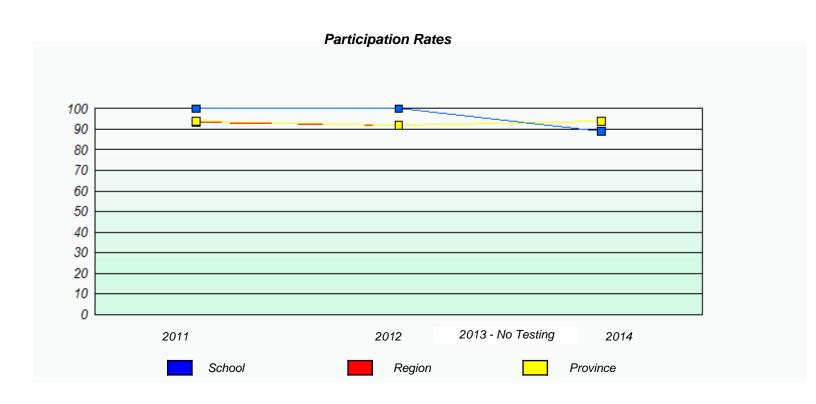

|      |                   |      |  |  |  |  |
|                                                                               | School |      | Province          |      |  |  |  |  |
|                                                                               |        |      |                   |      |  |  |  |  |
|                                                                               |        |      |                   |      |  |  |  |  |





NLESD - Central Region

School #: 406 Fitzgerald Academy







NLESD - Central Region

School #: 407 Bay d'Espoir Academy







NLESD - Central Region

School #: 409 Indian River Academy







NLESD - Central Region

School #: 413 Holy Cross School Complex







NLESD - Central Region

School #: 414 Fogo Island Central Academy







NLESD - Central Region

School #: 416 Smallwood Academy







NLESD - Central Region

School #: 417 Gander Academy







NLESD - Central Region

School #: 421 Lakewood Academy







NLESD - Central Region

School #: 422 Glovertown Academy







NLESD - Central Region

School #: 426 Hillview Academy





NLESD - Central Region

School #: 478 New World Island Academy