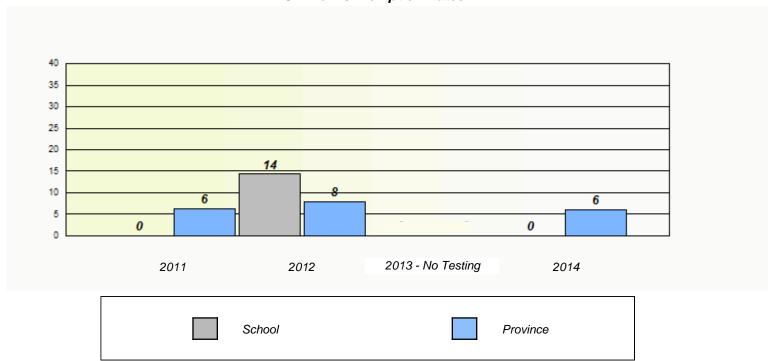

NLESD - Central Region

School #: 125 Copper Ridge Academy







NLESD - Central Region

School #: 133 Memorial Academy







NLESD - Central Region

School #: 142 Woodland Primary







NLESD - Central Region

School #: 144 Sprucewood Academy







# NLESD - Central Region

School #: 150 St. Joseph's Elementary







# NLESD - Central Region

School #: 151 John Watkins Academy







NLESD - Central Region

School #: 152 Valmont Academy

| Unknown/Exemption Rates                                                       |        |      |                   |      |  |  |  |  |
|-------------------------------------------------------------------------------|--------|------|-------------------|------|--|--|--|--|
|                                                                               |        |      |                   |      |  |  |  |  |
| School data with 5 or fewer students withheld for reasons of confidentiality. |        |      |                   |      |  |  |  |  |
|                                                                               |        |      |                   |      |  |  |  |  |
|