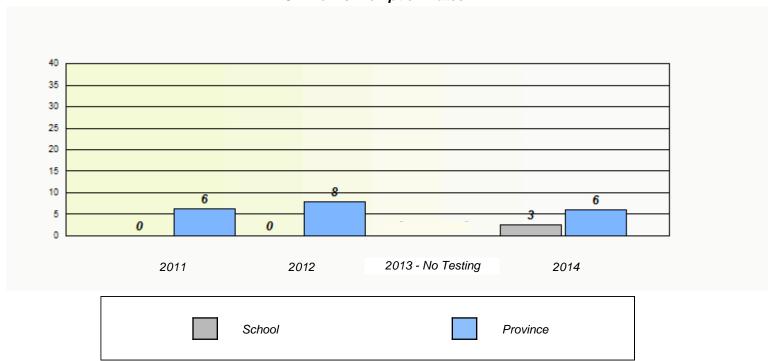

# NLESD - Central Region

School #: 151 John Watkins Academy

NLESD - Central Region

School #: 152 Valmont Academy

| Unknown/Exemption Rates                                                       |        |      |                   |      |  |  |  |  |
|-------------------------------------------------------------------------------|--------|------|-------------------|------|--|--|--|--|
|                                                                               |        |      |                   |      |  |  |  |  |
| School data with 5 or fewer students withheld for reasons of confidentiality. |        |      |                   |      |  |  |  |  |
|                                                                               |        |      |                   |      |  |  |  |  |
|                                                                               |        |      |                   |      |  |  |  |  |
|                                                                               |        |      |                   |      |  |  |  |  |
|                                                                               |        |      |                   |      |  |  |  |  |
|                                                                               |        |      |                   |      |  |  |  |  |
|                                                                               |        |      |                   |      |  |  |  |  |
|                                                                               |        |      |                   |      |  |  |  |  |
|                                                                               |        |      | 0040 No Tooling   |      |  |  |  |  |
|                                                                               | 2011   | 2012 | 2013 - No Testing | 2014 |  |  |  |  |
|                                                                               |        |      |                   |      |  |  |  |  |
|                                                                               | School |      | Province          |      |  |  |  |  |
|                                                                               |        |      |                   |      |  |  |  |  |
|                                                                               |        |      |                   |      |  |  |  |  |