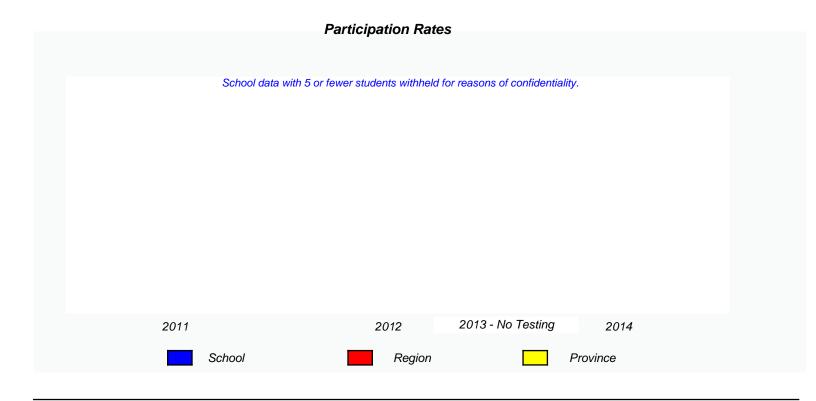

|        |      |                   |      |  |  |  |  |
|                                                                               | 2011   | 2012 | 2013 - No Testing | 2014 |  |  |  |  |
|                                                                               |        |      |                   |      |  |  |  |  |
|                                                                               | School |      | Province          |      |  |  |  |  |
|                                                                               |        |      |                   |      |  |  |  |  |
|                                                                               |        |      |                   |      |  |  |  |  |





NLESD - Central Region

School #: 177 Greenwood Academy







NLESD - Central Region

School #: 178 Phoenix Academy







NLESD - Central Region

School #: 179 Centreville Academy







NLESD - Central Region

School #: 180 A. R. Scammell Academy





NLESD - Central Region

School #: 183 William Mercer Academy







NLESD - Central Region

School #: 186 Heritage Academy





NLESD - Central Region

School #: 188 Sandstone Academy





NLESD - Central Region

School #: 189 Lewisporte Academy







NLESD - Central Region

School #: 192 Lumsden Academy





# NLESD - Central Region

School #: 194 Gill Memorial Academy







NLESD - Central Region

School #: 196 St. Gabriel's AG





NLESD - Central Region

School #: 202 Twillingate Island Elementary







NLESD - Central Region

S