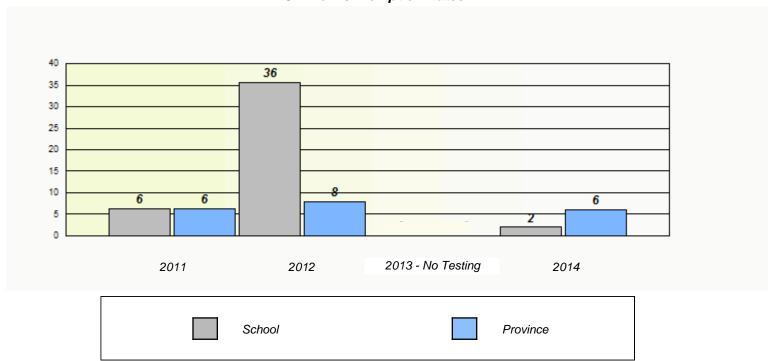

| School |      | Province          |      |  |  |  |  |
|                                                                               |        |      |                   |      |  |  |  |  |
|                                                                               |        |      |                   |      |  |  |  |  |





NLESD - Central Region

School #: 406 Fitzgerald Academy







NLESD - Central Region

School #: 407 Bay d'Espoir Academy







NLESD - Central Region

School #: 409 Indian River Academy







NLESD - Central Region

School #: 413 Holy Cross School Complex







NLESD - Central Region

School #: 414 Fogo Island Central Academy







NLESD - Central Region

School #: 416 Smallwood Academy







NLESD - Central Region

School #: 417 Gander Academy







NLESD - Central Region

School #: 421 Lakewood Academy







NLESD - Central Region

School #: 422 Glovertown Academy







NLESD - Central Region

School #: 426 Hillview Academy





NLESD - Central Region

School #: 478 New World Island Academy