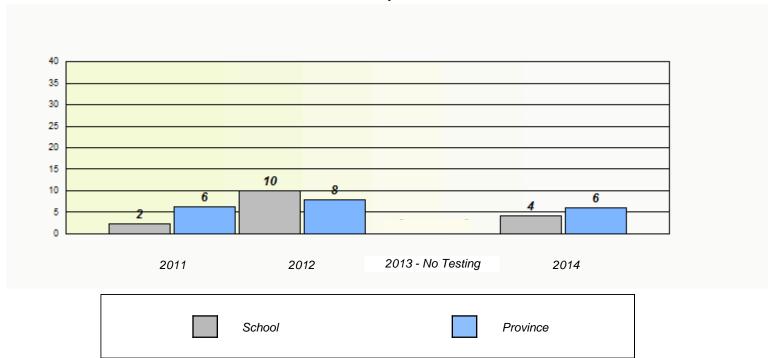

# NLESD - Central Region

School #: 151 John Watkins Academy

NLESD - Central Region

School #: 152 Valmont Academy

| Unknown/Exemption Rates                                                       |        |      |                   |      |  |  |  |  |
|-------------------------------------------------------------------------------|--------|------|-------------------|------|--|--|--|--|
|                                                                               |        |      |                   |      |  |  |  |  |
| School data with 5 or fewer students withheld for reasons of confidentiality. |        |      |                   |      |  |  |  |  |
|                                                                               |        |      |                   |      |  |  |  |  |
|                                                                               |        |      |                   |      |  |  |  |  |
|                                                                               |        |      |                   |      |  |  |  |  |
|                                                                               |        |      |                   |      |  |  |  |  |
|                                                                               |        |      |                   |      |  |  |  |  |
|                                                                               |        |      |                   |      |  |  |  |  |
|                                                                               |        |      |                   |      |  |  |  |  |
|                                                                               |        |      | 0040 No Tooling   |      |  |  |  |  |
|                                                                               | 2011   | 2012 | 2013 - No Testing | 2014 |  |  |  |  |
|                                                                               |        |      |                   |      |  |  |  |  |
|                                                                               | School |      | Province          |      |  |  |  |  |
|                                                                               |        |      |                   |      |  |  |  |  |
|                                                                               |        |      |                   |      |  |  |  |  |