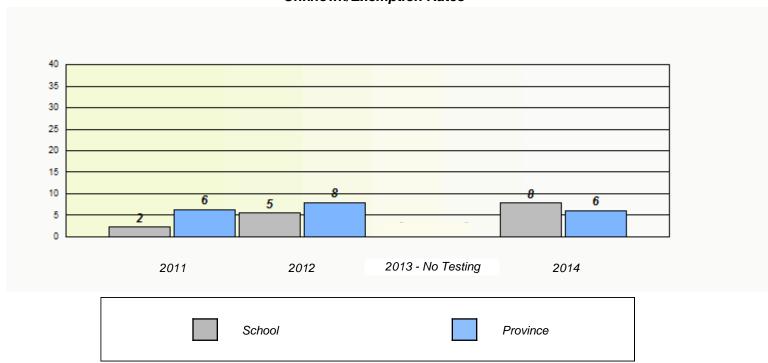

# NLESD - Central Region

School #: 151 John Watkins Academy

NLESD - Central Region

School #: 152 Valmont Academy

| Unknown/Exemption Rates                                                       |        |      |                   |      |  |  |  |  |
|-------------------------------------------------------------------------------|--------|------|-------------------|------|--|--|--|--|
|                                                                               |        |      |                   |      |  |  |  |  |
| School data with 5 or fewer students withheld for reasons of confidentiality. |        |      |                   |      |  |  |  |  |
|                                                                               |        |      |                   |      |  |  |  |  |
|                                                                               |        |      |                   |      |  |  |  |  |
|                                                                               |        |      |                   |      |  |  |  |  |
|                                                                               |        |      |                   |      |  |  |  |  |
|                                                                               |        |      |                   |      |  |  |  |  |
|                                                                               |        |      |                   |      |  |  |  |  |
|                                                                               |        |      |                   |      |  |  |  |  |
|                                                                               |        |      | 0040 No Tooling   |      |  |  |  |  |
|                                                                               | 2011   | 2012 | 2013 - No Testing | 2014 |  |  |  |  |
|                                                                               |        |      |                   |      |  |  |  |  |
|                                                                               | School |      | Province          |      |  |  |  |  |
|                                                                               |        |      |                   |      |  |  |  |  |
|                                                                               |        |      |                   |      |  |  |  |  |