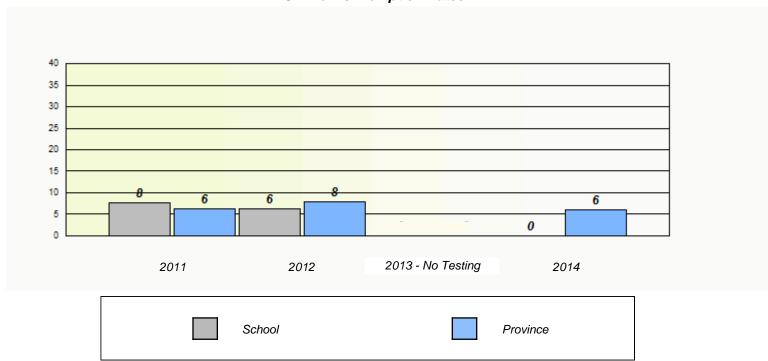

NLESD - Central Region

School #: 405 Cottrell's Cove Academy

| Unknown/Exemption Rates                                                       |        |      |                   |      |  |  |  |  |
|-------------------------------------------------------------------------------|--------|------|-------------------|------|--|--|--|--|
|                                                                               |        |      |                   |      |  |  |  |  |
| School data with 5 or fewer students withheld for reasons of confidentiality. |        |      |                   |      |  |  |  |  |
|                                                                               |        |      |                   |      |  |  |  |  |
|                                                                               |        |      |                   |      |  |  |  |  |
|                                                                               |        |      |                   |      |  |  |  |  |
|                                                                               |        |      |                   |      |  |  |  |  |
|                                                                               |        |      |                   |      |  |  |  |  |
|                                                                               |        |      |                   |      |  |  |  |  |
|                                                                               |        |      |                   |      |  |  |  |  |
|                                                                               |        |      | 0040 No Tooling   |      |  |  |  |  |
|                                                                               | 2011   | 2012 | 2013 - No Testing | 2014 |  |  |  |  |
|                                                                               |        |      |                   |      |  |  |  |  |
|                                                                               | School |      | Province          |      |  |  |  |  |
|                                                                               |        |      |                   |      |  |  |  |  |
|                                                                               |        |      |                   |      |  |  |  |  |