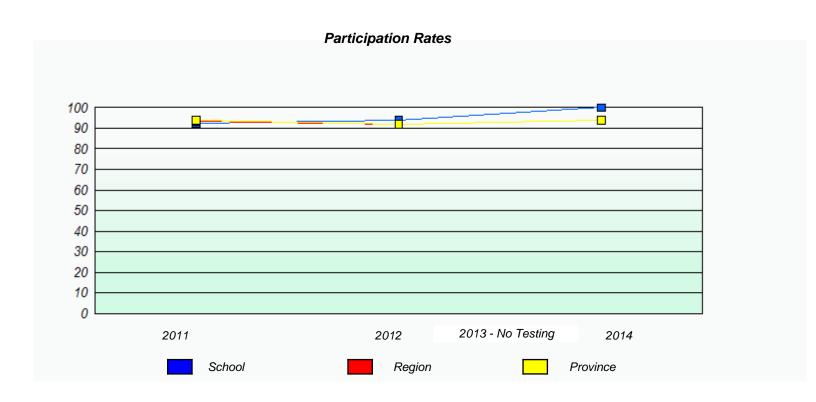

NLESD - Central Region

School #: 125 Copper Ridge Academy







NLESD - Central Region

School #: 133 Memorial Academy







NLESD - Central Region

School #: 142 Woodland Primary







NLESD - Central Region

School #: 144 Sprucewood Academy







# NLESD - Central Region

School #: 150 St. Joseph's Elementary







# NLESD - Central Region

School #: 151 John Watkins Academy







NLESD - Central Region

School #: 152 Valmont Academy

| Unknown/Exemption Rates                                                       |        |      |                   |      |  |  |  |  |
|-------------------------------------------------------------------------------|--------|------|-------------------|------|--|--|--|--|
|                                                                               |        |      |                   |      |  |  |  |  |
| School data with 5 or fewer students withheld for reasons of confidentiality. |        |      |                   |      |  |  |  |  |
|                                                                               |        |      |                   |      |