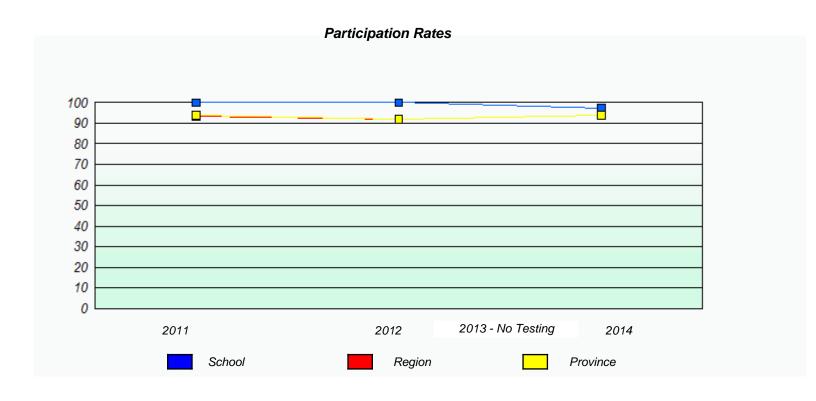

|                                                                               |        |      |                   |      |  |  |  |  |
|                                                                               |        |      |                   |      |  |  |  |  |





NLESD - Central Region

School #: 406 Fitzgerald Academy







NLESD - Central Region

School #: 407 Bay d'Espoir Academy







NLESD - Central Region

School #: 409 Indian River Academy







NLESD - Central Region

School #: 413 Holy Cross School Complex







NLESD - Central Region

School #: 414 Fogo Island Central Academy







NLESD - Central Region

School #: 416 Smallwood Academy







NLESD - Central Region

School #: 417 Gander Academy







NLESD - Central Region

School #: 421 Lakewood Academy







NLESD - Central Region

School #: 422 Glovertown Academy







NLESD - Central Region

School #: 426 Hillview Academy





NLESD - Central Region

School #: 478 New World Island Academy