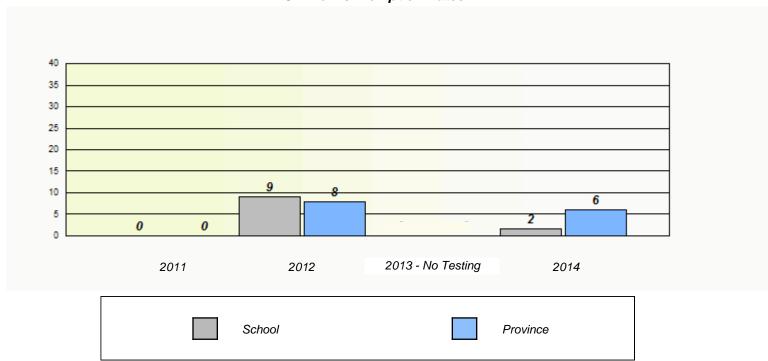

# NLESD - Central Region

School #: 151 John Watkins Academy

NLESD - Central Region

School #: 152 Valmont Academy

| Unknown/Exemption Rates                                                       |        |      |                   |      |  |  |  |  |
|-------------------------------------------------------------------------------|--------|------|-------------------|------|--|--|--|--|
|                                                                               |        |      |                   |      |  |  |  |  |
| School data with 5 or fewer students withheld for reasons of confidentiality. |        |      |                   |      |  |  |  |  |
|                                                                               |        |      |                   |      |  |  |  |  |
|                                                                               |        |      |                   |      |  |  |  |  |
|                                                                               |        |      |                   |      |  |  |  |  |
|                                                                               |        |      |                   |      |  |  |  |  |
|                                                                               |        |      |                   |      |  |  |  |  |
|                                                                               |        |      |                   |      |  |  |  |  |
|                                                                               |        |      |                   |      |  |  |  |  |
|                                                                               |        |      | 0040 No Tooling   |      |  |  |  |  |
|                                                                               | 2011   | 2012 | 2013 - No Testing | 2014 |  |  |  |  |
|                                                                               |        |      |                   |      |  |  |  |  |
|                                                                               | School |      | Province          |      |  |  |  |  |
|                                                                               |        |      |                   |      |  |  |  |  |
|                                                                               |        |      |                   |      |  |  |  |  |