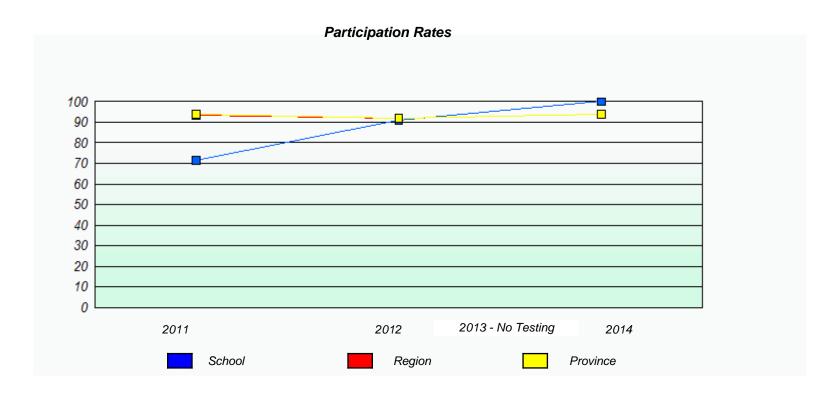

|        |      |                   |      |  |  |  |  |
|                                                                               | School |      | Province          |      |  |  |  |  |
|                                                                               |        |      |                   |      |  |  |  |  |
|                                                                               |        |      |                   |      |  |  |  |  |





NLESD - Central Region

School #: 406 Fitzgerald Academy







NLESD - Central Region

School #: 407 Bay d'Espoir Academy







NLESD - Central Region

School #: 409 Indian River Academy







NLESD - Central Region

School #: 413 Holy Cross School Complex







NLESD - Central Region

School #: 414 Fogo Island Central Academy







NLESD - Central Region

School #: 416 Smallwood Academy







NLESD - Central Region

School #: 417 Gander Academy







NLESD - Central Region

School #: 421 Lakewood Academy







NLESD - Central Region

School #: 422 Glovertown Academy







NLESD - Central Region

School #: 426 Hillview Academy





NLESD - Central Region

School #: 478 New World Island Academy