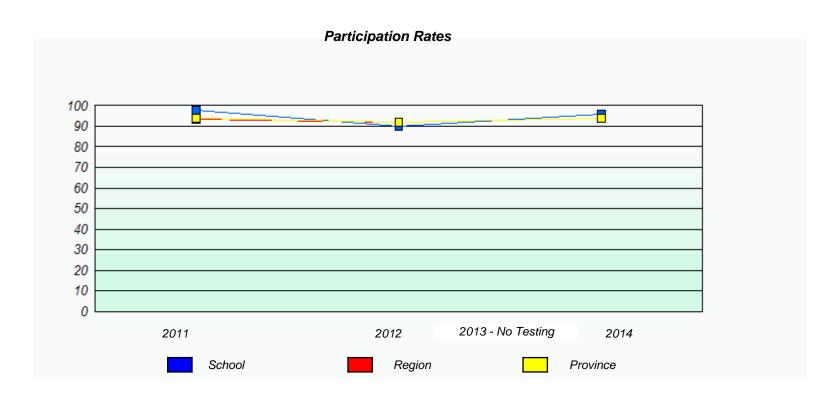

NLESD - Central Region

School #: 125 Copper Ridge Academy







NLESD - Central Region

School #: 133 Memorial Academy







NLESD - Central Region

School #: 142 Woodland Primary







NLESD - Central Region

School #: 144 Sprucewood Academy







# NLESD - Central Region

School #: 150 St. Joseph's Elementary







# NLESD - Central Region

School #: 151 John Watkins Academy







NLESD - Central Region

School #: 152 Valmont Academy

| Unknown/Exemption Rates                                                       |        |      |                   |      |  |  |  |  |
|-------------------------------------------------------------------------------|--------|------|-------------------|------|--|--|--|--|
|                                                                               |        |      |                   |      |  |  |  |  |
| School data with 5 or fewer students withheld for reasons of confidentiality. |        |      |                   |      |  |