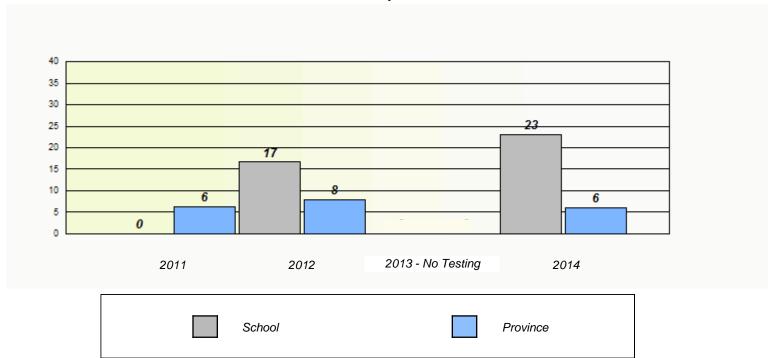

# NLESD - Central Region

School #: 151 John Watkins Academy

NLESD - Central Region

School #: 152 Valmont Academy

| Unknown/Exemption Rates                                                       |        |      |                   |      |  |  |  |  |
|-------------------------------------------------------------------------------|--------|------|-------------------|------|--|--|--|--|
|                                                                               |        |      |                   |      |  |  |  |  |
| School data with 5 or fewer students withheld for reasons of confidentiality. |        |      |                   |      |  |  |  |  |
|                                                                               |        |      |                   |      |  |  |  |  |
|                                                                               |        |      |                   |      |  |  |  |  |
|                                                                               |        |      |                   |      |  |  |  |  |
|                                                                               |        |      |                   |      |  |  |  |  |
|                                                                               |        |      |                   |      |  |  |  |  |
|                                                                               |        |      |                   |      |  |  |  |  |
|                                                                               |        |      |                   |      |  |  |  |  |
|                                                                               |        |      | 0040 No Tooling   |      |  |  |  |  |
|                                                                               | 2011   | 2012 | 2013 - No Testing | 2014 |  |  |  |  |
|                                                                               |        |      |                   |      |  |  |  |  |
|                                                                               | School |      | Province          |      |  |  |  |  |
|                                                                               |        |      |                   |      |  |  |  |  |
|                                                                               |        |      |                   |      |  |  |  |  |