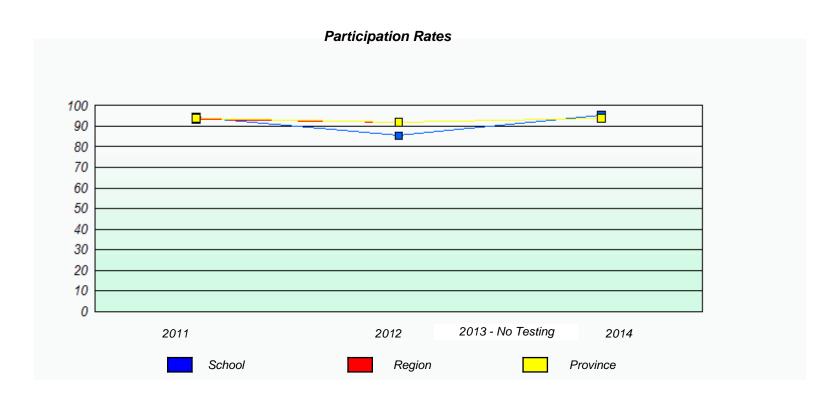

# NLESD - Central Region

School #: 167 Green Bay South Academy

NLESD - Central Region

School #: 172 Brian Peckford Primary

NLESD - Central Region

School #: 174 St. Peter's Academy

| Unknown/Exemption Rates                                                       |        |      |                   |      |  |  |  |  |
|-------------------------------------------------------------------------------|--------|------|-------------------|------|--|--|--|--|
|                                                                               |        |      |                   |      |  |  |  |  |
| School data with 5 or fewer students withheld for reasons of confidentiality. |        |      |                   |      |  |  |  |  |
|                                                                               |        |      |                   |      |  |  |  |  |
|                                                                               |        |      |                   |      |  |  |  |  |
|                                                                               |        |      |                   |      |  |  |  |  |
|                                                                               |        |      |                   |      |  |  |  |  |
|                                                                               |        |      |                   |      |  |  |  |  |
|                                                                               |        |      |                   |      |  |  |  |  |
|                                                                               |        |      |                   |      |  |  |  |  |
|                                                                               | 2011   | 2012 | 2013 - No Testing | 2014 |  |  |  |  |
|                                                                               |        |      |                   |      |  |  |  |  |
|                                                                               | School |      | Province          |      |  |  |  |  |
|                                                                               |        |      |                   |      |  |  |  |  |
|                                                                               |        |      |                   |      |  |  |  |  |