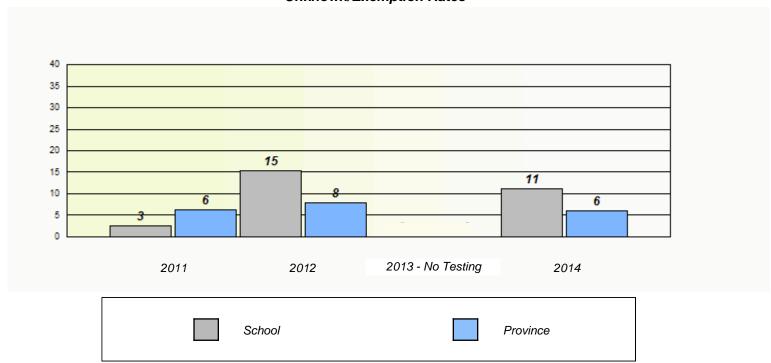

|      |                   |      |  |  |  |  |
|                                                                               | 2011   | 2012 | 2013 - No Testing | 2014 |  |  |  |  |
|                                                                               |        |      |                   |      |  |  |  |  |
|                                                                               | School |      | Province          |      |  |  |  |  |
|                                                                               |        |      |                   |      |  |  |  |  |
|                                                                               |        |      |                   |      |  |  |  |  |





NLESD - Central Region

School #: 177 Greenwood Academy







NLESD - Central Region

School #: 178 Phoenix Academy







NLESD - Central Region

School #: 179 Centreville Academy







NLESD - Central Region

School #: 180 A. R. Scammell Academy





NLESD - Central Region

School #: 183 William Mercer Academy







NLESD - Central Region

School #: 186 Heritage Academy





NLESD - Central Region

School #: 188 Sandstone Academy





NLESD - Central Region

School #: 189 Lewisporte Academy







NLESD - Central Region

School #: 192 Lumsden Academy





# NLESD - Central Region

School #: 194 Gill Memorial Academy







NLESD - Central Region

School #: 196 St. Gabriel's AG





NLESD - Central Region

School #: 202 Twillingate Island Elementary







NLESD - Central Region

School #: 204 Pearson Academy







NLESD - Central Region

S