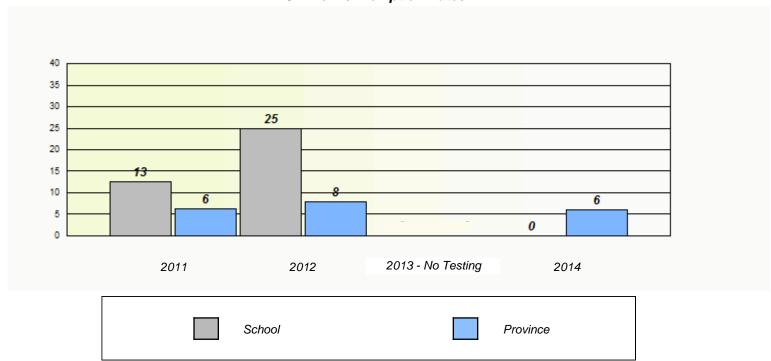

ool #: 179 Centreville Academy







NLESD - Central Region

School #: 180 A. R. Scammell Academy





NLESD - Central Region

School #: 183 William Mercer Academy







NLESD - Central Region

School #: 186 Heritage Academy





NLESD - Central Region

School #: 188 Sandstone Academy





NLESD - Central Region

School #: 189 Lewisporte Academy







NLESD - Central Region

School #: 192 Lumsden Academy





# NLESD - Central Region

School #: 194 Gill Memorial Academy







NLESD - Central Region

School #: 196 St. Gabriel's AG





NLESD - Central Region

School #: 202 Twillingate Island Elementary







NLESD - Central Region

School #: 204 Pearson Academy







NLESD - Central Region

School #: 206 Riverwood Academy







NLESD - Central Region

School #: 398 Avoca Collegiate







NLESD - Central Region

School #: 400 Helen Tulk Elementary







NLESD - Central Region

School #: 403 Lakeside Academy







NLESD - Central Region

School #: 405 Cottrell's Cove Academy

| Unknown/Exemption Rates                                                       |        |      |                   |      |  |  |  |  |
|-------------------------------------------------------------------------------|--------|------|-------------------|------|--|--|--|--|
|                                                                               |        |      |                   |      |  |  |  |  |
| School data with 5 or fewer students withheld for reasons of confidentiality. |        |      |                   |      |  |  |  |  |
|