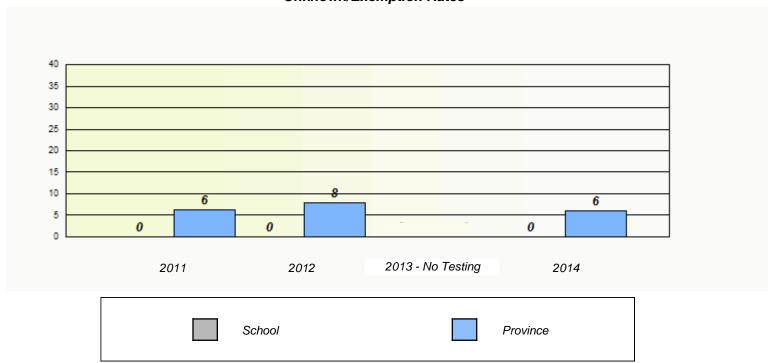

# NLESD - Central Region

School #: 151 John Watkins Academy

NLESD - Central Region

School #: 152 Valmont Academy

| Unknown/Exemption Rates                                                       |        |      |                   |      |  |  |  |  |
|-------------------------------------------------------------------------------|--------|------|-------------------|------|--|--|--|--|
|                                                                               |        |      |                   |      |  |  |  |  |
| School data with 5 or fewer students withheld for reasons of confidentiality. |        |      |                   |      |  |  |  |  |
|                                                                               |        |      |                   |      |  |  |  |  |
|                                                                               |        |      |                   |      |  |  |  |  |
|                                                                               |        |      |                   |      |  |  |  |  |
|                                                                               |        |      |                   |      |  |  |  |  |
|                                                                               |        |      |                   |      |  |  |  |  |
|                                                                               |        |      |                   |      |  |  |  |  |
|                                                                               |        |      |                   |      |  |  |  |  |
|                                                                               |        |      | 0040 No Tooling   |      |  |  |  |  |
|                                                                               | 2011   | 2012 | 2013 - No Testing | 2014 |  |  |  |  |
|                                                                               |        |      |                   |      |  |  |  |  |
|                                                                               | School |      | Province          |      |  |  |  |  |
|                                                                               |        |      |                   |      |  |  |  |  |
|                                                                               |        |      |                   |      |  |  |  |  |