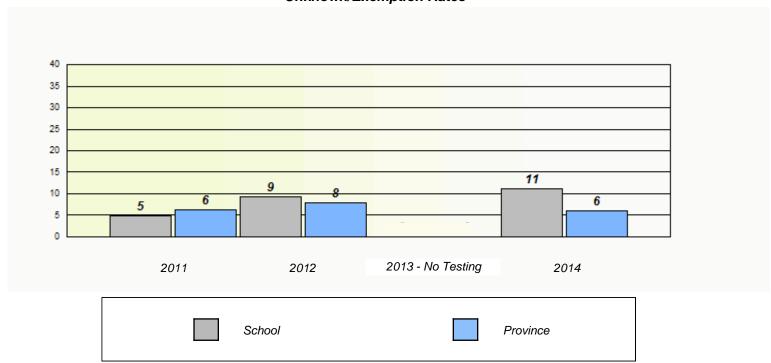

# NLESD - Central Region

School #: 167 Green Bay South Academy

NLESD - Central Region

School #: 172 Brian Peckford Primary

NLESD - Central Region

School #: 174 St. Peter's Academy

| Unknown/Exemption Rates                                                       |        |      |                   |      |  |  |  |  |
|-------------------------------------------------------------------------------|--------|------|-------------------|------|--|--|--|--|
|                                                                               |        |      |                   |      |  |  |  |  |
| School data with 5 or fewer students withheld for reasons of confidentiality. |        |      |                   |      |  |  |  |  |
|                                                                               |        |      |                   |      |  |  |  |  |
|                                                                               |        |      |                   |      |  |  |  |  |
|                                                                               |        |      |                   |      |  |  |  |  |
|                                                                               |        |      |                   |      |  |  |  |  |
|                                                                               |        |      |                   |      |  |  |  |  |
|                                                                               |        |      |                   |      |  |  |  |  |
|                                                                               |        |      |                   |      |  |  |  |  |
|                                                                               | 2011   | 2012 | 2013 - No Testing | 2014 |  |  |  |  |
|                                                                               |        |      |                   |      |  |  |  |  |
|                                                                               | School |      | Province          |      |  |  |  |  |
|                                                                               |        |      |                   |      |  |  |  |  |
|                                                                               |        |      |                   |      |  |  |  |  |