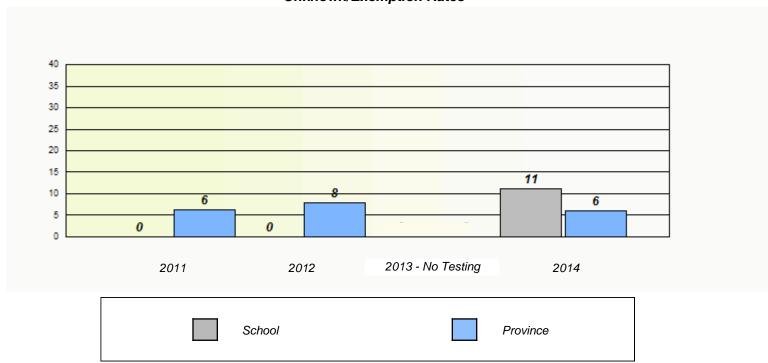

# NLESD - Central Region

School #: 167 Green Bay South Academy

NLESD - Central Region

School #: 172 Brian Peckford Primary

NLESD - Central Region

School #: 174 St. Peter's Academy

| Unknown/Exemption Rates                                                       |        |      |                   |      |  |  |  |  |
|-------------------------------------------------------------------------------|--------|------|-------------------|------|--|--|--|--|
|                                                                               |        |      |                   |      |  |  |  |  |
| School data with 5 or fewer students withheld for reasons of confidentiality. |        |      |                   |      |  |  |  |  |
|                                                                               |        |      |                   |      |  |  |  |  |
|                                                                               |        |      |                   |      |  |  |  |  |
|                                                                               |        |      |                   |      |  |  |  |  |
|                                                                               |        |      |                   |      |  |  |  |  |
|                                                                               |        |      |                   |      |  |  |  |  |
|                                                                               |        |      |                   |      |  |  |  |  |
|                                                                               |        |      |                   |      |  |  |  |  |
|                                                                               | 2011   | 2012 | 2013 - No Testing | 2014 |  |  |  |  |
|                                                                               |        |      |                   |      |  |  |  |  |
|                                                                               | School |      | Province          |      |  |  |  |  |
|                                                                               |        |      |                   |      |  |  |  |  |
|                                                                               |        |      |                   |      |  |  |  |  |