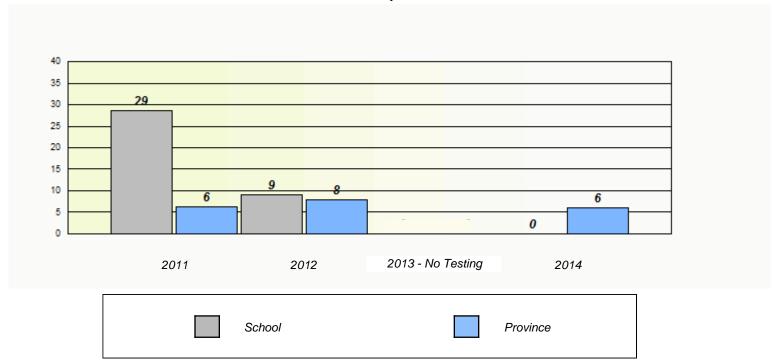

# NLESD - Central Region

School #: 151 John Watkins Academy

NLESD - Central Region

School #: 152 Valmont Academy

| Unknown/Exemption Rates                                                       |        |      |                   |      |  |  |  |  |
|-------------------------------------------------------------------------------|--------|------|-------------------|------|--|--|--|--|
|                                                                               |        |      |                   |      |  |  |  |  |
| School data with 5 or fewer students withheld for reasons of confidentiality. |        |      |                   |      |  |  |  |  |
|                                                                               |        |      |                   |      |  |  |  |  |
|                                                                               |        |      |                   |      |  |  |  |  |
|                                                                               |        |      |                   |      |  |  |  |  |
|                                                                               |        |      |                   |      |  |  |  |  |
|                                                                               |        |      |                   |      |  |  |  |  |
|                                                                               |        |      |                   |      |  |  |  |  |
|                                                                               |        |      |                   |      |  |  |  |  |
|                                                                               |        |      | 0040 No Tooling   |      |  |  |  |  |
|                                                                               | 2011   | 2012 | 2013 - No Testing | 2014 |  |  |  |  |
|                                                                               |        |      |                   |      |  |  |  |  |
|                                                                               | School |      | Province          |      |  |  |  |  |
|                                                                               |        |      |                   |      |  |  |  |  |
|                                                                               |        |      |                   |      |  |  |  |  |