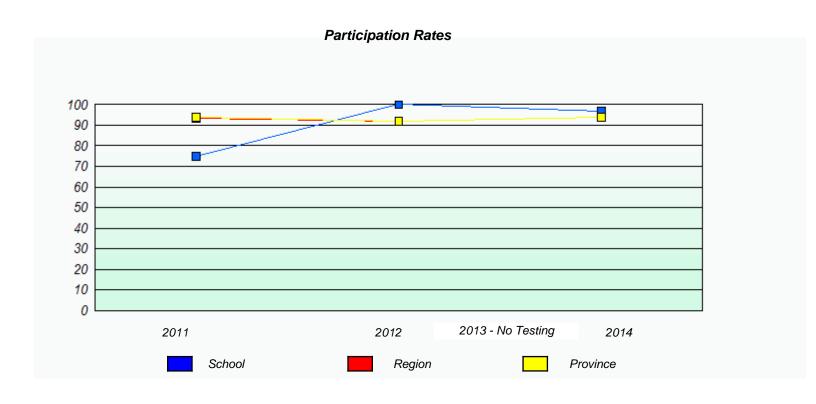

# NLESD - Central Region

School #: 167 Green Bay South Academy

NLESD - Central Region

School #: 172 Brian Peckford Primary

NLESD - Central Region

School #: 174 St. Peter's Academy

| Unknown/Exemption Rates                                                       |        |      |                   |      |  |  |  |  |
|-------------------------------------------------------------------------------|--------|------|-------------------|------|--|--|--|--|
|                                                                               |        |      |                   |      |  |  |  |  |
| School data with 5 or fewer students withheld for reasons of confidentiality. |        |      |                   |      |  |  |  |  |
|                                                                               |        |      |                   |      |  |  |  |  |
|                                                                               |        |      |                   |      |  |  |  |  |
|                                                                               |        |      |                   |      |  |  |  |  |
|                                                                               |        |      |                   |      |  |  |  |  |
|                                                                               |        |      |                   |      |  |  |  |  |
|                                                                               |        |      |                   |      |  |  |  |  |
|                                                                               |        |      |                   |      |  |  |  |  |
|                                                                               | 2011   | 2012 | 2013 - No Testing | 2014 |  |  |  |  |
|                                                                               |        |      |                   |      |  |  |  |  |
|                                                                               | School |      | Province          |      |  |  |  |  |
|                                                                               |        |      |                   |      |  |  |  |  |
|                                                                               |        |      |                   |      |  |  |  |  |