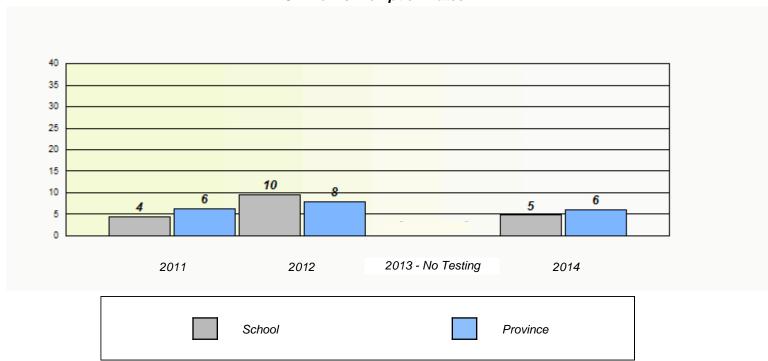

| 2011   | 2012 | 2013 - No Testing | 2014 |  |  |  |  |
|                                                                               |        |      |                   |      |  |  |  |  |
|                                                                               | School |      | Province          |      |  |  |  |  |
|                                                                               |        |      |                   |      |  |  |  |  |
|                                                                               |        |      |                   |      |  |  |  |  |





NLESD - Central Region

School #: 406 Fitzgerald Academy







NLESD - Central Region

School #: 407 Bay d'Espoir Academy







NLESD - Central Region

School #: 409 Indian River Academy







NLESD - Central Region

School #: 413 Holy Cross School Complex







NLESD - Central Region

School #: 414 Fogo Island Central Academy







NLESD - Central Region

School #: 416 Smallwood Academy







NLESD - Central Region

School #: 417 Gander Academy







NLESD - Central Region

School #: 421 Lakewood Academy







NLESD - Central Region

School #: 422 Glovertown Academy







NLESD - Central Region

School #: 426 Hillview Academy





NLESD - Central Region

School #: 478 New World Island Academy