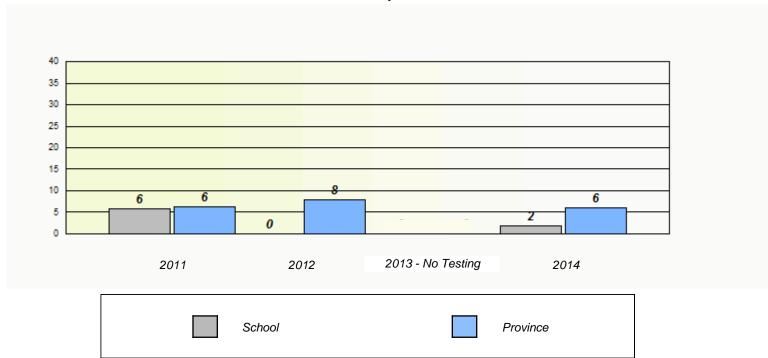

# NLESD - Central Region

School #: 167 Green Bay South Academy

NLESD - Central Region

School #: 172 Brian Peckford Primary

NLESD - Central Region

School #: 174 St. Peter's Academy

| Unknown/Exemption Rates                                                       |        |      |                   |      |  |  |  |  |
|-------------------------------------------------------------------------------|--------|------|-------------------|------|--|--|--|--|
|                                                                               |        |      |                   |      |  |  |  |  |
| School data with 5 or fewer students withheld for reasons of confidentiality. |        |      |                   |      |  |  |  |  |
|                                                                               |        |      |                   |      |  |  |  |  |
|                                                                               |        |      |                   |      |  |  |  |  |
|                                                                               |        |      |                   |      |  |  |  |  |
|                                                                               |        |      |                   |      |  |  |  |  |
|                                                                               |        |      |                   |      |  |  |  |  |
|                                                                               |        |      |                   |      |  |  |  |  |
|                                                                               |        |      |                   |      |  |  |  |  |
|                                                                               | 2011   | 2012 | 2013 - No Testing | 2014 |  |  |  |  |
|                                                                               |        |      |                   |      |  |  |  |  |
|                                                                               | School |      | Province          |      |  |  |  |  |
|                                                                               |        |      |                   |      |  |  |  |  |
|                                                                               |        |      |                   |      |  |  |  |  |