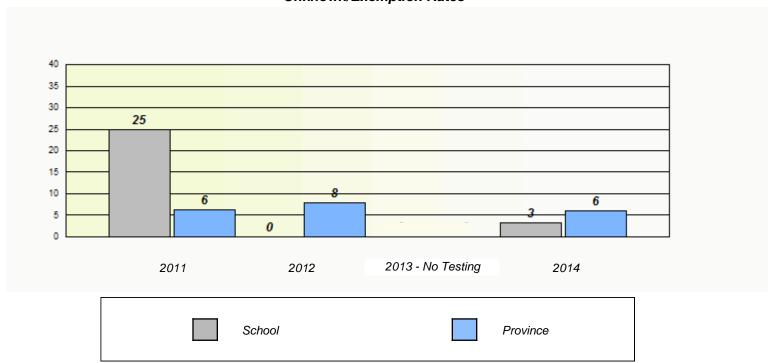

# NLESD - Central Region

School #: 151 John Watkins Academy

NLESD - Central Region

School #: 152 Valmont Academy

| Unknown/Exemption Rates                                                       |        |      |                   |      |  |  |  |  |
|-------------------------------------------------------------------------------|--------|------|-------------------|------|--|--|--|--|
|                                                                               |        |      |                   |      |  |  |  |  |
| School data with 5 or fewer students withheld for reasons of confidentiality. |        |      |                   |      |  |  |  |  |
|                                                                               |        |      |                   |      |  |  |  |  |
|                                                                               |        |      |                   |      |  |  |  |  |
|                                                                               |        |      |                   |      |  |  |  |  |
|                                                                               |        |      |                   |      |  |  |  |  |
|                                                                               |        |      |                   |      |  |  |  |  |
|                                                                               |        |      |                   |      |  |  |  |  |
|                                                                               |        |      |                   |      |  |  |  |  |
|                                                                               |        |      | 0040 No Tooling   |      |  |  |  |  |
|                                                                               | 2011   | 2012 | 2013 - No Testing | 2014 |  |  |  |  |
|                                                                               |        |      |                   |      |  |  |  |  |
|                                                                               | School |      | Province          |      |  |  |  |  |
|                                                                               |        |      |                   |      |  |  |  |  |
|                                                                               |        |      |                   |      |  |  |  |  |