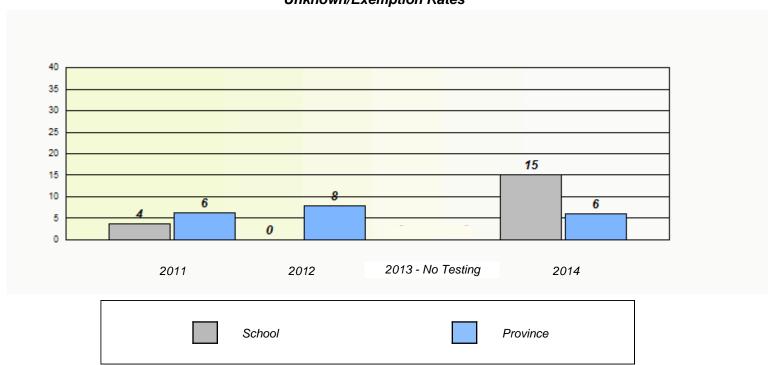

# NLESD - Central Region

School #: 151 John Watkins Academy

NLESD - Central Region

School #: 152 Valmont Academy

| Unknown/Exemption Rates                                                       |        |      |                   |      |  |  |  |  |
|-------------------------------------------------------------------------------|--------|------|-------------------|------|--|--|--|--|
|                                                                               |        |      |                   |      |  |  |  |  |
| School data with 5 or fewer students withheld for reasons of confidentiality. |        |      |                   |      |  |  |  |  |
|                                                                               |        |      |                   |      |  |  |  |  |
|                                                                               |        |      |                   |      |  |  |  |  |
|                                                                               |        |      |                   |      |  |  |  |  |
|                                                                               |        |      |                   |      |  |  |  |  |
|                                                                               |        |      |                   |      |  |  |  |  |
|                                                                               |        |      |                   |      |  |  |  |  |
|                                                                               |        |      |                   |      |  |  |  |  |
|                                                                               |        |      | 0040 No Tooling   |      |  |  |  |  |
|                                                                               | 2011   | 2012 | 2013 - No Testing | 2014 |  |  |  |  |
|                                                                               |        |      |                   |      |  |  |  |  |
|                                                                               | School |      | Province          |      |  |  |  |  |
|                                                                               |        |      |                   |      |  |  |  |  |
|                                                                               |        |      |                   |      |  |  |  |  |

# NLESD - Central Region

School #: 167 Green Bay South Academy

NLESD - Central Region

School #: 172 Brian Peckford Primary

NLESD - Central Region

School #: 174 St. Peter's Academy

| Unknown/Exemption Rates                                                       |        |      |                   |      |  |  |  |  |
|-------------------------------------------------------------------------------|--------|------|-------------------|------|--|--|--|--|
|                                                                               |        |      |                   |      |  |  |  |  |
| School data with 5 or fewer students withheld for reasons of confidentiality. |        |      |                   |      |  |  |  |  |
|                                                                               |        |      |                   |      |  |  |  |  |
|                                                                               |        |      |                   |      |  |  |  |  |
|                                                                               |        |      |                   |      |  |  |  |  |
|                                                                               |        |      |                   |      |  |  |  |  |
|                                                                               |        |      |                   |      |  |  |  |  |
|                                                                               |        |      |                   |      |  |  |  |  |
|                                                                               |        |      |                   |      |  |  |  |  |
|                                                                               | 2011   | 2012 | 2013 - No Testing | 2014 |  |  |  |  |
|                                                                               |        |      |                   |      |  |  |  |  |
|                                                                               | School |      | Province          |      |  |  |  |  |
|                                                                               |        |      |                   |      |  |  |  |  |
|                                                                               |        |      |                   |      |  |  |  |  |

NLESD - Central Region

School #: 405 Cottrell's Cove Academy

| Unknown/Exemption Rates                                                       |        |      |                   |      |  |  |  |  |
|-------------------------------------------------------------------------------|--------|------|-------------------|------|--|--|--|--|
|                                                                               |        |      |                   |      |  |  |  |  |
| School data with 5 or fewer students withheld for reasons of confidentiality. |        |      |                   |      |  |  |  |  |
|                                                                               |        |      |                   |      |  |  |  |  |
|                                                                               |        |      |                   |      |  |  |  |  |
|                                                                               |        |      |                   |      |  |  |  |  |
|                                                                               |        |      |                   |      |  |  |  |  |
|                                                                               |        |      |                   |      |  |  |  |  |
|                                                                               |        |      |                   |      |  |  |  |  |
|                                                                               |        |      |                   |      |  |  |  |  |
|                                                                               |        |      | 0040 No Tooling   |      |  |  |  |  |
|                                                                               | 2011   | 2012 | 2013 - No Testing | 2014 |  |  |  |  |
|                                                                               |        |      |                   |      |  |  |  |  |
|                                                                               | School |      | Province          |      |  |  |  |  |
|                                                                               |        |      |                   |      |  |  |  |  |
|                                                                               |        |      |                   |      |  |  |  |  |