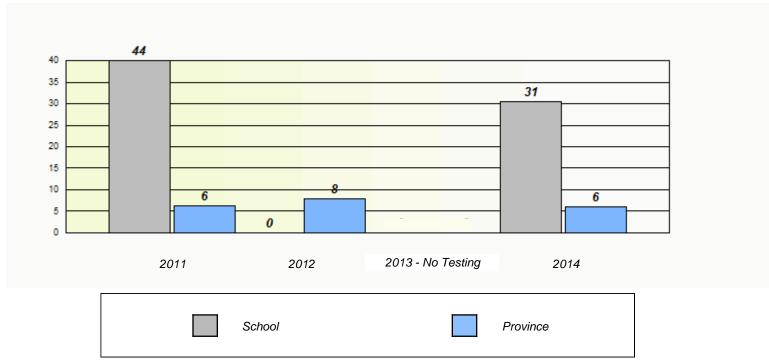

# NLESD - Central Region

School #: 151 John Watkins Academy

NLESD - Central Region

School #: 152 Valmont Academy

| Unknown/Exemption Rates                                                       |        |      |                   |      |  |  |  |  |
|-------------------------------------------------------------------------------|--------|------|-------------------|------|--|--|--|--|
|                                                                               |        |      |                   |      |  |  |  |  |
| School data with 5 or fewer students withheld for reasons of confidentiality. |        |      |                   |      |  |  |  |  |
|                                                                               |        |      |                   |      |  |  |  |  |
|                                                                               |        |      |                   |      |  |  |  |  |
|                                                                               |        |      |                   |      |  |  |  |  |
|                                                                               |        |      |                   |      |  |  |  |  |
|                                                                               |        |      |                   |      |  |  |  |  |
|                                                                               |        |      |                   |      |  |  |  |  |
|                                                                               |        |      |                   |      |  |  |  |  |
|                                                                               |        |      | 0040 No Tooling   |      |  |  |  |  |
|                                                                               | 2011   | 2012 | 2013 - No Testing | 2014 |  |  |  |  |
|                                                                               |        |      |                   |      |  |  |  |  |
|                                                                               | School |      | Province          |      |  |  |  |  |
|                                                                               |        |      |                   |      |  |  |  |  |
|                                                                               |        |      |                   |      |  |  |  |  |