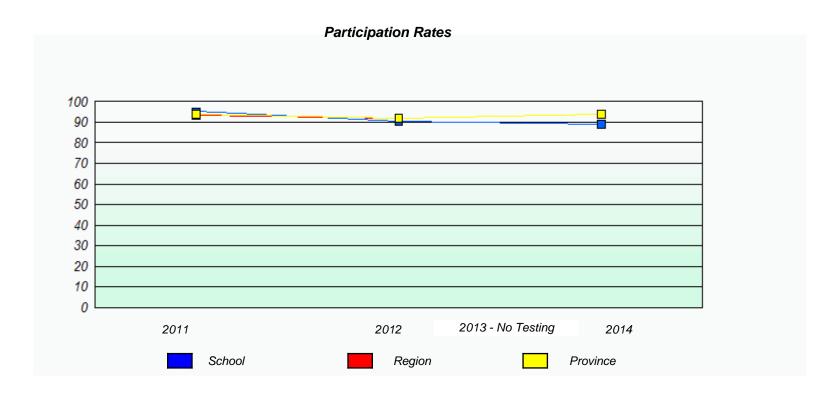

2011   | 2012 | 2013 - No Testing | 2014 |  |  |  |  |
|                                                                               |        |      |                   |      |  |  |  |  |
|                                                                               | School |      | Province          |      |  |  |  |  |
|                                                                               |        |      |                   |      |  |  |  |  |
|                                                                               |        |      |                   |      |  |  |  |  |





NLESD - Central Region

School #: 406 Fitzgerald Academy







NLESD - Central Region

School #: 407 Bay d'Espoir Academy







NLESD - Central Region

School #: 409 Indian River Academy







NLESD - Central Region

School #: 413 Holy Cross School Complex







NLESD - Central Region

School #: 414 Fogo Island Central Academy







NLESD - Central Region

School #: 416 Smallwood Academy







NLESD - Central Region

School #: 417 Gander Academy







NLESD - Central Region

School #: 421 Lakewood Academy







NLESD - Central Region

School #: 422 Glovertown Academy







NLESD - Central Region

School #: 426 Hillview Academy





NLESD - Central Region

School #: 478 New World Island Academy