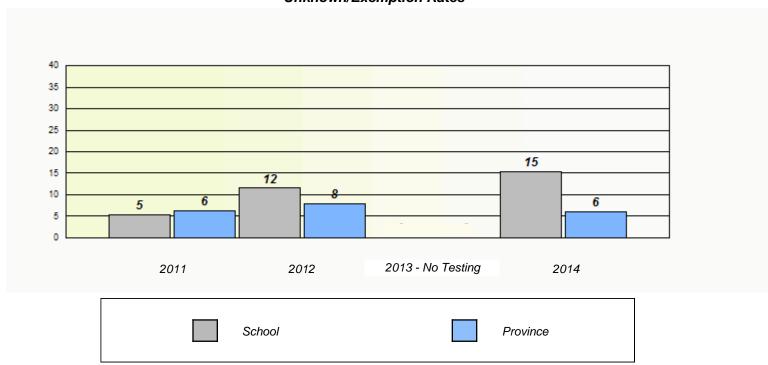

# NLESD - Central Region

School #: 167 Green Bay South Academy

NLESD - Central Region

School #: 172 Brian Peckford Primary

NLESD - Central Region

School #: 174 St. Peter's Academy

| Unknown/Exemption Rates                                                       |        |      |                   |      |  |  |  |  |
|-------------------------------------------------------------------------------|--------|------|-------------------|------|--|--|--|--|
|                                                                               |        |      |                   |      |  |  |  |  |
| School data with 5 or fewer students withheld for reasons of confidentiality. |        |      |                   |      |  |  |  |  |
|                                                                               |        |      |                   |      |  |  |  |  |
|                                                                               |        |      |                   |      |  |  |  |  |
|                                                                               |        |      |                   |      |  |  |  |  |
|                                                                               |        |      |                   |      |  |  |  |  |
|                                                                               |        |      |                   |      |  |  |  |  |
|                                                                               |        |      |                   |      |  |  |  |  |
|                                                                               |        |      |                   |      |  |  |  |  |
|                                                                               | 2011   | 2012 | 2013 - No Testing | 2014 |  |  |  |  |
|                                                                               |        |      |                   |      |  |  |  |  |
|                                                                               | School |      | Province          |      |  |  |  |  |
|                                                                               |        |      |                   |      |  |  |  |  |
|                                                                               |        |      |                   |      |  |  |  |  |