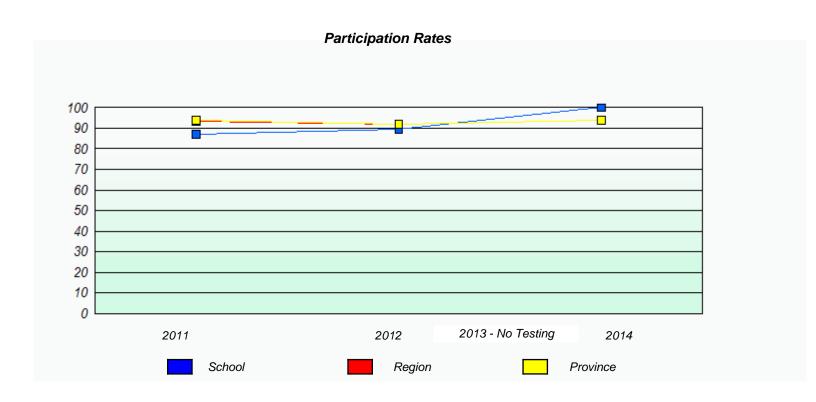

#: 180 A. R. Scammell Academy





NLESD - Central Region

School #: 183 William Mercer Academy







NLESD - Central Region

School #: 186 Heritage Academy





NLESD - Central Region

School #: 188 Sandstone Academy





NLESD - Central Region

School #: 189 Lewisporte Academy







NLESD - Central Region

School #: 192 Lumsden Academy





# NLESD - Central Region

School #: 194 Gill Memorial Academy







NLESD - Central Region

School #: 196 St. Gabriel's AG





NLESD - Central Region

School #: 202 Twillingate Island Elementary







NLESD - Central Region

School #: 204 Pearson Academy







NLESD - Central Region

School #: 206 Riverwood Academy







NLESD - Central Region

School #: 398 Avoca Collegiate







NLESD - Central Region

School #: 400 Helen Tulk Elementary







NLESD - Central Region

School #: 403 Lakeside Academy







NLESD - Central Region

School #: 405 Cottrell's Cove Academy

| Unknown/Exemption Rates                                                       |        |      |                   |      |  |  |  |  |
|-------------------------------------------------------------------------------|--------|------|-------------------|------|--|--|--|--|
|                                                                               |        |      |                   |      |  |  |  |  |
| School data with 5 or fewer students withheld for reasons of confidentiality. |        |      |                   |      |  |  |  |  |
|                                                                               |        |      |                   |