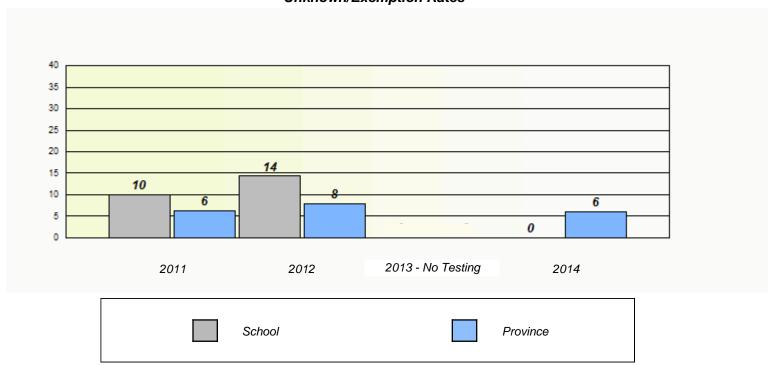

# NLESD - Central Region

School #: 167 Green Bay South Academy

NLESD - Central Region

School #: 172 Brian Peckford Primary

NLESD - Central Region

School #: 174 St. Peter's Academy

| Unknown/Exemption Rates                                                       |        |      |                   |      |  |  |  |  |
|-------------------------------------------------------------------------------|--------|------|-------------------|------|--|--|--|--|
|                                                                               |        |      |                   |      |  |  |  |  |
| School data with 5 or fewer students withheld for reasons of confidentiality. |        |      |                   |      |  |  |  |  |
|                                                                               |        |      |                   |      |  |  |  |  |
|                                                                               |        |      |                   |      |  |  |  |  |
|                                                                               |        |      |                   |      |  |  |  |  |
|                                                                               |        |      |                   |      |  |  |  |  |
|                                                                               |        |      |                   |      |  |  |  |  |
|                                                                               |        |      |                   |      |  |  |  |  |
|                                                                               |        |      |                   |      |  |  |  |  |
|                                                                               | 2011   | 2012 | 2013 - No Testing | 2014 |  |  |  |  |
|                                                                               |        |      |                   |      |  |  |  |  |
|                                                                               | School |      | Province          |      |  |  |  |  |
|                                                                               |        |      |                   |      |  |  |  |  |
|                                                                               |        |      |                   |      |  |  |  |  |