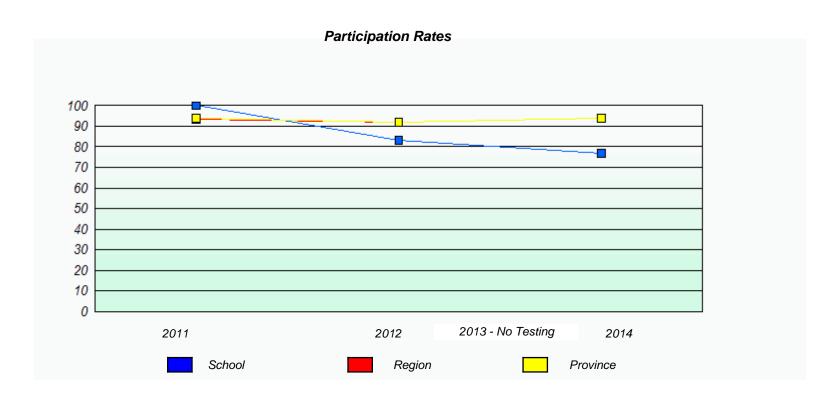

|      | 0040 No Tooling   |      |  |  |  |  |
|                                                                               | 2011   | 2012 | 2013 - No Testing | 2014 |  |  |  |  |
|                                                                               |        |      |                   |      |  |  |  |  |
|                                                                               | School |      | Province          |      |  |  |  |  |
|                                                                               |        |      |                   |      |  |  |  |  |
|                                                                               |        |      |                   |      |  |  |  |  |





NLESD - Central Region

School #: 406 Fitzgerald Academy







NLESD - Central Region

School #: 407 Bay d'Espoir Academy







NLESD - Central Region

School #: 409 Indian River Academy







NLESD - Central Region

School #: 413 Holy Cross School Complex







NLESD - Central Region

School #: 414 Fogo Island Central Academy







NLESD - Central Region

School #: 416 Smallwood Academy







NLESD - Central Region

School #: 417 Gander Academy







NLESD - Central Region

School #: 421 Lakewood Academy







NLESD - Central Region

School #: 422 Glovertown Academy







NLESD - Central Region

School #: 426 Hillview Academy





NLESD - Central Region

School #: 478 New World Island Academy