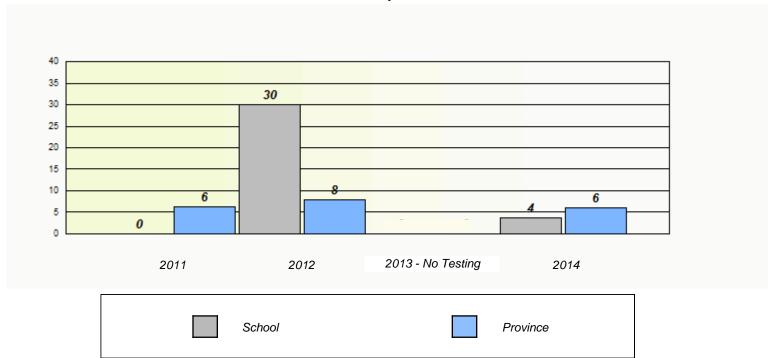

# NLESD - Central Region

School #: 151 John Watkins Academy

NLESD - Central Region

School #: 152 Valmont Academy

| Unknown/Exemption Rates                                                       |        |      |                   |      |  |  |  |  |
|-------------------------------------------------------------------------------|--------|------|-------------------|------|--|--|--|--|
|                                                                               |        |      |                   |      |  |  |  |  |
| School data with 5 or fewer students withheld for reasons of confidentiality. |        |      |                   |      |  |  |  |  |
|                                                                               |        |      |                   |      |  |  |  |  |
|                                                                               |        |      |                   |      |  |  |  |  |
|                                                                               |        |      |                   |      |  |  |  |  |
|                                                                               |        |      |                   |      |  |  |  |  |
|                                                                               |        |      |                   |      |  |  |  |  |
|                                                                               |        |      |                   |      |  |  |  |  |
|                                                                               |        |      |                   |      |  |  |  |  |
|                                                                               |        |      | 0040 No Tooling   |      |  |  |  |  |
|                                                                               | 2011   | 2012 | 2013 - No Testing | 2014 |  |  |  |  |
|                                                                               |        |      |                   |      |  |  |  |  |
|                                                                               | School |      | Province          |      |  |  |  |  |
|                                                                               |        |      |                   |      |  |  |  |  |
|                                                                               |        |      |                   |      |  |  |  |  |