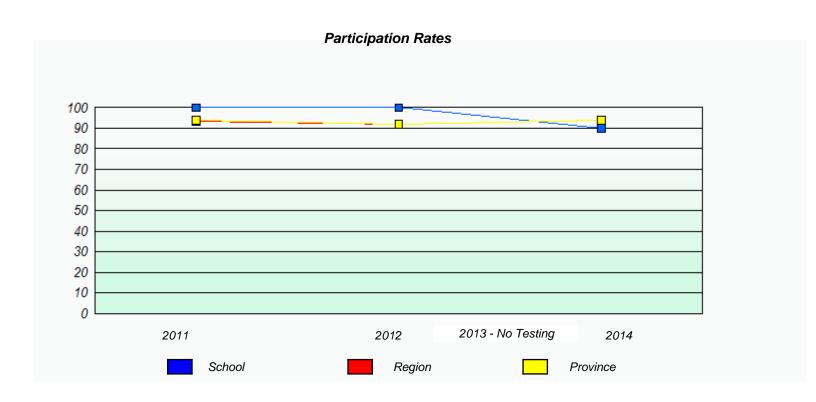

# NLESD - Central Region

School #: 151 John Watkins Academy

NLESD - Central Region

School #: 152 Valmont Academy

| Unknown/Exemption Rates                                                       |        |      |                   |      |  |  |  |  |
|-------------------------------------------------------------------------------|--------|------|-------------------|------|--|--|--|--|
|                                                                               |        |      |                   |      |  |  |  |  |
| School data with 5 or fewer students withheld for reasons of confidentiality. |        |      |                   |      |  |  |  |  |
|                                                                               |        |      |                   |      |  |  |  |  |
|                                                                               |        |      |                   |      |  |  |  |  |
|                                                                               |        |      |                   |      |  |  |  |  |
|                                                                               |        |      |                   |      |  |  |  |  |
|                                                                               |        |      |                   |      |  |  |  |  |
|                                                                               |        |      |                   |      |  |  |  |  |
|                                                                               |        |      |                   |      |  |  |  |  |
|                                                                               |        |      | 0040 No Tooling   |      |  |  |  |  |
|                                                                               | 2011   | 2012 | 2013 - No Testing | 2014 |  |  |  |  |
|                                                                               |        |      |                   |      |  |  |  |  |
|                                                                               | School |      | Province          |      |  |  |  |  |
|                                                                               |        |      |                   |      |  |  |  |  |
|                                                                               |        |      |                   |      |  |  |  |  |