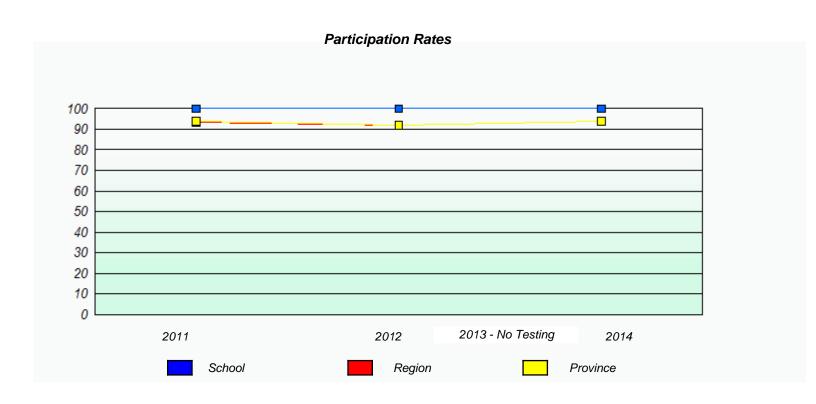

ool #: 183 William Mercer Academy







NLESD - Central Region

School #: 186 Heritage Academy





NLESD - Central Region

School #: 188 Sandstone Academy





NLESD - Central Region

School #: 189 Lewisporte Academy







NLESD - Central Region

School #: 192 Lumsden Academy





# NLESD - Central Region

School #: 194 Gill Memorial Academy







NLESD - Central Region

School #: 196 St. Gabriel's AG





NLESD - Central Region

School #: 202 Twillingate Island Elementary







NLESD - Central Region

School #: 204 Pearson Academy







NLESD - Central Region

School #: 206 Riverwood Academy







NLESD - Central Region

School #: 398 Avoca Collegiate







NLESD - Central Region

School #: 400 Helen Tulk Elementary







NLESD - Central Region

School #: 403 Lakeside Academy







NLESD - Central Region

School #: 405 Cottrell's Cove Academy

| Unknown/Exemption Rates                                                       |        |      |                   |      |  |  |  |  |
|-------------------------------------------------------------------------------|--------|------|-------------------|------|--|--|--|--|
|                                                                               |        |      |                   |      |  |  |  |  |
| School data with 5 or fewer students withheld for reasons of confidentiality. |        |      |                   |      |  |  |  |  |
|                                                                               |        |      |                   |      |  |  |  |  |
|