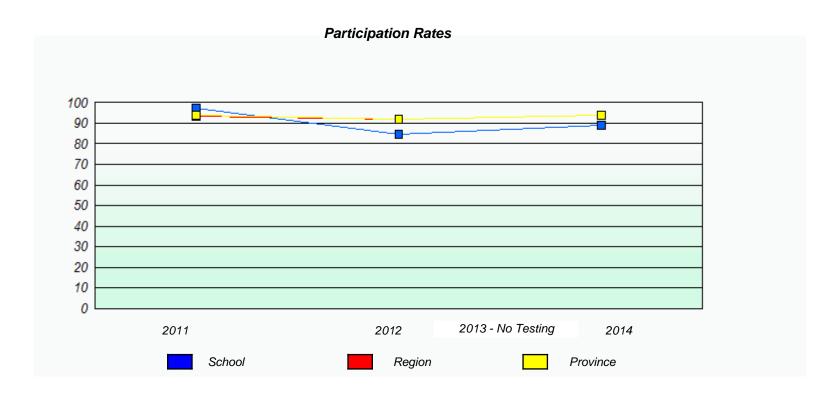

|      |                   |      |  |  |  |  |
|                                                                               | 2011   | 2012 | 2013 - No Testing | 2014 |  |  |  |  |
|                                                                               |        |      |                   |      |  |  |  |  |
|                                                                               | School |      | Province          |      |  |  |  |  |
|                                                                               |        |      |                   |      |  |  |  |  |
|                                                                               |        |      |                   |      |  |  |  |  |





NLESD - Central Region

School #: 177 Greenwood Academy







NLESD - Central Region

School #: 178 Phoenix Academy







NLESD - Central Region

School #: 179 Centreville Academy







NLESD - Central Region

School #: 180 A. R. Scammell Academy





NLESD - Central Region

School #: 183 William Mercer Academy







NLESD - Central Region

School #: 186 Heritage Academy





NLESD - Central Region

School #: 188 Sandstone Academy





NLESD - Central Region

School #: 189 Lewisporte Academy







NLESD - Central Region

School #: 192 Lumsden Academy





# NLESD - Central Region

School #: 194 Gill Memorial Academy







NLESD - Central Region

School #: 196 St. Gabriel's AG





NLESD - Central Region

School #: 202 Twillingate Island Elementary







NLESD - Central Region

School #: 204 Pearson Academy







NLESD - Central Region

Sch