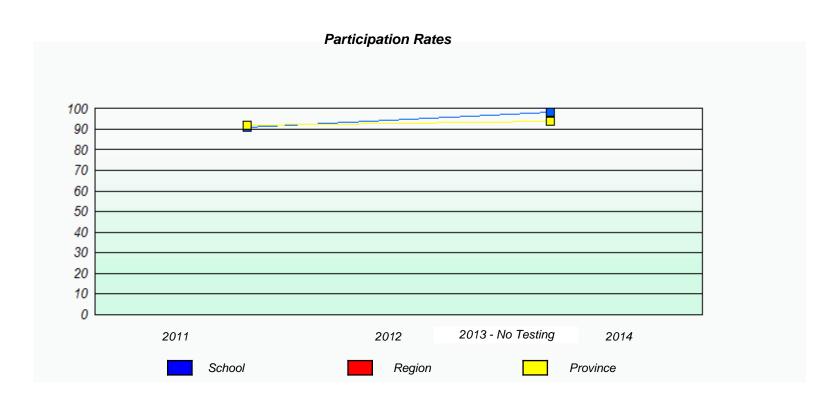

# NLESD - Central Region

School #: 151 John Watkins Academy

NLESD - Central Region

School #: 152 Valmont Academy

| Unknown/Exemption Rates                                                       |        |      |                   |      |  |  |  |  |
|-------------------------------------------------------------------------------|--------|------|-------------------|------|--|--|--|--|
|                                                                               |        |      |                   |      |  |  |  |  |
| School data with 5 or fewer students withheld for reasons of confidentiality. |        |      |                   |      |  |  |  |  |
|                                                                               |        |      |                   |      |  |  |  |  |
|                                                                               |        |      |                   |      |  |  |  |  |
|                                                                               |        |      |                   |      |  |  |  |  |
|                                                                               |        |      |                   |      |  |  |  |  |
|                                                                               |        |      |                   |      |  |  |  |  |
|                                                                               |        |      |                   |      |  |  |  |  |
|                                                                               |        |      |                   |      |  |  |  |  |
|                                                                               |        |      | 0040 No Tooling   |      |  |  |  |  |
|                                                                               | 2011   | 2012 | 2013 - No Testing | 2014 |  |  |  |  |
|                                                                               |        |      |                   |      |  |  |  |  |
|                                                                               | School |      | Province          |      |  |  |  |  |
|                                                                               |        |      |                   |      |  |  |  |  |
|                                                                               |        |      |                   |      |  |  |  |  |