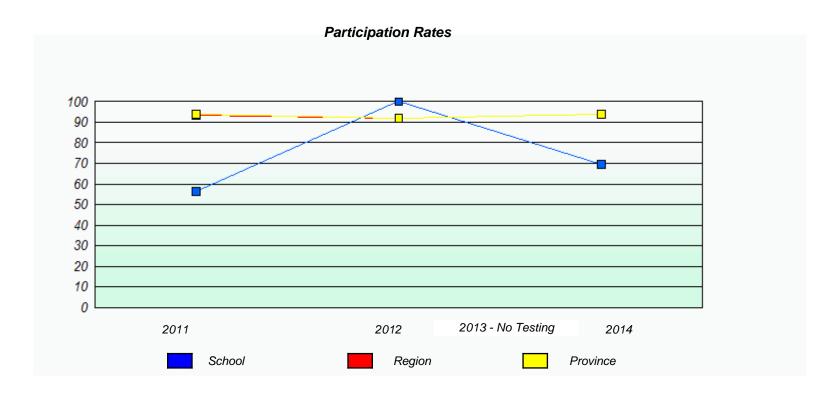

ol #: 178 Phoenix Academy







NLESD - Central Region

School #: 179 Centreville Academy







NLESD - Central Region

School #: 180 A. R. Scammell Academy





NLESD - Central Region

School #: 183 William Mercer Academy







NLESD - Central Region

School #: 186 Heritage Academy





NLESD - Central Region

School #: 188 Sandstone Academy





NLESD - Central Region

School #: 189 Lewisporte Academy







NLESD - Central Region

School #: 192 Lumsden Academy





# NLESD - Central Region

School #: 194 Gill Memorial Academy







NLESD - Central Region

School #: 196 St. Gabriel's AG





NLESD - Central Region

School #: 202 Twillingate Island Elementary







NLESD - Central Region

School #: 204 Pearson Academy







NLESD - Central Region

School #: 206 Riverwood Academy







NLESD - Central Region

School #: 398 Avoca Collegiate







NLESD - Central Region

School #: 400 Helen Tulk Elementary







NLESD - Central Region

School #: 403 Lakeside Academy







NLESD - Central Region

School #: 405 Cottrell's Cove Academy

| Unknown/Exemption Rates                                                       |        |      |                   |      |  |  |  |  |
|-------------------------------------------------------------------------------|--------|------|-------------------|------|--|--|--|--|
|                                                                               |        |      |                   |      |  |  |  |  |
| School data with 5 or fewer students withheld for reasons of confidentiality. |        |      |                   |      |  |  |