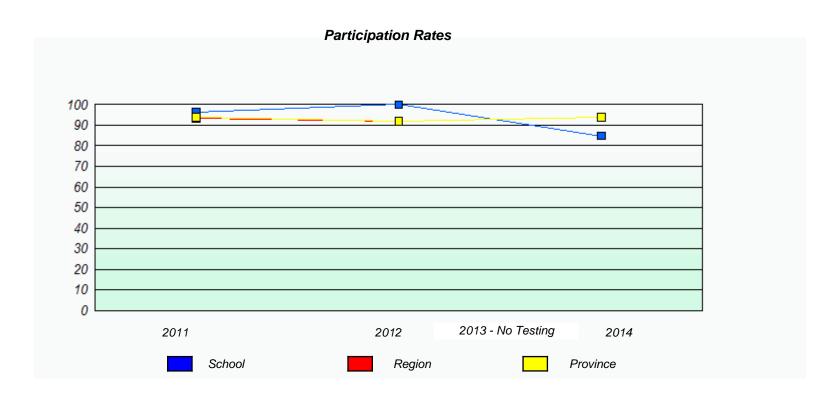

|        |      |                   |      |  |  |  |  |





NLESD - Central Region

School #: 406 Fitzgerald Academy







NLESD - Central Region

School #: 407 Bay d'Espoir Academy







NLESD - Central Region

School #: 409 Indian River Academy







NLESD - Central Region

School #: 413 Holy Cross School Complex







NLESD - Central Region

School #: 414 Fogo Island Central Academy







NLESD - Central Region

School #: 416 Smallwood Academy







NLESD - Central Region

School #: 417 Gander Academy







NLESD - Central Region

School #: 421 Lakewood Academy







NLESD - Central Region

School #: 422 Glovertown Academy







NLESD - Central Region

School #: 426 Hillview Academy





NLESD - Central Region

School #: 478 New World Island Academy