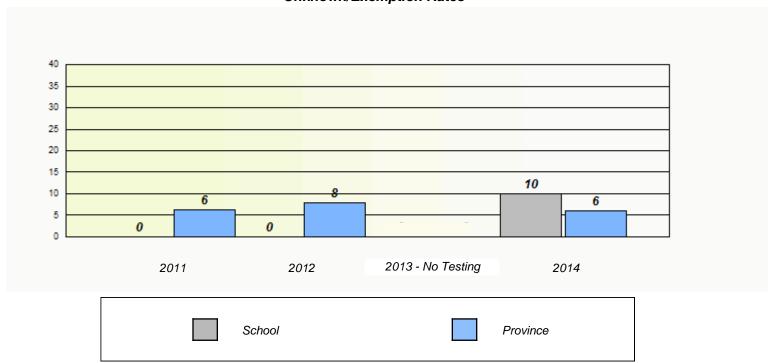

| 2011   | 2012 | 2013 - No Testing | 2014 |  |  |  |  |
|                                                                               |        |      |                   |      |  |  |  |  |
|                                                                               | School |      | Province          |      |  |  |  |  |
|                                                                               |        |      |                   |      |  |  |  |  |
|                                                                               |        |      |                   |      |  |  |  |  |





NLESD - Central Region

School #: 177 Greenwood Academy







NLESD - Central Region

School #: 178 Phoenix Academy







NLESD - Central Region

School #: 179 Centreville Academy







NLESD - Central Region

School #: 180 A. R. Scammell Academy





NLESD - Central Region

School #: 183 William Mercer Academy







NLESD - Central Region

School #: 186 Heritage Academy





NLESD - Central Region

School #: 188 Sandstone Academy





NLESD - Central Region

School #: 189 Lewisporte Academy







NLESD - Central Region

School #: 192 Lumsden Academy





# NLESD - Central Region

School #: 194 Gill Memorial Academy







NLESD - Central Region

School #: 196 St. Gabriel's AG





NLESD - Central Region

School #: 202 Twillingate Island Elementary







NLESD - Central Region

School #: 204 Pearson Academy







NLESD - Central Region

School #: 206 Riverwood Academy







NLESD - Central Region