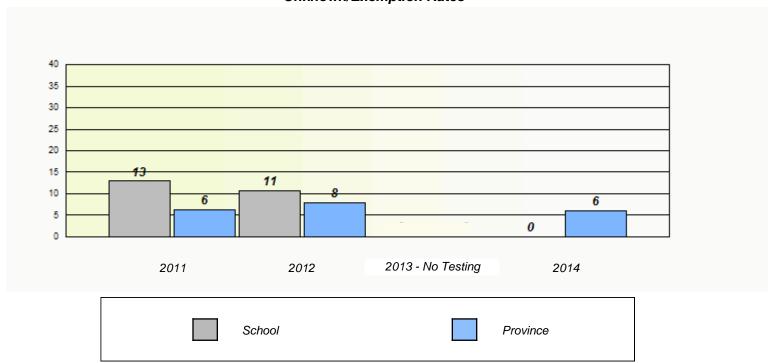

# NLESD - Central Region

School #: 167 Green Bay South Academy

NLESD - Central Region

School #: 172 Brian Peckford Primary

NLESD - Central Region

School #: 174 St. Peter's Academy

| Unknown/Exemption Rates                                                       |        |      |                   |      |  |  |  |  |
|-------------------------------------------------------------------------------|--------|------|-------------------|------|--|--|--|--|
|                                                                               |        |      |                   |      |  |  |  |  |
| School data with 5 or fewer students withheld for reasons of confidentiality. |        |      |                   |      |  |  |  |  |
|                                                                               |        |      |                   |      |  |  |  |  |
|                                                                               |        |      |                   |      |  |  |  |  |
|                                                                               |        |      |                   |      |  |  |  |  |
|                                                                               |        |      |                   |      |  |  |  |  |
|                                                                               |        |      |                   |      |  |  |  |  |
|                                                                               |        |      |                   |      |  |  |  |  |
|                                                                               |        |      |                   |      |  |  |  |  |
|                                                                               | 2011   | 2012 | 2013 - No Testing | 2014 |  |  |  |  |
|                                                                               |        |      |                   |      |  |  |  |  |
|                                                                               | School |      | Province          |      |  |  |  |  |
|                                                                               |        |      |                   |      |  |  |  |  |
|                                                                               |        |      |                   |      |  |  |  |  |