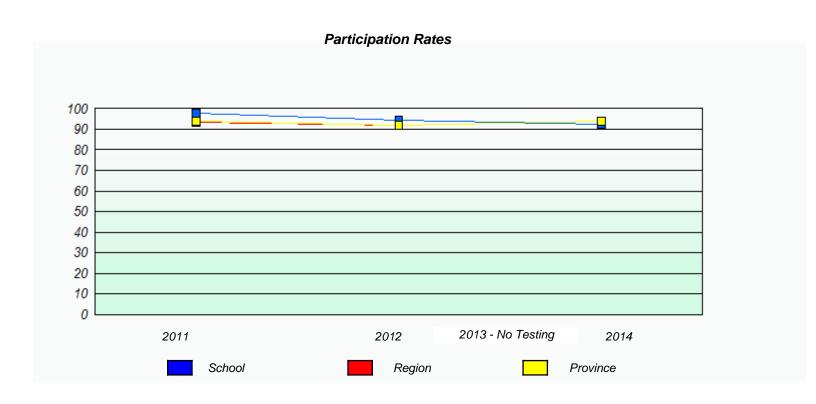

| School |      | Province          |      |  |  |  |  |
|                                                                               |        |      |                   |      |  |  |  |  |
|                                                                               |        |      |                   |      |  |  |  |  |





NLESD - Central Region

School #: 406 Fitzgerald Academy







NLESD - Central Region

School #: 407 Bay d'Espoir Academy







NLESD - Central Region

School #: 409 Indian River Academy







NLESD - Central Region

School #: 413 Holy Cross School Complex







NLESD - Central Region

School #: 414 Fogo Island Central Academy







NLESD - Central Region

School #: 416 Smallwood Academy







NLESD - Central Region

School #: 417 Gander Academy







NLESD - Central Region

School #: 421 Lakewood Academy







NLESD - Central Region

School #: 422 Glovertown Academy







NLESD - Central Region

School #: 426 Hillview Academy





NLESD - Central Region

School #: 478 New World Island Academy