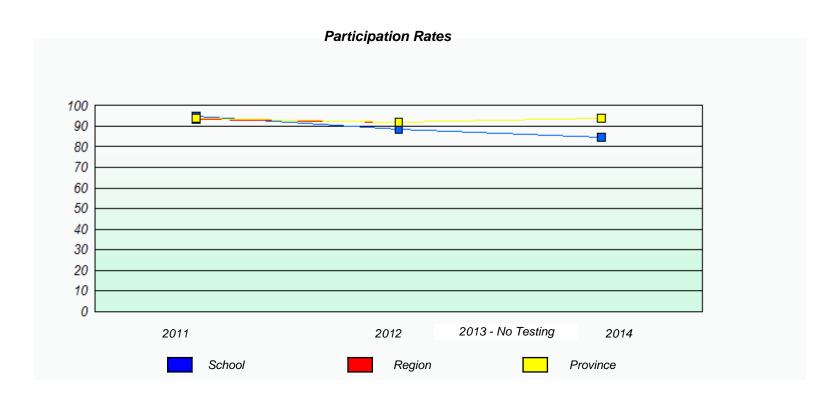

|        |      |                   |      |  |  |  |  |
|                                                                               |        |      |                   |      |  |  |  |  |





NLESD - Central Region

School #: 406 Fitzgerald Academy







NLESD - Central Region

School #: 407 Bay d'Espoir Academy







NLESD - Central Region

School #: 409 Indian River Academy







NLESD - Central Region

School #: 413 Holy Cross School Complex







NLESD - Central Region

School #: 414 Fogo Island Central Academy







NLESD - Central Region

School #: 416 Smallwood Academy







NLESD - Central Region

School #: 417 Gander Academy







NLESD - Central Region

School #: 421 Lakewood Academy







NLESD - Central Region

School #: 422 Glovertown Academy







NLESD - Central Region

School #: 426 Hillview Academy





NLESD - Central Region

School #: 478 New World Island Academy