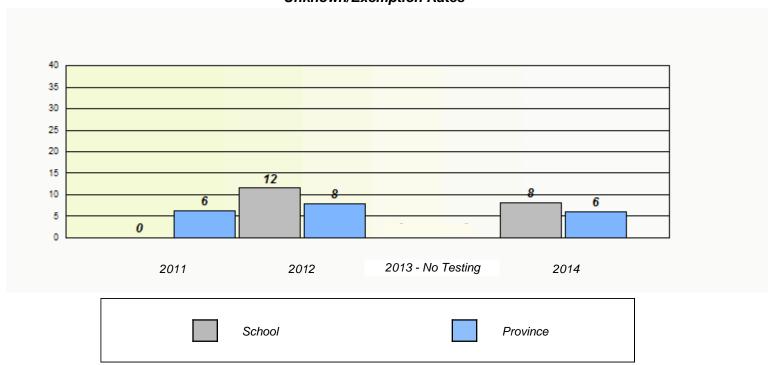

# NLESD - Central Region

School #: 167 Green Bay South Academy

NLESD - Central Region

School #: 172 Brian Peckford Primary

NLESD - Central Region

School #: 174 St. Peter's Academy

| Unknown/Exemption Rates                                                       |        |      |                   |      |  |  |  |  |
|-------------------------------------------------------------------------------|--------|------|-------------------|------|--|--|--|--|
|                                                                               |        |      |                   |      |  |  |  |  |
| School data with 5 or fewer students withheld for reasons of confidentiality. |        |      |                   |      |  |  |  |  |
|                                                                               |        |      |                   |      |  |  |  |  |
|                                                                               |        |      |                   |      |  |  |  |  |
|                                                                               |        |      |                   |      |  |  |  |  |
|                                                                               |        |      |                   |      |  |  |  |  |
|                                                                               |        |      |                   |      |  |  |  |  |
|                                                                               |        |      |                   |      |  |  |  |  |
|                                                                               |        |      |                   |      |  |  |  |  |
|                                                                               | 2011   | 2012 | 2013 - No Testing | 2014 |  |  |  |  |
|                                                                               |        |      |                   |      |  |  |  |  |
|                                                                               | School |      | Province          |      |  |  |  |  |
|                                                                               |        |      |                   |      |  |  |  |  |
|                                                                               |        |      |                   |      |  |  |  |  |