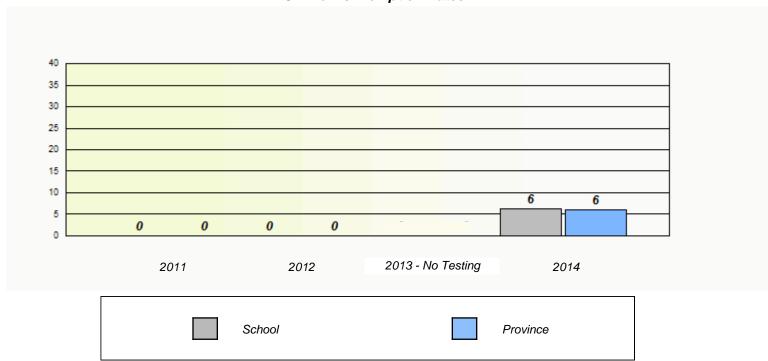

| Unknown/Exemption Rates |                               |                                     |           |   |  |  |
|-------------------------|-------------------------------|-------------------------------------|-----------|---|--|--|
|                         |                               |                                     |           |   |  |  |
| Schoo                   | l data with 5 or fewer studen | ts withheld for reasons of confider | ntiality. |   |  |  |
|                         |                               |                                     |           |   |  |  |
|                         |                               |                                     |           |   |  |  |
|                         |                               |                                     |           |   |  |  |
|                         |                               |                                     |           |   |  |  |
|                         |                               |                                     |           |   |  |  |
|                         |                               |                                     |           |   |  |  |
|                         |                               |                                     |           |   |  |  |
|                         |                               |                                     |           |   |  |  |
| 2011                    | 2012                          | 2013 - No Testing                   | 2014      |   |  |  |
| 2011                    | 2012                          | 2010 No resung                      | 2014      |   |  |  |
|                         |                               |                                     |           | 7 |  |  |
|                         | School                        | Pro                                 | ovince    |   |  |  |
|                         |                               |                                     |           |   |  |  |
| ·                       |                               |                                     |           | _ |  |  |