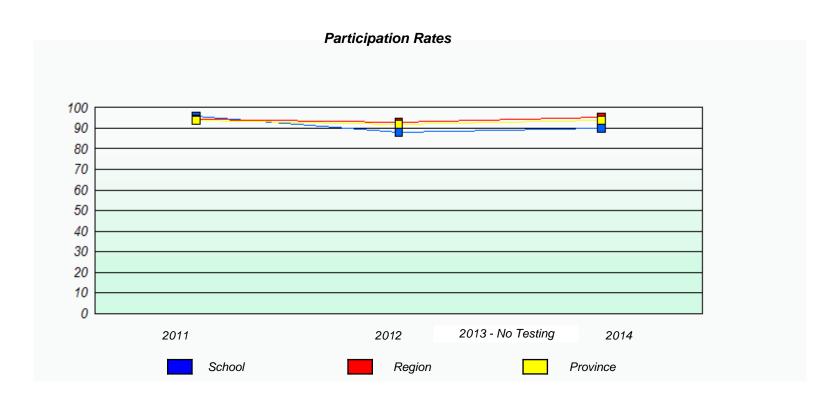

School #: 032 Truman Eddison Memorial

| Unknown/Exemption Rates |          |                            |                                   |             |  |  |
|-------------------------|----------|----------------------------|-----------------------------------|-------------|--|--|
|                         |          |                            |                                   |             |  |  |
|                         | School d | ata with 5 or fewer studen | ts withheld for reasons of confid | lentiality. |  |  |
|                         |          |                            |                                   | •           |  |  |
|                         |          |                            |                                   |             |  |  |
|                         |          |                            |                                   |             |  |  |
|                         |          |                            |                                   |             |  |  |
|                         |          |                            |                                   |             |  |  |
|                         |          |                            |                                   |             |  |  |
|                         |          |                            |                                   |             |  |  |
|                         | 2011     | 2012                       | 2013 - No Testing                 | 2014        |  |  |
|                         |          | School                     | F                                 | Province    |  |  |