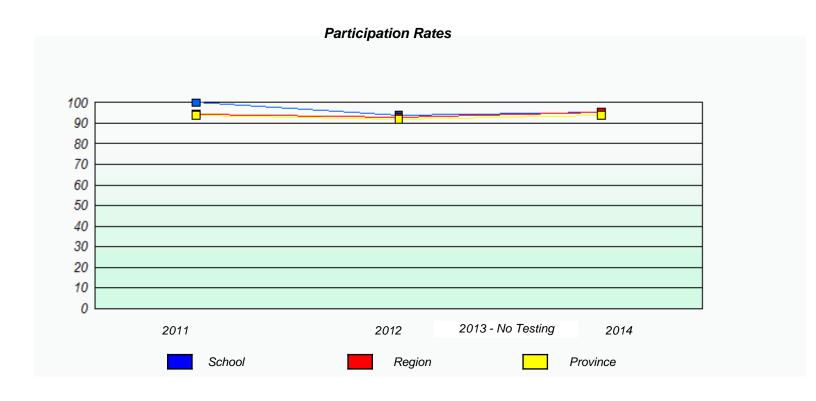

School #: 032 Truman Eddison Memorial

| Unknown/Exemption Rates |          |                            |                                   |             |  |  |
|-------------------------|----------|----------------------------|-----------------------------------|-------------|--|--|
|                         |          |                            |                                   |             |  |  |
|                         | School d | ata with 5 or fewer studen | ts withheld for reasons of confid | lentiality. |  |  |
|                         |          |                            |                                   | •           |  |  |
|                         |          |                            |                                   |             |  |  |
|                         |          |                            |                                   |             |  |  |
|                         |          |                            |                                   |             |  |  |
|                         |          |                            |                                   |             |  |  |
|                         |          |                            |                                   |             |  |  |
|                         |          |                            |                                   |             |  |  |
|                         | 2011     | 2012                       | 2013 - No Testing                 | 2014        |  |  |
|                         |          | School                     | F                                 | Province    |  |  |