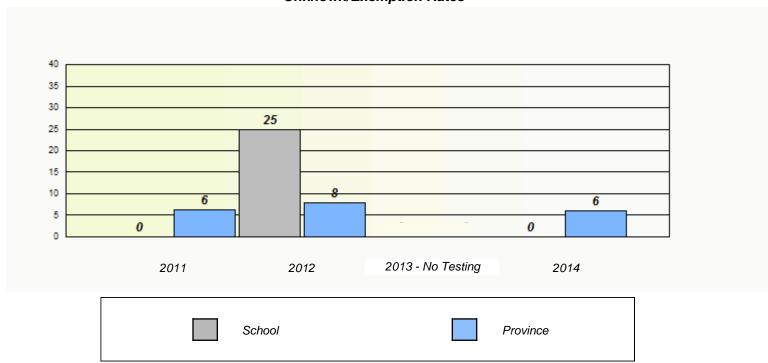

|  |  |
| 2011                    | 2012                          | 2013 - No Testing                   | 2014      |   |  |  |
| 2011                    | 2012                          | 2010 No resung                      | 2014      |   |  |  |
|                         |                               |                                     |           | 7 |  |  |
|                         | School                        | Pro                                 | ovince    |   |  |  |
|                         |                               |                                     |           |   |  |  |
| ·                       |                               |                                     |           | _ |  |  |





NLESD - Western Region

School #: 096 Our Lady of the Cape School







NLESD - Western Region

School #: 097 St. James' Elementary







NLESD - Western Region

School #: 102 All Saints All-Grade





NLESD - Western Region

School #: 103 LeGallais Memorial





NLESD - Western Region

School #: 104 Douglas Academy

| Unknown/Exemption Rates |                            |                                   |             |   |  |  |
|-------------------------|----------------------------|-----------------------------------|-------------|---|--|--|
|                         |                            |                                   |             |   |  |  |
| School d                | ata with 5 or fewer studen | ts withheld for reasons of confid | lentiality. |   |  |  |
|                         |                            |