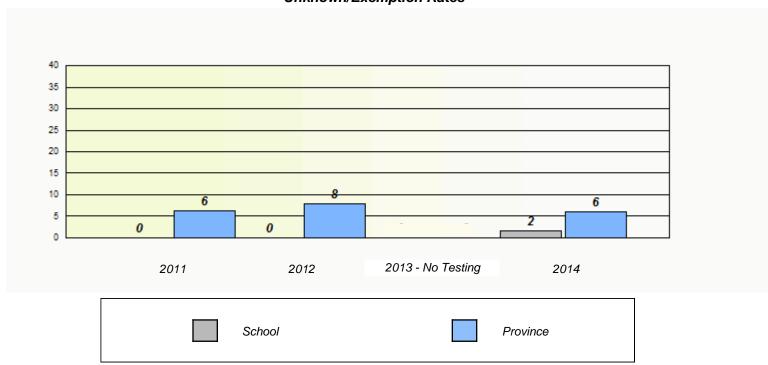

|             |   |  |  |
| 2011                    | 2012                       | 2013 - No Testing                 | 2014        |   |  |  |
|                         | School                     | F                                 | Province    |   |  |  |
|                         |                            |                                   |             | 1 |  |  |





NLESD - Western Region

School #: 106 Lourdes Elementary







NLESD - Western Region

School #: 111 St. Thomas Aquinas







NLESD - Western Region

School #: 113 St. Boniface All Grade





NLESD - Western Region

School #: 115 Our Lady of Mercy Elementary







NLESD - Western Region

School #: 120 Stephenville Primary







NLESD - Western Region

School #: 123 St. Michael's Elementary







NLESD - Western Region

School #: 388 Long Range Academy







NLESD - Western Region

School #: 389 Elwood Elementary







NLESD - Western Region

School #: 393 Bonne Bay Academy

# School data with 5 or fewer students withheld for reasons of confidentiality. 2011 2012 2013 - No Testing 2014 School Province





NLESD - Western Region

School #: 394 E.A. Butler All Grade

# School data with 5 or fewer students withheld for reasons of confidentiality. 2011 2012 2013 - No Testing 2014 School Province





NLESD - Western Region

School #: 397 Belanger Memorial School







NLESD - Western Region

School #: 474 Cloud River Academy







NLESD - Western Region

School #: 475 Viking Trail Academy







NLESD - Western Region

School #: 487 Labrador Straits Academy







NLESD - We