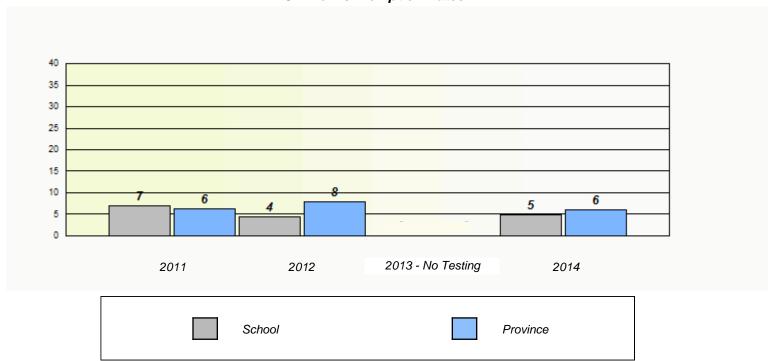

| 2014        |   |  |  |
|                         | School                     | F                                 | Province    |   |  |  |
|                         |                            |                                   |             | 1 |  |  |





NLESD - Western Region

School #: 106 Lourdes Elementary







NLESD - Western Region

School #: 111 St. Thomas Aquinas







NLESD - Western Region

School #: 113 St. Boniface All Grade





NLESD - Western Region

School #: 115 Our Lady of Mercy Elementary







NLESD - Western Region

School #: 120 Stephenville Primary







NLESD - Western Region

School #: 123 St. Michael's Elementary







NLESD - Western Region

School #: 388 Long Range Academy







NLESD - Western Region

School #: 389 Elwood Elementary







NLESD - Western Region

School #: 393 Bonne Bay Academy

# School data with 5 or fewer students withheld for reasons of confidentiality. 2011 2012 2013 - No Testing 2014 School Province





NLESD - Western Region

School #: 394 E.A. Butler All Grade

# School data with 5 or fewer students withheld for reasons of confidentiality. 2011 2012 2013 - No Testing 2014 School Province





NLESD - Western Region

School #: 397 Belanger Memorial School







NLESD - Western Region

School #: 474 Cloud River Academy







NLESD - Western Region

School #: 475 Viking Trail Academy







NLESD - Western Region

School #: 487 Labrador Straits Academy







NLESD - Western Region

School #: 488 French Shore Academy







NLESD - Western Region

School #: 953 White Hills Academy