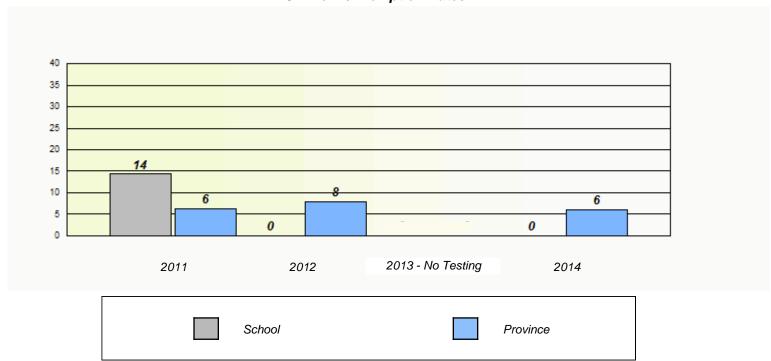

School #: 032 Truman Eddison Memorial

| Unknown/Exemption Rates |          |                            |                                   |             |  |  |
|-------------------------|----------|----------------------------|-----------------------------------|-------------|--|--|
|                         |          |                            |                                   |             |  |  |
|                         | School d | ata with 5 or fewer studen | ts withheld for reasons of confid | lentiality. |  |  |
|                         |          |                            |                                   | •           |  |  |
|                         |          |                            |                                   |             |  |  |
|                         |          |                            |                                   |             |  |  |
|                         |          |                            |                                   |             |  |  |
|                         |          |                            |                                   |             |  |  |
|                         |          |                            |                                   |             |  |  |
|                         |          |                            |                                   |             |  |  |
|                         | 2011     | 2012                       | 2013 - No Testing                 | 2014        |  |  |
|                         |          | School                     | F                                 | Province    |  |  |