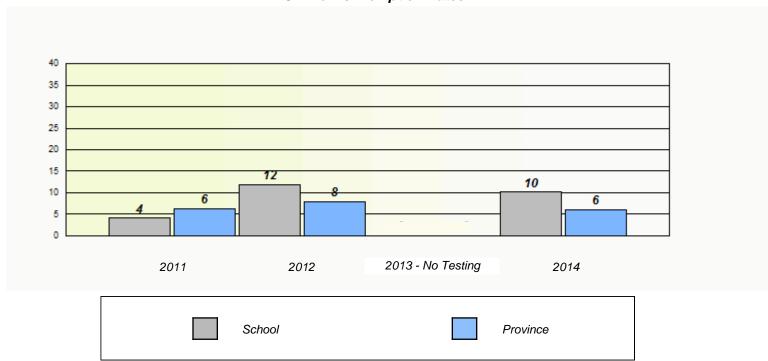

School #: 032 Truman Eddison Memorial

| Unknown/Exemption Rates |          |                            |                                   |             |  |  |
|-------------------------|----------|----------------------------|-----------------------------------|-------------|--|--|
|                         |          |                            |                                   |             |  |  |
|                         | School d | ata with 5 or fewer studen | ts withheld for reasons of confid | lentiality. |  |  |
|                         |          |                            |                                   | •           |  |  |
|                         |          |                            |                                   |             |  |  |
|                         |          |                            |                                   |             |  |  |
|                         |          |                            |                                   |             |  |  |
|                         |          |                            |                                   |             |  |  |
|                         |          |                            |                                   |             |  |  |
|                         |          |                            |                                   |             |  |  |
|                         | 2011     | 2012                       | 2013 - No Testing                 | 2014        |  |  |
|                         |          | School                     | F                                 | Province    |  |  |