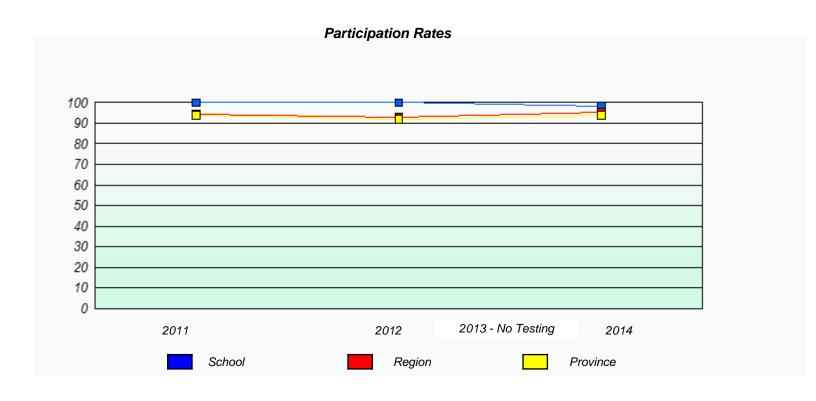

|             |   |  |  |
| 2011                    | 2012                       | 2013 - No Testing                 | 2014        |   |  |  |
|                         | School                     | F                                 | Province    |   |  |  |
|                         |                            |                                   |             | 1 |  |  |





NLESD - Western Region

School #: 106 Lourdes Elementary







NLESD - Western Region

School #: 111 St. Thomas Aquinas







NLESD - Western Region

School #: 113 St. Boniface All Grade





NLESD - Western Region

School #: 115 Our Lady of Mercy Elementary







NLESD - Western Region

School #: 120 Stephenville Primary







NLESD - Western Region

School #: 123 St. Michael's Elementary







NLESD - Western Region

School #: 388 Long Range Academy







NLESD - Western Region

School #: 389 Elwood Elementary







NLESD - Western Region

School #: 393 Bonne Bay Academy

# School data with 5 or fewer students withheld for reasons of confidentiality. 2011 2012 2013 - No Testing 2014 School Province





NLESD - Western Region

School #: 394 E.A. Butler All Grade

# School data with 5 or fewer students withheld for reasons of confidentiality. 2011 2012 2013 - No Testing 2014 School Province





NLESD - Western Region

School #: 397 Belanger Memorial School







NLESD - Western Region

School #: 474 Cloud River Academy







NLESD - Western Region

School #: 475 Viking Trail Academy







NLESD - Western Region

School #: 487 Labrador Straits Academy







NLESD - West