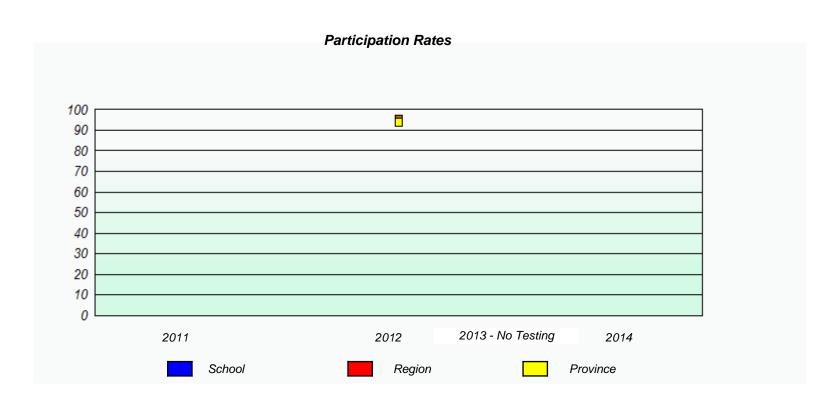

NLESD - Western Region

School #: 104 Douglas Academy

| Unknown/Exemption Rates |                            |                                   |             |   |  |  |
|-------------------------|----------------------------|-----------------------------------|-------------|---|--|--|
|                         |                            |                                   |             |   |  |  |
| School d                | ata with 5 or fewer studen | ts withheld for reasons of confid | lentiality. |   |  |  |
|                         |                            |                                   |             |   |  |  |
|                         |                            |                                   |             |   |  |  |
|                         |                            |                                   |             |   |  |  |
|                         |                            |                                   |             |   |  |  |
|                         |                            |                                   |             |   |  |  |
|                         |                            |                                   |             |   |  |  |
| 2011                    | 2012                       | 2013 - No Testing                 | 2014        |   |  |  |
|                         | School                     | F                                 | Province    |   |  |  |
|                         |                            |                                   |             | 1 |  |  |