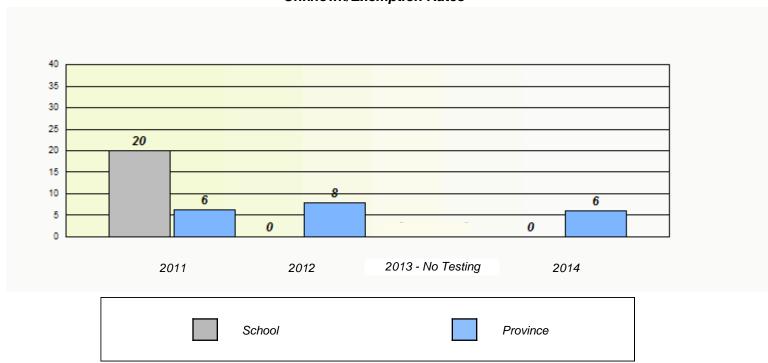

|                            |                                   |             |   |  |  |
|                         |           |                            |                                   |             |   |  |  |
|                         | 2011      | 2012                       | 2013 - No Testing                 | 2014        |   |  |  |
|                         |           |                            |                                   |             | 1 |  |  |
|                         |           | School                     |                                   | Province    |   |  |  |
|                         |           |                            |                                   |             |   |  |  |





NLESD - Western Region

School #: 079 St. James All Grade







NLESD - Western Region

School #: 080 Templeton Academy







NLESD - Western Region

School #: 082 Pasadena Elementary School







NLESD - Western Region

School #: 086 Gros Morne Academy







NLESD - Western Region

School #: 088 Main River Academy





NLESD - Western Region

School #: 089 Jakeman All Grade







NLESD - Western Region

School #: 091 Burgeo Academy







NLESD - Western Region

School #: 092 Grandy's River Collegiate

| Unknown/Exemption Rates |                               |                                     |           |   |  |  |
|-------------------------|-------------------------------|-------------------------------------|-----------|---|--|--|
|                         |                               |                                     |