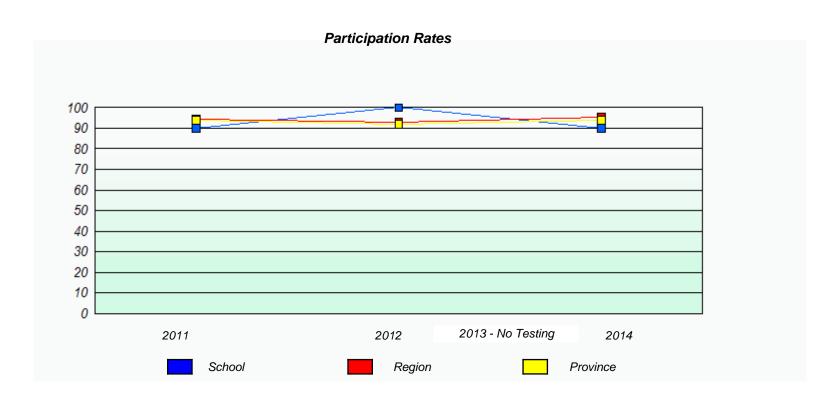

NLESD - Western Region

School #: 022 William Gillett Academy

NLESD - Western Region

School #: 023 Sacred Heart AG

| Unknown/Exemption Rates |           |                             |                                   |            |  |  |  |
|-------------------------|-----------|-----------------------------|-----------------------------------|------------|--|--|--|
|                         |           |                             |                                   |            |  |  |  |
|                         | School da | ata with 5 or fewer student | s withheld for reasons of confide | entiality. |  |  |  |
|                         |           |                             |                                   |            |  |  |  |
|                         |           |                             |                                   |            |  |  |  |
|                         |           |                             |                                   |            |  |  |  |
|                         |           |                             |                                   |            |  |  |  |
|                         |           |                             |                                   |            |  |  |  |
|                         |           |                             |                                   |            |  |  |  |
|                         | 2011      | 2012                        | 2013 - No Testing                 | 2014       |  |  |  |
|                         |           | School                      | P                                 | rovince    |  |  |  |
|                         |           |                             |                                   |            |  |  |  |