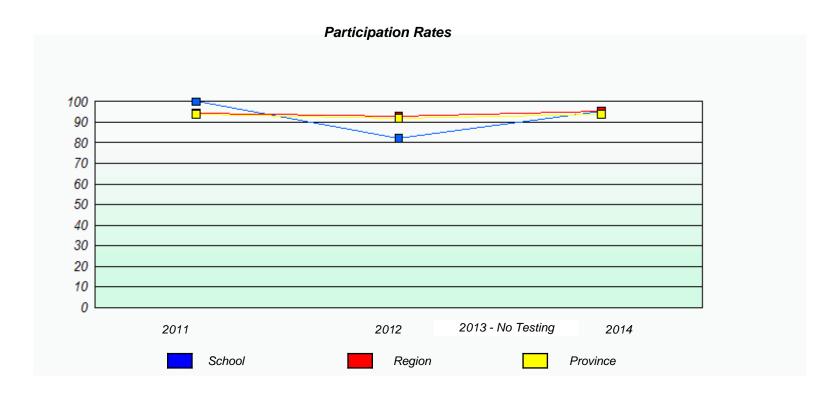

|                                   |            |  |  |  |
|                         |           |                             |                                   |            |  |  |  |
|                         | 2011      | 2012                        | 2013 - No Testing                 | 2014       |  |  |  |
|                         |           | School                      | P                                 | rovince    |  |  |  |
|                         |           |                             |                                   |            |  |  |  |





NLESD - Western Region

School #: 024 James Cook Memorial





NLESD - Western Region

School #: 026 H.G. Fillier Academy







NLESD - Western Region

School #: 027 Canon Richards Memorial Academy







NLESD - Western Region

School #: 032 Truman Eddison Memorial

| Unknown/Exemption Rates |          |                            |                                   |             |  |  |
|-------------------------|----------|----------------------------|-----------------------------------|-------------|--|--|
|                         |          |                            |                                   |             |  |  |
|                         | School d | ata with 5 or fewer studen | ts withheld for reasons of confid | lentiality. |  |  |
|                         |          |                            |                                   | •           |  |  |
|                         |          |                            |                                   |