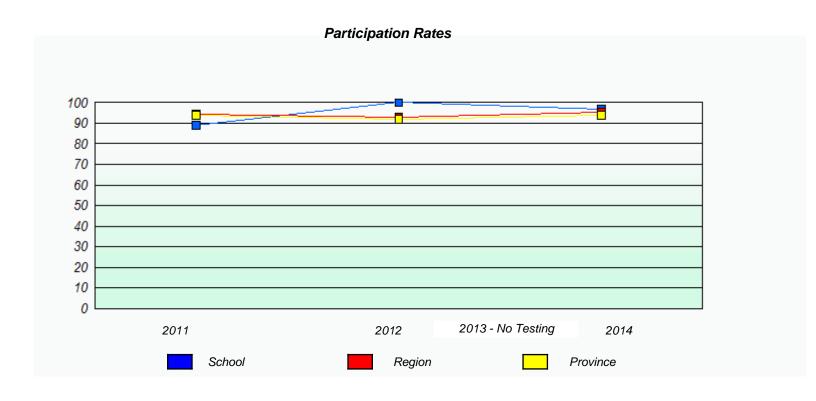

NLESD - Western Region

School #: 022 William Gillett Academy

NLESD - Western Region

School #: 023 Sacred Heart AG

| Unknown/Exemption Rates |           |                             |                                   |            |  |  |  |
|-------------------------|-----------|-----------------------------|-----------------------------------|------------|--|--|--|
|                         |           |                             |                                   |            |  |  |  |
|                         | School da | ata with 5 or fewer student | s withheld for reasons of confide | entiality. |  |  |  |
|                         |           |                             |                                   |            |  |  |  |
|                         |           |                             |                                   |            |  |  |  |
|                         |           |                             |                                   |            |  |  |  |
|                         |           |                             |                                   |            |  |  |  |
|                         |           |                             |                                   |            |  |  |  |
|                         |           |                             |                                   |            |  |  |  |
|                         | 2011      | 2012                        | 2013 - No Testing                 | 2014       |  |  |  |
|                         |           | School                      | P                                 | rovince    |  |  |  |
|                         |           |                             |                                   |            |  |  |  |