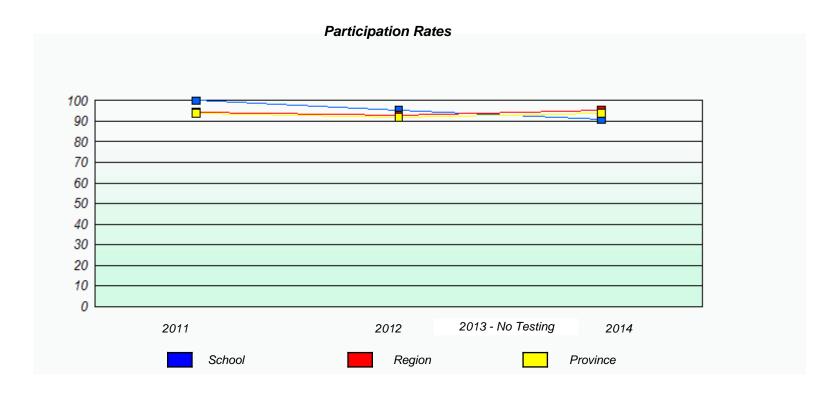

NLESD - Western Region

School #: 022 William Gillett Academy

NLESD - Western Region

School #: 023 Sacred Heart AG

| Unknown/Exemption Rates |           |                             |                                   |            |  |  |  |
|-------------------------|-----------|-----------------------------|-----------------------------------|------------|--|--|--|
|                         |           |                             |                                   |            |  |  |  |
|                         | School da | ata with 5 or fewer student | s withheld for reasons of confide | entiality. |  |  |  |
|                         |           |                             |                                   |            |  |  |  |
|                         |           |                             |                                   |            |  |  |  |
|                         |           |                             |                                   |            |  |  |  |
|                         |           |                             |                                   |            |  |  |  |
|                         |           |                             |                                   |            |  |  |  |
|                         |           |                             |                                   |            |  |  |  |
|                         | 2011      | 2012                        | 2013 - No Testing                 | 2014       |  |  |  |
|                         |           | School                      | P                                 | rovince    |  |  |  |
|                         |           |                             |                                   |            |  |  |  |