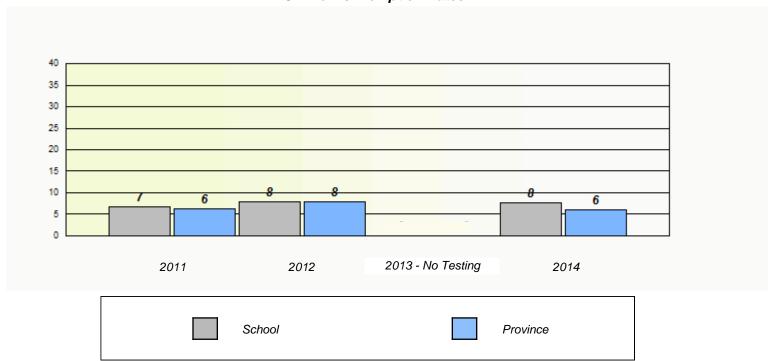

|                            |                                   |             |   |  |  |
| 2011                    | 2012                       | 2013 - No Testing                 | 2014        |   |  |  |
|                         | School                     | F                                 | Province    |   |  |  |
|                         |                            |                                   |             | 1 |  |  |





NLESD - Western Region

School #: 106 Lourdes Elementary







NLESD - Western Region

School #: 111 St. Thomas Aquinas







NLESD - Western Region

School #: 113 St. Boniface All Grade





NLESD - Western Region

School #: 115 Our Lady of Mercy Elementary







NLESD - Western Region

School #: 120 Stephenville Primary







NLESD - Western Region

School #: 123 St. Michael's Elementary







NLESD - Western Region

School #: 388 Long Range Academy







NLESD - Western Region

School #: 389 Elwood Elementary







NLESD - Western Region

School #: 393 Bonne Bay Academy

# School data with 5 or fewer students withheld for reasons of confidentiality. 2011 2012 2013 - No Testing 2014 School Province





NLESD - Western Region

School #: 394 E.A. Butler All Grade

# School data with 5 or fewer students withheld for reasons of confidentiality. 2011 2012 2013 - No Testing 2014 School Province





NLESD - Western Region

School #: 397 Belanger Memorial School







NLESD - Western Region

School #: 474 Cloud River Academy







NLESD - Western Region

School #: 475 Viking Trail Academy







NLESD - We