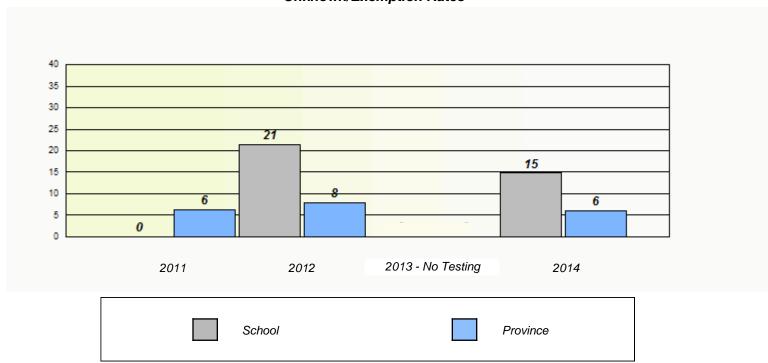

| 2012                       | 2013 - No Testing                 | 2014        |   |  |  |
|                         | School                     | F                                 | Province    |   |  |  |
|                         |                            |                                   |             | 1 |  |  |





NLESD - Western Region

School #: 106 Lourdes Elementary







NLESD - Western Region

School #: 111 St. Thomas Aquinas







NLESD - Western Region

School #: 113 St. Boniface All Grade





NLESD - Western Region

School #: 115 Our Lady of Mercy Elementary







NLESD - Western Region

School #: 120 Stephenville Primary







NLESD - Western Region

School #: 123 St. Michael's Elementary







NLESD - Western Region

School #: 388 Long Range Academy







NLESD - Western Region

School #: 389 Elwood Elementary







NLESD - Western Region

School #: 393 Bonne Bay Academy

# School data with 5 or fewer students withheld for reasons of confidentiality. 2011 2012 2013 - No Testing 2014 School Province





NLESD - Western Region

School #: 394 E.A. Butler All Grade

# School data with 5 or fewer students withheld for reasons of confidentiality. 2011 2012 2013 - No Testing 2014 School Province





NLESD - Western Region

School #: 397 Belanger Memorial School







NLESD - Western Region

School #: 474 Cloud River Academy







NLESD - Western Region

School #: 475 Viking Trail Academy







NLESD - Western Region

School #: 487 Labrador Straits Academy







NLESD - Western Region

School #: 488 French Shore Academy







NLESD -