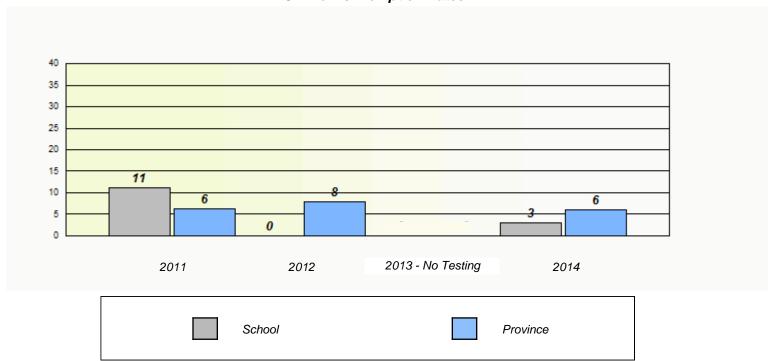

School #: 032 Truman Eddison Memorial

| Unknown/Exemption Rates |          |                            |                                   |             |  |  |
|-------------------------|----------|----------------------------|-----------------------------------|-------------|--|--|
|                         |          |                            |                                   |             |  |  |
|                         | School d | ata with 5 or fewer studen | ts withheld for reasons of confid | lentiality. |  |  |
|                         |          |                            |                                   | •           |  |  |
|                         |          |                            |                                   |             |  |  |
|                         |          |                            |                                   |             |  |  |
|                         |          |                            |                                   |             |  |  |
|                         |          |                            |                                   |             |  |  |
|                         |          |                            |                                   |             |  |  |
|                         |          |                            |                                   |             |  |  |
|                         | 2011     | 2012                       | 2013 - No Testing                 | 2014        |  |  |
|                         |          | School                     | F                                 | Province    |  |  |