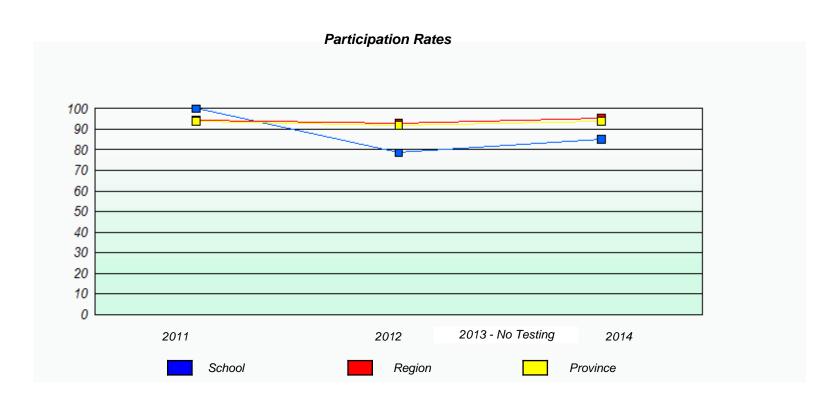

| 2012                       | 2013 - No Testing                 | 2014        |   |  |  |
|                         | School                     | F                                 | Province    |   |  |  |
|                         |                            |                                   |             | 1 |  |  |





NLESD - Western Region

School #: 106 Lourdes Elementary







NLESD - Western Region

School #: 111 St. Thomas Aquinas







NLESD - Western Region

School #: 113 St. Boniface All Grade





NLESD - Western Region

School #: 115 Our Lady of Mercy Elementary







NLESD - Western Region

School #: 120 Stephenville Primary







NLESD - Western Region

School #: 123 St. Michael's Elementary







NLESD - Western Region

School #: 388 Long Range Academy







NLESD - Western Region

School #: 389 Elwood Elementary







NLESD - Western Region

School #: 393 Bonne Bay Academy

# School data with 5 or fewer students withheld for reasons of confidentiality. 2011 2012 2013 - No Testing 2014 School Province





NLESD - Western Region

School #: 394 E.A. Butler All Grade

# School data with 5 or fewer students withheld for reasons of confidentiality. 2011 2012 2013 - No Testing 2014 School Province





NLESD - Western Region

School #: 397 Belanger Memorial School







NLESD - Western Region

School #: 474 Cloud River Academy







NLESD - Western Region

School #: 475 Viking Trail Academy







NLESD - Western Region

School #: 487 Labrador Straits Academy







NLESD - Western Region

School #: 488 French Shore Academy







NLESD - We