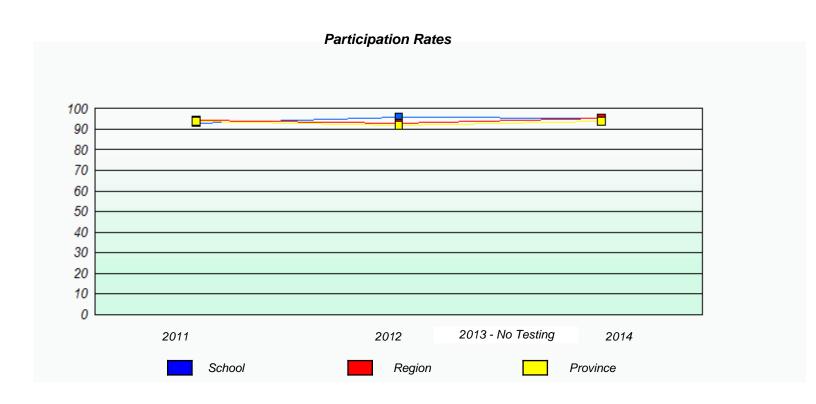

| 2014        |   |  |  |
|                         | School                     | F                                 | Province    |   |  |  |
|                         |                            |                                   |             | 1 |  |  |





NLESD - Western Region

School #: 106 Lourdes Elementary







NLESD - Western Region

School #: 111 St. Thomas Aquinas







NLESD - Western Region

School #: 113 St. Boniface All Grade





NLESD - Western Region

School #: 115 Our Lady of Mercy Elementary







NLESD - Western Region

School #: 120 Stephenville Primary







NLESD - Western Region

School #: 123 St. Michael's Elementary







NLESD - Western Region

School #: 388 Long Range Academy







NLESD - Western Region

School #: 389 Elwood Elementary







NLESD - Western Region

School #: 393 Bonne Bay Academy

# School data with 5 or fewer students withheld for reasons of confidentiality. 2011 2012 2013 - No Testing 2014 School Province





NLESD - Western Region

School #: 394 E.A. Butler All Grade

# School data with 5 or fewer students withheld for reasons of confidentiality. 2011 2012 2013 - No Testing 2014 School Province





NLESD - Western Region

School #: 397 Belanger Memorial School







NLESD - Western Region

School #: 474 Cloud River Academy







NLESD - Western Region

School #: 475 Viking Trail Academy







NLESD - Western Region

School #: 487 Labrador Straits Academy







NLESD - Western Region

School #: 488 French Shore Academy







NLESD - Western Region

School #: 953 White Hills Academy