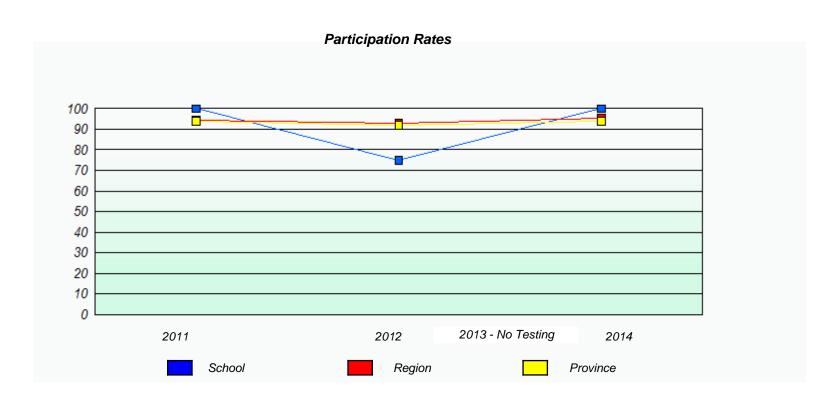

|  |
| 2011                    | 2012                          | 2013 - No Testing                   | 2014      |   |  |  |
| 2011                    | 2012                          | 2010 No resung                      | 2014      |   |  |  |
|                         |                               |                                     |           | 7 |  |  |
|                         | School                        | Pro                                 | ovince    |   |  |  |
|                         |                               |                                     |           |   |  |  |
| ·                       |                               |                                     |           | _ |  |  |





NLESD - Western Region

School #: 096 Our Lady of the Cape School







NLESD - Western Region

School #: 097 St. James' Elementary







NLESD - Western Region

School #: 102 All Saints All-Grade





NLESD - Western Region

School #: 103 LeGallais Memorial





NLESD - Western Region

School #: 104 Douglas Academy

| Unknown/Exemption Rates |                            |                                   |             |   |  |  |
|-------------------------|----------------------------|-----------------------------------|-------------|---|--|--|
|                         |                            |                                   |             |   |  |  |
| School d                | ata with 5 or fewer studen | ts withheld for reasons of confid | lentiality. |   |  |  |
|                         |                            |