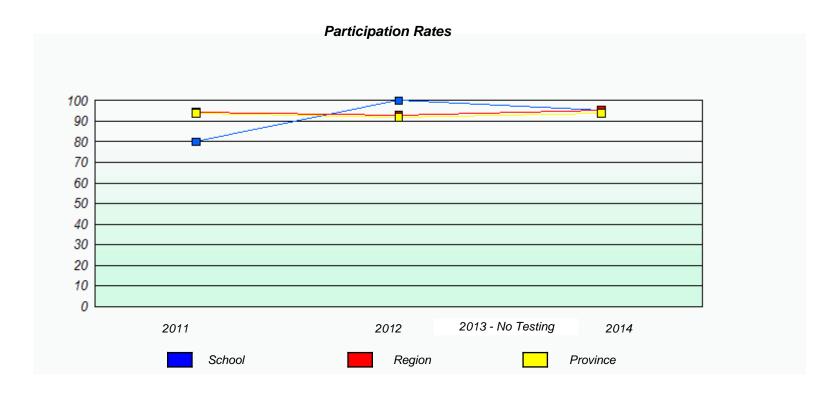

|          |                            |                                   |             |  |  |
|                         |          |                            |                                   |             |  |  |
|                         |          |                            |                                   |             |  |  |
|                         | 2011     | 2012                       | 2013 - No Testing                 | 2014        |  |  |
|                         |          | School                     | F                                 | Province    |  |  |





NLESD - Western Region

School #: 039 Mary Simms All-Grade





NLESD - Western Region

School #: 040 St. Mary's AG





NLESD - Western Region

School #: 046 Bayside Academy







NLESD - Western Region

School #: 050 Basque Memorial

| Unknown/Exemption Rates |           |                             |                                   |            |  |  |  |
|-------------------------|-----------|-----------------------------|-----------------------------------|------------|--|--|--|
|                         |           |                             |                                   |            |  |  |  |
|                         | School da | ata with 5 or fewer student | s withheld for reasons of confide | entiality. |  |  |  |
|                         |           |                             |                                   |            |  |  |  |
|                         |           |                             |