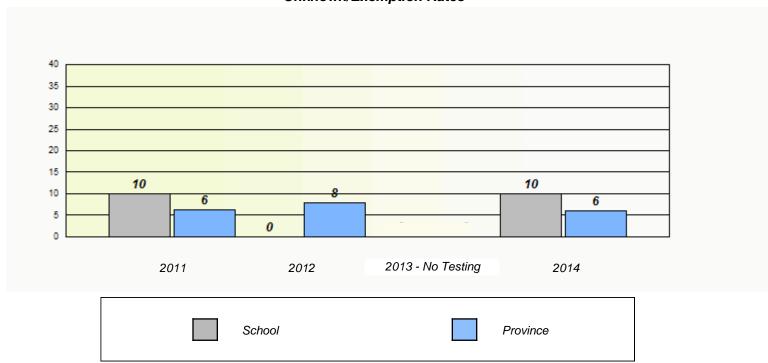

School #: 032 Truman Eddison Memorial

| Unknown/Exemption Rates |          |                            |                                   |             |  |  |
|-------------------------|----------|----------------------------|-----------------------------------|-------------|--|--|
|                         |          |                            |                                   |             |  |  |
|                         | School d | ata with 5 or fewer studen | ts withheld for reasons of confid | lentiality. |  |  |
|                         |          |                            |                                   | •           |  |  |
|                         |          |                            |                                   |             |  |  |
|                         |          |                            |                                   |             |  |  |
|                         |          |                            |                                   |             |  |  |
|                         |          |                            |                                   |             |  |  |
|                         |          |                            |                                   |             |  |  |
|                         |          |                            |                                   |             |  |  |
|                         | 2011     | 2012                       | 2013 - No Testing                 | 2014        |  |  |
|                         |          | School                     | F                                 | Province    |  |  |