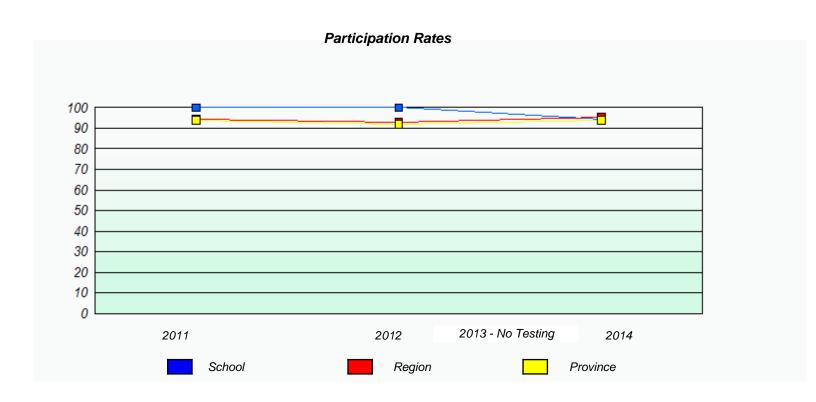

School #: 474 Cloud River Academy

NLESD - Western Region

School #: 475 Viking Trail Academy

NLESD - Western Region

School #: 487 Labrador Straits Academy

NLESD - Western Region

School #: 488 French Shore Academy