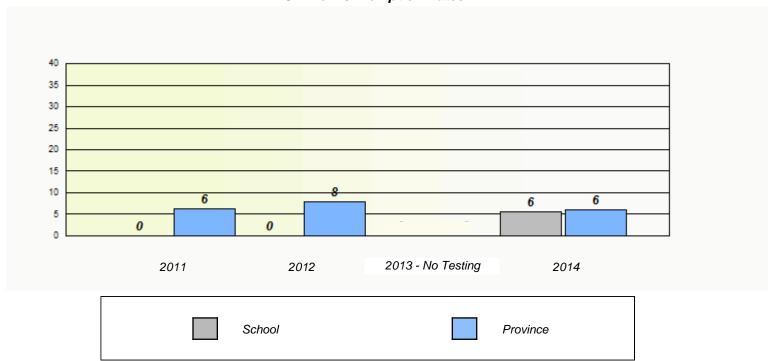

# School data with 5 or fewer students withheld for reasons of confidentiality. 2011 2012 2013 - No Testing 2014 School Province

NLESD - Western Region

School #: 397 Belanger Memorial School

NLESD - Western Region