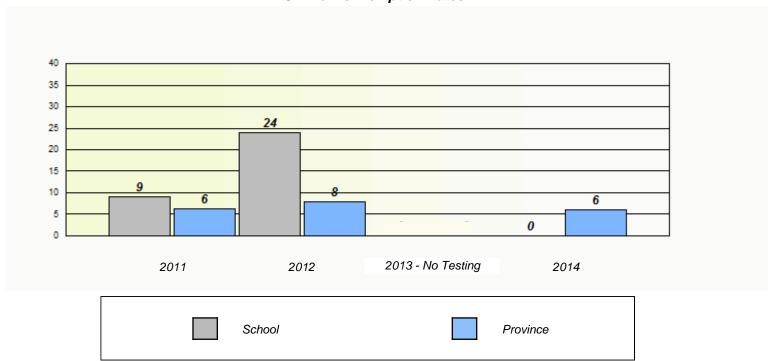

|            |  |  |  |
|                         |           |                             |                                   |            |  |  |  |
|                         |           |                             |                                   |            |  |  |  |
|                         | 2011      | 2012                        | 2013 - No Testing                 | 2014       |  |  |  |
|                         |           | School                      | P                                 | rovince    |  |  |  |
|                         |           |                             |                                   |            |  |  |  |





NLESD - Western Region

School #: 054 St. Lewis Academy





NLESD - Western Region

School #: 057 St. Peter's Academy







NLESD - Western Region

School #: 060 C.C. Loughlin Elementary







NLESD - Western Region

School #: 065 Humber Elementary







NLESD - Western Region

School #: 066 J.J. Curling Elementary







NLESD - Western Region

School #: 069 Sacred Heart Elementary







NLESD - Western Region

School #: 070 St. Gerard's Elementary







NLESD - Western Region

School #: 072 Holy Cross All Grade School





NLESD - Western Region

School #: 075 Hampden Academy

| Unknown/Exemption Rates |           |                            |                                   |             |   |  |  |
|-------------------------|-----------|----------------------------|-----------------------------------|-------------|---|--|--|
|                         |           |                            |