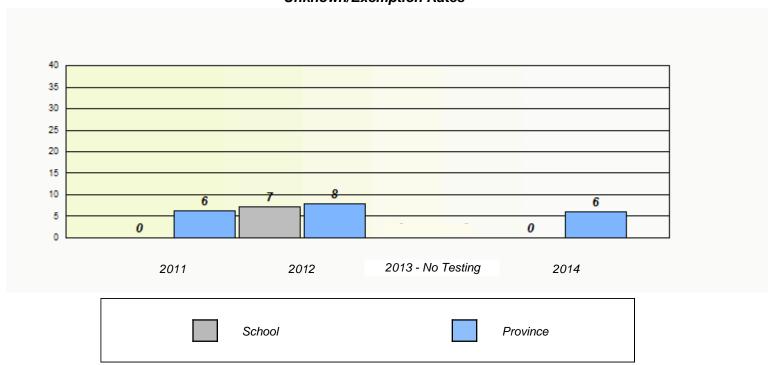

|                                   |             |   |  |  |
|                         |                            |                                   |             |   |  |  |
| 2011                    | 2012                       | 2013 - No Testing                 | 2014        |   |  |  |
|                         | School                     | F                                 | Province    |   |  |  |
|                         |                            |                                   |             | 1 |  |  |





NLESD - Western Region

School #: 106 Lourdes Elementary







NLESD - Western Region

School #: 111 St. Thomas Aquinas







NLESD - Western Region

School #: 113 St. Boniface All Grade





NLESD - Western Region

School #: 115 Our Lady of Mercy Elementary







NLESD - Western Region

School #: 120 Stephenville Primary







NLESD - Western Region

School #: 123 St. Michael's Elementary







NLESD - Western Region

School #: 388 Long Range Academy







NLESD - Western Region

School #: 389 Elwood Elementary







NLESD - Western Region

School #: 393 Bonne Bay Academy

# School data with 5 or fewer students withheld for reasons of confidentiality. 2011 2012 2013 - No Testing 2014 School Province





NLESD - Western Region

School #: 394 E.A. Butler All Grade

# School data with 5 or fewer students withheld for reasons of confidentiality. 2011 2012 2013 - No Testing 2014 School Province





NLESD - Western Region

School #: 397 Belanger Memorial School







NLESD - Western Region

School #: 474 Cloud River Academy







NLESD - We