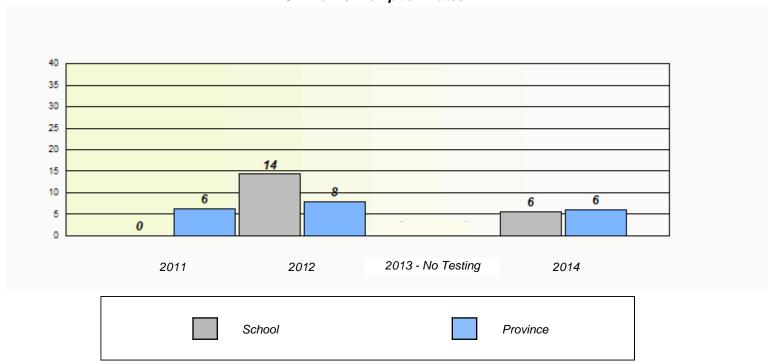

School #: 032 Truman Eddison Memorial

| Unknown/Exemption Rates |          |                            |                                   |             |  |  |
|-------------------------|----------|----------------------------|-----------------------------------|-------------|--|--|
|                         |          |                            |                                   |             |  |  |
|                         | School d | ata with 5 or fewer studen | ts withheld for reasons of confid | lentiality. |  |  |
|                         |          |                            |                                   | •           |  |  |
|                         |          |                            |                                   |             |  |  |
|                         |          |                            |                                   |             |  |  |
|                         |          |                            |                                   |             |  |  |
|                         |          |                            |                                   |             |  |  |
|                         |          |                            |                                   |             |  |  |
|                         |          |                            |                                   |             |  |  |
|                         | 2011     | 2012                       | 2013 - No Testing                 | 2014        |  |  |
|                         |          | School                     | F                                 | Province    |  |  |