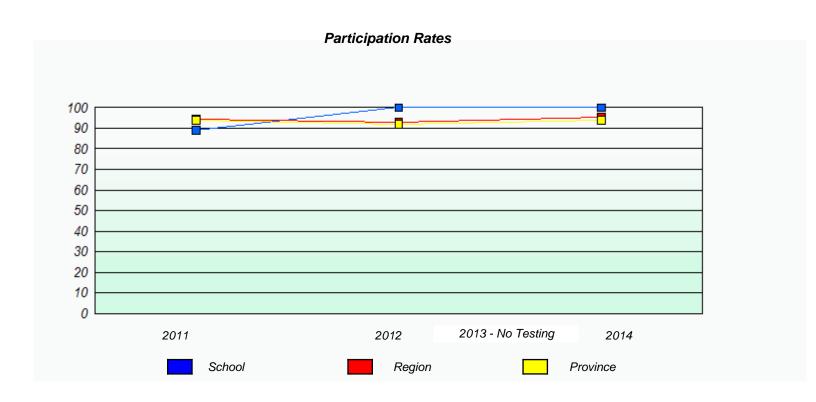

School #: 032 Truman Eddison Memorial

| Unknown/Exemption Rates |          |                            |                                   |             |  |  |
|-------------------------|----------|----------------------------|-----------------------------------|-------------|--|--|
|                         |          |                            |                                   |             |  |  |
|                         | School d | ata with 5 or fewer studen | ts withheld for reasons of confid | lentiality. |  |  |
|                         |          |                            |                                   | •           |  |  |
|                         |          |                            |                                   |             |  |  |
|                         |          |                            |                                   |             |  |  |
|                         |          |                            |                                   |             |  |  |
|                         |          |                            |                                   |             |  |  |
|                         |          |                            |                                   |             |  |  |
|                         |          |                            |                                   |             |  |  |
|                         | 2011     | 2012                       | 2013 - No Testing                 | 2014        |  |  |
|                         |          | School                     | F                                 | Province    |  |  |