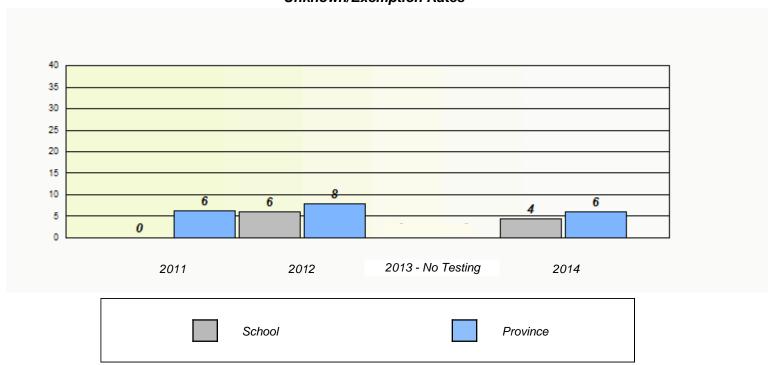

School #: 032 Truman Eddison Memorial

| Unknown/Exemption Rates |          |                            |                                   |             |  |  |
|-------------------------|----------|----------------------------|-----------------------------------|-------------|--|--|
|                         |          |                            |                                   |             |  |  |
|                         | School d | ata with 5 or fewer studen | ts withheld for reasons of confid | lentiality. |  |  |
|                         |          |                            |                                   | •           |  |  |
|                         |          |                            |                                   |             |  |  |
|                         |          |                            |                                   |             |  |  |
|                         |          |                            |                                   |             |  |  |
|                         |          |                            |                                   |             |  |  |
|                         |          |                            |                                   |             |  |  |
|                         |          |                            |                                   |             |  |  |
|                         | 2011     | 2012                       | 2013 - No Testing                 | 2014        |  |  |
|                         |          | School                     | F                                 | Province    |  |  |