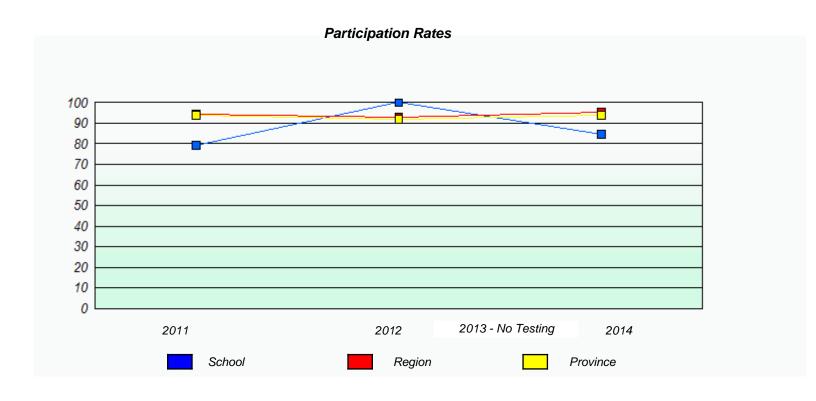

NLESD - Western Region

School #: 022 William Gillett Academy

NLESD - Western Region

School #: 023 Sacred Heart AG

| Unknown/Exemption Rates |           |                             |                                   |            |  |  |  |
|-------------------------|-----------|-----------------------------|-----------------------------------|------------|--|--|--|
|                         |           |                             |                                   |            |  |  |  |
|                         | School da | ata with 5 or fewer student | s withheld for reasons of confide | entiality. |  |  |  |
|                         |           |                             |                                   |            |  |  |  |
|                         |           |                             |                                   |            |  |  |  |
|                         |           |                             |                                   |            |  |  |  |
|                         |           |                             |                                   |            |  |  |  |
|                         |           |                             |                                   |            |  |  |  |
|                         |           |                             |                                   |            |  |  |  |
|                         | 2011      | 2012                        | 2013 - No Testing                 | 2014       |  |  |  |
|                         |           | School                      | P                                 | rovince    |  |  |  |
|                         |           |                             |                                   |            |  |  |  |