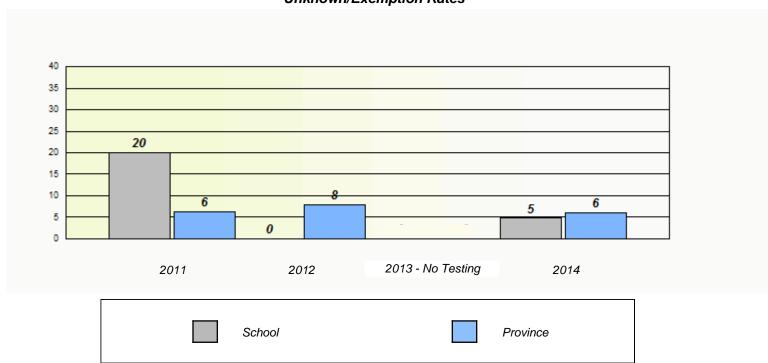

|          |                            |                                   |             |  |  |
|                         |          |                            |                                   |             |  |  |
|                         |          |                            |                                   |             |  |  |
|                         | 2011     | 2012                       | 2013 - No Testing                 | 2014        |  |  |
|                         |          | School                     | F                                 | Province    |  |  |





NLESD - Western Region

School #: 039 Mary Simms All-Grade





NLESD - Western Region

School #: 040 St. Mary's AG





NLESD - Western Region

School #: 046 Bayside Academy







NLESD - Western Region

School #: 050 Basque Memorial

| Unknown/Exemption Rates |           |                             |                                   |            |  |  |  |
|-------------------------|-----------|-----------------------------|-----------------------------------|------------|--|--|--|
|                         |           |                             |                                   |            |  |  |  |
|                         | School da | ata with 5 or fewer student | s withheld for reasons of confide | entiality. |  |  |  |
|                         |           |                             |                                   |            |  |  |  |
|                         |           |                             |