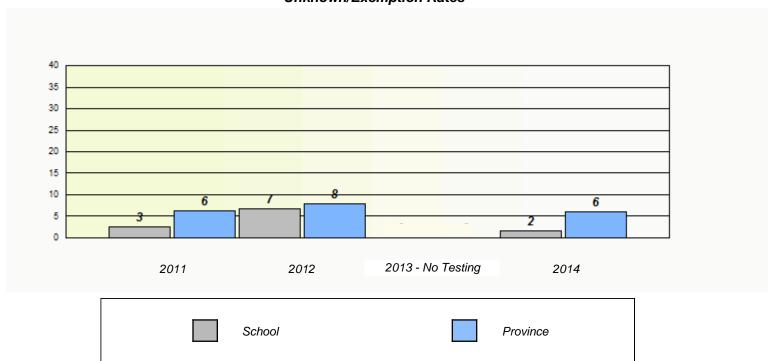

|                             |                                   |            |  |  |  |
|                         |           |                             |                                   |            |  |  |  |
|                         | 2011      | 2012                        | 2013 - No Testing                 | 2014       |  |  |  |
|                         |           | School                      | P                                 | rovince    |  |  |  |
|                         |           |                             |                                   |            |  |  |  |





NLESD - Western Region

School #: 054 St. Lewis Academy





NLESD - Western Region

School #: 057 St. Peter's Academy







NLESD - Western Region

School #: 060 C.C. Loughlin Elementary







NLESD - Western Region

School #: 065 Humber Elementary







NLESD - Western Region

School #: 066 J.J. Curling Elementary







NLESD - Western Region

School #: 069 Sacred Heart Elementary







NLESD - Western Region

School #: 070 St. Gerard's Elementary







NLESD - Western Region

School #: 072 Holy Cross All Grade School





NLESD - Western Region

School #: 075 Hampden Academy

| Unknown/Exemption Rates |           |                            |                                   |             |   |  |  |
|-------------------------|-----------|----------------------------|-----------------------------------|-------------|---|--|--|
|                         |           |                            |                                   |             |   |  |  |
|