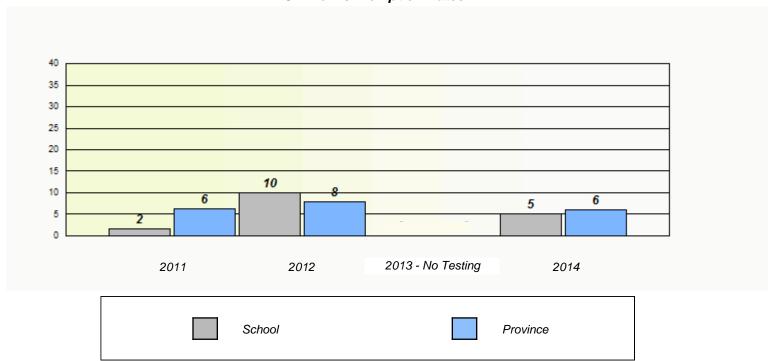

2013 - No Testing                   | 2014      |   |  |  |
| 2011                    | 2012                          | 2010 No resung                      | 2014      |   |  |  |
|                         |                               |                                     |           | 7 |  |  |
|                         | School                        | Pro                                 | ovince    |   |  |  |
|                         |                               |                                     |           |   |  |  |
| ·                       |                               |                                     |           | _ |  |  |





NLESD - Western Region

School #: 096 Our Lady of the Cape School







NLESD - Western Region

School #: 097 St. James' Elementary







NLESD - Western Region

School #: 102 All Saints All-Grade





NLESD - Western Region

School #: 103 LeGallais Memorial





NLESD - Western Region

School #: 104 Douglas Academy

| Unknown/Exemption Rates |                            |                                   |             |   |  |  |
|-------------------------|----------------------------|-----------------------------------|-------------|---|--|--|
|                         |                            |                                   |             |   |  |  |
| School d                | ata with 5 or fewer studen | ts withheld for reasons of confid | lentiality. |   |  |  |
|                         |                            |                                   |             |   |  |  |
|                         |