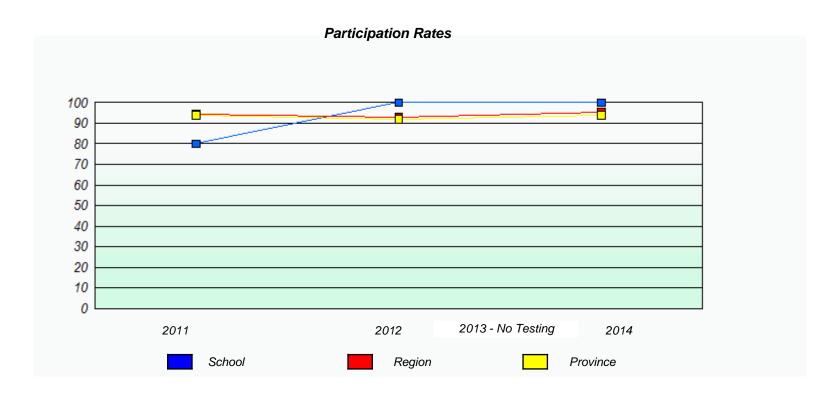

|                                   |             |   |  |  |
|                         |           |                            |                                   |             |   |  |  |
|                         | 2011      | 2012                       | 2013 - No Testing                 | 2014        |   |  |  |
|                         |           |                            |                                   |             | 1 |  |  |
|                         |           | School                     |                                   | Province    |   |  |  |
|                         |           |                            |                                   |             |   |  |  |





NLESD - Western Region

School #: 079 St. James All Grade







NLESD - Western Region

School #: 080 Templeton Academy







NLESD - Western Region

School #: 082 Pasadena Elementary School







NLESD - Western Region

School #: 086 Gros Morne Academy







NLESD - Western Region

School #: 088 Main River Academy





NLESD - Western Region

School #: 089 Jakeman All Grade







NLESD - Western Region

School #: 091 Burgeo Academy







NLESD - Western Region

School #: 092 Grandy's River Collegiate

| Unknown/Exemption Rates |                               |                                     |           |   |  |  |
|-------------------------|-------------------------------|-------------------------------------|-----------|---|--|--|
|                         |                               |                                     |