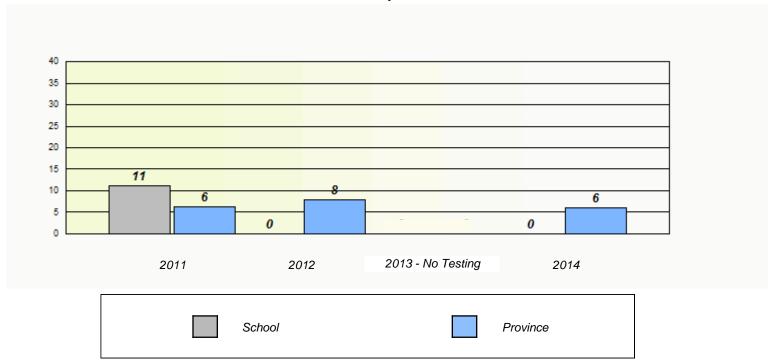

School #: 032 Truman Eddison Memorial

| Unknown/Exemption Rates |          |                            |                                   |             |  |  |
|-------------------------|----------|----------------------------|-----------------------------------|-------------|--|--|
|                         |          |                            |                                   |             |  |  |
|                         | School d | ata with 5 or fewer studen | ts withheld for reasons of confid | lentiality. |  |  |
|                         |          |                            |                                   | •           |  |  |
|                         |          |                            |                                   |             |  |  |
|                         |          |                            |                                   |             |  |  |
|                         |          |                            |                                   |             |  |  |
|                         |          |                            |                                   |             |  |  |
|                         |          |                            |                                   |             |  |  |
|                         |          |                            |                                   |             |  |  |
|                         | 2011     | 2012                       | 2013 - No Testing                 | 2014        |  |  |
|                         |          | School                     | F                                 | Province    |  |  |