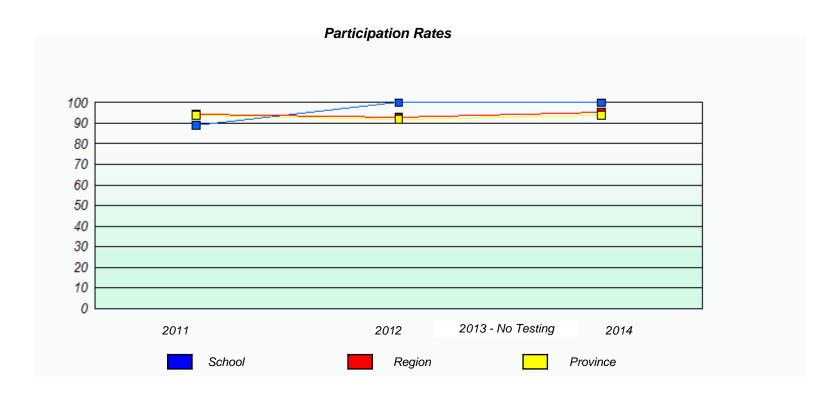

School #: 032 Truman Eddison Memorial

| Unknown/Exemption Rates |          |                            |                                   |             |  |  |
|-------------------------|----------|----------------------------|-----------------------------------|-------------|--|--|
|                         |          |                            |                                   |             |  |  |
|                         | School d | ata with 5 or fewer studen | ts withheld for reasons of confid | lentiality. |  |  |
|                         |          |                            |                                   | •           |  |  |
|                         |          |                            |                                   |             |  |  |
|                         |          |                            |                                   |             |  |  |
|                         |          |                            |                                   |             |  |  |
|                         |          |                            |                                   |             |  |  |
|                         |          |                            |                                   |             |  |  |
|                         |          |                            |                                   |             |  |  |
|                         | 2011     | 2012                       | 2013 - No Testing                 | 2014        |  |  |
|                         |          | School                     | F                                 | Province    |  |  |