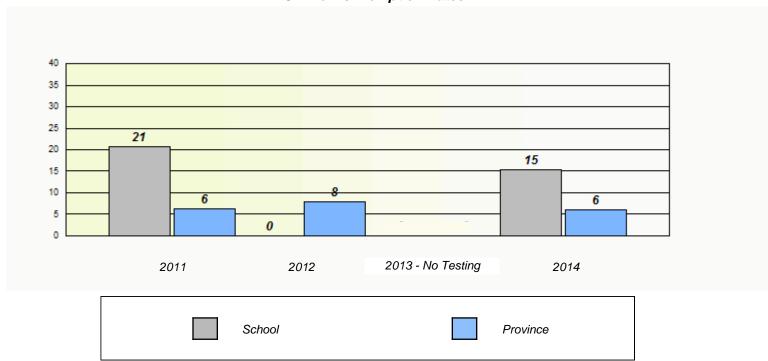

NLESD - Western Region

School #: 022 William Gillett Academy

NLESD - Western Region

School #: 023 Sacred Heart AG

| Unknown/Exemption Rates |           |                             |                                   |            |  |  |  |
|-------------------------|-----------|-----------------------------|-----------------------------------|------------|--|--|--|
|                         |           |                             |                                   |            |  |  |  |
|                         | School da | ata with 5 or fewer student | s withheld for reasons of confide | entiality. |  |  |  |
|                         |           |                             |                                   |            |  |  |  |
|                         |           |                             |                                   |            |  |  |  |
|                         |           |                             |                                   |            |  |  |  |
|                         |           |                             |                                   |            |  |  |  |
|                         |           |                             |                                   |            |  |  |  |
|                         |           |                             |                                   |            |  |  |  |
|                         | 2011      | 2012                        | 2013 - No Testing                 | 2014       |  |  |  |
|                         |           | School                      | P                                 | rovince    |  |  |  |
|                         |           |                             |                                   |            |  |  |  |