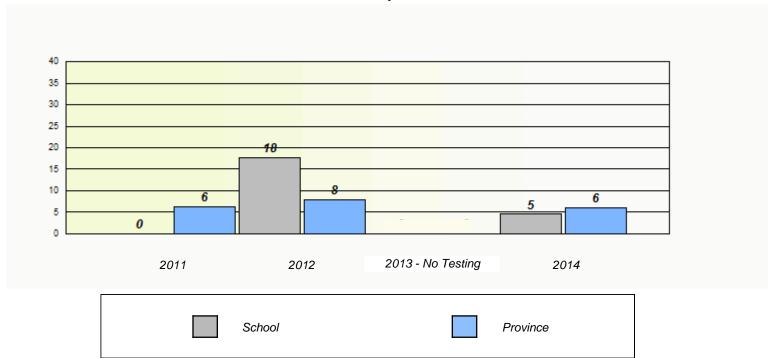

|                                   |            |  |  |  |
|                         |           |                             |                                   |            |  |  |  |
|                         | 2011      | 2012                        | 2013 - No Testing                 | 2014       |  |  |  |
|                         |           | School                      | P                                 | rovince    |  |  |  |
|                         |           |                             |                                   |            |  |  |  |





NLESD - Western Region

School #: 024 James Cook Memorial





NLESD - Western Region

School #: 026 H.G. Fillier Academy







NLESD - Western Region

School #: 027 Canon Richards Memorial Academy







NLESD - Western Region

School #: 032 Truman Eddison Memorial

| Unknown/Exemption Rates |          |                            |                                   |             |  |  |
|-------------------------|----------|----------------------------|-----------------------------------|-------------|--|--|
|                         |          |                            |                                   |             |  |  |
|                         | School d | ata with 5 or fewer studen | ts withheld for reasons of confid | lentiality. |  |  |
|                         |          |                            |                                   | •           |  |  |
|                         |          |                            |                                   |