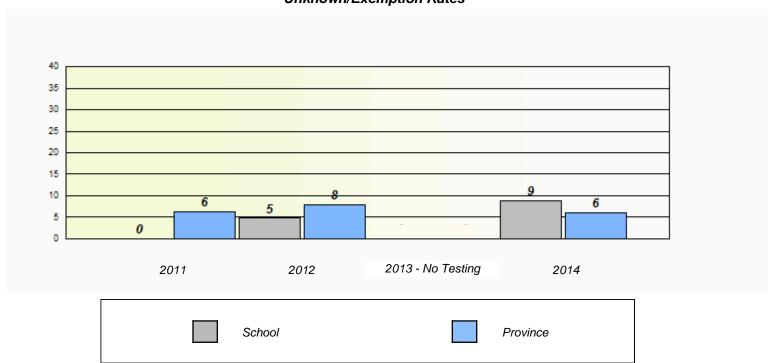

NLESD - Western Region

School #: 022 William Gillett Academy

NLESD - Western Region

School #: 023 Sacred Heart AG

| Unknown/Exemption Rates |           |                             |                                   |            |  |  |  |
|-------------------------|-----------|-----------------------------|-----------------------------------|------------|--|--|--|
|                         |           |                             |                                   |            |  |  |  |
|                         | School da | ata with 5 or fewer student | s withheld for reasons of confide | entiality. |  |  |  |
|                         |           |                             |                                   |            |  |  |  |
|                         |           |                             |                                   |            |  |  |  |
|                         |           |                             |                                   |            |  |  |  |
|                         |           |                             |                                   |            |  |  |  |
|                         |           |                             |                                   |            |  |  |  |
|                         |           |                             |                                   |            |  |  |  |
|                         | 2011      | 2012                        | 2013 - No Testing                 | 2014       |  |  |  |
|                         |           | School                      | P                                 | rovince    |  |  |  |
|                         |           |                             |                                   |            |  |  |  |