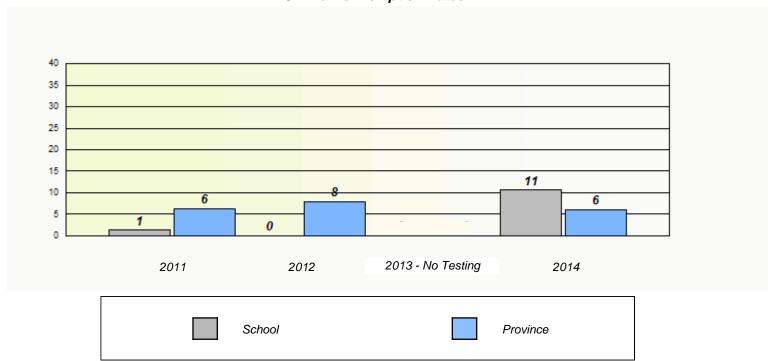

# School data with 5 or fewer students withheld for reasons of confidentiality. 2011 2012 2013 - No Testing 2014 School Province

NLESD - Labrador Region

School #: 017 Northern Lights Academy

| Unknown/Exemption Rates                                                       |        |       |                   |      |   |
|-------------------------------------------------------------------------------|--------|-------|-------------------|------|---|
|                                                                               |        |       |                   |      |   |
| School data with 5 or fewer students withheld for reasons of confidentiality. |        |       |                   |      |   |
|                                                                               |        |       |                   |      |   |
|                                                                               |        |       |                   |      |   |
|                                                                               |        |       |                   |      |   |
|                                                                               |        |       |                   |      |   |
|                                                                               |        |       |                   |      |   |
|                                                                               |        |       |                   |      |   |
|                                                                               |        |       |                   |      |   |
|                                                                               | 2011   | 2012  | 2013 - No Testing | 2014 |   |
|                                                                               |        |       |                   |      | 1 |
|                                                                               | School |       | Province          |      |   |
|                                                                               |        | 2300, |                   |      |   |
|                                                                               |        |       |                   |      |   |