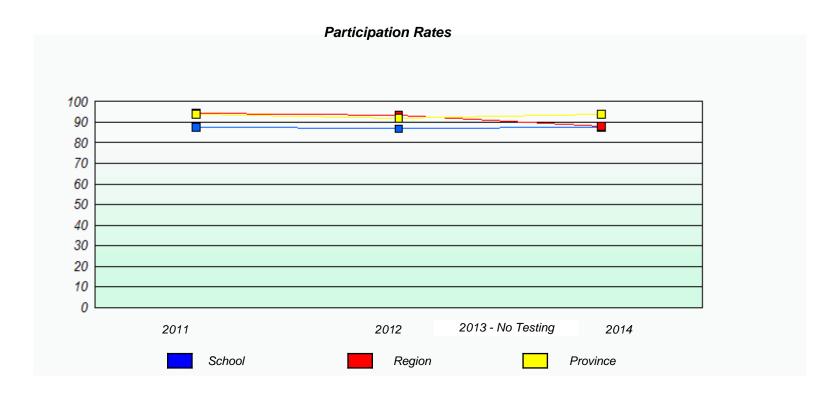

# School data with 5 or fewer students withheld for reasons of confidentiality. 2011 2012 2013 - No Testing 2014 School Province

NLESD - Labrador Region

School #: 017 Northern Lights Academy

| Unknown/Exemption Rates                                                       |        |       |                   |      |   |
|-------------------------------------------------------------------------------|--------|-------|-------------------|------|---|
|                                                                               |        |       |                   |      |   |
| School data with 5 or fewer students withheld for reasons of confidentiality. |        |       |                   |      |   |
|                                                                               |        |       |                   |      |   |
|                                                                               |        |       |                   |      |   |
|                                                                               |        |       |                   |      |   |
|                                                                               |        |       |                   |      |   |
|                                                                               |        |       |                   |      |   |
|                                                                               |        |       |                   |      |   |
|                                                                               |        |       |                   |      |   |
|                                                                               | 2011   | 2012  | 2013 - No Testing | 2014 |   |
|                                                                               |        |       |                   |      | 1 |
|                                                                               | School |       | Province          |      |   |
|                                                                               |        | 2300, |                   |      |   |
|                                                                               |        |       |                   |      |   |