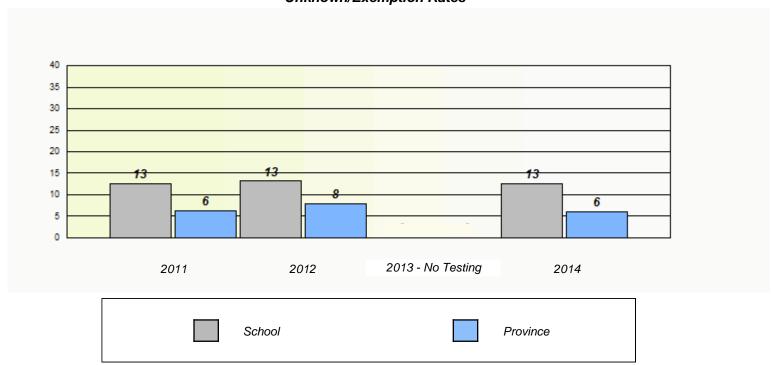

# School data with 5 or fewer students withheld for reasons of confidentiality. 2011 2012 2013 - No Testing 2014 School Province

NLESD - Labrador Region

School #: 017 Northern Lights Academy

| Unknown/Exemption Rates                                                       |        |       |                   |      |   |
|-------------------------------------------------------------------------------|--------|-------|-------------------|------|---|
|                                                                               |        |       |                   |      |   |
| School data with 5 or fewer students withheld for reasons of confidentiality. |        |       |                   |      |   |
|                                                                               |        |       |                   |      |   |
|                                                                               |        |       |                   |      |   |
|                                                                               |        |       |                   |      |   |
|                                                                               |        |       |                   |      |   |
|                                                                               |        |       |                   |      |   |
|                                                                               |        |       |                   |      |   |
|                                                                               |        |       |                   |      |   |
|                                                                               | 2011   | 2012  | 2013 - No Testing | 2014 |   |
|                                                                               |        |       |                   |      | 1 |
|                                                                               | School |       | Province          |      |   |
|                                                                               |        | 2300, |                   |      |   |
|                                                                               |        |       |                   |      |   |