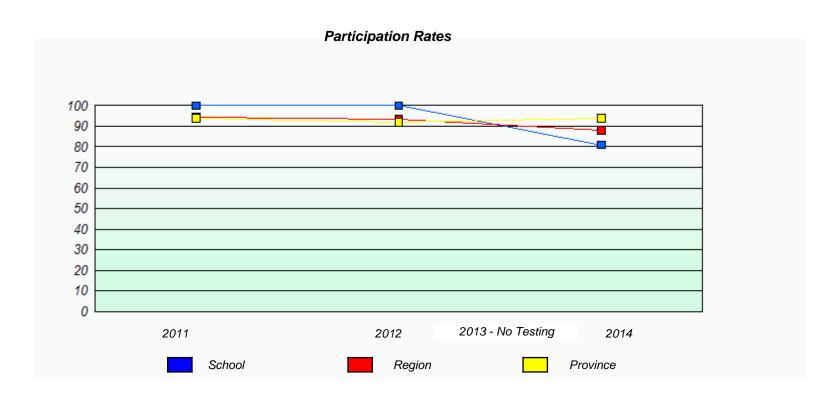

# School data with 5 or fewer students withheld for reasons of confidentiality. 2011 2012 2013 - No Testing 2014 School Province

NLESD - Labrador Region

School #: 017 Northern Lights Academy

| Unknown/Exemption Rates                                                       |        |       |                   |      |   |
|-------------------------------------------------------------------------------|--------|-------|-------------------|------|---|
|                                                                               |        |       |                   |      |   |
| School data with 5 or fewer students withheld for reasons of confidentiality. |        |       |                   |      |   |
|                                                                               |        |       |                   |      |   |
|                                                                               |        |       |                   |      |   |
|                                                                               |        |       |                   |      |   |
|                                                                               |        |       |                   |      |   |
|                                                                               |        |       |                   |      |   |
|                                                                               |        |       |                   |      |   |
|                                                                               |        |       |                   |      |   |
|                                                                               | 2011   | 2012  | 2013 - No Testing | 2014 |   |
|                                                                               |        |       |                   |      | 1 |
|                                                                               | School |       | Province          |      |   |
|                                                                               |        | 2300, |                   |      |   |
|                                                                               |        |       |                   |      |   |