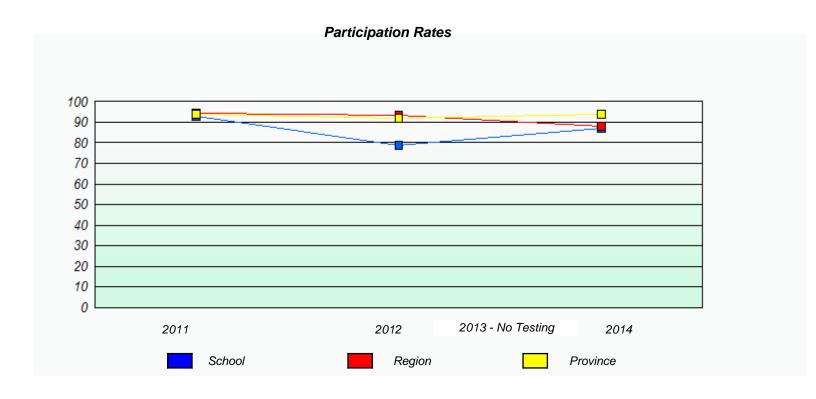

# School data with 5 or fewer students withheld for reasons of confidentiality. 2011 2012 2013 - No Testing 2014 School Province

NLESD - Labrador Region

School #: 002 Henry Gordon Academy

NLESD - Labrador Region