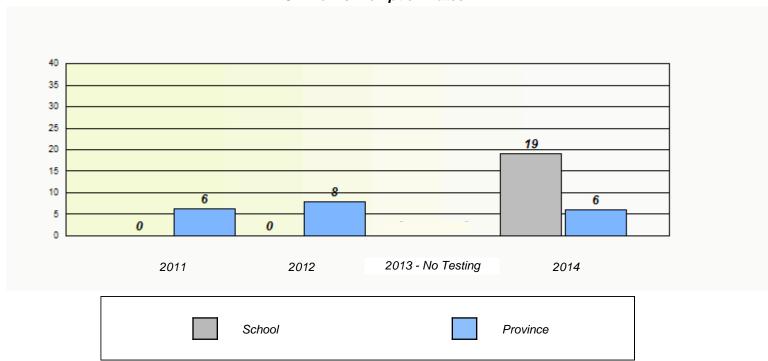

# School data with 5 or fewer students withheld for reasons of confidentiality. 2011 2012 2013 - No Testing 2014 School Province

NLESD - Labrador Region

School #: 017 Northern Lights Academy

| Unknown/Exemption Rates                                                       |        |       |                   |      |   |
|-------------------------------------------------------------------------------|--------|-------|-------------------|------|---|
|                                                                               |        |       |                   |      |   |
| School data with 5 or fewer students withheld for reasons of confidentiality. |        |       |                   |      |   |
|                                                                               |        |       |                   |      |   |
|                                                                               |        |       |                   |      |   |
|                                                                               |        |       |                   |      |   |
|                                                                               |        |       |                   |      |   |
|                                                                               |        |       |                   |      |   |
|                                                                               |        |       |                   |      |   |
|                                                                               |        |       |                   |      |   |
|                                                                               | 2011   | 2012  | 2013 - No Testing | 2014 |   |
|                                                                               |        |       |                   |      | 1 |
|                                                                               | School |       | Province          |      |   |
|                                                                               |        | 2300, |                   |      |   |
|                                                                               |        |       |                   |      |   |