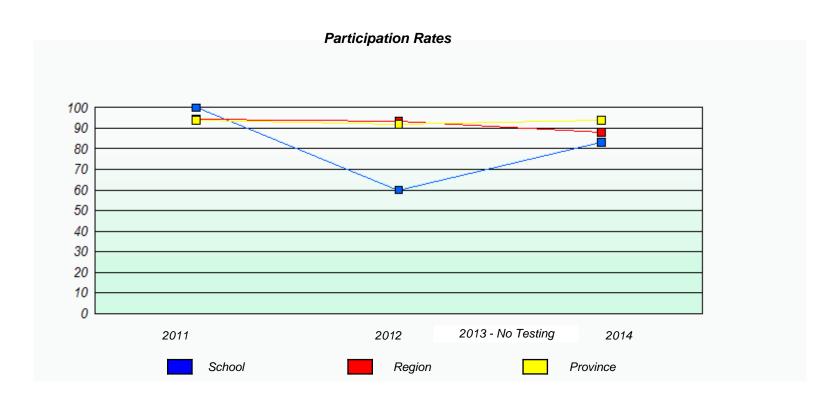

# School data with 5 or fewer students withheld for reasons of confidentiality. 2011 2012 2013 - No Testing 2014 School Province

NLESD - Labrador Region

School #: 017 Northern Lights Academy

| Unknown/Exemption Rates                                                       |        |       |                   |      |   |
|-------------------------------------------------------------------------------|--------|-------|-------------------|------|---|
|                                                                               |        |       |                   |      |   |
| School data with 5 or fewer students withheld for reasons of confidentiality. |        |       |                   |      |   |
|                                                                               |        |       |                   |      |   |
|                                                                               |        |       |                   |      |   |
|                                                                               |        |       |                   |      |   |
|                                                                               |        |       |                   |      |   |
|                                                                               |        |       |                   |      |   |
|                                                                               |        |       |                   |      |   |
|                                                                               |        |       |                   |      |   |
|                                                                               | 2011   | 2012  | 2013 - No Testing | 2014 |   |
|                                                                               |        |       |                   |      | 1 |
|                                                                               | School |       | Province          |      |   |
|                                                                               |        | 2300, |                   |      |   |
|                                                                               |        |       |                   |      |   |