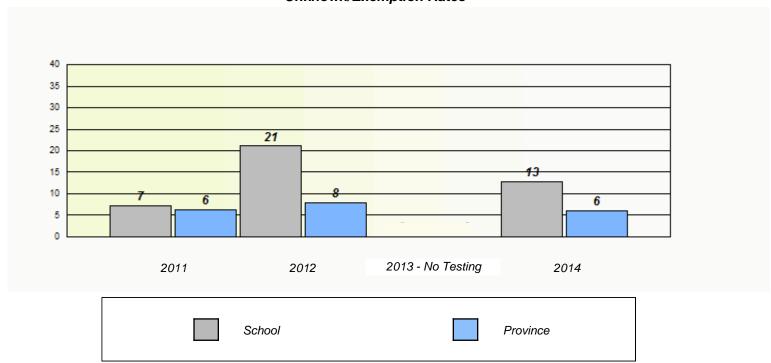

# School data with 5 or fewer students withheld for reasons of confidentiality. 2011 2012 2013 - No Testing 2014 School Province

NLESD - Labrador Region

School #: 017 Northern Lights Academy

| Unknown/Exemption Rates                                                       |        |       |                   |      |   |
|-------------------------------------------------------------------------------|--------|-------|-------------------|------|---|
|                                                                               |        |       |                   |      |   |
| School data with 5 or fewer students withheld for reasons of confidentiality. |        |       |                   |      |   |
|                                                                               |        |       |                   |      |   |
|                                                                               |        |       |                   |      |   |
|                                                                               |        |       |                   |      |   |
|                                                                               |        |       |                   |      |   |
|                                                                               |        |       |                   |      |   |
|                                                                               |        |       |                   |      |   |
|                                                                               |        |       |                   |      |   |
|                                                                               | 2011   | 2012  | 2013 - No Testing | 2014 |   |
|                                                                               |        |       |                   |      | 1 |
|                                                                               | School |       | Province          |      |   |
|                                                                               |        | 2300, |                   |      |   |
|                                                                               |        |       |                   |      |   |