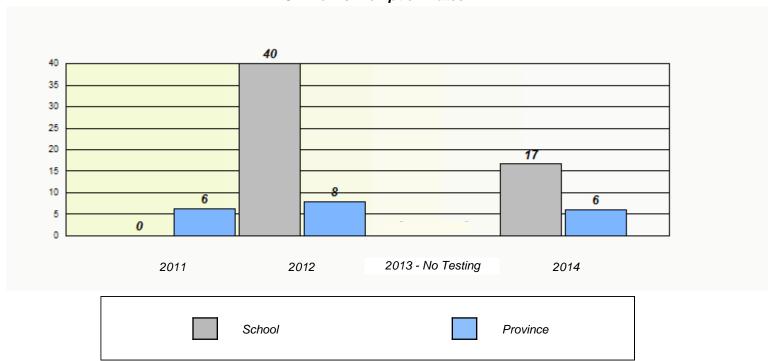

# School data with 5 or fewer students withheld for reasons of confidentiality. 2011 2012 2013 - No Testing 2014 School Province

NLESD - Labrador Region

School #: 017 Northern Lights Academy

| Unknown/Exemption Rates                                                       |        |       |                   |      |   |
|-------------------------------------------------------------------------------|--------|-------|-------------------|------|---|
|                                                                               |        |       |                   |      |   |
| School data with 5 or fewer students withheld for reasons of confidentiality. |        |       |                   |      |   |
|                                                                               |        |       |                   |      |   |
|                                                                               |        |       |                   |      |   |
|                                                                               |        |       |                   |      |   |
|                                                                               |        |       |                   |      |   |
|                                                                               |        |       |                   |      |   |
|                                                                               |        |       |                   |      |   |
|                                                                               |        |       |                   |      |   |
|                                                                               | 2011   | 2012  | 2013 - No Testing | 2014 |   |
|                                                                               |        |       |                   |      | 1 |
|                                                                               | School |       | Province          |      |   |
|                                                                               |        | 2300, |                   |      |   |
|                                                                               |        |       |                   |      |   |