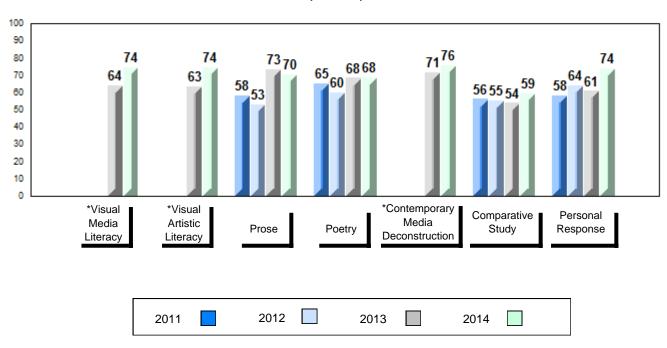

## Average Mark, 2011-2014

School data with 5 or fewer students withheld for reasons of confidentiality.

\* Visual Media Literacy, Visual Artistic Literacy and Contemporary Media Deconstruction are new categories introduced in June 2013.