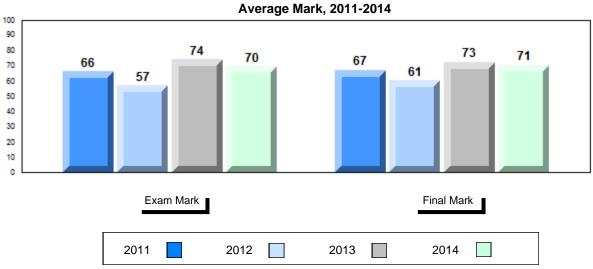

## Average Mark, 2011-2014

School data with 5 or fewer students withheld for reasons of confidentiality.

#001 - St. Peter's School, Black Tickle