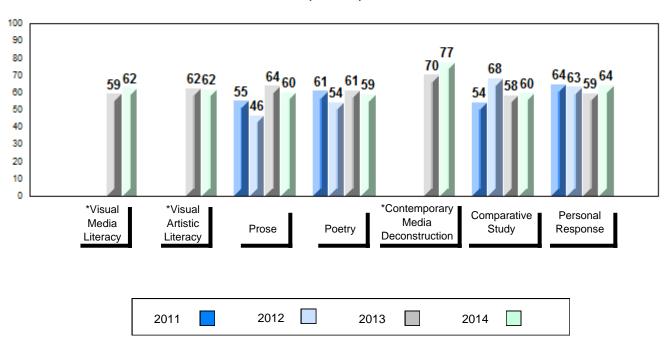

# NLESD - Labrador Region

#010 - Menihek High School, Labrador City

| nber of Students | 62       | Public<br>Exam<br>Mark | School<br>vs<br>Region | School<br>vs<br>Province | Final<br>Mark | School<br>vs<br>Region | School<br>vs<br>Province |
|------------------|----------|------------------------|------------------------|--------------------------|---------------|------------------------|--------------------------|
| glish 3201       | School   | 68.4                   | р                      | q                        | 68.6          | р                      | q                        |
|                  | Region   | 66.9                   |                        |                          | 68.6          |                        |                          |
|                  | Province | 68.7                   |                        |                          | 70.6          |                        |                          |
| <u>Subtest</u>   |          |                        |                        |                          |               |                        |                          |
|                  | School   | 73.1                   | р                      | р                        |               |                        |                          |
| Visual Media     | Region   | 72.4                   |                        |                          |               |                        |                          |
| Literacy         | Province | 71.2                   |                        |                          |               |                        |                          |
|                  | School   | 70.0                   | р                      | q                        |               |                        |                          |
| Visual Artistic  | Region   | 67.2                   |                        |                          |               |                        |                          |
| Literacy         | Province | 75.7                   |                        |                          |               |                        |                          |
|                  | School   | 70.8                   | р                      | q                        |               |                        |                          |
| Prose            | Region   | 68.1                   |                        |                          |               |                        |                          |
|                  | Province | 71.4                   |                        |                          |               |                        |                          |
|                  | School   | 70.8                   | р                      | р                        |               |                        |                          |
| Poetry           | Region   | 69.4                   |                        |                          |               |                        |                          |
|                  | Province | 70.4                   |                        |                          |               |                        |                          |
| Contemporary     | School   | 77.4                   | р                      | р                        |               |                        |                          |
| Media            | Region   | 75.4                   |                        |                          |               |                        |                          |
| Deconstruction   | Province | 74.9                   |                        |                          |               |                        |                          |
| Comparative      | School   | 57.5                   | р                      | q                        |               |                        |                          |
| Study            | Region   | 55.7                   |                        |                          |               |                        |                          |
|                  | Province | 58.0                   |                        |                          |               |                        |                          |
| Personal         | School   | 66.9                   | р                      | q                        |               |                        |                          |
| Response         | Region   | 65.9                   |                        |                          |               |                        |                          |
|                  | Province | 68.0                   |                        |                          |               |                        |                          |