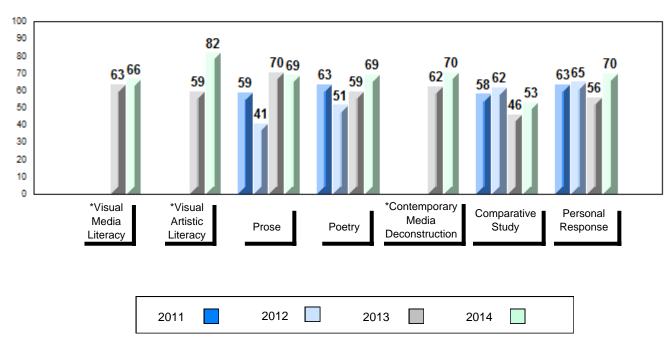

## Average Mark, 2011-2014

School data with 5 or fewer students withheld for reasons of confidentiality.

#001 - St. Peter's School, Black Tickle