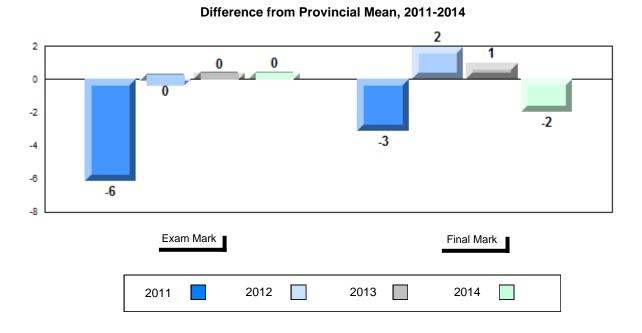

## Difference from Provincial Mean, 2011-2014

School data with 5 or fewer students withheld for reasons of confidentiality.

| Exam Mark |      |      | Final Mark |
|-----------|------|------|------------|
| 2011      | 2012 | 2013 | 2014       |