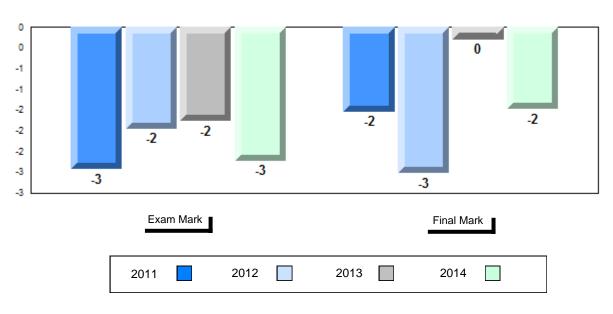

## Difference from Provincial Mean, 2011-2014

School data with 5 or fewer students withheld for reasons of confidentiality.

| Exam Mark |      |      | Final Mark |
|-----------|------|------|------------|
| 2011      | 2012 | 2013 | 2014       |