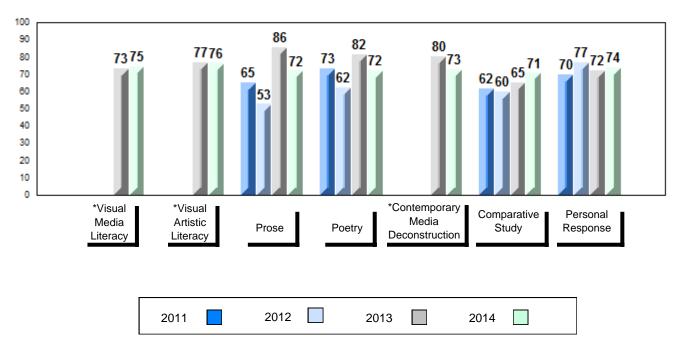

# NLESD - Labrador Region

#010 - Menihek High School, Labrador City

| nber of Students | 62       | Public<br>Exam<br>Mark | School<br>vs<br>Region | School<br>vs<br>Province | Final<br>Mark | School<br>vs<br>Region | School<br>vs<br>Province |
|------------------|----------|------------------------|------------------------|--------------------------|---------------|------------------------|--------------------------|
| glish 3201       | School   | 68.4                   | р                      | q                        | 68.6          | р                      | q                        |
|                  | Region   | 66.9                   |                        |                          | 68.6          |                        |                          |
|                  | Province | 68.7                   |                        |                          | 70.6          |                        |                          |
| <u>Subtest</u>   |          |                        |                        |                          |               |                        |                          |
|                  | School   | 73.1                   | р                      | р                        |               |                        |                          |
| Visual Media     | Region   | 72.4                   |                        |                          |               |                        |                          |
| Literacy         | Province | 71.2                   |                        |                          |               |                        |                          |
|                  | School   | 70.0                   | р                      | q                        |               |                        |                          |
| Visual Artistic  | Region   | 67.2                   |                        |                          |               |                        |                          |
| Literacy         | Province | 75.7                   |                        |                          |               |                        |                          |
|                  | School   | 70.8                   | р                      | q                        |               |                        |                          |
| Prose            | Region   | 68.1                   |                        |                          |               |                        |                          |
|                  | Province | 71.4                   |                        |                          |               |                        |                          |
|                  | School   | 70.8                   | р                      | р                        |               |                        |                          |
| Poetry           | Region   | 69.4                   |                        |                          |               |                        |                          |
|                  | Province | 70.4                   |                        |                          |               |                        |                          |
| Contemporary     | School   | 77.4                   | р                      | р                        |               |                        |                          |
| Media            | Region   | 75.4                   |                        |                          |               |                        |                          |
| Deconstruction   | Province | 74.9                   |                        |                          |               |                        |                          |
| Comparative      | School   | 57.5                   | р                      | q                        |               |                        |                          |
| Study            | Region   | 55.7                   |                        |                          |               |                        |                          |
|                  | Province | 58.0                   |                        |                          |               |                        |                          |
| Personal         | School   | 66.9                   | р                      | q                        |               |                        |                          |
| Response         | Region   | 65.9                   |                        |                          |               |                        |                          |
|                  | Province | 68.0                   |                        |                          |               |                        |                          |