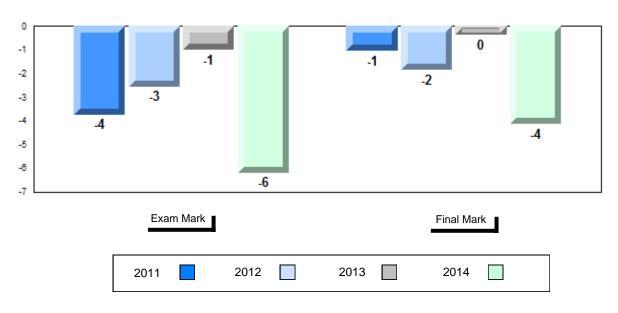

## Difference from Provincial Mean, 2011-2014

School data with 5 or fewer students withheld for reasons of confidentiality.

| Exam Mark |      |      | Final Mark |
|-----------|------|------|------------|
| 2011      | 2012 | 2013 | 2014       |