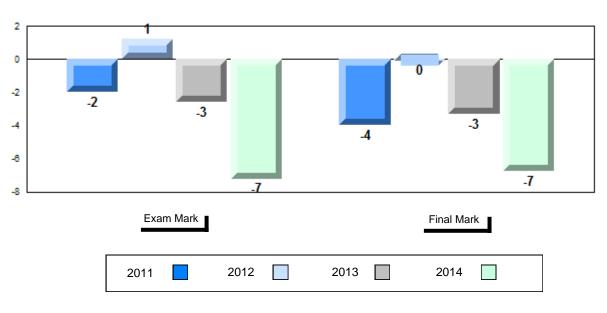

## Difference from Provincial Mean, 2011-2014

School data with 5 or fewer students withheld for reasons of confidentiality.

| Exam Mark |      |      | Final Mark |
|-----------|------|------|------------|
| 2011      | 2012 | 2013 | 2014       |