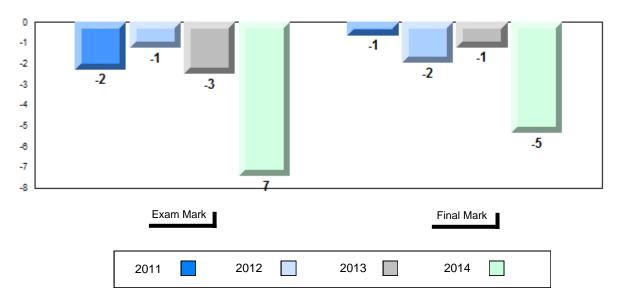

## Difference from Provincial Mean, 2011-2014

School data with 5 or fewer students withheld for reasons of confidentiality.

| Exam Mark |      |      | Final Mark |
|-----------|------|------|------------|
| 2011      | 2012 | 2013 | 2014       |