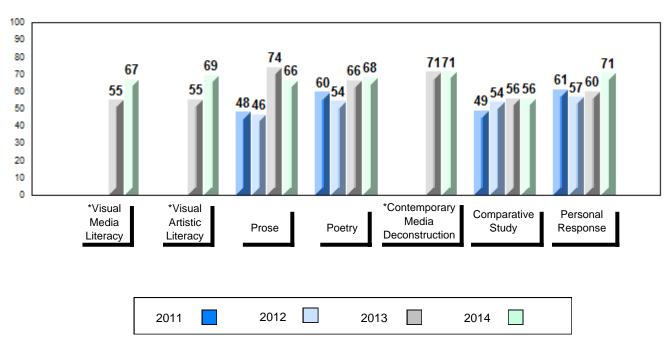

## Average Mark, 2011-2014

School data with 5 or fewer students withheld for reasons of confidentiality.

\* Visual Media Literacy, Visual Artistic Literacy and Contemporary Media Deconstruction are new categories introduced in June 2013.