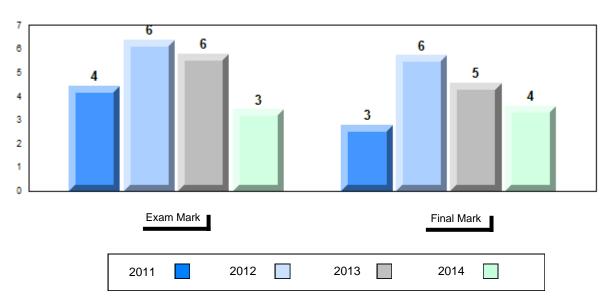

## Difference from Provincial Mean, 2011-2014

School data with 5 or fewer students withheld for reasons of confidentiality.

| Exam Mark |      |      | Final Mark |
|-----------|------|------|------------|
| 2011      | 2012 | 2013 | 2014       |