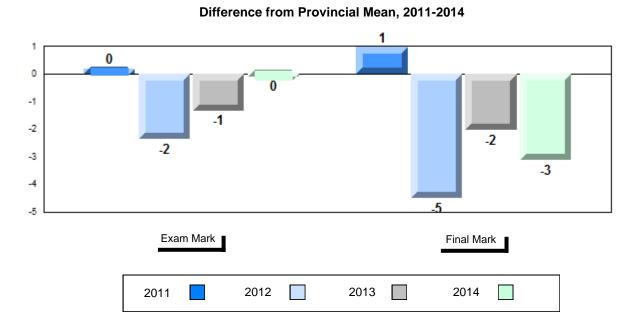

## Difference from Provincial Mean, 2011-2014

School data with 5 or fewer students withheld for reasons of confidentiality.

| Exam Mark |      |      | Final Mark |
|-----------|------|------|------------|
| 2011      | 2012 | 2013 | 2014       |