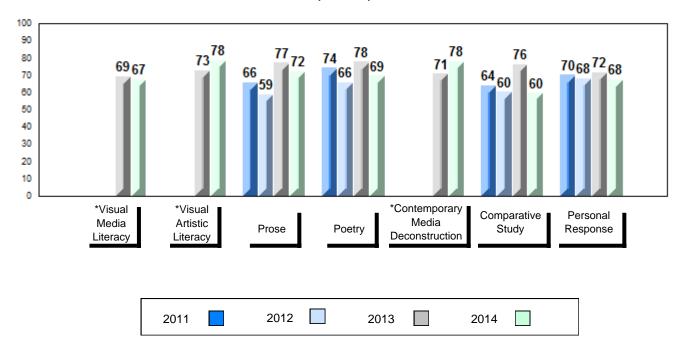

## Average Mark, 2011-2014

School data with 5 or fewer students withheld for reasons of confidentiality.

#001 - St. Peter's School, Black Tickle