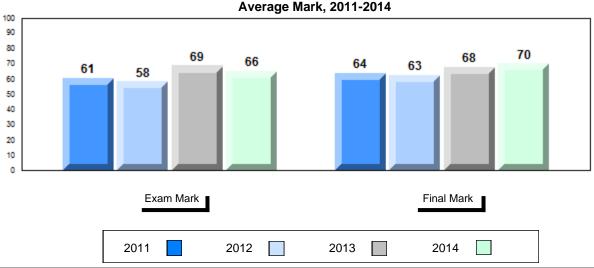

## Average Mark, 2011-2014

School data with 5 or fewer students withheld for reasons of confidentiality.

#001 - St. Peter's School, Black Tickle