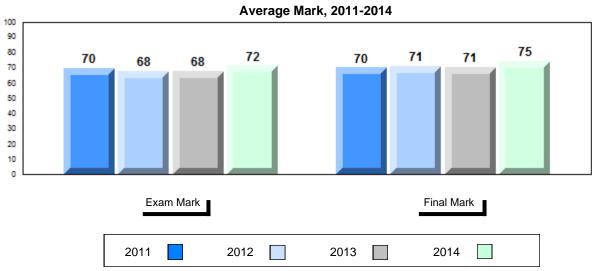

## Average Mark, 2011-2014

School data with 5 or fewer students withheld for reasons of confidentiality.

#001 - St. Peter's School, Black Tickle