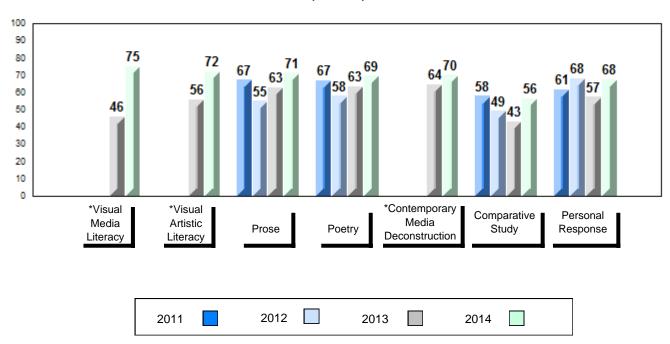

## Grades: K,3-5,7-10,12

| Number of Students          | 3                            | Public<br>Exam<br>Mark | School<br>vs<br>Region                          | School<br>vs<br>Province | Final<br>Mark | School<br>vs<br>Region                         | School<br>vs<br>Province |
|-----------------------------|------------------------------|------------------------|-------------------------------------------------|--------------------------|---------------|------------------------------------------------|--------------------------|
| English 3201                | School<br>Region<br>Province | students               | l data with 5<br>withheld for<br>confidentialit | reasons of               | students      | l data with 5<br>withheld for<br>confidentiali | reasons of               |
| <u>Subtest</u>              |                              |                        |                                                 |                          |               |                                                |                          |
| Visual Media<br>Literacy    | School<br>Region<br>Province |                        |                                                 |                          |               |                                                |                          |
| Visual Artistic<br>Literacy | School<br>Region<br>Province |                        |                                                 |                          |               |                                                |                          |
| Prose                       | School<br>Region<br>Province |                        |                                                 |                          |               |                                                |                          |
| Poetry                      | School<br>Region<br>Province |                        |                                                 |                          |               |                                                |                          |
| Contemporary                | School                       |                        |                                                 |                          |               |                                                |                          |
| Media<br>Deconstruction     | Region<br>Province           |                        |                                                 |                          |               |                                                |                          |
| Comparative<br>Study        | School<br>Region<br>Province |                        |                                                 |                          |               |                                                |                          |
| Personal<br>Response        | School<br>Region<br>Province |                        |                                                 |                          |               |                                                |                          |

## Average Mark, 2011-2014

School data with 5 or fewer students withheld for reasons of confidentiality.

\* Visual Media Literacy, Visual Artistic Literacy and Contemporary Media Deconstruction are new categories introduced in June 2013.