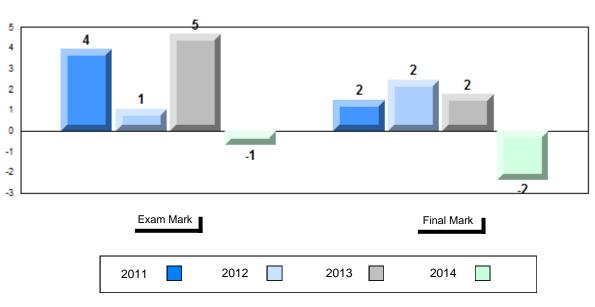

## Difference from Provincial Mean, 2011-2014

School data with 5 or fewer students withheld for reasons of confidentiality.

| Exam Mark |      |      | Final Mark |
|-----------|------|------|------------|
| 2011      | 2012 | 2013 | 2014       |