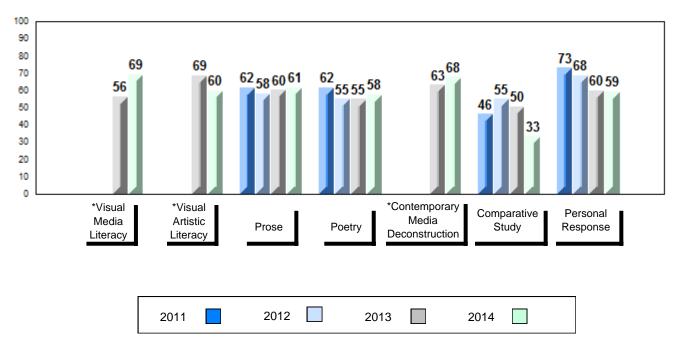

## Average Mark, 2011-2014

School data with 5 or fewer students withheld for reasons of confidentiality.

\* Visual Media Literacy, Visual Artistic Literacy and Contemporary Media Deconstruction are new categories introduced in June 2013.