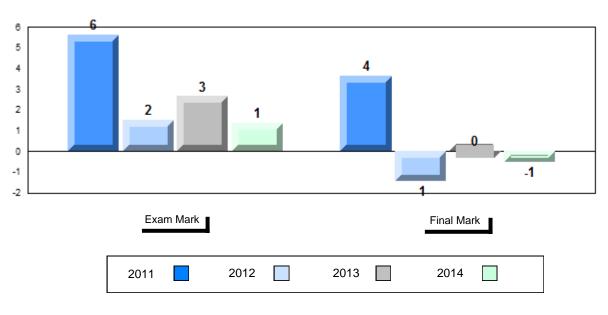

## Difference from Provincial Mean, 2011-2014

School data with 5 or fewer students withheld for reasons of confidentiality.

| Exam Mark |      |      | Final Mark |
|-----------|------|------|------------|
| 2011      | 2012 | 2013 | 2014       |