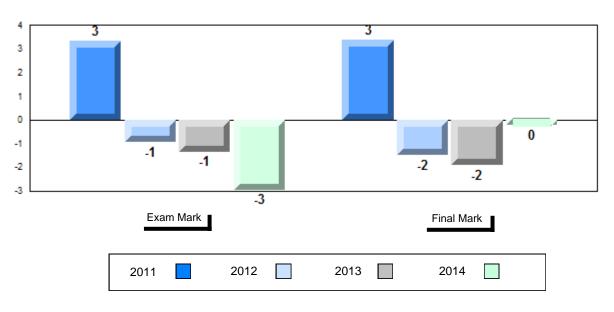

## Average Mark, 2011-2014

School data with 5 or fewer students withheld for reasons of confidentiality.

\* Visual Media Literacy, Visual Artistic Literacy and Contemporary Media Deconstruction are new categories introduced in June 2013.