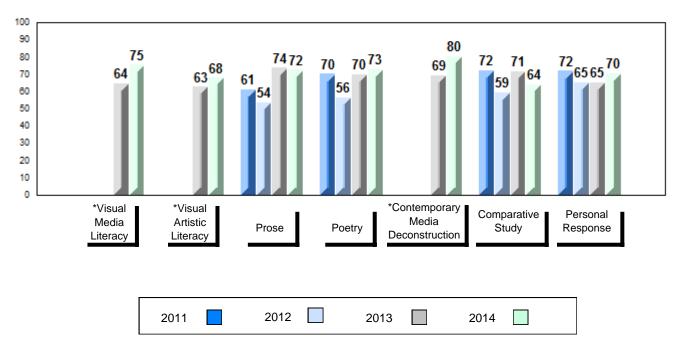

## 4 Year Public Exam (Subtest) Mark Trend 2011-2014

#002 - Henry Gordon Academy, Cartwright

| Number of Students                      | 3                            | Public<br>Exam<br>Mark | School<br>vs<br>Region                        | School<br>vs<br>Province | Final<br>Mark | School<br>vs<br>Region                          | School<br>vs<br>Province |
|-----------------------------------------|------------------------------|------------------------|-----------------------------------------------|--------------------------|---------------|-------------------------------------------------|--------------------------|
| English 3201                            | School<br>Region<br>Province | students               | data with 5<br>withheld for<br>confidentialit | reasons of               | students      | l data with 5<br>withheld for<br>confidentialit | reasons of               |
| <u>Subtest</u>                          |                              |                        |                                               |                          |               |                                                 |                          |
| Visual Media<br>Literacy                | School<br>Region<br>Province |                        |                                               |                          |               |                                                 |                          |
| Visual Artistic<br>Literacy             | School<br>Region<br>Province |                        |                                               |                          |               |                                                 |                          |
| Prose                                   | School<br>Region<br>Province |                        |                                               |                          |               |                                                 |                          |
| Poetry                                  | School<br>Region<br>Province |                        |                                               |                          |               |                                                 |                          |
| Contemporary<br>Media<br>Deconstruction | School<br>Region<br>Province |                        |                                               |                          |               |                                                 |                          |
| Comparative<br>Study                    | School<br>Region<br>Province |                        |                                               |                          |               |                                                 |                          |
| Personal<br>Response                    | School<br>Region<br>Province |                        |                                               |                          |               |                                                 |                          |

## Average Mark, 2011-2014

School data with 5 or fewer students withheld for reasons of confidentiality.

\* Visual Media Literacy, Visual Artistic Literacy and Contemporary Media Deconstruction are new categories introduced in June 2013.