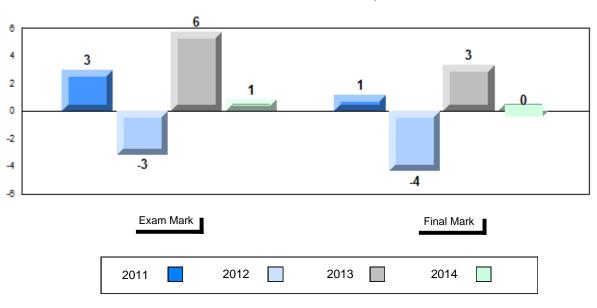

## Difference from Provincial Mean, 2011-2014

School data with 5 or fewer students withheld for reasons of confidentiality.

| Exam Mark |      |      | Final Mark |
|-----------|------|------|------------|
| 2011      | 2012 | 2013 | 2014       |