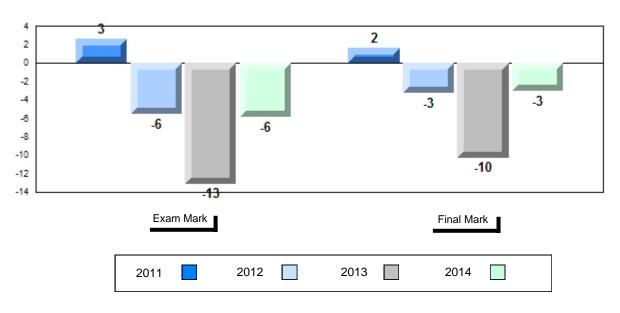

## Difference from Provincial Mean, 2011-2014

School data with 5 or fewer students withheld for reasons of confidentiality.

| Exam Mark |      |      | Final Mark |
|-----------|------|------|------------|
| 2011      | 2012 | 2013 | 2014       |