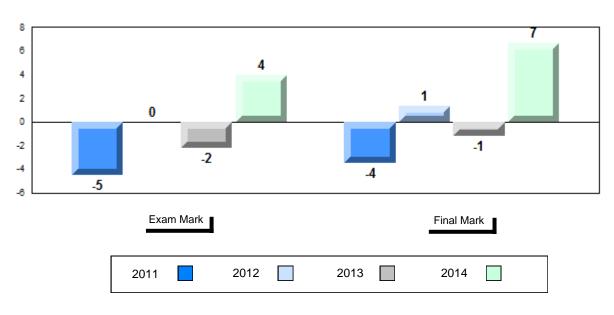

## Difference from Provincial Mean, 2011-2014

School data with 5 or fewer students withheld for reasons of confidentiality.

| Exam Mark |      |      | Final Mark |
|-----------|------|------|------------|
| 2011      | 2012 | 2013 | 2014       |