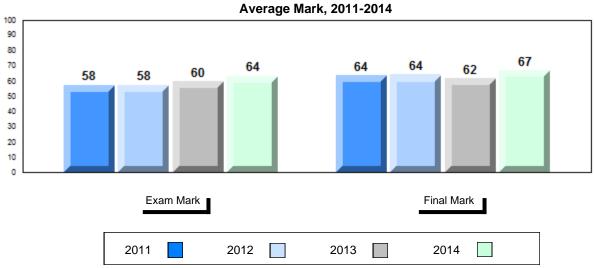

## Difference from Provincial Mean, 2011-2014

School data with 5 or fewer students withheld for reasons of confidentiality.

| Exam Mark |      |      | Final Mark |
|-----------|------|------|------------|
| 2011      | 2012 | 2013 | 2014       |