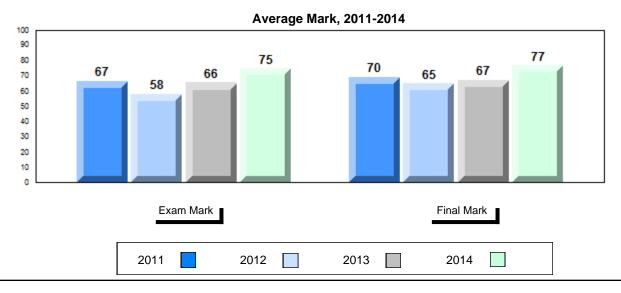

## Average Mark, 2011-2014

School data with 5 or fewer students withheld for reasons of confidentiality.

#001 - St. Peter's School, Black Tickle