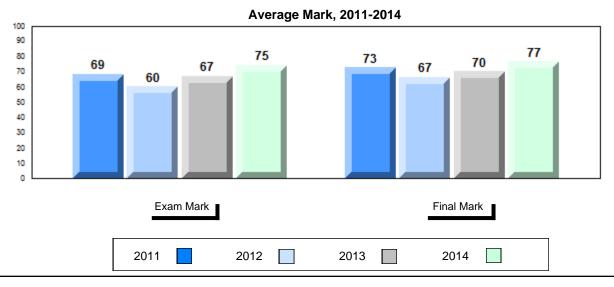

## Average Mark, 2011-2014

School data with 5 or fewer students withheld for reasons of confidentiality.

#001 - St. Peter's School, Black Tickle