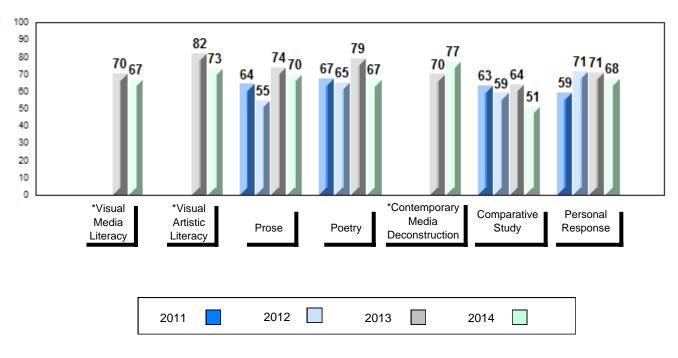

## Difference from Provincial Mean, 2011-2014

School data with 5 or fewer students withheld for reasons of confidentiality.

| Exam Mark |      |      | Final Mark |
|-----------|------|------|------------|
| 2011      | 2012 | 2013 | 2014       |