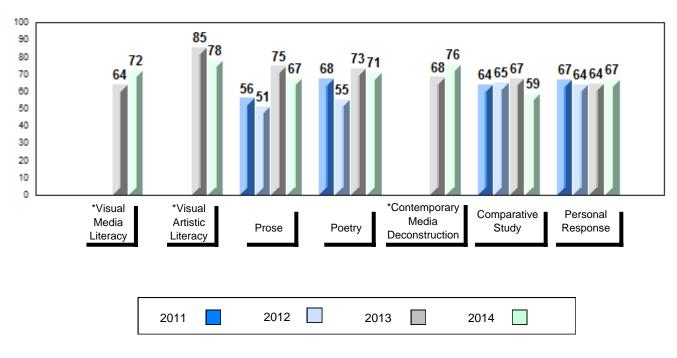

## Average Mark, 2011-2014

School data with 5 or fewer students withheld for reasons of confidentiality.

\* Visual Media Literacy, Visual Artistic Literacy and Contemporary Media Deconstruction are new categories introduced in June 2013.