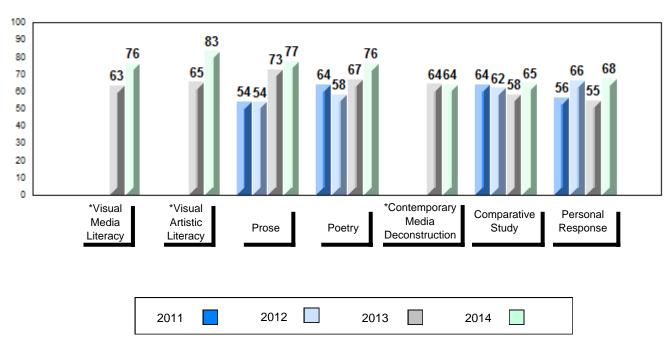

## Grades: K,3-5,7-10,12

| Number of Students          | 3                            | Public<br>Exam<br>Mark | School<br>vs<br>Region                          | School<br>vs<br>Province | Final<br>Mark | School<br>vs<br>Region                         | School<br>vs<br>Province |
|-----------------------------|------------------------------|------------------------|-------------------------------------------------|--------------------------|---------------|------------------------------------------------|--------------------------|
| English 3201                | School<br>Region<br>Province | students               | l data with 5<br>withheld for<br>confidentialit | reasons of               | students      | l data with 5<br>withheld for<br>confidentiali | reasons of               |
| <u>Subtest</u>              |                              |                        |                                                 |                          |               |                                                |                          |
| Visual Media<br>Literacy    | School<br>Region<br>Province |                        |                                                 |                          |               |                                                |                          |
| Visual Artistic<br>Literacy | School<br>Region<br>Province |                        |                                                 |                          |               |                                                |                          |
| Prose                       | School<br>Region<br>Province |                        |                                                 |                          |               |                                                |                          |
| Poetry                      | School<br>Region<br>Province |                        |                                                 |                          |               |                                                |                          |
| Contemporary                | School                       |                        |                                                 |                          |               |                                                |                          |
| Media<br>Deconstruction     | Region<br>Province           |                        |                                                 |                          |               |                                                |                          |
| Comparative<br>Study        | School<br>Region<br>Province |                        |                                                 |                          |               |                                                |                          |
| Personal<br>Response        | School<br>Region<br>Province |                        |                                                 |                          |               |                                                |                          |

## Average Mark, 2011-2014

School data with 5 or fewer students withheld for reasons of confidentiality.

\* Visual Media Literacy, Visual Artistic Literacy and Contemporary Media Deconstruction are new categories introduced in June 2013.