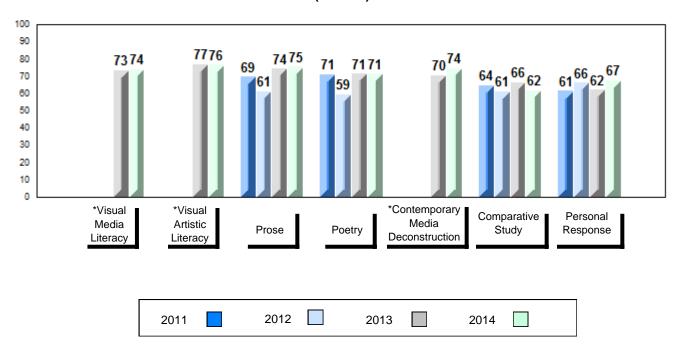

## Average Mark, 2011-2014

School data with 5 or fewer students withheld for reasons of confidentiality.

#001 - St. Peter's School, Black Tickle