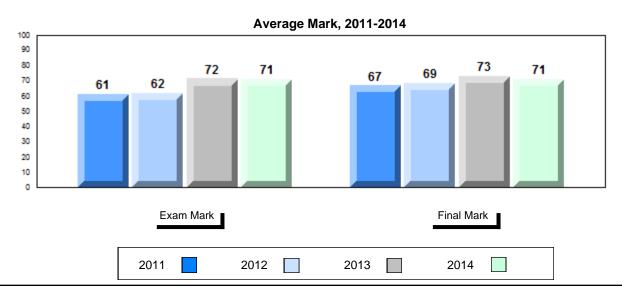

## Average Mark, 2011-2014

School data with 5 or fewer students withheld for reasons of confidentiality.

#001 - St. Peter's School, Black Tickle