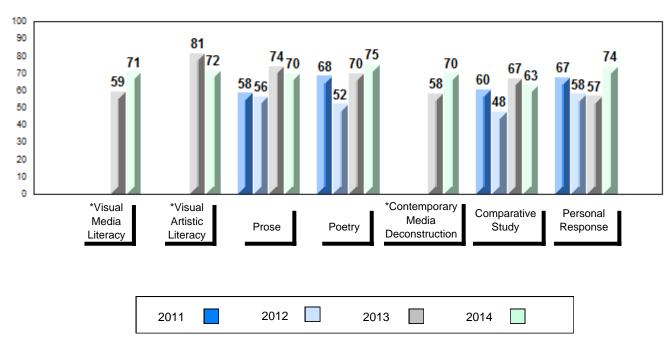

## Average Mark, 2011-2014

School data with 5 or fewer students withheld for reasons of confidentiality.

#001 - St. Peter's School, Black Tickle