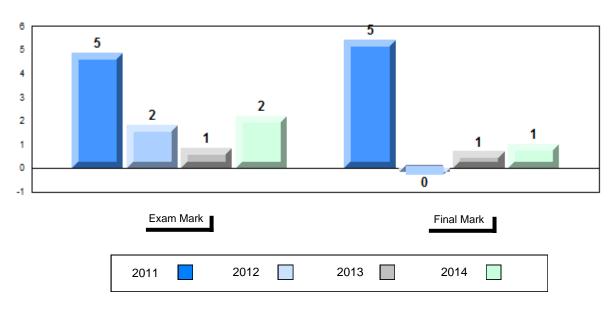

## Difference from Provincial Mean, 2011-2014

School data with 5 or fewer students withheld for reasons of confidentiality.

| Exam Mark |      |      | Final Mark |
|-----------|------|------|------------|
| 2011      | 2012 | 2013 | 2014       |