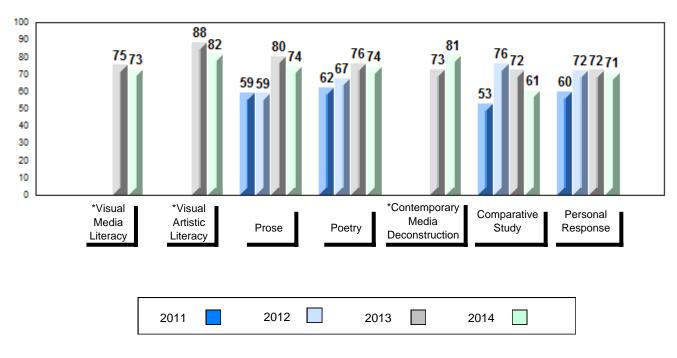

## Difference from Provincial Mean, 2011-2014

School data with 5 or fewer students withheld for reasons of confidentiality.

| Exam Mark |      |      | Final Mark |
|-----------|------|------|------------|
| 2011      | 2012 | 2013 | 2014       |