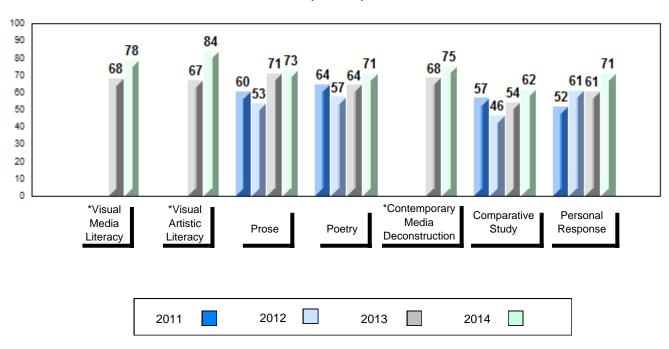

## 4 Year Public Exam (Subtest) Mark Trend 2011-2014

#002 - Henry Gordon Academy, Cartwright

| Number of Students                      | 3                            | Public<br>Exam<br>Mark | School<br>vs<br>Region                        | School<br>vs<br>Province | Final<br>Mark | School<br>vs<br>Region                          | School<br>vs<br>Province |
|-----------------------------------------|------------------------------|------------------------|-----------------------------------------------|--------------------------|---------------|-------------------------------------------------|--------------------------|
| English 3201                            | School<br>Region<br>Province | students               | data with 5<br>withheld for<br>confidentialit | reasons of               | students      | l data with 5<br>withheld for<br>confidentialit | reasons of               |
| <u>Subtest</u>                          |                              |                        |                                               |                          |               |                                                 |                          |
| Visual Media<br>Literacy                | School<br>Region<br>Province |                        |                                               |                          |               |                                                 |                          |
| Visual Artistic<br>Literacy             | School<br>Region<br>Province |                        |                                               |                          |               |                                                 |                          |
| Prose                                   | School<br>Region<br>Province |                        |                                               |                          |               |                                                 |                          |
| Poetry                                  | School<br>Region<br>Province |                        |                                               |                          |               |                                                 |                          |
| Contemporary<br>Media<br>Deconstruction | School<br>Region<br>Province |                        |                                               |                          |               |                                                 |                          |
| Comparative<br>Study                    | School<br>Region<br>Province |                        |                                               |                          |               |                                                 |                          |
| Personal<br>Response                    | School<br>Region<br>Province |                        |                                               |                          |               |                                                 |                          |