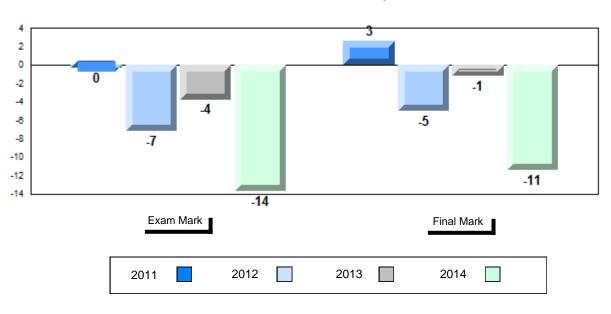

## Difference from Provincial Mean, 2011-2014

School data with 5 or fewer students withheld for reasons of confidentiality.

| Exam Mark |      |      | Final Mark |
|-----------|------|------|------------|
| 2011      | 2012 | 2013 | 2014       |