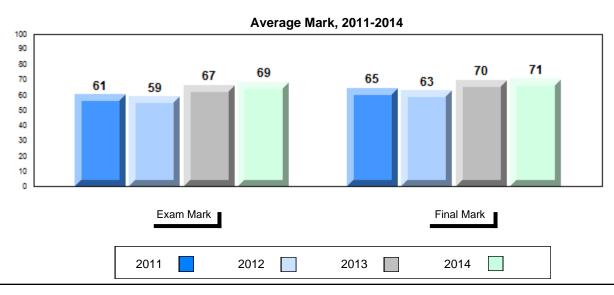

## Average Mark, 2011-2014

School data with 5 or fewer students withheld for reasons of confidentiality.

#001 - St. Peter's School, Black Tickle