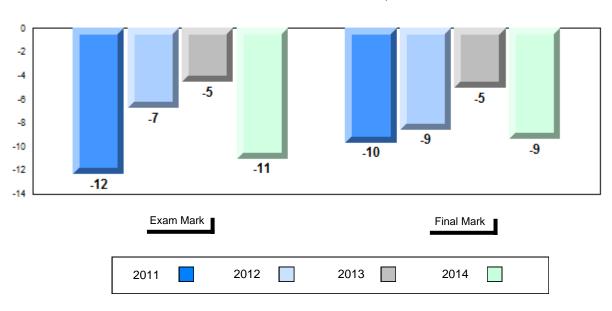

## Difference from Provincial Mean, 2011-2014

School data with 5 or fewer students withheld for reasons of confidentiality.

| Exam Mark |      |      | Final Mark |
|-----------|------|------|------------|
| 2011      | 2012 | 2013 | 2014       |