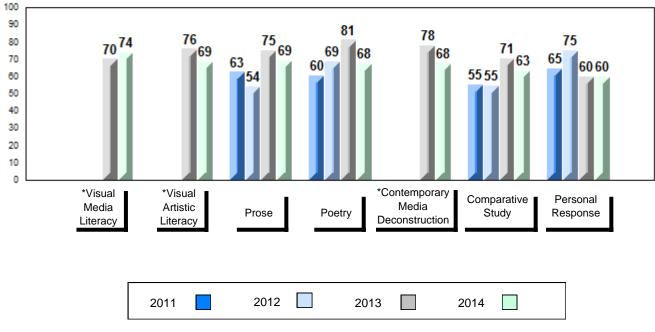

## 4 Year Public Exam (Subtest) Mark Trend 2011-2014

#002 - Henry Gordon Academy, Cartwright

| Number of Students                      | 3                            | Public<br>Exam<br>Mark | School<br>vs<br>Region                        | School<br>vs<br>Province | Final<br>Mark | School<br>vs<br>Region                          | School<br>vs<br>Province |
|-----------------------------------------|------------------------------|------------------------|-----------------------------------------------|--------------------------|---------------|-------------------------------------------------|--------------------------|
| English 3201                            | School<br>Region<br>Province | students               | data with 5<br>withheld for<br>confidentialit | reasons of               | students      | l data with 5<br>withheld for<br>confidentialit | reasons of               |
| <u>Subtest</u>                          |                              |                        |                                               |                          |               |                                                 |                          |
| Visual Media<br>Literacy                | School<br>Region<br>Province |                        |                                               |                          |               |                                                 |                          |
| Visual Artistic<br>Literacy             | School<br>Region<br>Province |                        |                                               |                          |               |                                                 |                          |
| Prose                                   | School<br>Region<br>Province |                        |                                               |                          |               |                                                 |                          |
| Poetry                                  | School<br>Region<br>Province |                        |                                               |                          |               |                                                 |                          |
| Contemporary<br>Media<br>Deconstruction | School<br>Region<br>Province |                        |                                               |                          |               |                                                 |                          |
| Comparative<br>Study                    | School<br>Region<br>Province |                        |                                               |                          |               |                                                 |                          |
| Personal<br>Response                    | School<br>Region<br>Province |                        |                                               |                          |               |                                                 |                          |

## Average Mark, 2011-2014

School data with 5 or fewer students withheld for reasons of confidentiality.

\* Visual Media Literacy, Visual Artistic Literacy and Contemporary Media Deconstruction are new categories introduced in June 2013.