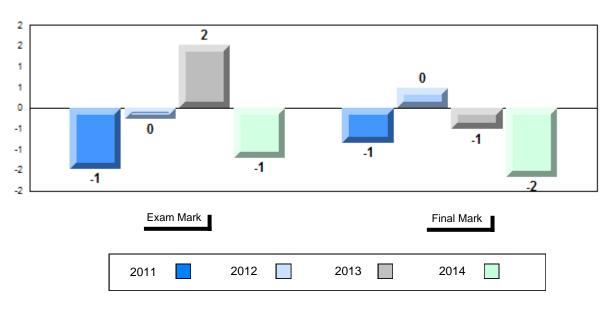

## Difference from Provincial Mean, 2011-2014

School data with 5 or fewer students withheld for reasons of confidentiality.

| Exam Mark |      |      | Final Mark |
|-----------|------|------|------------|
| 2011      | 2012 | 2013 | 2014       |