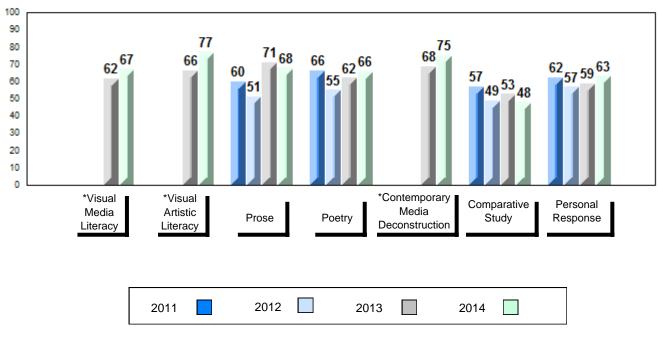

## Average Mark, 2011-2014

School data with 5 or fewer students withheld for reasons of confidentiality.

\* Visual Media Literacy, Visual Artistic Literacy and Contemporary Media Deconstruction are new categories introduced in June 2013.