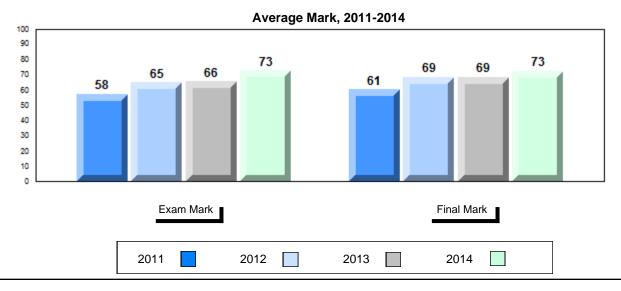

## Difference from Provincial Mean, 2011-2014

School data with 5 or fewer students withheld for reasons of confidentiality.

| Exam Mark |      |      | Final Mark |
|-----------|------|------|------------|
| 2011      | 2012 | 2013 | 2014       |