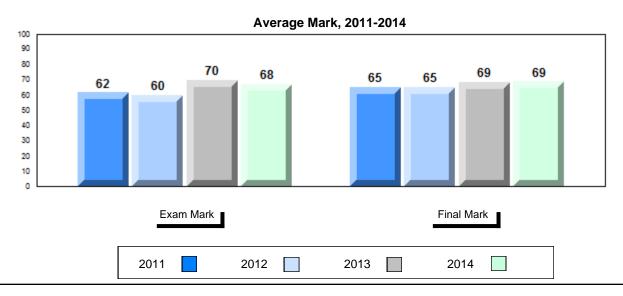

## Average Mark, 2011-2014

School data with 5 or fewer students withheld for reasons of confidentiality.

#007 - Amos Comenius Memorial School, Hopedale

Grades: K-12