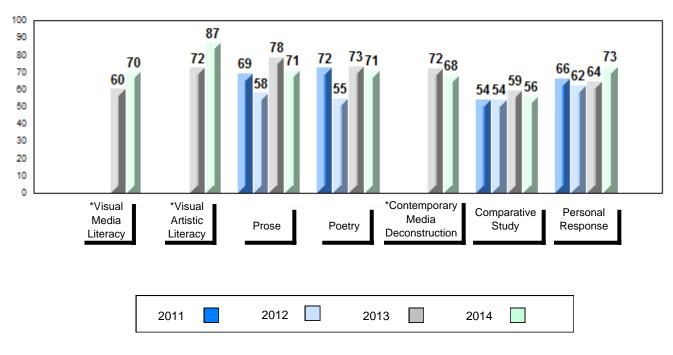

## 4 Year Public Exam (Subtest) Mark Trend 2011-2014

#002 - Henry Gordon Academy, Cartwright

| Number of Students                      | 3                            | Public<br>Exam<br>Mark | School<br>vs<br>Region                        | School<br>vs<br>Province | Final<br>Mark | School<br>vs<br>Region                          | School<br>vs<br>Province |
|-----------------------------------------|------------------------------|------------------------|-----------------------------------------------|--------------------------|---------------|-------------------------------------------------|--------------------------|
| English 3201                            | School<br>Region<br>Province | students               | data with 5<br>withheld for<br>confidentialit | reasons of               | students      | l data with 5<br>withheld for<br>confidentialit | reasons of               |
| <u>Subtest</u>                          |                              |                        |                                               |                          |               |                                                 |                          |
| Visual Media<br>Literacy                | School<br>Region<br>Province |                        |                                               |                          |               |                                                 |                          |
| Visual Artistic<br>Literacy             | School<br>Region<br>Province |                        |                                               |                          |               |                                                 |                          |
| Prose                                   | School<br>Region<br>Province |                        |                                               |                          |               |                                                 |                          |
| Poetry                                  | School<br>Region<br>Province |                        |                                               |                          |               |                                                 |                          |
| Contemporary<br>Media<br>Deconstruction | School<br>Region<br>Province |                        |                                               |                          |               |                                                 |                          |
| Comparative<br>Study                    | School<br>Region<br>Province |                        |                                               |                          |               |                                                 |                          |
| Personal<br>Response                    | School<br>Region<br>Province |                        |                                               |                          |               |                                                 |                          |