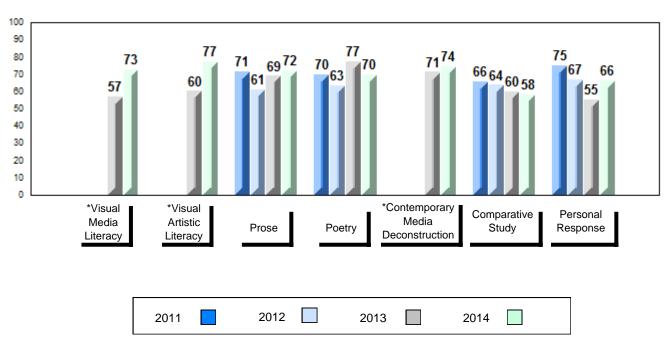

## 4 Year Public Exam (Subtest) Mark Trend 2011-2014

#002 - Henry Gordon Academy, Cartwright

| Number of Students                      | 3                            | Public<br>Exam<br>Mark | School<br>vs<br>Region                        | School<br>vs<br>Province | Final<br>Mark | School<br>vs<br>Region                          | School<br>vs<br>Province |
|-----------------------------------------|------------------------------|------------------------|-----------------------------------------------|--------------------------|---------------|-------------------------------------------------|--------------------------|
| English 3201                            | School<br>Region<br>Province | students               | data with 5<br>withheld for<br>confidentialit | reasons of               | students      | l data with 5<br>withheld for<br>confidentialit | reasons of               |
| <u>Subtest</u>                          |                              |                        |                                               |                          |               |                                                 |                          |
| Visual Media<br>Literacy                | School<br>Region<br>Province |                        |                                               |                          |               |                                                 |                          |
| Visual Artistic<br>Literacy             | School<br>Region<br>Province |                        |                                               |                          |               |                                                 |                          |
| Prose                                   | School<br>Region<br>Province |                        |                                               |                          |               |                                                 |                          |
| Poetry                                  | School<br>Region<br>Province |                        |                                               |                          |               |                                                 |                          |
| Contemporary<br>Media<br>Deconstruction | School<br>Region<br>Province |                        |                                               |                          |               |                                                 |                          |
| Comparative<br>Study                    | School<br>Region<br>Province |                        |                                               |                          |               |                                                 |                          |
| Personal<br>Response                    | School<br>Region<br>Province |                        |                                               |                          |               |                                                 |                          |

## Average Mark, 2011-2014

School data with 5 or fewer students withheld for reasons of confidentiality.

\* Visual Media Literacy, Visual Artistic Literacy and Contemporary Media Deconstruction are new categories introduced in June 2013.