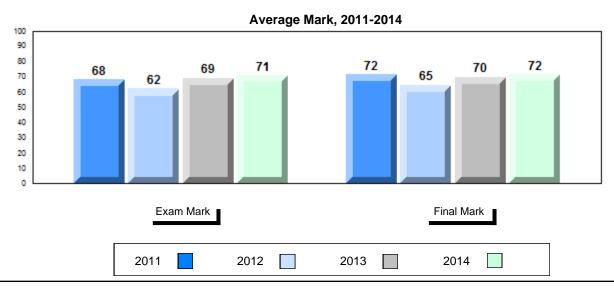

## Average Mark, 2011-2014

School data with 5 or fewer students withheld for reasons of confidentiality.

#001 - St. Peter's School, Black Tickle