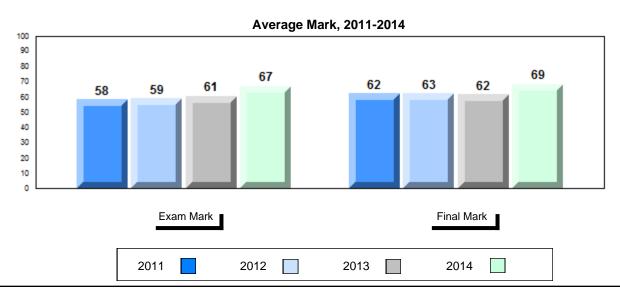

## Average Mark, 2011-2014

School data with 5 or fewer students withheld for reasons of confidentiality.

#007 - Amos Comenius Memorial School, Hopedale

Grades: K-12