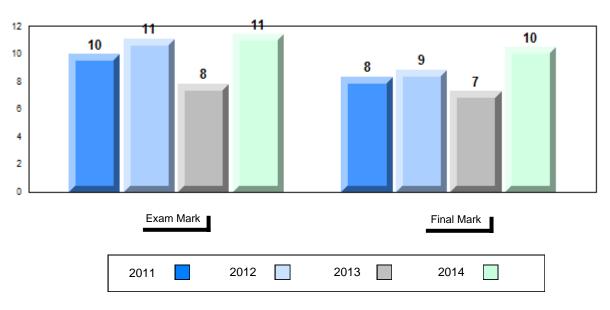

## Average Mark, 2011-2014

School data with 5 or fewer students withheld for reasons of confidentiality.

#001 - St. Peter's School, Black Tickle