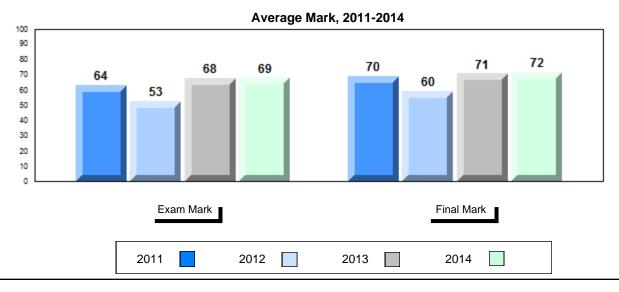

## Average Mark, 2011-2014

School data with 5 or fewer students withheld for reasons of confidentiality.

#001 - St. Peter's School, Black Tickle