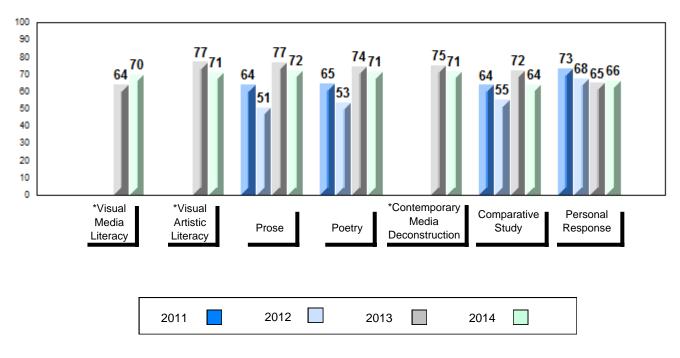

## 4 Year Public Exam (Subtest) Mark Trend 2011-2014

#002 - Henry Gordon Academy, Cartwright

| Number of Students                      | 3                            | Public<br>Exam<br>Mark | School<br>vs<br>Region                        | School<br>vs<br>Province | Final<br>Mark | School<br>vs<br>Region                          | School<br>vs<br>Province |
|-----------------------------------------|------------------------------|------------------------|-----------------------------------------------|--------------------------|---------------|-------------------------------------------------|--------------------------|
| English 3201                            | School<br>Region<br>Province | students               | data with 5<br>withheld for<br>confidentialit | reasons of               | students      | l data with 5<br>withheld for<br>confidentialit | reasons of               |
| <u>Subtest</u>                          |                              |                        |                                               |                          |               |                                                 |                          |
| Visual Media<br>Literacy                | School<br>Region<br>Province |                        |                                               |                          |               |                                                 |                          |
| Visual Artistic<br>Literacy             | School<br>Region<br>Province |                        |                                               |                          |               |                                                 |                          |
| Prose                                   | School<br>Region<br>Province |                        |                                               |                          |               |                                                 |                          |
| Poetry                                  | School<br>Region<br>Province |                        |                                               |                          |               |                                                 |                          |
| Contemporary<br>Media<br>Deconstruction | School<br>Region<br>Province |                        |                                               |                          |               |                                                 |                          |
| Comparative<br>Study                    | School<br>Region<br>Province |                        |                                               |                          |               |                                                 |                          |
| Personal<br>Response                    | School<br>Region<br>Province |                        |                                               |                          |               |                                                 |                          |

## Average Mark, 2011-2014

School data with 5 or fewer students withheld for reasons of confidentiality.

\* Visual Media Literacy, Visual Artistic Literacy and Contemporary Media Deconstruction are new categories introduced in June 2013.