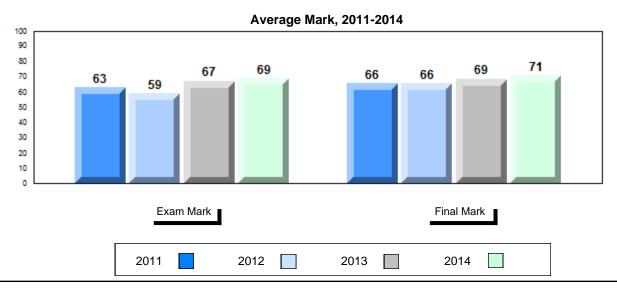

## Average Mark, 2011-2014

School data with 5 or fewer students withheld for reasons of confidentiality.

\* Visual Media Literacy, Visual Artistic Literacy and Contemporary Media Deconstruction are new categories introduced in June 2013.