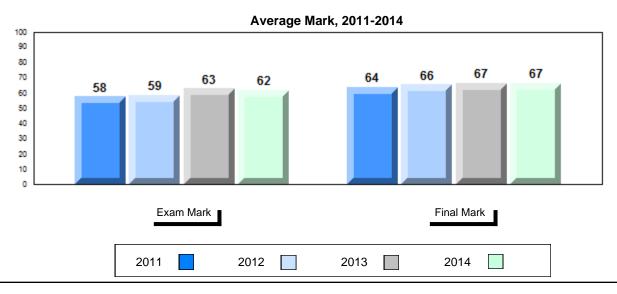

## Average Mark, 2011-2014

School data with 5 or fewer students withheld for reasons of confidentiality.

#001 - St. Peter's School, Black Tickle