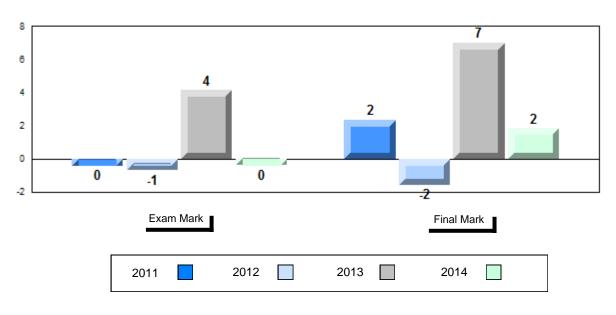

## Difference from Provincial Mean, 2011-2014

School data with 5 or fewer students withheld for reasons of confidentiality.

| Exam Mark |      |      | Final Mark |
|-----------|------|------|------------|
| 2011      | 2012 | 2013 | 2014       |