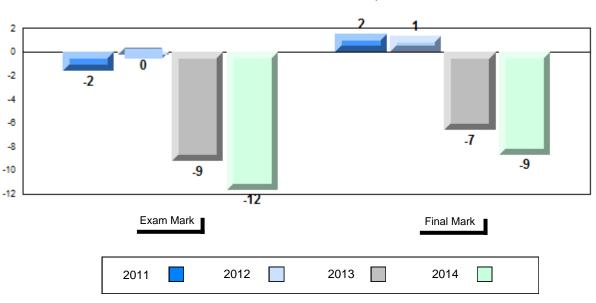

## Difference from Provincial Mean, 2011-2014

School data with 5 or fewer students withheld for reasons of confidentiality.

| Exam Mark |      |      | Final Mark |
|-----------|------|------|------------|
| 2011      | 2012 | 2013 | 2014       |