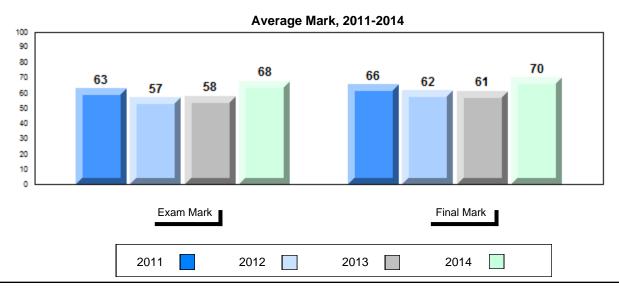

## Average Mark, 2011-2014

School data with 5 or fewer students withheld for reasons of confidentiality.

#001 - St. Peter's School, Black Tickle