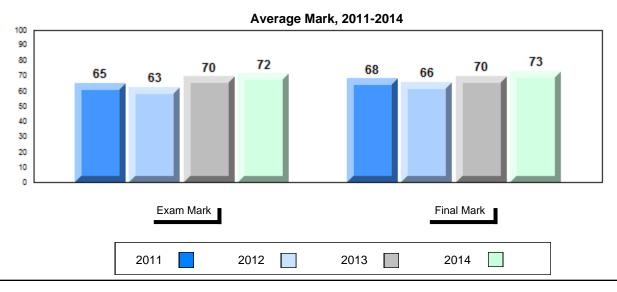

## Average Mark, 2011-2014

School data with 5 or fewer students withheld for reasons of confidentiality.

#001 - St. Peter's School, Black Tickle