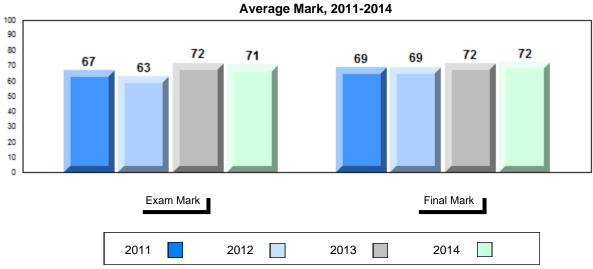

## Average Mark, 2011-2014

School data with 5 or fewer students withheld for reasons of confidentiality.

#007 - Amos Comenius Memorial School, Hopedale

Grades: K-12