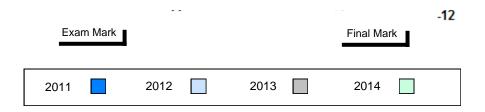

## Difference from Provincial Mean, 2011-2014

School data with 5 or fewer students withheld for reasons of confidentiality.