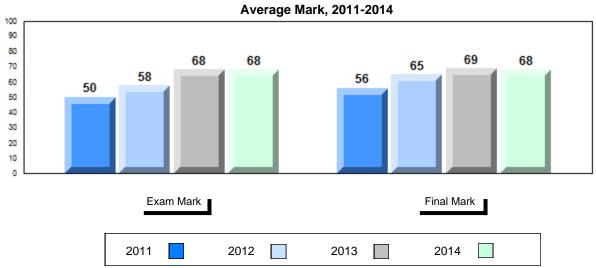

## Average Mark, 2011-2014

School data with 5 or fewer students withheld for reasons of confidentiality.

#001 - St. Peter's School, Black Tickle