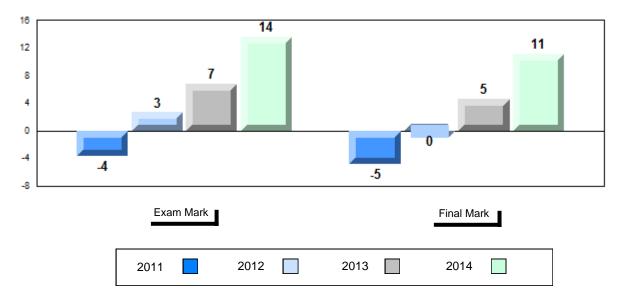

## Difference from Provincial Mean, 2011-2014

School data with 5 or fewer students withheld for reasons of confidentiality.

| Exam Mark |      |      | Final Mark |
|-----------|------|------|------------|
| 2011      | 2012 | 2013 | 2014       |