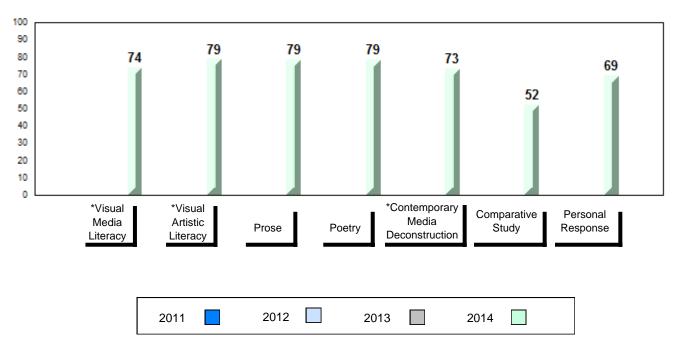

## Average Mark, 2011-2014

School data with 5 or fewer students withheld for reasons of confidentiality.

\* Visual Media Literacy, Visual Artistic Literacy and Contemporary Media Deconstruction are new categories introduced in June 2013.