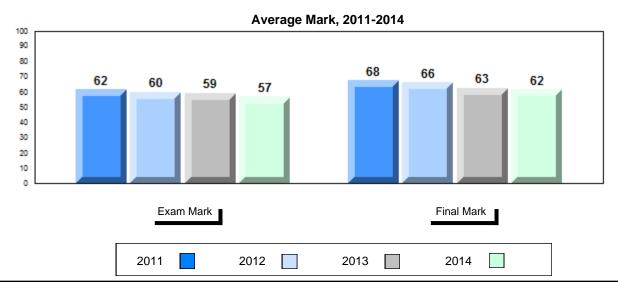

## Average Mark, 2011-2014

School data with 5 or fewer students withheld for reasons of confidentiality.

#001 - St. Peter's School, Black Tickle