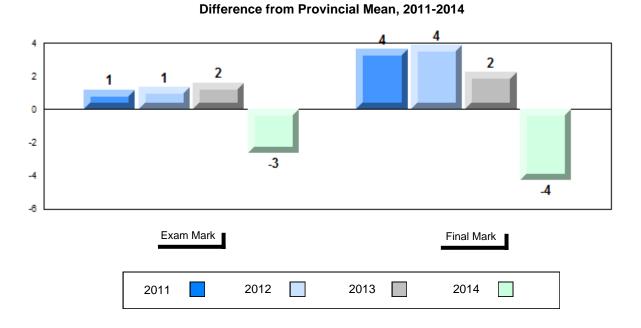

## Difference from Provincial Mean, 2011-2014

School data with 5 or fewer students withheld for reasons of confidentiality.

| Exam Mark |      |      | Final Mark |
|-----------|------|------|------------|
| 2011      | 2012 | 2013 | 2014       |