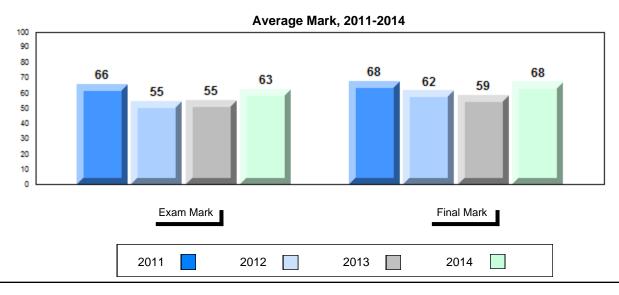

## Average Mark, 2011-2014

School data with 5 or fewer students withheld for reasons of confidentiality.

#001 - St. Peter's School, Black Tickle