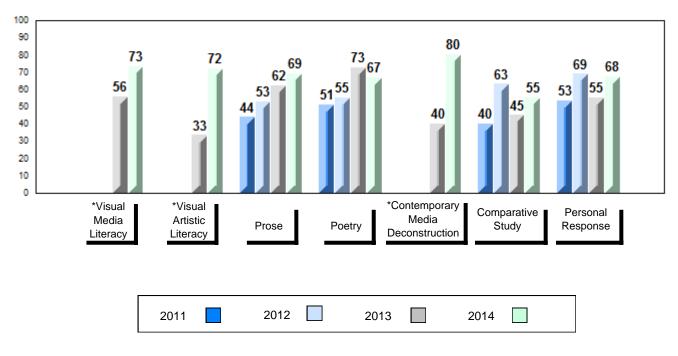

## Average Mark, 2011-2014

School data with 5 or fewer students withheld for reasons of confidentiality.

\* Visual Media Literacy, Visual Artistic Literacy and Contemporary Media Deconstruction are new categories introduced in June 2013.