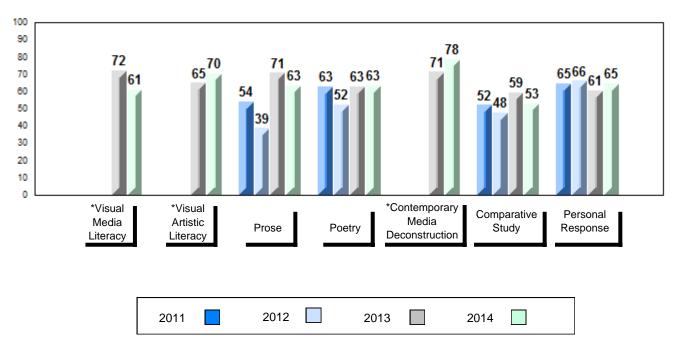

## Average Mark, 2011-2014

School data with 5 or fewer students withheld for reasons of confidentiality.

#001 - St. Peter's School, Black Tickle