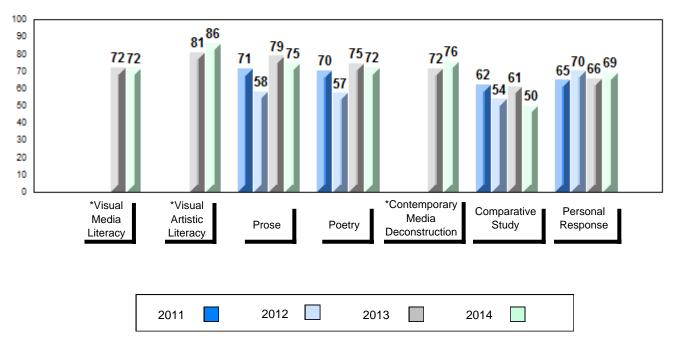

## 4 Year Public Exam (Subtest) Mark Trend 2011-2014

#002 - Henry Gordon Academy, Cartwright

| Number of Students                      | 3                            | Public<br>Exam<br>Mark | School<br>vs<br>Region                        | School<br>vs<br>Province | Final<br>Mark | School<br>vs<br>Region                          | School<br>vs<br>Province |
|-----------------------------------------|------------------------------|------------------------|-----------------------------------------------|--------------------------|---------------|-------------------------------------------------|--------------------------|
| English 3201                            | School<br>Region<br>Province | students               | data with 5<br>withheld for<br>confidentialit | reasons of               | students      | l data with 5<br>withheld for<br>confidentialit | reasons of               |
| <u>Subtest</u>                          |                              |                        |                                               |                          |               |                                                 |                          |
| Visual Media<br>Literacy                | School<br>Region<br>Province |                        |                                               |                          |               |                                                 |                          |
| Visual Artistic<br>Literacy             | School<br>Region<br>Province |                        |                                               |                          |               |                                                 |                          |
| Prose                                   | School<br>Region<br>Province |                        |                                               |                          |               |                                                 |                          |
| Poetry                                  | School<br>Region<br>Province |                        |                                               |                          |               |                                                 |                          |
| Contemporary<br>Media<br>Deconstruction | School<br>Region<br>Province |                        |                                               |                          |               |                                                 |                          |
| Comparative<br>Study                    | School<br>Region<br>Province |                        |                                               |                          |               |                                                 |                          |
| Personal<br>Response                    | School<br>Region<br>Province |                        |                                               |                          |               |                                                 |                          |

## Average Mark, 2011-2014

School data with 5 or fewer students withheld for reasons of confidentiality.

\* Visual Media Literacy, Visual Artistic Literacy and Contemporary Media Deconstruction are new categories introduced in June 2013.