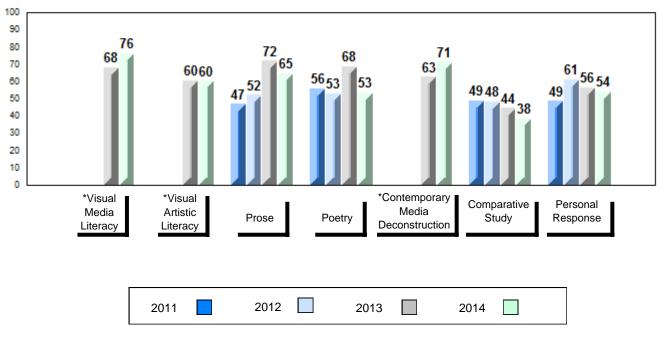

## Average Mark, 2011-2014

School data with 5 or fewer students withheld for reasons of confidentiality.

\* Visual Media Literacy, Visual Artistic Literacy and Contemporary Media Deconstruction are new categories introduced in June 2013.