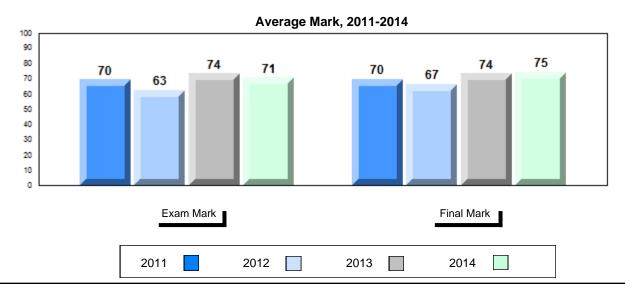

## Average Mark, 2011-2014

School data with 5 or fewer students withheld for reasons of confidentiality.

#007 - Amos Comenius Memorial School, Hopedale

Grades: K-12