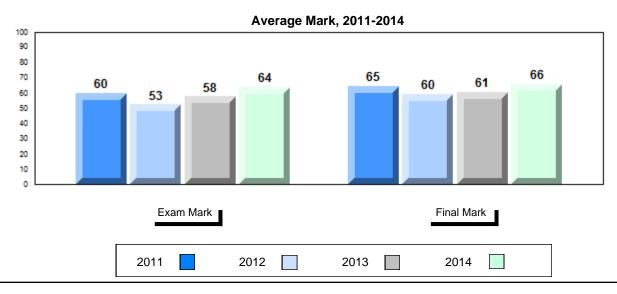

## Average Mark, 2011-2014

School data with 5 or fewer students withheld for reasons of confidentiality.

#001 - St. Peter's School, Black Tickle