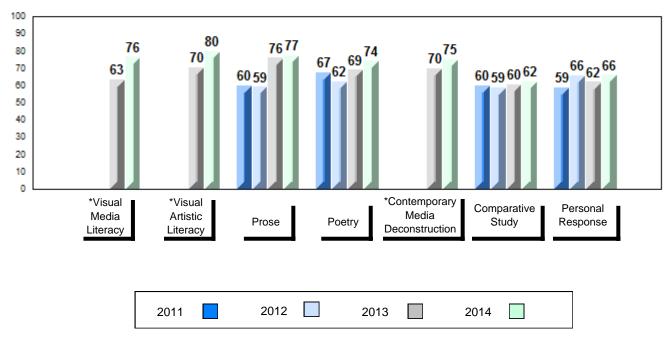

## Average Mark, 2011-2014

School data with 5 or fewer students withheld for reasons of confidentiality.

#001 - St. Peter's School, Black Tickle

## Average Mark, 2011-2014

School data with 5 or fewer students withheld for reasons of confidentiality.

\* Visual Media Literacy, Visual Artistic Literacy and Contemporary Media Deconstruction are new categories introduced in June 2013.