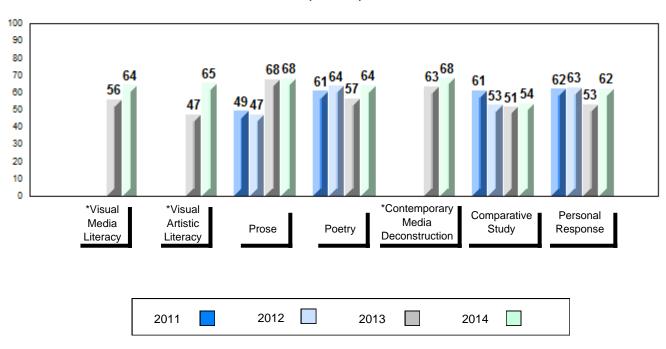

## 4 Year Public Exam (Subtest) Mark Trend 2011-2014

#002 - Henry Gordon Academy, Cartwright

| Number of Students                      | 3                            | Public<br>Exam<br>Mark | School<br>vs<br>Region                        | School<br>vs<br>Province | Final<br>Mark | School<br>vs<br>Region                          | School<br>vs<br>Province |
|-----------------------------------------|------------------------------|------------------------|-----------------------------------------------|--------------------------|---------------|-------------------------------------------------|--------------------------|
| English 3201                            | School<br>Region<br>Province | students               | data with 5<br>withheld for<br>confidentialit | reasons of               | students      | l data with 5<br>withheld for<br>confidentialit | reasons of               |
| <u>Subtest</u>                          |                              |                        |                                               |                          |               |                                                 |                          |
| Visual Media<br>Literacy                | School<br>Region<br>Province |                        |                                               |                          |               |                                                 |                          |
| Visual Artistic<br>Literacy             | School<br>Region<br>Province |                        |                                               |                          |               |                                                 |                          |
| Prose                                   | School<br>Region<br>Province |                        |                                               |                          |               |                                                 |                          |
| Poetry                                  | School<br>Region<br>Province |                        |                                               |                          |               |                                                 |                          |
| Contemporary<br>Media<br>Deconstruction | School<br>Region<br>Province |                        |                                               |                          |               |                                                 |                          |
| Comparative<br>Study                    | School<br>Region<br>Province |                        |                                               |                          |               |                                                 |                          |
| Personal<br>Response                    | School<br>Region<br>Province |                        |                                               |                          |               |                                                 |                          |

## Average Mark, 2011-2014

School data with 5 or fewer students withheld for reasons of confidentiality.

\* Visual Media Literacy, Visual Artistic Literacy and Contemporary Media Deconstruction are new categories introduced in June 2013.