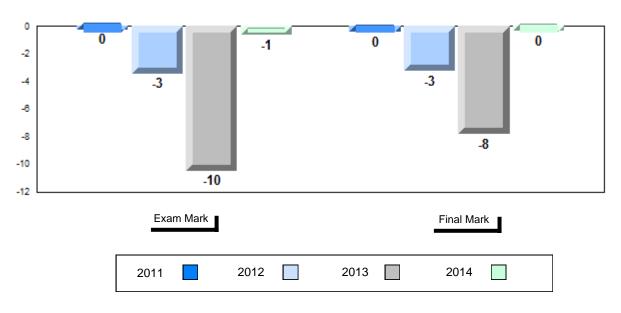

## Difference from Provincial Mean, 2011-2014

School data with 5 or fewer students withheld for reasons of confidentiality.

| Exam Mark |      |      | Final Mark |
|-----------|------|------|------------|
| 2011      | 2012 | 2013 | 2014       |