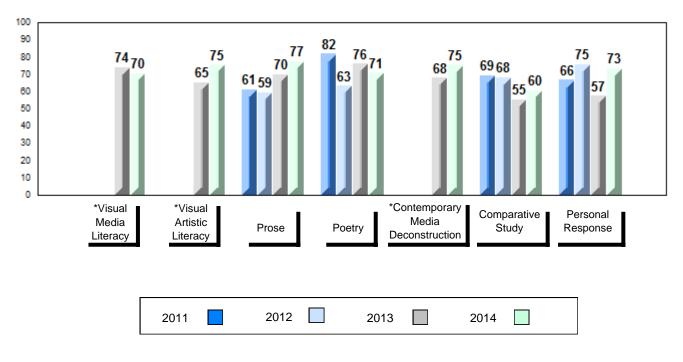

## 4 Year Public Exam (Subtest) Mark Trend 2011-2014

#002 - Henry Gordon Academy, Cartwright

| Number of Students                      | 3                            | Public<br>Exam<br>Mark | School<br>vs<br>Region                        | School<br>vs<br>Province | Final<br>Mark | School<br>vs<br>Region                          | School<br>vs<br>Province |
|-----------------------------------------|------------------------------|------------------------|-----------------------------------------------|--------------------------|---------------|-------------------------------------------------|--------------------------|
| English 3201                            | School<br>Region<br>Province | students               | data with 5<br>withheld for<br>confidentialit | reasons of               | students      | l data with 5<br>withheld for<br>confidentialit | reasons of               |
| <u>Subtest</u>                          |                              |                        |                                               |                          |               |                                                 |                          |
| Visual Media<br>Literacy                | School<br>Region<br>Province |                        |                                               |                          |               |                                                 |                          |
| Visual Artistic<br>Literacy             | School<br>Region<br>Province |                        |                                               |                          |               |                                                 |                          |
| Prose                                   | School<br>Region<br>Province |                        |                                               |                          |               |                                                 |                          |
| Poetry                                  | School<br>Region<br>Province |                        |                                               |                          |               |                                                 |                          |
| Contemporary<br>Media<br>Deconstruction | School<br>Region<br>Province |                        |                                               |                          |               |                                                 |                          |
| Comparative<br>Study                    | School<br>Region<br>Province |                        |                                               |                          |               |                                                 |                          |
| Personal<br>Response                    | School<br>Region<br>Province |                        |                                               |                          |               |                                                 |                          |

## Average Mark, 2011-2014

School data with 5 or fewer students withheld for reasons of confidentiality.

\* Visual Media Literacy, Visual Artistic Literacy and Contemporary Media Deconstruction are new categories introduced in June 2013.