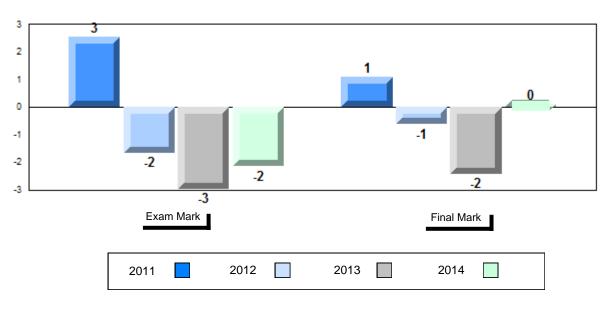

## Difference from Provincial Mean, 2011-2014

School data with 5 or fewer students withheld for reasons of confidentiality.

| Exam Mark |      |      | Final Mark |
|-----------|------|------|------------|
| 2011      | 2012 | 2013 | 2014       |