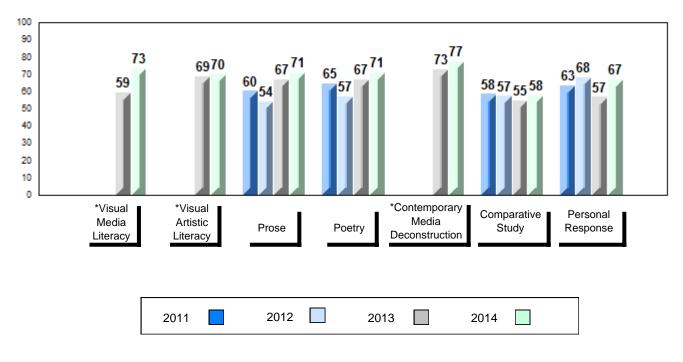

## 4 Year Public Exam (Subtest) Mark Trend 2011-2014

#002 - Henry Gordon Academy, Cartwright

| Number of Students                      | 3                            | Public<br>Exam<br>Mark | School<br>vs<br>Region                        | School<br>vs<br>Province | Final<br>Mark | School<br>vs<br>Region                          | School<br>vs<br>Province |
|-----------------------------------------|------------------------------|------------------------|-----------------------------------------------|--------------------------|---------------|-------------------------------------------------|--------------------------|
| English 3201                            | School<br>Region<br>Province | students               | data with 5<br>withheld for<br>confidentialit | reasons of               | students      | l data with 5<br>withheld for<br>confidentialit | reasons of               |
| <u>Subtest</u>                          |                              |                        |                                               |                          |               |                                                 |                          |
| Visual Media<br>Literacy                | School<br>Region<br>Province |                        |                                               |                          |               |                                                 |                          |
| Visual Artistic<br>Literacy             | School<br>Region<br>Province |                        |                                               |                          |               |                                                 |                          |
| Prose                                   | School<br>Region<br>Province |                        |                                               |                          |               |                                                 |                          |
| Poetry                                  | School<br>Region<br>Province |                        |                                               |                          |               |                                                 |                          |
| Contemporary<br>Media<br>Deconstruction | School<br>Region<br>Province |                        |                                               |                          |               |                                                 |                          |
| Comparative<br>Study                    | School<br>Region<br>Province |                        |                                               |                          |               |                                                 |                          |
| Personal<br>Response                    | School<br>Region<br>Province |                        |                                               |                          |               |                                                 |                          |