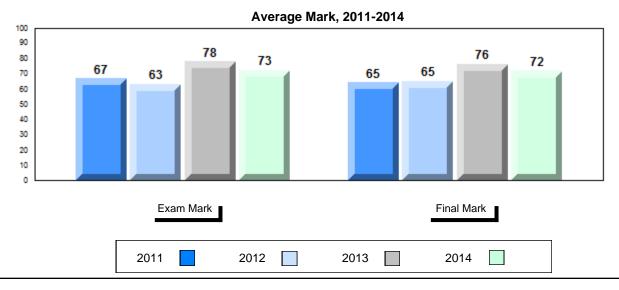

## Average Mark, 2011-2014

School data with 5 or fewer students withheld for reasons of confidentiality.

#001 - St. Peter's School, Black Tickle