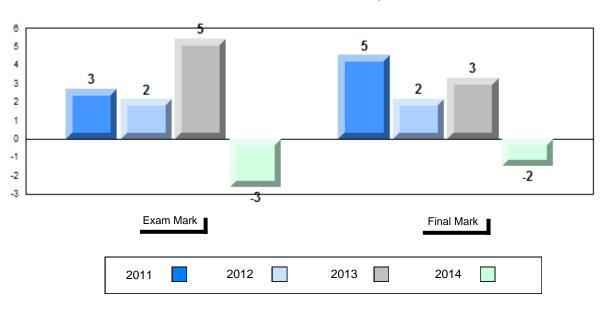

## Difference from Provincial Mean, 2011-2014

School data with 5 or fewer students withheld for reasons of confidentiality.

| Exam Mark |      |      | Final Mark |
|-----------|------|------|------------|
| 2011      | 2012 | 2013 | 2014       |