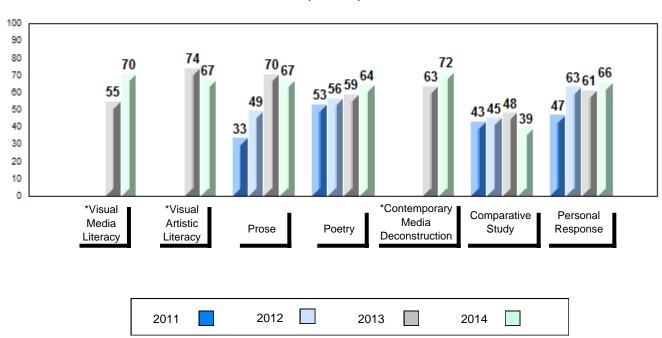

## Average Mark, 2011-2014

School data with 5 or fewer students withheld for reasons of confidentiality.

\* Visual Media Literacy, Visual Artistic Literacy and Contemporary Media Deconstruction are new categories introduced in June 2013.