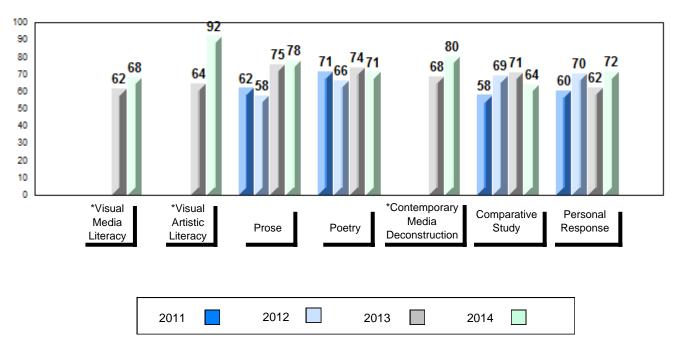

## 4 Year Public Exam (Subtest) Mark Trend 2011-2014

## Average Mark, 2011-2014

School data with 5 or fewer students withheld for reasons of confidentiality.

#007 - Amos Comenius Memorial School, Hopedale

Grades: K-12