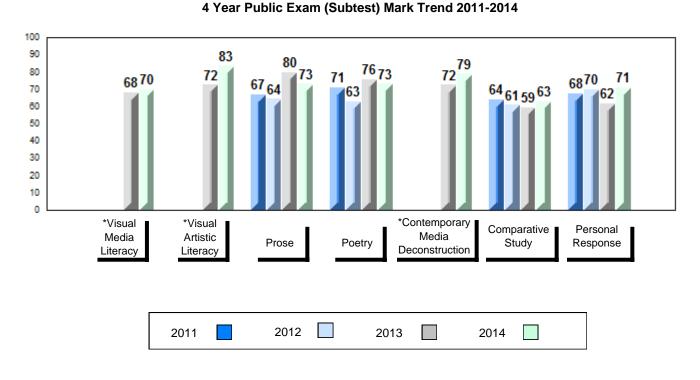

## Average Mark, 2011-2014

School data with 5 or fewer students withheld for reasons of confidentiality.

#001 - St. Peter's School, Black Tickle

## Difference from Provincial Mean, 2011-2014

School data with 5 or fewer students withheld for reasons of confidentiality.

| Exam Mark |      |      | Final Mark |
|-----------|------|------|------------|
| 2011      | 2012 | 2013 | 2014       |