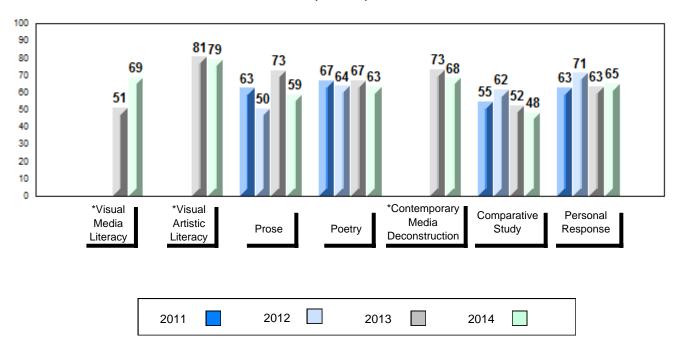

## Average Mark, 2011-2014

School data with 5 or fewer students withheld for reasons of confidentiality.

\* Visual Media Literacy, Visual Artistic Literacy and Contemporary Media Deconstruction are new categories introduced in June 2013.