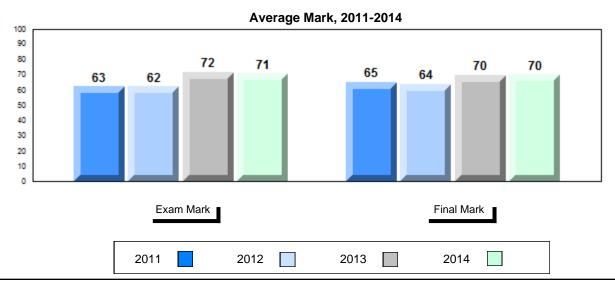

## Average Mark, 2011-2014

School data with 5 or fewer students withheld for reasons of confidentiality.

#007 - Amos Comenius Memorial School, Hopedale

Grades: K-12