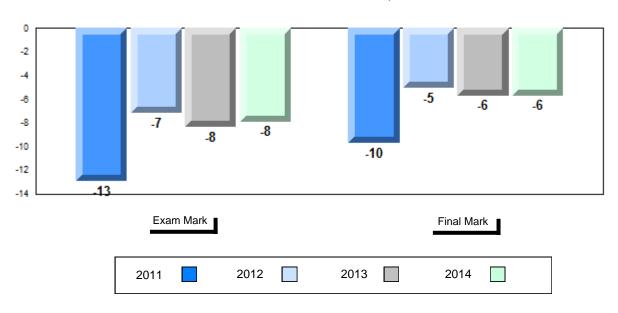

## Difference from Provincial Mean, 2011-2014

School data with 5 or fewer students withheld for reasons of confidentiality.

| Exam Mark |      |      | Final Mark |
|-----------|------|------|------------|
| 2011      | 2012 | 2013 | 2014       |