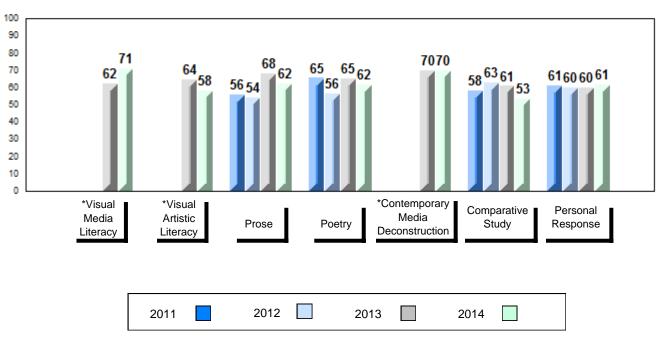

## 4 Year Public Exam (Subtest) Mark Trend 2011-2014

## Public Exam Course Results English 3201 2013-14