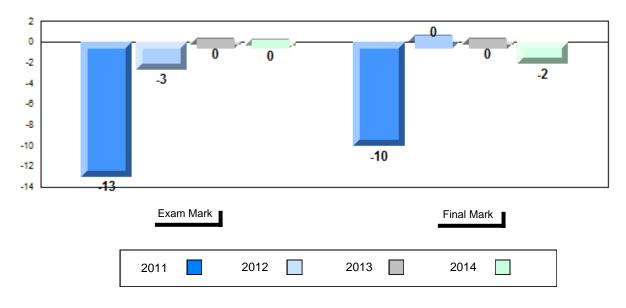

## Difference from Provincial Mean, 2011-2014

School data with 5 or fewer students withheld for reasons of confidentiality.

| Exam Mark |      |      | Final Mark |
|-----------|------|------|------------|
| 2011      | 2012 | 2013 | 2014       |