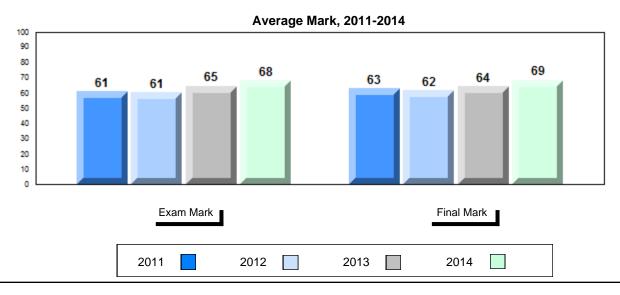

## Average Mark, 2011-2014

School data with 5 or fewer students withheld for reasons of confidentiality.

#001 - St. Peter's School, Black Tickle