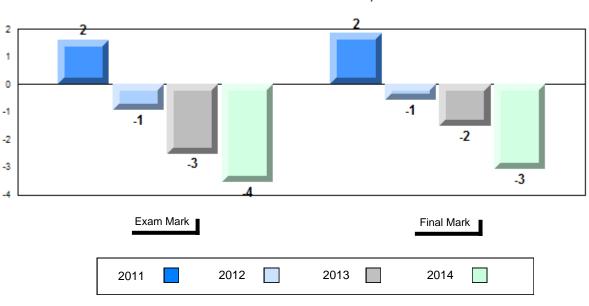

## Difference from Provincial Mean, 2011-2014

School data with 5 or fewer students withheld for reasons of confidentiality.

| Exam Mark |      |      | Final Mark |
|-----------|------|------|------------|
| 2011      | 2012 | 2013 | 2014       |