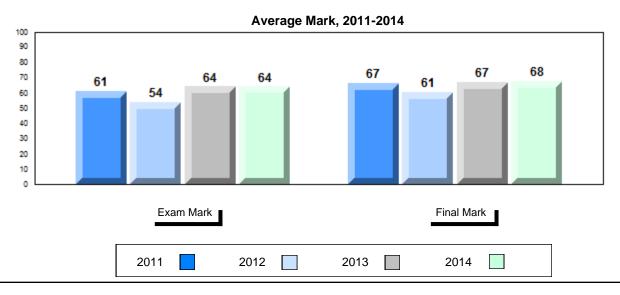

## Average Mark, 2011-2014

School data with 5 or fewer students withheld for reasons of confidentiality.

#007 - Amos Comenius Memorial School, Hopedale

Grades: K-12