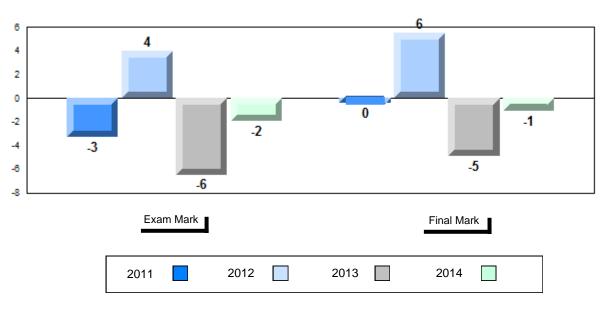

## Difference from Provincial Mean, 2011-2014

School data with 5 or fewer students withheld for reasons of confidentiality.

| Exam Mark |      |      | Final Mark |
|-----------|------|------|------------|
| 2011      | 2012 | 2013 | 2014       |