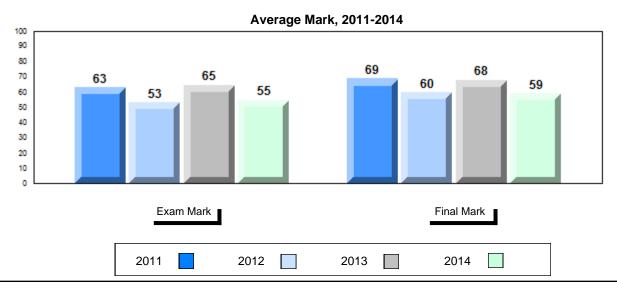

## Average Mark, 2011-2014

School data with 5 or fewer students withheld for reasons of confidentiality.

#001 - St. Peter's School, Black Tickle