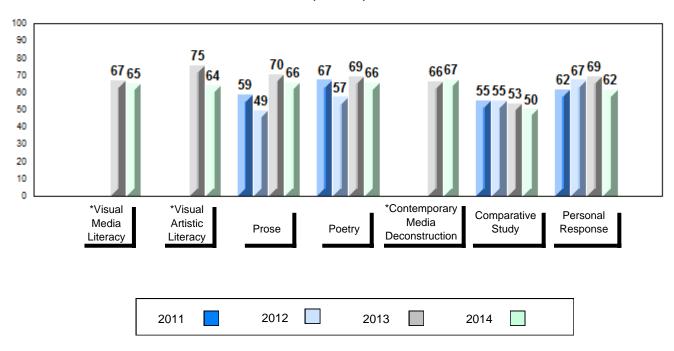

| Province | 58.0                   |                        |                          |   |              |                        |                      |
| Personal        | School   | 61.6                   | q                      | q                        |   |              |                        |                      |
| Response        | Region   | 66.1                   |                        |                          |   |              |                        |                      |
|                 | Province | 68.0                   |                        |                          |   |              |                        |                      |





#099 - St. James' Regional High School, Channel-Port Aux Bas



#### Difference from Provincial Mean, 2011-2014





Grades: 9-12

### NLESD - Western Region

#110 - Piccadilly Central High, Piccadilly

| nber of Students | 20       | Public<br>Exam<br>Mark | School<br>vs<br>Region | School<br>vs<br>Province | Final<br>Mark | School<br>vs<br>Region | School<br>vs<br>Province |
|------------------|----------|------------------------|------------------------|--------------------------|---------------|------------------------|--------------------------|
| glish 3201       | School   | 64.1                   | q                      | q                        | 66.0          | q                      | q                        |
|                  | Region   | 67.8                   |                        |                          | 69.9          |                        |                          |
|