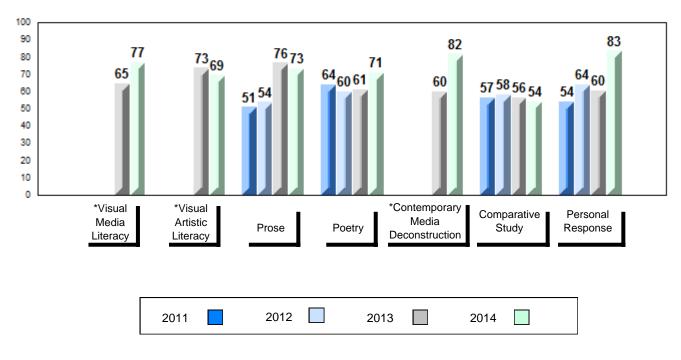

## Average Mark, 2011-2014

School data with 5 or fewer students withheld for reasons of confidentiality.

\* Visual Media Literacy, Visual Artistic Literacy and Contemporary Media Deconstruction are new categories introduced in June 2013.