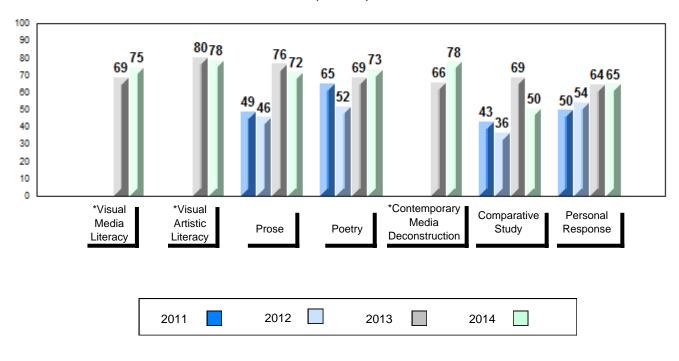

## Average Mark, 2011-2014

School data with 5 or fewer students withheld for reasons of confidentiality.

\* Visual Media Literacy, Visual Artistic Literacy and Contemporary Media Deconstruction are new categories introduced in June 2013.