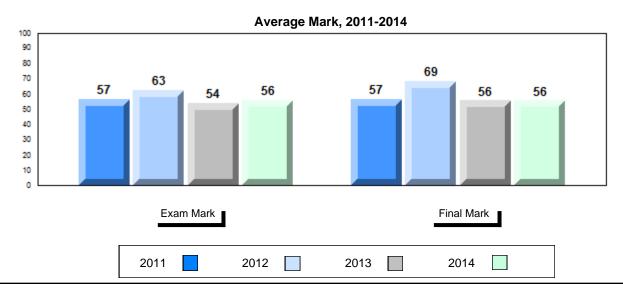

## Average Mark, 2011-2014

School data with 5 or fewer students withheld for reasons of confidentiality.

#001 - St. Peter's School, Black Tickle