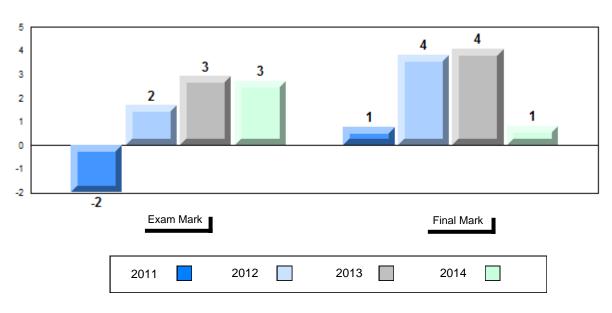

## Difference from Provincial Mean, 2011-2014

School data with 5 or fewer students withheld for reasons of confidentiality.

| Exam Mark |      |      | Final Mark |
|-----------|------|------|------------|
| 2011      | 2012 | 2013 | 2014       |