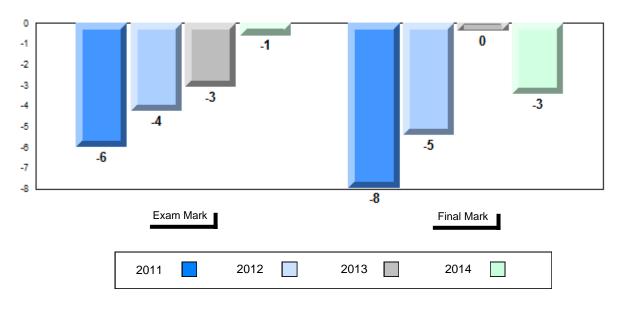

## Difference from Provincial Mean, 2011-2014

School data with 5 or fewer students withheld for reasons of confidentiality.

| Exam Mark |      |      | Final Mark |
|-----------|------|------|------------|
| 2011      | 2012 | 2013 | 2014       |