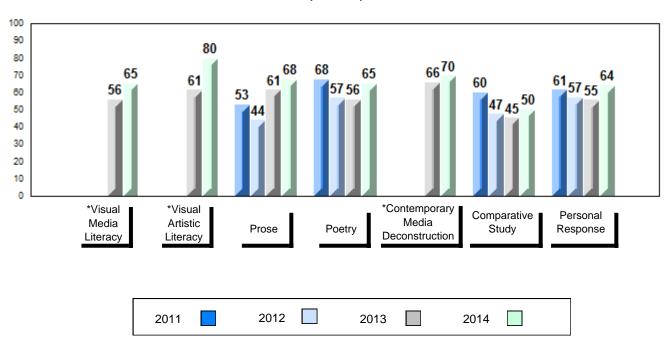

|
| Personal         | School   | 64.0                   | q                      | q                        |               |                        |                          |
| Response         | Region   | 66.1                   |                        |                          |               |                        |                          |
|                  | Province | 68.0                   |                        |                          |               |                        |                          |



<sup>\*</sup> Visual Media Literacy, Visual Artistic Literacy and Contemporary Media Deconstruction are new categories introduced in June 2013.



#110 - Piccadilly Central High, Piccadilly



### Difference from Provincial Mean, 2011-2014





### NLESD - Western Region

#113 - St. Boniface All Grade, Ramea

Province

| Number of Students | 3          | Public<br>Exam<br>Mark | School<br>vs<br>Region | School<br>vs<br>Province | Final<br>Mark | School<br>vs<br>Region | School<br>vs<br>Province |
|--------------------|------------|------------------------|------------------------|--------------------------|---------------|------------------------|--------------------------|
| English 3201       | School     | School                 | data with 5            | or fewer                 | Schoo         | ol data with 5         | or fewer                 |
| •                  | Region     |                        | withheld for           |                          | students      | withheld for           | reasons of