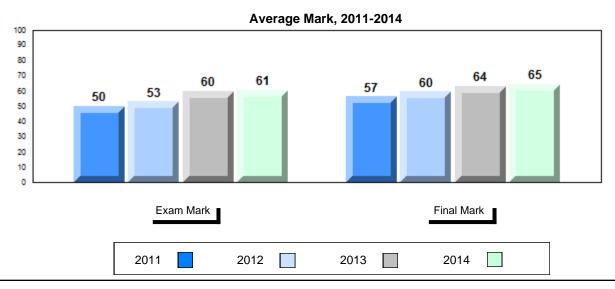

## Average Mark, 2011-2014

School data with 5 or fewer students withheld for reasons of confidentiality.

#001 - St. Peter's School, Black Tickle