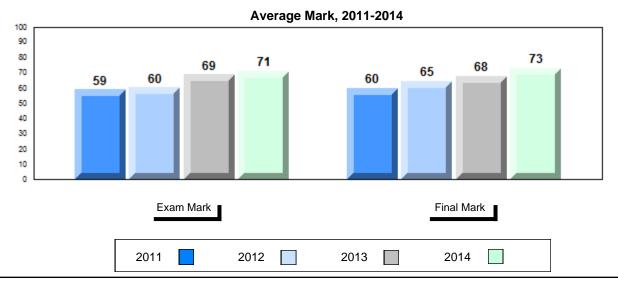

## Average Mark, 2011-2014

School data with 5 or fewer students withheld for reasons of confidentiality.

#001 - St. Peter's School, Black Tickle