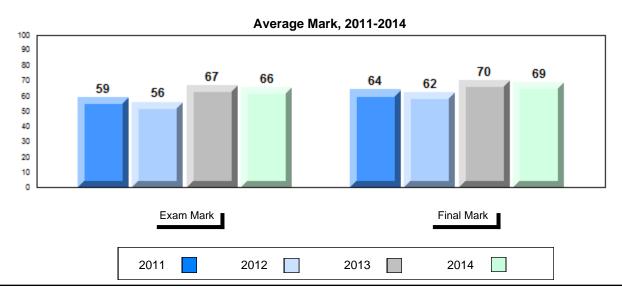

## Average Mark, 2011-2014

School data with 5 or fewer students withheld for reasons of confidentiality.

#001 - St. Peter's School, Black Tickle