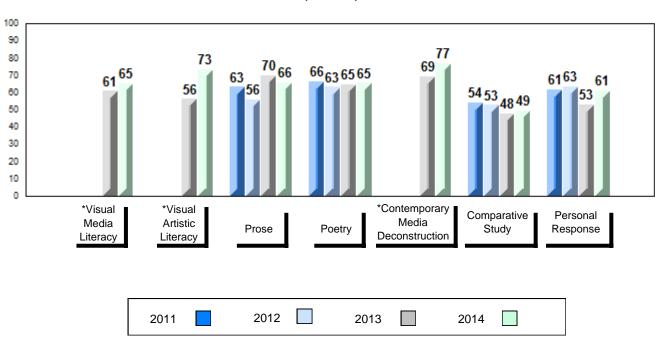

## Average Mark, 2011-2014

School data with 5 or fewer students withheld for reasons of confidentiality.

\* Visual Media Literacy, Visual Artistic Literacy and Contemporary Media Deconstruction are new categories introduced in June 2013.