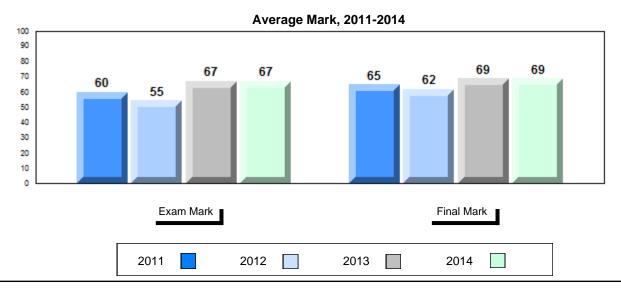

## Average Mark, 2011-2014

School data with 5 or fewer students withheld for reasons of confidentiality.

#001 - St. Peter's School, Black Tickle