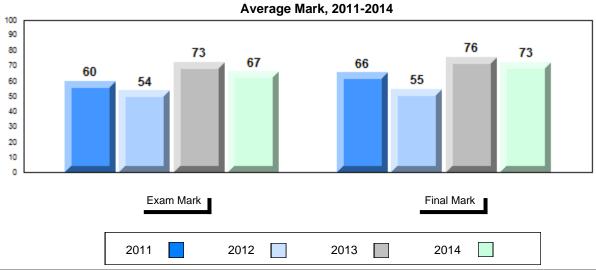

## Average Mark, 2011-2014

School data with 5 or fewer students withheld for reasons of confidentiality.

#001 - St. Peter's School, Black Tickle