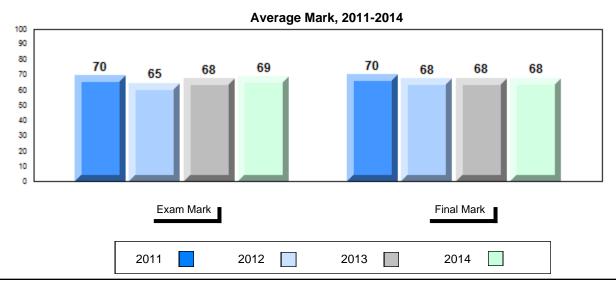

## Average Mark, 2011-2014

School data with 5 or fewer students withheld for reasons of confidentiality.

#001 - St. Peter's School, Black Tickle