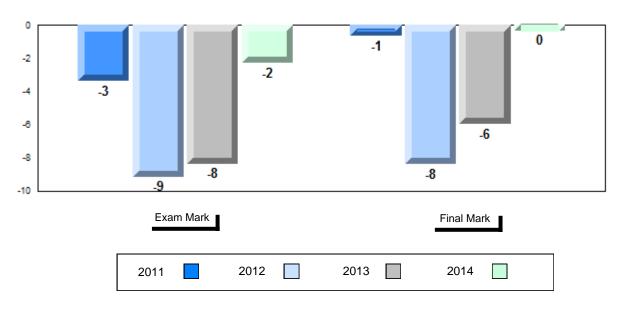

## Difference from Provincial Mean, 2011-2014

School data with 5 or fewer students withheld for reasons of confidentiality.

| Exam Mark |      |      | Final Mark |
|-----------|------|------|------------|
| 2011      | 2012 | 2013 | 2014       |