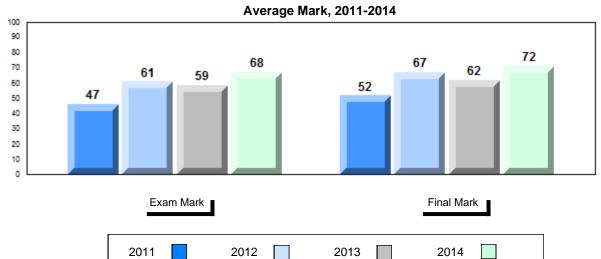

## Average Mark, 2011-2014

School data with 5 or fewer students withheld for reasons of confidentiality.

#001 - St. Peter's School, Black Tickle