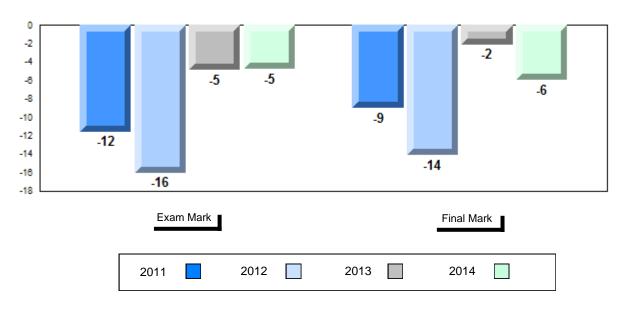

## Difference from Provincial Mean, 2011-2014

School data with 5 or fewer students withheld for reasons of confidentiality.

| Exam Mark |      |      | Final Mark |
|-----------|------|------|------------|
| 2011      | 2012 | 2013 | 2014       |