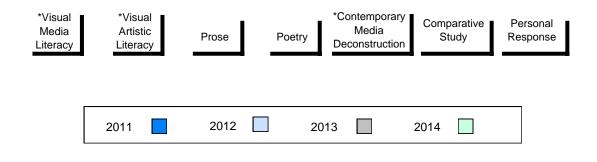

## Average Mark, 2011-2014

School data with 5 or fewer students withheld for reasons of confidentiality.

#001 - St. Peter's School, Black Tickle