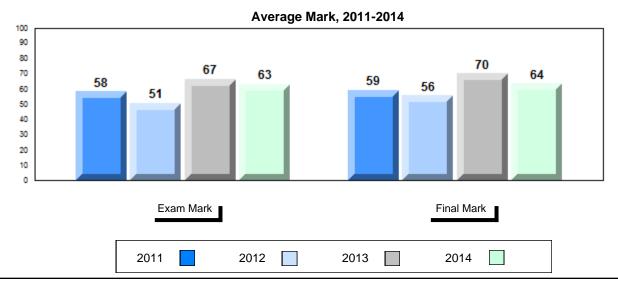

## Average Mark, 2011-2014

School data with 5 or fewer students withheld for reasons of confidentiality.

#007 - Amos Comenius Memorial School, Hopedale

Grades: K-12