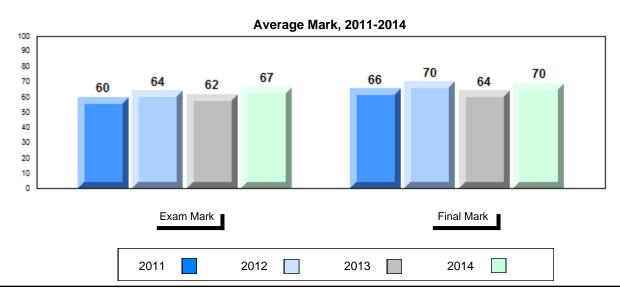

## Average Mark, 2011-2014

School data with 5 or fewer students withheld for reasons of confidentiality.

#001 - St. Peter's School, Black Tickle