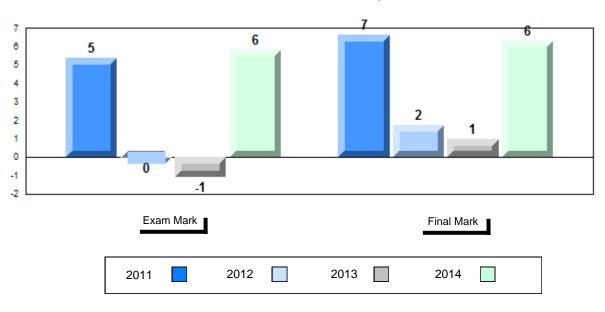

## Difference from Provincial Mean, 2011-2014

School data with 5 or fewer students withheld for reasons of confidentiality.

| Exam Mark |      |      | Final Mark |
|-----------|------|------|------------|
| 2011      | 2012 | 2013 | 2014       |