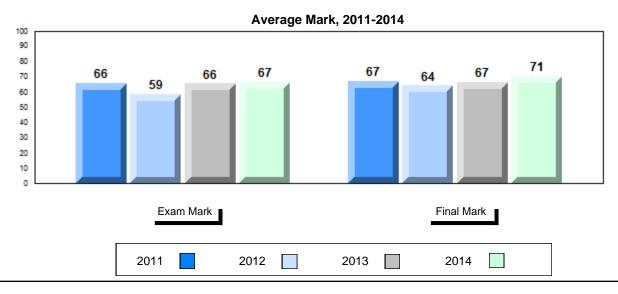

## Average Mark, 2011-2014

School data with 5 or fewer students withheld for reasons of confidentiality.

#001 - St. Peter's School, Black Tickle