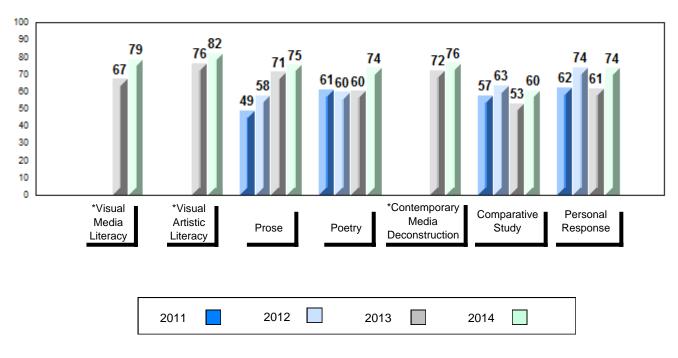

## 4 Year Public Exam (Subtest) Mark Trend 2011-2014

#002 - Henry Gordon Academy, Cartwright

| Number of Students                      | 3                            | Public<br>Exam<br>Mark | School<br>vs<br>Region                        | School<br>vs<br>Province | Final<br>Mark | School<br>vs<br>Region                          | School<br>vs<br>Province |
|-----------------------------------------|------------------------------|------------------------|-----------------------------------------------|--------------------------|---------------|-------------------------------------------------|--------------------------|
| English 3201                            | School<br>Region<br>Province | students               | data with 5<br>withheld for<br>confidentialit | reasons of               | students      | l data with 5<br>withheld for<br>confidentialit | reasons of               |
| <u>Subtest</u>                          |                              |                        |                                               |                          |               |                                                 |                          |
| Visual Media<br>Literacy                | School<br>Region<br>Province |                        |                                               |                          |               |                                                 |                          |
| Visual Artistic<br>Literacy             | School<br>Region<br>Province |                        |                                               |                          |               |                                                 |                          |
| Prose                                   | School<br>Region<br>Province |                        |                                               |                          |               |                                                 |                          |
| Poetry                                  | School<br>Region<br>Province |                        |                                               |                          |               |                                                 |                          |
| Contemporary<br>Media<br>Deconstruction | School<br>Region<br>Province |                        |                                               |                          |               |                                                 |                          |
| Comparative<br>Study                    | School<br>Region<br>Province |                        |                                               |                          |               |                                                 |                          |
| Personal<br>Response                    | School<br>Region<br>Province |                        |                                               |                          |               |                                                 |                          |

## Average Mark, 2011-2014

School data with 5 or fewer students withheld for reasons of confidentiality.

\* Visual Media Literacy, Visual Artistic Literacy and Contemporary Media Deconstruction are new categories introduced in June 2013.