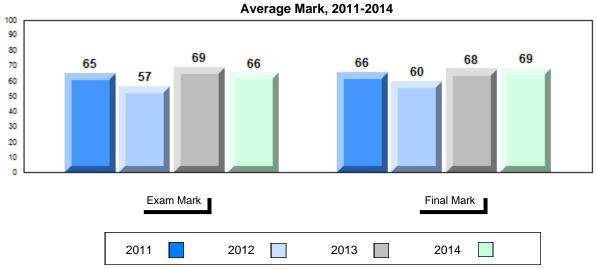

## Average Mark, 2011-2014

School data with 5 or fewer students withheld for reasons of confidentiality.

#001 - St. Peter's School, Black Tickle