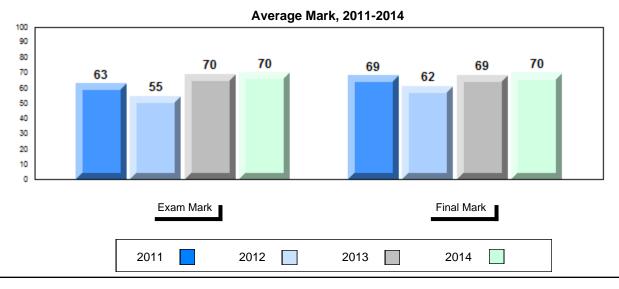

## Average Mark, 2011-2014

School data with 5 or fewer students withheld for reasons of confidentiality.

#001 - St. Peter's School, Black Tickle