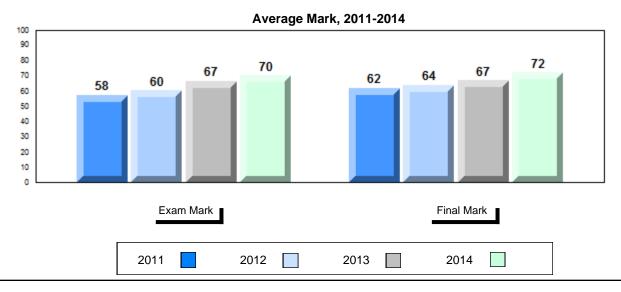

## Average Mark, 2011-2014

School data with 5 or fewer students withheld for reasons of confidentiality.

#007 - Amos Comenius Memorial School, Hopedale

Grades: K-12