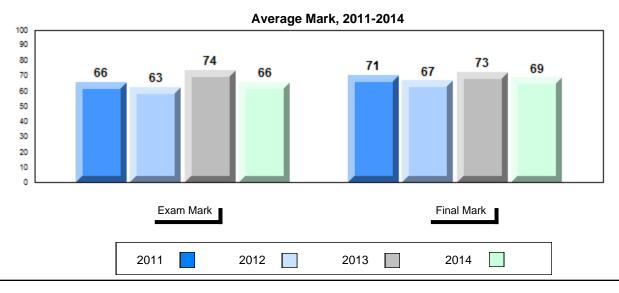

## Average Mark, 2011-2014

School data with 5 or fewer students withheld for reasons of confidentiality.

#001 - St. Peter's School, Black Tickle