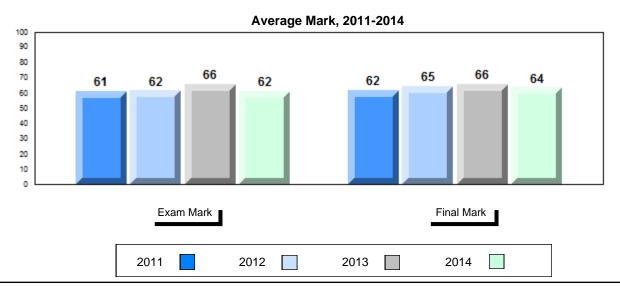

## Average Mark, 2011-2014

School data with 5 or fewer students withheld for reasons of confidentiality.

#001 - St. Peter's School, Black Tickle