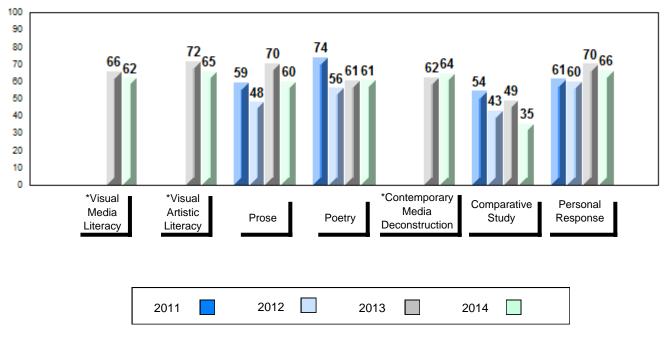

## Average Mark, 2011-2014

School data with 5 or fewer students withheld for reasons of confidentiality.

\* Visual Media Literacy, Visual Artistic Literacy and Contemporary Media Deconstruction are new categories introduced in June 2013.