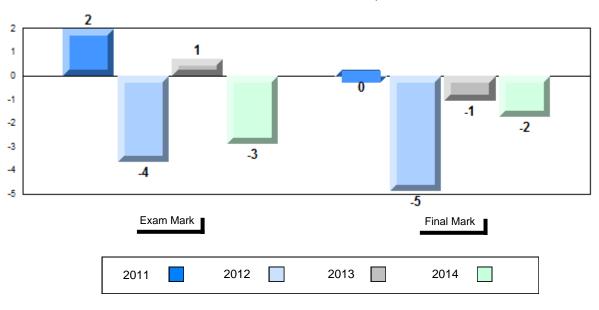

## Difference from Provincial Mean, 2011-2014

School data with 5 or fewer students withheld for reasons of confidentiality.

| Exam Mark |      |      | Final Mark |
|-----------|------|------|------------|
| 2011      | 2012 | 2013 | 2014       |