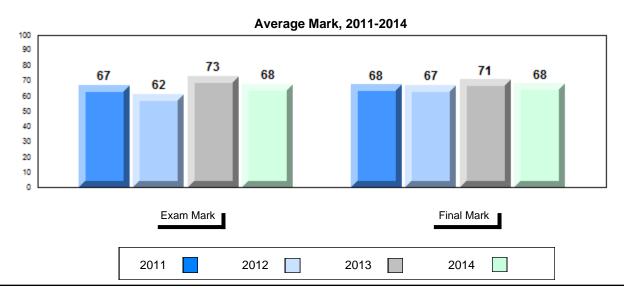

## Average Mark, 2011-2014

School data with 5 or fewer students withheld for reasons of confidentiality.

#001 - St. Peter's School, Black Tickle