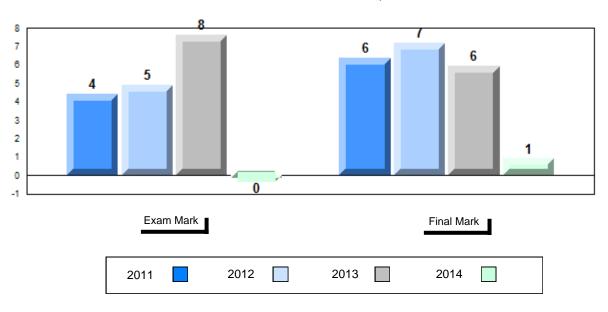

## Difference from Provincial Mean, 2011-2014

School data with 5 or fewer students withheld for reasons of confidentiality.

| Exam Mark |      |      | Final Mark |
|-----------|------|------|------------|
| 2011      | 2012 | 2013 | 2014       |