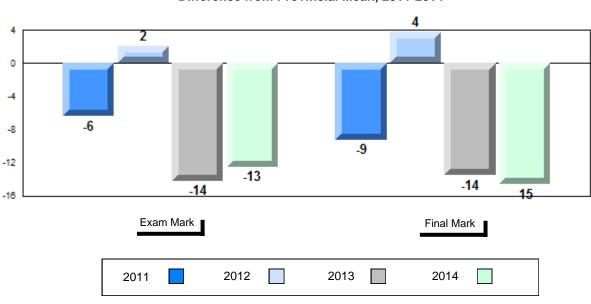

## Difference from Provincial Mean, 2011-2014

School data with 5 or fewer students withheld for reasons of confidentiality.

| Exam Mark |      |      | Final Mark |
|-----------|------|------|------------|
| 2011      | 2012 | 2013 | 2014       |