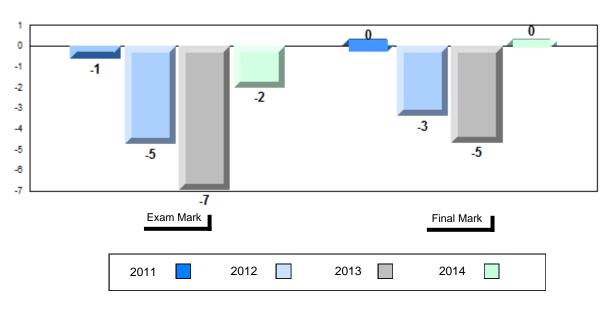

## Difference from Provincial Mean, 2011-2014

School data with 5 or fewer students withheld for reasons of confidentiality.

| Exam Mark |      |      | Final Mark |
|-----------|------|------|------------|
| 2011      | 2012 | 2013 | 2014       |