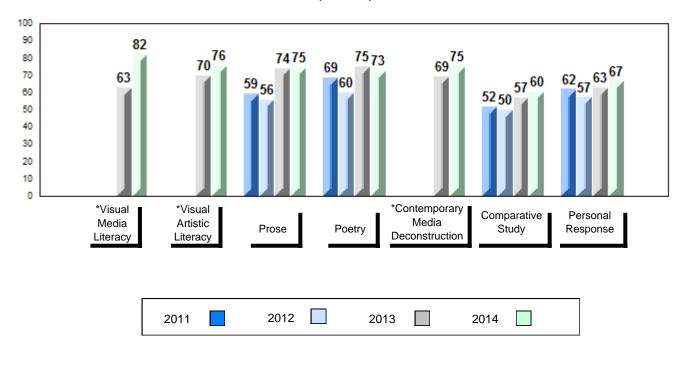

## Average Mark, 2011-2014

School data with 5 or fewer students withheld for reasons of confidentiality.

\* Visual Media Literacy, Visual Artistic Literacy and Contemporary Media Deconstruction are new categories introduced in June 2013.