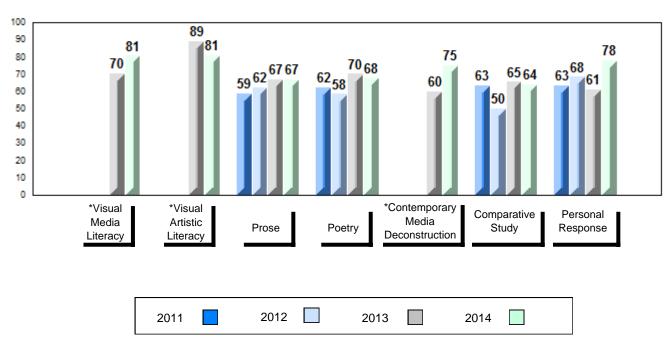

## Grades: K,3-5,7-10,12

| Number of Students          | 3                            | Public<br>Exam<br>Mark | School<br>vs<br>Region                          | School<br>vs<br>Province | Final<br>Mark | School<br>vs<br>Region                         | School<br>vs<br>Province |
|-----------------------------|------------------------------|------------------------|-------------------------------------------------|--------------------------|---------------|------------------------------------------------|--------------------------|
| English 3201                | School<br>Region<br>Province | students               | l data with 5<br>withheld for<br>confidentialit | reasons of               | students      | l data with 5<br>withheld for<br>confidentiali | reasons of               |
| <u>Subtest</u>              |                              |                        |                                                 |                          |               |                                                |                          |
| Visual Media<br>Literacy    | School<br>Region<br>Province |                        |                                                 |                          |               |                                                |                          |
| Visual Artistic<br>Literacy | School<br>Region<br>Province |                        |                                                 |                          |               |                                                |                          |
| Prose                       | School<br>Region<br>Province |                        |                                                 |                          |               |                                                |                          |
| Poetry                      | School<br>Region<br>Province |                        |                                                 |                          |               |                                                |                          |
| Contemporary                | School                       |                        |                                                 |                          |               |                                                |                          |
| Media<br>Deconstruction     | Region<br>Province           |                        |                                                 |                          |               |                                                |                          |
| Comparative<br>Study        | School<br>Region<br>Province |                        |                                                 |                          |               |                                                |                          |
| Personal<br>Response        | School<br>Region<br>Province |                        |                                                 |                          |               |                                                |                          |

## Average Mark, 2011-2014

School data with 5 or fewer students withheld for reasons of confidentiality.

\* Visual Media Literacy, Visual Artistic Literacy and Contemporary Media Deconstruction are new categories introduced in June 2013.