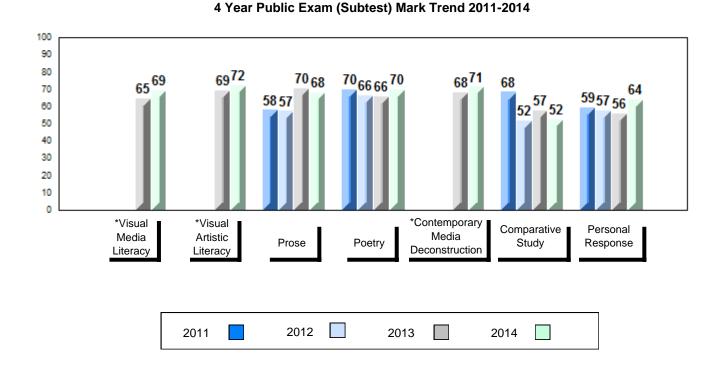

## 4 Year Public Exam (Subtest) Mark Trend 2011-2014

#002 - Henry Gordon Academy, Cartwright

| Number of Students                      | 3                            | Public<br>Exam<br>Mark | School<br>vs<br>Region                        | School<br>vs<br>Province | Final<br>Mark | School<br>vs<br>Region                          | School<br>vs<br>Province |
|-----------------------------------------|------------------------------|------------------------|-----------------------------------------------|--------------------------|---------------|-------------------------------------------------|--------------------------|
| English 3201                            | School<br>Region<br>Province | students               | data with 5<br>withheld for<br>confidentialit | reasons of               | students      | l data with 5<br>withheld for<br>confidentialit | reasons of               |
| <u>Subtest</u>                          |                              |                        |                                               |                          |               |                                                 |                          |
| Visual Media<br>Literacy                | School<br>Region<br>Province |                        |                                               |                          |               |                                                 |                          |
| Visual Artistic<br>Literacy             | School<br>Region<br>Province |                        |                                               |                          |               |                                                 |                          |
| Prose                                   | School<br>Region<br>Province |                        |                                               |                          |               |                                                 |                          |
| Poetry                                  | School<br>Region<br>Province |                        |                                               |                          |               |                                                 |                          |
| Contemporary<br>Media<br>Deconstruction | School<br>Region<br>Province |                        |                                               |                          |               |                                                 |                          |
| Comparative<br>Study                    | School<br>Region<br>Province |                        |                                               |                          |               |                                                 |                          |
| Personal<br>Response                    | School<br>Region<br>Province |                        |                                               |                          |               |                                                 |                          |

## Average Mark, 2011-2014

School data with 5 or fewer students withheld for reasons of confidentiality.

\* Visual Media Literacy, Visual Artistic Literacy and Contemporary Media Deconstruction are new categories introduced in June 2013.