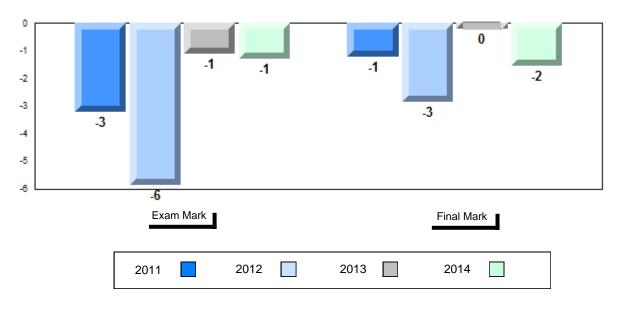

## Difference from Provincial Mean, 2011-2014

School data with 5 or fewer students withheld for reasons of confidentiality.

| Exam Mark |      |      | Final Mark |
|-----------|------|------|------------|
| 2011      | 2012 | 2013 | 2014       |