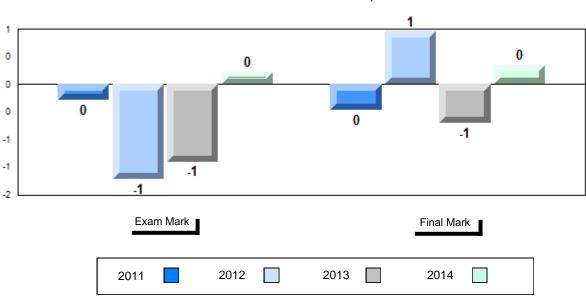

## Difference from Provincial Mean, 2011-2014

School data with 5 or fewer students withheld for reasons of confidentiality.

| Exam Mark |      |      | Final Mark |
|-----------|------|------|------------|
| 2011      | 2012 | 2013 | 2014       |