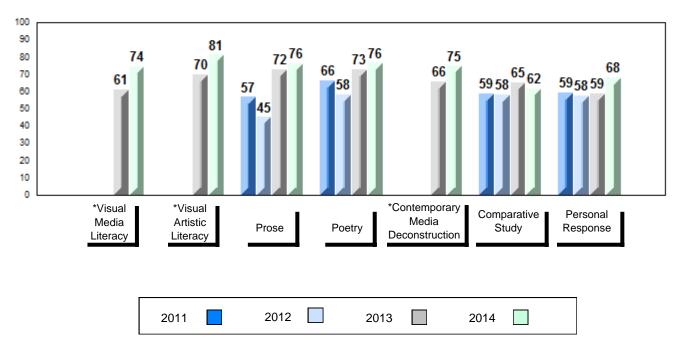

## Average Mark, 2011-2014

School data with 5 or fewer students withheld for reasons of confidentiality.

\* Visual Media Literacy, Visual Artistic Literacy and Contemporary Media Deconstruction are new categories introduced in June 2013.