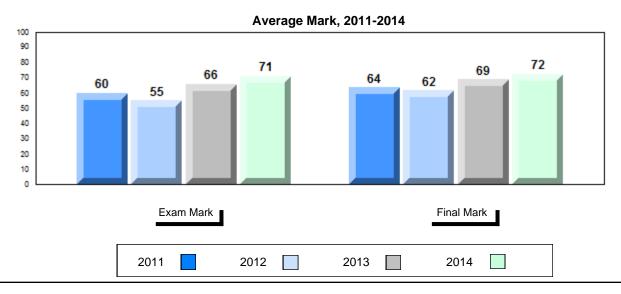

## Average Mark, 2011-2014

School data with 5 or fewer students withheld for reasons of confidentiality.

#001 - St. Peter's School, Black Tickle