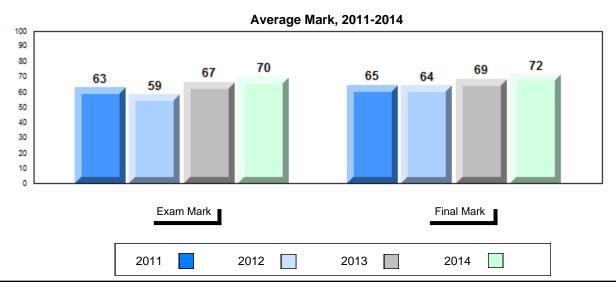

## Average Mark, 2011-2014

School data with 5 or fewer students withheld for reasons of confidentiality.

#001 - St. Peter's School, Black Tickle