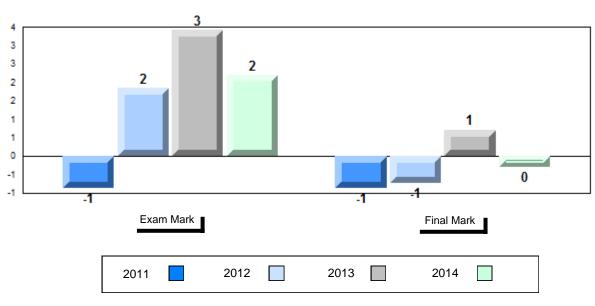

## Difference from Provincial Mean, 2011-2014

School data with 5 or fewer students withheld for reasons of confidentiality.

| Exam Mark |      |      | Final Mark |
|-----------|------|------|------------|
| 2011      | 2012 | 2013 | 2014       |