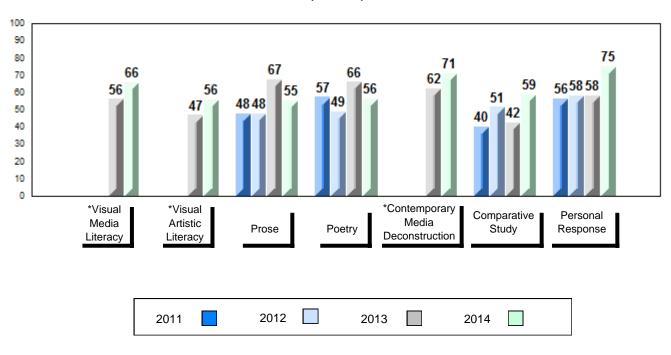

#001 - St. Peter's School, Black Tickle

## Grades: K,3-5,7-10,12

| Number of Students          | 3                            | Public<br>Exam<br>Mark | School<br>vs<br>Region                          | School<br>vs<br>Province | Final<br>Mark | School<br>vs<br>Region                         | School<br>vs<br>Province |
|-----------------------------|------------------------------|------------------------|-------------------------------------------------|--------------------------|---------------|------------------------------------------------|--------------------------|
| English 3201                | School<br>Region<br>Province | students               | l data with 5<br>withheld for<br>confidentialit | reasons of               | students      | l data with 5<br>withheld for<br>confidentiali | reasons of               |
| <u>Subtest</u>              |                              |                        |                                                 |                          |               |                                                |                          |
| Visual Media<br>Literacy    | School<br>Region<br>Province |                        |                                                 |                          |               |                                                |                          |
| Visual Artistic<br>Literacy | School<br>Region<br>Province |                        |                                                 |                          |               |                                                |                          |
| Prose                       | School<br>Region<br>Province |                        |                                                 |                          |               |                                                |                          |
| Poetry                      | School<br>Region<br>Province |                        |                                                 |                          |               |                                                |                          |
| Contemporary                | School                       |                        |                                                 |                          |               |                                                |                          |
| Media<br>Deconstruction     | Region<br>Province           |                        |                                                 |                          |               |                                                |                          |
| Comparative<br>Study        | School<br>Region<br>Province |                        |                                                 |                          |               |                                                |                          |
| Personal<br>Response        | School<br>Region<br>Province |                        |                                                 |                          |               |                                                |                          |