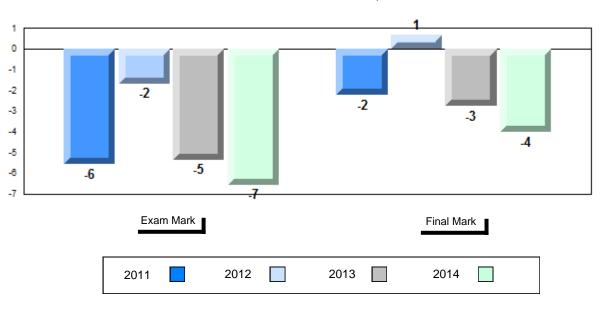

## Difference from Provincial Mean, 2011-2014

School data with 5 or fewer students withheld for reasons of confidentiality.

| Exam Mark |      |      | Final Mark |
|-----------|------|------|------------|
| 2011      | 2012 | 2013 | 2014       |