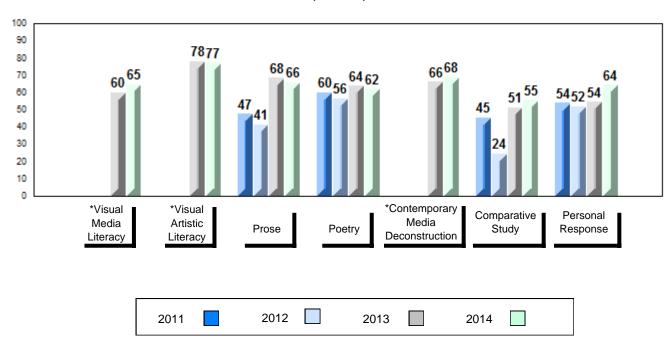

### Grades: K-12

#002 - Henry Gordon Academy, Cartwright

Grades: K-12

## Difference from Provincial Mean, 2011-2014

School data with 5 or fewer students withheld for reasons of confidentiality.

| Exam Mark |      |      | Final Mark |
|-----------|------|------|------------|
| 2011      | 2012 | 2013 | 2014       |

## 4 Year Public Exam (Subtest) Mark Trend 2011-2014