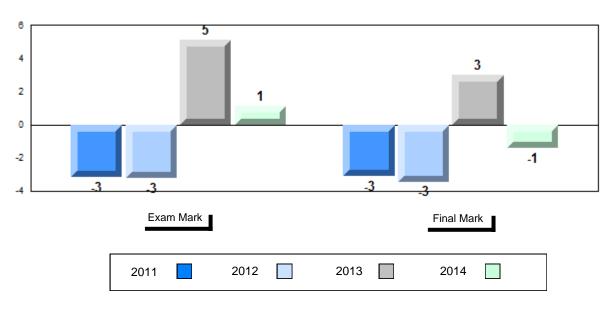

## Difference from Provincial Mean, 2011-2014

School data with 5 or fewer students withheld for reasons of confidentiality.

| Exam Mark |      |      | Final Mark |
|-----------|------|------|------------|
| 2011      | 2012 | 2013 | 2014       |