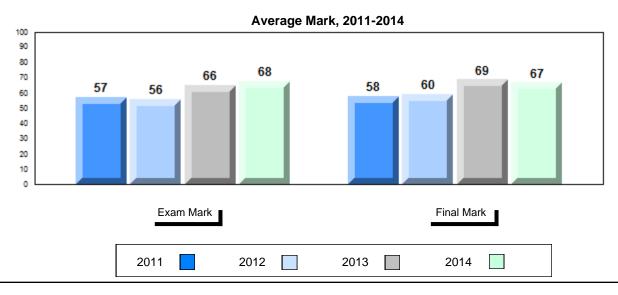

## Average Mark, 2011-2014

School data with 5 or fewer students withheld for reasons of confidentiality.

#001 - St. Peter's School, Black Tickle