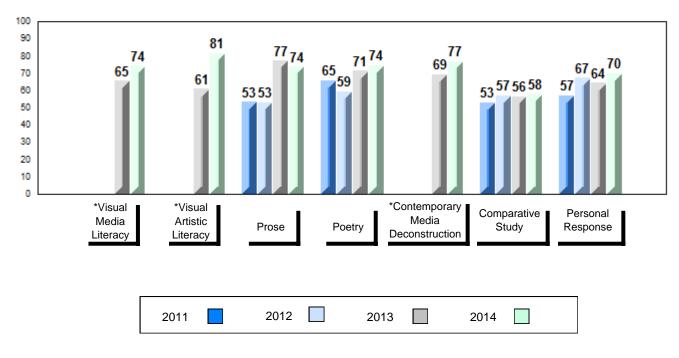

## 4 Year Public Exam (Subtest) Mark Trend 2011-2014

#002 - Henry Gordon Academy, Cartwright

| Number of Students                      | 3                            | Public<br>Exam<br>Mark | School<br>vs<br>Region                        | School<br>vs<br>Province | Final<br>Mark | School<br>vs<br>Region                          | School<br>vs<br>Province |
|-----------------------------------------|------------------------------|------------------------|-----------------------------------------------|--------------------------|---------------|-------------------------------------------------|--------------------------|
| English 3201                            | School<br>Region<br>Province | students               | data with 5<br>withheld for<br>confidentialit | reasons of               | students      | l data with 5<br>withheld for<br>confidentialit | reasons of               |
| <u>Subtest</u>                          |                              |                        |                                               |                          |               |                                                 |                          |
| Visual Media<br>Literacy                | School<br>Region<br>Province |                        |                                               |                          |               |                                                 |                          |
| Visual Artistic<br>Literacy             | School<br>Region<br>Province |                        |                                               |                          |               |                                                 |                          |
| Prose                                   | School<br>Region<br>Province |                        |                                               |                          |               |                                                 |                          |
| Poetry                                  | School<br>Region<br>Province |                        |                                               |                          |               |                                                 |                          |
| Contemporary<br>Media<br>Deconstruction | School<br>Region<br>Province |                        |                                               |                          |               |                                                 |                          |
| Comparative<br>Study                    | School<br>Region<br>Province |                        |                                               |                          |               |                                                 |                          |
| Personal<br>Response                    | School<br>Region<br>Province |                        |                                               |                          |               |                                                 |                          |