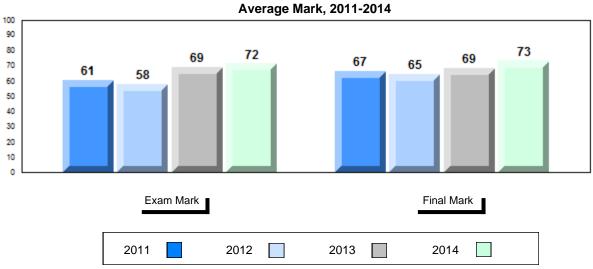

## Average Mark, 2011-2014

School data with 5 or fewer students withheld for reasons of confidentiality.

#007 - Amos Comenius Memorial School, Hopedale

Grades: K-12