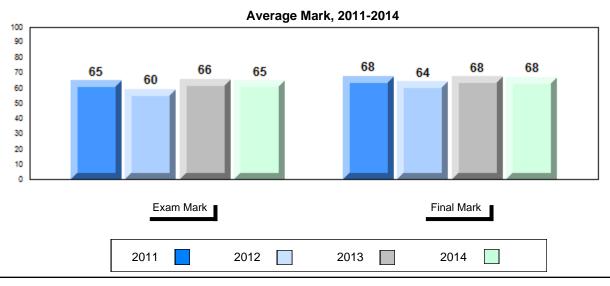

## Average Mark, 2011-2014

School data with 5 or fewer students withheld for reasons of confidentiality.

#007 - Amos Comenius Memorial School, Hopedale

Grades: K-12