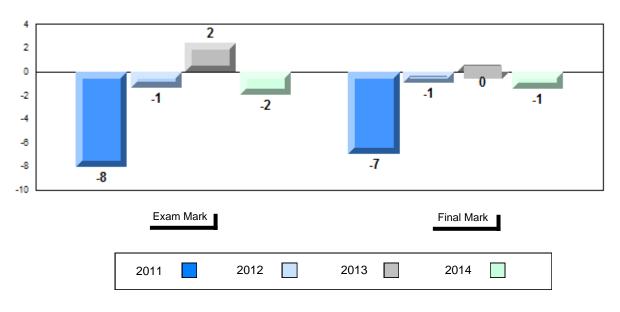

## Difference from Provincial Mean, 2011-2014

School data with 5 or fewer students withheld for reasons of confidentiality.

| Exam Mark |      |      | Final Mark |
|-----------|------|------|------------|
| 2011      | 2012 | 2013 | 2014       |