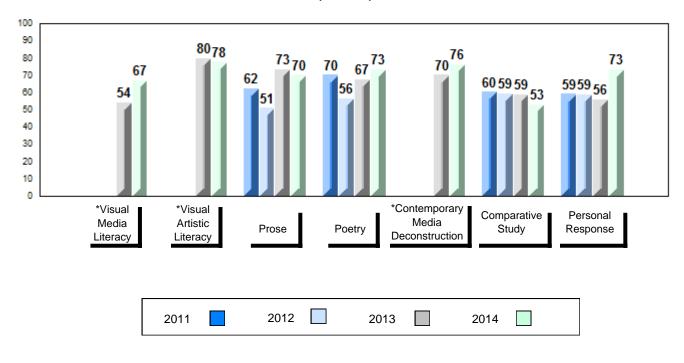

## 4 Year Public Exam (Subtest) Mark Trend 2011-2014

#002 - Henry Gordon Academy, Cartwright

| Number of Students                      | 3                            | Public<br>Exam<br>Mark | School<br>vs<br>Region                        | School<br>vs<br>Province | Final<br>Mark | School<br>vs<br>Region                          | School<br>vs<br>Province |
|-----------------------------------------|------------------------------|------------------------|-----------------------------------------------|--------------------------|---------------|-------------------------------------------------|--------------------------|
| English 3201                            | School<br>Region<br>Province | students               | data with 5<br>withheld for<br>confidentialit | reasons of               | students      | l data with 5<br>withheld for<br>confidentialit | reasons of               |
| <u>Subtest</u>                          |                              |                        |                                               |                          |               |                                                 |                          |
| Visual Media<br>Literacy                | School<br>Region<br>Province |                        |                                               |                          |               |                                                 |                          |
| Visual Artistic<br>Literacy             | School<br>Region<br>Province |                        |                                               |                          |               |                                                 |                          |
| Prose                                   | School<br>Region<br>Province |                        |                                               |                          |               |                                                 |                          |
| Poetry                                  | School<br>Region<br>Province |                        |                                               |                          |               |                                                 |                          |
| Contemporary<br>Media<br>Deconstruction | School<br>Region<br>Province |                        |                                               |                          |               |                                                 |                          |
| Comparative<br>Study                    | School<br>Region<br>Province |                        |                                               |                          |               |                                                 |                          |
| Personal<br>Response                    | School<br>Region<br>Province |                        |                                               |                          |               |                                                 |                          |