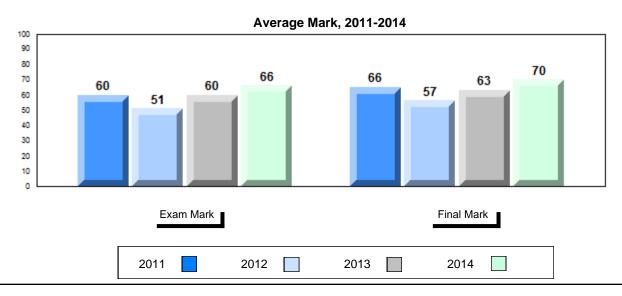

## Average Mark, 2011-2014

School data with 5 or fewer students withheld for reasons of confidentiality.

\* Visual Media Literacy, Visual Artistic Literacy and Contemporary Media Deconstruction are new categories introduced in June 2013.