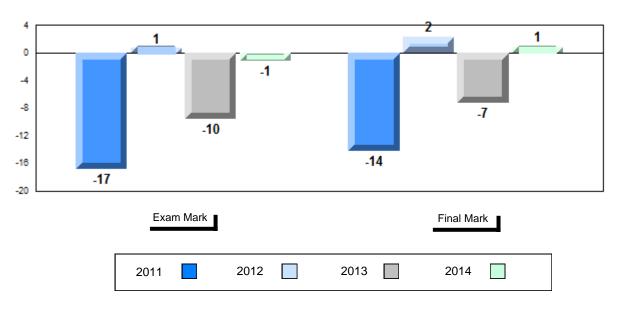

## Difference from Provincial Mean, 2011-2014

School data with 5 or fewer students withheld for reasons of confidentiality.

| Exam Mark |      |      | Final Mark |
|-----------|------|------|------------|
| 2011      | 2012 | 2013 | 2014       |