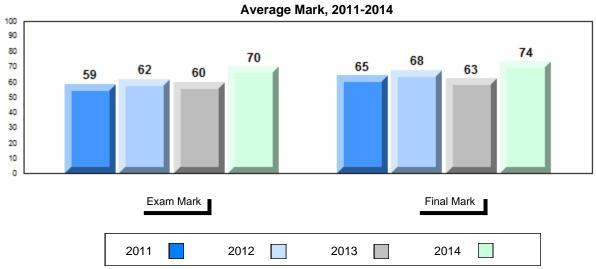

## Average Mark, 2011-2014

School data with 5 or fewer students withheld for reasons of confidentiality.

#001 - St. Peter's School, Black Tickle