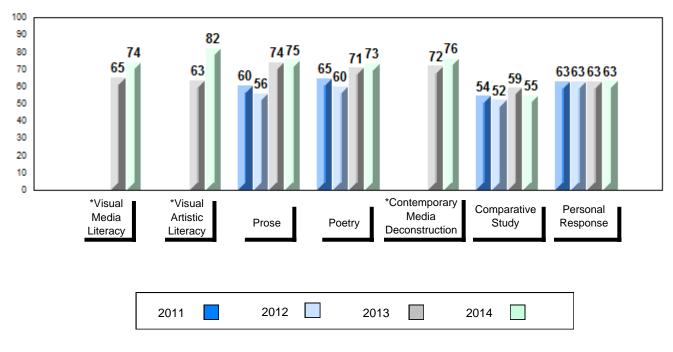

## Average Mark, 2011-2014

School data with 5 or fewer students withheld for reasons of confidentiality.

\* Visual Media Literacy, Visual Artistic Literacy and Contemporary Media Deconstruction are new categories introduced in June 2013.