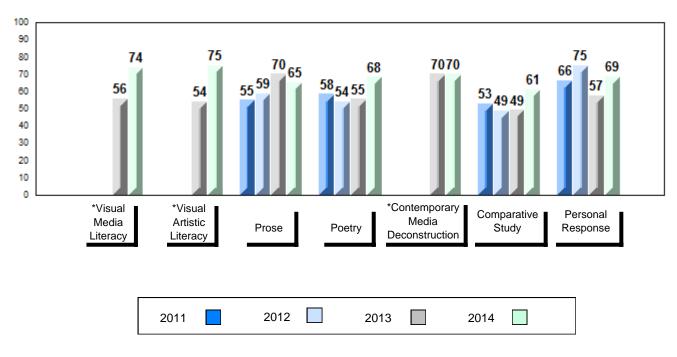

## Grades: K,3-5,7-10,12

| Number of Students          | 3                            | Public<br>Exam<br>Mark | School<br>vs<br>Region                          | School<br>vs<br>Province | Final<br>Mark | School<br>vs<br>Region                         | School<br>vs<br>Province |
|-----------------------------|------------------------------|------------------------|-------------------------------------------------|--------------------------|---------------|------------------------------------------------|--------------------------|
| English 3201                | School<br>Region<br>Province | students               | l data with 5<br>withheld for<br>confidentialit | reasons of               | students      | l data with 5<br>withheld for<br>confidentiali | reasons of               |
| <u>Subtest</u>              |                              |                        |                                                 |                          |               |                                                |                          |
| Visual Media<br>Literacy    | School<br>Region<br>Province |                        |                                                 |                          |               |                                                |                          |
| Visual Artistic<br>Literacy | School<br>Region<br>Province |                        |                                                 |                          |               |                                                |                          |
| Prose                       | School<br>Region<br>Province |                        |                                                 |                          |               |                                                |                          |
| Poetry                      | School<br>Region<br>Province |                        |                                                 |                          |               |                                                |                          |
| Contemporary                | School                       |                        |                                                 |                          |               |                                                |                          |
| Media<br>Deconstruction     | Region<br>Province           |                        |                                                 |                          |               |                                                |                          |
| Comparative<br>Study        | School<br>Region<br>Province |                        |                                                 |                          |               |                                                |                          |
| Personal<br>Response        | School<br>Region<br>Province |                        |                                                 |                          |               |                                                |                          |

## Average Mark, 2011-2014

School data with 5 or fewer students withheld for reasons of confidentiality.

\* Visual Media Literacy, Visual Artistic Literacy and Contemporary Media Deconstruction are new categories introduced in June 2013.