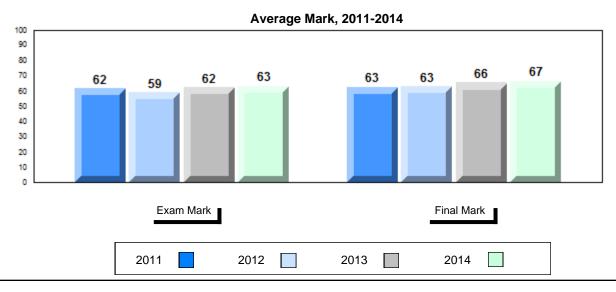

## Average Mark, 2011-2014

School data with 5 or fewer students withheld for reasons of confidentiality.

#001 - St. Peter's School, Black Tickle