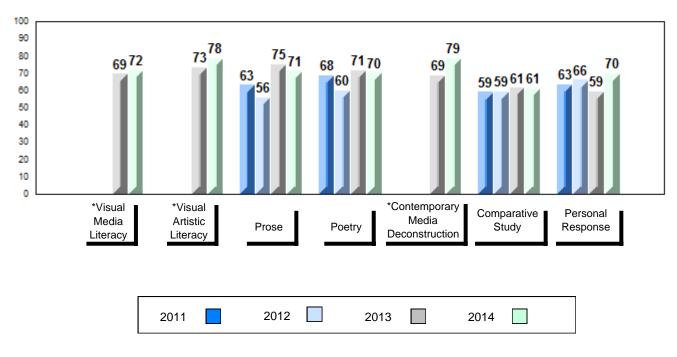

## Average Mark, 2011-2014

School data with 5 or fewer students withheld for reasons of confidentiality.

#007 - Amos Comenius Memorial School, Hopedale

Grades: K-12