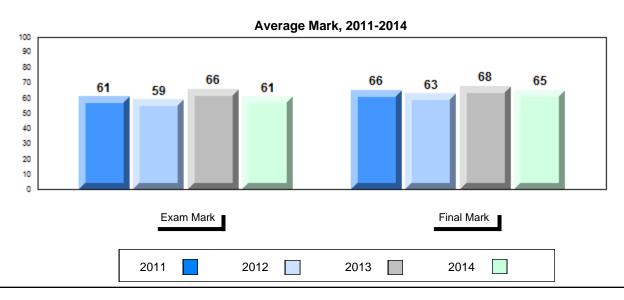

## Average Mark, 2011-2014

School data with 5 or fewer students withheld for reasons of confidentiality.

#001 - St. Peter's School, Black Tickle