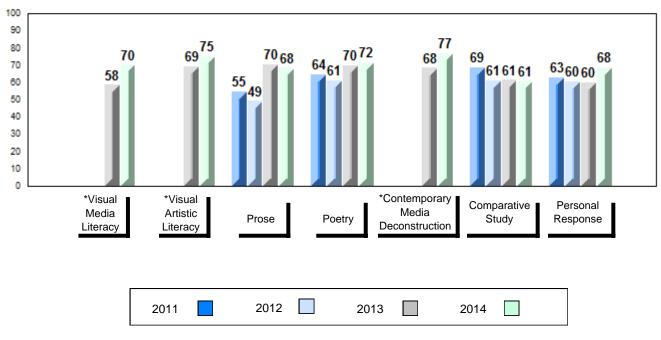

## Average Mark, 2011-2014

School data with 5 or fewer students withheld for reasons of confidentiality.

#001 - St. Peter's School, Black Tickle