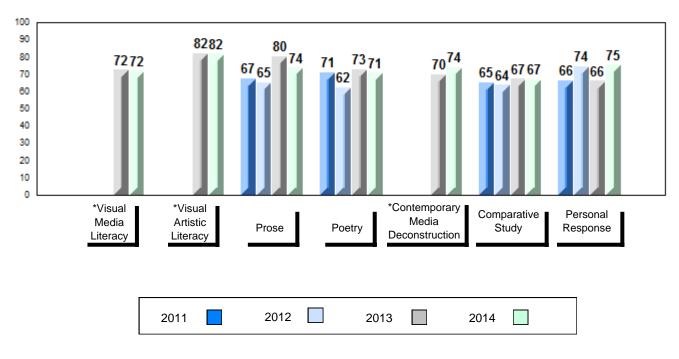

## Difference from Provincial Mean, 2011-2014

School data with 5 or fewer students withheld for reasons of confidentiality.

| Exam Mark |      |      | Final Mark |
|-----------|------|------|------------|
| 2011      | 2012 | 2013 | 2014       |

## 4 Year Public Exam (Subtest) Mark Trend 2011-2014