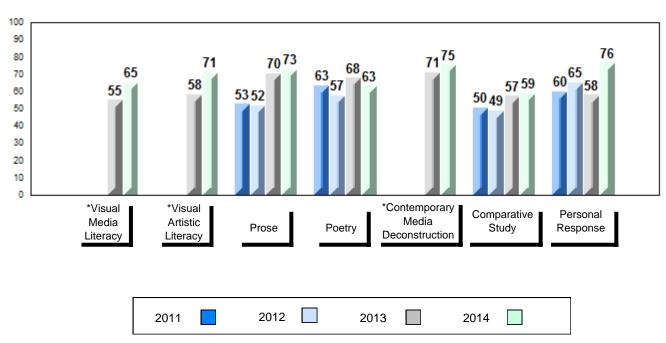

## 4 Year Public Exam (Subtest) Mark Trend 2011-2014

#002 - Henry Gordon Academy, Cartwright

| Number of Students                      | 3                            | Public<br>Exam<br>Mark | School<br>vs<br>Region                        | School<br>vs<br>Province | Final<br>Mark | School<br>vs<br>Region                          | School<br>vs<br>Province |
|-----------------------------------------|------------------------------|------------------------|-----------------------------------------------|--------------------------|---------------|-------------------------------------------------|--------------------------|
| English 3201                            | School<br>Region<br>Province | students               | data with 5<br>withheld for<br>confidentialit | reasons of               | students      | l data with 5<br>withheld for<br>confidentialit | reasons of               |
| <u>Subtest</u>                          |                              |                        |                                               |                          |               |                                                 |                          |
| Visual Media<br>Literacy                | School<br>Region<br>Province |                        |                                               |                          |               |                                                 |                          |
| Visual Artistic<br>Literacy             | School<br>Region<br>Province |                        |                                               |                          |               |                                                 |                          |
| Prose                                   | School<br>Region<br>Province |                        |                                               |                          |               |                                                 |                          |
| Poetry                                  | School<br>Region<br>Province |                        |                                               |                          |               |                                                 |                          |
| Contemporary<br>Media<br>Deconstruction | School<br>Region<br>Province |                        |                                               |                          |               |                                                 |                          |
| Comparative<br>Study                    | School<br>Region<br>Province |                        |                                               |                          |               |                                                 |                          |
| Personal<br>Response                    | School<br>Region<br>Province |                        |                                               |                          |               |                                                 |                          |

## Average Mark, 2011-2014

School data with 5 or fewer students withheld for reasons of confidentiality.

\* Visual Media Literacy, Visual Artistic Literacy and Contemporary Media Deconstruction are new categories introduced in June 2013.