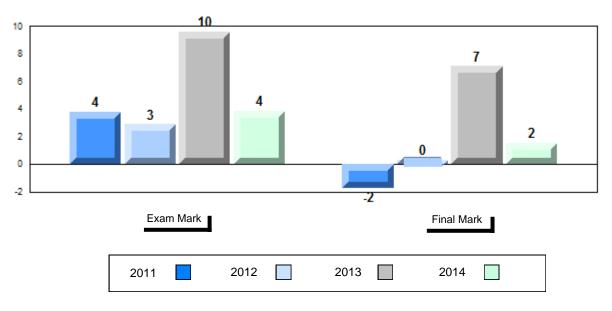

## Difference from Provincial Mean, 2011-2014

School data with 5 or fewer students withheld for reasons of confidentiality.

| Exam Mark |      |      | Final Mark |
|-----------|------|------|------------|
| 2011      | 2012 | 2013 | 2014       |