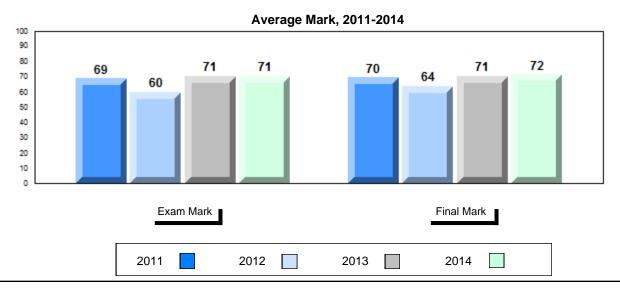

## Average Mark, 2011-2014

School data with 5 or fewer students withheld for reasons of confidentiality.

#001 - St. Peter's School, Black Tickle