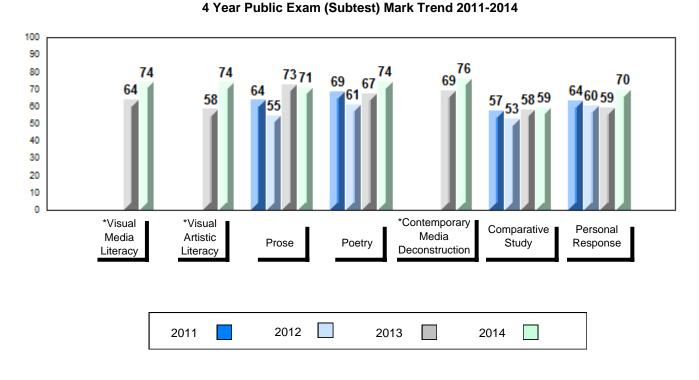

## 4 Year Public Exam (Subtest) Mark Trend 2011-2014

#002 - Henry Gordon Academy, Cartwright

| Number of Students                      | 3                            | Public<br>Exam<br>Mark | School<br>vs<br>Region                        | School<br>vs<br>Province | Final<br>Mark | School<br>vs<br>Region                          | School<br>vs<br>Province |
|-----------------------------------------|------------------------------|------------------------|-----------------------------------------------|--------------------------|---------------|-------------------------------------------------|--------------------------|
| English 3201                            | School<br>Region<br>Province | students               | data with 5<br>withheld for<br>confidentialit | reasons of               | students      | l data with 5<br>withheld for<br>confidentialit | reasons of               |
| <u>Subtest</u>                          |                              |                        |                                               |                          |               |                                                 |                          |
| Visual Media<br>Literacy                | School<br>Region<br>Province |                        |                                               |                          |               |                                                 |                          |
| Visual Artistic<br>Literacy             | School<br>Region<br>Province |                        |                                               |                          |               |                                                 |                          |
| Prose                                   | School<br>Region<br>Province |                        |                                               |                          |               |                                                 |                          |
| Poetry                                  | School<br>Region<br>Province |                        |                                               |                          |               |                                                 |                          |
| Contemporary<br>Media<br>Deconstruction | School<br>Region<br>Province |                        |                                               |                          |               |                                                 |                          |
| Comparative<br>Study                    | School<br>Region<br>Province |                        |                                               |                          |               |                                                 |                          |
| Personal<br>Response                    | School<br>Region<br>Province |                        |                                               |                          |               |                                                 |                          |