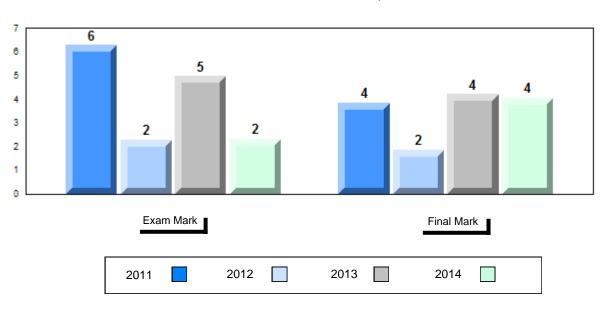

## Average Mark, 2011-2014

School data with 5 or fewer students withheld for reasons of confidentiality.

#001 - St. Peter's School, Black Tickle