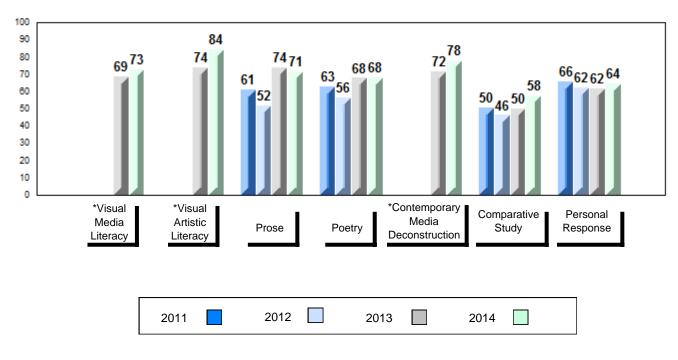

## 4 Year Public Exam (Subtest) Mark Trend 2011-2014

#002 - Henry Gordon Academy, Cartwright

| Number of Students                      | 3                            | Public<br>Exam<br>Mark | School<br>vs<br>Region                        | School<br>vs<br>Province | Final<br>Mark | School<br>vs<br>Region                          | School<br>vs<br>Province |
|-----------------------------------------|------------------------------|------------------------|-----------------------------------------------|--------------------------|---------------|-------------------------------------------------|--------------------------|
| English 3201                            | School<br>Region<br>Province | students               | data with 5<br>withheld for<br>confidentialit | reasons of               | students      | l data with 5<br>withheld for<br>confidentialit | reasons of               |
| <u>Subtest</u>                          |                              |                        |                                               |                          |               |                                                 |                          |
| Visual Media<br>Literacy                | School<br>Region<br>Province |                        |                                               |                          |               |                                                 |                          |
| Visual Artistic<br>Literacy             | School<br>Region<br>Province |                        |                                               |                          |               |                                                 |                          |
| Prose                                   | School<br>Region<br>Province |                        |                                               |                          |               |                                                 |                          |
| Poetry                                  | School<br>Region<br>Province |                        |                                               |                          |               |                                                 |                          |
| Contemporary<br>Media<br>Deconstruction | School<br>Region<br>Province |                        |                                               |                          |               |                                                 |                          |
| Comparative<br>Study                    | School<br>Region<br>Province |                        |                                               |                          |               |                                                 |                          |
| Personal<br>Response                    | School<br>Region<br>Province |                        |                                               |                          |               |                                                 |                          |

## Average Mark, 2011-2014

School data with 5 or fewer students withheld for reasons of confidentiality.

\* Visual Media Literacy, Visual Artistic Literacy and Contemporary Media Deconstruction are new categories introduced in June 2013.