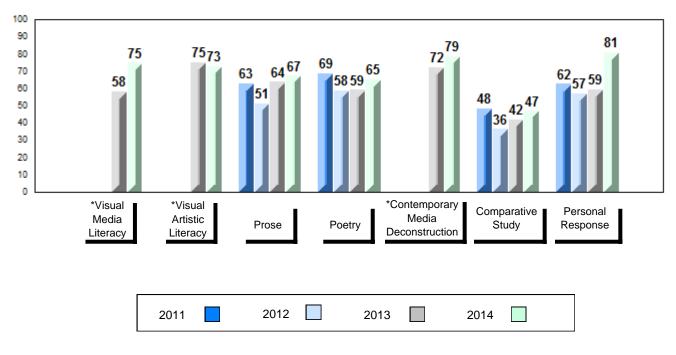

## Average Mark, 2011-2014

School data with 5 or fewer students withheld for reasons of confidentiality.

#001 - St. Peter's School, Black Tickle