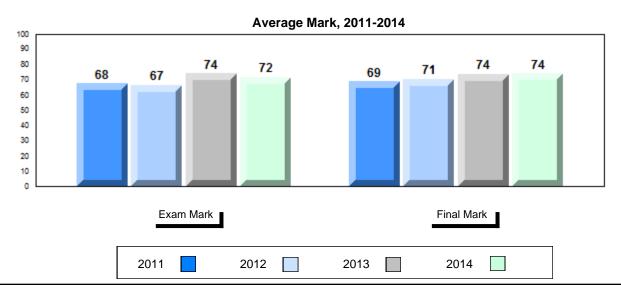

## Average Mark, 2011-2014

School data with 5 or fewer students withheld for reasons of confidentiality.

#001 - St. Peter's School, Black Tickle