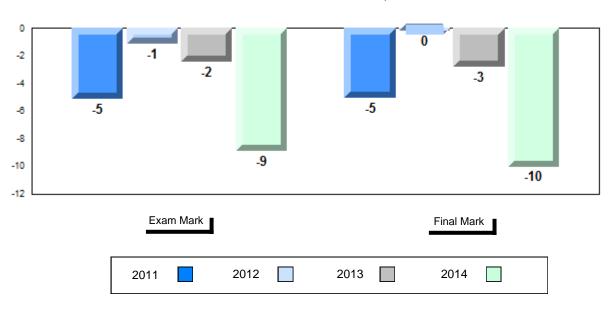

## Difference from Provincial Mean, 2011-2014

School data with 5 or fewer students withheld for reasons of confidentiality.

| Exam Mark |      |      | Final Mark |
|-----------|------|------|------------|
| 2011      | 2012 | 2013 | 2014       |