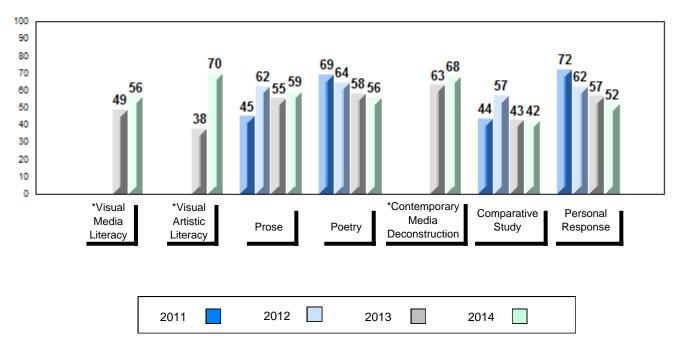

## Average Mark, 2011-2014

School data with 5 or fewer students withheld for reasons of confidentiality.

#001 - St. Peter's School, Black Tickle