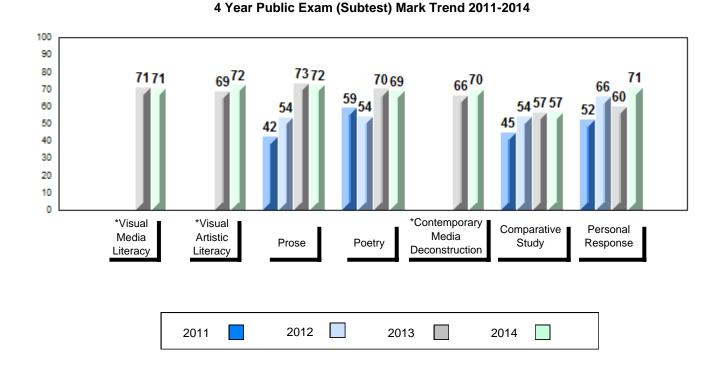

## 4 Year Public Exam (Subtest) Mark Trend 2011-2014

#002 - Henry Gordon Academy, Cartwright

| Number of Students                      | 3                            | Public<br>Exam<br>Mark | School<br>vs<br>Region                        | School<br>vs<br>Province | Final<br>Mark | School<br>vs<br>Region                          | School<br>vs<br>Province |
|-----------------------------------------|------------------------------|------------------------|-----------------------------------------------|--------------------------|---------------|-------------------------------------------------|--------------------------|
| English 3201                            | School<br>Region<br>Province | students               | data with 5<br>withheld for<br>confidentialit | reasons of               | students      | l data with 5<br>withheld for<br>confidentialit | reasons of               |
| <u>Subtest</u>                          |                              |                        |                                               |                          |               |                                                 |                          |
| Visual Media<br>Literacy                | School<br>Region<br>Province |                        |                                               |                          |               |                                                 |                          |
| Visual Artistic<br>Literacy             | School<br>Region<br>Province |                        |                                               |                          |               |                                                 |                          |
| Prose                                   | School<br>Region<br>Province |                        |                                               |                          |               |                                                 |                          |
| Poetry                                  | School<br>Region<br>Province |                        |                                               |                          |               |                                                 |                          |
| Contemporary<br>Media<br>Deconstruction | School<br>Region<br>Province |                        |                                               |                          |               |                                                 |                          |
| Comparative<br>Study                    | School<br>Region<br>Province |                        |                                               |                          |               |                                                 |                          |
| Personal<br>Response                    | School<br>Region<br>Province |                        |                                               |                          |               |                                                 |                          |