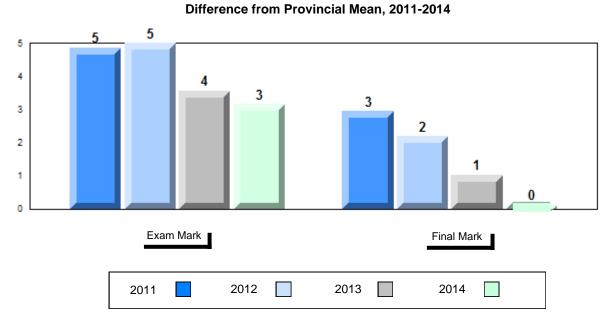

## Difference from Provincial Mean, 2011-2014

School data with 5 or fewer students withheld for reasons of confidentiality.

| Exam Mark |      |      | Final Mark |
|-----------|------|------|------------|
| 2011      | 2012 | 2013 | 2014       |