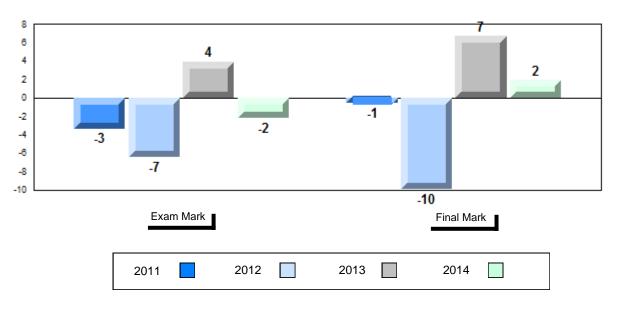

## Difference from Provincial Mean, 2011-2014

School data with 5 or fewer students withheld for reasons of confidentiality.

| Exam Mark |      |      | Final Mark |
|-----------|------|------|------------|
| 2011      | 2012 | 2013 | 2014       |