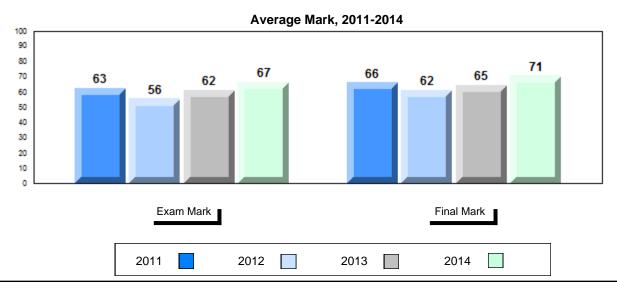

## Average Mark, 2011-2014

School data with 5 or fewer students withheld for reasons of confidentiality.

#001 - St. Peter's School, Black Tickle