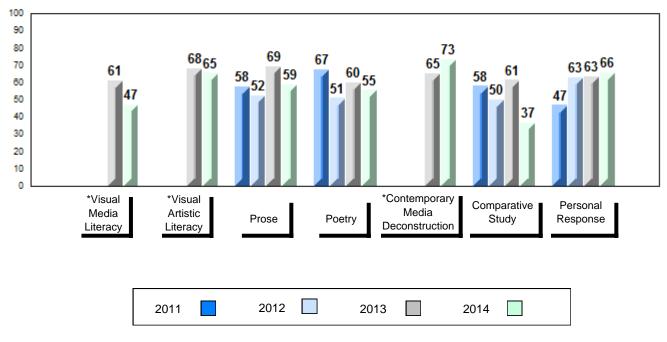

## Grades: K,3-5,7-10,12

| Number of Students          | 3                            | Public<br>Exam<br>Mark | School<br>vs<br>Region                          | School<br>vs<br>Province | Final<br>Mark | School<br>vs<br>Region                         | School<br>vs<br>Province |
|-----------------------------|------------------------------|------------------------|-------------------------------------------------|--------------------------|---------------|------------------------------------------------|--------------------------|
| English 3201                | School<br>Region<br>Province | students               | l data with 5<br>withheld for<br>confidentialit | reasons of               | students      | l data with 5<br>withheld for<br>confidentiali | reasons of               |
| <u>Subtest</u>              |                              |                        |                                                 |                          |               |                                                |                          |
| Visual Media<br>Literacy    | School<br>Region<br>Province |                        |                                                 |                          |               |                                                |                          |
| Visual Artistic<br>Literacy | School<br>Region<br>Province |                        |                                                 |                          |               |                                                |                          |
| Prose                       | School<br>Region<br>Province |                        |                                                 |                          |               |                                                |                          |
| Poetry                      | School<br>Region<br>Province |                        |                                                 |                          |               |                                                |                          |
| Contemporary                | School                       |                        |                                                 |                          |               |                                                |                          |
| Media<br>Deconstruction     | Region<br>Province           |                        |                                                 |                          |               |                                                |                          |
| Comparative<br>Study        | School<br>Region<br>Province |                        |                                                 |                          |               |                                                |                          |
| Personal<br>Response        | School<br>Region<br>Province |                        |                                                 |                          |               |                                                |                          |

## Average Mark, 2011-2014

School data with 5 or fewer students withheld for reasons of confidentiality.

\* Visual Media Literacy, Visual Artistic Literacy and Contemporary Media Deconstruction are new categories introduced in June 2013.