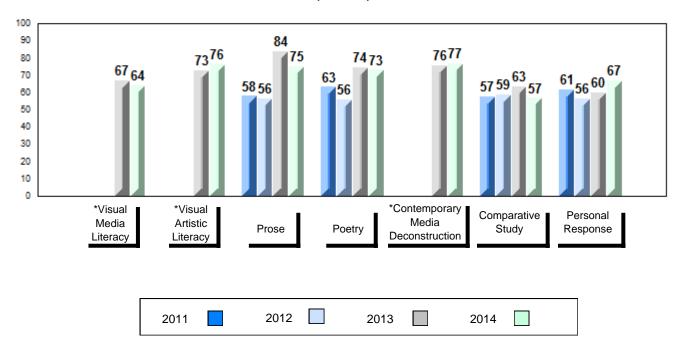

## Grades: K,3-5,7-10,12

| Number of Students          | 3                            | Public<br>Exam<br>Mark | School<br>vs<br>Region                          | School<br>vs<br>Province | Final<br>Mark | School<br>vs<br>Region                         | School<br>vs<br>Province |
|-----------------------------|------------------------------|------------------------|-------------------------------------------------|--------------------------|---------------|------------------------------------------------|--------------------------|
| English 3201                | School<br>Region<br>Province | students               | l data with 5<br>withheld for<br>confidentialit | reasons of               | students      | l data with 5<br>withheld for<br>confidentiali | reasons of               |
| <u>Subtest</u>              |                              |                        |                                                 |                          |               |                                                |                          |
| Visual Media<br>Literacy    | School<br>Region<br>Province |                        |                                                 |                          |               |                                                |                          |
| Visual Artistic<br>Literacy | School<br>Region<br>Province |                        |                                                 |                          |               |                                                |                          |
| Prose                       | School<br>Region<br>Province |                        |                                                 |                          |               |                                                |                          |
| Poetry                      | School<br>Region<br>Province |                        |                                                 |                          |               |                                                |                          |
| Contemporary                | School                       |                        |                                                 |                          |               |                                                |                          |
| Media<br>Deconstruction     | Region<br>Province           |                        |                                                 |                          |               |                                                |                          |
| Comparative<br>Study        | School<br>Region<br>Province |                        |                                                 |                          |               |                                                |                          |
| Personal<br>Response        | School<br>Region<br>Province |                        |                                                 |                          |               |                                                |                          |

## Average Mark, 2011-2014

School data with 5 or fewer students withheld for reasons of confidentiality.

\* Visual Media Literacy, Visual Artistic Literacy and Contemporary Media Deconstruction are new categories introduced in June 2013.