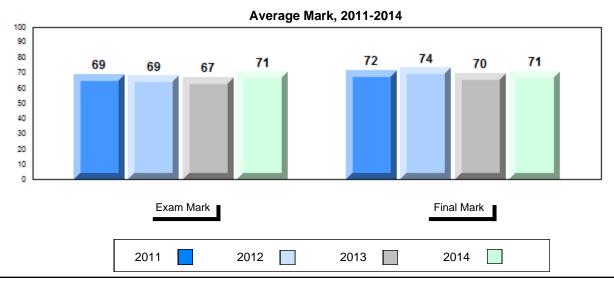

## Average Mark, 2011-2014

School data with 5 or fewer students withheld for reasons of confidentiality.

#001 - St. Peter's School, Black Tickle