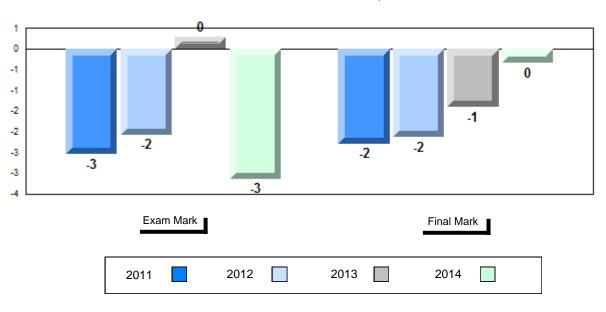

## Difference from Provincial Mean, 2011-2014

School data with 5 or fewer students withheld for reasons of confidentiality.

| Exam Mark |      |      | Final Mark |
|-----------|------|------|------------|
| 2011      | 2012 | 2013 | 2014       |