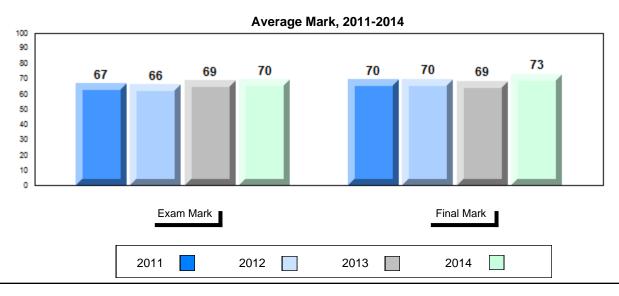

## Average Mark, 2011-2014

School data with 5 or fewer students withheld for reasons of confidentiality.

#001 - St. Peter's School, Black Tickle