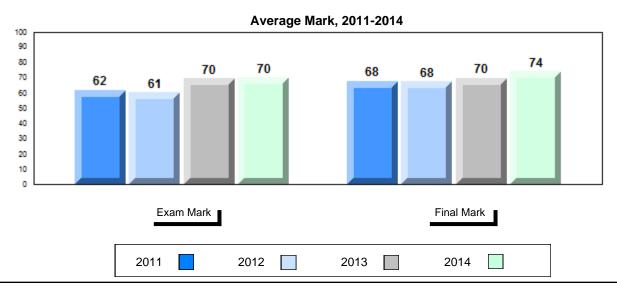

## Average Mark, 2011-2014

School data with 5 or fewer students withheld for reasons of confidentiality.

#001 - St. Peter's School, Black Tickle