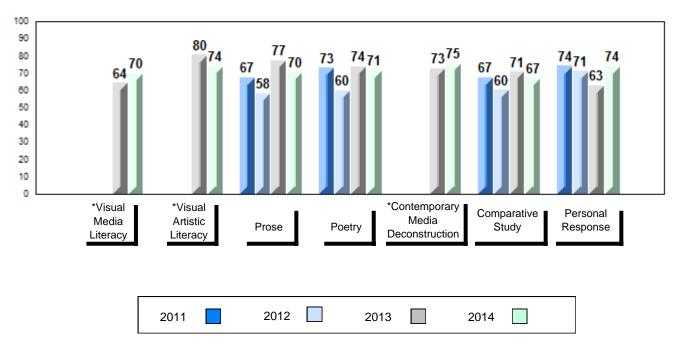

## Difference from Provincial Mean, 2011-2014

School data with 5 or fewer students withheld for reasons of confidentiality.

| Exam Mark |      |      | Final Mark |
|-----------|------|------|------------|
| 2011      | 2012 | 2013 | 2014       |