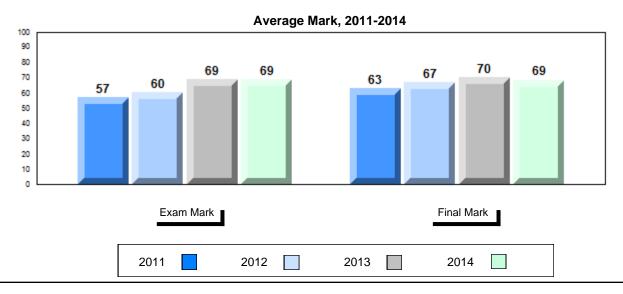

## Average Mark, 2011-2014

School data with 5 or fewer students withheld for reasons of confidentiality.

#001 - St. Peter's School, Black Tickle