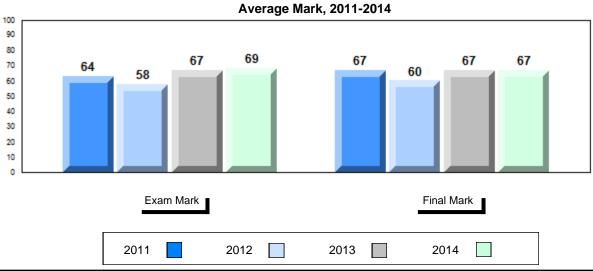

## Average Mark, 2011-2014

School data with 5 or fewer students withheld for reasons of confidentiality.

#001 - St. Peter's School, Black Tickle