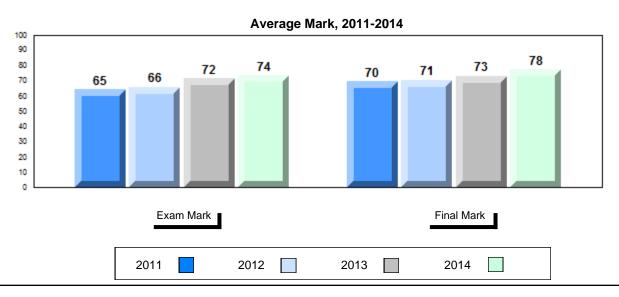

## Average Mark, 2011-2014

School data with 5 or fewer students withheld for reasons of confidentiality.

#001 - St. Peter's School, Black Tickle