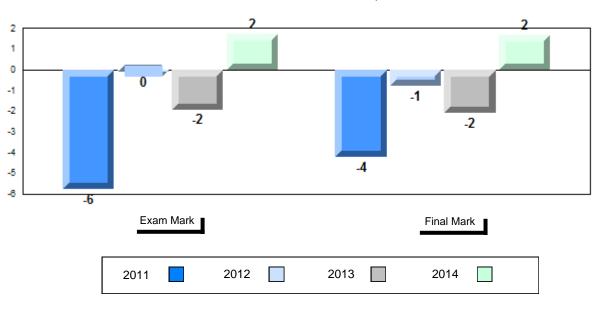

## Difference from Provincial Mean, 2011-2014

School data with 5 or fewer students withheld for reasons of confidentiality.

| Exam Mark |      |      | Final Mark |
|-----------|------|------|------------|
| 2011      | 2012 | 2013 | 2014       |