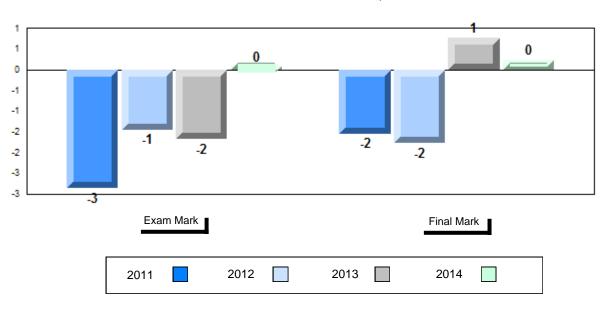

## Difference from Provincial Mean, 2011-2014

School data with 5 or fewer students withheld for reasons of confidentiality.

| Exam Mark |      |      | Final Mark |
|-----------|------|------|------------|
| 2011      | 2012 | 2013 | 2014       |