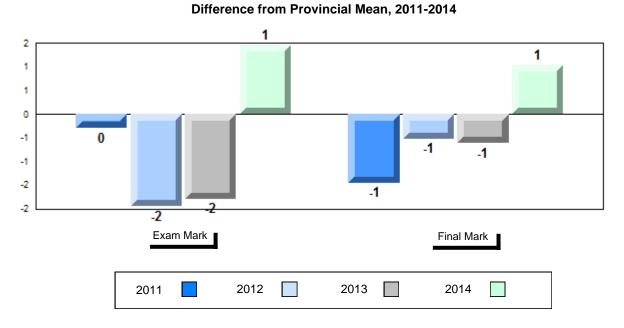

## Difference from Provincial Mean, 2011-2014

School data with 5 or fewer students withheld for reasons of confidentiality.

| Exam Mark |      |      | Final Mark |
|-----------|------|------|------------|
| 2011      | 2012 | 2013 | 2014       |