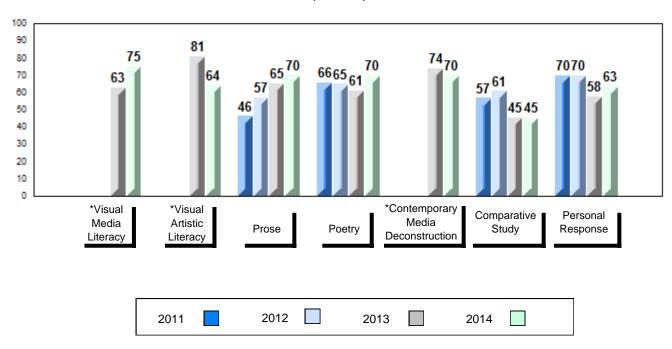

## Average Mark, 2011-2014

School data with 5 or fewer students withheld for reasons of confidentiality.

\* Visual Media Literacy, Visual Artistic Literacy and Contemporary Media Deconstruction are new categories introduced in June 2013.