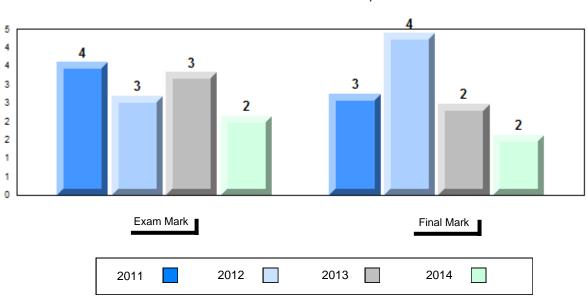

## Average Mark, 2011-2014

School data with 5 or fewer students withheld for reasons of confidentiality.

#001 - St. Peter's School, Black Tickle