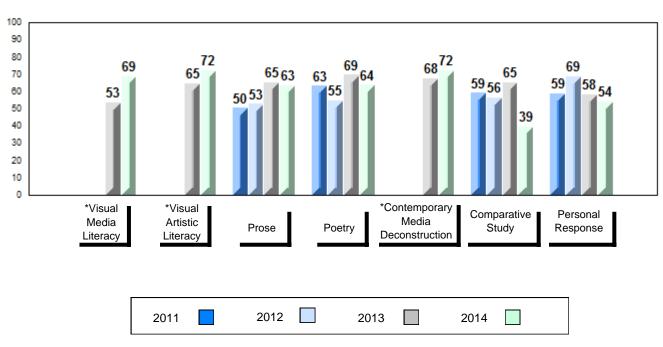

## 4 Year Public Exam (Subtest) Mark Trend 2011-2014

#002 - Henry Gordon Academy, Cartwright

| Number of Students                      | 3                            | Public<br>Exam<br>Mark | School<br>vs<br>Region                        | School<br>vs<br>Province | Final<br>Mark | School<br>vs<br>Region                          | School<br>vs<br>Province |
|-----------------------------------------|------------------------------|------------------------|-----------------------------------------------|--------------------------|---------------|-------------------------------------------------|--------------------------|
| English 3201                            | School<br>Region<br>Province | students               | data with 5<br>withheld for<br>confidentialit | reasons of               | students      | l data with 5<br>withheld for<br>confidentialit | reasons of               |
| <u>Subtest</u>                          |                              |                        |                                               |                          |               |                                                 |                          |
| Visual Media<br>Literacy                | School<br>Region<br>Province |                        |                                               |                          |               |                                                 |                          |
| Visual Artistic<br>Literacy             | School<br>Region<br>Province |                        |                                               |                          |               |                                                 |                          |
| Prose                                   | School<br>Region<br>Province |                        |                                               |                          |               |                                                 |                          |
| Poetry                                  | School<br>Region<br>Province |                        |                                               |                          |               |                                                 |                          |
| Contemporary<br>Media<br>Deconstruction | School<br>Region<br>Province |                        |                                               |                          |               |                                                 |                          |
| Comparative<br>Study                    | School<br>Region<br>Province |                        |                                               |                          |               |                                                 |                          |
| Personal<br>Response                    | School<br>Region<br>Province |                        |                                               |                          |               |                                                 |                          |

## Average Mark, 2011-2014

School data with 5 or fewer students withheld for reasons of confidentiality.

\* Visual Media Literacy, Visual Artistic Literacy and Contemporary Media Deconstruction are new categories introduced in June 2013.