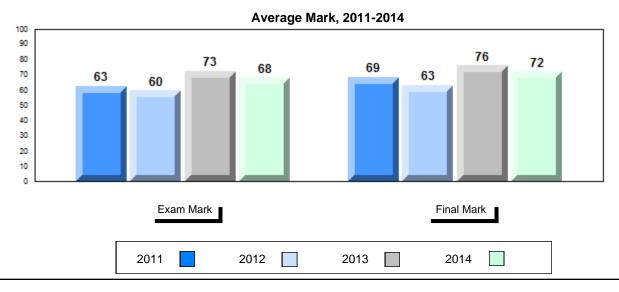

## Average Mark, 2011-2014

School data with 5 or fewer students withheld for reasons of confidentiality.

#001 - St. Peter's School, Black Tickle