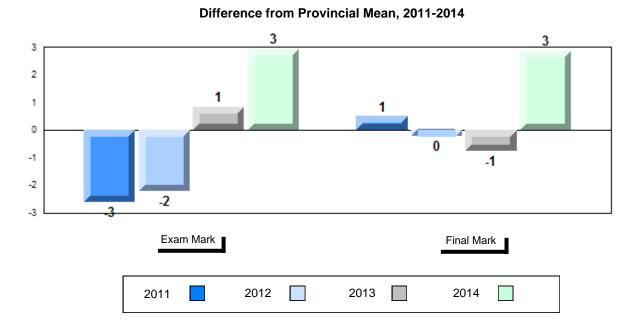

## Difference from Provincial Mean, 2011-2014

School data with 5 or fewer students withheld for reasons of confidentiality.

| Exam Mark |      |      | Final Mark |
|-----------|------|------|------------|
| 2011      | 2012 | 2013 | 2014       |