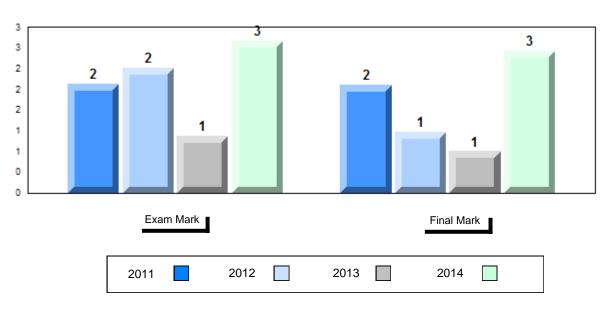

## Difference from Provincial Mean, 2011-2014

School data with 5 or fewer students withheld for reasons of confidentiality.

| Exam Mark |      |      | Final Mark |
|-----------|------|------|------------|
| 2011      | 2012 | 2013 | 2014       |