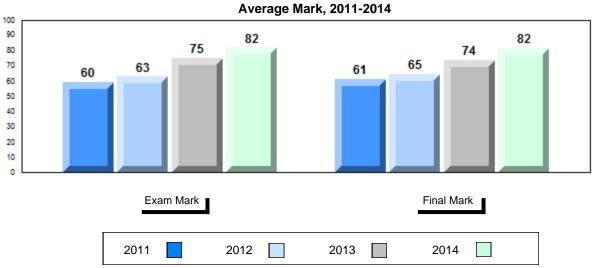

## Average Mark, 2011-2014

School data with 5 or fewer students withheld for reasons of confidentiality.

#001 - St. Peter's School, Black Tickle