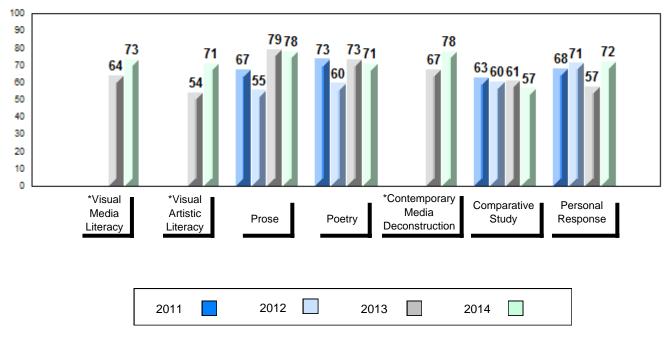

## Average Mark, 2011-2014

School data with 5 or fewer students withheld for reasons of confidentiality.

\* Visual Media Literacy, Visual Artistic Literacy and Contemporary Media Deconstruction are new categories introduced in June 2013.