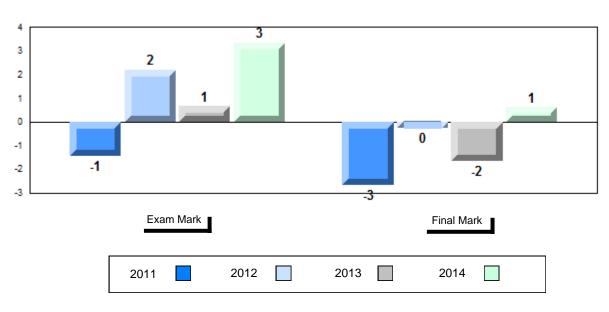

## Difference from Provincial Mean, 2011-2014

School data with 5 or fewer students withheld for reasons of confidentiality.

| Exam Mark |      |      | Final Mark |
|-----------|------|------|------------|
| 2011      | 2012 | 2013 | 2014       |