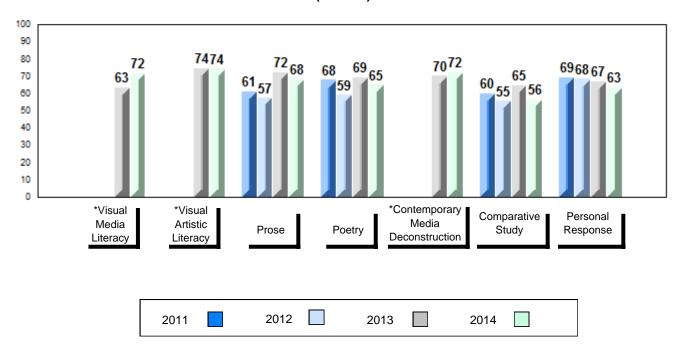

## Average Mark, 2011-2014

School data with 5 or fewer students withheld for reasons of confidentiality.

\* Visual Media Literacy, Visual Artistic Literacy and Contemporary Media Deconstruction are new categories introduced in June 2013.