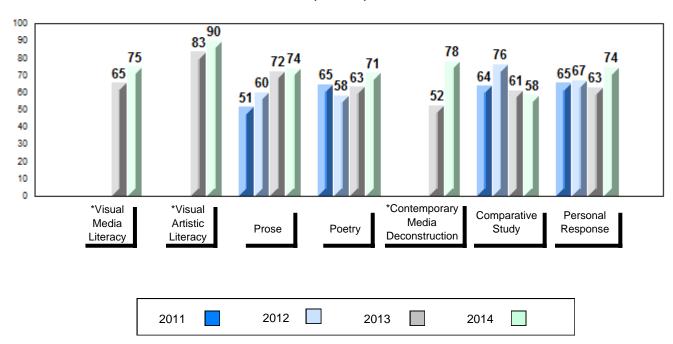

## Average Mark, 2011-2014

School data with 5 or fewer students withheld for reasons of confidentiality.

\* Visual Media Literacy, Visual Artistic Literacy and Contemporary Media Deconstruction are new categories introduced in June 2013.