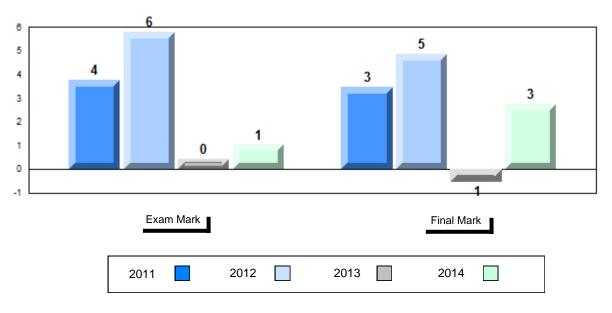

## Difference from Provincial Mean, 2011-2014

School data with 5 or fewer students withheld for reasons of confidentiality.

| Exam Mark |      |      | Final Mark |
|-----------|------|------|------------|
| 2011      | 2012 | 2013 | 2014       |