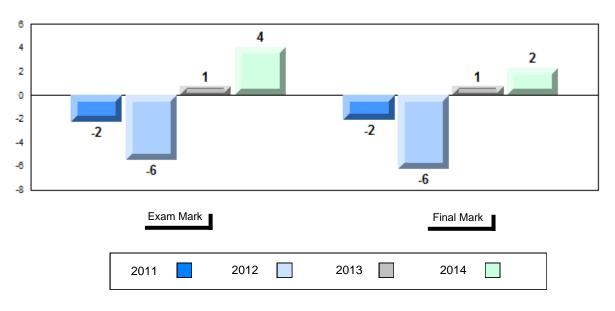

## Difference from Provincial Mean, 2011-2014

School data with 5 or fewer students withheld for reasons of confidentiality.

| Exam Mark |      |      | Final Mark |
|-----------|------|------|------------|
| 2011      | 2012 | 2013 | 2014       |