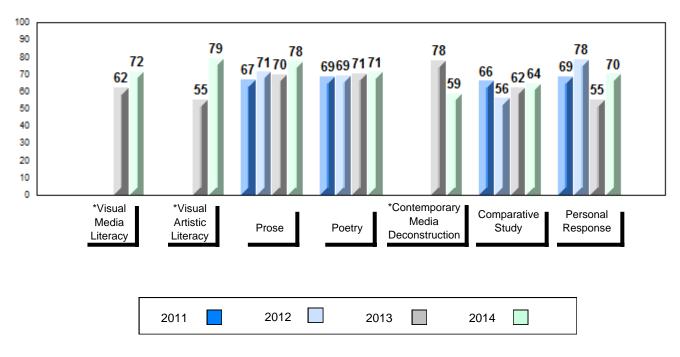

## Average Mark, 2011-2014

School data with 5 or fewer students withheld for reasons of confidentiality.

\* Visual Media Literacy, Visual Artistic Literacy and Contemporary Media Deconstruction are new categories introduced in June 2013.