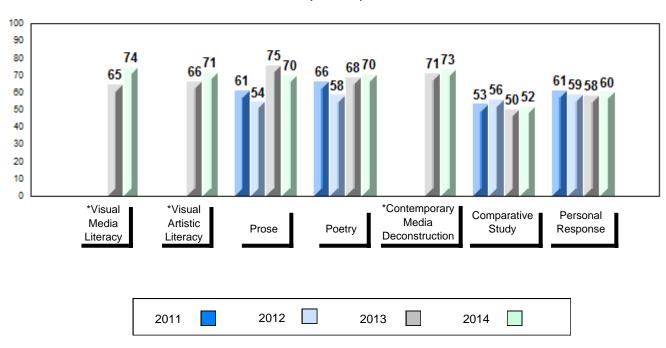

## Average Mark, 2011-2014

School data with 5 or fewer students withheld for reasons of confidentiality.

\* Visual Media Literacy, Visual Artistic Literacy and Contemporary Media Deconstruction are new categories introduced in June 2013.