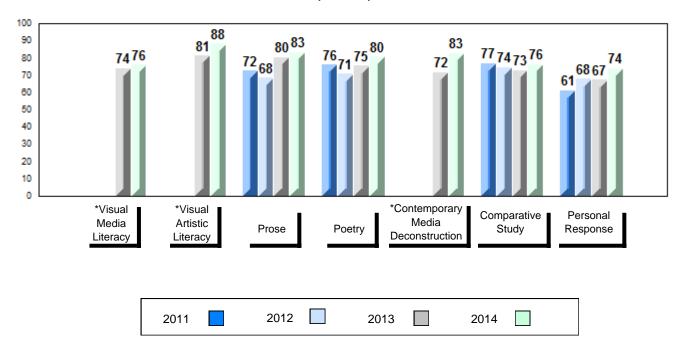

## Average Mark, 2011-2014

School data with 5 or fewer students withheld for reasons of confidentiality.

\* Visual Media Literacy, Visual Artistic Literacy and Contemporary Media Deconstruction are new categories introduced in June 2013.