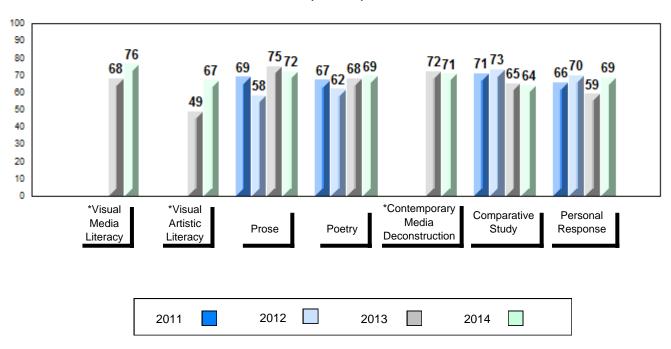

## 4 Year Public Exam (Subtest) Mark Trend 2011-2014

#017 - Northern Lights Academy, Rigolet

| Number of Students                      | 2                            | Public<br>Exam<br>Mark | School<br>vs<br>Region                          | School<br>vs<br>Province | Final<br>Mark | School<br>vs<br>Region                          | School<br>vs<br>Province |
|-----------------------------------------|------------------------------|------------------------|-------------------------------------------------|--------------------------|---------------|-------------------------------------------------|--------------------------|
| English 3201                            | School<br>Region<br>Province | students               | l data with 5<br>withheld for<br>confidentialit | reasons of               | students      | l data with 5<br>withheld for<br>confidentialit | reasons of               |
| <u>Subtest</u>                          |                              |                        |                                                 |                          |               |                                                 |                          |
| Visual Media<br>Literacy                | School<br>Region<br>Province |                        |                                                 |                          |               |                                                 |                          |
| Visual Artistic<br>Literacy             | School<br>Region<br>Province |                        |                                                 |                          |               |                                                 |                          |
| Prose                                   | School<br>Region<br>Province |                        |                                                 |                          |               |                                                 |                          |
| Poetry                                  | School<br>Region<br>Province |                        |                                                 |                          |               |                                                 |                          |
| Contemporary<br>Media<br>Deconstruction | School<br>Region<br>Province |                        |                                                 |                          |               |                                                 |                          |
| Comparative<br>Study                    | School<br>Region<br>Province |                        |                                                 |                          |               |                                                 |                          |
| Personal<br>Response                    | School<br>Region<br>Province |                        |                                                 |                          |               |                                                 |                          |

## Average Mark, 2011-2014

School data with 5 or fewer students withheld for reasons of confidentiality.

\* Visual Media Literacy, Visual Artistic Literacy and Contemporary Media Deconstruction are new categories introduced in June 2013.