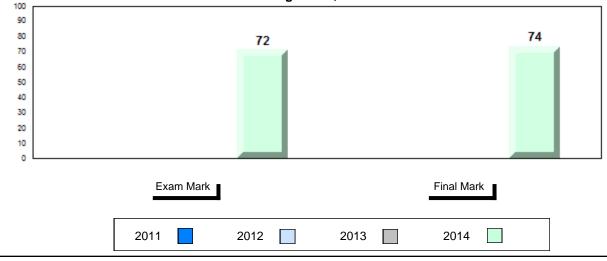

## Grades: K,3-5,7-10,12

| Number of Students          | 3                            | Public<br>Exam<br>Mark | School<br>vs<br>Region                          | School<br>vs<br>Province | Final<br>Mark | School<br>vs<br>Region                         | School<br>vs<br>Province |
|-----------------------------|------------------------------|------------------------|-------------------------------------------------|--------------------------|---------------|------------------------------------------------|--------------------------|
| English 3201                | School<br>Region<br>Province | students               | l data with 5<br>withheld for<br>confidentialit | reasons of               | students      | l data with 5<br>withheld for<br>confidentiali | reasons of               |
| <u>Subtest</u>              |                              |                        |                                                 |                          |               |                                                |                          |
| Visual Media<br>Literacy    | School<br>Region<br>Province |                        |                                                 |                          |               |                                                |                          |
| Visual Artistic<br>Literacy | School<br>Region<br>Province |                        |                                                 |                          |               |                                                |                          |
| Prose                       | School<br>Region<br>Province |                        |                                                 |                          |               |                                                |                          |
| Poetry                      | School<br>Region<br>Province |                        |                                                 |                          |               |                                                |                          |
| Contemporary                | School                       |                        |                                                 |                          |               |                                                |                          |
| Media<br>Deconstruction     | Region<br>Province           |                        |                                                 |                          |               |                                                |                          |
| Comparative<br>Study        | School<br>Region<br>Province |                        |                                                 |                          |               |                                                |                          |
| Personal<br>Response        | School<br>Region<br>Province |                        |                                                 |                          |               |                                                |                          |