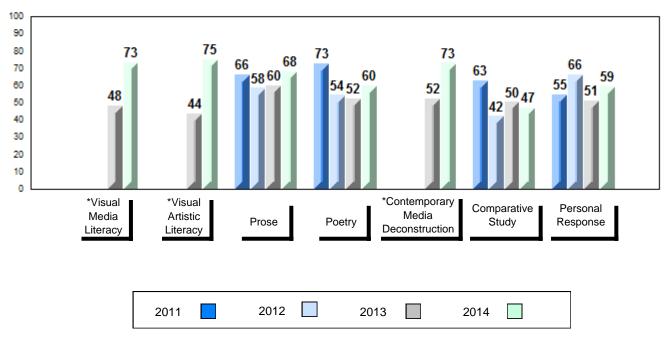

## Average Mark, 2011-2014

School data with 5 or fewer students withheld for reasons of confidentiality.

\* Visual Media Literacy, Visual Artistic Literacy and Contemporary Media Deconstruction are new categories introduced in June 2013.