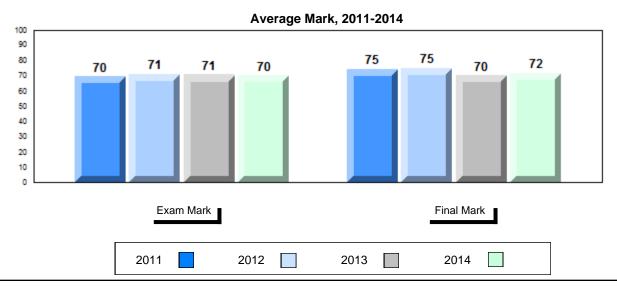

## Grades: K,3-5,7-10,12

| Number of Students          | 3                            | Public<br>Exam<br>Mark | School<br>vs<br>Region                          | School<br>vs<br>Province | Final<br>Mark | School<br>vs<br>Region                         | School<br>vs<br>Province |
|-----------------------------|------------------------------|------------------------|-------------------------------------------------|--------------------------|---------------|------------------------------------------------|--------------------------|
| English 3201                | School<br>Region<br>Province | students               | l data with 5<br>withheld for<br>confidentialit | reasons of               | students      | l data with 5<br>withheld for<br>confidentiali | reasons of               |
| <u>Subtest</u>              |                              |                        |                                                 |                          |               |                                                |                          |
| Visual Media<br>Literacy    | School<br>Region<br>Province |                        |                                                 |                          |               |                                                |                          |
| Visual Artistic<br>Literacy | School<br>Region<br>Province |                        |                                                 |                          |               |                                                |                          |
| Prose                       | School<br>Region<br>Province |                        |                                                 |                          |               |                                                |                          |
| Poetry                      | School<br>Region<br>Province |                        |                                                 |                          |               |                                                |                          |
| Contemporary                | School                       |                        |                                                 |                          |               |                                                |                          |
| Media<br>Deconstruction     | Region<br>Province           |                        |                                                 |                          |               |                                                |                          |
| Comparative<br>Study        | School<br>Region<br>Province |                        |                                                 |                          |               |                                                |                          |
| Personal<br>Response        | School<br>Region<br>Province |                        |                                                 |                          |               |                                                |                          |