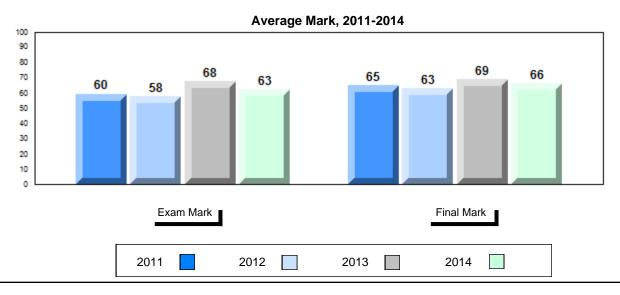

## Average Mark, 2011-2014

School data with 5 or fewer students withheld for reasons of confidentiality.

#001 - St. Peter's School, Black Tickle