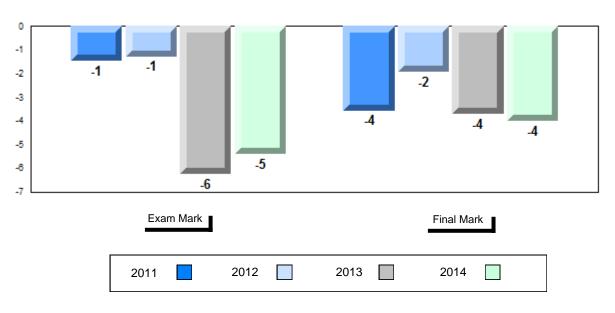

## Difference from Provincial Mean, 2011-2014

School data with 5 or fewer students withheld for reasons of confidentiality.

| Exam Mark |      |      | Final Mark |
|-----------|------|------|------------|
| 2011      | 2012 | 2013 | 2014       |