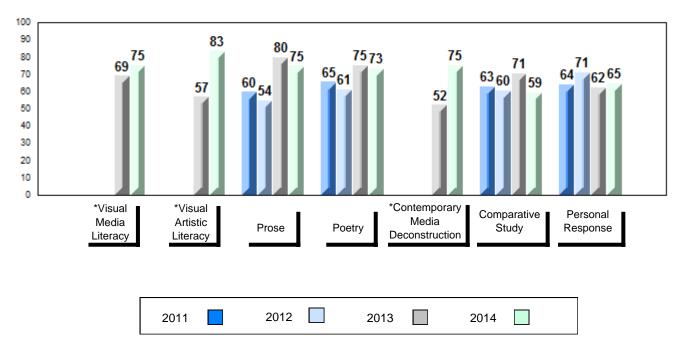

## Grades: K,3-5,7-10,12

| Number of Students          | 3                            | Public<br>Exam<br>Mark | School<br>vs<br>Region                          | School<br>vs<br>Province | Final<br>Mark | School<br>vs<br>Region                         | School<br>vs<br>Province |
|-----------------------------|------------------------------|------------------------|-------------------------------------------------|--------------------------|---------------|------------------------------------------------|--------------------------|
| English 3201                | School<br>Region<br>Province | students               | l data with 5<br>withheld for<br>confidentialit | reasons of               | students      | l data with 5<br>withheld for<br>confidentiali | reasons of               |
| <u>Subtest</u>              |                              |                        |                                                 |                          |               |                                                |                          |
| Visual Media<br>Literacy    | School<br>Region<br>Province |                        |                                                 |                          |               |                                                |                          |
| Visual Artistic<br>Literacy | School<br>Region<br>Province |                        |                                                 |                          |               |                                                |                          |
| Prose                       | School<br>Region<br>Province |                        |                                                 |                          |               |                                                |                          |
| Poetry                      | School<br>Region<br>Province |                        |                                                 |                          |               |                                                |                          |
| Contemporary                | School                       |                        |                                                 |                          |               |                                                |                          |
| Media<br>Deconstruction     | Region<br>Province           |                        |                                                 |                          |               |                                                |                          |
| Comparative<br>Study        | School<br>Region<br>Province |                        |                                                 |                          |               |                                                |                          |
| Personal<br>Response        | School<br>Region<br>Province |                        |                                                 |                          |               |                                                |                          |

## Average Mark, 2011-2014

School data with 5 or fewer students withheld for reasons of confidentiality.

\* Visual Media Literacy, Visual Artistic Literacy and Contemporary Media Deconstruction are new categories introduced in June 2013.