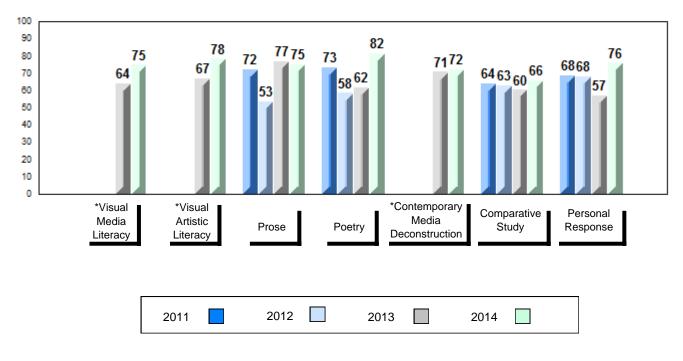

## Average Mark, 2011-2014

School data with 5 or fewer students withheld for reasons of confidentiality.

\* Visual Media Literacy, Visual Artistic Literacy and Contemporary Media Deconstruction are new categories introduced in June 2013.