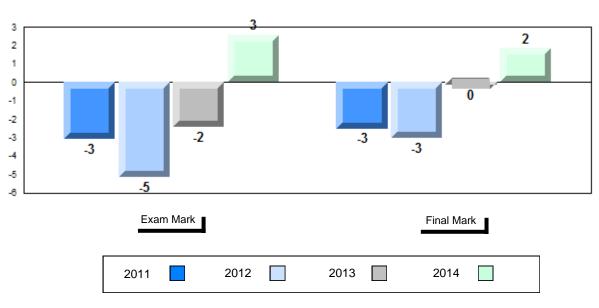

## Difference from Provincial Mean, 2011-2014

School data with 5 or fewer students withheld for reasons of confidentiality.

| Exam Mark |      |      | Final Mark |
|-----------|------|------|------------|
| 2011      | 2012 | 2013 | 2014       |