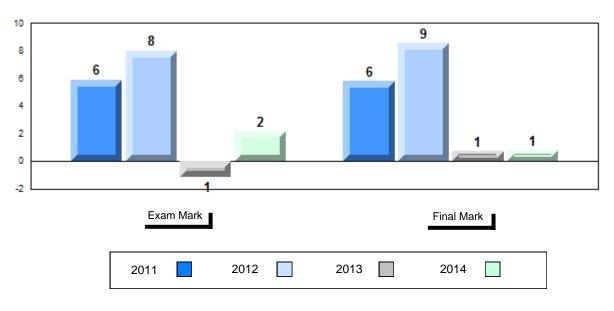

## Difference from Provincial Mean, 2011-2014

School data with 5 or fewer students withheld for reasons of confidentiality.

| Exam Mark |      |      | Final Mark |
|-----------|------|------|------------|
| 2011      | 2012 | 2013 | 2014       |