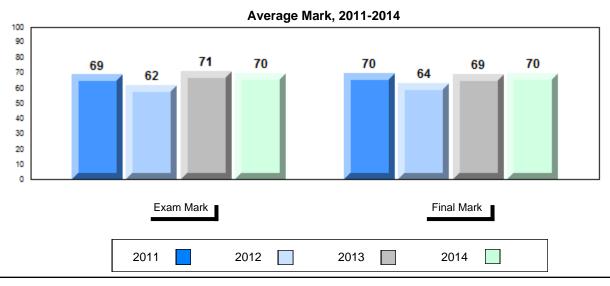

## Average Mark, 2011-2014

School data with 5 or fewer students withheld for reasons of confidentiality.

#001 - St. Peter's School, Black Tickle