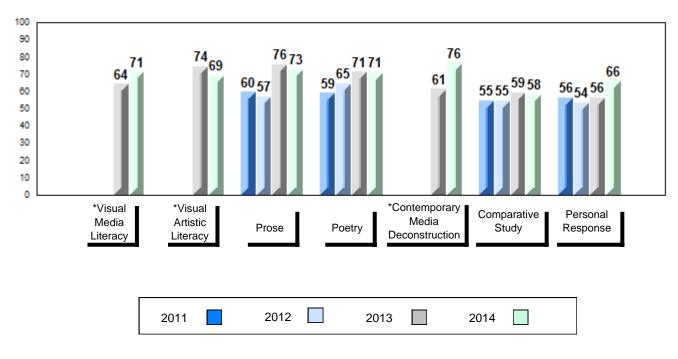

## 4 Year Public Exam (Subtest) Mark Trend 2011-2014

#002 - Henry Gordon Academy, Cartwright

| Number of Students                      | 3                            | Public<br>Exam<br>Mark | School<br>vs<br>Region                        | School<br>vs<br>Province | Final<br>Mark | School<br>vs<br>Region                          | School<br>vs<br>Province |
|-----------------------------------------|------------------------------|------------------------|-----------------------------------------------|--------------------------|---------------|-------------------------------------------------|--------------------------|
| English 3201                            | School<br>Region<br>Province | students               | data with 5<br>withheld for<br>confidentialit | reasons of               | students      | l data with 5<br>withheld for<br>confidentialit | reasons of               |
| <u>Subtest</u>                          |                              |                        |                                               |                          |               |                                                 |                          |
| Visual Media<br>Literacy                | School<br>Region<br>Province |                        |                                               |                          |               |                                                 |                          |
| Visual Artistic<br>Literacy             | School<br>Region<br>Province |                        |                                               |                          |               |                                                 |                          |
| Prose                                   | School<br>Region<br>Province |                        |                                               |                          |               |                                                 |                          |
| Poetry                                  | School<br>Region<br>Province |                        |                                               |                          |               |                                                 |                          |
| Contemporary<br>Media<br>Deconstruction | School<br>Region<br>Province |                        |                                               |                          |               |                                                 |                          |
| Comparative<br>Study                    | School<br>Region<br>Province |                        |                                               |                          |               |                                                 |                          |
| Personal<br>Response                    | School<br>Region<br>Province |                        |                                               |                          |               |                                                 |                          |

## Average Mark, 2011-2014

School data with 5 or fewer students withheld for reasons of confidentiality.

\* Visual Media Literacy, Visual Artistic Literacy and Contemporary Media Deconstruction are new categories introduced in June 2013.