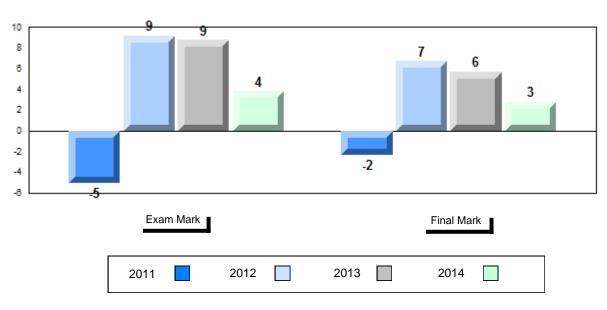

## Average Mark, 2011-2014

School data with 5 or fewer students withheld for reasons of confidentiality.

#001 - St. Peter's School, Black Tickle

## Difference from Provincial Mean, 2011-2014

School data with 5 or fewer students withheld for reasons of confidentiality.

| Exam Mark |      |      | Final Mark |
|-----------|------|------|------------|
| 2011      | 2012 | 2013 | 2014       |