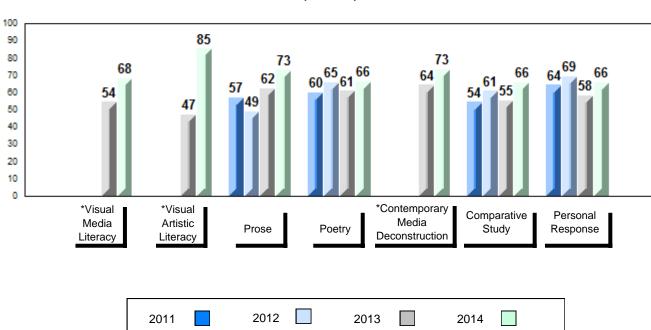

## Average Mark, 2011-2014

School data with 5 or fewer students withheld for reasons of confidentiality.

\* Visual Media Literacy, Visual Artistic Literacy and Contemporary Media Deconstruction are new categories introduced in June 2013.