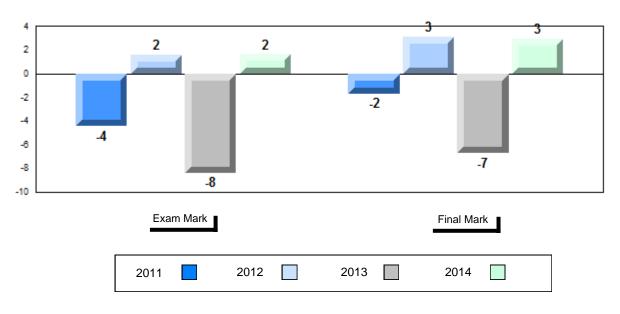

## Difference from Provincial Mean, 2011-2014

School data with 5 or fewer students withheld for reasons of confidentiality.

| Exam Mark |      |      | Final Mark |
|-----------|------|------|------------|
| 2011      | 2012 | 2013 | 2014       |