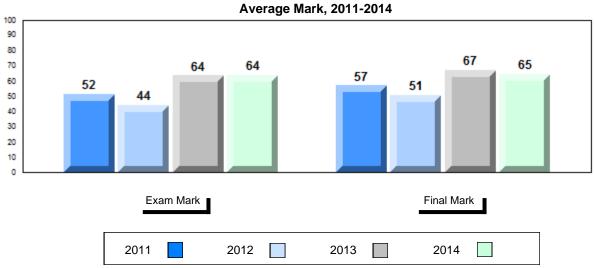

## Average Mark, 2011-2014

School data with 5 or fewer students withheld for reasons of confidentiality.

#001 - St. Peter's School, Black Tickle