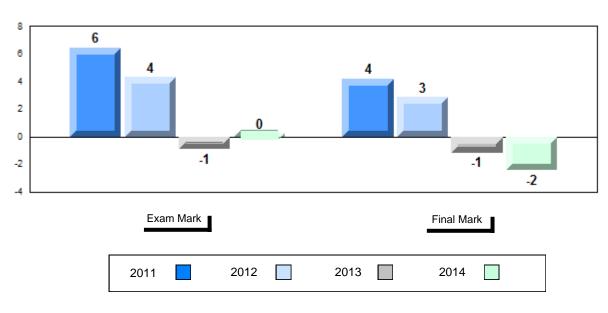

## Difference from Provincial Mean, 2011-2014

School data with 5 or fewer students withheld for reasons of confidentiality.

| Exam Mark |      |      | Final Mark |
|-----------|------|------|------------|
| 2011      | 2012 | 2013 | 2014       |