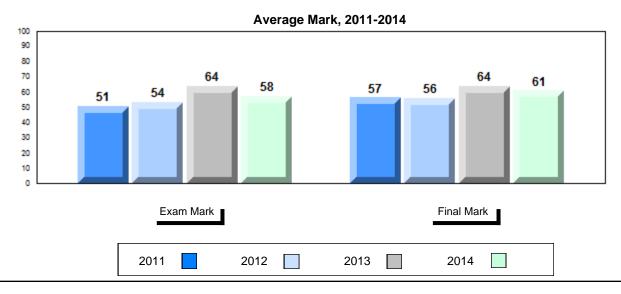

## Average Mark, 2011-2014

School data with 5 or fewer students withheld for reasons of confidentiality.

#001 - St. Peter's School, Black Tickle