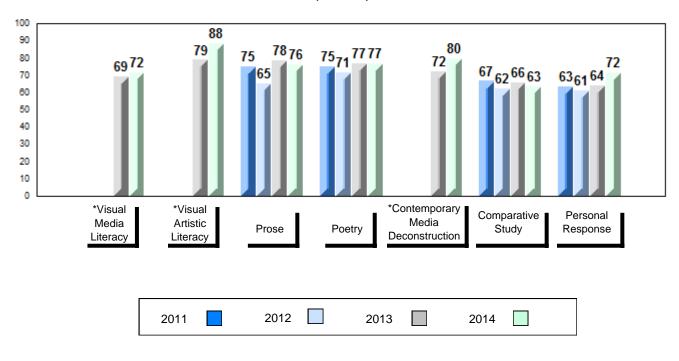

## Average Mark, 2011-2014

School data with 5 or fewer students withheld for reasons of confidentiality.

#001 - St. Peter's School, Black Tickle