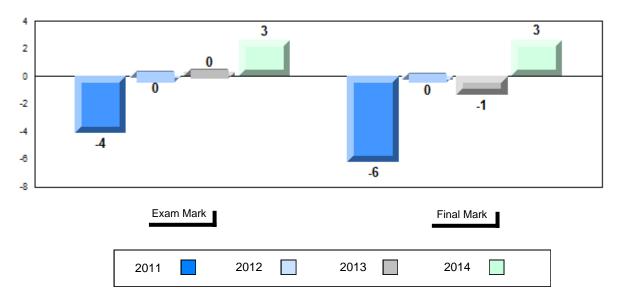

## Difference from Provincial Mean, 2011-2014

School data with 5 or fewer students withheld for reasons of confidentiality.

| Exam Mark |      |      | Final Mark |
|-----------|------|------|------------|
| 2011      | 2012 | 2013 | 2014       |