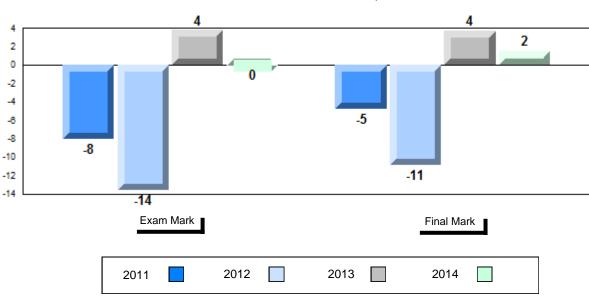

## Difference from Provincial Mean, 2011-2014

School data with 5 or fewer students withheld for reasons of confidentiality.

| Exam Mark |      |      | Final Mark |
|-----------|------|------|------------|
| 2011      | 2012 | 2013 | 2014       |