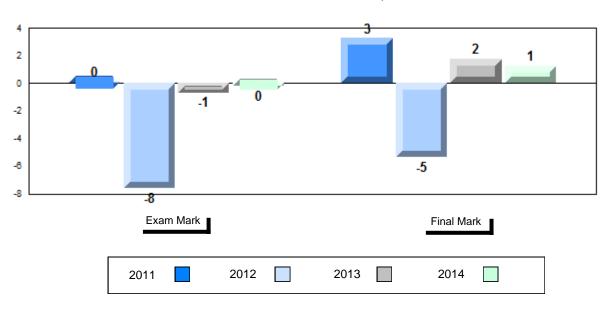

## Difference from Provincial Mean, 2011-2014

School data with 5 or fewer students withheld for reasons of confidentiality.

| Exam Mark |      |      | Final Mark |
|-----------|------|------|------------|
| 2011      | 2012 | 2013 | 2014       |