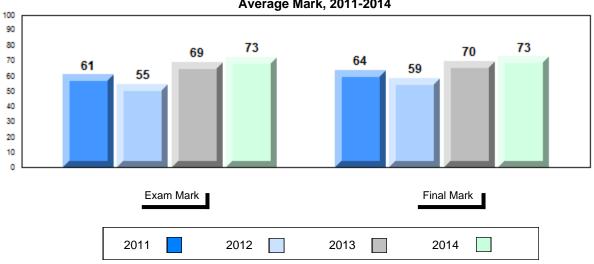

## Average Mark, 2011-2014

School data with 5 or fewer students withheld for reasons of confidentiality.

#001 - St. Peter's School, Black Tickle