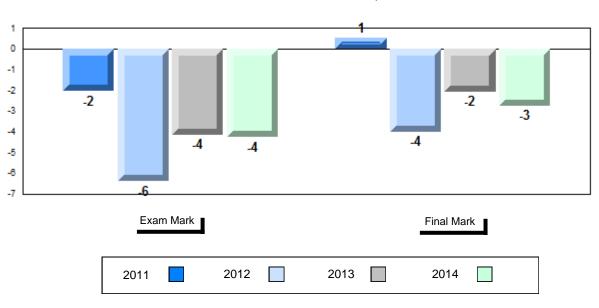

## Difference from Provincial Mean, 2011-2014

School data with 5 or fewer students withheld for reasons of confidentiality.

| Exam Mark |      |      | Final Mark |
|-----------|------|------|------------|
| 2011      | 2012 | 2013 | 2014       |