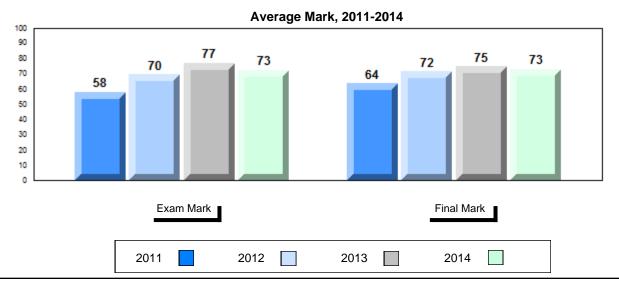

## Average Mark, 2011-2014

School data with 5 or fewer students withheld for reasons of confidentiality.

#007 - Amos Comenius Memorial School, Hopedale

Grades: K-12