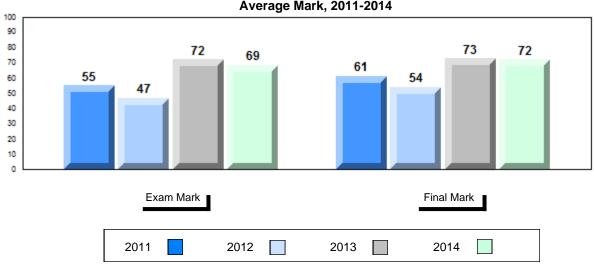

## Average Mark, 2011-2014

School data with 5 or fewer students withheld for reasons of confidentiality.

#001 - St. Peter's School, Black Tickle