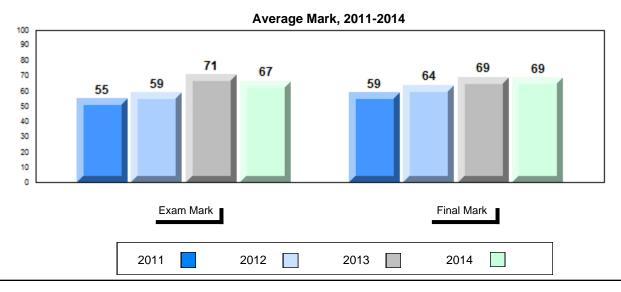

## Average Mark, 2011-2014

School data with 5 or fewer students withheld for reasons of confidentiality.

#001 - St. Peter's School, Black Tickle