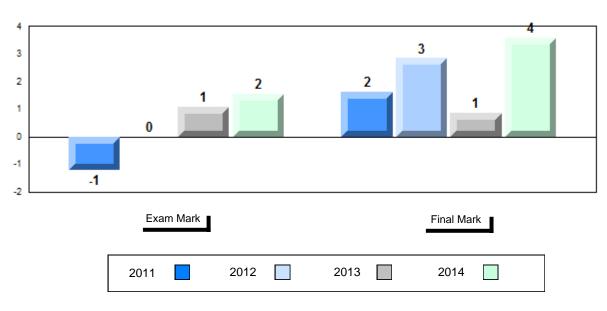

## Difference from Provincial Mean, 2011-2014

School data with 5 or fewer students withheld for reasons of confidentiality.

| Exam Mark |      |      | Final Mark |
|-----------|------|------|------------|
| 2011      | 2012 | 2013 | 2014       |