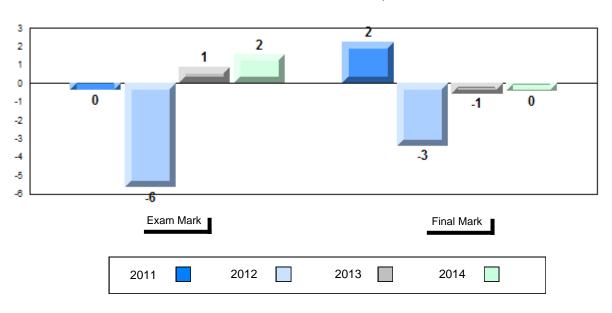

## Difference from Provincial Mean, 2011-2014

School data with 5 or fewer students withheld for reasons of confidentiality.

| Exam Mark |      |      | Final Mark |
|-----------|------|------|------------|
| 2011      | 2012 | 2013 | 2014       |