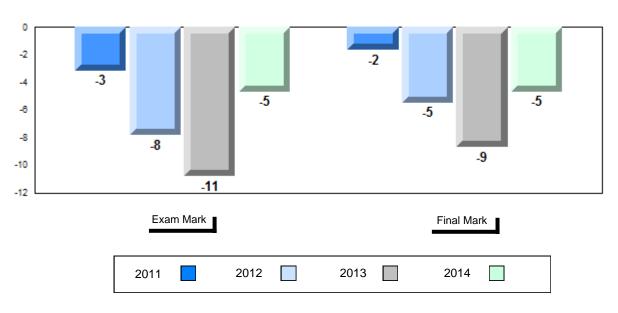

## Difference from Provincial Mean, 2011-2014

School data with 5 or fewer students withheld for reasons of confidentiality.

| Exam Mark |      |      | Final Mark |
|-----------|------|------|------------|
| 2011      | 2012 | 2013 | 2014       |