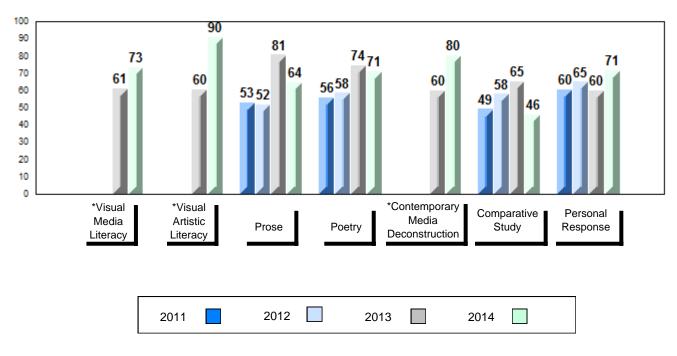

## Average Mark, 2011-2014

School data with 5 or fewer students withheld for reasons of confidentiality.

\* Visual Media Literacy, Visual Artistic Literacy and Contemporary Media Deconstruction are new categories introduced in June 2013.