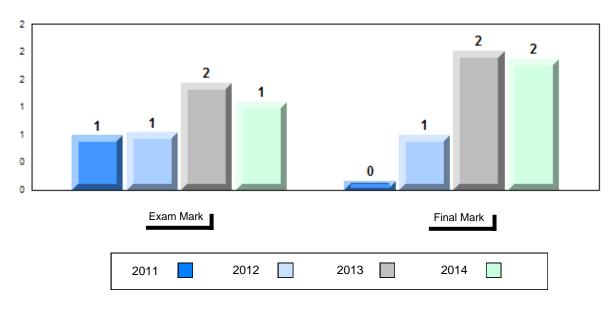

## Difference from Provincial Mean, 2011-2014

School data with 5 or fewer students withheld for reasons of confidentiality.

| Exam Mark |      |      | Final Mark |
|-----------|------|------|------------|
| 2011      | 2012 | 2013 | 2014       |