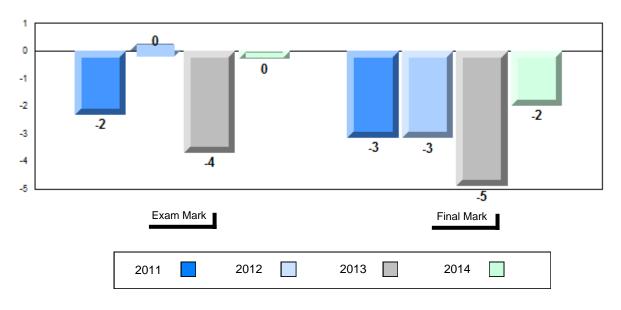

## Difference from Provincial Mean, 2011-2014

School data with 5 or fewer students withheld for reasons of confidentiality.

| Exam Mark |      |      | Final Mark |
|-----------|------|------|------------|
| 2011      | 2012 | 2013 | 2014       |