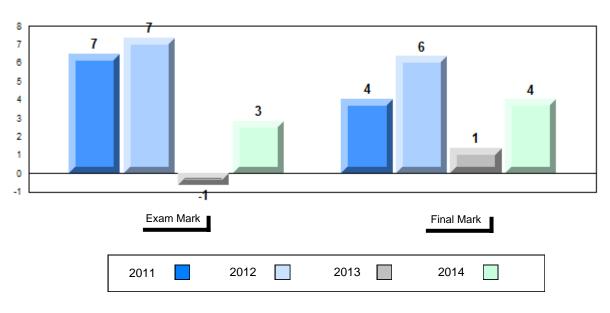

## Difference from Provincial Mean, 2011-2014

School data with 5 or fewer students withheld for reasons of confidentiality.

| Exam Mark |      |      | Final Mark |
|-----------|------|------|------------|
| 2011      | 2012 | 2013 | 2014       |