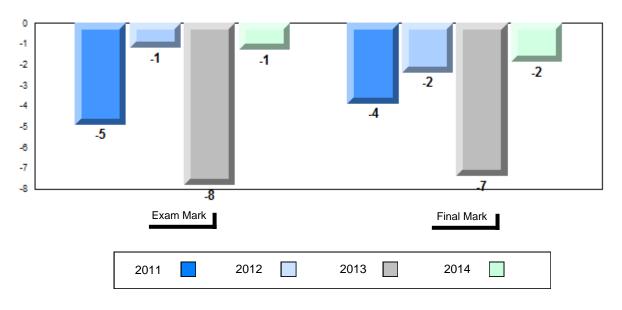

## Difference from Provincial Mean, 2011-2014

School data with 5 or fewer students withheld for reasons of confidentiality.

| Exam Mark |      |      | Final Mark |
|-----------|------|------|------------|
| 2011      | 2012 | 2013 | 2014       |