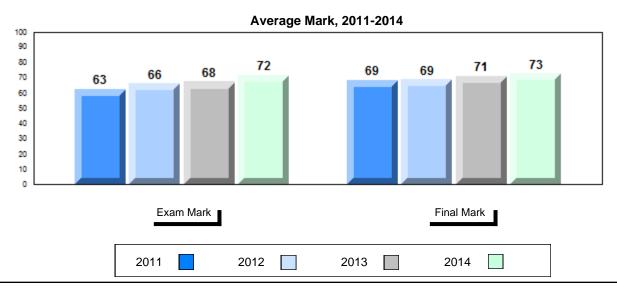

## Average Mark, 2011-2014

School data with 5 or fewer students withheld for reasons of confidentiality.

#001 - St. Peter's School, Black Tickle