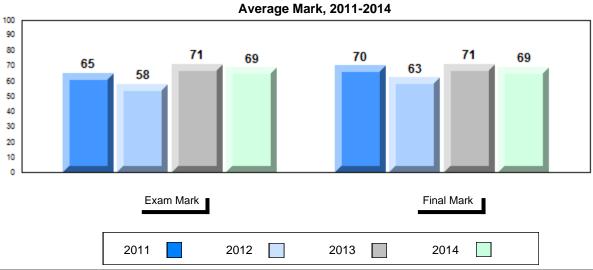

## Average Mark, 2011-2014

School data with 5 or fewer students withheld for reasons of confidentiality.

#001 - St. Peter's School, Black Tickle