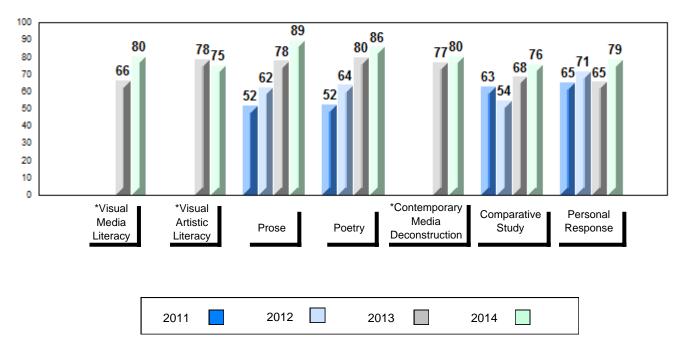

## Grades: K,3-5,7-10,12

| Number of Students          | 3                            | Public<br>Exam<br>Mark | School<br>vs<br>Region                          | School<br>vs<br>Province | Final<br>Mark | School<br>vs<br>Region                         | School<br>vs<br>Province |
|-----------------------------|------------------------------|------------------------|-------------------------------------------------|--------------------------|---------------|------------------------------------------------|--------------------------|
| English 3201                | School<br>Region<br>Province | students               | l data with 5<br>withheld for<br>confidentialit | reasons of               | students      | l data with 5<br>withheld for<br>confidentiali | reasons of               |
| <u>Subtest</u>              |                              |                        |                                                 |                          |               |                                                |                          |
| Visual Media<br>Literacy    | School<br>Region<br>Province |                        |                                                 |                          |               |                                                |                          |
| Visual Artistic<br>Literacy | School<br>Region<br>Province |                        |                                                 |                          |               |                                                |                          |
| Prose                       | School<br>Region<br>Province |                        |                                                 |                          |               |                                                |                          |
| Poetry                      | School<br>Region<br>Province |                        |                                                 |                          |               |                                                |                          |
| Contemporary                | School                       |                        |                                                 |                          |               |                                                |                          |
| Media<br>Deconstruction     | Region<br>Province           |                        |                                                 |                          |               |                                                |                          |
| Comparative<br>Study        | School<br>Region<br>Province |                        |                                                 |                          |               |                                                |                          |
| Personal<br>Response        | School<br>Region<br>Province |                        |                                                 |                          |               |                                                |                          |