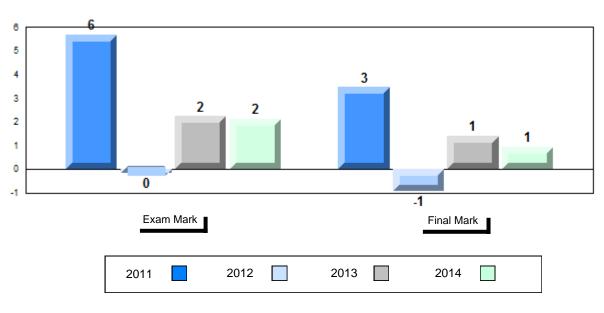

## Difference from Provincial Mean, 2011-2014

School data with 5 or fewer students withheld for reasons of confidentiality.

| Exam Mark |      |      | Final Mark |
|-----------|------|------|------------|
| 2011      | 2012 | 2013 | 2014       |