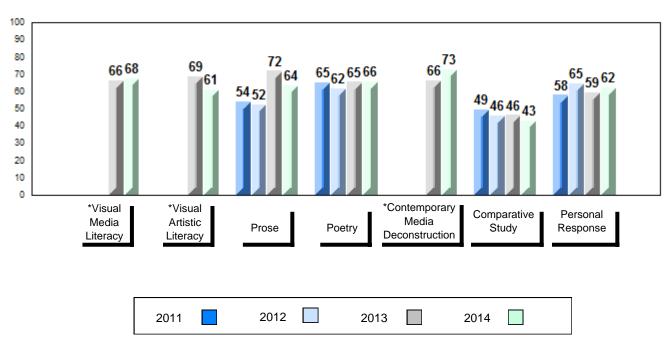

## Grades: K,3-5,7-10,12

| Number of Students          | 3                            | Public<br>Exam<br>Mark | School<br>vs<br>Region                          | School<br>vs<br>Province | Final<br>Mark | School<br>vs<br>Region                         | School<br>vs<br>Province |
|-----------------------------|------------------------------|------------------------|-------------------------------------------------|--------------------------|---------------|------------------------------------------------|--------------------------|
| English 3201                | School<br>Region<br>Province | students               | l data with 5<br>withheld for<br>confidentialit | reasons of               | students      | l data with 5<br>withheld for<br>confidentiali | reasons of               |
| <u>Subtest</u>              |                              |                        |                                                 |                          |               |                                                |                          |
| Visual Media<br>Literacy    | School<br>Region<br>Province |                        |                                                 |                          |               |                                                |                          |
| Visual Artistic<br>Literacy | School<br>Region<br>Province |                        |                                                 |                          |               |                                                |                          |
| Prose                       | School<br>Region<br>Province |                        |                                                 |                          |               |                                                |                          |
| Poetry                      | School<br>Region<br>Province |                        |                                                 |                          |               |                                                |                          |
| Contemporary                | School                       |                        |                                                 |                          |               |                                                |                          |
| Media<br>Deconstruction     | Region<br>Province           |                        |                                                 |                          |               |                                                |                          |
| Comparative<br>Study        | School<br>Region<br>Province |                        |                                                 |                          |               |                                                |                          |
| Personal<br>Response        | School<br>Region<br>Province |                        |                                                 |                          |               |                                                |                          |

## Average Mark, 2011-2014

School data with 5 or fewer students withheld for reasons of confidentiality.

#001 - St. Peter's School, Black Tickle

## Average Mark, 2011-2014

School data with 5 or fewer students withheld for reasons of confidentiality.

\* Visual Media Literacy, Visual Artistic Literacy and Contemporary Media Deconstruction are new categories introduced in June 2013.