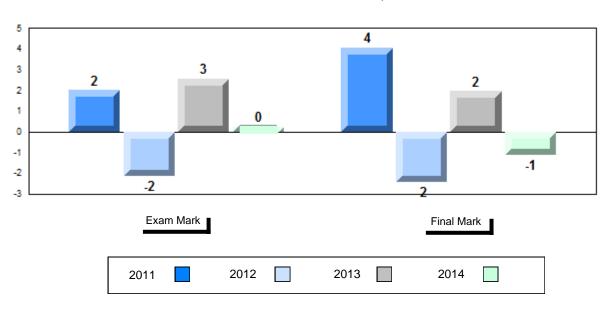

## Difference from Provincial Mean, 2011-2014

School data with 5 or fewer students withheld for reasons of confidentiality.

| Exam Mark |      |      | Final Mark |
|-----------|------|------|------------|
| 2011      | 2012 | 2013 | 2014       |