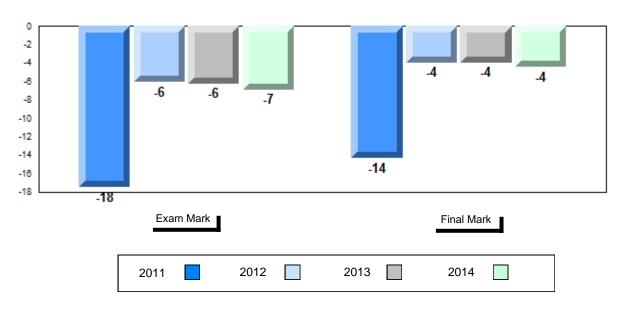

## Difference from Provincial Mean, 2011-2014

School data with 5 or fewer students withheld for reasons of confidentiality.

| Exam Mark |      |      | Final Mark |
|-----------|------|------|------------|
| 2011      | 2012 | 2013 | 2014       |