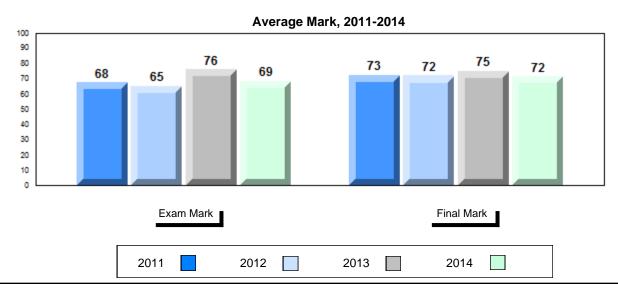

## Average Mark, 2011-2014

School data with 5 or fewer students withheld for reasons of confidentiality.

#001 - St. Peter's School, Black Tickle