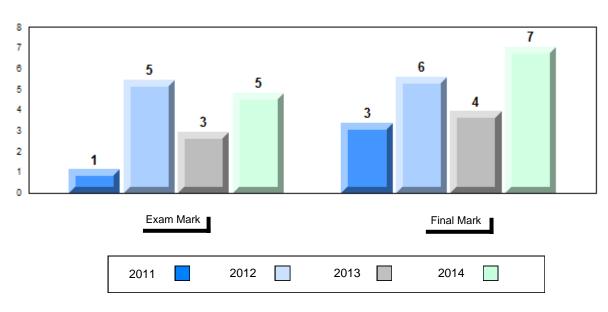

## Difference from Provincial Mean, 2011-2014

School data with 5 or fewer students withheld for reasons of confidentiality.

| Exam Mark |      |      | Final Mark |
|-----------|------|------|------------|
| 2011      | 2012 | 2013 | 2014       |