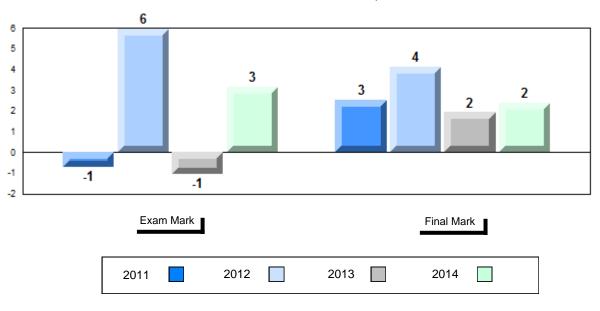

## Difference from Provincial Mean, 2011-2014

School data with 5 or fewer students withheld for reasons of confidentiality.

| Exam Mark |      |      | Final Mark |
|-----------|------|------|------------|
| 2011      | 2012 | 2013 | 2014       |