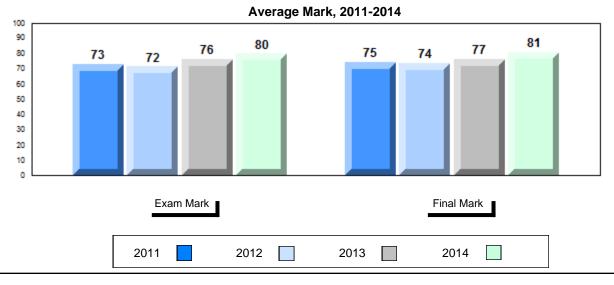

## Average Mark, 2011-2014

School data with 5 or fewer students withheld for reasons of confidentiality.

#007 - Amos Comenius Memorial School, Hopedale

Grades: K-12