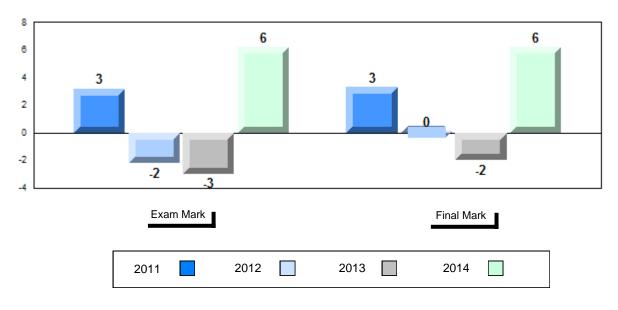

## Difference from Provincial Mean, 2011-2014

School data with 5 or fewer students withheld for reasons of confidentiality.

| Exam Mark |      |      | Final Mark |
|-----------|------|------|------------|
| 2011      | 2012 | 2013 | 2014       |