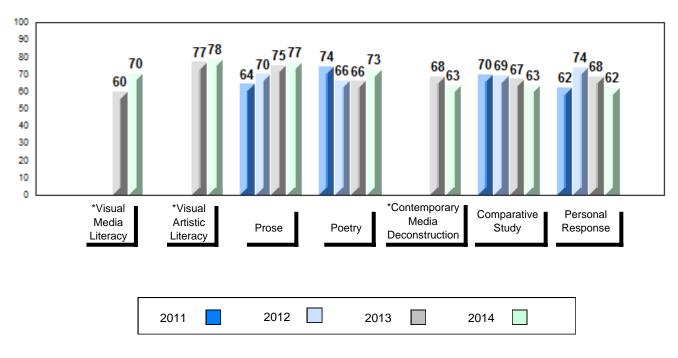

## Grades: K,3-5,7-10,12

| Number of Students          | 3                            | Public<br>Exam<br>Mark | School<br>vs<br>Region                          | School<br>vs<br>Province | Final<br>Mark | School<br>vs<br>Region                         | School<br>vs<br>Province |
|-----------------------------|------------------------------|------------------------|-------------------------------------------------|--------------------------|---------------|------------------------------------------------|--------------------------|
| English 3201                | School<br>Region<br>Province | students               | l data with 5<br>withheld for<br>confidentialit | reasons of               | students      | l data with 5<br>withheld for<br>confidentiali | reasons of               |
| <u>Subtest</u>              |                              |                        |                                                 |                          |               |                                                |                          |
| Visual Media<br>Literacy    | School<br>Region<br>Province |                        |                                                 |                          |               |                                                |                          |
| Visual Artistic<br>Literacy | School<br>Region<br>Province |                        |                                                 |                          |               |                                                |                          |
| Prose                       | School<br>Region<br>Province |                        |                                                 |                          |               |                                                |                          |
| Poetry                      | School<br>Region<br>Province |                        |                                                 |                          |               |                                                |                          |
| Contemporary                | School                       |                        |                                                 |                          |               |                                                |                          |
| Media<br>Deconstruction     | Region<br>Province           |                        |                                                 |                          |               |                                                |                          |
| Comparative<br>Study        | School<br>Region<br>Province |                        |                                                 |                          |               |                                                |                          |
| Personal<br>Response        | School<br>Region<br>Province |                        |                                                 |                          |               |                                                |                          |