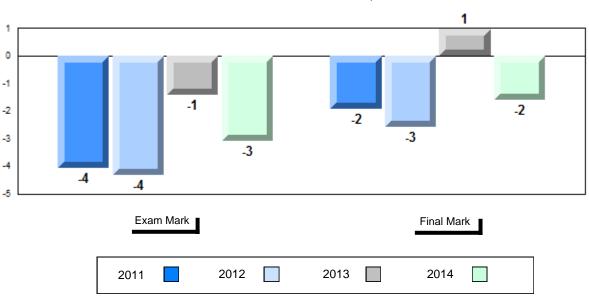

## Difference from Provincial Mean, 2011-2014

School data with 5 or fewer students withheld for reasons of confidentiality.

| Exam Mark |      |      | Final Mark |
|-----------|------|------|------------|
| 2011      | 2012 | 2013 | 2014       |