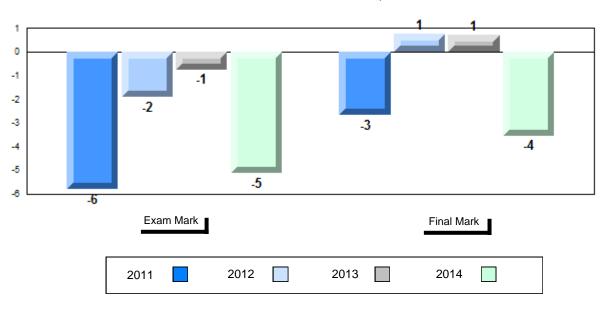

## 4 Year Public Exam (Subtest) Mark Trend 2011-2014

## Public Exam Course Results English 3201 2013-14