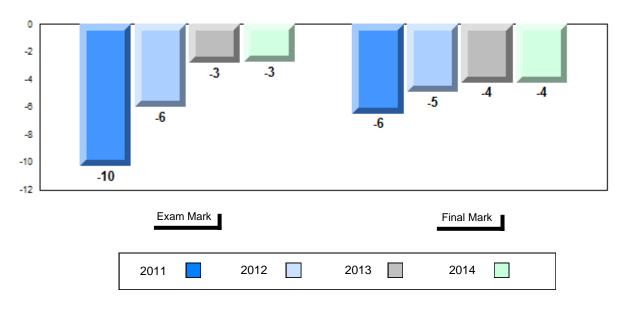

## Difference from Provincial Mean, 2011-2014

School data with 5 or fewer students withheld for reasons of confidentiality.

| Exam Mark |      |      | Final Mark |
|-----------|------|------|------------|
| 2011      | 2012 | 2013 | 2014       |