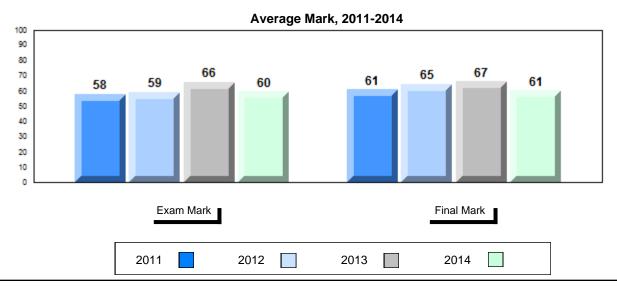

## Average Mark, 2011-2014

School data with 5 or fewer students withheld for reasons of confidentiality.

#001 - St. Peter's School, Black Tickle