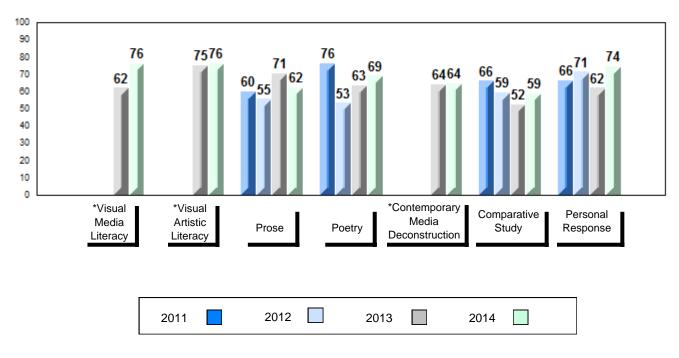

## Difference from Provincial Mean, 2011-2014

Public Exam Course Results English 3201

2013-14

4 Year Public Exam (Subtest) Mark Trend 2011-2014

#014 - Jens Haven Memorial, Nain

| Number of Students                      | 4                            | Public<br>Exam<br>Mark | School<br>vs<br>Region                        | School<br>vs<br>Province | Final<br>Mark | School<br>vs<br>Region                          | School<br>vs<br>Province |
|-----------------------------------------|------------------------------|------------------------|-----------------------------------------------|--------------------------|---------------|-------------------------------------------------|--------------------------|
| English 3201                            | School<br>Region<br>Province | students               | data with 5<br>withheld for<br>confidentialit | reasons of               | students      | l data with 5<br>withheld for<br>confidentialit | reasons of               |
| <u>Subtest</u>                          |                              |                        |                                               |                          |               |                                                 |                          |
| Visual Media<br>Literacy                | School<br>Region<br>Province |                        |                                               |                          |               |                                                 |                          |
| Visual Artistic<br>Literacy             | School<br>Region<br>Province |                        |                                               |                          |               |                                                 |                          |
| Prose                                   | School<br>Region<br>Province |                        |                                               |                          |               |                                                 |                          |
| Poetry                                  | School<br>Region<br>Province |                        |                                               |                          |               |                                                 |                          |
| Contemporary<br>Media<br>Deconstruction | School<br>Region<br>Province |                        |                                               |                          |               |                                                 |                          |
| Comparative<br>Study                    | School<br>Region<br>Province |                        |                                               |                          |               |                                                 |                          |
| Personal<br>Response                    | School<br>Region<br>Province |                        |                                               |                          |               |                                                 |                          |