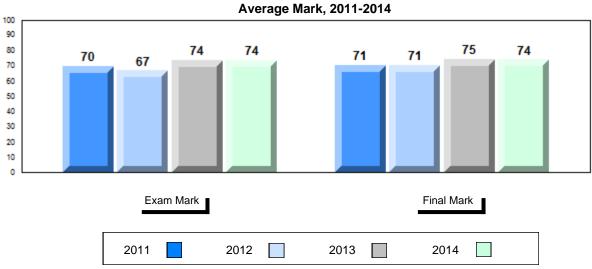

## Average Mark, 2011-2014

School data with 5 or fewer students withheld for reasons of confidentiality.

#001 - St. Peter's School, Black Tickle