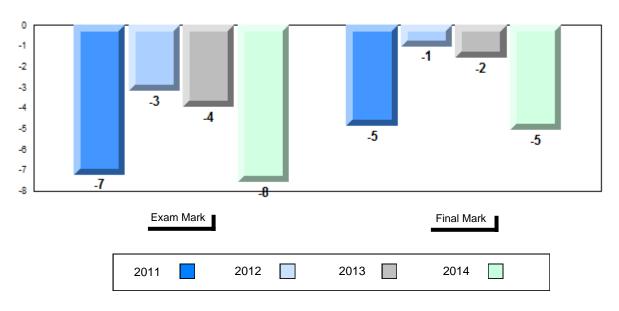

## Average Mark, 2011-2014

School data with 5 or fewer students withheld for reasons of confidentiality.

#001 - St. Peter's School, Black Tickle

## Difference from Provincial Mean, 2011-2014

School data with 5 or fewer students withheld for reasons of confidentiality.

| Exam Mark |      |      | Final Mark |
|-----------|------|------|------------|
| 2011      | 2012 | 2013 | 2014       |