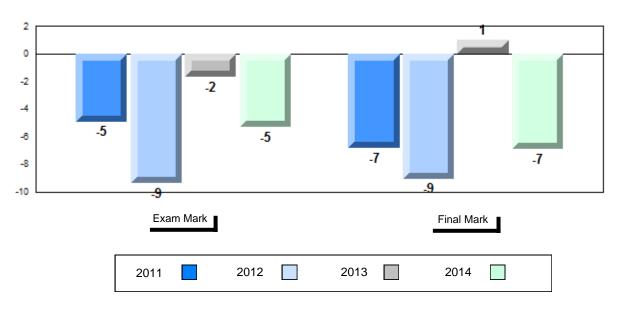

## Difference from Provincial Mean, 2011-2014

School data with 5 or fewer students withheld for reasons of confidentiality.

| Exam Mark |      |      | Final Mark |
|-----------|------|------|------------|
| 2011      | 2012 | 2013 | 2014       |