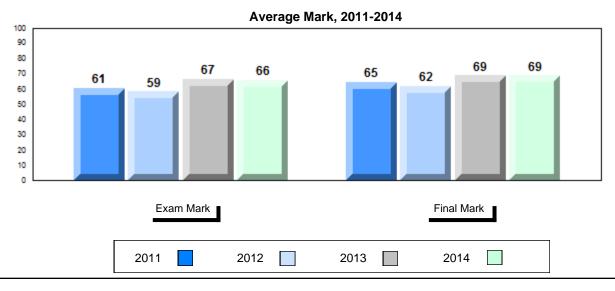

## Average Mark, 2011-2014

School data with 5 or fewer students withheld for reasons of confidentiality.

#001 - St. Peter's School, Black Tickle