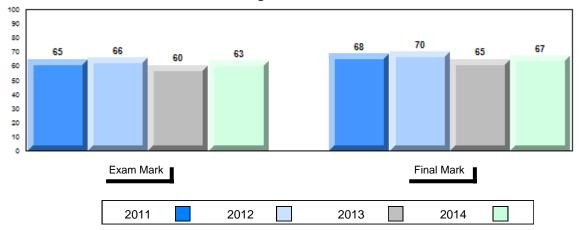

#### 4 Year Public Exam (Subtest) Mark Trend 2011-2014

#010 - Menihek High School, Labrador City

| Number of Students      | 61       | Public<br>Exam<br>Mark | School<br>vs<br>Region | School<br>vs<br>Province | Final<br>Mark | School<br>vs<br>Region | School<br>vs<br>Province |
|-------------------------|----------|------------------------|------------------------|--------------------------|---------------|------------------------|--------------------------|
| World Geography 3202    | School   | 65.0                   | р                      | q                        | 68.6          | р                      | q                        |
| <u>Subtest</u>          | Region   | 64.9                   |                        |                          | 67.6          |                        |                          |
|                         | Province | 67.7                   |                        |                          | 70.1          |                        |                          |
| Multiple Choice         | School   | 65.6                   | q                      | q                        |               |                        |                          |
| Land and                | Region   | 67.0                   | •                      |                          |               |                        |                          |
| Water Forms             | Province | 69.7                   |                        |                          |               |                        |                          |
| World                   | School   | 62.8                   | р                      | q                        |               |                        |                          |
| Climate                 | Region   | 62.7                   | 1                      | 1                        |               |                        |                          |
| Patterns                | Province | 68.3                   |                        |                          |               |                        |                          |
|                         | School   | 89.3                   | q                      | р                        |               |                        |                          |
| Ecosystems              | Region   | 89.7                   | Ч                      | Р                        |               |                        |                          |
|                         | Province | 86.7                   |                        |                          |               |                        |                          |
| Drimon                  | School   | 73.8                   | q                      | q                        |               |                        |                          |
| Primary<br>Resource     | Region   | 74.6                   | 7                      | 7                        |               |                        |                          |
| Activities              | Province | 78.0                   |                        |                          |               |                        |                          |
| Secondary &             | School   | 57.7                   | q                      | q                        |               |                        |                          |
| Tertiary Activities     | Region   | 63.5                   |                        | _                        |               |                        |                          |
|                         | Province | 69.0                   |                        |                          |               |                        |                          |
| Long Answer             | School   | 66.1                   | р                      | р                        |               |                        |                          |
| Written response        | Region   | 64.3                   | ľ                      | 1                        |               |                        |                          |
| Units 1-5               | Province | 65.8                   |                        |                          |               |                        |                          |
| Bandattan               | School   | 62.7                   | р                      | q                        |               |                        |                          |
| Population<br>Geography | Region   | 62.4                   | *                      | ·                        |               |                        |                          |
| Geography               | Province | 64.1                   |                        |                          |               |                        |                          |
|                         | School   | 42.8                   | q                      | q                        |               |                        |                          |
| Urban<br>Geography      | Region   | 52.6                   | 1                      | •                        |               |                        |                          |
| Geography               | Province | 44.4                   |                        |                          |               |                        |                          |
|                         |          |                        |                        |                          |               |                        |                          |

Grades: 8-12

#010 - Menihek High School, Labrador City

Grades: 8-12