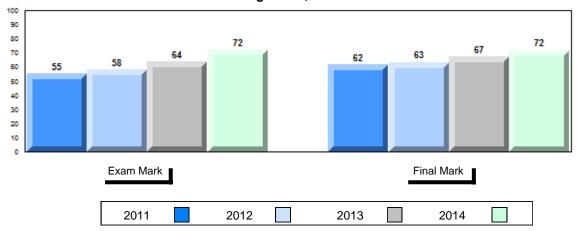

#### Average Mark, 2011-2014

| Exam Mark | 1 |      |      | Fir | nal Mark |  |
|-----------|---|------|------|-----|----------|--|
| 2011      |   | 2012 | 2013 |     | 2014     |  |

#007 - Amos Comenius Memorial School, Hopedale