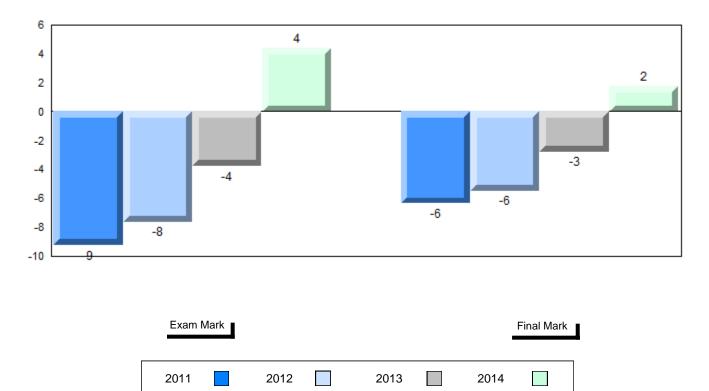

#### Average Mark, 2011-2014

| Exam Mark | 1 |      |      | Fir | nal Mark |  |
|-----------|---|------|------|-----|----------|--|
| 2011      |   | 2012 | 2013 |     | 2014     |  |

#007 - Amos Comenius Memorial School, Hopedale

Grades: K-12

Difference from Provincial Mean, 2011-2014

School data with 5 or fewer students withheld for reasons of confidentiality.