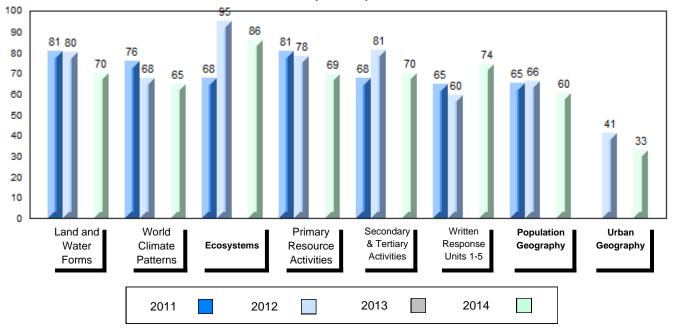

#007 - Amos Comenius Memorial School, Hopedale

Grades: K-12

| Number of Students      | 3                  | Public<br>Exam<br>Mark | School<br>vs<br>Region | School<br>vs<br>Province   | Final<br>Mark                                     | School<br>vs<br>Region | School<br>vs<br>Province |  |
|-------------------------|--------------------|------------------------|------------------------|----------------------------|---------------------------------------------------|------------------------|--------------------------|--|
| World Geography 3202    | School             |                        | ol data with s         | 5 or fewer<br>r reasons of |                                                   | data with 5 d          |                          |  |
| <u>Subtest</u>          | Region<br>Province | Sludents               | confidential           |                            | students withheld for reasons of confidentiality. |                        |                          |  |
| Multiple Choice         | School             |                        |                        |                            |                                                   |                        |                          |  |
| Land and                | Region             |                        |                        |                            |                                                   |                        |                          |  |
| Water Forms             | Province           |                        |                        |                            |                                                   |                        |                          |  |
| World                   | School             |                        |                        |                            |                                                   |                        |                          |  |
| Climate                 | Region             |                        |                        |                            |                                                   |                        |                          |  |
| Patterns                | Province           |                        |                        |                            |                                                   |                        |                          |  |
|                         | School             |                        |                        |                            |                                                   |                        |                          |  |
| Ecosystems              | Region             |                        |                        |                            |                                                   |                        |                          |  |
|                         | Province           |                        |                        |                            |                                                   |                        |                          |  |
| Primary                 | School             |                        |                        |                            |                                                   |                        |                          |  |
| Resource                | Region             |                        |                        |                            |                                                   |                        |                          |  |
| Activities              | Province           |                        |                        |                            |                                                   |                        |                          |  |
| Secondary &             | School             |                        |                        |                            |                                                   |                        |                          |  |
| Tertiary Activities     | Region             |                        |                        |                            |                                                   |                        |                          |  |
|                         | Province           |                        |                        |                            |                                                   |                        |                          |  |
| Long Answer             | School             |                        |                        |                            |                                                   |                        |                          |  |
| Written response        | Region             |                        |                        |                            |                                                   |                        |                          |  |
| Units 1-5               | Province           |                        |                        |                            |                                                   |                        |                          |  |
| Population              | School             |                        |                        |                            |                                                   |                        |                          |  |
| Population<br>Geography | Region             |                        |                        |                            |                                                   |                        |                          |  |
| Coography               | Province           |                        |                        |                            |                                                   |                        |                          |  |
| Urban                   | School             |                        |                        |                            |                                                   |                        |                          |  |
| Geography               | Region             |                        |                        |                            |                                                   |                        |                          |  |
| Coography               | Province           |                        |                        |                            |                                                   |                        |                          |  |