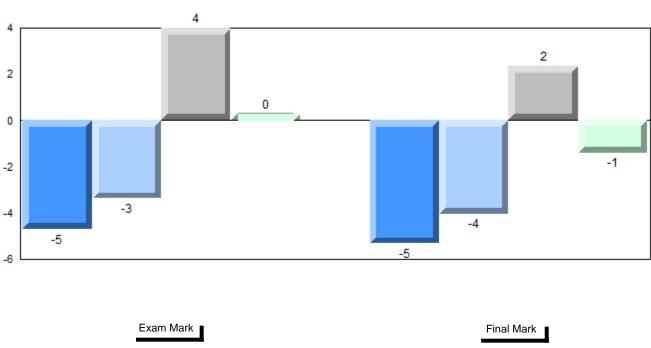

Grades: K-12

Difference from Provincial Mean, 2011-2014

School data with 5 or fewer students withheld for reasons of confidentiality.

#### Difference from Provincial Mean, 2011-2014