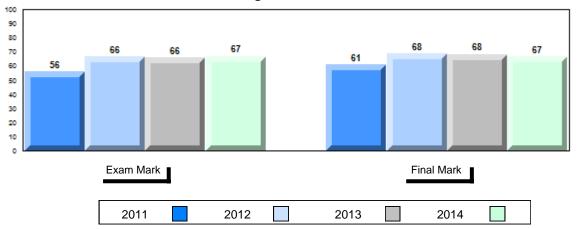

#### Average Mark, 2011-2014

| Exam Mark | 1 |      |      | Fir | nal Mark |  |
|-----------|---|------|------|-----|----------|--|
| 2011      |   | 2012 | 2013 |     | 2014     |  |

#007 - Amos Comenius Memorial School, Hopedale