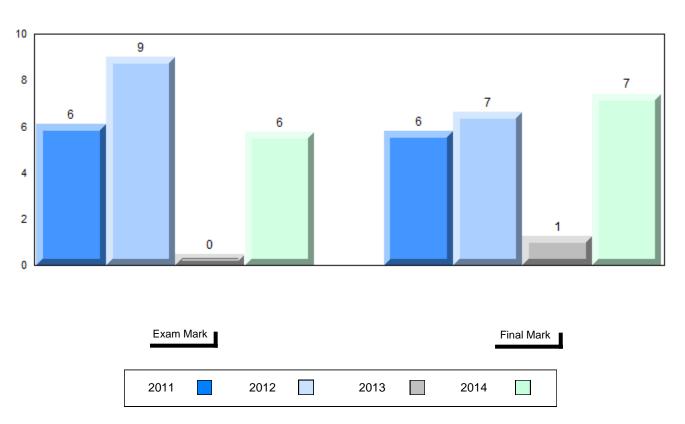

#477 - Mealy Mountain Collegiate, Happy Valley-Goose Bay

Grades: 8-12

#### Difference from Provincial Mean, 2011-2014

#022 - William Gillett Academy, Charlottetown, LAB

| Number of Students   | 13                 | Public<br>Exam<br>Mark | School<br>vs<br>Region | School<br>vs<br>Province | Final<br>Mark | School<br>vs<br>Region | School<br>vs<br>Province |
|----------------------|--------------------|------------------------|------------------------|--------------------------|---------------|------------------------|--------------------------|
| World Geography 3202 | School             | 70.5                   | р                      | р                        | 71.7          | р                      | р                        |
| <u>Subtest</u>       | Region<br>Province | 69.9<br>67.7           |                        |                          | 71.6<br>70.1  |                        |                          |
| Multiple Choice      | School             | 65.0                   |                        |                          |               |                        |                          |
| Land and             | Region             | 65.0<br>72.9           | q                      | P                        |               |                        |                          |
| Water Forms          | Province           | 69.7                   |                        |                          |               |                        |                          |
| World                | School             | 72.7                   | р                      | р                        |               |                        |                          |
| Climate              | Region             | 70.3                   | 1                      | *                        |               |                        |                          |
| Patterns             | Province           | 68.3                   |                        |                          |               |                        |                          |
|                      | School             | 94.2                   | р                      | р                        |               |                        |                          |
| Ecosystems           | Region             | 87.8                   |                        |                          |               |                        |                          |
|                      | Province           | 86.7                   |                        |                          |               |                        |                          |
| Primary              | School             | 80.0                   | р                      | р                        |               |                        |                          |
| Resource             | Region             | 79.3                   |                        |                          |               |                        |                          |
| Activities           | Province           | 78.0                   |                        |                          |               |                        |                          |
| Secondary &          | School             | 76.9                   | р                      | р                        |               |                        |                          |
| Tertiary Activities  | Region             | 70.6                   |                        |                          |               |                        |                          |
|                      | Province           | 69.0                   |                        |                          |               |                        |                          |
| Long Answer          | School             | 70.7                   | р                      | р                        |               |                        |                          |
| Written response     | Region             | 68.1                   |                        | _                        |               |                        |                          |
| Units 1-5            | Province           | 65.8                   |                        |                          |               |                        |                          |
| Population           | School             | 59.1                   | q                      | q                        |               |                        |                          |
| Geography            | Region             | 67.7                   |                        |                          |               |                        |                          |
|                      | Province           | 64.1                   |                        |                          |               |                        |                          |
| Urban                | School             | 70.5                   | р                      | р                        |               |                        |                          |
| Geography            | Region             | 53.0                   |                        |                          |               |                        |                          |
| 5.7                  | Province           | 44.4                   |                        |                          |               |                        |                          |