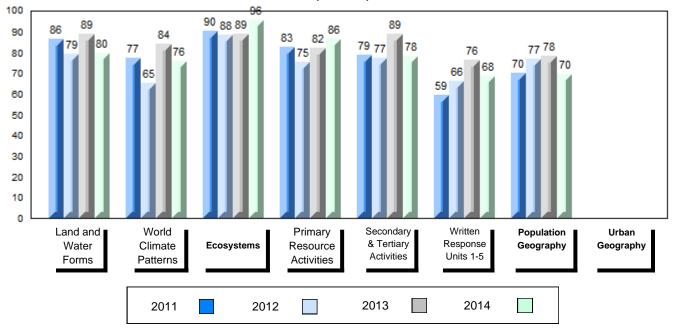

#### 4 Year Public Exam (Subtest) Mark Trend 2011-2014

#010 - Menihek High School, Labrador City

| Number of Students      | 61       | Public<br>Exam<br>Mark | School<br>vs<br>Region | School<br>vs<br>Province | Final<br>Mark | School<br>vs<br>Region | School<br>vs<br>Province |
|-------------------------|----------|------------------------|------------------------|--------------------------|---------------|------------------------|--------------------------|
| World Geography 3202    | School   | 65.0                   | р                      | q                        | 68.6          | р                      | q                        |
| <u>Subtest</u>          | Region   | 64.9                   |                        |                          | 67.6          |                        |                          |
|                         | Province | 67.7                   |                        |                          | 70.1          |                        |                          |
| Multiple Choice         | School   | 65.6                   | q                      | q                        |               |                        |                          |
| Land and                | Region   | 67.0                   | •                      |                          |               |                        |                          |
| Water Forms             | Province | 69.7                   |                        |                          |               |                        |                          |
| World                   | School   | 62.8                   | р                      | q                        |               |                        |                          |
| Climate                 | Region   | 62.7                   | 1                      | 1                        |               |                        |                          |
| Patterns                | Province | 68.3                   |                        |                          |               |                        |                          |
|                         | School   | 89.3                   | q                      | р                        |               |                        |                          |
| Ecosystems              | Region   | 89.7                   | Ч                      | Р                        |               |                        |                          |
|                         | Province | 86.7                   |                        |                          |               |                        |                          |
| Drimon                  | School   | 73.8                   | q                      | q                        |               |                        |                          |
| Primary<br>Resource     | Region   | 74.6                   | 7                      | 7                        |               |                        |                          |
| Activities              | Province | 78.0                   |                        |                          |               |                        |                          |
| Secondary &             | School   | 57.7                   | q                      | q                        |               |                        |                          |
| Tertiary Activities     | Region   | 63.5                   |                        | _                        |               |                        |                          |
|                         | Province | 69.0                   |                        |                          |               |                        |                          |
| Long Answer             | School   | 66.1                   | р                      | р                        |               |                        |                          |
| Written response        | Region   | 64.3                   | ľ                      | 1                        |               |                        |                          |
| Units 1-5               | Province | 65.8                   |                        |                          |               |                        |                          |
| Bandattan               | School   | 62.7                   | р                      | q                        |               |                        |                          |
| Population<br>Geography | Region   | 62.4                   | *                      | ·                        |               |                        |                          |
| Geography               | Province | 64.1                   |                        |                          |               |                        |                          |
|                         | School   | 42.8                   | q                      | q                        |               |                        |                          |
| Urban<br>Geography      | Region   | 52.6                   | 1                      | •                        |               |                        |                          |
| Geography               | Province | 44.4                   |                        |                          |               |                        |                          |
|                         |          |                        |                        |                          |               |                        |                          |

Grades: 8-12

#010 - Menihek High School, Labrador City

Grades: 8-12