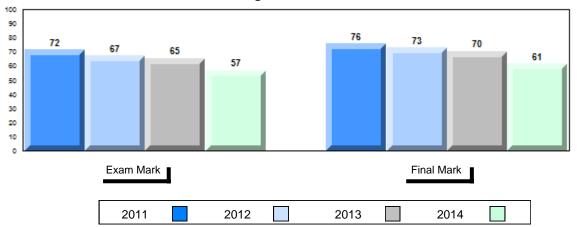

#### Average Mark, 2011-2014

| Exam Mark | 1 |      |      | Fir | nal Mark |  |
|-----------|---|------|------|-----|----------|--|
| 2011      |   | 2012 | 2013 |     | 2014     |  |

#007 - Amos Comenius Memorial School, Hopedale

Grades: K-12

Difference from Provincial Mean, 2011-2014

School data with 5 or fewer students withheld for reasons of confidentiality.