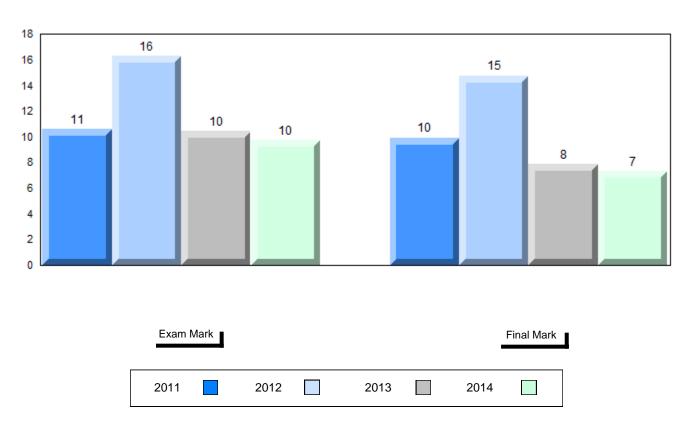

#### Difference from Provincial Mean, 2011-2014

#022 - William Gillett Academy, Charlottetown, LAB

| Number of Students   | 13                 | Public<br>Exam<br>Mark | School<br>vs<br>Region | School<br>vs<br>Province | Final<br>Mark | School<br>vs<br>Region | School<br>vs<br>Province |
|----------------------|--------------------|------------------------|------------------------|--------------------------|---------------|------------------------|--------------------------|
| World Geography 3202 | School             | 70.5                   | р                      | р                        | 71.7          | р                      | р                        |
| <u>Subtest</u>       | Region<br>Province | 69.9<br>67.7           |                        |                          | 71.6<br>70.1  |                        |                          |
| Multiple Choice      | School             | 65.0                   |                        |                          |               |                        |                          |
| Land and             | Region             | 65.0<br>72.9           | q                      | P                        |               |                        |                          |
| Water Forms          | Province           | 69.7                   |                        |                          |               |                        |                          |
| World                | School             | 72.7                   | р                      | р                        |               |                        |                          |
| Climate              | Region             | 70.3                   | 1                      | *                        |               |                        |                          |
| Patterns             | Province           | 68.3                   |                        |                          |               |                        |                          |
|                      | School             | 94.2                   | р                      | р                        |               |                        |                          |
| Ecosystems           | Region             | 87.8                   |                        |                          |               |                        |                          |
|                      | Province           | 86.7                   |                        |                          |               |                        |                          |
| Primary              | School             | 80.0                   | р                      | р                        |               |                        |                          |
| Resource             | Region             | 79.3                   |                        |                          |               |                        |                          |
| Activities           | Province           | 78.0                   |                        |                          |               |                        |                          |
| Secondary &          | School             | 76.9                   | р                      | р                        |               |                        |                          |
| Tertiary Activities  | Region             | 70.6                   |                        |                          |               |                        |                          |
|                      | Province           | 69.0                   |                        |                          |               |                        |                          |
| Long Answer          | School             | 70.7                   | р                      | р                        |               |                        |                          |
| Written response     | Region             | 68.1                   |                        | _                        |               |                        |                          |
| Units 1-5            | Province           | 65.8                   |                        |                          |               |                        |                          |
| Population           | School             | 59.1                   | q                      | q                        |               |                        |                          |
| Geography            | Region             | 67.7                   |                        |                          |               |                        |                          |
|                      | Province           | 64.1                   |                        |                          |               |                        |                          |
| Urban                | School             | 70.5                   | р                      | р                        |               |                        |                          |
| Geography            | Region             | 53.0                   |                        |                          |               |                        |                          |
| 5.7                  | Province           | 44.4                   |                        |                          |               |                        |                          |

Grades: K-12

#022 - William Gillett Academy, Charlottetown, LAB

Grades: K-12