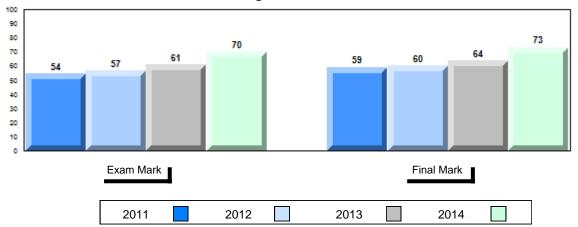

#### Average Mark, 2011-2014

| Exam Mark | L |      |      | • | Final Mark |  |
|-----------|---|------|------|---|------------|--|
| 2011      |   | 2012 | 2013 |   | 2014       |  |

#041 - Raymond Ward Memorial, Norman Bay

Grades: 1,7,9,11-12

Difference from Provincial Mean, 2011-2014

School data with 5 or fewer students withheld for reasons of confidentiality.