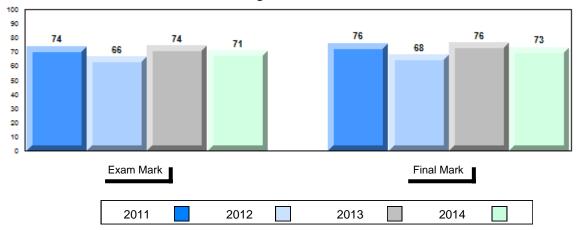

#### Average Mark, 2011-2014

| Exam Mark | 1 |      |      | Fir | nal Mark |  |
|-----------|---|------|------|-----|----------|--|
| 2011      |   | 2012 | 2013 |     | 2014     |  |

#007 - Amos Comenius Memorial School, Hopedale