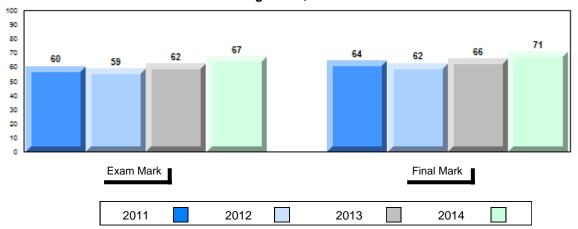

#### Difference from Provincial Mean, 2011-2014

Grades: K-12

Difference from Provincial Mean, 2011-2014

School data with 5 or fewer students withheld for reasons of confidentiality.