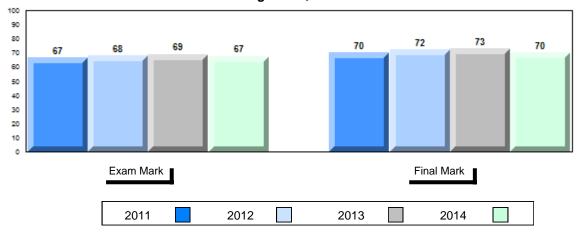

#### Average Mark, 2011-2014

| Exam Mark |      |      | Fir | nal Mark |  |
|-----------|------|------|-----|----------|--|
| 2011      | 2012 | 2013 |     | 2014     |  |

#012 - J.C. Erhardt Memorial School, Makkovik

Grades: K-6,8-12

Difference from Provincial Mean, 2011-2014

School data with 5 or fewer students withheld for reasons of confidentiality.