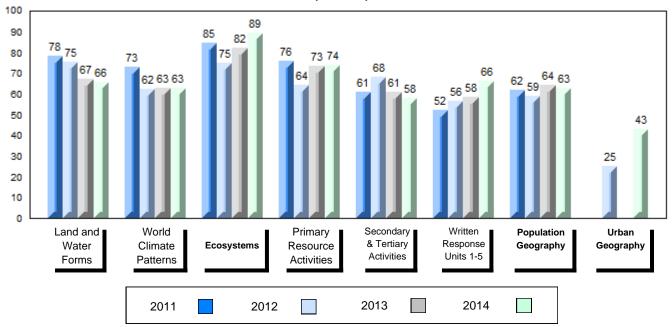

#### 4 Year Public Exam (Subtest) Mark Trend 2011-2014

#010 - Menihek High School, Labrador City

| Number of Students      | 61       | Public<br>Exam<br>Mark | School<br>vs<br>Region | School<br>vs<br>Province | Final<br>Mark | School<br>vs<br>Region | School<br>vs<br>Province |
|-------------------------|----------|------------------------|------------------------|--------------------------|---------------|------------------------|--------------------------|
| World Geography 3202    | School   | 65.0                   | р                      | q                        | 68.6          | р                      | q                        |
| <u>Subtest</u>          | Region   | 64.9                   |                        |                          | 67.6          |                        |                          |
|                         | Province | 67.7                   |                        |                          | 70.1          |                        |                          |
| Multiple Choice         | School   | 65.6                   | q                      | q                        |               |                        |                          |
| Land and                | Region   | 67.0                   | •                      |                          |               |                        |                          |
| Water Forms             | Province | 69.7                   |                        |                          |               |                        |                          |
| World                   | School   | 62.8                   | р                      | q                        |               |                        |                          |
| Climate                 | Region   | 62.7                   | 1                      | 1                        |               |                        |                          |
| Patterns                | Province | 68.3                   |                        |                          |               |                        |                          |
|                         | School   | 89.3                   | q                      | р                        |               |                        |                          |
| Ecosystems              | Region   | 89.7                   | Ч                      | Р                        |               |                        |                          |
|                         | Province | 86.7                   |                        |                          |               |                        |                          |
| Drimon                  | School   | 73.8                   | q                      | q                        |               |                        |                          |
| Primary<br>Resource     | Region   | 74.6                   | 7                      | 7                        |               |                        |                          |
| Activities              | Province | 78.0                   |                        |                          |               |                        |                          |
| Secondary &             | School   | 57.7                   | q                      | q                        |               |                        |                          |
| Tertiary Activities     | Region   | 63.5                   |                        | _                        |               |                        |                          |
|                         | Province | 69.0                   |                        |                          |               |                        |                          |
| Long Answer             | School   | 66.1                   | р                      | р                        |               |                        |                          |
| Written response        | Region   | 64.3                   | ľ                      | 1                        |               |                        |                          |
| Units 1-5               | Province | 65.8                   |                        |                          |               |                        |                          |
| Bandattan               | School   | 62.7                   | р                      | q                        |               |                        |                          |
| Population<br>Geography | Region   | 62.4                   | *                      | ·                        |               |                        |                          |
| Geography               | Province | 64.1                   |                        |                          |               |                        |                          |
|                         | School   | 42.8                   | q                      | q                        |               |                        |                          |
| Urban<br>Geography      | Region   | 52.6                   | 1                      | •                        |               |                        |                          |
| Geography               | Province | 44.4                   |                        |                          |               |                        |                          |
|                         |          |                        |                        |                          |               |                        |                          |