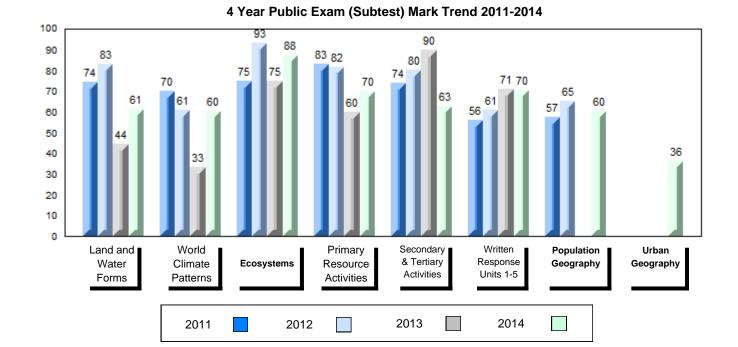

## 4 Year Public Exam (Subtest) Mark Trend 2011-2014

#040 - St. Mary's AG, Mary's Harbour

Grades: K-12

| Number of Students   | 14               | Public<br>Exam<br>Mark | School<br>vs<br>Region | School<br>vs<br>Province | Final<br>Mark | School<br>vs<br>Region | School<br>vs<br>Province |
|----------------------|------------------|------------------------|------------------------|--------------------------|---------------|------------------------|--------------------------|
| World Geography 3202 | School<br>Region | 71.1<br>69.9           | р                      | р                        | 73.3<br>71.6  | р                      | р                        |
| <u>Subtest</u>       | Province         | 67.7                   |                        |                          | 70.1          |                        |                          |
| Multiple Choice      | School           | 66.7                   | q                      | q                        |               |                        |                          |
| Land and             | Region           | 72.9                   | Ч                      | 4                        |               |                        |                          |
| Water Forms          | Province         | 69.7                   |                        |                          |               |                        |                          |
| World                | School           | 69.8                   | q                      | р                        |               |                        |                          |
| Climate              | Region           | 70.3                   |                        |                          |               |                        |                          |
| Patterns             | Province         | 68.3                   |                        |                          |               |                        |                          |
|                      | School           | 83.9                   | q                      | q                        |               |                        |                          |
| Ecosystems           | Region           | 87.8                   |                        | _                        |               |                        |                          |
|                      | Province         | 86.7                   |                        |                          |               |                        |                          |
| Primary              | School           | 77.9                   | q                      | q                        |               |                        |                          |
| Resource             | Region           | 79.3                   |                        |                          |               |                        |                          |
| Activities           | Province         | 78.0                   |                        |                          |               |                        |                          |
| Secondary &          | School           | 73.6                   | р                      | р                        |               |                        |                          |
| Tertiary Activities  | Region           | 70.6                   |                        |                          |               |                        |                          |
|                      | Province         | 69.0                   |                        |                          |               |                        |                          |
| Long Answer          | School           | 69.8                   | р                      | р                        |               |                        |                          |
| Written response     | Region           | 68.1                   | *                      | *                        |               |                        |                          |
| Units 1-5            | Province         | 65.8                   |                        |                          |               |                        |                          |
| Population           | School           | 77.0                   | р                      | р                        |               |                        |                          |
| Geography            | Region           | 67.7                   |                        |                          |               |                        |                          |
|                      | Province         | 64.1                   |                        |                          |               |                        |                          |
| Urban                | School           | 34.1                   | q                      | q                        |               |                        |                          |
| Geography            | Region           | 53.0                   |                        |                          |               |                        |                          |
| ••••                 | Province         | 44.4                   |                        |                          |               |                        |                          |

#040 - St. Mary's AG, Mary's Harbour

Grades: K-12

#### Difference from Provincial Mean, 2011-2014