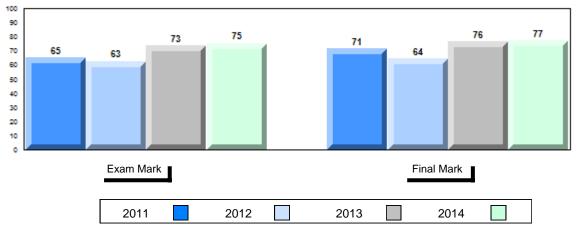

Grades: K-12

Difference from Provincial Mean, 2011-2014

School data with 5 or fewer students withheld for reasons of confidentiality.

#### Difference from Provincial Mean, 2011-2014