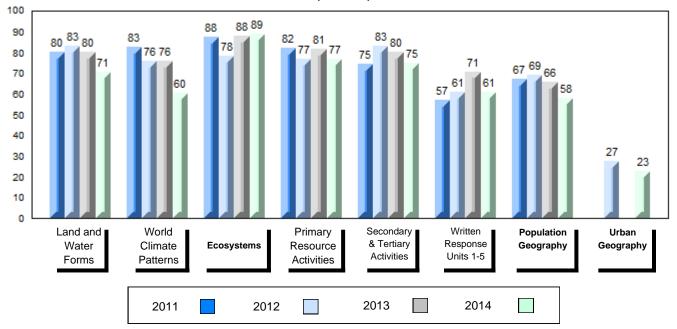

#### 4 Year Public Exam (Subtest) Mark Trend 2011-2014

#010 - Menihek High School, Labrador City

| Number of Students      | 61       | Public<br>Exam<br>Mark | School<br>vs<br>Region | School<br>vs<br>Province | Final<br>Mark | School<br>vs<br>Region | School<br>vs<br>Province |
|-------------------------|----------|------------------------|------------------------|--------------------------|---------------|------------------------|--------------------------|
| World Geography 3202    | School   | 65.0                   | р                      | q                        | 68.6          | р                      | q                        |
| <u>Subtest</u>          | Region   | 64.9                   |                        |                          | 67.6          |                        |                          |
|                         | Province | 67.7                   |                        |                          | 70.1          |                        |                          |
| Multiple Choice         | School   | 65.6                   | q                      | q                        |               |                        |                          |
| Land and                | Region   | 67.0                   | •                      |                          |               |                        |                          |
| Water Forms             | Province | 69.7                   |                        |                          |               |                        |                          |
| World                   | School   | 62.8                   | р                      | q                        |               |                        |                          |
| Climate                 | Region   | 62.7                   | 1                      | 1                        |               |                        |                          |
| Patterns                | Province | 68.3                   |                        |                          |               |                        |                          |
|                         | School   | 89.3                   | q                      | р                        |               |                        |                          |
| Ecosystems              | Region   | 89.7                   | Ч                      | Р                        |               |                        |                          |
|                         | Province | 86.7                   |                        |                          |               |                        |                          |
| Drimon                  | School   | 73.8                   | q                      | q                        |               |                        |                          |
| Primary<br>Resource     | Region   | 74.6                   | 7                      | 7                        |               |                        |                          |
| Activities              | Province | 78.0                   |                        |                          |               |                        |                          |
| Secondary &             | School   | 57.7                   | q                      | q                        |               |                        |                          |
| Tertiary Activities     | Region   | 63.5                   |                        | _                        |               |                        |                          |
|                         | Province | 69.0                   |                        |                          |               |                        |                          |
| Long Answer             | School   | 66.1                   | р                      | р                        |               |                        |                          |
| Written response        | Region   | 64.3                   | ľ                      | 1                        |               |                        |                          |
| Units 1-5               | Province | 65.8                   |                        |                          |               |                        |                          |
| Bandattan               | School   | 62.7                   | р                      | q                        |               |                        |                          |
| Population<br>Geography | Region   | 62.4                   | *                      | ·                        |               |                        |                          |
| Geography               | Province | 64.1                   |                        |                          |               |                        |                          |
|                         | School   | 42.8                   | q                      | q                        |               |                        |                          |
| Urban<br>Geography      | Region   | 52.6                   | 1                      | •                        |               |                        |                          |
| Geography               | Province | 44.4                   |                        |                          |               |                        |                          |
|                         |          |                        |                        |                          |               |                        |                          |