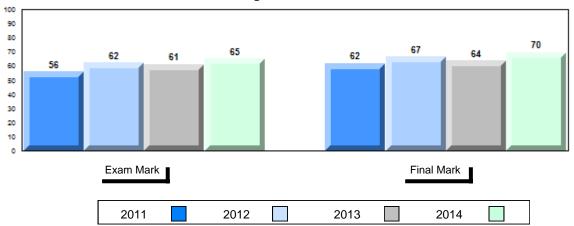

#### Average Mark, 2011-2014

| Exam Mark | 1 |      |      | Fir | nal Mark |  |
|-----------|---|------|------|-----|----------|--|
| 2011      |   | 2012 | 2013 |     | 2014     |  |

#007 - Amos Comenius Memorial School, Hopedale

Grades: K-12

Difference from Provincial Mean, 2011-2014

School data with 5 or fewer students withheld for reasons of confidentiality.