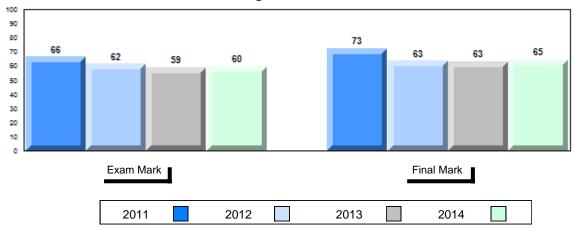

#### Average Mark, 2011-2014

| Exam Mark | 1 |      |      | Fir | nal Mark |  |
|-----------|---|------|------|-----|----------|--|
| 2011      |   | 2012 | 2013 |     | 2014     |  |

#007 - Amos Comenius Memorial School, Hopedale