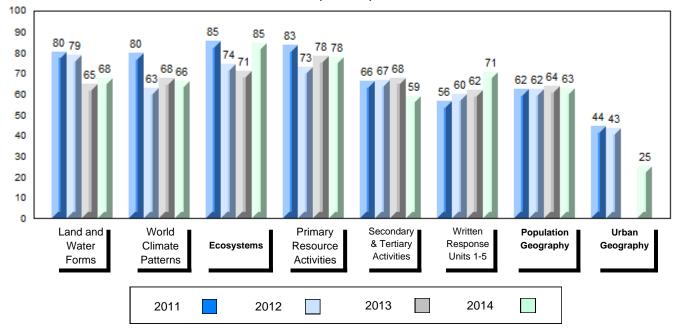

## 4 Year Public Exam (Subtest) Mark Trend 2011-2014

#477 - Mealy Mountain Collegiate, Happy Valley-Goose Bay

Grades: 8-12

| Number of Students   | 44       | Public<br>Exam<br>Mark | School<br>vs<br>Region | School<br>vs<br>Province | Final<br>Mark | School<br>vs<br>Region | School<br>vs<br>Province |
|----------------------|----------|------------------------|------------------------|--------------------------|---------------|------------------------|--------------------------|
| World Geography 3202 | School   | 66.5                   | р                      | q                        | 68.2          | р                      | q                        |
| <u>Subtest</u>       | Region   | 64.9                   |                        |                          | 67.6          |                        |                          |
|                      | Province | 67.7                   |                        |                          | 70.1          |                        |                          |
| Multiple Choice      | School   | 71.5                   | р                      | р                        |               |                        |                          |
| Land and             | Region   | 67.0                   | Р                      | Р                        |               |                        |                          |
| Water Forms          | Province | 69.7                   |                        |                          |               |                        |                          |
| World                | School   | 63.9                   | р                      | q                        |               |                        |                          |
| Climate              | Region   | 62.7                   |                        |                          |               |                        |                          |
| Patterns             | Province | 68.3                   |                        |                          |               |                        |                          |
|                      | School   | 91.5                   | р                      | р                        |               |                        |                          |
| Ecosystems           | Region   | 89.7                   |                        |                          |               |                        |                          |
|                      | Province | 86.7                   |                        |                          |               |                        |                          |
| Primary              | School   | 76.8                   | р                      | q                        |               |                        |                          |
| Resource             | Region   | 74.6                   |                        |                          |               |                        |                          |
| Activities           | Province | 78.0                   |                        |                          |               |                        |                          |
| Secondary &          | School   | 72.5                   | р                      | р                        |               |                        |                          |
| Tertiary Activities  | Region   | 63.5                   |                        |                          |               |                        |                          |
|                      | Province | 69.0                   |                        |                          |               |                        |                          |
| Long Answer          | School   | 64.0                   | q                      | q                        |               |                        |                          |
| Written response     | Region   | 64.3                   | _                      | _                        |               |                        |                          |
| Units 1-5            | Province | 65.8                   |                        |                          |               |                        |                          |
| Population           | School   |                        |                        |                          |               |                        |                          |
| Geography            | Region   | 62.4                   |                        |                          |               |                        |                          |
|                      | Province | 64.1                   |                        |                          |               |                        |                          |
| Urban                | School   | 56.2                   | р                      | р                        |               |                        |                          |
| Geography            | Region   | 52.6                   |                        |                          |               |                        |                          |
|                      | Province | 44.4                   |                        |                          |               |                        |                          |

#477 - Mealy Mountain Collegiate, Happy Valley-Goose Bay

Grades: 8-12