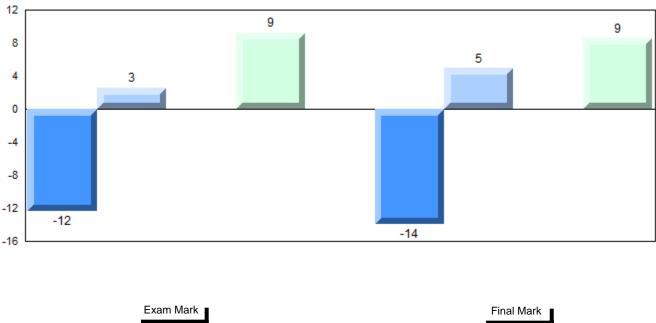

#### Average Mark, 2011-2014

| Exam Mark | 1 |      |      | Fir | nal Mark |  |
|-----------|---|------|------|-----|----------|--|
| 2011      |   | 2012 | 2013 |     | 2014     |  |

#007 - Amos Comenius Memorial School, Hopedale

Grades: K-12

Difference from Provincial Mean, 2011-2014

School data with 5 or fewer students withheld for reasons of confidentiality.