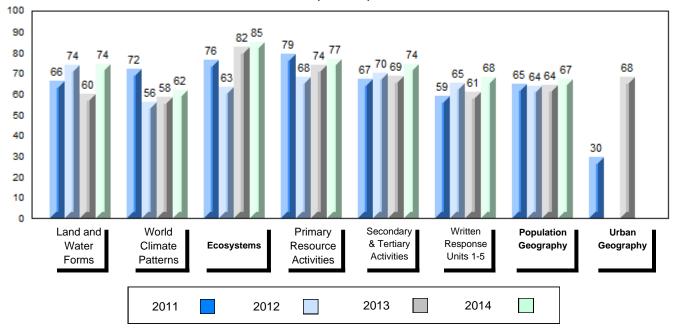

#### 4 Year Public Exam (Subtest) Mark Trend 2011-2014

#010 - Menihek High School, Labrador City

| Number of Students      | 61       | Public<br>Exam<br>Mark | School<br>vs<br>Region | School<br>vs<br>Province | Final<br>Mark | School<br>vs<br>Region | School<br>vs<br>Province |
|-------------------------|----------|------------------------|------------------------|--------------------------|---------------|------------------------|--------------------------|
| World Geography 3202    | School   | 65.0                   | р                      | q                        | 68.6          | р                      | q                        |
| <u>Subtest</u>          | Region   | 64.9                   |                        |                          | 67.6          |                        |                          |
|                         | Province | 67.7                   |                        |                          | 70.1          |                        |                          |
| Multiple Choice         | School   | 65.6                   | q                      | q                        |               |                        |                          |
| Land and                | Region   | 67.0                   | •                      |                          |               |                        |                          |
| Water Forms             | Province | 69.7                   |                        |                          |               |                        |                          |
| World                   | School   | 62.8                   | р                      | q                        |               |                        |                          |
| Climate                 | Region   | 62.7                   | 1                      | 1                        |               |                        |                          |
| Patterns                | Province | 68.3                   |                        |                          |               |                        |                          |
|                         | School   | 89.3                   | q                      | р                        |               |                        |                          |
| Ecosystems              | Region   | 89.7                   | Ч                      | Р                        |               |                        |                          |
|                         | Province | 86.7                   |                        |                          |               |                        |                          |
| Drimon                  | School   | 73.8                   | q                      | q                        |               |                        |                          |
| Primary<br>Resource     | Region   | 74.6                   | 7                      | 7                        |               |                        |                          |
| Activities              | Province | 78.0                   |                        |                          |               |                        |                          |
| Secondary &             | School   | 57.7                   | q                      | q                        |               |                        |                          |
| Tertiary Activities     | Region   | 63.5                   |                        | _                        |               |                        |                          |
|                         | Province | 69.0                   |                        |                          |               |                        |                          |
| Long Answer             | School   | 66.1                   | р                      | р                        |               |                        |                          |
| Written response        | Region   | 64.3                   | ľ                      | 1                        |               |                        |                          |
| Units 1-5               | Province | 65.8                   |                        |                          |               |                        |                          |
| Bandattan               | School   | 62.7                   | р                      | q                        |               |                        |                          |
| Population<br>Geography | Region   | 62.4                   | *                      | ·                        |               |                        |                          |
| Geography               | Province | 64.1                   |                        |                          |               |                        |                          |
|                         | School   | 42.8                   | q                      | q                        |               |                        |                          |
| Urban<br>Geography      | Region   | 52.6                   | 1                      | •                        |               |                        |                          |
| Geography               | Province | 44.4                   |                        |                          |               |                        |                          |
|                         |          |                        |                        |                          |               |                        |                          |