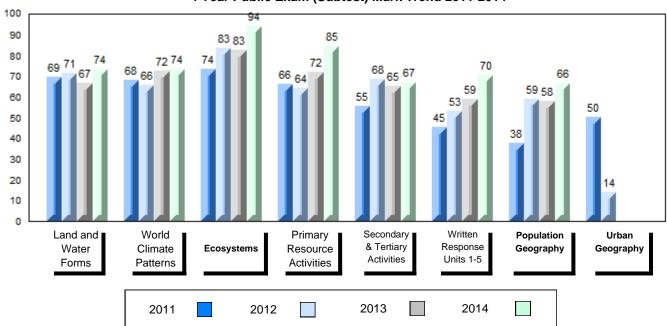

#### 4 Year Public Exam (Subtest) Mark Trend 2011-2014

#010 - Menihek High School, Labrador City

| Number of Students      | 61       | Public<br>Exam<br>Mark | School<br>vs<br>Region | School<br>vs<br>Province | Final<br>Mark | School<br>vs<br>Region | School<br>vs<br>Province |
|-------------------------|----------|------------------------|------------------------|--------------------------|---------------|------------------------|--------------------------|
| World Geography 3202    | School   | 65.0                   | р                      | q                        | 68.6          | р                      | q                        |
| <u>Subtest</u>          | Region   | 64.9                   |                        |                          | 67.6          |                        |                          |
|                         | Province | 67.7                   |                        |                          | 70.1          |                        |                          |
| Multiple Choice         | School   | 65.6                   | q                      | q                        |               |                        |                          |
| Land and                | Region   | 67.0                   | •                      |                          |               |                        |                          |
| Water Forms             | Province | 69.7                   |                        |                          |               |                        |                          |
| World                   | School   | 62.8                   | р                      | q                        |               |                        |                          |
| Climate                 | Region   | 62.7                   | 1                      | 1                        |               |                        |                          |
| Patterns                | Province | 68.3                   |                        |                          |               |                        |                          |
|                         | School   | 89.3                   | q                      | р                        |               |                        |                          |
| Ecosystems              | Region   | 89.7                   | Ч                      | Р                        |               |                        |                          |
|                         | Province | 86.7                   |                        |                          |               |                        |                          |
| Drimon                  | School   | 73.8                   | q                      | q                        |               |                        |                          |
| Primary<br>Resource     | Region   | 74.6                   | 7                      | 7                        |               |                        |                          |
| Activities              | Province | 78.0                   |                        |                          |               |                        |                          |
| Secondary &             | School   | 57.7                   | q                      | q                        |               |                        |                          |
| Tertiary Activities     | Region   | 63.5                   |                        | _                        |               |                        |                          |
|                         | Province | 69.0                   |                        |                          |               |                        |                          |
| Long Answer             | School   | 66.1                   | р                      | р                        |               |                        |                          |
| Written response        | Region   | 64.3                   | ľ                      | 1                        |               |                        |                          |
| Units 1-5               | Province | 65.8                   |                        |                          |               |                        |                          |
| Bandattan               | School   | 62.7                   | р                      | q                        |               |                        |                          |
| Population<br>Geography | Region   | 62.4                   | *                      | ·                        |               |                        |                          |
| Geography               | Province | 64.1                   |                        |                          |               |                        |                          |
|                         | School   | 42.8                   | q                      | q                        |               |                        |                          |
| Urban<br>Geography      | Region   | 52.6                   | 1                      | •                        |               |                        |                          |
| Geography               | Province | 44.4                   |                        |                          |               |                        |                          |
|                         |          |                        |                        |                          |               |                        |                          |