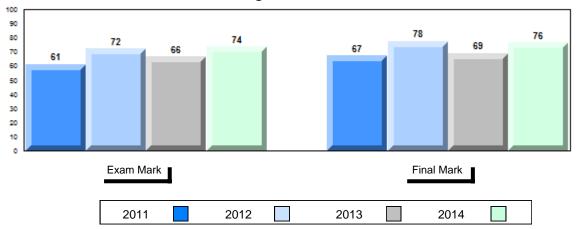

#### Average Mark, 2011-2014

| Exam Mark | 1 |      |      | Fir | nal Mark |  |
|-----------|---|------|------|-----|----------|--|
| 2011      |   | 2012 | 2013 |     | 2014     |  |

#007 - Amos Comenius Memorial School, Hopedale

Grades: K-12

Difference from Provincial Mean, 2011-2014

School data with 5 or fewer students withheld for reasons of confidentiality.