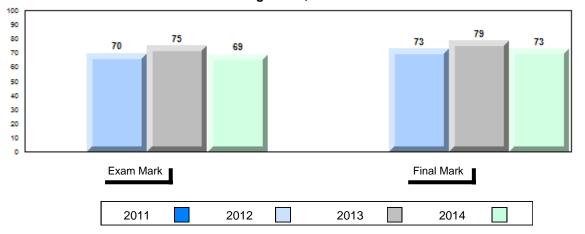

#### Average Mark, 2011-2014

| Exam Mark | 1 |      |      | Fir | nal Mark |  |
|-----------|---|------|------|-----|----------|--|
| 2011      |   | 2012 | 2013 |     | 2014     |  |

#007 - Amos Comenius Memorial School, Hopedale