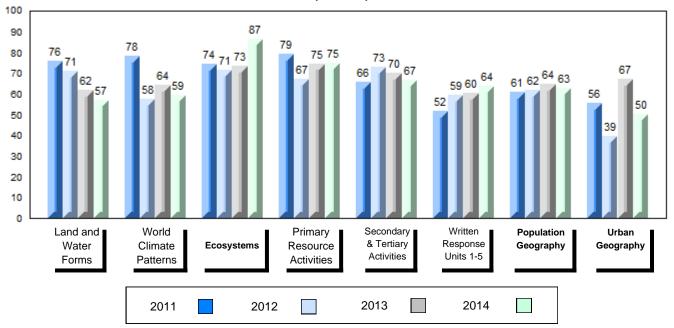

#### 4 Year Public Exam (Subtest) Mark Trend 2011-2014

#010 - Menihek High School, Labrador City

| Number of Students      | 61       | Public<br>Exam<br>Mark | School<br>vs<br>Region | School<br>vs<br>Province | Final<br>Mark | School<br>vs<br>Region | School<br>vs<br>Province |
|-------------------------|----------|------------------------|------------------------|--------------------------|---------------|------------------------|--------------------------|
| World Geography 3202    | School   | 65.0                   | р                      | q                        | 68.6          | р                      | q                        |
| <u>Subtest</u>          | Region   | 64.9                   |                        |                          | 67.6          |                        |                          |
|                         | Province | 67.7                   |                        |                          | 70.1          |                        |                          |
| Multiple Choice         | School   | 65.6                   | q                      | q                        |               |                        |                          |
| Land and                | Region   | 67.0                   | •                      |                          |               |                        |                          |
| Water Forms             | Province | 69.7                   |                        |                          |               |                        |                          |
| World                   | School   | 62.8                   | р                      | q                        |               |                        |                          |
| Climate                 | Region   | 62.7                   | 1                      | 1                        |               |                        |                          |
| Patterns                | Province | 68.3                   |                        |                          |               |                        |                          |
|                         | School   | 89.3                   | q                      | р                        |               |                        |                          |
| Ecosystems              | Region   | 89.7                   | Ч                      | Р                        |               |                        |                          |
|                         | Province | 86.7                   |                        |                          |               |                        |                          |
| Drimon                  | School   | 73.8                   | q                      | q                        |               |                        |                          |
| Primary<br>Resource     | Region   | 74.6                   | 7                      | 7                        |               |                        |                          |
| Activities              | Province | 78.0                   |                        |                          |               |                        |                          |
| Secondary &             | School   | 57.7                   | q                      | q                        |               |                        |                          |
| Tertiary Activities     | Region   | 63.5                   |                        | _                        |               |                        |                          |
|                         | Province | 69.0                   |                        |                          |               |                        |                          |
| Long Answer             | School   | 66.1                   | р                      | р                        |               |                        |                          |
| Written response        | Region   | 64.3                   | ľ                      | 1                        |               |                        |                          |
| Units 1-5               | Province | 65.8                   |                        |                          |               |                        |                          |
| Bandattan               | School   | 62.7                   | р                      | q                        |               |                        |                          |
| Population<br>Geography | Region   | 62.4                   | *                      | ·                        |               |                        |                          |
| Geography               | Province | 64.1                   |                        |                          |               |                        |                          |
|                         | School   | 42.8                   | q                      | q                        |               |                        |                          |
| Urban<br>Geography      | Region   | 52.6                   | 1                      | •                        |               |                        |                          |
| Geography               | Province | 44.4                   |                        |                          |               |                        |                          |
|                         |          |                        |                        |                          |               |                        |                          |

Grades: 8-12

#010 - Menihek High School, Labrador City

Grades: 8-12