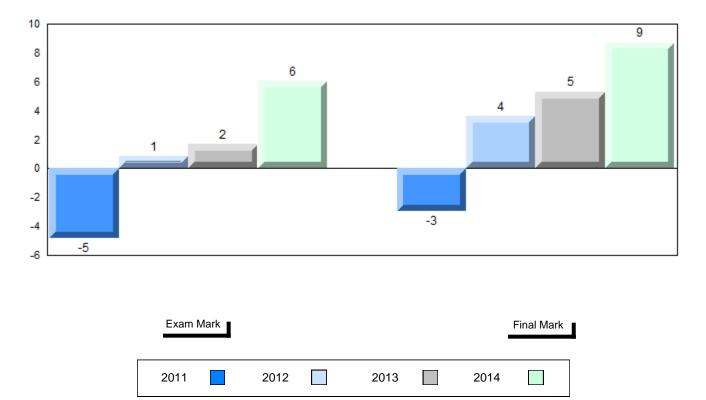

Grades: K-12

Difference from Provincial Mean, 2011-2014

School data with 5 or fewer students withheld for reasons of confidentiality.

#### Difference from Provincial Mean, 2011-2014