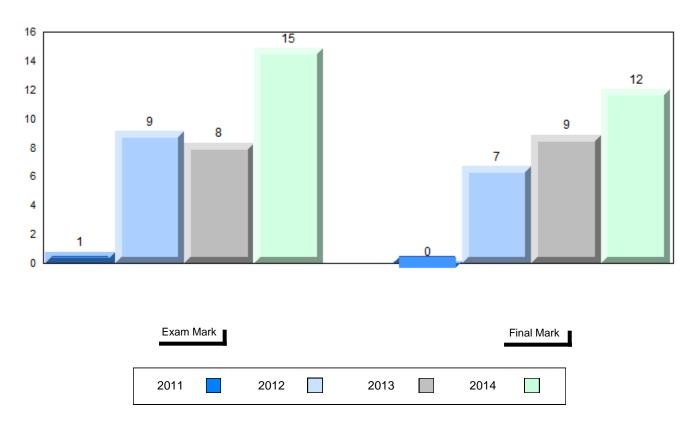

## 4 Year Public Exam (Subtest) Mark Trend 2011-2014

#040 - St. Mary's AG, Mary's Harbour

Grades: K-12

| Number of Students   | 14               | Public<br>Exam<br>Mark | School<br>vs<br>Region | School<br>vs<br>Province | Final<br>Mark | School<br>vs<br>Region | School<br>vs<br>Province |
|----------------------|------------------|------------------------|------------------------|--------------------------|---------------|------------------------|--------------------------|
| World Geography 3202 | School<br>Region | 71.1<br>69.9           | р                      | р                        | 73.3<br>71.6  | р                      | р                        |
| <u>Subtest</u>       | Province         | 67.7                   |                        |                          | 70.1          |                        |                          |
| Multiple Choice      | School           | 66.7                   | q                      | q                        |               |                        |                          |
| Land and             | Region           | 72.9                   | Ч                      | 4                        |               |                        |                          |
| Water Forms          | Province         | 69.7                   |                        |                          |               |                        |                          |
| World                | School           | 69.8                   | q                      | р                        |               |                        |                          |
| Climate              | Region           | 70.3                   |                        |                          |               |                        |                          |
| Patterns             | Province         | 68.3                   |                        |                          |               |                        |                          |
|                      | School           | 83.9                   | q                      | q                        |               |                        |                          |
| Ecosystems           | Region           | 87.8                   |                        | _                        |               |                        |                          |
|                      | Province         | 86.7                   |                        |                          |               |                        |                          |
| Primary              | School           | 77.9                   | q                      | q                        |               |                        |                          |
| Resource             | Region           | 79.3                   |                        |                          |               |                        |                          |
| Activities           | Province         | 78.0                   |                        |                          |               |                        |                          |
| Secondary &          | School           | 73.6                   | р                      | р                        |               |                        |                          |
| Tertiary Activities  | Region           | 70.6                   |                        |                          |               |                        |                          |
|                      | Province         | 69.0                   |                        |                          |               |                        |                          |
| Long Answer          | School           | 69.8                   | р                      | р                        |               |                        |                          |
| Written response     | Region           | 68.1                   | *                      | *                        |               |                        |                          |
| Units 1-5            | Province         | 65.8                   |                        |                          |               |                        |                          |
| Population           | School           | 77.0                   | р                      | р                        |               |                        |                          |
| Geography            | Region           | 67.7                   |                        |                          |               |                        |                          |
|                      | Province         | 64.1                   |                        |                          |               |                        |                          |
| Urban                | School           | 34.1                   | q                      | q                        |               |                        |                          |
| Geography            | Region           | 53.0                   |                        |                          |               |                        |                          |
| ••••                 | Province         | 44.4                   |                        |                          |               |                        |                          |

#040 - St. Mary's AG, Mary's Harbour

Grades: K-12

#### Difference from Provincial Mean, 2011-2014