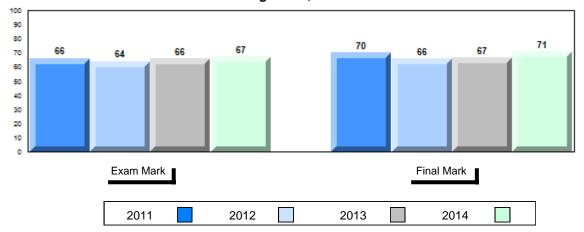

#### 4 Year Public Exam (Subtest) Mark Trend 2011-2014

#010 - Menihek High School, Labrador City

| Number of Students      | 61       | Public<br>Exam<br>Mark | School<br>vs<br>Region | School<br>vs<br>Province | Final<br>Mark | School<br>vs<br>Region | School<br>vs<br>Province |
|-------------------------|----------|------------------------|------------------------|--------------------------|---------------|------------------------|--------------------------|
| World Geography 3202    | School   | 65.0                   | р                      | q                        | 68.6          | р                      | q                        |
| <u>Subtest</u>          | Region   | 64.9                   |                        |                          | 67.6          |                        |                          |
|                         | Province | 67.7                   |                        |                          | 70.1          |                        |                          |
| Multiple Choice         | School   | 65.6                   | q                      | q                        |               |                        |                          |
| Land and                | Region   | 67.0                   | •                      |                          |               |                        |                          |
| Water Forms             | Province | 69.7                   |                        |                          |               |                        |                          |
| World                   | School   | 62.8                   | р                      | q                        |               |                        |                          |
| Climate                 | Region   | 62.7                   | 1                      | 1                        |               |                        |                          |
| Patterns                | Province | 68.3                   |                        |                          |               |                        |                          |
|                         | School   | 89.3                   | q                      | р                        |               |                        |                          |
| Ecosystems              | Region   | 89.7                   | Ч                      | Р                        |               |                        |                          |
|                         | Province | 86.7                   |                        |                          |               |                        |                          |
| Drimon                  | School   | 73.8                   | q                      | q                        |               |                        |                          |
| Primary<br>Resource     | Region   | 74.6                   | 7                      | 7                        |               |                        |                          |
| Activities              | Province | 78.0                   |                        |                          |               |                        |                          |
| Secondary &             | School   | 57.7                   | q                      | q                        |               |                        |                          |
| Tertiary Activities     | Region   | 63.5                   |                        | _                        |               |                        |                          |
|                         | Province | 69.0                   |                        |                          |               |                        |                          |
| Long Answer             | School   | 66.1                   | р                      | р                        |               |                        |                          |
| Written response        | Region   | 64.3                   | ľ                      | 1                        |               |                        |                          |
| Units 1-5               | Province | 65.8                   |                        |                          |               |                        |                          |
| Bandattan               | School   | 62.7                   | р                      | q                        |               |                        |                          |
| Population<br>Geography | Region   | 62.4                   | *                      | ·                        |               |                        |                          |
| Geography               | Province | 64.1                   |                        |                          |               |                        |                          |
|                         | School   | 42.8                   | q                      | q                        |               |                        |                          |
| Urban<br>Geography      | Region   | 52.6                   | 1                      | •                        |               |                        |                          |
| Geography               | Province | 44.4                   |                        |                          |               |                        |                          |
|                         |          |                        |                        |                          |               |                        |                          |

Grades: 8-12

#010 - Menihek High School, Labrador City

Grades: 8-12