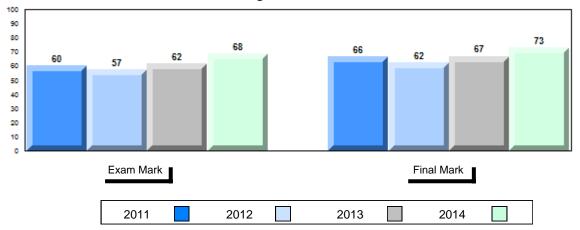

## 4 Year Public Exam (Subtest) Mark Trend 2011-2014

#477 - Mealy Mountain Collegiate, Happy Valley-Goose Bay

Grades: 8-12

| Number of Students   | 44       | Public<br>Exam<br>Mark | School<br>vs<br>Region | School<br>vs<br>Province | Final<br>Mark | School<br>vs<br>Region | School<br>vs<br>Province |
|----------------------|----------|------------------------|------------------------|--------------------------|---------------|------------------------|--------------------------|
| World Geography 3202 | School   | 66.5                   | р                      | q                        | 68.2          | р                      | q                        |
| <u>Subtest</u>       | Region   | 64.9                   |                        |                          | 67.6          |                        |                          |
|                      | Province | 67.7                   |                        |                          | 70.1          |                        |                          |
| Multiple Choice      | School   | 71.5                   | р                      | р                        |               |                        |                          |
| Land and             | Region   | 67.0                   | Р                      | Р                        |               |                        |                          |
| Water Forms          | Province | 69.7                   |                        |                          |               |                        |                          |
| World                | School   | 63.9                   | р                      | q                        |               |                        |                          |
| Climate              | Region   | 62.7                   |                        |                          |               |                        |                          |
| Patterns             | Province | 68.3                   |                        |                          |               |                        |                          |
|                      | School   | 91.5                   | р                      | р                        |               |                        |                          |
| Ecosystems           | Region   | 89.7                   |                        |                          |               |                        |                          |
|                      | Province | 86.7                   |                        |                          |               |                        |                          |
| Primary              | School   | 76.8                   | р                      | q                        |               |                        |                          |
| Resource             | Region   | 74.6                   |                        |                          |               |                        |                          |
| Activities           | Province | 78.0                   |                        |                          |               |                        |                          |
| Secondary &          | School   | 72.5                   | р                      | р                        |               |                        |                          |
| Tertiary Activities  | Region   | 63.5                   |                        |                          |               |                        |                          |
|                      | Province | 69.0                   |                        |                          |               |                        |                          |
| Long Answer          | School   | 64.0                   | q                      | q                        |               |                        |                          |
| Written response     | Region   | 64.3                   | _                      | _                        |               |                        |                          |
| Units 1-5            | Province | 65.8                   |                        |                          |               |                        |                          |
| Population           | School   |                        |                        |                          |               |                        |                          |
| Geography            | Region   | 62.4                   |                        |                          |               |                        |                          |
|                      | Province | 64.1                   |                        |                          |               |                        |                          |
| Urban                | School   | 56.2                   | р                      | р                        |               |                        |                          |
| Geography            | Region   | 52.6                   |                        |                          |               |                        |                          |
|                      | Province | 44.4                   |                        |                          |               |                        |                          |

#477 - Mealy Mountain Collegiate, Happy Valley-Goose Bay

Grades: 8-12