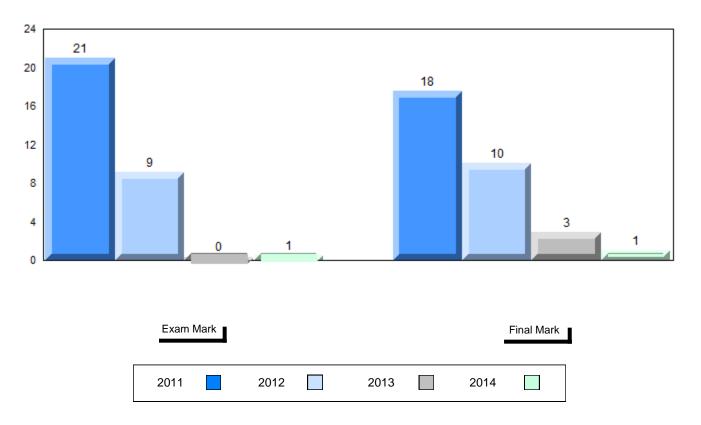

|                        |                          |               |                        |                          |
| Urban                | School    | 40.9                   | р                      | q                        |               |                        |                          |
| Geography            | Region    | 36.8                   | <u>^</u>               | -                        |               |                        |                          |
| Geography            | Province  | 44.4                   |                        |                          |               |                        |                          |







#274 - St. Catherine's Academy, Mount Carmel

Grades: K-12

#### Difference from Provincial Mean, 2011-2014



4 Year Public Exam (Subtest) Mark Trend 2011-2014





#280 - Laval High School, Placentia

Grades: 7-12

| Number of Students      | 21       | Public<br>Exam<br>Mark | School<br>vs<br>Region | School<br>vs<br>Province | Final<br>Mark | School<br>vs<br>Region | School<br>vs<br>Province |
|-------------------------|----------|------------------------|------------------------|--------------------------|---------------|------------------------|--------------------------|
| World Geography 3202    | School   | 67.4                   | р                      | q                        | 70.2          | р                      | р                        |
| <u>Subtest</u>          | Region   | 65.9                   |                        |                          | 68.9          |