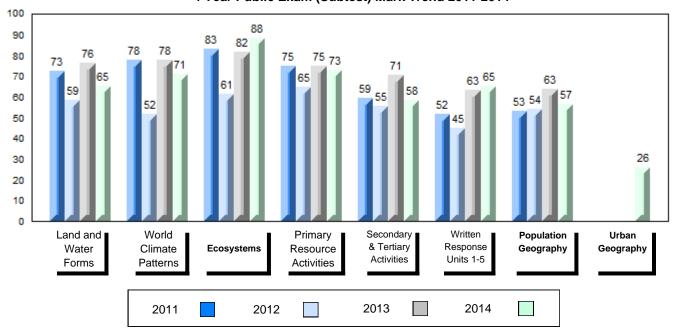

#### Difference from Provincial Mean, 2011-2014

#022 - William Gillett Academy, Charlottetown, LAB

| Number of Students   | 13                 | Public<br>Exam<br>Mark | School<br>vs<br>Region | School<br>vs<br>Province | Final<br>Mark | School<br>vs<br>Region | School<br>vs<br>Province |
|----------------------|--------------------|------------------------|------------------------|--------------------------|---------------|------------------------|--------------------------|
| World Geography 3202 | School             | 70.5                   | р                      | р                        | 71.7          | р                      | р                        |
| <u>Subtest</u>       | Region<br>Province | 69.9<br>67.7           |                        |                          | 71.6<br>70.1  |                        |                          |
| Multiple Choice      | School             | 65.0                   |                        |                          |               |                        |                          |
| Land and             | Region             | 65.0<br>72.9           | q                      | P                        |               |                        |                          |
| Water Forms          | Province           | 69.7                   |                        |                          |               |                        |                          |
| World                | School             | 72.7                   | р                      | р                        |               |                        |                          |
| Climate              | Region             | 70.3                   | 1                      | *                        |               |                        |                          |
| Patterns             | Province           | 68.3                   |                        |                          |               |                        |                          |
|                      | School             | 94.2                   | р                      | р                        |               |                        |                          |
| Ecosystems           | Region             | 87.8                   |                        |                          |               |                        |                          |
|                      | Province           | 86.7                   |                        |                          |               |                        |                          |
| Primary              | School             | 80.0                   | р                      | р                        |               |                        |                          |
| Resource             | Region             | 79.3                   |                        |                          |               |                        |                          |
| Activities           | Province           | 78.0                   |                        |                          |               |                        |                          |
| Secondary &          | School             | 76.9                   | р                      | р                        |               |                        |                          |
| Tertiary Activities  | Region             | 70.6                   |                        |                          |               |                        |                          |
|                      | Province           | 69.0                   |                        |                          |               |                        |                          |
| Long Answer          | School             | 70.7                   | р                      | р                        |               |                        |                          |
| Written response     | Region             | 68.1                   |                        | _                        |               |                        |                          |
| Units 1-5            | Province           | 65.8                   |                        |                          |               |                        |                          |
| Population           | School             | 59.1                   | q                      | q                        |               |                        |                          |
| Geography            | Region             | 67.7                   |                        |                          |               |                        |                          |
|                      | Province           | 64.1                   |                        |                          |               |                        |                          |
| Urban                | School             | 70.5                   | р                      | р                        |               |                        |                          |
| Geography            | Region             | 53.0                   |                        |                          |               |                        |                          |
| 5.7                  | Province           | 44.4                   |                        |                          |               |                        |                          |

Grades: K-12

#022 - William Gillett Academy, Charlottetown, LAB

Grades: K-12