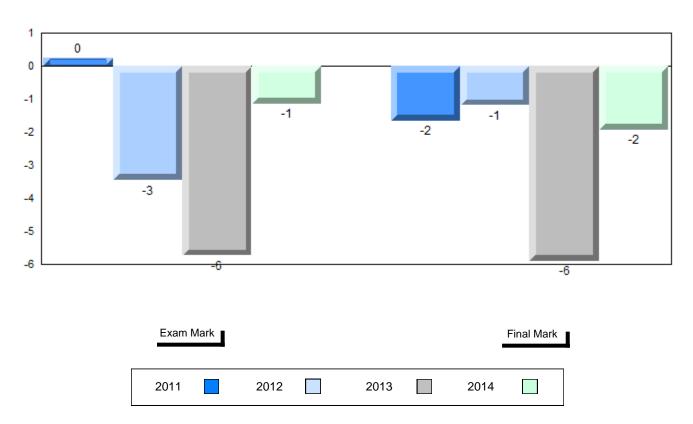

#### 4 Year Public Exam (Subtest) Mark Trend 2011-2014

#010 - Menihek High School, Labrador City

| Number of Students      | 61       | Public<br>Exam<br>Mark | School<br>vs<br>Region | School<br>vs<br>Province | Final<br>Mark | School<br>vs<br>Region | School<br>vs<br>Province |
|-------------------------|----------|------------------------|------------------------|--------------------------|---------------|------------------------|--------------------------|
| World Geography 3202    | School   | 65.0                   | р                      | q                        | 68.6          | р                      | q                        |
| <u>Subtest</u>          | Region   | 64.9                   |                        |                          | 67.6          |                        |                          |
|                         | Province | 67.7                   |                        |                          | 70.1          |                        |                          |
| Multiple Choice         | School   | 65.6                   | q                      | q                        |               |                        |                          |
| Land and                | Region   | 67.0                   | •                      |                          |               |                        |                          |
| Water Forms             | Province | 69.7                   |                        |                          |               |                        |                          |
| World                   | School   | 62.8                   | р                      | q                        |               |                        |                          |
| Climate                 | Region   | 62.7                   | 1                      | 1                        |               |                        |                          |
| Patterns                | Province | 68.3                   |                        |                          |               |                        |                          |
|                         | School   | 89.3                   | q                      | р                        |               |                        |                          |
| Ecosystems              | Region   | 89.7                   | Ч                      | Р                        |               |                        |                          |
|                         | Province | 86.7                   |                        |                          |               |                        |                          |
| Drimon                  | School   | 73.8                   | q                      | q                        |               |                        |                          |
| Primary<br>Resource     | Region   | 74.6                   | 7                      | 7                        |               |                        |                          |
| Activities              | Province | 78.0                   |                        |                          |               |                        |                          |
| Secondary &             | School   | 57.7                   | q                      | q                        |               |                        |                          |
| Tertiary Activities     | Region   | 63.5                   |                        | _                        |               |                        |                          |
|                         | Province | 69.0                   |                        |                          |               |                        |                          |
| Long Answer             | School   | 66.1                   | р                      | р                        |               |                        |                          |
| Written response        | Region   | 64.3                   | ľ                      | 1                        |               |                        |                          |
| Units 1-5               | Province | 65.8                   |                        |                          |               |                        |                          |
| Bandattan               | School   | 62.7                   | р                      | q                        |               |                        |                          |
| Population<br>Geography | Region   | 62.4                   | *                      | ·                        |               |                        |                          |
| Geography               | Province | 64.1                   |                        |                          |               |                        |                          |
|                         | School   | 42.8                   | q                      | q                        |               |                        |                          |
| Urban<br>Geography      | Region   | 52.6                   | 1                      | •                        |               |                        |                          |
| Geography               | Province | 44.4                   |                        |                          |               |                        |                          |
|                         |          |                        |                        |                          |               |                        |                          |

Grades: 8-12

#010 - Menihek High School, Labrador City

Grades: 8-12