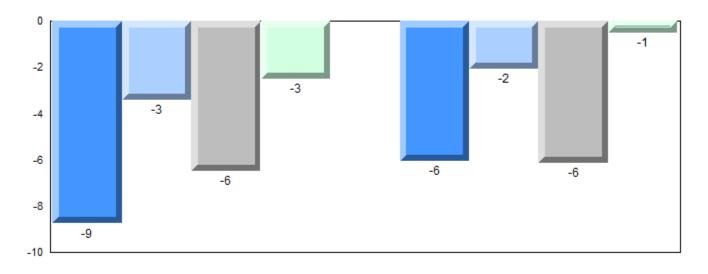

Grades: K-12

Difference from Provincial Mean, 2011-2014

School data with 5 or fewer students withheld for reasons of confidentiality.

#### Difference from Provincial Mean, 2011-2014