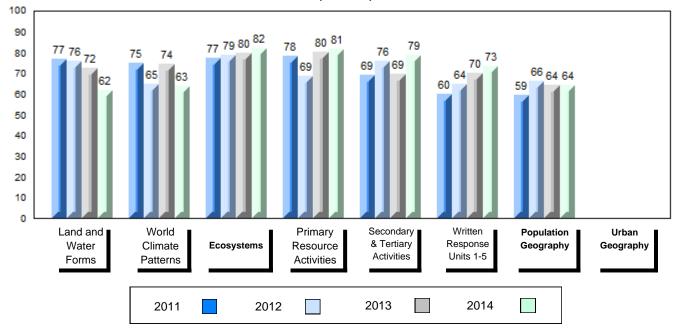

#### 4 Year Public Exam (Subtest) Mark Trend 2011-2014

#010 - Menihek High School, Labrador City

| Number of Students      | 61       | Public<br>Exam<br>Mark | School<br>vs<br>Region | School<br>vs<br>Province | Final<br>Mark | School<br>vs<br>Region | School<br>vs<br>Province |
|-------------------------|----------|------------------------|------------------------|--------------------------|---------------|------------------------|--------------------------|
| World Geography 3202    | School   | 65.0                   | р                      | q                        | 68.6          | р                      | q                        |
| <u>Subtest</u>          | Region   | 64.9                   |                        |                          | 67.6          |                        |                          |
|                         | Province | 67.7                   |                        |                          | 70.1          |                        |                          |
| Multiple Choice         | School   | 65.6                   | q                      | q                        |               |                        |                          |
| Land and                | Region   | 67.0                   | •                      |                          |               |                        |                          |
| Water Forms             | Province | 69.7                   |                        |                          |               |                        |                          |
| World                   | School   | 62.8                   | р                      | q                        |               |                        |                          |
| Climate                 | Region   | 62.7                   | 1                      | 1                        |               |                        |                          |
| Patterns                | Province | 68.3                   |                        |                          |               |                        |                          |
|                         | School   | 89.3                   | q                      | р                        |               |                        |                          |
| Ecosystems              | Region   | 89.7                   | Ч                      | Р                        |               |                        |                          |
|                         | Province | 86.7                   |                        |                          |               |                        |                          |
| Drimon                  | School   | 73.8                   | q                      | q                        |               |                        |                          |
| Primary<br>Resource     | Region   | 74.6                   | 7                      | 7                        |               |                        |                          |
| Activities              | Province | 78.0                   |                        |                          |               |                        |                          |
| Secondary &             | School   | 57.7                   | q                      | q                        |               |                        |                          |
| Tertiary Activities     | Region   | 63.5                   |                        | _                        |               |                        |                          |
|                         | Province | 69.0                   |                        |                          |               |                        |                          |
| Long Answer             | School   | 66.1                   | р                      | р                        |               |                        |                          |
| Written response        | Region   | 64.3                   | ľ                      | 1                        |               |                        |                          |
| Units 1-5               | Province | 65.8                   |                        |                          |               |                        |                          |
| Bandattan               | School   | 62.7                   | р                      | q                        |               |                        |                          |
| Population<br>Geography | Region   | 62.4                   | *                      | ·                        |               |                        |                          |
| Geography               | Province | 64.1                   |                        |                          |               |                        |                          |
|                         | School   | 42.8                   | q                      | q                        |               |                        |                          |
| Urban<br>Geography      | Region   | 52.6                   | 1                      | •                        |               |                        |                          |
| Geography               | Province | 44.4                   |                        |                          |               |                        |                          |
|                         |          |                        |                        |                          |               |                        |                          |