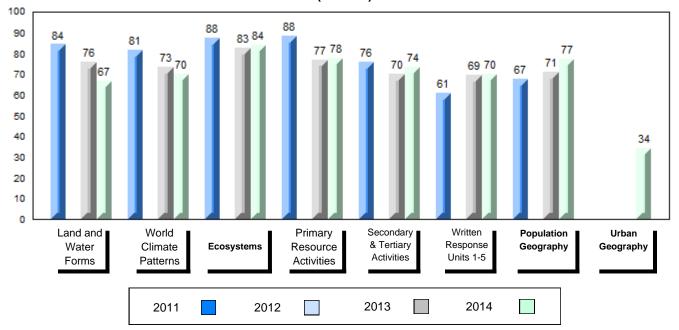

#### 4 Year Public Exam (Subtest) Mark Trend 2011-2014

#010 - Menihek High School, Labrador City

| Number of Students      | 61       | Public<br>Exam<br>Mark | School<br>vs<br>Region | School<br>vs<br>Province | Final<br>Mark | School<br>vs<br>Region | School<br>vs<br>Province |
|-------------------------|----------|------------------------|------------------------|--------------------------|---------------|------------------------|--------------------------|
| World Geography 3202    | School   | 65.0                   | р                      | q                        | 68.6          | р                      | q                        |
| <u>Subtest</u>          | Region   | 64.9                   |                        |                          | 67.6          |                        |                          |
|                         | Province | 67.7                   |                        |                          | 70.1          |                        |                          |
| Multiple Choice         | School   | 65.6                   | q                      | q                        |               |                        |                          |
| Land and                | Region   | 67.0                   | •                      |                          |               |                        |                          |
| Water Forms             | Province | 69.7                   |                        |                          |               |                        |                          |
| World                   | School   | 62.8                   | р                      | q                        |               |                        |                          |
| Climate                 | Region   | 62.7                   | 1                      | 1                        |               |                        |                          |
| Patterns                | Province | 68.3                   |                        |                          |               |                        |                          |
|                         | School   | 89.3                   | q                      | р                        |               |                        |                          |
| Ecosystems              | Region   | 89.7                   | Ч                      | Р                        |               |                        |                          |
|                         | Province | 86.7                   |                        |                          |               |                        |                          |
| Drimon                  | School   | 73.8                   | q                      | q                        |               |                        |                          |
| Primary<br>Resource     | Region   | 74.6                   | 7                      | 7                        |               |                        |                          |
| Activities              | Province | 78.0                   |                        |                          |               |                        |                          |
| Secondary &             | School   | 57.7                   | q                      | q                        |               |                        |                          |
| Tertiary Activities     | Region   | 63.5                   |                        | _                        |               |                        |                          |
|                         | Province | 69.0                   |                        |                          |               |                        |                          |
| Long Answer             | School   | 66.1                   | р                      | р                        |               |                        |                          |
| Written response        | Region   | 64.3                   | ľ                      | 1                        |               |                        |                          |
| Units 1-5               | Province | 65.8                   |                        |                          |               |                        |                          |
| Bandattan               | School   | 62.7                   | р                      | q                        |               |                        |                          |
| Population<br>Geography | Region   | 62.4                   | *                      | ·                        |               |                        |                          |
| Geography               | Province | 64.1                   |                        |                          |               |                        |                          |
|                         | School   | 42.8                   | q                      | q                        |               |                        |                          |
| Urban<br>Geography      | Region   | 52.6                   | 1                      | •                        |               |                        |                          |
| Geography               | Province | 44.4                   |                        |                          |               |                        |                          |
|                         |          |                        |                        |                          |               |                        |                          |

Grades: 8-12

#010 - Menihek High School, Labrador City

Grades: 8-12