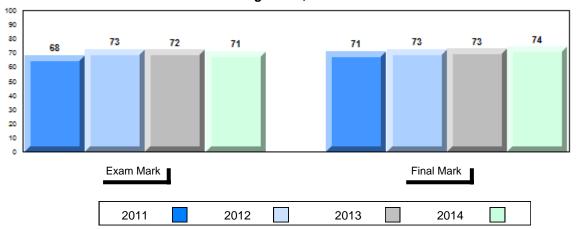

#### Average Mark, 2011-2014

| Exam Mark | 1 |      |      | Fir | nal Mark |  |
|-----------|---|------|------|-----|----------|--|
| 2011      |   | 2012 | 2013 |     | 2014     |  |

#007 - Amos Comenius Memorial School, Hopedale

Grades: K-12

Difference from Provincial Mean, 2011-2014

School data with 5 or fewer students withheld for reasons of confidentiality.