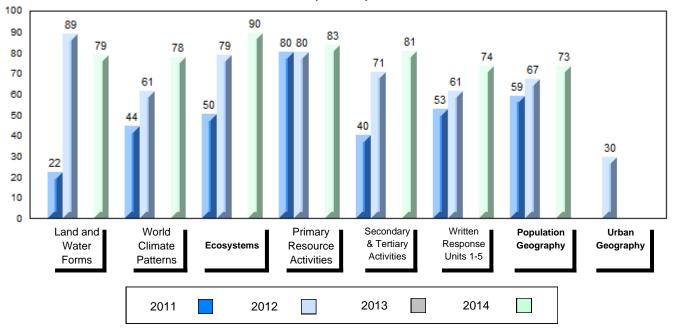

#### 4 Year Public Exam (Subtest) Mark Trend 2011-2014

#010 - Menihek High School, Labrador City

| Number of Students      | 61       | Public<br>Exam<br>Mark | School<br>vs<br>Region | School<br>vs<br>Province | Final<br>Mark | School<br>vs<br>Region | School<br>vs<br>Province |
|-------------------------|----------|------------------------|------------------------|--------------------------|---------------|------------------------|--------------------------|
| World Geography 3202    | School   | 65.0                   | р                      | q                        | 68.6          | р                      | q                        |
| <u>Subtest</u>          | Region   | 64.9                   |                        |                          | 67.6          |                        |                          |
|                         | Province | 67.7                   |                        |                          | 70.1          |                        |                          |
| Multiple Choice         | School   | 65.6                   | q                      | q                        |               |                        |                          |
| Land and                | Region   | 67.0                   | •                      |                          |               |                        |                          |
| Water Forms             | Province | 69.7                   |                        |                          |               |                        |                          |
| World                   | School   | 62.8                   | р                      | q                        |               |                        |                          |
| Climate                 | Region   | 62.7                   | 1                      | 1                        |               |                        |                          |
| Patterns                | Province | 68.3                   |                        |                          |               |                        |                          |
|                         | School   | 89.3                   | q                      | р                        |               |                        |                          |
| Ecosystems              | Region   | 89.7                   | Ч                      | Р                        |               |                        |                          |
|                         | Province | 86.7                   |                        |                          |               |                        |                          |
| Drimon                  | School   | 73.8                   | q                      | q                        |               |                        |                          |
| Primary<br>Resource     | Region   | 74.6                   | 7                      | 7                        |               |                        |                          |
| Activities              | Province | 78.0                   |                        |                          |               |                        |                          |
| Secondary &             | School   | 57.7                   | q                      | q                        |               |                        |                          |
| Tertiary Activities     | Region   | 63.5                   |                        | _                        |               |                        |                          |
|                         | Province | 69.0                   |                        |                          |               |                        |                          |
| Long Answer             | School   | 66.1                   | р                      | р                        |               |                        |                          |
| Written response        | Region   | 64.3                   | ľ                      | 1                        |               |                        |                          |
| Units 1-5               | Province | 65.8                   |                        |                          |               |                        |                          |
| Bandattan               | School   | 62.7                   | р                      | q                        |               |                        |                          |
| Population<br>Geography | Region   | 62.4                   | *                      | ·                        |               |                        |                          |
| Geography               | Province | 64.1                   |                        |                          |               |                        |                          |
|                         | School   | 42.8                   | q                      | q                        |               |                        |                          |
| Urban<br>Geography      | Region   | 52.6                   | 1                      | •                        |               |                        |                          |
| Geography               | Province | 44.4                   |                        |                          |               |                        |                          |
|                         |          |                        |                        |                          |               |                        |                          |

Grades: 8-12

#010 - Menihek High School, Labrador City

Grades: 8-12