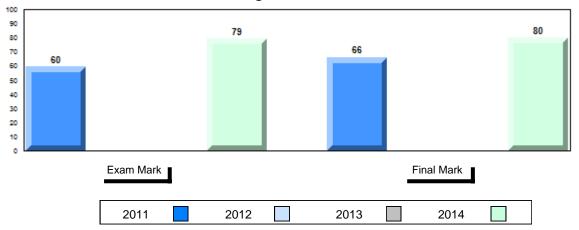

#### Average Mark, 2011-2014

| Exam Mark | rk Final |      |  |      |  | nal Mark |  |
|-----------|----------|------|--|------|--|----------|--|
| 2011      |          | 2012 |  | 2013 |  | 2014     |  |

#023 - Sacred Heart AG, Conche

Grades: 1,3,5-7,9-12

Difference from Provincial Mean, 2011-2014

School data with 5 or fewer students withheld for reasons of confidentiality.