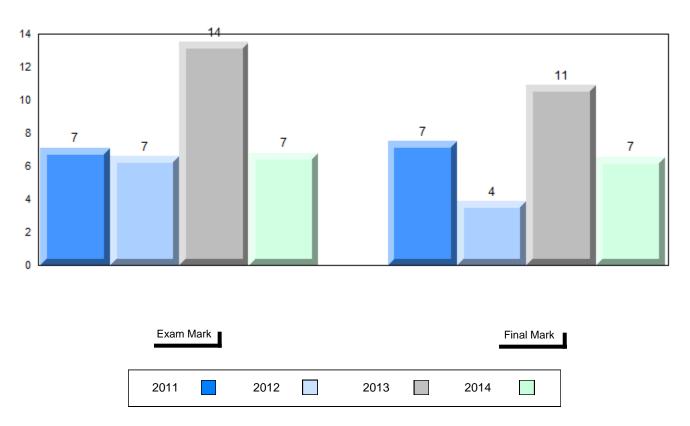

#### Average Mark, 2011-2014

| Exam Mark | 1 |      |      | Fir | nal Mark |  |
|-----------|---|------|------|-----|----------|--|
| 2011      |   | 2012 | 2013 |     | 2014     |  |

#007 - Amos Comenius Memorial School, Hopedale

Grades: K-12

Difference from Provincial Mean, 2011-2014

School data with 5 or fewer students withheld for reasons of confidentiality.