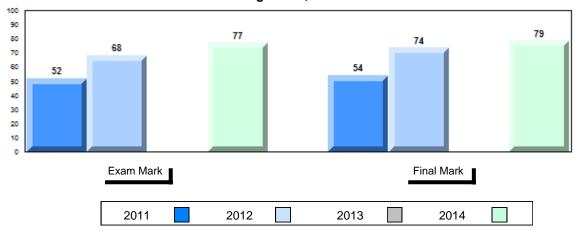

## 4 Year Public Exam (Subtest) Mark Trend 2011-2014

#040 - St. Mary's AG, Mary's Harbour

Grades: K-12

| Number of Students   | 14               | Public<br>Exam<br>Mark | School<br>vs<br>Region | School<br>vs<br>Province | Final<br>Mark | School<br>vs<br>Region | School<br>vs<br>Province |
|----------------------|------------------|------------------------|------------------------|--------------------------|---------------|------------------------|--------------------------|
| World Geography 3202 | School<br>Region | 71.1<br>69.9           | р                      | р                        | 73.3<br>71.6  | р                      | р                        |
| <u>Subtest</u>       | Province         | 67.7                   |                        |                          | 70.1          |                        |                          |
| Multiple Choice      | School           | 66.7                   | q                      | q                        |               |                        |                          |
| Land and             | Region           | 72.9                   | Ч                      | 4                        |               |                        |                          |
| Water Forms          | Province         | 69.7                   |                        |                          |               |                        |                          |
| World                | School           | 69.8                   | q                      | р                        |               |                        |                          |
| Climate              | Region           | 70.3                   |                        |                          |               |                        |                          |
| Patterns             | Province         | 68.3                   |                        |                          |               |                        |                          |
|                      | School           | 83.9                   | q                      | q                        |               |                        |                          |
| Ecosystems           | Region           | 87.8                   |                        | _                        |               |                        |                          |
|                      | Province         | 86.7                   |                        |                          |               |                        |                          |
| Primary              | School           | 77.9                   | q                      | q                        |               |                        |                          |
| Resource             | Region           | 79.3                   |                        |                          |               |                        |                          |
| Activities           | Province         | 78.0                   |                        |                          |               |                        |                          |
| Secondary &          | School           | 73.6                   | р                      | р                        |               |                        |                          |
| Tertiary Activities  | Region           | 70.6                   |                        |                          |               |                        |                          |
|                      | Province         | 69.0                   |                        |                          |               |                        |                          |
| Long Answer          | School           | 69.8                   | р                      | р                        |               |                        |                          |
| Written response     | Region           | 68.1                   | *                      | *                        |               |                        |                          |
| Units 1-5            | Province         | 65.8                   |                        |                          |               |                        |                          |
| Population           | School           | 77.0                   | р                      | р                        |               |                        |                          |
| Geography            | Region           | 67.7                   |                        |                          |               |                        |                          |
|                      | Province         | 64.1                   |                        |                          |               |                        |                          |
| Urban                | School           | 34.1                   | q                      | q                        |               |                        |                          |
| Geography            | Region           | 53.0                   |                        |                          |               |                        |                          |
| ••••                 | Province         | 44.4                   |                        |                          |               |                        |                          |

#040 - St. Mary's AG, Mary's Harbour

Grades: K-12

#### Difference from Provincial Mean, 2011-2014