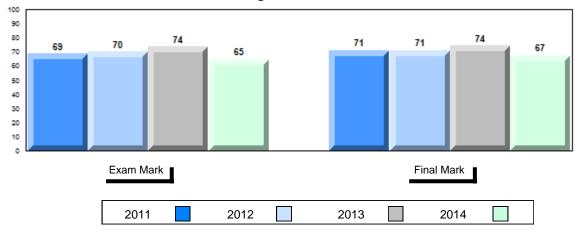

#### Average Mark, 2011-2014

| Exam Mark | 1 |      |      | Fir | nal Mark |  |
|-----------|---|------|------|-----|----------|--|
| 2011      |   | 2012 | 2013 |     | 2014     |  |

#007 - Amos Comenius Memorial School, Hopedale

Grades: K-12

Difference from Provincial Mean, 2011-2014

School data with 5 or fewer students withheld for reasons of confidentiality.