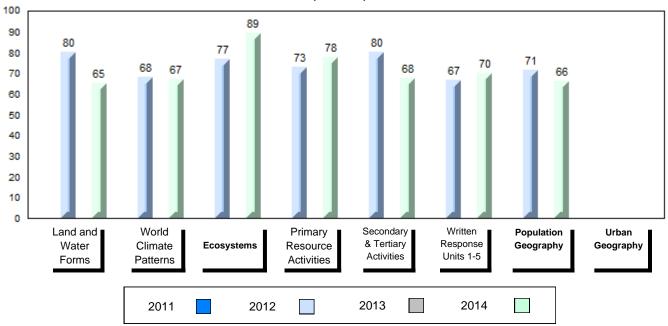

#### 4 Year Public Exam (Subtest) Mark Trend 2011-2014

#010 - Menihek High School, Labrador City

| Number of Students      | 61       | Public<br>Exam<br>Mark | School<br>vs<br>Region | School<br>vs<br>Province | Final<br>Mark | School<br>vs<br>Region | School<br>vs<br>Province |
|-------------------------|----------|------------------------|------------------------|--------------------------|---------------|------------------------|--------------------------|
| World Geography 3202    | School   | 65.0                   | р                      | q                        | 68.6          | р                      | q                        |
| <u>Subtest</u>          | Region   | 64.9                   |                        |                          | 67.6          |                        |                          |
|                         | Province | 67.7                   |                        |                          | 70.1          |                        |                          |
| Multiple Choice         | School   | 65.6                   | q                      | q                        |               |                        |                          |
| Land and                | Region   | 67.0                   | •                      |                          |               |                        |                          |
| Water Forms             | Province | 69.7                   |                        |                          |               |                        |                          |
| World                   | School   | 62.8                   | р                      | q                        |               |                        |                          |
| Climate                 | Region   | 62.7                   | 1                      | 1                        |               |                        |                          |
| Patterns                | Province | 68.3                   |                        |                          |               |                        |                          |
|                         | School   | 89.3                   | q                      | р                        |               |                        |                          |
| Ecosystems              | Region   | 89.7                   | Ч                      | Р                        |               |                        |                          |
|                         | Province | 86.7                   |                        |                          |               |                        |                          |
| Drimon                  | School   | 73.8                   | q                      | q                        |               |                        |                          |
| Primary<br>Resource     | Region   | 74.6                   | 7                      | 7                        |               |                        |                          |
| Activities              | Province | 78.0                   |                        |                          |               |                        |                          |
| Secondary &             | School   | 57.7                   | q                      | q                        |               |                        |                          |
| Tertiary Activities     | Region   | 63.5                   |                        | _                        |               |                        |                          |
|                         | Province | 69.0                   |                        |                          |               |                        |                          |
| Long Answer             | School   | 66.1                   | р                      | р                        |               |                        |                          |
| Written response        | Region   | 64.3                   | ľ                      | 1                        |               |                        |                          |
| Units 1-5               | Province | 65.8                   |                        |                          |               |                        |                          |
| Bandattan               | School   | 62.7                   | р                      | q                        |               |                        |                          |
| Population<br>Geography | Region   | 62.4                   | *                      | ·                        |               |                        |                          |
| Geography               | Province | 64.1                   |                        |                          |               |                        |                          |
|                         | School   | 42.8                   | q                      | q                        |               |                        |                          |
| Urban<br>Geography      | Region   | 52.6                   | 1                      | •                        |               |                        |                          |
| Geography               | Province | 44.4                   |                        |                          |               |                        |                          |
|                         |          |                        |                        |                          |               |                        |                          |