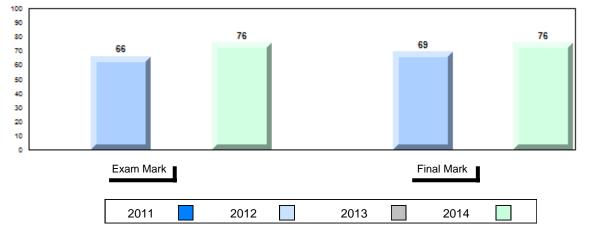

#### 4 Year Public Exam (Subtest) Mark Trend 2011-2014

#010 - Menihek High School, Labrador City

| Number of Students      | 61       | Public<br>Exam<br>Mark | School<br>vs<br>Region | School<br>vs<br>Province | Final<br>Mark | School<br>vs<br>Region | School<br>vs<br>Province |
|-------------------------|----------|------------------------|------------------------|--------------------------|---------------|------------------------|--------------------------|
| World Geography 3202    | School   | 65.0                   | р                      | q                        | 68.6          | р                      | q                        |
| <u>Subtest</u>          | Region   | 64.9                   |                        |                          | 67.6          |                        |                          |
|                         | Province | 67.7                   |                        |                          | 70.1          |                        |                          |
| Multiple Choice         | School   | 65.6                   | q                      | q                        |               |                        |                          |
| Land and                | Region   | 67.0                   | •                      |                          |               |                        |                          |
| Water Forms             | Province | 69.7                   |                        |                          |               |                        |                          |
| World                   | School   | 62.8                   | р                      | q                        |               |                        |                          |
| Climate                 | Region   | 62.7                   | 1                      | 1                        |               |                        |                          |
| Patterns                | Province | 68.3                   |                        |                          |               |                        |                          |
|                         | School   | 89.3                   | q                      | р                        |               |                        |                          |
| Ecosystems              | Region   | 89.7                   | Ч                      | Р                        |               |                        |                          |
|                         | Province | 86.7                   |                        |                          |               |                        |                          |
| Drimon                  | School   | 73.8                   | q                      | q                        |               |                        |                          |
| Primary<br>Resource     | Region   | 74.6                   | 7                      | 7                        |               |                        |                          |
| Activities              | Province | 78.0                   |                        |                          |               |                        |                          |
| Secondary &             | School   | 57.7                   | q                      | q                        |               |                        |                          |
| Tertiary Activities     | Region   | 63.5                   |                        | _                        |               |                        |                          |
|                         | Province | 69.0                   |                        |                          |               |                        |                          |
| Long Answer             | School   | 66.1                   | р                      | р                        |               |                        |                          |
| Written response        | Region   | 64.3                   | ľ                      | 1                        |               |                        |                          |
| Units 1-5               | Province | 65.8                   |                        |                          |               |                        |                          |
| Bandattan               | School   | 62.7                   | р                      | q                        |               |                        |                          |
| Population<br>Geography | Region   | 62.4                   | *                      | ·                        |               |                        |                          |
| Geography               | Province | 64.1                   |                        |                          |               |                        |                          |
|                         | School   | 42.8                   | q                      | q                        |               |                        |                          |
| Urban<br>Geography      | Region   | 52.6                   | 1                      | •                        |               |                        |                          |
| Geography               | Province | 44.4                   |                        |                          |               |                        |                          |
|                         |          |                        |                        |                          |               |                        |                          |