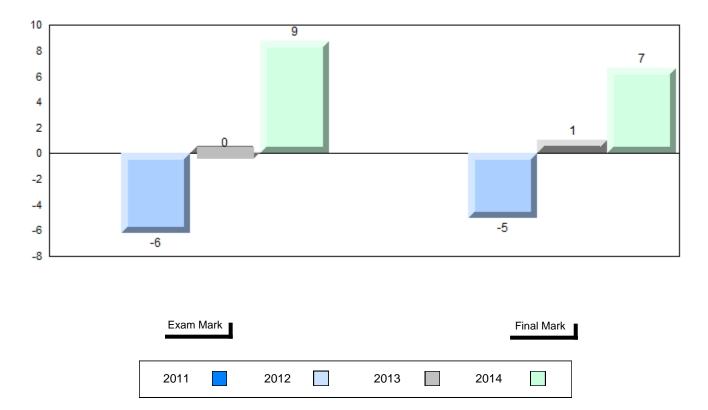

Grades: K-12

Difference from Provincial Mean, 2011-2014

School data with 5 or fewer students withheld for reasons of confidentiality.