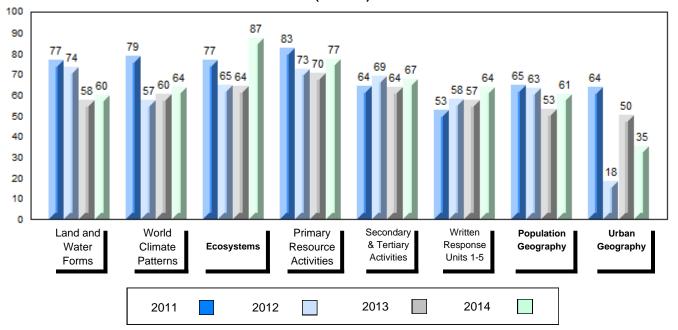

## 4 Year Public Exam (Subtest) Mark Trend 2011-2014

#477 - Mealy Mountain Collegiate, Happy Valley-Goose Bay

Grades: 8-12

| Number of Students   | 44       | Public<br>Exam<br>Mark | School<br>vs<br>Region | School<br>vs<br>Province | Final<br>Mark | School<br>vs<br>Region | School<br>vs<br>Province |
|----------------------|----------|------------------------|------------------------|--------------------------|---------------|------------------------|--------------------------|
| World Geography 3202 | School   | 66.5                   | р                      | q                        | 68.2          | р                      | q                        |
| <u>Subtest</u>       | Region   | 64.9                   |                        |                          | 67.6          |                        |                          |
|                      | Province | 67.7                   |                        |                          | 70.1          |                        |                          |
| Multiple Choice      | School   | 71.5                   | р                      | р                        |               |                        |                          |
| Land and             | Region   | 67.0                   | Р                      | Р                        |               |                        |                          |
| Water Forms          | Province | 69.7                   |                        |                          |               |                        |                          |
| World                | School   | 63.9                   | р                      | q                        |               |                        |                          |
| Climate              | Region   | 62.7                   |                        |                          |               |                        |                          |
| Patterns             | Province | 68.3                   |                        |                          |               |                        |                          |
|                      | School   | 91.5                   | р                      | р                        |               |                        |                          |
| Ecosystems           | Region   | 89.7                   |                        |                          |               |                        |                          |
|                      | Province | 86.7                   |                        |                          |               |                        |                          |
| Primary              | School   | 76.8                   | р                      | q                        |               |                        |                          |
| Resource             | Region   | 74.6                   |                        |                          |               |                        |                          |
| Activities           | Province | 78.0                   |                        |                          |               |                        |                          |
| Secondary &          | School   | 72.5                   | р                      | р                        |               |                        |                          |
| Tertiary Activities  | Region   | 63.5                   |                        |                          |               |                        |                          |
|                      | Province | 69.0                   |                        |                          |               |                        |                          |
| Long Answer          | School   | 64.0                   | q                      | q                        |               |                        |                          |
| Written response     | Region   | 64.3                   | _                      | _                        |               |                        |                          |
| Units 1-5            | Province | 65.8                   |                        |                          |               |                        |                          |
| Population           | School   |                        |                        |                          |               |                        |                          |
| Geography            | Region   | 62.4                   |                        |                          |               |                        |                          |
|                      | Province | 64.1                   |                        |                          |               |                        |                          |
| Urban                | School   | 56.2                   | р                      | р                        |               |                        |                          |
| Geography            | Region   | 52.6                   |                        |                          |               |                        |                          |
|                      | Province | 44.4                   |                        |                          |               |                        |                          |