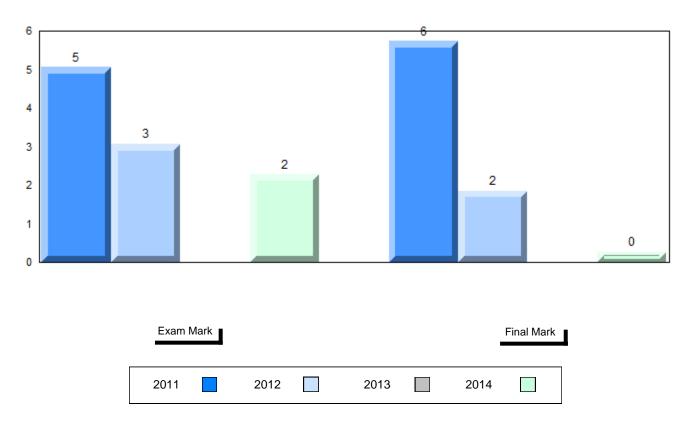

Grades: K-12

Difference from Provincial Mean, 2011-2014

School data with 5 or fewer students withheld for reasons of confidentiality.