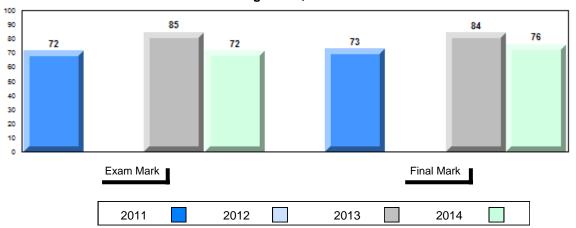

#### Average Mark, 2011-2014

| Exam Mark | 1 |      |      | Fir | nal Mark |  |
|-----------|---|------|------|-----|----------|--|
| 2011      |   | 2012 | 2013 |     | 2014     |  |

#007 - Amos Comenius Memorial School, Hopedale

Grades: K-12

Difference from Provincial Mean, 2011-2014

School data with 5 or fewer students withheld for reasons of confidentiality.