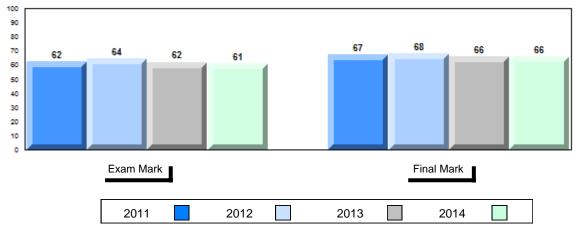

## 4 Year Public Exam (Subtest) Mark Trend 2011-2014

#477 - Mealy Mountain Collegiate, Happy Valley-Goose Bay

Grades: 8-12

| Number of Students   | 44       | Public<br>Exam<br>Mark | School<br>vs<br>Region | School<br>vs<br>Province | Final<br>Mark | School<br>vs<br>Region | School<br>vs<br>Province |
|----------------------|----------|------------------------|------------------------|--------------------------|---------------|------------------------|--------------------------|
| World Geography 3202 | School   | 66.5                   | р                      | q                        | 68.2          | р                      | q                        |
| <u>Subtest</u>       | Region   | 64.9                   |                        |                          | 67.6          |                        |                          |
|                      | Province | 67.7                   |                        |                          | 70.1          |                        |                          |
| Multiple Choice      | School   | 71.5                   | р                      | р                        |               |                        |                          |
| Land and             | Region   | 67.0                   | Р                      | Р                        |               |                        |                          |
| Water Forms          | Province | 69.7                   |                        |                          |               |                        |                          |
| World                | School   | 63.9                   | р                      | q                        |               |                        |                          |
| Climate              | Region   | 62.7                   |                        |                          |               |                        |                          |
| Patterns             | Province | 68.3                   |                        |                          |               |                        |                          |
|                      | School   | 91.5                   | р                      | р                        |               |                        |                          |
| Ecosystems           | Region   | 89.7                   |                        |                          |               |                        |                          |
|                      | Province | 86.7                   |                        |                          |               |                        |                          |
| Primary              | School   | 76.8                   | р                      | q                        |               |                        |                          |
| Resource             | Region   | 74.6                   |                        |                          |               |                        |                          |
| Activities           | Province | 78.0                   |                        |                          |               |                        |                          |
| Secondary &          | School   | 72.5                   | р                      | р                        |               |                        |                          |
| Tertiary Activities  | Region   | 63.5                   |                        |                          |               |                        |                          |
|                      | Province | 69.0                   |                        |                          |               |                        |                          |
| Long Answer          | School   | 64.0                   | q                      | q                        |               |                        |                          |
| Written response     | Region   | 64.3                   | _                      | _                        |               |                        |                          |
| Units 1-5            | Province | 65.8                   |                        |                          |               |                        |                          |
| Population           | School   |                        |                        |                          |               |                        |                          |
| Geography            | Region   | 62.4                   |                        |                          |               |                        |                          |
|                      | Province | 64.1                   |                        |                          |               |                        |                          |
| Urban                | School   | 56.2                   | р                      | р                        |               |                        |                          |
| Geography            | Region   | 52.6                   |                        |                          |               |                        |                          |
|                      | Province | 44.4                   |                        |                          |               |                        |                          |

#477 - Mealy Mountain Collegiate, Happy Valley-Goose Bay

Grades: 8-12