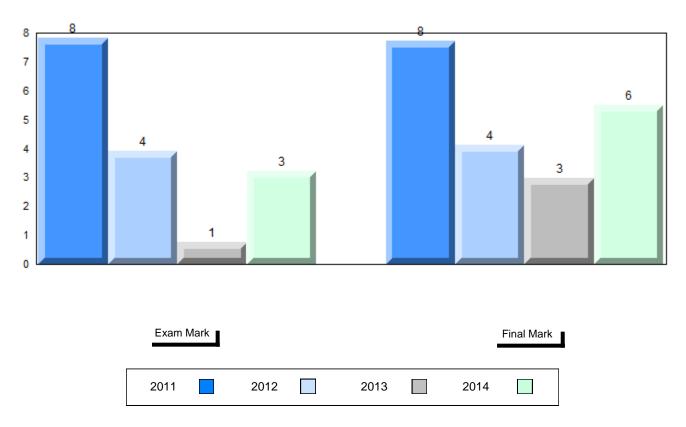

#### 4 Year Public Exam (Subtest) Mark Trend 2011-2014

#010 - Menihek High School, Labrador City

| Number of Students      | 61       | Public<br>Exam<br>Mark | School<br>vs<br>Region | School<br>vs<br>Province | Final<br>Mark | School<br>vs<br>Region | School<br>vs<br>Province |
|-------------------------|----------|------------------------|------------------------|--------------------------|---------------|------------------------|--------------------------|
| World Geography 3202    | School   | 65.0                   | р                      | q                        | 68.6          | р                      | q                        |
| <u>Subtest</u>          | Region   | 64.9                   |                        |                          | 67.6          |                        |                          |
|                         | Province | 67.7                   |                        |                          | 70.1          |                        |                          |
| Multiple Choice         | School   | 65.6                   | q                      | q                        |               |                        |                          |
| Land and                | Region   | 67.0                   | •                      |                          |               |                        |                          |
| Water Forms             | Province | 69.7                   |                        |                          |               |                        |                          |
| World                   | School   | 62.8                   | р                      | q                        |               |                        |                          |
| Climate                 | Region   | 62.7                   | 1                      | 1                        |               |                        |                          |
| Patterns                | Province | 68.3                   |                        |                          |               |                        |                          |
|                         | School   | 89.3                   | q                      | р                        |               |                        |                          |
| Ecosystems              | Region   | 89.7                   | Ч                      | Р                        |               |                        |                          |
|                         | Province | 86.7                   |                        |                          |               |                        |                          |
| Drimon                  | School   | 73.8                   | q                      | q                        |               |                        |                          |
| Primary<br>Resource     | Region   | 74.6                   | 7                      | 7                        |               |                        |                          |
| Activities              | Province | 78.0                   |                        |                          |               |                        |                          |
| Secondary &             | School   | 57.7                   | q                      | q                        |               |                        |                          |
| Tertiary Activities     | Region   | 63.5                   |                        | _                        |               |                        |                          |
|                         | Province | 69.0                   |                        |                          |               |                        |                          |
| Long Answer             | School   | 66.1                   | р                      | р                        |               |                        |                          |
| Written response        | Region   | 64.3                   | ľ                      | 1                        |               |                        |                          |
| Units 1-5               | Province | 65.8                   |                        |                          |               |                        |                          |
| Bandattan               | School   | 62.7                   | р                      | q                        |               |                        |                          |
| Population<br>Geography | Region   | 62.4                   | *                      | ·                        |               |                        |                          |
| Geography               | Province | 64.1                   |                        |                          |               |                        |                          |
|                         | School   | 42.8                   | q                      | q                        |               |                        |                          |
| Urban<br>Geography      | Region   | 52.6                   | 1                      | •                        |               |                        |                          |
| Geography               | Province | 44.4                   |                        |                          |               |                        |                          |
|                         |          |                        |                        |                          |               |                        |                          |

## 4 Year Public Exam (Subtest) Mark Trend 2011-2014

#477 - Mealy Mountain Collegiate, Happy Valley-Goose Bay

Grades: 8-12

| Number of Students   | 44       | Public<br>Exam<br>Mark | School<br>vs<br>Region | School<br>vs<br>Province | Final<br>Mark | School<br>vs<br>Region | School<br>vs<br>Province |
|----------------------|----------|------------------------|------------------------|--------------------------|---------------|------------------------|--------------------------|
| World Geography 3202 | School   | 66.5                   | р                      | q                        | 68.2          | р                      | q                        |
| <u>Subtest</u>       | Region   | 64.9                   |                        |                          | 67.6          |                        |                          |
|                      | Province | 67.7                   |                        |                          | 70.1          |                        |                          |
| Multiple Choice      | School   | 71.5                   | р                      | р                        |               |                        |                          |
| Land and             | Region   | 67.0                   | Р                      | Р                        |               |                        |                          |
| Water Forms          | Province | 69.7                   |                        |                          |               |                        |                          |
| World                | School   | 63.9                   | р                      | q                        |               |                        |                          |
| Climate              | Region   | 62.7                   |                        |                          |               |                        |                          |
| Patterns             | Province | 68.3                   |                        |                          |               |                        |                          |
|                      | School   | 91.5                   | р                      | р                        |               |                        |                          |
| Ecosystems           | Region   | 89.7                   |                        |                          |               |                        |                          |
|                      | Province | 86.7                   |                        |                          |               |                        |                          |
| Primary              | School   | 76.8                   | р                      | q                        |               |                        |                          |
| Resource             | Region   | 74.6                   |                        |                          |               |                        |                          |
| Activities           | Province | 78.0                   |                        |                          |               |                        |                          |
| Secondary &          | School   | 72.5                   | р                      | р                        |               |                        |                          |
| Tertiary Activities  | Region   | 63.5                   |                        |                          |               |                        |                          |
|                      | Province | 69.0                   |                        |                          |               |                        |                          |
| Long Answer          | School   | 64.0                   | q                      | q                        |               |                        |                          |
| Written response     | Region   | 64.3                   | _                      | _                        |               |                        |                          |
| Units 1-5            | Province | 65.8                   |                        |                          |               |                        |                          |
| Population           | School   |                        |                        |                          |               |                        |                          |
| Geography            | Region   | 62.4                   |                        |                          |               |                        |                          |
|                      | Province | 64.1                   |                        |                          |               |                        |                          |
| Urban                | School   | 56.2                   | р                      | р                        |               |                        |                          |
| Geography            | Region   | 52.6                   |                        |                          |               |                        |                          |
|                      | Province | 44.4                   |                        |                          |               |                        |                          |