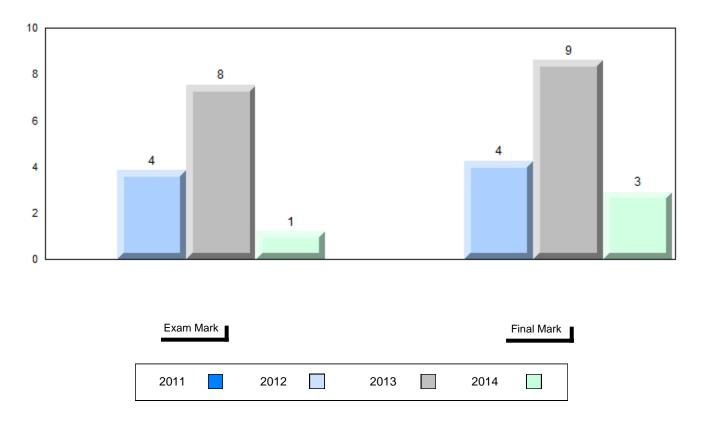

#### Average Mark, 2011-2014

| Exam Mark | 1 |      |      | Fir | nal Mark |  |
|-----------|---|------|------|-----|----------|--|
| 2011      |   | 2012 | 2013 |     | 2014     |  |

#007 - Amos Comenius Memorial School, Hopedale

Grades: K-12

Difference from Provincial Mean, 2011-2014

School data with 5 or fewer students withheld for reasons of confidentiality.