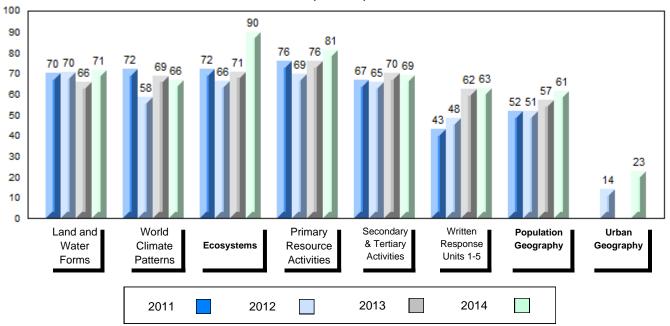

## 4 Year Public Exam (Subtest) Mark Trend 2011-2014

#477 - Mealy Mountain Collegiate, Happy Valley-Goose Bay

Grades: 8-12

| Number of Students   | 44       | Public<br>Exam<br>Mark | School<br>vs<br>Region | School<br>vs<br>Province | Final<br>Mark | School<br>vs<br>Region | School<br>vs<br>Province |
|----------------------|----------|------------------------|------------------------|--------------------------|---------------|------------------------|--------------------------|
| World Geography 3202 | School   | 66.5                   | р                      | q                        | 68.2          | р                      | q                        |
| <u>Subtest</u>       | Region   | 64.9                   |                        |                          | 67.6          |                        |                          |
|                      | Province | 67.7                   |                        |                          | 70.1          |                        |                          |
| Multiple Choice      | School   | 71.5                   | р                      | р                        |               |                        |                          |
| Land and             | Region   | 67.0                   | Р                      | Р                        |               |                        |                          |
| Water Forms          | Province | 69.7                   |                        |                          |               |                        |                          |
| World                | School   | 63.9                   | р                      | q                        |               |                        |                          |
| Climate              | Region   | 62.7                   |                        |                          |               |                        |                          |
| Patterns             | Province | 68.3                   |                        |                          |               |                        |                          |
|                      | School   | 91.5                   | р                      | р                        |               |                        |                          |
| Ecosystems           | Region   | 89.7                   |                        |                          |               |                        |                          |
|                      | Province | 86.7                   |                        |                          |               |                        |                          |
| Primary              | School   | 76.8                   | р                      | q                        |               |                        |                          |
| Resource             | Region   | 74.6                   |                        |                          |               |                        |                          |
| Activities           | Province | 78.0                   |                        |                          |               |                        |                          |
| Secondary &          | School   | 72.5                   | р                      | р                        |               |                        |                          |
| Tertiary Activities  | Region   | 63.5                   |                        |                          |               |                        |                          |
|                      | Province | 69.0                   |                        |                          |               |                        |                          |
| Long Answer          | School   | 64.0                   | q                      | q                        |               |                        |                          |
| Written response     | Region   | 64.3                   | _                      | _                        |               |                        |                          |
| Units 1-5            | Province | 65.8                   |                        |                          |               |                        |                          |
| Population           | School   |                        |                        |                          |               |                        |                          |
| Geography            | Region   | 62.4                   |                        |                          |               |                        |                          |
|                      | Province | 64.1                   |                        |                          |               |                        |                          |
| Urban                | School   | 56.2                   | р                      | р                        |               |                        |                          |
| Geography            | Region   | 52.6                   |                        |                          |               |                        |                          |
|                      | Province | 44.4                   |                        |                          |               |                        |                          |