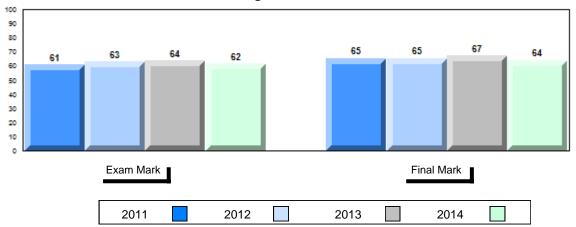

#### Average Mark, 2011-2014

| Exam Mark | 1 |      |      | Fir | nal Mark |  |
|-----------|---|------|------|-----|----------|--|
| 2011      |   | 2012 | 2013 |     | 2014     |  |

#007 - Amos Comenius Memorial School, Hopedale

Grades: K-12

Difference from Provincial Mean, 2011-2014

School data with 5 or fewer students withheld for reasons of confidentiality.