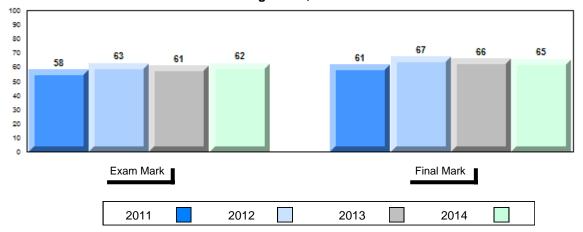

## 4 Year Public Exam (Subtest) Mark Trend 2011-2014

#477 - Mealy Mountain Collegiate, Happy Valley-Goose Bay

Grades: 8-12

| Number of Students   | 44       | Public<br>Exam<br>Mark | School<br>vs<br>Region | School<br>vs<br>Province | Final<br>Mark | School<br>vs<br>Region | School<br>vs<br>Province |
|----------------------|----------|------------------------|------------------------|--------------------------|---------------|------------------------|--------------------------|
| World Geography 3202 | School   | 66.5                   | р                      | q                        | 68.2          | р                      | q                        |
| <u>Subtest</u>       | Region   | 64.9                   |                        |                          | 67.6          |                        |                          |
|                      | Province | 67.7                   |                        |                          | 70.1          |                        |                          |
| Multiple Choice      | School   | 71.5                   | р                      | р                        |               |                        |                          |
| Land and             | Region   | 67.0                   | Р                      | Р                        |               |                        |                          |
| Water Forms          | Province | 69.7                   |                        |                          |               |                        |                          |
| World                | School   | 63.9                   | р                      | q                        |               |                        |                          |
| Climate              | Region   | 62.7                   |                        |                          |               |                        |                          |
| Patterns             | Province | 68.3                   |                        |                          |               |                        |                          |
|                      | School   | 91.5                   | р                      | р                        |               |                        |                          |
| Ecosystems           | Region   | 89.7                   |                        |                          |               |                        |                          |
|                      | Province | 86.7                   |                        |                          |               |                        |                          |
| Primary              | School   | 76.8                   | р                      | q                        |               |                        |                          |
| Resource             | Region   | 74.6                   |                        |                          |               |                        |                          |
| Activities           | Province | 78.0                   |                        |                          |               |                        |                          |
| Secondary &          | School   | 72.5                   | р                      | р                        |               |                        |                          |
| Tertiary Activities  | Region   | 63.5                   |                        |                          |               |                        |                          |
|                      | Province | 69.0                   |                        |                          |               |                        |                          |
| Long Answer          | School   | 64.0                   | q                      | q                        |               |                        |                          |
| Written response     | Region   | 64.3                   | _                      | _                        |               |                        |                          |
| Units 1-5            | Province | 65.8                   |                        |                          |               |                        |                          |
| Population           | School   |                        |                        |                          |               |                        |                          |
| Geography            | Region   | 62.4                   |                        |                          |               |                        |                          |
|                      | Province | 64.1                   |                        |                          |               |                        |                          |
| Urban                | School   | 56.2                   | р                      | р                        |               |                        |                          |
| Geography            | Region   | 52.6                   |                        |                          |               |                        |                          |
|                      | Province | 44.4                   |                        |                          |               |                        |                          |

#477 - Mealy Mountain Collegiate, Happy Valley-Goose Bay

Grades: 8-12

#### Difference from Provincial Mean, 2011-2014

#022 - William Gillett Academy, Charlottetown, LAB

| Number of Students   | 13                 | Public<br>Exam<br>Mark | School<br>vs<br>Region | School<br>vs<br>Province | Final<br>Mark | School<br>vs<br>Region | School<br>vs<br>Province |
|----------------------|--------------------|------------------------|------------------------|--------------------------|---------------|------------------------|--------------------------|
| World Geography 3202 | School             | 70.5                   | р                      | р                        | 71.7          | р                      | р                        |
| <u>Subtest</u>       | Region<br>Province | 69.9<br>67.7           |                        |                          | 71.6<br>70.1  |                        |                          |
| Multiple Choice      | School             | 65.0                   |                        |                          |               |                        |                          |
| Land and             | Region             | 65.0<br>72.9           | q                      | P                        |               |                        |                          |
| Water Forms          | Province           | 69.7                   |                        |                          |               |                        |                          |
| World                | School             | 72.7                   | р                      | р                        |               |                        |                          |
| Climate              | Region             | 70.3                   | 1                      | *                        |               |                        |                          |
| Patterns             | Province           | 68.3                   |                        |                          |               |                        |                          |
|                      | School             | 94.2                   | р                      | р                        |               |                        |                          |
| Ecosystems           | Region             | 87.8                   |                        |                          |               |                        |                          |
|                      | Province           | 86.7                   |                        |                          |               |                        |                          |
| Primary              | School             | 80.0                   | р                      | р                        |               |                        |                          |
| Resource             | Region             | 79.3                   |                        |                          |               |                        |                          |
| Activities           | Province           | 78.0                   |                        |                          |               |                        |                          |
| Secondary &          | School             | 76.9                   | р                      | р                        |               |                        |                          |
| Tertiary Activities  | Region             | 70.6                   |                        |                          |               |                        |                          |
|                      | Province           | 69.0                   |                        |                          |               |                        |                          |
| Long Answer          | School             | 70.7                   | р                      | р                        |               |                        |                          |
| Written response     | Region             | 68.1                   |                        | _                        |               |                        |                          |
| Units 1-5            | Province           | 65.8                   |                        |                          |               |                        |                          |
| Population           | School             | 59.1                   | q                      | q                        |               |                        |                          |
| Geography            | Region             | 67.7                   |                        |                          |               |                        |                          |
|                      | Province           | 64.1                   |                        |                          |               |                        |                          |
| Urban                | School             | 70.5                   | р                      | р                        |               |                        |                          |
| Geography            | Region             | 53.0                   |                        |                          |               |                        |                          |
| 5.7                  | Province           | 44.4                   |                        |                          |               |                        |                          |