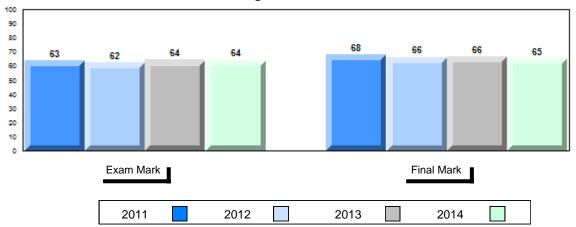

#### Average Mark, 2011-2014

| Exam Mark | 1 |      |      | Fir | nal Mark |  |
|-----------|---|------|------|-----|----------|--|
| 2011      |   | 2012 | 2013 |     | 2014     |  |

#007 - Amos Comenius Memorial School, Hopedale