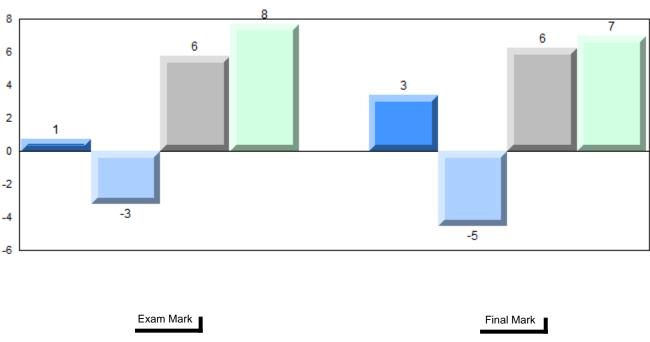

#### 4 Year Public Exam (Subtest) Mark Trend 2011-2014

#010 - Menihek High School, Labrador City

| Number of Students      | 61       | Public<br>Exam<br>Mark | School<br>vs<br>Region | School<br>vs<br>Province | Final<br>Mark | School<br>vs<br>Region | School<br>vs<br>Province |
|-------------------------|----------|------------------------|------------------------|--------------------------|---------------|------------------------|--------------------------|
| World Geography 3202    | School   | 65.0                   | р                      | q                        | 68.6          | р                      | q                        |
| <u>Subtest</u>          | Region   | 64.9                   |                        |                          | 67.6          |                        |                          |
|                         | Province | 67.7                   |                        |                          | 70.1          |                        |                          |
| Multiple Choice         | School   | 65.6                   | q                      | q                        |               |                        |                          |
| Land and                | Region   | 67.0                   | •                      |                          |               |                        |                          |
| Water Forms             | Province | 69.7                   |                        |                          |               |                        |                          |
| World                   | School   | 62.8                   | р                      | q                        |               |                        |                          |
| Climate                 | Region   | 62.7                   | 1                      | 1                        |               |                        |                          |
| Patterns                | Province | 68.3                   |                        |                          |               |                        |                          |
|                         | School   | 89.3                   | q                      | р                        |               |                        |                          |
| Ecosystems              | Region   | 89.7                   | Ч                      | Р                        |               |                        |                          |
|                         | Province | 86.7                   |                        |                          |               |                        |                          |
| Drimon                  | School   | 73.8                   | q                      | q                        |               |                        |                          |
| Primary<br>Resource     | Region   | 74.6                   | 7                      | 7                        |               |                        |                          |
| Activities              | Province | 78.0                   |                        |                          |               |                        |                          |
| Secondary &             | School   | 57.7                   | q                      | q                        |               |                        |                          |
| Tertiary Activities     | Region   | 63.5                   |                        | _                        |               |                        |                          |
|                         | Province | 69.0                   |                        |                          |               |                        |                          |
| Long Answer             | School   | 66.1                   | р                      | р                        |               |                        |                          |
| Written response        | Region   | 64.3                   | ľ                      | 1                        |               |                        |                          |
| Units 1-5               | Province | 65.8                   |                        |                          |               |                        |                          |
| Bandattan               | School   | 62.7                   | р                      | q                        |               |                        |                          |
| Population<br>Geography | Region   | 62.4                   | *                      | ·                        |               |                        |                          |
| Geography               | Province | 64.1                   |                        |                          |               |                        |                          |
|                         | School   | 42.8                   | q                      | q                        |               |                        |                          |
| Urban<br>Geography      | Region   | 52.6                   | 1                      | •                        |               |                        |                          |
| Geography               | Province | 44.4                   |                        |                          |               |                        |                          |
|                         |          |                        |                        |                          |               |                        |                          |