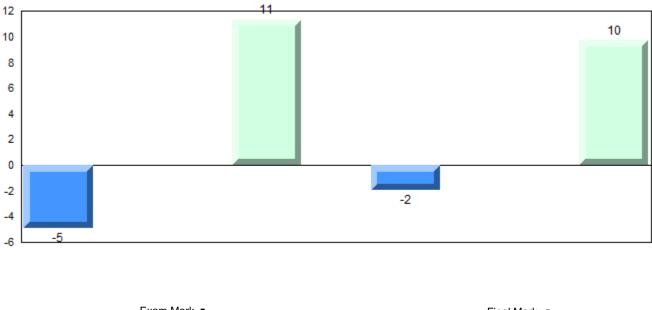

Grades: K-12

Difference from Provincial Mean, 2011-2014

School data with 5 or fewer students withheld for reasons of confidentiality.