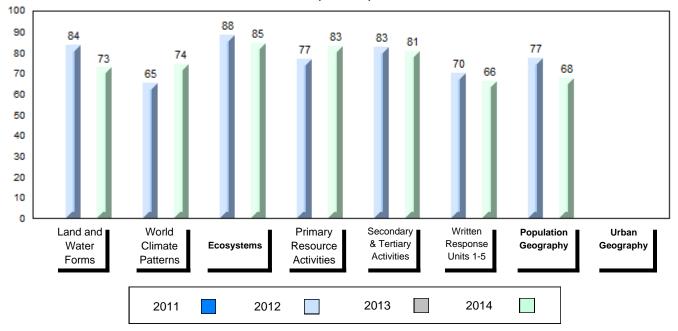

#### 4 Year Public Exam (Subtest) Mark Trend 2011-2014

#010 - Menihek High School, Labrador City

| Number of Students      | 61       | Public<br>Exam<br>Mark | School<br>vs<br>Region | School<br>vs<br>Province | Final<br>Mark | School<br>vs<br>Region | School<br>vs<br>Province |
|-------------------------|----------|------------------------|------------------------|--------------------------|---------------|------------------------|--------------------------|
| World Geography 3202    | School   | 65.0                   | р                      | q                        | 68.6          | р                      | q                        |
| <u>Subtest</u>          | Region   | 64.9                   |                        |                          | 67.6          |                        |                          |
|                         | Province | 67.7                   |                        |                          | 70.1          |                        |                          |
| Multiple Choice         | School   | 65.6                   | q                      | q                        |               |                        |                          |
| Land and                | Region   | 67.0                   | •                      |                          |               |                        |                          |
| Water Forms             | Province | 69.7                   |                        |                          |               |                        |                          |
| World                   | School   | 62.8                   | р                      | q                        |               |                        |                          |
| Climate                 | Region   | 62.7                   | 1                      | 1                        |               |                        |                          |
| Patterns                | Province | 68.3                   |                        |                          |               |                        |                          |
|                         | School   | 89.3                   | q                      | р                        |               |                        |                          |
| Ecosystems              | Region   | 89.7                   | Ч                      | Р                        |               |                        |                          |
|                         | Province | 86.7                   |                        |                          |               |                        |                          |
| Drimon                  | School   | 73.8                   | q                      | q                        |               |                        |                          |
| Primary<br>Resource     | Region   | 74.6                   | 7                      | 7                        |               |                        |                          |
| Activities              | Province | 78.0                   |                        |                          |               |                        |                          |
| Secondary &             | School   | 57.7                   | q                      | q                        |               |                        |                          |
| Tertiary Activities     | Region   | 63.5                   |                        | _                        |               |                        |                          |
|                         | Province | 69.0                   |                        |                          |               |                        |                          |
| Long Answer             | School   | 66.1                   | р                      | р                        |               |                        |                          |
| Written response        | Region   | 64.3                   | ľ                      | 1                        |               |                        |                          |
| Units 1-5               | Province | 65.8                   |                        |                          |               |                        |                          |
| Bandattan               | School   | 62.7                   | р                      | q                        |               |                        |                          |
| Population<br>Geography | Region   | 62.4                   | *                      | ·                        |               |                        |                          |
| Geography               | Province | 64.1                   |                        |                          |               |                        |                          |
|                         | School   | 42.8                   | q                      | q                        |               |                        |                          |
| Urban<br>Geography      | Region   | 52.6                   | 1                      | •                        |               |                        |                          |
| Geography               | Province | 44.4                   |                        |                          |               |                        |                          |
|                         |          |                        |                        |                          |               |                        |                          |

Grades: 8-12

#010 - Menihek High School, Labrador City

Grades: 8-12