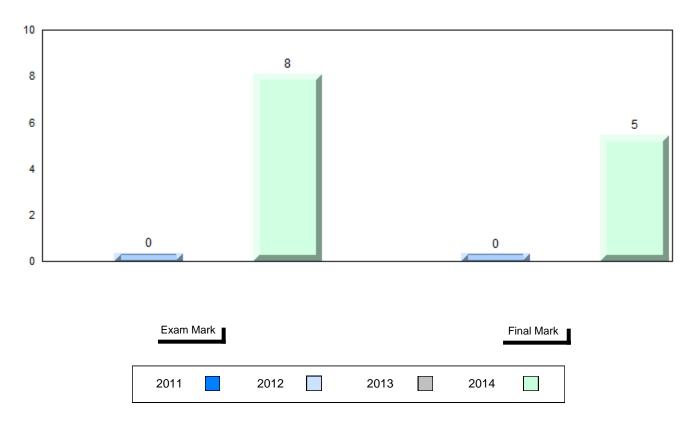

#### Difference from Provincial Mean, 2011-2014

#022 - William Gillett Academy, Charlottetown, LAB

| Number of Students   | 13                 | Public<br>Exam<br>Mark | School<br>vs<br>Region | School<br>vs<br>Province | Final<br>Mark | School<br>vs<br>Region | School<br>vs<br>Province |
|----------------------|--------------------|------------------------|------------------------|--------------------------|---------------|------------------------|--------------------------|
| World Geography 3202 | School             | 70.5                   | р                      | р                        | 71.7          | р                      | р                        |
| <u>Subtest</u>       | Region<br>Province | 69.9<br>67.7           |                        |                          | 71.6<br>70.1  |                        |                          |
| Multiple Choice      | School             | 65.0                   |                        |                          |               |                        |                          |
| Land and             | Region             | 65.0<br>72.9           | q                      | P                        |               |                        |                          |
| Water Forms          | Province           | 69.7                   |                        |                          |               |                        |                          |
| World                | School             | 72.7                   | р                      | р                        |               |                        |                          |
| Climate              | Region             | 70.3                   | 1                      | *                        |               |                        |                          |
| Patterns             | Province           | 68.3                   |                        |                          |               |                        |                          |
|                      | School             | 94.2                   | р                      | р                        |               |                        |                          |
| Ecosystems           | Region             | 87.8                   |                        |                          |               |                        |                          |
|                      | Province           | 86.7                   |                        |                          |               |                        |                          |
| Primary              | School             | 80.0                   | р                      | р                        |               |                        |                          |
| Resource             | Region             | 79.3                   |                        |                          |               |                        |                          |
| Activities           | Province           | 78.0                   |                        |                          |               |                        |                          |
| Secondary &          | School             | 76.9                   | р                      | р                        |               |                        |                          |
| Tertiary Activities  | Region             | 70.6                   |                        |                          |               |                        |                          |
|                      | Province           | 69.0                   |                        |                          |               |                        |                          |
| Long Answer          | School             | 70.7                   | р                      | р                        |               |                        |                          |
| Written response     | Region             | 68.1                   |                        | _                        |               |                        |                          |
| Units 1-5            | Province           | 65.8                   |                        |                          |               |                        |                          |
| Population           | School             | 59.1                   | q                      | q                        |               |                        |                          |
| Geography            | Region             | 67.7                   |                        |                          |               |                        |                          |
|                      | Province           | 64.1                   |                        |                          |               |                        |                          |
| Urban                | School             | 70.5                   | р                      | р                        |               |                        |                          |
| Geography            | Region             | 53.0                   |                        |                          |               |                        |                          |
| 5.7                  | Province           | 44.4                   |                        |                          |               |                        |                          |