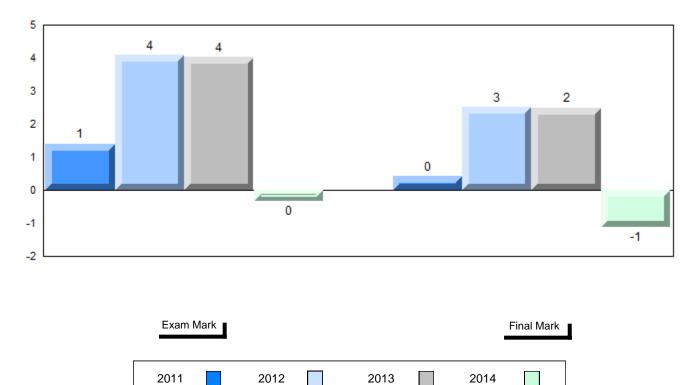

#### Average Mark, 2011-2014

| Exam Mark | 1 |      |      | Fir | nal Mark |  |
|-----------|---|------|------|-----|----------|--|
| 2011      |   | 2012 | 2013 |     | 2014     |  |

#007 - Amos Comenius Memorial School, Hopedale

Grades: K-12

Difference from Provincial Mean, 2011-2014

School data with 5 or fewer students withheld for reasons of confidentiality.