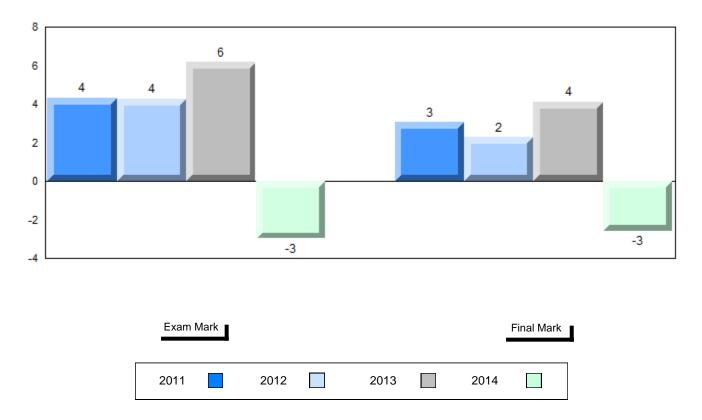

Grades: K-12

Difference from Provincial Mean, 2011-2014

School data with 5 or fewer students withheld for reasons of confidentiality.

#### Difference from Provincial Mean, 2011-2014