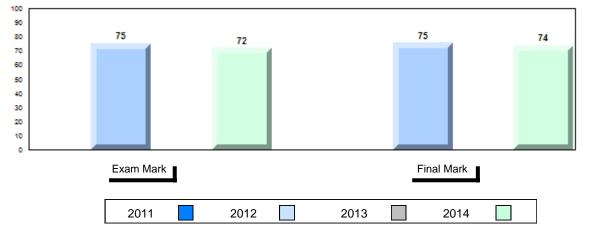

#### Difference from Provincial Mean, 2011-2014

#022 - William Gillett Academy, Charlottetown, LAB

| Number of Students   | 13                 | Public<br>Exam<br>Mark | School<br>vs<br>Region | School<br>vs<br>Province | Final<br>Mark | School<br>vs<br>Region | School<br>vs<br>Province |
|----------------------|--------------------|------------------------|------------------------|--------------------------|---------------|------------------------|--------------------------|
| World Geography 3202 | School             | 70.5                   | р                      | р                        | 71.7          | р                      | р                        |
| <u>Subtest</u>       | Region<br>Province | 69.9<br>67.7           |                        |                          | 71.6<br>70.1  |                        |                          |
| Multiple Choice      | School             | 65.0                   |                        |                          |               |                        |                          |
| Land and             | Region             | 65.0<br>72.9           | q                      | P                        |               |                        |                          |
| Water Forms          | Province           | 69.7                   |                        |                          |               |                        |                          |
| World                | School             | 72.7                   | р                      | р                        |               |                        |                          |
| Climate              | Region             | 70.3                   | 1                      | *                        |               |                        |                          |
| Patterns             | Province           | 68.3                   |                        |                          |               |                        |                          |
|                      | School             | 94.2                   | р                      | р                        |               |                        |                          |
| Ecosystems           | Region             | 87.8                   |                        |                          |               |                        |                          |
|                      | Province           | 86.7                   |                        |                          |               |                        |                          |
| Primary              | School             | 80.0                   | р                      | р                        |               |                        |                          |
| Resource             | Region             | 79.3                   |                        |                          |               |                        |                          |
| Activities           | Province           | 78.0                   |                        |                          |               |                        |                          |
| Secondary &          | School             | 76.9                   | р                      | р                        |               |                        |                          |
| Tertiary Activities  | Region             | 70.6                   |                        |                          |               |                        |                          |
|                      | Province           | 69.0                   |                        |                          |               |                        |                          |
| Long Answer          | School             | 70.7                   | р                      | р                        |               |                        |                          |
| Written response     | Region             | 68.1                   |                        | _                        |               |                        |                          |
| Units 1-5            | Province           | 65.8                   |                        |                          |               |                        |                          |
| Population           | School             | 59.1                   | q                      | q                        |               |                        |                          |
| Geography            | Region             | 67.7                   |                        |                          |               |                        |                          |
|                      | Province           | 64.1                   |                        |                          |               |                        |                          |
| Urban                | School             | 70.5                   | р                      | р                        |               |                        |                          |
| Geography            | Region             | 53.0                   |                        |                          |               |                        |                          |
| 5.7                  | Province           | 44.4                   |                        |                          |               |                        |                          |

Grades: K-12

#022 - William Gillett Academy, Charlottetown, LAB

Grades: K-12