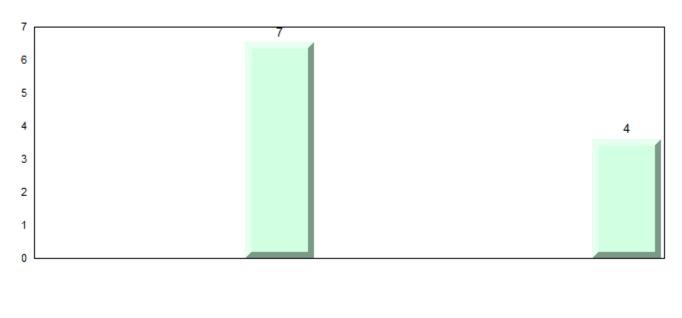

## Average Mark, 2011-2014

| Exam Mark | 1 |      |      | Fir | nal Mark |  |
|-----------|---|------|------|-----|----------|--|
| 2011      |   | 2012 | 2013 |     | 2014     |  |

#014 - Jens Haven Memorial, Nain

Grades: K-12

Difference from Provincial Mean, 2011-2014

School data with 5 or fewer students withheld for reasons of confidentiality.