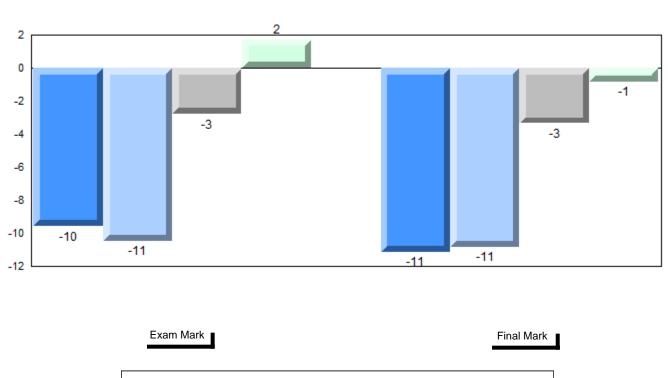

#### Difference from Provincial Mean, 2011-2014

#022 - William Gillett Academy, Charlottetown, LAB

| Number of Students   | 13                 | Public<br>Exam<br>Mark | School<br>vs<br>Region | School<br>vs<br>Province | Final<br>Mark | School<br>vs<br>Region | School<br>vs<br>Province |
|----------------------|--------------------|------------------------|------------------------|--------------------------|---------------|------------------------|--------------------------|
| World Geography 3202 | School             | 70.5                   | р                      | р                        | 71.7          | р                      | р                        |
| <u>Subtest</u>       | Region<br>Province | 69.9<br>67.7           |                        |                          | 71.6<br>70.1  |                        |                          |
| Multiple Choice      | School             | 65.0                   |                        |                          |               |                        |                          |
| Land and             | Region             | 65.0<br>72.9           | q                      | P                        |               |                        |                          |
| Water Forms          | Province           | 69.7                   |                        |                          |               |                        |                          |
| World                | School             | 72.7                   | р                      | р                        |               |                        |                          |
| Climate              | Region             | 70.3                   | 1                      | *                        |               |                        |                          |
| Patterns             | Province           | 68.3                   |                        |                          |               |                        |                          |
|                      | School             | 94.2                   | р                      | р                        |               |                        |                          |
| Ecosystems           | Region             | 87.8                   |                        |                          |               |                        |                          |
|                      | Province           | 86.7                   |                        |                          |               |                        |                          |
| Primary              | School             | 80.0                   | р                      | р                        |               |                        |                          |
| Resource             | Region             | 79.3                   |                        |                          |               |                        |                          |
| Activities           | Province           | 78.0                   |                        |                          |               |                        |                          |
| Secondary &          | School             | 76.9                   | р                      | р                        |               |                        |                          |
| Tertiary Activities  | Region             | 70.6                   |                        |                          |               |                        |                          |
|                      | Province           | 69.0                   |                        |                          |               |                        |                          |
| Long Answer          | School             | 70.7                   | р                      | р                        |               |                        |                          |
| Written response     | Region             | 68.1                   |                        | _                        |               |                        |                          |
| Units 1-5            | Province           | 65.8                   |                        |                          |               |                        |                          |
| Population           | School             | 59.1                   | q                      | q                        |               |                        |                          |
| Geography            | Region             | 67.7                   |                        |                          |               |                        |                          |
|                      | Province           | 64.1                   |                        |                          |               |                        |                          |
| Urban                | School             | 70.5                   | р                      | р                        |               |                        |                          |
| Geography            | Region             | 53.0                   |                        |                          |               |                        |                          |
| 5.7                  | Province           | 44.4                   |                        |                          |               |                        |                          |

Grades: K-12

#022 - William Gillett Academy, Charlottetown, LAB

Grades: K-12