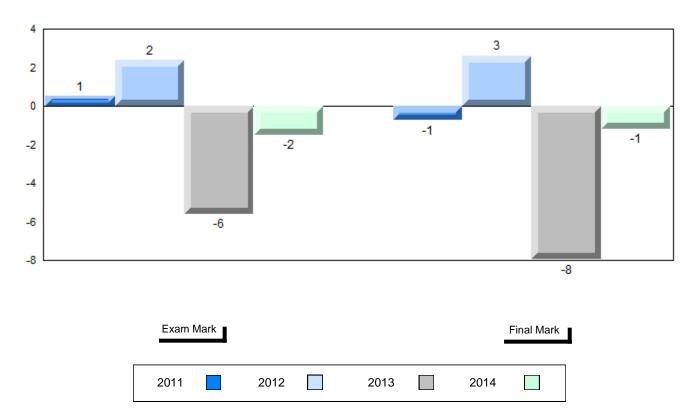

#### Difference from Provincial Mean, 2011-2014

#022 - William Gillett Academy, Charlottetown, LAB

| Number of Students   | 13                 | Public<br>Exam<br>Mark | School<br>vs<br>Region | School<br>vs<br>Province | Final<br>Mark | School<br>vs<br>Region | School<br>vs<br>Province |
|----------------------|--------------------|------------------------|------------------------|--------------------------|---------------|------------------------|--------------------------|
| World Geography 3202 | School             | 70.5                   | р                      | р                        | 71.7          | р                      | р                        |
| <u>Subtest</u>       | Region<br>Province | 69.9<br>67.7           |                        |                          | 71.6<br>70.1  |                        |                          |
| Multiple Choice      | School             | 65.0                   |                        |                          |               |                        |                          |
| Land and             | Region             | 65.0<br>72.9           | q                      | P                        |               |                        |                          |
| Water Forms          | Province           | 69.7                   |                        |                          |               |                        |                          |
| World                | School             | 72.7                   | р                      | р                        |               |                        |                          |
| Climate              | Region             | 70.3                   | 1                      | *                        |               |                        |                          |
| Patterns             | Province           | 68.3                   |                        |                          |               |                        |                          |
|                      | School             | 94.2                   | р                      | р                        |               |                        |                          |
| Ecosystems           | Region             | 87.8                   |                        |                          |               |                        |                          |
|                      | Province           | 86.7                   |                        |                          |               |                        |                          |
| Primary              | School             | 80.0                   | р                      | р                        |               |                        |                          |
| Resource             | Region             | 79.3                   |                        |                          |               |                        |                          |
| Activities           | Province           | 78.0                   |                        |                          |               |                        |                          |
| Secondary &          | School             | 76.9                   | р                      | р                        |               |                        |                          |
| Tertiary Activities  | Region             | 70.6                   |                        |                          |               |                        |                          |
|                      | Province           | 69.0                   |                        |                          |               |                        |                          |
| Long Answer          | School             | 70.7                   | р                      | р                        |               |                        |                          |
| Written response     | Region             | 68.1                   |                        | _                        |               |                        |                          |
| Units 1-5            | Province           | 65.8                   |                        |                          |               |                        |                          |
| Population           | School             | 59.1                   | q                      | q                        |               |                        |                          |
| Geography            | Region             | 67.7                   |                        |                          |               |                        |                          |
|                      | Province           | 64.1                   |                        |                          |               |                        |                          |
| Urban                | School             | 70.5                   | р                      | р                        |               |                        |                          |
| Geography            | Region             | 53.0                   |                        |                          |               |                        |                          |
| 5.7                  | Province           | 44.4                   |                        |                          |               |                        |                          |

Grades: K-12

#022 - William Gillett Academy, Charlottetown, LAB

Grades: K-12

#### Difference from Provincial Mean, 2011-2014

4 Year Public Exam (Subtest) Mark Trend 2011-2014

#023 - Sacred Heart AG, Conche