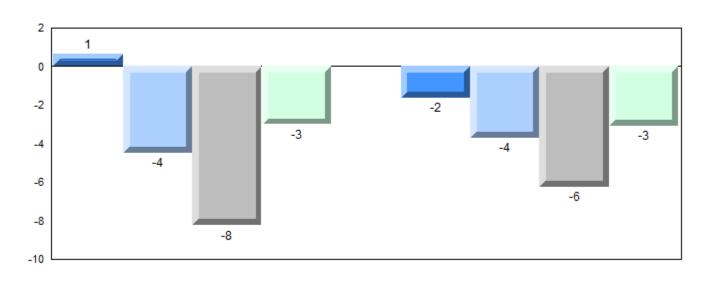

## 4 Year Public Exam (Subtest) Mark Trend 2011-2014

#477 - Mealy Mountain Collegiate, Happy Valley-Goose Bay

Grades: 8-12

| Number of Students   | 44       | Public<br>Exam<br>Mark | School<br>vs<br>Region | School<br>vs<br>Province | Final<br>Mark | School<br>vs<br>Region | School<br>vs<br>Province |
|----------------------|----------|------------------------|------------------------|--------------------------|---------------|------------------------|--------------------------|
| World Geography 3202 | School   | 66.5                   | р                      | q                        | 68.2          | р                      | q                        |
| <u>Subtest</u>       | Region   | 64.9                   |                        |                          | 67.6          |                        |                          |
|                      | Province | 67.7                   |                        |                          | 70.1          |                        |                          |
| Multiple Choice      | School   | 71.5                   | р                      | р                        |               |                        |                          |
| Land and             | Region   | 67.0                   | Р                      | Р                        |               |                        |                          |
| Water Forms          | Province | 69.7                   |                        |                          |               |                        |                          |
| World                | School   | 63.9                   | р                      | q                        |               |                        |                          |
| Climate              | Region   | 62.7                   |                        |                          |               |                        |                          |
| Patterns             | Province | 68.3                   |                        |                          |               |                        |                          |
|                      | School   | 91.5                   | р                      | р                        |               |                        |                          |
| Ecosystems           | Region   | 89.7                   |                        |                          |               |                        |                          |
|                      | Province | 86.7                   |                        |                          |               |                        |                          |
| Primary              | School   | 76.8                   | р                      | q                        |               |                        |                          |
| Resource             | Region   | 74.6                   |                        |                          |               |                        |                          |
| Activities           | Province | 78.0                   |                        |                          |               |                        |                          |
| Secondary &          | School   | 72.5                   | р                      | р                        |               |                        |                          |
| Tertiary Activities  | Region   | 63.5                   |                        |                          |               |                        |                          |
|                      | Province | 69.0                   |                        |                          |               |                        |                          |
| Long Answer          | School   | 64.0                   | q                      | q                        |               |                        |                          |
| Written response     | Region   | 64.3                   | _                      | _                        |               |                        |                          |
| Units 1-5            | Province | 65.8                   |                        |                          |               |                        |                          |
| Population           | School   |                        |                        |                          |               |                        |                          |
| Geography            | Region   | 62.4                   |                        |                          |               |                        |                          |
|                      | Province | 64.1                   |                        |                          |               |                        |                          |
| Urban                | School   | 56.2                   | р                      | р                        |               |                        |                          |
| Geography            | Region   | 52.6                   |                        |                          |               |                        |                          |
|                      | Province | 44.4                   |                        |                          |               |                        |                          |

#477 - Mealy Mountain Collegiate, Happy Valley-Goose Bay

Grades: 8-12

#### Difference from Provincial Mean, 2011-2014

#022 - William Gillett Academy, Charlottetown, LAB

| Number of Students   | 13                 | Public<br>Exam<br>Mark | School<br>vs<br>Region | School<br>vs<br>Province | Final<br>Mark | School<br>vs<br>Region | School<br>vs<br>Province |
|----------------------|--------------------|------------------------|------------------------|--------------------------|---------------|------------------------|--------------------------|
| World Geography 3202 | School             | 70.5                   | р                      | р                        | 71.7          | р                      | р                        |
| <u>Subtest</u>       | Region<br>Province | 69.9<br>67.7           |                        |                          | 71.6<br>70.1  |                        |                          |
| Multiple Choice      | School             | 65.0                   |                        |                          |               |                        |                          |
| Land and             | Region             | 65.0<br>72.9           | q                      | P                        |               |                        |                          |
| Water Forms          | Province           | 69.7                   |                        |                          |               |                        |                          |
| World                | School             | 72.7                   | р                      | р                        |               |                        |                          |
| Climate              | Region             | 70.3                   | 1                      | *                        |               |                        |                          |
| Patterns             | Province           | 68.3                   |                        |                          |               |                        |                          |
|                      | School             | 94.2                   | р                      | р                        |               |                        |                          |
| Ecosystems           | Region             | 87.8                   |                        |                          |               |                        |                          |
|                      | Province           | 86.7                   |                        |                          |               |                        |                          |
| Primary              | School             | 80.0                   | р                      | р                        |               |                        |                          |
| Resource             | Region             | 79.3                   |                        |                          |               |                        |                          |
| Activities           | Province           | 78.0                   |                        |                          |               |                        |                          |
| Secondary &          | School             | 76.9                   | р                      | р                        |               |                        |                          |
| Tertiary Activities  | Region             | 70.6                   |                        |                          |               |                        |                          |
|                      | Province           | 69.0                   |                        |                          |               |                        |                          |
| Long Answer          | School             | 70.7                   | р                      | р                        |               |                        |                          |
| Written response     | Region             | 68.1                   |                        | _                        |               |                        |                          |
| Units 1-5            | Province           | 65.8                   |                        |                          |               |                        |                          |
| Population           | School             | 59.1                   | q                      | q                        |               |                        |                          |
| Geography            | Region             | 67.7                   |                        |                          |               |                        |                          |
|                      | Province           | 64.1                   |                        |                          |               |                        |                          |
| Urban                | School             | 70.5                   | р                      | р                        |               |                        |                          |
| Geography            | Region             | 53.0                   |                        |                          |               |                        |                          |
| 5.7                  | Province           | 44.4                   |                        |                          |               |                        |                          |