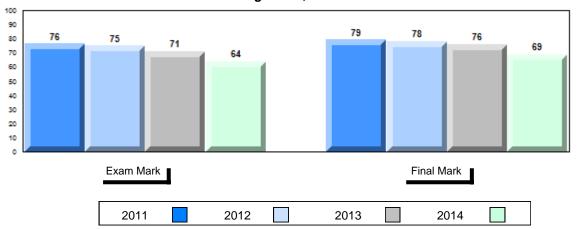

#### Average Mark, 2011-2014

| Exam Mark | 1 |      |      | Fir | nal Mark |  |
|-----------|---|------|------|-----|----------|--|
| 2011      |   | 2012 | 2013 |     | 2014     |  |

#007 - Amos Comenius Memorial School, Hopedale

Grades: K-12

Difference from Provincial Mean, 2011-2014

School data with 5 or fewer students withheld for reasons of confidentiality.