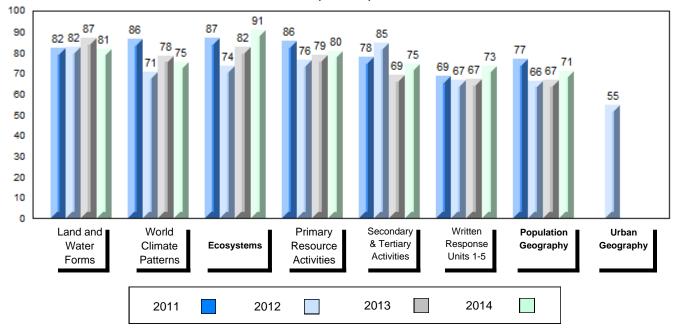

## 4 Year Public Exam (Subtest) Mark Trend 2011-2014

#477 - Mealy Mountain Collegiate, Happy Valley-Goose Bay

Grades: 8-12

| Number of Students   | 44       | Public<br>Exam<br>Mark | School<br>vs<br>Region | School<br>vs<br>Province | Final<br>Mark | School<br>vs<br>Region | School<br>vs<br>Province |
|----------------------|----------|------------------------|------------------------|--------------------------|---------------|------------------------|--------------------------|
| World Geography 3202 | School   | 66.5                   | р                      | q                        | 68.2          | р                      | q                        |
| <u>Subtest</u>       | Region   | 64.9                   |                        |                          | 67.6          |                        |                          |
|                      | Province | 67.7                   |                        |                          | 70.1          |                        |                          |
| Multiple Choice      | School   | 71.5                   | р                      | р                        |               |                        |                          |
| Land and             | Region   | 67.0                   | Р                      | Р                        |               |                        |                          |
| Water Forms          | Province | 69.7                   |                        |                          |               |                        |                          |
| World                | School   | 63.9                   | р                      | q                        |               |                        |                          |
| Climate              | Region   | 62.7                   |                        |                          |               |                        |                          |
| Patterns             | Province | 68.3                   |                        |                          |               |                        |                          |
|                      | School   | 91.5                   | р                      | р                        |               |                        |                          |
| Ecosystems           | Region   | 89.7                   |                        |                          |               |                        |                          |
|                      | Province | 86.7                   |                        |                          |               |                        |                          |
| Primary              | School   | 76.8                   | р                      | q                        |               |                        |                          |
| Resource             | Region   | 74.6                   |                        |                          |               |                        |                          |
| Activities           | Province | 78.0                   |                        |                          |               |                        |                          |
| Secondary &          | School   | 72.5                   | р                      | р                        |               |                        |                          |
| Tertiary Activities  | Region   | 63.5                   |                        |                          |               |                        |                          |
|                      | Province | 69.0                   |                        |                          |               |                        |                          |
| Long Answer          | School   | 64.0                   | q                      | q                        |               |                        |                          |
| Written response     | Region   | 64.3                   | _                      | _                        |               |                        |                          |
| Units 1-5            | Province | 65.8                   |                        |                          |               |                        |                          |
| Population           | School   |                        |                        |                          |               |                        |                          |
| Geography            | Region   | 62.4                   |                        |                          |               |                        |                          |
|                      | Province | 64.1                   |                        |                          |               |                        |                          |
| Urban                | School   | 56.2                   | р                      | р                        |               |                        |                          |
| Geography            | Region   | 52.6                   |                        |                          |               |                        |                          |
|                      | Province | 44.4                   |                        |                          |               |                        |                          |

#477 - Mealy Mountain Collegiate, Happy Valley-Goose Bay

Grades: 8-12