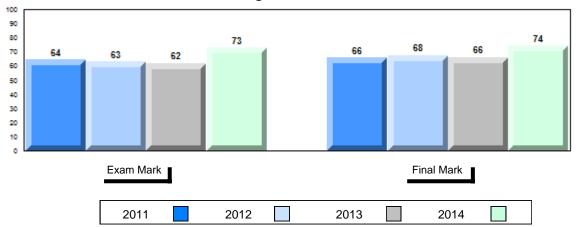

## 4 Year Public Exam (Subtest) Mark Trend 2011-2014

#477 - Mealy Mountain Collegiate, Happy Valley-Goose Bay

Grades: 8-12

| Number of Students   | 44       | Public<br>Exam<br>Mark | School<br>vs<br>Region | School<br>vs<br>Province | Final<br>Mark | School<br>vs<br>Region | School<br>vs<br>Province |
|----------------------|----------|------------------------|------------------------|--------------------------|---------------|------------------------|--------------------------|
| World Geography 3202 | School   | 66.5                   | р                      | q                        | 68.2          | р                      | q                        |
| <u>Subtest</u>       | Region   | 64.9                   |                        |                          | 67.6          |                        |                          |
|                      | Province | 67.7                   |                        |                          | 70.1          |                        |                          |
| Multiple Choice      | School   | 71.5                   | р                      | р                        |               |                        |                          |
| Land and             | Region   | 67.0                   | Р                      | Р                        |               |                        |                          |
| Water Forms          | Province | 69.7                   |                        |                          |               |                        |                          |
| World                | School   | 63.9                   | р                      | q                        |               |                        |                          |
| Climate              | Region   | 62.7                   |                        |                          |               |                        |                          |
| Patterns             | Province | 68.3                   |                        |                          |               |                        |                          |
|                      | School   | 91.5                   | р                      | р                        |               |                        |                          |
| Ecosystems           | Region   | 89.7                   |                        |                          |               |                        |                          |
|                      | Province | 86.7                   |                        |                          |               |                        |                          |
| Primary              | School   | 76.8                   | р                      | q                        |               |                        |                          |
| Resource             | Region   | 74.6                   |                        |                          |               |                        |                          |
| Activities           | Province | 78.0                   |                        |                          |               |                        |                          |
| Secondary &          | School   | 72.5                   | р                      | р                        |               |                        |                          |
| Tertiary Activities  | Region   | 63.5                   |                        |                          |               |                        |                          |
|                      | Province | 69.0                   |                        |                          |               |                        |                          |
| Long Answer          | School   | 64.0                   | q                      | q                        |               |                        |                          |
| Written response     | Region   | 64.3                   | _                      | _                        |               |                        |                          |
| Units 1-5            | Province | 65.8                   |                        |                          |               |                        |                          |
| Population           | School   |                        |                        |                          |               |                        |                          |
| Geography            | Region   | 62.4                   |                        |                          |               |                        |                          |
|                      | Province | 64.1                   |                        |                          |               |                        |                          |
| Urban                | School   | 56.2                   | р                      | р                        |               |                        |                          |
| Geography            | Region   | 52.6                   |                        |                          |               |                        |                          |
|                      | Province | 44.4                   |                        |                          |               |                        |                          |

#477 - Mealy Mountain Collegiate, Happy Valley-Goose Bay

Grades: 8-12