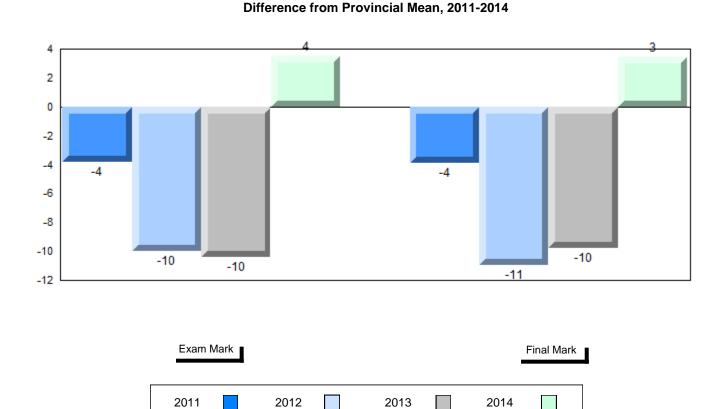

#### Average Mark, 2011-2014

| Exam Mark | 1 |      |      | Fir | nal Mark |  |
|-----------|---|------|------|-----|----------|--|
| 2011      |   | 2012 | 2013 |     | 2014     |  |

#007 - Amos Comenius Memorial School, Hopedale

Grades: K-12

Difference from Provincial Mean, 2011-2014

School data with 5 or fewer students withheld for reasons of confidentiality.