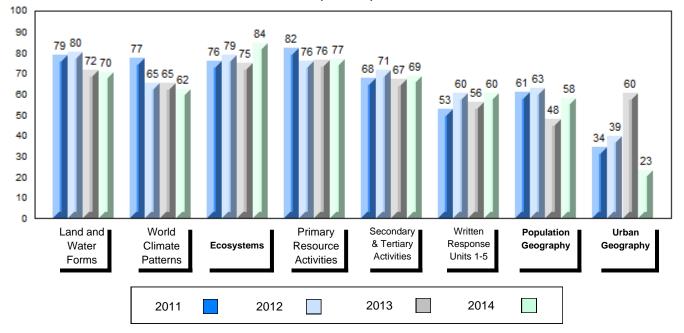

#### 4 Year Public Exam (Subtest) Mark Trend 2011-2014

#010 - Menihek High School, Labrador City

| Number of Students      | 61       | Public<br>Exam<br>Mark | School<br>vs<br>Region | School<br>vs<br>Province | Final<br>Mark | School<br>vs<br>Region | School<br>vs<br>Province |
|-------------------------|----------|------------------------|------------------------|--------------------------|---------------|------------------------|--------------------------|
| World Geography 3202    | School   | 65.0                   | р                      | q                        | 68.6          | р                      | q                        |
| <u>Subtest</u>          | Region   | 64.9                   |                        |                          | 67.6          |                        |                          |
|                         | Province | 67.7                   |                        |                          | 70.1          |                        |                          |
| Multiple Choice         | School   | 65.6                   | q                      | q                        |               |                        |                          |
| Land and                | Region   | 67.0                   | •                      |                          |               |                        |                          |
| Water Forms             | Province | 69.7                   |                        |                          |               |                        |                          |
| World                   | School   | 62.8                   | р                      | q                        |               |                        |                          |
| Climate                 | Region   | 62.7                   | 1                      | 1                        |               |                        |                          |
| Patterns                | Province | 68.3                   |                        |                          |               |                        |                          |
|                         | School   | 89.3                   | q                      | р                        |               |                        |                          |
| Ecosystems              | Region   | 89.7                   | Ч                      | Р                        |               |                        |                          |
|                         | Province | 86.7                   |                        |                          |               |                        |                          |
| Drimon                  | School   | 73.8                   | q                      | q                        |               |                        |                          |
| Primary<br>Resource     | Region   | 74.6                   | 7                      | 7                        |               |                        |                          |
| Activities              | Province | 78.0                   |                        |                          |               |                        |                          |
| Secondary &             | School   | 57.7                   | q                      | q                        |               |                        |                          |
| Tertiary Activities     | Region   | 63.5                   |                        | _                        |               |                        |                          |
|                         | Province | 69.0                   |                        |                          |               |                        |                          |
| Long Answer             | School   | 66.1                   | р                      | р                        |               |                        |                          |
| Written response        | Region   | 64.3                   | ľ                      | 1                        |               |                        |                          |
| Units 1-5               | Province | 65.8                   |                        |                          |               |                        |                          |
| Bandattan               | School   | 62.7                   | р                      | q                        |               |                        |                          |
| Population<br>Geography | Region   | 62.4                   | *                      | ·                        |               |                        |                          |
| Geography               | Province | 64.1                   |                        |                          |               |                        |                          |
|                         | School   | 42.8                   | q                      | q                        |               |                        |                          |
| Urban<br>Geography      | Region   | 52.6                   | 1                      | •                        |               |                        |                          |
| Geography               | Province | 44.4                   |                        |                          |               |                        |                          |
|                         |          |                        |                        |                          |               |                        |                          |

Grades: 8-12

#010 - Menihek High School, Labrador City

Grades: 8-12