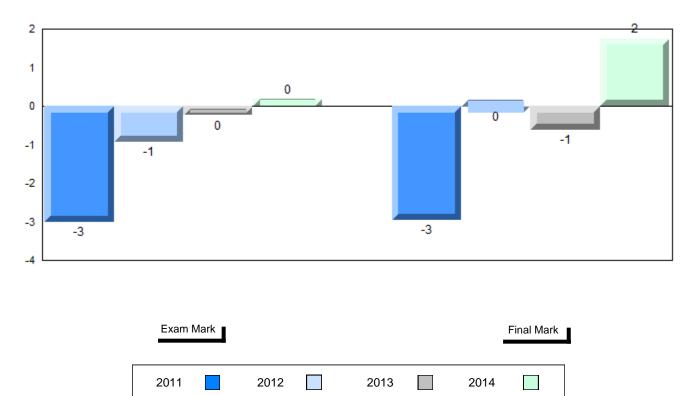

#### Difference from Provincial Mean, 2011-2014

#022 - William Gillett Academy, Charlottetown, LAB

| Number of Students   | 13                 | Public<br>Exam<br>Mark | School<br>vs<br>Region | School<br>vs<br>Province | Final<br>Mark | School<br>vs<br>Region | School<br>vs<br>Province |
|----------------------|--------------------|------------------------|------------------------|--------------------------|---------------|------------------------|--------------------------|
| World Geography 3202 | School             | 70.5                   | р                      | р                        | 71.7          | р                      | р                        |
| <u>Subtest</u>       | Region<br>Province | 69.9<br>67.7           |                        |                          | 71.6<br>70.1  |                        |                          |
| Multiple Choice      | School             | 65.0                   |                        |                          |               |                        |                          |
| Land and             | Region             | 65.0<br>72.9           | q                      | P                        |               |                        |                          |
| Water Forms          | Province           | 69.7                   |                        |                          |               |                        |                          |
| World                | School             | 72.7                   | р                      | р                        |               |                        |                          |
| Climate              | Region             | 70.3                   | 1                      | *                        |               |                        |                          |
| Patterns             | Province           | 68.3                   |                        |                          |               |                        |                          |
|                      | School             | 94.2                   | р                      | р                        |               |                        |                          |
| Ecosystems           | Region             | 87.8                   |                        |                          |               |                        |                          |
|                      | Province           | 86.7                   |                        |                          |               |                        |                          |
| Primary              | School             | 80.0                   | р                      | р                        |               |                        |                          |
| Resource             | Region             | 79.3                   |                        |                          |               |                        |                          |
| Activities           | Province           | 78.0                   |                        |                          |               |                        |                          |
| Secondary &          | School             | 76.9                   | р                      | р                        |               |                        |                          |
| Tertiary Activities  | Region             | 70.6                   |                        |                          |               |                        |                          |
|                      | Province           | 69.0                   |                        |                          |               |                        |                          |
| Long Answer          | School             | 70.7                   | р                      | р                        |               |                        |                          |
| Written response     | Region             | 68.1                   |                        | _                        |               |                        |                          |
| Units 1-5            | Province           | 65.8                   |                        |                          |               |                        |                          |
| Population           | School             | 59.1                   | q                      | q                        |               |                        |                          |
| Geography            | Region             | 67.7                   |                        |                          |               |                        |                          |
|                      | Province           | 64.1                   |                        |                          |               |                        |                          |
| Urban                | School             | 70.5                   | р                      | р                        |               |                        |                          |
| Geography            | Region             | 53.0                   |                        |                          |               |                        |                          |
| 5.7                  | Province           | 44.4                   |                        |                          |               |                        |                          |

Grades: K-12

#022 - William Gillett Academy, Charlottetown, LAB

Grades: K-12