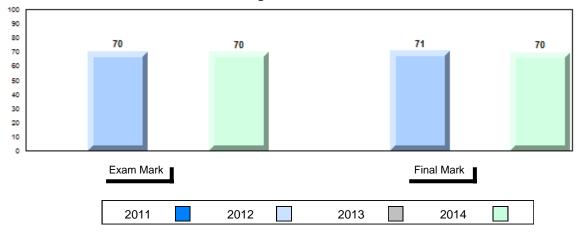

#### Average Mark, 2011-2014

| Exam Mark | 1 |      |      | Fir | nal Mark |  |
|-----------|---|------|------|-----|----------|--|
| 2011      |   | 2012 | 2013 |     | 2014     |  |

#007 - Amos Comenius Memorial School, Hopedale

Grades: K-12

Difference from Provincial Mean, 2011-2014

School data with 5 or fewer students withheld for reasons of confidentiality.