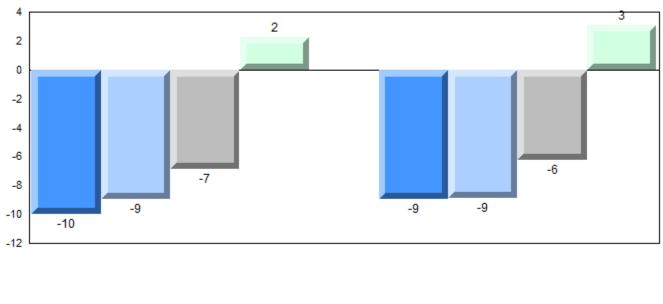

## 4 Year Public Exam (Subtest) Mark Trend 2011-2014

#477 - Mealy Mountain Collegiate, Happy Valley-Goose Bay

Grades: 8-12

| Number of Students   | 44       | Public<br>Exam<br>Mark | School<br>vs<br>Region | School<br>vs<br>Province | Final<br>Mark | School<br>vs<br>Region | School<br>vs<br>Province |
|----------------------|----------|------------------------|------------------------|--------------------------|---------------|------------------------|--------------------------|
| World Geography 3202 | School   | 66.5                   | р                      | q                        | 68.2          | р                      | q                        |
| <u>Subtest</u>       | Region   | 64.9                   |                        |                          | 67.6          |                        |                          |
|                      | Province | 67.7                   |                        |                          | 70.1          |                        |                          |
| Multiple Choice      | School   | 71.5                   | р                      | р                        |               |                        |                          |
| Land and             | Region   | 67.0                   | Р                      | Р                        |               |                        |                          |
| Water Forms          | Province | 69.7                   |                        |                          |               |                        |                          |
| World                | School   | 63.9                   | р                      | q                        |               |                        |                          |
| Climate              | Region   | 62.7                   |                        |                          |               |                        |                          |
| Patterns             | Province | 68.3                   |                        |                          |               |                        |                          |
|                      | School   | 91.5                   | р                      | р                        |               |                        |                          |
| Ecosystems           | Region   | 89.7                   |                        |                          |               |                        |                          |
|                      | Province | 86.7                   |                        |                          |               |                        |                          |
| Primary              | School   | 76.8                   | р                      | q                        |               |                        |                          |
| Resource             | Region   | 74.6                   |                        |                          |               |                        |                          |
| Activities           | Province | 78.0                   |                        |                          |               |                        |                          |
| Secondary &          | School   | 72.5                   | р                      | р                        |               |                        |                          |
| Tertiary Activities  | Region   | 63.5                   |                        |                          |               |                        |                          |
|                      | Province | 69.0                   |                        |                          |               |                        |                          |
| Long Answer          | School   | 64.0                   | q                      | q                        |               |                        |                          |
| Written response     | Region   | 64.3                   | _                      | _                        |               |                        |                          |
| Units 1-5            | Province | 65.8                   |                        |                          |               |                        |                          |
| Population           | School   |                        |                        |                          |               |                        |                          |
| Geography            | Region   | 62.4                   |                        |                          |               |                        |                          |
|                      | Province | 64.1                   |                        |                          |               |                        |                          |
| Urban                | School   | 56.2                   | р                      | р                        |               |                        |                          |
| Geography            | Region   | 52.6                   |                        |                          |               |                        |                          |
|                      | Province | 44.4                   |                        |                          |               |                        |                          |

#477 - Mealy Mountain Collegiate, Happy Valley-Goose Bay

Grades: 8-12

#### Difference from Provincial Mean, 2011-2014

#022 - William Gillett Academy, Charlottetown, LAB

| Number of Students   | 13                 | Public<br>Exam<br>Mark | School<br>vs<br>Region | School<br>vs<br>Province | Final<br>Mark | School<br>vs<br>Region | School<br>vs<br>Province |
|----------------------|--------------------|------------------------|------------------------|--------------------------|---------------|------------------------|--------------------------|
| World Geography 3202 | School             | 70.5                   | р                      | р                        | 71.7          | р                      | р                        |
| <u>Subtest</u>       | Region<br>Province | 69.9<br>67.7           |                        |                          | 71.6<br>70.1  |                        |                          |
| Multiple Choice      | School             | 65.0                   |                        |                          |               |                        |                          |
| Land and             | Region             | 65.0<br>72.9           | q                      | P                        |               |                        |                          |
| Water Forms          | Province           | 69.7                   |                        |                          |               |                        |                          |
| World                | School             | 72.7                   | р                      | р                        |               |                        |                          |
| Climate              | Region             | 70.3                   | 1                      | *                        |               |                        |                          |
| Patterns             | Province           | 68.3                   |                        |                          |               |                        |                          |
|                      | School             | 94.2                   | р                      | р                        |               |                        |                          |
| Ecosystems           | Region             | 87.8                   |                        |                          |               |                        |                          |
|                      | Province           | 86.7                   |                        |                          |               |                        |                          |
| Primary              | School             | 80.0                   | р                      | р                        |               |                        |                          |
| Resource             | Region             | 79.3                   |                        |                          |               |                        |                          |
| Activities           | Province           | 78.0                   |                        |                          |               |                        |                          |
| Secondary &          | School             | 76.9                   | р                      | р                        |               |                        |                          |
| Tertiary Activities  | Region             | 70.6                   |                        |                          |               |                        |                          |
|                      | Province           | 69.0                   |                        |                          |               |                        |                          |
| Long Answer          | School             | 70.7                   | р                      | р                        |               |                        |                          |
| Written response     | Region             | 68.1                   |                        | _                        |               |                        |                          |
| Units 1-5            | Province           | 65.8                   |                        |                          |               |                        |                          |
| Population           | School             | 59.1                   | q                      | q                        |               |                        |                          |
| Geography            | Region             | 67.7                   |                        |                          |               |                        |                          |
|                      | Province           | 64.1                   |                        |                          |               |                        |                          |
| Urban                | School             | 70.5                   | р                      | р                        |               |                        |                          |
| Geography            | Region             | 53.0                   |                        |                          |               |                        |                          |
| 5.7                  | Province           | 44.4                   |                        |                          |               |                        |                          |