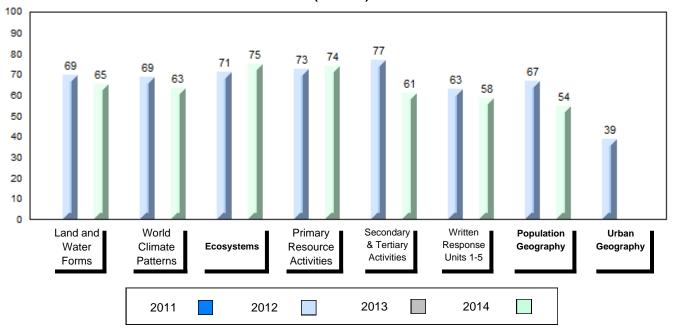

#007 - Amos Comenius Memorial School, Hopedale

Grades: K-12

| Number of Students      | 3                  | Public<br>Exam<br>Mark | School<br>vs<br>Region | School<br>vs<br>Province   | Final<br>Mark                                     | School<br>vs<br>Region | School<br>vs<br>Province |  |
|-------------------------|--------------------|------------------------|------------------------|----------------------------|---------------------------------------------------|------------------------|--------------------------|--|
| World Geography 3202    | School             |                        | ol data with s         | 5 or fewer<br>r reasons of |                                                   | data with 5 d          |                          |  |
| <u>Subtest</u>          | Region<br>Province | Sludents               | confidential           |                            | students withheld for reasons of confidentiality. |                        |                          |  |
| Multiple Choice         | School             |                        |                        |                            |                                                   |                        |                          |  |
| Land and                | Region             |                        |                        |                            |                                                   |                        |                          |  |
| Water Forms             | Province           |                        |                        |                            |                                                   |                        |                          |  |
| World                   | School             |                        |                        |                            |                                                   |                        |                          |  |
| Climate                 | Region             |                        |                        |                            |                                                   |                        |                          |  |
| Patterns                | Province           |                        |                        |                            |                                                   |                        |                          |  |
|                         | School             |                        |                        |                            |                                                   |                        |                          |  |
| Ecosystems              | Region             |                        |                        |                            |                                                   |                        |                          |  |
|                         | Province           |                        |                        |                            |                                                   |                        |                          |  |
| Primary                 | School             |                        |                        |                            |                                                   |                        |                          |  |
| Resource                | Region             |                        |                        |                            |                                                   |                        |                          |  |
| Activities              | Province           |                        |                        |                            |                                                   |                        |                          |  |
| Secondary &             | School             |                        |                        |                            |                                                   |                        |                          |  |
| Tertiary Activities     | Region             |                        |                        |                            |                                                   |                        |                          |  |
|                         | Province           |                        |                        |                            |                                                   |                        |                          |  |
| Long Answer             | School             |                        |                        |                            |                                                   |                        |                          |  |
| Written response        | Region             |                        |                        |                            |                                                   |                        |                          |  |
| Units 1-5               | Province           |                        |                        |                            |                                                   |                        |                          |  |
| Population              | School             |                        |                        |                            |                                                   |                        |                          |  |
| Population<br>Geography | Region             |                        |                        |                            |                                                   |                        |                          |  |
| Coography               | Province           |                        |                        |                            |                                                   |                        |                          |  |
| Urban                   | School             |                        |                        |                            |                                                   |                        |                          |  |
| Geography               | Region             |                        |                        |                            |                                                   |                        |                          |  |
| Coography               | Province           |                        |                        |                            |                                                   |                        |                          |  |