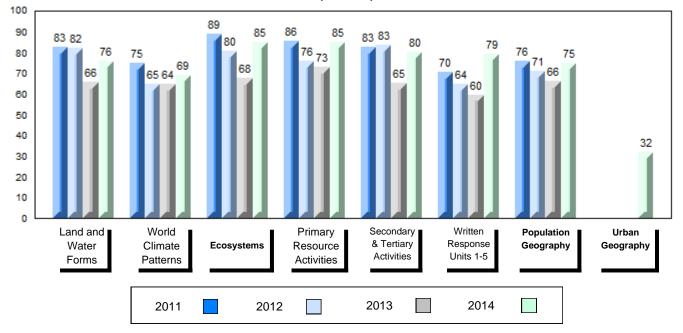

#### Difference from Provincial Mean, 2011-2014

#022 - William Gillett Academy, Charlottetown, LAB

| Number of Students   | 13                 | Public<br>Exam<br>Mark | School<br>vs<br>Region | School<br>vs<br>Province | Final<br>Mark | School<br>vs<br>Region | School<br>vs<br>Province |
|----------------------|--------------------|------------------------|------------------------|--------------------------|---------------|------------------------|--------------------------|
| World Geography 3202 | School             | 70.5                   | р                      | р                        | 71.7          | р                      | р                        |
| <u>Subtest</u>       | Region<br>Province | 69.9<br>67.7           |                        |                          | 71.6<br>70.1  |                        |                          |
| Multiple Choice      | School             | 65.0                   |                        |                          |               |                        |                          |
| Land and             | Region             | 65.0<br>72.9           | q                      | P                        |               |                        |                          |
| Water Forms          | Province           | 69.7                   |                        |                          |               |                        |                          |
| World                | School             | 72.7                   | р                      | р                        |               |                        |                          |
| Climate              | Region             | 70.3                   | 1                      | *                        |               |                        |                          |
| Patterns             | Province           | 68.3                   |                        |                          |               |                        |                          |
|                      | School             | 94.2                   | р                      | р                        |               |                        |                          |
| Ecosystems           | Region             | 87.8                   |                        |                          |               |                        |                          |
|                      | Province           | 86.7                   |                        |                          |               |                        |                          |
| Primary              | School             | 80.0                   | р                      | р                        |               |                        |                          |
| Resource             | Region             | 79.3                   |                        |                          |               |                        |                          |
| Activities           | Province           | 78.0                   |                        |                          |               |                        |                          |
| Secondary &          | School             | 76.9                   | р                      | р                        |               |                        |                          |
| Tertiary Activities  | Region             | 70.6                   |                        |                          |               |                        |                          |
|                      | Province           | 69.0                   |                        |                          |               |                        |                          |
| Long Answer          | School             | 70.7                   | р                      | р                        |               |                        |                          |
| Written response     | Region             | 68.1                   |                        | _                        |               |                        |                          |
| Units 1-5            | Province           | 65.8                   |                        |                          |               |                        |                          |
| Population           | School             | 59.1                   | q                      | q                        |               |                        |                          |
| Geography            | Region             | 67.7                   |                        |                          |               |                        |                          |
|                      | Province           | 64.1                   |                        |                          |               |                        |                          |
| Urban                | School             | 70.5                   | р                      | р                        |               |                        |                          |
| Geography            | Region             | 53.0                   |                        |                          |               |                        |                          |
| 5.7                  | Province           | 44.4                   |                        |                          |               |                        |                          |

Grades: K-12

#022 - William Gillett Academy, Charlottetown, LAB

Grades: K-12