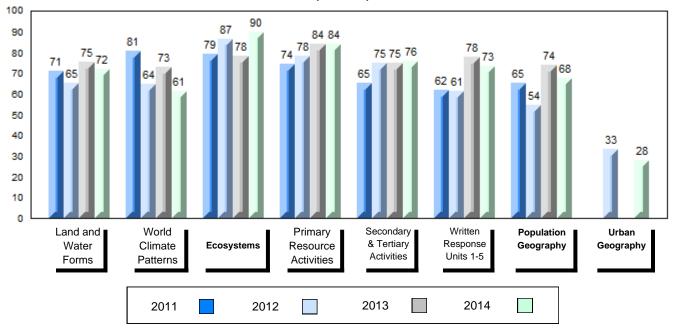

#### 4 Year Public Exam (Subtest) Mark Trend 2011-2014

#010 - Menihek High School, Labrador City

| Number of Students      | 61       | Public<br>Exam<br>Mark | School<br>vs<br>Region | School<br>vs<br>Province | Final<br>Mark | School<br>vs<br>Region | School<br>vs<br>Province |
|-------------------------|----------|------------------------|------------------------|--------------------------|---------------|------------------------|--------------------------|
| World Geography 3202    | School   | 65.0                   | р                      | q                        | 68.6          | р                      | q                        |
| <u>Subtest</u>          | Region   | 64.9                   |                        |                          | 67.6          |                        |                          |
|                         | Province | 67.7                   |                        |                          | 70.1          |                        |                          |
| Multiple Choice         | School   | 65.6                   | q                      | q                        |               |                        |                          |
| Land and                | Region   | 67.0                   | •                      |                          |               |                        |                          |
| Water Forms             | Province | 69.7                   |                        |                          |               |                        |                          |
| World                   | School   | 62.8                   | р                      | q                        |               |                        |                          |
| Climate                 | Region   | 62.7                   | 1                      | 1                        |               |                        |                          |
| Patterns                | Province | 68.3                   |                        |                          |               |                        |                          |
|                         | School   | 89.3                   | q                      | р                        |               |                        |                          |
| Ecosystems              | Region   | 89.7                   | Ч                      | Р                        |               |                        |                          |
|                         | Province | 86.7                   |                        |                          |               |                        |                          |
| Drimon                  | School   | 73.8                   | q                      | q                        |               |                        |                          |
| Primary<br>Resource     | Region   | 74.6                   | 7                      | 7                        |               |                        |                          |
| Activities              | Province | 78.0                   |                        |                          |               |                        |                          |
| Secondary &             | School   | 57.7                   | q                      | q                        |               |                        |                          |
| Tertiary Activities     | Region   | 63.5                   |                        | _                        |               |                        |                          |
|                         | Province | 69.0                   |                        |                          |               |                        |                          |
| Long Answer             | School   | 66.1                   | р                      | р                        |               |                        |                          |
| Written response        | Region   | 64.3                   | ľ                      | 1                        |               |                        |                          |
| Units 1-5               | Province | 65.8                   |                        |                          |               |                        |                          |
| Bandattan               | School   | 62.7                   | р                      | q                        |               |                        |                          |
| Population<br>Geography | Region   | 62.4                   | *                      | ·                        |               |                        |                          |
| Geography               | Province | 64.1                   |                        |                          |               |                        |                          |
|                         | School   | 42.8                   | q                      | q                        |               |                        |                          |
| Urban<br>Geography      | Region   | 52.6                   | 1                      | •                        |               |                        |                          |
| Geography               | Province | 44.4                   |                        |                          |               |                        |                          |
|                         |          |                        |                        |                          |               |                        |                          |