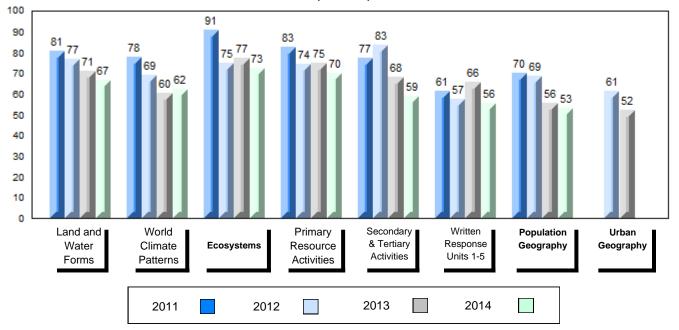

#### 4 Year Public Exam (Subtest) Mark Trend 2011-2014

#010 - Menihek High School, Labrador City

| Number of Students      | 61       | Public<br>Exam<br>Mark | School<br>vs<br>Region | School<br>vs<br>Province | Final<br>Mark | School<br>vs<br>Region | School<br>vs<br>Province |
|-------------------------|----------|------------------------|------------------------|--------------------------|---------------|------------------------|--------------------------|
| World Geography 3202    | School   | 65.0                   | р                      | q                        | 68.6          | р                      | q                        |
| <u>Subtest</u>          | Region   | 64.9                   |                        |                          | 67.6          |                        |                          |
|                         | Province | 67.7                   |                        |                          | 70.1          |                        |                          |
| Multiple Choice         | School   | 65.6                   | q                      | q                        |               |                        |                          |
| Land and                | Region   | 67.0                   | •                      |                          |               |                        |                          |
| Water Forms             | Province | 69.7                   |                        |                          |               |                        |                          |
| World                   | School   | 62.8                   | р                      | q                        |               |                        |                          |
| Climate                 | Region   | 62.7                   | 1                      | 1                        |               |                        |                          |
| Patterns                | Province | 68.3                   |                        |                          |               |                        |                          |
|                         | School   | 89.3                   | q                      | р                        |               |                        |                          |
| Ecosystems              | Region   | 89.7                   | Ч                      | Р                        |               |                        |                          |
|                         | Province | 86.7                   |                        |                          |               |                        |                          |
| Drimon                  | School   | 73.8                   | q                      | q                        |               |                        |                          |
| Primary<br>Resource     | Region   | 74.6                   | 7                      | 7                        |               |                        |                          |
| Activities              | Province | 78.0                   |                        |                          |               |                        |                          |
| Secondary &             | School   | 57.7                   | q                      | q                        |               |                        |                          |
| Tertiary Activities     | Region   | 63.5                   |                        | _                        |               |                        |                          |
|                         | Province | 69.0                   |                        |                          |               |                        |                          |
| Long Answer             | School   | 66.1                   | р                      | р                        |               |                        |                          |
| Written response        | Region   | 64.3                   | ľ                      | 1                        |               |                        |                          |
| Units 1-5               | Province | 65.8                   |                        |                          |               |                        |                          |
| Bandattan               | School   | 62.7                   | р                      | q                        |               |                        |                          |
| Population<br>Geography | Region   | 62.4                   | *                      | ·                        |               |                        |                          |
| Geography               | Province | 64.1                   |                        |                          |               |                        |                          |
|                         | School   | 42.8                   | q                      | q                        |               |                        |                          |
| Urban<br>Geography      | Region   | 52.6                   | 1                      | •                        |               |                        |                          |
| Geography               | Province | 44.4                   |                        |                          |               |                        |                          |
|                         |          |                        |                        |                          |               |                        |                          |