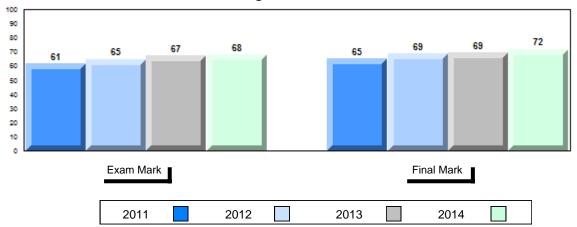

## 4 Year Public Exam (Subtest) Mark Trend 2011-2014

#477 - Mealy Mountain Collegiate, Happy Valley-Goose Bay

Grades: 8-12

| Number of Students   | 44       | Public<br>Exam<br>Mark | School<br>vs<br>Region | School<br>vs<br>Province | Final<br>Mark | School<br>vs<br>Region | School<br>vs<br>Province |
|----------------------|----------|------------------------|------------------------|--------------------------|---------------|------------------------|--------------------------|
| World Geography 3202 | School   | 66.5                   | р                      | q                        | 68.2          | р                      | q                        |
| <u>Subtest</u>       | Region   | 64.9                   |                        |                          | 67.6          |                        |                          |
|                      | Province | 67.7                   |                        |                          | 70.1          |                        |                          |
| Multiple Choice      | School   | 71.5                   | р                      | р                        |               |                        |                          |
| Land and             | Region   | 67.0                   | Р                      | Р                        |               |                        |                          |
| Water Forms          | Province | 69.7                   |                        |                          |               |                        |                          |
| World                | School   | 63.9                   | р                      | q                        |               |                        |                          |
| Climate              | Region   | 62.7                   |                        |                          |               |                        |                          |
| Patterns             | Province | 68.3                   |                        |                          |               |                        |                          |
|                      | School   | 91.5                   | р                      | р                        |               |                        |                          |
| Ecosystems           | Region   | 89.7                   |                        |                          |               |                        |                          |
|                      | Province | 86.7                   |                        |                          |               |                        |                          |
| Primary              | School   | 76.8                   | р                      | q                        |               |                        |                          |
| Resource             | Region   | 74.6                   |                        |                          |               |                        |                          |
| Activities           | Province | 78.0                   |                        |                          |               |                        |                          |
| Secondary &          | School   | 72.5                   | р                      | р                        |               |                        |                          |
| Tertiary Activities  | Region   | 63.5                   |                        |                          |               |                        |                          |
|                      | Province | 69.0                   |                        |                          |               |                        |                          |
| Long Answer          | School   | 64.0                   | q                      | q                        |               |                        |                          |
| Written response     | Region   | 64.3                   | _                      | _                        |               |                        |                          |
| Units 1-5            | Province | 65.8                   |                        |                          |               |                        |                          |
| Population           | School   |                        |                        |                          |               |                        |                          |
| Geography            | Region   | 62.4                   |                        |                          |               |                        |                          |
|                      | Province | 64.1                   |                        |                          |               |                        |                          |
| Urban                | School   | 56.2                   | р                      | р                        |               |                        |                          |
| Geography            | Region   | 52.6                   |                        |                          |               |                        |                          |
|                      | Province | 44.4                   |                        |                          |               |                        |                          |

#477 - Mealy Mountain Collegiate, Happy Valley-Goose Bay

Grades: 8-12