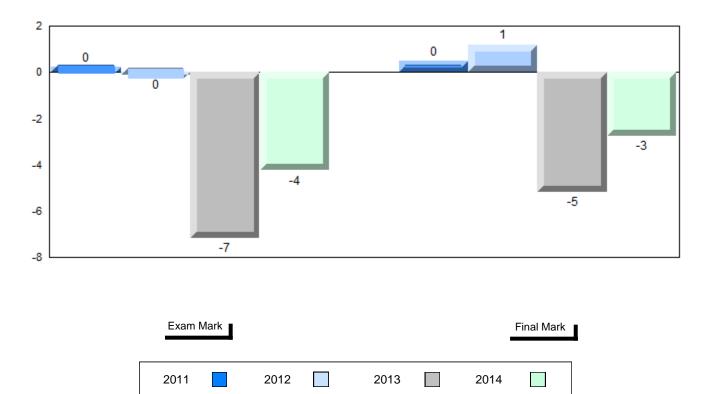

#### Difference from Provincial Mean, 2011-2014

## 4 Year Public Exam (Subtest) Mark Trend 2011-2014

#012 - J.C. Erhardt Memorial School, Makkovik

Grades: K-6,8-12

| Number of Students   | 1                  | Public<br>Exam<br>Mark | School<br>vs<br>Region           | School<br>vs<br>Province | Final<br>Mark | School<br>vs<br>Region          | School<br>vs<br>Province |
|----------------------|--------------------|------------------------|----------------------------------|--------------------------|---------------|---------------------------------|--------------------------|
| World Geography 3202 | School             |                        | ol data with 5<br>s withheld for |                          |               | data with 5 o<br>withheld for i |                          |
| <u>Subtest</u>       | Region<br>Province | Sludents               | confidential                     |                          |               | confidentiality                 |                          |
| Multiple Choice      | School             |                        |                                  |                          |               |                                 |                          |
| Land and             | Region             |                        |                                  |                          |               |                                 |                          |
| Water Forms          | Province           |                        |                                  |                          |               |                                 |                          |
| World                | School             |                        |                                  |                          |               |                                 |                          |
| Climate              | Region             |                        |                                  |                          |               |                                 |                          |
| Patterns             | Province           |                        |                                  |                          |               |                                 |                          |
|                      | School             |                        |                                  |                          |               |                                 |                          |
| Ecosystems           | Region             |                        |                                  |                          |               |                                 |                          |
|                      | Province           |                        |                                  |                          |               |                                 |                          |
| Primary              | School             |                        |                                  |                          |               |                                 |                          |
| Resource             | Region             |                        |                                  |                          |               |                                 |                          |
| Activities           | Province           |                        |                                  |                          |               |                                 |                          |
| Secondary &          | School             |                        |                                  |                          |               |                                 |                          |
| Tertiary Activities  | Region             |                        |                                  |                          |               |                                 |                          |
|                      | Province           |                        |                                  |                          |               |                                 |                          |
| Long Answer          | School             |                        |                                  |                          |               |                                 |                          |
| Written response     | Region             |                        |                                  |                          |               |                                 |                          |
| Units 1-5            | Province           |                        |                                  |                          |               |                                 |                          |
| Population           | School             |                        |                                  |                          |               |                                 |                          |
| Geography            | Region             |                        |                                  |                          |               |                                 |                          |
| 0003.401.7           | Province           |                        |                                  |                          |               |                                 |                          |
| Urban                | School             |                        |                                  |                          |               |                                 |                          |
| Geography            | Region             |                        |                                  |                          |               |                                 |                          |
|                      | Province           |                        |                                  |                          |               |                                 |                          |