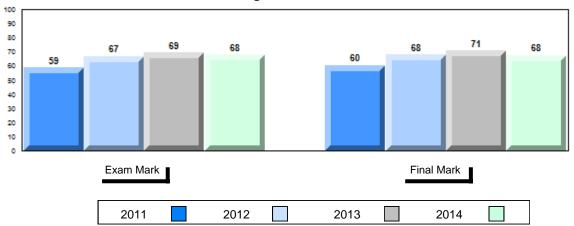

## 4 Year Public Exam (Subtest) Mark Trend 2011-2014

#477 - Mealy Mountain Collegiate, Happy Valley-Goose Bay

Grades: 8-12

| Number of Students   | 44       | Public<br>Exam<br>Mark | School<br>vs<br>Region | School<br>vs<br>Province | Final<br>Mark | School<br>vs<br>Region | School<br>vs<br>Province |
|----------------------|----------|------------------------|------------------------|--------------------------|---------------|------------------------|--------------------------|
| World Geography 3202 | School   | 66.5                   | р                      | q                        | 68.2          | р                      | q                        |
| <u>Subtest</u>       | Region   | 64.9                   |                        |                          | 67.6          |                        |                          |
|                      | Province | 67.7                   |                        |                          | 70.1          |                        |                          |
| Multiple Choice      | School   | 71.5                   | р                      | р                        |               |                        |                          |
| Land and             | Region   | 67.0                   | Р                      | Р                        |               |                        |                          |
| Water Forms          | Province | 69.7                   |                        |                          |               |                        |                          |
| World                | School   | 63.9                   | р                      | q                        |               |                        |                          |
| Climate              | Region   | 62.7                   |                        |                          |               |                        |                          |
| Patterns             | Province | 68.3                   |                        |                          |               |                        |                          |
|                      | School   | 91.5                   | р                      | р                        |               |                        |                          |
| Ecosystems           | Region   | 89.7                   |                        |                          |               |                        |                          |
|                      | Province | 86.7                   |                        |                          |               |                        |                          |
| Primary              | School   | 76.8                   | р                      | q                        |               |                        |                          |
| Resource             | Region   | 74.6                   |                        |                          |               |                        |                          |
| Activities           | Province | 78.0                   |                        |                          |               |                        |                          |
| Secondary &          | School   | 72.5                   | р                      | р                        |               |                        |                          |
| Tertiary Activities  | Region   | 63.5                   |                        |                          |               |                        |                          |
|                      | Province | 69.0                   |                        |                          |               |                        |                          |
| Long Answer          | School   | 64.0                   | q                      | q                        |               |                        |                          |
| Written response     | Region   | 64.3                   | _                      | _                        |               |                        |                          |
| Units 1-5            | Province | 65.8                   |                        |                          |               |                        |                          |
| Population           | School   |                        |                        |                          |               |                        |                          |
| Geography            | Region   | 62.4                   |                        |                          |               |                        |                          |
|                      | Province | 64.1                   |                        |                          |               |                        |                          |
| Urban                | School   | 56.2                   | р                      | р                        |               |                        |                          |
| Geography            | Region   | 52.6                   |                        |                          |               |                        |                          |
|                      | Province | 44.4                   |                        |                          |               |                        |                          |

#477 - Mealy Mountain Collegiate, Happy Valley-Goose Bay

Grades: 8-12