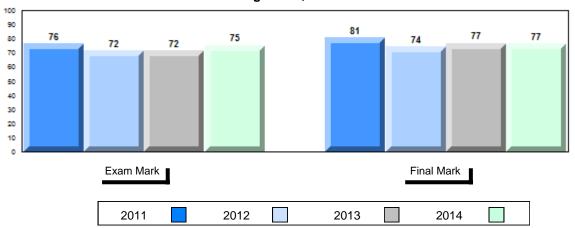

#### Average Mark, 2011-2014

| Exam Mark | 1 |      |      | Fir | nal Mark |  |
|-----------|---|------|------|-----|----------|--|
| 2011      |   | 2012 | 2013 |     | 2014     |  |

#007 - Amos Comenius Memorial School, Hopedale

Grades: K-12

Difference from Provincial Mean, 2011-2014

School data with 5 or fewer students withheld for reasons of confidentiality.