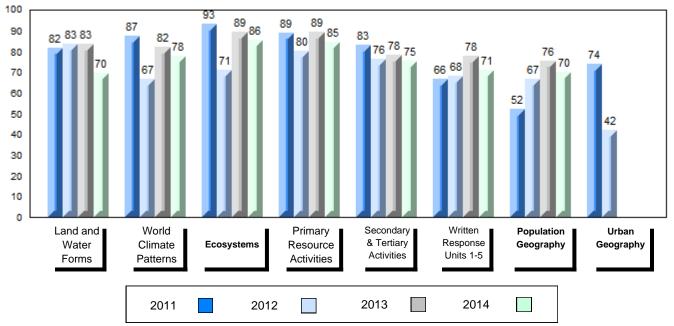

## 4 Year Public Exam (Subtest) Mark Trend 2011-2014

#477 - Mealy Mountain Collegiate, Happy Valley-Goose Bay

Grades: 8-12

| Number of Students   | 44       | Public<br>Exam<br>Mark | School<br>vs<br>Region | School<br>vs<br>Province | Final<br>Mark | School<br>vs<br>Region | School<br>vs<br>Province |
|----------------------|----------|------------------------|------------------------|--------------------------|---------------|------------------------|--------------------------|
| World Geography 3202 | School   | 66.5                   | р                      | q                        | 68.2          | р                      | q                        |
| <u>Subtest</u>       | Region   | 64.9                   |                        |                          | 67.6          |                        |                          |
|                      | Province | 67.7                   |                        |                          | 70.1          |                        |                          |
| Multiple Choice      | School   | 71.5                   | р                      | р                        |               |                        |                          |
| Land and             | Region   | 67.0                   | Р                      | Р                        |               |                        |                          |
| Water Forms          | Province | 69.7                   |                        |                          |               |                        |                          |
| World                | School   | 63.9                   | р                      | q                        |               |                        |                          |
| Climate              | Region   | 62.7                   |                        |                          |               |                        |                          |
| Patterns             | Province | 68.3                   |                        |                          |               |                        |                          |
|                      | School   | 91.5                   | р                      | р                        |               |                        |                          |
| Ecosystems           | Region   | 89.7                   |                        |                          |               |                        |                          |
|                      | Province | 86.7                   |                        |                          |               |                        |                          |
| Primary              | School   | 76.8                   | р                      | q                        |               |                        |                          |
| Resource             | Region   | 74.6                   |                        |                          |               |                        |                          |
| Activities           | Province | 78.0                   |                        |                          |               |                        |                          |
| Secondary &          | School   | 72.5                   | р                      | р                        |               |                        |                          |
| Tertiary Activities  | Region   | 63.5                   |                        |                          |               |                        |                          |
|                      | Province | 69.0                   |                        |                          |               |                        |                          |
| Long Answer          | School   | 64.0                   | q                      | q                        |               |                        |                          |
| Written response     | Region   | 64.3                   | _                      | _                        |               |                        |                          |
| Units 1-5            | Province | 65.8                   |                        |                          |               |                        |                          |
| Population           | School   |                        |                        |                          |               |                        |                          |
| Geography            | Region   | 62.4                   |                        |                          |               |                        |                          |
|                      | Province | 64.1                   |                        |                          |               |                        |                          |
| Urban                | School   | 56.2                   | р                      | р                        |               |                        |                          |
| Geography            | Region   | 52.6                   |                        |                          |               |                        |                          |
|                      | Province | 44.4                   |                        |                          |               |                        |                          |