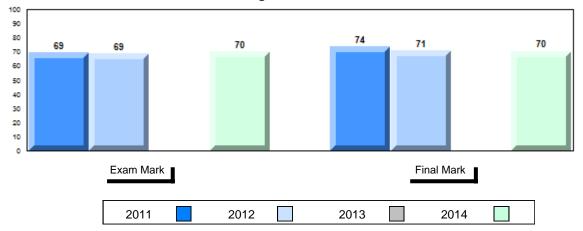

#### Average Mark, 2011-2014

| Exam Mark | 1 |      |      | Fir | nal Mark |  |
|-----------|---|------|------|-----|----------|--|
| 2011      |   | 2012 | 2013 |     | 2014     |  |

#007 - Amos Comenius Memorial School, Hopedale

Grades: K-12

Difference from Provincial Mean, 2011-2014

School data with 5 or fewer students withheld for reasons of confidentiality.