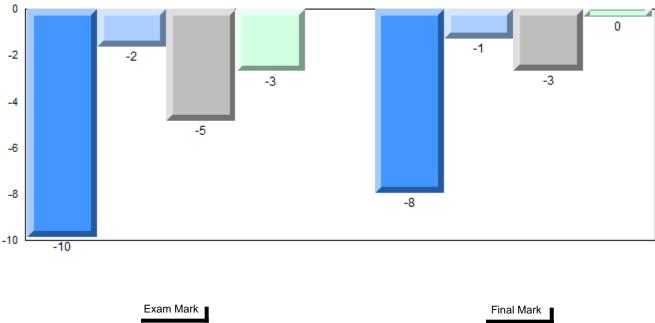

## 4 Year Public Exam (Subtest) Mark Trend 2011-2014

#040 - St. Mary's AG, Mary's Harbour

Grades: K-12

| Number of Students   | 14               | Public<br>Exam<br>Mark | School<br>vs<br>Region | School<br>vs<br>Province | Final<br>Mark | School<br>vs<br>Region | School<br>vs<br>Province |
|----------------------|------------------|------------------------|------------------------|--------------------------|---------------|------------------------|--------------------------|
| World Geography 3202 | School<br>Region | 71.1<br>69.9           | р                      | р                        | 73.3<br>71.6  | р                      | р                        |
| <u>Subtest</u>       | Province         | 67.7                   |                        |                          | 70.1          |                        |                          |
| Multiple Choice      | School           | 66.7                   | q                      | q                        |               |                        |                          |
| Land and             | Region           | 72.9                   | Ч                      | 4                        |               |                        |                          |
| Water Forms          | Province         | 69.7                   |                        |                          |               |                        |                          |
| World                | School           | 69.8                   | q                      | р                        |               |                        |                          |
| Climate              | Region           | 70.3                   |                        |                          |               |                        |                          |
| Patterns             | Province         | 68.3                   |                        |                          |               |                        |                          |
|                      | School           | 83.9                   | q                      | q                        |               |                        |                          |
| Ecosystems           | Region           | 87.8                   |                        | _                        |               |                        |                          |
|                      | Province         | 86.7                   |                        |                          |               |                        |                          |
| Primary              | School           | 77.9                   | q                      | q                        |               |                        |                          |
| Resource             | Region           | 79.3                   |                        |                          |               |                        |                          |
| Activities           | Province         | 78.0                   |                        |                          |               |                        |                          |
| Secondary &          | School           | 73.6                   | р                      | р                        |               |                        |                          |
| Tertiary Activities  | Region           | 70.6                   |                        |                          |               |                        |                          |
|                      | Province         | 69.0                   |                        |                          |               |                        |                          |
| Long Answer          | School           | 69.8                   | р                      | р                        |               |                        |                          |
| Written response     | Region           | 68.1                   | *                      | *                        |               |                        |                          |
| Units 1-5            | Province         | 65.8                   |                        |                          |               |                        |                          |
| Population           | School           | 77.0                   | р                      | р                        |               |                        |                          |
| Geography            | Region           | 67.7                   |                        |                          |               |                        |                          |
|                      | Province         | 64.1                   |                        |                          |               |                        |                          |
| Urban                | School           | 34.1                   | q                      | q                        |               |                        |                          |
| Geography            | Region           | 53.0                   |                        |                          |               |                        |                          |
| ••••                 | Province         | 44.4                   |                        |                          |               |                        |                          |

#040 - St. Mary's AG, Mary's Harbour

Grades: K-12

#### Difference from Provincial Mean, 2011-2014