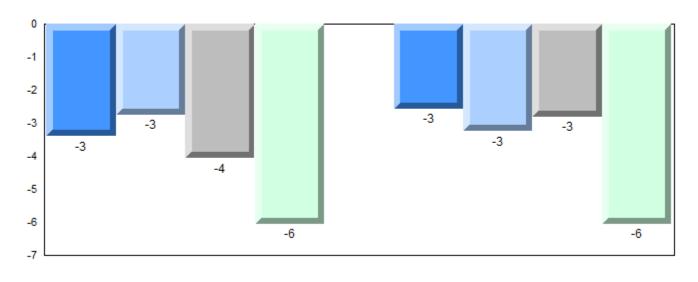

Grades: K-12

Difference from Provincial Mean, 2011-2014

School data with 5 or fewer students withheld for reasons of confidentiality.