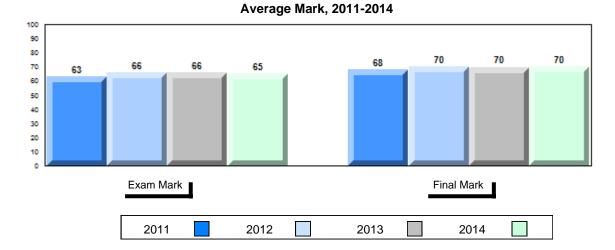

#### Average Mark, 2011-2014

| Exam Mark | 1 |      |      | Fir | nal Mark |  |
|-----------|---|------|------|-----|----------|--|
| 2011      |   | 2012 | 2013 |     | 2014     |  |

#007 - Amos Comenius Memorial School, Hopedale