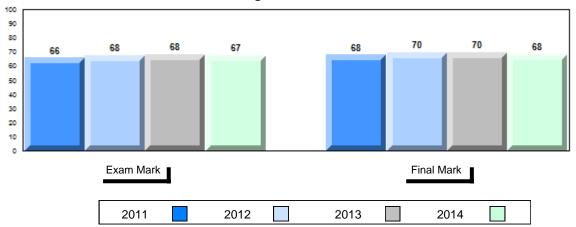

## 4 Year Public Exam (Subtest) Mark Trend 2011-2014

#040 - St. Mary's AG, Mary's Harbour

Grades: K-12

| Number of Students   | 14               | Public<br>Exam<br>Mark | School<br>vs<br>Region | School<br>vs<br>Province | Final<br>Mark | School<br>vs<br>Region | School<br>vs<br>Province |
|----------------------|------------------|------------------------|------------------------|--------------------------|---------------|------------------------|--------------------------|
| World Geography 3202 | School<br>Region | 71.1<br>69.9           | р                      | р                        | 73.3<br>71.6  | р                      | р                        |
| <u>Subtest</u>       | Province         | 67.7                   |                        |                          | 70.1          |                        |                          |
| Multiple Choice      | School           | 66.7                   | q                      | q                        |               |                        |                          |
| Land and             | Region           | 72.9                   | Ч                      | 4                        |               |                        |                          |
| Water Forms          | Province         | 69.7                   |                        |                          |               |                        |                          |
| World                | School           | 69.8                   | q                      | р                        |               |                        |                          |
| Climate              | Region           | 70.3                   |                        |                          |               |                        |                          |
| Patterns             | Province         | 68.3                   |                        |                          |               |                        |                          |
|                      | School           | 83.9                   | q                      | q                        |               |                        |                          |
| Ecosystems           | Region           | 87.8                   |                        | _                        |               |                        |                          |
|                      | Province         | 86.7                   |                        |                          |               |                        |                          |
| Primary              | School           | 77.9                   | q                      | q                        |               |                        |                          |
| Resource             | Region           | 79.3                   |                        |                          |               |                        |                          |
| Activities           | Province         | 78.0                   |                        |                          |               |                        |                          |
| Secondary &          | School           | 73.6                   | р                      | р                        |               |                        |                          |
| Tertiary Activities  | Region           | 70.6                   |                        |                          |               |                        |                          |
|                      | Province         | 69.0                   |                        |                          |               |                        |                          |
| Long Answer          | School           | 69.8                   | р                      | р                        |               |                        |                          |
| Written response     | Region           | 68.1                   | *                      | *                        |               |                        |                          |
| Units 1-5            | Province         | 65.8                   |                        |                          |               |                        |                          |
| Population           | School           | 77.0                   | р                      | р                        |               |                        |                          |
| Geography            | Region           | 67.7                   |                        |                          |               |                        |                          |
|                      | Province         | 64.1                   |                        |                          |               |                        |                          |
| Urban                | School           | 34.1                   | q                      | q                        |               |                        |                          |
| Geography            | Region           | 53.0                   |                        |                          |               |                        |                          |
| ••••                 | Province         | 44.4                   |                        |                          |               |                        |                          |