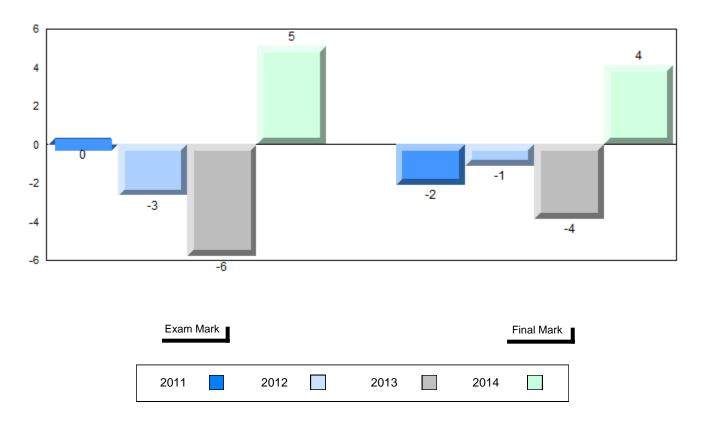

Grades: K-12

Difference from Provincial Mean, 2011-2014

School data with 5 or fewer students withheld for reasons of confidentiality.