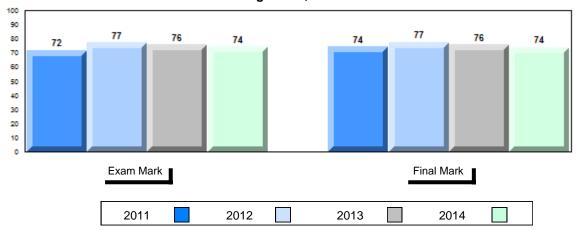

Grades: K-12

Difference from Provincial Mean, 2011-2014

School data with 5 or fewer students withheld for reasons of confidentiality.