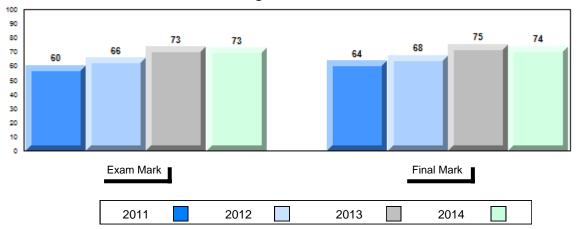

## 4 Year Public Exam (Subtest) Mark Trend 2011-2014

#477 - Mealy Mountain Collegiate, Happy Valley-Goose Bay

Grades: 8-12

| Number of Students   | 44       | Public<br>Exam<br>Mark | School<br>vs<br>Region | School<br>vs<br>Province | Final<br>Mark | School<br>vs<br>Region | School<br>vs<br>Province |
|----------------------|----------|------------------------|------------------------|--------------------------|---------------|------------------------|--------------------------|
| World Geography 3202 | School   | 66.5                   | р                      | q                        | 68.2          | р                      | q                        |
| <u>Subtest</u>       | Region   | 64.9                   |                        |                          | 67.6          |                        |                          |
|                      | Province | 67.7                   |                        |                          | 70.1          |                        |                          |
| Multiple Choice      | School   | 71.5                   | р                      | р                        |               |                        |                          |
| Land and             | Region   | 67.0                   | Р                      | Р                        |               |                        |                          |
| Water Forms          | Province | 69.7                   |                        |                          |               |                        |                          |
| World                | School   | 63.9                   | р                      | q                        |               |                        |                          |
| Climate              | Region   | 62.7                   |                        |                          |               |                        |                          |
| Patterns             | Province | 68.3                   |                        |                          |               |                        |                          |
|                      | School   | 91.5                   | р                      | р                        |               |                        |                          |
| Ecosystems           | Region   | 89.7                   |                        |                          |               |                        |                          |
|                      | Province | 86.7                   |                        |                          |               |                        |                          |
| Primary              | School   | 76.8                   | р                      | q                        |               |                        |                          |
| Resource             | Region   | 74.6                   |                        |                          |               |                        |                          |
| Activities           | Province | 78.0                   |                        |                          |               |                        |                          |
| Secondary &          | School   | 72.5                   | р                      | р                        |               |                        |                          |
| Tertiary Activities  | Region   | 63.5                   |                        |                          |               |                        |                          |
|                      | Province | 69.0                   |                        |                          |               |                        |                          |
| Long Answer          | School   | 64.0                   | q                      | q                        |               |                        |                          |
| Written response     | Region   | 64.3                   | _                      | _                        |               |                        |                          |
| Units 1-5            | Province | 65.8                   |                        |                          |               |                        |                          |
| Population           | School   |                        |                        |                          |               |                        |                          |
| Geography            | Region   | 62.4                   |                        |                          |               |                        |                          |
|                      | Province | 64.1                   |                        |                          |               |                        |                          |
| Urban                | School   | 56.2                   | р                      | р                        |               |                        |                          |
| Geography            | Region   | 52.6                   |                        |                          |               |                        |                          |
|                      | Province | 44.4                   |                        |                          |               |                        |                          |