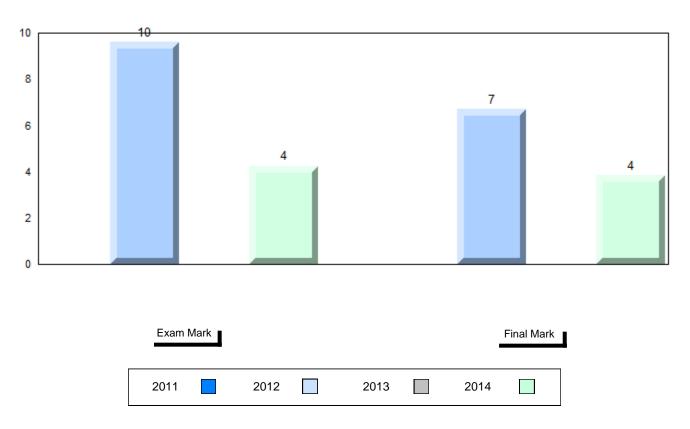

#### Average Mark, 2011-2014

| Exam Mark | 1 |      |      | Fir | nal Mark |  |
|-----------|---|------|------|-----|----------|--|
| 2011      |   | 2012 | 2013 |     | 2014     |  |

#007 - Amos Comenius Memorial School, Hopedale

Grades: K-12

Difference from Provincial Mean, 2011-2014

School data with 5 or fewer students withheld for reasons of confidentiality.