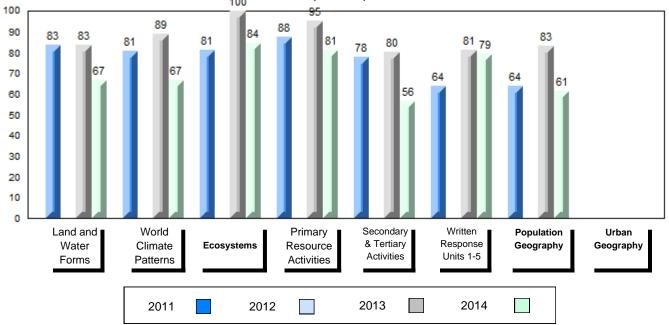

## 4 Year Public Exam (Subtest) Mark Trend 2011-2014

#477 - Mealy Mountain Collegiate, Happy Valley-Goose Bay

Grades: 8-12

| Number of Students   | 44       | Public<br>Exam<br>Mark | School<br>vs<br>Region | School<br>vs<br>Province | Final<br>Mark | School<br>vs<br>Region | School<br>vs<br>Province |
|----------------------|----------|------------------------|------------------------|--------------------------|---------------|------------------------|--------------------------|
| World Geography 3202 | School   | 66.5                   | р                      | q                        | 68.2          | р                      | q                        |
| <u>Subtest</u>       | Region   | 64.9                   |                        |                          | 67.6          |                        |                          |
|                      | Province | 67.7                   |                        |                          | 70.1          |                        |                          |
| Multiple Choice      | School   | 71.5                   | р                      | р                        |               |                        |                          |
| Land and             | Region   | 67.0                   | Р                      | Р                        |               |                        |                          |
| Water Forms          | Province | 69.7                   |                        |                          |               |                        |                          |
| World                | School   | 63.9                   | р                      | q                        |               |                        |                          |
| Climate              | Region   | 62.7                   |                        |                          |               |                        |                          |
| Patterns             | Province | 68.3                   |                        |                          |               |                        |                          |
|                      | School   | 91.5                   | р                      | р                        |               |                        |                          |
| Ecosystems           | Region   | 89.7                   |                        |                          |               |                        |                          |
|                      | Province | 86.7                   |                        |                          |               |                        |                          |
| Primary              | School   | 76.8                   | р                      | q                        |               |                        |                          |
| Resource             | Region   | 74.6                   |                        |                          |               |                        |                          |
| Activities           | Province | 78.0                   |                        |                          |               |                        |                          |
| Secondary &          | School   | 72.5                   | р                      | р                        |               |                        |                          |
| Tertiary Activities  | Region   | 63.5                   |                        |                          |               |                        |                          |
|                      | Province | 69.0                   |                        |                          |               |                        |                          |
| Long Answer          | School   | 64.0                   | q                      | q                        |               |                        |                          |
| Written response     | Region   | 64.3                   | _                      | _                        |               |                        |                          |
| Units 1-5            | Province | 65.8                   |                        |                          |               |                        |                          |
| Population           | School   |                        |                        |                          |               |                        |                          |
| Geography            | Region   | 62.4                   |                        |                          |               |                        |                          |
|                      | Province | 64.1                   |                        |                          |               |                        |                          |
| Urban                | School   | 56.2                   | р                      | р                        |               |                        |                          |
| Geography            | Region   | 52.6                   |                        |                          |               |                        |                          |
|                      | Province | 44.4                   |                        |                          |               |                        |                          |

#477 - Mealy Mountain Collegiate, Happy Valley-Goose Bay

Grades: 8-12