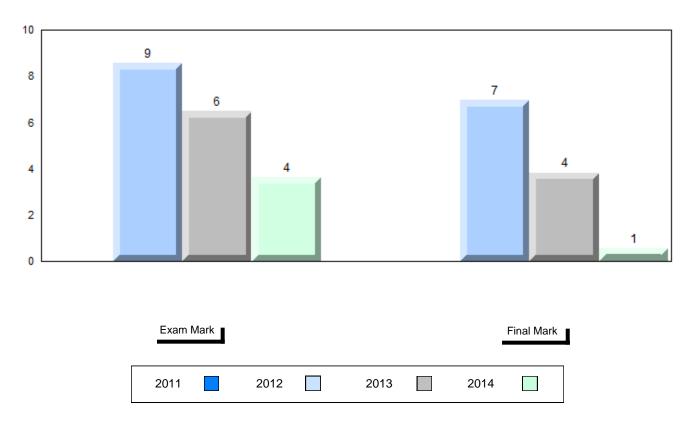

|
| Coography            | Province | 64.1                   |                        |                          |               |                        |                          |
| Urban                | School   |                        |                        |                          |               |                        |                          |
| Geography            | Region   | 36.8                   |                        |                          |               |                        |                          |
| Coography            | Province | 44.4                   |                        |                          |               |                        |                          |







#226 - Fortune Bay Academy, St. Bernard's - Jacques Fontain





4 Year Public Exam (Subtest) Mark Trend 2011-2014





#228 - St. Lawrence Academy, St. Lawrence

| Number of Students      | 12                 | Public<br>Exam<br>Mark | School<br>vs<br>Region | School<br>vs<br>Province | Final<br>Mark | School<br>vs<br>Region | School<br>vs<br>Province |
|-------------------------|--------------------|------------------------|------------------------|--------------------------|---------------|------------------------|--------------------------|
| World Geography 3202    | School             | 73.6                   | р                      | р                        | 76.4          | р                      | р                        |
| <u>Subtest</u>          | Region<br>Province | 65.9<br>67.7           |                        |