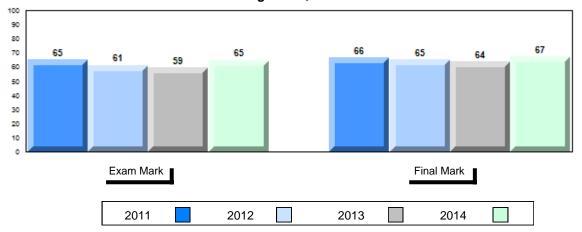

## 4 Year Public Exam (Subtest) Mark Trend 2011-2014

#040 - St. Mary's AG, Mary's Harbour

Grades: K-12

| Number of Students   | 14               | Public<br>Exam<br>Mark | School<br>vs<br>Region | School<br>vs<br>Province | Final<br>Mark | School<br>vs<br>Region | School<br>vs<br>Province |
|----------------------|------------------|------------------------|------------------------|--------------------------|---------------|------------------------|--------------------------|
| World Geography 3202 | School<br>Region | 71.1<br>69.9           | р                      | р                        | 73.3<br>71.6  | р                      | р                        |
| <u>Subtest</u>       | Province         | 67.7                   |                        |                          | 70.1          |                        |                          |
| Multiple Choice      | School           | 66.7                   | q                      | q                        |               |                        |                          |
| Land and             | Region           | 72.9                   | Ч                      | 4                        |               |                        |                          |
| Water Forms          | Province         | 69.7                   |                        |                          |               |                        |                          |
| World                | School           | 69.8                   | q                      | р                        |               |                        |                          |
| Climate              | Region           | 70.3                   |                        |                          |               |                        |                          |
| Patterns             | Province         | 68.3                   |                        |                          |               |                        |                          |
|                      | School           | 83.9                   | q                      | q                        |               |                        |                          |
| Ecosystems           | Region           | 87.8                   |                        | _                        |               |                        |                          |
|                      | Province         | 86.7                   |                        |                          |               |                        |                          |
| Primary              | School           | 77.9                   | q                      | q                        |               |                        |                          |
| Resource             | Region           | 79.3                   |                        |                          |               |                        |                          |
| Activities           | Province         | 78.0                   |                        |                          |               |                        |                          |
| Secondary &          | School           | 73.6                   | р                      | р                        |               |                        |                          |
| Tertiary Activities  | Region           | 70.6                   |                        |                          |               |                        |                          |
|                      | Province         | 69.0                   |                        |                          |               |                        |                          |
| Long Answer          | School           | 69.8                   | р                      | р                        |               |                        |                          |
| Written response     | Region           | 68.1                   | *                      | *                        |               |                        |                          |
| Units 1-5            | Province         | 65.8                   |                        |                          |               |                        |                          |
| Population           | School           | 77.0                   | р                      | р                        |               |                        |                          |
| Geography            | Region           | 67.7                   |                        |                          |               |                        |                          |
|                      | Province         | 64.1                   |                        |                          |               |                        |                          |
| Urban                | School           | 34.1                   | q                      | q                        |               |                        |                          |
| Geography            | Region           | 53.0                   |                        |                          |               |                        |                          |
| ••••                 | Province         | 44.4                   |                        |                          |               |                        |                          |

#040 - St. Mary's AG, Mary's Harbour

Grades: K-12