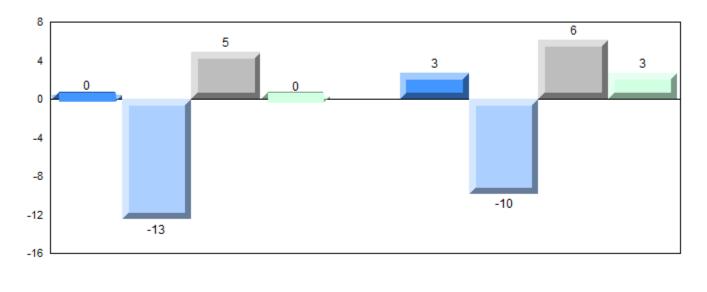

Grades: K-12

Difference from Provincial Mean, 2011-2014

School data with 5 or fewer students withheld for reasons of confidentiality.

#### Difference from Provincial Mean, 2011-2014