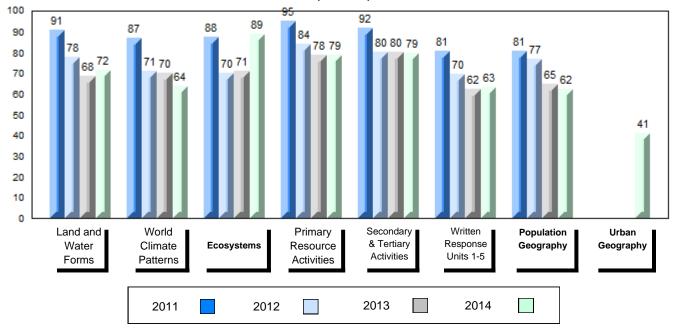

#### 4 Year Public Exam (Subtest) Mark Trend 2011-2014

#010 - Menihek High School, Labrador City

| Number of Students      | 61       | Public<br>Exam<br>Mark | School<br>vs<br>Region | School<br>vs<br>Province | Final<br>Mark | School<br>vs<br>Region | School<br>vs<br>Province |
|-------------------------|----------|------------------------|------------------------|--------------------------|---------------|------------------------|--------------------------|
| World Geography 3202    | School   | 65.0                   | р                      | q                        | 68.6          | р                      | q                        |
| <u>Subtest</u>          | Region   | 64.9                   |                        |                          | 67.6          |                        |                          |
|                         | Province | 67.7                   |                        |                          | 70.1          |                        |                          |
| Multiple Choice         | School   | 65.6                   | q                      | q                        |               |                        |                          |
| Land and                | Region   | 67.0                   | •                      |                          |               |                        |                          |
| Water Forms             | Province | 69.7                   |                        |                          |               |                        |                          |
| World                   | School   | 62.8                   | р                      | q                        |               |                        |                          |
| Climate                 | Region   | 62.7                   | 1                      | 1                        |               |                        |                          |
| Patterns                | Province | 68.3                   |                        |                          |               |                        |                          |
|                         | School   | 89.3                   | q                      | р                        |               |                        |                          |
| Ecosystems              | Region   | 89.7                   | Ч                      | Р                        |               |                        |                          |
|                         | Province | 86.7                   |                        |                          |               |                        |                          |
| Drimon                  | School   | 73.8                   | q                      | q                        |               |                        |                          |
| Primary<br>Resource     | Region   | 74.6                   | 7                      | 7                        |               |                        |                          |
| Activities              | Province | 78.0                   |                        |                          |               |                        |                          |
| Secondary &             | School   | 57.7                   | q                      | q                        |               |                        |                          |
| Tertiary Activities     | Region   | 63.5                   |                        | _                        |               |                        |                          |
|                         | Province | 69.0                   |                        |                          |               |                        |                          |
| Long Answer             | School   | 66.1                   | р                      | р                        |               |                        |                          |
| Written response        | Region   | 64.3                   | ľ                      | 1                        |               |                        |                          |
| Units 1-5               | Province | 65.8                   |                        |                          |               |                        |                          |
| Bandattan               | School   | 62.7                   | р                      | q                        |               |                        |                          |
| Population<br>Geography | Region   | 62.4                   | *                      | ·                        |               |                        |                          |
| Geography               | Province | 64.1                   |                        |                          |               |                        |                          |
|                         | School   | 42.8                   | q                      | q                        |               |                        |                          |
| Urban<br>Geography      | Region   | 52.6                   | 1                      | •                        |               |                        |                          |
| Geography               | Province | 44.4                   |                        |                          |               |                        |                          |
|                         |          |                        |                        |                          |               |                        |                          |