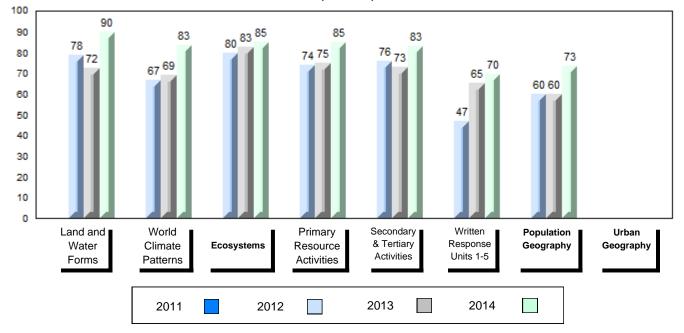

#007 - Amos Comenius Memorial School, Hopedale

Grades: K-12

| Number of Students      | 3                  | Public<br>Exam<br>Mark | School<br>vs<br>Region | School<br>vs<br>Province   | Final<br>Mark                                     | School<br>vs<br>Region | School<br>vs<br>Province |  |
|-------------------------|--------------------|------------------------|------------------------|----------------------------|---------------------------------------------------|------------------------|--------------------------|--|
| World Geography 3202    | School             |                        | ol data with s         | 5 or fewer<br>r reasons of |                                                   | data with 5 d          |                          |  |
| <u>Subtest</u>          | Region<br>Province | Sludents               | confidential           |                            | students withheld for reasons of confidentiality. |                        |                          |  |
| Multiple Choice         | School             |                        |                        |                            |                                                   |                        |                          |  |
| Land and                | Region             |                        |                        |                            |                                                   |                        |                          |  |
| Water Forms             | Province           |                        |                        |                            |                                                   |                        |                          |  |
| World                   | School             |                        |                        |                            |                                                   |                        |                          |  |
| Climate                 | Region             |                        |                        |                            |                                                   |                        |                          |  |
| Patterns                | Province           |                        |                        |                            |                                                   |                        |                          |  |
|                         | School             |                        |                        |                            |                                                   |                        |                          |  |
| Ecosystems              | Region             |                        |                        |                            |                                                   |                        |                          |  |
|                         | Province           |                        |                        |                            |                                                   |                        |                          |  |
| Primary                 | School             |                        |                        |                            |                                                   |                        |                          |  |
| Resource                | Region             |                        |                        |                            |                                                   |                        |                          |  |
| Activities              | Province           |                        |                        |                            |                                                   |                        |                          |  |
| Secondary &             | School             |                        |                        |                            |                                                   |                        |                          |  |
| Tertiary Activities     | Region             |                        |                        |                            |                                                   |                        |                          |  |
|                         | Province           |                        |                        |                            |                                                   |                        |                          |  |
| Long Answer             | School             |                        |                        |                            |                                                   |                        |                          |  |
| Written response        | Region             |                        |                        |                            |                                                   |                        |                          |  |
| Units 1-5               | Province           |                        |                        |                            |                                                   |                        |                          |  |
| Population              | School             |                        |                        |                            |                                                   |                        |                          |  |
| Population<br>Geography | Region             |                        |                        |                            |                                                   |                        |                          |  |
| Coography               | Province           |                        |                        |                            |                                                   |                        |                          |  |
| Urban                   | School             |                        |                        |                            |                                                   |                        |                          |  |
| Geography               | Region             |                        |                        |                            |                                                   |                        |                          |  |
| Coography               | Province           |                        |                        |                            |                                                   |                        |                          |  |

#### Average Mark, 2011-2014

| Exam Mark | 1 |      |      | Fir | nal Mark |  |
|-----------|---|------|------|-----|----------|--|
| 2011      |   | 2012 | 2013 |     | 2014     |  |

#007 - Amos Comenius Memorial School, Hopedale