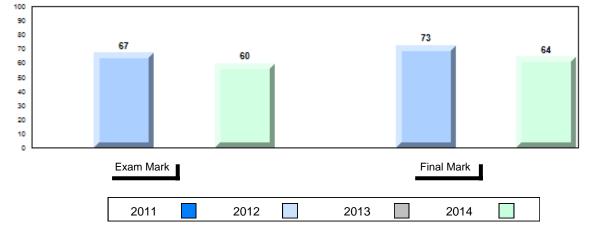

#### Average Mark, 2011-2014

| Exam Mark | 1 |      |      | Fir | nal Mark |  |
|-----------|---|------|------|-----|----------|--|
| 2011      |   | 2012 | 2013 |     | 2014     |  |

#007 - Amos Comenius Memorial School, Hopedale

Grades: K-12

Difference from Provincial Mean, 2011-2014

School data with 5 or fewer students withheld for reasons of confidentiality.