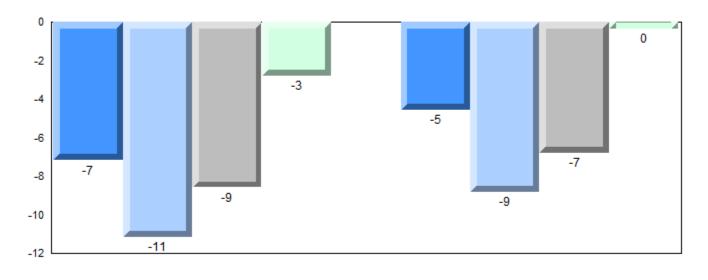

#### Difference from Provincial Mean, 2011-2014

Grades: K-12

Difference from Provincial Mean, 2011-2014

School data with 5 or fewer students withheld for reasons of confidentiality.