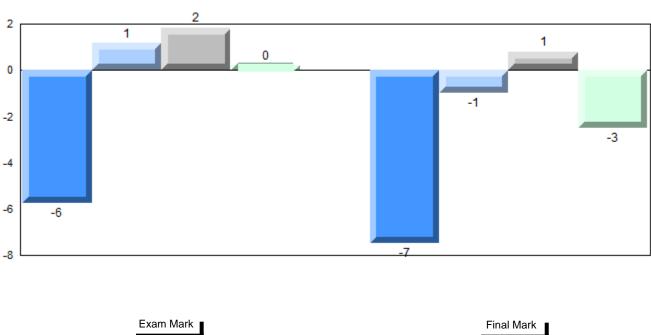

#477 - Mealy Mountain Collegiate, Happy Valley-Goose Bay

Grades: 8-12

#### Difference from Provincial Mean, 2011-2014

#022 - William Gillett Academy, Charlottetown, LAB

| Number of Students   | 13                 | Public<br>Exam<br>Mark | School<br>vs<br>Region | School<br>vs<br>Province | Final<br>Mark | School<br>vs<br>Region | School<br>vs<br>Province |
|----------------------|--------------------|------------------------|------------------------|--------------------------|---------------|------------------------|--------------------------|
| World Geography 3202 | School             | 70.5                   | р                      | р                        | 71.7          | р                      | р                        |
| <u>Subtest</u>       | Region<br>Province | 69.9<br>67.7           |                        |                          | 71.6<br>70.1  |                        |                          |
| Multiple Choice      | School             | 65.0                   |                        |                          |               |                        |                          |
| Land and             | Region             | 65.0<br>72.9           | q                      | P                        |               |                        |                          |
| Water Forms          | Province           | 69.7                   |                        |                          |               |                        |                          |
| World                | School             | 72.7                   | р                      | р                        |               |                        |                          |
| Climate              | Region             | 70.3                   | 1                      | *                        |               |                        |                          |
| Patterns             | Province           | 68.3                   |                        |                          |               |                        |                          |
|                      | School             | 94.2                   | р                      | р                        |               |                        |                          |
| Ecosystems           | Region             | 87.8                   |                        |                          |               |                        |                          |
|                      | Province           | 86.7                   |                        |                          |               |                        |                          |
| Primary              | School             | 80.0                   | р                      | р                        |               |                        |                          |
| Resource             | Region             | 79.3                   |                        |                          |               |                        |                          |
| Activities           | Province           | 78.0                   |                        |                          |               |                        |                          |
| Secondary &          | School             | 76.9                   | р                      | р                        |               |                        |                          |
| Tertiary Activities  | Region             | 70.6                   |                        |                          |               |                        |                          |
|                      | Province           | 69.0                   |                        |                          |               |                        |                          |
| Long Answer          | School             | 70.7                   | р                      | р                        |               |                        |                          |
| Written response     | Region             | 68.1                   |                        | _                        |               |                        |                          |
| Units 1-5            | Province           | 65.8                   |                        |                          |               |                        |                          |
| Population           | School             | 59.1                   | q                      | q                        |               |                        |                          |
| Geography            | Region             | 67.7                   |                        |                          |               |                        |                          |
|                      | Province           | 64.1                   |                        |                          |               |                        |                          |
| Urban                | School             | 70.5                   | р                      | р                        |               |                        |                          |
| Geography            | Region             | 53.0                   |                        |                          |               |                        |                          |
| 5.7                  | Province           | 44.4                   |                        |                          |               |                        |                          |