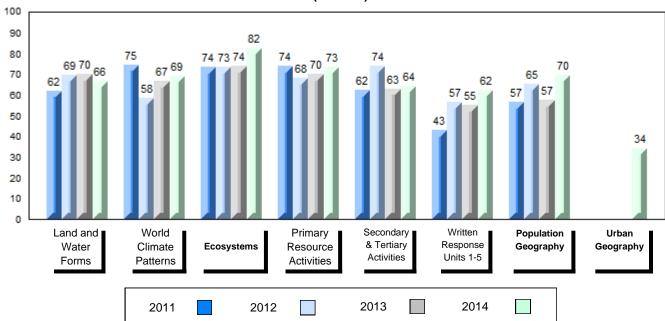

## 4 Year Public Exam (Subtest) Mark Trend 2011-2014

#477 - Mealy Mountain Collegiate, Happy Valley-Goose Bay

Grades: 8-12

| Number of Students   | 44       | Public<br>Exam<br>Mark | School<br>vs<br>Region | School<br>vs<br>Province | Final<br>Mark | School<br>vs<br>Region | School<br>vs<br>Province |
|----------------------|----------|------------------------|------------------------|--------------------------|---------------|------------------------|--------------------------|
| World Geography 3202 | School   | 66.5                   | р                      | q                        | 68.2          | р                      | q                        |
| <u>Subtest</u>       | Region   | 64.9                   |                        |                          | 67.6          |                        |                          |
|                      | Province | 67.7                   |                        |                          | 70.1          |                        |                          |
| Multiple Choice      | School   | 71.5                   | р                      | р                        |               |                        |                          |
| Land and             | Region   | 67.0                   | Р                      | Р                        |               |                        |                          |
| Water Forms          | Province | 69.7                   |                        |                          |               |                        |                          |
| World                | School   | 63.9                   | р                      | q                        |               |                        |                          |
| Climate              | Region   | 62.7                   |                        |                          |               |                        |                          |
| Patterns             | Province | 68.3                   |                        |                          |               |                        |                          |
|                      | School   | 91.5                   | р                      | р                        |               |                        |                          |
| Ecosystems           | Region   | 89.7                   |                        |                          |               |                        |                          |
|                      | Province | 86.7                   |                        |                          |               |                        |                          |
| Primary              | School   | 76.8                   | р                      | q                        |               |                        |                          |
| Resource             | Region   | 74.6                   |                        |                          |               |                        |                          |
| Activities           | Province | 78.0                   |                        |                          |               |                        |                          |
| Secondary &          | School   | 72.5                   | р                      | р                        |               |                        |                          |
| Tertiary Activities  | Region   | 63.5                   |                        |                          |               |                        |                          |
|                      | Province | 69.0                   |                        |                          |               |                        |                          |
| Long Answer          | School   | 64.0                   | q                      | q                        |               |                        |                          |
| Written response     | Region   | 64.3                   | _                      | _                        |               |                        |                          |
| Units 1-5            | Province | 65.8                   |                        |                          |               |                        |                          |
| Population           | School   |                        |                        |                          |               |                        |                          |
| Geography            | Region   | 62.4                   |                        |                          |               |                        |                          |
|                      | Province | 64.1                   |                        |                          |               |                        |                          |
| Urban                | School   | 56.2                   | р                      | р                        |               |                        |                          |
| Geography            | Region   | 52.6                   |                        |                          |               |                        |                          |
|                      | Province | 44.4                   |                        |                          |               |                        |                          |

#477 - Mealy Mountain Collegiate, Happy Valley-Goose Bay

Grades: 8-12