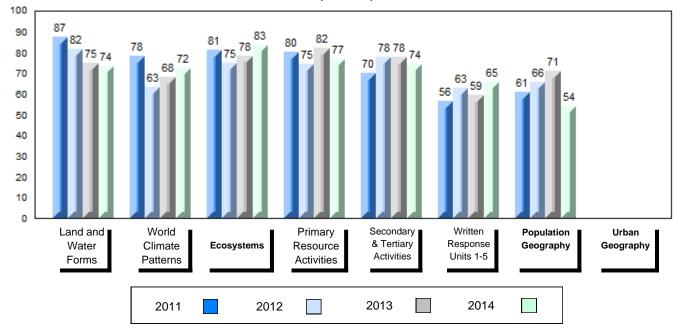

#### 4 Year Public Exam (Subtest) Mark Trend 2011-2014

#010 - Menihek High School, Labrador City

| Number of Students      | 61       | Public<br>Exam<br>Mark | School<br>vs<br>Region | School<br>vs<br>Province | Final<br>Mark | School<br>vs<br>Region | School<br>vs<br>Province |
|-------------------------|----------|------------------------|------------------------|--------------------------|---------------|------------------------|--------------------------|
| World Geography 3202    | School   | 65.0                   | р                      | q                        | 68.6          | р                      | q                        |
| <u>Subtest</u>          | Region   | 64.9                   |                        |                          | 67.6          |                        |                          |
|                         | Province | 67.7                   |                        |                          | 70.1          |                        |                          |
| Multiple Choice         | School   | 65.6                   | q                      | q                        |               |                        |                          |
| Land and                | Region   | 67.0                   | •                      |                          |               |                        |                          |
| Water Forms             | Province | 69.7                   |                        |                          |               |                        |                          |
| World                   | School   | 62.8                   | р                      | q                        |               |                        |                          |
| Climate                 | Region   | 62.7                   | 1                      | 1                        |               |                        |                          |
| Patterns                | Province | 68.3                   |                        |                          |               |                        |                          |
|                         | School   | 89.3                   | q                      | р                        |               |                        |                          |
| Ecosystems              | Region   | 89.7                   | Ч                      | Р                        |               |                        |                          |
|                         | Province | 86.7                   |                        |                          |               |                        |                          |
| Drimon                  | School   | 73.8                   | q                      | q                        |               |                        |                          |
| Primary<br>Resource     | Region   | 74.6                   | 7                      | 7                        |               |                        |                          |
| Activities              | Province | 78.0                   |                        |                          |               |                        |                          |
| Secondary &             | School   | 57.7                   | q                      | q                        |               |                        |                          |
| Tertiary Activities     | Region   | 63.5                   |                        | _                        |               |                        |                          |
|                         | Province | 69.0                   |                        |                          |               |                        |                          |
| Long Answer             | School   | 66.1                   | р                      | р                        |               |                        |                          |
| Written response        | Region   | 64.3                   | ľ                      | 1                        |               |                        |                          |
| Units 1-5               | Province | 65.8                   |                        |                          |               |                        |                          |
| Bandattan               | School   | 62.7                   | р                      | q                        |               |                        |                          |
| Population<br>Geography | Region   | 62.4                   | *                      | ·                        |               |                        |                          |
| Geography               | Province | 64.1                   |                        |                          |               |                        |                          |
|                         | School   | 42.8                   | q                      | q                        |               |                        |                          |
| Urban<br>Geography      | Region   | 52.6                   | 1                      | •                        |               |                        |                          |
| Geography               | Province | 44.4                   |                        |                          |               |                        |                          |
|                         |          |                        |                        |                          |               |                        |                          |

Grades: 8-12

#010 - Menihek High School, Labrador City

Grades: 8-12