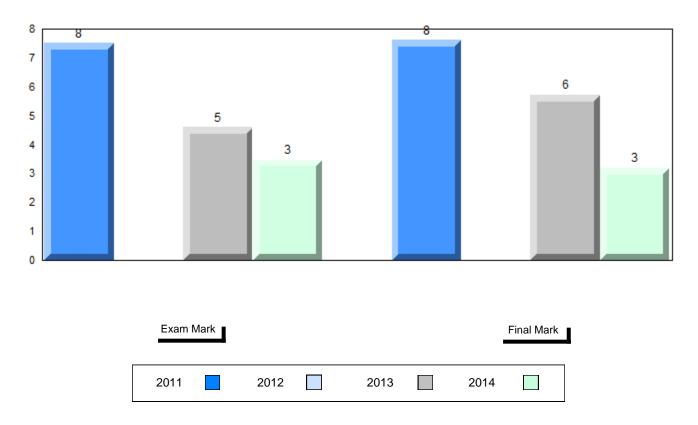

#### Average Mark, 2011-2014

| Exam Mark | 1 |      |      | Fir | nal Mark |  |
|-----------|---|------|------|-----|----------|--|
| 2011      |   | 2012 | 2013 |     | 2014     |  |

#007 - Amos Comenius Memorial School, Hopedale

Grades: K-12

Difference from Provincial Mean, 2011-2014

School data with 5 or fewer students withheld for reasons of confidentiality.