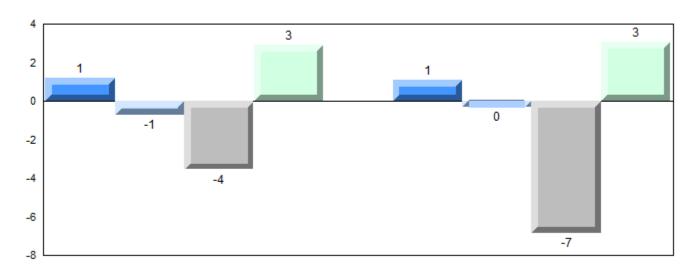

## 4 Year Public Exam (Subtest) Mark Trend 2011-2014

#477 - Mealy Mountain Collegiate, Happy Valley-Goose Bay

Grades: 8-12

| Number of Students   | 44       | Public<br>Exam<br>Mark | School<br>vs<br>Region | School<br>vs<br>Province | Final<br>Mark | School<br>vs<br>Region | School<br>vs<br>Province |
|----------------------|----------|------------------------|------------------------|--------------------------|---------------|------------------------|--------------------------|
| World Geography 3202 | School   | 66.5                   | р                      | q                        | 68.2          | р                      | q                        |
| <u>Subtest</u>       | Region   | 64.9                   |                        |                          | 67.6          |                        |                          |
|                      | Province | 67.7                   |                        |                          | 70.1          |                        |                          |
| Multiple Choice      | School   | 71.5                   | р                      | р                        |               |                        |                          |
| Land and             | Region   | 67.0                   | Р                      | Р                        |               |                        |                          |
| Water Forms          | Province | 69.7                   |                        |                          |               |                        |                          |
| World                | School   | 63.9                   | р                      | q                        |               |                        |                          |
| Climate              | Region   | 62.7                   |                        |                          |               |                        |                          |
| Patterns             | Province | 68.3                   |                        |                          |               |                        |                          |
|                      | School   | 91.5                   | р                      | р                        |               |                        |                          |
| Ecosystems           | Region   | 89.7                   |                        |                          |               |                        |                          |
|                      | Province | 86.7                   |                        |                          |               |                        |                          |
| Primary              | School   | 76.8                   | р                      | q                        |               |                        |                          |
| Resource             | Region   | 74.6                   |                        |                          |               |                        |                          |
| Activities           | Province | 78.0                   |                        |                          |               |                        |                          |
| Secondary &          | School   | 72.5                   | р                      | р                        |               |                        |                          |
| Tertiary Activities  | Region   | 63.5                   |                        |                          |               |                        |                          |
|                      | Province | 69.0                   |                        |                          |               |                        |                          |
| Long Answer          | School   | 64.0                   | q                      | q                        |               |                        |                          |
| Written response     | Region   | 64.3                   | _                      | _                        |               |                        |                          |
| Units 1-5            | Province | 65.8                   |                        |                          |               |                        |                          |
| Population           | School   |                        |                        |                          |               |                        |                          |
| Geography            | Region   | 62.4                   |                        |                          |               |                        |                          |
|                      | Province | 64.1                   |                        |                          |               |                        |                          |
| Urban                | School   | 56.2                   | р                      | р                        |               |                        |                          |
| Geography            | Region   | 52.6                   |                        |                          |               |                        |                          |
|                      | Province | 44.4                   |                        |                          |               |                        |                          |

#477 - Mealy Mountain Collegiate, Happy Valley-Goose Bay

Grades: 8-12

#### Difference from Provincial Mean, 2011-2014

#022 - William Gillett Academy, Charlottetown, LAB

| Number of Students   | 13                 | Public<br>Exam<br>Mark | School<br>vs<br>Region | School<br>vs<br>Province | Final<br>Mark | School<br>vs<br>Region | School<br>vs<br>Province |
|----------------------|--------------------|------------------------|------------------------|--------------------------|---------------|------------------------|--------------------------|
| World Geography 3202 | School             | 70.5                   | р                      | р                        | 71.7          | р                      | р                        |
| <u>Subtest</u>       | Region<br>Province | 69.9<br>67.7           |                        |                          | 71.6<br>70.1  |                        |                          |
| Multiple Choice      | School             | 65.0                   |                        |                          |               |                        |                          |
| Land and             | Region             | 65.0<br>72.9           | q                      | P                        |               |                        |                          |
| Water Forms          | Province           | 69.7                   |                        |                          |               |                        |                          |
| World                | School             | 72.7                   | р                      | р                        |               |                        |                          |
| Climate              | Region             | 70.3                   | 1                      | *                        |               |                        |                          |
| Patterns             | Province           | 68.3                   |                        |                          |               |                        |                          |
|                      | School             | 94.2                   | р                      | р                        |               |                        |                          |
| Ecosystems           | Region             | 87.8                   |                        |                          |               |                        |                          |
|                      | Province           | 86.7                   |                        |                          |               |                        |                          |
| Primary              | School             | 80.0                   | р                      | р                        |               |                        |                          |
| Resource             | Region             | 79.3                   |                        |                          |               |                        |                          |
| Activities           | Province           | 78.0                   |                        |                          |               |                        |                          |
| Secondary &          | School             | 76.9                   | р                      | р                        |               |                        |                          |
| Tertiary Activities  | Region             | 70.6                   |                        |                          |               |                        |                          |
|                      | Province           | 69.0                   |                        |                          |               |                        |                          |
| Long Answer          | School             | 70.7                   | р                      | р                        |               |                        |                          |
| Written response     | Region             | 68.1                   |                        | _                        |               |                        |                          |
| Units 1-5            | Province           | 65.8                   |                        |                          |               |                        |                          |
| Population           | School             | 59.1                   | q                      | q                        |               |                        |                          |
| Geography            | Region             | 67.7                   |                        |                          |               |                        |                          |
|                      | Province           | 64.1                   |                        |                          |               |                        |                          |
| Urban                | School             | 70.5                   | р                      | р                        |               |                        |                          |
| Geography            | Region             | 53.0                   |                        |                          |               |                        |                          |
| 5.7                  | Province           | 44.4                   |                        |                          |               |                        |                          |