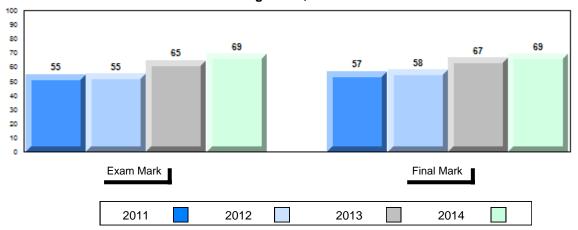

## 4 Year Public Exam (Subtest) Mark Trend 2011-2014

#477 - Mealy Mountain Collegiate, Happy Valley-Goose Bay

Grades: 8-12

| Number of Students   | 44       | Public<br>Exam<br>Mark | School<br>vs<br>Region | School<br>vs<br>Province | Final<br>Mark | School<br>vs<br>Region | School<br>vs<br>Province |
|----------------------|----------|------------------------|------------------------|--------------------------|---------------|------------------------|--------------------------|
| World Geography 3202 | School   | 66.5                   | р                      | q                        | 68.2          | р                      | q                        |
| <u>Subtest</u>       | Region   | 64.9                   |                        |                          | 67.6          |                        |                          |
|                      | Province | 67.7                   |                        |                          | 70.1          |                        |                          |
| Multiple Choice      | School   | 71.5                   | р                      | р                        |               |                        |                          |
| Land and             | Region   | 67.0                   | Р                      | Р                        |               |                        |                          |
| Water Forms          | Province | 69.7                   |                        |                          |               |                        |                          |
| World                | School   | 63.9                   | р                      | q                        |               |                        |                          |
| Climate              | Region   | 62.7                   |                        |                          |               |                        |                          |
| Patterns             | Province | 68.3                   |                        |                          |               |                        |                          |
|                      | School   | 91.5                   | р                      | р                        |               |                        |                          |
| Ecosystems           | Region   | 89.7                   |                        |                          |               |                        |                          |
|                      | Province | 86.7                   |                        |                          |               |                        |                          |
| Primary              | School   | 76.8                   | р                      | q                        |               |                        |                          |
| Resource             | Region   | 74.6                   |                        |                          |               |                        |                          |
| Activities           | Province | 78.0                   |                        |                          |               |                        |                          |
| Secondary &          | School   | 72.5                   | р                      | р                        |               |                        |                          |
| Tertiary Activities  | Region   | 63.5                   |                        |                          |               |                        |                          |
|                      | Province | 69.0                   |                        |                          |               |                        |                          |
| Long Answer          | School   | 64.0                   | q                      | q                        |               |                        |                          |
| Written response     | Region   | 64.3                   | _                      | _                        |               |                        |                          |
| Units 1-5            | Province | 65.8                   |                        |                          |               |                        |                          |
| Population           | School   |                        |                        |                          |               |                        |                          |
| Geography            | Region   | 62.4                   |                        |                          |               |                        |                          |
|                      | Province | 64.1                   |                        |                          |               |                        |                          |
| Urban                | School   | 56.2                   | р                      | р                        |               |                        |                          |
| Geography            | Region   | 52.6                   |                        |                          |               |                        |                          |
|                      | Province | 44.4                   |                        |                          |               |                        |                          |

#477 - Mealy Mountain Collegiate, Happy Valley-Goose Bay

Grades: 8-12