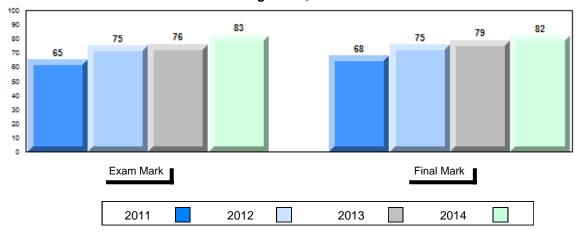

#### Difference from Provincial Mean, 2011-2014

#022 - William Gillett Academy, Charlottetown, LAB

| Number of Students   | 13                 | Public<br>Exam<br>Mark | School<br>vs<br>Region | School<br>vs<br>Province | Final<br>Mark | School<br>vs<br>Region | School<br>vs<br>Province |
|----------------------|--------------------|------------------------|------------------------|--------------------------|---------------|------------------------|--------------------------|
| World Geography 3202 | School             | 70.5                   | р                      | р                        | 71.7          | р                      | р                        |
| <u>Subtest</u>       | Region<br>Province | 69.9<br>67.7           |                        |                          | 71.6<br>70.1  |                        |                          |
| Multiple Choice      | School             | 65.0                   |                        |                          |               |                        |                          |
| Land and             | Region             | 65.0<br>72.9           | q                      | P                        |               |                        |                          |
| Water Forms          | Province           | 69.7                   |                        |                          |               |                        |                          |
| World                | School             | 72.7                   | р                      | р                        |               |                        |                          |
| Climate              | Region             | 70.3                   | 1                      | *                        |               |                        |                          |
| Patterns             | Province           | 68.3                   |                        |                          |               |                        |                          |
|                      | School             | 94.2                   | р                      | р                        |               |                        |                          |
| Ecosystems           | Region             | 87.8                   |                        |                          |               |                        |                          |
|                      | Province           | 86.7                   |                        |                          |               |                        |                          |
| Primary              | School             | 80.0                   | р                      | р                        |               |                        |                          |
| Resource             | Region             | 79.3                   |                        |                          |               |                        |                          |
| Activities           | Province           | 78.0                   |                        |                          |               |                        |                          |
| Secondary &          | School             | 76.9                   | р                      | р                        |               |                        |                          |
| Tertiary Activities  | Region             | 70.6                   |                        |                          |               |                        |                          |
|                      | Province           | 69.0                   |                        |                          |               |                        |                          |
| Long Answer          | School             | 70.7                   | р                      | р                        |               |                        |                          |
| Written response     | Region             | 68.1                   |                        | _                        |               |                        |                          |
| Units 1-5            | Province           | 65.8                   |                        |                          |               |                        |                          |
| Population           | School             | 59.1                   | q                      | q                        |               |                        |                          |
| Geography            | Region             | 67.7                   |                        |                          |               |                        |                          |
|                      | Province           | 64.1                   |                        |                          |               |                        |                          |
| Urban                | School             | 70.5                   | р                      | р                        |               |                        |                          |
| Geography            | Region             | 53.0                   |                        |                          |               |                        |                          |
| 5.7                  | Province           | 44.4                   |                        |                          |               |                        |                          |

Grades: K-12

#022 - William Gillett Academy, Charlottetown, LAB

Grades: K-12