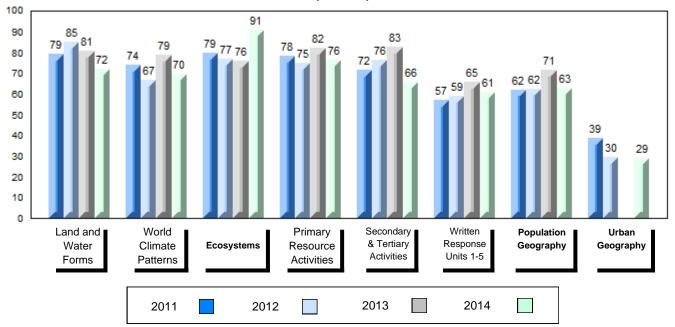

#### 4 Year Public Exam (Subtest) Mark Trend 2011-2014

#010 - Menihek High School, Labrador City

| Number of Students      | 61       | Public<br>Exam<br>Mark | School<br>vs<br>Region | School<br>vs<br>Province | Final<br>Mark | School<br>vs<br>Region | School<br>vs<br>Province |
|-------------------------|----------|------------------------|------------------------|--------------------------|---------------|------------------------|--------------------------|
| World Geography 3202    | School   | 65.0                   | р                      | q                        | 68.6          | р                      | q                        |
| <u>Subtest</u>          | Region   | 64.9                   |                        |                          | 67.6          |                        |                          |
|                         | Province | 67.7                   |                        |                          | 70.1          |                        |                          |
| Multiple Choice         | School   | 65.6                   | q                      | q                        |               |                        |                          |
| Land and                | Region   | 67.0                   | •                      |                          |               |                        |                          |
| Water Forms             | Province | 69.7                   |                        |                          |               |                        |                          |
| World                   | School   | 62.8                   | р                      | q                        |               |                        |                          |
| Climate                 | Region   | 62.7                   | 1                      | 1                        |               |                        |                          |
| Patterns                | Province | 68.3                   |                        |                          |               |                        |                          |
|                         | School   | 89.3                   | q                      | р                        |               |                        |                          |
| Ecosystems              | Region   | 89.7                   | Ч                      | Р                        |               |                        |                          |
|                         | Province | 86.7                   |                        |                          |               |                        |                          |
| Drimon                  | School   | 73.8                   | q                      | q                        |               |                        |                          |
| Primary<br>Resource     | Region   | 74.6                   | 7                      | 7                        |               |                        |                          |
| Activities              | Province | 78.0                   |                        |                          |               |                        |                          |
| Secondary &             | School   | 57.7                   | q                      | q                        |               |                        |                          |
| Tertiary Activities     | Region   | 63.5                   |                        | _                        |               |                        |                          |
|                         | Province | 69.0                   |                        |                          |               |                        |                          |
| Long Answer             | School   | 66.1                   | р                      | р                        |               |                        |                          |
| Written response        | Region   | 64.3                   | ľ                      | 1                        |               |                        |                          |
| Units 1-5               | Province | 65.8                   |                        |                          |               |                        |                          |
| Bandattan               | School   | 62.7                   | р                      | q                        |               |                        |                          |
| Population<br>Geography | Region   | 62.4                   | *                      | ·                        |               |                        |                          |
| Geography               | Province | 64.1                   |                        |                          |               |                        |                          |
|                         | School   | 42.8                   | q                      | q                        |               |                        |                          |
| Urban<br>Geography      | Region   | 52.6                   | 1                      | •                        |               |                        |                          |
| Geography               | Province | 44.4                   |                        |                          |               |                        |                          |
|                         |          |                        |                        |                          |               |                        |                          |