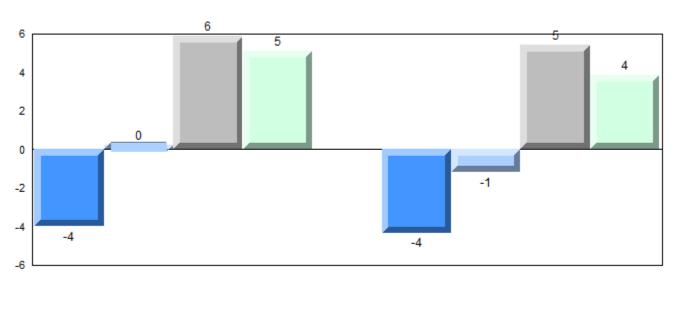

## 4 Year Public Exam (Subtest) Mark Trend 2011-2014

#477 - Mealy Mountain Collegiate, Happy Valley-Goose Bay

Grades: 8-12

| Number of Students   | 44       | Public<br>Exam<br>Mark | School<br>vs<br>Region | School<br>vs<br>Province | Final<br>Mark | School<br>vs<br>Region | School<br>vs<br>Province |
|----------------------|----------|------------------------|------------------------|--------------------------|---------------|------------------------|--------------------------|
| World Geography 3202 | School   | 66.5                   | р                      | q                        | 68.2          | р                      | q                        |
| <u>Subtest</u>       | Region   | 64.9                   |                        |                          | 67.6          |                        |                          |
|                      | Province | 67.7                   |                        |                          | 70.1          |                        |                          |
| Multiple Choice      | School   | 71.5                   | р                      | р                        |               |                        |                          |
| Land and             | Region   | 67.0                   | Р                      | Р                        |               |                        |                          |
| Water Forms          | Province | 69.7                   |                        |                          |               |                        |                          |
| World                | School   | 63.9                   | р                      | q                        |               |                        |                          |
| Climate              | Region   | 62.7                   |                        |                          |               |                        |                          |
| Patterns             | Province | 68.3                   |                        |                          |               |                        |                          |
|                      | School   | 91.5                   | р                      | р                        |               |                        |                          |
| Ecosystems           | Region   | 89.7                   |                        |                          |               |                        |                          |
|                      | Province | 86.7                   |                        |                          |               |                        |                          |
| Primary              | School   | 76.8                   | р                      | q                        |               |                        |                          |
| Resource             | Region   | 74.6                   |                        |                          |               |                        |                          |
| Activities           | Province | 78.0                   |                        |                          |               |                        |                          |
| Secondary &          | School   | 72.5                   | р                      | р                        |               |                        |                          |
| Tertiary Activities  | Region   | 63.5                   |                        |                          |               |                        |                          |
|                      | Province | 69.0                   |                        |                          |               |                        |                          |
| Long Answer          | School   | 64.0                   | q                      | q                        |               |                        |                          |
| Written response     | Region   | 64.3                   | _                      | _                        |               |                        |                          |
| Units 1-5            | Province | 65.8                   |                        |                          |               |                        |                          |
| Population           | School   |                        |                        |                          |               |                        |                          |
| Geography            | Region   | 62.4                   |                        |                          |               |                        |                          |
|                      | Province | 64.1                   |                        |                          |               |                        |                          |
| Urban                | School   | 56.2                   | р                      | р                        |               |                        |                          |
| Geography            | Region   | 52.6                   |                        |                          |               |                        |                          |
|                      | Province | 44.4                   |                        |                          |               |                        |                          |