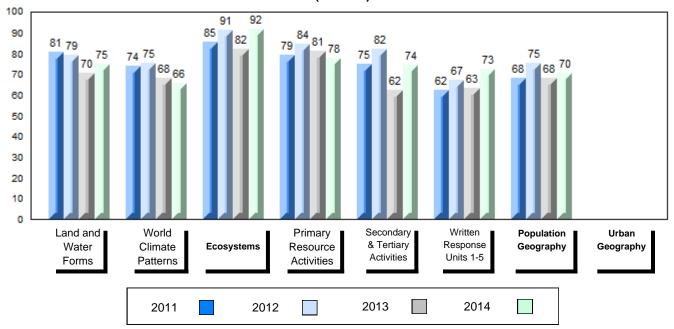

## 4 Year Public Exam (Subtest) Mark Trend 2011-2014

#477 - Mealy Mountain Collegiate, Happy Valley-Goose Bay

Grades: 8-12

| Number of Students   | 44       | Public<br>Exam<br>Mark | School<br>vs<br>Region | School<br>vs<br>Province | Final<br>Mark | School<br>vs<br>Region | School<br>vs<br>Province |
|----------------------|----------|------------------------|------------------------|--------------------------|---------------|------------------------|--------------------------|
| World Geography 3202 | School   | 66.5                   | р                      | q                        | 68.2          | р                      | q                        |
| <u>Subtest</u>       | Region   | 64.9                   |                        |                          | 67.6          |                        |                          |
|                      | Province | 67.7                   |                        |                          | 70.1          |                        |                          |
| Multiple Choice      | School   | 71.5                   | р                      | р                        |               |                        |                          |
| Land and             | Region   | 67.0                   | Р                      | Р                        |               |                        |                          |
| Water Forms          | Province | 69.7                   |                        |                          |               |                        |                          |
| World                | School   | 63.9                   | р                      | q                        |               |                        |                          |
| Climate              | Region   | 62.7                   |                        |                          |               |                        |                          |
| Patterns             | Province | 68.3                   |                        |                          |               |                        |                          |
|                      | School   | 91.5                   | р                      | р                        |               |                        |                          |
| Ecosystems           | Region   | 89.7                   |                        |                          |               |                        |                          |
|                      | Province | 86.7                   |                        |                          |               |                        |                          |
| Primary              | School   | 76.8                   | р                      | q                        |               |                        |                          |
| Resource             | Region   | 74.6                   |                        |                          |               |                        |                          |
| Activities           | Province | 78.0                   |                        |                          |               |                        |                          |
| Secondary &          | School   | 72.5                   | р                      | р                        |               |                        |                          |
| Tertiary Activities  | Region   | 63.5                   |                        |                          |               |                        |                          |
|                      | Province | 69.0                   |                        |                          |               |                        |                          |
| Long Answer          | School   | 64.0                   | q                      | q                        |               |                        |                          |
| Written response     | Region   | 64.3                   | _                      | _                        |               |                        |                          |
| Units 1-5            | Province | 65.8                   |                        |                          |               |                        |                          |
| Population           | School   |                        |                        |                          |               |                        |                          |
| Geography            | Region   | 62.4                   |                        |                          |               |                        |                          |
|                      | Province | 64.1                   |                        |                          |               |                        |                          |
| Urban                | School   | 56.2                   | р                      | р                        |               |                        |                          |
| Geography            | Region   | 52.6                   |                        |                          |               |                        |                          |
|                      | Province | 44.4                   |                        |                          |               |                        |                          |

#477 - Mealy Mountain Collegiate, Happy Valley-Goose Bay

Grades: 8-12