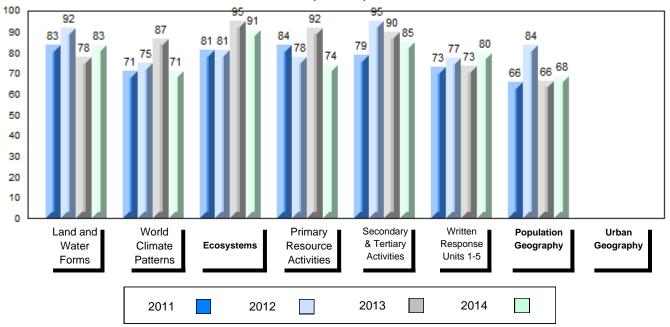

#### 4 Year Public Exam (Subtest) Mark Trend 2011-2014

#010 - Menihek High School, Labrador City

| Number of Students      | 61       | Public<br>Exam<br>Mark | School<br>vs<br>Region | School<br>vs<br>Province | Final<br>Mark | School<br>vs<br>Region | School<br>vs<br>Province |
|-------------------------|----------|------------------------|------------------------|--------------------------|---------------|------------------------|--------------------------|
| World Geography 3202    | School   | 65.0                   | р                      | q                        | 68.6          | р                      | q                        |
| <u>Subtest</u>          | Region   | 64.9                   |                        |                          | 67.6          |                        |                          |
|                         | Province | 67.7                   |                        |                          | 70.1          |                        |                          |
| Multiple Choice         | School   | 65.6                   | q                      | q                        |               |                        |                          |
| Land and                | Region   | 67.0                   | •                      |                          |               |                        |                          |
| Water Forms             | Province | 69.7                   |                        |                          |               |                        |                          |
| World                   | School   | 62.8                   | р                      | q                        |               |                        |                          |
| Climate                 | Region   | 62.7                   | 1                      | 1                        |               |                        |                          |
| Patterns                | Province | 68.3                   |                        |                          |               |                        |                          |
|                         | School   | 89.3                   | q                      | р                        |               |                        |                          |
| Ecosystems              | Region   | 89.7                   | Ч                      | Р                        |               |                        |                          |
|                         | Province | 86.7                   |                        |                          |               |                        |                          |
| Drimon                  | School   | 73.8                   | q                      | q                        |               |                        |                          |
| Primary<br>Resource     | Region   | 74.6                   | 7                      | 7                        |               |                        |                          |
| Activities              | Province | 78.0                   |                        |                          |               |                        |                          |
| Secondary &             | School   | 57.7                   | q                      | q                        |               |                        |                          |
| Tertiary Activities     | Region   | 63.5                   |                        | _                        |               |                        |                          |
|                         | Province | 69.0                   |                        |                          |               |                        |                          |
| Long Answer             | School   | 66.1                   | р                      | р                        |               |                        |                          |
| Written response        | Region   | 64.3                   | ľ                      | 1                        |               |                        |                          |
| Units 1-5               | Province | 65.8                   |                        |                          |               |                        |                          |
| Bandattan               | School   | 62.7                   | р                      | q                        |               |                        |                          |
| Population<br>Geography | Region   | 62.4                   | *                      | ·                        |               |                        |                          |
| Geography               | Province | 64.1                   |                        |                          |               |                        |                          |
|                         | School   | 42.8                   | q                      | q                        |               |                        |                          |
| Urban<br>Geography      | Region   | 52.6                   | 1                      | •                        |               |                        |                          |
| Geography               | Province | 44.4                   |                        |                          |               |                        |                          |
|                         |          |                        |                        |                          |               |                        |                          |