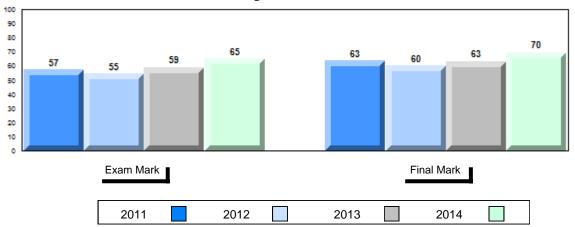

#### Average Mark, 2011-2014

| Exam Mark |      |      | Fir | nal Mark |  |
|-----------|------|------|-----|----------|--|
| 2011      | 2012 | 2013 |     | 2014     |  |

#012 - J.C. Erhardt Memorial School, Makkovik

Grades: K-6,8-12

Difference from Provincial Mean, 2011-2014

School data with 5 or fewer students withheld for reasons of confidentiality.