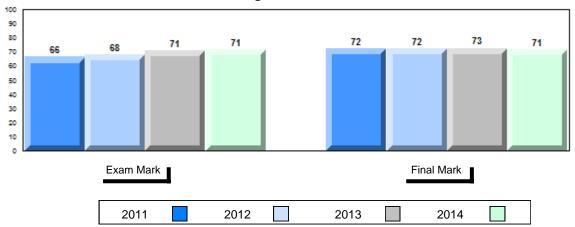

#### Average Mark, 2011-2014

| Exam Mark | 1 |      |      | Fir | nal Mark |  |
|-----------|---|------|------|-----|----------|--|
| 2011      |   | 2012 | 2013 |     | 2014     |  |

#007 - Amos Comenius Memorial School, Hopedale

Grades: K-12

Difference from Provincial Mean, 2011-2014

School data with 5 or fewer students withheld for reasons of confidentiality.