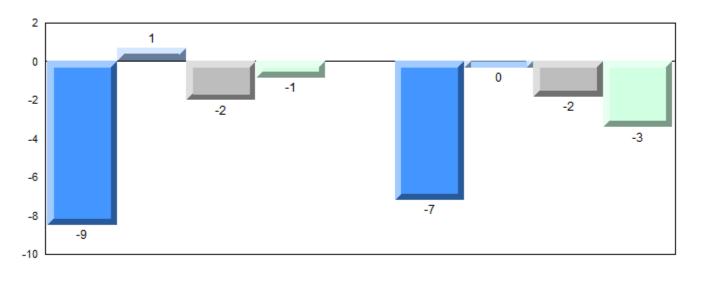

#### Difference from Provincial Mean, 2011-2014

#022 - William Gillett Academy, Charlottetown, LAB

| Number of Students   | 13                 | Public<br>Exam<br>Mark | School<br>vs<br>Region | School<br>vs<br>Province | Final<br>Mark | School<br>vs<br>Region | School<br>vs<br>Province |
|----------------------|--------------------|------------------------|------------------------|--------------------------|---------------|------------------------|--------------------------|
| World Geography 3202 | School             | 70.5                   | р                      | р                        | 71.7          | р                      | р                        |
| <u>Subtest</u>       | Region<br>Province | 69.9<br>67.7           |                        |                          | 71.6<br>70.1  |                        |                          |
| Multiple Choice      | School             | 65.0                   |                        |                          |               |                        |                          |
| Land and             | Region             | 65.0<br>72.9           | q                      | P                        |               |                        |                          |
| Water Forms          | Province           | 69.7                   |                        |                          |               |                        |                          |
| World                | School             | 72.7                   | р                      | р                        |               |                        |                          |
| Climate              | Region             | 70.3                   | 1                      | *                        |               |                        |                          |
| Patterns             | Province           | 68.3                   |                        |                          |               |                        |                          |
|                      | School             | 94.2                   | р                      | р                        |               |                        |                          |
| Ecosystems           | Region             | 87.8                   |                        |                          |               |                        |                          |
|                      | Province           | 86.7                   |                        |                          |               |                        |                          |
| Primary              | School             | 80.0                   | р                      | р                        |               |                        |                          |
| Resource             | Region             | 79.3                   |                        |                          |               |                        |                          |
| Activities           | Province           | 78.0                   |                        |                          |               |                        |                          |
| Secondary &          | School             | 76.9                   | р                      | р                        |               |                        |                          |
| Tertiary Activities  | Region             | 70.6                   |                        |                          |               |                        |                          |
|                      | Province           | 69.0                   |                        |                          |               |                        |                          |
| Long Answer          | School             | 70.7                   | р                      | р                        |               |                        |                          |
| Written response     | Region             | 68.1                   |                        | _                        |               |                        |                          |
| Units 1-5            | Province           | 65.8                   |                        |                          |               |                        |                          |
| Population           | School             | 59.1                   | q                      | q                        |               |                        |                          |
| Geography            | Region             | 67.7                   |                        |                          |               |                        |                          |
|                      | Province           | 64.1                   |                        |                          |               |                        |                          |
| Urban                | School             | 70.5                   | р                      | р                        |               |                        |                          |
| Geography            | Region             | 53.0                   |                        |                          |               |                        |                          |
| 5.7                  | Province           | 44.4                   |                        |                          |               |                        |                          |

#### Difference from Provincial Mean, 2011-2014

4 Year Public Exam (Subtest) Mark Trend 2011-2014

#023 - Sacred Heart AG, Conche