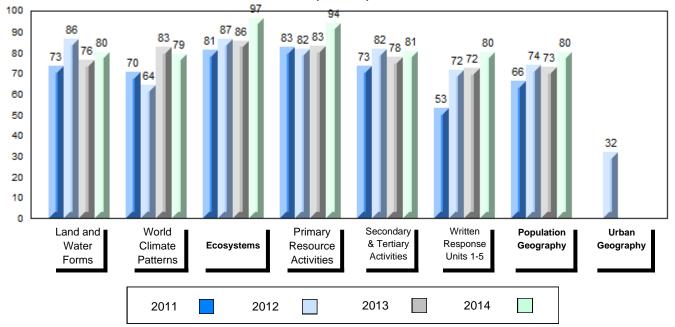

## 4 Year Public Exam (Subtest) Mark Trend 2011-2014

#477 - Mealy Mountain Collegiate, Happy Valley-Goose Bay

Grades: 8-12

| Number of Students   | 44       | Public<br>Exam<br>Mark | School<br>vs<br>Region | School<br>vs<br>Province | Final<br>Mark | School<br>vs<br>Region | School<br>vs<br>Province |
|----------------------|----------|------------------------|------------------------|--------------------------|---------------|------------------------|--------------------------|
| World Geography 3202 | School   | 66.5                   | р                      | q                        | 68.2          | р                      | q                        |
| <u>Subtest</u>       | Region   | 64.9                   |                        |                          | 67.6          |                        |                          |
|                      | Province | 67.7                   |                        |                          | 70.1          |                        |                          |
| Multiple Choice      | School   | 71.5                   | р                      | р                        |               |                        |                          |
| Land and             | Region   | 67.0                   | Р                      | Р                        |               |                        |                          |
| Water Forms          | Province | 69.7                   |                        |                          |               |                        |                          |
| World                | School   | 63.9                   | р                      | q                        |               |                        |                          |
| Climate              | Region   | 62.7                   |                        |                          |               |                        |                          |
| Patterns             | Province | 68.3                   |                        |                          |               |                        |                          |
|                      | School   | 91.5                   | р                      | р                        |               |                        |                          |
| Ecosystems           | Region   | 89.7                   |                        |                          |               |                        |                          |
|                      | Province | 86.7                   |                        |                          |               |                        |                          |
| Primary              | School   | 76.8                   | р                      | q                        |               |                        |                          |
| Resource             | Region   | 74.6                   |                        |                          |               |                        |                          |
| Activities           | Province | 78.0                   |                        |                          |               |                        |                          |
| Secondary &          | School   | 72.5                   | р                      | р                        |               |                        |                          |
| Tertiary Activities  | Region   | 63.5                   |                        |                          |               |                        |                          |
|                      | Province | 69.0                   |                        |                          |               |                        |                          |
| Long Answer          | School   | 64.0                   | q                      | q                        |               |                        |                          |
| Written response     | Region   | 64.3                   | _                      | _                        |               |                        |                          |
| Units 1-5            | Province | 65.8                   |                        |                          |               |                        |                          |
| Population           | School   |                        |                        |                          |               |                        |                          |
| Geography            | Region   | 62.4                   |                        |                          |               |                        |                          |
|                      | Province | 64.1                   |                        |                          |               |                        |                          |
| Urban                | School   | 56.2                   | р                      | р                        |               |                        |                          |
| Geography            | Region   | 52.6                   |                        |                          |               |                        |                          |
|                      | Province | 44.4                   |                        |                          |               |                        |                          |

#477 - Mealy Mountain Collegiate, Happy Valley-Goose Bay

Grades: 8-12