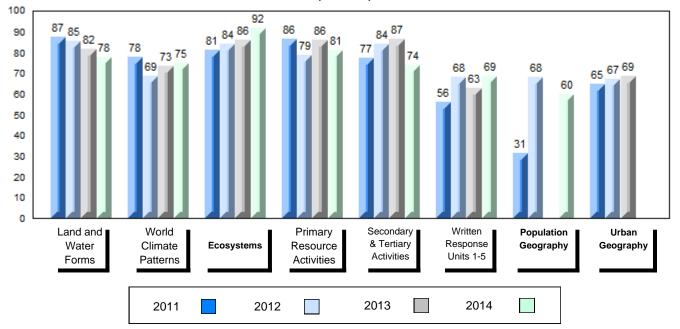

#### 4 Year Public Exam (Subtest) Mark Trend 2011-2014

#010 - Menihek High School, Labrador City

| Number of Students      | 61       | Public<br>Exam<br>Mark | School<br>vs<br>Region | School<br>vs<br>Province | Final<br>Mark | School<br>vs<br>Region | School<br>vs<br>Province |
|-------------------------|----------|------------------------|------------------------|--------------------------|---------------|------------------------|--------------------------|
| World Geography 3202    | School   | 65.0                   | р                      | q                        | 68.6          | р                      | q                        |
| <u>Subtest</u>          | Region   | 64.9                   |                        |                          | 67.6          |                        |                          |
|                         | Province | 67.7                   |                        |                          | 70.1          |                        |                          |
| Multiple Choice         | School   | 65.6                   | q                      | q                        |               |                        |                          |
| Land and                | Region   | 67.0                   | •                      |                          |               |                        |                          |
| Water Forms             | Province | 69.7                   |                        |                          |               |                        |                          |
| World                   | School   | 62.8                   | р                      | q                        |               |                        |                          |
| Climate                 | Region   | 62.7                   | 1                      | 1                        |               |                        |                          |
| Patterns                | Province | 68.3                   |                        |                          |               |                        |                          |
|                         | School   | 89.3                   | q                      | р                        |               |                        |                          |
| Ecosystems              | Region   | 89.7                   | Ч                      | Р                        |               |                        |                          |
|                         | Province | 86.7                   |                        |                          |               |                        |                          |
| Drimon                  | School   | 73.8                   | q                      | q                        |               |                        |                          |
| Primary<br>Resource     | Region   | 74.6                   | 7                      | 7                        |               |                        |                          |
| Activities              | Province | 78.0                   |                        |                          |               |                        |                          |
| Secondary &             | School   | 57.7                   | q                      | q                        |               |                        |                          |
| Tertiary Activities     | Region   | 63.5                   |                        | _                        |               |                        |                          |
|                         | Province | 69.0                   |                        |                          |               |                        |                          |
| Long Answer             | School   | 66.1                   | р                      | р                        |               |                        |                          |
| Written response        | Region   | 64.3                   | ľ                      | 1                        |               |                        |                          |
| Units 1-5               | Province | 65.8                   |                        |                          |               |                        |                          |
| Bandattan               | School   | 62.7                   | р                      | q                        |               |                        |                          |
| Population<br>Geography | Region   | 62.4                   | *                      | ·                        |               |                        |                          |
| Geography               | Province | 64.1                   |                        |                          |               |                        |                          |
|                         | School   | 42.8                   | q                      | q                        |               |                        |                          |
| Urban<br>Geography      | Region   | 52.6                   | 1                      | •                        |               |                        |                          |
| Geography               | Province | 44.4                   |                        |                          |               |                        |                          |
|                         |          |                        |                        |                          |               |                        |                          |