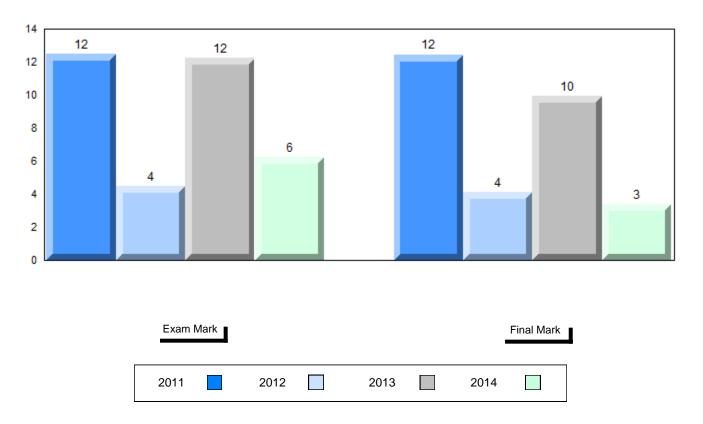

Grades: K-12

Difference from Provincial Mean, 2011-2014

School data with 5 or fewer students withheld for reasons of confidentiality.

#### Difference from Provincial Mean, 2011-2014