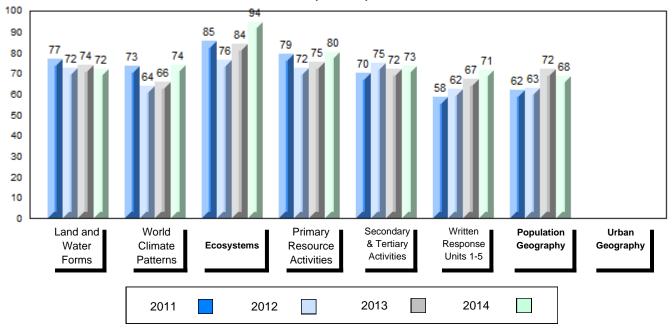

#### Difference from Provincial Mean, 2011-2014

#022 - William Gillett Academy, Charlottetown, LAB

| Number of Students   | 13                 | Public<br>Exam<br>Mark | School<br>vs<br>Region | School<br>vs<br>Province | Final<br>Mark | School<br>vs<br>Region | School<br>vs<br>Province |
|----------------------|--------------------|------------------------|------------------------|--------------------------|---------------|------------------------|--------------------------|
| World Geography 3202 | School             | 70.5                   | р                      | р                        | 71.7          | р                      | р                        |
| <u>Subtest</u>       | Region<br>Province | 69.9<br>67.7           |                        |                          | 71.6<br>70.1  |                        |                          |
| Multiple Choice      | School             | 65.0                   |                        |                          |               |                        |                          |
| Land and             | Region             | 65.0<br>72.9           | q                      | P                        |               |                        |                          |
| Water Forms          | Province           | 69.7                   |                        |                          |               |                        |                          |
| World                | School             | 72.7                   | р                      | р                        |               |                        |                          |
| Climate              | Region             | 70.3                   | 1                      | *                        |               |                        |                          |
| Patterns             | Province           | 68.3                   |                        |                          |               |                        |                          |
|                      | School             | 94.2                   | р                      | р                        |               |                        |                          |
| Ecosystems           | Region             | 87.8                   |                        |                          |               |                        |                          |
|                      | Province           | 86.7                   |                        |                          |               |                        |                          |
| Primary              | School             | 80.0                   | р                      | р                        |               |                        |                          |
| Resource             | Region             | 79.3                   |                        |                          |               |                        |                          |
| Activities           | Province           | 78.0                   |                        |                          |               |                        |                          |
| Secondary &          | School             | 76.9                   | р                      | р                        |               |                        |                          |
| Tertiary Activities  | Region             | 70.6                   |                        |                          |               |                        |                          |
|                      | Province           | 69.0                   |                        |                          |               |                        |                          |
| Long Answer          | School             | 70.7                   | р                      | р                        |               |                        |                          |
| Written response     | Region             | 68.1                   |                        | _                        |               |                        |                          |
| Units 1-5            | Province           | 65.8                   |                        |                          |               |                        |                          |
| Population           | School             | 59.1                   | q                      | q                        |               |                        |                          |
| Geography            | Region             | 67.7                   |                        |                          |               |                        |                          |
|                      | Province           | 64.1                   |                        |                          |               |                        |                          |
| Urban                | School             | 70.5                   | р                      | р                        |               |                        |                          |
| Geography            | Region             | 53.0                   |                        |                          |               |                        |                          |
| 5.7                  | Province           | 44.4                   |                        |                          |               |                        |                          |

Grades: K-12

#022 - William Gillett Academy, Charlottetown, LAB

Grades: K-12