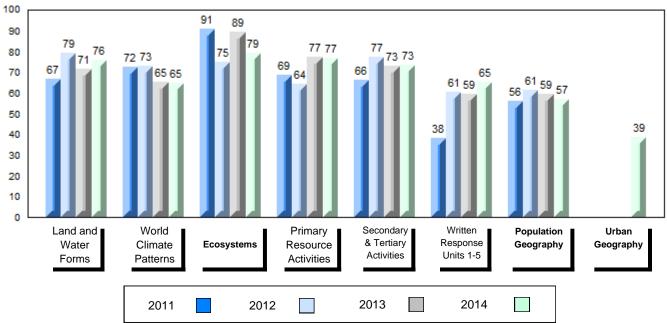

## 4 Year Public Exam (Subtest) Mark Trend 2011-2014

#477 - Mealy Mountain Collegiate, Happy Valley-Goose Bay

Grades: 8-12

| Number of Students   | 44       | Public<br>Exam<br>Mark | School<br>vs<br>Region | School<br>vs<br>Province | Final<br>Mark | School<br>vs<br>Region | School<br>vs<br>Province |
|----------------------|----------|------------------------|------------------------|--------------------------|---------------|------------------------|--------------------------|
| World Geography 3202 | School   | 66.5                   | р                      | q                        | 68.2          | р                      | q                        |
| <u>Subtest</u>       | Region   | 64.9                   |                        |                          | 67.6          |                        |                          |
|                      | Province | 67.7                   |                        |                          | 70.1          |                        |                          |
| Multiple Choice      | School   | 71.5                   | р                      | р                        |               |                        |                          |
| Land and             | Region   | 67.0                   | Р                      | Р                        |               |                        |                          |
| Water Forms          | Province | 69.7                   |                        |                          |               |                        |                          |
| World                | School   | 63.9                   | р                      | q                        |               |                        |                          |
| Climate              | Region   | 62.7                   |                        |                          |               |                        |                          |
| Patterns             | Province | 68.3                   |                        |                          |               |                        |                          |
|                      | School   | 91.5                   | р                      | р                        |               |                        |                          |
| Ecosystems           | Region   | 89.7                   |                        |                          |               |                        |                          |
|                      | Province | 86.7                   |                        |                          |               |                        |                          |
| Primary              | School   | 76.8                   | р                      | q                        |               |                        |                          |
| Resource             | Region   | 74.6                   |                        |                          |               |                        |                          |
| Activities           | Province | 78.0                   |                        |                          |               |                        |                          |
| Secondary &          | School   | 72.5                   | р                      | р                        |               |                        |                          |
| Tertiary Activities  | Region   | 63.5                   |                        |                          |               |                        |                          |
|                      | Province | 69.0                   |                        |                          |               |                        |                          |
| Long Answer          | School   | 64.0                   | q                      | q                        |               |                        |                          |
| Written response     | Region   | 64.3                   | _                      | _                        |               |                        |                          |
| Units 1-5            | Province | 65.8                   |                        |                          |               |                        |                          |
| Population           | School   |                        |                        |                          |               |                        |                          |
| Geography            | Region   | 62.4                   |                        |                          |               |                        |                          |
|                      | Province | 64.1                   |                        |                          |               |                        |                          |
| Urban                | School   | 56.2                   | р                      | р                        |               |                        |                          |
| Geography            | Region   | 52.6                   |                        |                          |               |                        |                          |
|                      | Province | 44.4                   |                        |                          |               |                        |                          |

#477 - Mealy Mountain Collegiate, Happy Valley-Goose Bay

Grades: 8-12