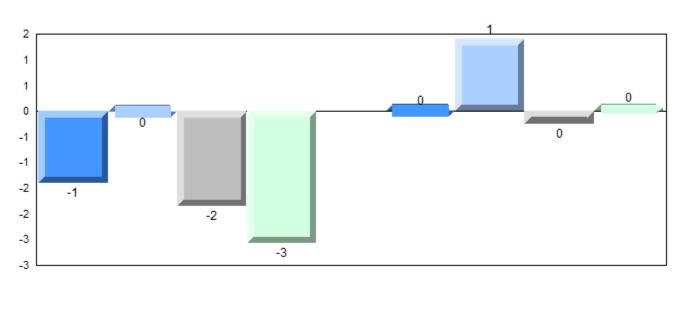

| q                        |               |                        |                          |
| Urban                | Region   | 29.9<br>36.8           | q                      | Ч                        |               |                        |                          |
| Geography            | Province | 44.4                   |                        |                          |               |                        |                          |
|                      |          | 44.4                   |                        |                          |               |                        |                          |



#### Grades: 10-12

Difference from Provincial Mean, 2011-2014

## NLESD - Eastern Region

#313 - O'Donel High School, Mount Pearl

Grades: 10-12









#327 - Bishops College High, St. John's

| Number of Students   | 76        | Public<br>Exam<br>Mark | School<br>vs<br>Region | School<br>vs<br>Province | Final<br>Mark | School<br>vs<br>Region | School<br>vs<br>Province |
|----------------------|-----------|------------------------|------------------------|--------------------------|---------------|------------------------|--------------------------|
| World Geography 3202 | School    | 63.9                   | q                      | q                        | 64.9          | q                      | q                        |
| <u>Subtest</u>       | Region    | 65.9                   |                        |                          | 68.9          |                        |                          |
|