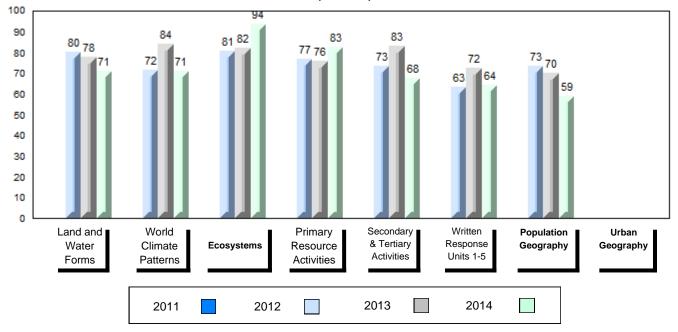

## 4 Year Public Exam (Subtest) Mark Trend 2011-2014

#477 - Mealy Mountain Collegiate, Happy Valley-Goose Bay

Grades: 8-12

| Number of Students   | 44       | Public<br>Exam<br>Mark | School<br>vs<br>Region | School<br>vs<br>Province | Final<br>Mark | School<br>vs<br>Region | School<br>vs<br>Province |
|----------------------|----------|------------------------|------------------------|--------------------------|---------------|------------------------|--------------------------|
| World Geography 3202 | School   | 66.5                   | р                      | q                        | 68.2          | р                      | q                        |
| <u>Subtest</u>       | Region   | 64.9                   |                        |                          | 67.6          |                        |                          |
|                      | Province | 67.7                   |                        |                          | 70.1          |                        |                          |
| Multiple Choice      | School   | 71.5                   | р                      | р                        |               |                        |                          |
| Land and             | Region   | 67.0                   | Р                      | Р                        |               |                        |                          |
| Water Forms          | Province | 69.7                   |                        |                          |               |                        |                          |
| World                | School   | 63.9                   | р                      | q                        |               |                        |                          |
| Climate              | Region   | 62.7                   |                        |                          |               |                        |                          |
| Patterns             | Province | 68.3                   |                        |                          |               |                        |                          |
|                      | School   | 91.5                   | р                      | р                        |               |                        |                          |
| Ecosystems           | Region   | 89.7                   |                        |                          |               |                        |                          |
|                      | Province | 86.7                   |                        |                          |               |                        |                          |
| Primary              | School   | 76.8                   | р                      | q                        |               |                        |                          |
| Resource             | Region   | 74.6                   |                        |                          |               |                        |                          |
| Activities           | Province | 78.0                   |                        |                          |               |                        |                          |
| Secondary &          | School   | 72.5                   | р                      | р                        |               |                        |                          |
| Tertiary Activities  | Region   | 63.5                   |                        |                          |               |                        |                          |
|                      | Province | 69.0                   |                        |                          |               |                        |                          |
| Long Answer          | School   | 64.0                   | q                      | q                        |               |                        |                          |
| Written response     | Region   | 64.3                   | _                      | _                        |               |                        |                          |
| Units 1-5            | Province | 65.8                   |                        |                          |               |                        |                          |
| Population           | School   |                        |                        |                          |               |                        |                          |
| Geography            | Region   | 62.4                   |                        |                          |               |                        |                          |
|                      | Province | 64.1                   |                        |                          |               |                        |                          |
| Urban                | School   | 56.2                   | р                      | р                        |               |                        |                          |
| Geography            | Region   | 52.6                   |                        |                          |               |                        |                          |
|                      | Province | 44.4                   |                        |                          |               |                        |                          |

#477 - Mealy Mountain Collegiate, Happy Valley-Goose Bay

Grades: 8-12