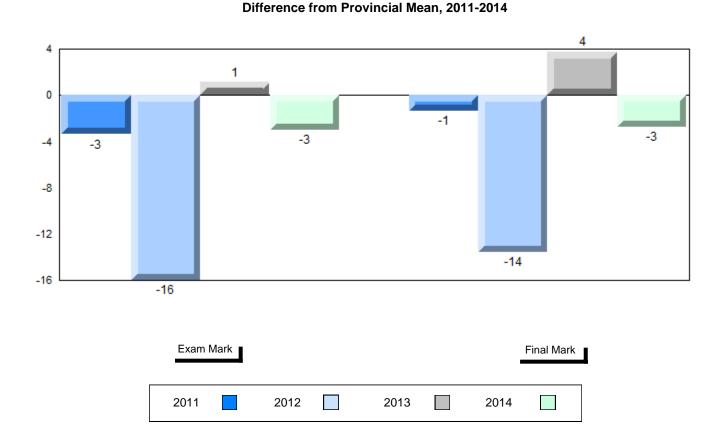

#### Difference from Provincial Mean, 2011-2014

#022 - William Gillett Academy, Charlottetown, LAB

| Number of Students   | 13                 | Public<br>Exam<br>Mark | School<br>vs<br>Region | School<br>vs<br>Province | Final<br>Mark | School<br>vs<br>Region | School<br>vs<br>Province |
|----------------------|--------------------|------------------------|------------------------|--------------------------|---------------|------------------------|--------------------------|
| World Geography 3202 | School             | 70.5                   | р                      | р                        | 71.7          | р                      | р                        |
| <u>Subtest</u>       | Region<br>Province | 69.9<br>67.7           |                        |                          | 71.6<br>70.1  |                        |                          |
| Multiple Choice      | School             | 65.0                   |                        |                          |               |                        |                          |
| Land and             | Region             | 65.0<br>72.9           | q                      | P                        |               |                        |                          |
| Water Forms          | Province           | 69.7                   |                        |                          |               |                        |                          |
| World                | School             | 72.7                   | р                      | р                        |               |                        |                          |
| Climate              | Region             | 70.3                   | 1                      | *                        |               |                        |                          |
| Patterns             | Province           | 68.3                   |                        |                          |               |                        |                          |
|                      | School             | 94.2                   | р                      | р                        |               |                        |                          |
| Ecosystems           | Region             | 87.8                   |                        |                          |               |                        |                          |
|                      | Province           | 86.7                   |                        |                          |               |                        |                          |
| Primary              | School             | 80.0                   | р                      | р                        |               |                        |                          |
| Resource             | Region             | 79.3                   |                        |                          |               |                        |                          |
| Activities           | Province           | 78.0                   |                        |                          |               |                        |                          |
| Secondary &          | School             | 76.9                   | р                      | р                        |               |                        |                          |
| Tertiary Activities  | Region             | 70.6                   |                        |                          |               |                        |                          |
|                      | Province           | 69.0                   |                        |                          |               |                        |                          |
| Long Answer          | School             | 70.7                   | р                      | р                        |               |                        |                          |
| Written response     | Region             | 68.1                   |                        | _                        |               |                        |                          |
| Units 1-5            | Province           | 65.8                   |                        |                          |               |                        |                          |
| Population           | School             | 59.1                   | q                      | q                        |               |                        |                          |
| Geography            | Region             | 67.7                   |                        |                          |               |                        |                          |
|                      | Province           | 64.1                   |                        |                          |               |                        |                          |
| Urban                | School             | 70.5                   | р                      | р                        |               |                        |                          |
| Geography            | Region             | 53.0                   |                        |                          |               |                        |                          |
| 5.7                  | Province           | 44.4                   |                        |                          |               |                        |                          |

Grades: K-12

#022 - William Gillett Academy, Charlottetown, LAB

Grades: K-12