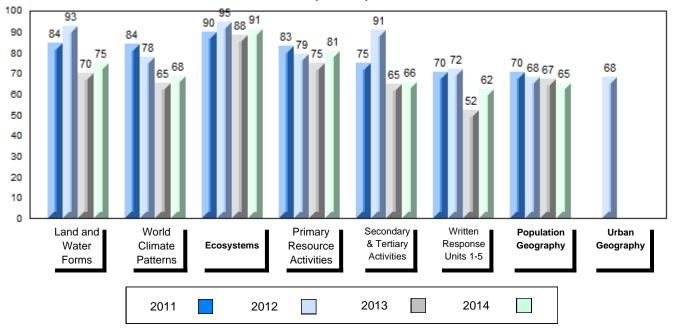

#### 4 Year Public Exam (Subtest) Mark Trend 2011-2014

#010 - Menihek High School, Labrador City

| Number of Students      | 61       | Public<br>Exam<br>Mark | School<br>vs<br>Region | School<br>vs<br>Province | Final<br>Mark | School<br>vs<br>Region | School<br>vs<br>Province |
|-------------------------|----------|------------------------|------------------------|--------------------------|---------------|------------------------|--------------------------|
| World Geography 3202    | School   | 65.0                   | р                      | q                        | 68.6          | р                      | q                        |
| <u>Subtest</u>          | Region   | 64.9                   |                        |                          | 67.6          |                        |                          |
|                         | Province | 67.7                   |                        |                          | 70.1          |                        |                          |
| Multiple Choice         | School   | 65.6                   | q                      | q                        |               |                        |                          |
| Land and                | Region   | 67.0                   | •                      |                          |               |                        |                          |
| Water Forms             | Province | 69.7                   |                        |                          |               |                        |                          |
| World                   | School   | 62.8                   | р                      | q                        |               |                        |                          |
| Climate                 | Region   | 62.7                   | 1                      | 1                        |               |                        |                          |
| Patterns                | Province | 68.3                   |                        |                          |               |                        |                          |
|                         | School   | 89.3                   | q                      | р                        |               |                        |                          |
| Ecosystems              | Region   | 89.7                   | Ч                      | Р                        |               |                        |                          |
|                         | Province | 86.7                   |                        |                          |               |                        |                          |
| Drimon                  | School   | 73.8                   | q                      | q                        |               |                        |                          |
| Primary<br>Resource     | Region   | 74.6                   | 7                      | 7                        |               |                        |                          |
| Activities              | Province | 78.0                   |                        |                          |               |                        |                          |
| Secondary &             | School   | 57.7                   | q                      | q                        |               |                        |                          |
| Tertiary Activities     | Region   | 63.5                   |                        | _                        |               |                        |                          |
|                         | Province | 69.0                   |                        |                          |               |                        |                          |
| Long Answer             | School   | 66.1                   | р                      | р                        |               |                        |                          |
| Written response        | Region   | 64.3                   | ľ                      | 1                        |               |                        |                          |
| Units 1-5               | Province | 65.8                   |                        |                          |               |                        |                          |
| Bandattan               | School   | 62.7                   | р                      | q                        |               |                        |                          |
| Population<br>Geography | Region   | 62.4                   | *                      | ·                        |               |                        |                          |
| Geography               | Province | 64.1                   |                        |                          |               |                        |                          |
|                         | School   | 42.8                   | q                      | q                        |               |                        |                          |
| Urban<br>Geography      | Region   | 52.6                   | 1                      | •                        |               |                        |                          |
| Geography               | Province | 44.4                   |                        |                          |               |                        |                          |
|                         |          |                        |                        |                          |               |                        |                          |

Grades: 8-12

#010 - Menihek High School, Labrador City

Grades: 8-12