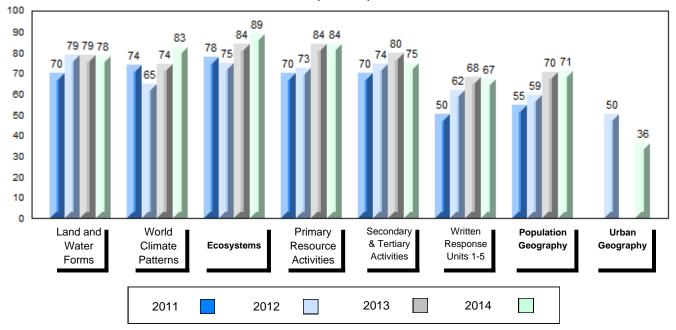

## 4 Year Public Exam (Subtest) Mark Trend 2011-2014

#477 - Mealy Mountain Collegiate, Happy Valley-Goose Bay

Grades: 8-12

| Number of Students   | 44       | Public<br>Exam<br>Mark | School<br>vs<br>Region | School<br>vs<br>Province | Final<br>Mark | School<br>vs<br>Region | School<br>vs<br>Province |
|----------------------|----------|------------------------|------------------------|--------------------------|---------------|------------------------|--------------------------|
| World Geography 3202 | School   | 66.5                   | р                      | q                        | 68.2          | р                      | q                        |
| <u>Subtest</u>       | Region   | 64.9                   |                        |                          | 67.6          |                        |                          |
|                      | Province | 67.7                   |                        |                          | 70.1          |                        |                          |
| Multiple Choice      | School   | 71.5                   | р                      | р                        |               |                        |                          |
| Land and             | Region   | 67.0                   | Р                      | Р                        |               |                        |                          |
| Water Forms          | Province | 69.7                   |                        |                          |               |                        |                          |
| World                | School   | 63.9                   | р                      | q                        |               |                        |                          |
| Climate              | Region   | 62.7                   |                        |                          |               |                        |                          |
| Patterns             | Province | 68.3                   |                        |                          |               |                        |                          |
|                      | School   | 91.5                   | р                      | р                        |               |                        |                          |
| Ecosystems           | Region   | 89.7                   |                        |                          |               |                        |                          |
|                      | Province | 86.7                   |                        |                          |               |                        |                          |
| Primary              | School   | 76.8                   | р                      | q                        |               |                        |                          |
| Resource             | Region   | 74.6                   |                        |                          |               |                        |                          |
| Activities           | Province | 78.0                   |                        |                          |               |                        |                          |
| Secondary &          | School   | 72.5                   | р                      | р                        |               |                        |                          |
| Tertiary Activities  | Region   | 63.5                   |                        |                          |               |                        |                          |
|                      | Province | 69.0                   |                        |                          |               |                        |                          |
| Long Answer          | School   | 64.0                   | q                      | q                        |               |                        |                          |
| Written response     | Region   | 64.3                   | _                      | _                        |               |                        |                          |
| Units 1-5            | Province | 65.8                   |                        |                          |               |                        |                          |
| Population           | School   |                        |                        |                          |               |                        |                          |
| Geography            | Region   | 62.4                   |                        |                          |               |                        |                          |
|                      | Province | 64.1                   |                        |                          |               |                        |                          |
| Urban                | School   | 56.2                   | р                      | р                        |               |                        |                          |
| Geography            | Region   | 52.6                   |                        |                          |               |                        |                          |
|                      | Province | 44.4                   |                        |                          |               |                        |                          |

#477 - Mealy Mountain Collegiate, Happy Valley-Goose Bay

Grades: 8-12