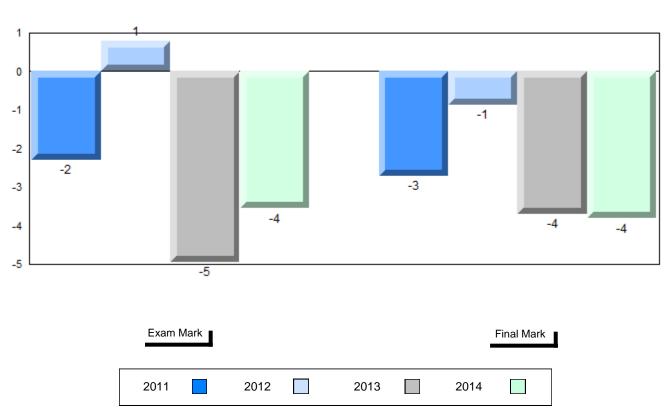

Grades: K-12

Difference from Provincial Mean, 2011-2014

School data with 5 or fewer students withheld for reasons of confidentiality.