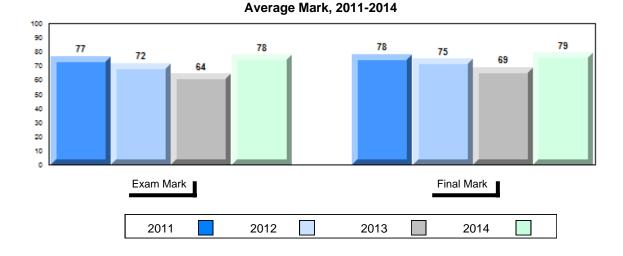

## Average Mark, 2011-2014

| Exam Mark |      |      | F | inal Mark |  |
|-----------|------|------|---|-----------|--|
| 2011      | 2012 | 2013 |   | 2014      |  |

#017 - Northern Lights Academy, Rigolet