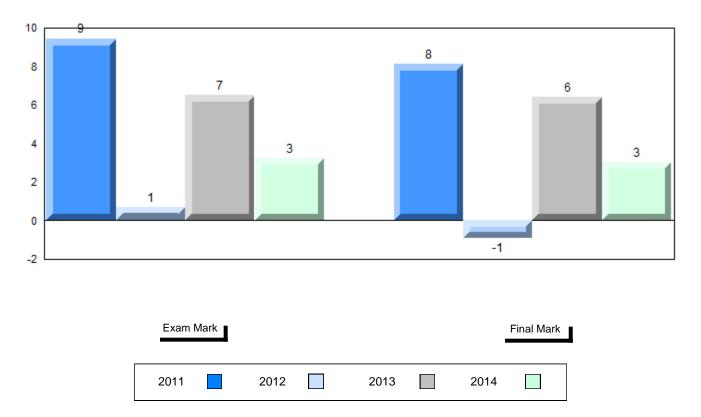

#### Difference from Provincial Mean, 2011-2014

4 Year Public Exam (Subtest) Mark Trend 2011-2014

#023 - Sacred Heart AG, Conche