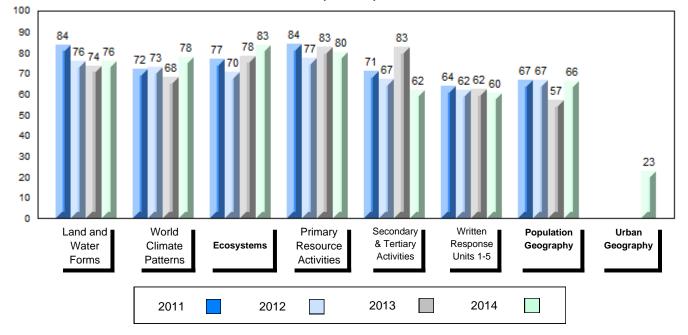

## 4 Year Public Exam (Subtest) Mark Trend 2011-2014

#477 - Mealy Mountain Collegiate, Happy Valley-Goose Bay

Grades: 8-12

| Number of Students   | 44       | Public<br>Exam<br>Mark | School<br>vs<br>Region | School<br>vs<br>Province | Final<br>Mark | School<br>vs<br>Region | School<br>vs<br>Province |
|----------------------|----------|------------------------|------------------------|--------------------------|---------------|------------------------|--------------------------|
| World Geography 3202 | School   | 66.5                   | р                      | q                        | 68.2          | р                      | q                        |
| <u>Subtest</u>       | Region   | 64.9                   |                        |                          | 67.6          |                        |                          |
|                      | Province | 67.7                   |                        |                          | 70.1          |                        |                          |
| Multiple Choice      | School   | 71.5                   | р                      | р                        |               |                        |                          |
| Land and             | Region   | 67.0                   | Р                      | Р                        |               |                        |                          |
| Water Forms          | Province | 69.7                   |                        |                          |               |                        |                          |
| World                | School   | 63.9                   | р                      | q                        |               |                        |                          |
| Climate              | Region   | 62.7                   |                        |                          |               |                        |                          |
| Patterns             | Province | 68.3                   |                        |                          |               |                        |                          |
|                      | School   | 91.5                   | р                      | р                        |               |                        |                          |
| Ecosystems           | Region   | 89.7                   |                        |                          |               |                        |                          |
|                      | Province | 86.7                   |                        |                          |               |                        |                          |
| Primary              | School   | 76.8                   | р                      | q                        |               |                        |                          |
| Resource             | Region   | 74.6                   |                        |                          |               |                        |                          |
| Activities           | Province | 78.0                   |                        |                          |               |                        |                          |
| Secondary &          | School   | 72.5                   | р                      | р                        |               |                        |                          |
| Tertiary Activities  | Region   | 63.5                   |                        |                          |               |                        |                          |
|                      | Province | 69.0                   |                        |                          |               |                        |                          |
| Long Answer          | School   | 64.0                   | q                      | q                        |               |                        |                          |
| Written response     | Region   | 64.3                   | _                      | _                        |               |                        |                          |
| Units 1-5            | Province | 65.8                   |                        |                          |               |                        |                          |
| Population           | School   |                        |                        |                          |               |                        |                          |
| Geography            | Region   | 62.4                   |                        |                          |               |                        |                          |
|                      | Province | 64.1                   |                        |                          |               |                        |                          |
| Urban                | School   | 56.2                   | р                      | р                        |               |                        |                          |
| Geography            | Region   | 52.6                   |                        |                          |               |                        |                          |
|                      | Province | 44.4                   |                        |                          |               |                        |                          |

#477 - Mealy Mountain Collegiate, Happy Valley-Goose Bay

Grades: 8-12