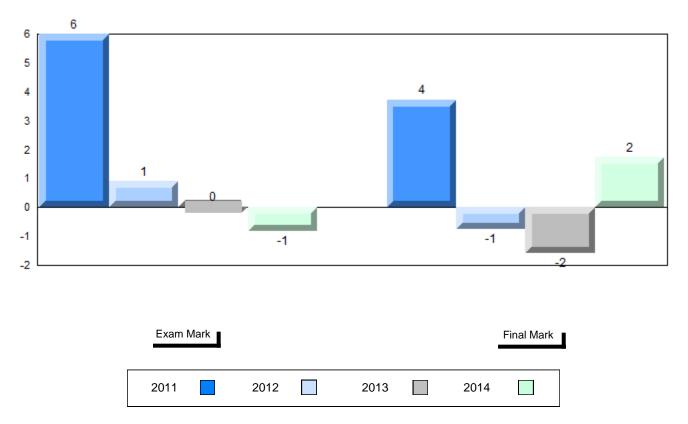

Grades: K-12

Difference from Provincial Mean, 2011-2014

School data with 5 or fewer students withheld for reasons of confidentiality.

#### Difference from Provincial Mean, 2011-2014