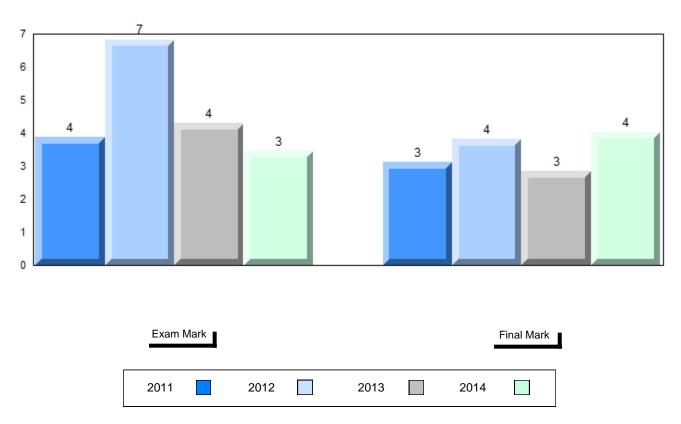

#### Average Mark, 2011-2014

| Exam Mark | 1 |      |      | Fir | nal Mark |  |
|-----------|---|------|------|-----|----------|--|
| 2011      |   | 2012 | 2013 |     | 2014     |  |

#007 - Amos Comenius Memorial School, Hopedale

Grades: K-12

Difference from Provincial Mean, 2011-2014

School data with 5 or fewer students withheld for reasons of confidentiality.