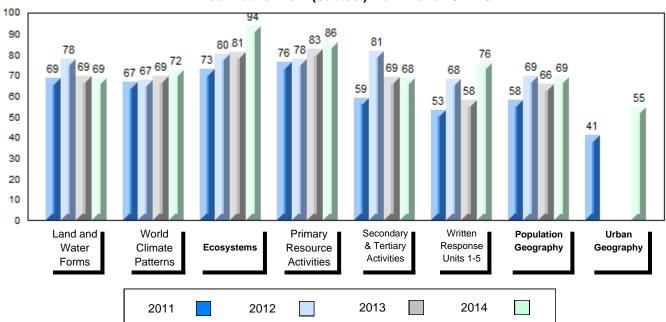

## 4 Year Public Exam (Subtest) Mark Trend 2011-2014

#477 - Mealy Mountain Collegiate, Happy Valley-Goose Bay

Grades: 8-12

| Number of Students   | 44       | Public<br>Exam<br>Mark | School<br>vs<br>Region | School<br>vs<br>Province | Final<br>Mark | School<br>vs<br>Region | School<br>vs<br>Province |
|----------------------|----------|------------------------|------------------------|--------------------------|---------------|------------------------|--------------------------|
| World Geography 3202 | School   | 66.5                   | р                      | q                        | 68.2          | р                      | q                        |
| <u>Subtest</u>       | Region   | 64.9                   |                        |                          | 67.6          |                        |                          |
|                      | Province | 67.7                   |                        |                          | 70.1          |                        |                          |
| Multiple Choice      | School   | 71.5                   | р                      | р                        |               |                        |                          |
| Land and             | Region   | 67.0                   | Р                      | Р                        |               |                        |                          |
| Water Forms          | Province | 69.7                   |                        |                          |               |                        |                          |
| World                | School   | 63.9                   | р                      | q                        |               |                        |                          |
| Climate              | Region   | 62.7                   |                        |                          |               |                        |                          |
| Patterns             | Province | 68.3                   |                        |                          |               |                        |                          |
|                      | School   | 91.5                   | р                      | р                        |               |                        |                          |
| Ecosystems           | Region   | 89.7                   |                        |                          |               |                        |                          |
|                      | Province | 86.7                   |                        |                          |               |                        |                          |
| Primary              | School   | 76.8                   | р                      | q                        |               |                        |                          |
| Resource             | Region   | 74.6                   |                        |                          |               |                        |                          |
| Activities           | Province | 78.0                   |                        |                          |               |                        |                          |
| Secondary &          | School   | 72.5                   | р                      | р                        |               |                        |                          |
| Tertiary Activities  | Region   | 63.5                   |                        |                          |               |                        |                          |
|                      | Province | 69.0                   |                        |                          |               |                        |                          |
| Long Answer          | School   | 64.0                   | q                      | q                        |               |                        |                          |
| Written response     | Region   | 64.3                   | _                      | _                        |               |                        |                          |
| Units 1-5            | Province | 65.8                   |                        |                          |               |                        |                          |
| Population           | School   |                        |                        |                          |               |                        |                          |
| Geography            | Region   | 62.4                   |                        |                          |               |                        |                          |
|                      | Province | 64.1                   |                        |                          |               |                        |                          |
| Urban                | School   | 56.2                   | р                      | р                        |               |                        |                          |
| Geography            | Region   | 52.6                   |                        |                          |               |                        |                          |
|                      | Province | 44.4                   |                        |                          |               |                        |                          |

#477 - Mealy Mountain Collegiate, Happy Valley-Goose Bay

Grades: 8-12