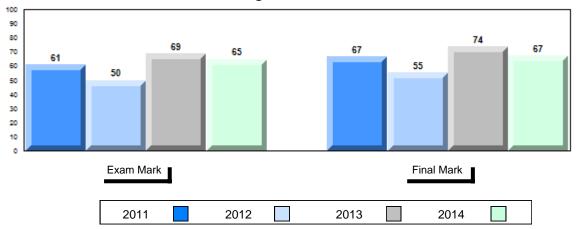

## 4 Year Public Exam (Subtest) Mark Trend 2011-2014

#477 - Mealy Mountain Collegiate, Happy Valley-Goose Bay

Grades: 8-12

| Number of Students   | 44       | Public<br>Exam<br>Mark | School<br>vs<br>Region | School<br>vs<br>Province | Final<br>Mark | School<br>vs<br>Region | School<br>vs<br>Province |
|----------------------|----------|------------------------|------------------------|--------------------------|---------------|------------------------|--------------------------|
| World Geography 3202 | School   | 66.5                   | р                      | q                        | 68.2          | р                      | q                        |
| <u>Subtest</u>       | Region   | 64.9                   |                        |                          | 67.6          |                        |                          |
|                      | Province | 67.7                   |                        |                          | 70.1          |                        |                          |
| Multiple Choice      | School   | 71.5                   | р                      | р                        |               |                        |                          |
| Land and             | Region   | 67.0                   | Р                      | Р                        |               |                        |                          |
| Water Forms          | Province | 69.7                   |                        |                          |               |                        |                          |
| World                | School   | 63.9                   | р                      | q                        |               |                        |                          |
| Climate              | Region   | 62.7                   |                        |                          |               |                        |                          |
| Patterns             | Province | 68.3                   |                        |                          |               |                        |                          |
|                      | School   | 91.5                   | р                      | р                        |               |                        |                          |
| Ecosystems           | Region   | 89.7                   |                        |                          |               |                        |                          |
|                      | Province | 86.7                   |                        |                          |               |                        |                          |
| Primary              | School   | 76.8                   | р                      | q                        |               |                        |                          |
| Resource             | Region   | 74.6                   |                        |                          |               |                        |                          |
| Activities           | Province | 78.0                   |                        |                          |               |                        |                          |
| Secondary &          | School   | 72.5                   | р                      | р                        |               |                        |                          |
| Tertiary Activities  | Region   | 63.5                   |                        |                          |               |                        |                          |
|                      | Province | 69.0                   |                        |                          |               |                        |                          |
| Long Answer          | School   | 64.0                   | q                      | q                        |               |                        |                          |
| Written response     | Region   | 64.3                   | _                      | _                        |               |                        |                          |
| Units 1-5            | Province | 65.8                   |                        |                          |               |                        |                          |
| Population           | School   |                        |                        |                          |               |                        |                          |
| Geography            | Region   | 62.4                   |                        |                          |               |                        |                          |
|                      | Province | 64.1                   |                        |                          |               |                        |                          |
| Urban                | School   | 56.2                   | р                      | р                        |               |                        |                          |
| Geography            | Region   | 52.6                   |                        |                          |               |                        |                          |
|                      | Province | 44.4                   |                        |                          |               |                        |                          |

#477 - Mealy Mountain Collegiate, Happy Valley-Goose Bay

Grades: 8-12