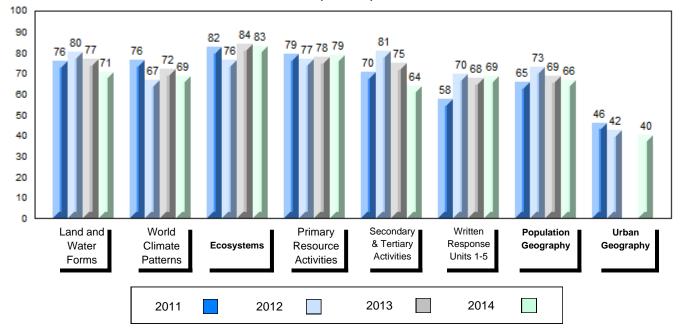

## 4 Year Public Exam (Subtest) Mark Trend 2011-2014

#477 - Mealy Mountain Collegiate, Happy Valley-Goose Bay

Grades: 8-12

| Number of Students   | 44       | Public<br>Exam<br>Mark | School<br>vs<br>Region | School<br>vs<br>Province | Final<br>Mark | School<br>vs<br>Region | School<br>vs<br>Province |
|----------------------|----------|------------------------|------------------------|--------------------------|---------------|------------------------|--------------------------|
| World Geography 3202 | School   | 66.5                   | р                      | q                        | 68.2          | р                      | q                        |
| <u>Subtest</u>       | Region   | 64.9                   |                        |                          | 67.6          |                        |                          |
|                      | Province | 67.7                   |                        |                          | 70.1          |                        |                          |
| Multiple Choice      | School   | 71.5                   | р                      | р                        |               |                        |                          |
| Land and             | Region   | 67.0                   | Р                      | Р                        |               |                        |                          |
| Water Forms          | Province | 69.7                   |                        |                          |               |                        |                          |
| World                | School   | 63.9                   | р                      | q                        |               |                        |                          |
| Climate              | Region   | 62.7                   |                        |                          |               |                        |                          |
| Patterns             | Province | 68.3                   |                        |                          |               |                        |                          |
|                      | School   | 91.5                   | р                      | р                        |               |                        |                          |
| Ecosystems           | Region   | 89.7                   |                        |                          |               |                        |                          |
|                      | Province | 86.7                   |                        |                          |               |                        |                          |
| Primary              | School   | 76.8                   | р                      | q                        |               |                        |                          |
| Resource             | Region   | 74.6                   |                        |                          |               |                        |                          |
| Activities           | Province | 78.0                   |                        |                          |               |                        |                          |
| Secondary &          | School   | 72.5                   | р                      | р                        |               |                        |                          |
| Tertiary Activities  | Region   | 63.5                   |                        |                          |               |                        |                          |
|                      | Province | 69.0                   |                        |                          |               |                        |                          |
| Long Answer          | School   | 64.0                   | q                      | q                        |               |                        |                          |
| Written response     | Region   | 64.3                   | _                      | _                        |               |                        |                          |
| Units 1-5            | Province | 65.8                   |                        |                          |               |                        |                          |
| Population           | School   |                        |                        |                          |               |                        |                          |
| Geography            | Region   | 62.4                   |                        |                          |               |                        |                          |
|                      | Province | 64.1                   |                        |                          |               |                        |                          |
| Urban                | School   | 56.2                   | р                      | р                        |               |                        |                          |
| Geography            | Region   | 52.6                   |                        |                          |               |                        |                          |
|                      | Province | 44.4                   |                        |                          |               |                        |                          |