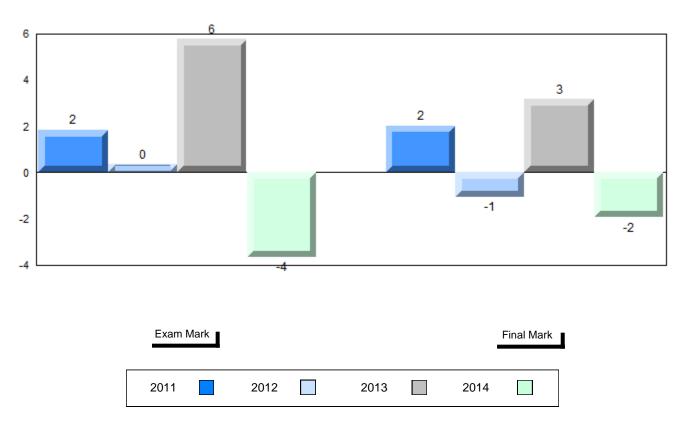

Grades: K-12

Difference from Provincial Mean, 2011-2014

School data with 5 or fewer students withheld for reasons of confidentiality.