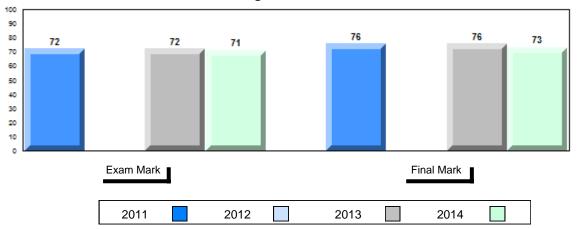

## 4 Year Public Exam (Subtest) Mark Trend 2011-2014

#477 - Mealy Mountain Collegiate, Happy Valley-Goose Bay

Grades: 8-12

| Number of Students   | 44       | Public<br>Exam<br>Mark | School<br>vs<br>Region | School<br>vs<br>Province | Final<br>Mark | School<br>vs<br>Region | School<br>vs<br>Province |
|----------------------|----------|------------------------|------------------------|--------------------------|---------------|------------------------|--------------------------|
| World Geography 3202 | School   | 66.5                   | р                      | q                        | 68.2          | р                      | q                        |
| <u>Subtest</u>       | Region   | 64.9                   |                        |                          | 67.6          |                        |                          |
|                      | Province | 67.7                   |                        |                          | 70.1          |                        |                          |
| Multiple Choice      | School   | 71.5                   | р                      | р                        |               |                        |                          |
| Land and             | Region   | 67.0                   | Р                      | Р                        |               |                        |                          |
| Water Forms          | Province | 69.7                   |                        |                          |               |                        |                          |
| World                | School   | 63.9                   | р                      | q                        |               |                        |                          |
| Climate              | Region   | 62.7                   |                        |                          |               |                        |                          |
| Patterns             | Province | 68.3                   |                        |                          |               |                        |                          |
|                      | School   | 91.5                   | р                      | р                        |               |                        |                          |
| Ecosystems           | Region   | 89.7                   |                        |                          |               |                        |                          |
|                      | Province | 86.7                   |                        |                          |               |                        |                          |
| Primary              | School   | 76.8                   | р                      | q                        |               |                        |                          |
| Resource             | Region   | 74.6                   |                        |                          |               |                        |                          |
| Activities           | Province | 78.0                   |                        |                          |               |                        |                          |
| Secondary &          | School   | 72.5                   | р                      | р                        |               |                        |                          |
| Tertiary Activities  | Region   | 63.5                   |                        |                          |               |                        |                          |
|                      | Province | 69.0                   |                        |                          |               |                        |                          |
| Long Answer          | School   | 64.0                   | q                      | q                        |               |                        |                          |
| Written response     | Region   | 64.3                   | _                      | _                        |               |                        |                          |
| Units 1-5            | Province | 65.8                   |                        |                          |               |                        |                          |
| Population           | School   |                        |                        |                          |               |                        |                          |
| Geography            | Region   | 62.4                   |                        |                          |               |                        |                          |
|                      | Province | 64.1                   |                        |                          |               |                        |                          |
| Urban                | School   | 56.2                   | р                      | р                        |               |                        |                          |
| Geography            | Region   | 52.6                   |                        |                          |               |                        |                          |
|                      | Province | 44.4                   |                        |                          |               |                        |                          |