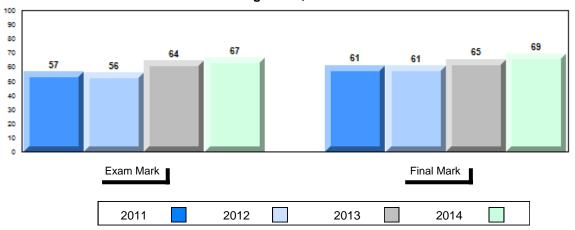

#### Average Mark, 2011-2014

| Exam Mark | 1 |      |      | Fir | nal Mark |  |
|-----------|---|------|------|-----|----------|--|
| 2011      |   | 2012 | 2013 |     | 2014     |  |

#007 - Amos Comenius Memorial School, Hopedale

Grades: K-12

Difference from Provincial Mean, 2011-2014

School data with 5 or fewer students withheld for reasons of confidentiality.