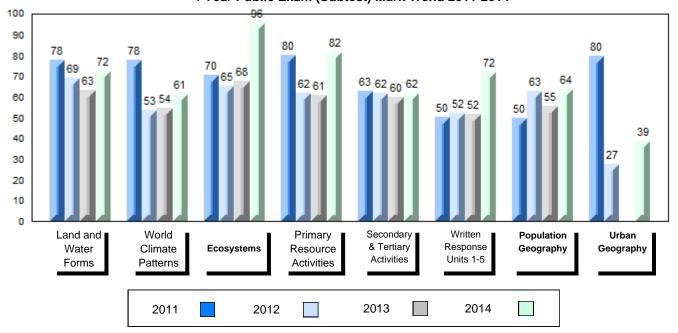

#### 4 Year Public Exam (Subtest) Mark Trend 2011-2014

#010 - Menihek High School, Labrador City

| Number of Students      | 61       | Public<br>Exam<br>Mark | School<br>vs<br>Region | School<br>vs<br>Province | Final<br>Mark | School<br>vs<br>Region | School<br>vs<br>Province |
|-------------------------|----------|------------------------|------------------------|--------------------------|---------------|------------------------|--------------------------|
| World Geography 3202    | School   | 65.0                   | р                      | q                        | 68.6          | р                      | q                        |
| <u>Subtest</u>          | Region   | 64.9                   |                        |                          | 67.6          |                        |                          |
|                         | Province | 67.7                   |                        |                          | 70.1          |                        |                          |
| Multiple Choice         | School   | 65.6                   | q                      | q                        |               |                        |                          |
| Land and                | Region   | 67.0                   | •                      |                          |               |                        |                          |
| Water Forms             | Province | 69.7                   |                        |                          |               |                        |                          |
| World                   | School   | 62.8                   | р                      | q                        |               |                        |                          |
| Climate                 | Region   | 62.7                   | 1                      | 1                        |               |                        |                          |
| Patterns                | Province | 68.3                   |                        |                          |               |                        |                          |
|                         | School   | 89.3                   | q                      | р                        |               |                        |                          |
| Ecosystems              | Region   | 89.7                   | Ч                      | Р                        |               |                        |                          |
|                         | Province | 86.7                   |                        |                          |               |                        |                          |
| Drimon                  | School   | 73.8                   | q                      | q                        |               |                        |                          |
| Primary<br>Resource     | Region   | 74.6                   | 7                      | 7                        |               |                        |                          |
| Activities              | Province | 78.0                   |                        |                          |               |                        |                          |
| Secondary &             | School   | 57.7                   | q                      | q                        |               |                        |                          |
| Tertiary Activities     | Region   | 63.5                   |                        | _                        |               |                        |                          |
|                         | Province | 69.0                   |                        |                          |               |                        |                          |
| Long Answer             | School   | 66.1                   | р                      | р                        |               |                        |                          |
| Written response        | Region   | 64.3                   | ľ                      | 1                        |               |                        |                          |
| Units 1-5               | Province | 65.8                   |                        |                          |               |                        |                          |
| Bandattan               | School   | 62.7                   | р                      | q                        |               |                        |                          |
| Population<br>Geography | Region   | 62.4                   | *                      | ·                        |               |                        |                          |
| Geography               | Province | 64.1                   |                        |                          |               |                        |                          |
|                         | School   | 42.8                   | q                      | q                        |               |                        |                          |
| Urban<br>Geography      | Region   | 52.6                   | 1                      | •                        |               |                        |                          |
| Geography               | Province | 44.4                   |                        |                          |               |                        |                          |
|                         |          |                        |                        |                          |               |                        |                          |

Grades: 8-12

#010 - Menihek High School, Labrador City

Grades: 8-12