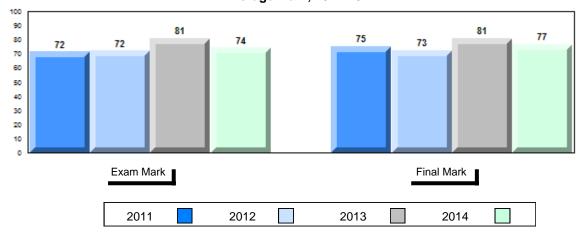

## 4 Year Public Exam (Subtest) Mark Trend 2011-2014

#040 - St. Mary's AG, Mary's Harbour

Grades: K-12

| Number of Students   | 14               | Public<br>Exam<br>Mark | School<br>vs<br>Region | School<br>vs<br>Province | Final<br>Mark | School<br>vs<br>Region | School<br>vs<br>Province |
|----------------------|------------------|------------------------|------------------------|--------------------------|---------------|------------------------|--------------------------|
| World Geography 3202 | School<br>Region | 71.1<br>69.9           | р                      | р                        | 73.3<br>71.6  | р                      | р                        |
| <u>Subtest</u>       | Province         | 67.7                   |                        |                          | 70.1          |                        |                          |
| Multiple Choice      | School           | 66.7                   | q                      | q                        |               |                        |                          |
| Land and             | Region           | 72.9                   | Ч                      | 4                        |               |                        |                          |
| Water Forms          | Province         | 69.7                   |                        |                          |               |                        |                          |
| World                | School           | 69.8                   | q                      | р                        |               |                        |                          |
| Climate              | Region           | 70.3                   |                        |                          |               |                        |                          |
| Patterns             | Province         | 68.3                   |                        |                          |               |                        |                          |
|                      | School           | 83.9                   | q                      | q                        |               |                        |                          |
| Ecosystems           | Region           | 87.8                   |                        | _                        |               |                        |                          |
|                      | Province         | 86.7                   |                        |                          |               |                        |                          |
| Primary              | School           | 77.9                   | q                      | q                        |               |                        |                          |
| Resource             | Region           | 79.3                   |                        |                          |               |                        |                          |
| Activities           | Province         | 78.0                   |                        |                          |               |                        |                          |
| Secondary &          | School           | 73.6                   | р                      | р                        |               |                        |                          |
| Tertiary Activities  | Region           | 70.6                   |                        |                          |               |                        |                          |
|                      | Province         | 69.0                   |                        |                          |               |                        |                          |
| Long Answer          | School           | 69.8                   | р                      | р                        |               |                        |                          |
| Written response     | Region           | 68.1                   | *                      | *                        |               |                        |                          |
| Units 1-5            | Province         | 65.8                   |                        |                          |               |                        |                          |
| Population           | School           | 77.0                   | р                      | р                        |               |                        |                          |
| Geography            | Region           | 67.7                   |                        |                          |               |                        |                          |
|                      | Province         | 64.1                   |                        |                          |               |                        |                          |
| Urban                | School           | 34.1                   | q                      | q                        |               |                        |                          |
| Geography            | Region           | 53.0                   |                        |                          |               |                        |                          |
| ••••                 | Province         | 44.4                   |                        |                          |               |                        |                          |

#040 - St. Mary's AG, Mary's Harbour

Grades: K-12