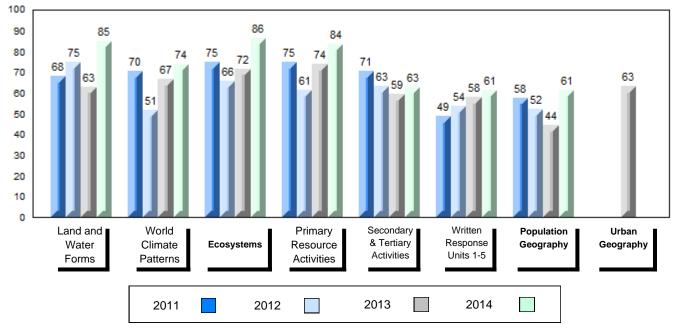

## 4 Year Public Exam (Subtest) Mark Trend 2011-2014

#477 - Mealy Mountain Collegiate, Happy Valley-Goose Bay

Grades: 8-12

| Number of Students   | 44       | Public<br>Exam<br>Mark | School<br>vs<br>Region | School<br>vs<br>Province | Final<br>Mark | School<br>vs<br>Region | School<br>vs<br>Province |
|----------------------|----------|------------------------|------------------------|--------------------------|---------------|------------------------|--------------------------|
| World Geography 3202 | School   | 66.5                   | р                      | q                        | 68.2          | р                      | q                        |
| <u>Subtest</u>       | Region   | 64.9                   |                        |                          | 67.6          |                        |                          |
|                      | Province | 67.7                   |                        |                          | 70.1          |                        |                          |
| Multiple Choice      | School   | 71.5                   | р                      | р                        |               |                        |                          |
| Land and             | Region   | 67.0                   | Р                      | Р                        |               |                        |                          |
| Water Forms          | Province | 69.7                   |                        |                          |               |                        |                          |
| World                | School   | 63.9                   | р                      | q                        |               |                        |                          |
| Climate              | Region   | 62.7                   |                        |                          |               |                        |                          |
| Patterns             | Province | 68.3                   |                        |                          |               |                        |                          |
|                      | School   | 91.5                   | р                      | р                        |               |                        |                          |
| Ecosystems           | Region   | 89.7                   |                        |                          |               |                        |                          |
|                      | Province | 86.7                   |                        |                          |               |                        |                          |
| Primary              | School   | 76.8                   | р                      | q                        |               |                        |                          |
| Resource             | Region   | 74.6                   |                        |                          |               |                        |                          |
| Activities           | Province | 78.0                   |                        |                          |               |                        |                          |
| Secondary &          | School   | 72.5                   | р                      | р                        |               |                        |                          |
| Tertiary Activities  | Region   | 63.5                   |                        |                          |               |                        |                          |
|                      | Province | 69.0                   |                        |                          |               |                        |                          |
| Long Answer          | School   | 64.0                   | q                      | q                        |               |                        |                          |
| Written response     | Region   | 64.3                   | _                      | _                        |               |                        |                          |
| Units 1-5            | Province | 65.8                   |                        |                          |               |                        |                          |
| Population           | School   |                        |                        |                          |               |                        |                          |
| Geography            | Region   | 62.4                   |                        |                          |               |                        |                          |
|                      | Province | 64.1                   |                        |                          |               |                        |                          |
| Urban                | School   | 56.2                   | р                      | р                        |               |                        |                          |
| Geography            | Region   | 52.6                   |                        |                          |               |                        |                          |
|                      | Province | 44.4                   |                        |                          |               |                        |                          |

#477 - Mealy Mountain Collegiate, Happy Valley-Goose Bay

Grades: 8-12