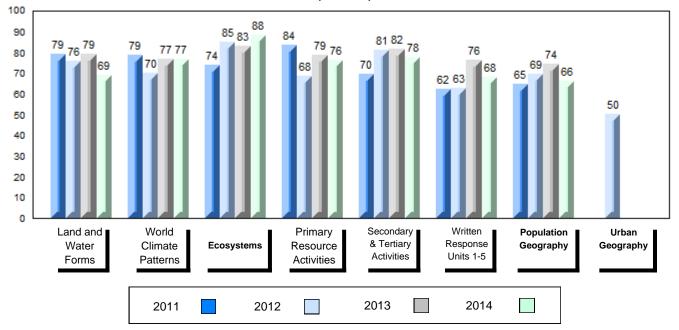

## 4 Year Public Exam (Subtest) Mark Trend 2011-2014

#477 - Mealy Mountain Collegiate, Happy Valley-Goose Bay

Grades: 8-12

| Number of Students   | 44       | Public<br>Exam<br>Mark | School<br>vs<br>Region | School<br>vs<br>Province | Final<br>Mark | School<br>vs<br>Region | School<br>vs<br>Province |
|----------------------|----------|------------------------|------------------------|--------------------------|---------------|------------------------|--------------------------|
| World Geography 3202 | School   | 66.5                   | р                      | q                        | 68.2          | р                      | q                        |
| <u>Subtest</u>       | Region   | 64.9                   |                        |                          | 67.6          |                        |                          |
|                      | Province | 67.7                   |                        |                          | 70.1          |                        |                          |
| Multiple Choice      | School   | 71.5                   | р                      | р                        |               |                        |                          |
| Land and             | Region   | 67.0                   | Р                      | Р                        |               |                        |                          |
| Water Forms          | Province | 69.7                   |                        |                          |               |                        |                          |
| World                | School   | 63.9                   | р                      | q                        |               |                        |                          |
| Climate              | Region   | 62.7                   |                        |                          |               |                        |                          |
| Patterns             | Province | 68.3                   |                        |                          |               |                        |                          |
|                      | School   | 91.5                   | р                      | р                        |               |                        |                          |
| Ecosystems           | Region   | 89.7                   |                        |                          |               |                        |                          |
|                      | Province | 86.7                   |                        |                          |               |                        |                          |
| Primary              | School   | 76.8                   | р                      | q                        |               |                        |                          |
| Resource             | Region   | 74.6                   |                        |                          |               |                        |                          |
| Activities           | Province | 78.0                   |                        |                          |               |                        |                          |
| Secondary &          | School   | 72.5                   | р                      | р                        |               |                        |                          |
| Tertiary Activities  | Region   | 63.5                   |                        |                          |               |                        |                          |
|                      | Province | 69.0                   |                        |                          |               |                        |                          |
| Long Answer          | School   | 64.0                   | q                      | q                        |               |                        |                          |
| Written response     | Region   | 64.3                   | _                      | _                        |               |                        |                          |
| Units 1-5            | Province | 65.8                   |                        |                          |               |                        |                          |
| Population           | School   |                        |                        |                          |               |                        |                          |
| Geography            | Region   | 62.4                   |                        |                          |               |                        |                          |
|                      | Province | 64.1                   |                        |                          |               |                        |                          |
| Urban                | School   | 56.2                   | р                      | р                        |               |                        |                          |
| Geography            | Region   | 52.6                   |                        |                          |               |                        |                          |
|                      | Province | 44.4                   |                        |                          |               |                        |                          |

#477 - Mealy Mountain Collegiate, Happy Valley-Goose Bay

Grades: 8-12