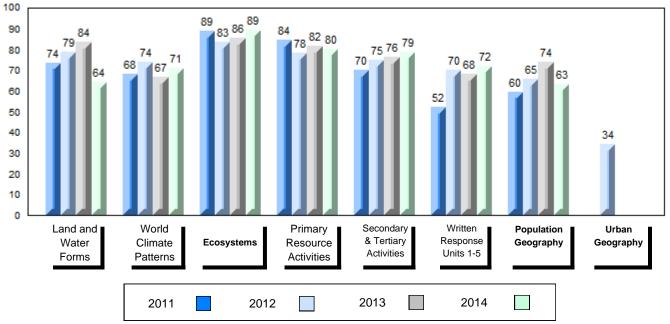

## 4 Year Public Exam (Subtest) Mark Trend 2011-2014

#040 - St. Mary's AG, Mary's Harbour

Grades: K-12

| Number of Students   | 14               | Public<br>Exam<br>Mark | School<br>vs<br>Region | School<br>vs<br>Province | Final<br>Mark | School<br>vs<br>Region | School<br>vs<br>Province |
|----------------------|------------------|------------------------|------------------------|--------------------------|---------------|------------------------|--------------------------|
| World Geography 3202 | School<br>Region | 71.1<br>69.9           | р                      | р                        | 73.3<br>71.6  | р                      | р                        |
| <u>Subtest</u>       | Province         | 67.7                   |                        |                          | 70.1          |                        |                          |
| Multiple Choice      | School           | 66.7                   | q                      | q                        |               |                        |                          |
| Land and             | Region           | 72.9                   | Ч                      | 4                        |               |                        |                          |
| Water Forms          | Province         | 69.7                   |                        |                          |               |                        |                          |
| World                | School           | 69.8                   | q                      | р                        |               |                        |                          |
| Climate              | Region           | 70.3                   |                        |                          |               |                        |                          |
| Patterns             | Province         | 68.3                   |                        |                          |               |                        |                          |
|                      | School           | 83.9                   | q                      | q                        |               |                        |                          |
| Ecosystems           | Region           | 87.8                   |                        | _                        |               |                        |                          |
|                      | Province         | 86.7                   |                        |                          |               |                        |                          |
| Primary              | School           | 77.9                   | q                      | q                        |               |                        |                          |
| Resource             | Region           | 79.3                   |                        |                          |               |                        |                          |
| Activities           | Province         | 78.0                   |                        |                          |               |                        |                          |
| Secondary &          | School           | 73.6                   | р                      | р                        |               |                        |                          |
| Tertiary Activities  | Region           | 70.6                   |                        |                          |               |                        |                          |
|                      | Province         | 69.0                   |                        |                          |               |                        |                          |
| Long Answer          | School           | 69.8                   | р                      | р                        |               |                        |                          |
| Written response     | Region           | 68.1                   | *                      | *                        |               |                        |                          |
| Units 1-5            | Province         | 65.8                   |                        |                          |               |                        |                          |
| Population           | School           | 77.0                   | р                      | р                        |               |                        |                          |
| Geography            | Region           | 67.7                   |                        |                          |               |                        |                          |
|                      | Province         | 64.1                   |                        |                          |               |                        |                          |
| Urban                | School           | 34.1                   | q                      | q                        |               |                        |                          |
| Geography            | Region           | 53.0                   |                        |                          |               |                        |                          |
| ••••                 | Province         | 44.4                   |                        |                          |               |                        |                          |

#040 - St. Mary's AG, Mary's Harbour

Grades: K-12