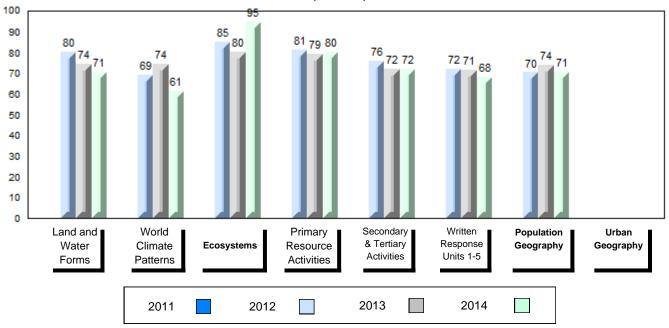

#### 4 Year Public Exam (Subtest) Mark Trend 2011-2014

#010 - Menihek High School, Labrador City

| Number of Students      | 61       | Public<br>Exam<br>Mark | School<br>vs<br>Region | School<br>vs<br>Province | Final<br>Mark | School<br>vs<br>Region | School<br>vs<br>Province |
|-------------------------|----------|------------------------|------------------------|--------------------------|---------------|------------------------|--------------------------|
| World Geography 3202    | School   | 65.0                   | р                      | q                        | 68.6          | р                      | q                        |
| <u>Subtest</u>          | Region   | 64.9                   |                        |                          | 67.6          |                        |                          |
|                         | Province | 67.7                   |                        |                          | 70.1          |                        |                          |
| Multiple Choice         | School   | 65.6                   | q                      | q                        |               |                        |                          |
| Land and                | Region   | 67.0                   | •                      |                          |               |                        |                          |
| Water Forms             | Province | 69.7                   |                        |                          |               |                        |                          |
| World                   | School   | 62.8                   | р                      | q                        |               |                        |                          |
| Climate                 | Region   | 62.7                   | 1                      | 1                        |               |                        |                          |
| Patterns                | Province | 68.3                   |                        |                          |               |                        |                          |
|                         | School   | 89.3                   | q                      | р                        |               |                        |                          |
| Ecosystems              | Region   | 89.7                   | Ч                      | Р                        |               |                        |                          |
|                         | Province | 86.7                   |                        |                          |               |                        |                          |
| Drimon                  | School   | 73.8                   | q                      | q                        |               |                        |                          |
| Primary<br>Resource     | Region   | 74.6                   | 7                      | 7                        |               |                        |                          |
| Activities              | Province | 78.0                   |                        |                          |               |                        |                          |
| Secondary &             | School   | 57.7                   | q                      | q                        |               |                        |                          |
| Tertiary Activities     | Region   | 63.5                   |                        | _                        |               |                        |                          |
|                         | Province | 69.0                   |                        |                          |               |                        |                          |
| Long Answer             | School   | 66.1                   | р                      | р                        |               |                        |                          |
| Written response        | Region   | 64.3                   | ľ                      | 1                        |               |                        |                          |
| Units 1-5               | Province | 65.8                   |                        |                          |               |                        |                          |
| Bandattan               | School   | 62.7                   | р                      | q                        |               |                        |                          |
| Population<br>Geography | Region   | 62.4                   | *                      | ·                        |               |                        |                          |
| Geography               | Province | 64.1                   |                        |                          |               |                        |                          |
|                         | School   | 42.8                   | q                      | q                        |               |                        |                          |
| Urban<br>Geography      | Region   | 52.6                   | 1                      | •                        |               |                        |                          |
| Geography               | Province | 44.4                   |                        |                          |               |                        |                          |
|                         |          |                        |                        |                          |               |                        |                          |

Grades: 8-12

#010 - Menihek High School, Labrador City

Grades: 8-12