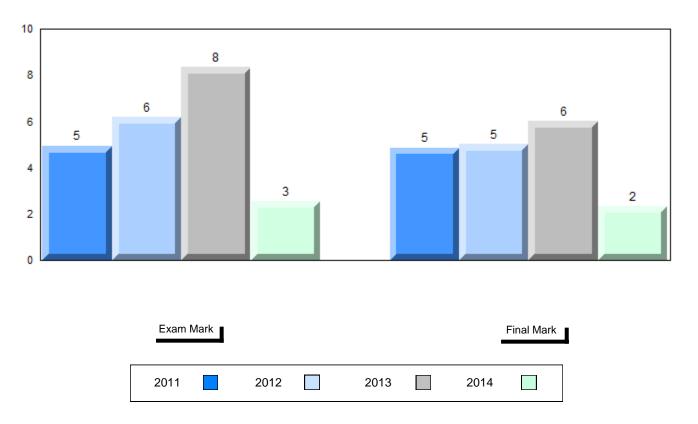

#### Difference from Provincial Mean, 2011-2014

#022 - William Gillett Academy, Charlottetown, LAB

| Number of Students   | 13                 | Public<br>Exam<br>Mark | School<br>vs<br>Region | School<br>vs<br>Province | Final<br>Mark | School<br>vs<br>Region | School<br>vs<br>Province |
|----------------------|--------------------|------------------------|------------------------|--------------------------|---------------|------------------------|--------------------------|
| World Geography 3202 | School             | 70.5                   | р                      | р                        | 71.7          | р                      | р                        |
| <u>Subtest</u>       | Region<br>Province | 69.9<br>67.7           |                        |                          | 71.6<br>70.1  |                        |                          |
| Multiple Choice      | School             | 65.0                   |                        |                          |               |                        |                          |
| Land and             | Region             | 65.0<br>72.9           | q                      | P                        |               |                        |                          |
| Water Forms          | Province           | 69.7                   |                        |                          |               |                        |                          |
| World                | School             | 72.7                   | р                      | р                        |               |                        |                          |
| Climate              | Region             | 70.3                   | 1                      | *                        |               |                        |                          |
| Patterns             | Province           | 68.3                   |                        |                          |               |                        |                          |
|                      | School             | 94.2                   | р                      | р                        |               |                        |                          |
| Ecosystems           | Region             | 87.8                   |                        |                          |               |                        |                          |
|                      | Province           | 86.7                   |                        |                          |               |                        |                          |
| Primary              | School             | 80.0                   | р                      | р                        |               |                        |                          |
| Resource             | Region             | 79.3                   |                        |                          |               |                        |                          |
| Activities           | Province           | 78.0                   |                        |                          |               |                        |                          |
| Secondary &          | School             | 76.9                   | р                      | р                        |               |                        |                          |
| Tertiary Activities  | Region             | 70.6                   |                        |                          |               |                        |                          |
|                      | Province           | 69.0                   |                        |                          |               |                        |                          |
| Long Answer          | School             | 70.7                   | р                      | р                        |               |                        |                          |
| Written response     | Region             | 68.1                   |                        | _                        |               |                        |                          |
| Units 1-5            | Province           | 65.8                   |                        |                          |               |                        |                          |
| Population           | School             | 59.1                   | q                      | q                        |               |                        |                          |
| Geography            | Region             | 67.7                   |                        |                          |               |                        |                          |
|                      | Province           | 64.1                   |                        |                          |               |                        |                          |
| Urban                | School             | 70.5                   | р                      | р                        |               |                        |                          |
| Geography            | Region             | 53.0                   |                        |                          |               |                        |                          |
| 5.7                  | Province           | 44.4                   |                        |                          |               |                        |                          |

#### Difference from Provincial Mean, 2011-2014

4 Year Public Exam (Subtest) Mark Trend 2011-2014

#023 - Sacred Heart AG, Conche