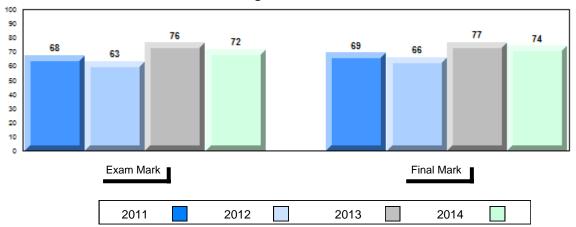

#### Average Mark, 2011-2014

| Exam Mark | 1 |      |      | Fir | nal Mark |  |
|-----------|---|------|------|-----|----------|--|
| 2011      |   | 2012 | 2013 |     | 2014     |  |

#007 - Amos Comenius Memorial School, Hopedale

Grades: K-12

Difference from Provincial Mean, 2011-2014

School data with 5 or fewer students withheld for reasons of confidentiality.