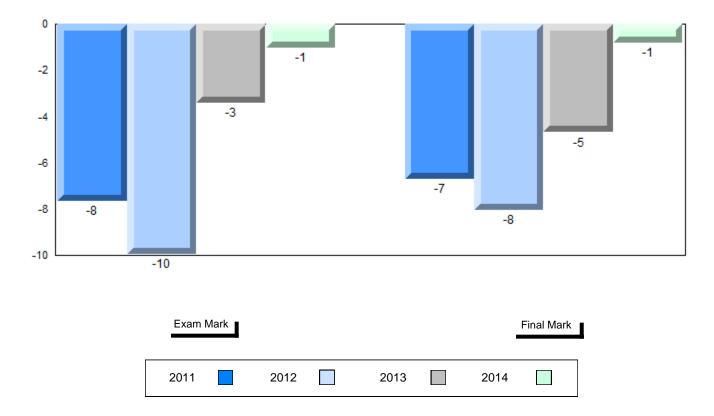

Grades: K-12

Difference from Provincial Mean, 2011-2014

School data with 5 or fewer students withheld for reasons of confidentiality.

#### Difference from Provincial Mean, 2011-2014