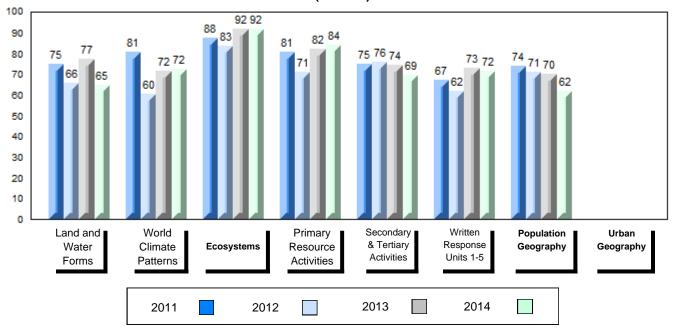

## 4 Year Public Exam (Subtest) Mark Trend 2011-2014

#477 - Mealy Mountain Collegiate, Happy Valley-Goose Bay

Grades: 8-12

| Number of Students   | 44       | Public<br>Exam<br>Mark | School<br>vs<br>Region | School<br>vs<br>Province | Final<br>Mark | School<br>vs<br>Region | School<br>vs<br>Province |
|----------------------|----------|------------------------|------------------------|--------------------------|---------------|------------------------|--------------------------|
| World Geography 3202 | School   | 66.5                   | р                      | q                        | 68.2          | р                      | q                        |
| <u>Subtest</u>       | Region   | 64.9                   |                        |                          | 67.6          |                        |                          |
|                      | Province | 67.7                   |                        |                          | 70.1          |                        |                          |
| Multiple Choice      | School   | 71.5                   | р                      | р                        |               |                        |                          |
| Land and             | Region   | 67.0                   | Р                      | Р                        |               |                        |                          |
| Water Forms          | Province | 69.7                   |                        |                          |               |                        |                          |
| World                | School   | 63.9                   | р                      | q                        |               |                        |                          |
| Climate              | Region   | 62.7                   |                        |                          |               |                        |                          |
| Patterns             | Province | 68.3                   |                        |                          |               |                        |                          |
|                      | School   | 91.5                   | р                      | р                        |               |                        |                          |
| Ecosystems           | Region   | 89.7                   |                        |                          |               |                        |                          |
|                      | Province | 86.7                   |                        |                          |               |                        |                          |
| Primary              | School   | 76.8                   | р                      | q                        |               |                        |                          |
| Resource             | Region   | 74.6                   |                        |                          |               |                        |                          |
| Activities           | Province | 78.0                   |                        |                          |               |                        |                          |
| Secondary &          | School   | 72.5                   | р                      | р                        |               |                        |                          |
| Tertiary Activities  | Region   | 63.5                   |                        |                          |               |                        |                          |
|                      | Province | 69.0                   |                        |                          |               |                        |                          |
| Long Answer          | School   | 64.0                   | q                      | q                        |               |                        |                          |
| Written response     | Region   | 64.3                   | _                      | _                        |               |                        |                          |
| Units 1-5            | Province | 65.8                   |                        |                          |               |                        |                          |
| Population           | School   |                        |                        |                          |               |                        |                          |
| Geography            | Region   | 62.4                   |                        |                          |               |                        |                          |
|                      | Province | 64.1                   |                        |                          |               |                        |                          |
| Urban                | School   | 56.2                   | р                      | р                        |               |                        |                          |
| Geography            | Region   | 52.6                   |                        |                          |               |                        |                          |
|                      | Province | 44.4                   |                        |                          |               |                        |                          |