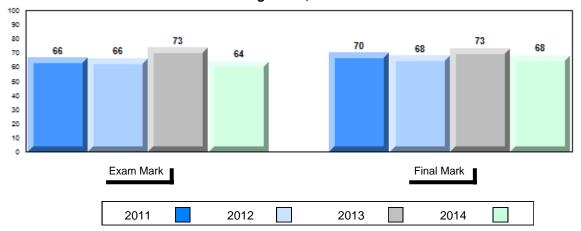

## 4 Year Public Exam (Subtest) Mark Trend 2011-2014

#040 - St. Mary's AG, Mary's Harbour

Grades: K-12

| Number of Students   | 14               | Public<br>Exam<br>Mark | School<br>vs<br>Region | School<br>vs<br>Province | Final<br>Mark | School<br>vs<br>Region | School<br>vs<br>Province |
|----------------------|------------------|------------------------|------------------------|--------------------------|---------------|------------------------|--------------------------|
| World Geography 3202 | School<br>Region | 71.1<br>69.9           | р                      | р                        | 73.3<br>71.6  | р                      | р                        |
| <u>Subtest</u>       | Province         | 67.7                   |                        |                          | 70.1          |                        |                          |
| Multiple Choice      | School           | 66.7                   | q                      | q                        |               |                        |                          |
| Land and             | Region           | 72.9                   | Ч                      | 4                        |               |                        |                          |
| Water Forms          | Province         | 69.7                   |                        |                          |               |                        |                          |
| World                | School           | 69.8                   | q                      | р                        |               |                        |                          |
| Climate              | Region           | 70.3                   |                        |                          |               |                        |                          |
| Patterns             | Province         | 68.3                   |                        |                          |               |                        |                          |
|                      | School           | 83.9                   | q                      | q                        |               |                        |                          |
| Ecosystems           | Region           | 87.8                   |                        | _                        |               |                        |                          |
|                      | Province         | 86.7                   |                        |                          |               |                        |                          |
| Primary              | School           | 77.9                   | q                      | q                        |               |                        |                          |
| Resource             | Region           | 79.3                   |                        |                          |               |                        |                          |
| Activities           | Province         | 78.0                   |                        |                          |               |                        |                          |
| Secondary &          | School           | 73.6                   | р                      | р                        |               |                        |                          |
| Tertiary Activities  | Region           | 70.6                   |                        |                          |               |                        |                          |
|                      | Province         | 69.0                   |                        |                          |               |                        |                          |
| Long Answer          | School           | 69.8                   | р                      | р                        |               |                        |                          |
| Written response     | Region           | 68.1                   | *                      | *                        |               |                        |                          |
| Units 1-5            | Province         | 65.8                   |                        |                          |               |                        |                          |
| Population           | School           | 77.0                   | р                      | р                        |               |                        |                          |
| Geography            | Region           | 67.7                   |                        |                          |               |                        |                          |
|                      | Province         | 64.1                   |                        |                          |               |                        |                          |
| Urban                | School           | 34.1                   | q                      | q                        |               |                        |                          |
| Geography            | Region           | 53.0                   |                        |                          |               |                        |                          |
| ••••                 | Province         | 44.4                   |                        |                          |               |                        |                          |

#040 - St. Mary's AG, Mary's Harbour

Grades: K-12