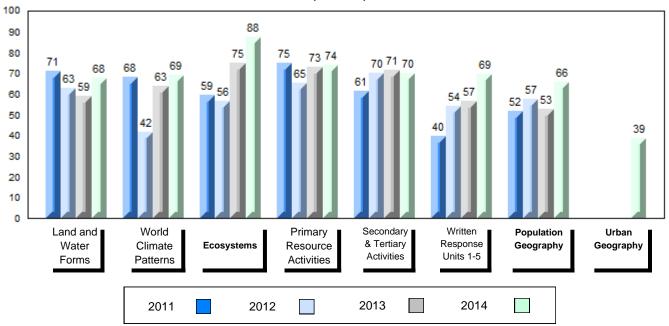

#### 4 Year Public Exam (Subtest) Mark Trend 2011-2014

#010 - Menihek High School, Labrador City

| Number of Students      | 61       | Public<br>Exam<br>Mark | School<br>vs<br>Region | School<br>vs<br>Province | Final<br>Mark | School<br>vs<br>Region | School<br>vs<br>Province |
|-------------------------|----------|------------------------|------------------------|--------------------------|---------------|------------------------|--------------------------|
| World Geography 3202    | School   | 65.0                   | р                      | q                        | 68.6          | р                      | q                        |
| <u>Subtest</u>          | Region   | 64.9                   |                        |                          | 67.6          |                        |                          |
|                         | Province | 67.7                   |                        |                          | 70.1          |                        |                          |
| Multiple Choice         | School   | 65.6                   | q                      | q                        |               |                        |                          |
| Land and                | Region   | 67.0                   | •                      |                          |               |                        |                          |
| Water Forms             | Province | 69.7                   |                        |                          |               |                        |                          |
| World                   | School   | 62.8                   | р                      | q                        |               |                        |                          |
| Climate                 | Region   | 62.7                   | 1                      | 1                        |               |                        |                          |
| Patterns                | Province | 68.3                   |                        |                          |               |                        |                          |
|                         | School   | 89.3                   | q                      | р                        |               |                        |                          |
| Ecosystems              | Region   | 89.7                   | Ч                      | Р                        |               |                        |                          |
|                         | Province | 86.7                   |                        |                          |               |                        |                          |
| Drimon                  | School   | 73.8                   | q                      | q                        |               |                        |                          |
| Primary<br>Resource     | Region   | 74.6                   | 7                      | 7                        |               |                        |                          |
| Activities              | Province | 78.0                   |                        |                          |               |                        |                          |
| Secondary &             | School   | 57.7                   | q                      | q                        |               |                        |                          |
| Tertiary Activities     | Region   | 63.5                   |                        | _                        |               |                        |                          |
|                         | Province | 69.0                   |                        |                          |               |                        |                          |
| Long Answer             | School   | 66.1                   | р                      | р                        |               |                        |                          |
| Written response        | Region   | 64.3                   | ľ                      | 1                        |               |                        |                          |
| Units 1-5               | Province | 65.8                   |                        |                          |               |                        |                          |
| Bandattan               | School   | 62.7                   | р                      | q                        |               |                        |                          |
| Population<br>Geography | Region   | 62.4                   | *                      | ·                        |               |                        |                          |
| Geography               | Province | 64.1                   |                        |                          |               |                        |                          |
|                         | School   | 42.8                   | q                      | q                        |               |                        |                          |
| Urban<br>Geography      | Region   | 52.6                   | 1                      | •                        |               |                        |                          |
| Geography               | Province | 44.4                   |                        |                          |               |                        |                          |
|                         |          |                        |                        |                          |               |                        |                          |

Grades: 8-12

#010 - Menihek High School, Labrador City

Grades: 8-12