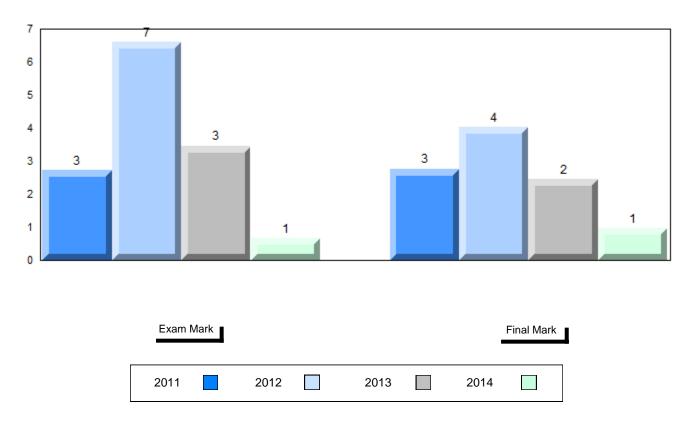

#007 - Amos Comenius Memorial School, Hopedale

Grades: K-12

| Number of Students      | 3                  | Public<br>Exam<br>Mark | School<br>vs<br>Region | School<br>vs<br>Province   | Final<br>Mark                                     | School<br>vs<br>Region | School<br>vs<br>Province |  |
|-------------------------|--------------------|------------------------|------------------------|----------------------------|---------------------------------------------------|------------------------|--------------------------|--|
| World Geography 3202    | School             |                        | ol data with s         | 5 or fewer<br>r reasons of |                                                   | data with 5 d          |                          |  |
| <u>Subtest</u>          | Region<br>Province | Sludents               | confidential           |                            | students withheld for reasons of confidentiality. |                        |                          |  |
| Multiple Choice         | School             |                        |                        |                            |                                                   |                        |                          |  |
| Land and                | Region             |                        |                        |                            |                                                   |                        |                          |  |
| Water Forms             | Province           |                        |                        |                            |                                                   |                        |                          |  |
| World                   | School             |                        |                        |                            |                                                   |                        |                          |  |
| Climate                 | Region             |                        |                        |                            |                                                   |                        |                          |  |
| Patterns                | Province           |                        |                        |                            |                                                   |                        |                          |  |
|                         | School             |                        |                        |                            |                                                   |                        |                          |  |
| Ecosystems              | Region             |                        |                        |                            |                                                   |                        |                          |  |
|                         | Province           |                        |                        |                            |                                                   |                        |                          |  |
| Primary                 | School             |                        |                        |                            |                                                   |                        |                          |  |
| Resource                | Region             |                        |                        |                            |                                                   |                        |                          |  |
| Activities              | Province           |                        |                        |                            |                                                   |                        |                          |  |
| Secondary &             | School             |                        |                        |                            |                                                   |                        |                          |  |
| Tertiary Activities     | Region             |                        |                        |                            |                                                   |                        |                          |  |
|                         | Province           |                        |                        |                            |                                                   |                        |                          |  |
| Long Answer             | School             |                        |                        |                            |                                                   |                        |                          |  |
| Written response        | Region             |                        |                        |                            |                                                   |                        |                          |  |
| Units 1-5               | Province           |                        |                        |                            |                                                   |                        |                          |  |
| Population              | School             |                        |                        |                            |                                                   |                        |                          |  |
| Population<br>Geography | Region             |                        |                        |                            |                                                   |                        |                          |  |
| Coography               | Province           |                        |                        |                            |                                                   |                        |                          |  |
| Urban                   | School             |                        |                        |                            |                                                   |                        |                          |  |
| Geography               | Region             |                        |                        |                            |                                                   |                        |                          |  |
| Coography               | Province           |                        |                        |                            |                                                   |                        |                          |  |