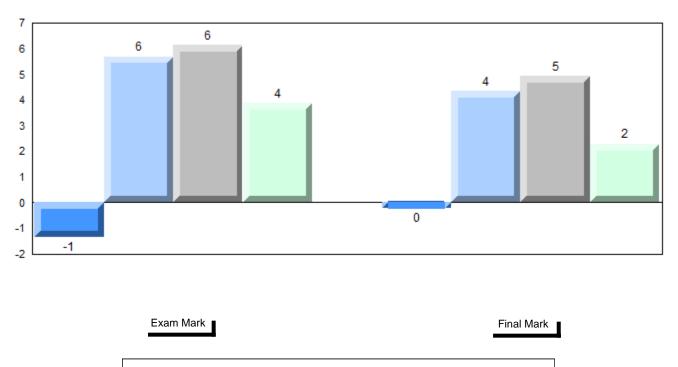

#### Difference from Provincial Mean, 2011-2014

#022 - William Gillett Academy, Charlottetown, LAB

| Number of Students   | 13                 | Public<br>Exam<br>Mark | School<br>vs<br>Region | School<br>vs<br>Province | Final<br>Mark | School<br>vs<br>Region | School<br>vs<br>Province |
|----------------------|--------------------|------------------------|------------------------|--------------------------|---------------|------------------------|--------------------------|
| World Geography 3202 | School             | 70.5                   | р                      | р                        | 71.7          | р                      | р                        |
| <u>Subtest</u>       | Region<br>Province | 69.9<br>67.7           |                        |                          | 71.6<br>70.1  |                        |                          |
| Multiple Choice      | School             | 65.0                   |                        |                          |               |                        |                          |
| Land and             | Region             | 65.0<br>72.9           | q                      | P                        |               |                        |                          |
| Water Forms          | Province           | 69.7                   |                        |                          |               |                        |                          |
| World                | School             | 72.7                   | р                      | р                        |               |                        |                          |
| Climate              | Region             | 70.3                   | 1                      | *                        |               |                        |                          |
| Patterns             | Province           | 68.3                   |                        |                          |               |                        |                          |
|                      | School             | 94.2                   | р                      | р                        |               |                        |                          |
| Ecosystems           | Region             | 87.8                   |                        |                          |               |                        |                          |
|                      | Province           | 86.7                   |                        |                          |               |                        |                          |
| Primary              | School             | 80.0                   | р                      | р                        |               |                        |                          |
| Resource             | Region             | 79.3                   |                        |                          |               |                        |                          |
| Activities           | Province           | 78.0                   |                        |                          |               |                        |                          |
| Secondary &          | School             | 76.9                   | р                      | р                        |               |                        |                          |
| Tertiary Activities  | Region             | 70.6                   |                        |                          |               |                        |                          |
|                      | Province           | 69.0                   |                        |                          |               |                        |                          |
| Long Answer          | School             | 70.7                   | р                      | р                        |               |                        |                          |
| Written response     | Region             | 68.1                   |                        | _                        |               |                        |                          |
| Units 1-5            | Province           | 65.8                   |                        |                          |               |                        |                          |
| Population           | School             | 59.1                   | q                      | q                        |               |                        |                          |
| Geography            | Region             | 67.7                   |                        |                          |               |                        |                          |
|                      | Province           | 64.1                   |                        |                          |               |                        |                          |
| Urban                | School             | 70.5                   | р                      | р                        |               |                        |                          |
| Geography            | Region             | 53.0                   |                        |                          |               |                        |                          |
| 5.7                  | Province           | 44.4                   |                        |                          |               |                        |                          |

Grades: K-12

#022 - William Gillett Academy, Charlottetown, LAB

Grades: K-12