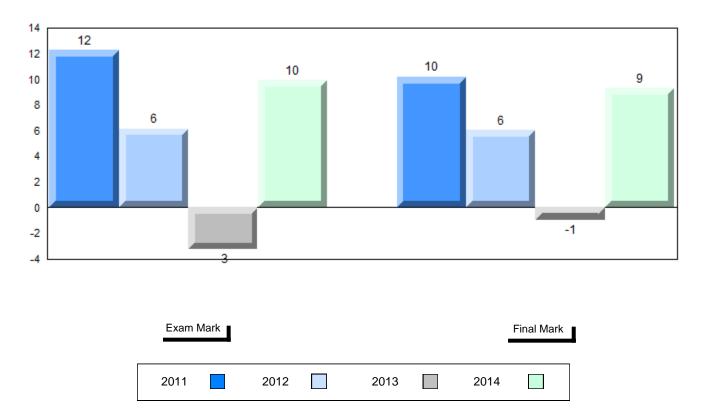

Grades: K-12

Difference from Provincial Mean, 2011-2014

School data with 5 or fewer students withheld for reasons of confidentiality.