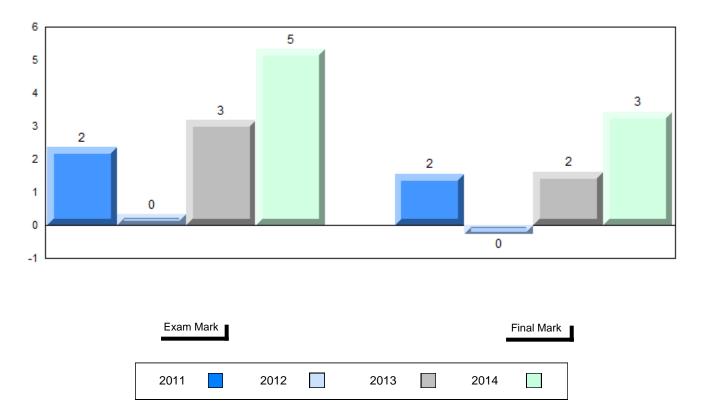

## 4 Year Public Exam (Subtest) Mark Trend 2011-2014

#477 - Mealy Mountain Collegiate, Happy Valley-Goose Bay

Grades: 8-12

| Number of Students   | 44       | Public<br>Exam<br>Mark | School<br>vs<br>Region | School<br>vs<br>Province | Final<br>Mark | School<br>vs<br>Region | School<br>vs<br>Province |
|----------------------|----------|------------------------|------------------------|--------------------------|---------------|------------------------|--------------------------|
| World Geography 3202 | School   | 66.5                   | р                      | q                        | 68.2          | р                      | q                        |
| <u>Subtest</u>       | Region   | 64.9                   |                        |                          | 67.6          |                        |                          |
|                      | Province | 67.7                   |                        |                          | 70.1          |                        |                          |
| Multiple Choice      | School   | 71.5                   | р                      | р                        |               |                        |                          |
| Land and             | Region   | 67.0                   | Р                      | Р                        |               |                        |                          |
| Water Forms          | Province | 69.7                   |                        |                          |               |                        |                          |
| World                | School   | 63.9                   | р                      | q                        |               |                        |                          |
| Climate              | Region   | 62.7                   |                        |                          |               |                        |                          |
| Patterns             | Province | 68.3                   |                        |                          |               |                        |                          |
|                      | School   | 91.5                   | р                      | р                        |               |                        |                          |
| Ecosystems           | Region   | 89.7                   |                        |                          |               |                        |                          |
|                      | Province | 86.7                   |                        |                          |               |                        |                          |
| Primary              | School   | 76.8                   | р                      | q                        |               |                        |                          |
| Resource             | Region   | 74.6                   |                        |                          |               |                        |                          |
| Activities           | Province | 78.0                   |                        |                          |               |                        |                          |
| Secondary &          | School   | 72.5                   | р                      | р                        |               |                        |                          |
| Tertiary Activities  | Region   | 63.5                   |                        |                          |               |                        |                          |
|                      | Province | 69.0                   |                        |                          |               |                        |                          |
| Long Answer          | School   | 64.0                   | q                      | q                        |               |                        |                          |
| Written response     | Region   | 64.3                   | _                      | _                        |               |                        |                          |
| Units 1-5            | Province | 65.8                   |                        |                          |               |                        |                          |
| Population           | School   |                        |                        |                          |               |                        |                          |
| Geography            | Region   | 62.4                   |                        |                          |               |                        |                          |
|                      | Province | 64.1                   |                        |                          |               |                        |                          |
| Urban                | School   | 56.2                   | р                      | р                        |               |                        |                          |
| Geography            | Region   | 52.6                   |                        |                          |               |                        |                          |
|                      | Province | 44.4                   |                        |                          |               |                        |                          |

#477 - Mealy Mountain Collegiate, Happy Valley-Goose Bay

Grades: 8-12