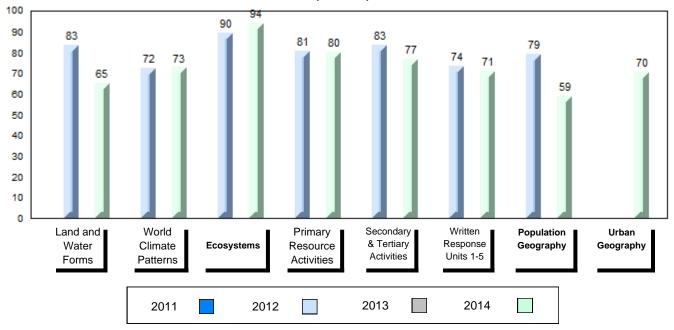

## 4 Year Public Exam (Subtest) Mark Trend 2011-2014

#477 - Mealy Mountain Collegiate, Happy Valley-Goose Bay

Grades: 8-12

| Number of Students   | 44       | Public<br>Exam<br>Mark | School<br>vs<br>Region | School<br>vs<br>Province | Final<br>Mark | School<br>vs<br>Region | School<br>vs<br>Province |
|----------------------|----------|------------------------|------------------------|--------------------------|---------------|------------------------|--------------------------|
| World Geography 3202 | School   | 66.5                   | р                      | q                        | 68.2          | р                      | q                        |
| <u>Subtest</u>       | Region   | 64.9                   |                        |                          | 67.6          |                        |                          |
|                      | Province | 67.7                   |                        |                          | 70.1          |                        |                          |
| Multiple Choice      | School   | 71.5                   | р                      | р                        |               |                        |                          |
| Land and             | Region   | 67.0                   | Р                      | Р                        |               |                        |                          |
| Water Forms          | Province | 69.7                   |                        |                          |               |                        |                          |
| World                | School   | 63.9                   | р                      | q                        |               |                        |                          |
| Climate              | Region   | 62.7                   |                        |                          |               |                        |                          |
| Patterns             | Province | 68.3                   |                        |                          |               |                        |                          |
|                      | School   | 91.5                   | р                      | р                        |               |                        |                          |
| Ecosystems           | Region   | 89.7                   |                        |                          |               |                        |                          |
|                      | Province | 86.7                   |                        |                          |               |                        |                          |
| Primary              | School   | 76.8                   | р                      | q                        |               |                        |                          |
| Resource             | Region   | 74.6                   |                        |                          |               |                        |                          |
| Activities           | Province | 78.0                   |                        |                          |               |                        |                          |
| Secondary &          | School   | 72.5                   | р                      | р                        |               |                        |                          |
| Tertiary Activities  | Region   | 63.5                   |                        |                          |               |                        |                          |
|                      | Province | 69.0                   |                        |                          |               |                        |                          |
| Long Answer          | School   | 64.0                   | q                      | q                        |               |                        |                          |
| Written response     | Region   | 64.3                   | _                      | _                        |               |                        |                          |
| Units 1-5            | Province | 65.8                   |                        |                          |               |                        |                          |
| Population           | School   |                        |                        |                          |               |                        |                          |
| Geography            | Region   | 62.4                   |                        |                          |               |                        |                          |
|                      | Province | 64.1                   |                        |                          |               |                        |                          |
| Urban                | School   | 56.2                   | р                      | р                        |               |                        |                          |
| Geography            | Region   | 52.6                   |                        |                          |               |                        |                          |
|                      | Province | 44.4                   |                        |                          |               |                        |                          |

#477 - Mealy Mountain Collegiate, Happy Valley-Goose Bay

Grades: 8-12