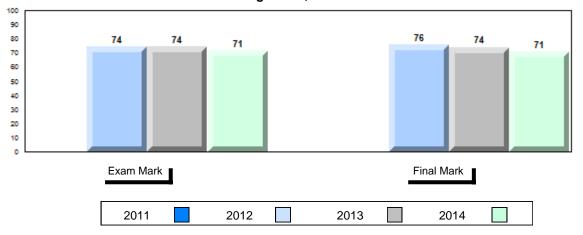

#### Average Mark, 2011-2014

| Exam Mark | 1 |      |      | Fir | nal Mark |  |
|-----------|---|------|------|-----|----------|--|
| 2011      |   | 2012 | 2013 |     | 2014     |  |

#007 - Amos Comenius Memorial School, Hopedale