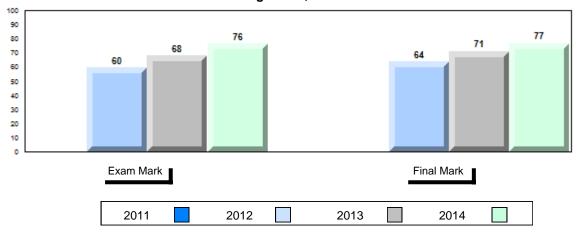

#### Average Mark, 2011-2014

| Exam Mark | 1 |      |      | Fir | nal Mark |  |
|-----------|---|------|------|-----|----------|--|
| 2011      |   | 2012 | 2013 |     | 2014     |  |

#007 - Amos Comenius Memorial School, Hopedale