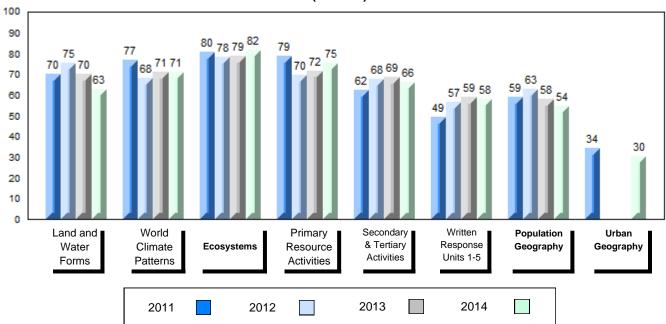

#### 4 Year Public Exam (Subtest) Mark Trend 2011-2014

#010 - Menihek High School, Labrador City

| Number of Students      | 61       | Public<br>Exam<br>Mark | School<br>vs<br>Region | School<br>vs<br>Province | Final<br>Mark | School<br>vs<br>Region | School<br>vs<br>Province |
|-------------------------|----------|------------------------|------------------------|--------------------------|---------------|------------------------|--------------------------|
| World Geography 3202    | School   | 65.0                   | р                      | q                        | 68.6          | р                      | q                        |
| <u>Subtest</u>          | Region   | 64.9                   |                        |                          | 67.6          |                        |                          |
|                         | Province | 67.7                   |                        |                          | 70.1          |                        |                          |
| Multiple Choice         | School   | 65.6                   | q                      | q                        |               |                        |                          |
| Land and                | Region   | 67.0                   | •                      |                          |               |                        |                          |
| Water Forms             | Province | 69.7                   |                        |                          |               |                        |                          |
| World                   | School   | 62.8                   | р                      | q                        |               |                        |                          |
| Climate                 | Region   | 62.7                   | 1                      | 1                        |               |                        |                          |
| Patterns                | Province | 68.3                   |                        |                          |               |                        |                          |
|                         | School   | 89.3                   | q                      | р                        |               |                        |                          |
| Ecosystems              | Region   | 89.7                   | Ч                      | Р                        |               |                        |                          |
|                         | Province | 86.7                   |                        |                          |               |                        |                          |
| Drimon                  | School   | 73.8                   | q                      | q                        |               |                        |                          |
| Primary<br>Resource     | Region   | 74.6                   | 7                      | 7                        |               |                        |                          |
| Activities              | Province | 78.0                   |                        |                          |               |                        |                          |
| Secondary &             | School   | 57.7                   | q                      | q                        |               |                        |                          |
| Tertiary Activities     | Region   | 63.5                   |                        | _                        |               |                        |                          |
|                         | Province | 69.0                   |                        |                          |               |                        |                          |
| Long Answer             | School   | 66.1                   | р                      | р                        |               |                        |                          |
| Written response        | Region   | 64.3                   | ľ                      | 1                        |               |                        |                          |
| Units 1-5               | Province | 65.8                   |                        |                          |               |                        |                          |
| Bandattan               | School   | 62.7                   | р                      | q                        |               |                        |                          |
| Population<br>Geography | Region   | 62.4                   | *                      | ·                        |               |                        |                          |
| Geography               | Province | 64.1                   |                        |                          |               |                        |                          |
|                         | School   | 42.8                   | q                      | q                        |               |                        |                          |
| Urban<br>Geography      | Region   | 52.6                   | 1                      | •                        |               |                        |                          |
| Geography               | Province | 44.4                   |                        |                          |               |                        |                          |
|                         |          |                        |                        |                          |               |                        |                          |