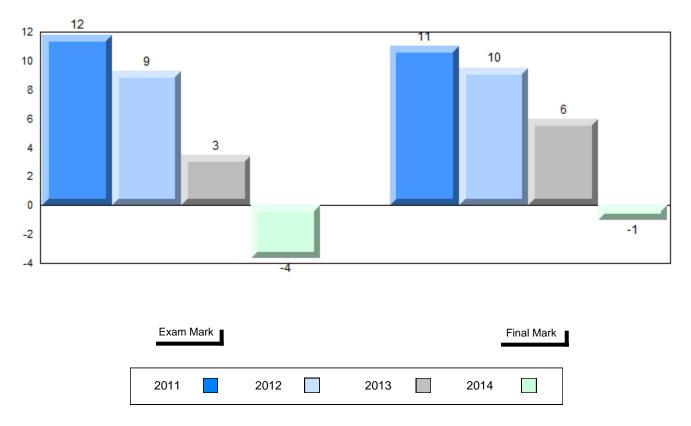

#### 4 Year Public Exam (Subtest) Mark Trend 2011-2014

#010 - Menihek High School, Labrador City

| Number of Students      | 61       | Public<br>Exam<br>Mark | School<br>vs<br>Region | School<br>vs<br>Province | Final<br>Mark | School<br>vs<br>Region | School<br>vs<br>Province |
|-------------------------|----------|------------------------|------------------------|--------------------------|---------------|------------------------|--------------------------|
| World Geography 3202    | School   | 65.0                   | р                      | q                        | 68.6          | р                      | q                        |
| <u>Subtest</u>          | Region   | 64.9                   |                        |                          | 67.6          |                        |                          |
|                         | Province | 67.7                   |                        |                          | 70.1          |                        |                          |
| Multiple Choice         | School   | 65.6                   | q                      | q                        |               |                        |                          |
| Land and                | Region   | 67.0                   | •                      |                          |               |                        |                          |
| Water Forms             | Province | 69.7                   |                        |                          |               |                        |                          |
| World                   | School   | 62.8                   | р                      | q                        |               |                        |                          |
| Climate                 | Region   | 62.7                   | 1                      | 1                        |               |                        |                          |
| Patterns                | Province | 68.3                   |                        |                          |               |                        |                          |
|                         | School   | 89.3                   | q                      | р                        |               |                        |                          |
| Ecosystems              | Region   | 89.7                   | Ч                      | Р                        |               |                        |                          |
|                         | Province | 86.7                   |                        |                          |               |                        |                          |
| Drimon                  | School   | 73.8                   | q                      | q                        |               |                        |                          |
| Primary<br>Resource     | Region   | 74.6                   | 7                      | 7                        |               |                        |                          |
| Activities              | Province | 78.0                   |                        |                          |               |                        |                          |
| Secondary &             | School   | 57.7                   | q                      | q                        |               |                        |                          |
| Tertiary Activities     | Region   | 63.5                   |                        | _                        |               |                        |                          |
|                         | Province | 69.0                   |                        |                          |               |                        |                          |
| Long Answer             | School   | 66.1                   | р                      | р                        |               |                        |                          |
| Written response        | Region   | 64.3                   | ľ                      | 1                        |               |                        |                          |
| Units 1-5               | Province | 65.8                   |                        |                          |               |                        |                          |
| Bandattan               | School   | 62.7                   | р                      | q                        |               |                        |                          |
| Population<br>Geography | Region   | 62.4                   | *                      | ·                        |               |                        |                          |
| Geography               | Province | 64.1                   |                        |                          |               |                        |                          |
|                         | School   | 42.8                   | q                      | q                        |               |                        |                          |
| Urban<br>Geography      | Region   | 52.6                   | 1                      | •                        |               |                        |                          |
| Geography               | Province | 44.4                   |                        |                          |               |                        |                          |
|                         |          |                        |                        |                          |               |                        |                          |

Grades: 8-12

#010 - Menihek High School, Labrador City

Grades: 8-12

#### Difference from Provincial Mean, 2011-2014