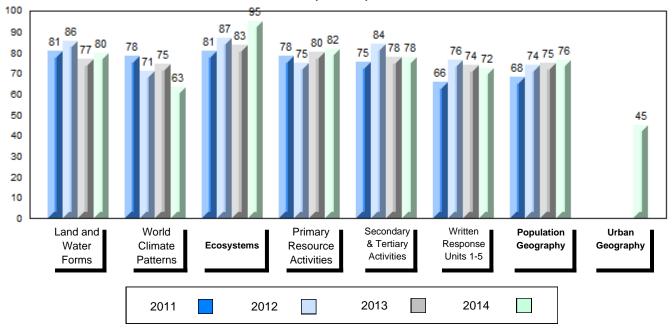

## 4 Year Public Exam (Subtest) Mark Trend 2011-2014

#477 - Mealy Mountain Collegiate, Happy Valley-Goose Bay

Grades: 8-12

| Number of Students   | 44       | Public<br>Exam<br>Mark | School<br>vs<br>Region | School<br>vs<br>Province | Final<br>Mark | School<br>vs<br>Region | School<br>vs<br>Province |
|----------------------|----------|------------------------|------------------------|--------------------------|---------------|------------------------|--------------------------|
| World Geography 3202 | School   | 66.5                   | р                      | q                        | 68.2          | р                      | q                        |
| <u>Subtest</u>       | Region   | 64.9                   |                        |                          | 67.6          |                        |                          |
|                      | Province | 67.7                   |                        |                          | 70.1          |                        |                          |
| Multiple Choice      | School   | 71.5                   | р                      | р                        |               |                        |                          |
| Land and             | Region   | 67.0                   | Р                      | Р                        |               |                        |                          |
| Water Forms          | Province | 69.7                   |                        |                          |               |                        |                          |
| World                | School   | 63.9                   | р                      | q                        |               |                        |                          |
| Climate              | Region   | 62.7                   |                        |                          |               |                        |                          |
| Patterns             | Province | 68.3                   |                        |                          |               |                        |                          |
|                      | School   | 91.5                   | р                      | р                        |               |                        |                          |
| Ecosystems           | Region   | 89.7                   |                        |                          |               |                        |                          |
|                      | Province | 86.7                   |                        |                          |               |                        |                          |
| Primary              | School   | 76.8                   | р                      | q                        |               |                        |                          |
| Resource             | Region   | 74.6                   |                        |                          |               |                        |                          |
| Activities           | Province | 78.0                   |                        |                          |               |                        |                          |
| Secondary &          | School   | 72.5                   | р                      | р                        |               |                        |                          |
| Tertiary Activities  | Region   | 63.5                   |                        |                          |               |                        |                          |
|                      | Province | 69.0                   |                        |                          |               |                        |                          |
| Long Answer          | School   | 64.0                   | q                      | q                        |               |                        |                          |
| Written response     | Region   | 64.3                   | _                      | _                        |               |                        |                          |
| Units 1-5            | Province | 65.8                   |                        |                          |               |                        |                          |
| Population           | School   |                        |                        |                          |               |                        |                          |
| Geography            | Region   | 62.4                   |                        |                          |               |                        |                          |
|                      | Province | 64.1                   |                        |                          |               |                        |                          |
| Urban                | School   | 56.2                   | р                      | р                        |               |                        |                          |
| Geography            | Region   | 52.6                   |                        |                          |               |                        |                          |
|                      | Province | 44.4                   |                        |                          |               |                        |                          |

#477 - Mealy Mountain Collegiate, Happy Valley-Goose Bay

Grades: 8-12