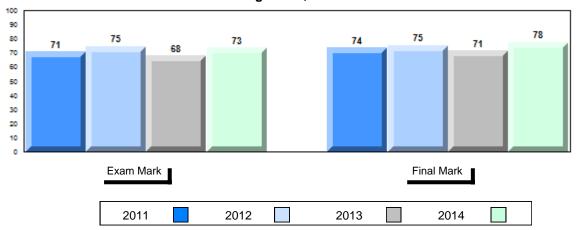

## 4 Year Public Exam (Subtest) Mark Trend 2011-2014

#477 - Mealy Mountain Collegiate, Happy Valley-Goose Bay

Grades: 8-12

| Number of Students   | 44       | Public<br>Exam<br>Mark | School<br>vs<br>Region | School<br>vs<br>Province | Final<br>Mark | School<br>vs<br>Region | School<br>vs<br>Province |
|----------------------|----------|------------------------|------------------------|--------------------------|---------------|------------------------|--------------------------|
| World Geography 3202 | School   | 66.5                   | р                      | q                        | 68.2          | р                      | q                        |
| <u>Subtest</u>       | Region   | 64.9                   |                        |                          | 67.6          |                        |                          |
|                      | Province | 67.7                   |                        |                          | 70.1          |                        |                          |
| Multiple Choice      | School   | 71.5                   | р                      | р                        |               |                        |                          |
| Land and             | Region   | 67.0                   | Р                      | Р                        |               |                        |                          |
| Water Forms          | Province | 69.7                   |                        |                          |               |                        |                          |
| World                | School   | 63.9                   | р                      | q                        |               |                        |                          |
| Climate              | Region   | 62.7                   |                        |                          |               |                        |                          |
| Patterns             | Province | 68.3                   |                        |                          |               |                        |                          |
|                      | School   | 91.5                   | р                      | р                        |               |                        |                          |
| Ecosystems           | Region   | 89.7                   |                        |                          |               |                        |                          |
|                      | Province | 86.7                   |                        |                          |               |                        |                          |
| Primary              | School   | 76.8                   | р                      | q                        |               |                        |                          |
| Resource             | Region   | 74.6                   |                        |                          |               |                        |                          |
| Activities           | Province | 78.0                   |                        |                          |               |                        |                          |
| Secondary &          | School   | 72.5                   | р                      | р                        |               |                        |                          |
| Tertiary Activities  | Region   | 63.5                   |                        |                          |               |                        |                          |
|                      | Province | 69.0                   |                        |                          |               |                        |                          |
| Long Answer          | School   | 64.0                   | q                      | q                        |               |                        |                          |
| Written response     | Region   | 64.3                   | _                      | _                        |               |                        |                          |
| Units 1-5            | Province | 65.8                   |                        |                          |               |                        |                          |
| Population           | School   |                        |                        |                          |               |                        |                          |
| Geography            | Region   | 62.4                   |                        |                          |               |                        |                          |
|                      | Province | 64.1                   |                        |                          |               |                        |                          |
| Urban                | School   | 56.2                   | р                      | р                        |               |                        |                          |
| Geography            | Region   | 52.6                   |                        |                          |               |                        |                          |
|                      | Province | 44.4                   |                        |                          |               |                        |                          |

#477 - Mealy Mountain Collegiate, Happy Valley-Goose Bay

Grades: 8-12