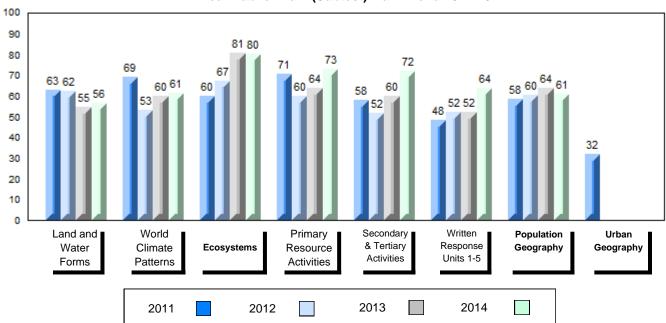

#### 4 Year Public Exam (Subtest) Mark Trend 2011-2014

#010 - Menihek High School, Labrador City

| Number of Students      | 61       | Public<br>Exam<br>Mark | School<br>vs<br>Region | School<br>vs<br>Province | Final<br>Mark | School<br>vs<br>Region | School<br>vs<br>Province |
|-------------------------|----------|------------------------|------------------------|--------------------------|---------------|------------------------|--------------------------|
| World Geography 3202    | School   | 65.0                   | р                      | q                        | 68.6          | р                      | q                        |
| <u>Subtest</u>          | Region   | 64.9                   |                        |                          | 67.6          |                        |                          |
|                         | Province | 67.7                   |                        |                          | 70.1          |                        |                          |
| Multiple Choice         | School   | 65.6                   | q                      | q                        |               |                        |                          |
| Land and                | Region   | 67.0                   | •                      |                          |               |                        |                          |
| Water Forms             | Province | 69.7                   |                        |                          |               |                        |                          |
| World                   | School   | 62.8                   | р                      | q                        |               |                        |                          |
| Climate                 | Region   | 62.7                   | 1                      | 1                        |               |                        |                          |
| Patterns                | Province | 68.3                   |                        |                          |               |                        |                          |
|                         | School   | 89.3                   | q                      | р                        |               |                        |                          |
| Ecosystems              | Region   | 89.7                   | Ч                      | Р                        |               |                        |                          |
|                         | Province | 86.7                   |                        |                          |               |                        |                          |
| Drimon                  | School   | 73.8                   | q                      | q                        |               |                        |                          |
| Primary<br>Resource     | Region   | 74.6                   | 7                      | 7                        |               |                        |                          |
| Activities              | Province | 78.0                   |                        |                          |               |                        |                          |
| Secondary &             | School   | 57.7                   | q                      | q                        |               |                        |                          |
| Tertiary Activities     | Region   | 63.5                   |                        | _                        |               |                        |                          |
|                         | Province | 69.0                   |                        |                          |               |                        |                          |
| Long Answer             | School   | 66.1                   | р                      | р                        |               |                        |                          |
| Written response        | Region   | 64.3                   | ľ                      | 1                        |               |                        |                          |
| Units 1-5               | Province | 65.8                   |                        |                          |               |                        |                          |
| Bandattan               | School   | 62.7                   | р                      | q                        |               |                        |                          |
| Population<br>Geography | Region   | 62.4                   | *                      | ·                        |               |                        |                          |
| Geography               | Province | 64.1                   |                        |                          |               |                        |                          |
|                         | School   | 42.8                   | q                      | q                        |               |                        |                          |
| Urban<br>Geography      | Region   | 52.6                   | 1                      | •                        |               |                        |                          |
| Geography               | Province | 44.4                   |                        |                          |               |                        |                          |
|                         |          |                        |                        |                          |               |                        |                          |

Grades: 8-12

#010 - Menihek High School, Labrador City

Grades: 8-12