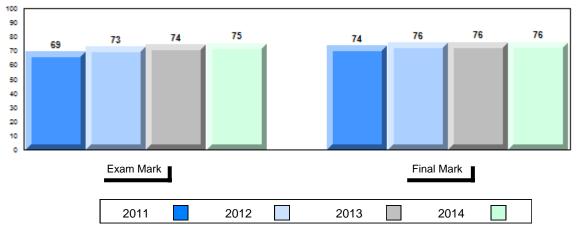

Grades: K-12

Difference from Provincial Mean, 2011-2014

School data with 5 or fewer students withheld for reasons of confidentiality.

#### Difference from Provincial Mean, 2011-2014