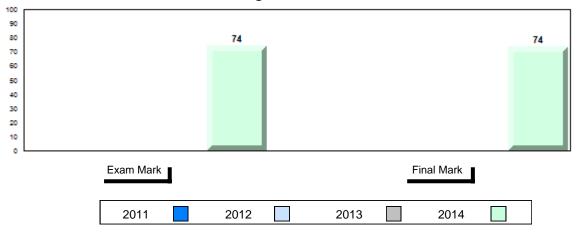

#### Average Mark, 2011-2014

| Exam Mark |      |      | Fir | nal Mark |  |
|-----------|------|------|-----|----------|--|
| 2011      | 2012 | 2013 |     | 2014     |  |

#012 - J.C. Erhardt Memorial School, Makkovik

Grades: K-6,8-12

Difference from Provincial Mean, 2011-2014

School data with 5 or fewer students withheld for reasons of confidentiality.