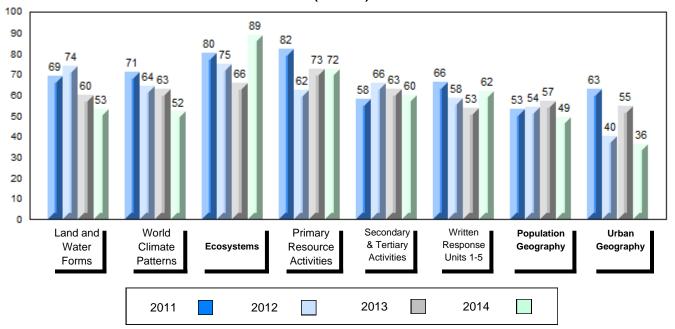

#### 4 Year Public Exam (Subtest) Mark Trend 2011-2014

#010 - Menihek High School, Labrador City

| Number of Students      | 61       | Public<br>Exam<br>Mark | School<br>vs<br>Region | School<br>vs<br>Province | Final<br>Mark | School<br>vs<br>Region | School<br>vs<br>Province |
|-------------------------|----------|------------------------|------------------------|--------------------------|---------------|------------------------|--------------------------|
| World Geography 3202    | School   | 65.0                   | р                      | q                        | 68.6          | р                      | q                        |
| <u>Subtest</u>          | Region   | 64.9                   |                        |                          | 67.6          |                        |                          |
|                         | Province | 67.7                   |                        |                          | 70.1          |                        |                          |
| Multiple Choice         | School   | 65.6                   | q                      | q                        |               |                        |                          |
| Land and                | Region   | 67.0                   | •                      |                          |               |                        |                          |
| Water Forms             | Province | 69.7                   |                        |                          |               |                        |                          |
| World                   | School   | 62.8                   | р                      | q                        |               |                        |                          |
| Climate                 | Region   | 62.7                   | 1                      | 1                        |               |                        |                          |
| Patterns                | Province | 68.3                   |                        |                          |               |                        |                          |
|                         | School   | 89.3                   | q                      | р                        |               |                        |                          |
| Ecosystems              | Region   | 89.7                   | Ч                      | Р                        |               |                        |                          |
|                         | Province | 86.7                   |                        |                          |               |                        |                          |
| Drimon                  | School   | 73.8                   | q                      | q                        |               |                        |                          |
| Primary<br>Resource     | Region   | 74.6                   | 7                      | 7                        |               |                        |                          |
| Activities              | Province | 78.0                   |                        |                          |               |                        |                          |
| Secondary &             | School   | 57.7                   | q                      | q                        |               |                        |                          |
| Tertiary Activities     | Region   | 63.5                   |                        | _                        |               |                        |                          |
|                         | Province | 69.0                   |                        |                          |               |                        |                          |
| Long Answer             | School   | 66.1                   | р                      | р                        |               |                        |                          |
| Written response        | Region   | 64.3                   | ľ                      | 1                        |               |                        |                          |
| Units 1-5               | Province | 65.8                   |                        |                          |               |                        |                          |
| Bandattan               | School   | 62.7                   | р                      | q                        |               |                        |                          |
| Population<br>Geography | Region   | 62.4                   | *                      | ·                        |               |                        |                          |
| Geography               | Province | 64.1                   |                        |                          |               |                        |                          |
|                         | School   | 42.8                   | q                      | q                        |               |                        |                          |
| Urban<br>Geography      | Region   | 52.6                   | 1                      | •                        |               |                        |                          |
| Geography               | Province | 44.4                   |                        |                          |               |                        |                          |
|                         |          |                        |                        |                          |               |                        |                          |