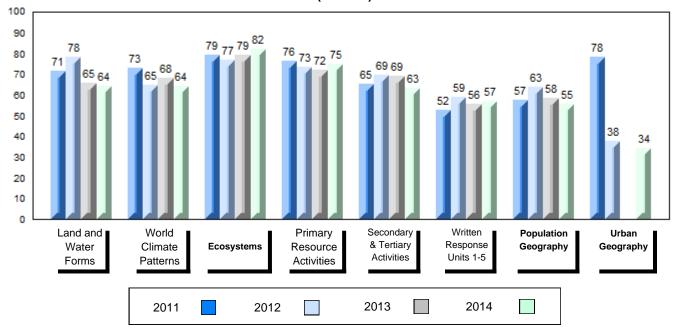

#### 4 Year Public Exam (Subtest) Mark Trend 2011-2014

#010 - Menihek High School, Labrador City

| Number of Students      | 61       | Public<br>Exam<br>Mark | School<br>vs<br>Region | School<br>vs<br>Province | Final<br>Mark | School<br>vs<br>Region | School<br>vs<br>Province |
|-------------------------|----------|------------------------|------------------------|--------------------------|---------------|------------------------|--------------------------|
| World Geography 3202    | School   | 65.0                   | р                      | q                        | 68.6          | р                      | q                        |
| <u>Subtest</u>          | Region   | 64.9                   |                        |                          | 67.6          |                        |                          |
|                         | Province | 67.7                   |                        |                          | 70.1          |                        |                          |
| Multiple Choice         | School   | 65.6                   | q                      | q                        |               |                        |                          |
| Land and                | Region   | 67.0                   | •                      |                          |               |                        |                          |
| Water Forms             | Province | 69.7                   |                        |                          |               |                        |                          |
| World                   | School   | 62.8                   | р                      | q                        |               |                        |                          |
| Climate                 | Region   | 62.7                   | 1                      | 1                        |               |                        |                          |
| Patterns                | Province | 68.3                   |                        |                          |               |                        |                          |
|                         | School   | 89.3                   | q                      | р                        |               |                        |                          |
| Ecosystems              | Region   | 89.7                   | Ч                      | Р                        |               |                        |                          |
|                         | Province | 86.7                   |                        |                          |               |                        |                          |
| Drimon                  | School   | 73.8                   | q                      | q                        |               |                        |                          |
| Primary<br>Resource     | Region   | 74.6                   | 7                      | 7                        |               |                        |                          |
| Activities              | Province | 78.0                   |                        |                          |               |                        |                          |
| Secondary &             | School   | 57.7                   | q                      | q                        |               |                        |                          |
| Tertiary Activities     | Region   | 63.5                   |                        | _                        |               |                        |                          |
|                         | Province | 69.0                   |                        |                          |               |                        |                          |
| Long Answer             | School   | 66.1                   | р                      | р                        |               |                        |                          |
| Written response        | Region   | 64.3                   | ľ                      | 1                        |               |                        |                          |
| Units 1-5               | Province | 65.8                   |                        |                          |               |                        |                          |
| Bandattan               | School   | 62.7                   | р                      | q                        |               |                        |                          |
| Population<br>Geography | Region   | 62.4                   | *                      | ·                        |               |                        |                          |
| Geography               | Province | 64.1                   |                        |                          |               |                        |                          |
|                         | School   | 42.8                   | q                      | q                        |               |                        |                          |
| Urban<br>Geography      | Region   | 52.6                   | 1                      | •                        |               |                        |                          |
| Geography               | Province | 44.4                   |                        |                          |               |                        |                          |
|                         |          |                        |                        |                          |               |                        |                          |