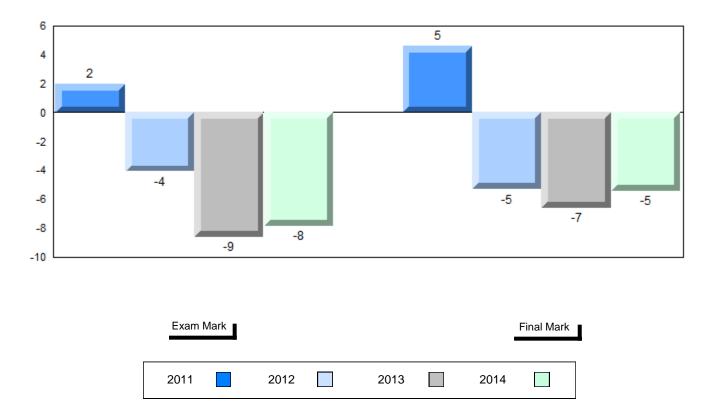

Grades: K-12

Difference from Provincial Mean, 2011-2014

School data with 5 or fewer students withheld for reasons of confidentiality.