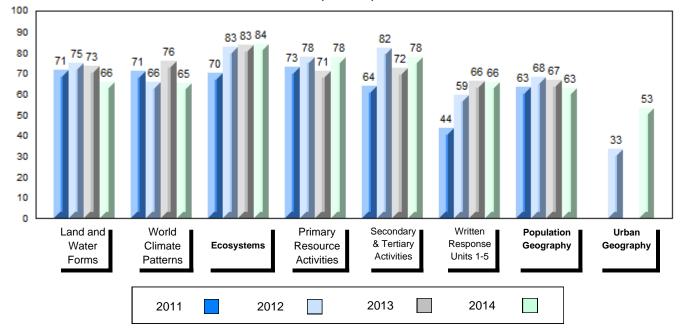

## 4 Year Public Exam (Subtest) Mark Trend 2011-2014

#477 - Mealy Mountain Collegiate, Happy Valley-Goose Bay

Grades: 8-12

| Number of Students   | 44       | Public<br>Exam<br>Mark | School<br>vs<br>Region | School<br>vs<br>Province | Final<br>Mark | School<br>vs<br>Region | School<br>vs<br>Province |
|----------------------|----------|------------------------|------------------------|--------------------------|---------------|------------------------|--------------------------|
| World Geography 3202 | School   | 66.5                   | р                      | q                        | 68.2          | р                      | q                        |
| <u>Subtest</u>       | Region   | 64.9                   |                        |                          | 67.6          |                        |                          |
|                      | Province | 67.7                   |                        |                          | 70.1          |                        |                          |
| Multiple Choice      | School   | 71.5                   | р                      | р                        |               |                        |                          |
| Land and             | Region   | 67.0                   | Р                      | Р                        |               |                        |                          |
| Water Forms          | Province | 69.7                   |                        |                          |               |                        |                          |
| World                | School   | 63.9                   | р                      | q                        |               |                        |                          |
| Climate              | Region   | 62.7                   |                        |                          |               |                        |                          |
| Patterns             | Province | 68.3                   |                        |                          |               |                        |                          |
|                      | School   | 91.5                   | р                      | р                        |               |                        |                          |
| Ecosystems           | Region   | 89.7                   |                        |                          |               |                        |                          |
|                      | Province | 86.7                   |                        |                          |               |                        |                          |
| Primary              | School   | 76.8                   | р                      | q                        |               |                        |                          |
| Resource             | Region   | 74.6                   |                        |                          |               |                        |                          |
| Activities           | Province | 78.0                   |                        |                          |               |                        |                          |
| Secondary &          | School   | 72.5                   | р                      | р                        |               |                        |                          |
| Tertiary Activities  | Region   | 63.5                   |                        |                          |               |                        |                          |
|                      | Province | 69.0                   |                        |                          |               |                        |                          |
| Long Answer          | School   | 64.0                   | q                      | q                        |               |                        |                          |
| Written response     | Region   | 64.3                   | _                      | _                        |               |                        |                          |
| Units 1-5            | Province | 65.8                   |                        |                          |               |                        |                          |
| Population           | School   |                        |                        |                          |               |                        |                          |
| Geography            | Region   | 62.4                   |                        |                          |               |                        |                          |
|                      | Province | 64.1                   |                        |                          |               |                        |                          |
| Urban                | School   | 56.2                   | р                      | р                        |               |                        |                          |
| Geography            | Region   | 52.6                   |                        |                          |               |                        |                          |
|                      | Province | 44.4                   |                        |                          |               |                        |                          |