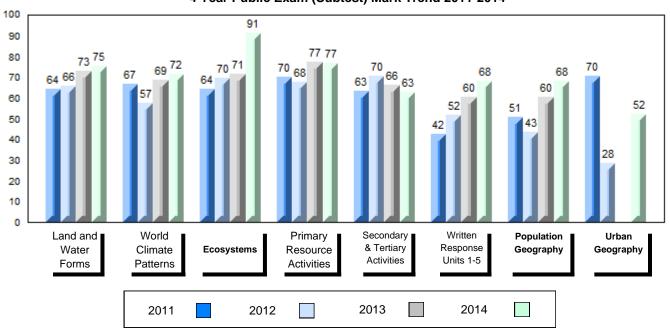

#### 4 Year Public Exam (Subtest) Mark Trend 2011-2014

#010 - Menihek High School, Labrador City

| Number of Students      | 61       | Public<br>Exam<br>Mark | School<br>vs<br>Region | School<br>vs<br>Province | Final<br>Mark | School<br>vs<br>Region | School<br>vs<br>Province |
|-------------------------|----------|------------------------|------------------------|--------------------------|---------------|------------------------|--------------------------|
| World Geography 3202    | School   | 65.0                   | р                      | q                        | 68.6          | р                      | q                        |
| <u>Subtest</u>          | Region   | 64.9                   |                        |                          | 67.6          |                        |                          |
|                         | Province | 67.7                   |                        |                          | 70.1          |                        |                          |
| Multiple Choice         | School   | 65.6                   | q                      | q                        |               |                        |                          |
| Land and                | Region   | 67.0                   | •                      |                          |               |                        |                          |
| Water Forms             | Province | 69.7                   |                        |                          |               |                        |                          |
| World                   | School   | 62.8                   | р                      | q                        |               |                        |                          |
| Climate                 | Region   | 62.7                   | 1                      | 1                        |               |                        |                          |
| Patterns                | Province | 68.3                   |                        |                          |               |                        |                          |
|                         | School   | 89.3                   | q                      | р                        |               |                        |                          |
| Ecosystems              | Region   | 89.7                   | Ч                      | Р                        |               |                        |                          |
|                         | Province | 86.7                   |                        |                          |               |                        |                          |
| Drimon                  | School   | 73.8                   | q                      | q                        |               |                        |                          |
| Primary<br>Resource     | Region   | 74.6                   | 7                      | 7                        |               |                        |                          |
| Activities              | Province | 78.0                   |                        |                          |               |                        |                          |
| Secondary &             | School   | 57.7                   | q                      | q                        |               |                        |                          |
| Tertiary Activities     | Region   | 63.5                   |                        | _                        |               |                        |                          |
|                         | Province | 69.0                   |                        |                          |               |                        |                          |
| Long Answer             | School   | 66.1                   | р                      | р                        |               |                        |                          |
| Written response        | Region   | 64.3                   | ľ                      | 1                        |               |                        |                          |
| Units 1-5               | Province | 65.8                   |                        |                          |               |                        |                          |
| Bandattan               | School   | 62.7                   | р                      | q                        |               |                        |                          |
| Population<br>Geography | Region   | 62.4                   | *                      | ·                        |               |                        |                          |
| Geography               | Province | 64.1                   |                        |                          |               |                        |                          |
|                         | School   | 42.8                   | q                      | q                        |               |                        |                          |
| Urban<br>Geography      | Region   | 52.6                   | 1                      | •                        |               |                        |                          |
| Geography               | Province | 44.4                   |                        |                          |               |                        |                          |
|                         |          |                        |                        |                          |               |                        |                          |