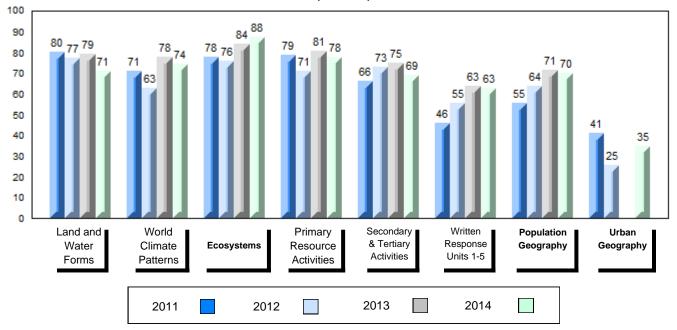

#### 4 Year Public Exam (Subtest) Mark Trend 2011-2014

#010 - Menihek High School, Labrador City

| Number of Students      | 61       | Public<br>Exam<br>Mark | School<br>vs<br>Region | School<br>vs<br>Province | Final<br>Mark | School<br>vs<br>Region | School<br>vs<br>Province |
|-------------------------|----------|------------------------|------------------------|--------------------------|---------------|------------------------|--------------------------|
| World Geography 3202    | School   | 65.0                   | р                      | q                        | 68.6          | р                      | q                        |
| <u>Subtest</u>          | Region   | 64.9                   |                        |                          | 67.6          |                        |                          |
|                         | Province | 67.7                   |                        |                          | 70.1          |                        |                          |
| Multiple Choice         | School   | 65.6                   | q                      | q                        |               |                        |                          |
| Land and                | Region   | 67.0                   | •                      |                          |               |                        |                          |
| Water Forms             | Province | 69.7                   |                        |                          |               |                        |                          |
| World                   | School   | 62.8                   | р                      | q                        |               |                        |                          |
| Climate                 | Region   | 62.7                   | 1                      | 1                        |               |                        |                          |
| Patterns                | Province | 68.3                   |                        |                          |               |                        |                          |
|                         | School   | 89.3                   | q                      | р                        |               |                        |                          |
| Ecosystems              | Region   | 89.7                   | Ч                      | Р                        |               |                        |                          |
|                         | Province | 86.7                   |                        |                          |               |                        |                          |
| Drimon                  | School   | 73.8                   | q                      | q                        |               |                        |                          |
| Primary<br>Resource     | Region   | 74.6                   | 7                      | 7                        |               |                        |                          |
| Activities              | Province | 78.0                   |                        |                          |               |                        |                          |
| Secondary &             | School   | 57.7                   | q                      | q                        |               |                        |                          |
| Tertiary Activities     | Region   | 63.5                   |                        | _                        |               |                        |                          |
|                         | Province | 69.0                   |                        |                          |               |                        |                          |
| Long Answer             | School   | 66.1                   | р                      | р                        |               |                        |                          |
| Written response        | Region   | 64.3                   | ľ                      | 1                        |               |                        |                          |
| Units 1-5               | Province | 65.8                   |                        |                          |               |                        |                          |
| Bandattan               | School   | 62.7                   | р                      | q                        |               |                        |                          |
| Population<br>Geography | Region   | 62.4                   | *                      | ·                        |               |                        |                          |
| Geography               | Province | 64.1                   |                        |                          |               |                        |                          |
|                         | School   | 42.8                   | q                      | q                        |               |                        |                          |
| Urban<br>Geography      | Region   | 52.6                   | 1                      | •                        |               |                        |                          |
| Geography               | Province | 44.4                   |                        |                          |               |                        |                          |
|                         |          |                        |                        |                          |               |                        |                          |