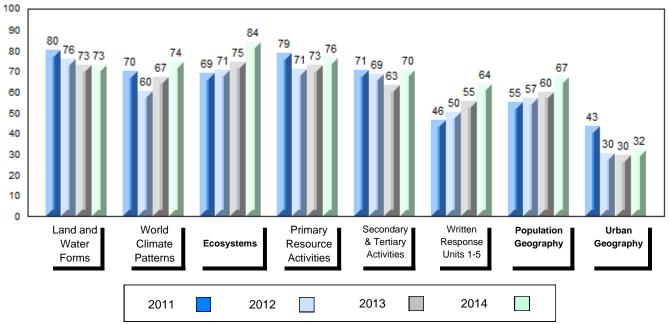

#### 4 Year Public Exam (Subtest) Mark Trend 2011-2014

#010 - Menihek High School, Labrador City

| Number of Students      | 61       | Public<br>Exam<br>Mark | School<br>vs<br>Region | School<br>vs<br>Province | Final<br>Mark | School<br>vs<br>Region | School<br>vs<br>Province |
|-------------------------|----------|------------------------|------------------------|--------------------------|---------------|------------------------|--------------------------|
| World Geography 3202    | School   | 65.0                   | р                      | q                        | 68.6          | р                      | q                        |
| <u>Subtest</u>          | Region   | 64.9                   |                        |                          | 67.6          |                        |                          |
|                         | Province | 67.7                   |                        |                          | 70.1          |                        |                          |
| Multiple Choice         | School   | 65.6                   | q                      | q                        |               |                        |                          |
| Land and                | Region   | 67.0                   | •                      |                          |               |                        |                          |
| Water Forms             | Province | 69.7                   |                        |                          |               |                        |                          |
| World                   | School   | 62.8                   | р                      | q                        |               |                        |                          |
| Climate                 | Region   | 62.7                   | 1                      | 1                        |               |                        |                          |
| Patterns                | Province | 68.3                   |                        |                          |               |                        |                          |
|                         | School   | 89.3                   | q                      | р                        |               |                        |                          |
| Ecosystems              | Region   | 89.7                   | Ч                      | Р                        |               |                        |                          |
|                         | Province | 86.7                   |                        |                          |               |                        |                          |
| Drimon                  | School   | 73.8                   | q                      | q                        |               |                        |                          |
| Primary<br>Resource     | Region   | 74.6                   | 7                      | 7                        |               |                        |                          |
| Activities              | Province | 78.0                   |                        |                          |               |                        |                          |
| Secondary &             | School   | 57.7                   | q                      | q                        |               |                        |                          |
| Tertiary Activities     | Region   | 63.5                   |                        | _                        |               |                        |                          |
|                         | Province | 69.0                   |                        |                          |               |                        |                          |
| Long Answer             | School   | 66.1                   | р                      | р                        |               |                        |                          |
| Written response        | Region   | 64.3                   | ľ                      | 1                        |               |                        |                          |
| Units 1-5               | Province | 65.8                   |                        |                          |               |                        |                          |
| Bandattan               | School   | 62.7                   | р                      | q                        |               |                        |                          |
| Population<br>Geography | Region   | 62.4                   | *                      | ·                        |               |                        |                          |
| Geography               | Province | 64.1                   |                        |                          |               |                        |                          |
|                         | School   | 42.8                   | q                      | q                        |               |                        |                          |
| Urban<br>Geography      | Region   | 52.6                   | 1                      | •                        |               |                        |                          |
| Geography               | Province | 44.4                   |                        |                          |               |                        |                          |
|                         |          |                        |                        |                          |               |                        |                          |