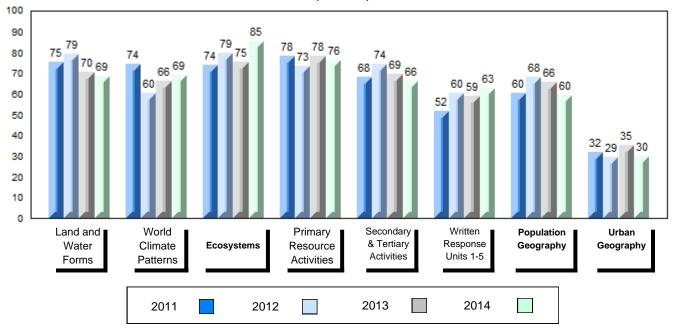

#### 4 Year Public Exam (Subtest) Mark Trend 2011-2014

#010 - Menihek High School, Labrador City

| Number of Students      | 61       | Public<br>Exam<br>Mark | School<br>vs<br>Region | School<br>vs<br>Province | Final<br>Mark | School<br>vs<br>Region | School<br>vs<br>Province |
|-------------------------|----------|------------------------|------------------------|--------------------------|---------------|------------------------|--------------------------|
| World Geography 3202    | School   | 65.0                   | р                      | q                        | 68.6          | р                      | q                        |
| <u>Subtest</u>          | Region   | 64.9                   |                        |                          | 67.6          |                        |                          |
|                         | Province | 67.7                   |                        |                          | 70.1          |                        |                          |
| Multiple Choice         | School   | 65.6                   | q                      | q                        |               |                        |                          |
| Land and                | Region   | 67.0                   | •                      |                          |               |                        |                          |
| Water Forms             | Province | 69.7                   |                        |                          |               |                        |                          |
| World                   | School   | 62.8                   | р                      | q                        |               |                        |                          |
| Climate                 | Region   | 62.7                   | 1                      | 1                        |               |                        |                          |
| Patterns                | Province | 68.3                   |                        |                          |               |                        |                          |
|                         | School   | 89.3                   | q                      | р                        |               |                        |                          |
| Ecosystems              | Region   | 89.7                   | Ч                      | Р                        |               |                        |                          |
|                         | Province | 86.7                   |                        |                          |               |                        |                          |
| Drimon                  | School   | 73.8                   | q                      | q                        |               |                        |                          |
| Primary<br>Resource     | Region   | 74.6                   | 7                      | 7                        |               |                        |                          |
| Activities              | Province | 78.0                   |                        |                          |               |                        |                          |
| Secondary &             | School   | 57.7                   | q                      | q                        |               |                        |                          |
| Tertiary Activities     | Region   | 63.5                   |                        | _                        |               |                        |                          |
|                         | Province | 69.0                   |                        |                          |               |                        |                          |
| Long Answer             | School   | 66.1                   | р                      | р                        |               |                        |                          |
| Written response        | Region   | 64.3                   | ľ                      | 1                        |               |                        |                          |
| Units 1-5               | Province | 65.8                   |                        |                          |               |                        |                          |
| Bandattan               | School   | 62.7                   | р                      | q                        |               |                        |                          |
| Population<br>Geography | Region   | 62.4                   | *                      | ·                        |               |                        |                          |
| Geography               | Province | 64.1                   |                        |                          |               |                        |                          |
|                         | School   | 42.8                   | q                      | q                        |               |                        |                          |
| Urban<br>Geography      | Region   | 52.6                   | 1                      | •                        |               |                        |                          |
| Geography               | Province | 44.4                   |                        |                          |               |                        |                          |
|                         |          |                        |                        |                          |               |                        |                          |