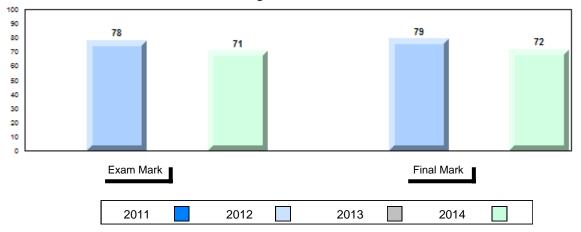

## 4 Year Public Exam (Subtest) Mark Trend 2011-2014

#477 - Mealy Mountain Collegiate, Happy Valley-Goose Bay

Grades: 8-12

| Number of Students   | 44       | Public<br>Exam<br>Mark | School<br>vs<br>Region | School<br>vs<br>Province | Final<br>Mark | School<br>vs<br>Region | School<br>vs<br>Province |
|----------------------|----------|------------------------|------------------------|--------------------------|---------------|------------------------|--------------------------|
| World Geography 3202 | School   | 66.5                   | р                      | q                        | 68.2          | р                      | q                        |
| <u>Subtest</u>       | Region   | 64.9                   |                        |                          | 67.6          |                        |                          |
|                      | Province | 67.7                   |                        |                          | 70.1          |                        |                          |
| Multiple Choice      | School   | 71.5                   | р                      | р                        |               |                        |                          |
| Land and             | Region   | 67.0                   | Р                      | Р                        |               |                        |                          |
| Water Forms          | Province | 69.7                   |                        |                          |               |                        |                          |
| World                | School   | 63.9                   | р                      | q                        |               |                        |                          |
| Climate              | Region   | 62.7                   |                        |                          |               |                        |                          |
| Patterns             | Province | 68.3                   |                        |                          |               |                        |                          |
|                      | School   | 91.5                   | р                      | р                        |               |                        |                          |
| Ecosystems           | Region   | 89.7                   |                        |                          |               |                        |                          |
|                      | Province | 86.7                   |                        |                          |               |                        |                          |
| Primary              | School   | 76.8                   | р                      | q                        |               |                        |                          |
| Resource             | Region   | 74.6                   |                        |                          |               |                        |                          |
| Activities           | Province | 78.0                   |                        |                          |               |                        |                          |
| Secondary &          | School   | 72.5                   | р                      | р                        |               |                        |                          |
| Tertiary Activities  | Region   | 63.5                   |                        |                          |               |                        |                          |
|                      | Province | 69.0                   |                        |                          |               |                        |                          |
| Long Answer          | School   | 64.0                   | q                      | q                        |               |                        |                          |
| Written response     | Region   | 64.3                   | _                      | _                        |               |                        |                          |
| Units 1-5            | Province | 65.8                   |                        |                          |               |                        |                          |
| Population           | School   |                        |                        |                          |               |                        |                          |
| Geography            | Region   | 62.4                   |                        |                          |               |                        |                          |
|                      | Province | 64.1                   |                        |                          |               |                        |                          |
| Urban                | School   | 56.2                   | р                      | р                        |               |                        |                          |
| Geography            | Region   | 52.6                   |                        |                          |               |                        |                          |
|                      | Province | 44.4                   |                        |                          |               |                        |                          |

#477 - Mealy Mountain Collegiate, Happy Valley-Goose Bay

Grades: 8-12