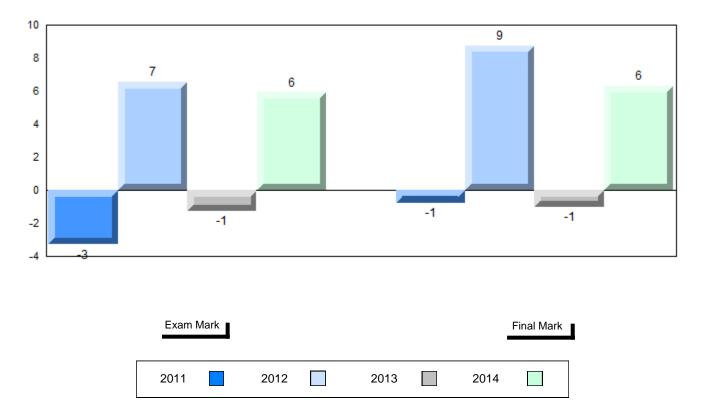

#### Difference from Provincial Mean, 2011-2014

Grades: K-12

Difference from Provincial Mean, 2011-2014

School data with 5 or fewer students withheld for reasons of confidentiality.