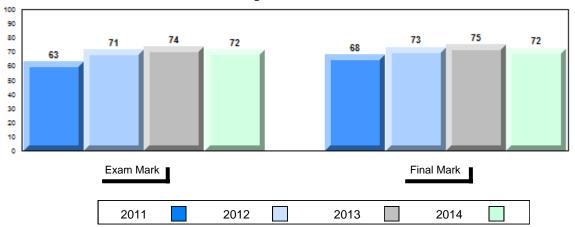

## 4 Year Public Exam (Subtest) Mark Trend 2011-2014

#477 - Mealy Mountain Collegiate, Happy Valley-Goose Bay

Grades: 8-12

| Number of Students   | 44       | Public<br>Exam<br>Mark | School<br>vs<br>Region | School<br>vs<br>Province | Final<br>Mark | School<br>vs<br>Region | School<br>vs<br>Province |
|----------------------|----------|------------------------|------------------------|--------------------------|---------------|------------------------|--------------------------|
| World Geography 3202 | School   | 66.5                   | р                      | q                        | 68.2          | р                      | q                        |
| <u>Subtest</u>       | Region   | 64.9                   |                        |                          | 67.6          |                        |                          |
|                      | Province | 67.7                   |                        |                          | 70.1          |                        |                          |
| Multiple Choice      | School   | 71.5                   | р                      | р                        |               |                        |                          |
| Land and             | Region   | 67.0                   | Р                      | Р                        |               |                        |                          |
| Water Forms          | Province | 69.7                   |                        |                          |               |                        |                          |
| World                | School   | 63.9                   | р                      | q                        |               |                        |                          |
| Climate              | Region   | 62.7                   |                        |                          |               |                        |                          |
| Patterns             | Province | 68.3                   |                        |                          |               |                        |                          |
|                      | School   | 91.5                   | р                      | р                        |               |                        |                          |
| Ecosystems           | Region   | 89.7                   |                        |                          |               |                        |                          |
|                      | Province | 86.7                   |                        |                          |               |                        |                          |
| Primary              | School   | 76.8                   | р                      | q                        |               |                        |                          |
| Resource             | Region   | 74.6                   |                        |                          |               |                        |                          |
| Activities           | Province | 78.0                   |                        |                          |               |                        |                          |
| Secondary &          | School   | 72.5                   | р                      | р                        |               |                        |                          |
| Tertiary Activities  | Region   | 63.5                   |                        |                          |               |                        |                          |
|                      | Province | 69.0                   |                        |                          |               |                        |                          |
| Long Answer          | School   | 64.0                   | q                      | q                        |               |                        |                          |
| Written response     | Region   | 64.3                   | _                      | _                        |               |                        |                          |
| Units 1-5            | Province | 65.8                   |                        |                          |               |                        |                          |
| Population           | School   |                        |                        |                          |               |                        |                          |
| Geography            | Region   | 62.4                   |                        |                          |               |                        |                          |
|                      | Province | 64.1                   |                        |                          |               |                        |                          |
| Urban                | School   | 56.2                   | р                      | р                        |               |                        |                          |
| Geography            | Region   | 52.6                   |                        |                          |               |                        |                          |
|                      | Province | 44.4                   |                        |                          |               |                        |                          |

#477 - Mealy Mountain Collegiate, Happy Valley-Goose Bay

Grades: 8-12