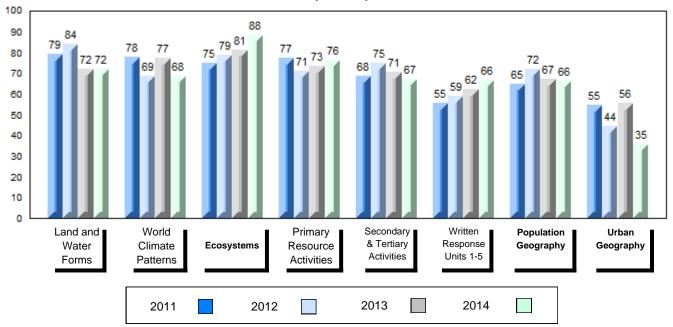

#### 4 Year Public Exam (Subtest) Mark Trend 2011-2014

#010 - Menihek High School, Labrador City

| Number of Students      | 61       | Public<br>Exam<br>Mark | School<br>vs<br>Region | School<br>vs<br>Province | Final<br>Mark | School<br>vs<br>Region | School<br>vs<br>Province |
|-------------------------|----------|------------------------|------------------------|--------------------------|---------------|------------------------|--------------------------|
| World Geography 3202    | School   | 65.0                   | р                      | q                        | 68.6          | р                      | q                        |
| <u>Subtest</u>          | Region   | 64.9                   |                        |                          | 67.6          |                        |                          |
|                         | Province | 67.7                   |                        |                          | 70.1          |                        |                          |
| Multiple Choice         | School   | 65.6                   | q                      | q                        |               |                        |                          |
| Land and                | Region   | 67.0                   | •                      |                          |               |                        |                          |
| Water Forms             | Province | 69.7                   |                        |                          |               |                        |                          |
| World                   | School   | 62.8                   | р                      | q                        |               |                        |                          |
| Climate                 | Region   | 62.7                   | 1                      | 1                        |               |                        |                          |
| Patterns                | Province | 68.3                   |                        |                          |               |                        |                          |
|                         | School   | 89.3                   | q                      | р                        |               |                        |                          |
| Ecosystems              | Region   | 89.7                   | Ч                      | Р                        |               |                        |                          |
|                         | Province | 86.7                   |                        |                          |               |                        |                          |
| Drimon                  | School   | 73.8                   | q                      | q                        |               |                        |                          |
| Primary<br>Resource     | Region   | 74.6                   | 7                      | 7                        |               |                        |                          |
| Activities              | Province | 78.0                   |                        |                          |               |                        |                          |
| Secondary &             | School   | 57.7                   | q                      | q                        |               |                        |                          |
| Tertiary Activities     | Region   | 63.5                   |                        | _                        |               |                        |                          |
|                         | Province | 69.0                   |                        |                          |               |                        |                          |
| Long Answer             | School   | 66.1                   | р                      | р                        |               |                        |                          |
| Written response        | Region   | 64.3                   | ľ                      | 1                        |               |                        |                          |
| Units 1-5               | Province | 65.8                   |                        |                          |               |                        |                          |
| Bandattan               | School   | 62.7                   | р                      | q                        |               |                        |                          |
| Population<br>Geography | Region   | 62.4                   | *                      | ·                        |               |                        |                          |
| Geography               | Province | 64.1                   |                        |                          |               |                        |                          |
|                         | School   | 42.8                   | q                      | q                        |               |                        |                          |
| Urban<br>Geography      | Region   | 52.6                   | 1                      | •                        |               |                        |                          |
| Geography               | Province | 44.4                   |                        |                          |               |                        |                          |
|                         |          |                        |                        |                          |               |                        |                          |