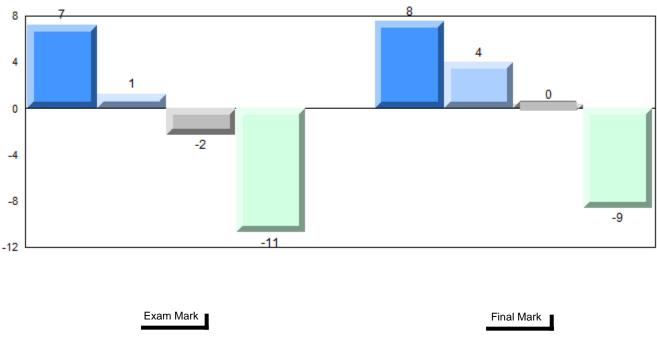

Grades: K-12

Difference from Provincial Mean, 2011-2014

School data with 5 or fewer students withheld for reasons of confidentiality.

#### Difference from Provincial Mean, 2011-2014