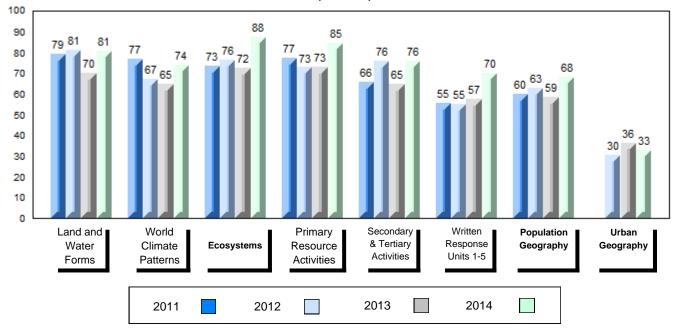

#### 4 Year Public Exam (Subtest) Mark Trend 2011-2014

#010 - Menihek High School, Labrador City

| Number of Students      | 61       | Public<br>Exam<br>Mark | School<br>vs<br>Region | School<br>vs<br>Province | Final<br>Mark | School<br>vs<br>Region | School<br>vs<br>Province |
|-------------------------|----------|------------------------|------------------------|--------------------------|---------------|------------------------|--------------------------|
| World Geography 3202    | School   | 65.0                   | р                      | q                        | 68.6          | р                      | q                        |
| <u>Subtest</u>          | Region   | 64.9                   |                        |                          | 67.6          |                        |                          |
|                         | Province | 67.7                   |                        |                          | 70.1          |                        |                          |
| Multiple Choice         | School   | 65.6                   | q                      | q                        |               |                        |                          |
| Land and                | Region   | 67.0                   | •                      |                          |               |                        |                          |
| Water Forms             | Province | 69.7                   |                        |                          |               |                        |                          |
| World                   | School   | 62.8                   | р                      | q                        |               |                        |                          |
| Climate                 | Region   | 62.7                   | 1                      | 1                        |               |                        |                          |
| Patterns                | Province | 68.3                   |                        |                          |               |                        |                          |
|                         | School   | 89.3                   | q                      | р                        |               |                        |                          |
| Ecosystems              | Region   | 89.7                   | Ч                      | Р                        |               |                        |                          |
|                         | Province | 86.7                   |                        |                          |               |                        |                          |
| Drimon                  | School   | 73.8                   | q                      | q                        |               |                        |                          |
| Primary<br>Resource     | Region   | 74.6                   | 7                      | 7                        |               |                        |                          |
| Activities              | Province | 78.0                   |                        |                          |               |                        |                          |
| Secondary &             | School   | 57.7                   | q                      | q                        |               |                        |                          |
| Tertiary Activities     | Region   | 63.5                   |                        | _                        |               |                        |                          |
|                         | Province | 69.0                   |                        |                          |               |                        |                          |
| Long Answer             | School   | 66.1                   | р                      | р                        |               |                        |                          |
| Written response        | Region   | 64.3                   | ľ                      | 1                        |               |                        |                          |
| Units 1-5               | Province | 65.8                   |                        |                          |               |                        |                          |
| Bandattan               | School   | 62.7                   | р                      | q                        |               |                        |                          |
| Population<br>Geography | Region   | 62.4                   | *                      | ·                        |               |                        |                          |
| Geography               | Province | 64.1                   |                        |                          |               |                        |                          |
|                         | School   | 42.8                   | q                      | q                        |               |                        |                          |
| Urban<br>Geography      | Region   | 52.6                   | 1                      | •                        |               |                        |                          |
| Geography               | Province | 44.4                   |                        |                          |               |                        |                          |
|                         |          |                        |                        |                          |               |                        |                          |