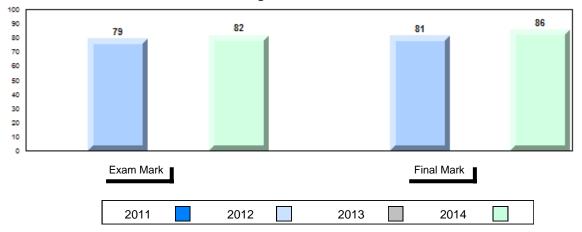

#### Average Mark, 2011-2014

| Exam Mark | 1 |      |      | Fir | nal Mark |  |
|-----------|---|------|------|-----|----------|--|
| 2011      |   | 2012 | 2013 |     | 2014     |  |

#007 - Amos Comenius Memorial School, Hopedale