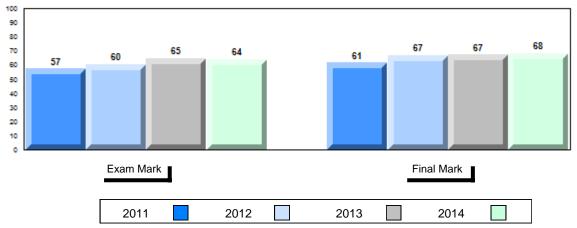

Grades: K-12

Difference from Provincial Mean, 2011-2014

School data with 5 or fewer students withheld for reasons of confidentiality.

#### Difference from Provincial Mean, 2011-2014