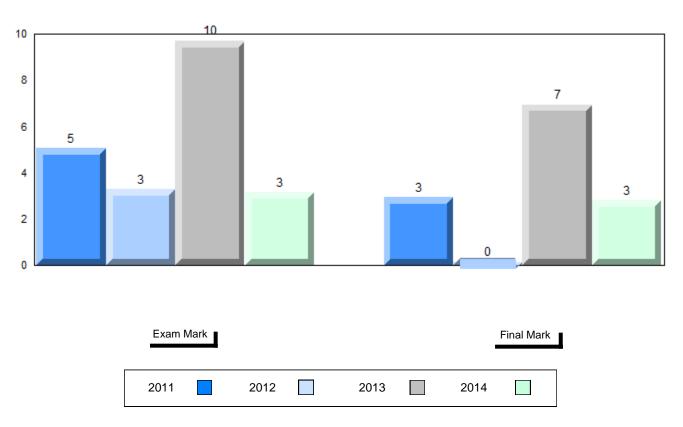

#### Average Mark, 2011-2014

| Exam Mark | 1 |      |      | Fir | nal Mark |  |
|-----------|---|------|------|-----|----------|--|
| 2011      |   | 2012 | 2013 |     | 2014     |  |

#007 - Amos Comenius Memorial School, Hopedale

Grades: K-12

Difference from Provincial Mean, 2011-2014

School data with 5 or fewer students withheld for reasons of confidentiality.