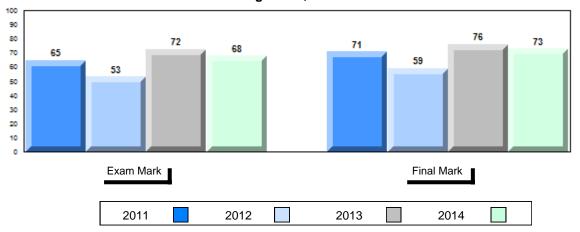

#### Average Mark, 2011-2014

| Exam Mark | 1 |      |      | Fir | nal Mark |  |
|-----------|---|------|------|-----|----------|--|
| 2011      |   | 2012 | 2013 |     | 2014     |  |

#007 - Amos Comenius Memorial School, Hopedale

Grades: K-12

Difference from Provincial Mean, 2011-2014

School data with 5 or fewer students withheld for reasons of confidentiality.