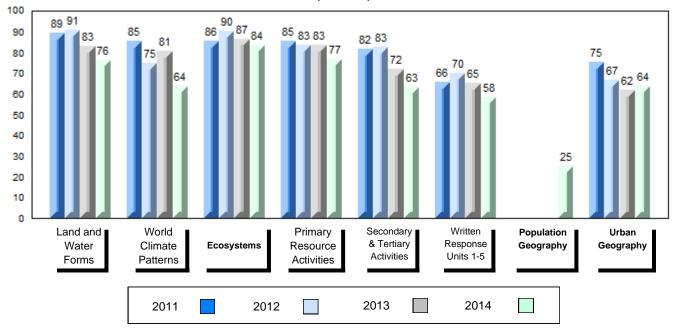

## 4 Year Public Exam (Subtest) Mark Trend 2011-2014

#477 - Mealy Mountain Collegiate, Happy Valley-Goose Bay

Grades: 8-12

| Number of Students   | 44       | Public<br>Exam<br>Mark | School<br>vs<br>Region | School<br>vs<br>Province | Final<br>Mark | School<br>vs<br>Region | School<br>vs<br>Province |
|----------------------|----------|------------------------|------------------------|--------------------------|---------------|------------------------|--------------------------|
| World Geography 3202 | School   | 66.5                   | р                      | q                        | 68.2          | р                      | q                        |
| <u>Subtest</u>       | Region   | 64.9                   |                        |                          | 67.6          |                        |                          |
|                      | Province | 67.7                   |                        |                          | 70.1          |                        |                          |
| Multiple Choice      | School   | 71.5                   | р                      | р                        |               |                        |                          |
| Land and             | Region   | 67.0                   | Р                      | Р                        |               |                        |                          |
| Water Forms          | Province | 69.7                   |                        |                          |               |                        |                          |
| World                | School   | 63.9                   | р                      | q                        |               |                        |                          |
| Climate              | Region   | 62.7                   |                        |                          |               |                        |                          |
| Patterns             | Province | 68.3                   |                        |                          |               |                        |                          |
|                      | School   | 91.5                   | р                      | р                        |               |                        |                          |
| Ecosystems           | Region   | 89.7                   |                        |                          |               |                        |                          |
|                      | Province | 86.7                   |                        |                          |               |                        |                          |
| Primary              | School   | 76.8                   | р                      | q                        |               |                        |                          |
| Resource             | Region   | 74.6                   |                        |                          |               |                        |                          |
| Activities           | Province | 78.0                   |                        |                          |               |                        |                          |
| Secondary &          | School   | 72.5                   | р                      | р                        |               |                        |                          |
| Tertiary Activities  | Region   | 63.5                   |                        |                          |               |                        |                          |
|                      | Province | 69.0                   |                        |                          |               |                        |                          |
| Long Answer          | School   | 64.0                   | q                      | q                        |               |                        |                          |
| Written response     | Region   | 64.3                   | _                      | _                        |               |                        |                          |
| Units 1-5            | Province | 65.8                   |                        |                          |               |                        |                          |
| Population           | School   |                        |                        |                          |               |                        |                          |
| Geography            | Region   | 62.4                   |                        |                          |               |                        |                          |
|                      | Province | 64.1                   |                        |                          |               |                        |                          |
| Urban                | School   | 56.2                   | р                      | р                        |               |                        |                          |
| Geography            | Region   | 52.6                   |                        |                          |               |                        |                          |
|                      | Province | 44.4                   |                        |                          |               |                        |                          |

#477 - Mealy Mountain Collegiate, Happy Valley-Goose Bay

Grades: 8-12