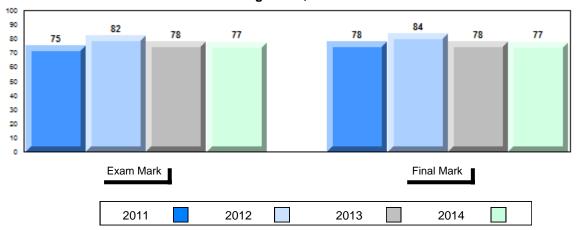

## 4 Year Public Exam (Subtest) Mark Trend 2011-2014

#477 - Mealy Mountain Collegiate, Happy Valley-Goose Bay

Grades: 8-12

| Number of Students   | 44       | Public<br>Exam<br>Mark | School<br>vs<br>Region | School<br>vs<br>Province | Final<br>Mark | School<br>vs<br>Region | School<br>vs<br>Province |
|----------------------|----------|------------------------|------------------------|--------------------------|---------------|------------------------|--------------------------|
| World Geography 3202 | School   | 66.5                   | р                      | q                        | 68.2          | р                      | q                        |
| <u>Subtest</u>       | Region   | 64.9                   |                        |                          | 67.6          |                        |                          |
|                      | Province | 67.7                   |                        |                          | 70.1          |                        |                          |
| Multiple Choice      | School   | 71.5                   | р                      | р                        |               |                        |                          |
| Land and             | Region   | 67.0                   | Р                      | Р                        |               |                        |                          |
| Water Forms          | Province | 69.7                   |                        |                          |               |                        |                          |
| World                | School   | 63.9                   | р                      | q                        |               |                        |                          |
| Climate              | Region   | 62.7                   |                        |                          |               |                        |                          |
| Patterns             | Province | 68.3                   |                        |                          |               |                        |                          |
|                      | School   | 91.5                   | р                      | р                        |               |                        |                          |
| Ecosystems           | Region   | 89.7                   |                        |                          |               |                        |                          |
|                      | Province | 86.7                   |                        |                          |               |                        |                          |
| Primary              | School   | 76.8                   | р                      | q                        |               |                        |                          |
| Resource             | Region   | 74.6                   |                        |                          |               |                        |                          |
| Activities           | Province | 78.0                   |                        |                          |               |                        |                          |
| Secondary &          | School   | 72.5                   | р                      | р                        |               |                        |                          |
| Tertiary Activities  | Region   | 63.5                   |                        |                          |               |                        |                          |
|                      | Province | 69.0                   |                        |                          |               |                        |                          |
| Long Answer          | School   | 64.0                   | q                      | q                        |               |                        |                          |
| Written response     | Region   | 64.3                   | _                      | _                        |               |                        |                          |
| Units 1-5            | Province | 65.8                   |                        |                          |               |                        |                          |
| Population           | School   |                        |                        |                          |               |                        |                          |
| Geography            | Region   | 62.4                   |                        |                          |               |                        |                          |
|                      | Province | 64.1                   |                        |                          |               |                        |                          |
| Urban                | School   | 56.2                   | р                      | р                        |               |                        |                          |
| Geography            | Region   | 52.6                   |                        |                          |               |                        |                          |
|                      | Province | 44.4                   |                        |                          |               |                        |                          |

#477 - Mealy Mountain Collegiate, Happy Valley-Goose Bay

Grades: 8-12