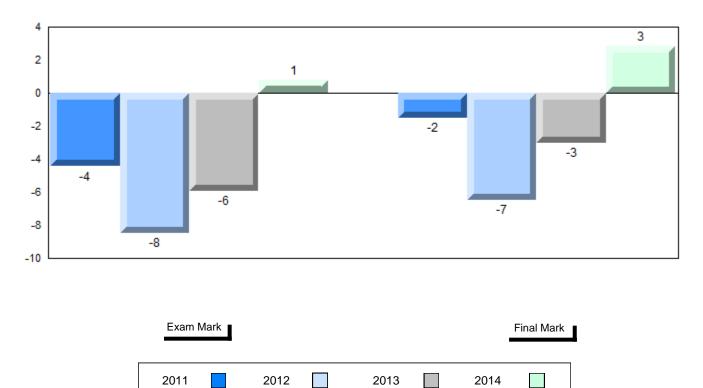

#### Difference from Provincial Mean, 2011-2014

#022 - William Gillett Academy, Charlottetown, LAB

| Number of Students   | 13                 | Public<br>Exam<br>Mark | School<br>vs<br>Region | School<br>vs<br>Province | Final<br>Mark | School<br>vs<br>Region | School<br>vs<br>Province |
|----------------------|--------------------|------------------------|------------------------|--------------------------|---------------|------------------------|--------------------------|
| World Geography 3202 | School             | 70.5                   | р                      | р                        | 71.7          | р                      | р                        |
| <u>Subtest</u>       | Region<br>Province | 69.9<br>67.7           |                        |                          | 71.6<br>70.1  |                        |                          |
| Multiple Choice      | School             | 65.0                   |                        |                          |               |                        |                          |
| Land and             | Region             | 65.0<br>72.9           | q                      | P                        |               |                        |                          |
| Water Forms          | Province           | 69.7                   |                        |                          |               |                        |                          |
| World                | School             | 72.7                   | р                      | р                        |               |                        |                          |
| Climate              | Region             | 70.3                   | 1                      | *                        |               |                        |                          |
| Patterns             | Province           | 68.3                   |                        |                          |               |                        |                          |
|                      | School             | 94.2                   | р                      | р                        |               |                        |                          |
| Ecosystems           | Region             | 87.8                   |                        |                          |               |                        |                          |
|                      | Province           | 86.7                   |                        |                          |               |                        |                          |
| Primary              | School             | 80.0                   | р                      | р                        |               |                        |                          |
| Resource             | Region             | 79.3                   |                        |                          |               |                        |                          |
| Activities           | Province           | 78.0                   |                        |                          |               |                        |                          |
| Secondary &          | School             | 76.9                   | р                      | р                        |               |                        |                          |
| Tertiary Activities  | Region             | 70.6                   |                        |                          |               |                        |                          |
|                      | Province           | 69.0                   |                        |                          |               |                        |                          |
| Long Answer          | School             | 70.7                   | р                      | р                        |               |                        |                          |
| Written response     | Region             | 68.1                   |                        | _                        |               |                        |                          |
| Units 1-5            | Province           | 65.8                   |                        |                          |               |                        |                          |
| Population           | School             | 59.1                   | q                      | q                        |               |                        |                          |
| Geography            | Region             | 67.7                   |                        |                          |               |                        |                          |
|                      | Province           | 64.1                   |                        |                          |               |                        |                          |
| Urban                | School             | 70.5                   | р                      | р                        |               |                        |                          |
| Geography            | Region             | 53.0                   |                        |                          |               |                        |                          |
| 5.7                  | Province           | 44.4                   |                        |                          |               |                        |                          |