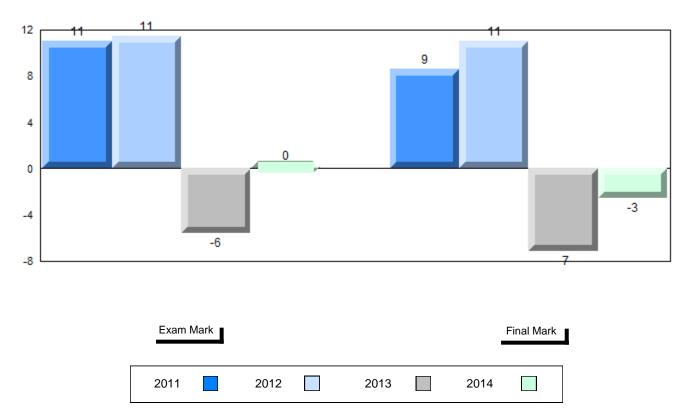

#### Average Mark, 2011-2014

| Exam Mark | 1 |      |      | Fir | nal Mark |  |
|-----------|---|------|------|-----|----------|--|
| 2011      |   | 2012 | 2013 |     | 2014     |  |

#007 - Amos Comenius Memorial School, Hopedale

Grades: K-12

Difference from Provincial Mean, 2011-2014

School data with 5 or fewer students withheld for reasons of confidentiality.