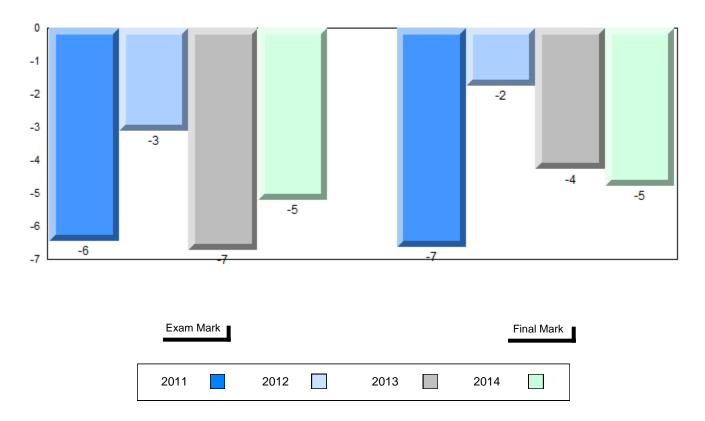

| Province | 64.1                   |                        |                          |               |                        |                          |
| Urban                | School   | 37.3                   | р                      | q                        |               |                        |                          |
| Geography            | Region   | 36.8                   |                        |                          |               |                        |                          |
|                      | Province | 44.4                   |                        |                          |               |                        |                          |







#464 - Crescent Collegiate, Blaketown

#### Difference from Provincial Mean, 2011-2014



#### 100 90 79 77 78 76 80 74 72 75 68 67 70 66 64 64 63 63 59 <sub>58</sub> 60 61 55 <sup>58</sup> 60 55 53 50 37 40 30 20 10 0 Secondary Land and World Primary Written Population Urban Water Climate Ecosystems Resource & Tertiary Response Geography Geography Activities Units 1-5 Forms Patterns Activities 2013 2014 2011 2012



#476 - Baccalieu Collegiate, Old Perlican

| Number of Students   | 18       | Public<br>Exam<br>Mark | School<br>vs<br>Region | School<br>vs<br>Province | Final<br>Mark | School<br>vs<br>Region | School<br>vs<br>Province |
|----------------------|----------|------------------------|------------------------|--------------------------|---------------|------------------------|--------------------------|
| World Geography 3202 | School   | 70.9                   | р