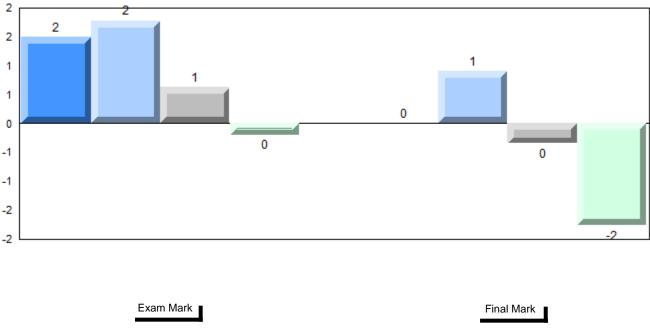

Grades: K-12

Difference from Provincial Mean, 2011-2014

School data with 5 or fewer students withheld for reasons of confidentiality.