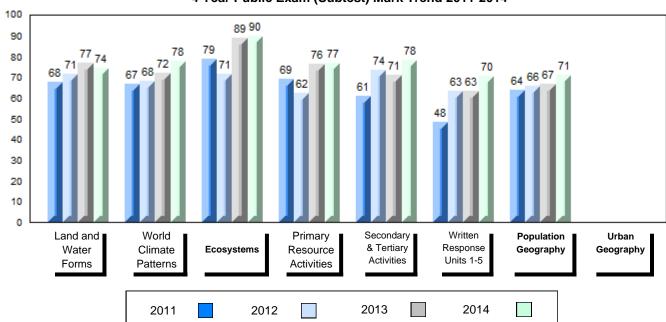

#### 4 Year Public Exam (Subtest) Mark Trend 2011-2014

#010 - Menihek High School, Labrador City

| Number of Students      | 61       | Public<br>Exam<br>Mark | School<br>vs<br>Region | School<br>vs<br>Province | Final<br>Mark | School<br>vs<br>Region | School<br>vs<br>Province |
|-------------------------|----------|------------------------|------------------------|--------------------------|---------------|------------------------|--------------------------|
| World Geography 3202    | School   | 65.0                   | р                      | q                        | 68.6          | р                      | q                        |
| <u>Subtest</u>          | Region   | 64.9                   |                        |                          | 67.6          |                        |                          |
|                         | Province | 67.7                   |                        |                          | 70.1          |                        |                          |
| Multiple Choice         | School   | 65.6                   | q                      | q                        |               |                        |                          |
| Land and                | Region   | 67.0                   | •                      |                          |               |                        |                          |
| Water Forms             | Province | 69.7                   |                        |                          |               |                        |                          |
| World                   | School   | 62.8                   | р                      | q                        |               |                        |                          |
| Climate                 | Region   | 62.7                   | 1                      | 1                        |               |                        |                          |
| Patterns                | Province | 68.3                   |                        |                          |               |                        |                          |
|                         | School   | 89.3                   | q                      | р                        |               |                        |                          |
| Ecosystems              | Region   | 89.7                   | Ч                      | Р                        |               |                        |                          |
|                         | Province | 86.7                   |                        |                          |               |                        |                          |
| Drimon                  | School   | 73.8                   | q                      | q                        |               |                        |                          |
| Primary<br>Resource     | Region   | 74.6                   | 7                      | 7                        |               |                        |                          |
| Activities              | Province | 78.0                   |                        |                          |               |                        |                          |
| Secondary &             | School   | 57.7                   | q                      | q                        |               |                        |                          |
| Tertiary Activities     | Region   | 63.5                   |                        | _                        |               |                        |                          |
|                         | Province | 69.0                   |                        |                          |               |                        |                          |
| Long Answer             | School   | 66.1                   | р                      | р                        |               |                        |                          |
| Written response        | Region   | 64.3                   | ľ                      | 1                        |               |                        |                          |
| Units 1-5               | Province | 65.8                   |                        |                          |               |                        |                          |
| Bandattan               | School   | 62.7                   | р                      | q                        |               |                        |                          |
| Population<br>Geography | Region   | 62.4                   | *                      | ·                        |               |                        |                          |
| Geography               | Province | 64.1                   |                        |                          |               |                        |                          |
|                         | School   | 42.8                   | q                      | q                        |               |                        |                          |
| Urban<br>Geography      | Region   | 52.6                   | 1                      | •                        |               |                        |                          |
| Geography               | Province | 44.4                   |                        |                          |               |                        |                          |
|                         |          |                        |                        |                          |               |                        |                          |

Grades: 8-12

#010 - Menihek High School, Labrador City

Grades: 8-12