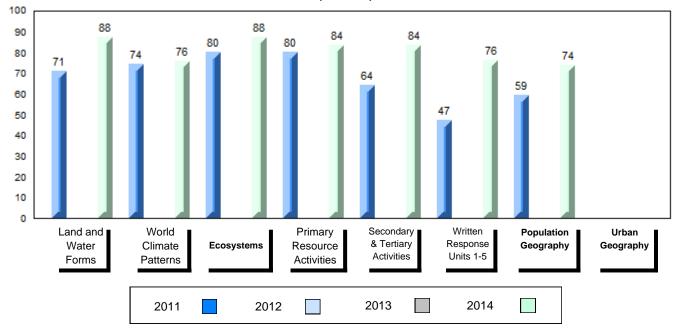

#007 - Amos Comenius Memorial School, Hopedale

Grades: K-12

| Number of Students      | 3                  | Public<br>Exam<br>Mark | School<br>vs<br>Region | School<br>vs<br>Province   | Final<br>Mark                                     | School<br>vs<br>Region | School<br>vs<br>Province |  |
|-------------------------|--------------------|------------------------|------------------------|----------------------------|---------------------------------------------------|------------------------|--------------------------|--|
| World Geography 3202    | School             |                        | ol data with s         | 5 or fewer<br>r reasons of |                                                   | data with 5 d          |                          |  |
| <u>Subtest</u>          | Region<br>Province | Sludents               | confidential           |                            | students withheld for reasons of confidentiality. |                        |                          |  |
| Multiple Choice         | School             |                        |                        |                            |                                                   |                        |                          |  |
| Land and                | Region             |                        |                        |                            |                                                   |                        |                          |  |
| Water Forms             | Province           |                        |                        |                            |                                                   |                        |                          |  |
| World                   | School             |                        |                        |                            |                                                   |                        |                          |  |
| Climate                 | Region             |                        |                        |                            |                                                   |                        |                          |  |
| Patterns                | Province           |                        |                        |                            |                                                   |                        |                          |  |
|                         | School             |                        |                        |                            |                                                   |                        |                          |  |
| Ecosystems              | Region             |                        |                        |                            |                                                   |                        |                          |  |
|                         | Province           |                        |                        |                            |                                                   |                        |                          |  |
| Primary                 | School             |                        |                        |                            |                                                   |                        |                          |  |
| Resource                | Region             |                        |                        |                            |                                                   |                        |                          |  |
| Activities              | Province           |                        |                        |                            |                                                   |                        |                          |  |
| Secondary &             | School             |                        |                        |                            |                                                   |                        |                          |  |
| Tertiary Activities     | Region             |                        |                        |                            |                                                   |                        |                          |  |
|                         | Province           |                        |                        |                            |                                                   |                        |                          |  |
| Long Answer             | School             |                        |                        |                            |                                                   |                        |                          |  |
| Written response        | Region             |                        |                        |                            |                                                   |                        |                          |  |
| Units 1-5               | Province           |                        |                        |                            |                                                   |                        |                          |  |
| Population              | School             |                        |                        |                            |                                                   |                        |                          |  |
| Population<br>Geography | Region             |                        |                        |                            |                                                   |                        |                          |  |
| Coography               | Province           |                        |                        |                            |                                                   |                        |                          |  |
| Urban                   | School             |                        |                        |                            |                                                   |                        |                          |  |
| Geography               | Region             |                        |                        |                            |                                                   |                        |                          |  |
| Coography               | Province           |                        |                        |                            |                                                   |                        |                          |  |