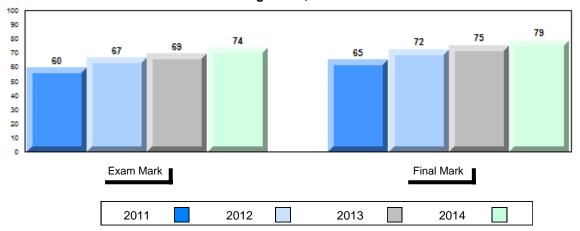

#### Average Mark, 2011-2014

| Exam Mark | 1 |      |      | Fir | nal Mark |  |
|-----------|---|------|------|-----|----------|--|
| 2011      |   | 2012 | 2013 |     | 2014     |  |

#007 - Amos Comenius Memorial School, Hopedale

Grades: K-12

Difference from Provincial Mean, 2011-2014

School data with 5 or fewer students withheld for reasons of confidentiality.