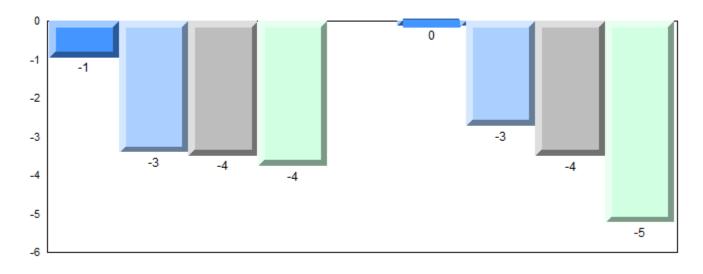

Grades: K-12

Difference from Provincial Mean, 2011-2014

School data with 5 or fewer students withheld for reasons of confidentiality.