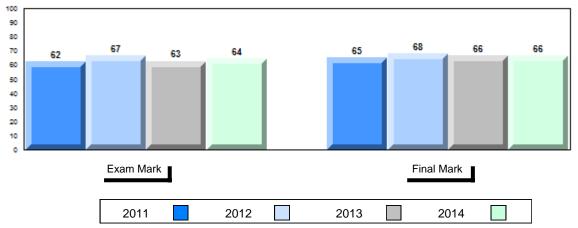

## 4 Year Public Exam (Subtest) Mark Trend 2011-2014

#477 - Mealy Mountain Collegiate, Happy Valley-Goose Bay

Grades: 8-12

| Number of Students   | 44       | Public<br>Exam<br>Mark | School<br>vs<br>Region | School<br>vs<br>Province | Final<br>Mark | School<br>vs<br>Region | School<br>vs<br>Province |
|----------------------|----------|------------------------|------------------------|--------------------------|---------------|------------------------|--------------------------|
| World Geography 3202 | School   | 66.5                   | р                      | q                        | 68.2          | р                      | q                        |
| <u>Subtest</u>       | Region   | 64.9                   |                        |                          | 67.6          |                        |                          |
|                      | Province | 67.7                   |                        |                          | 70.1          |                        |                          |
| Multiple Choice      | School   | 71.5                   | р                      | р                        |               |                        |                          |
| Land and             | Region   | 67.0                   | Р                      | Р                        |               |                        |                          |
| Water Forms          | Province | 69.7                   |                        |                          |               |                        |                          |
| World                | School   | 63.9                   | р                      | q                        |               |                        |                          |
| Climate              | Region   | 62.7                   |                        |                          |               |                        |                          |
| Patterns             | Province | 68.3                   |                        |                          |               |                        |                          |
|                      | School   | 91.5                   | р                      | р                        |               |                        |                          |
| Ecosystems           | Region   | 89.7                   |                        |                          |               |                        |                          |
|                      | Province | 86.7                   |                        |                          |               |                        |                          |
| Primary              | School   | 76.8                   | р                      | q                        |               |                        |                          |
| Resource             | Region   | 74.6                   |                        |                          |               |                        |                          |
| Activities           | Province | 78.0                   |                        |                          |               |                        |                          |
| Secondary &          | School   | 72.5                   | р                      | р                        |               |                        |                          |
| Tertiary Activities  | Region   | 63.5                   |                        |                          |               |                        |                          |
|                      | Province | 69.0                   |                        |                          |               |                        |                          |
| Long Answer          | School   | 64.0                   | q                      | q                        |               |                        |                          |
| Written response     | Region   | 64.3                   | _                      | _                        |               |                        |                          |
| Units 1-5            | Province | 65.8                   |                        |                          |               |                        |                          |
| Population           | School   |                        |                        |                          |               |                        |                          |
| Geography            | Region   | 62.4                   |                        |                          |               |                        |                          |
|                      | Province | 64.1                   |                        |                          |               |                        |                          |
| Urban                | School   | 56.2                   | р                      | р                        |               |                        |                          |
| Geography            | Region   | 52.6                   |                        |                          |               |                        |                          |
|                      | Province | 44.4                   |                        |                          |               |                        |                          |

#477 - Mealy Mountain Collegiate, Happy Valley-Goose Bay

Grades: 8-12