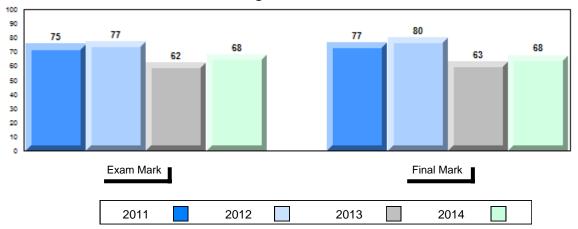

#### Difference from Provincial Mean, 2011-2014

#022 - William Gillett Academy, Charlottetown, LAB

| Number of Students   | 13                 | Public<br>Exam<br>Mark | School<br>vs<br>Region | School<br>vs<br>Province | Final<br>Mark | School<br>vs<br>Region | School<br>vs<br>Province |
|----------------------|--------------------|------------------------|------------------------|--------------------------|---------------|------------------------|--------------------------|
| World Geography 3202 | School             | 70.5                   | р                      | р                        | 71.7          | р                      | р                        |
| <u>Subtest</u>       | Region<br>Province | 69.9<br>67.7           |                        |                          | 71.6<br>70.1  |                        |                          |
| Multiple Choice      | School             | 65.0                   |                        |                          |               |                        |                          |
| Land and             | Region             | 65.0<br>72.9           | q                      | P                        |               |                        |                          |
| Water Forms          | Province           | 69.7                   |                        |                          |               |                        |                          |
| World                | School             | 72.7                   | р                      | р                        |               |                        |                          |
| Climate              | Region             | 70.3                   | 1                      | *                        |               |                        |                          |
| Patterns             | Province           | 68.3                   |                        |                          |               |                        |                          |
|                      | School             | 94.2                   | р                      | р                        |               |                        |                          |
| Ecosystems           | Region             | 87.8                   |                        |                          |               |                        |                          |
|                      | Province           | 86.7                   |                        |                          |               |                        |                          |
| Primary              | School             | 80.0                   | р                      | р                        |               |                        |                          |
| Resource             | Region             | 79.3                   |                        |                          |               |                        |                          |
| Activities           | Province           | 78.0                   |                        |                          |               |                        |                          |
| Secondary &          | School             | 76.9                   | р                      | р                        |               |                        |                          |
| Tertiary Activities  | Region             | 70.6                   |                        |                          |               |                        |                          |
|                      | Province           | 69.0                   |                        |                          |               |                        |                          |
| Long Answer          | School             | 70.7                   | р                      | р                        |               |                        |                          |
| Written response     | Region             | 68.1                   |                        | _                        |               |                        |                          |
| Units 1-5            | Province           | 65.8                   |                        |                          |               |                        |                          |
| Population           | School             | 59.1                   | q                      | q                        |               |                        |                          |
| Geography            | Region             | 67.7                   |                        |                          |               |                        |                          |
|                      | Province           | 64.1                   |                        |                          |               |                        |                          |
| Urban                | School             | 70.5                   | р                      | р                        |               |                        |                          |
| Geography            | Region             | 53.0                   |                        |                          |               |                        |                          |
| 5.7                  | Province           | 44.4                   |                        |                          |               |                        |                          |

Grades: K-12

#022 - William Gillett Academy, Charlottetown, LAB

Grades: K-12