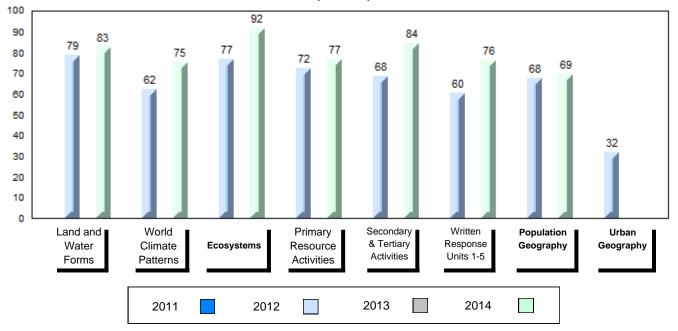

## 4 Year Public Exam (Subtest) Mark Trend 2011-2014

#477 - Mealy Mountain Collegiate, Happy Valley-Goose Bay

Grades: 8-12

| Number of Students   | 44       | Public<br>Exam<br>Mark | School<br>vs<br>Region | School<br>vs<br>Province | Final<br>Mark | School<br>vs<br>Region | School<br>vs<br>Province |
|----------------------|----------|------------------------|------------------------|--------------------------|---------------|------------------------|--------------------------|
| World Geography 3202 | School   | 66.5                   | р                      | q                        | 68.2          | р                      | q                        |
| <u>Subtest</u>       | Region   | 64.9                   |                        |                          | 67.6          |                        |                          |
|                      | Province | 67.7                   |                        |                          | 70.1          |                        |                          |
| Multiple Choice      | School   | 71.5                   | р                      | р                        |               |                        |                          |
| Land and             | Region   | 67.0                   | Р                      | Р                        |               |                        |                          |
| Water Forms          | Province | 69.7                   |                        |                          |               |                        |                          |
| World                | School   | 63.9                   | р                      | q                        |               |                        |                          |
| Climate              | Region   | 62.7                   |                        |                          |               |                        |                          |
| Patterns             | Province | 68.3                   |                        |                          |               |                        |                          |
|                      | School   | 91.5                   | р                      | р                        |               |                        |                          |
| Ecosystems           | Region   | 89.7                   |                        |                          |               |                        |                          |
|                      | Province | 86.7                   |                        |                          |               |                        |                          |
| Primary              | School   | 76.8                   | р                      | q                        |               |                        |                          |
| Resource             | Region   | 74.6                   |                        |                          |               |                        |                          |
| Activities           | Province | 78.0                   |                        |                          |               |                        |                          |
| Secondary &          | School   | 72.5                   | р                      | р                        |               |                        |                          |
| Tertiary Activities  | Region   | 63.5                   |                        |                          |               |                        |                          |
|                      | Province | 69.0                   |                        |                          |               |                        |                          |
| Long Answer          | School   | 64.0                   | q                      | q                        |               |                        |                          |
| Written response     | Region   | 64.3                   | _                      | _                        |               |                        |                          |
| Units 1-5            | Province | 65.8                   |                        |                          |               |                        |                          |
| Population           | School   |                        |                        |                          |               |                        |                          |
| Geography            | Region   | 62.4                   |                        |                          |               |                        |                          |
|                      | Province | 64.1                   |                        |                          |               |                        |                          |
| Urban                | School   | 56.2                   | р                      | р                        |               |                        |                          |
| Geography            | Region   | 52.6                   |                        |                          |               |                        |                          |
|                      | Province | 44.4                   |                        |                          |               |                        |                          |

#477 - Mealy Mountain Collegiate, Happy Valley-Goose Bay

Grades: 8-12

#### Difference from Provincial Mean, 2011-2014

#022 - William Gillett Academy, Charlottetown, LAB

| Number of Students   | 13                 | Public<br>Exam<br>Mark | School<br>vs<br>Region | School<br>vs<br>Province | Final<br>Mark | School<br>vs<br>Region | School<br>vs<br>Province |
|----------------------|--------------------|------------------------|------------------------|--------------------------|---------------|------------------------|--------------------------|
| World Geography 3202 | School             | 70.5                   | р                      | р                        | 71.7          | р                      | р                        |
| <u>Subtest</u>       | Region<br>Province | 69.9<br>67.7           |                        |                          | 71.6<br>70.1  |                        |                          |
| Multiple Choice      | School             | 65.0                   |                        |                          |               |                        |                          |
| Land and             | Region             | 65.0<br>72.9           | q                      | P                        |               |                        |                          |
| Water Forms          | Province           | 69.7                   |                        |                          |               |                        |                          |
| World                | School             | 72.7                   | р                      | р                        |               |                        |                          |
| Climate              | Region             | 70.3                   | 1                      | *                        |               |                        |                          |
| Patterns             | Province           | 68.3                   |                        |                          |               |                        |                          |
|                      | School             | 94.2                   | р                      | р                        |               |                        |                          |
| Ecosystems           | Region             | 87.8                   |                        |                          |               |                        |                          |
|                      | Province           | 86.7                   |                        |                          |               |                        |                          |
| Primary              | School             | 80.0                   | р                      | р                        |               |                        |                          |
| Resource             | Region             | 79.3                   |                        |                          |               |                        |                          |
| Activities           | Province           | 78.0                   |                        |                          |               |                        |                          |
| Secondary &          | School             | 76.9                   | р                      | р                        |               |                        |                          |
| Tertiary Activities  | Region             | 70.6                   |                        |                          |               |                        |                          |
|                      | Province           | 69.0                   |                        |                          |               |                        |                          |
| Long Answer          | School             | 70.7                   | р                      | р                        |               |                        |                          |
| Written response     | Region             | 68.1                   |                        | _                        |               |                        |                          |
| Units 1-5            | Province           | 65.8                   |                        |                          |               |                        |                          |
| Population           | School             | 59.1                   | q                      | q                        |               |                        |                          |
| Geography            | Region             | 67.7                   |                        |                          |               |                        |                          |
|                      | Province           | 64.1                   |                        |                          |               |                        |                          |
| Urban                | School             | 70.5                   | р                      | р                        |               |                        |                          |
| Geography            | Region             | 53.0                   |                        |                          |               |                        |                          |
| 5.7                  | Province           | 44.4                   |                        |                          |               |                        |                          |