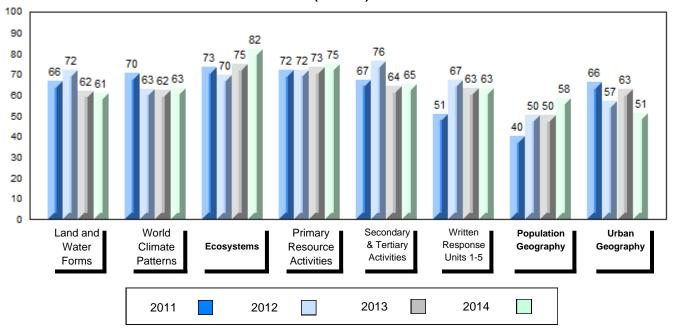

#### 4 Year Public Exam (Subtest) Mark Trend 2011-2014

#010 - Menihek High School, Labrador City

| Number of Students      | 61       | Public<br>Exam<br>Mark | School<br>vs<br>Region | School<br>vs<br>Province | Final<br>Mark | School<br>vs<br>Region | School<br>vs<br>Province |
|-------------------------|----------|------------------------|------------------------|--------------------------|---------------|------------------------|--------------------------|
| World Geography 3202    | School   | 65.0                   | р                      | q                        | 68.6          | р                      | q                        |
| <u>Subtest</u>          | Region   | 64.9                   |                        |                          | 67.6          |                        |                          |
|                         | Province | 67.7                   |                        |                          | 70.1          |                        |                          |
| Multiple Choice         | School   | 65.6                   | q                      | q                        |               |                        |                          |
| Land and                | Region   | 67.0                   | •                      |                          |               |                        |                          |
| Water Forms             | Province | 69.7                   |                        |                          |               |                        |                          |
| World                   | School   | 62.8                   | р                      | q                        |               |                        |                          |
| Climate                 | Region   | 62.7                   | 1                      | 1                        |               |                        |                          |
| Patterns                | Province | 68.3                   |                        |                          |               |                        |                          |
|                         | School   | 89.3                   | q                      | р                        |               |                        |                          |
| Ecosystems              | Region   | 89.7                   | Ч                      | Р                        |               |                        |                          |
|                         | Province | 86.7                   |                        |                          |               |                        |                          |
| Drimon                  | School   | 73.8                   | q                      | q                        |               |                        |                          |
| Primary<br>Resource     | Region   | 74.6                   | 7                      | 7                        |               |                        |                          |
| Activities              | Province | 78.0                   |                        |                          |               |                        |                          |
| Secondary &             | School   | 57.7                   | q                      | q                        |               |                        |                          |
| Tertiary Activities     | Region   | 63.5                   |                        | _                        |               |                        |                          |
|                         | Province | 69.0                   |                        |                          |               |                        |                          |
| Long Answer             | School   | 66.1                   | р                      | р                        |               |                        |                          |
| Written response        | Region   | 64.3                   | ľ                      | 1                        |               |                        |                          |
| Units 1-5               | Province | 65.8                   |                        |                          |               |                        |                          |
| Bandattan               | School   | 62.7                   | р                      | q                        |               |                        |                          |
| Population<br>Geography | Region   | 62.4                   | *                      | ·                        |               |                        |                          |
| Geography               | Province | 64.1                   |                        |                          |               |                        |                          |
|                         | School   | 42.8                   | q                      | q                        |               |                        |                          |
| Urban<br>Geography      | Region   | 52.6                   | 1                      | •                        |               |                        |                          |
| Geography               | Province | 44.4                   |                        |                          |               |                        |                          |
|                         |          |                        |                        |                          |               |                        |                          |