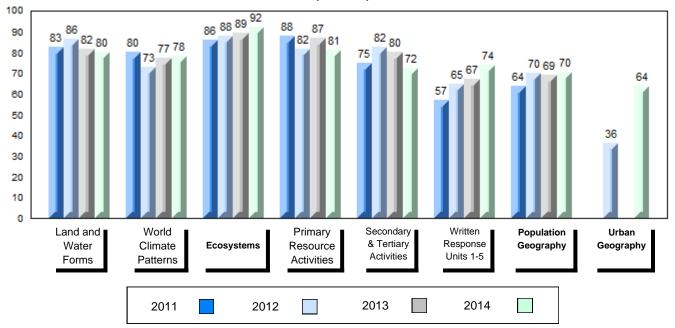

#### 4 Year Public Exam (Subtest) Mark Trend 2011-2014

#010 - Menihek High School, Labrador City

| Number of Students      | 61       | Public<br>Exam<br>Mark | School<br>vs<br>Region | School<br>vs<br>Province | Final<br>Mark | School<br>vs<br>Region | School<br>vs<br>Province |
|-------------------------|----------|------------------------|------------------------|--------------------------|---------------|------------------------|--------------------------|
| World Geography 3202    | School   | 65.0                   | р                      | q                        | 68.6          | р                      | q                        |
| <u>Subtest</u>          | Region   | 64.9                   |                        |                          | 67.6          |                        |                          |
|                         | Province | 67.7                   |                        |                          | 70.1          |                        |                          |
| Multiple Choice         | School   | 65.6                   | q                      | q                        |               |                        |                          |
| Land and                | Region   | 67.0                   | •                      |                          |               |                        |                          |
| Water Forms             | Province | 69.7                   |                        |                          |               |                        |                          |
| World                   | School   | 62.8                   | р                      | q                        |               |                        |                          |
| Climate                 | Region   | 62.7                   | 1                      | 1                        |               |                        |                          |
| Patterns                | Province | 68.3                   |                        |                          |               |                        |                          |
|                         | School   | 89.3                   | q                      | р                        |               |                        |                          |
| Ecosystems              | Region   | 89.7                   | Ч                      | Р                        |               |                        |                          |
|                         | Province | 86.7                   |                        |                          |               |                        |                          |
| Drimon                  | School   | 73.8                   | q                      | q                        |               |                        |                          |
| Primary<br>Resource     | Region   | 74.6                   | 7                      | 7                        |               |                        |                          |
| Activities              | Province | 78.0                   |                        |                          |               |                        |                          |
| Secondary &             | School   | 57.7                   | q                      | q                        |               |                        |                          |
| Tertiary Activities     | Region   | 63.5                   |                        | _                        |               |                        |                          |
|                         | Province | 69.0                   |                        |                          |               |                        |                          |
| Long Answer             | School   | 66.1                   | р                      | р                        |               |                        |                          |
| Written response        | Region   | 64.3                   | ľ                      | 1                        |               |                        |                          |
| Units 1-5               | Province | 65.8                   |                        |                          |               |                        |                          |
| Bandattan               | School   | 62.7                   | р                      | q                        |               |                        |                          |
| Population<br>Geography | Region   | 62.4                   | *                      | ·                        |               |                        |                          |
| Geography               | Province | 64.1                   |                        |                          |               |                        |                          |
|                         | School   | 42.8                   | q                      | q                        |               |                        |                          |
| Urban<br>Geography      | Region   | 52.6                   | 1                      | •                        |               |                        |                          |
| Geography               | Province | 44.4                   |                        |                          |               |                        |                          |
|                         |          |                        |                        |                          |               |                        |                          |