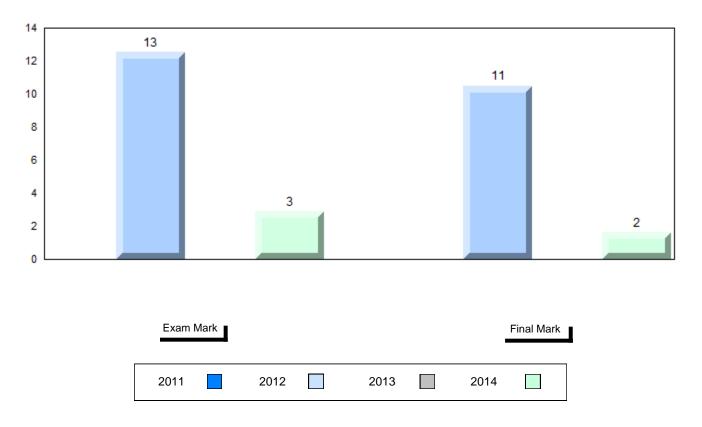

#### Difference from Provincial Mean, 2011-2014

#022 - William Gillett Academy, Charlottetown, LAB

| Number of Students   | 13                 | Public<br>Exam<br>Mark | School<br>vs<br>Region | School<br>vs<br>Province | Final<br>Mark | School<br>vs<br>Region | School<br>vs<br>Province |
|----------------------|--------------------|------------------------|------------------------|--------------------------|---------------|------------------------|--------------------------|
| World Geography 3202 | School             | 70.5                   | р                      | р                        | 71.7          | р                      | р                        |
| <u>Subtest</u>       | Region<br>Province | 69.9<br>67.7           |                        |                          | 71.6<br>70.1  |                        |                          |
| Multiple Choice      | School             | 65.0                   |                        |                          |               |                        |                          |
| Land and             | Region             | 65.0<br>72.9           | q                      | P                        |               |                        |                          |
| Water Forms          | Province           | 69.7                   |                        |                          |               |                        |                          |
| World                | School             | 72.7                   | р                      | р                        |               |                        |                          |
| Climate              | Region             | 70.3                   | 1                      | *                        |               |                        |                          |
| Patterns             | Province           | 68.3                   |                        |                          |               |                        |                          |
|                      | School             | 94.2                   | р                      | р                        |               |                        |                          |
| Ecosystems           | Region             | 87.8                   |                        |                          |               |                        |                          |
|                      | Province           | 86.7                   |                        |                          |               |                        |                          |
| Primary              | School             | 80.0                   | р                      | р                        |               |                        |                          |
| Resource             | Region             | 79.3                   |                        |                          |               |                        |                          |
| Activities           | Province           | 78.0                   |                        |                          |               |                        |                          |
| Secondary &          | School             | 76.9                   | р                      | р                        |               |                        |                          |
| Tertiary Activities  | Region             | 70.6                   |                        |                          |               |                        |                          |
|                      | Province           | 69.0                   |                        |                          |               |                        |                          |
| Long Answer          | School             | 70.7                   | р                      | р                        |               |                        |                          |
| Written response     | Region             | 68.1                   |                        | _                        |               |                        |                          |
| Units 1-5            | Province           | 65.8                   |                        |                          |               |                        |                          |
| Population           | School             | 59.1                   | q                      | q                        |               |                        |                          |
| Geography            | Region             | 67.7                   |                        |                          |               |                        |                          |
|                      | Province           | 64.1                   |                        |                          |               |                        |                          |
| Urban                | School             | 70.5                   | р                      | р                        |               |                        |                          |
| Geography            | Region             | 53.0                   |                        |                          |               |                        |                          |
| 5.7                  | Province           | 44.4                   |                        |                          |               |                        |                          |

Grades: K-12

#022 - William Gillett Academy, Charlottetown, LAB

Grades: K-12