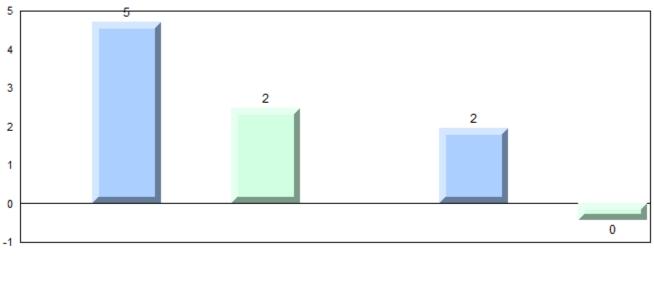

|                        |                          |               |                        |                          |
| Urban                | School   |                        |                        |                          |               |                        |                          |
| Geography            | Region   | 32.6                   |                        |                          |               |                        |                          |
| 3,                   | Province | 44.4                   |                        |                          |               |                        |                          |





Grades: K-12



#194 - Gill Memorial Academy, Musgrave Harbour

#### Difference from Provincial Mean, 2011-2014









#201 - J.M. Olds Collegiate, Twillingate

| Number of Students<br>World Geography 3202        | 19<br>School                 | Public<br>Exam<br>Mark | School<br>vs<br>Region | School<br>vs<br>Province | Final<br>Mark | School<br>vs<br>Region | School<br>vs<br>Province |
|---------------------------------------------------|------------------------------|------------------------|------------------------|--------------------------|---------------|------------------------|--------------------------|
|                                                   | Region                       | 73.9<br>70.8           | р                      | Р                        | 73.5<br>72.5  | р                      | Р                        |
| <u>Subtest</u>                                    | Provin