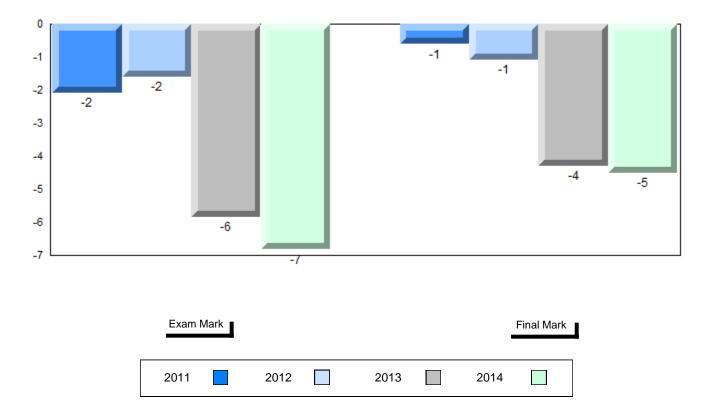

#### Average Mark, 2011-2014

| Exam Mark | 1 |      |      | Fir | nal Mark |  |
|-----------|---|------|------|-----|----------|--|
| 2011      |   | 2012 | 2013 |     | 2014     |  |

#007 - Amos Comenius Memorial School, Hopedale

Grades: K-12

Difference from Provincial Mean, 2011-2014

School data with 5 or fewer students withheld for reasons of confidentiality.