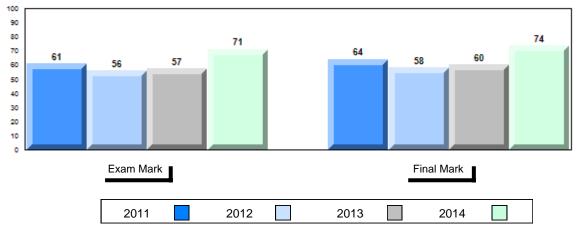

## 4 Year Public Exam (Subtest) Mark Trend 2011-2014

#477 - Mealy Mountain Collegiate, Happy Valley-Goose Bay

Grades: 8-12

| Number of Students   | 44       | Public<br>Exam<br>Mark | School<br>vs<br>Region | School<br>vs<br>Province | Final<br>Mark | School<br>vs<br>Region | School<br>vs<br>Province |
|----------------------|----------|------------------------|------------------------|--------------------------|---------------|------------------------|--------------------------|
| World Geography 3202 | School   | 66.5                   | р                      | q                        | 68.2          | р                      | q                        |
| <u>Subtest</u>       | Region   | 64.9                   |                        |                          | 67.6          |                        |                          |
|                      | Province | 67.7                   |                        |                          | 70.1          |                        |                          |
| Multiple Choice      | School   | 71.5                   | р                      | р                        |               |                        |                          |
| Land and             | Region   | 67.0                   | Р                      | Р                        |               |                        |                          |
| Water Forms          | Province | 69.7                   |                        |                          |               |                        |                          |
| World                | School   | 63.9                   | р                      | q                        |               |                        |                          |
| Climate              | Region   | 62.7                   |                        |                          |               |                        |                          |
| Patterns             | Province | 68.3                   |                        |                          |               |                        |                          |
|                      | School   | 91.5                   | р                      | р                        |               |                        |                          |
| Ecosystems           | Region   | 89.7                   |                        |                          |               |                        |                          |
|                      | Province | 86.7                   |                        |                          |               |                        |                          |
| Primary              | School   | 76.8                   | р                      | q                        |               |                        |                          |
| Resource             | Region   | 74.6                   |                        |                          |               |                        |                          |
| Activities           | Province | 78.0                   |                        |                          |               |                        |                          |
| Secondary &          | School   | 72.5                   | р                      | р                        |               |                        |                          |
| Tertiary Activities  | Region   | 63.5                   |                        |                          |               |                        |                          |
|                      | Province | 69.0                   |                        |                          |               |                        |                          |
| Long Answer          | School   | 64.0                   | q                      | q                        |               |                        |                          |
| Written response     | Region   | 64.3                   | _                      | _                        |               |                        |                          |
| Units 1-5            | Province | 65.8                   |                        |                          |               |                        |                          |
| Population           | School   |                        |                        |                          |               |                        |                          |
| Geography            | Region   | 62.4                   |                        |                          |               |                        |                          |
|                      | Province | 64.1                   |                        |                          |               |                        |                          |
| Urban                | School   | 56.2                   | р                      | р                        |               |                        |                          |
| Geography            | Region   | 52.6                   |                        |                          |               |                        |                          |
|                      | Province | 44.4                   |                        |                          |               |                        |                          |

#477 - Mealy Mountain Collegiate, Happy Valley-Goose Bay

Grades: 8-12