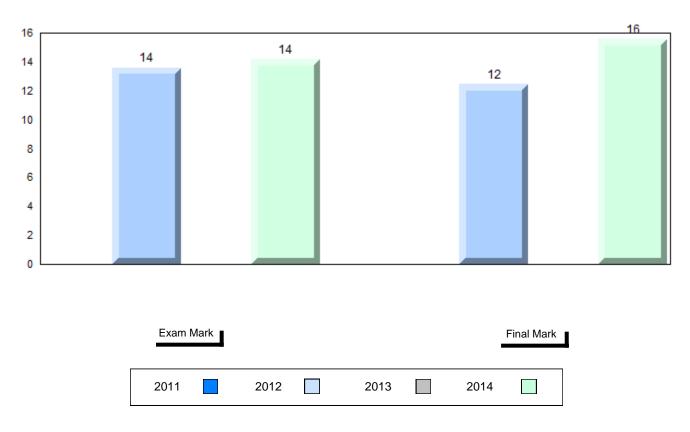

#### Average Mark, 2011-2014

| Exam Mark | 1 |      |      | Fir | nal Mark |  |
|-----------|---|------|------|-----|----------|--|
| 2011      |   | 2012 | 2013 |     | 2014     |  |

#007 - Amos Comenius Memorial School, Hopedale

Grades: K-12

Difference from Provincial Mean, 2011-2014

School data with 5 or fewer students withheld for reasons of confidentiality.