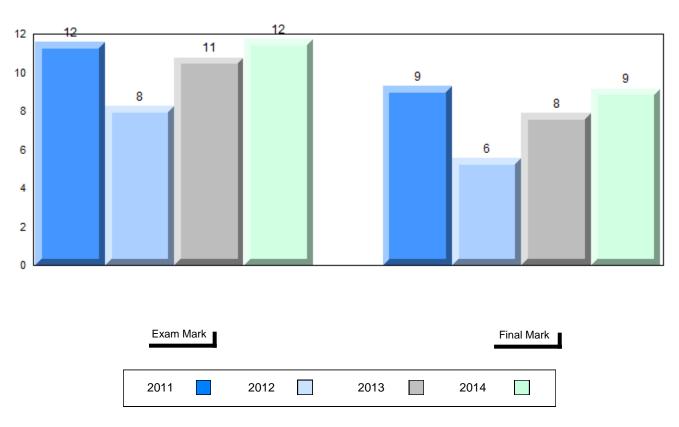

#### Average Mark, 2011-2014

| Exam Mark | 1 |      |      | Fir | nal Mark |  |
|-----------|---|------|------|-----|----------|--|
| 2011      |   | 2012 | 2013 |     | 2014     |  |

#007 - Amos Comenius Memorial School, Hopedale

Grades: K-12

Difference from Provincial Mean, 2011-2014

School data with 5 or fewer students withheld for reasons of confidentiality.