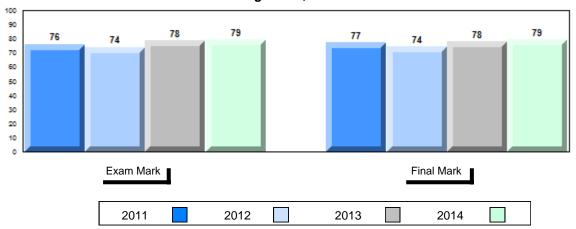

#### Average Mark, 2011-2014

| Exam Mark | L |      |      | • | Final Mark |  |
|-----------|---|------|------|---|------------|--|
| 2011      |   | 2012 | 2013 |   | 2014       |  |

#041 - Raymond Ward Memorial, Norman Bay

Grades: 1,7,9,11-12

Difference from Provincial Mean, 2011-2014

School data with 5 or fewer students withheld for reasons of confidentiality.