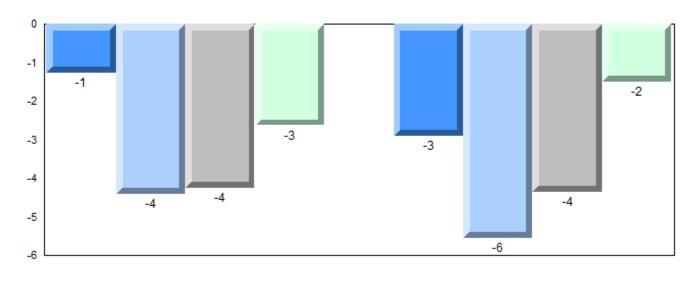

Grades: K-12

Difference from Provincial Mean, 2011-2014

School data with 5 or fewer students withheld for reasons of confidentiality.