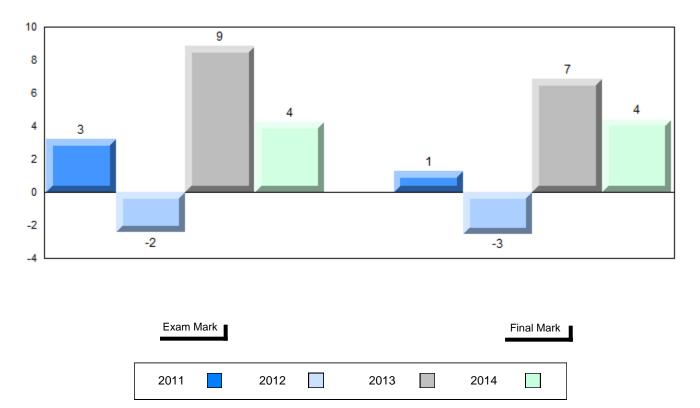

|                        |                          |               |                        |                          |
| Urban                   | School<br>Region | 28.0                   | q                      | q                        |               |                        |                          |
| Geography               | -                | 36.8                   |                        |                          |               |                        |                          |
|                         | Province         | 44.4                   |                        |                          |               |                        |                          |





#### Grades: K-12



#924 - Tricentia Academy, Arnold's Cove

Grades: K-12









# District 803 - Private

Subtest

#374 - Murphy Centre, St. John's

| Subtest P<br>Multiple Choice<br>Land and<br>Water Forms P<br>World<br>Climate<br>Patterns P<br>Ecosystems F<br>Primary<br>Resource  | School            |              | Region | vs<br>Province | Final<br>Mark | vs<br>Region | vs<br>Province |
|-------------------------------------------------------------------------------------------------------------------------------------|-------------------|--------------|--------|----------------|---------------|--------------|----------------|
| P<br>Multiple Choice<br>Land and<br>Water Forms<br>P<br>World<br>Climate<br>Patterns<br>P<br>Ecosystems<br>F<br>Primary<br>Resource |                   | 69.9         | р      | р              | 73.2          | р            | р