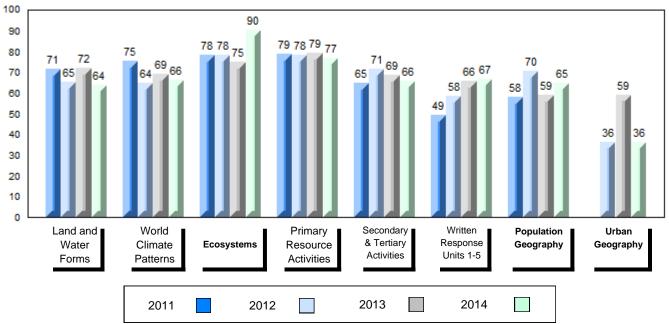

#007 - Amos Comenius Memorial School, Hopedale

Grades: K-12

| Number of Students      | 3                  | Public<br>Exam<br>Mark | School<br>vs<br>Region | School<br>vs<br>Province   | Final<br>Mark                                     | School<br>vs<br>Region | School<br>vs<br>Province |  |
|-------------------------|--------------------|------------------------|------------------------|----------------------------|---------------------------------------------------|------------------------|--------------------------|--|
| World Geography 3202    | School             |                        | ol data with s         | 5 or fewer<br>r reasons of |                                                   | data with 5 d          |                          |  |
| <u>Subtest</u>          | Region<br>Province | Sludents               | confidential           |                            | students withheld for reasons of confidentiality. |                        |                          |  |
| Multiple Choice         | School             |                        |                        |                            |                                                   |                        |                          |  |
| Land and                | Region             |                        |                        |                            |                                                   |                        |                          |  |
| Water Forms             | Province           |                        |                        |                            |                                                   |                        |                          |  |
| World                   | School             |                        |                        |                            |                                                   |                        |                          |  |
| Climate                 | Region             |                        |                        |                            |                                                   |                        |                          |  |
| Patterns                | Province           |                        |                        |                            |                                                   |                        |                          |  |
|                         | School             |                        |                        |                            |                                                   |                        |                          |  |
| Ecosystems              | Region             |                        |                        |                            |                                                   |                        |                          |  |
|                         | Province           |                        |                        |                            |                                                   |                        |                          |  |
| Primary                 | School             |                        |                        |                            |                                                   |                        |                          |  |
| Resource                | Region             |                        |                        |                            |                                                   |                        |                          |  |
| Activities              | Province           |                        |                        |                            |                                                   |                        |                          |  |
| Secondary &             | School             |                        |                        |                            |                                                   |                        |                          |  |
| Tertiary Activities     | Region             |                        |                        |                            |                                                   |                        |                          |  |
|                         | Province           |                        |                        |                            |                                                   |                        |                          |  |
| Long Answer             | School             |                        |                        |                            |                                                   |                        |                          |  |
| Written response        | Region             |                        |                        |                            |                                                   |                        |                          |  |
| Units 1-5               | Province           |                        |                        |                            |                                                   |                        |                          |  |
| Population              | School             |                        |                        |                            |                                                   |                        |                          |  |
| Population<br>Geography | Region             |                        |                        |                            |                                                   |                        |                          |  |
| Coography               | Province           |                        |                        |                            |                                                   |                        |                          |  |
| Urban                   | School             |                        |                        |                            |                                                   |                        |                          |  |
| Geography               | Region             |                        |                        |                            |                                                   |                        |                          |  |
| Coography               | Province           |                        |                        |                            |                                                   |                        |                          |  |

#### Average Mark, 2011-2014

| Exam Mark | 1 |      |      | Fir | nal Mark |  |
|-----------|---|------|------|-----|----------|--|
| 2011      |   | 2012 | 2013 |     | 2014     |  |

#007 - Amos Comenius Memorial School, Hopedale