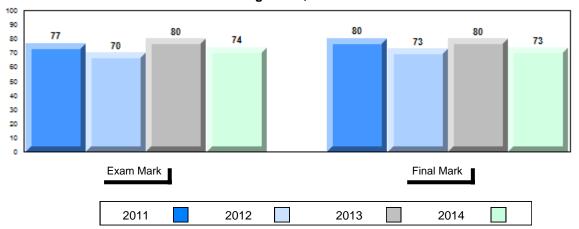

#### Average Mark, 2011-2014

| Exam Mark | 1 |      |      | Fir | nal Mark |  |
|-----------|---|------|------|-----|----------|--|
| 2011      |   | 2012 | 2013 |     | 2014     |  |

#007 - Amos Comenius Memorial School, Hopedale

Grades: K-12

Difference from Provincial Mean, 2011-2014

School data with 5 or fewer students withheld for reasons of confidentiality.