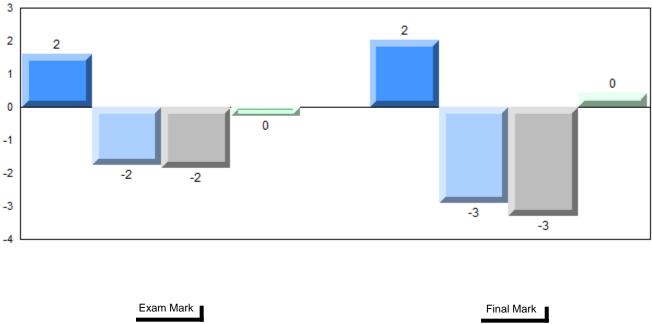

|                          |               |                        |                          |
| Urban                         | School   | 25.0                   | q                      | q                        |               |                        |                          |
| Geography                     | Region   | 36.8                   |                        |                          |               |                        |                          |
|                               | Province | 44.4                   |                        |                          |               |                        |                          |







#302 - Queen Elizabeth Regional High, Conception Bay South (

#### Difference from Provincial Mean, 2011-2014



|      |      |      | Final Mark |
|------|------|------|------------|
|      |      |      |            |
| 2011 | 2012 | 2013 | 2014       |





#304 - Holy Spirit High, Conception Bay South (Manuels)

Grades: 9-12

| Number of Students   | 65       | Public<br>Exam<br>Mark | School<br>vs<br>Region | School<br>vs<br>Province | Final<br>Mark | School<br>vs<br>Region | School<br>vs<br>Province |
|----------------------|----------|------------------------|------------------------|--------------------------|---------------|------------------------|--------------------------|
| World Geography 3202 | School   | 64.7                   | q                      | q                        | 67.0          | q                      | q                        |
| <u>Subtest</u>       | Region   |