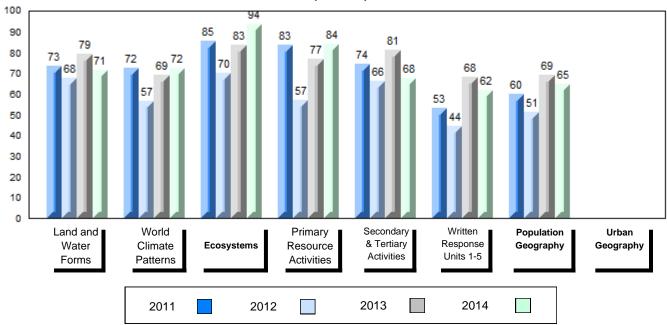

## 4 Year Public Exam (Subtest) Mark Trend 2011-2014

#477 - Mealy Mountain Collegiate, Happy Valley-Goose Bay

Grades: 8-12

| Number of Students   | 44       | Public<br>Exam<br>Mark | School<br>vs<br>Region | School<br>vs<br>Province | Final<br>Mark | School<br>vs<br>Region | School<br>vs<br>Province |
|----------------------|----------|------------------------|------------------------|--------------------------|---------------|------------------------|--------------------------|
| World Geography 3202 | School   | 66.5                   | р                      | q                        | 68.2          | р                      | q                        |
| <u>Subtest</u>       | Region   | 64.9                   |                        |                          | 67.6          |                        |                          |
|                      | Province | 67.7                   |                        |                          | 70.1          |                        |                          |
| Multiple Choice      | School   | 71.5                   | р                      | р                        |               |                        |                          |
| Land and             | Region   | 67.0                   | Р                      | Р                        |               |                        |                          |
| Water Forms          | Province | 69.7                   |                        |                          |               |                        |                          |
| World                | School   | 63.9                   | р                      | q                        |               |                        |                          |
| Climate              | Region   | 62.7                   |                        |                          |               |                        |                          |
| Patterns             | Province | 68.3                   |                        |                          |               |                        |                          |
|                      | School   | 91.5                   | р                      | р                        |               |                        |                          |
| Ecosystems           | Region   | 89.7                   |                        |                          |               |                        |                          |
|                      | Province | 86.7                   |                        |                          |               |                        |                          |
| Primary              | School   | 76.8                   | р                      | q                        |               |                        |                          |
| Resource             | Region   | 74.6                   |                        |                          |               |                        |                          |
| Activities           | Province | 78.0                   |                        |                          |               |                        |                          |
| Secondary &          | School   | 72.5                   | р                      | р                        |               |                        |                          |
| Tertiary Activities  | Region   | 63.5                   |                        |                          |               |                        |                          |
|                      | Province | 69.0                   |                        |                          |               |                        |                          |
| Long Answer          | School   | 64.0                   | q                      | q                        |               |                        |                          |
| Written response     | Region   | 64.3                   | _                      | _                        |               |                        |                          |
| Units 1-5            | Province | 65.8                   |                        |                          |               |                        |                          |
| Population           | School   |                        |                        |                          |               |                        |                          |
| Geography            | Region   | 62.4                   |                        |                          |               |                        |                          |
|                      | Province | 64.1                   |                        |                          |               |                        |                          |
| Urban                | School   | 56.2                   | р                      | р                        |               |                        |                          |
| Geography            | Region   | 52.6                   |                        |                          |               |                        |                          |
|                      | Province | 44.4                   |                        |                          |               |                        |                          |