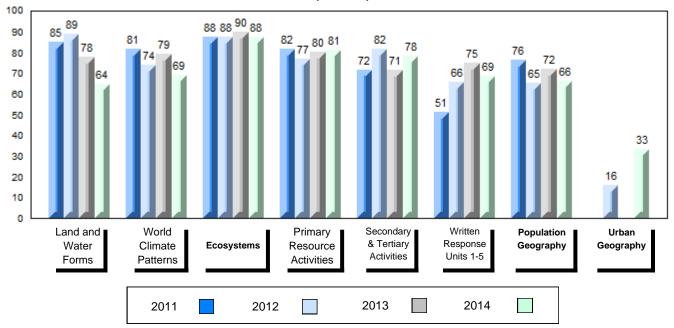

#007 - Amos Comenius Memorial School, Hopedale

Grades: K-12

| Number of Students      | 3                  | Public<br>Exam<br>Mark | School<br>vs<br>Region | School<br>vs<br>Province   | Final<br>Mark                                     | School<br>vs<br>Region | School<br>vs<br>Province |  |
|-------------------------|--------------------|------------------------|------------------------|----------------------------|---------------------------------------------------|------------------------|--------------------------|--|
| World Geography 3202    | School             |                        | ol data with s         | 5 or fewer<br>r reasons of |                                                   | data with 5 d          |                          |  |
| <u>Subtest</u>          | Region<br>Province | Sludents               | confidential           |                            | students withheld for reasons of confidentiality. |                        |                          |  |
| Multiple Choice         | School             |                        |                        |                            |                                                   |                        |                          |  |
| Land and                | Region             |                        |                        |                            |                                                   |                        |                          |  |
| Water Forms             | Province           |                        |                        |                            |                                                   |                        |                          |  |
| World                   | School             |                        |                        |                            |                                                   |                        |                          |  |
| Climate                 | Region             |                        |                        |                            |                                                   |                        |                          |  |
| Patterns                | Province           |                        |                        |                            |                                                   |                        |                          |  |
|                         | School             |                        |                        |                            |                                                   |                        |                          |  |
| Ecosystems              | Region             |                        |                        |                            |                                                   |                        |                          |  |
|                         | Province           |                        |                        |                            |                                                   |                        |                          |  |
| Primary                 | School             |                        |                        |                            |                                                   |                        |                          |  |
| Resource                | Region             |                        |                        |                            |                                                   |                        |                          |  |
| Activities              | Province           |                        |                        |                            |                                                   |                        |                          |  |
| Secondary &             | School             |                        |                        |                            |                                                   |                        |                          |  |
| Tertiary Activities     | Region             |                        |                        |                            |                                                   |                        |                          |  |
|                         | Province           |                        |                        |                            |                                                   |                        |                          |  |
| Long Answer             | School             |                        |                        |                            |                                                   |                        |                          |  |
| Written response        | Region             |                        |                        |                            |                                                   |                        |                          |  |
| Units 1-5               | Province           |                        |                        |                            |                                                   |                        |                          |  |
| Population              | School             |                        |                        |                            |                                                   |                        |                          |  |
| Population<br>Geography | Region             |                        |                        |                            |                                                   |                        |                          |  |
| Coography               | Province           |                        |                        |                            |                                                   |                        |                          |  |
| Urban                   | School             |                        |                        |                            |                                                   |                        |                          |  |
| Geography               | Region             |                        |                        |                            |                                                   |                        |                          |  |
| Coography               | Province           |                        |                        |                            |                                                   |                        |                          |  |

#### Average Mark, 2011-2014

| Exam Mark | 1 |      |      | Fir | nal Mark |  |
|-----------|---|------|------|-----|----------|--|
| 2011      |   | 2012 | 2013 |     | 2014     |  |

#007 - Amos Comenius Memorial School, Hopedale

Grades: K-12

Difference from Provincial Mean, 2011-2014

School data with 5 or fewer students withheld for reasons of confidentiality.