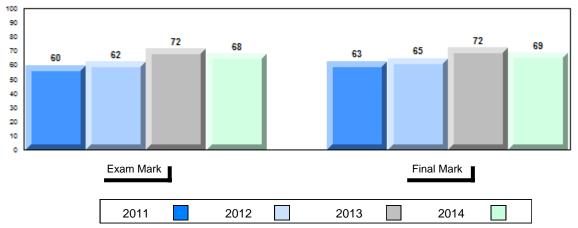

#### Average Mark, 2011-2014

| Exam Mark | 1 |      |      | Fir | nal Mark |  |
|-----------|---|------|------|-----|----------|--|
| 2011      |   | 2012 | 2013 |     | 2014     |  |

#007 - Amos Comenius Memorial School, Hopedale

Grades: K-12

Difference from Provincial Mean, 2011-2014

School data with 5 or fewer students withheld for reasons of confidentiality.