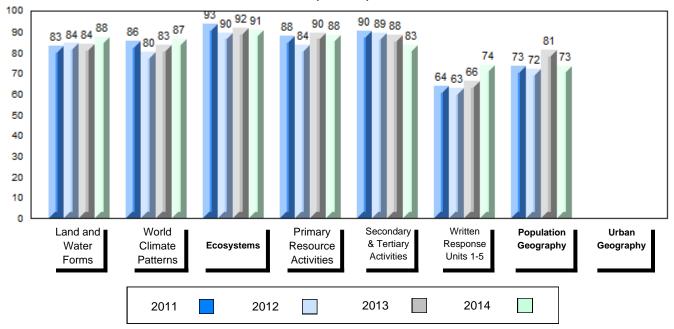

#007 - Amos Comenius Memorial School, Hopedale

Grades: K-12

| Number of Students      | 3                  | Public<br>Exam<br>Mark | School<br>vs<br>Region | School<br>vs<br>Province   | Final<br>Mark                                     | School<br>vs<br>Region | School<br>vs<br>Province |  |
|-------------------------|--------------------|------------------------|------------------------|----------------------------|---------------------------------------------------|------------------------|--------------------------|--|
| World Geography 3202    | School             |                        | ol data with s         | 5 or fewer<br>r reasons of |                                                   | data with 5 d          |                          |  |
| <u>Subtest</u>          | Region<br>Province | Sludents               | confidential           |                            | students withheld for reasons of confidentiality. |                        |                          |  |
| Multiple Choice         | School             |                        |                        |                            |                                                   |                        |                          |  |
| Land and                | Region             |                        |                        |                            |                                                   |                        |                          |  |
| Water Forms             | Province           |                        |                        |                            |                                                   |                        |                          |  |
| World                   | School             |                        |                        |                            |                                                   |                        |                          |  |
| Climate                 | Region             |                        |                        |                            |                                                   |                        |                          |  |
| Patterns                | Province           |                        |                        |                            |                                                   |                        |                          |  |
|                         | School             |                        |                        |                            |                                                   |                        |                          |  |
| Ecosystems              | Region             |                        |                        |                            |                                                   |                        |                          |  |
|                         | Province           |                        |                        |                            |                                                   |                        |                          |  |
| Primary                 | School             |                        |                        |                            |                                                   |                        |                          |  |
| Resource                | Region             |                        |                        |                            |                                                   |                        |                          |  |
| Activities              | Province           |                        |                        |                            |                                                   |                        |                          |  |
| Secondary &             | School             |                        |                        |                            |                                                   |                        |                          |  |
| Tertiary Activities     | Region             |                        |                        |                            |                                                   |                        |                          |  |
|                         | Province           |                        |                        |                            |                                                   |                        |                          |  |
| Long Answer             | School             |                        |                        |                            |                                                   |                        |                          |  |
| Written response        | Region             |                        |                        |                            |                                                   |                        |                          |  |
| Units 1-5               | Province           |                        |                        |                            |                                                   |                        |                          |  |
| Population              | School             |                        |                        |                            |                                                   |                        |                          |  |
| Population<br>Geography | Region             |                        |                        |                            |                                                   |                        |                          |  |
| Coography               | Province           |                        |                        |                            |                                                   |                        |                          |  |
| Urban                   | School             |                        |                        |                            |                                                   |                        |                          |  |
| Geography               | Region             |                        |                        |                            |                                                   |                        |                          |  |
| Coography               | Province           |                        |                        |                            |                                                   |                        |                          |  |