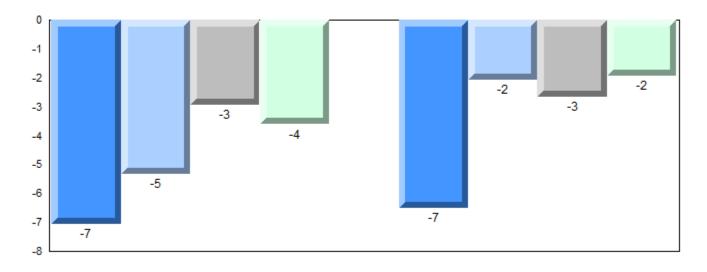

#### 4 Year Public Exam (Subtest) Mark Trend 2011-2014

#010 - Menihek High School, Labrador City

| Number of Students      | 61       | Public<br>Exam<br>Mark | School<br>vs<br>Region | School<br>vs<br>Province | Final<br>Mark | School<br>vs<br>Region | School<br>vs<br>Province |
|-------------------------|----------|------------------------|------------------------|--------------------------|---------------|------------------------|--------------------------|
| World Geography 3202    | School   | 65.0                   | р                      | q                        | 68.6          | р                      | q                        |
| <u>Subtest</u>          | Region   | 64.9                   |                        |                          | 67.6          |                        |                          |
|                         | Province | 67.7                   |                        |                          | 70.1          |                        |                          |
| Multiple Choice         | School   | 65.6                   | q                      | q                        |               |                        |                          |
| Land and                | Region   | 67.0                   | •                      |                          |               |                        |                          |
| Water Forms             | Province | 69.7                   |                        |                          |               |                        |                          |
| World                   | School   | 62.8                   | р                      | q                        |               |                        |                          |
| Climate                 | Region   | 62.7                   | 1                      | 1                        |               |                        |                          |
| Patterns                | Province | 68.3                   |                        |                          |               |                        |                          |
|                         | School   | 89.3                   | q                      | р                        |               |                        |                          |
| Ecosystems              | Region   | 89.7                   | Ч                      | Р                        |               |                        |                          |
|                         | Province | 86.7                   |                        |                          |               |                        |                          |
| Drimon                  | School   | 73.8                   | q                      | q                        |               |                        |                          |
| Primary<br>Resource     | Region   | 74.6                   | 7                      | 7                        |               |                        |                          |
| Activities              | Province | 78.0                   |                        |                          |               |                        |                          |
| Secondary &             | School   | 57.7                   | q                      | q                        |               |                        |                          |
| Tertiary Activities     | Region   | 63.5                   |                        | _                        |               |                        |                          |
|                         | Province | 69.0                   |                        |                          |               |                        |                          |
| Long Answer             | School   | 66.1                   | р                      | р                        |               |                        |                          |
| Written response        | Region   | 64.3                   | ľ                      | 1                        |               |                        |                          |
| Units 1-5               | Province | 65.8                   |                        |                          |               |                        |                          |
| Bandattan               | School   | 62.7                   | р                      | q                        |               |                        |                          |
| Population<br>Geography | Region   | 62.4                   | *                      | ·                        |               |                        |                          |
| Geography               | Province | 64.1                   |                        |                          |               |                        |                          |
|                         | School   | 42.8                   | q                      | q                        |               |                        |                          |
| Urban<br>Geography      | Region   | 52.6                   | 1                      | •                        |               |                        |                          |
| Geography               | Province | 44.4                   |                        |                          |               |                        |                          |
|                         |          |                        |                        |                          |               |                        |                          |