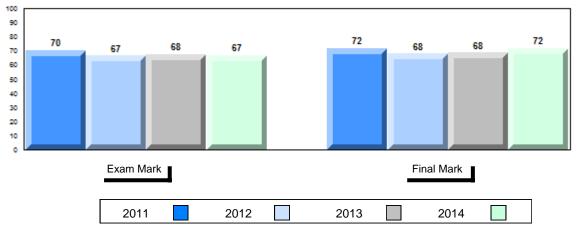

#### Average Mark, 2011-2014

| Exam Mark | 1 |      |      | Fir | nal Mark |  |
|-----------|---|------|------|-----|----------|--|
| 2011      |   | 2012 | 2013 |     | 2014     |  |

#007 - Amos Comenius Memorial School, Hopedale

Grades: K-12

Difference from Provincial Mean, 2011-2014

School data with 5 or fewer students withheld for reasons of confidentiality.