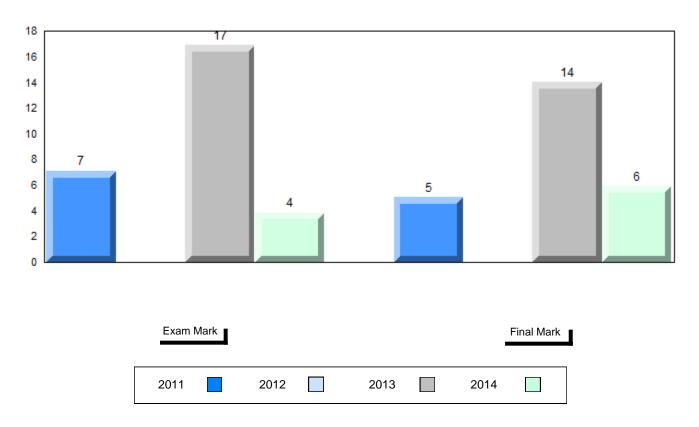

#### 4 Year Public Exam (Subtest) Mark Trend 2011-2014

#### Public Exam Course Results World Geography 3202 2013-14

NLESD - Labrador Region

#017 - Northern Lights Academy, Rigolet

Grades: K-12

| Number of Students            | 3                  | Public<br>Exam<br>Mark | School<br>vs<br>Region           | School<br>vs<br>Province | Final<br>Mark | School<br>vs<br>Region          | School<br>vs<br>Province |
|-------------------------------|--------------------|------------------------|----------------------------------|--------------------------|---------------|---------------------------------|--------------------------|
| World Geography 3202          | School             |                        | ol data with 5<br>s withheld for |                          |               | data with 5 o<br>withheld for i |                          |
| <u>Subtest</u>                | Region<br>Province | Studente               | confidential                     |                          |               | confidentiality                 |                          |
| Multiple Choice               | School             |                        |                                  |                          |               |                                 |                          |
| Land and<br>Water Forms       | Region             |                        |                                  |                          |               |                                 |                          |
| Water Forms                   | Province           |                        |                                  |                          |               |                                 |                          |
| World                         | School             |                        |                                  |                          |               |                                 |                          |
| Climate<br>Patterns           | Region             |                        |                                  |                          |               |                                 |                          |
| Fatterns                      | Province           |                        |                                  |                          |               |                                 |                          |
|                               | School             |                        |                                  |                          |               |                                 |                          |
| Ecosystems                    | Region             |                        |                                  |                          |               |                                 |                          |
|                               | Province           |                        |                                  |                          |               |                                 |                          |
| Primary                       | School             |                        |                                  |                          |               |                                 |                          |
| Resource                      | Region             |                        |                                  |                          |               |                                 |                          |
| Activities                    | Province           |                        |                                  |                          |               |                                 |                          |
| Secondary &                   | School             |                        |                                  |                          |               |                                 |                          |
| Tertiary Activities           | Region             |                        |                                  |                          |               |                                 |                          |
|                               | Province           |                        |                                  |                          |               |                                 |                          |
| Long Answer                   | School             |                        |                                  |                          |               |                                 |                          |
| Written response<br>Units 1-5 | Region             |                        |                                  |                          |               |                                 |                          |
| Units 1-5                     | Province           |                        |                                  |                          |               |                                 |                          |
| Population                    | School             |                        |                                  |                          |               |                                 |                          |
| Geography                     | Region             |                        |                                  |                          |               |                                 |                          |
|                               | Province           |                        |                                  |                          |               |                                 |                          |
| Urban                         | School             |                        |                                  |                          |               |                                 |                          |
| Geography                     | Region             |                        |                                  |                          |               |                                 |                          |
| Coographity                   | Province           |                        |                                  |                          |               |                                 |                          |