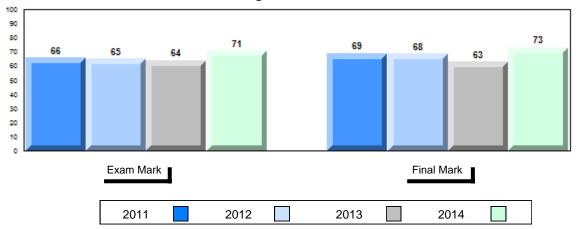

## 4 Year Public Exam (Subtest) Mark Trend 2011-2014

#477 - Mealy Mountain Collegiate, Happy Valley-Goose Bay

Grades: 8-12

| Number of Students   | 44       | Public<br>Exam<br>Mark | School<br>vs<br>Region | School<br>vs<br>Province | Final<br>Mark | School<br>vs<br>Region | School<br>vs<br>Province |
|----------------------|----------|------------------------|------------------------|--------------------------|---------------|------------------------|--------------------------|
| World Geography 3202 | School   | 66.5                   | р                      | q                        | 68.2          | р                      | q                        |
| <u>Subtest</u>       | Region   | 64.9                   |                        |                          | 67.6          |                        |                          |
|                      | Province | 67.7                   |                        |                          | 70.1          |                        |                          |
| Multiple Choice      | School   | 71.5                   | р                      | р                        |               |                        |                          |
| Land and             | Region   | 67.0                   | Р                      | Р                        |               |                        |                          |
| Water Forms          | Province | 69.7                   |                        |                          |               |                        |                          |
| World                | School   | 63.9                   | р                      | q                        |               |                        |                          |
| Climate              | Region   | 62.7                   |                        |                          |               |                        |                          |
| Patterns             | Province | 68.3                   |                        |                          |               |                        |                          |
|                      | School   | 91.5                   | р                      | р                        |               |                        |                          |
| Ecosystems           | Region   | 89.7                   |                        |                          |               |                        |                          |
|                      | Province | 86.7                   |                        |                          |               |                        |                          |
| Primary              | School   | 76.8                   | р                      | q                        |               |                        |                          |
| Resource             | Region   | 74.6                   |                        |                          |               |                        |                          |
| Activities           | Province | 78.0                   |                        |                          |               |                        |                          |
| Secondary &          | School   | 72.5                   | р                      | р                        |               |                        |                          |
| Tertiary Activities  | Region   | 63.5                   |                        |                          |               |                        |                          |
|                      | Province | 69.0                   |                        |                          |               |                        |                          |
| Long Answer          | School   | 64.0                   | q                      | q                        |               |                        |                          |
| Written response     | Region   | 64.3                   | _                      | _                        |               |                        |                          |
| Units 1-5            | Province | 65.8                   |                        |                          |               |                        |                          |
| Population           | School   |                        |                        |                          |               |                        |                          |
| Geography            | Region   | 62.4                   |                        |                          |               |                        |                          |
|                      | Province | 64.1                   |                        |                          |               |                        |                          |
| Urban                | School   | 56.2                   | р                      | р                        |               |                        |                          |
| Geography            | Region   | 52.6                   |                        |                          |               |                        |                          |
|                      | Province | 44.4                   |                        |                          |               |                        |                          |

#477 - Mealy Mountain Collegiate, Happy Valley-Goose Bay

Grades: 8-12