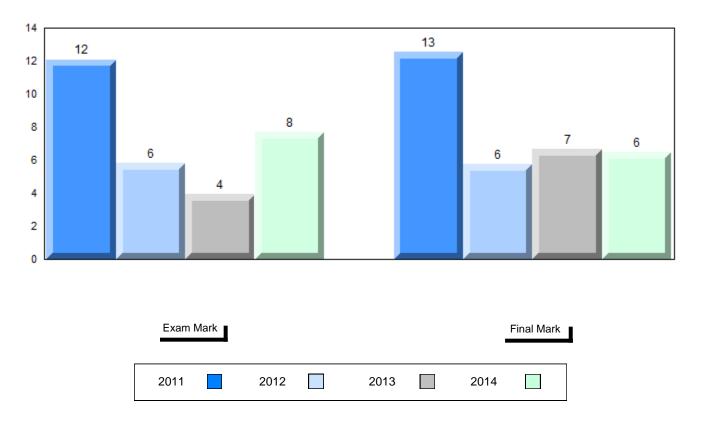

#### Average Mark, 2011-2014

| Exam Mark | 1 |      |      | Fir | nal Mark |  |
|-----------|---|------|------|-----|----------|--|
| 2011      |   | 2012 | 2013 |     | 2014     |  |

#007 - Amos Comenius Memorial School, Hopedale

Grades: K-12

Difference from Provincial Mean, 2011-2014

School data with 5 or fewer students withheld for reasons of confidentiality.