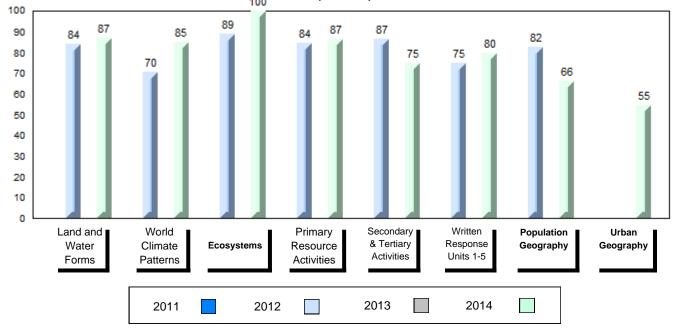

#### 4 Year Public Exam (Subtest) Mark Trend 2011-2014

#010 - Menihek High School, Labrador City

| Number of Students      | 61       | Public<br>Exam<br>Mark | School<br>vs<br>Region | School<br>vs<br>Province | Final<br>Mark | School<br>vs<br>Region | School<br>vs<br>Province |
|-------------------------|----------|------------------------|------------------------|--------------------------|---------------|------------------------|--------------------------|
| World Geography 3202    | School   | 65.0                   | р                      | q                        | 68.6          | р                      | q                        |
| <u>Subtest</u>          | Region   | 64.9                   |                        |                          | 67.6          |                        |                          |
|                         | Province | 67.7                   |                        |                          | 70.1          |                        |                          |
| Multiple Choice         | School   | 65.6                   | q                      | q                        |               |                        |                          |
| Land and                | Region   | 67.0                   | •                      |                          |               |                        |                          |
| Water Forms             | Province | 69.7                   |                        |                          |               |                        |                          |
| World                   | School   | 62.8                   | р                      | q                        |               |                        |                          |
| Climate                 | Region   | 62.7                   | 1                      | 1                        |               |                        |                          |
| Patterns                | Province | 68.3                   |                        |                          |               |                        |                          |
|                         | School   | 89.3                   | q                      | р                        |               |                        |                          |
| Ecosystems              | Region   | 89.7                   | Ч                      | Р                        |               |                        |                          |
|                         | Province | 86.7                   |                        |                          |               |                        |                          |
| Drimon                  | School   | 73.8                   | q                      | q                        |               |                        |                          |
| Primary<br>Resource     | Region   | 74.6                   | 7                      | 7                        |               |                        |                          |
| Activities              | Province | 78.0                   |                        |                          |               |                        |                          |
| Secondary &             | School   | 57.7                   | q                      | q                        |               |                        |                          |
| Tertiary Activities     | Region   | 63.5                   |                        | _                        |               |                        |                          |
|                         | Province | 69.0                   |                        |                          |               |                        |                          |
| Long Answer             | School   | 66.1                   | р                      | р                        |               |                        |                          |
| Written response        | Region   | 64.3                   | ľ                      | 1                        |               |                        |                          |
| Units 1-5               | Province | 65.8                   |                        |                          |               |                        |                          |
| Bandattan               | School   | 62.7                   | р                      | q                        |               |                        |                          |
| Population<br>Geography | Region   | 62.4                   | *                      | ·                        |               |                        |                          |
| Geography               | Province | 64.1                   |                        |                          |               |                        |                          |
|                         | School   | 42.8                   | q                      | q                        |               |                        |                          |
| Urban<br>Geography      | Region   | 52.6                   | 1                      | •                        |               |                        |                          |
| Geography               | Province | 44.4                   |                        |                          |               |                        |                          |
|                         |          |                        |                        |                          |               |                        |                          |

Grades: 8-12

#010 - Menihek High School, Labrador City

Grades: 8-12

#### Difference from Provincial Mean, 2011-2014