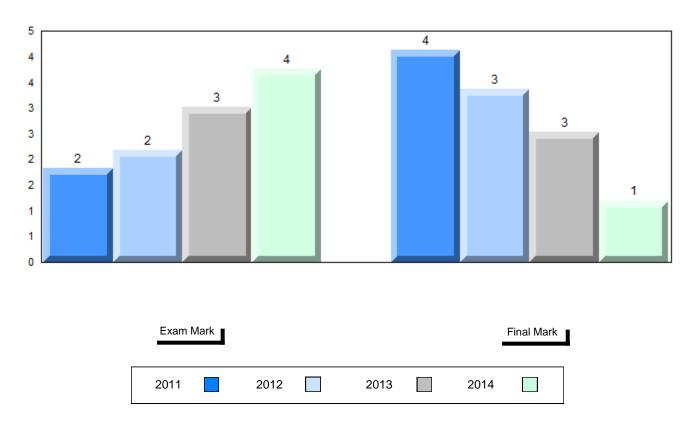

Grades: K-12

Difference from Provincial Mean, 2011-2014

School data with 5 or fewer students withheld for reasons of confidentiality.

#### Difference from Provincial Mean, 2011-2014