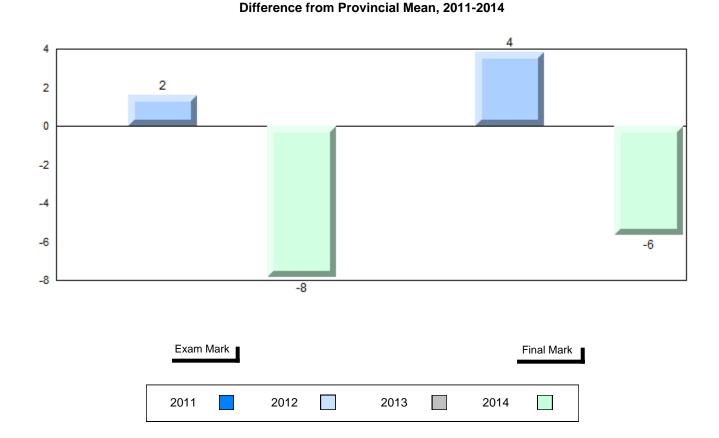

Grades: K-12

Difference from Provincial Mean, 2011-2014

School data with 5 or fewer students withheld for reasons of confidentiality.

#### Difference from Provincial Mean, 2011-2014