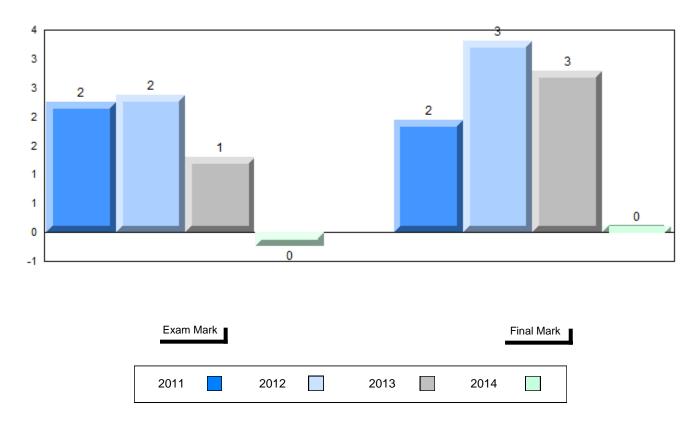

#### Average Mark, 2011-2014

| Exam Mark | 1 |      |      | Fir | nal Mark |  |
|-----------|---|------|------|-----|----------|--|
| 2011      |   | 2012 | 2013 |     | 2014     |  |

#007 - Amos Comenius Memorial School, Hopedale

Grades: K-12

Difference from Provincial Mean, 2011-2014

School data with 5 or fewer students withheld for reasons of confidentiality.