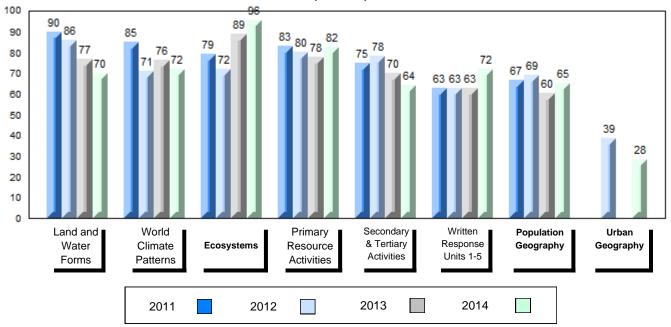

## 4 Year Public Exam (Subtest) Mark Trend 2011-2014

#477 - Mealy Mountain Collegiate, Happy Valley-Goose Bay

Grades: 8-12

| Number of Students   | 44       | Public<br>Exam<br>Mark | School<br>vs<br>Region | School<br>vs<br>Province | Final<br>Mark | School<br>vs<br>Region | School<br>vs<br>Province |
|----------------------|----------|------------------------|------------------------|--------------------------|---------------|------------------------|--------------------------|
| World Geography 3202 | School   | 66.5                   | р                      | q                        | 68.2          | р                      | q                        |
| <u>Subtest</u>       | Region   | 64.9                   |                        |                          | 67.6          |                        |                          |
|                      | Province | 67.7                   |                        |                          | 70.1          |                        |                          |
| Multiple Choice      | School   | 71.5                   | р                      | р                        |               |                        |                          |
| Land and             | Region   | 67.0                   | Р                      | Р                        |               |                        |                          |
| Water Forms          | Province | 69.7                   |                        |                          |               |                        |                          |
| World                | School   | 63.9                   | р                      | q                        |               |                        |                          |
| Climate              | Region   | 62.7                   |                        |                          |               |                        |                          |
| Patterns             | Province | 68.3                   |                        |                          |               |                        |                          |
|                      | School   | 91.5                   | р                      | р                        |               |                        |                          |
| Ecosystems           | Region   | 89.7                   |                        |                          |               |                        |                          |
|                      | Province | 86.7                   |                        |                          |               |                        |                          |
| Primary              | School   | 76.8                   | р                      | q                        |               |                        |                          |
| Resource             | Region   | 74.6                   |                        |                          |               |                        |                          |
| Activities           | Province | 78.0                   |                        |                          |               |                        |                          |
| Secondary &          | School   | 72.5                   | р                      | р                        |               |                        |                          |
| Tertiary Activities  | Region   | 63.5                   |                        |                          |               |                        |                          |
|                      | Province | 69.0                   |                        |                          |               |                        |                          |
| Long Answer          | School   | 64.0                   | q                      | q                        |               |                        |                          |
| Written response     | Region   | 64.3                   | _                      | _                        |               |                        |                          |
| Units 1-5            | Province | 65.8                   |                        |                          |               |                        |                          |
| Population           | School   |                        |                        |                          |               |                        |                          |
| Geography            | Region   | 62.4                   |                        |                          |               |                        |                          |
|                      | Province | 64.1                   |                        |                          |               |                        |                          |
| Urban                | School   | 56.2                   | р                      | р                        |               |                        |                          |
| Geography            | Region   | 52.6                   |                        |                          |               |                        |                          |
|                      | Province | 44.4                   |                        |                          |               |                        |                          |

#477 - Mealy Mountain Collegiate, Happy Valley-Goose Bay

Grades: 8-12