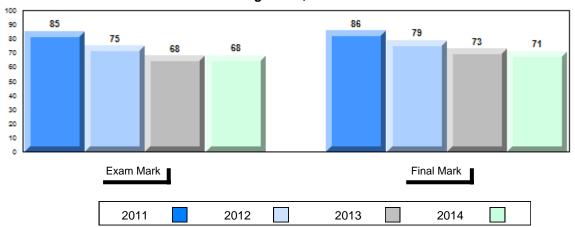

#### Average Mark, 2011-2014

| Exam Mark | 1 |      |      | Fir | nal Mark |  |
|-----------|---|------|------|-----|----------|--|
| 2011      |   | 2012 | 2013 |     | 2014     |  |

#007 - Amos Comenius Memorial School, Hopedale

Grades: K-12

Difference from Provincial Mean, 2011-2014

School data with 5 or fewer students withheld for reasons of confidentiality.