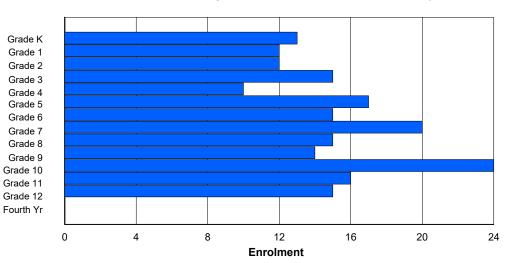

# **Enrolment By Grade**

For 002 - Henry Gordon Academy, Cartwright

\* Data from the 2012-2013 AGR(Enrolment/Age as of the last day in Sept./Dec.)

- \*\* Newfoundland Statistics Classification System
- \*\*\* May include itinerant teachers