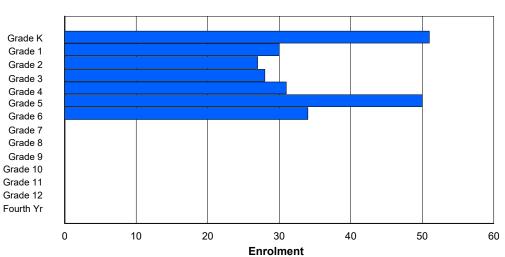

### Enrolment By Grade

0

0

0

0

0

0

0

0

0

0

0

0

0

0

#### For 005 - Peacock Primary School, Happy Valley-Goose Bay

\* Data from the 2012-2013 AGR(Enrolment/Age as of the last day in Sept./Dec.)

- \*\* Newfoundland Statistics Classification System
- \*\*\* May include itinerant teachers