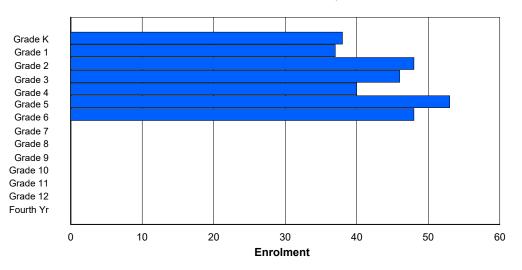

Modification Time: 4:08:14PM

| District 1 | - Labrador |  |
|------------|------------|--|
|            |            |  |

FTE Teachers \*\*\* : 24.0

Female

Total

#005 - Peacock Primary School, Happy Valley-Goose Bay

Grades: K-3 Number of Grades: 4

37

97

38

87

49

78

50

School FTE PTR : 12.9 District FTE PTR : 10.3 Provincial FTE PTR : 11.8

|        |    |    |    |    |   | Enrol | ment By  | Age an       | d Gende | r   |     |      |      |     |       |     |       |
|--------|----|----|----|----|---|-------|----------|--------------|---------|-----|-----|------|------|-----|-------|-----|-------|
|        |    |    |    |    |   |       |          | <u>Age</u>   |         |     |     |      |      |     |       |     |       |
| Gender | 5  | 6  | 7  | 8  | 9 | 10    | 11       | 12           | 13      | 14  | 15  | 16   | 17   | 18  | 19    | 20> | Total |
| Male   | 59 | 47 | 32 | 44 | 3 | 0     | 0        | 0            | 0       | 0   | 0   | 0    | 0    | 0   | 0     | 0   | 185   |
| Female | 37 | 38 | 49 | 46 | 2 | 1     | 0        | 0            | 1       | 0   | 0   | 0    | 0    | 0   | 0     | 0   | 174   |
| Total  | 96 | 85 | 81 | 90 | 5 | 1     | 0        | 0            | 1       | 0   | 0   | 0    | 0    | 0   | 0     | 0   | 359   |
|        |    |    |    |    |   | Enro  | Iment By | y Grade      | and Gen | der |     |      |      |     |       |     |       |
|        |    |    |    |    |   |       |          | <u>Grade</u> |         |     |     |      |      |     |       |     |       |
| Gender | к  | 1  | 2  | 3  | 4 | 5     | 5 6      | 6            | 7       | 8 9 | 9 1 | 0 11 | l 12 | 4th | Total |     |       |
| Male   | 60 | 49 | 29 | 47 | 0 | 0     | 0        | ) (          | 0       | 0 0 | )   | 0 0  | ) 0  | 0   | 185   |     |       |

### Enrolment By Grade

0

0

0

0

0

0

0