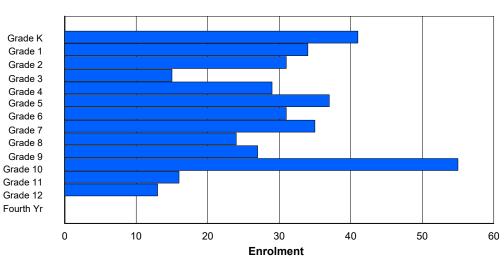

89

74

| #004 - Que       | een of Peace        | e Middle | e School | , Нарру | Valley- | Goose E | lay      |              |        |     | assificatio                     |                 |             | No  |       |     |       |
|------------------|---------------------|----------|----------|---------|---------|---------|----------|--------------|--------|-----|---------------------------------|-----------------|-------------|-----|-------|-----|-------|
| Grades: 4-7      | 7                   |          | Number   | of Grad | es: 4   |         |          |              |        | Sc  | chool FTE                       | <u> PTR : ′</u> | <u>11.8</u> |     |       |     |       |
| <u>FTE Teach</u> | <u>ers</u> *** : 28 | 3.0      |          |         |         |         |          |              |        |     | <u>strict FTE</u><br>ovincial F |                 |             |     |       |     |       |
|                  |                     |          |          |         |         | Enrolm  | ent By / | Age and      | Gender |     |                                 |                 |             |     |       |     |       |
|                  |                     |          |          |         |         |         | 4        | Age          |        |     |                                 |                 |             |     |       |     |       |
| Gender           | 5                   | 6        | 7        | 8       | 9       | 10      | 11       | 12           | 13     | 14  | 15                              | 16              | 17          | 18  | 19    | 20> | Total |
| Male             | 0                   | 0        | 0        | 0       | 38      | 41      | 48       | 46           | 5      | 0   | 0                               | 0               | 0           | 0   | 0     | 0   | 178   |
| Female           | 0                   | 0        | 0        | 1       | 40      | 46      | 27       | 38           | 1      | 0   | 0                               | 0               | 0           | 0   | 0     | 0   | 153   |
| Total            | 0                   | 0        | 0        | 1       | 78      | 87      | 75       | 84           | 6      | 0   | 0                               | 0               | 0           | 0   | 0     | 0   | 331   |
|                  |                     |          |          |         |         | Enrolr  | nent By  | Grade a      | nd Gen | der |                                 |                 |             |     |       |     |       |
|                  |                     |          |          |         |         |         | <u>c</u> | <u>Grade</u> |        |     |                                 |                 |             |     |       |     |       |
| Gender           | К                   | 1        | 2        | 3       | 4       | 5       | 6        | 7            | :      | 89  | 10                              | 11              | 12          | 4th | Total |     |       |
| Male             | 0                   | 0        | 0        | 0       | 41      | 42      | 46       | 49           | (      | 0 C | 0                               | 0               | 0           | 0   | 178   |     |       |
| Female           | 0                   | 0        | 0        | 0       | 41      | 47      | 28       | 37           |        | 0 0 |                                 |                 | 0           | 0   | 153   |     |       |

# **Enrolment By Grade**

86

0

0

0

0

0

0

331

#### For 004 - Queen of Peace Middle School, Happy Valley-Goose Bay

\* Data from the 2012-2013 AGR(Enrolment/Age as of the last day in Sept./Dec.)

- \*\* Newfoundland Statistics Classification System
- \*\*\* May include itinerant teachers