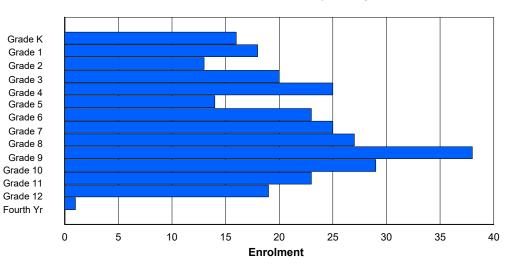

### **Enrolment By Grade**

\* Data from the 2012-2013 AGR(Enrolment/Age as of the last day in Sept./Dec.)

\*\* Newfoundland Statistics Classification System

\*\*\* May include itinerant teachers

Modification Time: 4:08:14PM

Modification Date:

Web Site: http://www.education.gov.nf.ca/sch\_rep/2012/index.htm

| #015 - Lake Me | elville S | chool, N | orth We | est River |        |        |          |              |        |      | lassificati<br>ffers Dist |      |    | Yes |       |     |       |
|----------------|-----------|----------|---------|-----------|--------|--------|----------|--------------|--------|------|---------------------------|------|----|-----|-------|-----|-------|
| Grades: K-12   |           |          | Number  | of Grade  | es: 13 |        |          |              |        |      | chool FT                  |      |    |     |       |     |       |
| FTE Teachers   | *** : 11  | 1.0      |         |           |        |        |          |              |        |      | rovincial                 |      |    |     |       |     |       |
|                |           |          |         |           |        | Enrolm | ent By   | Age and      | Gender |      |                           |      |    |     |       |     |       |
|                |           |          |         |           |        |        |          | Age          |        |      |                           |      |    |     |       |     |       |
| Gender         | 5         | 6        | 7       | 8         | 9      | 10     | 11       | 12           | 13     | 14   | 15                        | 16   | 17 | 18  | 19    | 20> | Total |
| Male           | 0         | 4        | 3       | 4         | 4      | 2      | 5        | 3            | 2      | 2    | 4                         | 1    | 4  | 1   | 1     | 0   | 40    |
| Female         | 7         | 1        | 3       | 7         | 2      | 2      | 3        | 4            | 4      | 6    | 4                         | 3    | 5  | 1   | 1     | 0   | 53    |
| Total          | 7         | 5        | 6       | 11        | 6      | 4      | 8        | 7            | 6      | 8    | 8                         | 4    | 9  | 2   | 2     | 0   | 93    |
|                |           |          |         |           |        | Enroln | nent By  | Grade a      | nd Gen | der  |                           |      |    |     |       |     |       |
|                |           |          |         |           |        |        | <u>.</u> | <u>Grade</u> |        |      |                           |      |    |     |       |     |       |
| Gender         | К         | 1        | 2       | 3         | 4      | 5      | 6        | 7            | 8      | 3 9  | ) 10                      | ) 11 | 12 | 4th | Total |     |       |
| Male           | 1         | 2<br>2   | 4       | 5         | 4      | 1      | 5        | 3            | 2      | 2 3  | 3 3                       |      | 6  | 0   | 40    |     |       |
| Female         | 5         | 2        | 4       | 7         | 2      | 3      | 2        | 4            | :      | 37   | , f                       | 5 4  | 5  | 0   | 53    |     |       |
| Total          | 6         | 4        | 8       | 12        | 6      | 4      | 7        | 7            |        | 5 10 | ) (                       | 3 5  | 11 | 0   | 93    |     |       |