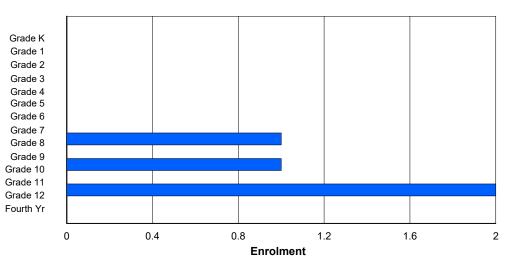

| #013 - Mud La<br>Grades: 3 | ke Scho  |        | Lake<br>Number | of Grade | es: 1  |        |          |                  |         | Ot     | assificatio              | ance Edu | ucation:    | Yes    |        |        |        |
|----------------------------|----------|--------|----------------|----------|--------|--------|----------|------------------|---------|--------|--------------------------|----------|-------------|--------|--------|--------|--------|
| FTE Teachers               | *** : 1. | 0      |                |          |        |        |          |                  |         | Di     | strict FTE<br>ovincial F | PTR : 1  | <u>10.3</u> |        |        |        |        |
|                            |          |        |                |          |        | Enrolm | nent By  | Age and          | Gender  |        |                          |          |             |        |        |        |        |
| Gender                     | 5        | 6      | 7              | 8        | 9      | 10     | 11       | <b>Age</b><br>12 | 13      | 14     | 15                       | 16       | 17          | 18     | 19     | 20>    | Total  |
| Male<br>Female             | 0<br>0   | 0<br>0 | 0<br>0         | 0<br>1   | 0<br>0 | 0<br>0 | 0<br>0   | 0<br>0           | 0<br>0  | 0<br>0 | 0<br>0                   | 0<br>0   | 0<br>0      | 0<br>0 | 0<br>0 | 0<br>0 | 0<br>1 |
| Total                      | 0        | 0      | 0              | 1        | 0      | 0      | 0        | 0                | 0       | 0      | 0                        | 0        | 0           | 0      | 0      | 0      | 1      |
|                            |          |        |                |          |        | Enrolr | ment By  | Grade a          | nd Gend | ler    |                          |          |             |        |        |        |        |
|                            |          |        |                |          |        |        | <u>(</u> | <u>Grade</u>     |         |        |                          |          |             |        |        |        |        |
| Gender                     | К        | 1      | 2              | 3        | 4      | 5      | 6        | 7                | 8       | 9      | 10                       | 11       | 12          | 4th    | Total  |        |        |
| Male<br>Female             | 0<br>0   | 0<br>0 | 0<br>0         | 0<br>1   | 0<br>0 | 0<br>0 | 0<br>0   | 0<br>0           |         |        |                          |          | 0<br>0      | 0<br>0 | 0<br>1 |        |        |

### **Enrolment By Grade**

0

0

0

0

0

0

0

1

For 013 - Mud Lake School, Mud Lake

\* Data from the 2012-2013 AGR(Enrolment/Age as of the last day in Sept./Dec.)

- \*\* Newfoundland Statistics Classification System
- \*\*\* May include itinerant teachers