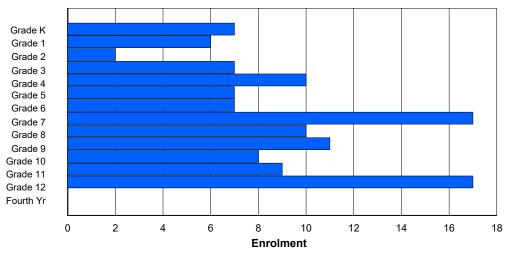

Modification Time: 4:08:14PM

| #014 - Jen | s Haven M   | emorial, | Nain   |         |        |        |          |              |          |           | assificatio              |           |            | Yes |       |     |       |
|------------|-------------|----------|--------|---------|--------|--------|----------|--------------|----------|-----------|--------------------------|-----------|------------|-----|-------|-----|-------|
| Grades: K- | 12          |          | Number | of Grad | es: 13 |        |          |              |          | <u>Sc</u> | chool FTE                | E PTR : 8 | <u>3.9</u> |     |       |     |       |
| FTE Teach  | ers *** : 2 | 4.0      |        |         |        |        |          |              |          |           | strict FTE<br>ovincial F |           |            |     |       |     |       |
|            |             |          |        |         |        | Enrolm | nent By  | Age and      | l Gender |           |                          |           |            |     |       |     |       |
|            |             |          |        |         |        |        | :        | <u>Age</u>   |          |           |                          |           |            |     |       |     |       |
| Gender     | 5           | 6        | 7      | 8       | 9      | 10     | 11       | 12           | 13       | 14        | 15                       | 16        | 17         | 18  | 19    | 20> | Total |
| Male       | 9           | 8        | 5      | 8       | 9      | 13     | 10       | 9            | 8        | 9         | 7                        | 8         | 7          | 4   | 2     | 0   | 116   |
| Female     | 10          | 11       | 8      | 8       | 5      | 6      | 3        | 11           | 9        | 12        | 6                        | 6         | 8          | 5   | 0     | 0   | 108   |
| Total      | 19          | 19       | 13     | 16      | 14     | 19     | 13       | 20           | 17       | 21        | 13                       | 14        | 15         | 9   | 2     | 0   | 224   |
|            |             |          |        |         |        | Enrolr | nent By  | Grade a      | and Gene | der       |                          |           |            |     |       |     |       |
|            |             |          |        |         |        |        | <u>-</u> | <u>Grade</u> |          |           |                          |           |            |     |       |     |       |
| Gender     | К           | 1        | 2      | 3       | 4      | 5      | 6        | 7            | · 8      | 3 9       | 10                       | 11        | 12         | 4th | Total |     |       |
| Male       | 10          | 7        | 6      | 9       | 10     | 11     | 9        | 13           | 6        | 6 8       | 15                       | 3         | 4          | 5   | 116   |     |       |
| Female     | 10          | 11       | 8      | 8       | 7      | 4      | 3        | 12           | . 10     | ) 10      | 12                       | 6         | 7          | 0   | 108   |     |       |
| Total      | 20          | 18       | 14     | 17      | 17     | 15     | 12       | 25           | 5 10     | 5 18      | 27                       | 9         | 11         | 5   | 224   |     |       |

### **Enrolment By Grade**

\* Data from the 2012-2013 AGR(Enrolment/Age as of the last day in Sept./Dec.)

\*\* Newfoundland Statistics Classification System

\*\*\* May include itinerant teachers

Modification Time: 4:08:14PM