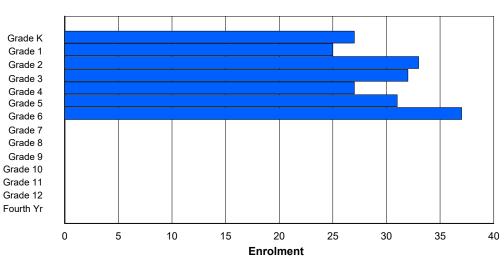

5

1

1

- \*\*\* May include itinerant teachers
- Modification Time: 4:08:14PM

| #002 - Henry (<br>Grades: K-12 | Gordon A |     |   | right<br>of Grade | es: 13 |        |         |              |         | C<br>S | Classifica<br>Offers Di<br>School F<br>District F | stance<br><u>TE PTI</u> | Eduo<br><u>R : 7.</u> | <u>3</u> | Yes |       |     |       |
|--------------------------------|----------|-----|---|-------------------|--------|--------|---------|--------------|---------|--------|---------------------------------------------------|-------------------------|-----------------------|----------|-----|-------|-----|-------|
| FTE Teachers                   | *** : 1( | 0.0 |   |                   |        |        |         |              |         |        | Provincia                                         |                         |                       |          |     |       |     |       |
|                                |          |     |   |                   |        | Enrolr | nent By | Age and      | d Gende | r      |                                                   |                         |                       |          |     |       |     |       |
|                                | _        |     | _ |                   |        |        |         | Age          |         |        |                                                   |                         |                       |          |     |       |     |       |
| Gender                         | 5        | 6   | 7 | 8                 | 9      | 10     | 11      | 12           | 13      | 14     | 15                                                | 16                      |                       | 17       | 18  | 19    | 20> | Total |
| Male                           | 4        | 2   | 5 | 3                 | 4      | 2      | 1       | 5            | 4       | 3      | 1                                                 | 2                       |                       | 5        | 1   | 0     | 0   | 42    |
| Female                         | 4        | 4   | 2 | 1                 | 1      | 3      | 1       | 3            | 5       | 2      | 0                                                 | 2                       |                       | 6        | 0   | 1     | 0   | 35    |
| Total                          | 8        | 6   | 7 | 4                 | 5      | 5      | 2       | 8            | 9       | 5      | 1                                                 | 4                       |                       | 11       | 1   | 1     | 0   | 77    |
|                                |          |     |   |                   |        | Enrol  | ment By | / Grade      | and Gen | der    |                                                   |                         |                       |          |     |       |     |       |
|                                |          |     |   |                   |        |        |         | <u>Grade</u> |         |        |                                                   |                         |                       |          |     |       |     |       |
| Gender                         | К        | 1   | 2 | 3                 | 4      | 5      | 6       |              | 7       | 8      | 9                                                 | 10                      | 11                    | 12       | 4th | Total |     |       |
| Male                           | 4        | 2   | 5 | 3                 | 4      | 1      | 2       | Ę            |         | 4 4    | 4                                                 | 0                       | 3                     | 5        | 0   | 42    |     |       |
| Female                         | 4        | 4   | 2 | 1                 | 1      | 2      | 3       |              | 2       |        | 2                                                 | 1                       | 2                     | 5        | 1   | 35    |     |       |
| Total                          | 8        | 6   | 7 | 4                 | 5      | 3      | 5       | 5            | 7       | 9      | 6                                                 | 1                       | 5                     | 10       | 1   | 77    |     |       |

# **Enrolment By Grade**

For 002 - Henry Gordon Academy, Cartwright

\* Data from the 2012-2013 AGR(Enrolment/Age as of the last day in Sept./Dec.)

- \*\* Newfoundland Statistics Classification System
- \*\*\* May include itinerant teachers

Modification Time: 4:08:14PM

4/18/2018

Total

0

0

0

82

0

89

74

| #004 - Que       | een of Peace        | e Middle | e School | , Нарру | Valley- | Goose E | lay      |              |        |     | assificatio                     |                 |             | No  |       |     |       |
|------------------|---------------------|----------|----------|---------|---------|---------|----------|--------------|--------|-----|---------------------------------|-----------------|-------------|-----|-------|-----|-------|
| Grades: 4-7      | 7                   |          | Number   | of Grad | es: 4   |         |          |              |        | Sc  | chool FTE                       | <u> PTR : ′</u> | <u>11.8</u> |     |       |     |       |
| <u>FTE Teach</u> | <u>ers</u> *** : 28 | 3.0      |          |         |         |         |          |              |        |     | <u>strict FTE</u><br>ovincial F |                 |             |     |       |     |       |
|                  |                     |          |          |         |         | Enrolm  | ent By / | Age and      | Gender |     |                                 |                 |             |     |       |     |       |
|                  |                     |          |          |         |         |         | 4        | Age          |        |     |                                 |                 |             |     |       |     |       |
| Gender           | 5                   | 6        | 7        | 8       | 9       | 10      | 11       | 12           | 13     | 14  | 15                              | 16              | 17          | 18  | 19    | 20> | Total |
| Male             | 0                   | 0        | 0        | 0       | 38      | 41      | 48       | 46           | 5      | 0   | 0                               | 0               | 0           | 0   | 0     | 0   | 178   |
| Female           | 0                   | 0        | 0        | 1       | 40      | 46      | 27       | 38           | 1      | 0   | 0                               | 0               | 0           | 0   | 0     | 0   | 153   |
| Total            | 0                   | 0        | 0        | 1       | 78      | 87      | 75       | 84           | 6      | 0   | 0                               | 0               | 0           | 0   | 0     | 0   | 331   |
|                  |                     |          |          |         |         | Enrolr  | nent By  | Grade a      | nd Gen | der |                                 |                 |             |     |       |     |       |
|                  |                     |          |          |         |         |         | <u>c</u> | <u>Grade</u> |        |     |                                 |                 |             |     |       |     |       |
| Gender           | К                   | 1        | 2        | 3       | 4       | 5       | 6        | 7            | :      | 89  | 10                              | 11              | 12          | 4th | Total |     |       |
| Male             | 0                   | 0        | 0        | 0       | 41      | 42      | 46       | 49           | (      | 0 C | 0                               | 0               | 0           | 0   | 178   |     |       |
| Female           | 0                   | 0        | 0        | 0       | 41      | 47      | 28       | 37           |        | 0 0 |                                 |                 | 0           | 0   | 153   |     |       |