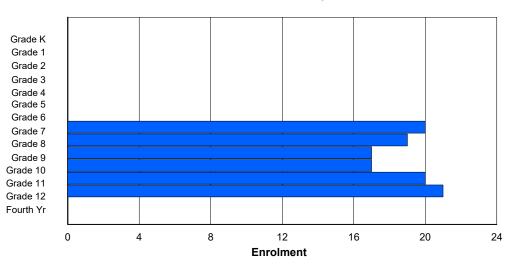

Total

| #001 - St. I | Peter's Sch                                                                                                                                                                                                                                                                                                                                                                                                                                                                                                                                                                                                                                                                                                                                                                                                                                                                           | ool, Bla | ck Tickle | )       |        |        |         |                  |          | -   | lassificat<br>ffers Dist |         |            | Yes |       |     |       |
|--------------|---------------------------------------------------------------------------------------------------------------------------------------------------------------------------------------------------------------------------------------------------------------------------------------------------------------------------------------------------------------------------------------------------------------------------------------------------------------------------------------------------------------------------------------------------------------------------------------------------------------------------------------------------------------------------------------------------------------------------------------------------------------------------------------------------------------------------------------------------------------------------------------|----------|-----------|---------|--------|--------|---------|------------------|----------|-----|--------------------------|---------|------------|-----|-------|-----|-------|
| Grades: 2-4  | 4,6-12                                                                                                                                                                                                                                                                                                                                                                                                                                                                                                                                                                                                                                                                                                                                                                                                                                                                                |          | Number    | of Grad | es: 10 |        |         |                  |          | S   | chool FT                 | E PTR : | <u>4.8</u> |     |       |     |       |
| FTE Teach    | <u>ers</u> *** : 5.                                                                                                                                                                                                                                                                                                                                                                                                                                                                                                                                                                                                                                                                                                                                                                                                                                                                   | .0       |           |         |        |        |         |                  |          |     | istrict FT<br>rovincial  |         |            |     |       |     |       |
|              |                                                                                                                                                                                                                                                                                                                                                                                                                                                                                                                                                                                                                                                                                                                                                                                                                                                                                       |          |           |         |        | Enrolr | nent By | Age and          | d Gender |     |                          |         |            |     |       |     |       |
| Gender       | 5                                                                                                                                                                                                                                                                                                                                                                                                                                                                                                                                                                                                                                                                                                                                                                                                                                                                                     | 6        | 7         | 8       | 9      | 10     | 11      | <u>Age</u><br>12 | 13       | 14  | 15                       | 16      | 17         | 18  | 19    | 20> | Total |
|              |                                                                                                                                                                                                                                                                                                                                                                                                                                                                                                                                                                                                                                                                                                                                                                                                                                                                                       |          |           |         |        |        |         |                  |          |     |                          |         |            |     |       |     |       |
| Male         |                                                                                                                                                                                                                                                                                                                                                                                                                                                                                                                                                                                                                                                                                                                                                                                                                                                                                       |          |           |         |        |        |         |                  |          |     |                          |         |            |     |       |     | 14    |
| Female       | Enrolment By Age and Gender         Enrolment By Age and Gender         5       6       7       8       9       10       11       12       13       14       15       16       17       18       19       20>         5       6       7       8       9       10       11       12       13       14       15       16       17       18       19       20>         0       0       2       1       1       0       1       12       3       1       0       1       0       0       1       20>         0       0       2       1       1       0       1       12       3       1       0       1       0       0       1       1       20>       1       1       1       1       1       1       1       1       1       1       1       1       1       1       1       1       1       1       1       1       1       1       1       1       1       1       1       1       1 | 10       |           |         |        |        |         |                  |          |     |                          |         |            |     |       |     |       |
| Total        | 0                                                                                                                                                                                                                                                                                                                                                                                                                                                                                                                                                                                                                                                                                                                                                                                                                                                                                     | 0        | 5         | 1       | 1      | 0      | 4       | 1                | 3        | 3   | 1                        | 3       | 1          | 0   | 0     | 1   | 24    |
|              |                                                                                                                                                                                                                                                                                                                                                                                                                                                                                                                                                                                                                                                                                                                                                                                                                                                                                       |          |           |         |        | Enrol  | ment By | Grade a          | and Gene | der |                          |         |            |     |       |     |       |
|              |                                                                                                                                                                                                                                                                                                                                                                                                                                                                                                                                                                                                                                                                                                                                                                                                                                                                                       |          |           |         |        |        |         | <u>Grade</u>     |          |     |                          |         |            |     |       |     |       |
| Gender       | К                                                                                                                                                                                                                                                                                                                                                                                                                                                                                                                                                                                                                                                                                                                                                                                                                                                                                     | 1        | 2         | 3       | 4      | 5      | 6       | 7                | 7 8      | 3 9 | ) 1                      | 0 11    | 12         | 4th | Total |     |       |
| Male         | 0                                                                                                                                                                                                                                                                                                                                                                                                                                                                                                                                                                                                                                                                                                                                                                                                                                                                                     | 0        | 2         | 1       | 1      | 0      | 1       | 1                | 3        | 3 2 |                          | 1 0     | 1          | 1   | 14    |     |       |
| Female       | 0                                                                                                                                                                                                                                                                                                                                                                                                                                                                                                                                                                                                                                                                                                                                                                                                                                                                                     | 0        | 3         | 0       | 0      | 0      |         |                  |          | I C |                          | 0 3     |            | 0   | 10    |     |       |

# **Enrolment By Grade**

1

4

2

1

3

1

1

24

0

4

For 001 - St. Peter's School, Black Tickle

\* Data from the 2012-2013 AGR(Enrolment/Age as of the last day in Sept./Dec.)

\*\* Newfoundland Statistics Classification System

0

0

5

1

1

- \*\*\* May include itinerant teachers
- Modification Time: 4:08:14PM

| #002 - Henry (<br>Grades: K-12 | Gordon A |     |   | right<br>of Grade | es: 13 |        |         |              |         | C<br>S | Classifica<br>Offers Di<br>School F<br>District F | stance<br><u>TE PTI</u> | Eduo<br><u>R : 7.</u> | <u>3</u> | Yes |       |     |       |
|--------------------------------|----------|-----|---|-------------------|--------|--------|---------|--------------|---------|--------|---------------------------------------------------|-------------------------|-----------------------|----------|-----|-------|-----|-------|
| FTE Teachers                   | *** : 1( | 0.0 |   |                   |        |        |         |              |         |        | Provincia                                         |                         |                       |          |     |       |     |       |
|                                |          |     |   |                   |        | Enrolr | nent By | Age and      | d Gende | r      |                                                   |                         |                       |          |     |       |     |       |
|                                | _        |     | _ |                   |        |        |         | Age          |         |        |                                                   |                         |                       |          |     |       |     |       |
| Gender                         | 5        | 6   | 7 | 8                 | 9      | 10     | 11      | 12           | 13      | 14     | 15                                                | 16                      |                       | 17       | 18  | 19    | 20> | Total |
| Male                           | 4        | 2   | 5 | 3                 | 4      | 2      | 1       | 5            | 4       | 3      | 1                                                 | 2                       |                       | 5        | 1   | 0     | 0   | 42    |
| Female                         | 4        | 4   | 2 | 1                 | 1      | 3      | 1       | 3            | 5       | 2      | 0                                                 | 2                       |                       | 6        | 0   | 1     | 0   | 35    |
| Total                          | 8        | 6   | 7 | 4                 | 5      | 5      | 2       | 8            | 9       | 5      | 1                                                 | 4                       |                       | 11       | 1   | 1     | 0   | 77    |
|                                |          |     |   |                   |        | Enrol  | ment By | / Grade      | and Gen | der    |                                                   |                         |                       |          |     |       |     |       |
|                                |          |     |   |                   |        |        |         | <u>Grade</u> |         |        |                                                   |                         |                       |          |     |       |     |       |
| Gender                         | К        | 1   | 2 | 3                 | 4      | 5      | 6       |              | 7       | 8      | 9                                                 | 10                      | 11                    | 12       | 4th | Total |     |       |
| Male                           | 4        | 2   | 5 | 3                 | 4      | 1      | 2       | Ę            |         | 4 4    | 4                                                 | 0                       | 3                     | 5        | 0   | 42    |     |       |
| Female                         | 4        | 4   | 2 | 1                 | 1      | 2      | 3       |              | 2       |        | 2                                                 | 1                       | 2                     | 5        | 1   | 35    |     |       |
| Total                          | 8        | 6   | 7 | 4                 | 5      | 3      | 5       | 5            | 7       | 9      | 6                                                 | 1                       | 5                     | 10       | 1   | 77    |     |       |