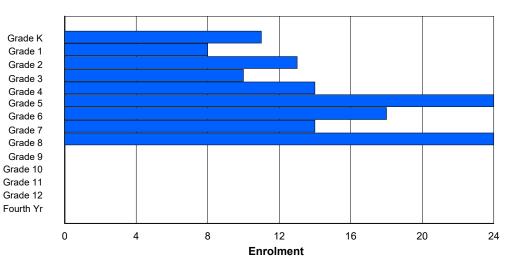

Modification Time: 4:08:14PM

| #014 - Jen | s Haven M   | emorial, | Nain   |         |        |        |          |              |          |           | assificatio              |           |            | Yes |       |     |       |
|------------|-------------|----------|--------|---------|--------|--------|----------|--------------|----------|-----------|--------------------------|-----------|------------|-----|-------|-----|-------|
| Grades: K- | 12          |          | Number | of Grad | es: 13 |        |          |              |          | <u>Sc</u> | chool FTE                | E PTR : 8 | <u>3.9</u> |     |       |     |       |
| FTE Teach  | ers *** : 2 | 4.0      |        |         |        |        |          |              |          |           | strict FTE<br>ovincial F |           |            |     |       |     |       |
|            |             |          |        |         |        | Enrolm | nent By  | Age and      | l Gender |           |                          |           |            |     |       |     |       |
|            |             |          |        |         |        |        | :        | <u>Age</u>   |          |           |                          |           |            |     |       |     |       |
| Gender     | 5           | 6        | 7      | 8       | 9      | 10     | 11       | 12           | 13       | 14        | 15                       | 16        | 17         | 18  | 19    | 20> | Total |
| Male       | 9           | 8        | 5      | 8       | 9      | 13     | 10       | 9            | 8        | 9         | 7                        | 8         | 7          | 4   | 2     | 0   | 116   |
| Female     | 10          | 11       | 8      | 8       | 5      | 6      | 3        | 11           | 9        | 12        | 6                        | 6         | 8          | 5   | 0     | 0   | 108   |
| Total      | 19          | 19       | 13     | 16      | 14     | 19     | 13       | 20           | 17       | 21        | 13                       | 14        | 15         | 9   | 2     | 0   | 224   |
|            |             |          |        |         |        | Enrolr | nent By  | Grade a      | and Gene | der       |                          |           |            |     |       |     |       |
|            |             |          |        |         |        |        | <u>-</u> | <u>Grade</u> |          |           |                          |           |            |     |       |     |       |
| Gender     | К           | 1        | 2      | 3       | 4      | 5      | 6        | 7            | · 8      | 3 9       | 10                       | 11        | 12         | 4th | Total |     |       |
| Male       | 10          | 7        | 6      | 9       | 10     | 11     | 9        | 13           | 6        | 6 8       | 15                       | 3         | 4          | 5   | 116   |     |       |
| Female     | 10          | 11       | 8      | 8       | 7      | 4      | 3        | 12           | . 10     | ) 10      | 12                       | 6         | 7          | 0   | 108   |     |       |
| Total      | 20          | 18       | 14     | 17      | 17     | 15     | 12       | 25           | 5 10     | 5 18      | 27                       | 9         | 11         | 5   | 224   |     |       |

### **Enrolment By Grade**

\* Data from the 2012-2013 AGR(Enrolment/Age as of the last day in Sept./Dec.)

\*\* Newfoundland Statistics Classification System

\*\*\* May include itinerant teachers

Modification Time: 4:08:14PM