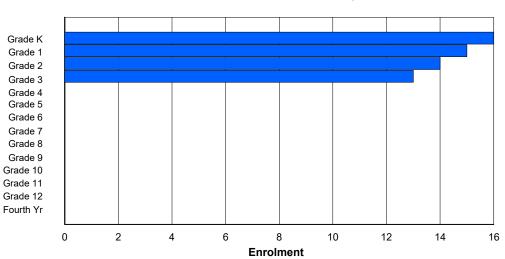

Total

| #001 - St. I | Peter's Sch                                                                                                                                                                                                                                                                                                                                                                                                                                                                                                                                                                                                                                                                                                                                                                                                                                                                           | ool, Bla | ck Tickle | )       |        |        |         |                  |          | -   | lassificat<br>ffers Dist |         |            | Yes |       |     |       |
|--------------|---------------------------------------------------------------------------------------------------------------------------------------------------------------------------------------------------------------------------------------------------------------------------------------------------------------------------------------------------------------------------------------------------------------------------------------------------------------------------------------------------------------------------------------------------------------------------------------------------------------------------------------------------------------------------------------------------------------------------------------------------------------------------------------------------------------------------------------------------------------------------------------|----------|-----------|---------|--------|--------|---------|------------------|----------|-----|--------------------------|---------|------------|-----|-------|-----|-------|
| Grades: 2-4  | 4,6-12                                                                                                                                                                                                                                                                                                                                                                                                                                                                                                                                                                                                                                                                                                                                                                                                                                                                                |          | Number    | of Grad | es: 10 |        |         |                  |          | S   | chool FT                 | E PTR : | <u>4.8</u> |     |       |     |       |
| FTE Teach    | <u>ers</u> *** : 5.                                                                                                                                                                                                                                                                                                                                                                                                                                                                                                                                                                                                                                                                                                                                                                                                                                                                   | .0       |           |         |        |        |         |                  |          |     | istrict FT<br>rovincial  |         |            |     |       |     |       |
|              |                                                                                                                                                                                                                                                                                                                                                                                                                                                                                                                                                                                                                                                                                                                                                                                                                                                                                       |          |           |         |        | Enrolr | nent By | Age and          | d Gender |     |                          |         |            |     |       |     |       |
| Gender       | 5                                                                                                                                                                                                                                                                                                                                                                                                                                                                                                                                                                                                                                                                                                                                                                                                                                                                                     | 6        | 7         | 8       | 9      | 10     | 11      | <u>Age</u><br>12 | 13       | 14  | 15                       | 16      | 17         | 18  | 19    | 20> | Total |
|              |                                                                                                                                                                                                                                                                                                                                                                                                                                                                                                                                                                                                                                                                                                                                                                                                                                                                                       |          |           |         |        |        |         |                  |          |     |                          |         |            |     |       |     |       |
| Male         |                                                                                                                                                                                                                                                                                                                                                                                                                                                                                                                                                                                                                                                                                                                                                                                                                                                                                       |          |           |         |        |        |         |                  |          |     |                          |         |            |     |       |     | 14    |
| Female       | Enrolment By Age and Gender         Enrolment By Age and Gender         5       6       7       8       9       10       11       12       13       14       15       16       17       18       19       20>         5       6       7       8       9       10       11       12       13       14       15       16       17       18       19       20>         0       0       2       1       1       0       1       12       3       1       0       1       0       0       1       20>         0       0       2       1       1       0       1       12       3       1       0       1       0       0       1       1       20>       1       1       1       1       1       1       1       1       1       1       1       1       1       1       1       1       1       1       1       1       1       1       1       1       1       1       1       1       1 | 10       |           |         |        |        |         |                  |          |     |                          |         |            |     |       |     |       |
| Total        | 0                                                                                                                                                                                                                                                                                                                                                                                                                                                                                                                                                                                                                                                                                                                                                                                                                                                                                     | 0        | 5         | 1       | 1      | 0      | 4       | 1                | 3        | 3   | 1                        | 3       | 1          | 0   | 0     | 1   | 24    |
|              |                                                                                                                                                                                                                                                                                                                                                                                                                                                                                                                                                                                                                                                                                                                                                                                                                                                                                       |          |           |         |        | Enrol  | ment By | Grade a          | and Gene | der |                          |         |            |     |       |     |       |
|              |                                                                                                                                                                                                                                                                                                                                                                                                                                                                                                                                                                                                                                                                                                                                                                                                                                                                                       |          |           |         |        |        |         | <u>Grade</u>     |          |     |                          |         |            |     |       |     |       |
| Gender       | К                                                                                                                                                                                                                                                                                                                                                                                                                                                                                                                                                                                                                                                                                                                                                                                                                                                                                     | 1        | 2         | 3       | 4      | 5      | 6       | 7                | 7 8      | 3 9 | ) 1                      | 0 11    | 12         | 4th | Total |     |       |
| Male         | 0                                                                                                                                                                                                                                                                                                                                                                                                                                                                                                                                                                                                                                                                                                                                                                                                                                                                                     | 0        | 2         | 1       | 1      | 0      | 1       | 1                | 3        | 3 2 |                          | 1 0     | 1          | 1   | 14    |     |       |
| Female       | 0                                                                                                                                                                                                                                                                                                                                                                                                                                                                                                                                                                                                                                                                                                                                                                                                                                                                                     | 0        | 3         | 0       | 0      | 0      |         |                  |          | I C |                          | 0 3     |            | 0   | 10    |     |       |

# **Enrolment By Grade**

1

4

2

1

3

1

1

24

0

4

For 001 - St. Peter's School, Black Tickle

\* Data from the 2012-2013 AGR(Enrolment/Age as of the last day in Sept./Dec.)

\*\* Newfoundland Statistics Classification System

0

0

5

1

1

- \*\*\* May include itinerant teachers
- Modification Time: 4:08:14PM

| #002 - Henry (<br>Grades: K-12 | Gordon A |     |   | right<br>of Grade | es: 13 |        |         |              |         | C<br>S | Classifica<br>Offers Di<br>School F<br>District F | stance<br><u>TE PTI</u> | Eduo<br><u>R : 7.</u> | <u>3</u> | Yes |       |     |       |
|--------------------------------|----------|-----|---|-------------------|--------|--------|---------|--------------|---------|--------|---------------------------------------------------|-------------------------|-----------------------|----------|-----|-------|-----|-------|
| FTE Teachers                   | *** : 1( | 0.0 |   |                   |        |        |         |              |         |        | Provincia                                         |                         |                       |          |     |       |     |       |
|                                |          |     |   |                   |        | Enrolr | nent By | Age and      | d Gende | r      |                                                   |                         |                       |          |     |       |     |       |
|                                | _        |     | _ |                   |        |        |         | Age          |         |        |                                                   |                         |                       |          |     |       |     |       |
| Gender                         | 5        | 6   | 7 | 8                 | 9      | 10     | 11      | 12           | 13      | 14     | 15                                                | 16                      |                       | 17       | 18  | 19    | 20> | Total |
| Male                           | 4        | 2   | 5 | 3                 | 4      | 2      | 1       | 5            | 4       | 3      | 1                                                 | 2                       |                       | 5        | 1   | 0     | 0   | 42    |
| Female                         | 4        | 4   | 2 | 1                 | 1      | 3      | 1       | 3            | 5       | 2      | 0                                                 | 2                       |                       | 6        | 0   | 1     | 0   | 35    |
| Total                          | 8        | 6   | 7 | 4                 | 5      | 5      | 2       | 8            | 9       | 5      | 1                                                 | 4                       |                       | 11       | 1   | 1     | 0   | 77    |
|                                |          |     |   |                   |        | Enrol  | ment By | / Grade      | and Gen | der    |                                                   |                         |                       |          |     |       |     |       |
|                                |          |     |   |                   |        |        |         | <u>Grade</u> |         |        |                                                   |                         |                       |          |     |       |     |       |
| Gender                         | К        | 1   | 2 | 3                 | 4      | 5      | 6       |              | 7       | 8      | 9                                                 | 10                      | 11                    | 12       | 4th | Total |     |       |
| Male                           | 4        | 2   | 5 | 3                 | 4      | 1      | 2       | Ę            |         | 4 4    | 4                                                 | 0                       | 3                     | 5        | 0   | 42    |     |       |
| Female                         | 4        | 4   | 2 | 1                 | 1      | 2      | 3       |              | 2       |        | 2                                                 | 1                       | 2                     | 5        | 1   | 35    |     |       |
| Total                          | 8        | 6   | 7 | 4                 | 5      | 3      | 5       | 5            | 7       | 9      | 6                                                 | 1                       | 5                     | 10       | 1   | 77    |     |       |