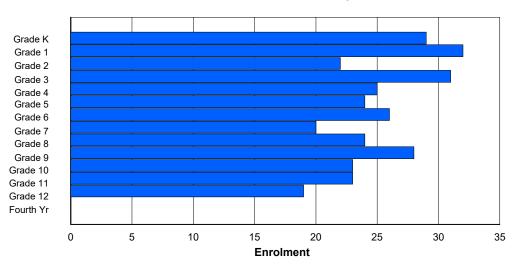

# **Enrolment By Grade**

For 002 - Henry Gordon Academy, Cartwright

\* Data from the 2012-2013 AGR(Enrolment/Age as of the last day in Sept./Dec.)

- \*\* Newfoundland Statistics Classification System
- \*\*\* May include itinerant teachers

Modification Time: 4:08:14PM

4/18/2018

Total

0

0

0

82

0

89

74

| #004 - Que       | een of Peace        | e Middle | e School | , Нарру | Valley- | Goose E | lay      |              |        |     | assificatio                     |                 |             | No  |       |     |       |
|------------------|---------------------|----------|----------|---------|---------|---------|----------|--------------|--------|-----|---------------------------------|-----------------|-------------|-----|-------|-----|-------|
| Grades: 4-7      | 7                   |          | Number   | of Grad | es: 4   |         |          |              |        | Sc  | chool FTE                       | <u> PTR : ′</u> | <u>11.8</u> |     |       |     |       |
| <u>FTE Teach</u> | <u>ers</u> *** : 28 | 3.0      |          |         |         |         |          |              |        |     | <u>strict FTE</u><br>ovincial F |                 |             |     |       |     |       |
|                  |                     |          |          |         |         | Enrolm  | ent By / | Age and      | Gender |     |                                 |                 |             |     |       |     |       |
|                  |                     |          |          |         |         |         | 4        | Age          |        |     |                                 |                 |             |     |       |     |       |
| Gender           | 5                   | 6        | 7        | 8       | 9       | 10      | 11       | 12           | 13     | 14  | 15                              | 16              | 17          | 18  | 19    | 20> | Total |
| Male             | 0                   | 0        | 0        | 0       | 38      | 41      | 48       | 46           | 5      | 0   | 0                               | 0               | 0           | 0   | 0     | 0   | 178   |
| Female           | 0                   | 0        | 0        | 1       | 40      | 46      | 27       | 38           | 1      | 0   | 0                               | 0               | 0           | 0   | 0     | 0   | 153   |
| Total            | 0                   | 0        | 0        | 1       | 78      | 87      | 75       | 84           | 6      | 0   | 0                               | 0               | 0           | 0   | 0     | 0   | 331   |
|                  |                     |          |          |         |         | Enrolr  | nent By  | Grade a      | nd Gen | der |                                 |                 |             |     |       |     |       |
|                  |                     |          |          |         |         |         | <u>c</u> | <u>Grade</u> |        |     |                                 |                 |             |     |       |     |       |
| Gender           | К                   | 1        | 2        | 3       | 4       | 5       | 6        | 7            | :      | 89  | 10                              | 11              | 12          | 4th | Total |     |       |
| Male             | 0                   | 0        | 0        | 0       | 41      | 42      | 46       | 49           | (      | 0 C | 0                               | 0               | 0           | 0   | 178   |     |       |
| Female           | 0                   | 0        | 0        | 0       | 41      | 47      | 28       | 37           |        | 0 0 |                                 |                 | 0           | 0   | 153   |     |       |