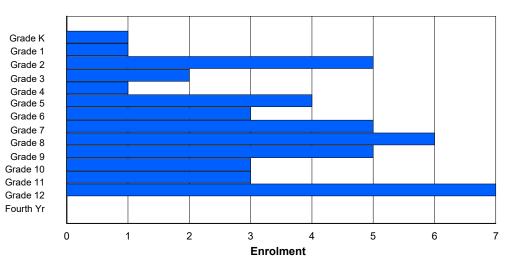

|          |
|                                |           |        |        |          |        |        |         | <u>Grade</u>     |          |        |                                       |          |          |        |          |        |          |
| Gender                         | К         | 1      | 2      | 3        | 4      | 5      | 6       | 7                | . 8      | 9 9    | 10                                    | 11       | 12       | 4th    | Total    |        |          |
| Male<br>Female                 | 0<br>1    | 1<br>0 | 3<br>2 | 2<br>0   | 0<br>1 | 2<br>2 | 1<br>2  |                  | 2        |        |                                       | 1<br>2   | 1<br>6   | 0<br>0 | 19<br>27 |        |          |

# **Enrolment By Grade**

5

6

5

3

3

7

0

46



For 113 - St. Boniface All Grade, Ramea

\* Data from the 2012-2013 AGR(Enrolment/Age as of the last day in Sept./Dec.)

- \*\* Newfoundland Statistics Classification System
- \*\*\* May include itinerant teachers

Modification Time: 4:08:14PM 4/18/2018



. .

| District 2 - Western |  |
|----------------------|--|
|                      |  |

FTE Teachers \*\*\* : 12.5

#115 - Our Lady of Mercy Elementary, St. George's Grades: K-8 Number of Grades: 9 Classification: Rural Offers Distance Education: No

School FTE PTR : 10.6 District FTE PTR : 10.6 Provincial FTE PTR : 11.8

#### **Enrolment By Age and Gender**

|        |    |    |    |    |    |    |    | Age |    |    |    |    |    |    |    |     |       |
|--------|----|----|----|----|----|----|----|-----|----|----|----|----|----|