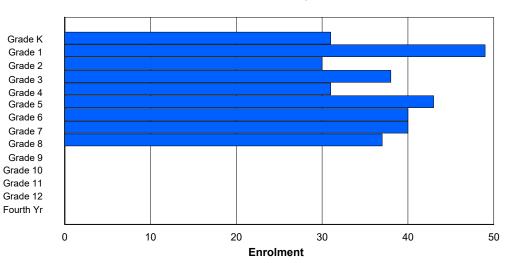

### **Enrolment By Grade**

\* Data from the 2012-2013 AGR(Enrolment/Age as of the last day in Sept./Dec.)

\*\* Newfoundland Statistics Classification System

\*\*\* May include itinerant teachers

Modification Time: 4:08:14PM

Modification Date:

Web Site: http://www.education.gov.nf.ca/sch\_rep/2012/index.htm

| #015 - Lake Me | elville S | chool, N | orth We | est River |        |        |          |              |        |      | lassificati<br>ffers Dist |      |    | Yes |       |     |       |
|----------------|-----------|----------|---------|-----------|--------|--------|----------|--------------|--------|------|---------------------------|------|----|-----|-------|-----|-------|
| Grades: K-12   |           |          | Number  | of Grade  | es: 13 |        |          |              |        |      | chool FT                  |      |    |     |       |     |       |
| FTE Teachers   | *** : 11  | 1.0      |         |           |        |        |          |              |        |      | rovincial                 |      |    |     |       |     |       |
|                |           |          |         |           |        | Enrolm | ent By   | Age and      | Gender |      |                           |      |    |     |       |     |       |
|                |           |          |         |           |        |        |          | Age          |        |      |                           |      |    |     |       |     |       |
| Gender         | 5         | 6        | 7       | 8         | 9      | 10     | 11       | 12           | 13     | 14   | 15                        | 16   | 17 | 18  | 19    | 20> | Total |
| Male           | 0         | 4        | 3       | 4         | 4      | 2      | 5        | 3            | 2      | 2    | 4                         | 1    | 4  | 1   | 1     | 0   | 40    |
| Female         | 7         | 1        | 3       | 7         | 2      | 2      | 3        | 4            | 4      | 6    | 4                         | 3    | 5  | 1   | 1     | 0   | 53    |
| Total          | 7         | 5        | 6       | 11        | 6      | 4      | 8        | 7            | 6      | 8    | 8                         | 4    | 9  | 2   | 2     | 0   | 93    |
|                |           |          |         |           |        | Enroln | nent By  | Grade a      | nd Gen | der  |                           |      |    |     |       |     |       |
|                |           |          |         |           |        |        | <u>.</u> | <u>Grade</u> |        |      |                           |      |    |     |       |     |       |
| Gender         | К         | 1        | 2       | 3         | 4      | 5      | 6        | 7            | 8      | 3 9  | ) 10                      | ) 11 | 12 | 4th | Total |     |       |
| Male           | 1         | 2<br>2   | 4       | 5         | 4      | 1      | 5        | 3            | 2      | 2 3  | 3 3                       |      | 6  | 0   | 40    |     |       |
| Female         | 5         | 2        | 4       | 7         | 2      | 3      | 2        | 4            | :      | 37   | , f                       | 5 4  | 5  | 0   | 53    |     |       |
| Total          | 6         | 4        | 8       | 12        | 6      | 4      | 7        | 7            |        | 5 10 | ) (                       | 3 5  | 11 | 0   | 93    |     |       |