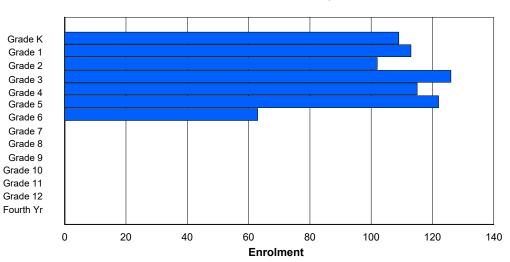

School FTE PTR : 12.9 District FTE PTR : 10.3 Provincial FTE PTR : 11.8

|        |    |    |    |    |   | Enrol | ment By  | Age an       | d Gende | r   |     |      |      |     |       |     |       |
|--------|----|----|----|----|---|-------|----------|--------------|---------|-----|-----|------|------|-----|-------|-----|-------|
|        |    |    |    |    |   |       |          | <u>Age</u>   |         |     |     |      |      |     |       |     |       |
| Gender | 5  | 6  | 7  | 8  | 9 | 10    | 11       | 12           | 13      | 14  | 15  | 16   | 17   | 18  | 19    | 20> | Total |
| Male   | 59 | 47 | 32 | 44 | 3 | 0     | 0        | 0            | 0       | 0   | 0   | 0    | 0    | 0   | 0     | 0   | 185   |
| Female | 37 | 38 | 49 | 46 | 2 | 1     | 0        | 0            | 1       | 0   | 0   | 0    | 0    | 0   | 0     | 0   | 174   |
| Total  | 96 | 85 | 81 | 90 | 5 | 1     | 0        | 0            | 1       | 0   | 0   | 0    | 0    | 0   | 0     | 0   | 359   |
|        |    |    |    |    |   | Enro  | Iment By | y Grade      | and Gen | der |     |      |      |     |       |     |       |
|        |    |    |    |    |   |       |          | <u>Grade</u> |         |     |     |      |      |     |       |     |       |
| Gender | к  | 1  | 2  | 3  | 4 | 5     | 5 6      | 6            | 7       | 8 9 | 9 1 | 0 11 | l 12 | 4th | Total |     |       |
| Male   | 60 | 49 | 29 | 47 | 0 | 0     | 0        | ) (          | 0       | 0 0 | )   | 0 0  | ) 0  | 0   | 185   |     |       |

### Enrolment By Grade

0

0

0

0

0

0

0