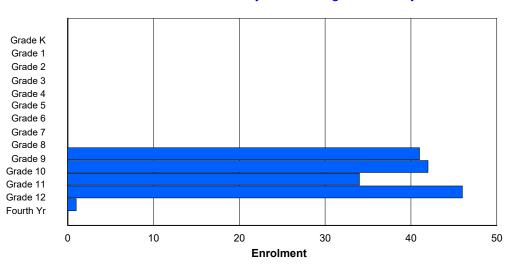

|       |     |
|                |           |          |             |         |       |        |         | <u>Grade</u>     |         |      |                            |    |    |     |       |     |
| Gender         | К         | 1        | 2           | 3       | 4     | 5      | 6       | 7                | 7       | 8 9  | 9 10                       | 11 | 12 | 4th | Total |     |
| Male           | 0         | 0        | 0           | 0       | 0     | 0      | 0       | (                | )       | 0 23 | 3 23                       | 17 | 22 | 1   | 86    |     |
| Female         | 0         | 0        | 0           | 0       | 0     | 0      | 0       | (                | )       | 0 18 | 3 19                       | 17 | 24 | 0   | 78    |     |

#### **Enrolment By Grade**



For 110 - Piccadilly Central High, Piccadilly

\* Data from the 2012-2013 AGR(Enrolment/Age as of the last day in Sept./Dec.)

- \*\* Newfoundland Statistics Classification System
- \*\*\* May include itinerant teachers

Modification Time: 4:08:14PM Modification Date:

Total



Total

7

12

12

13

10

| #111 - St. Tho | mas Aq  | luinas, F | Port au P | ort East             |       |       |         |              |          | -   | lassificatio               |    |    | No  |       |     |       |
|----------------|---------|-----------|-----------|----------------------|-------|-------|---------|--------------|----------|-----|----------------------------|----|----|-----|-------|-----|-------|
| Grades: K-8    |         |           | Number    | <sup>r</sup> of Grad | es: 9 |       |