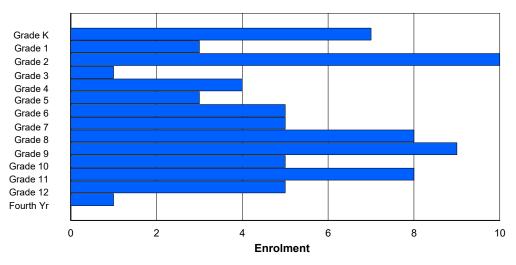

Modification Time: 4:08:14PM

Modification Date:

174

| #007 - Amos C  | comeniu  | s Memo | orial Sch | ool, Hope | edale  |        |          |                  |         |            | lassificat<br>ffers Dis |            |                 | Yes    |          |        |          |
|----------------|----------|--------|-----------|-----------|--------|--------|----------|------------------|---------|------------|-------------------------|------------|-----------------|--------|----------|--------|----------|
| Grades: K-12   |          |        | Number    | of Grade  | es: 13 |        |          |                  |         |            | chool FT                | EPTR :     | <u>10.3</u>     |        |          |        |          |
| FTE Teachers   | *** : 18 | 3.0    |           |           |        |        |          |                  |         | <u> </u>   | rovincial               | FTE PTI    | <u>R : 11.8</u> |        |          |        |          |
|                |          |        |           |           |        | Enrolm | ent By / | Age and          | Gender  |            |                         |            |                 |        |          |        |          |
| Gender         | 5        | 6      | 7         | 8         | 9      | 10     | 11       | <u>Age</u><br>12 | 13      | 14         | 15                      | 16         | 17              | 18     | 19       | 20>    | Total    |
| Male<br>Female | 3<br>6   | 4<br>5 | 2<br>3    | 7<br>7    | 6<br>3 | 5<br>3 | 6<br>3   | 5<br>4           | 3<br>4  | 3<br>1     | 6<br>4                  | 2<br>6     | 4<br>5          | 1<br>2 | 2<br>3   | 0<br>0 | 59<br>59 |
| Total          | 9        | 9      | 5         | 14        | 9      | 8      | 9        | 9                | 7       | 4          | 10                      | 8          | 9               | 3      | 5        | 0      | 118      |
|                |          |        |           |           |        | Enroln | nent By  | Grade a          | nd Geno | ler        |                         |            |                 |        |          |        |          |
|                |          |        |           |           |        |        | <u>c</u> | <u>Grade</u>     |         |            |                         |            |                 |        |          |        |          |
| Gender         | к        | 1      | 2         | 3         | 4      | 5      | 6        | 7                | 8       | 3          | € 1                     | 0 11       | 12              | 4th    | Total    |        |          |
| Male<br>Female | 3<br>6   | 4<br>5 | 2<br>3    | 7<br>7    | 6<br>3 | 5<br>3 | 6<br>3   | 7<br>5           |         | 5 :<br>5 : |                         | 1 4<br>7 4 |                 | 1<br>1 | 59<br>59 |        |          |
| Total          | 9        | 9      | 5         | 14        | 9      | 8      | 9        | 12               | ç       | )          | 8                       | 88         | 8               | 2      | 118      |        |          |

# Enrolment By Grade

#### For 007 - Amos Comenius Memorial School, Hopedale

\* Data from the 2012-2013 AGR(Enrolment/Age as of the last day in Sept./Dec.)

- \*\* Newfoundland Statistics Classification System
- \*\*\* May include itinerant teachers
- Modification Time: 4:08:14PM