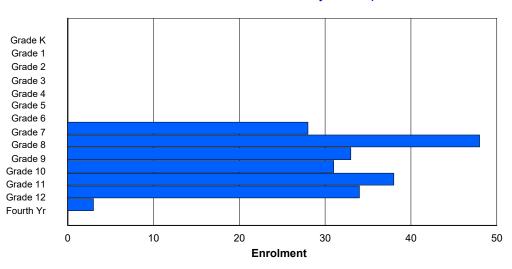

89

74

| #004 - Que       | een of Peace        | e Middle | e School | , Нарру | Valley- | Goose E | lay      |              |        |     | assificatio                     |                 |             | No  |       |     |       |
|------------------|---------------------|----------|----------|---------|---------|---------|----------|--------------|--------|-----|---------------------------------|-----------------|-------------|-----|-------|-----|-------|
| Grades: 4-7      | 7                   |          | Number   | of Grad | es: 4   |         |          |              |        | Sc  | chool FTE                       | <u> PTR : ′</u> | <u>11.8</u> |     |       |     |       |
| <u>FTE Teach</u> | <u>ers</u> *** : 28 | 3.0      |          |         |         |         |          |              |        |     | <u>strict FTE</u><br>ovincial F |                 |             |     |       |     |       |
|                  |                     |          |          |         |         | Enrolm  | ent By / | Age and      | Gender |     |                                 |                 |             |     |       |     |       |
|                  |                     |          |          |         |         |         | 4        | Age          |        |     |                                 |                 |             |     |       |     |       |
| Gender           | 5                   | 6        | 7        | 8       | 9       | 10      | 11       | 12           | 13     | 14  | 15                              | 16              | 17          | 18  | 19    | 20> | Total |
| Male             | 0                   | 0        | 0        | 0       | 38      | 41      | 48       | 46           | 5      | 0   | 0                               | 0               | 0           | 0   | 0     | 0   | 178   |
| Female           | 0                   | 0        | 0        | 1       | 40      | 46      | 27       | 38           | 1      | 0   | 0                               | 0               | 0           | 0   | 0     | 0   | 153   |
| Total            | 0                   | 0        | 0        | 1       | 78      | 87      | 75       | 84           | 6      | 0   | 0                               | 0               | 0           | 0   | 0     | 0   | 331   |
|                  |                     |          |          |         |         | Enrolr  | nent By  | Grade a      | nd Gen | der |                                 |                 |             |     |       |     |       |
|                  |                     |          |          |         |         |         | <u>c</u> | <u>Grade</u> |        |     |                                 |                 |             |     |       |     |       |
| Gender           | К                   | 1        | 2        | 3       | 4       | 5       | 6        | 7            | :      | 89  | 10                              | 11              | 12          | 4th | Total |     |       |
| Male             | 0                   | 0        | 0        | 0       | 41      | 42      | 46       | 49           | (      | 0 C | 0                               | 0               | 0           | 0   | 178   |     |       |
| Female           | 0                   | 0        | 0        | 0       | 41      | 47      | 28       | 37           |        | 0 0 |                                 |                 | 0           | 0   | 153   |     |       |

# **Enrolment By Grade**

86

0

0

0

0

0

0

331

#### For 004 - Queen of Peace Middle School, Happy Valley-Goose Bay

\* Data from the 2012-2013 AGR(Enrolment/Age as of the last day in Sept./Dec.)

- \*\* Newfoundland Statistics Classification System
- \*\*\* May include itinerant teachers

Modification Time: 4:08:14PM

| District 1 | - Labrador |  |
|------------|------------|--|
|            |            |  |

FTE Teachers \*\*\* : 24.0

Female

Total

#005 - Peacock Primary School, Happy Valley-Goose Bay