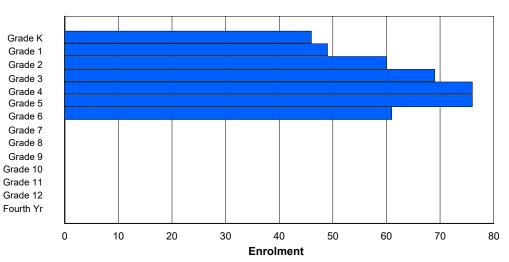

Grades: K-3 Number of Grades: 4

37

97

38

87

49

78

50

97

0

0

0

0

0

0

Classification: Urban Offers Distance Education: No

School FTE PTR : 12.9 District FTE PTR : 10.3 Provincial FTE PTR : 11.8

|        |    |    |    |    |   | Enrol | ment By  | Age an       | d Gende | r   |     |      |      |     |       |     |       |
|--------|----|----|----|----|---|-------|----------|--------------|---------|-----|-----|------|------|-----|-------|-----|-------|
|        |    |    |    |    |   |       |          | <u>Age</u>   |         |     |     |      |      |     |       |     |       |
| Gender | 5  | 6  | 7  | 8  | 9 | 10    | 11       | 12           | 13      | 14  | 15  | 16   | 17   | 18  | 19    | 20> | Total |
| Male   | 59 | 47 | 32 | 44 | 3 | 0     | 0        | 0            | 0       | 0   | 0   | 0    | 0    | 0   | 0     | 0   | 185   |
| Female | 37 | 38 | 49 | 46 | 2 | 1     | 0        | 0            | 1       | 0   | 0   | 0    | 0    | 0   | 0     | 0   | 174   |
| Total  | 96 | 85 | 81 | 90 | 5 | 1     | 0        | 0            | 1       | 0   | 0   | 0    | 0    | 0   | 0     | 0   | 359   |
|        |    |    |    |    |   | Enro  | Iment By | y Grade      | and Gen | der |     |      |      |     |       |     |       |
|        |    |    |    |    |   |       |          | <u>Grade</u> |         |     |     |      |      |     |       |     |       |
| Gender | к  | 1  | 2  | 3  | 4 | 5     | 5 6      | 6            | 7       | 8 9 | 9 1 | 0 11 | l 12 | 4th | Total |     |       |
| Male   | 60 | 49 | 29 | 47 | 0 | 0     | 0        | ) (          | 0       | 0 0 | )   | 0 0  | ) 0  | 0   | 185   |     |       |

### Enrolment By Grade

0

0

0

0

0

0

0

0

0

0

0

0

0

0

#### For 005 - Peacock Primary School, Happy Valley-Goose Bay

\* Data from the 2012-2013 AGR(Enrolment/Age as of the last day in Sept./Dec.)

- \*\* Newfoundland Statistics Classification System
- \*\*\* May include itinerant teachers