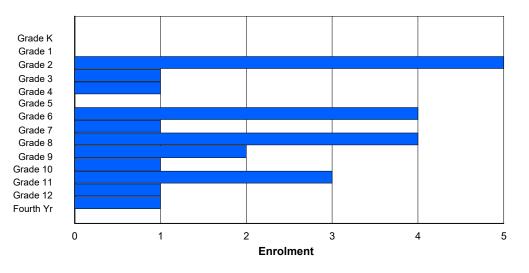

# **Enrolment By Grade**

1

4

2

1

3

1

1

24

0

4

For 001 - St. Peter's School, Black Tickle

\* Data from the 2012-2013 AGR(Enrolment/Age as of the last day in Sept./Dec.)

\*\* Newfoundland Statistics Classification System

0

0

5

1

1

- \*\*\* May include itinerant teachers
- Modification Time: 4:08:14PM

| #002 - Henry (<br>Grades: K-12 | Gordon A |     |   | right<br>of Grade | es: 13 |        |         |              |         | C<br>S | Classifica<br>Offers Di<br>School F<br>District F | stance<br><u>TE PTI</u> | Eduo<br><u>R : 7.</u> | <u>3</u> | Yes |       |     |       |
|--------------------------------|----------|-----|---|-------------------|--------|--------|---------|--------------|---------|--------|---------------------------------------------------|-------------------------|-----------------------|----------|-----|-------|-----|-------|
| FTE Teachers                   | *** : 1( | 0.0 |   |                   |        |        |         |              |         |        | Provincia                                         |                         |                       |          |     |       |     |       |
|                                |          |     |   |                   |        | Enrolr | nent By | Age and      | d Gende | r      |                                                   |                         |                       |          |     |       |     |       |
|                                | _        |     | _ |                   |        |        |         | Age          |         |        |                                                   |                         |                       |          |     |       |     |       |
| Gender                         | 5        | 6   | 7 | 8                 | 9      | 10     | 11      | 12           | 13      | 14     | 15                                                | 16                      |                       | 17       | 18  | 19    | 20> | Total |
| Male                           | 4        | 2   | 5 | 3                 | 4      | 2      | 1       | 5            | 4       | 3      | 1                                                 | 2                       |                       | 5        | 1   | 0     | 0   | 42    |
| Female                         | 4        | 4   | 2 | 1                 | 1      | 3      | 1       | 3            | 5       | 2      | 0                                                 | 2                       |                       | 6        | 0   | 1     | 0   | 35    |
| Total                          | 8        | 6   | 7 | 4                 | 5      | 5      | 2       | 8            | 9       | 5      | 1                                                 | 4                       |                       | 11       | 1   | 1     | 0   | 77    |
|                                |          |     |   |                   |        | Enrol  | ment By | / Grade      | and Gen | der    |                                                   |                         |                       |          |     |       |     |       |
|                                |          |     |   |                   |        |        |         | <u>Grade</u> |         |        |                                                   |                         |                       |          |     |       |     |       |
| Gender                         | К        | 1   | 2 | 3                 | 4      | 5      | 6       |              | 7       | 8      | 9                                                 | 10                      | 11                    | 12       | 4th | Total |     |       |
| Male                           | 4        | 2   | 5 | 3                 | 4      | 1      | 2       | Ę            |         | 4 4    | 4                                                 | 0                       | 3                     | 5        | 0   | 42    |     |       |
| Female                         | 4        | 4   | 2 | 1                 | 1      | 2      | 3       |              | 2       |        | 2                                                 | 1                       | 2                     | 5        | 1   | 35    |     |       |
| Total                          | 8        | 6   | 7 | 4                 | 5      | 3      | 5       | 5            | 7       | 9      | 6                                                 | 1                       | 5                     | 10       | 1   | 77    |     |       |