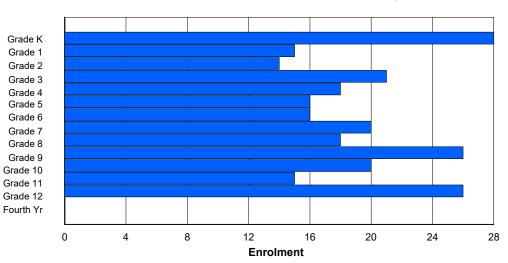

# Enrolment By Grade

Total

101

105

108

100

1

0

| #008 - A. P | P. Low Prir      | mary, La | abrador C | ity       |       |       |         |            |         | -  |    | tion: Urb<br>tance Ec    | an<br>lucation: | No |    |
|-------------|------------------|----------|-----------|-----------|-------|-------|---------|------------|---------|----|----|--------------------------|-----------------|----|----|
| Grades: K-3 | 3                |          | Numbe     | r of Grad | es: 4 |       |         |            |         |    |    | <u>E PTR :</u>           |                 |    |    |
| FTE Teache  | <u>ers</u> *** : | 29.0     |           |           |       |       |         |            |         |    |    | <u>E PTR :</u><br>FTE PT |                 |    |    |
|             |                  |          |           |           |       | Enrol | ment By | Age and    | d Gende | r  |    |                          |                 |    |    |
|             |                  |          |           |           |       |       |         | <u>Age</u> |         |    |    |                          |                 |    |    |
| Gender      | 5                | 6        | 7         | 8         | 9     | 10    | 11      | 12         | 13      | 14 | 15 | 16                       | 17              | 18 | 19 |
| Male        | 53               | 64       | 62        | 65        | 0     | 0     | 0       | 0          | 0       | 0  | 0  | 0                        | 0               | 0  | 0  |
| Female      | 48               | 41       | 46        | 35        | 1     | 0     | 0       | 0          | 0       | 0  | 0  | 0                        | 0               | 0  | 0  |