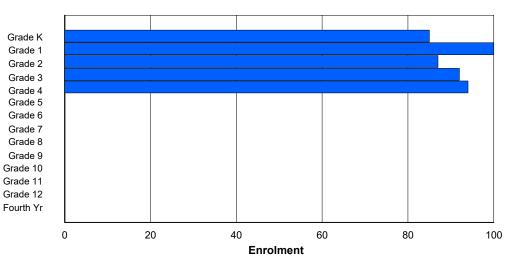

#### **Enrolment By Grade and Gender**

0

0

0

0

0

0

0

|                |          |          |          |          |        |        | Gra    | de     |        |        |        |        |        |        |            |
|----------------|----------|----------|----------|----------|--------|--------|--------|--------|--------|--------|--------|--------|--------|--------|------------|
| Gender         | к        | 1        | 2        | 3        | 4      | 5      | 6      | 7      | 8      | 9      | 10     | 11     | 12     | 4th    | Total      |
| Male<br>Female | 53<br>47 | 64<br>41 | 62<br>47 | 65<br>36 | 0<br>0 | 244<br>171 |
| Total          | 100      | 105      | 109      | 101      | 0      | 0      | 0      | 0      | 0      | 0      | 0      | 0      | 0      | 0      | 415        |

#### **Enrolment By Grade**

For 008 - A. P. Low Primary, Labrador City

\* Data from the 2012-2013 AGR(Enrolment/Age as of the last day in Sept./Dec.)

- \*\* Newfoundland Statistics Classification System
- \*\*\* May include itinerant teachers