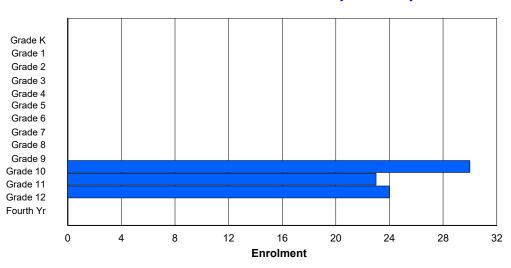

# **Enrolment By Grade**

86

0

0

0

0

0

0

331

#### For 004 - Queen of Peace Middle School, Happy Valley-Goose Bay

\* Data from the 2012-2013 AGR(Enrolment/Age as of the last day in Sept./Dec.)

- \*\* Newfoundland Statistics Classification System
- \*\*\* May include itinerant teachers