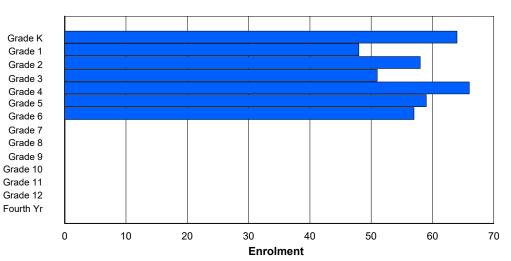

Total

101

105

108

100

1

0

| #008 - A. P | P. Low Prir      | mary, La | abrador C | ity       |       |       |         |            |         | -  |    | tion: Urb<br>tance Ec    | an<br>lucation: | No |    |
|-------------|------------------|----------|-----------|-----------|-------|-------|---------|------------|---------|----|----|--------------------------|-----------------|----|----|
| Grades: K-3 | 3                |          | Numbe     | r of Grad | es: 4 |       |         |            |         |    |    | <u>E PTR :</u>           |                 |    |    |
| FTE Teache  | <u>ers</u> *** : | 29.0     |           |           |       |       |         |            |         |    |    | <u>E PTR :</u><br>FTE PT |                 |    |    |
|             |                  |          |           |           |       | Enrol | ment By | Age and    | d Gende | r  |    |                          |                 |    |    |
|             |                  |          |           |           |       |       |         | <u>Age</u> |         |    |    |                          |                 |    |    |
| Gender      | 5                | 6        | 7         | 8         | 9     | 10    | 11      | 12         | 13      | 14 | 15 | 16                       | 17              | 18 | 19 |
| Male        | 53               | 64       | 62        | 65        | 0     | 0     | 0       | 0          | 0       | 0  | 0  | 0                        | 0               | 0  | 0  |
| Female      | 48               | 41       | 46        | 35        | 1     | 0     | 0       | 0          | 0       | 0  | 0  | 0                        | 0               | 0  | 0  |

0

#### **Enrolment By Grade and Gender**

0

0

0

0

0

0

0

|                |          |          |          |          |        |        | Gra    | de     |        |        |        |        |        |        |            |
|----------------|----------|----------|----------|----------|--------|--------|--------|--------|--------|--------|--------|--------|--------|--------|------------|
| Gender         | к        | 1        | 2        | 3        | 4      | 5      | 6      | 7      | 8      | 9      | 10     | 11     | 12     | 4th    | Total      |
| Male<br>Female | 53<br>47 | 64<br>41 | 62<br>47 | 65<br>36 | 0<br>0 | 244<br>171 |
| Total          | 100      | 105      | 109      | 101      | 0      | 0      | 0      | 0      | 0      | 0      | 0      | 0      | 0      | 0      | 415        |

#### **Enrolment By Grade**

For 008 - A. P. Low Primary, Labrador City

\* Data from the 2012-2013 AGR(Enrolment/Age as of the last day in Sept./Dec.)

- \*\* Newfoundland Statistics Classification System
- \*\*\* May include itinerant teachers