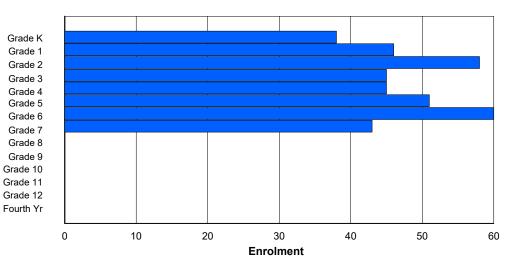

# **Enrolment By Grade**

1

4

2

1

3

1

1

24

0

4

For 001 - St. Peter's School, Black Tickle

\* Data from the 2012-2013 AGR(Enrolment/Age as of the last day in Sept./Dec.)

\*\* Newfoundland Statistics Classification System

0

0

5

1

1

- \*\*\* May include itinerant teachers
- Modification Time: 4:08:14PM

| #002 - Henry (<br>Grades: K-12 | Gordon A |     |   | right<br>of Grade | es: 13 |        |         |              |         | C<br>S | Classifica<br>Offers Di<br>School F<br>District F | stance<br><u>TE PTI</u> | Eduo<br><u>R : 7.</u> | <u>3</u> | Yes |       |     |       |
|--------------------------------|----------|-----|---|-------------------|--------|--------|---------|--------------|---------|--------|---------------------------------------------------|-------------------------|-----------------------|----------|-----|-------|-----|-------|
| FTE Teachers                   | *** : 1( | 0.0 |   |                   |        |        |         |              |         |        | Provincia                                         |                         |                       |          |     |       |     |       |
|                                |          |     |   |                   |        | Enrolr | nent By | Age and      | d Gende | r      |                                                   |                         |                       |          |     |       |     |       |
|                                | _        |     | _ |                   |        |        |         | Age          |         |        |                                                   |                         |                       |          |     |       |     |       |
| Gender                         | 5        | 6   | 7 | 8                 | 9      | 10     | 11      | 12           | 13      | 14     | 15                                                | 16                      |                       | 17       | 18  | 19    | 20> | Total |
| Male                           | 4        | 2   | 5 | 3                 | 4      | 2      | 1       | 5            | 4       | 3      | 1                                                 | 2                       |                       | 5        | 1   | 0     | 0   | 42    |
| Female                         | 4        | 4   | 2 | 1                 | 1      | 3      | 1       | 3            | 5       | 2      | 0                                                 | 2                       |                       | 6        | 0   | 1     | 0   | 35    |
| Total                          | 8        | 6   | 7 | 4                 | 5      | 5      | 2       | 8            | 9       | 5      | 1                                                 | 4                       |                       | 11       | 1   | 1     | 0   | 77    |
|                                |          |     |   |                   |        | Enrol  | ment By | / Grade      | and Gen | der    |                                                   |                         |                       |          |     |       |     |       |
|                                |          |     |   |                   |        |        |         | <u>Grade</u> |         |        |                                                   |                         |                       |          |     |       |     |       |
| Gender                         | К        | 1   | 2 | 3                 | 4      | 5      | 6       |              | 7       | 8      | 9                                                 | 10                      | 11                    | 12       | 4th | Total |     |       |
| Male                           | 4        | 2   | 5 | 3                 | 4      | 1      | 2       | Ę            |         | 4 4    | 4                                                 | 0                       | 3                     | 5        | 0   | 42    |     |       |
| Female                         | 4        | 4   | 2 | 1                 | 1      | 2      | 3       |              | 2       |        | 2                                                 | 1                       | 2                     | 5        | 1   | 35    |     |       |
| Total                          | 8        | 6   | 7 | 4                 | 5      | 3      | 5       | 5            | 7       | 9      | 6                                                 | 1                       | 5                     | 10       | 1   | 77    |     |       |