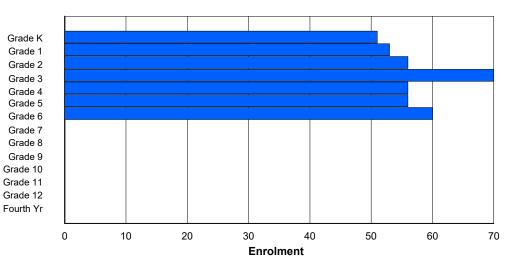

Modification Time: 4:08:14PM

| #381 - J.R. S | Smallwood        | l Middle | School, | Wabus   | h      |        |           |              |         |     | lassifica<br>Offers Dis | -    | an<br>Iucation: | No  |       |     |       |  |
|---------------|------------------|----------|---------|---------|--------|--------|-----------|--------------|---------|-----|-------------------------|------|-----------------|-----|-------|-----|-------|--|
| Grades: 4-7   |                  |          | Number  | of Grad | des: 4 |        |           |              |         | _   | Chool F                 |      |                 |     |       |     |       |  |
| FTE Teacher   | <u>rs</u> ***:28 | 3.0      |         |         |        |        |           |              |         |     | rovincial               |      |                 |     |       |     |       |  |
|               |                  |          |         |         |        | Enroln | nent By J | Age and      | Gende   |     |                         |      |                 |     |       |     |       |  |
|               |                  |          |         |         |        |        |           | Age          |         |     |                         |      |                 |     |       |     |       |  |
| Gender        | 5                | 6        | 7       | 8       | 9      | 10     | 11        | 12           | 13      | 14  | 15                      | 16   | 17              | 18  | 19    | 20> | Total |  |
| Vale          | 0                | 0        | 0       | 0       | 46     | 54     | 47        | 53           | 3       | 0   | 0                       | 0    | 0               | 0   | 0     | 0   | 203   |  |
| emale         | 0                | 0        | 0       | 0       | 64     | 52     | 61        | 43           | 0       | 0   | 0                       | 0    | 0               | 0   | 0     | 0   | 220   |  |
| Fotal         | 0                | 0        | 0       | 0       | 110    | 106    | 108       | 96           | 3       | 0   | 0                       | 0    | 0               | 0   | 0     | 0   | 423   |  |
|               |                  |          |         |         |        | Enroli | nent By   | Grade a      | ind Gen | der |                         |      |                 |     |       |     |       |  |
|               |                  |          |         |         |        |        | <u>(</u>  | <u>Grade</u> |         |     |                         |      |                 |     |       |     |       |  |
| Gender        | К                | 1        | 2       | 3       | 4      | 5      | 6         | 7            |         | 3   | 9 1                     | 0 11 | 12              | 4th | Total |     |       |  |
| Male          | 0                | 0        | 0       | 0       | 48     | 52     | 48        | 55           |         | )   | D                       | 0 0  | 0               | 0   | 203   |     |       |  |
| Female        | 0                | 0        | 0       | 0       | 64     | 53     | 61        | 42           |         | 0   | 0                       | 0 0  | 0               | 0   | 220   |     |       |  |
| Total         | 0                | 0        | 0       | 0       | 112    | 105    | 109       | 97           |         | 0   | 0                       | 0 0  | 0               | 0   | 423   |     |       |  |

# **Enrolment By Grade**

For 381 - J.R. Smallwood Middle School, Wabush

\* Data from the 2012-2013 AGR(Enrolment/Age as of the last day in Sept./Dec.)

- \*\* Newfoundland Statistics Classification System
- \*\*\* May include itinerant teachers