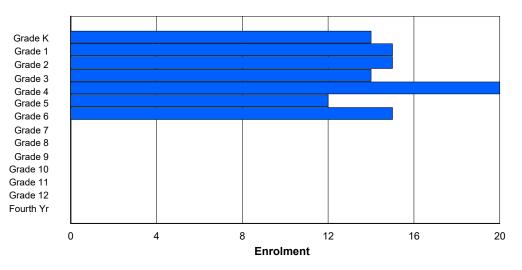

Total

| #001 - St. I | Peter's Sch                                                                                                                                                                                                                                                                                                                                                                                                                                                                                                                                                                                                                                                                                                                                                                                                                                                                           | ool, Bla | ck Tickle | )       |        |        |         |                  |          | -   | lassificat<br>ffers Dist |         |            | Yes |       |     |       |
|--------------|---------------------------------------------------------------------------------------------------------------------------------------------------------------------------------------------------------------------------------------------------------------------------------------------------------------------------------------------------------------------------------------------------------------------------------------------------------------------------------------------------------------------------------------------------------------------------------------------------------------------------------------------------------------------------------------------------------------------------------------------------------------------------------------------------------------------------------------------------------------------------------------|----------|-----------|---------|--------|--------|---------|------------------|----------|-----|--------------------------|---------|------------|-----|-------|-----|-------|
| Grades: 2-4  | 4,6-12                                                                                                                                                                                                                                                                                                                                                                                                                                                                                                                                                                                                                                                                                                                                                                                                                                                                                |          | Number    | of Grad | es: 10 |        |         |                  |          | S   | chool FT                 | E PTR : | <u>4.8</u> |     |       |     |       |
| FTE Teach    | <u>ers</u> *** : 5.                                                                                                                                                                                                                                                                                                                                                                                                                                                                                                                                                                                                                                                                                                                                                                                                                                                                   | .0       |           |         |        |        |         |                  |          |     | istrict FT<br>rovincial  |         |            |     |       |     |       |
|              |                                                                                                                                                                                                                                                                                                                                                                                                                                                                                                                                                                                                                                                                                                                                                                                                                                                                                       |          |           |         |        | Enrolr | nent By | Age and          | d Gender |     |                          |         |            |     |       |     |       |
| Gender       | 5                                                                                                                                                                                                                                                                                                                                                                                                                                                                                                                                                                                                                                                                                                                                                                                                                                                                                     | 6        | 7         | 8       | 9      | 10     | 11      | <u>Age</u><br>12 | 13       | 14  | 15                       | 16      | 17         | 18  | 19    | 20> | Total |
|              |                                                                                                                                                                                                                                                                                                                                                                                                                                                                                                                                                                                                                                                                                                                                                                                                                                                                                       |          |           |         |        |        |         |                  |          |     |                          |         |            |     |       |     |       |
| Male         |                                                                                                                                                                                                                                                                                                                                                                                                                                                                                                                                                                                                                                                                                                                                                                                                                                                                                       |          |           |         |        |        |         |                  |          |     |                          |         |            |     |       |     | 14    |
| Female       | Enrolment By Age and Gender         Enrolment By Age and Gender         5       6       7       8       9       10       11       12       13       14       15       16       17       18       19       20>         5       6       7       8       9       10       11       12       13       14       15       16       17       18       19       20>         0       0       2       1       1       0       1       12       3       1       0       1       0       0       1       20>         0       0       2       1       1       0       1       12       3       1       0       1       0       0       1       1       20>       1       1       1       1       1       1       1       1       1       1       1       1       1       1       1       1       1       1       1       1       1       1       1       1       1       1       1       1       1 | 10       |           |         |        |        |         |                  |          |     |                          |         |            |     |       |     |       |
| Total        | 0                                                                                                                                                                                                                                                                                                                                                                                                                                                                                                                                                                                                                                                                                                                                                                                                                                                                                     | 0        | 5         | 1       | 1      | 0      | 4       | 1                | 3        | 3   | 1                        | 3       | 1          | 0   | 0     | 1   | 24    |
|              |                                                                                                                                                                                                                                                                                                                                                                                                                                                                                                                                                                                                                                                                                                                                                                                                                                                                                       |          |           |         |        | Enrol  | ment By | Grade a          | and Gene | der |                          |         |            |     |       |     |       |
|              |                                                                                                                                                                                                                                                                                                                                                                                                                                                                                                                                                                                                                                                                                                                                                                                                                                                                                       |          |           |         |        |        |         | <u>Grade</u>     |          |     |                          |         |            |     |       |     |       |
| Gender       | К                                                                                                                                                                                                                                                                                                                                                                                                                                                                                                                                                                                                                                                                                                                                                                                                                                                                                     | 1        | 2         | 3       | 4      | 5      | 6       | 7                | 7 8      | 3 9 | ) 1                      | 0 11    | 12         | 4th | Total |     |       |
| Male         | 0                                                                                                                                                                                                                                                                                                                                                                                                                                                                                                                                                                                                                                                                                                                                                                                                                                                                                     | 0        | 2         | 1       | 1      | 0      | 1       | 1                | 3        | 3 2 |                          | 1 0     | 1          | 1   | 14    |     |       |
| Female       | 0                                                                                                                                                                                                                                                                                                                                                                                                                                                                                                                                                                                                                                                                                                                                                                                                                                                                                     | 0        | 3         | 0       | 0      | 0      |         |                  |          | I C |                          | 0 3     |            | 0   | 10    |     |       |

# **Enrolment By Grade**

1

4

2

1

3

1

1

24

0

4

For 001 - St. Peter's School, Black Tickle

\* Data from the 2012-2013 AGR(Enrolment/Age as of the last day in Sept./Dec.)

\*\* Newfoundland Statistics Classification System

0

0

5

1

1

- \*\*\* May include itinerant teachers
- Modification Time: 4:08:14PM

| #002 - Henry (<br>Grades: K-12 | Gordon A |     |   | right<br>of Grade | es: 13 |        |         |              |         | C<br>S | Classifica<br>Offers Di<br>School F<br>District F | stance<br><u>TE PTI</u> | Eduo<br><u>R : 7.</u> | <u>3</u> | Yes |       |     |       |
|--------------------------------|----------|-----|---|-------------------|--------|--------|---------|--------------|---------|--------|---------------------------------------------------|-------------------------|-----------------------|----------|-----|-------|-----|-------|
| FTE Teachers                   | *** : 1( | 0.0 |   |                   |        |        |         |              |         |        | Provincia                                         |                         |                       |          |     |       |     |       |
|                                |          |     |   |                   |        | Enrolr | nent By | Age and      | d Gende | r      |                                                   |                         |                       |          |     |       |     |       |
|                                | _        |     | _ |                   |        |        |         | Age          |         |        |                                                   |                         |                       |          |     |       |     |       |
| Gender                         | 5        | 6   | 7 | 8                 | 9      | 10     | 11      | 12           | 13      | 14     | 15                                                | 16                      |                       | 17       | 18  | 19    | 20> | Total |
| Male                           | 4        | 2   | 5 | 3                 | 4      | 2      | 1       | 5            | 4       | 3      | 1                                                 | 2                       |                       | 5        | 1   | 0     | 0   | 42    |
| Female                         | 4        | 4   | 2 | 1                 | 1      | 3      | 1       | 3            | 5       | 2      | 0                                                 | 2                       |                       | 6        | 0   | 1     | 0   | 35    |
| Total                          | 8        | 6   | 7 | 4                 | 5      | 5      | 2       | 8            | 9       | 5      | 1                                                 | 4                       |                       | 11       | 1   | 1     | 0   | 77    |
|                                |          |     |   |                   |        | Enrol  | ment By | / Grade      | and Gen | der    |                                                   |                         |                       |          |     |       |     |       |
|                                |          |     |   |                   |        |        |         | <u>Grade</u> |         |        |                                                   |                         |                       |          |     |       |     |       |
| Gender                         | К        | 1   | 2 | 3                 | 4      | 5      | 6       |              | 7       | 8      | 9                                                 | 10                      | 11                    | 12       | 4th | Total |     |       |
| Male                           | 4        | 2   | 5 | 3                 | 4      | 1      | 2       | Ę            |         | 4 4    | 4                                                 | 0                       | 3                     | 5        | 0   | 42    |     |       |
| Female                         | 4        | 4   | 2 | 1                 | 1      | 2      | 3       |              | 2       |        | 2                                                 | 1                       | 2                     | 5        | 1   | 35    |     |       |
| Total                          | 8        | 6   | 7 | 4                 | 5      | 3      | 5       | 5            | 7       | 9      | 6                                                 | 1                       | 5                     | 10       | 1   | 77    |     |       |