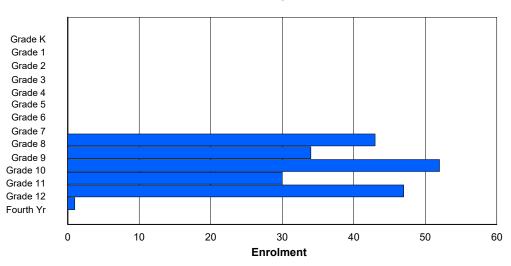

Modification Time: 4:08:14PM

Source: Evaluation and Research

4/18/2018

| #477 - Meal   | y Mountain  | n Colleg | iate, Hap | opy Valle | ey-Goos | se Bay |          |              |        |     | issificatio<br>ers Dista |     |    | No  |       |     |       |
|---------------|-------------|----------|-----------|-----------|---------|--------|----------|--------------|--------|-----|--------------------------|-----|----|-----|-------|-----|-------|
| Grades: 8-12  | 2           |          | Number    | of Grad   | es: 5   |        |          |              |        |     | nool FTE                 |     |    |     |       |     |       |
| FTE Teache    | rs *** : 32 | 2.0      |           |           |         |        |          |              |        |     | trict FTE                |     |    |     |       |     |       |
|               |             |          |           |           |         | Enrolm | ent By . | Age and      | Gender |     |                          |     |    |     |       |     |       |
| O a a da a    | F           | 0        | 7         | 0         | 0       | 10     |          | Age          | 10     | 4.4 | 45                       | 16  | 17 | 18  | 10    | 205 | Total |
| Gender        | 5           | 6        | 7         | 8         | 9       | 10     | 11       | 12           | 13     | 14  | 15                       | 10  | 17 | 18  | 19    | 20> | Total |
| <i>l</i> lale | 0           | 0        | 0         | 0         | 0       | 0      | 0        | 0            | 46     | 47  | 47                       | 42  | 41 | 11  | 0     | 0   | 234   |
| emale         | 0           | 0        | 0         | 0         | 0       | 0      | 0        | 0            | 50     | 54  | 46                       | 59  | 50 | 10  | 0     | 0   | 269   |
| Fotal         | 0           | 0        | 0         | 0         | 0       | 0      | 0        | 0            | 96     | 101 | 93                       | 101 | 91 | 21  | 0     | 0   | 503   |
|               |             |          |           |           |         | Enroln | nent By  | Grade ar     | d Gend | er  |                          |     |    |     |       |     |       |
|               |             |          |           |           |         |        | <u>(</u> | <u>Grade</u> |        |     |                          |     |    |     |       |     |       |
| Gender        | к           | 1        | 2         | 3         | 4       | 5      | 6        | 7            | 8      | 9   | 10                       | 11  | 12 | 4th | Total |     |       |
| Male          | 0           | 0        | 0         | 0         | 0       | 0      | 0        | 0            | 45     | 50  | 46                       | 45  | 41 | 7   | 234   |     |       |
| Female        | 0           | 0        | 0         | 0         | 0       | 0      | 0        | 0            | 54     | 51  | 49                       | 59  | 48 | 8   | 269   |     |       |
| Total         | 0           | 0        | 0         | 0         | 0       | 0      | 0        | 0            | 99     | 101 | 95                       | 104 | 89 | 15  | 503   |     |       |

#### **Enrolment By Grade**

For 477 - Mealy Mountain Collegiate, Happy Valley-Goose Bay

\* Data from the 2012-2013 AGR(Enrolment/Age as of the last day in Sept./Dec.)

- \*\* Newfoundland Statistics Classification System
- \*\*\* May include itinerant teachers