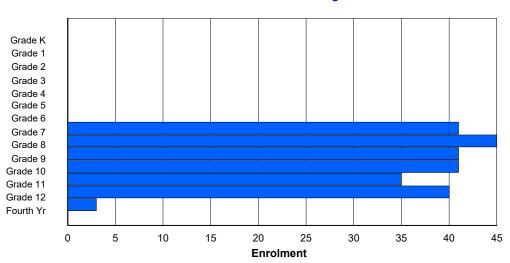

# **Enrolment By Grade**

86

0

0

0

0

0

0

331

#### For 004 - Queen of Peace Middle School, Happy Valley-Goose Bay

\* Data from the 2012-2013 AGR(Enrolment/Age as of the last day in Sept./Dec.)

- \*\* Newfoundland Statistics Classification System
- \*\*\* May include itinerant teachers