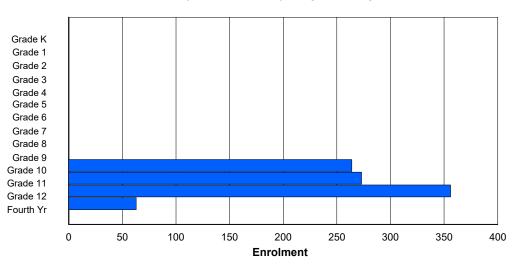

0

| #010 - Menihe | ek High S                                                                                                                                                                                                                                                                                                                                                                                                                                                                                                                                                                                                                                                                                                                                                                                                                                                                                                                                                                                               | School, I | _abrado | <sup>-</sup> City |   |        |         |              |        |      |     | -               |      | n: No    |         |     |       |
|---------------|---------------------------------------------------------------------------------------------------------------------------------------------------------------------------------------------------------------------------------------------------------------------------------------------------------------------------------------------------------------------------------------------------------------------------------------------------------------------------------------------------------------------------------------------------------------------------------------------------------------------------------------------------------------------------------------------------------------------------------------------------------------------------------------------------------------------------------------------------------------------------------------------------------------------------------------------------------------------------------------------------------|-----------|---------|-------------------|---|--------|---------|--------------|--------|------|-----|-----------------|------|----------|---------|-----|-------|
| Grades: 8-12  | Teachers       ***: 40.0       District FTE PTR: 10.3<br>Provincial FTE PTR: 11.8         Enrolment By Age and Gender         5       6       7       8       9       10       11       12       13       14       15       16       17       18       19       20>         0       0       0       0       0       0       62       79       68       67       56       7       1       0         0       0       0       0       0       0       0       55       59       60       56       57       6       0       0       0       0       0       0       0       0       0       0       0       0       0       0       0       0       0       0       0       0       0       0       0       0       0       0       0       0       0       0       0       0       0       0       0       0       0       0       0       0       0       0       11       12       4th       Total         O       0       0       0       0       0       0       0       0       11       12       4th |           |         |                   |   |        |         |              |        |      |     |                 |      |          |         |     |       |
| FTE Teachers  | *** : 4(                                                                                                                                                                                                                                                                                                                                                                                                                                                                                                                                                                                                                                                                                                                                                                                                                                                                                                                                                                                                | 0.0       |         |                   |   |        |         |              |        |      |     |                 |      | <u>8</u> |         |     |       |
|               |                                                                                                                                                                                                                                                                                                                                                                                                                                                                                                                                                                                                                                                                                                                                                                                                                                                                                                                                                                                                         |           |         |                   |   | Enrolr | nent By | Age an       | d Gend | er   |     |                 |      |          |         |     |       |
|               |                                                                                                                                                                                                                                                                                                                                                                                                                                                                                                                                                                                                                                                                                                                                                                                                                                                                                                                                                                                                         |           |         |                   |   |        |         | Age          |        |      |     |                 |      |          |         |     |       |
| Gender        | 5                                                                                                                                                                                                                                                                                                                                                                                                                                                                                                                                                                                                                                                                                                                                                                                                                                                                                                                                                                                                       | 6         | 7       | 8                 | 9 | 10     | 11      | 12           | 13     | 14   | 15  | 16              | 17   | 18       | 19      | 20> | Total |
| Male          | 0                                                                                                                                                                                                                                                                                                                                                                                                                                                                                                                                                                                                                                                                                                                                                                                                                                                                                                                                                                                                       | 0         | 0       | 0                 | 0 | 0      | 0       | 0            | 62     | 79   | 68  | 67              | 56   | 7        | 1       | 0   | 340   |
| Female        | 0                                                                                                                                                                                                                                                                                                                                                                                                                                                                                                                                                                                                                                                                                                                                                                                                                                                                                                                                                                                                       | 0         | 0       | 0                 | 0 | 0      | 0       | 0            | 55     | 59   | 60  | 56              | 57   | 6        | 0       | 0   | 293   |
| Total         | 0                                                                                                                                                                                                                                                                                                                                                                                                                                                                                                                                                                                                                                                                                                                                                                                                                                                                                                                                                                                                       | 0         | 0       | 0                 | 0 | 0      | 0       | 0            | 117    | 138  | 128 | 123             | 113  | 13       | 1       | 0   | 633   |
|               |                                                                                                                                                                                                                                                                                                                                                                                                                                                                                                                                                                                                                                                                                                                                                                                                                                                                                                                                                                                                         |           |         |                   |   | Enrol  | ment By | / Grade      | and Ge | nder |     |                 |      |          |         |     |       |
|               |                                                                                                                                                                                                                                                                                                                                                                                                                                                                                                                                                                                                                                                                                                                                                                                                                                                                                                                                                                                                         |           |         |                   |   |        |         | <u>Grade</u> |        |      |     |                 |      |          |         |     |       |
| Gender        | К                                                                                                                                                                                                                                                                                                                                                                                                                                                                                                                                                                                                                                                                                                                                                                                                                                                                                                                                                                                                       | 1         | 2       | 3                 | 4 | 5      | 6       |              | 7      | 8    | 9   | 10 <sup>-</sup> | 1 12 | 2 4th    | n Total |     |       |
| Male          | 0                                                                                                                                                                                                                                                                                                                                                                                                                                                                                                                                                                                                                                                                                                                                                                                                                                                                                                                                                                                                       | 0         | 0       | 0                 | 0 | 0      | 0       |              | 0      | 65   | 78  | 74 6            | 2 50 | 6 5      | 340     |     |       |
| Female        | 0                                                                                                                                                                                                                                                                                                                                                                                                                                                                                                                                                                                                                                                                                                                                                                                                                                                                                                                                                                                                       | 0         | 0       | 0                 | 0 | 0      | 0       |              | 0      | 59   | 59  | 58 5            | 6 59 | ) 2      | 2 293   |     |       |
|               |                                                                                                                                                                                                                                                                                                                                                                                                                                                                                                                                                                                                                                                                                                                                                                                                                                                                                                                                                                                                         |           |         |                   |   |        |         |              |        |      |     |                 |      |          |         |     |       |

### **Enrolment By Grade**

0

124

137

132

118 115

7

633

For 010 - Menihek High School, Labrador City

\* Data from the 2012-2013 AGR(Enrolment/Age as of the last day in Sept./Dec.)

- \*\* Newfoundland Statistics Classification System
- \*\*\* May include itinerant teachers