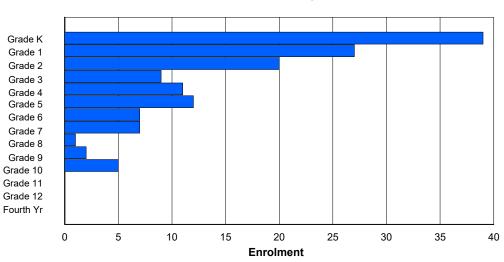

### Enrolment By Grade

0

0

0

0

0

0

0

0

0

0

0

0

0

0

#### For 005 - Peacock Primary School, Happy Valley-Goose Bay

\* Data from the 2012-2013 AGR(Enrolment/Age as of the last day in Sept./Dec.)

- \*\* Newfoundland Statistics Classification System
- \*\*\* May include itinerant teachers

Modification Time: 4:08:14PM

Modification Date:

174

| #007 - Amos C  | comeniu  | s Memo | orial Sch | ool, Hope | edale  |        |          |                  |         |            | lassificat<br>ffers Dis |            |                 | Yes    |          |        |          |
|----------------|----------|--------|-----------|-----------|--------|--------|----------|------------------|---------|------------|-------------------------|------------|-----------------|--------|----------|--------|----------|
| Grades: K-12   |          |        | Number    | of Grade  | es: 13 |        |          |                  |         |            | chool FT                | EPTR :     | <u>10.3</u>     |        |          |        |          |
| FTE Teachers   | *** : 18 | 3.0    |           |           |        |        |          |                  |         | <u> </u>   | rovincial               | FTE PTI    | <u>R : 11.8</u> |        |          |        |          |
|                |          |        |           |           |        | Enrolm | ent By / | Age and          | Gender  |            |                         |            |                 |        |          |        |          |
| Gender         | 5        | 6      | 7         | 8         | 9      | 10     | 11       | <u>Age</u><br>12 | 13      | 14         | 15                      | 16         | 17              | 18     | 19       | 20>    | Total    |
| Male<br>Female | 3<br>6   | 4<br>5 | 2<br>3    | 7<br>7    | 6<br>3 | 5<br>3 | 6<br>3   | 5<br>4           | 3<br>4  | 3<br>1     | 6<br>4                  | 2<br>6     | 4<br>5          | 1<br>2 | 2<br>3   | 0<br>0 | 59<br>59 |
| Total          | 9        | 9      | 5         | 14        | 9      | 8      | 9        | 9                | 7       | 4          | 10                      | 8          | 9               | 3      | 5        | 0      | 118      |
|                |          |        |           |           |        | Enroln | nent By  | Grade a          | nd Geno | ler        |                         |            |                 |        |          |        |          |
|                |          |        |           |           |        |        | <u>c</u> | <u>Grade</u>     |         |            |                         |            |                 |        |          |        |          |
| Gender         | к        | 1      | 2         | 3         | 4      | 5      | 6        | 7                | 8       | 3          | € 1                     | 0 11       | 12              | 4th    | Total    |        |          |
| Male<br>Female | 3<br>6   | 4<br>5 | 2<br>3    | 7<br>7    | 6<br>3 | 5<br>3 | 6<br>3   | 7<br>5           |         | 5 :<br>5 : |                         | 1 4<br>7 4 |                 | 1<br>1 | 59<br>59 |        |          |
| Total          | 9        | 9      | 5         | 14        | 9      | 8      | 9        | 12               | ç       | )          | 8                       | 88         | 8               | 2      | 118      |        |          |