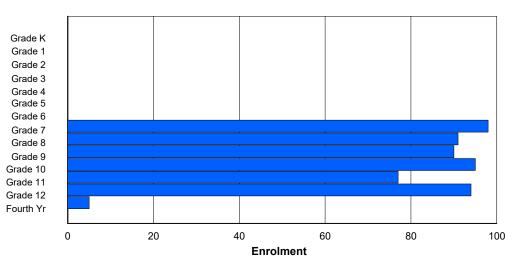

Modification Time: 4:08:14PM

Modification Date:

174

| #007 - Amos C  | comeniu  | s Memo | orial Sch | ool, Hope | edale  |        |          |                  |         |            | lassificat<br>ffers Dis |            |                 | Yes    |          |        |          |
|----------------|----------|--------|-----------|-----------|--------|--------|----------|------------------|---------|------------|-------------------------|------------|-----------------|--------|----------|--------|----------|
| Grades: K-12   |          |        | Number    | of Grade  | es: 13 |        |          |                  |         |            | chool FT                | EPTR :     | <u>10.3</u>     |        |          |        |          |
| FTE Teachers   | *** : 18 | 3.0    |           |           |        |        |          |                  |         | <u> </u>   | rovincial               | FTE PTI    | <u>R : 11.8</u> |        |          |        |          |
|                |          |        |           |           |        | Enrolm | ent By / | Age and          | Gender  |            |                         |            |                 |        |          |        |          |
| Gender         | 5        | 6      | 7         | 8         | 9      | 10     | 11       | <u>Age</u><br>12 | 13      | 14         | 15                      | 16         | 17              | 18     | 19       | 20>    | Total    |
| Male<br>Female | 3<br>6   | 4<br>5 | 2<br>3    | 7<br>7    | 6<br>3 | 5<br>3 | 6<br>3   | 5<br>4           | 3<br>4  | 3<br>1     | 6<br>4                  | 2<br>6     | 4<br>5          | 1<br>2 | 2<br>3   | 0<br>0 | 59<br>59 |
| Total          | 9        | 9      | 5         | 14        | 9      | 8      | 9        | 9                | 7       | 4          | 10                      | 8          | 9               | 3      | 5        | 0      | 118      |
|                |          |        |           |           |        | Enroln | nent By  | Grade a          | nd Geno | ler        |                         |            |                 |        |          |        |          |
|                |          |        |           |           |        |        | <u>c</u> | <u>Grade</u>     |         |            |                         |            |                 |        |          |        |          |
| Gender         | к        | 1      | 2         | 3         | 4      | 5      | 6        | 7                | 8       | 3          | € 1                     | 0 11       | 12              | 4th    | Total    |        |          |
| Male<br>Female | 3<br>6   | 4<br>5 | 2<br>3    | 7<br>7    | 6<br>3 | 5<br>3 | 6<br>3   | 7<br>5           |         | 5 :<br>5 : |                         | 1 4<br>7 4 |                 | 1<br>1 | 59<br>59 |        |          |
| Total          | 9        | 9      | 5         | 14        | 9      | 8      | 9        | 12               | ç       | )          | 8                       | 88         | 8               | 2      | 118      |        |          |

# Enrolment By Grade

#### For 007 - Amos Comenius Memorial School, Hopedale

\* Data from the 2012-2013 AGR(Enrolment/Age as of the last day in Sept./Dec.)

- \*\* Newfoundland Statistics Classification System
- \*\*\* May include itinerant teachers
- Modification Time: 4:08:14PM

Total

101

105

108

100

1

0

| #008 - A. P | P. Low Prir      | mary, La | abrador C | ity       |       |       |         |            |         | -  |    | tion: Urb<br>tance Ec    | an<br>lucation: | No |    |
|-------------|------------------|----------|-----------|-----------|-------|-------|---------|------------|---------|----|----|--------------------------|-----------------|----|----|
| Grades: K-3 | 3                |          | Numbe     | r of Grad | es: 4 |       |         |            |         |    |    | <u>E PTR :</u>           |                 |    |    |
| FTE Teache  | <u>ers</u> *** : | 29.0     |           |           |       |       |         |            |         |    |    | <u>E PTR :</u><br>FTE PT |                 |    |    |
|             |                  |          |           |           |       | Enrol | ment By | Age and    | d Gende | r  |    |                          |                 |    |    |
|             |                  |          |           |           |       |       |         | <u>Age</u> |         |    |    |                          |                 |    |    |
| Gender      | 5                | 6        | 7         | 8         | 9     | 10    | 11      | 12         | 13      | 14 | 15 | 16                       | 17              | 18 | 19 |
| Male        | 53               | 64       | 62        | 65        | 0     | 0     | 0       | 0          | 0       | 0  | 0  | 0                        | 0               | 0  | 0  |
| Female      | 48               | 41       | 46        | 35        | 1     | 0     | 0       | 0          | 0       | 0  | 0  | 0                        | 0               | 0  | 0  |