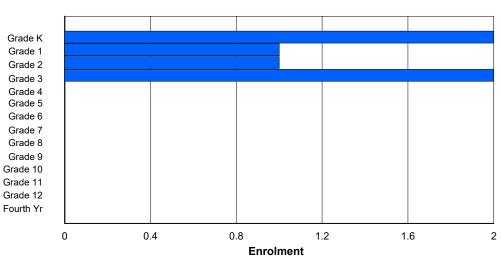

# **Enrolment By Grade**

1

4

2

1

3

1

1

24

0

4

For 001 - St. Peter's School, Black Tickle

\* Data from the 2012-2013 AGR(Enrolment/Age as of the last day in Sept./Dec.)

\*\* Newfoundland Statistics Classification System

0

0

5

1

1

- \*\*\* May include itinerant teachers
- Modification Time: 4:08:14PM

| #002 - Henry (<br>Grades: K-12 | Gordon A |     |   | right<br>of Grade | es: 13 |        |         |              |         | C<br>S | Classifica<br>Offers Di<br>School F<br>District F | stance<br><u>TE PTI</u> | Eduo<br><u>R : 7.</u> | <u>3</u> | Yes |       |     |       |
|--------------------------------|----------|-----|---|-------------------|--------|--------|---------|--------------|---------|--------|---------------------------------------------------|-------------------------|-----------------------|----------|-----|-------|-----|-------|
| FTE Teachers                   | *** : 1( | 0.0 |   |                   |        |        |         |              |         |        | Provincia                                         |                         |                       |          |     |       |     |       |
|                                |          |     |   |                   |        | Enrolr | nent By | Age and      | d Gende | r      |                                                   |                         |                       |          |     |       |     |       |
|                                | _        |     | _ |                   |        |        |         | Age          |         |        |                                                   |                         |                       |          |     |       |     |       |
| Gender                         | 5        | 6   | 7 | 8                 | 9      | 10     | 11      | 12           | 13      | 14     | 15                                                | 16                      |                       | 17       | 18  | 19    | 20> | Total |
| Male                           | 4        | 2   | 5 | 3                 | 4      | 2      | 1       | 5            | 4       | 3      | 1                                                 | 2                       |                       | 5        | 1   | 0     | 0   | 42    |
| Female                         | 4        | 4   | 2 | 1                 | 1      | 3      | 1       | 3            | 5       | 2      | 0                                                 | 2                       |                       | 6        | 0   | 1     | 0   | 35    |
| Total                          | 8        | 6   | 7 | 4                 | 5      | 5      | 2       | 8            | 9       | 5      | 1                                                 | 4                       |                       | 11       | 1   | 1     | 0   | 77    |
|                                |          |     |   |                   |        | Enrol  | ment By | / Grade      | and Gen | der    |                                                   |                         |                       |          |     |       |     |       |
|                                |          |     |   |                   |        |        |         | <u>Grade</u> |         |        |                                                   |                         |                       |          |     |       |     |       |
| Gender                         | К        | 1   | 2 | 3                 | 4      | 5      | 6       |              | 7       | 8      | 9                                                 | 10                      | 11                    | 12       | 4th | Total |     |       |
| Male                           | 4        | 2   | 5 | 3                 | 4      | 1      | 2       | Ę            |         | 4 4    | 4                                                 | 0                       | 3                     | 5        | 0   | 42    |     |       |
| Female                         | 4        | 4   | 2 | 1                 | 1      | 2      | 3       |              | 2       |        | 2                                                 | 1                       | 2                     | 5        | 1   | 35    |     |       |
| Total                          | 8        | 6   | 7 | 4                 | 5      | 3      | 5       | 5            | 7       | 9      | 6                                                 | 1                       | 5                     | 10       | 1   | 77    |     |       |