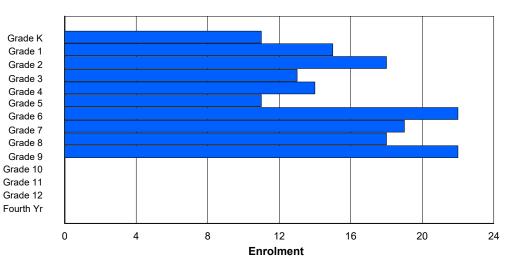

89

74

| #004 - Que       | een of Peace        | e Middle | e School | , Нарру | Valley- | Goose E | lay      |              |        |     | assificatio                     |                 |             | No  |       |     |       |
|------------------|---------------------|----------|----------|---------|---------|---------|----------|--------------|--------|-----|---------------------------------|-----------------|-------------|-----|-------|-----|-------|
| Grades: 4-7      | 7                   |          | Number   | of Grad | es: 4   |         |          |              |        | Sc  | chool FTE                       | <u> PTR : ′</u> | <u>11.8</u> |     |       |     |       |
| <u>FTE Teach</u> | <u>ers</u> *** : 28 | 3.0      |          |         |         |         |          |              |        |     | <u>strict FTE</u><br>ovincial F |                 |             |     |       |     |       |
|                  |                     |          |          |         |         | Enrolm  | ent By / | Age and      | Gender |     |                                 |                 |             |     |       |     |       |
|                  |                     |          |          |         |         |         | 4        | Age          |        |     |                                 |                 |             |     |       |     |       |
| Gender           | 5                   | 6        | 7        | 8       | 9       | 10      | 11       | 12           | 13     | 14  | 15                              | 16              | 17          | 18  | 19    | 20> | Total |
| Male             | 0                   | 0        | 0        | 0       | 38      | 41      | 48       | 46           | 5      | 0   | 0                               | 0               | 0           | 0   | 0     | 0   | 178   |
| Female           | 0                   | 0        | 0        | 1       | 40      | 46      | 27       | 38           | 1      | 0   | 0                               | 0               | 0           | 0   | 0     | 0   | 153   |
| Total            | 0                   | 0        | 0        | 1       | 78      | 87      | 75       | 84           | 6      | 0   | 0                               | 0               | 0           | 0   | 0     | 0   | 331   |
|                  |                     |          |          |         |         | Enrolr  | nent By  | Grade a      | nd Gen | der |                                 |                 |             |     |       |     |       |
|                  |                     |          |          |         |         |         | <u>c</u> | <u>Grade</u> |        |     |                                 |                 |             |     |       |     |       |
| Gender           | К                   | 1        | 2        | 3       | 4       | 5       | 6        | 7            | :      | 89  | 10                              | 11              | 12          | 4th | Total |     |       |
| Male             | 0                   | 0        | 0        | 0       | 41      | 42      | 46       | 49           | (      | 0 C | 0                               | 0               | 0           | 0   | 178   |     |       |
| Female           | 0                   | 0        | 0        | 0       | 41      | 47      | 28       | 37           |        | 0 0 |                                 |                 | 0           | 0   | 153   |     |       |

# **Enrolment By Grade**

86

0

0

0

0

0

0

331

#### For 004 - Queen of Peace Middle School, Happy Valley-Goose Bay

\* Data from the 2012-2013 AGR(Enrolment/Age as of the last day in Sept./Dec.)

- \*\* Newfoundland Statistics Classification System
- \*\*\* May include itinerant teachers

Modification Time: 4:08:14PM

| District 1 | - Labrador |  |
|------------|------------|--|
|            |            |  |

FTE Teachers \*\*\* : 24.0

Female

Total

#005 - Peacock Primary School, Happy Valley-Goose Bay