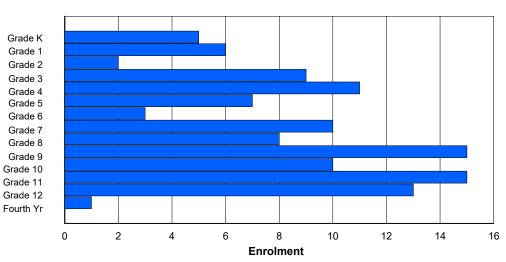

### **Enrolment By Grade**

\* Data from the 2012-2013 AGR(Enrolment/Age as of the last day in Sept./Dec.)

\*\* Newfoundland Statistics Classification System

\*\*\* May include itinerant teachers

Modification Time: 4:08:14PM

Modification Date:

Web Site: http://www.education.gov.nf.ca/sch\_rep/2012/index.htm

| #015 - Lake Me | elville S | chool, N | orth We | est River |        |        |          |              |        |      | lassificati<br>ffers Dist |      |    | Yes |       |     |       |
|----------------|-----------|----------|---------|-----------|--------|--------|----------|--------------|--------|------|---------------------------|------|----|-----|-------|-----|-------|
| Grades: K-12   |           |          | Number  | of Grade  | es: 13 |        |          |              |        |      | chool FT                  |      |    |     |       |     |       |
| FTE Teachers   | *** : 11  | 1.0      |         |           |        |        |          |              |        |      | rovincial                 |      |    |     |       |     |       |
|                |           |          |         |           |        | Enrolm | ent By   | Age and      | Gender |      |                           |      |    |     |       |     |       |
|                |           |          |         |           |        |        |          | Age          |        |      |                           |      |    |     |       |     |       |
| Gender         | 5         | 6        | 7       | 8         | 9      | 10     | 11       | 12           | 13     | 14   | 15                        | 16   | 17 | 18  | 19    | 20> | Total |
| Male           | 0         | 4        | 3       | 4         | 4      | 2      | 5        | 3            | 2      | 2    | 4                         | 1    | 4  | 1   | 1     | 0   | 40    |
| Female         | 7         | 1        | 3       | 7         | 2      | 2      | 3        | 4            | 4      | 6    | 4                         | 3    | 5  | 1   | 1     | 0   | 53    |
| Total          | 7         | 5        | 6       | 11        | 6      | 4      | 8        | 7            | 6      | 8    | 8                         | 4    | 9  | 2   | 2     | 0   | 93    |
|                |           |          |         |           |        | Enroln | nent By  | Grade a      | nd Gen | der  |                           |      |    |     |       |     |       |
|                |           |          |         |           |        |        | <u>.</u> | <u>Grade</u> |        |      |                           |      |    |     |       |     |       |
| Gender         | К         | 1        | 2       | 3         | 4      | 5      | 6        | 7            | 8      | 3 9  | ) 10                      | ) 11 | 12 | 4th | Total |     |       |
| Male           | 1         | 2<br>2   | 4       | 5         | 4      | 1      | 5        | 3            | 2      | 2 3  | 3 3                       |      | 6  | 0   | 40    |     |       |
| Female         | 5         | 2        | 4       | 7         | 2      | 3      | 2        | 4            | :      | 37   | , f                       | 5 4  | 5  | 0   | 53    |     |       |
| Total          | 6         | 4        | 8       | 12        | 6      | 4      | 7        | 7            |        | 5 10 | ) (                       | 3 5  | 11 | 0   | 93    |     |       |