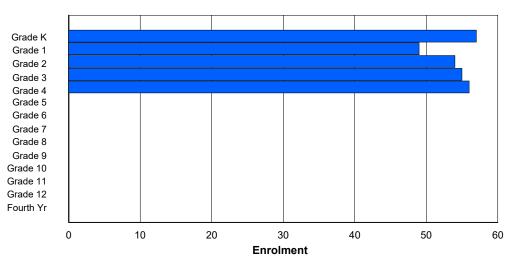

# **Enrolment By Grade**

1

4

2

1

3

1

1

24

0

4

For 001 - St. Peter's School, Black Tickle

\* Data from the 2012-2013 AGR(Enrolment/Age as of the last day in Sept./Dec.)

\*\* Newfoundland Statistics Classification System

0

0

5

1

1

- \*\*\* May include itinerant teachers
- Modification Time: 4:08:14PM

| #002 - Henry (<br>Grades: K-12 | Gordon A |     |   | right<br>of Grade | es: 13 |        |         |              |         | C<br>S | Classifica<br>Offers Di<br>School F<br>District F | stance<br><u>TE PTI</u> | Eduo<br><u>R : 7.</u> | <u>3</u> | Yes |       |     |       |
|--------------------------------|----------|-----|---|-------------------|--------|--------|---------|--------------|---------|--------|---------------------------------------------------|-------------------------|-----------------------|----------|-----|-------|-----|-------|
| FTE Teachers                   | *** : 1( | 0.0 |   |                   |        |        |         |              |         |        | Provincia                                         |                         |                       |          |     |       |     |       |
|                                |          |     |   |                   |        | Enrolr | nent By | Age and      | d Gende | r      |                                                   |                         |                       |          |     |       |     |       |
|                                | _        |     | _ |                   |        |        |         | Age          |         |        |                                                   |                         |                       |          |     |       |     |       |
| Gender                         | 5        | 6   | 7 | 8                 | 9      | 10     | 11      | 12           | 13      | 14     | 15                                                | 16                      |                       | 17       | 18  | 19    | 20> | Total |
| Male                           | 4        | 2   | 5 | 3                 | 4      | 2      | 1       | 5            | 4       | 3      | 1                                                 | 2                       |                       | 5        | 1   | 0     | 0   | 42    |
| Female                         | 4        | 4   | 2 | 1                 | 1      | 3      | 1       | 3            | 5       | 2      | 0                                                 | 2                       |                       | 6        | 0   | 1     | 0   | 35    |
| Total                          | 8        | 6   | 7 | 4                 | 5      | 5      | 2       | 8            | 9       | 5      | 1                                                 | 4                       |                       | 11       | 1   | 1     | 0   | 77    |
|                                |          |     |   |                   |        | Enrol  | ment By | / Grade      | and Gen | der    |                                                   |                         |                       |          |     |       |     |       |
|                                |          |     |   |                   |        |        |         | <u>Grade</u> |         |        |                                                   |                         |                       |          |     |       |     |       |
| Gender                         | К        | 1   | 2 | 3                 | 4      | 5      | 6       |              | 7       | 8      | 9                                                 | 10                      | 11                    | 12       | 4th | Total |     |       |
| Male                           | 4        | 2   | 5 | 3                 | 4      | 1      | 2       | Ę            |         | 4 4    | 4                                                 | 0                       | 3                     | 5        | 0   | 42    |     |       |
| Female                         | 4        | 4   | 2 | 1                 | 1      | 2      | 3       |              | 2       |        | 2                                                 | 1                       | 2                     | 5        | 1   | 35    |     |       |
| Total                          | 8        | 6   | 7 | 4                 | 5      | 3      | 5       | 5            | 7       | 9      | 6                                                 | 1                       | 5                     | 10       | 1   | 77    |     |       |