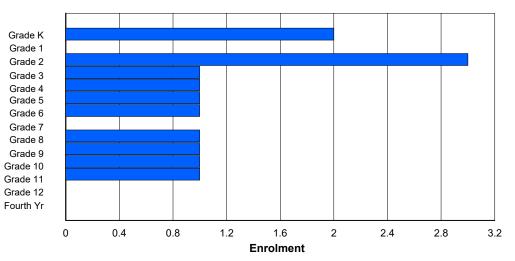

Total

| #001 - St. I | Peter's Sch                                                                                                                                                                                                                                                                                                                                                                                                                                                                                                                                                                                                                                                                                                                                                                                                                                                                           | ool, Bla | ck Tickle | )       |        |        |         |                  |          | -   | lassificat<br>ffers Dist |         |            | Yes |       |     |       |
|--------------|---------------------------------------------------------------------------------------------------------------------------------------------------------------------------------------------------------------------------------------------------------------------------------------------------------------------------------------------------------------------------------------------------------------------------------------------------------------------------------------------------------------------------------------------------------------------------------------------------------------------------------------------------------------------------------------------------------------------------------------------------------------------------------------------------------------------------------------------------------------------------------------|----------|-----------|---------|--------|--------|---------|------------------|----------|-----|--------------------------|---------|------------|-----|-------|-----|-------|
| Grades: 2-4  | 4,6-12                                                                                                                                                                                                                                                                                                                                                                                                                                                                                                                                                                                                                                                                                                                                                                                                                                                                                |          | Number    | of Grad | es: 10 |        |         |                  |          | S   | chool FT                 | E PTR : | <u>4.8</u> |     |       |     |       |
| FTE Teach    | <u>ers</u> *** : 5.                                                                                                                                                                                                                                                                                                                                                                                                                                                                                                                                                                                                                                                                                                                                                                                                                                                                   | .0       |           |         |        |        |         |                  |          |     | istrict FT<br>rovincial  |         |            |     |       |     |       |
|              |                                                                                                                                                                                                                                                                                                                                                                                                                                                                                                                                                                                                                                                                                                                                                                                                                                                                                       |          |           |         |        | Enrolr | nent By | Age and          | d Gender |     |                          |         |            |     |       |     |       |
| Gender       | 5                                                                                                                                                                                                                                                                                                                                                                                                                                                                                                                                                                                                                                                                                                                                                                                                                                                                                     | 6        | 7         | 8       | 9      | 10     | 11      | <u>Age</u><br>12 | 13       | 14  | 15                       | 16      | 17         | 18  | 19    | 20> | Total |
|              |                                                                                                                                                                                                                                                                                                                                                                                                                                                                                                                                                                                                                                                                                                                                                                                                                                                                                       |          |           |         |        |        |         |                  |          |     |                          |         |            |     |       |     |       |
| Male         |                                                                                                                                                                                                                                                                                                                                                                                                                                                                                                                                                                                                                                                                                                                                                                                                                                                                                       |          |           |         |        |        |         |                  |          |     |                          |         |            |     |       |     | 14    |
| Female       | Enrolment By Age and Gender         Enrolment By Age and Gender         5       6       7       8       9       10       11       12       13       14       15       16       17       18       19       20>         5       6       7       8       9       10       11       12       13       14       15       16       17       18       19       20>         0       0       2       1       1       0       1       12       3       1       0       1       0       0       1       20>         0       0       2       1       1       0       1       12       3       1       0       1       0       0       1       1       20>       1       1       1       1       1       1       1       1       1       1       1       1       1       1       1       1       1       1       1       1       1       1       1       1       1       1       1       1       1 | 10       |           |         |        |        |         |                  |          |     |                          |         |            |     |       |     |       |
| Total        | 0                                                                                                                                                                                                                                                                                                                                                                                                                                                                                                                                                                                                                                                                                                                                                                                                                                                                                     | 0        | 5         | 1       | 1      | 0      | 4       | 1                | 3        | 3   | 1                        | 3       | 1          | 0   | 0     | 1   | 24    |
|              |                                                                                                                                                                                                                                                                                                                                                                                                                                                                                                                                                                                                                                                                                                                                                                                                                                                                                       |          |           |         |        | Enrol  | ment By | Grade a          | and Gene | der |                          |         |            |     |       |     |       |
|              |                                                                                                                                                                                                                                                                                                                                                                                                                                                                                                                                                                                                                                                                                                                                                                                                                                                                                       |          |           |         |        |        |         | <u>Grade</u>     |          |     |                          |         |            |     |       |     |       |
| Gender       | К                                                                                                                                                                                                                                                                                                                                                                                                                                                                                                                                                                                                                                                                                                                                                                                                                                                                                     | 1        | 2         | 3       | 4      | 5      | 6       | 7                | 7 8      | 3 9 | ) 1                      | 0 11    | 12         | 4th | Total |     |       |
| Male         | 0                                                                                                                                                                                                                                                                                                                                                                                                                                                                                                                                                                                                                                                                                                                                                                                                                                                                                     | 0        | 2         | 1       | 1      | 0      | 1       | 1                | 3        | 3 2 |                          | 1 0     | 1          | 1   | 14    |     |       |
| Female       | 0                                                                                                                                                                                                                                                                                                                                                                                                                                                                                                                                                                                                                                                                                                                                                                                                                                                                                     | 0        | 3         | 0       | 0      | 0      |         |                  |          | I C |                          | 0 3     |            | 0   | 10    |     |       |

# **Enrolment By Grade**

1

4

2

1

3

1

1

24

0

4

For 001 - St. Peter's School, Black Tickle

\* Data from the 2012-2013 AGR(Enrolment/Age as of the last day in Sept./Dec.)

\*\* Newfoundland Statistics Classification System

0

0

5

1

1

- \*\*\* May include itinerant teachers
- Modification Time: 4:08:14PM

| #002 - Henry (<br>Grades: K-12 | Gordon A |     |   | right<br>of Grade | es: 13 |        |         |              |         | C<br>S | Classifica<br>Offers Di<br>School F<br>District F | stance<br><u>TE PTI</u> | Eduo<br><u>R : 7.</u> | <u>3</u> | Yes |       |     |       |
|--------------------------------|----------|-----|---|-------------------|--------|--------|---------|--------------|---------|--------|---------------------------------------------------|-------------------------|-----------------------|----------|-----|-------|-----|-------|
| FTE Teachers                   | *** : 1( | 0.0 |   |                   |        |        |         |              |         |        | Provincia                                         |                         |                       |          |     |       |     |       |
|                                |          |     |   |                   |        | Enrolr | nent By | Age and      | d Gende | r      |                                                   |                         |                       |          |     |       |     |       |
|                                | _        |     | _ |                   |        |        |         | Age          |         |        |                                                   |                         |                       |          |     |       |     |       |
| Gender                         | 5        | 6   | 7 | 8                 | 9      | 10     | 11      | 12           | 13      | 14     | 15                                                | 16                      |                       | 17       | 18  | 19    | 20> | Total |
| Male                           | 4        | 2   | 5 | 3                 | 4      | 2      | 1       | 5            | 4       | 3      | 1                                                 | 2                       |                       | 5        | 1   | 0     | 0   | 42    |
| Female                         | 4        | 4   | 2 | 1                 | 1      | 3      | 1       | 3            | 5       | 2      | 0                                                 | 2                       |                       | 6        | 0   | 1     | 0   | 35    |
| Total                          | 8        | 6   | 7 | 4                 | 5      | 5      | 2       | 8            | 9       | 5      | 1                                                 | 4                       |                       | 11       | 1   | 1     | 0   | 77    |
|                                |          |     |   |                   |        | Enrol  | ment By | / Grade      | and Gen | der    |                                                   |                         |                       |          |     |       |     |       |
|                                |          |     |   |                   |        |        |         | <u>Grade</u> |         |        |                                                   |                         |                       |          |     |       |     |       |
| Gender                         | К        | 1   | 2 | 3                 | 4      | 5      | 6       |              | 7       | 8      | 9                                                 | 10                      | 11                    | 12       | 4th | Total |     |       |
| Male                           | 4        | 2   | 5 | 3                 | 4      | 1      | 2       | Ę            |         | 4 4    | 4                                                 | 0                       | 3                     | 5        | 0   | 42    |     |       |
| Female                         | 4        | 4   | 2 | 1                 | 1      | 2      | 3       |              | 2       |        | 2                                                 | 1                       | 2                     | 5        | 1   | 35    |     |       |
| Total                          | 8        | 6   | 7 | 4                 | 5      | 3      | 5       | 5            | 7       | 9      | 6                                                 | 1                       | 5                     | 10       | 1   | 77    |     |       |