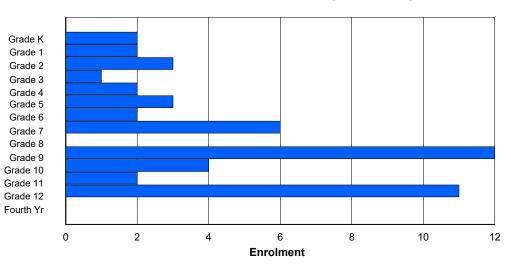

Modification Time: 4:08:14PM

| #012 - J.C. I | #012 - J.C. Erhardt Memorial School, Makkovik<br>Grades: K-12 Number of Grades: 13 |   |        |         |        |        |          |              |         |          | lassificat<br>offers Dist |           |             | Yes |       |     |       |
|---------------|------------------------------------------------------------------------------------|---|--------|---------|--------|--------|----------|--------------|---------|----------|---------------------------|-----------|-------------|-----|-------|-----|-------|
| Grades: K-12  | 2                                                                                  |   | Number | of Grad | es: 13 |        |          |              |         | <u>s</u> | chool FT                  | E PTR : ( | <u> 3.8</u> |     |       |     |       |
| FTE Teache    | <u>rs</u> *** : 9.                                                                 | 0 |        |         |        |        |          |              |         |          | istrict FT<br>rovincial   |           |             |     |       |     |       |
|               |                                                                                    |   |        |         |        | Enrolm | ent By   | Age and      | Gender  |          |                           |           |             |     |       |     |       |
|               |                                                                                    |   |        |         |        |        |          | Age          |         |          |                           |           |             |     |       |     |       |
| Gender        | 5                                                                                  | 6 | 7      | 8       | 9      | 10     | 11       | 12           | 13      | 14       | 15                        | 16        | 17          | 18  | 19    | 20> | Total |
| Male          | 2                                                                                  | 5 | 3      | 3       | 3      | 5      | 0        | 6            | 1       | 2        | 2                         | 1         | 2           | 1   | 0     | 0   | 36    |
| Female        | 2                                                                                  | 1 | 1      | 1       | 1      | 2      | 1        | 1            | 4       | 6        | 4                         | 1         | 2           | 0   | 0     | 0   | 27    |
| Total         | 4                                                                                  | 6 | 4      | 4       | 4      | 7      | 1        | 7            | 5       | 8        | 6                         | 2         | 4           | 1   | 0     | 0   | 63    |
|               |                                                                                    |   |        |         |        | Enroln | nent By  | Grade a      | nd Geno | der      |                           |           |             |     |       |     |       |
|               |                                                                                    |   |        |         |        |        | <u>(</u> | <u>Grade</u> |         |          |                           |           |             |     |       |     |       |
| Gender        | к                                                                                  | 1 | 2      | 3       | 4      | 5      | 6        | 7            | 8       | 3 9      | 9 1                       | 0 11      | 12          | 4th | Total |     |       |
| Male          | 2                                                                                  | 5 | 3      | 3       | 3      | 5      | 0        | 6            | 2       |          | 2 2                       | 2 2       | 1           | 0   | 36    |     |       |
| Female        | 2                                                                                  | 1 | 1      | 1       | 1      | 2      | 1        | 1            | 2       | 4 8      | 3 2                       | 2 0       | 3           | 0   | 27    |     |       |
| Total         | 4                                                                                  | 6 | 4      | 4       | 4      | 7      | 1        | 7            |         | 6 1      | ) ,                       | 4 2       | 4           | 0   | 63    |     |       |