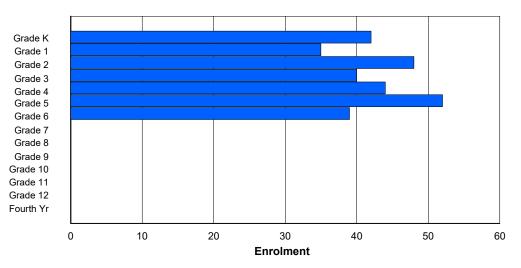

5

1

1

- \*\*\* May include itinerant teachers
- Modification Time: 4:08:14PM

| #002 - Henry (<br>Grades: K-12 | Gordon A |     |   | right<br>of Grade | es: 13 |        |         |              |         | C<br>S | Classifica<br>Offers Di<br>School F<br>District F | stance<br><u>TE PTI</u> | Eduo<br><u>R : 7.</u> | <u>3</u> | Yes |       |     |       |
|--------------------------------|----------|-----|---|-------------------|--------|--------|---------|--------------|---------|--------|---------------------------------------------------|-------------------------|-----------------------|----------|-----|-------|-----|-------|
| FTE Teachers                   | *** : 1( | 0.0 |   |                   |        |        |         |              |         |        | Provincia                                         |                         |                       |          |     |       |     |       |
|                                |          |     |   |                   |        | Enrolr | nent By | Age and      | d Gende | r      |                                                   |                         |                       |          |     |       |     |       |
|                                | _        |     | _ |                   |        |        |         | Age          |         |        |                                                   |                         |                       |          |     |       |     |       |
| Gender                         | 5        | 6   | 7 | 8                 | 9      | 10     | 11      | 12           | 13      | 14     | 15                                                | 16                      |                       | 17       | 18  | 19    | 20> | Total |
| Male                           | 4        | 2   | 5 | 3                 | 4      | 2      | 1       | 5            | 4       | 3      | 1                                                 | 2                       |                       | 5        | 1   | 0     | 0   | 42    |
| Female                         | 4        | 4   | 2 | 1                 | 1      | 3      | 1       | 3            | 5       | 2      | 0                                                 | 2                       |                       | 6        | 0   | 1     | 0   | 35    |
| Total                          | 8        | 6   | 7 | 4                 | 5      | 5      | 2       | 8            | 9       | 5      | 1                                                 | 4                       |                       | 11       | 1   | 1     | 0   | 77    |
|                                |          |     |   |                   |        | Enrol  | ment By | / Grade      | and Gen | der    |                                                   |                         |                       |          |     |       |     |       |
|                                |          |     |   |                   |        |        |         | <u>Grade</u> |         |        |                                                   |                         |                       |          |     |       |     |       |
| Gender                         | К        | 1   | 2 | 3                 | 4      | 5      | 6       |              | 7       | 8      | 9                                                 | 10                      | 11                    | 12       | 4th | Total |     |       |
| Male                           | 4        | 2   | 5 | 3                 | 4      | 1      | 2       | Ę            |         | 4 4    | 4                                                 | 0                       | 3                     | 5        | 0   | 42    |     |       |
| Female                         | 4        | 4   | 2 | 1                 | 1      | 2      | 3       |              | 2       |        | 2                                                 | 1                       | 2                     | 5        | 1   | 35    |     |       |
| Total                          | 8        | 6   | 7 | 4                 | 5      | 3      | 5       | 5            | 7       | 9      | 6                                                 | 1                       | 5                     | 10       | 1   | 77    |     |       |

# **Enrolment By Grade**

For 002 - Henry Gordon Academy, Cartwright

\* Data from the 2012-2013 AGR(Enrolment/Age as of the last day in Sept./Dec.)

- \*\* Newfoundland Statistics Classification System
- \*\*\* May include itinerant teachers