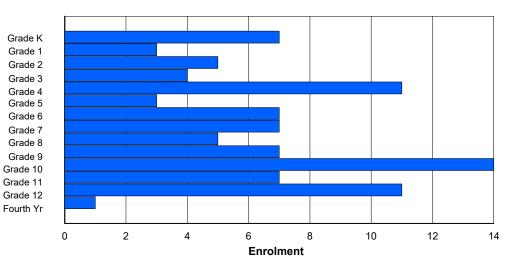

# **Enrolment By Grade**

1

4

2

1

3

1

1

24

0

4

For 001 - St. Peter's School, Black Tickle

\* Data from the 2012-2013 AGR(Enrolment/Age as of the last day in Sept./Dec.)

\*\* Newfoundland Statistics Classification System

0

0

5

1

1

- \*\*\* May include itinerant teachers
- Modification Time: 4:08:14PM

| #002 - Henry (<br>Grades: K-12 | Gordon A |     |   | right<br>of Grade | es: 13 |        |         |              |         | C<br>S | Classifica<br>Offers Di<br>School F<br>District F | stance<br><u>TE PTI</u> | Eduo<br><u>R : 7.</u> | <u>3</u> | Yes |       |     |       |
|--------------------------------|----------|-----|---|-------------------|--------|--------|---------|--------------|---------|--------|---------------------------------------------------|-------------------------|-----------------------|----------|-----|-------|-----|-------|
| FTE Teachers                   | *** : 1( | 0.0 |   |                   |        |        |         |              |         |        | Provincia                                         |                         |                       |          |     |       |     |       |
|                                |          |     |   |                   |        | Enrolr | nent By | Age and      | d Gende | r      |                                                   |                         |                       |          |     |       |     |       |
|                                | _        |     | _ |                   |        |        |         | Age          |         |        |                                                   |                         |                       |          |     |       |     |       |
| Gender                         | 5        | 6   | 7 | 8                 | 9      | 10     | 11      | 12           | 13      | 14     | 15                                                | 16                      |                       | 17       | 18  | 19    | 20> | Total |
| Male                           | 4        | 2   | 5 | 3                 | 4      | 2      | 1       | 5            | 4       | 3      | 1                                                 | 2                       |                       | 5        | 1   | 0     | 0   | 42    |
| Female                         | 4        | 4   | 2 | 1                 | 1      | 3      | 1       | 3            | 5       | 2      | 0                                                 | 2                       |                       | 6        | 0   | 1     | 0   | 35    |
| Total                          | 8        | 6   | 7 | 4                 | 5      | 5      | 2       | 8            | 9       | 5      | 1                                                 | 4                       |                       | 11       | 1   | 1     | 0   | 77    |
|                                |          |     |   |                   |        | Enrol  | ment By | / Grade      | and Gen | der    |                                                   |                         |                       |          |     |       |     |       |
|                                |          |     |   |                   |        |        |         | <u>Grade</u> |         |        |                                                   |                         |                       |          |     |       |     |       |
| Gender                         | К        | 1   | 2 | 3                 | 4      | 5      | 6       |              | 7       | 8      | 9                                                 | 10                      | 11                    | 12       | 4th | Total |     |       |
| Male                           | 4        | 2   | 5 | 3                 | 4      | 1      | 2       | Ę            |         | 4 4    | 4                                                 | 0                       | 3                     | 5        | 0   | 42    |     |       |
| Female                         | 4        | 4   | 2 | 1                 | 1      | 2      | 3       |              | 2       |        | 2                                                 | 1                       | 2                     | 5        | 1   | 35    |     |       |
| Total                          | 8        | 6   | 7 | 4                 | 5      | 3      | 5       | 5            | 7       | 9      | 6                                                 | 1                       | 5                     | 10       | 1   | 77    |     |       |