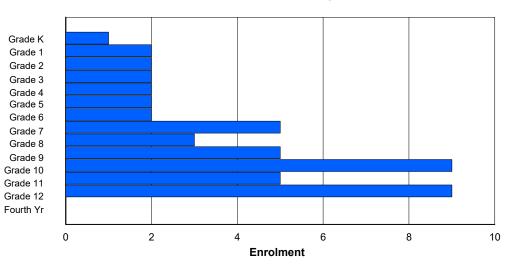

Modification Time: 4:08:14PM

| #012 - J.C. I | #012 - J.C. Erhardt Memorial School, Makkovik<br>Grades: K-12 Number of Grades: 13 |   |        |         |        |        |          |              |         |          | lassificat<br>offers Dist |           |             | Yes |       |     |       |
|---------------|------------------------------------------------------------------------------------|---|--------|---------|--------|--------|----------|--------------|---------|----------|---------------------------|-----------|-------------|-----|-------|-----|-------|
| Grades: K-12  | 2                                                                                  |   | Number | of Grad | es: 13 |        |          |              |         | <u>s</u> | chool FT                  | E PTR : ( | <u> 3.8</u> |     |       |     |       |
| FTE Teache    | <u>rs</u> *** : 9.                                                                 | 0 |        |         |        |        |          |              |         |          | istrict FT<br>rovincial   |           |             |     |       |     |       |
|               |                                                                                    |   |        |         |        | Enrolm | ent By   | Age and      | Gender  |          |                           |           |             |     |       |     |       |
|               |                                                                                    |   |        |         |        |        |          | Age          |         |          |                           |           |             |     |       |     |       |
| Gender        | 5                                                                                  | 6 | 7      | 8       | 9      | 10     | 11       | 12           | 13      | 14       | 15                        | 16        | 17          | 18  | 19    | 20> | Total |
| Male          | 2                                                                                  | 5 | 3      | 3       | 3      | 5      | 0        | 6            | 1       | 2        | 2                         | 1         | 2           | 1   | 0     | 0   | 36    |
| Female        | 2                                                                                  | 1 | 1      | 1       | 1      | 2      | 1        | 1            | 4       | 6        | 4                         | 1         | 2           | 0   | 0     | 0   | 27    |
| Total         | 4                                                                                  | 6 | 4      | 4       | 4      | 7      | 1        | 7            | 5       | 8        | 6                         | 2         | 4           | 1   | 0     | 0   | 63    |
|               |                                                                                    |   |        |         |        | Enroln | nent By  | Grade a      | nd Geno | der      |                           |           |             |     |       |     |       |
|               |                                                                                    |   |        |         |        |        | <u>(</u> | <u>Grade</u> |         |          |                           |           |             |     |       |     |       |
| Gender        | к                                                                                  | 1 | 2      | 3       | 4      | 5      | 6        | 7            | 8       | 3 9      | 9 1                       | 0 11      | 12          | 4th | Total |     |       |
| Male          | 2                                                                                  | 5 | 3      | 3       | 3      | 5      | 0        | 6            | 2       |          | 2 2                       | 2 2       | 1           | 0   | 36    |     |       |
| Female        | 2                                                                                  | 1 | 1      | 1       | 1      | 2      | 1        | 1            | 2       | 4 8      | 3 2                       | 2 0       | 3           | 0   | 27    |     |       |
| Total         | 4                                                                                  | 6 | 4      | 4       | 4      | 7      | 1        | 7            |         | 6 1      | ) ,                       | 4 2       | 4           | 0   | 63    |     |       |

### **Enrolment By Grade**

#### For 012 - J.C. Erhardt Memorial School, Makkovik

\* Data from the 2012-2013 AGR(Enrolment/Age as of the last day in Sept./Dec.)

- \*\* Newfoundland Statistics Classification System
- \*\*\* May include itinerant teachers
- Modification Time: 4:08:14PM

Total

0

0

0

1

0

0

0