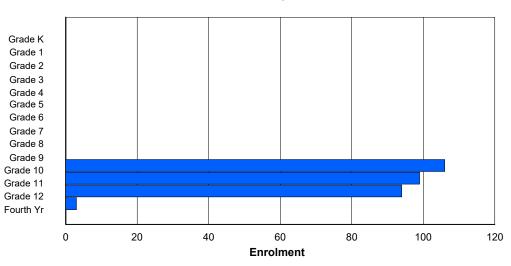

0

| #010 - Menihe | ek High S                                                                                                                                                                                                                                                                                                                                                                                                                                                                                                                                                                                                                                                                                                                                                                                                                                                                                                                                                                                               | School, I | _abrado | <sup>-</sup> City |   |        |         |              |        |      |     | -               |      | n: No    |         |     |       |
|---------------|---------------------------------------------------------------------------------------------------------------------------------------------------------------------------------------------------------------------------------------------------------------------------------------------------------------------------------------------------------------------------------------------------------------------------------------------------------------------------------------------------------------------------------------------------------------------------------------------------------------------------------------------------------------------------------------------------------------------------------------------------------------------------------------------------------------------------------------------------------------------------------------------------------------------------------------------------------------------------------------------------------|-----------|---------|-------------------|---|--------|---------|--------------|--------|------|-----|-----------------|------|----------|---------|-----|-------|
| Grades: 8-12  | Teachers       ***: 40.0       District FTE PTR: 10.3<br>Provincial FTE PTR: 11.8         Enrolment By Age and Gender         5       6       7       8       9       10       11       12       13       14       15       16       17       18       19       20>         0       0       0       0       0       0       62       79       68       67       56       7       1       0         0       0       0       0       0       0       0       55       59       60       56       57       6       0       0       0       0       0       0       0       0       0       0       0       0       0       0       0       0       0       0       0       0       0       0       0       0       0       0       0       0       0       0       0       0       0       0       0       0       0       0       0       0       0       0       11       12       4th       Total         O       0       0       0       0       0       0       0       0       11       12       4th |           |         |                   |   |        |         |              |        |      |     |                 |      |          |         |     |       |
| FTE Teachers  | *** : 4(                                                                                                                                                                                                                                                                                                                                                                                                                                                                                                                                                                                                                                                                                                                                                                                                                                                                                                                                                                                                | 0.0       |         |                   |   |        |         |              |        |      |     |                 |      | <u>8</u> |         |     |       |
|               |                                                                                                                                                                                                                                                                                                                                                                                                                                                                                                                                                                                                                                                                                                                                                                                                                                                                                                                                                                                                         |           |         |                   |   | Enrolr | nent By | Age an       | d Gend | er   |     |                 |      |          |         |     |       |
|               |                                                                                                                                                                                                                                                                                                                                                                                                                                                                                                                                                                                                                                                                                                                                                                                                                                                                                                                                                                                                         |           |         |                   |   |        |         | Age          |        |      |     |                 |      |          |         |     |       |
| Gender        | 5                                                                                                                                                                                                                                                                                                                                                                                                                                                                                                                                                                                                                                                                                                                                                                                                                                                                                                                                                                                                       | 6         | 7       | 8                 | 9 | 10     | 11      | 12           | 13     | 14   | 15  | 16              | 17   | 18       | 19      | 20> | Total |
| Male          | 0                                                                                                                                                                                                                                                                                                                                                                                                                                                                                                                                                                                                                                                                                                                                                                                                                                                                                                                                                                                                       | 0         | 0       | 0                 | 0 | 0      | 0       | 0            | 62     | 79   | 68  | 67              | 56   | 7        | 1       | 0   | 340   |
| Female        | 0                                                                                                                                                                                                                                                                                                                                                                                                                                                                                                                                                                                                                                                                                                                                                                                                                                                                                                                                                                                                       | 0         | 0       | 0                 | 0 | 0      | 0       | 0            | 55     | 59   | 60  | 56              | 57   | 6        | 0       | 0   | 293   |
| Total         | 0                                                                                                                                                                                                                                                                                                                                                                                                                                                                                                                                                                                                                                                                                                                                                                                                                                                                                                                                                                                                       | 0         | 0       | 0                 | 0 | 0      | 0       | 0            | 117    | 138  | 128 | 123             | 113  | 13       | 1       | 0   | 633   |
|               |                                                                                                                                                                                                                                                                                                                                                                                                                                                                                                                                                                                                                                                                                                                                                                                                                                                                                                                                                                                                         |           |         |                   |   | Enrol  | ment By | / Grade      | and Ge | nder |     |                 |      |          |         |     |       |
|               |                                                                                                                                                                                                                                                                                                                                                                                                                                                                                                                                                                                                                                                                                                                                                                                                                                                                                                                                                                                                         |           |         |                   |   |        |         | <u>Grade</u> |        |      |     |                 |      |          |         |     |       |
| Gender        | К                                                                                                                                                                                                                                                                                                                                                                                                                                                                                                                                                                                                                                                                                                                                                                                                                                                                                                                                                                                                       | 1         | 2       | 3                 | 4 | 5      | 6       |              | 7      | 8    | 9   | 10 <sup>-</sup> | 1 12 | 2 4th    | n Total |     |       |
| Male          | 0                                                                                                                                                                                                                                                                                                                                                                                                                                                                                                                                                                                                                                                                                                                                                                                                                                                                                                                                                                                                       | 0         | 0       | 0                 | 0 | 0      | 0       |              | 0      | 65   | 78  | 74 6            | 2 50 | 6 5      | 340     |     |       |
| Female        | 0                                                                                                                                                                                                                                                                                                                                                                                                                                                                                                                                                                                                                                                                                                                                                                                                                                                                                                                                                                                                       | 0         | 0       | 0                 | 0 | 0      | 0       |              | 0      | 59   | 59  | 58 5            | 6 59 | ) 2      | 2 293   |     |       |
|               |                                                                                                                                                                                                                                                                                                                                                                                                                                                                                                                                                                                                                                                                                                                                                                                                                                                                                                                                                                                                         |           |         |                   |   |        |         |              |        |      |     |                 |      |          |         |     |       |

### **Enrolment By Grade**

0

124

137

132

118 115

7

633