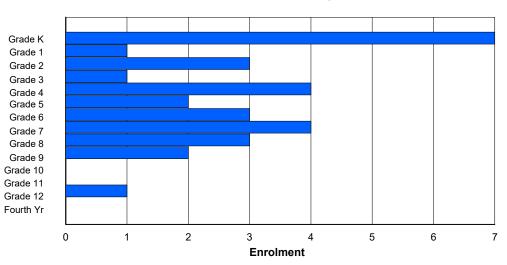

### **Enrolment By Grade**

\* Data from the 2012-2013 AGR(Enrolment/Age as of the last day in Sept./Dec.)

\*\* Newfoundland Statistics Classification System

\*\*\* May include itinerant teachers

Modification Time: 4:08:14PM