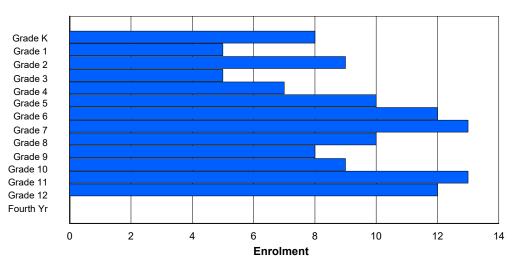

# **Enrolment By Grade**

86

0

0

0

0

0

0

331

#### For 004 - Queen of Peace Middle School, Happy Valley-Goose Bay

\* Data from the 2012-2013 AGR(Enrolment/Age as of the last day in Sept./Dec.)

- \*\* Newfoundland Statistics Classification System
- \*\*\* May include itinerant teachers