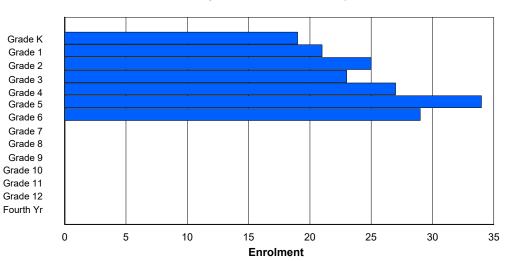

# Enrolment By Grade

#### For 007 - Amos Comenius Memorial School, Hopedale

\* Data from the 2012-2013 AGR(Enrolment/Age as of the last day in Sept./Dec.)

- \*\* Newfoundland Statistics Classification System
- \*\*\* May include itinerant teachers
- Modification Time: 4:08:14PM