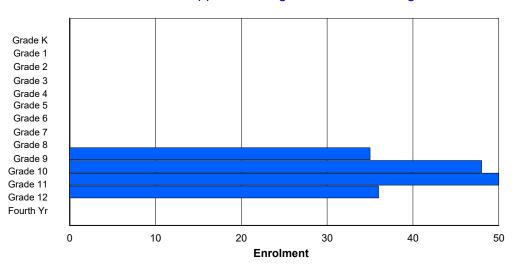

#### **Enrolment By Grade**

For 477 - Mealy Mountain Collegiate, Happy Valley-Goose Bay

\* Data from the 2012-2013 AGR(Enrolment/Age as of the last day in Sept./Dec.)

- \*\* Newfoundland Statistics Classification System
- \*\*\* May include itinerant teachers