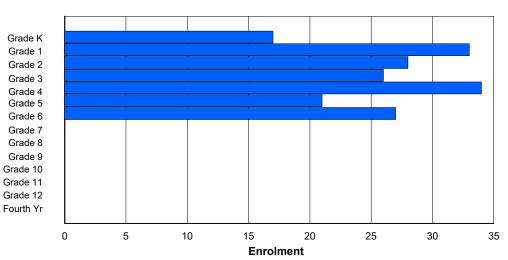

Modification Time: 4:08:14PM

| #014 - Jen | s Haven M   | emorial, | Nain   |         |        |        |          |              |          |           | assificatio              |           |            | Yes |       |     |       |
|------------|-------------|----------|--------|---------|--------|--------|----------|--------------|----------|-----------|--------------------------|-----------|------------|-----|-------|-----|-------|
| Grades: K- | 12          |          | Number | of Grad | es: 13 |        |          |              |          | <u>Sc</u> | chool FTE                | E PTR : 8 | <u>3.9</u> |     |       |     |       |
| FTE Teach  | ers *** : 2 | 4.0      |        |         |        |        |          |              |          |           | strict FTE<br>ovincial F |           |            |     |       |     |       |
|            |             |          |        |         |        | Enrolm | nent By  | Age and      | l Gender |           |                          |           |            |     |       |     |       |
|            |             |          |        |         |        |        | :        | <u>Age</u>   |          |           |                          |           |            |     |       |     |       |
| Gender     | 5           | 6        | 7      | 8       | 9      | 10     | 11       | 12           | 13       | 14        | 15                       | 16        | 17         | 18  | 19    | 20> | Total |
| Male       | 9           | 8        | 5      | 8       | 9      | 13     | 10       | 9            | 8        | 9         | 7                        | 8         | 7          | 4   | 2     | 0   | 116   |
| Female     | 10          | 11       | 8      | 8       | 5      | 6      | 3        | 11           | 9        | 12        | 6                        | 6         | 8          | 5   | 0     | 0   | 108   |
| Total      | 19          | 19       | 13     | 16      | 14     | 19     | 13       | 20           | 17       | 21        | 13                       | 14        | 15         | 9   | 2     | 0   | 224   |
|            |             |          |        |         |        | Enrolr | nent By  | Grade a      | and Gene | der       |                          |           |            |     |       |     |       |
|            |             |          |        |         |        |        | <u>-</u> | <u>Grade</u> |          |           |                          |           |            |     |       |     |       |
| Gender     | К           | 1        | 2      | 3       | 4      | 5      | 6        | 7            | · 8      | 3 9       | 10                       | 11        | 12         | 4th | Total |     |       |
| Male       | 10          | 7        | 6      | 9       | 10     | 11     | 9        | 13           | 6        | 6 8       | 15                       | 3         | 4          | 5   | 116   |     |       |
| Female     | 10          | 11       | 8      | 8       | 7      | 4      | 3        | 12           | . 10     | ) 10      | 12                       | 6         | 7          | 0   | 108   |     |       |
| Total      | 20          | 18       | 14     | 17      | 17     | 15     | 12       | 25           | 5 10     | 5 18      | 27                       | 9         | 11         | 5   | 224   |     |       |

### **Enrolment By Grade**

\* Data from the 2012-2013 AGR(Enrolment/Age as of the last day in Sept./Dec.)

\*\* Newfoundland Statistics Classification System

\*\*\* May include itinerant teachers

Modification Time: 4:08:14PM