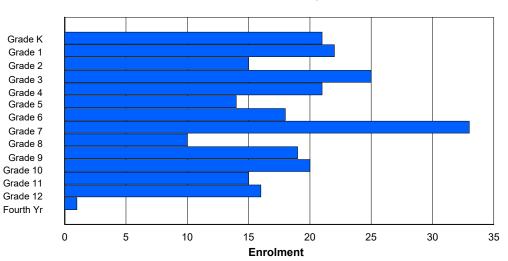

Modification Time: 4:08:14PM

| #014 - Jen | s Haven M   | emorial, | Nain   |         |        |        |          |              |          |           | assificatio              |           |            | Yes |       |     |       |
|------------|-------------|----------|--------|---------|--------|--------|----------|--------------|----------|-----------|--------------------------|-----------|------------|-----|-------|-----|-------|
| Grades: K- | 12          |          | Number | of Grad | es: 13 |        |          |              |          | <u>Sc</u> | chool FTE                | E PTR : 8 | <u>3.9</u> |     |       |     |       |
| FTE Teach  | ers *** : 2 | 4.0      |        |         |        |        |          |              |          |           | strict FTE<br>ovincial F |           |            |     |       |     |       |
|            |             |          |        |         |        | Enrolm | nent By  | Age and      | l Gender |           |                          |           |            |     |       |     |       |
|            |             |          |        |         |        |        | :        | <u>Age</u>   |          |           |                          |           |            |     |       |     |       |
| Gender     | 5           | 6        | 7      | 8       | 9      | 10     | 11       | 12           | 13       | 14        | 15                       | 16        | 17         | 18  | 19    | 20> | Total |
| Male       | 9           | 8        | 5      | 8       | 9      | 13     | 10       | 9            | 8        | 9         | 7                        | 8         | 7          | 4   | 2     | 0   | 116   |
| Female     | 10          | 11       | 8      | 8       | 5      | 6      | 3        | 11           | 9        | 12        | 6                        | 6         | 8          | 5   | 0     | 0   | 108   |
| Total      | 19          | 19       | 13     | 16      | 14     | 19     | 13       | 20           | 17       | 21        | 13                       | 14        | 15         | 9   | 2     | 0   | 224   |
|            |             |          |        |         |        | Enrolr | nent By  | Grade a      | and Gene | der       |                          |           |            |     |       |     |       |
|            |             |          |        |         |        |        | <u>-</u> | <u>Grade</u> |          |           |                          |           |            |     |       |     |       |
| Gender     | К           | 1        | 2      | 3       | 4      | 5      | 6        | 7            | · 8      | 3 9       | 10                       | 11        | 12         | 4th | Total |     |       |
| Male       | 10          | 7        | 6      | 9       | 10     | 11     | 9        | 13           | 6        | 6 8       | 15                       | 3         | 4          | 5   | 116   |     |       |
| Female     | 10          | 11       | 8      | 8       | 7      | 4      | 3        | 12           | . 10     | ) 10      | 12                       | 6         | 7          | 0   | 108   |     |       |
| Total      | 20          | 18       | 14     | 17      | 17     | 15     | 12       | 25           | 5 10     | 5 18      | 27                       | 9         | 11         | 5   | 224   |     |       |

### **Enrolment By Grade**

\* Data from the 2012-2013 AGR(Enrolment/Age as of the last day in Sept./Dec.)

\*\* Newfoundland Statistics Classification System

\*\*\* May include itinerant teachers

Modification Time: 4:08:14PM

Modification Date:

Web Site: http://www.education.gov.nf.ca/sch\_rep/2012/index.htm

| #015 - Lake Me | elville S | chool, N | orth We | est River |        |        |          |              |        |      | lassificati<br>ffers Dist |      |    | Yes |       |     |       |
|----------------|-----------|----------|---------|-----------|--------|--------|----------|--------------|--------|------|---------------------------|------|----|-----|-------|-----|-------|
| Grades: K-12   |           |          | Number  | of Grade  | es: 13 |        |          |              |        |      | chool FT                  |      |    |     |       |     |       |
| FTE Teachers   | *** : 11  | 1.0      |         |           |        |        |          |              |        |      | rovincial                 |      |    |     |       |     |       |
|                |           |          |         |           |        | Enrolm | ent By   | Age and      | Gender |      |                           |      |    |     |       |     |       |
|                |           |          |         |           |        |        |          | Age          |        |      |                           |      |    |     |       |     |       |
| Gender         | 5         | 6        | 7       | 8         | 9      | 10     | 11       | 12           | 13     | 14   | 15                        | 16   | 17 | 18  | 19    | 20> | Total |
| Male           | 0         | 4        | 3       | 4         | 4      | 2      | 5        | 3            | 2      | 2    | 4                         | 1    | 4  | 1   | 1     | 0   | 40    |
| Female         | 7         | 1        | 3       | 7         | 2      | 2      | 3        | 4            | 4      | 6    | 4                         | 3    | 5  | 1   | 1     | 0   | 53    |
| Total          | 7         | 5        | 6       | 11        | 6      | 4      | 8        | 7            | 6      | 8    | 8                         | 4    | 9  | 2   | 2     | 0   | 93    |
|                |           |          |         |           |        | Enroln | nent By  | Grade a      | nd Gen | der  |                           |      |    |     |       |     |       |
|                |           |          |         |           |        |        | <u>.</u> | <u>Grade</u> |        |      |                           |      |    |     |       |     |       |
| Gender         | К         | 1        | 2       | 3         | 4      | 5      | 6        | 7            | 8      | 3 9  | ) 10                      | ) 11 | 12 | 4th | Total |     |       |
| Male           | 1         | 2<br>2   | 4       | 5         | 4      | 1      | 5        | 3            | 2      | 2 3  | 3 3                       |      | 6  | 0   | 40    |     |       |
| Female         | 5         | 2        | 4       | 7         | 2      | 3      | 2        | 4            | :      | 37   | , f                       | 5 4  | 5  | 0   | 53    |     |       |
| Total          | 6         | 4        | 8       | 12        | 6      | 4      | 7        | 7            |        | 5 10 | ) (                       | 3 5  | 11 | 0   | 93    |     |       |