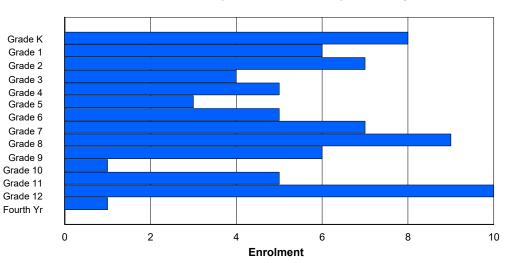

# **Enrolment By Grade**

For 002 - Henry Gordon Academy, Cartwright

\* Data from the 2012-2013 AGR(Enrolment/Age as of the last day in Sept./Dec.)

- \*\* Newfoundland Statistics Classification System
- \*\*\* May include itinerant teachers