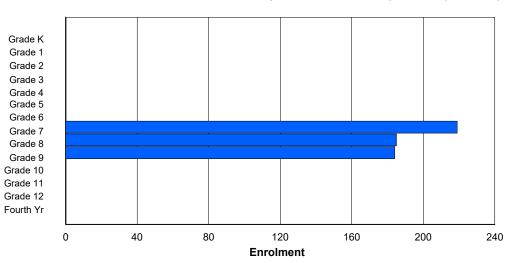

89

74

| #004 - Que       | een of Peace        | e Middle | e School | , Нарру | Valley- | Goose E | lay      |              |        |     | assificatio                     |                 |             | No  |       |     |       |
|------------------|---------------------|----------|----------|---------|---------|---------|----------|--------------|--------|-----|---------------------------------|-----------------|-------------|-----|-------|-----|-------|
| Grades: 4-7      | 7                   |          | Number   | of Grad | es: 4   |         |          |              |        | Sc  | chool FTE                       | <u> PTR : ′</u> | <u>11.8</u> |     |       |     |       |
| <u>FTE Teach</u> | <u>ers</u> *** : 28 | 3.0      |          |         |         |         |          |              |        |     | <u>strict FTE</u><br>ovincial F |                 |             |     |       |     |       |
|                  |                     |          |          |         |         | Enrolm  | ent By / | Age and      | Gender |     |                                 |                 |             |     |       |     |       |
|                  |                     |          |          |         |         |         | 4        | Age          |        |     |                                 |                 |             |     |       |     |       |
| Gender           | 5                   | 6        | 7        | 8       | 9       | 10      | 11       | 12           | 13     | 14  | 15                              | 16              | 17          | 18  | 19    | 20> | Total |
| Male             | 0                   | 0        | 0        | 0       | 38      | 41      | 48       | 46           | 5      | 0   | 0                               | 0               | 0           | 0   | 0     | 0   | 178   |
| Female           | 0                   | 0        | 0        | 1       | 40      | 46      | 27       | 38           | 1      | 0   | 0                               | 0               | 0           | 0   | 0     | 0   | 153   |
| Total            | 0                   | 0        | 0        | 1       | 78      | 87      | 75       | 84           | 6      | 0   | 0                               | 0               | 0           | 0   | 0     | 0   | 331   |
|                  |                     |          |          |         |         | Enrolr  | nent By  | Grade a      | nd Gen | der |                                 |                 |             |     |       |     |       |
|                  |                     |          |          |         |         |         | <u>c</u> | <u>Grade</u> |        |     |                                 |                 |             |     |       |     |       |
| Gender           | К                   | 1        | 2        | 3       | 4       | 5       | 6        | 7            | :      | 89  | 10                              | 11              | 12          | 4th | Total |     |       |
| Male             | 0                   | 0        | 0        | 0       | 41      | 42      | 46       | 49           | (      | 0 C | 0                               | 0               | 0           | 0   | 178   |     |       |
| Female           | 0                   | 0        | 0        | 0       | 41      | 47      | 28       | 37           |        | 0 0 |                                 |                 | 0           | 0   | 153   |     |       |

# **Enrolment By Grade**

86

0

0

0

0

0

0

331

#### For 004 - Queen of Peace Middle School, Happy Valley-Goose Bay

\* Data from the 2012-2013 AGR(Enrolment/Age as of the last day in Sept./Dec.)

- \*\* Newfoundland Statistics Classification System
- \*\*\* May include itinerant teachers