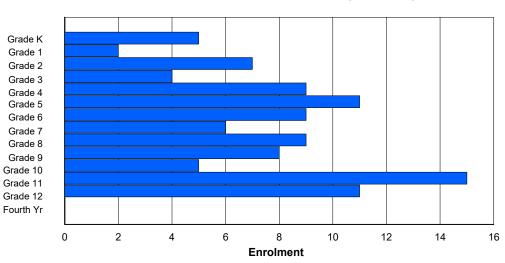

Modification Date:

Web Site: http://www.education.gov.nf.ca/sch\_rep/2012/index.htm

| #015 - Lake Me | elville S | chool, N | orth We | est River |        |        |          |              |        |      | lassificati<br>ffers Dist |      |    | Yes |       |     |       |
|----------------|-----------|----------|---------|-----------|--------|--------|----------|--------------|--------|------|---------------------------|------|----|-----|-------|-----|-------|
| Grades: K-12   |           |          | Number  | of Grade  | es: 13 |        |          |              |        |      | chool FT                  |      |    |     |       |     |       |
| FTE Teachers   | *** : 11  | 1.0      |         |           |        |        |          |              |        |      | rovincial                 |      |    |     |       |     |       |
|                |           |          |         |           |        | Enrolm | ent By   | Age and      | Gender |      |                           |      |    |     |       |     |       |
|                |           |          |         |           |        |        |          | Age          |        |      |                           |      |    |     |       |     |       |
| Gender         | 5         | 6        | 7       | 8         | 9      | 10     | 11       | 12           | 13     | 14   | 15                        | 16   | 17 | 18  | 19    | 20> | Total |
| Male           | 0         | 4        | 3       | 4         | 4      | 2      | 5        | 3            | 2      | 2    | 4                         | 1    | 4  | 1   | 1     | 0   | 40    |
| Female         | 7         | 1        | 3       | 7         | 2      | 2      | 3        | 4            | 4      | 6    | 4                         | 3    | 5  | 1   | 1     | 0   | 53    |
| Total          | 7         | 5        | 6       | 11        | 6      | 4      | 8        | 7            | 6      | 8    | 8                         | 4    | 9  | 2   | 2     | 0   | 93    |
|                |           |          |         |           |        | Enroln | nent By  | Grade a      | nd Gen | der  |                           |      |    |     |       |     |       |
|                |           |          |         |           |        |        | <u>.</u> | <u>Grade</u> |        |      |                           |      |    |     |       |     |       |
| Gender         | К         | 1        | 2       | 3         | 4      | 5      | 6        | 7            | 8      | 3 9  | ) 10                      | ) 11 | 12 | 4th | Total |     |       |
| Male           | 1         | 2<br>2   | 4       | 5         | 4      | 1      | 5        | 3            | 2      | 2 3  | 3 3                       |      | 6  | 0   | 40    |     |       |
| Female         | 5         | 2        | 4       | 7         | 2      | 3      | 2        | 4            | :      | 37   | , f                       | 5 4  | 5  | 0   | 53    |     |       |
| Total          | 6         | 4        | 8       | 12        | 6      | 4      | 7        | 7            |        | 5 10 | ) (                       | 3 5  | 11 | 0   | 93    |     |       |

# Enrolment By Grade