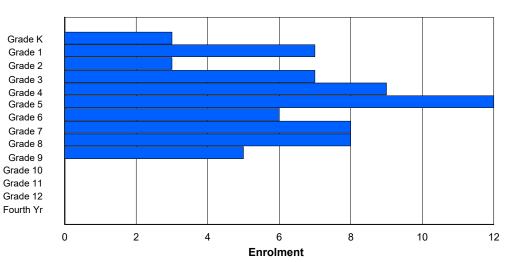

# **Enrolment By Grade**

1

4

2

1

3

1

1

24

0

4

For 001 - St. Peter's School, Black Tickle

\* Data from the 2012-2013 AGR(Enrolment/Age as of the last day in Sept./Dec.)

\*\* Newfoundland Statistics Classification System

0

0

5

1

1

- \*\*\* May include itinerant teachers
- Modification Time: 4:08:14PM

| #002 - Henry (<br>Grades: K-12 | Gordon A |     |   | right<br>of Grade | es: 13 |        |         |              |         | C<br>S | Classifica<br>Offers Di<br>School F<br>District F | stance<br><u>TE PTI</u> | Eduo<br><u>R : 7.</u> | <u>3</u> | Yes |       |     |       |
|--------------------------------|----------|-----|---|-------------------|--------|--------|---------|--------------|---------|--------|---------------------------------------------------|-------------------------|-----------------------|----------|-----|-------|-----|-------|
| FTE Teachers                   | *** : 1( | 0.0 |   |                   |        |        |         |              |         |        | Provincia                                         |                         |                       |          |     |       |     |       |
|                                |          |     |   |                   |        | Enrolr | nent By | Age and      | d Gende | r      |                                                   |                         |                       |          |     |       |     |       |
|                                | _        |     | _ |                   |        |        |         | Age          |         |        |                                                   |                         |                       |          |     |       |     |       |
| Gender                         | 5        | 6   | 7 | 8                 | 9      | 10     | 11      | 12           | 13      | 14     | 15                                                | 16                      |                       | 17       | 18  | 19    | 20> | Total |
| Male                           | 4        | 2   | 5 | 3                 | 4      | 2      | 1       | 5            | 4       | 3      | 1                                                 | 2                       |                       | 5        | 1   | 0     | 0   | 42    |
| Female                         | 4        | 4   | 2 | 1                 | 1      | 3      | 1       | 3            | 5       | 2      | 0                                                 | 2                       |                       | 6        | 0   | 1     | 0   | 35    |
| Total                          | 8        | 6   | 7 | 4                 | 5      | 5      | 2       | 8            | 9       | 5      | 1                                                 | 4                       |                       | 11       | 1   | 1     | 0   | 77    |
|                                |          |     |   |                   |        | Enrol  | ment By | / Grade      | and Gen | der    |                                                   |                         |                       |          |     |       |     |       |
|                                |          |     |   |                   |        |        |         | <u>Grade</u> |         |        |                                                   |                         |                       |          |     |       |     |       |
| Gender                         | К        | 1   | 2 | 3                 | 4      | 5      | 6       |              | 7       | 8      | 9                                                 | 10                      | 11                    | 12       | 4th | Total |     |       |
| Male                           | 4        | 2   | 5 | 3                 | 4      | 1      | 2       | Ę            |         | 4 4    | 4                                                 | 0                       | 3                     | 5        | 0   | 42    |     |       |
| Female                         | 4        | 4   | 2 | 1                 | 1      | 2      | 3       |              | 2       |        | 2                                                 | 1                       | 2                     | 5        | 1   | 35    |     |       |
| Total                          | 8        | 6   | 7 | 4                 | 5      | 3      | 5       | 5            | 7       | 9      | 6                                                 | 1                       | 5                     | 10       | 1   | 77    |     |       |