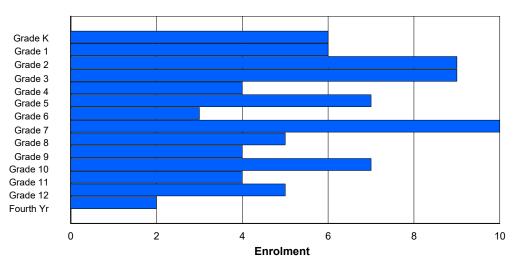

# **Enrolment By Grade**

For 002 - Henry Gordon Academy, Cartwright

\* Data from the 2012-2013 AGR(Enrolment/Age as of the last day in Sept./Dec.)

- \*\* Newfoundland Statistics Classification System
- \*\*\* May include itinerant teachers