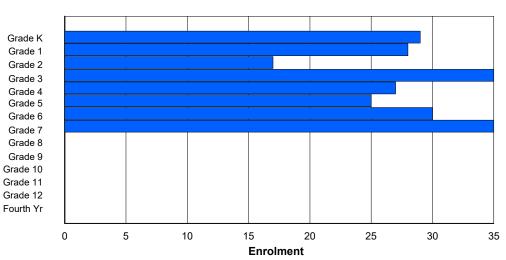

Modification Time: 4:08:14PM

Modification Date:

174

| #007 - Amos C  | comeniu  | s Memo | orial Sch | ool, Hope | edale  |        |          |                  |         |            | lassificat<br>ffers Dis |            |                 | Yes    |          |        |          |
|----------------|----------|--------|-----------|-----------|--------|--------|----------|------------------|---------|------------|-------------------------|------------|-----------------|--------|----------|--------|----------|
| Grades: K-12   |          |        | Number    | of Grade  | es: 13 |        |          |                  |         |            | chool FT                | EPTR :     | <u>10.3</u>     |        |          |        |          |
| FTE Teachers   | *** : 18 | 3.0    |           |           |        |        |          |                  |         | <u> </u>   | rovincial               | FTE PTI    | <u>R : 11.8</u> |        |          |        |          |
|                |          |        |           |           |        | Enrolm | ent By / | Age and          | Gender  |            |                         |            |                 |        |          |        |          |
| Gender         | 5        | 6      | 7         | 8         | 9      | 10     | 11       | <u>Age</u><br>12 | 13      | 14         | 15                      | 16         | 17              | 18     | 19       | 20>    | Total    |
| Male<br>Female | 3<br>6   | 4<br>5 | 2<br>3    | 7<br>7    | 6<br>3 | 5<br>3 | 6<br>3   | 5<br>4           | 3<br>4  | 3<br>1     | 6<br>4                  | 2<br>6     | 4<br>5          | 1<br>2 | 2<br>3   | 0<br>0 | 59<br>59 |
| Total          | 9        | 9      | 5         | 14        | 9      | 8      | 9        | 9                | 7       | 4          | 10                      | 8          | 9               | 3      | 5        | 0      | 118      |
|                |          |        |           |           |        | Enroln | nent By  | Grade a          | nd Geno | ler        |                         |            |                 |        |          |        |          |
|                |          |        |           |           |        |        | <u>c</u> | <u>Grade</u>     |         |            |                         |            |                 |        |          |        |          |
| Gender         | к        | 1      | 2         | 3         | 4      | 5      | 6        | 7                | 8       | 3          | € 1                     | 0 11       | 12              | 4th    | Total    |        |          |
| Male<br>Female | 3<br>6   | 4<br>5 | 2<br>3    | 7<br>7    | 6<br>3 | 5<br>3 | 6<br>3   | 7<br>5           |         | 5 :<br>5 : |                         | 1 4<br>7 4 |                 | 1<br>1 | 59<br>59 |        |          |
| Total          | 9        | 9      | 5         | 14        | 9      | 8      | 9        | 12               | ç       | )          | 8                       | 88         | 8               | 2      | 118      |        |          |

# Enrolment By Grade

#### For 007 - Amos Comenius Memorial School, Hopedale

\* Data from the 2012-2013 AGR(Enrolment/Age as of the last day in Sept./Dec.)

- \*\* Newfoundland Statistics Classification System
- \*\*\* May include itinerant teachers
- Modification Time: 4:08:14PM

Total

101

105

108

100

1

0

| #008 - A. P | P. Low Prir      | mary, La | abrador C | ity       |       |       |         |            |         | -  |    | tion: Urb<br>tance Ec    | an<br>lucation: | No |    |
|-------------|------------------|----------|-----------|-----------|-------|-------|---------|------------|---------|----|----|--------------------------|-----------------|----|----|
| Grades: K-3 | 3                |          | Numbe     | r of Grad | es: 4 |       |         |            |         |    |    | <u>E PTR :</u>           |                 |    |    |
| FTE Teache  | <u>ers</u> *** : | 29.0     |           |           |       |       |         |            |         |    |    | <u>E PTR :</u><br>FTE PT |                 |    |    |
|             |                  |          |           |           |       | Enrol | ment By | Age and    | d Gende | r  |    |                          |                 |    |    |
|             |                  |          |           |           |       |       |         | <u>Age</u> |         |    |    |                          |                 |    |    |
| Gender      | 5                | 6        | 7         | 8         | 9     | 10    | 11      | 12         | 13      | 14 | 15 | 16                       | 17              | 18 | 19 |
| Male        | 53               | 64       | 62        | 65        | 0     | 0     | 0       | 0          | 0       | 0  | 0  | 0                        | 0               | 0  | 0  |
| Female      | 48               | 41       | 46        | 35        | 1     | 0     | 0       | 0          | 0       | 0  | 0  | 0                        | 0               | 0  | 0  |