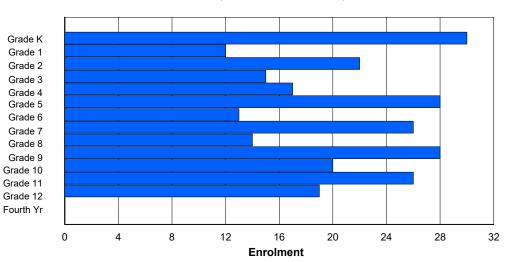

# **Enrolment By Grade**

86

0

0

0

0

0

0

331

#### For 004 - Queen of Peace Middle School, Happy Valley-Goose Bay

\* Data from the 2012-2013 AGR(Enrolment/Age as of the last day in Sept./Dec.)

- \*\* Newfoundland Statistics Classification System
- \*\*\* May include itinerant teachers