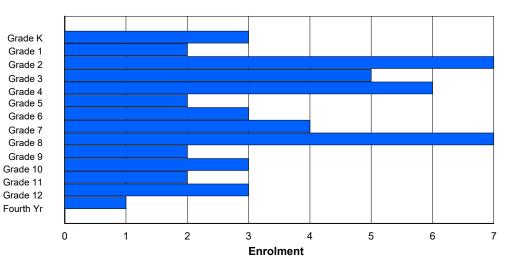

Total

| #001 - St. I | Peter's Sch                                                                                                                                                                                                                                                                                                                                                                                                                                                                                                                                                                                                                                                                                                                                                                                                                                                                           | ool, Bla | ck Tickle | )       |        |        |         |                  |          | -   | lassificat<br>ffers Dist |         |            | Yes |       |     |       |
|--------------|---------------------------------------------------------------------------------------------------------------------------------------------------------------------------------------------------------------------------------------------------------------------------------------------------------------------------------------------------------------------------------------------------------------------------------------------------------------------------------------------------------------------------------------------------------------------------------------------------------------------------------------------------------------------------------------------------------------------------------------------------------------------------------------------------------------------------------------------------------------------------------------|----------|-----------|---------|--------|--------|---------|------------------|----------|-----|--------------------------|---------|------------|-----|-------|-----|-------|
| Grades: 2-4  | 4,6-12                                                                                                                                                                                                                                                                                                                                                                                                                                                                                                                                                                                                                                                                                                                                                                                                                                                                                |          | Number    | of Grad | es: 10 |        |         |                  |          | S   | chool FT                 | E PTR : | <u>4.8</u> |     |       |     |       |
| FTE Teach    | <u>ers</u> *** : 5.                                                                                                                                                                                                                                                                                                                                                                                                                                                                                                                                                                                                                                                                                                                                                                                                                                                                   | .0       |           |         |        |        |         |                  |          |     | istrict FT<br>rovincial  |         |            |     |       |     |       |
|              |                                                                                                                                                                                                                                                                                                                                                                                                                                                                                                                                                                                                                                                                                                                                                                                                                                                                                       |          |           |         |        | Enrolr | nent By | Age and          | d Gender |     |                          |         |            |     |       |     |       |
| Gender       | 5                                                                                                                                                                                                                                                                                                                                                                                                                                                                                                                                                                                                                                                                                                                                                                                                                                                                                     | 6        | 7         | 8       | 9      | 10     | 11      | <u>Age</u><br>12 | 13       | 14  | 15                       | 16      | 17         | 18  | 19    | 20> | Total |
|              |                                                                                                                                                                                                                                                                                                                                                                                                                                                                                                                                                                                                                                                                                                                                                                                                                                                                                       |          |           |         |        |        |         |                  |          |     |                          |         |            |     |       |     |       |
| Male         |                                                                                                                                                                                                                                                                                                                                                                                                                                                                                                                                                                                                                                                                                                                                                                                                                                                                                       |          |           |         |        |        |         |                  |          |     |                          |         |            |     |       |     | 14    |
| Female       | Enrolment By Age and Gender         Enrolment By Age and Gender         5       6       7       8       9       10       11       12       13       14       15       16       17       18       19       20>         5       6       7       8       9       10       11       12       13       14       15       16       17       18       19       20>         0       0       2       1       1       0       1       12       3       1       0       1       0       0       1       20>         0       0       2       1       1       0       1       12       3       1       0       1       0       0       1       1       20>       1       1       1       1       1       1       1       1       1       1       1       1       1       1       1       1       1       1       1       1       1       1       1       1       1       1       1       1       1 | 10       |           |         |        |        |         |                  |          |     |                          |         |            |     |       |     |       |
| Total        | 0                                                                                                                                                                                                                                                                                                                                                                                                                                                                                                                                                                                                                                                                                                                                                                                                                                                                                     | 0        | 5         | 1       | 1      | 0      | 4       | 1                | 3        | 3   | 1                        | 3       | 1          | 0   | 0     | 1   | 24    |
|              |                                                                                                                                                                                                                                                                                                                                                                                                                                                                                                                                                                                                                                                                                                                                                                                                                                                                                       |          |           |         |        | Enrol  | ment By | Grade a          | and Gene | der |                          |         |            |     |       |     |       |
|              |                                                                                                                                                                                                                                                                                                                                                                                                                                                                                                                                                                                                                                                                                                                                                                                                                                                                                       |          |           |         |        |        |         | <u>Grade</u>     |          |     |                          |         |            |     |       |     |       |
| Gender       | К                                                                                                                                                                                                                                                                                                                                                                                                                                                                                                                                                                                                                                                                                                                                                                                                                                                                                     | 1        | 2         | 3       | 4      | 5      | 6       | 7                | 7 8      | 3 9 | ) 1                      | 0 11    | 12         | 4th | Total |     |       |
| Male         | 0                                                                                                                                                                                                                                                                                                                                                                                                                                                                                                                                                                                                                                                                                                                                                                                                                                                                                     | 0        | 2         | 1       | 1      | 0      | 1       | 1                | 3        | 3 2 |                          | 1 0     | 1          | 1   | 14    |     |       |
| Female       | 0                                                                                                                                                                                                                                                                                                                                                                                                                                                                                                                                                                                                                                                                                                                                                                                                                                                                                     | 0        | 3         | 0       | 0      | 0      |         |                  |          | I C |                          | 0 3     |            | 0   | 10    |     |       |

# **Enrolment By Grade**

1

4

2

1

3

1

1

24

0

4

For 001 - St. Peter's School, Black Tickle

\* Data from the 2012-2013 AGR(Enrolment/Age as of the last day in Sept./Dec.)

\*\* Newfoundland Statistics Classification System

0

0

5

1

1

- \*\*\* May include itinerant teachers
- Modification Time: 4:08:14PM

| #002 - Henry (<br>Grades: K-12 | Gordon A |     |   | right<br>of Grade | es: 13 |        |         |              |         | C<br>S | Classifica<br>Offers Di<br>School F<br>District F | stance<br><u>TE PTI</u> | Eduo<br><u>R : 7.</u> | <u>3</u> | Yes |       |     |       |
|--------------------------------|----------|-----|---|-------------------|--------|--------|---------|--------------|---------|--------|---------------------------------------------------|-------------------------|-----------------------|----------|-----|-------|-----|-------|
| FTE Teachers                   | *** : 1( | 0.0 |   |                   |        |        |         |              |         |        | Provincia                                         |                         |                       |          |     |       |     |       |
|                                |          |     |   |                   |        | Enrolr | nent By | Age and      | d Gende | r      |                                                   |                         |                       |          |     |       |     |       |
|                                | _        |     | _ |                   |        |        |         | Age          |         |        |                                                   |                         |                       |          |     |       |     |       |
| Gender                         | 5        | 6   | 7 | 8                 | 9      | 10     | 11      | 12           | 13      | 14     | 15                                                | 16                      |                       | 17       | 18  | 19    | 20> | Total |
| Male                           | 4        | 2   | 5 | 3                 | 4      | 2      | 1       | 5            | 4       | 3      | 1                                                 | 2                       |                       | 5        | 1   | 0     | 0   | 42    |
| Female                         | 4        | 4   | 2 | 1                 | 1      | 3      | 1       | 3            | 5       | 2      | 0                                                 | 2                       |                       | 6        | 0   | 1     | 0   | 35    |
| Total                          | 8        | 6   | 7 | 4                 | 5      | 5      | 2       | 8            | 9       | 5      | 1                                                 | 4                       |                       | 11       | 1   | 1     | 0   | 77    |
|                                |          |     |   |                   |        | Enrol  | ment By | / Grade      | and Gen | der    |                                                   |                         |                       |          |     |       |     |       |
|                                |          |     |   |                   |        |        |         | <u>Grade</u> |         |        |                                                   |                         |                       |          |     |       |     |       |
| Gender                         | К        | 1   | 2 | 3                 | 4      | 5      | 6       |              | 7       | 8      | 9                                                 | 10                      | 11                    | 12       | 4th | Total |     |       |
| Male                           | 4        | 2   | 5 | 3                 | 4      | 1      | 2       | Ę            |         | 4 4    | 4                                                 | 0                       | 3                     | 5        | 0   | 42    |     |       |
| Female                         | 4        | 4   | 2 | 1                 | 1      | 2      | 3       |              | 2       |        | 2                                                 | 1                       | 2                     | 5        | 1   | 35    |     |       |
| Total                          | 8        | 6   | 7 | 4                 | 5      | 3      | 5       | 5            | 7       | 9      | 6                                                 | 1                       | 5                     | 10       | 1   | 77    |     |       |