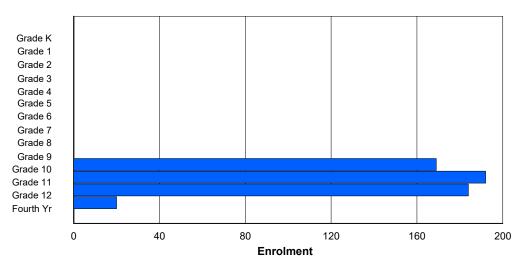

89

74

| #004 - Que       | een of Peace        | e Middle | e School | , Нарру | Valley- | Goose E | lay      |              |        |     | assificatio                     |                 |             | No  |       |     |       |
|------------------|---------------------|----------|----------|---------|---------|---------|----------|--------------|--------|-----|---------------------------------|-----------------|-------------|-----|-------|-----|-------|
| Grades: 4-7      | 7                   |          | Number   | of Grad | es: 4   |         |          |              |        | Sc  | chool FTE                       | <u> PTR : ′</u> | <u>11.8</u> |     |       |     |       |
| <u>FTE Teach</u> | <u>ers</u> *** : 28 | 3.0      |          |         |         |         |          |              |        |     | <u>strict FTE</u><br>ovincial F |                 |             |     |       |     |       |
|                  |                     |          |          |         |         | Enrolm  | ent By / | Age and      | Gender |     |                                 |                 |             |     |       |     |       |
|                  |                     |          |          |         |         |         | 4        | Age          |        |     |                                 |                 |             |     |       |     |       |
| Gender           | 5                   | 6        | 7        | 8       | 9       | 10      | 11       | 12           | 13     | 14  | 15                              | 16              | 17          | 18  | 19    | 20> | Total |
| Male             | 0                   | 0        | 0        | 0       | 38      | 41      | 48       | 46           | 5      | 0   | 0                               | 0               | 0           | 0   | 0     | 0   | 178   |
| Female           | 0                   | 0        | 0        | 1       | 40      | 46      | 27       | 38           | 1      | 0   | 0                               | 0               | 0           | 0   | 0     | 0   | 153   |
| Total            | 0                   | 0        | 0        | 1       | 78      | 87      | 75       | 84           | 6      | 0   | 0                               | 0               | 0           | 0   | 0     | 0   | 331   |
|                  |                     |          |          |         |         | Enrolr  | nent By  | Grade a      | nd Gen | der |                                 |                 |             |     |       |     |       |
|                  |                     |          |          |         |         |         | <u>c</u> | <u>Grade</u> |        |     |                                 |                 |             |     |       |     |       |
| Gender           | К                   | 1        | 2        | 3       | 4       | 5       | 6        | 7            | :      | 89  | 10                              | 11              | 12          | 4th | Total |     |       |
| Male             | 0                   | 0        | 0        | 0       | 41      | 42      | 46       | 49           | (      | 0 C | 0                               | 0               | 0           | 0   | 178   |     |       |
| Female           | 0                   | 0        | 0        | 0       | 41      | 47      | 28       | 37           |        | 0 0 |                                 |                 | 0           | 0   | 153   |     |       |

# **Enrolment By Grade**

86

0

0

0

0

0

0

331

#### For 004 - Queen of Peace Middle School, Happy Valley-Goose Bay

\* Data from the 2012-2013 AGR(Enrolment/Age as of the last day in Sept./Dec.)

- \*\* Newfoundland Statistics Classification System
- \*\*\* May include itinerant teachers