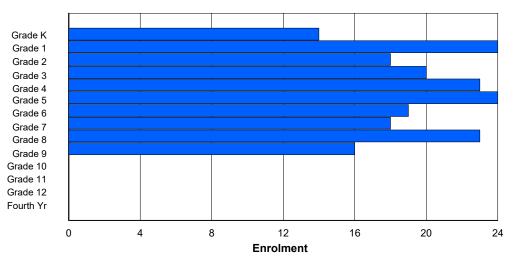

# **Enrolment By Grade**

1

4

2

1

3

1

1

24

0

4

For 001 - St. Peter's School, Black Tickle

\* Data from the 2012-2013 AGR(Enrolment/Age as of the last day in Sept./Dec.)

\*\* Newfoundland Statistics Classification System

0

0

5

1

1

- \*\*\* May include itinerant teachers
- Modification Time: 4:08:14PM

| #002 - Henry (<br>Grades: K-12 | Gordon A |     |   | right<br>of Grade | es: 13 |        |         |              |         | C<br>S | Classifica<br>Offers Di<br>School F<br>District F | stance<br><u>TE PTI</u> | Eduo<br><u>R : 7.</u> | <u>3</u> | Yes |       |     |       |
|--------------------------------|----------|-----|---|-------------------|--------|--------|---------|--------------|---------|--------|---------------------------------------------------|-------------------------|-----------------------|----------|-----|-------|-----|-------|
| FTE Teachers                   | *** : 1( | 0.0 |   |                   |        |        |         |              |         |        | Provincia                                         |                         |                       |          |     |       |     |       |
|                                |          |     |   |                   |        | Enrolr | nent By | Age and      | d Gende | r      |                                                   |                         |                       |          |     |       |     |       |
|                                | _        |     | _ |                   |        |        |         | Age          |         |        |                                                   |                         |                       |          |     |       |     |       |
| Gender                         | 5        | 6   | 7 | 8                 | 9      | 10     | 11      | 12           | 13      | 14     | 15                                                | 16                      |                       | 17       | 18  | 19    | 20> | Total |
| Male                           | 4        | 2   | 5 | 3                 | 4      | 2      | 1       | 5            | 4       | 3      | 1                                                 | 2                       |                       | 5        | 1   | 0     | 0   | 42    |
| Female                         | 4        | 4   | 2 | 1                 | 1      | 3      | 1       | 3            | 5       | 2      | 0                                                 | 2                       |                       | 6        | 0   | 1     | 0   | 35    |
| Total                          | 8        | 6   | 7 | 4                 | 5      | 5      | 2       | 8            | 9       | 5      | 1                                                 | 4                       |                       | 11       | 1   | 1     | 0   | 77    |
|                                |          |     |   |                   |        | Enrol  | ment By | / Grade      | and Gen | der    |                                                   |                         |                       |          |     |       |     |       |
|                                |          |     |   |                   |        |        |         | <u>Grade</u> |         |        |                                                   |                         |                       |          |     |       |     |       |
| Gender                         | К        | 1   | 2 | 3                 | 4      | 5      | 6       |              | 7       | 8      | 9                                                 | 10                      | 11                    | 12       | 4th | Total |     |       |
| Male                           | 4        | 2   | 5 | 3                 | 4      | 1      | 2       | Ę            |         | 4 4    | 4                                                 | 0                       | 3                     | 5        | 0   | 42    |     |       |
| Female                         | 4        | 4   | 2 | 1                 | 1      | 2      | 3       |              | 2       |        | 2                                                 | 1                       | 2                     | 5        | 1   | 35    |     |       |
| Total                          | 8        | 6   | 7 | 4                 | 5      | 3      | 5       | 5            | 7       | 9      | 6                                                 | 1                       | 5                     | 10       | 1   | 77    |     |       |