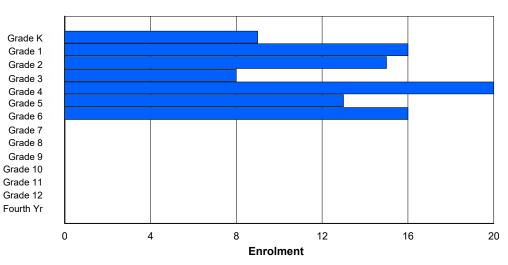

Total

| #001 - St. I | Peter's Sch                                                                                                                                                                                                                                                                                                                                                                                                                                                                                                                                                                                                                                                                                                                                                                                                                                                                           | ool, Bla | ck Tickle | )       |        |        |         |                  |          | -   | lassificat<br>ffers Dist |         |            | Yes |       |     |       |
|--------------|---------------------------------------------------------------------------------------------------------------------------------------------------------------------------------------------------------------------------------------------------------------------------------------------------------------------------------------------------------------------------------------------------------------------------------------------------------------------------------------------------------------------------------------------------------------------------------------------------------------------------------------------------------------------------------------------------------------------------------------------------------------------------------------------------------------------------------------------------------------------------------------|----------|-----------|---------|--------|--------|---------|------------------|----------|-----|--------------------------|---------|------------|-----|-------|-----|-------|
| Grades: 2-4  | 4,6-12                                                                                                                                                                                                                                                                                                                                                                                                                                                                                                                                                                                                                                                                                                                                                                                                                                                                                |          | Number    | of Grad | es: 10 |        |         |                  |          | S   | chool FT                 | E PTR : | <u>4.8</u> |     |       |     |       |
| FTE Teach    | <u>ers</u> *** : 5.                                                                                                                                                                                                                                                                                                                                                                                                                                                                                                                                                                                                                                                                                                                                                                                                                                                                   | .0       |           |         |        |        |         |                  |          |     | istrict FT<br>rovincial  |         |            |     |       |     |       |
|              |                                                                                                                                                                                                                                                                                                                                                                                                                                                                                                                                                                                                                                                                                                                                                                                                                                                                                       |          |           |         |        | Enrolr | nent By | Age and          | d Gender |     |                          |         |            |     |       |     |       |
| Gender       | 5                                                                                                                                                                                                                                                                                                                                                                                                                                                                                                                                                                                                                                                                                                                                                                                                                                                                                     | 6        | 7         | 8       | 9      | 10     | 11      | <u>Age</u><br>12 | 13       | 14  | 15                       | 16      | 17         | 18  | 19    | 20> | Total |
|              |                                                                                                                                                                                                                                                                                                                                                                                                                                                                                                                                                                                                                                                                                                                                                                                                                                                                                       |          |           |         |        |        |         |                  |          |     |                          |         |            |     |       |     |       |
| Male         |                                                                                                                                                                                                                                                                                                                                                                                                                                                                                                                                                                                                                                                                                                                                                                                                                                                                                       |          |           |         |        |        |         |                  |          |     |                          |         |            |     |       |     | 14    |
| Female       | Enrolment By Age and Gender         Enrolment By Age and Gender         5       6       7       8       9       10       11       12       13       14       15       16       17       18       19       20>         5       6       7       8       9       10       11       12       13       14       15       16       17       18       19       20>         0       0       2       1       1       0       1       12       3       1       0       1       0       0       1       20>         0       0       2       1       1       0       1       12       3       1       0       1       0       0       1       1       20>       1       1       1       1       1       1       1       1       1       1       1       1       1       1       1       1       1       1       1       1       1       1       1       1       1       1       1       1       1 | 10       |           |         |        |        |         |                  |          |     |                          |         |            |     |       |     |       |
| Total        | 0                                                                                                                                                                                                                                                                                                                                                                                                                                                                                                                                                                                                                                                                                                                                                                                                                                                                                     | 0        | 5         | 1       | 1      | 0      | 4       | 1                | 3        | 3   | 1                        | 3       | 1          | 0   | 0     | 1   | 24    |
|              |                                                                                                                                                                                                                                                                                                                                                                                                                                                                                                                                                                                                                                                                                                                                                                                                                                                                                       |          |           |         |        | Enrol  | ment By | Grade a          | and Gene | der |                          |         |            |     |       |     |       |
|              |                                                                                                                                                                                                                                                                                                                                                                                                                                                                                                                                                                                                                                                                                                                                                                                                                                                                                       |          |           |         |        |        |         | <u>Grade</u>     |          |     |                          |         |            |     |       |     |       |
| Gender       | К                                                                                                                                                                                                                                                                                                                                                                                                                                                                                                                                                                                                                                                                                                                                                                                                                                                                                     | 1        | 2         | 3       | 4      | 5      | 6       | 7                | 7 8      | 3 9 | ) 1                      | 0 11    | 12         | 4th | Total |     |       |
| Male         | 0                                                                                                                                                                                                                                                                                                                                                                                                                                                                                                                                                                                                                                                                                                                                                                                                                                                                                     | 0        | 2         | 1       | 1      | 0      | 1       | 1                | 3        | 3 2 |                          | 1 0     | 1          | 1   | 14    |     |       |
| Female       | 0                                                                                                                                                                                                                                                                                                                                                                                                                                                                                                                                                                                                                                                                                                                                                                                                                                                                                     | 0        | 3         | 0       | 0      | 0      |         |                  |          | I C |                          | 0 3     |            | 0   | 10    |     |       |

# **Enrolment By Grade**

1

4

2

1

3

1

1

24

0

4

For 001 - St. Peter's School, Black Tickle

\* Data from the 2012-2013 AGR(Enrolment/Age as of the last day in Sept./Dec.)

\*\* Newfoundland Statistics Classification System

0

0

5

1

1

- \*\*\* May include itinerant teachers
- Modification Time: 4:08:14PM

| #002 - Henry (<br>Grades: K-12 | Gordon A |     |   | right<br>of Grade | es: 13 |        |         |              |         | C<br>S | Classifica<br>Offers Di<br>School F<br>District F | stance<br><u>TE PTI</u> | Eduo<br><u>R : 7.</u> | <u>3</u> | Yes |       |     |       |
|--------------------------------|----------|-----|---|-------------------|--------|--------|---------|--------------|---------|--------|---------------------------------------------------|-------------------------|-----------------------|----------|-----|-------|-----|-------|
| FTE Teachers                   | *** : 1( | 0.0 |   |                   |        |        |         |              |         |        | Provincia                                         |                         |                       |          |     |       |     |       |
|                                |          |     |   |                   |        | Enrolr | nent By | Age and      | d Gende | r      |                                                   |                         |                       |          |     |       |     |       |
|                                | _        |     | _ |                   |        |        |         | Age          |         |        |                                                   |                         |                       |          |     |       |     |       |
| Gender                         | 5        | 6   | 7 | 8                 | 9      | 10     | 11      | 12           | 13      | 14     | 15                                                | 16                      |                       | 17       | 18  | 19    | 20> | Total |
| Male                           | 4        | 2   | 5 | 3                 | 4      | 2      | 1       | 5            | 4       | 3      | 1                                                 | 2                       |                       | 5        | 1   | 0     | 0   | 42    |
| Female                         | 4        | 4   | 2 | 1                 | 1      | 3      | 1       | 3            | 5       | 2      | 0                                                 | 2                       |                       | 6        | 0   | 1     | 0   | 35    |
| Total                          | 8        | 6   | 7 | 4                 | 5      | 5      | 2       | 8            | 9       | 5      | 1                                                 | 4                       |                       | 11       | 1   | 1     | 0   | 77    |
|                                |          |     |   |                   |        | Enrol  | ment By | / Grade      | and Gen | der    |                                                   |                         |                       |          |     |       |     |       |
|                                |          |     |   |                   |        |        |         | <u>Grade</u> |         |        |                                                   |                         |                       |          |     |       |     |       |
| Gender                         | К        | 1   | 2 | 3                 | 4      | 5      | 6       |              | 7       | 8      | 9                                                 | 10                      | 11                    | 12       | 4th | Total |     |       |
| Male                           | 4        | 2   | 5 | 3                 | 4      | 1      | 2       | Ę            |         | 4 4    | 4                                                 | 0                       | 3                     | 5        | 0   | 42    |     |       |
| Female                         | 4        | 4   | 2 | 1                 | 1      | 2      | 3       |              | 2       |        | 2                                                 | 1                       | 2                     | 5        | 1   | 35    |     |       |
| Total                          | 8        | 6   | 7 | 4                 | 5      | 3      | 5       | 5            | 7       | 9      | 6                                                 | 1                       | 5                     | 10       | 1   | 77    |     |       |