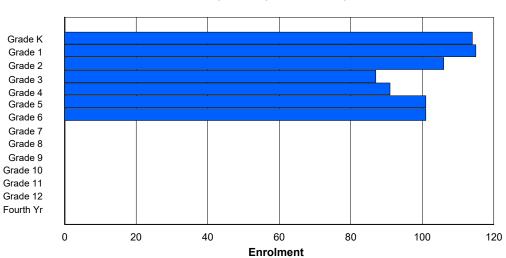

Modification Time: 4:08:14PM

Modification Date:

174

| #007 - Amos C  | comeniu  | s Memo | orial Sch | ool, Hope | edale  |        |          |                  |         |            | lassificat<br>ffers Dis |            |                 | Yes    |          |        |          |
|----------------|----------|--------|-----------|-----------|--------|--------|----------|------------------|---------|------------|-------------------------|------------|-----------------|--------|----------|--------|----------|
| Grades: K-12   |          |        | Number    | of Grade  | es: 13 |        |          |                  |         |            | chool FT                | EPTR :     | <u>10.3</u>     |        |          |        |          |
| FTE Teachers   | *** : 18 | 3.0    |           |           |        |        |          |                  |         | <u> </u>   | rovincial               | FTE PTI    | <u>R : 11.8</u> |        |          |        |          |
|                |          |        |           |           |        | Enrolm | ent By / | Age and          | Gender  |            |                         |            |                 |        |          |        |          |
| Gender         | 5        | 6      | 7         | 8         | 9      | 10     | 11       | <u>Age</u><br>12 | 13      | 14         | 15                      | 16         | 17              | 18     | 19       | 20>    | Total    |
| Male<br>Female | 3<br>6   | 4<br>5 | 2<br>3    | 7<br>7    | 6<br>3 | 5<br>3 | 6<br>3   | 5<br>4           | 3<br>4  | 3<br>1     | 6<br>4                  | 2<br>6     | 4<br>5          | 1<br>2 | 2<br>3   | 0<br>0 | 59<br>59 |
| Total          | 9        | 9      | 5         | 14        | 9      | 8      | 9        | 9                | 7       | 4          | 10                      | 8          | 9               | 3      | 5        | 0      | 118      |
|                |          |        |           |           |        | Enroln | nent By  | Grade a          | nd Geno | ler        |                         |            |                 |        |          |        |          |
|                |          |        |           |           |        |        | <u>c</u> | <u>Grade</u>     |         |            |                         |            |                 |        |          |        |          |
| Gender         | к        | 1      | 2         | 3         | 4      | 5      | 6        | 7                | 8       | 3          | € 1                     | 0 11       | 12              | 4th    | Total    |        |          |
| Male<br>Female | 3<br>6   | 4<br>5 | 2<br>3    | 7<br>7    | 6<br>3 | 5<br>3 | 6<br>3   | 7<br>5           |         | 5 :<br>5 : |                         | 1 4<br>7 4 |                 | 1<br>1 | 59<br>59 |        |          |
| Total          | 9        | 9      | 5         | 14        | 9      | 8      | 9        | 12               | ç       | )          | 8                       | 88         | 8               | 2      | 118      |        |          |

# Enrolment By Grade

#### For 007 - Amos Comenius Memorial School, Hopedale

\* Data from the 2012-2013 AGR(Enrolment/Age as of the last day in Sept./Dec.)

- \*\* Newfoundland Statistics Classification System
- \*\*\* May include itinerant teachers
- Modification Time: 4:08:14PM