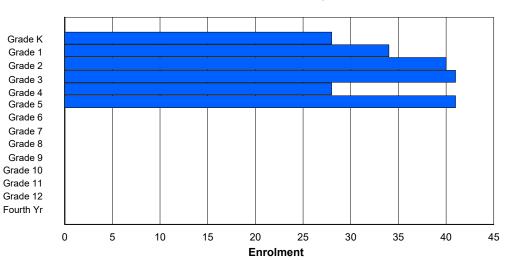

Total

101

105

108

100

1

0

| #008 - A. P | P. Low Prir      | mary, La | abrador C | ity       |       |       |         |            |         | -  |    | tion: Urb<br>tance Ec    | an<br>lucation: | No |    |
|-------------|------------------|----------|-----------|-----------|-------|-------|---------|------------|---------|----|----|--------------------------|-----------------|----|----|
| Grades: K-3 | 3                |          | Numbe     | r of Grad | es: 4 |       |         |            |         |    |    | <u>E PTR :</u>           |                 |    |    |
| FTE Teache  | <u>ers</u> *** : | 29.0     |           |           |       |       |         |            |         |    |    | <u>E PTR :</u><br>FTE PT |                 |    |    |
|             |                  |          |           |           |       | Enrol | ment By | Age and    | d Gende | r  |    |                          |                 |    |    |
|             |                  |          |           |           |       |       |         | <u>Age</u> |         |    |    |                          |                 |    |    |
| Gender      | 5                | 6        | 7         | 8         | 9     | 10    | 11      | 12         | 13      | 14 | 15 | 16                       | 17              | 18 | 19 |
| Male        | 53               | 64       | 62        | 65        | 0     | 0     | 0       | 0          | 0       | 0  | 0  | 0                        | 0               | 0  | 0  |
| Female      | 48               | 41       | 46        | 35        | 1     | 0     | 0       | 0          | 0       | 0  | 0  | 0                        | 0               | 0  | 0  |

0

#### **Enrolment By Grade and Gender**

0

0

0

0

0

0

0

|                |          |          |          |          |        |        | Gra    | de     |        |        |        |        |        |        |            |
|----------------|----------|----------|----------|----------|--------|--------|--------|--------|--------|--------|--------|--------|--------|--------|------------|
| Gender         | к        | 1        | 2        | 3        | 4      | 5      | 6      | 7      | 8      | 9      | 10     | 11     | 12     | 4th    | Total      |
| Male<br>Female | 53<br>47 | 64<br>41 | 62<br>47 | 65<br>36 | 0<br>0 | 244<br>171 |
| Total          | 100      | 105      | 109      | 101      | 0      | 0      | 0      | 0      | 0      | 0      | 0      | 0      | 0      | 0      | 415        |

#### **Enrolment By Grade**

For 008 - A. P. Low Primary, Labrador City

\* Data from the 2012-2013 AGR(Enrolment/Age as of the last day in Sept./Dec.)

- \*\* Newfoundland Statistics Classification System
- \*\*\* May include itinerant teachers