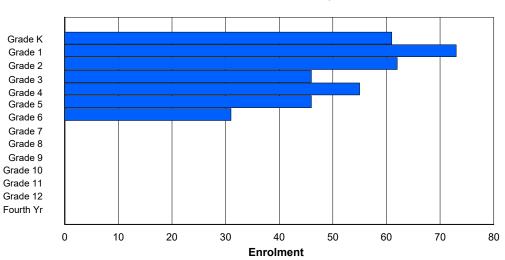

Grades: K-3 Number of Grades: 4

37

97

38

87

49

78

50

97

0

0

0

0

0

0

Classification: Urban Offers Distance Education: No

School FTE PTR : 12.9 District FTE PTR : 10.3 Provincial FTE PTR : 11.8

|        |    |    |    |    |   | Enrol | ment By  | Age an       | d Gende | r   |     |      |      |     |       |     |       |
|--------|----|----|----|----|---|-------|----------|--------------|---------|-----|-----|------|------|-----|-------|-----|-------|
|        |    |    |    |    |   |       |          | <u>Age</u>   |         |     |     |      |      |     |       |     |       |
| Gender | 5  | 6  | 7  | 8  | 9 | 10    | 11       | 12           | 13      | 14  | 15  | 16   | 17   | 18  | 19    | 20> | Total |
| Male   | 59 | 47 | 32 | 44 | 3 | 0     | 0        | 0            | 0       | 0   | 0   | 0    | 0    | 0   | 0     | 0   | 185   |
| Female | 37 | 38 | 49 | 46 | 2 | 1     | 0        | 0            | 1       | 0   | 0   | 0    | 0    | 0   | 0     | 0   | 174   |
| Total  | 96 | 85 | 81 | 90 | 5 | 1     | 0        | 0            | 1       | 0   | 0   | 0    | 0    | 0   | 0     | 0   | 359   |
|        |    |    |    |    |   | Enro  | Iment By | y Grade      | and Gen | der |     |      |      |     |       |     |       |
|        |    |    |    |    |   |       |          | <u>Grade</u> |         |     |     |      |      |     |       |     |       |
| Gender | к  | 1  | 2  | 3  | 4 | 5     | 5 6      | 6            | 7       | 8 9 | 9 1 | 0 11 | l 12 | 4th | Total |     |       |
| Male   | 60 | 49 | 29 | 47 | 0 | 0     | 0        | ) (          | 0       | 0 0 | )   | 0 0  | ) 0  | 0   | 185   |     |       |

### Enrolment By Grade

0

0

0

0

0

0

0

0

0

0

0

0

0

0

#### For 005 - Peacock Primary School, Happy Valley-Goose Bay

\* Data from the 2012-2013 AGR(Enrolment/Age as of the last day in Sept./Dec.)

- \*\* Newfoundland Statistics Classification System
- \*\*\* May include itinerant teachers