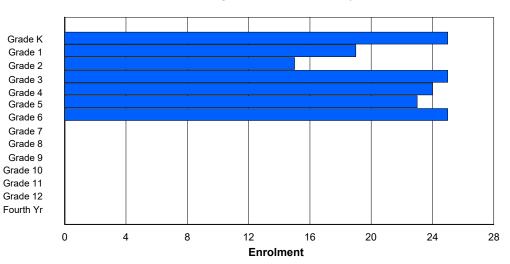

# **Enrolment By Grade**

86

0

0

0

0

0

0

331

#### For 004 - Queen of Peace Middle School, Happy Valley-Goose Bay

\* Data from the 2012-2013 AGR(Enrolment/Age as of the last day in Sept./Dec.)

- \*\* Newfoundland Statistics Classification System
- \*\*\* May include itinerant teachers