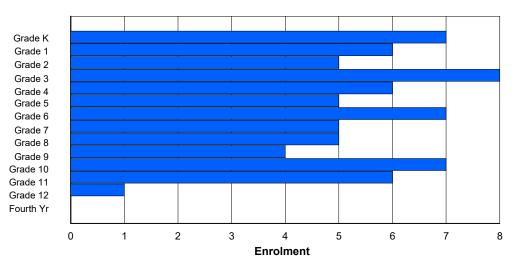

Modification Time: 4:08:14PM

Modification Date:

174

| #007 - Amos C  | comeniu  | s Memo | orial Sch | ool, Hope | edale  |        |          |                  |         |            | lassificat<br>ffers Dis |            |                 | Yes    |          |        |          |
|----------------|----------|--------|-----------|-----------|--------|--------|----------|------------------|---------|------------|-------------------------|------------|-----------------|--------|----------|--------|----------|
| Grades: K-12   |          |        | Number    | of Grade  | es: 13 |        |          |                  |         |            | chool FT                | EPTR :     | <u>10.3</u>     |        |          |        |          |
| FTE Teachers   | *** : 18 | 3.0    |           |           |        |        |          |                  |         | <u> </u>   | rovincial               | FTE PTI    | <u>R : 11.8</u> |        |          |        |          |
|                |          |        |           |           |        | Enrolm | ent By / | Age and          | Gender  |            |                         |            |                 |        |          |        |          |
| Gender         | 5        | 6      | 7         | 8         | 9      | 10     | 11       | <u>Age</u><br>12 | 13      | 14         | 15                      | 16         | 17              | 18     | 19       | 20>    | Total    |
| Male<br>Female | 3<br>6   | 4<br>5 | 2<br>3    | 7<br>7    | 6<br>3 | 5<br>3 | 6<br>3   | 5<br>4           | 3<br>4  | 3<br>1     | 6<br>4                  | 2<br>6     | 4<br>5          | 1<br>2 | 2<br>3   | 0<br>0 | 59<br>59 |
| Total          | 9        | 9      | 5         | 14        | 9      | 8      | 9        | 9                | 7       | 4          | 10                      | 8          | 9               | 3      | 5        | 0      | 118      |
|                |          |        |           |           |        | Enroln | nent By  | Grade a          | nd Geno | ler        |                         |            |                 |        |          |        |          |
|                |          |        |           |           |        |        | <u>c</u> | <u>Grade</u>     |         |            |                         |            |                 |        |          |        |          |
| Gender         | к        | 1      | 2         | 3         | 4      | 5      | 6        | 7                | 8       | 3          | € 1                     | 0 11       | 12              | 4th    | Total    |        |          |
| Male<br>Female | 3<br>6   | 4<br>5 | 2<br>3    | 7<br>7    | 6<br>3 | 5<br>3 | 6<br>3   | 7<br>5           |         | 5 :<br>5 : |                         | 1 4<br>7 4 |                 | 1<br>1 | 59<br>59 |        |          |
| Total          | 9        | 9      | 5         | 14        | 9      | 8      | 9        | 12               | ç       | )          | 8                       | 88         | 8               | 2      | 118      |        |          |

# Enrolment By Grade

#### For 007 - Amos Comenius Memorial School, Hopedale

\* Data from the 2012-2013 AGR(Enrolment/Age as of the last day in Sept./Dec.)

- \*\* Newfoundland Statistics Classification System
- \*\*\* May include itinerant teachers
- Modification Time: 4:08:14PM