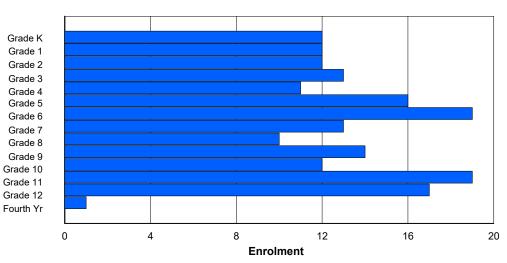

Total

| #001 - St. I | Peter's Sch                                                                                                                                                                                                                                                                                                                                                                                                                                                                                                                                                                                                                                                                                                                                                                                                                                                                           | ool, Bla | ck Tickle | )       |        |        |         |                  |          | -   | lassificat<br>ffers Dist |         |            | Yes |       |     |       |
|--------------|---------------------------------------------------------------------------------------------------------------------------------------------------------------------------------------------------------------------------------------------------------------------------------------------------------------------------------------------------------------------------------------------------------------------------------------------------------------------------------------------------------------------------------------------------------------------------------------------------------------------------------------------------------------------------------------------------------------------------------------------------------------------------------------------------------------------------------------------------------------------------------------|----------|-----------|---------|--------|--------|---------|------------------|----------|-----|--------------------------|---------|------------|-----|-------|-----|-------|
| Grades: 2-4  | 4,6-12                                                                                                                                                                                                                                                                                                                                                                                                                                                                                                                                                                                                                                                                                                                                                                                                                                                                                |          | Number    | of Grad | es: 10 |        |         |                  |          | S   | chool FT                 | E PTR : | <u>4.8</u> |     |       |     |       |
| FTE Teach    | <u>ers</u> *** : 5.                                                                                                                                                                                                                                                                                                                                                                                                                                                                                                                                                                                                                                                                                                                                                                                                                                                                   | .0       |           |         |        |        |         |                  |          |     | istrict FT<br>rovincial  |         |            |     |       |     |       |
|              |                                                                                                                                                                                                                                                                                                                                                                                                                                                                                                                                                                                                                                                                                                                                                                                                                                                                                       |          |           |         |        | Enrolr | nent By | Age and          | d Gender |     |                          |         |            |     |       |     |       |
| Gender       | 5                                                                                                                                                                                                                                                                                                                                                                                                                                                                                                                                                                                                                                                                                                                                                                                                                                                                                     | 6        | 7         | 8       | 9      | 10     | 11      | <u>Age</u><br>12 | 13       | 14  | 15                       | 16      | 17         | 18  | 19    | 20> | Total |
|              |                                                                                                                                                                                                                                                                                                                                                                                                                                                                                                                                                                                                                                                                                                                                                                                                                                                                                       |          |           |         |        |        |         |                  |          |     |                          |         |            |     |       |     |       |
| Male         |                                                                                                                                                                                                                                                                                                                                                                                                                                                                                                                                                                                                                                                                                                                                                                                                                                                                                       |          |           |         |        |        |         |                  |          |     |                          |         |            |     |       |     | 14    |
| Female       | Enrolment By Age and Gender         Enrolment By Age and Gender         5       6       7       8       9       10       11       12       13       14       15       16       17       18       19       20>         5       6       7       8       9       10       11       12       13       14       15       16       17       18       19       20>         0       0       2       1       1       0       1       12       3       1       0       1       0       0       1       20>         0       0       2       1       1       0       1       12       3       1       0       1       0       0       1       1       20>       1       1       1       1       1       1       1       1       1       1       1       1       1       1       1       1       1       1       1       1       1       1       1       1       1       1       1       1       1 | 10       |           |         |        |        |         |                  |          |     |                          |         |            |     |       |     |       |
| Total        | 0                                                                                                                                                                                                                                                                                                                                                                                                                                                                                                                                                                                                                                                                                                                                                                                                                                                                                     | 0        | 5         | 1       | 1      | 0      | 4       | 1                | 3        | 3   | 1                        | 3       | 1          | 0   | 0     | 1   | 24    |
|              |                                                                                                                                                                                                                                                                                                                                                                                                                                                                                                                                                                                                                                                                                                                                                                                                                                                                                       |          |           |         |        | Enrol  | ment By | Grade a          | and Gene | der |                          |         |            |     |       |     |       |
|              |                                                                                                                                                                                                                                                                                                                                                                                                                                                                                                                                                                                                                                                                                                                                                                                                                                                                                       |          |           |         |        |        |         | <u>Grade</u>     |          |     |                          |         |            |     |       |     |       |
| Gender       | К                                                                                                                                                                                                                                                                                                                                                                                                                                                                                                                                                                                                                                                                                                                                                                                                                                                                                     | 1        | 2         | 3       | 4      | 5      | 6       | 7                | 7 8      | 3 9 | ) 1                      | 0 11    | 12         | 4th | Total |     |       |
| Male         | 0                                                                                                                                                                                                                                                                                                                                                                                                                                                                                                                                                                                                                                                                                                                                                                                                                                                                                     | 0        | 2         | 1       | 1      | 0      | 1       | 1                | 3        | 3 2 |                          | 1 0     | 1          | 1   | 14    |     |       |
| Female       | 0                                                                                                                                                                                                                                                                                                                                                                                                                                                                                                                                                                                                                                                                                                                                                                                                                                                                                     | 0        | 3         | 0       | 0      | 0      |         |                  |          | I C |                          | 0 3     |            | 0   | 10    |     |       |

# **Enrolment By Grade**

1

4

2

1

3

1

1

24

0

4

For 001 - St. Peter's School, Black Tickle

\* Data from the 2012-2013 AGR(Enrolment/Age as of the last day in Sept./Dec.)

\*\* Newfoundland Statistics Classification System

0

0

5

1

1

- \*\*\* May include itinerant teachers
- Modification Time: 4:08:14PM

| #002 - Henry (<br>Grades: K-12 | Gordon A |     |   | right<br>of Grade | es: 13 |        |         |              |         | C<br>S | Classifica<br>Offers Di<br>School F<br>District F | stance<br><u>TE PTI</u> | Eduo<br><u>R : 7.</u> | <u>3</u> | Yes |       |     |       |
|--------------------------------|----------|-----|---|-------------------|--------|--------|---------|--------------|---------|--------|---------------------------------------------------|-------------------------|-----------------------|----------|-----|-------|-----|-------|
| FTE Teachers                   | *** : 1( | 0.0 |   |                   |        |        |         |              |         |        | Provincia                                         |                         |                       |          |     |       |     |       |
|                                |          |     |   |                   |        | Enrolr | nent By | Age and      | d Gende | r      |                                                   |                         |                       |          |     |       |     |       |
|                                | _        |     | _ |                   |        |        |         | Age          |         |        |                                                   |                         |                       |          |     |       |     |       |
| Gender                         | 5        | 6   | 7 | 8                 | 9      | 10     | 11      | 12           | 13      | 14     | 15                                                | 16                      |                       | 17       | 18  | 19    | 20> | Total |
| Male                           | 4        | 2   | 5 | 3                 | 4      | 2      | 1       | 5            | 4       | 3      | 1                                                 | 2                       |                       | 5        | 1   | 0     | 0   | 42    |
| Female                         | 4        | 4   | 2 | 1                 | 1      | 3      | 1       | 3            | 5       | 2      | 0                                                 | 2                       |                       | 6        | 0   | 1     | 0   | 35    |
| Total                          | 8        | 6   | 7 | 4                 | 5      | 5      | 2       | 8            | 9       | 5      | 1                                                 | 4                       |                       | 11       | 1   | 1     | 0   | 77    |
|                                |          |     |   |                   |        | Enrol  | ment By | / Grade      | and Gen | der    |                                                   |                         |                       |          |     |       |     |       |
|                                |          |     |   |                   |        |        |         | <u>Grade</u> |         |        |                                                   |                         |                       |          |     |       |     |       |
| Gender                         | К        | 1   | 2 | 3                 | 4      | 5      | 6       |              | 7       | 8      | 9                                                 | 10                      | 11                    | 12       | 4th | Total |     |       |
| Male                           | 4        | 2   | 5 | 3                 | 4      | 1      | 2       | Ę            |         | 4 4    | 4                                                 | 0                       | 3                     | 5        | 0   | 42    |     |       |
| Female                         | 4        | 4   | 2 | 1                 | 1      | 2      | 3       |              | 2       |        | 2                                                 | 1                       | 2                     | 5        | 1   | 35    |     |       |
| Total                          | 8        | 6   | 7 | 4                 | 5      | 3      | 5       | 5            | 7       | 9      | 6                                                 | 1                       | 5                     | 10       | 1   | 77    |     |       |