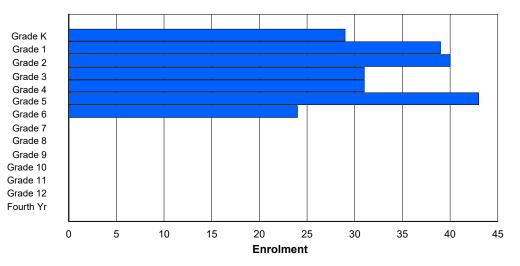

Grades: K-3 Number of Grades: 4

37

97

38

87

49

78

50

97

0

0

0

0

0

0

Classification: Urban Offers Distance Education: No

School FTE PTR : 12.9 District FTE PTR : 10.3 Provincial FTE PTR : 11.8

|        |    |    |    |    |   | Enrol | ment By  | Age an       | d Gende | r   |     |      |      |     |       |     |       |
|--------|----|----|----|----|---|-------|----------|--------------|---------|-----|-----|------|------|-----|-------|-----|-------|
|        |    |    |    |    |   |       |          | <u>Age</u>   |         |     |     |      |      |     |       |     |       |
| Gender | 5  | 6  | 7  | 8  | 9 | 10    | 11       | 12           | 13      | 14  | 15  | 16   | 17   | 18  | 19    | 20> | Total |
| Male   | 59 | 47 | 32 | 44 | 3 | 0     | 0        | 0            | 0       | 0   | 0   | 0    | 0    | 0   | 0     | 0   | 185   |
| Female | 37 | 38 | 49 | 46 | 2 | 1     | 0        | 0            | 1       | 0   | 0   | 0    | 0    | 0   | 0     | 0   | 174   |
| Total  | 96 | 85 | 81 | 90 | 5 | 1     | 0        | 0            | 1       | 0   | 0   | 0    | 0    | 0   | 0     | 0   | 359   |
|        |    |    |    |    |   | Enro  | Iment By | y Grade      | and Gen | der |     |      |      |     |       |     |       |
|        |    |    |    |    |   |       |          | <u>Grade</u> |         |     |     |      |      |     |       |     |       |
| Gender | к  | 1  | 2  | 3  | 4 | 5     | 5 6      | 6            | 7       | 8 9 | 9 1 | 0 11 | l 12 | 4th | Total |     |       |
| Male   | 60 | 49 | 29 | 47 | 0 | 0     | 0        | ) (          | 0       | 0 0 | )   | 0 0  | ) 0  | 0   | 185   |     |       |

### Enrolment By Grade

0

0

0

0

0

0

0

0

0

0

0

0

0

0