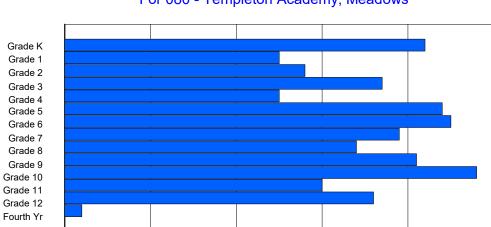

# **Enrolment By Grade**

1

4

2

1

3

1

1

24

0

4

For 001 - St. Peter's School, Black Tickle

\* Data from the 2012-2013 AGR(Enrolment/Age as of the last day in Sept./Dec.)

\*\* Newfoundland Statistics Classification System

0

0

5

1

1

- \*\*\* May include itinerant teachers
- Modification Time: 4:08:14PM

| #002 - Henry (<br>Grades: K-12 | Gordon A |     |   | right<br>of Grade | es: 13 |        |         |              |         | C<br>S | Classifica<br>Offers Di<br>School F<br>District F | stance<br><u>TE PTI</u> | Eduo<br><u>R : 7.</u> | <u>3</u> | Yes |       |     |       |
|--------------------------------|----------|-----|---|-------------------|--------|--------|---------|--------------|---------|--------|---------------------------------------------------|-------------------------|-----------------------|----------|-----|-------|-----|-------|
| FTE Teachers                   | *** : 1( | 0.0 |   |                   |        |        |         |              |         |        | Provincia                                         |                         |                       |          |     |       |     |       |
|                                |          |     |   |                   |        | Enrolr | nent By | Age and      | d Gende | r      |                                                   |                         |                       |          |     |       |     |       |
|                                | _        |     | _ |                   |        |        |         | Age          |         |        |                                                   |                         |                       |          |     |       |     |       |
| Gender                         | 5        | 6   | 7 | 8                 | 9      | 10     | 11      | 12           | 13      | 14     | 15                                                | 16                      |                       | 17       | 18  | 19    | 20> | Total |
| Male                           | 4        | 2   | 5 | 3                 | 4      | 2      | 1       | 5            | 4       | 3      | 1                                                 | 2                       |                       | 5        | 1   | 0     | 0   | 42    |
| Female                         | 4        | 4   | 2 | 1                 | 1      | 3      | 1       | 3            | 5       | 2      | 0                                                 | 2                       |                       | 6        | 0   | 1     | 0   | 35    |
| Total                          | 8        | 6   | 7 | 4                 | 5      | 5      | 2       | 8            | 9       | 5      | 1                                                 | 4                       |                       | 11       | 1   | 1     | 0   | 77    |
|                                |          |     |   |                   |        | Enrol  | ment By | / Grade      | and Gen | der    |                                                   |                         |                       |          |     |       |     |       |
|                                |          |     |   |                   |        |        |         | <u>Grade</u> |         |        |                                                   |                         |                       |          |     |       |     |       |
| Gender                         | К        | 1   | 2 | 3                 | 4      | 5      | 6       |              | 7       | 8      | 9                                                 | 10                      | 11                    | 12       | 4th | Total |     |       |
| Male                           | 4        | 2   | 5 | 3                 | 4      | 1      | 2       | Ę            |         | 4 4    | 4                                                 | 0                       | 3                     | 5        | 0   | 42    |     |       |
| Female                         | 4        | 4   | 2 | 1                 | 1      | 2      | 3       |              | 2       |        | 2                                                 | 1                       | 2                     | 5        | 1   | 35    |     |       |
| Total                          | 8        | 6   | 7 | 4                 | 5      | 3      | 5       | 5            | 7       | 9      | 6                                                 | 1                       | 5                     | 10       | 1   | 77    |     |       |