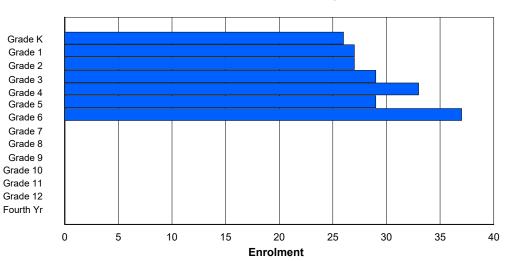

#### For 004 - Queen of Peace Middle School, Happy Valley-Goose Bay

\* Data from the 2012-2013 AGR(Enrolment/Age as of the last day in Sept./Dec.)

- \*\* Newfoundland Statistics Classification System
- \*\*\* May include itinerant teachers

Modification Time: 4:08:14PM

| District 1 | - Labrador |  |
|------------|------------|--|
|            |            |  |

FTE Teachers \*\*\* : 24.0

Female

Total

#005 - Peacock Primary School, Happy Valley-Goose Bay

Grades: K-3 Number of Grades: 4

37

97

38

87

49

78

50

97

0

0

0

0

0

0

Classification: Urban Offers Distance Education: No

School FTE PTR : 12.9 District FTE PTR : 10.3 Provincial FTE PTR : 11.8

|        |    |    |    |    |   | Enrol | ment By  | Age an       | d Gende | r   |     |      |      |     |       |     |       |
|--------|----|----|----|----|---|-------|----------|--------------|---------|-----|-----|------|------|-----|-------|-----|-------|
|        |    |    |    |    |   |       |          | <u>Age</u>   |         |     |     |      |      |     |       |     |       |
| Gender | 5  | 6  | 7  | 8  | 9 | 10    | 11       | 12           | 13      | 14  | 15  | 16   | 17   | 18  | 19    | 20> | Total |
| Male   | 59 | 47 | 32 | 44 | 3 | 0     | 0        | 0            | 0       | 0   | 0   | 0    | 0    | 0   | 0     | 0   | 185   |
| Female | 37 | 38 | 49 | 46 | 2 | 1     | 0        | 0            | 1       | 0   | 0   | 0    | 0    | 0   | 0     | 0   | 174   |
| Total  | 96 | 85 | 81 | 90 | 5 | 1     | 0        | 0            | 1       | 0   | 0   | 0    | 0    | 0   | 0     | 0   | 359   |
|        |    |    |    |    |   | Enro  | Iment By | y Grade      | and Gen | der |     |      |      |     |       |     |       |
|        |    |    |    |    |   |       |          | <u>Grade</u> |         |     |     |      |      |     |       |     |       |
| Gender | к  | 1  | 2  | 3  | 4 | 5     | 5 6      | 6            | 7       | 8 9 | 9 1 | 0 11 | l 12 | 4th | Total |     |       |
| Male   | 60 | 49 | 29 | 47 | 0 | 0     | 0        | ) (          | 0       | 0 0 | )   | 0 0  | ) 0  | 0   | 185   |     |       |