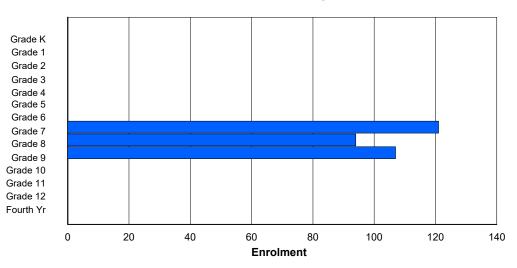

Total

101

105

108

100

1

0

| #008 - A. P | P. Low Prir      | mary, La | abrador C | ity       |       |       |         |            |         | -  |    | tion: Urb<br>tance Ec    | an<br>lucation: | No |    |
|-------------|------------------|----------|-----------|-----------|-------|-------|---------|------------|---------|----|----|--------------------------|-----------------|----|----|
| Grades: K-3 | 3                |          | Numbe     | r of Grad | es: 4 |       |         |            |         |    |    | <u>E PTR :</u>           |                 |    |    |
| FTE Teache  | <u>ers</u> *** : | 29.0     |           |           |       |       |         |            |         |    |    | <u>E PTR :</u><br>FTE PT |                 |    |    |
|             |                  |          |           |           |       | Enrol | ment By | Age and    | d Gende | r  |    |                          |                 |    |    |
|             |                  |          |           |           |       |       |         | <u>Age</u> |         |    |    |                          |                 |    |    |
| Gender      | 5                | 6        | 7         | 8         | 9     | 10    | 11      | 12         | 13      | 14 | 15 | 16                       | 17              | 18 | 19 |
| Male        | 53               | 64       | 62        | 65        | 0     | 0     | 0       | 0          | 0       | 0  | 0  | 0                        | 0               | 0  | 0  |
| Female      | 48               | 41       | 46        | 35        | 1     | 0     | 0       | 0          | 0       | 0  | 0  | 0                        | 0               | 0  | 0  |

0

#### **Enrolment By Grade and Gender**

0

0

0

0

0

0

0

|                |          |          |          |          |        |        | Gra    | de     |        |        |        |        |        |        |            |
|----------------|----------|----------|----------|----------|--------|--------|--------|--------|--------|--------|--------|--------|--------|--------|------------|
| Gender         | к        | 1        | 2        | 3        | 4      | 5      | 6      | 7      | 8      | 9      | 10     | 11     | 12     | 4th    | Total      |
| Male<br>Female | 53<br>47 | 64<br>41 | 62<br>47 | 65<br>36 | 0<br>0 | 244<br>171 |
| Total          | 100      | 105      | 109      | 101      | 0      | 0      | 0      | 0      | 0      | 0      | 0      | 0      | 0      | 0      | 415        |

#### **Enrolment By Grade**

For 008 - A. P. Low Primary, Labrador City

\* Data from the 2012-2013 AGR(Enrolment/Age as of the last day in Sept./Dec.)

- \*\* Newfoundland Statistics Classification System
- \*\*\* May include itinerant teachers