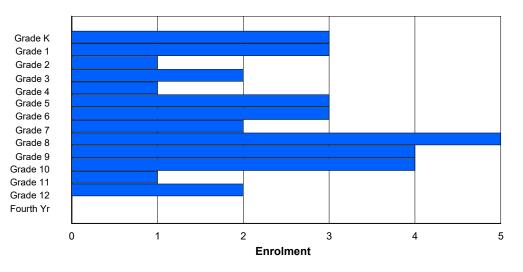

### **Enrolment By Grade**

#### For 012 - J.C. Erhardt Memorial School, Makkovik

\* Data from the 2012-2013 AGR(Enrolment/Age as of the last day in Sept./Dec.)

- \*\* Newfoundland Statistics Classification System
- \*\*\* May include itinerant teachers
- Modification Time: 4:08:14PM