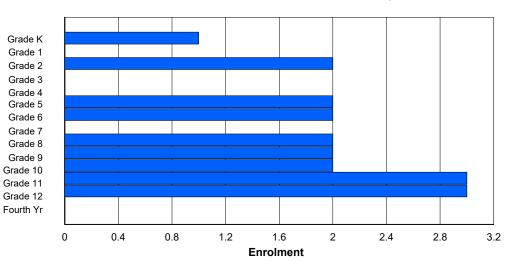

| #013 - Mud La<br>Grades: 3 | ke Scho  |        | Lake<br>Number | of Grade | es: 1  |        |          |                  |         | Ot     | assificatio              | ance Edu | ucation:    | Yes    |        |        |        |
|----------------------------|----------|--------|----------------|----------|--------|--------|----------|------------------|---------|--------|--------------------------|----------|-------------|--------|--------|--------|--------|
| FTE Teachers               | *** : 1. | 0      |                |          |        |        |          |                  |         | Di     | strict FTE<br>ovincial F | PTR : 1  | <u>10.3</u> |        |        |        |        |
|                            |          |        |                |          |        | Enrolm | nent By  | Age and          | Gender  |        |                          |          |             |        |        |        |        |
| Gender                     | 5        | 6      | 7              | 8        | 9      | 10     | 11       | <b>Age</b><br>12 | 13      | 14     | 15                       | 16       | 17          | 18     | 19     | 20>    | Total  |
| Male<br>Female             | 0<br>0   | 0<br>0 | 0<br>0         | 0<br>1   | 0<br>0 | 0<br>0 | 0<br>0   | 0<br>0           | 0<br>0  | 0<br>0 | 0<br>0                   | 0<br>0   | 0<br>0      | 0<br>0 | 0<br>0 | 0<br>0 | 0<br>1 |
| Total                      | 0        | 0      | 0              | 1        | 0      | 0      | 0        | 0                | 0       | 0      | 0                        | 0        | 0           | 0      | 0      | 0      | 1      |
|                            |          |        |                |          |        | Enrolr | ment By  | Grade a          | nd Gend | ler    |                          |          |             |        |        |        |        |
|                            |          |        |                |          |        |        | <u>(</u> | <u>Grade</u>     |         |        |                          |          |             |        |        |        |        |
| Gender                     | К        | 1      | 2              | 3        | 4      | 5      | 6        | 7                | 8       | 9      | 10                       | 11       | 12          | 4th    | Total  |        |        |
| Male<br>Female             | 0<br>0   | 0<br>0 | 0<br>0         | 0<br>1   | 0<br>0 | 0<br>0 | 0<br>0   | 0<br>0           |         |        |                          |          | 0<br>0      | 0<br>0 | 0<br>1 |        |        |

### **Enrolment By Grade**

0

0

0

0

0

0

0

1

For 013 - Mud Lake School, Mud Lake

\* Data from the 2012-2013 AGR(Enrolment/Age as of the last day in Sept./Dec.)

- \*\* Newfoundland Statistics Classification System
- \*\*\* May include itinerant teachers