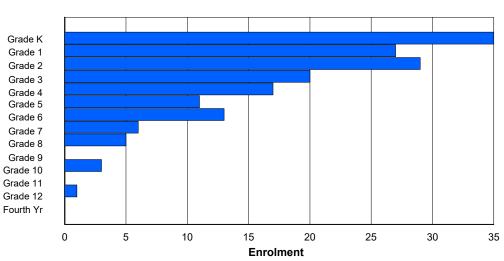

# **Enrolment By Grade**

1

4

2

1

3

1

1

24

0

4

For 001 - St. Peter's School, Black Tickle

\* Data from the 2012-2013 AGR(Enrolment/Age as of the last day in Sept./Dec.)

\*\* Newfoundland Statistics Classification System

0

0

5

1

1

- \*\*\* May include itinerant teachers
- Modification Time: 4:08:14PM

| #002 - Henry (<br>Grades: K-12 | Gordon A |     |   | right<br>of Grade | es: 13 |        |         |              |         | C<br>S | Classifica<br>Offers Di<br>School F<br>District F | stance<br><u>TE PTI</u> | Eduo<br><u>R : 7.</u> | <u>3</u> | Yes |       |     |       |
|--------------------------------|----------|-----|---|-------------------|--------|--------|---------|--------------|---------|--------|---------------------------------------------------|-------------------------|-----------------------|----------|-----|-------|-----|-------|
| FTE Teachers                   | *** : 1( | 0.0 |   |                   |        |        |         |              |         |        | Provincia                                         |                         |                       |          |     |       |     |       |
|                                |          |     |   |                   |        | Enrolr | nent By | Age and      | d Gende | r      |                                                   |                         |                       |          |     |       |     |       |
|                                | _        |     | _ |                   |        |        |         | Age          |         |        |                                                   |                         |                       |          |     |       |     |       |
| Gender                         | 5        | 6   | 7 | 8                 | 9      | 10     | 11      | 12           | 13      | 14     | 15                                                | 16                      |                       | 17       | 18  | 19    | 20> | Total |
| Male                           | 4        | 2   | 5 | 3                 | 4      | 2      | 1       | 5            | 4       | 3      | 1                                                 | 2                       |                       | 5        | 1   | 0     | 0   | 42    |
| Female                         | 4        | 4   | 2 | 1                 | 1      | 3      | 1       | 3            | 5       | 2      | 0                                                 | 2                       |                       | 6        | 0   | 1     | 0   | 35    |
| Total                          | 8        | 6   | 7 | 4                 | 5      | 5      | 2       | 8            | 9       | 5      | 1                                                 | 4                       |                       | 11       | 1   | 1     | 0   | 77    |
|                                |          |     |   |                   |        | Enrol  | ment By | / Grade      | and Gen | der    |                                                   |                         |                       |          |     |       |     |       |
|                                |          |     |   |                   |        |        |         | <u>Grade</u> |         |        |                                                   |                         |                       |          |     |       |     |       |
| Gender                         | К        | 1   | 2 | 3                 | 4      | 5      | 6       |              | 7       | 8      | 9                                                 | 10                      | 11                    | 12       | 4th | Total |     |       |
| Male                           | 4        | 2   | 5 | 3                 | 4      | 1      | 2       | Ę            |         | 4 4    | 4                                                 | 0                       | 3                     | 5        | 0   | 42    |     |       |
| Female                         | 4        | 4   | 2 | 1                 | 1      | 2      | 3       |              | 2       |        | 2                                                 | 1                       | 2                     | 5        | 1   | 35    |     |       |
| Total                          | 8        | 6   | 7 | 4                 | 5      | 3      | 5       | 5            | 7       | 9      | 6                                                 | 1                       | 5                     | 10       | 1   | 77    |     |       |