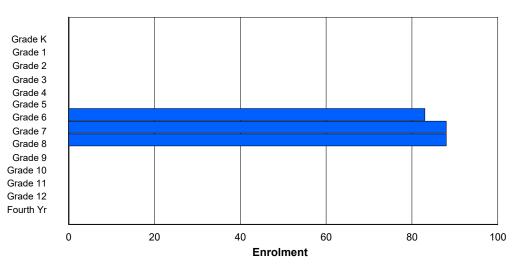

# **Enrolment By Grade**

1

4

2

1

3

1

1

24

0

4

For 001 - St. Peter's School, Black Tickle

\* Data from the 2012-2013 AGR(Enrolment/Age as of the last day in Sept./Dec.)

\*\* Newfoundland Statistics Classification System

0

0

5

1

1

- \*\*\* May include itinerant teachers
- Modification Time: 4:08:14PM

| #002 - Henry (<br>Grades: K-12 | Gordon A |     |   | right<br>of Grade | es: 13 |        |         |              |         | C<br>S | Classifica<br>Offers Di<br>School F<br>District F | stance<br><u>TE PTI</u> | Eduo<br><u>R : 7.</u> | <u>3</u> | Yes |       |     |       |
|--------------------------------|----------|-----|---|-------------------|--------|--------|---------|--------------|---------|--------|---------------------------------------------------|-------------------------|-----------------------|----------|-----|-------|-----|-------|
| FTE Teachers                   | *** : 1( | 0.0 |   |                   |        |        |         |              |         |        | Provincia                                         |                         |                       |          |     |       |     |       |
|                                |          |     |   |                   |        | Enrolr | nent By | Age and      | d Gende | r      |                                                   |                         |                       |          |     |       |     |       |
|                                | _        |     | _ |                   |        |        |         | Age          |         |        |                                                   |                         |                       |          |     |       |     |       |
| Gender                         | 5        | 6   | 7 | 8                 | 9      | 10     | 11      | 12           | 13      | 14     | 15                                                | 16                      |                       | 17       | 18  | 19    | 20> | Total |
| Male                           | 4        | 2   | 5 | 3                 | 4      | 2      | 1       | 5            | 4       | 3      | 1                                                 | 2                       |                       | 5        | 1   | 0     | 0   | 42    |
| Female                         | 4        | 4   | 2 | 1                 | 1      | 3      | 1       | 3            | 5       | 2      | 0                                                 | 2                       |                       | 6        | 0   | 1     | 0   | 35    |
| Total                          | 8        | 6   | 7 | 4                 | 5      | 5      | 2       | 8            | 9       | 5      | 1                                                 | 4                       |                       | 11       | 1   | 1     | 0   | 77    |
|                                |          |     |   |                   |        | Enrol  | ment By | / Grade      | and Gen | der    |                                                   |                         |                       |          |     |       |     |       |
|                                |          |     |   |                   |        |        |         | <u>Grade</u> |         |        |                                                   |                         |                       |          |     |       |     |       |
| Gender                         | К        | 1   | 2 | 3                 | 4      | 5      | 6       |              | 7       | 8      | 9                                                 | 10                      | 11                    | 12       | 4th | Total |     |       |
| Male                           | 4        | 2   | 5 | 3                 | 4      | 1      | 2       | Ę            |         | 4 4    | 4                                                 | 0                       | 3                     | 5        | 0   | 42    |     |       |
| Female                         | 4        | 4   | 2 | 1                 | 1      | 2      | 3       |              | 2       |        | 2                                                 | 1                       | 2                     | 5        | 1   | 35    |     |       |
| Total                          | 8        | 6   | 7 | 4                 | 5      | 3      | 5       | 5            | 7       | 9      | 6                                                 | 1                       | 5                     | 10       | 1   | 77    |     |       |