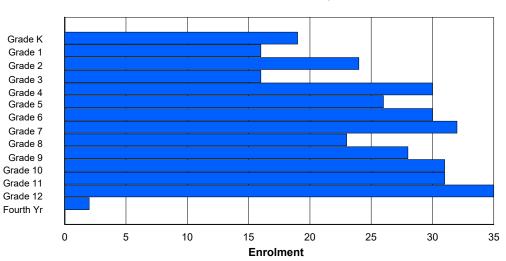

#### **Enrolment By Grade and Gender**

0

0

0

0

0

0

0

|                |          |          |          |          |        |        | Gra    | de     |        |        |        |        |        |        |            |
|----------------|----------|----------|----------|----------|--------|--------|--------|--------|--------|--------|--------|--------|--------|--------|------------|
| Gender         | к        | 1        | 2        | 3        | 4      | 5      | 6      | 7      | 8      | 9      | 10     | 11     | 12     | 4th    | Total      |
| Male<br>Female | 53<br>47 | 64<br>41 | 62<br>47 | 65<br>36 | 0<br>0 | 244<br>171 |
| Total          | 100      | 105      | 109      | 101      | 0      | 0      | 0      | 0      | 0      | 0      | 0      | 0      | 0      | 0      | 415        |

#### **Enrolment By Grade**

For 008 - A. P. Low Primary, Labrador City

\* Data from the 2012-2013 AGR(Enrolment/Age as of the last day in Sept./Dec.)

- \*\* Newfoundland Statistics Classification System
- \*\*\* May include itinerant teachers

Modification Time: 4:08:14PM Modification Date:

20>

0

0

0

0

Total

244