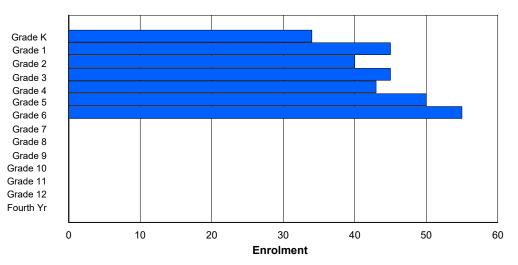

# **Enrolment By Grade**

1

4

2

1

3

1

1

24

0

4

For 001 - St. Peter's School, Black Tickle

\* Data from the 2012-2013 AGR(Enrolment/Age as of the last day in Sept./Dec.)

\*\* Newfoundland Statistics Classification System

0

0

5

1

1

- \*\*\* May include itinerant teachers
- Modification Time: 4:08:14PM

| #002 - Henry (<br>Grades: K-12 | Gordon A |     |   | right<br>of Grade | es: 13 |        |         |              |         | C<br>S | Classifica<br>Offers Di<br>School F<br>District F | stance<br><u>TE PTI</u> | Eduo<br><u>R : 7.</u> | <u>3</u> | Yes |       |     |       |
|--------------------------------|----------|-----|---|-------------------|--------|--------|---------|--------------|---------|--------|---------------------------------------------------|-------------------------|-----------------------|----------|-----|-------|-----|-------|
| FTE Teachers                   | *** : 1( | 0.0 |   |                   |        |        |         |              |         |        | Provincia                                         |                         |                       |          |     |       |     |       |
|                                |          |     |   |                   |        | Enrolr | nent By | Age and      | d Gende | r      |                                                   |                         |                       |          |     |       |     |       |
|                                | _        |     | _ |                   |        |        |         | Age          |         |        |                                                   |                         |                       |          |     |       |     |       |
| Gender                         | 5        | 6   | 7 | 8                 | 9      | 10     | 11      | 12           | 13      | 14     | 15                                                | 16                      |                       | 17       | 18  | 19    | 20> | Total |
| Male                           | 4        | 2   | 5 | 3                 | 4      | 2      | 1       | 5            | 4       | 3      | 1                                                 | 2                       |                       | 5        | 1   | 0     | 0   | 42    |
| Female                         | 4        | 4   | 2 | 1                 | 1      | 3      | 1       | 3            | 5       | 2      | 0                                                 | 2                       |                       | 6        | 0   | 1     | 0   | 35    |
| Total                          | 8        | 6   | 7 | 4                 | 5      | 5      | 2       | 8            | 9       | 5      | 1                                                 | 4                       |                       | 11       | 1   | 1     | 0   | 77    |
|                                |          |     |   |                   |        | Enrol  | ment By | / Grade      | and Gen | der    |                                                   |                         |                       |          |     |       |     |       |
|                                |          |     |   |                   |        |        |         | <u>Grade</u> |         |        |                                                   |                         |                       |          |     |       |     |       |
| Gender                         | К        | 1   | 2 | 3                 | 4      | 5      | 6       |              | 7       | 8      | 9                                                 | 10                      | 11                    | 12       | 4th | Total |     |       |
| Male                           | 4        | 2   | 5 | 3                 | 4      | 1      | 2       | Ę            |         | 4 4    | 4                                                 | 0                       | 3                     | 5        | 0   | 42    |     |       |
| Female                         | 4        | 4   | 2 | 1                 | 1      | 2      | 3       |              | 2       |        | 2                                                 | 1                       | 2                     | 5        | 1   | 35    |     |       |
| Total                          | 8        | 6   | 7 | 4                 | 5      | 3      | 5       | 5            | 7       | 9      | 6                                                 | 1                       | 5                     | 10       | 1   | 77    |     |       |