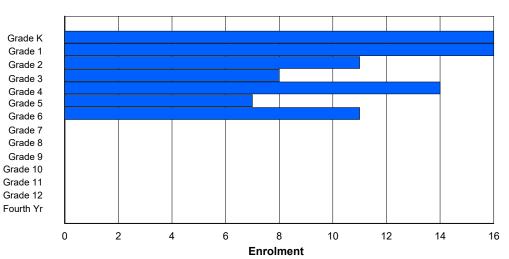

Modification Time: 4:08:14PM

| #012 - J.C. I | #012 - J.C. Erhardt Memorial School, Makkovik<br>Grades: K-12 Number of Grades: 13 |   |        |         |        |        |          |              |         |          | lassificat<br>offers Dist |           |             | Yes |       |     |       |
|---------------|------------------------------------------------------------------------------------|---|--------|---------|--------|--------|----------|--------------|---------|----------|---------------------------|-----------|-------------|-----|-------|-----|-------|
| Grades: K-12  | 2                                                                                  |   | Number | of Grad | es: 13 |        |          |              |         | <u>s</u> | chool FT                  | E PTR : ( | <u> 3.8</u> |     |       |     |       |
| FTE Teache    | <u>rs</u> *** : 9.                                                                 | 0 |        |         |        |        |          |              |         |          | istrict FT<br>rovincial   |           |             |     |       |     |       |
|               |                                                                                    |   |        |         |        | Enrolm | ent By   | Age and      | Gender  |          |                           |           |             |     |       |     |       |
|               |                                                                                    |   |        |         |        |        |          | Age          |         |          |                           |           |             |     |       |     |       |
| Gender        | 5                                                                                  | 6 | 7      | 8       | 9      | 10     | 11       | 12           | 13      | 14       | 15                        | 16        | 17          | 18  | 19    | 20> | Total |
| Male          | 2                                                                                  | 5 | 3      | 3       | 3      | 5      | 0        | 6            | 1       | 2        | 2                         | 1         | 2           | 1   | 0     | 0   | 36    |
| Female        | 2                                                                                  | 1 | 1      | 1       | 1      | 2      | 1        | 1            | 4       | 6        | 4                         | 1         | 2           | 0   | 0     | 0   | 27    |
| Total         | 4                                                                                  | 6 | 4      | 4       | 4      | 7      | 1        | 7            | 5       | 8        | 6                         | 2         | 4           | 1   | 0     | 0   | 63    |
|               |                                                                                    |   |        |         |        | Enroln | nent By  | Grade a      | nd Geno | der      |                           |           |             |     |       |     |       |
|               |                                                                                    |   |        |         |        |        | <u>(</u> | <u>Grade</u> |         |          |                           |           |             |     |       |     |       |
| Gender        | к                                                                                  | 1 | 2      | 3       | 4      | 5      | 6        | 7            | 8       | 3 9      | 9 1                       | 0 11      | 12          | 4th | Total |     |       |
| Male          | 2                                                                                  | 5 | 3      | 3       | 3      | 5      | 0        | 6            | 2       |          | 2 2                       | 2 2       | 1           | 0   | 36    |     |       |
| Female        | 2                                                                                  | 1 | 1      | 1       | 1      | 2      | 1        | 1            | 2       | 4 8      | 3 2                       | 2 0       | 3           | 0   | 27    |     |       |
| Total         | 4                                                                                  | 6 | 4      | 4       | 4      | 7      | 1        | 7            |         | 6 1      | ) ,                       | 4 2       | 4           | 0   | 63    |     |       |

### **Enrolment By Grade**

#### For 012 - J.C. Erhardt Memorial School, Makkovik

\* Data from the 2012-2013 AGR(Enrolment/Age as of the last day in Sept./Dec.)

- \*\* Newfoundland Statistics Classification System
- \*\*\* May include itinerant teachers
- Modification Time: 4:08:14PM

Total

0

0

0

1

0

0

0