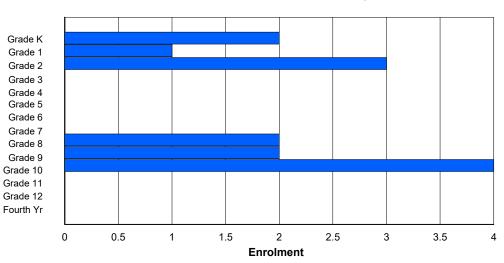

Modification Time: 4:08:14PM

| #012 - J.C. I | #012 - J.C. Erhardt Memorial School, Makkovik<br>Grades: K-12 Number of Grades: 13 |   |        |         |        |        |          |              |         |          | lassificat<br>offers Dist |           |             | Yes |       |     |       |
|---------------|------------------------------------------------------------------------------------|---|--------|---------|--------|--------|----------|--------------|---------|----------|---------------------------|-----------|-------------|-----|-------|-----|-------|
| Grades: K-12  | 2                                                                                  |   | Number | of Grad | es: 13 |        |          |              |         | <u>s</u> | chool FT                  | E PTR : ( | <u> 3.8</u> |     |       |     |       |
| FTE Teache    | <u>rs</u> *** : 9.                                                                 | 0 |        |         |        |        |          |              |         |          | istrict FT<br>rovincial   |           |             |     |       |     |       |
|               |                                                                                    |   |        |         |        | Enrolm | ent By   | Age and      | Gender  |          |                           |           |             |     |       |     |       |
|               |                                                                                    |   |        |         |        |        |          | Age          |         |          |                           |           |             |     |       |     |       |
| Gender        | 5                                                                                  | 6 | 7      | 8       | 9      | 10     | 11       | 12           | 13      | 14       | 15                        | 16        | 17          | 18  | 19    | 20> | Total |
| Male          | 2                                                                                  | 5 | 3      | 3       | 3      | 5      | 0        | 6            | 1       | 2        | 2                         | 1         | 2           | 1   | 0     | 0   | 36    |
| Female        | 2                                                                                  | 1 | 1      | 1       | 1      | 2      | 1        | 1            | 4       | 6        | 4                         | 1         | 2           | 0   | 0     | 0   | 27    |
| Total         | 4                                                                                  | 6 | 4      | 4       | 4      | 7      | 1        | 7            | 5       | 8        | 6                         | 2         | 4           | 1   | 0     | 0   | 63    |
|               |                                                                                    |   |        |         |        | Enroln | nent By  | Grade a      | nd Geno | der      |                           |           |             |     |       |     |       |
|               |                                                                                    |   |        |         |        |        | <u>(</u> | <u>Grade</u> |         |          |                           |           |             |     |       |     |       |
| Gender        | к                                                                                  | 1 | 2      | 3       | 4      | 5      | 6        | 7            | 8       | 3 9      | 9 1                       | 0 11      | 12          | 4th | Total |     |       |
| Male          | 2                                                                                  | 5 | 3      | 3       | 3      | 5      | 0        | 6            | 2       |          | 2 2                       | 2 2       | 1           | 0   | 36    |     |       |
| Female        | 2                                                                                  | 1 | 1      | 1       | 1      | 2      | 1        | 1            | 2       | 4 8      | 3 2                       | 2 0       | 3           | 0   | 27    |     |       |
| Total         | 4                                                                                  | 6 | 4      | 4       | 4      | 7      | 1        | 7            |         | 6 1      | ) ,                       | 4 2       | 4           | 0   | 63    |     |       |

### **Enrolment By Grade**

#### For 012 - J.C. Erhardt Memorial School, Makkovik

\* Data from the 2012-2013 AGR(Enrolment/Age as of the last day in Sept./Dec.)

- \*\* Newfoundland Statistics Classification System
- \*\*\* May include itinerant teachers
- Modification Time: 4:08:14PM

Total

0

0

0

1

0

0

0