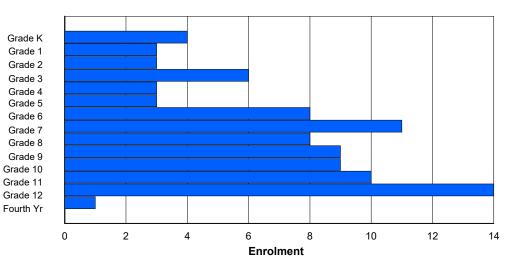

# Enrolment By Grade

Total

101

105

108

100

1

0

| #008 - A. P | P. Low Prir      | mary, La | abrador C | ity       |       |       |         |            |         | -  |    | tion: Urb<br>tance Ec    | an<br>lucation: | No |    |
|-------------|------------------|----------|-----------|-----------|-------|-------|---------|------------|---------|----|----|--------------------------|-----------------|----|----|
| Grades: K-3 | 3                |          | Numbe     | r of Grad | es: 4 |       |         |            |         |    |    | <u>E PTR :</u>           |                 |    |    |
| FTE Teache  | <u>ers</u> *** : | 29.0     |           |           |       |       |         |            |         |    |    | <u>E PTR :</u><br>FTE PT |                 |    |    |
|             |                  |          |           |           |       | Enrol | ment By | Age and    | d Gende | r  |    |                          |                 |    |    |
|             |                  |          |           |           |       |       |         | <u>Age</u> |         |    |    |                          |                 |    |    |
| Gender      | 5                | 6        | 7         | 8         | 9     | 10    | 11      | 12         | 13      | 14 | 15 | 16                       | 17              | 18 | 19 |
| Male        | 53               | 64       | 62        | 65        | 0     | 0     | 0       | 0          | 0       | 0  | 0  | 0                        | 0               | 0  | 0  |
| Female      | 48               | 41       | 46        | 35        | 1     | 0     | 0       | 0          | 0       | 0  | 0  | 0                        | 0               | 0  | 0  |