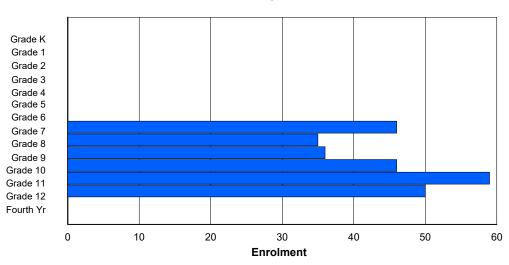

0

| #010 - Menihe | ek High S                                                                                                                                                                                                                                                                                                                                                                                                                                                                                                                                                                                                                                                                                                                                                                                                                                                                                                                                                                                               | School, I | _abrado | <sup>-</sup> City |   |        |         |              |        |      |     | -               |      | n: No    |         |     |       |
|---------------|---------------------------------------------------------------------------------------------------------------------------------------------------------------------------------------------------------------------------------------------------------------------------------------------------------------------------------------------------------------------------------------------------------------------------------------------------------------------------------------------------------------------------------------------------------------------------------------------------------------------------------------------------------------------------------------------------------------------------------------------------------------------------------------------------------------------------------------------------------------------------------------------------------------------------------------------------------------------------------------------------------|-----------|---------|-------------------|---|--------|---------|--------------|--------|------|-----|-----------------|------|----------|---------|-----|-------|
| Grades: 8-12  | Teachers       ***: 40.0       District FTE PTR: 10.3<br>Provincial FTE PTR: 11.8         Enrolment By Age and Gender         5       6       7       8       9       10       11       12       13       14       15       16       17       18       19       20>         0       0       0       0       0       0       62       79       68       67       56       7       1       0         0       0       0       0       0       0       0       55       59       60       56       57       6       0       0       0       0       0       0       0       0       0       0       0       0       0       0       0       0       0       0       0       0       0       0       0       0       0       0       0       0       0       0       0       0       0       0       0       0       0       0       0       0       0       0       11       12       4th       Total         O       0       0       0       0       0       0       0       0       11       12       4th |           |         |                   |   |        |         |              |        |      |     |                 |      |          |         |     |       |
| FTE Teachers  | *** : 4(                                                                                                                                                                                                                                                                                                                                                                                                                                                                                                                                                                                                                                                                                                                                                                                                                                                                                                                                                                                                | 0.0       |         |                   |   |        |         |              |        |      |     |                 |      | <u>8</u> |         |     |       |
|               |                                                                                                                                                                                                                                                                                                                                                                                                                                                                                                                                                                                                                                                                                                                                                                                                                                                                                                                                                                                                         |           |         |                   |   | Enrolr | nent By | Age an       | d Gend | er   |     |                 |      |          |         |     |       |
|               |                                                                                                                                                                                                                                                                                                                                                                                                                                                                                                                                                                                                                                                                                                                                                                                                                                                                                                                                                                                                         |           |         |                   |   |        |         | Age          |        |      |     |                 |      |          |         |     |       |
| Gender        | 5                                                                                                                                                                                                                                                                                                                                                                                                                                                                                                                                                                                                                                                                                                                                                                                                                                                                                                                                                                                                       | 6         | 7       | 8                 | 9 | 10     | 11      | 12           | 13     | 14   | 15  | 16              | 17   | 18       | 19      | 20> | Total |
| Male          | 0                                                                                                                                                                                                                                                                                                                                                                                                                                                                                                                                                                                                                                                                                                                                                                                                                                                                                                                                                                                                       | 0         | 0       | 0                 | 0 | 0      | 0       | 0            | 62     | 79   | 68  | 67              | 56   | 7        | 1       | 0   | 340   |
| Female        | 0                                                                                                                                                                                                                                                                                                                                                                                                                                                                                                                                                                                                                                                                                                                                                                                                                                                                                                                                                                                                       | 0         | 0       | 0                 | 0 | 0      | 0       | 0            | 55     | 59   | 60  | 56              | 57   | 6        | 0       | 0   | 293   |
| Total         | 0                                                                                                                                                                                                                                                                                                                                                                                                                                                                                                                                                                                                                                                                                                                                                                                                                                                                                                                                                                                                       | 0         | 0       | 0                 | 0 | 0      | 0       | 0            | 117    | 138  | 128 | 123             | 113  | 13       | 1       | 0   | 633   |
|               |                                                                                                                                                                                                                                                                                                                                                                                                                                                                                                                                                                                                                                                                                                                                                                                                                                                                                                                                                                                                         |           |         |                   |   | Enrol  | ment By | / Grade      | and Ge | nder |     |                 |      |          |         |     |       |
|               |                                                                                                                                                                                                                                                                                                                                                                                                                                                                                                                                                                                                                                                                                                                                                                                                                                                                                                                                                                                                         |           |         |                   |   |        |         | <u>Grade</u> |        |      |     |                 |      |          |         |     |       |
| Gender        | К                                                                                                                                                                                                                                                                                                                                                                                                                                                                                                                                                                                                                                                                                                                                                                                                                                                                                                                                                                                                       | 1         | 2       | 3                 | 4 | 5      | 6       |              | 7      | 8    | 9   | 10 <sup>-</sup> | 1 12 | 2 4th    | n Total |     |       |
| Male          | 0                                                                                                                                                                                                                                                                                                                                                                                                                                                                                                                                                                                                                                                                                                                                                                                                                                                                                                                                                                                                       | 0         | 0       | 0                 | 0 | 0      | 0       |              | 0      | 65   | 78  | 74 6            | 2 50 | 6 5      | 340     |     |       |
| Female        | 0                                                                                                                                                                                                                                                                                                                                                                                                                                                                                                                                                                                                                                                                                                                                                                                                                                                                                                                                                                                                       | 0         | 0       | 0                 | 0 | 0      | 0       |              | 0      | 59   | 59  | 58 5            | 6 59 | ) 2      | 2 293   |     |       |
|               |                                                                                                                                                                                                                                                                                                                                                                                                                                                                                                                                                                                                                                                                                                                                                                                                                                                                                                                                                                                                         |           |         |                   |   |        |         |              |        |      |     |                 |      |          |         |     |       |

### **Enrolment By Grade**

0

124

137

132

118 115

7

633