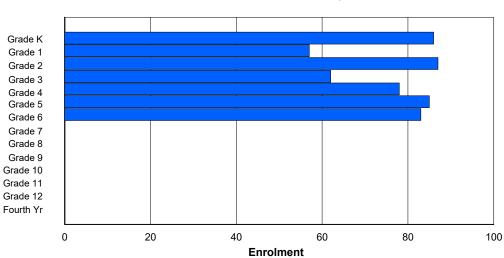

School FTE PTR : 12.9 District FTE PTR : 10.3 Provincial FTE PTR : 11.8

|        |    |    |    |    |   | Enrol | ment By  | Age an       | d Gende | r   |     |      |      |     |       |     |       |
|--------|----|----|----|----|---|-------|----------|--------------|---------|-----|-----|------|------|-----|-------|-----|-------|
|        |    |    |    |    |   |       |          | <u>Age</u>   |         |     |     |      |      |     |       |     |       |
| Gender | 5  | 6  | 7  | 8  | 9 | 10    | 11       | 12           | 13      | 14  | 15  | 16   | 17   | 18  | 19    | 20> | Total |
| Male   | 59 | 47 | 32 | 44 | 3 | 0     | 0        | 0            | 0       | 0   | 0   | 0    | 0    | 0   | 0     | 0   | 185   |
| Female | 37 | 38 | 49 | 46 | 2 | 1     | 0        | 0            | 1       | 0   | 0   | 0    | 0    | 0   | 0     | 0   | 174   |
| Total  | 96 | 85 | 81 | 90 | 5 | 1     | 0        | 0            | 1       | 0   | 0   | 0    | 0    | 0   | 0     | 0   | 359   |
|        |    |    |    |    |   | Enro  | Iment By | y Grade      | and Gen | der |     |      |      |     |       |     |       |
|        |    |    |    |    |   |       |          | <u>Grade</u> |         |     |     |      |      |     |       |     |       |
| Gender | к  | 1  | 2  | 3  | 4 | 5     | 5 6      | 6            | 7       | 8 9 | 9 1 | 0 11 | l 12 | 4th | Total |     |       |
| Male   | 60 | 49 | 29 | 47 | 0 | 0     | 0        | ) (          | 0       | 0 0 | )   | 0 0  | ) 0  | 0   | 185   |     |       |

### Enrolment By Grade

0

0

0

0

0

0

0

0

0

0

0

0

0

0

#### For 005 - Peacock Primary School, Happy Valley-Goose Bay

\* Data from the 2012-2013 AGR(Enrolment/Age as of the last day in Sept./Dec.)

- \*\* Newfoundland Statistics Classification System
- \*\*\* May include itinerant teachers