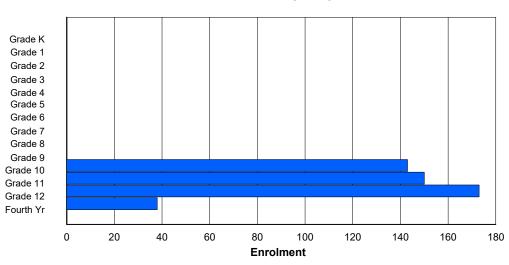

0

| #010 - Menihe | ek High S                                                                                                                                                                                                                                                                                                                                                                                                                                                                                                                                                                                                                                                                                                                                                                                                                                                                                                                                                                                               | School, I | _abrado | <sup>-</sup> City |   |        |         |              |        |      |     | -               |      | n: No    |         |     |       |
|---------------|---------------------------------------------------------------------------------------------------------------------------------------------------------------------------------------------------------------------------------------------------------------------------------------------------------------------------------------------------------------------------------------------------------------------------------------------------------------------------------------------------------------------------------------------------------------------------------------------------------------------------------------------------------------------------------------------------------------------------------------------------------------------------------------------------------------------------------------------------------------------------------------------------------------------------------------------------------------------------------------------------------|-----------|---------|-------------------|---|--------|---------|--------------|--------|------|-----|-----------------|------|----------|---------|-----|-------|
| Grades: 8-12  | Teachers       ***: 40.0       District FTE PTR: 10.3<br>Provincial FTE PTR: 11.8         Enrolment By Age and Gender         5       6       7       8       9       10       11       12       13       14       15       16       17       18       19       20>         0       0       0       0       0       0       62       79       68       67       56       7       1       0         0       0       0       0       0       0       0       55       59       60       56       57       6       0       0       0       0       0       0       0       0       0       0       0       0       0       0       0       0       0       0       0       0       0       0       0       0       0       0       0       0       0       0       0       0       0       0       0       0       0       0       0       0       0       0       11       12       4th       Total         O       0       0       0       0       0       0       0       0       11       12       4th |           |         |                   |   |        |         |              |        |      |     |                 |      |          |         |     |       |
| FTE Teachers  | *** : 4(                                                                                                                                                                                                                                                                                                                                                                                                                                                                                                                                                                                                                                                                                                                                                                                                                                                                                                                                                                                                | 0.0       |         |                   |   |        |         |              |        |      |     |                 |      | <u>8</u> |         |     |       |
|               |                                                                                                                                                                                                                                                                                                                                                                                                                                                                                                                                                                                                                                                                                                                                                                                                                                                                                                                                                                                                         |           |         |                   |   | Enrolr | nent By | Age an       | d Gend | er   |     |                 |      |          |         |     |       |
|               |                                                                                                                                                                                                                                                                                                                                                                                                                                                                                                                                                                                                                                                                                                                                                                                                                                                                                                                                                                                                         |           |         |                   |   |        |         | Age          |        |      |     |                 |      |          |         |     |       |
| Gender        | 5                                                                                                                                                                                                                                                                                                                                                                                                                                                                                                                                                                                                                                                                                                                                                                                                                                                                                                                                                                                                       | 6         | 7       | 8                 | 9 | 10     | 11      | 12           | 13     | 14   | 15  | 16              | 17   | 18       | 19      | 20> | Total |
| Male          | 0                                                                                                                                                                                                                                                                                                                                                                                                                                                                                                                                                                                                                                                                                                                                                                                                                                                                                                                                                                                                       | 0         | 0       | 0                 | 0 | 0      | 0       | 0            | 62     | 79   | 68  | 67              | 56   | 7        | 1       | 0   | 340   |
| Female        | 0                                                                                                                                                                                                                                                                                                                                                                                                                                                                                                                                                                                                                                                                                                                                                                                                                                                                                                                                                                                                       | 0         | 0       | 0                 | 0 | 0      | 0       | 0            | 55     | 59   | 60  | 56              | 57   | 6        | 0       | 0   | 293   |
| Total         | 0                                                                                                                                                                                                                                                                                                                                                                                                                                                                                                                                                                                                                                                                                                                                                                                                                                                                                                                                                                                                       | 0         | 0       | 0                 | 0 | 0      | 0       | 0            | 117    | 138  | 128 | 123             | 113  | 13       | 1       | 0   | 633   |
|               |                                                                                                                                                                                                                                                                                                                                                                                                                                                                                                                                                                                                                                                                                                                                                                                                                                                                                                                                                                                                         |           |         |                   |   | Enrol  | ment By | / Grade      | and Ge | nder |     |                 |      |          |         |     |       |
|               |                                                                                                                                                                                                                                                                                                                                                                                                                                                                                                                                                                                                                                                                                                                                                                                                                                                                                                                                                                                                         |           |         |                   |   |        |         | <u>Grade</u> |        |      |     |                 |      |          |         |     |       |
| Gender        | К                                                                                                                                                                                                                                                                                                                                                                                                                                                                                                                                                                                                                                                                                                                                                                                                                                                                                                                                                                                                       | 1         | 2       | 3                 | 4 | 5      | 6       |              | 7      | 8    | 9   | 10 <sup>-</sup> | 1 12 | 2 4th    | n Total |     |       |
| Male          | 0                                                                                                                                                                                                                                                                                                                                                                                                                                                                                                                                                                                                                                                                                                                                                                                                                                                                                                                                                                                                       | 0         | 0       | 0                 | 0 | 0      | 0       |              | 0      | 65   | 78  | 74 6            | 2 50 | 6 5      | 340     |     |       |
| Female        | 0                                                                                                                                                                                                                                                                                                                                                                                                                                                                                                                                                                                                                                                                                                                                                                                                                                                                                                                                                                                                       | 0         | 0       | 0                 | 0 | 0      | 0       |              | 0      | 59   | 59  | 58 5            | 6 59 | ) 2      | 2 293   |     |       |
|               |                                                                                                                                                                                                                                                                                                                                                                                                                                                                                                                                                                                                                                                                                                                                                                                                                                                                                                                                                                                                         |           |         |                   |   |        |         |              |        |      |     |                 |      |          |         |     |       |

### **Enrolment By Grade**

0

124

137

132

118 115

7

633