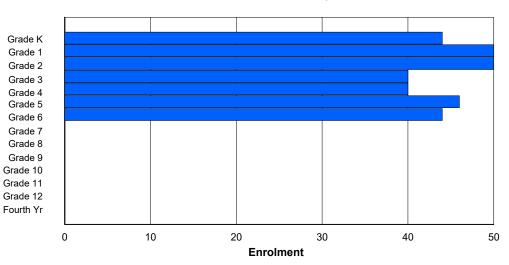

Grades: K-3 Number of Grades: 4

37

97

38

87

49

78

50

97

0

0

0

0

0

0

Classification: Urban Offers Distance Education: No

School FTE PTR : 12.9 District FTE PTR : 10.3 Provincial FTE PTR : 11.8

|        |    |    |    |    |   | Enrol | ment By  | Age an       | d Gende | r   |     |      |      |     |       |     |       |
|--------|----|----|----|----|---|-------|----------|--------------|---------|-----|-----|------|------|-----|-------|-----|-------|
|        |    |    |    |    |   |       |          | <u>Age</u>   |         |     |     |      |      |     |       |     |       |
| Gender | 5  | 6  | 7  | 8  | 9 | 10    | 11       | 12           | 13      | 14  | 15  | 16   | 17   | 18  | 19    | 20> | Total |
| Male   | 59 | 47 | 32 | 44 | 3 | 0     | 0        | 0            | 0       | 0   | 0   | 0    | 0    | 0   | 0     | 0   | 185   |
| Female | 37 | 38 | 49 | 46 | 2 | 1     | 0        | 0            | 1       | 0   | 0   | 0    | 0    | 0   | 0     | 0   | 174   |
| Total  | 96 | 85 | 81 | 90 | 5 | 1     | 0        | 0            | 1       | 0   | 0   | 0    | 0    | 0   | 0     | 0   | 359   |
|        |    |    |    |    |   | Enro  | Iment By | y Grade      | and Gen | der |     |      |      |     |       |     |       |
|        |    |    |    |    |   |       |          | <u>Grade</u> |         |     |     |      |      |     |       |     |       |
| Gender | к  | 1  | 2  | 3  | 4 | 5     | 5 6      | 6            | 7       | 8 9 | 9 1 | 0 11 | l 12 | 4th | Total |     |       |
| Male   | 60 | 49 | 29 | 47 | 0 | 0     | 0        | ) (          | 0       | 0 0 | )   | 0 0  | ) 0  | 0   | 185   |     |       |

### Enrolment By Grade

0

0

0

0

0

0

0

0

0

0

0

0

0

0

#### For 005 - Peacock Primary School, Happy Valley-Goose Bay

\* Data from the 2012-2013 AGR(Enrolment/Age as of the last day in Sept./Dec.)

- \*\* Newfoundland Statistics Classification System
- \*\*\* May include itinerant teachers