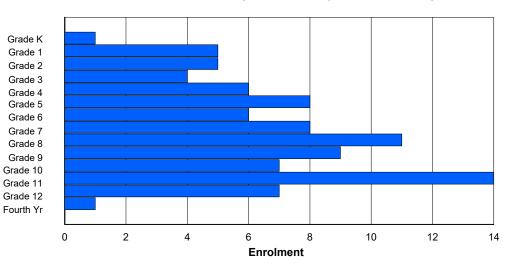

# **Enrolment By Grade**

1

4

2

1

3

1

1

24

0

4

For 001 - St. Peter's School, Black Tickle

\* Data from the 2012-2013 AGR(Enrolment/Age as of the last day in Sept./Dec.)

\*\* Newfoundland Statistics Classification System

0

0

5

1

1

- \*\*\* May include itinerant teachers
- Modification Time: 4:08:14PM

| #002 - Henry (<br>Grades: K-12 | Gordon A |     |   | right<br>of Grade | es: 13 |        |         |              |         | C<br>S | Classifica<br>Offers Di<br>School F<br>District F | stance<br><u>TE PTI</u> | Eduo<br><u>R : 7.</u> | <u>3</u> | Yes |       |     |       |
|--------------------------------|----------|-----|---|-------------------|--------|--------|---------|--------------|---------|--------|---------------------------------------------------|-------------------------|-----------------------|----------|-----|-------|-----|-------|
| FTE Teachers                   | *** : 1( | 0.0 |   |                   |        |        |         |              |         |        | Provincia                                         |                         |                       |          |     |       |     |       |
|                                |          |     |   |                   |        | Enrolr | nent By | Age and      | d Gende | r      |                                                   |                         |                       |          |     |       |     |       |
|                                | _        |     | _ |                   |        |        |         | Age          |         |        |                                                   |                         |                       |          |     |       |     |       |
| Gender                         | 5        | 6   | 7 | 8                 | 9      | 10     | 11      | 12           | 13      | 14     | 15                                                | 16                      |                       | 17       | 18  | 19    | 20> | Total |
| Male                           | 4        | 2   | 5 | 3                 | 4      | 2      | 1       | 5            | 4       | 3      | 1                                                 | 2                       |                       | 5        | 1   | 0     | 0   | 42    |
| Female                         | 4        | 4   | 2 | 1                 | 1      | 3      | 1       | 3            | 5       | 2      | 0                                                 | 2                       |                       | 6        | 0   | 1     | 0   | 35    |
| Total                          | 8        | 6   | 7 | 4                 | 5      | 5      | 2       | 8            | 9       | 5      | 1                                                 | 4                       |                       | 11       | 1   | 1     | 0   | 77    |
|                                |          |     |   |                   |        | Enrol  | ment By | / Grade      | and Gen | der    |                                                   |                         |                       |          |     |       |     |       |
|                                |          |     |   |                   |        |        |         | <u>Grade</u> |         |        |                                                   |                         |                       |          |     |       |     |       |
| Gender                         | К        | 1   | 2 | 3                 | 4      | 5      | 6       |              | 7       | 8      | 9                                                 | 10                      | 11                    | 12       | 4th | Total |     |       |
| Male                           | 4        | 2   | 5 | 3                 | 4      | 1      | 2       | Ę            |         | 4 4    | 4                                                 | 0                       | 3                     | 5        | 0   | 42    |     |       |
| Female                         | 4        | 4   | 2 | 1                 | 1      | 2      | 3       |              | 2       |        | 2                                                 | 1                       | 2                     | 5        | 1   | 35    |     |       |
| Total                          | 8        | 6   | 7 | 4                 | 5      | 3      | 5       | 5            | 7       | 9      | 6                                                 | 1                       | 5                     | 10       | 1   | 77    |     |       |