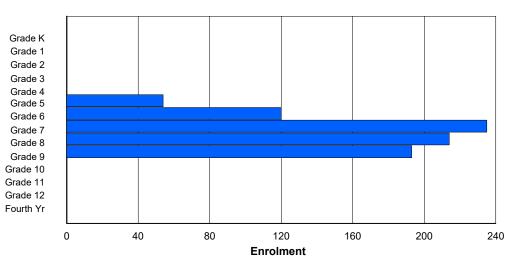

# **Enrolment By Grade**

1

4

2

1

3

1

1

24

0

4

For 001 - St. Peter's School, Black Tickle

\* Data from the 2012-2013 AGR(Enrolment/Age as of the last day in Sept./Dec.)

\*\* Newfoundland Statistics Classification System

0

0

5

1

1

- \*\*\* May include itinerant teachers
- Modification Time: 4:08:14PM

| #002 - Henry (<br>Grades: K-12 | Gordon A |     |   | right<br>of Grade | es: 13 |        |         |              |         | C<br>S | Classifica<br>Offers Di<br>School F<br>District F | stance<br><u>TE PTI</u> | Eduo<br><u>R : 7.</u> | <u>3</u> | Yes |       |     |       |
|--------------------------------|----------|-----|---|-------------------|--------|--------|---------|--------------|---------|--------|---------------------------------------------------|-------------------------|-----------------------|----------|-----|-------|-----|-------|
| FTE Teachers                   | *** : 1( | 0.0 |   |                   |        |        |         |              |         |        | Provincia                                         |                         |                       |          |     |       |     |       |
|                                |          |     |   |                   |        | Enrolr | nent By | Age and      | d Gende | r      |                                                   |                         |                       |          |     |       |     |       |
|                                | _        |     | _ |                   |        |        |         | Age          |         |        |                                                   |                         |                       |          |     |       |     |       |
| Gender                         | 5        | 6   | 7 | 8                 | 9      | 10     | 11      | 12           | 13      | 14     | 15                                                | 16                      |                       | 17       | 18  | 19    | 20> | Total |
| Male                           | 4        | 2   | 5 | 3                 | 4      | 2      | 1       | 5            | 4       | 3      | 1                                                 | 2                       |                       | 5        | 1   | 0     | 0   | 42    |
| Female                         | 4        | 4   | 2 | 1                 | 1      | 3      | 1       | 3            | 5       | 2      | 0                                                 | 2                       |                       | 6        | 0   | 1     | 0   | 35    |
| Total                          | 8        | 6   | 7 | 4                 | 5      | 5      | 2       | 8            | 9       | 5      | 1                                                 | 4                       |                       | 11       | 1   | 1     | 0   | 77    |
|                                |          |     |   |                   |        | Enrol  | ment By | / Grade      | and Gen | der    |                                                   |                         |                       |          |     |       |     |       |
|                                |          |     |   |                   |        |        |         | <u>Grade</u> |         |        |                                                   |                         |                       |          |     |       |     |       |
| Gender                         | К        | 1   | 2 | 3                 | 4      | 5      | 6       |              | 7       | 8      | 9                                                 | 10                      | 11                    | 12       | 4th | Total |     |       |
| Male                           | 4        | 2   | 5 | 3                 | 4      | 1      | 2       | Ę            |         | 4 4    | 4                                                 | 0                       | 3                     | 5        | 0   | 42    |     |       |
| Female                         | 4        | 4   | 2 | 1                 | 1      | 2      | 3       |              | 2       |        | 2                                                 | 1                       | 2                     | 5        | 1   | 35    |     |       |
| Total                          | 8        | 6   | 7 | 4                 | 5      | 3      | 5       | 5            | 7       | 9      | 6                                                 | 1                       | 5                     | 10       | 1   | 77    |     |       |