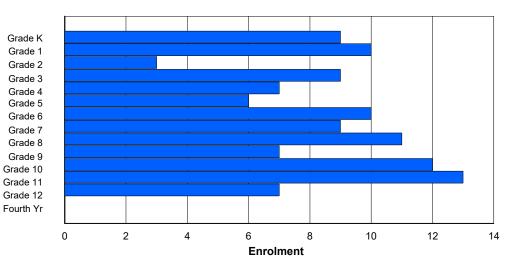

Modification Time: 4:08:14PM

Modification Date:

174

| #007 - Amos C  | comeniu  | s Memo | orial Sch | ool, Hope | edale  |        |          |                  |         |            | lassificat<br>ffers Dis |            |                 | Yes    |          |        |          |
|----------------|----------|--------|-----------|-----------|--------|--------|----------|------------------|---------|------------|-------------------------|------------|-----------------|--------|----------|--------|----------|
| Grades: K-12   |          |        | Number    | of Grade  | es: 13 |        |          |                  |         |            | chool FT                | EPTR :     | <u>10.3</u>     |        |          |        |          |
| FTE Teachers   | *** : 18 | 3.0    |           |           |        |        |          |                  |         | <u> </u>   | rovincial               | FTE PTI    | <u>R : 11.8</u> |        |          |        |          |
|                |          |        |           |           |        | Enrolm | ent By / | Age and          | Gender  |            |                         |            |                 |        |          |        |          |
| Gender         | 5        | 6      | 7         | 8         | 9      | 10     | 11       | <u>Age</u><br>12 | 13      | 14         | 15                      | 16         | 17              | 18     | 19       | 20>    | Total    |
| Male<br>Female | 3<br>6   | 4<br>5 | 2<br>3    | 7<br>7    | 6<br>3 | 5<br>3 | 6<br>3   | 5<br>4           | 3<br>4  | 3<br>1     | 6<br>4                  | 2<br>6     | 4<br>5          | 1<br>2 | 2<br>3   | 0<br>0 | 59<br>59 |
| Total          | 9        | 9      | 5         | 14        | 9      | 8      | 9        | 9                | 7       | 4          | 10                      | 8          | 9               | 3      | 5        | 0      | 118      |
|                |          |        |           |           |        | Enroln | nent By  | Grade a          | nd Geno | ler        |                         |            |                 |        |          |        |          |
|                |          |        |           |           |        |        | <u>c</u> | <u>Grade</u>     |         |            |                         |            |                 |        |          |        |          |
| Gender         | к        | 1      | 2         | 3         | 4      | 5      | 6        | 7                | 8       | 3          | € 1                     | 0 11       | 12              | 4th    | Total    |        |          |
| Male<br>Female | 3<br>6   | 4<br>5 | 2<br>3    | 7<br>7    | 6<br>3 | 5<br>3 | 6<br>3   | 7<br>5           |         | 5 :<br>5 : |                         | 1 4<br>7 4 |                 | 1<br>1 | 59<br>59 |        |          |
| Total          | 9        | 9      | 5         | 14        | 9      | 8      | 9        | 12               | ç       | )          | 8                       | 88         | 8               | 2      | 118      |        |          |

# Enrolment By Grade