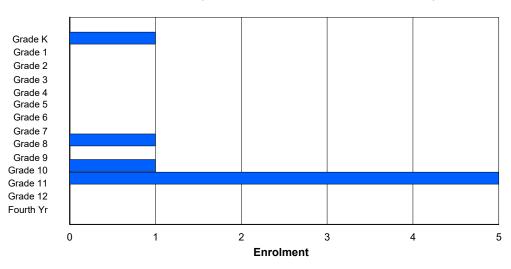

| #013 - Mud La<br>Grades: 3 | ke Scho  |        | Lake<br>Number | of Grade | es: 1  |        |          |                  |         | Ot     | assificatio              | ance Edu | ucation:    | Yes    |        |        |        |
|----------------------------|----------|--------|----------------|----------|--------|--------|----------|------------------|---------|--------|--------------------------|----------|-------------|--------|--------|--------|--------|
| FTE Teachers               | *** : 1. | 0      |                |          |        |        |          |                  |         | Di     | strict FTE<br>ovincial F | PTR : 1  | <u>10.3</u> |        |        |        |        |
|                            |          |        |                |          |        | Enrolm | nent By  | Age and          | Gender  |        |                          |          |             |        |        |        |        |
| Gender                     | 5        | 6      | 7              | 8        | 9      | 10     | 11       | <b>Age</b><br>12 | 13      | 14     | 15                       | 16       | 17          | 18     | 19     | 20>    | Total  |
| Male<br>Female             | 0<br>0   | 0<br>0 | 0<br>0         | 0<br>1   | 0<br>0 | 0<br>0 | 0<br>0   | 0<br>0           | 0<br>0  | 0<br>0 | 0<br>0                   | 0<br>0   | 0<br>0      | 0<br>0 | 0<br>0 | 0<br>0 | 0<br>1 |
| Total                      | 0        | 0      | 0              | 1        | 0      | 0      | 0        | 0                | 0       | 0      | 0                        | 0        | 0           | 0      | 0      | 0      | 1      |
|                            |          |        |                |          |        | Enrolr | ment By  | Grade a          | nd Gend | ler    |                          |          |             |        |        |        |        |
|                            |          |        |                |          |        |        | <u>(</u> | <u>Grade</u>     |         |        |                          |          |             |        |        |        |        |
| Gender                     | К        | 1      | 2              | 3        | 4      | 5      | 6        | 7                | 8       | 9      | 10                       | 11       | 12          | 4th    | Total  |        |        |
| Male<br>Female             | 0<br>0   | 0<br>0 | 0<br>0         | 0<br>1   | 0<br>0 | 0<br>0 | 0<br>0   | 0<br>0           |         |        |                          |          | 0<br>0      | 0<br>0 | 0<br>1 |        |        |

### **Enrolment By Grade**

0

0

0

0

0

0

0

1

For 013 - Mud Lake School, Mud Lake

\* Data from the 2012-2013 AGR(Enrolment/Age as of the last day in Sept./Dec.)

- \*\* Newfoundland Statistics Classification System
- \*\*\* May include itinerant teachers