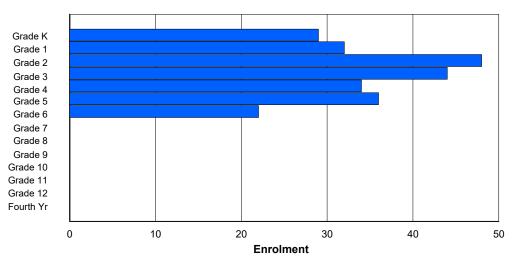

# **Enrolment By Grade**

1

4

2

1

3

1

1

24

0

4

For 001 - St. Peter's School, Black Tickle

\* Data from the 2012-2013 AGR(Enrolment/Age as of the last day in Sept./Dec.)

\*\* Newfoundland Statistics Classification System

0

0

5

1

1

- \*\*\* May include itinerant teachers
- Modification Time: 4:08:14PM

| #002 - Henry (<br>Grades: K-12 | Gordon A |     |   | right<br>of Grade | es: 13 |        |         |              |         | C<br>S | Classifica<br>Offers Di<br>School F<br>District F | stance<br><u>TE PTI</u> | Eduo<br><u>R : 7.</u> | <u>3</u> | Yes |       |     |       |
|--------------------------------|----------|-----|---|-------------------|--------|--------|---------|--------------|---------|--------|---------------------------------------------------|-------------------------|-----------------------|----------|-----|-------|-----|-------|
| FTE Teachers                   | *** : 1( | 0.0 |   |                   |        |        |         |              |         |        | Provincia                                         |                         |                       |          |     |       |     |       |
|                                |          |     |   |                   |        | Enrolr | nent By | Age and      | d Gende | r      |                                                   |                         |                       |          |     |       |     |       |
|                                | _        |     | _ |                   |        |        |         | Age          |         |        |                                                   |                         |                       |          |     |       |     |       |
| Gender                         | 5        | 6   | 7 | 8                 | 9      | 10     | 11      | 12           | 13      | 14     | 15                                                | 16                      |                       | 17       | 18  | 19    | 20> | Total |
| Male                           | 4        | 2   | 5 | 3                 | 4      | 2      | 1       | 5            | 4       | 3      | 1                                                 | 2                       |                       | 5        | 1   | 0     | 0   | 42    |
| Female                         | 4        | 4   | 2 | 1                 | 1      | 3      | 1       | 3            | 5       | 2      | 0                                                 | 2                       |                       | 6        | 0   | 1     | 0   | 35    |
| Total                          | 8        | 6   | 7 | 4                 | 5      | 5      | 2       | 8            | 9       | 5      | 1                                                 | 4                       |                       | 11       | 1   | 1     | 0   | 77    |
|                                |          |     |   |                   |        | Enrol  | ment By | / Grade      | and Gen | der    |                                                   |                         |                       |          |     |       |     |       |
|                                |          |     |   |                   |        |        |         | <u>Grade</u> |         |        |                                                   |                         |                       |          |     |       |     |       |
| Gender                         | К        | 1   | 2 | 3                 | 4      | 5      | 6       |              | 7       | 8      | 9                                                 | 10                      | 11                    | 12       | 4th | Total |     |       |
| Male                           | 4        | 2   | 5 | 3                 | 4      | 1      | 2       | Ę            |         | 4 4    | 4                                                 | 0                       | 3                     | 5        | 0   | 42    |     |       |
| Female                         | 4        | 4   | 2 | 1                 | 1      | 2      | 3       |              | 2       |        | 2                                                 | 1                       | 2                     | 5        | 1   | 35    |     |       |
| Total                          | 8        | 6   | 7 | 4                 | 5      | 3      | 5       | 5            | 7       | 9      | 6                                                 | 1                       | 5                     | 10       | 1   | 77    |     |       |