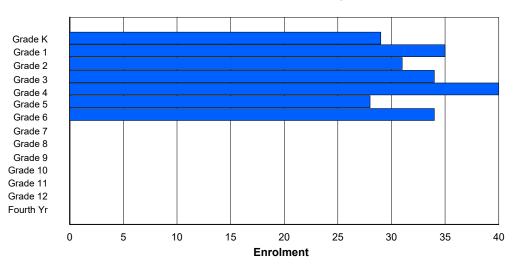

5

1

1

- \*\*\* May include itinerant teachers
- Modification Time: 4:08:14PM

| #002 - Henry (<br>Grades: K-12 | Gordon A |     |   | right<br>of Grade | es: 13 |        |         |              |         | C<br>S | Classifica<br>Offers Di<br>School F<br>District F | stance<br><u>TE PTI</u> | Eduo<br><u>R : 7.</u> | <u>3</u> | Yes |       |     |       |
|--------------------------------|----------|-----|---|-------------------|--------|--------|---------|--------------|---------|--------|---------------------------------------------------|-------------------------|-----------------------|----------|-----|-------|-----|-------|
| FTE Teachers                   | *** : 1( | 0.0 |   |                   |        |        |         |              |         |        | Provincia                                         |                         |                       |          |     |       |     |       |
|                                |          |     |   |                   |        | Enrolr | nent By | Age and      | d Gende | r      |                                                   |                         |                       |          |     |       |     |       |
|                                | _        |     | _ |                   |        |        |         | Age          |         |        |                                                   |                         |                       |          |     |       |     |       |
| Gender                         | 5        | 6   | 7 | 8                 | 9      | 10     | 11      | 12           | 13      | 14     | 15                                                | 16                      |                       | 17       | 18  | 19    | 20> | Total |
| Male                           | 4        | 2   | 5 | 3                 | 4      | 2      | 1       | 5            | 4       | 3      | 1                                                 | 2                       |                       | 5        | 1   | 0     | 0   | 42    |
| Female                         | 4        | 4   | 2 | 1                 | 1      | 3      | 1       | 3            | 5       | 2      | 0                                                 | 2                       |                       | 6        | 0   | 1     | 0   | 35    |
| Total                          | 8        | 6   | 7 | 4                 | 5      | 5      | 2       | 8            | 9       | 5      | 1                                                 | 4                       |                       | 11       | 1   | 1     | 0   | 77    |
|                                |          |     |   |                   |        | Enrol  | ment By | / Grade      | and Gen | der    |                                                   |                         |                       |          |     |       |     |       |
|                                |          |     |   |                   |        |        |         | <u>Grade</u> |         |        |                                                   |                         |                       |          |     |       |     |       |
| Gender                         | К        | 1   | 2 | 3                 | 4      | 5      | 6       |              | 7       | 8      | 9                                                 | 10                      | 11                    | 12       | 4th | Total |     |       |
| Male                           | 4        | 2   | 5 | 3                 | 4      | 1      | 2       | Ę            |         | 4 4    | 4                                                 | 0                       | 3                     | 5        | 0   | 42    |     |       |
| Female                         | 4        | 4   | 2 | 1                 | 1      | 2      | 3       |              | 2       |        | 2                                                 | 1                       | 2                     | 5        | 1   | 35    |     |       |
| Total                          | 8        | 6   | 7 | 4                 | 5      | 3      | 5       | 5            | 7       | 9      | 6                                                 | 1                       | 5                     | 10       | 1   | 77    |     |       |

# **Enrolment By Grade**

For 002 - Henry Gordon Academy, Cartwright

\* Data from the 2012-2013 AGR(Enrolment/Age as of the last day in Sept./Dec.)

- \*\* Newfoundland Statistics Classification System
- \*\*\* May include itinerant teachers

Modification Time: 4:08:14PM

4/18/2018

Total

0

0

0

82

0

89

74

| #004 - Que       | een of Peace        | e Middle | e School | , Нарру | Valley- | Goose E | lay      |              |        |     | assificatio                     |                 |             | No  |       |     |       |
|------------------|---------------------|----------|----------|---------|---------|---------|----------|--------------|--------|-----|---------------------------------|-----------------|-------------|-----|-------|-----|-------|
| Grades: 4-7      | 7                   |          | Number   | of Grad | es: 4   |         |          |              |        | Sc  | chool FTE                       | <u> PTR : ′</u> | <u>11.8</u> |     |       |     |       |
| <u>FTE Teach</u> | <u>ers</u> *** : 28 | 3.0      |          |         |         |         |          |              |        |     | <u>strict FTE</u><br>ovincial F |                 |             |     |       |     |       |
|                  |                     |          |          |         |         | Enrolm  | ent By / | Age and      | Gender |     |                                 |                 |             |     |       |     |       |
|                  |                     |          |          |         |         |         | 4        | Age          |        |     |                                 |                 |             |     |       |     |       |
| Gender           | 5                   | 6        | 7        | 8       | 9       | 10      | 11       | 12           | 13     | 14  | 15                              | 16              | 17          | 18  | 19    | 20> | Total |
| Male             | 0                   | 0        | 0        | 0       | 38      | 41      | 48       | 46           | 5      | 0   | 0                               | 0               | 0           | 0   | 0     | 0   | 178   |
| Female           | 0                   | 0        | 0        | 1       | 40      | 46      | 27       | 38           | 1      | 0   | 0                               | 0               | 0           | 0   | 0     | 0   | 153   |
| Total            | 0                   | 0        | 0        | 1       | 78      | 87      | 75       | 84           | 6      | 0   | 0                               | 0               | 0           | 0   | 0     | 0   | 331   |
|                  |                     |          |          |         |         | Enrolr  | nent By  | Grade a      | nd Gen | der |                                 |                 |             |     |       |     |       |
|                  |                     |          |          |         |         |         | <u>c</u> | <u>Grade</u> |        |     |                                 |                 |             |     |       |     |       |
| Gender           | К                   | 1        | 2        | 3       | 4       | 5       | 6        | 7            | :      | 89  | 10                              | 11              | 12          | 4th | Total |     |       |
| Male             | 0                   | 0        | 0        | 0       | 41      | 42      | 46       | 49           | (      | 0 C | 0                               | 0               | 0           | 0   | 178   |     |       |
| Female           | 0                   | 0        | 0        | 0       | 41      | 47      | 28       | 37           |        | 0 0 |                                 |                 | 0           | 0   | 153   |     |       |