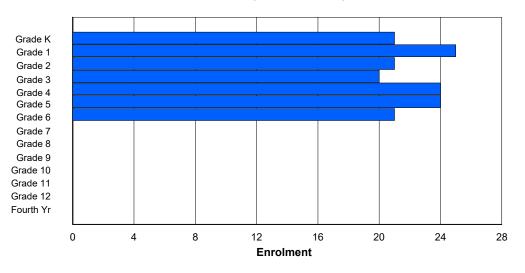

### Enrolment By Grade

0

0

0

0

0

0

0

0

0

0

0

0

0

0

#### For 005 - Peacock Primary School, Happy Valley-Goose Bay

\* Data from the 2012-2013 AGR(Enrolment/Age as of the last day in Sept./Dec.)

- \*\* Newfoundland Statistics Classification System
- \*\*\* May include itinerant teachers