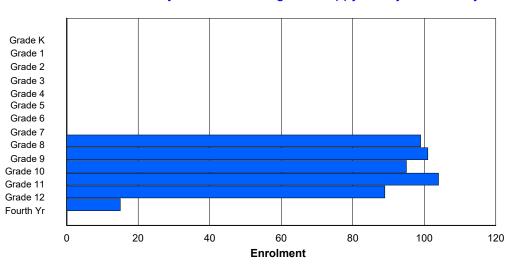

89

74

| #004 - Que       | een of Peace        | e Middle | e School | , Нарру | Valley- | Goose E | lay      |              |        |     | assificatio                     |                 |             | No  |       |     |       |
|------------------|---------------------|----------|----------|---------|---------|---------|----------|--------------|--------|-----|---------------------------------|-----------------|-------------|-----|-------|-----|-------|
| Grades: 4-7      | 7                   |          | Number   | of Grad | es: 4   |         |          |              |        | Sc  | chool FTE                       | <u> PTR : ′</u> | <u>11.8</u> |     |       |     |       |
| <u>FTE Teach</u> | <u>ers</u> *** : 28 | 3.0      |          |         |         |         |          |              |        |     | <u>strict FTE</u><br>ovincial F |                 |             |     |       |     |       |
|                  |                     |          |          |         |         | Enrolm  | ent By / | Age and      | Gender |     |                                 |                 |             |     |       |     |       |
|                  |                     |          |          |         |         |         | 4        | Age          |        |     |                                 |                 |             |     |       |     |       |
| Gender           | 5                   | 6        | 7        | 8       | 9       | 10      | 11       | 12           | 13     | 14  | 15                              | 16              | 17          | 18  | 19    | 20> | Total |
| Male             | 0                   | 0        | 0        | 0       | 38      | 41      | 48       | 46           | 5      | 0   | 0                               | 0               | 0           | 0   | 0     | 0   | 178   |
| Female           | 0                   | 0        | 0        | 1       | 40      | 46      | 27       | 38           | 1      | 0   | 0                               | 0               | 0           | 0   | 0     | 0   | 153   |
| Total            | 0                   | 0        | 0        | 1       | 78      | 87      | 75       | 84           | 6      | 0   | 0                               | 0               | 0           | 0   | 0     | 0   | 331   |
|                  |                     |          |          |         |         | Enrolr  | nent By  | Grade a      | nd Gen | der |                                 |                 |             |     |       |     |       |
|                  |                     |          |          |         |         |         | <u>c</u> | <u>Grade</u> |        |     |                                 |                 |             |     |       |     |       |
| Gender           | К                   | 1        | 2        | 3       | 4       | 5       | 6        | 7            | :      | 89  | 10                              | 11              | 12          | 4th | Total |     |       |
| Male             | 0                   | 0        | 0        | 0       | 41      | 42      | 46       | 49           | (      | 0 C | 0                               | 0               | 0           | 0   | 178   |     |       |
| Female           | 0                   | 0        | 0        | 0       | 41      | 47      | 28       | 37           |        | 0 0 |                                 |                 | 0           | 0   | 153   |     |       |

# **Enrolment By Grade**

86

0

0

0

0

0

0

331

#### For 004 - Queen of Peace Middle School, Happy Valley-Goose Bay

\* Data from the 2012-2013 AGR(Enrolment/Age as of the last day in Sept./Dec.)

- \*\* Newfoundland Statistics Classification System
- \*\*\* May include itinerant teachers