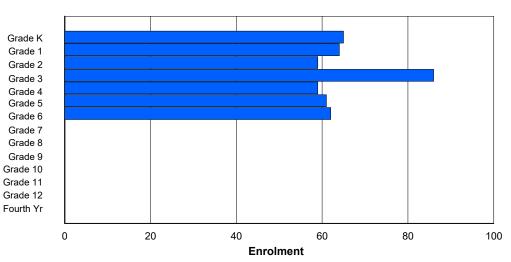

# **Enrolment By Grade**

For 002 - Henry Gordon Academy, Cartwright

\* Data from the 2012-2013 AGR(Enrolment/Age as of the last day in Sept./Dec.)

- \*\* Newfoundland Statistics Classification System
- \*\*\* May include itinerant teachers

5

1

1

- \*\*\* May include itinerant teachers
- Modification Time: 4:08:14PM

| #002 - Henry (<br>Grades: K-12 | Gordon A |     |   | right<br>of Grade | es: 13 |        |         |              |         | C<br>S | Classifica<br>Offers Di<br>School F<br>District F | stance<br><u>TE PTI</u> | Eduo<br><u>R : 7.</u> | <u>3</u> | Yes |       |     |       |
|--------------------------------|----------|-----|---|-------------------|--------|--------|---------|--------------|---------|--------|---------------------------------------------------|-------------------------|-----------------------|----------|-----|-------|-----|-------|
| FTE Teachers                   | *** : 1( | 0.0 |   |                   |        |        |         |              |         |        | Provincia                                         |                         |                       |          |     |       |     |       |
|                                |          |     |   |                   |        | Enrolr | nent By | Age and      | d Gende | r      |                                                   |                         |                       |          |     |       |     |       |
|                                | _        |     | _ |                   |        |        |         | Age          |         |        |                                                   |                         |                       |          |     |       |     |       |
| Gender                         | 5        | 6   | 7 | 8                 | 9      | 10     | 11      | 12           | 13      | 14     | 15                                                | 16                      |                       | 17       | 18  | 19    | 20> | Total |
| Male                           | 4        | 2   | 5 | 3                 | 4      | 2      | 1       | 5            | 4       | 3      | 1                                                 | 2                       |                       | 5        | 1   | 0     | 0   | 42    |
| Female                         | 4        | 4   | 2 | 1                 | 1      | 3      | 1       | 3            | 5       | 2      | 0                                                 | 2                       |                       | 6        | 0   | 1     | 0   | 35    |
| Total                          | 8        | 6   | 7 | 4                 | 5      | 5      | 2       | 8            | 9       | 5      | 1                                                 | 4                       |                       | 11       | 1   | 1     | 0   | 77    |
|                                |          |     |   |                   |        | Enrol  | ment By | / Grade      | and Gen | der    |                                                   |                         |                       |          |     |       |     |       |
|                                |          |     |   |                   |        |        |         | <u>Grade</u> |         |        |                                                   |                         |                       |          |     |       |     |       |
| Gender                         | К        | 1   | 2 | 3                 | 4      | 5      | 6       |              | 7       | 8      | 9                                                 | 10                      | 11                    | 12       | 4th | Total |     |       |
| Male                           | 4        | 2   | 5 | 3                 | 4      | 1      | 2       | Ę            |         | 4 4    | 4                                                 | 0                       | 3                     | 5        | 0   | 42    |     |       |
| Female                         | 4        | 4   | 2 | 1                 | 1      | 2      | 3       |              | 2       |        | 2                                                 | 1                       | 2                     | 5        | 1   | 35    |     |       |
| Total                          | 8        | 6   | 7 | 4                 | 5      | 3      | 5       | 5            | 7       | 9      | 6                                                 | 1                       | 5                     | 10       | 1   | 77    |     |       |