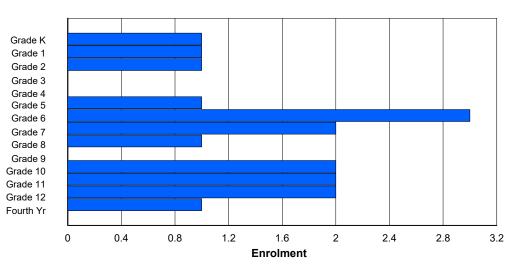

| #013 - Mud La<br>Grades: 3 | ke Scho  |        | Lake<br>Number | of Grade | es: 1  |        |          |                  |         | Ot     | assificatio              | ance Edu | ucation:    | Yes    |        |        |        |
|----------------------------|----------|--------|----------------|----------|--------|--------|----------|------------------|---------|--------|--------------------------|----------|-------------|--------|--------|--------|--------|
| FTE Teachers               | *** : 1. | 0      |                |          |        |        |          |                  |         | Di     | strict FTE<br>ovincial F | PTR : 1  | <u>10.3</u> |        |        |        |        |
|                            |          |        |                |          |        | Enrolm | nent By  | Age and          | Gender  |        |                          |          |             |        |        |        |        |
| Gender                     | 5        | 6      | 7              | 8        | 9      | 10     | 11       | <b>Age</b><br>12 | 13      | 14     | 15                       | 16       | 17          | 18     | 19     | 20>    | Total  |
| Male<br>Female             | 0<br>0   | 0<br>0 | 0<br>0         | 0<br>1   | 0<br>0 | 0<br>0 | 0<br>0   | 0<br>0           | 0<br>0  | 0<br>0 | 0<br>0                   | 0<br>0   | 0<br>0      | 0<br>0 | 0<br>0 | 0<br>0 | 0<br>1 |
| Total                      | 0        | 0      | 0              | 1        | 0      | 0      | 0        | 0                | 0       | 0      | 0                        | 0        | 0           | 0      | 0      | 0      | 1      |
|                            |          |        |                |          |        | Enrolr | ment By  | Grade a          | nd Gend | ler    |                          |          |             |        |        |        |        |
|                            |          |        |                |          |        |        | <u>(</u> | <u>Grade</u>     |         |        |                          |          |             |        |        |        |        |
| Gender                     | К        | 1      | 2              | 3        | 4      | 5      | 6        | 7                | 8       | 9      | 10                       | 11       | 12          | 4th    | Total  |        |        |
| Male<br>Female             | 0<br>0   | 0<br>0 | 0<br>0         | 0<br>1   | 0<br>0 | 0<br>0 | 0<br>0   | 0<br>0           |         |        |                          |          | 0<br>0      | 0<br>0 | 0<br>1 |        |        |

### **Enrolment By Grade**

0

0

0

0

0

0

0

1

For 013 - Mud Lake School, Mud Lake

\* Data from the 2012-2013 AGR(Enrolment/Age as of the last day in Sept./Dec.)

- \*\* Newfoundland Statistics Classification System
- \*\*\* May include itinerant teachers

Modification Time: 4:08:14PM

| #014 - Jen | s Haven M   | emorial, | Nain   |         |        |        |          |              |          |           | assificatio              |           |            | Yes |       |     |       |
|------------|-------------|----------|--------|---------|--------|--------|----------|--------------|----------|-----------|--------------------------|-----------|------------|-----|-------|-----|-------|
| Grades: K- | 12          |          | Number | of Grad | es: 13 |        |          |              |          | <u>Sc</u> | chool FTE                | E PTR : 8 | <u>3.9</u> |     |       |     |       |
| FTE Teach  | ers *** : 2 | 4.0      |        |         |        |        |          |              |          |           | strict FTE<br>ovincial F |           |            |     |       |     |       |
|            |             |          |        |         |        | Enrolm | nent By  | Age and      | l Gender |           |                          |           |            |     |       |     |       |
|            |             |          |        |         |        |        | :        | <u>Age</u>   |          |           |                          |           |            |     |       |     |       |
| Gender     | 5           | 6        | 7      | 8       | 9      | 10     | 11       | 12           | 13       | 14        | 15                       | 16        | 17         | 18  | 19    | 20> | Total |
| Male       | 9           | 8        | 5      | 8       | 9      | 13     | 10       | 9            | 8        | 9         | 7                        | 8         | 7          | 4   | 2     | 0   | 116   |
| Female     | 10          | 11       | 8      | 8       | 5      | 6      | 3        | 11           | 9        | 12        | 6                        | 6         | 8          | 5   | 0     | 0   | 108   |
| Total      | 19          | 19       | 13     | 16      | 14     | 19     | 13       | 20           | 17       | 21        | 13                       | 14        | 15         | 9   | 2     | 0   | 224   |
|            |             |          |        |         |        | Enrolr | nent By  | Grade a      | and Gene | der       |                          |           |            |     |       |     |       |
|            |             |          |        |         |        |        | <u>-</u> | <u>Grade</u> |          |           |                          |           |            |     |       |     |       |
| Gender     | К           | 1        | 2      | 3       | 4      | 5      | 6        | 7            | · 8      | 3 9       | 10                       | 11        | 12         | 4th | Total |     |       |
| Male       | 10          | 7        | 6      | 9       | 10     | 11     | 9        | 13           | 6        | 6 8       | 15                       | 3         | 4          | 5   | 116   |     |       |
| Female     | 10          | 11       | 8      | 8       | 7      | 4      | 3        | 12           | . 10     | ) 10      | 12                       | 6         | 7          | 0   | 108   |     |       |
| Total      | 20          | 18       | 14     | 17      | 17     | 15     | 12       | 25           | 5 10     | 5 18      | 27                       | 9         | 11         | 5   | 224   |     |       |