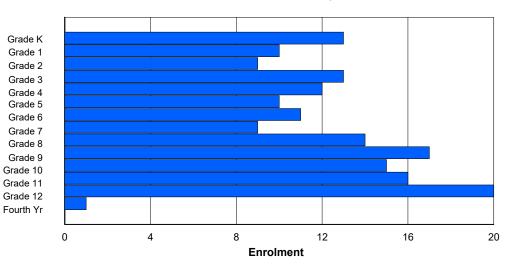

# Enrolment By Grade

#### For 007 - Amos Comenius Memorial School, Hopedale

\* Data from the 2012-2013 AGR(Enrolment/Age as of the last day in Sept./Dec.)

- \*\* Newfoundland Statistics Classification System
- \*\*\* May include itinerant teachers
- Modification Time: 4:08:14PM

Total

101

105

108

100

1

0

| #008 - A. P | P. Low Prir      | mary, La | abrador C | ity       |       |       |         |            |         | -  |    | tion: Urb<br>tance Ec    | an<br>lucation: | No |    |
|-------------|------------------|----------|-----------|-----------|-------|-------|---------|------------|---------|----|----|--------------------------|-----------------|----|----|
| Grades: K-3 | 3                |          | Numbe     | r of Grad | es: 4 |       |         |            |         |    |    | <u>E PTR :</u>           |                 |    |    |
| FTE Teache  | <u>ers</u> *** : | 29.0     |           |           |       |       |         |            |         |    |    | <u>E PTR :</u><br>FTE PT |                 |    |    |
|             |                  |          |           |           |       | Enrol | ment By | Age and    | d Gende | r  |    |                          |                 |    |    |
|             |                  |          |           |           |       |       |         | <u>Age</u> |         |    |    |                          |                 |    |    |
| Gender      | 5                | 6        | 7         | 8         | 9     | 10    | 11      | 12         | 13      | 14 | 15 | 16                       | 17              | 18 | 19 |
| Male        | 53               | 64       | 62        | 65        | 0     | 0     | 0       | 0          | 0       | 0  | 0  | 0                        | 0               | 0  | 0  |
| Female      | 48               | 41       | 46        | 35        | 1     | 0     | 0       | 0          | 0       | 0  | 0  | 0                        | 0               | 0  | 0  |