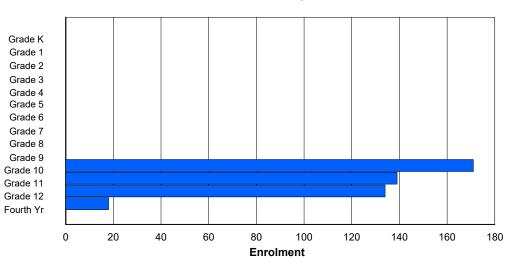

Modification Time: 4:08:14PM

| #381 - J.R. S | Smallwood        | l Middle | School, | Wabus   | h      |        |           |              |         |     | lassifica<br>Offers Dis | -    | an<br>Iucation: | No  |       |     |       |  |
|---------------|------------------|----------|---------|---------|--------|--------|-----------|--------------|---------|-----|-------------------------|------|-----------------|-----|-------|-----|-------|--|
| Grades: 4-7   |                  |          | Number  | of Grad | des: 4 |        |           |              |         | _   | Chool F                 |      |                 |     |       |     |       |  |
| FTE Teacher   | <u>rs</u> ***:28 | 3.0      |         |         |        |        |           |              |         |     | rovincial               |      |                 |     |       |     |       |  |
|               |                  |          |         |         |        | Enroln | nent By J | Age and      | Gende   |     |                         |      |                 |     |       |     |       |  |
|               |                  |          |         |         |        |        |           | Age          |         |     |                         |      |                 |     |       |     |       |  |
| Gender        | 5                | 6        | 7       | 8       | 9      | 10     | 11        | 12           | 13      | 14  | 15                      | 16   | 17              | 18  | 19    | 20> | Total |  |
| Vale          | 0                | 0        | 0       | 0       | 46     | 54     | 47        | 53           | 3       | 0   | 0                       | 0    | 0               | 0   | 0     | 0   | 203   |  |
| emale         | 0                | 0        | 0       | 0       | 64     | 52     | 61        | 43           | 0       | 0   | 0                       | 0    | 0               | 0   | 0     | 0   | 220   |  |
| Fotal         | 0                | 0        | 0       | 0       | 110    | 106    | 108       | 96           | 3       | 0   | 0                       | 0    | 0               | 0   | 0     | 0   | 423   |  |
|               |                  |          |         |         |        | Enroli | nent By   | Grade a      | ind Gen | der |                         |      |                 |     |       |     |       |  |
|               |                  |          |         |         |        |        | <u>(</u>  | <u>Grade</u> |         |     |                         |      |                 |     |       |     |       |  |
| Gender        | К                | 1        | 2       | 3       | 4      | 5      | 6         | 7            |         | 3   | 9 1                     | 0 11 | 12              | 4th | Total |     |       |  |
| Male          | 0                | 0        | 0       | 0       | 48     | 52     | 48        | 55           |         | )   | D                       | 0 0  | 0               | 0   | 203   |     |       |  |
| Female        | 0                | 0        | 0       | 0       | 64     | 53     | 61        | 42           |         | 0   | 0                       | 0 0  | 0               | 0   | 220   |     |       |  |
| Total         | 0                | 0        | 0       | 0       | 112    | 105    | 109       | 97           |         | 0   | 0                       | 0 0  | 0               | 0   | 423   |     |       |  |

# **Enrolment By Grade**

For 381 - J.R. Smallwood Middle School, Wabush

\* Data from the 2012-2013 AGR(Enrolment/Age as of the last day in Sept./Dec.)

- \*\* Newfoundland Statistics Classification System
- \*\*\* May include itinerant teachers