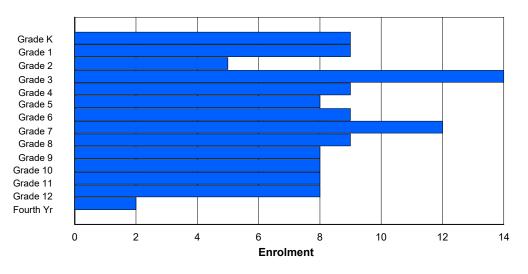

Total

| #001 - St. I | Peter's Sch                                                                                                                                                                                                                                                                                                                                                                                                                                                                                                                                                                                                                                                                                                                                                                                                                                                                           | ool, Bla | ck Tickle | )       |        |        |         |                  |          | -   | lassificat<br>ffers Dist |         |            | Yes |       |     |       |
|--------------|---------------------------------------------------------------------------------------------------------------------------------------------------------------------------------------------------------------------------------------------------------------------------------------------------------------------------------------------------------------------------------------------------------------------------------------------------------------------------------------------------------------------------------------------------------------------------------------------------------------------------------------------------------------------------------------------------------------------------------------------------------------------------------------------------------------------------------------------------------------------------------------|----------|-----------|---------|--------|--------|---------|------------------|----------|-----|--------------------------|---------|------------|-----|-------|-----|-------|
| Grades: 2-4  | 4,6-12                                                                                                                                                                                                                                                                                                                                                                                                                                                                                                                                                                                                                                                                                                                                                                                                                                                                                |          | Number    | of Grad | es: 10 |        |         |                  |          | S   | chool FT                 | E PTR : | <u>4.8</u> |     |       |     |       |
| FTE Teach    | <u>ers</u> *** : 5.                                                                                                                                                                                                                                                                                                                                                                                                                                                                                                                                                                                                                                                                                                                                                                                                                                                                   | .0       |           |         |        |        |         |                  |          |     | istrict FT<br>rovincial  |         |            |     |       |     |       |
|              |                                                                                                                                                                                                                                                                                                                                                                                                                                                                                                                                                                                                                                                                                                                                                                                                                                                                                       |          |           |         |        | Enrolr | nent By | Age and          | d Gender |     |                          |         |            |     |       |     |       |
| Gender       | 5                                                                                                                                                                                                                                                                                                                                                                                                                                                                                                                                                                                                                                                                                                                                                                                                                                                                                     | 6        | 7         | 8       | 9      | 10     | 11      | <u>Age</u><br>12 | 13       | 14  | 15                       | 16      | 17         | 18  | 19    | 20> | Total |
|              |                                                                                                                                                                                                                                                                                                                                                                                                                                                                                                                                                                                                                                                                                                                                                                                                                                                                                       |          |           |         |        |        |         |                  |          |     |                          |         |            |     |       |     |       |
| Male         |                                                                                                                                                                                                                                                                                                                                                                                                                                                                                                                                                                                                                                                                                                                                                                                                                                                                                       |          |           |         |        |        |         |                  |          |     |                          |         |            |     |       |     | 14    |
| Female       | Enrolment By Age and Gender         Enrolment By Age and Gender         5       6       7       8       9       10       11       12       13       14       15       16       17       18       19       20>         5       6       7       8       9       10       11       12       13       14       15       16       17       18       19       20>         0       0       2       1       1       0       1       12       3       1       0       1       0       0       1       20>         0       0       2       1       1       0       1       12       3       1       0       1       0       0       1       1       20>       1       1       1       1       1       1       1       1       1       1       1       1       1       1       1       1       1       1       1       1       1       1       1       1       1       1       1       1       1 | 10       |           |         |        |        |         |                  |          |     |                          |         |            |     |       |     |       |
| Total        | 0                                                                                                                                                                                                                                                                                                                                                                                                                                                                                                                                                                                                                                                                                                                                                                                                                                                                                     | 0        | 5         | 1       | 1      | 0      | 4       | 1                | 3        | 3   | 1                        | 3       | 1          | 0   | 0     | 1   | 24    |
|              |                                                                                                                                                                                                                                                                                                                                                                                                                                                                                                                                                                                                                                                                                                                                                                                                                                                                                       |          |           |         |        | Enrol  | ment By | Grade a          | and Gene | der |                          |         |            |     |       |     |       |
|              |                                                                                                                                                                                                                                                                                                                                                                                                                                                                                                                                                                                                                                                                                                                                                                                                                                                                                       |          |           |         |        |        |         | <u>Grade</u>     |          |     |                          |         |            |     |       |     |       |
| Gender       | К                                                                                                                                                                                                                                                                                                                                                                                                                                                                                                                                                                                                                                                                                                                                                                                                                                                                                     | 1        | 2         | 3       | 4      | 5      | 6       | 7                | 7 8      | 3 9 | ) 1                      | 0 11    | 12         | 4th | Total |     |       |
| Male         | 0                                                                                                                                                                                                                                                                                                                                                                                                                                                                                                                                                                                                                                                                                                                                                                                                                                                                                     | 0        | 2         | 1       | 1      | 0      | 1       | 1                | 3        | 3 2 |                          | 1 0     | 1          | 1   | 14    |     |       |
| Female       | 0                                                                                                                                                                                                                                                                                                                                                                                                                                                                                                                                                                                                                                                                                                                                                                                                                                                                                     | 0        | 3         | 0       | 0      | 0      |         |                  |          | I C |                          | 0 3     |            | 0   | 10    |     |       |

# **Enrolment By Grade**

1

4

2

1

3

1

1

24

0

4

For 001 - St. Peter's School, Black Tickle

\* Data from the 2012-2013 AGR(Enrolment/Age as of the last day in Sept./Dec.)

\*\* Newfoundland Statistics Classification System

0

0

5

1

1

- \*\*\* May include itinerant teachers
- Modification Time: 4:08:14PM

| #002 - Henry (<br>Grades: K-12 | Gordon A |     |   | right<br>of Grade | es: 13 |        |         |              |         | C<br>S | Classifica<br>Offers Di<br>School F<br>District F | stance<br><u>TE PTI</u> | Eduo<br><u>R : 7.</u> | <u>3</u> | Yes |       |     |       |
|--------------------------------|----------|-----|---|-------------------|--------|--------|---------|--------------|---------|--------|---------------------------------------------------|-------------------------|-----------------------|----------|-----|-------|-----|-------|
| FTE Teachers                   | *** : 1( | 0.0 |   |                   |        |        |         |              |         |        | Provincia                                         |                         |                       |          |     |       |     |       |
|                                |          |     |   |                   |        | Enrolr | nent By | Age and      | d Gende | r      |                                                   |                         |                       |          |     |       |     |       |
|                                | _        |     | _ |                   |        |        |         | Age          |         |        |                                                   |                         |                       |          |     |       |     |       |
| Gender                         | 5        | 6   | 7 | 8                 | 9      | 10     | 11      | 12           | 13      | 14     | 15                                                | 16                      |                       | 17       | 18  | 19    | 20> | Total |
| Male                           | 4        | 2   | 5 | 3                 | 4      | 2      | 1       | 5            | 4       | 3      | 1                                                 | 2                       |                       | 5        | 1   | 0     | 0   | 42    |
| Female                         | 4        | 4   | 2 | 1                 | 1      | 3      | 1       | 3            | 5       | 2      | 0                                                 | 2                       |                       | 6        | 0   | 1     | 0   | 35    |
| Total                          | 8        | 6   | 7 | 4                 | 5      | 5      | 2       | 8            | 9       | 5      | 1                                                 | 4                       |                       | 11       | 1   | 1     | 0   | 77    |
|                                |          |     |   |                   |        | Enrol  | ment By | / Grade      | and Gen | der    |                                                   |                         |                       |          |     |       |     |       |
|                                |          |     |   |                   |        |        |         | <u>Grade</u> |         |        |                                                   |                         |                       |          |     |       |     |       |
| Gender                         | К        | 1   | 2 | 3                 | 4      | 5      | 6       |              | 7       | 8      | 9                                                 | 10                      | 11                    | 12       | 4th | Total |     |       |
| Male                           | 4        | 2   | 5 | 3                 | 4      | 1      | 2       | Ę            |         | 4 4    | 4                                                 | 0                       | 3                     | 5        | 0   | 42    |     |       |
| Female                         | 4        | 4   | 2 | 1                 | 1      | 2      | 3       |              | 2       |        | 2                                                 | 1                       | 2                     | 5        | 1   | 35    |     |       |
| Total                          | 8        | 6   | 7 | 4                 | 5      | 3      | 5       | 5            | 7       | 9      | 6                                                 | 1                       | 5                     | 10       | 1   | 77    |     |       |