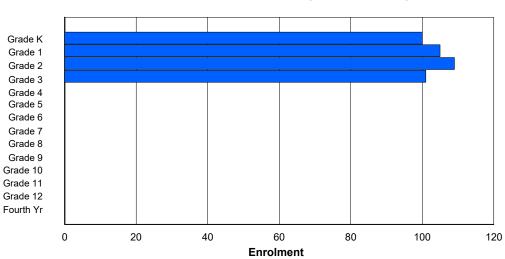

89

74

| #004 - Que       | een of Peace        | e Middle | e School | , Нарру | Valley- | Goose E | lay      |              |        |     | assificatio                     |                 |             | No  |       |     |       |
|------------------|---------------------|----------|----------|---------|---------|---------|----------|--------------|--------|-----|---------------------------------|-----------------|-------------|-----|-------|-----|-------|
| Grades: 4-7      | 7                   |          | Number   | of Grad | es: 4   |         |          |              |        | Sc  | chool FTE                       | <u> PTR : ′</u> | <u>11.8</u> |     |       |     |       |
| <u>FTE Teach</u> | <u>ers</u> *** : 28 | 3.0      |          |         |         |         |          |              |        |     | <u>strict FTE</u><br>ovincial F |                 |             |     |       |     |       |
|                  |                     |          |          |         |         | Enrolm  | ent By / | Age and      | Gender |     |                                 |                 |             |     |       |     |       |
|                  |                     |          |          |         |         |         | 4        | Age          |        |     |                                 |                 |             |     |       |     |       |
| Gender           | 5                   | 6        | 7        | 8       | 9       | 10      | 11       | 12           | 13     | 14  | 15                              | 16              | 17          | 18  | 19    | 20> | Total |
| Male             | 0                   | 0        | 0        | 0       | 38      | 41      | 48       | 46           | 5      | 0   | 0                               | 0               | 0           | 0   | 0     | 0   | 178   |
| Female           | 0                   | 0        | 0        | 1       | 40      | 46      | 27       | 38           | 1      | 0   | 0                               | 0               | 0           | 0   | 0     | 0   | 153   |
| Total            | 0                   | 0        | 0        | 1       | 78      | 87      | 75       | 84           | 6      | 0   | 0                               | 0               | 0           | 0   | 0     | 0   | 331   |
|                  |                     |          |          |         |         | Enrolr  | nent By  | Grade a      | nd Gen | der |                                 |                 |             |     |       |     |       |
|                  |                     |          |          |         |         |         | <u>c</u> | <u>Grade</u> |        |     |                                 |                 |             |     |       |     |       |
| Gender           | К                   | 1        | 2        | 3       | 4       | 5       | 6        | 7            | :      | 89  | 10                              | 11              | 12          | 4th | Total |     |       |
| Male             | 0                   | 0        | 0        | 0       | 41      | 42      | 46       | 49           | (      | 0 C | 0                               | 0               | 0           | 0   | 178   |     |       |
| Female           | 0                   | 0        | 0        | 0       | 41      | 47      | 28       | 37           |        | 0 0 |                                 |                 | 0           | 0   | 153   |     |       |

# **Enrolment By Grade**

86

0

0

0

0

0

0

331

#### For 004 - Queen of Peace Middle School, Happy Valley-Goose Bay

\* Data from the 2012-2013 AGR(Enrolment/Age as of the last day in Sept./Dec.)

- \*\* Newfoundland Statistics Classification System
- \*\*\* May include itinerant teachers