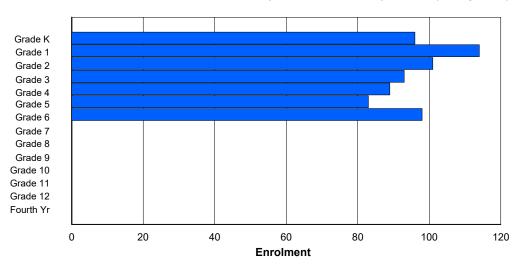

Modification Time: 4:08:14PM

| #014 - Jen | s Haven M   | emorial, | Nain   |         |        |        |          |              |          |           | assificatio              |           |            | Yes |       |     |       |
|------------|-------------|----------|--------|---------|--------|--------|----------|--------------|----------|-----------|--------------------------|-----------|------------|-----|-------|-----|-------|
| Grades: K- | 12          |          | Number | of Grad | es: 13 |        |          |              |          | <u>Sc</u> | chool FTE                | E PTR : 8 | <u>3.9</u> |     |       |     |       |
| FTE Teach  | ers *** : 2 | 4.0      |        |         |        |        |          |              |          |           | strict FTE<br>ovincial F |           |            |     |       |     |       |
|            |             |          |        |         |        | Enrolm | nent By  | Age and      | l Gender |           |                          |           |            |     |       |     |       |
|            |             |          |        |         |        |        | :        | <u>Age</u>   |          |           |                          |           |            |     |       |     |       |
| Gender     | 5           | 6        | 7      | 8       | 9      | 10     | 11       | 12           | 13       | 14        | 15                       | 16        | 17         | 18  | 19    | 20> | Total |
| Male       | 9           | 8        | 5      | 8       | 9      | 13     | 10       | 9            | 8        | 9         | 7                        | 8         | 7          | 4   | 2     | 0   | 116   |
| Female     | 10          | 11       | 8      | 8       | 5      | 6      | 3        | 11           | 9        | 12        | 6                        | 6         | 8          | 5   | 0     | 0   | 108   |
| Total      | 19          | 19       | 13     | 16      | 14     | 19     | 13       | 20           | 17       | 21        | 13                       | 14        | 15         | 9   | 2     | 0   | 224   |
|            |             |          |        |         |        | Enrolr | nent By  | Grade a      | and Gene | der       |                          |           |            |     |       |     |       |
|            |             |          |        |         |        |        | <u>-</u> | <u>Grade</u> |          |           |                          |           |            |     |       |     |       |
| Gender     | К           | 1        | 2      | 3       | 4      | 5      | 6        | 7            | · 8      | 3 9       | 10                       | 11        | 12         | 4th | Total |     |       |
| Male       | 10          | 7        | 6      | 9       | 10     | 11     | 9        | 13           | 6        | 6 8       | 15                       | 3         | 4          | 5   | 116   |     |       |
| Female     | 10          | 11       | 8      | 8       | 7      | 4      | 3        | 12           | . 10     | ) 10      | 12                       | 6         | 7          | 0   | 108   |     |       |
| Total      | 20          | 18       | 14     | 17      | 17     | 15     | 12       | 25           | 5 10     | 5 18      | 27                       | 9         | 11         | 5   | 224   |     |       |

### **Enrolment By Grade**

\* Data from the 2012-2013 AGR(Enrolment/Age as of the last day in Sept./Dec.)

\*\* Newfoundland Statistics Classification System

\*\*\* May include itinerant teachers

Modification Time: 4:08:14PM