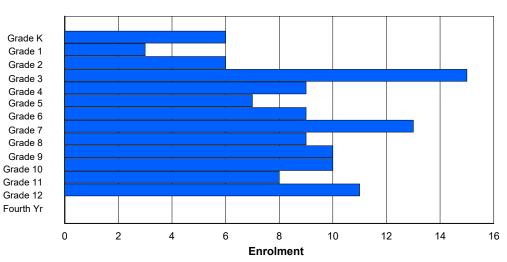

### Enrolment By Grade

0

0

0

0

0

0

0

0

0

0

0

0

0

0

#### For 005 - Peacock Primary School, Happy Valley-Goose Bay

\* Data from the 2012-2013 AGR(Enrolment/Age as of the last day in Sept./Dec.)

- \*\* Newfoundland Statistics Classification System
- \*\*\* May include itinerant teachers