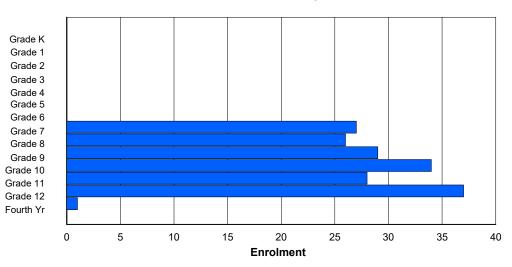

### **Enrolment By Grade**

0

124

137

132

118 115

7

633

For 010 - Menihek High School, Labrador City

\* Data from the 2012-2013 AGR(Enrolment/Age as of the last day in Sept./Dec.)

- \*\* Newfoundland Statistics Classification System
- \*\*\* May include itinerant teachers