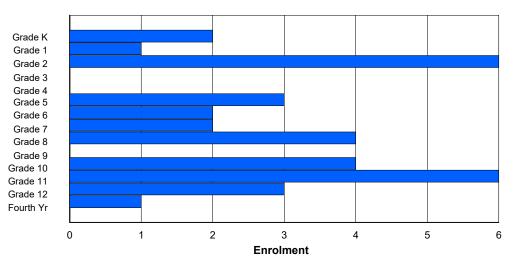

| #013 - Mud La<br>Grades: 3 | ke Scho  |        | Lake<br>Number | of Grade | es: 1  |        |          |                  |         | Ot     | assificatio              | ance Edu | ucation:    | Yes    |        |        |        |
|----------------------------|----------|--------|----------------|----------|--------|--------|----------|------------------|---------|--------|--------------------------|----------|-------------|--------|--------|--------|--------|
| FTE Teachers               | *** : 1. | 0      |                |          |        |        |          |                  |         | Di     | strict FTE<br>ovincial F | PTR : 1  | <u>10.3</u> |        |        |        |        |
|                            |          |        |                |          |        | Enrolm | nent By  | Age and          | Gender  |        |                          |          |             |        |        |        |        |
| Gender                     | 5        | 6      | 7              | 8        | 9      | 10     | 11       | <b>Age</b><br>12 | 13      | 14     | 15                       | 16       | 17          | 18     | 19     | 20>    | Total  |
| Male<br>Female             | 0<br>0   | 0<br>0 | 0<br>0         | 0<br>1   | 0<br>0 | 0<br>0 | 0<br>0   | 0<br>0           | 0<br>0  | 0<br>0 | 0<br>0                   | 0<br>0   | 0<br>0      | 0<br>0 | 0<br>0 | 0<br>0 | 0<br>1 |
| Total                      | 0        | 0      | 0              | 1        | 0      | 0      | 0        | 0                | 0       | 0      | 0                        | 0        | 0           | 0      | 0      | 0      | 1      |
|                            |          |        |                |          |        | Enrolr | ment By  | Grade a          | nd Gend | ler    |                          |          |             |        |        |        |        |
|                            |          |        |                |          |        |        | <u>(</u> | <u>Grade</u>     |         |        |                          |          |             |        |        |        |        |
| Gender                     | К        | 1      | 2              | 3        | 4      | 5      | 6        | 7                | 8       | 9      | 10                       | 11       | 12          | 4th    | Total  |        |        |
| Male<br>Female             | 0<br>0   | 0<br>0 | 0<br>0         | 0<br>1   | 0<br>0 | 0<br>0 | 0<br>0   | 0<br>0           |         |        |                          |          | 0<br>0      | 0<br>0 | 0<br>1 |        |        |

### **Enrolment By Grade**

0

0

0

0

0

0

0

1

For 013 - Mud Lake School, Mud Lake

\* Data from the 2012-2013 AGR(Enrolment/Age as of the last day in Sept./Dec.)

- \*\* Newfoundland Statistics Classification System
- \*\*\* May include itinerant teachers

Modification Time: 4:08:14PM

| #014 - Jen | s Haven M   | emorial, | Nain   |         |        |        |          |              |          |           | assificatio              |           |            | Yes |       |     |       |
|------------|-------------|----------|--------|---------|--------|--------|----------|--------------|----------|-----------|--------------------------|-----------|------------|-----|-------|-----|-------|
| Grades: K- | 12          |          | Number | of Grad | es: 13 |        |          |              |          | <u>Sc</u> | chool FTE                | E PTR : 8 | <u>3.9</u> |     |       |     |       |
| FTE Teach  | ers *** : 2 | 4.0      |        |         |        |        |          |              |          |           | strict FTE<br>ovincial F |           |            |     |       |     |       |
|            |             |          |        |         |        | Enrolm | nent By  | Age and      | l Gender |           |                          |           |            |     |       |     |       |
|            |             |          |        |         |        |        | :        | <u>Age</u>   |          |           |                          |           |            |     |       |     |       |
| Gender     | 5           | 6        | 7      | 8       | 9      | 10     | 11       | 12           | 13       | 14        | 15                       | 16        | 17         | 18  | 19    | 20> | Total |
| Male       | 9           | 8        | 5      | 8       | 9      | 13     | 10       | 9            | 8        | 9         | 7                        | 8         | 7          | 4   | 2     | 0   | 116   |
| Female     | 10          | 11       | 8      | 8       | 5      | 6      | 3        | 11           | 9        | 12        | 6                        | 6         | 8          | 5   | 0     | 0   | 108   |
| Total      | 19          | 19       | 13     | 16      | 14     | 19     | 13       | 20           | 17       | 21        | 13                       | 14        | 15         | 9   | 2     | 0   | 224   |
|            |             |          |        |         |        | Enrolr | nent By  | Grade a      | and Gene | der       |                          |           |            |     |       |     |       |
|            |             |          |        |         |        |        | <u>-</u> | <u>Grade</u> |          |           |                          |           |            |     |       |     |       |
| Gender     | К           | 1        | 2      | 3       | 4      | 5      | 6        | 7            | · 8      | 3 9       | 10                       | 11        | 12         | 4th | Total |     |       |
| Male       | 10          | 7        | 6      | 9       | 10     | 11     | 9        | 13           | 6        | 6 8       | 15                       | 3         | 4          | 5   | 116   |     |       |
| Female     | 10          | 11       | 8      | 8       | 7      | 4      | 3        | 12           | . 10     | ) 10      | 12                       | 6         | 7          | 0   | 108   |     |       |
| Total      | 20          | 18       | 14     | 17      | 17     | 15     | 12       | 25           | 5 10     | 5 18      | 27                       | 9         | 11         | 5   | 224   |     |       |