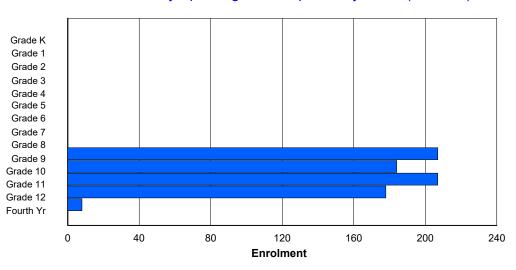

Modification Time: 4:08:14PM

Source: Evaluation and Research

4/18/2018

| #477 - Meal   | y Mountain  | n Colleg | iate, Hap | opy Valle | ey-Goos | se Bay |          |              |        |     | issificatio<br>ers Dista |     |    | No  |       |     |       |
|---------------|-------------|----------|-----------|-----------|---------|--------|----------|--------------|--------|-----|--------------------------|-----|----|-----|-------|-----|-------|
| Grades: 8-12  | 2           |          | Number    | of Grad   | es: 5   |        |          |              |        |     | nool FTE                 |     |    |     |       |     |       |
| FTE Teache    | rs *** : 32 | 2.0      |           |           |         |        |          |              |        |     | trict FTE                |     |    |     |       |     |       |
|               |             |          |           |           |         | Enrolm | ent By . | Age and      | Gender |     |                          |     |    |     |       |     |       |
| O a a da a    | F           | 0        | 7         | 0         | 0       | 10     |          | Age          | 10     | 4.4 | 45                       | 16  | 17 | 18  | 10    | 205 | Total |
| Gender        | 5           | 6        | 7         | 8         | 9       | 10     | 11       | 12           | 13     | 14  | 15                       | 10  | 17 | 18  | 19    | 20> | Total |
| <i>l</i> lale | 0           | 0        | 0         | 0         | 0       | 0      | 0        | 0            | 46     | 47  | 47                       | 42  | 41 | 11  | 0     | 0   | 234   |
| emale         | 0           | 0        | 0         | 0         | 0       | 0      | 0        | 0            | 50     | 54  | 46                       | 59  | 50 | 10  | 0     | 0   | 269   |
| Fotal         | 0           | 0        | 0         | 0         | 0       | 0      | 0        | 0            | 96     | 101 | 93                       | 101 | 91 | 21  | 0     | 0   | 503   |
|               |             |          |           |           |         | Enroln | nent By  | Grade ar     | d Gend | er  |                          |     |    |     |       |     |       |
|               |             |          |           |           |         |        | <u>(</u> | <u>Grade</u> |        |     |                          |     |    |     |       |     |       |
| Gender        | к           | 1        | 2         | 3         | 4       | 5      | 6        | 7            | 8      | 9   | 10                       | 11  | 12 | 4th | Total |     |       |
| Male          | 0           | 0        | 0         | 0         | 0       | 0      | 0        | 0            | 45     | 50  | 46                       | 45  | 41 | 7   | 234   |     |       |
| Female        | 0           | 0        | 0         | 0         | 0       | 0      | 0        | 0            | 54     | 51  | 49                       | 59  | 48 | 8   | 269   |     |       |
| Total         | 0           | 0        | 0         | 0         | 0       | 0      | 0        | 0            | 99     | 101 | 95                       | 104 | 89 | 15  | 503   |     |       |

#### **Enrolment By Grade**

For 477 - Mealy Mountain Collegiate, Happy Valley-Goose Bay

\* Data from the 2012-2013 AGR(Enrolment/Age as of the last day in Sept./Dec.)

- \*\* Newfoundland Statistics Classification System
- \*\*\* May include itinerant teachers