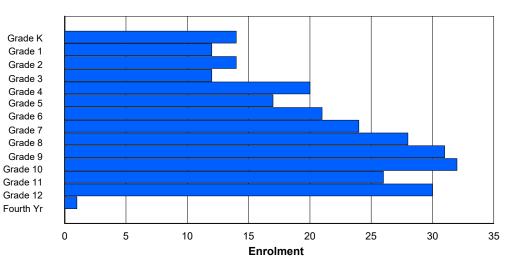

Modification Time: 4:08:14PM

| #014 - Jen | s Haven M   | emorial, | Nain   |         |        |        |          |              |          |           | assificatio              |           |            | Yes |       |     |       |
|------------|-------------|----------|--------|---------|--------|--------|----------|--------------|----------|-----------|--------------------------|-----------|------------|-----|-------|-----|-------|
| Grades: K- | 12          |          | Number | of Grad | es: 13 |        |          |              |          | <u>Sc</u> | chool FTE                | E PTR : 8 | <u>3.9</u> |     |       |     |       |
| FTE Teach  | ers *** : 2 | 4.0      |        |         |        |        |          |              |          |           | strict FTE<br>ovincial F |           |            |     |       |     |       |
|            |             |          |        |         |        | Enrolm | nent By  | Age and      | l Gender |           |                          |           |            |     |       |     |       |
|            |             |          |        |         |        |        | :        | <u>Age</u>   |          |           |                          |           |            |     |       |     |       |
| Gender     | 5           | 6        | 7      | 8       | 9      | 10     | 11       | 12           | 13       | 14        | 15                       | 16        | 17         | 18  | 19    | 20> | Total |
| Male       | 9           | 8        | 5      | 8       | 9      | 13     | 10       | 9            | 8        | 9         | 7                        | 8         | 7          | 4   | 2     | 0   | 116   |
| Female     | 10          | 11       | 8      | 8       | 5      | 6      | 3        | 11           | 9        | 12        | 6                        | 6         | 8          | 5   | 0     | 0   | 108   |
| Total      | 19          | 19       | 13     | 16      | 14     | 19     | 13       | 20           | 17       | 21        | 13                       | 14        | 15         | 9   | 2     | 0   | 224   |
|            |             |          |        |         |        | Enrolr | nent By  | Grade a      | and Gene | der       |                          |           |            |     |       |     |       |
|            |             |          |        |         |        |        | <u>-</u> | <u>Grade</u> |          |           |                          |           |            |     |       |     |       |
| Gender     | К           | 1        | 2      | 3       | 4      | 5      | 6        | 7            | · 8      | 3 9       | 10                       | 11        | 12         | 4th | Total |     |       |
| Male       | 10          | 7        | 6      | 9       | 10     | 11     | 9        | 13           | 6        | 6 8       | 15                       | 3         | 4          | 5   | 116   |     |       |
| Female     | 10          | 11       | 8      | 8       | 7      | 4      | 3        | 12           | . 10     | ) 10      | 12                       | 6         | 7          | 0   | 108   |     |       |
| Total      | 20          | 18       | 14     | 17      | 17     | 15     | 12       | 25           | 5 10     | 5 18      | 27                       | 9         | 11         | 5   | 224   |     |       |

### **Enrolment By Grade**

\* Data from the 2012-2013 AGR(Enrolment/Age as of the last day in Sept./Dec.)

\*\* Newfoundland Statistics Classification System

\*\*\* May include itinerant teachers

Modification Time: 4:08:14PM

Modification Date:

Web Site: http://www.education.gov.nf.ca/sch\_rep/2012/index.htm

| #015 - Lake Me | elville S | chool, N | orth We | est River |        |        |          |              |        |      | lassificati<br>ffers Dist |      |    | Yes |       |     |       |
|----------------|-----------|----------|---------|-----------|--------|--------|----------|--------------|--------|------|---------------------------|------|----|-----|-------|-----|-------|
| Grades: K-12   |           |          | Number  | of Grade  | es: 13 |        |          |              |        |      | chool FT                  |      |    |     |       |     |       |
| FTE Teachers   | *** : 11  | 1.0      |         |           |        |        |          |              |        |      | rovincial                 |      |    |     |       |     |       |
|                |           |          |         |           |        | Enrolm | ent By   | Age and      | Gender |      |                           |      |    |     |       |     |       |
|                |           |          |         |           |        |        |          | Age          |        |      |                           |      |    |     |       |     |       |
| Gender         | 5         | 6        | 7       | 8         | 9      | 10     | 11       | 12           | 13     | 14   | 15                        | 16   | 17 | 18  | 19    | 20> | Total |
| Male           | 0         | 4        | 3       | 4         | 4      | 2      | 5        | 3            | 2      | 2    | 4                         | 1    | 4  | 1   | 1     | 0   | 40    |
| Female         | 7         | 1        | 3       | 7         | 2      | 2      | 3        | 4            | 4      | 6    | 4                         | 3    | 5  | 1   | 1     | 0   | 53    |
| Total          | 7         | 5        | 6       | 11        | 6      | 4      | 8        | 7            | 6      | 8    | 8                         | 4    | 9  | 2   | 2     | 0   | 93    |
|                |           |          |         |           |        | Enroln | nent By  | Grade a      | nd Gen | der  |                           |      |    |     |       |     |       |
|                |           |          |         |           |        |        | <u>.</u> | <u>Grade</u> |        |      |                           |      |    |     |       |     |       |
| Gender         | К         | 1        | 2       | 3         | 4      | 5      | 6        | 7            | 8      | 3 9  | ) 10                      | ) 11 | 12 | 4th | Total |     |       |
| Male           | 1         | 2<br>2   | 4       | 5         | 4      | 1      | 5        | 3            | 2      | 2 3  | 3 3                       |      | 6  | 0   | 40    |     |       |
| Female         | 5         | 2        | 4       | 7         | 2      | 3      | 2        | 4            | :      | 37   | , f                       | 5 4  | 5  | 0   | 53    |     |       |
| Total          | 6         | 4        | 8       | 12        | 6      | 4      | 7        | 7            |        | 5 10 | ) (                       | 3 5  | 11 | 0   | 93    |     |       |