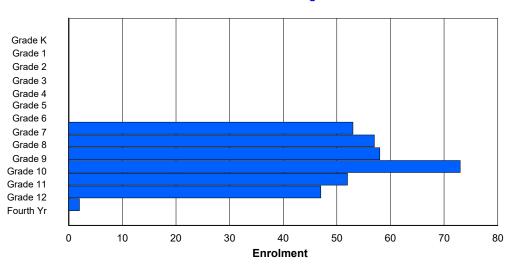

Modification Time: 4:08:14PM

| #381 - J.R. S | Smallwood        | l Middle | School, | Wabus   | h      |        |           |              |         |     | lassifica<br>Offers Dis | -    | an<br>Iucation: | No  |       |     |       |  |
|---------------|------------------|----------|---------|---------|--------|--------|-----------|--------------|---------|-----|-------------------------|------|-----------------|-----|-------|-----|-------|--|
| Grades: 4-7   |                  |          | Number  | of Grad | des: 4 |        |           |              |         | _   | Chool F                 |      |                 |     |       |     |       |  |
| FTE Teacher   | <u>rs</u> ***:28 | 3.0      |         |         |        |        |           |              |         |     | rovincial               |      |                 |     |       |     |       |  |
|               |                  |          |         |         |        | Enroln | nent By J | Age and      | Gende   |     |                         |      |                 |     |       |     |       |  |
|               |                  |          |         |         |        |        |           | Age          |         |     |                         |      |                 |     |       |     |       |  |
| Gender        | 5                | 6        | 7       | 8       | 9      | 10     | 11        | 12           | 13      | 14  | 15                      | 16   | 17              | 18  | 19    | 20> | Total |  |
| Vale          | 0                | 0        | 0       | 0       | 46     | 54     | 47        | 53           | 3       | 0   | 0                       | 0    | 0               | 0   | 0     | 0   | 203   |  |
| emale         | 0                | 0        | 0       | 0       | 64     | 52     | 61        | 43           | 0       | 0   | 0                       | 0    | 0               | 0   | 0     | 0   | 220   |  |
| Fotal         | 0                | 0        | 0       | 0       | 110    | 106    | 108       | 96           | 3       | 0   | 0                       | 0    | 0               | 0   | 0     | 0   | 423   |  |
|               |                  |          |         |         |        | Enroli | nent By   | Grade a      | ind Gen | der |                         |      |                 |     |       |     |       |  |
|               |                  |          |         |         |        |        | <u>(</u>  | <u>Grade</u> |         |     |                         |      |                 |     |       |     |       |  |
| Gender        | К                | 1        | 2       | 3       | 4      | 5      | 6         | 7            |         | 3   | 9 1                     | 0 11 | 12              | 4th | Total |     |       |  |
| Male          | 0                | 0        | 0       | 0       | 48     | 52     | 48        | 55           |         | )   | D                       | 0 0  | 0               | 0   | 203   |     |       |  |
| Female        | 0                | 0        | 0       | 0       | 64     | 53     | 61        | 42           |         | 0   | 0                       | 0 0  | 0               | 0   | 220   |     |       |  |
| Total         | 0                | 0        | 0       | 0       | 112    | 105    | 109       | 97           |         | 0   | 0                       | 0 0  | 0               | 0   | 423   |     |       |  |

# **Enrolment By Grade**

For 381 - J.R. Smallwood Middle School, Wabush

\* Data from the 2012-2013 AGR(Enrolment/Age as of the last day in Sept./Dec.)

- \*\* Newfoundland Statistics Classification System
- \*\*\* May include itinerant teachers