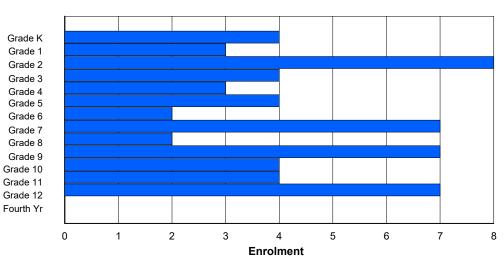

Modification Time: 4:08:14PM

Modification Date:

174

| #007 - Amos C  | comeniu  | s Memo | orial Sch | ool, Hope | edale  |        |          |                  |         |            | lassificat<br>ffers Dis |            |                 | Yes    |          |        |          |
|----------------|----------|--------|-----------|-----------|--------|--------|----------|------------------|---------|------------|-------------------------|------------|-----------------|--------|----------|--------|----------|
| Grades: K-12   |          |        | Number    | of Grade  | es: 13 |        |          |                  |         |            | chool FT                | EPTR :     | <u>10.3</u>     |        |          |        |          |
| FTE Teachers   | *** : 18 | 3.0    |           |           |        |        |          |                  |         | <u> </u>   | rovincial               | FTE PTI    | <u>R : 11.8</u> |        |          |        |          |
|                |          |        |           |           |        | Enrolm | ent By / | Age and          | Gender  |            |                         |            |                 |        |          |        |          |
| Gender         | 5        | 6      | 7         | 8         | 9      | 10     | 11       | <u>Age</u><br>12 | 13      | 14         | 15                      | 16         | 17              | 18     | 19       | 20>    | Total    |
| Male<br>Female | 3<br>6   | 4<br>5 | 2<br>3    | 7<br>7    | 6<br>3 | 5<br>3 | 6<br>3   | 5<br>4           | 3<br>4  | 3<br>1     | 6<br>4                  | 2<br>6     | 4<br>5          | 1<br>2 | 2<br>3   | 0<br>0 | 59<br>59 |
| Total          | 9        | 9      | 5         | 14        | 9      | 8      | 9        | 9                | 7       | 4          | 10                      | 8          | 9               | 3      | 5        | 0      | 118      |
|                |          |        |           |           |        | Enroln | nent By  | Grade a          | nd Geno | ler        |                         |            |                 |        |          |        |          |
|                |          |        |           |           |        |        | <u>c</u> | <u>Grade</u>     |         |            |                         |            |                 |        |          |        |          |
| Gender         | к        | 1      | 2         | 3         | 4      | 5      | 6        | 7                | 8       | 3          | € 1                     | 0 11       | 12              | 4th    | Total    |        |          |
| Male<br>Female | 3<br>6   | 4<br>5 | 2<br>3    | 7<br>7    | 6<br>3 | 5<br>3 | 6<br>3   | 7<br>5           |         | 5 :<br>5 : |                         | 1 4<br>7 4 |                 | 1<br>1 | 59<br>59 |        |          |
| Total          | 9        | 9      | 5         | 14        | 9      | 8      | 9        | 12               | ç       | )          | 8                       | 88         | 8               | 2      | 118      |        |          |

# Enrolment By Grade

#### For 007 - Amos Comenius Memorial School, Hopedale

\* Data from the 2012-2013 AGR(Enrolment/Age as of the last day in Sept./Dec.)

- \*\* Newfoundland Statistics Classification System
- \*\*\* May include itinerant teachers
- Modification Time: 4:08:14PM

Total

101

105

108

100

1

0

| #008 - A. P | P. Low Prir      | mary, La | abrador C | ity       |       |       |         |            |         | -  |    | tion: Urb<br>tance Ec    | an<br>lucation: | No |    |
|-------------|------------------|----------|-----------|-----------|-------|-------|---------|------------|---------|----|----|--------------------------|-----------------|----|----|
| Grades: K-3 | 3                |          | Numbe     | r of Grad | es: 4 |       |         |            |         |    |    | <u>E PTR :</u>           |                 |    |    |
| FTE Teache  | <u>ers</u> *** : | 29.0     |           |           |       |       |         |            |         |    |    | <u>E PTR :</u><br>FTE PT |                 |    |    |
|             |                  |          |           |           |       | Enrol | ment By | Age and    | d Gende | r  |    |                          |                 |    |    |
|             |                  |          |           |           |       |       |         | <u>Age</u> |         |    |    |                          |                 |    |    |
| Gender      | 5                | 6        | 7         | 8         | 9     | 10    | 11      | 12         | 13      | 14 | 15 | 16                       | 17              | 18 | 19 |
| Male        | 53               | 64       | 62        | 65        | 0     | 0     | 0       | 0          | 0       | 0  | 0  | 0                        | 0               | 0  | 0  |
| Female      | 48               | 41       | 46        | 35        | 1     | 0     | 0       | 0          | 0       | 0  | 0  | 0                        | 0               | 0  | 0  |