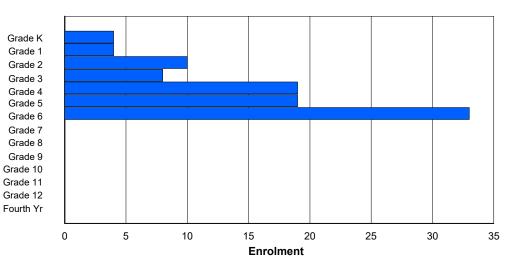

Total

101

105

108

100

1

0

| #008 - A. P | P. Low Prir      | mary, La | abrador C | ity       |       |       |         |            |         | -  |    | tion: Urb<br>tance Ec    | an<br>lucation: | No |    |
|-------------|------------------|----------|-----------|-----------|-------|-------|---------|------------|---------|----|----|--------------------------|-----------------|----|----|
| Grades: K-3 | 3                |          | Numbe     | r of Grad | es: 4 |       |         |            |         |    |    | <u>E PTR :</u>           |                 |    |    |
| FTE Teache  | <u>ers</u> *** : | 29.0     |           |           |       |       |         |            |         |    |    | <u>E PTR :</u><br>FTE PT |                 |    |    |
|             |                  |          |           |           |       | Enrol | ment By | Age and    | d Gende | r  |    |                          |                 |    |    |
|             |                  |          |           |           |       |       |         | <u>Age</u> |         |    |    |                          |                 |    |    |
| Gender      | 5                | 6        | 7         | 8         | 9     | 10    | 11      | 12         | 13      | 14 | 15 | 16                       | 17              | 18 | 19 |
| Male        | 53               | 64       | 62        | 65        | 0     | 0     | 0       | 0          | 0       | 0  | 0  | 0                        | 0               | 0  | 0  |
| Female      | 48               | 41       | 46        | 35        | 1     | 0     | 0       | 0          | 0       | 0  | 0  | 0                        | 0               | 0  | 0  |

0

#### **Enrolment By Grade and Gender**

0

0

0

0

0

0

0

|                |          |          |          |          |        |        | Gra    | de     |        |        |        |        |        |        |            |
|----------------|----------|----------|----------|----------|--------|--------|--------|--------|--------|--------|--------|--------|--------|--------|------------|
| Gender         | к        | 1        | 2        | 3        | 4      | 5      | 6      | 7      | 8      | 9      | 10     | 11     | 12     | 4th    | Total      |
| Male<br>Female | 53<br>47 | 64<br>41 | 62<br>47 | 65<br>36 | 0<br>0 | 244<br>171 |
| Total          | 100      | 105      | 109      | 101      | 0      | 0      | 0      | 0      | 0      | 0      | 0      | 0      | 0      | 0      | 415        |

#### **Enrolment By Grade**

For 008 - A. P. Low Primary, Labrador City

\* Data from the 2012-2013 AGR(Enrolment/Age as of the last day in Sept./Dec.)

- \*\* Newfoundland Statistics Classification System
- \*\*\* May include itinerant teachers