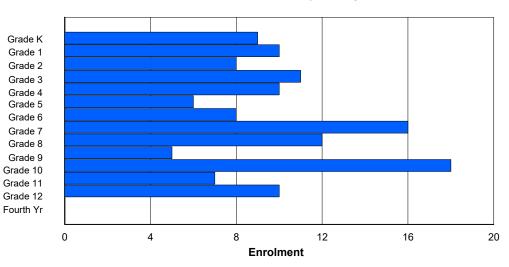

Modification Time: 4:08:14PM

| #014 - Jen | s Haven M   | emorial, | Nain   |         |        |        |          |              |          |           | assificatio              |           |            | Yes |       |     |       |
|------------|-------------|----------|--------|---------|--------|--------|----------|--------------|----------|-----------|--------------------------|-----------|------------|-----|-------|-----|-------|
| Grades: K- | 12          |          | Number | of Grad | es: 13 |        |          |              |          | <u>Sc</u> | chool FTE                | E PTR : 8 | <u>3.9</u> |     |       |     |       |
| FTE Teach  | ers *** : 2 | 4.0      |        |         |        |        |          |              |          |           | strict FTE<br>ovincial F |           |            |     |       |     |       |
|            |             |          |        |         |        | Enrolm | nent By  | Age and      | l Gender |           |                          |           |            |     |       |     |       |
|            |             |          |        |         |        |        | :        | <u>Age</u>   |          |           |                          |           |            |     |       |     |       |
| Gender     | 5           | 6        | 7      | 8       | 9      | 10     | 11       | 12           | 13       | 14        | 15                       | 16        | 17         | 18  | 19    | 20> | Total |
| Male       | 9           | 8        | 5      | 8       | 9      | 13     | 10       | 9            | 8        | 9         | 7                        | 8         | 7          | 4   | 2     | 0   | 116   |
| Female     | 10          | 11       | 8      | 8       | 5      | 6      | 3        | 11           | 9        | 12        | 6                        | 6         | 8          | 5   | 0     | 0   | 108   |
| Total      | 19          | 19       | 13     | 16      | 14     | 19     | 13       | 20           | 17       | 21        | 13                       | 14        | 15         | 9   | 2     | 0   | 224   |
|            |             |          |        |         |        | Enrolr | nent By  | Grade a      | and Gene | der       |                          |           |            |     |       |     |       |
|            |             |          |        |         |        |        | <u>-</u> | <u>Grade</u> |          |           |                          |           |            |     |       |     |       |
| Gender     | К           | 1        | 2      | 3       | 4      | 5      | 6        | 7            | · 8      | 3 9       | 10                       | 11        | 12         | 4th | Total |     |       |
| Male       | 10          | 7        | 6      | 9       | 10     | 11     | 9        | 13           | 6        | 6 8       | 15                       | 3         | 4          | 5   | 116   |     |       |
| Female     | 10          | 11       | 8      | 8       | 7      | 4      | 3        | 12           | . 10     | ) 10      | 12                       | 6         | 7          | 0   | 108   |     |       |
| Total      | 20          | 18       | 14     | 17      | 17     | 15     | 12       | 25           | 5 10     | 5 18      | 27                       | 9         | 11         | 5   | 224   |     |       |

### **Enrolment By Grade**

\* Data from the 2012-2013 AGR(Enrolment/Age as of the last day in Sept./Dec.)

\*\* Newfoundland Statistics Classification System

\*\*\* May include itinerant teachers

Modification Time: 4:08:14PM

Modification Date:

Web Site: http://www.education.gov.nf.ca/sch\_rep/2012/index.htm

| #015 - Lake Me | elville S | chool, N | orth We | est River |        |        |          |              |        |      | lassificati<br>ffers Dist |      |    | Yes |       |     |       |
|----------------|-----------|----------|---------|-----------|--------|--------|----------|--------------|--------|------|---------------------------|------|----|-----|-------|-----|-------|
| Grades: K-12   |           |          | Number  | of Grade  | es: 13 |        |          |              |        |      | chool FT                  |      |    |     |       |     |       |
| FTE Teachers   | *** : 11  | 1.0      |         |           |        |        |          |              |        |      | rovincial                 |      |    |     |       |     |       |
|                |           |          |         |           |        | Enrolm | ent By   | Age and      | Gender |      |                           |      |    |     |       |     |       |
|                |           |          |         |           |        |        |          | Age          |        |      |                           |      |    |     |       |     |       |
| Gender         | 5         | 6        | 7       | 8         | 9      | 10     | 11       | 12           | 13     | 14   | 15                        | 16   | 17 | 18  | 19    | 20> | Total |
| Male           | 0         | 4        | 3       | 4         | 4      | 2      | 5        | 3            | 2      | 2    | 4                         | 1    | 4  | 1   | 1     | 0   | 40    |
| Female         | 7         | 1        | 3       | 7         | 2      | 2      | 3        | 4            | 4      | 6    | 4                         | 3    | 5  | 1   | 1     | 0   | 53    |
| Total          | 7         | 5        | 6       | 11        | 6      | 4      | 8        | 7            | 6      | 8    | 8                         | 4    | 9  | 2   | 2     | 0   | 93    |
|                |           |          |         |           |        | Enroln | nent By  | Grade a      | nd Gen | der  |                           |      |    |     |       |     |       |
|                |           |          |         |           |        |        | <u>.</u> | <u>Grade</u> |        |      |                           |      |    |     |       |     |       |
| Gender         | К         | 1        | 2       | 3         | 4      | 5      | 6        | 7            | 8      | 3 9  | ) 10                      | ) 11 | 12 | 4th | Total |     |       |
| Male           | 1         | 2<br>2   | 4       | 5         | 4      | 1      | 5        | 3            | 2      | 2 3  | 3 3                       |      | 6  | 0   | 40    |     |       |
| Female         | 5         | 2        | 4       | 7         | 2      | 3      | 2        | 4            | :      | 37   | , f                       | 5 4  | 5  | 0   | 53    |     |       |
| Total          | 6         | 4        | 8       | 12        | 6      | 4      | 7        | 7            |        | 5 10 | ) (                       | 3 5  | 11 | 0   | 93    |     |       |