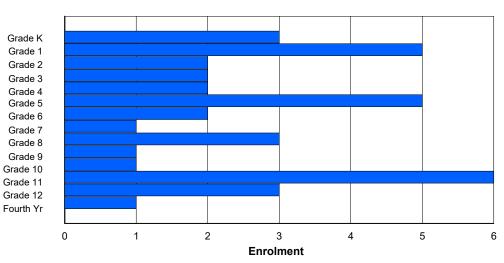

5

1

1

- \*\*\* May include itinerant teachers
- Modification Time: 4:08:14PM

| #002 - Henry (<br>Grades: K-12 | Gordon A |     |   | right<br>of Grade | es: 13 |        |         |              |         | C<br>S | Classifica<br>Offers Di<br>School F<br>District F | stance<br><u>TE PTI</u> | Eduo<br><u>R : 7.</u> | <u>3</u> | Yes |       |     |       |
|--------------------------------|----------|-----|---|-------------------|--------|--------|---------|--------------|---------|--------|---------------------------------------------------|-------------------------|-----------------------|----------|-----|-------|-----|-------|
| FTE Teachers                   | *** : 1( | 0.0 |   |                   |        |        |         |              |         |        | Provincia                                         |                         |                       |          |     |       |     |       |
|                                |          |     |   |                   |        | Enrolr | nent By | Age and      | d Gende | r      |                                                   |                         |                       |          |     |       |     |       |
|                                | _        |     | _ |                   |        |        |         | Age          |         |        |                                                   |                         |                       |          |     |       |     |       |
| Gender                         | 5        | 6   | 7 | 8                 | 9      | 10     | 11      | 12           | 13      | 14     | 15                                                | 16                      |                       | 17       | 18  | 19    | 20> | Total |
| Male                           | 4        | 2   | 5 | 3                 | 4      | 2      | 1       | 5            | 4       | 3      | 1                                                 | 2                       |                       | 5        | 1   | 0     | 0   | 42    |
| Female                         | 4        | 4   | 2 | 1                 | 1      | 3      | 1       | 3            | 5       | 2      | 0                                                 | 2                       |                       | 6        | 0   | 1     | 0   | 35    |
| Total                          | 8        | 6   | 7 | 4                 | 5      | 5      | 2       | 8            | 9       | 5      | 1                                                 | 4                       |                       | 11       | 1   | 1     | 0   | 77    |
|                                |          |     |   |                   |        | Enrol  | ment By | / Grade      | and Gen | der    |                                                   |                         |                       |          |     |       |     |       |
|                                |          |     |   |                   |        |        |         | <u>Grade</u> |         |        |                                                   |                         |                       |          |     |       |     |       |
| Gender                         | К        | 1   | 2 | 3                 | 4      | 5      | 6       |              | 7       | 8      | 9                                                 | 10                      | 11                    | 12       | 4th | Total |     |       |
| Male                           | 4        | 2   | 5 | 3                 | 4      | 1      | 2       | Ę            |         | 4 4    | 4                                                 | 0                       | 3                     | 5        | 0   | 42    |     |       |
| Female                         | 4        | 4   | 2 | 1                 | 1      | 2      | 3       |              | 2       |        | 2                                                 | 1                       | 2                     | 5        | 1   | 35    |     |       |
| Total                          | 8        | 6   | 7 | 4                 | 5      | 3      | 5       | 5            | 7       | 9      | 6                                                 | 1                       | 5                     | 10       | 1   | 77    |     |       |

# **Enrolment By Grade**

For 002 - Henry Gordon Academy, Cartwright

\* Data from the 2012-2013 AGR(Enrolment/Age as of the last day in Sept./Dec.)

- \*\* Newfoundland Statistics Classification System
- \*\*\* May include itinerant teachers

Modification Time: 4:08:14PM

4/18/2018

Total

0

0

0

82

0

89

74

| #004 - Que       | een of Peace        | e Middle | e School | , Нарру | Valley- | Goose E | lay      |              |        |     | assificatio                     |                 |             | No  |       |     |       |
|------------------|---------------------|----------|----------|---------|---------|---------|----------|--------------|--------|-----|---------------------------------|-----------------|-------------|-----|-------|-----|-------|
| Grades: 4-7      | 7                   |          | Number   | of Grad | es: 4   |         |          |              |        | Sc  | chool FTE                       | <u> PTR : ′</u> | <u>11.8</u> |     |       |     |       |
| <u>FTE Teach</u> | <u>ers</u> *** : 28 | 3.0      |          |         |         |         |          |              |        |     | <u>strict FTE</u><br>ovincial F |                 |             |     |       |     |       |
|                  |                     |          |          |         |         | Enrolm  | ent By / | Age and      | Gender |     |                                 |                 |             |     |       |     |       |
|                  |                     |          |          |         |         |         | 4        | Age          |        |     |                                 |                 |             |     |       |     |       |
| Gender           | 5                   | 6        | 7        | 8       | 9       | 10      | 11       | 12           | 13     | 14  | 15                              | 16              | 17          | 18  | 19    | 20> | Total |
| Male             | 0                   | 0        | 0        | 0       | 38      | 41      | 48       | 46           | 5      | 0   | 0                               | 0               | 0           | 0   | 0     | 0   | 178   |
| Female           | 0                   | 0        | 0        | 1       | 40      | 46      | 27       | 38           | 1      | 0   | 0                               | 0               | 0           | 0   | 0     | 0   | 153   |
| Total            | 0                   | 0        | 0        | 1       | 78      | 87      | 75       | 84           | 6      | 0   | 0                               | 0               | 0           | 0   | 0     | 0   | 331   |
|                  |                     |          |          |         |         | Enrolr  | nent By  | Grade a      | nd Gen | der |                                 |                 |             |     |       |     |       |
|                  |                     |          |          |         |         |         | <u>c</u> | <u>Grade</u> |        |     |                                 |                 |             |     |       |     |       |
| Gender           | К                   | 1        | 2        | 3       | 4       | 5       | 6        | 7            | :      | 89  | 10                              | 11              | 12          | 4th | Total |     |       |
| Male             | 0                   | 0        | 0        | 0       | 41      | 42      | 46       | 49           | (      | 0 C | 0                               | 0               | 0           | 0   | 178   |     |       |
| Female           | 0                   | 0        | 0        | 0       | 41      | 47      | 28       | 37           |        | 0 0 |                                 |                 | 0           | 0   | 153   |     |       |