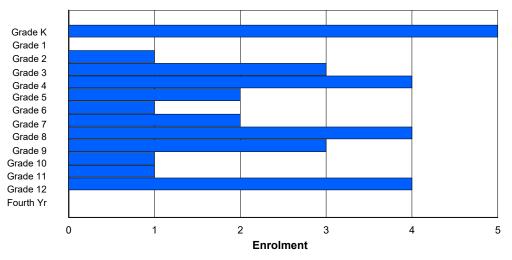

5

1

1

- \*\*\* May include itinerant teachers
- Modification Time: 4:08:14PM

| #002 - Henry (<br>Grades: K-12 | Gordon A |     |   | right<br>of Grade | es: 13 |        |         |              |         | C<br>S | Classifica<br>Offers Di<br>School F<br>District F | stance<br><u>TE PTI</u> | Eduo<br><u>R : 7.</u> | <u>3</u> | Yes |       |     |       |
|--------------------------------|----------|-----|---|-------------------|--------|--------|---------|--------------|---------|--------|---------------------------------------------------|-------------------------|-----------------------|----------|-----|-------|-----|-------|
| FTE Teachers                   | *** : 1( | 0.0 |   |                   |        |        |         |              |         |        | Provincia                                         |                         |                       |          |     |       |     |       |
|                                |          |     |   |                   |        | Enrolr | nent By | Age and      | d Gende | r      |                                                   |                         |                       |          |     |       |     |       |
|                                | _        |     | _ |                   |        |        |         | Age          |         |        |                                                   |                         |                       |          |     |       |     |       |
| Gender                         | 5        | 6   | 7 | 8                 | 9      | 10     | 11      | 12           | 13      | 14     | 15                                                | 16                      |                       | 17       | 18  | 19    | 20> | Total |
| Male                           | 4        | 2   | 5 | 3                 | 4      | 2      | 1       | 5            | 4       | 3      | 1                                                 | 2                       |                       | 5        | 1   | 0     | 0   | 42    |
| Female                         | 4        | 4   | 2 | 1                 | 1      | 3      | 1       | 3            | 5       | 2      | 0                                                 | 2                       |                       | 6        | 0   | 1     | 0   | 35    |
| Total                          | 8        | 6   | 7 | 4                 | 5      | 5      | 2       | 8            | 9       | 5      | 1                                                 | 4                       |                       | 11       | 1   | 1     | 0   | 77    |
|                                |          |     |   |                   |        | Enrol  | ment By | / Grade      | and Gen | der    |                                                   |                         |                       |          |     |       |     |       |
|                                |          |     |   |                   |        |        |         | <u>Grade</u> |         |        |                                                   |                         |                       |          |     |       |     |       |
| Gender                         | К        | 1   | 2 | 3                 | 4      | 5      | 6       |              | 7       | 8      | 9                                                 | 10                      | 11                    | 12       | 4th | Total |     |       |
| Male                           | 4        | 2   | 5 | 3                 | 4      | 1      | 2       | Ę            |         | 4 4    | 4                                                 | 0                       | 3                     | 5        | 0   | 42    |     |       |
| Female                         | 4        | 4   | 2 | 1                 | 1      | 2      | 3       |              | 2       |        | 2                                                 | 1                       | 2                     | 5        | 1   | 35    |     |       |
| Total                          | 8        | 6   | 7 | 4                 | 5      | 3      | 5       | 5            | 7       | 9      | 6                                                 | 1                       | 5                     | 10       | 1   | 77    |     |       |

# **Enrolment By Grade**

For 002 - Henry Gordon Academy, Cartwright

\* Data from the 2012-2013 AGR(Enrolment/Age as of the last day in Sept./Dec.)

- \*\* Newfoundland Statistics Classification System
- \*\*\* May include itinerant teachers

Modification Time: 4:08:14PM

4/18/2018

Total

0

0

0

82

0