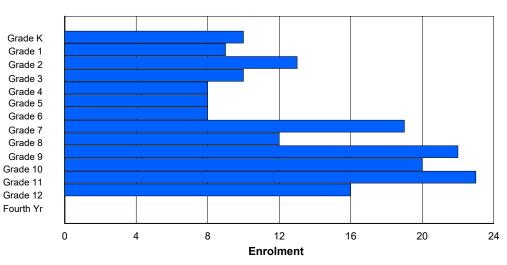

Modification Time: 4:08:14PM

| #014 - Jen | s Haven M   | emorial, | Nain   |         |        |        |          |              |          |           | assificatio              |           |            | Yes |       |     |       |
|------------|-------------|----------|--------|---------|--------|--------|----------|--------------|----------|-----------|--------------------------|-----------|------------|-----|-------|-----|-------|
| Grades: K- | 12          |          | Number | of Grad | es: 13 |        |          |              |          | <u>Sc</u> | chool FTE                | E PTR : 8 | <u>3.9</u> |     |       |     |       |
| FTE Teach  | ers *** : 2 | 4.0      |        |         |        |        |          |              |          |           | strict FTE<br>ovincial F |           |            |     |       |     |       |
|            |             |          |        |         |        | Enrolm | nent By  | Age and      | l Gender |           |                          |           |            |     |       |     |       |
|            |             |          |        |         |        |        | :        | <u>Age</u>   |          |           |                          |           |            |     |       |     |       |
| Gender     | 5           | 6        | 7      | 8       | 9      | 10     | 11       | 12           | 13       | 14        | 15                       | 16        | 17         | 18  | 19    | 20> | Total |
| Male       | 9           | 8        | 5      | 8       | 9      | 13     | 10       | 9            | 8        | 9         | 7                        | 8         | 7          | 4   | 2     | 0   | 116   |
| Female     | 10          | 11       | 8      | 8       | 5      | 6      | 3        | 11           | 9        | 12        | 6                        | 6         | 8          | 5   | 0     | 0   | 108   |
| Total      | 19          | 19       | 13     | 16      | 14     | 19     | 13       | 20           | 17       | 21        | 13                       | 14        | 15         | 9   | 2     | 0   | 224   |
|            |             |          |        |         |        | Enrolr | nent By  | Grade a      | and Gene | der       |                          |           |            |     |       |     |       |
|            |             |          |        |         |        |        | <u>-</u> | <u>Grade</u> |          |           |                          |           |            |     |       |     |       |
| Gender     | К           | 1        | 2      | 3       | 4      | 5      | 6        | 7            | · 8      | 3 9       | 10                       | 11        | 12         | 4th | Total |     |       |
| Male       | 10          | 7        | 6      | 9       | 10     | 11     | 9        | 13           | 6        | 6 8       | 15                       | 3         | 4          | 5   | 116   |     |       |
| Female     | 10          | 11       | 8      | 8       | 7      | 4      | 3        | 12           | . 10     | ) 10      | 12                       | 6         | 7          | 0   | 108   |     |       |
| Total      | 20          | 18       | 14     | 17      | 17     | 15     | 12       | 25           | 5 10     | 5 18      | 27                       | 9         | 11         | 5   | 224   |     |       |

### **Enrolment By Grade**

\* Data from the 2012-2013 AGR(Enrolment/Age as of the last day in Sept./Dec.)

\*\* Newfoundland Statistics Classification System

\*\*\* May include itinerant teachers

Modification Time: 4:08:14PM