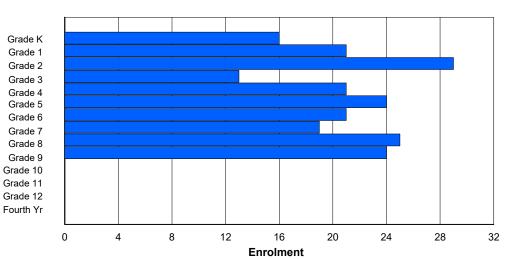

# **Enrolment By Grade**

For 002 - Henry Gordon Academy, Cartwright

\* Data from the 2012-2013 AGR(Enrolment/Age as of the last day in Sept./Dec.)

- \*\* Newfoundland Statistics Classification System
- \*\*\* May include itinerant teachers