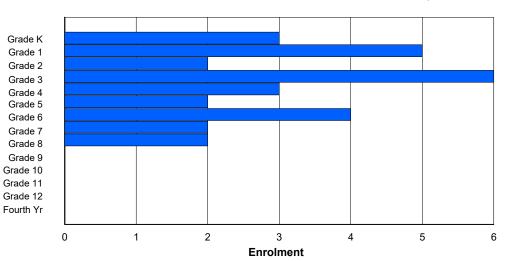

Modification Time: 4:08:14PM

| #016 - B.L. Mo | rrison, F | Postville |        |          |        |        |         |              |         |     |     | ion: Rura<br>ance Edu  |    | Yes |       |     |                  |
|----------------|-----------|-----------|--------|----------|--------|--------|---------|--------------|---------|-----|-----|------------------------|----|-----|-------|-----|------------------|
| Grades: K-12   |           | I         | Number | of Grade | es: 13 |        |         |              |         |     |     | E PTR : 4<br>E PTR : 1 |    |     |       |     |                  |
| FTE Teachers   | *** : 7.  | 0         |        |          |        |        |         |              |         |     |     | FTE PTR                |    |     |       |     |                  |
|                |           |           |        |          |        | Enroln | nent By | Age and      | l Gende | r   |     |                        |    |     |       |     |                  |
| 0              | -         | 0         | 7      | 0        | 0      | 40     |         | Age          | 40      |     | 45  | 40                     | 47 | 40  | 40    | 001 | <b>T</b> - 4 - 1 |
| Gender         | 5         | 6         | 7      | 8        | 9      | 10     | 11      | 12           | 13      | 14  | 15  | 16                     | 17 | 18  | 19    | 20> | Total            |
| Male           | 2         | 2         | 1      | 1        | 1      | 0      | 2       | 2            | 1       | 2   | 3   | 0                      | 1  | 0   | 0     | 0   | 18               |
| Female         | 1         | 1         | 0      | 1        | 0      | 3      | 1       | 0            | 4       | 2   | 1   | 1                      | 1  | 0   | 0     | 0   | 16               |
| Total          | 3         | 3         | 1      | 2        | 1      | 3      | 3       | 2            | 5       | 4   | 4   | 1                      | 2  | 0   | 0     | 0   | 34               |
|                |           |           |        |          |        | Enrol  | ment By | Grade a      | and Gen | der |     |                        |    |     |       |     |                  |
|                |           |           |        |          |        |        |         | <u>Grade</u> |         |     |     |                        |    |     |       |     |                  |
| Gender         | К         | 1         | 2      | 3        | 4      | 5      | 6       | 7            |         | 8 9 | 9 1 | 0 11                   | 12 | 4th | Total |     |                  |
| Male           | 2         | 2         | 1      | 1        | 1      | 0      | 2<br>1  | 2            | 2       | 1 2 | 2 : | 3 0                    | 1  | 0   | 18    |     |                  |
| Female         | 1         | 1         | 0      | 1        | 0      | 3      | 1       | C            | ) .     | 4 2 | 2   | 1 1                    | 1  | 0   | 16    |     |                  |
| Total          | 3         | 3         | 1      | 2        | 1      | 3      | 3       | 2            | 2       | 5 4 | 4 4 | 4 1                    | 2  | 0   | 34    |     |                  |

### **Enrolment By Grade**

\* Data from the 2012-2013 AGR(Enrolment/Age as of the last day in Sept./Dec.)

- \*\* Newfoundland Statistics Classification System
- \*\*\* May include itinerant teachers
- Modification Time: 4:08:14PM