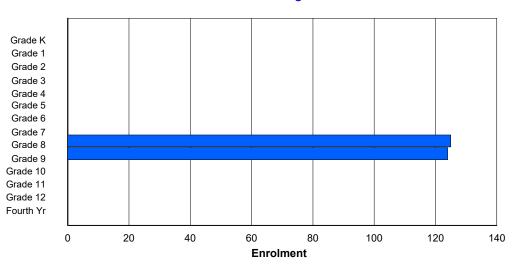

89

74

| #004 - Que       | een of Peace        | e Middle | e School | , Нарру | Valley- | Goose E | lay      |              |        |     | assificatio                     |                 |             | No  |       |     |       |
|------------------|---------------------|----------|----------|---------|---------|---------|----------|--------------|--------|-----|---------------------------------|-----------------|-------------|-----|-------|-----|-------|
| Grades: 4-7      | 7                   |          | Number   | of Grad | es: 4   |         |          |              |        | Sc  | chool FTE                       | <u> PTR : ′</u> | <u>11.8</u> |     |       |     |       |
| <u>FTE Teach</u> | <u>ers</u> *** : 28 | 3.0      |          |         |         |         |          |              |        |     | <u>strict FTE</u><br>ovincial F |                 |             |     |       |     |       |
|                  |                     |          |          |         |         | Enrolm  | ent By / | Age and      | Gender |     |                                 |                 |             |     |       |     |       |
|                  |                     |          |          |         |         |         | 4        | Age          |        |     |                                 |                 |             |     |       |     |       |
| Gender           | 5                   | 6        | 7        | 8       | 9       | 10      | 11       | 12           | 13     | 14  | 15                              | 16              | 17          | 18  | 19    | 20> | Total |
| Male             | 0                   | 0        | 0        | 0       | 38      | 41      | 48       | 46           | 5      | 0   | 0                               | 0               | 0           | 0   | 0     | 0   | 178   |
| Female           | 0                   | 0        | 0        | 1       | 40      | 46      | 27       | 38           | 1      | 0   | 0                               | 0               | 0           | 0   | 0     | 0   | 153   |
| Total            | 0                   | 0        | 0        | 1       | 78      | 87      | 75       | 84           | 6      | 0   | 0                               | 0               | 0           | 0   | 0     | 0   | 331   |
|                  |                     |          |          |         |         | Enrolr  | nent By  | Grade a      | nd Gen | der |                                 |                 |             |     |       |     |       |
|                  |                     |          |          |         |         |         | <u>c</u> | <u>Grade</u> |        |     |                                 |                 |             |     |       |     |       |
| Gender           | К                   | 1        | 2        | 3       | 4       | 5       | 6        | 7            | :      | 89  | 10                              | 11              | 12          | 4th | Total |     |       |
| Male             | 0                   | 0        | 0        | 0       | 41      | 42      | 46       | 49           | (      | 0 C | 0                               | 0               | 0           | 0   | 178   |     |       |
| Female           | 0                   | 0        | 0        | 0       | 41      | 47      | 28       | 37           |        | 0 0 |                                 |                 | 0           | 0   | 153   |     |       |

# **Enrolment By Grade**

86

0

0

0

0

0

0

331

#### For 004 - Queen of Peace Middle School, Happy Valley-Goose Bay

\* Data from the 2012-2013 AGR(Enrolment/Age as of the last day in Sept./Dec.)

- \*\* Newfoundland Statistics Classification System
- \*\*\* May include itinerant teachers