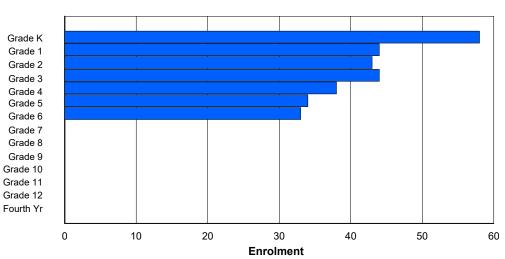

|                |          |          |          |          |        |        | Gra    | de     |        |        |        |        |        |        |            |
|----------------|----------|----------|----------|----------|--------|--------|--------|--------|--------|--------|--------|--------|--------|--------|------------|
| Gender         | к        | 1        | 2        | 3        | 4      | 5      | 6      | 7      | 8      | 9      | 10     | 11     | 12     | 4th    | Total      |
| Male<br>Female | 53<br>47 | 64<br>41 | 62<br>47 | 65<br>36 | 0<br>0 | 244<br>171 |
| Total          | 100      | 105      | 109      | 101      | 0      | 0      | 0      | 0      | 0      | 0      | 0      | 0      | 0      | 0      | 415        |