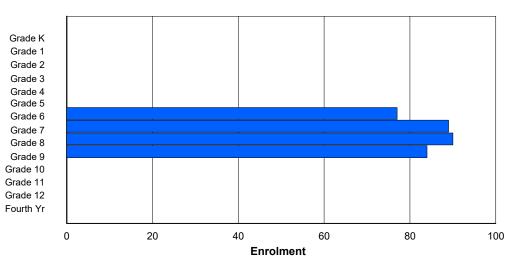

Total

| #001 - St. I | Peter's Sch                                                                                                                                                                                                                                                                                                                                                                                                                                                                                                                                                                                                                                                                                                                                                                                                                                                                           | ool, Bla | ck Tickle | )       |        |        |         |                  |          | -   | lassificat<br>ffers Dist |         |            | Yes |       |     |       |
|--------------|---------------------------------------------------------------------------------------------------------------------------------------------------------------------------------------------------------------------------------------------------------------------------------------------------------------------------------------------------------------------------------------------------------------------------------------------------------------------------------------------------------------------------------------------------------------------------------------------------------------------------------------------------------------------------------------------------------------------------------------------------------------------------------------------------------------------------------------------------------------------------------------|----------|-----------|---------|--------|--------|---------|------------------|----------|-----|--------------------------|---------|------------|-----|-------|-----|-------|
| Grades: 2-4  | 4,6-12                                                                                                                                                                                                                                                                                                                                                                                                                                                                                                                                                                                                                                                                                                                                                                                                                                                                                |          | Number    | of Grad | es: 10 |        |         |                  |          | S   | chool FT                 | E PTR : | <u>4.8</u> |     |       |     |       |
| FTE Teach    | <u>ers</u> *** : 5.                                                                                                                                                                                                                                                                                                                                                                                                                                                                                                                                                                                                                                                                                                                                                                                                                                                                   | .0       |           |         |        |        |         |                  |          |     | istrict FT<br>rovincial  |         |            |     |       |     |       |
|              |                                                                                                                                                                                                                                                                                                                                                                                                                                                                                                                                                                                                                                                                                                                                                                                                                                                                                       |          |           |         |        | Enrolr | nent By | Age and          | d Gender |     |                          |         |            |     |       |     |       |
| Gender       | 5                                                                                                                                                                                                                                                                                                                                                                                                                                                                                                                                                                                                                                                                                                                                                                                                                                                                                     | 6        | 7         | 8       | 9      | 10     | 11      | <u>Age</u><br>12 | 13       | 14  | 15                       | 16      | 17         | 18  | 19    | 20> | Total |
|              |                                                                                                                                                                                                                                                                                                                                                                                                                                                                                                                                                                                                                                                                                                                                                                                                                                                                                       |          |           |         |        |        |         |                  |          |     |                          |         |            |     |       |     |       |
| Male         |                                                                                                                                                                                                                                                                                                                                                                                                                                                                                                                                                                                                                                                                                                                                                                                                                                                                                       |          |           |         |        |        |         |                  |          |     |                          |         |            |     |       |     | 14    |
| Female       | Enrolment By Age and Gender         Enrolment By Age and Gender         5       6       7       8       9       10       11       12       13       14       15       16       17       18       19       20>         5       6       7       8       9       10       11       12       13       14       15       16       17       18       19       20>         0       0       2       1       1       0       1       12       3       1       0       1       0       0       1       20>         0       0       2       1       1       0       1       12       3       1       0       1       0       0       1       1       20>       1       1       1       1       1       1       1       1       1       1       1       1       1       1       1       1       1       1       1       1       1       1       1       1       1       1       1       1       1 | 10       |           |         |        |        |         |                  |          |     |                          |         |            |     |       |     |       |
| Total        | 0                                                                                                                                                                                                                                                                                                                                                                                                                                                                                                                                                                                                                                                                                                                                                                                                                                                                                     | 0        | 5         | 1       | 1      | 0      | 4       | 1                | 3        | 3   | 1                        | 3       | 1          | 0   | 0     | 1   | 24    |
|              |                                                                                                                                                                                                                                                                                                                                                                                                                                                                                                                                                                                                                                                                                                                                                                                                                                                                                       |          |           |         |        | Enrol  | ment By | Grade a          | and Gene | der |                          |         |            |     |       |     |       |
|              |                                                                                                                                                                                                                                                                                                                                                                                                                                                                                                                                                                                                                                                                                                                                                                                                                                                                                       |          |           |         |        |        |         | <u>Grade</u>     |          |     |                          |         |            |     |       |     |       |
| Gender       | К                                                                                                                                                                                                                                                                                                                                                                                                                                                                                                                                                                                                                                                                                                                                                                                                                                                                                     | 1        | 2         | 3       | 4      | 5      | 6       | 7                | 7 8      | 3 9 | ) 1                      | 0 11    | 12         | 4th | Total |     |       |
| Male         | 0                                                                                                                                                                                                                                                                                                                                                                                                                                                                                                                                                                                                                                                                                                                                                                                                                                                                                     | 0        | 2         | 1       | 1      | 0      | 1       | 1                | 3        | 3 2 |                          | 1 0     | 1          | 1   | 14    |     |       |
| Female       | 0                                                                                                                                                                                                                                                                                                                                                                                                                                                                                                                                                                                                                                                                                                                                                                                                                                                                                     | 0        | 3         | 0       | 0      | 0      |         |                  |          | I C |                          | 0 3     |            | 0   | 10    |     |       |

# **Enrolment By Grade**

1

4

2

1

3

1

1

24

0

4

For 001 - St. Peter's School, Black Tickle

\* Data from the 2012-2013 AGR(Enrolment/Age as of the last day in Sept./Dec.)

\*\* Newfoundland Statistics Classification System

0

0

5

1

1

- \*\*\* May include itinerant teachers
- Modification Time: 4:08:14PM

| #002 - Henry (<br>Grades: K-12 | Gordon A |     |   | right<br>of Grade | es: 13 |        |         |              |         | C<br>S | Classifica<br>Offers Di<br>School F<br>District F | stance<br><u>TE PTI</u> | Eduo<br><u>R : 7.</u> | <u>3</u> | Yes |       |     |       |
|--------------------------------|----------|-----|---|-------------------|--------|--------|---------|--------------|---------|--------|---------------------------------------------------|-------------------------|-----------------------|----------|-----|-------|-----|-------|
| FTE Teachers                   | *** : 1( | 0.0 |   |                   |        |        |         |              |         |        | Provincia                                         |                         |                       |          |     |       |     |       |
|                                |          |     |   |                   |        | Enrolr | nent By | Age and      | d Gende | r      |                                                   |                         |                       |          |     |       |     |       |
|                                | _        |     | _ |                   |        |        |         | Age          |         |        |                                                   |                         |                       |          |     |       |     |       |
| Gender                         | 5        | 6   | 7 | 8                 | 9      | 10     | 11      | 12           | 13      | 14     | 15                                                | 16                      |                       | 17       | 18  | 19    | 20> | Total |
| Male                           | 4        | 2   | 5 | 3                 | 4      | 2      | 1       | 5            | 4       | 3      | 1                                                 | 2                       |                       | 5        | 1   | 0     | 0   | 42    |
| Female                         | 4        | 4   | 2 | 1                 | 1      | 3      | 1       | 3            | 5       | 2      | 0                                                 | 2                       |                       | 6        | 0   | 1     | 0   | 35    |
| Total                          | 8        | 6   | 7 | 4                 | 5      | 5      | 2       | 8            | 9       | 5      | 1                                                 | 4                       |                       | 11       | 1   | 1     | 0   | 77    |
|                                |          |     |   |                   |        | Enrol  | ment By | / Grade      | and Gen | der    |                                                   |                         |                       |          |     |       |     |       |
|                                |          |     |   |                   |        |        |         | <u>Grade</u> |         |        |                                                   |                         |                       |          |     |       |     |       |
| Gender                         | К        | 1   | 2 | 3                 | 4      | 5      | 6       |              | 7       | 8      | 9                                                 | 10                      | 11                    | 12       | 4th | Total |     |       |
| Male                           | 4        | 2   | 5 | 3                 | 4      | 1      | 2       | Ę            |         | 4 4    | 4                                                 | 0                       | 3                     | 5        | 0   | 42    |     |       |
| Female                         | 4        | 4   | 2 | 1                 | 1      | 2      | 3       |              | 2       |        | 2                                                 | 1                       | 2                     | 5        | 1   | 35    |     |       |
| Total                          | 8        | 6   | 7 | 4                 | 5      | 3      | 5       | 5            | 7       | 9      | 6                                                 | 1                       | 5                     | 10       | 1   | 77    |     |       |