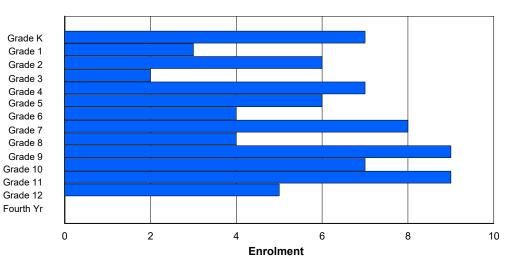

# Enrolment By Grade

#### For 007 - Amos Comenius Memorial School, Hopedale

\* Data from the 2012-2013 AGR(Enrolment/Age as of the last day in Sept./Dec.)

- \*\* Newfoundland Statistics Classification System
- \*\*\* May include itinerant teachers
- Modification Time: 4:08:14PM

Total

101

105

108

100

1

0

| #008 - A. P | P. Low Prir      | mary, La | abrador C | ity       |       |       |         |            |         | -  |    | tion: Urb<br>tance Ec    | an<br>lucation: | No |    |
|-------------|------------------|----------|-----------|-----------|-------|-------|---------|------------|---------|----|----|--------------------------|-----------------|----|----|
| Grades: K-3 | 3                |          | Numbe     | r of Grad | es: 4 |       |         |            |         |    |    | <u>E PTR :</u>           |                 |    |    |
| FTE Teache  | <u>ers</u> *** : | 29.0     |           |           |       |       |         |            |         |    |    | <u>E PTR :</u><br>FTE PT |                 |    |    |
|             |                  |          |           |           |       | Enrol | ment By | Age and    | d Gende | r  |    |                          |                 |    |    |
|             |                  |          |           |           |       |       |         | <u>Age</u> |         |    |    |                          |                 |    |    |
| Gender      | 5                | 6        | 7         | 8         | 9     | 10    | 11      | 12         | 13      | 14 | 15 | 16                       | 17              | 18 | 19 |
| Male        | 53               | 64       | 62        | 65        | 0     | 0     | 0       | 0          | 0       | 0  | 0  | 0                        | 0               | 0  | 0  |
| Female      | 48               | 41       | 46        | 35        | 1     | 0     | 0       | 0          | 0       | 0  | 0  | 0                        | 0               | 0  | 0  |