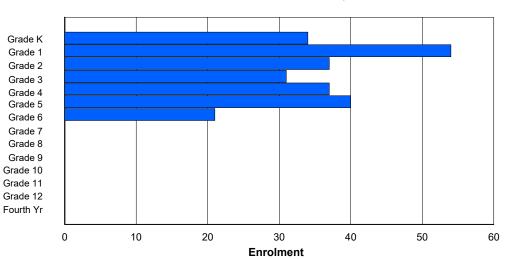

# **Enrolment By Grade**

1

4

2

1

3

1

1

24

0

4

For 001 - St. Peter's School, Black Tickle

\* Data from the 2012-2013 AGR(Enrolment/Age as of the last day in Sept./Dec.)

\*\* Newfoundland Statistics Classification System

0

0

5

1

1

- \*\*\* May include itinerant teachers
- Modification Time: 4:08:14PM

| #002 - Henry (<br>Grades: K-12 | Gordon A |     |   | right<br>of Grade | es: 13 |        |         |              |         | C<br>S | Classifica<br>Offers Di<br>School F<br>District F | stance<br><u>TE PTI</u> | Eduo<br><u>R : 7.</u> | <u>3</u> | Yes |       |     |       |
|--------------------------------|----------|-----|---|-------------------|--------|--------|---------|--------------|---------|--------|---------------------------------------------------|-------------------------|-----------------------|----------|-----|-------|-----|-------|
| FTE Teachers                   | *** : 1( | 0.0 |   |                   |        |        |         |              |         |        | Provincia                                         |                         |                       |          |     |       |     |       |
|                                |          |     |   |                   |        | Enrolr | nent By | Age and      | d Gende | r      |                                                   |                         |                       |          |     |       |     |       |
|                                | _        |     | _ |                   |        |        |         | Age          |         |        |                                                   |                         |                       |          |     |       |     |       |
| Gender                         | 5        | 6   | 7 | 8                 | 9      | 10     | 11      | 12           | 13      | 14     | 15                                                | 16                      |                       | 17       | 18  | 19    | 20> | Total |
| Male                           | 4        | 2   | 5 | 3                 | 4      | 2      | 1       | 5            | 4       | 3      | 1                                                 | 2                       |                       | 5        | 1   | 0     | 0   | 42    |
| Female                         | 4        | 4   | 2 | 1                 | 1      | 3      | 1       | 3            | 5       | 2      | 0                                                 | 2                       |                       | 6        | 0   | 1     | 0   | 35    |
| Total                          | 8        | 6   | 7 | 4                 | 5      | 5      | 2       | 8            | 9       | 5      | 1                                                 | 4                       |                       | 11       | 1   | 1     | 0   | 77    |
|                                |          |     |   |                   |        | Enrol  | ment By | / Grade      | and Gen | der    |                                                   |                         |                       |          |     |       |     |       |
|                                |          |     |   |                   |        |        |         | <u>Grade</u> |         |        |                                                   |                         |                       |          |     |       |     |       |
| Gender                         | К        | 1   | 2 | 3                 | 4      | 5      | 6       |              | 7       | 8      | 9                                                 | 10                      | 11                    | 12       | 4th | Total |     |       |
| Male                           | 4        | 2   | 5 | 3                 | 4      | 1      | 2       | Ę            |         | 4 4    | 4                                                 | 0                       | 3                     | 5        | 0   | 42    |     |       |
| Female                         | 4        | 4   | 2 | 1                 | 1      | 2      | 3       |              | 2       |        | 2                                                 | 1                       | 2                     | 5        | 1   | 35    |     |       |
| Total                          | 8        | 6   | 7 | 4                 | 5      | 3      | 5       | 5            | 7       | 9      | 6                                                 | 1                       | 5                     | 10       | 1   | 77    |     |       |