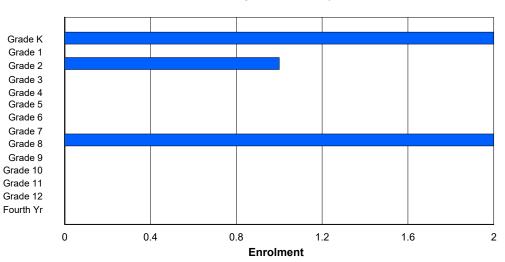

### **Enrolment By Grade**

0

0

0

0

0

0

0

1

For 013 - Mud Lake School, Mud Lake

\* Data from the 2012-2013 AGR(Enrolment/Age as of the last day in Sept./Dec.)

- \*\* Newfoundland Statistics Classification System
- \*\*\* May include itinerant teachers