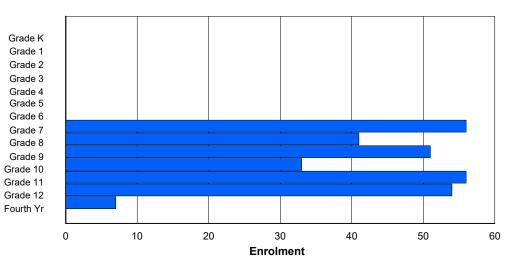

89

74

| #004 - Que       | een of Peace        | e Middle | e School | , Нарру | Valley- | Goose E | lay      |              |        |     | assificatio                     |                 |             | No  |       |     |       |
|------------------|---------------------|----------|----------|---------|---------|---------|----------|--------------|--------|-----|---------------------------------|-----------------|-------------|-----|-------|-----|-------|
| Grades: 4-7      | 7                   |          | Number   | of Grad | es: 4   |         |          |              |        | Sc  | chool FTE                       | <u> PTR : ′</u> | <u>11.8</u> |     |       |     |       |
| <u>FTE Teach</u> | <u>ers</u> *** : 28 | 3.0      |          |         |         |         |          |              |        |     | <u>strict FTE</u><br>ovincial F |                 |             |     |       |     |       |
|                  |                     |          |          |         |         | Enrolm  | ent By / | Age and      | Gender |     |                                 |                 |             |     |       |     |       |
|                  |                     |          |          |         |         |         | 4        | Age          |        |     |                                 |                 |             |     |       |     |       |
| Gender           | 5                   | 6        | 7        | 8       | 9       | 10      | 11       | 12           | 13     | 14  | 15                              | 16              | 17          | 18  | 19    | 20> | Total |
| Male             | 0                   | 0        | 0        | 0       | 38      | 41      | 48       | 46           | 5      | 0   | 0                               | 0               | 0           | 0   | 0     | 0   | 178   |
| Female           | 0                   | 0        | 0        | 1       | 40      | 46      | 27       | 38           | 1      | 0   | 0                               | 0               | 0           | 0   | 0     | 0   | 153   |
| Total            | 0                   | 0        | 0        | 1       | 78      | 87      | 75       | 84           | 6      | 0   | 0                               | 0               | 0           | 0   | 0     | 0   | 331   |
|                  |                     |          |          |         |         | Enrolr  | nent By  | Grade a      | nd Gen | der |                                 |                 |             |     |       |     |       |
|                  |                     |          |          |         |         |         | <u>c</u> | <u>Grade</u> |        |     |                                 |                 |             |     |       |     |       |
| Gender           | К                   | 1        | 2        | 3       | 4       | 5       | 6        | 7            | :      | 89  | 10                              | 11              | 12          | 4th | Total |     |       |
| Male             | 0                   | 0        | 0        | 0       | 41      | 42      | 46       | 49           | (      | 0 C | 0                               | 0               | 0           | 0   | 178   |     |       |
| Female           | 0                   | 0        | 0        | 0       | 41      | 47      | 28       | 37           |        | 0 0 |                                 |                 | 0           | 0   | 153   |     |       |

# **Enrolment By Grade**

86

0

0

0

0

0

0

331

#### For 004 - Queen of Peace Middle School, Happy Valley-Goose Bay

\* Data from the 2012-2013 AGR(Enrolment/Age as of the last day in Sept./Dec.)

- \*\* Newfoundland Statistics Classification System
- \*\*\* May include itinerant teachers