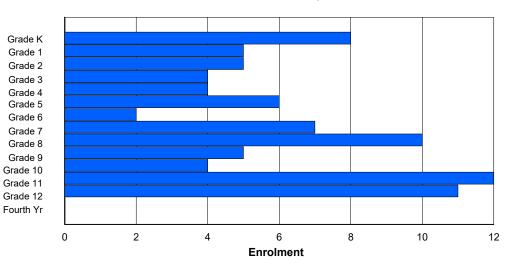

Modification Time: 4:08:14PM

| #016 - B.L. Mo | rrison, F | Postville |        |          |        |        |         |              |         |     |     | ion: Rura<br>ance Edu  |    | Yes |       |     |                  |
|----------------|-----------|-----------|--------|----------|--------|--------|---------|--------------|---------|-----|-----|------------------------|----|-----|-------|-----|------------------|
| Grades: K-12   |           | I         | Number | of Grade | es: 13 |        |         |              |         |     |     | E PTR : 4<br>E PTR : 1 |    |     |       |     |                  |
| FTE Teachers   | *** : 7.  | 0         |        |          |        |        |         |              |         |     |     | FTE PTR                |    |     |       |     |                  |
|                |           |           |        |          |        | Enroln | nent By | Age and      | l Gende | r   |     |                        |    |     |       |     |                  |
| 0              | -         | 0         | 7      | 0        | 0      | 40     |         | Age          | 40      |     | 45  | 40                     | 47 | 40  | 40    | 001 | <b>T</b> - 4 - 1 |
| Gender         | 5         | 6         | 7      | 8        | 9      | 10     | 11      | 12           | 13      | 14  | 15  | 16                     | 17 | 18  | 19    | 20> | Total            |
| Male           | 2         | 2         | 1      | 1        | 1      | 0      | 2       | 2            | 1       | 2   | 3   | 0                      | 1  | 0   | 0     | 0   | 18               |
| Female         | 1         | 1         | 0      | 1        | 0      | 3      | 1       | 0            | 4       | 2   | 1   | 1                      | 1  | 0   | 0     | 0   | 16               |
| Total          | 3         | 3         | 1      | 2        | 1      | 3      | 3       | 2            | 5       | 4   | 4   | 1                      | 2  | 0   | 0     | 0   | 34               |
|                |           |           |        |          |        | Enrol  | ment By | Grade a      | and Gen | der |     |                        |    |     |       |     |                  |
|                |           |           |        |          |        |        |         | <u>Grade</u> |         |     |     |                        |    |     |       |     |                  |
| Gender         | К         | 1         | 2      | 3        | 4      | 5      | 6       | 7            |         | 8 9 | 9 1 | 0 11                   | 12 | 4th | Total |     |                  |
| Male           | 2         | 2         | 1      | 1        | 1      | 0      | 2<br>1  | 2            | 2       | 1 2 | 2 : | 3 0                    | 1  | 0   | 18    |     |                  |
| Female         | 1         | 1         | 0      | 1        | 0      | 3      | 1       | C            | ) .     | 4 2 | 2   | 1 1                    | 1  | 0   | 16    |     |                  |
| Total          | 3         | 3         | 1      | 2        | 1      | 3      | 3       | 2            | 2       | 5 4 | 4 4 | 4 1                    | 2  | 0   | 34    |     |                  |

### **Enrolment By Grade**

\* Data from the 2012-2013 AGR(Enrolment/Age as of the last day in Sept./Dec.)

- \*\* Newfoundland Statistics Classification System
- \*\*\* May include itinerant teachers
- Modification Time: 4:08:14PM