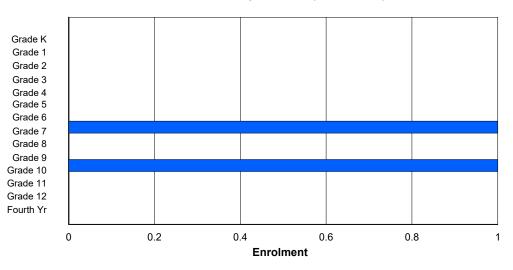

| #013 - Mud La<br>Grades: 3 | ke Scho  |        | Lake<br>Number | of Grade | es: 1  |        |          |                  |         | Ot     | assificatio              | ance Edu | ucation:    | Yes    |        |        |        |
|----------------------------|----------|--------|----------------|----------|--------|--------|----------|------------------|---------|--------|--------------------------|----------|-------------|--------|--------|--------|--------|
| FTE Teachers               | *** : 1. | 0      |                |          |        |        |          |                  |         | Di     | strict FTE<br>ovincial F | PTR : 1  | <u>10.3</u> |        |        |        |        |
|                            |          |        |                |          |        | Enrolm | nent By  | Age and          | Gender  |        |                          |          |             |        |        |        |        |
| Gender                     | 5        | 6      | 7              | 8        | 9      | 10     | 11       | <b>Age</b><br>12 | 13      | 14     | 15                       | 16       | 17          | 18     | 19     | 20>    | Total  |
| Male<br>Female             | 0<br>0   | 0<br>0 | 0<br>0         | 0<br>1   | 0<br>0 | 0<br>0 | 0<br>0   | 0<br>0           | 0<br>0  | 0<br>0 | 0<br>0                   | 0<br>0   | 0<br>0      | 0<br>0 | 0<br>0 | 0<br>0 | 0<br>1 |
| Total                      | 0        | 0      | 0              | 1        | 0      | 0      | 0        | 0                | 0       | 0      | 0                        | 0        | 0           | 0      | 0      | 0      | 1      |
|                            |          |        |                |          |        | Enrolr | ment By  | Grade a          | nd Gend | ler    |                          |          |             |        |        |        |        |
|                            |          |        |                |          |        |        | <u>(</u> | <u>Grade</u>     |         |        |                          |          |             |        |        |        |        |
| Gender                     | К        | 1      | 2              | 3        | 4      | 5      | 6        | 7                | 8       | 9      | 10                       | 11       | 12          | 4th    | Total  |        |        |
| Male<br>Female             | 0<br>0   | 0<br>0 | 0<br>0         | 0<br>1   | 0<br>0 | 0<br>0 | 0<br>0   | 0<br>0           |         |        |                          |          | 0<br>0      | 0<br>0 | 0<br>1 |        |        |

### **Enrolment By Grade**

0

0

0

0

0

0

0

1

For 013 - Mud Lake School, Mud Lake

\* Data from the 2012-2013 AGR(Enrolment/Age as of the last day in Sept./Dec.)

- \*\* Newfoundland Statistics Classification System
- \*\*\* May include itinerant teachers