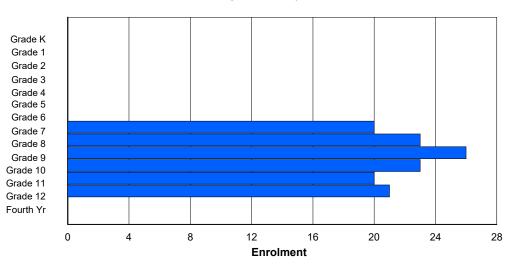

# **Enrolment By Grade**

1

4

2

1

3

1

1

24

0

4

For 001 - St. Peter's School, Black Tickle

\* Data from the 2012-2013 AGR(Enrolment/Age as of the last day in Sept./Dec.)

\*\* Newfoundland Statistics Classification System

0

0

5

1

1

- \*\*\* May include itinerant teachers
- Modification Time: 4:08:14PM

| #002 - Henry (<br>Grades: K-12 | Gordon A |     |   | right<br>of Grade | es: 13 |        |         |              |         | C<br>S | Classifica<br>Offers Di<br>School F<br>District F | stance<br><u>TE PTI</u> | Eduo<br><u>R : 7.</u> | <u>3</u> | Yes |       |     |       |
|--------------------------------|----------|-----|---|-------------------|--------|--------|---------|--------------|---------|--------|---------------------------------------------------|-------------------------|-----------------------|----------|-----|-------|-----|-------|
| FTE Teachers                   | *** : 1( | 0.0 |   |                   |        |        |         |              |         |        | Provincia                                         |                         |                       |          |     |       |     |       |
|                                |          |     |   |                   |        | Enrolr | nent By | Age and      | d Gende | r      |                                                   |                         |                       |          |     |       |     |       |
|                                | _        |     | _ |                   |        |        |         | Age          |         |        |                                                   |                         |                       |          |     |       |     |       |
| Gender                         | 5        | 6   | 7 | 8                 | 9      | 10     | 11      | 12           | 13      | 14     | 15                                                | 16                      |                       | 17       | 18  | 19    | 20> | Total |
| Male                           | 4        | 2   | 5 | 3                 | 4      | 2      | 1       | 5            | 4       | 3      | 1                                                 | 2                       |                       | 5        | 1   | 0     | 0   | 42    |
| Female                         | 4        | 4   | 2 | 1                 | 1      | 3      | 1       | 3            | 5       | 2      | 0                                                 | 2                       |                       | 6        | 0   | 1     | 0   | 35    |
| Total                          | 8        | 6   | 7 | 4                 | 5      | 5      | 2       | 8            | 9       | 5      | 1                                                 | 4                       |                       | 11       | 1   | 1     | 0   | 77    |
|                                |          |     |   |                   |        | Enrol  | ment By | / Grade      | and Gen | der    |                                                   |                         |                       |          |     |       |     |       |
|                                |          |     |   |                   |        |        |         | <u>Grade</u> |         |        |                                                   |                         |                       |          |     |       |     |       |
| Gender                         | К        | 1   | 2 | 3                 | 4      | 5      | 6       |              | 7       | 8      | 9                                                 | 10                      | 11                    | 12       | 4th | Total |     |       |
| Male                           | 4        | 2   | 5 | 3                 | 4      | 1      | 2       | Ę            |         | 4 4    | 4                                                 | 0                       | 3                     | 5        | 0   | 42    |     |       |
| Female                         | 4        | 4   | 2 | 1                 | 1      | 2      | 3       |              | 2       |        | 2                                                 | 1                       | 2                     | 5        | 1   | 35    |     |       |
| Total                          | 8        | 6   | 7 | 4                 | 5      | 3      | 5       | 5            | 7       | 9      | 6                                                 | 1                       | 5                     | 10       | 1   | 77    |     |       |