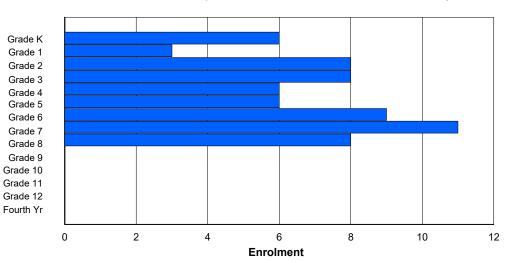

Total

| #001 - St. I | Peter's Sch                                                                                                                                                                                                                                                                                                                                                                                                                                                                                                                                                                                                                                                                                                                                                                                                                                                                           | ool, Bla | ck Tickle | )       |        |        |         |                  |          | -   | lassificat<br>ffers Dist |         |            | Yes |       |     |       |
|--------------|---------------------------------------------------------------------------------------------------------------------------------------------------------------------------------------------------------------------------------------------------------------------------------------------------------------------------------------------------------------------------------------------------------------------------------------------------------------------------------------------------------------------------------------------------------------------------------------------------------------------------------------------------------------------------------------------------------------------------------------------------------------------------------------------------------------------------------------------------------------------------------------|----------|-----------|---------|--------|--------|---------|------------------|----------|-----|--------------------------|---------|------------|-----|-------|-----|-------|
| Grades: 2-4  | 4,6-12                                                                                                                                                                                                                                                                                                                                                                                                                                                                                                                                                                                                                                                                                                                                                                                                                                                                                |          | Number    | of Grad | es: 10 |        |         |                  |          | S   | chool FT                 | E PTR : | <u>4.8</u> |     |       |     |       |
| FTE Teach    | <u>ers</u> *** : 5.                                                                                                                                                                                                                                                                                                                                                                                                                                                                                                                                                                                                                                                                                                                                                                                                                                                                   | .0       |           |         |        |        |         |                  |          |     | istrict FT<br>rovincial  |         |            |     |       |     |       |
|              |                                                                                                                                                                                                                                                                                                                                                                                                                                                                                                                                                                                                                                                                                                                                                                                                                                                                                       |          |           |         |        | Enrolr | nent By | Age and          | d Gender |     |                          |         |            |     |       |     |       |
| Gender       | 5                                                                                                                                                                                                                                                                                                                                                                                                                                                                                                                                                                                                                                                                                                                                                                                                                                                                                     | 6        | 7         | 8       | 9      | 10     | 11      | <u>Age</u><br>12 | 13       | 14  | 15                       | 16      | 17         | 18  | 19    | 20> | Total |
|              |                                                                                                                                                                                                                                                                                                                                                                                                                                                                                                                                                                                                                                                                                                                                                                                                                                                                                       |          |           |         |        |        |         |                  |          |     |                          |         |            |     |       |     |       |
| Male         |                                                                                                                                                                                                                                                                                                                                                                                                                                                                                                                                                                                                                                                                                                                                                                                                                                                                                       |          |           |         |        |        |         |                  |          |     |                          |         |            |     |       |     | 14    |
| Female       | Enrolment By Age and Gender         Enrolment By Age and Gender         5       6       7       8       9       10       11       12       13       14       15       16       17       18       19       20>         5       6       7       8       9       10       11       12       13       14       15       16       17       18       19       20>         0       0       2       1       1       0       1       12       3       1       0       1       0       0       1       20>         0       0       2       1       1       0       1       12       3       1       0       1       0       0       1       1       20>       1       1       1       1       1       1       1       1       1       1       1       1       1       1       1       1       1       1       1       1       1       1       1       1       1       1       1       1       1 | 10       |           |         |        |        |         |                  |          |     |                          |         |            |     |       |     |       |
| Total        | 0                                                                                                                                                                                                                                                                                                                                                                                                                                                                                                                                                                                                                                                                                                                                                                                                                                                                                     | 0        | 5         | 1       | 1      | 0      | 4       | 1                | 3        | 3   | 1                        | 3       | 1          | 0   | 0     | 1   | 24    |
|              |                                                                                                                                                                                                                                                                                                                                                                                                                                                                                                                                                                                                                                                                                                                                                                                                                                                                                       |          |           |         |        | Enrol  | ment By | Grade a          | and Gene | der |                          |         |            |     |       |     |       |
|              |                                                                                                                                                                                                                                                                                                                                                                                                                                                                                                                                                                                                                                                                                                                                                                                                                                                                                       |          |           |         |        |        |         | <u>Grade</u>     |          |     |                          |         |            |     |       |     |       |
| Gender       | К                                                                                                                                                                                                                                                                                                                                                                                                                                                                                                                                                                                                                                                                                                                                                                                                                                                                                     | 1        | 2         | 3       | 4      | 5      | 6       | 7                | 7 8      | 3 9 | ) 1                      | 0 11    | 12         | 4th | Total |     |       |
| Male         | 0                                                                                                                                                                                                                                                                                                                                                                                                                                                                                                                                                                                                                                                                                                                                                                                                                                                                                     | 0        | 2         | 1       | 1      | 0      | 1       | 1                | 3        | 3 2 |                          | 1 0     | 1          | 1   | 14    |     |       |
| Female       | 0                                                                                                                                                                                                                                                                                                                                                                                                                                                                                                                                                                                                                                                                                                                                                                                                                                                                                     | 0        | 3         | 0       | 0      | 0      |         |                  |          | I C |                          | 0 3     |            | 0   | 10    |     |       |

# **Enrolment By Grade**

1

4

2

1

3

1

1

24

0

4

For 001 - St. Peter's School, Black Tickle

\* Data from the 2012-2013 AGR(Enrolment/Age as of the last day in Sept./Dec.)

\*\* Newfoundland Statistics Classification System

0

0

5

1

1

- \*\*\* May include itinerant teachers
- Modification Time: 4:08:14PM

| #002 - Henry (<br>Grades: K-12 | Gordon A |     |   | right<br>of Grade | es: 13 |        |         |              |         | C<br>S | Classifica<br>Offers Di<br>School F<br>District F | stance<br><u>TE PTI</u> | Eduo<br><u>R : 7.</u> | <u>3</u> | Yes |       |     |       |
|--------------------------------|----------|-----|---|-------------------|--------|--------|---------|--------------|---------|--------|---------------------------------------------------|-------------------------|-----------------------|----------|-----|-------|-----|-------|
| FTE Teachers                   | *** : 1( | 0.0 |   |                   |        |        |         |              |         |        | Provincia                                         |                         |                       |          |     |       |     |       |
|                                |          |     |   |                   |        | Enrolr | nent By | Age and      | d Gende | r      |                                                   |                         |                       |          |     |       |     |       |
|                                | _        |     | _ |                   |        |        |         | Age          |         |        |                                                   |                         |                       |          |     |       |     |       |
| Gender                         | 5        | 6   | 7 | 8                 | 9      | 10     | 11      | 12           | 13      | 14     | 15                                                | 16                      |                       | 17       | 18  | 19    | 20> | Total |
| Male                           | 4        | 2   | 5 | 3                 | 4      | 2      | 1       | 5            | 4       | 3      | 1                                                 | 2                       |                       | 5        | 1   | 0     | 0   | 42    |
| Female                         | 4        | 4   | 2 | 1                 | 1      | 3      | 1       | 3            | 5       | 2      | 0                                                 | 2                       |                       | 6        | 0   | 1     | 0   | 35    |
| Total                          | 8        | 6   | 7 | 4                 | 5      | 5      | 2       | 8            | 9       | 5      | 1                                                 | 4                       |                       | 11       | 1   | 1     | 0   | 77    |
|                                |          |     |   |                   |        | Enrol  | ment By | / Grade      | and Gen | der    |                                                   |                         |                       |          |     |       |     |       |
|                                |          |     |   |                   |        |        |         | <u>Grade</u> |         |        |                                                   |                         |                       |          |     |       |     |       |
| Gender                         | К        | 1   | 2 | 3                 | 4      | 5      | 6       |              | 7       | 8      | 9                                                 | 10                      | 11                    | 12       | 4th | Total |     |       |
| Male                           | 4        | 2   | 5 | 3                 | 4      | 1      | 2       | Ę            |         | 4 4    | 4                                                 | 0                       | 3                     | 5        | 0   | 42    |     |       |
| Female                         | 4        | 4   | 2 | 1                 | 1      | 2      | 3       |              | 2       |        | 2                                                 | 1                       | 2                     | 5        | 1   | 35    |     |       |
| Total                          | 8        | 6   | 7 | 4                 | 5      | 3      | 5       | 5            | 7       | 9      | 6                                                 | 1                       | 5                     | 10       | 1   | 77    |     |       |