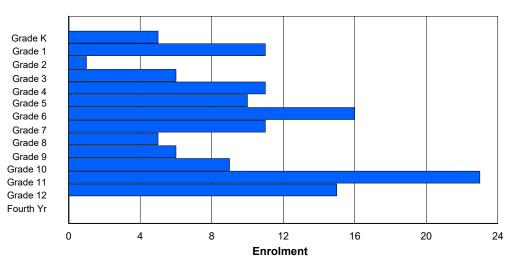

0

| #010 - Menihe | ek High S                                                                                                                                                                                                                                                                                                                                                                                                                                                                                                                                                                                                                                                                                                                                                                                                                                                                                                                                                                                               | School, I | _abrado | <sup>-</sup> City |   |        |         |              |        |      |     | -               |      | n: No    |         |     |       |
|---------------|---------------------------------------------------------------------------------------------------------------------------------------------------------------------------------------------------------------------------------------------------------------------------------------------------------------------------------------------------------------------------------------------------------------------------------------------------------------------------------------------------------------------------------------------------------------------------------------------------------------------------------------------------------------------------------------------------------------------------------------------------------------------------------------------------------------------------------------------------------------------------------------------------------------------------------------------------------------------------------------------------------|-----------|---------|-------------------|---|--------|---------|--------------|--------|------|-----|-----------------|------|----------|---------|-----|-------|
| Grades: 8-12  | Teachers       ***: 40.0       District FTE PTR: 10.3<br>Provincial FTE PTR: 11.8         Enrolment By Age and Gender         5       6       7       8       9       10       11       12       13       14       15       16       17       18       19       20>         0       0       0       0       0       0       62       79       68       67       56       7       1       0         0       0       0       0       0       0       0       55       59       60       56       57       6       0       0       0       0       0       0       0       0       0       0       0       0       0       0       0       0       0       0       0       0       0       0       0       0       0       0       0       0       0       0       0       0       0       0       0       0       0       0       0       0       0       0       11       12       4th       Total         O       0       0       0       0       0       0       0       0       11       12       4th |           |         |                   |   |        |         |              |        |      |     |                 |      |          |         |     |       |
| FTE Teachers  | *** : 4(                                                                                                                                                                                                                                                                                                                                                                                                                                                                                                                                                                                                                                                                                                                                                                                                                                                                                                                                                                                                | 0.0       |         |                   |   |        |         |              |        |      |     |                 |      | <u>8</u> |         |     |       |
|               |                                                                                                                                                                                                                                                                                                                                                                                                                                                                                                                                                                                                                                                                                                                                                                                                                                                                                                                                                                                                         |           |         |                   |   | Enrolr | nent By | Age an       | d Gend | er   |     |                 |      |          |         |     |       |
|               |                                                                                                                                                                                                                                                                                                                                                                                                                                                                                                                                                                                                                                                                                                                                                                                                                                                                                                                                                                                                         |           |         |                   |   |        |         | Age          |        |      |     |                 |      |          |         |     |       |
| Gender        | 5                                                                                                                                                                                                                                                                                                                                                                                                                                                                                                                                                                                                                                                                                                                                                                                                                                                                                                                                                                                                       | 6         | 7       | 8                 | 9 | 10     | 11      | 12           | 13     | 14   | 15  | 16              | 17   | 18       | 19      | 20> | Total |
| Male          | 0                                                                                                                                                                                                                                                                                                                                                                                                                                                                                                                                                                                                                                                                                                                                                                                                                                                                                                                                                                                                       | 0         | 0       | 0                 | 0 | 0      | 0       | 0            | 62     | 79   | 68  | 67              | 56   | 7        | 1       | 0   | 340   |
| Female        | 0                                                                                                                                                                                                                                                                                                                                                                                                                                                                                                                                                                                                                                                                                                                                                                                                                                                                                                                                                                                                       | 0         | 0       | 0                 | 0 | 0      | 0       | 0            | 55     | 59   | 60  | 56              | 57   | 6        | 0       | 0   | 293   |
| Total         | 0                                                                                                                                                                                                                                                                                                                                                                                                                                                                                                                                                                                                                                                                                                                                                                                                                                                                                                                                                                                                       | 0         | 0       | 0                 | 0 | 0      | 0       | 0            | 117    | 138  | 128 | 123             | 113  | 13       | 1       | 0   | 633   |
|               |                                                                                                                                                                                                                                                                                                                                                                                                                                                                                                                                                                                                                                                                                                                                                                                                                                                                                                                                                                                                         |           |         |                   |   | Enrol  | ment By | / Grade      | and Ge | nder |     |                 |      |          |         |     |       |
|               |                                                                                                                                                                                                                                                                                                                                                                                                                                                                                                                                                                                                                                                                                                                                                                                                                                                                                                                                                                                                         |           |         |                   |   |        |         | <u>Grade</u> |        |      |     |                 |      |          |         |     |       |
| Gender        | К                                                                                                                                                                                                                                                                                                                                                                                                                                                                                                                                                                                                                                                                                                                                                                                                                                                                                                                                                                                                       | 1         | 2       | 3                 | 4 | 5      | 6       |              | 7      | 8    | 9   | 10 <sup>-</sup> | 1 12 | 2 4th    | n Total |     |       |
| Male          | 0                                                                                                                                                                                                                                                                                                                                                                                                                                                                                                                                                                                                                                                                                                                                                                                                                                                                                                                                                                                                       | 0         | 0       | 0                 | 0 | 0      | 0       |              | 0      | 65   | 78  | 74 6            | 2 50 | 6 5      | 340     |     |       |
| Female        | 0                                                                                                                                                                                                                                                                                                                                                                                                                                                                                                                                                                                                                                                                                                                                                                                                                                                                                                                                                                                                       | 0         | 0       | 0                 | 0 | 0      | 0       |              | 0      | 59   | 59  | 58 5            | 6 59 | ) 2      | 2 293   |     |       |
|               |                                                                                                                                                                                                                                                                                                                                                                                                                                                                                                                                                                                                                                                                                                                                                                                                                                                                                                                                                                                                         |           |         |                   |   |        |         |              |        |      |     |                 |      |          |         |     |       |

### **Enrolment By Grade**

0

124

137

132

118 115

7

633