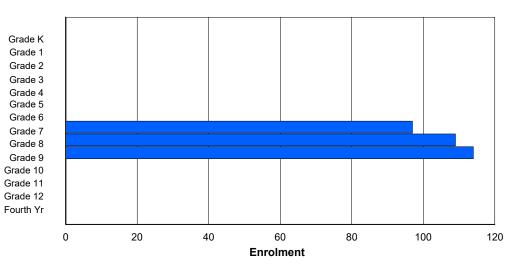

| 11     | 12     | 4th    | Total  |        |            |
| Male           | 0         | 0        | 0          | 0       | 0      | 0      | 0       | 4                | 6 6      | 2 66     | 6 0                        | 0      | 0      | 0      | 174    |        |            |
| Female         | 0         | 0        | 0          | 0       | 0      | 0      | 0       | ) 5              | 1 4      | 7 48     | 3 0                        | 0      | 0      | 0      | 146    |        |            |
|                |           |          |            |         |        |        |         |                  |          |          |                            |        |        |        |        |        |            |

### **Enrolment By Grade**

97

109

114

0

0

0

0

320



For 428 - Clarenville Middle School, Clarenville

\* Data from the 2012-2013 AGR(Enrolment/Age as of the last day in Sept./Dec.)

- \*\* Newfoundland Statistics Classification System
- \*\*\* May include itinerant teachers

Modification Time: 4:08:14PM



Total

4

3

3

6

3

3

8

| #430 - St. I | Mark's Scho         | ool, King | g's Cove |         |        |        |         |              |          |     | assificati<br>ffers Dist |          |    | Yes |       |     |       |
|--------------|---------------------|-----------|----------|---------|--------|--------|---------|--------------|----------|-----|--------------------------|----------|----|-----|-------|-----|-------|
| Grades: K-   | 12                  |           | Number   | of Grad | es: 13 |        |         |