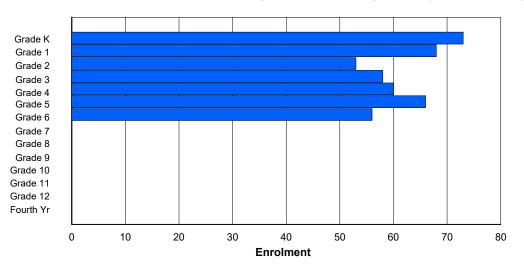

School FTE PTR : 12.9 District FTE PTR : 10.3 Provincial FTE PTR : 11.8

|        |    |    |    |    |   | Enrol | ment By  | Age an       | d Gende | r   |     |      |      |     |       |     |       |
|--------|----|----|----|----|---|-------|----------|--------------|---------|-----|-----|------|------|-----|-------|-----|-------|
|        |    |    |    |    |   |       |          | <u>Age</u>   |         |     |     |      |      |     |       |     |       |
| Gender | 5  | 6  | 7  | 8  | 9 | 10    | 11       | 12           | 13      | 14  | 15  | 16   | 17   | 18  | 19    | 20> | Total |
| Male   | 59 | 47 | 32 | 44 | 3 | 0     | 0        | 0            | 0       | 0   | 0   | 0    | 0    | 0   | 0     | 0   | 185   |
| Female | 37 | 38 | 49 | 46 | 2 | 1     | 0        | 0            | 1       | 0   | 0   | 0    | 0    | 0   | 0     | 0   | 174   |
| Total  | 96 | 85 | 81 | 90 | 5 | 1     | 0        | 0            | 1       | 0   | 0   | 0    | 0    | 0   | 0     | 0   | 359   |
|        |    |    |    |    |   | Enro  | Iment By | y Grade      | and Gen | der |     |      |      |     |       |     |       |
|        |    |    |    |    |   |       |          | <u>Grade</u> |         |     |     |      |      |     |       |     |       |
| Gender | к  | 1  | 2  | 3  | 4 | 5     | 5 6      | 6            | 7       | 8 9 | 9 1 | 0 11 | l 12 | 4th | Total |     |       |
| Male   | 60 | 49 | 29 | 47 | 0 | 0     | 0        | ) (          | 0       | 0 0 | )   | 0 0  | ) 0  | 0   | 185   |     |       |

### Enrolment By Grade

0

0

0

0

0

0

0