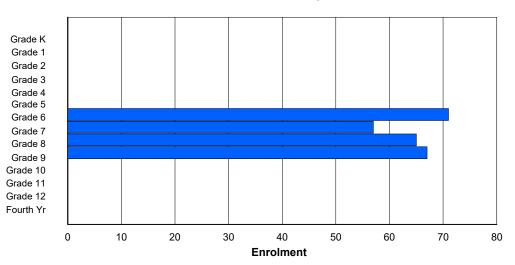

89

74

| #004 - Que       | een of Peace        | e Middle | e School | , Нарру | Valley- | Goose E | lay      |              |        |     | assificatio                     |                 |             | No  |       |     |       |
|------------------|---------------------|----------|----------|---------|---------|---------|----------|--------------|--------|-----|---------------------------------|-----------------|-------------|-----|-------|-----|-------|
| Grades: 4-7      | 7                   |          | Number   | of Grad | es: 4   |         |          |              |        | Sc  | chool FTE                       | <u> PTR : ′</u> | <u>11.8</u> |     |       |     |       |
| <u>FTE Teach</u> | <u>ers</u> *** : 28 | 3.0      |          |         |         |         |          |              |        |     | <u>strict FTE</u><br>ovincial F |                 |             |     |       |     |       |
|                  |                     |          |          |         |         | Enrolm  | ent By / | Age and      | Gender |     |                                 |                 |             |     |       |     |       |
|                  |                     |          |          |         |         |         | 4        | Age          |        |     |                                 |                 |             |     |       |     |       |
| Gender           | 5                   | 6        | 7        | 8       | 9       | 10      | 11       | 12           | 13     | 14  | 15                              | 16              | 17          | 18  | 19    | 20> | Total |
| Male             | 0                   | 0        | 0        | 0       | 38      | 41      | 48       | 46           | 5      | 0   | 0                               | 0               | 0           | 0   | 0     | 0   | 178   |
| Female           | 0                   | 0        | 0        | 1       | 40      | 46      | 27       | 38           | 1      | 0   | 0                               | 0               | 0           | 0   | 0     | 0   | 153   |
| Total            | 0                   | 0        | 0        | 1       | 78      | 87      | 75       | 84           | 6      | 0   | 0                               | 0               | 0           | 0   | 0     | 0   | 331   |
|                  |                     |          |          |         |         | Enrolr  | nent By  | Grade a      | nd Gen | der |                                 |                 |             |     |       |     |       |
|                  |                     |          |          |         |         |         | <u>c</u> | <u>Grade</u> |        |     |                                 |                 |             |     |       |     |       |
| Gender           | К                   | 1        | 2        | 3       | 4       | 5       | 6        | 7            | :      | 89  | 10                              | 11              | 12          | 4th | Total |     |       |
| Male             | 0                   | 0        | 0        | 0       | 41      | 42      | 46       | 49           | (      | 0 C | 0                               | 0               | 0           | 0   | 178   |     |       |
| Female           | 0                   | 0        | 0        | 0       | 41      | 47      | 28       | 37           |        | 0 0 |                                 |                 | 0           | 0   | 153   |     |       |

# **Enrolment By Grade**

86

0

0

0

0

0

0

331

#### For 004 - Queen of Peace Middle School, Happy Valley-Goose Bay

\* Data from the 2012-2013 AGR(Enrolment/Age as of the last day in Sept./Dec.)

- \*\* Newfoundland Statistics Classification System
- \*\*\* May include itinerant teachers