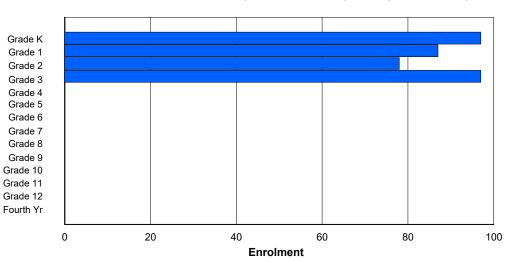

### Enrolment By Grade

0

0

0

0

0

0

0

0

0

0

0

0

0

0

#### For 005 - Peacock Primary School, Happy Valley-Goose Bay

\* Data from the 2012-2013 AGR(Enrolment/Age as of the last day in Sept./Dec.)

- \*\* Newfoundland Statistics Classification System
- \*\*\* May include itinerant teachers