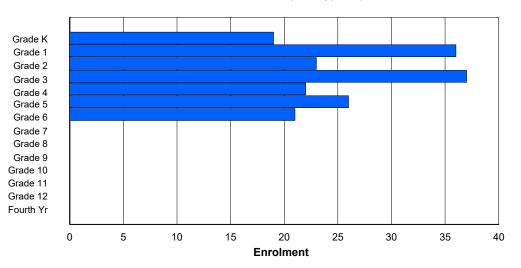

Modification Time: 4:08:14PM

| #014 - Jen | s Haven M   | emorial, | Nain   |         |        |        |          |              |          |           | assificatio              |           |            | Yes |       |     |       |
|------------|-------------|----------|--------|---------|--------|--------|----------|--------------|----------|-----------|--------------------------|-----------|------------|-----|-------|-----|-------|
| Grades: K- | 12          |          | Number | of Grad | es: 13 |        |          |              |          | <u>Sc</u> | chool FTE                | E PTR : 8 | <u>3.9</u> |     |       |     |       |
| FTE Teach  | ers *** : 2 | 4.0      |        |         |        |        |          |              |          |           | strict FTE<br>ovincial F |           |            |     |       |     |       |
|            |             |          |        |         |        | Enrolm | nent By  | Age and      | l Gender |           |                          |           |            |     |       |     |       |
|            |             |          |        |         |        |        | :        | <u>Age</u>   |          |           |                          |           |            |     |       |     |       |
| Gender     | 5           | 6        | 7      | 8       | 9      | 10     | 11       | 12           | 13       | 14        | 15                       | 16        | 17         | 18  | 19    | 20> | Total |
| Male       | 9           | 8        | 5      | 8       | 9      | 13     | 10       | 9            | 8        | 9         | 7                        | 8         | 7          | 4   | 2     | 0   | 116   |
| Female     | 10          | 11       | 8      | 8       | 5      | 6      | 3        | 11           | 9        | 12        | 6                        | 6         | 8          | 5   | 0     | 0   | 108   |
| Total      | 19          | 19       | 13     | 16      | 14     | 19     | 13       | 20           | 17       | 21        | 13                       | 14        | 15         | 9   | 2     | 0   | 224   |
|            |             |          |        |         |        | Enrolr | nent By  | Grade a      | and Gene | der       |                          |           |            |     |       |     |       |
|            |             |          |        |         |        |        | <u>-</u> | <u>Grade</u> |          |           |                          |           |            |     |       |     |       |
| Gender     | К           | 1        | 2      | 3       | 4      | 5      | 6        | 7            | · 8      | 3 9       | 10                       | 11        | 12         | 4th | Total |     |       |
| Male       | 10          | 7        | 6      | 9       | 10     | 11     | 9        | 13           | 6        | 6 8       | 15                       | 3         | 4          | 5   | 116   |     |       |
| Female     | 10          | 11       | 8      | 8       | 7      | 4      | 3        | 12           | . 10     | ) 10      | 12                       | 6         | 7          | 0   | 108   |     |       |
| Total      | 20          | 18       | 14     | 17      | 17     | 15     | 12       | 25           | 5 10     | 5 18      | 27                       | 9         | 11         | 5   | 224   |     |       |

### **Enrolment By Grade**

\* Data from the 2012-2013 AGR(Enrolment/Age as of the last day in Sept./Dec.)

\*\* Newfoundland Statistics Classification System

\*\*\* May include itinerant teachers

Modification Time: 4:08:14PM