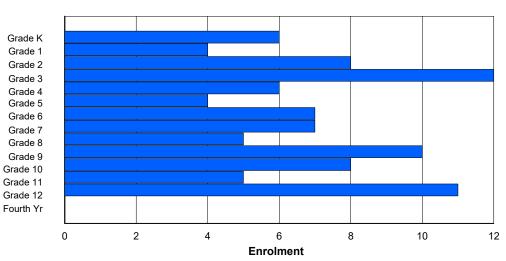

# Enrolment By Grade

#### For 007 - Amos Comenius Memorial School, Hopedale

\* Data from the 2012-2013 AGR(Enrolment/Age as of the last day in Sept./Dec.)

- \*\* Newfoundland Statistics Classification System
- \*\*\* May include itinerant teachers
- Modification Time: 4:08:14PM