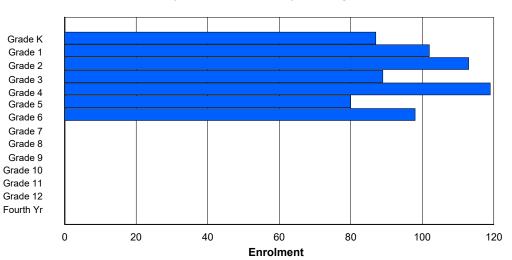

Modification Time: 4:08:14PM

| #014 - Jen | s Haven M   | emorial, | Nain   |         |        |        |          |              |          |           | assificatio              |           |            | Yes |       |     |       |
|------------|-------------|----------|--------|---------|--------|--------|----------|--------------|----------|-----------|--------------------------|-----------|------------|-----|-------|-----|-------|
| Grades: K- | 12          |          | Number | of Grad | es: 13 |        |          |              |          | <u>Sc</u> | chool FTE                | E PTR : 8 | <u>3.9</u> |     |       |     |       |
| FTE Teach  | ers *** : 2 | 4.0      |        |         |        |        |          |              |          |           | strict FTE<br>ovincial F |           |            |     |       |     |       |
|            |             |          |        |         |        | Enrolm | nent By  | Age and      | l Gender |           |                          |           |            |     |       |     |       |
|            |             |          |        |         |        |        | :        | <u>Age</u>   |          |           |                          |           |            |     |       |     |       |
| Gender     | 5           | 6        | 7      | 8       | 9      | 10     | 11       | 12           | 13       | 14        | 15                       | 16        | 17         | 18  | 19    | 20> | Total |
| Male       | 9           | 8        | 5      | 8       | 9      | 13     | 10       | 9            | 8        | 9         | 7                        | 8         | 7          | 4   | 2     | 0   | 116   |
| Female     | 10          | 11       | 8      | 8       | 5      | 6      | 3        | 11           | 9        | 12        | 6                        | 6         | 8          | 5   | 0     | 0   | 108   |
| Total      | 19          | 19       | 13     | 16      | 14     | 19     | 13       | 20           | 17       | 21        | 13                       | 14        | 15         | 9   | 2     | 0   | 224   |
|            |             |          |        |         |        | Enrolr | nent By  | Grade a      | and Gene | der       |                          |           |            |     |       |     |       |
|            |             |          |        |         |        |        | <u>-</u> | <u>Grade</u> |          |           |                          |           |            |     |       |     |       |
| Gender     | К           | 1        | 2      | 3       | 4      | 5      | 6        | 7            | · 8      | 3 9       | 10                       | 11        | 12         | 4th | Total |     |       |
| Male       | 10          | 7        | 6      | 9       | 10     | 11     | 9        | 13           | 6        | 6 8       | 15                       | 3         | 4          | 5   | 116   |     |       |
| Female     | 10          | 11       | 8      | 8       | 7      | 4      | 3        | 12           | . 10     | ) 10      | 12                       | 6         | 7          | 0   | 108   |     |       |
| Total      | 20          | 18       | 14     | 17      | 17     | 15     | 12       | 25           | 5 10     | 5 18      | 27                       | 9         | 11         | 5   | 224   |     |       |

### **Enrolment By Grade**

\* Data from the 2012-2013 AGR(Enrolment/Age as of the last day in Sept./Dec.)

\*\* Newfoundland Statistics Classification System

\*\*\* May include itinerant teachers

Modification Time: 4:08:14PM