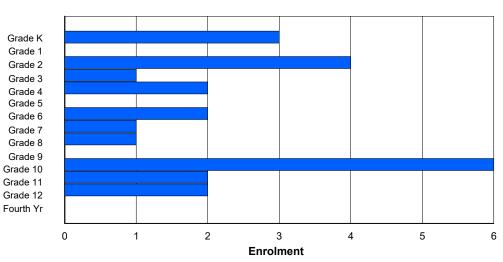

# **Enrolment By Grade**

1

4

2

1

3

1

1

24

0

4

For 001 - St. Peter's School, Black Tickle

\* Data from the 2012-2013 AGR(Enrolment/Age as of the last day in Sept./Dec.)

\*\* Newfoundland Statistics Classification System

0

0

5

1

1

- \*\*\* May include itinerant teachers
- Modification Time: 4:08:14PM

| #002 - Henry (<br>Grades: K-12 | Gordon A |     |   | right<br>of Grade | es: 13 |        |         |              |         | C<br>S | Classifica<br>Offers Di<br>School F<br>District F | stance<br><u>TE PTI</u> | Eduo<br><u>R : 7.</u> | <u>3</u> | Yes |       |     |       |
|--------------------------------|----------|-----|---|-------------------|--------|--------|---------|--------------|---------|--------|---------------------------------------------------|-------------------------|-----------------------|----------|-----|-------|-----|-------|
| FTE Teachers                   | *** : 1( | 0.0 |   |                   |        |        |         |              |         |        | Provincia                                         |                         |                       |          |     |       |     |       |
|                                |          |     |   |                   |        | Enrolr | nent By | Age and      | d Gende | r      |                                                   |                         |                       |          |     |       |     |       |
|                                | _        |     | _ |                   |        |        |         | Age          |         |        |                                                   |                         |                       |          |     |       |     |       |
| Gender                         | 5        | 6   | 7 | 8                 | 9      | 10     | 11      | 12           | 13      | 14     | 15                                                | 16                      |                       | 17       | 18  | 19    | 20> | Total |
| Male                           | 4        | 2   | 5 | 3                 | 4      | 2      | 1       | 5            | 4       | 3      | 1                                                 | 2                       |                       | 5        | 1   | 0     | 0   | 42    |
| Female                         | 4        | 4   | 2 | 1                 | 1      | 3      | 1       | 3            | 5       | 2      | 0                                                 | 2                       |                       | 6        | 0   | 1     | 0   | 35    |
| Total                          | 8        | 6   | 7 | 4                 | 5      | 5      | 2       | 8            | 9       | 5      | 1                                                 | 4                       |                       | 11       | 1   | 1     | 0   | 77    |
|                                |          |     |   |                   |        | Enrol  | ment By | / Grade      | and Gen | der    |                                                   |                         |                       |          |     |       |     |       |
|                                |          |     |   |                   |        |        |         | <u>Grade</u> |         |        |                                                   |                         |                       |          |     |       |     |       |
| Gender                         | К        | 1   | 2 | 3                 | 4      | 5      | 6       |              | 7       | 8      | 9                                                 | 10                      | 11                    | 12       | 4th | Total |     |       |
| Male                           | 4        | 2   | 5 | 3                 | 4      | 1      | 2       | Ę            |         | 4 4    | 4                                                 | 0                       | 3                     | 5        | 0   | 42    |     |       |
| Female                         | 4        | 4   | 2 | 1                 | 1      | 2      | 3       |              | 2       |        | 2                                                 | 1                       | 2                     | 5        | 1   | 35    |     |       |
| Total                          | 8        | 6   | 7 | 4                 | 5      | 3      | 5       | 5            | 7       | 9      | 6                                                 | 1                       | 5                     | 10       | 1   | 77    |     |       |