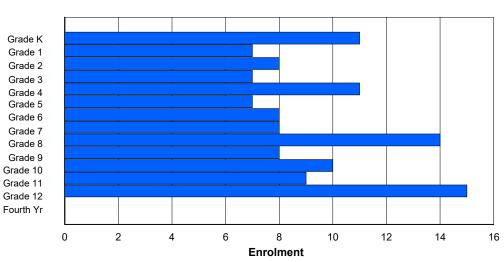

# **Enrolment By Grade**

86

0

0

0

0

0

0

331

#### For 004 - Queen of Peace Middle School, Happy Valley-Goose Bay

\* Data from the 2012-2013 AGR(Enrolment/Age as of the last day in Sept./Dec.)

- \*\* Newfoundland Statistics Classification System
- \*\*\* May include itinerant teachers

Modification Time: 4:08:14PM

| District 1 | - Labrador |  |
|------------|------------|--|
|            |            |  |

FTE Teachers \*\*\* : 24.0

Female

Total

#005 - Peacock Primary School, Happy Valley-Goose Bay