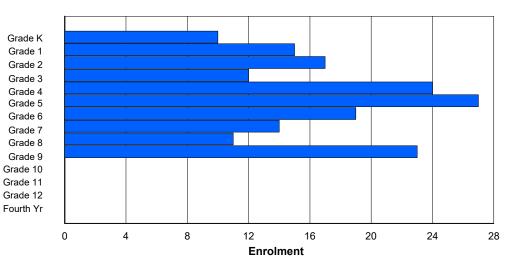

89

74

| #004 - Que       | een of Peace        | e Middle | e School | , Нарру | Valley- | Goose E | lay      |              |        |     | assificatio                     |                 |             | No  |       |     |       |
|------------------|---------------------|----------|----------|---------|---------|---------|----------|--------------|--------|-----|---------------------------------|-----------------|-------------|-----|-------|-----|-------|
| Grades: 4-7      | 7                   |          | Number   | of Grad | es: 4   |         |          |              |        | Sc  | chool FTE                       | <u> PTR : ′</u> | <u>11.8</u> |     |       |     |       |
| <u>FTE Teach</u> | <u>ers</u> *** : 28 | 3.0      |          |         |         |         |          |              |        |     | <u>strict FTE</u><br>ovincial F |                 |             |     |       |     |       |
|                  |                     |          |          |         |         | Enrolm  | ent By / | Age and      | Gender |     |                                 |                 |             |     |       |     |       |
|                  |                     |          |          |         |         |         | 4        | Age          |        |     |                                 |                 |             |     |       |     |       |
| Gender           | 5                   | 6        | 7        | 8       | 9       | 10      | 11       | 12           | 13     | 14  | 15                              | 16              | 17          | 18  | 19    | 20> | Total |
| Male             | 0                   | 0        | 0        | 0       | 38      | 41      | 48       | 46           | 5      | 0   | 0                               | 0               | 0           | 0   | 0     | 0   | 178   |
| Female           | 0                   | 0        | 0        | 1       | 40      | 46      | 27       | 38           | 1      | 0   | 0                               | 0               | 0           | 0   | 0     | 0   | 153   |
| Total            | 0                   | 0        | 0        | 1       | 78      | 87      | 75       | 84           | 6      | 0   | 0                               | 0               | 0           | 0   | 0     | 0   | 331   |
|                  |                     |          |          |         |         | Enrolr  | nent By  | Grade a      | nd Gen | der |                                 |                 |             |     |       |     |       |
|                  |                     |          |          |         |         |         | <u>c</u> | <u>Grade</u> |        |     |                                 |                 |             |     |       |     |       |
| Gender           | К                   | 1        | 2        | 3       | 4       | 5       | 6        | 7            | :      | 89  | 10                              | 11              | 12          | 4th | Total |     |       |
| Male             | 0                   | 0        | 0        | 0       | 41      | 42      | 46       | 49           | (      | 0 C | 0                               | 0               | 0           | 0   | 178   |     |       |
| Female           | 0                   | 0        | 0        | 0       | 41      | 47      | 28       | 37           |        | 0 0 |                                 |                 | 0           | 0   | 153   |     |       |

# **Enrolment By Grade**

86

0

0

0

0

0

0

331

#### For 004 - Queen of Peace Middle School, Happy Valley-Goose Bay

\* Data from the 2012-2013 AGR(Enrolment/Age as of the last day in Sept./Dec.)

- \*\* Newfoundland Statistics Classification System
- \*\*\* May include itinerant teachers