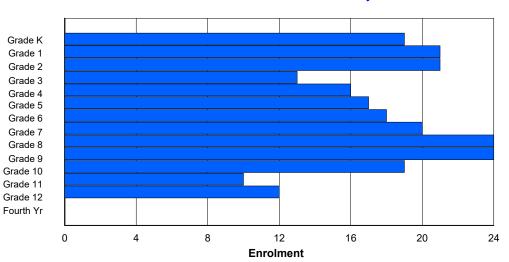

Modification Time: 4:08:14PM

Modification Date:

174

| #007 - Amos C  | comeniu  | s Memo | orial Sch | ool, Hope | edale  |        |          |                  |         |            | lassificat<br>ffers Dis |            |                 | Yes    |          |        |          |
|----------------|----------|--------|-----------|-----------|--------|--------|----------|------------------|---------|------------|-------------------------|------------|-----------------|--------|----------|--------|----------|
| Grades: K-12   |          |        | Number    | of Grade  | es: 13 |        |          |                  |         |            | chool FT                | EPTR :     | <u>10.3</u>     |        |          |        |          |
| FTE Teachers   | *** : 18 | 3.0    |           |           |        |        |          |                  |         | <u> </u>   | rovincial               | FTE PTI    | <u>R : 11.8</u> |        |          |        |          |
|                |          |        |           |           |        | Enrolm | ent By / | Age and          | Gender  |            |                         |            |                 |        |          |        |          |
| Gender         | 5        | 6      | 7         | 8         | 9      | 10     | 11       | <u>Age</u><br>12 | 13      | 14         | 15                      | 16         | 17              | 18     | 19       | 20>    | Total    |
| Male<br>Female | 3<br>6   | 4<br>5 | 2<br>3    | 7<br>7    | 6<br>3 | 5<br>3 | 6<br>3   | 5<br>4           | 3<br>4  | 3<br>1     | 6<br>4                  | 2<br>6     | 4<br>5          | 1<br>2 | 2<br>3   | 0<br>0 | 59<br>59 |
| Total          | 9        | 9      | 5         | 14        | 9      | 8      | 9        | 9                | 7       | 4          | 10                      | 8          | 9               | 3      | 5        | 0      | 118      |
|                |          |        |           |           |        | Enroln | nent By  | Grade a          | nd Geno | ler        |                         |            |                 |        |          |        |          |
|                |          |        |           |           |        |        | <u>c</u> | <u>Grade</u>     |         |            |                         |            |                 |        |          |        |          |
| Gender         | к        | 1      | 2         | 3         | 4      | 5      | 6        | 7                | 8       | 3          | € 1                     | 0 11       | 12              | 4th    | Total    |        |          |
| Male<br>Female | 3<br>6   | 4<br>5 | 2<br>3    | 7<br>7    | 6<br>3 | 5<br>3 | 6<br>3   | 7<br>5           |         | 5 :<br>5 : |                         | 1 4<br>7 4 |                 | 1<br>1 | 59<br>59 |        |          |
| Total          | 9        | 9      | 5         | 14        | 9      | 8      | 9        | 12               | ç       | )          | 8                       | 88         | 8               | 2      | 118      |        |          |

# Enrolment By Grade

#### For 007 - Amos Comenius Memorial School, Hopedale

\* Data from the 2012-2013 AGR(Enrolment/Age as of the last day in Sept./Dec.)

- \*\* Newfoundland Statistics Classification System
- \*\*\* May include itinerant teachers
- Modification Time: 4:08:14PM

Total

101

105

108

100

1

0

| #008 - A. P | P. Low Prir      | mary, La | abrador C | ity       |       |       |         |            |         | -  |    | tion: Urb<br>tance Ec    | an<br>lucation: | No |    |
|-------------|------------------|----------|-----------|-----------|-------|-------|---------|------------|---------|----|----|--------------------------|-----------------|----|----|
| Grades: K-3 | 3                |          | Numbe     | r of Grad | es: 4 |       |         |            |         |    |    | <u>E PTR :</u>           |                 |    |    |
| FTE Teache  | <u>ers</u> *** : | 29.0     |           |           |       |       |         |            |         |    |    | <u>E PTR :</u><br>FTE PT |                 |    |    |
|             |                  |          |           |           |       | Enrol | ment By | Age and    | d Gende | r  |    |                          |                 |    |    |
|             |                  |          |           |           |       |       |         | <u>Age</u> |         |    |    |                          |                 |    |    |
| Gender      | 5                | 6        | 7         | 8         | 9     | 10    | 11      | 12         | 13      | 14 | 15 | 16                       | 17              | 18 | 19 |
| Male        | 53               | 64       | 62        | 65        | 0     | 0     | 0       | 0          | 0       | 0  | 0  | 0                        | 0               | 0  | 0  |
| Female      | 48               | 41       | 46        | 35        | 1     | 0     | 0       | 0          | 0       | 0  | 0  | 0                        | 0               | 0  | 0  |