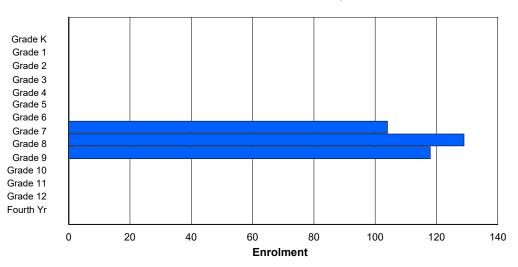

ncial FTE PTR : 11.8         Enrolment By Age and Cender         5       6       7       8       Offers Distance Education: No         School FTE PTR : 12.8       District FTE PTR : 12.8         District FTE PTR : 11.8         Enrolment By Age and Cender         5       6       7       8       Offers Distance Education: No         District FTE PTR : 12.8       District FTE PTR : 12.8         District FTE PTR : 11.8         Enrolment By Grades         School 0       0       0       0       0       0       0       0       Offers Distance Education: No         Enrolment By Grades       School 0       0       0       0       0       0       0 |                                                        |        |          |       |  |  |  |  |  |  |  |  |  |  |  |  |  |

# **Enrolment By Grade**



For 330 - Brother Rice Junior High, St. John's

\* Data from the 2012-2013 AGR(Enrolment/Age as of the last day in Sept./Dec.)

- \*\* Newfoundland Statistics Classification System
- \*\*\* May include itinerant teachers

Modification Time: 4:08:14PM



| #331 - Cov | wan Heights         | s Eleme | ntary, St | . John's |       |        | Classification: Urban<br>Offers Distance Education: No |              |        |     |                          |      |    |     |       |     |       |   |
|------------|---------------------|---------|-----------|----------|-------|--------|--------------------------------------------------------|--------------|--------|-----|--------------------------|------|----|-----|-------|-----|-------|---|
| Grades: K- | -7                  |         | Number