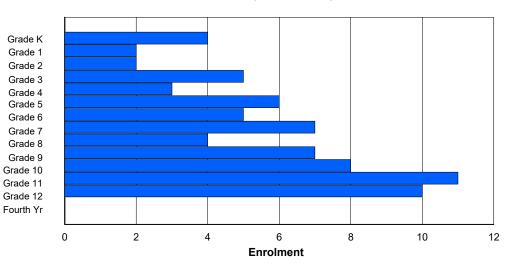

Modification Time: 4:08:14PM

Modification Date:

174

| #007 - Amos C  | comeniu  | s Memo | orial Sch | ool, Hope | edale  |        |          |                  |         |            | lassificat<br>ffers Dis |            |                 | Yes    |          |        |          |
|----------------|----------|--------|-----------|-----------|--------|--------|----------|------------------|---------|------------|-------------------------|------------|-----------------|--------|----------|--------|----------|
| Grades: K-12   |          |        | Number    | of Grade  | es: 13 |        |          |                  |         |            | chool FT                | EPTR :     | <u>10.3</u>     |        |          |        |          |
| FTE Teachers   | *** : 18 | 3.0    |           |           |        |        |          |                  |         | <u> </u>   | rovincial               | FTE PTI    | <u>R : 11.8</u> |        |          |        |          |
|                |          |        |           |           |        | Enrolm | ent By / | Age and          | Gender  |            |                         |            |                 |        |          |        |          |
| Gender         | 5        | 6      | 7         | 8         | 9      | 10     | 11       | <u>Age</u><br>12 | 13      | 14         | 15                      | 16         | 17              | 18     | 19       | 20>    | Total    |
| Male<br>Female | 3<br>6   | 4<br>5 | 2<br>3    | 7<br>7    | 6<br>3 | 5<br>3 | 6<br>3   | 5<br>4           | 3<br>4  | 3<br>1     | 6<br>4                  | 2<br>6     | 4<br>5          | 1<br>2 | 2<br>3   | 0<br>0 | 59<br>59 |
| Total          | 9        | 9      | 5         | 14        | 9      | 8      | 9        | 9                | 7       | 4          | 10                      | 8          | 9               | 3      | 5        | 0      | 118      |
|                |          |        |           |           |        | Enroln | nent By  | Grade a          | nd Geno | ler        |                         |            |                 |        |          |        |          |
|                |          |        |           |           |        |        | <u>c</u> | <u>Grade</u>     |         |            |                         |            |                 |        |          |        |          |
| Gender         | к        | 1      | 2         | 3         | 4      | 5      | 6        | 7                | 8       | 3          | € 1                     | 0 11       | 12              | 4th    | Total    |        |          |
| Male<br>Female | 3<br>6   | 4<br>5 | 2<br>3    | 7<br>7    | 6<br>3 | 5<br>3 | 6<br>3   | 7<br>5           |         | 5 :<br>5 : |                         | 1 4<br>7 4 |                 | 1<br>1 | 59<br>59 |        |          |
| Total          | 9        | 9      | 5         | 14        | 9      | 8      | 9        | 12               | ç       | )          | 8                       | 88         | 8               | 2      | 118      |        |          |

# Enrolment By Grade

#### For 007 - Amos Comenius Memorial School, Hopedale

\* Data from the 2012-2013 AGR(Enrolment/Age as of the last day in Sept./Dec.)

- \*\* Newfoundland Statistics Classification System
- \*\*\* May include itinerant teachers
- Modification Time: 4:08:14PM

Total

101

105

108

100

1

0

| #008 - A. P | P. Low Prir      | mary, La | abrador C | ity       |       |       |         |            |         | -  |    | tion: Urb<br>tance Ec    | an<br>lucation: | No |    |
|-------------|------------------|----------|-----------|-----------|-------|-------|---------|------------|---------|----|----|--------------------------|-----------------|----|----|
| Grades: K-3 | 3                |          | Numbe     | r of Grad | es: 4 |       |         |            |         |    |    | <u>E PTR :</u>           |                 |    |    |
| FTE Teache  | <u>ers</u> *** : | 29.0     |           |           |       |       |         |            |         |    |    | <u>E PTR :</u><br>FTE PT |                 |    |    |
|             |                  |          |           |           |       | Enrol | ment By | Age and    | d Gende | r  |    |                          |                 |    |    |
|             |                  |          |           |           |       |       |         | <u>Age</u> |         |    |    |                          |                 |    |    |
| Gender      | 5                | 6        | 7         | 8         | 9     | 10    | 11      | 12         | 13      | 14 | 15 | 16                       | 17              | 18 | 19 |
| Male        | 53               | 64       | 62        | 65        | 0     | 0     | 0       | 0          | 0       | 0  | 0  | 0                        | 0               | 0  | 0  |
| Female      | 48               | 41       | 46        | 35        | 1     | 0     | 0       | 0          | 0       | 0  | 0  | 0                        | 0               | 0  | 0  |