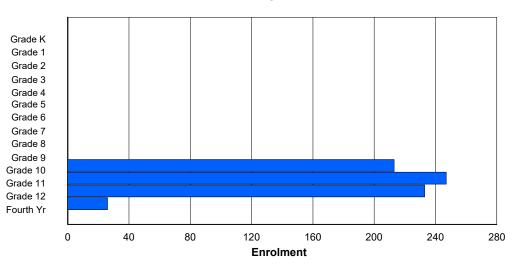

0

| #010 - Menihe | ek High S                                                                                                                                                                                                                                                                                                                                                                                                                                                                                                                                                                                                                                                                                                                                                                                                                                                                                                                                                                                               | School, I | _abrado | <sup>-</sup> City |   |        |         |              |        |      |     | -               |      | n: No    |         |     |       |
|---------------|---------------------------------------------------------------------------------------------------------------------------------------------------------------------------------------------------------------------------------------------------------------------------------------------------------------------------------------------------------------------------------------------------------------------------------------------------------------------------------------------------------------------------------------------------------------------------------------------------------------------------------------------------------------------------------------------------------------------------------------------------------------------------------------------------------------------------------------------------------------------------------------------------------------------------------------------------------------------------------------------------------|-----------|---------|-------------------|---|--------|---------|--------------|--------|------|-----|-----------------|------|----------|---------|-----|-------|
| Grades: 8-12  | Teachers       ***: 40.0       District FTE PTR: 10.3<br>Provincial FTE PTR: 11.8         Enrolment By Age and Gender         5       6       7       8       9       10       11       12       13       14       15       16       17       18       19       20>         0       0       0       0       0       0       62       79       68       67       56       7       1       0         0       0       0       0       0       0       0       55       59       60       56       57       6       0       0       0       0       0       0       0       0       0       0       0       0       0       0       0       0       0       0       0       0       0       0       0       0       0       0       0       0       0       0       0       0       0       0       0       0       0       0       0       0       0       0       11       12       4th       Total         O       0       0       0       0       0       0       0       0       11       12       4th |           |         |                   |   |        |         |              |        |      |     |                 |      |          |         |     |       |
| FTE Teachers  | *** : 4(                                                                                                                                                                                                                                                                                                                                                                                                                                                                                                                                                                                                                                                                                                                                                                                                                                                                                                                                                                                                | 0.0       |         |                   |   |        |         |              |        |      |     |                 |      | <u>8</u> |         |     |       |
|               |                                                                                                                                                                                                                                                                                                                                                                                                                                                                                                                                                                                                                                                                                                                                                                                                                                                                                                                                                                                                         |           |         |                   |   | Enrolr | nent By | Age an       | d Gend | er   |     |                 |      |          |         |     |       |
|               |                                                                                                                                                                                                                                                                                                                                                                                                                                                                                                                                                                                                                                                                                                                                                                                                                                                                                                                                                                                                         |           |         |                   |   |        |         | Age          |        |      |     |                 |      |          |         |     |       |
| Gender        | 5                                                                                                                                                                                                                                                                                                                                                                                                                                                                                                                                                                                                                                                                                                                                                                                                                                                                                                                                                                                                       | 6         | 7       | 8                 | 9 | 10     | 11      | 12           | 13     | 14   | 15  | 16              | 17   | 18       | 19      | 20> | Total |
| Male          | 0                                                                                                                                                                                                                                                                                                                                                                                                                                                                                                                                                                                                                                                                                                                                                                                                                                                                                                                                                                                                       | 0         | 0       | 0                 | 0 | 0      | 0       | 0            | 62     | 79   | 68  | 67              | 56   | 7        | 1       | 0   | 340   |
| Female        | 0                                                                                                                                                                                                                                                                                                                                                                                                                                                                                                                                                                                                                                                                                                                                                                                                                                                                                                                                                                                                       | 0         | 0       | 0                 | 0 | 0      | 0       | 0            | 55     | 59   | 60  | 56              | 57   | 6        | 0       | 0   | 293   |
| Total         | 0                                                                                                                                                                                                                                                                                                                                                                                                                                                                                                                                                                                                                                                                                                                                                                                                                                                                                                                                                                                                       | 0         | 0       | 0                 | 0 | 0      | 0       | 0            | 117    | 138  | 128 | 123             | 113  | 13       | 1       | 0   | 633   |
|               |                                                                                                                                                                                                                                                                                                                                                                                                                                                                                                                                                                                                                                                                                                                                                                                                                                                                                                                                                                                                         |           |         |                   |   | Enrol  | ment By | / Grade      | and Ge | nder |     |                 |      |          |         |     |       |
|               |                                                                                                                                                                                                                                                                                                                                                                                                                                                                                                                                                                                                                                                                                                                                                                                                                                                                                                                                                                                                         |           |         |                   |   |        |         | <u>Grade</u> |        |      |     |                 |      |          |         |     |       |
| Gender        | К                                                                                                                                                                                                                                                                                                                                                                                                                                                                                                                                                                                                                                                                                                                                                                                                                                                                                                                                                                                                       | 1         | 2       | 3                 | 4 | 5      | 6       |              | 7      | 8    | 9   | 10 <sup>-</sup> | 1 12 | 2 4th    | n Total |     |       |
| Male          | 0                                                                                                                                                                                                                                                                                                                                                                                                                                                                                                                                                                                                                                                                                                                                                                                                                                                                                                                                                                                                       | 0         | 0       | 0                 | 0 | 0      | 0       |              | 0      | 65   | 78  | 74 6            | 2 50 | 6 5      | 340     |     |       |
| Female        | 0                                                                                                                                                                                                                                                                                                                                                                                                                                                                                                                                                                                                                                                                                                                                                                                                                                                                                                                                                                                                       | 0         | 0       | 0                 | 0 | 0      | 0       |              | 0      | 59   | 59  | 58 5            | 6 59 | ) 2      | 2 293   |     |       |
|               |                                                                                                                                                                                                                                                                                                                                                                                                                                                                                                                                                                                                                                                                                                                                                                                                                                                                                                                                                                                                         |           |         |                   |   |        |         |              |        |      |     |                 |      |          |         |     |       |

### **Enrolment By Grade**

0

124

137

132

118 115

7

633