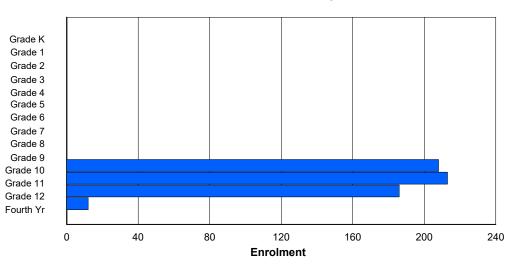

# **Enrolment By Grade**

1

4

2

1

3

1

1

24

0

4

For 001 - St. Peter's School, Black Tickle

\* Data from the 2012-2013 AGR(Enrolment/Age as of the last day in Sept./Dec.)

\*\* Newfoundland Statistics Classification System

0

0

5

1

1

- \*\*\* May include itinerant teachers
- Modification Time: 4:08:14PM

| #002 - Henry (<br>Grades: K-12 | Gordon A |     |   | right<br>of Grade | es: 13 |        |         |              |         | C<br>S | Classifica<br>Offers Di<br>School F<br>District F | stance<br><u>TE PTI</u> | Eduo<br><u>R : 7.</u> | <u>3</u> | Yes |       |     |       |
|--------------------------------|----------|-----|---|-------------------|--------|--------|---------|--------------|---------|--------|---------------------------------------------------|-------------------------|-----------------------|----------|-----|-------|-----|-------|
| FTE Teachers                   | *** : 1( | 0.0 |   |                   |        |        |         |              |         |        | Provincia                                         |                         |                       |          |     |       |     |       |
|                                |          |     |   |                   |        | Enrolr | nent By | Age and      | d Gende | r      |                                                   |                         |                       |          |     |       |     |       |
|                                | _        |     | _ |                   |        |        |         | Age          |         |        |                                                   |                         |                       |          |     |       |     |       |
| Gender                         | 5        | 6   | 7 | 8                 | 9      | 10     | 11      | 12           | 13      | 14     | 15                                                | 16                      |                       | 17       | 18  | 19    | 20> | Total |
| Male                           | 4        | 2   | 5 | 3                 | 4      | 2      | 1       | 5            | 4       | 3      | 1                                                 | 2                       |                       | 5        | 1   | 0     | 0   | 42    |
| Female                         | 4        | 4   | 2 | 1                 | 1      | 3      | 1       | 3            | 5       | 2      | 0                                                 | 2                       |                       | 6        | 0   | 1     | 0   | 35    |
| Total                          | 8        | 6   | 7 | 4                 | 5      | 5      | 2       | 8            | 9       | 5      | 1                                                 | 4                       |                       | 11       | 1   | 1     | 0   | 77    |
|                                |          |     |   |                   |        | Enrol  | ment By | / Grade      | and Gen | der    |                                                   |                         |                       |          |     |       |     |       |
|                                |          |     |   |                   |        |        |         | <u>Grade</u> |         |        |                                                   |                         |                       |          |     |       |     |       |
| Gender                         | К        | 1   | 2 | 3                 | 4      | 5      | 6       |              | 7       | 8      | 9                                                 | 10                      | 11                    | 12       | 4th | Total |     |       |
| Male                           | 4        | 2   | 5 | 3                 | 4      | 1      | 2       | Ę            |         | 4 4    | 4                                                 | 0                       | 3                     | 5        | 0   | 42    |     |       |
| Female                         | 4        | 4   | 2 | 1                 | 1      | 2      | 3       |              | 2       |        | 2                                                 | 1                       | 2                     | 5        | 1   | 35    |     |       |
| Total                          | 8        | 6   | 7 | 4                 | 5      | 3      | 5       | 5            | 7       | 9      | 6                                                 | 1                       | 5                     | 10       | 1   | 77    |     |       |