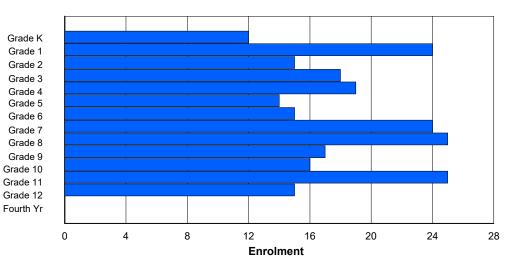

Modification Time: 4:08:14PM

Modification Date:

174

| #007 - Amos C  | comeniu  | s Memo | orial Sch | ool, Hope | edale  |        |          |                  |         |            | lassificat<br>ffers Dis |            |                 | Yes    |          |        |          |
|----------------|----------|--------|-----------|-----------|--------|--------|----------|------------------|---------|------------|-------------------------|------------|-----------------|--------|----------|--------|----------|
| Grades: K-12   |          |        | Number    | of Grade  | es: 13 |        |          |                  |         |            | chool FT                | EPTR :     | <u>10.3</u>     |        |          |        |          |
| FTE Teachers   | *** : 18 | 3.0    |           |           |        |        |          |                  |         | <u> </u>   | rovincial               | FTE PTI    | <u>R : 11.8</u> |        |          |        |          |
|                |          |        |           |           |        | Enrolm | ent By / | Age and          | Gender  |            |                         |            |                 |        |          |        |          |
| Gender         | 5        | 6      | 7         | 8         | 9      | 10     | 11       | <u>Age</u><br>12 | 13      | 14         | 15                      | 16         | 17              | 18     | 19       | 20>    | Total    |
| Male<br>Female | 3<br>6   | 4<br>5 | 2<br>3    | 7<br>7    | 6<br>3 | 5<br>3 | 6<br>3   | 5<br>4           | 3<br>4  | 3<br>1     | 6<br>4                  | 2<br>6     | 4<br>5          | 1<br>2 | 2<br>3   | 0<br>0 | 59<br>59 |
| Total          | 9        | 9      | 5         | 14        | 9      | 8      | 9        | 9                | 7       | 4          | 10                      | 8          | 9               | 3      | 5        | 0      | 118      |
|                |          |        |           |           |        | Enroln | nent By  | Grade a          | nd Geno | ler        |                         |            |                 |        |          |        |          |
|                |          |        |           |           |        |        | <u>c</u> | <u>Grade</u>     |         |            |                         |            |                 |        |          |        |          |
| Gender         | к        | 1      | 2         | 3         | 4      | 5      | 6        | 7                | 8       | 3          | € 1                     | 0 11       | 12              | 4th    | Total    |        |          |
| Male<br>Female | 3<br>6   | 4<br>5 | 2<br>3    | 7<br>7    | 6<br>3 | 5<br>3 | 6<br>3   | 7<br>5           |         | 5 :<br>5 : |                         | 1 4<br>7 4 |                 | 1<br>1 | 59<br>59 |        |          |
| Total          | 9        | 9      | 5         | 14        | 9      | 8      | 9        | 12               | ç       | )          | 8                       | 88         | 8               | 2      | 118      |        |          |

# Enrolment By Grade

#### For 007 - Amos Comenius Memorial School, Hopedale

\* Data from the 2012-2013 AGR(Enrolment/Age as of the last day in Sept./Dec.)

- \*\* Newfoundland Statistics Classification System
- \*\*\* May include itinerant teachers
- Modification Time: 4:08:14PM