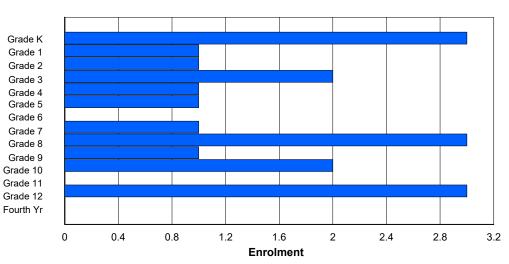

| #013 - Mud La<br>Grades: 3 | ke Scho  |        | Lake<br>Number | of Grade | es: 1  |        |          |                  |         | Ot     | assificatio              | ance Edu | ucation:    | Yes    |        |        |        |
|----------------------------|----------|--------|----------------|----------|--------|--------|----------|------------------|---------|--------|--------------------------|----------|-------------|--------|--------|--------|--------|
| FTE Teachers               | *** : 1. | 0      |                |          |        |        |          |                  |         | Di     | strict FTE<br>ovincial F | PTR : 1  | <u>10.3</u> |        |        |        |        |
|                            |          |        |                |          |        | Enrolm | nent By  | Age and          | Gender  |        |                          |          |             |        |        |        |        |
| Gender                     | 5        | 6      | 7              | 8        | 9      | 10     | 11       | <b>Age</b><br>12 | 13      | 14     | 15                       | 16       | 17          | 18     | 19     | 20>    | Total  |
| Male<br>Female             | 0<br>0   | 0<br>0 | 0<br>0         | 0<br>1   | 0<br>0 | 0<br>0 | 0<br>0   | 0<br>0           | 0<br>0  | 0<br>0 | 0<br>0                   | 0<br>0   | 0<br>0      | 0<br>0 | 0<br>0 | 0<br>0 | 0<br>1 |
| Total                      | 0        | 0      | 0              | 1        | 0      | 0      | 0        | 0                | 0       | 0      | 0                        | 0        | 0           | 0      | 0      | 0      | 1      |
|                            |          |        |                |          |        | Enrolr | ment By  | Grade a          | nd Gend | ler    |                          |          |             |        |        |        |        |
|                            |          |        |                |          |        |        | <u>(</u> | <u>Grade</u>     |         |        |                          |          |             |        |        |        |        |
| Gender                     | К        | 1      | 2              | 3        | 4      | 5      | 6        | 7                | 8       | 9      | 10                       | 11       | 12          | 4th    | Total  |        |        |
| Male<br>Female             | 0<br>0   | 0<br>0 | 0<br>0         | 0<br>1   | 0<br>0 | 0<br>0 | 0<br>0   | 0<br>0           |         |        |                          |          | 0<br>0      | 0<br>0 | 0<br>1 |        |        |

### **Enrolment By Grade**

0

0

0

0

0

0

0

1

For 013 - Mud Lake School, Mud Lake

\* Data from the 2012-2013 AGR(Enrolment/Age as of the last day in Sept./Dec.)

- \*\* Newfoundland Statistics Classification System
- \*\*\* May include itinerant teachers