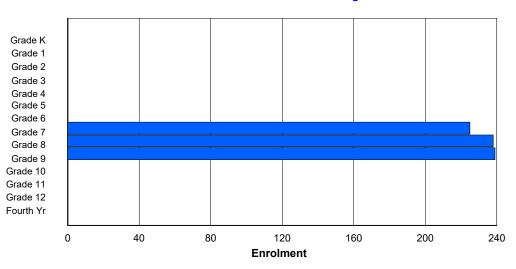

Total

| #001 - St. I | Peter's Sch                                                                                                                                                                                                                                                                                                                                                                                                                                                                                                                                                                                                                                                                                                                                                                                                                                                                           | ool, Bla | ck Tickle | )       |        |        |         |                  |          | -   | lassificat<br>ffers Dist |         |            | Yes |       |     |       |
|--------------|---------------------------------------------------------------------------------------------------------------------------------------------------------------------------------------------------------------------------------------------------------------------------------------------------------------------------------------------------------------------------------------------------------------------------------------------------------------------------------------------------------------------------------------------------------------------------------------------------------------------------------------------------------------------------------------------------------------------------------------------------------------------------------------------------------------------------------------------------------------------------------------|----------|-----------|---------|--------|--------|---------|------------------|----------|-----|--------------------------|---------|------------|-----|-------|-----|-------|
| Grades: 2-4  | 4,6-12                                                                                                                                                                                                                                                                                                                                                                                                                                                                                                                                                                                                                                                                                                                                                                                                                                                                                |          | Number    | of Grad | es: 10 |        |         |                  |          | S   | chool FT                 | E PTR : | <u>4.8</u> |     |       |     |       |
| FTE Teach    | <u>ers</u> *** : 5.                                                                                                                                                                                                                                                                                                                                                                                                                                                                                                                                                                                                                                                                                                                                                                                                                                                                   | .0       |           |         |        |        |         |                  |          |     | istrict FT<br>rovincial  |         |            |     |       |     |       |
|              |                                                                                                                                                                                                                                                                                                                                                                                                                                                                                                                                                                                                                                                                                                                                                                                                                                                                                       |          |           |         |        | Enrolr | nent By | Age and          | d Gender |     |                          |         |            |     |       |     |       |
| Gender       | 5                                                                                                                                                                                                                                                                                                                                                                                                                                                                                                                                                                                                                                                                                                                                                                                                                                                                                     | 6        | 7         | 8       | 9      | 10     | 11      | <u>Age</u><br>12 | 13       | 14  | 15                       | 16      | 17         | 18  | 19    | 20> | Total |
|              |                                                                                                                                                                                                                                                                                                                                                                                                                                                                                                                                                                                                                                                                                                                                                                                                                                                                                       |          |           |         |        |        |         |                  |          |     |                          |         |            |     |       |     |       |
| Male         |                                                                                                                                                                                                                                                                                                                                                                                                                                                                                                                                                                                                                                                                                                                                                                                                                                                                                       |          |           |         |        |        |         |                  |          |     |                          |         |            |     |       |     | 14    |
| Female       | Enrolment By Age and Gender         Enrolment By Age and Gender         5       6       7       8       9       10       11       12       13       14       15       16       17       18       19       20>         5       6       7       8       9       10       11       12       13       14       15       16       17       18       19       20>         0       0       2       1       1       0       1       12       3       1       0       1       0       0       1       20>         0       0       2       1       1       0       1       12       3       1       0       1       0       0       1       1       20>       1       1       1       1       1       1       1       1       1       1       1       1       1       1       1       1       1       1       1       1       1       1       1       1       1       1       1       1       1 | 10       |           |         |        |        |         |                  |          |     |                          |         |            |     |       |     |       |
| Total        | 0                                                                                                                                                                                                                                                                                                                                                                                                                                                                                                                                                                                                                                                                                                                                                                                                                                                                                     | 0        | 5         | 1       | 1      | 0      | 4       | 1                | 3        | 3   | 1                        | 3       | 1          | 0   | 0     | 1   | 24    |
|              |                                                                                                                                                                                                                                                                                                                                                                                                                                                                                                                                                                                                                                                                                                                                                                                                                                                                                       |          |           |         |        | Enrol  | ment By | Grade a          | and Gene | der |                          |         |            |     |       |     |       |
|              |                                                                                                                                                                                                                                                                                                                                                                                                                                                                                                                                                                                                                                                                                                                                                                                                                                                                                       |          |           |         |        |        |         | <u>Grade</u>     |          |     |                          |         |            |     |       |     |       |
| Gender       | К                                                                                                                                                                                                                                                                                                                                                                                                                                                                                                                                                                                                                                                                                                                                                                                                                                                                                     | 1        | 2         | 3       | 4      | 5      | 6       | 7                | 7 8      | 3 9 | ) 1                      | 0 11    | 12         | 4th | Total |     |       |
| Male         | 0                                                                                                                                                                                                                                                                                                                                                                                                                                                                                                                                                                                                                                                                                                                                                                                                                                                                                     | 0        | 2         | 1       | 1      | 0      | 1       | 1                | 3        | 3 2 |                          | 1 0     | 1          | 1   | 14    |     |       |
| Female       | 0                                                                                                                                                                                                                                                                                                                                                                                                                                                                                                                                                                                                                                                                                                                                                                                                                                                                                     | 0        | 3         | 0       | 0      | 0      |         |                  |          | I C |                          | 0 3     |            | 0   | 10    |     |       |

# **Enrolment By Grade**

1

4

2

1

3

1

1

24

0

4

For 001 - St. Peter's School, Black Tickle

\* Data from the 2012-2013 AGR(Enrolment/Age as of the last day in Sept./Dec.)

\*\* Newfoundland Statistics Classification System

0

0

5

1

1

- \*\*\* May include itinerant teachers
- Modification Time: 4:08:14PM

| #002 - Henry (<br>Grades: K-12 | Gordon A |     |   | right<br>of Grade | es: 13 |        |         |              |         | C<br>S | Classifica<br>Offers Di<br>School F<br>District F | stance<br><u>TE PTI</u> | Eduo<br><u>R : 7.</u> | <u>3</u> | Yes |       |     |       |
|--------------------------------|----------|-----|---|-------------------|--------|--------|---------|--------------|---------|--------|---------------------------------------------------|-------------------------|-----------------------|----------|-----|-------|-----|-------|
| FTE Teachers                   | *** : 1( | 0.0 |   |                   |        |        |         |              |         |        | Provincia                                         |                         |                       |          |     |       |     |       |
|                                |          |     |   |                   |        | Enrolr | nent By | Age and      | d Gende | r      |                                                   |                         |                       |          |     |       |     |       |
|                                | _        |     | _ |                   |        |        |         | Age          |         |        |                                                   |                         |                       |          |     |       |     |       |
| Gender                         | 5        | 6   | 7 | 8                 | 9      | 10     | 11      | 12           | 13      | 14     | 15                                                | 16                      |                       | 17       | 18  | 19    | 20> | Total |
| Male                           | 4        | 2   | 5 | 3                 | 4      | 2      | 1       | 5            | 4       | 3      | 1                                                 | 2                       |                       | 5        | 1   | 0     | 0   | 42    |
| Female                         | 4        | 4   | 2 | 1                 | 1      | 3      | 1       | 3            | 5       | 2      | 0                                                 | 2                       |                       | 6        | 0   | 1     | 0   | 35    |
| Total                          | 8        | 6   | 7 | 4                 | 5      | 5      | 2       | 8            | 9       | 5      | 1                                                 | 4                       |                       | 11       | 1   | 1     | 0   | 77    |
|                                |          |     |   |                   |        | Enrol  | ment By | / Grade      | and Gen | der    |                                                   |                         |                       |          |     |       |     |       |
|                                |          |     |   |                   |        |        |         | <u>Grade</u> |         |        |                                                   |                         |                       |          |     |       |     |       |
| Gender                         | К        | 1   | 2 | 3                 | 4      | 5      | 6       |              | 7       | 8      | 9                                                 | 10                      | 11                    | 12       | 4th | Total |     |       |
| Male                           | 4        | 2   | 5 | 3                 | 4      | 1      | 2       | Ę            |         | 4 4    | 4                                                 | 0                       | 3                     | 5        | 0   | 42    |     |       |
| Female                         | 4        | 4   | 2 | 1                 | 1      | 2      | 3       |              | 2       |        | 2                                                 | 1                       | 2                     | 5        | 1   | 35    |     |       |
| Total                          | 8        | 6   | 7 | 4                 | 5      | 3      | 5       | 5            | 7       | 9      | 6                                                 | 1                       | 5                     | 10       | 1   | 77    |     |       |