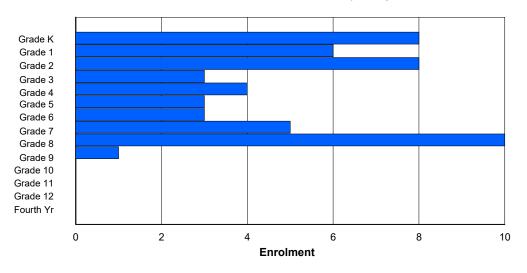

89

74

| #004 - Que       | een of Peace        | e Middle | e School | , Нарру | Valley- | Goose E | lay      |              |        |     | assificatio                     |                 |             | No  |       |     |       |
|------------------|---------------------|----------|----------|---------|---------|---------|----------|--------------|--------|-----|---------------------------------|-----------------|-------------|-----|-------|-----|-------|
| Grades: 4-7      | 7                   |          | Number   | of Grad | es: 4   |         |          |              |        | Sc  | chool FTE                       | <u> PTR : ′</u> | <u>11.8</u> |     |       |     |       |
| <u>FTE Teach</u> | <u>ers</u> *** : 28 | 3.0      |          |         |         |         |          |              |        |     | <u>strict FTE</u><br>ovincial F |                 |             |     |       |     |       |
|                  |                     |          |          |         |         | Enrolm  | ent By / | Age and      | Gender |     |                                 |                 |             |     |       |     |       |
|                  |                     |          |          |         |         |         | 4        | Age          |        |     |                                 |                 |             |     |       |     |       |
| Gender           | 5                   | 6        | 7        | 8       | 9       | 10      | 11       | 12           | 13     | 14  | 15                              | 16              | 17          | 18  | 19    | 20> | Total |
| Male             | 0                   | 0        | 0        | 0       | 38      | 41      | 48       | 46           | 5      | 0   | 0                               | 0               | 0           | 0   | 0     | 0   | 178   |
| Female           | 0                   | 0        | 0        | 1       | 40      | 46      | 27       | 38           | 1      | 0   | 0                               | 0               | 0           | 0   | 0     | 0   | 153   |
| Total            | 0                   | 0        | 0        | 1       | 78      | 87      | 75       | 84           | 6      | 0   | 0                               | 0               | 0           | 0   | 0     | 0   | 331   |
|                  |                     |          |          |         |         | Enrolr  | nent By  | Grade a      | nd Gen | der |                                 |                 |             |     |       |     |       |
|                  |                     |          |          |         |         |         | <u>c</u> | <u>Grade</u> |        |     |                                 |                 |             |     |       |     |       |
| Gender           | К                   | 1        | 2        | 3       | 4       | 5       | 6        | 7            | :      | 89  | 10                              | 11              | 12          | 4th | Total |     |       |
| Male             | 0                   | 0        | 0        | 0       | 41      | 42      | 46       | 49           | (      | 0 C | 0                               | 0               | 0           | 0   | 178   |     |       |
| Female           | 0                   | 0        | 0        | 0       | 41      | 47      | 28       | 37           |        | 0 0 |                                 |                 | 0           | 0   | 153   |     |       |

# **Enrolment By Grade**

86

0

0

0

0

0

0

331

#### For 004 - Queen of Peace Middle School, Happy Valley-Goose Bay

\* Data from the 2012-2013 AGR(Enrolment/Age as of the last day in Sept./Dec.)

- \*\* Newfoundland Statistics Classification System
- \*\*\* May include itinerant teachers

Modification Time: 4:08:14PM

| District 1 | - Labrador |  |
|------------|------------|--|
|            |            |  |

FTE Teachers \*\*\* : 24.0

Female

Total

#005 - Peacock Primary School, Happy Valley-Goose Bay