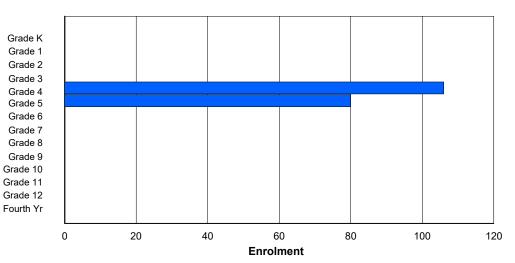

# **Enrolment By Grade**

1

4

2

1

3

1

1

24

0

4

For 001 - St. Peter's School, Black Tickle

\* Data from the 2012-2013 AGR(Enrolment/Age as of the last day in Sept./Dec.)

\*\* Newfoundland Statistics Classification System

0

0

5

1

1

- \*\*\* May include itinerant teachers
- Modification Time: 4:08:14PM

| #002 - Henry (<br>Grades: K-12 | Gordon A |     |   | right<br>of Grade | es: 13 |        |         |              |         | C<br>S | Classifica<br>Offers Di<br>School F<br>District F | stance<br><u>TE PTI</u> | Eduo<br><u>R : 7.</u> | <u>3</u> | Yes |       |     |       |
|--------------------------------|----------|-----|---|-------------------|--------|--------|---------|--------------|---------|--------|---------------------------------------------------|-------------------------|-----------------------|----------|-----|-------|-----|-------|
| FTE Teachers                   | *** : 1( | 0.0 |   |                   |        |        |         |              |         |        | Provincia                                         |                         |                       |          |     |       |     |       |
|                                |          |     |   |                   |        | Enrolr | nent By | Age and      | d Gende | r      |                                                   |                         |                       |          |     |       |     |       |
|                                | _        |     | _ |                   |        |        |         | Age          |         |        |                                                   |                         |                       |          |     |       |     |       |
| Gender                         | 5        | 6   | 7 | 8                 | 9      | 10     | 11      | 12           | 13      | 14     | 15                                                | 16                      |                       | 17       | 18  | 19    | 20> | Total |
| Male                           | 4        | 2   | 5 | 3                 | 4      | 2      | 1       | 5            | 4       | 3      | 1                                                 | 2                       |                       | 5        | 1   | 0     | 0   | 42    |
| Female                         | 4        | 4   | 2 | 1                 | 1      | 3      | 1       | 3            | 5       | 2      | 0                                                 | 2                       |                       | 6        | 0   | 1     | 0   | 35    |
| Total                          | 8        | 6   | 7 | 4                 | 5      | 5      | 2       | 8            | 9       | 5      | 1                                                 | 4                       |                       | 11       | 1   | 1     | 0   | 77    |
|                                |          |     |   |                   |        | Enrol  | ment By | / Grade      | and Gen | der    |                                                   |                         |                       |          |     |       |     |       |
|                                |          |     |   |                   |        |        |         | <u>Grade</u> |         |        |                                                   |                         |                       |          |     |       |     |       |
| Gender                         | К        | 1   | 2 | 3                 | 4      | 5      | 6       |              | 7       | 8      | 9                                                 | 10                      | 11                    | 12       | 4th | Total |     |       |
| Male                           | 4        | 2   | 5 | 3                 | 4      | 1      | 2       | Ę            |         | 4 4    | 4                                                 | 0                       | 3                     | 5        | 0   | 42    |     |       |
| Female                         | 4        | 4   | 2 | 1                 | 1      | 2      | 3       |              | 2       |        | 2                                                 | 1                       | 2                     | 5        | 1   | 35    |     |       |
| Total                          | 8        | 6   | 7 | 4                 | 5      | 3      | 5       | 5            | 7       | 9      | 6                                                 | 1                       | 5                     | 10       | 1   | 77    |     |       |