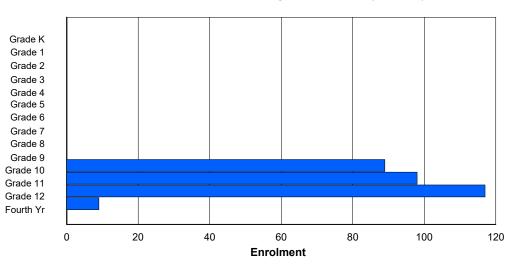

# **Enrolment By Grade**

86

0

0

0

0

0

0

331

#### For 004 - Queen of Peace Middle School, Happy Valley-Goose Bay

\* Data from the 2012-2013 AGR(Enrolment/Age as of the last day in Sept./Dec.)

- \*\* Newfoundland Statistics Classification System
- \*\*\* May include itinerant teachers