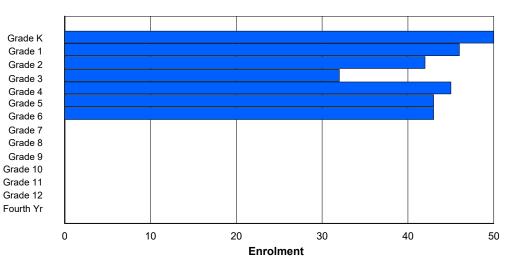

Total

| #001 - St. I | Peter's Sch                                                                                                                                                                                                                                                                                                                                                                                                                                                                                                                                                                                                                                                                                                                                                                                                                                                                           | ool, Bla | ck Tickle | )       |        |        |         |                  |          | -   | lassificat<br>ffers Dist |         |            | Yes |       |     |       |
|--------------|---------------------------------------------------------------------------------------------------------------------------------------------------------------------------------------------------------------------------------------------------------------------------------------------------------------------------------------------------------------------------------------------------------------------------------------------------------------------------------------------------------------------------------------------------------------------------------------------------------------------------------------------------------------------------------------------------------------------------------------------------------------------------------------------------------------------------------------------------------------------------------------|----------|-----------|---------|--------|--------|---------|------------------|----------|-----|--------------------------|---------|------------|-----|-------|-----|-------|
| Grades: 2-4  | 4,6-12                                                                                                                                                                                                                                                                                                                                                                                                                                                                                                                                                                                                                                                                                                                                                                                                                                                                                |          | Number    | of Grad | es: 10 |        |         |                  |          | S   | chool FT                 | E PTR : | <u>4.8</u> |     |       |     |       |
| FTE Teach    | <u>ers</u> *** : 5.                                                                                                                                                                                                                                                                                                                                                                                                                                                                                                                                                                                                                                                                                                                                                                                                                                                                   | .0       |           |         |        |        |         |                  |          |     | istrict FT<br>rovincial  |         |            |     |       |     |       |
|              |                                                                                                                                                                                                                                                                                                                                                                                                                                                                                                                                                                                                                                                                                                                                                                                                                                                                                       |          |           |         |        | Enrolr | nent By | Age and          | d Gender |     |                          |         |            |     |       |     |       |
| Gender       | 5                                                                                                                                                                                                                                                                                                                                                                                                                                                                                                                                                                                                                                                                                                                                                                                                                                                                                     | 6        | 7         | 8       | 9      | 10     | 11      | <u>Age</u><br>12 | 13       | 14  | 15                       | 16      | 17         | 18  | 19    | 20> | Total |
|              |                                                                                                                                                                                                                                                                                                                                                                                                                                                                                                                                                                                                                                                                                                                                                                                                                                                                                       |          |           |         |        |        |         |                  |          |     |                          |         |            |     |       |     |       |
| Male         |                                                                                                                                                                                                                                                                                                                                                                                                                                                                                                                                                                                                                                                                                                                                                                                                                                                                                       |          |           |         |        |        |         |                  |          |     |                          |         |            |     |       |     | 14    |
| Female       | Enrolment By Age and Gender         Enrolment By Age and Gender         5       6       7       8       9       10       11       12       13       14       15       16       17       18       19       20>         5       6       7       8       9       10       11       12       13       14       15       16       17       18       19       20>         0       0       2       1       1       0       1       12       3       1       0       1       0       0       1       20>         0       0       2       1       1       0       1       12       3       1       0       1       0       0       1       1       20>       1       1       1       1       1       1       1       1       1       1       1       1       1       1       1       1       1       1       1       1       1       1       1       1       1       1       1       1       1 | 10       |           |         |        |        |         |                  |          |     |                          |         |            |     |       |     |       |
| Total        | 0                                                                                                                                                                                                                                                                                                                                                                                                                                                                                                                                                                                                                                                                                                                                                                                                                                                                                     | 0        | 5         | 1       | 1      | 0      | 4       | 1                | 3        | 3   | 1                        | 3       | 1          | 0   | 0     | 1   | 24    |
|              |                                                                                                                                                                                                                                                                                                                                                                                                                                                                                                                                                                                                                                                                                                                                                                                                                                                                                       |          |           |         |        | Enrol  | ment By | Grade a          | and Gene | der |                          |         |            |     |       |     |       |
|              |                                                                                                                                                                                                                                                                                                                                                                                                                                                                                                                                                                                                                                                                                                                                                                                                                                                                                       |          |           |         |        |        |         | <u>Grade</u>     |          |     |                          |         |            |     |       |     |       |
| Gender       | К                                                                                                                                                                                                                                                                                                                                                                                                                                                                                                                                                                                                                                                                                                                                                                                                                                                                                     | 1        | 2         | 3       | 4      | 5      | 6       | 7                | 7 8      | 3 9 | ) 1                      | 0 11    | 12         | 4th | Total |     |       |
| Male         | 0                                                                                                                                                                                                                                                                                                                                                                                                                                                                                                                                                                                                                                                                                                                                                                                                                                                                                     | 0        | 2         | 1       | 1      | 0      | 1       | 1                | 3        | 3 2 |                          | 1 0     | 1          | 1   | 14    |     |       |
| Female       | 0                                                                                                                                                                                                                                                                                                                                                                                                                                                                                                                                                                                                                                                                                                                                                                                                                                                                                     | 0        | 3         | 0       | 0      | 0      |         |                  |          | I C |                          | 0 3     |            | 0   | 10    |     |       |

# **Enrolment By Grade**

1

4

2

1

3

1

1

24

0

4

For 001 - St. Peter's School, Black Tickle

\* Data from the 2012-2013 AGR(Enrolment/Age as of the last day in Sept./Dec.)

\*\* Newfoundland Statistics Classification System

0

0

5

1

1

- \*\*\* May include itinerant teachers
- Modification Time: 4:08:14PM

| #002 - Henry (<br>Grades: K-12 | Gordon A |     |   | right<br>of Grade | es: 13 |        |         |              |         | C<br>S | Classifica<br>Offers Di<br>School F<br>District F | stance<br><u>TE PTI</u> | Eduo<br><u>R : 7.</u> | <u>3</u> | Yes |       |     |       |
|--------------------------------|----------|-----|---|-------------------|--------|--------|---------|--------------|---------|--------|---------------------------------------------------|-------------------------|-----------------------|----------|-----|-------|-----|-------|
| FTE Teachers                   | *** : 1( | 0.0 |   |                   |        |        |         |              |         |        | Provincia                                         |                         |                       |          |     |       |     |       |
|                                |          |     |   |                   |        | Enrolr | nent By | Age and      | d Gende | r      |                                                   |                         |                       |          |     |       |     |       |
|                                | _        |     | _ |                   |        |        |         | Age          |         |        |                                                   |                         |                       |          |     |       |     |       |
| Gender                         | 5        | 6   | 7 | 8                 | 9      | 10     | 11      | 12           | 13      | 14     | 15                                                | 16                      |                       | 17       | 18  | 19    | 20> | Total |
| Male                           | 4        | 2   | 5 | 3                 | 4      | 2      | 1       | 5            | 4       | 3      | 1                                                 | 2                       |                       | 5        | 1   | 0     | 0   | 42    |
| Female                         | 4        | 4   | 2 | 1                 | 1      | 3      | 1       | 3            | 5       | 2      | 0                                                 | 2                       |                       | 6        | 0   | 1     | 0   | 35    |
| Total                          | 8        | 6   | 7 | 4                 | 5      | 5      | 2       | 8            | 9       | 5      | 1                                                 | 4                       |                       | 11       | 1   | 1     | 0   | 77    |
|                                |          |     |   |                   |        | Enrol  | ment By | / Grade      | and Gen | der    |                                                   |                         |                       |          |     |       |     |       |
|                                |          |     |   |                   |        |        |         | <u>Grade</u> |         |        |                                                   |                         |                       |          |     |       |     |       |
| Gender                         | К        | 1   | 2 | 3                 | 4      | 5      | 6       |              | 7       | 8      | 9                                                 | 10                      | 11                    | 12       | 4th | Total |     |       |
| Male                           | 4        | 2   | 5 | 3                 | 4      | 1      | 2       | Ę            |         | 4 4    | 4                                                 | 0                       | 3                     | 5        | 0   | 42    |     |       |
| Female                         | 4        | 4   | 2 | 1                 | 1      | 2      | 3       |              | 2       |        | 2                                                 | 1                       | 2                     | 5        | 1   | 35    |     |       |
| Total                          | 8        | 6   | 7 | 4                 | 5      | 3      | 5       | 5            | 7       | 9      | 6                                                 | 1                       | 5                     | 10       | 1   | 77    |     |       |