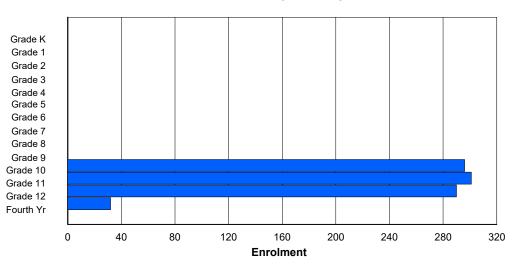

0

| #010 - Menihe | ek High S                                                                                                                                                                                                                                                                                                                                                                                                                                                                                                                                                                                                                                                                                                                                                                                                                                                                                                                                                                                               | School, I | _abrado | <sup>-</sup> City |   |        |         |              |        |      |     | -               |      | n: No    |         |     |       |
|---------------|---------------------------------------------------------------------------------------------------------------------------------------------------------------------------------------------------------------------------------------------------------------------------------------------------------------------------------------------------------------------------------------------------------------------------------------------------------------------------------------------------------------------------------------------------------------------------------------------------------------------------------------------------------------------------------------------------------------------------------------------------------------------------------------------------------------------------------------------------------------------------------------------------------------------------------------------------------------------------------------------------------|-----------|---------|-------------------|---|--------|---------|--------------|--------|------|-----|-----------------|------|----------|---------|-----|-------|
| Grades: 8-12  | Teachers       ***: 40.0       District FTE PTR: 10.3<br>Provincial FTE PTR: 11.8         Enrolment By Age and Gender         5       6       7       8       9       10       11       12       13       14       15       16       17       18       19       20>         0       0       0       0       0       0       62       79       68       67       56       7       1       0         0       0       0       0       0       0       0       55       59       60       56       57       6       0       0       0       0       0       0       0       0       0       0       0       0       0       0       0       0       0       0       0       0       0       0       0       0       0       0       0       0       0       0       0       0       0       0       0       0       0       0       0       0       0       0       11       12       4th       Total         O       0       0       0       0       0       0       0       0       11       12       4th |           |         |                   |   |        |         |              |        |      |     |                 |      |          |         |     |       |
| FTE Teachers  | *** : 4(                                                                                                                                                                                                                                                                                                                                                                                                                                                                                                                                                                                                                                                                                                                                                                                                                                                                                                                                                                                                | 0.0       |         |                   |   |        |         |              |        |      |     |                 |      | <u>8</u> |         |     |       |
|               |                                                                                                                                                                                                                                                                                                                                                                                                                                                                                                                                                                                                                                                                                                                                                                                                                                                                                                                                                                                                         |           |         |                   |   | Enrolr | nent By | Age an       | d Gend | er   |     |                 |      |          |         |     |       |
|               |                                                                                                                                                                                                                                                                                                                                                                                                                                                                                                                                                                                                                                                                                                                                                                                                                                                                                                                                                                                                         |           |         |                   |   |        |         | Age          |        |      |     |                 |      |          |         |     |       |
| Gender        | 5                                                                                                                                                                                                                                                                                                                                                                                                                                                                                                                                                                                                                                                                                                                                                                                                                                                                                                                                                                                                       | 6         | 7       | 8                 | 9 | 10     | 11      | 12           | 13     | 14   | 15  | 16              | 17   | 18       | 19      | 20> | Total |
| Male          | 0                                                                                                                                                                                                                                                                                                                                                                                                                                                                                                                                                                                                                                                                                                                                                                                                                                                                                                                                                                                                       | 0         | 0       | 0                 | 0 | 0      | 0       | 0            | 62     | 79   | 68  | 67              | 56   | 7        | 1       | 0   | 340   |
| Female        | 0                                                                                                                                                                                                                                                                                                                                                                                                                                                                                                                                                                                                                                                                                                                                                                                                                                                                                                                                                                                                       | 0         | 0       | 0                 | 0 | 0      | 0       | 0            | 55     | 59   | 60  | 56              | 57   | 6        | 0       | 0   | 293   |
| Total         | 0                                                                                                                                                                                                                                                                                                                                                                                                                                                                                                                                                                                                                                                                                                                                                                                                                                                                                                                                                                                                       | 0         | 0       | 0                 | 0 | 0      | 0       | 0            | 117    | 138  | 128 | 123             | 113  | 13       | 1       | 0   | 633   |
|               |                                                                                                                                                                                                                                                                                                                                                                                                                                                                                                                                                                                                                                                                                                                                                                                                                                                                                                                                                                                                         |           |         |                   |   | Enrol  | ment By | / Grade      | and Ge | nder |     |                 |      |          |         |     |       |
|               |                                                                                                                                                                                                                                                                                                                                                                                                                                                                                                                                                                                                                                                                                                                                                                                                                                                                                                                                                                                                         |           |         |                   |   |        |         | <u>Grade</u> |        |      |     |                 |      |          |         |     |       |
| Gender        | К                                                                                                                                                                                                                                                                                                                                                                                                                                                                                                                                                                                                                                                                                                                                                                                                                                                                                                                                                                                                       | 1         | 2       | 3                 | 4 | 5      | 6       |              | 7      | 8    | 9   | 10 <sup>-</sup> | 1 12 | 2 4th    | n Total |     |       |
| Male          | 0                                                                                                                                                                                                                                                                                                                                                                                                                                                                                                                                                                                                                                                                                                                                                                                                                                                                                                                                                                                                       | 0         | 0       | 0                 | 0 | 0      | 0       |              | 0      | 65   | 78  | 74 6            | 2 50 | 6 5      | 340     |     |       |
| Female        | 0                                                                                                                                                                                                                                                                                                                                                                                                                                                                                                                                                                                                                                                                                                                                                                                                                                                                                                                                                                                                       | 0         | 0       | 0                 | 0 | 0      | 0       |              | 0      | 59   | 59  | 58 5            | 6 59 | ) 2      | 2 293   |     |       |
|               |                                                                                                                                                                                                                                                                                                                                                                                                                                                                                                                                                                                                                                                                                                                                                                                                                                                                                                                                                                                                         |           |         |                   |   |        |         |              |        |      |     |                 |      |          |         |     |       |

### **Enrolment By Grade**

0

124

137

132

118 115

7

633

For 010 - Menihek High School, Labrador City

\* Data from the 2012-2013 AGR(Enrolment/Age as of the last day in Sept./Dec.)

- \*\* Newfoundland Statistics Classification System
- \*\*\* May include itinerant teachers