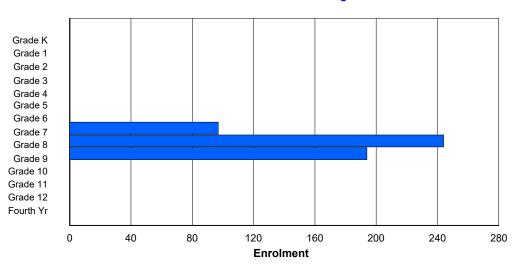

Modification Time: 4:08:14PM

| #381 - J.R. S | Smallwood        | l Middle | School, | Wabus   | h      |        |           |              |         |     | lassifica<br>Offers Dis | -    | an<br>Iucation: | No  |       |     |       |  |
|---------------|------------------|----------|---------|---------|--------|--------|-----------|--------------|---------|-----|-------------------------|------|-----------------|-----|-------|-----|-------|--|
| Grades: 4-7   |                  |          | Number  | of Grad | des: 4 |        |           |              |         | _   | Chool F                 |      |                 |     |       |     |       |  |
| FTE Teacher   | <u>rs</u> ***:28 | 3.0      |         |         |        |        |           |              |         |     | rovincial               |      |                 |     |       |     |       |  |
|               |                  |          |         |         |        | Enroln | nent By J | Age and      | Gende   |     |                         |      |                 |     |       |     |       |  |
|               |                  |          |         |         |        |        |           | Age          |         |     |                         |      |                 |     |       |     |       |  |
| Gender        | 5                | 6        | 7       | 8       | 9      | 10     | 11        | 12           | 13      | 14  | 15                      | 16   | 17              | 18  | 19    | 20> | Total |  |
| Vale          | 0                | 0        | 0       | 0       | 46     | 54     | 47        | 53           | 3       | 0   | 0                       | 0    | 0               | 0   | 0     | 0   | 203   |  |
| emale         | 0                | 0        | 0       | 0       | 64     | 52     | 61        | 43           | 0       | 0   | 0                       | 0    | 0               | 0   | 0     | 0   | 220   |  |
| Fotal         | 0                | 0        | 0       | 0       | 110    | 106    | 108       | 96           | 3       | 0   | 0                       | 0    | 0               | 0   | 0     | 0   | 423   |  |
|               |                  |          |         |         |        | Enroli | nent By   | Grade a      | ind Gen | der |                         |      |                 |     |       |     |       |  |
|               |                  |          |         |         |        |        | <u>(</u>  | <u>Grade</u> |         |     |                         |      |                 |     |       |     |       |  |
| Gender        | К                | 1        | 2       | 3       | 4      | 5      | 6         | 7            |         | 3   | 9 1                     | 0 11 | 12              | 4th | Total |     |       |  |
| Male          | 0                | 0        | 0       | 0       | 48     | 52     | 48        | 55           |         | )   | D                       | 0 0  | 0               | 0   | 203   |     |       |  |
| Female        | 0                | 0        | 0       | 0       | 64     | 53     | 61        | 42           |         | 0   | 0                       | 0 0  | 0               | 0   | 220   |     |       |  |
| Total         | 0                | 0        | 0       | 0       | 112    | 105    | 109       | 97           |         | 0   | 0                       | 0 0  | 0               | 0   | 423   |     |       |  |

# **Enrolment By Grade**

For 381 - J.R. Smallwood Middle School, Wabush

\* Data from the 2012-2013 AGR(Enrolment/Age as of the last day in Sept./Dec.)

- \*\* Newfoundland Statistics Classification System
- \*\*\* May include itinerant teachers

Modification Time: 4:08:14PM

Source: Evaluation and Research

4/18/2018

| #477 - Meal   | y Mountain  | n Colleg | iate, Hap | opy Valle | ey-Goos | se Bay |          |              |        |     | issificatio<br>ers Dista |     |    | No  |       |     |       |
|---------------|-------------|----------|-----------|-----------|---------|--------|----------|--------------|--------|-----|--------------------------|-----|----|-----|-------|-----|-------|
| Grades: 8-12  | 2           |          | Number    | of Grad   | es: 5   |        |          |              |        |     | nool FTE                 |     |    |     |       |     |       |
| FTE Teache    | rs *** : 32 | 2.0      |           |           |         |        |          |              |        |     | trict FTE                |     |    |     |       |     |       |
|               |             |          |           |           |         | Enrolm | ent By . | Age and      | Gender |     |                          |     |    |     |       |     |       |
| O a a da a    | F           | 0        | 7         | 0         | 0       | 10     |          | Age          | 10     | 4.4 | 45                       | 16  | 17 | 18  | 10    | 205 | Total |
| Gender        | 5           | 6        | 7         | 8         | 9       | 10     | 11       | 12           | 13     | 14  | 15                       | 10  | 17 | 18  | 19    | 20> | Total |
| <i>l</i> lale | 0           | 0        | 0         | 0         | 0       | 0      | 0        | 0            | 46     | 47  | 47                       | 42  | 41 | 11  | 0     | 0   | 234   |
| emale         | 0           | 0        | 0         | 0         | 0       | 0      | 0        | 0            | 50     | 54  | 46                       | 59  | 50 | 10  | 0     | 0   | 269   |
| Fotal         | 0           | 0        | 0         | 0         | 0       | 0      | 0        | 0            | 96     | 101 | 93                       | 101 | 91 | 21  | 0     | 0   | 503   |
|               |             |          |           |           |         | Enroln | nent By  | Grade ar     | d Gend | er  |                          |     |    |     |       |     |       |
|               |             |          |           |           |         |        | <u>(</u> | <u>Grade</u> |        |     |                          |     |    |     |       |     |       |
| Gender        | к           | 1        | 2         | 3         | 4       | 5      | 6        | 7            | 8      | 9   | 10                       | 11  | 12 | 4th | Total |     |       |
| Male          | 0           | 0        | 0         | 0         | 0       | 0      | 0        | 0            | 45     | 50  | 46                       | 45  | 41 | 7   | 234   |     |       |
| Female        | 0           | 0        | 0         | 0         | 0       | 0      | 0        | 0            | 54     | 51  | 49                       | 59  | 48 | 8   | 269   |     |       |
| Total         | 0           | 0        | 0         | 0         | 0       | 0      | 0        | 0            | 99     | 101 | 95                       | 104 | 89 | 15  | 503   |     |       |