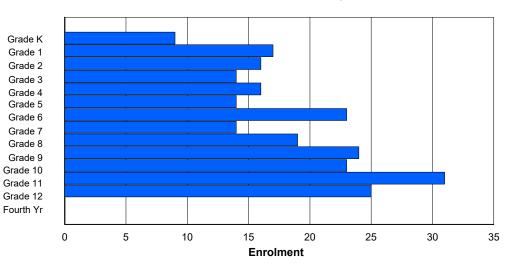

### **Enrolment By Grade**

\* Data from the 2012-2013 AGR(Enrolment/Age as of the last day in Sept./Dec.)

\*\* Newfoundland Statistics Classification System

\*\*\* May include itinerant teachers

Modification Time: 4:08:14PM

Modification Date:

Web Site: http://www.education.gov.nf.ca/sch\_rep/2012/index.htm

| #015 - Lake Me | elville S | chool, N | orth We | est River |        |        |          |              |        |      | lassificati<br>ffers Dist |      |    | Yes |       |     |       |
|----------------|-----------|----------|---------|-----------|--------|--------|----------|--------------|--------|------|---------------------------|------|----|-----|-------|-----|-------|
| Grades: K-12   |           |          | Number  | of Grade  | es: 13 |        |          |              |        |      | chool FT                  |      |    |     |       |     |       |
| FTE Teachers   | *** : 11  | 1.0      |         |           |        |        |          |              |        |      | rovincial                 |      |    |     |       |     |       |
|                |           |          |         |           |        | Enrolm | ent By   | Age and      | Gender |      |                           |      |    |     |       |     |       |
|                |           |          |         |           |        |        |          | Age          |        |      |                           |      |    |     |       |     |       |
| Gender         | 5         | 6        | 7       | 8         | 9      | 10     | 11       | 12           | 13     | 14   | 15                        | 16   | 17 | 18  | 19    | 20> | Total |
| Male           | 0         | 4        | 3       | 4         | 4      | 2      | 5        | 3            | 2      | 2    | 4                         | 1    | 4  | 1   | 1     | 0   | 40    |
| Female         | 7         | 1        | 3       | 7         | 2      | 2      | 3        | 4            | 4      | 6    | 4                         | 3    | 5  | 1   | 1     | 0   | 53    |
| Total          | 7         | 5        | 6       | 11        | 6      | 4      | 8        | 7            | 6      | 8    | 8                         | 4    | 9  | 2   | 2     | 0   | 93    |
|                |           |          |         |           |        | Enroln | nent By  | Grade a      | nd Gen | der  |                           |      |    |     |       |     |       |
|                |           |          |         |           |        |        | <u>.</u> | <u>Grade</u> |        |      |                           |      |    |     |       |     |       |
| Gender         | К         | 1        | 2       | 3         | 4      | 5      | 6        | 7            | 8      | 3 9  | ) 10                      | ) 11 | 12 | 4th | Total |     |       |
| Male           | 1         | 2<br>2   | 4       | 5         | 4      | 1      | 5        | 3            | 2      | 2 3  | 3 3                       |      | 6  | 0   | 40    |     |       |
| Female         | 5         | 2        | 4       | 7         | 2      | 3      | 2        | 4            | :      | 37   | , f                       | 5 4  | 5  | 0   | 53    |     |       |
| Total          | 6         | 4        | 8       | 12        | 6      | 4      | 7        | 7            |        | 5 10 | ) (                       | 3 5  | 11 | 0   | 93    |     |       |