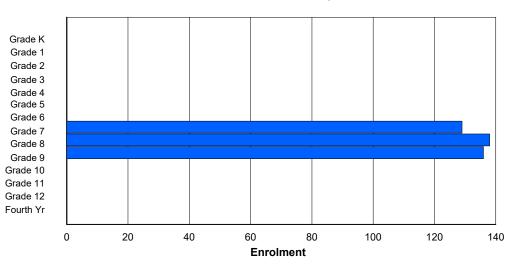

89

74

| #004 - Que       | een of Peace        | e Middle | e School | , Нарру | Valley- | Goose E | lay      |              |        |     | assificatio                     |                 |             | No  |       |     |       |
|------------------|---------------------|----------|----------|---------|---------|---------|----------|--------------|--------|-----|---------------------------------|-----------------|-------------|-----|-------|-----|-------|
| Grades: 4-7      | 7                   |          | Number   | of Grad | es: 4   |         |          |              |        | Sc  | chool FTE                       | <u> PTR : ′</u> | <u>11.8</u> |     |       |     |       |
| <u>FTE Teach</u> | <u>ers</u> *** : 28 | 3.0      |          |         |         |         |          |              |        |     | <u>strict FTE</u><br>ovincial F |                 |             |     |       |     |       |
|                  |                     |          |          |         |         | Enrolm  | ent By / | Age and      | Gender |     |                                 |                 |             |     |       |     |       |
|                  |                     |          |          |         |         |         | 4        | Age          |        |     |                                 |                 |             |     |       |     |       |
| Gender           | 5                   | 6        | 7        | 8       | 9       | 10      | 11       | 12           | 13     | 14  | 15                              | 16              | 17          | 18  | 19    | 20> | Total |
| Male             | 0                   | 0        | 0        | 0       | 38      | 41      | 48       | 46           | 5      | 0   | 0                               | 0               | 0           | 0   | 0     | 0   | 178   |
| Female           | 0                   | 0        | 0        | 1       | 40      | 46      | 27       | 38           | 1      | 0   | 0                               | 0               | 0           | 0   | 0     | 0   | 153   |
| Total            | 0                   | 0        | 0        | 1       | 78      | 87      | 75       | 84           | 6      | 0   | 0                               | 0               | 0           | 0   | 0     | 0   | 331   |
|                  |                     |          |          |         |         | Enrolr  | nent By  | Grade a      | nd Gen | der |                                 |                 |             |     |       |     |       |
|                  |                     |          |          |         |         |         | <u>c</u> | <u>Grade</u> |        |     |                                 |                 |             |     |       |     |       |
| Gender           | К                   | 1        | 2        | 3       | 4       | 5       | 6        | 7            | :      | 89  | 10                              | 11              | 12          | 4th | Total |     |       |
| Male             | 0                   | 0        | 0        | 0       | 41      | 42      | 46       | 49           | (      | 0 C | 0                               | 0               | 0           | 0   | 178   |     |       |
| Female           | 0                   | 0        | 0        | 0       | 41      | 47      | 28       | 37           |        | 0 0 |                                 |                 | 0           | 0   | 153   |     |       |

# **Enrolment By Grade**

86

0

0

0

0

0

0

331

#### For 004 - Queen of Peace Middle School, Happy Valley-Goose Bay

\* Data from the 2012-2013 AGR(Enrolment/Age as of the last day in Sept./Dec.)

- \*\* Newfoundland Statistics Classification System
- \*\*\* May include itinerant teachers