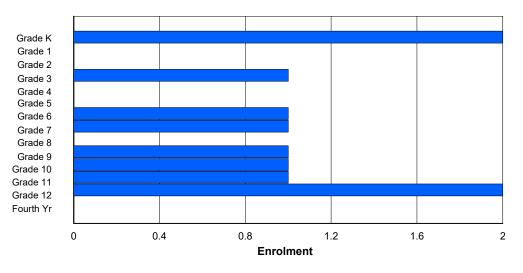

Total

| #001 - St. I | Peter's Sch                                                                                                                                                                                                                                                                                                                                                                                                                                                                                                                                                                                                                                                                                                                                                                                                                                                                           | ool, Bla | ck Tickle | )       |        |        |         |                  |          | -   | lassificat<br>ffers Dist |         |            | Yes |       |     |       |
|--------------|---------------------------------------------------------------------------------------------------------------------------------------------------------------------------------------------------------------------------------------------------------------------------------------------------------------------------------------------------------------------------------------------------------------------------------------------------------------------------------------------------------------------------------------------------------------------------------------------------------------------------------------------------------------------------------------------------------------------------------------------------------------------------------------------------------------------------------------------------------------------------------------|----------|-----------|---------|--------|--------|---------|------------------|----------|-----|--------------------------|---------|------------|-----|-------|-----|-------|
| Grades: 2-4  | 4,6-12                                                                                                                                                                                                                                                                                                                                                                                                                                                                                                                                                                                                                                                                                                                                                                                                                                                                                |          | Number    | of Grad | es: 10 |        |         |                  |          | S   | chool FT                 | E PTR : | <u>4.8</u> |     |       |     |       |
| FTE Teach    | <u>ers</u> *** : 5.                                                                                                                                                                                                                                                                                                                                                                                                                                                                                                                                                                                                                                                                                                                                                                                                                                                                   | .0       |           |         |        |        |         |                  |          |     | istrict FT<br>rovincial  |         |            |     |       |     |       |
|              |                                                                                                                                                                                                                                                                                                                                                                                                                                                                                                                                                                                                                                                                                                                                                                                                                                                                                       |          |           |         |        | Enrolr | nent By | Age and          | d Gender |     |                          |         |            |     |       |     |       |
| Gender       | 5                                                                                                                                                                                                                                                                                                                                                                                                                                                                                                                                                                                                                                                                                                                                                                                                                                                                                     | 6        | 7         | 8       | 9      | 10     | 11      | <u>Age</u><br>12 | 13       | 14  | 15                       | 16      | 17         | 18  | 19    | 20> | Total |
|              |                                                                                                                                                                                                                                                                                                                                                                                                                                                                                                                                                                                                                                                                                                                                                                                                                                                                                       |          |           |         |        |        |         |                  |          |     |                          |         |            |     |       |     |       |
| Male         |                                                                                                                                                                                                                                                                                                                                                                                                                                                                                                                                                                                                                                                                                                                                                                                                                                                                                       |          |           |         |        |        |         |                  |          |     |                          |         |            |     |       |     | 14    |
| Female       | Enrolment By Age and Gender         Enrolment By Age and Gender         5       6       7       8       9       10       11       12       13       14       15       16       17       18       19       20>         5       6       7       8       9       10       11       12       13       14       15       16       17       18       19       20>         0       0       2       1       1       0       1       12       3       1       0       1       0       0       1       20>         0       0       2       1       1       0       1       12       3       1       0       1       0       0       1       1       20>       1       1       1       1       1       1       1       1       1       1       1       1       1       1       1       1       1       1       1       1       1       1       1       1       1       1       1       1       1 | 10       |           |         |        |        |         |                  |          |     |                          |         |            |     |       |     |       |
| Total        | 0                                                                                                                                                                                                                                                                                                                                                                                                                                                                                                                                                                                                                                                                                                                                                                                                                                                                                     | 0        | 5         | 1       | 1      | 0      | 4       | 1                | 3        | 3   | 1                        | 3       | 1          | 0   | 0     | 1   | 24    |
|              |                                                                                                                                                                                                                                                                                                                                                                                                                                                                                                                                                                                                                                                                                                                                                                                                                                                                                       |          |           |         |        | Enrol  | ment By | Grade a          | and Gene | der |                          |         |            |     |       |     |       |
|              |                                                                                                                                                                                                                                                                                                                                                                                                                                                                                                                                                                                                                                                                                                                                                                                                                                                                                       |          |           |         |        |        |         | <u>Grade</u>     |          |     |                          |         |            |     |       |     |       |
| Gender       | К                                                                                                                                                                                                                                                                                                                                                                                                                                                                                                                                                                                                                                                                                                                                                                                                                                                                                     | 1        | 2         | 3       | 4      | 5      | 6       | 7                | 7 8      | 3 9 | ) 1                      | 0 11    | 12         | 4th | Total |     |       |
| Male         | 0                                                                                                                                                                                                                                                                                                                                                                                                                                                                                                                                                                                                                                                                                                                                                                                                                                                                                     | 0        | 2         | 1       | 1      | 0      | 1       | 1                | 3        | 3 2 |                          | 1 0     | 1          | 1   | 14    |     |       |
| Female       | 0                                                                                                                                                                                                                                                                                                                                                                                                                                                                                                                                                                                                                                                                                                                                                                                                                                                                                     | 0        | 3         | 0       | 0      | 0      |         |                  |          | I C |                          | 0 3     |            | 0   | 10    |     |       |

# **Enrolment By Grade**

1

4

2

1

3

1

1

24

0

4

For 001 - St. Peter's School, Black Tickle

\* Data from the 2012-2013 AGR(Enrolment/Age as of the last day in Sept./Dec.)

\*\* Newfoundland Statistics Classification System

0

0

5

1

1

- \*\*\* May include itinerant teachers
- Modification Time: 4:08:14PM

| #002 - Henry (<br>Grades: K-12 | Gordon A |     |   | right<br>of Grade | es: 13 |        |         |              |         | C<br>S | Classifica<br>Offers Di<br>School F<br>District F | stance<br><u>TE PTI</u> | Eduo<br><u>R : 7.</u> | <u>3</u> | Yes |       |     |       |
|--------------------------------|----------|-----|---|-------------------|--------|--------|---------|--------------|---------|--------|---------------------------------------------------|-------------------------|-----------------------|----------|-----|-------|-----|-------|
| FTE Teachers                   | *** : 1( | 0.0 |   |                   |        |        |         |              |         |        | Provincia                                         |                         |                       |          |     |       |     |       |
|                                |          |     |   |                   |        | Enrolr | nent By | Age and      | d Gende | r      |                                                   |                         |                       |          |     |       |     |       |
|                                | _        |     | _ |                   |        |        |         | Age          |         |        |                                                   |                         |                       |          |     |       |     |       |
| Gender                         | 5        | 6   | 7 | 8                 | 9      | 10     | 11      | 12           | 13      | 14     | 15                                                | 16                      |                       | 17       | 18  | 19    | 20> | Total |
| Male                           | 4        | 2   | 5 | 3                 | 4      | 2      | 1       | 5            | 4       | 3      | 1                                                 | 2                       |                       | 5        | 1   | 0     | 0   | 42    |
| Female                         | 4        | 4   | 2 | 1                 | 1      | 3      | 1       | 3            | 5       | 2      | 0                                                 | 2                       |                       | 6        | 0   | 1     | 0   | 35    |
| Total                          | 8        | 6   | 7 | 4                 | 5      | 5      | 2       | 8            | 9       | 5      | 1                                                 | 4                       |                       | 11       | 1   | 1     | 0   | 77    |
|                                |          |     |   |                   |        | Enrol  | ment By | / Grade      | and Gen | der    |                                                   |                         |                       |          |     |       |     |       |
|                                |          |     |   |                   |        |        |         | <u>Grade</u> |         |        |                                                   |                         |                       |          |     |       |     |       |
| Gender                         | К        | 1   | 2 | 3                 | 4      | 5      | 6       |              | 7       | 8      | 9                                                 | 10                      | 11                    | 12       | 4th | Total |     |       |
| Male                           | 4        | 2   | 5 | 3                 | 4      | 1      | 2       | Ę            |         | 4 4    | 4                                                 | 0                       | 3                     | 5        | 0   | 42    |     |       |
| Female                         | 4        | 4   | 2 | 1                 | 1      | 2      | 3       |              | 2       |        | 2                                                 | 1                       | 2                     | 5        | 1   | 35    |     |       |
| Total                          | 8        | 6   | 7 | 4                 | 5      | 3      | 5       | 5            | 7       | 9      | 6                                                 | 1                       | 5                     | 10       | 1   | 77    |     |       |