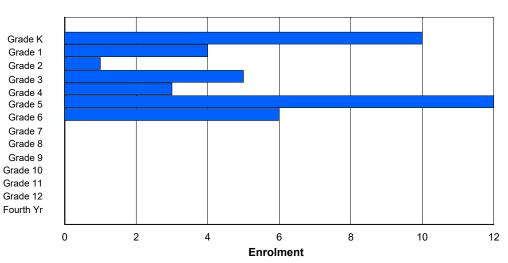

Total

| #001 - St. I | Peter's Sch                                                                                                                                                                                                                                                                                                                                                                                                                                                                                                                                                                                                                                                                                                                                                                                                                                                                           | ool, Bla | ck Tickle | )       |        |        |         |                  |          | -   | lassificat<br>ffers Dist |         |            | Yes |       |     |       |
|--------------|---------------------------------------------------------------------------------------------------------------------------------------------------------------------------------------------------------------------------------------------------------------------------------------------------------------------------------------------------------------------------------------------------------------------------------------------------------------------------------------------------------------------------------------------------------------------------------------------------------------------------------------------------------------------------------------------------------------------------------------------------------------------------------------------------------------------------------------------------------------------------------------|----------|-----------|---------|--------|--------|---------|------------------|----------|-----|--------------------------|---------|------------|-----|-------|-----|-------|
| Grades: 2-4  | 4,6-12                                                                                                                                                                                                                                                                                                                                                                                                                                                                                                                                                                                                                                                                                                                                                                                                                                                                                |          | Number    | of Grad | es: 10 |        |         |                  |          | S   | chool FT                 | E PTR : | <u>4.8</u> |     |       |     |       |
| FTE Teach    | <u>ers</u> *** : 5.                                                                                                                                                                                                                                                                                                                                                                                                                                                                                                                                                                                                                                                                                                                                                                                                                                                                   | .0       |           |         |        |        |         |                  |          |     | istrict FT<br>rovincial  |         |            |     |       |     |       |
|              |                                                                                                                                                                                                                                                                                                                                                                                                                                                                                                                                                                                                                                                                                                                                                                                                                                                                                       |          |           |         |        | Enrolr | nent By | Age and          | d Gender |     |                          |         |            |     |       |     |       |
| Gender       | 5                                                                                                                                                                                                                                                                                                                                                                                                                                                                                                                                                                                                                                                                                                                                                                                                                                                                                     | 6        | 7         | 8       | 9      | 10     | 11      | <u>Age</u><br>12 | 13       | 14  | 15                       | 16      | 17         | 18  | 19    | 20> | Total |
|              |                                                                                                                                                                                                                                                                                                                                                                                                                                                                                                                                                                                                                                                                                                                                                                                                                                                                                       |          |           |         |        |        |         |                  |          |     |                          |         |            |     |       |     |       |
| Male         |                                                                                                                                                                                                                                                                                                                                                                                                                                                                                                                                                                                                                                                                                                                                                                                                                                                                                       |          |           |         |        |        |         |                  |          |     |                          |         |            |     |       |     | 14    |
| Female       | Enrolment By Age and Gender         Enrolment By Age and Gender         5       6       7       8       9       10       11       12       13       14       15       16       17       18       19       20>         5       6       7       8       9       10       11       12       13       14       15       16       17       18       19       20>         0       0       2       1       1       0       1       12       3       1       0       1       0       0       1       20>         0       0       2       1       1       0       1       12       3       1       0       1       0       0       1       1       20>       1       1       1       1       1       1       1       1       1       1       1       1       1       1       1       1       1       1       1       1       1       1       1       1       1       1       1       1       1 | 10       |           |         |        |        |         |                  |          |     |                          |         |            |     |       |     |       |
| Total        | 0                                                                                                                                                                                                                                                                                                                                                                                                                                                                                                                                                                                                                                                                                                                                                                                                                                                                                     | 0        | 5         | 1       | 1      | 0      | 4       | 1                | 3        | 3   | 1                        | 3       | 1          | 0   | 0     | 1   | 24    |
|              |                                                                                                                                                                                                                                                                                                                                                                                                                                                                                                                                                                                                                                                                                                                                                                                                                                                                                       |          |           |         |        | Enrol  | ment By | Grade a          | and Gene | der |                          |         |            |     |       |     |       |
|              |                                                                                                                                                                                                                                                                                                                                                                                                                                                                                                                                                                                                                                                                                                                                                                                                                                                                                       |          |           |         |        |        |         | <u>Grade</u>     |          |     |                          |         |            |     |       |     |       |
| Gender       | К                                                                                                                                                                                                                                                                                                                                                                                                                                                                                                                                                                                                                                                                                                                                                                                                                                                                                     | 1        | 2         | 3       | 4      | 5      | 6       | 7                | 7 8      | 3 9 | ) 1                      | 0 11    | 12         | 4th | Total |     |       |
| Male         | 0                                                                                                                                                                                                                                                                                                                                                                                                                                                                                                                                                                                                                                                                                                                                                                                                                                                                                     | 0        | 2         | 1       | 1      | 0      | 1       | 1                | 3        | 3 2 |                          | 1 0     | 1          | 1   | 14    |     |       |
| Female       | 0                                                                                                                                                                                                                                                                                                                                                                                                                                                                                                                                                                                                                                                                                                                                                                                                                                                                                     | 0        | 3         | 0       | 0      | 0      |         |                  |          | I C |                          | 0 3     |            | 0   | 10    |     |       |

# **Enrolment By Grade**

1

4

2

1

3

1

1

24

0

4

For 001 - St. Peter's School, Black Tickle

\* Data from the 2012-2013 AGR(Enrolment/Age as of the last day in Sept./Dec.)

\*\* Newfoundland Statistics Classification System

0

0

5

1

1

- \*\*\* May include itinerant teachers
- Modification Time: 4:08:14PM

| #002 - Henry (<br>Grades: K-12 | Gordon A |     |   | right<br>of Grade | es: 13 |        |         |              |         | C<br>S | Classifica<br>Offers Di<br>School F<br>District F | stance<br><u>TE PTI</u> | Eduo<br><u>R : 7.</u> | <u>3</u> | Yes |       |     |       |
|--------------------------------|----------|-----|---|-------------------|--------|--------|---------|--------------|---------|--------|---------------------------------------------------|-------------------------|-----------------------|----------|-----|-------|-----|-------|
| FTE Teachers                   | *** : 1( | 0.0 |   |                   |        |        |         |              |         |        | Provincia                                         |                         |                       |          |     |       |     |       |
|                                |          |     |   |                   |        | Enrolr | nent By | Age and      | d Gende | r      |                                                   |                         |                       |          |     |       |     |       |
|                                | _        |     | _ |                   |        |        |         | Age          |         |        |                                                   |                         |                       |          |     |       |     |       |
| Gender                         | 5        | 6   | 7 | 8                 | 9      | 10     | 11      | 12           | 13      | 14     | 15                                                | 16                      |                       | 17       | 18  | 19    | 20> | Total |
| Male                           | 4        | 2   | 5 | 3                 | 4      | 2      | 1       | 5            | 4       | 3      | 1                                                 | 2                       |                       | 5        | 1   | 0     | 0   | 42    |
| Female                         | 4        | 4   | 2 | 1                 | 1      | 3      | 1       | 3            | 5       | 2      | 0                                                 | 2                       |                       | 6        | 0   | 1     | 0   | 35    |
| Total                          | 8        | 6   | 7 | 4                 | 5      | 5      | 2       | 8            | 9       | 5      | 1                                                 | 4                       |                       | 11       | 1   | 1     | 0   | 77    |
|                                |          |     |   |                   |        | Enrol  | ment By | / Grade      | and Gen | der    |                                                   |                         |                       |          |     |       |     |       |
|                                |          |     |   |                   |        |        |         | <u>Grade</u> |         |        |                                                   |                         |                       |          |     |       |     |       |
| Gender                         | К        | 1   | 2 | 3                 | 4      | 5      | 6       |              | 7       | 8      | 9                                                 | 10                      | 11                    | 12       | 4th | Total |     |       |
| Male                           | 4        | 2   | 5 | 3                 | 4      | 1      | 2       | Ę            |         | 4 4    | 4                                                 | 0                       | 3                     | 5        | 0   | 42    |     |       |
| Female                         | 4        | 4   | 2 | 1                 | 1      | 2      | 3       |              | 2       |        | 2                                                 | 1                       | 2                     | 5        | 1   | 35    |     |       |
| Total                          | 8        | 6   | 7 | 4                 | 5      | 3      | 5       | 5            | 7       | 9      | 6                                                 | 1                       | 5                     | 10       | 1   | 77    |     |       |