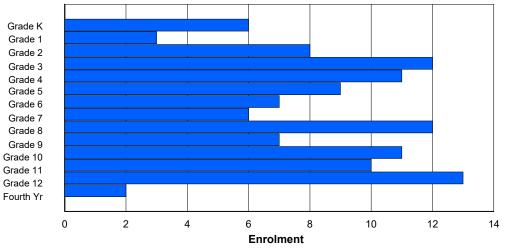

### **Enrolment By Grade**

0

124

137

132

118 115

7

633

For 010 - Menihek High School, Labrador City

\* Data from the 2012-2013 AGR(Enrolment/Age as of the last day in Sept./Dec.)

- \*\* Newfoundland Statistics Classification System
- \*\*\* May include itinerant teachers