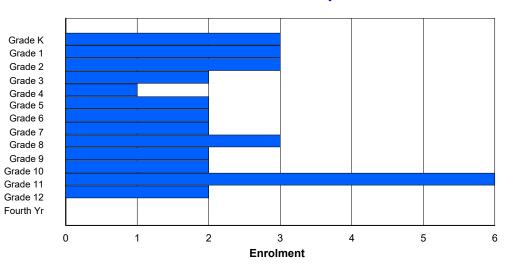

Total

| #001 - St. I | Peter's Sch                                                                                                                                                                                                                                                                                                                                                                                                                                                                                                                                                                                                                                                                                                                                                                                                                                                                           | ool, Bla | ck Tickle | )       |        |        |         |                  |          | -   | lassificat<br>ffers Dist |         |            | Yes |       |     |       |
|--------------|---------------------------------------------------------------------------------------------------------------------------------------------------------------------------------------------------------------------------------------------------------------------------------------------------------------------------------------------------------------------------------------------------------------------------------------------------------------------------------------------------------------------------------------------------------------------------------------------------------------------------------------------------------------------------------------------------------------------------------------------------------------------------------------------------------------------------------------------------------------------------------------|----------|-----------|---------|--------|--------|---------|------------------|----------|-----|--------------------------|---------|------------|-----|-------|-----|-------|
| Grades: 2-4  | 4,6-12                                                                                                                                                                                                                                                                                                                                                                                                                                                                                                                                                                                                                                                                                                                                                                                                                                                                                |          | Number    | of Grad | es: 10 |        |         |                  |          | S   | chool FT                 | E PTR : | <u>4.8</u> |     |       |     |       |
| FTE Teach    | <u>ers</u> *** : 5.                                                                                                                                                                                                                                                                                                                                                                                                                                                                                                                                                                                                                                                                                                                                                                                                                                                                   | .0       |           |         |        |        |         |                  |          |     | istrict FT<br>rovincial  |         |            |     |       |     |       |
|              |                                                                                                                                                                                                                                                                                                                                                                                                                                                                                                                                                                                                                                                                                                                                                                                                                                                                                       |          |           |         |        | Enrolr | nent By | Age and          | d Gender |     |                          |         |            |     |       |     |       |
| Gender       | 5                                                                                                                                                                                                                                                                                                                                                                                                                                                                                                                                                                                                                                                                                                                                                                                                                                                                                     | 6        | 7         | 8       | 9      | 10     | 11      | <u>Age</u><br>12 | 13       | 14  | 15                       | 16      | 17         | 18  | 19    | 20> | Total |
|              |                                                                                                                                                                                                                                                                                                                                                                                                                                                                                                                                                                                                                                                                                                                                                                                                                                                                                       |          |           |         |        |        |         |                  |          |     |                          |         |            |     |       |     |       |
| Male         |                                                                                                                                                                                                                                                                                                                                                                                                                                                                                                                                                                                                                                                                                                                                                                                                                                                                                       |          |           |         |        |        |         |                  |          |     |                          |         |            |     |       |     | 14    |
| Female       | Enrolment By Age and Gender         Enrolment By Age and Gender         5       6       7       8       9       10       11       12       13       14       15       16       17       18       19       20>         5       6       7       8       9       10       11       12       13       14       15       16       17       18       19       20>         0       0       2       1       1       0       1       12       3       1       0       1       0       0       1       20>         0       0       2       1       1       0       1       12       3       1       0       1       0       0       1       1       20>       1       1       1       1       1       1       1       1       1       1       1       1       1       1       1       1       1       1       1       1       1       1       1       1       1       1       1       1       1 | 10       |           |         |        |        |         |                  |          |     |                          |         |            |     |       |     |       |
| Total        | 0                                                                                                                                                                                                                                                                                                                                                                                                                                                                                                                                                                                                                                                                                                                                                                                                                                                                                     | 0        | 5         | 1       | 1      | 0      | 4       | 1                | 3        | 3   | 1                        | 3       | 1          | 0   | 0     | 1   | 24    |
|              |                                                                                                                                                                                                                                                                                                                                                                                                                                                                                                                                                                                                                                                                                                                                                                                                                                                                                       |          |           |         |        | Enrol  | ment By | Grade a          | and Gene | der |                          |         |            |     |       |     |       |
|              |                                                                                                                                                                                                                                                                                                                                                                                                                                                                                                                                                                                                                                                                                                                                                                                                                                                                                       |          |           |         |        |        |         | <u>Grade</u>     |          |     |                          |         |            |     |       |     |       |
| Gender       | К                                                                                                                                                                                                                                                                                                                                                                                                                                                                                                                                                                                                                                                                                                                                                                                                                                                                                     | 1        | 2         | 3       | 4      | 5      | 6       | 7                | 7 8      | 3 9 | ) 1                      | 0 11    | 12         | 4th | Total |     |       |
| Male         | 0                                                                                                                                                                                                                                                                                                                                                                                                                                                                                                                                                                                                                                                                                                                                                                                                                                                                                     | 0        | 2         | 1       | 1      | 0      | 1       | 1                | 3        | 3 2 |                          | 1 0     | 1          | 1   | 14    |     |       |
| Female       | 0                                                                                                                                                                                                                                                                                                                                                                                                                                                                                                                                                                                                                                                                                                                                                                                                                                                                                     | 0        | 3         | 0       | 0      | 0      |         |                  |          | I C |                          | 0 3     |            | 0   | 10    |     |       |

# **Enrolment By Grade**

1

4

2

1

3

1

1

24

0

4

For 001 - St. Peter's School, Black Tickle

\* Data from the 2012-2013 AGR(Enrolment/Age as of the last day in Sept./Dec.)

\*\* Newfoundland Statistics Classification System

0

0

5

1

1

- \*\*\* May include itinerant teachers
- Modification Time: 4:08:14PM

| #002 - Henry (<br>Grades: K-12 | Gordon A |     |   | right<br>of Grade | es: 13 |        |         |              |         | C<br>S | Classifica<br>Offers Di<br>School F<br>District F | stance<br><u>TE PTI</u> | Eduo<br><u>R : 7.</u> | <u>3</u> | Yes |       |     |       |
|--------------------------------|----------|-----|---|-------------------|--------|--------|---------|--------------|---------|--------|---------------------------------------------------|-------------------------|-----------------------|----------|-----|-------|-----|-------|
| FTE Teachers                   | *** : 1( | 0.0 |   |                   |        |        |         |              |         |        | Provincia                                         |                         |                       |          |     |       |     |       |
|                                |          |     |   |                   |        | Enrolr | nent By | Age and      | d Gende | r      |                                                   |                         |                       |          |     |       |     |       |
|                                | _        |     | _ |                   |        |        |         | Age          |         |        |                                                   |                         |                       |          |     |       |     |       |
| Gender                         | 5        | 6   | 7 | 8                 | 9      | 10     | 11      | 12           | 13      | 14     | 15                                                | 16                      |                       | 17       | 18  | 19    | 20> | Total |
| Male                           | 4        | 2   | 5 | 3                 | 4      | 2      | 1       | 5            | 4       | 3      | 1                                                 | 2                       |                       | 5        | 1   | 0     | 0   | 42    |
| Female                         | 4        | 4   | 2 | 1                 | 1      | 3      | 1       | 3            | 5       | 2      | 0                                                 | 2                       |                       | 6        | 0   | 1     | 0   | 35    |
| Total                          | 8        | 6   | 7 | 4                 | 5      | 5      | 2       | 8            | 9       | 5      | 1                                                 | 4                       |                       | 11       | 1   | 1     | 0   | 77    |
|                                |          |     |   |                   |        | Enrol  | ment By | / Grade      | and Gen | der    |                                                   |                         |                       |          |     |       |     |       |
|                                |          |     |   |                   |        |        |         | <u>Grade</u> |         |        |                                                   |                         |                       |          |     |       |     |       |
| Gender                         | К        | 1   | 2 | 3                 | 4      | 5      | 6       |              | 7       | 8      | 9                                                 | 10                      | 11                    | 12       | 4th | Total |     |       |
| Male                           | 4        | 2   | 5 | 3                 | 4      | 1      | 2       | Ę            |         | 4 4    | 4                                                 | 0                       | 3                     | 5        | 0   | 42    |     |       |
| Female                         | 4        | 4   | 2 | 1                 | 1      | 2      | 3       |              | 2       |        | 2                                                 | 1                       | 2                     | 5        | 1   | 35    |     |       |
| Total                          | 8        | 6   | 7 | 4                 | 5      | 3      | 5       | 5            | 7       | 9      | 6                                                 | 1                       | 5                     | 10       | 1   | 77    |     |       |