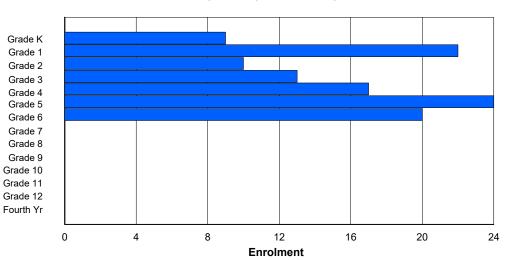

Modification Time: 4:08:14PM

| #014 - Jen | s Haven M   | emorial, | Nain   |         |        |        |          |              |          |           | assificatio              |           |            | Yes |       |     |       |
|------------|-------------|----------|--------|---------|--------|--------|----------|--------------|----------|-----------|--------------------------|-----------|------------|-----|-------|-----|-------|
| Grades: K- | 12          |          | Number | of Grad | es: 13 |        |          |              |          | <u>Sc</u> | chool FTE                | E PTR : 8 | <u>3.9</u> |     |       |     |       |
| FTE Teach  | ers *** : 2 | 4.0      |        |         |        |        |          |              |          |           | strict FTE<br>ovincial F |           |            |     |       |     |       |
|            |             |          |        |         |        | Enrolm | nent By  | Age and      | l Gender |           |                          |           |            |     |       |     |       |
|            |             |          |        |         |        |        | :        | <u>Age</u>   |          |           |                          |           |            |     |       |     |       |
| Gender     | 5           | 6        | 7      | 8       | 9      | 10     | 11       | 12           | 13       | 14        | 15                       | 16        | 17         | 18  | 19    | 20> | Total |
| Male       | 9           | 8        | 5      | 8       | 9      | 13     | 10       | 9            | 8        | 9         | 7                        | 8         | 7          | 4   | 2     | 0   | 116   |
| Female     | 10          | 11       | 8      | 8       | 5      | 6      | 3        | 11           | 9        | 12        | 6                        | 6         | 8          | 5   | 0     | 0   | 108   |
| Total      | 19          | 19       | 13     | 16      | 14     | 19     | 13       | 20           | 17       | 21        | 13                       | 14        | 15         | 9   | 2     | 0   | 224   |
|            |             |          |        |         |        | Enrolr | nent By  | Grade a      | and Gene | der       |                          |           |            |     |       |     |       |
|            |             |          |        |         |        |        | <u>-</u> | <u>Grade</u> |          |           |                          |           |            |     |       |     |       |
| Gender     | К           | 1        | 2      | 3       | 4      | 5      | 6        | 7            | · 8      | 3 9       | 10                       | 11        | 12         | 4th | Total |     |       |
| Male       | 10          | 7        | 6      | 9       | 10     | 11     | 9        | 13           | 6        | 6 8       | 15                       | 3         | 4          | 5   | 116   |     |       |
| Female     | 10          | 11       | 8      | 8       | 7      | 4      | 3        | 12           | . 10     | ) 10      | 12                       | 6         | 7          | 0   | 108   |     |       |
| Total      | 20          | 18       | 14     | 17      | 17     | 15     | 12       | 25           | 5 10     | 5 18      | 27                       | 9         | 11         | 5   | 224   |     |       |

### **Enrolment By Grade**

\* Data from the 2012-2013 AGR(Enrolment/Age as of the last day in Sept./Dec.)

\*\* Newfoundland Statistics Classification System

\*\*\* May include itinerant teachers

Modification Time: 4:08:14PM