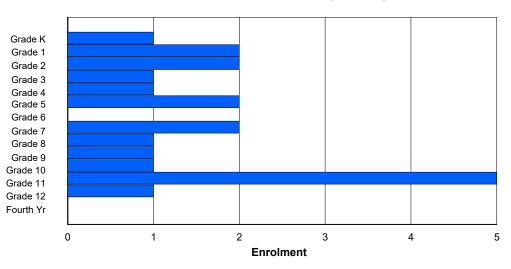

### **Enrolment By Grade**

0

0

0

0

0

0

0

1

For 013 - Mud Lake School, Mud Lake

\* Data from the 2012-2013 AGR(Enrolment/Age as of the last day in Sept./Dec.)

- \*\* Newfoundland Statistics Classification System
- \*\*\* May include itinerant teachers