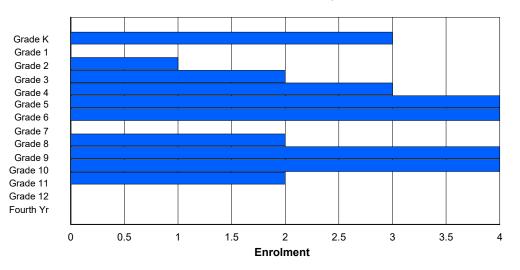

# **Enrolment By Grade**

1

4

2

1

3

1

1

24

0

4

For 001 - St. Peter's School, Black Tickle

\* Data from the 2012-2013 AGR(Enrolment/Age as of the last day in Sept./Dec.)

\*\* Newfoundland Statistics Classification System

0

0

5

1

1

- \*\*\* May include itinerant teachers
- Modification Time: 4:08:14PM

| #002 - Henry (<br>Grades: K-12 | Gordon A |     |   | right<br>of Grade | es: 13 |        |         |              |         | C<br>S | Classifica<br>Offers Di<br>School F<br>District F | stance<br><u>TE PTI</u> | Eduo<br><u>R : 7.</u> | <u>3</u> | Yes |       |     |       |
|--------------------------------|----------|-----|---|-------------------|--------|--------|---------|--------------|---------|--------|---------------------------------------------------|-------------------------|-----------------------|----------|-----|-------|-----|-------|
| FTE Teachers                   | *** : 1( | 0.0 |   |                   |        |        |         |              |         |        | Provincia                                         |                         |                       |          |     |       |     |       |
|                                |          |     |   |                   |        | Enrolr | nent By | Age and      | d Gende | r      |                                                   |                         |                       |          |     |       |     |       |
|                                | _        |     | _ |                   |        |        |         | Age          |         |        |                                                   |                         |                       |          |     |       |     |       |
| Gender                         | 5        | 6   | 7 | 8                 | 9      | 10     | 11      | 12           | 13      | 14     | 15                                                | 16                      |                       | 17       | 18  | 19    | 20> | Total |
| Male                           | 4        | 2   | 5 | 3                 | 4      | 2      | 1       | 5            | 4       | 3      | 1                                                 | 2                       |                       | 5        | 1   | 0     | 0   | 42    |
| Female                         | 4        | 4   | 2 | 1                 | 1      | 3      | 1       | 3            | 5       | 2      | 0                                                 | 2                       |                       | 6        | 0   | 1     | 0   | 35    |
| Total                          | 8        | 6   | 7 | 4                 | 5      | 5      | 2       | 8            | 9       | 5      | 1                                                 | 4                       |                       | 11       | 1   | 1     | 0   | 77    |
|                                |          |     |   |                   |        | Enrol  | ment By | / Grade      | and Gen | der    |                                                   |                         |                       |          |     |       |     |       |
|                                |          |     |   |                   |        |        |         | <u>Grade</u> |         |        |                                                   |                         |                       |          |     |       |     |       |
| Gender                         | К        | 1   | 2 | 3                 | 4      | 5      | 6       |              | 7       | 8      | 9                                                 | 10                      | 11                    | 12       | 4th | Total |     |       |
| Male                           | 4        | 2   | 5 | 3                 | 4      | 1      | 2       | Ę            |         | 4 4    | 4                                                 | 0                       | 3                     | 5        | 0   | 42    |     |       |
| Female                         | 4        | 4   | 2 | 1                 | 1      | 2      | 3       |              | 2       |        | 2                                                 | 1                       | 2                     | 5        | 1   | 35    |     |       |
| Total                          | 8        | 6   | 7 | 4                 | 5      | 3      | 5       | 5            | 7       | 9      | 6                                                 | 1                       | 5                     | 10       | 1   | 77    |     |       |