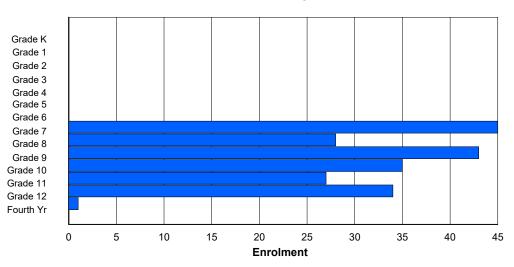

89

74

| #004 - Que       | een of Peace        | e Middle | e School | , Нарру | Valley- | Goose E | lay      |              |        |     | assificatio                     |                 |             | No  |       |     |       |
|------------------|---------------------|----------|----------|---------|---------|---------|----------|--------------|--------|-----|---------------------------------|-----------------|-------------|-----|-------|-----|-------|
| Grades: 4-7      | 7                   |          | Number   | of Grad | es: 4   |         |          |              |        | Sc  | chool FTE                       | <u> PTR : ′</u> | <u>11.8</u> |     |       |     |       |
| <u>FTE Teach</u> | <u>ers</u> *** : 28 | 3.0      |          |         |         |         |          |              |        |     | <u>strict FTE</u><br>ovincial F |                 |             |     |       |     |       |
|                  |                     |          |          |         |         | Enrolm  | ent By / | Age and      | Gender |     |                                 |                 |             |     |       |     |       |
|                  |                     |          |          |         |         |         | 4        | Age          |        |     |                                 |                 |             |     |       |     |       |
| Gender           | 5                   | 6        | 7        | 8       | 9       | 10      | 11       | 12           | 13     | 14  | 15                              | 16              | 17          | 18  | 19    | 20> | Total |
| Male             | 0                   | 0        | 0        | 0       | 38      | 41      | 48       | 46           | 5      | 0   | 0                               | 0               | 0           | 0   | 0     | 0   | 178   |
| Female           | 0                   | 0        | 0        | 1       | 40      | 46      | 27       | 38           | 1      | 0   | 0                               | 0               | 0           | 0   | 0     | 0   | 153   |
| Total            | 0                   | 0        | 0        | 1       | 78      | 87      | 75       | 84           | 6      | 0   | 0                               | 0               | 0           | 0   | 0     | 0   | 331   |
|                  |                     |          |          |         |         | Enrolr  | nent By  | Grade a      | nd Gen | der |                                 |                 |             |     |       |     |       |
|                  |                     |          |          |         |         |         | <u>c</u> | <u>Grade</u> |        |     |                                 |                 |             |     |       |     |       |
| Gender           | К                   | 1        | 2        | 3       | 4       | 5       | 6        | 7            | :      | 89  | 10                              | 11              | 12          | 4th | Total |     |       |
| Male             | 0                   | 0        | 0        | 0       | 41      | 42      | 46       | 49           | (      | 0 C | 0                               | 0               | 0           | 0   | 178   |     |       |
| Female           | 0                   | 0        | 0        | 0       | 41      | 47      | 28       | 37           |        | 0 0 |                                 |                 | 0           | 0   | 153   |     |       |

# **Enrolment By Grade**

86

0

0

0

0

0

0

331

#### For 004 - Queen of Peace Middle School, Happy Valley-Goose Bay

\* Data from the 2012-2013 AGR(Enrolment/Age as of the last day in Sept./Dec.)

- \*\* Newfoundland Statistics Classification System
- \*\*\* May include itinerant teachers