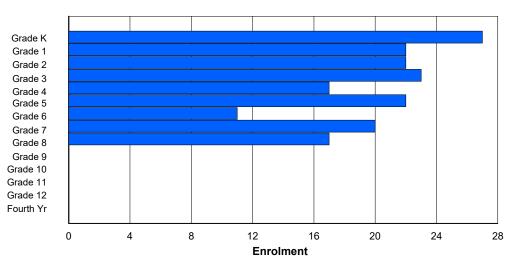

# Enrolment By Grade

#### For 007 - Amos Comenius Memorial School, Hopedale

\* Data from the 2012-2013 AGR(Enrolment/Age as of the last day in Sept./Dec.)

- \*\* Newfoundland Statistics Classification System
- \*\*\* May include itinerant teachers
- Modification Time: 4:08:14PM

Total

101

105

108

100

1

0

| #008 - A. P | P. Low Prir      | mary, La | abrador C | ity       |       |       |         |            |         | -  |    | tion: Urb<br>tance Ec    | an<br>lucation: | No |    |
|-------------|------------------|----------|-----------|-----------|-------|-------|---------|------------|---------|----|----|--------------------------|-----------------|----|----|
| Grades: K-3 | 3                |          | Numbe     | r of Grad | es: 4 |       |         |            |         |    |    | <u>E PTR :</u>           |                 |    |    |
| FTE Teache  | <u>ers</u> *** : | 29.0     |           |           |       |       |         |            |         |    |    | <u>E PTR :</u><br>FTE PT |                 |    |    |
|             |                  |          |           |           |       | Enrol | ment By | Age and    | d Gende | r  |    |                          |                 |    |    |
|             |                  |          |           |           |       |       |         | <u>Age</u> |         |    |    |                          |                 |    |    |
| Gender      | 5                | 6        | 7         | 8         | 9     | 10    | 11      | 12         | 13      | 14 | 15 | 16                       | 17              | 18 | 19 |
| Male        | 53               | 64       | 62        | 65        | 0     | 0     | 0       | 0          | 0       | 0  | 0  | 0                        | 0               | 0  | 0  |
| Female      | 48               | 41       | 46        | 35        | 1     | 0     | 0       | 0          | 0       | 0  | 0  | 0                        | 0               | 0  | 0  |