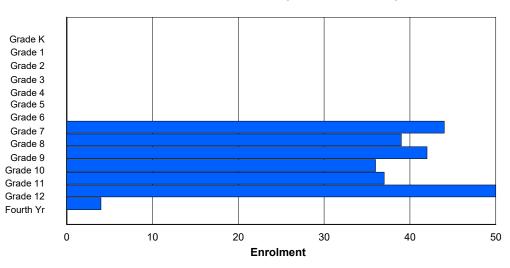

0

| #010 - Menihe | ek High S                                                                                                                                                                                                                                                                                                                                                                                                                                                                                                                                                                                                                                                                                                                                                                                                                                                                                                                                                                                               | School, I | _abrado | <sup>-</sup> City |   |        |         |              |        |      |     | -               |      | n: No    |         |     |       |
|---------------|---------------------------------------------------------------------------------------------------------------------------------------------------------------------------------------------------------------------------------------------------------------------------------------------------------------------------------------------------------------------------------------------------------------------------------------------------------------------------------------------------------------------------------------------------------------------------------------------------------------------------------------------------------------------------------------------------------------------------------------------------------------------------------------------------------------------------------------------------------------------------------------------------------------------------------------------------------------------------------------------------------|-----------|---------|-------------------|---|--------|---------|--------------|--------|------|-----|-----------------|------|----------|---------|-----|-------|
| Grades: 8-12  | Teachers       ***: 40.0       District FTE PTR: 10.3<br>Provincial FTE PTR: 11.8         Enrolment By Age and Gender         5       6       7       8       9       10       11       12       13       14       15       16       17       18       19       20>         0       0       0       0       0       0       62       79       68       67       56       7       1       0         0       0       0       0       0       0       0       55       59       60       56       57       6       0       0       0       0       0       0       0       0       0       0       0       0       0       0       0       0       0       0       0       0       0       0       0       0       0       0       0       0       0       0       0       0       0       0       0       0       0       0       0       0       0       0       11       12       4th       Total         O       0       0       0       0       0       0       0       0       11       12       4th |           |         |                   |   |        |         |              |        |      |     |                 |      |          |         |     |       |
| FTE Teachers  | *** : 4(                                                                                                                                                                                                                                                                                                                                                                                                                                                                                                                                                                                                                                                                                                                                                                                                                                                                                                                                                                                                | 0.0       |         |                   |   |        |         |              |        |      |     |                 |      | <u>8</u> |         |     |       |
|               |                                                                                                                                                                                                                                                                                                                                                                                                                                                                                                                                                                                                                                                                                                                                                                                                                                                                                                                                                                                                         |           |         |                   |   | Enrolr | nent By | Age an       | d Gend | er   |     |                 |      |          |         |     |       |
|               |                                                                                                                                                                                                                                                                                                                                                                                                                                                                                                                                                                                                                                                                                                                                                                                                                                                                                                                                                                                                         |           |         |                   |   |        |         | Age          |        |      |     |                 |      |          |         |     |       |
| Gender        | 5                                                                                                                                                                                                                                                                                                                                                                                                                                                                                                                                                                                                                                                                                                                                                                                                                                                                                                                                                                                                       | 6         | 7       | 8                 | 9 | 10     | 11      | 12           | 13     | 14   | 15  | 16              | 17   | 18       | 19      | 20> | Total |
| Male          | 0                                                                                                                                                                                                                                                                                                                                                                                                                                                                                                                                                                                                                                                                                                                                                                                                                                                                                                                                                                                                       | 0         | 0       | 0                 | 0 | 0      | 0       | 0            | 62     | 79   | 68  | 67              | 56   | 7        | 1       | 0   | 340   |
| Female        | 0                                                                                                                                                                                                                                                                                                                                                                                                                                                                                                                                                                                                                                                                                                                                                                                                                                                                                                                                                                                                       | 0         | 0       | 0                 | 0 | 0      | 0       | 0            | 55     | 59   | 60  | 56              | 57   | 6        | 0       | 0   | 293   |
| Total         | 0                                                                                                                                                                                                                                                                                                                                                                                                                                                                                                                                                                                                                                                                                                                                                                                                                                                                                                                                                                                                       | 0         | 0       | 0                 | 0 | 0      | 0       | 0            | 117    | 138  | 128 | 123             | 113  | 13       | 1       | 0   | 633   |
|               |                                                                                                                                                                                                                                                                                                                                                                                                                                                                                                                                                                                                                                                                                                                                                                                                                                                                                                                                                                                                         |           |         |                   |   | Enrol  | ment By | / Grade      | and Ge | nder |     |                 |      |          |         |     |       |
|               |                                                                                                                                                                                                                                                                                                                                                                                                                                                                                                                                                                                                                                                                                                                                                                                                                                                                                                                                                                                                         |           |         |                   |   |        |         | <u>Grade</u> |        |      |     |                 |      |          |         |     |       |
| Gender        | К                                                                                                                                                                                                                                                                                                                                                                                                                                                                                                                                                                                                                                                                                                                                                                                                                                                                                                                                                                                                       | 1         | 2       | 3                 | 4 | 5      | 6       |              | 7      | 8    | 9   | 10 <sup>-</sup> | 1 12 | 2 4th    | n Total |     |       |
| Male          | 0                                                                                                                                                                                                                                                                                                                                                                                                                                                                                                                                                                                                                                                                                                                                                                                                                                                                                                                                                                                                       | 0         | 0       | 0                 | 0 | 0      | 0       |              | 0      | 65   | 78  | 74 6            | 2 50 | 6 5      | 340     |     |       |
| Female        | 0                                                                                                                                                                                                                                                                                                                                                                                                                                                                                                                                                                                                                                                                                                                                                                                                                                                                                                                                                                                                       | 0         | 0       | 0                 | 0 | 0      | 0       |              | 0      | 59   | 59  | 58 5            | 6 59 | ) 2      | 2 293   |     |       |
|               |                                                                                                                                                                                                                                                                                                                                                                                                                                                                                                                                                                                                                                                                                                                                                                                                                                                                                                                                                                                                         |           |         |                   |   |        |         |              |        |      |     |                 |      |          |         |     |       |

### **Enrolment By Grade**

0

124

137

132

118 115

7

633

For 010 - Menihek High School, Labrador City

\* Data from the 2012-2013 AGR(Enrolment/Age as of the last day in Sept./Dec.)

- \*\* Newfoundland Statistics Classification System
- \*\*\* May include itinerant teachers