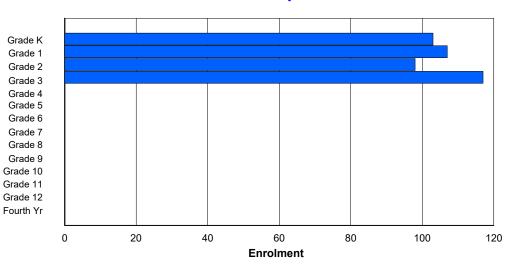

# **Enrolment By Grade**

For 002 - Henry Gordon Academy, Cartwright

\* Data from the 2012-2013 AGR(Enrolment/Age as of the last day in Sept./Dec.)

- \*\* Newfoundland Statistics Classification System
- \*\*\* May include itinerant teachers