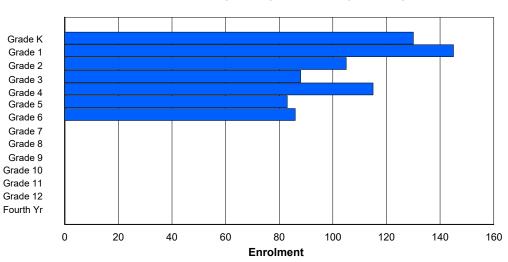

### **Enrolment By Grade**

0

124

137

132

118 115

7

633

For 010 - Menihek High School, Labrador City

\* Data from the 2012-2013 AGR(Enrolment/Age as of the last day in Sept./Dec.)

- \*\* Newfoundland Statistics Classification System
- \*\*\* May include itinerant teachers