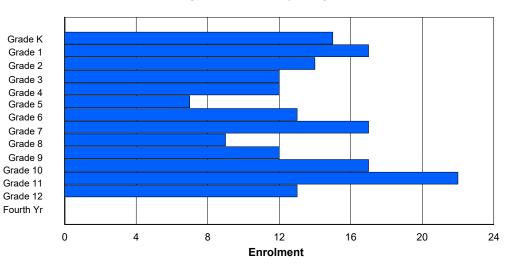

# **Enrolment By Grade**

For 002 - Henry Gordon Academy, Cartwright

\* Data from the 2012-2013 AGR(Enrolment/Age as of the last day in Sept./Dec.)

- \*\* Newfoundland Statistics Classification System
- \*\*\* May include itinerant teachers