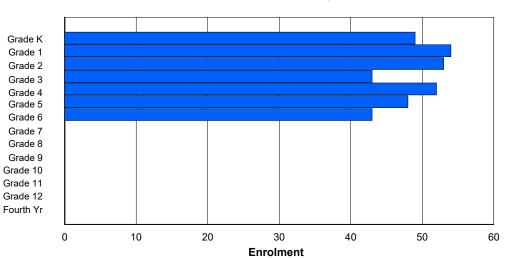

#### **Enrolment By Grade and Gender**

0

0

0

0

0

0

0

|                |          |          |          |          |        |        | Gra    | de     |        |        |        |        |        |        |            |
|----------------|----------|----------|----------|----------|--------|--------|--------|--------|--------|--------|--------|--------|--------|--------|------------|
| Gender         | к        | 1        | 2        | 3        | 4      | 5      | 6      | 7      | 8      | 9      | 10     | 11     | 12     | 4th    | Total      |
| Male<br>Female | 53<br>47 | 64<br>41 | 62<br>47 | 65<br>36 | 0<br>0 | 244<br>171 |
| Total          | 100      | 105      | 109      | 101      | 0      | 0      | 0      | 0      | 0      | 0      | 0      | 0      | 0      | 0      | 415        |

#### **Enrolment By Grade**

For 008 - A. P. Low Primary, Labrador City

\* Data from the 2012-2013 AGR(Enrolment/Age as of the last day in Sept./Dec.)

- \*\* Newfoundland Statistics Classification System
- \*\*\* May include itinerant teachers