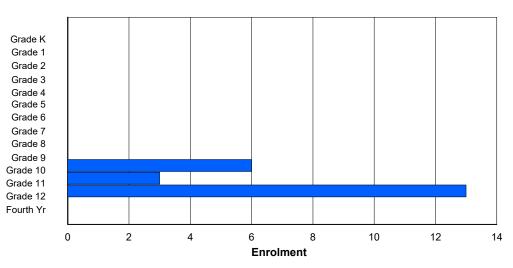

# **Enrolment By Grade**

86

0

0

0

0

0

0

331

#### For 004 - Queen of Peace Middle School, Happy Valley-Goose Bay

\* Data from the 2012-2013 AGR(Enrolment/Age as of the last day in Sept./Dec.)

- \*\* Newfoundland Statistics Classification System
- \*\*\* May include itinerant teachers