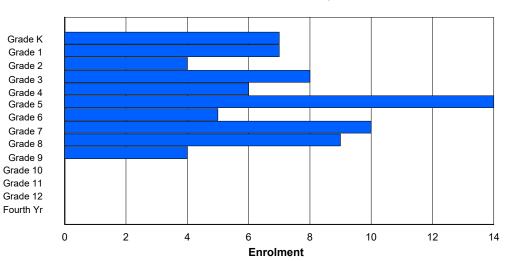

| #013 - Mud La<br>Grades: 3 | ke Scho  |        | Lake<br>Number | of Grade | es: 1  |        |          |                  |         | Ot     | assificatio              | ance Edu | ucation:    | Yes    |        |        |        |
|----------------------------|----------|--------|----------------|----------|--------|--------|----------|------------------|---------|--------|--------------------------|----------|-------------|--------|--------|--------|--------|
| FTE Teachers               | *** : 1. | 0      |                |          |        |        |          |                  |         | Di     | strict FTE<br>ovincial F | PTR : 1  | <u>10.3</u> |        |        |        |        |
|                            |          |        |                |          |        | Enrolm | nent By  | Age and          | Gender  |        |                          |          |             |        |        |        |        |
| Gender                     | 5        | 6      | 7              | 8        | 9      | 10     | 11       | <b>Age</b><br>12 | 13      | 14     | 15                       | 16       | 17          | 18     | 19     | 20>    | Total  |
| Male<br>Female             | 0<br>0   | 0<br>0 | 0<br>0         | 0<br>1   | 0<br>0 | 0<br>0 | 0<br>0   | 0<br>0           | 0<br>0  | 0<br>0 | 0<br>0                   | 0<br>0   | 0<br>0      | 0<br>0 | 0<br>0 | 0<br>0 | 0<br>1 |
| Total                      | 0        | 0      | 0              | 1        | 0      | 0      | 0        | 0                | 0       | 0      | 0                        | 0        | 0           | 0      | 0      | 0      | 1      |
|                            |          |        |                |          |        | Enrolr | ment By  | Grade a          | nd Gend | ler    |                          |          |             |        |        |        |        |
|                            |          |        |                |          |        |        | <u>(</u> | <u>Grade</u>     |         |        |                          |          |             |        |        |        |        |
| Gender                     | К        | 1      | 2              | 3        | 4      | 5      | 6        | 7                | 8       | 9      | 10                       | 11       | 12          | 4th    | Total  |        |        |
| Male<br>Female             | 0<br>0   | 0<br>0 | 0<br>0         | 0<br>1   | 0<br>0 | 0<br>0 | 0<br>0   | 0<br>0           |         |        |                          |          | 0<br>0      | 0<br>0 | 0<br>1 |        |        |

### **Enrolment By Grade**

0

0

0

0

0

0

0

1

For 013 - Mud Lake School, Mud Lake

\* Data from the 2012-2013 AGR(Enrolment/Age as of the last day in Sept./Dec.)

- \*\* Newfoundland Statistics Classification System
- \*\*\* May include itinerant teachers

Modification Time: 4:08:14PM

| #014 - Jen | s Haven M   | emorial, | Nain   |         |        |        |          |              |          |           | assificatio              |           |            | Yes |       |     |       |
|------------|-------------|----------|--------|---------|--------|--------|----------|--------------|----------|-----------|--------------------------|-----------|------------|-----|-------|-----|-------|
| Grades: K- | 12          |          | Number | of Grad | es: 13 |        |          |              |          | <u>Sc</u> | chool FTE                | E PTR : 8 | <u>3.9</u> |     |       |     |       |
| FTE Teach  | ers *** : 2 | 4.0      |        |         |        |        |          |              |          |           | strict FTE<br>ovincial F |           |            |     |       |     |       |
|            |             |          |        |         |        | Enrolm | nent By  | Age and      | l Gender |           |                          |           |            |     |       |     |       |
|            |             |          |        |         |        |        | :        | <u>Age</u>   |          |           |                          |           |            |     |       |     |       |
| Gender     | 5           | 6        | 7      | 8       | 9      | 10     | 11       | 12           | 13       | 14        | 15                       | 16        | 17         | 18  | 19    | 20> | Total |
| Male       | 9           | 8        | 5      | 8       | 9      | 13     | 10       | 9            | 8        | 9         | 7                        | 8         | 7          | 4   | 2     | 0   | 116   |
| Female     | 10          | 11       | 8      | 8       | 5      | 6      | 3        | 11           | 9        | 12        | 6                        | 6         | 8          | 5   | 0     | 0   | 108   |
| Total      | 19          | 19       | 13     | 16      | 14     | 19     | 13       | 20           | 17       | 21        | 13                       | 14        | 15         | 9   | 2     | 0   | 224   |
|            |             |          |        |         |        | Enrolr | nent By  | Grade a      | and Gene | der       |                          |           |            |     |       |     |       |
|            |             |          |        |         |        |        | <u>-</u> | <u>Grade</u> |          |           |                          |           |            |     |       |     |       |
| Gender     | К           | 1        | 2      | 3       | 4      | 5      | 6        | 7            | · 8      | 3 9       | 10                       | 11        | 12         | 4th | Total |     |       |
| Male       | 10          | 7        | 6      | 9       | 10     | 11     | 9        | 13           | 6        | 6 8       | 15                       | 3         | 4          | 5   | 116   |     |       |
| Female     | 10          | 11       | 8      | 8       | 7      | 4      | 3        | 12           | . 10     | ) 10      | 12                       | 6         | 7          | 0   | 108   |     |       |
| Total      | 20          | 18       | 14     | 17      | 17     | 15     | 12       | 25           | 5 10     | 5 18      | 27                       | 9         | 11         | 5   | 224   |     |       |