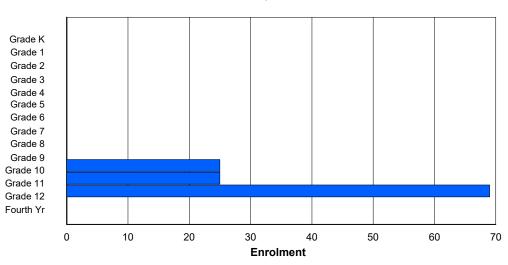

| 0      | 0      | 0      | 0      |

### Enrolment By Grade



For 373 - First Baptist Academy, Mount Pearl

\* Data from the 2012-2013 AGR(Enrolment/Age as of the last day in Sept./Dec.)

- \*\* Newfoundland Statistics Classification System
- \*\*\* May include itinerant teachers
- Modification Time: 4:08:14PM



| District | 803 - | Private |  |
|----------|-------|---------|--|
|          | 000   | Invaco  |  |

#374 - Murphy Centre, St. John's

Grades: 10-12 Number of Grades: 3

Classification: Urban Offers Distance Education: No

School FTE PTR : N/A

FTE Teachers \*\*\* : 0.0

Total

Provincial FTE PTR : 11.8

#### **Enrolment By Age and Gender** Age Gender 20> Total Male Female Total **Enrolment By Grade and Gender** Grade Gender Κ 4th Total Male Female

# **Enrolment By Grade**



For 374 - Murphy Centre, St. John's

\* Data from the 2012-2013 AGR(Enrolment/Age as of the last day in Sept./Dec.)

- \*\* Newfoundland Statistics Classification System
- \*\*\* May include itinerant teachers

Modification Time: 4:08:14PM



| District | 803   | Private |  |
|----------|-------|---------|--|
| JISUICI  | 000 - | FIIVALE |  |
|          |       |         |  |

#375 - Lakecrest -St. John's Independent School, St. John's

Grades: K-9 Number of Grades: 10

Classification: Urban Offers Distance Education: No

School FTE PTR : N/A

FTE Teachers \*\*\* : 0.0

Total

Provincial FTE PTR : 11.8

#### **Enrolment By Age and Gender** Age Gender 20> Total Male Female Total **Enrolment By Grade and Gender** Grade Κ 4th Gender Total Male Female

# **Enrolment By Grade**





\* Data f