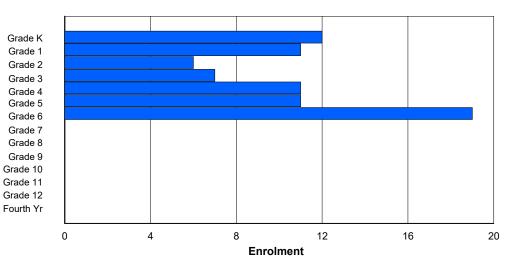

|
| Gender      | К                | 1       | 2         | 3       | 4     | 5      | 6       | 7            | ,                                                      | 89  | ) 10                       | 11 | 12 | 4th | Total |     |       |  |  |
| Male        | 5                | 5       | 4         | 4       | 9     | 8      | 8       | C            | ) (                                                    | o c | 0                          | 0  | 0  | 0   | 43    |     |       |  |  |
| Female      | 7                | 6       | 2         | 3       | 2     | 3      |         |              |                                                        | 0 0 |                            | 0  | 0  | 0   | 34    |     |       |  |  |

### **Enrolment By Grade**

0

0

0

0

0

0

0

77

19

11



For 446 - Whitbourne Elementary, Whitbourne

\* Data from the 2012-2013 AGR(Enrolment/Age as of the last day in Sept./Dec.)

- \*\* Newfoundland Statistics Classification System
- \*\*\* May include itinerant teachers

Modification Time: 4:08:14PM



Total

28

15

14

21

18

| #447 - Baltimo                      | ore Sch | ool Cor | nplex, Fe | erryland  |         |        |          |              |         |     | assificatio<br>fers Dista            |         |      | Yes |       |     |          |
|-------------------------------------|---------|---------|-----------|-----------|---------|--------|----------|--------------|---------|-----|--------------------------------------|---------|------|-----|-------|-----|----------|
| Grades: K-12<br><u>FTE Teachers</u> | *** : 2 | 0.0