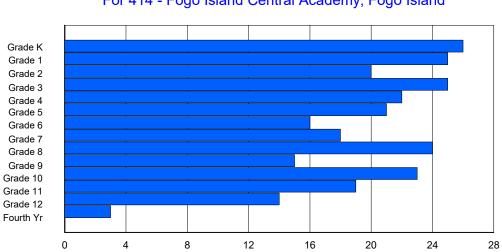

# Enrolment By Grade

#### For 007 - Amos Comenius Memorial School, Hopedale

\* Data from the 2012-2013 AGR(Enrolment/Age as of the last day in Sept./Dec.)

- \*\* Newfoundland Statistics Classification System
- \*\*\* May include itinerant teachers
- Modification Time: 4:08:14PM

Total

101

105

108

100

1

0

| #008 - A. P | P. Low Prir      | mary, La | abrador C | ity       |       |       |         |            |         | -  |    | tion: Urb<br>tance Ec    | an<br>lucation: | No |    |
|-------------|------------------|----------|-----------|-----------|-------|-------|---------|------------|---------|----|----|--------------------------|-----------------|----|----|
| Grades: K-3 | 3                |          | Numbe     | r of Grad | es: 4 |       |         |            |         |    |    | <u>E PTR :</u>           |                 |    |    |
| FTE Teache  | <u>ers</u> *** : | 29.0     |           |           |       |       |         |            |         |    |    | <u>E PTR :</u><br>FTE PT |                 |    |    |
|             |                  |          |           |           |       | Enrol | ment By | Age and    | d Gende | r  |    |                          |                 |    |    |
|             |                  |          |           |           |       |       |         | <u>Age</u> |         |    |    |                          |                 |    |    |
| Gender      | 5                | 6        | 7         | 8         | 9     | 10    | 11      | 12         | 13      | 14 | 15 | 16                       | 17              | 18 | 19 |
| Male        | 53               | 64       | 62        | 65        | 0     | 0     | 0       | 0          | 0       | 0  | 0  | 0                        | 0               | 0  | 0  |
| Female      | 48               | 41       | 46        | 35        | 1     | 0     | 0       | 0          | 0       | 0  | 0  | 0                        | 0               | 0  | 0  |