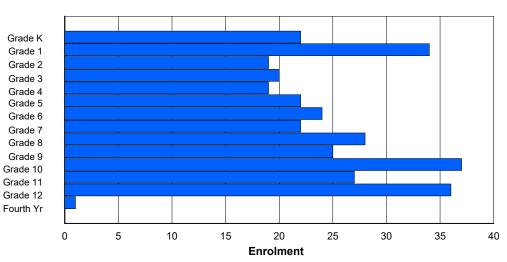

Modification Time: 4:08:14PM

| #014 - Jen | s Haven M   | emorial, | Nain   |         |        |        |          |              |          |           | assificatio              |           |            | Yes |       |     |       |
|------------|-------------|----------|--------|---------|--------|--------|----------|--------------|----------|-----------|--------------------------|-----------|------------|-----|-------|-----|-------|
| Grades: K- | 12          |          | Number | of Grad | es: 13 |        |          |              |          | <u>Sc</u> | chool FTE                | E PTR : 8 | <u>3.9</u> |     |       |     |       |
| FTE Teach  | ers *** : 2 | 4.0      |        |         |        |        |          |              |          |           | strict FTE<br>ovincial F |           |            |     |       |     |       |
|            |             |          |        |         |        | Enrolm | nent By  | Age and      | l Gender |           |                          |           |            |     |       |     |       |
|            |             |          |        |         |        |        | :        | <u>Age</u>   |          |           |                          |           |            |     |       |     |       |
| Gender     | 5           | 6        | 7      | 8       | 9      | 10     | 11       | 12           | 13       | 14        | 15                       | 16        | 17         | 18  | 19    | 20> | Total |
| Male       | 9           | 8        | 5      | 8       | 9      | 13     | 10       | 9            | 8        | 9         | 7                        | 8         | 7          | 4   | 2     | 0   | 116   |
| Female     | 10          | 11       | 8      | 8       | 5      | 6      | 3        | 11           | 9        | 12        | 6                        | 6         | 8          | 5   | 0     | 0   | 108   |
| Total      | 19          | 19       | 13     | 16      | 14     | 19     | 13       | 20           | 17       | 21        | 13                       | 14        | 15         | 9   | 2     | 0   | 224   |
|            |             |          |        |         |        | Enrolr | nent By  | Grade a      | and Gene | der       |                          |           |            |     |       |     |       |
|            |             |          |        |         |        |        | <u>-</u> | <u>Grade</u> |          |           |                          |           |            |     |       |     |       |
| Gender     | К           | 1        | 2      | 3       | 4      | 5      | 6        | 7            | · 8      | 3 9       | 10                       | 11        | 12         | 4th | Total |     |       |
| Male       | 10          | 7        | 6      | 9       | 10     | 11     | 9        | 13           | 6        | 6 8       | 15                       | 3         | 4          | 5   | 116   |     |       |
| Female     | 10          | 11       | 8      | 8       | 7      | 4      | 3        | 12           | . 10     | ) 10      | 12                       | 6         | 7          | 0   | 108   |     |       |
| Total      | 20          | 18       | 14     | 17      | 17     | 15     | 12       | 25           | 5 10     | 5 18      | 27                       | 9         | 11         | 5   | 224   |     |       |

### **Enrolment By Grade**

\* Data from the 2012-2013 AGR(Enrolment/Age as of the last day in Sept./Dec.)

\*\* Newfoundland Statistics Classification System

\*\*\* May include itinerant teachers

Modification Time: 4:08:14PM