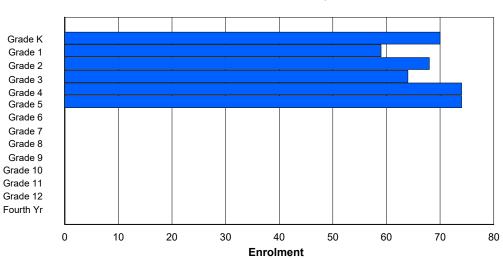

### Enrolment By Grade

0

0

0

0

0

0

0

0

0

0

0

0

0

0

#### For 005 - Peacock Primary School, Happy Valley-Goose Bay

\* Data from the 2012-2013 AGR(Enrolment/Age as of the last day in Sept./Dec.)

- \*\* Newfoundland Statistics Classification System
- \*\*\* May include itinerant teachers