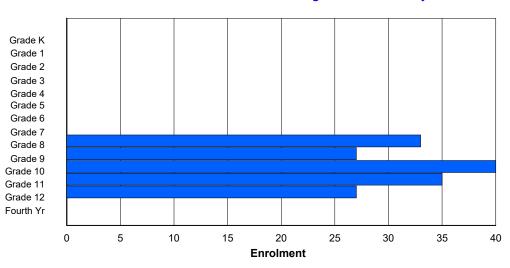

Modification Time: 4:08:14PM

| #381 - J.R. S | Smallwood        | l Middle | School, | Wabus   | h      |        |           |              |         |     | lassifica<br>Offers Dis | -    | an<br>Iucation: | No  |       |     |       |  |
|---------------|------------------|----------|---------|---------|--------|--------|-----------|--------------|---------|-----|-------------------------|------|-----------------|-----|-------|-----|-------|--|
| Grades: 4-7   |                  |          | Number  | of Grad | des: 4 |        |           |              |         | _   | Chool F                 |      |                 |     |       |     |       |  |
| FTE Teacher   | <u>rs</u> ***:28 | 3.0      |         |         |        |        |           |              |         |     | rovincial               |      |                 |     |       |     |       |  |
|               |                  |          |         |         |        | Enroln | nent By J | Age and      | Gende   |     |                         |      |                 |     |       |     |       |  |
|               |                  |          |         |         |        |        |           | Age          |         |     |                         |      |                 |     |       |     |       |  |
| Gender        | 5                | 6        | 7       | 8       | 9      | 10     | 11        | 12           | 13      | 14  | 15                      | 16   | 17              | 18  | 19    | 20> | Total |  |
| Vale          | 0                | 0        | 0       | 0       | 46     | 54     | 47        | 53           | 3       | 0   | 0                       | 0    | 0               | 0   | 0     | 0   | 203   |  |
| emale         | 0                | 0        | 0       | 0       | 64     | 52     | 61        | 43           | 0       | 0   | 0                       | 0    | 0               | 0   | 0     | 0   | 220   |  |
| Fotal         | 0                | 0        | 0       | 0       | 110    | 106    | 108       | 96           | 3       | 0   | 0                       | 0    | 0               | 0   | 0     | 0   | 423   |  |
|               |                  |          |         |         |        | Enroli | nent By   | Grade a      | ind Gen | der |                         |      |                 |     |       |     |       |  |
|               |                  |          |         |         |        |        | <u>(</u>  | <u>Grade</u> |         |     |                         |      |                 |     |       |     |       |  |
| Gender        | К                | 1        | 2       | 3       | 4      | 5      | 6         | 7            |         | 3   | 9 1                     | 0 11 | 12              | 4th | Total |     |       |  |
| Male          | 0                | 0        | 0       | 0       | 48     | 52     | 48        | 55           |         | )   | D                       | 0 0  | 0               | 0   | 203   |     |       |  |
| Female        | 0                | 0        | 0       | 0       | 64     | 53     | 61        | 42           |         | 0   | 0                       | 0 0  | 0               | 0   | 220   |     |       |  |
| Total         | 0                | 0        | 0       | 0       | 112    | 105    | 109       | 97           |         | 0   | 0                       | 0 0  | 0               | 0   | 423   |     |       |  |

# **Enrolment By Grade**

For 381 - J.R. Smallwood Middle School, Wabush

\* Data from the 2012-2013 AGR(Enrolment/Age as of the last day in Sept./Dec.)

- \*\* Newfoundland Statistics Classification System
- \*\*\* May include itinerant teachers

Modification Time: 4:08:14PM

Source: Evaluation and Research

4/18/2018

| #477 - Meal   | y Mountain  | n Colleg | iate, Hap | opy Valle | ey-Goos | se Bay |          |              |        |     | issificatio<br>ers Dista |     |    | No  |       |     |       |
|---------------|-------------|----------|-----------|-----------|---------|--------|----------|--------------|--------|-----|--------------------------|-----|----|-----|-------|-----|-------|
| Grades: 8-12  | 2           |          | Number    | of Grad   | es: 5   |        |          |              |        |     | nool FTE                 |     |    |     |       |     |       |
| FTE Teache    | rs *** : 32 | 2.0      |           |           |         |        |          |              |        |     | trict FTE                |     |    |     |       |     |       |
|               |             |          |           |           |         | Enrolm | ent By . | Age and      | Gender |     |                          |     |    |     |       |     |       |
| O a a da a    | F           | 0        | 7         | 0         | 0       | 10     |          | Age          | 10     | 4.4 | 45                       | 16  | 17 | 18  | 10    | 205 | Total |
| Gender        | 5           | 6        | 7         | 8         | 9       | 10     | 11       | 12           | 13     | 14  | 15                       | 10  | 17 | 18  | 19    | 20> | Total |
| <i>l</i> lale | 0           | 0        | 0         | 0         | 0       | 0      | 0        | 0            | 46     | 47  | 47                       | 42  | 41 | 11  | 0     | 0   | 234   |
| emale         | 0           | 0        | 0         | 0         | 0       | 0      | 0        | 0            | 50     | 54  | 46                       | 59  | 50 | 10  | 0     | 0   | 269   |
| Fotal         | 0           | 0        | 0         | 0         | 0       | 0      | 0        | 0            | 96     | 101 | 93                       | 101 | 91 | 21  | 0     | 0   | 503   |
|               |             |          |           |           |         | Enroln | nent By  | Grade ar     | d Gend | er  |                          |     |    |     |       |     |       |
|               |             |          |           |           |         |        | <u>(</u> | <u>Grade</u> |        |     |                          |     |    |     |       |     |       |
| Gender        | к           | 1        | 2         | 3         | 4       | 5      | 6        | 7            | 8      | 9   | 10                       | 11  | 12 | 4th | Total |     |       |
| Male          | 0           | 0        | 0         | 0         | 0       | 0      | 0        | 0            | 45     | 50  | 46                       | 45  | 41 | 7   | 234   |     |       |
| Female        | 0           | 0        | 0         | 0         | 0       | 0      | 0        | 0            | 54     | 51  | 49                       | 59  | 48 | 8   | 269   |     |       |
| Total         | 0           | 0        | 0         | 0         | 0       | 0      | 0        | 0            | 99     | 101 | 95                       | 104 | 89 | 15  | 503   |     |       |