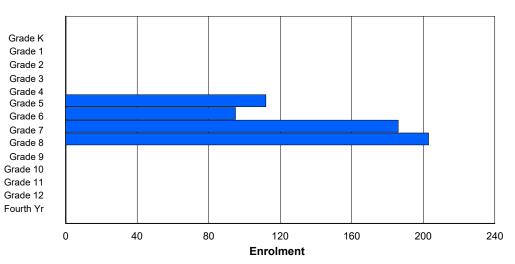

# **Enrolment By Grade**

1

4

2

1

3

1

1

24

0

4

For 001 - St. Peter's School, Black Tickle

\* Data from the 2012-2013 AGR(Enrolment/Age as of the last day in Sept./Dec.)

\*\* Newfoundland Statistics Classification System

0

0