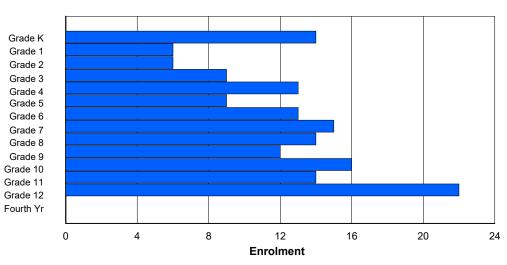

5

1

1

- \*\*\* May include itinerant teachers
- Modification Time: 4:08:14PM

| #002 - Henry (<br>Grades: K-12 | Gordon A |     |   | right<br>of Grade | es: 13 |        |         |              |         | C<br>S | Classifica<br>Offers Di<br>School F<br>District F | stance<br><u>TE PTI</u> | Eduo<br><u>R : 7.</u> | <u>3</u> | Yes |       |     |       |
|--------------------------------|----------|-----|---|-------------------|--------|--------|---------|--------------|---------|--------|---------------------------------------------------|-------------------------|-----------------------|----------|-----|-------|-----|-------|
| FTE Teachers                   | *** : 1( | 0.0 |   |                   |        |        |         |              |         |        | Provincia                                         |                         |                       |          |     |       |     |       |
|                                |          |     |   |                   |        | Enrolr | nent By | Age and      | d Gende | r      |                                                   |                         |                       |          |     |       |     |       |
|                                | _        |     | _ |                   |        |        |         | Age          |         |        |                                                   |                         |                       |          |     |       |     |       |
| Gender                         | 5        | 6   | 7 | 8                 | 9      | 10     | 11      | 12           | 13      | 14     | 15                                                | 16                      |                       | 17       | 18  | 19    | 20> | Total |
| Male                           | 4        | 2   | 5 | 3                 | 4      | 2      | 1       | 5            | 4       | 3      | 1                                                 | 2                       |                       | 5        | 1   | 0     | 0   | 42    |
| Female                         | 4        | 4   | 2 | 1                 | 1      | 3      | 1       | 3            | 5       | 2      | 0                                                 | 2                       |                       | 6        | 0   | 1     | 0   | 35    |
| Total                          | 8        | 6   | 7 | 4                 | 5      | 5      | 2       | 8            | 9       | 5      | 1                                                 | 4                       |                       | 11       | 1   | 1     | 0   | 77    |
|                                |          |     |   |                   |        | Enrol  | ment By | / Grade      | and Gen | der    |                                                   |                         |                       |          |     |       |     |       |
|                                |          |     |   |                   |        |        |         | <u>Grade</u> |         |        |                                                   |                         |                       |          |     |       |     |       |
| Gender                         | К        | 1   | 2 | 3                 | 4      | 5      | 6       |              | 7       | 8      | 9                                                 | 10                      | 11                    | 12       | 4th | Total |     |       |
| Male                           | 4        | 2   | 5 | 3                 | 4      | 1      | 2       | Ę            |         | 4 4    | 4                                                 | 0                       | 3                     | 5        | 0   | 42    |     |       |
| Female                         | 4        | 4   | 2 | 1                 | 1      | 2      | 3       |              | 2       |        | 2                                                 | 1                       | 2                     | 5        | 1   | 35    |     |       |
| Total                          | 8        | 6   | 7 | 4                 | 5      | 3      | 5       | 5            | 7       | 9      | 6                                                 | 1                       | 5                     | 10       | 1   | 77    |     |       |

# **Enrolment By Grade**

For 002 - Henry Gordon Academy, Cartwright

\* Data from the 2012-2013 AGR(Enrolment/Age as of the last day in Sept./Dec.)

- \*\* Newfoundland Statistics Classification System
- \*\*\* May include itinerant teachers

Modification Time: 4:08:14PM

4/18/2018

Total

0

0

0

82

0

89

74

| #004 - Que       | een of Peace        | e Middle | e School | , Нарру | Valley- | Goose E | lay      |              |        |     | assificatio                     |                 |             | No  |       |     |       |
|------------------|---------------------|----------|----------|---------|---------|---------|----------|--------------|--------|-----|---------------------------------|-----------------|-------------|-----|-------|-----|-------|
| Grades: 4-7      | 7                   |          | Number   | of Grad | es: 4   |         |          |              |        | Sc  | chool FTE                       | <u> PTR : ′</u> | <u>11.8</u> |     |       |     |       |
| <u>FTE Teach</u> | <u>ers</u> *** : 28 | 3.0      |          |         |         |         |          |              |        |     | <u>strict FTE</u><br>ovincial F |                 |             |     |       |     |       |
|                  |                     |          |          |         |         | Enrolm  | ent By / | Age and      | Gender |     |                                 |                 |             |     |       |     |       |
|                  |                     |          |          |         |         |         | 4        | Age          |        |     |                                 |                 |             |     |       |     |       |
| Gender           | 5                   | 6        | 7        | 8       | 9       | 10      | 11       | 12           | 13     | 14  | 15                              | 16              | 17          | 18  | 19    | 20> | Total |
| Male             | 0                   | 0        | 0        | 0       | 38      | 41      | 48       | 46           | 5      | 0   | 0                               | 0               | 0           | 0   | 0     | 0   | 178   |
| Female           | 0                   | 0        | 0        | 1       | 40      | 46      | 27       | 38           | 1      | 0   | 0                               | 0               | 0           | 0   | 0     | 0   | 153   |
| Total            | 0                   | 0        | 0        | 1       | 78      | 87      | 75       | 84           | 6      | 0   | 0                               | 0               | 0           | 0   | 0     | 0   | 331   |
|                  |                     |          |          |         |         | Enrolr  | nent By  | Grade a      | nd Gen | der |                                 |                 |             |     |       |     |       |
|                  |                     |          |          |         |         |         | <u>c</u> | <u>Grade</u> |        |     |                                 |                 |             |     |       |     |       |
| Gender           | К                   | 1        | 2        | 3       | 4       | 5       | 6        | 7            | :      | 89  | 10                              | 11              | 12          | 4th | Total |     |       |
| Male             | 0                   | 0        | 0        | 0       | 41      | 42      | 46       | 49           | (      | 0 C | 0                               | 0               | 0           | 0   | 178   |     |       |
| Female           | 0                   | 0        | 0        | 0       | 41      | 47      | 28       | 37           |        | 0 0 |                                 |                 | 0           | 0   | 153   |     |       |