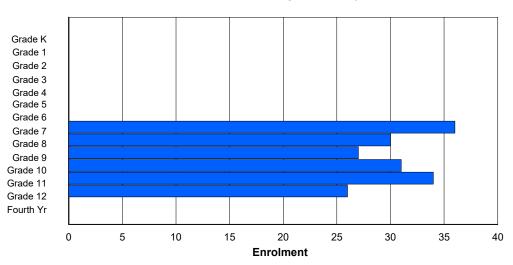

Modification Time: 4:08:14PM

| #381 - J.R. S | Smallwood        | l Middle | School, | Wabus   | h      |        |           |              |         |     | lassifica<br>Offers Dis | -    | an<br>Iucation: | No  |       |     |       |  |
|---------------|------------------|----------|---------|---------|--------|--------|-----------|--------------|---------|-----|-------------------------|------|-----------------|-----|-------|-----|-------|--|
| Grades: 4-7   |                  |          | Number  | of Grad | des: 4 |        |           |              |         | _   | Chool F                 |      |                 |     |       |     |       |  |
| FTE Teacher   | <u>rs</u> ***:28 | 3.0      |         |         |        |        |           |              |         |     | rovincial               |      |                 |     |       |     |       |  |
|               |                  |          |         |         |        | Enroln | nent By J | Age and      | Gende   |     |                         |      |                 |     |       |     |       |  |
|               |                  |          |         |         |        |        |           | Age          |         |     |                         |      |                 |     |       |     |       |  |
| Gender        | 5                | 6        | 7       | 8       | 9      | 10     | 11        | 12           | 13      | 14  | 15                      | 16   | 17              | 18  | 19    | 20> | Total |  |
| Vale          | 0                | 0        | 0       | 0       | 46     | 54     | 47        | 53           | 3       | 0   | 0                       | 0    | 0               | 0   | 0     | 0   | 203   |  |
| emale         | 0                | 0        | 0       | 0       | 64     | 52     | 61        | 43           | 0       | 0   | 0                       | 0    | 0               | 0   | 0     | 0   | 220   |  |
| Fotal         | 0                | 0        | 0       | 0       | 110    | 106    | 108       | 96           | 3       | 0   | 0                       | 0    | 0               | 0   | 0     | 0   | 423   |  |
|               |                  |          |         |         |        | Enroli | nent By   | Grade a      | ind Gen | der |                         |      |                 |     |       |     |       |  |
|               |                  |          |         |         |        |        | <u>(</u>  | <u>Grade</u> |         |     |                         |      |                 |     |       |     |       |  |
| Gender        | К                | 1        | 2       | 3       | 4      | 5      | 6         | 7            |         | 3   | 9 1                     | 0 11 | 12              | 4th | Total |     |       |  |
| Male          | 0                | 0        | 0       | 0       | 48     | 52     | 48        | 55           |         | )   | D                       | 0 0  | 0               | 0   | 203   |     |       |  |
| Female        | 0                | 0        | 0       | 0       | 64     | 53     | 61        | 42           |         | 0   | 0                       | 0 0  | 0               | 0   | 220   |     |       |  |
| Total         | 0                | 0        | 0       | 0       | 112    | 105    | 109       | 97           |         | 0   | 0                       | 0 0  | 0               | 0   | 423   |     |       |  |

# **Enrolment By Grade**

For 381 - J.R. Smallwood Middle School, Wabush

\* Data from the 2012-2013 AGR(Enrolment/Age as of the last day in Sept./Dec.)

- \*\* Newfoundland Statistics Classification System
- \*\*\* May include itinerant teachers

Modification Time: 4:08:14PM

Source: Evaluation and Research

4/18/2018

| #477 - Meal   | y Mountain  | n Colleg | iate, Hap | opy Valle | ey-Goos | se Bay |          |              |        |     | issificatio<br>ers Dista |     |    | No  |       |     |       |
|---------------|-------------|----------|-----------|-----------|---------|--------|----------|--------------|--------|-----|--------------------------|-----|----|-----|-------|-----|-------|
| Grades: 8-12  | 2           |          | Number    | of Grad   | es: 5   |        |          |              |        |     | nool FTE                 |     |    |     |       |     |       |
| FTE Teache    | rs *** : 32 | 2.0      |           |           |         |        |          |              |        |     | trict FTE                |     |    |     |       |     |       |
|               |             |          |           |           |         | Enrolm | ent By . | Age and      | Gender |     |                          |     |    |     |       |     |       |
| O a a da a    | F           | 0        | 7         | 0         | 0       | 10     |          | Age          | 10     | 4.4 | 45                       | 16  | 17 | 18  | 10    | 205 | Total |
| Gender        | 5           | 6        | 7         | 8         | 9       | 10     | 11       | 12           | 13     | 14  | 15                       | 10  | 17 | 18  | 19    | 20> | Total |
| <i>l</i> lale | 0           | 0        | 0         | 0         | 0       | 0      | 0        | 0            | 46     | 47  | 47                       | 42  | 41 | 11  | 0     | 0   | 234   |
| emale         | 0           | 0        | 0         | 0         | 0       | 0      | 0        | 0            | 50     | 54  | 46                       | 59  | 50 | 10  | 0     | 0   | 269   |
| Fotal         | 0           | 0        | 0         | 0         | 0       | 0      | 0        | 0            | 96     | 101 | 93                       | 101 | 91 | 21  | 0     | 0   | 503   |
|               |             |          |           |           |         | Enroln | nent By  | Grade ar     | d Gend | er  |                          |     |    |     |       |     |       |
|               |             |          |           |           |         |        | <u>(</u> | <u>Grade</u> |        |     |                          |     |    |     |       |     |       |
| Gender        | к           | 1        | 2         | 3         | 4       | 5      | 6        | 7            | 8      | 9   | 10                       | 11  | 12 | 4th | Total |     |       |
| Male          | 0           | 0        | 0         | 0         | 0       | 0      | 0        | 0            | 45     | 50  | 46                       | 45  | 41 | 7   | 234   |     |       |
| Female        | 0           | 0        | 0         | 0         | 0       | 0      | 0        | 0            | 54     | 51  | 49                       | 59  | 48 | 8   | 269   |     |       |
| Total         | 0           | 0        | 0         | 0         | 0       | 0      | 0        | 0            | 99     | 101 | 95                       | 104 | 89 | 15  | 503   |     |       |