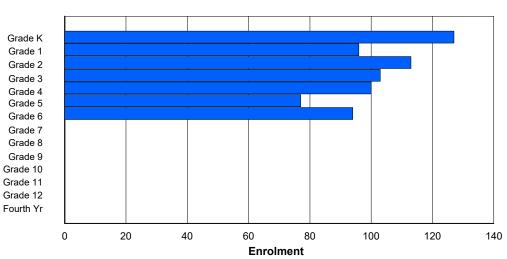

|                |          |          |          |          |        |        | Gra    | de     |        |        |        |        |        |        |            |
|----------------|----------|----------|----------|----------|--------|--------|--------|--------|--------|--------|--------|--------|--------|--------|------------|
| Gender         | к        | 1        | 2        | 3        | 4      | 5      | 6      | 7      | 8      | 9      | 10     | 11     | 12     | 4th    | Total      |
| Male<br>Female | 53<br>47 | 64<br>41 | 62<br>47 | 65<br>36 | 0<br>0 | 244<br>171 |
| Total          | 100      | 105      | 109      | 101      | 0      | 0      | 0      | 0      | 0      | 0      | 0      | 0      | 0      | 0      | 415        |

#### **Enrolment By Grade**

For 008 - A. P. Low Primary, Labrador City

\* Data from the 2012-2013 AGR(Enrolment/Age as of the last day in Sept./Dec.)

- \*\* Newfoundland Statistics Classification System
- \*\*\* May include itinerant teachers

Modification Time: 4:08:14PM Modification Date:

20>

0

0

0

0

Total

244