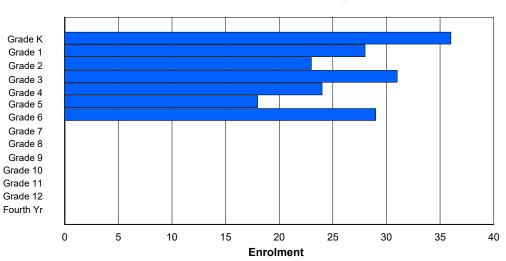

# **Enrolment By Grade**

1

4

2

1

3

1

1

24

0

4

For 001 - St. Peter's School, Black Tickle

\* Data from the 2012-2013 AGR(Enrolment/Age as of the last day in Sept./Dec.)

\*\* Newfoundland Statistics Classification System

0

0

5

1

1

- \*\*\* May include itinerant teachers
- Modification Time: 4:08:14PM

| #002 - Henry (<br>Grades: K-12 | Gordon A |     |   | right<br>of Grade | es: 13 |        |         |              |         | C<br>S | Classifica<br>Offers Di<br>School F<br>District F | stance<br><u>TE PTI</u> | Eduo<br><u>R : 7.</u> | <u>3</u> | Yes |       |     |       |
|--------------------------------|----------|-----|---|-------------------|--------|--------|---------|--------------|---------|--------|---------------------------------------------------|-------------------------|-----------------------|----------|-----|-------|-----|-------|
| FTE Teachers                   | *** : 1( | 0.0 |   |                   |        |        |         |              |         |        | Provincia                                         |                         |                       |          |     |       |     |       |
|                                |          |     |   |                   |        | Enrolr | nent By | Age and      | d Gende | r      |                                                   |                         |                       |          |     |       |     |       |
|                                | _        |     | _ |                   |        |        |         | Age          |         |        |                                                   |                         |                       |          |     |       |     |       |
| Gender                         | 5        | 6   | 7 | 8                 | 9      | 10     | 11      | 12           | 13      | 14     | 15                                                | 16                      |                       | 17       | 18  | 19    | 20> | Total |
| Male                           | 4        | 2   | 5 | 3                 | 4      | 2      | 1       | 5            | 4       | 3      | 1                                                 | 2                       |                       | 5        | 1   | 0     | 0   | 42    |
| Female                         | 4        | 4   | 2 | 1                 | 1      | 3      | 1       | 3            | 5       | 2      | 0                                                 | 2                       |                       | 6        | 0   | 1     | 0   | 35    |
| Total                          | 8        | 6   | 7 | 4                 | 5      | 5      | 2       | 8            | 9       | 5      | 1                                                 | 4                       |                       | 11       | 1   | 1     | 0   | 77    |
|                                |          |     |   |                   |        | Enrol  | ment By | / Grade      | and Gen | der    |                                                   |                         |                       |          |     |       |     |       |
|                                |          |     |   |                   |        |        |         | <u>Grade</u> |         |        |                                                   |                         |                       |          |     |       |     |       |
| Gender                         | К        | 1   | 2 | 3                 | 4      | 5      | 6       |              | 7       | 8      | 9                                                 | 10                      | 11                    | 12       | 4th | Total |     |       |
| Male                           | 4        | 2   | 5 | 3                 | 4      | 1      | 2       | Ę            |         | 4 4    | 4                                                 | 0                       | 3                     | 5        | 0   | 42    |     |       |
| Female                         | 4        | 4   | 2 | 1                 | 1      | 2      | 3       |              | 2       |        | 2                                                 | 1                       | 2                     | 5        | 1   | 35    |     |       |
| Total                          | 8        | 6   | 7 | 4                 | 5      | 3      | 5       | 5            | 7       | 9      | 6                                                 | 1                       | 5                     | 10       | 1   | 77    |     |       |