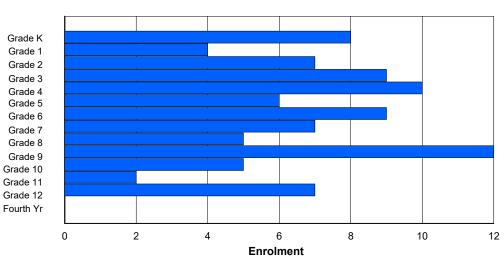

# **Enrolment By Grade**

1

4

2

1

3

1

1

24

0

4

For 001 - St. Peter's School, Black Tickle

\* Data from the 2012-2013 AGR(Enrolment/Age as of the last day in Sept./Dec.)

\*\* Newfoundland Statistics Classification System

0

0

5

1

1

- \*\*\* May include itinerant teachers
- Modification Time: 4:08:14PM

| #002 - Henry (<br>Grades: K-12 | Gordon A |     |   | right<br>of Grade | es: 13 |        |         |              |         | C<br>S | Classifica<br>Offers Di<br>School F<br>District F | stance<br><u>TE PTI</u> | Eduo<br><u>R : 7.</u> | <u>3</u> | Yes |       |     |       |
|--------------------------------|----------|-----|---|-------------------|--------|--------|---------|--------------|---------|--------|---------------------------------------------------|-------------------------|-----------------------|----------|-----|-------|-----|-------|
| FTE Teachers                   | *** : 1( | 0.0 |   |                   |        |        |         |              |         |        | Provincia                                         |                         |                       |          |     |       |     |       |
|                                |          |     |   |                   |        | Enrolr | nent By | Age and      | d Gende | r      |                                                   |                         |                       |          |     |       |     |       |
|                                | _        |     | _ |                   |        |        |         | Age          |         |        |                                                   |                         |                       |          |     |       |     |       |
| Gender                         | 5        | 6   | 7 | 8                 | 9      | 10     | 11      | 12           | 13      | 14     | 15                                                | 16                      |                       | 17       | 18  | 19    | 20> | Total |
| Male                           | 4        | 2   | 5 | 3                 | 4      | 2      | 1       | 5            | 4       | 3      | 1                                                 | 2                       |                       | 5        | 1   | 0     | 0   | 42    |
| Female                         | 4        | 4   | 2 | 1                 | 1      | 3      | 1       | 3            | 5       | 2      | 0                                                 | 2                       |                       | 6        | 0   | 1     | 0   | 35    |
| Total                          | 8        | 6   | 7 | 4                 | 5      | 5      | 2       | 8            | 9       | 5      | 1                                                 | 4                       |                       | 11       | 1   | 1     | 0   | 77    |
|                                |          |     |   |                   |        | Enrol  | ment By | / Grade      | and Gen | der    |                                                   |                         |                       |          |     |       |     |       |
|                                |          |     |   |                   |        |        |         | <u>Grade</u> |         |        |                                                   |                         |                       |          |     |       |     |       |
| Gender                         | К        | 1   | 2 | 3                 | 4      | 5      | 6       |              | 7       | 8      | 9                                                 | 10                      | 11                    | 12       | 4th | Total |     |       |
| Male                           | 4        | 2   | 5 | 3                 | 4      | 1      | 2       | Ę            |         | 4 4    | 4                                                 | 0                       | 3                     | 5        | 0   | 42    |     |       |
| Female                         | 4        | 4   | 2 | 1                 | 1      | 2      | 3       |              | 2       |        | 2                                                 | 1                       | 2                     | 5        | 1   | 35    |     |       |
| Total                          | 8        | 6   | 7 | 4                 | 5      | 3      | 5       | 5            | 7       | 9      | 6                                                 | 1                       | 5                     | 10       | 1   | 77    |     |       |