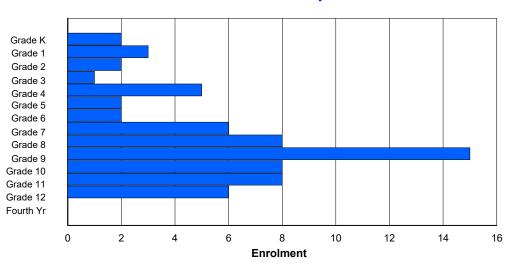

# **Enrolment By Grade**

1

4

2

1

3

1

1

24

0

4

For 001 - St. Peter's School, Black Tickle

\* Data from the 2012-2013 AGR(Enrolment/Age as of the last day in Sept./Dec.)

\*\* Newfoundland Statistics Classification System

0

0

5

1

1

- \*\*\* May include itinerant teachers
- Modification Time: 4:08:14PM

| #002 - Henry (<br>Grades: K-12 | Gordon A |     |   | right<br>of Grade | es: 13 |        |         |              |         | C<br>S | Classifica<br>Offers Di<br>School F<br>District F | stance<br><u>TE PTI</u> | Eduo<br><u>R : 7.</u> | <u>3</u> | Yes |       |     |       |
|--------------------------------|----------|-----|---|-------------------|--------|--------|---------|--------------|---------|--------|---------------------------------------------------|-------------------------|-----------------------|----------|-----|-------|-----|-------|
| FTE Teachers                   | *** : 1( | 0.0 |   |                   |        |        |         |              |         |        | Provincia                                         |                         |                       |          |     |       |     |       |
|                                |          |     |   |                   |        | Enrolr | nent By | Age and      | d Gende | r      |                                                   |                         |                       |          |     |       |     |       |
|                                | _        |     | _ |                   |        |        |         | Age          |         |        |                                                   |                         |                       |          |     |       |     |       |
| Gender                         | 5        | 6   | 7 | 8                 | 9      | 10     | 11      | 12           | 13      | 14     | 15                                                | 16                      |                       | 17       | 18  | 19    | 20> | Total |
| Male                           | 4        | 2   | 5 | 3                 | 4      | 2      | 1       | 5            | 4       | 3      | 1                                                 | 2                       |                       | 5        | 1   | 0     | 0   | 42    |
| Female                         | 4        | 4   | 2 | 1                 | 1      | 3      | 1       | 3            | 5       | 2      | 0                                                 | 2                       |                       | 6        | 0   | 1     | 0   | 35    |
| Total                          | 8        | 6   | 7 | 4                 | 5      | 5      | 2       | 8            | 9       | 5      | 1                                                 | 4                       |                       | 11       | 1   | 1     | 0   | 77    |
|                                |          |     |   |                   |        | Enrol  | ment By | / Grade      | and Gen | der    |                                                   |                         |                       |          |     |       |     |       |
|                                |          |     |   |                   |        |        |         | <u>Grade</u> |         |        |                                                   |                         |                       |          |     |       |     |       |
| Gender                         | К        | 1   | 2 | 3                 | 4      | 5      | 6       |              | 7       | 8      | 9                                                 | 10                      | 11                    | 12       | 4th | Total |     |       |
| Male                           | 4        | 2   | 5 | 3                 | 4      | 1      | 2       | Ę            |         | 4 4    | 4                                                 | 0                       | 3                     | 5        | 0   | 42    |     |       |
| Female                         | 4        | 4   | 2 | 1                 | 1      | 2      | 3       |              | 2       |        | 2                                                 | 1                       | 2                     | 5        | 1   | 35    |     |       |
| Total                          | 8        | 6   | 7 | 4                 | 5      | 3      | 5       | 5            | 7       | 9      | 6                                                 | 1                       | 5                     | 10       | 1   | 77    |     |       |