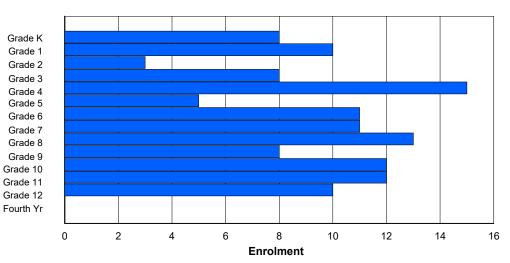

# **Enrolment By Grade**

1

4

2

1

3

1

1

24

0

4

For 001 - St. Peter's School, Black Tickle

\* Data from the 2012-2013 AGR(Enrolment/Age as of the last day in Sept./Dec.)

\*\* Newfoundland Statistics Classification System

0

0

5

1

1

- \*\*\* May include itinerant teachers
- Modification Time: 4:08:14PM

| #002 - Henry (<br>Grades: K-12 | Gordon A |     |   | right<br>of Grade | es: 13 |        |         |              |         | C<br>S | Classifica<br>Offers Di<br>School F<br>District F | stance<br><u>TE PTI</u> | Eduo<br><u>R : 7.</u> | <u>3</u> | Yes |       |     |       |
|--------------------------------|----------|-----|---|-------------------|--------|--------|---------|--------------|---------|--------|---------------------------------------------------|-------------------------|-----------------------|----------|-----|-------|-----|-------|
| FTE Teachers                   | *** : 1( | 0.0 |   |                   |        |        |         |              |         |        | Provincia                                         |                         |                       |          |     |       |     |       |
|                                |          |     |   |                   |        | Enrolr | nent By | Age and      | d Gende | r      |                                                   |                         |                       |          |     |       |     |       |
|                                | _        |     | _ |                   |        |        |         | Age          |         |        |                                                   |                         |                       |          |     |       |     |       |
| Gender                         | 5        | 6   | 7 | 8                 | 9      | 10     | 11      | 12           | 13      | 14     | 15                                                | 16                      |                       | 17       | 18  | 19    | 20> | Total |
| Male                           | 4        | 2   | 5 | 3                 | 4      | 2      | 1       | 5            | 4       | 3      | 1                                                 | 2                       |                       | 5        | 1   | 0     | 0   | 42    |
| Female                         | 4        | 4   | 2 | 1                 | 1      | 3      | 1       | 3            | 5       | 2      | 0                                                 | 2                       |                       | 6        | 0   | 1     | 0   | 35    |
| Total                          | 8        | 6   | 7 | 4                 | 5      | 5      | 2       | 8            | 9       | 5      | 1                                                 | 4                       |                       | 11       | 1   | 1     | 0   | 77    |
|                                |          |     |   |                   |        | Enrol  | ment By | / Grade      | and Gen | der    |                                                   |                         |                       |          |     |       |     |       |
|                                |          |     |   |                   |        |        |         | <u>Grade</u> |         |        |                                                   |                         |                       |          |     |       |     |       |
| Gender                         | К        | 1   | 2 | 3                 | 4      | 5      | 6       |              | 7       | 8      | 9                                                 | 10                      | 11                    | 12       | 4th | Total |     |       |
| Male                           | 4        | 2   | 5 | 3                 | 4      | 1      | 2       | Ę            |         | 4 4    | 4                                                 | 0                       | 3                     | 5        | 0   | 42    |     |       |
| Female                         | 4        | 4   | 2 | 1                 | 1      | 2      | 3       |              | 2       |        | 2                                                 | 1                       | 2                     | 5        | 1   | 35    |     |       |
| Total                          | 8        | 6   | 7 | 4                 | 5      | 3      | 5       | 5            | 7       | 9      | 6                                                 | 1                       | 5                     | 10       | 1   | 77    |     |       |