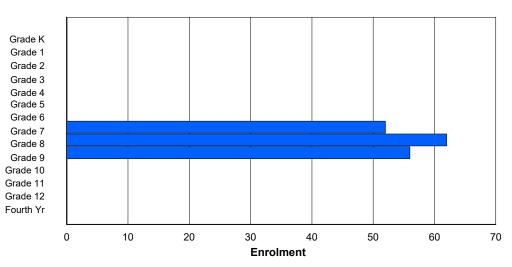

Total

| #001 - St. I | Peter's Sch                                                                                                                                                                                                                                                                                                                                                                                                                                                                                                                                                                                                                                                                                                                                                                                                                                                                           | ool, Bla | ck Tickle | )       |        |        |         |                  |          | -   | lassificat<br>ffers Dist |         |            | Yes |       |     |       |
|--------------|---------------------------------------------------------------------------------------------------------------------------------------------------------------------------------------------------------------------------------------------------------------------------------------------------------------------------------------------------------------------------------------------------------------------------------------------------------------------------------------------------------------------------------------------------------------------------------------------------------------------------------------------------------------------------------------------------------------------------------------------------------------------------------------------------------------------------------------------------------------------------------------|----------|-----------|---------|--------|--------|---------|------------------|----------|-----|--------------------------|---------|------------|-----|-------|-----|-------|
| Grades: 2-4  | 4,6-12                                                                                                                                                                                                                                                                                                                                                                                                                                                                                                                                                                                                                                                                                                                                                                                                                                                                                |          | Number    | of Grad | es: 10 |        |         |                  |          | S   | chool FT                 | E PTR : | <u>4.8</u> |     |       |     |       |
| FTE Teach    | <u>ers</u> *** : 5.                                                                                                                                                                                                                                                                                                                                                                                                                                                                                                                                                                                                                                                                                                                                                                                                                                                                   | .0       |           |         |        |        |         |                  |          |     | istrict FT<br>rovincial  |         |            |     |       |     |       |
|              |                                                                                                                                                                                                                                                                                                                                                                                                                                                                                                                                                                                                                                                                                                                                                                                                                                                                                       |          |           |         |        | Enrolr | nent By | Age and          | d Gender |     |                          |         |            |     |       |     |       |
| Gender       | 5                                                                                                                                                                                                                                                                                                                                                                                                                                                                                                                                                                                                                                                                                                                                                                                                                                                                                     | 6        | 7         | 8       | 9      | 10     | 11      | <u>Age</u><br>12 | 13       | 14  | 15                       | 16      | 17         | 18  | 19    | 20> | Total |
|              |                                                                                                                                                                                                                                                                                                                                                                                                                                                                                                                                                                                                                                                                                                                                                                                                                                                                                       |          |           |         |        |        |         |                  |          |     |                          |         |            |     |       |     |       |
| Male         |                                                                                                                                                                                                                                                                                                                                                                                                                                                                                                                                                                                                                                                                                                                                                                                                                                                                                       |          |           |         |        |        |         |                  |          |     |                          |         |            |     |       |     | 14    |
| Female       | Enrolment By Age and Gender         Enrolment By Age and Gender         5       6       7       8       9       10       11       12       13       14       15       16       17       18       19       20>         5       6       7       8       9       10       11       12       13       14       15       16       17       18       19       20>         0       0       2       1       1       0       1       12       3       1       0       1       0       0       1       20>         0       0       2       1       1       0       1       12       3       1       0       1       0       0       1       1       20>       1       1       1       1       1       1       1       1       1       1       1       1       1       1       1       1       1       1       1       1       1       1       1       1       1       1       1       1       1 | 10       |           |         |        |        |         |                  |          |     |                          |         |            |     |       |     |       |
| Total        | 0                                                                                                                                                                                                                                                                                                                                                                                                                                                                                                                                                                                                                                                                                                                                                                                                                                                                                     | 0        | 5         | 1       | 1      | 0      | 4       | 1                | 3        | 3   | 1                        | 3       | 1          | 0   | 0     | 1   | 24    |
|              |                                                                                                                                                                                                                                                                                                                                                                                                                                                                                                                                                                                                                                                                                                                                                                                                                                                                                       |          |           |         |        | Enrol  | ment By | Grade a          | and Gene | der |                          |         |            |     |       |     |       |
|              |                                                                                                                                                                                                                                                                                                                                                                                                                                                                                                                                                                                                                                                                                                                                                                                                                                                                                       |          |           |         |        |        |         | <u>Grade</u>     |          |     |                          |         |            |     |       |     |       |
| Gender       | К                                                                                                                                                                                                                                                                                                                                                                                                                                                                                                                                                                                                                                                                                                                                                                                                                                                                                     | 1        | 2         | 3       | 4      | 5      | 6       | 7                | 7 8      | 3 9 | ) 1                      | 0 11    | 12         | 4th | Total |     |       |
| Male         | 0                                                                                                                                                                                                                                                                                                                                                                                                                                                                                                                                                                                                                                                                                                                                                                                                                                                                                     | 0        | 2         | 1       | 1      | 0      | 1       | 1                | 3        | 3 2 |                          | 1 0     | 1          | 1   | 14    |     |       |
| Female       | 0                                                                                                                                                                                                                                                                                                                                                                                                                                                                                                                                                                                                                                                                                                                                                                                                                                                                                     | 0        | 3         | 0       | 0      | 0      |         |                  |          | I C |                          | 0 3     |            | 0   | 10    |     |       |

# **Enrolment By Grade**

1

4

2

1

3

1

1

24

0

4

For 001 - St. Peter's School, Black Tickle

\* Data from the 2012-2013 AGR(Enrolment/Age as of the last day in Sept./Dec.)

\*\* Newfoundland Statistics Classification System

0

0

5

1

1

- \*\*\* May include itinerant teachers
- Modification Time: 4:08:14PM

| #002 - Henry (<br>Grades: K-12 | Gordon A |     |   | right<br>of Grade | es: 13 |        |         |              |         | C<br>S | Classifica<br>Offers Di<br>School F<br>District F | stance<br><u>TE PTI</u> | Eduo<br><u>R : 7.</u> | <u>3</u> | Yes |       |     |       |
|--------------------------------|----------|-----|---|-------------------|--------|--------|---------|--------------|---------|--------|---------------------------------------------------|-------------------------|-----------------------|----------|-----|-------|-----|-------|
| FTE Teachers                   | *** : 1( | 0.0 |   |                   |        |        |         |              |         |        | Provincia                                         |                         |                       |          |     |       |     |       |
|                                |          |     |   |                   |        | Enrolr | nent By | Age and      | d Gende | r      |                                                   |                         |                       |          |     |       |     |       |
|                                | _        |     | _ |                   |        |        |         | Age          |         |        |                                                   |                         |                       |          |     |       |     |       |
| Gender                         | 5        | 6   | 7 | 8                 | 9      | 10     | 11      | 12           | 13      | 14     | 15                                                | 16                      |                       | 17       | 18  | 19    | 20> | Total |
| Male                           | 4        | 2   | 5 | 3                 | 4      | 2      | 1       | 5            | 4       | 3      | 1                                                 | 2                       |                       | 5        | 1   | 0     | 0   | 42    |
| Female                         | 4        | 4   | 2 | 1                 | 1      | 3      | 1       | 3            | 5       | 2      | 0                                                 | 2                       |                       | 6        | 0   | 1     | 0   | 35    |
| Total                          | 8        | 6   | 7 | 4                 | 5      | 5      | 2       | 8            | 9       | 5      | 1                                                 | 4                       |                       | 11       | 1   | 1     | 0   | 77    |
|                                |          |     |   |                   |        | Enrol  | ment By | / Grade      | and Gen | der    |                                                   |                         |                       |          |     |       |     |       |
|                                |          |     |   |                   |        |        |         | <u>Grade</u> |         |        |                                                   |                         |                       |          |     |       |     |       |
| Gender                         | К        | 1   | 2 | 3                 | 4      | 5      | 6       |              | 7       | 8      | 9                                                 | 10                      | 11                    | 12       | 4th | Total |     |       |
| Male                           | 4        | 2   | 5 | 3                 | 4      | 1      | 2       | Ę            |         | 4 4    | 4                                                 | 0                       | 3                     | 5        | 0   | 42    |     |       |
| Female                         | 4        | 4   | 2 | 1                 | 1      | 2      | 3       |              | 2       |        | 2                                                 | 1                       | 2                     | 5        | 1   | 35    |     |       |
| Total                          | 8        | 6   | 7 | 4                 | 5      | 3      | 5       | 5            | 7       | 9      | 6                                                 | 1                       | 5                     | 10       | 1   | 77    |     |       |