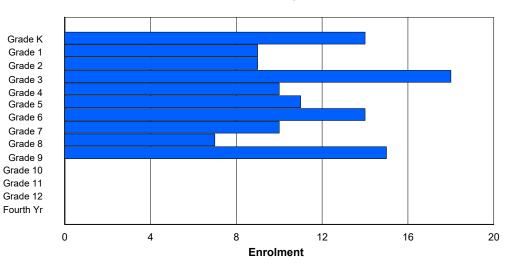

# **Enrolment By Grade**

1

4

2

1

3

1

1

24

0

4

For 001 - St. Peter's School, Black Tickle

\* Data from the 2012-2013 AGR(Enrolment/Age as of the last day in Sept./Dec.)

\*\* Newfoundland Statistics Classification System

0

0

5

1

1

- \*\*\* May include itinerant teachers
- Modification Time: 4:08:14PM

| #002 - Henry (<br>Grades: K-12 | Gordon A |     |   | right<br>of Grade | es: 13 |        |         |              |         | C<br>S | Classifica<br>Offers Di<br>School F<br>District F | stance<br><u>TE PTI</u> | Eduo<br><u>R : 7.</u> | <u>3</u> | Yes |       |     |       |
|--------------------------------|----------|-----|---|-------------------|--------|--------|---------|--------------|---------|--------|---------------------------------------------------|-------------------------|-----------------------|----------|-----|-------|-----|-------|
| FTE Teachers                   | *** : 1( | 0.0 |   |                   |        |        |         |              |         |        | Provincia                                         |                         |                       |          |     |       |     |       |
|                                |          |     |   |                   |        | Enrolr | nent By | Age and      | d Gende | r      |                                                   |                         |                       |          |     |       |     |       |
|                                | _        |     | _ |                   |        |        |         | Age          |         |        |                                                   |                         |                       |          |     |       |     |       |
| Gender                         | 5        | 6   | 7 | 8                 | 9      | 10     | 11      | 12           | 13      | 14     | 15                                                | 16                      |                       | 17       | 18  | 19    | 20> | Total |
| Male                           | 4        | 2   | 5 | 3                 | 4      | 2      | 1       | 5            | 4       | 3      | 1                                                 | 2                       |                       | 5        | 1   | 0     | 0   | 42    |
| Female                         | 4        | 4   | 2 | 1                 | 1      | 3      | 1       | 3            | 5       | 2      | 0                                                 | 2                       |                       | 6        | 0   | 1     | 0   | 35    |
| Total                          | 8        | 6   | 7 | 4                 | 5      | 5      | 2       | 8            | 9       | 5      | 1                                                 | 4                       |                       | 11       | 1   | 1     | 0   | 77    |
|                                |          |     |   |                   |        | Enrol  | ment By | / Grade      | and Gen | der    |                                                   |                         |                       |          |     |       |     |       |
|                                |          |     |   |                   |        |        |         | <u>Grade</u> |         |        |                                                   |                         |                       |          |     |       |     |       |
| Gender                         | К        | 1   | 2 | 3                 | 4      | 5      | 6       |              | 7       | 8      | 9                                                 | 10                      | 11                    | 12       | 4th | Total |     |       |
| Male                           | 4        | 2   | 5 | 3                 | 4      | 1      | 2       | Ę            |         | 4 4    | 4                                                 | 0                       | 3                     | 5        | 0   | 42    |     |       |
| Female                         | 4        | 4   | 2 | 1                 | 1      | 2      | 3       |              | 2       |        | 2                                                 | 1                       | 2                     | 5        | 1   | 35    |     |       |
| Total                          | 8        | 6   | 7 | 4                 | 5      | 3      | 5       | 5            | 7       | 9      | 6                                                 | 1                       | 5                     | 10       | 1   | 77    |     |       |