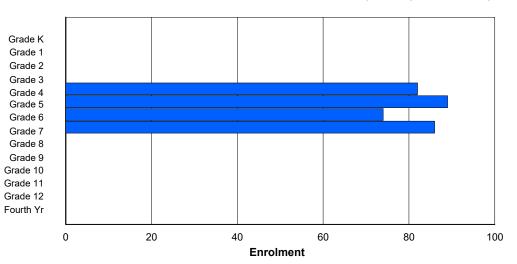

# **Enrolment By Grade**

86

0

0

0

0

0

0

331

#### For 004 - Queen of Peace Middle School, Happy Valley-Goose Bay

\* Data from the 2012-2013 AGR(Enrolment/Age as of the last day in Sept./Dec.)

- \*\* Newfoundland Statistics Classification System
- \*\*\* May include itinerant teachers