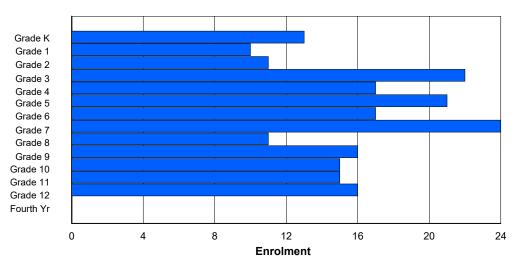

Modification Time: 4:08:14PM

| #014 - Jen | s Haven M   | emorial, | Nain   |         |        |        |          |              |          |           | assificatio              |           |            | Yes |       |     |       |
|------------|-------------|----------|--------|---------|--------|--------|----------|--------------|----------|-----------|--------------------------|-----------|------------|-----|-------|-----|-------|
| Grades: K- | 12          |          | Number | of Grad | es: 13 |        |          |              |          | <u>Sc</u> | chool FTE                | E PTR : 8 | <u>3.9</u> |     |       |     |       |
| FTE Teach  | ers *** : 2 | 4.0      |        |         |        |        |          |              |          |           | strict FTE<br>ovincial F |           |            |     |       |     |       |
|            |             |          |        |         |        | Enrolm | nent By  | Age and      | l Gender |           |                          |           |            |     |       |     |       |
|            |             |          |        |         |        |        | :        | <u>Age</u>   |          |           |                          |           |            |     |       |     |       |
| Gender     | 5           | 6        | 7      | 8       | 9      | 10     | 11       | 12           | 13       | 14        | 15                       | 16        | 17         | 18  | 19    | 20> | Total |
| Male       | 9           | 8        | 5      | 8       | 9      | 13     | 10       | 9            | 8        | 9         | 7                        | 8         | 7          | 4   | 2     | 0   | 116   |
| Female     | 10          | 11       | 8      | 8       | 5      | 6      | 3        | 11           | 9        | 12        | 6                        | 6         | 8          | 5   | 0     | 0   | 108   |
| Total      | 19          | 19       | 13     | 16      | 14     | 19     | 13       | 20           | 17       | 21        | 13                       | 14        | 15         | 9   | 2     | 0   | 224   |
|            |             |          |        |         |        | Enrolr | nent By  | Grade a      | and Gene | der       |                          |           |            |     |       |     |       |
|            |             |          |        |         |        |        | <u>-</u> | <u>Grade</u> |          |           |                          |           |            |     |       |     |       |
| Gender     | К           | 1        | 2      | 3       | 4      | 5      | 6        | 7            | · 8      | 3 9       | 10                       | 11        | 12         | 4th | Total |     |       |
| Male       | 10          | 7        | 6      | 9       | 10     | 11     | 9        | 13           | 6        | 6 8       | 15                       | 3         | 4          | 5   | 116   |     |       |
| Female     | 10          | 11       | 8      | 8       | 7      | 4      | 3        | 12           | . 10     | ) 10      | 12                       | 6         | 7          | 0   | 108   |     |       |
| Total      | 20          | 18       | 14     | 17      | 17     | 15     | 12       | 25           | 5 10     | 5 18      | 27                       | 9         | 11         | 5   | 224   |     |       |

### **Enrolment By Grade**

\* Data from the 2012-2013 AGR(Enrolment/Age as of the last day in Sept./Dec.)

\*\* Newfoundland Statistics Classification System

\*\*\* May include itinerant teachers

Modification Time: 4:08:14PM

Modification Date:

Web Site: http://www.education.gov.nf.ca/sch\_rep/2012/index.htm

| #015 - Lake Me | elville S | chool, N | orth We | est River |        |        |          |              |        |      | lassificati<br>ffers Dist |      |    | Yes |       |     |       |
|----------------|-----------|----------|---------|-----------|--------|--------|----------|--------------|--------|------|---------------------------|------|----|-----|-------|-----|-------|
| Grades: K-12   |           |          | Number  | of Grade  | es: 13 |        |          |              |        |      | chool FT                  |      |    |     |       |     |       |
| FTE Teachers   | *** : 11  | 1.0      |         |           |        |        |          |              |        |      | rovincial                 |      |    |     |       |     |       |
|                |           |          |         |           |        | Enrolm | ent By   | Age and      | Gender |      |                           |      |    |     |       |     |       |
|                |           |          |         |           |        |        |          | Age          |        |      |                           |      |    |     |       |     |       |
| Gender         | 5         | 6        | 7       | 8         | 9      | 10     | 11       | 12           | 13     | 14   | 15                        | 16   | 17 | 18  | 19    | 20> | Total |
| Male           | 0         | 4        | 3       | 4         | 4      | 2      | 5        | 3            | 2      | 2    | 4                         | 1    | 4  | 1   | 1     | 0   | 40    |
| Female         | 7         | 1        | 3       | 7         | 2      | 2      | 3        | 4            | 4      | 6    | 4                         | 3    | 5  | 1   | 1     | 0   | 53    |
| Total          | 7         | 5        | 6       | 11        | 6      | 4      | 8        | 7            | 6      | 8    | 8                         | 4    | 9  | 2   | 2     | 0   | 93    |
|                |           |          |         |           |        | Enroln | nent By  | Grade a      | nd Gen | der  |                           |      |    |     |       |     |       |
|                |           |          |         |           |        |        | <u>.</u> | <u>Grade</u> |        |      |                           |      |    |     |       |     |       |
| Gender         | К         | 1        | 2       | 3         | 4      | 5      | 6        | 7            | 8      | 3 9  | ) 10                      | ) 11 | 12 | 4th | Total |     |       |
| Male           | 1         | 2<br>2   | 4       | 5         | 4      | 1      | 5        | 3            | 2      | 2 3  | 3 3                       |      | 6  | 0   | 40    |     |       |
| Female         | 5         | 2        | 4       | 7         | 2      | 3      | 2        | 4            | :      | 37   | , f                       | 5 4  | 5  | 0   | 53    |     |       |
| Total          | 6         | 4        | 8       | 12        | 6      | 4      | 7        | 7            |        | 5 10 | ) (                       | 3 5  | 11 | 0   | 93    |     |       |