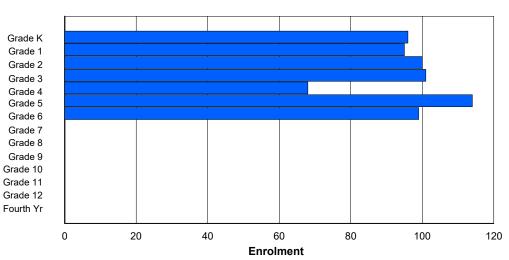

Grades: K-3 Number of Grades: 4

37

97

38

87

49

78

50

97

0

0

0

0

0

0

Classification: Urban Offers Distance Education: No

School FTE PTR : 12.9 District FTE PTR : 10.3 Provincial FTE PTR : 11.8

|        |    |    |    |    |   | Enrol | ment By  | Age an       | d Gende | r   |     |      |      |     |       |     |       |
|--------|----|----|----|----|---|-------|----------|--------------|---------|-----|-----|------|------|-----|-------|-----|-------|
|        |    |    |    |    |   |       |          | <u>Age</u>   |         |     |     |      |      |     |       |     |       |
| Gender | 5  | 6  | 7  | 8  | 9 | 10    | 11       | 12           | 13      | 14  | 15  | 16   | 17   | 18  | 19    | 20> | Total |
| Male   | 59 | 47 | 32 | 44 | 3 | 0     | 0        | 0            | 0       | 0   | 0   | 0    | 0    | 0   | 0     | 0   | 185   |
| Female | 37 | 38 | 49 | 46 | 2 | 1     | 0        | 0            | 1       | 0   | 0   | 0    | 0    | 0   | 0     | 0   | 174   |
| Total  | 96 | 85 | 81 | 90 | 5 | 1     | 0        | 0            | 1       | 0   | 0   | 0    | 0    | 0   | 0     | 0   | 359   |
|        |    |    |    |    |   | Enro  | Iment By | y Grade      | and Gen | der |     |      |      |     |       |     |       |
|        |    |    |    |    |   |       |          | <u>Grade</u> |         |     |     |      |      |     |       |     |       |
| Gender | к  | 1  | 2  | 3  | 4 | 5     | 5 6      | 6            | 7       | 8 9 | 9 1 | 0 11 | l 12 | 4th | Total |     |       |
| Male   | 60 | 49 | 29 | 47 | 0 | 0     | 0        | ) (          | 0       | 0 0 | )   | 0 0  | ) 0  | 0   | 185   |     |       |

### Enrolment By Grade

0

0

0

0

0

0

0

0

0

0

0

0

0

0

#### For 005 - Peacock Primary School, Happy Valley-Goose Bay

\* Data from the 2012-2013 AGR(Enrolment/Age as of the last day in Sept./Dec.)

- \*\* Newfoundland Statistics Classification System
- \*\*\* May include itinerant teachers