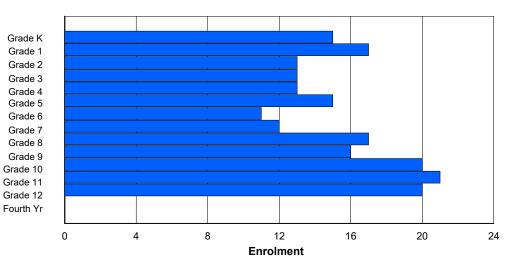

0

| #010 - Menihe | ek High S                                                                                                                                                                                                                                                                                                                                                                                                                                                                                                                                                                                                                                                                                                                                                                                                                                                                                                                                                                                               | School, I | _abrado | <sup>-</sup> City |   |        |         |              |        |      |     | -               |      | n: No    |         |     |       |
|---------------|---------------------------------------------------------------------------------------------------------------------------------------------------------------------------------------------------------------------------------------------------------------------------------------------------------------------------------------------------------------------------------------------------------------------------------------------------------------------------------------------------------------------------------------------------------------------------------------------------------------------------------------------------------------------------------------------------------------------------------------------------------------------------------------------------------------------------------------------------------------------------------------------------------------------------------------------------------------------------------------------------------|-----------|---------|-------------------|---|--------|---------|--------------|--------|------|-----|-----------------|------|----------|---------|-----|-------|
| Grades: 8-12  | Teachers       ***: 40.0       District FTE PTR: 10.3<br>Provincial FTE PTR: 11.8         Enrolment By Age and Gender         5       6       7       8       9       10       11       12       13       14       15       16       17       18       19       20>         0       0       0       0       0       0       62       79       68       67       56       7       1       0         0       0       0       0       0       0       0       55       59       60       56       57       6       0       0       0       0       0       0       0       0       0       0       0       0       0       0       0       0       0       0       0       0       0       0       0       0       0       0       0       0       0       0       0       0       0       0       0       0       0       0       0       0       0       0       11       12       4th       Total         O       0       0       0       0       0       0       0       0       11       12       4th |           |         |                   |   |        |         |              |        |      |     |                 |      |          |         |     |       |
| FTE Teachers  | *** : 4(                                                                                                                                                                                                                                                                                                                                                                                                                                                                                                                                                                                                                                                                                                                                                                                                                                                                                                                                                                                                | 0.0       |         |                   |   |        |         |              |        |      |     |                 |      | <u>8</u> |         |     |       |
|               |                                                                                                                                                                                                                                                                                                                                                                                                                                                                                                                                                                                                                                                                                                                                                                                                                                                                                                                                                                                                         |           |         |                   |   | Enrolr | nent By | Age an       | d Gend | er   |     |                 |      |          |         |     |       |
|               |                                                                                                                                                                                                                                                                                                                                                                                                                                                                                                                                                                                                                                                                                                                                                                                                                                                                                                                                                                                                         |           |         |                   |   |        |         | Age          |        |      |     |                 |      |          |         |     |       |
| Gender        | 5                                                                                                                                                                                                                                                                                                                                                                                                                                                                                                                                                                                                                                                                                                                                                                                                                                                                                                                                                                                                       | 6         | 7       | 8                 | 9 | 10     | 11      | 12           | 13     | 14   | 15  | 16              | 17   | 18       | 19      | 20> | Total |
| Male          | 0                                                                                                                                                                                                                                                                                                                                                                                                                                                                                                                                                                                                                                                                                                                                                                                                                                                                                                                                                                                                       | 0         | 0       | 0                 | 0 | 0      | 0       | 0            | 62     | 79   | 68  | 67              | 56   | 7        | 1       | 0   | 340   |
| Female        | 0                                                                                                                                                                                                                                                                                                                                                                                                                                                                                                                                                                                                                                                                                                                                                                                                                                                                                                                                                                                                       | 0         | 0       | 0                 | 0 | 0      | 0       | 0            | 55     | 59   | 60  | 56              | 57   | 6        | 0       | 0   | 293   |
| Total         | 0                                                                                                                                                                                                                                                                                                                                                                                                                                                                                                                                                                                                                                                                                                                                                                                                                                                                                                                                                                                                       | 0         | 0       | 0                 | 0 | 0      | 0       | 0            | 117    | 138  | 128 | 123             | 113  | 13       | 1       | 0   | 633   |
|               |                                                                                                                                                                                                                                                                                                                                                                                                                                                                                                                                                                                                                                                                                                                                                                                                                                                                                                                                                                                                         |           |         |                   |   | Enrol  | ment By | / Grade      | and Ge | nder |     |                 |      |          |         |     |       |
|               |                                                                                                                                                                                                                                                                                                                                                                                                                                                                                                                                                                                                                                                                                                                                                                                                                                                                                                                                                                                                         |           |         |                   |   |        |         | <u>Grade</u> |        |      |     |                 |      |          |         |     |       |
| Gender        | К                                                                                                                                                                                                                                                                                                                                                                                                                                                                                                                                                                                                                                                                                                                                                                                                                                                                                                                                                                                                       | 1         | 2       | 3                 | 4 | 5      | 6       |              | 7      | 8    | 9   | 10 <sup>-</sup> | 1 12 | 2 4th    | n Total |     |       |
| Male          | 0                                                                                                                                                                                                                                                                                                                                                                                                                                                                                                                                                                                                                                                                                                                                                                                                                                                                                                                                                                                                       | 0         | 0       | 0                 | 0 | 0      | 0       |              | 0      | 65   | 78  | 74 6            | 2 50 | 6 5      | 340     |     |       |
| Female        | 0                                                                                                                                                                                                                                                                                                                                                                                                                                                                                                                                                                                                                                                                                                                                                                                                                                                                                                                                                                                                       | 0         | 0       | 0                 | 0 | 0      | 0       |              | 0      | 59   | 59  | 58 5            | 6 59 | ) 2      | 2 293   |     |       |
|               |                                                                                                                                                                                                                                                                                                                                                                                                                                                                                                                                                                                                                                                                                                                                                                                                                                                                                                                                                                                                         |           |         |                   |   |        |         |              |        |      |     |                 |      |          |         |     |       |

### **Enrolment By Grade**

0

124

137

132

118 115

7

633

For 010 - Menihek High School, Labrador City

\* Data from the 2012-2013 AGR(Enrolment/Age as of the last day in Sept./Dec.)

- \*\* Newfoundland Statistics Classification System
- \*\*\* May include itinerant teachers