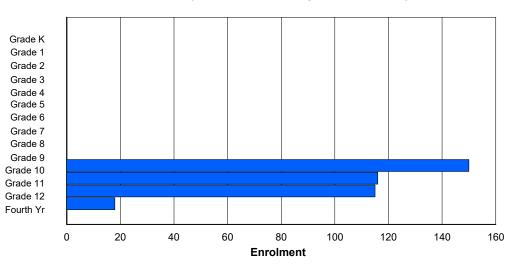

# **Enrolment By Grade**

86

0

0

0

0

0

0

331

#### For 004 - Queen of Peace Middle School, Happy Valley-Goose Bay

\* Data from the 2012-2013 AGR(Enrolment/Age as of the last day in Sept./Dec.)

- \*\* Newfoundland Statistics Classification System
- \*\*\* May include itinerant teachers