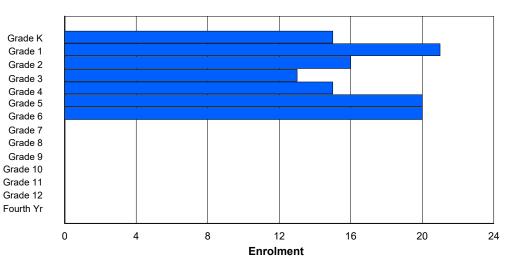

# **Enrolment By Grade**

For 002 - Henry Gordon Academy, Cartwright

\* Data from the 2012-2013 AGR(Enrolment/Age as of the last day in Sept./Dec.)

- \*\* Newfoundland Statistics Classification System
- \*\*\* May include itinerant teachers

Modification Time: 4:08:14PM

4/18/2018

Total

0

0

0

82

0

89

74

| #004 - Que       | een of Peace        | e Middle | e School | , Нарру | Valley- | Goose E | lay      |              |        |     | assificatio                     |                 |             | No  |       |     |       |
|------------------|---------------------|----------|----------|---------|---------|---------|----------|--------------|--------|-----|---------------------------------|-----------------|-------------|-----|-------|-----|-------|
| Grades: 4-7      | 7                   |          | Number   | of Grad | es: 4   |         |          |              |        | Sc  | chool FTE                       | <u> PTR : ′</u> | <u>11.8</u> |     |       |     |       |
| <u>FTE Teach</u> | <u>ers</u> *** : 28 | 3.0      |          |         |         |         |          |              |        |     | <u>strict FTE</u><br>ovincial F |                 |             |     |       |     |       |
|                  |                     |          |          |         |         | Enrolm  | ent By / | Age and      | Gender |     |                                 |                 |             |     |       |     |       |
|                  |                     |          |          |         |         |         | 4        | Age          |        |     |                                 |                 |             |     |       |     |       |
| Gender           | 5                   | 6        | 7        | 8       | 9       | 10      | 11       | 12           | 13     | 14  | 15                              | 16              | 17          | 18  | 19    | 20> | Total |
| Male             | 0                   | 0        | 0        | 0       | 38      | 41      | 48       | 46           | 5      | 0   | 0                               | 0               | 0           | 0   | 0     | 0   | 178   |
| Female           | 0                   | 0        | 0        | 1       | 40      | 46      | 27       | 38           | 1      | 0   | 0                               | 0               | 0           | 0   | 0     | 0   | 153   |
| Total            | 0                   | 0        | 0        | 1       | 78      | 87      | 75       | 84           | 6      | 0   | 0                               | 0               | 0           | 0   | 0     | 0   | 331   |
|                  |                     |          |          |         |         | Enrolr  | nent By  | Grade a      | nd Gen | der |                                 |                 |             |     |       |     |       |
|                  |                     |          |          |         |         |         | <u>c</u> | <u>Grade</u> |        |     |                                 |                 |             |     |       |     |       |
| Gender           | К                   | 1        | 2        | 3       | 4       | 5       | 6        | 7            | :      | 89  | 10                              | 11              | 12          | 4th | Total |     |       |
| Male             | 0                   | 0        | 0        | 0       | 41      | 42      | 46       | 49           | (      | 0 C | 0                               | 0               | 0           | 0   | 178   |     |       |
| Female           | 0                   | 0        | 0        | 0       | 41      | 47      | 28       | 37           |        | 0 0 |                                 |                 | 0           | 0   | 153   |     |       |