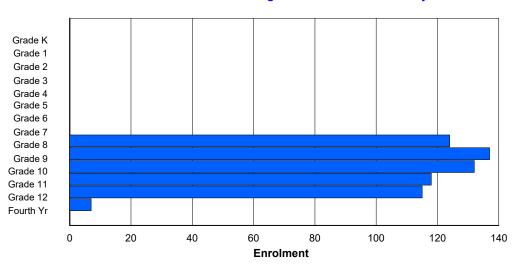

0

| #010 - Menihe | ek High S                                                                                                                                                                                                                                                                                                                                                                                                                                                                                                                                                                                                                                                                                                                                                                                                                                                                                                                                                                                               | School, I | _abrado | <sup>-</sup> City |   |        |         |              |        |      |     | -               |      | n: No    |         |     |       |
|---------------|---------------------------------------------------------------------------------------------------------------------------------------------------------------------------------------------------------------------------------------------------------------------------------------------------------------------------------------------------------------------------------------------------------------------------------------------------------------------------------------------------------------------------------------------------------------------------------------------------------------------------------------------------------------------------------------------------------------------------------------------------------------------------------------------------------------------------------------------------------------------------------------------------------------------------------------------------------------------------------------------------------|-----------|---------|-------------------|---|--------|---------|--------------|--------|------|-----|-----------------|------|----------|---------|-----|-------|
| Grades: 8-12  | Teachers       ***: 40.0       District FTE PTR: 10.3<br>Provincial FTE PTR: 11.8         Enrolment By Age and Gender         5       6       7       8       9       10       11       12       13       14       15       16       17       18       19       20>         0       0       0       0       0       0       62       79       68       67       56       7       1       0         0       0       0       0       0       0       0       55       59       60       56       57       6       0       0       0       0       0       0       0       0       0       0       0       0       0       0       0       0       0       0       0       0       0       0       0       0       0       0       0       0       0       0       0       0       0       0       0       0       0       0       0       0       0       0       11       12       4th       Total         O       0       0       0       0       0       0       0       0       11       12       4th |           |         |                   |   |        |         |              |        |      |     |                 |      |          |         |     |       |
| FTE Teachers  | *** : 4(                                                                                                                                                                                                                                                                                                                                                                                                                                                                                                                                                                                                                                                                                                                                                                                                                                                                                                                                                                                                | 0.0       |         |                   |   |        |         |              |        |      |     |                 |      | <u>8</u> |         |     |       |
|               |                                                                                                                                                                                                                                                                                                                                                                                                                                                                                                                                                                                                                                                                                                                                                                                                                                                                                                                                                                                                         |           |         |                   |   | Enrolr | nent By | Age an       | d Gend | er   |     |                 |      |          |         |     |       |
|               |                                                                                                                                                                                                                                                                                                                                                                                                                                                                                                                                                                                                                                                                                                                                                                                                                                                                                                                                                                                                         |           |         |                   |   |        |         | Age          |        |      |     |                 |      |          |         |     |       |
| Gender        | 5                                                                                                                                                                                                                                                                                                                                                                                                                                                                                                                                                                                                                                                                                                                                                                                                                                                                                                                                                                                                       | 6         | 7       | 8                 | 9 | 10     | 11      | 12           | 13     | 14   | 15  | 16              | 17   | 18       | 19      | 20> | Total |
| Male          | 0                                                                                                                                                                                                                                                                                                                                                                                                                                                                                                                                                                                                                                                                                                                                                                                                                                                                                                                                                                                                       | 0         | 0       | 0                 | 0 | 0      | 0       | 0            | 62     | 79   | 68  | 67              | 56   | 7        | 1       | 0   | 340   |
| Female        | 0                                                                                                                                                                                                                                                                                                                                                                                                                                                                                                                                                                                                                                                                                                                                                                                                                                                                                                                                                                                                       | 0         | 0       | 0                 | 0 | 0      | 0       | 0            | 55     | 59   | 60  | 56              | 57   | 6        | 0       | 0   | 293   |
| Total         | 0                                                                                                                                                                                                                                                                                                                                                                                                                                                                                                                                                                                                                                                                                                                                                                                                                                                                                                                                                                                                       | 0         | 0       | 0                 | 0 | 0      | 0       | 0            | 117    | 138  | 128 | 123             | 113  | 13       | 1       | 0   | 633   |
|               |                                                                                                                                                                                                                                                                                                                                                                                                                                                                                                                                                                                                                                                                                                                                                                                                                                                                                                                                                                                                         |           |         |                   |   | Enrol  | ment By | / Grade      | and Ge | nder |     |                 |      |          |         |     |       |
|               |                                                                                                                                                                                                                                                                                                                                                                                                                                                                                                                                                                                                                                                                                                                                                                                                                                                                                                                                                                                                         |           |         |                   |   |        |         | <u>Grade</u> |        |      |     |                 |      |          |         |     |       |
| Gender        | К                                                                                                                                                                                                                                                                                                                                                                                                                                                                                                                                                                                                                                                                                                                                                                                                                                                                                                                                                                                                       | 1         | 2       | 3                 | 4 | 5      | 6       |              | 7      | 8    | 9   | 10 <sup>-</sup> | 1 12 | 2 4th    | n Total |     |       |
| Male          | 0                                                                                                                                                                                                                                                                                                                                                                                                                                                                                                                                                                                                                                                                                                                                                                                                                                                                                                                                                                                                       | 0         | 0       | 0                 | 0 | 0      | 0       |              | 0      | 65   | 78  | 74 6            | 2 50 | 6 5      | 340     |     |       |
| Female        | 0                                                                                                                                                                                                                                                                                                                                                                                                                                                                                                                                                                                                                                                                                                                                                                                                                                                                                                                                                                                                       | 0         | 0       | 0                 | 0 | 0      | 0       |              | 0      | 59   | 59  | 58 5            | 6 59 | ) 2      | 2 293   |     |       |
|               |                                                                                                                                                                                                                                                                                                                                                                                                                                                                                                                                                                                                                                                                                                                                                                                                                                                                                                                                                                                                         |           |         |                   |   |        |         |              |        |      |     |                 |      |          |         |     |       |

### **Enrolment By Grade**

0

124

137

132

118 115

7

633

For 010 - Menihek High School, Labrador City

\* Data from the 2012-2013 AGR(Enrolment/Age as of the last day in Sept./Dec.)

- \*\* Newfoundland Statistics Classification System
- \*\*\* May include itinerant teachers