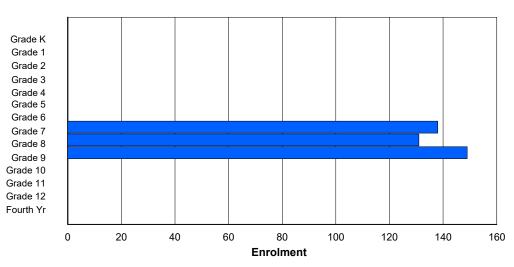

Modification Time: 4:08:14PM

| #381 - J.R. S | Smallwood        | l Middle | School, | Wabus   | h      |        |           |              |         |     | lassifica<br>Offers Dis | -    | an<br>Iucation: | No  |       |     |       |  |
|---------------|------------------|----------|---------|---------|--------|--------|-----------|--------------|---------|-----|-------------------------|------|-----------------|-----|-------|-----|-------|--|
| Grades: 4-7   |                  |          | Number  | of Grad | des: 4 |        |           |              |         | _   | Chool F                 |      |                 |     |       |     |       |  |
| FTE Teacher   | <u>rs</u> ***:28 | 3.0      |         |         |        |        |           |              |         |     | rovincial               |      |                 |     |       |     |       |  |
|               |                  |          |         |         |        | Enroln | nent By J | Age and      | Gende   |     |                         |      |                 |     |       |     |       |  |
|               |                  |          |         |         |        |        |           | Age          |         |     |                         |      |                 |     |       |     |       |  |
| Gender        | 5                | 6        | 7       | 8       | 9      | 10     | 11        | 12           | 13      | 14  | 15                      | 16   | 17              | 18  | 19    | 20> | Total |  |
| Vale          | 0                | 0        | 0       | 0       | 46     | 54     | 47        | 53           | 3       | 0   | 0                       | 0    | 0               | 0   | 0     | 0   | 203   |  |
| emale         | 0                | 0        | 0       | 0       | 64     | 52     | 61        | 43           | 0       | 0   | 0                       | 0    | 0               | 0   | 0     | 0   | 220   |  |
| Fotal         | 0                | 0        | 0       | 0       | 110    | 106    | 108       | 96           | 3       | 0   | 0                       | 0    | 0               | 0   | 0     | 0   | 423   |  |
|               |                  |          |         |         |        | Enroli | nent By   | Grade a      | ind Gen | der |                         |      |                 |     |       |     |       |  |
|               |                  |          |         |         |        |        | <u>(</u>  | <u>Grade</u> |         |     |                         |      |                 |     |       |     |       |  |
| Gender        | К                | 1        | 2       | 3       | 4      | 5      | 6         | 7            |         | 3   | 9 1                     | 0 11 | 12              | 4th | Total |     |       |  |
| Male          | 0                | 0        | 0       | 0       | 48     | 52     | 48        | 55           |         | )   | D                       | 0 0  | 0               | 0   | 203   |     |       |  |
| Female        | 0                | 0        | 0       | 0       | 64     | 53     | 61        | 42           |         | 0   | 0                       | 0 0  | 0               | 0   | 220   |     |       |  |
| Total         | 0                | 0        | 0       | 0       | 112    | 105    | 109       | 97           |         | 0   | 0                       | 0 0  | 0               | 0   | 423   |     |       |  |

# **Enrolment By Grade**

For 381 - J.R. Smallwood Middle School, Wabush

\* Data from the 2012-2013 AGR(Enrolment/Age as of the last day in Sept./Dec.)

- \*\* Newfoundland Statistics Classification System
- \*\*\* May include itinerant teachers

Modification Time: 4:08:14PM

Source: Evaluation and Research

4/18/2018

| #477 - Meal   | y Mountain  | n Colleg | iate, Hap | opy Valle | ey-Goos | se Bay |          |              |        |     | issificatio<br>ers Dista |     |    | No  |       |     |       |
|---------------|-------------|----------|-----------|-----------|---------|--------|----------|--------------|--------|-----|--------------------------|-----|----|-----|-------|-----|-------|
| Grades: 8-12  | 2           |          | Number    | of Grad   | es: 5   |        |          |              |        |     | nool FTE                 |     |    |     |       |     |       |
| FTE Teache    | rs *** : 32 | 2.0      |           |           |         |        |          |              |        |     | trict FTE                |     |    |     |       |     |       |
|               |             |          |           |           |         | Enrolm | ent By . | Age and      | Gender |     |                          |     |    |     |       |     |       |
| O a a da a    | F           | 0        | 7         | 0         | 0       | 10     |          | Age          | 10     | 4.4 | 45                       | 16  | 17 | 18  | 10    | 205 | Total |
| Gender        | 5           | 6        | 7         | 8         | 9       | 10     | 11       | 12           | 13     | 14  | 15                       | 10  | 17 | 18  | 19    | 20> | Total |
| <i>l</i> lale | 0           | 0        | 0         | 0         | 0       | 0      | 0        | 0            | 46     | 47  | 47                       | 42  | 41 | 11  | 0     | 0   | 234   |
| emale         | 0           | 0        | 0         | 0         | 0       | 0      | 0        | 0            | 50     | 54  | 46                       | 59  | 50 | 10  | 0     | 0   | 269   |
| Fotal         | 0           | 0        | 0         | 0         | 0       | 0      | 0        | 0            | 96     | 101 | 93                       | 101 | 91 | 21  | 0     | 0   | 503   |
|               |             |          |           |           |         | Enroln | nent By  | Grade ar     | d Gend | er  |                          |     |    |     |       |     |       |
|               |             |          |           |           |         |        | <u>(</u> | <u>Grade</u> |        |     |                          |     |    |     |       |     |       |
| Gender        | к           | 1        | 2         | 3         | 4       | 5      | 6        | 7            | 8      | 9   | 10                       | 11  | 12 | 4th | Total |     |       |
| Male          | 0           | 0        | 0         | 0         | 0       | 0      | 0        | 0            | 45     | 50  | 46                       | 45  | 41 | 7   | 234   |     |       |
| Female        | 0           | 0        | 0         | 0         | 0       | 0      | 0        | 0            | 54     | 51  | 49                       | 59  | 48 | 8   | 269   |     |       |
| Total         | 0           | 0        | 0         | 0         | 0       | 0      | 0        | 0            | 99     | 101 | 95                       | 104 | 89 | 15  | 503   |     |       |