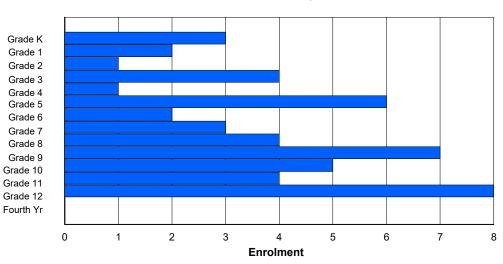

Modification Time: 4:08:14PM

Modification Date:

174

| #007 - Amos C  | comeniu  | s Memo | orial Sch | ool, Hope | edale  |        |          |                  |         |            | lassificat<br>ffers Dis |            |                 | Yes    |          |        |          |
|----------------|----------|--------|-----------|-----------|--------|--------|----------|------------------|---------|------------|-------------------------|------------|-----------------|--------|----------|--------|----------|
| Grades: K-12   |          |        | Number    | of Grade  | es: 13 |        |          |                  |         |            | chool FT                | EPTR :     | <u>10.3</u>     |        |          |        |          |
| FTE Teachers   | *** : 18 | 3.0    |           |           |        |        |          |                  |         | <u> </u>   | rovincial               | FTE PTI    | <u>R : 11.8</u> |        |          |        |          |
|                |          |        |           |           |        | Enrolm | ent By / | Age and          | Gender  |            |                         |            |                 |        |          |        |          |
| Gender         | 5        | 6      | 7         | 8         | 9      | 10     | 11       | <u>Age</u><br>12 | 13      | 14         | 15                      | 16         | 17              | 18     | 19       | 20>    | Total    |
| Male<br>Female | 3<br>6   | 4<br>5 | 2<br>3    | 7<br>7    | 6<br>3 | 5<br>3 | 6<br>3   | 5<br>4           | 3<br>4  | 3<br>1     | 6<br>4                  | 2<br>6     | 4<br>5          | 1<br>2 | 2<br>3   | 0<br>0 | 59<br>59 |
| Total          | 9        | 9      | 5         | 14        | 9      | 8      | 9        | 9                | 7       | 4          | 10                      | 8          | 9               | 3      | 5        | 0      | 118      |
|                |          |        |           |           |        | Enroln | nent By  | Grade a          | nd Geno | ler        |                         |            |                 |        |          |        |          |
|                |          |        |           |           |        |        | <u>c</u> | <u>Grade</u>     |         |            |                         |            |                 |        |          |        |          |
| Gender         | к        | 1      | 2         | 3         | 4      | 5      | 6        | 7                | 8       | 3          | € 1                     | 0 11       | 12              | 4th    | Total    |        |          |
| Male<br>Female | 3<br>6   | 4<br>5 | 2<br>3    | 7<br>7    | 6<br>3 | 5<br>3 | 6<br>3   | 7<br>5           |         | 5 :<br>5 : |                         | 1 4<br>7 4 |                 | 1<br>1 | 59<br>59 |        |          |
| Total          | 9        | 9      | 5         | 14        | 9      | 8      | 9        | 12               | ç       | )          | 8                       | 88         | 8               | 2      | 118      |        |          |

# Enrolment By Grade

#### For 007 - Amos Comenius Memorial School, Hopedale

\* Data from the 2012-2013 AGR(Enrolment/Age as of the last day in Sept./Dec.)

- \*\* Newfoundland Statistics Classification System
- \*\*\* May include itinerant teachers
- Modification Time: 4:08:14PM

Total

101

105

108

100

1

0

| #008 - A. P | P. Low Prir      | mary, La | abrador C | ity       |       |       |         |            |         | -  |    | tion: Urb<br>tance Ec    | an<br>lucation: | No |    |
|-------------|------------------|----------|-----------|-----------|-------|-------|---------|------------|---------|----|----|--------------------------|-----------------|----|----|
| Grades: K-3 | 3                |          | Numbe     | r of Grad | es: 4 |       |         |            |         |    |    | <u>E PTR :</u>           |                 |    |    |
| FTE Teache  | <u>ers</u> *** : | 29.0     |           |           |       |       |         |            |         |    |    | <u>E PTR :</u><br>FTE PT |                 |    |    |
|             |                  |          |           |           |       | Enrol | ment By | Age and    | d Gende | r  |    |                          |                 |    |    |
|             |                  |          |           |           |       |       |         | <u>Age</u> |         |    |    |                          |                 |    |    |
| Gender      | 5                | 6        | 7         | 8         | 9     | 10    | 11      | 12         | 13      | 14 | 15 | 16                       | 17              | 18 | 19 |
| Male        | 53               | 64       | 62        | 65        | 0     | 0     | 0       | 0          | 0       | 0  | 0  | 0                        | 0               | 0  | 0  |
| Female      | 48               | 41       | 46        | 35        | 1     | 0     | 0       | 0          | 0       | 0  | 0  | 0                        | 0               | 0  | 0  |