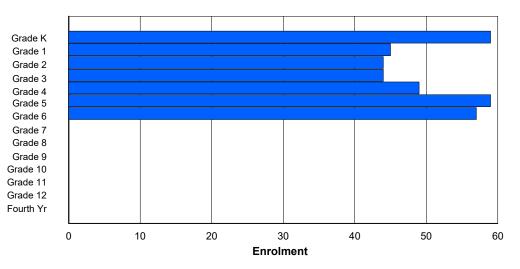

### Enrolment By Grade

0

0

0

0

0

0

0

0

0

0

0

0

0

0

#### For 005 - Peacock Primary School, Happy Valley-Goose Bay

\* Data from the 2012-2013 AGR(Enrolment/Age as of the last day in Sept./Dec.)

- \*\* Newfoundland Statistics Classification System
- \*\*\* May include itinerant teachers