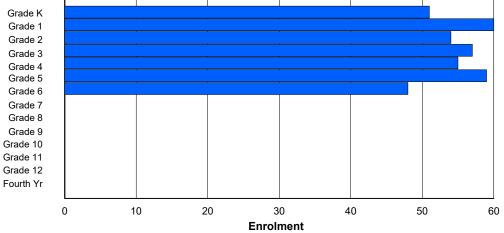

### Enrolment By Grade

0

0

0

0

0

0

0

0

0

0

0

0

0

0

#### For 005 - Peacock Primary School, Happy Valley-Goose Bay

\* Data from the 2012-2013 AGR(Enrolment/Age as of the last day in Sept./Dec.)

- \*\* Newfoundland Statistics Classification System
- \*\*\* May include itinerant teachers