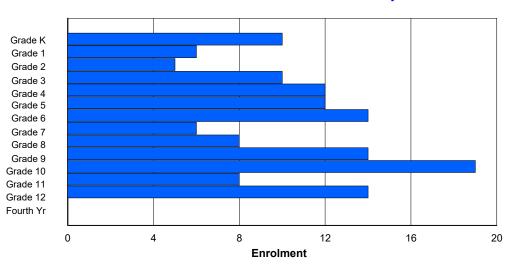

Modification Time: 4:08:14PM

| #014 - Jen | s Haven M   | emorial, | Nain   |         |        |        |          |              |          |           | assificatio              |           |            | Yes |       |     |       |
|------------|-------------|----------|--------|---------|--------|--------|----------|--------------|----------|-----------|--------------------------|-----------|------------|-----|-------|-----|-------|
| Grades: K- | 12          |          | Number | of Grad | es: 13 |        |          |              |          | <u>Sc</u> | chool FTE                | E PTR : 8 | <u>3.9</u> |     |       |     |       |
| FTE Teach  | ers *** : 2 | 4.0      |        |         |        |        |          |              |          |           | strict FTE<br>ovincial F |           |            |     |       |     |       |
|            |             |          |        |         |        | Enrolm | nent By  | Age and      | l Gender |           |                          |           |            |     |       |     |       |
|            |             |          |        |         |        |        | :        | <u>Age</u>   |          |           |                          |           |            |     |       |     |       |
| Gender     | 5           | 6        | 7      | 8       | 9      | 10     | 11       | 12           | 13       | 14        | 15                       | 16        | 17         | 18  | 19    | 20> | Total |
| Male       | 9           | 8        | 5      | 8       | 9      | 13     | 10       | 9            | 8        | 9         | 7                        | 8         | 7          | 4   | 2     | 0   | 116   |
| Female     | 10          | 11       | 8      | 8       | 5      | 6      | 3        | 11           | 9        | 12        | 6                        | 6         | 8          | 5   | 0     | 0   | 108   |
| Total      | 19          | 19       | 13     | 16      | 14     | 19     | 13       | 20           | 17       | 21        | 13                       | 14        | 15         | 9   | 2     | 0   | 224   |
|            |             |          |        |         |        | Enrolr | nent By  | Grade a      | and Gene | der       |                          |           |            |     |       |     |       |
|            |             |          |        |         |        |        | <u>-</u> | <u>Grade</u> |          |           |                          |           |            |     |       |     |       |
| Gender     | К           | 1        | 2      | 3       | 4      | 5      | 6        | 7            | · 8      | 3 9       | 10                       | 11        | 12         | 4th | Total |     |       |
| Male       | 10          | 7        | 6      | 9       | 10     | 11     | 9        | 13           | 6        | 6 8       | 15                       | 3         | 4          | 5   | 116   |     |       |
| Female     | 10          | 11       | 8      | 8       | 7      | 4      | 3        | 12           | . 10     | ) 10      | 12                       | 6         | 7          | 0   | 108   |     |       |
| Total      | 20          | 18       | 14     | 17      | 17     | 15     | 12       | 25           | 5 10     | 5 18      | 27                       | 9         | 11         | 5   | 224   |     |       |

### **Enrolment By Grade**

\* Data from the 2012-2013 AGR(Enrolment/Age as of the last day in Sept./Dec.)

\*\* Newfoundland Statistics Classification System

\*\*\* May include itinerant teachers

Modification Time: 4:08:14PM

Modification Date:

Web Site: http://www.education.gov.nf.ca/sch\_rep/2012/index.htm

| #015 - Lake Me | elville S | chool, N | orth We | est River |        |        |          |              |        |      | lassificati<br>ffers Dist |      |    | Yes |       |     |       |
|----------------|-----------|----------|---------|-----------|--------|--------|----------|--------------|--------|------|---------------------------|------|----|-----|-------|-----|-------|
| Grades: K-12   |           |          | Number  | of Grade  | es: 13 |        |          |              |        |      | chool FT                  |      |    |     |       |     |       |
| FTE Teachers   | *** : 11  | 1.0      |         |           |        |        |          |              |        |      | rovincial                 |      |    |     |       |     |       |
|                |           |          |         |           |        | Enrolm | ent By   | Age and      | Gender |      |                           |      |    |     |       |     |       |
|                |           |          |         |           |        |        |          | Age          |        |      |                           |      |    |     |       |     |       |
| Gender         | 5         | 6        | 7       | 8         | 9      | 10     | 11       | 12           | 13     | 14   | 15                        | 16   | 17 | 18  | 19    | 20> | Total |
| Male           | 0         | 4        | 3       | 4         | 4      | 2      | 5        | 3            | 2      | 2    | 4                         | 1    | 4  | 1   | 1     | 0   | 40    |
| Female         | 7         | 1        | 3       | 7         | 2      | 2      | 3        | 4            | 4      | 6    | 4                         | 3    | 5  | 1   | 1     | 0   | 53    |
| Total          | 7         | 5        | 6       | 11        | 6      | 4      | 8        | 7            | 6      | 8    | 8                         | 4    | 9  | 2   | 2     | 0   | 93    |
|                |           |          |         |           |        | Enroln | nent By  | Grade a      | nd Gen | der  |                           |      |    |     |       |     |       |
|                |           |          |         |           |        |        | <u>.</u> | <u>Grade</u> |        |      |                           |      |    |     |       |     |       |
| Gender         | К         | 1        | 2       | 3         | 4      | 5      | 6        | 7            | 8      | 3 9  | ) 10                      | ) 11 | 12 | 4th | Total |     |       |
| Male           | 1         | 2<br>2   | 4       | 5         | 4      | 1      | 5        | 3            | 2      | 2 3  | 3 3                       |      | 6  | 0   | 40    |     |       |
| Female         | 5         | 2        | 4       | 7         | 2      | 3      | 2        | 4            | :      | 37   | , f                       | 5 4  | 5  | 0   | 53    |     |       |
| Total          | 6         | 4        | 8       | 12        | 6      | 4      | 7        | 7            |        | 5 10 | ) (                       | 3 5  | 11 | 0   | 93    |     |       |