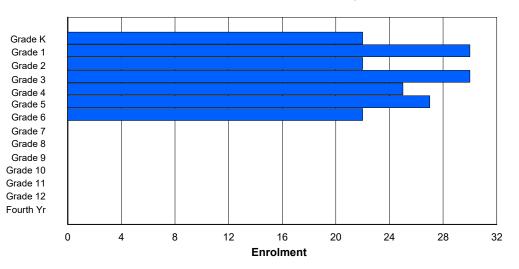

89

74

| #004 - Que       | een of Peace        | e Middle | e School | , Нарру | Valley- | Goose E | lay      |              |        |     | assificatio                     |                 |             | No  |       |     |       |
|------------------|---------------------|----------|----------|---------|---------|---------|----------|--------------|--------|-----|---------------------------------|-----------------|-------------|-----|-------|-----|-------|
| Grades: 4-7      | 7                   |          | Number   | of Grad | es: 4   |         |          |              |        | Sc  | chool FTE                       | <u> PTR : ′</u> | <u>11.8</u> |     |       |     |       |
| <u>FTE Teach</u> | <u>ers</u> *** : 28 | 3.0      |          |         |         |         |          |              |        |     | <u>strict FTE</u><br>ovincial F |                 |             |     |       |     |       |
|                  |                     |          |          |         |         | Enrolm  | ent By / | Age and      | Gender |     |                                 |                 |             |     |       |     |       |
|                  |                     |          |          |         |         |         | 4        | Age          |        |     |                                 |                 |             |     |       |     |       |
| Gender           | 5                   | 6        | 7        | 8       | 9       | 10      | 11       | 12           | 13     | 14  | 15                              | 16              | 17          | 18  | 19    | 20> | Total |
| Male             | 0                   | 0        | 0        | 0       | 38      | 41      | 48       | 46           | 5      | 0   | 0                               | 0               | 0           | 0   | 0     | 0   | 178   |
| Female           | 0                   | 0        | 0        | 1       | 40      | 46      | 27       | 38           | 1      | 0   | 0                               | 0               | 0           | 0   | 0     | 0   | 153   |
| Total            | 0                   | 0        | 0        | 1       | 78      | 87      | 75       | 84           | 6      | 0   | 0                               | 0               | 0           | 0   | 0     | 0   | 331   |
|                  |                     |          |          |         |         | Enrolr  | nent By  | Grade a      | nd Gen | der |                                 |                 |             |     |       |     |       |
|                  |                     |          |          |         |         |         | <u>c</u> | <u>Grade</u> |        |     |                                 |                 |             |     |       |     |       |
| Gender           | К                   | 1        | 2        | 3       | 4       | 5       | 6        | 7            | :      | 89  | 10                              | 11              | 12          | 4th | Total |     |       |
| Male             | 0                   | 0        | 0        | 0       | 41      | 42      | 46       | 49           | (      | 0 C | 0                               | 0               | 0           | 0   | 178   |     |       |
| Female           | 0                   | 0        | 0        | 0       | 41      | 47      | 28       | 37           |        | 0 0 |                                 |                 | 0           | 0   | 153   |     |       |

# **Enrolment By Grade**

86

0

0

0

0

0

0

331

#### For 004 - Queen of Peace Middle School, Happy Valley-Goose Bay

\* Data from the 2012-2013 AGR(Enrolment/Age as of the last day in Sept./Dec.)

- \*\* Newfoundland Statistics Classification System
- \*\*\* May include itinerant teachers