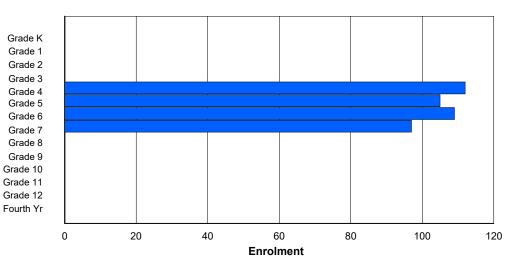

89

74

| #004 - Que       | een of Peace        | e Middle | e School | , Нарру | Valley- | Goose E | lay      |              |        |     | assificatio                     |                 |             | No  |       |     |       |
|------------------|---------------------|----------|----------|---------|---------|---------|----------|--------------|--------|-----|---------------------------------|-----------------|-------------|-----|-------|-----|-------|
| Grades: 4-7      | 7                   |          | Number   | of Grad | es: 4   |         |          |              |        | Sc  | chool FTE                       | <u> PTR : ′</u> | <u>11.8</u> |     |       |     |       |
| <u>FTE Teach</u> | <u>ers</u> *** : 28 | 3.0      |          |         |         |         |          |              |        |     | <u>strict FTE</u><br>ovincial F |                 |             |     |       |     |       |
|                  |                     |          |          |         |         | Enrolm  | ent By / | Age and      | Gender |     |                                 |                 |             |     |       |     |       |
|                  |                     |          |          |         |         |         | 4        | Age          |        |     |                                 |                 |             |     |       |     |       |
| Gender           | 5                   | 6        | 7        | 8       | 9       | 10      | 11       | 12           | 13     | 14  | 15                              | 16              | 17          | 18  | 19    | 20> | Total |
| Male             | 0                   | 0        | 0        | 0       | 38      | 41      | 48       | 46           | 5      | 0   | 0                               | 0               | 0           | 0   | 0     | 0   | 178   |
| Female           | 0                   | 0        | 0        | 1       | 40      | 46      | 27       | 38           | 1      | 0   | 0                               | 0               | 0           | 0   | 0     | 0   | 153   |
| Total            | 0                   | 0        | 0        | 1       | 78      | 87      | 75       | 84           | 6      | 0   | 0                               | 0               | 0           | 0   | 0     | 0   | 331   |
|                  |                     |          |          |         |         | Enrolr  | nent By  | Grade a      | nd Gen | der |                                 |                 |             |     |       |     |       |
|                  |                     |          |          |         |         |         | <u>c</u> | <u>Grade</u> |        |     |                                 |                 |             |     |       |     |       |
| Gender           | К                   | 1        | 2        | 3       | 4       | 5       | 6        | 7            | :      | 89  | 10                              | 11              | 12          | 4th | Total |     |       |
| Male             | 0                   | 0        | 0        | 0       | 41      | 42      | 46       | 49           | (      | 0 C | 0                               | 0               | 0           | 0   | 178   |     |       |
| Female           | 0                   | 0        | 0        | 0       | 41      | 47      | 28       | 37           |        | 0 0 |                                 |                 | 0           | 0   | 153   |     |       |

# **Enrolment By Grade**

86

0

0

0

0

0

0

331

#### For 004 - Queen of Peace Middle School, Happy Valley-Goose Bay

\* Data from the 2012-2013 AGR(Enrolment/Age as of the last day in Sept./Dec.)

- \*\* Newfoundland Statistics Classification System
- \*\*\* May include itinerant teachers