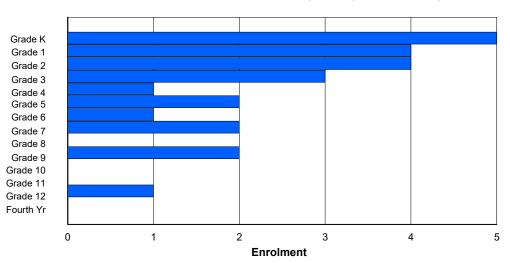

### **Enrolment By Grade**

0

0

0

0

0

0

0

1

For 013 - Mud Lake School, Mud Lake

\* Data from the 2012-2013 AGR(Enrolment/Age as of the last day in Sept./Dec.)

- \*\* Newfoundland Statistics Classification System
- \*\*\* May include itinerant teachers