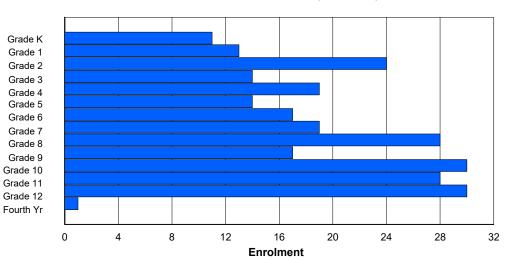

# Enrolment By Grade

#### For 007 - Amos Comenius Memorial School, Hopedale

\* Data from the 2012-2013 AGR(Enrolment/Age as of the last day in Sept./Dec.)

- \*\* Newfoundland Statistics Classification System
- \*\*\* May include itinerant teachers
- Modification Time: 4:08:14PM

Total

101

105

108

100

1

0

| #008 - A. P | P. Low Prir      | mary, La | abrador C | ity       |       |       |         |            |         | -  |    | tion: Urb<br>tance Ec    | an<br>lucation: | No |    |
|-------------|------------------|----------|-----------|-----------|-------|-------|---------|------------|---------|----|----|--------------------------|-----------------|----|----|
| Grades: K-3 | 3                |          | Numbe     | r of Grad | es: 4 |       |         |            |         |    |    | <u>E PTR :</u>           |                 |    |    |
| FTE Teache  | <u>ers</u> *** : | 29.0     |           |           |       |       |         |            |         |    |    | <u>E PTR :</u><br>FTE PT |                 |    |    |
|             |                  |          |           |           |       | Enrol | ment By | Age and    | d Gende | r  |    |                          |                 |    |    |
|             |                  |          |           |           |       |       |         | <u>Age</u> |         |    |    |                          |                 |    |    |
| Gender      | 5                | 6        | 7         | 8         | 9     | 10    | 11      | 12         | 13      | 14 | 15 | 16                       | 17              | 18 | 19 |
| Male        | 53               | 64       | 62        | 65        | 0     | 0     | 0       | 0          | 0       | 0  | 0  | 0                        | 0               | 0  | 0  |
| Female      | 48               | 41       | 46        | 35        | 1     | 0     | 0       | 0          | 0       | 0  | 0  | 0                        | 0               | 0  | 0  |