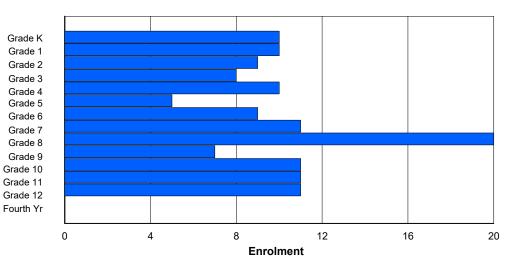

# **Enrolment By Grade**

86

0

0

0

0

0

0

331

#### For 004 - Queen of Peace Middle School, Happy Valley-Goose Bay

\* Data from the 2012-2013 AGR(Enrolment/Age as of the last day in Sept./Dec.)

- \*\* Newfoundland Statistics Classification System
- \*\*\* May include itinerant teachers