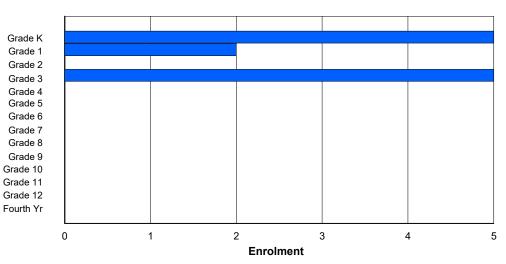

| 3        | 4     | 5      | 6        | 7            | 7       | 8 9 | )  | 10 1                  | 1 12                    | 4th | Total |     |       |
| Male            | 3        | 1        | 0         | 1        | 0     | 0      | 0        | (            | )       | 0 ( | )  | 0 0                   | 0 (                     | 0   | 5     |     |       |
| Female          | 2        | 1        | 0         | 4        | 0     | 0      | 0        | (            | )       | 0 ( | )  | 0 0                   | 0 0                     | 0   | 7     |     |       |
| Total           | 5        | 2        | 0         | 5        | 0     | 0      | 0        | (            | )       | 0   | )  | 0 0                   | ) 0                     | 0   | 12    |     |       |

# Enrolment By Grade



For 182 - Charlottetown Primary, Charlottetown, B.B.

\* Data from the 2012-2013 AGR(Enrolment/Age as of the last day in Sept./Dec.)

- \*\* Newfoundland Statistics Classification System
- \*\*\* May include itinerant teachers

Modification Time: 4:08:14PM

Modification Date:



| #183 - Willi<br>Grades: K-{<br><u>FTE Teach</u> | 9       |        |        | er<br>r of Grac | des: 10 |        |         |                  |         | O<br>Sc<br>D | ffers Dis<br><u>chool FT</u><br>istrict FT | tion: Rura<br>tance Ec<br><u>E PTR :</u><br><u>E PTR :</u><br><u>FTE PT</u> | lucation:<br><u>10.8</u><br><u>11.1</u> | No     |        |
|-------------------------------------------------|---------|--------|--------|-----------------|---------|--------|---------|------------------|---------|---------