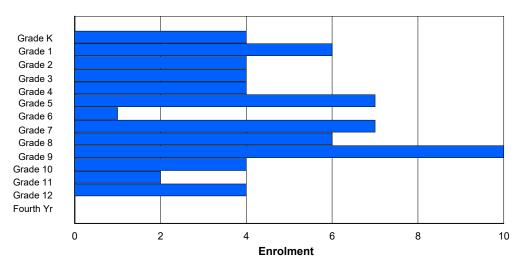

Modification Time: 4:08:14PM

| #014 - Jen | s Haven M   | emorial, | Nain   |         |        |        |          |              |          |           | assificatio              |           |            | Yes |       |     |       |
|------------|-------------|----------|--------|---------|--------|--------|----------|--------------|----------|-----------|--------------------------|-----------|------------|-----|-------|-----|-------|
| Grades: K- | 12          |          | Number | of Grad | es: 13 |        |          |              |          | <u>Sc</u> | chool FTE                | E PTR : 8 | <u>3.9</u> |     |       |     |       |
| FTE Teach  | ers *** : 2 | 4.0      |        |         |        |        |          |              |          |           | strict FTE<br>ovincial F |           |            |     |       |     |       |
|            |             |          |        |         |        | Enrolm | nent By  | Age and      | l Gender |           |                          |           |            |     |       |     |       |
|            |             |          |        |         |        |        | :        | <u>Age</u>   |          |           |                          |           |            |     |       |     |       |
| Gender     | 5           | 6        | 7      | 8       | 9      | 10     | 11       | 12           | 13       | 14        | 15                       | 16        | 17         | 18  | 19    | 20> | Total |
| Male       | 9           | 8        | 5      | 8       | 9      | 13     | 10       | 9            | 8        | 9         | 7                        | 8         | 7          | 4   | 2     | 0   | 116   |
| Female     | 10          | 11       | 8      | 8       | 5      | 6      | 3        | 11           | 9        | 12        | 6                        | 6         | 8          | 5   | 0     | 0   | 108   |
| Total      | 19          | 19       | 13     | 16      | 14     | 19     | 13       | 20           | 17       | 21        | 13                       | 14        | 15         | 9   | 2     | 0   | 224   |
|            |             |          |        |         |        | Enrolr | nent By  | Grade a      | and Gene | der       |                          |           |            |     |       |     |       |
|            |             |          |        |         |        |        | <u>-</u> | <u>Grade</u> |          |           |                          |           |            |     |       |     |       |
| Gender     | К           | 1        | 2      | 3       | 4      | 5      | 6        | 7            | · 8      | 3 9       | 10                       | 11        | 12         | 4th | Total |     |       |
| Male       | 10          | 7        | 6      | 9       | 10     | 11     | 9        | 13           | 6        | 6 8       | 15                       | 3         | 4          | 5   | 116   |     |       |
| Female     | 10          | 11       | 8      | 8       | 7      | 4      | 3        | 12           | . 10     | ) 10      | 12                       | 6         | 7          | 0   | 108   |     |       |
| Total      | 20          | 18       | 14     | 17      | 17     | 15     | 12       | 25           | 5 10     | 5 18      | 27                       | 9         | 11         | 5   | 224   |     |       |

### **Enrolment By Grade**

\* Data from the 2012-2013 AGR(Enrolment/Age as of the last day in Sept./Dec.)

\*\* Newfoundland Statistics Classification System

\*\*\* May include itinerant teachers

Modification Time: 4:08:14PM