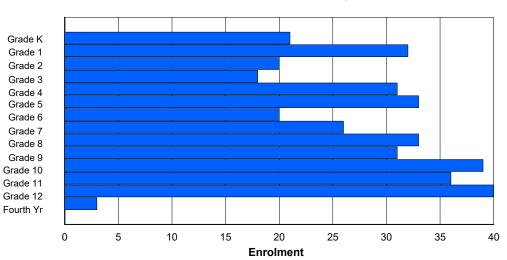

# **Enrolment By Grade**

For 002 - Henry Gordon Academy, Cartwright

\* Data from the 2012-2013 AGR(Enrolment/Age as of the last day in Sept./Dec.)

- \*\* Newfoundland Statistics Classification System
- \*\*\* May include itinerant teachers