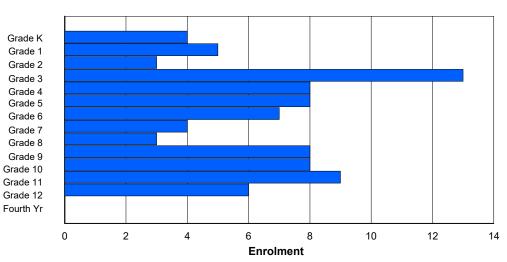

# **Enrolment By Grade**

1

4

2

1

3

1

1

24

0

4

For 001 - St. Peter's School, Black Tickle

\* Data from the 2012-2013 AGR(Enrolment/Age as of the last day in Sept./Dec.)

\*\* Newfoundland Statistics Classification System

0

0

5

1

1

- \*\*\* May include itinerant teachers
- Modification Time: 4:08:14PM

| #002 - Henry (<br>Grades: K-12 | Gordon A |     |   | right<br>of Grade | es: 13 |        |         |              |         | C<br>S | Classifica<br>Offers Di<br>School F<br>District F | stance<br><u>TE PTI</u> | Eduo<br><u>R : 7.</u> | <u>3</u> | Yes |       |     |       |
|--------------------------------|----------|-----|---|-------------------|--------|--------|---------|--------------|---------|--------|---------------------------------------------------|-------------------------|-----------------------|----------|-----|-------|-----|-------|
| FTE Teachers                   | *** : 1( | 0.0 |   |                   |        |        |         |              |         |        | Provincia                                         |                         |                       |          |     |       |     |       |
|                                |          |     |   |                   |        | Enrolr | nent By | Age and      | d Gende | r      |                                                   |                         |                       |          |     |       |     |       |
|                                | _        |     | _ |                   |        |        |         | Age          |         |        |                                                   |                         |                       |          |     |       |     |       |
| Gender                         | 5        | 6   | 7 | 8                 | 9      | 10     | 11      | 12           | 13      | 14     | 15                                                | 16                      |                       | 17       | 18  | 19    | 20> | Total |
| Male                           | 4        | 2   | 5 | 3                 | 4      | 2      | 1       | 5            | 4       | 3      | 1                                                 | 2                       |                       | 5        | 1   | 0     | 0   | 42    |
| Female                         | 4        | 4   | 2 | 1                 | 1      | 3      | 1       | 3            | 5       | 2      | 0                                                 | 2                       |                       | 6        | 0   | 1     | 0   | 35    |
| Total                          | 8        | 6   | 7 | 4                 | 5      | 5      | 2       | 8            | 9       | 5      | 1                                                 | 4                       |                       | 11       | 1   | 1     | 0   | 77    |
|                                |          |     |   |                   |        | Enrol  | ment By | / Grade      | and Gen | der    |                                                   |                         |                       |          |     |       |     |       |
|                                |          |     |   |                   |        |        |         | <u>Grade</u> |         |        |                                                   |                         |                       |          |     |       |     |       |
| Gender                         | К        | 1   | 2 | 3                 | 4      | 5      | 6       |              | 7       | 8      | 9                                                 | 10                      | 11                    | 12       | 4th | Total |     |       |
| Male                           | 4        | 2   | 5 | 3                 | 4      | 1      | 2       | Ę            |         | 4 4    | 4                                                 | 0                       | 3                     | 5        | 0   | 42    |     |       |
| Female                         | 4        | 4   | 2 | 1                 | 1      | 2      | 3       |              | 2       |        | 2                                                 | 1                       | 2                     | 5        | 1   | 35    |     |       |
| Total                          | 8        | 6   | 7 | 4                 | 5      | 3      | 5       | 5            | 7       | 9      | 6                                                 | 1                       | 5                     | 10       | 1   | 77    |     |       |