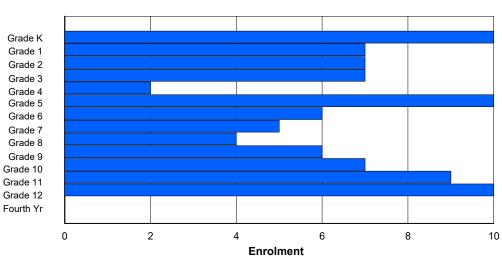

#### **Enrolment By Grade and Gender**

0

0

0

0

0

0

0

|                |          |          |          |          |        |        | Gra    | de     |        |        |        |        |        |        |            |
|----------------|----------|----------|----------|----------|--------|--------|--------|--------|--------|--------|--------|--------|--------|--------|------------|
| Gender         | к        | 1        | 2        | 3        | 4      | 5      | 6      | 7      | 8      | 9      | 10     | 11     | 12     | 4th    | Total      |
| Male<br>Female | 53<br>47 | 64<br>41 | 62<br>47 | 65<br>36 | 0<br>0 | 244<br>171 |
| Total          | 100      | 105      | 109      | 101      | 0      | 0      | 0      | 0      | 0      | 0      | 0      | 0      | 0      | 0      | 415        |