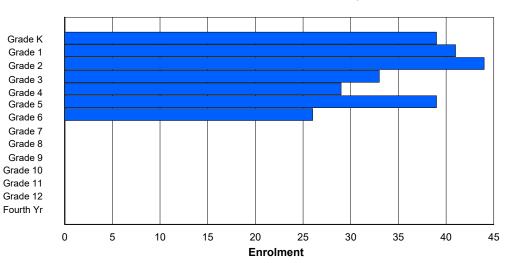

Modification Time: 4:08:14PM

| #016 - B.L. Mo | rrison, F | Postville |        |          |        |        |         |              |         |     |     | ion: Rura<br>ance Edu  |    | Yes |       |     |                  |
|----------------|-----------|-----------|--------|----------|--------|--------|---------|--------------|---------|-----|-----|------------------------|----|-----|-------|-----|------------------|
| Grades: K-12   |           | I         | Number | of Grade | es: 13 |        |         |              |         |     |     | E PTR : 4<br>E PTR : 1 |    |     |       |     |                  |
| FTE Teachers   | *** : 7.  | 0         |        |          |        |        |         |              |         |     |     | FTE PTR                |    |     |       |     |                  |
|                |           |           |        |          |        | Enroln | nent By | Age and      | l Gende | r   |     |                        |    |     |       |     |                  |
| 0              | -         | 0         | 7      | 0        | 0      | 40     |         | Age          | 40      |     | 45  | 40                     | 47 | 40  | 40    | 001 | <b>T</b> - 4 - 1 |
| Gender         | 5         | 6         | 7      | 8        | 9      | 10     | 11      | 12           | 13      | 14  | 15  | 16                     | 17 | 18  | 19    | 20> | Total            |
| Male           | 2         | 2         | 1      | 1        | 1      | 0      | 2       | 2            | 1       | 2   | 3   | 0                      | 1  | 0   | 0     | 0   | 18               |
| Female         | 1         | 1         | 0      | 1        | 0      | 3      | 1       | 0            | 4       | 2   | 1   | 1                      | 1  | 0   | 0     | 0   | 16               |
| Total          | 3         | 3         | 1      | 2        | 1      | 3      | 3       | 2            | 5       | 4   | 4   | 1                      | 2  | 0   | 0     | 0   | 34               |
|                |           |           |        |          |        | Enrol  | ment By | Grade a      | and Gen | der |     |                        |    |     |       |     |                  |
|                |           |           |        |          |        |        |         | <u>Grade</u> |         |     |     |                        |    |     |       |     |                  |
| Gender         | К         | 1         | 2      | 3        | 4      | 5      | 6       | 7            |         | 8 9 | 9 1 | 0 11                   | 12 | 4th | Total |     |                  |
| Male           | 2         | 2         | 1      | 1        | 1      | 0      | 2<br>1  | 2            | 2       | 1 2 | 2 : | 3 0                    | 1  | 0   | 18    |     |                  |
| Female         | 1         | 1         | 0      | 1        | 0      | 3      | 1       | C            | ) .     | 4 2 | 2   | 1 1                    | 1  | 0   | 16    |     |                  |
| Total          | 3         | 3         | 1      | 2        | 1      | 3      | 3       | 2            | 2       | 5 4 | 4 4 | 4 1                    | 2  | 0   | 34    |     |                  |

### **Enrolment By Grade**

\* Data from the 2012-2013 AGR(Enrolment/Age as of the last day in Sept./Dec.)

- \*\* Newfoundland Statistics Classification System
- \*\*\* May include itinerant teachers
- Modification Time: 4:08:14PM