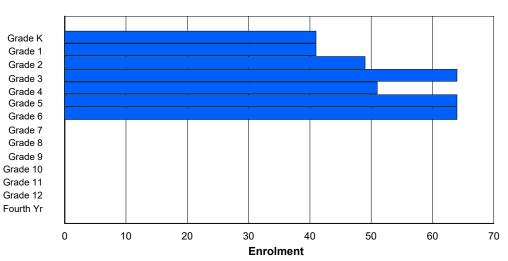

Total

| #001 - St. I | Peter's Sch                                                                                                                                                                                                                                                                                                                                                                                                                                                                                                                                                                                                                                                                                                                                                                                                                                                                           | ool, Bla | ck Tickle | )       |        |        |         |                  |          | -   | lassificat<br>ffers Dist |         |            | Yes |       |     |       |
|--------------|---------------------------------------------------------------------------------------------------------------------------------------------------------------------------------------------------------------------------------------------------------------------------------------------------------------------------------------------------------------------------------------------------------------------------------------------------------------------------------------------------------------------------------------------------------------------------------------------------------------------------------------------------------------------------------------------------------------------------------------------------------------------------------------------------------------------------------------------------------------------------------------|----------|-----------|---------|--------|--------|---------|------------------|----------|-----|--------------------------|---------|------------|-----|-------|-----|-------|
| Grades: 2-4  | 4,6-12                                                                                                                                                                                                                                                                                                                                                                                                                                                                                                                                                                                                                                                                                                                                                                                                                                                                                |          | Number    | of Grad | es: 10 |        |         |                  |          | S   | chool FT                 | E PTR : | <u>4.8</u> |     |       |     |       |
| FTE Teach    | <u>ers</u> *** : 5.                                                                                                                                                                                                                                                                                                                                                                                                                                                                                                                                                                                                                                                                                                                                                                                                                                                                   | .0       |           |         |        |        |         |                  |          |     | istrict FT<br>rovincial  |         |            |     |       |     |       |
|              |                                                                                                                                                                                                                                                                                                                                                                                                                                                                                                                                                                                                                                                                                                                                                                                                                                                                                       |          |           |         |        | Enrolr | nent By | Age and          | d Gender |     |                          |         |            |     |       |     |       |
| Gender       | 5                                                                                                                                                                                                                                                                                                                                                                                                                                                                                                                                                                                                                                                                                                                                                                                                                                                                                     | 6        | 7         | 8       | 9      | 10     | 11      | <u>Age</u><br>12 | 13       | 14  | 15                       | 16      | 17         | 18  | 19    | 20> | Total |
|              |                                                                                                                                                                                                                                                                                                                                                                                                                                                                                                                                                                                                                                                                                                                                                                                                                                                                                       |          |           |         |        |        |         |                  |          |     |                          |         |            |     |       |     |       |
| Male         |                                                                                                                                                                                                                                                                                                                                                                                                                                                                                                                                                                                                                                                                                                                                                                                                                                                                                       |          |           |         |        |        |         |                  |          |     |                          |         |            |     |       |     | 14    |
| Female       | Enrolment By Age and Gender         Enrolment By Age and Gender         5       6       7       8       9       10       11       12       13       14       15       16       17       18       19       20>         5       6       7       8       9       10       11       12       13       14       15       16       17       18       19       20>         0       0       2       1       1       0       1       12       3       1       0       1       0       0       1       20>         0       0       2       1       1       0       1       12       3       1       0       1       0       0       1       1       20>       1       1       1       1       1       1       1       1       1       1       1       1       1       1       1       1       1       1       1       1       1       1       1       1       1       1       1       1       1 | 10       |           |         |        |        |         |                  |          |     |                          |         |            |     |       |     |       |
| Total        | 0                                                                                                                                                                                                                                                                                                                                                                                                                                                                                                                                                                                                                                                                                                                                                                                                                                                                                     | 0        | 5         | 1       | 1      | 0      | 4       | 1                | 3        | 3   | 1                        | 3       | 1          | 0   | 0     | 1   | 24    |
|              |                                                                                                                                                                                                                                                                                                                                                                                                                                                                                                                                                                                                                                                                                                                                                                                                                                                                                       |          |           |         |        | Enrol  | ment By | Grade a          | and Gene | der |                          |         |            |     |       |     |       |
|              |                                                                                                                                                                                                                                                                                                                                                                                                                                                                                                                                                                                                                                                                                                                                                                                                                                                                                       |          |           |         |        |        |         | <u>Grade</u>     |          |     |                          |         |            |     |       |     |       |
| Gender       | К                                                                                                                                                                                                                                                                                                                                                                                                                                                                                                                                                                                                                                                                                                                                                                                                                                                                                     | 1        | 2         | 3       | 4      | 5      | 6       | 7                | 7 8      | 3 9 | ) 1                      | 0 11    | 12         | 4th | Total |     |       |
| Male         | 0                                                                                                                                                                                                                                                                                                                                                                                                                                                                                                                                                                                                                                                                                                                                                                                                                                                                                     | 0        | 2         | 1       | 1      | 0      | 1       | 1                | 3        | 3 2 |                          | 1 0     | 1          | 1   | 14    |     |       |
| Female       | 0                                                                                                                                                                                                                                                                                                                                                                                                                                                                                                                                                                                                                                                                                                                                                                                                                                                                                     | 0        | 3         | 0       | 0      | 0      |         |                  |          | I C |                          | 0 3     |            | 0   | 10    |     |       |

# **Enrolment By Grade**

1

4

2

1

3

1

1

24

0

4

For 001 - St. Peter's School, Black Tickle

\* Data from the 2012-2013 AGR(Enrolment/Age as of the last day in Sept./Dec.)

\*\* Newfoundland Statistics Classification System

0

0

5

1

1

- \*\*\* May include itinerant teachers
- Modification Time: 4:08:14PM

| #002 - Henry (<br>Grades: K-12 | Gordon A |     |   | right<br>of Grade | es: 13 |        |         |              |         | C<br>S | Classifica<br>Offers Di<br>School F<br>District F | stance<br><u>TE PTI</u> | Eduo<br><u>R : 7.</u> | <u>3</u> | Yes |       |     |       |
|--------------------------------|----------|-----|---|-------------------|--------|--------|---------|--------------|---------|--------|---------------------------------------------------|-------------------------|-----------------------|----------|-----|-------|-----|-------|
| FTE Teachers                   | *** : 1( | 0.0 |   |                   |        |        |         |              |         |        | Provincia                                         |                         |                       |          |     |       |     |       |
|                                |          |     |   |                   |        | Enrolr | nent By | Age and      | d Gende | r      |                                                   |                         |                       |          |     |       |     |       |
|                                | _        |     | _ |                   |        |        |         | Age          |         |        |                                                   |                         |                       |          |     |       |     |       |
| Gender                         | 5        | 6   | 7 | 8                 | 9      | 10     | 11      | 12           | 13      | 14     | 15                                                | 16                      |                       | 17       | 18  | 19    | 20> | Total |
| Male                           | 4        | 2   | 5 | 3                 | 4      | 2      | 1       | 5            | 4       | 3      | 1                                                 | 2                       |                       | 5        | 1   | 0     | 0   | 42    |
| Female                         | 4        | 4   | 2 | 1                 | 1      | 3      | 1       | 3            | 5       | 2      | 0                                                 | 2                       |                       | 6        | 0   | 1     | 0   | 35    |
| Total                          | 8        | 6   | 7 | 4                 | 5      | 5      | 2       | 8            | 9       | 5      | 1                                                 | 4                       |                       | 11       | 1   | 1     | 0   | 77    |
|                                |          |     |   |                   |        | Enrol  | ment By | / Grade      | and Gen | der    |                                                   |                         |                       |          |     |       |     |       |
|                                |          |     |   |                   |        |        |         | <u>Grade</u> |         |        |                                                   |                         |                       |          |     |       |     |       |
| Gender                         | К        | 1   | 2 | 3                 | 4      | 5      | 6       |              | 7       | 8      | 9                                                 | 10                      | 11                    | 12       | 4th | Total |     |       |
| Male                           | 4        | 2   | 5 | 3                 | 4      | 1      | 2       | Ę            |         | 4 4    | 4                                                 | 0                       | 3                     | 5        | 0   | 42    |     |       |
| Female                         | 4        | 4   | 2 | 1                 | 1      | 2      | 3       |              | 2       |        | 2                                                 | 1                       | 2                     | 5        | 1   | 35    |     |       |
| Total                          | 8        | 6   | 7 | 4                 | 5      | 3      | 5       | 5            | 7       | 9      | 6                                                 | 1                       | 5                     | 10       | 1   | 77    |     |       |