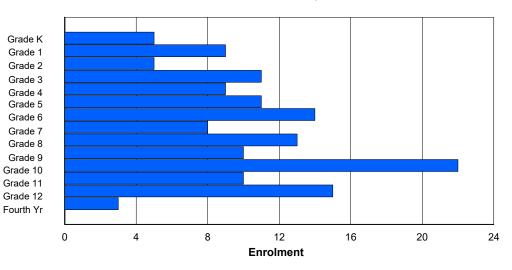

Modification Time: 4:08:14PM

Source: Evaluation and Research

4/18/2018

| #477 - Meal   | y Mountain  | n Colleg | iate, Hap | opy Valle | ey-Goos | se Bay |          |              |        |     | issificatio<br>ers Dista |     |    | No  |       |     |       |
|---------------|-------------|----------|-----------|-----------|---------|--------|----------|--------------|--------|-----|--------------------------|-----|----|-----|-------|-----|-------|
| Grades: 8-12  | 2           |          | Number    | of Grad   | es: 5   |        |          |              |        |     | nool FTE                 |     |    |     |       |     |       |
| FTE Teache    | rs *** : 32 | 2.0      |           |           |         |        |          |              |        |     | trict FTE                |     |    |     |       |     |       |
|               |             |          |           |           |         | Enrolm | ent By . | Age and      | Gender |     |                          |     |    |     |       |     |       |
| O a a da a    | F           | 0        | 7         | 0         | 0       | 10     |          | Age          | 10     | 4.4 | 45                       | 16  | 17 | 18  | 10    | 205 | Total |
| Gender        | 5           | 6        | 7         | 8         | 9       | 10     | 11       | 12           | 13     | 14  | 15                       | 10  | 17 | 18  | 19    | 20> | Total |
| <i>l</i> lale | 0           | 0        | 0         | 0         | 0       | 0      | 0        | 0            | 46     | 47  | 47                       | 42  | 41 | 11  | 0     | 0   | 234   |
| emale         | 0           | 0        | 0         | 0         | 0       | 0      | 0        | 0            | 50     | 54  | 46                       | 59  | 50 | 10  | 0     | 0   | 269   |
| Fotal         | 0           | 0        | 0         | 0         | 0       | 0      | 0        | 0            | 96     | 101 | 93                       | 101 | 91 | 21  | 0     | 0   | 503   |
|               |             |          |           |           |         | Enroln | nent By  | Grade ar     | d Gend | er  |                          |     |    |     |       |     |       |
|               |             |          |           |           |         |        | <u>(</u> | <u>Grade</u> |        |     |                          |     |    |     |       |     |       |
| Gender        | к           | 1        | 2         | 3         | 4       | 5      | 6        | 7            | 8      | 9   | 10                       | 11  | 12 | 4th | Total |     |       |
| Male          | 0           | 0        | 0         | 0         | 0       | 0      | 0        | 0            | 45     | 50  | 46                       | 45  | 41 | 7   | 234   |     |       |
| Female        | 0           | 0        | 0         | 0         | 0       | 0      | 0        | 0            | 54     | 51  | 49                       | 59  | 48 | 8   | 269   |     |       |
| Total         | 0           | 0        | 0         | 0         | 0       | 0      | 0        | 0            | 99     | 101 | 95                       | 104 | 89 | 15  | 503   |     |       |

#### **Enrolment By Grade**

For 477 - Mealy Mountain Collegiate, Happy Valley-Goose Bay

\* Data from the 2012-2013 AGR(Enrolment/Age as of the last day in Sept./Dec.)

- \*\* Newfoundland Statistics Classification System
- \*\*\* May include itinerant teachers