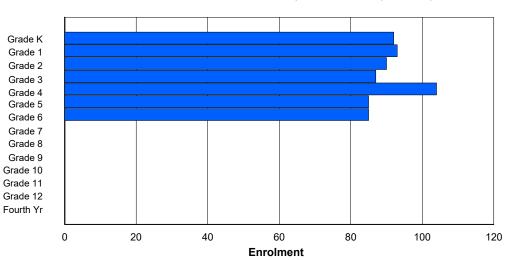

89

74

| #004 - Que       | een of Peace        | e Middle | e School | , Нарру | Valley- | Goose E | lay      |              |        |     | assificatio                     |                 |             | No  |       |     |       |
|------------------|---------------------|----------|----------|---------|---------|---------|----------|--------------|--------|-----|---------------------------------|-----------------|-------------|-----|-------|-----|-------|
| Grades: 4-7      | 7                   |          | Number   | of Grad | es: 4   |         |          |              |        | Sc  | chool FTE                       | <u> PTR : ′</u> | <u>11.8</u> |     |       |     |       |
| <u>FTE Teach</u> | <u>ers</u> *** : 28 | 3.0      |          |         |         |         |          |              |        |     | <u>strict FTE</u><br>ovincial F |                 |             |     |       |     |       |
|                  |                     |          |          |         |         | Enrolm  | ent By / | Age and      | Gender |     |                                 |                 |             |     |       |     |       |
|                  |                     |          |          |         |         |         | 4        | Age          |        |     |                                 |                 |             |     |       |     |       |
| Gender           | 5                   | 6        | 7        | 8       | 9       | 10      | 11       | 12           | 13     | 14  | 15                              | 16              | 17          | 18  | 19    | 20> | Total |
| Male             | 0                   | 0        | 0        | 0       | 38      | 41      | 48       | 46           | 5      | 0   | 0                               | 0               | 0           | 0   | 0     | 0   | 178   |
| Female           | 0                   | 0        | 0        | 1       | 40      | 46      | 27       | 38           | 1      | 0   | 0                               | 0               | 0           | 0   | 0     | 0   | 153   |
| Total            | 0                   | 0        | 0        | 1       | 78      | 87      | 75       | 84           | 6      | 0   | 0                               | 0               | 0           | 0   | 0     | 0   | 331   |
|                  |                     |          |          |         |         | Enrolr  | nent By  | Grade a      | nd Gen | der |                                 |                 |             |     |       |     |       |
|                  |                     |          |          |         |         |         | <u>c</u> | <u>Grade</u> |        |     |                                 |                 |             |     |       |     |       |
| Gender           | К                   | 1        | 2        | 3       | 4       | 5       | 6        | 7            | :      | 89  | 10                              | 11              | 12          | 4th | Total |     |       |
| Male             | 0                   | 0        | 0        | 0       | 41      | 42      | 46       | 49           | (      | 0 C | 0                               | 0               | 0           | 0   | 178   |     |       |
| Female           | 0                   | 0        | 0        | 0       | 41      | 47      | 28       | 37           |        | 0 0 |                                 |                 | 0           | 0   | 153   |     |       |

# **Enrolment By Grade**

86

0

0

0

0

0

0

331

#### For 004 - Queen of Peace Middle School, Happy Valley-Goose Bay

\* Data from the 2012-2013 AGR(Enrolment/Age as of the last day in Sept./Dec.)

- \*\* Newfoundland Statistics Classification System
- \*\*\* May include itinerant teachers