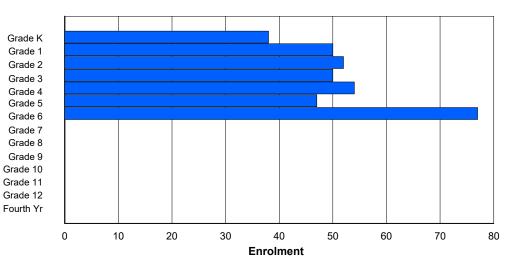

# **Enrolment By Grade**

For 002 - Henry Gordon Academy, Cartwright

\* Data from the 2012-2013 AGR(Enrolment/Age as of the last day in Sept./Dec.)

- \*\* Newfoundland Statistics Classification System
- \*\*\* May include itinerant teachers