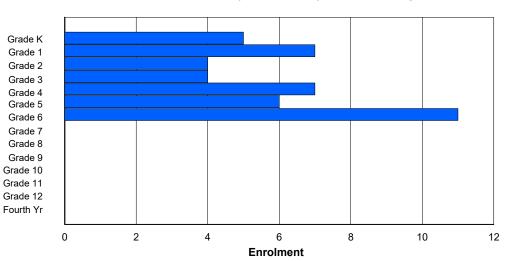

Modification Time: 4:08:14PM

Modification Date:

174

| #007 - Amos C  | comeniu  | s Memo | orial Sch | ool, Hope | edale  |        |          |                  |         |            | lassificat<br>ffers Dis |            |                 | Yes    |          |        |          |
|----------------|----------|--------|-----------|-----------|--------|--------|----------|------------------|---------|------------|-------------------------|------------|-----------------|--------|----------|--------|----------|
| Grades: K-12   |          |        | Number    | of Grade  | es: 13 |        |          |                  |         |            | chool FT                | EPTR :     | <u>10.3</u>     |        |          |        |          |
| FTE Teachers   | *** : 18 | 3.0    |           |           |        |        |          |                  |         | <u> </u>   | rovincial               | FTE PTI    | <u>R : 11.8</u> |        |          |        |          |
|                |          |        |           |           |        | Enrolm | ent By / | Age and          | Gender  |            |                         |            |                 |        |          |        |          |
| Gender         | 5        | 6      | 7         | 8         | 9      | 10     | 11       | <u>Age</u><br>12 | 13      | 14         | 15                      | 16         | 17              | 18     | 19       | 20>    | Total    |
| Male<br>Female | 3<br>6   | 4<br>5 | 2<br>3    | 7<br>7    | 6<br>3 | 5<br>3 | 6<br>3   | 5<br>4           | 3<br>4  | 3<br>1     | 6<br>4                  | 2<br>6     | 4<br>5          | 1<br>2 | 2<br>3   | 0<br>0 | 59<br>59 |
| Total          | 9        | 9      | 5         | 14        | 9      | 8      | 9        | 9                | 7       | 4          | 10                      | 8          | 9               | 3      | 5        | 0      | 118      |
|                |          |        |           |           |        | Enroln | nent By  | Grade a          | nd Geno | ler        |                         |            |                 |        |          |        |          |
|                |          |        |           |           |        |        | <u>c</u> | <u>Grade</u>     |         |            |                         |            |                 |        |          |        |          |
| Gender         | к        | 1      | 2         | 3         | 4      | 5      | 6        | 7                | 8       | 3          | € 1                     | 0 11       | 12              | 4th    | Total    |        |          |
| Male<br>Female | 3<br>6   | 4<br>5 | 2<br>3    | 7<br>7    | 6<br>3 | 5<br>3 | 6<br>3   | 7<br>5           |         | 5 :<br>5 : |                         | 1 4<br>7 4 |                 | 1<br>1 | 59<br>59 |        |          |
| Total          | 9        | 9      | 5         | 14        | 9      | 8      | 9        | 12               | ç       | )          | 8                       | 88         | 8               | 2      | 118      |        |          |

# Enrolment By Grade

#### For 007 - Amos Comenius Memorial School, Hopedale

\* Data from the 2012-2013 AGR(Enrolment/Age as of the last day in Sept./Dec.)

- \*\* Newfoundland Statistics Classification System
- \*\*\* May include itinerant teachers
- Modification Time: 4:08:14PM

Total

101

105

108

100

1

0

| #008 - A. P | P. Low Prir      | mary, La | abrador C | ity       |       |       |         |            |         | -  |    | tion: Urb<br>tance Ec    | an<br>lucation: | No |    |
|-------------|------------------|----------|-----------|-----------|-------|-------|---------|------------|---------|----|----|--------------------------|-----------------|----|----|
| Grades: K-3 | 3                |          | Numbe     | r of Grad | es: 4 |       |         |            |         |    |    | <u>E PTR :</u>           |                 |    |    |
| FTE Teache  | <u>ers</u> *** : | 29.0     |           |           |       |       |         |            |         |    |    | <u>E PTR :</u><br>FTE PT |                 |    |    |
|             |                  |          |           |           |       | Enrol | ment By | Age and    | d Gende | r  |    |                          |                 |    |    |
|             |                  |          |           |           |       |       |         | <u>Age</u> |         |    |    |                          |                 |    |    |
| Gender      | 5                | 6        | 7         | 8         | 9     | 10    | 11      | 12         | 13      | 14 | 15 | 16                       | 17              | 18 | 19 |
| Male        | 53               | 64       | 62        | 65        | 0     | 0     | 0       | 0          | 0       | 0  | 0  | 0                        | 0               | 0  | 0  |
| Female      | 48               | 41       | 46        | 35        | 1     | 0     | 0       | 0          | 0       | 0  | 0  | 0                        | 0               | 0  | 0  |