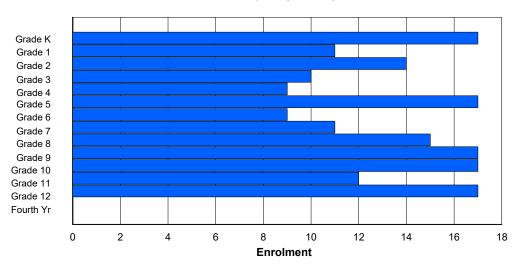

Modification Time: 4:08:14PM

| #014 - Jen | s Haven M   | emorial, | Nain   |         |        |        |          |              |          |           | assificatio              |           |            | Yes |       |     |       |
|------------|-------------|----------|--------|---------|--------|--------|----------|--------------|----------|-----------|--------------------------|-----------|------------|-----|-------|-----|-------|
| Grades: K- | 12          |          | Number | of Grad | es: 13 |        |          |              |          | <u>Sc</u> | chool FTE                | E PTR : 8 | <u>3.9</u> |     |       |     |       |
| FTE Teach  | ers *** : 2 | 4.0      |        |         |        |        |          |              |          |           | strict FTE<br>ovincial F |           |            |     |       |     |       |
|            |             |          |        |         |        | Enrolm | nent By  | Age and      | l Gender |           |                          |           |            |     |       |     |       |
|            |             |          |        |         |        |        | :        | <u>Age</u>   |          |           |                          |           |            |     |       |     |       |
| Gender     | 5           | 6        | 7      | 8       | 9      | 10     | 11       | 12           | 13       | 14        | 15                       | 16        | 17         | 18  | 19    | 20> | Total |
| Male       | 9           | 8        | 5      | 8       | 9      | 13     | 10       | 9            | 8        | 9         | 7                        | 8         | 7          | 4   | 2     | 0   | 116   |
| Female     | 10          | 11       | 8      | 8       | 5      | 6      | 3        | 11           | 9        | 12        | 6                        | 6         | 8          | 5   | 0     | 0   | 108   |
| Total      | 19          | 19       | 13     | 16      | 14     | 19     | 13       | 20           | 17       | 21        | 13                       | 14        | 15         | 9   | 2     | 0   | 224   |
|            |             |          |        |         |        | Enrolr | nent By  | Grade a      | and Gene | der       |                          |           |            |     |       |     |       |
|            |             |          |        |         |        |        | <u>-</u> | <u>Grade</u> |          |           |                          |           |            |     |       |     |       |
| Gender     | К           | 1        | 2      | 3       | 4      | 5      | 6        | 7            | · 8      | 3 9       | 10                       | 11        | 12         | 4th | Total |     |       |
| Male       | 10          | 7        | 6      | 9       | 10     | 11     | 9        | 13           | 6        | 6 8       | 15                       | 3         | 4          | 5   | 116   |     |       |
| Female     | 10          | 11       | 8      | 8       | 7      | 4      | 3        | 12           | . 10     | ) 10      | 12                       | 6         | 7          | 0   | 108   |     |       |
| Total      | 20          | 18       | 14     | 17      | 17     | 15     | 12       | 25           | 5 10     | 5 18      | 27                       | 9         | 11         | 5   | 224   |     |       |

### **Enrolment By Grade**

\* Data from the 2012-2013 AGR(Enrolment/Age as of the last day in Sept./Dec.)

\*\* Newfoundland Statistics Classification System

\*\*\* May include itinerant teachers

Modification Time: 4:08:14PM