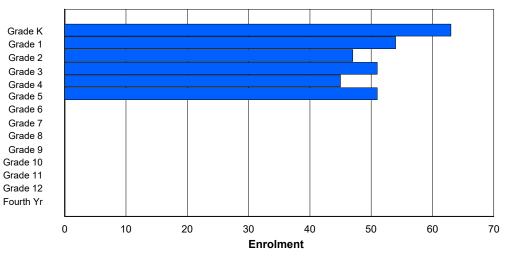

#### **Enrolment By Grade and Gender**

0

0

0

0

0

0

0

|                |          |          |          |          |        |        | Gra    | de     |        |        |        |        |        |        |            |
|----------------|----------|----------|----------|----------|--------|--------|--------|--------|--------|--------|--------|--------|--------|--------|------------|
| Gender         | к        | 1        | 2        | 3        | 4      | 5      | 6      | 7      | 8      | 9      | 10     | 11     | 12     | 4th    | Total      |
| Male<br>Female | 53<br>47 | 64<br>41 | 62<br>47 | 65<br>36 | 0<br>0 | 244<br>171 |
| Total          | 100      | 105      | 109      | 101      | 0      | 0      | 0      | 0      | 0      | 0      | 0      | 0      | 0      | 0      | 415        |