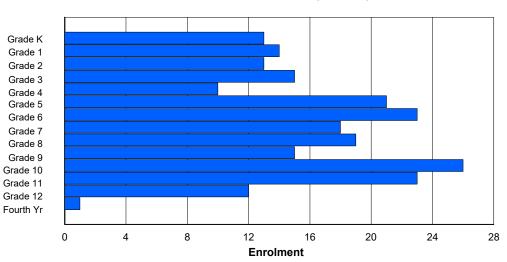

# **Enrolment By Grade**

1

4

2

1

3

1

1

24

0

4

For 001 - St. Peter's School, Black Tickle

\* Data from the 2012-2013 AGR(Enrolment/Age as of the last day in Sept./Dec.)

\*\* Newfoundland Statistics Classification System

0

0

5

1

1

- \*\*\* May include itinerant teachers
- Modification Time: 4:08:14PM

| #002 - Henry (<br>Grades: K-12 | Gordon A |     |   | right<br>of Grade | es: 13 |        |         |              |         | C<br>S | Classifica<br>Offers Di<br>School F<br>District F | stance<br><u>TE PTI</u> | Eduo<br><u>R : 7.</u> | <u>3</u> | Yes |       |     |       |
|--------------------------------|----------|-----|---|-------------------|--------|--------|---------|--------------|---------|--------|---------------------------------------------------|-------------------------|-----------------------|----------|-----|-------|-----|-------|
| FTE Teachers                   | *** : 1( | 0.0 |   |                   |        |        |         |              |         |        | Provincia                                         |                         |                       |          |     |       |     |       |
|                                |          |     |   |                   |        | Enrolr | nent By | Age and      | d Gende | r      |                                                   |                         |                       |          |     |       |     |       |
|                                | _        |     | _ |                   |        |        |         | Age          |         |        |                                                   |                         |                       |          |     |       |     |       |
| Gender                         | 5        | 6   | 7 | 8                 | 9      | 10     | 11      | 12           | 13      | 14     | 15                                                | 16                      |                       | 17       | 18  | 19    | 20> | Total |
| Male                           | 4        | 2   | 5 | 3                 | 4      | 2      | 1       | 5            | 4       | 3      | 1                                                 | 2                       |                       | 5        | 1   | 0     | 0   | 42    |
| Female                         | 4        | 4   | 2 | 1                 | 1      | 3      | 1       | 3            | 5       | 2      | 0                                                 | 2                       |                       | 6        | 0   | 1     | 0   | 35    |
| Total                          | 8        | 6   | 7 | 4                 | 5      | 5      | 2       | 8            | 9       | 5      | 1                                                 | 4                       |                       | 11       | 1   | 1     | 0   | 77    |
|                                |          |     |   |                   |        | Enrol  | ment By | / Grade      | and Gen | der    |                                                   |                         |                       |          |     |       |     |       |
|                                |          |     |   |                   |        |        |         | <u>Grade</u> |         |        |                                                   |                         |                       |          |     |       |     |       |
| Gender                         | К        | 1   | 2 | 3                 | 4      | 5      | 6       |              | 7       | 8      | 9                                                 | 10                      | 11                    | 12       | 4th | Total |     |       |
| Male                           | 4        | 2   | 5 | 3                 | 4      | 1      | 2       | Ę            |         | 4 4    | 4                                                 | 0                       | 3                     | 5        | 0   | 42    |     |       |
| Female                         | 4        | 4   | 2 | 1                 | 1      | 2      | 3       |              | 2       |        | 2                                                 | 1                       | 2                     | 5        | 1   | 35    |     |       |
| Total                          | 8        | 6   | 7 | 4                 | 5      | 3      | 5       | 5            | 7       | 9      | 6                                                 | 1                       | 5                     | 10       | 1   | 77    |     |       |