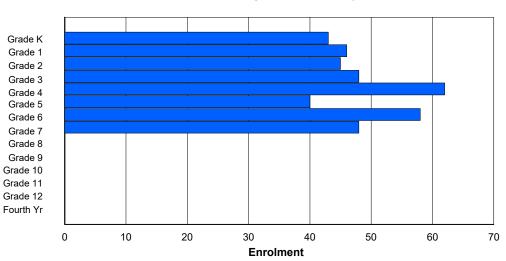

# **Enrolment By Grade**

1

4

2

1

3

1

1

24

0

4

For 001 - St. Peter's School, Black Tickle

\* Data from the 2012-2013 AGR(Enrolment/Age as of the last day in Sept./Dec.)

\*\* Newfoundland Statistics Classification System

0

0

5

1

1

- \*\*\* May include itinerant teachers
- Modification Time: 4:08:14PM

| #002 - Henry (<br>Grades: K-12 | Gordon A |     |   | right<br>of Grade | es: 13 |        |         |              |         | C<br>S | Classifica<br>Offers Di<br>School F<br>District F | stance<br><u>TE PTI</u> | Eduo<br><u>R : 7.</u> | <u>3</u> | Yes |       |     |       |
|--------------------------------|----------|-----|---|-------------------|--------|--------|---------|--------------|---------|--------|---------------------------------------------------|-------------------------|-----------------------|----------|-----|-------|-----|-------|
| FTE Teachers                   | *** : 1( | 0.0 |   |                   |        |        |         |              |         |        | Provincia                                         |                         |                       |          |     |       |     |       |
|                                |          |     |   |                   |        | Enrolr | nent By | Age and      | d Gende | r      |                                                   |                         |                       |          |     |       |     |       |
|                                | _        |     | _ |                   |        |        |         | Age          |         |        |                                                   |                         |                       |          |     |       |     |       |
| Gender                         | 5        | 6   | 7 | 8                 | 9      | 10     | 11      | 12           | 13      | 14     | 15                                                | 16                      |                       | 17       | 18  | 19    | 20> | Total |
| Male                           | 4        | 2   | 5 | 3                 | 4      | 2      | 1       | 5            | 4       | 3      | 1                                                 | 2                       |                       | 5        | 1   | 0     | 0   | 42    |
| Female                         | 4        | 4   | 2 | 1                 | 1      | 3      | 1       | 3            | 5       | 2      | 0                                                 | 2                       |                       | 6        | 0   | 1     | 0   | 35    |
| Total                          | 8        | 6   | 7 | 4                 | 5      | 5      | 2       | 8            | 9       | 5      | 1                                                 | 4                       |                       | 11       | 1   | 1     | 0   | 77    |
|                                |          |     |   |                   |        | Enrol  | ment By | / Grade      | and Gen | der    |                                                   |                         |                       |          |     |       |     |       |
|                                |          |     |   |                   |        |        |         | <u>Grade</u> |         |        |                                                   |                         |                       |          |     |       |     |       |
| Gender                         | К        | 1   | 2 | 3                 | 4      | 5      | 6       |              | 7       | 8      | 9                                                 | 10                      | 11                    | 12       | 4th | Total |     |       |
| Male                           | 4        | 2   | 5 | 3                 | 4      | 1      | 2       | Ę            |         | 4 4    | 4                                                 | 0                       | 3                     | 5        | 0   | 42    |     |       |
| Female                         | 4        | 4   | 2 | 1                 | 1      | 2      | 3       |              | 2       |        | 2                                                 | 1                       | 2                     | 5        | 1   | 35    |     |       |
| Total                          | 8        | 6   | 7 | 4                 | 5      | 3      | 5       | 5            | 7       | 9      | 6                                                 | 1                       | 5                     | 10       | 1   | 77    |     |       |