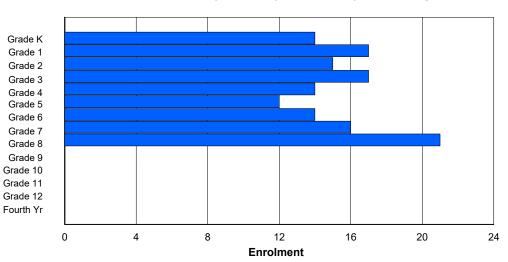

### **Enrolment By Grade**

\* Data from the 2012-2013 AGR(Enrolment/Age as of the last day in Sept./Dec.)

\*\* Newfoundland Statistics Classification System

\*\*\* May include itinerant teachers

Modification Time: 4:08:14PM