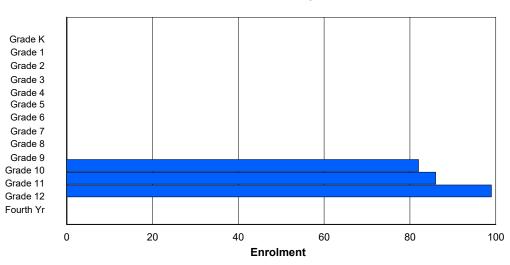

Total

| #001 - St. I | Peter's Sch                                                                                                                                                                                                                                                                                                                                                                                                                                                                                                                                                                                                                                                                                                                                                                                                                                                                           | ool, Bla | ck Tickle | )       |        |        |         |                  |          | -   | lassificat<br>ffers Dist |         |            | Yes |       |     |       |
|--------------|---------------------------------------------------------------------------------------------------------------------------------------------------------------------------------------------------------------------------------------------------------------------------------------------------------------------------------------------------------------------------------------------------------------------------------------------------------------------------------------------------------------------------------------------------------------------------------------------------------------------------------------------------------------------------------------------------------------------------------------------------------------------------------------------------------------------------------------------------------------------------------------|----------|-----------|---------|--------|--------|---------|------------------|----------|-----|--------------------------|---------|------------|-----|-------|-----|-------|
| Grades: 2-4  | 4,6-12                                                                                                                                                                                                                                                                                                                                                                                                                                                                                                                                                                                                                                                                                                                                                                                                                                                                                |          | Number    | of Grad | es: 10 |        |         |                  |          | S   | chool FT                 | E PTR : | <u>4.8</u> |     |       |     |       |
| FTE Teach    | <u>ers</u> *** : 5.                                                                                                                                                                                                                                                                                                                                                                                                                                                                                                                                                                                                                                                                                                                                                                                                                                                                   | .0       |           |         |        |        |         |                  |          |     | istrict FT<br>rovincial  |         |            |     |       |     |       |
|              |                                                                                                                                                                                                                                                                                                                                                                                                                                                                                                                                                                                                                                                                                                                                                                                                                                                                                       |          |           |         |        | Enrolr | nent By | Age and          | d Gender |     |                          |         |            |     |       |     |       |
| Gender       | 5                                                                                                                                                                                                                                                                                                                                                                                                                                                                                                                                                                                                                                                                                                                                                                                                                                                                                     | 6        | 7         | 8       | 9      | 10     | 11      | <u>Age</u><br>12 | 13       | 14  | 15                       | 16      | 17         | 18  | 19    | 20> | Total |
|              |                                                                                                                                                                                                                                                                                                                                                                                                                                                                                                                                                                                                                                                                                                                                                                                                                                                                                       |          |           |         |        |        |         |                  |          |     |                          |         |            |     |       |     |       |
| Male         |                                                                                                                                                                                                                                                                                                                                                                                                                                                                                                                                                                                                                                                                                                                                                                                                                                                                                       |          |           |         |        |        |         |                  |          |     |                          |         |            |     |       |     | 14    |
| Female       | Enrolment By Age and Gender         Enrolment By Age and Gender         5       6       7       8       9       10       11       12       13       14       15       16       17       18       19       20>         5       6       7       8       9       10       11       12       13       14       15       16       17       18       19       20>         0       0       2       1       1       0       1       12       3       1       0       1       0       0       1       20>         0       0       2       1       1       0       1       12       3       1       0       1       0       0       1       1       20>       1       1       1       1       1       1       1       1       1       1       1       1       1       1       1       1       1       1       1       1       1       1       1       1       1       1       1       1       1 | 10       |           |         |        |        |         |                  |          |     |                          |         |            |     |       |     |       |
| Total        | 0                                                                                                                                                                                                                                                                                                                                                                                                                                                                                                                                                                                                                                                                                                                                                                                                                                                                                     | 0        | 5         | 1       | 1      | 0      | 4       | 1                | 3        | 3   | 1                        | 3       | 1          | 0   | 0     | 1   | 24    |
|              |                                                                                                                                                                                                                                                                                                                                                                                                                                                                                                                                                                                                                                                                                                                                                                                                                                                                                       |          |           |         |        | Enrol  | ment By | Grade a          | and Gene | der |                          |         |            |     |       |     |       |
|              |                                                                                                                                                                                                                                                                                                                                                                                                                                                                                                                                                                                                                                                                                                                                                                                                                                                                                       |          |           |         |        |        |         | <u>Grade</u>     |          |     |                          |         |            |     |       |     |       |
| Gender       | К                                                                                                                                                                                                                                                                                                                                                                                                                                                                                                                                                                                                                                                                                                                                                                                                                                                                                     | 1        | 2         | 3       | 4      | 5      | 6       | 7                | 7 8      | 3 9 | ) 1                      | 0 11    | 12         | 4th | Total |     |       |
| Male         | 0                                                                                                                                                                                                                                                                                                                                                                                                                                                                                                                                                                                                                                                                                                                                                                                                                                                                                     | 0        | 2         | 1       | 1      | 0      | 1       | 1                | 3        | 3 2 |                          | 1 0     | 1          | 1   | 14    |     |       |
| Female       | 0                                                                                                                                                                                                                                                                                                                                                                                                                                                                                                                                                                                                                                                                                                                                                                                                                                                                                     | 0        | 3         | 0       | 0      | 0      |         |                  |          | I C |                          | 0 3     |            | 0   | 10    |     |       |

# **Enrolment By Grade**

1

4

2

1

3

1

1

24

0

4

For 001 - St. Peter's School, Black Tickle

\* Data from the 2012-2013 AGR(Enrolment/Age as of the last day in Sept./Dec.)

\*\* Newfoundland Statistics Classification System

0

0

5

1

1

- \*\*\* May include itinerant teachers
- Modification Time: 4:08:14PM

| #002 - Henry (<br>Grades: K-12 | Gordon A |     |   | right<br>of Grade | es: 13 |        |         |              |         | C<br>S | Classifica<br>Offers Di<br>School F<br>District F | stance<br><u>TE PTI</u> | Eduo<br><u>R : 7.</u> | <u>3</u> | Yes |       |     |       |
|--------------------------------|----------|-----|---|-------------------|--------|--------|---------|--------------|---------|--------|---------------------------------------------------|-------------------------|-----------------------|----------|-----|-------|-----|-------|
| FTE Teachers                   | *** : 1( | 0.0 |   |                   |        |        |         |              |         |        | Provincia                                         |                         |                       |          |     |       |     |       |
|                                |          |     |   |                   |        | Enrolr | nent By | Age and      | d Gende | r      |                                                   |                         |                       |          |     |       |     |       |
|                                | _        |     | _ |                   |        |        |         | Age          |         |        |                                                   |                         |                       |          |     |       |     |       |
| Gender                         | 5        | 6   | 7 | 8                 | 9      | 10     | 11      | 12           | 13      | 14     | 15                                                | 16                      |                       | 17       | 18  | 19    | 20> | Total |
| Male                           | 4        | 2   | 5 | 3                 | 4      | 2      | 1       | 5            | 4       | 3      | 1                                                 | 2                       |                       | 5        | 1   | 0     | 0   | 42    |
| Female                         | 4        | 4   | 2 | 1                 | 1      | 3      | 1       | 3            | 5       | 2      | 0                                                 | 2                       |                       | 6        | 0   | 1     | 0   | 35    |
| Total                          | 8        | 6   | 7 | 4                 | 5      | 5      | 2       | 8            | 9       | 5      | 1                                                 | 4                       |                       | 11       | 1   | 1     | 0   | 77    |
|                                |          |     |   |                   |        | Enrol  | ment By | / Grade      | and Gen | der    |                                                   |                         |                       |          |     |       |     |       |
|                                |          |     |   |                   |        |        |         | <u>Grade</u> |         |        |                                                   |                         |                       |          |     |       |     |       |
| Gender                         | К        | 1   | 2 | 3                 | 4      | 5      | 6       |              | 7       | 8      | 9                                                 | 10                      | 11                    | 12       | 4th | Total |     |       |
| Male                           | 4        | 2   | 5 | 3                 | 4      | 1      | 2       | Ę            |         | 4 4    | 4                                                 | 0                       | 3                     | 5        | 0   | 42    |     |       |
| Female                         | 4        | 4   | 2 | 1                 | 1      | 2      | 3       |              | 2       |        | 2                                                 | 1                       | 2                     | 5        | 1   | 35    |     |       |
| Total                          | 8        | 6   | 7 | 4                 | 5      | 3      | 5       | 5            | 7       | 9      | 6                                                 | 1                       | 5                     | 10       | 1   | 77    |     |       |