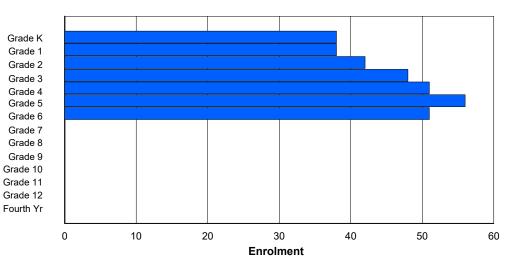

89

74

| #004 - Que       | een of Peace        | e Middle | e School | , Нарру | Valley- | Goose E | lay      |              |        |     | assificatio                     |                 |             | No  |       |     |       |
|------------------|---------------------|----------|----------|---------|---------|---------|----------|--------------|--------|-----|---------------------------------|-----------------|-------------|-----|-------|-----|-------|
| Grades: 4-7      | 7                   |          | Number   | of Grad | es: 4   |         |          |              |        | Sc  | chool FTE                       | <u> PTR : ′</u> | <u>11.8</u> |     |       |     |       |
| <u>FTE Teach</u> | <u>ers</u> *** : 28 | 3.0      |          |         |         |         |          |              |        |     | <u>strict FTE</u><br>ovincial F |                 |             |     |       |     |       |
|                  |                     |          |          |         |         | Enrolm  | ent By / | Age and      | Gender |     |                                 |                 |             |     |       |     |       |
|                  |                     |          |          |         |         |         | 4        | Age          |        |     |                                 |                 |             |     |       |     |       |
| Gender           | 5                   | 6        | 7        | 8       | 9       | 10      | 11       | 12           | 13     | 14  | 15                              | 16              | 17          | 18  | 19    | 20> | Total |
| Male             | 0                   | 0        | 0        | 0       | 38      | 41      | 48       | 46           | 5      | 0   | 0                               | 0               | 0           | 0   | 0     | 0   | 178   |
| Female           | 0                   | 0        | 0        | 1       | 40      | 46      | 27       | 38           | 1      | 0   | 0                               | 0               | 0           | 0   | 0     | 0   | 153   |
| Total            | 0                   | 0        | 0        | 1       | 78      | 87      | 75       | 84           | 6      | 0   | 0                               | 0               | 0           | 0   | 0     | 0   | 331   |
|                  |                     |          |          |         |         | Enrolr  | nent By  | Grade a      | nd Gen | der |                                 |                 |             |     |       |     |       |
|                  |                     |          |          |         |         |         | <u>c</u> | <u>Grade</u> |        |     |                                 |                 |             |     |       |     |       |
| Gender           | К                   | 1        | 2        | 3       | 4       | 5       | 6        | 7            | :      | 89  | 10                              | 11              | 12          | 4th | Total |     |       |
| Male             | 0                   | 0        | 0        | 0       | 41      | 42      | 46       | 49           | (      | 0 C | 0                               | 0               | 0           | 0   | 178   |     |       |
| Female           | 0                   | 0        | 0        | 0       | 41      | 47      | 28       | 37           |        | 0 0 |                                 |                 | 0           | 0   | 153   |     |       |

# **Enrolment By Grade**

86

0

0

0

0

0

0

331

#### For 004 - Queen of Peace Middle School, Happy Valley-Goose Bay

\* Data from the 2012-2013 AGR(Enrolment/Age as of the last day in Sept./Dec.)

- \*\* Newfoundland Statistics Classification System
- \*\*\* May include itinerant teachers