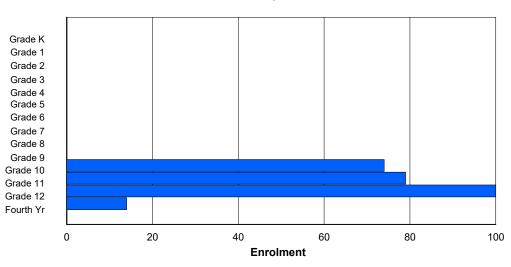

Total

| #001 - St. I | Peter's Sch                                                                                                                                                                                                                                                                                                                                                                                                                                                                                                                                                                                                                                                                                                                                                                                                                                                                           | ool, Bla | ck Tickle | )       |        |        |         |                  |          | -   | lassificat<br>ffers Dist |         |            | Yes |       |     |       |
|--------------|---------------------------------------------------------------------------------------------------------------------------------------------------------------------------------------------------------------------------------------------------------------------------------------------------------------------------------------------------------------------------------------------------------------------------------------------------------------------------------------------------------------------------------------------------------------------------------------------------------------------------------------------------------------------------------------------------------------------------------------------------------------------------------------------------------------------------------------------------------------------------------------|----------|-----------|---------|--------|--------|---------|------------------|----------|-----|--------------------------|---------|------------|-----|-------|-----|-------|
| Grades: 2-4  | 4,6-12                                                                                                                                                                                                                                                                                                                                                                                                                                                                                                                                                                                                                                                                                                                                                                                                                                                                                |          | Number    | of Grad | es: 10 |        |         |                  |          | S   | chool FT                 | E PTR : | <u>4.8</u> |     |       |     |       |
| FTE Teach    | <u>ers</u> *** : 5.                                                                                                                                                                                                                                                                                                                                                                                                                                                                                                                                                                                                                                                                                                                                                                                                                                                                   | .0       |           |         |        |        |         |                  |          |     | istrict FT<br>rovincial  |         |            |     |       |     |       |
|              |                                                                                                                                                                                                                                                                                                                                                                                                                                                                                                                                                                                                                                                                                                                                                                                                                                                                                       |          |           |         |        | Enrolr | nent By | Age and          | d Gender |     |                          |         |            |     |       |     |       |
| Gender       | 5                                                                                                                                                                                                                                                                                                                                                                                                                                                                                                                                                                                                                                                                                                                                                                                                                                                                                     | 6        | 7         | 8       | 9      | 10     | 11      | <u>Age</u><br>12 | 13       | 14  | 15                       | 16      | 17         | 18  | 19    | 20> | Total |
|              |                                                                                                                                                                                                                                                                                                                                                                                                                                                                                                                                                                                                                                                                                                                                                                                                                                                                                       |          |           |         |        |        |         |                  |          |     |                          |         |            |     |       |     |       |
| Male         |                                                                                                                                                                                                                                                                                                                                                                                                                                                                                                                                                                                                                                                                                                                                                                                                                                                                                       |          |           |         |        |        |         |                  |          |     |                          |         |            |     |       |     | 14    |
| Female       | Enrolment By Age and Gender         Enrolment By Age and Gender         5       6       7       8       9       10       11       12       13       14       15       16       17       18       19       20>         5       6       7       8       9       10       11       12       13       14       15       16       17       18       19       20>         0       0       2       1       1       0       1       12       3       1       0       1       0       0       1       20>         0       0       2       1       1       0       1       12       3       1       0       1       0       0       1       1       20>       1       1       1       1       1       1       1       1       1       1       1       1       1       1       1       1       1       1       1       1       1       1       1       1       1       1       1       1       1 | 10       |           |         |        |        |         |                  |          |     |                          |         |            |     |       |     |       |
| Total        | 0                                                                                                                                                                                                                                                                                                                                                                                                                                                                                                                                                                                                                                                                                                                                                                                                                                                                                     | 0        | 5         | 1       | 1      | 0      | 4       | 1                | 3        | 3   | 1                        | 3       | 1          | 0   | 0     | 1   | 24    |
|              |                                                                                                                                                                                                                                                                                                                                                                                                                                                                                                                                                                                                                                                                                                                                                                                                                                                                                       |          |           |         |        | Enrol  | ment By | Grade a          | and Gene | der |                          |         |            |     |       |     |       |
|              |                                                                                                                                                                                                                                                                                                                                                                                                                                                                                                                                                                                                                                                                                                                                                                                                                                                                                       |          |           |         |        |        |         | <u>Grade</u>     |          |     |                          |         |            |     |       |     |       |
| Gender       | К                                                                                                                                                                                                                                                                                                                                                                                                                                                                                                                                                                                                                                                                                                                                                                                                                                                                                     | 1        | 2         | 3       | 4      | 5      | 6       | 7                | 7 8      | 3 9 | ) 1                      | 0 11    | 12         | 4th | Total |     |       |
| Male         | 0                                                                                                                                                                                                                                                                                                                                                                                                                                                                                                                                                                                                                                                                                                                                                                                                                                                                                     | 0        | 2         | 1       | 1      | 0      | 1       | 1                | 3        | 3 2 |                          | 1 0     | 1          | 1   | 14    |     |       |
| Female       | 0                                                                                                                                                                                                                                                                                                                                                                                                                                                                                                                                                                                                                                                                                                                                                                                                                                                                                     | 0        | 3         | 0       | 0      | 0      |         |                  |          | I C |                          | 0 3     |            | 0   | 10    |     |       |

# **Enrolment By Grade**

1

4

2

1

3

1

1

24

0

4

For 001 - St. Peter's School, Black Tickle

\* Data from the 2012-2013 AGR(Enrolment/Age as of the last day in Sept./Dec.)

\*\* Newfoundland Statistics Classification System

0

0

5

1

1

- \*\*\* May include itinerant teachers
- Modification Time: 4:08:14PM

| #002 - Henry (<br>Grades: K-12 | Gordon A |     |   | right<br>of Grade | es: 13 |        |         |              |         | C<br>S | Classifica<br>Offers Di<br>School F<br>District F | stance<br><u>TE PTI</u> | Eduo<br><u>R : 7.</u> | <u>3</u> | Yes |       |     |       |
|--------------------------------|----------|-----|---|-------------------|--------|--------|---------|--------------|---------|--------|---------------------------------------------------|-------------------------|-----------------------|----------|-----|-------|-----|-------|
| FTE Teachers                   | *** : 1( | 0.0 |   |                   |        |        |         |              |         |        | Provincia                                         |                         |                       |          |     |       |     |       |
|                                |          |     |   |                   |        | Enrolr | nent By | Age and      | d Gende | r      |                                                   |                         |                       |          |     |       |     |       |
|                                | _        |     | _ |                   |        |        |         | Age          |         |        |                                                   |                         |                       |          |     |       |     |       |
| Gender                         | 5        | 6   | 7 | 8                 | 9      | 10     | 11      | 12           | 13      | 14     | 15                                                | 16                      |                       | 17       | 18  | 19    | 20> | Total |
| Male                           | 4        | 2   | 5 | 3                 | 4      | 2      | 1       | 5            | 4       | 3      | 1                                                 | 2                       |                       | 5        | 1   | 0     | 0   | 42    |
| Female                         | 4        | 4   | 2 | 1                 | 1      | 3      | 1       | 3            | 5       | 2      | 0                                                 | 2                       |                       | 6        | 0   | 1     | 0   | 35    |
| Total                          | 8        | 6   | 7 | 4                 | 5      | 5      | 2       | 8            | 9       | 5      | 1                                                 | 4                       |                       | 11       | 1   | 1     | 0   | 77    |
|                                |          |     |   |                   |        | Enrol  | ment By | / Grade      | and Gen | der    |                                                   |                         |                       |          |     |       |     |       |
|                                |          |     |   |                   |        |        |         | <u>Grade</u> |         |        |                                                   |                         |                       |          |     |       |     |       |
| Gender                         | К        | 1   | 2 | 3                 | 4      | 5      | 6       |              | 7       | 8      | 9                                                 | 10                      | 11                    | 12       | 4th | Total |     |       |
| Male                           | 4        | 2   | 5 | 3                 | 4      | 1      | 2       | Ę            |         | 4 4    | 4                                                 | 0                       | 3                     | 5        | 0   | 42    |     |       |
| Female                         | 4        | 4   | 2 | 1                 | 1      | 2      | 3       |              | 2       |        | 2                                                 | 1                       | 2                     | 5        | 1   | 35    |     |       |
| Total                          | 8        | 6   | 7 | 4                 | 5      | 3      | 5       | 5            | 7       | 9      | 6                                                 | 1                       | 5                     | 10       | 1   | 77    |     |       |