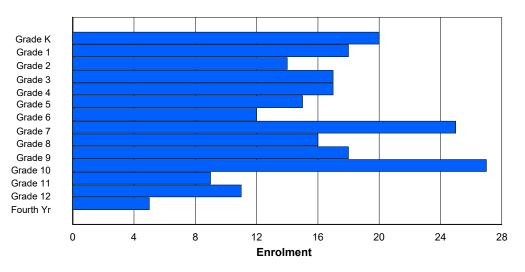

# **Enrolment By Grade**

For 002 - Henry Gordon Academy, Cartwright

\* Data from the 2012-2013 AGR(Enrolment/Age as of the last day in Sept./Dec.)

- \*\* Newfoundland Statistics Classification System
- \*\*\* May include itinerant teachers