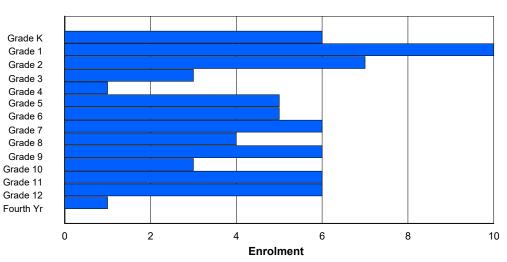

Total

| #001 - St. I | Peter's Sch                                                                                                                                                                                                                                                                                                                                                                                                                                                                                                                                                                                                                                                                                                                                                                                                                                                                           | ool, Bla | ck Tickle | )       |        |        |         |                  |          | -   | lassificat<br>ffers Dist |         |            | Yes |       |     |       |
|--------------|---------------------------------------------------------------------------------------------------------------------------------------------------------------------------------------------------------------------------------------------------------------------------------------------------------------------------------------------------------------------------------------------------------------------------------------------------------------------------------------------------------------------------------------------------------------------------------------------------------------------------------------------------------------------------------------------------------------------------------------------------------------------------------------------------------------------------------------------------------------------------------------|----------|-----------|---------|--------|--------|---------|------------------|----------|-----|--------------------------|---------|------------|-----|-------|-----|-------|
| Grades: 2-4  | 4,6-12                                                                                                                                                                                                                                                                                                                                                                                                                                                                                                                                                                                                                                                                                                                                                                                                                                                                                |          | Number    | of Grad | es: 10 |        |         |                  |          | S   | chool FT                 | E PTR : | <u>4.8</u> |     |       |     |       |
| FTE Teach    | <u>ers</u> *** : 5.                                                                                                                                                                                                                                                                                                                                                                                                                                                                                                                                                                                                                                                                                                                                                                                                                                                                   | .0       |           |         |        |        |         |                  |          |     | istrict FT<br>rovincial  |         |            |     |       |     |       |
|              |                                                                                                                                                                                                                                                                                                                                                                                                                                                                                                                                                                                                                                                                                                                                                                                                                                                                                       |          |           |         |        | Enrolr | nent By | Age and          | d Gender |     |                          |         |            |     |       |     |       |
| Gender       | 5                                                                                                                                                                                                                                                                                                                                                                                                                                                                                                                                                                                                                                                                                                                                                                                                                                                                                     | 6        | 7         | 8       | 9      | 10     | 11      | <u>Age</u><br>12 | 13       | 14  | 15                       | 16      | 17         | 18  | 19    | 20> | Total |
|              |                                                                                                                                                                                                                                                                                                                                                                                                                                                                                                                                                                                                                                                                                                                                                                                                                                                                                       |          |           |         |        |        |         |                  |          |     |                          |         |            |     |       |     |       |
| Male         |                                                                                                                                                                                                                                                                                                                                                                                                                                                                                                                                                                                                                                                                                                                                                                                                                                                                                       |          |           |         |        |        |         |                  |          |     |                          |         |            |     |       |     | 14    |
| Female       | Enrolment By Age and Gender         Enrolment By Age and Gender         5       6       7       8       9       10       11       12       13       14       15       16       17       18       19       20>         5       6       7       8       9       10       11       12       13       14       15       16       17       18       19       20>         0       0       2       1       1       0       1       12       3       1       0       1       0       0       1       20>         0       0       2       1       1       0       1       12       3       1       0       1       0       0       1       1       20>       1       1       1       1       1       1       1       1       1       1       1       1       1       1       1       1       1       1       1       1       1       1       1       1       1       1       1       1       1 | 10       |           |         |        |        |         |                  |          |     |                          |         |            |     |       |     |       |
| Total        | 0                                                                                                                                                                                                                                                                                                                                                                                                                                                                                                                                                                                                                                                                                                                                                                                                                                                                                     | 0        | 5         | 1       | 1      | 0      | 4       | 1                | 3        | 3   | 1                        | 3       | 1          | 0   | 0     | 1   | 24    |
|              |                                                                                                                                                                                                                                                                                                                                                                                                                                                                                                                                                                                                                                                                                                                                                                                                                                                                                       |          |           |         |        | Enrol  | ment By | Grade a          | and Gene | der |                          |         |            |     |       |     |       |
|              |                                                                                                                                                                                                                                                                                                                                                                                                                                                                                                                                                                                                                                                                                                                                                                                                                                                                                       |          |           |         |        |        |         | <u>Grade</u>     |          |     |                          |         |            |     |       |     |       |
| Gender       | К                                                                                                                                                                                                                                                                                                                                                                                                                                                                                                                                                                                                                                                                                                                                                                                                                                                                                     | 1        | 2         | 3       | 4      | 5      | 6       | 7                | 7 8      | 3 9 | ) 1                      | 0 11    | 12         | 4th | Total |     |       |
| Male         | 0                                                                                                                                                                                                                                                                                                                                                                                                                                                                                                                                                                                                                                                                                                                                                                                                                                                                                     | 0        | 2         | 1       | 1      | 0      | 1       | 1                | 3        | 3 2 |                          | 1 0     | 1          | 1   | 14    |     |       |
| Female       | 0                                                                                                                                                                                                                                                                                                                                                                                                                                                                                                                                                                                                                                                                                                                                                                                                                                                                                     | 0        | 3         | 0       | 0      | 0      |         |                  |          | I C |                          | 0 3     |            | 0   | 10    |     |       |

# **Enrolment By Grade**

1

4

2

1

3

1

1

24

0

4

For 001 - St. Peter's School, Black Tickle

\* Data from the 2012-2013 AGR(Enrolment/Age as of the last day in Sept./Dec.)

\*\* Newfoundland Statistics Classification System

0

0

5

1

1

- \*\*\* May include itinerant teachers
- Modification Time: 4:08:14PM

| #002 - Henry (<br>Grades: K-12 | Gordon A |     |   | right<br>of Grade | es: 13 |        |         |              |         | C<br>S | Classifica<br>Offers Di<br>School F<br>District F | stance<br><u>TE PTI</u> | Eduo<br><u>R : 7.</u> | <u>3</u> | Yes |       |     |       |
|--------------------------------|----------|-----|---|-------------------|--------|--------|---------|--------------|---------|--------|---------------------------------------------------|-------------------------|-----------------------|----------|-----|-------|-----|-------|
| FTE Teachers                   | *** : 1( | 0.0 |   |                   |        |        |         |              |         |        | Provincia                                         |                         |                       |          |     |       |     |       |
|                                |          |     |   |                   |        | Enrolr | nent By | Age and      | d Gende | r      |                                                   |                         |                       |          |     |       |     |       |
|                                | _        |     | _ |                   |        |        |         | Age          |         |        |                                                   |                         |                       |          |     |       |     |       |
| Gender                         | 5        | 6   | 7 | 8                 | 9      | 10     | 11      | 12           | 13      | 14     | 15                                                | 16                      |                       | 17       | 18  | 19    | 20> | Total |
| Male                           | 4        | 2   | 5 | 3                 | 4      | 2      | 1       | 5            | 4       | 3      | 1                                                 | 2                       |                       | 5        | 1   | 0     | 0   | 42    |
| Female                         | 4        | 4   | 2 | 1                 | 1      | 3      | 1       | 3            | 5       | 2      | 0                                                 | 2                       |                       | 6        | 0   | 1     | 0   | 35    |
| Total                          | 8        | 6   | 7 | 4                 | 5      | 5      | 2       | 8            | 9       | 5      | 1                                                 | 4                       |                       | 11       | 1   | 1     | 0   | 77    |
|                                |          |     |   |                   |        | Enrol  | ment By | / Grade      | and Gen | der    |                                                   |                         |                       |          |     |       |     |       |
|                                |          |     |   |                   |        |        |         | <u>Grade</u> |         |        |                                                   |                         |                       |          |     |       |     |       |
| Gender                         | К        | 1   | 2 | 3                 | 4      | 5      | 6       |              | 7       | 8      | 9                                                 | 10                      | 11                    | 12       | 4th | Total |     |       |
| Male                           | 4        | 2   | 5 | 3                 | 4      | 1      | 2       | Ę            |         | 4 4    | 4                                                 | 0                       | 3                     | 5        | 0   | 42    |     |       |
| Female                         | 4        | 4   | 2 | 1                 | 1      | 2      | 3       |              | 2       |        | 2                                                 | 1                       | 2                     | 5        | 1   | 35    |     |       |
| Total                          | 8        | 6   | 7 | 4                 | 5      | 3      | 5       | 5            | 7       | 9      | 6                                                 | 1                       | 5                     | 10       | 1   | 77    |     |       |