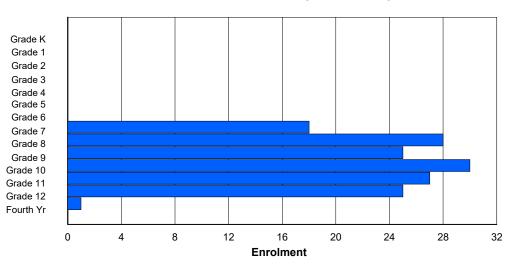

Total

| #001 - St. I | Peter's Sch                                                                                                                                                                                                                                                                                                                                                                                                                                                                                                                                                                                                                                                                                                                                                                                                                                                                           | ool, Bla | ck Tickle | )       |        |        |         |                  |          | -   | lassificat<br>ffers Dist |         |            | Yes |       |     |       |
|--------------|---------------------------------------------------------------------------------------------------------------------------------------------------------------------------------------------------------------------------------------------------------------------------------------------------------------------------------------------------------------------------------------------------------------------------------------------------------------------------------------------------------------------------------------------------------------------------------------------------------------------------------------------------------------------------------------------------------------------------------------------------------------------------------------------------------------------------------------------------------------------------------------|----------|-----------|---------|--------|--------|---------|------------------|----------|-----|--------------------------|---------|------------|-----|-------|-----|-------|
| Grades: 2-4  | 4,6-12                                                                                                                                                                                                                                                                                                                                                                                                                                                                                                                                                                                                                                                                                                                                                                                                                                                                                |          | Number    | of Grad | es: 10 |        |         |                  |          | S   | chool FT                 | E PTR : | <u>4.8</u> |     |       |     |       |
| FTE Teach    | <u>ers</u> *** : 5.                                                                                                                                                                                                                                                                                                                                                                                                                                                                                                                                                                                                                                                                                                                                                                                                                                                                   | .0       |           |         |        |        |         |                  |          |     | istrict FT<br>rovincial  |         |            |     |       |     |       |
|              |                                                                                                                                                                                                                                                                                                                                                                                                                                                                                                                                                                                                                                                                                                                                                                                                                                                                                       |          |           |         |        | Enrolr | nent By | Age and          | d Gender |     |                          |         |            |     |       |     |       |
| Gender       | 5                                                                                                                                                                                                                                                                                                                                                                                                                                                                                                                                                                                                                                                                                                                                                                                                                                                                                     | 6        | 7         | 8       | 9      | 10     | 11      | <u>Age</u><br>12 | 13       | 14  | 15                       | 16      | 17         | 18  | 19    | 20> | Total |
|              |                                                                                                                                                                                                                                                                                                                                                                                                                                                                                                                                                                                                                                                                                                                                                                                                                                                                                       |          |           |         |        |        |         |                  |          |     |                          |         |            |     |       |     |       |
| Male         |                                                                                                                                                                                                                                                                                                                                                                                                                                                                                                                                                                                                                                                                                                                                                                                                                                                                                       |          |           |         |        |        |         |                  |          |     |                          |         |            |     |       |     | 14    |
| Female       | Enrolment By Age and Gender         Enrolment By Age and Gender         5       6       7       8       9       10       11       12       13       14       15       16       17       18       19       20>         5       6       7       8       9       10       11       12       13       14       15       16       17       18       19       20>         0       0       2       1       1       0       1       12       3       1       0       1       0       0       1       20>         0       0       2       1       1       0       1       12       3       1       0       1       0       0       1       1       20>       1       1       1       1       1       1       1       1       1       1       1       1       1       1       1       1       1       1       1       1       1       1       1       1       1       1       1       1       1 | 10       |           |         |        |        |         |                  |          |     |                          |         |            |     |       |     |       |
| Total        | 0                                                                                                                                                                                                                                                                                                                                                                                                                                                                                                                                                                                                                                                                                                                                                                                                                                                                                     | 0        | 5         | 1       | 1      | 0      | 4       | 1                | 3        | 3   | 1                        | 3       | 1          | 0   | 0     | 1   | 24    |
|              |                                                                                                                                                                                                                                                                                                                                                                                                                                                                                                                                                                                                                                                                                                                                                                                                                                                                                       |          |           |         |        | Enrol  | ment By | Grade a          | and Gene | der |                          |         |            |     |       |     |       |
|              |                                                                                                                                                                                                                                                                                                                                                                                                                                                                                                                                                                                                                                                                                                                                                                                                                                                                                       |          |           |         |        |        |         | <u>Grade</u>     |          |     |                          |         |            |     |       |     |       |
| Gender       | К                                                                                                                                                                                                                                                                                                                                                                                                                                                                                                                                                                                                                                                                                                                                                                                                                                                                                     | 1        | 2         | 3       | 4      | 5      | 6       | 7                | 7 8      | 3 9 | ) 1                      | 0 11    | 12         | 4th | Total |     |       |
| Male         | 0                                                                                                                                                                                                                                                                                                                                                                                                                                                                                                                                                                                                                                                                                                                                                                                                                                                                                     | 0        | 2         | 1       | 1      | 0      | 1       | 1                | 3        | 3 2 |                          | 1 0     | 1          | 1   | 14    |     |       |
| Female       | 0                                                                                                                                                                                                                                                                                                                                                                                                                                                                                                                                                                                                                                                                                                                                                                                                                                                                                     | 0        | 3         | 0       | 0      | 0      |         |                  |          | I C |                          | 0 3     |            | 0   | 10    |     |       |

# **Enrolment By Grade**

1

4

2

1

3

1

1

24

0

4

For 001 - St. Peter's School, Black Tickle

\* Data from the 2012-2013 AGR(Enrolment/Age as of the last day in Sept./Dec.)

\*\* Newfoundland Statistics Classification System

0

0

5

1

1

- \*\*\* May include itinerant teachers
- Modification Time: 4:08:14PM

| #002 - Henry (<br>Grades: K-12 | Gordon A |     |   | right<br>of Grade | es: 13 |        |         |              |         | C<br>S | Classifica<br>Offers Di<br>School F<br>District F | stance<br><u>TE PTI</u> | Eduo<br><u>R : 7.</u> | <u>3</u> | Yes |       |     |       |
|--------------------------------|----------|-----|---|-------------------|--------|--------|---------|--------------|---------|--------|---------------------------------------------------|-------------------------|-----------------------|----------|-----|-------|-----|-------|
| FTE Teachers                   | *** : 1( | 0.0 |   |                   |        |        |         |              |         |        | Provincia                                         |                         |                       |          |     |       |     |       |
|                                |          |     |   |                   |        | Enrolr | nent By | Age and      | d Gende | r      |                                                   |                         |                       |          |     |       |     |       |
|                                | _        |     | _ |                   |        |        |         | Age          |         |        |                                                   |                         |                       |          |     |       |     |       |
| Gender                         | 5        | 6   | 7 | 8                 | 9      | 10     | 11      | 12           | 13      | 14     | 15                                                | 16                      |                       | 17       | 18  | 19    | 20> | Total |
| Male                           | 4        | 2   | 5 | 3                 | 4      | 2      | 1       | 5            | 4       | 3      | 1                                                 | 2                       |                       | 5        | 1   | 0     | 0   | 42    |
| Female                         | 4        | 4   | 2 | 1                 | 1      | 3      | 1       | 3            | 5       | 2      | 0                                                 | 2                       |                       | 6        | 0   | 1     | 0   | 35    |
| Total                          | 8        | 6   | 7 | 4                 | 5      | 5      | 2       | 8            | 9       | 5      | 1                                                 | 4                       |                       | 11       | 1   | 1     | 0   | 77    |
|                                |          |     |   |                   |        | Enrol  | ment By | / Grade      | and Gen | der    |                                                   |                         |                       |          |     |       |     |       |
|                                |          |     |   |                   |        |        |         | <u>Grade</u> |         |        |                                                   |                         |                       |          |     |       |     |       |
| Gender                         | К        | 1   | 2 | 3                 | 4      | 5      | 6       |              | 7       | 8      | 9                                                 | 10                      | 11                    | 12       | 4th | Total |     |       |
| Male                           | 4        | 2   | 5 | 3                 | 4      | 1      | 2       | Ę            |         | 4 4    | 4                                                 | 0                       | 3                     | 5        | 0   | 42    |     |       |
| Female                         | 4        | 4   | 2 | 1                 | 1      | 2      | 3       |              | 2       |        | 2                                                 | 1                       | 2                     | 5        | 1   | 35    |     |       |
| Total                          | 8        | 6   | 7 | 4                 | 5      | 3      | 5       | 5            | 7       | 9      | 6                                                 | 1                       | 5                     | 10       | 1   | 77    |     |       |