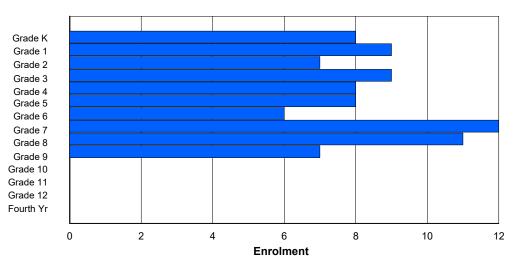

Total

| #001 - St. I | Peter's Sch                                                                                                                                                                                                                                                                                                                                                                                                                                                                                                                                                                                                                                                                                                                                                                                                                                                                           | ool, Bla | ck Tickle | )       |        |        |         |                  |          | -   | lassificat<br>ffers Dist |         |            | Yes |       |     |       |
|--------------|---------------------------------------------------------------------------------------------------------------------------------------------------------------------------------------------------------------------------------------------------------------------------------------------------------------------------------------------------------------------------------------------------------------------------------------------------------------------------------------------------------------------------------------------------------------------------------------------------------------------------------------------------------------------------------------------------------------------------------------------------------------------------------------------------------------------------------------------------------------------------------------|----------|-----------|---------|--------|--------|---------|------------------|----------|-----|--------------------------|---------|------------|-----|-------|-----|-------|
| Grades: 2-4  | 4,6-12                                                                                                                                                                                                                                                                                                                                                                                                                                                                                                                                                                                                                                                                                                                                                                                                                                                                                |          | Number    | of Grad | es: 10 |        |         |                  |          | S   | chool FT                 | E PTR : | <u>4.8</u> |     |       |     |       |
| FTE Teach    | <u>ers</u> *** : 5.                                                                                                                                                                                                                                                                                                                                                                                                                                                                                                                                                                                                                                                                                                                                                                                                                                                                   | .0       |           |         |        |        |         |                  |          |     | istrict FT<br>rovincial  |         |            |     |       |     |       |
|              |                                                                                                                                                                                                                                                                                                                                                                                                                                                                                                                                                                                                                                                                                                                                                                                                                                                                                       |          |           |         |        | Enrolr | nent By | Age and          | d Gender |     |                          |         |            |     |       |     |       |
| Gender       | 5                                                                                                                                                                                                                                                                                                                                                                                                                                                                                                                                                                                                                                                                                                                                                                                                                                                                                     | 6        | 7         | 8       | 9      | 10     | 11      | <u>Age</u><br>12 | 13       | 14  | 15                       | 16      | 17         | 18  | 19    | 20> | Total |
|              |                                                                                                                                                                                                                                                                                                                                                                                                                                                                                                                                                                                                                                                                                                                                                                                                                                                                                       |          |           |         |        |        |         |                  |          |     |                          |         |            |     |       |     |       |
| Male         |                                                                                                                                                                                                                                                                                                                                                                                                                                                                                                                                                                                                                                                                                                                                                                                                                                                                                       |          |           |         |        |        |         |                  |          |     |                          |         |            |     |       |     | 14    |
| Female       | Enrolment By Age and Gender         Enrolment By Age and Gender         5       6       7       8       9       10       11       12       13       14       15       16       17       18       19       20>         5       6       7       8       9       10       11       12       13       14       15       16       17       18       19       20>         0       0       2       1       1       0       1       12       3       1       0       1       0       0       1       20>         0       0       2       1       1       0       1       12       3       1       0       1       0       0       1       1       20>       1       1       1       1       1       1       1       1       1       1       1       1       1       1       1       1       1       1       1       1       1       1       1       1       1       1       1       1       1 | 10       |           |         |        |        |         |                  |          |     |                          |         |            |     |       |     |       |
| Total        | 0                                                                                                                                                                                                                                                                                                                                                                                                                                                                                                                                                                                                                                                                                                                                                                                                                                                                                     | 0        | 5         | 1       | 1      | 0      | 4       | 1                | 3        | 3   | 1                        | 3       | 1          | 0   | 0     | 1   | 24    |
|              |                                                                                                                                                                                                                                                                                                                                                                                                                                                                                                                                                                                                                                                                                                                                                                                                                                                                                       |          |           |         |        | Enrol  | ment By | Grade a          | and Gene | der |                          |         |            |     |       |     |       |
|              |                                                                                                                                                                                                                                                                                                                                                                                                                                                                                                                                                                                                                                                                                                                                                                                                                                                                                       |          |           |         |        |        |         | <u>Grade</u>     |          |     |                          |         |            |     |       |     |       |
| Gender       | К                                                                                                                                                                                                                                                                                                                                                                                                                                                                                                                                                                                                                                                                                                                                                                                                                                                                                     | 1        | 2         | 3       | 4      | 5      | 6       | 7                | 7 8      | 3 9 | ) 1                      | 0 11    | 12         | 4th | Total |     |       |
| Male         | 0                                                                                                                                                                                                                                                                                                                                                                                                                                                                                                                                                                                                                                                                                                                                                                                                                                                                                     | 0        | 2         | 1       | 1      | 0      | 1       | 1                | 3        | 3 2 |                          | 1 0     | 1          | 1   | 14    |     |       |
| Female       | 0                                                                                                                                                                                                                                                                                                                                                                                                                                                                                                                                                                                                                                                                                                                                                                                                                                                                                     | 0        | 3         | 0       | 0      | 0      |         |                  |          | I C |                          | 0 3     |            | 0   | 10    |     |       |

# **Enrolment By Grade**

1

4

2

1

3

1

1

24

0

4

For 001 - St. Peter's School, Black Tickle

\* Data from the 2012-2013 AGR(Enrolment/Age as of the last day in Sept./Dec.)

\*\* Newfoundland Statistics Classification System

0

0

5

1

1

- \*\*\* May include itinerant teachers
- Modification Time: 4:08:14PM

| #002 - Henry (<br>Grades: K-12 | Gordon A |     |   | right<br>of Grade | es: 13 |        |         |              |         | C<br>S | Classifica<br>Offers Di<br>School F<br>District F | stance<br><u>TE PTI</u> | Eduo<br><u>R : 7.</u> | <u>3</u> | Yes |       |     |       |
|--------------------------------|----------|-----|---|-------------------|--------|--------|---------|--------------|---------|--------|---------------------------------------------------|-------------------------|-----------------------|----------|-----|-------|-----|-------|
| FTE Teachers                   | *** : 1( | 0.0 |   |                   |        |        |         |              |         |        | Provincia                                         |                         |                       |          |     |       |     |       |
|                                |          |     |   |                   |        | Enrolr | nent By | Age and      | d Gende | r      |                                                   |                         |                       |          |     |       |     |       |
|                                | _        |     | _ |                   |        |        |         | Age          |         |        |                                                   |                         |                       |          |     |       |     |       |
| Gender                         | 5        | 6   | 7 | 8                 | 9      | 10     | 11      | 12           | 13      | 14     | 15                                                | 16                      |                       | 17       | 18  | 19    | 20> | Total |
| Male                           | 4        | 2   | 5 | 3                 | 4      | 2      | 1       | 5            | 4       | 3      | 1                                                 | 2                       |                       | 5        | 1   | 0     | 0   | 42    |
| Female                         | 4        | 4   | 2 | 1                 | 1      | 3      | 1       | 3            | 5       | 2      | 0                                                 | 2                       |                       | 6        | 0   | 1     | 0   | 35    |
| Total                          | 8        | 6   | 7 | 4                 | 5      | 5      | 2       | 8            | 9       | 5      | 1                                                 | 4                       |                       | 11       | 1   | 1     | 0   | 77    |
|                                |          |     |   |                   |        | Enrol  | ment By | / Grade      | and Gen | der    |                                                   |                         |                       |          |     |       |     |       |
|                                |          |     |   |                   |        |        |         | <u>Grade</u> |         |        |                                                   |                         |                       |          |     |       |     |       |
| Gender                         | К        | 1   | 2 | 3                 | 4      | 5      | 6       |              | 7       | 8      | 9                                                 | 10                      | 11                    | 12       | 4th | Total |     |       |
| Male                           | 4        | 2   | 5 | 3                 | 4      | 1      | 2       | Ę            |         | 4 4    | 4                                                 | 0                       | 3                     | 5        | 0   | 42    |     |       |
| Female                         | 4        | 4   | 2 | 1                 | 1      | 2      | 3       |              | 2       |        | 2                                                 | 1                       | 2                     | 5        | 1   | 35    |     |       |
| Total                          | 8        | 6   | 7 | 4                 | 5      | 3      | 5       | 5            | 7       | 9      | 6                                                 | 1                       | 5                     | 10       | 1   | 77    |     |       |