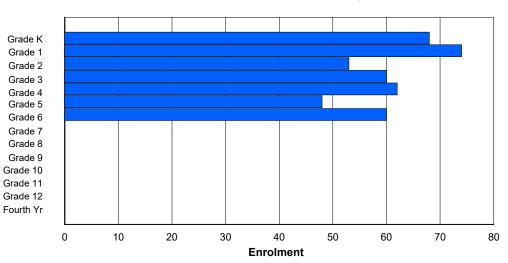

Modification Date:

Web Site: http://www.education.gov.nf.ca/sch\_rep/2012/index.htm

| #015 - Lake Me | elville S | chool, N | orth We | est River |        |        |          |              |        |      | lassificati<br>ffers Dist |      |    | Yes |       |     |       |
|----------------|-----------|----------|---------|-----------|--------|--------|----------|--------------|--------|------|---------------------------|------|----|-----|-------|-----|-------|
| Grades: K-12   |           |          | Number  | of Grade  | es: 13 |        |          |              |        |      | chool FT                  |      |    |     |       |     |       |
| FTE Teachers   | *** : 11  | 1.0      |         |           |        |        |          |              |        |      | rovincial                 |      |    |     |       |     |       |
|                |           |          |         |           |        | Enrolm | ent By   | Age and      | Gender |      |                           |      |    |     |       |     |       |
|                |           |          |         |           |        |        |          | Age          |        |      |                           |      |    |     |       |     |       |
| Gender         | 5         | 6        | 7       | 8         | 9      | 10     | 11       | 12           | 13     | 14   | 15                        | 16   | 17 | 18  | 19    | 20> | Total |
| Male           | 0         | 4        | 3       | 4         | 4      | 2      | 5        | 3            | 2      | 2    | 4                         | 1    | 4  | 1   | 1     | 0   | 40    |
| Female         | 7         | 1        | 3       | 7         | 2      | 2      | 3        | 4            | 4      | 6    | 4                         | 3    | 5  | 1   | 1     | 0   | 53    |
| Total          | 7         | 5        | 6       | 11        | 6      | 4      | 8        | 7            | 6      | 8    | 8                         | 4    | 9  | 2   | 2     | 0   | 93    |
|                |           |          |         |           |        | Enroln | nent By  | Grade a      | nd Gen | der  |                           |      |    |     |       |     |       |
|                |           |          |         |           |        |        | <u>.</u> | <u>Grade</u> |        |      |                           |      |    |     |       |     |       |
| Gender         | К         | 1        | 2       | 3         | 4      | 5      | 6        | 7            | 8      | 3 9  | ) 10                      | ) 11 | 12 | 4th | Total |     |       |
| Male           | 1         | 2<br>2   | 4       | 5         | 4      | 1      | 5        | 3            | 2      | 2 3  | 3 3                       |      | 6  | 0   | 40    |     |       |
| Female         | 5         | 2        | 4       | 7         | 2      | 3      | 2        | 4            | :      | 37   | , f                       | 5 4  | 5  | 0   | 53    |     |       |
| Total          | 6         | 4        | 8       | 12        | 6      | 4      | 7        | 7            |        | 5 10 | ) (                       | 3 5  | 11 | 0   | 93    |     |       |

# Enrolment By Grade

#### For 015 - Lake Melville School, North West River

\* Data from the 2012-2013 AGR(Enrolment/Age as of the last day in Sept./Dec.)

- \*\* Newfoundland Statistics Classification System
- \*\*\* May include itinerant teachers