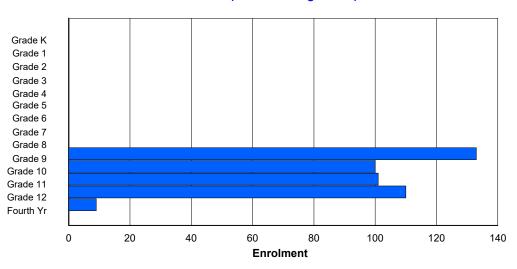

# **Enrolment By Grade**

86

0

0

0

0

0

0

331

#### For 004 - Queen of Peace Middle School, Happy Valley-Goose Bay

\* Data from the 2012-2013 AGR(Enrolment/Age as of the last day in Sept./Dec.)

- \*\* Newfoundland Statistics Classification System
- \*\*\* May include itinerant teachers