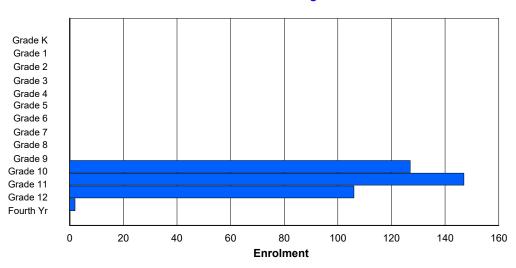

### **Enrolment By Grade**

0

124

137

132

118 115

7

633

For 010 - Menihek High School, Labrador City

\* Data from the 2012-2013 AGR(Enrolment/Age as of the last day in Sept./Dec.)

- \*\* Newfoundland Statistics Classification System
- \*\*\* May include itinerant teachers