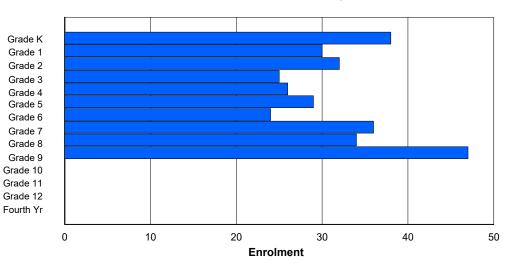

89

74

| #004 - Que       | een of Peace        | e Middle | e School | , Нарру | Valley- | Goose E | lay      |              |        |     | assificatio                     |                 |             | No  |       |     |       |
|------------------|---------------------|----------|----------|---------|---------|---------|----------|--------------|--------|-----|---------------------------------|-----------------|-------------|-----|-------|-----|-------|
| Grades: 4-7      | 7                   |          | Number   | of Grad | es: 4   |         |          |              |        | Sc  | chool FTE                       | <u> PTR : ′</u> | <u>11.8</u> |     |       |     |       |
| <u>FTE Teach</u> | <u>ers</u> *** : 28 | 3.0      |          |         |         |         |          |              |        |     | <u>strict FTE</u><br>ovincial F |                 |             |     |       |     |       |
|                  |                     |          |          |         |         | Enrolm  | ent By / | Age and      | Gender |     |                                 |                 |             |     |       |     |       |
|                  |                     |          |          |         |         |         | 4        | Age          |        |     |                                 |                 |             |     |       |     |       |
| Gender           | 5                   | 6        | 7        | 8       | 9       | 10      | 11       | 12           | 13     | 14  | 15                              | 16              | 17          | 18  | 19    | 20> | Total |
| Male             | 0                   | 0        | 0        | 0       | 38      | 41      | 48       | 46           | 5      | 0   | 0                               | 0               | 0           | 0   | 0     | 0   | 178   |
| Female           | 0                   | 0        | 0        | 1       | 40      | 46      | 27       | 38           | 1      | 0   | 0                               | 0               | 0           | 0   | 0     | 0   | 153   |
| Total            | 0                   | 0        | 0        | 1       | 78      | 87      | 75       | 84           | 6      | 0   | 0                               | 0               | 0           | 0   | 0     | 0   | 331   |
|                  |                     |          |          |         |         | Enrolr  | nent By  | Grade a      | nd Gen | der |                                 |                 |             |     |       |     |       |
|                  |                     |          |          |         |         |         | <u>c</u> | <u>Grade</u> |        |     |                                 |                 |             |     |       |     |       |
| Gender           | К                   | 1        | 2        | 3       | 4       | 5       | 6        | 7            | :      | 89  | 10                              | 11              | 12          | 4th | Total |     |       |
| Male             | 0                   | 0        | 0        | 0       | 41      | 42      | 46       | 49           | (      | 0 C | 0                               | 0               | 0           | 0   | 178   |     |       |
| Female           | 0                   | 0        | 0        | 0       | 41      | 47      | 28       | 37           |        | 0 0 |                                 |                 | 0           | 0   | 153   |     |       |

# **Enrolment By Grade**

86

0

0

0

0

0

0

331

#### For 004 - Queen of Peace Middle School, Happy Valley-Goose Bay

\* Data from the 2012-2013 AGR(Enrolment/Age as of the last day in Sept./Dec.)

- \*\* Newfoundland Statistics Classification System
- \*\*\* May include itinerant teachers