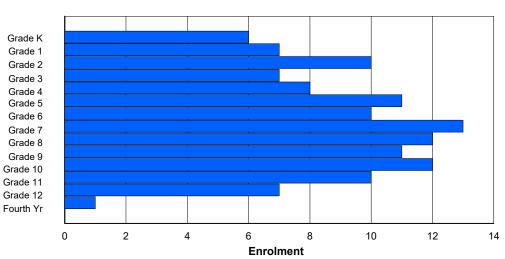

Modification Time: 4:08:14PM

| #014 - Jen | s Haven M   | emorial, | Nain   |         |        |        |          |              |          |           | assificatio              |           |            | Yes |       |     |       |
|------------|-------------|----------|--------|---------|--------|--------|----------|--------------|----------|-----------|--------------------------|-----------|------------|-----|-------|-----|-------|
| Grades: K- | 12          |          | Number | of Grad | es: 13 |        |          |              |          | <u>Sc</u> | chool FTE                | E PTR : 8 | <u>3.9</u> |     |       |     |       |
| FTE Teach  | ers *** : 2 | 4.0      |        |         |        |        |          |              |          |           | strict FTE<br>ovincial F |           |            |     |       |     |       |
|            |             |          |        |         |        | Enrolm | nent By  | Age and      | l Gender |           |                          |           |            |     |       |     |       |
|            |             |          |        |         |        |        | :        | <u>Age</u>   |          |           |                          |           |            |     |       |     |       |
| Gender     | 5           | 6        | 7      | 8       | 9      | 10     | 11       | 12           | 13       | 14        | 15                       | 16        | 17         | 18  | 19    | 20> | Total |
| Male       | 9           | 8        | 5      | 8       | 9      | 13     | 10       | 9            | 8        | 9         | 7                        | 8         | 7          | 4   | 2     | 0   | 116   |
| Female     | 10          | 11       | 8      | 8       | 5      | 6      | 3        | 11           | 9        | 12        | 6                        | 6         | 8          | 5   | 0     | 0   | 108   |
| Total      | 19          | 19       | 13     | 16      | 14     | 19     | 13       | 20           | 17       | 21        | 13                       | 14        | 15         | 9   | 2     | 0   | 224   |
|            |             |          |        |         |        | Enrolr | nent By  | Grade a      | and Gene | der       |                          |           |            |     |       |     |       |
|            |             |          |        |         |        |        | <u>-</u> | <u>Grade</u> |          |           |                          |           |            |     |       |     |       |
| Gender     | К           | 1        | 2      | 3       | 4      | 5      | 6        | 7            | · 8      | 3 9       | 10                       | 11        | 12         | 4th | Total |     |       |
| Male       | 10          | 7        | 6      | 9       | 10     | 11     | 9        | 13           | 6        | 6 8       | 15                       | 3         | 4          | 5   | 116   |     |       |
| Female     | 10          | 11       | 8      | 8       | 7      | 4      | 3        | 12           | . 10     | ) 10      | 12                       | 6         | 7          | 0   | 108   |     |       |
| Total      | 20          | 18       | 14     | 17      | 17     | 15     | 12       | 25           | 5 10     | 5 18      | 27                       | 9         | 11         | 5   | 224   |     |       |

### **Enrolment By Grade**

\* Data from the 2012-2013 AGR(Enrolment/Age as of the last day in Sept./Dec.)

\*\* Newfoundland Statistics Classification System

\*\*\* May include itinerant teachers

Modification Time: 4:08:14PM

Modification Date:

Web Site: http://www.education.gov.nf.ca/sch\_rep/2012/index.htm

| #015 - Lake Me | elville S | chool, N | orth We | est River |        |        |          |              |        |      | lassificati<br>ffers Dist |      |    | Yes |       |     |       |
|----------------|-----------|----------|---------|-----------|--------|--------|----------|--------------|--------|------|---------------------------|------|----|-----|-------|-----|-------|
| Grades: K-12   |           |          | Number  | of Grade  | es: 13 |        |          |              |        |      | chool FT                  |      |    |     |       |     |       |
| FTE Teachers   | *** : 11  | 1.0      |         |           |        |        |          |              |        |      | rovincial                 |      |    |     |       |     |       |
|                |           |          |         |           |        | Enrolm | ent By   | Age and      | Gender |      |                           |      |    |     |       |     |       |
|                |           |          |         |           |        |        |          | Age          |        |      |                           |      |    |     |       |     |       |
| Gender         | 5         | 6        | 7       | 8         | 9      | 10     | 11       | 12           | 13     | 14   | 15                        | 16   | 17 | 18  | 19    | 20> | Total |
| Male           | 0         | 4        | 3       | 4         | 4      | 2      | 5        | 3            | 2      | 2    | 4                         | 1    | 4  | 1   | 1     | 0   | 40    |
| Female         | 7         | 1        | 3       | 7         | 2      | 2      | 3        | 4            | 4      | 6    | 4                         | 3    | 5  | 1   | 1     | 0   | 53    |
| Total          | 7         | 5        | 6       | 11        | 6      | 4      | 8        | 7            | 6      | 8    | 8                         | 4    | 9  | 2   | 2     | 0   | 93    |
|                |           |          |         |           |        | Enroln | nent By  | Grade a      | nd Gen | der  |                           |      |    |     |       |     |       |
|                |           |          |         |           |        |        | <u>.</u> | <u>Grade</u> |        |      |                           |      |    |     |       |     |       |
| Gender         | К         | 1        | 2       | 3         | 4      | 5      | 6        | 7            | 8      | 3 9  | ) 10                      | ) 11 | 12 | 4th | Total |     |       |
| Male           | 1         | 2<br>2   | 4       | 5         | 4      | 1      | 5        | 3            | 2      | 2 3  | 3 3                       |      | 6  | 0   | 40    |     |       |
| Female         | 5         | 2        | 4       | 7         | 2      | 3      | 2        | 4            | :      | 37   | , f                       | 5 4  | 5  | 0   | 53    |     |       |
| Total          | 6         | 4        | 8       | 12        | 6      | 4      | 7        | 7            |        | 5 10 | ) (                       | 3 5  | 11 | 0   | 93    |     |       |