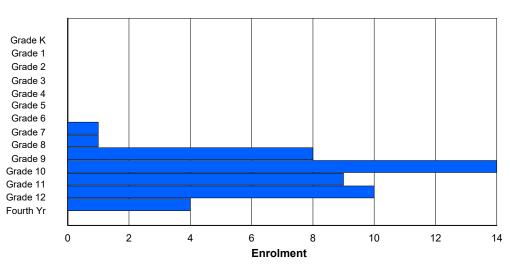

| 1       | 8        | 3        | 11                       | 9          | 10 |  |

#### **Enrolment By Grade and Gender**

|                |   |        |        |   |        |   | Gra | de     |   |   |         |        |        |        |          |
|----------------|---|--------|--------|---|--------|---|-----|--------|---|---|---------|--------|--------|--------|----------|
| Gender         | к | 1      | 2      | 3 | 4      | 5 | 6   | 7      | 8 | 9 | 10      | 11     | 12     | 4th    | Total    |
| Male<br>Female |   | 0<br>0 | 0<br>0 |   | 0<br>0 |   |     | 1<br>0 |   |   | 12<br>2 | 3<br>6 | 5<br>5 | 2<br>2 | 32<br>15 |
| Total          | 0 | 0      | 0      | 0 | 0      | 0 | 0   | 1      | 1 | 8 | 14      | 9      | 10     | 4      | 47       |

# **Enrolment By Grade**



For 452 - District School, St. John's

\* Data from the 2012-2013 AGR(Enrolment/Age as of the last day in Sept./Dec.)

- \*\* Newfoundland Statistics Classification System
- \*\*\* May include itinerant teachers

Modification Time: 4:08:14PM 19

2

2

4

20>

0

0

0

Total

32

15



| #464 - Crescer<br>Grades: 7-12<br><u>FTE Teachers</u> |   |   | aketown<br>Number |   | es: 6 |        |         |              |         | Of<br><u>Sc</u><br>Di | assificatio<br>fers Dista<br><u>shool FTE</u><br>strict FTE<br>ovincial F | ance Edi<br><u>PTR :</u><br>PTR : | ucation:<br><u>13.6</u><br>1 <u>2.7</u> | No  |       |     |       |
|-------------------------------------------------------|---|---|-------------------|---|-------|--------|---------|--------------|---------|-----------------------