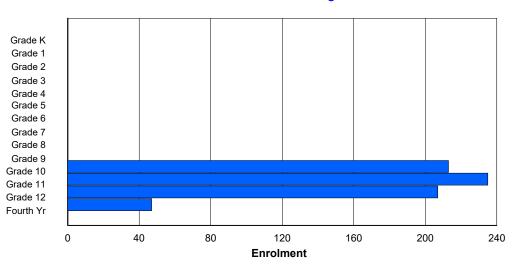

0

| #010 - Menihe | ek High S                                                                                                                                                                                                                                                                                                                                                                                                                                                                                                                                                                                                                                                                                                                                                                                                                                                                                                                                                                                               | School, I | _abrado | <sup>-</sup> City |   |        |         |              |        |      |     | -               |      | n: No    |         |     |       |
|---------------|---------------------------------------------------------------------------------------------------------------------------------------------------------------------------------------------------------------------------------------------------------------------------------------------------------------------------------------------------------------------------------------------------------------------------------------------------------------------------------------------------------------------------------------------------------------------------------------------------------------------------------------------------------------------------------------------------------------------------------------------------------------------------------------------------------------------------------------------------------------------------------------------------------------------------------------------------------------------------------------------------------|-----------|---------|-------------------|---|--------|---------|--------------|--------|------|-----|-----------------|------|----------|---------|-----|-------|
| Grades: 8-12  | Teachers       ***: 40.0       District FTE PTR: 10.3<br>Provincial FTE PTR: 11.8         Enrolment By Age and Gender         5       6       7       8       9       10       11       12       13       14       15       16       17       18       19       20>         0       0       0       0       0       0       62       79       68       67       56       7       1       0         0       0       0       0       0       0       0       55       59       60       56       57       6       0       0       0       0       0       0       0       0       0       0       0       0       0       0       0       0       0       0       0       0       0       0       0       0       0       0       0       0       0       0       0       0       0       0       0       0       0       0       0       0       0       0       11       12       4th       Total         O       0       0       0       0       0       0       0       0       11       12       4th |           |         |                   |   |        |         |              |        |      |     |                 |      |          |         |     |       |
| FTE Teachers  | *** : 4(                                                                                                                                                                                                                                                                                                                                                                                                                                                                                                                                                                                                                                                                                                                                                                                                                                                                                                                                                                                                | 0.0       |         |                   |   |        |         |              |        |      |     |                 |      | <u>8</u> |         |     |       |
|               |                                                                                                                                                                                                                                                                                                                                                                                                                                                                                                                                                                                                                                                                                                                                                                                                                                                                                                                                                                                                         |           |         |                   |   | Enrolr | nent By | Age an       | d Gend | er   |     |                 |      |          |         |     |       |
|               |                                                                                                                                                                                                                                                                                                                                                                                                                                                                                                                                                                                                                                                                                                                                                                                                                                                                                                                                                                                                         |           |         |                   |   |        |         | Age          |        |      |     |                 |      |          |         |     |       |
| Gender        | 5                                                                                                                                                                                                                                                                                                                                                                                                                                                                                                                                                                                                                                                                                                                                                                                                                                                                                                                                                                                                       | 6         | 7       | 8                 | 9 | 10     | 11      | 12           | 13     | 14   | 15  | 16              | 17   | 18       | 19      | 20> | Total |
| Male          | 0                                                                                                                                                                                                                                                                                                                                                                                                                                                                                                                                                                                                                                                                                                                                                                                                                                                                                                                                                                                                       | 0         | 0       | 0                 | 0 | 0      | 0       | 0            | 62     | 79   | 68  | 67              | 56   | 7        | 1       | 0   | 340   |
| Female        | 0                                                                                                                                                                                                                                                                                                                                                                                                                                                                                                                                                                                                                                                                                                                                                                                                                                                                                                                                                                                                       | 0         | 0       | 0                 | 0 | 0      | 0       | 0            | 55     | 59   | 60  | 56              | 57   | 6        | 0       | 0   | 293   |
| Total         | 0                                                                                                                                                                                                                                                                                                                                                                                                                                                                                                                                                                                                                                                                                                                                                                                                                                                                                                                                                                                                       | 0         | 0       | 0                 | 0 | 0      | 0       | 0            | 117    | 138  | 128 | 123             | 113  | 13       | 1       | 0   | 633   |
|               |                                                                                                                                                                                                                                                                                                                                                                                                                                                                                                                                                                                                                                                                                                                                                                                                                                                                                                                                                                                                         |           |         |                   |   | Enrol  | ment By | / Grade      | and Ge | nder |     |                 |      |          |         |     |       |
|               |                                                                                                                                                                                                                                                                                                                                                                                                                                                                                                                                                                                                                                                                                                                                                                                                                                                                                                                                                                                                         |           |         |                   |   |        |         | <u>Grade</u> |        |      |     |                 |      |          |         |     |       |
| Gender        | К                                                                                                                                                                                                                                                                                                                                                                                                                                                                                                                                                                                                                                                                                                                                                                                                                                                                                                                                                                                                       | 1         | 2       | 3                 | 4 | 5      | 6       |              | 7      | 8    | 9   | 10 <sup>-</sup> | 1 12 | 2 4th    | n Total |     |       |
| Male          | 0                                                                                                                                                                                                                                                                                                                                                                                                                                                                                                                                                                                                                                                                                                                                                                                                                                                                                                                                                                                                       | 0         | 0       | 0                 | 0 | 0      | 0       |              | 0      | 65   | 78  | 74 6            | 2 50 | 6 5      | 340     |     |       |
| Female        | 0                                                                                                                                                                                                                                                                                                                                                                                                                                                                                                                                                                                                                                                                                                                                                                                                                                                                                                                                                                                                       | 0         | 0       | 0                 | 0 | 0      | 0       |              | 0      | 59   | 59  | 58 5            | 6 59 | ) 2      | 2 293   |     |       |
|               |                                                                                                                                                                                                                                                                                                                                                                                                                                                                                                                                                                                                                                                                                                                                                                                                                                                                                                                                                                                                         |           |         |                   |   |        |         |              |        |      |     |                 |      |          |         |     |       |

### **Enrolment By Grade**

0

124

137

132

118 115

7

633

For 010 - Menihek High School, Labrador City

\* Data from the 2012-2013 AGR(Enrolment/Age as of the last day in Sept./Dec.)

- \*\* Newfoundland Statistics Classification System
- \*\*\* May include itinerant teachers