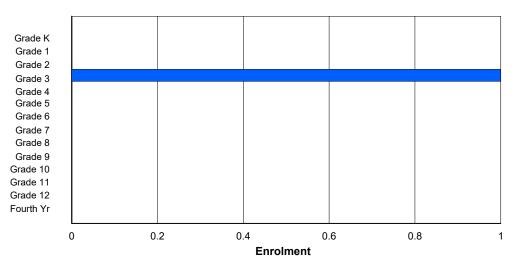

# **Enrolment By Grade**

1

4

2

1

3

1

1

24

0

4

For 001 - St. Peter's School, Black Tickle

\* Data from the 2012-2013 AGR(Enrolment/Age as of the last day in Sept./Dec.)

\*\* Newfoundland Statistics Classification System

0

0

5

1

1

- \*\*\* May include itinerant teachers
- Modification Time: 4:08:14PM

| #002 - Henry (<br>Grades: K-12 | Gordon A |     |   | right<br>of Grade | es: 13 |        |         |              |         | C<br>S | Classifica<br>Offers Di<br>School F<br>District F | stance<br><u>TE PTI</u> | Eduo<br><u>R : 7.</u> | <u>3</u> | Yes |       |     |       |
|--------------------------------|----------|-----|---|-------------------|--------|--------|---------|--------------|---------|--------|---------------------------------------------------|-------------------------|-----------------------|----------|-----|-------|-----|-------|
| FTE Teachers                   | *** : 1( | 0.0 |   |                   |        |        |         |              |         |        | Provincia                                         |                         |                       |          |     |       |     |       |
|                                |          |     |   |                   |        | Enrolr | nent By | Age and      | d Gende | r      |                                                   |                         |                       |          |     |       |     |       |
|                                | _        |     | _ |                   |        |        |         | Age          |         |        |                                                   |                         |                       |          |     |       |     |       |
| Gender                         | 5        | 6   | 7 | 8                 | 9      | 10     | 11      | 12           | 13      | 14     | 15                                                | 16                      |                       | 17       | 18  | 19    | 20> | Total |
| Male                           | 4        | 2   | 5 | 3                 | 4      | 2      | 1       | 5            | 4       | 3      | 1                                                 | 2                       |                       | 5        | 1   | 0     | 0   | 42    |
| Female                         | 4        | 4   | 2 | 1                 | 1      | 3      | 1       | 3            | 5       | 2      | 0                                                 | 2                       |                       | 6        | 0   | 1     | 0   | 35    |
| Total                          | 8        | 6   | 7 | 4                 | 5      | 5      | 2       | 8            | 9       | 5      | 1                                                 | 4                       |                       | 11       | 1   | 1     | 0   | 77    |
|                                |          |     |   |                   |        | Enrol  | ment By | / Grade      | and Gen | der    |                                                   |                         |                       |          |     |       |     |       |
|                                |          |     |   |                   |        |        |         | <u>Grade</u> |         |        |                                                   |                         |                       |          |     |       |     |       |
| Gender                         | К        | 1   | 2 | 3                 | 4      | 5      | 6       |              | 7       | 8      | 9                                                 | 10                      | 11                    | 12       | 4th | Total |     |       |
| Male                           | 4        | 2   | 5 | 3                 | 4      | 1      | 2       | Ę            |         | 4 4    | 4                                                 | 0                       | 3                     | 5        | 0   | 42    |     |       |
| Female                         | 4        | 4   | 2 | 1                 | 1      | 2      | 3       |              | 2       |        | 2                                                 | 1                       | 2                     | 5        | 1   | 35    |     |       |
| Total                          | 8        | 6   | 7 | 4                 | 5      | 3      | 5       | 5            | 7       | 9      | 6                                                 | 1                       | 5                     | 10       | 1   | 77    |     |       |