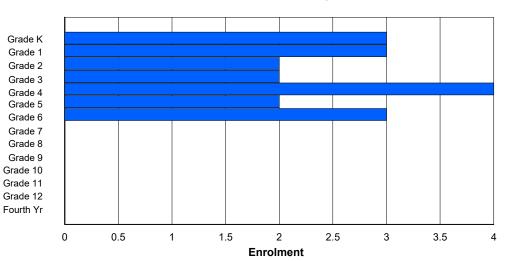

### Enrolment By Grade

0

0

0

0

0

0

0

0

0

0

0

0

0

0

#### For 005 - Peacock Primary School, Happy Valley-Goose Bay

\* Data from the 2012-2013 AGR(Enrolment/Age as of the last day in Sept./Dec.)

- \*\* Newfoundland Statistics Classification System
- \*\*\* May include itinerant teachers