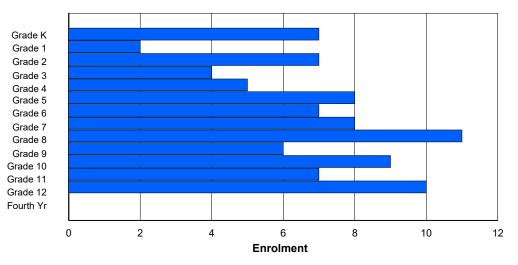

Modification Time: 4:08:14PM

Modification Date:

174

| #007 - Amos C  | comeniu  | s Memo | orial Sch | ool, Hope | edale  |        |          |                  |         |            | lassificat<br>ffers Dis |            |                 | Yes    |          |        |          |
|----------------|----------|--------|-----------|-----------|--------|--------|----------|------------------|---------|------------|-------------------------|------------|-----------------|--------|----------|--------|----------|
| Grades: K-12   |          |        | Number    | of Grade  | es: 13 |        |          |                  |         |            | chool FT                | EPTR :     | <u>10.3</u>     |        |          |        |          |
| FTE Teachers   | *** : 18 | 3.0    |           |           |        |        |          |                  |         | <u> </u>   | rovincial               | FTE PTI    | <u>R : 11.8</u> |        |          |        |          |
|                |          |        |           |           |        | Enrolm | ent By / | Age and          | Gender  |            |                         |            |                 |        |          |        |          |
| Gender         | 5        | 6      | 7         | 8         | 9      | 10     | 11       | <u>Age</u><br>12 | 13      | 14         | 15                      | 16         | 17              | 18     | 19       | 20>    | Total    |
| Male<br>Female | 3<br>6   | 4<br>5 | 2<br>3    | 7<br>7    | 6<br>3 | 5<br>3 | 6<br>3   | 5<br>4           | 3<br>4  | 3<br>1     | 6<br>4                  | 2<br>6     | 4<br>5          | 1<br>2 | 2<br>3   | 0<br>0 | 59<br>59 |
| Total          | 9        | 9      | 5         | 14        | 9      | 8      | 9        | 9                | 7       | 4          | 10                      | 8          | 9               | 3      | 5        | 0      | 118      |
|                |          |        |           |           |        | Enroln | nent By  | Grade a          | nd Geno | ler        |                         |            |                 |        |          |        |          |
|                |          |        |           |           |        |        | <u>c</u> | <u>Grade</u>     |         |            |                         |            |                 |        |          |        |          |
| Gender         | к        | 1      | 2         | 3         | 4      | 5      | 6        | 7                | 8       | 3          | € 1                     | 0 11       | 12              | 4th    | Total    |        |          |
| Male<br>Female | 3<br>6   | 4<br>5 | 2<br>3    | 7<br>7    | 6<br>3 | 5<br>3 | 6<br>3   | 7<br>5           |         | 5 :<br>5 : |                         | 1 4<br>7 4 |                 | 1<br>1 | 59<br>59 |        |          |
| Total          | 9        | 9      | 5         | 14        | 9      | 8      | 9        | 12               | ç       | )          | 8                       | 88         | 8               | 2      | 118      |        |          |

# Enrolment By Grade

#### For 007 - Amos Comenius Memorial School, Hopedale

\* Data from the 2012-2013 AGR(Enrolment/Age as of the last day in Sept./Dec.)

- \*\* Newfoundland Statistics Classification System
- \*\*\* May include itinerant teachers
- Modification Time: 4:08:14PM