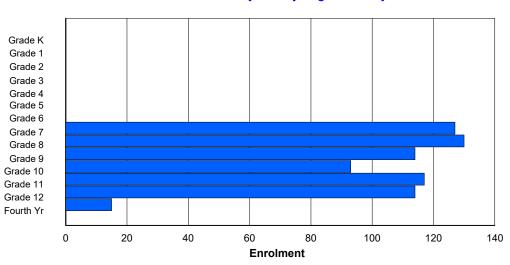

0

| #010 - Menihe | ek High S                                                                                                                                                                                                                                                                                                                                                                                                                                                                                                                                                                                                                                                                                                                                                                                                                                                                                                                                                                                               | School, I | _abrado | <sup>-</sup> City |   |        |         |              |        |      |     | -               |      | n: No    |         |     |       |
|---------------|---------------------------------------------------------------------------------------------------------------------------------------------------------------------------------------------------------------------------------------------------------------------------------------------------------------------------------------------------------------------------------------------------------------------------------------------------------------------------------------------------------------------------------------------------------------------------------------------------------------------------------------------------------------------------------------------------------------------------------------------------------------------------------------------------------------------------------------------------------------------------------------------------------------------------------------------------------------------------------------------------------|-----------|---------|-------------------|---|--------|---------|--------------|--------|------|-----|-----------------|------|----------|---------|-----|-------|
| Grades: 8-12  | Teachers       ***: 40.0       District FTE PTR: 10.3<br>Provincial FTE PTR: 11.8         Enrolment By Age and Gender         5       6       7       8       9       10       11       12       13       14       15       16       17       18       19       20>         0       0       0       0       0       0       62       79       68       67       56       7       1       0         0       0       0       0       0       0       0       55       59       60       56       57       6       0       0       0       0       0       0       0       0       0       0       0       0       0       0       0       0       0       0       0       0       0       0       0       0       0       0       0       0       0       0       0       0       0       0       0       0       0       0       0       0       0       0       11       12       4th       Total         O       0       0       0       0       0       0       0       0       11       12       4th |           |         |                   |   |        |         |              |        |      |     |                 |      |          |         |     |       |
| FTE Teachers  | *** : 4(                                                                                                                                                                                                                                                                                                                                                                                                                                                                                                                                                                                                                                                                                                                                                                                                                                                                                                                                                                                                | 0.0       |         |                   |   |        |         |              |        |      |     |                 |      | <u>8</u> |         |     |       |
|               |                                                                                                                                                                                                                                                                                                                                                                                                                                                                                                                                                                                                                                                                                                                                                                                                                                                                                                                                                                                                         |           |         |                   |   | Enrolr | nent By | Age an       | d Gend | er   |     |                 |      |          |         |     |       |
|               |                                                                                                                                                                                                                                                                                                                                                                                                                                                                                                                                                                                                                                                                                                                                                                                                                                                                                                                                                                                                         |           |         |                   |   |        |         | Age          |        |      |     |                 |      |          |         |     |       |
| Gender        | 5                                                                                                                                                                                                                                                                                                                                                                                                                                                                                                                                                                                                                                                                                                                                                                                                                                                                                                                                                                                                       | 6         | 7       | 8                 | 9 | 10     | 11      | 12           | 13     | 14   | 15  | 16              | 17   | 18       | 19      | 20> | Total |
| Male          | 0                                                                                                                                                                                                                                                                                                                                                                                                                                                                                                                                                                                                                                                                                                                                                                                                                                                                                                                                                                                                       | 0         | 0       | 0                 | 0 | 0      | 0       | 0            | 62     | 79   | 68  | 67              | 56   | 7        | 1       | 0   | 340   |
| Female        | 0                                                                                                                                                                                                                                                                                                                                                                                                                                                                                                                                                                                                                                                                                                                                                                                                                                                                                                                                                                                                       | 0         | 0       | 0                 | 0 | 0      | 0       | 0            | 55     | 59   | 60  | 56              | 57   | 6        | 0       | 0   | 293   |
| Total         | 0                                                                                                                                                                                                                                                                                                                                                                                                                                                                                                                                                                                                                                                                                                                                                                                                                                                                                                                                                                                                       | 0         | 0       | 0                 | 0 | 0      | 0       | 0            | 117    | 138  | 128 | 123             | 113  | 13       | 1       | 0   | 633   |
|               |                                                                                                                                                                                                                                                                                                                                                                                                                                                                                                                                                                                                                                                                                                                                                                                                                                                                                                                                                                                                         |           |         |                   |   | Enrol  | ment By | / Grade      | and Ge | nder |     |                 |      |          |         |     |       |
|               |                                                                                                                                                                                                                                                                                                                                                                                                                                                                                                                                                                                                                                                                                                                                                                                                                                                                                                                                                                                                         |           |         |                   |   |        |         | <u>Grade</u> |        |      |     |                 |      |          |         |     |       |
| Gender        | К                                                                                                                                                                                                                                                                                                                                                                                                                                                                                                                                                                                                                                                                                                                                                                                                                                                                                                                                                                                                       | 1         | 2       | 3                 | 4 | 5      | 6       |              | 7      | 8    | 9   | 10 <sup>-</sup> | 1 12 | 2 4th    | n Total |     |       |
| Male          | 0                                                                                                                                                                                                                                                                                                                                                                                                                                                                                                                                                                                                                                                                                                                                                                                                                                                                                                                                                                                                       | 0         | 0       | 0                 | 0 | 0      | 0       |              | 0      | 65   | 78  | 74 6            | 2 50 | 6 5      | 340     |     |       |
| Female        | 0                                                                                                                                                                                                                                                                                                                                                                                                                                                                                                                                                                                                                                                                                                                                                                                                                                                                                                                                                                                                       | 0         | 0       | 0                 | 0 | 0      | 0       |              | 0      | 59   | 59  | 58 5            | 6 59 | ) 2      | 2 293   |     |       |
|               |                                                                                                                                                                                                                                                                                                                                                                                                                                                                                                                                                                                                                                                                                                                                                                                                                                                                                                                                                                                                         |           |         |                   |   |        |         |              |        |      |     |                 |      |          |         |     |       |

### **Enrolment By Grade**

0

124

137

132

118 115

7

633