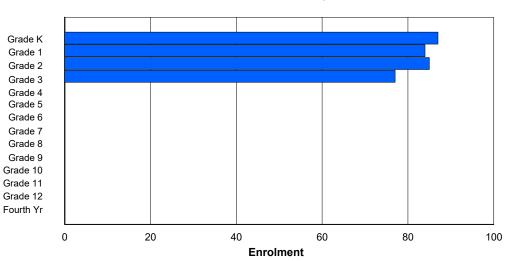

### Enrolment By Grade

0

0

0

0

0

0

0

0

0

0

0

0

0

0

#### For 005 - Peacock Primary School, Happy Valley-Goose Bay

\* Data from the 2012-2013 AGR(Enrolment/Age as of the last day in Sept./Dec.)

- \*\* Newfoundland Statistics Classification System
- \*\*\* May include itinerant teachers