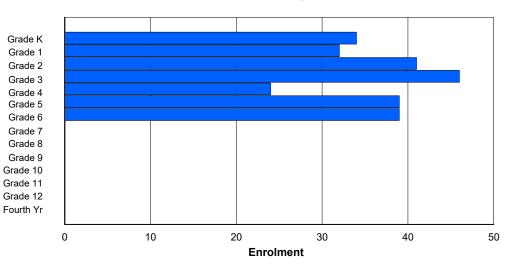

# Enrolment By Grade

#### For 007 - Amos Comenius Memorial School, Hopedale

\* Data from the 2012-2013 AGR(Enrolment/Age as of the last day in Sept./Dec.)

- \*\* Newfoundland Statistics Classification System
- \*\*\* May include itinerant teachers
- Modification Time: 4:08:14PM