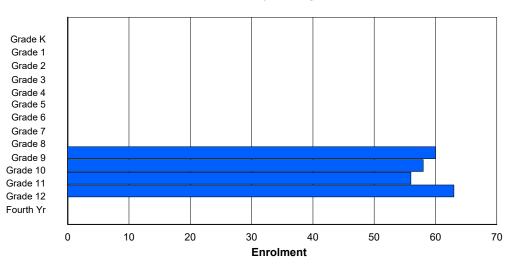

# **Enrolment By Grade**

86

0

0

0

0

0

0

331

#### For 004 - Queen of Peace Middle School, Happy Valley-Goose Bay

\* Data from the 2012-2013 AGR(Enrolment/Age as of the last day in Sept./Dec.)

- \*\* Newfoundland Statistics Classification System
- \*\*\* May include itinerant teachers