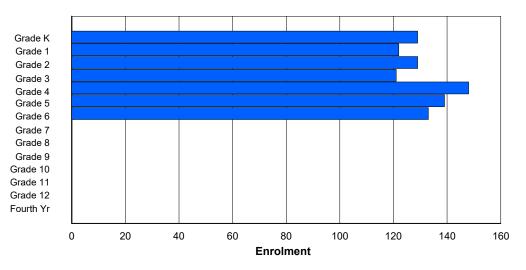

# **Enrolment By Grade**

86

0

0

0

0

0

0

331

#### For 004 - Queen of Peace Middle School, Happy Valley-Goose Bay

\* Data from the 2012-2013 AGR(Enrolment/Age as of the last day in Sept./Dec.)

- \*\* Newfoundland Statistics Classification System
- \*\*\* May include itinerant teachers