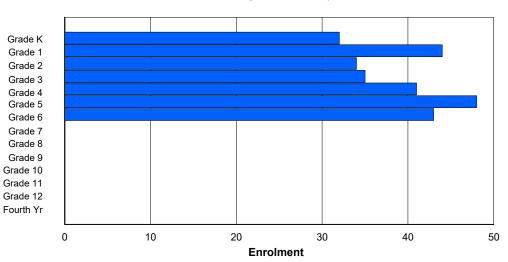

5

1

1

- \*\*\* May include itinerant teachers
- Modification Time: 4:08:14PM

| #002 - Henry (<br>Grades: K-12 | Gordon A |     |   | right<br>of Grade | es: 13 |        |         |              |         | C<br>S | Classifica<br>Offers Di<br>School F<br>District F | stance<br><u>TE PTI</u> | Eduo<br><u>R : 7.</u> | <u>3</u> | Yes |       |     |       |
|--------------------------------|----------|-----|---|-------------------|--------|--------|---------|--------------|---------|--------|---------------------------------------------------|-------------------------|-----------------------|----------|-----|-------|-----|-------|
| FTE Teachers                   | *** : 1( | 0.0 |   |                   |        |        |         |              |         |        | Provincia                                         |                         |                       |          |     |       |     |       |
|                                |          |     |   |                   |        | Enrolr | nent By | Age and      | d Gende | r      |                                                   |                         |                       |          |     |       |     |       |
|                                | _        |     | _ |                   |        |        |         | Age          |         |        |                                                   |                         |                       |          |     |       |     |       |
| Gender                         | 5        | 6   | 7 | 8                 | 9      | 10     | 11      | 12           | 13      | 14     | 15                                                | 16                      |                       | 17       | 18  | 19    | 20> | Total |
| Male                           | 4        | 2   | 5 | 3                 | 4      | 2      | 1       | 5            | 4       | 3      | 1                                                 | 2                       |                       | 5        | 1   | 0     | 0   | 42    |
| Female                         | 4        | 4   | 2 | 1                 | 1      | 3      | 1       | 3            | 5       | 2      | 0                                                 | 2                       |                       | 6        | 0   | 1     | 0   | 35    |
| Total                          | 8        | 6   | 7 | 4                 | 5      | 5      | 2       | 8            | 9       | 5      | 1                                                 | 4                       |                       | 11       | 1   | 1     | 0   | 77    |
|                                |          |     |   |                   |        | Enrol  | ment By | / Grade      | and Gen | der    |                                                   |                         |                       |          |     |       |     |       |
|                                |          |     |   |                   |        |        |         | <u>Grade</u> |         |        |                                                   |                         |                       |          |     |       |     |       |
| Gender                         | К        | 1   | 2 | 3                 | 4      | 5      | 6       |              | 7       | 8      | 9                                                 | 10                      | 11                    | 12       | 4th | Total |     |       |
| Male                           | 4        | 2   | 5 | 3                 | 4      | 1      | 2       | Ę            |         | 4 4    | 4                                                 | 0                       | 3                     | 5        | 0   | 42    |     |       |
| Female                         | 4        | 4   | 2 | 1                 | 1      | 2      | 3       |              | 2       |        | 2                                                 | 1                       | 2                     | 5        | 1   | 35    |     |       |
| Total                          | 8        | 6   | 7 | 4                 | 5      | 3      | 5       | 5            | 7       | 9      | 6                                                 | 1                       | 5                     | 10       | 1   | 77    |     |       |

# **Enrolment By Grade**

For 002 - Henry Gordon Academy, Cartwright

\* Data from the 2012-2013 AGR(Enrolment/Age as of the last day in Sept./Dec.)

- \*\* Newfoundland Statistics Classification System
- \*\*\* May include itinerant teachers

Modification Time: 4:08:14PM

4/18/2018

Total

0

0

0

82

0

89

74

| #004 - Que       | een of Peace        | e Middle | e School | , Нарру | Valley- | Goose E | lay      |              |        |     | assificatio                     |                 |             | No  |       |     |       |
|------------------|---------------------|----------|----------|---------|---------|---------|----------|--------------|--------|-----|---------------------------------|-----------------|-------------|-----|-------|-----|-------|
| Grades: 4-7      | 7                   |          | Number   | of Grad | es: 4   |         |          |              |        | Sc  | chool FTE                       | <u> PTR : ′</u> | <u>11.8</u> |     |       |     |       |
| <u>FTE Teach</u> | <u>ers</u> *** : 28 | 3.0      |          |         |         |         |          |              |        |     | <u>strict FTE</u><br>ovincial F |                 |             |     |       |     |       |
|                  |                     |          |          |         |         | Enrolm  | ent By / | Age and      | Gender |     |                                 |                 |             |     |       |     |       |
|                  |                     |          |          |         |         |         | 4        | Age          |        |     |                                 |                 |             |     |       |     |       |
| Gender           | 5                   | 6        | 7        | 8       | 9       | 10      | 11       | 12           | 13     | 14  | 15                              | 16              | 17          | 18  | 19    | 20> | Total |
| Male             | 0                   | 0        | 0        | 0       | 38      | 41      | 48       | 46           | 5      | 0   | 0                               | 0               | 0           | 0   | 0     | 0   | 178   |
| Female           | 0                   | 0        | 0        | 1       | 40      | 46      | 27       | 38           | 1      | 0   | 0                               | 0               | 0           | 0   | 0     | 0   | 153   |
| Total            | 0                   | 0        | 0        | 1       | 78      | 87      | 75       | 84           | 6      | 0   | 0                               | 0               | 0           | 0   | 0     | 0   | 331   |
|                  |                     |          |          |         |         | Enrolr  | nent By  | Grade a      | nd Gen | der |                                 |                 |             |     |       |     |       |
|                  |                     |          |          |         |         |         | <u>c</u> | <u>Grade</u> |        |     |                                 |                 |             |     |       |     |       |
| Gender           | К                   | 1        | 2        | 3       | 4       | 5       | 6        | 7            | :      | 89  | 10                              | 11              | 12          | 4th | Total |     |       |
| Male             | 0                   | 0        | 0        | 0       | 41      | 42      | 46       | 49           | (      | 0 C | 0                               | 0               | 0           | 0   | 178   |     |       |
| Female           | 0                   | 0        | 0        | 0       | 41      | 47      | 28       | 37           |        | 0 0 |                                 |                 | 0           | 0   | 153   |     |       |