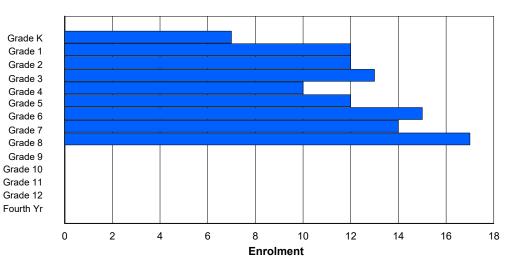

# **Enrolment By Grade**

1

4

2

1

3

1

1

24

0

4

For 001 - St. Peter's School, Black Tickle

\* Data from the 2012-2013 AGR(Enrolment/Age as of the last day in Sept./Dec.)

\*\* Newfoundland Statistics Classification System

0

0

5

1

1

- \*\*\* May include itinerant teachers
- Modification Time: 4:08:14PM

| #002 - Henry (<br>Grades: K-12 | Gordon A |     |   | right<br>of Grade | es: 13 |        |         |              |         | C<br>S | Classifica<br>Offers Di<br>School F<br>District F | stance<br><u>TE PTI</u> | Eduo<br><u>R : 7.</u> | <u>3</u> | Yes |       |     |       |
|--------------------------------|----------|-----|---|-------------------|--------|--------|---------|--------------|---------|--------|---------------------------------------------------|-------------------------|-----------------------|----------|-----|-------|-----|-------|
| FTE Teachers                   | *** : 1( | 0.0 |   |                   |        |        |         |              |         |        | Provincia                                         |                         |                       |          |     |       |     |       |
|                                |          |     |   |                   |        | Enrolr | nent By | Age and      | d Gende | r      |                                                   |                         |                       |          |     |       |     |       |
|                                | _        |     | _ |                   |        |        |         | Age          |         |        |                                                   |                         |                       |          |     |       |     |       |
| Gender                         | 5        | 6   | 7 | 8                 | 9      | 10     | 11      | 12           | 13      | 14     | 15                                                | 16                      |                       | 17       | 18  | 19    | 20> | Total |
| Male                           | 4        | 2   | 5 | 3                 | 4      | 2      | 1       | 5            | 4       | 3      | 1                                                 | 2                       |                       | 5        | 1   | 0     | 0   | 42    |
| Female                         | 4        | 4   | 2 | 1                 | 1      | 3      | 1       | 3            | 5       | 2      | 0                                                 | 2                       |                       | 6        | 0   | 1     | 0   | 35    |
| Total                          | 8        | 6   | 7 | 4                 | 5      | 5      | 2       | 8            | 9       | 5      | 1                                                 | 4                       |                       | 11       | 1   | 1     | 0   | 77    |
|                                |          |     |   |                   |        | Enrol  | ment By | / Grade      | and Gen | der    |                                                   |                         |                       |          |     |       |     |       |
|                                |          |     |   |                   |        |        |         | <u>Grade</u> |         |        |                                                   |                         |                       |          |     |       |     |       |
| Gender                         | К        | 1   | 2 | 3                 | 4      | 5      | 6       |              | 7       | 8      | 9                                                 | 10                      | 11                    | 12       | 4th | Total |     |       |
| Male                           | 4        | 2   | 5 | 3                 | 4      | 1      | 2       | Ę            |         | 4 4    | 4                                                 | 0                       | 3                     | 5        | 0   | 42    |     |       |
| Female                         | 4        | 4   | 2 | 1                 | 1      | 2      | 3       |              | 2       |        | 2                                                 | 1                       | 2                     | 5        | 1   | 35    |     |       |
| Total                          | 8        | 6   | 7 | 4                 | 5      | 3      | 5       | 5            | 7       | 9      | 6                                                 | 1                       | 5                     | 10       | 1   | 77    |     |       |