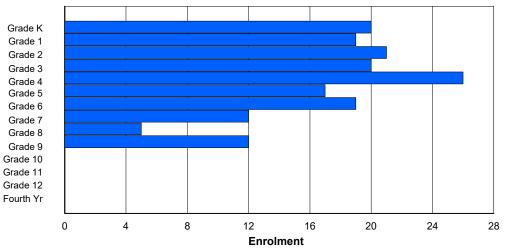

# **Enrolment By Grade**

1

4

2

1

3

1

1

24

0

4

For 001 - St. Peter's School, Black Tickle

\* Data from the 2012-2013 AGR(Enrolment/Age as of the last day in Sept./Dec.)

\*\* Newfoundland Statistics Classification System

0

0

5

1

1

- \*\*\* May include itinerant teachers
- Modification Time: 4:08:14PM

| #002 - Henry (<br>Grades: K-12 | Gordon A |     |   | right<br>of Grade | es: 13 |        |         |              |         | C<br>S | Classifica<br>Offers Di<br>School F<br>District F | stance<br><u>TE PTI</u> | Eduo<br><u>R : 7.</u> | <u>3</u> | Yes |       |     |       |
|--------------------------------|----------|-----|---|-------------------|--------|--------|---------|--------------|---------|--------|---------------------------------------------------|-------------------------|-----------------------|----------|-----|-------|-----|-------|
| FTE Teachers                   | *** : 1( | 0.0 |   |                   |        |        |         |              |         |        | Provincia                                         |                         |                       |          |     |       |     |       |
|                                |          |     |   |                   |        | Enrolr | nent By | Age and      | d Gende | r      |                                                   |                         |                       |          |     |       |     |       |
|                                | _        |     | _ |                   |        |        |         | Age          |         |        |                                                   |                         |                       |          |     |       |     |       |
| Gender                         | 5        | 6   | 7 | 8                 | 9      | 10     | 11      | 12           | 13      | 14     | 15                                                | 16                      |                       | 17       | 18  | 19    | 20> | Total |
| Male                           | 4        | 2   | 5 | 3                 | 4      | 2      | 1       | 5            | 4       | 3      | 1                                                 | 2                       |                       | 5        | 1   | 0     | 0   | 42    |
| Female                         | 4        | 4   | 2 | 1                 | 1      | 3      | 1       | 3            | 5       | 2      | 0                                                 | 2                       |                       | 6        | 0   | 1     | 0   | 35    |
| Total                          | 8        | 6   | 7 | 4                 | 5      | 5      | 2       | 8            | 9       | 5      | 1                                                 | 4                       |                       | 11       | 1   | 1     | 0   | 77    |
|                                |          |     |   |                   |        | Enrol  | ment By | / Grade      | and Gen | der    |                                                   |                         |                       |          |     |       |     |       |
|                                |          |     |   |                   |        |        |         | <u>Grade</u> |         |        |                                                   |                         |                       |          |     |       |     |       |
| Gender                         | К        | 1   | 2 | 3                 | 4      | 5      | 6       |              | 7       | 8      | 9                                                 | 10                      | 11                    | 12       | 4th | Total |     |       |
| Male                           | 4        | 2   | 5 | 3                 | 4      | 1      | 2       | Ę            |         | 4 4    | 4                                                 | 0                       | 3                     | 5        | 0   | 42    |     |       |
| Female                         | 4        | 4   | 2 | 1                 | 1      | 2      | 3       |              | 2       |        | 2                                                 | 1                       | 2                     | 5        | 1   | 35    |     |       |
| Total                          | 8        | 6   | 7 | 4                 | 5      | 3      | 5       | 5            | 7       | 9      | 6                                                 | 1                       | 5                     | 10       | 1   | 77    |     |       |