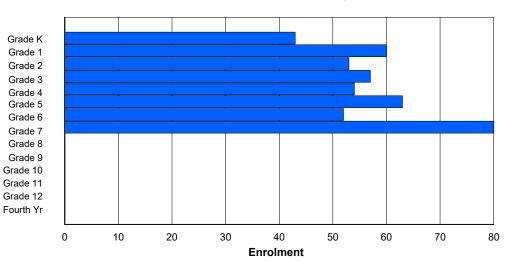

Total

| #001 - St. I | Peter's Sch                                                                                                                                                                                                                                                                                                                                                                                                                                                                                                                                                                                                                                                                                                                                                                                                                                                                           | ool, Bla | ck Tickle | )       |        |        |         |                  |          | -   | lassificat<br>ffers Dist |         |            | Yes |       |     |       |
|--------------|---------------------------------------------------------------------------------------------------------------------------------------------------------------------------------------------------------------------------------------------------------------------------------------------------------------------------------------------------------------------------------------------------------------------------------------------------------------------------------------------------------------------------------------------------------------------------------------------------------------------------------------------------------------------------------------------------------------------------------------------------------------------------------------------------------------------------------------------------------------------------------------|----------|-----------|---------|--------|--------|---------|------------------|----------|-----|--------------------------|---------|------------|-----|-------|-----|-------|
| Grades: 2-4  | 4,6-12                                                                                                                                                                                                                                                                                                                                                                                                                                                                                                                                                                                                                                                                                                                                                                                                                                                                                |          | Number    | of Grad | es: 10 |        |         |                  |          | S   | chool FT                 | E PTR : | <u>4.8</u> |     |       |     |       |
| FTE Teach    | <u>ers</u> *** : 5.                                                                                                                                                                                                                                                                                                                                                                                                                                                                                                                                                                                                                                                                                                                                                                                                                                                                   | .0       |           |         |        |        |         |                  |          |     | istrict FT<br>rovincial  |         |            |     |       |     |       |
|              |                                                                                                                                                                                                                                                                                                                                                                                                                                                                                                                                                                                                                                                                                                                                                                                                                                                                                       |          |           |         |        | Enrolr | nent By | Age and          | d Gender |     |                          |         |            |     |       |     |       |
| Gender       | 5                                                                                                                                                                                                                                                                                                                                                                                                                                                                                                                                                                                                                                                                                                                                                                                                                                                                                     | 6        | 7         | 8       | 9      | 10     | 11      | <u>Age</u><br>12 | 13       | 14  | 15                       | 16      | 17         | 18  | 19    | 20> | Total |
|              |                                                                                                                                                                                                                                                                                                                                                                                                                                                                                                                                                                                                                                                                                                                                                                                                                                                                                       |          |           |         |        |        |         |                  |          |     |                          |         |            |     |       |     |       |
| Male         |                                                                                                                                                                                                                                                                                                                                                                                                                                                                                                                                                                                                                                                                                                                                                                                                                                                                                       |          |           |         |        |        |         |                  |          |     |                          |         |            |     |       |     | 14    |
| Female       | Enrolment By Age and Gender         Enrolment By Age and Gender         5       6       7       8       9       10       11       12       13       14       15       16       17       18       19       20>         5       6       7       8       9       10       11       12       13       14       15       16       17       18       19       20>         0       0       2       1       1       0       1       12       3       1       0       1       0       0       1       20>         0       0       2       1       1       0       1       12       3       1       0       1       0       0       1       1       20>       1       1       1       1       1       1       1       1       1       1       1       1       1       1       1       1       1       1       1       1       1       1       1       1       1       1       1       1       1 | 10       |           |         |        |        |         |                  |          |     |                          |         |            |     |       |     |       |
| Total        | 0                                                                                                                                                                                                                                                                                                                                                                                                                                                                                                                                                                                                                                                                                                                                                                                                                                                                                     | 0        | 5         | 1       | 1      | 0      | 4       | 1                | 3        | 3   | 1                        | 3       | 1          | 0   | 0     | 1   | 24    |
|              |                                                                                                                                                                                                                                                                                                                                                                                                                                                                                                                                                                                                                                                                                                                                                                                                                                                                                       |          |           |         |        | Enrol  | ment By | Grade a          | and Gene | der |                          |         |            |     |       |     |       |
|              |                                                                                                                                                                                                                                                                                                                                                                                                                                                                                                                                                                                                                                                                                                                                                                                                                                                                                       |          |           |         |        |        |         | <u>Grade</u>     |          |     |                          |         |            |     |       |     |       |
| Gender       | К                                                                                                                                                                                                                                                                                                                                                                                                                                                                                                                                                                                                                                                                                                                                                                                                                                                                                     | 1        | 2         | 3       | 4      | 5      | 6       | 7                | 7 8      | 3 9 | ) 1                      | 0 11    | 12         | 4th | Total |     |       |
| Male         | 0                                                                                                                                                                                                                                                                                                                                                                                                                                                                                                                                                                                                                                                                                                                                                                                                                                                                                     | 0        | 2         | 1       | 1      | 0      | 1       | 1                | 3        | 3 2 |                          | 1 0     | 1          | 1   | 14    |     |       |
| Female       | 0                                                                                                                                                                                                                                                                                                                                                                                                                                                                                                                                                                                                                                                                                                                                                                                                                                                                                     | 0        | 3         | 0       | 0      | 0      |         |                  |          | I C |                          | 0 3     |            | 0   | 10    |     |       |

# **Enrolment By Grade**

1

4

2

1

3

1

1

24

0

4

For 001 - St. Peter's School, Black Tickle

\* Data from the 2012-2013 AGR(Enrolment/Age as of the last day in Sept./Dec.)

\*\* Newfoundland Statistics Classification System

0

0

5

1

1

- \*\*\* May include itinerant teachers
- Modification Time: 4:08:14PM

| #002 - Henry (<br>Grades: K-12 | Gordon A |     |   | right<br>of Grade | es: 13 |        |         |              |         | C<br>S | Classifica<br>Offers Di<br>School F<br>District F | stance<br><u>TE PTI</u> | Eduo<br><u>R : 7.</u> | <u>3</u> | Yes |       |     |       |
|--------------------------------|----------|-----|---|-------------------|--------|--------|---------|--------------|---------|--------|---------------------------------------------------|-------------------------|-----------------------|----------|-----|-------|-----|-------|
| FTE Teachers                   | *** : 1( | 0.0 |   |                   |        |        |         |              |         |        | Provincia                                         |                         |                       |          |     |       |     |       |
|                                |          |     |   |                   |        | Enrolr | nent By | Age and      | d Gende | r      |                                                   |                         |                       |          |     |       |     |       |
|                                | _        |     | _ |                   |        |        |         | Age          |         |        |                                                   |                         |                       |          |     |       |     |       |
| Gender                         | 5        | 6   | 7 | 8                 | 9      | 10     | 11      | 12           | 13      | 14     | 15                                                | 16                      |                       | 17       | 18  | 19    | 20> | Total |
| Male                           | 4        | 2   | 5 | 3                 | 4      | 2      | 1       | 5            | 4       | 3      | 1                                                 | 2                       |                       | 5        | 1   | 0     | 0   | 42    |
| Female                         | 4        | 4   | 2 | 1                 | 1      | 3      | 1       | 3            | 5       | 2      | 0                                                 | 2                       |                       | 6        | 0   | 1     | 0   | 35    |
| Total                          | 8        | 6   | 7 | 4                 | 5      | 5      | 2       | 8            | 9       | 5      | 1                                                 | 4                       |                       | 11       | 1   | 1     | 0   | 77    |
|                                |          |     |   |                   |        | Enrol  | ment By | / Grade      | and Gen | der    |                                                   |                         |                       |          |     |       |     |       |
|                                |          |     |   |                   |        |        |         | <u>Grade</u> |         |        |                                                   |                         |                       |          |     |       |     |       |
| Gender                         | К        | 1   | 2 | 3                 | 4      | 5      | 6       |              | 7       | 8      | 9                                                 | 10                      | 11                    | 12       | 4th | Total |     |       |
| Male                           | 4        | 2   | 5 | 3                 | 4      | 1      | 2       | Ę            |         | 4 4    | 4                                                 | 0                       | 3                     | 5        | 0   | 42    |     |       |
| Female                         | 4        | 4   | 2 | 1                 | 1      | 2      | 3       |              | 2       |        | 2                                                 | 1                       | 2                     | 5        | 1   | 35    |     |       |
| Total                          | 8        | 6   | 7 | 4                 | 5      | 3      | 5       | 5            | 7       | 9      | 6                                                 | 1                       | 5                     | 10       | 1   | 77    |     |       |