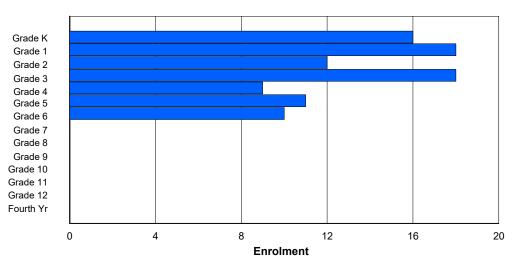

# **Enrolment By Grade**

1

4

2

1

3

1

1

24

0

4

For 001 - St. Peter's School, Black Tickle

\* Data from the 2012-2013 AGR(Enrolment/Age as of the last day in Sept./Dec.)

\*\* Newfoundland Statistics Classification System

0

0

5

1

1

- \*\*\* May include itinerant teachers
- Modification Time: 4:08:14PM

| #002 - Henry (<br>Grades: K-12 | Gordon A |     |   | right<br>of Grade | es: 13 |        |         |              |         | C<br>S | Classifica<br>Offers Di<br>School F<br>District F | stance<br><u>TE PTI</u> | Eduo<br><u>R : 7.</u> | <u>3</u> | Yes |       |     |       |
|--------------------------------|----------|-----|---|-------------------|--------|--------|---------|--------------|---------|--------|---------------------------------------------------|-------------------------|-----------------------|----------|-----|-------|-----|-------|
| FTE Teachers                   | *** : 1( | 0.0 |   |                   |        |        |         |              |         |        | Provincia                                         |                         |                       |          |     |       |     |       |
|                                |          |     |   |                   |        | Enrolr | nent By | Age and      | d Gende | r      |                                                   |                         |                       |          |     |       |     |       |
|                                | _        |     | _ |                   |        |        |         | Age          |         |        |                                                   |                         |                       |          |     |       |     |       |
| Gender                         | 5        | 6   | 7 | 8                 | 9      | 10     | 11      | 12           | 13      | 14     | 15                                                | 16                      |                       | 17       | 18  | 19    | 20> | Total |
| Male                           | 4        | 2   | 5 | 3                 | 4      | 2      | 1       | 5            | 4       | 3      | 1                                                 | 2                       |                       | 5        | 1   | 0     | 0   | 42    |
| Female                         | 4        | 4   | 2 | 1                 | 1      | 3      | 1       | 3            | 5       | 2      | 0                                                 | 2                       |                       | 6        | 0   | 1     | 0   | 35    |
| Total                          | 8        | 6   | 7 | 4                 | 5      | 5      | 2       | 8            | 9       | 5      | 1                                                 | 4                       |                       | 11       | 1   | 1     | 0   | 77    |
|                                |          |     |   |                   |        | Enrol  | ment By | / Grade      | and Gen | der    |                                                   |                         |                       |          |     |       |     |       |
|                                |          |     |   |                   |        |        |         | <u>Grade</u> |         |        |                                                   |                         |                       |          |     |       |     |       |
| Gender                         | К        | 1   | 2 | 3                 | 4      | 5      | 6       |              | 7       | 8      | 9                                                 | 10                      | 11                    | 12       | 4th | Total |     |       |
| Male                           | 4        | 2   | 5 | 3                 | 4      | 1      | 2       | Ę            |         | 4 4    | 4                                                 | 0                       | 3                     | 5        | 0   | 42    |     |       |
| Female                         | 4        | 4   | 2 | 1                 | 1      | 2      | 3       |              | 2       |        | 2                                                 | 1                       | 2                     | 5        | 1   | 35    |     |       |
| Total                          | 8        | 6   | 7 | 4                 | 5      | 3      | 5       | 5            | 7       | 9      | 6                                                 | 1                       | 5                     | 10       | 1   | 77    |     |       |