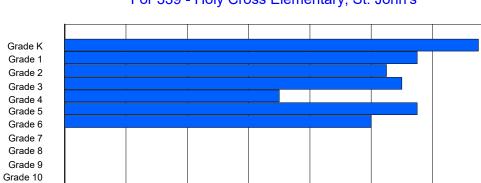

Modification Time: 4:08:14PM

Modification Date:

174

| #007 - Amos C  | comeniu  | s Memo | orial Sch | ool, Hope | edale  |        |          |                  |         |            | lassificat<br>ffers Dis |            |                 | Yes    |          |        |          |
|----------------|----------|--------|-----------|-----------|--------|--------|----------|------------------|---------|------------|-------------------------|------------|-----------------|--------|----------|--------|----------|
| Grades: K-12   |          |        | Number    | of Grade  | es: 13 |        |          |                  |         |            | chool FT                | EPTR :     | <u>10.3</u>     |        |          |        |          |
| FTE Teachers   | *** : 18 | 3.0    |           |           |        |        |          |                  |         | <u> </u>   | rovincial               | FTE PTI    | <u>R : 11.8</u> |        |          |        |          |
|                |          |        |           |           |        | Enrolm | ent By / | Age and          | Gender  |            |                         |            |                 |        |          |        |          |
| Gender         | 5        | 6      | 7         | 8         | 9      | 10     | 11       | <u>Age</u><br>12 | 13      | 14         | 15                      | 16         | 17              | 18     | 19       | 20>    | Total    |
| Male<br>Female | 3<br>6   | 4<br>5 | 2<br>3    | 7<br>7    | 6<br>3 | 5<br>3 | 6<br>3   | 5<br>4           | 3<br>4  | 3<br>1     | 6<br>4                  | 2<br>6     | 4<br>5          | 1<br>2 | 2<br>3   | 0<br>0 | 59<br>59 |
| Total          | 9        | 9      | 5         | 14        | 9      | 8      | 9        | 9                | 7       | 4          | 10                      | 8          | 9               | 3      | 5        | 0      | 118      |
|                |          |        |           |           |        | Enroln | nent By  | Grade a          | nd Geno | ler        |                         |            |                 |        |          |        |          |
|                |          |        |           |           |        |        | <u>c</u> | <u>Grade</u>     |         |            |                         |            |                 |        |          |        |          |
| Gender         | к        | 1      | 2         | 3         | 4      | 5      | 6        | 7                | 8       | 3          | € 1                     | 0 11       | 12              | 4th    | Total    |        |          |
| Male<br>Female | 3<br>6   | 4<br>5 | 2<br>3    | 7<br>7    | 6<br>3 | 5<br>3 | 6<br>3   | 7<br>5           |         | 5 :<br>5 : |                         | 1 4<br>7 4 |                 | 1<br>1 | 59<br>59 |        |          |
| Total          | 9        | 9      | 5         | 14        | 9      | 8      | 9        | 12               | ç       | )          | 8                       | 88         | 8               | 2      | 118      |        |          |

# Enrolment By Grade

#### For 007 - Amos Comenius Memorial School, Hopedale

\* Data from the 2012-2013 AGR(Enrolment/Age as of the last day in Sept./Dec.)

- \*\* Newfoundland Statistics Classification System
- \*\*\* May include itinerant teachers
- Modification Time: 4:08:14PM

Total

101

105

108

100

1

0

| #008 - A. P | P. Low Prir      | mary, La | abrador C | ity       |       |       |         |            |         | -  |    | tion: Urb<br>tance Ec    | an<br>lucation: | No |    |
|-------------|------------------|----------|-----------|-----------|-------|-------|---------|------------|---------|----|----|--------------------------|-----------------|----|----|
| Grades: K-3 | 3                |          | Numbe     | r of Grad | es: 4 |       |         |            |         |    |    | <u>E PTR :</u>           |                 |    |    |
| FTE Teache  | <u>ers</u> *** : | 29.0     |           |           |       |       |         |            |         |    |    | <u>E PTR :</u><br>FTE PT |                 |    |    |
|             |                  |          |           |           |       | Enrol | ment By | Age and    | d Gende | r  |    |                          |                 |    |    |
|             |                  |          |           |           |       |       |         | <u>Age</u> |         |    |    |                          |                 |    |    |
| Gender      | 5                | 6        | 7         | 8         | 9     | 10    | 11      | 12         | 13      | 14 | 15 | 16                       | 17              | 18 | 19 |
| Male        | 53               | 64       | 62        | 65        | 0     | 0     | 0       | 0          | 0       | 0  | 0  | 0                        | 0               | 0  | 0  |
| Female      | 48               | 41       | 46        | 35        | 1     | 0     | 0       | 0          | 0       | 0  | 0  | 0                        | 0               | 0  | 0  |