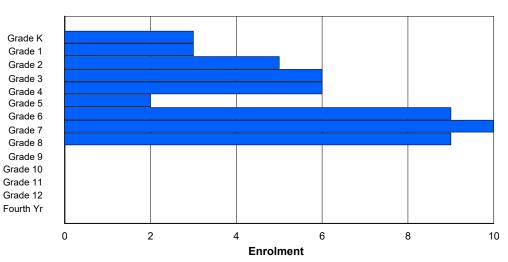

Total

| #001 - St. I | Peter's Sch                                                                                                                                                                                                                                                                                                                                                                                                                                                                                                                                                                                                                                                                                                                                                                                                                                                                           | ool, Bla | ck Tickle | )       |        |        |         |                  |          | -   | lassificat<br>ffers Dist |         |            | Yes |       |     |       |
|--------------|---------------------------------------------------------------------------------------------------------------------------------------------------------------------------------------------------------------------------------------------------------------------------------------------------------------------------------------------------------------------------------------------------------------------------------------------------------------------------------------------------------------------------------------------------------------------------------------------------------------------------------------------------------------------------------------------------------------------------------------------------------------------------------------------------------------------------------------------------------------------------------------|----------|-----------|---------|--------|--------|---------|------------------|----------|-----|--------------------------|---------|------------|-----|-------|-----|-------|
| Grades: 2-4  | 4,6-12                                                                                                                                                                                                                                                                                                                                                                                                                                                                                                                                                                                                                                                                                                                                                                                                                                                                                |          | Number    | of Grad | es: 10 |        |         |                  |          | S   | chool FT                 | E PTR : | <u>4.8</u> |     |       |     |       |
| FTE Teach    | <u>ers</u> *** : 5.                                                                                                                                                                                                                                                                                                                                                                                                                                                                                                                                                                                                                                                                                                                                                                                                                                                                   | .0       |           |         |        |        |         |                  |          |     | istrict FT<br>rovincial  |         |            |     |       |     |       |
|              |                                                                                                                                                                                                                                                                                                                                                                                                                                                                                                                                                                                                                                                                                                                                                                                                                                                                                       |          |           |         |        | Enrolr | nent By | Age and          | d Gender |     |                          |         |            |     |       |     |       |
| Gender       | 5                                                                                                                                                                                                                                                                                                                                                                                                                                                                                                                                                                                                                                                                                                                                                                                                                                                                                     | 6        | 7         | 8       | 9      | 10     | 11      | <u>Age</u><br>12 | 13       | 14  | 15                       | 16      | 17         | 18  | 19    | 20> | Total |
|              |                                                                                                                                                                                                                                                                                                                                                                                                                                                                                                                                                                                                                                                                                                                                                                                                                                                                                       |          |           |         |        |        |         |                  |          |     |                          |         |            |     |       |     |       |
| Male         |                                                                                                                                                                                                                                                                                                                                                                                                                                                                                                                                                                                                                                                                                                                                                                                                                                                                                       |          |           |         |        |        |         |                  |          |     |                          |         |            |     |       |     | 14    |
| Female       | Enrolment By Age and Gender         Enrolment By Age and Gender         5       6       7       8       9       10       11       12       13       14       15       16       17       18       19       20>         5       6       7       8       9       10       11       12       13       14       15       16       17       18       19       20>         0       0       2       1       1       0       1       12       3       1       0       1       0       0       1       20>         0       0       2       1       1       0       1       12       3       1       0       1       0       0       1       1       20>       1       1       1       1       1       1       1       1       1       1       1       1       1       1       1       1       1       1       1       1       1       1       1       1       1       1       1       1       1 | 10       |           |         |        |        |         |                  |          |     |                          |         |            |     |       |     |       |
| Total        | 0                                                                                                                                                                                                                                                                                                                                                                                                                                                                                                                                                                                                                                                                                                                                                                                                                                                                                     | 0        | 5         | 1       | 1      | 0      | 4       | 1                | 3        | 3   | 1                        | 3       | 1          | 0   | 0     | 1   | 24    |
|              |                                                                                                                                                                                                                                                                                                                                                                                                                                                                                                                                                                                                                                                                                                                                                                                                                                                                                       |          |           |         |        | Enrol  | ment By | Grade a          | and Gene | der |                          |         |            |     |       |     |       |
|              |                                                                                                                                                                                                                                                                                                                                                                                                                                                                                                                                                                                                                                                                                                                                                                                                                                                                                       |          |           |         |        |        |         | <u>Grade</u>     |          |     |                          |         |            |     |       |     |       |
| Gender       | К                                                                                                                                                                                                                                                                                                                                                                                                                                                                                                                                                                                                                                                                                                                                                                                                                                                                                     | 1        | 2         | 3       | 4      | 5      | 6       | 7                | 7 8      | 3 9 | ) 1                      | 0 11    | 12         | 4th | Total |     |       |
| Male         | 0                                                                                                                                                                                                                                                                                                                                                                                                                                                                                                                                                                                                                                                                                                                                                                                                                                                                                     | 0        | 2         | 1       | 1      | 0      | 1       | 1                | 3        | 3 2 |                          | 1 0     | 1          | 1   | 14    |     |       |
| Female       | 0                                                                                                                                                                                                                                                                                                                                                                                                                                                                                                                                                                                                                                                                                                                                                                                                                                                                                     | 0        | 3         | 0       | 0      | 0      |         |                  |          | I C |                          | 0 3     |            | 0   | 10    |     |       |

# **Enrolment By Grade**

1

4

2

1

3

1

1

24

0

4

For 001 - St. Peter's School, Black Tickle

\* Data from the 2012-2013 AGR(Enrolment/Age as of the last day in Sept./Dec.)

\*\* Newfoundland Statistics Classification System

0

0

5

1

1

- \*\*\* May include itinerant teachers
- Modification Time: 4:08:14PM

| #002 - Henry (<br>Grades: K-12 | Gordon A |     |   | right<br>of Grade | es: 13 |        |         |              |         | C<br>S | Classifica<br>Offers Di<br>School F<br>District F | stance<br><u>TE PTI</u> | Eduo<br><u>R : 7.</u> | <u>3</u> | Yes |       |     |       |
|--------------------------------|----------|-----|---|-------------------|--------|--------|---------|--------------|---------|--------|---------------------------------------------------|-------------------------|-----------------------|----------|-----|-------|-----|-------|
| FTE Teachers                   | *** : 1( | 0.0 |   |                   |        |        |         |              |         |        | Provincia                                         |                         |                       |          |     |       |     |       |
|                                |          |     |   |                   |        | Enrolr | nent By | Age and      | d Gende | r      |                                                   |                         |                       |          |     |       |     |       |
|                                | _        |     | _ |                   |        |        |         | Age          |         |        |                                                   |                         |                       |          |     |       |     |       |
| Gender                         | 5        | 6   | 7 | 8                 | 9      | 10     | 11      | 12           | 13      | 14     | 15                                                | 16                      |                       | 17       | 18  | 19    | 20> | Total |
| Male                           | 4        | 2   | 5 | 3                 | 4      | 2      | 1       | 5            | 4       | 3      | 1                                                 | 2                       |                       | 5        | 1   | 0     | 0   | 42    |
| Female                         | 4        | 4   | 2 | 1                 | 1      | 3      | 1       | 3            | 5       | 2      | 0                                                 | 2                       |                       | 6        | 0   | 1     | 0   | 35    |
| Total                          | 8        | 6   | 7 | 4                 | 5      | 5      | 2       | 8            | 9       | 5      | 1                                                 | 4                       |                       | 11       | 1   | 1     | 0   | 77    |
|                                |          |     |   |                   |        | Enrol  | ment By | / Grade      | and Gen | der    |                                                   |                         |                       |          |     |       |     |       |
|                                |          |     |   |                   |        |        |         | <u>Grade</u> |         |        |                                                   |                         |                       |          |     |       |     |       |
| Gender                         | К        | 1   | 2 | 3                 | 4      | 5      | 6       |              | 7       | 8      | 9                                                 | 10                      | 11                    | 12       | 4th | Total |     |       |
| Male                           | 4        | 2   | 5 | 3                 | 4      | 1      | 2       | Ę            |         | 4 4    | 4                                                 | 0                       | 3                     | 5        | 0   | 42    |     |       |
| Female                         | 4        | 4   | 2 | 1                 | 1      | 2      | 3       |              | 2       |        | 2                                                 | 1                       | 2                     | 5        | 1   | 35    |     |       |
| Total                          | 8        | 6   | 7 | 4                 | 5      | 3      | 5       | 5            | 7       | 9      | 6                                                 | 1                       | 5                     | 10       | 1   | 77    |     |       |