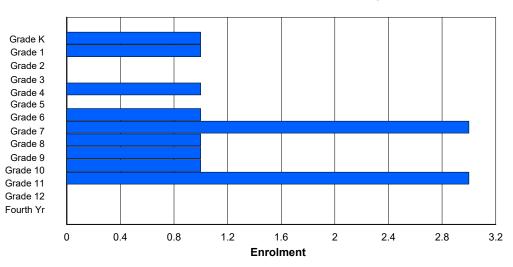

# **Enrolment By Grade**

1

4

2

1

3

1

1

24

0

4

For 001 - St. Peter's School, Black Tickle

\* Data from the 2012-2013 AGR(Enrolment/Age as of the last day in Sept./Dec.)

\*\* Newfoundland Statistics Classification System

0

0

5

1

1

- \*\*\* May include itinerant teachers
- Modification Time: 4:08:14PM

| #002 - Henry (<br>Grades: K-12 | Gordon A |     |   | right<br>of Grade | es: 13 |        |         |              |         | C<br>S | Classifica<br>Offers Di<br>School F<br>District F | stance<br><u>TE PTI</u> | Eduo<br><u>R : 7.</u> | <u>3</u> | Yes |       |     |       |
|--------------------------------|----------|-----|---|-------------------|--------|--------|---------|--------------|---------|--------|---------------------------------------------------|-------------------------|-----------------------|----------|-----|-------|-----|-------|
| FTE Teachers                   | *** : 1( | 0.0 |   |                   |        |        |         |              |         |        | Provincia                                         |                         |                       |          |     |       |     |       |
|                                |          |     |   |                   |        | Enrolr | nent By | Age and      | d Gende | r      |                                                   |                         |                       |          |     |       |     |       |
|                                | _        |     | _ |                   |        |        |         | Age          |         |        |                                                   |                         |                       |          |     |       |     |       |
| Gender                         | 5        | 6   | 7 | 8                 | 9      | 10     | 11      | 12           | 13      | 14     | 15                                                | 16                      |                       | 17       | 18  | 19    | 20> | Total |
| Male                           | 4        | 2   | 5 | 3                 | 4      | 2      | 1       | 5            | 4       | 3      | 1                                                 | 2                       |                       | 5        | 1   | 0     | 0   | 42    |
| Female                         | 4        | 4   | 2 | 1                 | 1      | 3      | 1       | 3            | 5       | 2      | 0                                                 | 2                       |                       | 6        | 0   | 1     | 0   | 35    |
| Total                          | 8        | 6   | 7 | 4                 | 5      | 5      | 2       | 8            | 9       | 5      | 1                                                 | 4                       |                       | 11       | 1   | 1     | 0   | 77    |
|                                |          |     |   |                   |        | Enrol  | ment By | / Grade      | and Gen | der    |                                                   |                         |                       |          |     |       |     |       |
|                                |          |     |   |                   |        |        |         | <u>Grade</u> |         |        |                                                   |                         |                       |          |     |       |     |       |
| Gender                         | К        | 1   | 2 | 3                 | 4      | 5      | 6       |              | 7       | 8      | 9                                                 | 10                      | 11                    | 12       | 4th | Total |     |       |
| Male                           | 4        | 2   | 5 | 3                 | 4      | 1      | 2       | Ę            |         | 4 4    | 4                                                 | 0                       | 3                     | 5        | 0   | 42    |     |       |
| Female                         | 4        | 4   | 2 | 1                 | 1      | 2      | 3       |              | 2       |        | 2                                                 | 1                       | 2                     | 5        | 1   | 35    |     |       |
| Total                          | 8        | 6   | 7 | 4                 | 5      | 3      | 5       | 5            | 7       | 9      | 6                                                 | 1                       | 5                     | 10       | 1   | 77    |     |       |