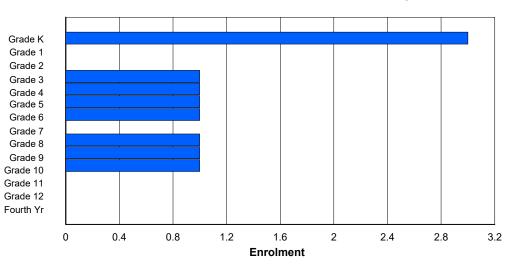

| #013 - Mud La<br>Grades: 3 | ke Scho  |        | Lake<br>Number | of Grade | es: 1  |        |          |                  |         | Ot     | assificatio              | ance Edu | ucation:    | Yes    |        |        |        |
|----------------------------|----------|--------|----------------|----------|--------|--------|----------|------------------|---------|--------|--------------------------|----------|-------------|--------|--------|--------|--------|
| FTE Teachers               | *** : 1. | 0      |                |          |        |        |          |                  |         | Di     | strict FTE<br>ovincial F | PTR : 1  | <u>10.3</u> |        |        |        |        |
|                            |          |        |                |          |        | Enrolm | nent By  | Age and          | Gender  |        |                          |          |             |        |        |        |        |
| Gender                     | 5        | 6      | 7              | 8        | 9      | 10     | 11       | <b>Age</b><br>12 | 13      | 14     | 15                       | 16       | 17          | 18     | 19     | 20>    | Total  |
| Male<br>Female             | 0<br>0   | 0<br>0 | 0<br>0         | 0<br>1   | 0<br>0 | 0<br>0 | 0<br>0   | 0<br>0           | 0<br>0  | 0<br>0 | 0<br>0                   | 0<br>0   | 0<br>0      | 0<br>0 | 0<br>0 | 0<br>0 | 0<br>1 |
| Total                      | 0        | 0      | 0              | 1        | 0      | 0      | 0        | 0                | 0       | 0      | 0                        | 0        | 0           | 0      | 0      | 0      | 1      |
|                            |          |        |                |          |        | Enrolr | ment By  | Grade a          | nd Gend | ler    |                          |          |             |        |        |        |        |
|                            |          |        |                |          |        |        | <u>(</u> | <u>Grade</u>     |         |        |                          |          |             |        |        |        |        |
| Gender                     | К        | 1      | 2              | 3        | 4      | 5      | 6        | 7                | 8       | 9      | 10                       | 11       | 12          | 4th    | Total  |        |        |
| Male<br>Female             | 0<br>0   | 0<br>0 | 0<br>0         | 0<br>1   | 0<br>0 | 0<br>0 | 0<br>0   | 0<br>0           |         |        |                          |          | 0<br>0      | 0<br>0 | 0<br>1 |        |        |

### **Enrolment By Grade**

0

0

0

0

0

0

0

1

For 013 - Mud Lake School, Mud Lake

\* Data from the 2012-2013 AGR(Enrolment/Age as of the last day in Sept./Dec.)

- \*\* Newfoundland Statistics Classification System
- \*\*\* May include itinerant teachers