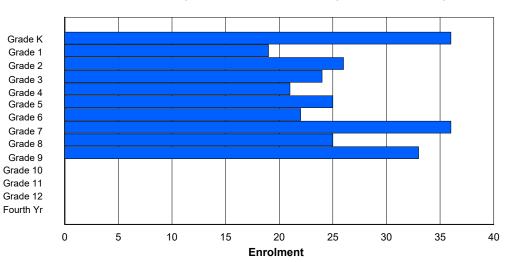

Modification Time: 4:08:14PM

| #014 - Jen | s Haven M   | emorial, | Nain   |         |        |        |          |              |          |           | assificatio              |           |            | Yes |       |     |       |
|------------|-------------|----------|--------|---------|--------|--------|----------|--------------|----------|-----------|--------------------------|-----------|------------|-----|-------|-----|-------|
| Grades: K- | 12          |          | Number | of Grad | es: 13 |        |          |              |          | <u>Sc</u> | chool FTE                | E PTR : 8 | <u>3.9</u> |     |       |     |       |
| FTE Teach  | ers *** : 2 | 4.0      |        |         |        |        |          |              |          |           | strict FTE<br>ovincial F |           |            |     |       |     |       |
|            |             |          |        |         |        | Enrolm | nent By  | Age and      | l Gender |           |                          |           |            |     |       |     |       |
|            |             |          |        |         |        |        | :        | <u>Age</u>   |          |           |                          |           |            |     |       |     |       |
| Gender     | 5           | 6        | 7      | 8       | 9      | 10     | 11       | 12           | 13       | 14        | 15                       | 16        | 17         | 18  | 19    | 20> | Total |
| Male       | 9           | 8        | 5      | 8       | 9      | 13     | 10       | 9            | 8        | 9         | 7                        | 8         | 7          | 4   | 2     | 0   | 116   |
| Female     | 10          | 11       | 8      | 8       | 5      | 6      | 3        | 11           | 9        | 12        | 6                        | 6         | 8          | 5   | 0     | 0   | 108   |
| Total      | 19          | 19       | 13     | 16      | 14     | 19     | 13       | 20           | 17       | 21        | 13                       | 14        | 15         | 9   | 2     | 0   | 224   |
|            |             |          |        |         |        | Enrolr | nent By  | Grade a      | and Gene | der       |                          |           |            |     |       |     |       |
|            |             |          |        |         |        |        | <u>-</u> | <u>Grade</u> |          |           |                          |           |            |     |       |     |       |
| Gender     | К           | 1        | 2      | 3       | 4      | 5      | 6        | 7            | · 8      | 3 9       | 10                       | 11        | 12         | 4th | Total |     |       |
| Male       | 10          | 7        | 6      | 9       | 10     | 11     | 9        | 13           | 6        | 6 8       | 15                       | 3         | 4          | 5   | 116   |     |       |
| Female     | 10          | 11       | 8      | 8       | 7      | 4      | 3        | 12           | . 10     | ) 10      | 12                       | 6         | 7          | 0   | 108   |     |       |
| Total      | 20          | 18       | 14     | 17      | 17     | 15     | 12       | 25           | 5 10     | 5 18      | 27                       | 9         | 11         | 5   | 224   |     |       |

### **Enrolment By Grade**

\* Data from the 2012-2013 AGR(Enrolment/Age as of the last day in Sept./Dec.)

\*\* Newfoundland Statistics Classification System

\*\*\* May include itinerant teachers

Modification Time: 4:08:14PM