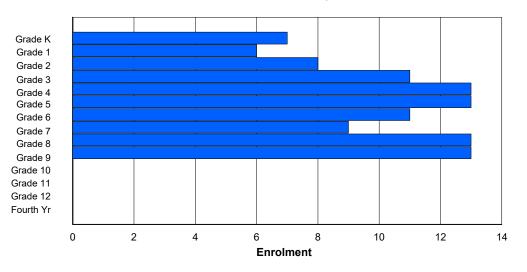

# **Enrolment By Grade**

1

4

2

1

3

1

1

24

0

4

For 001 - St. Peter's School, Black Tickle

\* Data from the 2012-2013 AGR(Enrolment/Age as of the last day in Sept./Dec.)

\*\* Newfoundland Statistics Classification System

0

0

5

1

1

- \*\*\* May include itinerant teachers
- Modification Time: 4:08:14PM

| #002 - Henry (<br>Grades: K-12 | Gordon A |     |   | right<br>of Grade | es: 13 |        |         |              |         | C<br>S | Classifica<br>Offers Di<br>School F<br>District F | stance<br><u>TE PTI</u> | Eduo<br><u>R : 7.</u> | <u>3</u> | Yes |       |     |       |
|--------------------------------|----------|-----|---|-------------------|--------|--------|---------|--------------|---------|--------|---------------------------------------------------|-------------------------|-----------------------|----------|-----|-------|-----|-------|
| FTE Teachers                   | *** : 1( | 0.0 |   |                   |        |        |         |              |         |        | Provincia                                         |                         |                       |          |     |       |     |       |
|                                |          |     |   |                   |        | Enrolr | nent By | Age and      | d Gende | r      |                                                   |                         |                       |          |     |       |     |       |
|                                | _        |     | _ |                   |        |        |         | Age          |         |        |                                                   |                         |                       |          |     |       |     |       |
| Gender                         | 5        | 6   | 7 | 8                 | 9      | 10     | 11      | 12           | 13      | 14     | 15                                                | 16                      |                       | 17       | 18  | 19    | 20> | Total |
| Male                           | 4        | 2   | 5 | 3                 | 4      | 2      | 1       | 5            | 4       | 3      | 1                                                 | 2                       |                       | 5        | 1   | 0     | 0   | 42    |
| Female                         | 4        | 4   | 2 | 1                 | 1      | 3      | 1       | 3            | 5       | 2      | 0                                                 | 2                       |                       | 6        | 0   | 1     | 0   | 35    |
| Total                          | 8        | 6   | 7 | 4                 | 5      | 5      | 2       | 8            | 9       | 5      | 1                                                 | 4                       |                       | 11       | 1   | 1     | 0   | 77    |
|                                |          |     |   |                   |        | Enrol  | ment By | / Grade      | and Gen | der    |                                                   |                         |                       |          |     |       |     |       |
|                                |          |     |   |                   |        |        |         | <u>Grade</u> |         |        |                                                   |                         |                       |          |     |       |     |       |
| Gender                         | К        | 1   | 2 | 3                 | 4      | 5      | 6       |              | 7       | 8      | 9                                                 | 10                      | 11                    | 12       | 4th | Total |     |       |
| Male                           | 4        | 2   | 5 | 3                 | 4      | 1      | 2       | Ę            |         | 4 4    | 4                                                 | 0                       | 3                     | 5        | 0   | 42    |     |       |
| Female                         | 4        | 4   | 2 | 1                 | 1      | 2      | 3       |              | 2       |        | 2                                                 | 1                       | 2                     | 5        | 1   | 35    |     |       |
| Total                          | 8        | 6   | 7 | 4                 | 5      | 3      | 5       | 5            | 7       | 9      | 6                                                 | 1                       | 5                     | 10       | 1   | 77    |     |       |