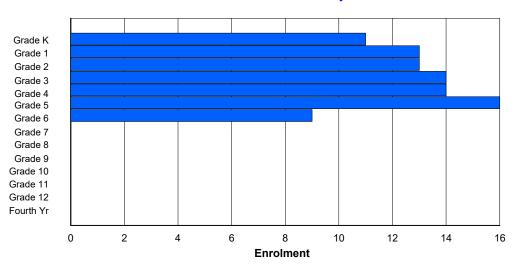

Total

| #001 - St. I | Peter's Sch                                                                                                                                                                                                                                                                                                                                                                                                                                                                                                                                                                                                                                                                                                                                                                                                                                                                           | ool, Bla | ck Tickle | )       |        |        |         |                  |          | -   | lassificat<br>ffers Dist |         |            | Yes |       |     |       |
|--------------|---------------------------------------------------------------------------------------------------------------------------------------------------------------------------------------------------------------------------------------------------------------------------------------------------------------------------------------------------------------------------------------------------------------------------------------------------------------------------------------------------------------------------------------------------------------------------------------------------------------------------------------------------------------------------------------------------------------------------------------------------------------------------------------------------------------------------------------------------------------------------------------|----------|-----------|---------|--------|--------|---------|------------------|----------|-----|--------------------------|---------|------------|-----|-------|-----|-------|
| Grades: 2-4  | 4,6-12                                                                                                                                                                                                                                                                                                                                                                                                                                                                                                                                                                                                                                                                                                                                                                                                                                                                                |          | Number    | of Grad | es: 10 |        |         |                  |          | S   | chool FT                 | E PTR : | <u>4.8</u> |     |       |     |       |
| FTE Teach    | <u>ers</u> *** : 5.                                                                                                                                                                                                                                                                                                                                                                                                                                                                                                                                                                                                                                                                                                                                                                                                                                                                   | .0       |           |         |        |        |         |                  |          |     | istrict FT<br>rovincial  |         |            |     |       |     |       |
|              |                                                                                                                                                                                                                                                                                                                                                                                                                                                                                                                                                                                                                                                                                                                                                                                                                                                                                       |          |           |         |        | Enrolr | nent By | Age and          | d Gender |     |                          |         |            |     |       |     |       |
| Gender       | 5                                                                                                                                                                                                                                                                                                                                                                                                                                                                                                                                                                                                                                                                                                                                                                                                                                                                                     | 6        | 7         | 8       | 9      | 10     | 11      | <u>Age</u><br>12 | 13       | 14  | 15                       | 16      | 17         | 18  | 19    | 20> | Total |
|              |                                                                                                                                                                                                                                                                                                                                                                                                                                                                                                                                                                                                                                                                                                                                                                                                                                                                                       |          |           |         |        |        |         |                  |          |     |                          |         |            |     |       |     |       |
| Male         |                                                                                                                                                                                                                                                                                                                                                                                                                                                                                                                                                                                                                                                                                                                                                                                                                                                                                       |          |           |         |        |        |         |                  |          |     |                          |         |            |     |       |     | 14    |
| Female       | Enrolment By Age and Gender         Enrolment By Age and Gender         5       6       7       8       9       10       11       12       13       14       15       16       17       18       19       20>         5       6       7       8       9       10       11       12       13       14       15       16       17       18       19       20>         0       0       2       1       1       0       1       12       3       1       0       1       0       0       1       20>         0       0       2       1       1       0       1       12       3       1       0       1       0       0       1       1       20>       1       1       1       1       1       1       1       1       1       1       1       1       1       1       1       1       1       1       1       1       1       1       1       1       1       1       1       1       1 | 10       |           |         |        |        |         |                  |          |     |                          |         |            |     |       |     |       |
| Total        | 0                                                                                                                                                                                                                                                                                                                                                                                                                                                                                                                                                                                                                                                                                                                                                                                                                                                                                     | 0        | 5         | 1       | 1      | 0      | 4       | 1                | 3        | 3   | 1                        | 3       | 1          | 0   | 0     | 1   | 24    |
|              |                                                                                                                                                                                                                                                                                                                                                                                                                                                                                                                                                                                                                                                                                                                                                                                                                                                                                       |          |           |         |        | Enrol  | ment By | Grade a          | and Gene | der |                          |         |            |     |       |     |       |
|              |                                                                                                                                                                                                                                                                                                                                                                                                                                                                                                                                                                                                                                                                                                                                                                                                                                                                                       |          |           |         |        |        |         | <u>Grade</u>     |          |     |                          |         |            |     |       |     |       |
| Gender       | К                                                                                                                                                                                                                                                                                                                                                                                                                                                                                                                                                                                                                                                                                                                                                                                                                                                                                     | 1        | 2         | 3       | 4      | 5      | 6       | 7                | 7 8      | 3 9 | ) 1                      | 0 11    | 12         | 4th | Total |     |       |
| Male         | 0                                                                                                                                                                                                                                                                                                                                                                                                                                                                                                                                                                                                                                                                                                                                                                                                                                                                                     | 0        | 2         | 1       | 1      | 0      | 1       | 1                | 3        | 3 2 |                          | 1 0     | 1          | 1   | 14    |     |       |
| Female       | 0                                                                                                                                                                                                                                                                                                                                                                                                                                                                                                                                                                                                                                                                                                                                                                                                                                                                                     | 0        | 3         | 0       | 0      | 0      |         |                  |          | I C |                          | 0 3     |            | 0   | 10    |     |       |

# **Enrolment By Grade**

1

4

2

1

3

1

1

24

0

4

For 001 - St. Peter's School, Black Tickle

\* Data from the 2012-2013 AGR(Enrolment/Age as of the last day in Sept./Dec.)

\*\* Newfoundland Statistics Classification System

0

0

5

1

1

- \*\*\* May include itinerant teachers
- Modification Time: 4:08:14PM

| #002 - Henry (<br>Grades: K-12 | Gordon A |     |   | right<br>of Grade | es: 13 |        |         |              |         | C<br>S | Classifica<br>Offers Di<br>School F<br>District F | stance<br><u>TE PTI</u> | Eduo<br><u>R : 7.</u> | <u>3</u> | Yes |       |     |       |
|--------------------------------|----------|-----|---|-------------------|--------|--------|---------|--------------|---------|--------|---------------------------------------------------|-------------------------|-----------------------|----------|-----|-------|-----|-------|
| FTE Teachers                   | *** : 1( | 0.0 |   |                   |        |        |         |              |         |        | Provincia                                         |                         |                       |          |     |       |     |       |
|                                |          |     |   |                   |        | Enrolr | nent By | Age and      | d Gende | r      |                                                   |                         |                       |          |     |       |     |       |
|                                | _        |     | _ |                   |        |        |         | Age          |         |        |                                                   |                         |                       |          |     |       |     |       |
| Gender                         | 5        | 6   | 7 | 8                 | 9      | 10     | 11      | 12           | 13      | 14     | 15                                                | 16                      |                       | 17       | 18  | 19    | 20> | Total |
| Male                           | 4        | 2   | 5 | 3                 | 4      | 2      | 1       | 5            | 4       | 3      | 1                                                 | 2                       |                       | 5        | 1   | 0     | 0   | 42    |
| Female                         | 4        | 4   | 2 | 1                 | 1      | 3      | 1       | 3            | 5       | 2      | 0                                                 | 2                       |                       | 6        | 0   | 1     | 0   | 35    |
| Total                          | 8        | 6   | 7 | 4                 | 5      | 5      | 2       | 8            | 9       | 5      | 1                                                 | 4                       |                       | 11       | 1   | 1     | 0   | 77    |
|                                |          |     |   |                   |        | Enrol  | ment By | / Grade      | and Gen | der    |                                                   |                         |                       |          |     |       |     |       |
|                                |          |     |   |                   |        |        |         | <u>Grade</u> |         |        |                                                   |                         |                       |          |     |       |     |       |
| Gender                         | К        | 1   | 2 | 3                 | 4      | 5      | 6       |              | 7       | 8      | 9                                                 | 10                      | 11                    | 12       | 4th | Total |     |       |
| Male                           | 4        | 2   | 5 | 3                 | 4      | 1      | 2       | Ę            |         | 4 4    | 4                                                 | 0                       | 3                     | 5        | 0   | 42    |     |       |
| Female                         | 4        | 4   | 2 | 1                 | 1      | 2      | 3       |              | 2       |        | 2                                                 | 1                       | 2                     | 5        | 1   | 35    |     |       |
| Total                          | 8        | 6   | 7 | 4                 | 5      | 3      | 5       | 5            | 7       | 9      | 6                                                 | 1                       | 5                     | 10       | 1   | 77    |     |       |