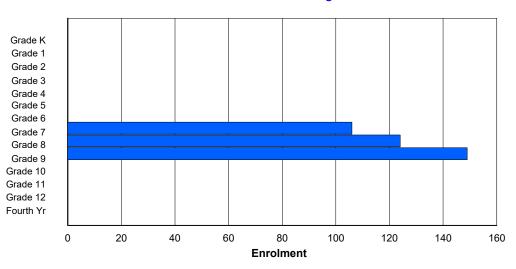

89

74

| #004 - Que       | een of Peace        | e Middle | e School | , Нарру | Valley- | Goose E | lay      |              |        |     | assificatio                     |                 |             | No  |       |     |       |
|------------------|---------------------|----------|----------|---------|---------|---------|----------|--------------|--------|-----|---------------------------------|-----------------|-------------|-----|-------|-----|-------|
| Grades: 4-7      | 7                   |          | Number   | of Grad | es: 4   |         |          |              |        | Sc  | chool FTE                       | <u> PTR : ′</u> | <u>11.8</u> |     |       |     |       |
| <u>FTE Teach</u> | <u>ers</u> *** : 28 | 3.0      |          |         |         |         |          |              |        |     | <u>strict FTE</u><br>ovincial F |                 |             |     |       |     |       |
|                  |                     |          |          |         |         | Enrolm  | ent By / | Age and      | Gender |     |                                 |                 |             |     |       |     |       |
|                  |                     |          |          |         |         |         | 4        | Age          |        |     |                                 |                 |             |     |       |     |       |
| Gender           | 5                   | 6        | 7        | 8       | 9       | 10      | 11       | 12           | 13     | 14  | 15                              | 16              | 17          | 18  | 19    | 20> | Total |
| Male             | 0                   | 0        | 0        | 0       | 38      | 41      | 48       | 46           | 5      | 0   | 0                               | 0               | 0           | 0   | 0     | 0   | 178   |
| Female           | 0                   | 0        | 0        | 1       | 40      | 46      | 27       | 38           | 1      | 0   | 0                               | 0               | 0           | 0   | 0     | 0   | 153   |
| Total            | 0                   | 0        | 0        | 1       | 78      | 87      | 75       | 84           | 6      | 0   | 0                               | 0               | 0           | 0   | 0     | 0   | 331   |
|                  |                     |          |          |         |         | Enrolr  | nent By  | Grade a      | nd Gen | der |                                 |                 |             |     |       |     |       |
|                  |                     |          |          |         |         |         | <u>c</u> | <u>Grade</u> |        |     |                                 |                 |             |     |       |     |       |
| Gender           | К                   | 1        | 2        | 3       | 4       | 5       | 6        | 7            | :      | 89  | 10                              | 11              | 12          | 4th | Total |     |       |
| Male             | 0                   | 0        | 0        | 0       | 41      | 42      | 46       | 49           | (      | 0 C | 0                               | 0               | 0           | 0   | 178   |     |       |
| Female           | 0                   | 0        | 0        | 0       | 41      | 47      | 28       | 37           |        | 0 0 |                                 |                 | 0           | 0   | 153   |     |       |

# **Enrolment By Grade**

86

0

0

0

0

0

0

331

#### For 004 - Queen of Peace Middle School, Happy Valley-Goose Bay

\* Data from the 2012-2013 AGR(Enrolment/Age as of the last day in Sept./Dec.)

- \*\* Newfoundland Statistics Classification System
- \*\*\* May include itinerant teachers