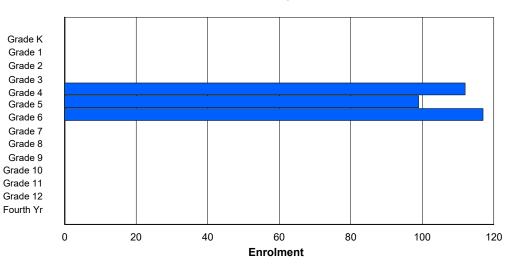

# **Enrolment By Grade**

86

0

0

0

0

0

0

331

#### For 004 - Queen of Peace Middle School, Happy Valley-Goose Bay

\* Data from the 2012-2013 AGR(Enrolment/Age as of the last day in Sept./Dec.)

- \*\* Newfoundland Statistics Classification System
- \*\*\* May include itinerant teachers