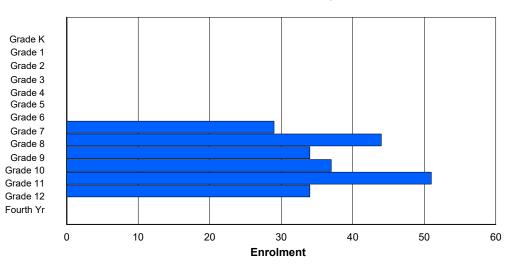

# **Enrolment By Grade**

1

4

2

1

3

1

1

24

0

4

For 001 - St. Peter's School, Black Tickle

\* Data from the 2012-2013 AGR(Enrolment/Age as of the last day in Sept./Dec.)

\*\* Newfoundland Statistics Classification System

0

0

5

1

1

- \*\*\* May include itinerant teachers
- Modification Time: 4:08:14PM

| #002 - Henry (<br>Grades: K-12 | Gordon A |     |   | right<br>of Grade | es: 13 |        |         |              |         | C<br>S | Classifica<br>Offers Di<br>School F<br>District F | stance<br><u>TE PTI</u> | Eduo<br><u>R : 7.</u> | <u>3</u> | Yes |       |     |       |
|--------------------------------|----------|-----|---|-------------------|--------|--------|---------|--------------|---------|--------|---------------------------------------------------|-------------------------|-----------------------|----------|-----|-------|-----|-------|
| FTE Teachers                   | *** : 1( | 0.0 |   |                   |        |        |         |              |         |        | Provincia                                         |                         |                       |          |     |       |     |       |
|                                |          |     |   |                   |        | Enrolr | nent By | Age and      | d Gende | r      |                                                   |                         |                       |          |     |       |     |       |
|                                | _        |     | _ |                   |        |        |         | Age          |         |        |                                                   |                         |                       |          |     |       |     |       |
| Gender                         | 5        | 6   | 7 | 8                 | 9      | 10     | 11      | 12           | 13      | 14     | 15                                                | 16                      |                       | 17       | 18  | 19    | 20> | Total |
| Male                           | 4        | 2   | 5 | 3                 | 4      | 2      | 1       | 5            | 4       | 3      | 1                                                 | 2                       |                       | 5        | 1   | 0     | 0   | 42    |
| Female                         | 4        | 4   | 2 | 1                 | 1      | 3      | 1       | 3            | 5       | 2      | 0                                                 | 2                       |                       | 6        | 0   | 1     | 0   | 35    |
| Total                          | 8        | 6   | 7 | 4                 | 5      | 5      | 2       | 8            | 9       | 5      | 1                                                 | 4                       |                       | 11       | 1   | 1     | 0   | 77    |
|                                |          |     |   |                   |        | Enrol  | ment By | / Grade      | and Gen | der    |                                                   |                         |                       |          |     |       |     |       |
|                                |          |     |   |                   |        |        |         | <u>Grade</u> |         |        |                                                   |                         |                       |          |     |       |     |       |
| Gender                         | К        | 1   | 2 | 3                 | 4      | 5      | 6       |              | 7       | 8      | 9                                                 | 10                      | 11                    | 12       | 4th | Total |     |       |
| Male                           | 4        | 2   | 5 | 3                 | 4      | 1      | 2       | Ę            |         | 4 4    | 4                                                 | 0                       | 3                     | 5        | 0   | 42    |     |       |
| Female                         | 4        | 4   | 2 | 1                 | 1      | 2      | 3       |              | 2       |        | 2                                                 | 1                       | 2                     | 5        | 1   | 35    |     |       |
| Total                          | 8        | 6   | 7 | 4                 | 5      | 3      | 5       | 5            | 7       | 9      | 6                                                 | 1                       | 5                     | 10       | 1   | 77    |     |       |