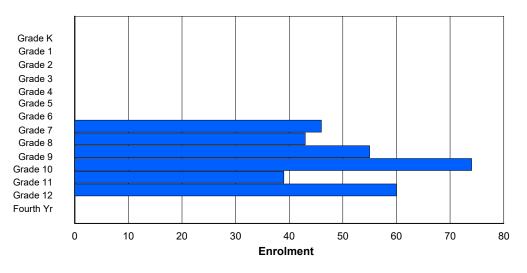

0

| #010 - Menihe | ek High S                                                                                                                                                                                                                                                                                                                                                                                                                                                                                                                                                                                                                                                                                                                                                                                                                                                                                                                                                                                               | School, I | _abrado | <sup>-</sup> City |   |        |         |              |        |      |     | -               |      | n: No    |         |     |       |
|---------------|---------------------------------------------------------------------------------------------------------------------------------------------------------------------------------------------------------------------------------------------------------------------------------------------------------------------------------------------------------------------------------------------------------------------------------------------------------------------------------------------------------------------------------------------------------------------------------------------------------------------------------------------------------------------------------------------------------------------------------------------------------------------------------------------------------------------------------------------------------------------------------------------------------------------------------------------------------------------------------------------------------|-----------|---------|-------------------|---|--------|---------|--------------|--------|------|-----|-----------------|------|----------|---------|-----|-------|
| Grades: 8-12  | Teachers       ***: 40.0       District FTE PTR: 10.3<br>Provincial FTE PTR: 11.8         Enrolment By Age and Gender         5       6       7       8       9       10       11       12       13       14       15       16       17       18       19       20>         0       0       0       0       0       0       62       79       68       67       56       7       1       0         0       0       0       0       0       0       0       55       59       60       56       57       6       0       0       0       0       0       0       0       0       0       0       0       0       0       0       0       0       0       0       0       0       0       0       0       0       0       0       0       0       0       0       0       0       0       0       0       0       0       0       0       0       0       0       11       12       4th       Total         O       0       0       0       0       0       0       0       0       11       12       4th |           |         |                   |   |        |         |              |        |      |     |                 |      |          |         |     |       |
| FTE Teachers  | *** : 4(                                                                                                                                                                                                                                                                                                                                                                                                                                                                                                                                                                                                                                                                                                                                                                                                                                                                                                                                                                                                | 0.0       |         |                   |   |        |         |              |        |      |     |                 |      | <u>8</u> |         |     |       |
|               |                                                                                                                                                                                                                                                                                                                                                                                                                                                                                                                                                                                                                                                                                                                                                                                                                                                                                                                                                                                                         |           |         |                   |   | Enrolr | nent By | Age an       | d Gend | er   |     |                 |      |          |         |     |       |
|               |                                                                                                                                                                                                                                                                                                                                                                                                                                                                                                                                                                                                                                                                                                                                                                                                                                                                                                                                                                                                         |           |         |                   |   |        |         | Age          |        |      |     |                 |      |          |         |     |       |
| Gender        | 5                                                                                                                                                                                                                                                                                                                                                                                                                                                                                                                                                                                                                                                                                                                                                                                                                                                                                                                                                                                                       | 6         | 7       | 8                 | 9 | 10     | 11      | 12           | 13     | 14   | 15  | 16              | 17   | 18       | 19      | 20> | Total |
| Male          | 0                                                                                                                                                                                                                                                                                                                                                                                                                                                                                                                                                                                                                                                                                                                                                                                                                                                                                                                                                                                                       | 0         | 0       | 0                 | 0 | 0      | 0       | 0            | 62     | 79   | 68  | 67              | 56   | 7        | 1       | 0   | 340   |
| Female        | 0                                                                                                                                                                                                                                                                                                                                                                                                                                                                                                                                                                                                                                                                                                                                                                                                                                                                                                                                                                                                       | 0         | 0       | 0                 | 0 | 0      | 0       | 0            | 55     | 59   | 60  | 56              | 57   | 6        | 0       | 0   | 293   |
| Total         | 0                                                                                                                                                                                                                                                                                                                                                                                                                                                                                                                                                                                                                                                                                                                                                                                                                                                                                                                                                                                                       | 0         | 0       | 0                 | 0 | 0      | 0       | 0            | 117    | 138  | 128 | 123             | 113  | 13       | 1       | 0   | 633   |
|               |                                                                                                                                                                                                                                                                                                                                                                                                                                                                                                                                                                                                                                                                                                                                                                                                                                                                                                                                                                                                         |           |         |                   |   | Enrol  | ment By | / Grade      | and Ge | nder |     |                 |      |          |         |     |       |
|               |                                                                                                                                                                                                                                                                                                                                                                                                                                                                                                                                                                                                                                                                                                                                                                                                                                                                                                                                                                                                         |           |         |                   |   |        |         | <u>Grade</u> |        |      |     |                 |      |          |         |     |       |
| Gender        | К                                                                                                                                                                                                                                                                                                                                                                                                                                                                                                                                                                                                                                                                                                                                                                                                                                                                                                                                                                                                       | 1         | 2       | 3                 | 4 | 5      | 6       |              | 7      | 8    | 9   | 10 <sup>-</sup> | 1 12 | 2 4th    | n Total |     |       |
| Male          | 0                                                                                                                                                                                                                                                                                                                                                                                                                                                                                                                                                                                                                                                                                                                                                                                                                                                                                                                                                                                                       | 0         | 0       | 0                 | 0 | 0      | 0       |              | 0      | 65   | 78  | 74 6            | 2 50 | 6 5      | 340     |     |       |
| Female        | 0                                                                                                                                                                                                                                                                                                                                                                                                                                                                                                                                                                                                                                                                                                                                                                                                                                                                                                                                                                                                       | 0         | 0       | 0                 | 0 | 0      | 0       |              | 0      | 59   | 59  | 58 5            | 6 59 | ) 2      | 2 293   |     |       |
|               |                                                                                                                                                                                                                                                                                                                                                                                                                                                                                                                                                                                                                                                                                                                                                                                                                                                                                                                                                                                                         |           |         |                   |   |        |         |              |        |      |     |                 |      |          |         |     |       |

### **Enrolment By Grade**

0

124

137

132

118 115

7

633

For 010 - Menihek High School, Labrador City

\* Data from the 2012-2013 AGR(Enrolment/Age as of the last day in Sept./Dec.)

- \*\* Newfoundland Statistics Classification System
- \*\*\* May include itinerant teachers