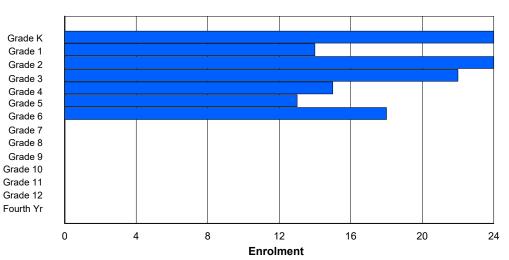

# **Enrolment By Grade**

For 002 - Henry Gordon Academy, Cartwright

\* Data from the 2012-2013 AGR(Enrolment/Age as of the last day in Sept./Dec.)

- \*\* Newfoundland Statistics Classification System
- \*\*\* May include itinerant teachers