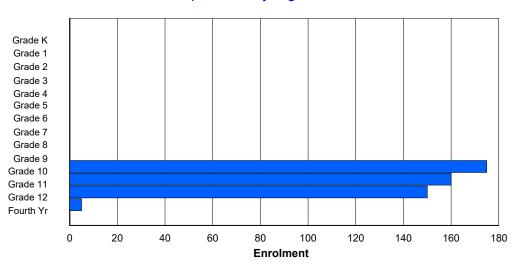

# **Enrolment By Grade**

86

0

0

0

0

0

0

331

#### For 004 - Queen of Peace Middle School, Happy Valley-Goose Bay

\* Data from the 2012-2013 AGR(Enrolment/Age as of the last day in Sept./Dec.)

- \*\* Newfoundland Statistics Classification System
- \*\*\* May include itinerant teachers