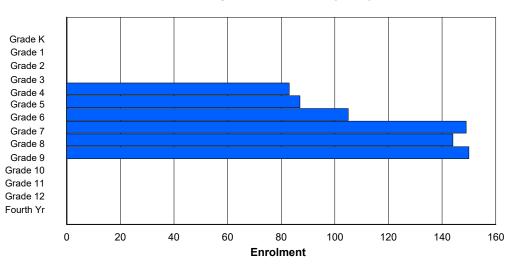

0

| #010 - Menihe | ek High S                                                                                                                                                                                                                                                                                                                                                                                                                                                                                                                                                                                                                                                                                                                                                                                                                                                                                                                                                                                               | School, I | _abrado | <sup>-</sup> City |   |        |         |              |        |      |     | -               |      | n: No    |         |     |       |
|---------------|---------------------------------------------------------------------------------------------------------------------------------------------------------------------------------------------------------------------------------------------------------------------------------------------------------------------------------------------------------------------------------------------------------------------------------------------------------------------------------------------------------------------------------------------------------------------------------------------------------------------------------------------------------------------------------------------------------------------------------------------------------------------------------------------------------------------------------------------------------------------------------------------------------------------------------------------------------------------------------------------------------|-----------|---------|-------------------|---|--------|---------|--------------|--------|------|-----|-----------------|------|----------|---------|-----|-------|
| Grades: 8-12  | Teachers       ***: 40.0       District FTE PTR: 10.3<br>Provincial FTE PTR: 11.8         Enrolment By Age and Gender         5       6       7       8       9       10       11       12       13       14       15       16       17       18       19       20>         0       0       0       0       0       0       62       79       68       67       56       7       1       0         0       0       0       0       0       0       0       55       59       60       56       57       6       0       0       0       0       0       0       0       0       0       0       0       0       0       0       0       0       0       0       0       0       0       0       0       0       0       0       0       0       0       0       0       0       0       0       0       0       0       0       0       0       0       0       11       12       4th       Total         O       0       0       0       0       0       0       0       0       11       12       4th |           |         |                   |   |        |         |              |        |      |     |                 |      |          |         |     |       |
| FTE Teachers  | *** : 4(                                                                                                                                                                                                                                                                                                                                                                                                                                                                                                                                                                                                                                                                                                                                                                                                                                                                                                                                                                                                | 0.0       |         |                   |   |        |         |              |        |      |     |                 |      | <u>8</u> |         |     |       |
|               |                                                                                                                                                                                                                                                                                                                                                                                                                                                                                                                                                                                                                                                                                                                                                                                                                                                                                                                                                                                                         |           |         |                   |   | Enrolr | nent By | Age an       | d Gend | er   |     |                 |      |          |         |     |       |
|               |                                                                                                                                                                                                                                                                                                                                                                                                                                                                                                                                                                                                                                                                                                                                                                                                                                                                                                                                                                                                         |           |         |                   |   |        |         | Age          |        |      |     |                 |      |          |         |     |       |
| Gender        | 5                                                                                                                                                                                                                                                                                                                                                                                                                                                                                                                                                                                                                                                                                                                                                                                                                                                                                                                                                                                                       | 6         | 7       | 8                 | 9 | 10     | 11      | 12           | 13     | 14   | 15  | 16              | 17   | 18       | 19      | 20> | Total |
| Male          | 0                                                                                                                                                                                                                                                                                                                                                                                                                                                                                                                                                                                                                                                                                                                                                                                                                                                                                                                                                                                                       | 0         | 0       | 0                 | 0 | 0      | 0       | 0            | 62     | 79   | 68  | 67              | 56   | 7        | 1       | 0   | 340   |
| Female        | 0                                                                                                                                                                                                                                                                                                                                                                                                                                                                                                                                                                                                                                                                                                                                                                                                                                                                                                                                                                                                       | 0         | 0       | 0                 | 0 | 0      | 0       | 0            | 55     | 59   | 60  | 56              | 57   | 6        | 0       | 0   | 293   |
| Total         | 0                                                                                                                                                                                                                                                                                                                                                                                                                                                                                                                                                                                                                                                                                                                                                                                                                                                                                                                                                                                                       | 0         | 0       | 0                 | 0 | 0      | 0       | 0            | 117    | 138  | 128 | 123             | 113  | 13       | 1       | 0   | 633   |
|               |                                                                                                                                                                                                                                                                                                                                                                                                                                                                                                                                                                                                                                                                                                                                                                                                                                                                                                                                                                                                         |           |         |                   |   | Enrol  | ment By | / Grade      | and Ge | nder |     |                 |      |          |         |     |       |
|               |                                                                                                                                                                                                                                                                                                                                                                                                                                                                                                                                                                                                                                                                                                                                                                                                                                                                                                                                                                                                         |           |         |                   |   |        |         | <u>Grade</u> |        |      |     |                 |      |          |         |     |       |
| Gender        | К                                                                                                                                                                                                                                                                                                                                                                                                                                                                                                                                                                                                                                                                                                                                                                                                                                                                                                                                                                                                       | 1         | 2       | 3                 | 4 | 5      | 6       |              | 7      | 8    | 9   | 10 <sup>-</sup> | 1 12 | 2 4th    | n Total |     |       |
| Male          | 0                                                                                                                                                                                                                                                                                                                                                                                                                                                                                                                                                                                                                                                                                                                                                                                                                                                                                                                                                                                                       | 0         | 0       | 0                 | 0 | 0      | 0       |              | 0      | 65   | 78  | 74 6            | 2 50 | 6 5      | 340     |     |       |
| Female        | 0                                                                                                                                                                                                                                                                                                                                                                                                                                                                                                                                                                                                                                                                                                                                                                                                                                                                                                                                                                                                       | 0         | 0       | 0                 | 0 | 0      | 0       |              | 0      | 59   | 59  | 58 5            | 6 59 | ) 2      | 2 293   |     |       |
|               |                                                                                                                                                                                                                                                                                                                                                                                                                                                                                                                                                                                                                                                                                                                                                                                                                                                                                                                                                                                                         |           |         |                   |   |        |         |              |        |      |     |                 |      |          |         |     |       |

### **Enrolment By Grade**

0

124

137

132

118 115

7

633

For 010 - Menihek High School, Labrador City

\* Data from the 2012-2013 AGR(Enrolment/Age as of the last day in Sept./Dec.)

- \*\* Newfoundland Statistics Classification System
- \*\*\* May include itinerant teachers