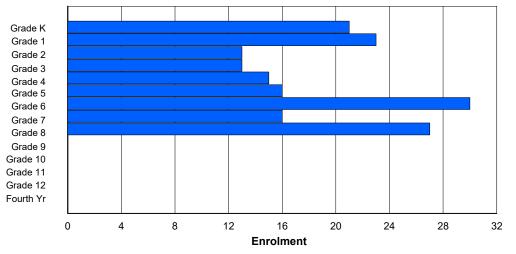

### **Enrolment By Grade**

\* Data from the 2012-2013 AGR(Enrolment/Age as of the last day in Sept./Dec.)

\*\* Newfoundland Statistics Classification System

\*\*\* May include itinerant teachers

Modification Time: 4:08:14PM