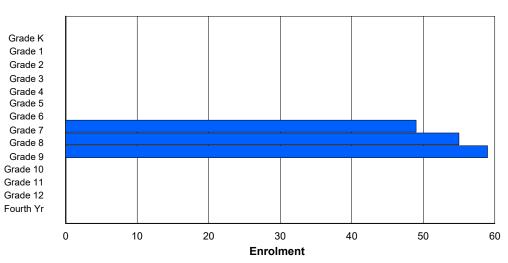

89

74

| #004 - Que       | een of Peace        | e Middle | e School | , Нарру | Valley- | Goose E | lay      |              |        |     | assificatio                     |                 |             | No  |       |     |       |
|------------------|---------------------|----------|----------|---------|---------|---------|----------|--------------|--------|-----|---------------------------------|-----------------|-------------|-----|-------|-----|-------|
| Grades: 4-7      | 7                   |          | Number   | of Grad | es: 4   |         |          |              |        | Sc  | chool FTE                       | <u> PTR : ′</u> | <u>11.8</u> |     |       |     |       |
| <u>FTE Teach</u> | <u>ers</u> *** : 28 | 3.0      |          |         |         |         |          |              |        |     | <u>strict FTE</u><br>ovincial F |                 |             |     |       |     |       |
|                  |                     |          |          |         |         | Enrolm  | ent By / | Age and      | Gender |     |                                 |                 |             |     |       |     |       |
|                  |                     |          |          |         |         |         | 4        | Age          |        |     |                                 |                 |             |     |       |     |       |
| Gender           | 5                   | 6        | 7        | 8       | 9       | 10      | 11       | 12           | 13     | 14  | 15                              | 16              | 17          | 18  | 19    | 20> | Total |
| Male             | 0                   | 0        | 0        | 0       | 38      | 41      | 48       | 46           | 5      | 0   | 0                               | 0               | 0           | 0   | 0     | 0   | 178   |
| Female           | 0                   | 0        | 0        | 1       | 40      | 46      | 27       | 38           | 1      | 0   | 0                               | 0               | 0           | 0   | 0     | 0   | 153   |
| Total            | 0                   | 0        | 0        | 1       | 78      | 87      | 75       | 84           | 6      | 0   | 0                               | 0               | 0           | 0   | 0     | 0   | 331   |
|                  |                     |          |          |         |         | Enrolr  | nent By  | Grade a      | nd Gen | der |                                 |                 |             |     |       |     |       |
|                  |                     |          |          |         |         |         | <u>c</u> | <u>Grade</u> |        |     |                                 |                 |             |     |       |     |       |
| Gender           | К                   | 1        | 2        | 3       | 4       | 5       | 6        | 7            | :      | 89  | 10                              | 11              | 12          | 4th | Total |     |       |
| Male             | 0                   | 0        | 0        | 0       | 41      | 42      | 46       | 49           | (      | 0 C | 0                               | 0               | 0           | 0   | 178   |     |       |
| Female           | 0                   | 0        | 0        | 0       | 41      | 47      | 28       | 37           |        | 0 0 |                                 |                 | 0           | 0   | 153   |     |       |

# **Enrolment By Grade**

86

0

0

0

0

0

0

331

#### For 004 - Queen of Peace Middle School, Happy Valley-Goose Bay

\* Data from the 2012-2013 AGR(Enrolment/Age as of the last day in Sept./Dec.)

- \*\* Newfoundland Statistics Classification System
- \*\*\* May include itinerant teachers