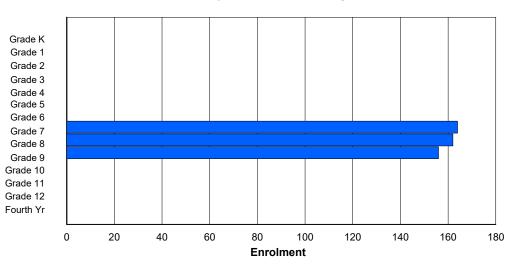

# **Enrolment By Grade**

86

0

0

0

0

0

0

331

#### For 004 - Queen of Peace Middle School, Happy Valley-Goose Bay

\* Data from the 2012-2013 AGR(Enrolment/Age as of the last day in Sept./Dec.)

- \*\* Newfoundland Statistics Classification System
- \*\*\* May include itinerant teachers