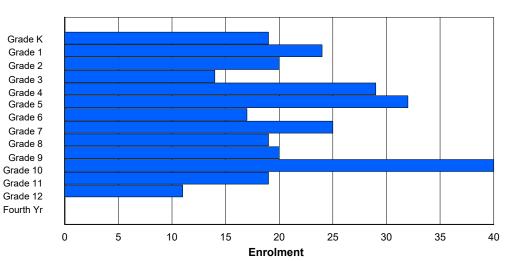

0

| #010 - Menihe | ek High S                                                                                                                                                                                                                                                                                                                                                                                                                                                                                                                                                                                                                                                                                                                                                                                                                                                                                                                                                                                               | School, I | _abrado | <sup>-</sup> City |   |        |         |              |        |      |     | -               |      | n: No    |         |     |       |
|---------------|---------------------------------------------------------------------------------------------------------------------------------------------------------------------------------------------------------------------------------------------------------------------------------------------------------------------------------------------------------------------------------------------------------------------------------------------------------------------------------------------------------------------------------------------------------------------------------------------------------------------------------------------------------------------------------------------------------------------------------------------------------------------------------------------------------------------------------------------------------------------------------------------------------------------------------------------------------------------------------------------------------|-----------|---------|-------------------|---|--------|---------|--------------|--------|------|-----|-----------------|------|----------|---------|-----|-------|
| Grades: 8-12  | Teachers       ***: 40.0       District FTE PTR: 10.3<br>Provincial FTE PTR: 11.8         Enrolment By Age and Gender         5       6       7       8       9       10       11       12       13       14       15       16       17       18       19       20>         0       0       0       0       0       0       62       79       68       67       56       7       1       0         0       0       0       0       0       0       0       55       59       60       56       57       6       0       0       0       0       0       0       0       0       0       0       0       0       0       0       0       0       0       0       0       0       0       0       0       0       0       0       0       0       0       0       0       0       0       0       0       0       0       0       0       0       0       0       11       12       4th       Total         O       0       0       0       0       0       0       0       0       11       12       4th |           |         |                   |   |        |         |              |        |      |     |                 |      |          |         |     |       |
| FTE Teachers  | *** : 4(                                                                                                                                                                                                                                                                                                                                                                                                                                                                                                                                                                                                                                                                                                                                                                                                                                                                                                                                                                                                | 0.0       |         |                   |   |        |         |              |        |      |     |                 |      | <u>8</u> |         |     |       |
|               |                                                                                                                                                                                                                                                                                                                                                                                                                                                                                                                                                                                                                                                                                                                                                                                                                                                                                                                                                                                                         |           |         |                   |   | Enrolr | nent By | Age an       | d Gend | er   |     |                 |      |          |         |     |       |
|               |                                                                                                                                                                                                                                                                                                                                                                                                                                                                                                                                                                                                                                                                                                                                                                                                                                                                                                                                                                                                         |           |         |                   |   |        |         | Age          |        |      |     |                 |      |          |         |     |       |
| Gender        | 5                                                                                                                                                                                                                                                                                                                                                                                                                                                                                                                                                                                                                                                                                                                                                                                                                                                                                                                                                                                                       | 6         | 7       | 8                 | 9 | 10     | 11      | 12           | 13     | 14   | 15  | 16              | 17   | 18       | 19      | 20> | Total |
| Male          | 0                                                                                                                                                                                                                                                                                                                                                                                                                                                                                                                                                                                                                                                                                                                                                                                                                                                                                                                                                                                                       | 0         | 0       | 0                 | 0 | 0      | 0       | 0            | 62     | 79   | 68  | 67              | 56   | 7        | 1       | 0   | 340   |
| Female        | 0                                                                                                                                                                                                                                                                                                                                                                                                                                                                                                                                                                                                                                                                                                                                                                                                                                                                                                                                                                                                       | 0         | 0       | 0                 | 0 | 0      | 0       | 0            | 55     | 59   | 60  | 56              | 57   | 6        | 0       | 0   | 293   |
| Total         | 0                                                                                                                                                                                                                                                                                                                                                                                                                                                                                                                                                                                                                                                                                                                                                                                                                                                                                                                                                                                                       | 0         | 0       | 0                 | 0 | 0      | 0       | 0            | 117    | 138  | 128 | 123             | 113  | 13       | 1       | 0   | 633   |
|               |                                                                                                                                                                                                                                                                                                                                                                                                                                                                                                                                                                                                                                                                                                                                                                                                                                                                                                                                                                                                         |           |         |                   |   | Enrol  | ment By | / Grade      | and Ge | nder |     |                 |      |          |         |     |       |
|               |                                                                                                                                                                                                                                                                                                                                                                                                                                                                                                                                                                                                                                                                                                                                                                                                                                                                                                                                                                                                         |           |         |                   |   |        |         | <u>Grade</u> |        |      |     |                 |      |          |         |     |       |
| Gender        | К                                                                                                                                                                                                                                                                                                                                                                                                                                                                                                                                                                                                                                                                                                                                                                                                                                                                                                                                                                                                       | 1         | 2       | 3                 | 4 | 5      | 6       |              | 7      | 8    | 9   | 10 <sup>-</sup> | 1 12 | 2 4th    | n Total |     |       |
| Male          | 0                                                                                                                                                                                                                                                                                                                                                                                                                                                                                                                                                                                                                                                                                                                                                                                                                                                                                                                                                                                                       | 0         | 0       | 0                 | 0 | 0      | 0       |              | 0      | 65   | 78  | 74 6            | 2 50 | 6 5      | 340     |     |       |
| Female        | 0                                                                                                                                                                                                                                                                                                                                                                                                                                                                                                                                                                                                                                                                                                                                                                                                                                                                                                                                                                                                       | 0         | 0       | 0                 | 0 | 0      | 0       |              | 0      | 59   | 59  | 58 5            | 6 59 | ) 2      | 2 293   |     |       |
|               |                                                                                                                                                                                                                                                                                                                                                                                                                                                                                                                                                                                                                                                                                                                                                                                                                                                                                                                                                                                                         |           |         |                   |   |        |         |              |        |      |     |                 |      |          |         |     |       |

### **Enrolment By Grade**

0

124

137

132

118 115

7

633

For 010 - Menihek High School, Labrador City

\* Data from the 2012-2013 AGR(Enrolment/Age as of the last day in Sept./Dec.)

- \*\* Newfoundland Statistics Classification System
- \*\*\* May include itinerant teachers