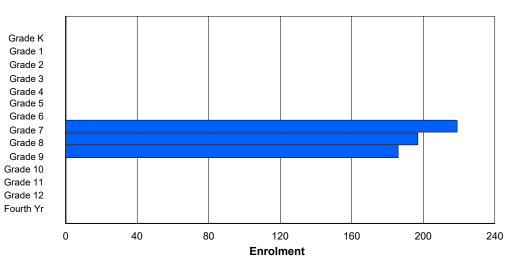

Modification Time: 4:08:14PM

| #381 - J.R. S | Smallwood        | l Middle | School, | Wabus   | h      |        |           |              |         |     | lassifica<br>Offers Dis | -    | an<br>Iucation: | No  |       |     |       |  |
|---------------|------------------|----------|---------|---------|--------|--------|-----------|--------------|---------|-----|-------------------------|------|-----------------|-----|-------|-----|-------|--|
| Grades: 4-7   |                  |          | Number  | of Grad | des: 4 |        |           |              |         | _   | Chool F                 |      |                 |     |       |     |       |  |
| FTE Teacher   | <u>rs</u> ***:28 | 3.0      |         |         |        |        |           |              |         |     | rovincial               |      |                 |     |       |     |       |  |
|               |                  |          |         |         |        | Enroln | nent By J | Age and      | Gende   |     |                         |      |                 |     |       |     |       |  |
|               |                  |          |         |         |        |        |           | Age          |         |     |                         |      |                 |     |       |     |       |  |
| Gender        | 5                | 6        | 7       | 8       | 9      | 10     | 11        | 12           | 13      | 14  | 15                      | 16   | 17              | 18  | 19    | 20> | Total |  |
| Vale          | 0                | 0        | 0       | 0       | 46     | 54     | 47        | 53           | 3       | 0   | 0                       | 0    | 0               | 0   | 0     | 0   | 203   |  |
| emale         | 0                | 0        | 0       | 0       | 64     | 52     | 61        | 43           | 0       | 0   | 0                       | 0    | 0               | 0   | 0     | 0   | 220   |  |
| Fotal         | 0                | 0        | 0       | 0       | 110    | 106    | 108       | 96           | 3       | 0   | 0                       | 0    | 0               | 0   | 0     | 0   | 423   |  |
|               |                  |          |         |         |        | Enroli | nent By   | Grade a      | ind Gen | der |                         |      |                 |     |       |     |       |  |
|               |                  |          |         |         |        |        | <u>(</u>  | <u>Grade</u> |         |     |                         |      |                 |     |       |     |       |  |
| Gender        | К                | 1        | 2       | 3       | 4      | 5      | 6         | 7            |         | 3   | 9 1                     | 0 11 | 12              | 4th | Total |     |       |  |
| Male          | 0                | 0        | 0       | 0       | 48     | 52     | 48        | 55           |         | )   | D                       | 0 0  | 0               | 0   | 203   |     |       |  |
| Female        | 0                | 0        | 0       | 0       | 64     | 53     | 61        | 42           |         | 0   | 0                       | 0 0  | 0               | 0   | 220   |     |       |  |
| Total         | 0                | 0        | 0       | 0       | 112    | 105    | 109       | 97           |         | 0   | 0                       | 0 0  | 0               | 0   | 423   |     |       |  |

# **Enrolment By Grade**

For 381 - J.R. Smallwood Middle School, Wabush

\* Data from the 2012-2013 AGR(Enrolment/Age as of the last day in Sept./Dec.)

- \*\* Newfoundland Statistics Classification System
- \*\*\* May include itinerant teachers