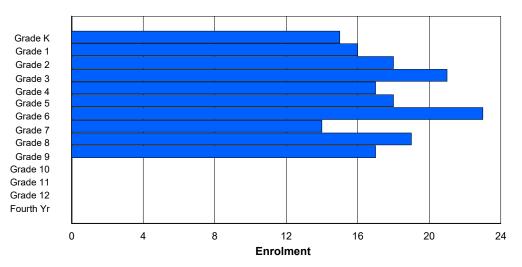

### **Enrolment By Grade**

\* Data from the 2012-2013 AGR(Enrolment/Age as of the last day in Sept./Dec.)

\*\* Newfoundland Statistics Classification System

\*\*\* May include itinerant teachers

Modification Time: 4:08:14PM