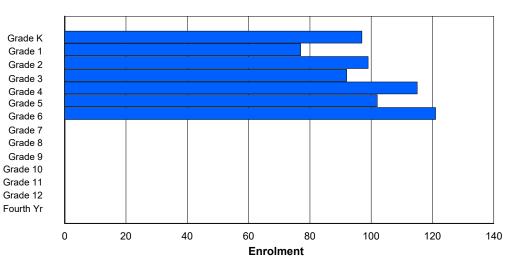

89

74

| #004 - Que       | een of Peace        | e Middle | e School | , Нарру | Valley- | Goose E | lay      |              |        |     | assificatio                     |                 |             | No  |       |     |       |
|------------------|---------------------|----------|----------|---------|---------|---------|----------|--------------|--------|-----|---------------------------------|-----------------|-------------|-----|-------|-----|-------|
| Grades: 4-7      | 7                   |          | Number   | of Grad | es: 4   |         |          |              |        | Sc  | chool FTE                       | <u> PTR : ′</u> | <u>11.8</u> |     |       |     |       |
| <u>FTE Teach</u> | <u>ers</u> *** : 28 | 3.0      |          |         |         |         |          |              |        |     | <u>strict FTE</u><br>ovincial F |                 |             |     |       |     |       |
|                  |                     |          |          |         |         | Enrolm  | ent By / | Age and      | Gender |     |                                 |                 |             |     |       |     |       |
|                  |                     |          |          |         |         |         | 4        | Age          |        |     |                                 |                 |             |     |       |     |       |
| Gender           | 5                   | 6        | 7        | 8       | 9       | 10      | 11       | 12           | 13     | 14  | 15                              | 16              | 17          | 18  | 19    | 20> | Total |
| Male             | 0                   | 0        | 0        | 0       | 38      | 41      | 48       | 46           | 5      | 0   | 0                               | 0               | 0           | 0   | 0     | 0   | 178   |
| Female           | 0                   | 0        | 0        | 1       | 40      | 46      | 27       | 38           | 1      | 0   | 0                               | 0               | 0           | 0   | 0     | 0   | 153   |
| Total            | 0                   | 0        | 0        | 1       | 78      | 87      | 75       | 84           | 6      | 0   | 0                               | 0               | 0           | 0   | 0     | 0   | 331   |
|                  |                     |          |          |         |         | Enrolr  | nent By  | Grade a      | nd Gen | der |                                 |                 |             |     |       |     |       |
|                  |                     |          |          |         |         |         | <u>c</u> | <u>Grade</u> |        |     |                                 |                 |             |     |       |     |       |
| Gender           | К                   | 1        | 2        | 3       | 4       | 5       | 6        | 7            | :      | 89  | 10                              | 11              | 12          | 4th | Total |     |       |
| Male             | 0                   | 0        | 0        | 0       | 41      | 42      | 46       | 49           | (      | 0 C | 0                               | 0               | 0           | 0   | 178   |     |       |
| Female           | 0                   | 0        | 0        | 0       | 41      | 47      | 28       | 37           |        | 0 0 |                                 |                 | 0           | 0   | 153   |     |       |

# **Enrolment By Grade**

86

0

0

0

0

0

0

331

#### For 004 - Queen of Peace Middle School, Happy Valley-Goose Bay

\* Data from the 2012-2013 AGR(Enrolment/Age as of the last day in Sept./Dec.)

- \*\* Newfoundland Statistics Classification System
- \*\*\* May include itinerant teachers