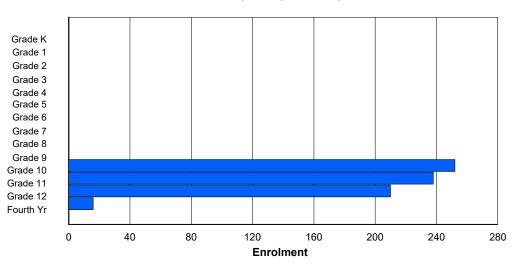

### **Enrolment By Grade**

0

124

137

132

118 115

7

633

For 010 - Menihek High School, Labrador City

\* Data from the 2012-2013 AGR(Enrolment/Age as of the last day in Sept./Dec.)

- \*\* Newfoundland Statistics Classification System
- \*\*\* May include itinerant teachers