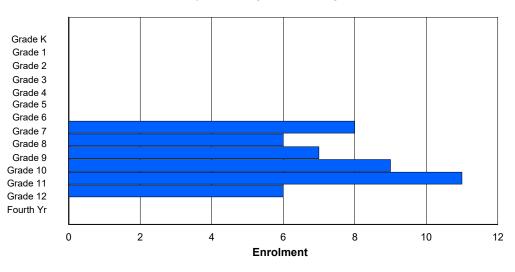

# **Enrolment By Grade**

For 002 - Henry Gordon Academy, Cartwright

\* Data from the 2012-2013 AGR(Enrolment/Age as of the last day in Sept./Dec.)

- \*\* Newfoundland Statistics Classification System
- \*\*\* May include itinerant teachers