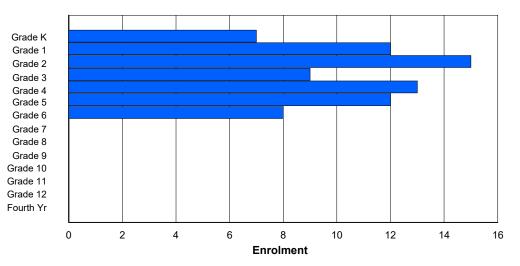

# **Enrolment By Grade**

For 002 - Henry Gordon Academy, Cartwright

\* Data from the 2012-2013 AGR(Enrolment/Age as of the last day in Sept./Dec.)

- \*\* Newfoundland Statistics Classification System
- \*\*\* May include itinerant teachers