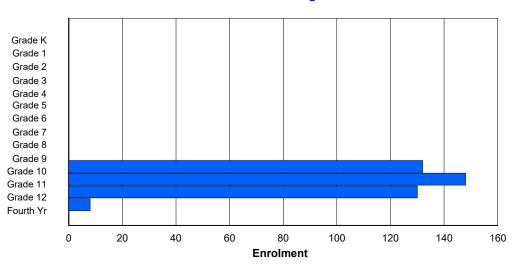

0

| #010 - Menihe | ek High S                                                                                                                                                                                                                                                                                                                                                                                                                                                                                                                                                                                                                                                                                                                                                                                                                                                                                                                                                                                               | School, I | _abrado | <sup>-</sup> City |   |        |         |              |        |      |     | -               |      | n: No    |         |     |       |
|---------------|---------------------------------------------------------------------------------------------------------------------------------------------------------------------------------------------------------------------------------------------------------------------------------------------------------------------------------------------------------------------------------------------------------------------------------------------------------------------------------------------------------------------------------------------------------------------------------------------------------------------------------------------------------------------------------------------------------------------------------------------------------------------------------------------------------------------------------------------------------------------------------------------------------------------------------------------------------------------------------------------------------|-----------|---------|-------------------|---|--------|---------|--------------|--------|------|-----|-----------------|------|----------|---------|-----|-------|
| Grades: 8-12  | Teachers       ***: 40.0       District FTE PTR: 10.3<br>Provincial FTE PTR: 11.8         Enrolment By Age and Gender         5       6       7       8       9       10       11       12       13       14       15       16       17       18       19       20>         0       0       0       0       0       0       62       79       68       67       56       7       1       0         0       0       0       0       0       0       0       55       59       60       56       57       6       0       0       0       0       0       0       0       0       0       0       0       0       0       0       0       0       0       0       0       0       0       0       0       0       0       0       0       0       0       0       0       0       0       0       0       0       0       0       0       0       0       0       11       12       4th       Total         O       0       0       0       0       0       0       0       0       11       12       4th |           |         |                   |   |        |         |              |        |      |     |                 |      |          |         |     |       |
| FTE Teachers  | *** : 4(                                                                                                                                                                                                                                                                                                                                                                                                                                                                                                                                                                                                                                                                                                                                                                                                                                                                                                                                                                                                | 0.0       |         |                   |   |        |         |              |        |      |     |                 |      | <u>8</u> |         |     |       |
|               |                                                                                                                                                                                                                                                                                                                                                                                                                                                                                                                                                                                                                                                                                                                                                                                                                                                                                                                                                                                                         |           |         |                   |   | Enrolr | nent By | Age an       | d Gend | er   |     |                 |      |          |         |     |       |
|               |                                                                                                                                                                                                                                                                                                                                                                                                                                                                                                                                                                                                                                                                                                                                                                                                                                                                                                                                                                                                         |           |         |                   |   |        |         | Age          |        |      |     |                 |      |          |         |     |       |
| Gender        | 5                                                                                                                                                                                                                                                                                                                                                                                                                                                                                                                                                                                                                                                                                                                                                                                                                                                                                                                                                                                                       | 6         | 7       | 8                 | 9 | 10     | 11      | 12           | 13     | 14   | 15  | 16              | 17   | 18       | 19      | 20> | Total |
| Male          | 0                                                                                                                                                                                                                                                                                                                                                                                                                                                                                                                                                                                                                                                                                                                                                                                                                                                                                                                                                                                                       | 0         | 0       | 0                 | 0 | 0      | 0       | 0            | 62     | 79   | 68  | 67              | 56   | 7        | 1       | 0   | 340   |
| Female        | 0                                                                                                                                                                                                                                                                                                                                                                                                                                                                                                                                                                                                                                                                                                                                                                                                                                                                                                                                                                                                       | 0         | 0       | 0                 | 0 | 0      | 0       | 0            | 55     | 59   | 60  | 56              | 57   | 6        | 0       | 0   | 293   |
| Total         | 0                                                                                                                                                                                                                                                                                                                                                                                                                                                                                                                                                                                                                                                                                                                                                                                                                                                                                                                                                                                                       | 0         | 0       | 0                 | 0 | 0      | 0       | 0            | 117    | 138  | 128 | 123             | 113  | 13       | 1       | 0   | 633   |
|               |                                                                                                                                                                                                                                                                                                                                                                                                                                                                                                                                                                                                                                                                                                                                                                                                                                                                                                                                                                                                         |           |         |                   |   | Enrol  | ment By | / Grade      | and Ge | nder |     |                 |      |          |         |     |       |
|               |                                                                                                                                                                                                                                                                                                                                                                                                                                                                                                                                                                                                                                                                                                                                                                                                                                                                                                                                                                                                         |           |         |                   |   |        |         | <u>Grade</u> |        |      |     |                 |      |          |         |     |       |
| Gender        | К                                                                                                                                                                                                                                                                                                                                                                                                                                                                                                                                                                                                                                                                                                                                                                                                                                                                                                                                                                                                       | 1         | 2       | 3                 | 4 | 5      | 6       |              | 7      | 8    | 9   | 10 <sup>-</sup> | 1 12 | 2 4th    | n Total |     |       |
| Male          | 0                                                                                                                                                                                                                                                                                                                                                                                                                                                                                                                                                                                                                                                                                                                                                                                                                                                                                                                                                                                                       | 0         | 0       | 0                 | 0 | 0      | 0       |              | 0      | 65   | 78  | 74 6            | 2 50 | 6 5      | 340     |     |       |
| Female        | 0                                                                                                                                                                                                                                                                                                                                                                                                                                                                                                                                                                                                                                                                                                                                                                                                                                                                                                                                                                                                       | 0         | 0       | 0                 | 0 | 0      | 0       |              | 0      | 59   | 59  | 58 5            | 6 59 | ) 2      | 2 293   |     |       |
|               |                                                                                                                                                                                                                                                                                                                                                                                                                                                                                                                                                                                                                                                                                                                                                                                                                                                                                                                                                                                                         |           |         |                   |   |        |         |              |        |      |     |                 |      |          |         |     |       |

### **Enrolment By Grade**

0

124

137

132

118 115

7

633