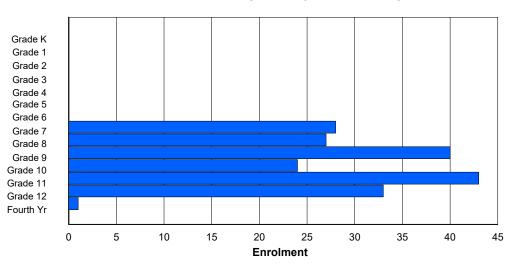

0

| #010 - Menihe | ek High S                                                                                                                                                                                                                                                                                                                                                                                                                                                                                                                                                                                                                                                                                                                                                                                                                                                                                                                                                                                               | School, I | _abrado | <sup>-</sup> City |   |        |         |              |        |      |     | -               |      | n: No    |         |     |       |
|---------------|---------------------------------------------------------------------------------------------------------------------------------------------------------------------------------------------------------------------------------------------------------------------------------------------------------------------------------------------------------------------------------------------------------------------------------------------------------------------------------------------------------------------------------------------------------------------------------------------------------------------------------------------------------------------------------------------------------------------------------------------------------------------------------------------------------------------------------------------------------------------------------------------------------------------------------------------------------------------------------------------------------|-----------|---------|-------------------|---|--------|---------|--------------|--------|------|-----|-----------------|------|----------|---------|-----|-------|
| Grades: 8-12  | Teachers       ***: 40.0       District FTE PTR: 10.3<br>Provincial FTE PTR: 11.8         Enrolment By Age and Gender         5       6       7       8       9       10       11       12       13       14       15       16       17       18       19       20>         0       0       0       0       0       0       62       79       68       67       56       7       1       0         0       0       0       0       0       0       0       55       59       60       56       57       6       0       0       0       0       0       0       0       0       0       0       0       0       0       0       0       0       0       0       0       0       0       0       0       0       0       0       0       0       0       0       0       0       0       0       0       0       0       0       0       0       0       0       11       12       4th       Total         O       0       0       0       0       0       0       0       0       11       12       4th |           |         |                   |   |        |         |              |        |      |     |                 |      |          |         |     |       |
| FTE Teachers  | *** : 4(                                                                                                                                                                                                                                                                                                                                                                                                                                                                                                                                                                                                                                                                                                                                                                                                                                                                                                                                                                                                | 0.0       |         |                   |   |        |         |              |        |      |     |                 |      | <u>8</u> |         |     |       |
|               |                                                                                                                                                                                                                                                                                                                                                                                                                                                                                                                                                                                                                                                                                                                                                                                                                                                                                                                                                                                                         |           |         |                   |   | Enrolr | nent By | Age an       | d Gend | er   |     |                 |      |          |         |     |       |
|               |                                                                                                                                                                                                                                                                                                                                                                                                                                                                                                                                                                                                                                                                                                                                                                                                                                                                                                                                                                                                         |           |         |                   |   |        |         | Age          |        |      |     |                 |      |          |         |     |       |
| Gender        | 5                                                                                                                                                                                                                                                                                                                                                                                                                                                                                                                                                                                                                                                                                                                                                                                                                                                                                                                                                                                                       | 6         | 7       | 8                 | 9 | 10     | 11      | 12           | 13     | 14   | 15  | 16              | 17   | 18       | 19      | 20> | Total |
| Male          | 0                                                                                                                                                                                                                                                                                                                                                                                                                                                                                                                                                                                                                                                                                                                                                                                                                                                                                                                                                                                                       | 0         | 0       | 0                 | 0 | 0      | 0       | 0            | 62     | 79   | 68  | 67              | 56   | 7        | 1       | 0   | 340   |
| Female        | 0                                                                                                                                                                                                                                                                                                                                                                                                                                                                                                                                                                                                                                                                                                                                                                                                                                                                                                                                                                                                       | 0         | 0       | 0                 | 0 | 0      | 0       | 0            | 55     | 59   | 60  | 56              | 57   | 6        | 0       | 0   | 293   |
| Total         | 0                                                                                                                                                                                                                                                                                                                                                                                                                                                                                                                                                                                                                                                                                                                                                                                                                                                                                                                                                                                                       | 0         | 0       | 0                 | 0 | 0      | 0       | 0            | 117    | 138  | 128 | 123             | 113  | 13       | 1       | 0   | 633   |
|               |                                                                                                                                                                                                                                                                                                                                                                                                                                                                                                                                                                                                                                                                                                                                                                                                                                                                                                                                                                                                         |           |         |                   |   | Enrol  | ment By | / Grade      | and Ge | nder |     |                 |      |          |         |     |       |
|               |                                                                                                                                                                                                                                                                                                                                                                                                                                                                                                                                                                                                                                                                                                                                                                                                                                                                                                                                                                                                         |           |         |                   |   |        |         | <u>Grade</u> |        |      |     |                 |      |          |         |     |       |
| Gender        | К                                                                                                                                                                                                                                                                                                                                                                                                                                                                                                                                                                                                                                                                                                                                                                                                                                                                                                                                                                                                       | 1         | 2       | 3                 | 4 | 5      | 6       |              | 7      | 8    | 9   | 10 <sup>-</sup> | 1 12 | 2 4th    | n Total |     |       |
| Male          | 0                                                                                                                                                                                                                                                                                                                                                                                                                                                                                                                                                                                                                                                                                                                                                                                                                                                                                                                                                                                                       | 0         | 0       | 0                 | 0 | 0      | 0       |              | 0      | 65   | 78  | 74 6            | 2 50 | 6 5      | 340     |     |       |
| Female        | 0                                                                                                                                                                                                                                                                                                                                                                                                                                                                                                                                                                                                                                                                                                                                                                                                                                                                                                                                                                                                       | 0         | 0       | 0                 | 0 | 0      | 0       |              | 0      | 59   | 59  | 58 5            | 6 59 | ) 2      | 2 293   |     |       |
|               |                                                                                                                                                                                                                                                                                                                                                                                                                                                                                                                                                                                                                                                                                                                                                                                                                                                                                                                                                                                                         |           |         |                   |   |        |         |              |        |      |     |                 |      |          |         |     |       |

### **Enrolment By Grade**

0

124

137

132

118 115

7

633

For 010 - Menihek High School, Labrador City

\* Data from the 2012-2013 AGR(Enrolment/Age as of the last day in Sept./Dec.)

- \*\* Newfoundland Statistics Classification System
- \*\*\* May include itinerant teachers