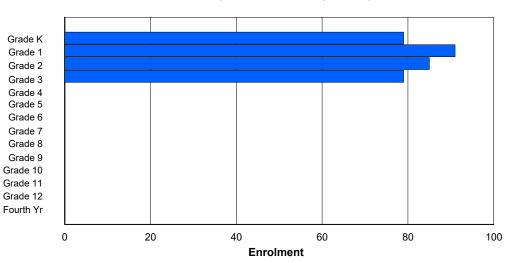

School FTE PTR : 12.9 District FTE PTR : 10.3 Provincial FTE PTR : 11.8

|        |    |    |    |    |   | Enrol | ment By  | Age an       | d Gende | r   |     |      |      |     |       |     |       |
|--------|----|----|----|----|---|-------|----------|--------------|---------|-----|-----|------|------|-----|-------|-----|-------|
|        |    |    |    |    |   |       |          | <u>Age</u>   |         |     |     |      |      |     |       |     |       |
| Gender | 5  | 6  | 7  | 8  | 9 | 10    | 11       | 12           | 13      | 14  | 15  | 16   | 17   | 18  | 19    | 20> | Total |
| Male   | 59 | 47 | 32 | 44 | 3 | 0     | 0        | 0            | 0       | 0   | 0   | 0    | 0    | 0   | 0     | 0   | 185   |
| Female | 37 | 38 | 49 | 46 | 2 | 1     | 0        | 0            | 1       | 0   | 0   | 0    | 0    | 0   | 0     | 0   | 174   |
| Total  | 96 | 85 | 81 | 90 | 5 | 1     | 0        | 0            | 1       | 0   | 0   | 0    | 0    | 0   | 0     | 0   | 359   |
|        |    |    |    |    |   | Enro  | Iment By | y Grade      | and Gen | der |     |      |      |     |       |     |       |
|        |    |    |    |    |   |       |          | <u>Grade</u> |         |     |     |      |      |     |       |     |       |
| Gender | к  | 1  | 2  | 3  | 4 | 5     | 5 6      | 6            | 7       | 8 9 | 9 1 | 0 11 | l 12 | 4th | Total |     |       |
| Male   | 60 | 49 | 29 | 47 | 0 | 0     | 0        | ) (          | 0       | 0 0 | )   | 0 0  | ) 0  | 0   | 185   |     |       |

### Enrolment By Grade

0

0

0

0

0

0

0