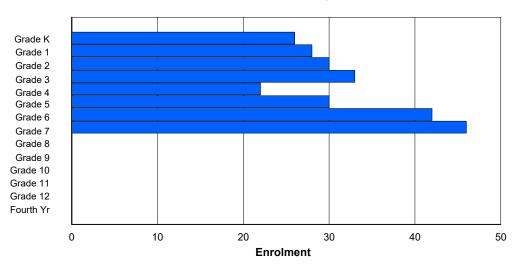

Modification Time: 4:08:14PM

| #014 - Jen | s Haven M   | emorial, | Nain   |         |        |        |          |              |          |           | assificatio              |           |            | Yes |       |     |       |
|------------|-------------|----------|--------|---------|--------|--------|----------|--------------|----------|-----------|--------------------------|-----------|------------|-----|-------|-----|-------|
| Grades: K- | 12          |          | Number | of Grad | es: 13 |        |          |              |          | <u>Sc</u> | chool FTE                | E PTR : 8 | <u>3.9</u> |     |       |     |       |
| FTE Teach  | ers *** : 2 | 4.0      |        |         |        |        |          |              |          |           | strict FTE<br>ovincial F |           |            |     |       |     |       |
|            |             |          |        |         |        | Enrolm | nent By  | Age and      | l Gender |           |                          |           |            |     |       |     |       |
|            |             |          |        |         |        |        | :        | <u>Age</u>   |          |           |                          |           |            |     |       |     |       |
| Gender     | 5           | 6        | 7      | 8       | 9      | 10     | 11       | 12           | 13       | 14        | 15                       | 16        | 17         | 18  | 19    | 20> | Total |
| Male       | 9           | 8        | 5      | 8       | 9      | 13     | 10       | 9            | 8        | 9         | 7                        | 8         | 7          | 4   | 2     | 0   | 116   |
| Female     | 10          | 11       | 8      | 8       | 5      | 6      | 3        | 11           | 9        | 12        | 6                        | 6         | 8          | 5   | 0     | 0   | 108   |
| Total      | 19          | 19       | 13     | 16      | 14     | 19     | 13       | 20           | 17       | 21        | 13                       | 14        | 15         | 9   | 2     | 0   | 224   |
|            |             |          |        |         |        | Enrolr | nent By  | Grade a      | and Gene | der       |                          |           |            |     |       |     |       |
|            |             |          |        |         |        |        | <u>-</u> | <u>Grade</u> |          |           |                          |           |            |     |       |     |       |
| Gender     | К           | 1        | 2      | 3       | 4      | 5      | 6        | 7            | · 8      | 3 9       | 10                       | 11        | 12         | 4th | Total |     |       |
| Male       | 10          | 7        | 6      | 9       | 10     | 11     | 9        | 13           | 6        | 6 8       | 15                       | 3         | 4          | 5   | 116   |     |       |
| Female     | 10          | 11       | 8      | 8       | 7      | 4      | 3        | 12           | . 10     | ) 10      | 12                       | 6         | 7          | 0   | 108   |     |       |
| Total      | 20          | 18       | 14     | 17      | 17     | 15     | 12       | 25           | 5 10     | 5 18      | 27                       | 9         | 11         | 5   | 224   |     |       |

### **Enrolment By Grade**

\* Data from the 2012-2013 AGR(Enrolment/Age as of the last day in Sept./Dec.)

\*\* Newfoundland Statistics Classification System

\*\*\* May include itinerant teachers

Modification Time: 4:08:14PM