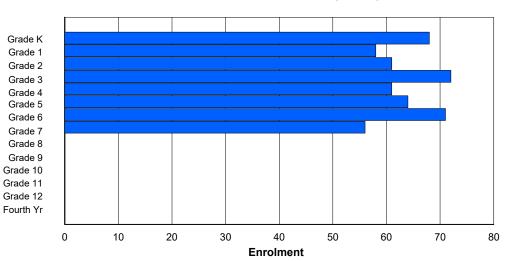

#### **Enrolment By Grade and Gender**

0

0

0

0

0

0

0

|                |          |          |          |          |        |        | Gra    | de     |        |        |        |        |        |        |            |
|----------------|----------|----------|----------|----------|--------|--------|--------|--------|--------|--------|--------|--------|--------|--------|------------|
| Gender         | к        | 1        | 2        | 3        | 4      | 5      | 6      | 7      | 8      | 9      | 10     | 11     | 12     | 4th    | Total      |
| Male<br>Female | 53<br>47 | 64<br>41 | 62<br>47 | 65<br>36 | 0<br>0 | 244<br>171 |
| Total          | 100      | 105      | 109      | 101      | 0      | 0      | 0      | 0      | 0      | 0      | 0      | 0      | 0      | 0      | 415        |

#### **Enrolment By Grade**

For 008 - A. P. Low Primary, Labrador City

\* Data from the 2012-2013 AGR(Enrolment/Age as of the last day in Sept./Dec.)

- \*\* Newfoundland Statistics Classification System
- \*\*\* May include itinerant teachers