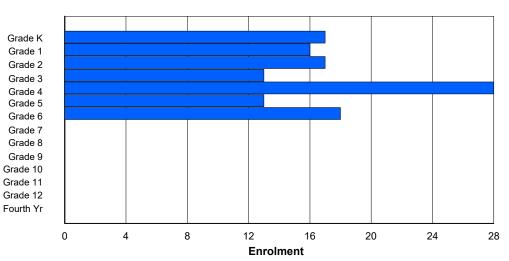

Total

| #001 - St. I | Peter's Sch                                                                                                                                                                                                                                                                                                                                                                                                                                                                                                                                                                                                                                                                                                                                                                                                                                                                           | ool, Bla | ck Tickle | )       |        |        |         |                  |          | -   | lassificat<br>ffers Dist |         |            | Yes |       |     |       |
|--------------|---------------------------------------------------------------------------------------------------------------------------------------------------------------------------------------------------------------------------------------------------------------------------------------------------------------------------------------------------------------------------------------------------------------------------------------------------------------------------------------------------------------------------------------------------------------------------------------------------------------------------------------------------------------------------------------------------------------------------------------------------------------------------------------------------------------------------------------------------------------------------------------|----------|-----------|---------|--------|--------|---------|------------------|----------|-----|--------------------------|---------|------------|-----|-------|-----|-------|
| Grades: 2-4  | 4,6-12                                                                                                                                                                                                                                                                                                                                                                                                                                                                                                                                                                                                                                                                                                                                                                                                                                                                                |          | Number    | of Grad | es: 10 |        |         |                  |          | S   | chool FT                 | E PTR : | <u>4.8</u> |     |       |     |       |
| FTE Teach    | <u>ers</u> *** : 5.                                                                                                                                                                                                                                                                                                                                                                                                                                                                                                                                                                                                                                                                                                                                                                                                                                                                   | .0       |           |         |        |        |         |                  |          |     | istrict FT<br>rovincial  |         |            |     |       |     |       |
|              |                                                                                                                                                                                                                                                                                                                                                                                                                                                                                                                                                                                                                                                                                                                                                                                                                                                                                       |          |           |         |        | Enrolr | nent By | Age and          | d Gender |     |                          |         |            |     |       |     |       |
| Gender       | 5                                                                                                                                                                                                                                                                                                                                                                                                                                                                                                                                                                                                                                                                                                                                                                                                                                                                                     | 6        | 7         | 8       | 9      | 10     | 11      | <u>Age</u><br>12 | 13       | 14  | 15                       | 16      | 17         | 18  | 19    | 20> | Total |
|              |                                                                                                                                                                                                                                                                                                                                                                                                                                                                                                                                                                                                                                                                                                                                                                                                                                                                                       |          |           |         |        |        |         |                  |          |     |                          |         |            |     |       |     |       |
| Male         |                                                                                                                                                                                                                                                                                                                                                                                                                                                                                                                                                                                                                                                                                                                                                                                                                                                                                       |          |           |         |        |        |         |                  |          |     |                          |         |            |     |       |     | 14    |
| Female       | Enrolment By Age and Gender         Enrolment By Age and Gender         5       6       7       8       9       10       11       12       13       14       15       16       17       18       19       20>         5       6       7       8       9       10       11       12       13       14       15       16       17       18       19       20>         0       0       2       1       1       0       1       12       3       1       0       1       0       0       1       20>         0       0       2       1       1       0       1       12       3       1       0       1       0       0       1       1       20>       1       1       1       1       1       1       1       1       1       1       1       1       1       1       1       1       1       1       1       1       1       1       1       1       1       1       1       1       1 | 10       |           |         |        |        |         |                  |          |     |                          |         |            |     |       |     |       |
| Total        | 0                                                                                                                                                                                                                                                                                                                                                                                                                                                                                                                                                                                                                                                                                                                                                                                                                                                                                     | 0        | 5         | 1       | 1      | 0      | 4       | 1                | 3        | 3   | 1                        | 3       | 1          | 0   | 0     | 1   | 24    |
|              |                                                                                                                                                                                                                                                                                                                                                                                                                                                                                                                                                                                                                                                                                                                                                                                                                                                                                       |          |           |         |        | Enrol  | ment By | Grade a          | and Gene | der |                          |         |            |     |       |     |       |
|              |                                                                                                                                                                                                                                                                                                                                                                                                                                                                                                                                                                                                                                                                                                                                                                                                                                                                                       |          |           |         |        |        |         | <u>Grade</u>     |          |     |                          |         |            |     |       |     |       |
| Gender       | К                                                                                                                                                                                                                                                                                                                                                                                                                                                                                                                                                                                                                                                                                                                                                                                                                                                                                     | 1        | 2         | 3       | 4      | 5      | 6       | 7                | 7 8      | 3 9 | ) 1                      | 0 11    | 12         | 4th | Total |     |       |
| Male         | 0                                                                                                                                                                                                                                                                                                                                                                                                                                                                                                                                                                                                                                                                                                                                                                                                                                                                                     | 0        | 2         | 1       | 1      | 0      | 1       | 1                | 3        | 3 2 |                          | 1 0     | 1          | 1   | 14    |     |       |
| Female       | 0                                                                                                                                                                                                                                                                                                                                                                                                                                                                                                                                                                                                                                                                                                                                                                                                                                                                                     | 0        | 3         | 0       | 0      | 0      |         |                  |          | I C |                          | 0 3     |            | 0   | 10    |     |       |

# **Enrolment By Grade**

1

4

2

1

3

1

1

24

0

4

For 001 - St. Peter's School, Black Tickle

\* Data from the 2012-2013 AGR(Enrolment/Age as of the last day in Sept./Dec.)

\*\* Newfoundland Statistics Classification System

0

0

5

1

1

- \*\*\* May include itinerant teachers
- Modification Time: 4:08:14PM

| #002 - Henry (<br>Grades: K-12 | Gordon A |     |   | right<br>of Grade | es: 13 |        |         |              |         | C<br>S | Classifica<br>Offers Di<br>School F<br>District F | stance<br><u>TE PTI</u> | Eduo<br><u>R : 7.</u> | <u>3</u> | Yes |       |     |       |
|--------------------------------|----------|-----|---|-------------------|--------|--------|---------|--------------|---------|--------|---------------------------------------------------|-------------------------|-----------------------|----------|-----|-------|-----|-------|
| FTE Teachers                   | *** : 1( | 0.0 |   |                   |        |        |         |              |         |        | Provincia                                         |                         |                       |          |     |       |     |       |
|                                |          |     |   |                   |        | Enrolr | nent By | Age and      | d Gende | r      |                                                   |                         |                       |          |     |       |     |       |
|                                | _        |     | _ |                   |        |        |         | Age          |         |        |                                                   |                         |                       |          |     |       |     |       |
| Gender                         | 5        | 6   | 7 | 8                 | 9      | 10     | 11      | 12           | 13      | 14     | 15                                                | 16                      |                       | 17       | 18  | 19    | 20> | Total |
| Male                           | 4        | 2   | 5 | 3                 | 4      | 2      | 1       | 5            | 4       | 3      | 1                                                 | 2                       |                       | 5        | 1   | 0     | 0   | 42    |
| Female                         | 4        | 4   | 2 | 1                 | 1      | 3      | 1       | 3            | 5       | 2      | 0                                                 | 2                       |                       | 6        | 0   | 1     | 0   | 35    |
| Total                          | 8        | 6   | 7 | 4                 | 5      | 5      | 2       | 8            | 9       | 5      | 1                                                 | 4                       |                       | 11       | 1   | 1     | 0   | 77    |
|                                |          |     |   |                   |        | Enrol  | ment By | / Grade      | and Gen | der    |                                                   |                         |                       |          |     |       |     |       |
|                                |          |     |   |                   |        |        |         | <u>Grade</u> |         |        |                                                   |                         |                       |          |     |       |     |       |
| Gender                         | К        | 1   | 2 | 3                 | 4      | 5      | 6       |              | 7       | 8      | 9                                                 | 10                      | 11                    | 12       | 4th | Total |     |       |
| Male                           | 4        | 2   | 5 | 3                 | 4      | 1      | 2       | Ę            |         | 4 4    | 4                                                 | 0                       | 3                     | 5        | 0   | 42    |     |       |
| Female                         | 4        | 4   | 2 | 1                 | 1      | 2      | 3       |              | 2       |        | 2                                                 | 1                       | 2                     | 5        | 1   | 35    |     |       |
| Total                          | 8        | 6   | 7 | 4                 | 5      | 3      | 5       | 5            | 7       | 9      | 6                                                 | 1                       | 5                     | 10       | 1   | 77    |     |       |