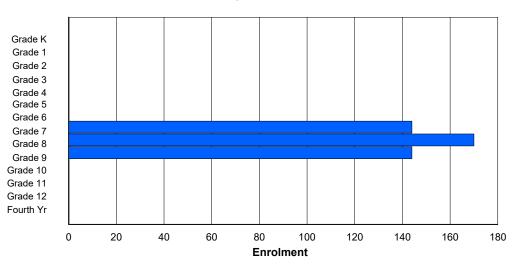

# **Enrolment By Grade**

For 381 - J.R. Smallwood Middle School, Wabush

\* Data from the 2012-2013 AGR(Enrolment/Age as of the last day in Sept./Dec.)

- \*\* Newfoundland Statistics Classification System
- \*\*\* May include itinerant teachers

Modification Time: 4:08:14PM

Source: Evaluation and Research

4/18/2018

| #477 - Meal   | y Mountain  | n Colleg | iate, Hap | opy Valle | ey-Goos | se Bay |          |              |        |     | issificatio<br>ers Dista |     |    | No  |       |     |       |
|---------------|-------------|----------|-----------|-----------|---------|--------|----------|--------------|--------|-----|--------------------------|-----|----|-----|-------|-----|-------|
| Grades: 8-12  | 2           |          | Number    | of Grad   | es: 5   |        |          |              |        |     | nool FTE                 |     |    |     |       |     |       |
| FTE Teache    | rs *** : 32 | 2.0      |           |           |         |        |          |              |        |     | trict FTE                |     |    |     |       |     |       |
|               |             |          |           |           |         | Enrolm | ent By . | Age and      | Gender |     |                          |     |    |     |       |     |       |
| O a a da a    | F           | 0        | 7         | 0         | 0       | 10     |          | Age          | 10     | 4.4 | 45                       | 16  | 17 | 18  | 10    | 205 | Total |
| Gender        | 5           | 6        | 7         | 8         | 9       | 10     | 11       | 12           | 13     | 14  | 15                       | 10  | 17 | 18  | 19    | 20> | Total |
| <i>l</i> lale | 0           | 0        | 0         | 0         | 0       | 0      | 0        | 0            | 46     | 47  | 47                       | 42  | 41 | 11  | 0     | 0   | 234   |
| emale         | 0           | 0        | 0         | 0         | 0       | 0      | 0        | 0            | 50     | 54  | 46                       | 59  | 50 | 10  | 0     | 0   | 269   |
| Fotal         | 0           | 0        | 0         | 0         | 0       | 0      | 0        | 0            | 96     | 101 | 93                       | 101 | 91 | 21  | 0     | 0   | 503   |
|               |             |          |           |           |         | Enroln | nent By  | Grade ar     | d Gend | er  |                          |     |    |     |       |     |       |
|               |             |          |           |           |         |        | <u>(</u> | <u>Grade</u> |        |     |                          |     |    |     |       |     |       |
| Gender        | к           | 1        | 2         | 3         | 4       | 5      | 6        | 7            | 8      | 9   | 10                       | 11  | 12 | 4th | Total |     |       |
| Male          | 0           | 0        | 0         | 0         | 0       | 0      | 0        | 0            | 45     | 50  | 46                       | 45  | 41 | 7   | 234   |     |       |
| Female        | 0           | 0        | 0         | 0         | 0       | 0      | 0        | 0            | 54     | 51  | 49                       | 59  | 48 | 8   | 269   |     |       |
| Total         | 0           | 0        | 0         | 0         | 0       | 0      | 0        | 0            | 99     | 101 | 95                       | 104 | 89 | 15  | 503   |     |       |