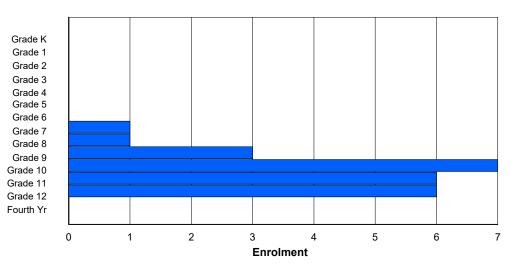

Total

0

0

0

1

0

0

0

| #013 - Mud La<br>Grades: 3 | ke Scho  |        | Lake<br>Number | of Grade | es: 1  |        |          |                  |         | Ot     | assificatio              | ance Edu | ucation:    | Yes    |        |        |        |
|----------------------------|----------|--------|----------------|----------|--------|--------|----------|------------------|---------|--------|--------------------------|----------|-------------|--------|--------|--------|--------|
| FTE Teachers               | *** : 1. | 0      |                |          |        |        |          |                  |         | Di     | strict FTE<br>ovincial F | PTR : 1  | <u>10.3</u> |        |        |        |        |
|                            |          |        |                |          |        | Enrolm | nent By  | Age and          | Gender  |        |                          |          |             |        |        |        |        |
| Gender                     | 5        | 6      | 7              | 8        | 9      | 10     | 11       | <b>Age</b><br>12 | 13      | 14     | 15                       | 16       | 17          | 18     | 19     | 20>    | Total  |
| Male<br>Female             | 0<br>0   | 0<br>0 | 0<br>0         | 0<br>1   | 0<br>0 | 0<br>0 | 0<br>0   | 0<br>0           | 0<br>0  | 0<br>0 | 0<br>0                   | 0<br>0   | 0<br>0      | 0<br>0 | 0<br>0 | 0<br>0 | 0<br>1 |
| Total                      | 0        | 0      | 0              | 1        | 0      | 0      | 0        | 0                | 0       | 0      | 0                        | 0        | 0           | 0      | 0      | 0      | 1      |
|                            |          |        |                |          |        | Enrolr | ment By  | Grade a          | nd Gend | ler    |                          |          |             |        |        |        |        |
|                            |          |        |                |          |        |        | <u>(</u> | <u>Grade</u>     |         |        |                          |          |             |        |        |        |        |
| Gender                     | К        | 1      | 2              | 3        | 4      | 5      | 6        | 7                | 8       | 9      | 10                       | 11       | 12          | 4th    | Total  |        |        |
| Male<br>Female             | 0<br>0   | 0<br>0 | 0<br>0         | 0<br>1   | 0<br>0 | 0<br>0 | 0<br>0   | 0<br>0           |         |        |                          |          | 0<br>0      | 0<br>0 | 0<br>1 |        |        |

### **Enrolment By Grade**

0

0

0

0

0

0

0

1

For 013 - Mud Lake School, Mud Lake

\* Data from the 2012-2013 AGR(Enrolment/Age as of the last day in Sept./Dec.)

- \*\* Newfoundland Statistics Classification System
- \*\*\* May include itinerant teachers