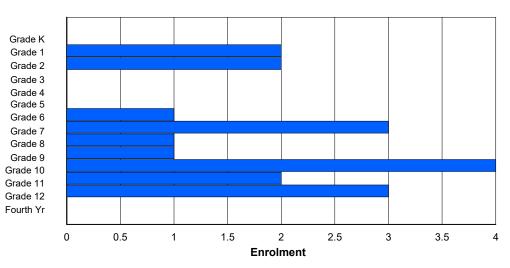

5

1

1

- \*\*\* May include itinerant teachers
- Modification Time: 4:08:14PM

| #002 - Henry (<br>Grades: K-12 | Gordon A |     |   | right<br>of Grade | es: 13 |        |         |              |         | C<br>S | Classifica<br>Offers Di<br>School F<br>District F | stance<br><u>TE PTI</u> | Eduo<br><u>R : 7.</u> | <u>3</u> | Yes |       |     |       |
|--------------------------------|----------|-----|---|-------------------|--------|--------|---------|--------------|---------|--------|---------------------------------------------------|-------------------------|-----------------------|----------|-----|-------|-----|-------|
| FTE Teachers                   | *** : 1( | 0.0 |   |                   |        |        |         |              |         |        | Provincia                                         |                         |                       |          |     |       |     |       |
|                                |          |     |   |                   |        | Enrolr | nent By | Age and      | d Gende | r      |                                                   |                         |                       |          |     |       |     |       |
|                                | _        |     | _ |                   |        |        |         | Age          |         |        |                                                   |                         |                       |          |     |       |     |       |
| Gender                         | 5        | 6   | 7 | 8                 | 9      | 10     | 11      | 12           | 13      | 14     | 15                                                | 16                      |                       | 17       | 18  | 19    | 20> | Total |
| Male                           | 4        | 2   | 5 | 3                 | 4      | 2      | 1       | 5            | 4       | 3      | 1                                                 | 2                       |                       | 5        | 1   | 0     | 0   | 42    |
| Female                         | 4        | 4   | 2 | 1                 | 1      | 3      | 1       | 3            | 5       | 2      | 0                                                 | 2                       |                       | 6        | 0   | 1     | 0   | 35    |
| Total                          | 8        | 6   | 7 | 4                 | 5      | 5      | 2       | 8            | 9       | 5      | 1                                                 | 4                       |                       | 11       | 1   | 1     | 0   | 77    |
|                                |          |     |   |                   |        | Enrol  | ment By | / Grade      | and Gen | der    |                                                   |                         |                       |          |     |       |     |       |
|                                |          |     |   |                   |        |        |         | <u>Grade</u> |         |        |                                                   |                         |                       |          |     |       |     |       |
| Gender                         | К        | 1   | 2 | 3                 | 4      | 5      | 6       |              | 7       | 8      | 9                                                 | 10                      | 11                    | 12       | 4th | Total |     |       |
| Male                           | 4        | 2   | 5 | 3                 | 4      | 1      | 2       | Ę            |         | 4 4    | 4                                                 | 0                       | 3                     | 5        | 0   | 42    |     |       |
| Female                         | 4        | 4   | 2 | 1                 | 1      | 2      | 3       |              | 2       |        | 2                                                 | 1                       | 2                     | 5        | 1   | 35    |     |       |
| Total                          | 8        | 6   | 7 | 4                 | 5      | 3      | 5       | 5            | 7       | 9      | 6                                                 | 1                       | 5                     | 10       | 1   | 77    |     |       |

# **Enrolment By Grade**

For 002 - Henry Gordon Academy, Cartwright

\* Data from the 2012-2013 AGR(Enrolment/Age as of the last day in Sept./Dec.)

- \*\* Newfoundland Statistics Classification System
- \*\*\* May include itinerant teachers

Modification Time: 4:08:14PM

4/18/2018

Total

0

0

0

82

0

89

74

| #004 - Que       | een of Peace        | e Middle | e School | , Нарру | Valley- | Goose E | lay      |              |        |     | assificatio                     |                 |             | No  |       |     |       |
|------------------|---------------------|----------|----------|---------|---------|---------|----------|--------------|--------|-----|---------------------------------|-----------------|-------------|-----|-------|-----|-------|
| Grades: 4-7      | 7                   |          | Number   | of Grad | es: 4   |         |          |              |        | Sc  | chool FTE                       | <u> PTR : ′</u> | <u>11.8</u> |     |       |     |       |
| <u>FTE Teach</u> | <u>ers</u> *** : 28 | 3.0      |          |         |         |         |          |              |        |     | <u>strict FTE</u><br>ovincial F |                 |             |     |       |     |       |
|                  |                     |          |          |         |         | Enrolm  | ent By / | Age and      | Gender |     |                                 |                 |             |     |       |     |       |
|                  |                     |          |          |         |         |         | 4        | Age          |        |     |                                 |                 |             |     |       |     |       |
| Gender           | 5                   | 6        | 7        | 8       | 9       | 10      | 11       | 12           | 13     | 14  | 15                              | 16              | 17          | 18  | 19    | 20> | Total |
| Male             | 0                   | 0        | 0        | 0       | 38      | 41      | 48       | 46           | 5      | 0   | 0                               | 0               | 0           | 0   | 0     | 0   | 178   |
| Female           | 0                   | 0        | 0        | 1       | 40      | 46      | 27       | 38           | 1      | 0   | 0                               | 0               | 0           | 0   | 0     | 0   | 153   |
| Total            | 0                   | 0        | 0        | 1       | 78      | 87      | 75       | 84           | 6      | 0   | 0                               | 0               | 0           | 0   | 0     | 0   | 331   |
|                  |                     |          |          |         |         | Enrolr  | nent By  | Grade a      | nd Gen | der |                                 |                 |             |     |       |     |       |
|                  |                     |          |          |         |         |         | <u>c</u> | <u>Grade</u> |        |     |                                 |                 |             |     |       |     |       |
| Gender           | К                   | 1        | 2        | 3       | 4       | 5       | 6        | 7            | :      | 89  | 10                              | 11              | 12          | 4th | Total |     |       |
| Male             | 0                   | 0        | 0        | 0       | 41      | 42      | 46       | 49           | (      | 0 C | 0                               | 0               | 0           | 0   | 178   |     |       |
| Female           | 0                   | 0        | 0        | 0       | 41      | 47      | 28       | 37           |        | 0 0 |                                 |                 | 0           | 0   | 153   |     |       |