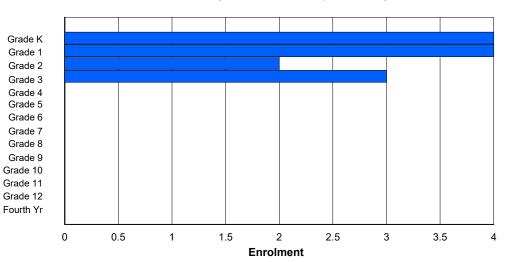

| #013 - Mud La<br>Grades: 3 | ke Scho  |        | Lake<br>Number | of Grade | es: 1  |        |          |                  |         | Ot     | assificatio              | ance Edu | ucation:    | Yes    |        |        |        |
|----------------------------|----------|--------|----------------|----------|--------|--------|----------|------------------|---------|--------|--------------------------|----------|-------------|--------|--------|--------|--------|
| FTE Teachers               | *** : 1. | 0      |                |          |        |        |          |                  |         | Di     | strict FTE<br>ovincial F | PTR : 1  | <u>10.3</u> |        |        |        |        |
|                            |          |        |                |          |        | Enrolm | nent By  | Age and          | Gender  |        |                          |          |             |        |        |        |        |
| Gender                     | 5        | 6      | 7              | 8        | 9      | 10     | 11       | <b>Age</b><br>12 | 13      | 14     | 15                       | 16       | 17          | 18     | 19     | 20>    | Total  |
| Male<br>Female             | 0<br>0   | 0<br>0 | 0<br>0         | 0<br>1   | 0<br>0 | 0<br>0 | 0<br>0   | 0<br>0           | 0<br>0  | 0<br>0 | 0<br>0                   | 0<br>0   | 0<br>0      | 0<br>0 | 0<br>0 | 0<br>0 | 0<br>1 |
| Total                      | 0        | 0      | 0              | 1        | 0      | 0      | 0        | 0                | 0       | 0      | 0                        | 0        | 0           | 0      | 0      | 0      | 1      |
|                            |          |        |                |          |        | Enrolr | ment By  | Grade a          | nd Gend | ler    |                          |          |             |        |        |        |        |
|                            |          |        |                |          |        |        | <u>(</u> | <u>Grade</u>     |         |        |                          |          |             |        |        |        |        |
| Gender                     | К        | 1      | 2              | 3        | 4      | 5      | 6        | 7                | 8       | 9      | 10                       | 11       | 12          | 4th    | Total  |        |        |
| Male<br>Female             | 0<br>0   | 0<br>0 | 0<br>0         | 0<br>1   | 0<br>0 | 0<br>0 | 0<br>0   | 0<br>0           |         |        |                          |          | 0<br>0      | 0<br>0 | 0<br>1 |        |        |

### **Enrolment By Grade**

0

0

0

0

0

0

0

1

For 013 - Mud Lake School, Mud Lake

\* Data from the 2012-2013 AGR(Enrolment/Age as of the last day in Sept./Dec.)

- \*\* Newfoundland Statistics Classification System
- \*\*\* May include itinerant teachers