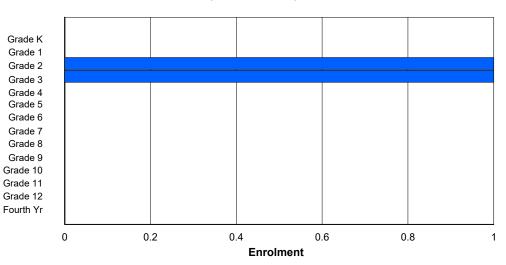

| #013 - Mud La<br>Grades: 3 | ke Scho  |        | Lake<br>Number | of Grade | es: 1  |        |          |                  |         | Ot     | assificatio              | ance Edu | ucation:    | Yes    |        |        |        |
|----------------------------|----------|--------|----------------|----------|--------|--------|----------|------------------|---------|--------|--------------------------|----------|-------------|--------|--------|--------|--------|
| FTE Teachers               | *** : 1. | 0      |                |          |        |        |          |                  |         | Di     | strict FTE<br>ovincial F | PTR : 1  | <u>10.3</u> |        |        |        |        |
|                            |          |        |                |          |        | Enrolm | nent By  | Age and          | Gender  |        |                          |          |             |        |        |        |        |
| Gender                     | 5        | 6      | 7              | 8        | 9      | 10     | 11       | <b>Age</b><br>12 | 13      | 14     | 15                       | 16       | 17          | 18     | 19     | 20>    | Total  |
| Male<br>Female             | 0<br>0   | 0<br>0 | 0<br>0         | 0<br>1   | 0<br>0 | 0<br>0 | 0<br>0   | 0<br>0           | 0<br>0  | 0<br>0 | 0<br>0                   | 0<br>0   | 0<br>0      | 0<br>0 | 0<br>0 | 0<br>0 | 0<br>1 |
| Total                      | 0        | 0      | 0              | 1        | 0      | 0      | 0        | 0                | 0       | 0      | 0                        | 0        | 0           | 0      | 0      | 0      | 1      |
|                            |          |        |                |          |        | Enrolr | ment By  | Grade a          | nd Gend | ler    |                          |          |             |        |        |        |        |
|                            |          |        |                |          |        |        | <u>(</u> | <u>Grade</u>     |         |        |                          |          |             |        |        |        |        |
| Gender                     | К        | 1      | 2              | 3        | 4      | 5      | 6        | 7                | 8       | 9      | 10                       | 11       | 12          | 4th    | Total  |        |        |
| Male<br>Female             | 0<br>0   | 0<br>0 | 0<br>0         | 0<br>1   | 0<br>0 | 0<br>0 | 0<br>0   | 0<br>0           |         |        |                          |          | 0<br>0      | 0<br>0 | 0<br>1 |        |        |

### **Enrolment By Grade**

0

0

0

0

0

0

0

1

For 013 - Mud Lake School, Mud Lake

\* Data from the 2012-2013 AGR(Enrolment/Age as of the last day in Sept./Dec.)

- \*\* Newfoundland Statistics Classification System
- \*\*\* May include itinerant teachers