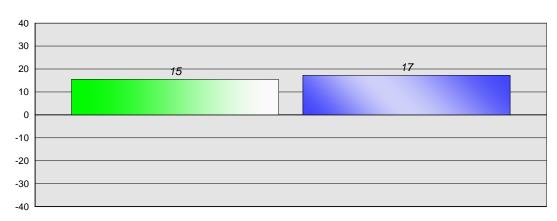

#### **Demand Writing**

School data with 5 or fewer students withheld for reasons of confidentiality.

Grade 3 2010 Prov Mean 74% Level 3 and above Grade 6 2013 Prov Mean 73% Level 3 and above

2010

2013

#375 - Lakecrest -St. John's Independent School, St. John's