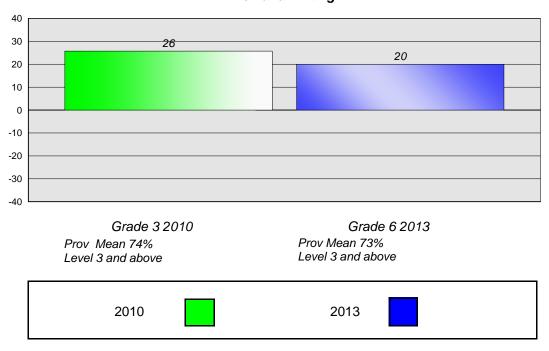

#### **Demand Writing**

School data with 5 or fewer students withheld for reasons of confidentiality.

Grade 3 2010 Prov Mean 74% Level 3 and above Grade 6 2013 Prov Mean 73% Level 3 and above

2010

2013

#375 - Lakecrest -St. John's Independent School, St. John's