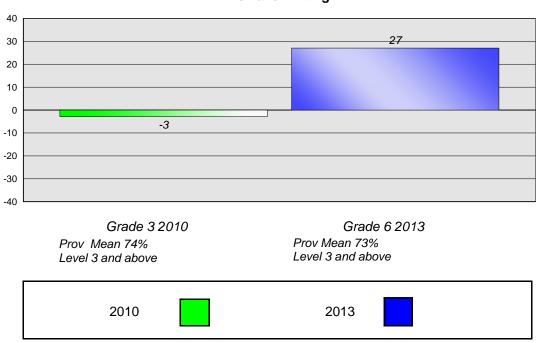

#### **Demand Writing**

School data with 5 or fewer students withheld for reasons of confidentiality.

Grade 3 2010 Prov Mean 74% Level 3 and above Grade 6 2013 Prov Mean 73% Level 3 and above

2010

2013

#375 - Lakecrest -St. John's Independent School, St. John's