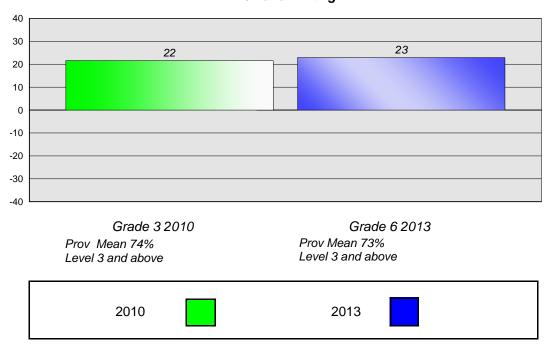

#### **Demand Writing**

School data with 5 or fewer students withheld for reasons of confidentiality.

Grade 3 2010 Prov Mean 74% Level 3 and above Grade 6 2013 Prov Mean 73% Level 3 and above

2010

2013

#375 - Lakecrest -St. John's Independent School, St. John's