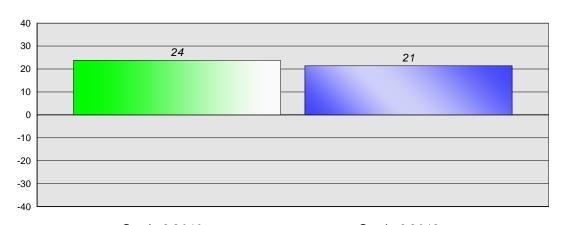

#### Reading

School data with 5 or fewer students withheld for reasons of confidentiality.

Grade 3 2010

Prov Mean 76% Level 3 and above Grade 6 2013

Prov Mean 79% Level 3 and above