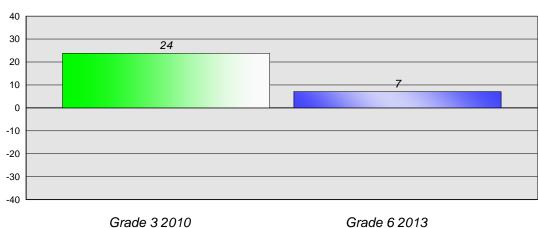

#### **Demand Writing**

School data with 5 or fewer students withheld for reasons of confidentiality.

Grade 3 2010 Prov Mean 74% Level 3 and above Grade 6 2013 Prov Mean 73% Level 3 and above

2010

2013

#375 - Lakecrest -St. John's Independent School, St. John's