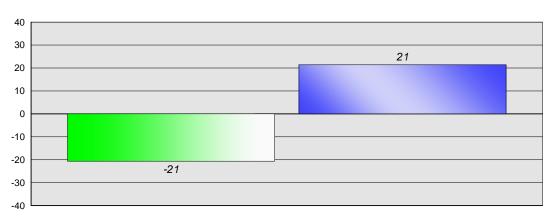

#### Reading

School data with 5 or fewer students withheld for reasons of confidentiality.

Grade 3 2010

Prov Mean 76% Level 3 and above Grade 6 2013

Prov Mean 79% Level 3 and above