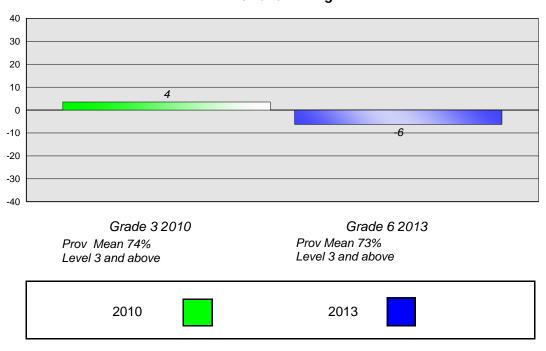

#### **Demand Writing**

School data with 5 or fewer students withheld for reasons of confidentiality.

Grade 3 2010 Prov Mean 74% Level 3 and above Grade 6 2013 Prov Mean 73% Level 3 and above

2010

2013

#375 - Lakecrest -St. John's Independent School, St. John's