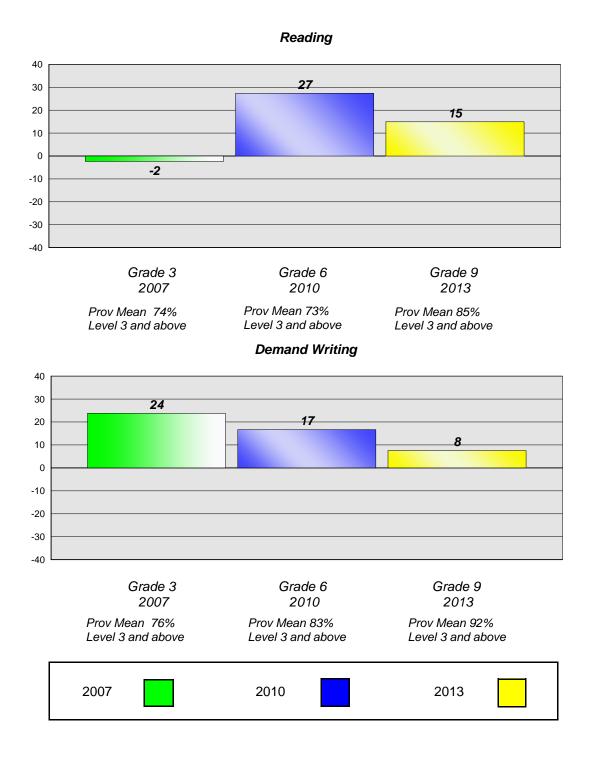

#### Longitudinal Cohort of students Difference from Provincial Mean 2007 - 2010 - 2013

CRT School Results English Language Arts

2013

**Reading** School data with 5 or fewer students withheld for reasons of confidentiality.

Grade 3 2007 Grade 6 2010

Grade 9 2013

Prov Mean 74% Level 3 and above Prov Mean 73% Level 3 and above Prov Mean 85% Level 3 and above

### Demand Writing

School data with 5 or fewer students withheld for reasons of confidentiality.

10/9/2013 11:13:30AM 138

District 804 - Native Federal

#376 - Se't Anneway Kegnamogwom, Conne River

Grades: K-12