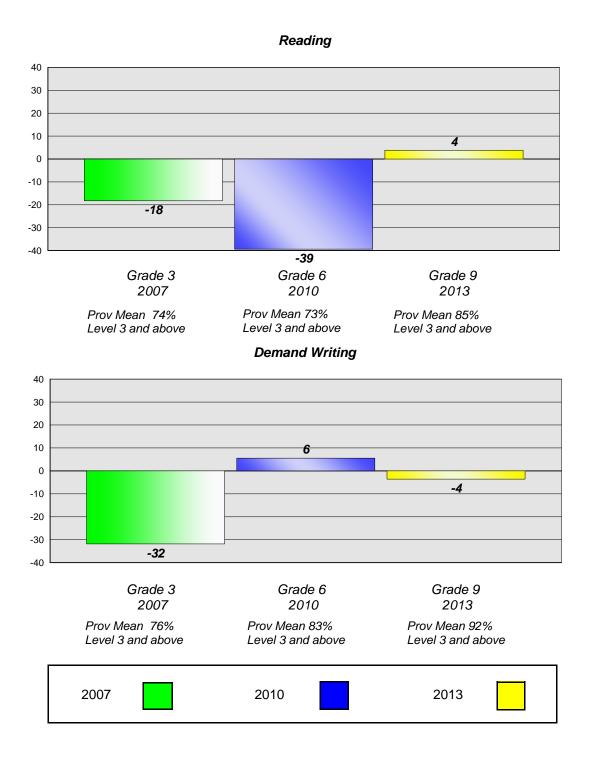

#### Longitudinal Cohort of students Difference from Provincial Mean 2007 - 2010 - 2013

CRT School Results English Language Arts

2013

**Reading** School data with 5 or fewer students withheld for reasons of confidentiality.

Grade 3 2007 Grade 6 2010

Grade 9 2013

Prov Mean 74% Level 3 and above Prov Mean 73% Level 3 and above Prov Mean 85% Level 3 and above

### Demand Writing

School data with 5 or fewer students withheld for reasons of confidentiality.

10/9/2013 11:13:30AM 138

District 804 - Native Federal

#376 - Se't Anneway Kegnamogwom, Conne River

Grades: K-12