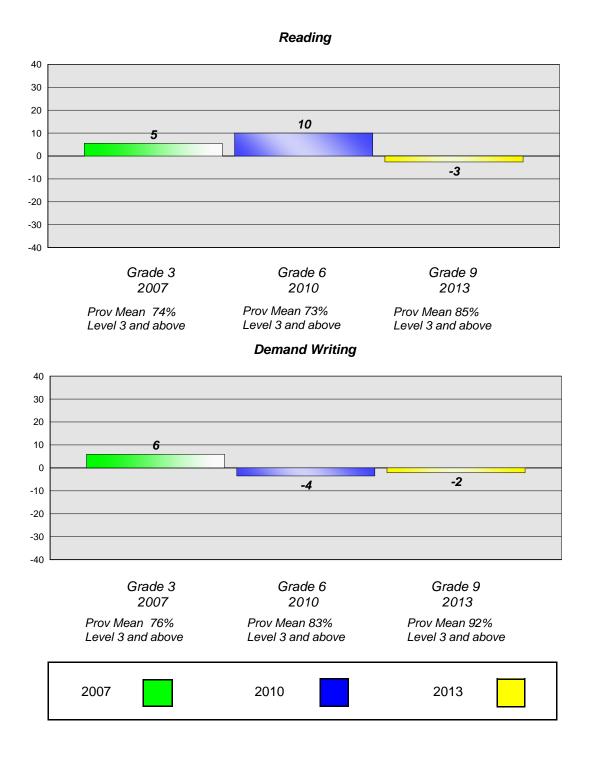

#### Longitudinal Cohort of students Difference from Provincial Mean 2007 - 2010 - 2013

CRT School Results English Language Arts

2013

**Reading** School data with 5 or fewer students withheld for reasons of confidentiality.

Grade 3 2007 Grade 6 2010

Grade 9 2013

Prov Mean 74% Level 3 and above Prov Mean 73% Level 3 and above Prov Mean 85% Level 3 and above

# Demand Writing

School data with 5 or fewer students withheld for reasons of confidentiality.

#194 - Gill Memorial Academy, Musgrave Harbour

Grades: K-12