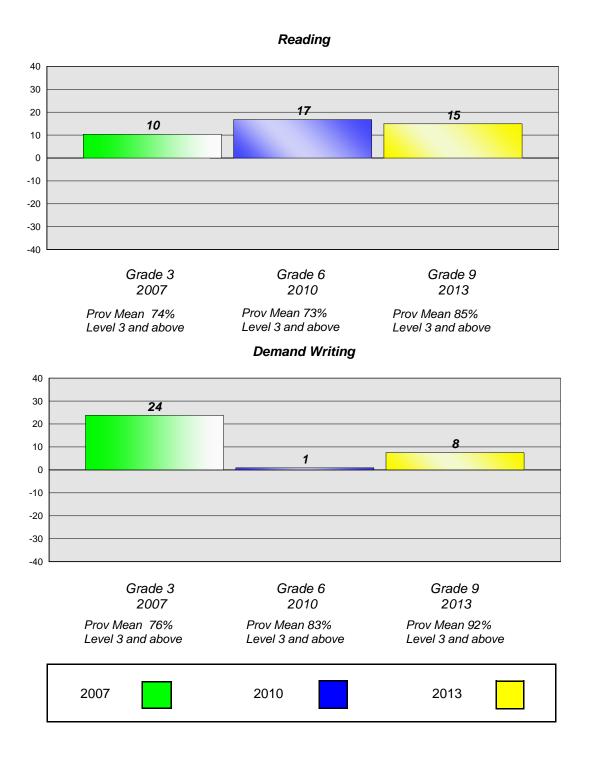

# Longitudinal Cohort of students Difference from Provincial Mean 2007 - 2010 - 2013

CRT School Results English Language Arts

2013

**Reading** School data with 5 or fewer students withheld for reasons of confidentiality.

Grade 3 2007 Grade 6 2010 Grade 9 2013

Prov Mean 74% Level 3 and above Prov Mean 73% Level 3 and above Prov Mean 85% Level 3 and above

# Demand Writing

School data with 5 or fewer students withheld for reasons of confidentiality.

#149 - King Academy, Harbour Breton

Grades: 7-12