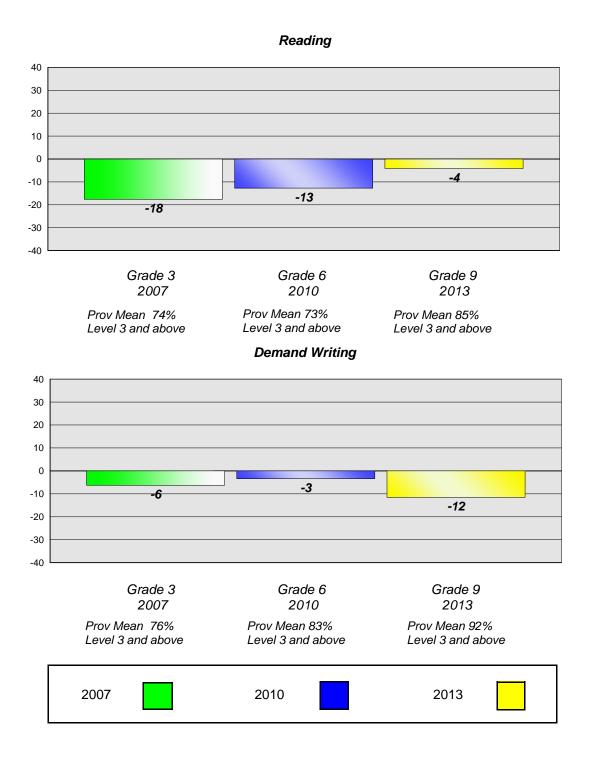

#### Longitudinal Cohort of students Difference from Provincial Mean 2007 - 2010 - 2013

CRT School Results English Language Arts

2013

**Reading** School data with 5 or fewer students withheld for reasons of confidentiality.

Grade 3 2007 Grade 6 2010

Grade 9 2013

Prov Mean 74% Level 3 and above Prov Mean 73% Level 3 and above Prov Mean 85% Level 3 and above

# Demand Writing

School data with 5 or fewer students withheld for reasons of confidentiality.

#194 - Gill Memorial Academy, Musgrave Harbour

Grades: K-12