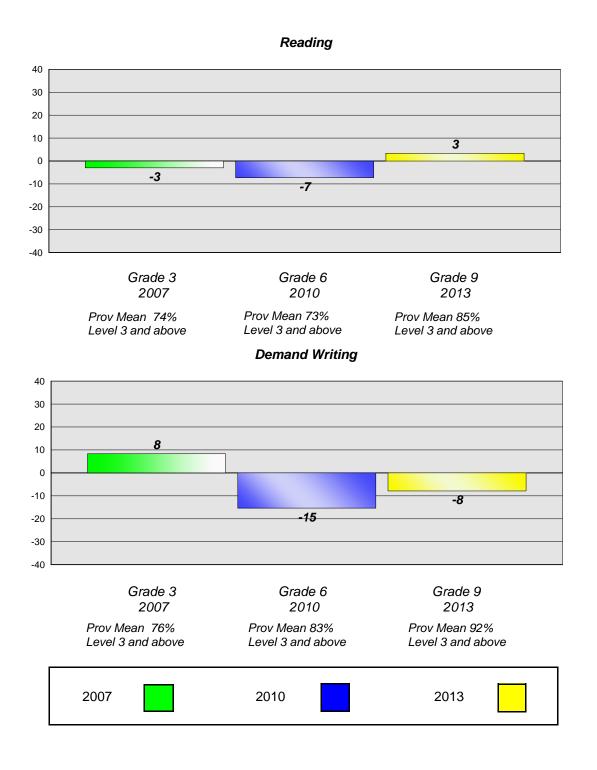

# Longitudinal Cohort of students Difference from Provincial Mean 2007 - 2010 - 2013

CRT School Results English Language Arts

2013

**Reading** School data with 5 or fewer students withheld for reasons of confidentiality.

Grade 3 2007 Grade 6 2010 Grade 9 2013

Prov Mean 74% Level 3 and above Prov Mean 73% Level 3 and above Prov Mean 85% Level 3 and above

# Demand Writing

School data with 5 or fewer students withheld for reasons of confidentiality.

#149 - King Academy, Harbour Breton

Grades: 7-12