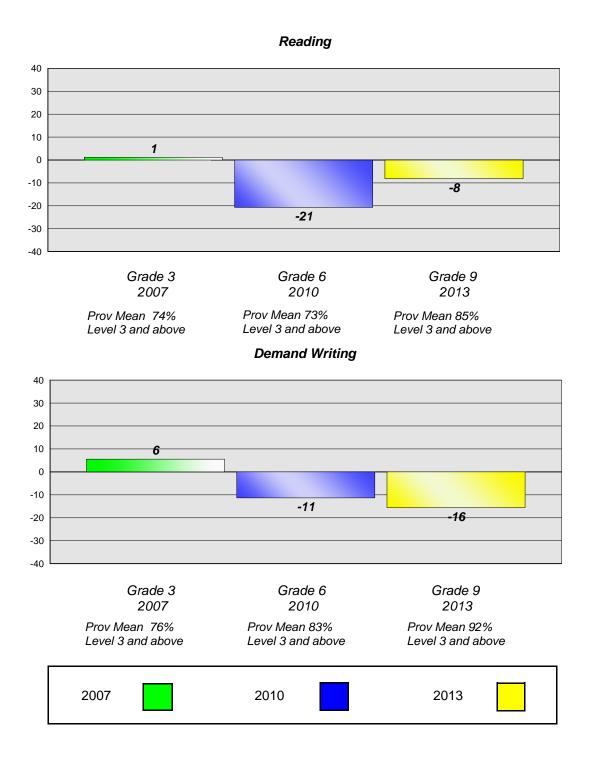

#### Longitudinal Cohort of students Difference from Provincial Mean 2007 - 2010 - 2013

CRT School Results English Language Arts

2013

**Reading** School data with 5 or fewer students withheld for reasons of confidentiality.

Grade 3 2007 Grade 6 2010 Grade 9 2013

Prov Mean 74% Level 3 and above Prov Mean 73% Level 3 and above Prov Mean 85% Level 3 and above

# Demand Writing

School data with 5 or fewer students withheld for reasons of confidentiality.

#183 - William Mercer Academy, Dover

Grades: K-9