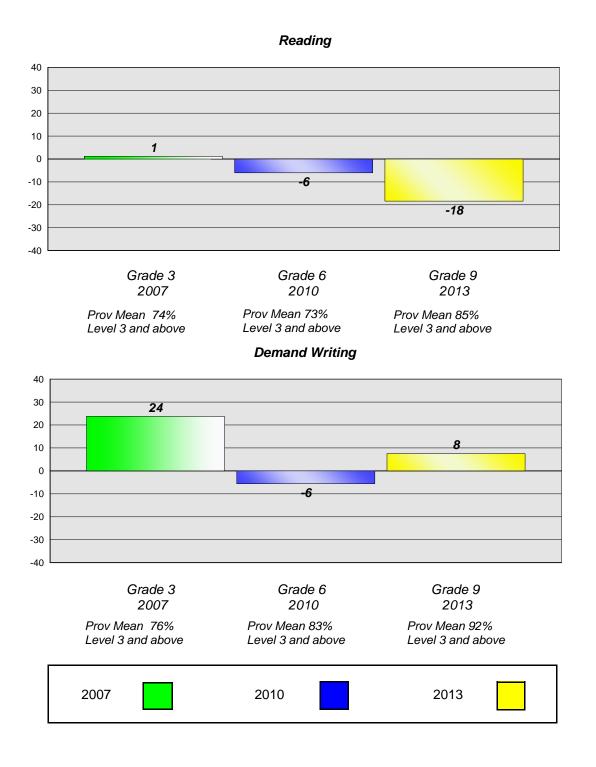

#### Longitudinal Cohort of students Difference from Provincial Mean 2007 - 2010 - 2013

CRT School Results English Language Arts

2013

**Reading** School data with 5 or fewer students withheld for reasons of confidentiality.

Grade 3 2007 Grade 6 2010

Grade 9 2013

Prov Mean 74% Level 3 and above Prov Mean 73% Level 3 and above Prov Mean 85% Level 3 and above

# Demand Writing

School data with 5 or fewer students withheld for reasons of confidentiality.

#194 - Gill Memorial Academy, Musgrave Harbour

Grades: K-12