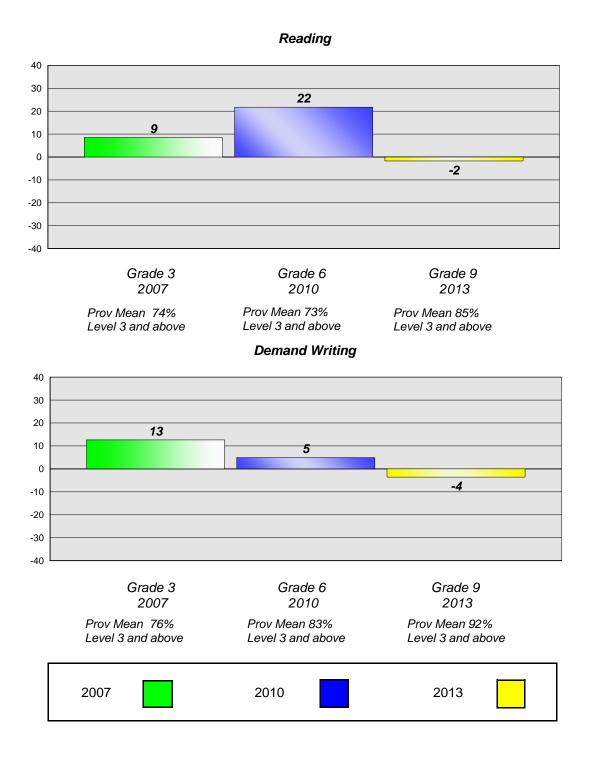

# Longitudinal Cohort of students Difference from Provincial Mean 2007 - 2010 - 2013

**CRT School Results** 

**English Language Arts** 

2013

District 3 - Nova Central

#179 - Centreville Academy, Centreville-Wareham

#### Longitudinal Cohort of students Difference from Provincial Mean 2007 - 2010 - 2013

CRT School Results English Language Arts

2013

**Reading** School data with 5 or fewer students withheld for reasons of confidentiality.

Grade 3 2007 Grade 6 2010 Grade 9 2013

Prov Mean 74% Level 3 and above Prov Mean 73% Level 3 and above Prov Mean 85% Level 3 and above

# Demand Writing

School data with 5 or fewer students withheld for reasons of confidentiality.

#183 - William Mercer Academy, Dover

Grades: K-9