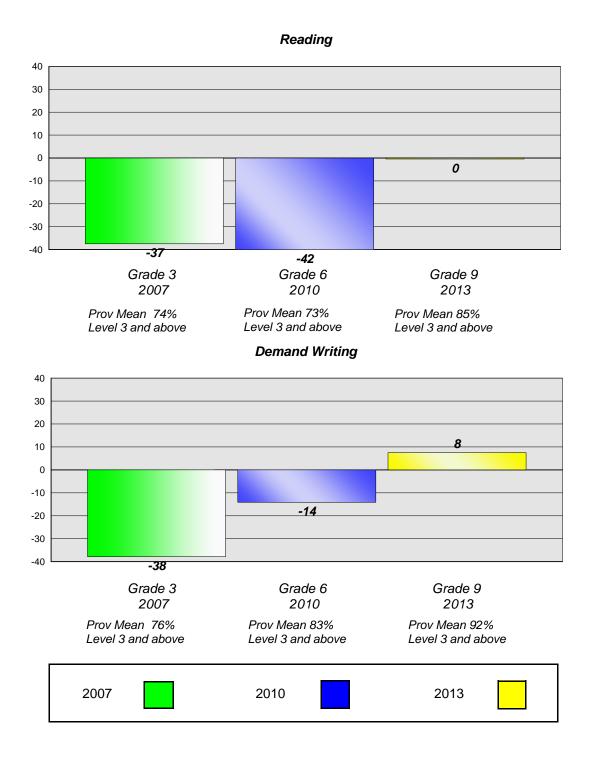

# Longitudinal Cohort of students Difference from Provincial Mean 2007 - 2010 - 2013

CRT School Results English Language Arts

2013

**Reading** School data with 5 or fewer students withheld for reasons of confidentiality.

Grade 3 2007 Grade 6 2010

Grade 9 2013

Prov Mean 74% Level 3 and above Prov Mean 73% Level 3 and above Prov Mean 85% Level 3 and above

# Demand Writing

School data with 5 or fewer students withheld for reasons of confidentiality.

District 3 - Nova Central

#158 - MSB Regional Academy, Middle Arm

Grades: K-12

#162 - Dorset Collegiate, Pilley's Island