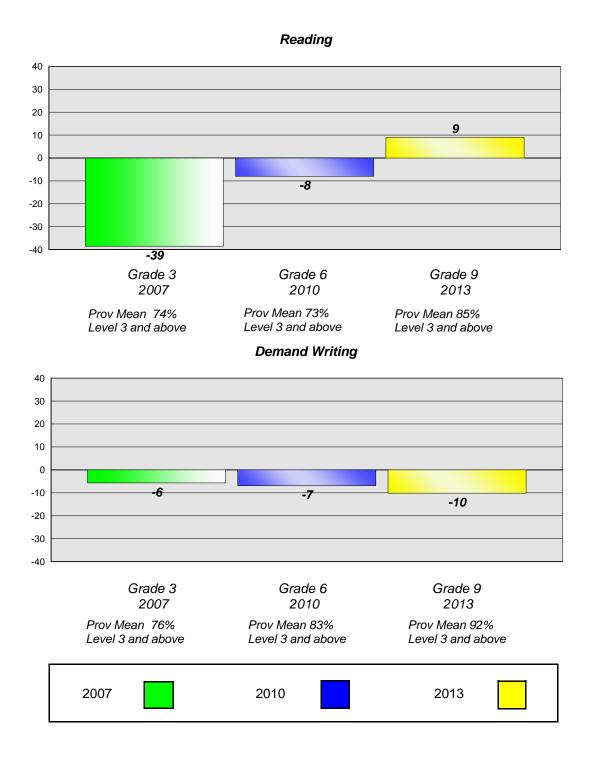

#### Longitudinal Cohort of students Difference from Provincial Mean 2007 - 2010 - 2013

CRT School Results English Language Arts

2013

**Reading** School data with 5 or fewer students withheld for reasons of confidentiality.

Grade 3 2007 Grade 6 2010 Grade 9 2013

Prov Mean 74% Level 3 and above Prov Mean 73% Level 3 and above Prov Mean 85% Level 3 and above

# Demand Writing

School data with 5 or fewer students withheld for reasons of confidentiality.

#183 - William Mercer Academy, Dover

Grades: K-9