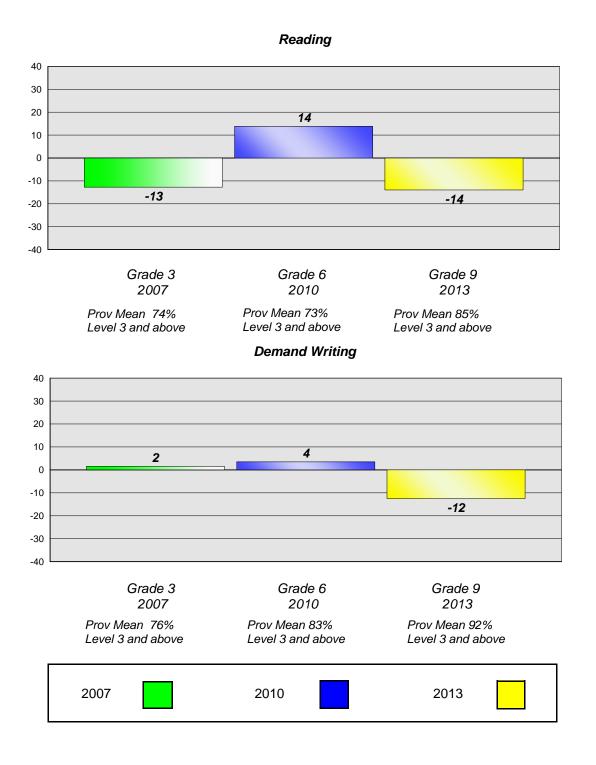

# Longitudinal Cohort of students Difference from Provincial Mean 2007 - 2010 - 2013

CRT School Results English Language Arts

2013

**Reading** School data with 5 or fewer students withheld for reasons of confidentiality.

Grade 3 2007 Grade 6 2010

Grade 9 2013

Prov Mean 74% Level 3 and above Prov Mean 73% Level 3 and above Prov Mean 85% Level 3 and above

# Demand Writing

School data with 5 or fewer students withheld for reasons of confidentiality.

District 3 - Nova Central

#158 - MSB Regional Academy, Middle Arm

Grades: K-12

#162 - Dorset Collegiate, Pilley's Island