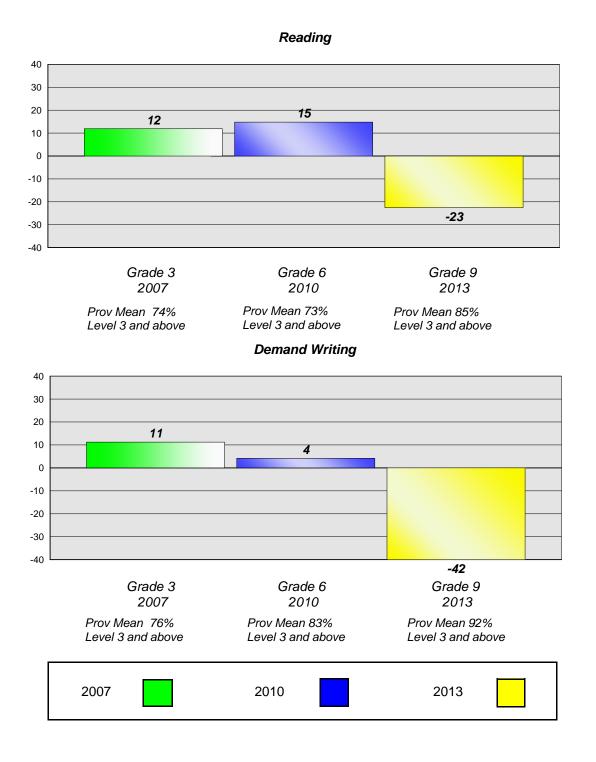

#### Longitudinal Cohort of students Difference from Provincial Mean 2007 - 2010 - 2013

CRT School Results English Language Arts

2013

**Reading** School data with 5 or fewer students withheld for reasons of confidentiality.

Grade 3 2007 Grade 6 2010 Grade 9 2013

Prov Mean 74% Level 3 and above Prov Mean 73% Level 3 and above Prov Mean 85% Level 3 and above

# Demand Writing

School data with 5 or fewer students withheld for reasons of confidentiality.

#183 - William Mercer Academy, Dover

Grades: K-9