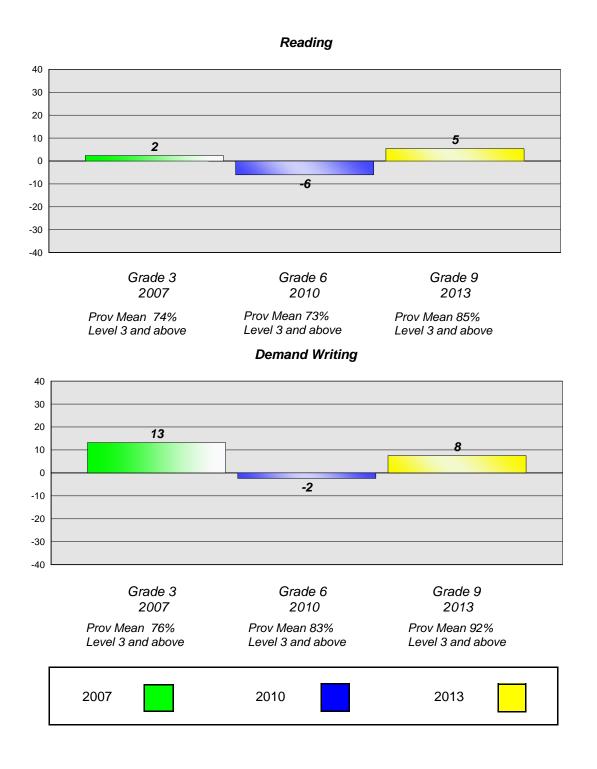

#### Longitudinal Cohort of students Difference from Provincial Mean 2007 - 2010 - 2013

CRT School Results English Language Arts

2013

**Reading** School data with 5 or fewer students withheld for reasons of confidentiality.

Grade 3 2007 Grade 6 2010 Grade 9 2013

Prov Mean 74% Level 3 and above Prov Mean 73% Level 3 and above Prov Mean 85% Level 3 and above

# Demand Writing

School data with 5 or fewer students withheld for reasons of confidentiality.

#183 - William Mercer Academy, Dover

Grades: K-9