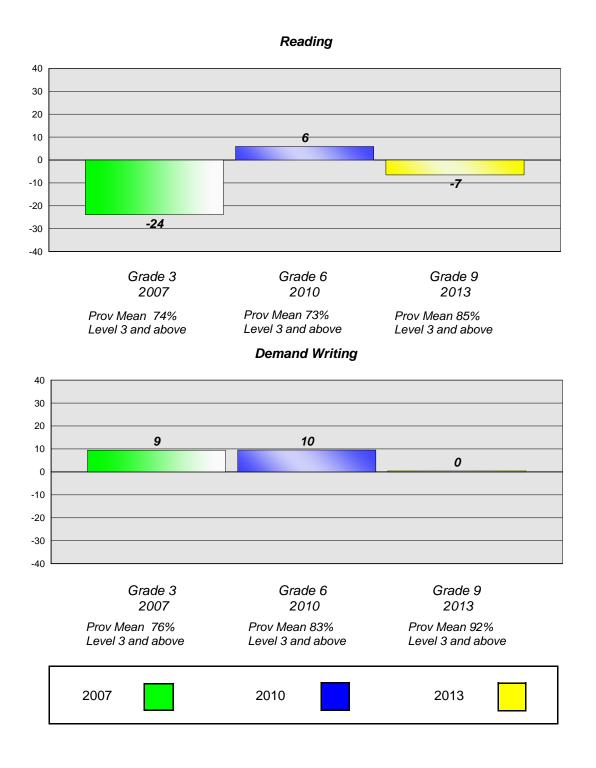

# Longitudinal Cohort of students Difference from Provincial Mean 2007 - 2010 - 2013

CRT School Results English Language Arts

2013

**Reading** School data with 5 or fewer students withheld for reasons of confidentiality.

Grade 3 2007 Grade 6 2010

Grade 9 2013

Prov Mean 74% Level 3 and above Prov Mean 73% Level 3 and above Prov Mean 85% Level 3 and above

# Demand Writing

School data with 5 or fewer students withheld for reasons of confidentiality.

District 3 - Nova Central

#158 - MSB Regional Academy, Middle Arm

Grades: K-12

#162 - Dorset Collegiate, Pilley's Island