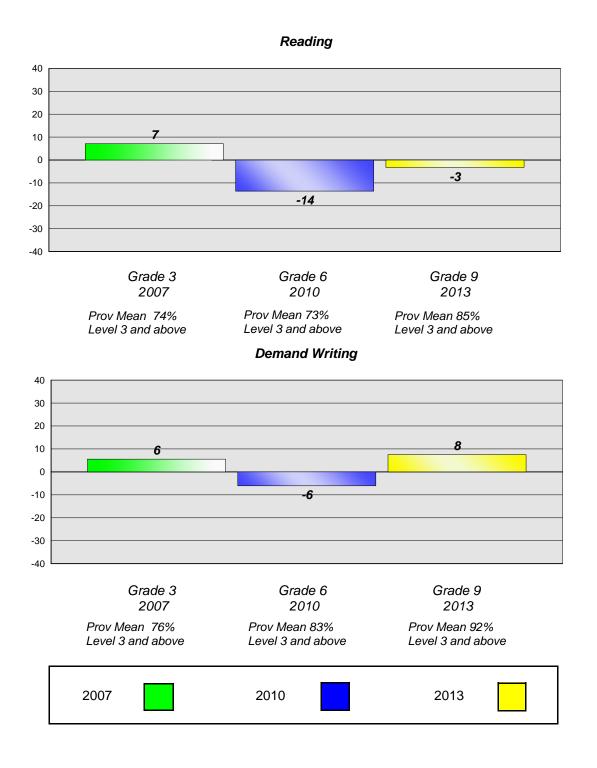

# Longitudinal Cohort of students Difference from Provincial Mean 2007 - 2010 - 2013

CRT School Results English Language Arts

2013

**Reading** School data with 5 or fewer students withheld for reasons of confidentiality.

Grade 3 2007 Grade 6 2010 Grade 9 2013

Prov Mean 74% Level 3 and above Prov Mean 73% Level 3 and above Prov Mean 85% Level 3 and above

# Demand Writing

School data with 5 or fewer students withheld for reasons of confidentiality.

#149 - King Academy, Harbour Breton

Grades: 7-12