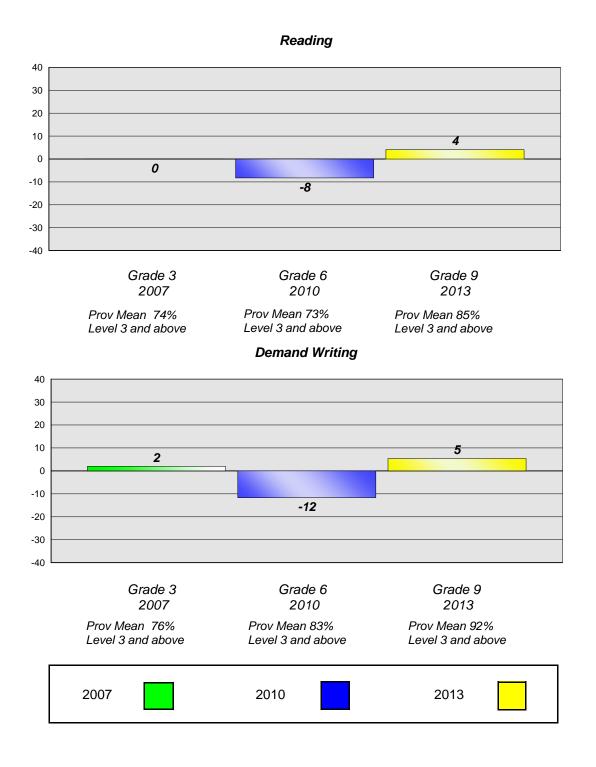

# Longitudinal Cohort of students Difference from Provincial Mean 2007 - 2010 - 2013

CRT School Results English Language Arts

2013

**Reading** School data with 5 or fewer students withheld for reasons of confidentiality.

Grade 3 2007 Grade 6 2010 Grade 9 2013

Prov Mean 74% Level 3 and above Prov Mean 73% Level 3 and above Prov Mean 85% Level 3 and above

# Demand Writing

School data with 5 or fewer students withheld for reasons of confidentiality.

#149 - King Academy, Harbour Breton

Grades: 7-12