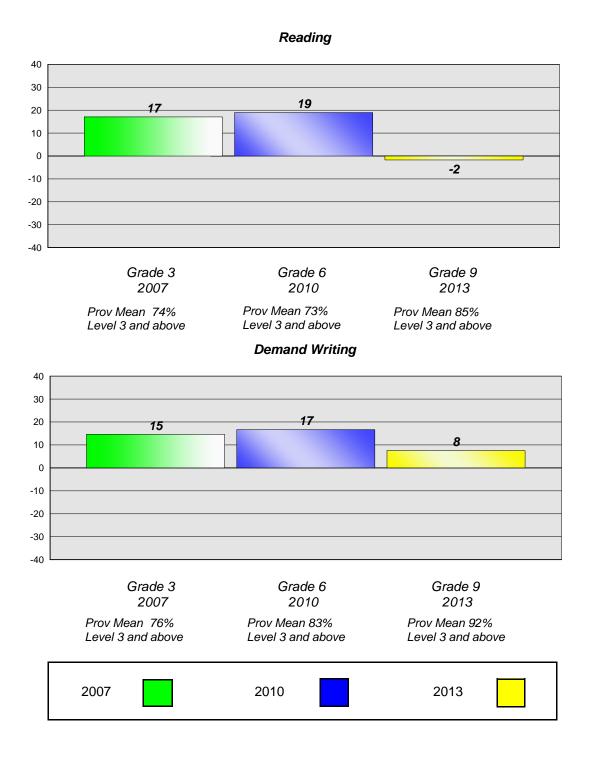

# Longitudinal Cohort of students Difference from Provincial Mean 2007 - 2010 - 2013

CRT School Results English Language Arts

2013

**Reading** School data with 5 or fewer students withheld for reasons of confidentiality.

Grade 3 2007 Grade 6 2010

Grade 9 2013

Prov Mean 74% Level 3 and above Prov Mean 73% Level 3 and above Prov Mean 85% Level 3 and above

# Demand Writing

School data with 5 or fewer students withheld for reasons of confidentiality.

District 3 - Nova Central

#158 - MSB Regional Academy, Middle Arm

Grades: K-12

#162 - Dorset Collegiate, Pilley's Island