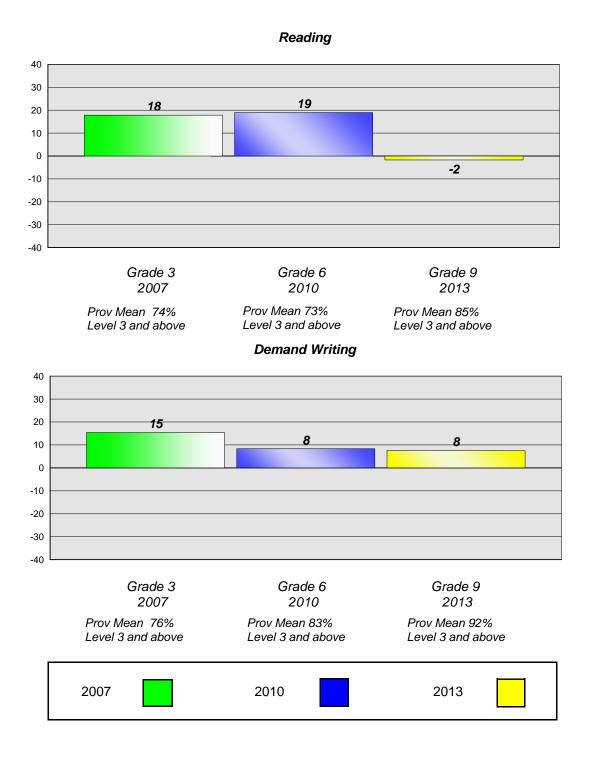

# Longitudinal Cohort of students Difference from Provincial Mean 2007 - 2010 - 2013

CRT School Results English Language Arts

2013

**Reading** School data with 5 or fewer students withheld for reasons of confidentiality.

Grade 3 2007 Grade 6 2010

Grade 9 2013

Prov Mean 74% Level 3 and above Prov Mean 73% Level 3 and above

Prov Mean 85% Level 3 and above

#### **Demand Writing**

School data with 5 or fewer students withheld for reasons of confidentiality.

District 3 - Nova Central

#402 - Leo Burke Academy, Bishop's Falls

Grades: 7-12

#403 - Lakeside Academy, Buchans