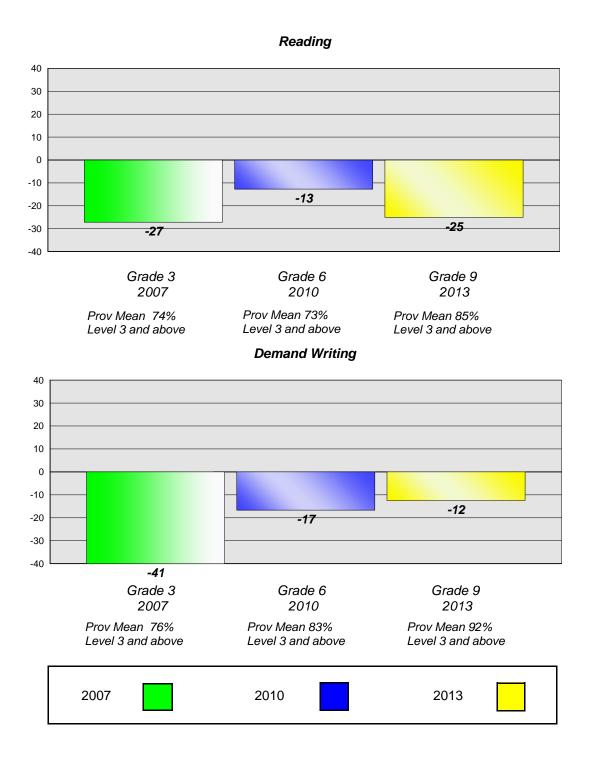

#### Longitudinal Cohort of students Difference from Provincial Mean 2007 - 2010 - 2013

CRT School Results English Language Arts

2013

**Reading** School data with 5 or fewer students withheld for reasons of confidentiality.

Grade 3 2007 Grade 6 2010

Grade 9 2013

Prov Mean 74% Level 3 and above Prov Mean 73% Level 3 and above Prov Mean 85% Level 3 and above

# Demand Writing

School data with 5 or fewer students withheld for reasons of confidentiality.

#194 - Gill Memorial Academy, Musgrave Harbour

Grades: K-12