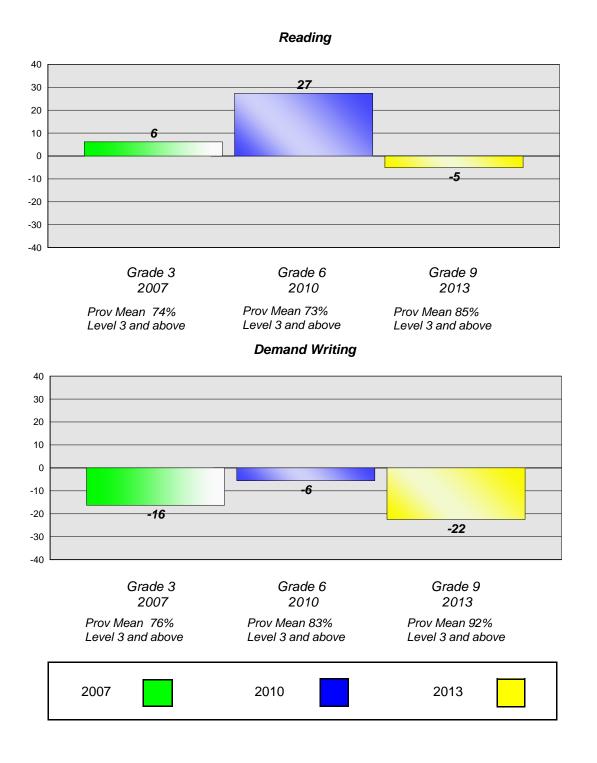

# Longitudinal Cohort of students Difference from Provincial Mean 2007 - 2010 - 2013

CRT School Results English Language Arts

2013

**Reading** School data with 5 or fewer students withheld for reasons of confidentiality.

Grade 3 2007 Grade 6 2010

Grade 9 2013

Prov Mean 74% Level 3 and above Prov Mean 73% Level 3 and above Prov Mean 85% Level 3 and above

# Demand Writing

School data with 5 or fewer students withheld for reasons of confidentiality.

District 3 - Nova Central

#158 - MSB Regional Academy, Middle Arm

Grades: K-12

#162 - Dorset Collegiate, Pilley's Island