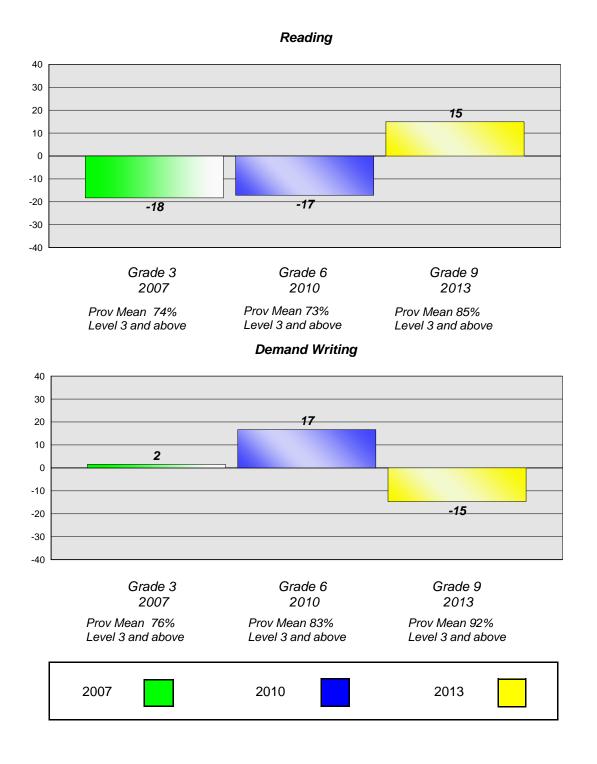

#### Longitudinal Cohort of students Difference from Provincial Mean 2007 - 2010 - 2013

CRT School Results English Language Arts

2013

**Reading** School data with 5 or fewer students withheld for reasons of confidentiality.

Grade 3 2007 Grade 6 2010

Grade 9 2013

Prov Mean 74% Level 3 and above Prov Mean 73% Level 3 and above Prov Mean 85% Level 3 and above

# Demand Writing

School data with 5 or fewer students withheld for reasons of confidentiality.

#194 - Gill Memorial Academy, Musgrave Harbour

Grades: K-12