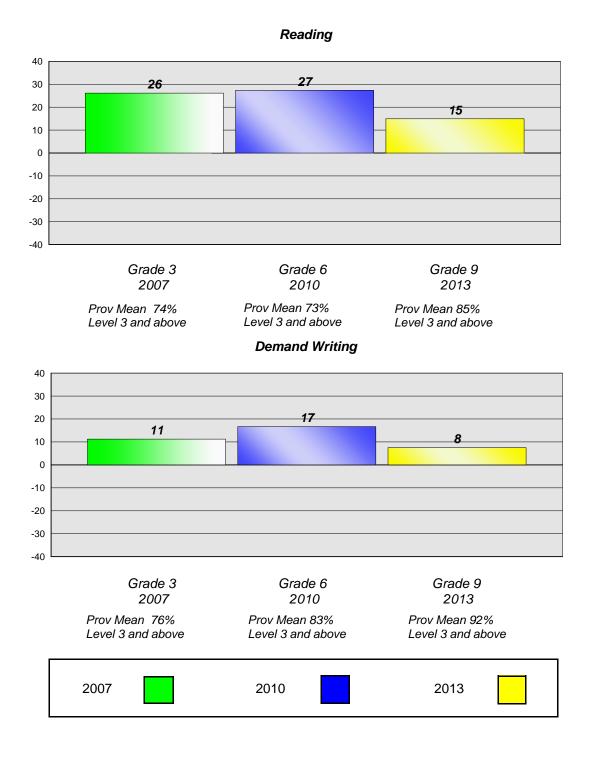

# Longitudinal Cohort of students Difference from Provincial Mean 2007 - 2010 - 2013

CRT School Results English Language Arts

2013

**Reading** School data with 5 or fewer students withheld for reasons of confidentiality.

Grade 3 2007 Grade 6 2010 Grade 9 2013

Prov Mean 74% Level 3 and above Prov Mean 73% Level 3 and above Prov Mean 85% Level 3 and above

# Demand Writing

School data with 5 or fewer students withheld for reasons of confidentiality.

#149 - King Academy, Harbour Breton

Grades: 7-12