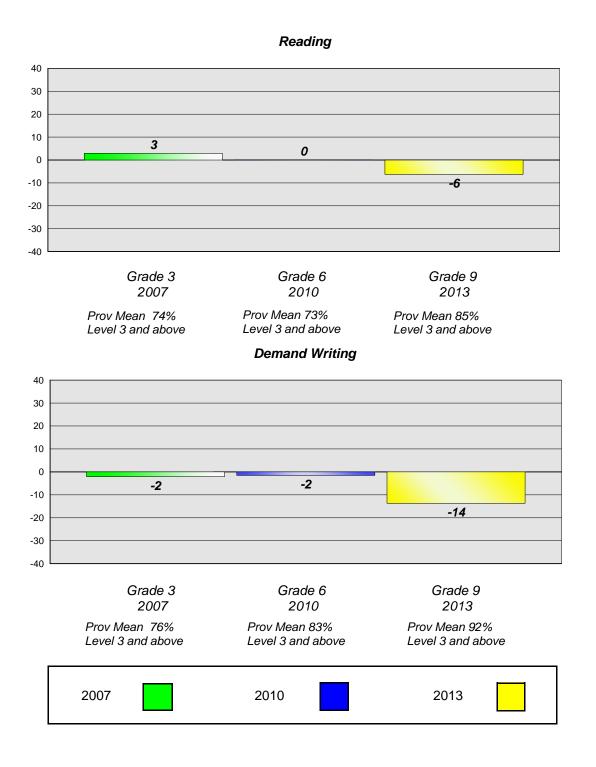

# Longitudinal Cohort of students Difference from Provincial Mean 2007 - 2010 - 2013

**CRT School Results** 

**English Language Arts** 

2013

#157 - St. Peter's AG, McCallum

Grades: K,3,6-7,9-12

# Longitudinal Cohort of students Difference from Provincial Mean 2007 - 2010 - 2013

CRT School Results English Language Arts

2013

**Reading** School data with 5 or fewer students withheld for reasons of confidentiality.

Grade 3 2007 Grade 6 2010

Grade 9 2013

Prov Mean 74% Level 3 and above Prov Mean 73% Level 3 and above Prov Mean 85% Level 3 and above

# Demand Writing

School data with 5 or fewer students withheld for reasons of confidentiality.

District 3 - Nova Central

#158 - MSB Regional Academy, Middle Arm

Grades: K-12

#162 - Dorset Collegiate, Pilley's Island