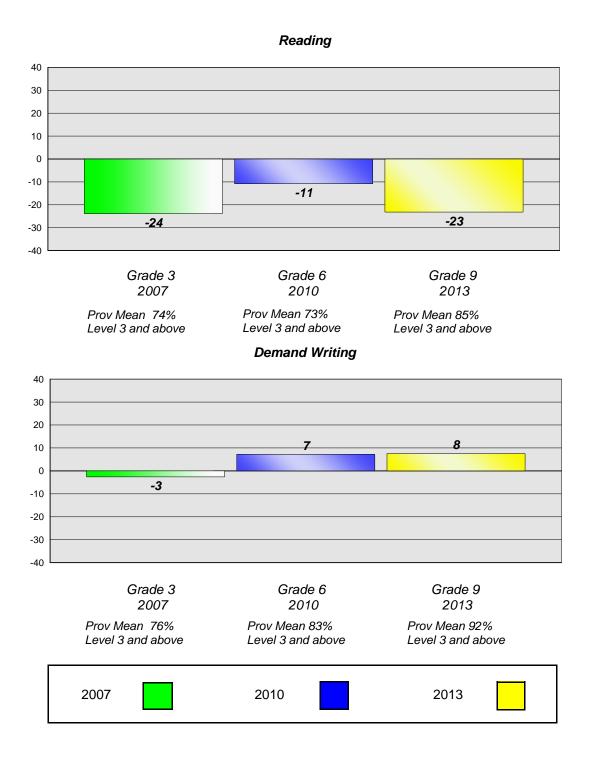

# Longitudinal Cohort of students Difference from Provincial Mean 2007 - 2010 - 2013

CRT School Results English Language Arts

2013

**Reading** School data with 5 or fewer students withheld for reasons of confidentiality.

Grade 3 2007 Grade 6 2010

Grade 9 2013

Prov Mean 74% Level 3 and above Prov Mean 73% Level 3 and above Prov Mean 85% Level 3 and above

# Demand Writing

School data with 5 or fewer students withheld for reasons of confidentiality.

District 3 - Nova Central

#158 - MSB Regional Academy, Middle Arm

Grades: K-12

#162 - Dorset Collegiate, Pilley's Island