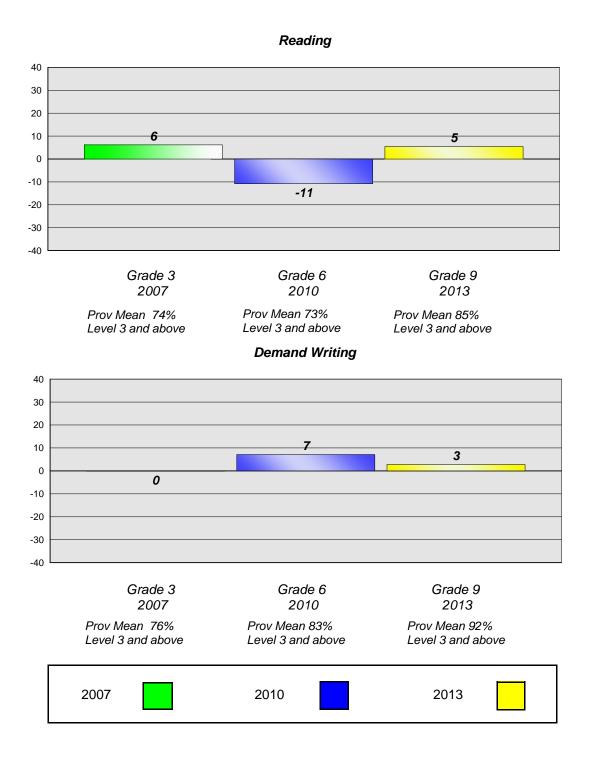

#### Longitudinal Cohort of students Difference from Provincial Mean 2007 - 2010 - 2013

CRT School Results English Language Arts

2013

**Reading** School data with 5 or fewer students withheld for reasons of confidentiality.

Grade 3 2007 Grade 6 2010 Grade 9 2013

Prov Mean 74% Level 3 and above Prov Mean 73% Level 3 and above Prov Mean 85% Level 3 and above

# Demand Writing

School data with 5 or fewer students withheld for reasons of confidentiality.

#183 - William Mercer Academy, Dover

Grades: K-9