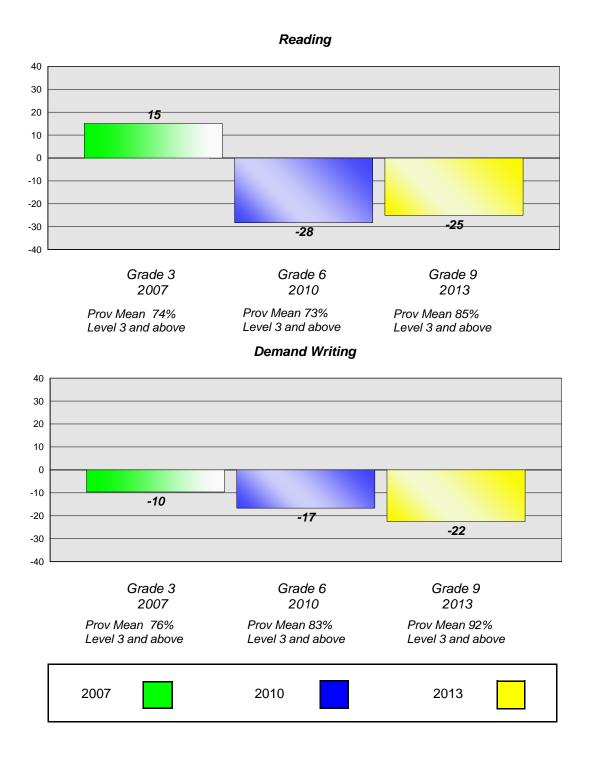

# Longitudinal Cohort of students Difference from Provincial Mean 2007 - 2010 - 2013

CRT School Results English Language Arts

2013

**Reading** School data with 5 or fewer students withheld for reasons of confidentiality.

Grade 3 2007 Grade 6 2010 Grade 9 2013

Prov Mean 74% Level 3 and above Prov Mean 73% Level 3 and above Prov Mean 85% Level 3 and above

# Demand Writing

School data with 5 or fewer students withheld for reasons of confidentiality.

#149 - King Academy, Harbour Breton

Grades: 7-12