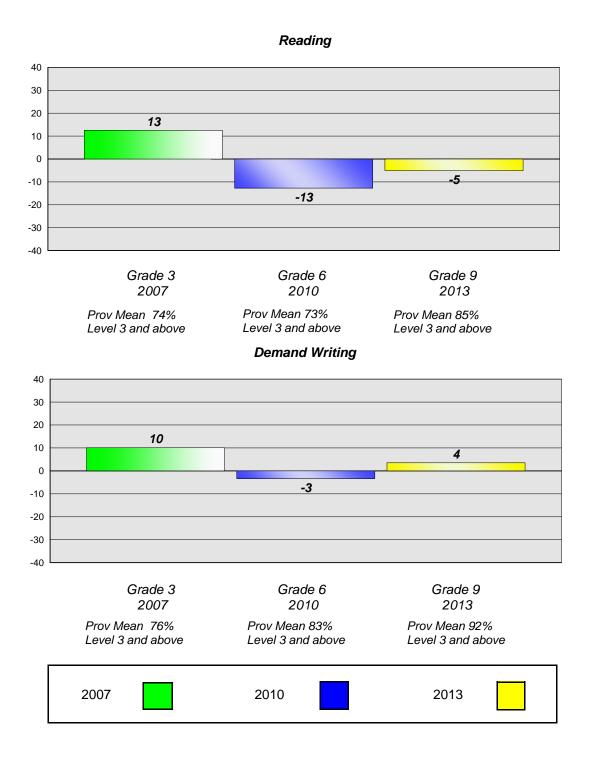

# Longitudinal Cohort of students Difference from Provincial Mean 2007 - 2010 - 2013

CRT School Results English Language Arts

2013

**Reading** School data with 5 or fewer students withheld for reasons of confidentiality.

Grade 3 2007 Grade 6 2010 Grade 9 2013

Prov Mean 74% Level 3 and above Prov Mean 73% Level 3 and above Prov Mean 85% Level 3 and above

# Demand Writing

School data with 5 or fewer students withheld for reasons of confidentiality.

#149 - King Academy, Harbour Breton

Grades: 7-12