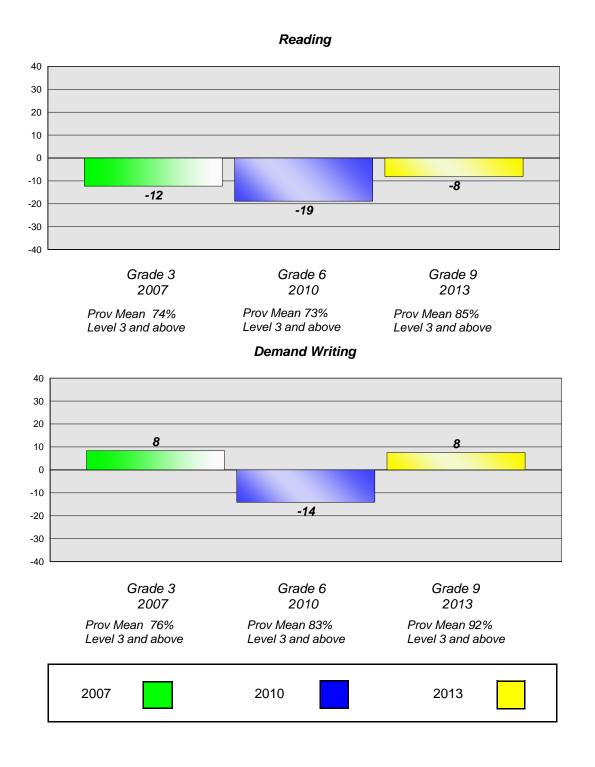

# Longitudinal Cohort of students Difference from Provincial Mean 2007 - 2010 - 2013

CRT School Results English Language Arts

2013

**Reading** School data with 5 or fewer students withheld for reasons of confidentiality.

Grade 3 2007 Grade 6 2010

Grade 9 2013

Prov Mean 74% Level 3 and above Prov Mean 73% Level 3 and above Prov Mean 85% Level 3 and above

# Demand Writing

School data with 5 or fewer students withheld for reasons of confidentiality.

District 3 - Nova Central

#158 - MSB Regional Academy, Middle Arm

Grades: K-12

#162 - Dorset Collegiate, Pilley's Island