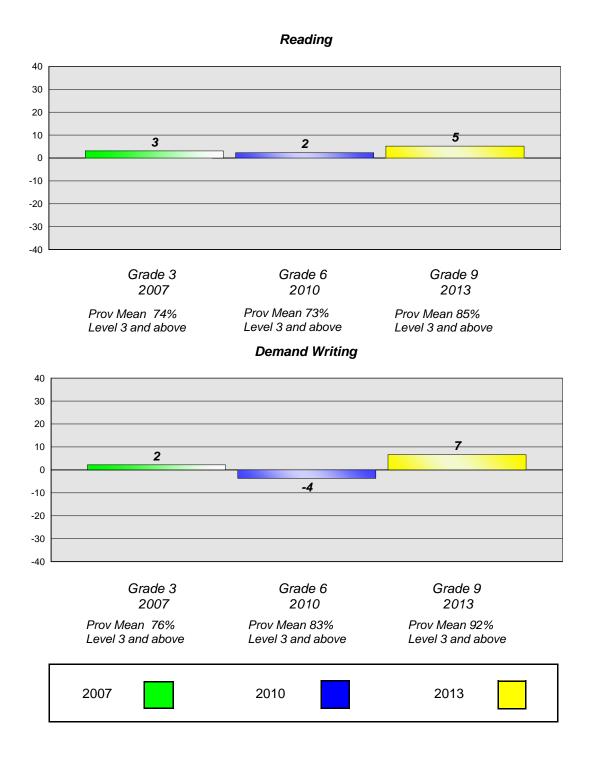

#### Longitudinal Cohort of students Difference from Provincial Mean 2007 - 2010 - 2013

CRT School Results English Language Arts

2013

**Reading** School data with 5 or fewer students withheld for reasons of confidentiality.

Grade 3 2007 Grade 6 2010

Grade 9 2013

Prov Mean 74% Level 3 and above Prov Mean 73% Level 3 and above Prov Mean 85% Level 3 and above

# Demand Writing

School data with 5 or fewer students withheld for reasons of confidentiality.

#194 - Gill Memorial Academy, Musgrave Harbour

Grades: K-12