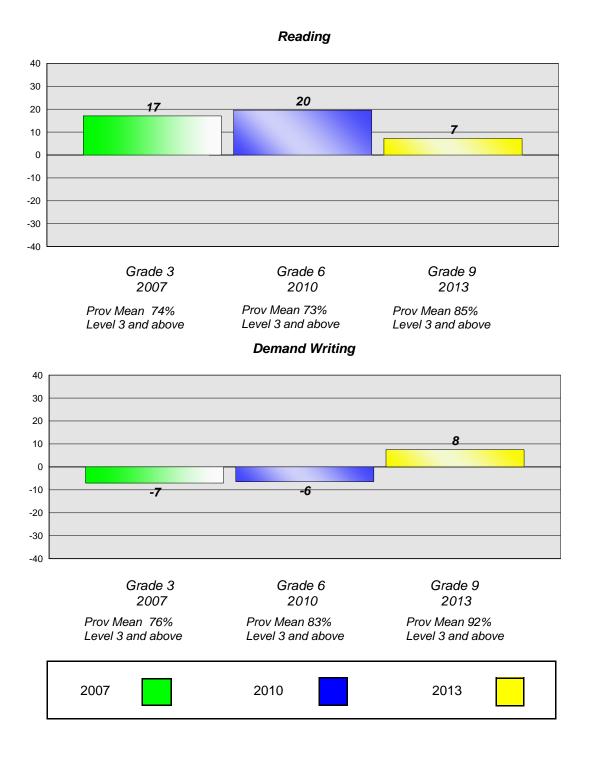

# Longitudinal Cohort of students Difference from Provincial Mean 2007 - 2010 - 2013

CRT School Results English Language Arts

2013

**Reading** School data with 5 or fewer students withheld for reasons of confidentiality.

Grade 3 2007 Grade 6 2010 Grade 9 2013

Prov Mean 74% Level 3 and above Prov Mean 73% Level 3 and above Prov Mean 85% Level 3 and above

# Demand Writing

School data with 5 or fewer students withheld for reasons of confidentiality.

#149 - King Academy, Harbour Breton

Grades: 7-12