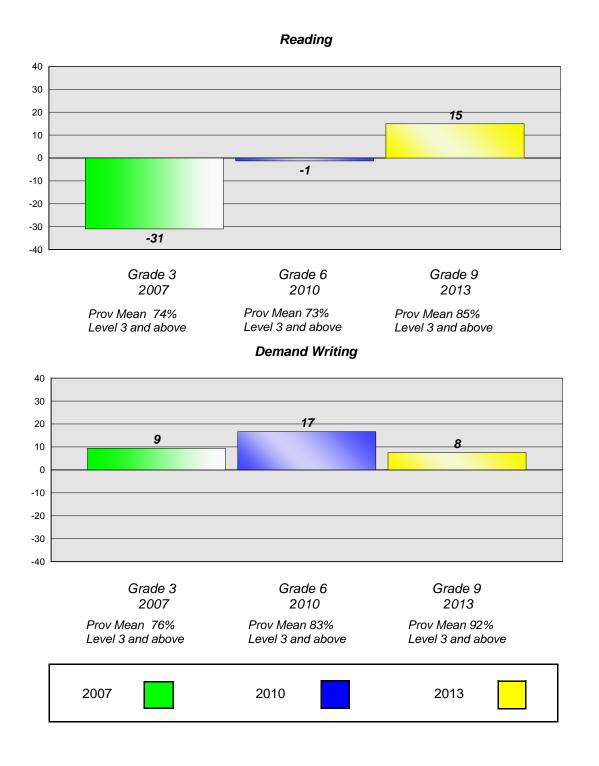

# Longitudinal Cohort of students Difference from Provincial Mean 2007 - 2010 - 2013

**CRT School Results** 

**English Language Arts** 

2013

#138 - Victoria Academy, Gaultois

Grades: K,2-6,8-11

# Longitudinal Cohort of students Difference from Provincial Mean 2007 - 2010 - 2013

CRT School Results English Language Arts

2013

**Reading** School data with 5 or fewer students withheld for reasons of confidentiality.

Grade 3 2007 Grade 6 2010 Grade 9 2013

Prov Mean 74% Level 3 and above Prov Mean 73% Level 3 and above Prov Mean 85% Level 3 and above

# Demand Writing

School data with 5 or fewer students withheld for reasons of confidentiality.

#149 - King Academy, Harbour Breton

Grades: 7-12