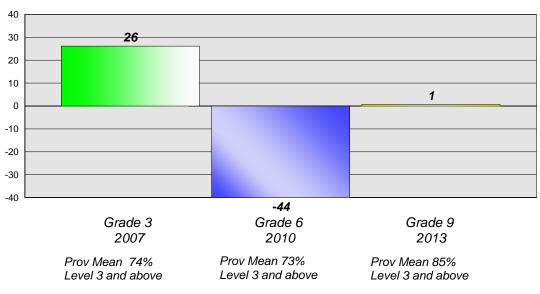

#### Reading

School data with 5 or fewer students withheld for reasons of confidentiality.

Grade 3 2007

Prov Mean 74% Level 3 and above Grade 6 2010

Prov Mean 73% Level 3 and above Grade 9 2013

Prov Mean 85% Level 3 and above