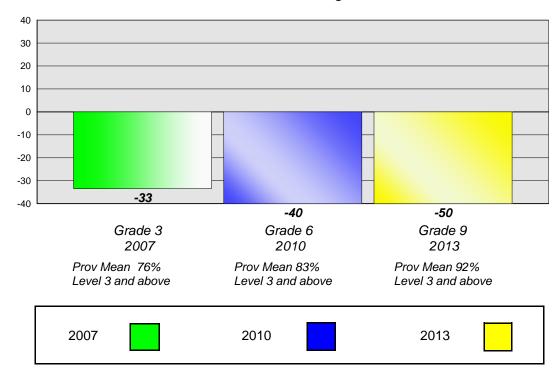

#### **Demand Writing**

School data with 5 or fewer students withheld for reasons of confidentiality.

Grade 3 Grade 6 Grade 9 2007 2010 2013 Prov Mean 76% Prov Mean 83% Prov Mean 92% Level 3 and above Level 3 and above Level 3 and above