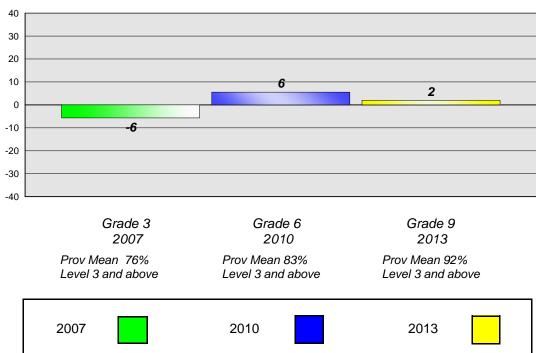

#### Reading

School data with 5 or fewer students withheld for reasons of confidentiality.

Grade 3 2007

Prov Mean 74% Level 3 and above Grade 6 2010

Prov Mean 73% Level 3 and above Grade 9 2013

Prov Mean 85% Level 3 and above

#### **Demand Writing**

School data with 5 or fewer students withheld for reasons of confidentiality.

Grade 3 2007 Prov Mean 76% Level 3 and above

2010 Prov Mean 83% Level 3 and above

Grade 6

Grade 9 2013 Prov Mean 92%