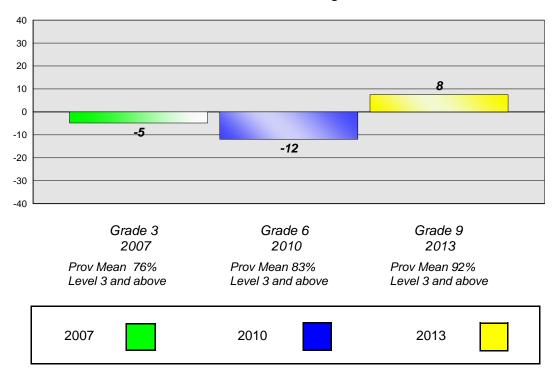

#### **Demand Writing**

School data with 5 or fewer students withheld for reasons of confidentiality.

Grade 3 Grade 6 Grade 9 2007 2010 2013 Prov Mean 76% Prov Mean 83% Prov Mean 92% Level 3 and above Level 3 and above Level 3 and above