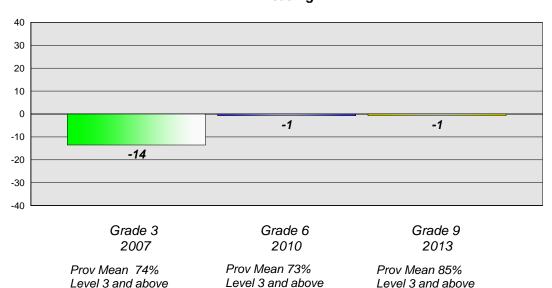

#### Reading

School data with 5 or fewer students withheld for reasons of confidentiality.

Grade 3 2007

Prov Mean 74% Level 3 and above Grade 6 2010

Prov Mean 73% Level 3 and above Grade 9 2013

Prov Mean 85% Level 3 and above