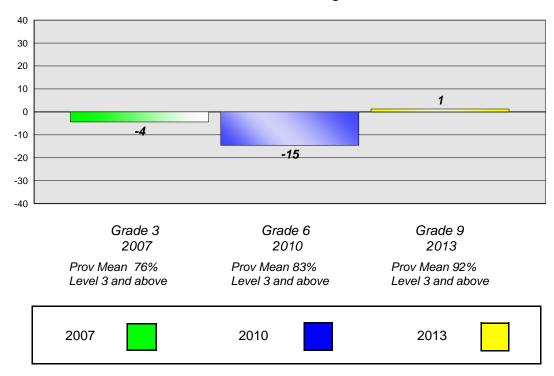

2007

2010

#023 - Sacred Heart AG, Conche

Grades: K,2-6,8-11

#### Longitudinal **Cohort of students** Difference from Provincial Mean 2007 - 2010 - 2013

#### Reading

School data with 5 or fewer students withheld for reasons of confidentiality.

Grade 3 2007

Prov Mean 74% Level 3 and above Grade 6 2010

Prov Mean 73% Level 3 and above Grade 9 2013

Prov Mean 85% Level 3 and above

#### **Demand Writing**

School data with 5 or fewer students withheld for reasons of confidentiality.

Grade 3 2007 Prov Mean 76% Level 3 and above

2010 Prov Mean 83% Level 3 and above

Grade 6

Grade 9 2013 Prov Mean 92%

Level 3 and above

2007

2010

#024 - James Cook Memorial, Cook's Harbour

Grades: 1-2,6-12