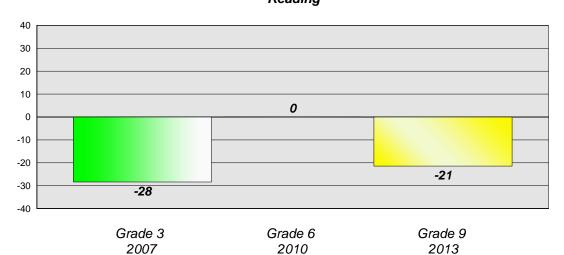

#### Reading

School data with 5 or fewer students withheld for reasons of confidentiality.

Grade 3 2007

Prov Mean 74% Level 3 and above Grade 6 2010

Prov Mean 73% Level 3 and above Grade 9 2013

Prov Mean 85% Level 3 and above