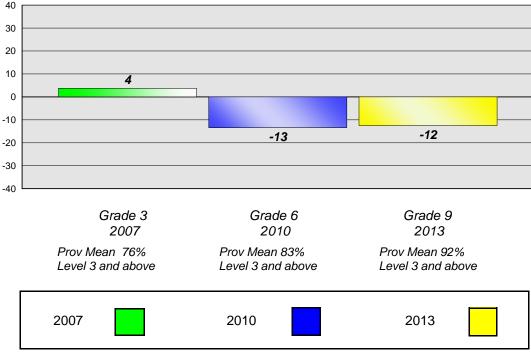

#### Reading

School data with 5 or fewer students withheld for reasons of confidentiality.

Grade 3 2007

Prov Mean 74% Level 3 and above Grade 6 2010

Prov Mean 73% Level 3 and above Grade 9 2013

Prov Mean 85% Level 3 and above