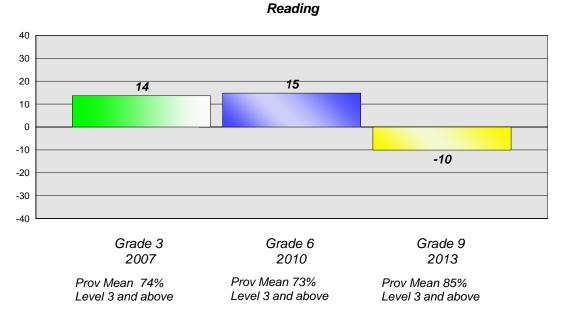

#### Reading

School data with 5 or fewer students withheld for reasons of confidentiality.

Grade 3 2007

Prov Mean 74% Level 3 and above Grade 6 2010

Prov Mean 73% Level 3 and above Grade 9 2013

Prov Mean 85% Level 3 and above