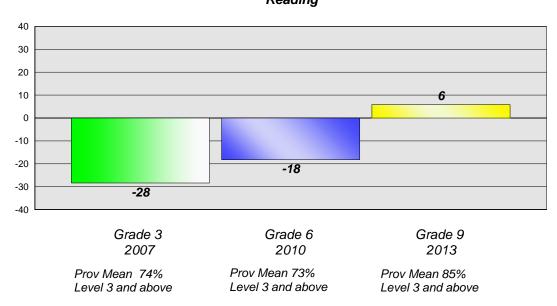

#### Reading

School data with 5 or fewer students withheld for reasons of confidentiality.

Grade 3 2007

Prov Mean 74% Level 3 and above Grade 6 2010

Prov Mean 73% Level 3 and above Grade 9 2013

Prov Mean 85% Level 3 and above

#### **Demand Writing**

School data with 5 or fewer students withheld for reasons of confidentiality.

Grade 3 2007 Prov Mean 76% Level 3 and above

2010 Prov Mean 83% Level 3 and above

Grade 6

Grade 9 2013 Prov Mean 92% Level 3 and above