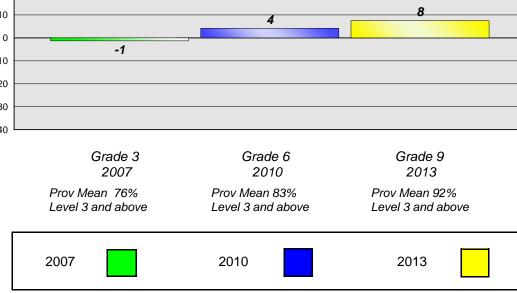

#### **Demand Writing**

School data with 5 or fewer students withheld for reasons of confidentiality.

Grade 3 Grade 6 Grade 9 2007 2010 2013 Prov Mean 76% Prov Mean 83% Prov Mean 92% Level 3 and above Level 3 and above Level 3 and above