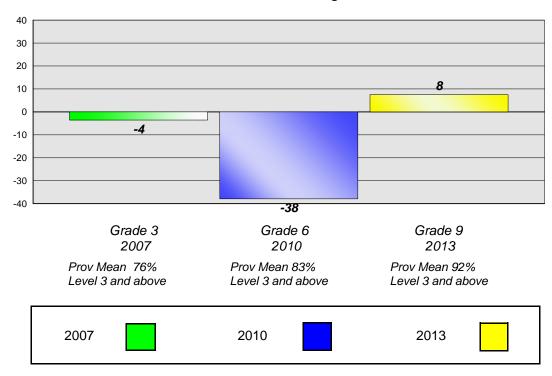

#### Reading

School data with 5 or fewer students withheld for reasons of confidentiality.

Grade 3 2007

Prov Mean 74% Level 3 and above Grade 6 2010

Prov Mean 73% Level 3 and above Grade 9 2013

Prov Mean 85% Level 3 and above

#### **Demand Writing**

School data with 5 or fewer students withheld for reasons of confidentiality.

Grade 3 2007 Prov Mean 76% Level 3 and above Grade 6 2010 Prov Mean 83% Level 3 and above Grade 9 2013 Prov Mean 92%