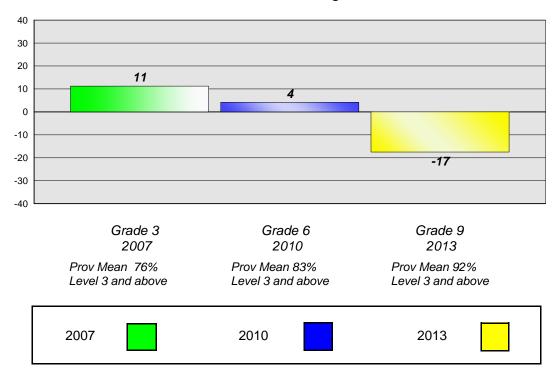

#### Reading

School data with 5 or fewer students withheld for reasons of confidentiality.

Grade 3 2007

Prov Mean 74% Level 3 and above Grade 6 2010

Prov Mean 73% Level 3 and above Grade 9 2013

Prov Mean 85% Level 3 and above