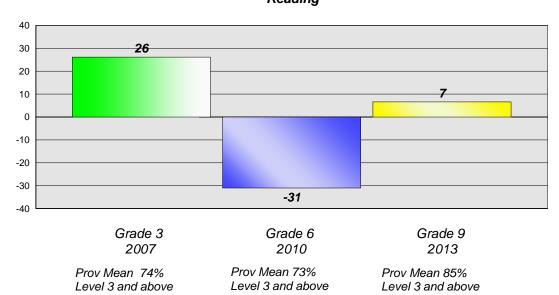

#### Reading

School data with 5 or fewer students withheld for reasons of confidentiality.

Grade 3 2007

Prov Mean 74% Level 3 and above Grade 6 2010

Prov Mean 73% Level 3 and above Grade 9 2013

Prov Mean 85% Level 3 and above