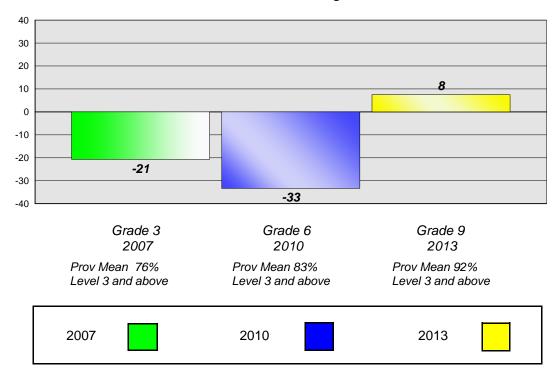

#### **Demand Writing**

School data with 5 or fewer students withheld for reasons of confidentiality.

Grade 3 2007 Prov Mean 76% Level 3 and above

2010 Prov Mean 83% Level 3 and above

Grade 6

Grade 9 2013 Prov Mean 92%