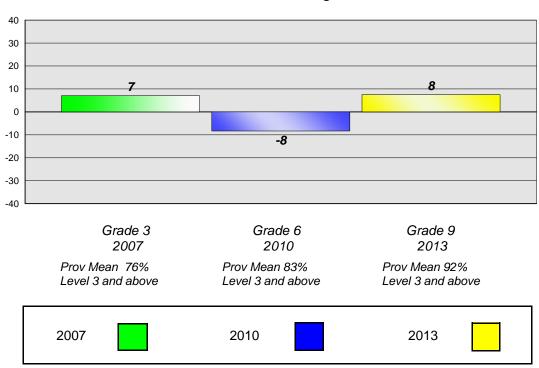

#### **Demand Writing**

School data with 5 or fewer students withheld for reasons of confidentiality.

Grade 3 Grade 6 Grade 9 2007 2010 2013 Prov Mean 76% Prov Mean 83% Prov Mean 92% Level 3 and above Level 3 and above Level 3 and above