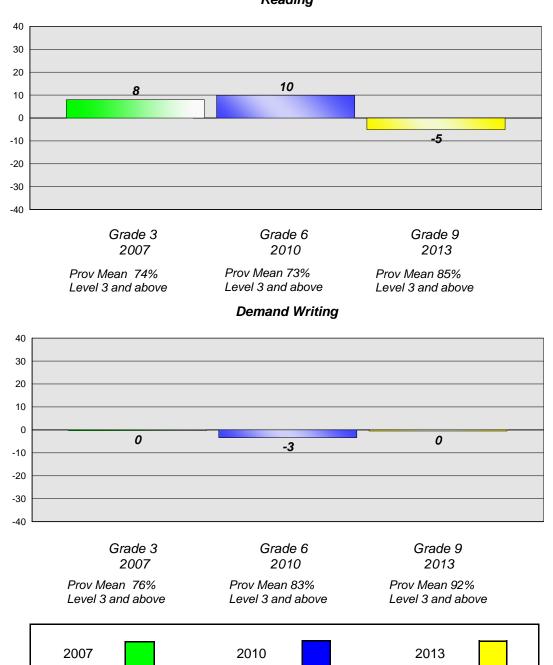

### Longitudinal Cohort of students Difference from Provincial Mean 2007 - 2010 - 2013

#### Reading

School data with 5 or fewer students withheld for reasons of confidentiality.

Grade 3 2007

Prov Mean 74% Level 3 and above Grade 6 2010

Prov Mean 73% Level 3 and above Grade 9 2013

Prov Mean 85% Level 3 and above

#### **Demand Writing**

School data with 5 or fewer students withheld for reasons of confidentiality.

Grade 3 2007 Prov Mean 76% Level 3 and above

2010 Prov Mean 83% Level 3 and above

Grade 6

Grade 9 2013 Prov Mean 92% Level 3 and above

2007

2010

#026 - H.G. Fillier Academy, Englee

Grades: K-9