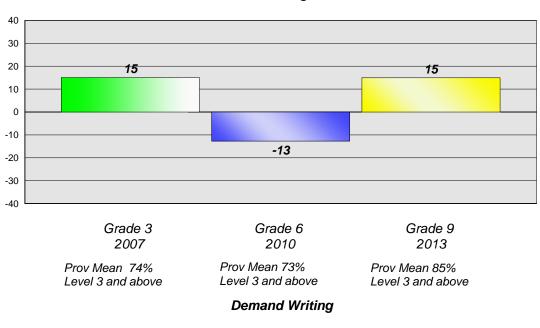

#### **Demand Writing**

School data with 5 or fewer students withheld for reasons of confidentiality.

Grade 3 Grade 6 Grade 9 2007 2010 2013 Prov Mean 76% Prov Mean 83% Prov Mean 92% Level 3 and above Level 3 and above Level 3 and above