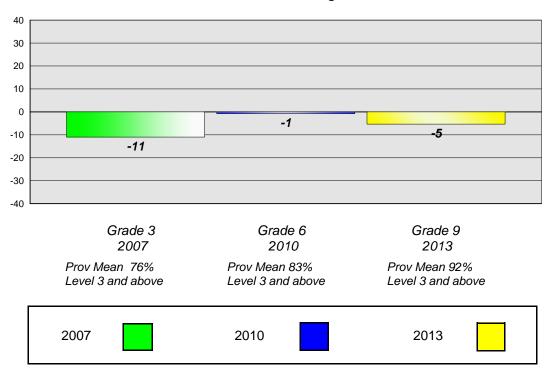

#### **Demand Writing**

School data with 5 or fewer students withheld for reasons of confidentiality.

Grade 3 Grade 6 Grade 9 2007 2010 2013 Prov Mean 76% Prov Mean 83% Prov Mean 92% Level 3 and above Level 3 and above Level 3 and above