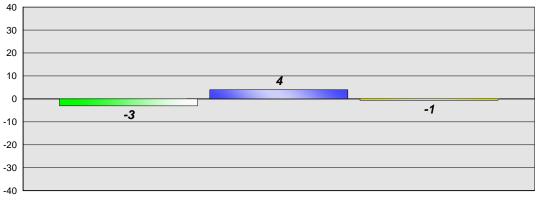

#### **Demand Writing**

School data with 5 or fewer students withheld for reasons of confidentiality.

Grade 3 Grade 6 Grade 9 2007 2010 2013 Prov Mean 76% Prov Mean 83% Prov Mean 92% Level 3 and above Level 3 and above Level 3 and above