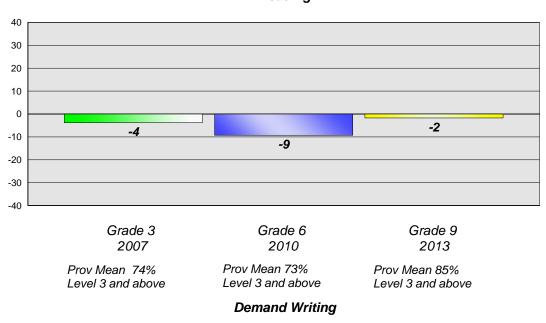

#### **Demand Writing**

School data with 5 or fewer students withheld for reasons of confidentiality.

Grade 3 Grade 6 Grade 9 2007 2010 2013 Prov Mean 76% Prov Mean 83% Prov Mean 92% Level 3 and above Level 3 and above Level 3 and above