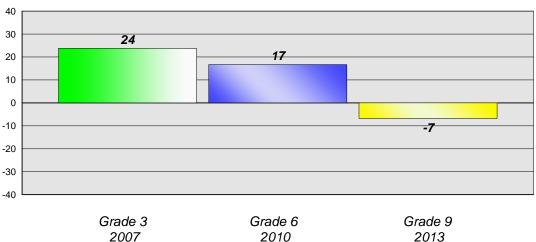

#### Reading

School data with 5 or fewer students withheld for reasons of confidentiality.

Grade 3 2007

Prov Mean 74% Level 3 and above Grade 6 2010

Prov Mean 73% Level 3 and above Grade 9 2013

Prov Mean 85% Level 3 and above