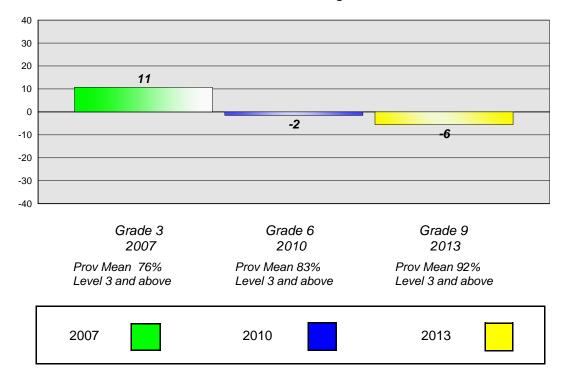

#### **Demand Writing**

School data with 5 or fewer students withheld for reasons of confidentiality.

Grade 3 Grade 6 Grade 9 2007 2010 2013 Prov Mean 76% Prov Mean 83% Prov Mean 92% Level 3 and above Level 3 and above Level 3 and above