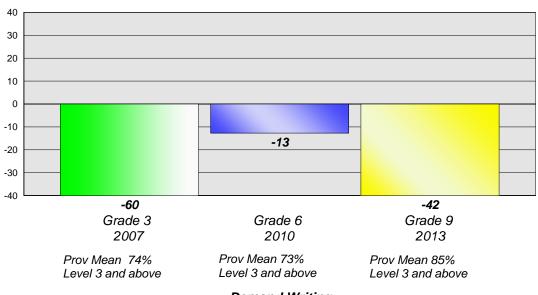

#### Reading

School data with 5 or fewer students withheld for reasons of confidentiality.

Grade 3 2007

Prov Mean 74% Level 3 and above Grade 6 2010

Prov Mean 73% Level 3 and above Grade 9 2013

Prov Mean 85% Level 3 and above