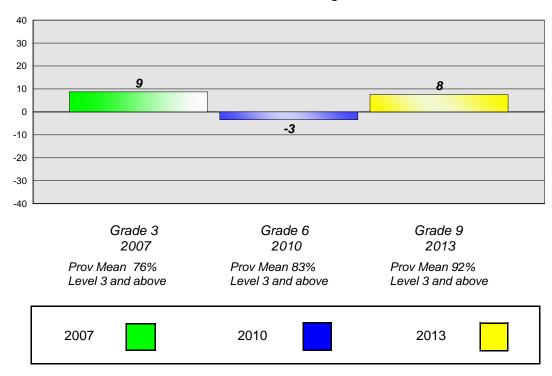

#### **Demand Writing**

School data with 5 or fewer students withheld for reasons of confidentiality.

Grade 3 Grade 6 Grade 9 2007 2010 2013 Prov Mean 76% Prov Mean 83% Prov Mean 92% Level 3 and above Level 3 and above Level 3 and above