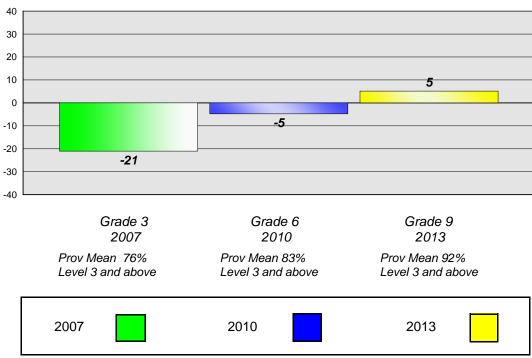

#### **Demand Writing**

School data with 5 or fewer students withheld for reasons of confidentiality.

Grade 3 2007 Prov Mean 76% Level 3 and above

2010 Prov Mean 83% Level 3 and above

Grade 6

Grade 9 2013 Prov Mean 92%