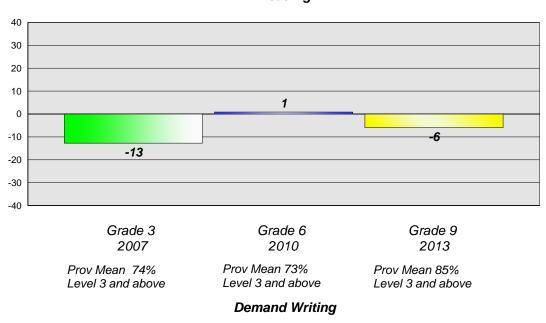

#### **Demand Writing**

School data with 5 or fewer students withheld for reasons of confidentiality.

Grade 3 Grade 6 Grade 9 2007 2010 2013 Prov Mean 76% Prov Mean 83% Prov Mean 92% Level 3 and above Level 3 and above Level 3 and above