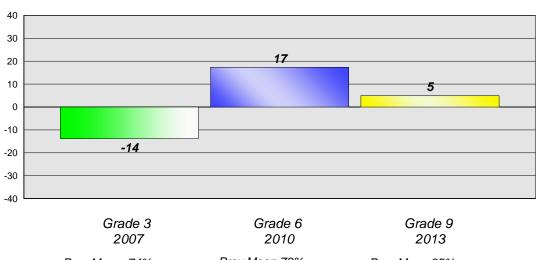

#### Reading

School data with 5 or fewer students withheld for reasons of confidentiality.

Grade 3 2007

Prov Mean 74% Level 3 and above Grade 6 2010

Prov Mean 73% Level 3 and above Grade 9 2013

Prov Mean 85% Level 3 and above