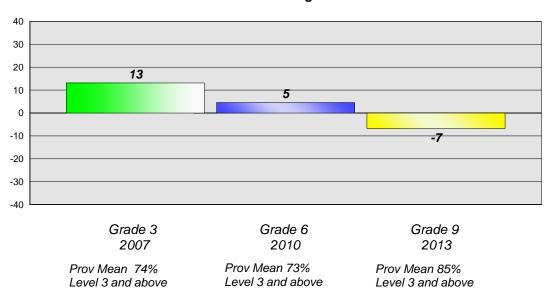

#### Reading

School data with 5 or fewer students withheld for reasons of confidentiality.

Grade 3 2007

Prov Mean 74% Level 3 and above Grade 6 2010

Prov Mean 73% Level 3 and above Grade 9 2013

Prov Mean 85% Level 3 and above