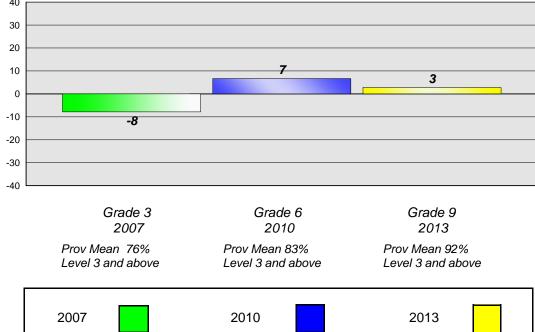

#### Reading

School data with 5 or fewer students withheld for reasons of confidentiality.

Grade 3 2007

Prov Mean 74% Level 3 and above Grade 6 2010

Prov Mean 73% Level 3 and above Grade 9 2013

Prov Mean 85% Level 3 and above

#### **Demand Writing**

School data with 5 or fewer students withheld for reasons of confidentiality.

Grade 3 2007 Prov Mean 76% Level 3 and above

2010 Prov Mean 83% Level 3 and above

Grade 6

Grade 9 2013 Prov Mean 92%