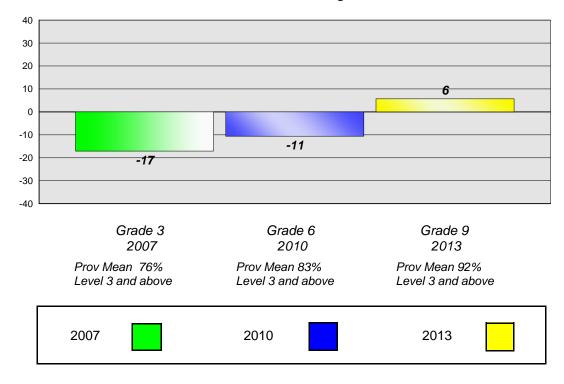

#### **Demand Writing**

School data with 5 or fewer students withheld for reasons of confidentiality.

Grade 3 Grade 6 Grade 9 2007 2010 2013 Prov Mean 76% Prov Mean 83% Prov Mean 92% Level 3 and above Level 3 and above Level 3 and above