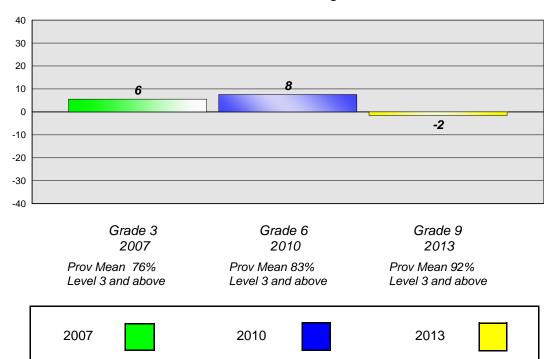

#### **Demand Writing**

School data with 5 or fewer students withheld for reasons of confidentiality.

Grade 3 Grade 6 Grade 9 2007 2010 2013 Prov Mean 76% Prov Mean 83% Prov Mean 92% Level 3 and above Level 3 and above Level 3 and above