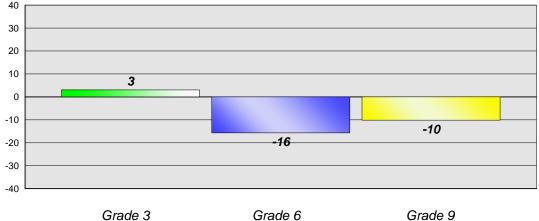

#### **Demand Writing**

School data with 5 or fewer students withheld for reasons of confidentiality.

Grade 3 Grade 6 Grade 9 2007 2010 2013 Prov Mean 76% Prov Mean 83% Prov Mean 92% Level 3 and above Level 3 and above Level 3 and above