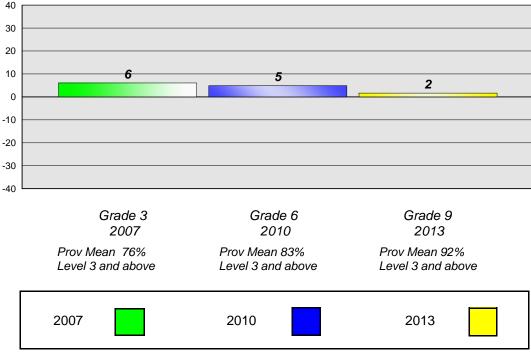

Grades: K-12 #022 - William Gillett Academy, Charlottetown, LAB

#### Longitudinal Cohort of students Difference from Provincial Mean 2007 - 2010 - 2013

#### **Demand Writing**

School data with 5 or fewer students withheld for reasons of confidentiality.

Grade 3 Grade 6 Grade 9 2007 2010 2013 Prov Mean 76% Prov Mean 83% Prov Mean 92% Level 3 and above Level 3 and above Level 3 and above