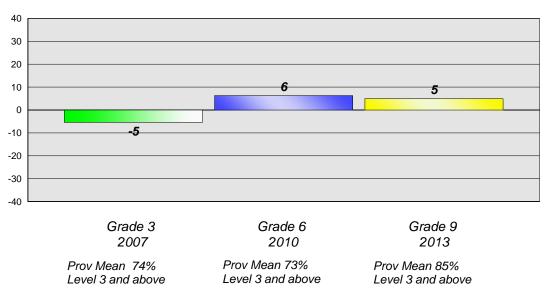

#### Reading

School data with 5 or fewer students withheld for reasons of confidentiality.

Grade 3 2007

Prov Mean 74% Level 3 and above Grade 6 2010

Prov Mean 73% Level 3 and above Grade 9 2013

Prov Mean 85% Level 3 and above