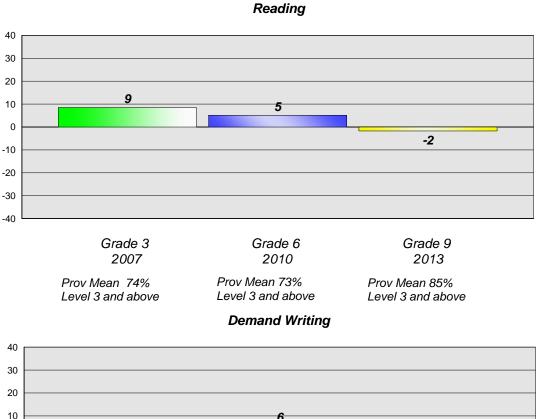

#### Reading

School data with 5 or fewer students withheld for reasons of confidentiality.

Grade 3 2007

Prov Mean 74% Level 3 and above Grade 6 2010

Prov Mean 73% Level 3 and above Grade 9 2013

Prov Mean 85% Level 3 and above

#### **Demand Writing**

School data with 5 or fewer students withheld for reasons of confidentiality.

Grade 3 Grade 6 Grade 9 2007 2010 2013 Prov Mean 76% Prov Mean 83% Prov Mean 92% Level 3 and above Level 3 and above Level 3 and above