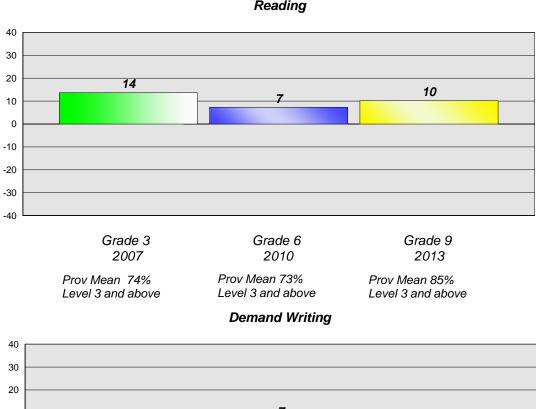

#### Reading

School data with 5 or fewer students withheld for reasons of confidentiality.

Grade 3 2007

Prov Mean 74% Level 3 and above Grade 6 2010

Prov Mean 73% Level 3 and above Grade 9 2013

Prov Mean 85% Level 3 and above

#### **Demand Writing**

School data with 5 or fewer students withheld for reasons of confidentiality.

Grade 3 Grade 6 Grade 9 2007 2010 2013 Prov Mean 76% Prov Mean 83% Prov Mean 92% Level 3 and above Level 3 and above Level 3 and above