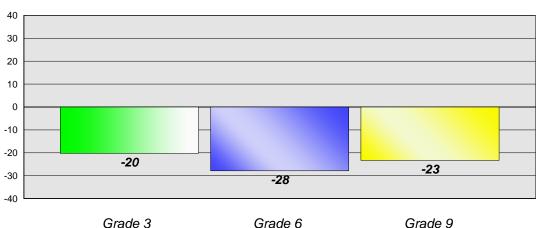

#### Reading

School data with 5 or fewer students withheld for reasons of confidentiality.

Grade 3 2007

Prov Mean 74% Level 3 and above Grade 6 2010

Prov Mean 73% Level 3 and above Grade 9 2013

Prov Mean 85% Level 3 and above