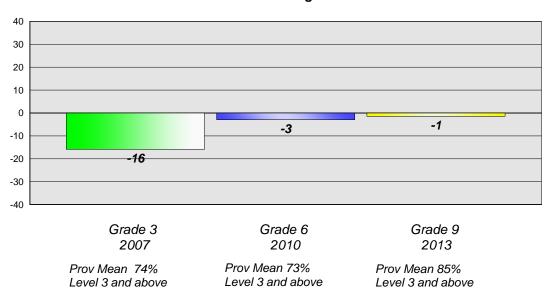

#### Reading

Prov Mean 74% Level 3 and above 2010 Prov Mean 73% Level 3 and above

2013
Prov Mean 85%
Level 3 and above

#### **Demand Writing**

Prov Mean 76% Level 3 and above 2010 Prov Mean 83% Level 3 and above 2013
Prov Mean 92%
Level 3 and above

2007 2010 2013

District 2 - Western

#088 - Main River Academy, Pollard's Point