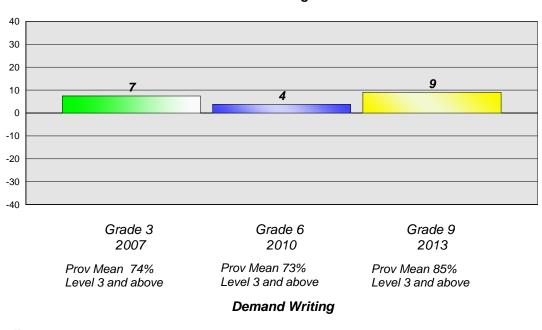

#### Reading

Prov Mean 74% Level 3 and above 2010 Prov Mean 73% Level 3 and above

2013
Prov Mean 85%
Level 3 and above

#### **Demand Writing**

Prov Mean 76% Level 3 and above 2010 Prov Mean 83% Level 3 and above 2013
Prov Mean 92%
Level 3 and above

2007 2010 2013

District 2 - Western

#088 - Main River Academy, Pollard's Point