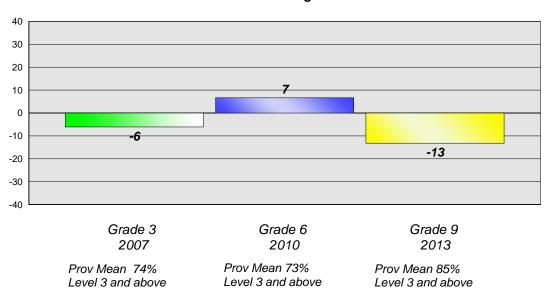

Grades: K-12 #022 - William Gillett Academy, Charlottetown, LAB

#### Longitudinal Cohort of students Difference from Provincial Mean 2007 - 2010 - 2013

#### Reading

School data with 5 or fewer students withheld for reasons of confidentiality.

Grade 3 2007

Prov Mean 74% Level 3 and above Grade 6 2010

Prov Mean 73% Level 3 and above Grade 9 2013

Prov Mean 85% Level 3 and above

#### **Demand Writing**

School data with 5 or fewer students withheld for reasons of confidentiality.

Grade 3 Grade 6 Grade 9 2007 2010 2013 Prov Mean 76% Prov Mean 83% Prov Mean 92% Level 3 and above Level 3 and above Level 3 and above