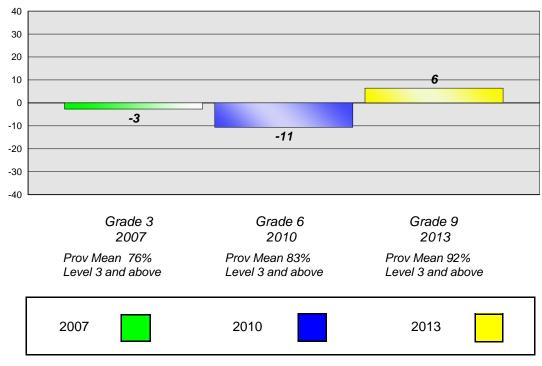

#### **Demand Writing**

School data with 5 or fewer students withheld for reasons of confidentiality.

Grade 3 Grade 6 Grade 9 2007 2010 2013 Prov Mean 76% Prov Mean 83% Prov Mean 92% Level 3 and above Level 3 and above Level 3 and above