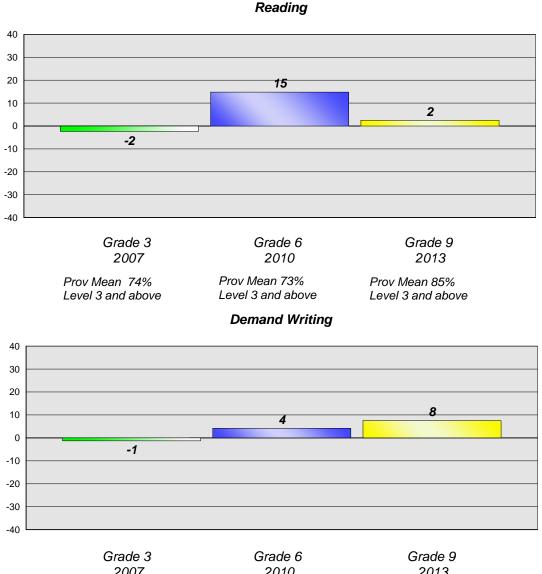

#### Reading

School data with 5 or fewer students withheld for reasons of confidentiality.

Grade 3 2007

Prov Mean 74% Level 3 and above Grade 6 2010

Prov Mean 73% Level 3 and above Grade 9 2013

Prov Mean 85% Level 3 and above