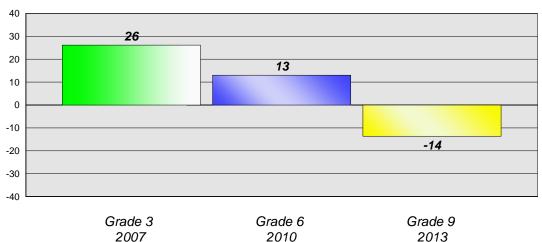

### Longitudinal Cohort of students Difference from Provincial Mean 2007 - 2010 - 2013

#### Reading

School data with 5 or fewer students withheld for reasons of confidentiality.

Grade 3 2007

Prov Mean 74% Level 3 and above Grade 6 2010

Prov Mean 73% Level 3 and above Grade 9 2013

Prov Mean 85% Level 3 and above

#### **Demand Writing**

School data with 5 or fewer students withheld for reasons of confidentiality.

Grade 3 2007 Prov Mean 76% Level 3 and above Grade 6 2010 Prov Mean 83% Level 3 and above Grade 9 2013 Prov Mean 92%

Level 3 and above

2007

2010

#027 - Canon Richards Memorial Academy, Flower's Cove