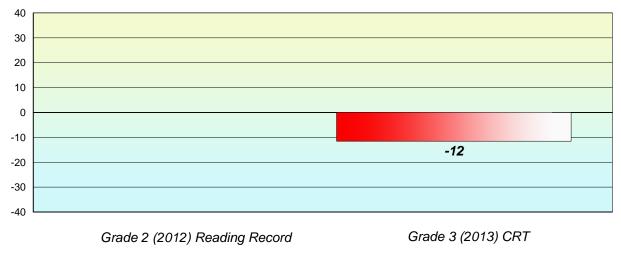

# Longitudinal Cohort of students Difference from Provincial Mean 2012 - 2013

**CRT School Results** 

English Language Arts

2013

# Reading

School data with 5 or fewer students withheld for reasons of confidentiality.

Grade 2 (2012) Reading Record

Grade 3 (2013) CRT

% of students at Grade Level = 74%

#375 - Lakecrest -St. John's Independent School, St. John's