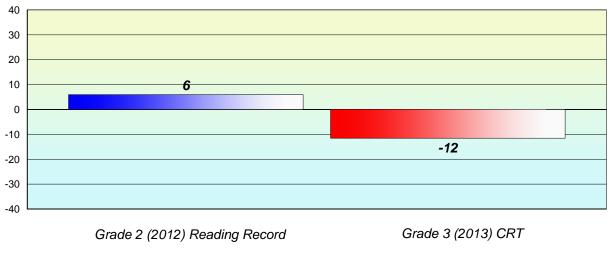

# Reading

School data with 5 or fewer students withheld for reasons of confidentiality.

Grade 2 (2012) Reading Record

Grade 3 (2013) CRT

% of students at Grade Level = 74%

#375 - Lakecrest -St. John's Independent School, St. John's