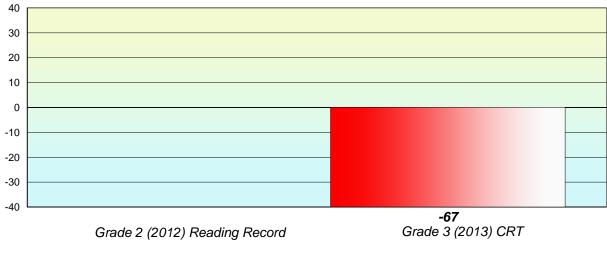

# Reading

School data with 5 or fewer students withheld for reasons of confidentiality.

Grade 2 (2012) Reading Record

Grade 3 (2013) CRT

% of students at Grade Level = 74%

#375 - Lakecrest -St. John's Independent School, St. John's