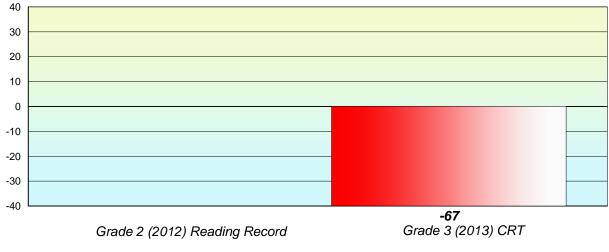

# Longitudinal Cohort of students Difference from Provincial Mean 2012 - 2013

Grade 2 (2012) Reading Record

Grade 3 (2013) CRT

% of students at Grade Level = 74%

CRT School Results English Language Arts 2013