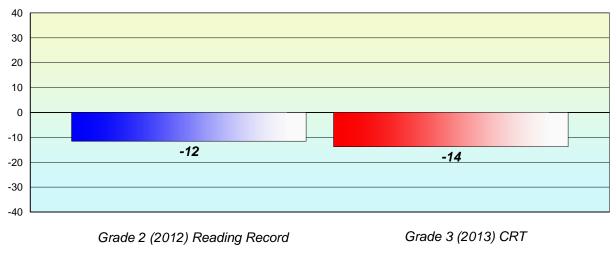

# Reading

School data with 5 or fewer students withheld for reasons of confidentiality.

Grade 2 (2012) Reading Record

Grade 3 (2013) CRT

% of students at Grade Level = 74%

#157 - St. Peter's AG, McCallum

Grades: K,3,6-7,9-12