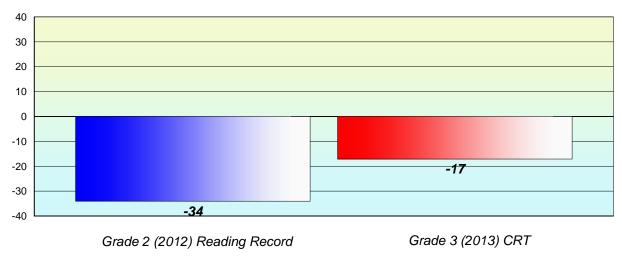

#125 - Copper Ridge Academy, Baie Verte

Grades: K-12

## Longitudinal **Cohort of students** Difference from Provincial Mean 2012 - 2013

**CRT School Results** 

English Language Arts

2013

Grade 2 (2012) Reading Record

Grade 3 (2013) CRT

% of students at Grade Level = 74%