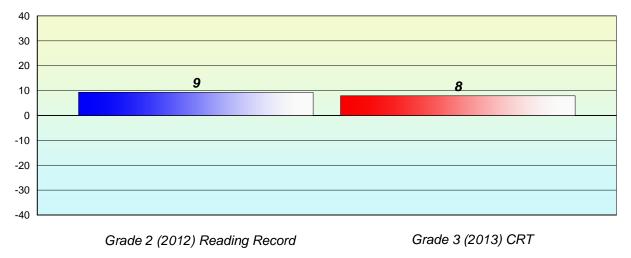

## Longitudinal **Cohort of students** Difference from Provincial Mean 2012 - 2013

**CRT School Results** 

English Language Arts

2013

Grade 2 (2012) Reading Record

Grade 3 (2013) CRT

% of students at Grade Level = 74%