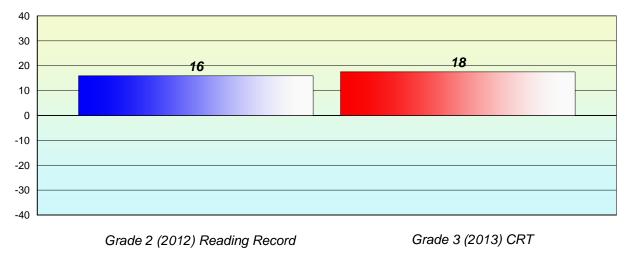

#125 - Copper Ridge Academy, Baie Verte

Grades: K-12

## Longitudinal **Cohort of students** Difference from Provincial Mean 2012 - 2013

**CRT School Results** 

English Language Arts

2013

Grade 2 (2012) Reading Record

Grade 3 (2013) CRT

% of students at Grade Level = 74%