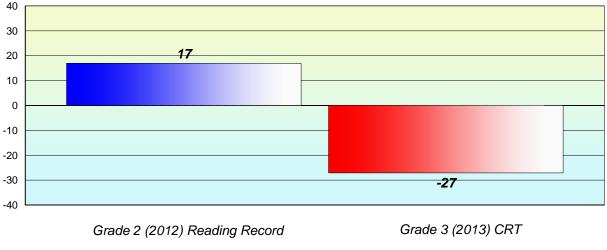

#133 - Memorial Academy, Botwood

Grades: K-6

## Longitudinal Cohort of students Difference from Provincial Mean 2012 - 2013

**CRT School Results** 

English Language Arts

2013

% of students at Grade Level = 74%

#138 - Victoria Academy, Gaultois

Grades: K,2-6,8-11