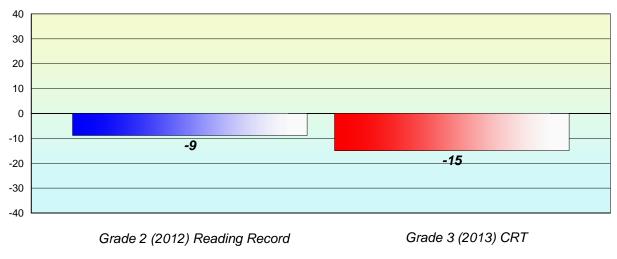

## Longitudinal Cohort of students Difference from Provincial Mean 2012 - 2013

**CRT School Results** 

English Language Arts

2013

Grade 2 (2012) Reading Record

Grade 3 (2013) CRT

% of students at Grade Level = 74%