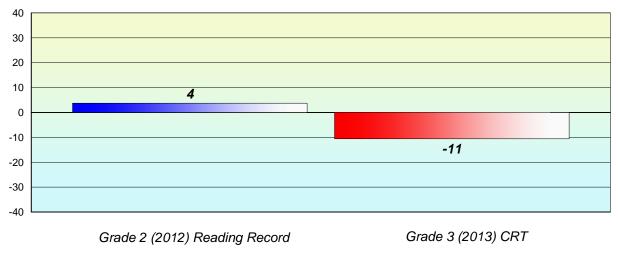

## Longitudinal **Cohort of students** Difference from Provincial Mean 2012 - 2013

**CRT School Results** 

English Language Arts

2013

Grade 2 (2012) Reading Record

Grade 3 (2013) CRT

% of students at Grade Level = 74%