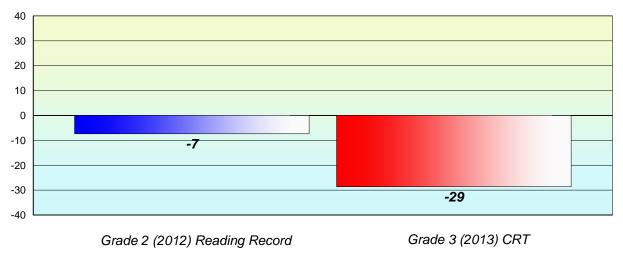

## Longitudinal **Cohort of students** Difference from Provincial Mean 2012 - 2013

**CRT School Results** 

English Language Arts

2013

Grade 2 (2012) Reading Record

Grade 3 (2013) CRT

% of students at Grade Level = 74%