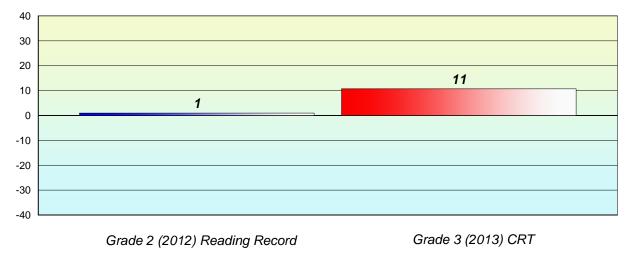

## Longitudinal Cohort of students Difference from Provincial Mean 2012 - 2013

**CRT School Results** 

English Language Arts

2013

Grade 2 (2012) Reading Record

Grade 3 (2013) CRT

% of students at Grade Level = 74%