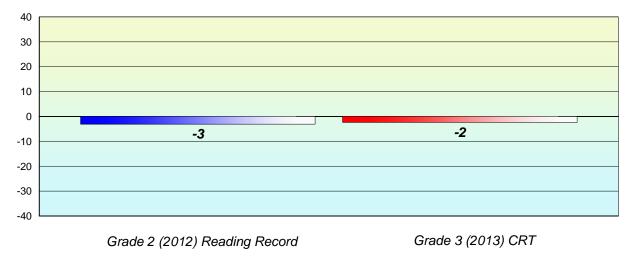

# Reading

School data with 5 or fewer students withheld for reasons of confidentiality.

Grade 2 (2012) Reading Record

Grade 3 (2013) CRT

% of students at Grade Level = 74%

#158 - MSB Regional Academy, Middle Arm