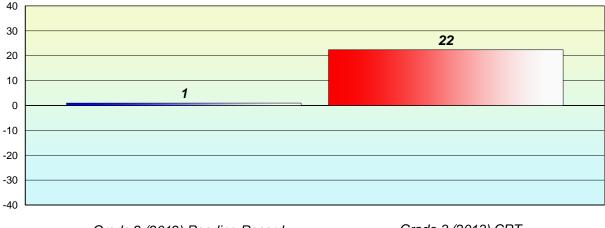

## Longitudinal **Cohort of students** Difference from Provincial Mean 2012 - 2013

**CRT School Results** 

English Language Arts

2013

Grade 2 (2012) Reading Record

Grade 3 (2013) CRT

% of students at Grade Level = 74%