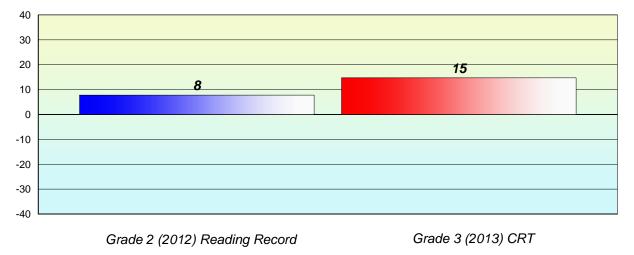

#133 - Memorial Academy, Botwood

Grades: K-6

## Longitudinal Cohort of students Difference from Provincial Mean 2012 - 2013

**CRT School Results** 

English Language Arts

2013

% of students at Grade Level = 74%

#138 - Victoria Academy, Gaultois

Grades: K,2-6,8-11