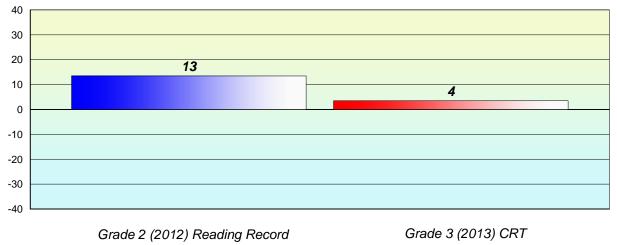

## Longitudinal **Cohort of students** Difference from Provincial Mean 2012 - 2013

**CRT School Results** 

English Language Arts

2013

Grade 2 (2012) Reading Record

Grade 3 (2013) CRT

% of students at Grade Level = 74%