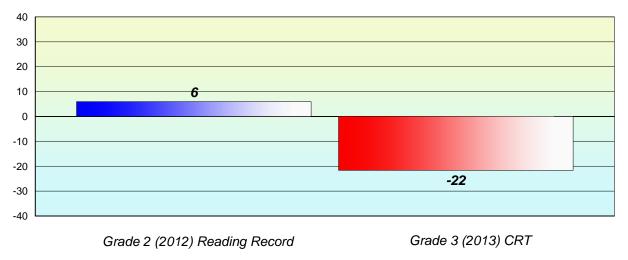

## Longitudinal Cohort of students Difference from Provincial Mean 2012 - 2013

**CRT School Results** 

English Language Arts

2013

Grade 2 (2012) Reading Record

Grade 3 (2013) CRT

% of students at Grade Level = 74%