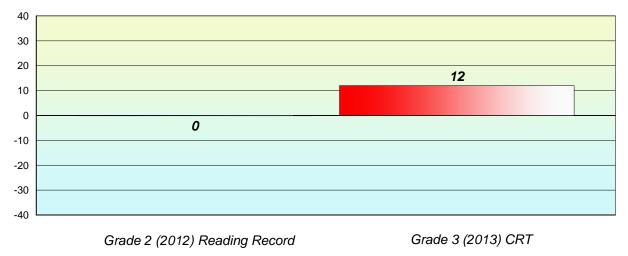

## Longitudinal Cohort of students Difference from Provincial Mean 2012 - 2013

**CRT School Results** 

English Language Arts

2013

Grade 2 (2012) Reading Record

Grade 3 (2013) CRT

% of students at Grade Level = 74%