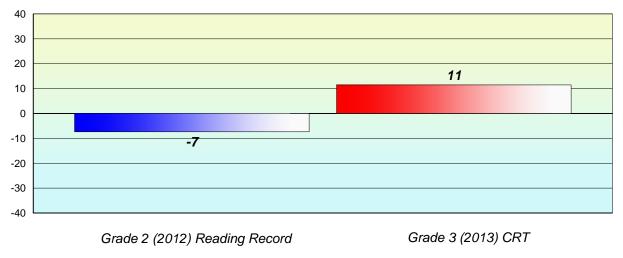

## Longitudinal Cohort of students Difference from Provincial Mean 2012 - 2013

**CRT School Results** 

English Language Arts

2013

Grade 2 (2012) Reading Record

Grade 3 (2013) CRT

% of students at Grade Level = 74%