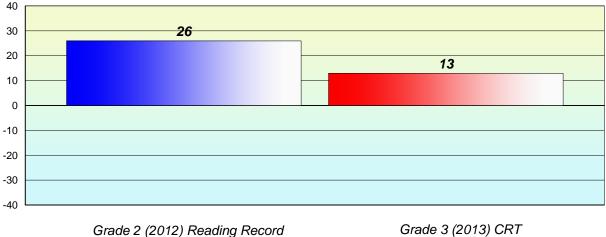

## Longitudinal **Cohort of students** Difference from Provincial Mean 2012 - 2013

**CRT School Results** 

English Language Arts

2013

Grade 2 (2012) Reading Record

Grade 3 (2013) CRT

% of students at Grade Level = 74%