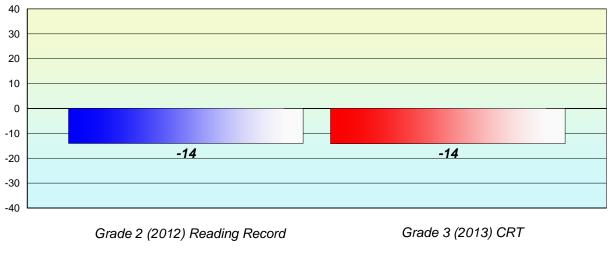

## Longitudinal **Cohort of students** Difference from Provincial Mean 2012 - 2013

**CRT School Results** 

English Language Arts

2013

Grade 2 (2012) Reading Record

Grade 3 (2013) CRT

% of students at Grade Level = 74%