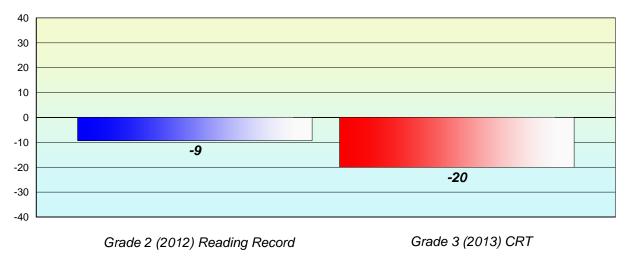

#133 - Memorial Academy, Botwood

Grades: K-6

## Longitudinal Cohort of students Difference from Provincial Mean 2012 - 2013

**CRT School Results** 

English Language Arts

2013

% of students at Grade Level = 74%

#138 - Victoria Academy, Gaultois

Grades: K,2-6,8-11