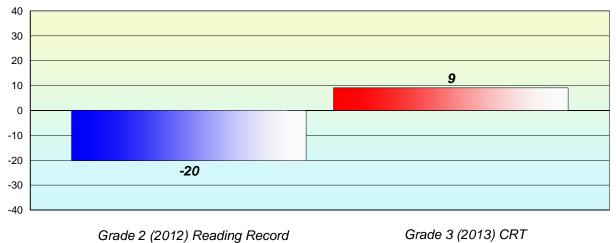

#133 - Memorial Academy, Botwood

Grades: K-6

## Longitudinal Cohort of students Difference from Provincial Mean 2012 - 2013

**CRT School Results** 

English Language Arts

2013

% of students at Grade Level = 74%

#138 - Victoria Academy, Gaultois

Grades: K,2-6,8-11