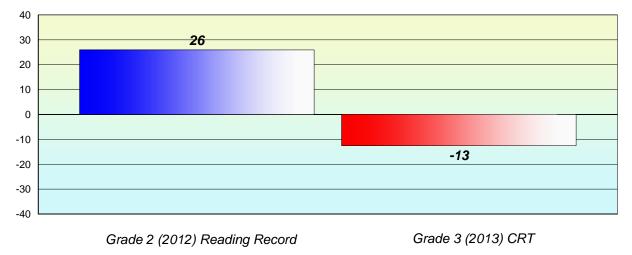

## Longitudinal Cohort of students Difference from Provincial Mean 2012 - 2013

**CRT School Results** 

English Language Arts

2013

Grade 2 (2012) Reading Record

Grade 3 (2013) CRT

% of students at Grade Level = 74%