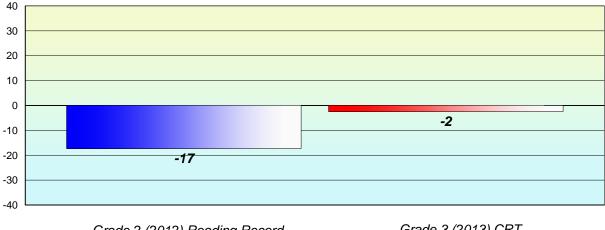

#125 - Copper Ridge Academy, Baie Verte

Grades: K-12

## Longitudinal **Cohort of students** Difference from Provincial Mean 2012 - 2013

**CRT School Results** 

English Language Arts

2013

Grade 2 (2012) Reading Record

Grade 3 (2013) CRT

% of students at Grade Level = 74%