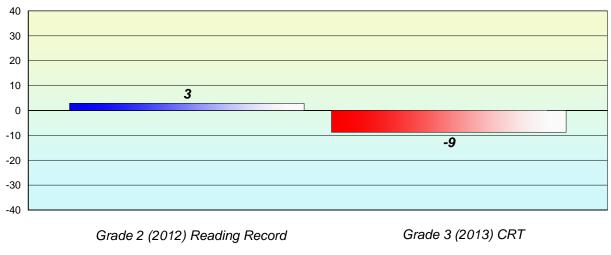

#133 - Memorial Academy, Botwood

Grades: K-6

## Longitudinal Cohort of students Difference from Provincial Mean 2012 - 2013

**CRT School Results** 

English Language Arts

2013

% of students at Grade Level = 74%

#138 - Victoria Academy, Gaultois

Grades: K,2-6,8-11