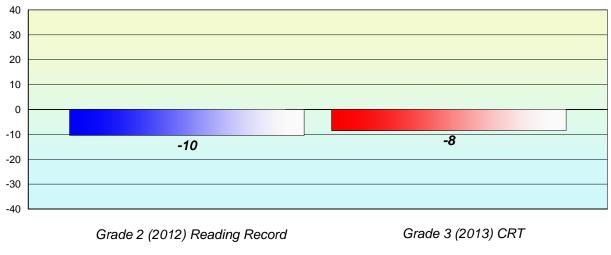

## Longitudinal **Cohort of students** Difference from Provincial Mean 2012 - 2013

**CRT School Results** 

English Language Arts

2013

Grade 2 (2012) Reading Record

Grade 3 (2013) CRT

% of students at Grade Level = 74%