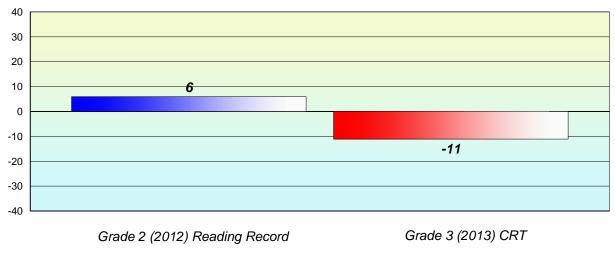

## Longitudinal Cohort of students Difference from Provincial Mean 2012 - 2013

**CRT School Results** 

English Language Arts

2013

% of students at Grade Level = 74%

#138 - Victoria Academy, Gaultois

Grades: K,2-6,8-11

## Longitudinal Cohort of students Difference from Provincial Mean 2012 - 2013

**CRT School Results** 

English Language Arts

2013

# Reading

School data with 5 or fewer students withheld for reasons of confidentiality.

Grade 2 (2012) Reading Record

Grade 3 (2013) CRT

% of students at Grade Level = 74%

#142 - Woodland Primary, Grand Falls-Windsor