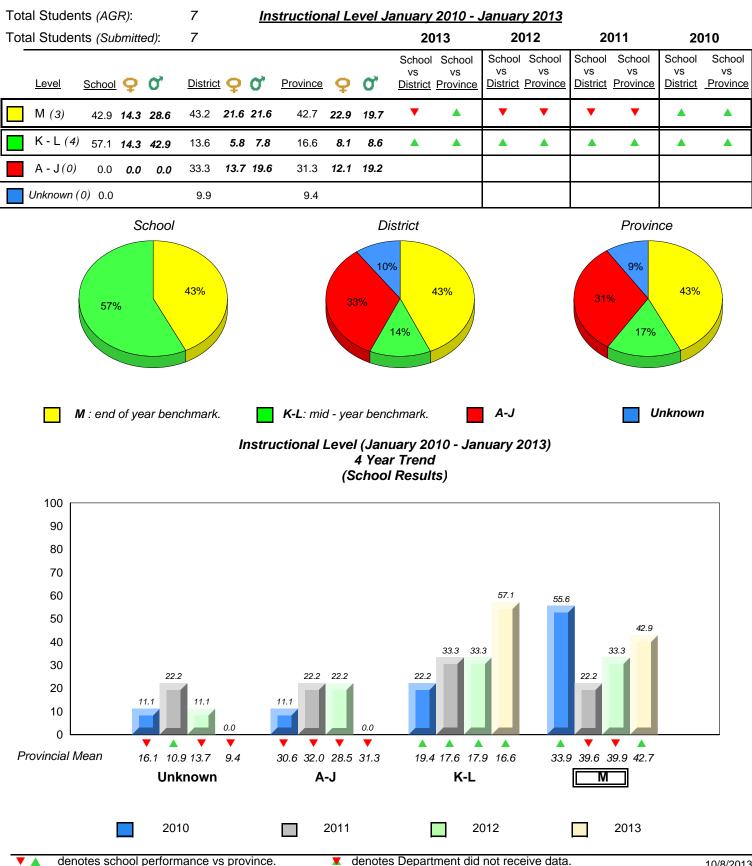

2010

16.1 10.9 13.7

Unknown

9.4

30.6 32.0 28.5 31.3

A-J

2011

19.4 17.6 17.9 16.6

K-L

denotes Department did not receive data.

2012

Provincial Mean

Source: Division of Evaluation and Research, Department of Education

33.9 39.6 39.9 42.7

Μ

2013