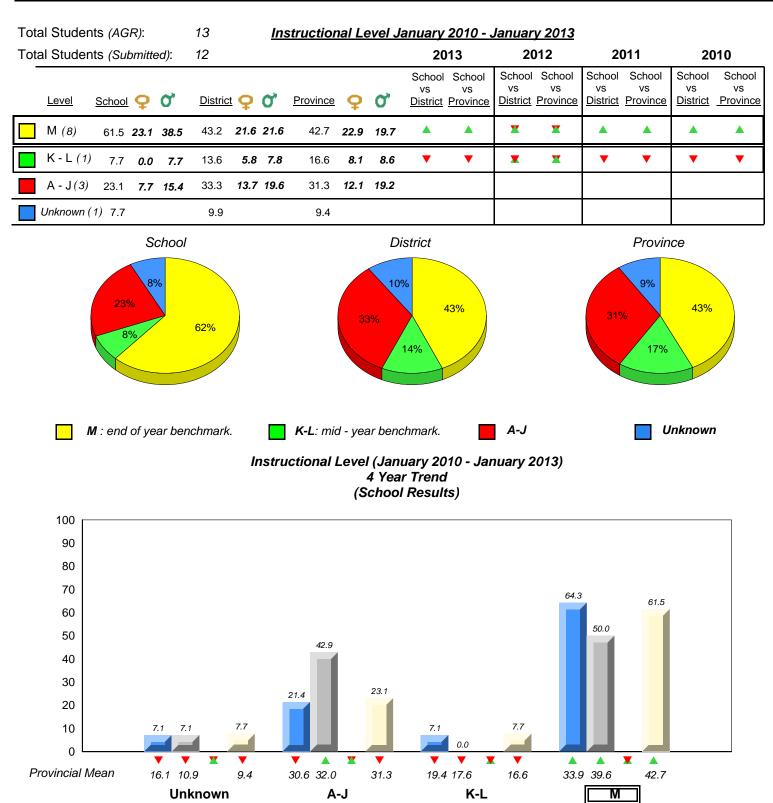

-6



▼ ▲ denotes school performance vs province.
 X denotes Department did not receive data.

16.1 10.9 13.7

2010

Unknown

9.4

Provincial Mean

Source: Division of Evaluation and Research, Department of Education

30.6 32.0 28.5 31.3

A-J

2011

19.4 17.6 17.9 16.6 **K-L** 

2012

2013

33.9 39.6 39.9 42.7

Μ



District 3 - Nova Central

#151 - John Watkins Academy, Hermitage

Grades: K-12



denotes school performance vs province. All percentages are based on AGR number for the above data.

Source: Division of Evaluation and Research, Department of Education

denotes Department did not receive data.

10/8/2013 8:33:36PM 59



District 3 - Nova Central

#152 - Valmont Academy, King's Point

Grades: K-12





District 3 - Nova Central

#154 - Hillside Elementary, La Scie

Grades: K-6



2011

denotes school performance vs province.
 All percentages are based on AGR number for the above data.
 Source: Division of Evaluation and Research, Department of Education

2010

denotes Department did not receive data.

2012

10/8/2013 8:33:36PM

2013



District 3 - Nova Central

#155 - Leading Tickles Primary, Leading Tickles

Grades: K-3



All percentages are based on AGR number for the above data. Source: Division of Evaluation and Research, Department of Education



District 3 - Nova Central

#158 - MSB Regional Academy, Middle Arm

Grades: K-12



denotes school performance vs province.
 All percentages are based on AGR number for the above data.
 Source: Division of Evaluation and Research, Department of Education



District 3 - Nova Central

#160 - Bayview Primary, Nippe