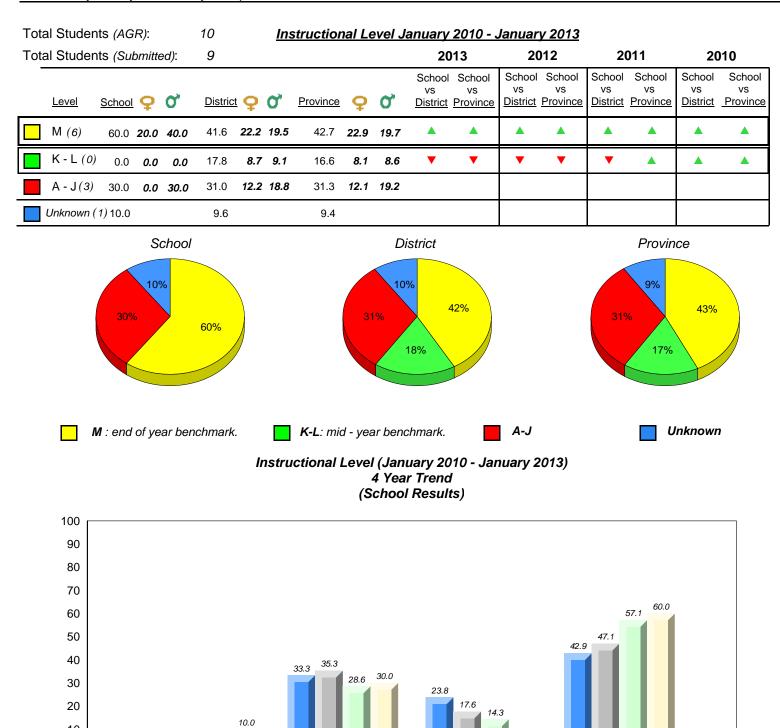

don Elementary, Musgravetown

Grades: K-6



A-J

2011

K-L

denotes Department did not receive data.

2012

Μ

2013

denotes school performance vs province.

2010

Unknown



District 4 - Eastern

#240 - Bishop White School, Port Rexton

Grades: K-12





District 4 - Eastern

#243 - Riverside Elementary, Shoal Harbour

Grades: K-6



2011

denotes school performance vs province.
 All percentages are based on AGR number for the above data.
 Source: Division of Evaluation and Research, Department of Education

2010

2012

10/8/2013 8:33:36PM 98

2013



#254 - Davis Elementary, Carbonear

Grades: K-5



▼ ▲ denotes school performance vs province.
 X
 All percentages are based on AGR number for the above data.



District 4 - Eastern

#258 - Holy Family Elementary, Chapel Arm

Grades: K-6



0.0

2013

33.9 39.6 39.9 42.7

Μ

30.6 32.0 28.5 31.3

A-J

2011

Δ

19.4 17.6 17.9 16.6

K-L

denotes Department did not receive data.

2012

▼ ▲ denotes school performance vs province.
 ▼ ▲ All percentages are based on AGR number for the above data.

2010

0.0

0.0

16.1 10.9 13.7

Unknown

0.0

9.4

10

0

Provincial Mean



District 4 - Eastern

#259 - Coley's Point Primary, Coley's Point

Grades: K-3



2011

denotes school performance vs province. All percentages are based on AGR number for the above data. Source: Division of Evaluation and Research, Department of Education

2010

denotes Department did not receive data.

2012

10/8/2013 8:33:36PM 101

2013



District 4 - Eastern

#260 - Immaculate Conception Elementary, Colliers

Grades: K-6



0 Provincial Mean 9.4 30.6 32.0 28