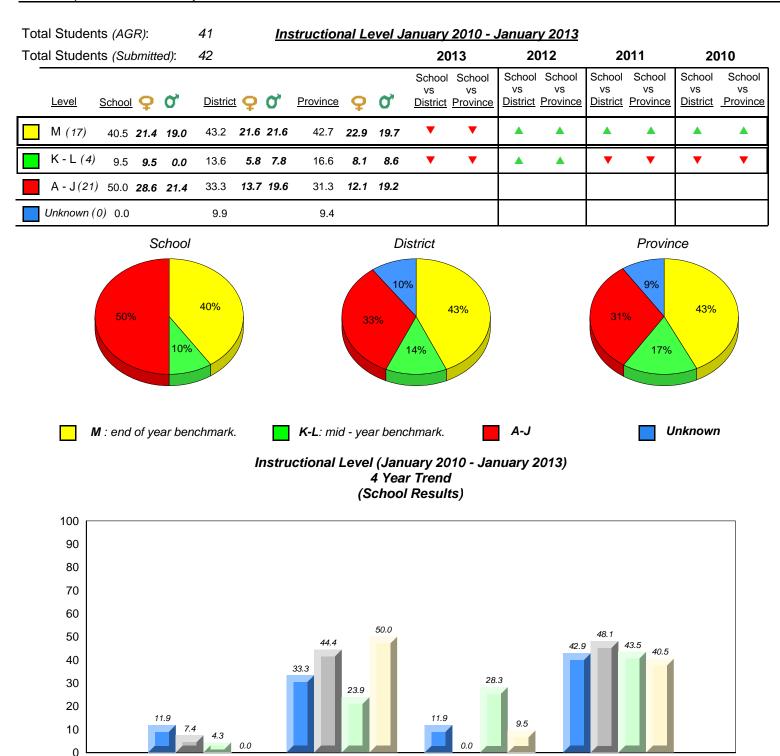

2010

16.1 10.9 13.7

Unknown

9.4

30.6 32.0 28.5 31.3

A-J

2011

19.4 17.6 17.9 16.6

K-L

denotes Department did not receive data.

2012

Provincial Mean

Source: Division of Evaluation and Research, Department of Education

33.9 39.6 39.9 42.7

Μ

2013