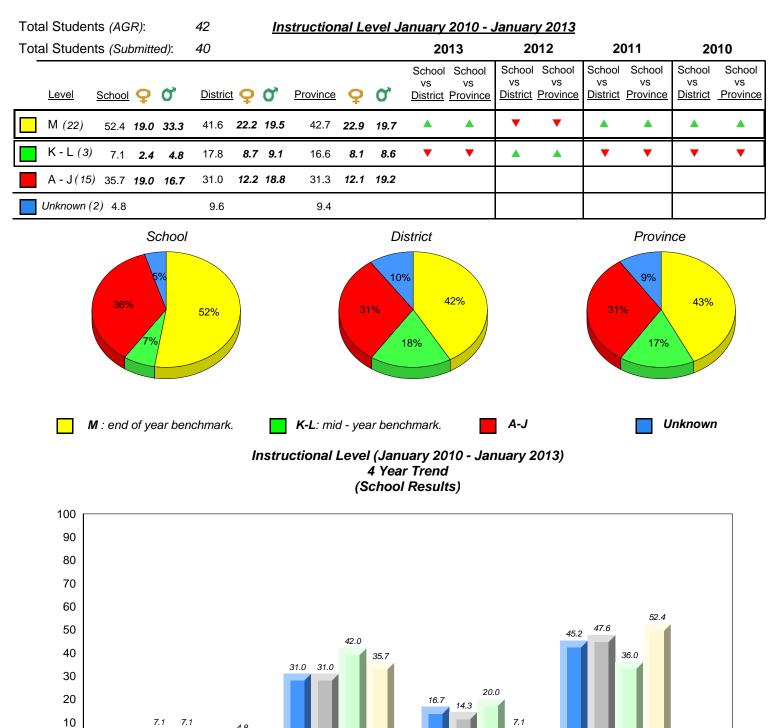

province. All percentages are based on AGR number for the above data. Source: Division of Evaluation and Research, Department of Education

2010

denotes Department did not receive data.

2012

10/8/2013 8:33:36PM

2013



District 3 - Nova Central

#426 - Hillview Academy, Norris Arm

Grades: K-9



denotes school performance vs province. All percentages are based on AGR number for the above data.

denotes Department did not receive data.

| · ·      |          |
|----------|----------|
| New      | oundland |
| Låbrador |          |

#213 - Lake Academy, Fortune

Grades: K-7



denotes school performance vs province. All percentages are based on AGR number for the above data.



#218 - St. Joseph's Academy, Lamaline

Grades: K-12





#220 - Sacred Heart Academy, Marystown

Grades: K-7



4.8 .0 0 Provincial Mean 16.1 10.9 13.7 9.4 30.6 32.0 28.5 31.3 33.9 39.6 39.9 42.7 19.4 17.6 17.9 16.6 K-L Unknown A-J Μ 2010 2011 2012 2013 denotes Department did not receive data.

denotes school performance vs province. All percentages are based on AGR number for the above data.



District 4 - Eastern

10

0

Provincial Mean

#224 - Donald C. Jamieson Academy, Burin Bay Arm

Grades: K-7



8.9

K-L

3.4

17.9 16.6

2012

**7**7

77

Μ

39.9 42.7

2013

denotes school performance vs province.
 All percentages are based on AGR number for the above data.
 Source: Division of Evaluation and Research, Department of Education

4.4

13.7

Unknown

YY

**y** 1

2010

0.0

9.4

77

77

A-J

2011

▲

28.5 31.3



#228 - St. Lawrence Academy, St. Lawrence

Grades: K-12



denotes school perfor