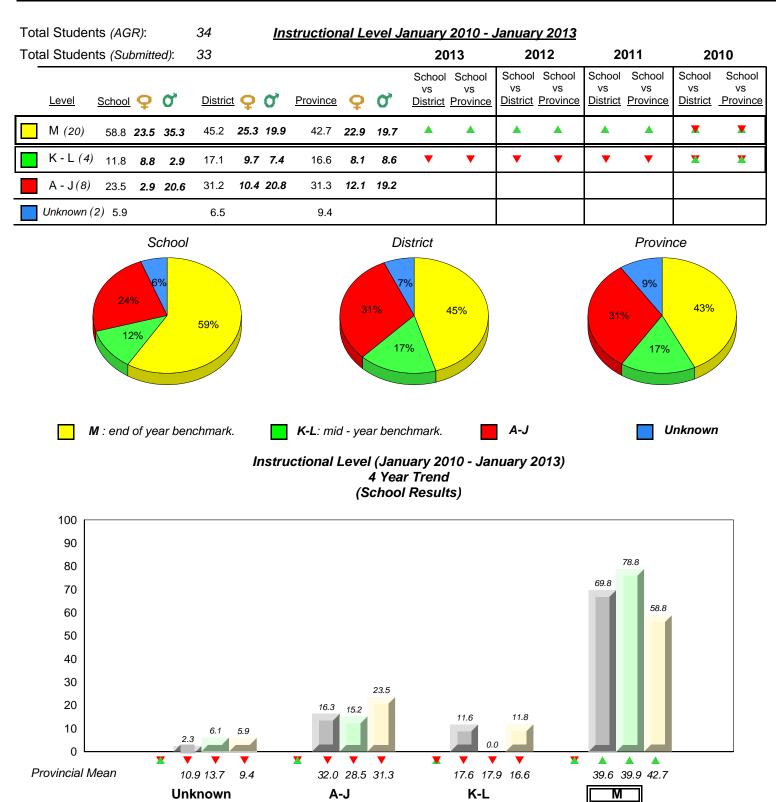

2010

16.1 10.9 13.7

Unknown

9.4

30.6 32.0 28.5 31.3

A-J

2011

19.4 17.6 17.9 16.6

K-L

denotes Department did not receive data.

2012

Provincial Mean

Source: Division of Evaluation and Research, Department of Education

33.9 39.6 39.9 42.7

Μ

2013