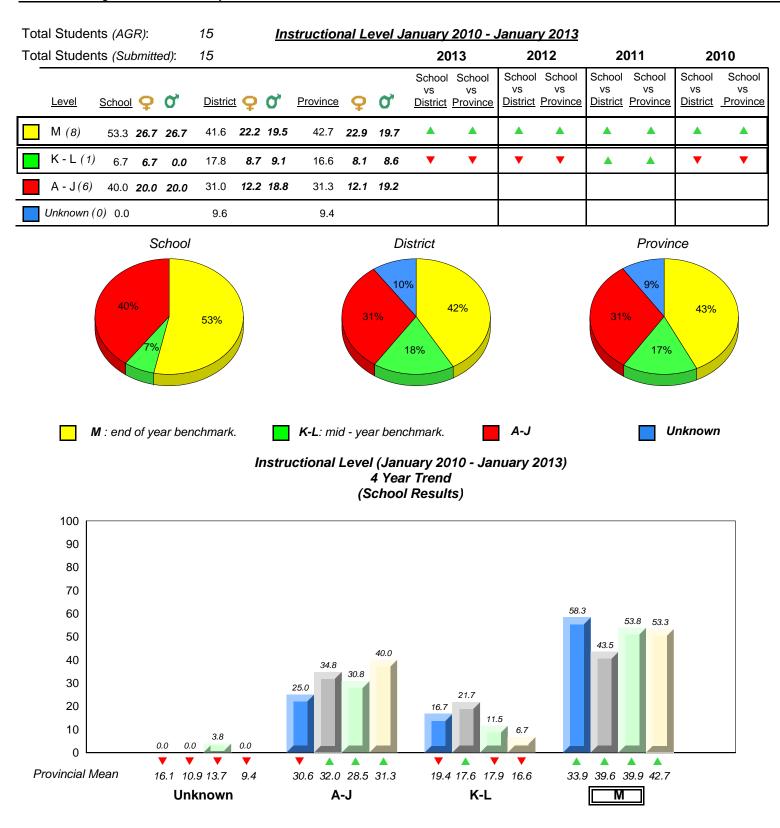

2010

16.1 10.9 13.7

Unknown

9.4

30.6 32.0 28.5 31.3

A-J

2011

19.4 17.6 17.9 16.6

K-L

denotes Department did not receive data.

2012

Provincial Mean

Source: Division of Evaluation and Research, Department of Education

33.9 39.6 39.9 42.7

Μ

2013

19.4 17.6 17.9 16.6

K-L

30.6 32.0 28.5 31.3

A-J

0.0

0.0

33.9 39.6 39.9 42.7

Μ

2013

 2010 2011 2012 ✓ ▲ denotes school performance vs province. ✓ denotes Department did not receive data. All percentages are based on AGR number for the above data.

All percentages are based on AGR number for the above data. Source: Division of Evaluation and Research, Department of Education

16.1 10.9 13.7

Unknown

9.4

0.0

0

Provincial Mean

District 2 - Western

#097 - St. James' Elementary, Channel-Port Aux Basques