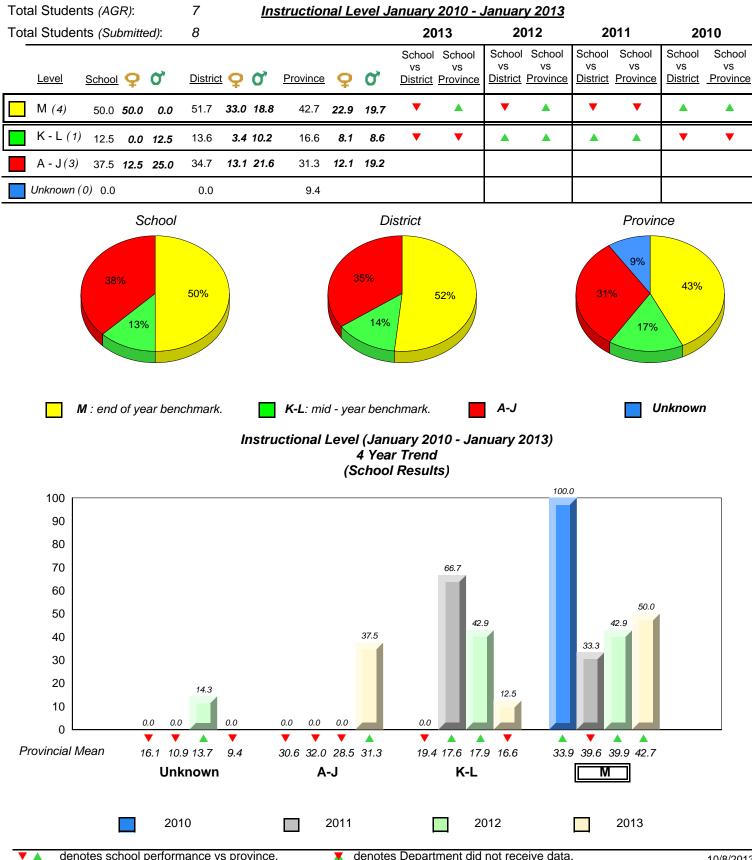

19.4 17.6 17.9 16.6

K-L

30.6 32.0 28.5 31.3

A-J

0.0

0.0

33.9 39.6 39.9 42.7

Μ

2013

 2010 2011 2012 ✓ ▲ denotes school performance vs province. ✓ denotes Department did not receive data. All percentages are based on AGR number for the above data.

All percentages are based on AGR number for the above data. Source: Division of Evaluation and Research, Department of Education

16.1 10.9 13.7

Unknown

9.4

0.0

0

Provincial Mean

District 2 - Western

#097 - St. James' Elementary, Channel-Port Aux Basques