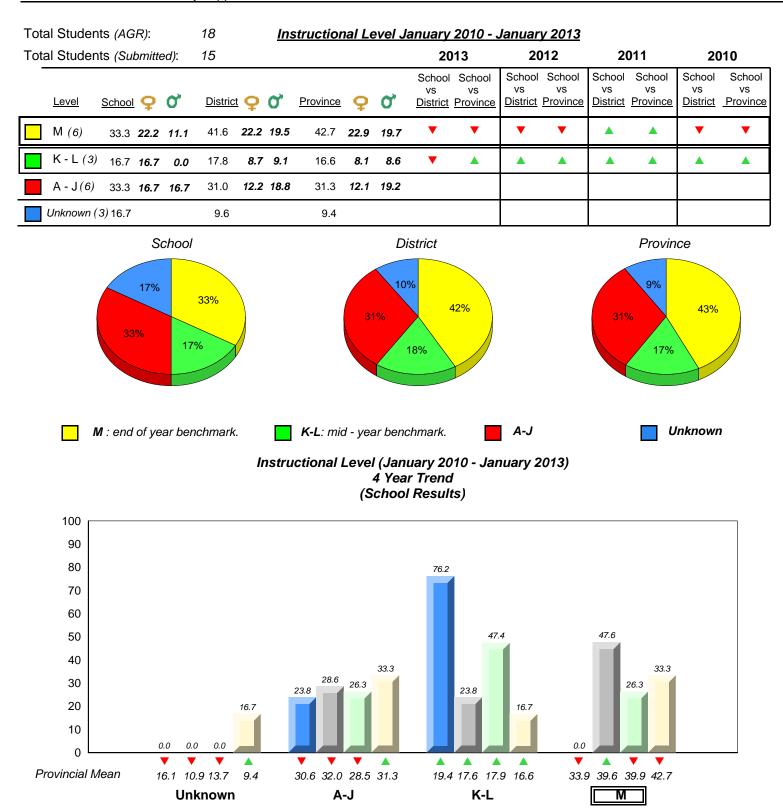

2010

16.1 10.9 13.7

Unknown

9.4

30.6 32.0 28.5 31.3

A-J

2011

19.4 17.6 17.9 16.6

K-L

denotes Department did not receive data.

2012

Provincial Mean

Source: Division of Evaluation and Research, Department of Education

33.9 39.6 39.9 42.7

Μ

2013

19.4 17.6 17.9 16.6

K-L

30.6 32.0 28.5 31.3

A-J

0.0

0.0

33.9 39.6 39.9 42.7

Μ

2013

 2010 2011 2012 ✓ ▲ denotes school performance vs province. ✓ denotes Department did not receive data. All percentages are based on AGR number for the above data.

All percentages are based on AGR number for the above data. Source: Division of Evaluation and Research, Department of Education

16.1 10.9 13.7

Unknown

9.4

0.0

0

Provincial Mean

District 2 - Western

#097 - St. James' Elementary, Channel-Port Aux Basques