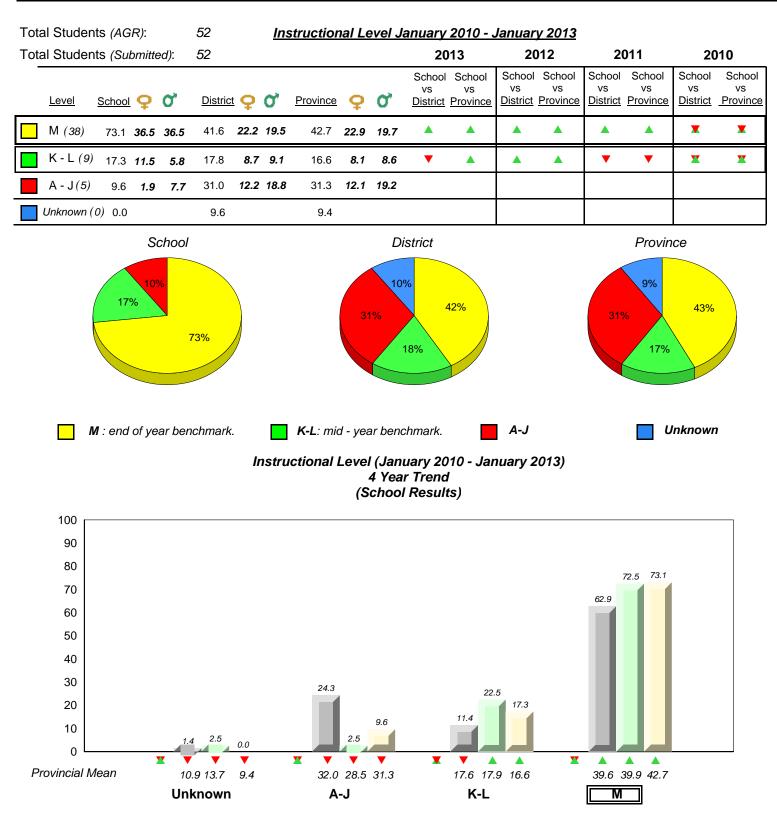

0 0 Δ Provincial Mean 16.1 10.9 13.7 30.6 32.0 28.5 31.3 9.4 19.4 17.6 17.9 16.6 33.9 39.6 39.9 42.7 Unknown A-J K-L Μ 2010 2011 2012 2013 denotes school performance vs province. denotes Department did not receive data. All percentages are based on AGR number for the above data.

26.5

18.5

19.7

176

Source: Division of Evaluation and Research, Department of Education



District 4 - Eastern

#339 - Holy Cross Elementary, St. John's

Grades: K-6



2011

denotes school performance vs province.
 All percentages are based on AGR number for the above data.
 Source: Division of Evaluation and Research, Department of Education

2010

denotes Department did not receive data.

2012

10/8/2013 8:33:36PM 128



District 4 - Eastern

#345 - Mary Queen of Peace Elementary, St. John's

Grades: K-6



2011

2012

denotes Department did not receive data.

denotes school performance vs province.
 All percentages are based on AGR number for the above data.
 Source: Division of Evaluation and Research, Department of Education

2010



District 4 - Eastern

#348 - Roncalli Elementary, St. John's

Grades: K-6



Δ

Δ

19.4 17.6 17.9 16.6

K-L

denotes Department did not receive data.

2012

▼ ▲ denotes school performance vs province.
 X
 All percentages are based on AGR number for the above data.

2010

16.1 10.9 13.7

Unknown

9.4

30.6 32.0 28.5 31.3

A-J

2011

Provincial Mean

Source: Division of Evaluation and Research, Department of Education

**A A** 

2013

33.9 39.6 39.9 42.7

Μ



District 4 - Eastern

#349 - St. Andrew's Elementary, St. John's

Grades: K-6



30.6 32.0 28.5 31.3