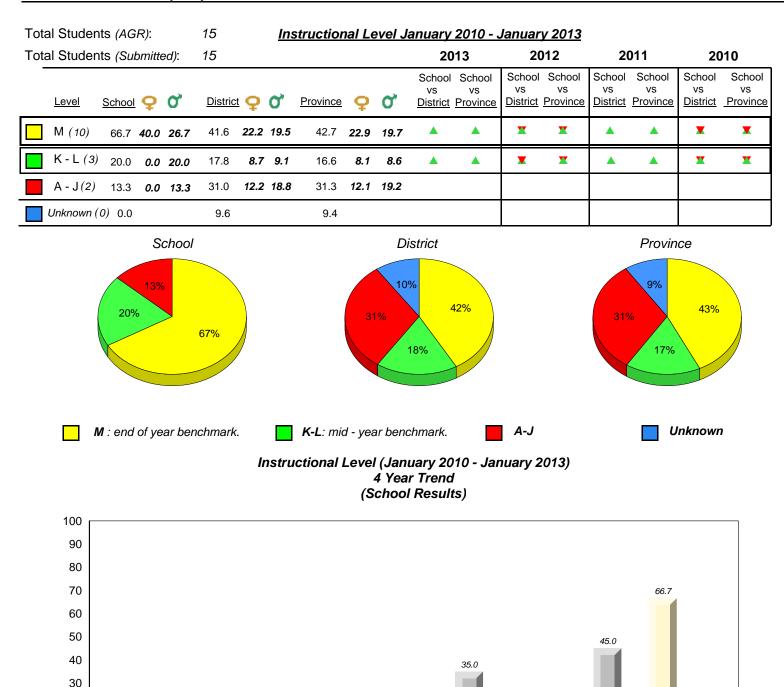

arch, Department of Education



#371 - Upper Gullies Elementary, Conception Bay South (Upper Gullies)

Grades: K-6



denotes school performance vs province. All percentages are based on AGR number for the above data. Source: Division of Evaluation and Research, Department of Education

2010

5.2

16.1 10.9 13.7

Unknown

0.0

0.0

9.4

30.6 32.0 28.5 31.3

A-J

2011

3.3

20 10

0

Provincial Mean

denotes Department did not receive data.

2012

Δ

19.4 17.6 17.9 16.6

K-L

2013

33.9 39.6 39.9 42.7

Μ

10/8/2013 8:33:36PM 139



District 4 - Eastern

#427 - Holy Name of Mary Academy, Lawn

Grades: K-12





District 4 - Eastern

#430 - St. Mark's School, King's Cove

Grades: K-12





District 4 - Eastern

20

10

0

Provincial Mean

#433 - Tricon Elementary, Bay de Verde

Grades: K-6





X

0.0

9.4

0.0

10.9

Unknown

X

20.0

32.0

A-J

13.3

31.3

Δ

17.6

K-L

V

yy

20.0

16.6

X

🔺 🛛 🗶

39.6

Μ

2013

42.7

10/8/2013 8:33:36PM 142



District 4 - Eastern

#435 - St. Anne's Academy, Dunville

Grades: K-6



denotes school performance vs province. All percentages are based on AGR number for the above data. Source: Division of Evaluation and Research, Department of Education

denotes Department did not receive data.

10/8/2013 8:33:36PM 143



District 4 - Eastern

#442 - Persalvic Elementary, Victoria

Grades: K-9



2011

denotes school performance vs province.
 All percentages are based on AGR number for the above data.
 Source: Division of Evaluation and Research, Department of Education

2010

2012



District 4 - Eastern

#444 - Cabot Academy, Western Bay

Gr