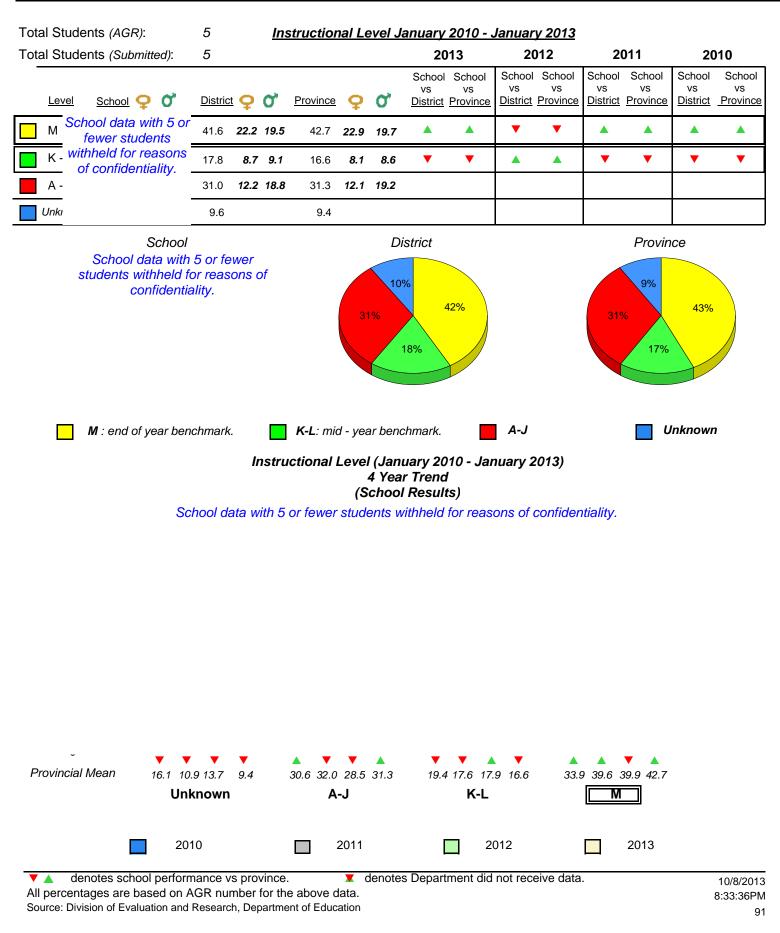

2010

16.1 10.9 13.7

Unknown

9.4

30.6 32.0 28.5 31.3

A-J

2011

19.4 17.6 17.9 16.6

K-L

denotes Department did not receive data.

2012

Provincial Mean

Source: Division of Evaluation and Research, Department of Education

33.9 39.6 39.9 42.7

Μ

2013