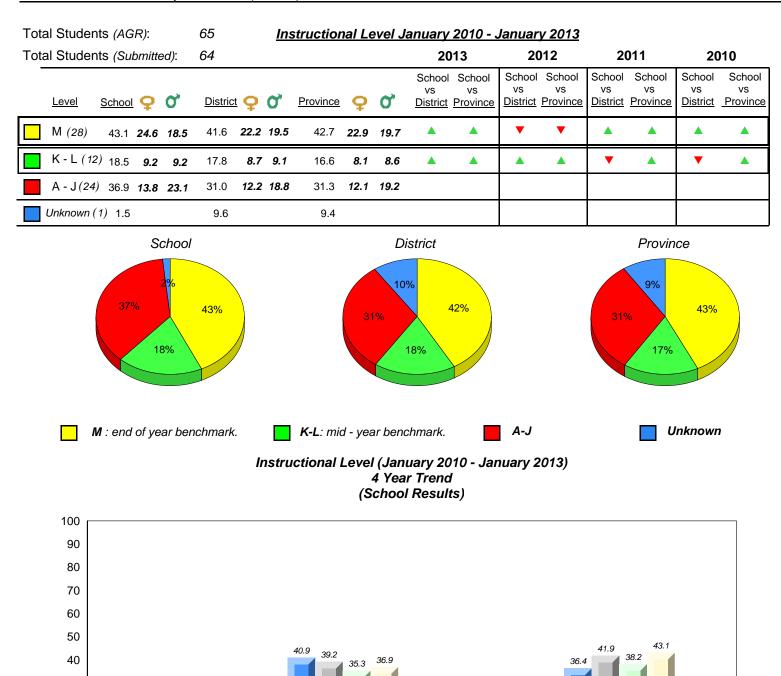

4.8

0.0

16.1 10.9 13.7

2010

Unknown

3.2

0.0

9.4

30.6 32.0 28.5 31.3

A-J

2011

10

0

Provincial Mean

denotes Department did not receive data.

2012

19.4 17.6 17.9 16.6

K-L

33.9 39.6 39.9 42.7

Μ

2013

10/8/2013 8:33:36PM 43

District 2 - Western

#123 - St. Michael's Elementary, Stephenville Crossing