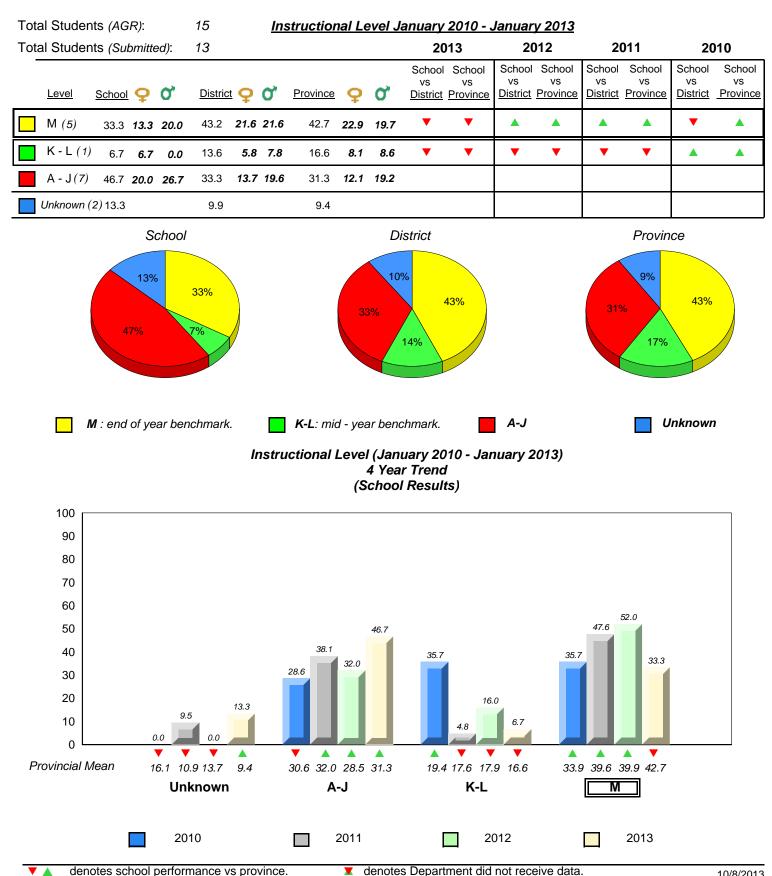

2010

16.1 10.9 13.7

Unknown

9.4

30.6 32.0 28.5 31.3

A-J

2011

19.4 17.6 17.9 16.6

K-L

denotes Department did not receive data.

2012

Provincial Mean

Source: Division of Evaluation and Research, Department of Education

33.9 39.6 39.9 42.7

Μ

2013