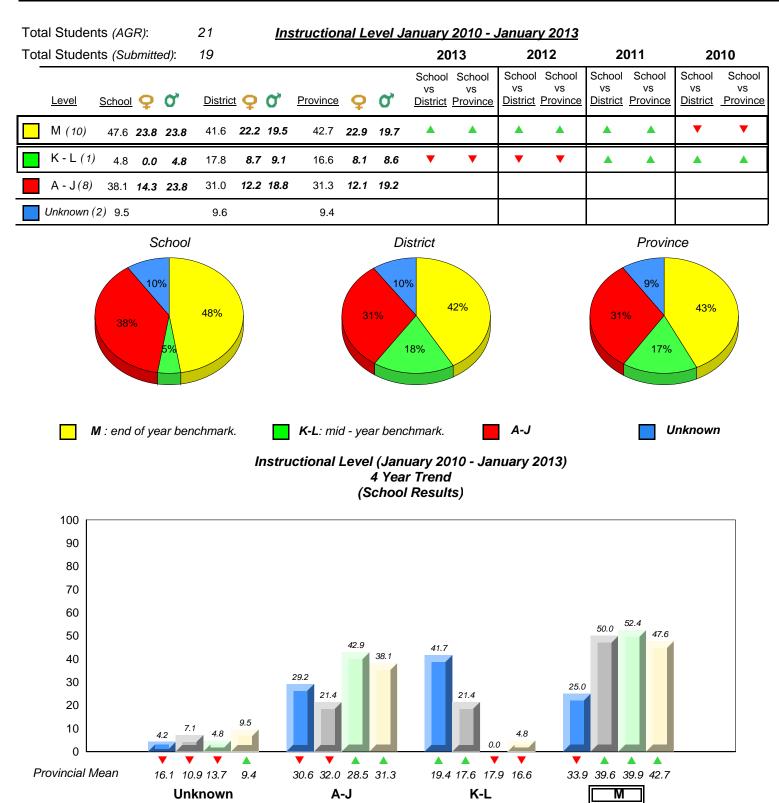

33:36PM 125



District 4 - Eastern

#334 - Larkhall Academy, St. John's

Grades: K-6

236

20.0





238

All percentages are based on AGR number for the above data. Source: Division of Evaluation and Research, Department of Education



District 4 - Eastern

30

#337 - Goulds Elementary, St. John's (Goulds)

Grades: K-6



20 10 3.0 1.5 1.4 0.0 0 Δ Provincial Mean 16.1 10.9 13.7 30.6 32.0 28.5 31.3 9.4 19.4 17.6 17.9 16.6 33.9 39.6 39.9 42.7 Unknown A-J K-L Μ 2010 2011 2012 2013 denotes school performance vs province. denotes Department did not receive data. All percentages are based on AGR number for the above data.

26.5

18.5

19.7

176

Source: Division of Evaluation and Research, Department of Education



District 4 - Eastern

#339 - Holy Cross Elementary, St. John's

Grades: K-6



2011

denotes school performance vs province.
 All percentages are based on AGR number for the above data.
 Source: Division of Evaluation and Research, Department of Education

2010

denotes Department did not receive data.

2012

10/8/2013 8:33:36PM 128



District 4 - Eastern

#345 - Mary Queen of Peace Elementary, St. John's

Grades: K-6



2011

2012

denotes Department did not receive data.

denotes school performance vs province.
 All percentages are based on AGR number for the above data.
 Source: Division of Evaluation and Research, Department of Education

2010



District 4 - Eastern

#348 - Roncalli Elementary, St. John's

Grades: K-6



Δ

Δ

19.4 17.6 17.9 16.6

K-L

denotes Department did not receive data.

2012

▼ ▲ denotes school performance vs province.
 X
 All percenta