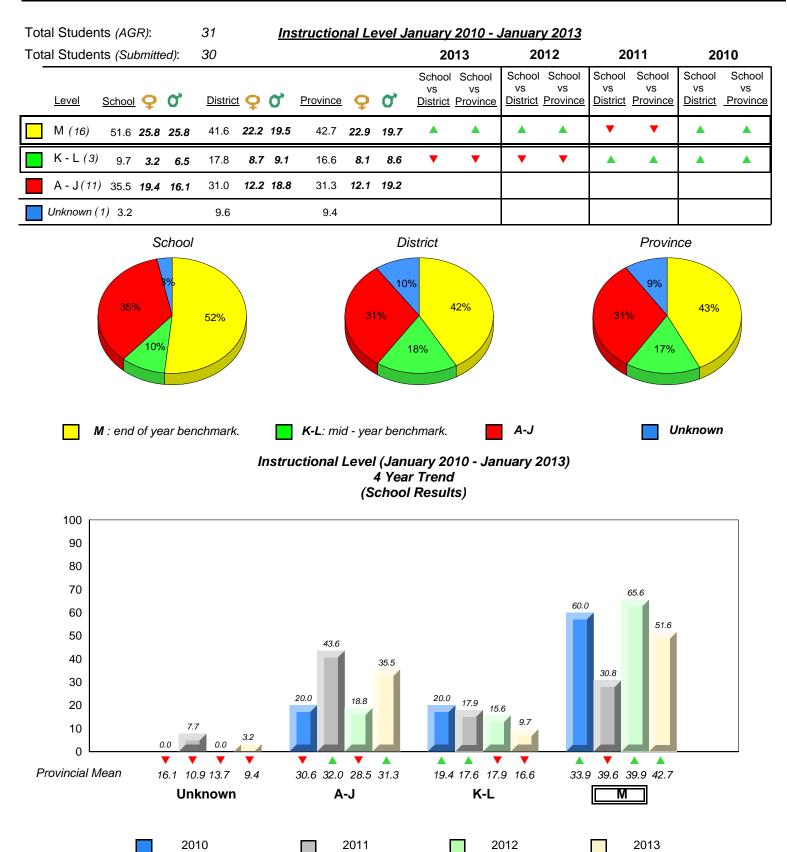

2010

16.1 10.9 13.7

Unknown

9.4

30.6 32.0 28.5 31.3

A-J

2011

19.4 17.6 17.9 16.6

K-L

denotes Department did not receive data.

2012

Provincial Mean

Source: Division of Evaluation and Research, Department of Education

33.9 39.6 39.9 42.7

Μ

2013