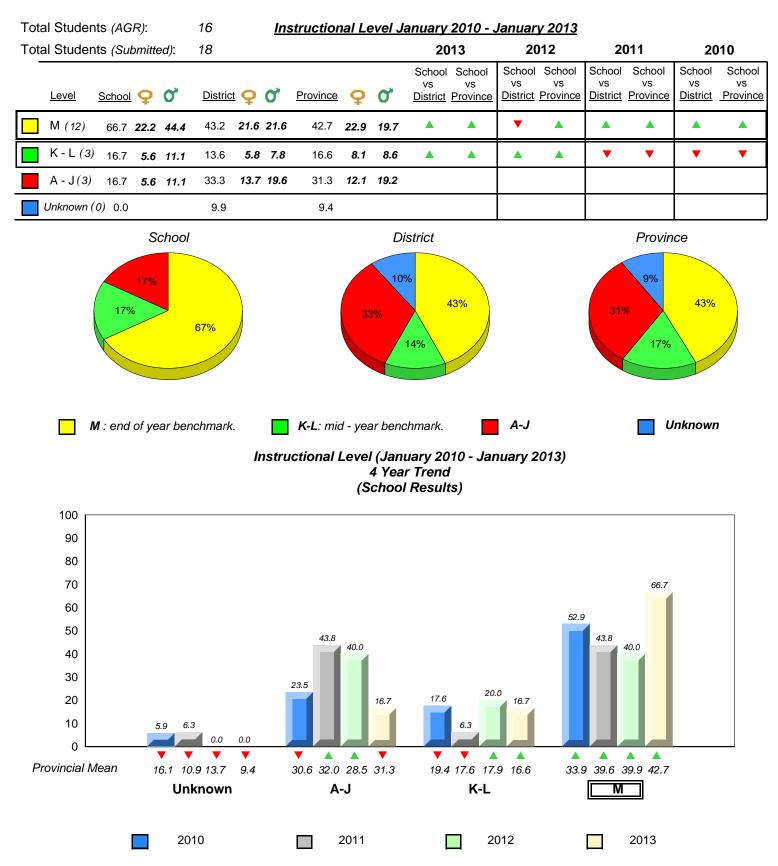

2010

16.1 10.9 13.7

Unknown

9.4

30.6 32.0 28.5 31.3

A-J

2011

19.4 17.6 17.9 16.6

K-L

denotes Department did not receive data.

2012

Provincial Mean

Source: Division of Evaluation and Research, Department of Education

33.9 39.6 39.9 42.7

Μ

2013

19.4 17.6 17.9 16.6

K-L

30.6 32.0 28.5 31.3

A-J

0.0

0.0

33.9 39.6 39.9 42.7

Μ

2013

 2010 2011 2012 ✓ ▲ denotes school performance vs province. ✓ denotes Department did not receive data. All percentages are based on AGR number for the above data.

All percentages are based on AGR number for the above data. Source: Division of Evaluation and Research, Department of Education

16.1 10.9 13.7

Unknown

9.4

0.0

0

Provincial Mean

District 2 - Western

#097 - St. James' Elementary, Channel-Port Aux Basques