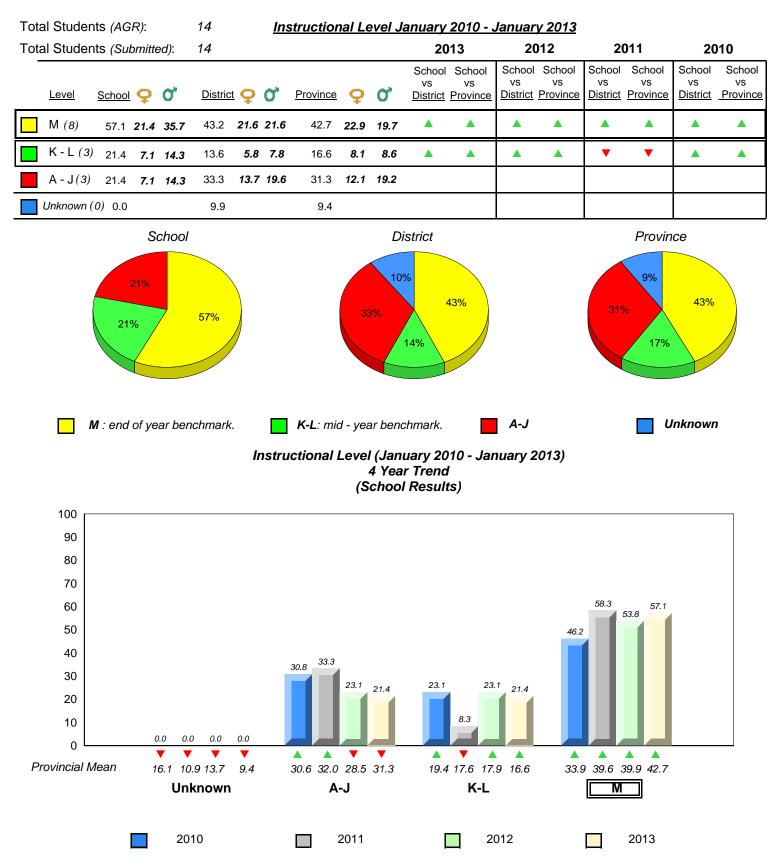

2010

16.1 10.9 13.7

Unknown

9.4

30.6 32.0 28.5 31.3

A-J

2011

19.4 17.6 17.9 16.6

K-L

denotes Department did not receive data.

2012

Provincial Mean

Source: Division of Evaluation and Research, Department of Education

33.9 39.6 39.9 42.7

Μ

2013