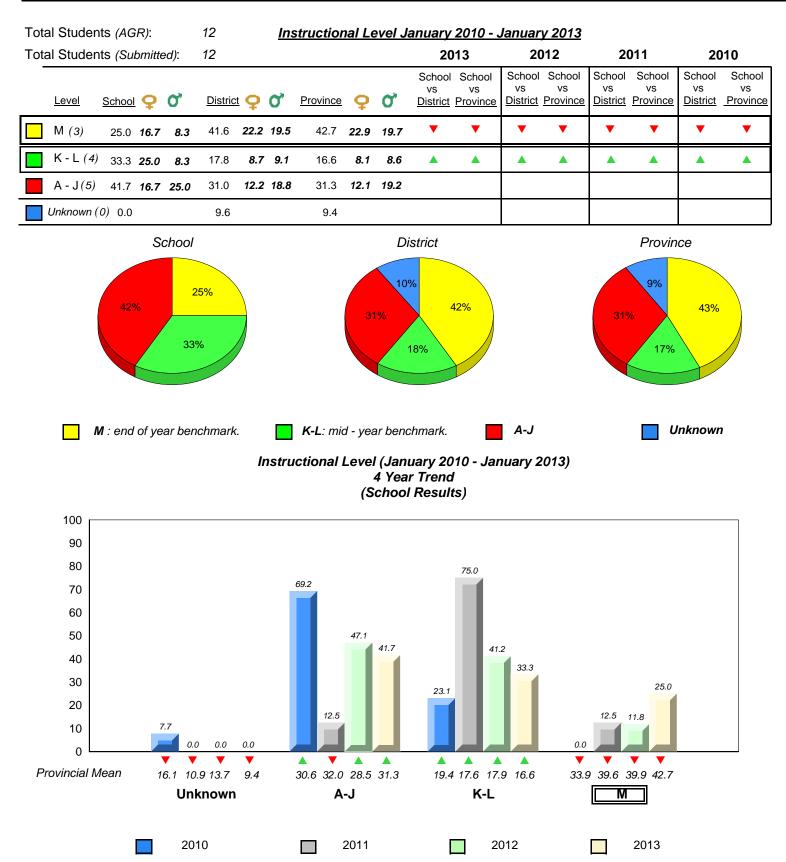

9.4

0.0

10.9

Unknown

X

20.0

32.0

A-J

13.3

31.3

Δ

17.6

K-L

V

yy

20.0

16.6

X

🔺 🛛 🗶

39.6

Μ

2013

42.7

10/8/2013 8:33:36PM 142



District 4 - Eastern

#435 - St. Anne's Academy, Dunville

Grades: K-6



denotes school performance vs province. All percentages are based on AGR number for the above data. Source: Division of Evaluation and Research, Department of Education

denotes Department did not receive data.

10/8/2013 8:33:36PM 143



District 4 - Eastern

#442 - Persalvic Elementary, Victoria

Grades: K-9



2011

denotes school performance vs province.
 All percentages are based on AGR number for the above data.
 Source: Division of Evaluation and Research, Department of Education

2010

2012



District 4 - Eastern

#444 - Cabot Academy, Western Bay

Grades: K-6



denotes Department did not receive data.

denotes school performance vs province. All percentages are based on AGR number for the above data.

Source: Division of Evaluation and Research, Department of Education



District 4 - Eastern

#447 - Baltimore School Complex, Ferryland

Grades: K-12



2011

denotes school performance vs province. All percentages are based on AGR number for the above data. Source: Division of Evaluation and Research, Department of Education

2010

denotes Department did not receive data.

2012

10/8/2013 8:33:36PM 146



District 4 - Eastern

#468 - Hazelwood Elementary, St. John's

Grades: K-6





All percentages are based on AGR number for the above data.

Source: Division of Evaluation and Research, Department of Education



District 4 - Eastern

#473 - Ca