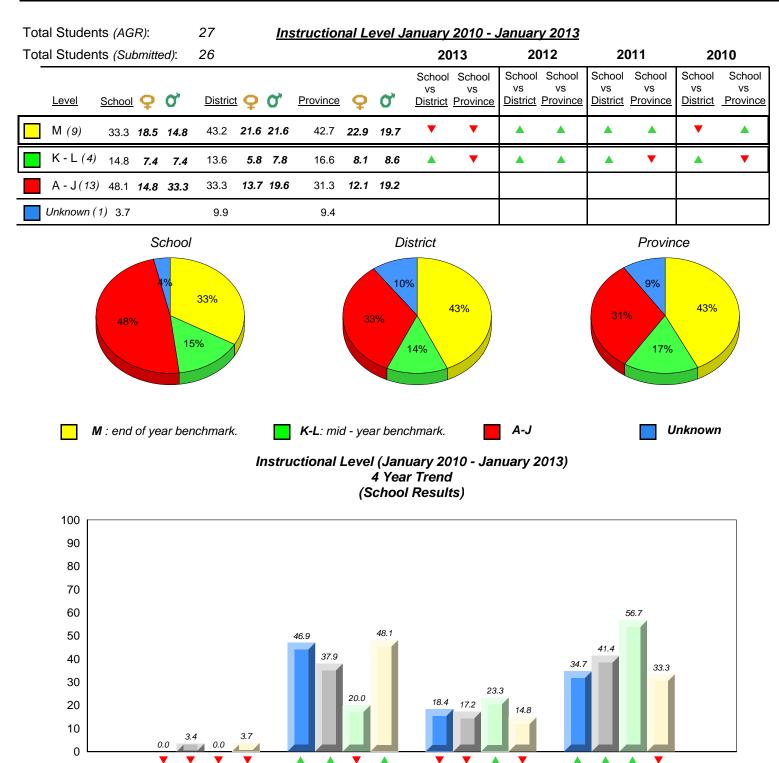

2010

16.1 10.9 13.7

Unknown

9.4

30.6 32.0 28.5 31.3

A-J

2011

19.4 17.6 17.9 16.6

K-L

denotes Department did not receive data.

2012

Provincial Mean

Source: Division of Evaluation and Research, Department of Education

33.9 39.6 39.9 42.7

Μ

2013

19.4 17.6 17.9 16.6

K-L

30.6 32.0 28.5 31.3

A-J

0.0

0.0

33.9 39.6 39.9 42.7

Μ

2013

 2010 2011 2012 ✓ ▲ denotes school performance vs province. ✓ denotes Department did not receive data. All percentages are based on AGR number for the above data.

All percentages are based on AGR number for the above data. Source: Division of Evaluation and Research, Department of Education

16.1 10.9 13.7

Unknown

9.4

0.0

0

Provincial Mean

District 2 - Western

#097 - St. James' Elementary, Channel-Port Aux Basques