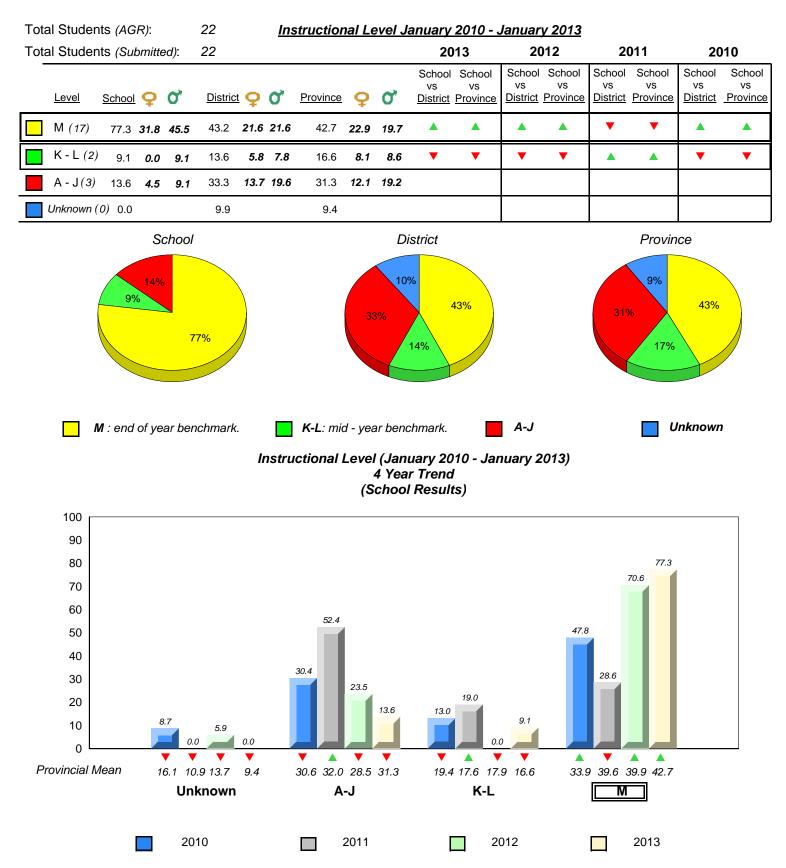

2010

16.1 10.9 13.7

Unknown

9.4

30.6 32.0 28.5 31.3

A-J

2011

19.4 17.6 17.9 16.6

K-L

denotes Department did not receive data.

2012

Provincial Mean

Source: Division of Evaluation and Research, Department of Education

33.9 39.6 39.9 42.7

Μ

2013