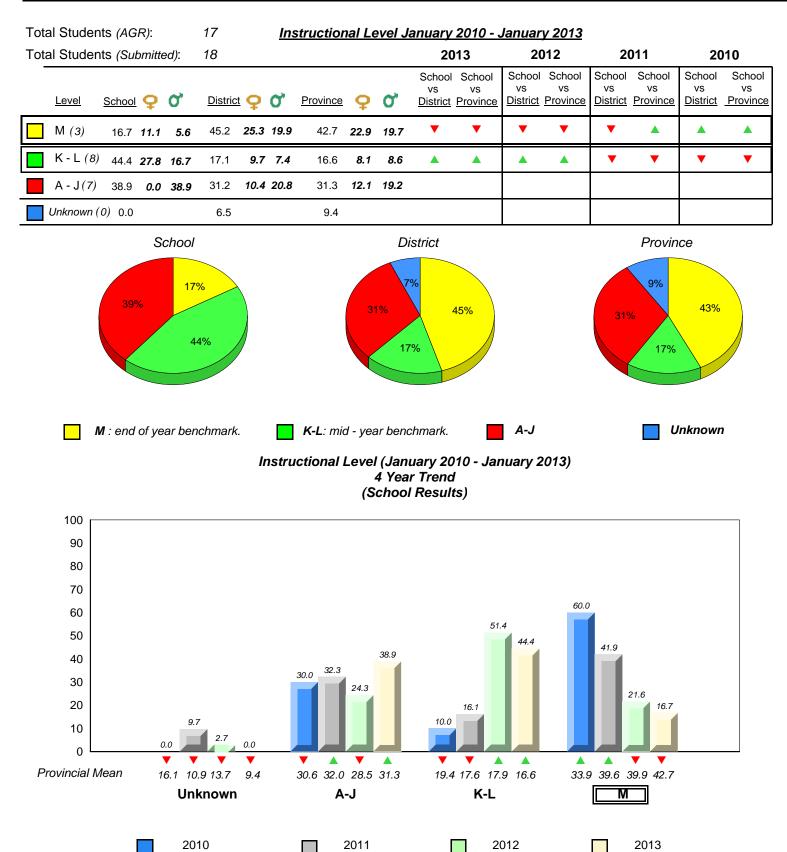

2010

16.1 10.9 13.7

Unknown

9.4

30.6 32.0 28.5 31.3

A-J

2011

19.4 17.6 17.9 16.6

K-L

denotes Department did not receive data.

2012

Provincial Mean

Source: Division of Evaluation and Research, Department of Education

33.9 39.6 39.9 42.7

Μ

2013

19.4 17.6 17.9 16.6

K-L

30.6 32.0 28.5 31.3

A-J

0.0

0.0

33.9 39.6 39.9 42.7

Μ

2013

 2010 2011 2012 ✓ ▲ denotes school performance vs province. ✓ denotes Department did not receive data. All percentages are based on AGR number for the above data.

All percentages are based on AGR number for the above data. Source: Division of Evaluation and Research, Department of Education

16.1 10.9 13.7

Unknown

9.4

0.0

0

Provincial Mean

District 2 - Western

#097 - St. James' Elementary, Channel-Port Aux Basques