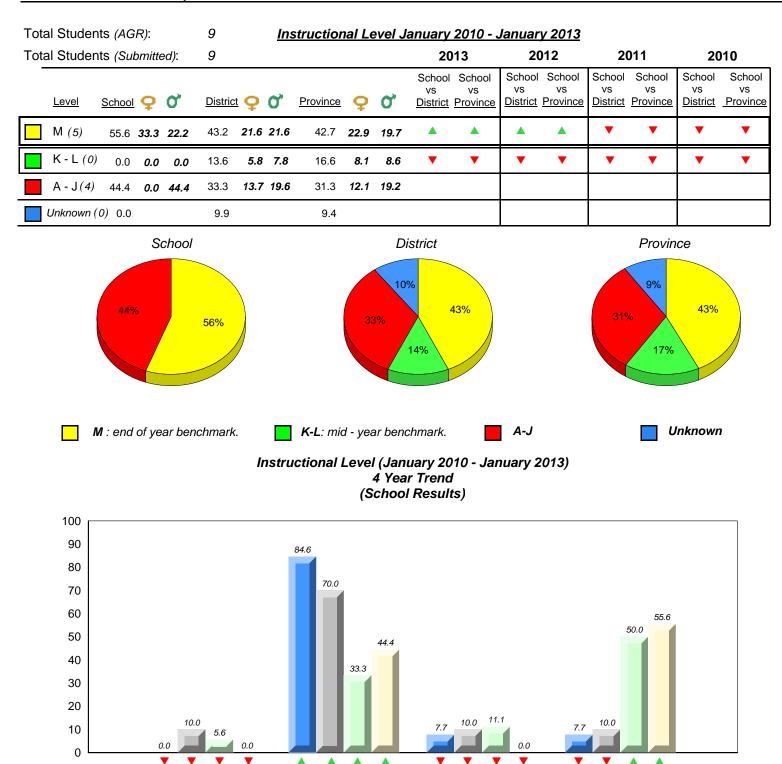

2010

16.1 10.9 13.7

Unknown

9.4

30.6 32.0 28.5 31.3

A-J

2011

19.4 17.6 17.9 16.6

K-L

denotes Department did not receive data.

2012

Provincial Mean

Source: Division of Evaluation and Research, Department of Education

33.9 39.6 39.9 42.7

Μ

2013