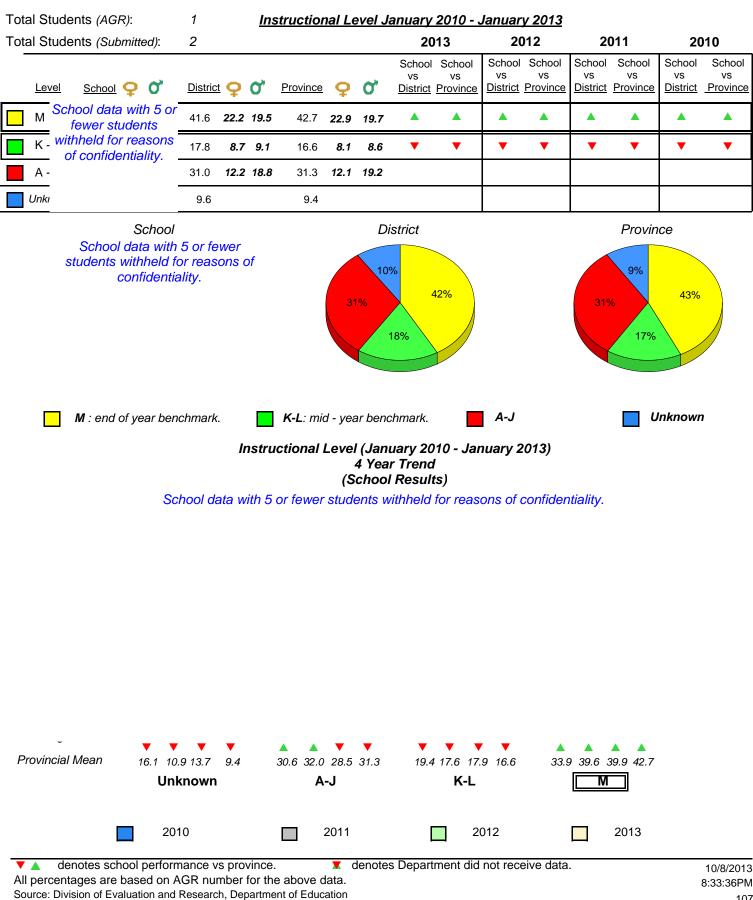

2010

16.1 10.9 13.7

Unknown

9.4

30.6 32.0 28.5 31.3

A-J

2011

19.4 17.6 17.9 16.6

K-L

denotes Department did not receive data.

2012

Provincial Mean

Source: Division of Evaluation and Research, Department of Education

33.9 39.6 39.9 42.7

Μ

2013