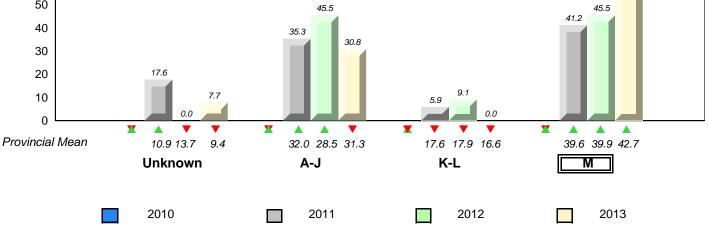

2010

16.1 10.9 13.7

Unknown

9.4

30.6 32.0 28.5 31.3

A-J

2011

19.4 17.6 17.9 16.6

K-L

denotes Department did not receive data.

2012

Provincial Mean

Source: Division of Evaluation and Research, Department of Education

33.9 39.6 39.9 42.7

Μ

2013

19.4 17.6 17.9 16.6

K-L

30.6 32.0 28.5 31.3

A-J

0.0

0.0

33.9 39.6 39.9 42.7

Μ

2013

 2010 2011 2012 ✓ ▲ denotes school performance vs province. ✓ denotes Department did not receive data. All percentages are based on AGR number for the above data.

All percentages are based on AGR number for the above data. Source: Division of Evaluation and Research, Department of Education

16.1 10.9 13.7

Unknown

9.4

0.0

0

Provincial Mean

District 2 - Western

#097 - St. James' Elementary, Channel-Port Aux Basques