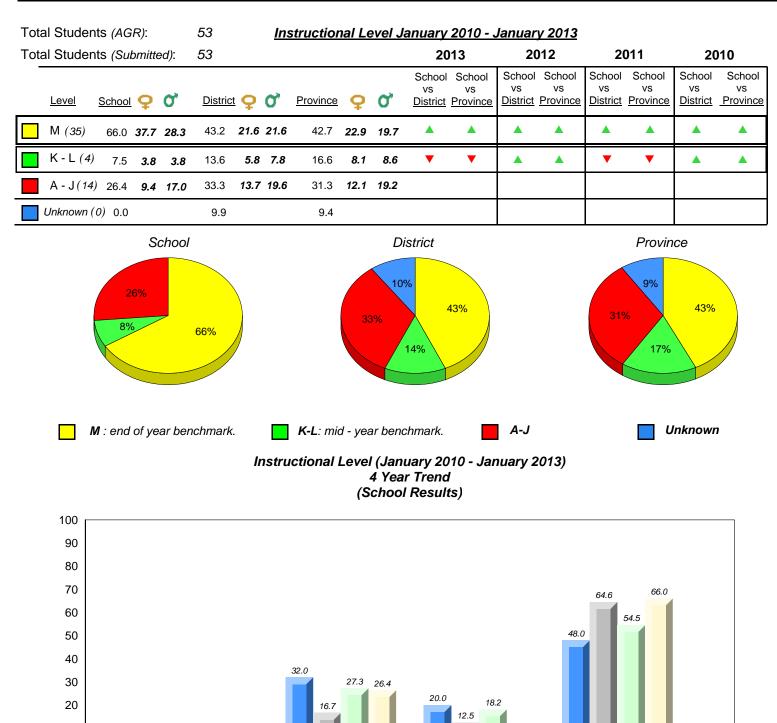

2010

16.1 10.9 13.7

Unknown

9.4

30.6 32.0 28.5 31.3

A-J

2011

19.4 17.6 17.9 16.6

K-L

denotes Department did not receive data.

2012

Provincial Mean

Source: Division of Evaluation and Research, Department of Education

33.9 39.6 39.9 42.7

Μ

2013