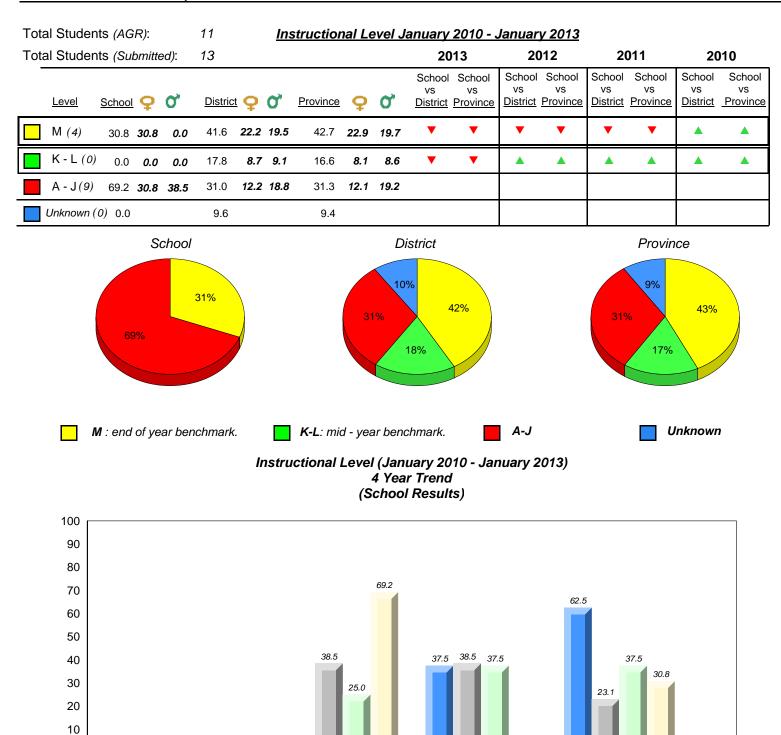

rict 4 - Eastern

#260 - Immaculate Conception Elementary, Colliers

Grades: K-6



0 Provincial Mean 9.4 30.6 32.0 28.5 31.3 33.9 39.6 39.9 42.7 16.1 10.9 13.7 19.4 17.6 17.9 16.6 K-L Unknown A-J Μ 2010 2011 2012 2013 

denotes school performance vs province. All percentages are based on AGR number for the above data. Source: Division of Evaluation and Research, Department of Education

denotes Department did not receive data.



District 4 - Eastern

#262 - Woodland Elementary, Dildo

Grades: K-6



denotes school performance vs province. All percentages are based on AGR number for the above data. Source: Division of Evaluation and Research, Department of Education

denotes Department did not receive data.



District 4 - Eastern

#265 - Acreman Elementary, Green's Harbour

Grades: K-6



0 Δ Provincial Mean 9.4 16.1 10.9 13.7 30.6 32.0 28.5 31.3 19.4 17.6 17.9 16.6 33.9 39.6 39.9 42.7 Unknown A-J K-L 2010 2011 2012 

0.0

denotes school performance vs province. All percentages are based on AGR number for the above data. Source: Division of Evaluation and Research, Department of Education

0.0

0.0

0.0

0.0

denotes Department did not receive data.

0.0

Μ

2013



#268 - Harbour Grace Primary, Harbour Grace

Grades: K-5



A-J

2011

denotes school performance vs province.
 denote
 All percentages are based on AGR number for the above data.
 Source: Division of Evaluation and Research, Department of Education

Unknown

2010

2012

K-L

Μ

2013



#272 - Holy Cross Elementary, Holyrood

Grades: K-6



A-J

2011

K-L

2012

Μ

2013

denotes school performance vs province.