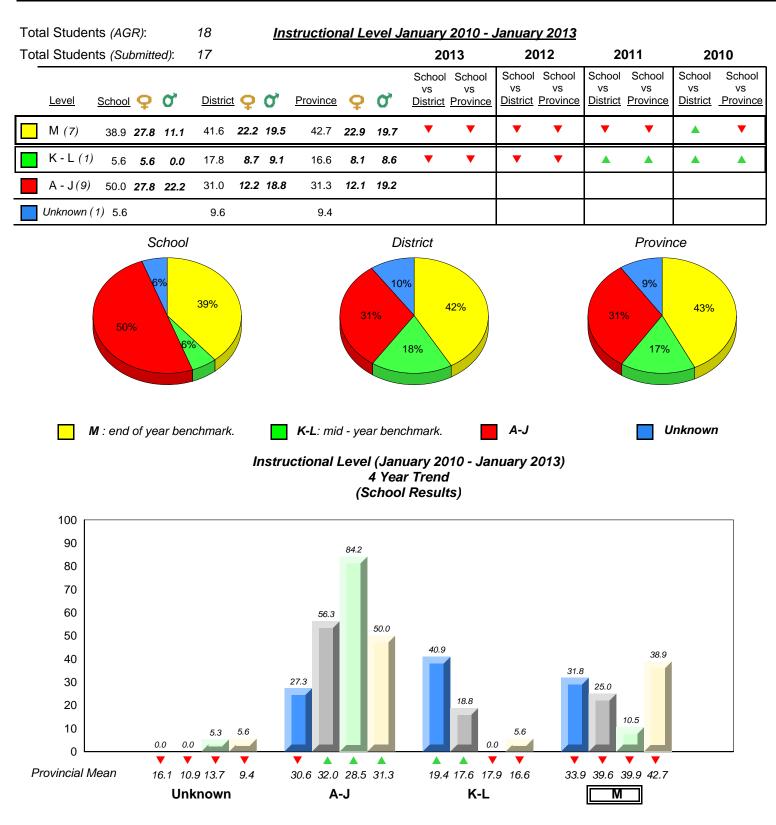

2010

16.1 10.9 13.7

Unknown

9.4

30.6 32.0 28.5 31.3

A-J

2011

19.4 17.6 17.9 16.6

K-L

denotes Department did not receive data.

2012

Provincial Mean

Source: Division of Evaluation and Research, Department of Education

33.9 39.6 39.9 42.7

Μ

2013