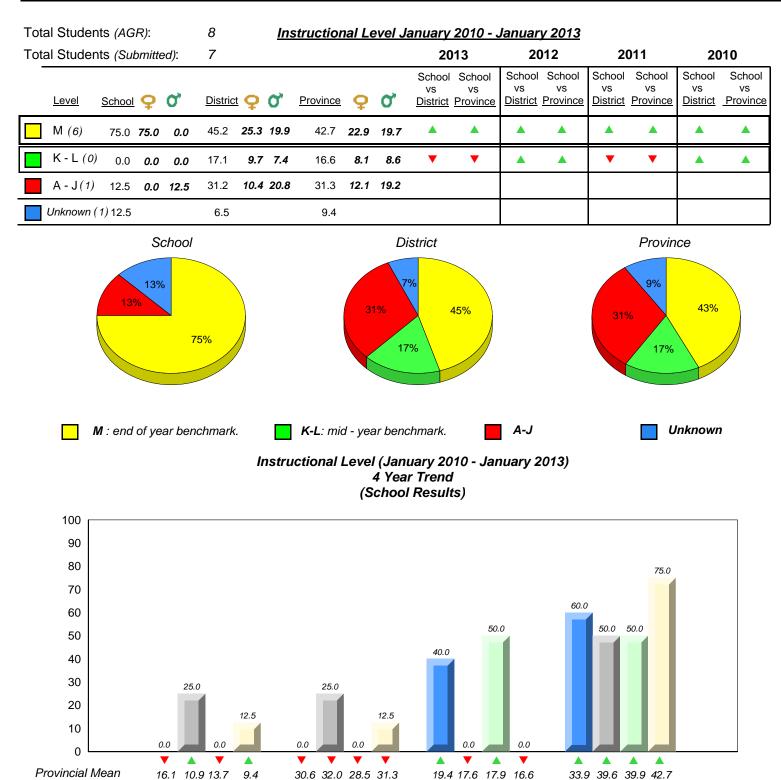

2010

16.1 10.9 13.7

Unknown

9.4

30.6 32.0 28.5 31.3

A-J

2011

19.4 17.6 17.9 16.6

K-L

denotes Department did not receive data.

2012

Provincial Mean

Source: Division of Evaluation and Research, Department of Education

33.9 39.6 39.9 42.7

Μ

2013