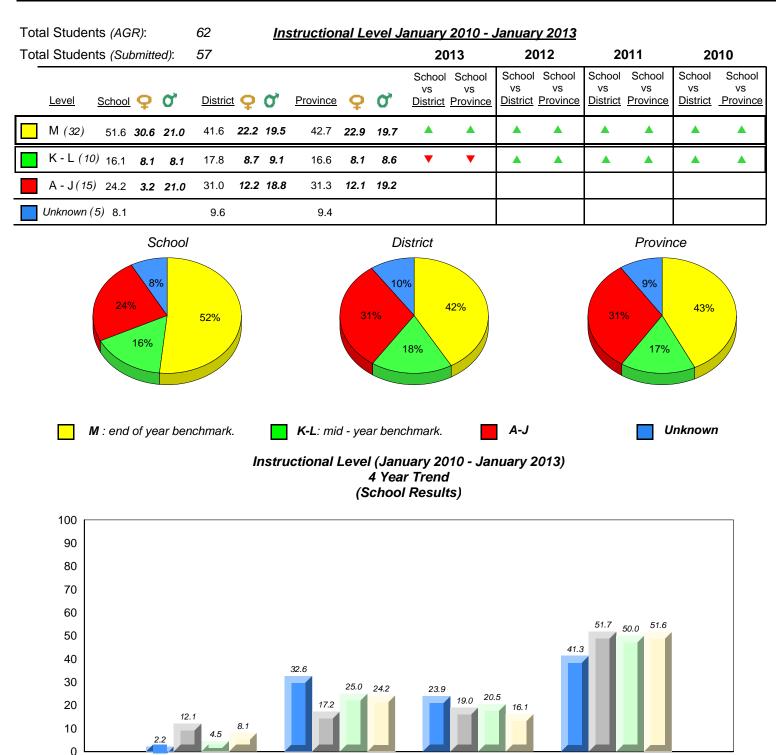

2010

16.1 10.9 13.7

Unknown

9.4

30.6 32.0 28.5 31.3

A-J

2011

19.4 17.6 17.9 16.6

K-L

denotes Department did not receive data.

2012

Provincial Mean

Source: Division of Evaluation and Research, Department of Education

33.9 39.6 39.9 42.7

Μ

2013

19.4 17.6 17.9 16.6

K-L

30.6 32.0 28.5 31.3

A-J

0.0

0.0

33.9 39.6 39.9 42.7

Μ

2013

 2010 2011 2012 ✓ ▲ denotes school performance vs province. ✓ denotes Department did not receive data. All percentages are based on AGR number for the above data.

All percentages are based on AGR number for the above data. Source: Division of Evaluation and Research, Department of Education

16.1 10.9 13.7

Unknown

9.4

0.0

0

Provincial Mean

District 2 - Western

#097 - St. James' Elementary, Channel-Port Aux Basques