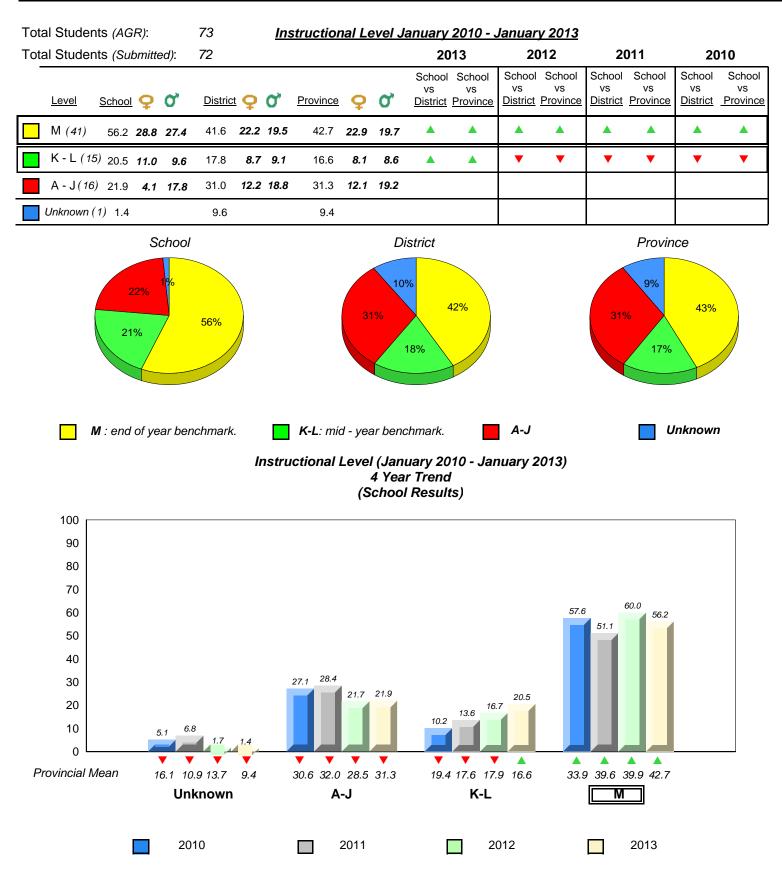

2010

16.1 10.9 13.7

Unknown

9.4

30.6 32.0 28.5 31.3

A-J

2011

19.4 17.6 17.9 16.6

K-L

denotes Department did not receive data.

2012

Provincial Mean

Source: Division of Evaluation and Research, Department of Education

33.9 39.6 39.9 42.7

Μ

2013

19.4 17.6 17.9 16.6

K-L

30.6 32.0 28.5 31.3

A-J

0.0

0.0

33.9 39.6 39.9 42.7

Μ

2013

 2010 2011 2012 ✓ ▲ denotes school performance vs province. ✓ denotes Department did not receive data. All percentages are based on AGR number for the above data.

All percentages are based on AGR number for the above data. Source: Division of Evaluation and Research, Department of Education

16.1 10.9 13.7

Unknown

9.4

0.0

0

Provincial Mean

District 2 - Western

#097 - St. James' Elementary, Channel-Port Aux Basques