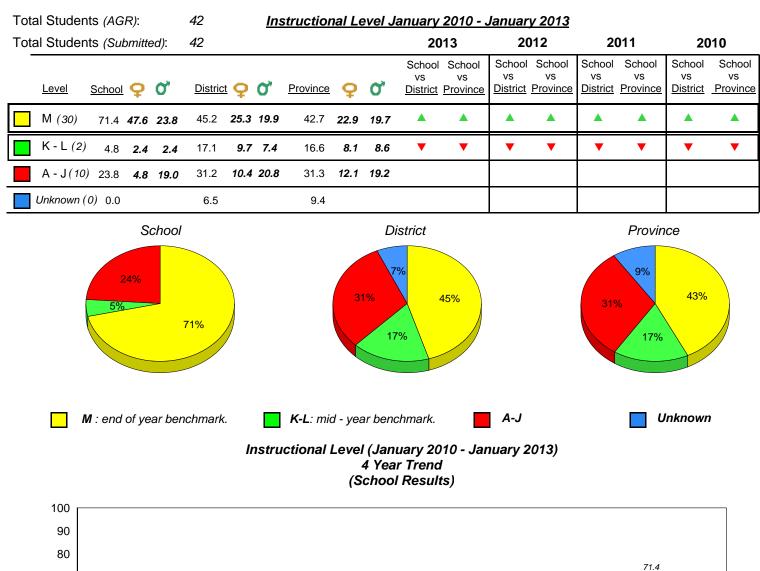

2010

16.1 10.9 13.7

Unknown

9.4

30.6 32.0 28.5 31.3

A-J

2011

19.4 17.6 17.9 16.6

K-L

denotes Department did not receive data.

2012

Provincial Mean

Source: Division of Evaluation and Research, Department of Education

33.9 39.6 39.9 42.7

Μ

2013