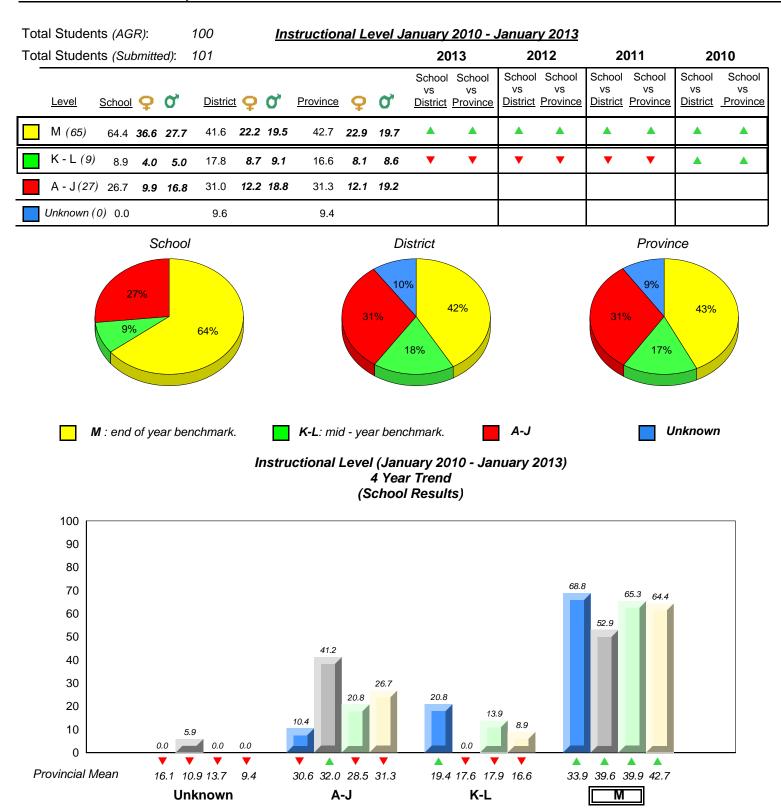

2010

16.1 10.9 13.7

Unknown

9.4

30.6 32.0 28.5 31.3

A-J

2011

19.4 17.6 17.9 16.6

K-L

denotes Department did not receive data.

2012

Provincial Mean

Source: Division of Evaluation and Research, Department of Education

33.9 39.6 39.9 42.7

Μ

2013

19.4 17.6 17.9 16.6

K-L

30.6 32.0 28.5 31.3

A-J

0.0

0.0

33.9 39.6 39.9 42.7

Μ

2013

 2010 2011 2012 ✓ ▲ denotes school performance vs province. ✓ denotes Department did not receive data. All percentages are based on AGR number for the above data.

All percentages are based on AGR number for the above data. Source: Division of Evaluation and Research, Department of Education

16.1 10.9 13.7

Unknown

9.4

0.0

0

Provincial Mean

District 2 - Western

#097 - St. James' Elementary, Channel-Port Aux Basques