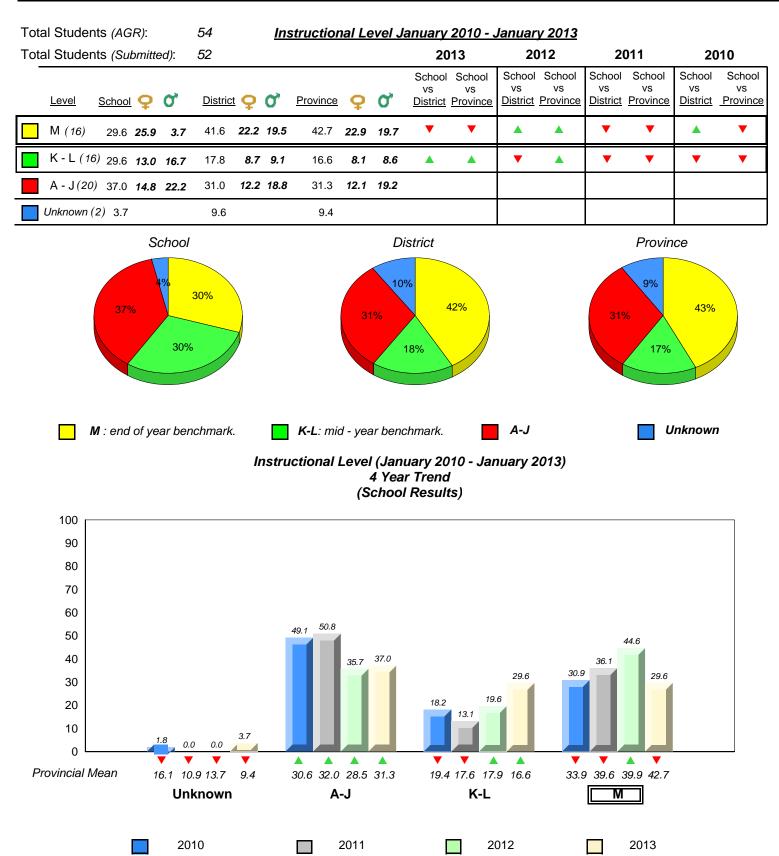

2010

16.1 10.9 13.7

Unknown

9.4

30.6 32.0 28.5 31.3

A-J

2011

19.4 17.6 17.9 16.6

K-L

denotes Department did not receive data.

2012

Provincial Mean

Source: Division of Evaluation and Research, Department of Education

33.9 39.6 39.9 42.7

Μ

2013