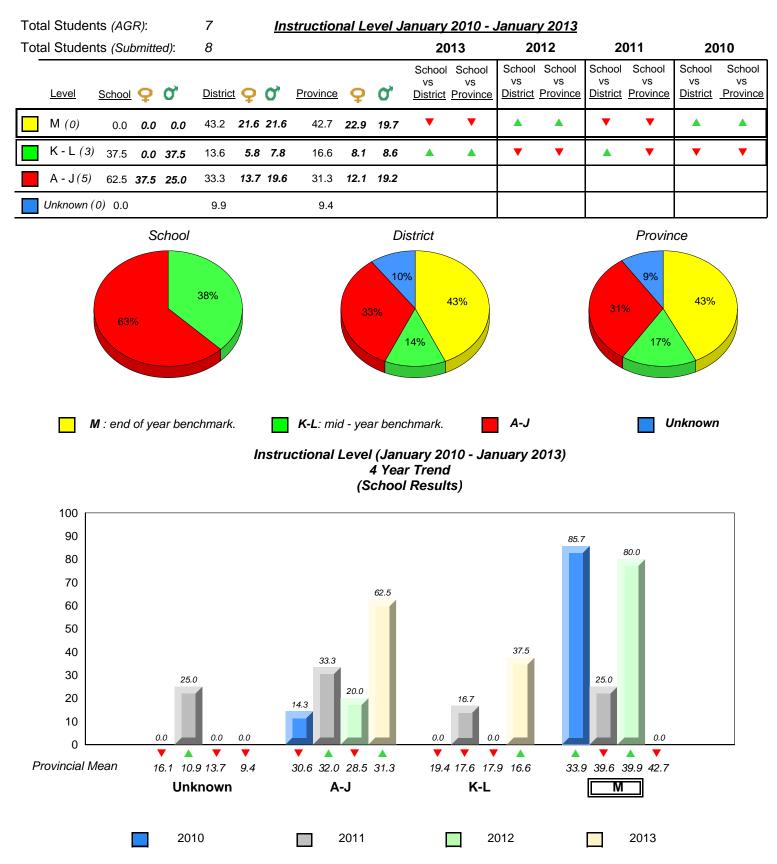

2010

16.1 10.9 13.7

Unknown

9.4

30.6 32.0 28.5 31.3

A-J

2011

19.4 17.6 17.9 16.6

K-L

denotes Department did not receive data.

2012

Provincial Mean

Source: Division of Evaluation and Research, Department of Education

33.9 39.6 39.9 42.7

Μ

2013

19.4 17.6 17.9 16.6

K-L

30.6 32.0 28.5 31.3

A-J

0.0

0.0

33.9 39.6 39.9 42.7

Μ

2013

 2010 2011 2012 ✓ ▲ denotes school performance vs province. ✓ denotes Department did not receive data. All percentages are based on AGR number for the above data.

All percentages are based on AGR number for the above data. Source: Division of Evaluation and Research, Department of Education

16.1 10.9 13.7

Unknown

9.4

0.0

0

Provincial Mean

District 2 - Western

#097 - St. James' Elementary, Channel-Port Aux Basques