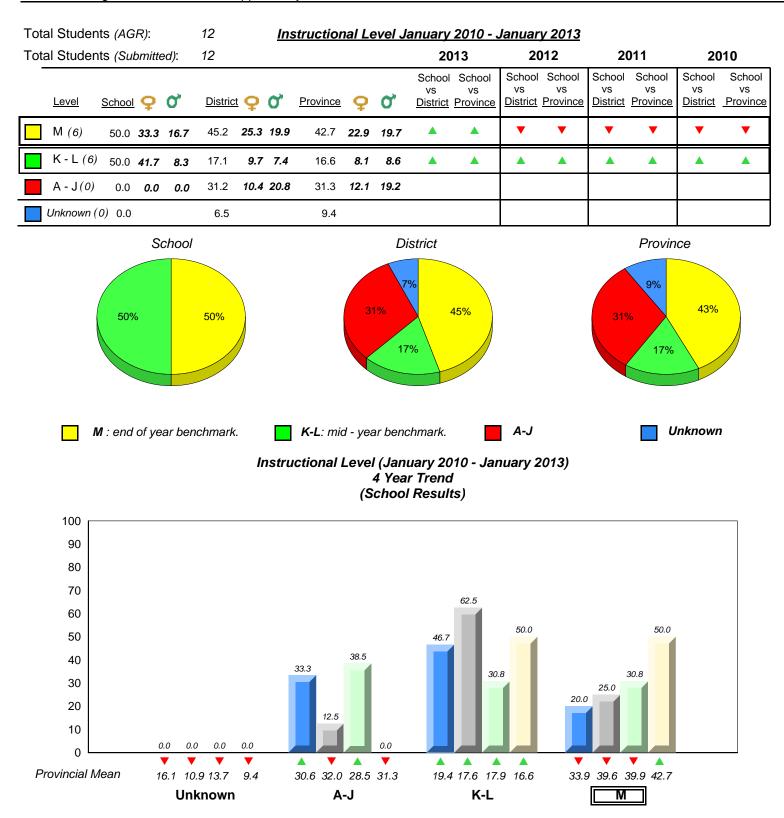

2010

16.1 10.9 13.7

Unknown

9.4

30.6 32.0 28.5 31.3

A-J

2011

19.4 17.6 17.9 16.6

K-L

denotes Department did not receive data.

2012

Provincial Mean

Source: Division of Evaluation and Research, Department of Education

33.9 39.6 39.9 42.7

Μ

2013

19.4 17.6 17.9 16.6

K-L

30.6 32.0 28.5 31.3

A-J

0.0

0.0

33.9 39.6 39.9 42.7

Μ

2013

 2010 2011 2012 ✓ ▲ denotes school performance vs province. ✓ denotes Department did not receive data. All percentages are based on AGR number for the above data.

All percentages are based on AGR number for the above data. Source: Division of Evaluation and Research, Department of Education

16.1 10.9 13.7

Unknown

9.4

0.0

0

Provincial Mean

District 2 - Western

#097 - St. James' Elementary, Channel-Port Aux Basques