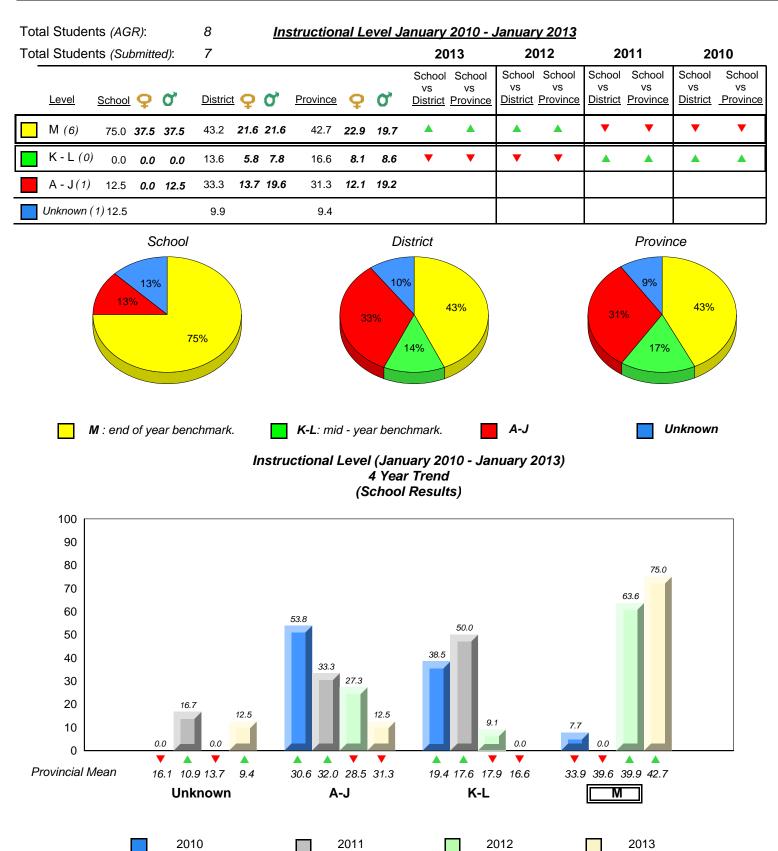

denotes Department did not receive data.

10/8/2013 8:33:36PM

District 3 - Nova Central

#125 - Copper Ridge Academy, Baie Verte

Grades: K-12

denotes school performance vs province.
 All percentages are based on AGR number for the above data.
 Source: Division of Evaluation and Research, Department of Education