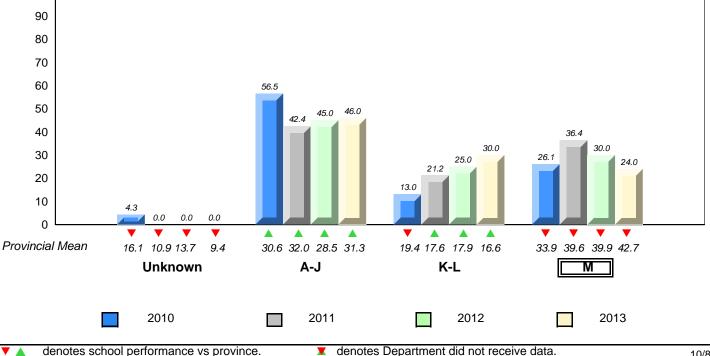

2010

16.1 10.9 13.7

Unknown

9.4

30.6 32.0 28.5 31.3

A-J

2011

19.4 17.6 17.9 16.6

K-L

denotes Department did not receive data.

2012

Provincial Mean

Source: Division of Evaluation and Research, Department of Education

33.9 39.6 39.9 42.7

Μ

2013