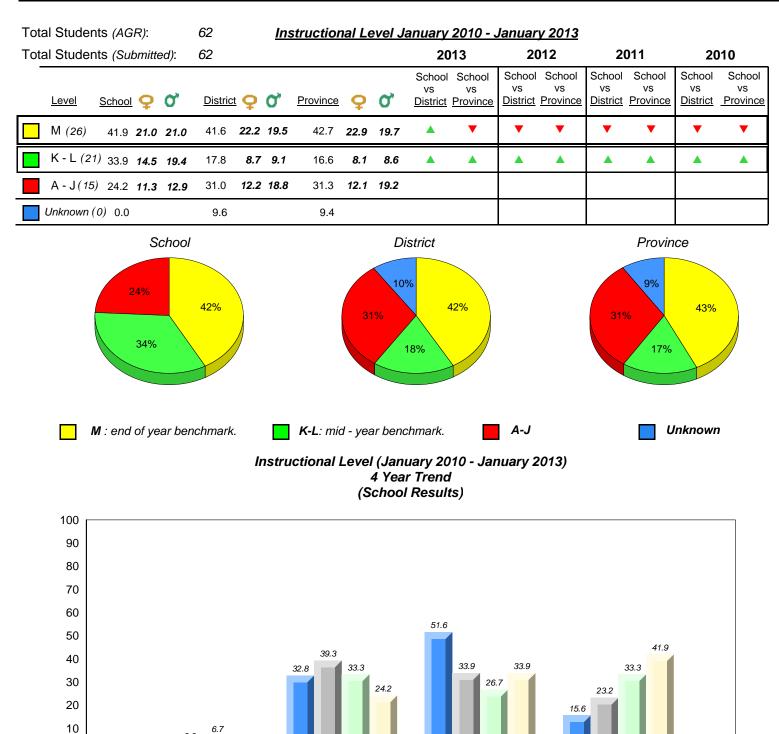

2010

16.1 10.9 13.7

Unknown

9.4

30.6 32.0 28.5 31.3

A-J

2011

19.4 17.6 17.9 16.6

K-L

denotes Department did not receive data.

2012

Provincial Mean

Source: Division of Evaluation and Research, Department of Education

33.9 39.6 39.9 42.7

Μ

2013