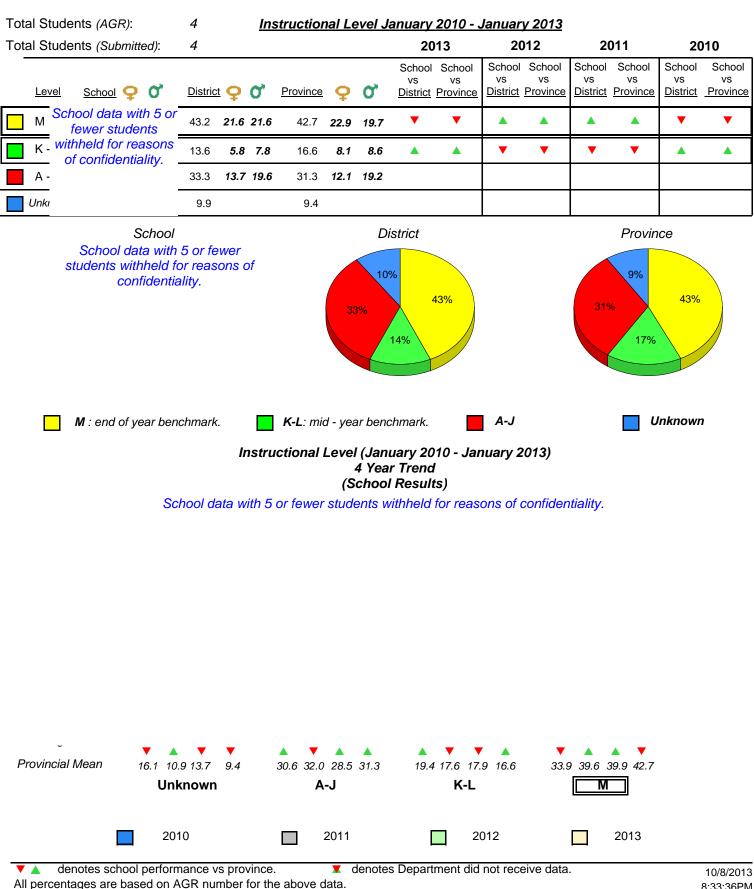

2010

16.1 10.9 13.7

Unknown

9.4

30.6 32.0 28.5 31.3

A-J

2011

19.4 17.6 17.9 16.6

K-L

denotes Department did not receive data.

2012

Provincial Mean

Source: Division of Evaluation and Research, Department of Education

33.9 39.6 39.9 42.7

Μ

2013