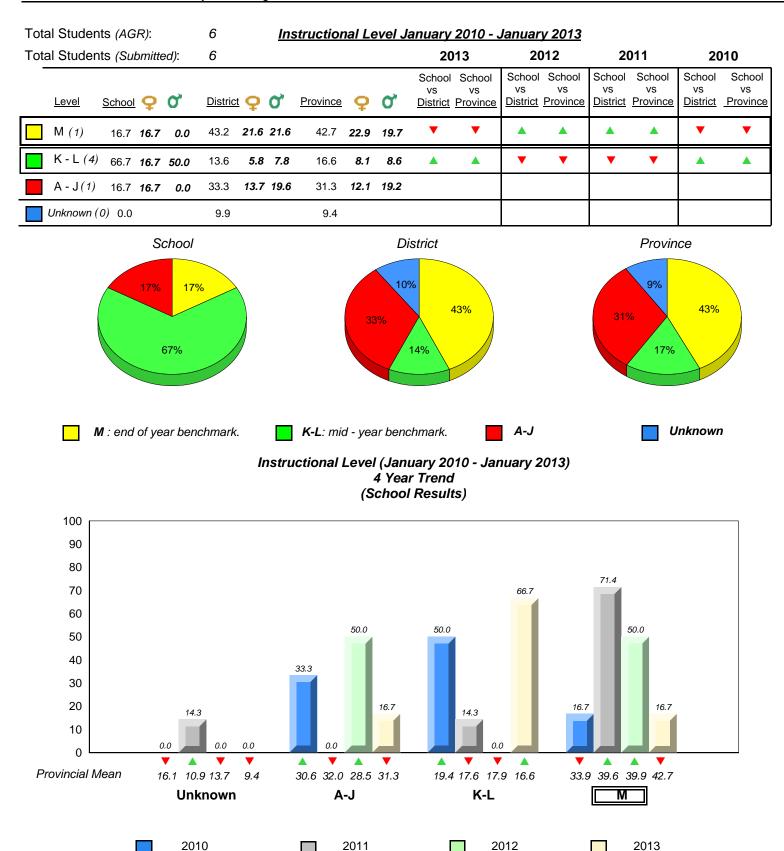

2010

16.1 10.9 13.7

Unknown

9.4

30.6 32.0 28.5 31.3

A-J

2011

19.4 17.6 17.9 16.6

K-L

denotes Department did not receive data.

2012

Provincial Mean

Source: Division of Evaluation and Research, Department of Education

33.9 39.6 39.9 42.7

Μ

2013