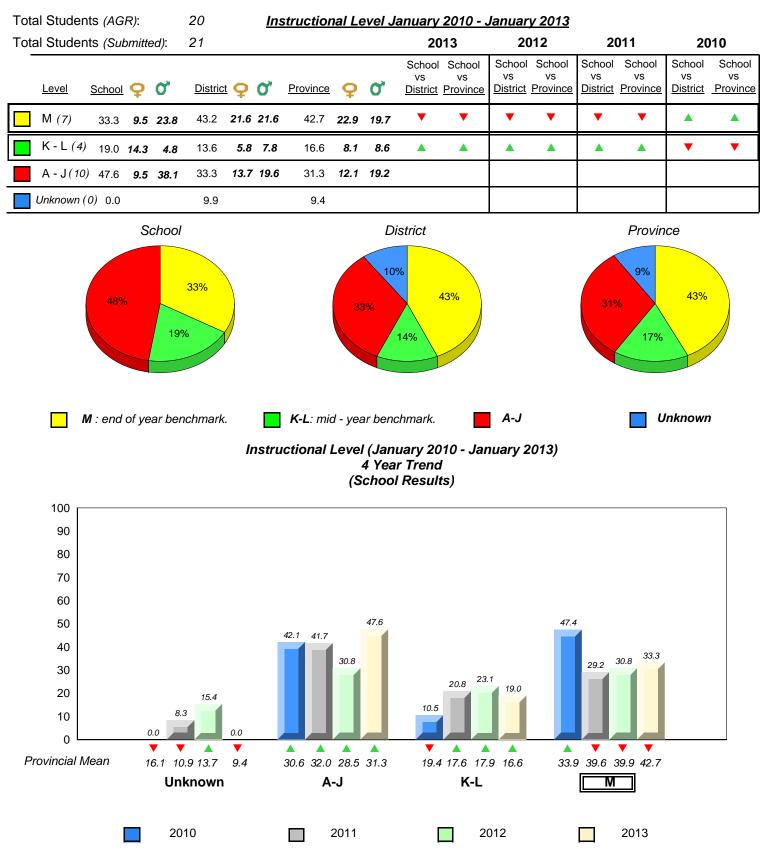

2010

16.1 10.9 13.7

Unknown

9.4

30.6 32.0 28.5 31.3

A-J

2011

19.4 17.6 17.9 16.6

K-L

denotes Department did not receive data.

2012

Provincial Mean

Source: Division of Evaluation and Research, Department of Education

33.9 39.6 39.9 42.7

Μ

2013

19.4 17.6 17.9 16.6

K-L

30.6 32.0 28.5 31.3

A-J

0.0

0.0

33.9 39.6 39.9 42.7

Μ

2013

 2010 2011 2012 ✓ ▲ denotes school performance vs province. ✓ denotes Department did not receive data. All percentages are based on AGR number for the above data.

All percentages are based on AGR number for the above data. Source: Division of Evaluation and Research, Department of Education

16.1 10.9 13.7

Unknown

9.4

0.0

0

Provincial Mean

District 2 - Western

#097 - St. James' Elementary, Channel-Port Aux Basques