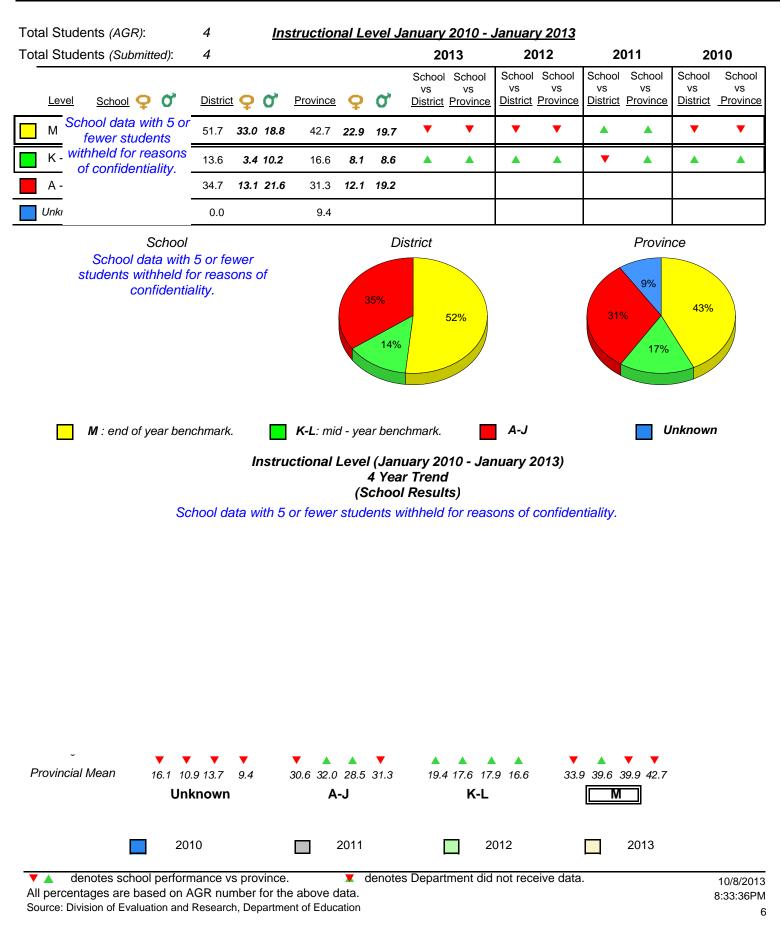

did not receive data.

2012

Provincial Mean

Source: Division of Evaluation and Research, Department of Education

33.9 39.6 39.9 42.7

Μ

2013



# District 1 - Labrador

Grade 2 Reading Record Form January 2013

#007 - Amos Comenius Memorial School, Hopedale





All percentages are based on AGR number for the above data. Source: Division of Evaluation and Research, Department of Education



District 1 - Labrador

#008 - A. P. Low Primary, Labrador City

Grades: K-3



denotes school performance vs province.
 All percentages are based on AGR number for the above data.
 Source: Division of Evaluation and Research, Department of Education

denotes Department did not receive data.

10/8/2013 8:33:36PM



District 1 - Labrador

#012 - J.C. Erhardt Memorial School, Makkovik

Grades: K-12





District 1 - Labrador

#014 - Jens Haven Memorial, Nain

Grades: K-12



denotes school performance vs province. All percentages are based on AGR number for the above data.



District 1 - Labrador

#015 - Lake Melville School, North West River

Grades: K-12



denotes school performance vs province.
 All percentages are based on AGR number for the above data.

| ··· · · · · |          |
|-------------|----------|
| New         | oundland |
| Labrador    |          |

District 1 - Labrador

#016 - B.L. Morrison, Postville

Grades: K-12





District 1 - Labrador

#017 - Northern Lights Academy, Rigolet

Grades: K-12



denotes school performance vs province. All percentages are based on AGR number for the above data.

10/8/2013 8:33:36PM 10



#022 - William Gillett Academy, Charlottet