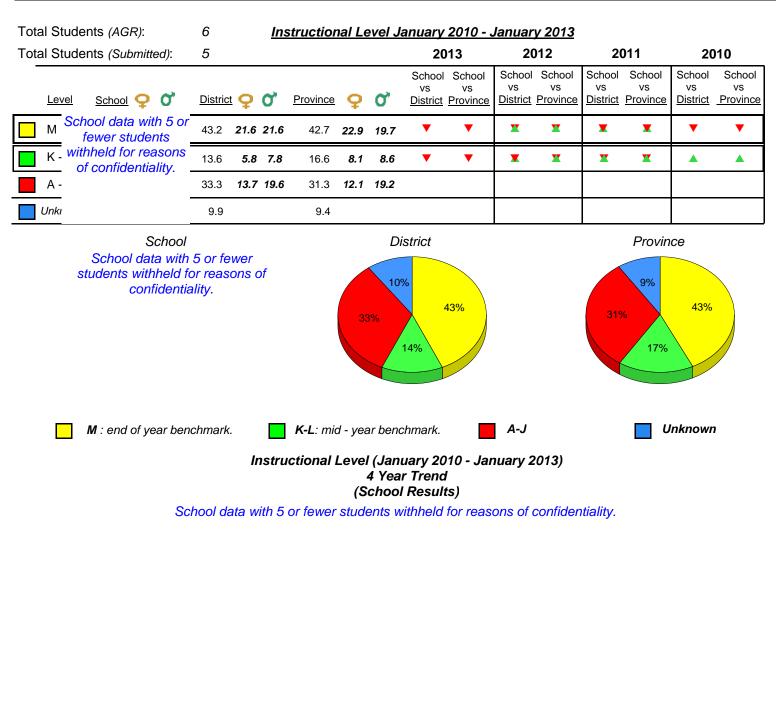

2010

16.1 10.9 13.7

Unknown

9.4

30.6 32.0 28.5 31.3

A-J

2011

19.4 17.6 17.9 16.6

K-L

denotes Department did not receive data.

2012

Provincial Mean

Source: Division of Evaluation and Research, Department of Education

33.9 39.6 39.9 42.7

Μ

2013