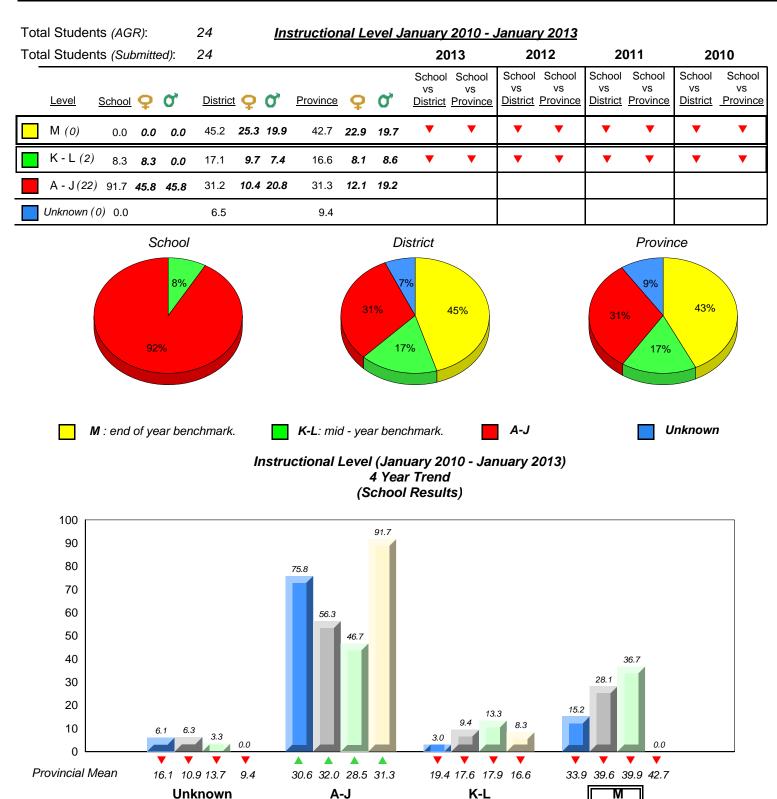

2010

16.1 10.9 13.7

Unknown

9.4

30.6 32.0 28.5 31.3

A-J

2011

19.4 17.6 17.9 16.6

K-L

denotes Department did not receive data.

2012

Provincial Mean

Source: Division of Evaluation and Research, Department of Education

33.9 39.6 39.9 42.7

Μ

2013