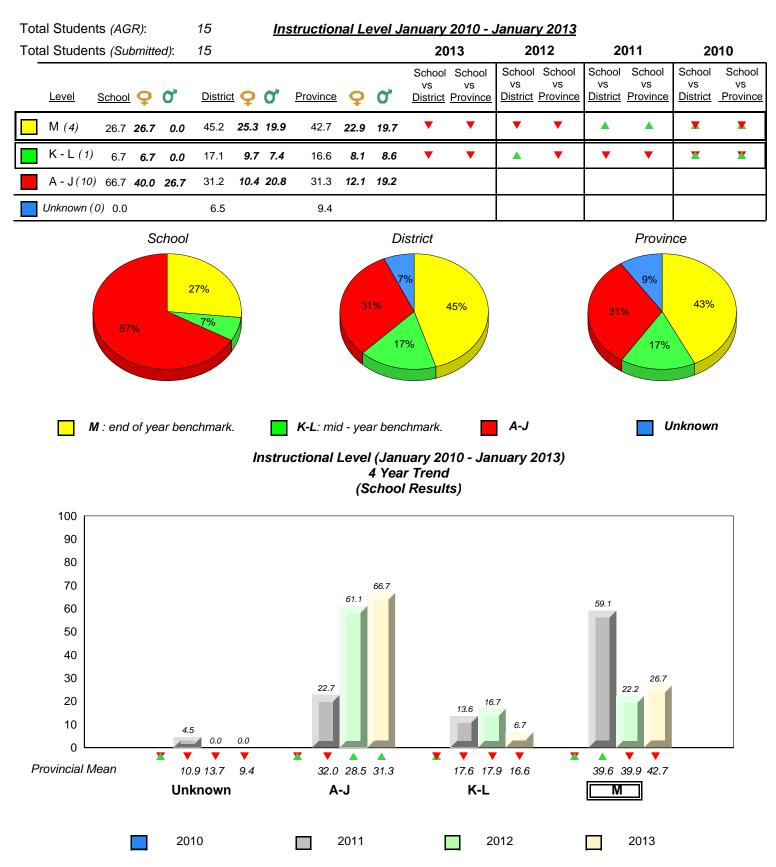

2010

16.1 10.9 13.7

Unknown

9.4

30.6 32.0 28.5 31.3

A-J

2011

19.4 17.6 17.9 16.6

K-L

denotes Department did not receive data.

2012

Provincial Mean

Source: Division of Evaluation and Research, Department of Education

33.9 39.6 39.9 42.7

Μ

2013

19.4 17.6 17.9 16.6

K-L

30.6 32.0 28.5 31.3

A-J

0.0

0.0

33.9 39.6 39.9 42.7

Μ

2013

 2010 2011 2012 ✓ ▲ denotes school performance vs province. ✓ denotes Department did not receive data. All percentages are based on AGR number for the above data.

All percentages are based on AGR number for the above data. Source: Division of Evaluation and Research, Department of Education

16.1 10.9 13.7

Unknown

9.4

0.0

0

Provincial Mean

District 2 - Western

#097 - St. James' Elementary, Channel-Port Aux Basques