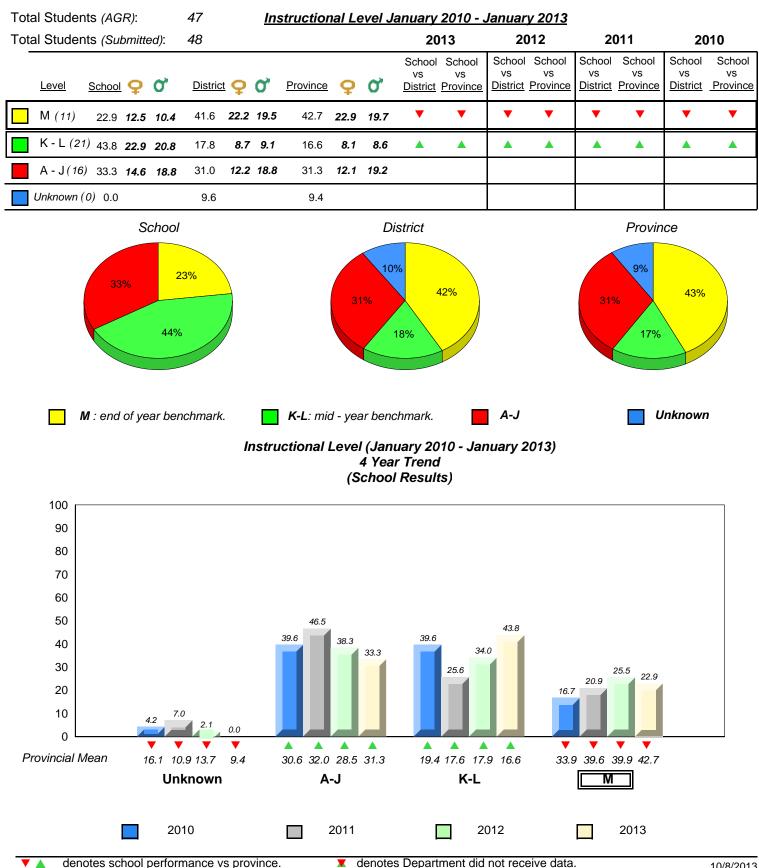

2010

16.1 10.9 13.7

Unknown

9.4

30.6 32.0 28.5 31.3

A-J

2011

19.4 17.6 17.9 16.6

K-L

denotes Department did not receive data.

2012

Provincial Mean

Source: Division of Evaluation and Research, Department of Education

33.9 39.6 39.9 42.7

Μ

2013