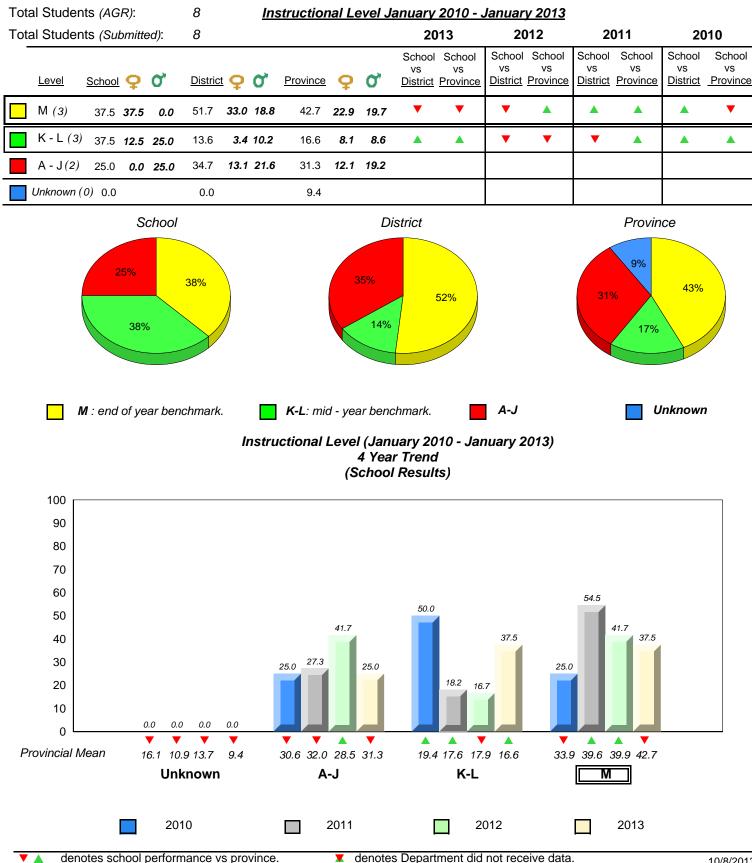

2010

16.1 10.9 13.7

Unknown

9.4

30.6 32.0 28.5 31.3

A-J

2011

19.4 17.6 17.9 16.6

K-L

denotes Department did not receive data.

2012

Provincial Mean

Source: Division of Evaluation and Research, Department of Education

33.9 39.6 39.9 42.7

Μ

2013