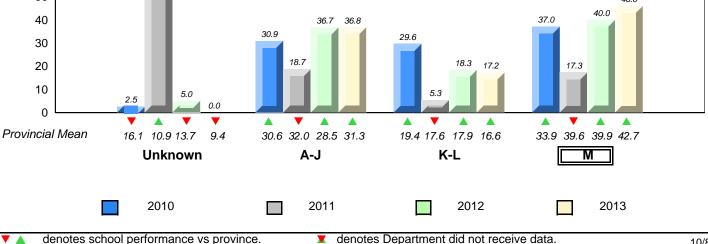

19.4 17.6 17.9 16.6

K-L

30.6 32.0 28.5 31.3

A-J

0.0

0.0

33.9 39.6 39.9 42.7

Μ

2013

 2010 2011 2012 ✓ ▲ denotes school performance vs province. ✓ denotes Department did not receive data. All percentages are based on AGR number for the above data.

All percentages are based on AGR number for the above data. Source: Division of Evaluation and Research, Department of Education

16.1 10.9 13.7

Unknown

9.4

0.0

0

Provincial Mean

District 2 - Western

#097 - St. James' Elementary, Channel-Port Aux Basques