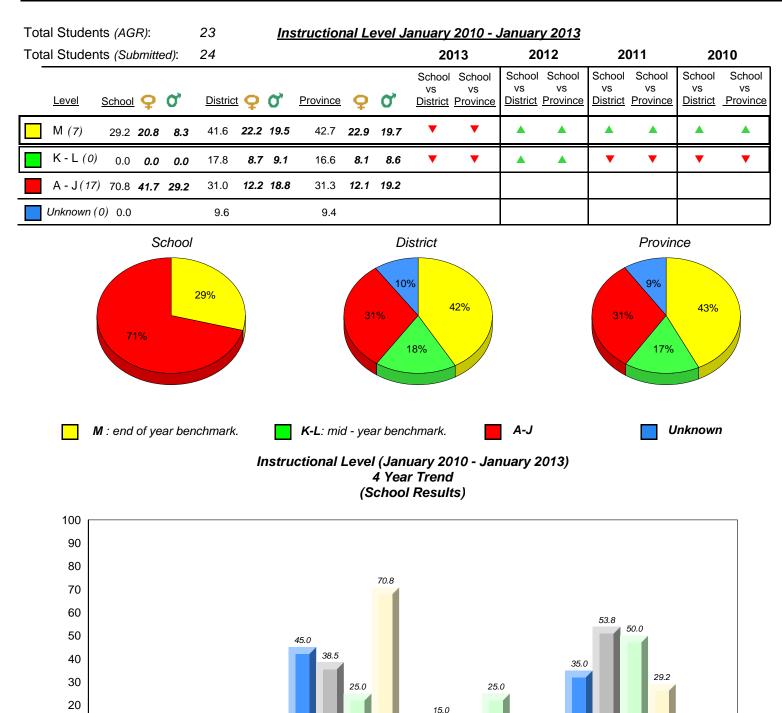

2010

16.1 10.9 13.7

Unknown

9.4

30.6 32.0 28.5 31.3

A-J

2011

19.4 17.6 17.9 16.6

K-L

denotes Department did not receive data.

2012

Provincial Mean

Source: Division of Evaluation and Research, Department of Education

33.9 39.6 39.9 42.7

Μ

2013

19.4 17.6 17.9 16.6

K-L

30.6 32.0 28.5 31.3

A-J

0.0

0.0

33.9 39.6 39.9 42.7

Μ

2013

 2010 2011 2012 ✓ ▲ denotes school performance vs province. ✓ denotes Department did not receive data. All percentages are based on AGR number for the above data.

All percentages are based on AGR number for the above data. Source: Division of Evaluation and Research, Department of Education

16.1 10.9 13.7

Unknown

9.4

0.0

0

Provincial Mean

District 2 - Western

#097 - St. James' Elementary, Channel-Port Aux Basques