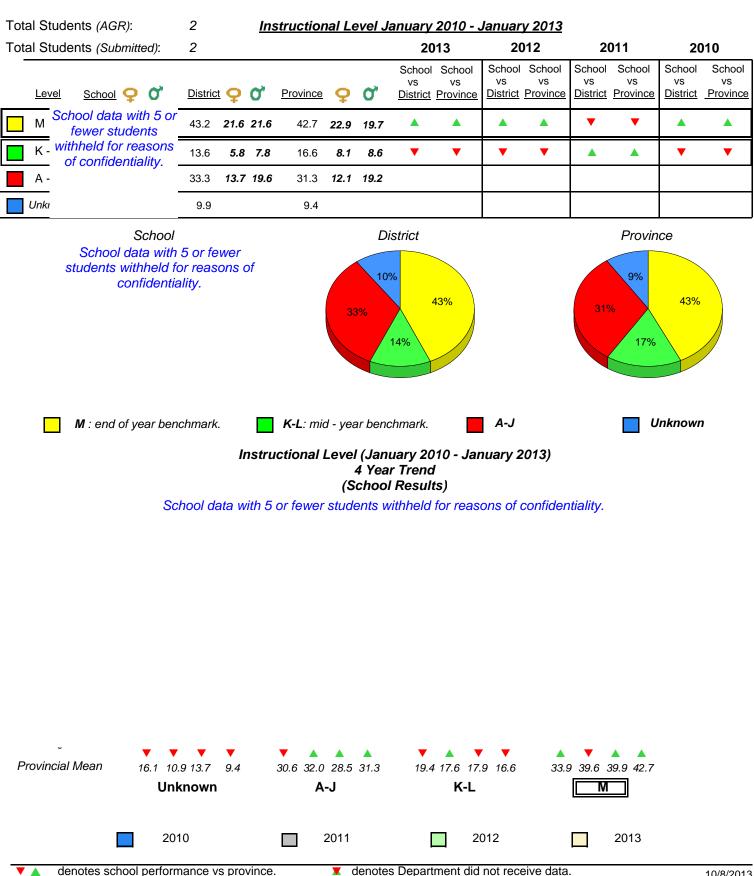

2010

16.1 10.9 13.7

Unknown

9.4

30.6 32.0 28.5 31.3

A-J

2011

19.4 17.6 17.9 16.6

K-L

denotes Department did not receive data.

2012

Provincial Mean

Source: Division of Evaluation and Research, Department of Education

33.9 39.6 39.9 42.7

Μ

2013