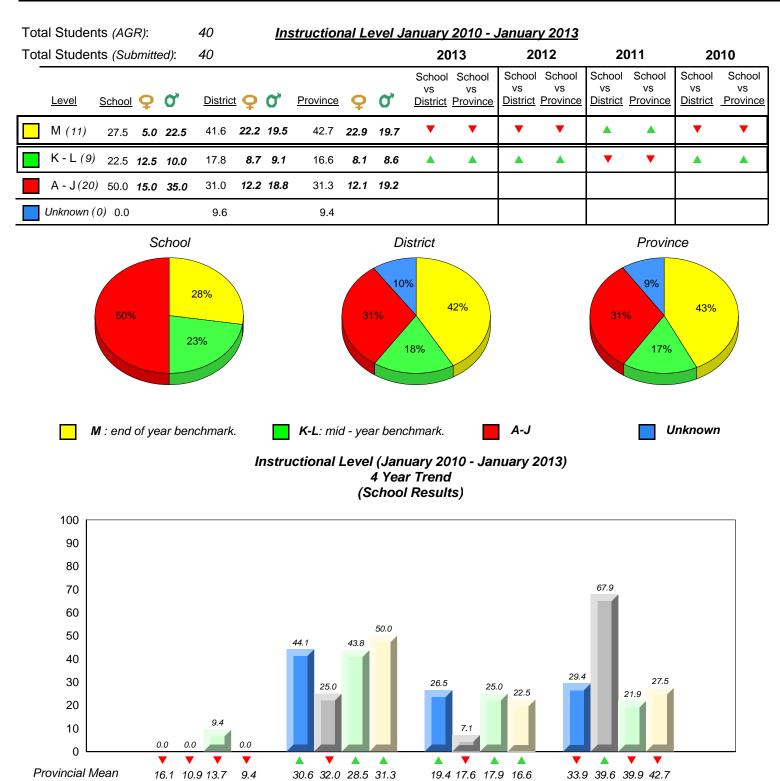

t 4 - Eastern

#265 - Acreman Elementary, Green's Harbour

Grades: K-6



0 Δ Provincial Mean 9.4 16.1 10.9 13.7 30.6 32.0 28.5 31.3 19.4 17.6 17.9 16.6 33.9 39.6 39.9 42.7 Unknown A-J K-L 2010 2011 2012 

0.0

denotes school performance vs province. All percentages are based on AGR number for the above data. Source: Division of Evaluation and Research, Department of Education

0.0

0.0

0.0

0.0

denotes Department did not receive data.

0.0

Μ

2013



#268 - Harbour Grace Primary, Harbour Grace

Grades: K-5



A-J

2011

denotes school performance vs province.
 denote
 All percentages are based on AGR number for the above data.
 Source: Division of Evaluation and Research, Department of Education

Unknown

2010

2012

K-L

Μ

2013



#272 - Holy Cross Elementary, Holyrood

Grades: K-6



A-J

2011

K-L

2012

Μ

2013

denotes school performance vs province.
 All percentages are based on AGR number for the above data.
 Source: Division of Evaluation and Research, Department of Education

Unknown

2010



District 4 - Eastern

#274 - St. Catherine's Academy, Mount Carmel

Grades: K-12





District 4 - Eastern

#278 - All Hallows Elementary, North River

Grades: K-6



2.8 1.8 1.8 0.0 0 Δ Provincial Mean 30.6 32.0 28.5 31.3 16.1 10.9 13.7 9.4 19.4 17.6 17.9 16.6 33.9 39.6 39.9 42.7 Unknown A-J K-L Μ 2010 2011 2012 2013 

denotes school performance vs province. All percentages are based on AGR number for the above data. Source: Division of Evaluation and Research, Department of Education

denotes Department did not receive data.



District 4 - Eastern

#285 - Holy Redeemer