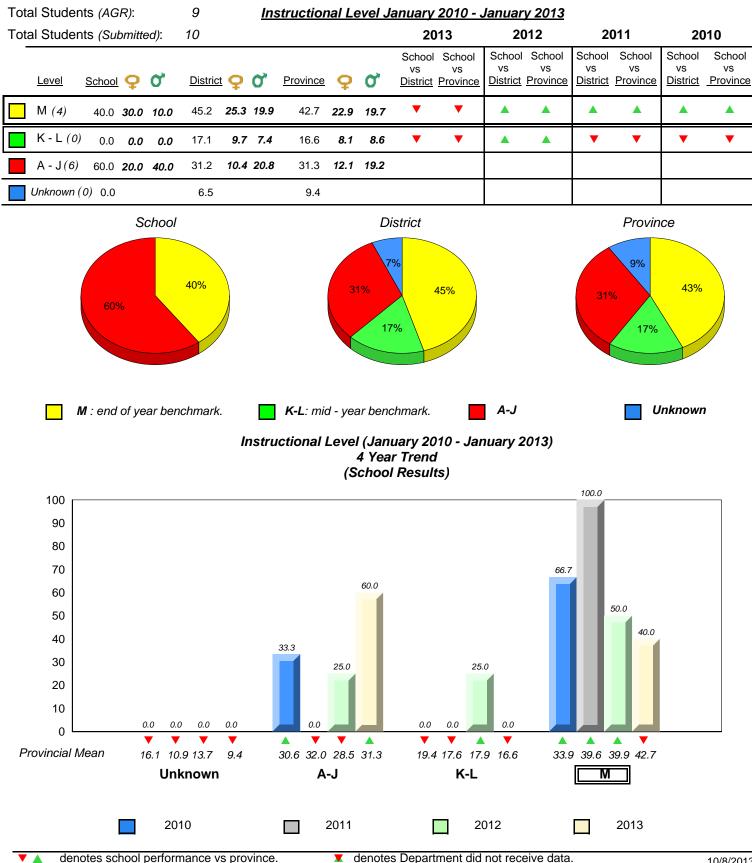

2010

16.1 10.9 13.7

Unknown

9.4

30.6 32.0 28.5 31.3

A-J

2011

19.4 17.6 17.9 16.6

K-L

denotes Department did not receive data.

2012

Provincial Mean

Source: Division of Evaluation and Research, Department of Education

33.9 39.6 39.9 42.7

Μ

2013