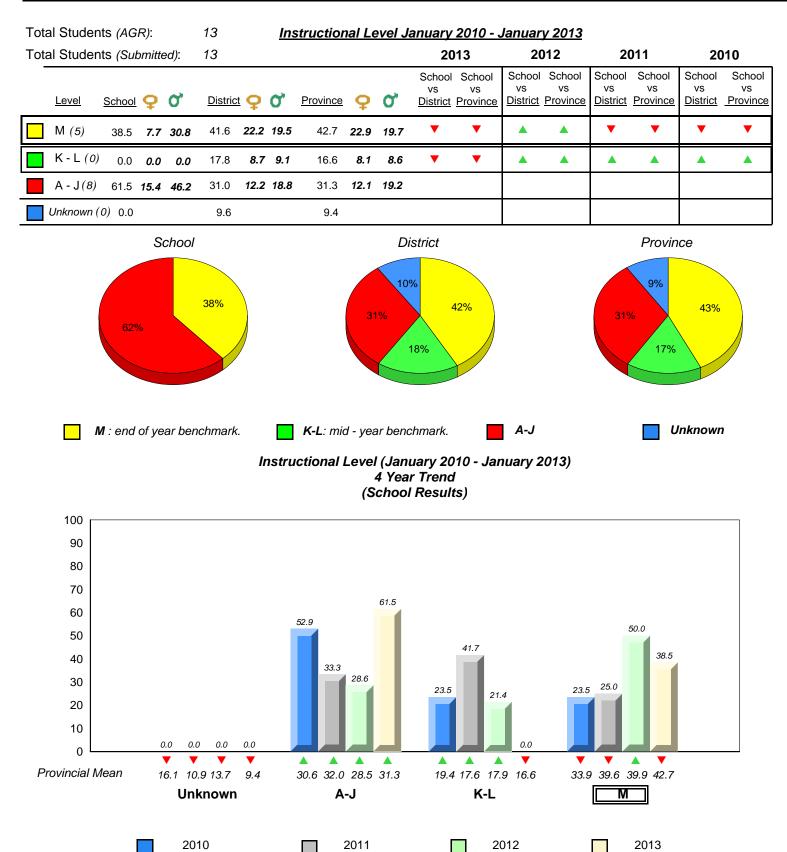

arystown

Grades: K-7



4.8 .0 0 Provincial Mean 16.1 10.9 13.7 9.4 30.6 32.0 28.5 31.3 33.9 39.6 39.9 42.7 19.4 17.6 17.9 16.6 K-L Unknown A-J Μ 2010 2011 2012 2013 denotes Department did not receive data.

denotes school performance vs province. All percentages are based on AGR number for the above data.



District 4 - Eastern

10

0

Provincial Mean

#224 - Donald C. Jamieson Academy, Burin Bay Arm

Grades: K-7



8.9

K-L

3.4

17.9 16.6

2012

**7**7

77

Μ

39.9 42.7

2013

denotes school performance vs province.
 All percentages are based on AGR number for the above data.
 Source: Division of Evaluation and Research, Department of Education

4.4

13.7

Unknown

YY

**y** 1

2010

0.0

9.4

77

77

A-J

2011

▲

28.5 31.3



#228 - St. Lawrence Academy, St. Lawrence

Grades: K-12



denotes school performance vs province. All percentages are based on AGR number for the above data.

Source: Division of Evaluation and Research, Department of Education

denotes Department did not receive data.



District 4 - Eastern

#234 - Catalina Elementary School, Catalina

Grades: K-8





denotes Department did not receive data.

denotes school performance vs province.
 All percentages are based on AGR number for the above data.
 Source: Division of Evaluation and Research, Department of Education



#237 - Anthony Paddon Elementary, Musgravetown

Grades: K-6



A-J

2011

K-L

denotes Department did not receive data.

2012

Μ

2013

denotes school performance vs province.

2010

Unknown



District 4 - Eastern

#240 - Bishop White School, Port Rexton

Grades: K-12





District