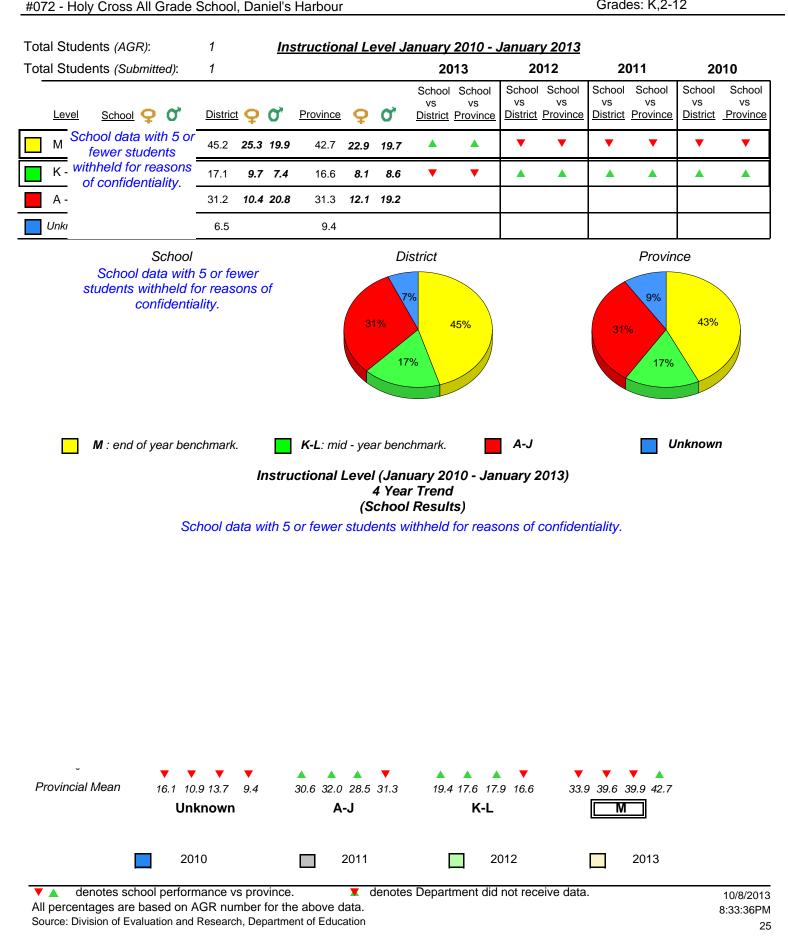

2010

16.1 10.9 13.7

Unknown

9.4

30.6 32.0 28.5 31.3

A-J

2011

19.4 17.6 17.9 16.6

K-L

denotes Department did not receive data.

2012

Provincial Mean

Source: Division of Evaluation and Research, Department of Education

33.9 39.6 39.9 42.7

Μ

2013