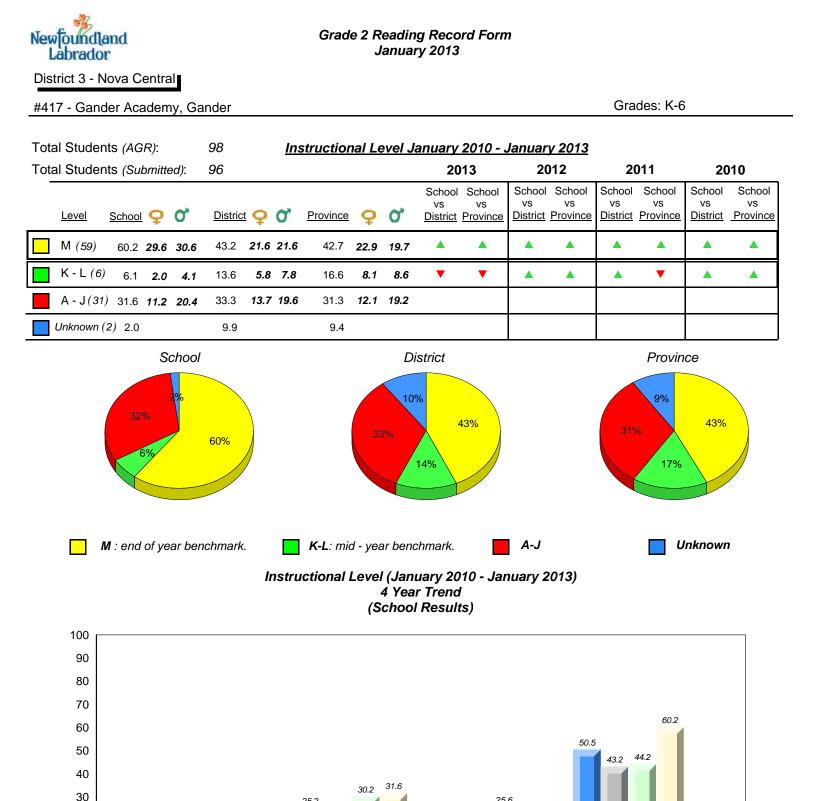

denotes Department did not receive data.

10/8/2013 8:33:36PM

District 3 - Nova Central

#125 - Copper Ridge Academy, Baie Verte

Grades: K-12

denotes school performance vs province.
 All percentages are based on AGR number for the above data.
 Source: Division of Evaluation and Research, Department of Education