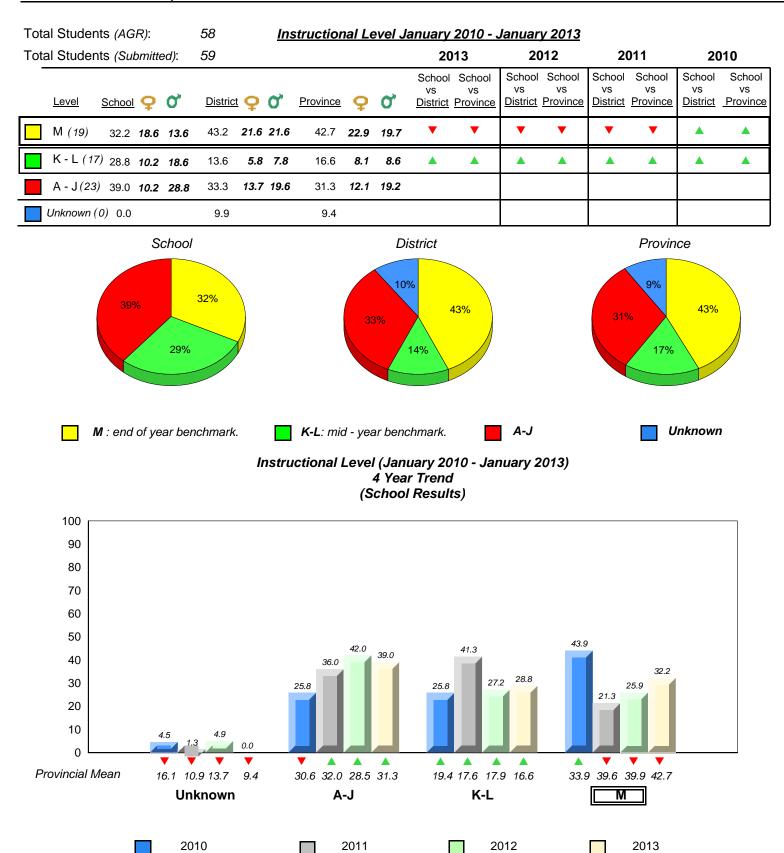

2010

16.1 10.9 13.7

Unknown

9.4

30.6 32.0 28.5 31.3

A-J

2011

19.4 17.6 17.9 16.6

K-L

denotes Department did not receive data.

2012

Provincial Mean

Source: Division of Evaluation and Research, Department of Education

33.9 39.6 39.9 42.7

Μ

2013

19.4 17.6 17.9 16.6

K-L

30.6 32.0 28.5 31.3

A-J

0.0

0.0

33.9 39.6 39.9 42.7

Μ

2013

 2010 2011 2012 ✓ ▲ denotes school performance vs province. ✓ denotes Department did not receive data. All percentages are based on AGR number for the above data.

All percentages are based on AGR number for the above data. Source: Division of Evaluation and Research, Department of Education

16.1 10.9 13.7

Unknown

9.4

0.0

0

Provincial Mean

District 2 - Western

#097 - St. James' Elementary, Channel-Port Aux Basques