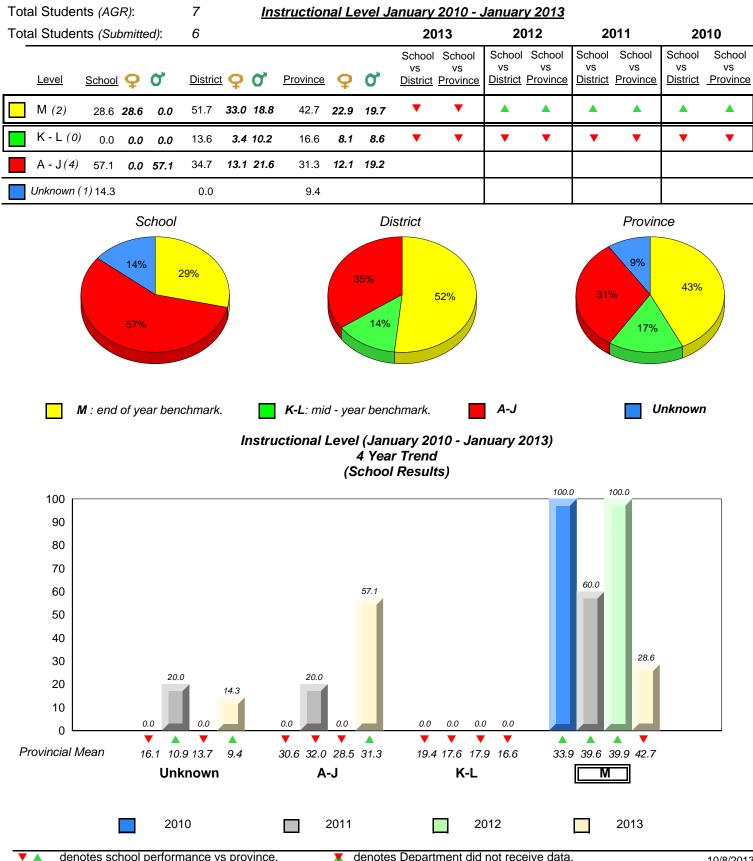

2010

16.1 10.9 13.7

Unknown

9.4

30.6 32.0 28.5 31.3

A-J

2011

19.4 17.6 17.9 16.6

K-L

denotes Department did not receive data.

2012

Provincial Mean

Source: Division of Evaluation and Research, Department of Education

33.9 39.6 39.9 42.7

Μ

2013