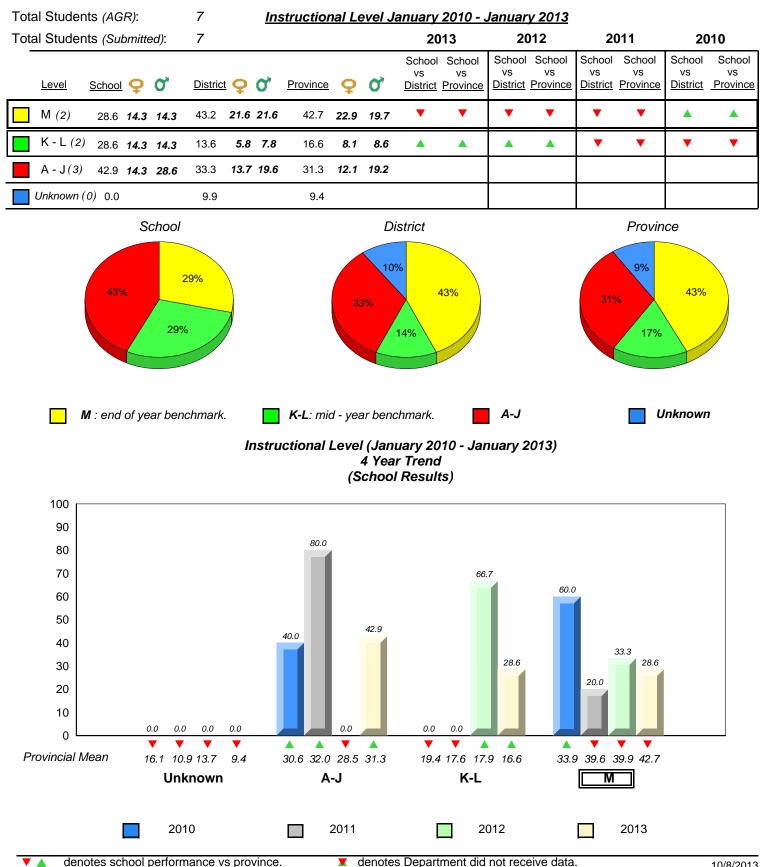

19.4 17.6 17.9 16.6

K-L

30.6 32.0 28.5 31.3

A-J

0.0

0.0

33.9 39.6 39.9 42.7

Μ

2013

 2010 2011 2012 ✓ ▲ denotes school performance vs province. ✓ denotes Department did not receive data. All percentages are based on AGR number for the above data.

All percentages are based on AGR number for the above data. Source: Division of Evaluation and Research, Department of Education

16.1 10.9 13.7

Unknown

9.4

0.0

0

Provincial Mean

District 2 - Western

#097 - St. James' Elementary, Channel-Port Aux Basques