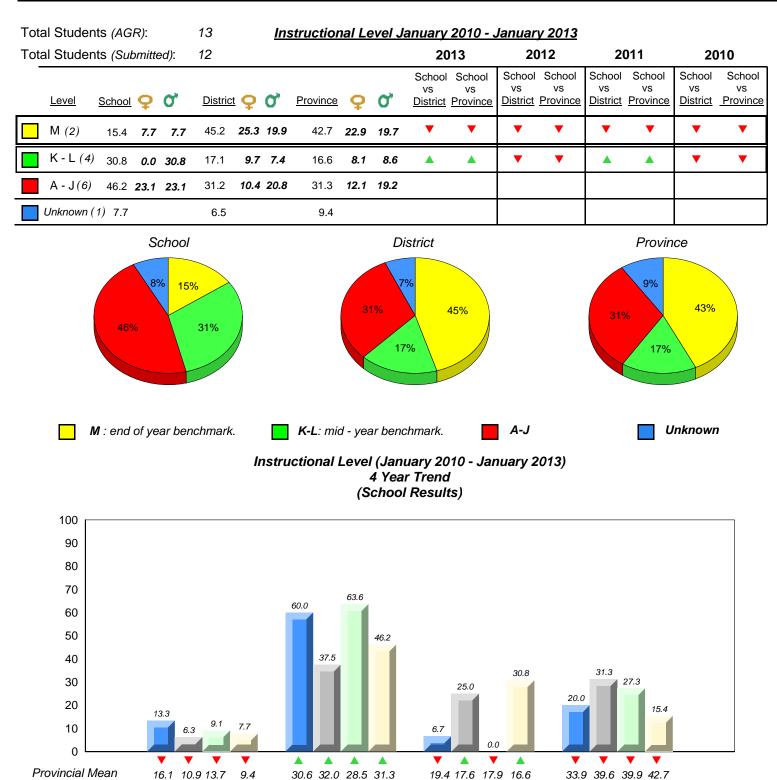

2010

16.1 10.9 13.7

Unknown

9.4

30.6 32.0 28.5 31.3

A-J

2011

19.4 17.6 17.9 16.6

K-L

denotes Department did not receive data.

2012

Provincial Mean

Source: Division of Evaluation and Research, Department of Education

33.9 39.6 39.9 42.7

Μ

2013