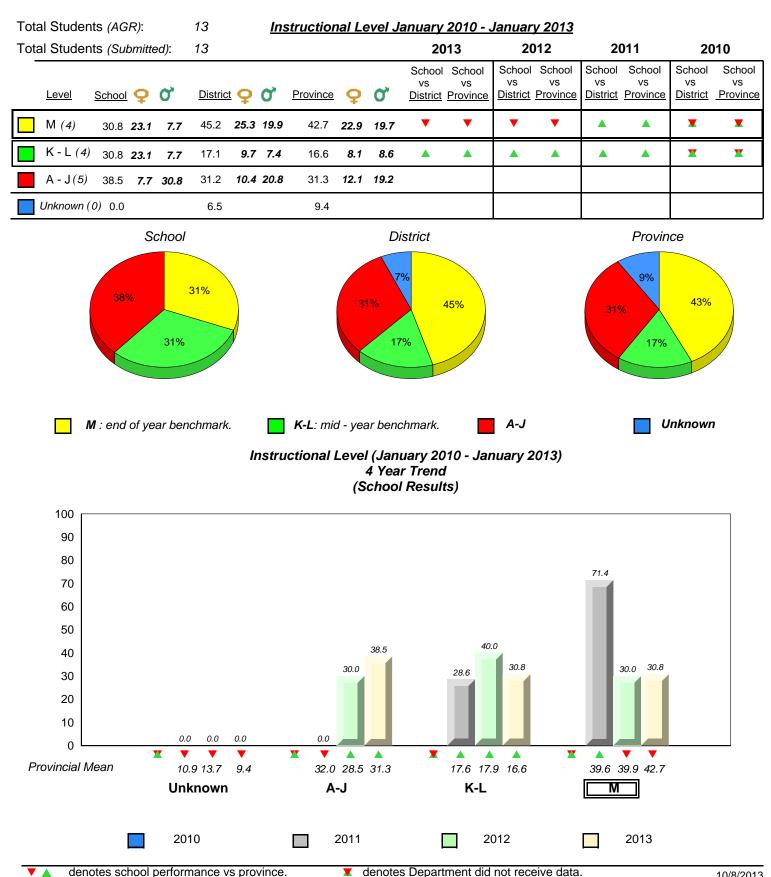

2010

16.1 10.9 13.7

Unknown

9.4

30.6 32.0 28.5 31.3

A-J

2011

19.4 17.6 17.9 16.6

K-L

denotes Department did not receive data.

2012

Provincial Mean

Source: Division of Evaluation and Research, Department of Education

33.9 39.6 39.9 42.7

Μ

2013

19.4 17.6 17.9 16.6

K-L

30.6 32.0 28.5 31.3

A-J

0.0

0.0

33.9 39.6 39.9 42.7

Μ

2013

 2010 2011 2012 ✓ ▲ denotes school performance vs province. ✓ denotes Department did not receive data. All percentages are based on AGR number for the above data.

All percentages are based on AGR number for the above data. Source: Division of Evaluation and Research, Department of Education

16.1 10.9 13.7

Unknown

9.4

0.0

0

Provincial Mean

District 2 - Western

#097 - St. James' Elementary, Channel-Port Aux Basques