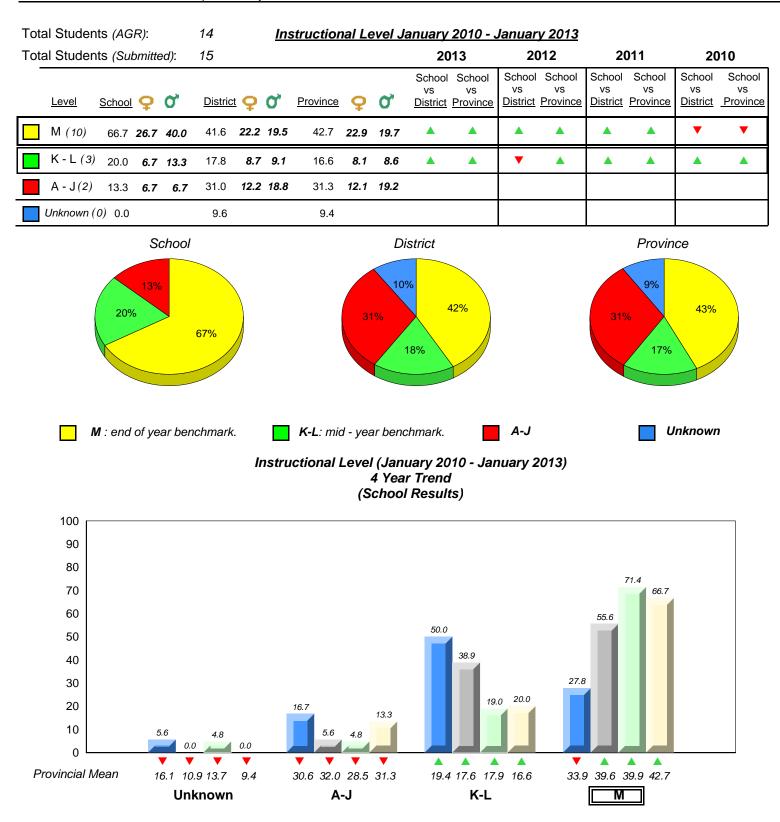

umber for the above data. Source: Division of Evaluation and Research, Department of Education

denotes Department did not receive data.

10/8/2013 8:33:36PM 143



District 4 - Eastern

#442 - Persalvic Elementary, Victoria

Grades: K-9



2011

denotes school performance vs province.
 All percentages are based on AGR number for the above data.
 Source: Division of Evaluation and Research, Department of Education

2010

2012



District 4 - Eastern

#444 - Cabot Academy, Western Bay

Grades: K-6



denotes Department did not receive data.

denotes school performance vs province. All percentages are based on AGR number for the above data.

Source: Division of Evaluation and Research, Department of Education



District 4 - Eastern

#447 - Baltimore School Complex, Ferryland

Grades: K-12



2011

denotes school performance vs province. All percentages are based on AGR number for the above data. Source: Division of Evaluation and Research, Department of Education

2010

denotes Department did not receive data.

2012

10/8/2013 8:33:36PM 146



District 4 - Eastern

#468 - Hazelwood Elementary, St. John's

Grades: K-6





All percentages are based on AGR number for the above data.

Source: Division of Evaluation and Research, Department of Education



District 4 - Eastern

#473 - Cape St. Francis Elementary, Pouch Cove

Grades: K-6



▼ ▲ denotes school performance vs province.
 X denotes Department did not receive data.

2010

Source: Division of Evaluation and Research, Department of Education

2012

2011



District 4 - Eastern

30

20

#951 - Paradise Elementary, Paradi