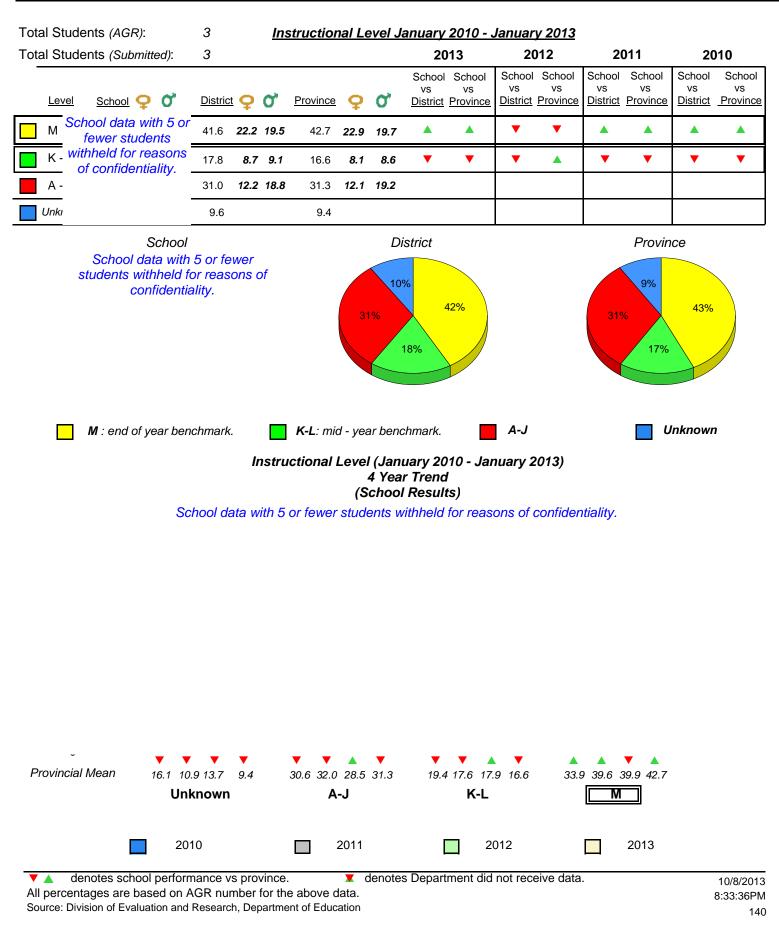

0.0



District 4 - Eastern

#367 - Holy Trinity Elementary, Torbay

Grades: K-6





All percentages are based on AGR number for the above data.

Source: Division of Evaluation and Research, Department of Education



#371 - Upper Gullies Elementary, Conception Bay South (Upper Gullies)

Grades: K-6



denotes school performance vs province. All percentages are based on AGR number for the above data. Source: Division of Evaluation and Research, Department of Education

2010

5.2

16.1 10.9 13.7

Unknown

0.0

0.0

9.4

30.6 32.0 28.5 31.3

A-J

2011

3.3

20 10

0

Provincial Mean

denotes Department did not receive data.

2012

Δ

19.4 17.6 17.9 16.6

K-L

2013

33.9 39.6 39.9 42.7

Μ

10/8/2013 8:33:36PM 139



District 4 - Eastern

#427 - Holy Name of Mary Academy, Lawn

Grades: K-12





District 4 - Eastern

#430 - St. Mark's School, King's Cove

Grades: K-12





District 4 - Eastern

20

10

0

Provincial Mean

#433 - Tricon Elementary, Bay de Verde

Grades: K-6





X

0.0

9.4

0.0

10.9

Unknown

X

20.0

32.0

A-J

13.3

31.3

Δ

17.6

K-L

V

yy

20.0

16.6

X

🔺 🛛 🗶

39.6

Μ

2013

42.7

10/8/2013 8:33:36PM 142



District 4 - Eastern

#435 - St. Anne's Academy, Dunville

Grades: K-6



denotes school performance vs province. All percentages are based on AGR number for the above data. Source: Division of Evaluation and Research, Department of Education

denotes Department did not receive data.

10/8/2013 8:33:36PM 143



District 4 - Eastern

#442 - Persalvic Elementary, Victoria

Grades: K-9



2011

denotes school performance vs province.
 All percentages ar