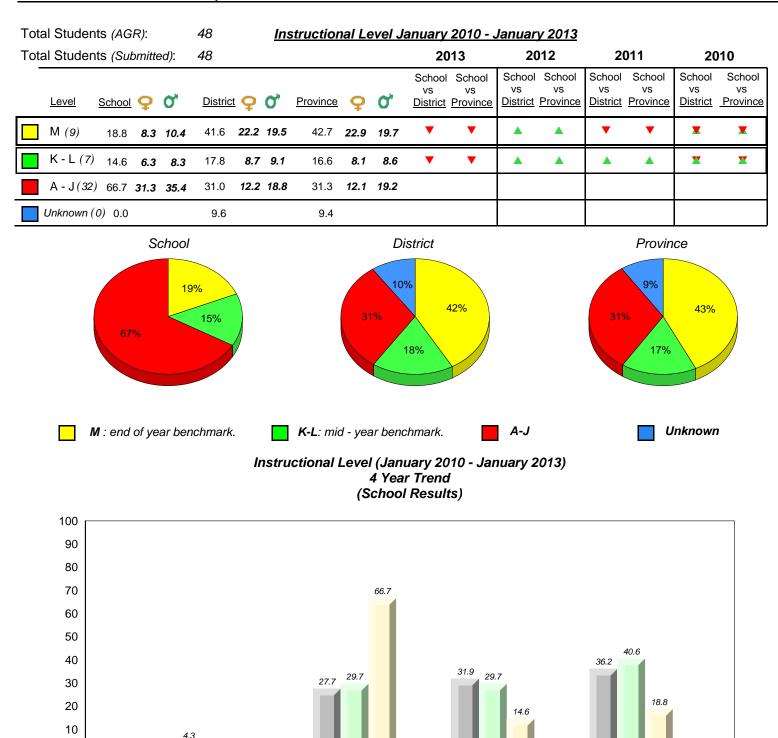

Grades: K-6

10 6.3 0.0 0.0 0.0 0 Provincial Mean 16.1 10.9 13.7 9.4 33.9 39.6 39.9 42.7 30.6 32.0 28.5 31.3 19.4 17.6 17.9 16.6 Unknown A-J K-L Μ 2010 2011 2012 2013 denotes Department did not receive data. 