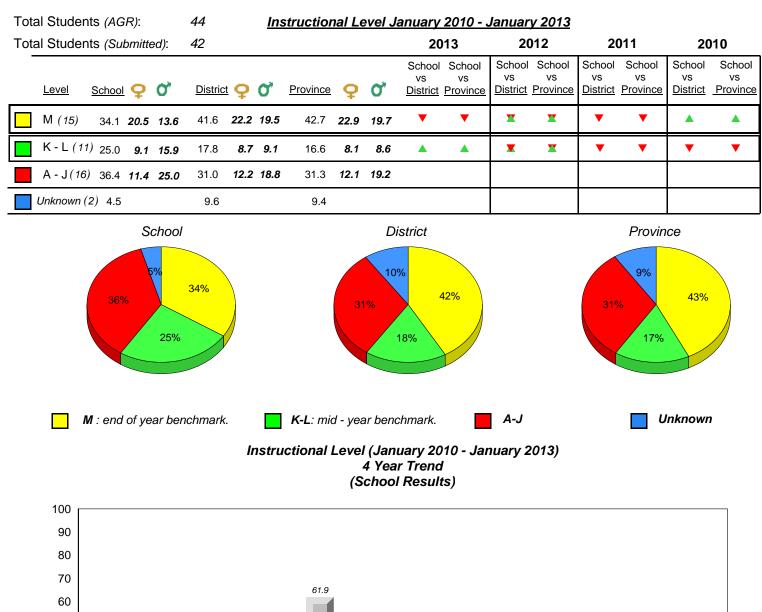

2010

16.1 10.9 13.7

Unknown

9.4

30.6 32.0 28.5 31.3

A-J

2011

19.4 17.6 17.9 16.6

K-L

denotes Department did not receive data.

2012

Provincial Mean

Source: Division of Evaluation and Research, Department of Education

33.9 39.6 39.9 42.7

Μ

2013

19.4 17.6 17.9 16.6

K-L

30.6 32.0 28.5 31.3

A-J

0.0

0.0

33.9 39.6 39.9 42.7

Μ

2013

 2010 2011 2012 ✓ ▲ denotes school performance vs province. ✓ denotes Department did not receive data. All percentages are based on AGR number for the above data.

All percentages are based on AGR number for the above data. Source: Division of Evaluation and Research, Department of Education

16.1 10.9 13.7

Unknown

9.4

0.0

0

Provincial Mean

District 2 - Western

#097 - St. James' Elementary, Channel-Port Aux Basques