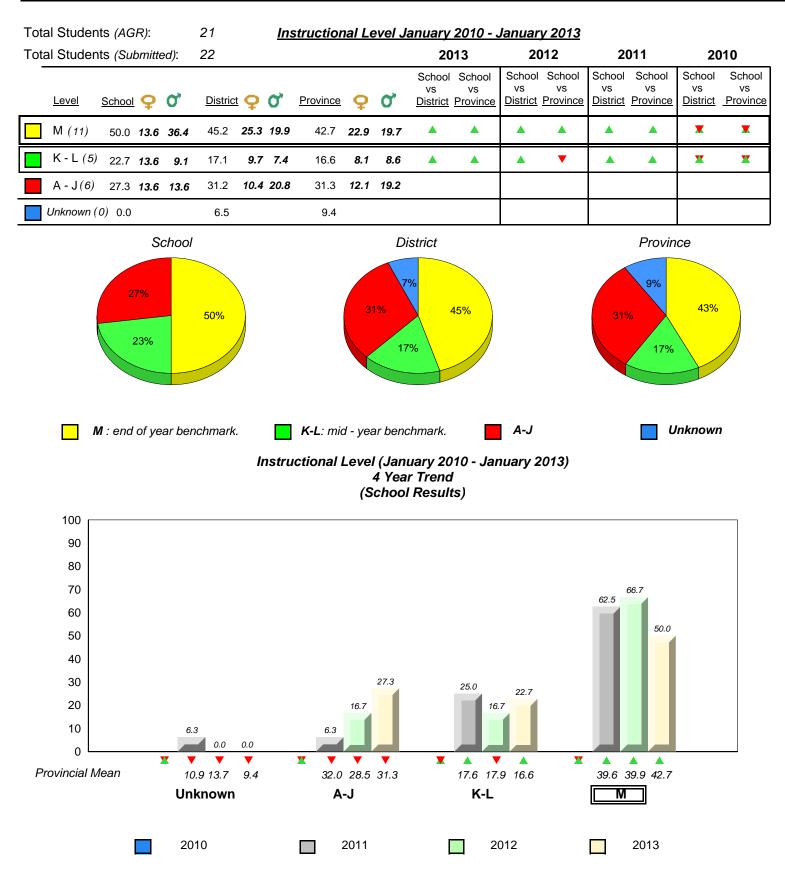

ata.

| ··· · · · · |          |
|-------------|----------|
| New         | oundland |
| Labrador    |          |

District 1 - Labrador

#016 - B.L. Morrison, Postville

Grades: K-12





District 1 - Labrador

#017 - Northern Lights Academy, Rigolet

Grades: K-12



denotes school performance vs province. All percentages are based on AGR number for the above data.

10/8/2013 8:33:36PM 10



#022 - William Gillett Academy, Charlottetown, LAB

Grades: K-12



2011

2012

2010

2013



District 2 - Western

#026 - H.G. Fillier Academy, Englee

Grades: K-9



denotes Department did not receive data.

denotes school performance vs province. All percentages are based on AGR number for the above data.



District 2 - Western

#027 - Canon Richards Memorial Academy, Flower's Cove

Grades: K-12



denotes Department did not receive data.

denotes school performance vs province.
 All percentages are based on AGR number for the above data.
 Source: Division of Evaluation and Research, Department of Education



#032 - Truman Eddison Memorial, Griquet

Grades: K-6



denotes Department did not receive data.

All percentages are based on AGR number for the above data. Source: Division of Evaluation and Research, Department of Education

denotes school performance vs province.



#039 - Mary Simms All-Grade, Main Brook

Grades: K-12





#040 - St. Mary's AG, Mary's Harbour

Grades: K-12





#046 - Bayside Academy, Port Hope Simpson

Grades: K-12



denotes school performance vs province. All percentages are based on AGR number for the above data. Source: Division of Evaluation and Re