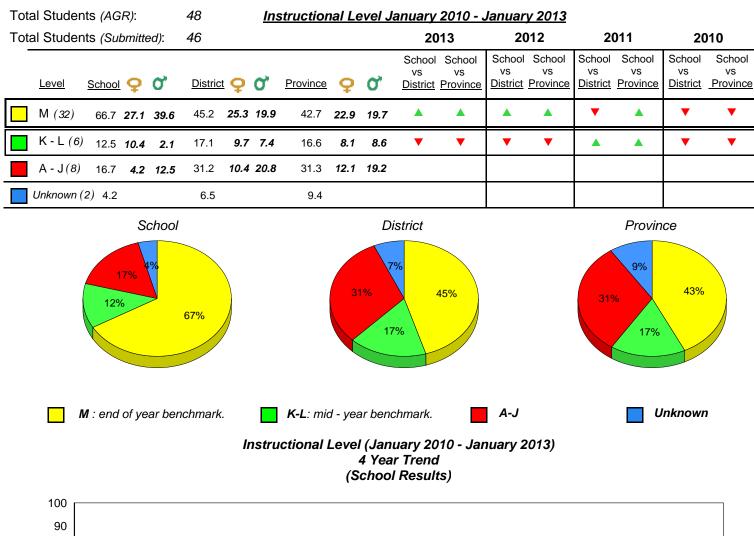

ation and Research, Department of Education

2010

2013



Grade 2 Reading Record Form January 2013

Grades: K.2-12





#075 - Hampden Academy, Hampden

```
Grades: K-12
```



denotes school performance vs province.
 All percentages are based on AGR number for the above data.
 Source: Division of Evaluation and Research, Department of Education



District 2 - Western

#079 - St. James All Grade, Lark Harbour

Grades: K-12



denotes school performance vs province. All percentages are based on AGR number for the above data.



District 2 - Western

#080 - Templeton Academy, Meadows

Grades: K-12



▼ ▲ denotes school performance vs province.
 ▼ ▲ All percentages are based on AGR number for the above data.



District 2 - Western

#082 - Pasadena Elementary School, Pasadena

Grades: K-6





All percentages are based on AGR number for the above data.



District 2 - Western

#086 - Gros Morne Academy, Rocky Harbour

Grades: K-12



denotes school performance vs province. All percentages are based on AGR number for the above data. Source: Division of Evaluation and Research, Department of Education

denotes Department did not receive data.

10/8/2013 8:33:36PM 30



#088 - Main River Academy, Pollard's Point

Grades: K-12





District 2 - Western

#089 - Jakeman All Grade, Trout River

Grades: K-12



All percentages are based on AGR number for the above data.



District 2 - Western

#092 - Grandy's River Collegiate, Burnt Islands

Grades: K-12





District 2 - Western

#096 - Our Lady of the Cape School, Cape St. George

Grades: K-8



0.0

Δ

19.4 17.6 17.9 16.6

K-L