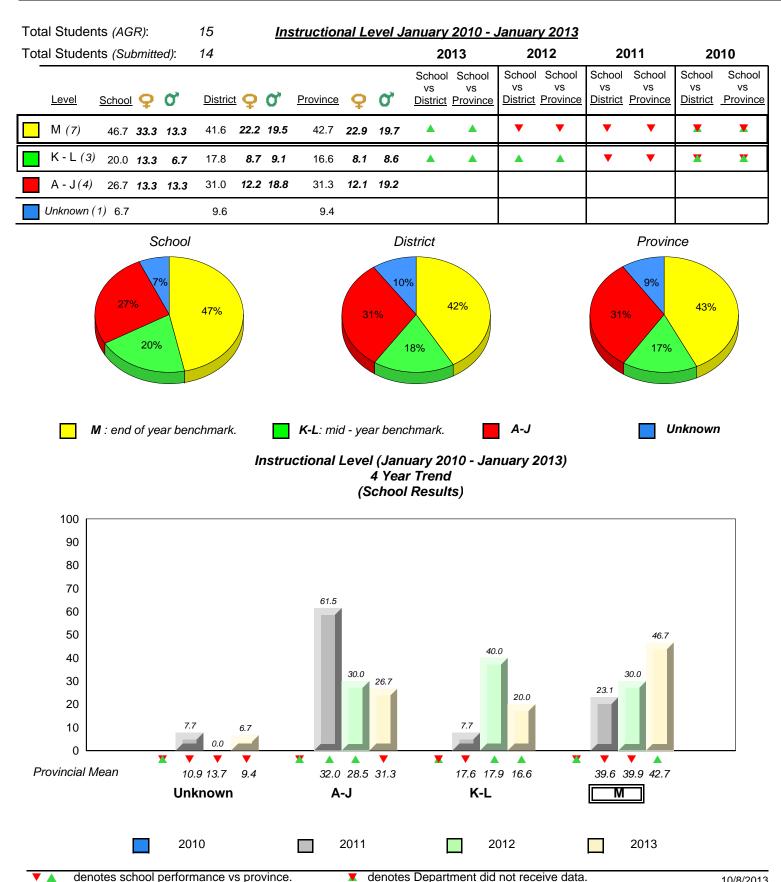

2010

16.1 10.9 13.7

Unknown

9.4

30.6 32.0 28.5 31.3

A-J

2011

19.4 17.6 17.9 16.6

K-L

denotes Department did not receive data.

2012

Provincial Mean

Source: Division of Evaluation and Research, Department of Education

33.9 39.6 39.9 42.7

Μ

2013

19.4 17.6 17.9 16.6

K-L

30.6 32.0 28.5 31.3

A-J

0.0

0.0

33.9 39.6 39.9 42.7

Μ

2013

 2010 2011 2012 ✓ ▲ denotes school performance vs province. ✓ denotes Department did not receive data. All percentages are based on AGR number for the above data.

All percentages are based on AGR number for the above data. Source: Division of Evaluation and Research, Department of Education

16.1 10.9 13.7

Unknown

9.4

0.0

0

Provincial Mean

District 2 - Western

#097 - St. James' Elementary, Channel-Port Aux Basques