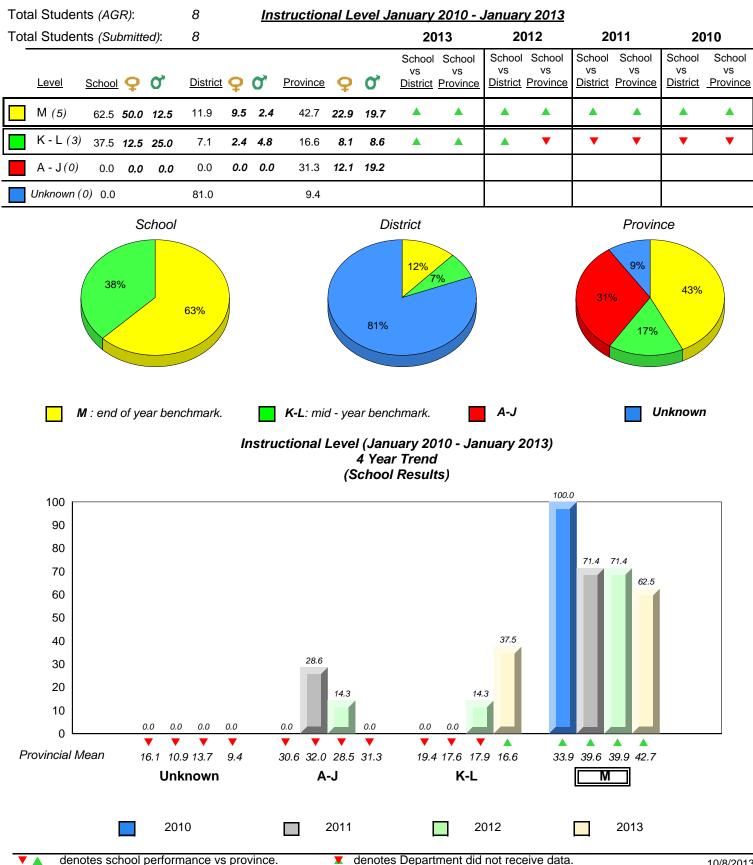

19.4 17.6 17.9 16.6

K-L

30.6 32.0 28.5 31.3

A-J

0.0

0.0

33.9 39.6 39.9 42.7

Μ

2013

 2010 2011 2012 ✓ ▲ denotes school performance vs province. ✓ denotes Department did not receive data. All percentages are based on AGR number for the above data.

All percentages are based on AGR number for the above data. Source: Division of Evaluation and Research, Department of Education

16.1 10.9 13.7

Unknown

9.4

0.0

0

Provincial Mean

District 2 - Western

#097 - St. James' Elementary, Channel-Port Aux Basques