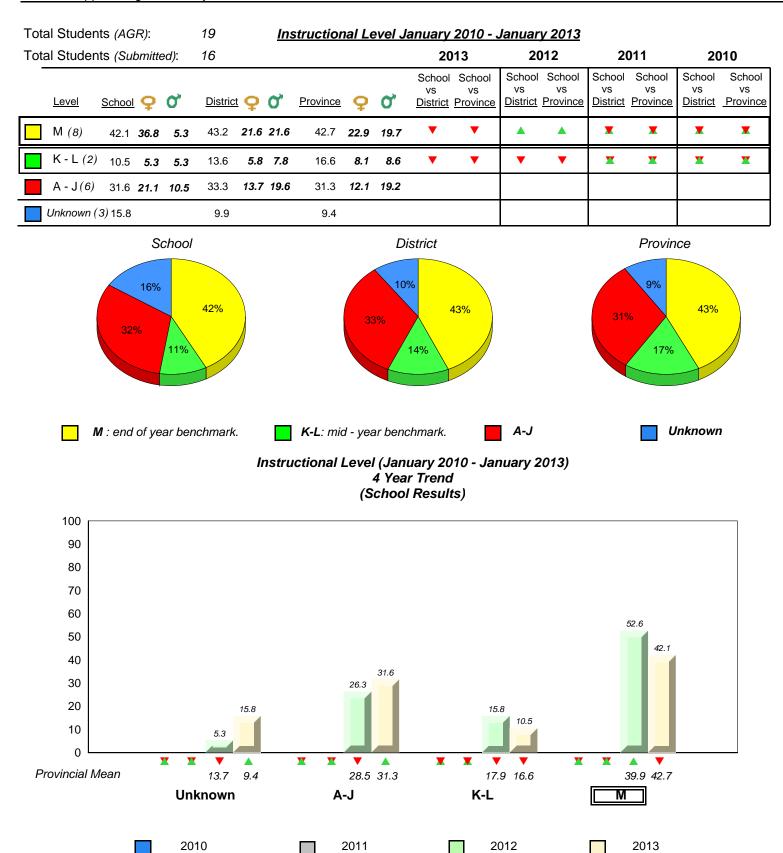

2010

16.1 10.9 13.7

Unknown

9.4

30.6 32.0 28.5 31.3

A-J

2011

19.4 17.6 17.9 16.6

K-L

denotes Department did not receive data.

2012

Provincial Mean

Source: Division of Evaluation and Research, Department of Education

33.9 39.6 39.9 42.7

Μ

2013

19.4 17.6 17.9 16.6

K-L

30.6 32.0 28.5 31.3

A-J

0.0

0.0

33.9 39.6 39.9 42.7

Μ

2013

 2010 2011 2012 ✓ ▲ denotes school performance vs province. ✓ denotes Department did not receive data. All percentages are based on AGR number for the above data.

All percentages are based on AGR number for the above data. Source: Division of Evaluation and Research, Department of Education

16.1 10.9 13.7

Unknown

9.4

0.0

0

Provincial Mean

District 2 - Western

#097 - St. James' Elementary, Channel-Port Aux Basques