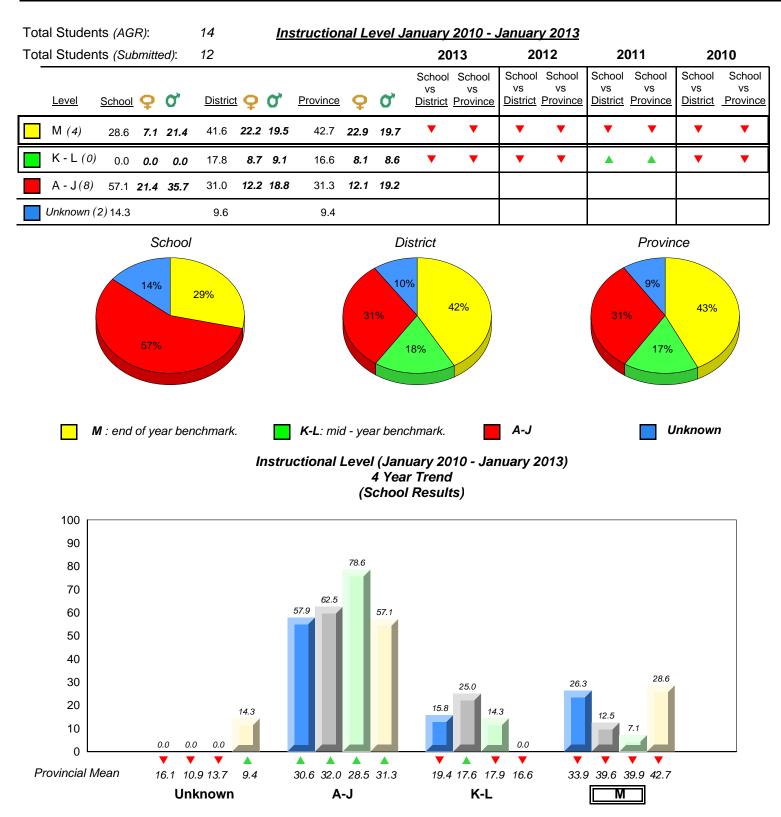

2010

16.1 10.9 13.7

Unknown

9.4

30.6 32.0 28.5 31.3

A-J

2011

19.4 17.6 17.9 16.6

K-L

denotes Department did not receive data.

2012

Provincial Mean

Source: Division of Evaluation and Research, Department of Education

33.9 39.6 39.9 42.7

Μ

2013