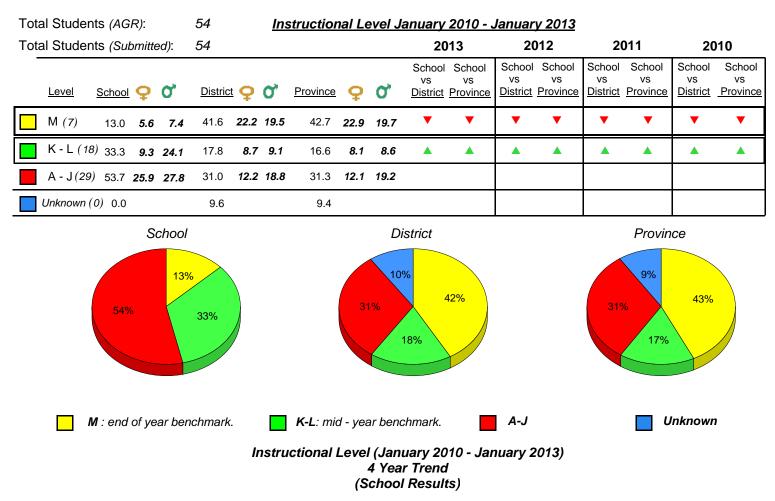

2010

16.1 10.9 13.7

Unknown

9.4

30.6 32.0 28.5 31.3

A-J

2011

19.4 17.6 17.9 16.6

K-L

denotes Department did not receive data.

2012

Provincial Mean

Source: Division of Evaluation and Research, Department of Education

33.9 39.6 39.9 42.7

Μ

2013