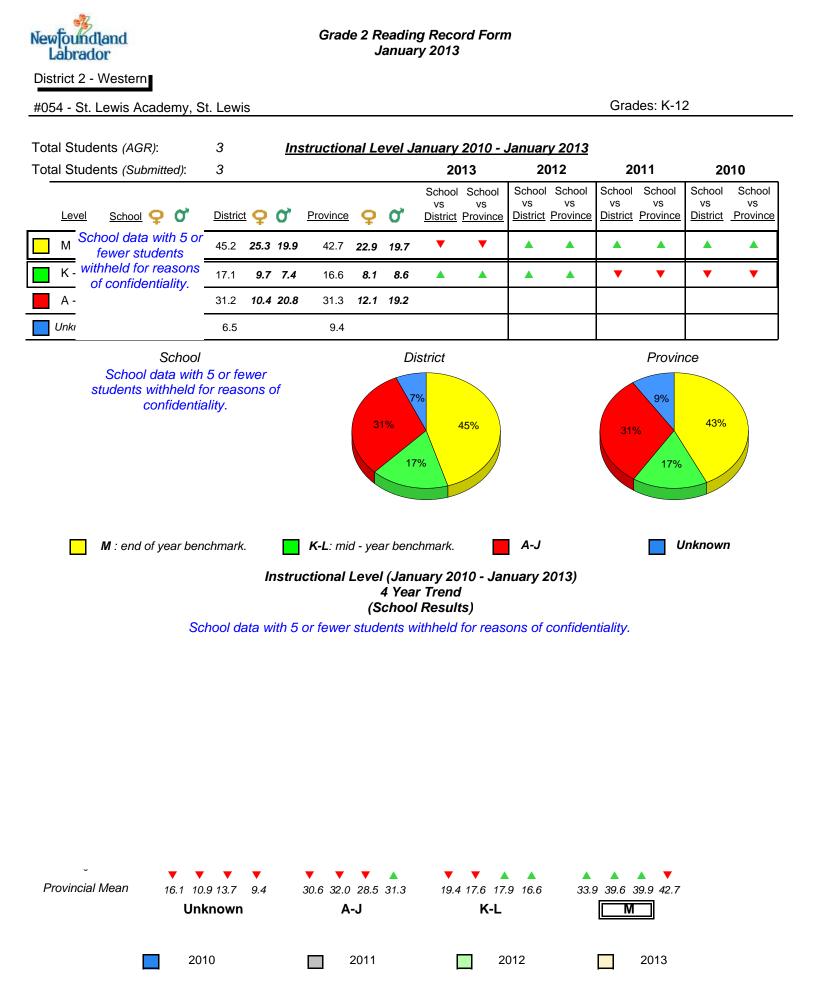

2010

16.1 10.9 13.7

Unknown

9.4

30.6 32.0 28.5 31.3

A-J

2011

19.4 17.6 17.9 16.6

K-L

denotes Department did not receive data.

2012

Provincial Mean

Source: Division of Evaluation and Research, Department of Education

33.9 39.6 39.9 42.7

Μ

2013