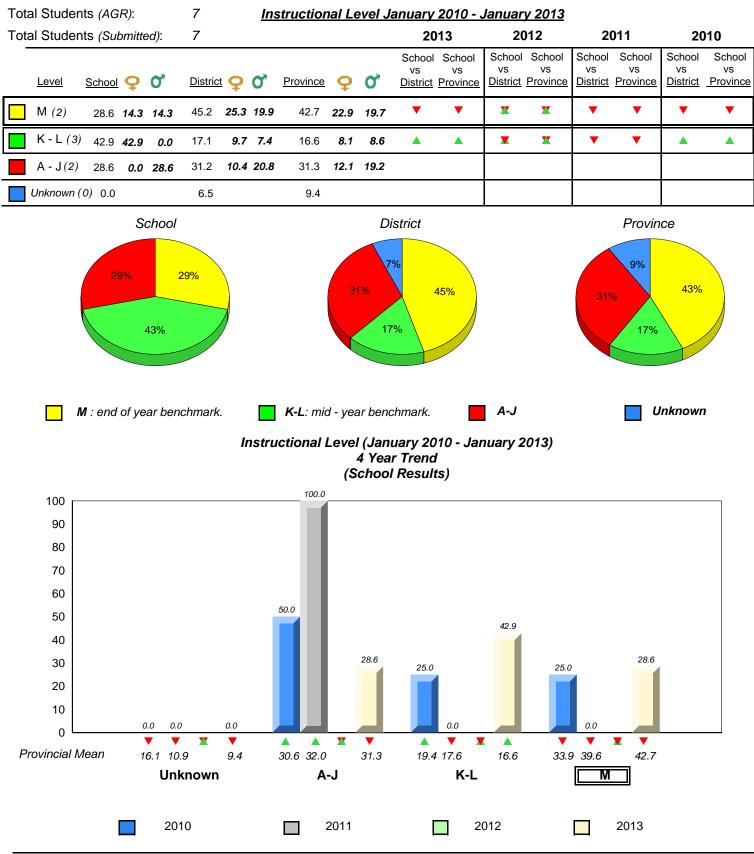

19.4 17.6 17.9 16.6

K-L

30.6 32.0 28.5 31.3

A-J

0.0

0.0

33.9 39.6 39.9 42.7

Μ

2013

 2010 2011 2012 ✓ ▲ denotes school performance vs province. ✓ denotes Department did not receive data. All percentages are based on AGR number for the above data.

All percentages are based on AGR number for the above data. Source: Division of Evaluation and Research, Department of Education

16.1 10.9 13.7

Unknown

9.4

0.0

0

Provincial Mean

District 2 - Western

#097 - St. James' Elementary, Channel-Port Aux Basques