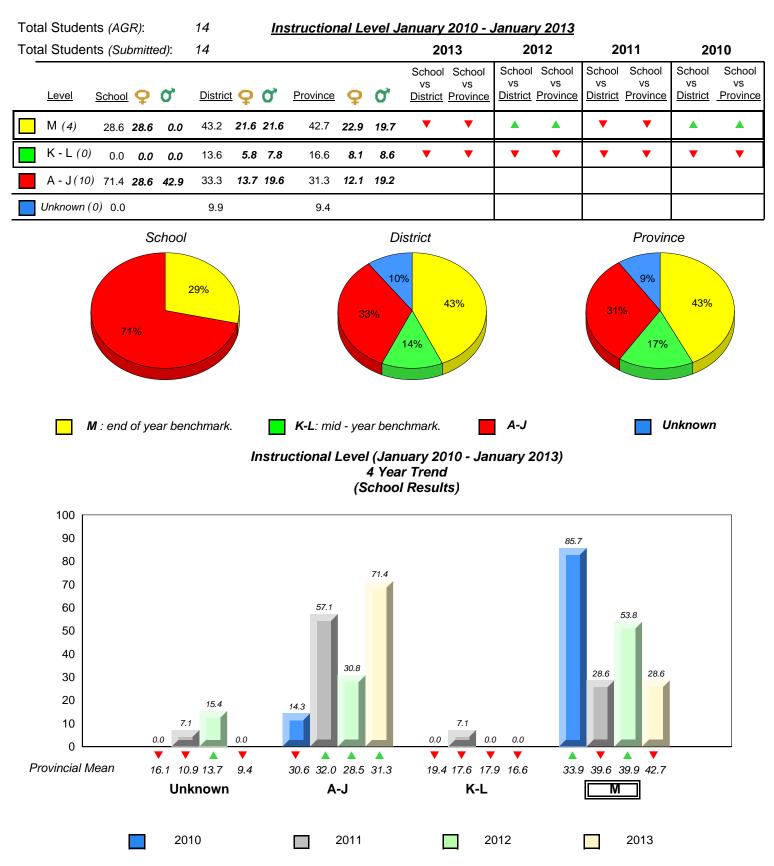

2010

16.1 10.9 13.7

Unknown

9.4

30.6 32.0 28.5 31.3

A-J

2011

19.4 17.6 17.9 16.6

K-L

denotes Department did not receive data.

2012

Provincial Mean

Source: Division of Evaluation and Research, Department of Education

33.9 39.6 39.9 42.7

Μ

2013