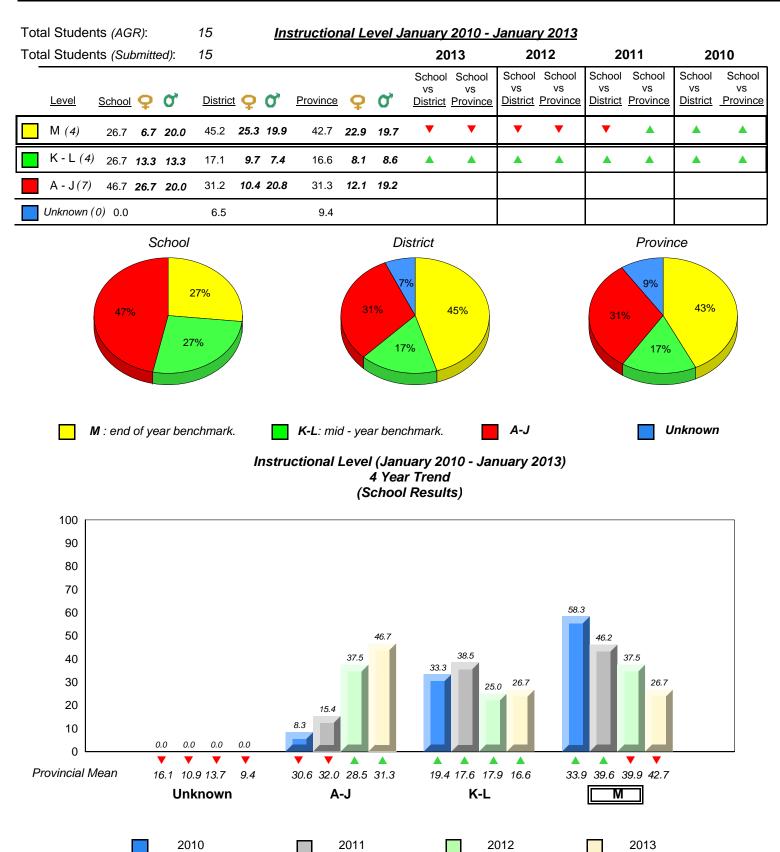

Lourdes Elementary, Lourdes

Grades: K-8



A-J

2011

K-L

denotes Department did not receive data.

2012

Μ

2013

All percentages are based on AGR number for the above data. Source: Division of Evaluation and Research, Department of Education

denotes school performance vs province.

2010

Unknown



District 2 - Western

#111 - St. Thomas Aquinas, Port au Port East

Grades: K-8



2011

2012

denotes Department did not receive data.

▼ ▲ denotes school performance vs province.
 X
 All percentages are based on AGR number for the above data.

2010

Source: Division of Evaluation and Research, Department of Education

2013



District 2 - Western

#113 - St. Boniface All Grade, Ramea

Grades: K-12





District 2 - Western

#115 - Our Lady of Mercy Elementary, St. George's

Grades: K-8



denotes school performance vs province. All percentages are based on AGR number for the above data. Source: Division of Evaluation and Research, Department of Education

denotes Department did not receive data.

10/8/2013 8:33:36PM 42



District 2 - Western

#120 - Stephenville Primary, Stephenville

Grades: K-3



denotes school performance vs province. All percentages are based on AGR number for the above data. Source: Division of Evaluation and Research, Department of Education

4.8

0.0

16.1 10.9 13.7

2010

Unknown

3.2

0.0

9.4

30.6 32.0 28.5 31.3

A-J

2011

10

0

Provincial Mean

denotes Department did not receive data.

2012

19.4 17.6 17.9 16.6

K-L

33.9 39.6 39.9 42.7

Μ

2013

10/8/2013 8:33:36PM 43



District 2 - Western

#123 - St. Michael's Elementary, Stephenville