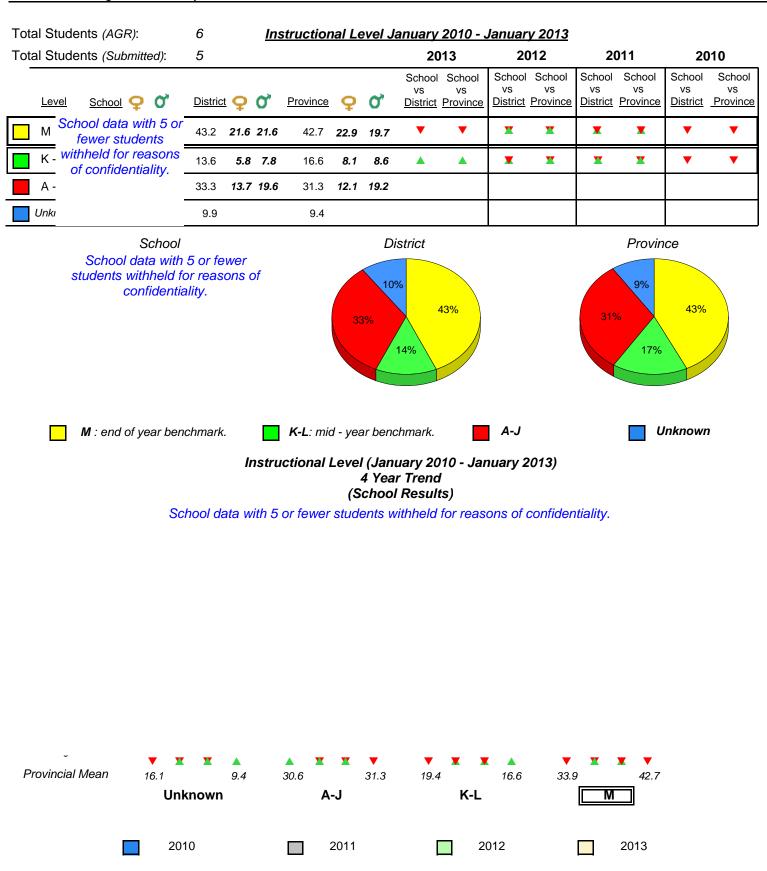

2010

16.1 10.9 13.7

Unknown

9.4

30.6 32.0 28.5 31.3

A-J

2011

19.4 17.6 17.9 16.6

K-L

denotes Department did not receive data.

2012

Provincial Mean

Source: Division of Evaluation and Research, Department of Education

33.9 39.6 39.9 42.7

Μ

2013