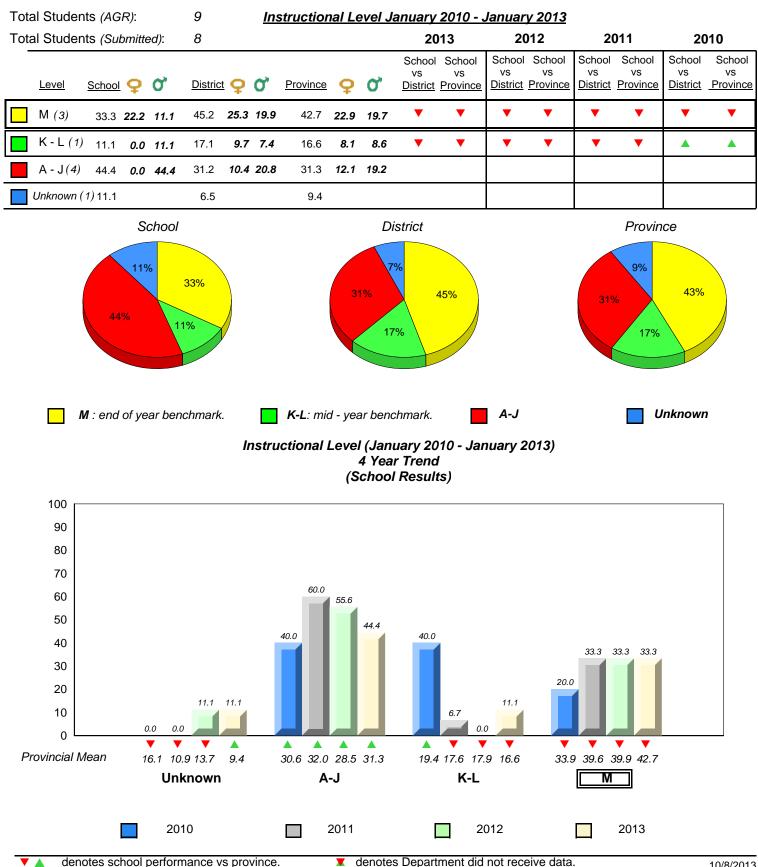

2010

16.1 10.9 13.7

Unknown

9.4

30.6 32.0 28.5 31.3

A-J

2011

19.4 17.6 17.9 16.6

K-L

denotes Department did not receive data.

2012

Provincial Mean

Source: Division of Evaluation and Research, Department of Education

33.9 39.6 39.9 42.7

Μ

2013

19.4 17.6 17.9 16.6

K-L

30.6 32.0 28.5 31.3

A-J

0.0

0.0

33.9 39.6 39.9 42.7

Μ

2013

 2010 2011 2012 ✓ ▲ denotes school performance vs province. ✓ denotes Department did not receive data. All percentages are based on AGR number for the above data.

All percentages are based on AGR number for the above data. Source: Division of Evaluation and Research, Department of Education

16.1 10.9 13.7

Unknown

9.4

0.0

0

Provincial Mean

District 2 - Western

#097 - St. James' Elementary, Channel-Port Aux Basques