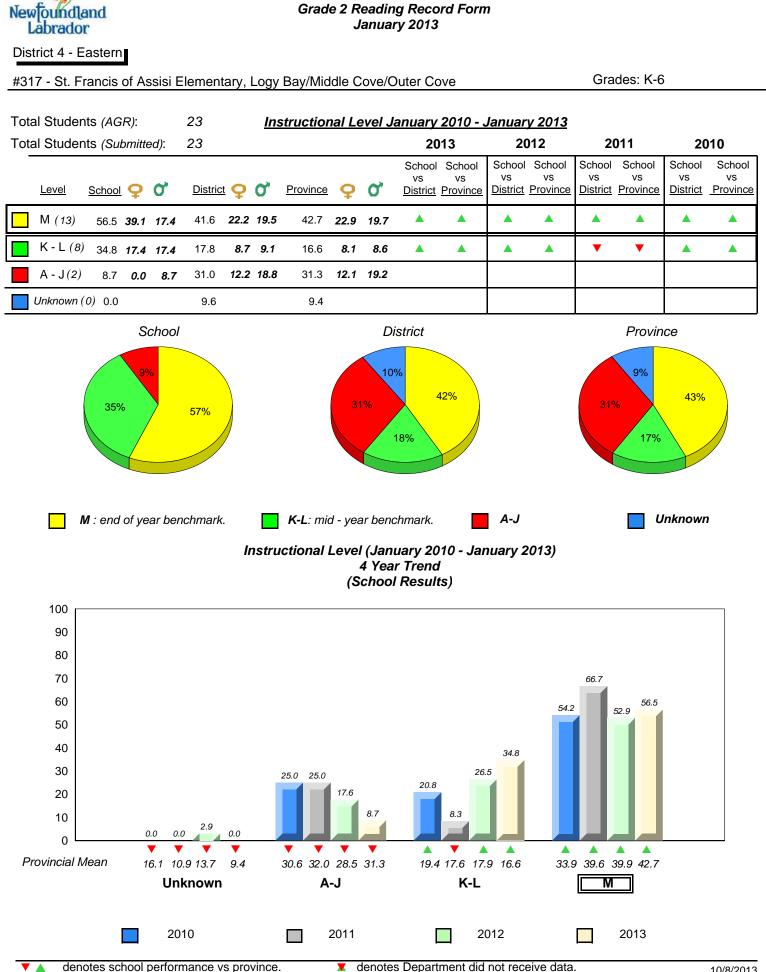

# District 1 - Labrador

Grade 2 Reading Record Form January 2013

#007 - Amos Comenius Memorial School, Hopedale

All percentages are based on AGR number for the above data. Source: Division of Evaluation and Research, Department of Education