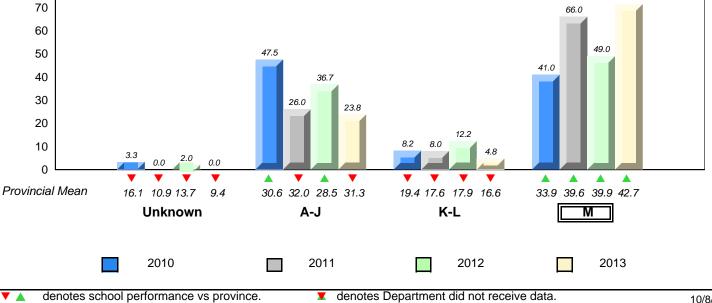

2010

16.1 10.9 13.7

Unknown

9.4

30.6 32.0 28.5 31.3

A-J

2011

19.4 17.6 17.9 16.6

K-L

denotes Department did not receive data.

2012

Provincial Mean

Source: Division of Evaluation and Research, Department of Education

33.9 39.6 39.9 42.7

Μ

2013