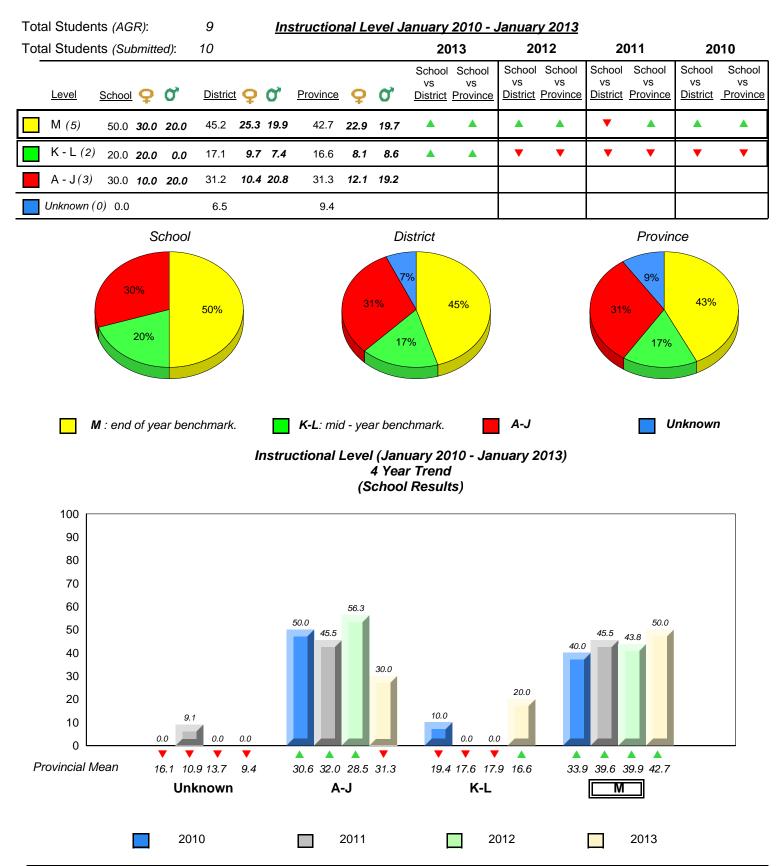

2010

16.1 10.9 13.7

Unknown

9.4

30.6 32.0 28.5 31.3

A-J

2011

19.4 17.6 17.9 16.6

K-L

denotes Department did not receive data.

2012

Provincial Mean

Source: Division of Evaluation and Research, Department of Education

33.9 39.6 39.9 42.7

Μ

2013

19.4 17.6 17.9 16.6

K-L

30.6 32.0 28.5 31.3

A-J

0.0

0.0

33.9 39.6 39.9 42.7

Μ

2013

 2010 2011 2012 ✓ ▲ denotes school performance vs province. ✓ denotes Department did not receive data. All percentages are based on AGR number for the above data.

All percentages are based on AGR number for the above data. Source: Division of Evaluation and Research, Department of Education

16.1 10.9 13.7

Unknown

9.4

0.0

0

Provincial Mean

District 2 - Western

#097 - St. James' Elementary, Channel-Port Aux Basques