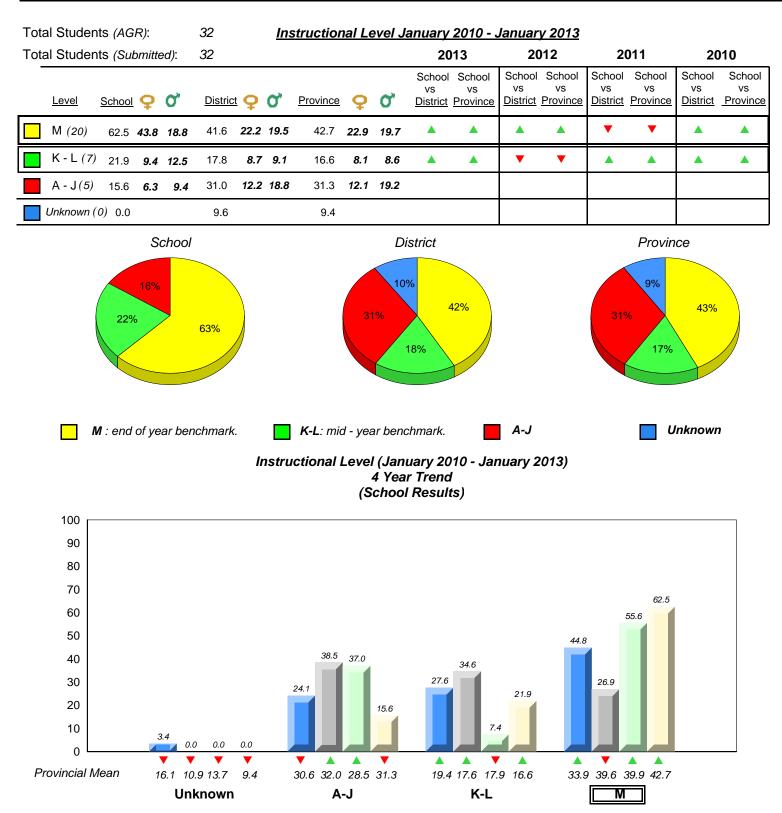

4 - Eastern

#427 - Holy Name of Mary Academy, Lawn

Grades: K-12





District 4 - Eastern

#430 - St. Mark's School, King's Cove

Grades: K-12





District 4 - Eastern

20

10

0

Provincial Mean

#433 - Tricon Elementary, Bay de Verde

Grades: K-6





X

0.0

9.4

0.0

10.9

Unknown

X

20.0

32.0

A-J

13.3

31.3

Δ

17.6

K-L

V

yy

20.0

16.6

X

🔺 🛛 🗶

39.6

Μ

2013

42.7

10/8/2013 8:33:36PM 142



District 4 - Eastern

#435 - St. Anne's Academy, Dunville

Grades: K-6



denotes school performance vs province. All percentages are based on AGR number for the above data. Source: Division of Evaluation and Research, Department of Education

denotes Department did not receive data.

10/8/2013 8:33:36PM 143



District 4 - Eastern

#442 - Persalvic Elementary, Victoria

Grades: K-9



2011

denotes school performance vs province.
 All percentages are based on AGR number for the above data.
 Source: Division of Evaluation and Research, Department of Education

2010

2012



District 4 - Eastern

#444 - Cabot Academy, Western Bay

Grades: K-6



denotes Department did not receive data.

denotes school performance vs province. All percentages are based on AGR number for the above data.

Source: Division of Evaluation and Research, Department of Education



District 4 - Eastern

#447 - Baltimore School Complex, Ferryland

Grades: K-12



2011

denotes school performance vs province. All percentages are based on AGR number for the above data. Source: Division of Evaluation and Research, Department of Education

2010

denotes Department did not receive data.

2012

10/8/20