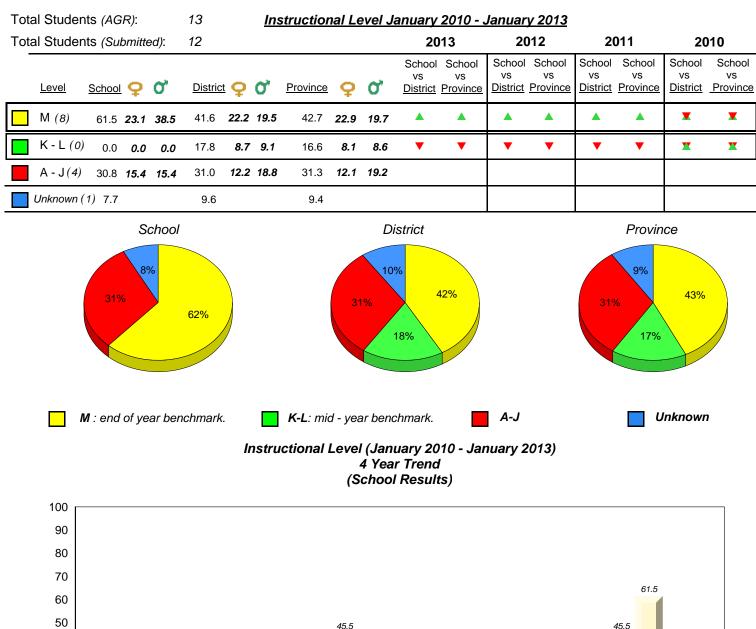

2010

16.1 10.9 13.7

Unknown

9.4

30.6 32.0 28.5 31.3

A-J

2011

19.4 17.6 17.9 16.6

K-L

denotes Department did not receive data.

2012

Provincial Mean

Source: Division of Evaluation and Research, Department of Education

33.9 39.6 39.9 42.7

Μ

2013

19.4 17.6 17.9 16.6

K-L

30.6 32.0 28.5 31.3

A-J

0.0

0.0

33.9 39.6 39.9 42.7

Μ

2013

 2010 2011 2012 ✓ ▲ denotes school performance vs province. ✓ denotes Department did not receive data. All percentages are based on AGR number for the above data.

All percentages are based on AGR number for the above data. Source: Division of Evaluation and Research, Department of Education

16.1 10.9 13.7

Unknown

9.4

0.0

0

Provincial Mean

District 2 - Western

#097 - St. James' Elementary, Channel-Port Aux Basques