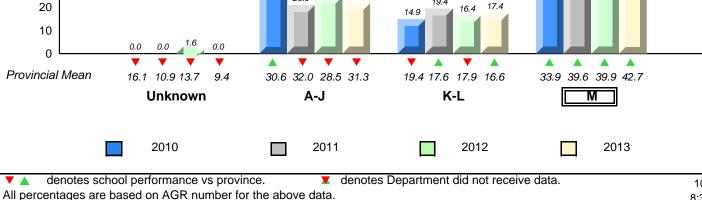

2010

16.1 10.9 13.7

Unknown

9.4

30.6 32.0 28.5 31.3

A-J

2011

19.4 17.6 17.9 16.6

K-L

denotes Department did not receive data.

2012

Provincial Mean

Source: Division of Evaluation and Research, Department of Education

33.9 39.6 39.9 42.7

Μ

2013