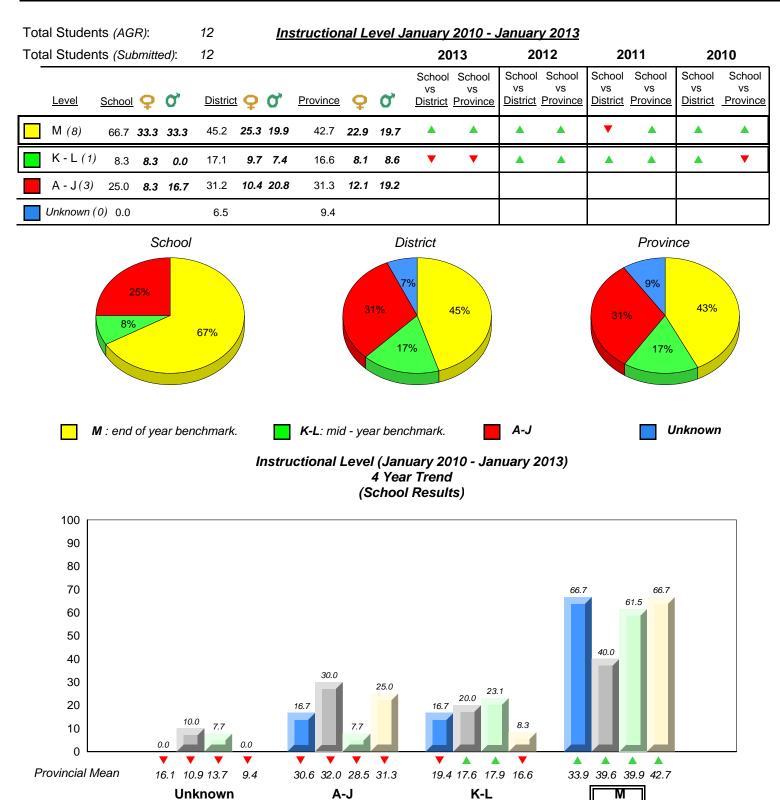

rn

#103 - LeGallais Memorial, Isle aux Morts

Grades: K-9



denotes school performance vs province.
 All percentages are based on AGR number for the above data.
 Source: Division of Evaluation and Research, Department of Education

2011

2012

2010

2013



# District 2 - Western

#104 - Douglas Academy, La Poile

Grades: K,2,8



2011

2010

2012

10/8/2013 8:33:36PM 38

2013



District 2 - Western

#106 - Lourdes Elementary, Lourdes

Grades: K-8



A-J

2011

K-L

denotes Department did not receive data.

2012

Μ

2013

All percentages are based on AGR number for the above data. Source: Division of Evaluation and Research, Department of Education

denotes school performance vs province.

2010

Unknown



District 2 - Western

#111 - St. Thomas Aquinas, Port au Port East

Grades: K-8



2011

2012

denotes Department did not receive data.

▼ ▲ denotes school performance vs province.
 X
 All percentages are based on AGR number for the above data.

2010

Source: Division of Evaluation and Research, Department of Education

2013



District 2 - Western

#113 - St. Boniface All Grade, Ramea

Grades: K-12





District 2 - Western

#115 - Our Lady of Mercy Elementary, St. George's

Grades: K-8



denotes school performance vs province. All percentages are based on AGR number for the above data. Source: Division of Evaluation and Research, Department of Education

denotes Department did not receive data.

10/8/2013 8:33:36PM 42



District 2 - Western

#120 - Stephenville Primary, Stephenville

Grades: K-3



denotes school performance vs province. All percentages are based o