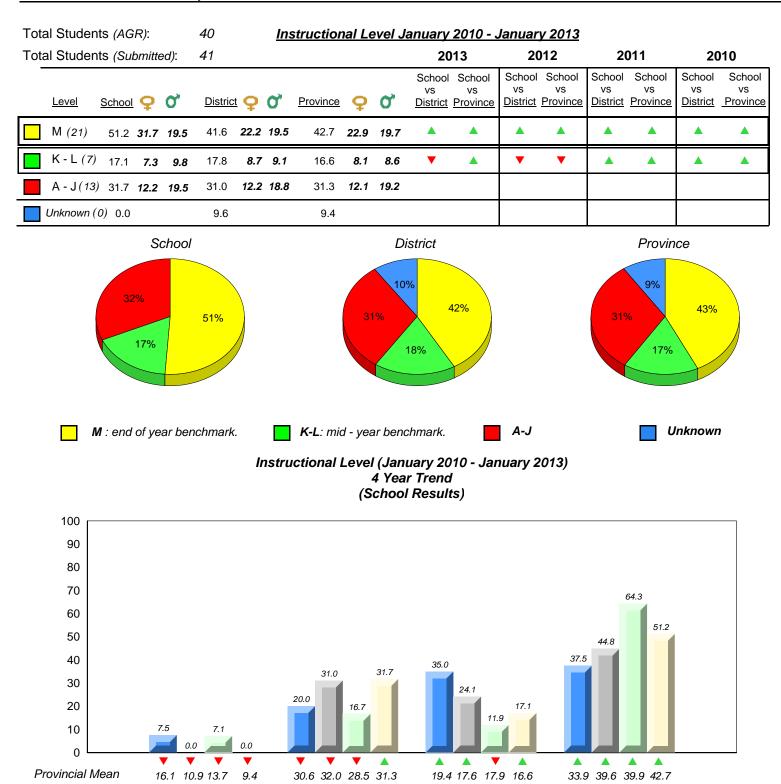

- Eastern

#262 - Woodland Elementary, Dildo

Grades: K-6



denotes school performance vs province. All percentages are based on AGR number for the above data. Source: Division of Evaluation and Research, Department of Education

denotes Department did not receive data.



District 4 - Eastern

#265 - Acreman Elementary, Green's Harbour

Grades: K-6



0 Δ Provincial Mean 9.4 16.1 10.9 13.7 30.6 32.0 28.5 31.3 19.4 17.6 17.9 16.6 33.9 39.6 39.9 42.7 Unknown A-J K-L 2010 2011 2012 

0.0

denotes school performance vs province. All percentages are based on AGR number for the above data. Source: Division of Evaluation and Research, Department of Education

0.0

0.0

0.0

0.0

denotes Department did not receive data.

0.0

Μ

2013



#268 - Harbour Grace Primary, Harbour Grace

Grades: K-5



A-J

2011

denotes school performance vs province.
 denote
 All percentages are based on AGR number for the above data.
 Source: Division of Evaluation and Research, Department of Education

Unknown

2010

2012

K-L

Μ

2013



#272 - Holy Cross Elementary, Holyrood

Grades: K-6



A-J

2011

K-L

2012

Μ

2013

denotes school performance vs province.
 All percentages are based on AGR number for the above data.
 Source: Division of Evaluation and Research, Department of Education

Unknown

2010



District 4 - Eastern

#274 - St. Catherine's Academy, Mount Carmel

Grades: K-12





District 4 - Eastern

#278 - All Hallows Elementary, North River

Grades: K-6



2.8 1.8 1.8 0.0 0 Δ Provincial Mean 30.6 32.0 28.5 31.3 16.1 10.9 13.7 9.4 19.4 17.6 17.9 16.6 33.9 39.6 39.9 42.7 Unknown A-J K