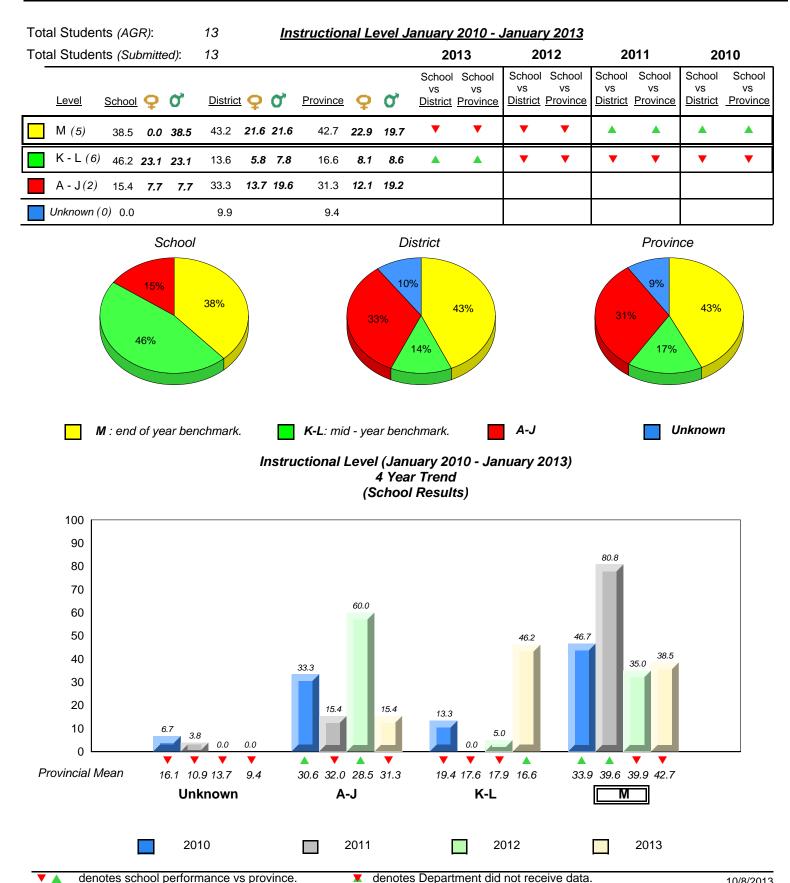

2010

16.1 10.9 13.7

Unknown

9.4

30.6 32.0 28.5 31.3

A-J

2011

19.4 17.6 17.9 16.6

K-L

denotes Department did not receive data.

2012

Provincial Mean

Source: Division of Evaluation and Research, Department of Education

33.9 39.6 39.9 42.7

Μ

2013