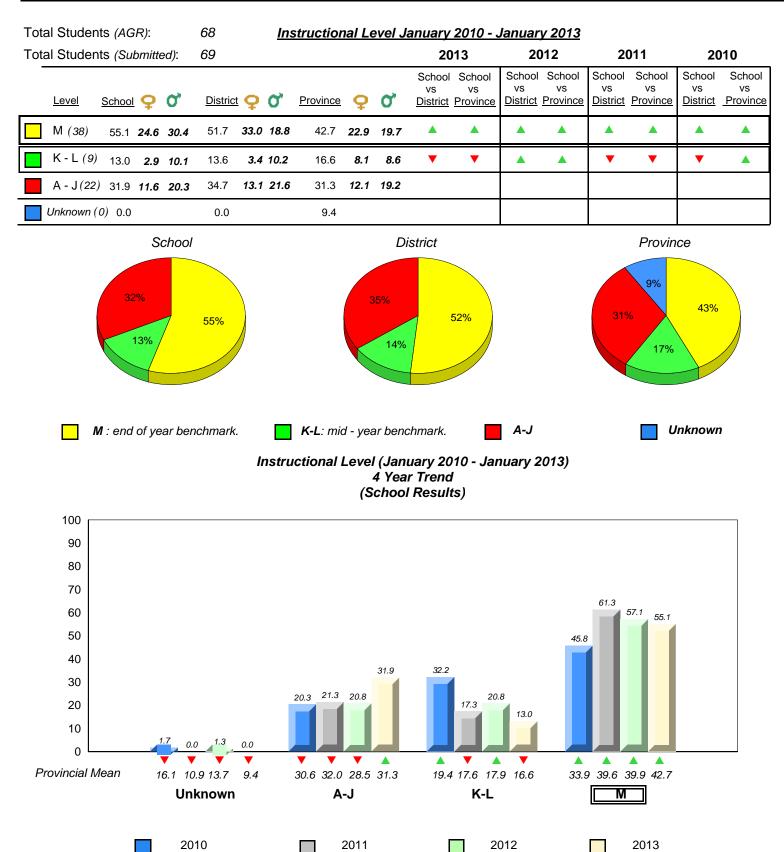

2010

16.1 10.9 13.7

Unknown

9.4

30.6 32.0 28.5 31.3

A-J

2011

19.4 17.6 17.9 16.6

K-L

denotes Department did not receive data.

2012

Provincial Mean

Source: Division of Evaluation and Research, Department of Education

33.9 39.6 39.9 42.7

Μ

2013