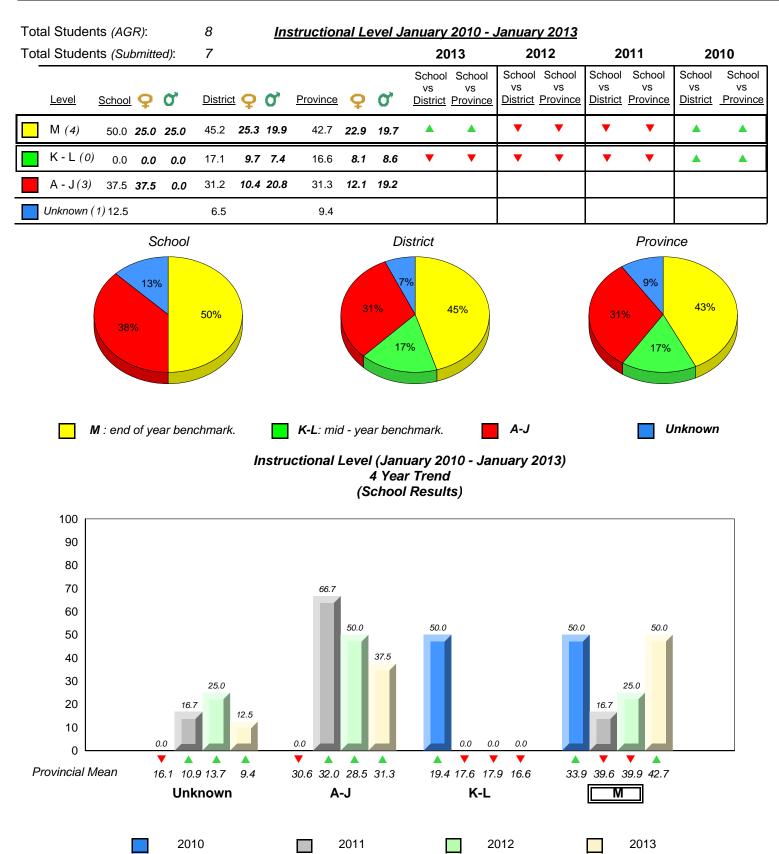

2010

16.1 10.9 13.7

Unknown

9.4

30.6 32.0 28.5 31.3

A-J

2011

19.4 17.6 17.9 16.6

K-L

denotes Department did not receive data.

2012

Provincial Mean

Source: Division of Evaluation and Research, Department of Education

33.9 39.6 39.9 42.7

Μ

2013