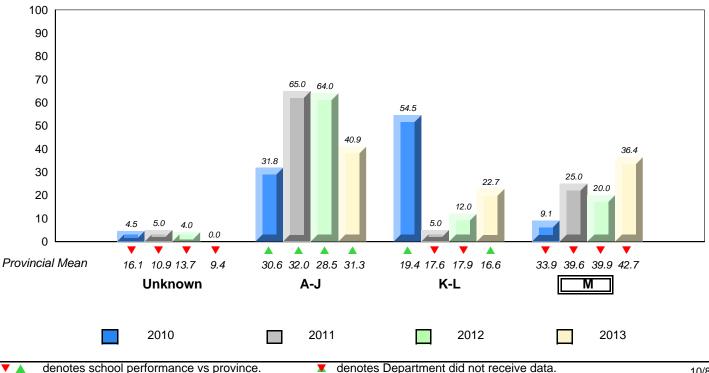

2010

16.1 10.9 13.7

Unknown

9.4

30.6 32.0 28.5 31.3

A-J

2011

19.4 17.6 17.9 16.6

K-L

denotes Department did not receive data.

2012

Provincial Mean

Source: Division of Evaluation and Research, Department of Education

33.9 39.6 39.9 42.7

Μ

2013