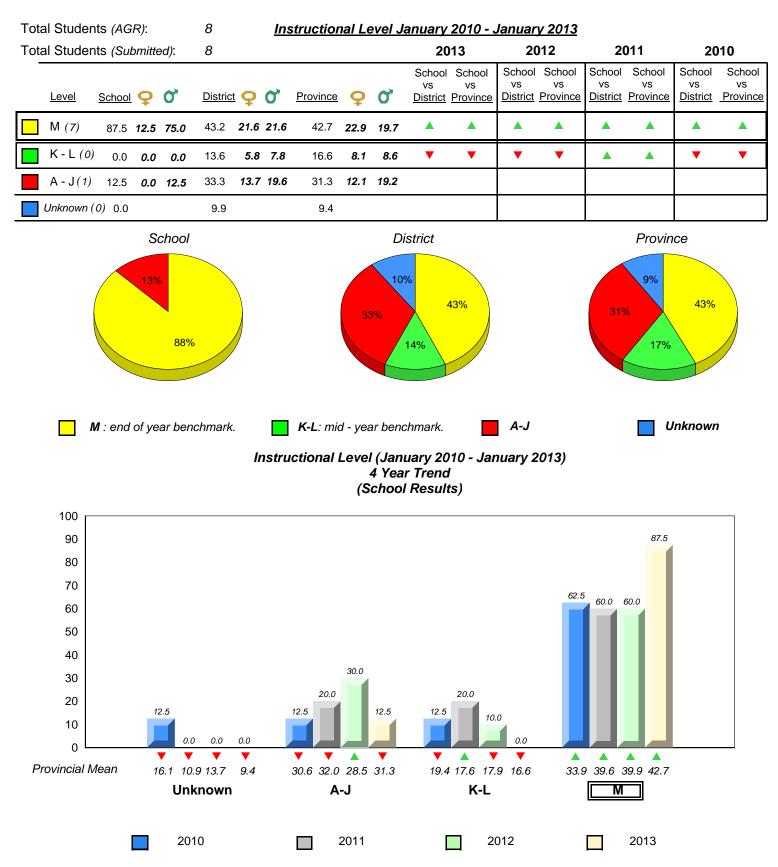

2010

16.1 10.9 13.7

Unknown

9.4

30.6 32.0 28.5 31.3

A-J

2011

19.4 17.6 17.9 16.6

K-L

denotes Department did not receive data.

2012

Provincial Mean

Source: Division of Evaluation and Research, Department of Education

33.9 39.6 39.9 42.7

Μ

2013