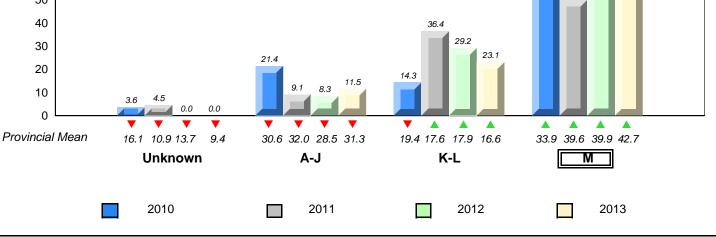

2010

16.1 10.9 13.7

Unknown

9.4

30.6 32.0 28.5 31.3

A-J

2011

19.4 17.6 17.9 16.6

K-L

denotes Department did not receive data.

2012

Provincial Mean

Source: Division of Evaluation and Research, Department of Education

33.9 39.6 39.9 42.7

Μ

2013