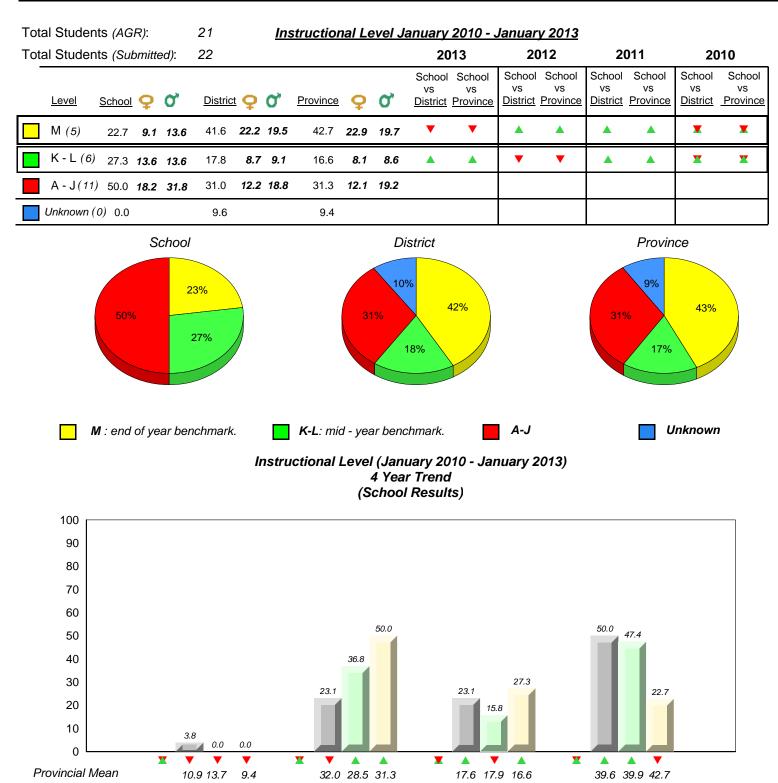

2010

16.1 10.9 13.7

Unknown

9.4

30.6 32.0 28.5 31.3

A-J

2011

19.4 17.6 17.9 16.6

K-L

denotes Department did not receive data.

2012

Provincial Mean

Source: Division of Evaluation and Research, Department of Education

33.9 39.6 39.9 42.7

Μ

2013

19.4 17.6 17.9 16.6

K-L

30.6 32.0 28.5 31.3

A-J

0.0

0.0

33.9 39.6 39.9 42.7

Μ

2013

 2010 2011 2012 ✓ ▲ denotes school performance vs province. ✓ denotes Department did not receive data. All percentages are based on AGR number for the above data.

All percentages are based on AGR number for the above data. Source: Division of Evaluation and Research, Department of Education

16.1 10.9 13.7

Unknown

9.4

0.0

0

Provincial Mean

District 2 - Western

#097 - St. James' Elementary, Channel-Port Aux Basques