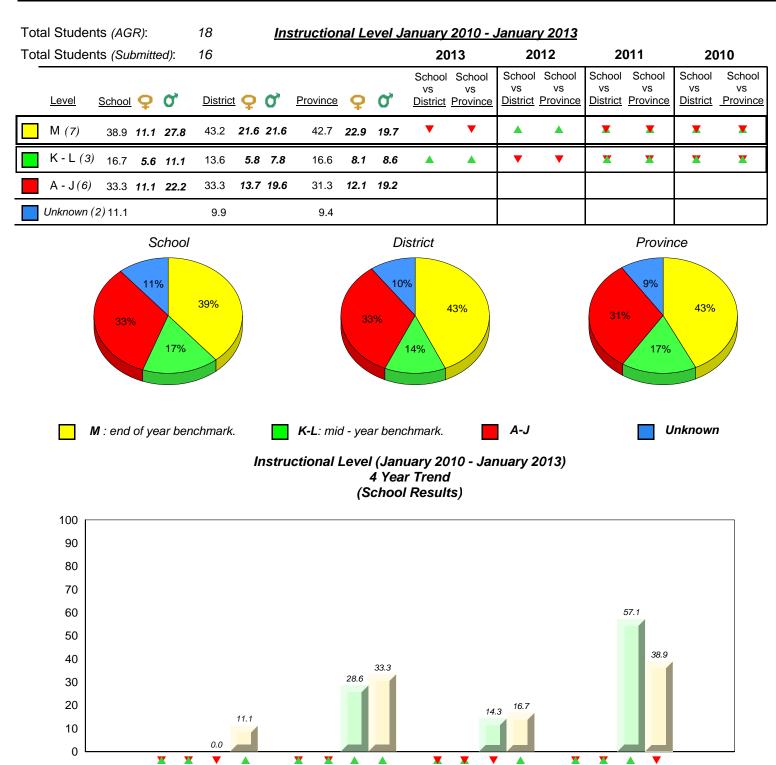

rict 3 - Nova Central

#160 - Bayview Primary, Nipper's Harbour

Grades: 2-3





District 3 - Nova Central

#163 - Point Leamington Academy, Point Leamington

Grades: K-12





District 3 - Nova Central

#172 - Brian Peckford Primary, Triton

Grades: K-3



denotes school performance vs province. All percentages are based on AGR number for the above data. Source: Division of Evaluation and Research, Department of Education

denotes Department did not receive data.

10/8/2013 8:33:36PM 66



District 3 - Nova Central

#174 - St. Peter's Academy, Westport

Grades: K-2,5-8,10-12





All percentages are based on AGR number for the above data. Source: Division of Evaluation and Research, Department of Education



District 3 - Nova Central

#177 - Greenwood Academy, Campbellton

Grades: K-9



28.5 31.3

A-J

2011

denotes school performance vs province.
 All percentages are based on AGR number for the above data.
 Source: Division of Evaluation and Research, Department of Education

2010

9.4

13.7

Unknown

Provincial Mean

K-L

17.9 16.6

2012

39.9 42.7

2013

Μ



District 3 - Nova Central

#178 - Phoenix Academy, Carmanville

Grades: K-12



▼ ▲ denotes school performance vs province.
 ▼ ▲
 All percentages are based on AGR number for the above data.



District 3 - Nova Central

#179 - Centreville Academy, Centreville-Wareham

Grades: K-9



▼ ▲ denotes school performance vs province.
 X
 All percentages are based on AGR number for the above data.

2010

16.1 10.9 13.7

Unknown

9.4

30.6 32.0 28.5 31.3

A-J

2011

19.4 17.6 17.9 16.6

K-L

denotes Department did not rec