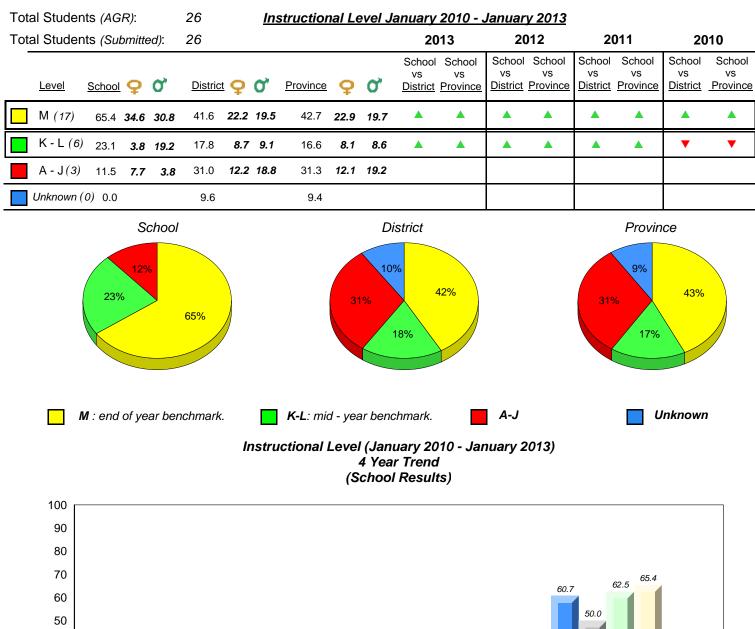

2010

16.1 10.9 13.7

Unknown

9.4

30.6 32.0 28.5 31.3

A-J

2011

19.4 17.6 17.9 16.6

K-L

denotes Department did not receive data.

2012

Provincial Mean

Source: Division of Evaluation and Research, Department of Education

33.9 39.6 39.9 42.7

Μ

2013