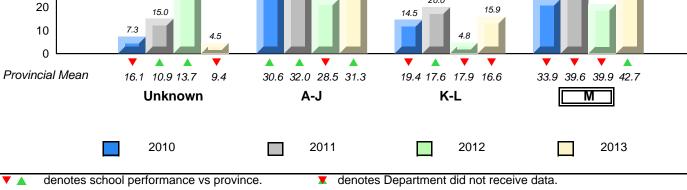

2010

16.1 10.9 13.7

Unknown

9.4

30.6 32.0 28.5 31.3

A-J

2011

19.4 17.6 17.9 16.6

K-L

denotes Department did not receive data.

2012

Provincial Mean

Source: Division of Evaluation and Research, Department of Education

33.9 39.6 39.9 42.7

Μ

2013