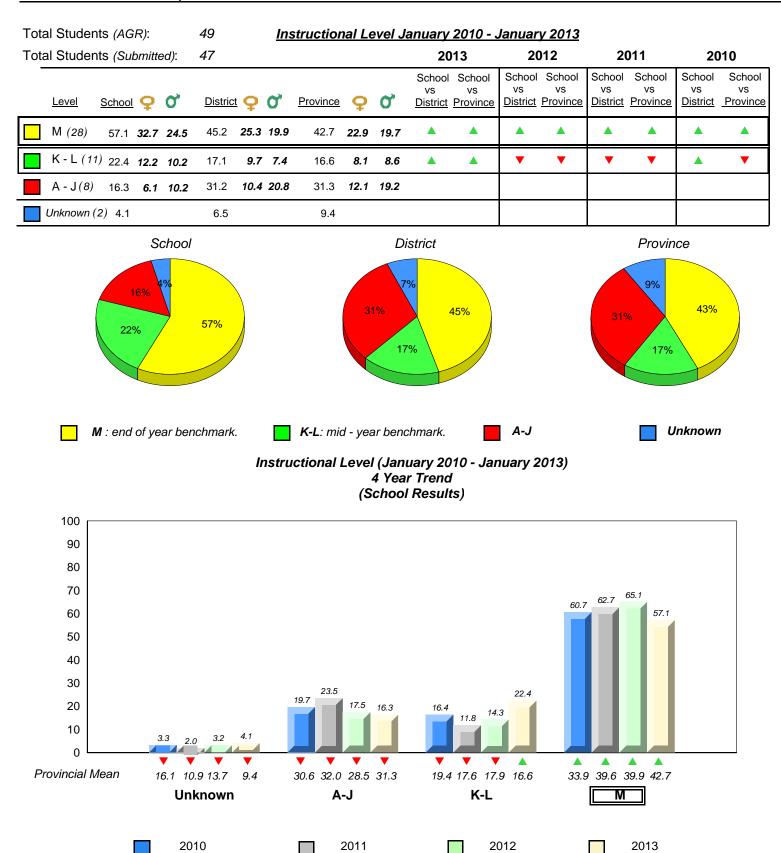

2010

16.1 10.9 13.7

Unknown

9.4

30.6 32.0 28.5 31.3

A-J

2011

19.4 17.6 17.9 16.6

K-L

denotes Department did not receive data.

2012

Provincial Mean

Source: Division of Evaluation and Research, Department of Education

33.9 39.6 39.9 42.7

Μ

2013