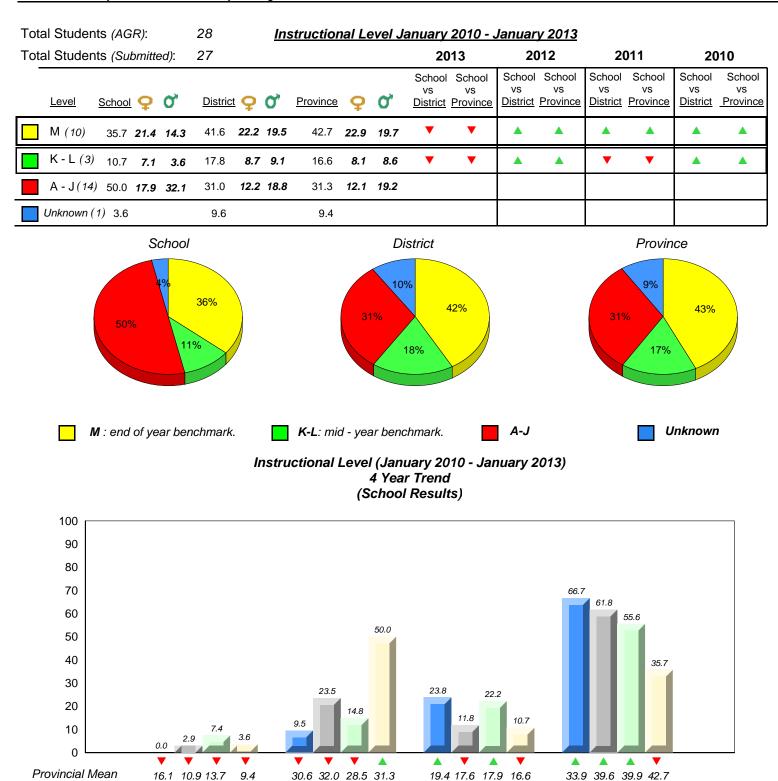

2010

16.1 10.9 13.7

Unknown

9.4

30.6 32.0 28.5 31.3

A-J

2011

19.4 17.6 17.9 16.6

K-L

denotes Department did not receive data.

2012

Provincial Mean

Source: Division of Evaluation and Research, Department of Education

33.9 39.6 39.9 42.7

Μ

2013

19.4 17.6 17.9 16.6

K-L

30.6 32.0 28.5 31.3

A-J

0.0

0.0

33.9 39.6 39.9 42.7

Μ

2013

 2010 2011 2012 ✓ ▲ denotes school performance vs province. ✓ denotes Department did not receive data. All percentages are based on AGR number for the above data.

All percentages are based on AGR number for the above data. Source: Division of Evaluation and Research, Department of Education

16.1 10.9 13.7

Unknown

9.4

0.0

0

Provincial Mean

District 2 - Western

#097 - St. James' Elementary, Channel-Port Aux Basques