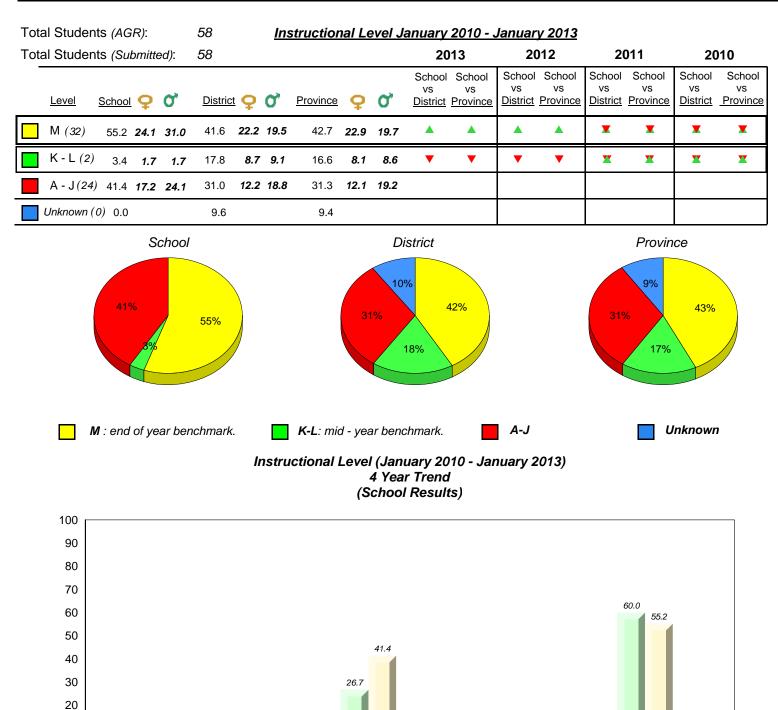

ta.

denotes Department did not receive data.

| · ·      |          |
|----------|----------|
| New      | oundland |
| Låbrador |          |

#213 - Lake Academy, Fortune

Grades: K-7



denotes school performance vs province. All percentages are based on AGR number for the above data.



#218 - St. Joseph's Academy, Lamaline

Grades: K-12





#220 - Sacred Heart Academy, Marystown

Grades: K-7



4.8 .0 0 Provincial Mean 16.1 10.9 13.7 9.4 30.6 32.0 28.5 31.3 33.9 39.6 39.9 42.7 19.4 17.6 17.9 16.6 K-L Unknown A-J Μ 2010 2011 2012 2013 denotes Department did not receive data.

denotes school performance vs province. All percentages are based on AGR number for the above data.



District 4 - Eastern

10

0

Provincial Mean

#224 - Donald C. Jamieson Academy, Burin Bay Arm

Grades: K-7



8.9

K-L

3.4

17.9 16.6

2012

**7**7

77

Μ

39.9 42.7

2013

denotes school performance vs province.
 All percentages are based on AGR number for the above data.
 Source: Division of Evaluation and Research, Department of Education

4.4

13.7

Unknown

YY

**y** 1

2010

0.0

9.4

77

77

A-J

2011

▲

28.5 31.3



#228 - St. Lawrence Academy, St. Lawrence

Grades: K-12



denotes school performance vs province. All percentages are based on AGR number for the above data.

Source: Division of Evaluation and Research, Department of Education

denotes Department did not receive data.



District 4 - Eastern

#234 - Catalina Elementary School, Catalina

Grades: K-8





denotes Department did not receive data.

denotes school performance vs province.
 All percentages are based on AGR numb