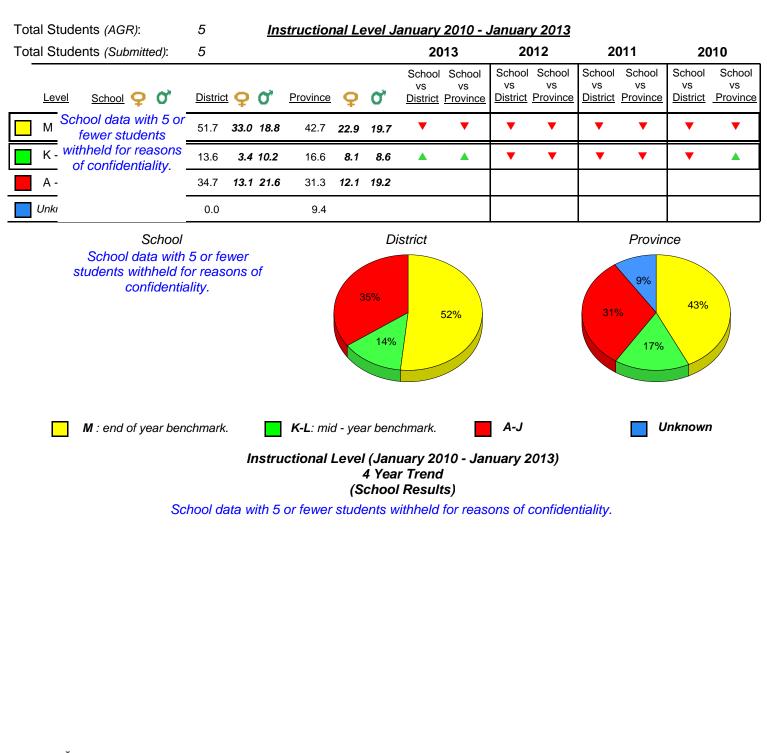

12



denotes school performance vs province. All percentages are based on AGR number for the above data. Source: Division of Evaluation and Research, Department of Education

denotes Department did not receive data.



District 1 - Labrador

#005 - Peacock Primary School, Happy Valley-Goose Bay

Grades: K-3



▼ ▲ denotes school performance vs province.
 X
 All percentages are based on AGR number for the above data.

2010

16.1 10.9 13.7

Unknown

9.4

30.6 32.0 28.5 31.3

A-J

2011

19.4 17.6 17.9 16.6

K-L

denotes Department did not receive data.

2012

Provincial Mean

Source: Division of Evaluation and Research, Department of Education

33.9 39.6 39.9 42.7

Μ

2013



# District 1 - Labrador

Grade 2 Reading Record Form January 2013

#007 - Amos Comenius Memorial School, Hopedale





All percentages are based on AGR number for the above data. Source: Division of Evaluation and Research, Department of Education



District 1 - Labrador

#008 - A. P. Low Primary, Labrador City

Grades: K-3



denotes school performance vs province.
 All percentages are based on AGR number for the above data.
 Source: Division of Evaluation and Research, Department of Education

denotes Department did not receive data.

10/8/2013 8:33:36PM



District 1 - Labrador

#012 - J.C. Erhardt Memorial School, Makkovik

Grades: K-12





District 1 - Labrador

#014 - Jens Haven Memorial, Nain

Grades: K-12



denotes school performance vs province. All percentages are based on AGR number for the above data.



District 1 - Labrador

#015 - Lake Melville School, North West River

Grades: K-12