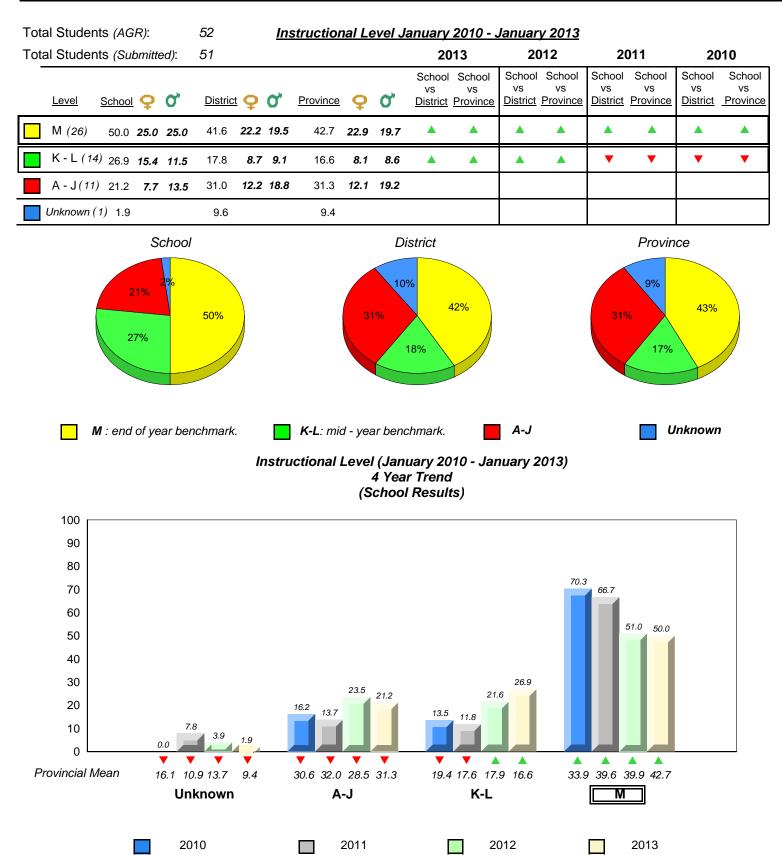

19.4 17.6 17.9 16.6

K-L

30.6 32.0 28.5 31.3

A-J

0.0

0.0

33.9 39.6 39.9 42.7

Μ

2013

 2010 2011 2012 ✓ ▲ denotes school performance vs province. ✓ denotes Department did not receive data. All percentages are based on AGR number for the above data.

All percentages are based on AGR number for the above data. Source: Division of Evaluation and Research, Department of Education

16.1 10.9 13.7

Unknown

9.4

0.0

0

Provincial Mean

District 2 - Western

#097 - St. James' Elementary, Channel-Port Aux Basques