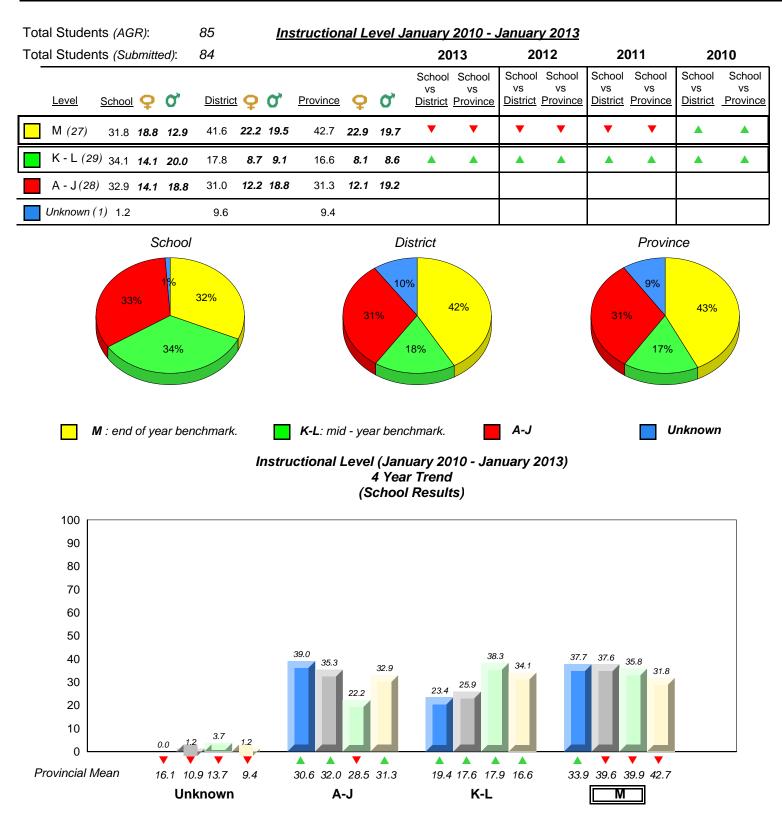

AGR number for the above data.
 Source: Division of Evaluation and Research, Department of Education

2010

2012

10/8/2013 8:33:36PM 98

2013



#254 - Davis Elementary, Carbonear

Grades: K-5



▼ ▲ denotes school performance vs province.
 X
 All percentages are based on AGR number for the above data.



District 4 - Eastern

#258 - Holy Family Elementary, Chapel Arm

Grades: K-6



0.0

2013

33.9 39.6 39.9 42.7

Μ

30.6 32.0 28.5 31.3

A-J

2011

Δ

19.4 17.6 17.9 16.6

K-L

denotes Department did not receive data.

2012

▼ ▲ denotes school performance vs province.
 ▼ ▲ All percentages are based on AGR number for the above data.

2010

0.0

0.0

16.1 10.9 13.7

Unknown

0.0

9.4

10

0

Provincial Mean



District 4 - Eastern

#259 - Coley's Point Primary, Coley's Point

Grades: K-3



2011

denotes school performance vs province. All percentages are based on AGR number for the above data. Source: Division of Evaluation and Research, Department of Education

2010

denotes Department did not receive data.

2012

10/8/2013 8:33:36PM 101

2013



District 4 - Eastern

#260 - Immaculate Conception Elementary, Colliers

Grades: K-6



0 Provincial Mean 9.4 30.6 32.0 28.5 31.3 33.9 39.6 39.9 42.7 16.1 10.9 13.7 19.4 17.6 17.9 16.6 K-L Unknown A-J Μ 2010 2011 2012 2013 

denotes school performance vs province. All percentages are based on AGR number for the above data. Source: Division of Evaluation and Research, Department of Education

denotes Department did not receive data.



District 4 - Eastern

#262 - Woodland Elementary, Dildo

Grades: K-6



denotes school performan