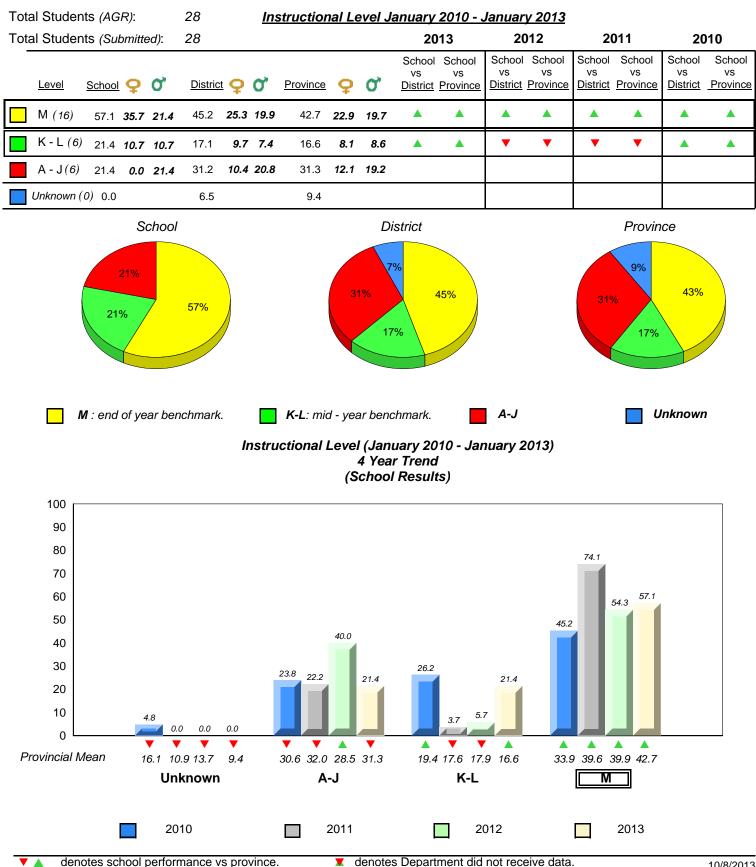

19.4 17.6 17.9 16.6

K-L

30.6 32.0 28.5 31.3

A-J

0.0

0.0

33.9 39.6 39.9 42.7

Μ

2013

 2010 2011 2012 ✓ ▲ denotes school performance vs province. ✓ denotes Department did not receive data. All percentages are based on AGR number for the above data.

All percentages are based on AGR number for the above data. Source: Division of Evaluation and Research, Department of Education

16.1 10.9 13.7

Unknown

9.4

0.0

0

Provincial Mean

District 2 - Western

#097 - St. James' Elementary, Channel-Port Aux Basques