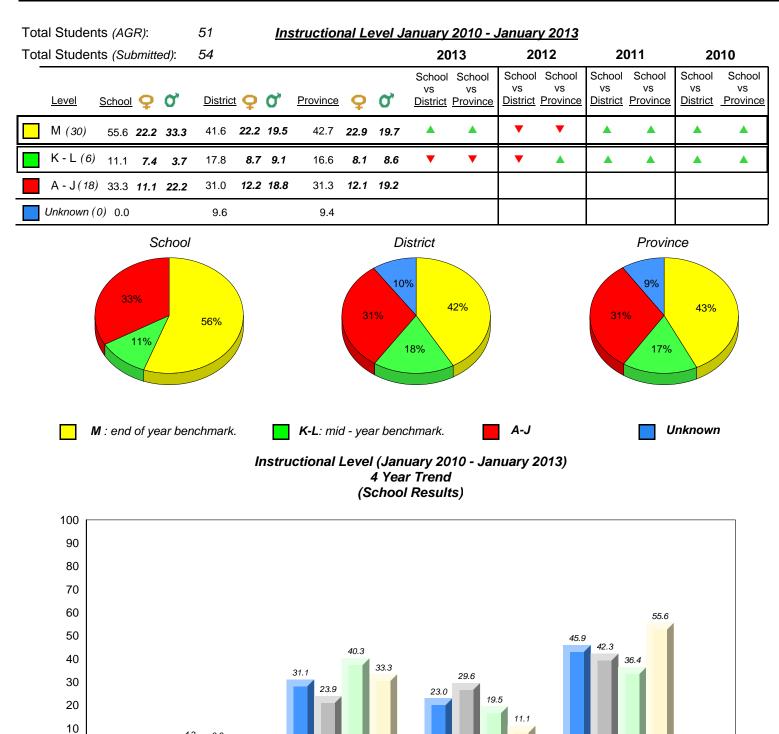

4.8

0.0

16.1 10.9 13.7

2010

Unknown

3.2

0.0

9.4

30.6 32.0 28.5 31.3

A-J

2011

10

0

Provincial Mean

denotes Department did not receive data.

2012

19.4 17.6 17.9 16.6

K-L

33.9 39.6 39.9 42.7

Μ

2013

10/8/2013 8:33:36PM 43

District 2 - Western

#123 - St. Michael's Elementary, Stephenville Crossing