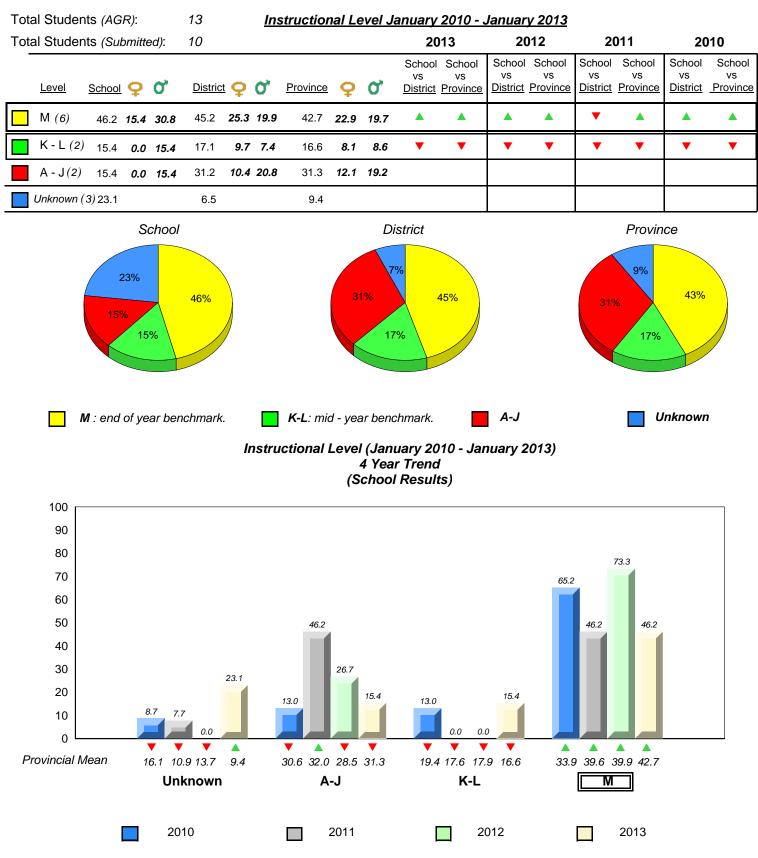

2010

16.1 10.9 13.7

Unknown

9.4

30.6 32.0 28.5 31.3

A-J

2011

19.4 17.6 17.9 16.6

K-L

denotes Department did not receive data.

2012

Provincial Mean

Source: Division of Evaluation and Research, Department of Education

33.9 39.6 39.9 42.7

Μ

2013