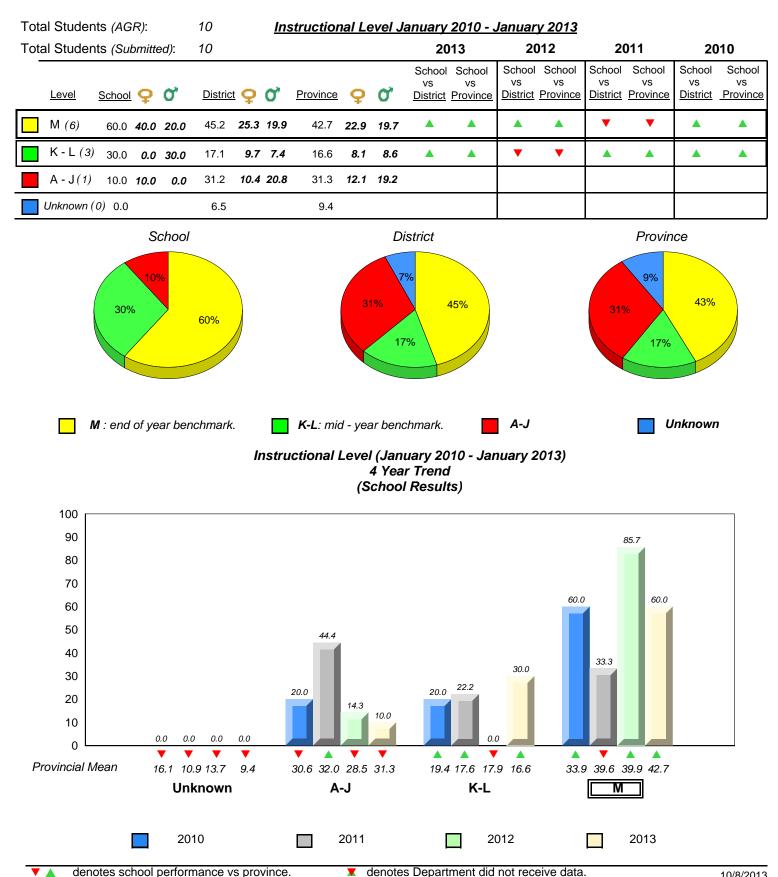

2010

16.1 10.9 13.7

Unknown

9.4

30.6 32.0 28.5 31.3

A-J

2011

19.4 17.6 17.9 16.6

K-L

denotes Department did not receive data.

2012

Provincial Mean

Source: Division of Evaluation and Research, Department of Education

33.9 39.6 39.9 42.7

Μ

2013