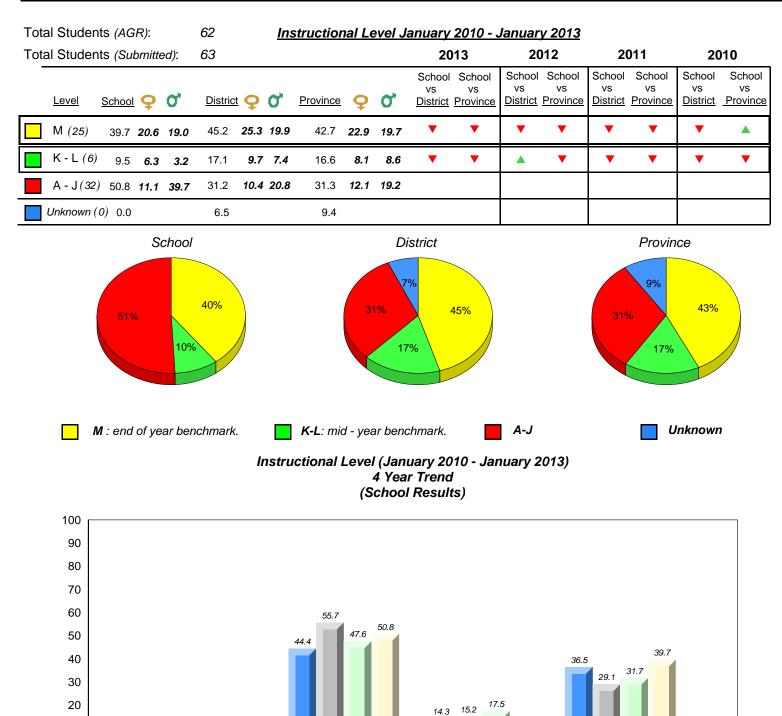

2010

16.1 10.9 13.7

Unknown

9.4

30.6 32.0 28.5 31.3

A-J

2011

19.4 17.6 17.9 16.6

K-L

denotes Department did not receive data.

2012

Provincial Mean

Source: Division of Evaluation and Research, Department of Education

33.9 39.6 39.9 42.7

Μ

2013