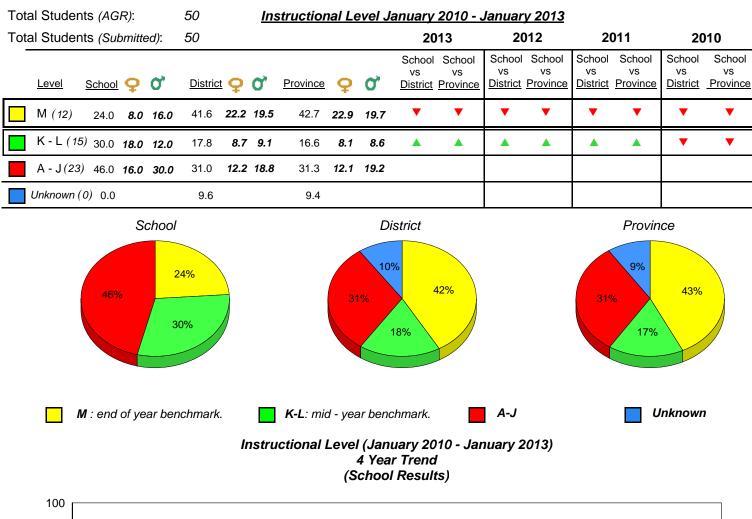

2010

16.1 10.9 13.7

Unknown

9.4

30.6 32.0 28.5 31.3

A-J

2011

19.4 17.6 17.9 16.6

K-L

denotes Department did not receive data.

2012

Provincial Mean

Source: Division of Evaluation and Research, Department of Education

33.9 39.6 39.9 42.7

Μ

2013