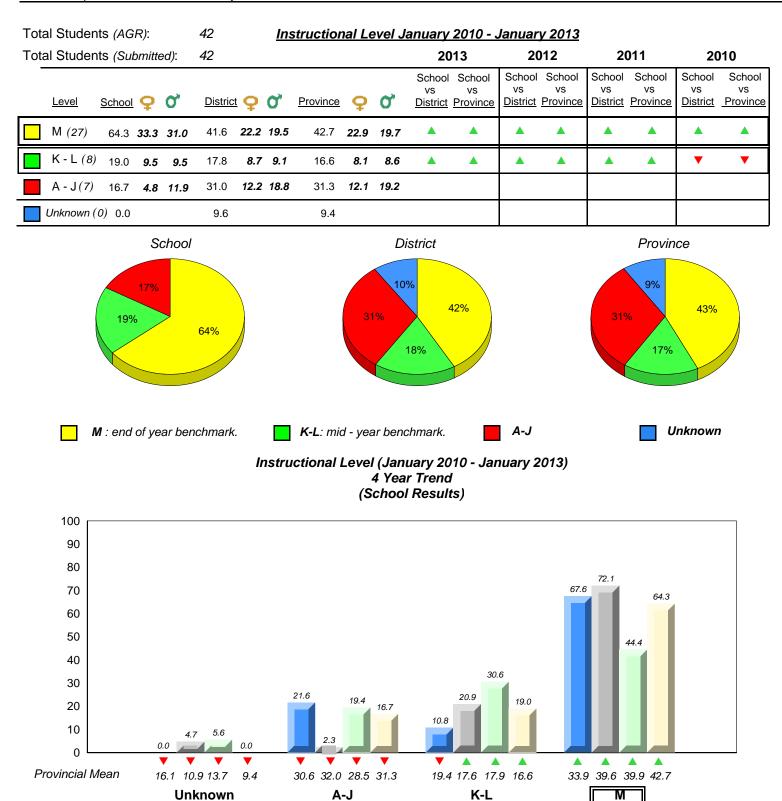

4.8

0.0

16.1 10.9 13.7

2010

Unknown

3.2

0.0

9.4

30.6 32.0 28.5 31.3

A-J

2011

10

0

Provincial Mean

denotes Department did not receive data.

2012

19.4 17.6 17.9 16.6

K-L

33.9 39.6 39.9 42.7

Μ

2013

10/8/2013 8:33:36PM 43

District 2 - Western

#123 - St. Michael's Elementary, Stephenville Crossing