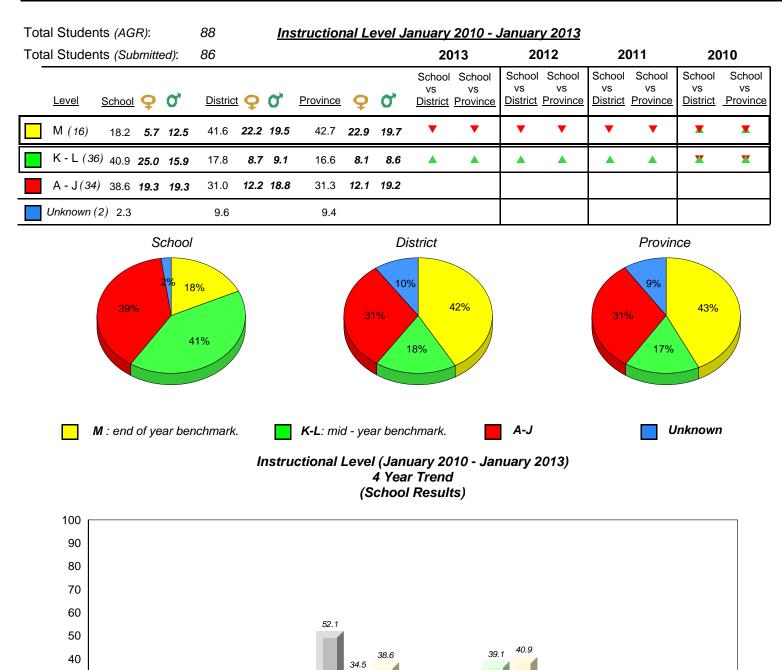

denotes Department did not receive data.

2.0

9.4

0.0

22.0

16.1 10.9 13.7

Unknown

1.9

20

10

0

Provincial Mean

252

denotes Department did not receive data.

2012

19.4 17.6 17.9 16.6

K-L

25.6

6. <sup>-</sup>

2013

33.9 39.6 39.9 42.7

Μ

16.9

22.3