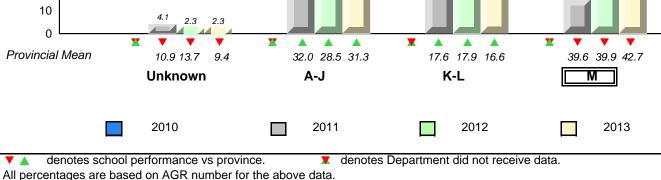

2010

16.1 10.9 13.7

Unknown

9.4

30.6 32.0 28.5 31.3

A-J

2011

19.4 17.6 17.9 16.6

K-L

denotes Department did not receive data.

2012

Provincial Mean

Source: Division of Evaluation and Research, Department of Education

33.9 39.6 39.9 42.7

Μ

2013