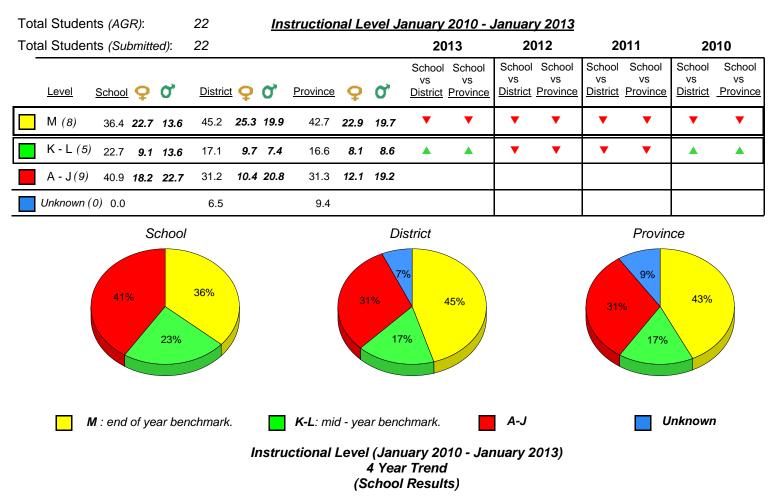

2010

16.1 10.9 13.7

Unknown

9.4

30.6 32.0 28.5 31.3

A-J

2011

19.4 17.6 17.9 16.6

K-L

denotes Department did not receive data.

2012

Provincial Mean

Source: Division of Evaluation and Research, Department of Education

33.9 39.6 39.9 42.7

Μ

2013