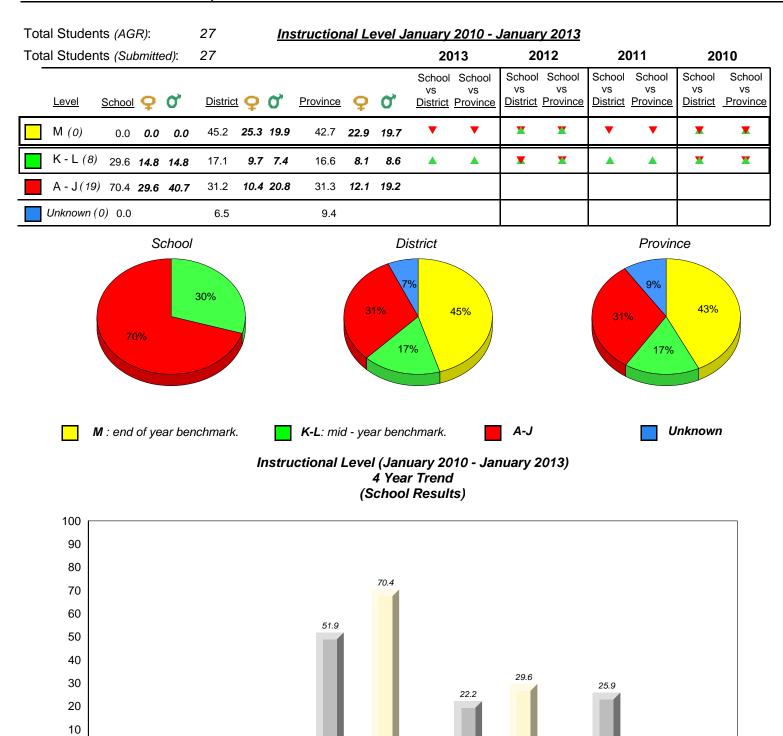

2010

16.1 10.9 13.7

Unknown

9.4

30.6 32.0 28.5 31.3

A-J

2011

19.4 17.6 17.9 16.6

K-L

denotes Department did not receive data.

2012

Provincial Mean

Source: Division of Evaluation and Research, Department of Education

33.9 39.6 39.9 42.7

Μ

2013