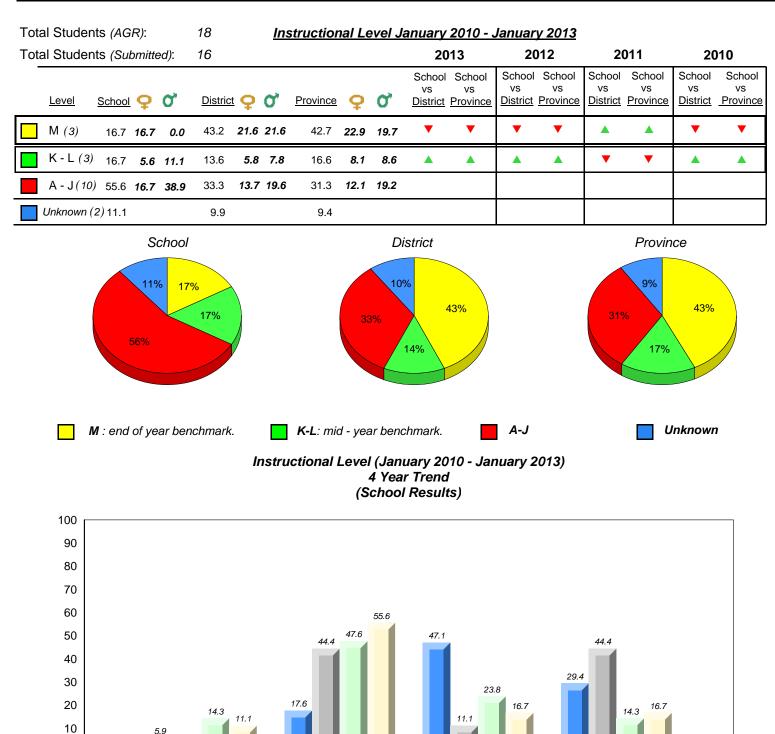

2010

16.1 10.9 13.7

Unknown

9.4

30.6 32.0 28.5 31.3

A-J

2011

19.4 17.6 17.9 16.6

K-L

denotes Department did not receive data.

2012

Provincial Mean

Source: Division of Evaluation and Research, Department of Education

33.9 39.6 39.9 42.7

Μ

2013