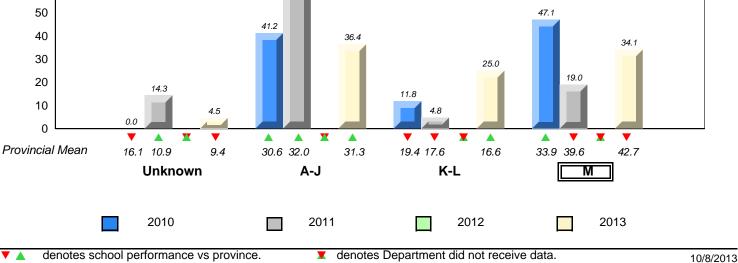

2010

16.1 10.9 13.7

Unknown

9.4

30.6 32.0 28.5 31.3

A-J

2011

19.4 17.6 17.9 16.6

K-L

denotes Department did not receive data.

2012

Provincial Mean

Source: Division of Evaluation and Research, Department of Education

33.9 39.6 39.9 42.7

Μ

2013