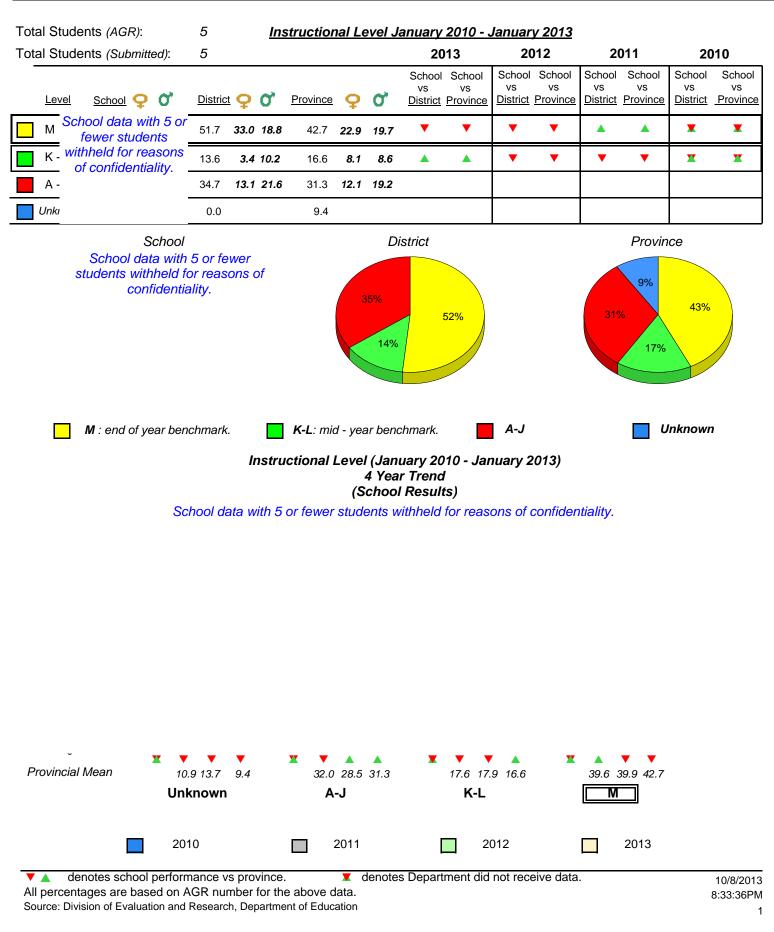

2010

16.1 10.9 13.7

Unknown

9.4

30.6 32.0 28.5 31.3

A-J

2011

19.4 17.6 17.9 16.6

K-L

denotes Department did not receive data.

2012

Provincial Mean

Source: Division of Evaluation and Research, Department of Education

33.9 39.6 39.9 42.7

Μ

2013