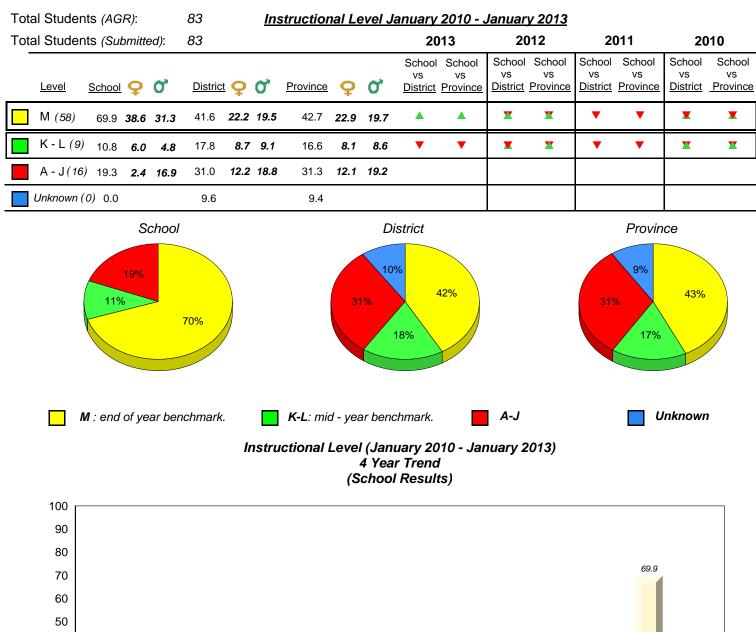

2010

16.1 10.9 13.7

Unknown

9.4

30.6 32.0 28.5 31.3

A-J

2011

19.4 17.6 17.9 16.6

K-L

denotes Department did not receive data.

2012

Provincial Mean

Source: Division of Evaluation and Research, Department of Education

33.9 39.6 39.9 42.7

Μ

2013

19.4 17.6 17.9 16.6

K-L

30.6 32.0 28.5 31.3

A-J

0.0

0.0

33.9 39.6 39.9 42.7

Μ

2013

 2010 2011 2012 ✓ ▲ denotes school performance vs province. ✓ denotes Department did not receive data. All percentages are based on AGR number for the above data.

All percentages are based on AGR number for the above data. Source: Division of Evaluation and Research, Department of Education

16.1 10.9 13.7

Unknown

9.4

0.0

0

Provincial Mean

District 2 - Western

#097 - St. James' Elementary, Channel-Port Aux Basques