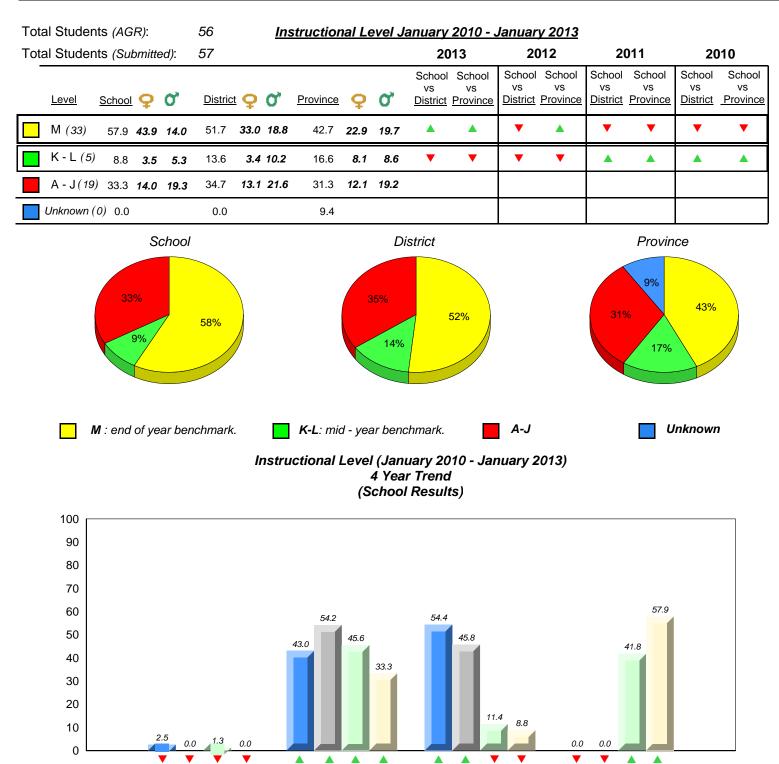

2010

16.1 10.9 13.7

Unknown

9.4

30.6 32.0 28.5 31.3

A-J

2011

19.4 17.6 17.9 16.6

K-L

denotes Department did not receive data.

2012

Provincial Mean

Source: Division of Evaluation and Research, Department of Education

33.9 39.6 39.9 42.7

Μ

2013