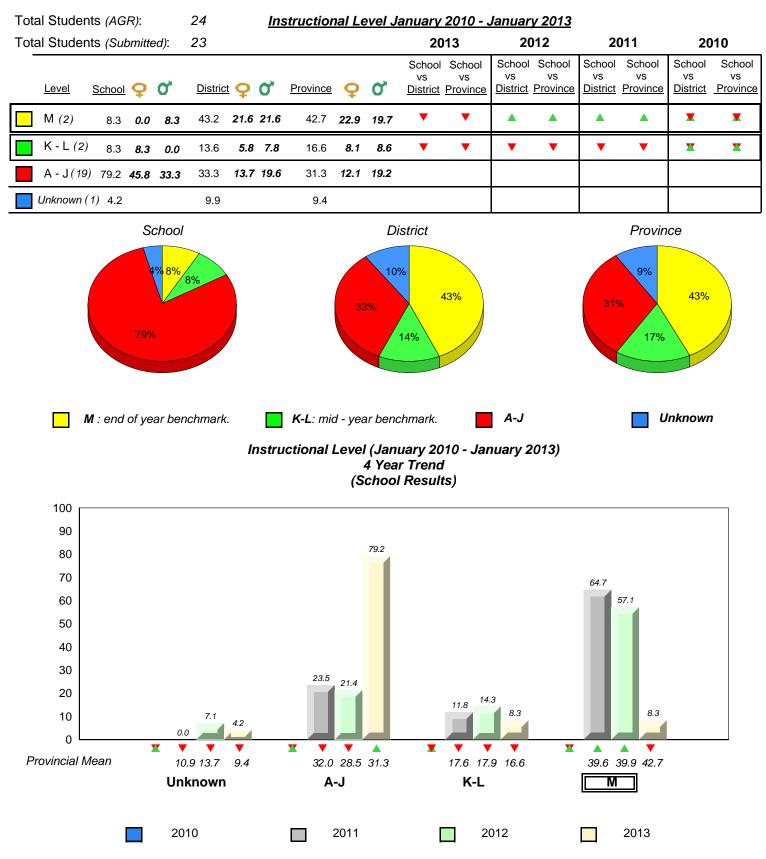

2010

16.1 10.9 13.7

Unknown

9.4

30.6 32.0 28.5 31.3

A-J

2011

19.4 17.6 17.9 16.6

K-L

denotes Department did not receive data.

2012

Provincial Mean

Source: Division of Evaluation and Research, Department of Education

33.9 39.6 39.9 42.7

Μ

2013