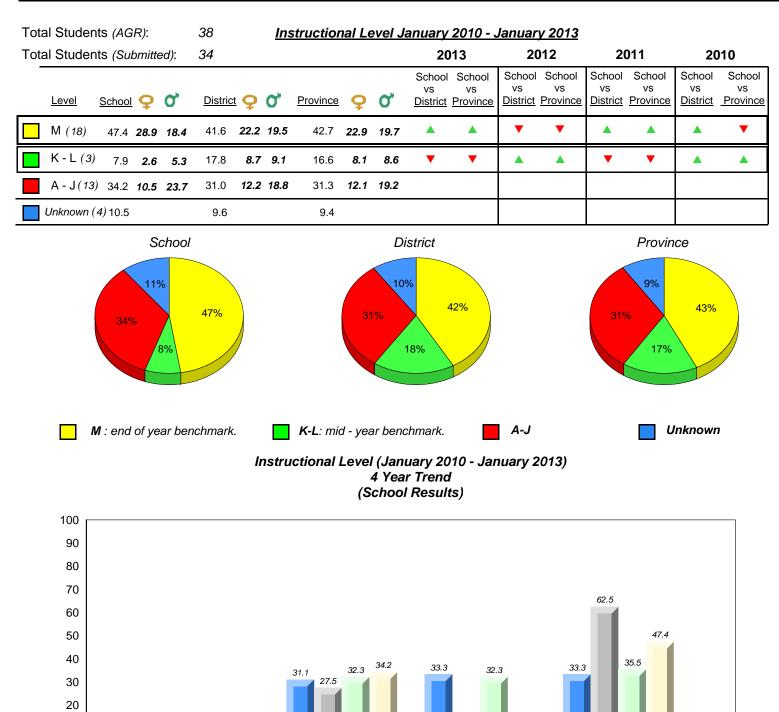

2010

16.1 10.9 13.7

Unknown

9.4

30.6 32.0 28.5 31.3

A-J

2011

19.4 17.6 17.9 16.6

K-L

denotes Department did not receive data.

2012

Provincial Mean

Source: Division of Evaluation and Research, Department of Education

33.9 39.6 39.9 42.7

Μ

2013