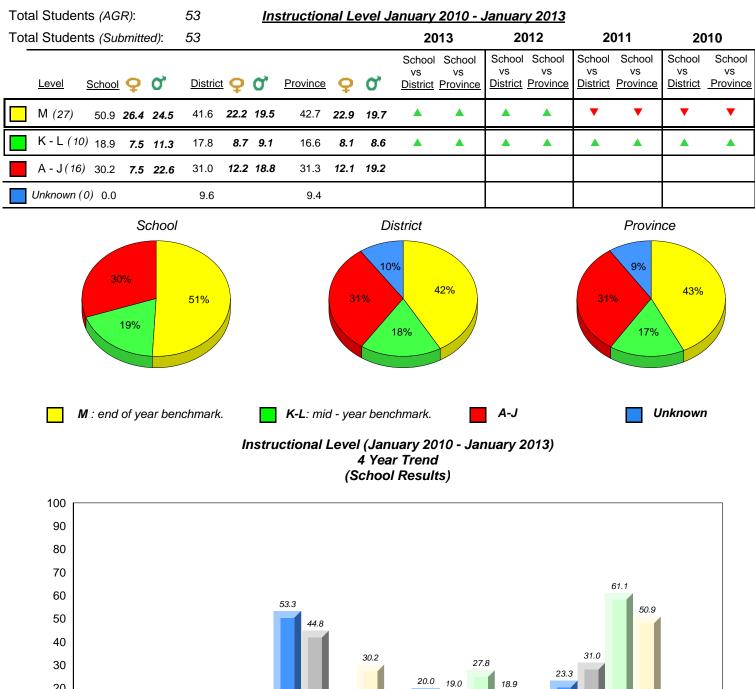

nt did not receive data.

2012



District 4 - Eastern

#366 - Topsail Elementary, Conception Bay South (Topsail)

Grades: K-4



Δ

Μ

2013

Provincial Mean 16.1 10.9 13.7 9.4 30.6 32.0 28.5 31.3 19.4 17.6 17.9 16.6 33.9 39.6 39.9 42.7 Unknown A-J K-L 2010 2011 2012 denotes school performance vs province. denotes Department did not receive data. 

All percentages are based on AGR number for the above data.

Source: Division of Evaluation and Research, Department of Education

6.7

0.0

3.6

0.0



District 4 - Eastern

#367 - Holy Trinity Elementary, Torbay

Grades: K-6





All percentages are based on AGR number for the above data.

Source: Division of Evaluation and Research, Department of Education



#371 - Upper Gullies Elementary, Conception Bay South (Upper Gullies)

Grades: K-6



denotes school performance vs province. All percentages are based on AGR number for the above data. Source: Division of Evaluation and Research, Department of Education

2010

5.2

16.1 10.9 13.7

Unknown

0.0

0.0

9.4

30.6 32.0 28.5 31.3

A-J

2011

3.3

20 10

0

Provincial Mean

denotes Department did not receive data.

2012

Δ

19.4 17.6 17.9 16.6

K-L

2013

33.9 39.6 39.9 42.7

Μ

10/8/2013 8:33:36PM 139



District 4 - Eastern

#427 - Holy Name of Mary Academy, Lawn

Grades: K-12





District 4 - Eastern

#430 - St. Mark's School, King's Cove

Grades: K-12





District 4 - Eastern

20

10

0

Provincial Mean

#433 - Tricon Elementary, Bay de Verde

Grades: K-6





X

0.0

9.4

0.0

10.9

Unknown

X

20.0

32.0

A-J

13.3

31.3

Δ

17.6

K-L

V

yy

20.0

16.6

X

🔺 🛛 🗶

39.6