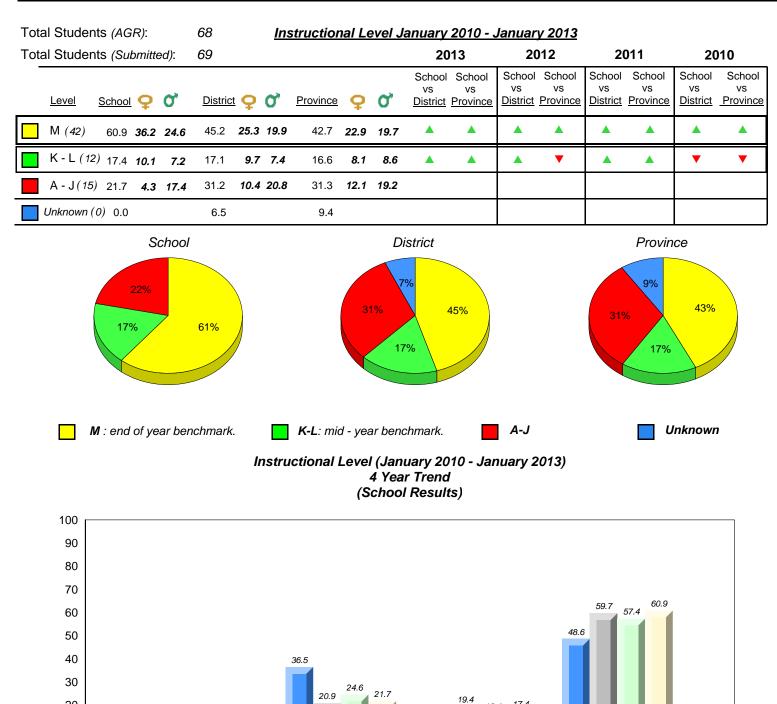

2010

16.1 10.9 13.7

Unknown

9.4

30.6 32.0 28.5 31.3

A-J

2011

19.4 17.6 17.9 16.6

K-L

denotes Department did not receive data.

2012

Provincial Mean

Source: Division of Evaluation and Research, Department of Education

33.9 39.6 39.9 42.7

Μ

2013