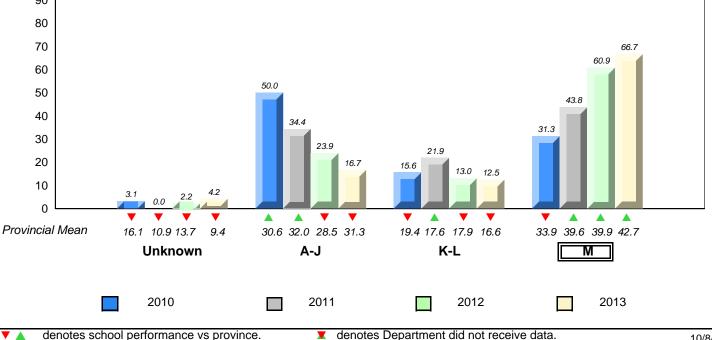

ion and Research, Department of Education

2010

2013



Grade 2 Reading Record Form January 2013

Grades: K.2-12





#075 - Hampden Academy, Hampden

```
Grades: K-12
```



denotes school performance vs province.
 All percentages are based on AGR number for the above data.
 Source: Division of Evaluation and Research, Department of Education



District 2 - Western

#079 - St. James All Grade, Lark Harbour

Grades: K-12



denotes school performance vs province. All percentages are based on AGR number for the above data.



District 2 - Western

#080 - Templeton Academy, Meadows

Grades: K-12



▼ ▲ denotes school performance vs province.
 ▼ ▲ All percentages are based on AGR number for the above data.



District 2 - Western

#082 - Pasadena Elementary School, Pasadena

Grades: K-6





All percentages are based on AGR number for the above data.



District 2 - Western

#086 - Gros Morne Academy, Rocky Harbour

Grades: K-12



denotes school performance vs province. All percentages are based on AGR number for the above data. Source: Division of Evaluation and Research, Department of Education

denotes Department did not receive data.

10/8/2013 8:33:36PM 30



#088 - Main River Academy, Pollard's Point

Grades: K-12





District 2 - Western

#089 - Jakeman All Grade, Trout River

Grades: K-12



All percentages are based on AGR number for the above data.



District 2 - Western

#092 - Grandy's River Collegiate, Burnt Islands

Grades: K-12





District 2 - Western

#096 - Our Lady of the Cape School, Cape St. George

Grades: K-8



0.0

Δ

19.4 17.6 17.9 16.6

K-L

30