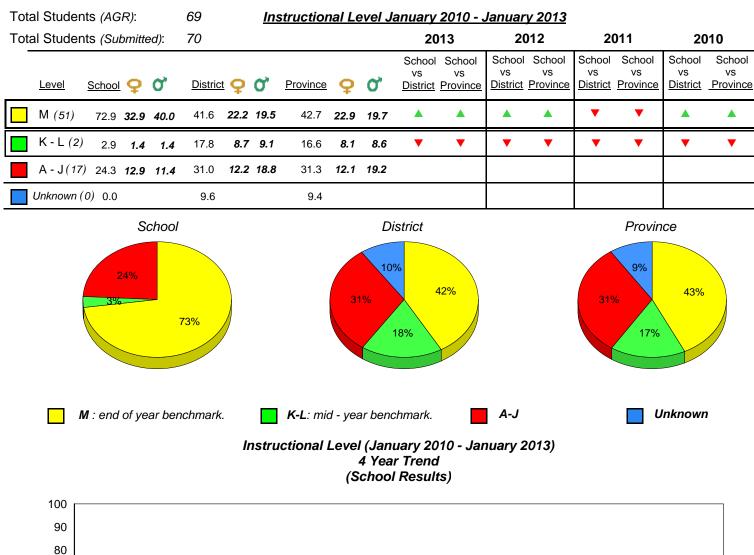

2010

16.1 10.9 13.7

Unknown

9.4

30.6 32.0 28.5 31.3

A-J

2011

19.4 17.6 17.9 16.6

K-L

denotes Department did not receive data.

2012

Provincial Mean

Source: Division of Evaluation and Research, Department of Education

33.9 39.6 39.9 42.7

Μ

2013