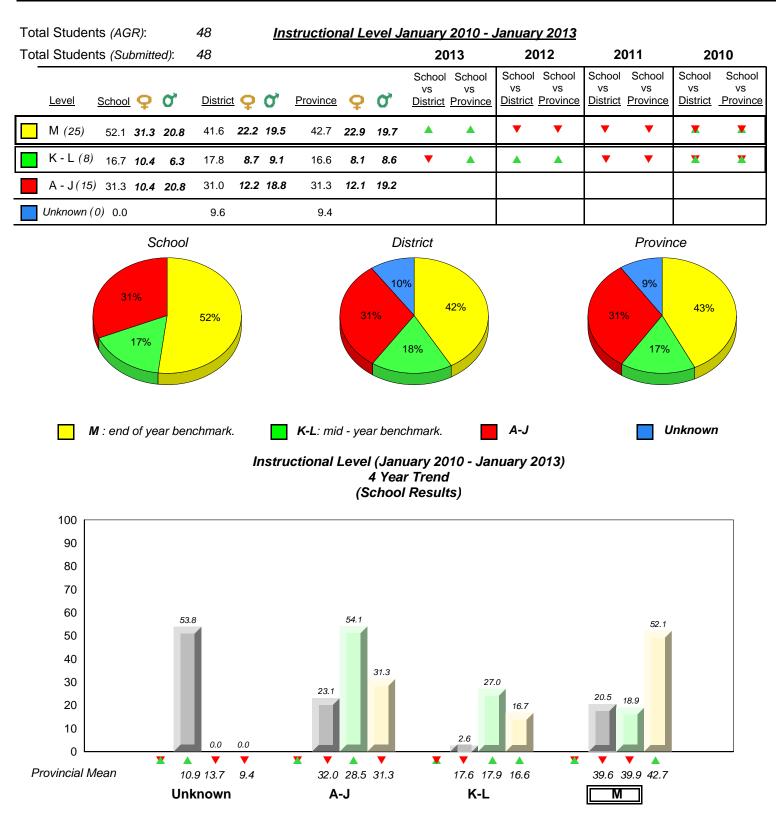

-6



denotes school performance vs province.
 All percentages are based on AGR number for the above data.
 Source: Division of Evaluation and Research, Department of Education



District 4 - Eastern

#294 - St. Augustine's Elementary, Bell Island

Grades: K-6



2011

denotes school performance vs province. All percentages are based on AGR number for the above data. Source: Division of Evaluation and Research, Department of Education

2010

denotes Department did not receive data.

2012

10/8/2013 8:33:36PM 113



2011

2012

▼ ▲ denotes school performance vs province.
 X denotes Department did not receive data.

2010

Source: Division of Evaluation and Research, Department of Education



District 4 - Eastern

#306 - St. George's Elementary, Conception Bay South (Manuels)

Grades: K-6



2011

2012

denotes Department did not receive data.

denotes school performance vs province.
 All percentages are based on AGR number for the above data.
 Source: Division of Evaluation and Research, Department of Education

2010



District 4 - Eastern

#308 - Mary Queen of the World Elementary, Mount Pearl







denotes school performance vs province. All percentages are based on AGR number for the above data. Source: Division of Evaluation and Research, Department of Education

denotes Department did not receive data.



District 4 - Eastern

#309 - Morris Academy, Mount Pearl

Grades: K-4



denotes school performance vs province. All percentages are based on AGR number for the above data. Source: Division of Evaluation and Research, Department of Education

denotes Department did