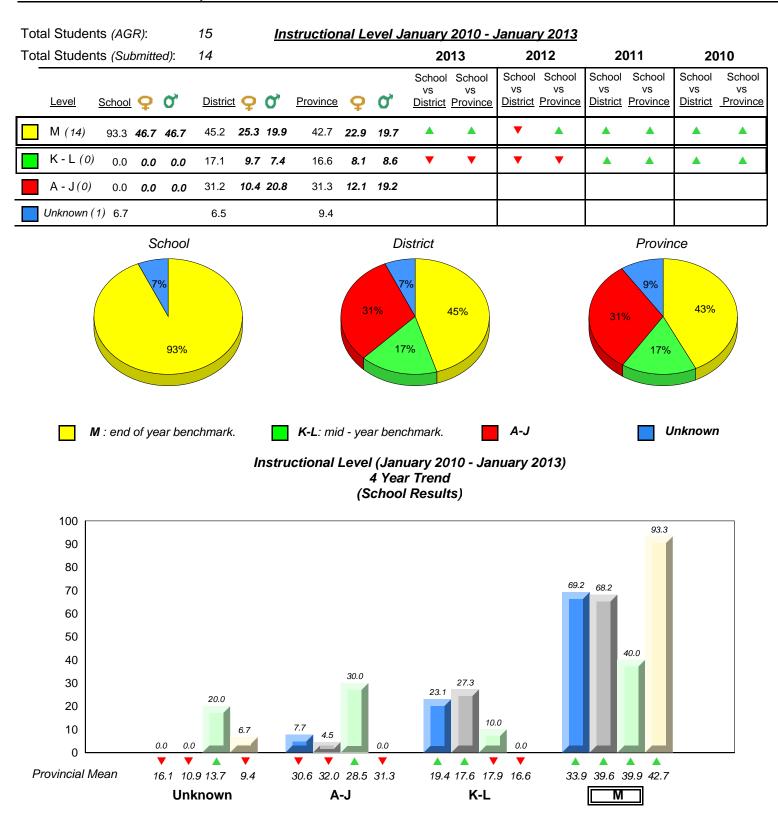

2010

16.1 10.9 13.7

Unknown

9.4

30.6 32.0 28.5 31.3

A-J

2011

19.4 17.6 17.9 16.6

K-L

denotes Department did not receive data.

2012

Provincial Mean

Source: Division of Evaluation and Research, Department of Education

33.9 39.6 39.9 42.7

Μ

2013