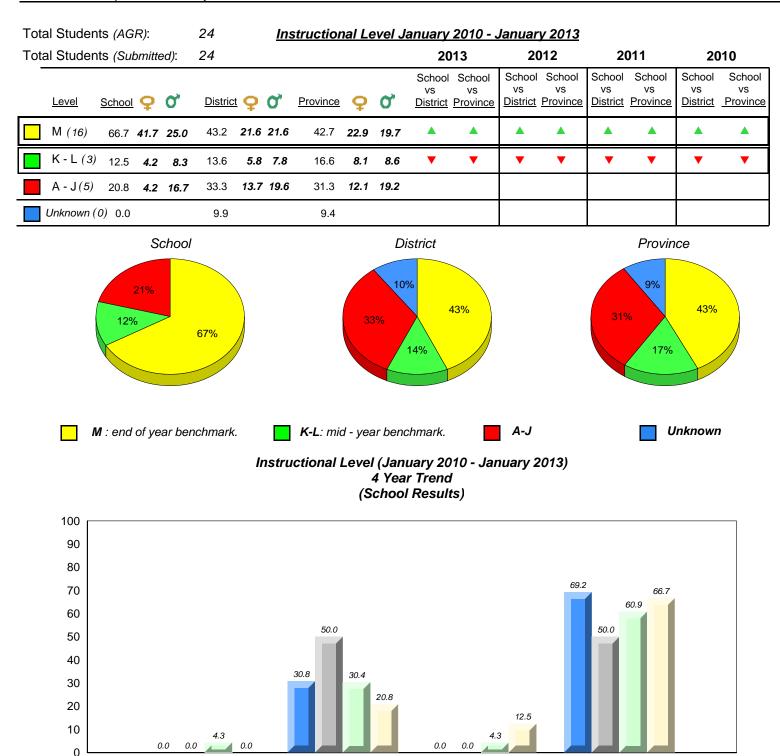

ber for the above data.



District 3 - Nova Central

#142 - Woodland Primary, Grand Falls-Windsor

Grades: K-3



denotes Department did not receive data.

denotes school performance vs province. All percentages are based on AGR number for the above data.



District 3 - Nova Central

#144 - Sprucewood Academy, Grand Falls-Windsor

Grades: K-6



19.4 17.6 17.9 16.6

K-L

denotes Department did not receive data.

2012

30.6 32.0 28.5 31.3

A-J

2011

denotes school performance vs province. All percentages are based on AGR number for the above data.

2010

16.1 10.9 13.7

Unknown

9.4

Provincial Mean

Source: Division of Evaluation and Research, Department of Education

2013

33.9 39.6 39.9 42.7

Μ



District 3 - Nova Central

#150 - St. Joseph's Elementary, Harbour Breton

Grades: K-6



▼ ▲ denotes school performance vs province.
 X denotes Department did not receive data.

16.1 10.9 13.7

2010

Unknown

9.4

Provincial Mean

Source: Division of Evaluation and Research, Department of Education

30.6 32.0 28.5 31.3

A-J

2011

19.4 17.6 17.9 16.6 **K-L** 

2012

2013

33.9 39.6 39.9 42.7

Μ



District 3 - Nova Central

#151 - John Watkins Academy, Hermitage

Grades: K-12



denotes school performance vs province. All percentages are based on AGR number for the above data.

Source: Division of Evaluation and Research, Department of Education

denotes Department did not receive data.

10/8/2013 8:33:36PM 59



District 3 - Nova Central

#152 - Valmont Academy, King's Point

Grades: K-12





District 3 - Nova Central

#154 - Hillside Elementary, La Scie

Grades: K-6



20