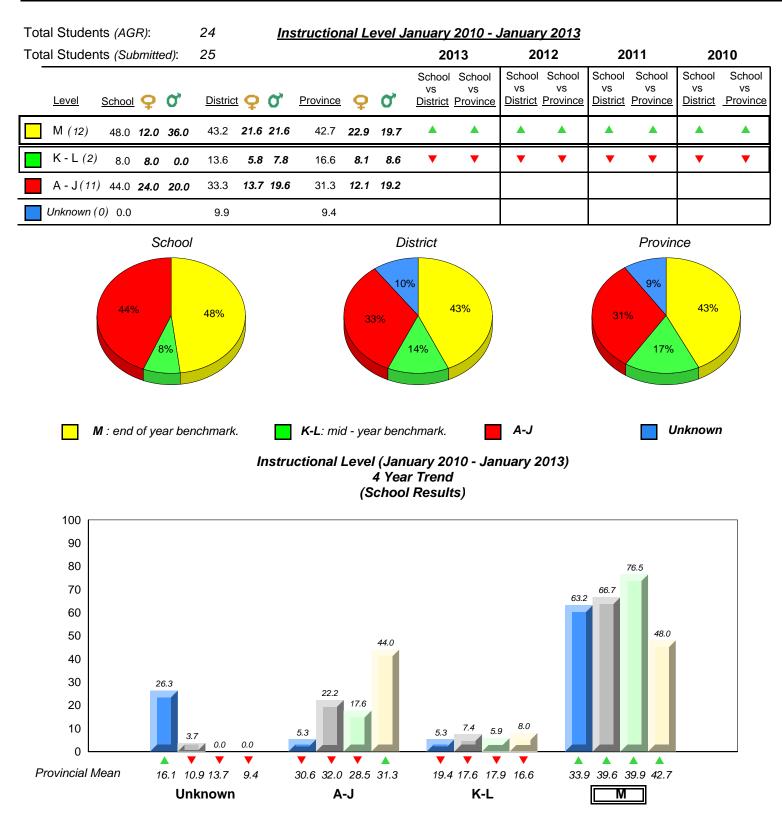

denotes Department did not receive data.

10/8/2013 8:33:36PM

District 3 - Nova Central

#125 - Copper Ridge Academy, Baie Verte

Grades: K-12

denotes school performance vs province.
 All percentages are based on AGR number for the above data.
 Source: Division of Evaluation and Research, Department of Education