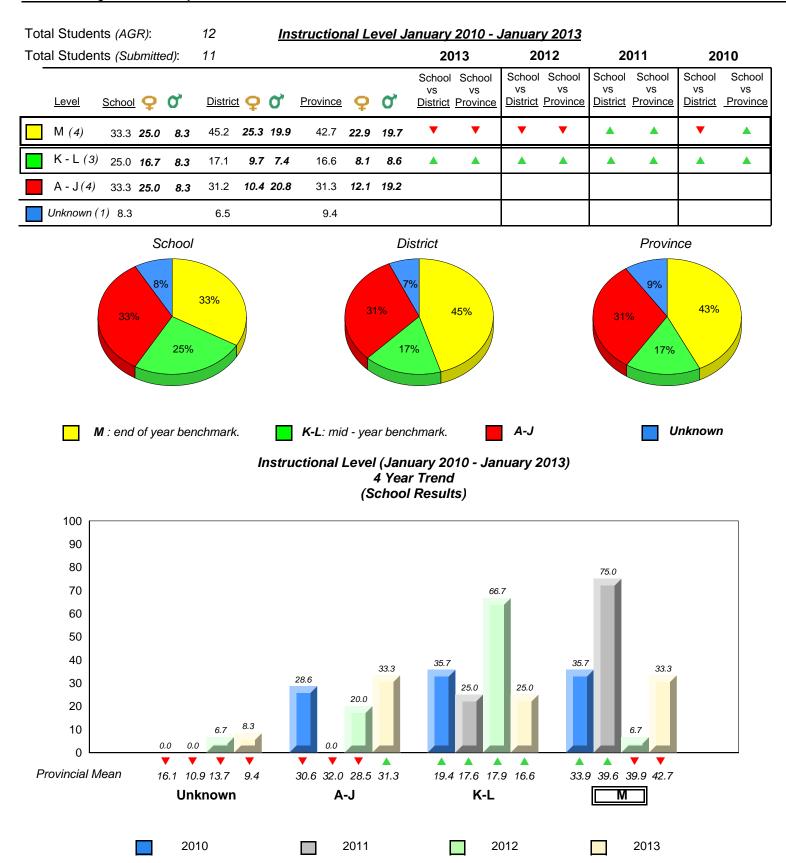

2010

16.1 10.9 13.7

Unknown

9.4

30.6 32.0 28.5 31.3

A-J

2011

19.4 17.6 17.9 16.6

K-L

denotes Department did not receive data.

2012

Provincial Mean

Source: Division of Evaluation and Research, Department of Education

33.9 39.6 39.9 42.7

Μ

2013

19.4 17.6 17.9 16.6

K-L

30.6 32.0 28.5 31.3

A-J

0.0

0.0

33.9 39.6 39.9 42.7

Μ

2013

 2010 2011 2012 ✓ ▲ denotes school performance vs province. ✓ denotes Department did not receive data. All percentages are based on AGR number for the above data.

All percentages are based on AGR number for the above data. Source: Division of Evaluation and Research, Department of Education

16.1 10.9 13.7

Unknown

9.4

0.0

0

Provincial Mean

District 2 - Western

#097 - St. James' Elementary, Channel-Port Aux Basques