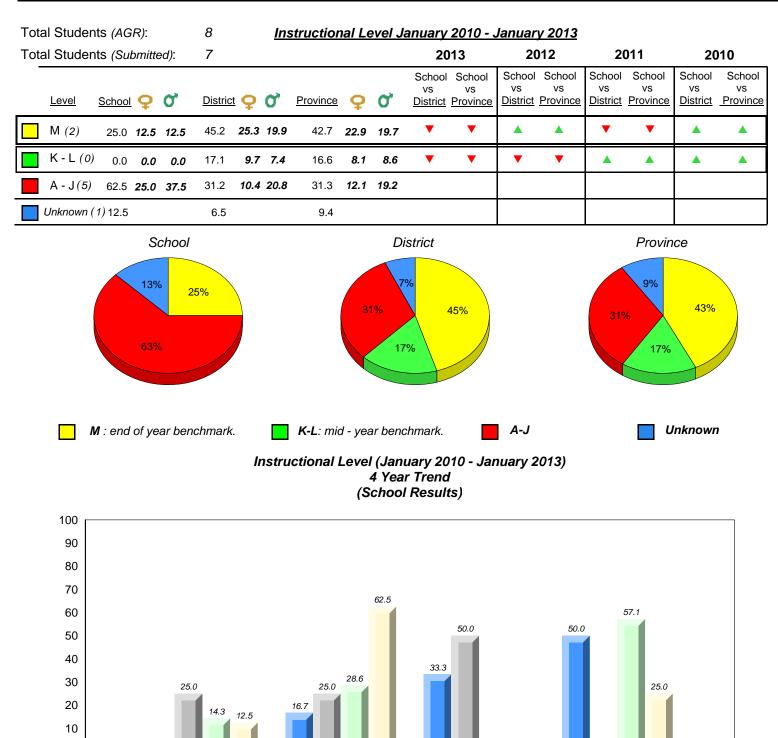

2010

16.1 10.9 13.7

Unknown

9.4

30.6 32.0 28.5 31.3

A-J

2011

19.4 17.6 17.9 16.6

K-L

denotes Department did not receive data.

2012

Provincial Mean

Source: Division of Evaluation and Research, Department of Education

33.9 39.6 39.9 42.7

Μ

2013