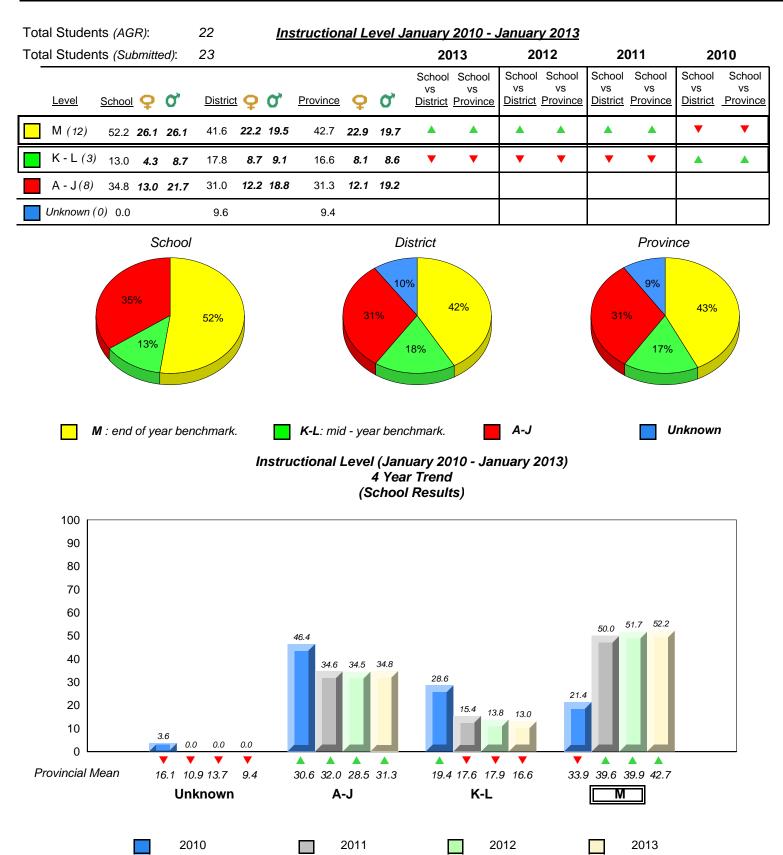

2010

16.1 10.9 13.7

Unknown

9.4

30.6 32.0 28.5 31.3

A-J

2011

19.4 17.6 17.9 16.6

K-L

denotes Department did not receive data.

2012

Provincial Mean

Source: Division of Evaluation and Research, Department of Education

33.9 39.6 39.9 42.7

Μ

2013

19.4 17.6 17.9 16.6

K-L

30.6 32.0 28.5 31.3

A-J

0.0

0.0

33.9 39.6 39.9 42.7

Μ

2013

 2010 2011 2012 ✓ ▲ denotes school performance vs province. ✓ denotes Department did not receive data. All percentages are based on AGR number for the above data.

All percentages are based on AGR number for the above data. Source: Division of Evaluation and Research, Department of Education

16.1 10.9 13.7

Unknown

9.4

0.0

0

Provincial Mean

District 2 - Western

#097 - St. James' Elementary, Channel-Port Aux Basques