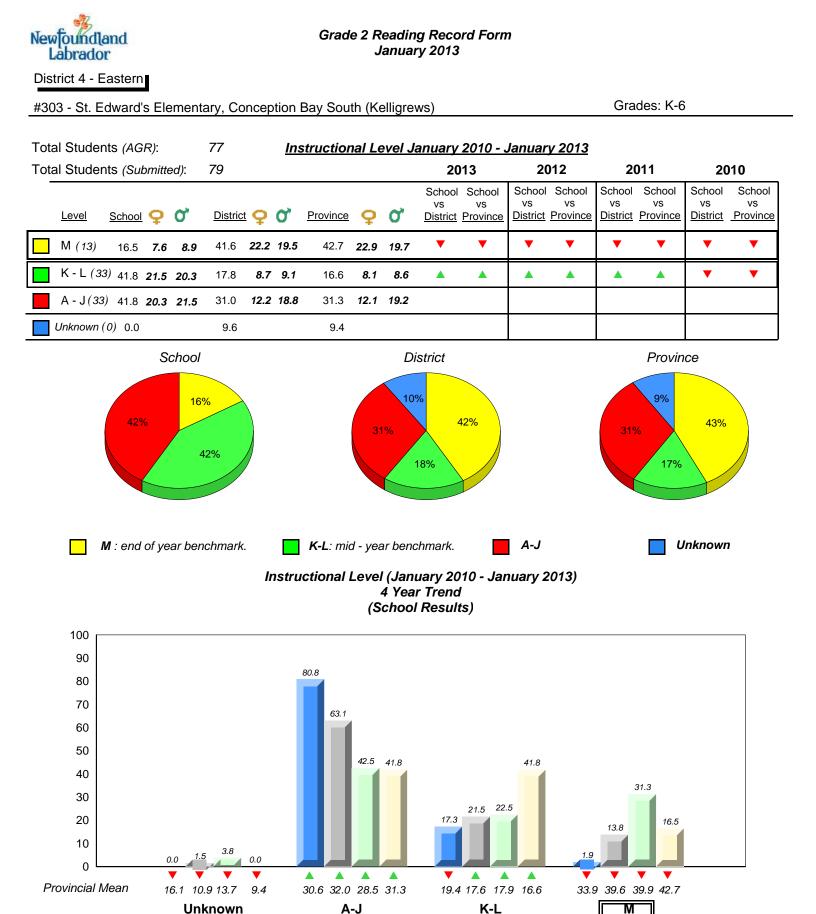

2010

16.1 10.9 13.7

Unknown

9.4

30.6 32.0 28.5 31.3

A-J

2011

19.4 17.6 17.9 16.6

K-L

denotes Department did not receive data.

2012

Provincial Mean

Source: Division of Evaluation and Research, Department of Education

33.9 39.6 39.9 42.7

Μ

2013

19.4 17.6 17.9 16.6

K-L

30.6 32.0 28.5 31.3

A-J

0.0

0.0

33.9 39.6 39.9 42.7

Μ

2013

 2010 2011 2012 ✓ ▲ denotes school performance vs province. ✓ denotes Department did not receive data. All percentages are based on AGR number for the above data.

All percentages are based on AGR number for the above data. Source: Division of Evaluation and Research, Department of Education

16.1 10.9 13.7

Unknown

9.4

0.0

0

Provincial Mean

District 2 - Western

#097 - St. James' Elementary, Channel-Port Aux Basques