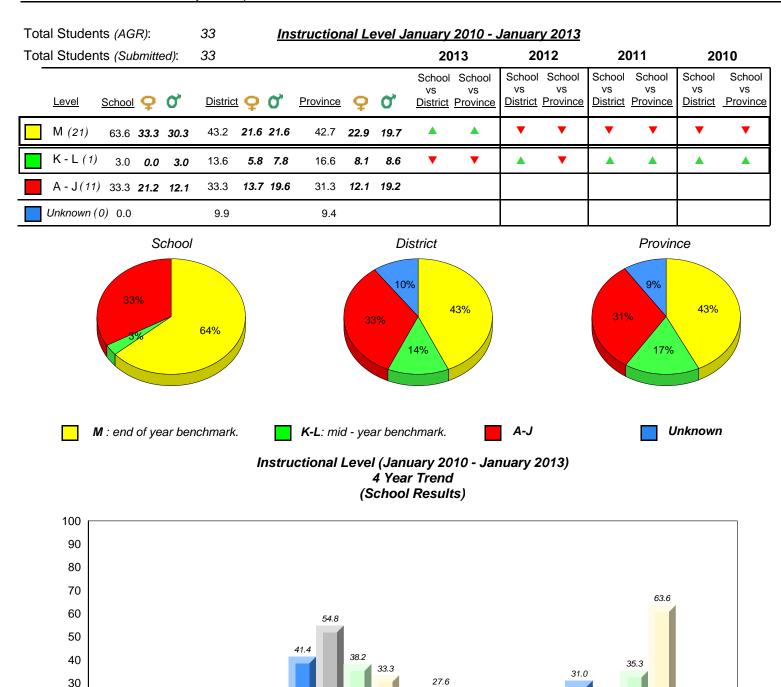

2010

16.1 10.9 13.7

Unknown

9.4

30.6 32.0 28.5 31.3

A-J

2011

19.4 17.6 17.9 16.6

K-L

denotes Department did not receive data.

2012

Provincial Mean

Source: Division of Evaluation and Research, Department of Education

33.9 39.6 39.9 42.7

Μ

2013