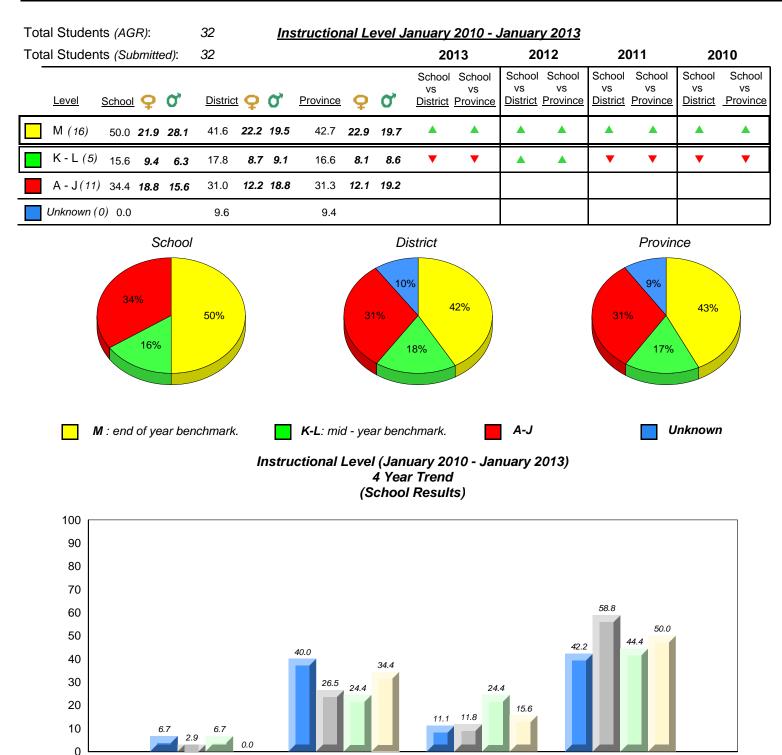

2010

16.1 10.9 13.7

Unknown

9.4

30.6 32.0 28.5 31.3

A-J

2011

19.4 17.6 17.9 16.6

K-L

denotes Department did not receive data.

2012

Provincial Mean

Source: Division of Evaluation and Research, Department of Education

33.9 39.6 39.9 42.7

Μ

2013

19.4 17.6 17.9 16.6

K-L

30.6 32.0 28.5 31.3

A-J

0.0

0.0

33.9 39.6 39.9 42.7

Μ

2013

 2010 2011 2012 ✓ ▲ denotes school performance vs province. ✓ denotes Department did not receive data. All percentages are based on AGR number for the above data.

All percentages are based on AGR number for the above data. Source: Division of Evaluation and Research, Department of Education

16.1 10.9 13.7

Unknown

9.4

0.0

0

Provincial Mean

District 2 - Western

#097 - St. James' Elementary, Channel-Port Aux Basques