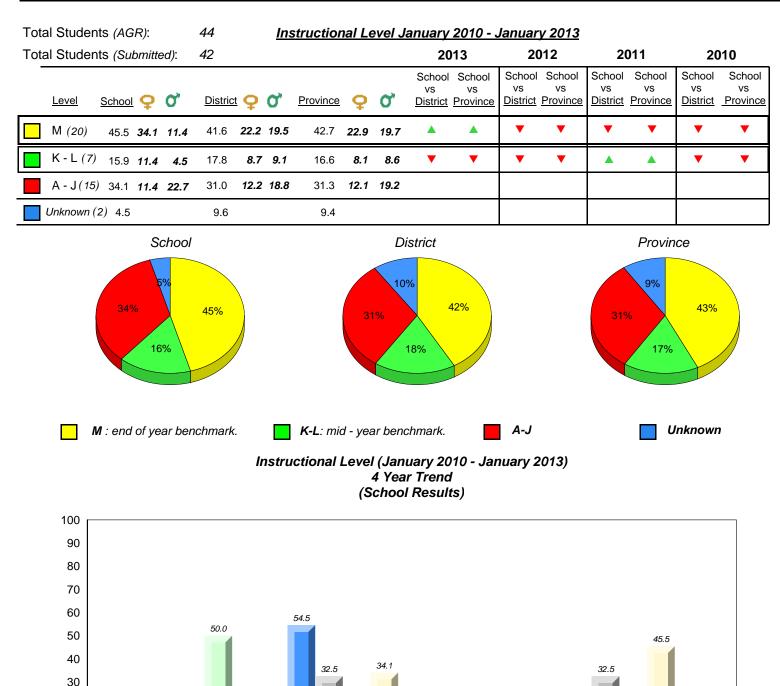

2010

16.1 10.9 13.7

Unknown

9.4

30.6 32.0 28.5 31.3

A-J

2011

19.4 17.6 17.9 16.6

K-L

denotes Department did not receive data.

2012

Provincial Mean

Source: Division of Evaluation and Research, Department of Education

33.9 39.6 39.9 42.7

Μ

2013