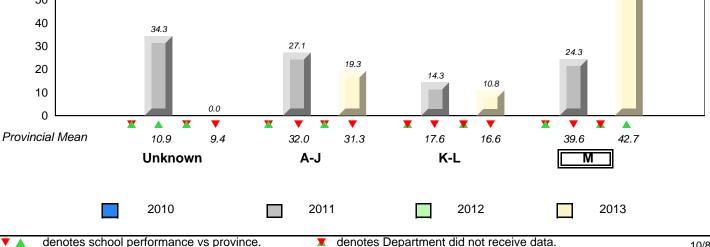

2010

16.1 10.9 13.7

Unknown

9.4

30.6 32.0 28.5 31.3

A-J

2011

19.4 17.6 17.9 16.6

K-L

denotes Department did not receive data.

2012

Provincial Mean

Source: Division of Evaluation and Research, Department of Education

33.9 39.6 39.9 42.7

Μ

2013

19.4 17.6 17.9 16.6

K-L

30.6 32.0 28.5 31.3

A-J

0.0

0.0

33.9 39.6 39.9 42.7

Μ

2013

 2010 2011 2012 ✓ ▲ denotes school performance vs province. ✓ denotes Department did not receive data. All percentages are based on AGR number for the above data.

All percentages are based on AGR number for the above data. Source: Division of Evaluation and Research, Department of Education

16.1 10.9 13.7

Unknown

9.4

0.0

0

Provincial Mean

District 2 - Western

#097 - St. James' Elementary, Channel-Port Aux Basques