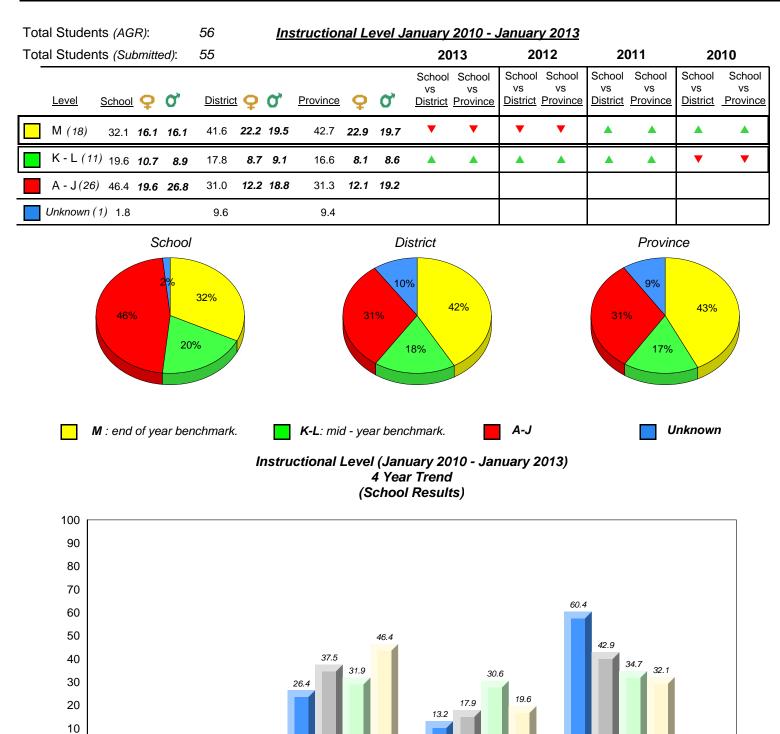

2010

16.1 10.9 13.7

Unknown

9.4

30.6 32.0 28.5 31.3

A-J

2011

19.4 17.6 17.9 16.6

K-L

denotes Department did not receive data.

2012

Provincial Mean

Source: Division of Evaluation and Research, Department of Education

33.9 39.6 39.9 42.7

Μ

2013