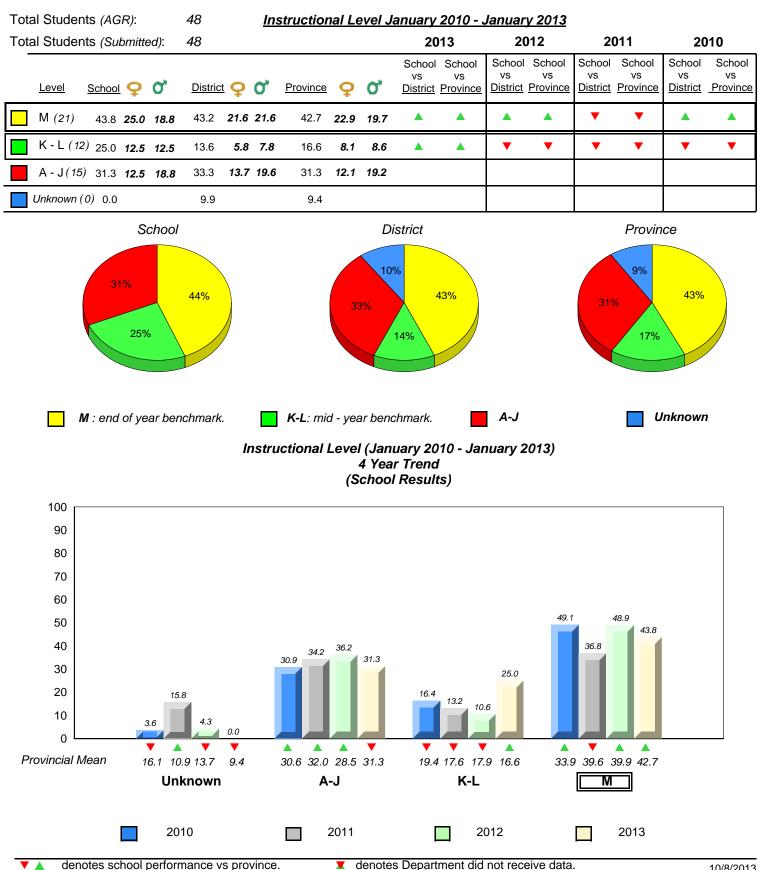

2010

16.1 10.9 13.7

Unknown

9.4

30.6 32.0 28.5 31.3

A-J

2011

19.4 17.6 17.9 16.6

K-L

denotes Department did not receive data.

2012

Provincial Mean

Source: Division of Evaluation and Research, Department of Education

33.9 39.6 39.9 42.7

Μ

2013

19.4 17.6 17.9 16.6

K-L

30.6 32.0 28.5 31.3

A-J

0.0

0.0

33.9 39.6 39.9 42.7

Μ

2013

 2010 2011 2012 ✓ ▲ denotes school performance vs province. ✓ denotes Department did not receive data. All percentages are based on AGR number for the above data.

All percentages are based on AGR number for the above data. Source: Division of Evaluation and Research, Department of Education

16.1 10.9 13.7

Unknown

9.4

0.0

0

Provincial Mean

District 2 - Western

#097 - St. James' Elementary, Channel-Port Aux Basques