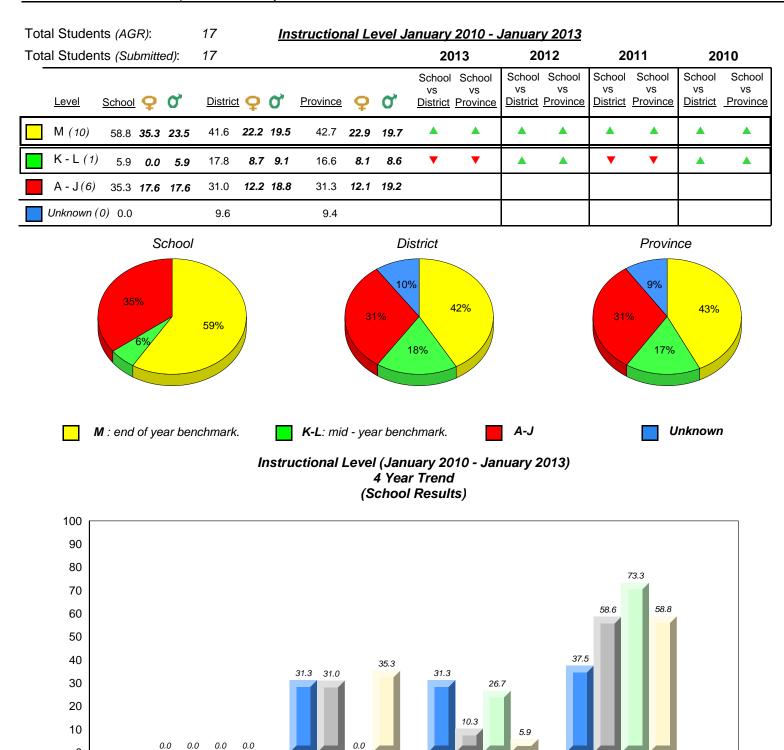

lementary, Chapel Arm

Grades: K-6



0.0

2013

33.9 39.6 39.9 42.7

Μ

30.6 32.0 28.5 31.3

A-J

2011

Δ

19.4 17.6 17.9 16.6

K-L

denotes Department did not receive data.

2012

▼ ▲ denotes school performance vs province.
 ▼ ▲ All percentages are based on AGR number for the above data.

2010

0.0

0.0

16.1 10.9 13.7

Unknown

0.0

9.4

10

0

Provincial Mean



District 4 - Eastern

#259 - Coley's Point Primary, Coley's Point

Grades: K-3



2011

denotes school performance vs province. All percentages are based on AGR number for the above data. Source: Division of Evaluation and Research, Department of Education

2010

denotes Department did not receive data.

2012

10/8/2013 8:33:36PM 101

2013



District 4 - Eastern

#260 - Immaculate Conception Elementary, Colliers

Grades: K-6



0 Provincial Mean 9.4 30.6 32.0 28.5 31.3 33.9 39.6 39.9 42.7 16.1 10.9 13.7 19.4 17.6 17.9 16.6 K-L Unknown A-J Μ 2010 2011 2012 2013 

denotes school performance vs province. All percentages are based on AGR number for the above data. Source: Division of Evaluation and Research, Department of Education

denotes Department did not receive data.



District 4 - Eastern

#262 - Woodland Elementary, Dildo

Grades: K-6



denotes school performance vs province. All percentages are based on AGR number for the above data. Source: Division of Evaluation and Research, Department of Education

denotes Department did not receive data.



District 4 - Eastern

#265 - Acreman Elementary, Green's Harbour

Grades: K-6



0 Δ Provincial Mean 9.4 16.1 10.9 13.7 30.6 32.0 28.5 31.3 19.4 17.6 17.9 16.6 3