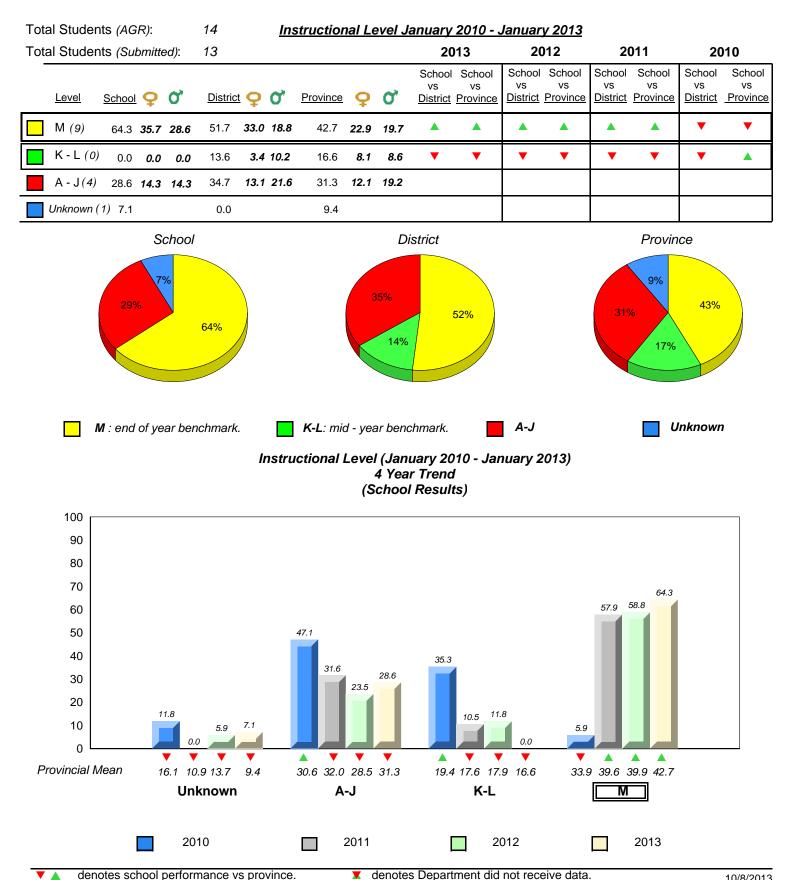

on and Research, Department of Education

33.9 39.6 39.9 42.7

Μ

2013



# District 1 - Labrador

Grade 2 Reading Record Form January 2013

#007 - Amos Comenius Memorial School, Hopedale





All percentages are based on AGR number for the above data. Source: Division of Evaluation and Research, Department of Education



District 1 - Labrador

#008 - A. P. Low Primary, Labrador City

Grades: K-3



denotes school performance vs province.
 All percentages are based on AGR number for the above data.
 Source: Division of Evaluation and Research, Department of Education

denotes Department did not receive data.

10/8/2013 8:33:36PM



District 1 - Labrador

#012 - J.C. Erhardt Memorial School, Makkovik

Grades: K-12





District 1 - Labrador

#014 - Jens Haven Memorial, Nain

Grades: K-12



denotes school performance vs province. All percentages are based on AGR number for the above data.



District 1 - Labrador

#015 - Lake Melville School, North West River

Grades: K-12



denotes school performance vs province.
 All percentages are based on AGR number for the above data.

| ··· · · · · |          |
|-------------|----------|
| New         | oundland |
| Labrador    |          |

District 1 - Labrador

#016 - B.L. Morrison, Postville

Grades: K-12





District 1 - Labrador

#017 - Northern Lights Academy, Rigolet

Grades: K-12



denotes school performance vs province. All percentages are based on AGR number for the above data.

10/8/2013 8:33:36PM 10



#022 - William Gillett Academy, Charlottetown, LAB

Grades: K-12



2011

2012

2010

2013



District 2 - Western

#