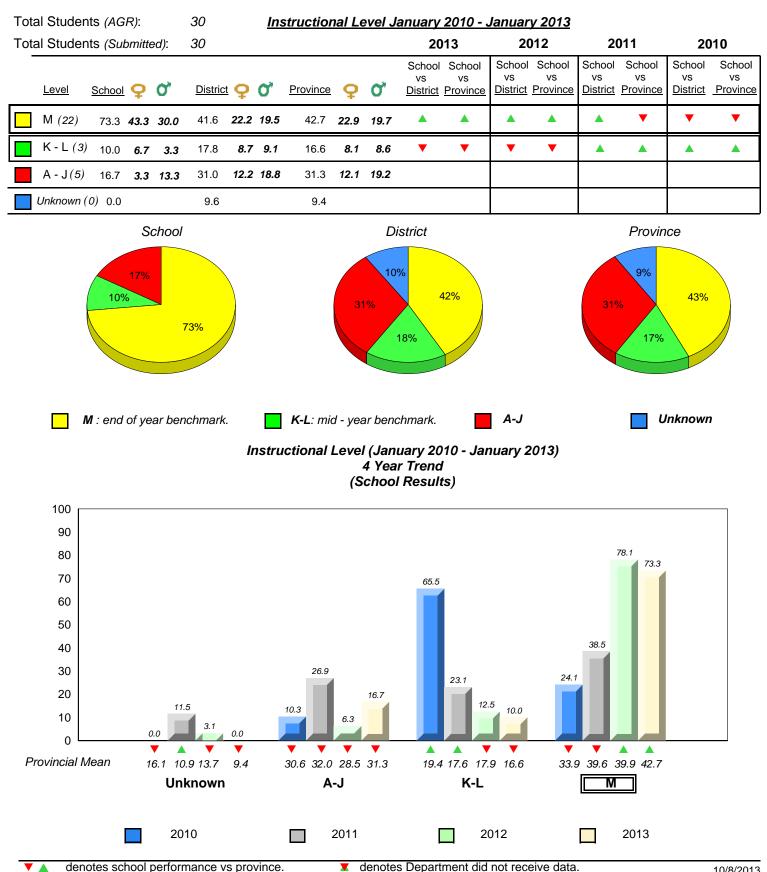

denotes Department did not receive data.

10/8/2013 8:33:36PM

District 3 - Nova Central

#125 - Copper Ridge Academy, Baie Verte

Grades: K-12

denotes school performance vs province.
 All percentages are based on AGR number for the above data.
 Source: Division of Evaluation and Research, Department of Education