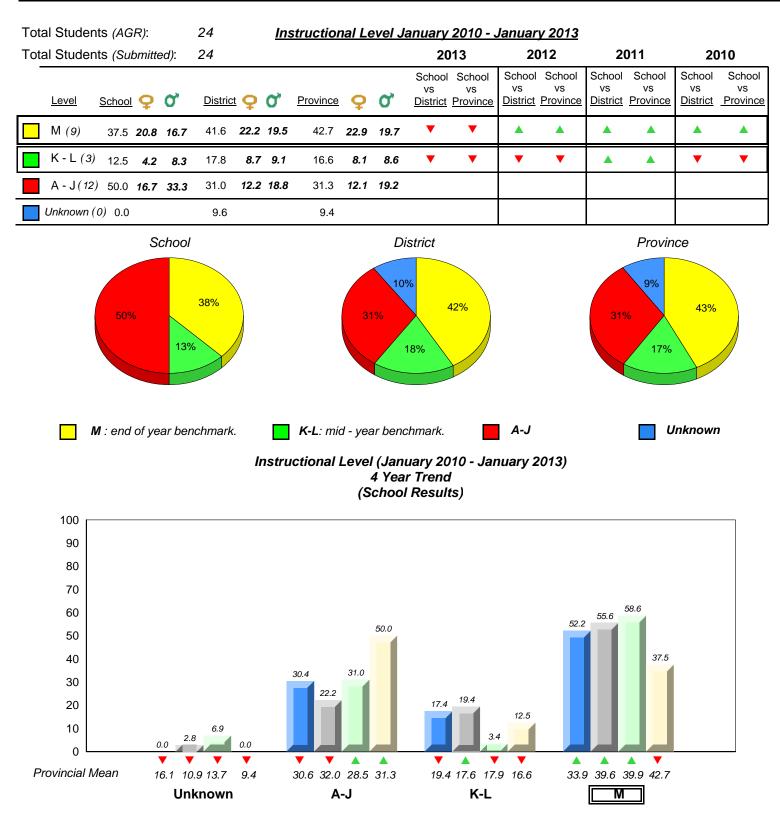

2010

16.1 10.9 13.7

Unknown

9.4

30.6 32.0 28.5 31.3

A-J

2011

19.4 17.6 17.9 16.6

K-L

denotes Department did not receive data.

2012

Provincial Mean

Source: Division of Evaluation and Research, Department of Education

33.9 39.6 39.9 42.7

Μ

2013