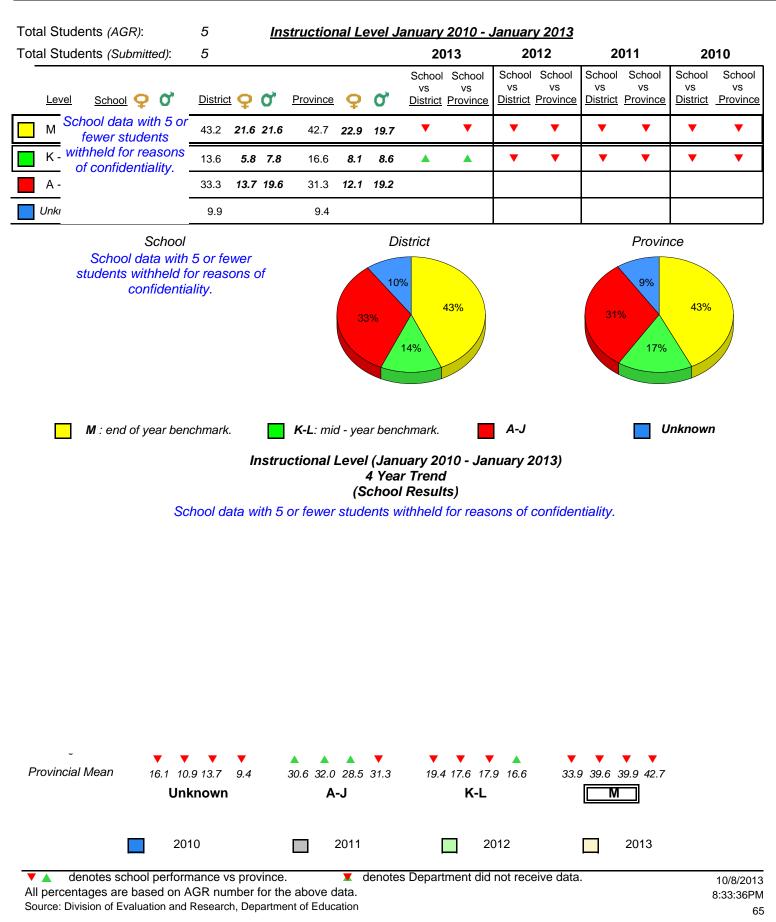

2010

16.1 10.9 13.7

Unknown

9.4

30.6 32.0 28.5 31.3

A-J

2011

19.4 17.6 17.9 16.6

K-L

denotes Department did not receive data.

2012

Provincial Mean

Source: Division of Evaluation and Research, Department of Education

33.9 39.6 39.9 42.7

Μ

2013