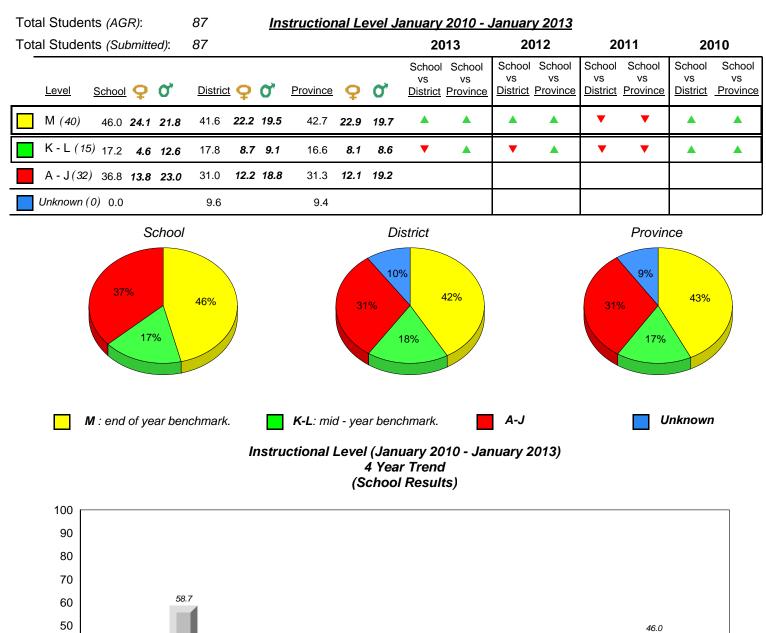

2010

16.1 10.9 13.7

Unknown

9.4

30.6 32.0 28.5 31.3

A-J

2011

19.4 17.6 17.9 16.6

K-L

denotes Department did not receive data.

2012

Provincial Mean

Source: Division of Evaluation and Research, Department of Education

33.9 39.6 39.9 42.7

Μ

2013