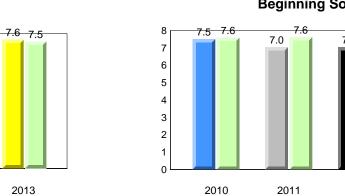

**Observation Survey (January 2010 - January 2013)** 

4 Year Trend

(school average vs. provincial average)

District 1 - Labrador

Total Students (AGR):

Total Students (Submitted):

Labrador

land

#### **Observation Survey (January 2010 - January 2013)** 73

4 Year Trend (school average vs. provincial average)

2

1

0

**Grade 1 Observation** January 2013

2011

Dictation