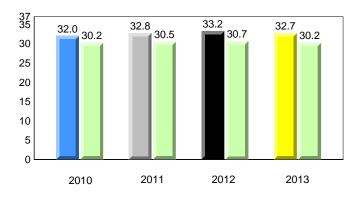

Newto

#008 - A. P. Low Primary, Labrador City

Grades: K-3

#### **Onset Rhyme**

#### Dictation

denotes school performance vs province. X denotes Department did not receive data. All percentages are based on AGR number for the above data. Source: Division of Evaluation and Research, Department of Education

**Grade 1 Observation** 

January 2013

NewTon

indland

Labrador

6

6

District 1 - Labrador