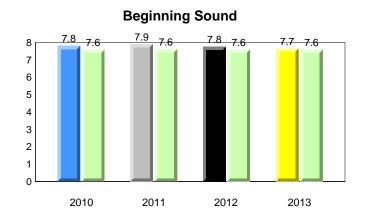

#### **Onset Rhyme**

### **Onset Rhyme**

2011

2010

2010

2012

2013

**Sight Vocabulary** 

denotes school performance vs province. X ▼ 🔺 denotes Department did not receive data. All percentages are based on AGR number for the above data. Source: Division of Evaluation and Research, Department of Education