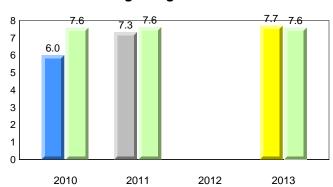

#### Dictation

**Grade 1 Observation** 

All percentages are based on AGR number for the above data. Source: Division of Evaluation and Research, Department of Education

2012

2013

#005 - Peacock Primary School, Happy Valley-Goose Bay

#### **Observation Survey (January 2010 - January 2013)** 73

4 Year Trend (school average vs. provincial average)

2

1

0

**Grade 1 Observation** January 2013

2011

Dictation