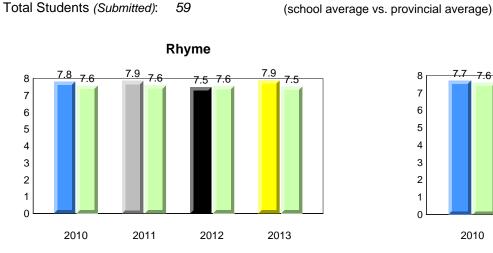

#### **Onset Rhyme**

### **Onset Rhyme**

2011

2010

2010

2012

2013

**Sight Vocabulary** 

denotes school performance vs province. X ▼ 🔺 denotes Department did not receive data. All percentages are based on AGR number for the above data. Source: Division of Evaluation and Research, Department of Education