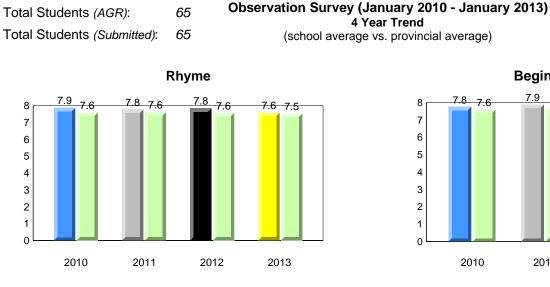

**Observation Survey (January 2010 - January 2013)** 

4 Year Trend

(school average vs. provincial average)

District 1 - Labrador

Total Students (AGR):

Total Students (Submitted):

Labrador

land