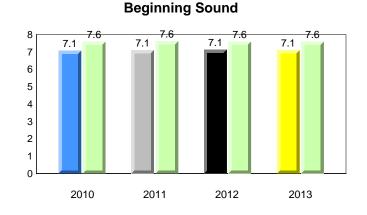

ce     |          |
|                                                                                                        |           |                   | 301100           | Л                                     |                       |                 |               |              |          |
|                                                                                                        | norforman |                   | <u> </u>         | donotos D                             |                       | lid not rocoive | data          |              | 10/8/201 |





Labrador

land

Newto

#060 - C.C. Loughlin Elementary, Corner Brook

Grades: K-6



Observation Survey (January 2010 - January 2013) 4 Year Trend (school average vs. provincial average)



# **Onset Rhyme**





Dictation









denotes school performance vs province. 1 denotes Department did not receive data. All percentages are based on AGR number for the above data. Source: Division of Evaluation and Research, Department of Education



**Observation Survey (January 2010 - January 2013)** 

4 Year Trend

District 2 - Western

Labrador

land

Newto

#065 - Humber Elementary, Corner Brook

Grades: K-6



#### **Onset Rhyme**









#### **Sight Vocabulary**

denotes school performance vs province. X denotes Department did not receive data. All percentages are based on AGR number for the above data. Source: Division of Evaluation and Research, Department of Education



District 2 - Western





Total Students (AGR):

Total Students (Submitted):

#066 - J.J. Curling Elementary, Corner Brook