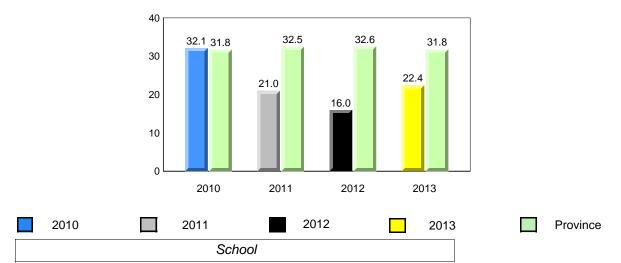

#### **Sight Vocabulary**

**Grade 1 Observation** 

January 2013

NewTor

ndland

Labrador

denotes school performance vs province.
 All percentages are based on AGR number for the above data.
 Source: Division of Evaluation and Research, Department of Education

#### **Sight Vocabulary**

denotes school performance vs province. X denotes Department did not receive data. All percentages are based on AGR number for the above data. Source: Division of Evaluation and Research, Department of Education

#### **Sight Vocabulary**

**Grade 1 Observation** 

January 2013

**Grade 1 Observation** 

January 2013

NewTon

indland

Labrador

#### **Sight Vocabulary**

denotes school performance vs province.
 All percentages are based on AGR number for the above data.
 Source: Division of Evaluation and Research, Department of Education

10/8/2013 8:25:18PM 53