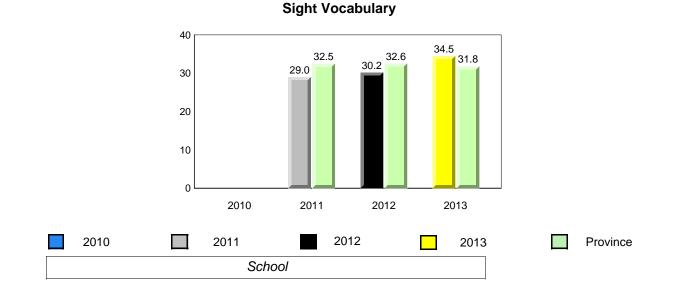

**Observation Survey (January 2010 - January 2013)** 

4 Year Trend

(school average vs. provincial average)

District 1 - Labrador

Total Students (AGR):

Total Students (Submitted):

Labrador

land