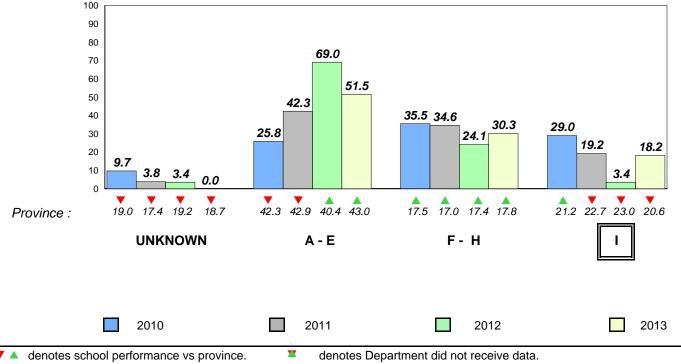

- January 2013) 4 Year Trend (school average vs. provincial average)

**Grade 1 Observation** 

January 2013



#### **Onset Rhyme**



#### Dictation









**Grade 1 Observation** 

NewTor

indland



#### 7 6 5 4 3 2 1 0 2010 2011 2012 2013

#237 - Anthony Paddon Elementary, Musgravetown

# **Onset Rhyme**





2011





#### **Observation Survey (January 2010 - January 2013)** 4 Year Trend

(school average vs. provincial average)

8

7

6

5

4

3 2

1

0

7.7 7.6

2010

denotes school performance vs province. X denotes Department did not receive data. All percentages are based on AGR number for the above data. Source: Division of Evaluation and Research, Department of Education

Grades: K-6

7.5 7.6

2012

7.6

2013

7.2

**Beginning Sound** 

7.6 7.6



8

District 4 - Eastern





All percentages are based on AGR number for the above data. Source: Division of Evaluation and Research, Department of Education Grades: K-6

School

vs

V

Province

18%

19%

21%

2010

School School

District Province

vs

vs

43%

Unknown

2011

District Province

School

vs

•

2012

▼

School

vs

V



Labrador

lland

Newto

#240 - Bishop White School, Port Rexton

Grades: K-12









Dictation







#240 - Bishop White School, Port Rexton

Grades: K-12







2012

2013

2011





2

1

0

2010



2011



Dictation



# #242 - Random Island Academy, Hickman's Harbour

Newto

Labrador

District 4 - Eastern

lland

2010



2012

2013



denotes school performance vs province. X denotes Department did not receive data. All percentages are based on AGR number for the above data. S