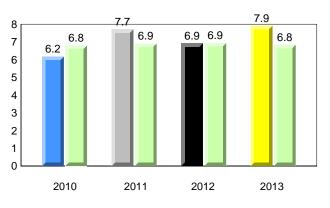

#### Dictation

**Grade 1 Observation** 

All percentages are based on AGR number for the above data. Source: Division of Evaluation and Research, Department of Education

2012

2013

#005 - Peacock Primary School, Happy Valley-Goose Bay

#### **Observation Survey (January 2010 - January 2013)** 73

4 Year Trend (school average vs. provincial average)

2

1

0

**Grade 1 Observation** January 2013

2011

Dictation

### Dictation

**Sight Vocabulary** 

denotes school performance vs province. X denotes Department did not receive data. All percentages are based on AGR number for the above data. Source: Division of Evaluation and Research, Department of Education