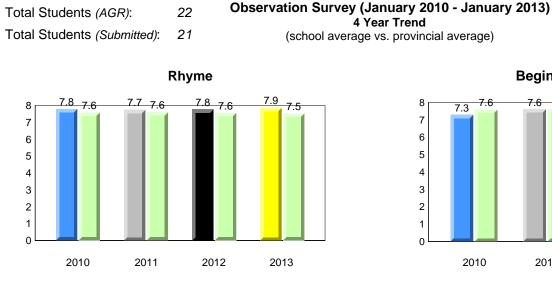

#### #007 - Amos Comenius Memorial School, Hopedale

**Observation Survey (January 2010 - January 2013)** 4 Year Trend

(school average vs. provincial average)

## **Onset Rhyme**

### Dictation

**Sight Vocabulary** 

denotes school performance vs province. X denotes Department did not receive data. All percentages are based on AGR number for the above data. Source: Division of Evaluation and Research, Department of Education

5

**Grade 1 Observation** 

All percentages are based on AGR number for the above data. Source: Division of Evaluation and Research, Department of Education

NewTon

indland

District 1 - Labrador

Labrador

land