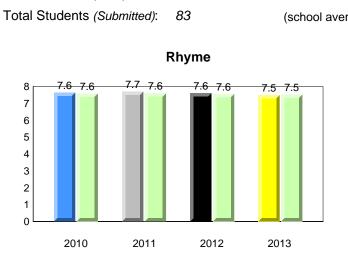

#### **Onset Rhyme**

#### Dictation

**Grade 1 Observation** 

All percentages are based on AGR number for the above data. Source: Division of Evaluation and Research, Department of Education

2012

2013

#005 - Peacock Primary School, Happy Valley-Goose Bay

### **Onset Rhyme**

2011

2010

2010

2012

2013

**Sight Vocabulary** 

denotes school performance vs province. X ▼ 🔺 denotes Department did not receive data. All percentages are based on AGR number for the above data. Source: Division of Evaluation and Research, Department of Education

School

2011