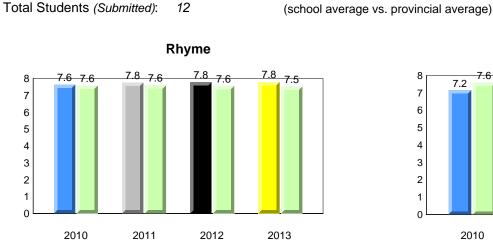

#### **Onset Rhyme**

### **Onset Rhyme**

2011

2010

2010

2012

2013

**Sight Vocabulary** 

denotes school performance vs province. X ▼ 🔺 denotes Department did not receive data. All percentages are based on AGR number for the above data. Source: Division of Evaluation and Research, Department of Education