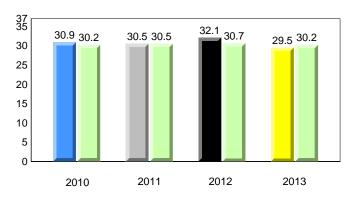

#### **Onset Rhyme**

### **Onset Rhyme**

2011

2010

2010

2012

2013

**Sight Vocabulary** 

denotes school performance vs province. X ▼ 🔺 denotes Department did not receive data. All percentages are based on AGR number for the above data. Source: Division of Evaluation and Research, Department of Education