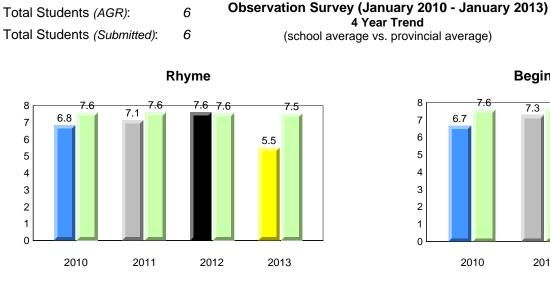

**Observation Survey (January 2010 - January 2013)** 

4 Year Trend

(school average vs. provincial average)

District 1 - Labrador

Total Students (AGR):

Total Students (Submitted):

Labrador

land

Newto

#002 - Henry Gordon Academy, Cartwright

Grades: K-12

6

6

#### **Onset Rhyme**