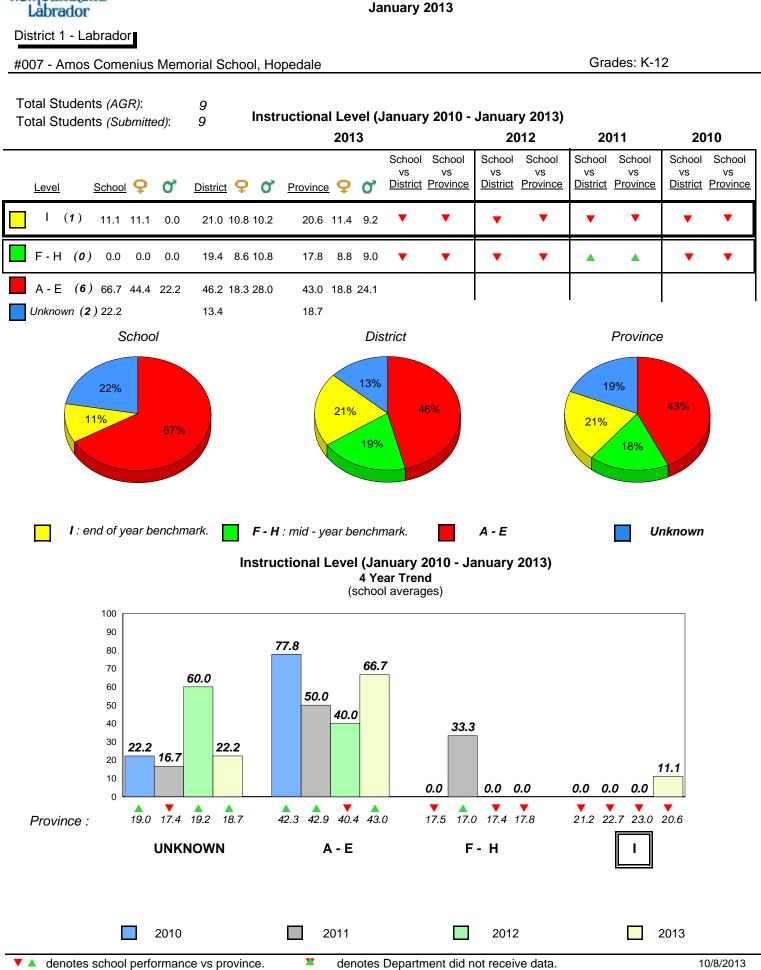

#### #007 - Amos Comenius Memorial School, Hopedale

**Observation Survey (January 2010 - January 2013)** 4 Year Trend

(school average vs. provincial average)

5

**Grade 1 Observation** 

All percentages are based on AGR number for the above data. Source: Division of Evaluation and Research, Department of Education

NewTon

indland

District 1 - Labrador

Labrador

land