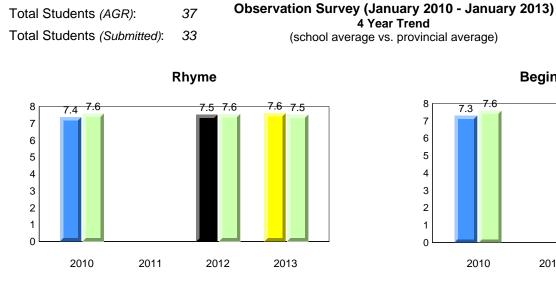

**Observation Survey (January 2010 - January 2013)** 

4 Year Trend

(school average vs. provincial average)

District 1 - Labrador

Total Students (AGR):

Total Students (Submitted):

Labrador

land

Newto

#002 - Henry Gordon Academy, Cartwright

Grades: K-12

6

6

#### **Onset Rhyme**

#### Dictation

**Grade 1 Observation** 

All percentages are based on AGR number for the above data. Source: Division of Evaluation and Research, Department of Education

2012

2013

#005 - Peacock Primary School, Happy Valley-Goose Bay