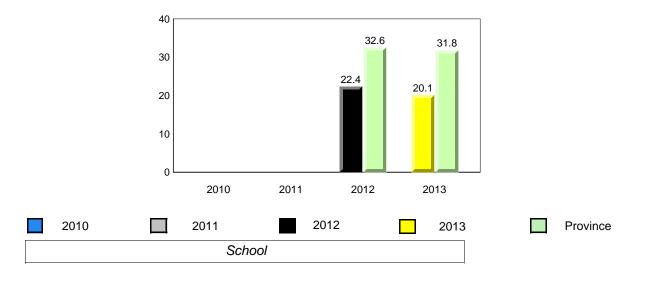

**Observation Survey (January 2010 - January 2013)** 

4 Year Trend

(school average vs. provincial average)

District 1 - Labrador

Total Students (AGR):

Total Students (Submitted):

Labrador

land

Newto

#002 - Henry Gordon Academy, Cartwright

Grades: K-12

6

6

#### **Onset Rhyme**

#### Dictation

**Grade 1 Observation** 

All percentages are based on AGR number for the above data. Source: Division of Evaluation and Research, Department of Education

2012

2013

#005 - Peacock Primary School, Happy Valley-Goose Bay