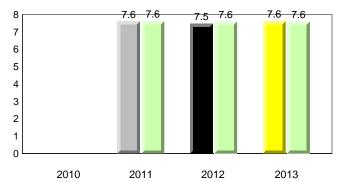

#### **Onset Rhyme**

#### Dictation

denotes school performance vs province. X denotes Department did not receive data. All percentages are based on AGR number for the above data. Source: Division of Evaluation and Research, Department of Education

### **Onset Rhyme**

Dictation

denotes school performance vs province. X denotes Department did not receive data. All percentages are based on AGR number for the above data. Source: Division of Evaluation and Research, Department of Education