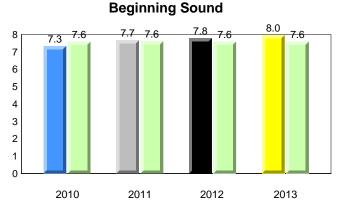

| ht Vocabulary        |               |                          |          |      |  |  |  |
|                                                                      | 2010                                                        | 2011 2012            | 2013          |                          |          |      |  |  |  |
| 2010                                                                 | 2011 School                                                 | 2012                 | 2013          | C                        | Province |      |  |  |  |



Source: Division of Evaluation and Research, Department of Education



#### 4 Year Trend (school average vs. provincial average)

**Observation Survey (January 2010 - January 2013)** 



#### **Onset Rhyme**

2012

2013

2011



Dictation







denotes school performance vs province.
 All percentages are based on AGR number for the above data.
 Source: Division of Evaluation and Research, Department of Education

Grades: K-6



Newto

8

7

6

5 4

3

2 1

0

District 2 - Western

Total Students (AGR):

Total Students (Submitted):

2010

land

### #097 - St. James' Elementary, Channel-Port Aux Basques

38

38



| Newfoundland<br>Labrador                 |            | Grade 1 Observation<br>January 2013 |                       |                                           |             |                       |                |              |      |
|------------------------------------------|------------|-------------------------------------|-----------------------|----