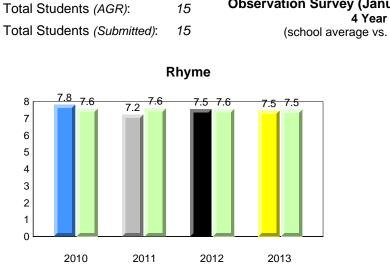

#### **Onset Rhyme**

### **Onset Rhyme**

2011

2010

2010

2012

2013

**Sight Vocabulary** 

denotes school performance vs province. X ▼ 🔺 denotes Department did not receive data. All percentages are based on AGR number for the above data. Source: Division of Evaluation and Research, Department of Education

## **Onset Rhyme**