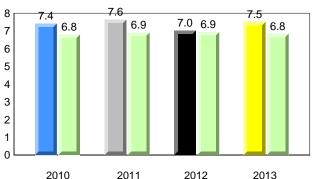

#### Dictation

**Grade 1 Observation** 

All percentages are based on AGR number for the above data. Source: Division of Evaluation and Research, Department of Education

2012

2013

#005 - Peacock Primary School, Happy Valley-Goose Bay

#### **Observation Survey (January 2010 - January 2013)** 73

4 Year Trend (school average vs. provincial average)

2

1

0

**Grade 1 Observation** January 2013

2011

Dictation