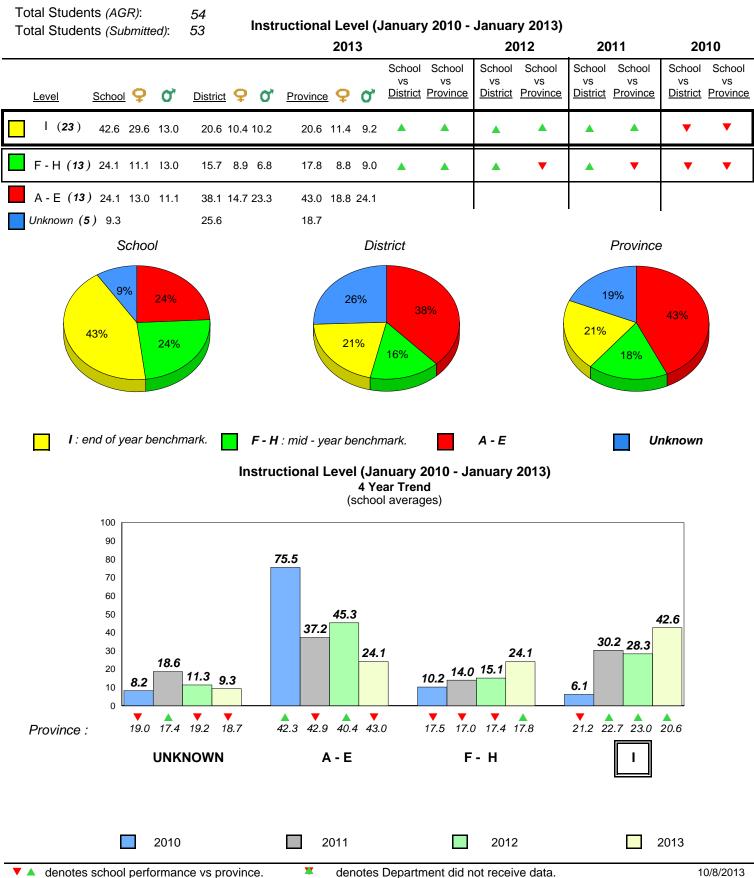

**Observation Survey (January 2010 - January 2013)** 

4 Year Trend

(school average vs. provincial average)

District 1 - Labrador

Total Students (AGR):

Total Students (Submitted):

Labrador

land

Newto

#002 - Henry Gordon Academy, Cartwright

Grades: K-12

6

6

#### **Onset Rhyme**

#### Dictation

**Grade 1 Observation** 

All percentages are based on AGR number for the above data. Source: Division of Evaluation and Research, Department of Education

2012

2013

#005 - Peacock Primary School, Happy Valley-Goose Bay