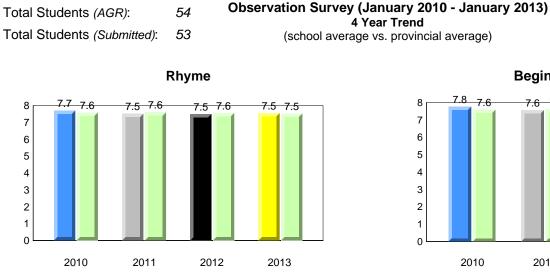

**Observation Survey (January 2010 - January 2013)** 

4 Year Trend

(school average vs. provincial average)

District 1 - Labrador

Total Students (AGR):

Total Students (Submitted):

Labrador

land

#### **Onset Rhyme**

### **Onset Rhyme**

2011

2010

2010

2012

2013

**Sight Vocabulary** 

denotes school performance vs province. X ▼ 🔺 denotes Department did not receive data. All percentages are based on AGR number for the above data. Source: Division of Evaluation and Research, Department of Education