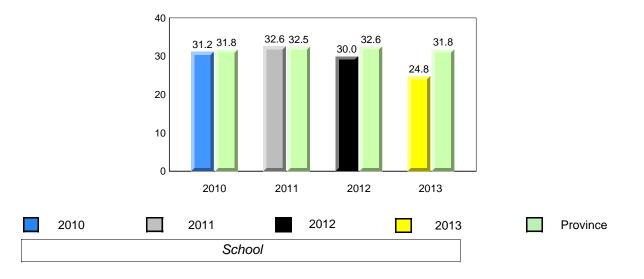

#### Dictation

**Grade 1 Observation** 

All percentages are based on AGR number for the above data. Source: Division of Evaluation and Research, Department of Education

2012

2013

#005 - Peacock Primary School, Happy Valley-Goose Bay

#### **Observation Survey (January 2010 - January 2013)** 73

4 Year Trend (school average vs. provincial average)

2

1

0

**Grade 1 Observation** January 2013

2011

Dictation

2012

2013

10/8/2013 8:25:18PM

Province

#005 - Peacock Primary School, Happy Valley-Goose Bay

Grades: K-3

All percentages are based on AGR number for the above data.