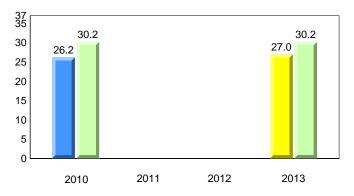

* 

4 Year Trend

(school average vs. provincial average)

District 4 - Eastern

Labrador

land

Newto

# #320 - Beachy Cove Elementary, Portugal Cove - St. Philip's

55

Grades: K-6





# **Onset Rhyme**





# Dictation



# **Sight Vocabulary**



denotes school performance vs province. X denotes Department did not receive data. All percentages are based on AGR number for the above data. Source: Division of Evaluation and Research, Department of Education



**Grade 1 Observation** January 2013

#320 - Beachy Cove Elementary, Portugal Cove - St. Philip's

Grades: K-6





Labrador

Newto

land

#325 - Bishop Abraham Elementary, St. John's

Grades: K-6



Observation Survey (January 2010 - January 2013) 4 Year Trend

(school average vs. provincial average)





# **Beginning Sound**













#325 - Bishop Abraham Elementary, St. John's

Grades: K-6



**Grade 1 Observation** 

January 2013



Labrador

dland

Newto

#326 - Bishop Feild Elementary, St. John's

Grades: K-6



Observation Survey (January 2010 - January 2013) 4 Year Trend (school average vs. provincial average)



# Beginning Sound



# **Onset Rhyme**



Dictation









#326 - Bishop Feild Elementary, St. John's

Grades: K-6





Labrador

land

Newto

#331 - Cowan Heights Elementary, St. John's









# 7.6 7.6

**Beginning Sound** 



# **Onset Rhyme**











denotes school performance vs province. X denotes Department did not receive data. All percentages are based on AGR number for the above data. Source: Division of Evaluation and Research, Department of Education



#331 - Cowan Heights E