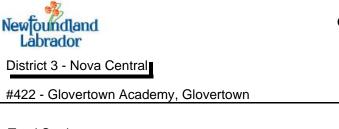

AGR):

Total Students (Submitted):

land

Newto

Labrador

#417 - Gander Academy, Gander

Grades: K-6



88

83

#### 4 Year Trend (school average vs. provincial average)



#### **Onset Rhyme**



#### Dictation



#### **Sight Vocabulary**





denotes school performance vs province.
 All percentages are based on AGR number for the above data.
 Source: Division of Evaluation and Research, Department of Education

Grade 1 Observation January 2013

NewTor

ndland

Labrador



District 3 - Nova Central

Total Students (AGR):

Total Students (Submitted):

and

Newto

Labrador

#422 - Glovertown Academy, Glovertown

Grades: K-12



16

17

#### **4 Year Trend** (school average vs. provincial average)

**Observation Survey (January 2010 - January 2013)** 



**Onset Rhyme** 



Dictation







Grades: K-12



#### Grade 1 Observation January 2013

District 3 - Nova Central

Total Students (AGR):

Total Students (Submitted):

land

Newto

Labrador

#426 - Hillview Academy, Norris Arm

Grades: K-9



# 6 Observation Survey (January 2010 - January 2013) 4 Year Trend 6 (school average vs. provincial average)



#### **Onset Rhyme**



Dictation









**Grade 1 Observation** 

NewTor

ndland

denotes school performance vs province.
 All percentages are based on AGR number for the above data.
 Source: Division of Evaluation and Research, Department of Education

10/8/2013 8:25:18PM 162



Total Students (AGR):

land

Newto

#213 - Lake Academy, Fortune



28

#### Observation Survey (January 2010 - January 2013) 4 Year Trend

**Grade 1 Observation** 

January 2013

(school averag