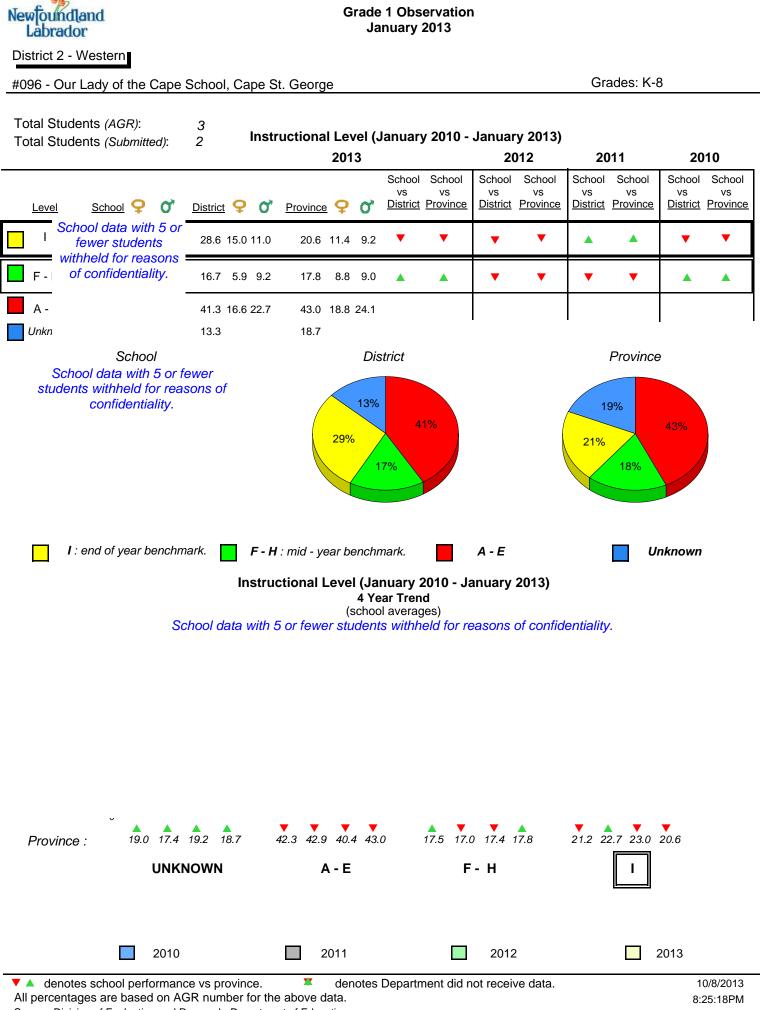

| Newfoundland<br>Labrador                     |       |                             |               | Grade 1 O<br>Janua                                       | bservati<br>ry 2013 | on          |               |             |      |
|----------------------------------------------|-------|-----------------------------|---------------|----------------------------------------------------------|---------------------|-------------|---------------|-------------|------|
| District 2 - Western                         |       |                             |               |                                                          |                     |             |               |             |      |
| #032 - Truman Eddis                          | on Me | morial, Griquet             |               |                                                          |                     |             |               | Grades: K-6 |      |
| Total Students (AGR)<br>Total Students (Subm |       | 4 Obs<br>3                  |               | <b>urvey (Janu</b><br><b>4 Year 1</b><br>I average vs. p | rend                | -           | 2013)         |             |      |
|                                              |       |                             |               |                                                          |                     |             |               |             |      |
|                                              |       | Rhyme                       | ith 5 or four | or students w                                            | ithhold fo          |             | Beginning     |             |      |
|                                              |       | School data wi              | un 5 or iewe  | er students w                                            | umeia io            | r reasons c | or contidenti | anıy.       |      |
| 2010                                         | 2011  | 2012                        | 2013          |                                                          |                     | 2010        | 2011          | 2012        | 2013 |
|                                              |       | set Rhyme<br>School data wi | th 5 or fewe  | er students wi                                           | thheld for          | r reasons c | Dictat        |             |      |
| 2010                                         | 2011  | 2012                        | 2013          |                                                          |                     | 2010        | 2011          | 2012        | 2013 |
|                                              |       | School data with            |               | Sight Vocab                                              | -                   |             |               |             |      |
| 20                                           | 10    |                             | 2010<br>011   | 2011                                                     | 2012                | 2013        |               | Provinc     | æ    |
|                                              |       |                             | Schoo         | <br>I                                                    |                     |             | ]             |             |      |