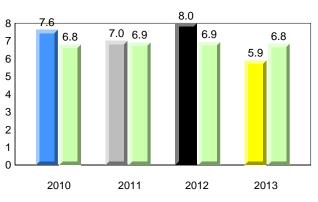

**Observation Survey (January 2010 - January 2013)** 

4 Year Trend

(school average vs. provincial average)

District 1 - Labrador

Total Students (AGR):

Total Students (Submitted):

Labrador

land

### **Onset Rhyme**

2011

2010

2010

2012

2013

**Sight Vocabulary** 

denotes school performance vs province. X ▼ 🔺 denotes Department did not receive data. All percentages are based on AGR number for the above data. Source: Division of Evaluation and Research, Department of Education