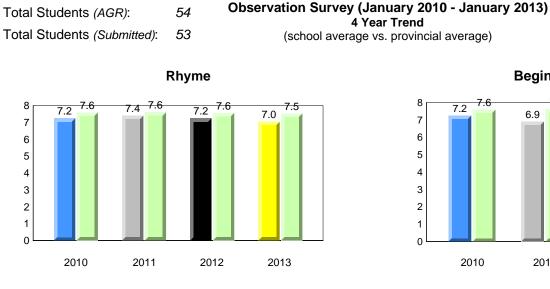

#### #007 - Amos Comenius Memorial School, Hopedale

**Observation Survey (January 2010 - January 2013)** 4 Year Trend

(school average vs. provincial average)

## **Onset Rhyme**

### Dictation

**Sight Vocabulary** 

denotes school performance vs province. X denotes Department did not receive data. All percentages are based on AGR number for the above data. Source: Division of Evaluation and Research, Department of Education