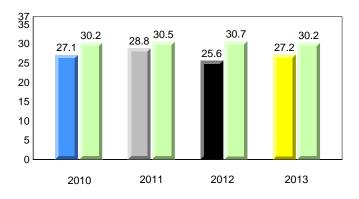

land

Newto

#334 - Larkhall Academy, St. John's

Grades: K-6



45

## Observation Survey (January 2010 - January 2013) 4 Year Trend (school average vs. provincial average)



# **Onset Rhyme**



# Dictation









denotes school performance vs province.
 All percentages are based on AGR number for the above data.
 Source: Division of Evaluation and Research, Department of Education

10/8/2013 8:25:18PM 238

Grade 1 Observation January 2013

District 4 - Eastern

Labrador

ndland

NewTor

#334 - Larkhall Academy, St. John's

Grades: K-6



Labrador

land

Newto

#337 - Goulds Elementary, St. John's (Goulds)

Grades: K-6



Observation Survey (January 2010 - January 2013) 4 Year Trend (school average vs. provincial average)

Rhyme



# Beginning Sound



# **Onset Rhyme**



Dictation



# **Sight Vocabulary**





#337 - Goulds Elementary, St. John's (Goulds)

Grades: K-6





Total Students (AGR):

Total Students (Submitted):

Labrador

land

Newto

#339 - Holy Cross Elementary, St. John's

Grades: K-6



23

23

## Observation Survey (January 2010 - January 2013) 4 Year Trend

(school average vs. provincial average)





Dictation





Sight Vocabulary

denotes school performance vs province.
 All percentages are based on AGR number for the above data.
 Source: Division of Evaluation and Research, Department of Education

School



#339 - Holy Cross Elementary, St. John's

Grades: K-6





Newto

8

7

6

5 4

3

2 1

0

2010

Labrador

District 4 - Eastern

Total Students (AGR):

land

#345 - Mary Queen of Peace Elementary, St. John's

39

**Grade 1 Observation** 

J