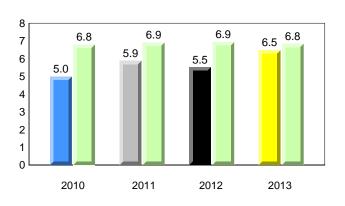

|
|                                             |          |                                     |               |                                           |             |              |               |              |      |





Labrador

land

Newto

#115 - Our Lady of Mercy Elementary, St. George's

Grades: K-8

Total Students (AGR):17Total Students (Submitted):17

Observation Survey (January 2010 - January 2013) 4 Year Trend

(school average vs. provincial average)



## Beginning Sound



#### **Onset Rhyme**



Dictation







All percentages are based on AGR number for the above data. Source: Division of Evaluation and Research, Department of Education

NewTor

indland

Labrador



Labrador

land

Newto

#120 - Stephenville Primary, Stephenville

Grades: K-3



# Onset Rhyme





#### Dictation





#### Sight Vocabulary



denotes school performance vs province. 1 denotes Department did not receive data. All percentages are based on AGR number for the above data. Source: Division of Evaluation and Research, Department of Education



#### **Onset Rhyme**



40

30

20

10

0

2010



31.8

15.4

2010

denotes school performance vs province. X ▼ 🔺 denotes Department did not receive data. All percentages are based on AGR number for the above data. Source: Division of Evaluation and Research, Department of Education

#### **Sight Vocabulary**

32.6

26.8

2012

31.8

18.6

2013

2013

32.5

20.7

2011

**Grade 1 Observation** 

January 2013

8

7

**Beginning Sound** 7.6 7.6 7.6 7.6 7.6 7.6 7.0 6.7



#### Dictation





## #123 - St. Michael's Elementary, Stephe