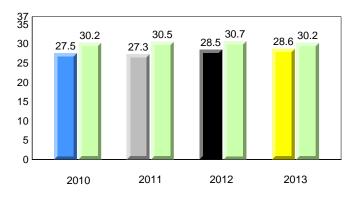

#### **Observation Survey (January 2010 - January 2013)** 73

4 Year Trend (school average vs. provincial average)

2

1

0

**Grade 1 Observation** January 2013

2011

Dictation