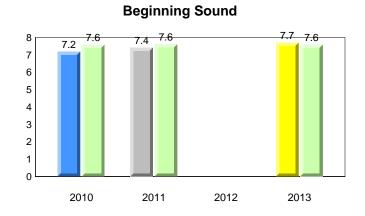

oodland Primary, Grand Falls-Windsor

Grades: K-3









### **Onset Rhyme**

2012

2013

2011



Dictation





denotes school performance vs province. X denotes Department did not receive data. All percentages are based on AGR number for the above data. Source: Division of Evaluation and Research, Department of Education

Grades: K-6

#### District 3 - Nova Central

land

Newto

8

7

6

5 4

3

2 1

0

2010

Labrador

#### #144 - Sprucewood Academy, Grand Falls-Windsor



District 3 - Nova Central

Grade 1 Observation January 2013

#144 - Sprucewood Academy, Grand Falls-Windsor

Grades: K-6





land

Newto

Labrador

#150 - St. Joseph's Elementary, Harbour Breton

Grades: K-6



Observation Survey (January 2010 - January 2013) 4 Year Trend

(school average vs. provincial average)





# **Onset Rhyme**



Dictation









#150 - St. Joseph's Elementary, Harbour Breton

Grades: K-6



**Grade 1 Observation** 

January 2013

| Newfoundland<br>Labrador                             | Grade 1 Observation<br>January 2013 |                  |                                                              |            |              |              |      |
|------------------------------------------------------|-------------------------------------|------------------|--------------------------------------------------------------|------------|--------------|--------------|------|
| District 3 - Nova Central                            |                                     |                  |                                                              |            |