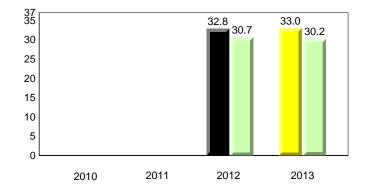

**Observation Survey (January 2010 - January 2013)** 

4 Year Trend

(school average vs. provincial average)

District 1 - Labrador

Total Students (AGR):

Total Students (Submitted):

Labrador

land