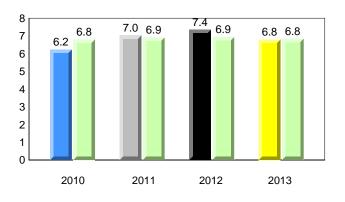

| <u> </u>         | donotos D                             |                       | lid not rocoive | data          |              | 10/8/201 |





Labrador

land

Newto

#060 - C.C. Loughlin Elementary, Corner Brook

Grades: K-6



Observation Survey (January 2010 - January 2013) 4 Year Trend (school average vs. provincial average)



# **Onset Rhyme**





Dictation









denotes school performance vs province. 1 denotes Department did not receive data. All percentages are based on AGR number for the above data. Source: Division of Evaluation and Research, Department of Education



**Observation Survey (January 2010 - January 2013)** 

4 Year Trend

District 2 - Western

Labrador

land

Newto

#065 - Humber Elementary, Corner Brook

Grades: K-6



#### **Onset Rhyme**









#### **Sight Vocabulary**

denotes school performance vs province. X denotes Department did not receive data. All percentages are based on AGR number for the above data. Source: Division of Evaluation and Research, Department of Education



District 2 - Western





Total Students (AGR):

Total Students (Submitted):

#066 - J.J. Curling Elementary, Corner Brook

Grades: K-6



#### **Observation Survey (January 2010 - January 2013)** 44 4 Year Trend 43

**Grade 1 Observation** 

January 2013

(school average vs. provincial average)



#### **Onset Rhyme**



#### Dictation







denotes school performance vs province. X denotes Department did not receive data. All percentages are based on AGR number for the above data. Source: Division of Evaluation and Research, Department of Ed