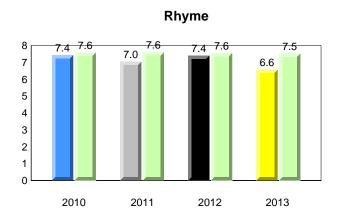

#### **Onset Rhyme**

### **Onset Rhyme**

2011

2010

2010

2012

2013

**Sight Vocabulary** 

denotes school performance vs province. X ▼ 🔺 denotes Department did not receive data. All percentages are based on AGR number for the above data. Source: Division of Evaluation and Research, Department of Education

## **Onset Rhyme**