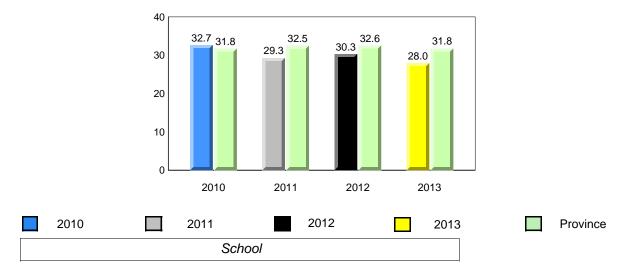

er for the above data.



#### #007 - Amos Comenius Memorial School, Hopedale





**Observation Survey (January 2010 - January 2013)** 4 Year Trend

(school average vs. provincial average)



## **Onset Rhyme**





### Dictation





**Sight Vocabulary** 

denotes school performance vs province. X denotes Department did not receive data. All percentages are based on AGR number for the above data. Source: Division of Evaluation and Research, Department of Education

5



**Grade 1 Observation** 

All percentages are based on AGR number for the above data. Source: Division of Evaluation and Research, Department of Education

NewTon

indland



District 1 - Labrador

Labrador

land

Newto

#008 - A. P. Low Primary, Labrador City

Grades: K-3





#### **Onset Rhyme**



#### Dictation







denotes school performance vs province. X denotes Department did not receive data. All percentages are based on AGR number for the above data. Source: Division of Evaluation and Research, Department of Education



**Grade 1 Observation** 

January 2013

NewTon

indland

Labrador



6

6

District 1 - Labrador

Total Students (AGR):

Total Students (Submitted):

Labrador

land

Newto

#012 - J.C. Erhardt Memorial School, Makkovik

Grades: K-12



**Grade 1 Observation** 

January 2013

**Observation Survey (January 2010 - January 2013)** 

4 Year Trend

(school average vs. provincial average)



### **Onset Rhyme**



Dictation





denotes school performance vs province. X denotes Department did not receive data. All percentages are based on AGR number for the above data. Source: Divisi