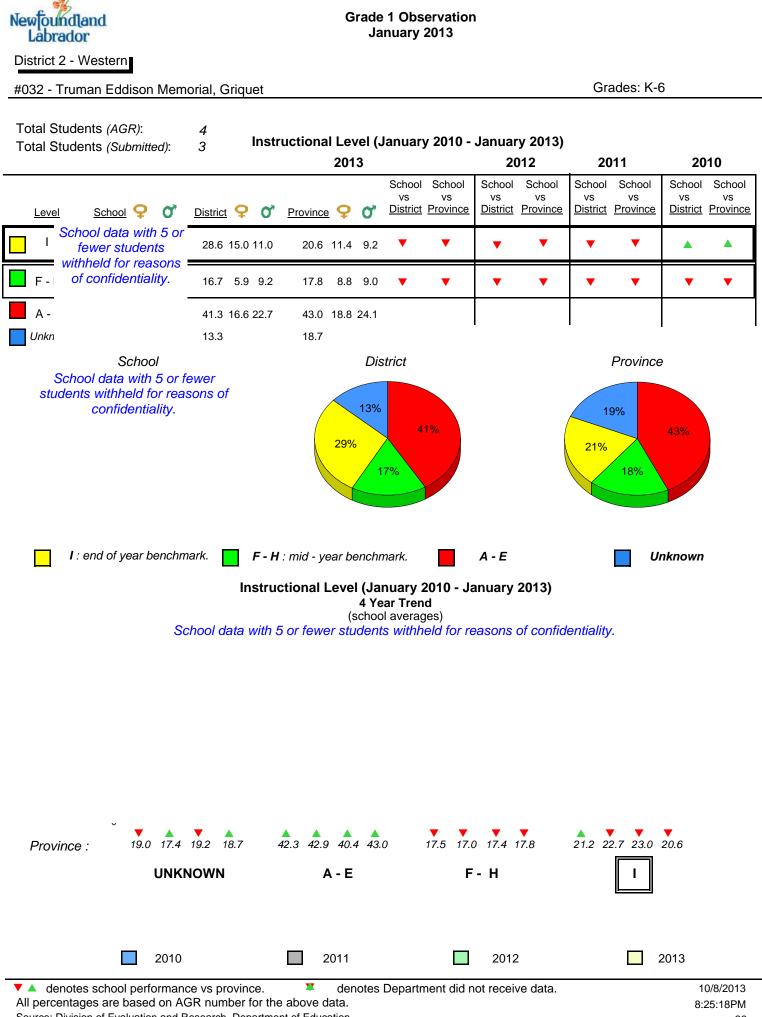

| Newfoundland<br>Labrador                     |       |                             |               | Grade 1 O<br>Janua                                       | bservati<br>ry 2013 | on          |               |             |      |
|----------------------------------------------|-------|-----------------------------|---------------|----------------------------------------------------------|---------------------|-------------|---------------|-------------|------|
| District 2 - Western                         |       |                             |               |                                                          |                     |             |               |             |      |
| #032 - Truman Eddis                          | on Me | morial, Griquet             |               |                                                          |                     |             |               | Grades: K-6 |      |
| Total Students (AGR)<br>Total Students (Subm |       | 4 Obs<br>3                  |               | <b>urvey (Janu</b><br><b>4 Year 1</b><br>I average vs. p | rend                | -           | 2013)         |             |      |
|                                              |       |                             |               |                                                          |                     |             |               |             |      |
|                                              |       | Rhyme                       | ith 5 or four | or students w                                            | ithhold fo          |             | Beginning     |             |      |
|                                              |       | School data wi              | un 5 or iewe  | er students w                                            | umeia io            | r reasons c | or contidenti | anıy.       |      |
| 2010                                         | 2011  | 2012                        | 2013          |                                                          |                     | 2010        | 2011          | 2012        | 2013 |
|                                              |       | set Rhyme<br>School data wi | th 5 or fewe  | er students wi                                           | thheld for          | r reasons c | Dictat        |             |      |
| 2010                                         | 2011  | 2012                        | 2013          |                                                          |                     | 2010        | 2011          | 2012        | 2013 |
|                                              |       | School data with            |               | Sight Vocab                                              | -                   |             |               |             |      |
| 20                                           | 10    |                             | 2010<br>011   | 2011                                                     | 2012                | 2013        |               | Provinc     | æ    |
|                                              |       |                             | Schoo         | <br>I                                                    |                     |             | ]             |             |      |

Source: Division of Evaluation and Research, Department of Education

<sup>26</sup> 

| Newfoundland<br>Labrador                   |            |              |               |                                        | Observat<br>ary 2013 | ion          |               |              |      |
|--------------------------------------------|------------|--------------|---------------|----------------------------------------|----------------------|--------------|---------------|--------------|------|
| District 2 - Western                       |            |              |               |                                        |                      |              |               |              |      |
| #039 - Mary Simms                          | All-Grade  | e, Main Broo | ok            |                                        |                      |              | (             | Grades: K-12 |      |
| Total Students (AG)<br>Total Students (Sub |            | 5 <b>O</b> I |               | Survey (Jan<br>4 Yea<br>ool average vs | Trend                | -            | 2013)         |              |      |
|                                            | initio d): | Ū            | (3010         | or average vo                          | . provinciai         | average)     |               |              |      |
|                                            | F          | Rhyme        |               |                                        |                      |              | Beginning     | Sound        |      |
|                                            | 5          | School data  | with 5 or few | ver students                           | withheld fo          | or reasons o | of confident  | ality.       |      |
|                                            |            |              |               |                                        |                      |              |               |              |      |
| 2010                                       | 2011       | 2012         | 2013          |                                        |                      | 2010         | 2011          | 2012         | 2013 |
|                                            | -          |              |               |                                        |                      |              |               |              |      |
|                                            |            | et Rhyme     | with 5 or fou | ver students                           | withhold fo          |              | Dictat        |              |      |
|                                            |            |              |               |                                        |                      |              |               |              |      |
| 2010                                       | 2011       | 2012         | 2013          |                                        |                      | 2010         | 2011          | 2012         | 2013 |
|                                            | Se         | chool data w |               | Sight Voca                             |                      | r reasons o  | f confidentia | litv.        |      |
|                                            |            |              |               |                                        |                      |              |               |              |      |
|                                            |            |              | 2010          | 2011                                   | 2012                 | 2013         |               |              |      |
|                                            | 2010       |              | 2011          | 201                                    | 2                    | 201          | 3             | Provinc      | ce   |
|                                            |            |              | Scho          | ol                                     |                      |              |               |              |      |
|                                            |            |              |               |                                        |                      |              |               |              |      |