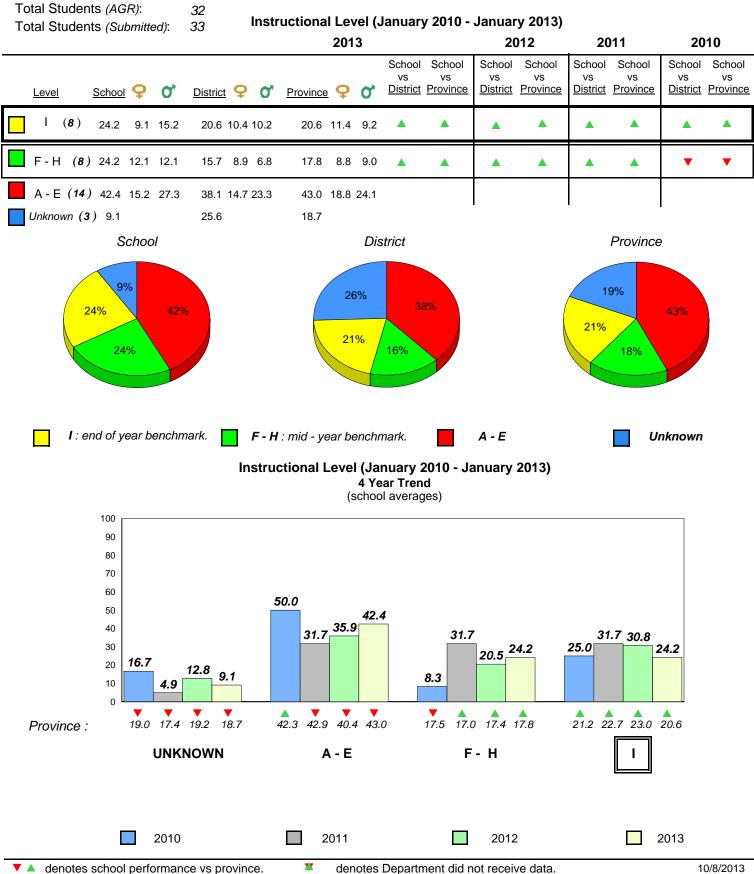

**Observation Survey (January 2010 - January 2013)** 

4 Year Trend

(school average vs. provincial average)

District 1 - Labrador

Total Students (AGR):

Total Students (Submitted):

Labrador

land

Newto

#002 - Henry Gordon Academy, Cartwright

Grades: K-12

6

6