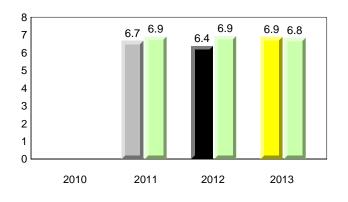

**Observation Survey (January 2010 - January 2013)** 

4 Year Trend

(school average vs. provincial average)

District 1 - Labrador

Total Students (AGR):

Total Students (Submitted):

Labrador

land

Newto

#002 - Henry Gordon Academy, Cartwright

Grades: K-12

6

6

#### **Onset Rhyme**

#### Dictation

**Grade 1 Observation** 

All percentages are based on AGR number for the above data. Source: Division of Evaluation and Research, Department of Education

2012

2013

#005 - Peacock Primary School, Happy Valley-Goose Bay

Newto

Labrador

District 1 - Labrador

Total Students (AGR):

2010

land

### **Onset Rhyme**

2011

2010

2010

2012

2013

**Sight Vocabulary** 

denotes school performance vs province. X ▼ 🔺 denotes Department did not receive data. All percentages are based on AGR number for the above data. Source: Division of Evaluation and Research, Department of Education

School

2011

#### **Observation Survey (January 2010 - January 2013)** 73

4 Year Trend (school average vs. provincial average)

2

1

0

**Grade 1 Observation** January 2013

2011

Dictation

2012

2013

10/8/2013 8:25:18PM

Province

#005 - Peacock Primary School, Happy Valley-Goose Bay

Grades: K-3

All percentages are based on AGR number for the above data.