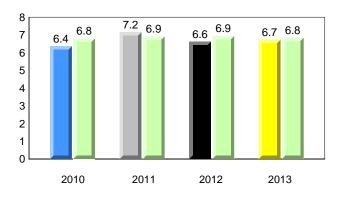

#### **Onset Rhyme**

#### Dictation

**Grade 1 Observation** 

All percentages are based on AGR number for the above data. Source: Division of Evaluation and Research, Department of Education

2012

2013

#005 - Peacock Primary School, Happy Valley-Goose Bay

### **Onset Rhyme**

2011

2010

2010

2012

2013

**Sight Vocabulary** 

denotes school performance vs province. X ▼ 🔺 denotes Department did not receive data. All percentages are based on AGR number for the above data. Source: Division of Evaluation and Research, Department of Education