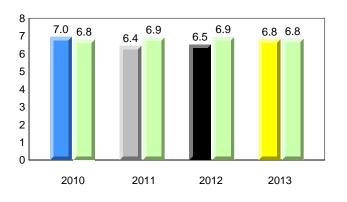

### **Onset Rhyme**

2011

2010

2010

2012

2013

**Sight Vocabulary** 

denotes school performance vs province. X ▼ 🔺 denotes Department did not receive data. All percentages are based on AGR number for the above data. Source: Division of Evaluation and Research, Department of Education

School

2011