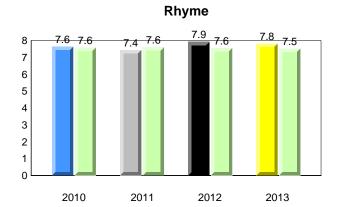

## **Onset Rhyme**

### Dictation

**Sight Vocabulary** 

denotes school performance vs province. X denotes Department did not receive data. All percentages are based on AGR number for the above data. Source: Division of Evaluation and Research, Department of Education