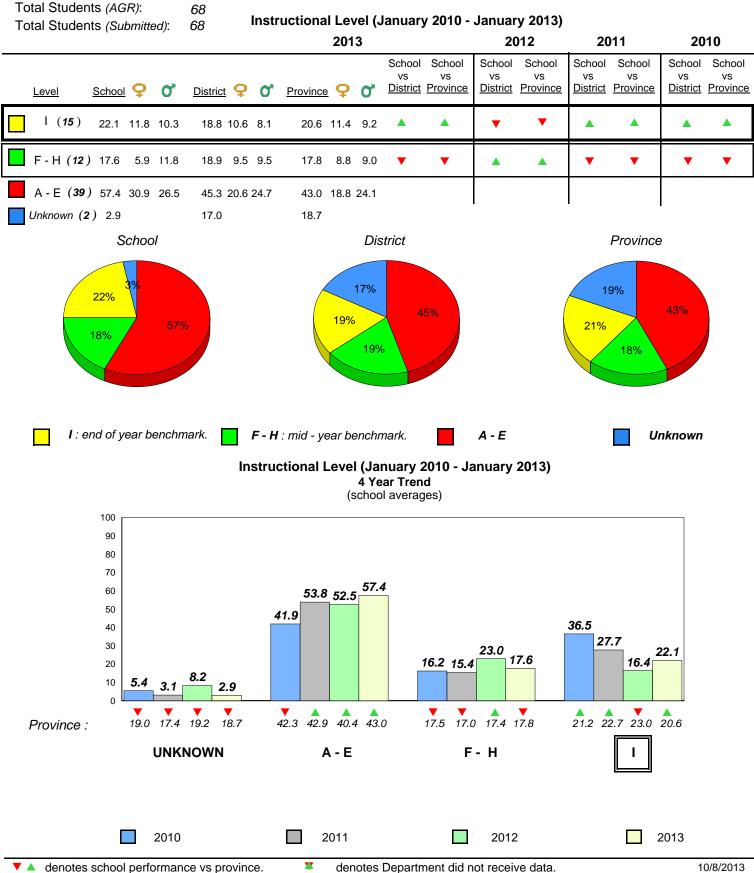

**Observation Survey (January 2010 - January 2013)** 

4 Year Trend

(school average vs. provincial average)

District 1 - Labrador

Total Students (AGR):

Total Students (Submitted):

Labrador

land