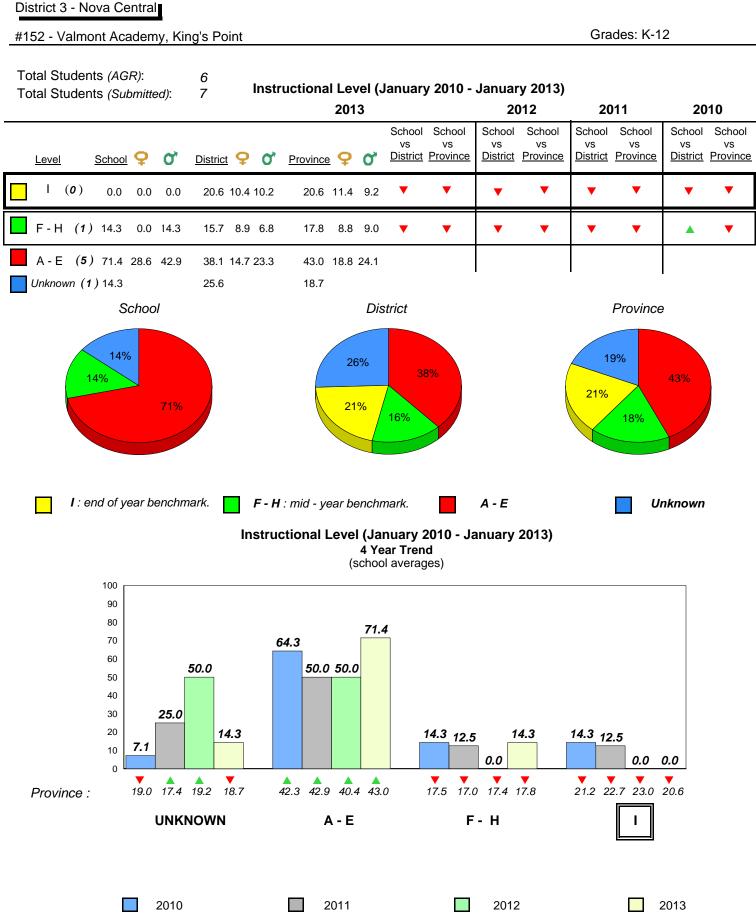

**Observation Survey (January 2010 - January 2013)** 

4 Year Trend

(school average vs. provincial average)

District 1 - Labrador

Total Students (AGR):

Total Students (Submitted):

Labrador

land

Newto

#002 - Henry Gordon Academy, Cartwright

Grades: K-12

6

6

#### **Onset Rhyme**

#### Dictation

**Grade 1 Observation** 

All percentages are based on AGR number for the above data. Source: Division of Evaluation and Research, Department of Education

2012

2013

#005 - Peacock Primary School, Happy Valley-Goose Bay