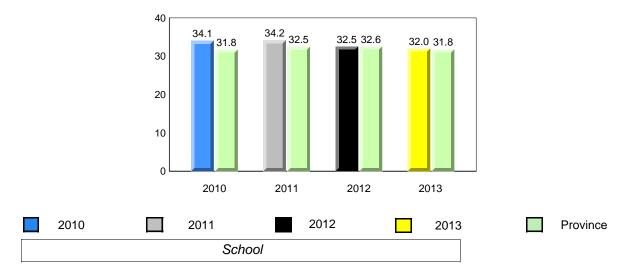

### **Onset Rhyme**

2011

2010

2010

2012

2013

**Sight Vocabulary** 

denotes school performance vs province. X ▼ 🔺 denotes Department did not receive data. All percentages are based on AGR number for the above data. Source: Division of Evaluation and Research, Department of Education

School

2011