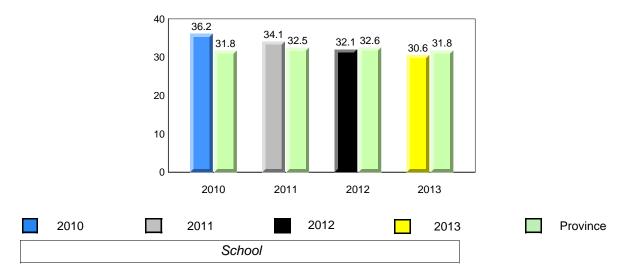

Newto

Labrador

District 1 - Labrador

Total Students (AGR):

2010

land

### **Onset Rhyme**

2011

2010

2010

2012

2013

**Sight Vocabulary** 

denotes school performance vs province. X ▼ 🔺 denotes Department did not receive data. All percentages are based on AGR number for the above data. Source: Division of Evaluation and Research, Department of Education

School

2011

#### **Observation Survey (January 2010 - January 2013)** 73

4 Year Trend (school average vs. provincial average)

2

1

0

**Grade 1 Observation** January 2013

2011

Dictation

2012

2013

10/8/2013 8:25:18PM

Province

#005 - Peacock Primary School, Happy Valley-Goose Bay

Grades: K-3

All percentages are based on AGR number for the above data.