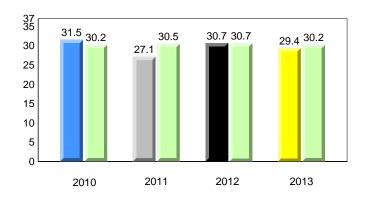

### **Onset Rhyme**

2011

2010

2010

2012

2013

**Sight Vocabulary** 

denotes school performance vs province. X ▼ 🔺 denotes Department did not receive data. All percentages are based on AGR number for the above data. Source: Division of Evaluation and Research, Department of Education

School

2011