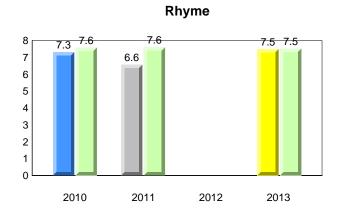

#### **Onset Rhyme**

### **Onset Rhyme**

2011

2010

2010

2012

2013

**Sight Vocabulary** 

denotes school performance vs province. X ▼ 🔺 denotes Department did not receive data. All percentages are based on AGR number for the above data. Source: Division of Evaluation and Research, Department of Education

## **Onset Rhyme**