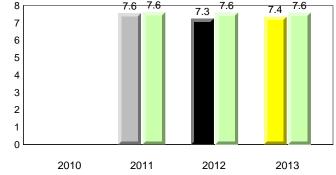

#### **Onset Rhyme**

### **Onset Rhyme**

2011

2010

2010

2012

2013

**Sight Vocabulary** 

denotes school performance vs province. X ▼ 🔺 denotes Department did not receive data. All percentages are based on AGR number for the above data. Source: Division of Evaluation and Research, Department of Education

## **Onset Rhyme**