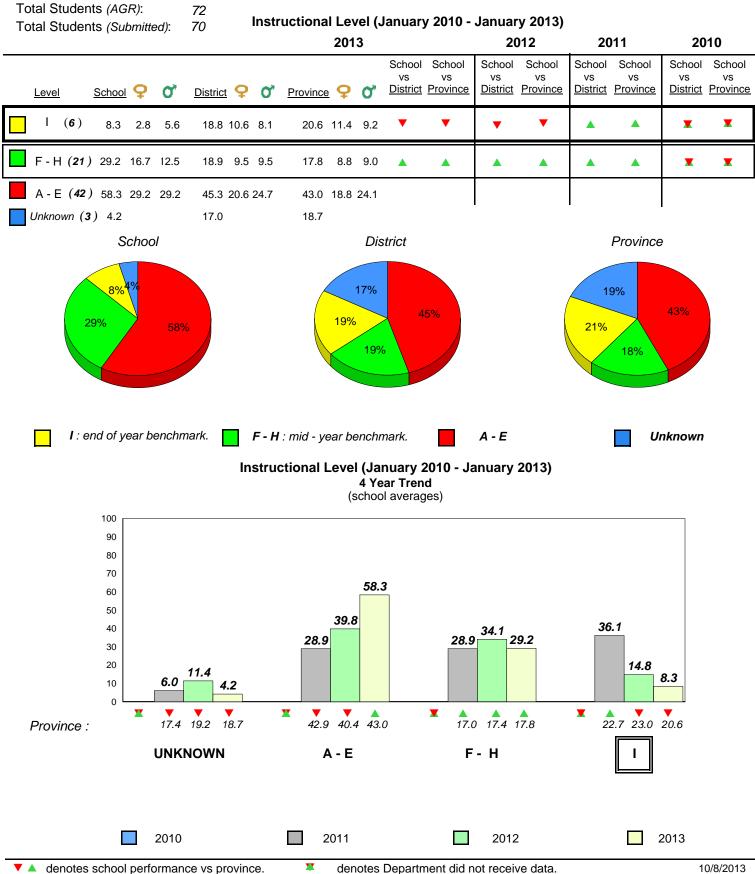

**Observation Survey (January 2010 - January 2013)** 

4 Year Trend

(school average vs. provincial average)

District 1 - Labrador

Total Students (AGR):

Total Students (Submitted):

Labrador

land

Newto

Labrador

District 1 - Labrador

Total Students (AGR):

2010

land

### **Onset Rhyme**

2011

2010

2010

2012

2013

**Sight Vocabulary** 

denotes school performance vs province. X ▼ 🔺 denotes Department did not receive data. All percentages are based on AGR number for the above data. Source: Division of Evaluation and Research, Department of Education

School

2011

#### **Observation Survey (January 2010 - January 2013)** 73

4 Year Trend (school average vs. provincial average)

2

1

0

**Grade 1 Observation** January 2013

2011

Dictation

2012

2013

10/8/2013 8:25:18PM

Province

#005 - Peacock Primary School, Happy Valley-Goose Bay

Grades: K-3

All percentages are based on AGR number for the above data.