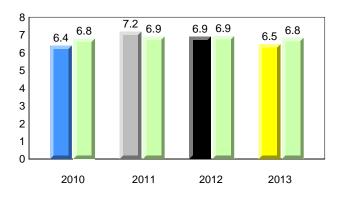

### **Onset Rhyme**

2011

2010

2010

2012

2013

**Sight Vocabulary** 

denotes school performance vs province. X ▼ 🔺 denotes Department did not receive data. All percentages are based on AGR number for the above data. Source: Division of Evaluation and Research, Department of Education

School

2011