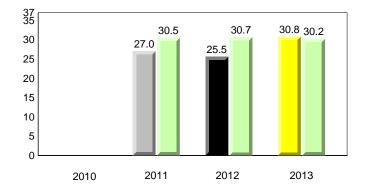

#### **Onset Rhyme**

### **Onset Rhyme**

2011

2010

2010

2012

2013

**Sight Vocabulary** 

denotes school performance vs province. X ▼ 🔺 denotes Department did not receive data. All percentages are based on AGR number for the above data. Source: Division of Evaluation and Research, Department of Education

#### **Observation Survey (January 2010 - January 2013)** 73

4 Year Trend (school average vs. provincial average)

2

1

0

**Grade 1 Observation** January 2013

2011

Dictation