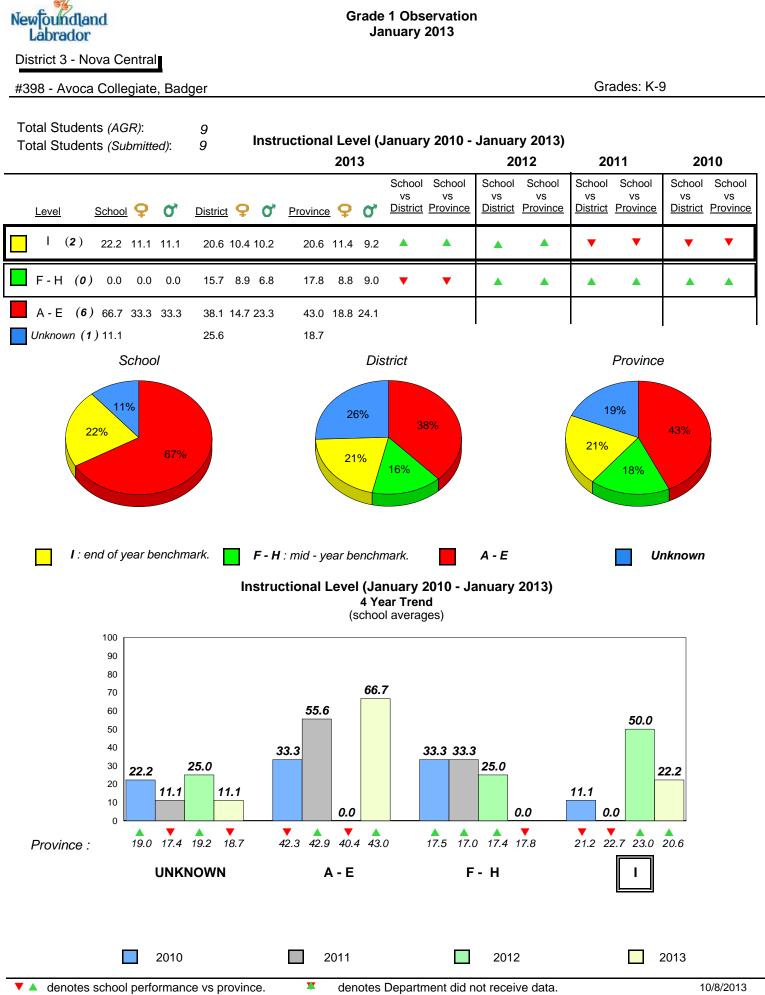

**Observation Survey (January 2010 - January 2013)** 

4 Year Trend

(school average vs. provincial average)

District 1 - Labrador

Total Students (AGR):

Total Students (Submitted):

Labrador

land

Newto

#002 - Henry Gordon Academy, Cartwright

Grades: K-12

6

6

#### **Onset Rhyme**

#### Dictation

**Grade 1 Observation** 

All percentages are based on AGR number for the above data. Source: Division of Evaluation and Research, Department of Education

2012

2013

#005 - Peacock Primary School, Happy Valley-Goose Bay