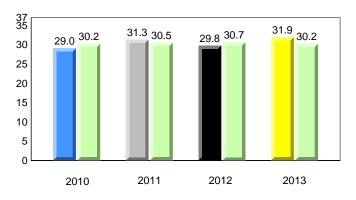

#### **Onset Rhyme**

### **Onset Rhyme**

2011

2010

2010

2012

2013

**Sight Vocabulary** 

denotes school performance vs province. X ▼ 🔺 denotes Department did not receive data. All percentages are based on AGR number for the above data. Source: Division of Evaluation and Research, Department of Education

School

2011