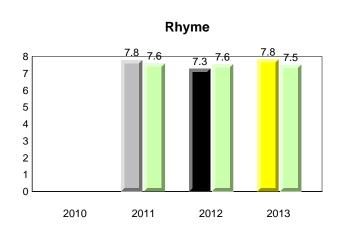

#### **Onset Rhyme**

### **Onset Rhyme**

2011

2010

2010

2012

2013

**Sight Vocabulary** 

denotes school performance vs province. X ▼ 🔺 denotes Department did not receive data. All percentages are based on AGR number for the above data. Source: Division of Evaluation and Research, Department of Education

School

2011