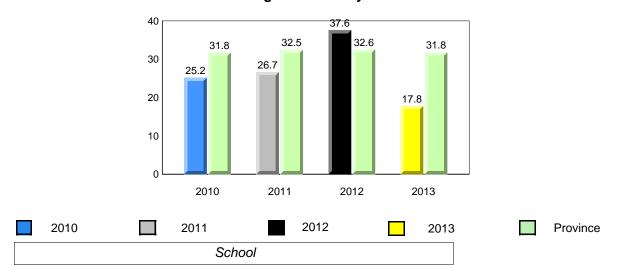

#### **Grade 1 Observation** January 2013

**Observation Survey (January 2010 - January 2013)** 

4 Year Trend

District 2 - Western

Total Students (AGR):

Total Students (Submitted):

Labrador

land

Newto

#026 - H.G. Fillier Academy, Englee

6

6

## (school average vs. provincial average)

### **Onset Rhyme**

Dictation

**Sight Vocabulary** 

denotes school performance vs province. X denotes Department did not receive data. All percentages are based on AGR number for the above data. Source: Division of Evaluation and Research, Department of Education

Grades: K-9

**Grade 1 Observation** 

Source: Division of Evaluation and Research, Department of Education

NewTor

indland

District 2 - Western

Labrador

land

Newto