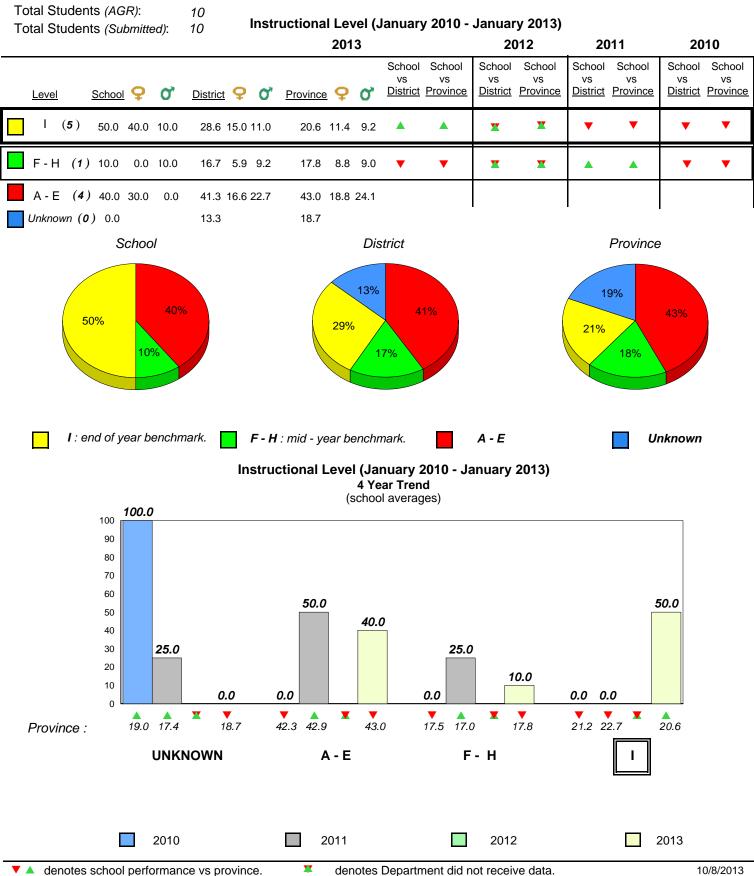

#### **Onset Rhyme**

### **Onset Rhyme**

2011

2010

2010

2012

2013

**Sight Vocabulary** 

denotes school performance vs province. X ▼ 🔺 denotes Department did not receive data. All percentages are based on AGR number for the above data. Source: Division of Evaluation and Research, Department of Education

School

2011