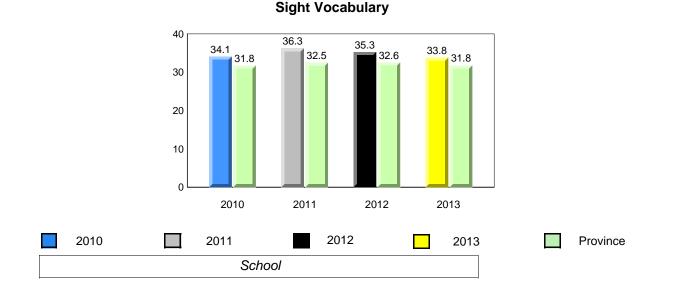

### **Onset Rhyme**

2011

2010

2010

2012

2013

**Sight Vocabulary** 

denotes school performance vs province. X ▼ 🔺 denotes Department did not receive data. All percentages are based on AGR number for the above data. Source: Division of Evaluation and Research, Department of Education

School

2011