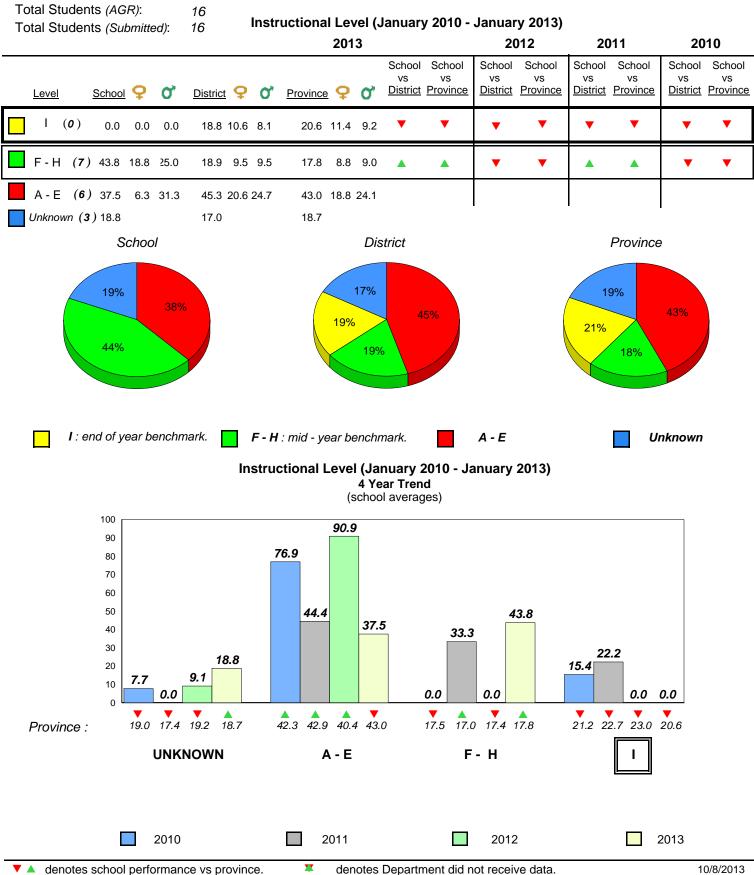

**Observation Survey (January 2010 - January 2013)** 

4 Year Trend

(school average vs. provincial average)

District 1 - Labrador

Total Students (AGR):

Total Students (Submitted):

Labrador

land

#### **Observation Survey (January 2010 - January 2013)** 73

4 Year Trend (school average vs. provincial average)

2

1

0

**Grade 1 Observation** January 2013

2011

Dictation