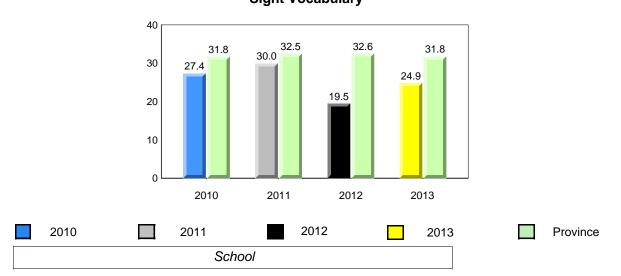

#### #007 - Amos Comenius Memorial School, Hopedale

**Observation Survey (January 2010 - January 2013)** 4 Year Trend

(school average vs. provincial average)

### Dictation

**Sight Vocabulary** 

denotes school performance vs province. X denotes Department did not receive data. All percentages are based on AGR number for the above data. Source: Division of Evaluation and Research, Department of Education