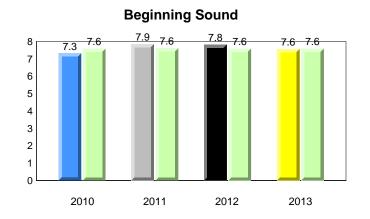

### **Onset Rhyme**

2011

2010

2010

2012

2013

**Sight Vocabulary** 

denotes school performance vs province. X ▼ 🔺 denotes Department did not receive data. All percentages are based on AGR number for the above data. Source: Division of Evaluation and Research, Department of Education