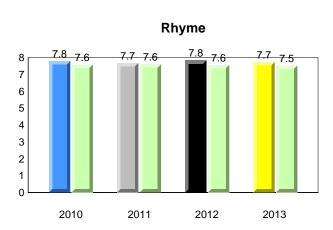

#### **Onset Rhyme**

#### Dictation

**Grade 1 Observation** 

All percentages are based on AGR number for the above data. Source: Division of Evaluation and Research, Department of Education

2012

2013

#005 - Peacock Primary School, Happy Valley-Goose Bay