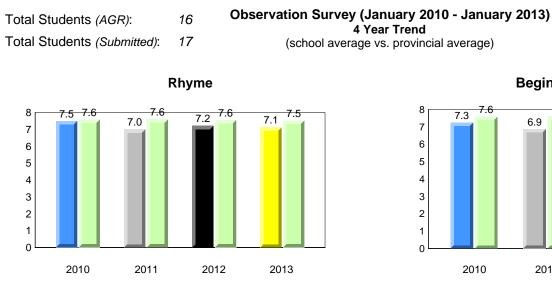

#### #007 - Amos Comenius Memorial School, Hopedale

**Observation Survey (January 2010 - January 2013)** 4 Year Trend

(school average vs. provincial average)

## **Onset Rhyme**

### Dictation

**Sight Vocabulary** 

denotes school performance vs province. X denotes Department did not receive data. All percentages are based on AGR number for the above data. Source: Division of Evaluation and Research, Department of Education

5

**Grade 1 Observation** 

All percentages are based on AGR number for the above data. Source: Division of Evaluation and Research, Department of Education

NewTon

indland

District 1 - Labrador

Labrador

land