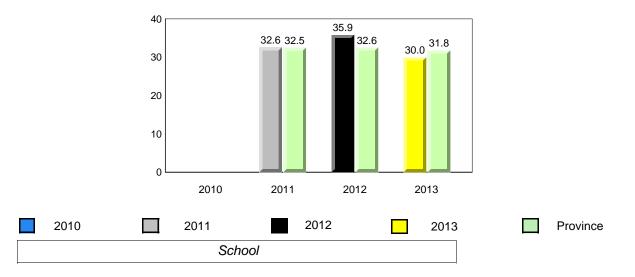

013) 4 Year Trend

(school average vs. provincial average)



**Onset Rhyme** 



Dictation









**Grade 1 Observation** 

January 2013

NewTor

ndland

Labrador



# #194 - Gill Memorial Academy, Musgrave Harbour

Grades: K-12



Observation Survey (January 2010 - January 2013) 4 Year Trend (school average vs. provincial average)

**Grade 1 Observation** 

January 2013



# **Onset Rhyme**





Dictation









Grade 1 Observation January 2013

\_\_\_\_\_<u>\_</u>\_\_\_\_

#194 - Gill Memorial Academy, Musgrave Harbour

Grades: K-12



All percentages are based on AGR number for the above data. Source: Division of Evaluation and Research, Department of Education



#204 - Pearson Academy, Wesleyville



# **Onset Rhyme**





# Dictation





**Grade 1 Observation** 

January 2013



▼ ▲ denotes school performance vs province. X denotes Department did not receive data. All percentages are based on AGR number for the above data. Source: Division of Evaluation and Research, Department of Education



#204 - Pearson Academy, Wesleyville

**Grade 1 Observation** 

Grades: K-12



All percentages are based on AGR number for the above data. Source: Division of Evaluation and Research, Department of Education



and

Newto

Labrador

#206 - Riverwood Academy, Wing's Point

Grades: K-12



# Beginning Sound



## **Onset Rhyme**



### Dictation





Sight Vocabulary



#206 - Riverwood Academy, Wing's Point

Grades: K-12



**Grade 1 Observation** 

January 2013

All percentages are based on AGR number for the above data. Source: Division of Evaluation and Research, Departm