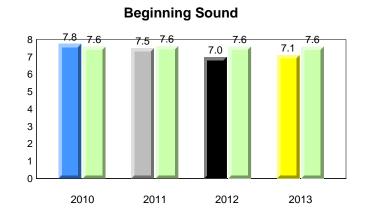

**Observation Survey (January 2010 - January 2013)** 

4 Year Trend

(school average vs. provincial average)

District 1 - Labrador

Total Students (AGR):

Total Students (Submitted):

Labrador

land