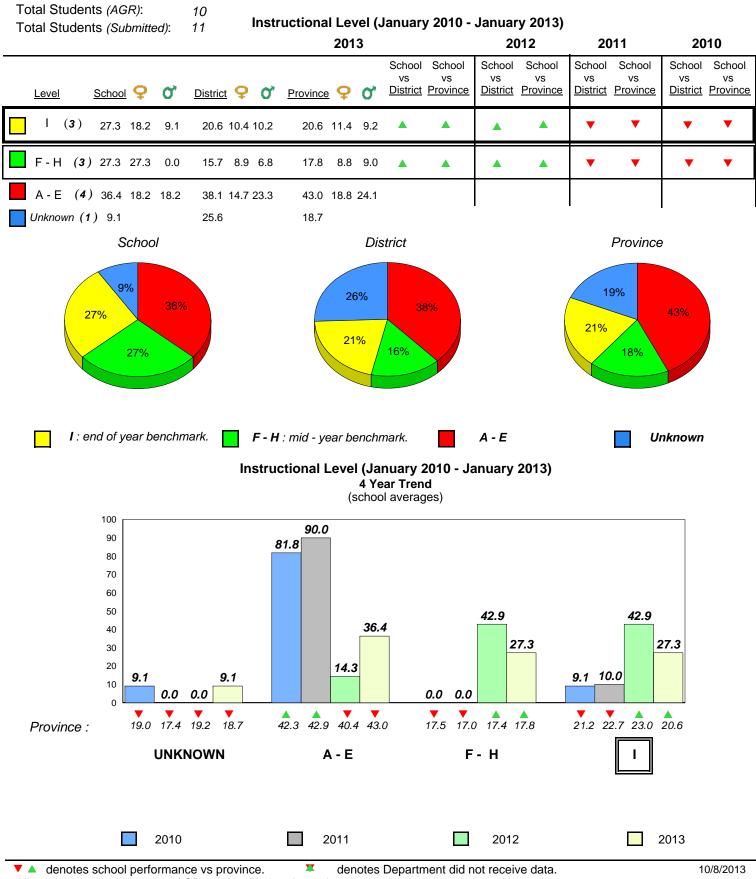

10/8/2013 8:25:18PM 12

| Newfoundland<br>Labrador<br>District 1 - Labrador                    |                                                                         | Observation<br>ary 2013                                      |     |
|----------------------------------------------------------------------|-------------------------------------------------------------------------|--------------------------------------------------------------|-----|
| #015 - Lake Melville Schoo                                           | l, North West River                                                     | Grades: K-12                                                 |     |
| Total Students <i>(AGR)</i> :<br>Total Students <i>(Submitted)</i> : | 4Observation Survey (Janual<br>4 Year 144 Year 14(school average vs. p) | Trend                                                        |     |
|                                                                      | Rhyme                                                                   | Beginning Sound                                              |     |
|                                                                      | School data with 5 or fewer students w                                  | vithheld for reasons of confidentiality.                     |     |
| 2010 2011                                                            | 2012 2013                                                               | 2010 2011 2012 20                                            | )13 |
| Or                                                                   | nset Rhyme<br>School data with 5 or fewer students wi                   | <b>Dictation</b><br>withheld for reasons of confidentiality. |     |
| 2010 2011                                                            | 2012 2013                                                               | 2010 2011 2012 20                                            | )13 |
|                                                                      | Sight Vocab                                                             |                                                              |     |
|                                                                      | School data with 5 or fewer students wit<br>2010 2011                   | 2012 2013                                                    |     |
| 2010                                                                 | 2011 2012<br>School                                                     | 2013 Province                                                |     |