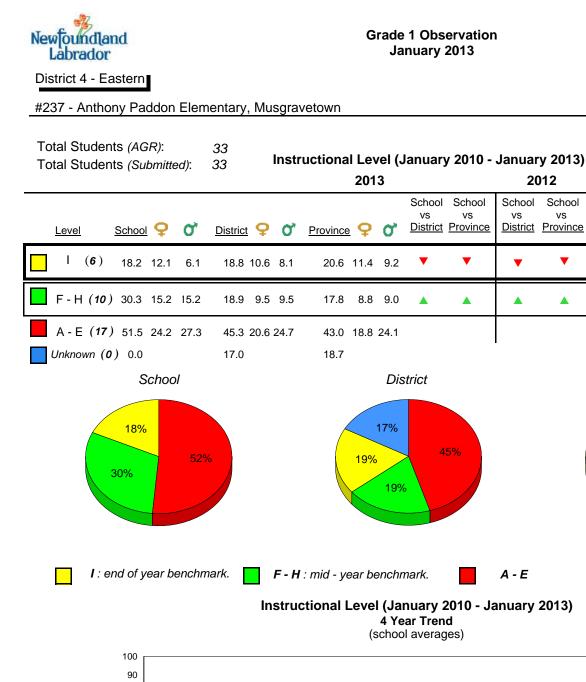

10 - January 2013) 4 Year Trend (school average vs. provincial average)

**Grade 1 Observation** 

January 2013



#### **Onset Rhyme**



#### Dictation









**Grade 1 Observation** 

NewTor

indland



#### 7 6 5 4 3 2 1 0 2010 2011 2012 2013

#237 - Anthony Paddon Elementary, Musgravetown

# **Onset Rhyme**





2011





#### **Observation Survey (January 2010 - January 2013)** 4 Year Trend

(school average vs. provincial average)

8

7

6

5

4

3 2

1

0

7.7 7.6

2010

denotes school performance vs province. X denotes Department did not receive data. All percentages are based on AGR number for the above data. Source: Division of Evaluation and Research, Department of Education

Grades: K-6

7.5 7.6

2012

7.6

2013

7.2

**Beginning Sound** 

7.6 7.6



8

District 4 - Eastern





All percentages are based on AGR number for the above data. Source: Division of Evaluation and Research, Department of Education Grades: K-6

School

vs

V

Province

18%

19%

21%

2010

School School

District Province

vs

vs

43%

Unknown

2011

District Province

School

vs

•

2012

▼

School

vs

V



Labrador

lland

Newto

#240 - Bishop White School, Port Rexton

Grades: K-12









Dictation







#240 - Bishop White School, Port Rexton

Grades: K-12







2012

2013

2011





2

1

0

2010



2011



Dictation



# #242 - Random Island Academy, Hickman's Harbour

Newto

Labrador

District 4 - Eastern

lland

2010



2012

2013



denotes school performance vs province. X denotes Department did not receive data. All percentages are based on AGR number for the above data.