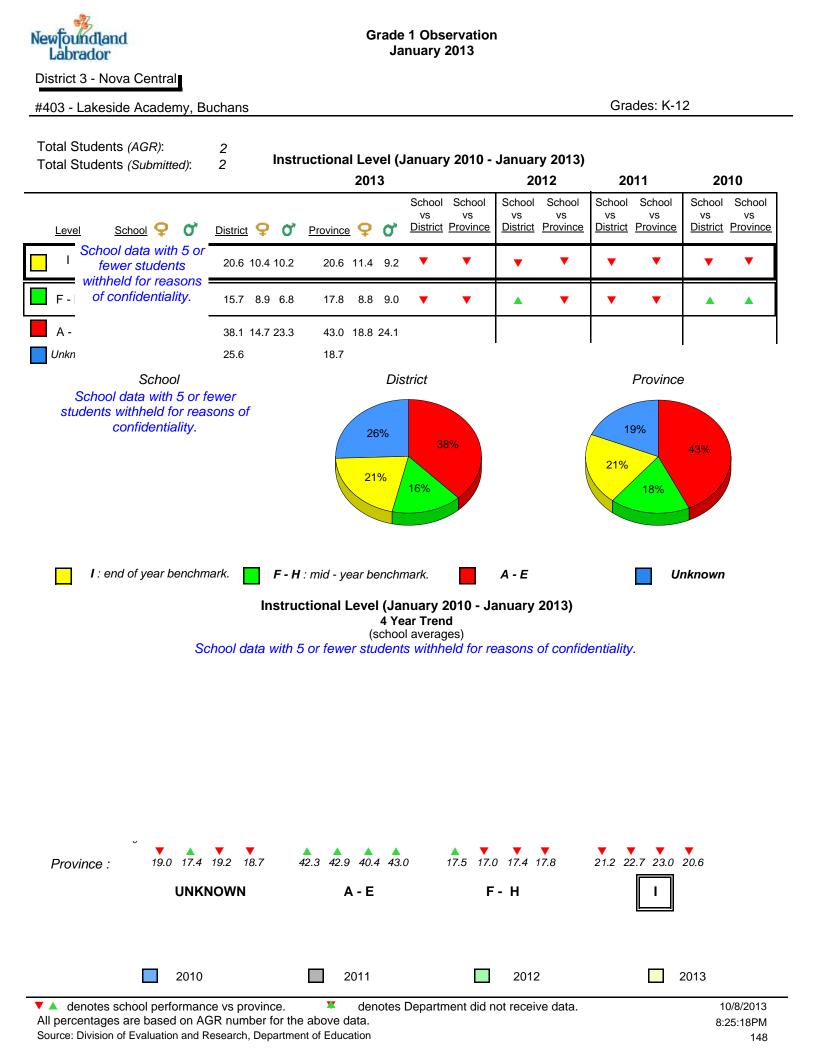

10/8/2013 8:25:18PM 12

| Newfoundland<br>Labrador<br>District 1 - Labrador                    |                                                                         | Observation<br>ary 2013                                      |     |
|----------------------------------------------------------------------|-------------------------------------------------------------------------|--------------------------------------------------------------|-----|
| #015 - Lake Melville Schoo                                           | l, North West River                                                     | Grades: K-12                                                 |     |
| Total Students <i>(AGR)</i> :<br>Total Students <i>(Submitted)</i> : | 4Observation Survey (Janual<br>4 Year 144 Year 14(school average vs. p) | Trend                                                        |     |
|                                                                      | Rhyme                                                                   | Beginning Sound                                              |     |
|                                                                      | School data with 5 or fewer students w                                  | vithheld for reasons of confidentiality.                     |     |
| 2010 2011                                                            | 2012 2013                                                               | 2010 2011 2012 20                                            | )13 |
| Or                                                                   | nset Rhyme<br>School data with 5 or fewer students wi                   | <b>Dictation</b><br>withheld for reasons of confidentiality. |     |
| 2010 2011                                                            | 2012 2013                                                               | 2010 2011 2012 20                                            | )13 |
|                                                                      | Sight Vocab                                                             |                                                              |     |
|                                                                      | School data with 5 or fewer students wit<br>2010 2011                   | 2012 2013                                                    |     |
| 2010                                                                 | 2011 2012<br>School                                                     | 2013 Province                                                |     |