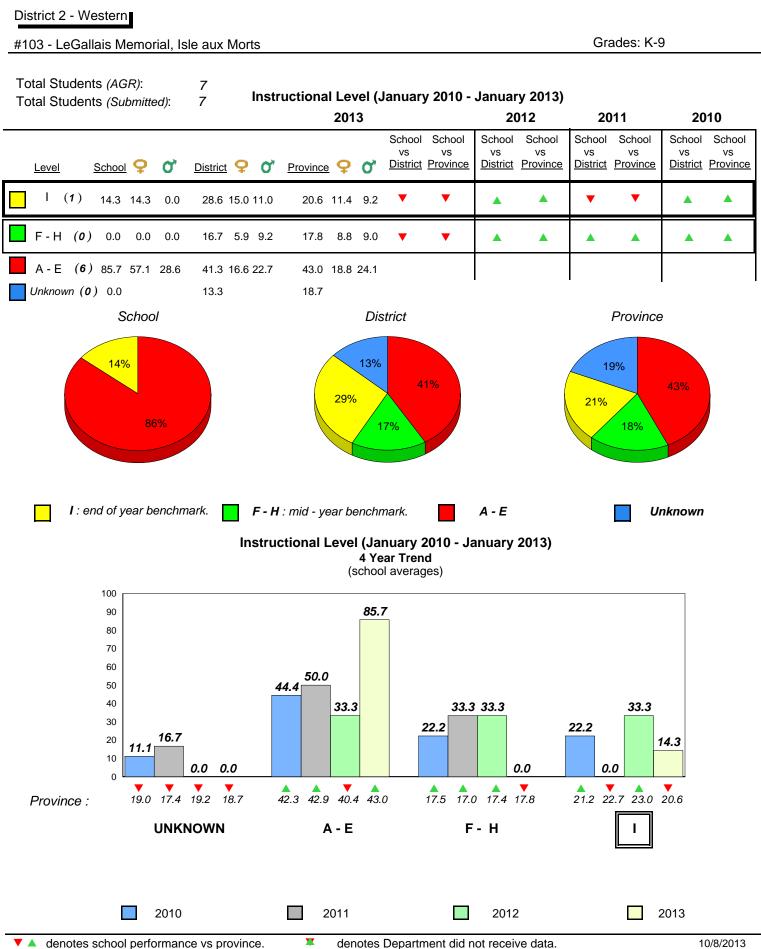

#### **Grade 1 Observation** January 2013

**Observation Survey (January 2010 - January 2013)** 

4 Year Trend

District 2 - Western

Total Students (AGR):

Total Students (Submitted):

Labrador

land

## (school average vs. provincial average)

### **Onset Rhyme**

Dictation

**Sight Vocabulary** 

denotes school performance vs province. X denotes Department did not receive data. All percentages are based on AGR number for the above data. Source: Division of Evaluation and Research, Department of Education

Grades: K-9

**Grade 1 Observation** 

Source: Division of Evaluation and Research, Department of Education

NewTor

indland

District 2 - Western

Labrador

land