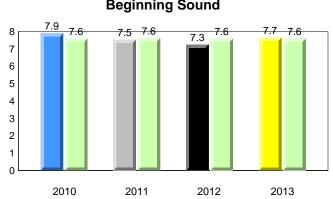

#### **Onset Rhyme**

### **Onset Rhyme**

2011

2010

2010

2012

2013

**Sight Vocabulary** 

denotes school performance vs province. X ▼ 🔺 denotes Department did not receive data. All percentages are based on AGR number for the above data. Source: Division of Evaluation and Research, Department of Education