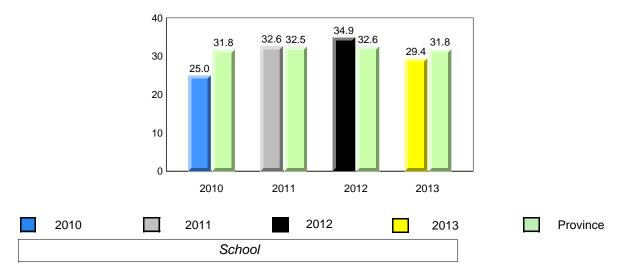

**Observation Survey (January 2010 - January 2013)** 

4 Year Trend

(school average vs. provincial average)

District 1 - Labrador

Total Students (AGR):

Total Students (Submitted):

Labrador

land

Newto

#002 - Henry Gordon Academy, Cartwright

Grades: K-12

6

6

#### **Onset Rhyme**

#### Dictation

**Grade 1 Observation** 

All percentages are based on AGR number for the above data. Source: Division of Evaluation and Research, Department of Education

2012

2013

#005 - Peacock Primary School, Happy Valley-Goose Bay