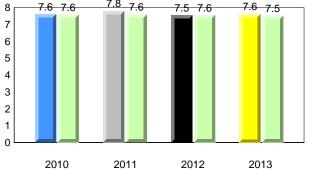

#### **Onset Rhyme**

### **Onset Rhyme**

2011

2010

2010

2012

2013

**Sight Vocabulary** 

denotes school performance vs province. X ▼ 🔺 denotes Department did not receive data. All percentages are based on AGR number for the above data. Source: Division of Evaluation and Research, Department of Education