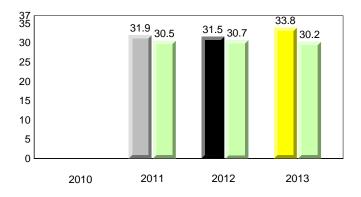

### **Onset Rhyme**

2011

2010

2010

2012

2013

**Sight Vocabulary** 

denotes school performance vs province. X ▼ 🔺 denotes Department did not receive data. All percentages are based on AGR number for the above data. Source: Division of Evaluation and Research, Department of Education