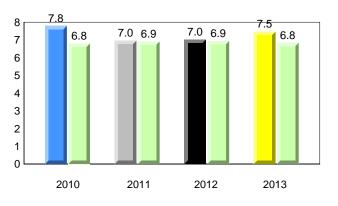

#### **Onset Rhyme**

### **Onset Rhyme**

Dictation

**Sight Vocabulary** 

denotes school performance vs province. X denotes Department did not receive data. All percentages are based on AGR number for the above data. Source: Division of Evaluation and Research, Department of Education