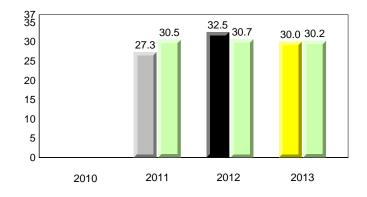

Observation Survey (January 2010 - January 2013) 4 Year Trend

(school average vs. provincial average)



**Onset Rhyme** 



Dictation









**Grade 1 Observation** 

January 2013

NewTor

ndland

Labrador



# #194 - Gill Memorial Academy, Musgrave Harbour

Grades: K-12



Observation Survey (January 2010 - January 2013) 4 Year Trend (school average vs. provincial average)

**Grade 1 Observation** 

January 2013



# **Onset Rhyme**





Dictation









Grade 1 Observation January 2013

\_\_\_\_\_<u>\_</u>\_\_\_\_

#194 - Gill Memorial Academy, Musgrave Harbour

Grades: K-12



All percentages are based on AGR number for the above data. Source: Division of Evaluation and Research, Department of Education



#204 - Pearson Academy, Wesleyville



# **Onset Rhyme**





# Dictation





**Grade 1 Observation** 

January 2013



▼ ▲ denotes school performance vs province. X denotes Department did not receive data. All percentages are based on AGR number for the above data. Source: Division of Evaluation and Research, Department of Education



#204 - Pearson Academy, Wesleyville

**Grade 1 Observation** 

Grades: K-12



All percentages are based on AGR number for the above data. Source: Division of Evaluation and Research, Department of Education



and

Newto

Labrador

#206 - Riverwood Academy, Wing's Point

Grades: K-12



# Beginning Sound



## **Onset Rhyme**



### Dictation





Sight Vocabulary



#206 - Riverwood Academy, Wing's Point

Grades: K-12



**Grade 1 Observation** 

January 2013

All percentages are based on AGR number for the above data. Source: