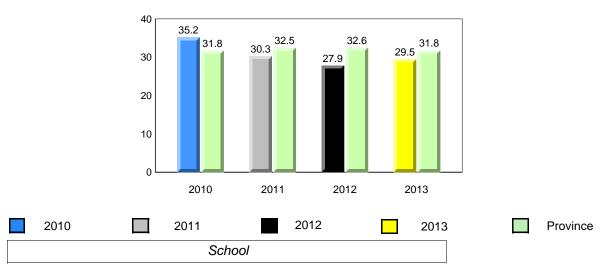

**Observation Survey (January 2010 - January 2013)** 

4 Year Trend

(school average vs. provincial average)

District 1 - Labrador

Total Students (AGR):

Total Students (Submitted):

Labrador

land

Newto

Labrador

District 1 - Labrador

Total Students (AGR):

2010

land

### **Onset Rhyme**

2011

2010

2010

2012

2013

**Sight Vocabulary** 

denotes school performance vs province. X ▼ 🔺 denotes Department did not receive data. All percentages are based on AGR number for the above data. Source: Division of Evaluation and Research, Department of Education

School

2011