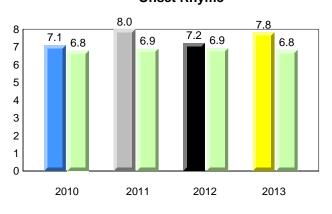

### **Onset Rhyme**

2011

2010

2010

2012

2013

**Sight Vocabulary** 

denotes school performance vs province. X ▼ 🔺 denotes Department did not receive data. All percentages are based on AGR number for the above data. Source: Division of Evaluation and Research, Department of Education