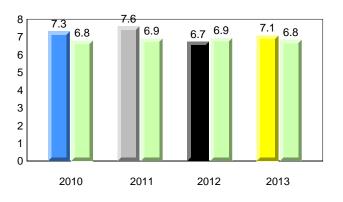

### **Onset Rhyme**

2011

2010

2010

2012

2013

**Sight Vocabulary** 

denotes school performance vs province. X ▼ 🔺 denotes Department did not receive data. All percentages are based on AGR number for the above data. Source: Division of Evaluation and Research, Department of Education