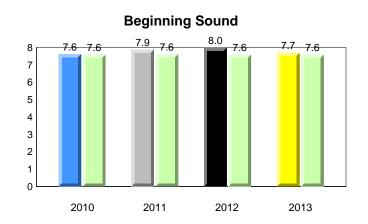

**Observation Survey (January 2010 - January 2013)** 

4 Year Trend

(school average vs. provincial average)

District 1 - Labrador

Total Students (AGR):

Total Students (Submitted):

Labrador

land

### **Onset Rhyme**

2011

2010

2010

2012

2013

**Sight Vocabulary** 

denotes school performance vs province. X ▼ 🔺 denotes Department did not receive data. All percentages are based on AGR number for the above data. Source: Division of Evaluation and Research, Department of Education