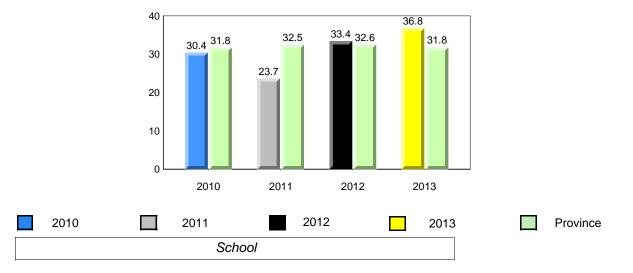

| Newfoundland<br>Labrador                                        |      | Grade 1 Observation<br>January 2013                                                                                                        |               |                              |             |                                     |                |         |      |  |  |  |
|-----------------------------------------------------------------|------|--------------------------------------------------------------------------------------------------------------------------------------------|---------------|------------------------------|-------------|-------------------------------------|----------------|---------|------|--|--|--|
| District 2 - Wester                                             | 'n   |                                                                                                                                            |               |                              |             |                                     |                |         |      |  |  |  |
| #022 - William Gillett Academy, Charlottetown, LAB Grades: K-12 |      |                                                                                                                                            |               |                              |             |                                     |                |         |      |  |  |  |
| Total Students <i>(A</i><br>Total Students <i>(S</i>            |      | <ul> <li>2 Observation Survey (January 2010 - January 2013)<br/>4 Year Trend</li> <li>2 (school average vs. provincial average)</li> </ul> |               |                              |             |                                     |                |         |      |  |  |  |
|                                                                 |      | Rhyme                                                                                                                                      |               |                              |             |                                     | Beginning      | Sound   |      |  |  |  |
|                                                                 |      | -                                                                                                                                          | /ith 5 or fev | ver students v               | vithheld fo | eld for reasons of confidentiality. |                |         |      |  |  |  |
|                                                                 |      |                                                                                                                                            |               |                              |             |                                     |                |         |      |  |  |  |
| 2010                                                            | 2011 | 2012                                                                                                                                       | 2013          |                              |             | 2010                                | 2011           | 2012    | 2013 |  |  |  |
|                                                                 |      |                                                                                                                                            |               |                              |             |                                     |                |         |      |  |  |  |
|                                                                 | On   | set Rhyme                                                                                                                                  |               |                              |             |                                     | Dictat         | ion     |      |  |  |  |
|                                                                 |      | School data w                                                                                                                              | ith 5 or few  | ver students w               | ithheld fo  | r reasons c                         | of confidentia | ality.  |      |  |  |  |
| 2010                                                            | 2011 | 2012                                                                                                                                       | 2013          |                              |             | 2010                                | 2011           | 2012    | 2013 |  |  |  |
|                                                                 | S    | School data wi                                                                                                                             | th 5 or few   | Sight Vocal<br>er students w |             | reasons o                           | f confidentia  | lity.   |      |  |  |  |
|                                                                 |      |                                                                                                                                            | 2010          | 2011                         | 2012        | 2042                                |                |         |      |  |  |  |
|                                                                 |      |                                                                                                                                            | 2010          | 2011                         | 2012        | 2013                                |                |         |      |  |  |  |
|                                                                 | 2010 |                                                                                                                                            | 2011          | 2012                         | 2           | 201                                 | 3              | Provinc | e    |  |  |  |
|                                                                 |      |                                                                                                                                            | Scho          | ol                           |             |                                     |                |         |      |  |  |  |
|                                                                 |      |                                                                                                                                            |               |                              |             |                                     |                |         |      |  |  |  |