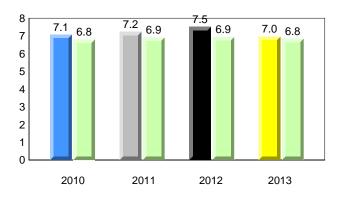

### **Onset Rhyme**

2011

2010

2010

2012

2013

**Sight Vocabulary** 

denotes school performance vs province. X ▼ 🔺 denotes Department did not receive data. All percentages are based on AGR number for the above data. Source: Division of Evaluation and Research, Department of Education

School

2011