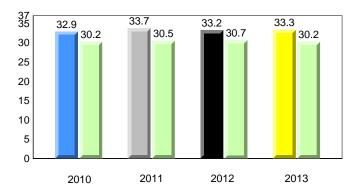

### **Onset Rhyme**

2011

2010

2010

2012

2013

**Sight Vocabulary** 

denotes school performance vs province. X ▼ 🔺 denotes Department did not receive data. All percentages are based on AGR number for the above data. Source: Division of Evaluation and Research, Department of Education

School

2011