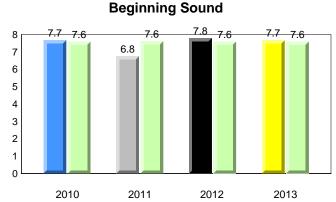

**Observation Survey (January 2010 - January 2013)** 

4 Year Trend

(school average vs. provincial average)

District 1 - Labrador

Total Students (AGR):

Total Students (Submitted):

Labrador

land

Newto

#002 - Henry Gordon Academy, Cartwright

Grades: K-12

6

6