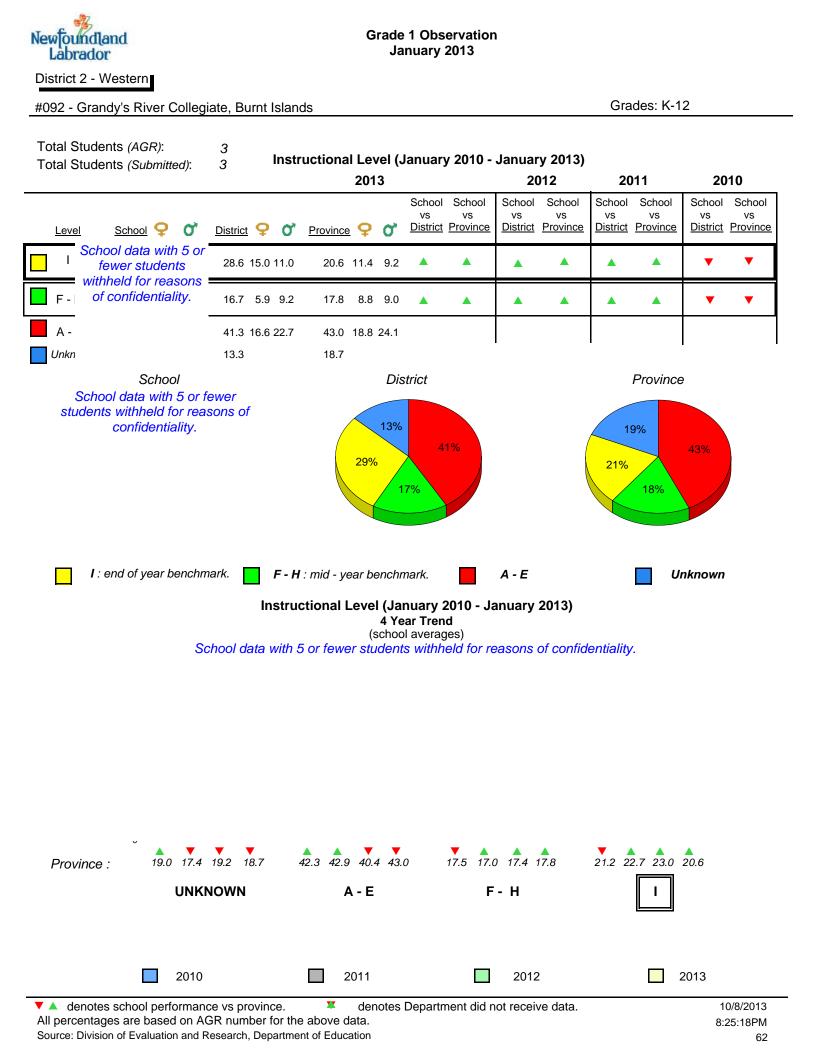

| Newfoundland<br>Labrador                                        |      | Grade 1 Observation<br>January 2013                                                                                                        |               |                              |             |                                     |                |         |      |  |  |  |
|-----------------------------------------------------------------|------|--------------------------------------------------------------------------------------------------------------------------------------------|---------------|------------------------------|-------------|-------------------------------------|----------------|---------|------|--|--|--|
| District 2 - Wester                                             | 'n   |                                                                                                                                            |               |                              |             |                                     |                |         |      |  |  |  |
| #022 - William Gillett Academy, Charlottetown, LAB Grades: K-12 |      |                                                                                                                                            |               |                              |             |                                     |                |         |      |  |  |  |
| Total Students <i>(A</i><br>Total Students <i>(S</i>            |      | <ul> <li>2 Observation Survey (January 2010 - January 2013)<br/>4 Year Trend</li> <li>2 (school average vs. provincial average)</li> </ul> |               |                              |             |                                     |                |         |      |  |  |  |
|                                                                 |      | Rhyme                                                                                                                                      |               |                              |             |                                     | Beginning      | Sound   |      |  |  |  |
|                                                                 |      | -                                                                                                                                          | /ith 5 or fev | ver students v               | vithheld fo | eld for reasons of confidentiality. |                |         |      |  |  |  |
|                                                                 |      |                                                                                                                                            |               |                              |             |                                     |                |         |      |  |  |  |
| 2010                                                            | 2011 | 2012                                                                                                                                       | 2013          |                              |             | 2010                                | 2011           | 2012    | 2013 |  |  |  |
|                                                                 |      |                                                                                                                                            |               |                              |             |                                     |                |         |      |  |  |  |
|                                                                 | On   | set Rhyme                                                                                                                                  |               |                              |             |                                     | Dictat         | ion     |      |  |  |  |
|                                                                 |      | School data w                                                                                                                              | ith 5 or few  | ver students w               | ithheld fo  | r reasons c                         | of confidentia | ality.  |      |  |  |  |
| 2010                                                            | 2011 | 2012                                                                                                                                       | 2013          |                              |             | 2010                                | 2011           | 2012    | 2013 |  |  |  |
|                                                                 | S    | School data wi                                                                                                                             | th 5 or few   | Sight Vocal<br>er students w |             | reasons o                           | f confidentia  | lity.   |      |  |  |  |
|                                                                 |      |                                                                                                                                            | 2010          | 2011                         | 2012        | 2042                                |                |         |      |  |  |  |
|                                                                 |      |                                                                                                                                            | 2010          | 2011                         | 2012        | 2013                                |                |         |      |  |  |  |
|                                                                 | 2010 |                                                                                                                                            | 2011          | 2012                         | 2           | 201                                 | 3              | Provinc | e    |  |  |  |
|                                                                 |      |                                                                                                                                            | Scho          | ol                           |             |                                     |                |         |      |  |  |  |
|                                                                 |      |                                                                                                                                            |               |                              |             |                                     |                |         |      |  |  |  |