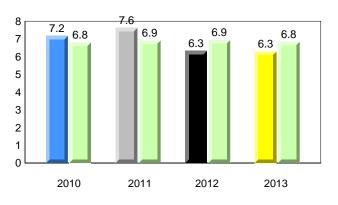

#### **Onset Rhyme**

### **Onset Rhyme**

2011

2010

2010

2012

2013

**Sight Vocabulary** 

denotes school performance vs province. X ▼ 🔺 denotes Department did not receive data. All percentages are based on AGR number for the above data. Source: Division of Evaluation and Research, Department of Education