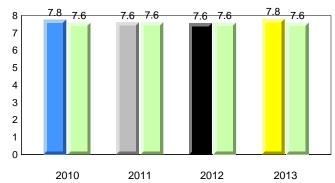

### **Onset Rhyme**

2011

2010

2010

2012

2013

**Sight Vocabulary** 

denotes school performance vs province. X ▼ 🔺 denotes Department did not receive data. All percentages are based on AGR number for the above data. Source: Division of Evaluation and Research, Department of Education

### Dictation

**Sight Vocabulary** 

denotes school performance vs province. X denotes Department did not receive data. All percentages are based on AGR number for the above data. Source: Division of Evaluation and Research, Department of Education

#### **Sight Vocabulary**

**Grade 1 Observation** 

January 2013

NewTor

ndland

Labrador

denotes school performance vs province.
 All percentages are based on AGR number for the above data.
 Source: Division of Evaluation and Research, Department of Education