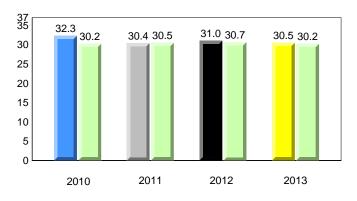

### **Onset Rhyme**

2011

2010

2010

2012

2013

**Sight Vocabulary** 

denotes school performance vs province. X ▼ 🔺 denotes Department did not receive data. All percentages are based on AGR number for the above data. Source: Division of Evaluation and Research, Department of Education

School

2011