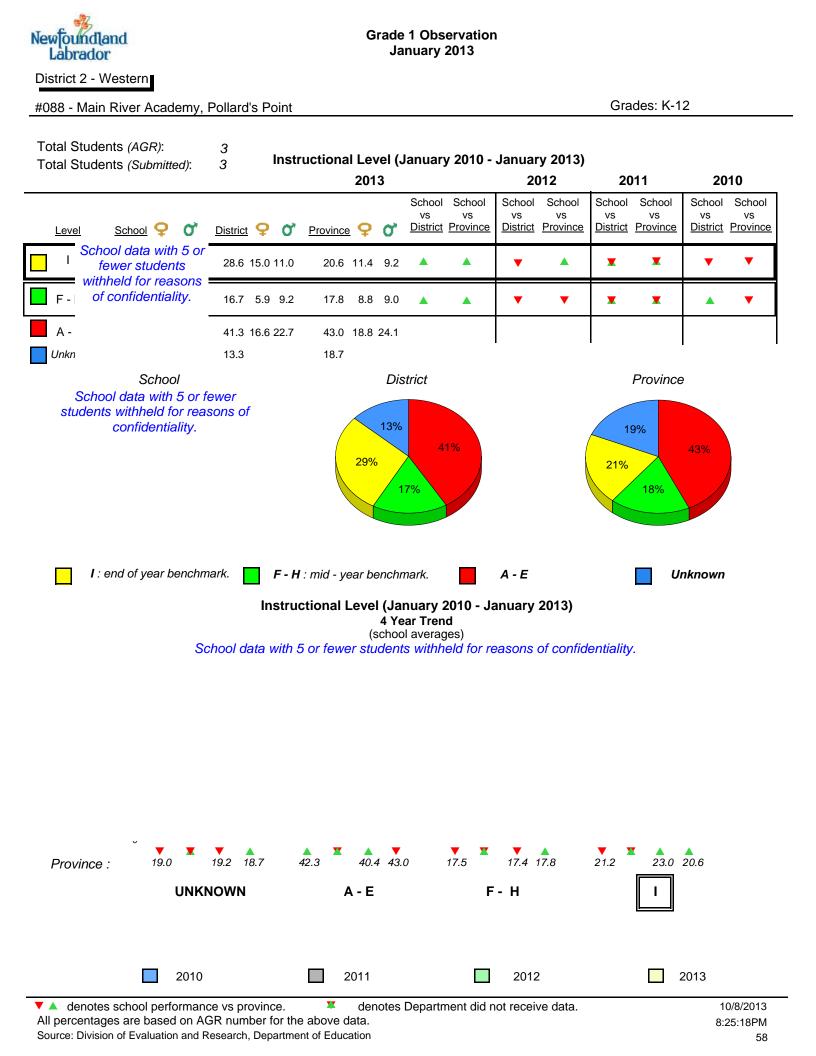

| Newfoundland<br>Labrador                                        |      | Grade 1 Observation<br>January 2013                                                                                                        |               |                              |             |                                     |                |         |      |  |  |  |
|-----------------------------------------------------------------|------|--------------------------------------------------------------------------------------------------------------------------------------------|---------------|------------------------------|-------------|-------------------------------------|----------------|---------|------|--|--|--|
| District 2 - Wester                                             | 'n   |                                                                                                                                            |               |                              |             |                                     |                |         |      |  |  |  |
| #022 - William Gillett Academy, Charlottetown, LAB Grades: K-12 |      |                                                                                                                                            |               |                              |             |                                     |                |         |      |  |  |  |
| Total Students <i>(A</i><br>Total Students <i>(S</i>            |      | <ul> <li>2 Observation Survey (January 2010 - January 2013)<br/>4 Year Trend</li> <li>2 (school average vs. provincial average)</li> </ul> |               |                              |             |                                     |                |         |      |  |  |  |
|                                                                 |      | Rhyme                                                                                                                                      |               |                              |             |                                     | Beginning      | Sound   |      |  |  |  |
|                                                                 |      | -                                                                                                                                          | /ith 5 or fev | ver students v               | vithheld fo | eld for reasons of confidentiality. |                |         |      |  |  |  |
|                                                                 |      |                                                                                                                                            |               |                              |             |                                     |                |         |      |  |  |  |
| 2010                                                            | 2011 | 2012                                                                                                                                       | 2013          |                              |             | 2010                                | 2011           | 2012    | 2013 |  |  |  |
|                                                                 |      |                                                                                                                                            |               |                              |             |                                     |                |         |      |  |  |  |
|                                                                 | On   | set Rhyme                                                                                                                                  |               |                              |             |                                     | Dictat         | ion     |      |  |  |  |
|                                                                 |      | School data w                                                                                                                              | ith 5 or few  | ver students w               | ithheld fo  | r reasons c                         | of confidentia | ality.  |      |  |  |  |
| 2010                                                            | 2011 | 2012                                                                                                                                       | 2013          |                              |             | 2010                                | 2011           | 2012    | 2013 |  |  |  |
|                                                                 | S    | School data wi                                                                                                                             | th 5 or few   | Sight Vocal<br>er students w |             | reasons o                           | f confidentia  | lity.   |      |  |  |  |
|                                                                 |      |                                                                                                                                            | 2010          | 2011                         | 2012        | 2042                                |                |         |      |  |  |  |
|                                                                 |      |                                                                                                                                            | 2010          | 2011                         | 2012        | 2013                                |                |         |      |  |  |  |
|                                                                 | 2010 |                                                                                                                                            | 2011          | 2012                         | 2           | 201                                 | 3              | Provinc | e    |  |  |  |
|                                                                 |      |                                                                                                                                            | Scho          | ol                           |             |                                     |                |         |      |  |  |  |
|                                                                 |      |                                                                                                                                            |               |                              |             |                                     |                |         |      |  |  |  |

Source: Division of Evaluation and Research, Department of Education

<sup>20</sup> 