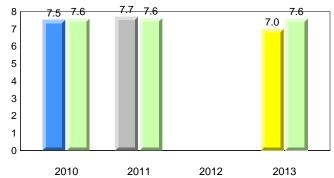

#### **Onset Rhyme**

#### Dictation

**Grade 1 Observation** 

All percentages are based on AGR number for the above data. Source: Division of Evaluation and Research, Department of Education

2012

2013

#005 - Peacock Primary School, Happy Valley-Goose Bay

### **Onset Rhyme**

2011

2010

2010

2012

2013

**Sight Vocabulary** 

denotes school performance vs province. X ▼ 🔺 denotes Department did not receive data. All percentages are based on AGR number for the above data. Source: Division of Evaluation and Research, Department of Education