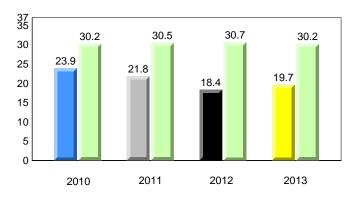

#### **Sight Vocabulary**

**Grade 1 Observation** 

January 2013

NewTor

ndland

Labrador

denotes school performance vs province.
 All percentages are based on AGR number for the above data.
 Source: Division of Evaluation and Research, Department of Education

#### **Sight Vocabulary**

denotes school performance vs province. X denotes Department did not receive data. All percentages are based on AGR number for the above data. Source: Division of Evaluation and Research, Department of Education

#### **Sight Vocabulary**

denotes school performance vs province.
 All percentages are based on AGR number for the above data.
 Source: Division of Evaluation and Research, Department of Education

10/8/2013 8:25:18PM 53