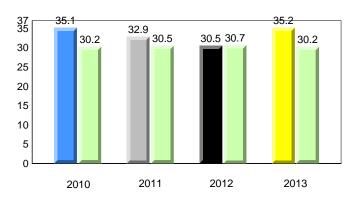

### **Onset Rhyme**

2011

2010

2010

2012

2013

**Sight Vocabulary** 

denotes school performance vs province. X ▼ 🔺 denotes Department did not receive data. All percentages are based on AGR number for the above data. Source: Division of Evaluation and Research, Department of Education

School

2011