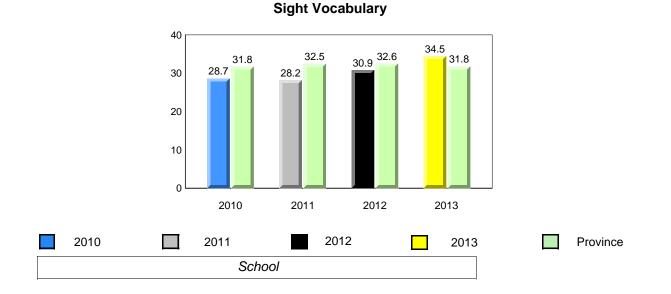

### **Onset Rhyme**

2011

2010

2010

2012

2013

**Sight Vocabulary** 

denotes school performance vs province. X ▼ 🔺 denotes Department did not receive data. All percentages are based on AGR number for the above data. Source: Division of Evaluation and Research, Department of Education