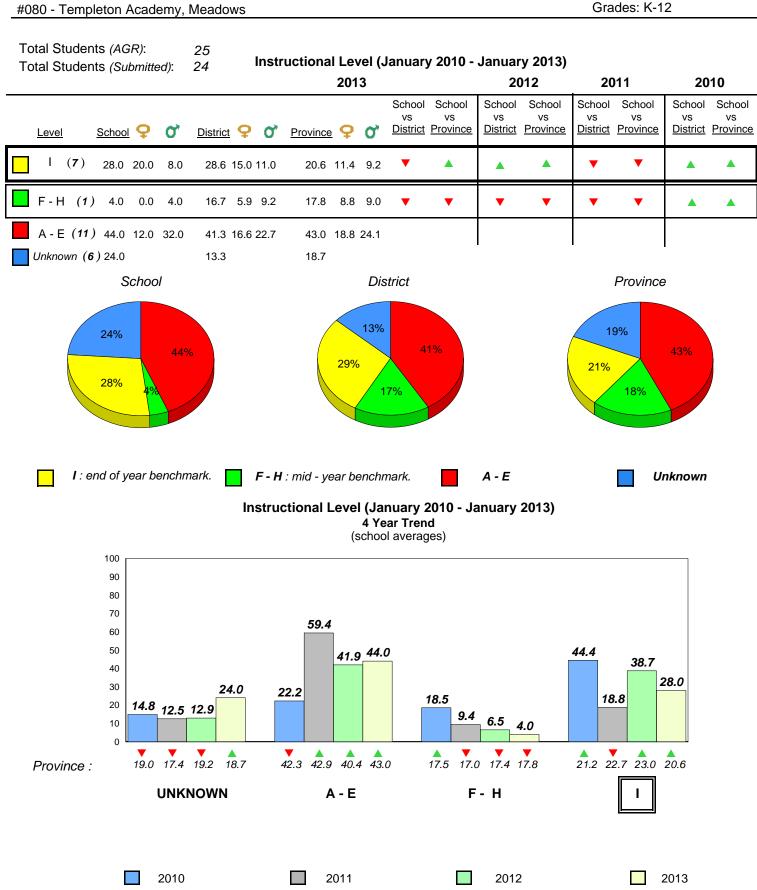

10/8/2013 8:25:18PM 49

10/8/2013 8:25:18PM 50

Total Students (AGR):

Labrador

land

Newto

#080 - Templeton Academy, Meadows

#### 25 Observation Survey (January 2010 - January 2013) 4 Year Trend

(school average vs. provincial average)

#### **Onset Rhyme**

Dictation

denotes school performance vs province. 1 denotes Department did not receive data. All percentages are based on AGR number for the above data. Source: Division of Evaluation and Research, Department of Education