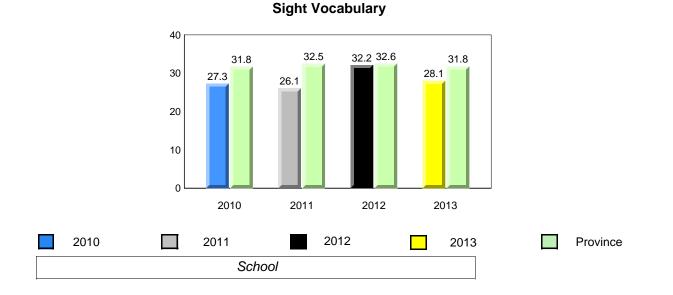

### **Onset Rhyme**

2011

2010

2010

2012

2013

**Sight Vocabulary** 

denotes school performance vs province. X ▼ 🔺 denotes Department did not receive data. All percentages are based on AGR number for the above data. Source: Division of Evaluation and Research, Department of Education