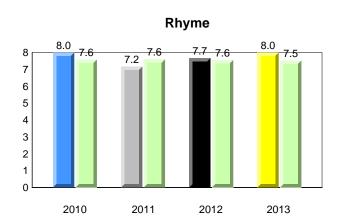

#### **Onset Rhyme**

### **Onset Rhyme**

2011

2010

2010

2012

2013

**Sight Vocabulary** 

denotes school performance vs province. X ▼ 🔺 denotes Department did not receive data. All percentages are based on AGR number for the above data. Source: Division of Evaluation and Research, Department of Education

## **Onset Rhyme**