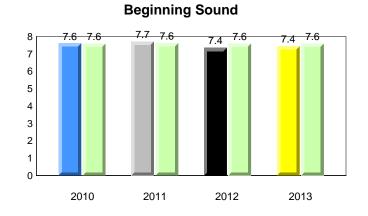

ucation

District 4 - Eastern

#254 - Davis Elementary, Carbonear

Grades: K-5





Labrador

land

Newto

#258 - Holy Family Elementary, Chapel Arm

Grades: K-6



Observation Survey (January 2010 - January 2013) 4 Year Trend (school average vs. provincial average)



## **Onset Rhyme**





## Dictation









#258 - Holy Family Elementary, Chapel Arm

Grades: K-6





Labrador

lland

Newto

#259 - Coley's Point Primary, Coley's Point









# Beginning Sound



#### **Onset Rhyme**



Dictation









#259 - Coley's Point Primary, Coley's Point

Grades: K-3





Labrador

land

Newto

#### #260 - Immaculate Conception Elementary, Colliers

Grades: K-6



Observation Survey (January 2010 - January 2013) 4 Year Trend (school average vs. provincial average)



## **Onset Rhyme**





#### Dictation







#260 - Immaculate Conception Elementary, Colliers

Grades: K-6



**Grade 1 Observation** 

January 2013

All percentages are based on AGR number for the above data. Source: Division of Evaluation and Research, Department of Education



Labrador

land

Newto

#262 - Woodland Elementary, Dildo

Grades: K-6



#### **Onset Rhyme**





Dictation



#### **Sight Vocabulary**



denotes school performance vs province. X denotes Department did not receive data. All percentages are based on AGR number for the above data. Source: Division of Evaluation and Research, Department of Education



denotes school performance vs province. 1 denotes Department did not receive data. All percentages are based on AGR number for the above data. Source: Division of Evaluation and Rese