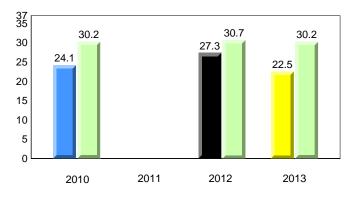

### **Onset Rhyme**

2011

2010

2010

2012

2013

**Sight Vocabulary** 

denotes school performance vs province. X ▼ 🔺 denotes Department did not receive data. All percentages are based on AGR number for the above data. Source: Division of Evaluation and Research, Department of Education