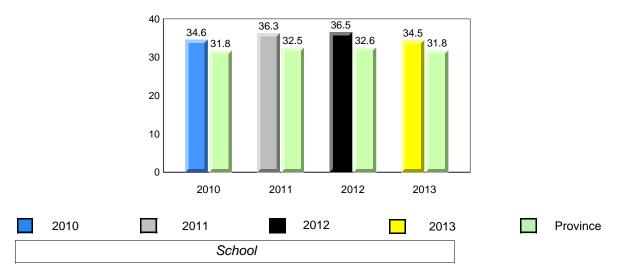

Newto

Labrador

District 1 - Labrador

Total Students (AGR):

2010

land

### **Onset Rhyme**

2011

2010

2010

2012

2013

**Sight Vocabulary** 

denotes school performance vs province. X ▼ 🔺 denotes Department did not receive data. All percentages are based on AGR number for the above data. Source: Division of Evaluation and Research, Department of Education

School

2011

#### **Observation Survey (January 2010 - January 2013)** 73

4 Year Trend (school average vs. provincial average)

2

1

0

**Grade 1 Observation** January 2013

2011

Dictation

2012

2013

10/8/2013 8:25:18PM

Province

#005 - Peacock Primary School, Happy Valley-Goose Bay

Grades: K-3

All percentages are based on AGR number for the above data.