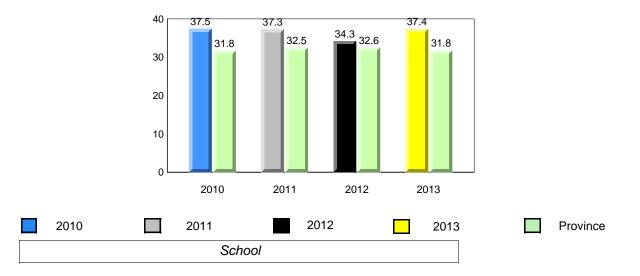

*





#### **Beginning Sound**









denotes school performance vs province. X denotes Department did not receive data. All percentages are based on AGR number for the above data. Source: Division of Evaluation and Research, Department of Education



denotes school performance vs province. 1 denotes Department did not receive data. All percentages are based on AGR number for the above data. Source: Division of Evaluation and Research, Department of Education

10/8/2013 8:25:18PM 94



Total Students (AGR):

Total Students (Submitted):

Labrador

land

Newto

#475 - Viking Trail Academy, Plum Point



12

12

#### **Observation Survey (January 2010 - January 2013)** 4 Year Trend

(school average vs. provincial average)



#### **Onset Rhyme**



Dictation



#### **Sight Vocabulary**



denotes school performance vs province. X denotes Department did not receive data. All percentages are based on AGR number for the above data. Source: Division of Evaluation and Research, Department of Education

10/8/2013 8:25:18PM 95

Grades: K-12



2011

1

2012

denotes Department did not receive data.

All percentages are based on AGR number for the above data. Source: Division of Evaluation and Research, Department of Education

2010

denotes school performance vs province.

2013

vs





Total Students (AGR):

Total Students (Submitted):

Labrador

land

Newto

#487 - Labrador Straits Academy, L'Anse au Loup

Grades: K-12



#### 9 4 Year Trend 9

**Observation Survey (January 2010 - January 2013)** 

(school average vs. provincial average)



#### **Onset Rhyme**











deno