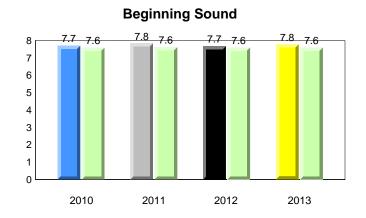

ased on AGR number for the above data. Source: Division of Evaluation and Research, Department of Education



**Observation Survey (January 2010 - January 2013)** 

4 Year Trend

District 2 - Western

Total Students (AGR):

Labrador

land

Newto

#079 - St. James All Grade, Lark Harbour

Grades: K-12



7

7





#### Dictation







denotes school performance vs province. X denotes Department did not receive data. All percentages are based on AGR number for the above data. Source: Division of Evaluation and Research, Department of Education

10/8/2013 8:25:18PM 49



10/8/2013 8:25:18PM 50



Total Students (AGR):

Labrador

land

Newto

#080 - Templeton Academy, Meadows





#### 25 Observation Survey (January 2010 - January 2013) 4 Year Trend

(school average vs. provincial average)



#### **Onset Rhyme**



Dictation









denotes school performance vs province. 1 denotes Department did not receive data. All percentages are based on AGR number for the above data. Source: Division of Evaluation and Research, Department of Education

10/8/2013 8:25:18PM 52

**Grade 1 Observation** January 2013

District 2 - Western

Labrador

indland

NewTor



**Observation Survey (January 2010 - January 2013)** 

District 2 - Western

Labrador

land

Newto

#082 - Pasadena Elementary School, Pasadena

Grades: K-6





#### 4 Year Trend (school average vs. provincial average)



#### **Onset Rhyme**



Dictation



#### **Sight Vocabulary**



denotes school performance vs province.
 All percentages are based on AGR number for the above data.
 Source: Division of Evaluation and Res