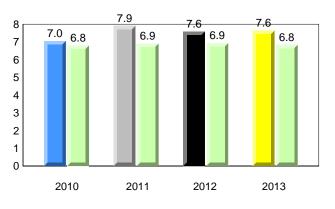

#### **Onset Rhyme**

### **Onset Rhyme**

Dictation

denotes school performance vs province. X denotes Department did not receive data. All percentages are based on AGR number for the above data. Source: Division of Evaluation and Research, Department of Education