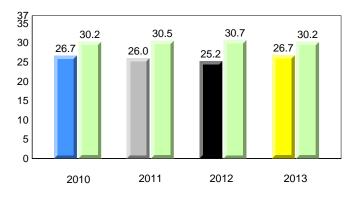

Total Students (AGR):

Total Students (Submitted):

Labrador

land

Newto

#053 - St. Anthony Elementary, St. Anthony

Grades: K-7

28

28

# 4 Year Trend (school average vs. provincial average)

### **Onset Rhyme**

Dictation

Grade 1 Observation January 2013

#053 - St. Anthony Elementary, St. Anthony

Grades: K-7

All percentages are based on AGR number for the above data. Source: Division of Evaluation and Research, Department of Education