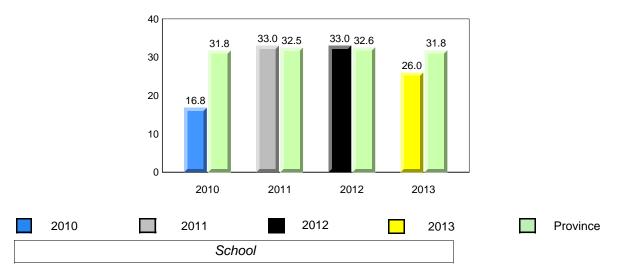

cation



Grades: K-6



17

Newto

Labrador

land

Total Students (Submitted):

# **Beginning Sound**



#### **Onset Rhyme**



Dictation





4 Year Trend

(school average vs. provincial average)



denotes school performance vs province. X denotes Department did not receive data. All percentages are based on AGR number for the above data. Source: Division of Evaluation and Research, Department of Education



Grade 1 Observation January 2013

#070 - St. Gerard's Elementary, Corner Brook

Grades: K-6



All percentages are based on AGR number for the above data. Source: Division of Evaluation and Research, Department of Education



#075 - Hampden Academy, Hampden

Grades: K-12



#### Onset Rhyme





#### Dictation



#### **Sight Vocabulary**

**Grade 1 Observation** 

January 2013





**Grade 1 Observation** 

January 2013

NewTon

indland

Labrador

All percentages are based on AGR number for the above data. Source: Division of Evaluation and Research, Department of Education



**Observation Survey (January 2010 - January 2013)** 

4 Year Trend

District 2 - Western

Total Students (AGR):

Labrador

land

Newto

#079 - St. James All Grade, Lark Harbour

Grades: K-12



7

7





#### Dictation







denotes school performance vs province. X denotes Department did not receive data. All percentages are based on AGR number for the above data. Source: Division of Evaluation and Research, Department of Education

10/8/2013 8:25:18PM 49



10/8/2013 8:25:18PM 50



Total Students (AGR):

Labrador

land

Newto

#080 - Templeton Academy, Meadows





#### 25 Observation