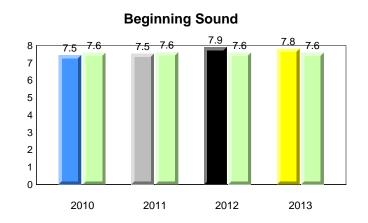

ormance vs province. X denotes Department did not receive data. All percentages are based on AGR number for the above data. Source: Division of Evaluation and Research, Department of Education



All percentages are based on AGR number for the above data. Source: Division of Evaluation and Research, Department of Education

NewTon

indland

Labrador

<sup>10/8/2013</sup> 8:25:18PM 70



Labrador

lland

Newto

#106 - Lourdes Elementary, Lourdes

Grades: K-8



#### **Onset Rhyme**





#### Dictation









#106 - Lourdes Elementary, Lourdes

Grades: K-8



All percentages are based on AGR number for the above data. Source: Division of Evaluation and Research, Department of Education



Labrador

land

Newto

#111 - St. Thomas Aquinas, Port au Port East

Grades: K-8







#### - - -





#### Dictation









#111 - St. Thomas Aquinas, Port au Port East

Grade 1 Observation January 2013

Grades: K-8



| Newfoundland<br>Labrador                    |          | Grade 1 Observation<br>January 2013 |               |                                           |             |              |               |              |      |
|---------------------------------------------|----------|-------------------------------------|---------------|-------------------------------------------|-------------|--------------|---------------|--------------|------|
| District 2 - Western                        |          |                                     |               |                                           |             |              |               |              |      |
| #113