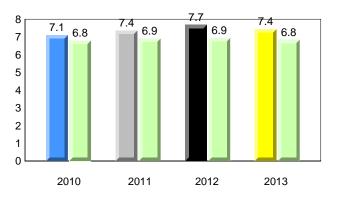

#### Dictation

**Grade 1 Observation** 

All percentages are based on AGR number for the above data. Source: Division of Evaluation and Research, Department of Education

2012

2013

#005 - Peacock Primary School, Happy Valley-Goose Bay

#### **Observation Survey (January 2010 - January 2013)** 73

4 Year Trend (school average vs. provincial average)

2

1

0

**Grade 1 Observation** January 2013

2011

Dictation