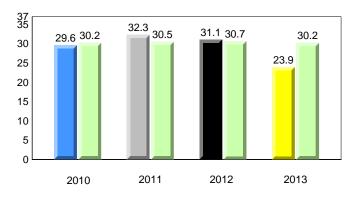

#### **Observation Survey (January 2010 - January 2013)** 73

4 Year Trend (school average vs. provincial average)

2

1

0

**Grade 1 Observation** January 2013

2011

Dictation

2012

2013

10/8/2013 8:25:18PM

Province

#005 - Peacock Primary School, Happy Valley-Goose Bay

Grades: K-3

All percentages are based on AGR number for the above data.