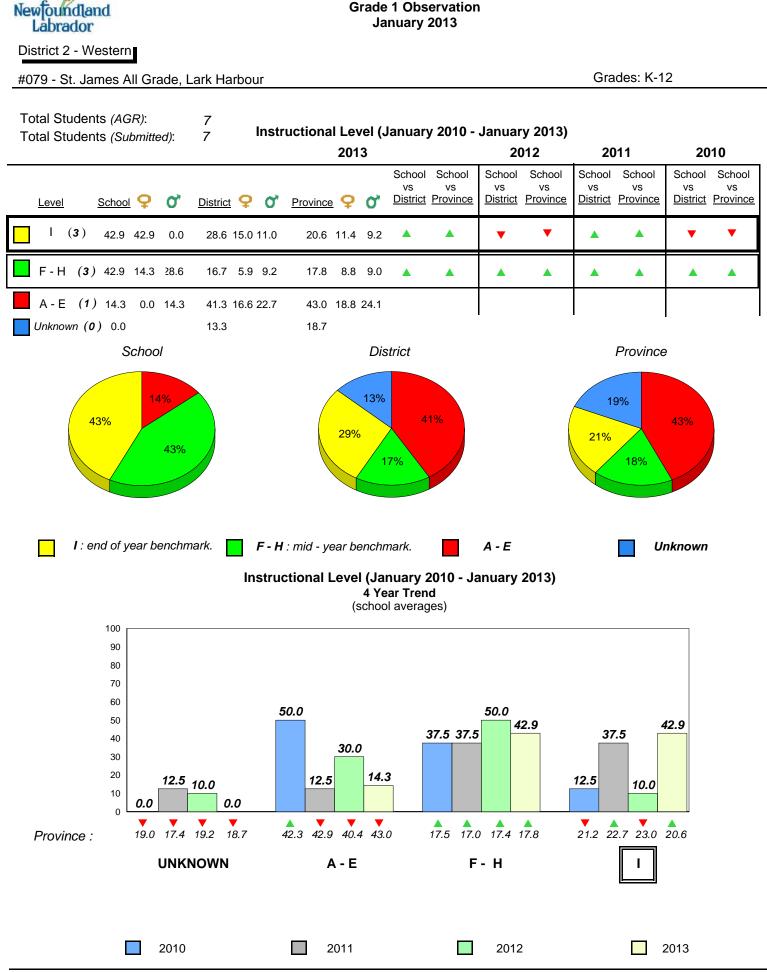

Total Students (AGR):

Labrador

land

Newto

#079 - St. James All Grade, Lark Harbour

Grades: K-12

7

7

#### Dictation

denotes school performance vs province. X denotes Department did not receive data. All percentages are based on AGR number for the above data. Source: Division of Evaluation and Research, Department of Education