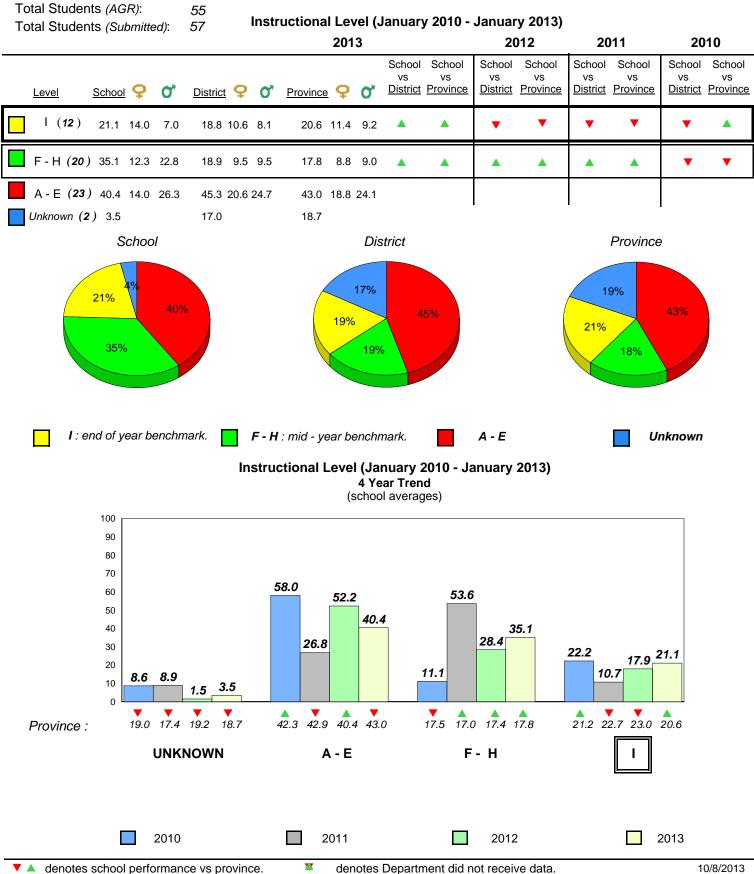

#### **Observation Survey (January 2010 - January 2013)** 73

4 Year Trend (school average vs. provincial average)

2

1

0

**Grade 1 Observation** January 2013

2011

Dictation

2012

2013

10/8/2013 8:25:18PM

Province

#005 - Peacock Primary School, Happy Valley-Goose Bay

Grades: K-3

All percentages are based on AGR number for the above data.