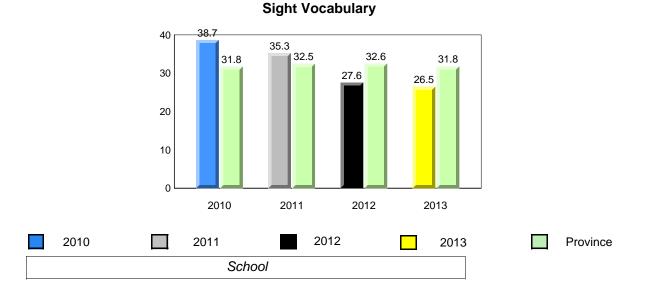

### **Onset Rhyme**

2011

2010

2010

2012

2013

**Sight Vocabulary** 

denotes school performance vs province. X ▼ 🔺 denotes Department did not receive data. All percentages are based on AGR number for the above data. Source: Division of Evaluation and Research, Department of Education