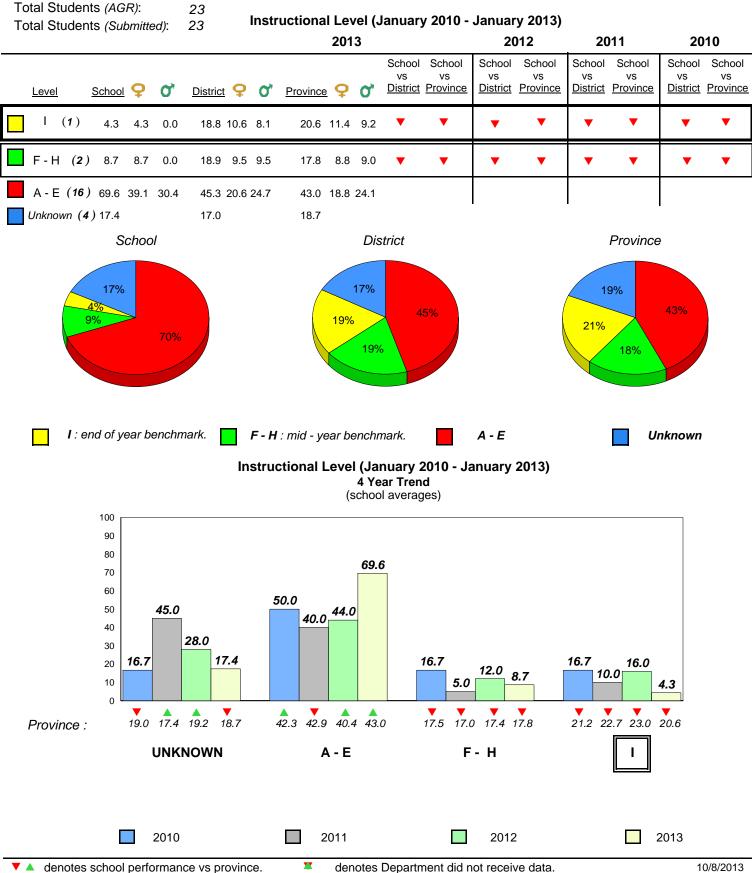

**Observation Survey (January 2010 - January 2013)** 

4 Year Trend

(school average vs. provincial average)

District 1 - Labrador

Total Students (AGR):

Total Students (Submitted):

Labrador

land