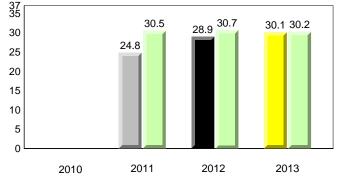

### **Onset Rhyme**

2011

2010

2010

2012

2013

**Sight Vocabulary** 

denotes school performance vs province. X ▼ 🔺 denotes Department did not receive data. All percentages are based on AGR number for the above data. Source: Division of Evaluation and Research, Department of Education

School

2011