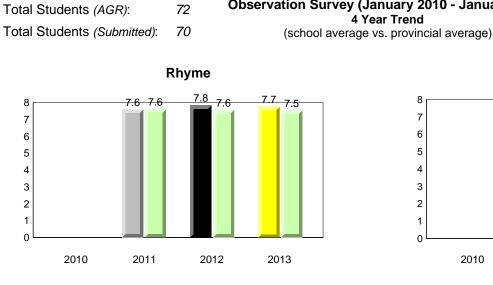

**Observation Survey (January 2010 - January 2013)** 

4 Year Trend

(school average vs. provincial average)

District 1 - Labrador

Total Students (AGR):

Total Students (Submitted):

Labrador

land

#### **Onset Rhyme**