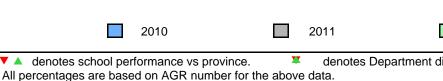

**Grade 1 Observation** 

January 2013

NewTon

indland

Labrador

6

6

District 1 - Labrador

Total Students (AGR):

Total Students (Submitted):

Labrador

land

Newto

#012 - J.C. Erhardt Memorial School, Makkovik

Grades: K-12

**Grade 1 Observation** 

January 2013

**Observation Survey (January 2010 - January 2013)** 

4 Year Trend

(school average vs. provincial average)

### **Onset Rhyme**

Dictation

denotes school performance vs province. X denotes Department did not receive data. All percentages are based on AGR number for the above data. Source: Division of Evaluation and Research, Department of Education

10/8/2013 8:25:18PM 9

**Grade 1 Observation** 

Source: Division of Evaluation and Research, Department of Education

NewTor

ndland

<sup>8:25:18</sup>PM 10

District 1 - Labrador

Labrador