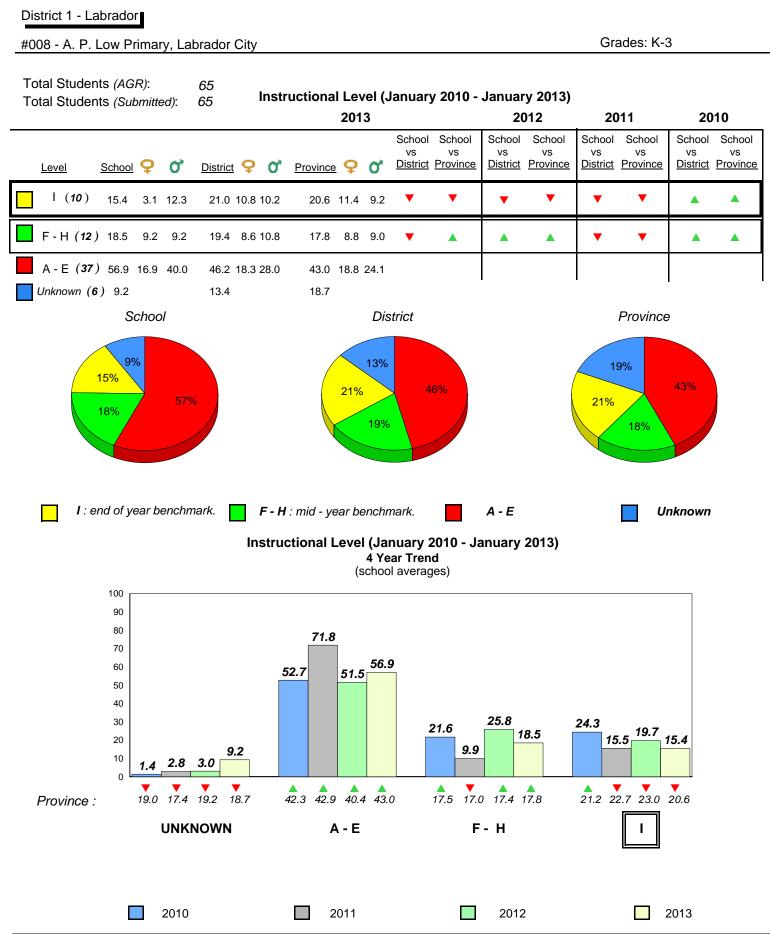

Newto

#008 - A. P. Low Primary, Labrador City

Grades: K-3

#### **Onset Rhyme**

#### Dictation

denotes school performance vs province. X denotes Department did not receive data. All percentages are based on AGR number for the above data. Source: Division of Evaluation and Research, Department of Education

**Grade 1 Observation** 

January 2013

NewTon

indland

Labrador

6

6

District 1 - Labrador