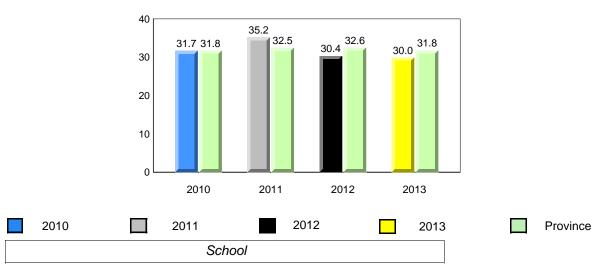

#### **Sight Vocabulary**

**Grade 1 Observation** 

January 2013

NewTor

ndland

Labrador

denotes school performance vs province.
 All percentages are based on AGR number for the above data.
 Source: Division of Evaluation and Research, Department of Education

#### **Sight Vocabulary**

denotes school performance vs province. X denotes Department did not receive data. All percentages are based on AGR number for the above data. Source: Division of Evaluation and Research, Department of Education

#### **Sight Vocabulary**

denotes school performance vs province.
 All percentages are based on AGR number for the above data.
 Source: Division of Evaluation and Research, Department of Education

10/8/2013 8:25:18PM 53