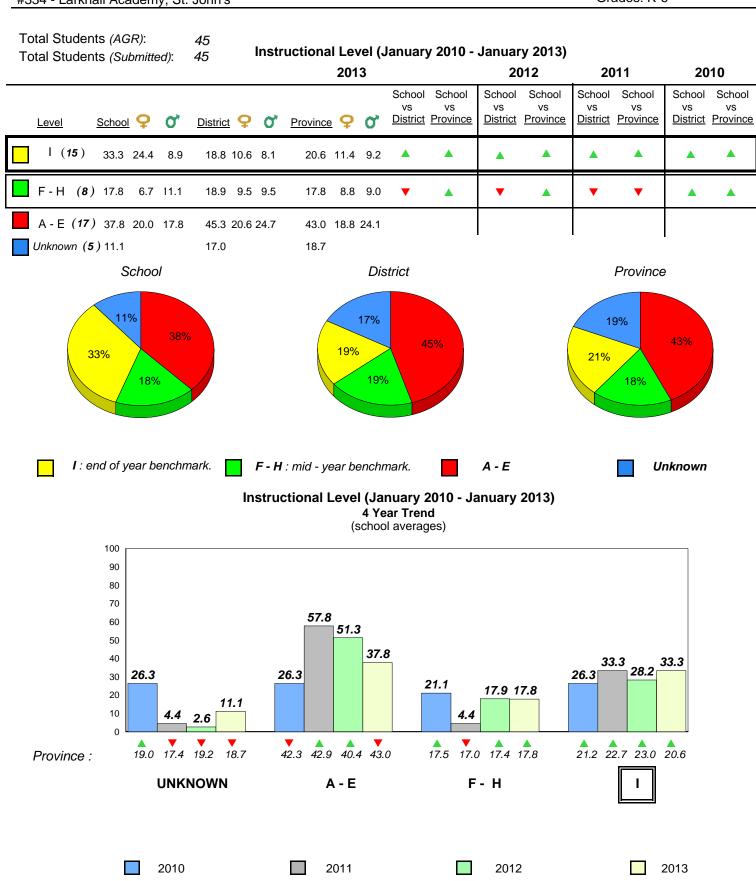

10/8/2013 8:25:18PM 12

| Newfoundland<br>Labrador<br>District 1 - Labrador                    |                                                                         | Observation<br>ary 2013                                      |     |
|----------------------------------------------------------------------|-------------------------------------------------------------------------|--------------------------------------------------------------|-----|
| #015 - Lake Melville Schoo                                           | l, North West River                                                     | Grades: K-12                                                 |     |
| Total Students <i>(AGR)</i> :<br>Total Students <i>(Submitted)</i> : | 4Observation Survey (Janual<br>4 Year 144 Year 14(school average vs. p) | Trend                                                        |     |
|                                                                      | Rhyme                                                                   | Beginning Sound                                              |     |
|                                                                      | School data with 5 or fewer students w                                  | vithheld for reasons of confidentiality.                     |     |
| 2010 2011                                                            | 2012 2013                                                               | 2010 2011 2012 20                                            | )13 |
| Or                                                                   | nset Rhyme<br>School data with 5 or fewer students wi                   | <b>Dictation</b><br>withheld for reasons of confidentiality. |     |
| 2010 2011                                                            | 2012 2013                                                               | 2010 2011 2012 20                                            | )13 |
|                                                                      | Sight Vocab                                                             |                                                              |     |
|                                                                      | School data with 5 or fewer students wit<br>2010 2011                   | 2012 2013                                                    |     |
| 2010                                                                 | 2011 2012<br>School                                                     | 2013 Province                                                |     |

Source: Division of Evaluation and Research, Department of Education

<sup>14</sup> 

| Newfoundland<br>Labrador                                                |        |               |               | Grade 1 (<br>Janua                        | Dbservati<br>ary 2013 | ion           |             |              |           |
|-------------------------------------------------------------------------|--------|---------------|---------------|-------------------------------------------|-----------------------|---------------|-------------|--------------|-----------|
| District 1 - Labrador                                                   |        |               |               |                                           |                       |               |             |              |           |
| #016 - B.L. Morrison,                                                   | Postvi | lle           |               |                                           |                       |               |             | Grades: K-12 |           |
| Total Students <i>(AGR)</i><br>Total Students <i>(Subm</i>              |        | 3 OI<br>3     |               | Survey (Janu<br>4 Year<br>pol average vs. | Trend                 | -             | 2013)       |              |           |
|                                                                         | nicu). | 0             | (3010         | ol average vs.                            | provincial            | average)      |             |              |           |
|                                                                         |        | Rhyme         |               |                                           |                       |               | Beginnin    | g Sound      |           |
|                                                                         |        | School data   | with 5 or fev | ver students v                            | vithheld fo           | or reasons o  | of confiden | ntiality.    |           |
|                                                                         |        |               |               |                                           |                       |               |             |              |           |
| 2010                                                                    | 2011   | 2012          | 2013          |                                           |                       | 2010          | 2011        | 2012         | 2013      |
|                                                                         |        |               |               |                                           |                       |               |             |              |           |
|                                                                         |        | set Rhyme     |               |                                           |                       |               | Dicta       |              |           |
|                                                                         |        | School data v | with 5 or fev | ver students v                            | ithheld fo            | r reasons o   | of confiden | tiality.     |           |
| 2010                                                                    | 2011   | 2012          | 2013          |                                           |                       | 2010          | 2011        | 2012         | 2013      |
|                                                                         |        |               |               |                                           |                       |               |             |              |           |
|                                                                         | S      | School data w | vith 5 or few | Sight Vocal<br>er students w              | -                     | r reasons o   | f confident | iality.      |           |
| 20                                                                      | 10     |               | 2010<br>2011  | 2011                                      | 2012                  | 2013          | 3           | Province     |           |
|                                                                         |        |               | Scho          | UI                                        |                       |               |             |              |           |
| <ul> <li>denotes school per</li> <li>All percentages are bas</li> </ul> |        |               |               | denotes Dep                               | artment di            | d not receive | e data.     |              | 10/8/2013 |