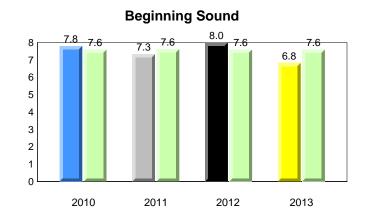

| Newfoundland<br>Labrador                                        |      | Grade 1 Observation<br>January 2013                                                                                                        |               |                              |             |                                     |                |         |      |  |  |  |
|-----------------------------------------------------------------|------|--------------------------------------------------------------------------------------------------------------------------------------------|---------------|------------------------------|-------------|-------------------------------------|----------------|---------|------|--|--|--|
| District 2 - Wester                                             | 'n   |                                                                                                                                            |               |                              |             |                                     |                |         |      |  |  |  |
| #022 - William Gillett Academy, Charlottetown, LAB Grades: K-12 |      |                                                                                                                                            |               |                              |             |                                     |                |         |      |  |  |  |
| Total Students <i>(A</i><br>Total Students <i>(S</i>            |      | <ul> <li>2 Observation Survey (January 2010 - January 2013)<br/>4 Year Trend</li> <li>2 (school average vs. provincial average)</li> </ul> |               |                              |             |                                     |                |         |      |  |  |  |
|                                                                 |      | Rhyme                                                                                                                                      |               |                              |             |                                     | Beginning      | Sound   |      |  |  |  |
|                                                                 |      | -                                                                                                                                          | /ith 5 or fev | ver students v               | vithheld fo | eld for reasons of confidentiality. |                |         |      |  |  |  |
|                                                                 |      |                                                                                                                                            |               |                              |             |                                     |                |         |      |  |  |  |
| 2010                                                            | 2011 | 2012                                                                                                                                       | 2013          |                              |             | 2010                                | 2011           | 2012    | 2013 |  |  |  |
|                                                                 |      |                                                                                                                                            |               |                              |             |                                     |                |         |      |  |  |  |
|                                                                 | On   | set Rhyme                                                                                                                                  |               |                              |             |                                     | Dictat         | ion     |      |  |  |  |
|                                                                 |      | School data w                                                                                                                              | ith 5 or few  | ver students w               | ithheld fo  | r reasons c                         | of confidentia | ality.  |      |  |  |  |
| 2010                                                            | 2011 | 2012                                                                                                                                       | 2013          |                              |             | 2010                                | 2011           | 2012    | 2013 |  |  |  |
|                                                                 | S    | School data wi                                                                                                                             | th 5 or few   | Sight Vocal<br>er students w |             | reasons o                           | f confidentia  | lity.   |      |  |  |  |
|                                                                 |      |                                                                                                                                            | 2010          | 2011                         | 2012        | 2042                                |                |         |      |  |  |  |
|                                                                 |      |                                                                                                                                            | 2010          | 2011                         | 2012        | 2013                                |                |         |      |  |  |  |
|                                                                 | 2010 |                                                                                                                                            | 2011          | 2012                         | 2           | 201                                 | 3              | Provinc | e    |  |  |  |
|                                                                 |      |                                                                                                                                            | Scho          | ol                           |             |                                     |                |         |      |  |  |  |
|                                                                 |      |                                                                                                                                            |               |                              |             |                                     |                |         |      |  |  |  |