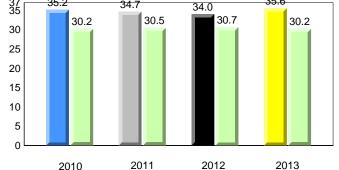

Department did not receive data. All percentages are based on AGR number for the above data. Source: Division of Evaluation and Research, Department of Education



#951 - Paradise Elementary, Paradise

Grades: K-6



All percentages are based on AGR number for the above data. Source: Division of Evaluation and Research, Department of Education



Labrador

Newto

land

#952 - Elizabeth Park Elementary School, Paradise

Grades: K-6







# Beginning Sound



# **Onset Rhyme**



# Dictation







Grade 1 Observation January 2013

#952 - Elizabeth Park Elementary School, Paradise

Grades: K-6



All percentages are based on AGR number for the above data. Source: Division of Evaluation and Research, Department of Education 10/8/2013 8:25:18PM 284





2012

2013

2011





2010

8.0

7.6



Dictation





denotes school performance vs province. X denotes Department did not receive data. All percentages are based on AGR number for the above data. Source: Division of Evaluation and Research, Department of Education

# **Observation Survey (January 2010 - January 2013)**

4 Year Trend (school average vs. provincial average)

8

7

6

5

4

3 2

1

0

# **Grade 1 Observation** January 2013

District 803 - Private

Labrador

land

Newto

8

7

6

5 4

3

2 1

0

2010

#453 - Eric G. Lambert All-Grade, Churchill Falls

Grades: K-12

7.8 7.6

2012

8.0

7.6

2013

35.6

**Beginning Sound** 

7.6

8.0

2011

34.7



Source: Division of Evaluation and Research, Department of Education

NewTon

ndland

**Grade 1 Observation** 

January 2013

<sup>8:25:18</sup>PM 286