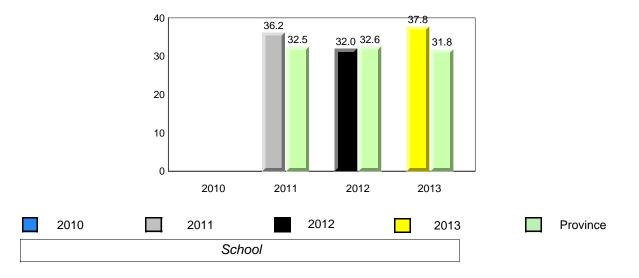

ry**



denotes school performance vs province. X denotes Department did not receive data. All percentages are based on AGR number for the above data. Source: Division of Evaluation and Research, Department of Education

10/8/2013 8:25:18PM 95

Grades: K-12



2011

1

2012

denotes Department did not receive data.

All percentages are based on AGR number for the above data. Source: Division of Evaluation and Research, Department of Education

2010

denotes school performance vs province.

2013

vs





Total Students (AGR):

Total Students (Submitted):

Labrador

land

Newto

#487 - Labrador Straits Academy, L'Anse au Loup

Grades: K-12



#### 9 4 Year Trend 9

**Observation Survey (January 2010 - January 2013)** 

(school average vs. provincial average)



#### **Onset Rhyme**











denotes school performance vs province. X denotes Department did not receive data. All percentages are based on AGR number for the above data. Source: Division of Evaluation and Research, Department of Education



All percentages are based on AGR number for the above data. Source: Division of Evaluation and Research, Department of Education

NewTor

indland

Labrador

10/8/2013 8:25:18PM 98



Total Students (AGR):

Total Students (Submitted):

Labrador

land

Newto

#488 - French Shore Academy, Port Saunders

Grades: K-12



24

25

#### **4 Year Trend** (school average vs. provincial average)

**Observation Survey (January 2010 - January 2013)** 



**Onset Rhyme** 













#488 - French Shore Academy, Port Saunders

Grades: K-12





District 3 - Nova Central

#125 - Copper Ridg