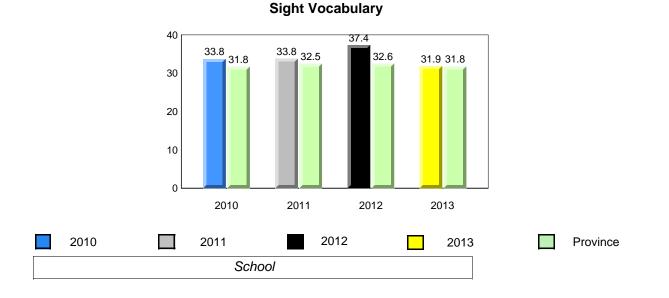

### **Onset Rhyme**

2011

2010

2010

2012

2013

**Sight Vocabulary** 

denotes school performance vs province. X ▼ 🔺 denotes Department did not receive data. All percentages are based on AGR number for the above data. Source: Division of Evaluation and Research, Department of Education