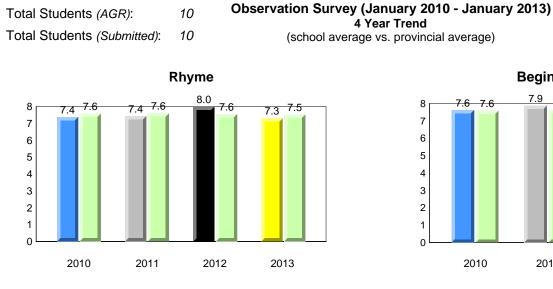

**Observation Survey (January 2010 - January 2013)** 

4 Year Trend

(school average vs. provincial average)

District 1 - Labrador

Total Students (AGR):

Total Students (Submitted):

Labrador

land

### **Onset Rhyme**

2011

2010

2010

2012

2013

**Sight Vocabulary** 

denotes school performance vs province. X ▼ 🔺 denotes Department did not receive data. All percentages are based on AGR number for the above data. Source: Division of Evaluation and Research, Department of Education

School

2011