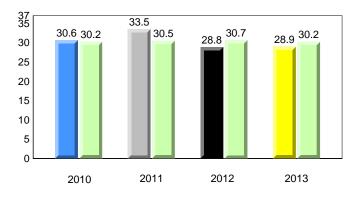

#### **Sight Vocabulary**

**Grade 1 Observation** 

January 2013

NewTor

ndland

Labrador

denotes school performance vs province.
 All percentages are based on AGR number for the above data.
 Source: Division of Evaluation and Research, Department of Education

#### **Sight Vocabulary**

denotes school performance vs province. X denotes Department did not receive data. All percentages are based on AGR number for the above data. Source: Division of Evaluation and Research, Department of Education

#### **Sight Vocabulary**

denotes school performance vs province.
 All percentages are based on AGR number for the above data.
 Source: Division of Evaluation and Research, Department of Education

10/8/2013 8:25:18PM 53