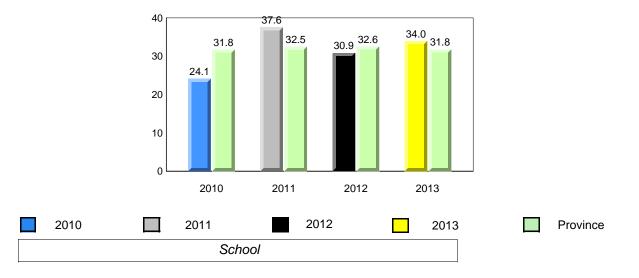

Total Students (AGR):

Labrador

land

Newto

#079 - St. James All Grade, Lark Harbour

Grades: K-12

7

7

#### Dictation

denotes school performance vs province. X denotes Department did not receive data. All percentages are based on AGR number for the above data. Source: Division of Evaluation and Research, Department of Education