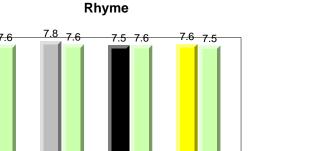

#### **Onset Rhyme**

### **Onset Rhyme**

2011

2010

2010

2012

2013

**Sight Vocabulary** 

denotes school performance vs province. X ▼ 🔺 denotes Department did not receive data. All percentages are based on AGR number for the above data. Source: Division of Evaluation and Research, Department of Education