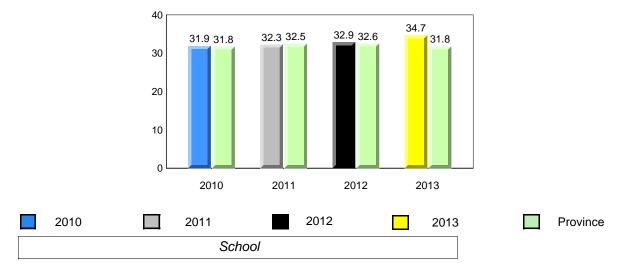

#### **Onset Rhyme**

#### Dictation

**Grade 1 Observation** 

All percentages are based on AGR number for the above data. Source: Division of Evaluation and Research, Department of Education

2012

2013

#005 - Peacock Primary School, Happy Valley-Goose Bay

### **Onset Rhyme**

2011

2010

2010

2012

2013

**Sight Vocabulary** 

denotes school performance vs province. X ▼ 🔺 denotes Department did not receive data. All percentages are based on AGR number for the above data. Source: Division of Evaluation and Research, Department of Education

School

2011

#### **Observation Survey (January 2010 - January 2013)** 73

4 Year Trend (school average vs. provincial average)

2

1

0

**Grade 1 Observation** January 2013

2011

Dictation

2012

2013

10/8/2013 8:25:18PM

Province

#005 - Peacock Primary School, Happy Valley-Goose Bay

Grades: K-3

All percentages are based on AGR number for the above data.