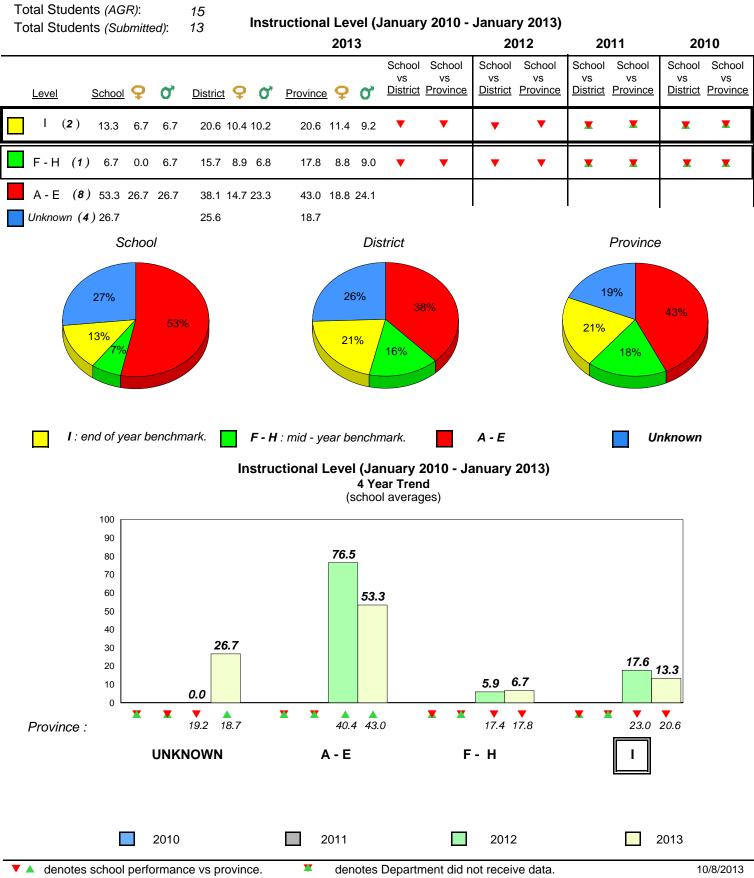

Newto

Labrador

District 1 - Labrador

Total Students (AGR):

2010

land

### **Onset Rhyme**

2011

2010

2010

2012

2013

**Sight Vocabulary** 

denotes school performance vs province. X ▼ 🔺 denotes Department did not receive data. All percentages are based on AGR number for the above data. Source: Division of Evaluation and Research, Department of Education

School

2011

#### **Observation Survey (January 2010 - January 2013)** 73

4 Year Trend (school average vs. provincial average)

2

1

0

**Grade 1 Observation** January 2013

2011

Dictation

2012

2013

10/8/2013 8:25:18PM

Province

#005 - Peacock Primary School, Happy Valley-Goose Bay

Grades: K-3

All percentages are based on AGR number for the above data.