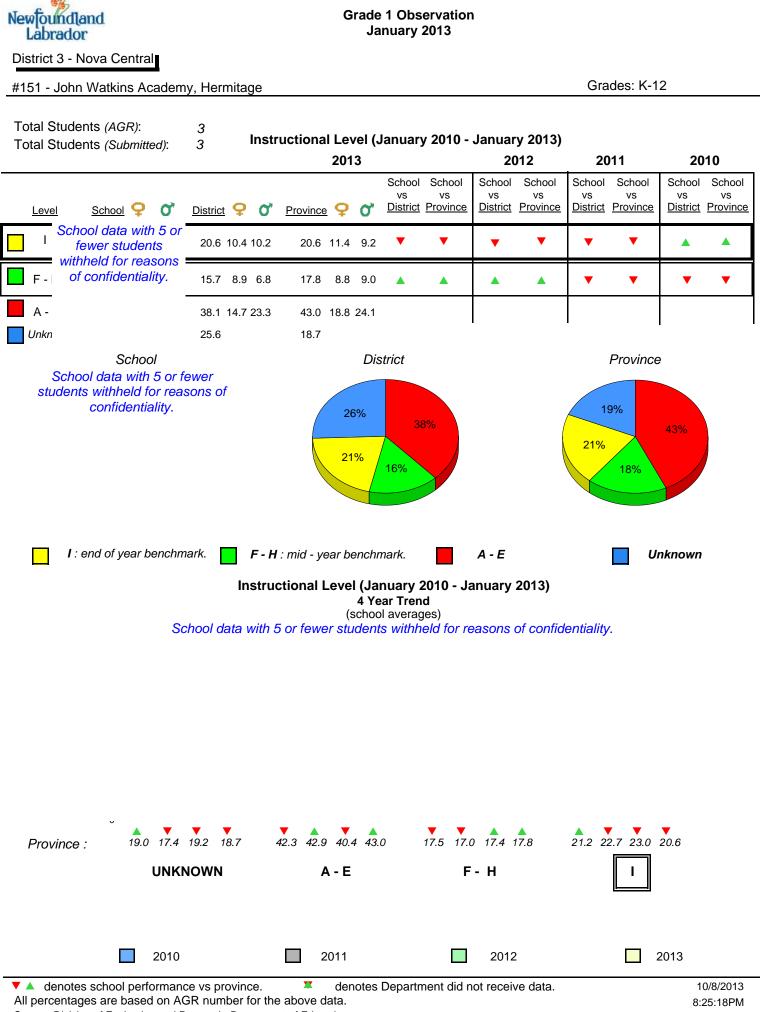

**Grade 1 Observation** 

January 2013

NewTon

indland

Labrador

6

6

District 1 - Labrador

Total Students (AGR):

Total Students (Submitted):

Labrador

land

Newto

#012 - J.C. Erhardt Memorial School, Makkovik

Grades: K-12

**Grade 1 Observation** 

January 2013

**Observation Survey (January 2010 - January 2013)** 

4 Year Trend

(school average vs. provincial average)