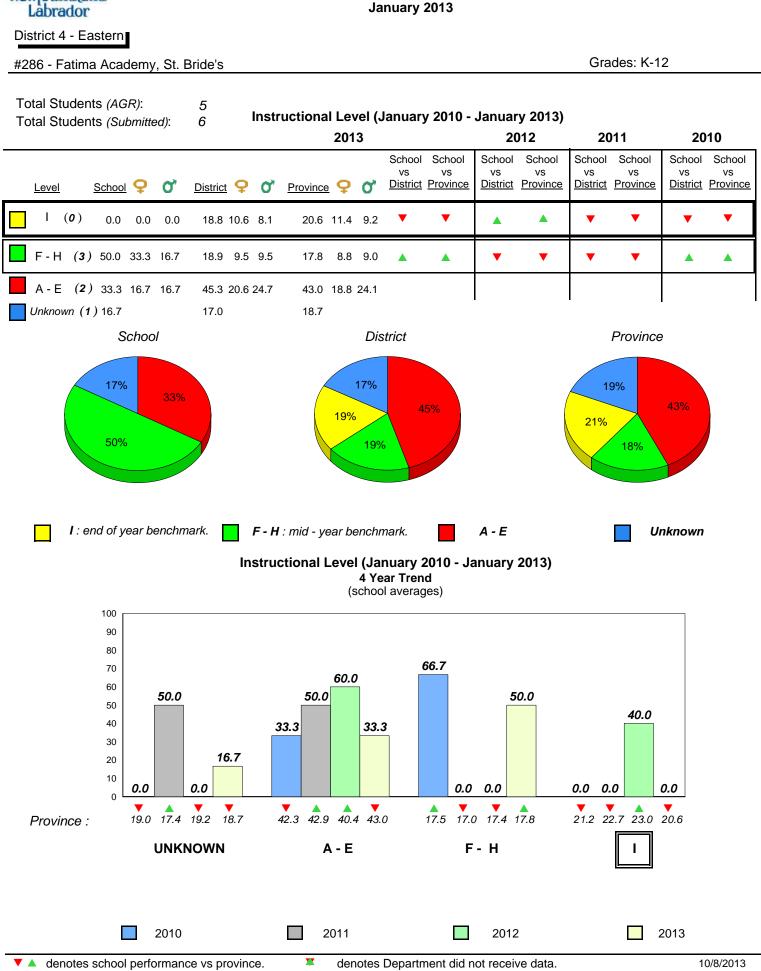

Newto

#002 - Henry Gordon Academy, Cartwright

Grades: K-12

6

6

5

**Grade 1 Observation** 

All percentages are based on AGR number for the above data. Source: Division of Evaluation and Research, Department of Education

NewTon

indland

District 1 - Labrador

Labrador

land

**Grade 1 Observation** 

January 2013

NewTon

indland

Labrador

6

6

District 1 - Labrador

Total Students (AGR):

Total Students (Submitted):

Labrador

land

Newto

#012 - J.C. Erhardt Memorial School, Makkovik

Grades: K-12

**Grade 1 Observation** 

10/8/2013 8:25:18PM 9

**Grade 1 Observation** 

Source: Division of Evaluation and Research, Department of Education

NewTor

ndland

<sup>8:25:18</sup>PM 10

District 1 - Labrador

Labrador