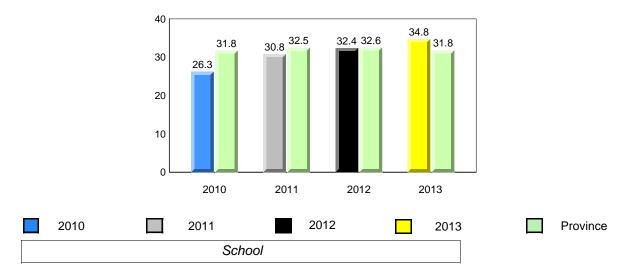

#### **Onset Rhyme**

### **Onset Rhyme**

2011

2010

2010

2012

2013

**Sight Vocabulary** 

denotes school performance vs province. X ▼ 🔺 denotes Department did not receive data. All percentages are based on AGR number for the above data. Source: Division of Evaluation and Research, Department of Education

School

2011