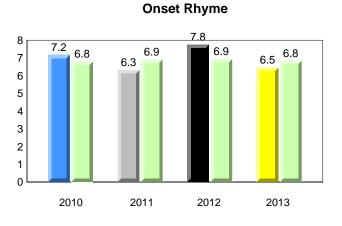

#### **Onset Rhyme**

### **Onset Rhyme**

2011

2010

2010

2012

2013

**Sight Vocabulary** 

denotes school performance vs province. X ▼ 🔺 denotes Department did not receive data. All percentages are based on AGR number for the above data. Source: Division of Evaluation and Research, Department of Education

## **Onset Rhyme**