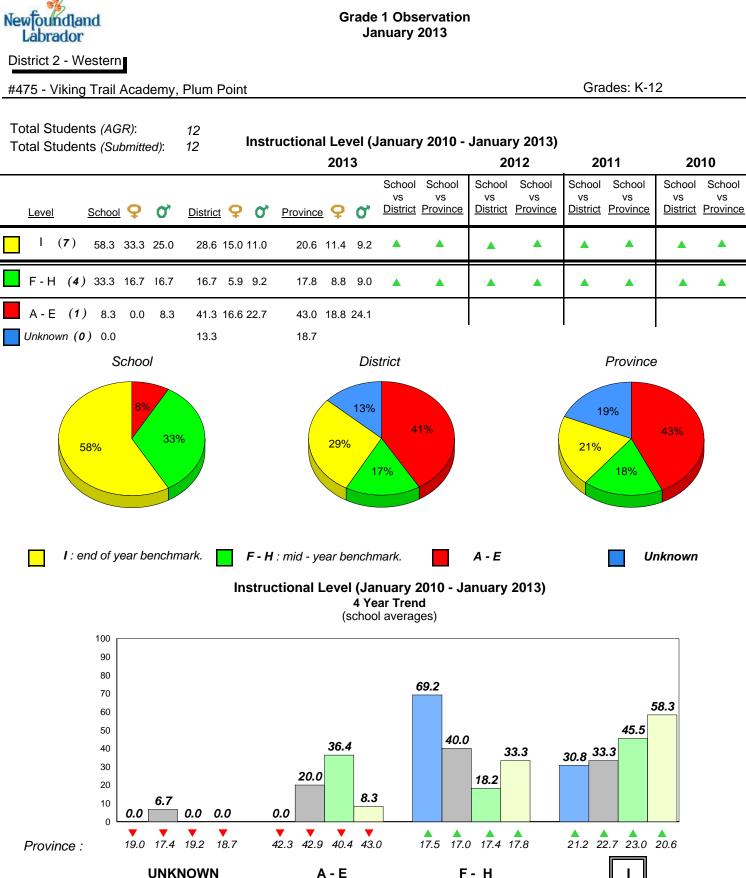

| Newfoundland<br>Labrador                                        |      | Grade 1 Observation<br>January 2013                                                                                                        |               |                              |             |                                     |                |         |      |  |  |  |
|-----------------------------------------------------------------|------|--------------------------------------------------------------------------------------------------------------------------------------------|---------------|------------------------------|-------------|-------------------------------------|----------------|---------|------|--|--|--|
| District 2 - Wester                                             | 'n   |                                                                                                                                            |               |                              |             |                                     |                |         |      |  |  |  |
| #022 - William Gillett Academy, Charlottetown, LAB Grades: K-12 |      |                                                                                                                                            |               |                              |             |                                     |                |         |      |  |  |  |
| Total Students <i>(A</i><br>Total Students <i>(S</i>            |      | <ul> <li>2 Observation Survey (January 2010 - January 2013)<br/>4 Year Trend</li> <li>2 (school average vs. provincial average)</li> </ul> |               |                              |             |                                     |                |         |      |  |  |  |
|                                                                 |      | Rhyme                                                                                                                                      |               |                              |             |                                     | Beginning      | Sound   |      |  |  |  |
|                                                                 |      | -                                                                                                                                          | /ith 5 or fev | ver students v               | vithheld fo | eld for reasons of confidentiality. |                |         |      |  |  |  |
|                                                                 |      |                                                                                                                                            |               |                              |             |                                     |                |         |      |  |  |  |
| 2010                                                            | 2011 | 2012                                                                                                                                       | 2013          |                              |             | 2010                                | 2011           | 2012    | 2013 |  |  |  |
|                                                                 |      |                                                                                                                                            |               |                              |             |                                     |                |         |      |  |  |  |
|                                                                 | On   | set Rhyme                                                                                                                                  |               |                              |             |                                     | Dictat         | ion     |      |  |  |  |
|                                                                 |      | School data w                                                                                                                              | ith 5 or few  | ver students w               | ithheld fo  | r reasons c                         | of confidentia | ality.  |      |  |  |  |
| 2010                                                            | 2011 | 2012                                                                                                                                       | 2013          |                              |             | 2010                                | 2011           | 2012    | 2013 |  |  |  |
|                                                                 | S    | School data wi                                                                                                                             | th 5 or few   | Sight Vocal<br>er students w |             | reasons o                           | f confidentia  | lity.   |      |  |  |  |
|                                                                 |      |                                                                                                                                            | 2010          | 2011                         | 2012        | 2042                                |                |         |      |  |  |  |
|                                                                 |      |                                                                                                                                            | 2010          | 2011                         | 2012        | 2013                                |                |         |      |  |  |  |
|                                                                 | 2010 |                                                                                                                                            | 2011          | 2012                         | 2           | 201                                 | 3              | Provinc | e    |  |  |  |
|                                                                 |      |                                                                                                                                            | Scho          | ol                           |             |                                     |                |         |      |  |  |  |
|                                                                 |      |                                                                                                                                            |               |                              |             |                                     |                |         |      |  |  |  |

Source: Division of Evaluation and Research, Department of Education

<sup>20</sup> 