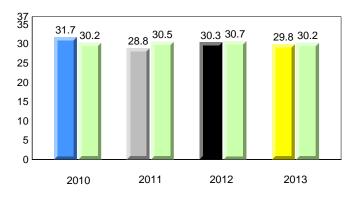

### **Onset Rhyme**

2011

2010

2010

2012

2013

**Sight Vocabulary** 

denotes school performance vs province. X ▼ 🔺 denotes Department did not receive data. All percentages are based on AGR number for the above data. Source: Division of Evaluation and Research, Department of Education

School

2011