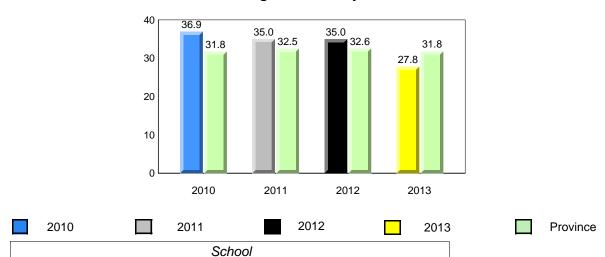

### **Onset Rhyme**

2011

2010

2010

2012

2013

**Sight Vocabulary** 

denotes school performance vs province. X ▼ 🔺 denotes Department did not receive data. All percentages are based on AGR number for the above data. Source: Division of Evaluation and Research, Department of Education

School

2011