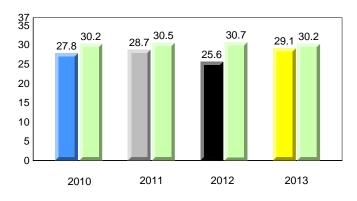

|          |                                     |               |                                           |             |              |               |              |      |





Labrador

land

Newto

#115 - Our Lady of Mercy Elementary, St. George's

Grades: K-8

Total Students (AGR):17Total Students (Submitted):17

Observation Survey (January 2010 - January 2013) 4 Year Trend

(school average vs. provincial average)



## Beginning Sound



#### **Onset Rhyme**



Dictation







All percentages are based on AGR number for the above data. Source: Division of Evaluation and Research, Department of Education

NewTor

indland

Labrador



Labrador

land

Newto

#120 - Stephenville Primary, Stephenville

Grades: K-3



# Onset Rhyme





#### Dictation





#### Sight Vocabulary



denotes school performance vs province. 1 denotes Department did not receive data. All percentages are based on AGR number for the above data. Source: Division of Evaluation and Research, Department of Education



#### **Onset Rhyme**



40

30

20

10

0

2010



31.8

15.4

2010

denotes school performance vs province. X ▼ 🔺 denotes Department did not receive data. All percentages are based on AGR number for the above data. Source: Division of Evaluation and Research, Department of Education

#### **Sight Vocabulary**

32.6

26.8

2012

31.8

18.6

2013

2013

32.5

20.7

2011

**Grade 1 Observation** 

January 2013

8

7

**Beginning Sound** 7.6 7.6 7.6 7.6 7.6 7.6 7.0 6.7



#### Dictation





## #123 - St. Michael's Elementary, Stephenville Crossing

Gra