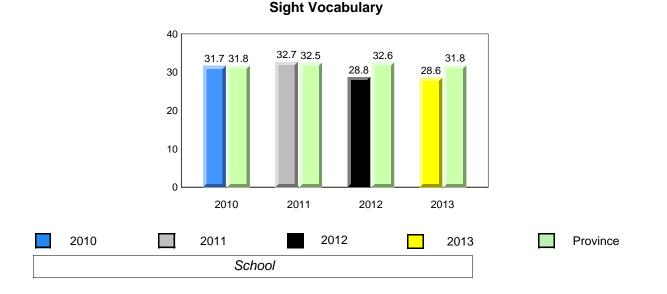

### **Onset Rhyme**

2011

2010

2010

2012

2013

**Sight Vocabulary** 

denotes school performance vs province. X ▼ 🔺 denotes Department did not receive data. All percentages are based on AGR number for the above data. Source: Division of Evaluation and Research, Department of Education