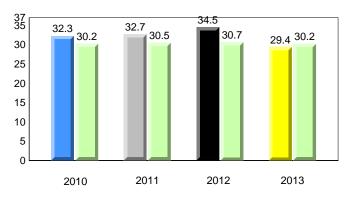

### **Onset Rhyme**

2011

2010

2010

2012

2013

**Sight Vocabulary** 

denotes school performance vs province. X ▼ 🔺 denotes Department did not receive data. All percentages are based on AGR number for the above data. Source: Division of Evaluation and Research, Department of Education

School

2011