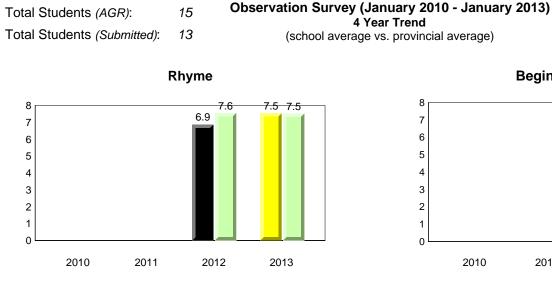

**Observation Survey (January 2010 - January 2013)** 

4 Year Trend

(school average vs. provincial average)

District 1 - Labrador

Total Students (AGR):

Total Students (Submitted):

Labrador

land

#### **Onset Rhyme**