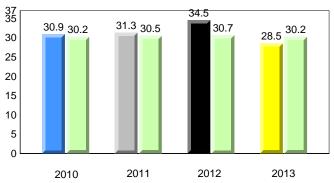

### **Onset Rhyme**

2011

2010

2010

2012

2013

**Sight Vocabulary** 

denotes school performance vs province. X ▼ 🔺 denotes Department did not receive data. All percentages are based on AGR number for the above data. Source: Division of Evaluation and Research, Department of Education