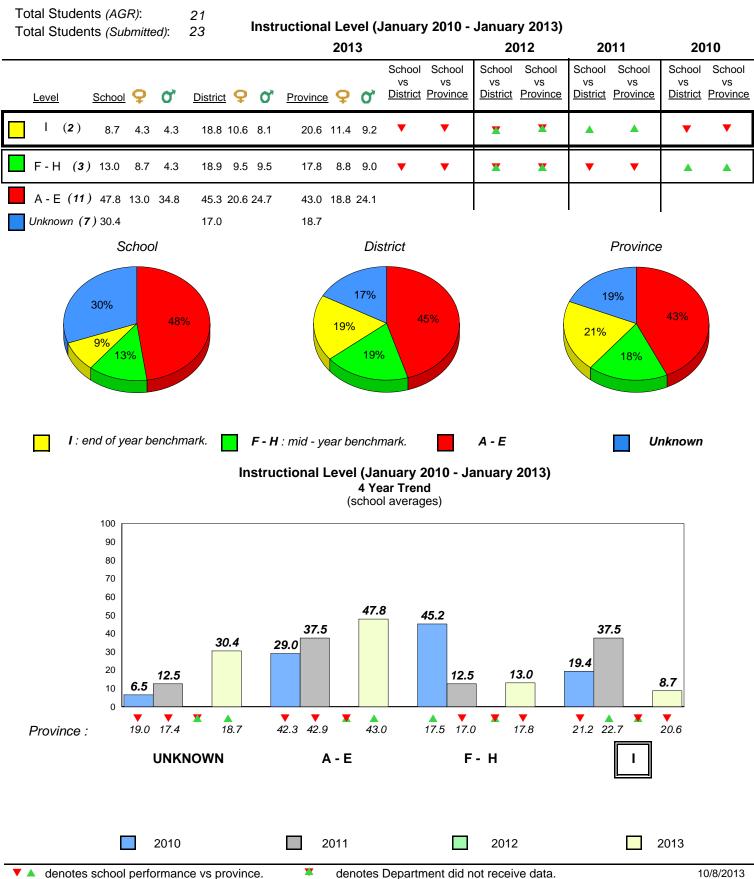

**Observation Survey (January 2010 - January 2013)** 

4 Year Trend

(school average vs. provincial average)

District 1 - Labrador

Total Students (AGR):

Total Students (Submitted):

Labrador

land

Newto

#002 - Henry Gordon Academy, Cartwright

Grades: K-12

6

6

#### **Onset Rhyme**

#### Dictation

**Grade 1 Observation** 

All percentages are based on AGR number for the above data. Source: Division of Evaluation and Research, Department of Education

2012

2013

#005 - Peacock Primary School, Happy Valley-Goose Bay

Newto

Labrador

District 1 - Labrador

Total Students (AGR):

2010

land

### **Onset Rhyme**

2011

2010

2010

2012

2013

**Sight Vocabulary** 

denotes school performance vs province. X ▼ 🔺 denotes Department did not receive data. All percentages are based on AGR number for the above data. Source: Division of Evaluation and Research, Department of Education

School

2011

#### **Observation Survey (January 2010 - January 2013)** 73

4 Year Trend (school average vs. provincial average)

2

1

0

**Grade 1 Observation** January 2013

2011

Dictation

2012

2013

10/8/2013 8:25:18PM

Province

#005 - Peacock Primary School, Happy Valley-Goose Bay

Grades: K-3

All percentages are based on AGR number for the above data.