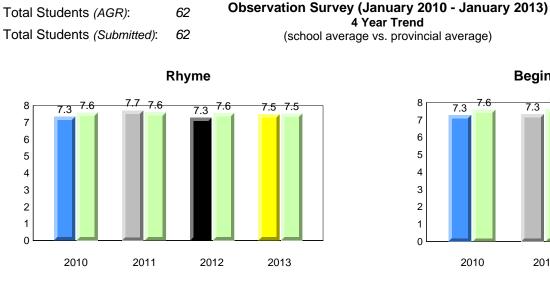

|      |
|                                             |          |                                     |               |                                           |             |              |               |              |      |





Labrador

land

Newto

#115 - Our Lady of Mercy Elementary, St. George's

Grades: K-8

Total Students (AGR):17Total Students (Submitted):17

Observation Survey (January 2010 - January 2013) 4 Year Trend

(school average vs. provincial average)



## Beginning Sound



#### **Onset Rhyme**



Dictation







All percentages are based on AGR number for the above data. Source: Division of Evaluation and Research, Department of Education

NewTor

indland

Labrador



Labrador

land

Newto

#120 - Stephenville Primary, Stephenville

Grades: K-3



# Onset Rhyme





#### Dictation





#### Sight Vocabulary



denotes school performance vs province. 1 denotes Department did not receive data. All percentages are based on AGR number for the above data. Source: Division of Evaluation and Research, Department of Education



#### **Onset Rhyme**



40

30

20

10

0

2010



31.8

15.4

2010

denotes school performance vs province. X ▼ 🔺 denotes Department did not receive data. All percentages are based on AGR number for the above data. Source: Division of Evaluation and Research, Department of Education

#### **Sight Vocabulary**

32.6

26.8

2012

31.8

18.6

2013

2013

32.5

20.7

2011

**Grade 1 Observation** 

January 2013

8

7

**Beginning Sound** 7.6 7.6 7.6 7.6 7.6 7.6 7.0 6.7



#### Dictation





## #123 - St. Michael's E