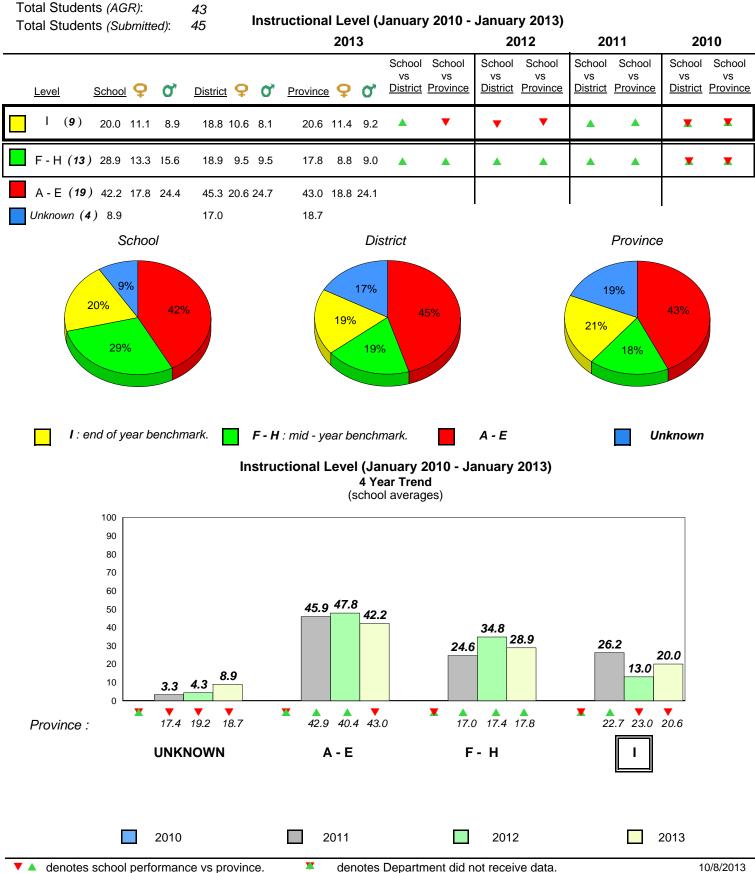

**Observation Survey (January 2010 - January 2013)** 

4 Year Trend

(school average vs. provincial average)

District 1 - Labrador

Total Students (AGR):

Total Students (Submitted):

Labrador

land

Newto

#002 - Henry Gordon Academy, Cartwright

Grades: K-12

6

6