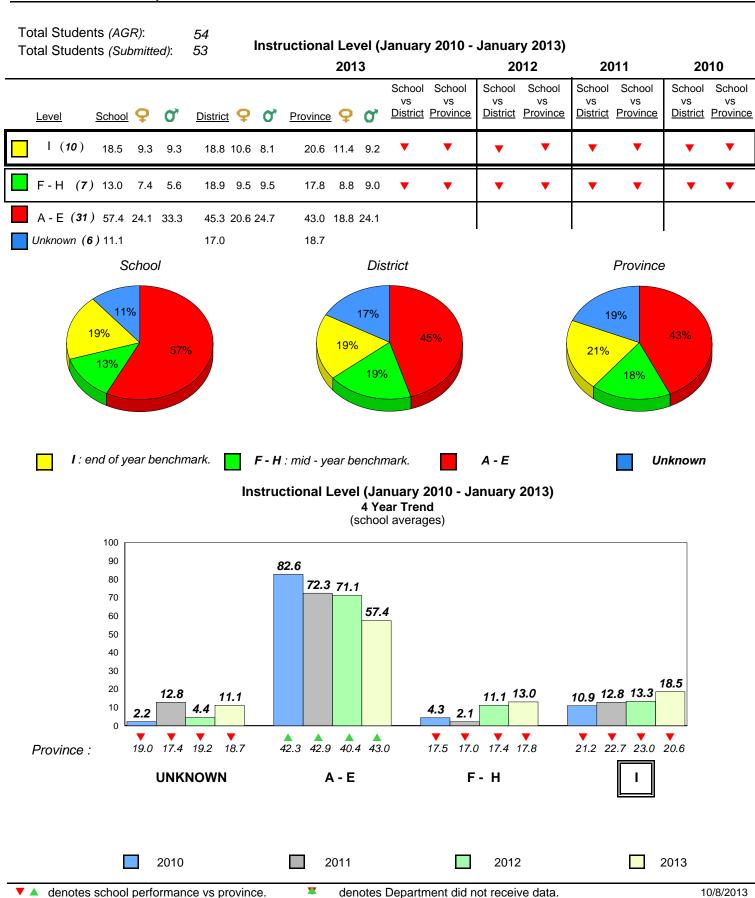

**Observation Survey (January 2010 - January 2013)** 

4 Year Trend

(school average vs. provincial average)

District 1 - Labrador

Total Students (AGR):

Total Students (Submitted):

Labrador

land