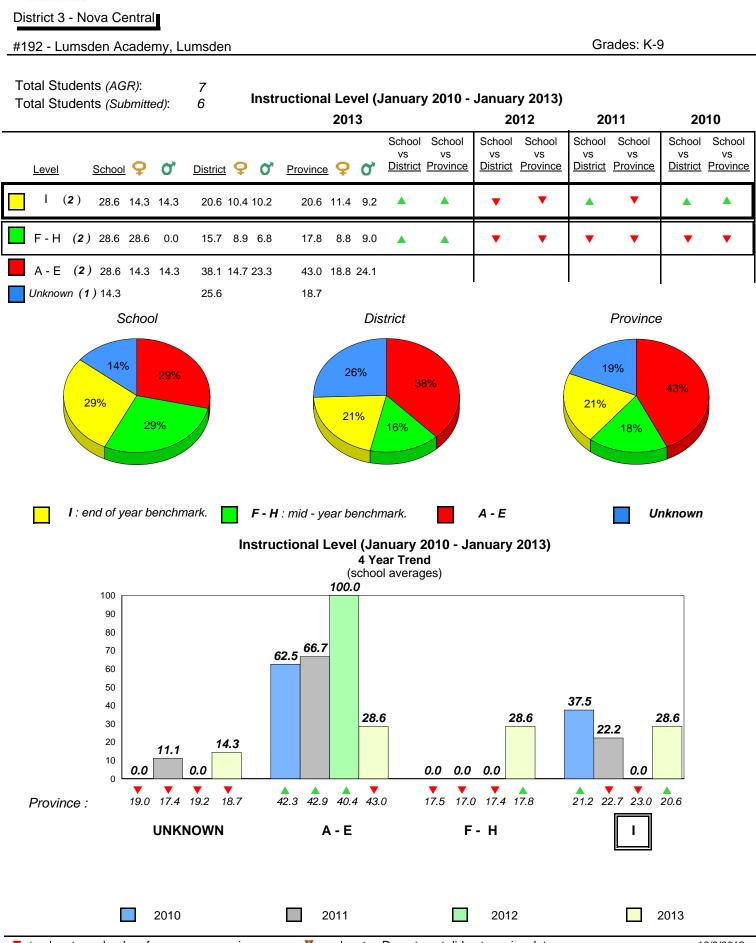

Source: Division of Evaluation and Research, Department of Education

<sup>14</sup> 

| Newfoundland<br>Labrador                                                |        |               |               | Grade 1 (<br>Janua                        | Dbservati<br>ary 2013 | ion           |             |              |           |
|-------------------------------------------------------------------------|--------|---------------|---------------|-------------------------------------------|-----------------------|---------------|-------------|--------------|-----------|
| District 1 - Labrador                                                   |        |               |               |                                           |                       |               |             |              |           |
| #016 - B.L. Morrison,                                                   | Postvi | lle           |               |                                           |                       |               |             | Grades: K-12 |           |
| Total Students <i>(AGR)</i><br>Total Students <i>(Subm</i>              |        | 3 OI<br>3     |               | Survey (Janu<br>4 Year<br>pol average vs. | Trend                 | -             | 2013)       |              |           |
|                                                                         | nicu). | 0             | (3010         | ol average vs.                            | provincial            | average)      |             |              |           |
|                                                                         |        | Rhyme         |               |                                           |                       |               | Beginnin    | g Sound      |           |
|                                                                         |        | School data   | with 5 or fev | ver students v                            | vithheld fo           | or reasons o  | of confiden | ntiality.    |           |
|                                                                         |        |               |               |                                           |                       |               |             |              |           |
| 2010                                                                    | 2011   | 2012          | 2013          |                                           |                       | 2010          | 2011        | 2012         | 2013      |
|                                                                         |        |               |               |                                           |                       |               |             |              |           |
|                                                                         |        | set Rhyme     |               |                                           |                       |               | Dicta       |              |           |
|                                                                         |        | School data v | with 5 or fev | ver students v                            | ithheld fo            | r reasons o   | of confiden | tiality.     |           |
| 2010                                                                    | 2011   | 2012          | 2013          |                                           |                       | 2010          | 2011        | 2012         | 2013      |
|                                                                         |        |               |               |                                           |                       |               |             |              |           |
|                                                                         | S      | School data w | vith 5 or few | Sight Vocal<br>er students w              | -                     | r reasons o   | f confident | iality.      |           |
| 20                                                                      | 10     |               | 2010<br>2011  | 2011                                      | 2012                  | 2013          | 3           | Province     |           |
|                                                                         |        |               | Scho          | UI                                        |                       |               |             |              |           |
| <ul> <li>denotes school per</li> <li>All percentages are bas</li> </ul> |        |               |               | denotes Dep                               | artment di            | d not receive | e data.     |              | 10/8/2013 |