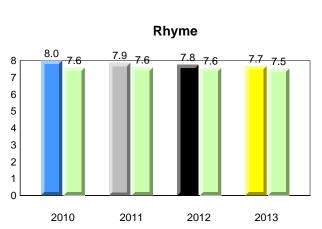

| Scho                                                                          | 01                       |              |              |                |            |      |  |  |



#### Grade 1 Observation January 2013

District 2 - Western

Total Students (AGR):

Total Students (Submitted):

Labrador

land

Newto

#089 - Jakeman All Grade, Trout River

Grades: K-12



6

#### 6 Observation Survey (January 2010 - January 2013) 4 Year Trend

(school average vs. provincial average)



#### **Onset Rhyme**



Dictation







| Newfoundland<br>Labrador                                                                          |       |                                                                                                            |                      |                    | Observati<br>ary 2013 | on           |                          |         |      |  |
|---------------------------------------------------------------------------------------------------|-------|------------------------------------------------------------------------------------------------------------|----------------------|--------------------|-----------------------|------