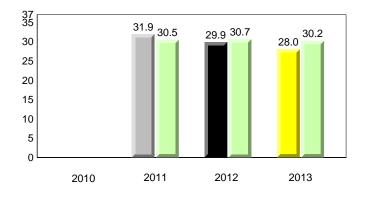

### **Onset Rhyme**

Dictation

**Sight Vocabulary** 

denotes school performance vs province. X denotes Department did not receive data. All percentages are based on AGR number for the above data. Source: Division of Evaluation and Research, Department of Education