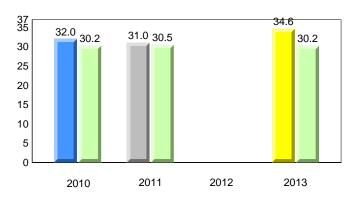

### **Onset Rhyme**

2011

2010

2010

2012

2013

**Sight Vocabulary** 

denotes school performance vs province. X ▼ 🔺 denotes Department did not receive data. All percentages are based on AGR number for the above data. Source: Division of Evaluation and Research, Department of Education