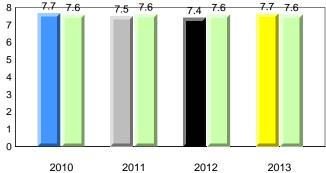

#### **Observation Survey (January 2010 - January 2013)** 73

4 Year Trend (school average vs. provincial average)

2

1

0

**Grade 1 Observation** January 2013

2011

Dictation

2012

2013

10/8/2013 8:25:18PM

Province

#005 - Peacock Primary School, Happy Valley-Goose Bay

Grades: K-3

All percentages are based on AGR number for the above data.