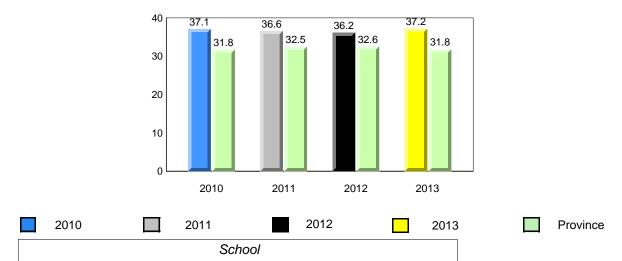

|                      |                    |                 |       |              |        |      |  |



Source: Division of Evaluation and Research, Department of Education

266



Total Students (AGR):

Total Students (Submitted):

#433 - Tricon Elementary, Bay de Verde

Grades: K-6



15

# 15 Observation Survey (January 2010 - January 2013)

4 Year Trend (school average vs. provincial average)

**Grade 1 Observation** 

January 2013



# **Onset Rhyme**





**Sight Vocabulary** 





#433 - Tricon Elementary, Bay de Verde

Grades: K-6



#### **Grade 1 Observation** January 2013

**Observation Survey (January 2010 - January 2013)** 

District 4 - Eastern

Labrador

land

Newto

#435 - St. Anne's Academy, Dunville

Grades: K-6



35

# **Onset Rhyme**





# Dictation





# **Sight Vocabulary**

denotes school performance vs province. X denotes Department did not receive data. All percentages are based on AGR number for the above data. Source: Division of Evaluation and Research, Department of Education



denotes school performance vs province.
 All percentages are based on AGR number for the above data.
 Source: Division of Evaluation and Research, Department of Education

10/8/2013 8:25:18PM 270

Grade 1 Observation January 2013

District 4 - Eastern

Labrador

ndland

NewTor



Labrador

land

Newto

#442 - Persalvic Elementary, Victoria

Grades: K-9



# **Onset Rhyme**





# Dictation





# Sight Vocabulary

denotes school performance vs province.
 denotes Department did not receive data.
 All percentages are based on AGR number for the above data