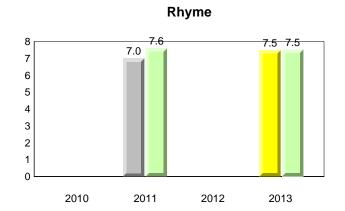

### **Onset Rhyme**

2011

2010

2010

2012

2013

**Sight Vocabulary** 

denotes school performance vs province. X ▼ 🔺 denotes Department did not receive data. All percentages are based on AGR number for the above data. Source: Division of Evaluation and Research, Department of Education

School

2011