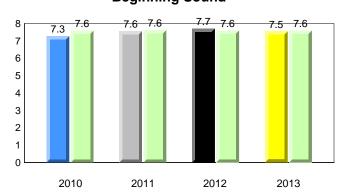

):

Labrador

dland

Newto

#291 - Perlwin Elementary, Winterton

Grades: K-6



12

11

#### **Onset Rhyme**





## Dictation



## **Sight Vocabulary**



denotes school performance vs province.
 All percentages are based on AGR number for the above data.
 Source: Division of Evaluation and Research, Department of Education

Clades. It



denotes school performance vs province.
 All percentages are based on AGR number for the above data.
 Source: Division of Evaluation and Research, Department of Education

10/8/2013 8:25:18PM 210

District 4 - Eastern

Labrador

indland

NewTon

#291 - Perlwin Elementary, Winterton

Grades: K-6



4 Year Trend

District 4 - Eastern

Labrador

land

2010

Newto

#294 - St. Augustine's Elementary, Bell Island

Grades: K-6



2011

# **Beginning Sound**



#### **Onset Rhyme**

2012

2013



#### Dictation





#### denotes school performance vs province. X denotes Department did not receive data. All percentages are based on AGR number for the above data. Source: Division of Evaluation and Research, Department of Education



Grade 1 Observation January 2013

#294 - St. Augustine's Elementary, Bell Island

Grades: K-6



All percentages are based on AGR number for the above data. Source: Division of Evaluation and Research, Department of Education





# Sight Vocabulary



#### Rhyme 7.7 7.6 8 7.6 7.5



**Observation Survey (January 2010 - January 2013)** 

4 Year Trend

(school average vs. provincial average)



# **Beginning Sound**





# District 4 - Eastern

Total Students (AGR):

8

7

6

5 4

3

2 1

0

Total Students (Submitted)