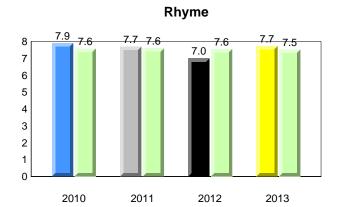

#### **Onset Rhyme**

### **Onset Rhyme**

2011

2010

2010

2012

2013

**Sight Vocabulary** 

denotes school performance vs province. X ▼ 🔺 denotes Department did not receive data. All percentages are based on AGR number for the above data. Source: Division of Evaluation and Research, Department of Education

## **Onset Rhyme**