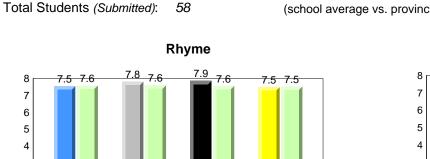

**Observation Survey (January 2010 - January 2013)** 

4 Year Trend

(school average vs. provincial average)

District 1 - Labrador

Total Students (AGR):

Total Students (Submitted):

Labrador

land

Newto

#002 - Henry Gordon Academy, Cartwright

Grades: K-12

6

6

#### **Onset Rhyme**

#### Dictation

**Grade 1 Observation** 

All percentages are based on AGR number for the above data. Source: Division of Evaluation and Research, Department of Education

2012

2013

#005 - Peacock Primary School, Happy Valley-Goose Bay

Newto

Labrador

District 1 - Labrador

Total Students (AGR):

2010

land

### **Onset Rhyme**

2011

2010

2010

2012

2013

**Sight Vocabulary** 

denotes school performance vs province. X ▼ 🔺 denotes Department did not receive data. All percentages are based on AGR number for the above data. Source: Division of Evaluation and Research, Department of Education

School

2011

#### **Observation Survey (January 2010 - January 2013)** 73

4 Year Trend (school average vs. provincial average)

2

1

0

**Grade 1 Observation** January 2013

2011

Dictation

2012

2013

10/8/2013 8:25:18PM

Province

#005 - Peacock Primary School, Happy Valley-Goose Bay

Grades: K-3

All percentages are based on AGR number for the above data.