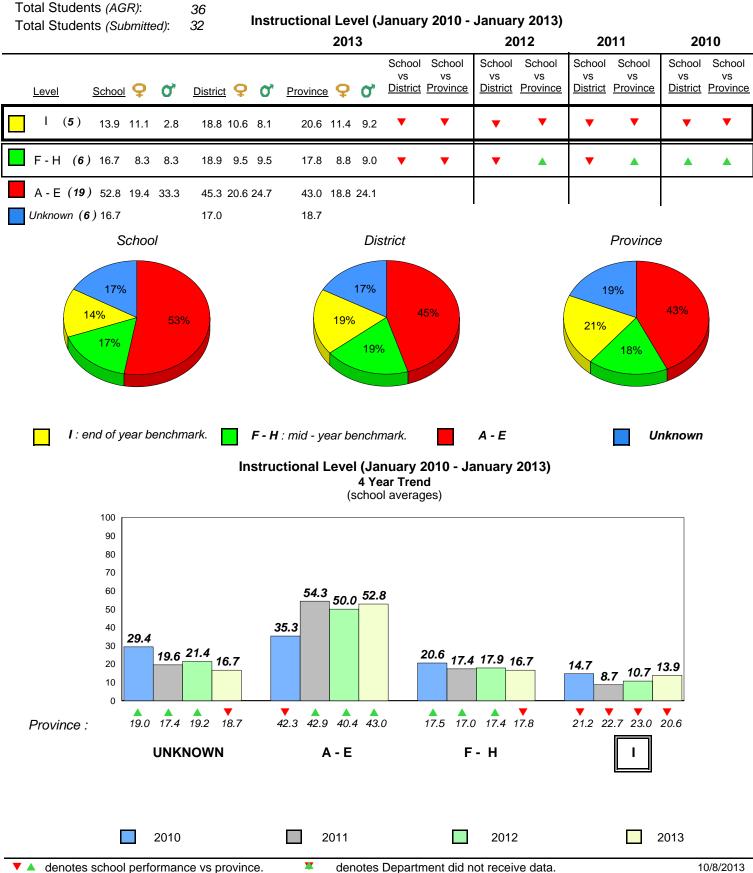

**Observation Survey (January 2010 - January 2013)** 

4 Year Trend

(school average vs. provincial average)

District 1 - Labrador

Total Students (AGR):

Total Students (Submitted):

Labrador

land

Newto

#002 - Henry Gordon Academy, Cartwright

Grades: K-12

6

6

#### **Onset Rhyme**

#### Dictation

**Grade 1 Observation** 

All percentages are based on AGR number for the above data. Source: Division of Evaluation and Research, Department of Education

2012

2013

#005 - Peacock Primary School, Happy Valley-Goose Bay