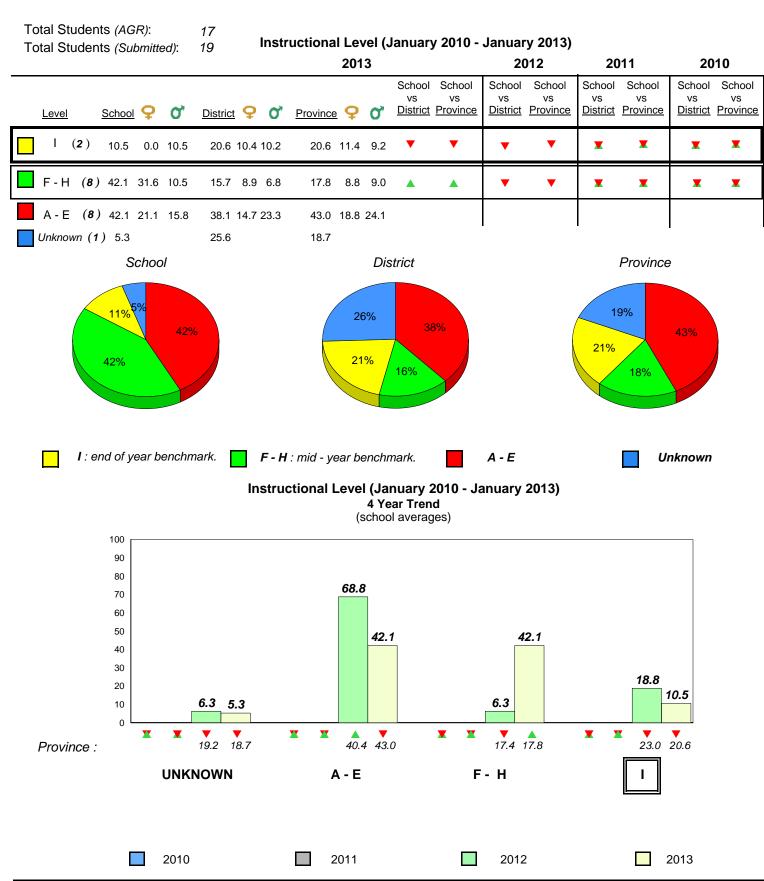

**Observation Survey (January 2010 - January 2013)** 

4 Year Trend

(school average vs. provincial average)

District 1 - Labrador

Total Students (AGR):

Total Students (Submitted):

Labrador

land

Newto

#002 - Henry Gordon Academy, Cartwright

Grades: K-12

6

6

#### **Onset Rhyme**

#### Dictation

**Grade 1 Observation** 

All percentages are based on AGR number for the above data. Source: Division of Evaluation and Research, Department of Education

2012

2013

#005 - Peacock Primary School, Happy Valley-Goose Bay

Newto

Labrador

District 1 - Labrador

Total Students (AGR):

2010

land

### **Onset Rhyme**

2011

2010

2010

2012

2013

**Sight Vocabulary** 

denotes school performance vs province. X ▼ 🔺 denotes Department did not receive data. All percentages are based on AGR number for the above data. Source: Division of Evaluation and Research, Department of Education

School

2011

#### **Observation Survey (January 2010 - January 2013)** 73

4 Year Trend (school average vs. provincial average)

2

1

0

**Grade 1 Observation** January 2013

2011

Dictation

2012

2013

10/8/2013 8:25:18PM

Province

#005 - Peacock Primary School, Happy Valley-Goose Bay

Grades: K-3

All percentages are based on AGR number for the above data.