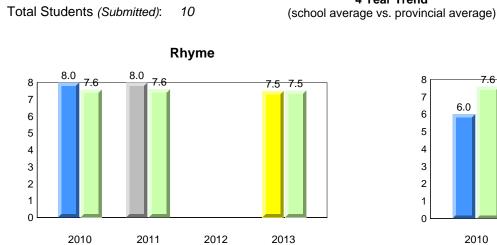

#### **Onset Rhyme**

### **Onset Rhyme**

2011

2010

2010

2012

2013

**Sight Vocabulary** 

denotes school performance vs province. X ▼ 🔺 denotes Department did not receive data. All percentages are based on AGR number for the above data. Source: Division of Evaluation and Research, Department of Education