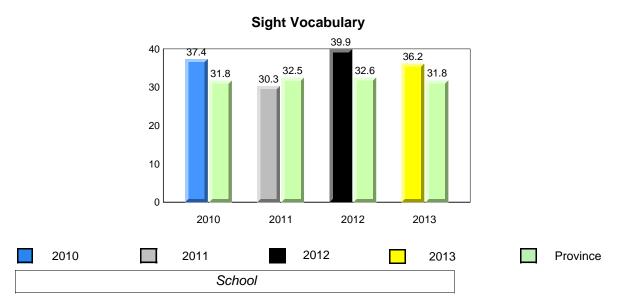

### **Onset Rhyme**

2011

2010

2010

2012

2013

**Sight Vocabulary** 

denotes school performance vs province. X ▼ 🔺 denotes Department did not receive data. All percentages are based on AGR number for the above data. Source: Division of Evaluation and Research, Department of Education

School

2011