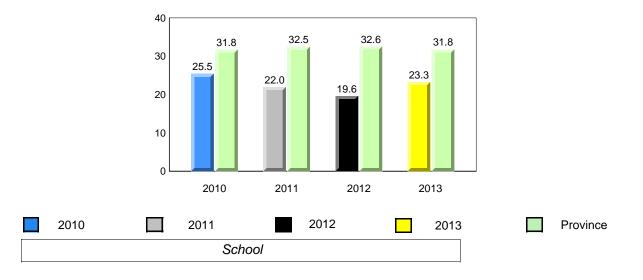

Total Students (AGR):

Total Students (Submitted):

Labrador

land

Newto

#053 - St. Anthony Elementary, St. Anthony

Grades: K-7

28

28

# 4 Year Trend (school average vs. provincial average)

### **Onset Rhyme**

Dictation

Grade 1 Observation January 2013

#053 - St. Anthony Elementary, St. Anthony

Grades: K-7

All percentages are based on AGR number for the above data. Source: Division of Evaluation and Research, Department of Education