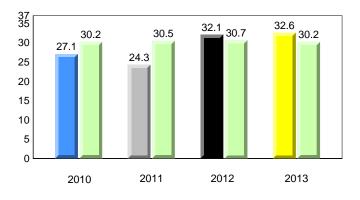

#### **Onset Rhyme**

### **Onset Rhyme**

2011

2010

2010

2012

2013

**Sight Vocabulary** 

denotes school performance vs province. X ▼ 🔺 denotes Department did not receive data. All percentages are based on AGR number for the above data. Source: Division of Evaluation and Research, Department of Education

## **Onset Rhyme**

### **Onset Rhyme**

Dictation

denotes school performance vs province. X denotes Department did not receive data. All percentages are based on AGR number for the above data. Source: Division of Evaluation and Research, Department of Education