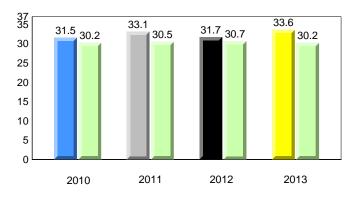

### **Onset Rhyme**

2011

2010

2010

2012

2013

**Sight Vocabulary** 

denotes school performance vs province. X ▼ 🔺 denotes Department did not receive data. All percentages are based on AGR number for the above data. Source: Division of Evaluation and Research, Department of Education