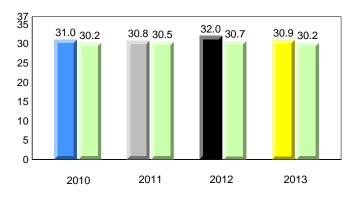

### **Onset Rhyme**

2011

2010

2010

2012

2013

**Sight Vocabulary** 

denotes school performance vs province. X ▼ 🔺 denotes Department did not receive data. All percentages are based on AGR number for the above data. Source: Division of Evaluation and Research, Department of Education

School

2011