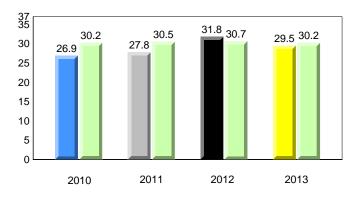

### **Onset Rhyme**

2011

2010

2010

2012

2013

**Sight Vocabulary** 

denotes school performance vs province. X ▼ 🔺 denotes Department did not receive data. All percentages are based on AGR number for the above data. Source: Division of Evaluation and Research, Department of Education

School

2011