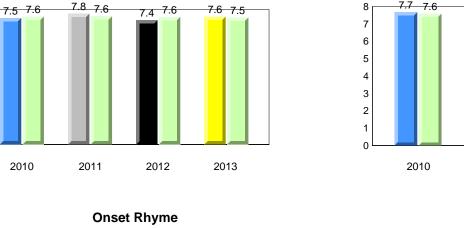

#### **Onset Rhyme**

### **Onset Rhyme**

2011

2010

2010

2012

2013

**Sight Vocabulary** 

denotes school performance vs province. X ▼ 🔺 denotes Department did not receive data. All percentages are based on AGR number for the above data. Source: Division of Evaluation and Research, Department of Education

## **Onset Rhyme**