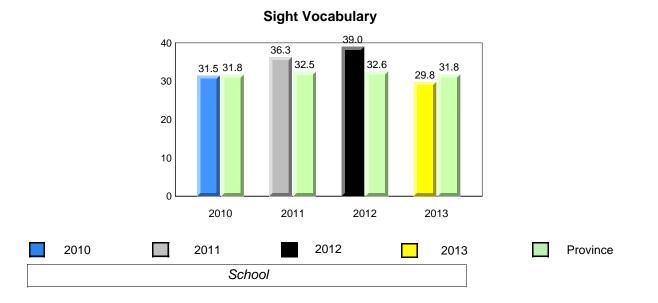

### **Onset Rhyme**

2011

2010

2010

2012

2013

**Sight Vocabulary** 

denotes school performance vs province. X ▼ 🔺 denotes Department did not receive data. All percentages are based on AGR number for the above data. Source: Division of Evaluation and Research, Department of Education

School

2011