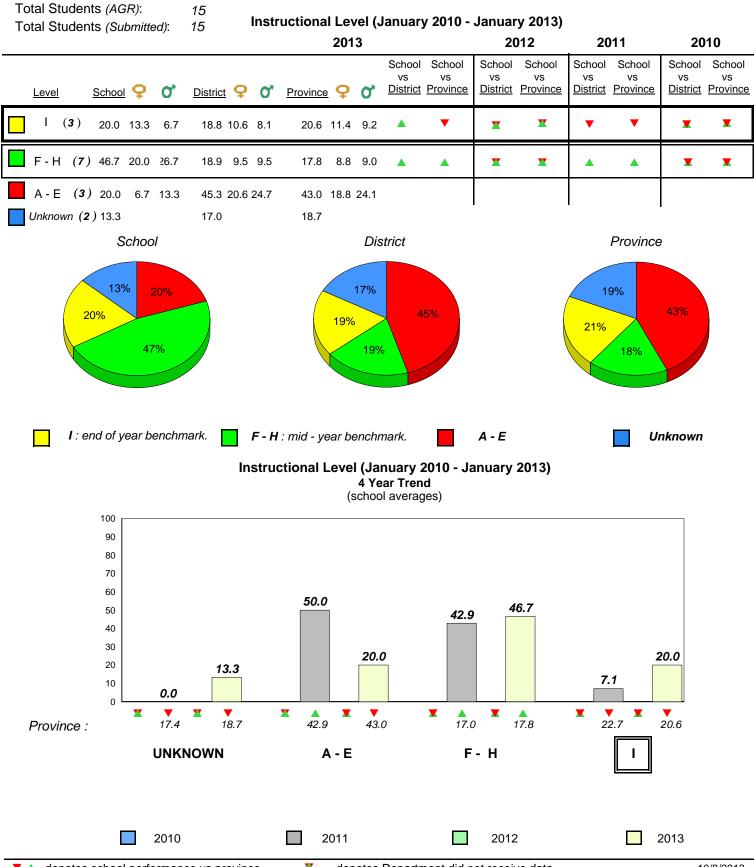

|                                                                                                                                        |                                     |                      |                    |                 |       |              |        |      |  |



Source: Division of Evaluation and Research, Department of Education

266



Total Students (AGR):

Total Students (Submitted):

#433 - Tricon Elementary, Bay de Verde

Grades: K-6



15

# 15 Observation Survey (January 2010 - January 2013)

4 Year Trend (school average vs. provincial average)

**Grade 1 Observation** 

January 2013



# **Onset Rhyme**





**Sight Vocabulary** 





#433 - Tricon Elementary, Bay de Verde

Grades: K-6



#### **Grade 1 Observation** January 2013

**Observation Survey (January 2010 - January 2013)** 

District 4 - Eastern

Labrador

land

Newto

#435 - St. Anne's Academy, Dunville

Grades: K-6



35

# **Onset Rhyme**





# Dictation





# **Sight Vocabulary**

denotes school performance vs province. X denotes Department did not receive data. All percentages are based on AGR number for the above data. Source: Division of Evaluation and Research, Department of Education



denotes school performance vs province.
 All percentages are based on AGR number for the above data.
 Source: Division of Evaluation and Research, Department of Education

10/8/2013 8:25:18PM 270

Grade 1 Observation January 2013

District 4 - Eastern

Labrador

ndland

NewTor



Labrador

land

Newto

#442 - Persalvic