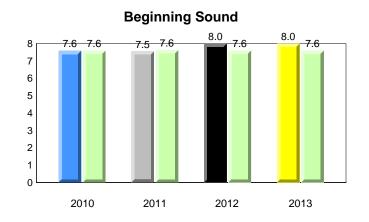

number for the above data.
 Source: Division of Evaluation and Research, Department of Education

Grade 1 Observation January 2013

NewTor

ndland

Labrador



District 3 - Nova Central

Total Students (AGR):

Total Students (Submitted):

and

Newto

Labrador

#422 - Glovertown Academy, Glovertown

Grades: K-12



16

17

#### **4 Year Trend** (school average vs. provincial average)

**Observation Survey (January 2010 - January 2013)** 



**Onset Rhyme** 



Dictation







Grades: K-12



#### Grade 1 Observation January 2013

District 3 - Nova Central

Total Students (AGR):

Total Students (Submitted):

land

Newto

Labrador

#426 - Hillview Academy, Norris Arm

Grades: K-9



# 6 Observation Survey (January 2010 - January 2013) 4 Year Trend 6 (school average vs. provincial average)



#### **Onset Rhyme**



Dictation









**Grade 1 Observation** 

NewTor

ndland

denotes school performance vs province.
 All percentages are based on AGR number for the above data.
 Source: Division of Evaluation and Research, Department of Education

10/8/2013 8:25:18PM 162



Total Students (AGR):

land

Newto

#213 - Lake Academy, Fortune



28

#### Observation Survey (January 2010 - January 2013) 4 Year Trend

**Grade 1 Observation** 

January 2013

(school average vs. provincial average)



# Onset Rhyme



Dictation



#### **Sight Vocabulary**





denotes school performance vs province. 1 denotes Department did not receive data. All percentages are based on AGR number for the above data. Source: Division of Evaluation and Research, Department of Education

10/8/2013 8:25:18