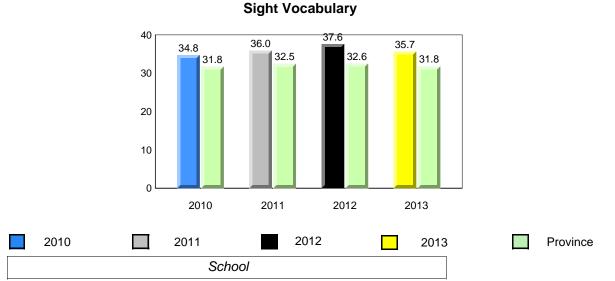

### **Onset Rhyme**

2011

2010

2010

2012

2013

**Sight Vocabulary** 

denotes school performance vs province. X ▼ 🔺 denotes Department did not receive data. All percentages are based on AGR number for the above data. Source: Division of Evaluation and Research, Department of Education

School

2011