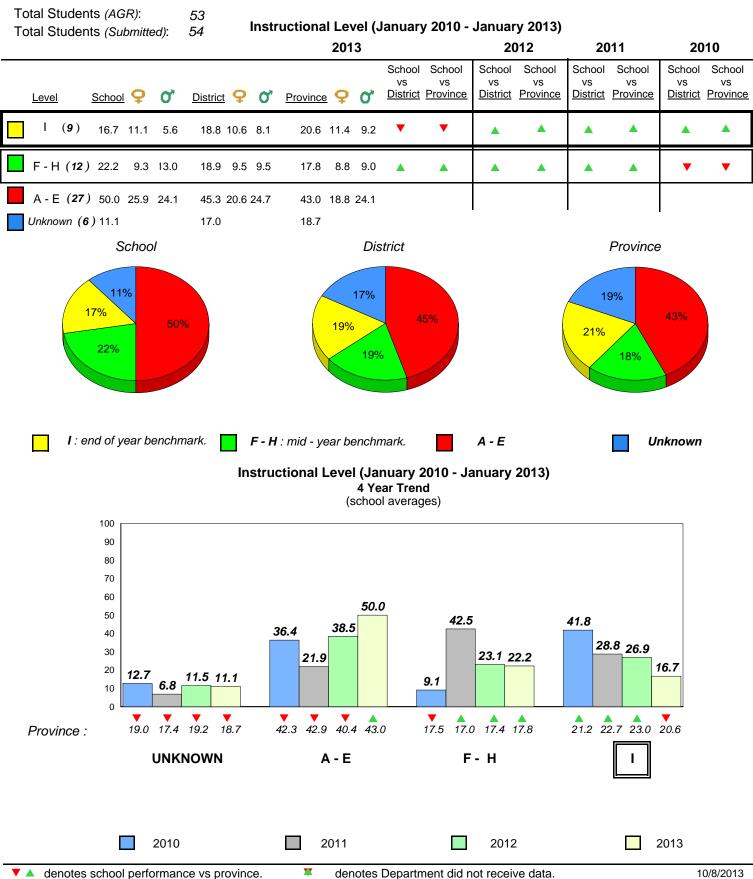

#### **Observation Survey (January 2010 - January 2013)** 73

4 Year Trend (school average vs. provincial average)

2

1

0

**Grade 1 Observation** January 2013

2011

Dictation

2012

2013

10/8/2013 8:25:18PM

Province

#005 - Peacock Primary School, Happy Valley-Goose Bay

Grades: K-3

All percentages are based on AGR number for the above data.