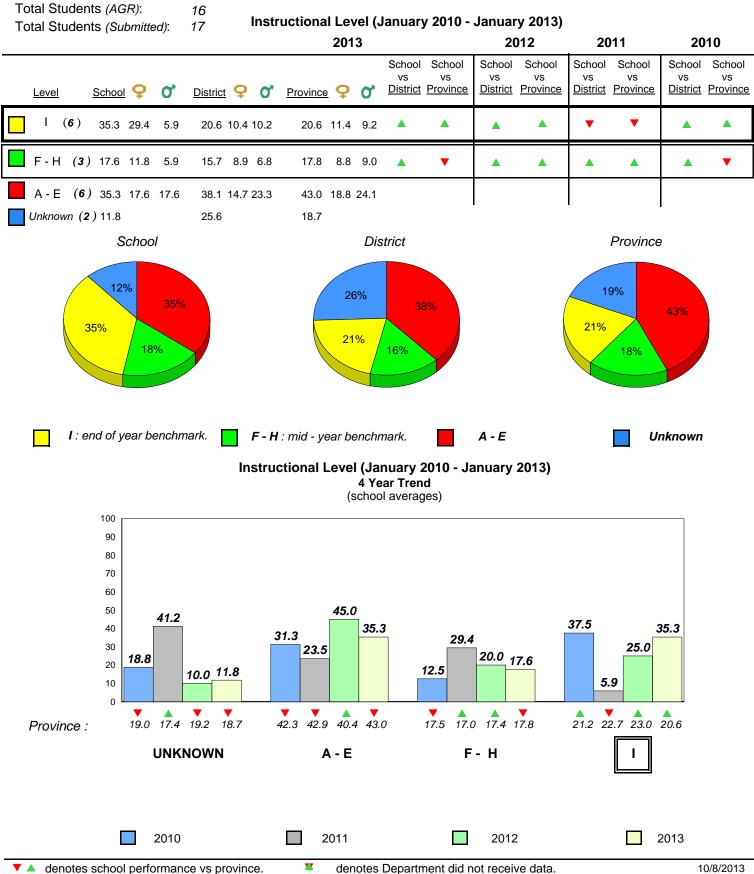

10/8/2013 8:25:18PM 12

| Newfoundland<br>Labrador<br>District 1 - Labrador                    |                                                                         | Observation<br>ary 2013                                      |     |
|----------------------------------------------------------------------|-------------------------------------------------------------------------|--------------------------------------------------------------|-----|
| #015 - Lake Melville Schoo                                           | l, North West River                                                     | Grades: K-12                                                 |     |
| Total Students <i>(AGR)</i> :<br>Total Students <i>(Submitted)</i> : | 4Observation Survey (Janual<br>4 Year 144 Year 14(school average vs. p) | Trend                                                        |     |
|                                                                      | Rhyme                                                                   | Beginning Sound                                              |     |
|                                                                      | School data with 5 or fewer students w                                  | vithheld for reasons of confidentiality.                     |     |
| 2010 2011                                                            | 2012 2013                                                               | 2010 2011 2012 20                                            | )13 |
| Or                                                                   | nset Rhyme<br>School data with 5 or fewer students wi                   | <b>Dictation</b><br>withheld for reasons of confidentiality. |     |
| 2010 2011                                                            | 2012 2013                                                               | 2010 2011 2012 20                                            | )13 |
|                                                                      | Sight Vocab                                                             |                                                              |     |
|                                                                      | School data with 5 or fewer students wit<br>2010 2011                   | 2012 2013                                                    |     |
| 2010                                                                 | 2011 2012<br>School                                                     | 2013 Province                                                |     |

Source: Division of Evaluation and Research, Department of Education

<sup>14</sup> 

| Newfoundland<br>Labrador                                                |        |               |               | Grade 1 (<br>Janua                        | Dbservati<br>ary 2013 | ion           |             |              |           |
|-------------------------------------------------------------------------|--------|---------------|---------------|-------------------------------------------|-----------------------|---------------|-------------|--------------|-----------|
| District 1 - Labrador                                                   |        |               |               |                                           |                       |               |             |              |           |
| #016 - B.L. Morrison,                                                   | Postvi | lle           |               |                                           |                       |               |             | Grades: K-12 |           |
| Total Students <i>(AGR)</i><br>Total Students <i>(Subm</i>              |        | 3 OI<br>3     |               | Survey (Janu<br>4 Year<br>pol average vs. | Trend                 | -             | 2013)       |              |           |
|                                                                         | nicu). | 0             | (3010         | ol average vs.                            | provincial            | average)      |             |              |           |
|                                                                         |        | Rhyme         |               |                                           |                       |               | Beginnin    | g Sound      |           |
|                                                                         |        | School data   | with 5 or fev | ver students v                            | vithheld fo           | or reasons o  | of confiden | ntiality.    |           |
|                                                                         |        |               |               |                                           |                       |               |             |              |           |
| 2010                                                                    | 2011   | 2012          | 2013          |                                           |                       | 2010          | 2011        | 2012         | 2013      |
|                                                                         |        |               |               |                                           |                       |               |             |              |           |
|                                                                         |        | set Rhyme     |               |                                           |                       |               | Dicta       |              |           |
|                                                                         |        | School data v | with 5 or fev | ver students v                            | ithheld fo            | r reasons o   | of confiden | tiality.     |           |
| 2010                                                                    | 2011   | 2012          | 2013          |                                           |                       | 2010          | 2011        | 2012         | 2013      |
|                                                                         |        |               |               |                                           |                       |               |             |              |           |
|                                                                         | S      | School data w | vith 5 or few | Sight Vocal<br>er students w              | -                     | r reasons o   | f confident | iality.      |           |
| 20                                                                      | 10     |               | 2010<br>2011  | 2011                                      | 2012                  | 2013          | 3           | Province     |           |
|                                                                         |        |               | Scho          | UI                                        |                       |               |             |              |           |
| <ul> <li>denotes school per</li> <li>All percentages are bas</li> </ul> |        |               |               | denotes Dep                               | artment di            | d not receive | e data.     |              | 10/8/2013 |