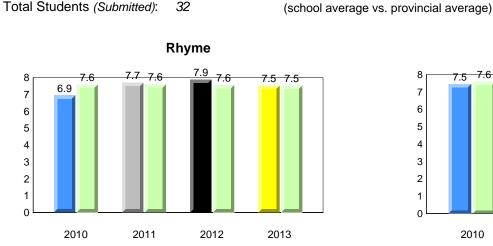

#### **Onset Rhyme**

### **Onset Rhyme**

2011

2010

2010

2012

2013

**Sight Vocabulary** 

denotes school performance vs province. X ▼ 🔺 denotes Department did not receive data. All percentages are based on AGR number for the above data. Source: Division of Evaluation and Research, Department of Education

School

2011