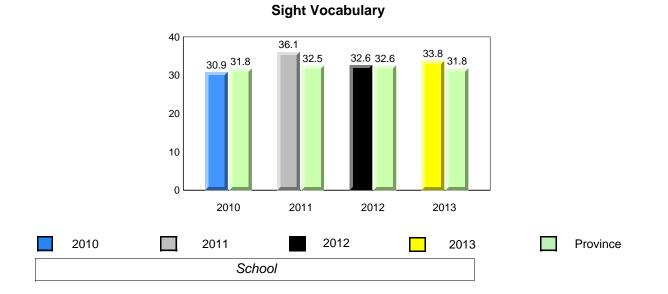

### **Onset Rhyme**

2011

2010

2010

2012

2013

**Sight Vocabulary** 

denotes school performance vs province. X ▼ 🔺 denotes Department did not receive data. All percentages are based on AGR number for the above data. Source: Division of Evaluation and Research, Department of Education

School

2011