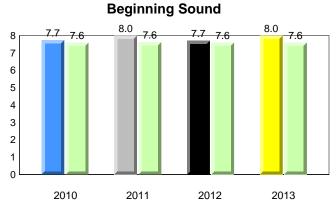

of Education



#### **Onset Rhyme**



40

30

20

10

0

2010



31.8

15.4

2010

denotes school performance vs province. X ▼ 🔺 denotes Department did not receive data. All percentages are based on AGR number for the above data. Source: Division of Evaluation and Research, Department of Education

#### **Sight Vocabulary**

32.6

26.8

2012

31.8

18.6

2013

2013

32.5

20.7

2011

**Grade 1 Observation** 

January 2013

8

7

**Beginning Sound** 7.6 7.6 7.6 7.6 7.6 7.6 7.0 6.7



#### Dictation





## #123 - St. Michael's Elementary, Stephenville Crossing

Grades: K-8

Province



#123 - St. Michael's Elementary, Stephenville Crossing



**Grade 1 Observation** 

January 2013



Labrador

land

Newto

#### #388 - Long Range Academy, Cow Head

Grades: K-12



#### **Onset Rhyme**





#### Dictation





#### Sight Vocabulary

denotes school performance vs province.
 All percentages are based on AGR number for the above data.
 Source: Division of Evaluation and Research, Department of Education

School



#388 - Long Range Academy, Cow Head

Grades: K-12



#### **Grade 1 Observation** January 2013

**Observation Survey (January 2010 - January 2013)** 

4 Year Trend

District 2 - Western

Total Students (AGR):

Labrador

land

Newto

#389 - Elwood Elementary, Deer Lake

Grades: K-5



59



#### **Onset Rhyme**



#### Dictation







denotes school performance vs province. X denotes Department did not receive data. All percentages are based on AGR number for the above data. Source: Division of Evaluation and Research, Department of Education



\_\_\_\_\_

#389 - El