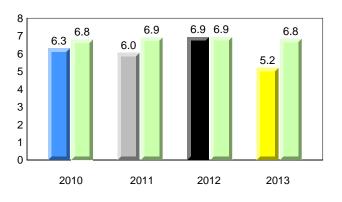

#### **Onset Rhyme**

### **Onset Rhyme**

2011

2010

2010

2012

2013

**Sight Vocabulary** 

denotes school performance vs province. X ▼ 🔺 denotes Department did not receive data. All percentages are based on AGR number for the above data. Source: Division of Evaluation and Research, Department of Education

## **Onset Rhyme**