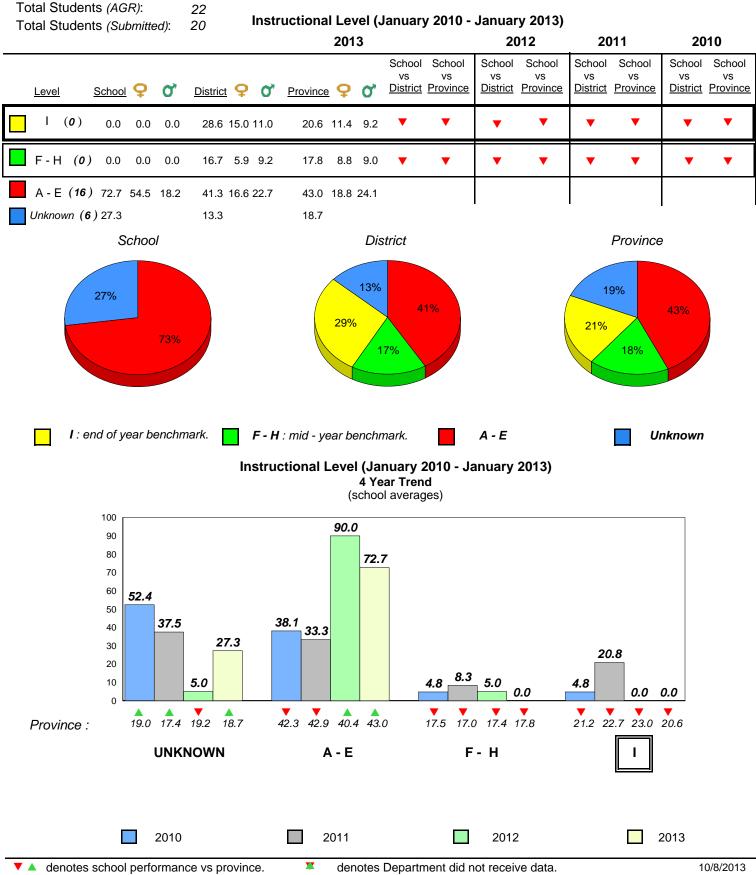

**Observation Survey (January 2010 - January 2013)** 

4 Year Trend

(school average vs. provincial average)

District 1 - Labrador

Total Students (AGR):

Total Students (Submitted):

Labrador

land

Newto

#002 - Henry Gordon Academy, Cartwright

Grades: K-12

6

6

#### **Onset Rhyme**

#### Dictation

**Grade 1 Observation** 

All percentages are based on AGR number for the above data. Source: Division of Evaluation and Research, Department of Education

2012

2013

#005 - Peacock Primary School, Happy Valley-Goose Bay

Newto

Labrador

District 1 - Labrador

Total Students (AGR):

2010

land

### **Onset Rhyme**

2011

2010

2010

2012

2013

**Sight Vocabulary** 

denotes school performance vs province. X ▼ 🔺 denotes Department did not receive data. All percentages are based on AGR number for the above data. Source: Division of Evaluation and Research, Department of Education

School

2011

#### **Observation Survey (January 2010 - January 2013)** 73

4 Year Trend (school average vs. provincial average)

2

1

0

**Grade 1 Observation** January 2013

2011

Dictation

2012

2013

10/8/2013 8:25:18PM

Province

#005 - Peacock Primary School, Happy Valley-Goose Bay

Grades: K-3

All percentages are based on AGR number for the above data.