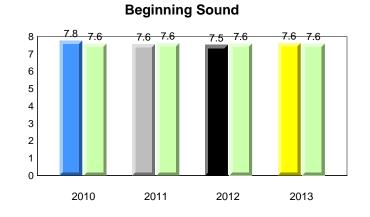

### **Onset Rhyme**

2011

2010

2010

2012

2013

**Sight Vocabulary** 

denotes school performance vs province. X ▼ 🔺 denotes Department did not receive data. All percentages are based on AGR number for the above data. Source: Division of Evaluation and Research, Department of Education