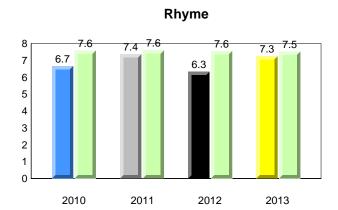

#### **Onset Rhyme**

### **Onset Rhyme**

2011

2010

2010

2012

2013

**Sight Vocabulary** 

denotes school performance vs province. X ▼ 🔺 denotes Department did not receive data. All percentages are based on AGR number for the above data. Source: Division of Evaluation and Research, Department of Education