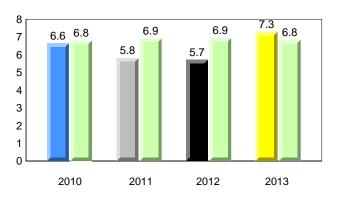

### **Onset Rhyme**

2011

2010

2010

2012

2013

**Sight Vocabulary** 

denotes school performance vs province. X ▼ 🔺 denotes Department did not receive data. All percentages are based on AGR number for the above data. Source: Division of Evaluation and Research, Department of Education

School

2011