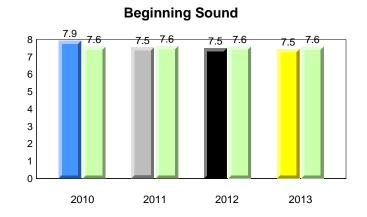

#### **Onset Rhyme**

### **Onset Rhyme**

2011

2010

2010

2012

2013

**Sight Vocabulary** 

denotes school performance vs province. X ▼ 🔺 denotes Department did not receive data. All percentages are based on AGR number for the above data. Source: Division of Evaluation and Research, Department of Education