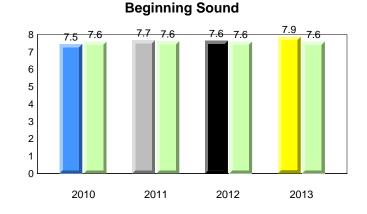

#### **Onset Rhyme**

### **Onset Rhyme**

2011

2010

2010

2012

2013

**Sight Vocabulary** 

denotes school performance vs province. X ▼ 🔺 denotes Department did not receive data. All percentages are based on AGR number for the above data. Source: Division of Evaluation and Research, Department of Education

School

2011