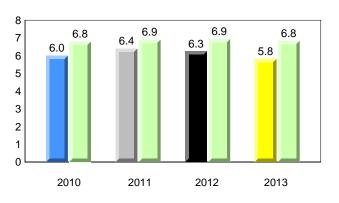

#### **Onset Rhyme**

### **Onset Rhyme**

2011

2010

2010

2012

2013

**Sight Vocabulary** 

denotes school performance vs province. X ▼ 🔺 denotes Department did not receive data. All percentages are based on AGR number for the above data. Source: Division of Evaluation and Research, Department of Education