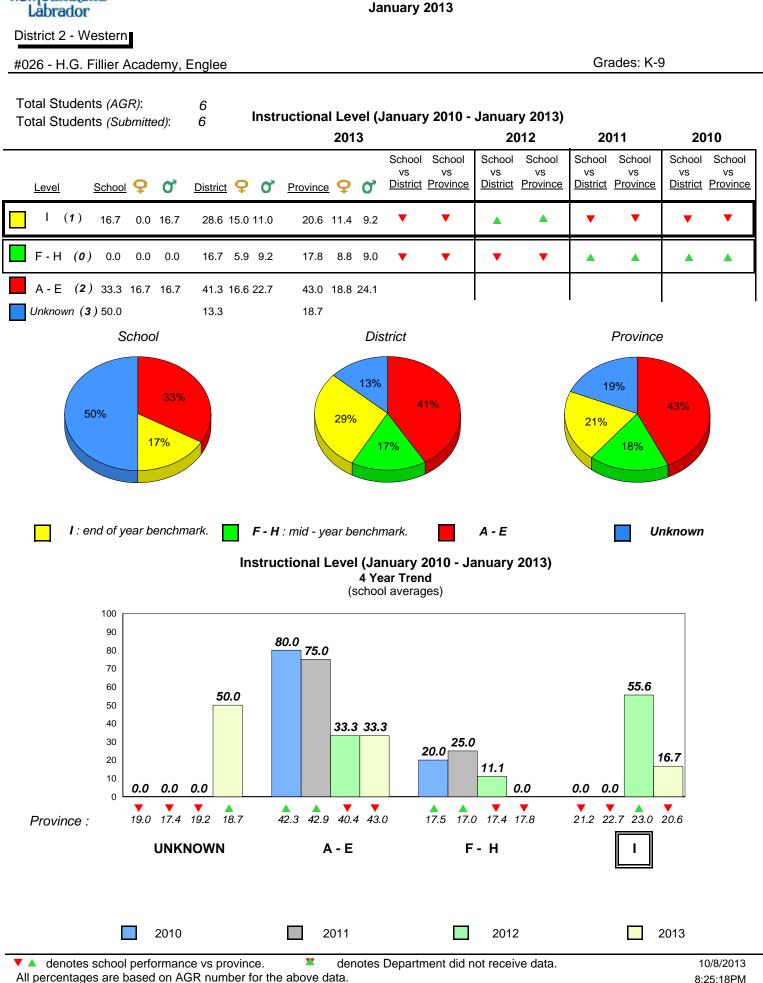

#### **Grade 1 Observation** January 2013

**Observation Survey (January 2010 - January 2013)** 

4 Year Trend

District 2 - Western

Total Students (AGR):

Total Students (Submitted):

Labrador

land

Newto

#026 - H.G. Fillier Academy, Englee

6

6

## (school average vs. provincial average)

### **Onset Rhyme**

Dictation

**Sight Vocabulary** 

denotes school performance vs province. X denotes Department did not receive data. All percentages are based on AGR number for the above data. Source: Division of Evaluation and Research, Department of Education

Grades: K-9

**Grade 1 Observation** 

Source: Division of Evaluation and Research, Department of Education

NewTor

indland

District 2 - Western

Labrador

land

Newto