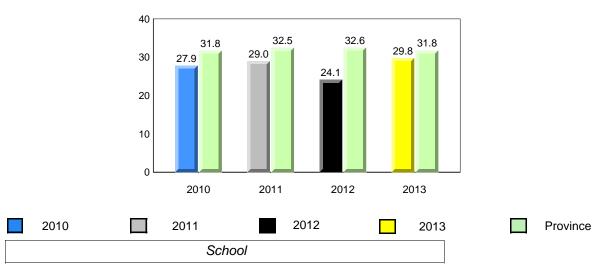

|          |                                     |               |                                           |             |              |               |              |      |





Labrador

land

Newto

#115 - Our Lady of Mercy Elementary, St. George's

Grades: K-8

Total Students (AGR):17Total Students (Submitted):17

Observation Survey (January 2010 - January 2013) 4 Year Trend

(school average vs. provincial average)



## Beginning Sound



#### **Onset Rhyme**



Dictation







All percentages are based on AGR number for the above data. Source: Division of Evaluation and Research, Department of Education

NewTor

indland

Labrador



Labrador

land

Newto

#120 - Stephenville Primary, Stephenville

Grades: K-3



# Onset Rhyme





#### Dictation





#### Sight Vocabulary



denotes school performance vs province. 1 denotes Department did not receive data. All percentages are based on AGR number for the above data. Source: Division of Evaluation and Research, Department of Education



#### **Onset Rhyme**



40

30

20

10

0

2010



31.8

15.4

2010

denotes school performance vs province. X ▼ 🔺 denotes Department did not receive data. All percentages are based on AGR number for the above data. Source: Division of Evaluation and Research, Department of Education

#### **Sight Vocabulary**

32.6

26.8

2012

31.8

18.6

2013

2013

32.5

20.7

2011

**Grade 1 Observation** 

January 2013

8

7

**Beginning Sound** 7.6 7.6 7.6 7.6 7.6 7.6 7.0 6.7



#### Dictation





## #123 - St. Michael's Elementary, Stephenville Crossing

Grade