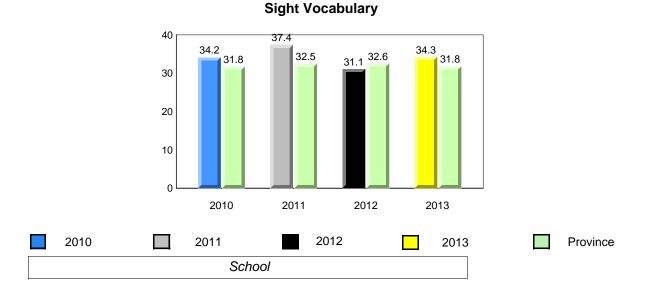

### **Onset Rhyme**

2011

2010

2010

2012

2013

**Sight Vocabulary** 

denotes school performance vs province. X ▼ 🔺 denotes Department did not receive data. All percentages are based on AGR number for the above data. Source: Division of Evaluation and Research, Department of Education

### Dictation

**Sight Vocabulary** 

denotes school performance vs province. X denotes Department did not receive data. All percentages are based on AGR number for the above data. Source: Division of Evaluation and Research, Department of Education