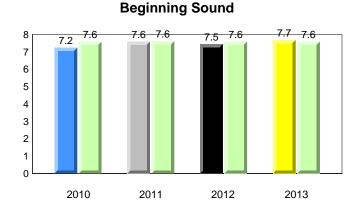

**Observation Survey (January 2010 - January 2013)** 

4 Year Trend

(school average vs. provincial average)

District 1 - Labrador

Total Students (AGR):

Total Students (Submitted):

Labrador

land