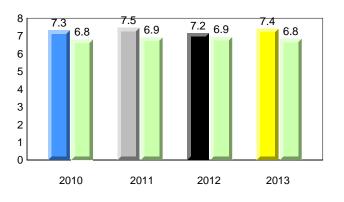

#### **Onset Rhyme**

#### Dictation

**Grade 1 Observation** 

All percentages are based on AGR number for the above data. Source: Division of Evaluation and Research, Department of Education

2012

2013

#005 - Peacock Primary School, Happy Valley-Goose Bay

#### **Observation Survey (January 2010 - January 2013)** 73

4 Year Trend (school average vs. provincial average)

2

1

0

**Grade 1 Observation** January 2013

2011

Dictation