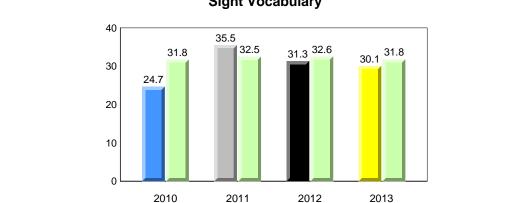

#### #007 - Amos Comenius Memorial School, Hopedale

**Observation Survey (January 2010 - January 2013)** 4 Year Trend

(school average vs. provincial average)

## **Onset Rhyme**

### Dictation

**Sight Vocabulary** 

denotes school performance vs province. X denotes Department did not receive data. All percentages are based on AGR number for the above data. Source: Division of Evaluation and Research, Department of Education

5

**Grade 1 Observation** 

All percentages are based on AGR number for the above data. Source: Division of Evaluation and Research, Department of Education

NewTon

indland

District 1 - Labrador

Labrador

land