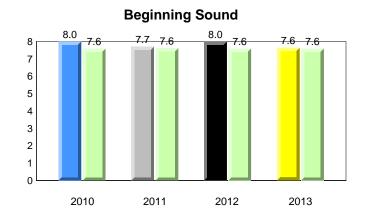

servation** 

January 2013

All percentages are based on AGR number for the above data. Source: Division of Evaluation and Research, Department of Education

### Grade 1 Observation January 2013

District 3 - Nova Central

Total Students (AGR):

Total Students (Submitted):

land

Newto

Labrador

#192 - Lumsden Academy, Lumsden

Grades: K-9



6

### 7 Observation Survey (January 2010 - January 2013) 4 Year Trend

(school average vs. provincial average)



**Onset Rhyme** 



Dictation









**Grade 1 Observation** 

January 2013

NewTor

ndland

Labrador



# #194 - Gill Memorial Academy, Musgrave Harbour

Grades: K-12



Observation Survey (January 2010 - January 2013) 4 Year Trend (school average vs. provincial average)

**Grade 1 Observation** 

January 2013



# **Onset Rhyme**





Dictation









Grade 1 Observation January 2013

\_\_\_\_\_<u>\_</u>\_\_\_\_

#194 - Gill Memorial Academy, Musgrave Harbour

Grades: K-12



All percentages are based on AGR number for the above data. Source: Division of Evaluation and Research, Department of Education



#204 - Pearson Academy, Wesleyville



# **Onset Rhyme**





# Dictation





**Grade 1 Observation** 

January 2013



▼ ▲ denotes school performance vs province. X denotes Department did not receive data. All percentages are based on AGR number for the above data. Source: Division of Evaluation and Research, Department of Education



#204 - Pearson Academy, Wesleyville

**Grade 1 Observation** 

Grades: K-12



All percentages are based on AGR number for the above data. Source: Division of Evaluation and Resear