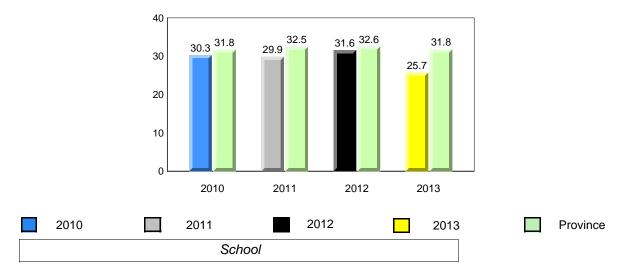

10/8/2013 8:25:18PM 49

10/8/2013 8:25:18PM 50

Total Students (AGR):

Labrador

land

Newto

#080 - Templeton Academy, Meadows

#### 25 Observation Survey (January 2010 - January 2013) 4 Year Trend

(school average vs. provincial average)

#### **Onset Rhyme**

Dictation

denotes school performance vs province. 1 denotes Department did not receive data. All percentages are based on AGR number for the above data. Source: Division of Evaluation and Research, Department of Education