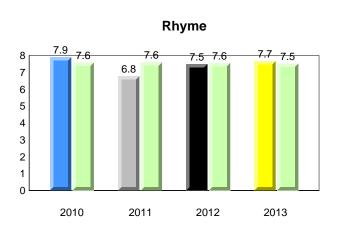

### **Onset Rhyme**

2011

2010

2010

2012

2013

**Sight Vocabulary** 

denotes school performance vs province. X ▼ 🔺 denotes Department did not receive data. All percentages are based on AGR number for the above data. Source: Division of Evaluation and Research, Department of Education

## **Onset Rhyme**

### **Onset Rhyme**

Dictation

denotes school performance vs province. X denotes Department did not receive data. All percentages are based on AGR number for the above data. Source: Division of Evaluation and Research, Department of Education