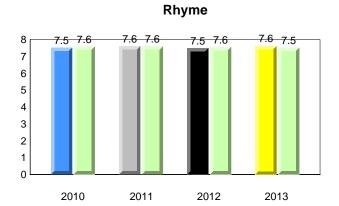

#### **Onset Rhyme**

### **Onset Rhyme**

2011

2010

2010

2012

2013

**Sight Vocabulary** 

denotes school performance vs province. X ▼ 🔺 denotes Department did not receive data. All percentages are based on AGR number for the above data. Source: Division of Evaluation and Research, Department of Education

## **Onset Rhyme**