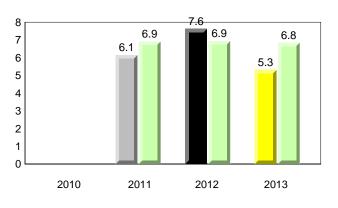

10/8/2013 8:25:18PM 12

| Newfoundland<br>Labrador<br>District 1 - Labrador                    |                                                                         | Observation<br>ary 2013                                      |     |
|----------------------------------------------------------------------|-------------------------------------------------------------------------|--------------------------------------------------------------|-----|
| #015 - Lake Melville Schoo                                           | l, North West River                                                     | Grades: K-12                                                 |     |
| Total Students <i>(AGR)</i> :<br>Total Students <i>(Submitted)</i> : | 4Observation Survey (Janual<br>4 Year 144 Year 14(school average vs. p) | Trend                                                        |     |
|                                                                      | Rhyme                                                                   | Beginning Sound                                              |     |
|                                                                      | School data with 5 or fewer students w                                  | vithheld for reasons of confidentiality.                     |     |
| 2010 2011                                                            | 2012 2013                                                               | 2010 2011 2012 20                                            | )13 |
| Or                                                                   | nset Rhyme<br>School data with 5 or fewer students wi                   | <b>Dictation</b><br>withheld for reasons of confidentiality. |     |
| 2010 2011                                                            | 2012 2013                                                               | 2010 2011 2012 20                                            | )13 |
|                                                                      | Sight Vocab                                                             |                                                              |     |
|                                                                      | School data with 5 or fewer students wit<br>2010 2011                   | 2012 2013                                                    |     |
| 2010                                                                 | 2011 2012<br>School                                                     | 2013 Province                                                |     |