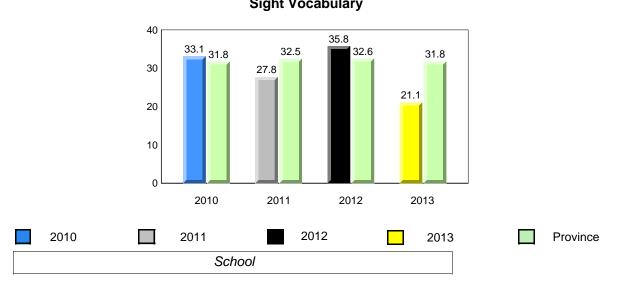

10/8/2013 8:25:18PM 12

| Newfoundland<br>Labrador<br>District 1 - Labrador                    |                                                                         | Observation<br>ary 2013                                      |     |
|----------------------------------------------------------------------|-------------------------------------------------------------------------|--------------------------------------------------------------|-----|
| #015 - Lake Melville Schoo                                           | l, North West River                                                     | Grades: K-12                                                 |     |
| Total Students <i>(AGR)</i> :<br>Total Students <i>(Submitted)</i> : | 4Observation Survey (Janual<br>4 Year 144 Year 14(school average vs. p) | Trend                                                        |     |
|                                                                      | Rhyme                                                                   | Beginning Sound                                              |     |
|                                                                      | School data with 5 or fewer students w                                  | vithheld for reasons of confidentiality.                     |     |
| 2010 2011                                                            | 2012 2013                                                               | 2010 2011 2012 20                                            | )13 |
| Or                                                                   | nset Rhyme<br>School data with 5 or fewer students wi                   | <b>Dictation</b><br>withheld for reasons of confidentiality. |     |
| 2010 2011                                                            | 2012 2013                                                               | 2010 2011 2012 20                                            | )13 |
|                                                                      | Sight Vocab                                                             |                                                              |     |
|                                                                      | School data with 5 or fewer students wit<br>2010 2011                   | 2012 2013                                                    |     |
| 2010                                                                 | 2011 2012<br>School                                                     | 2013 Province                                                |     |