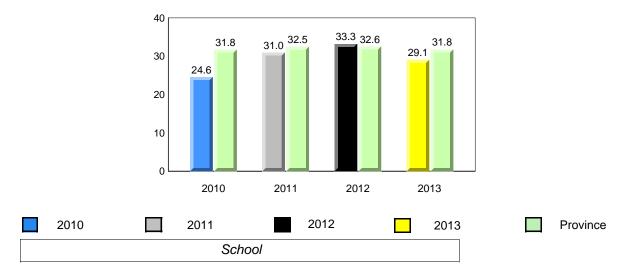

| Newfoundland<br>Labrador                                        |      | Grade 1 Observation<br>January 2013                                                                                                        |               |                              |             |                                     |                |         |      |  |  |  |
|-----------------------------------------------------------------|------|--------------------------------------------------------------------------------------------------------------------------------------------|---------------|------------------------------|-------------|-------------------------------------|----------------|---------|------|--|--|--|
| District 2 - Wester                                             | 'n   |                                                                                                                                            |               |                              |             |                                     |                |         |      |  |  |  |
| #022 - William Gillett Academy, Charlottetown, LAB Grades: K-12 |      |                                                                                                                                            |               |                              |             |                                     |                |         |      |  |  |  |
| Total Students <i>(A</i><br>Total Students <i>(S</i>            |      | <ul> <li>2 Observation Survey (January 2010 - January 2013)<br/>4 Year Trend</li> <li>2 (school average vs. provincial average)</li> </ul> |               |                              |             |                                     |                |         |      |  |  |  |
|                                                                 |      | Rhyme                                                                                                                                      |               |                              |             |                                     | Beginning      | Sound   |      |  |  |  |
|                                                                 |      | -                                                                                                                                          | /ith 5 or fev | ver students v               | vithheld fo | eld for reasons of confidentiality. |                |         |      |  |  |  |
|                                                                 |      |                                                                                                                                            |               |                              |             |                                     |                |         |      |  |  |  |
| 2010                                                            | 2011 | 2012                                                                                                                                       | 2013          |                              |             | 2010                                | 2011           | 2012    | 2013 |  |  |  |
|                                                                 |      |                                                                                                                                            |               |                              |             |                                     |                |         |      |  |  |  |
|                                                                 | On   | set Rhyme                                                                                                                                  |               |                              |             |                                     | Dictat         | ion     |      |  |  |  |
|                                                                 |      | School data w                                                                                                                              | ith 5 or few  | ver students w               | ithheld fo  | r reasons c                         | of confidentia | ality.  |      |  |  |  |
| 2010                                                            | 2011 | 2012                                                                                                                                       | 2013          |                              |             | 2010                                | 2011           | 2012    | 2013 |  |  |  |
|                                                                 | S    | School data wi                                                                                                                             | th 5 or few   | Sight Vocal<br>er students w |             | reasons o                           | f confidentia  | lity.   |      |  |  |  |
|                                                                 |      |                                                                                                                                            | 2010          | 2011                         | 2012        | 2042                                |                |         |      |  |  |  |
|                                                                 |      |                                                                                                                                            | 2010          | 2011                         | 2012        | 2013                                |                |         |      |  |  |  |
|                                                                 | 2010 |                                                                                                                                            | 2011          | 2012                         | 2           | 201                                 | 3              | Provinc | e    |  |  |  |
|                                                                 |      |                                                                                                                                            | Scho          | ol                           |             |                                     |                |         |      |  |  |  |
|                                                                 |      |                                                                                                                                            |               |                              |             |                                     |                |         |      |  |  |  |