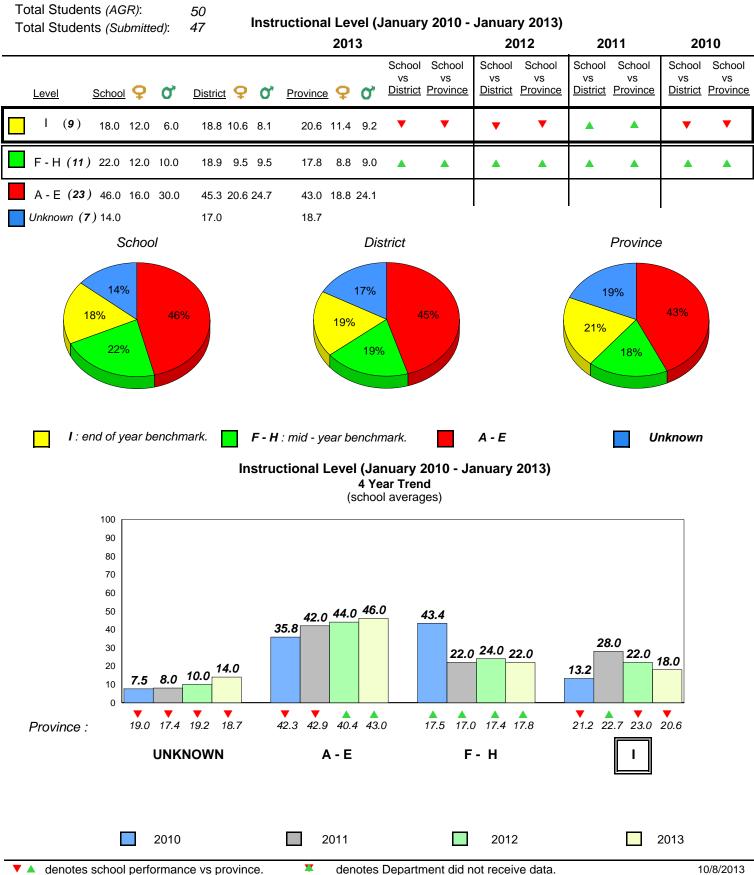

**Observation Survey (January 2010 - January 2013)** 

4 Year Trend

(school average vs. provincial average)

District 1 - Labrador

Total Students (AGR):

Total Students (Submitted):

Labrador

land

Newto

#002 - Henry Gordon Academy, Cartwright

Grades: K-12

6

6