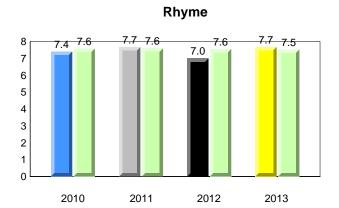

nt did not receive data.

F - H

2012

10/8/2013 8:25:18PM 184

2013

vs

V

•

Source: Division of Evaluation and Research, Department of Education

UNKNOWN

#### Grade 1 Observation January 2013

District 4 - Eastern

Labrador

land

Newto

#254 - Davis Elementary, Carbonear

Grades: K-5



## **Onset Rhyme**





# **Beginning Sound**









 denotes school performance vs province.
 denotes Department All percentages are based on AGR number for the above data.
 Source: Division of Evaluation and Research, Department of Education

District 4 - Eastern

#254 - Davis Elementary, Carbonear

Grades: K-5





Labrador

land

Newto

#258 - Holy Family Elementary, Chapel Arm

Grades: K-6



Observation Survey (January 2010 - January 2013) 4 Year Trend (school average vs. provincial average)



## **Onset Rhyme**





## Dictation









#258 - Holy Family Elementary, Chapel Arm

Grades: K-6





Labrador

lland

Newto

#259 - Coley's Point Primary, Coley's Point









# Beginning Sound



#### **Onset Rhyme**



Dictation









#259 - Coley's Point Primary, Coley's Point

Grades: K-3





Labrador

land

Newto

#### #260 - Immaculate Conception Elementary, Colliers

Grades: K-6



Observation Survey (January 2010 - January 2013) 4 Year Trend (school average vs. provincial average)



## **Onset Rhyme**





#### Dictation







#260 - Immaculate Conception Elementary, Colliers

Grades: K-6



**Grade 1 Observation** 

January 2013

All percentages are based on AGR number for the above data. Source: Division of Evaluation and Research, Department of Education



Labrad