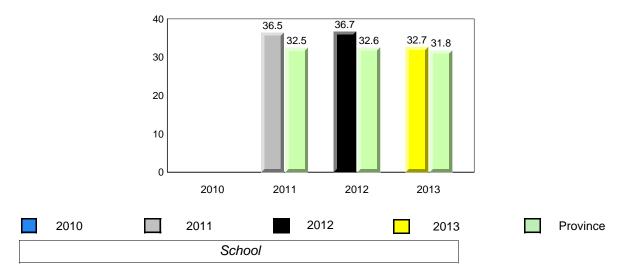

### **Onset Rhyme**

2011

2010

2010

2012

2013

**Sight Vocabulary** 

denotes school performance vs province. X ▼ 🔺 denotes Department did not receive data. All percentages are based on AGR number for the above data. Source: Division of Evaluation and Research, Department of Education

School

2011