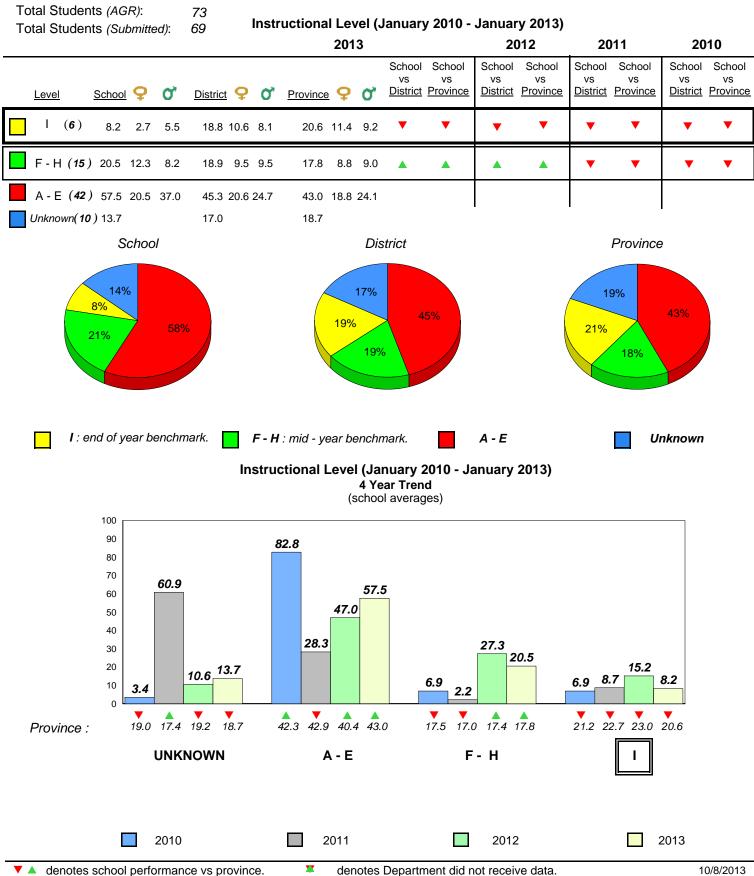

#### **Observation Survey (January 2010 - January 2013)** 73

4 Year Trend (school average vs. provincial average)

2

1

0

**Grade 1 Observation** January 2013

2011

Dictation

2012

2013

10/8/2013 8:25:18PM

Province

#005 - Peacock Primary School, Happy Valley-Goose Bay

Grades: K-3

All percentages are based on AGR number for the above data.