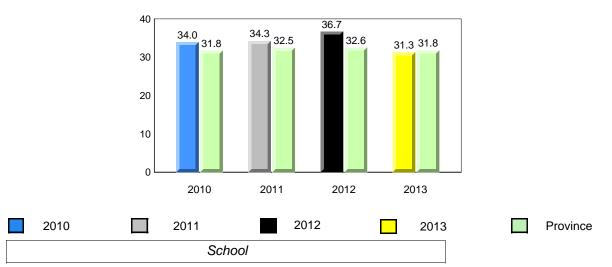

#### **Observation Survey (January 2010 - January 2013)** 73

4 Year Trend (school average vs. provincial average)

2

1

0

**Grade 1 Observation** January 2013

2011

Dictation

2012

2013

10/8/2013 8:25:18PM

Province

#005 - Peacock Primary School, Happy Valley-Goose Bay

Grades: K-3

All percentages are based on AGR number for the above data.