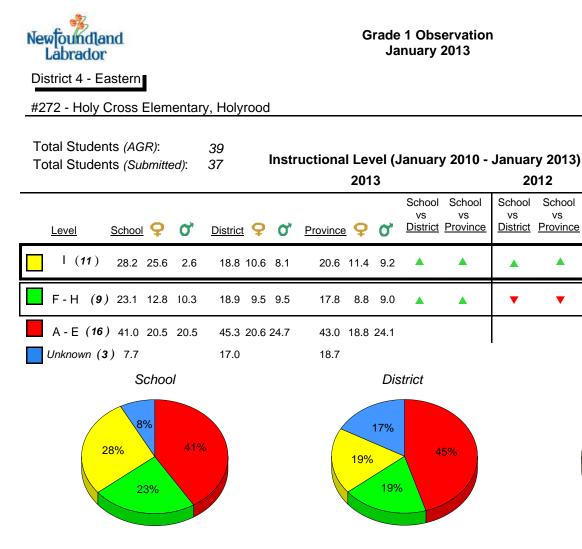

Survey (January 2010 - January 2013) 4 Year Trend (school average vs. provincial average)



# Beginning Sound



#### **Onset Rhyme**



Dictation









#268 - Harbour Grace Primary, Harbour Grace

Grades: K-5



All percentages are based on AGR number for the above data. Source: Division of Evaluation and Research, Department of Education



Labrador

land

Newto

#272 - Holy Cross Elementary, Holyrood

Grades: K-6



#### **Observation Survey (January 2010 - January 2013)** 4 Year Trend

(school average vs. provincial average)



# **Beginning Sound**





Dictation







denotes school performance vs province. X denotes Department did not receive data. All percentages are based on AGR number for the above data. Source: Division of Evaluation and Research, Department of Education



Grades: K-6



denotes school performance vs province. 1 denotes Department did not receive data. All percentages are based on AGR number for the above data. Source: Division of Evaluation and Research, Department of Education



Labrador

land

Newto

0

2010

#278 - All Hallows Elementary, North River





2011

# 4 Year Trend

**Observation Survey (January 2010 - January 2013)** 

(school average vs. provincial average)



#### **Onset Rhyme**

2012

2013



Dictation









#278 - All Hallows Elementary, North River

Grades: K-6



**Grade 1 Observation** 

January 2013

All percentages are based on AGR number for the above data. Source: Division of Evaluation and Research, Department of Education



#285 - Holy Redeemer Elementary, Spaniard's Bay

Newto

0

2010

Labrador

Distric