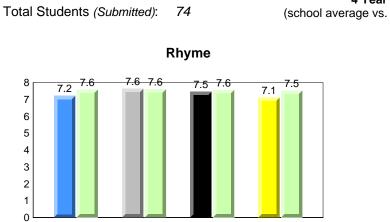

#### **Observation Survey (January 2010 - January 2013)** 73

4 Year Trend (school average vs. provincial average)

2

1

0

**Grade 1 Observation** January 2013

2011

Dictation

2012

2013

10/8/2013 8:25:18PM

Province

#005 - Peacock Primary School, Happy Valley-Goose Bay

Grades: K-3

All percentages are based on AGR number for the above data.