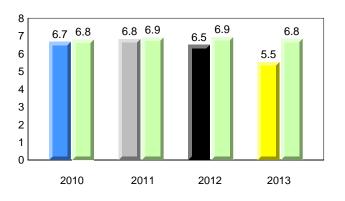

### **Onset Rhyme**

2011

2010

2010

2012

2013

**Sight Vocabulary** 

denotes school performance vs province. X ▼ 🔺 denotes Department did not receive data. All percentages are based on AGR number for the above data. Source: Division of Evaluation and Research, Department of Education

School

2011