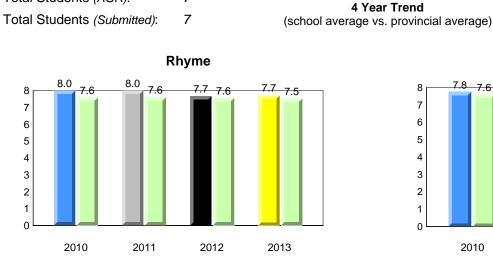

| 2013                  | 4              | Provine      | ce   |
|                                          | 2010       |                                     | Scho                  |                                           |             | 2013                  | ,              |              |      |
|                                          |            |                                     |                       | -                                         |             |                       |                |              |      |



#102 - All Saints All-Grade, Grey River

Grades: K-2,8-10





**Observation Survey (January 2010 - January 2013)** 

District 2 - Western

Total Students (AGR):

Labrador

land

Newto

#103 - LeGallais Memorial, Isle aux Morts

Grades: K-9



7

#### **Onset Rhyme**





# **Beginning Sound**



#### Dictation







denotes school performance vs province. X denotes Department did not receive data. All percentages are based on AGR number for the above data. Source: Division of Evaluation and Research, Department of Education



All percentages are based on AGR number for the above data. Source: Division of Evaluation and Research, Department of Education

NewTon

indland

Labrador

<sup>10/8/2013</sup> 8:25:18PM 70



Labrador

lland

Newto

#106 - Lourdes Elementary, Lourdes

Grades: K-8



#### **Onset Rhyme**





#### Dictation









#106 - Lourdes Elementary, Lourdes

Grades: K-8



All percentages are based on AGR number for the above data. Source: Division of Evaluation and Research, Department of Education



Labra