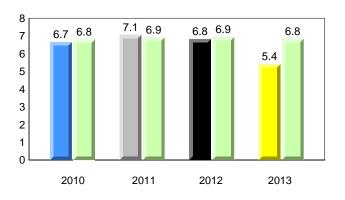

#### **Onset Rhyme**

### **Onset Rhyme**

2011

2010

2010

2012

2013

**Sight Vocabulary** 

denotes school performance vs province. X ▼ 🔺 denotes Department did not receive data. All percentages are based on AGR number for the above data. Source: Division of Evaluation and Research, Department of Education