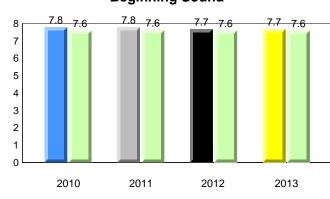

### **Onset Rhyme**

2011

2010

2010

2012

2013

**Sight Vocabulary** 

denotes school performance vs province. X ▼ 🔺 denotes Department did not receive data. All percentages are based on AGR number for the above data. Source: Division of Evaluation and Research, Department of Education

School

2011