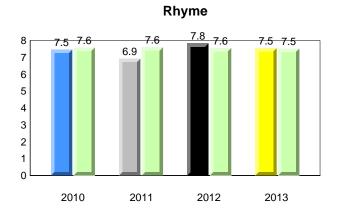

#### **Onset Rhyme**

### **Onset Rhyme**

2011

2010

2010

2012

2013

**Sight Vocabulary** 

denotes school performance vs province. X ▼ 🔺 denotes Department did not receive data. All percentages are based on AGR number for the above data. Source: Division of Evaluation and Research, Department of Education

## **Onset Rhyme**