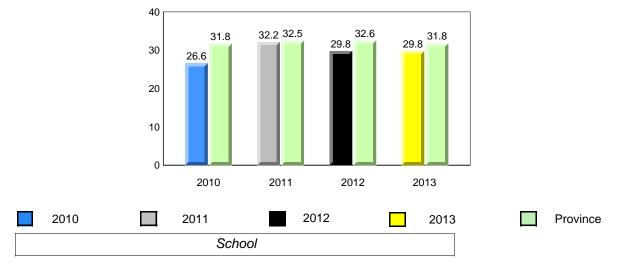

#### **Observation Survey (January 2010 - January 2013)** 73

4 Year Trend (school average vs. provincial average)

2

1

0

**Grade 1 Observation** January 2013

2011

Dictation

2012

2013

10/8/2013 8:25:18PM

Province

#005 - Peacock Primary School, Happy Valley-Goose Bay

Grades: K-3

All percentages are based on AGR number for the above data.