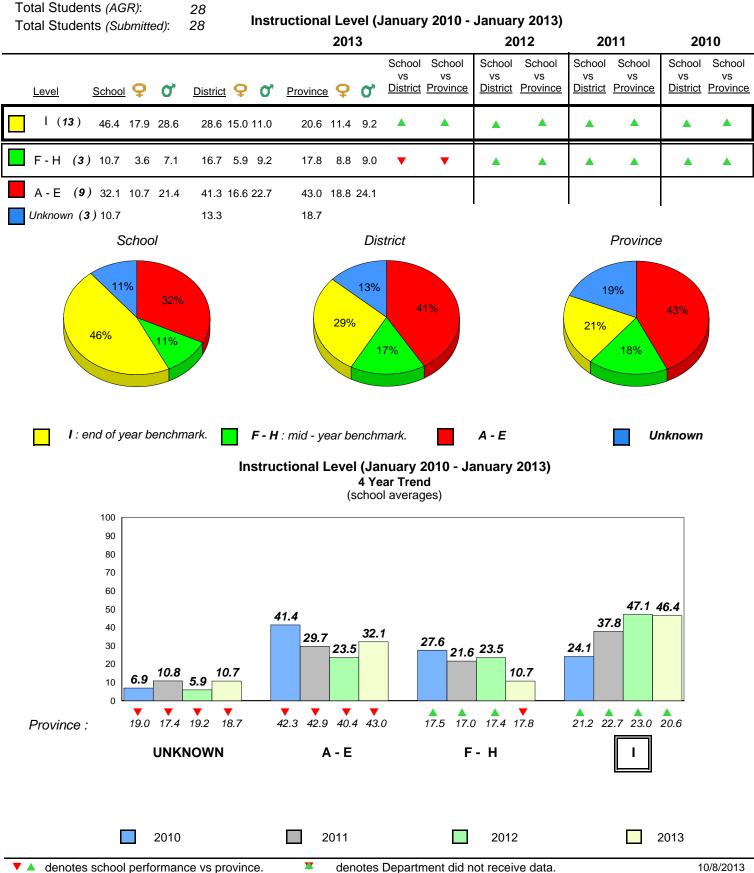

**Observation Survey (January 2010 - January 2013)** 

4 Year Trend

(school average vs. provincial average)

District 1 - Labrador

Total Students (AGR):

Total Students (Submitted):

Labrador

land

#### **Observation Survey (January 2010 - January 2013)** 73

4 Year Trend (school average vs. provincial average)

2

1

0

**Grade 1 Observation** January 2013

2011

Dictation