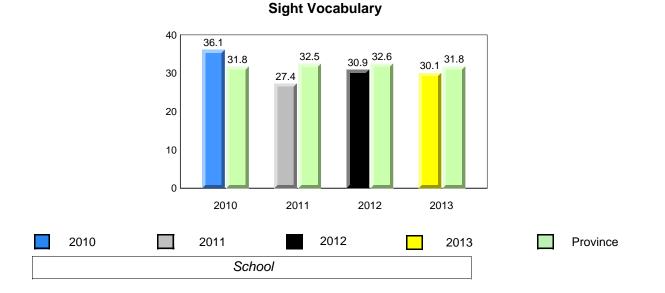

### **Onset Rhyme**

2011

2010

2010

2012

2013

**Sight Vocabulary** 

denotes school performance vs province. X ▼ 🔺 denotes Department did not receive data. All percentages are based on AGR number for the above data. Source: Division of Evaluation and Research, Department of Education

School

2011