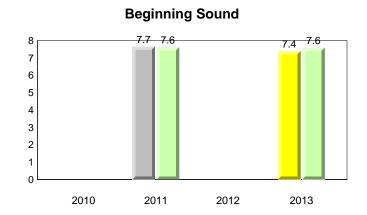

### **Onset Rhyme**

2011

2010

2010

2012

2013

**Sight Vocabulary** 

denotes school performance vs province. X ▼ 🔺 denotes Department did not receive data. All percentages are based on AGR number for the above data. Source: Division of Evaluation and Research, Department of Education

School

2011