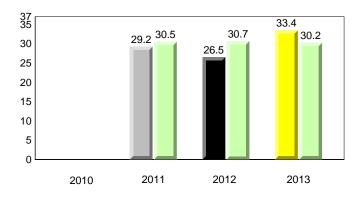

bulary**



denotes school performance vs province. X denotes Department did not receive data. All percentages are based on AGR number for the above data. Source: Division of Evaluation and Research, Department of Education

10/8/2013 8:25:18PM 95

Grades: K-12



2011

1

2012

denotes Department did not receive data.

All percentages are based on AGR number for the above data. Source: Division of Evaluation and Research, Department of Education

2010

denotes school performance vs province.

2013

vs





Total Students (AGR):

Total Students (Submitted):

Labrador

land

Newto

#487 - Labrador Straits Academy, L'Anse au Loup

Grades: K-12



#### 9 4 Year Trend 9

**Observation Survey (January 2010 - January 2013)** 

(school average vs. provincial average)



#### **Onset Rhyme**











denotes school performance vs province. X denotes Department did not receive data. All percentages are based on AGR number for the above data. Source: Division of Evaluation and Research, Department of Education



All percentages are based on AGR number for the above data. Source: Division of Evaluation and Research, Department of Education

NewTor

indland

Labrador

10/8/2013 8:25:18PM 98



Total Students (AGR):

Total Students (Submitted):

Labrador

land

Newto

#488 - French Shore Academy, Port Saunders

Grades: K-12



24

25

#### **4 Year Trend** (school average vs. provincial average)

**Observation Survey (January 2010 - January 2013)** 



**Onset Rhyme** 













#488 - French Shore Academy, Port Saunders

Grades: K-12





District 3 - Nova Central

#125 - Copper