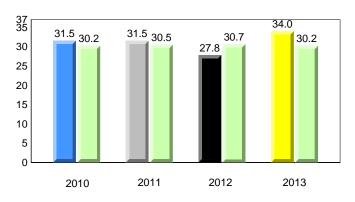

#### **Onset Rhyme**

### **Onset Rhyme**

2011

2010

2010

2012

2013

**Sight Vocabulary** 

denotes school performance vs province. X ▼ 🔺 denotes Department did not receive data. All percentages are based on AGR number for the above data. Source: Division of Evaluation and Research, Department of Education