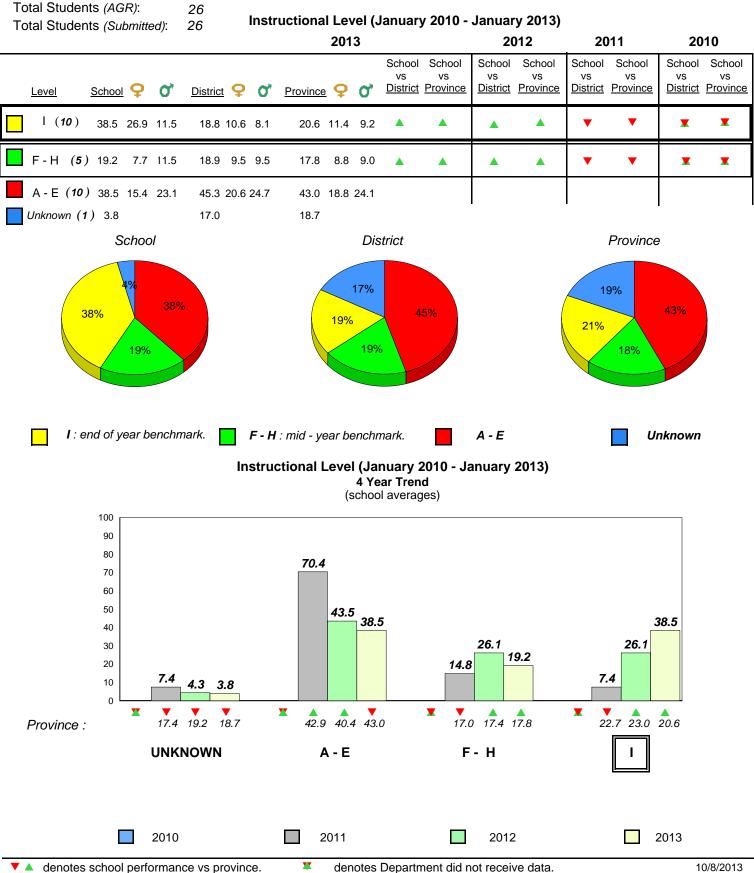

**Observation Survey (January 2010 - January 2013)** 

4 Year Trend

(school average vs. provincial average)

District 1 - Labrador

Total Students (AGR):

Total Students (Submitted):

Labrador

land

Newto

#002 - Henry Gordon Academy, Cartwright

Grades: K-12

6

6