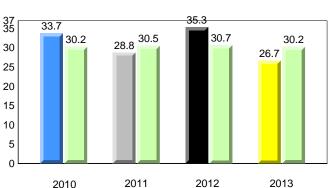

#### **Onset Rhyme**

#### Dictation

**Grade 1 Observation** 

All percentages are based on AGR number for the above data. Source: Division of Evaluation and Research, Department of Education

2012

2013

#005 - Peacock Primary School, Happy Valley-Goose Bay

### **Onset Rhyme**

2011

2010

2010

2012

2013

**Sight Vocabulary** 

denotes school performance vs province. X ▼ 🔺 denotes Department did not receive data. All percentages are based on AGR number for the above data. Source: Division of Evaluation and Research, Department of Education

School

2011

#### **Observation Survey (January 2010 - January 2013)** 73

4 Year Trend (school average vs. provincial average)

2

1

0

**Grade 1 Observation** January 2013

2011

Dictation

2012

2013

10/8/2013 8:25:18PM

Province

#005 - Peacock Primary School, Happy Valley-Goose Bay

Grades: K-3

All percentages are based on AGR number for the above data.