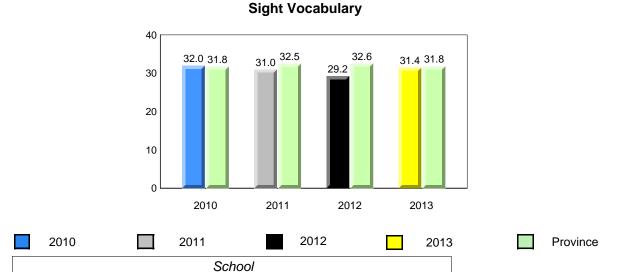

### Dictation

**Sight Vocabulary** 

denotes school performance vs province. X denotes Department did not receive data. All percentages are based on AGR number for the above data. Source: Division of Evaluation and Research, Department of Education