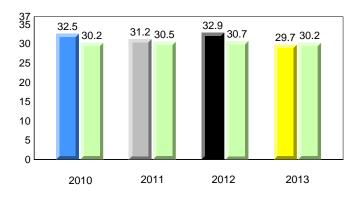

### **Onset Rhyme**

2011

2010

2010

2012

2013

**Sight Vocabulary** 

denotes school performance vs province. X ▼ 🔺 denotes Department did not receive data. All percentages are based on AGR number for the above data. Source: Division of Evaluation and Research, Department of Education