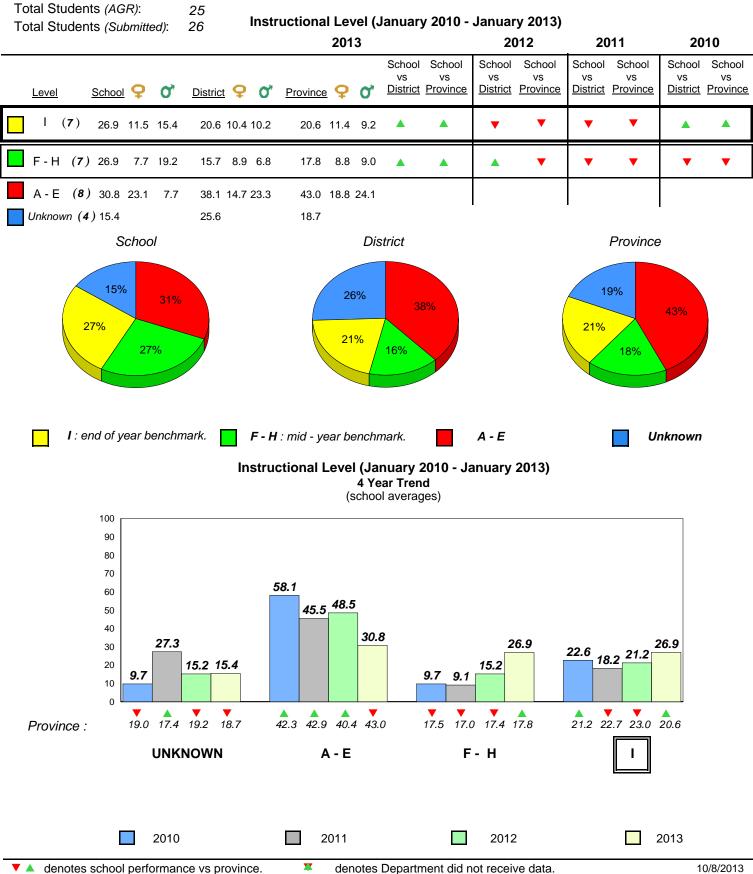

**Observation Survey (January 2010 - January 2013)** 

4 Year Trend

(school average vs. provincial average)

District 1 - Labrador

Total Students (AGR):

Total Students (Submitted):

Labrador

land

Newto

#002 - Henry Gordon Academy, Cartwright

Grades: K-12

6

6