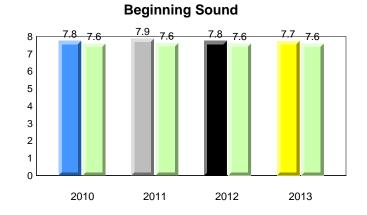

#### **Onset Rhyme**

### **Onset Rhyme**

2011

2010

2010

2012

2013

**Sight Vocabulary** 

denotes school performance vs province. X ▼ 🔺 denotes Department did not receive data. All percentages are based on AGR number for the above data. Source: Division of Evaluation and Research, Department of Education