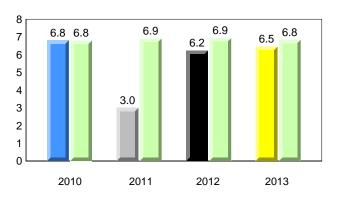

#### **Grade 1 Observation** January 2013

**Observation Survey (January 2010 - January 2013)** 

4 Year Trend

District 2 - Western

Total Students (AGR):

Total Students (Submitted):

Labrador

land

## (school average vs. provincial average)

### **Onset Rhyme**

Dictation

**Sight Vocabulary** 

denotes school performance vs province. X denotes Department did not receive data. All percentages are based on AGR number for the above data. Source: Division of Evaluation and Research, Department of Education

Grades: K-9

**Grade 1 Observation** 

Source: Division of Evaluation and Research, Department of Education

NewTor

indland

District 2 - Western

Labrador

land