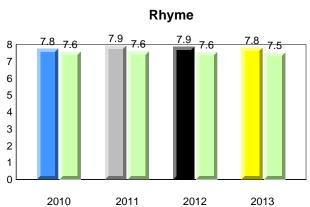

#### **Onset Rhyme**

### **Onset Rhyme**

2011

2010

2010

2012

2013

**Sight Vocabulary** 

denotes school performance vs province. X ▼ 🔺 denotes Department did not receive data. All percentages are based on AGR number for the above data. Source: Division of Evaluation and Research, Department of Education

School

2011