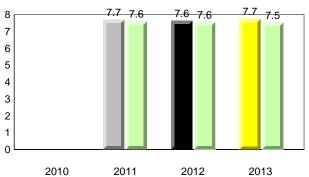

**Observation Survey (January 2010 - January 2013)** 

4 Year Trend

(school average vs. provincial average)

District 1 - Labrador

Total Students (AGR):

Total Students (Submitted):

Labrador

land

Newto

#002 - Henry Gordon Academy, Cartwright

Grades: K-12

6

6

#### **Onset Rhyme**

#### Dictation

**Grade 1 Observation** 

All percentages are based on AGR number for the above data. Source: Division of Evaluation and Research, Department of Education

2012

2013

#005 - Peacock Primary School, Happy Valley-Goose Bay

Newto

Labrador

District 1 - Labrador

Total Students (AGR):

2010

land

### **Onset Rhyme**

2011

2010

2010

2012

2013

**Sight Vocabulary** 

denotes school performance vs province. X ▼ 🔺 denotes Department did not receive data. All percentages are based on AGR number for the above data. Source: Division of Evaluation and Research, Department of Education

School

2011

#### **Observation Survey (January 2010 - January 2013)** 73

4 Year Trend (school average vs. provincial average)

2

1

0

**Grade 1 Observation** January 2013

2011

Dictation

2012

2013

10/8/2013 8:25:18PM

Province

#005 - Peacock Primary School, Happy Valley-Goose Bay

Grades: K-3

All percentages are based on AGR number for the above data.