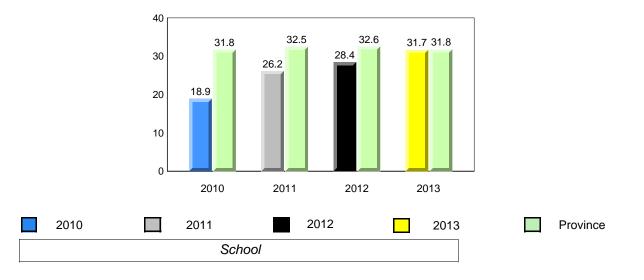

nt did not receive data. All percentages are based on AGR number for the above data. Source: Division of Evaluation and Research, Department of Education

42.3 42.9 40.4 43.0

A - E

2011

50 40

30

20

10

0

Province :

8.3

7.7

0.0

19.0 17.4 19.2

2010

UNKNOWN

4.5

18.7

Grades: K-12

School

vs

V

Province

18%

19%

17.4

21.2 22.7 23.0 20.6

8.3

4.5

0.0

2012

17.5 17.0 17.4 17.8

F - H

7.7 9.1

2013

30.4

4.2

2010

School School

District Province

vs

V

•

vs

V

43%

Unknown



Total Students (AGR):

Total Students (Submitted):

land

Newto

Labrador

### #179 - Centreville Academy, Centreville-Wareham

Grades: K-9



9

# **9** Observation Survey (January 2010 - January 2013)

4 Year Trend (school average vs. provincial average)



# **Onset Rhyme**



Dictation









#179 - Centreville Academy, Centreville-Wareham

Grades: K-9



All percentages are based on AGR number for the above data. Source: Division of Evaluation and Research, Department of Education 10/8/2013 8:25:18PM 130

### Grade 1 Observation January 2013

District 3 - Nova Central

land

Newto

Labrador

#183 - William Mercer Academy, Dover

Grades: K-9



# **Onset Rhyme**





# **Beginning Sound**









#183 - William Mercer Academy, Dover

Grades: K-9



All percentages are based on AGR number for the above data. Source: Division of Evaluation and Research, Department of Education



land

Newto

Labrador

#189 - Lewisporte Academy, Lewisporte

Grades: K-6



# **Onset Rhyme**





# Dictation





denotes school performance vs province. X denotes Department did not receive data