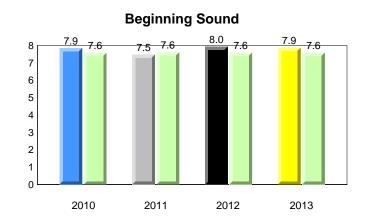

18PM 50



Total Students (AGR):

Labrador

land

Newto

#080 - Templeton Academy, Meadows





#### 25 Observation Survey (January 2010 - January 2013) 4 Year Trend

(school average vs. provincial average)



#### **Onset Rhyme**



Dictation









denotes school performance vs province. 1 denotes Department did not receive data. All percentages are based on AGR number for the above data. Source: Division of Evaluation and Research, Department of Education

10/8/2013 8:25:18PM 52

**Grade 1 Observation** January 2013

District 2 - Western

Labrador

indland

NewTor



**Observation Survey (January 2010 - January 2013)** 

District 2 - Western

Labrador

land

Newto

#082 - Pasadena Elementary School, Pasadena

Grades: K-6





#### 4 Year Trend (school average vs. provincial average)



#### **Onset Rhyme**



Dictation



#### **Sight Vocabulary**



denotes school performance vs province.
 All percentages are based on AGR number for the above data.
 Source: Division of Evaluation and Research, Department of Education

10/8/2013 8:25:18PM 53





**Observation Survey (January 2010 - January 2013)** 

4 Year Trend

District 2 - Western

Total Students (AGR):

Labrador

land

Newto

#086 - Gros Morne Academy, Rocky Harbour

Grades: K-12



14

# Beginning Sound



#### **Onset Rhyme**



Dictation









#086 - Gros Morne Academy, Rocky Harbour

Grades: K-12



All percentages are based on AGR number for the above data. Source: Division of Evaluation and Research, Department of Education

| Newfoundland<br>Labrador                                |      | Grade 1 Observ