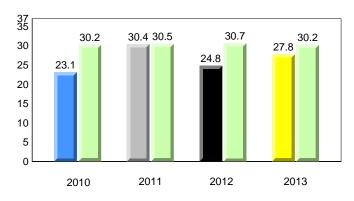

### **Onset Rhyme**

2011

2010

2010

2012

2013

**Sight Vocabulary** 

denotes school performance vs province. X ▼ 🔺 denotes Department did not receive data. All percentages are based on AGR number for the above data. Source: Division of Evaluation and Research, Department of Education

School

2011