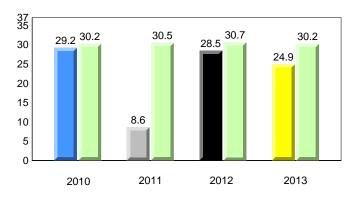

### **Onset Rhyme**

2011

2010

2010

2012

2013

**Sight Vocabulary** 

denotes school performance vs province. X ▼ 🔺 denotes Department did not receive data. All percentages are based on AGR number for the above data. Source: Division of Evaluation and Research, Department of Education

School

2011