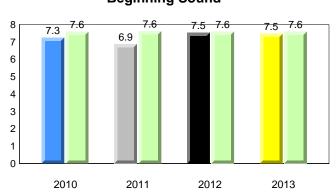

#### **Onset Rhyme**

### **Onset Rhyme**

2011

2010

2010

2012

2013

**Sight Vocabulary** 

denotes school performance vs province. X ▼ 🔺 denotes Department did not receive data. All percentages are based on AGR number for the above data. Source: Division of Evaluation and Research, Department of Education

School

2011