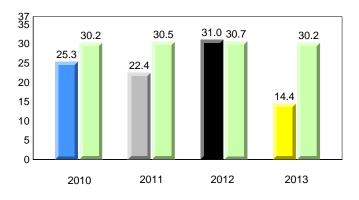

### **Onset Rhyme**

2011

2010

2010

2012

2013

**Sight Vocabulary** 

denotes school performance vs province. X ▼ 🔺 denotes Department did not receive data. All percentages are based on AGR number for the above data. Source: Division of Evaluation and Research, Department of Education

School

2011