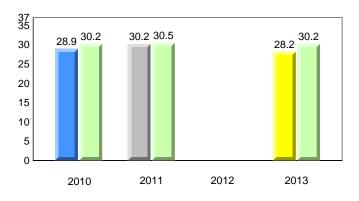

## **Onset Rhyme**

### Dictation

**Sight Vocabulary** 

denotes school performance vs province. X denotes Department did not receive data. All percentages are based on AGR number for the above data. Source: Division of Evaluation and Research, Department of Education