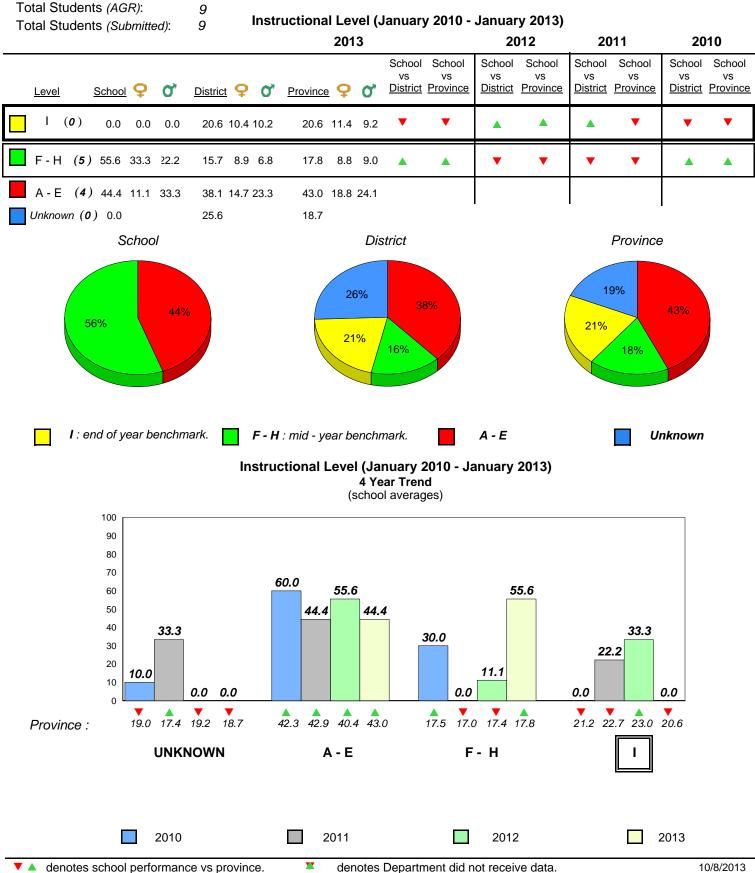

**Observation Survey (January 2010 - January 2013)** 

4 Year Trend

(school average vs. provincial average)

District 1 - Labrador

Total Students (AGR):

Total Students (Submitted):

Labrador

land

Newto

#002 - Henry Gordon Academy, Cartwright

Grades: K-12

6

6

#### **Onset Rhyme**

#### Dictation

**Grade 1 Observation** 

All percentages are based on AGR number for the above data. Source: Division of Evaluation and Research, Department of Education

2012

2013

#005 - Peacock Primary School, Happy Valley-Goose Bay

Newto

Labrador

District 1 - Labrador

Total Students (AGR):

2010

land

### **Onset Rhyme**

2011

2010

2010

2012

2013

**Sight Vocabulary** 

denotes school performance vs province. X ▼ 🔺 denotes Department did not receive data. All percentages are based on AGR number for the above data. Source: Division of Evaluation and Research, Department of Education

School

2011

#### **Observation Survey (January 2010 - January 2013)** 73

4 Year Trend (school average vs. provincial average)

2

1

0

**Grade 1 Observation** January 2013

2011

Dictation

2012

2013

10/8/2013 8:25:18PM

Province

#005 - Peacock Primary School, Happy Valley-Goose Bay

Grades: K-3

All percentages are based on AGR number for the above data.