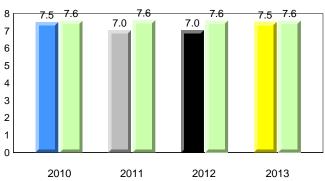

### **Onset Rhyme**

2011

2010

2010

2012

2013

**Sight Vocabulary** 

denotes school performance vs province. X ▼ 🔺 denotes Department did not receive data. All percentages are based on AGR number for the above data. Source: Division of Evaluation and Research, Department of Education