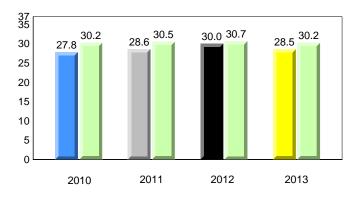

### **Onset Rhyme**

2011

2010

2010

2012

2013

**Sight Vocabulary** 

denotes school performance vs province. X ▼ 🔺 denotes Department did not receive data. All percentages are based on AGR number for the above data. Source: Division of Evaluation and Research, Department of Education