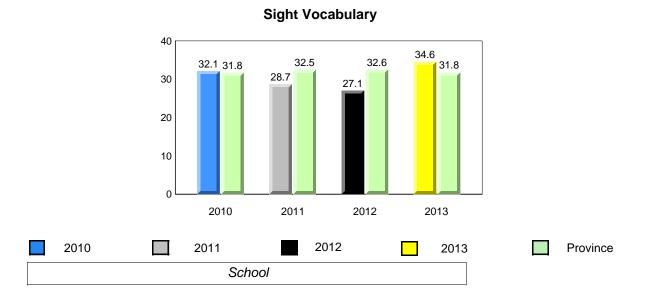

### **Onset Rhyme**

2011

2010

2010

2012

2013

**Sight Vocabulary** 

denotes school performance vs province. X ▼ 🔺 denotes Department did not receive data. All percentages are based on AGR number for the above data. Source: Division of Evaluation and Research, Department of Education

School

2011