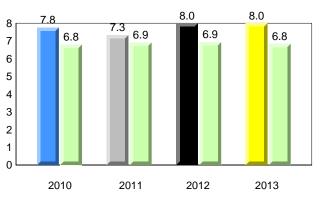

#### Dictation

denotes school performance vs province. X denotes Department did not receive data. All percentages are based on AGR number for the above data. Source: Division of Evaluation and Research, Department of Education