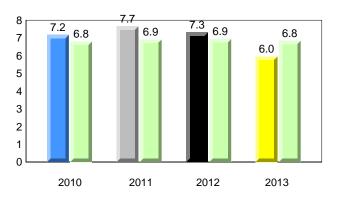

### **Onset Rhyme**

2011

2010

2010

2012

2013

**Sight Vocabulary** 

denotes school performance vs province. X ▼ 🔺 denotes Department did not receive data. All percentages are based on AGR number for the above data. Source: Division of Evaluation and Research, Department of Education

School

2011