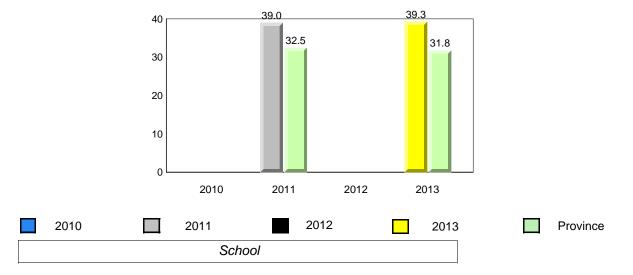

| Provin | се   |  |
| 501001                                                                                                 |                                                                                                                                        |                                     |                      |                    |                 |       |              |        |      |  |



Source: Division of Evaluation and Research, Department of Education

266



Total Students (AGR):

Total Students (Submitted):

#433 - Tricon Elementary, Bay de Verde

Grades: K-6



15

# 15 Observation Survey (January 2010 - January 2013)

4 Year Trend (school average vs. provincial average)

**Grade 1 Observation** 

January 2013



# **Onset Rhyme**





**Sight Vocabulary** 





#433 - Tricon Elementary, Bay de Verde

Grades: K-6



#### **Grade 1 Observation** January 2013

**Observation Survey (January 2010 - January 2013)** 

District 4 - Eastern

Labrador

land

Newto

#435 - St. Anne's Academy, Dunville

Grades: K-6



35

# **Onset Rhyme**





# Dictation





# **Sight Vocabulary**

denotes school performance vs province. X denotes Department did not receive data. All percentages are based on AGR number for the above data. Source: Division of Evaluation and Research, Department of Education



denotes school performance vs province.
 All percentages are based on AGR number for the above data.
 Source: Division of Evaluation and Research, Department of Education

10/8/2013 8:25:18PM 270

Grade 1 Observation January 2013

District 4 - Eastern

Labrador