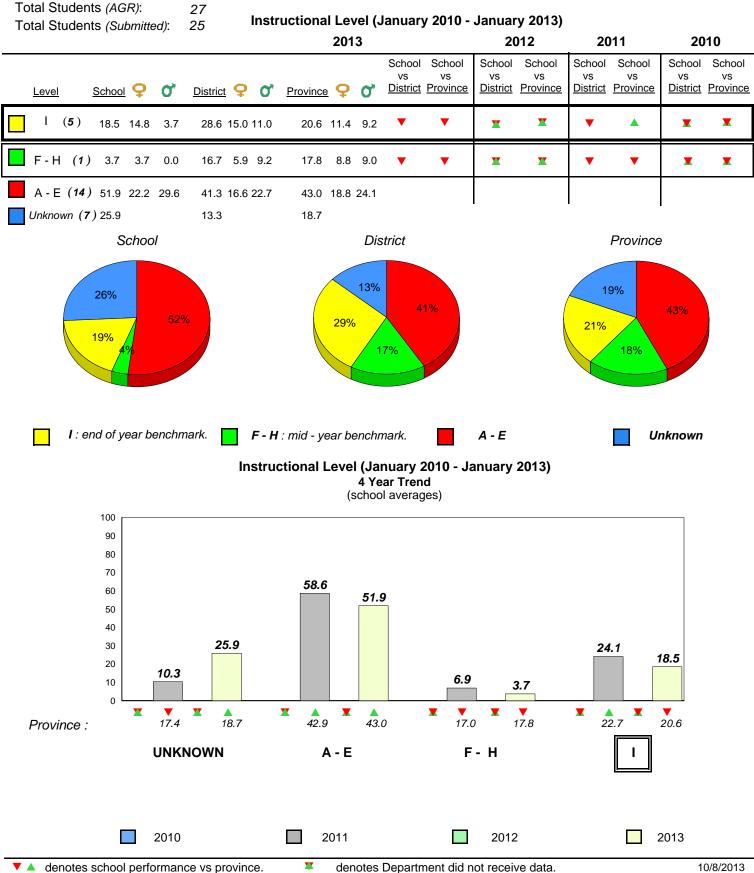

**Observation Survey (January 2010 - January 2013)** 

4 Year Trend

(school average vs. provincial average)

District 1 - Labrador

Total Students (AGR):

Total Students (Submitted):

Labrador

land