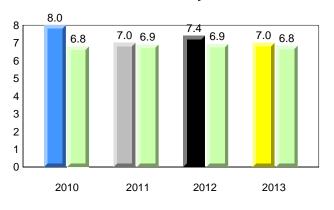

**Observation Survey (January 2010 - January 2013)** 

4 Year Trend

(school average vs. provincial average)

District 1 - Labrador

Total Students (AGR):

Total Students (Submitted):

Labrador

land

Newto

#002 - Henry Gordon Academy, Cartwright

Grades: K-12

6

6