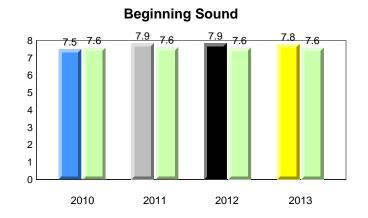

on Survey (January 2010 - January 2013)** 

Grades: K-6



# **Beginning Sound**



2012

2013

2011



Dictation







denotes school performance vs province. X denotes Department did not receive data. All percentages are based on AGR number for the above data. Source: Division of Evaluation and Research, Department of Education



**Grade 1 Observation** 

January 2013

Source: Division of Evaluation and Research, Department of Education

NewTon

ndland

<sup>8:25:18</sup>PM 244

## **Grade 1 Observation** January 2013

District 4 - Eastern

Total Students (AGR):

Total Students (Submitted):

Labrador

land

Newto

#348 - Roncalli Elementary, St. John's

Grades: K-6



### 73 4 Year Trend 69 (school average vs. provincial average)

**Observation Survey (January 2010 - January 2013)** 



# **Onset Rhyme**



# Dictation





### denotes school performance vs province. X denotes Department did not receive data. All percentages are based on AGR number for the above data. Source: Division of Evaluation and Research, Department of Education

10/8/2013 8:25:18PM 245



#348 - Roncalli Elementary, St. John's

Grades: K-6





Total Students (AGR):

Labrador

lland

Newto

5 4

3

2 1

0

2010

#349 - St. Andrew's Elementary, St. John's

28

Grades: K-6



2011



4 Year Trend (school average vs. provincial average)



**Beginning Sound** 



# **Onset Rhyme**

2012



Dictation





denotes school performance vs province. X denotes Department did not receive data. All percentages are based on AGR number for the above data. Source: Division of Evaluation and Research, Departmen