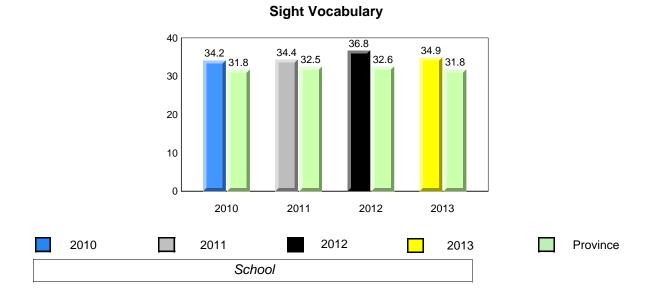

### **Onset Rhyme**

2011

2010

2010

2012

2013

**Sight Vocabulary** 

denotes school performance vs province. X ▼ 🔺 denotes Department did not receive data. All percentages are based on AGR number for the above data. Source: Division of Evaluation and Research, Department of Education

School

2011