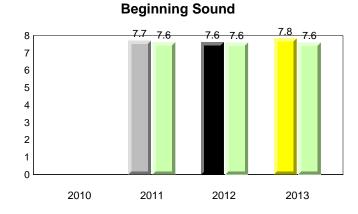

### **Onset Rhyme**

2011

2010

2010

2012

2013

**Sight Vocabulary** 

denotes school performance vs province. X ▼ 🔺 denotes Department did not receive data. All percentages are based on AGR number for the above data. Source: Division of Evaluation and Research, Department of Education

School

2011