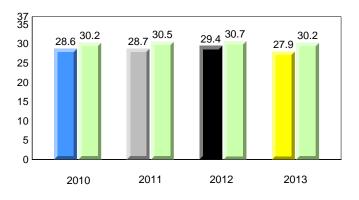

#### **Onset Rhyme**

### **Onset Rhyme**

2011

2010

2010

2012

2013

**Sight Vocabulary** 

denotes school performance vs province. X ▼ 🔺 denotes Department did not receive data. All percentages are based on AGR number for the above data. Source: Division of Evaluation and Research, Department of Education

School

2011