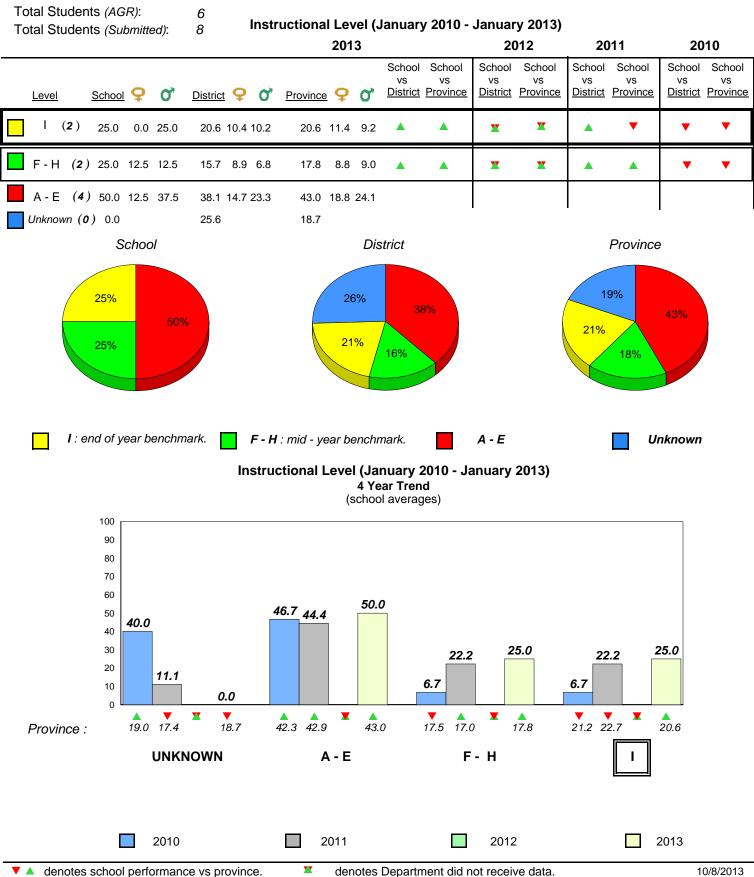

#### **Observation Survey (January 2010 - January 2013)** 73

4 Year Trend (school average vs. provincial average)

2

1

0

**Grade 1 Observation** January 2013

2011

Dictation

2012

2013

10/8/2013 8:25:18PM

Province

#005 - Peacock Primary School, Happy Valley-Goose Bay

Grades: K-3

All percentages are based on AGR number for the above data.