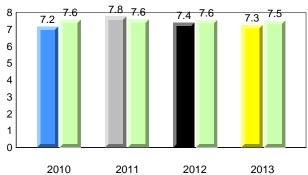

**Observation Survey (January 2010 - January 2013)** 

4 Year Trend

(school average vs. provincial average)

District 1 - Labrador

Total Students (AGR):

Total Students (Submitted):

Labrador

land