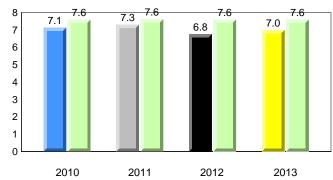

### **Onset Rhyme**

2011

2010

2010

2012

2013

**Sight Vocabulary** 

denotes school performance vs province. X ▼ 🔺 denotes Department did not receive data. All percentages are based on AGR number for the above data. Source: Division of Evaluation and Research, Department of Education