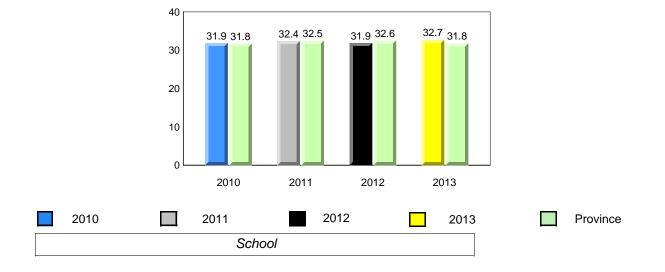

5:18PM 210

District 4 - Eastern

Labrador

indland

NewTon

#291 - Perlwin Elementary, Winterton

Grades: K-6



4 Year Trend

District 4 - Eastern

Labrador

land

2010

Newto

#294 - St. Augustine's Elementary, Bell Island

Grades: K-6



2011

# **Beginning Sound**



#### **Onset Rhyme**

2012

2013



#### Dictation





#### denotes school performance vs province. X denotes Department did not receive data. All percentages are based on AGR number for the above data. Source: Division of Evaluation and Research, Department of Education



Grade 1 Observation January 2013

#294 - St. Augustine's Elementary, Bell Island

Grades: K-6



All percentages are based on AGR number for the above data. Source: Division of Evaluation and Research, Department of Education





# Sight Vocabulary



#### Rhyme 7.7 7.6 8 7.6 7.5



**Observation Survey (January 2010 - January 2013)** 

4 Year Trend

(school average vs. provincial average)



# **Beginning Sound**





# District 4 - Eastern

Total Students (AGR):

8

7

6

5 4

3

2 1

0

Total Students (Submitted):

# #303 - St. Edward's Elementary, Conception Bay South (Kelligrews)

91

86

Grades: K-6









All percentages are based on AGR number for the above data. Source: Division of Evaluation and Research, Department of Education

District 4 - Eastern

Labrador

ndland

NewTon



**Grade 1 Observation** 

January 2013

**Observation Survey (January 2010 - January 2013)** 

7

6

5

4

3 2

1

0

2010



#### **Onset Rhyme**





2011





denotes school performance vs province. X denotes Department did not receive data. All