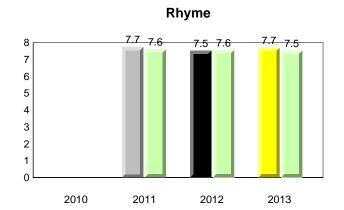

#### **Onset Rhyme**

### **Onset Rhyme**

2011

2010

2010

2012

2013

**Sight Vocabulary** 

denotes school performance vs province. X ▼ 🔺 denotes Department did not receive data. All percentages are based on AGR number for the above data. Source: Division of Evaluation and Research, Department of Education

## **Onset Rhyme**