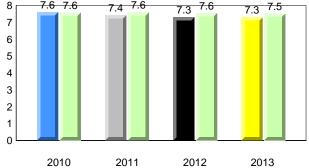

**Observation Survey (January 2010 - January 2013)** 

4 Year Trend

(school average vs. provincial average)

District 1 - Labrador

Total Students (AGR):

Total Students (Submitted):

Labrador

land

#### **Onset Rhyme**