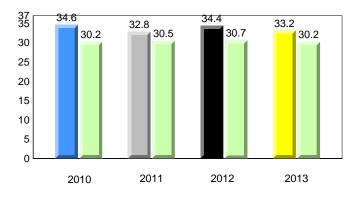

### **Onset Rhyme**

2011

2010

2010

2012

2013

**Sight Vocabulary** 

denotes school performance vs province. X ▼ 🔺 denotes Department did not receive data. All percentages are based on AGR number for the above data. Source: Division of Evaluation and Research, Department of Education