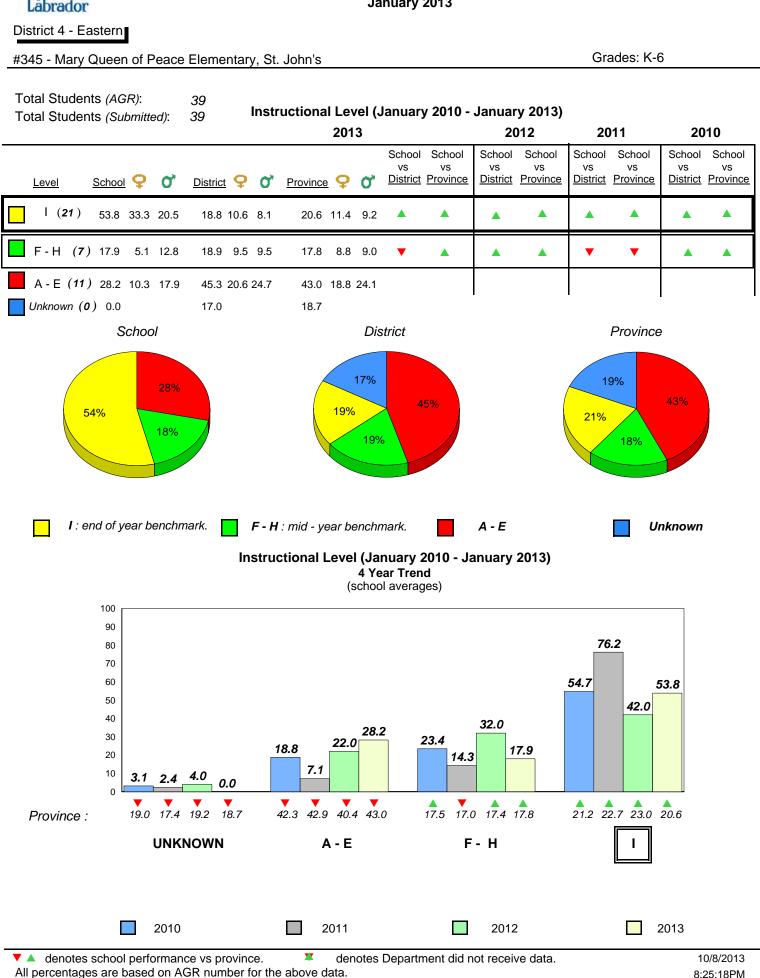

10/8/2013 8:25:18PM 12

| Newfoundland<br>Labrador<br>District 1 - Labrador                    |                                                                         | Observation<br>ary 2013                                      |     |
|----------------------------------------------------------------------|-------------------------------------------------------------------------|--------------------------------------------------------------|-----|
| #015 - Lake Melville Schoo                                           | l, North West River                                                     | Grades: K-12                                                 |     |
| Total Students <i>(AGR)</i> :<br>Total Students <i>(Submitted)</i> : | 4Observation Survey (Janual<br>4 Year 144 Year 14(school average vs. p) | Trend                                                        |     |
|                                                                      | Rhyme                                                                   | Beginning Sound                                              |     |
|                                                                      | School data with 5 or fewer students w                                  | vithheld for reasons of confidentiality.                     |     |
| 2010 2011                                                            | 2012 2013                                                               | 2010 2011 2012 20                                            | )13 |
| Or                                                                   | nset Rhyme<br>School data with 5 or fewer students wi                   | <b>Dictation</b><br>withheld for reasons of confidentiality. |     |
| 2010 2011                                                            | 2012 2013                                                               | 2010 2011 2012 20                                            | )13 |
|                                                                      | Sight Vocab                                                             |                                                              |     |
|                                                                      | School data with 5 or fewer students wit<br>2010 2011                   | 2012 2013                                                    |     |
| 2010                                                                 | 2011 2012<br>School                                                     | 2013 Province                                                |     |

Source: Division of Evaluation and Research, Department of Education

<sup>14</sup> 

| Newfoundland<br>Labrador                                                |        |               |               | Grade 1 (<br>Janua                        | Dbservati<br>ary 2013 | ion           |             |              |           |
|-------------------------------------------------------------------------|--------|---------------|---------------|-------------------------------------------|-----------------------|---------------|-------------|--------------|-----------|
| District 1 - Labrador                                                   |        |               |               |                                           |                       |               |             |              |           |
| #016 - B.L. Morrison,                                                   | Postvi | lle           |               |                                           |                       |               |             | Grades: K-12 |           |
| Total Students <i>(AGR)</i><br>Total Students <i>(Subm</i>              |        | 3 OI<br>3     |               | Survey (Janu<br>4 Year<br>pol average vs. | Trend                 | -             | 2013)       |              |           |
|                                                                         | nicu). | 0             | (3010         | ol average vs.                            | provincial            | average)      |             |              |           |
|                                                                         |        | Rhyme         |               |                                           |                       |               | Beginnin    | g Sound      |           |
|                                                                         |        | School data   | with 5 or fev | ver students v                            | vithheld fo           | or reasons o  | of confiden | ntiality.    |           |
|                                                                         |        |               |               |                                           |                       |               |             |              |           |
| 2010                                                                    | 2011   | 2012          | 2013          |                                           |                       | 2010          | 2011        | 2012         | 2013      |
|                                                                         |        |               |               |                                           |                       |               |             |              |           |
|                                                                         |        | set Rhyme     |               |                                           |                       |               | Dicta       |              |           |
|                                                                         |        | School data v | with 5 or fev | ver students v                            | ithheld fo            | r reasons o   | of confiden | tiality.     |           |
| 2010                                                                    | 2011   | 2012          | 2013          |                                           |                       | 2010          | 2011        | 2012         | 2013      |
|                                                                         |        |               |               |                                           |                       |               |             |              |           |
|                                                                         | S      | School data w | vith 5 or few | Sight Vocal<br>er students w              | -                     | r reasons o   | f confident | iality.      |           |
| 20                                                                      | 10     |               | 2010<br>2011  | 2011                                      | 2012                  | 2013          | 3           | Province     |           |
|                                                                         |        |               | Scho          | UI                                        |                       |               |             |              |           |
| <ul> <li>denotes school per</li> <li>All percentages are bas</li> </ul> |        |               |               | denotes Dep                               | artment di            | d not receive | e data.     |              | 10/8/2013 |