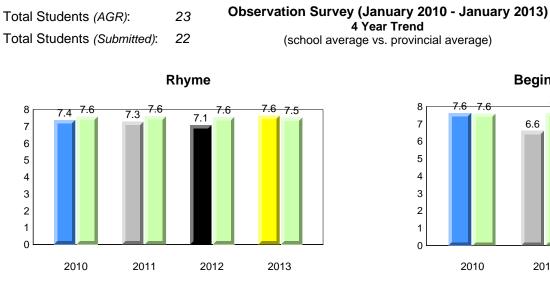

#### **Grade 1 Observation** January 2013

**Observation Survey (January 2010 - January 2013)** 

4 Year Trend

District 2 - Western

Total Students (AGR):

Total Students (Submitted):

Labrador

land

## (school average vs. provincial average)

### **Onset Rhyme**

Dictation

**Sight Vocabulary** 

denotes school performance vs province. X denotes Department did not receive data. All percentages are based on AGR number for the above data. Source: Division of Evaluation and Research, Department of Education

Grades: K-9

**Grade 1 Observation** 

Source: Division of Evaluation and Research, Department of Education

NewTor

indland

District 2 - Western

Labrador

land