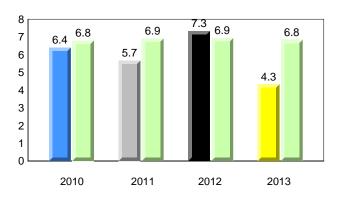

| Newfoundland<br>Labrador                                        |      | Grade 1 Observation<br>January 2013                                                                                                        |               |                              |             |                                     |                |         |      |  |  |  |
|-----------------------------------------------------------------|------|--------------------------------------------------------------------------------------------------------------------------------------------|---------------|------------------------------|-------------|-------------------------------------|----------------|---------|------|--|--|--|
| District 2 - Wester                                             | 'n   |                                                                                                                                            |               |                              |             |                                     |                |         |      |  |  |  |
| #022 - William Gillett Academy, Charlottetown, LAB Grades: K-12 |      |                                                                                                                                            |               |                              |             |                                     |                |         |      |  |  |  |
| Total Students <i>(A</i><br>Total Students <i>(S</i>            |      | <ul> <li>2 Observation Survey (January 2010 - January 2013)<br/>4 Year Trend</li> <li>2 (school average vs. provincial average)</li> </ul> |               |                              |             |                                     |                |         |      |  |  |  |
|                                                                 |      | Rhyme                                                                                                                                      |               |                              |             |                                     | Beginning      | Sound   |      |  |  |  |
|                                                                 |      | -                                                                                                                                          | /ith 5 or fev | ver students v               | vithheld fo | eld for reasons of confidentiality. |                |         |      |  |  |  |
|                                                                 |      |                                                                                                                                            |               |                              |             |                                     |                |         |      |  |  |  |
| 2010                                                            | 2011 | 2012                                                                                                                                       | 2013          |                              |             | 2010                                | 2011           | 2012    | 2013 |  |  |  |
|                                                                 |      |                                                                                                                                            |               |                              |             |                                     |                |         |      |  |  |  |
|                                                                 | On   | set Rhyme                                                                                                                                  |               |                              |             |                                     | Dictat         | ion     |      |  |  |  |
|                                                                 |      | School data w                                                                                                                              | ith 5 or few  | ver students w               | ithheld fo  | r reasons c                         | of confidentia | ality.  |      |  |  |  |
| 2010                                                            | 2011 | 2012                                                                                                                                       | 2013          |                              |             | 2010                                | 2011           | 2012    | 2013 |  |  |  |
|                                                                 | S    | School data wi                                                                                                                             | th 5 or few   | Sight Vocal<br>er students w |             | reasons o                           | f confidentia  | lity.   |      |  |  |  |
|                                                                 |      |                                                                                                                                            | 2010          | 2011                         | 2012        | 2042                                |                |         |      |  |  |  |
|                                                                 |      |                                                                                                                                            | 2010          | 2011                         | 2012        | 2013                                |                |         |      |  |  |  |
|                                                                 | 2010 |                                                                                                                                            | 2011          | 2012                         | 2           | 201                                 | 3              | Provinc | e    |  |  |  |
|                                                                 |      |                                                                                                                                            | Scho          | ol                           |             |                                     |                |         |      |  |  |  |
|                                                                 |      |                                                                                                                                            |               |                              |             |                                     |                |         |      |  |  |  |