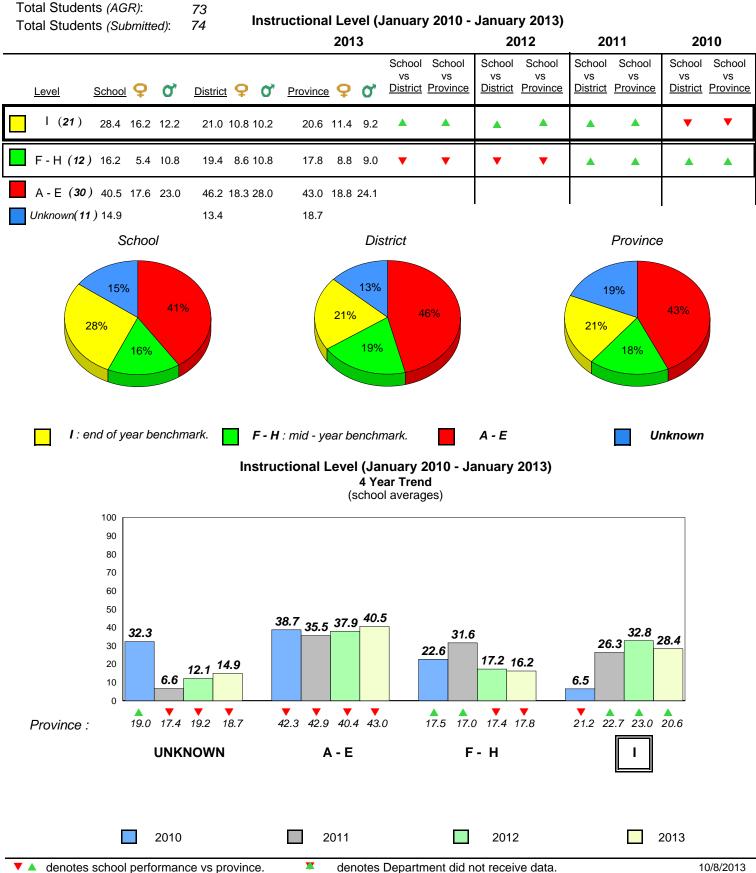

uation and Research, Department of Education



2012

2013

#005 - Peacock Primary School, Happy Valley-Goose Bay

Newto

Labrador

District 1 - Labrador

Total Students (AGR):

2010

land

### **Onset Rhyme**

2011



2010



2010





2012

2013

**Sight Vocabulary** 

denotes school performance vs province. X ▼ 🔺 denotes Department did not receive data. All percentages are based on AGR number for the above data. Source: Division of Evaluation and Research, Department of Education

School

2011

#### **Observation Survey (January 2010 - January 2013)** 73

4 Year Trend (school average vs. provincial average)

2

1

0



**Grade 1 Observation** January 2013

2011

Dictation

2012

2013

10/8/2013 8:25:18PM

Province





#005 - Peacock Primary School, Happy Valley-Goose Bay

Grades: K-3



All percentages are based on AGR number for the above data.



#### #007 - Amos Comenius Memorial School, Hopedale





**Observation Survey (January 2010 - January 2013)** 4 Year Trend

(school average vs. provincial average)



## **Onset Rhyme**





### Dictation





**Sight Vocabulary** 

denotes school performance vs province. X denotes Department did not receive data. All percentages are based on AGR number for the above data. Source: Division of Evaluation and Research, Department of Education

5



**Grade 1 Observation** 

All percentages are based on AGR number for the above data. Source: Division of Evaluation and Research, Department of Education

NewTon

indland



District 1 - Labrador

Labrador

land

Newto

#008 - A. P. Low Primary, Labrador City

Grades: K-3





####