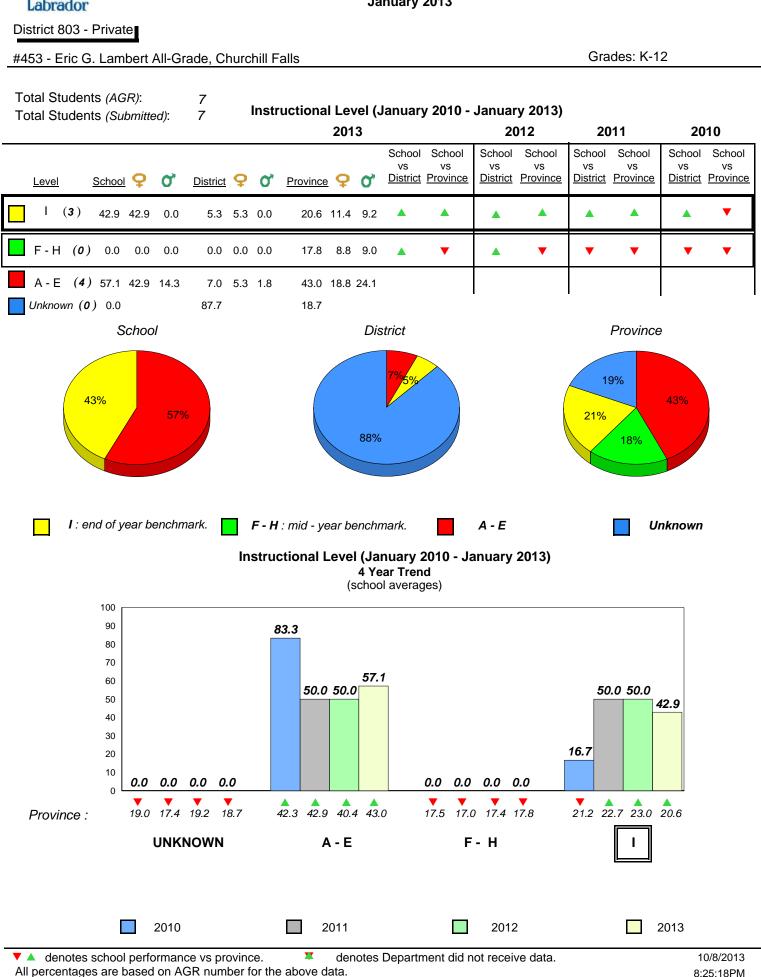

10/8/2013 8:25:18PM 12

| Newfoundland<br>Labrador<br>District 1 - Labrador                    |                                                                         | Observation<br>ary 2013                                      |     |
|----------------------------------------------------------------------|-------------------------------------------------------------------------|--------------------------------------------------------------|-----|
| #015 - Lake Melville Schoo                                           | l, North West River                                                     | Grades: K-12                                                 |     |
| Total Students <i>(AGR)</i> :<br>Total Students <i>(Submitted)</i> : | 4Observation Survey (Janual<br>4 Year 144 Year 14(school average vs. p) | Trend                                                        |     |
|                                                                      | Rhyme                                                                   | Beginning Sound                                              |     |
|                                                                      | School data with 5 or fewer students w                                  | vithheld for reasons of confidentiality.                     |     |
| 2010 2011                                                            | 2012 2013                                                               | 2010 2011 2012 20                                            | )13 |
| Or                                                                   | nset Rhyme<br>School data with 5 or fewer students wi                   | <b>Dictation</b><br>withheld for reasons of confidentiality. |     |
| 2010 2011                                                            | 2012 2013                                                               | 2010 2011 2012 20                                            | )13 |
|                                                                      | Sight Vocab                                                             |                                                              |     |
|                                                                      | School data with 5 or fewer students wit<br>2010 2011                   | 2012 2013                                                    |     |
| 2010                                                                 | 2011 2012<br>School                                                     | 2013 Province                                                |     |