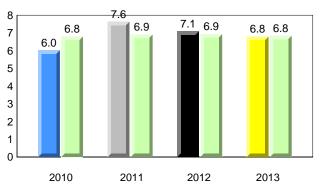

**Observation Survey (January 2010 - January 2013)** 

4 Year Trend

(school average vs. provincial average)

District 1 - Labrador

Total Students (AGR):

Total Students (Submitted):

Labrador

land

Newto

#002 - Henry Gordon Academy, Cartwright

Grades: K-12

6

6

#### **Onset Rhyme**

#### Dictation

**Grade 1 Observation** 

All percentages are based on AGR number for the above data. Source: Division of Evaluation and Research, Department of Education

2012

2013

#005 - Peacock Primary School, Happy Valley-Goose Bay