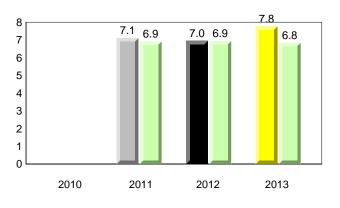

#### **Onset Rhyme**

### **Onset Rhyme**

2011

2010

2010

2012

2013

**Sight Vocabulary** 

denotes school performance vs province. X ▼ 🔺 denotes Department did not receive data. All percentages are based on AGR number for the above data. Source: Division of Evaluation and Research, Department of Education