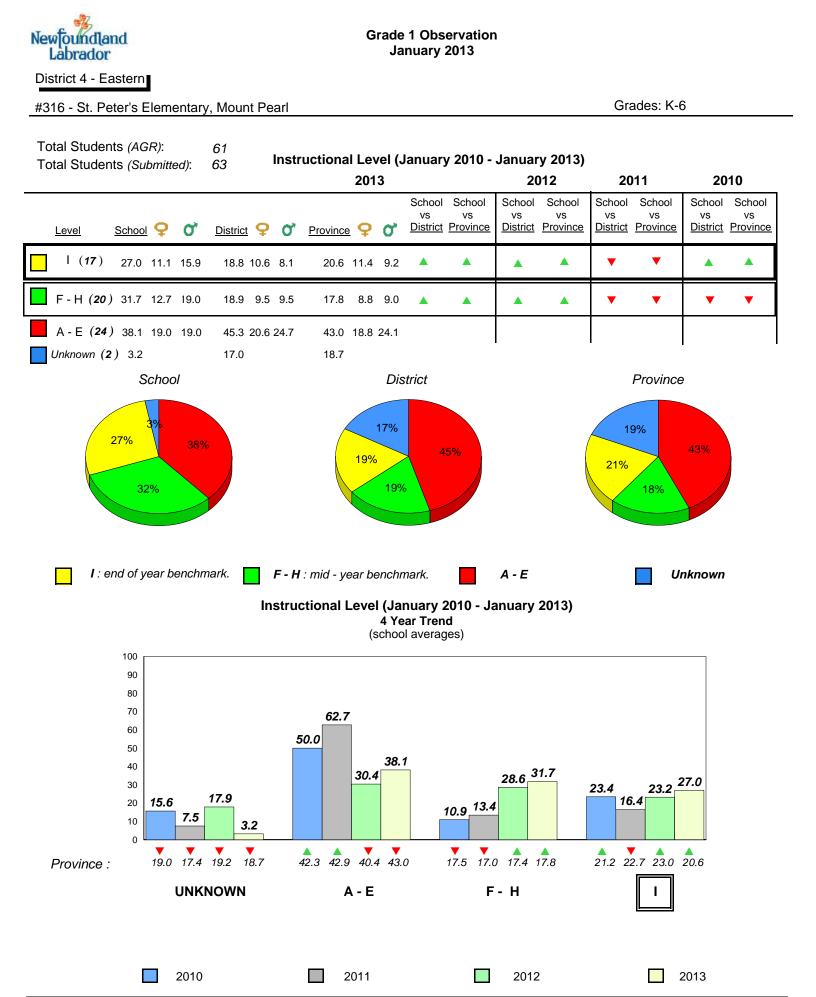

2011

# Observation Survey (January 2010 - January 2013)

4 Year Trend (school average vs. provincial average)



# Onset Rhyme

2012

2013



Dictation









#312 - Newtown Elementary, Mount Pearl

Grades: K-6





**Observation Survey (January 2010 - January 2013)** 

4 Year Trend

(school average vs. provincial average)

District 4 - Eastern

Total Students (AGR):

Total Students (Submitted):

Labrador

land

Newto

#316 - St. Peter's Elementary, Mount Pearl

Grades: K-6



61

63

# **Beginning Sound**



# **Onset Rhyme**



Dictation





### denotes school performance vs province. X denotes Department did not receive data. All percentages are based on AGR number for the above data. Source: Division of Evaluation and Research, Department of Education

10/8/2013 8:25:18PM 223



denotes school performance vs province. 1 denotes Department did not receive data. All percentages are based on AGR number for the above data.

Source: Division of Evaluation and Research, Department of Education



37 35

30

25

20

15

10

5 0 33.9

30.2

2010

denotes school performance vs province. X ▼ 🔺 denotes Department did not receive data. All percentages are based on AGR number for the above data. Source: Division of Evaluation and Research, Department of Education







Dictation

30.5

2011

34.5

30.7

2012

33.8

30.2

2013

34.6

**Beginning Sound** 



# Grades: K-6



36 Total Students (AGR):

7.8 7.6

land

7.5 7.6

8

7

6

5 4

3

2 1

0

Newto

Labrador

District 4 - Eastern

**Observation Survey (January 2010 - January 2013)** 4 Year Trend Total Students (Submitte