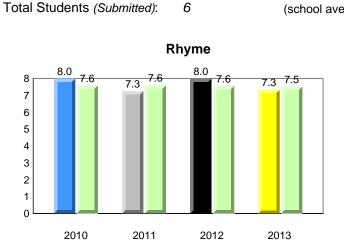

**Observation Survey (January 2010 - January 2013)** 

4 Year Trend

(school average vs. provincial average)

District 1 - Labrador

Total Students (AGR):

Total Students (Submitted):

Labrador

land

Newto

#002 - Henry Gordon Academy, Cartwright

Grades: K-12

6

6

#### **Onset Rhyme**