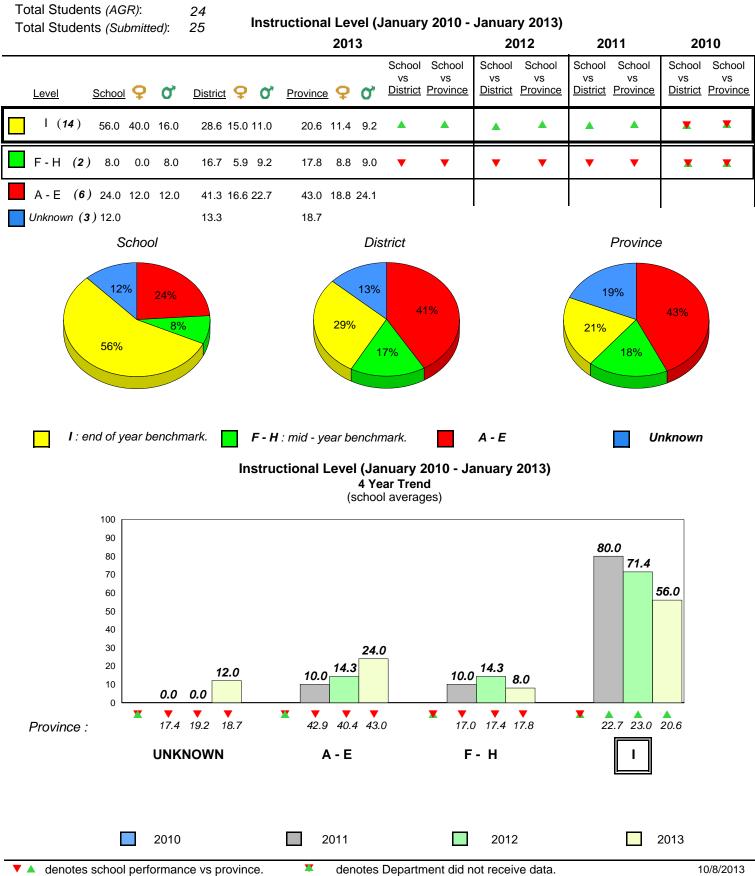

**Observation Survey (January 2010 - January 2013)** 

4 Year Trend

(school average vs. provincial average)

District 1 - Labrador

Total Students (AGR):

Total Students (Submitted):

Labrador

land