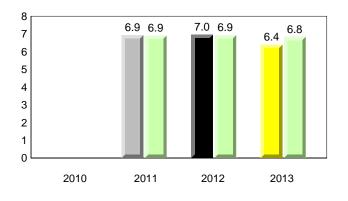

ch, Department of Education

#### **Grade 1 Observation** January 2013

**Observation Survey (January 2010 - January 2013)** 

District 4 - Eastern

Labrador

land

Newto

#951 - Paradise Elementary, Paradise

Grades: K-6



# **Onset Rhyme**





# Dictation







denotes school performance vs province. X denotes Department did not receive data. All percentages are based on AGR number for the above data. Source: Division of Evaluation and Research, Department of Education



#951 - Paradise Elementary, Paradise

Grades: K-6



All percentages are based on AGR number for the above data. Source: Division of Evaluation and Research, Department of Education



Labrador

Newto

land

#952 - Elizabeth Park Elementary School, Paradise

Grades: K-6







# Beginning Sound



# **Onset Rhyme**



# Dictation







Grade 1 Observation January 2013

#952 - Elizabeth Park Elementary School, Paradise

Grades: K-6



All percentages are based on AGR number for the above data. Source: Division of Evaluation and Research, Department of Education 10/8/2013 8:25:18PM 284





2012

2013

2011





2010

8.0

7.6



Dictation





denotes school performance vs province. X denotes Department did not receive data. All percentages are based on AGR number for the above data. Source: Division of Evaluation and Research, Department of Education

# **Observation Survey (January 2010 - January 2013)**

4 Year Trend (school average vs. provincial average)

8

7

6

5

4

3 2

1

0

# **Grade 1 Observation** January 2013

District 803 - Private

Labrador

land

Newto

8

7

6

5 4

3

2 1

0

2010