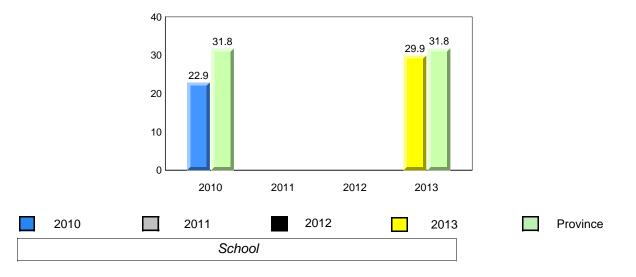

### **Onset Rhyme**

2011

2010

2010

2012

2013

**Sight Vocabulary** 

denotes school performance vs province. X ▼ 🔺 denotes Department did not receive data. All percentages are based on AGR number for the above data. Source: Division of Evaluation and Research, Department of Education

School

2011