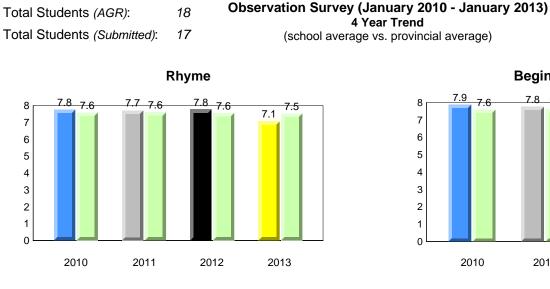

**Observation Survey (January 2010 - January 2013)** 

4 Year Trend

(school average vs. provincial average)

District 1 - Labrador

Total Students (AGR):

Total Students (Submitted):

Labrador

land

Newto

#002 - Henry Gordon Academy, Cartwright

Grades: K-12

6

6

#### **Onset Rhyme**