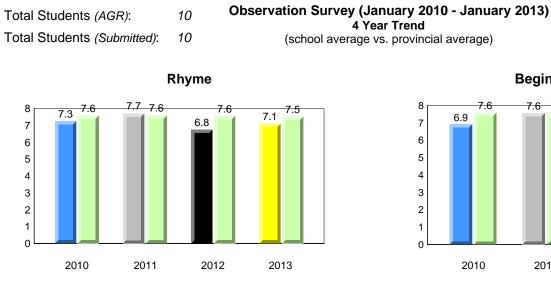

**Observation Survey (January 2010 - January 2013)** 

4 Year Trend

(school average vs. provincial average)

District 1 - Labrador

Total Students (AGR):

Total Students (Submitted):

Labrador

land

#### **Onset Rhyme**

### **Onset Rhyme**

2011

2010

2010

2012

2013

**Sight Vocabulary** 

denotes school performance vs province. X ▼ 🔺 denotes Department did not receive data. All percentages are based on AGR number for the above data. Source: Division of Evaluation and Research, Department of Education

School

2011