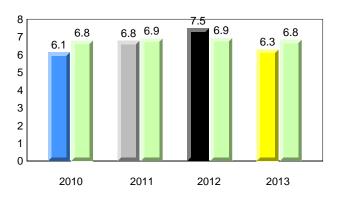

Grades: K-6





Labrador

lland

Newto

#259 - Coley's Point Primary, Coley's Point









# Beginning Sound



#### **Onset Rhyme**



Dictation









#259 - Coley's Point Primary, Coley's Point

Grades: K-3





Labrador

land

Newto

#### #260 - Immaculate Conception Elementary, Colliers

Grades: K-6



Observation Survey (January 2010 - January 2013) 4 Year Trend (school average vs. provincial average)



## **Onset Rhyme**





#### Dictation







#260 - Immaculate Conception Elementary, Colliers

Grades: K-6



**Grade 1 Observation** 

January 2013

All percentages are based on AGR number for the above data. Source: Division of Evaluation and Research, Department of Education



Labrador

land

Newto

#262 - Woodland Elementary, Dildo

Grades: K-6



#### **Onset Rhyme**





Dictation



#### **Sight Vocabulary**



denotes school performance vs province. X denotes Department did not receive data. All percentages are based on AGR number for the above data. Source: Division of Evaluation and Research, Department of Education



denotes school performance vs province. 1 denotes Department did not receive data. All percentages are based on AGR number for the above data. Source: Division of Evaluation and Research, Department of Education

10/8/2013 8:25:18PM 194

**Grade 1 Observation** January 2013

District 4 - Eastern

Labrador

ndland

NewTor



#265 - Acreman Elementary, Green's Harbour

Grades: K-6



Observation Survey (January 2010 - January 2013) 4 Year Trend (school average vs. provincial average)

**Grade 1 Observation** 

January 2013



# Beginni