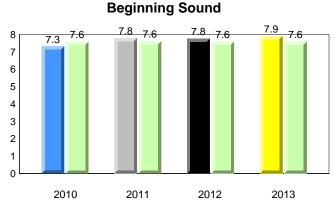

tal Students (Submitted):

Labrador

land

Newto

#012 - J.C. Erhardt Memorial School, Makkovik

Grades: K-12



**Grade 1 Observation** 

January 2013

**Observation Survey (January 2010 - January 2013)** 

4 Year Trend

(school average vs. provincial average)



### **Onset Rhyme**



Dictation





denotes school performance vs province. X denotes Department did not receive data. All percentages are based on AGR number for the above data. Source: Division of Evaluation and Research, Department of Education

10/8/2013 8:25:18PM 9



**Grade 1 Observation** 

Source: Division of Evaluation and Research, Department of Education

NewTor

ndland

<sup>8:25:18</sup>PM 10



District 1 - Labrador

Labrador

land

Newto

#014 - Jens Haven Memorial, Nain

Grades: K-12



#### **Onset Rhyme**





#### Dictation



#### **Sight Vocabulary**





**Grade 1 Observation** 

January 2013

NewTor

ndland

Labrador

denotes school performance vs province.
 All percentages are based on AGR number for the above data.
 Source: Division of Evaluation and Research, Department of Education

10/8/2013 8:25:18PM 12

| Newfoundland<br>Labrador<br>District 1 - Labrador                    |                                                                         | Observation<br>ary 2013                                      |     |
|----------------------------------------------------------------------|-------------------------------------------------------------------------|--------------------------------------------------------------|-----|
| #015 - Lake Melville Schoo