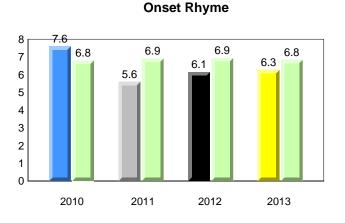

#### **Onset Rhyme**

### **Onset Rhyme**

2011

2010

2010

2012

2013

**Sight Vocabulary** 

denotes school performance vs province. X ▼ 🔺 denotes Department did not receive data. All percentages are based on AGR number for the above data. Source: Division of Evaluation and Research, Department of Education