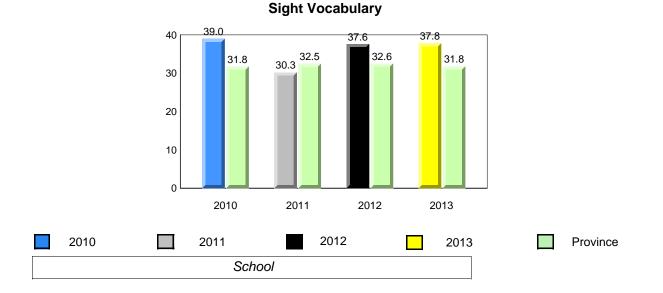

### **Onset Rhyme**

2011

2010

2010

2012

2013

**Sight Vocabulary** 

denotes school performance vs province. X ▼ 🔺 denotes Department did not receive data. All percentages are based on AGR number for the above data. Source: Division of Evaluation and Research, Department of Education

School

2011