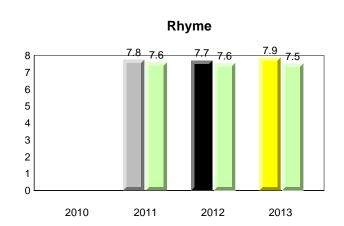

otal Students (Submitted):

Labrador

land

Newto

#487 - Labrador Straits Academy, L'Anse au Loup

Grades: K-12



#### 9 4 Year Trend 9

**Observation Survey (January 2010 - January 2013)** 

(school average vs. provincial average)



#### **Onset Rhyme**











denotes school performance vs province. X denotes Department did not receive data. All percentages are based on AGR number for the above data. Source: Division of Evaluation and Research, Department of Education



All percentages are based on AGR number for the above data. Source: Division of Evaluation and Research, Department of Education

NewTor

indland

Labrador

10/8/2013 8:25:18PM 98



Total Students (AGR):

Total Students (Submitted):

Labrador

land

Newto

#488 - French Shore Academy, Port Saunders

Grades: K-12



24

25

#### **4 Year Trend** (school average vs. provincial average)

**Observation Survey (January 2010 - January 2013)** 



**Onset Rhyme** 













#488 - French Shore Academy, Port Saunders

Grades: K-12





District 3 - Nova Central

#125 - Copper Ridge Academy, Baie Verte



## Beginning Sound



#### **Onset Rhyme**



Dictation





**Grade 1 Observation** 

January 2013





#125 - Copper Ridge Academy, Baie Verte

Grades: K-12



#### Grade 1 Observation January 2013

District 3 - Nova Central

land

Newto

Labrador

#133 - Memorial Academy, Botwood





# Beginning Sound



#### **Onset Rhyme**



#### Dictation









NewTon

Grades: K-6



<sup>10/8/2013</sup> 8:25:18PM 104



#142 - Woodland Primary, Grand Falls-Windsor

Grades: K-3



Observation Survey (January