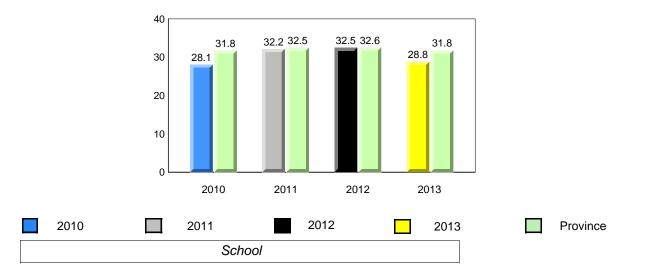

#### **Onset Rhyme**

#### Dictation

**Grade 1 Observation** 

All percentages are based on AGR number for the above data. Source: Division of Evaluation and Research, Department of Education

2012

2013

#005 - Peacock Primary School, Happy Valley-Goose Bay

### **Onset Rhyme**

2011

2010

2010

2012

2013

**Sight Vocabulary** 

denotes school performance vs province. X ▼ 🔺 denotes Department did not receive data. All percentages are based on AGR number for the above data. Source: Division of Evaluation and Research, Department of Education

School

2011