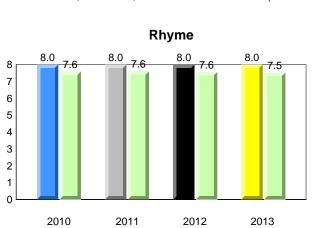

#### **Onset Rhyme**

### **Onset Rhyme**

2011

2010

2010

2012

2013

**Sight Vocabulary** 

denotes school performance vs province. X ▼ 🔺 denotes Department did not receive data. All percentages are based on AGR number for the above data. Source: Division of Evaluation and Research, Department of Education

## **Onset Rhyme**