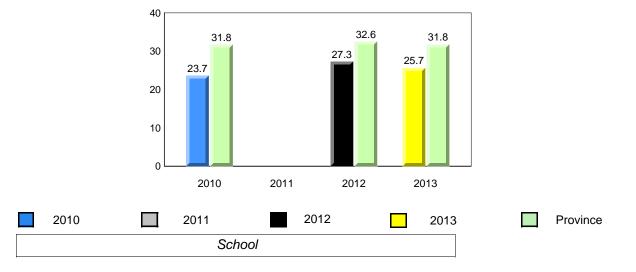

#### **Sight Vocabulary**

**Grade 1 Observation** 

January 2013

NewTor

ndland

Labrador

denotes school performance vs province.
 All percentages are based on AGR number for the above data.
 Source: Division of Evaluation and Research, Department of Education