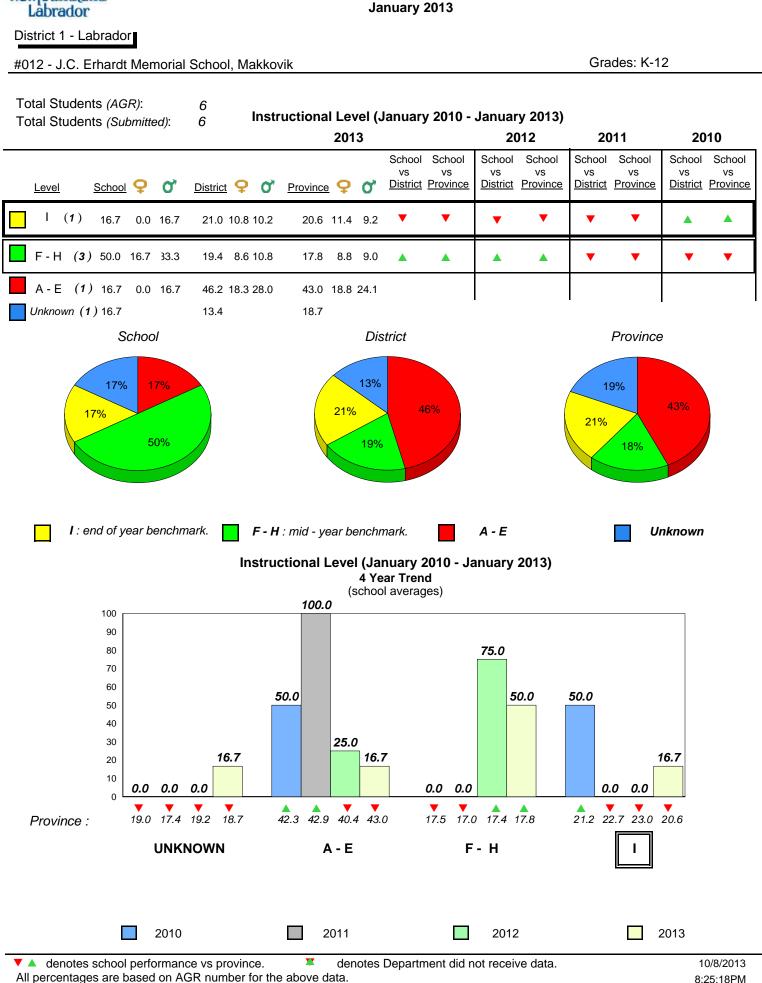

Total Students (AGR):

Total Students (Submitted):

Labrador

land

Newto

#012 - J.C. Erhardt Memorial School, Makkovik

Grades: K-12

**Grade 1 Observation** 

January 2013

**Observation Survey (January 2010 - January 2013)** 

4 Year Trend

(school average vs. provincial average)

### **Onset Rhyme**

Dictation

denotes school performance vs province. X denotes Department did not receive data. All percentages are based on AGR number for the above data. Source: Division of Evaluation and Research, Department of Education

10/8/2013 8:25:18PM 9

**Grade 1 Observation** 

Source: Division of Evaluation and Research, Department of Education

NewTor

ndland

<sup>8:25:18</sup>PM 10

District 1 - Labrador

Labrador