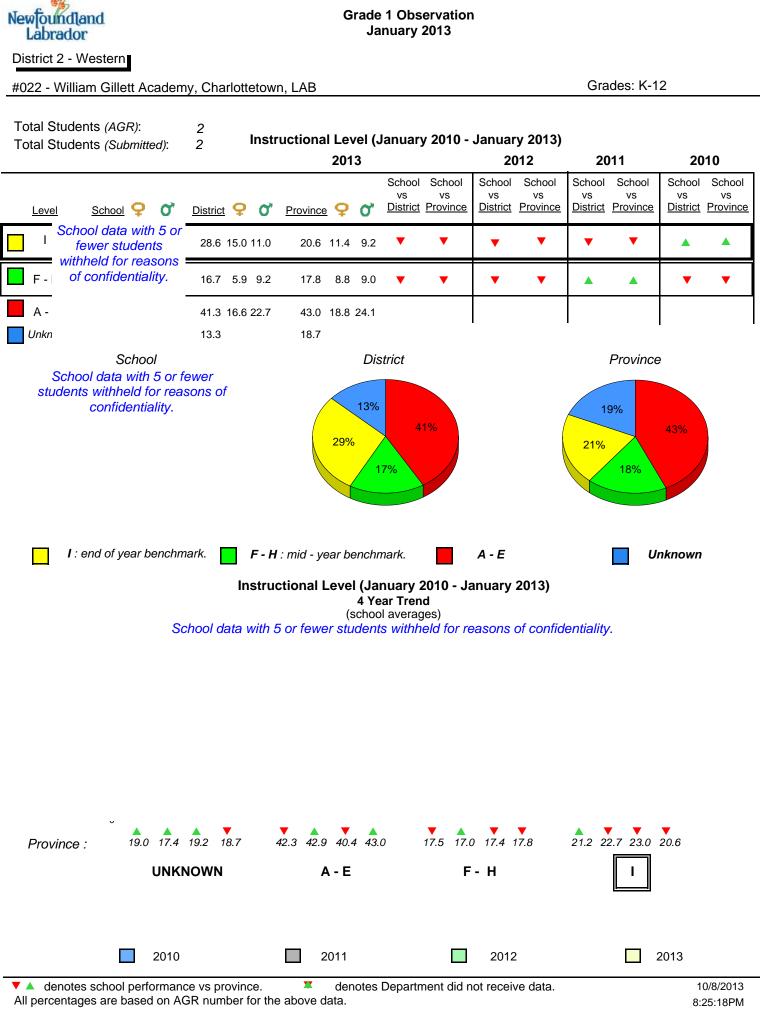

| Newfoundland<br>Labrador                                        |      | Grade 1 Observation<br>January 2013                                                                                                        |               |                              |             |                                     |                |         |      |  |  |  |
|-----------------------------------------------------------------|------|--------------------------------------------------------------------------------------------------------------------------------------------|---------------|------------------------------|-------------|-------------------------------------|----------------|---------|------|--|--|--|
| District 2 - Wester                                             | 'n   |                                                                                                                                            |               |                              |             |                                     |                |         |      |  |  |  |
| #022 - William Gillett Academy, Charlottetown, LAB Grades: K-12 |      |                                                                                                                                            |               |                              |             |                                     |                |         |      |  |  |  |
| Total Students <i>(A</i><br>Total Students <i>(S</i>            |      | <ul> <li>2 Observation Survey (January 2010 - January 2013)<br/>4 Year Trend</li> <li>2 (school average vs. provincial average)</li> </ul> |               |                              |             |                                     |                |         |      |  |  |  |
|                                                                 |      | Rhyme                                                                                                                                      |               |                              |             |                                     | Beginning      | Sound   |      |  |  |  |
|                                                                 |      | -                                                                                                                                          | /ith 5 or fev | ver students v               | vithheld fo | eld for reasons of confidentiality. |                |         |      |  |  |  |
|                                                                 |      |                                                                                                                                            |               |                              |             |                                     |                |         |      |  |  |  |
| 2010                                                            | 2011 | 2012                                                                                                                                       | 2013          |                              |             | 2010                                | 2011           | 2012    | 2013 |  |  |  |
|                                                                 |      |                                                                                                                                            |               |                              |             |                                     |                |         |      |  |  |  |
|                                                                 | On   | set Rhyme                                                                                                                                  |               |                              |             |                                     | Dictat         | ion     |      |  |  |  |
|                                                                 |      | School data w                                                                                                                              | ith 5 or few  | ver students w               | ithheld fo  | r reasons c                         | of confidentia | ality.  |      |  |  |  |
| 2010                                                            | 2011 | 2012                                                                                                                                       | 2013          |                              |             | 2010                                | 2011           | 2012    | 2013 |  |  |  |
|                                                                 | S    | School data wi                                                                                                                             | th 5 or few   | Sight Vocal<br>er students w |             | reasons o                           | f confidentia  | lity.   |      |  |  |  |
|                                                                 |      |                                                                                                                                            | 2010          | 2011                         | 2012        | 2042                                |                |         |      |  |  |  |
|                                                                 |      |                                                                                                                                            | 2010          | 2011                         | 2012        | 2013                                |                |         |      |  |  |  |
|                                                                 | 2010 |                                                                                                                                            | 2011          | 2012                         | 2           | 201                                 | 3              | Provinc | e    |  |  |  |
|                                                                 |      |                                                                                                                                            | Scho          | ol                           |             |                                     |                |         |      |  |  |  |
|                                                                 |      |                                                                                                                                            |               |                              |             |                                     |                |         |      |  |  |  |