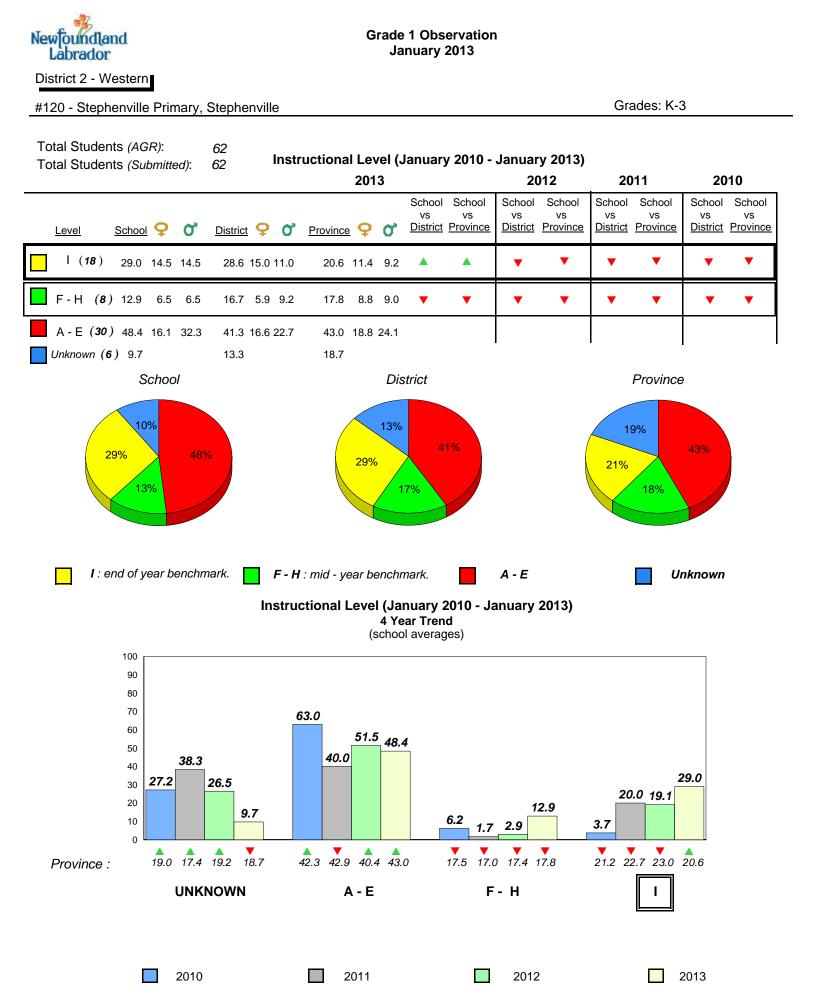

|          |                                     |               |                                           |             |              |               |              |      |





Labrador

land

Newto

#115 - Our Lady of Mercy Elementary, St. George's

Grades: K-8

Total Students (AGR):17Total Students (Submitted):17

Observation Survey (January 2010 - January 2013) 4 Year Trend

(school average vs. provincial average)



## Beginning Sound



#### **Onset Rhyme**



Dictation







All percentages are based on AGR number for the above data. Source: Division of Evaluation and Research, Department of Education

NewTor

indland

Labrador



Labrador

land

Newto

#120 - Stephenville Primary, Stephenville

Grades: K-3



# Onset Rhyme





#### Dictation





#### Sight Vocabulary



denotes school performance vs province. 1 denotes Department did not receive data. All percentages are based on AGR number for the above data. Source: Division of Evaluation and Research, Department of Education



#### **Onset Rhyme**



40

30

20

10

0

2010



31.8

15.4

2010

denotes school performance vs province. X ▼ 🔺 denotes Department did not receive data. All percentages are based on AGR number for the above data. Source: Division of Evaluation and Research, Department of Education

#### **Sight Vocabulary**

32.6

26.8

2012

31.8

18.6

2013

2013

32.5

20.7

2011

**Grade 1 Observation** 

January 2013

8

7

**Beginning Sound** 7.6 7.6 7.6 7.6 7.6 7.6 7.0 6.7



#### Dictation





## #123 - St. Michael's Elementary, Stephenville Crossing

Grades: K-8

Province



#123