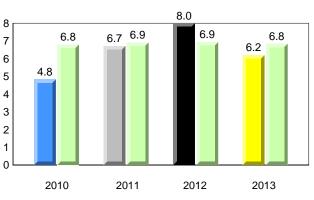

#### **Onset Rhyme**

#### Dictation

**Grade 1 Observation** 

All percentages are based on AGR number for the above data. Source: Division of Evaluation and Research, Department of Education

2012

2013

#005 - Peacock Primary School, Happy Valley-Goose Bay