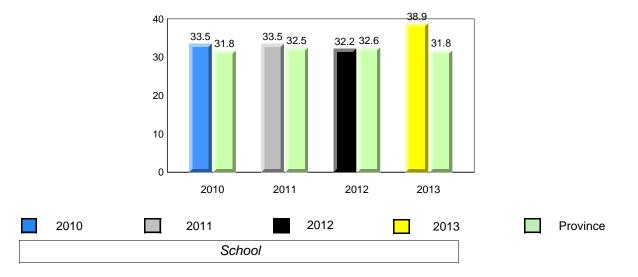

o

#012 - J.C. Erhardt Memorial School, Makkovik

Grades: K-12



**Grade 1 Observation** 

January 2013

**Observation Survey (January 2010 - January 2013)** 

4 Year Trend

(school average vs. provincial average)



### **Onset Rhyme**



Dictation





denotes school performance vs province. X denotes Department did not receive data. All percentages are based on AGR number for the above data. Source: Division of Evaluation and Research, Department of Education

10/8/2013 8:25:18PM 9



**Grade 1 Observation** 

Source: Division of Evaluation and Research, Department of Education

NewTor

ndland

<sup>8:25:18</sup>PM 10



District 1 - Labrador

Labrador

land

Newto

#014 - Jens Haven Memorial, Nain

Grades: K-12



#### **Onset Rhyme**





#### Dictation



#### **Sight Vocabulary**





**Grade 1 Observation** 

January 2013

NewTor

ndland

Labrador

denotes school performance vs province.
 All percentages are based on AGR number for the above data.
 Source: Division of Evaluation and Research, Department of Education

10/8/2013 8:25:18PM 12

| Newfoundland<br>Labrador<br>District 1 - Labrador                    |                                                                         | Observation<br>ary 2013                                      |     |
|----------------------------------------------------------------------|-------------------------------------------------------------------------|--------------------------------------------------------------|-----|
| #015 - Lake Melville Schoo                                           | l, North West River