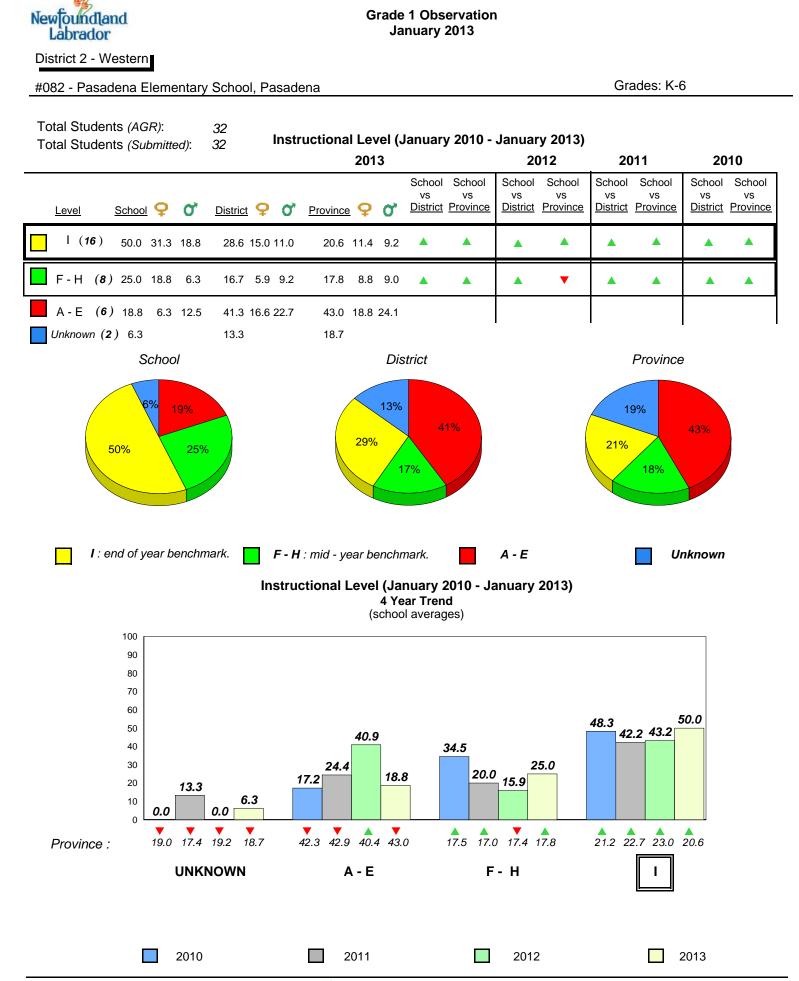

Labrador

land

Newto

#082 - Pasadena Elementary School, Pasadena

Grades: K-6

#### 4 Year Trend (school average vs. provincial average)

#### **Onset Rhyme**

Dictation

#### **Sight Vocabulary**

denotes school performance vs province.
 All percentages are based on AGR number for the above data.
 Source: Division of Evaluation and Research, Department of Education

10/8/2013 8:25:18PM 53