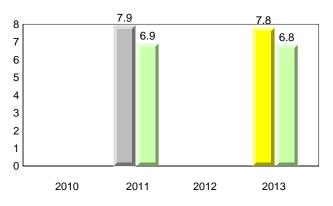

### **Onset Rhyme**

Dictation

denotes school performance vs province. X denotes Department did not receive data. All percentages are based on AGR number for the above data. Source: Division of Evaluation and Research, Department of Education

### **Onset Rhyme**

Dictation

**Sight Vocabulary** 

denotes school performance vs province. X denotes Department did not receive data. All percentages are based on AGR number for the above data. Source: Division of Evaluation and Research, Department of Education

### **Onset Rhyme**

Dictation

District 2 - Western

#027 - Canon Richards Memorial Academy, Flower's Cove

Grades: K-12

**Grade 1 Observation** 

January 2013

All percentages are based on AGR number for the above data. Source: Division of Evaluation and Research, Department of Education