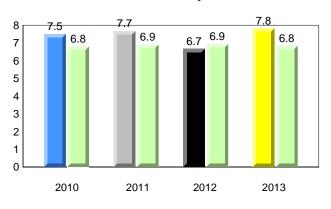

**Observation Survey (January 2010 - January 2013)** 

4 Year Trend

(school average vs. provincial average)

District 1 - Labrador

Total Students (AGR):

Total Students (Submitted):

Labrador

land

Newto

#002 - Henry Gordon Academy, Cartwright

Grades: K-12



6

6

#### **Onset Rhyme**





#### Dictation







**Grade 1 Observation** 

All percentages are based on AGR number for the above data. Source: Division of Evaluation and Research, Department of Education



2012

2013

#005 - Peacock Primary School, Happy Valley-Goose Bay

Newto

Labrador

District 1 - Labrador

Total Students (AGR):

2010

land

### **Onset Rhyme**

2011



2010



2010





2012

2013

**Sight Vocabulary** 

denotes school performance vs province. X ▼ 🔺 denotes Department did not receive data. All percentages are based on AGR number for the above data. Source: Division of Evaluation and Research, Department of Education

School

2011

#### **Observation Survey (January 2010 - January 2013)** 73

4 Year Trend (school average vs. provincial average)

2

1

0



**Grade 1 Observation** January 20