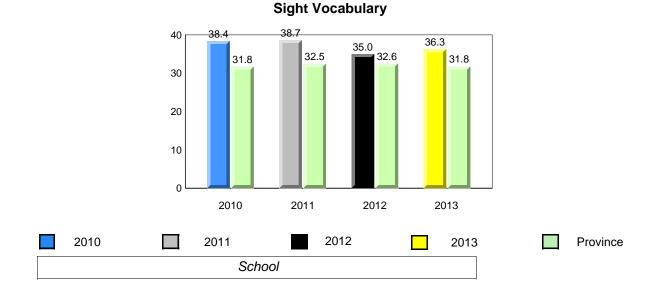

### **Onset Rhyme**

2011

2010

2010

2012

2013

**Sight Vocabulary** 

denotes school performance vs province. X ▼ 🔺 denotes Department did not receive data. All percentages are based on AGR number for the above data. Source: Division of Evaluation and Research, Department of Education

School

2011