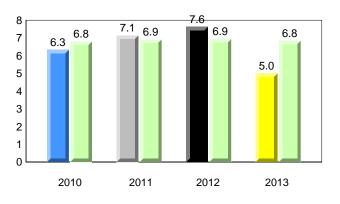

| Scho                                                                          | 01                       |              |              |                |            |      |  |  |



#### Grade 1 Observation January 2013

District 2 - Western

Total Students (AGR):

Total Students (Submitted):

Labrador

land

Newto

#089 - Jakeman All Grade, Trout River

Grades: K-12



6

#### 6 Observation Survey (January 2010 - January 2013) 4 Year Trend

(school average vs. provincial average)



#### **Onset Rhyme**



Dictation







| Newfoundland<br>Labrador                                                                          |       |                                                                                                            |                      |                    | Observati<br>ary 2013 | on           |                          |         |      |  |
|---------------------------------------------------------------------------------------------------|-------|------------------------------------------------------------------------------------------------------------|----------------------|--------------------|-----------------------|--------------|--------------------------|---------|------|--|
| District 2 - Western