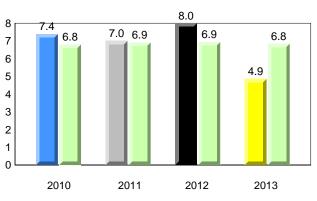

| 4              | Provine      | ce   |
|                                          | 2010       |                                     | Scho                  |                                           |             | 2013                  | ,              |              |      |
|                                          |            |                                     |                       | -                                         |             |                       |                |              |      |



#102 - All Saints All-Grade, Grey River

Grades: K-2,8-10





**Observation Survey (January 2010 - January 2013)** 

District 2 - Western

Total Students (AGR):

Labrador

land

Newto

#103 - LeGallais Memorial, Isle aux Morts

Grades: K-9



7

#### **Onset Rhyme**





# **Beginning Sound**



#### Dictation







denotes school performance vs province. X denotes Department did not receive data. All percentages are based on AGR number for the above data. Source: Division of Evaluation and Research, Department of Education



All percentages are based on AGR number for the above data. Source: Division of Evaluation and Research, Department of Education

NewTon

indland

Labrador

<sup>10/8/2013</sup> 8:25:18PM 70



Labrador

lland

Newto

#106 - Lourdes Elementary, Lourdes

Grades: K-8



#### **Onset Rhyme**





#### Dictation









#106 - Lourdes Elementary, Lourdes

Grades: K-8



All percentages are based on AGR number for the above data. Source: Division of Evaluation and Research, Department of Education



Labrador

land

Newto

#111 - St