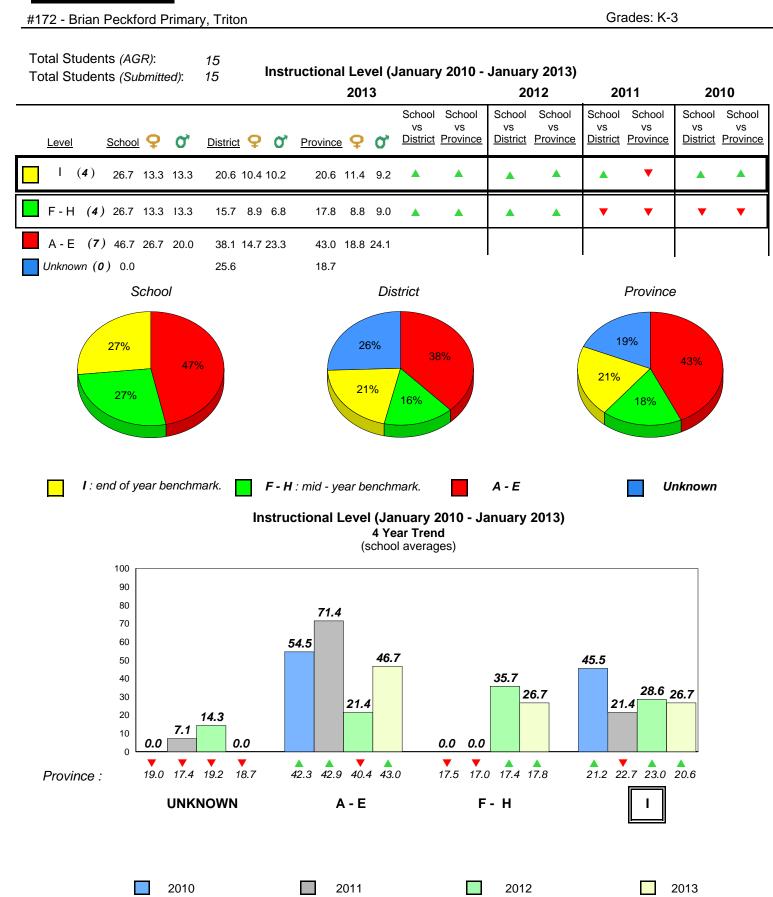

| 2013                      | Province    | 2    |  |  |  |
|                             | School                                      |                                                               |                           |             | ,    |  |  |  |



Source: Division of Evaluation and Research, Department of Education

<sup>120</sup> 



land

Newto

Labrador

#172 - Brian Peckford Primary, Triton





### **Observation Survey (January 2010 - January 2013)** 4 Year Trend

(school average vs. provincial average)



# **Beginning Sound**





Dictation







denotes school performance vs province. X denotes Department did not receive data. All percentages are based on AGR number for the above data. Source: Division of Evaluation and Research, Department of Education



denotes school performance vs province.
 All percentages are based on AGR number for the above data.
 Source: Division of Evaluation and Research, Department of Education

10/8/2013 8:25:18PM 122

District 3 - Nova Central

ndland

Labrador

NewTor

| Newfoundland<br>Labrador                             |                                                                                                      | 1 Observation<br>nuary 2013  |                        |                    |      |
|------------------------------------------------------|------------------------------------------------------------------------------------------------------|------------------------------|------------------------|--------------------|------|
| District 3 - Nova Central                            |