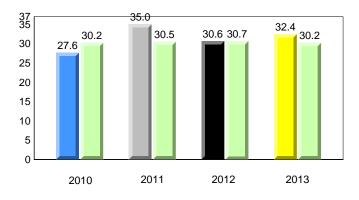

Total Students (AGR):

Labrador

land

Newto

#079 - St. James All Grade, Lark Harbour

Grades: K-12

7

7

#### Dictation

denotes school performance vs province. X denotes Department did not receive data. All percentages are based on AGR number for the above data. Source: Division of Evaluation and Research, Department of Education