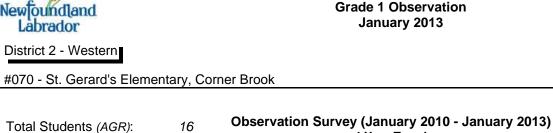

Grades: K-6

17

Newto

Labrador

land

Total Students (Submitted):

# **Beginning Sound**

#### **Onset Rhyme**

Dictation

4 Year Trend

(school average vs. provincial average)

denotes school performance vs province. X denotes Department did not receive data. All percentages are based on AGR number for the above data. Source: Division of Evaluation and Research, Department of Education

Grade 1 Observation January 2013

#070 - St. Gerard's Elementary, Corner Brook

Grades: K-6

All percentages are based on AGR number for the above data. Source: Division of Evaluation and Research, Department of Education