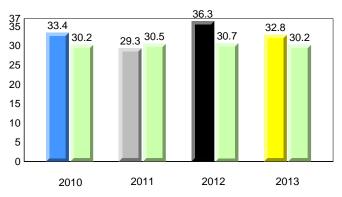

### **Onset Rhyme**

2011

2010

2010

2012

2013

**Sight Vocabulary** 

denotes school performance vs province. X ▼ 🔺 denotes Department did not receive data. All percentages are based on AGR number for the above data. Source: Division of Evaluation and Research, Department of Education

School

2011