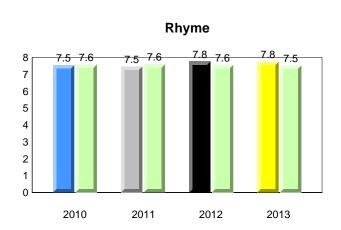

#### **Onset Rhyme**

### **Onset Rhyme**

2011

2010

2010

2012

2013

**Sight Vocabulary** 

denotes school performance vs province. X ▼ 🔺 denotes Department did not receive data. All percentages are based on AGR number for the above data. Source: Division of Evaluation and Research, Department of Education

## **Onset Rhyme**