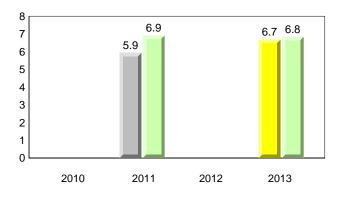

#### **Onset Rhyme**

#### Dictation

**Grade 1 Observation** 

All percentages are based on AGR number for the above data. Source: Division of Evaluation and Research, Department of Education

2012

2013

#005 - Peacock Primary School, Happy Valley-Goose Bay

### **Onset Rhyme**

2011

2010

2010

2012

2013

**Sight Vocabulary** 

denotes school performance vs province. X ▼ 🔺 denotes Department did not receive data. All percentages are based on AGR number for the above data. Source: Division of Evaluation and Research, Department of Education

School

2011