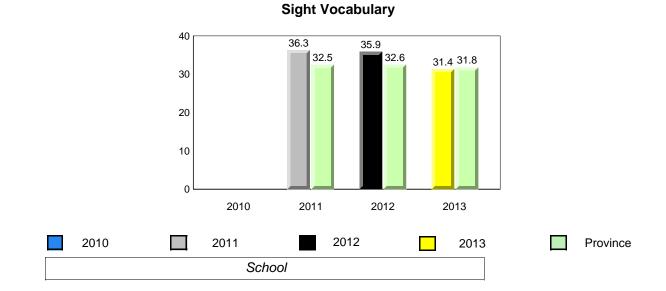

### **Onset Rhyme**

2011

2010

2010

2012

2013

**Sight Vocabulary** 

denotes school performance vs province. X ▼ 🔺 denotes Department did not receive data. All percentages are based on AGR number for the above data. Source: Division of Evaluation and Research, Department of Education

School

2011