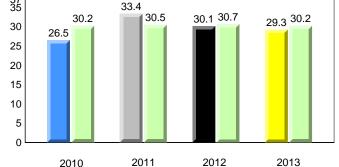

Newto

Labrador

District 1 - Labrador

Total Students (AGR):

2010

land

### **Onset Rhyme**

2011

2010

2010

2012

2013

**Sight Vocabulary** 

denotes school performance vs province. X ▼ 🔺 denotes Department did not receive data. All percentages are based on AGR number for the above data. Source: Division of Evaluation and Research, Department of Education

School

2011

#### **Observation Survey (January 2010 - January 2013)** 73

4 Year Trend (school average vs. provincial average)

2

1

0

**Grade 1 Observation** January 2013

2011

Dictation

2012

2013

10/8/2013 8:25:18PM

Province

#005 - Peacock Primary School, Happy Valley-Goose Bay

Grades: K-3

All percentages are based on AGR number for the above data.