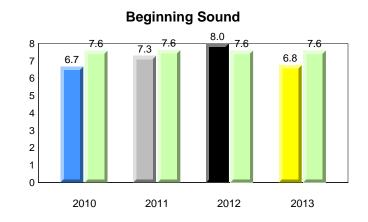

### **Onset Rhyme**

2011

2010

2010

2012

2013

**Sight Vocabulary** 

denotes school performance vs province. X ▼ 🔺 denotes Department did not receive data. All percentages are based on AGR number for the above data. Source: Division of Evaluation and Research, Department of Education

School

2011