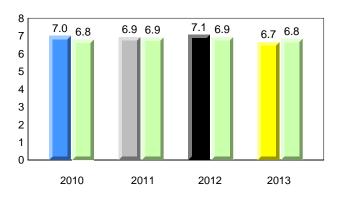

**Observation Survey (January 2010 - January 2013)** 

4 Year Trend

(school average vs. provincial average)

District 1 - Labrador

Total Students (AGR):

Total Students (Submitted):

Labrador

land

#### Dictation

**Grade 1 Observation** 

All percentages are based on AGR number for the above data. Source: Division of Evaluation and Research, Department of Education

2012

2013

#005 - Peacock Primary School, Happy Valley-Goose Bay