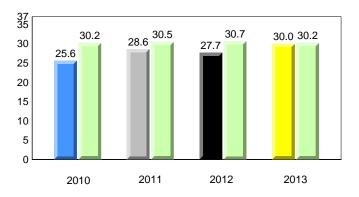

**Observation Survey (January 2010 - January 2013)** 

4 Year Trend

(school average vs. provincial average)

District 1 - Labrador

Total Students (AGR):

Total Students (Submitted):

Labrador

land

Newto

#002 - Henry Gordon Academy, Cartwright

Grades: K-12

6

6