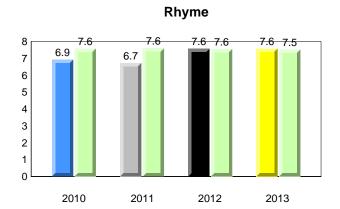

#### **Onset Rhyme**

### **Onset Rhyme**

2011

2010

2010

2012

2013

**Sight Vocabulary** 

denotes school performance vs province. X ▼ 🔺 denotes Department did not receive data. All percentages are based on AGR number for the above data. Source: Division of Evaluation and Research, Department of Education

## **Onset Rhyme**