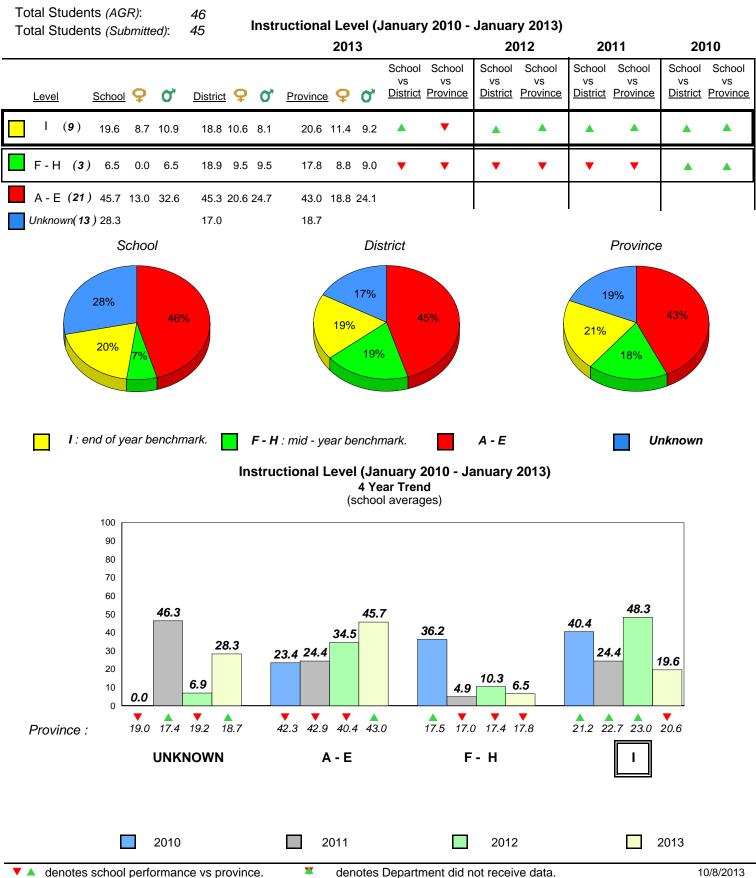

**Observation Survey (January 2010 - January 2013)** 

4 Year Trend

(school average vs. provincial average)

District 1 - Labrador

Total Students (AGR):

Total Students (Submitted):

Labrador

land