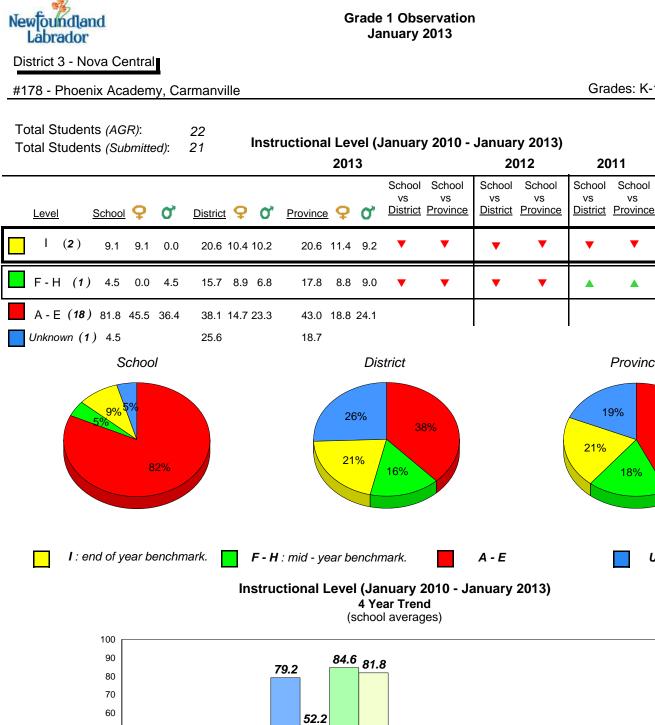

10/8/2013 8:25:18PM 12

| Newfoundland<br>Labrador<br>District 1 - Labrador                    |                                                                         | Observation<br>ary 2013                                      |     |
|----------------------------------------------------------------------|-------------------------------------------------------------------------|--------------------------------------------------------------|-----|
| #015 - Lake Melville Schoo                                           | l, North West River                                                     | Grades: K-12                                                 |     |
| Total Students <i>(AGR)</i> :<br>Total Students <i>(Submitted)</i> : | 4Observation Survey (Janual<br>4 Year 144 Year 14(school average vs. p) | Trend                                                        |     |
|                                                                      | Rhyme                                                                   | Beginning Sound                                              |     |
|                                                                      | School data with 5 or fewer students w                                  | vithheld for reasons of confidentiality.                     |     |
| 2010 2011                                                            | 2012 2013                                                               | 2010 2011 2012 20                                            | )13 |
| Or                                                                   | nset Rhyme<br>School data with 5 or fewer students wi                   | <b>Dictation</b><br>withheld for reasons of confidentiality. |     |
| 2010 2011                                                            | 2012 2013                                                               | 2010 2011 2012 20                                            | )13 |
|                                                                      | Sight Vocab                                                             |                                                              |     |
|                                                                      | School data with 5 or fewer students wit<br>2010 2011                   | 2012 2013                                                    |     |
| 2010                                                                 | 2011 2012<br>School                                                     | 2013 Province                                                |     |

Source: Division of Evaluation and Research, Department of Education

<sup>14</sup> 

| Newfoundland<br>Labrador                                                |        |               |               | Grade 1 (<br>Janua                        | Dbservati<br>ary 2013 | ion           |             |              |           |
|-------------------------------------------------------------------------|--------|---------------|---------------|-------------------------------------------|-----------------------|---------------|-------------|--------------|-----------|
| District 1 - Labrador                                                   |        |               |               |                                           |                       |               |             |              |           |
| #016 - B.L. Morrison,                                                   | Postvi | lle           |               |                                           |                       |               |             | Grades: K-12 |           |
| Total Students <i>(AGR)</i><br>Total Students <i>(Subm</i>              |        | 3 OI<br>3     |               | Survey (Janu<br>4 Year<br>pol average vs. | Trend                 | -             | 2013)       |              |           |
|                                                                         | nicu). | 0             | (3010         | ol average vs.                            | provincial            | average)      |             |              |           |
|                                                                         |        | Rhyme         |               |                                           |                       |               | Beginnin    | g Sound      |           |
|                                                                         |        | School data   | with 5 or fev | ver students v                            | vithheld fo           | or reasons o  | of confiden | ntiality.    |           |
|                                                                         |        |               |               |                                           |                       |               |             |              |           |
| 2010                                                                    | 2011   | 2012          | 2013          |                                           |                       | 2010          | 2011        | 2012         | 2013      |
|                                                                         |        |               |               |                                           |                       |               |             |              |           |
|                                                                         |        | set Rhyme     |               |                                           |                       |               | Dicta       |              |           |
|                                                                         |        | School data v | with 5 or fev | ver students v                            | ithheld fo            | r reasons o   | of confiden | tiality.     |           |
| 2010                                                                    | 2011   | 2012          | 2013          |                                           |                       | 2010          | 2011        | 2012         | 2013      |
|                                                                         |        |               |               |                                           |                       |               |             |              |           |
|                                                                         | S      | School data w | vith 5 or few | Sight Vocal<br>er students w              | -                     | r reasons o   | f confident | iality.      |           |
| 20                                                                      | 10     |               | 2010<br>2011  | 2011                                      | 2012                  | 2013          | 3           | Province     |           |
|                                                                         |        |               | Scho          | UI                                        |                       |               |             |              |           |
| <ul> <li>denotes school per</li> <li>All percentages are bas</li> </ul> |        |               |               | denotes Dep                               | artment di            | d not receive | e data.     |              | 10/8/2013 |