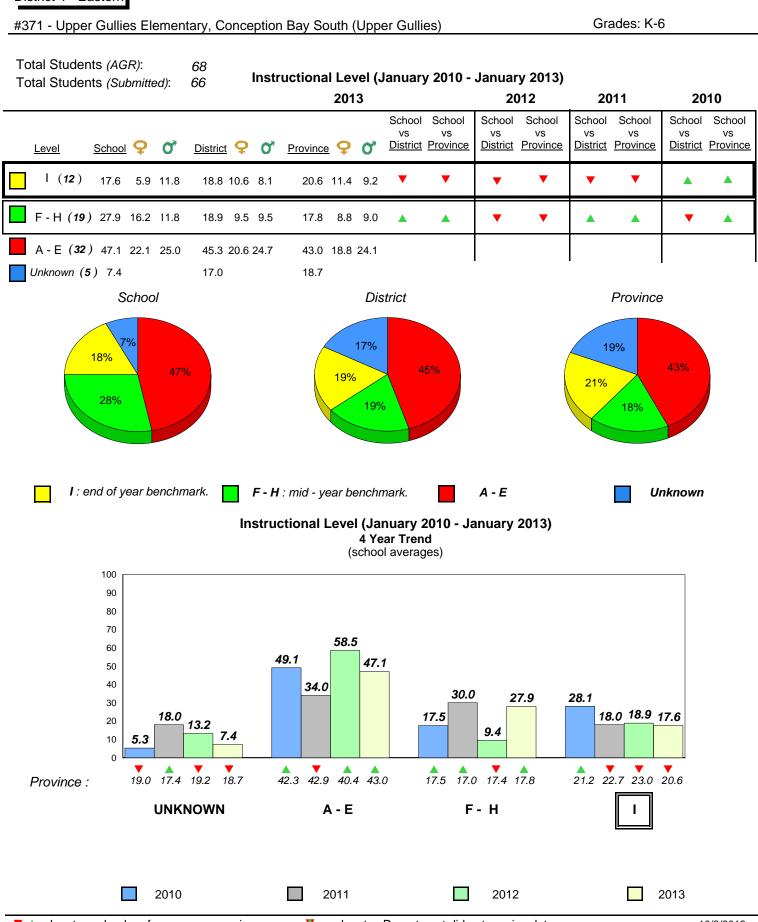

Year Trend

(school average vs. provincial average)



# **Onset Rhyme**



Dictation





Sight Vocabulary



denotes school performance vs province. 1 denotes Department did not receive data. All percentages are based on AGR number for the above data. Source: Division of Evaluation and Research, Department of Education

District 4 - Eastern

Labrador

ndland

NewTor





# **Onset Rhyme**







#### 4 Year Trend (school average vs. provincial average)

37 35

30

25

20

15

10

30.2 30.2

**Grade 1 Observation** 

January 2013

**Observation Survey (January 2010 - January 2013)** 



Dictation

29.9 30.7

30.4 30.2

31.6 30.5







District 4 - Eastern

Total Students (AGR):

Total Students (Submitted):

# #371 - Upper Gullies Elementary, Conception Bay South (Upper Gullies)

68

66



denotes school performance vs province.
 All percentages are based on AGR number for the above data.
 Source: Division of Evaluation and Research, Department of Education

District 4 - Eastern



| Newfoundland<br>Labrador                                                                               |                                                                                                                                        | Grade 1 Observation<br>January 2013 |                      |                    |                 |       |              |        |      |  |
|--------------------------------------------------------------------------------------------------------|--------------------------------------------------------------------------------------------------------------