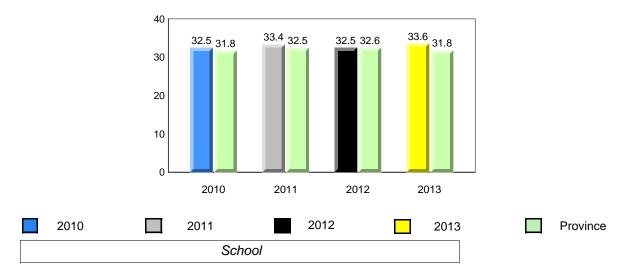

### **Onset Rhyme**

2011

2010

2010

2012

2013

**Sight Vocabulary** 

denotes school performance vs province. X ▼ 🔺 denotes Department did not receive data. All percentages are based on AGR number for the above data. Source: Division of Evaluation and Research, Department of Education