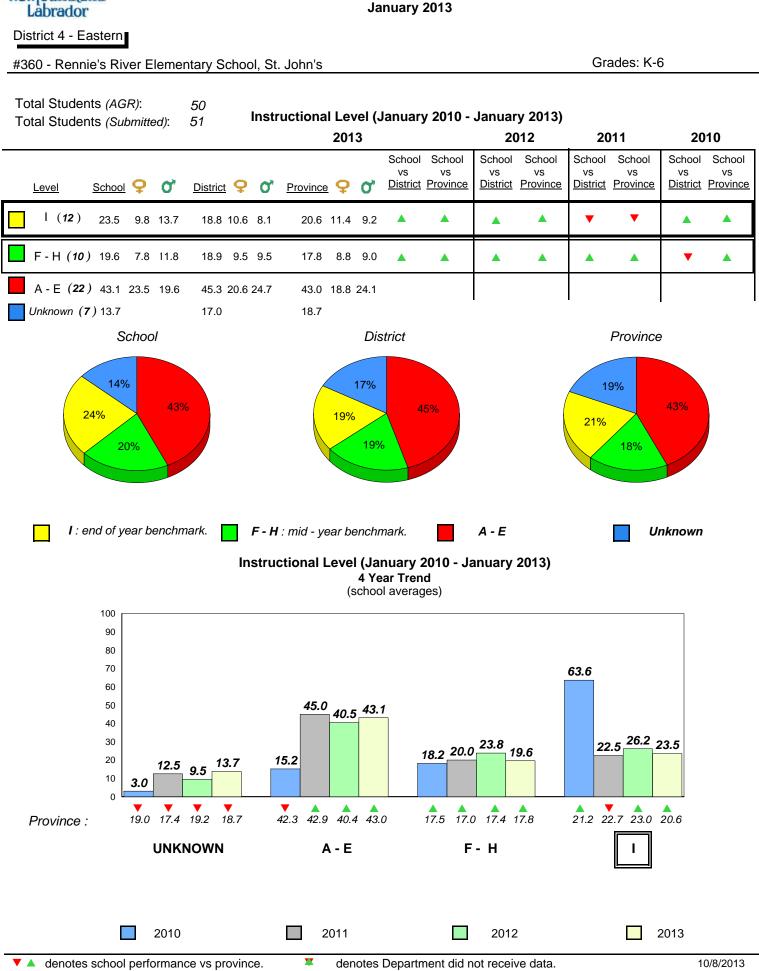

**Observation Survey (January 2010 - January 2013)** 

4 Year Trend

(school average vs. provincial average)

District 1 - Labrador

Total Students (AGR):

Total Students (Submitted):

Labrador

land

Newto

#002 - Henry Gordon Academy, Cartwright

Grades: K-12

6

6