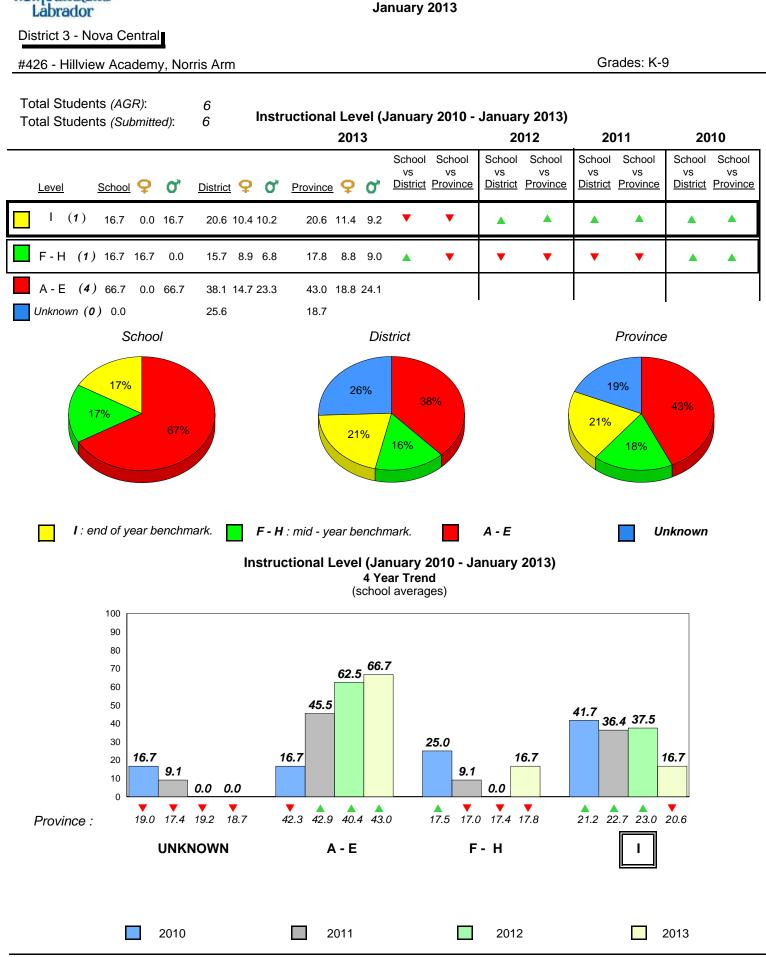

**Observation Survey (January 2010 - January 2013)** 

4 Year Trend

(school average vs. provincial average)

District 1 - Labrador

Total Students (AGR):

Total Students (Submitted):

Labrador

land

Newto

#002 - Henry Gordon Academy, Cartwright

Grades: K-12

6

6

#### **Onset Rhyme**

#### Dictation

**Grade 1 Observation** 

All percentages are based on AGR number for the above data. Source: Division of Evaluation and Research, Department of Education

2012

2013

#005 - Peacock Primary School, Happy Valley-Goose Bay