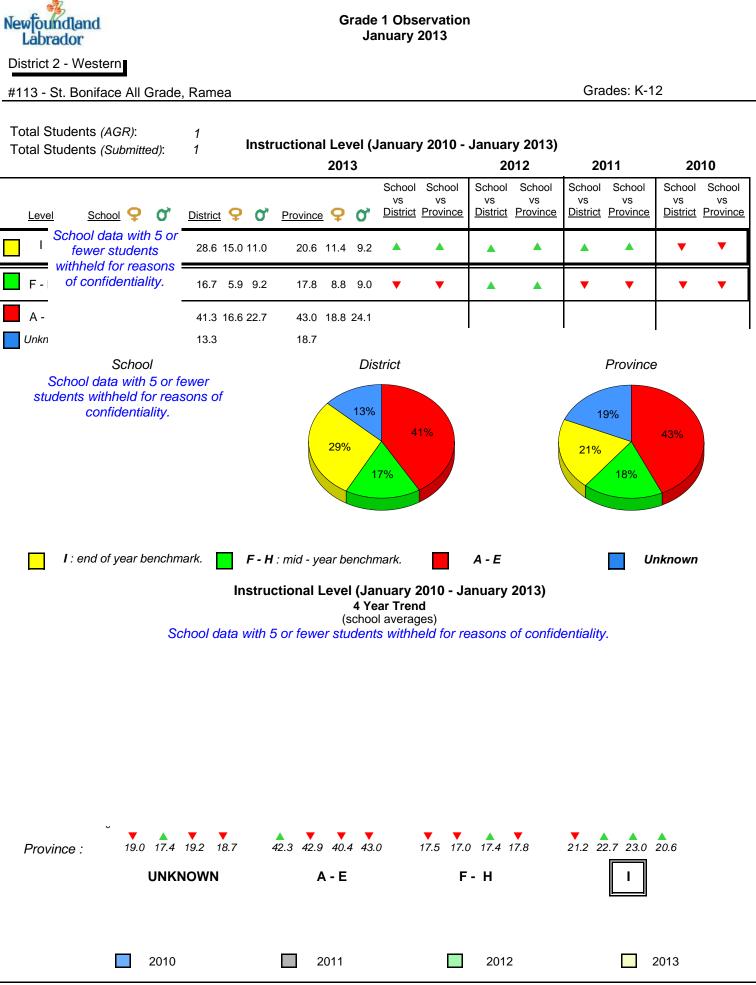

10/8/2013 8:25:18PM 12

| Newfoundland<br>Labrador<br>District 1 - Labrador                    |                                                                         | Observation<br>ary 2013                                      |     |
|----------------------------------------------------------------------|-------------------------------------------------------------------------|--------------------------------------------------------------|-----|
| #015 - Lake Melville Schoo                                           | l, North West River                                                     | Grades: K-12                                                 |     |
| Total Students <i>(AGR)</i> :<br>Total Students <i>(Submitted)</i> : | 4Observation Survey (Janual<br>4 Year 144 Year 14(school average vs. p) | Trend                                                        |     |
|                                                                      | Rhyme                                                                   | Beginning Sound                                              |     |
|                                                                      | School data with 5 or fewer students w                                  | vithheld for reasons of confidentiality.                     |     |
| 2010 2011                                                            | 2012 2013                                                               | 2010 2011 2012 20                                            | )13 |
| Or                                                                   | nset Rhyme<br>School data with 5 or fewer students wi                   | <b>Dictation</b><br>withheld for reasons of confidentiality. |     |
| 2010 2011                                                            | 2012 2013                                                               | 2010 2011 2012 20                                            | )13 |
|                                                                      | Sight Vocab                                                             |                                                              |     |
|                                                                      | School data with 5 or fewer students wit<br>2010 2011                   | 2012 2013                                                    |     |
| 2010                                                                 | 2011 2012<br>School                                                     | 2013 Province                                                |     |

Source: Division of Evaluation and Research, Department of Education

<sup>14</sup> 

| Newfoundland<br>Labrador                                                |        |               |               | Grade 1 (<br>Janua                        | Dbservati<br>ary 2013 | ion           |             |              |           |
|-------------------------------------------------------------------------|--------|---------------|---------------|-------------------------------------------|-----------------------|---------------|-------------|--------------|-----------|
| District 1 - Labrador                                                   |        |               |               |                                           |                       |               |             |              |           |
| #016 - B.L. Morrison,                                                   | Postvi | lle           |               |                                           |                       |               |             | Grades: K-12 |           |
| Total Students <i>(AGR)</i><br>Total Students <i>(Subm</i>              |        | 3 OI<br>3     |               | Survey (Janu<br>4 Year<br>pol average vs. | Trend                 | -             | 2013)       |              |           |
|                                                                         | nicu). | 0             | (3010         | ol average vs.                            | provincial            | average)      |             |              |           |
|                                                                         |        | Rhyme         |               |                                           |                       |               | Beginnin    | g Sound      |           |
|                                                                         |        | School data   | with 5 or fev | ver students v                            | vithheld fo           | or reasons o  | of confiden | ntiality.    |           |
|                                                                         |        |               |               |                                           |                       |               |             |              |           |
| 2010                                                                    | 2011   | 2012          | 2013          |                                           |                       | 2010          | 2011        | 2012         | 2013      |
|                                                                         |        |               |               |                                           |                       |               |             |              |           |
|                                                                         |        | set Rhyme     |               |                                           |                       |               | Dicta       |              |           |
|                                                                         |        | School data v | with 5 or fev | ver students v                            | ithheld fo            | r reasons o   | of confiden | tiality.     |           |
| 2010                                                                    | 2011   | 2012          | 2013          |                                           |                       | 2010          | 2011        | 2012         | 2013      |
|                                                                         |        |               |               |                                           |                       |               |             |              |           |
|                                                                         | S      | School data w | vith 5 or few | Sight Vocal<br>er students w              | -                     | r reasons o   | f confident | iality.      |           |
| 20                                                                      | 10     |               | 2010<br>2011  | 2011                                      | 2012                  | 2013          | 3           | Province     |           |
|                                                                         |        |               | Scho          | UI                                        |                       |               |             |              |           |
| <ul> <li>denotes school per</li> <li>All percentages are bas</li> </ul> |        |               |               | denotes Dep                               | artment di            | d not receive | e data.     |              | 10/8/2013 |

| Newfoundland<br>Labrador                                                      |                                        |                  | Grade 1 Observa<br>January 2013                          |                        |                     |                |      |  |  |  |
|-------------------------------------------------------------------------------|----------------------------------------|------------------|----------------------------------------------------------|------------------------|---------------------|----------------|------|--|--|--|
| District 1 - Labrador                                                         |                                        |                  |                                                          |                        |                     |                |      |  |  |  |
| #017 - Northern Lights                                                        | Academy, Rigol                         | et               |                                                          |                        |                     | Grades: K-12   |      |  |  |  |
| Total Students <i>(AGR)</i> :<br>Total Students <i>(Submitt</i> e             | 2                                      |                  | vey (January 201<br>4 Year Trend<br>verage vs. provincia |                        | 2013)               |                |      |  |  |  |
|                                                                               | Rhyme                                  |                  |                                                          | I                      | Beginning           | J Sound        |      |  |  |  |
| School data with 5 or fewer students withheld for reasons of confidentiality. |                                        |                  |                                                          |                        |                     |                |      |  |  |  |
| 2010 2                                                                        | 011 2012<br>Onset Rhyme<br>School data |                  | students withheld                                        | 2010<br>for reasons of | 2011<br>Dictat      |                | 2013 |  |  |  |
| 2010 2                                                                        | 011 2012<br>School data                |                  | <b>Jht Vocabulary</b><br>tudents withheld fo             | 2010<br>Or reasons of  | 2011<br>confidentia | 2012<br>ality. | 2013 |  |  |  |
| 2010                                                                          |                                        | 2010 2011 School | 2011 2012                                                | 2013                   | 8                   | Province       |      |  |  |  |

| Newfoundland<br>Labrador                                        |      | Grade 1 Observation<br>January 2013                                                                                                        |               |                              |             |                                     |                |         |      |  |  |  |
|-----------------------------------------------------------------|------|--------------------------------------------------------------------------------------------------------------------------------------------|---------------|------------------------------|-------------|-------------------------------------|----------------|---------|------|--|--|--|
| District 2 - Wester                                             | 'n   |                                                                                                                                            |               |                              |             |                                     |                |         |      |  |  |  |
| #022 - William Gillett Academy, Charlottetown, LAB Grades: K-12 |      |                                                                                                                                            |               |                              |             |                                     |                |         |      |  |  |  |
| Total Students <i>(A</i><br>Total Students <i>(S</i>            |      | <ul> <li>2 Observation Survey (January 2010 - January 2013)<br/>4 Year Trend</li> <li>2 (school average vs. provincial average)</li> </ul> |               |                              |             |                                     |                |         |      |  |  |  |
|                                                                 |      | Rhyme                                                                                                                                      |               |                              |             |                                     | Beginning      | Sound   |      |  |  |  |
|                                                                 |      | -                                                                                                                                          | /ith 5 or fev | ver students v               | vithheld fo | eld for reasons of confidentiality. |                |         |      |  |  |  |
|                                                                 |      |                                                                                                                                            |               |                              |             |                                     |                |         |      |  |  |  |
| 2010                                                            | 2011 | 2012                                                                                                                                       | 2013          |                              |             | 2010                                | 2011           | 2012    | 2013 |  |  |  |
|                                                                 |      |                                                                                                                                            |               |                              |             |                                     |                |         |      |  |  |  |
|                                                                 | On   | set Rhyme                                                                                                                                  |               |                              |             |                                     | Dictat         | ion     |      |  |  |  |
|                                                                 |      | School data w                                                                                                                              | ith 5 or few  | ver students w               | ithheld fo  | r reasons c                         | of confidentia | ality.  |      |  |  |  |
| 2010                                                            | 2011 | 2012                                                                                                                                       | 2013          |                              |             | 2010                                | 2011           | 2012    | 2013 |  |  |  |
|                                                                 | S    | School data wi                                                                                                                             | th 5 or few   | Sight Vocal<br>er students w |             | reasons o                           | f confidentia  | lity.   |      |  |  |  |
|                                                                 |      |                                                                                                                                            | 2010          | 2011                         | 2012        | 2042                                |                |         |      |  |  |  |
|                                                                 |      |                                                                                                                                            | 2010          | 2011                         | 2012        | 2013                                |                |         |      |  |  |  |
|                                                                 | 2010 |                                                                                                                                            | 2011          | 2012                         | 2           | 201                                 | 3              | Provinc | e    |  |  |  |
|                                                                 |      |                                                                                                                                            | Scho          | ol                           |             |                                     |                |         |      |  |  |  |
|                                                                 |      |                                                                                                                                            |               |                              |             |                                     |                |         |      |  |  |  |