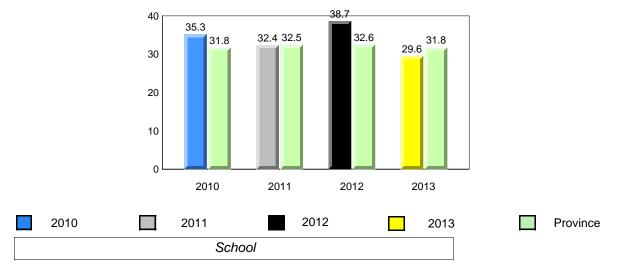

| 2010       |                                     | Scho                  |                                           |             | 2013                  | ,              |              |      |
|                                          |            |                                     |                       | -                                         |             |                       |                |              |      |



#102 - All Saints All-Grade, Grey River

Grades: K-2,8-10





**Observation Survey (January 2010 - January 2013)** 

District 2 - Western

Total Students (AGR):

Labrador

land

Newto

#103 - LeGallais Memorial, Isle aux Morts

Grades: K-9



7

#### **Onset Rhyme**





# **Beginning Sound**



#### Dictation







denotes school performance vs province. X denotes Department did not receive data. All percentages are based on AGR number for the above data. Source: Division of Evaluation and Research, Department of Education



All percentages are based on AGR number for the above data. Source: Division of Evaluation and Research, Department of Education

NewTon

indland

Labrador

<sup>10/8/2013</sup> 8:25:18PM 70



Labrador

lland

Newto

#106 - Lourdes Elementary, Lourdes

Grades: K-8



#### **Onset Rhyme**





#### Dictation









#106 - Lourdes Elementary, Lourdes

Grades: K-8



All percentages are based on AGR number for the above data. Source: Division of Evaluation and Research, Department of Education



Labrador

land

Newto

#111 - St. Thomas Aquinas, Port au Port East

Grades: K-8