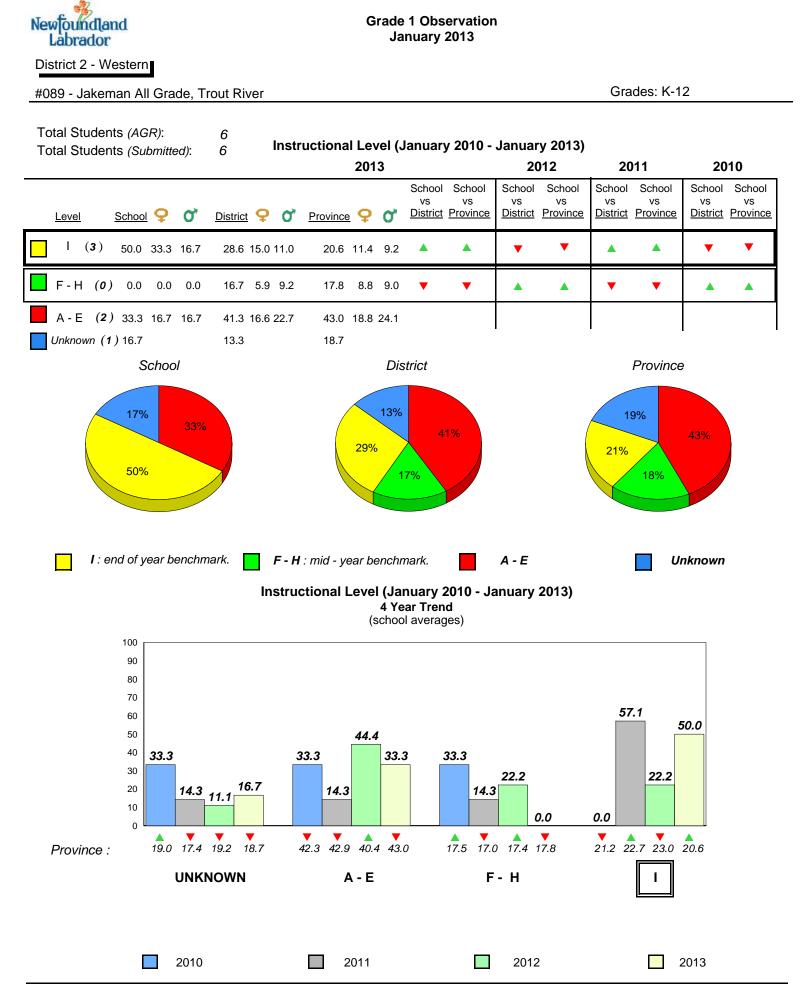

10/8/2013 8:25:18PM 12

| Newfoundland<br>Labrador<br>District 1 - Labrador                    |                                                                         | Observation<br>ary 2013                                      |     |
|----------------------------------------------------------------------|-------------------------------------------------------------------------|--------------------------------------------------------------|-----|
| #015 - Lake Melville Schoo                                           | l, North West River                                                     | Grades: K-12                                                 |     |
| Total Students <i>(AGR)</i> :<br>Total Students <i>(Submitted)</i> : | 4Observation Survey (Janual<br>4 Year 144 Year 14(school average vs. p) | Trend                                                        |     |
|                                                                      | Rhyme                                                                   | Beginning Sound                                              |     |
|                                                                      | School data with 5 or fewer students w                                  | vithheld for reasons of confidentiality.                     |     |
| 2010 2011                                                            | 2012 2013                                                               | 2010 2011 2012 20                                            | )13 |
| Or                                                                   | nset Rhyme<br>School data with 5 or fewer students wi                   | <b>Dictation</b><br>withheld for reasons of confidentiality. |     |
| 2010 2011                                                            | 2012 2013                                                               | 2010 2011 2012 20                                            | )13 |
|                                                                      | Sight Vocab                                                             |                                                              |     |
|                                                                      | School data with 5 or fewer students wit<br>2010 2011                   | 2012 2013                                                    |     |
| 2010                                                                 | 2011 2012<br>School                                                     | 2013 Province                                                |     |