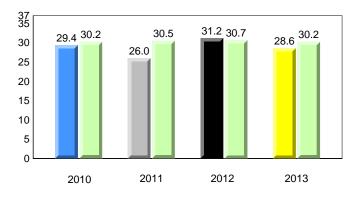

#### **Sight Vocabulary**

**Grade 1 Observation** 

January 2013

NewTor

ndland

Labrador

denotes school performance vs province.
 All percentages are based on AGR number for the above data.
 Source: Division of Evaluation and Research, Department of Education

#### **Sight Vocabulary**

denotes school performance vs province. X denotes Department did not receive data. All percentages are based on AGR number for the above data. Source: Division of Evaluation and Research, Department of Education

#### **Sight Vocabulary**

denotes school performance vs province.
 All percentages are based on AGR number for the above data.
 Source: Division of Evaluation and Research, Department of Education

10/8/2013 8:25:18PM 53