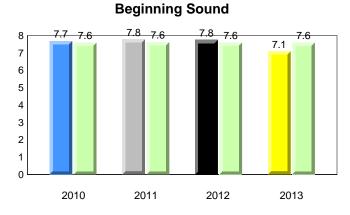

2010 - January 2013)** 



**Onset Rhyme** 













#488 - French Shore Academy, Port Saunders

Grades: K-12





District 3 - Nova Central

#125 - Copper Ridge Academy, Baie Verte



## Beginning Sound



#### **Onset Rhyme**



Dictation





**Grade 1 Observation** 

January 2013





#125 - Copper Ridge Academy, Baie Verte

Grades: K-12



#### Grade 1 Observation January 2013

District 3 - Nova Central

land

Newto

Labrador

#133 - Memorial Academy, Botwood





# Beginning Sound



#### **Onset Rhyme**



#### Dictation









NewTon

Grades: K-6



<sup>10/8/2013</sup> 8:25:18PM 104



#142 - Woodland Primary, Grand Falls-Windsor

Grades: K-3



Observation Survey (January 2010 - January 2013) 4 Year Trend

(school average vs. provincial average)



#### **Onset Rhyme**





Dictation







District 3 - Nova Central

#142 - Woodland Primary, Grand Falls-Windsor

Grades: K-3









### **Onset Rhyme**

2012

2013

2011



Dictation





denotes school performance vs province. X denotes Department did not receive data. All percentages are based on AGR number for the above data. Source: Division of Evaluation and Research, Department of Education

Grades: K-6

#### District 3 - Nova Central

land

Newto

8

7

6

5 4

3

2 1

0

2010

Labrador

#### #144 - Sprucewood Academy, Grand Falls-Windsor



District 3 - Nova Central

Grade 1 Observation January 2013

#144 - Sprucewood Academy, Grand Falls-Windsor

Grades: K-6





land

Newto

Labrador

#150 - St. Joseph's Elementary, Harbour Breton

Grades: K-6



Observation Survey (January 2010 - January 2013) 4 Y