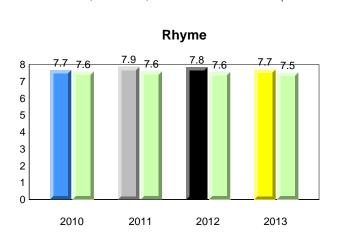

#### **Onset Rhyme**

### **Onset Rhyme**

2011

2010

2010

2012

2013

**Sight Vocabulary** 

denotes school performance vs province. X ▼ 🔺 denotes Department did not receive data. All percentages are based on AGR number for the above data. Source: Division of Evaluation and Research, Department of Education

## **Onset Rhyme**