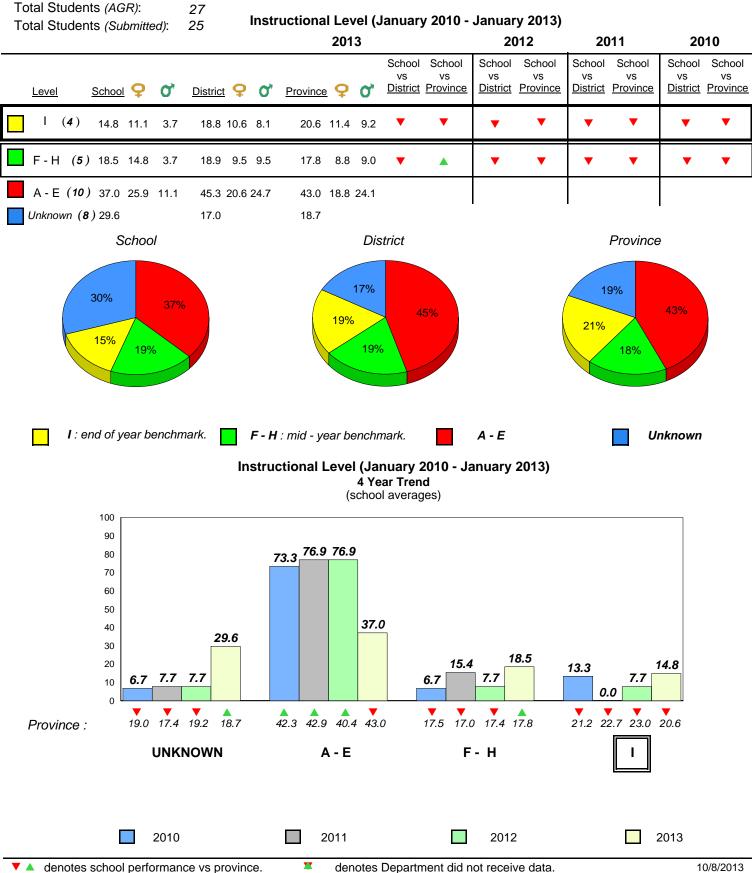

Total Students (AGR):

Total Students (Submitted):

Labrador

land

Newto

#053 - St. Anthony Elementary, St. Anthony

Grades: K-7

28

28

# 4 Year Trend (school average vs. provincial average)

### **Onset Rhyme**

Dictation

Grade 1 Observation January 2013

#053 - St. Anthony Elementary, St. Anthony

Grades: K-7

All percentages are based on AGR number for the above data. Source: Division of Evaluation and Research, Department of Education