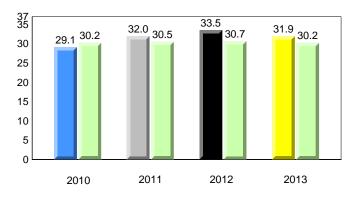

### **Onset Rhyme**

2011

2010

2010

2012

2013

**Sight Vocabulary** 

denotes school performance vs province. X ▼ 🔺 denotes Department did not receive data. All percentages are based on AGR number for the above data. Source: Division of Evaluation and Research, Department of Education

School

2011