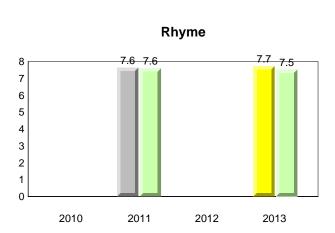

#### **Onset Rhyme**

### **Onset Rhyme**

2011

2010

2010

2012

2013

**Sight Vocabulary** 

denotes school performance vs province. X ▼ 🔺 denotes Department did not receive data. All percentages are based on AGR number for the above data. Source: Division of Evaluation and Research, Department of Education

## **Onset Rhyme**