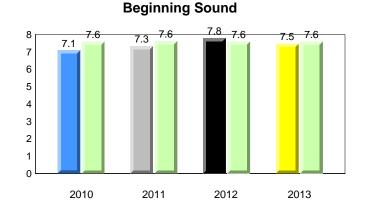

| <u> </u>         | donotos D                             |                       | lid not rocoive | data          |              | 10/8/201 |





Labrador

land

Newto

#060 - C.C. Loughlin Elementary, Corner Brook

Grades: K-6



Observation Survey (January 2010 - January 2013) 4 Year Trend (school average vs. provincial average)



# **Onset Rhyme**





Dictation









denotes school performance vs province. 1 denotes Department did not receive data. All percentages are based on AGR number for the above data. Source: Division of Evaluation and Research, Department of Education



**Observation Survey (January 2010 - January 2013)** 

4 Year Trend

District 2 - Western

Labrador

land

Newto

#065 - Humber Elementary, Corner Brook

Grades: K-6



#### **Onset Rhyme**









#### **Sight Vocabulary**

denotes school performance vs province. X denotes Department did not receive data. All percentages are based on AGR number for the above data. Source: Division of Evaluation and Research, Department of Education



District 2 - Western





Total Students (AGR):

Total Students (Submitted):

#066 - J.J. Curling Elementary, Corner Brook

Grades: K-6



#### **Observation Survey (January 2010 - January 2013)** 44 4 Year Trend 43

**Grade 1 Observation** 

January 2013

(school average vs. provincial average)



#### **Onset Rhyme**



#### Dictation







denotes school performance vs province. X denotes Department did not receive data. All percentages are based on AGR number for the above data. Source: Division of Evaluation and Research, Department of Educ