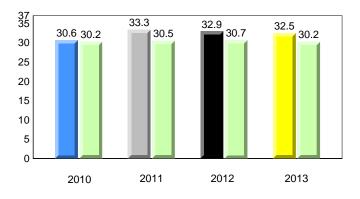

**Observation Survey (January 2010 - January 2013)** 

4 Year Trend

(school average vs. provincial average)

District 1 - Labrador

Total Students (AGR):

Total Students (Submitted):

Labrador

land

Newto

#002 - Henry Gordon Academy, Cartwright

Grades: K-12

6

6

#### **Onset Rhyme**

#### Dictation

**Grade 1 Observation** 

All percentages are based on AGR number for the above data. Source: Division of Evaluation and Research, Department of Education

2012

2013

#005 - Peacock Primary School, Happy Valley-Goose Bay