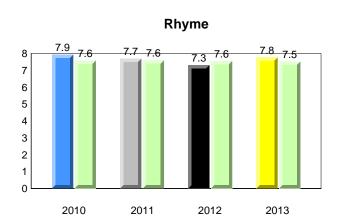

es school performance vs province.
 All percentages are based on AGR number for the above data.
 Source: Division of Evaluation and Research, Department of Education

10/8/2013 8:25:18PM 238

Grade 1 Observation January 2013

District 4 - Eastern

Labrador

ndland

NewTor

#334 - Larkhall Academy, St. John's

Grades: K-6



Labrador

land

Newto

#337 - Goulds Elementary, St. John's (Goulds)

Grades: K-6



Observation Survey (January 2010 - January 2013) 4 Year Trend (school average vs. provincial average)

Rhyme



# Beginning Sound



# **Onset Rhyme**



Dictation



# **Sight Vocabulary**





#337 - Goulds Elementary, St. John's (Goulds)

Grades: K-6





Total Students (AGR):

Total Students (Submitted):

Labrador

land

Newto

#339 - Holy Cross Elementary, St. John's

Grades: K-6



23

23

## Observation Survey (January 2010 - January 2013) 4 Year Trend

(school average vs. provincial average)





Dictation





Sight Vocabulary

denotes school performance vs province.
 All percentages are based on AGR number for the above data.
 Source: Division of Evaluation and Research, Department of Education

School



#339 - Holy Cross Elementary, St. John's

Grades: K-6





Newto

8

7

6

5 4

3

2 1

0

2010

Labrador

District 4 - Eastern

Total Students (AGR):

land

#345 - Mary Queen of Peace Elementary, St. John's

39

**Grade 1 Observation** 

January 2013

**Observation Survey (January 2010 - January 2013)** 

Grades: K-6



# **Beginning Sound**



2012

2013

2011



Dictation







denotes school performance vs province. X denotes Department did not receive da