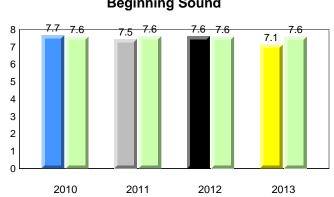

| 2011 2012 201                                                 | 3                         |             |      |  |  |  |
| 2010                        | 2011                                        | 2012                                                          | 2013                      | Province    | 2    |  |  |  |
|                             | School                                      |                                                               |                           |             | ,    |  |  |  |



Source: Division of Evaluation and Research, Department of Education

<sup>120</sup> 



land

Newto

Labrador

#172 - Brian Peckford Primary, Triton





### **Observation Survey (January 2010 - January 2013)** 4 Year Trend

(school average vs. provincial average)



# **Beginning Sound**





Dictation







denotes school performance vs province. X denotes Department did not receive data. All percentages are based on AGR number for the above data. Source: Division of Evaluation and Research, Department of Education



denotes school performance vs province.
 All percentages are based on AGR number for the above data.
 Source: Division of Evaluation and Research, Department of Education

10/8/2013 8:25:18PM 122

District 3 - Nova Central

ndland

Labrador

NewTor

| Newfoundland<br>Labrador                             |                                                                                                      | 1 Observation<br>nuary 2013  |                        |                    |      |
|--------------------------------------------