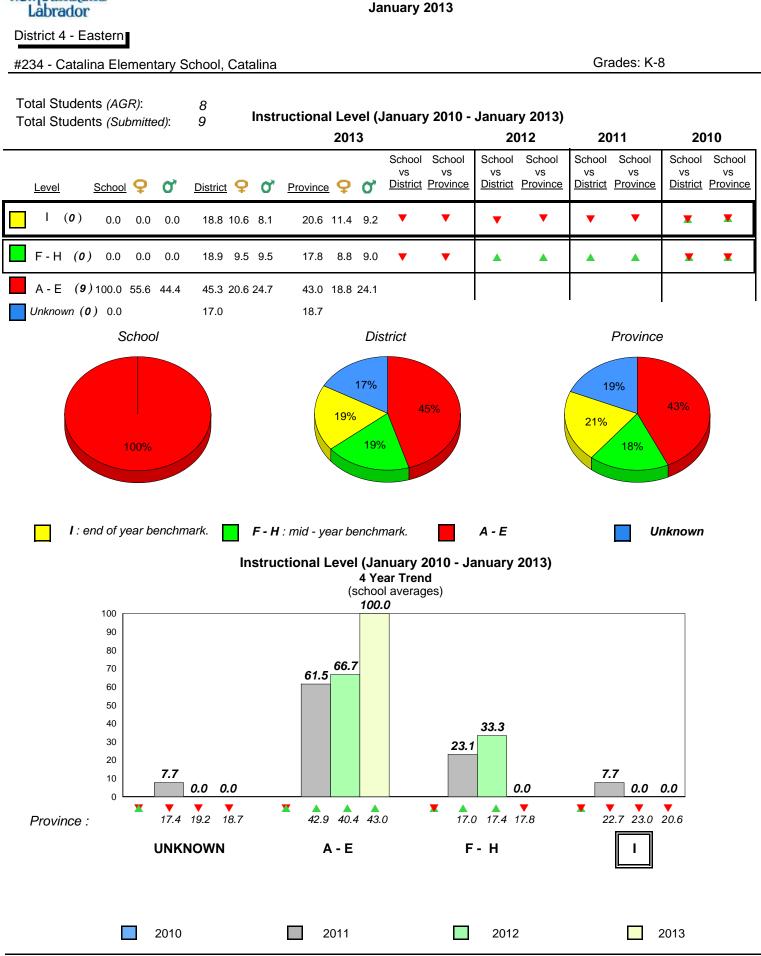

#### **Observation Survey (January 2010 - January 2013)** 73

4 Year Trend (school average vs. provincial average)

2

1

0

**Grade 1 Observation** January 2013

2011

Dictation

2012

2013

10/8/2013 8:25:18PM

Province

#005 - Peacock Primary School, Happy Valley-Goose Bay

Grades: K-3

All percentages are based on AGR number for the above data.

5

**Grade 1 Observation** 

All percentages are based on AGR number for the above data. Source: Division of Evaluation and Research, Department of Education

NewTon

indland

District 1 - Labrador

Labrador

land

**Grade 1 Observation** 

January 2013

NewTon

indland

Labrador

6

6

District 1 - Labrador

10/8/2013 8:25:18PM 9

**Grade 1 Observation** 

Source: Division of Evaluation and Research, Department of Education

NewTor

ndland

<sup>8:25:18</sup>PM 10

District 1 - Labrador

Labrador