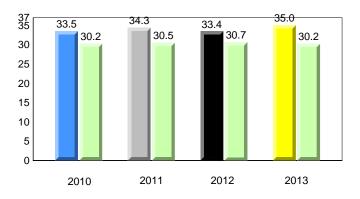

### **Onset Rhyme**

2011

2010

2010

2012

2013

**Sight Vocabulary** 

denotes school performance vs province. X ▼ 🔺 denotes Department did not receive data. All percentages are based on AGR number for the above data. Source: Division of Evaluation and Research, Department of Education

School

2011