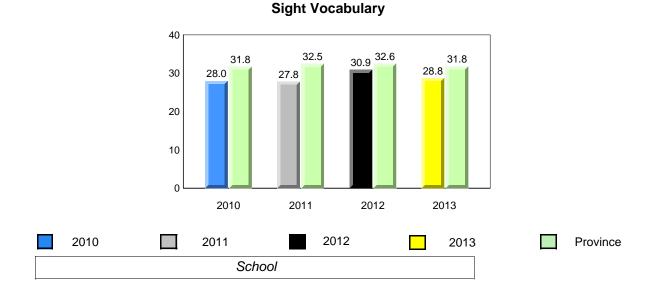

### **Onset Rhyme**

2011

2010

2010

2012

2013

**Sight Vocabulary** 

denotes school performance vs province. X ▼ 🔺 denotes Department did not receive data. All percentages are based on AGR number for the above data. Source: Division of Evaluation and Research, Department of Education

#### **Sight Vocabulary**

**Grade 1 Observation** 

January 2013

NewTor

ndland

Labrador

denotes school performance vs province.
 All percentages are based on AGR number for the above data.
 Source: Division of Evaluation and Research, Department of Education

#### **Sight Vocabulary**

denotes school performance vs province. X denotes Department did not receive data. All percentages are based on AGR number for the above data. Source: Division of Evaluation and Research, Department of Education

#### **Sight Vocabulary**

**Grade 1 Observation** 

January 2013

**Grade 1 Observation** 

January 2013

NewTon

indland

Labrador

#### **Sight Vocabulary**

denotes school performance vs province.
 All percentages are based on AGR number for the above data.
 Source: Division of Evaluation and Research, Department of Education

10/8/2013 8:25:18PM 53