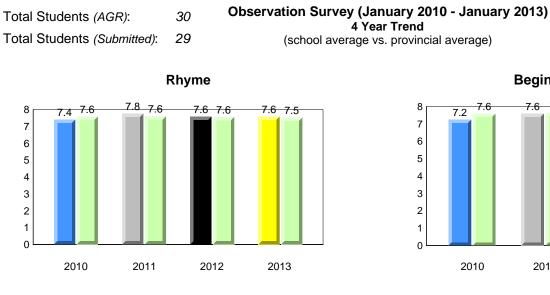

**Observation Survey (January 2010 - January 2013)** 

4 Year Trend

(school average vs. provincial average)

District 1 - Labrador

Total Students (AGR):

Total Students (Submitted):

Labrador

land