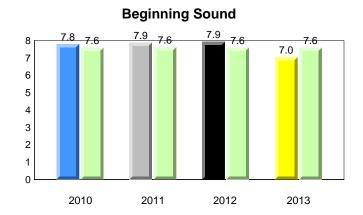

#### **Onset Rhyme**

### **Onset Rhyme**

2011

2010

2010

2012

2013

**Sight Vocabulary** 

denotes school performance vs province. X ▼ 🔺 denotes Department did not receive data. All percentages are based on AGR number for the above data. Source: Division of Evaluation and Research, Department of Education