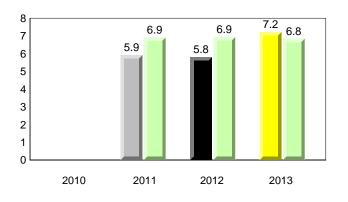

#### **Onset Rhyme**

### **Onset Rhyme**

2011

2010

2010

2012

2013

**Sight Vocabulary** 

denotes school performance vs province. X ▼ 🔺 denotes Department did not receive data. All percentages are based on AGR number for the above data. Source: Division of Evaluation and Research, Department of Education

#### **Observation Survey (January 2010 - January 2013)** 73

4 Year Trend (school average vs. provincial average)

2

1

0

**Grade 1 Observation** January 2013

2011

Dictation