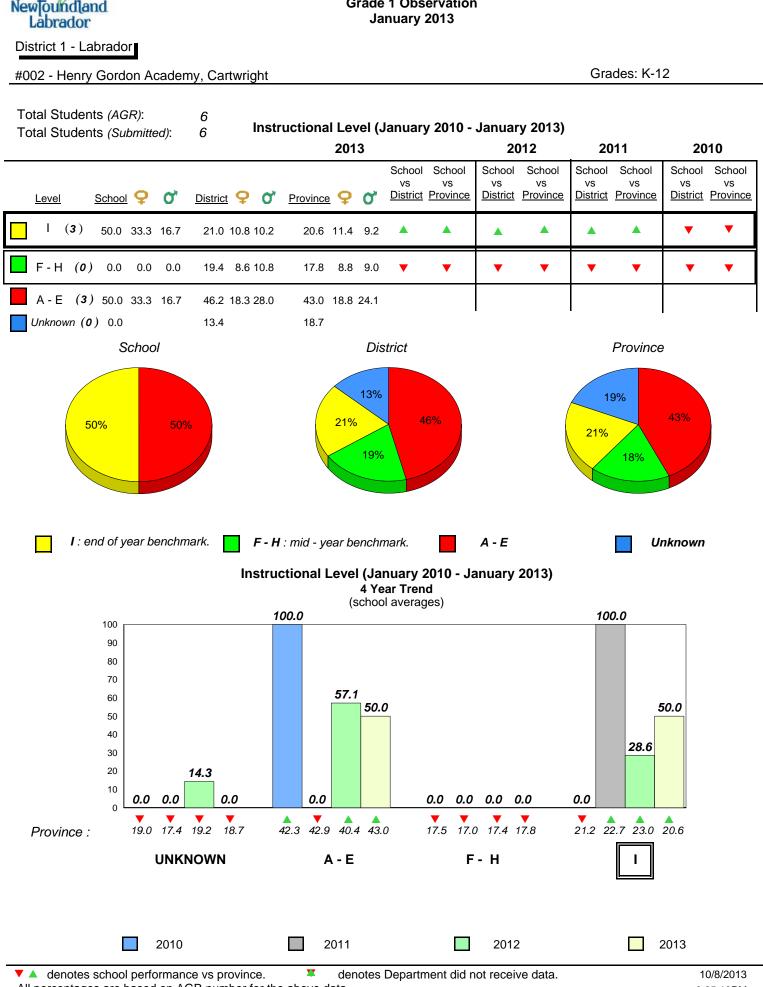

**Observation Survey (January 2010 - January 2013)** 

4 Year Trend

(school average vs. provincial average)

District 1 - Labrador

Total Students (AGR):

Total Students (Submitted):

Labrador

land

Newto

#002 - Henry Gordon Academy, Cartwright

Grades: K-12

6

6