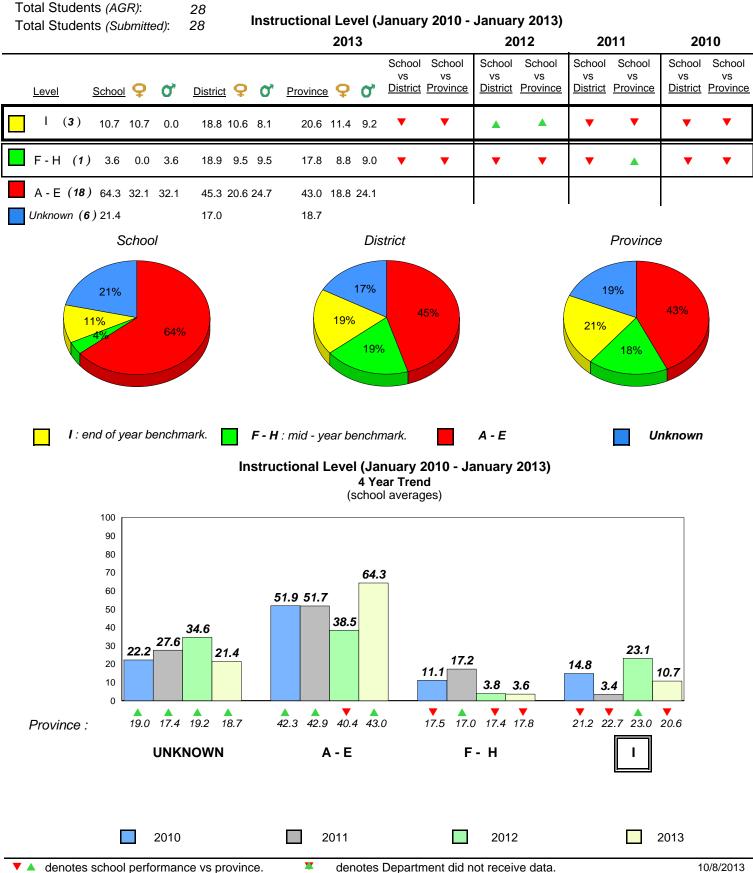

**Observation Survey (January 2010 - January 2013)** 

4 Year Trend

(school average vs. provincial average)

District 1 - Labrador

Total Students (AGR):

Total Students (Submitted):

Labrador

land

Newto

Labrador

District 1 - Labrador

Total Students (AGR):

2010

land

### **Onset Rhyme**

2011

2010

2010

2012

2013

**Sight Vocabulary** 

denotes school performance vs province. X ▼ 🔺 denotes Department did not receive data. All percentages are based on AGR number for the above data. Source: Division of Evaluation and Research, Department of Education

School

2011