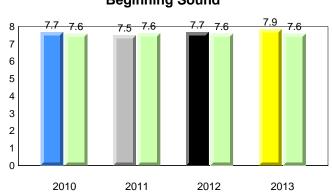

### **Onset Rhyme**

2011

2010

2010

2012

2013

**Sight Vocabulary** 

denotes school performance vs province. X ▼ 🔺 denotes Department did not receive data. All percentages are based on AGR number for the above data. Source: Division of Evaluation and Research, Department of Education

## Beginning Sound