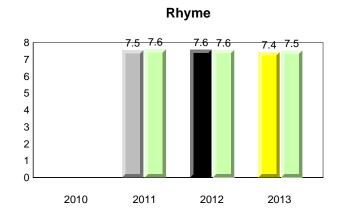

tern

Total Students (AGR):

Total Students (Submitted):

Labrador

land

Newto

#026 - H.G. Fillier Academy, Englee



6

6

## (school average vs. provincial average)



### **Onset Rhyme**



Dictation





**Sight Vocabulary** 

denotes school performance vs province. X denotes Department did not receive data. All percentages are based on AGR number for the above data. Source: Division of Evaluation and Research, Department of Education

Grades: K-9



**Grade 1 Observation** 

Source: Division of Evaluation and Research, Department of Education

NewTor

indland



District 2 - Western

Labrador

land

Newto

#### #027 - Canon Richards Memorial Academy, Flower's Cove

Grades: K-12



Observation Survey (January 2010 - January 2013) 4 Year Trend (school average vs. provincial average)



### **Onset Rhyme**





Dictation









District 2 - Western

#027 - Canon Richards Memorial Academy, Flower's Cove

Grades: K-12



**Grade 1 Observation** 

January 2013

All percentages are based on AGR number for the above data. Source: Division of Evaluation and Research, Department of Education

| Newfoundland<br>Labrador                     |       |                             |               | Grade 1 O<br>Janua                                       | bservati<br>ry 2013 | on          |               |             |      |
|----------------------------------------------|-------|-----------------------------|---------------|----------------------------------------------------------|---------------------|-------------|---------------|-------------|------|
| District 2 - Wester