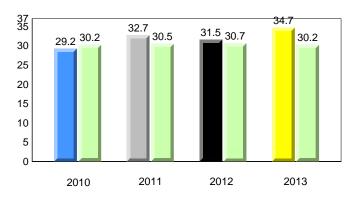

### **Onset Rhyme**

2011

2010

2010

2012

2013

**Sight Vocabulary** 

denotes school performance vs province. X ▼ 🔺 denotes Department did not receive data. All percentages are based on AGR number for the above data. Source: Division of Evaluation and Research, Department of Education

School

2011