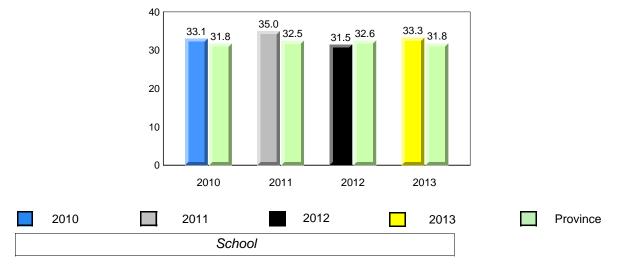

### **Onset Rhyme**

2011

2010

2010

2012

2013

**Sight Vocabulary** 

denotes school performance vs province. X ▼ 🔺 denotes Department did not receive data. All percentages are based on AGR number for the above data. Source: Division of Evaluation and Research, Department of Education

School

2011