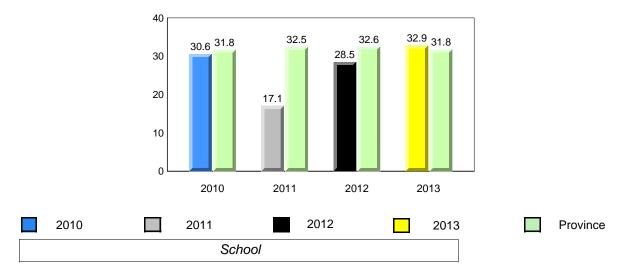

**Observation Survey (January 2010 - January 2013)** 

4 Year Trend

(school average vs. provincial average)

District 1 - Labrador

Total Students (AGR):

Total Students (Submitted):

Labrador

land

#### **Observation Survey (January 2010 - January 2013)** 73

4 Year Trend (school average vs. provincial average)

2

1

0

**Grade 1 Observation** January 2013

2011

Dictation