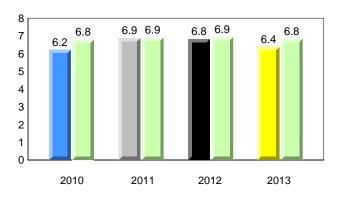

ntages are based on AGR number for the above data. Source: Division of Evaluation and Research, Department of Education



**Observation Survey (January 2010 - January 2013)** 

4 Year Trend

(school average vs. provincial average)

District 4 - Eastern

Total Students (AGR):

Total Students (Submitted):

Labrador

land

Newto

#243 - Riverside Elementary, Shoal Harbour

Grades: K-6



95

94

# Beginning Sound



#### **Onset Rhyme**



Dictation









A - E



denotes Department did not receive data.

F - H

2012

10/8/2013 8:25:18PM 184

2013

vs

V

•

Source: Division of Evaluation and Research, Department of Education

UNKNOWN

#### Grade 1 Observation January 2013

District 4 - Eastern

Labrador

land

Newto

#254 - Davis Elementary, Carbonear

Grades: K-5



## **Onset Rhyme**





# **Beginning Sound**









 denotes school performance vs province.
 denotes Department All percentages are based on AGR number for the above data.
 Source: Division of Evaluation and Research, Department of Education

District 4 - Eastern

#254 - Davis Elementary, Carbonear

Grades: K-5





Labrador

land

Newto

#258 - Holy Family Elementary, Chapel Arm

Grades: K-6



Observation Survey (January 2010 - January 2013) 4 Year Trend (school average vs. provincial average)



## **Onset Rhyme**





## Dictation









#258 - Holy Family Elementary, Chapel Arm

Grades: K-6





Labrador

lland

Newto

#259 - Coley's Point Primary, Coley's Point









# Beginning Sound



#### **Onset Rhyme**



Dictation









#259 - Coley's Point Primary, Coley's Point

Grades: K-3





Lab