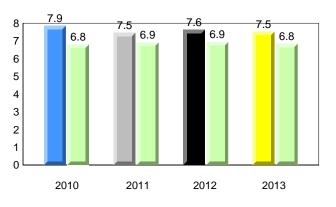

### **Onset Rhyme**

2011

2010

2010

2012

2013

**Sight Vocabulary** 

denotes school performance vs province. X ▼ 🔺 denotes Department did not receive data. All percentages are based on AGR number for the above data. Source: Division of Evaluation and Research, Department of Education