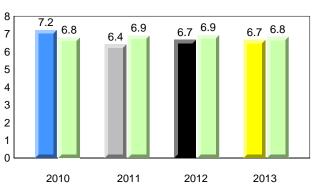

### **Onset Rhyme**

2011

2010

2010

2012

2013

**Sight Vocabulary** 

denotes school performance vs province. X ▼ 🔺 denotes Department did not receive data. All percentages are based on AGR number for the above data. Source: Division of Evaluation and Research, Department of Education

### Dictation

**Sight Vocabulary** 

denotes school performance vs province. X denotes Department did not receive data. All percentages are based on AGR number for the above data. Source: Division of Evaluation and Research, Department of Education