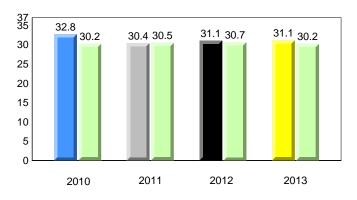

**Observation Survey (January 2010 - January 2013)** 

4 Year Trend

(school average vs. provincial average)

District 1 - Labrador

Total Students (AGR):

Total Students (Submitted):

Labrador

land

Newto

#002 - Henry Gordon Academy, Cartwright

Grades: K-12

6

6

#### **Onset Rhyme**

#### Dictation

**Grade 1 Observation** 

All percentages are based on AGR number for the above data. Source: Division of Evaluation and Research, Department of Education

2012

2013

#005 - Peacock Primary School, Happy Valley-Goose Bay