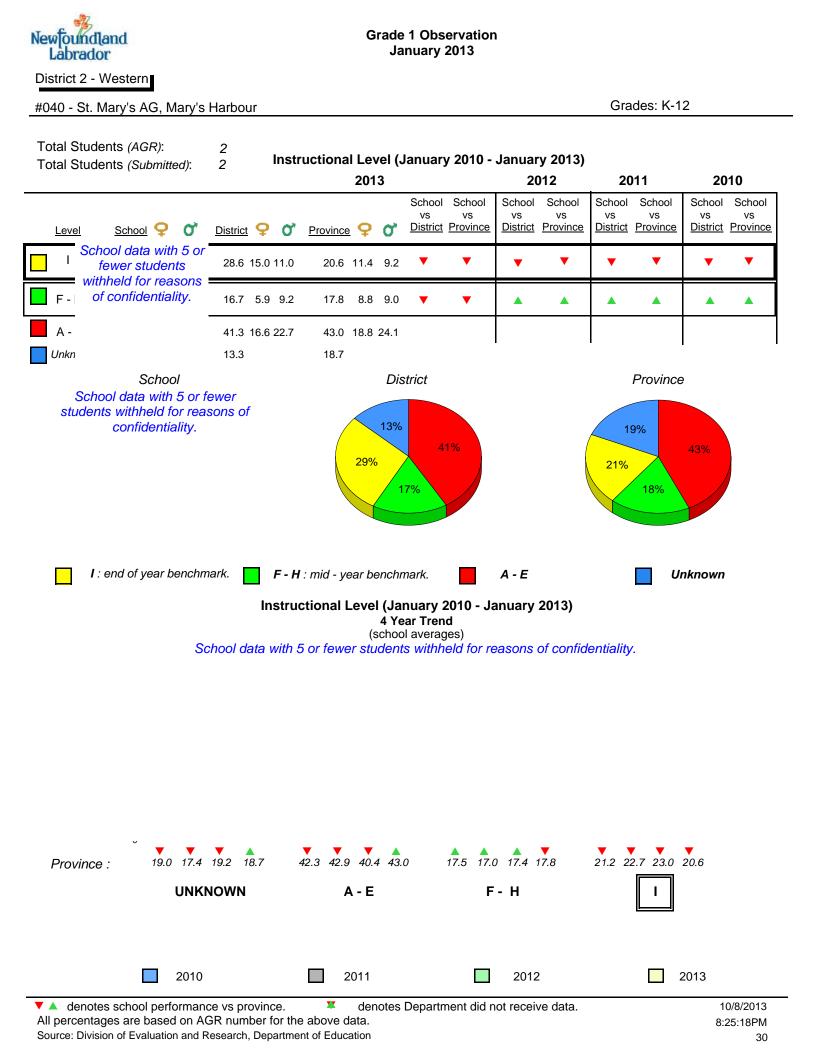

Source: Division of Evaluation and Research, Department of Education

<sup>28</sup> 

| District 2 - Western       #040 - St. Mary's AG, Mary's Harbour       Grades: K-12         Total Students (AGR):       2       Observation Survey (January 2010 - January 2013)<br>4 Year Trend<br>(school average vs. provincial average) |       |
|--------------------------------------------------------------------------------------------------------------------------------------------------------------------------------------------------------------------------------------------|-------|
| Total Students (AGR):       2       Observation Survey (January 2010 - January 2013)         4 Year Trend       4 Year Trend         Total Students (Submitted):       2       (school average vs. provincial average)                     |       |
| Ford Otdebrie (North):24 Year TrendTotal Students (Submitted):2(school average vs. provincial average)                                                                                                                                     |       |
| Rhyme Beginning Sound                                                                                                                                                                                                                      |       |
| School data with 5 or fewer students withheld for reasons of confidentiality.                                                                                                                                                              |       |
| 2010 2011 2012 2013 2010 2011 2012 2013                                                                                                                                                                                                    |       |
|                                                                                                                                                                                                                                            |       |
| Onset Rhyme Dictation<br>School data with 5 or fewer students withheld for reasons of confidentiality.                                                                                                                                     |       |
|                                                                                                                                                                                                                                            |       |
| 2010         2011         2012         2013         2010         2011         2012         2013                                                                                                                                            |       |
| School data with 5 or fewer students withheld for reasons of confidentiality.                                                                                                                                                              |       |
| 2010 2011 2012 2013                                                                                                                                                                                                                        |       |
| 2010     2011     2012     2013     Province      School                                                                                                                                                                                   | /2013 |

District 2 - Western

Total Students (AGR):

#046 - Bayside Academy, Port Hope Simpson

Grades: K-12

10