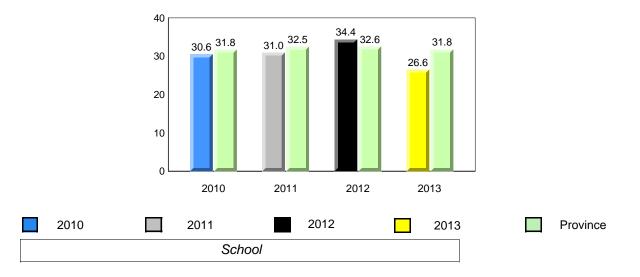

denotes Department did not receive data. All percentages are based on AGR number for the above data. Source: Division of Evaluation and Research, Department of Education



All percentages are based on AGR number for the above data. Source: Division of Evaluation and Research, Department of Education

NewTon

indland

Labrador

<sup>10/8/2013</sup> 8:25:18PM 70



Labrador

lland

Newto

#106 - Lourdes Elementary, Lourdes

Grades: K-8



#### **Onset Rhyme**





#### Dictation









#106 - Lourdes Elementary, Lourdes

Grades: K-8



All percentages are based on AGR number for the above data. Source: Division of Evaluation and Research, Department of Education



Labrador

land

Newto

#111 - St. Thomas Aquinas, Port au Port East

Grades: K-8







#### - - -





#### Dictation









#111 - St. Thomas Aquinas, Port au Port East

Grade 1 Observation January 2013

Grades: K-8



| Newfoundland<br>Labrador                    |          | Grade 1 Observation<br>January 2013 |               |                                           |             |              |               |              |      |
|---------------------------------------------|----------|-------------------------------------|---------------|-------------------------------------------|-------------|--------------|---------------|--------------|------|
| District 2 - Western                        |          |                                     |               |                                           |             |              |               |              |      |
| #113 - St. Boniface /