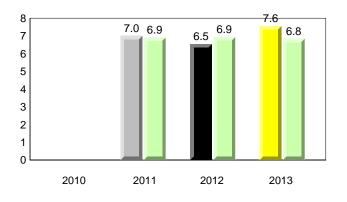

### Dictation

**Sight Vocabulary** 

denotes school performance vs province. X denotes Department did not receive data. All percentages are based on AGR number for the above data. Source: Division of Evaluation and Research, Department of Education

#### **Sight Vocabulary**

**Grade 1 Observation** 

January 2013

NewTor

ndland

Labrador

denotes school performance vs province.
 All percentages are based on AGR number for the above data.
 Source: Division of Evaluation and Research, Department of Education

#### **Sight Vocabulary**

denotes school performance vs province. X denotes Department did not receive data. All percentages are based on AGR number for the above data. Source: Division of Evaluation and Research, Department of Education