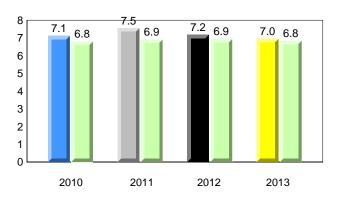

#### **Onset Rhyme**

### **Onset Rhyme**

Dictation

denotes school performance vs province. X denotes Department did not receive data. All percentages are based on AGR number for the above data. Source: Division of Evaluation and Research, Department of Education