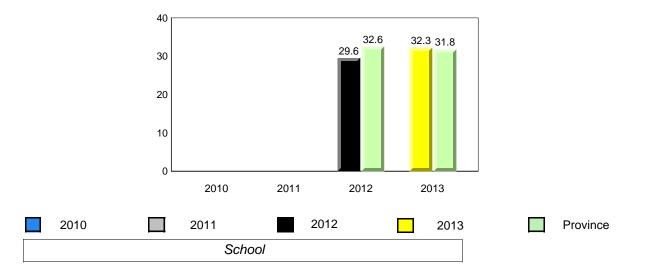

**Observation Survey (January 2010 - January 2013)** 

4 Year Trend

(school average vs. provincial average)

District 1 - Labrador

Total Students (AGR):

Total Students (Submitted):

Labrador

land

Newto

#002 - Henry Gordon Academy, Cartwright

Grades: K-12

6

6

#### **Onset Rhyme**

#### Dictation

**Grade 1 Observation** 

All percentages are based on AGR number for the above data. Source: Division of Evaluation and Research, Department of Education

2012

2013

#005 - Peacock Primary School, Happy Valley-Goose Bay