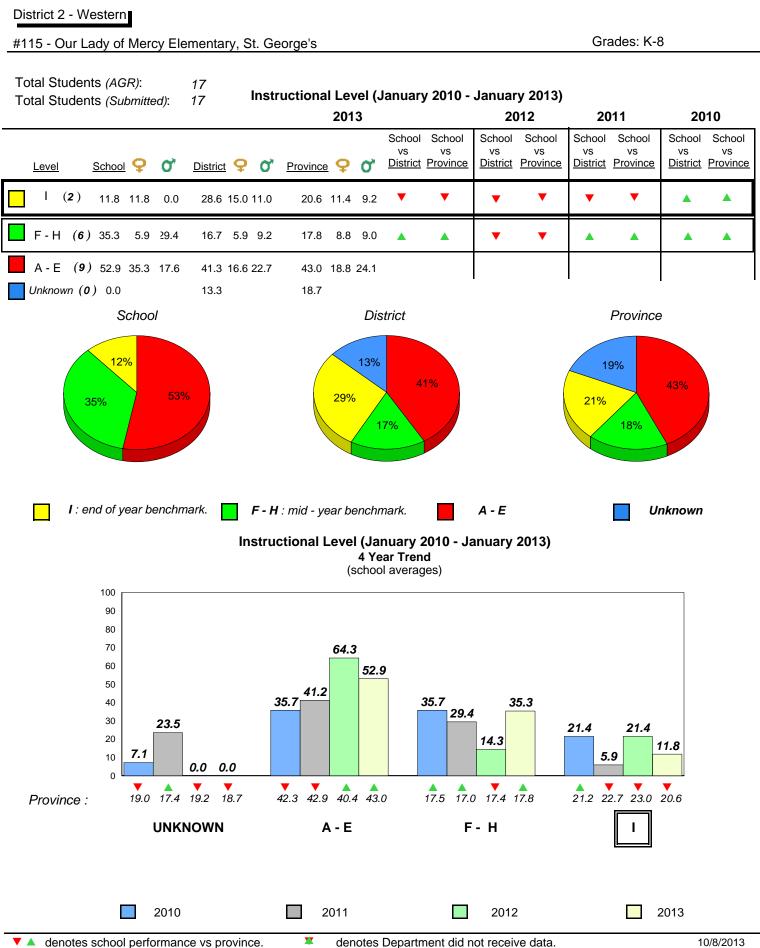

#### **Grade 1 Observation** January 2013

**Observation Survey (January 2010 - January 2013)** 

4 Year Trend

District 2 - Western

Total Students (AGR):

Total Students (Submitted):

Labrador

land

Newto

#026 - H.G. Fillier Academy, Englee

6

6

## (school average vs. provincial average)

### **Onset Rhyme**

Dictation

**Sight Vocabulary** 

denotes school performance vs province. X denotes Department did not receive data. All percentages are based on AGR number for the above data. Source: Division of Evaluation and Research, Department of Education

Grades: K-9

**Grade 1 Observation** 

Source: Division of Evaluation and Research, Department of Education

NewTor

indland

District 2 - Western

Labrador

land