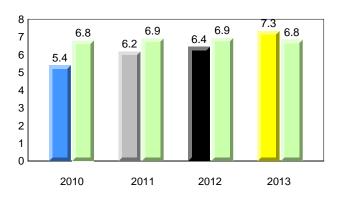

#### Dictation

**Grade 1 Observation** 

All percentages are based on AGR number for the above data. Source: Division of Evaluation and Research, Department of Education

2012

2013

#005 - Peacock Primary School, Happy Valley-Goose Bay

### Dictation

**Sight Vocabulary** 

denotes school performance vs province. X denotes Department did not receive data. All percentages are based on AGR number for the above data. Source: Division of Evaluation and Research, Department of Education

#### Dictation

denotes school performance vs province. X denotes Department did not receive data. All percentages are based on AGR number for the above data. Source: Division of Evaluation and Research, Department of Education