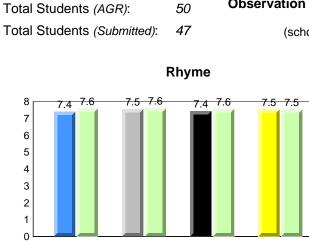

January 2013

**Observation Survey (January 2010 - January 2013)** 

4 Year Trend

District 4 - Eastern

Total Students (AGR):

Labrador

land

Newto

#309 - Morris Academy, Mount Pearl

Grades: K-4



49



# **Onset Rhyme**



# Dictation





denotes school performance vs province.
 All percentages are based on AGR number for the above data.
 Source: Division of Evaluation and Research, Department of Education

Grad



denotes school performance vs province. 1 denotes Department did not receive data. All percentages are based on AGR number for the above data. Source: Division of Evaluation and Research, Department of Education

10/8/2013 8:25:18PM 220

District 4 - Eastern

Labrador

ndland

NewTor



Labrador

land

2010

Newto

## #312 - Newtown Elementary, Mount Pearl

Grades: K-6



2011

# Observation Survey (January 2010 - January 2013)

4 Year Trend (school average vs. provincial average)



# Onset Rhyme

2012

2013



Dictation









#312 - Newtown Elementary, Mount Pearl

Grades: K-6





**Observation Survey (January 2010 - January 2013)** 

4 Year Trend

(school average vs. provincial average)

District 4 - Eastern

Total Students (AGR):

Total Students (Submitted):

Labrador

land

Newto

#316 - St. Peter's Elementary, Mount Pearl

Grades: K-6



61

63

# **Beginning Sound**



# **Onset Rhyme**



Dictation





### denotes school performance vs province. X denotes Department did not receive data. All percentages are based on AGR number for the above data. Source: Division of Evaluation and Research, Department of Education

10/8/2013 8:25:18PM 223