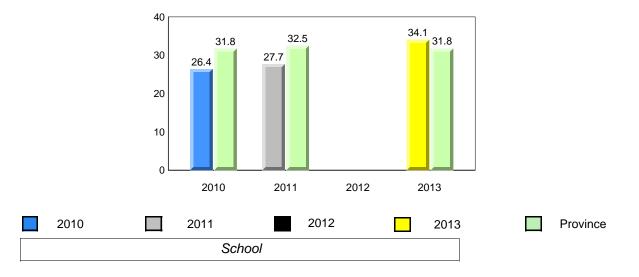

**Observation Survey (January 2010 - January 2013)** 

4 Year Trend

(school average vs. provincial average)

District 1 - Labrador

Total Students (AGR):

Total Students (Submitted):

Labrador

land

Newto

#002 - Henry Gordon Academy, Cartwright

Grades: K-12

6

6

#### **Onset Rhyme**