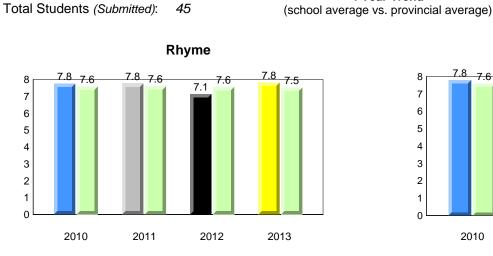

#### **Onset Rhyme**

### **Onset Rhyme**

2011

2010

2010

2012

2013

**Sight Vocabulary** 

denotes school performance vs province. X ▼ 🔺 denotes Department did not receive data. All percentages are based on AGR number for the above data. Source: Division of Evaluation and Research, Department of Education

## **Onset Rhyme**