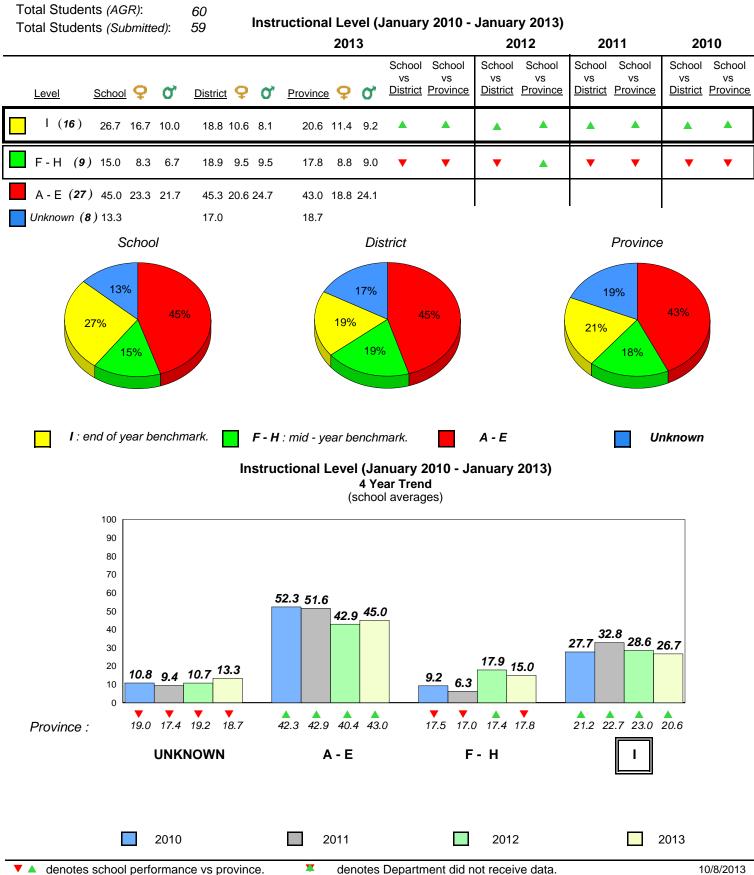

**Observation Survey (January 2010 - January 2013)** 

4 Year Trend

(school average vs. provincial average)

District 1 - Labrador

Total Students (AGR):

Total Students (Submitted):

Labrador

land