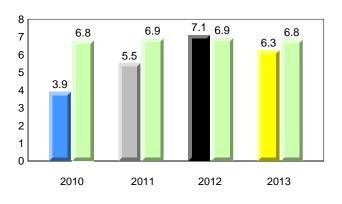

### **Onset Rhyme**

2011

2010

2010

2012

2013

**Sight Vocabulary** 

denotes school performance vs province. X ▼ 🔺 denotes Department did not receive data. All percentages are based on AGR number for the above data. Source: Division of Evaluation and Research, Department of Education