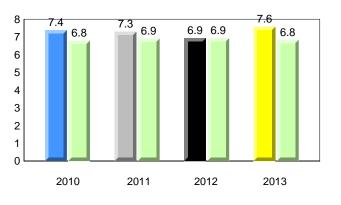

anuary 2013



# Beginning Sound



#### **Onset Rhyme**



Dictation







#265 - Acreman Elementary, Green's Harbour

Grades: K-6





Labrador

land

Newto

#268 - Harbour Grace Primary, Harbour Grace

Grades: K-5



Observation Survey (January 2010 - January 2013) 4 Year Trend (school average vs. provincial average)



# Beginning Sound



#### **Onset Rhyme**



Dictation









#268 - Harbour Grace Primary, Harbour Grace

Grades: K-5



All percentages are based on AGR number for the above data. Source: Division of Evaluation and Research, Department of Education



Labrador

land

Newto

#272 - Holy Cross Elementary, Holyrood

Grades: K-6



#### **Observation Survey (January 2010 - January 2013)** 4 Year Trend

(school average vs. provincial average)



# **Beginning Sound**





Dictation







denotes school performance vs province. X denotes Department did not receive data. All percentages are based on AGR number for the above data. Source: Division of Evaluation and Research, Department of Education



Grades: K-6



denotes school performance vs province. 1 denotes Department did not receive data. All percentages are based on AGR number for the above data. Source: Division of Evaluation and Research, Department of Education



Labrador

land

Newto

0

2010

#278 - All Hallows Elementary, North River





2011

# 4 Year Trend

**Observation Survey (January 2010 - January 2013)** 

(school average vs. provincial average)



#### **Onset Rhyme**

2012

2013



Dictation









#278 - All Hallows Elementary, North River

Grades: K-6



**Grade 1 Observation*