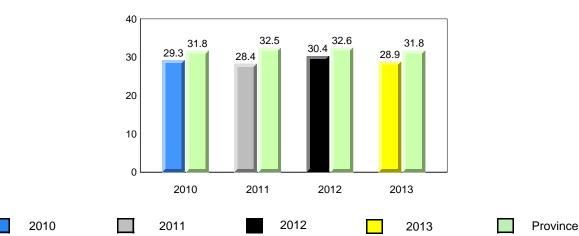

#### **Onset Rhyme**

### **Onset Rhyme**

2011

2010

2010

2012

2013

**Sight Vocabulary** 

denotes school performance vs province. X ▼ 🔺 denotes Department did not receive data. All percentages are based on AGR number for the above data. Source: Division of Evaluation and Research, Department of Education