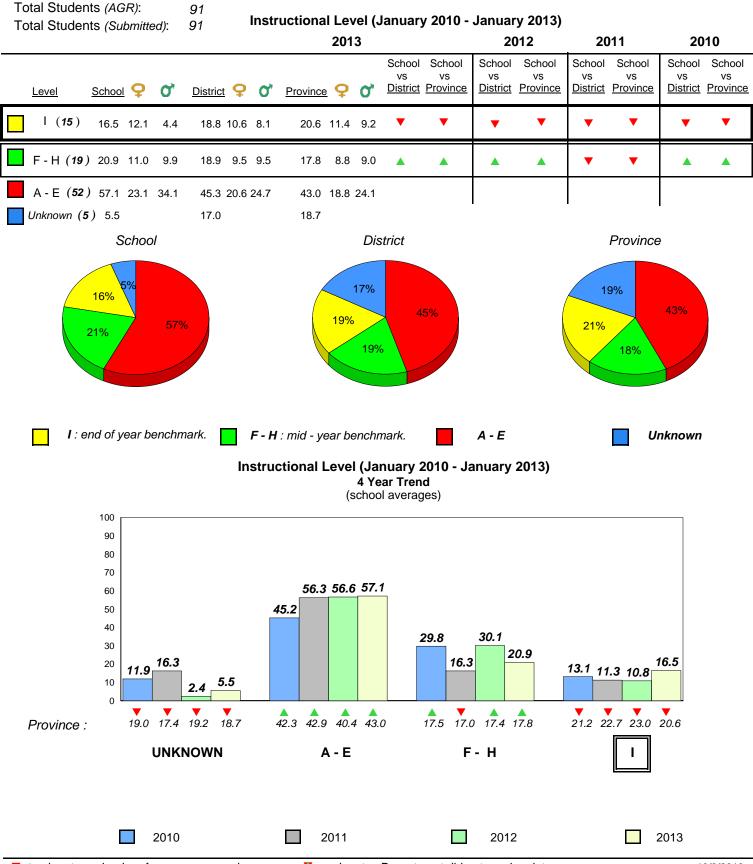

**Observation Survey (January 2010 - January 2013)** 

4 Year Trend

(school average vs. provincial average)

District 1 - Labrador

Total Students (AGR):

Total Students (Submitted):

Labrador

land