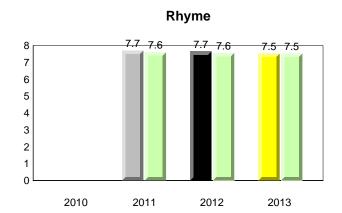

#### **Onset Rhyme**

### **Onset Rhyme**

2011

2010

2010

2012

2013

**Sight Vocabulary** 

denotes school performance vs province. X ▼ 🔺 denotes Department did not receive data. All percentages are based on AGR number for the above data. Source: Division of Evaluation and Research, Department of Education

## **Onset Rhyme**