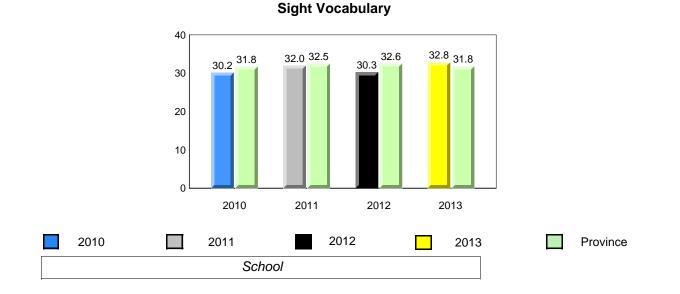

#### **Onset Rhyme**

#### Dictation

**Grade 1 Observation** 

All percentages are based on AGR number for the above data. Source: Division of Evaluation and Research, Department of Education

2012

2013

#005 - Peacock Primary School, Happy Valley-Goose Bay