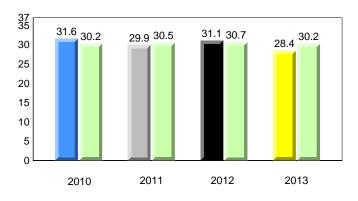

#### **Sight Vocabulary**

**Grade 1 Observation** 

January 2013

NewTor

ndland

Labrador

denotes school performance vs province.
 All percentages are based on AGR number for the above data.
 Source: Division of Evaluation and Research, Department of Education

#### **Sight Vocabulary**

denotes school performance vs province. X denotes Department did not receive data. All percentages are based on AGR number for the above data. Source: Division of Evaluation and Research, Department of Education

#### **Sight Vocabulary**

**Grade 1 Observation** 

January 2013

**Grade 1 Observation** 

January 2013

NewTon

indland

Labrador