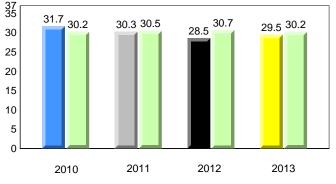

#### **Observation Survey (January 2010 - January 2013)** 73

4 Year Trend (school average vs. provincial average)

2

1

0

**Grade 1 Observation** January 2013

2011

Dictation

2012

2013

10/8/2013 8:25:18PM

Province

#005 - Peacock Primary School, Happy Valley-Goose Bay

Grades: K-3

All percentages are based on AGR number for the above data.