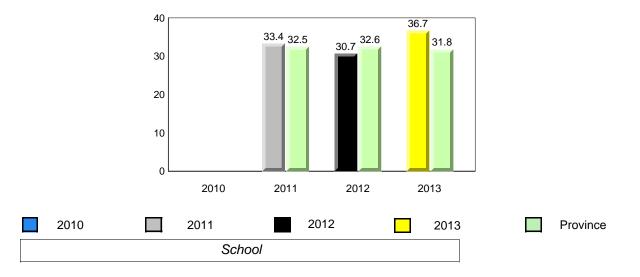

### **Onset Rhyme**

2011

2010

2010

2012

2013

**Sight Vocabulary** 

denotes school performance vs province. X ▼ 🔺 denotes Department did not receive data. All percentages are based on AGR number for the above data. Source: Division of Evaluation and Research, Department of Education

School

2011