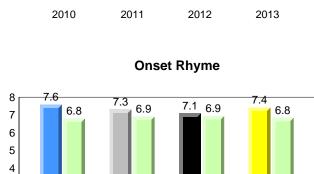

61

63

# **Beginning Sound**



# **Onset Rhyme**



Dictation





### denotes school performance vs province. X denotes Department did not receive data. All percentages are based on AGR number for the above data. Source: Division of Evaluation and Research, Department of Education

10/8/2013 8:25:18PM 223



denotes school performance vs province. 1 denotes Department did not receive data. All percentages are based on AGR number for the above data.

Source: Division of Evaluation and Research, Department of Education



37 35

30

25

20

15

10

5 0 33.9

30.2

2010

denotes school performance vs province. X ▼ 🔺 denotes Department did not receive data. All percentages are based on AGR number for the above data. Source: Division of Evaluation and Research, Department of Education







Dictation

30.5

2011

34.5

30.7

2012

33.8

30.2

2013

34.6

**Beginning Sound** 



# Grades: K-6



36 Total Students (AGR):

7.8 7.6

land

7.5 7.6

8

7

6

5 4

3

2 1

0

Newto

Labrador

District 4 - Eastern

**Observation Survey (January 2010 - January 2013)** 4 Year Trend Total Students (Submitted): 36

7.5 7.5

#317 - St. Francis of Assisi Elementary, Logy Bay/Middle Cove/Outer Cove

Rhyme

7.7

76

(school average vs. provincial average)



#317 - St. Francis of Assisi Elementary, Logy Bay/Middle Cove/Outer Cove

Grades: K-6





4 Year Trend

District 4 - Eastern

Total Students (AGR):

Total Students (Submitted):

Labrador

land

Newto

#318 - Holy Family Elementary, Paradise

Grades: K-6



91

90

# **Beginning Sound**



# **Onset Rhyme**



Dictation





denotes s