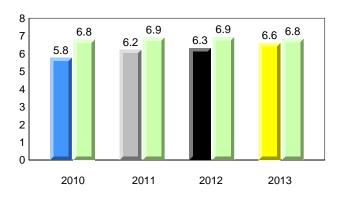

### **Onset Rhyme**

2011

2010

2010

2012

2013

**Sight Vocabulary** 

denotes school performance vs province. X ▼ 🔺 denotes Department did not receive data. All percentages are based on AGR number for the above data. Source: Division of Evaluation and Research, Department of Education

School

2011