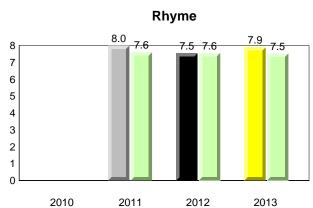

#### **Onset Rhyme**

### **Onset Rhyme**

2011

2010

2010

2012

2013

**Sight Vocabulary** 

denotes school performance vs province. X ▼ 🔺 denotes Department did not receive data. All percentages are based on AGR number for the above data. Source: Division of Evaluation and Research, Department of Education

## **Onset Rhyme**