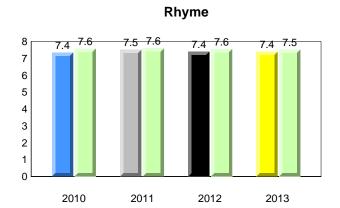

#### **Onset Rhyme**

### **Onset Rhyme**

2011

2010

2010

2012

2013

**Sight Vocabulary** 

denotes school performance vs province. X ▼ 🔺 denotes Department did not receive data. All percentages are based on AGR number for the above data. Source: Division of Evaluation and Research, Department of Education