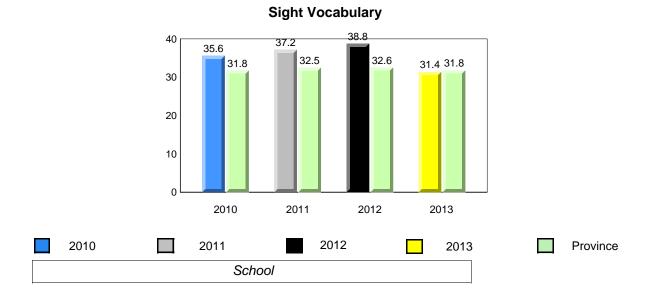

### **Onset Rhyme**

2011

2010

2010

2012

2013

**Sight Vocabulary** 

denotes school performance vs province. X ▼ 🔺 denotes Department did not receive data. All percentages are based on AGR number for the above data. Source: Division of Evaluation and Research, Department of Education

School

2011