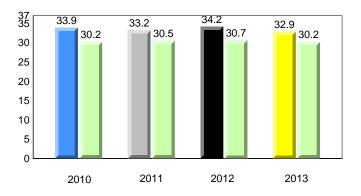

### **Onset Rhyme**

2011

2010

2010

2012

2013

**Sight Vocabulary** 

denotes school performance vs province. X ▼ 🔺 denotes Department did not receive data. All percentages are based on AGR number for the above data. Source: Division of Evaluation and Research, Department of Education

School

2011