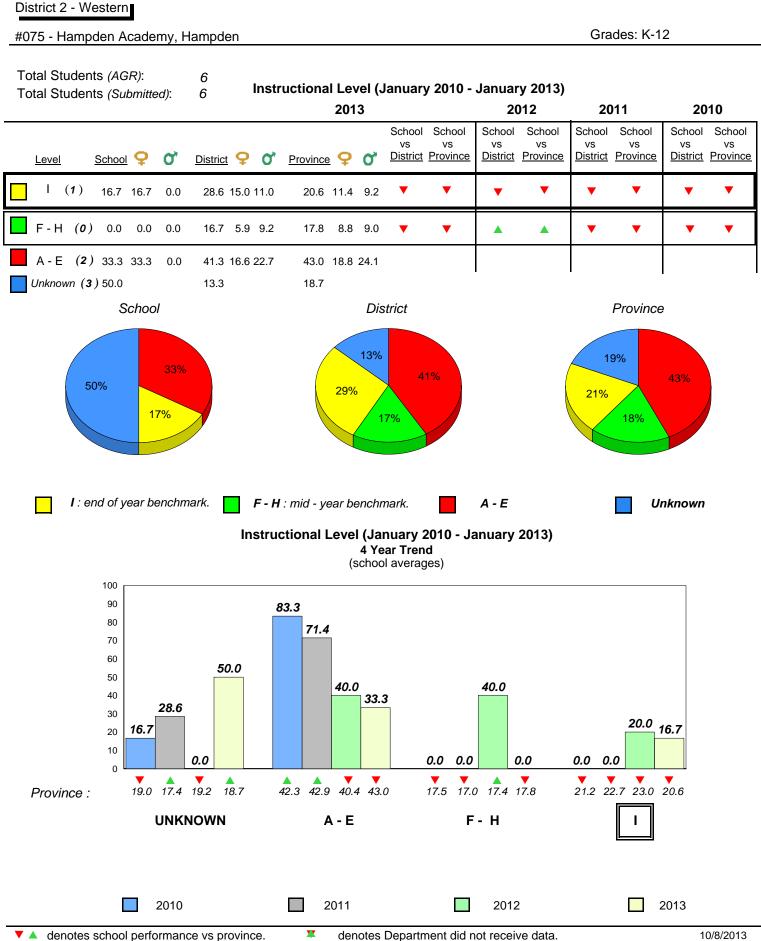

#075 - Hampden Academy, Hampden

Grades: K-12

#### Onset Rhyme

#### Dictation

#### **Sight Vocabulary**

**Grade 1 Observation** 

January 2013

**Grade 1 Observation** 

January 2013

NewTon

indland

Labrador

All percentages are based on AGR number for the above data. Source: Division of Evaluation and Research, Department of Education

**Observation Survey (January 2010 - January 2013)** 

4 Year Trend

District 2 - Western