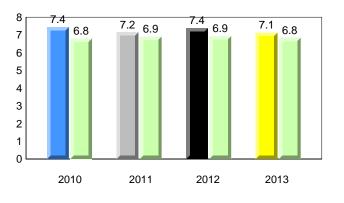

#### Dictation

**Grade 1 Observation** 

All percentages are based on AGR number for the above data. Source: Division of Evaluation and Research, Department of Education

2012

2013

#005 - Peacock Primary School, Happy Valley-Goose Bay

### Dictation

**Sight Vocabulary** 

denotes school performance vs province. X denotes Department did not receive data. All percentages are based on AGR number for the above data. Source: Division of Evaluation and Research, Department of Education

#### Dictation

denotes school performance vs province. X denotes Department did not receive data. All percentages are based on AGR number for the above data. Source: Division of Evaluation and Research, Department of Education