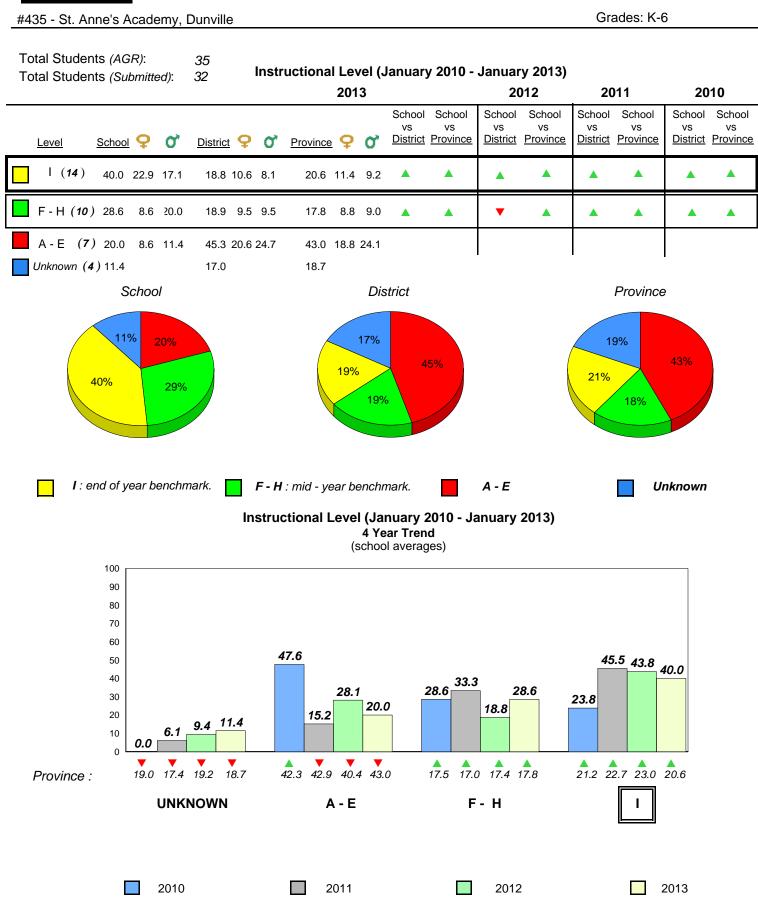

**Observation Survey (January 2010 - January 2013)** 

4 Year Trend

(school average vs. provincial average)

District 1 - Labrador

Total Students (AGR):

Total Students (Submitted):

Labrador

land