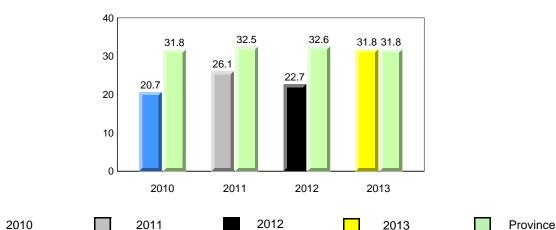

#### **Onset Rhyme**

### **Onset Rhyme**

2011

2010

2010

2012

2013

**Sight Vocabulary** 

denotes school performance vs province. X ▼ 🔺 denotes Department did not receive data. All percentages are based on AGR number for the above data. Source: Division of Evaluation and Research, Department of Education