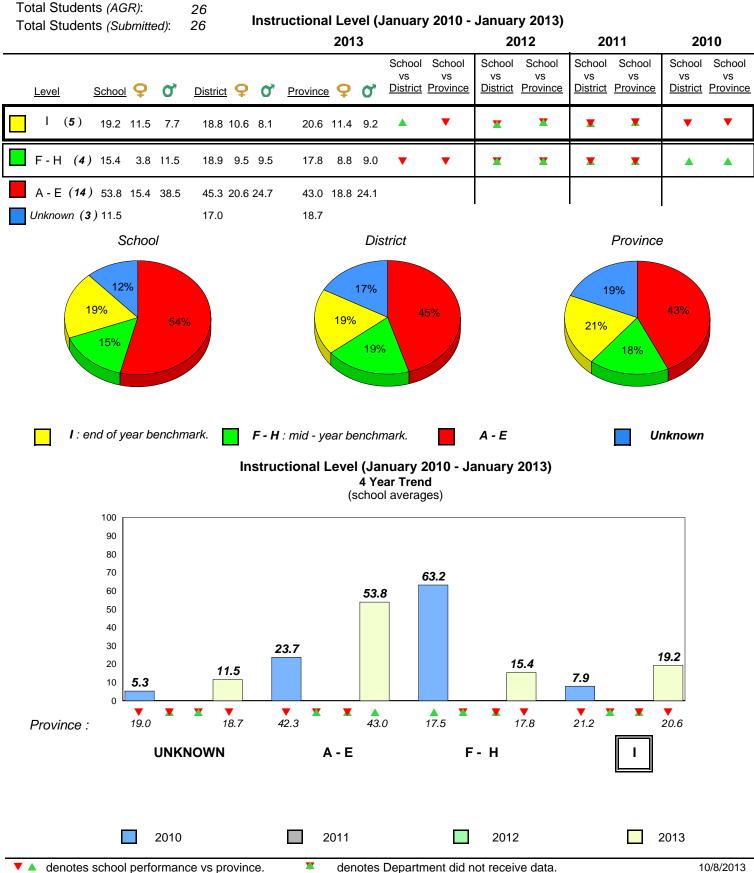

**Observation Survey (January 2010 - January 2013)** 

4 Year Trend

(school average vs. provincial average)

District 1 - Labrador

Total Students (AGR):

Total Students (Submitted):

Labrador

land

Newto

#002 - Henry Gordon Academy, Cartwright

Grades: K-12

6

6