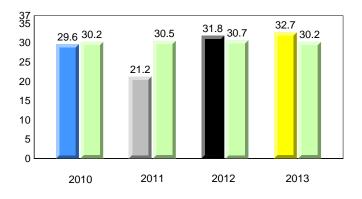

#### **Sight Vocabulary**

**Grade 1 Observation** 

January 2013

NewTor

ndland

Labrador

denotes school performance vs province.
 All percentages are based on AGR number for the above data.
 Source: Division of Evaluation and Research, Department of Education

#### **Sight Vocabulary**

denotes school performance vs province. X denotes Department did not receive data. All percentages are based on AGR number for the above data. Source: Division of Evaluation and Research, Department of Education

#### **Sight Vocabulary**

denotes school performance vs province.
 All percentages are based on AGR number for the above data.
 Source: Division of Evaluation and Research, Department of Education

10/8/2013 8:25:18PM 53