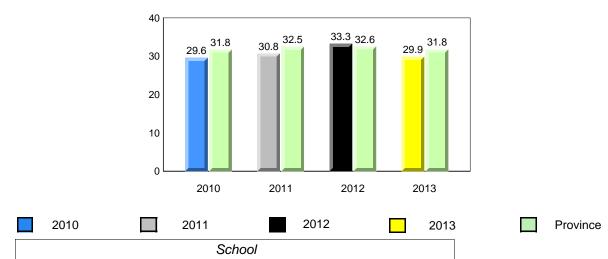

| <u> </u>         | donotos D                             |                       | lid not rocoive | data          |              | 10/8/201 |





Labrador

land

Newto

#060 - C.C. Loughlin Elementary, Corner Brook

Grades: K-6



Observation Survey (January 2010 - January 2013) 4 Year Trend (school average vs. provincial average)



# **Onset Rhyme**





Dictation









denotes school performance vs province. 1 denotes Department did not receive data. All percentages are based on AGR number for the above data. Source: Division of Evaluation and Research, Department of Education



**Observation Survey (January 2010 - January 2013)** 

4 Year Trend

District 2 - Western

Labrador

land

Newto

#065 - Humber Elementary, Corner Brook

Grades: K-6



#### **Onset Rhyme**









#### **Sight Vocabulary**

denotes school performance vs province. X denotes Department did not receive data. All percentages are based on AGR number for the above data. Source: Division of Evaluation and Research, Department of Education



District 2 - Western





Total Students (AGR):

Total Students (Submitted):

#066 - J.J. Curling Elementary, Corner Brook

Grades: K-6



#### **Observation Survey (January 2010 - January 2013)** 44 4 Year Trend 43

**Grade 1 Observation** 

January 2013

(school average vs. provincial average)



#### **Onset Rhyme**



#### Dictation







denotes school performance vs province. X denotes Department did not receive data. All percentages are based on AGR number for the above data. Source: Division of Evaluation and Research, Department of Educatio