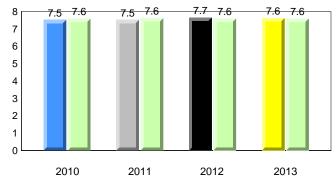

ct 4 - Eastern

Labrador

land

Newto

#254 - Davis Elementary, Carbonear

Grades: K-5



## **Onset Rhyme**





# **Beginning Sound**









 denotes school performance vs province.
 denotes Department All percentages are based on AGR number for the above data.
 Source: Division of Evaluation and Research, Department of Education

District 4 - Eastern

#254 - Davis Elementary, Carbonear

Grades: K-5





Labrador

land

Newto

#258 - Holy Family Elementary, Chapel Arm

Grades: K-6



Observation Survey (January 2010 - January 2013) 4 Year Trend (school average vs. provincial average)



## **Onset Rhyme**





## Dictation









#258 - Holy Family Elementary, Chapel Arm

Grades: K-6





Labrador

lland

Newto

#259 - Coley's Point Primary, Coley's Point









# Beginning Sound



#### **Onset Rhyme**



Dictation









#259 - Coley's Point Primary, Coley's Point

Grades: K-3





Labrador

land

Newto

#### #260 - Immaculate Conception Elementary, Colliers

Grades: K-6



Observation Survey (January 2010 - January 2013) 4 Year Trend (school average vs. provincial average)



## **Onset Rhyme**





#### Dictation







#260 - Immaculate Conception Elementary, Colliers

Grades: K-6



**Grade 1 Observation** 

January 2013

All percentages are based on AGR number for the above data. Source: Division of Evaluation and Research, Department of Education



Labrador

land

Newto

#262 - Woodland Elementary, Dildo

Grades: K-6



#### **Onset Rhyme**





Dictation



#### **Sight Vocabulary**



denotes school performance vs province. X denotes Department did not