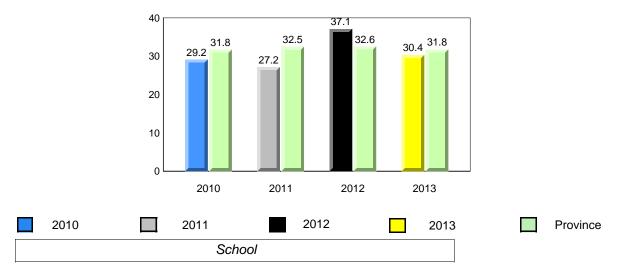

10/8/2013 8:25:18PM 12

| Newfoundland<br>Labrador<br>District 1 - Labrador                    |                                                                         | Observation<br>ary 2013                                      |     |
|----------------------------------------------------------------------|-------------------------------------------------------------------------|--------------------------------------------------------------|-----|
| #015 - Lake Melville Schoo                                           | l, North West River                                                     | Grades: K-12                                                 |     |
| Total Students <i>(AGR)</i> :<br>Total Students <i>(Submitted)</i> : | 4Observation Survey (Janual<br>4 Year 144 Year 14(school average vs. p) | Trend                                                        |     |
|                                                                      | Rhyme                                                                   | Beginning Sound                                              |     |
|                                                                      | School data with 5 or fewer students w                                  | vithheld for reasons of confidentiality.                     |     |
| 2010 2011                                                            | 2012 2013                                                               | 2010 2011 2012 20                                            | )13 |
| Or                                                                   | nset Rhyme<br>School data with 5 or fewer students wi                   | <b>Dictation</b><br>withheld for reasons of confidentiality. |     |
| 2010 2011                                                            | 2012 2013                                                               | 2010 2011 2012 20                                            | )13 |
|                                                                      | Sight Vocab                                                             |                                                              |     |
|                                                                      | School data with 5 or fewer students wit<br>2010 2011                   | 2012 2013                                                    |     |
| 2010                                                                 | 2011 2012<br>School                                                     | 2013 Province                                                |     |