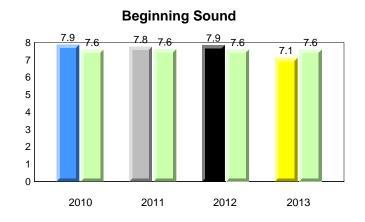

**Observation Survey (January 2010 - January 2013)** 

4 Year Trend

(school average vs. provincial average)

District 1 - Labrador

Total Students (AGR):

Total Students (Submitted):

Labrador

land