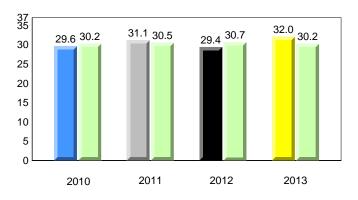

### **Onset Rhyme**

2011

2010

2010

2012

2013

**Sight Vocabulary** 

denotes school performance vs province. X ▼ 🔺 denotes Department did not receive data. All percentages are based on AGR number for the above data. Source: Division of Evaluation and Research, Department of Education