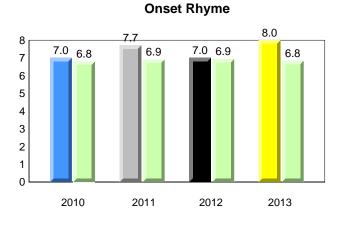

#075 - Hampden Academy, Hampden

Grades: K-12

#### Onset Rhyme

#### Dictation

#### **Sight Vocabulary**

**Grade 1 Observation** 

January 2013

**Grade 1 Observation** 

January 2013

NewTon

indland

Labrador

All percentages are based on AGR number for the above data. Source: Division of Evaluation and Research, Department of Education

**Observation Survey (January 2010 - January 2013)** 

4 Year Trend

District 2 - Western