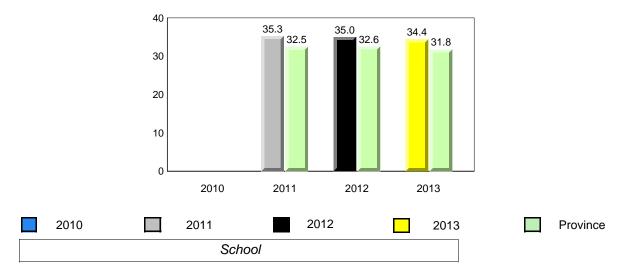

s (Submitted):

Labrador

land

Newto

#026 - H.G. Fillier Academy, Englee



6

6

## (school average vs. provincial average)



### **Onset Rhyme**



Dictation





**Sight Vocabulary** 

denotes school performance vs province. X denotes Department did not receive data. All percentages are based on AGR number for the above data. Source: Division of Evaluation and Research, Department of Education

Grades: K-9



**Grade 1 Observation** 

Source: Division of Evaluation and Research, Department of Education

NewTor

indland



District 2 - Western

Labrador

land

Newto

#### #027 - Canon Richards Memorial Academy, Flower's Cove

Grades: K-12



Observation Survey (January 2010 - January 2013) 4 Year Trend (school average vs. provincial average)



### **Onset Rhyme**





Dictation









District 2 - Western

#027 - Canon Richards Memorial Academy, Flower's Cove

Grades: K-12



**Grade 1 Observation** 

January 2013

All percentages are based on AGR number for the above data. Source: Division of Evaluation and Research, Department of Education

| Newfoundland<br>Labrador                     |       |                             |               | Grade 1 O<br>Janua                                       | bservati<br>ry 2013 | on          |               |             |      |
|----------------------------------------------|-------|-----------------------------|---------------|----------------------------------------------------------|---------------------|-------------|---------------|-------------|------|
| District 2 - Western                         |       |