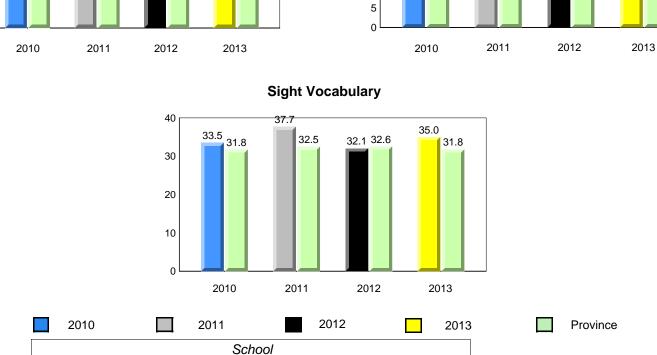

### **Onset Rhyme**

2011

2010

2010

2012

2013

**Sight Vocabulary** 

denotes school performance vs province. X ▼ 🔺 denotes Department did not receive data. All percentages are based on AGR number for the above data. Source: Division of Evaluation and Research, Department of Education

School

2011