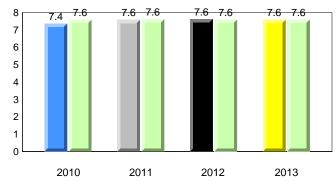

## **Onset Rhyme**

### Dictation

**Sight Vocabulary** 

denotes school performance vs province. X denotes Department did not receive data. All percentages are based on AGR number for the above data. Source: Division of Evaluation and Research, Department of Education