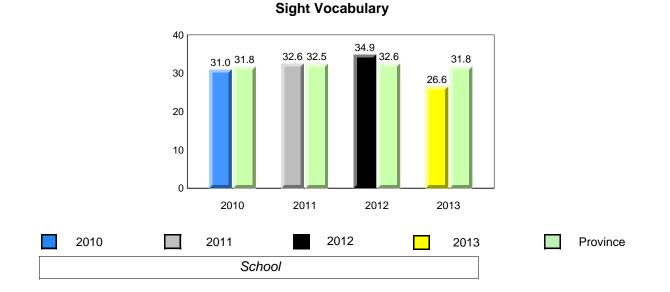

### **Onset Rhyme**

2011

2010

2010

2012

2013

**Sight Vocabulary** 

denotes school performance vs province. X ▼ 🔺 denotes Department did not receive data. All percentages are based on AGR number for the above data. Source: Division of Evaluation and Research, Department of Education

### Dictation

**Sight Vocabulary** 

denotes school performance vs province. X denotes Department did not receive data. All percentages are based on AGR number for the above data. Source: Division of Evaluation and Research, Department of Education

#### **Sight Vocabulary**

**Grade 1 Observation** 

January 2013

NewTor

ndland

Labrador

denotes school performance vs province.
 All percentages are based on AGR number for the above data.
 Source: Division of Evaluation and Research, Department of Education

#### **Sight Vocabulary**

denotes school performance vs province. X denotes Department did not receive data. All percentages are based on AGR number for the above data. Source: Division of Evaluation and Research, Department of Education

#### **Sight Vocabulary**

denotes school performance vs province.
 All percentages are based on AGR number for the above data.
 Source: Division of Evaluation and Research, Department of Education

10/8/2013 8:25:18PM 53