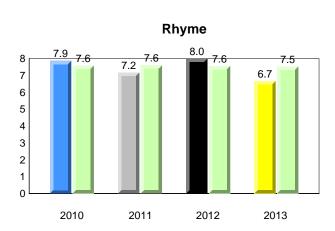

#### **Onset Rhyme**

### **Onset Rhyme**

2011

2010

2010

2012

2013

**Sight Vocabulary** 

denotes school performance vs province. X ▼ 🔺 denotes Department did not receive data. All percentages are based on AGR number for the above data. Source: Division of Evaluation and Research, Department of Education

## **Onset Rhyme**