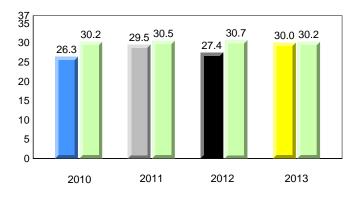

#### **Onset Rhyme**

### **Onset Rhyme**

2011

2010

2010

2012

2013

**Sight Vocabulary** 

denotes school performance vs province. X ▼ 🔺 denotes Department did not receive data. All percentages are based on AGR number for the above data. Source: Division of Evaluation and Research, Department of Education

School

2011