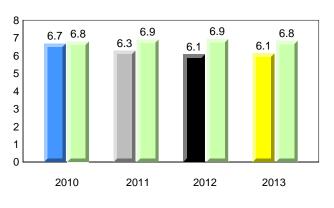

#### **Onset Rhyme**

### **Onset Rhyme**

2011

2010

2010

2012

2013

**Sight Vocabulary** 

denotes school performance vs province. X ▼ 🔺 denotes Department did not receive data. All percentages are based on AGR number for the above data. Source: Division of Evaluation and Research, Department of Education

## **Onset Rhyme**