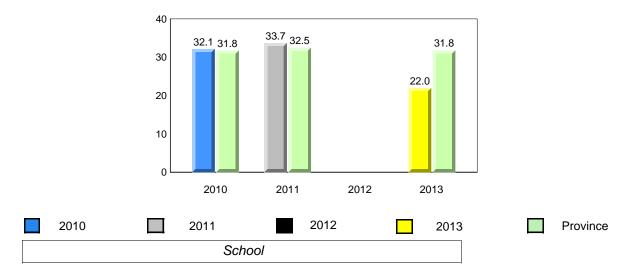

#### **Onset Rhyme**

#### Dictation

denotes school performance vs province. X denotes Department did not receive data. All percentages are based on AGR number for the above data. Source: Division of Evaluation and Research, Department of Education

**Grade 1 Observation** 

January 2013

NewTon

indland

Labrador

6

6

District 1 - Labrador