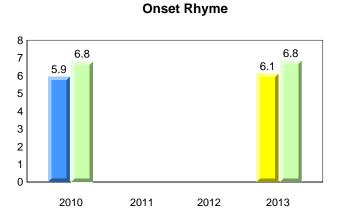

#### **Onset Rhyme**

### **Onset Rhyme**

2011

2010

2010

2012

2013

**Sight Vocabulary** 

denotes school performance vs province. X ▼ 🔺 denotes Department did not receive data. All percentages are based on AGR number for the above data. Source: Division of Evaluation and Research, Department of Education