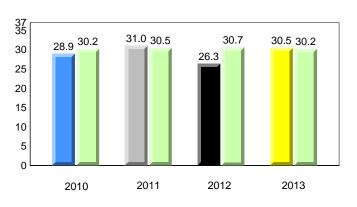

### **Onset Rhyme**

2011

2010

2010

2012

2013

**Sight Vocabulary** 

denotes school performance vs province. X ▼ 🔺 denotes Department did not receive data. All percentages are based on AGR number for the above data. Source: Division of Evaluation and Research, Department of Education

School

2011