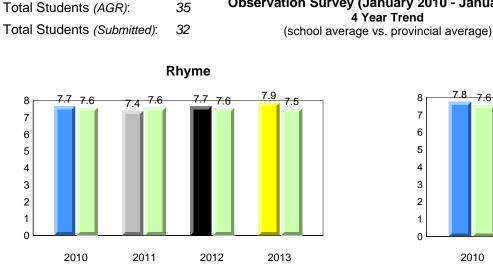

**Observation Survey (January 2010 - January 2013)** 

4 Year Trend

(school average vs. provincial average)

District 1 - Labrador

Total Students (AGR):

Total Students (Submitted):

Labrador

land