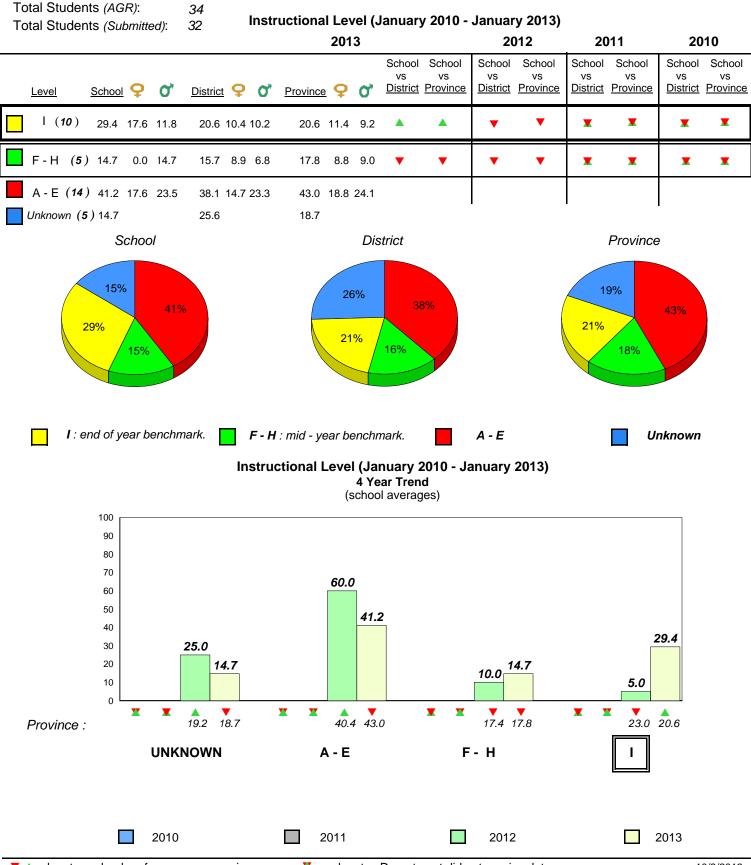

**Observation Survey (January 2010 - January 2013)** 

4 Year Trend

(school average vs. provincial average)

District 1 - Labrador

Total Students (AGR):

Total Students (Submitted):

Labrador

land

Newto

#002 - Henry Gordon Academy, Cartwright

Grades: K-12

6

6

#### **Onset Rhyme**

#### Dictation

**Grade 1 Observation** 

All percentages are based on AGR number for the above data. Source: Division of Evaluation and Research, Department of Education

2012

2013

#005 - Peacock Primary School, Happy Valley-Goose Bay