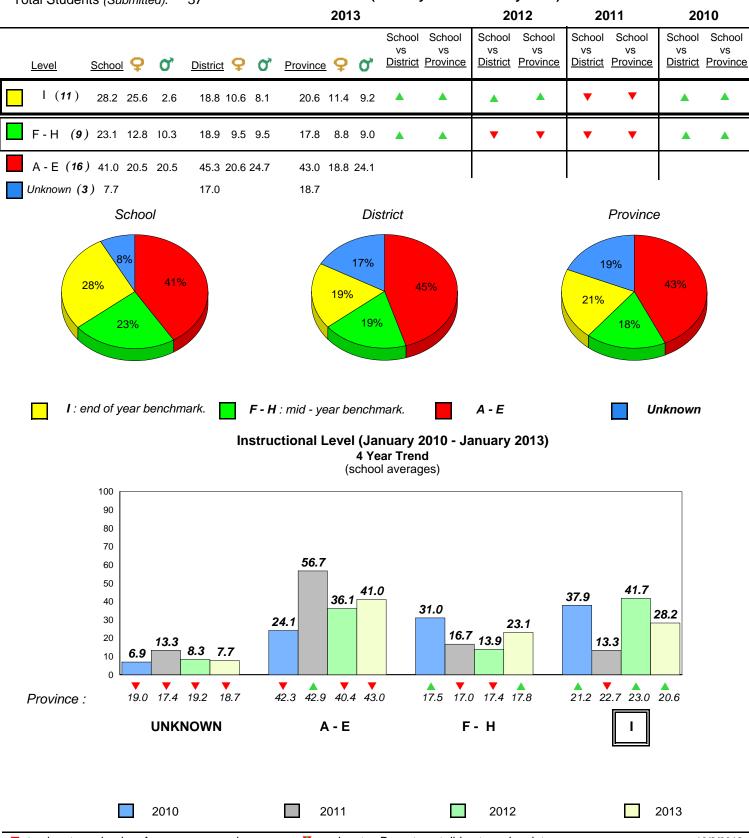

y 2010 - January 2013) 4 Year Trend (school average vs. provincial average)



# Beginning Sound



#### **Onset Rhyme**



Dictation









#268 - Harbour Grace Primary, Harbour Grace

Grades: K-5



All percentages are based on AGR number for the above data. Source: Division of Evaluation and Research, Department of Education



Labrador

land

Newto

#272 - Holy Cross Elementary, Holyrood

Grades: K-6



#### **Observation Survey (January 2010 - January 2013)** 4 Year Trend

(school average vs. provincial average)



# **Beginning Sound**





Dictation







denotes school performance vs province. X denotes Department did not receive data. All percentages are based on AGR number for the above data. Source: Division of Evaluation and Research, Department of Education



Grades: K-6



denotes school performance vs province. 1 denotes Department did not receive data. All percentages are based on AGR number for the above data. Source: Division of Evaluation and Research, Department of Education



Labrador

land

Newto

0

2010

#278 - All Hallows Elementary, North River





2011

# 4 Year Trend

**Observation Survey (January 2010 - January 2013)** 

(school average vs. provincial average)



#### **Onset Rhyme**

2012

2013



Dictation









#278 - All Hallows Elementary, North River

Grades: K-6



**Grade 1 Observation** 

January 2013

All percentages are based on AGR number for the above data. Source: Division of Evaluation and Research, Department of Education



#285 - Holy Redeemer Elementary, Spaniard's Bay

Newto

0

2010

Labrador

District 4 - Eastern