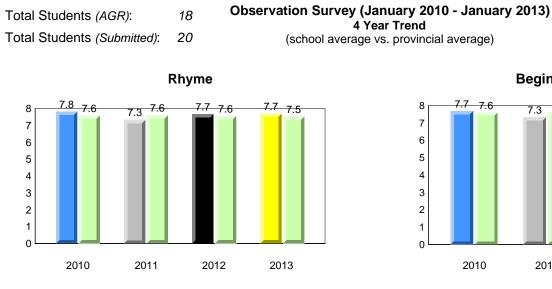

**Observation Survey (January 2010 - January 2013)** 

4 Year Trend

(school average vs. provincial average)

District 1 - Labrador

Total Students (AGR):

Total Students (Submitted):

Labrador

land

Newto

#002 - Henry Gordon Academy, Cartwright

Grades: K-12

6

6

#### **Onset Rhyme**

#### Dictation

**Grade 1 Observation** 

All percentages are based on AGR number for the above data. Source: Division of Evaluation and Research, Department of Education

2012

2013

#005 - Peacock Primary School, Happy Valley-Goose Bay