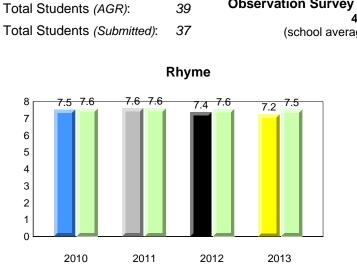

#### **Onset Rhyme**

### **Onset Rhyme**

2011

2010

2010

2012

2013

**Sight Vocabulary** 

denotes school performance vs province. X ▼ 🔺 denotes Department did not receive data. All percentages are based on AGR number for the above data. Source: Division of Evaluation and Research, Department of Education

School

2011