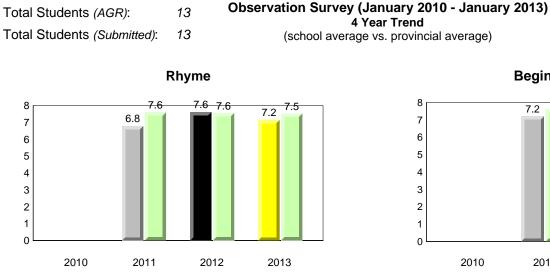

10/8/2013 8:25:18PM 12

| Newfoundland<br>Labrador<br>District 1 - Labrador                    |                                                                         | Observation<br>ary 2013                                      |     |
|----------------------------------------------------------------------|-------------------------------------------------------------------------|--------------------------------------------------------------|-----|
| #015 - Lake Melville Schoo                                           | l, North West River                                                     | Grades: K-12                                                 |     |
| Total Students <i>(AGR)</i> :<br>Total Students <i>(Submitted)</i> : | 4Observation Survey (Janual<br>4 Year 144 Year 14(school average vs. p) | Trend                                                        |     |
|                                                                      | Rhyme                                                                   | Beginning Sound                                              |     |
|                                                                      | School data with 5 or fewer students w                                  | vithheld for reasons of confidentiality.                     |     |
| 2010 2011                                                            | 2012 2013                                                               | 2010 2011 2012 20                                            | )13 |
| Or                                                                   | nset Rhyme<br>School data with 5 or fewer students wi                   | <b>Dictation</b><br>withheld for reasons of confidentiality. |     |
| 2010 2011                                                            | 2012 2013                                                               | 2010 2011 2012 20                                            | )13 |
|                                                                      | Sight Vocab                                                             |                                                              |     |
|                                                                      | School data with 5 or fewer students wit<br>2010 2011                   | 2012 2013                                                    |     |
| 2010                                                                 | 2011 2012<br>School                                                     | 2013 Province                                                |     |