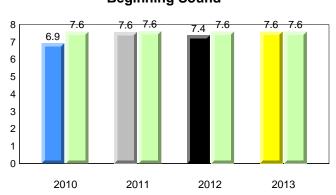

### **Onset Rhyme**

2011

2010

2010

2012

2013

**Sight Vocabulary** 

denotes school performance vs province. X ▼ 🔺 denotes Department did not receive data. All percentages are based on AGR number for the above data. Source: Division of Evaluation and Research, Department of Education