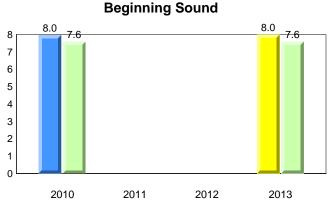

### **Onset Rhyme**

2011

2010

2010

2012

2013

**Sight Vocabulary** 

denotes school performance vs province. X ▼ 🔺 denotes Department did not receive data. All percentages are based on AGR number for the above data. Source: Division of Evaluation and Research, Department of Education

School

2011