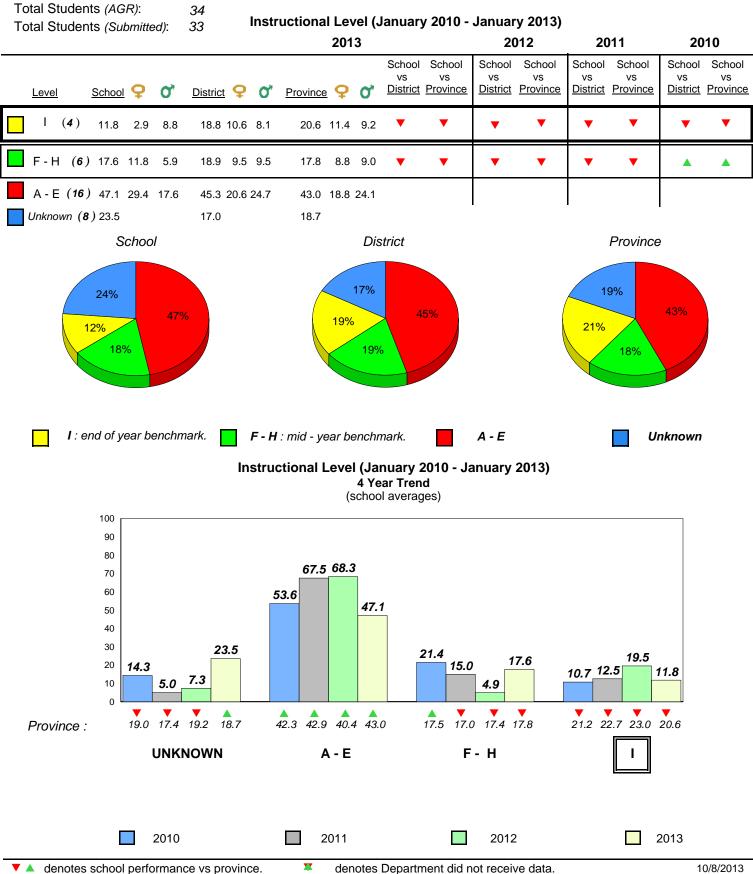

**Observation Survey (January 2010 - January 2013)** 

4 Year Trend

(school average vs. provincial average)

District 1 - Labrador

Total Students (AGR):

Total Students (Submitted):

Labrador

land

Newto

#002 - Henry Gordon Academy, Cartwright

Grades: K-12

6

6