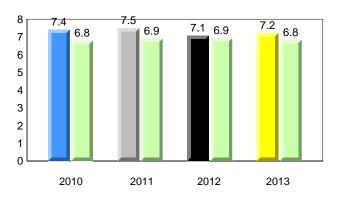

#### Dictation

**Grade 1 Observation** 

All percentages are based on AGR number for the above data. Source: Division of Evaluation and Research, Department of Education

2012

2013

#005 - Peacock Primary School, Happy Valley-Goose Bay

### **Onset Rhyme**

2011

2010

2010

2012

2013

**Sight Vocabulary** 

denotes school performance vs province. X ▼ 🔺 denotes Department did not receive data. All percentages are based on AGR number for the above data. Source: Division of Evaluation and Research, Department of Education