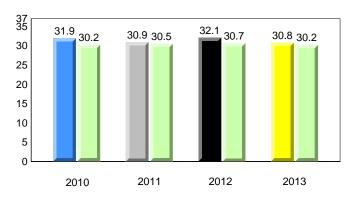

### **Onset Rhyme**

2011

2010

2010

2012

2013

**Sight Vocabulary** 

denotes school performance vs province. X ▼ 🔺 denotes Department did not receive data. All percentages are based on AGR number for the above data. Source: Division of Evaluation and Research, Department of Education