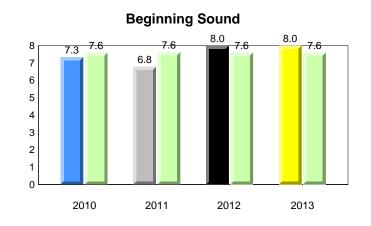

K-12



All percentages are based on AGR number for the above data. Source: Division of Evaluation and Research, Department of Education



and

Newto

Labrador

#206 - Riverwood Academy, Wing's Point

Grades: K-12



# Beginning Sound



## **Onset Rhyme**



### Dictation





Sight Vocabulary



#206 - Riverwood Academy, Wing's Point

Grades: K-12



**Grade 1 Observation** 

January 2013

All percentages are based on AGR number for the above data. Source: Division of Evaluation and Research, Department of Education 10/8/2013 8:25:18PM 142



Total Students (AGR):

Total Students (Submitted):

land

Newto

Labrador

#398 - Avoca Collegiate, Badger

Grades: K-9



9

9

#### **4 Year Trend** (school average vs. provincial average)

**Observation Survey (January 2010 - January 2013)** 



# **Onset Rhyme**



# Dictation









All percentages are based on AGR number for the above data. Source: Division of Evaluation and Research, Department of Education



District 3 - Nova Central

land

Newto

Labrador

#400 - Helen Tulk Elementary, Bishop's Falls

Grades: K-6



Observation Survey (January 2010 - January 2013) 4 Year Trend (school average vs. provincial average)



# Beginning Sound



#### **Onset Rhyme**



#### Dictation





#### Sight Vocabulary



#400 - Helen Tulk Elementary, Bishop's Falls

Grades: K-6



**Grade 1 Observation** 

January 2013

| Newfoundland<br>Labrador                 |            | Grade 1 Observation<br>January 2013 |                |                                           |            |                      |                       |