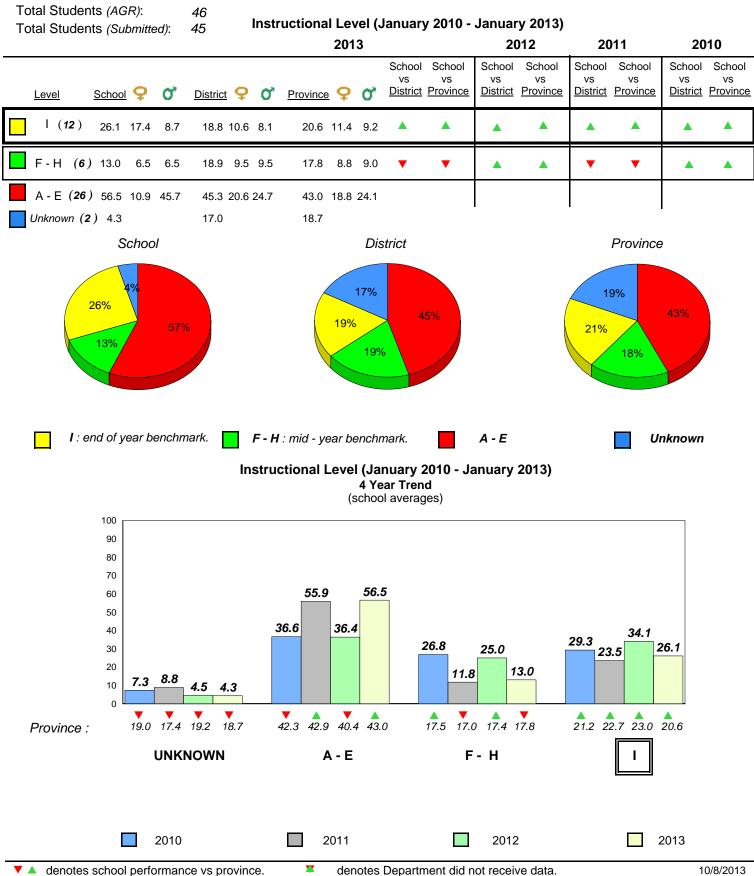

10/8/2013 8:25:18PM 12

| Newfoundland<br>Labrador<br>District 1 - Labrador                    |                                                                         | Observation<br>ary 2013                                      |     |
|----------------------------------------------------------------------|-------------------------------------------------------------------------|--------------------------------------------------------------|-----|
| #015 - Lake Melville Schoo                                           | l, North West River                                                     | Grades: K-12                                                 |     |
| Total Students <i>(AGR)</i> :<br>Total Students <i>(Submitted)</i> : | 4Observation Survey (Janual<br>4 Year 144 Year 14(school average vs. p) | Trend                                                        |     |
|                                                                      | Rhyme                                                                   | Beginning Sound                                              |     |
|                                                                      | School data with 5 or fewer students w                                  | vithheld for reasons of confidentiality.                     |     |
| 2010 2011                                                            | 2012 2013                                                               | 2010 2011 2012 20                                            | )13 |
| Or                                                                   | nset Rhyme<br>School data with 5 or fewer students wi                   | <b>Dictation</b><br>withheld for reasons of confidentiality. |     |
| 2010 2011                                                            | 2012 2013                                                               | 2010 2011 2012 20                                            | )13 |
|                                                                      | Sight Vocab                                                             |                                                              |     |
|                                                                      | School data with 5 or fewer students wit<br>2010 2011                   | 2012 2013                                                    |     |
| 2010                                                                 | 2011 2012<br>School                                                     | 2013 Province                                                |     |

Source: Division of Evaluation and Research, Department of Education

<sup>14</sup> 

| Newfoundland<br>Labrador                                                |        |               |               | Grade 1 (<br>Janua                        | Dbservati<br>ary 2013 | ion           |             |              |           |
|-------------------------------------------------------------------------|--------|---------------|---------------|-------------------------------------------|-----------------------|---------------|-------------|--------------|-----------|
| District 1 - Labrador                                                   |        |               |               |                                           |                       |               |             |              |           |
| #016 - B.L. Morrison,                                                   | Postvi | lle           |               |                                           |                       |               |             | Grades: K-12 |           |
| Total Students <i>(AGR)</i><br>Total Students <i>(Subm</i>              |        | 3 OI<br>3     |               | Survey (Janu<br>4 Year<br>pol average vs. | Trend                 | -             | 2013)       |              |           |
|                                                                         | nicu). | 0             | (3010         | ol average vs.                            | provincial            | average)      |             |              |           |
|                                                                         |        | Rhyme         |               |                                           |                       |               | Beginnin    | g Sound      |           |
|                                                                         |        | School data   | with 5 or fev | ver students v                            | vithheld fo           | or reasons o  | of confiden | ntiality.    |           |
|                                                                         |        |               |               |                                           |                       |               |             |              |           |
| 2010                                                                    | 2011   | 2012          | 2013          |                                           |                       | 2010          | 2011        | 2012         | 2013      |
|                                                                         |        |               |               |                                           |                       |               |             |              |           |
|                                                                         |        | set Rhyme     |               |                                           |                       |               | Dicta       |              |           |
|                                                                         |        | School data v | with 5 or fev | ver students v                            | ithheld fo            | r reasons o   | of confiden | tiality.     |           |
| 2010                                                                    | 2011   | 2012          | 2013          |                                           |                       | 2010          | 2011        | 2012         | 2013      |
|                                                                         |        |               |               |                                           |                       |               |             |              |           |
|                                                                         | S      | School data w | vith 5 or few | Sight Vocal<br>er students w              | -                     | r reasons o   | f confident | iality.      |           |
| 20                                                                      | 10     |               | 2010<br>2011  | 2011                                      | 2012                  | 2013          | 3           | Province     |           |
|                                                                         |        |               | Scho          | UI                                        |                       |               |             |              |           |
| <ul> <li>denotes school per</li> <li>All percentages are bas</li> </ul> |        |               |               | denotes Dep                               | artment di            | d not receive | e data.     |              | 10/8/2013 |