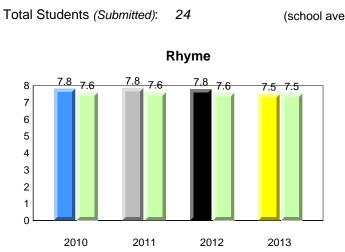

#### **Onset Rhyme**

### **Onset Rhyme**

2011

2010

2010

2012

2013

**Sight Vocabulary** 

denotes school performance vs province. X ▼ 🔺 denotes Department did not receive data. All percentages are based on AGR number for the above data. Source: Division of Evaluation and Research, Department of Education

## **Onset Rhyme**