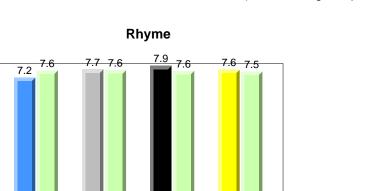

| Newfoundland<br>Labrador                                        |      | Grade 1 Observation<br>January 2013                                                                                                        |               |                              |             |                                     |                |         |      |  |  |  |
|-----------------------------------------------------------------|------|--------------------------------------------------------------------------------------------------------------------------------------------|---------------|------------------------------|-------------|-------------------------------------|----------------|---------|------|--|--|--|
| District 2 - Wester                                             | 'n   |                                                                                                                                            |               |                              |             |                                     |                |         |      |  |  |  |
| #022 - William Gillett Academy, Charlottetown, LAB Grades: K-12 |      |                                                                                                                                            |               |                              |             |                                     |                |         |      |  |  |  |
| Total Students <i>(A</i><br>Total Students <i>(S</i>            |      | <ul> <li>2 Observation Survey (January 2010 - January 2013)<br/>4 Year Trend</li> <li>2 (school average vs. provincial average)</li> </ul> |               |                              |             |                                     |                |         |      |  |  |  |
|                                                                 |      | Rhyme                                                                                                                                      |               |                              |             |                                     | Beginning      | Sound   |      |  |  |  |
|                                                                 |      | -                                                                                                                                          | /ith 5 or fev | ver students v               | vithheld fo | eld for reasons of confidentiality. |                |         |      |  |  |  |
|                                                                 |      |                                                                                                                                            |               |                              |             |                                     |                |         |      |  |  |  |
| 2010                                                            | 2011 | 2012                                                                                                                                       | 2013          |                              |             | 2010                                | 2011           | 2012    | 2013 |  |  |  |
|                                                                 |      |                                                                                                                                            |               |                              |             |                                     |                |         |      |  |  |  |
|                                                                 | On   | set Rhyme                                                                                                                                  |               |                              |             |                                     | Dictat         | ion     |      |  |  |  |
|                                                                 |      | School data w                                                                                                                              | ith 5 or few  | ver students w               | ithheld fo  | r reasons c                         | of confidentia | ality.  |      |  |  |  |
| 2010                                                            | 2011 | 2012                                                                                                                                       | 2013          |                              |             | 2010                                | 2011           | 2012    | 2013 |  |  |  |
|                                                                 | S    | School data wi                                                                                                                             | th 5 or few   | Sight Vocal<br>er students w |             | reasons o                           | f confidentia  | lity.   |      |  |  |  |
|                                                                 |      |                                                                                                                                            | 2010          | 2011                         | 2012        | 2042                                |                |         |      |  |  |  |
|                                                                 |      |                                                                                                                                            | 2010          | 2011                         | 2012        | 2013                                |                |         |      |  |  |  |
|                                                                 | 2010 |                                                                                                                                            | 2011          | 2012                         | 2           | 201                                 | 3              | Provinc | e    |  |  |  |
|                                                                 |      |                                                                                                                                            | Scho          | ol                           |             |                                     |                |         |      |  |  |  |
|                                                                 |      |                                                                                                                                            |               |                              |             |                                     |                |         |      |  |  |  |