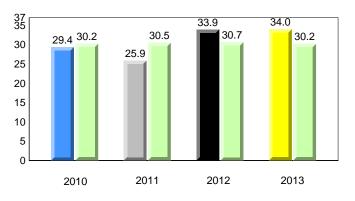

### **Onset Rhyme**

2011

2010

2010

2012

2013

**Sight Vocabulary** 

denotes school performance vs province. X ▼ 🔺 denotes Department did not receive data. All percentages are based on AGR number for the above data. Source: Division of Evaluation and Research, Department of Education

School

2011