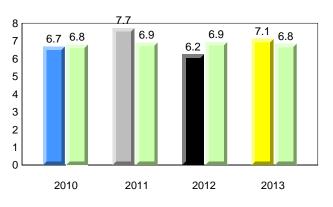

### **Onset Rhyme**

Dictation

denotes school performance vs province. X denotes Department did not receive data. All percentages are based on AGR number for the above data. Source: Division of Evaluation and Research, Department of Education

#### Dictation

### **Onset Rhyme**

Dictation

**Sight Vocabulary** 

denotes school performance vs province. X denotes Department did not receive data. All percentages are based on AGR number for the above data. Source: Division of Evaluation and Research, Department of Education

### **Onset Rhyme**

Dictation

District 2 - Western

#027 - Canon Richards Memorial Academy, Flower's Cove

Grades: K-12

**Grade 1 Observation** 

January 2013

All percentages are based on AGR number for the above data. Source: Division of Evaluation and Research, Department of Education