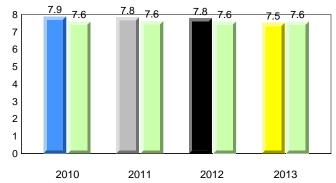

**Observation Survey (January 2010 - January 2013)** 

4 Year Trend

(school average vs. provincial average)

District 1 - Labrador

Total Students (AGR):

Total Students (Submitted):

Labrador

land

Newto

#002 - Henry Gordon Academy, Cartwright

Grades: K-12

6

6

#### **Onset Rhyme**