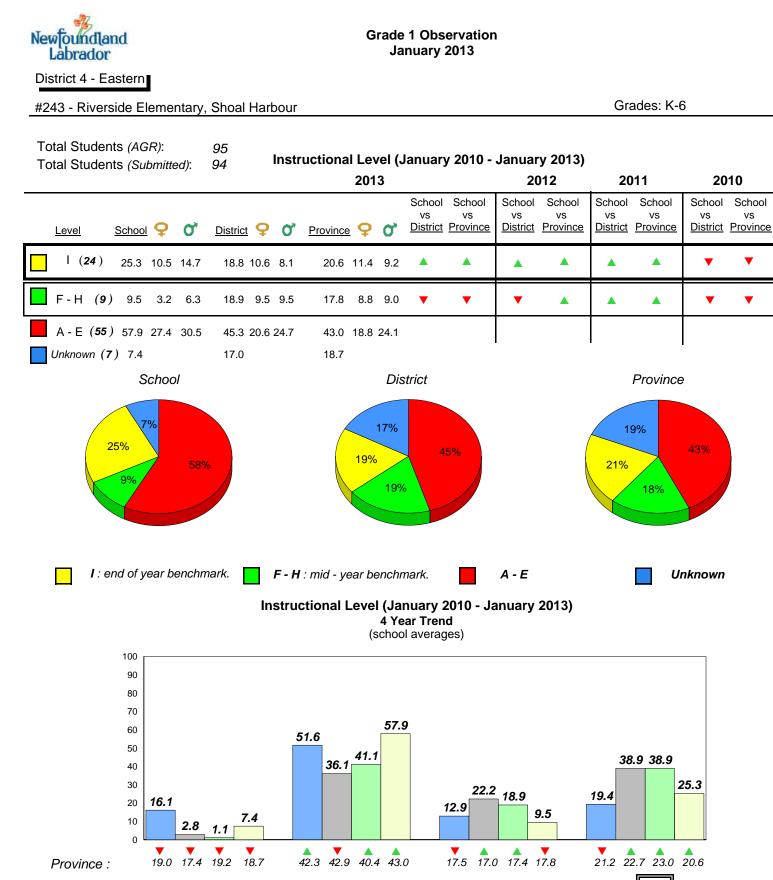

**Grade 1 Observation** 

January 2013

NewTon

indland

Labrador

6

6

District 1 - Labrador

Total Students (AGR):

Total Students (Submitted):

Labrador

land

Newto

#012 - J.C. Erhardt Memorial School, Makkovik

Grades: K-12

**Grade 1 Observation** 

January 2013

**Observation Survey (January 2010 - January 2013)** 

4 Year Trend

(school average vs. provincial average)

### **Onset Rhyme**

Dictation

denotes school performance vs province. X denotes Department did not receive data. All percentages are based on AGR number for the above data. Source: Division of Evaluation and Research, Department of Education

10/8/2013 8:25:18PM 9

**Grade 1 Observation** 

Source: Division of Evaluation and Research, Department of Education

NewTor

ndland

<sup>8:25:18</sup>PM 10

District 1 - Labrador

Labrador