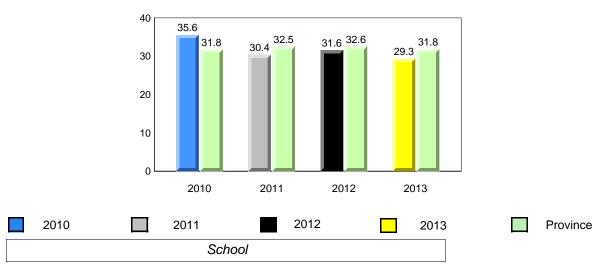

#### **Observation Survey (January 2010 - January 2013)** 73

4 Year Trend (school average vs. provincial average)

2

1

0

**Grade 1 Observation** January 2013

2011

Dictation

2012

2013

10/8/2013 8:25:18PM

Province

#005 - Peacock Primary School, Happy Valley-Goose Bay

Grades: K-3

All percentages are based on AGR number for the above data.