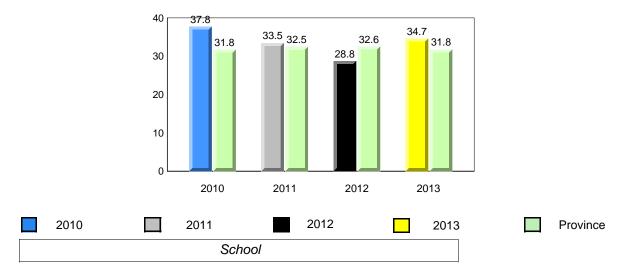

### **Onset Rhyme**

2011

2010

2010

2012

2013

**Sight Vocabulary** 

denotes school performance vs province. X ▼ 🔺 denotes Department did not receive data. All percentages are based on AGR number for the above data. Source: Division of Evaluation and Research, Department of Education

School

2011