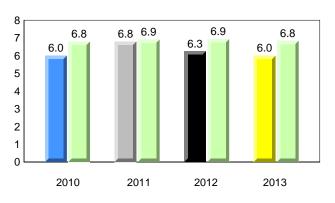

### **Onset Rhyme**

2011

2010

2010

2012

2013

**Sight Vocabulary** 

denotes school performance vs province. X ▼ 🔺 denotes Department did not receive data. All percentages are based on AGR number for the above data. Source: Division of Evaluation and Research, Department of Education