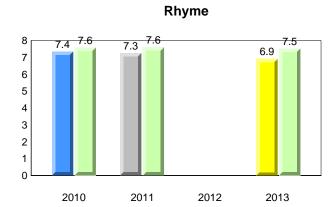

#### **Onset Rhyme**

### **Onset Rhyme**

2011

2010

2010

2012

2013

**Sight Vocabulary** 

denotes school performance vs province. X ▼ 🔺 denotes Department did not receive data. All percentages are based on AGR number for the above data. Source: Division of Evaluation and Research, Department of Education