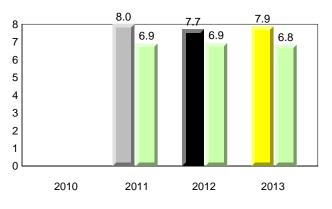

#### **Onset Rhyme**

#### Dictation

**Grade 1 Observation** 

All percentages are based on AGR number for the above data. Source: Division of Evaluation and Research, Department of Education

2012

2013

#005 - Peacock Primary School, Happy Valley-Goose Bay

### **Onset Rhyme**

2011

2010

2010

2012

2013

**Sight Vocabulary** 

denotes school performance vs province. X ▼ 🔺 denotes Department did not receive data. All percentages are based on AGR number for the above data. Source: Division of Evaluation and Research, Department of Education

School

2011