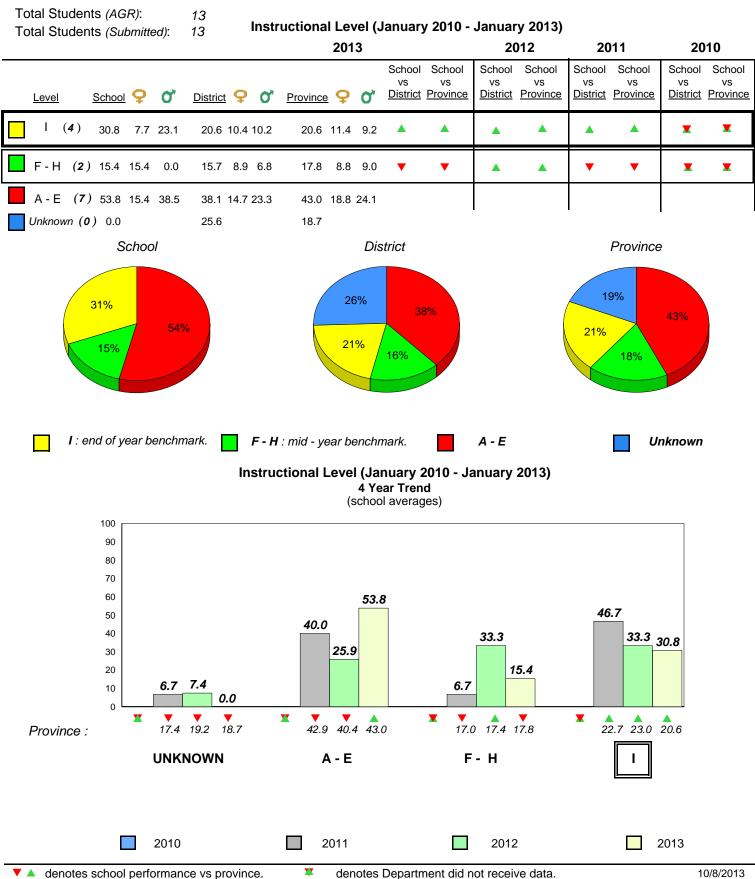

school average vs. provincial average)

**Grade 1 Observation** 

January 2013



# **Onset Rhyme**





Dictation









Grade 1 Observation January 2013

\_\_\_\_\_<u>\_</u>\_\_\_\_

#194 - Gill Memorial Academy, Musgrave Harbour

Grades: K-12



All percentages are based on AGR number for the above data. Source: Division of Evaluation and Research, Department of Education



#204 - Pearson Academy, Wesleyville



# **Onset Rhyme**





# Dictation





**Grade 1 Observation** 

January 2013



▼ ▲ denotes school performance vs province. X denotes Department did not receive data. All percentages are based on AGR number for the above data. Source: Division of Evaluation and Research, Department of Education



#204 - Pearson Academy, Wesleyville

**Grade 1 Observation** 

Grades: K-12



All percentages are based on AGR number for the above data. Source: Division of Evaluation and Research, Department of Education



and

Newto

Labrador

#206 - Riverwood Academy, Wing's Point

Grades: K-12



# Beginning Sound



## **Onset Rhyme**



### Dictation





Sight Vocabulary



#206 - Riverwood Academy, Wing's Point

Grades: K-12



**Grade 1 Observation** 

January 2013

All percentages are based on AGR number for the above data. Source: Division of Evaluation and Research, Department of Education 10/8/2013 8:25:18PM 142



Total Students (AGR):

Total Students (Submitted):

land

Newto

Labrador

#398 - Avoca Collegiate, Badger

Grades: K-9



9

9

#### **4 Year Trend** (school average vs. provincial average)

**Observation Survey (January 2010 - January 2013)** 



# **O