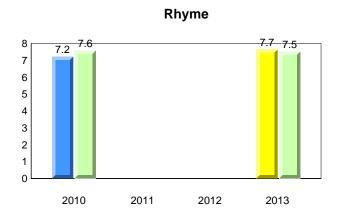

#### **Onset Rhyme**

### **Onset Rhyme**

2011

2010

2010

2012

2013

**Sight Vocabulary** 

denotes school performance vs province. X ▼ 🔺 denotes Department did not receive data. All percentages are based on AGR number for the above data. Source: Division of Evaluation and Research, Department of Education