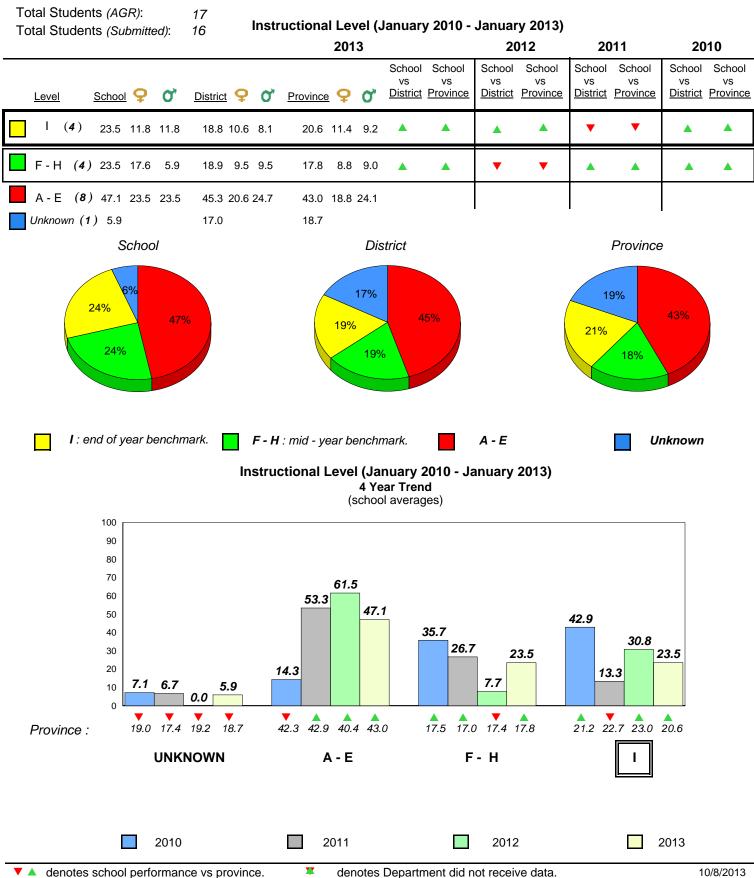

**Observation Survey (January 2010 - January 2013)** 

4 Year Trend

(school average vs. provincial average)

District 1 - Labrador

Total Students (AGR):

Total Students (Submitted):

Labrador

land

#### **Observation Survey (January 2010 - January 2013)** 73

4 Year Trend (school average vs. provincial average)

2

1

0

**Grade 1 Observation** January 2013

2011

Dictation