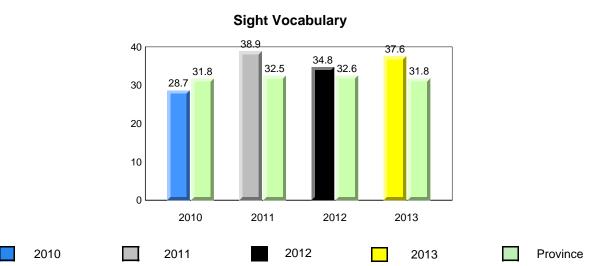

### **Onset Rhyme**

2011

2010

2010

2012

2013

**Sight Vocabulary** 

denotes school performance vs province. X ▼ 🔺 denotes Department did not receive data. All percentages are based on AGR number for the above data. Source: Division of Evaluation and Research, Department of Education