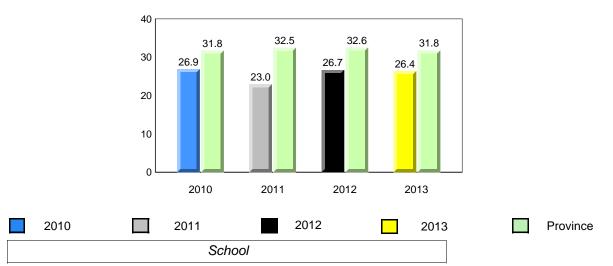

**Observation Survey (January 2010 - January 2013)** 

4 Year Trend

(school average vs. provincial average)

District 1 - Labrador

Total Students (AGR):

Total Students (Submitted):

Labrador

land

Newto

#002 - Henry Gordon Academy, Cartwright

Grades: K-12

6

6