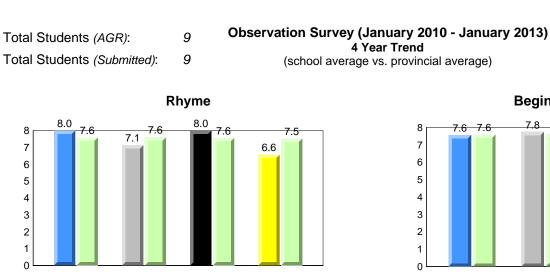

**Observation Survey (January 2010 - January 2013)** 

4 Year Trend

(school average vs. provincial average)

District 1 - Labrador

Total Students (AGR):

Total Students (Submitted):

Labrador

land

#### **Onset Rhyme**

#### Dictation

**Grade 1 Observation** 

All percentages are based on AGR number for the above data. Source: Division of Evaluation and Research, Department of Education

2012

2013

#005 - Peacock Primary School, Happy Valley-Goose Bay