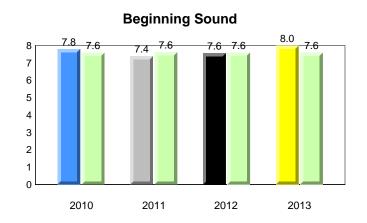

rmance vs province. 1 denotes Department did not receive data. All percentages are based on AGR number for the above data. Source: Division of Evaluation and Research, Department of Education

42.3 42.9 40.4 43.0

A - E

2011

50 40

30

20

10

0

Province :

8.3

7.7

0.0

19.0 17.4 19.2

2010

UNKNOWN

4.5

18.7

Grades: K-12

School

vs

V

Province

18%

19%

17.4

21.2 22.7 23.0 20.6

8.3

4.5

0.0

2012

17.5 17.0 17.4 17.8

F - H

7.7 9.1

2013

30.4

4.2

2010

School School

District Province

vs

V

•

vs

V

43%

Unknown



Total Students (AGR):

Total Students (Submitted):

land

Newto

Labrador

### #179 - Centreville Academy, Centreville-Wareham

Grades: K-9



9

# **9** Observation Survey (January 2010 - January 2013)

4 Year Trend (school average vs. provincial average)



# **Onset Rhyme**



Dictation









#179 - Centreville Academy, Centreville-Wareham

Grades: K-9



All percentages are based on AGR number for the above data. Source: Division of Evaluation and Research, Department of Education 10/8/2013 8:25:18PM 130

### Grade 1 Observation January 2013

District 3 - Nova Central

land

Newto

Labrador

#183 - William Mercer Academy, Dover

Grades: K-9



# **Onset Rhyme**





# **Beginning Sound**









#183 - William Mercer Academy, Dover

Grades: K-9



All percentages are based on AGR number for the above data. Source: Division of Evaluation and Research, Department of Education



land

Newto

Labrador

#189 - Lewisporte Academy, Lewisporte

Grades: K-6



# **Onset Rhyme**





# Dictation





denotes school performance vs province. X d