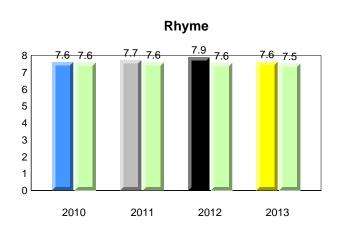

#### **Onset Rhyme**

#### Dictation

**Grade 1 Observation** 

All percentages are based on AGR number for the above data. Source: Division of Evaluation and Research, Department of Education

2012

2013

#005 - Peacock Primary School, Happy Valley-Goose Bay