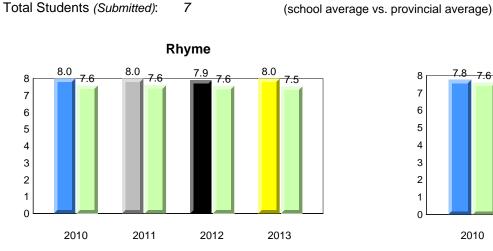

#075 - Hampden Academy, Hampden

Grades: K-12

#### Onset Rhyme

#### Dictation

#### **Sight Vocabulary**

**Grade 1 Observation** 

January 2013

**Grade 1 Observation** 

January 2013

NewTon

indland

Labrador

All percentages are based on AGR number for the above data. Source: Division of Evaluation and Research, Department of Education

**Observation Survey (January 2010 - January 2013)** 

4 Year Trend

District 2 - Western