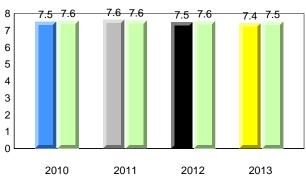

Newto

#318 - Holy Family Elementary, Paradise

Grades: K-6



91

90

# **Beginning Sound**



# **Onset Rhyme**



Dictation





denotes school performance vs province. X denotes Department did not receive data. All percentages are based on AGR number for the above data. Source: Division of Evaluation and Research, Department of Education

10/8/2013 8:25:18PM 227

**Observation Survey (January 2010 - January 2013)** (school average vs. provincial average)



#318 - Holy Family Elementary, Paradise

Grades: K-6



# **Grade 1 Observation** January 2013

**Observation Survey (January 2010 - January 2013)** 

4 Year Trend

(school average vs. provincial average)

District 4 - Eastern

Labrador

land

Newto

# #320 - Beachy Cove Elementary, Portugal Cove - St. Philip's

55

Grades: K-6





# **Onset Rhyme**





# Dictation



# **Sight Vocabulary**



denotes school performance vs province. X denotes Department did not receive data. All percentages are based on AGR number for the above data. Source: Division of Evaluation and Research, Department of Education



**Grade 1 Observation** January 2013

#320 - Beachy Cove Elementary, Portugal Cove - St. Philip's

Grades: K-6





Labrador

Newto

land

#325 - Bishop Abraham Elementary, St. John's

Grades: K-6



Observation Survey (January 2010 - January 2013) 4 Year Trend

(school average vs. provincial average)





# **Beginning Sound**













#325 - Bishop Abraham Elementary, St. John's

Grades: K-6



**Grade 1 Observation** 

January 2013



Labrador

dland

Newto

#326 - Bishop Feild Elementary, St. John's

Grade