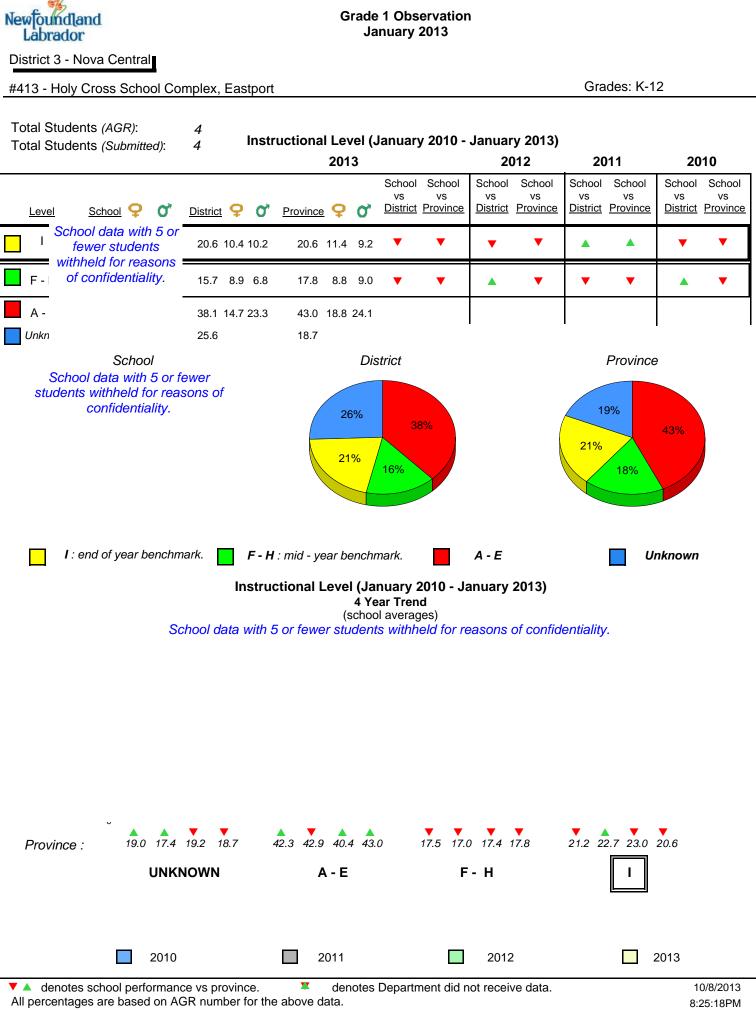

**Observation Survey (January 2010 - January 2013)** 

4 Year Trend

(school average vs. provincial average)

District 1 - Labrador

Total Students (AGR):

Total Students (Submitted):

Labrador

land

Newto

#002 - Henry Gordon Academy, Cartwright

Grades: K-12

6

6

#### **Onset Rhyme**

#### Dictation

**Grade 1 Observation** 

All percentages are based on AGR number for the above data. Source: Division of Evaluation and Research, Department of Education

2012

2013

#005 - Peacock Primary School, Happy Valley-Goose Bay

Newto

Labrador

District 1 - Labrador

Total Students (AGR):

2010

land

### **Onset Rhyme**

2011

2010

2010

2012

2013

**Sight Vocabulary** 

denotes school performance vs province. X ▼ 🔺 denotes Department did not receive data. All percentages are based on AGR number for the above data. Source: Division of Evaluation and Research, Department of Education

School

2011

#### **Observation Survey (January 2010 - January 2013)** 73

4 Year Trend (school average vs. provincial average)

2

1

0

**Grade 1 Observation** January 2013

2011

Dictation

2012

2013

10/8/2013 8:25:18PM

Province

#005 - Peacock Primary School, Happy Valley-Goose Bay

Grades: K-3

All percentages are based on AGR number for the above data.