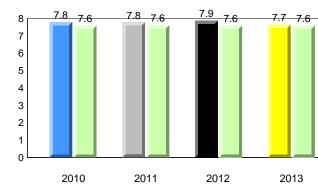

**Observation Survey (January 2010 - January 2013)** 

4 Year Trend

(school average vs. provincial average)

District 1 - Labrador

Total Students (AGR):

Total Students (Submitted):

Labrador

land

Newto

#002 - Henry Gordon Academy, Cartwright

Grades: K-12

6

6

#### **Onset Rhyme**

#### Dictation

**Grade 1 Observation** 

All percentages are based on AGR number for the above data. Source: Division of Evaluation and Research, Department of Education

2012

2013

#005 - Peacock Primary School, Happy Valley-Goose Bay

Newto

Labrador

District 1 - Labrador

Total Students (AGR):

2010

land

### **Onset Rhyme**

2011

2010

2010

2012

2013

**Sight Vocabulary** 

denotes school performance vs province. X ▼ 🔺 denotes Department did not receive data. All percentages are based on AGR number for the above data. Source: Division of Evaluation and Research, Department of Education

School

2011

#### **Observation Survey (January 2010 - January 2013)** 73

4 Year Trend (school average vs. provincial average)

2

1

0

**Grade 1 Observation** January 2013

2011

Dictation

2012

2013

10/8/2013 8:25:18PM

Province

#005 - Peacock Primary School, Happy Valley-Goose Bay

Grades: K-3

All percentages are based on AGR number for the above data.