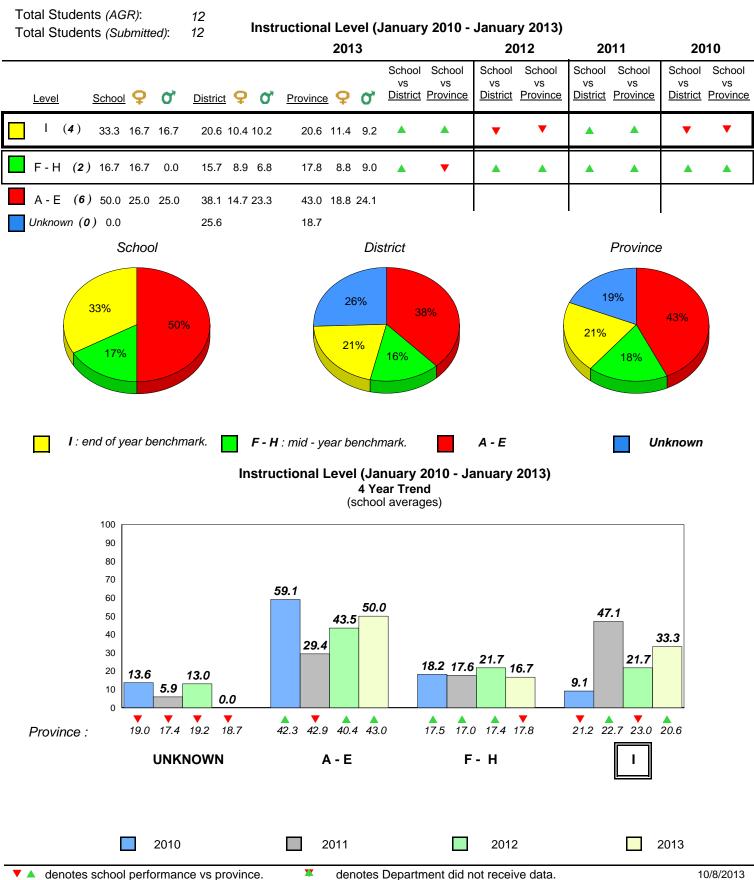

#### **Onset Rhyme**

#### Dictation

**Grade 1 Observation** 

All percentages are based on AGR number for the above data. Source: Division of Evaluation and Research, Department of Education

2012

2013

#005 - Peacock Primary School, Happy Valley-Goose Bay