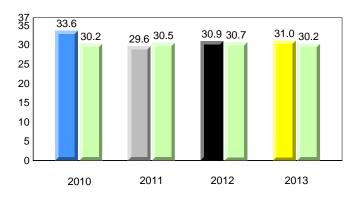

### **Onset Rhyme**

2011

2010

2010

2012

2013

**Sight Vocabulary** 

denotes school performance vs province. X ▼ 🔺 denotes Department did not receive data. All percentages are based on AGR number for the above data. Source: Division of Evaluation and Research, Department of Education