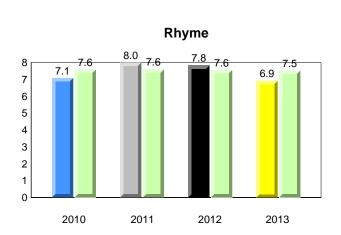

#### **Onset Rhyme**

### **Onset Rhyme**

2011

2010

2010

2012

2013

**Sight Vocabulary** 

denotes school performance vs province. X ▼ 🔺 denotes Department did not receive data. All percentages are based on AGR number for the above data. Source: Division of Evaluation and Research, Department of Education

## **Onset Rhyme**