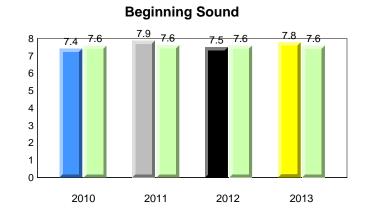

ginning Sound



# **Onset Rhyme**



Dictation









#326 - Bishop Feild Elementary, St. John's

Grades: K-6





Labrador

land

Newto

#331 - Cowan Heights Elementary, St. John's









# 7.6 7.6

**Beginning Sound** 



# **Onset Rhyme**











denotes school performance vs province. X denotes Department did not receive data. All percentages are based on AGR number for the above data. Source: Division of Evaluation and Research, Department of Education



#331 - Cowan Heights Elementary, St. John's

Grades: K-7



## Grade 1 Observation January 2013

District 4 - Eastern

Total Students (AGR):

Labrador

land

Newto

#334 - Larkhall Academy, St. John's

Grades: K-6



45

## Observation Survey (January 2010 - January 2013) 4 Year Trend (school average vs. provincial average)



# **Onset Rhyme**



# Dictation









denotes school performance vs province.
 All percentages are based on AGR number for the above data.
 Source: Division of Evaluation and Research, Department of Education

10/8/2013 8:25:18PM 238

Grade 1 Observation January 2013

District 4 - Eastern

Labrador

ndland

NewTor

#334 - Larkhall Academy, St. John's

Grades: K-6



Labrador

land

Newto

#337 - Goulds Elementary, St. John's (Goulds)

Grades: K-6



Observation Survey (January 2010 - January 2013) 4 Year Trend (school average vs. provincial average)

Rhyme



# Beginning Sound



# **Onset Rhyme**



Dictation



# **Sight Vocabulary**





#337 - Goulds Elementary, St. John's (Goulds)

Grades: K-6





Total Students (AGR):

Total Students (Submitted):

Labrador

land

Newto

#339 -