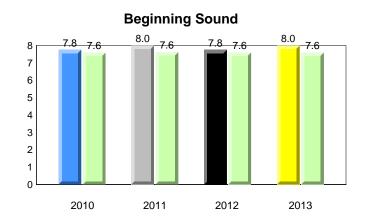

based on AGR number for the above data. Source: Division of Evaluation and Research, Department of Education



### District 4 - Eastern

Labrador

land

2010

Newto

#289 - St. Peter's Elementary, Upper Island Cove



Grade 1 Observation January 2013

District 4 Eastern

#289 - St. Peter's Elementary, Upper Island Cove

Grades: K-9



All percentages are based on AGR number for the above data. Source: Division of Evaluation and Research, Department of Education

#### Grade 1 Observation January 2013

**Observation Survey (January 2010 - January 2013)** 

4 Year Trend

(school average vs. provincial average)

District 4 - Eastern

Total Students (AGR):

Total Students (Submitted):

Labrador

dland

Newto

#291 - Perlwin Elementary, Winterton

Grades: K-6



12

11

#### **Onset Rhyme**





## Dictation



## **Sight Vocabulary**



denotes school performance vs province.
 All percentages are based on AGR number for the above data.
 Source: Division of Evaluation and Research, Department of Education

Clades. It



denotes school performance vs province.
 All percentages are based on AGR number for the above data.
 Source: Division of Evaluation and Research, Department of Education

10/8/2013 8:25:18PM 210

District 4 - Eastern

Labrador

indland

NewTon

#291 - Perlwin Elementary, Winterton

Grades: K-6



4 Year Trend

District 4 - Eastern

Labrador

land

2010

Newto

#294 - St. Augustine's Elementary, Bell Island

Grades: K-6



2011

# **Beginning Sound**



#### **Onset Rhyme**

2012

2013



#### Dictation





#### denotes school performance vs province. X denotes