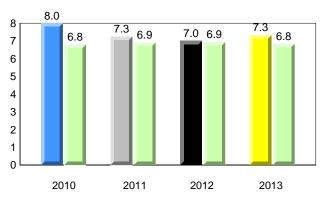

#### Dictation

**Grade 1 Observation** 

All percentages are based on AGR number for the above data. Source: Division of Evaluation and Research, Department of Education

2012

2013

#005 - Peacock Primary School, Happy Valley-Goose Bay

### Dictation

**Sight Vocabulary** 

denotes school performance vs province. X denotes Department did not receive data. All percentages are based on AGR number for the above data. Source: Division of Evaluation and Research, Department of Education

#### Dictation

denotes school performance vs province. X denotes Department did not receive data. All percentages are based on AGR number for the above data. Source: Division of Evaluation and Research, Department of Education