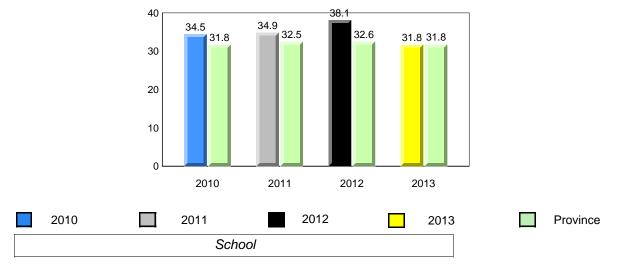

**Observation Survey (January 2010 - January 2013)** 

4 Year Trend

(school average vs. provincial average)

District 1 - Labrador

Total Students (AGR):

Total Students (Submitted):

Labrador

land

Newto

#002 - Henry Gordon Academy, Cartwright

Grades: K-12

6

6