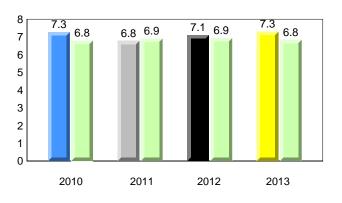

#### **Onset Rhyme**

### **Onset Rhyme**

2011

2010

2010

2012

2013

**Sight Vocabulary** 

denotes school performance vs province. X ▼ 🔺 denotes Department did not receive data. All percentages are based on AGR number for the above data. Source: Division of Evaluation and Research, Department of Education

## **Onset Rhyme**

### **Onset Rhyme**

Dictation

denotes school performance vs province. X denotes Department did not receive data. All percentages are based on AGR number for the above data. Source: Division of Evaluation and Research, Department of Education