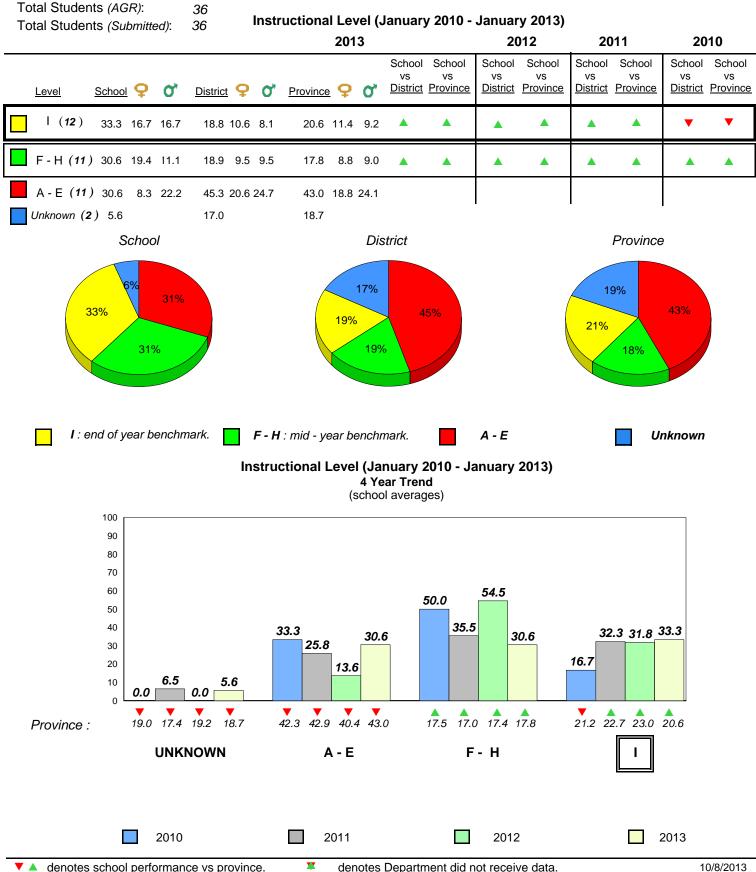

10/8/2013 8:25:18PM 12

| Newfoundland<br>Labrador<br>District 1 - Labrador                    |                                                                         | Observation<br>ary 2013                                      |     |
|----------------------------------------------------------------------|-------------------------------------------------------------------------|--------------------------------------------------------------|-----|
| #015 - Lake Melville Schoo                                           | l, North West River                                                     | Grades: K-12                                                 |     |
| Total Students <i>(AGR)</i> :<br>Total Students <i>(Submitted)</i> : | 4Observation Survey (Janual<br>4 Year 144 Year 14(school average vs. p) | Trend                                                        |     |
|                                                                      | Rhyme                                                                   | Beginning Sound                                              |     |
|                                                                      | School data with 5 or fewer students w                                  | vithheld for reasons of confidentiality.                     |     |
| 2010 2011                                                            | 2012 2013                                                               | 2010 2011 2012 20                                            | )13 |
| Or                                                                   | nset Rhyme<br>School data with 5 or fewer students wi                   | <b>Dictation</b><br>withheld for reasons of confidentiality. |     |
| 2010 2011                                                            | 2012 2013                                                               | 2010 2011 2012 20                                            | )13 |
|                                                                      | Sight Vocab                                                             |                                                              |     |
|                                                                      | School data with 5 or fewer students wit<br>2010 2011                   | 2012 2013                                                    |     |
| 2010                                                                 | 2011 2012<br>School                                                     | 2013 Province                                                |     |