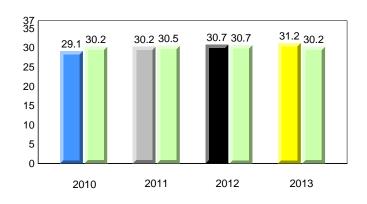

## **Onset Rhyme**

### **Onset Rhyme**

Dictation

denotes school performance vs province. X denotes Department did not receive data. All percentages are based on AGR number for the above data. Source: Division of Evaluation and Research, Department of Education

#### **Onset Rhyme**