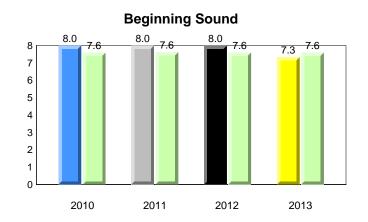

s province. X denotes Department did not receive data. All percentages are based on AGR number for the above data. Source: Division of Evaluation and Research, Department of Education

### 10/8/2013 8:25:18PM 133

#### 4 Year Trend (school average vs. provincial average)



#189 - Lewisporte Academy, Lewisporte

Grades: K-6



**Grade 1 Observation** 

January 2013

All percentages are based on AGR number for the above data. Source: Division of Evaluation and Research, Department of Education

### Grade 1 Observation January 2013

District 3 - Nova Central

Total Students (AGR):

Total Students (Submitted):

land

Newto

Labrador

#192 - Lumsden Academy, Lumsden

Grades: K-9



6

### 7 Observation Survey (January 2010 - January 2013) 4 Year Trend

(school average vs. provincial average)



**Onset Rhyme** 



Dictation









**Grade 1 Observation** 

January 2013

NewTor

ndland

Labrador



# #194 - Gill Memorial Academy, Musgrave Harbour

Grades: K-12



Observation Survey (January 2010 - January 2013) 4 Year Trend (school average vs. provincial average)

**Grade 1 Observation** 

January 2013



# **Onset Rhyme**





Dictation









Grade 1 Observation January 2013

\_\_\_\_\_<u>\_</u>\_\_\_\_

#194 - Gill Memorial Academy, Musgrave Harbour

Grades: K-12



All percentages are based on AGR number for the above data. Source: Division of Evaluation and Research, Department of Education



#204 - Pearson Academy, Wesleyville



# **Onset Rhyme**





# Dictation





**Grade 1 Observation** 

January 2013



▼ ▲ denotes school performance vs province. X denotes Depa