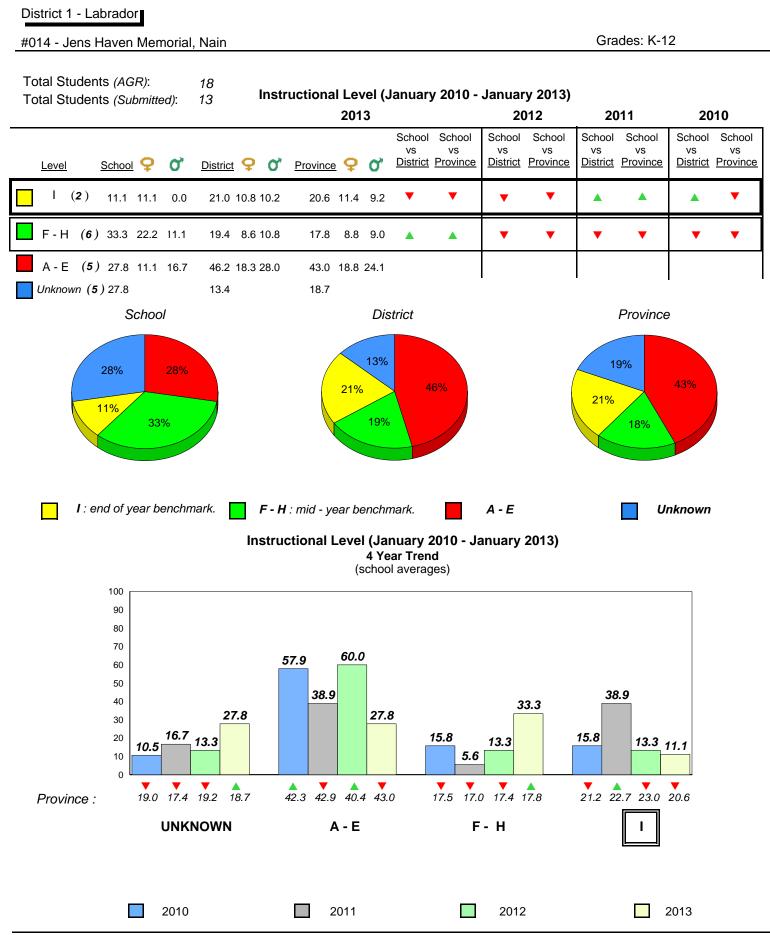

land

Newto

#014 - Jens Haven Memorial, Nain

Grades: K-12

#### **Onset Rhyme**

#### Dictation

#### **Sight Vocabulary**

**Grade 1 Observation** 

January 2013

NewTor

ndland

Labrador

denotes school performance vs province.
 All percentages are based on AGR number for the above data.
 Source: Division of Evaluation and Research, Department of Education

10/8/2013 8:25:18PM 12

| Newfoundland<br>Labrador<br>District 1 - Labrador                    |                                                                         | Observation<br>ary 2013                                      |     |
|----------------------------------------------------------------------|-------------------------------------------------------------------------|--------------------------------------------------------------|-----|
| #015 - Lake Melville Schoo                                           | l, North West River                                                     | Grades: K-12                                                 |     |
| Total Students <i>(AGR)</i> :<br>Total Students <i>(Submitted)</i> : | 4Observation Survey (Janual<br>4 Year 144 Year 14(school average vs. p) | Trend                                                        |     |
|                                                                      | Rhyme                                                                   | Beginning Sound                                              |     |
|                                                                      | School data with 5 or fewer students w                                  | vithheld for reasons of confidentiality.                     |     |
| 2010 2011                                                            | 2012 2013                                                               | 2010 2011 2012 20                                            | )13 |
| Or                                                                   | nset Rhyme<br>School data with 5 or fewer students wi                   | <b>Dictation</b><br>withheld for reasons of confidentiality. |     |
| 2010 2011                                                            | 2012 2013                                                               | 2010 2011 2012 20                                            | )13 |
|                                                                      | Sight Vocab                                                             |                                                              |     |
|                                                                      | School data with 5 or fewer students wit<br>2010 2011                   | 2012 2013                                                    |     |
| 2010                                                                 | 2011 2012<br>School                                                     | 2013 Province                                                |     |