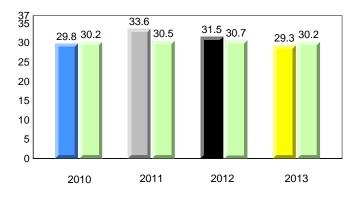

#### Dictation

**Grade 1 Observation** 

All percentages are based on AGR number for the above data. Source: Division of Evaluation and Research, Department of Education

2012

2013

#005 - Peacock Primary School, Happy Valley-Goose Bay

#### **Observation Survey (January 2010 - January 2013)** 73

4 Year Trend (school average vs. provincial average)

2

1

0

**Grade 1 Observation** January 2013

2011

Dictation