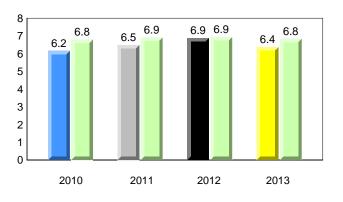

| Dictation<br>of confidentiality. |           |  |  |  |  |
| 2010 2011                                            | Sigh                                                      | 2010<br>t Vocabulary                                                        |                                  | 2012 2013 |  |  |  |  |
| 2010                                                 | School data with 5 or fewer stu<br>2010 20<br>2011 School | 11 2012 2013<br>2012 201                                                    |                                  | Province  |  |  |  |  |





Labrador

land

Newto

#220 - Sacred Heart Academy, Marystown





**Observation Survey (January 2010 - January 2013)** 4 Year Trend (school average vs. provincial average)



### **Onset Rhyme**





Dictation







denotes school performance vs province. X denotes Department did not receive data. All percentages are based on AGR number for the above data. Source: Division of Evaluation and Research, Department of Education

10/8/2013 8:25:18PM 167

Grades: K-7



#220 - Sacred Heart Academy, Marystown

Grades: K-7





#### #224 - Donald C. Jamieson Academy, Burin Bay Arm

Grades: K-7



Observation Survey (January 2010 - January 2013) 4 Year Trend

(school average vs. provincial average)

**Grade 1 Observation** 

January 2013



### **Onset Rhyme**





#### Dictation





denotes school performance vs province.
 All percentages are based on AGR number for the above data.
 Source: Division of Evaluation and Research, Department of Education

### Sight Vocabulary



#224 - Donal