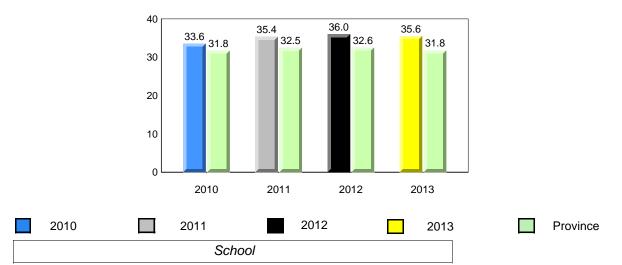

#### #007 - Amos Comenius Memorial School, Hopedale

**Observation Survey (January 2010 - January 2013)** 4 Year Trend

(school average vs. provincial average)

## **Onset Rhyme**

### Dictation

**Sight Vocabulary** 

denotes school performance vs province. X denotes Department did not receive data. All percentages are based on AGR number for the above data. Source: Division of Evaluation and Research, Department of Education