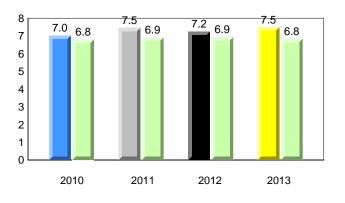

#### **Onset Rhyme**

### **Onset Rhyme**

2011

2010

2010

2012

2013

**Sight Vocabulary** 

denotes school performance vs province. X ▼ 🔺 denotes Department did not receive data. All percentages are based on AGR number for the above data. Source: Division of Evaluation and Research, Department of Education

## **Onset Rhyme**