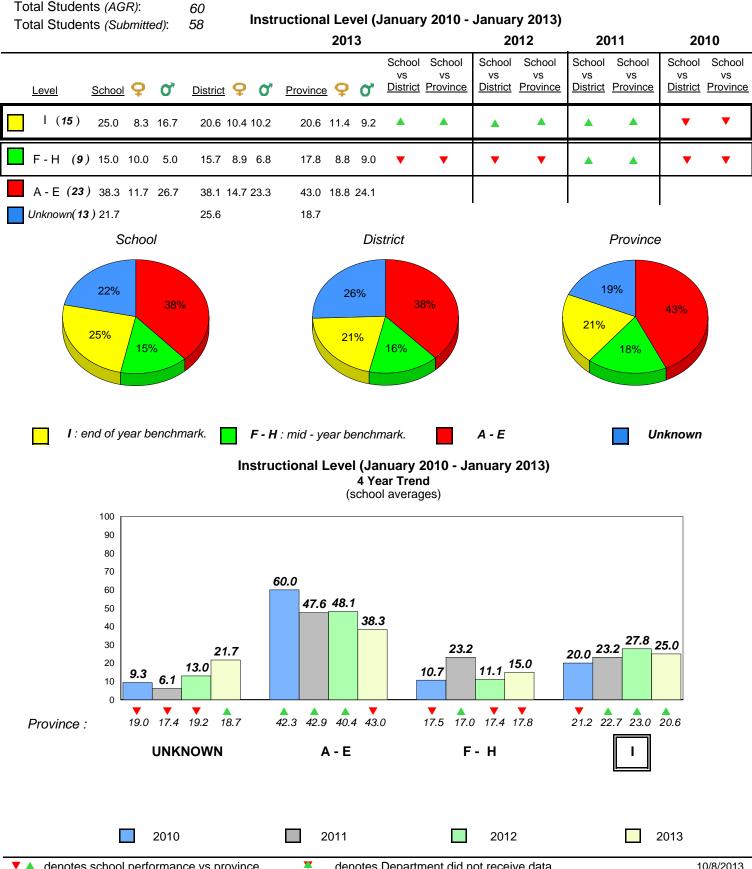

**Observation Survey (January 2010 - January 2013)** 

4 Year Trend

(school average vs. provincial average)

District 1 - Labrador

Total Students (AGR):

Total Students (Submitted):

Labrador

land

Newto

#002 - Henry Gordon Academy, Cartwright

Grades: K-12

6

6

#### **Onset Rhyme**

#### Dictation

**Grade 1 Observation** 

All percentages are based on AGR number for the above data. Source: Division of Evaluation and Research, Department of Education

2012

2013

#005 - Peacock Primary School, Happy Valley-Goose Bay

Newto

Labrador

District 1 - Labrador

Total Students (AGR):

2010

land

### **Onset Rhyme**

2011

2010

2010

2012

2013

**Sight Vocabulary** 

denotes school performance vs province. X ▼ 🔺 denotes Department did not receive data. All percentages are based on AGR number for the above data. Source: Division of Evaluation and Research, Department of Education

School

2011

#### **Observation Survey (January 2010 - January 2013)** 73

4 Year Trend (school average vs. provincial average)

2

1

0

**Grade 1 Observation** January 2013

2011

Dictation

2012

2013

10/8/2013 8:25:18PM

Province

#005 - Peacock Primary School, Happy Valley-Goose Bay

Grades: K-3

All percentages are based on AGR number for the above data.