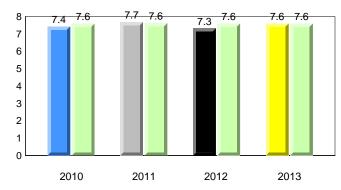

#### **Onset Rhyme**

#### Dictation

**Grade 1 Observation** 

All percentages are based on AGR number for the above data. Source: Division of Evaluation and Research, Department of Education

2012

2013

#005 - Peacock Primary School, Happy Valley-Goose Bay

### **Onset Rhyme**

2011

2010

2010

2012

2013

**Sight Vocabulary** 

denotes school performance vs province. X ▼ 🔺 denotes Department did not receive data. All percentages are based on AGR number for the above data. Source: Division of Evaluation and Research, Department of Education