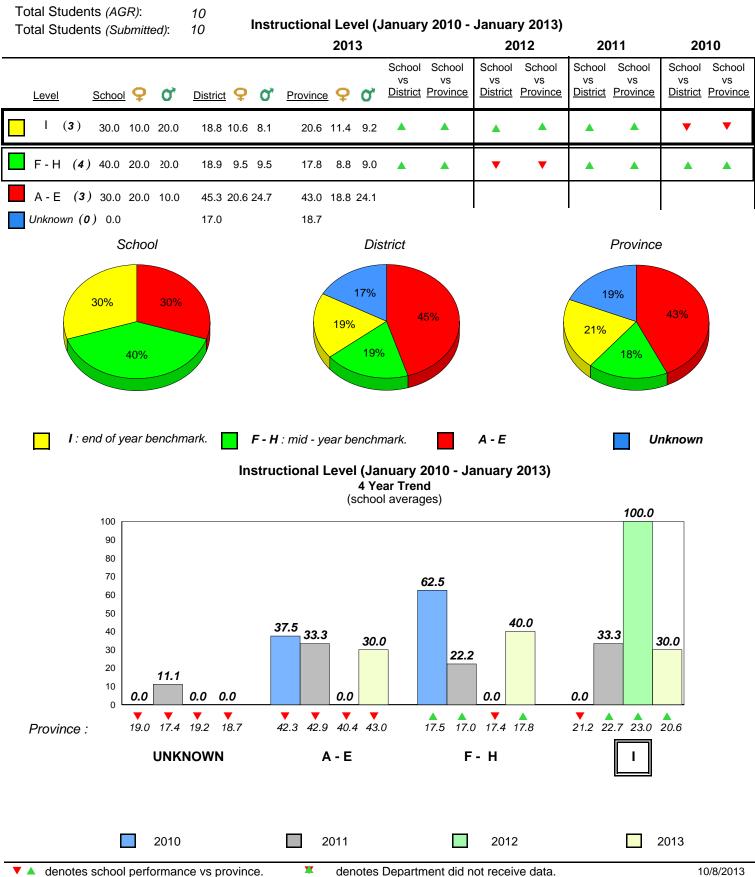

7.6

2010

denotes school performance vs province. X denotes Department did not receive data. All percentages are based on AGR number for the above data. Source: Division of Evaluation and Research, Department of Education

Grades: K-6

7.5 7.6

2012

7.6

2013

7.2

**Beginning Sound** 

7.6 7.6



8

District 4 - Eastern





All percentages are based on AGR number for the above data. Source: Division of Evaluation and Research, Department of Education Grades: K-6

School

vs

V

Province

18%

19%

21%

2010

School School

District Province

vs

vs

43%

Unknown

2011

District Province

School

vs

•

2012

▼

School

vs

V



Labrador

lland

Newto

#240 - Bishop White School, Port Rexton

Grades: K-12









Dictation







#240 - Bishop White School, Port Rexton

Grades: K-12







2012

2013

2011





2

1

0

2010



2011



Dictation



# #242 - Random Island Academy, Hickman's Harbour

Newto

Labrador

District 4 - Eastern

lland

2010



2012

2013



denotes school performance vs province. X denotes Department did not receive data. All percentages are based on AGR number for the above data. Source: Division of Evaluation and Research, Department of Education

# **Sight Vocabulary**



All percentages are based on AGR number for the above data. Source: Division of Evaluation and Research, Department of Education



**Observation Survey (January 2010 - January 2013)** 

4 Year Trend

(school average vs. provincial average)

District 4 - Eastern

Total Students (AGR):

Total Students (Submitted):

Labrador

land

Newto

#243 - Riverside Elementary, Shoal Ha