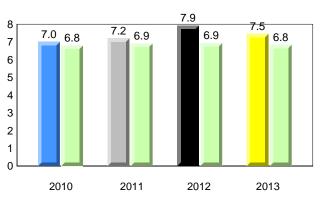

#### **Onset Rhyme**

### **Onset Rhyme**

2011

2010

2010

2012

2013

**Sight Vocabulary** 

denotes school performance vs province. X ▼ 🔺 denotes Department did not receive data. All percentages are based on AGR number for the above data. Source: Division of Evaluation and Research, Department of Education