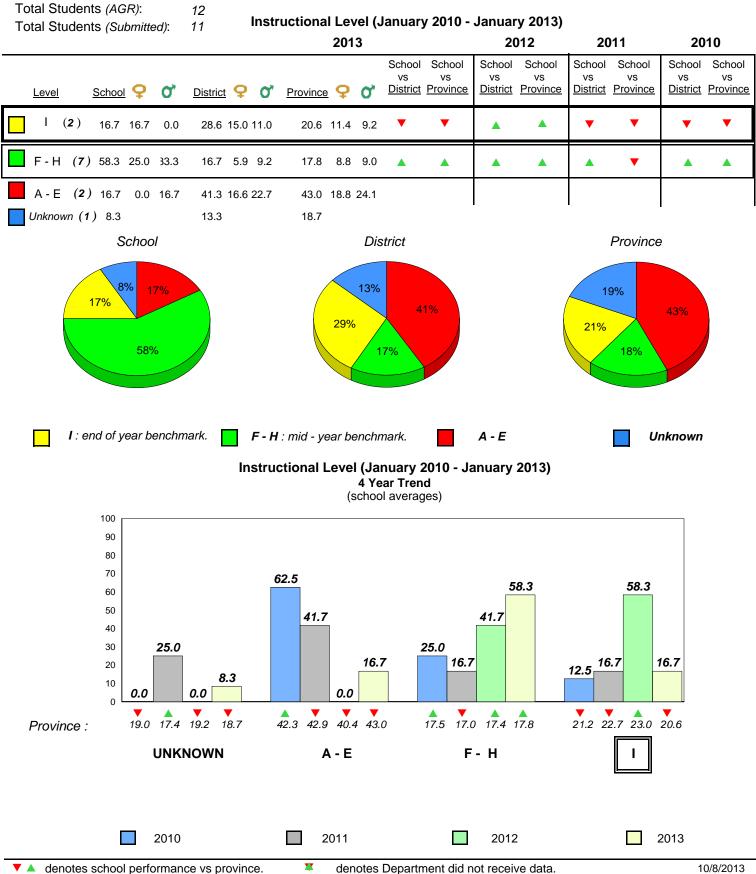

|                             | 30110         |                                        |                        |              |                          |              |      |  |  |



Source: Division of Evaluation and Research, Department of Education

<sup>90</sup> 



Labrador

land

Newto

#397 - Belanger Memorial School, Upper Ferry

Grades: K-12





**Grade 1 Observation** 

January 2013



#### 7.8 7.6 7.6 7.4



**Beginning Sound** 

#### **Onset Rhyme**









denotes school performance vs province. X denotes Department did not receive data. All percentages are based on AGR number for the above data. Source: Division of Evaluation and Research, Department of Education



#397 - Belanger Memorial School, Upper Ferry

Grade 1 Observation January 2013

Grades: K-12





Labrador

lland

Newto

#474 - Cloud River Academy, Roddickton

Grades: K-12



#### **Onset Rhyme**





#### **Beginning Sound**









denotes school performance vs province. X denotes Department did not receive data. All percentages are based on AGR number for the above data. Source: Division of Evaluation and Research, Department of Education



denotes school performance vs province. 1 denotes Department did not receive data. All percentages are based on AGR number for the above data. Source: Division of Evaluation and Research, Department of Education

10/8/2013 8:25:18PM 94



Total Students (AGR):

Total Students (Submitted):

Labrador

land

Newto

#475 - Viking Trail Academy, Plum Point



12

12

#### **Observation Survey (January 2010 - January 2013)** 4 Year Trend

(sch