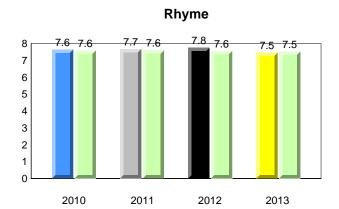

**Observation Survey (January 2010 - January 2013)** 

4 Year Trend

(school average vs. provincial average)

District 1 - Labrador

Total Students (AGR):

Total Students (Submitted):

Labrador

land

Newto

#002 - Henry Gordon Academy, Cartwright

Grades: K-12

6

6

#### **Onset Rhyme**