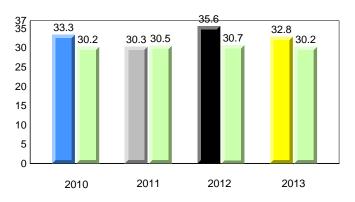

**Observation Survey (January 2010 - January 2013)** 

4 Year Trend

(school average vs. provincial average)

District 1 - Labrador

Total Students (AGR):

Total Students (Submitted):

Labrador

land

Newto

#002 - Henry Gordon Academy, Cartwright

Grades: K-12

6

6