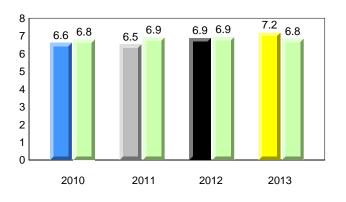

#### **Onset Rhyme**

### **Onset Rhyme**

2011

2010

2010

2012

2013

**Sight Vocabulary** 

denotes school performance vs province. X ▼ 🔺 denotes Department did not receive data. All percentages are based on AGR number for the above data. Source: Division of Evaluation and Research, Department of Education

School

2011