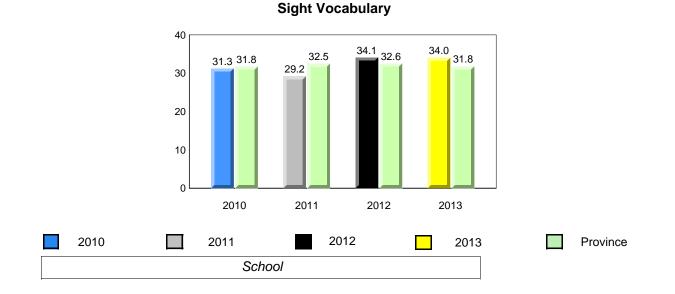

### **Onset Rhyme**

2011

2010

2010

2012

2013

**Sight Vocabulary** 

denotes school performance vs province. X ▼ 🔺 denotes Department did not receive data. All percentages are based on AGR number for the above data. Source: Division of Evaluation and Research, Department of Education

School

2011