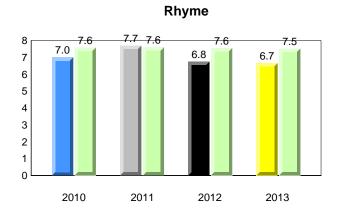

#### **Onset Rhyme**

### **Onset Rhyme**

2011

2010

2010

2012

2013

**Sight Vocabulary** 

denotes school performance vs province. X ▼ 🔺 denotes Department did not receive data. All percentages are based on AGR number for the above data. Source: Division of Evaluation and Research, Department of Education