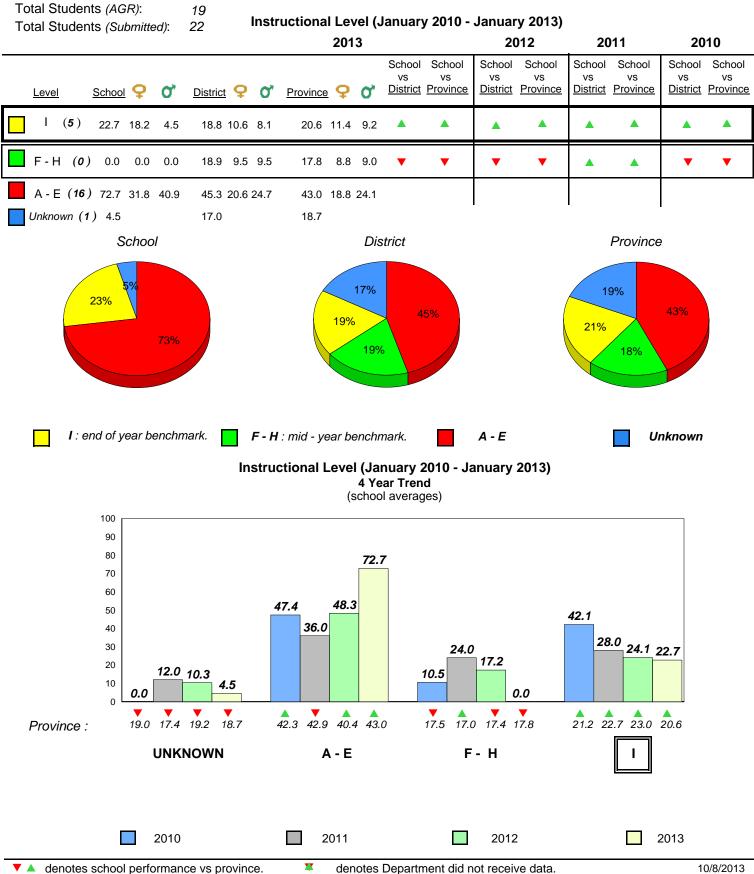

**Observation Survey (January 2010 - January 2013)** 

4 Year Trend

(school average vs. provincial average)

District 1 - Labrador

Total Students (AGR):

Total Students (Submitted):

Labrador

land