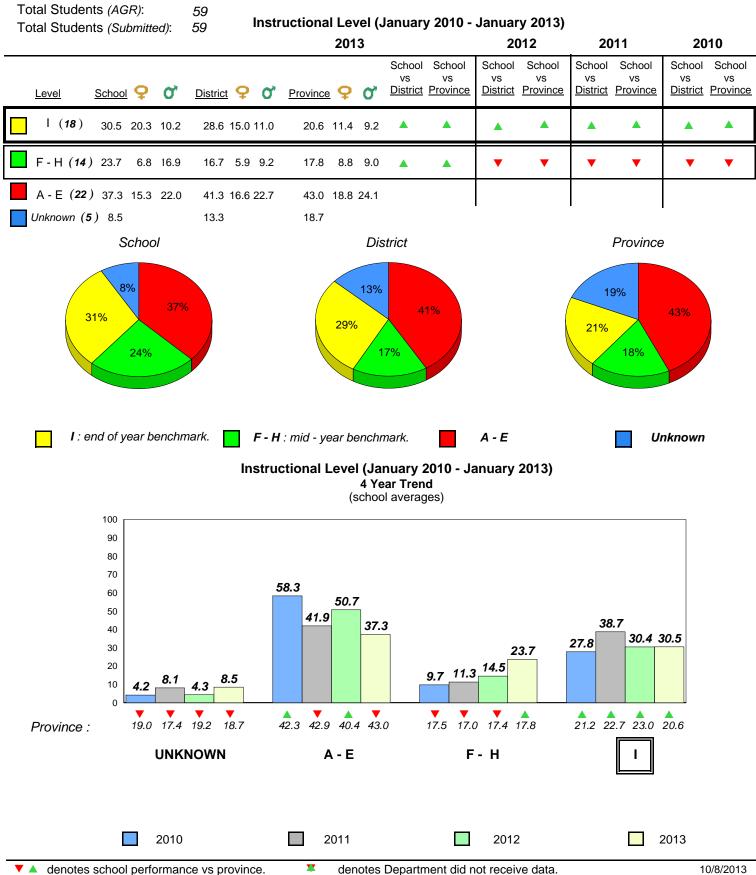

**Observation Survey (January 2010 - January 2013)** 

4 Year Trend

(school average vs. provincial average)

District 1 - Labrador

Total Students (AGR):

Total Students (Submitted):

Labrador

land

Newto

#002 - Henry Gordon Academy, Cartwright

Grades: K-12

6

6

#### **Onset Rhyme**

#### Dictation

**Grade 1 Observation** 

All percentages are based on AGR number for the above data. Source: Division of Evaluation and Research, Department of Education

2012

2013

#005 - Peacock Primary School, Happy Valley-Goose Bay