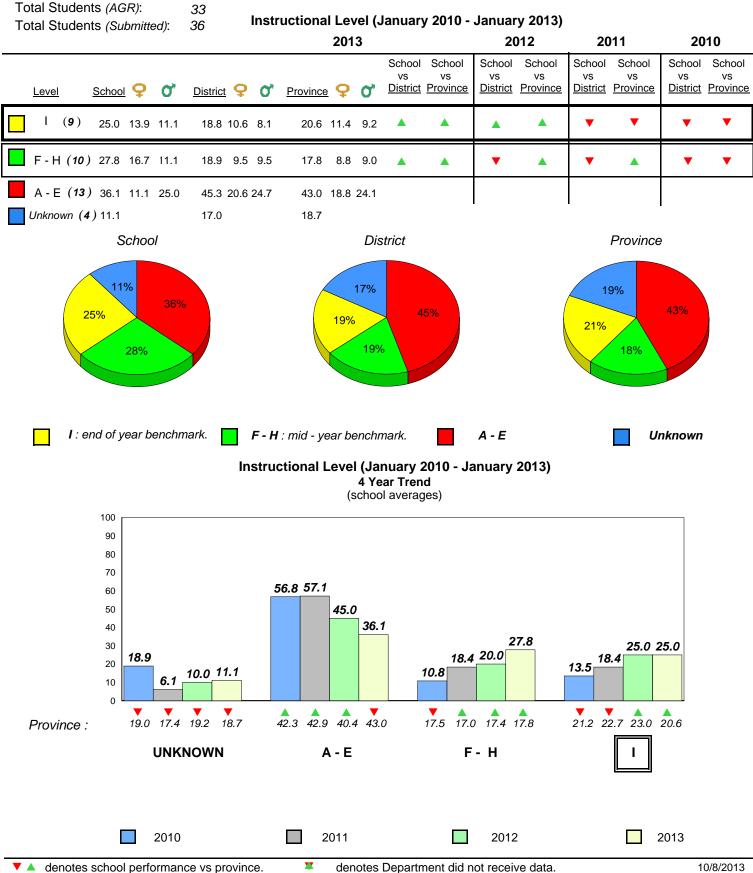

**Observation Survey (January 2010 - January 2013)** 

4 Year Trend

(school average vs. provincial average)

District 1 - Labrador

Total Students (AGR):

Total Students (Submitted):

Labrador

land

Newto

#002 - Henry Gordon Academy, Cartwright

Grades: K-12

6

6