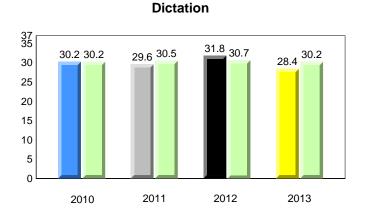

#### Dictation

**Grade 1 Observation** 

All percentages are based on AGR number for the above data. Source: Division of Evaluation and Research, Department of Education

2012

2013

#005 - Peacock Primary School, Happy Valley-Goose Bay

### Dictation

**Sight Vocabulary** 

denotes school performance vs province. X denotes Department did not receive data. All percentages are based on AGR number for the above data. Source: Division of Evaluation and Research, Department of Education

#### Dictation

denotes school performance vs province. X denotes Department did not receive data. All percentages are based on AGR number for the above data. Source: Division of Evaluation and Research, Department of Education

### **Onset Rhyme**

Dictation

denotes school performance vs province. X denotes Department did not receive data. All percentages are based on AGR number for the above data. Source: Division of Evaluation and Research, Department of Education

#### Dictation

### **Onset Rhyme**

Dictation

**Sight Vocabulary** 

denotes school performance vs province. X denotes Department did not receive data. All percentages are based on AGR number for the above data. Source: Division of Evaluation and Research, Department of Education

### **Onset Rhyme**

Dictation

District 2 - Western

#027 - Canon Richards Memorial Academy, Flower's Cove

Grades: K-12

**Grade 1 Observation** 

January 2013

All percentages are based on AGR number for the above data. Source: Division of Evaluation and Research, Department of Education

#### **Onset Rhyme**

Dictation

**Grade 1 Observation** 

January 2013

**Observation Survey (January 2010 - January 2013)** 

4 Year Trend

District 2 - Western

#046 - Bayside Academy, Port Hope Simpson

### **Onset Rhyme**

Dictation

Grade 1 Observation January 2013

#053 - St. Anthony Elementary, St. Anthony

Grades: K-7

All percentages are based on AGR number for the above data. Source: Division of Evaluation and Research, Department of Education

# **Onset Rhyme**

Dictation

denotes school performance vs province. 1 denotes Department did not receive data. All percentages are based on AGR number for the above data. Source: Division of Evaluation and Research, Department of Education

#### **Onset Rhyme**

Dictation

4 Year Trend

(school average vs. provincial average)

denotes school performance vs province. X denotes Department did not receive data. All percentages are based on AGR number for the above data. Source: Division of Evaluation and Research, Department of Education

#### **Onset Rhyme**

Dictation

denotes school performance vs province. 1 denotes Department did not receive data. All percentages are based on AGR number for the above data. Source: Division of Evaluation and Research, Department of Education

#### **Onset Rhyme**

Dictation

#### **Onset Rhyme**

Dictation

#086 - Gros Morne Academy, Rocky Harbour

Grades: K-12

All percentages are based on AGR number for the above data. Source: Division of Evaluation and Research, Department of Education