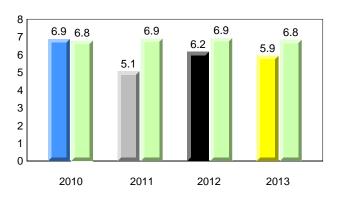

#### #007 - Amos Comenius Memorial School, Hopedale

**Observation Survey (January 2010 - January 2013)** 4 Year Trend

(school average vs. provincial average)

## **Onset Rhyme**

### Dictation

**Sight Vocabulary** 

denotes school performance vs province. X denotes Department did not receive data. All percentages are based on AGR number for the above data. Source: Division of Evaluation and Research, Department of Education

5

**Grade 1 Observation** 

All percentages are based on AGR number for the above data. Source: Division of Evaluation and Research, Department of Education

NewTon

indland

District 1 - Labrador

Labrador

land