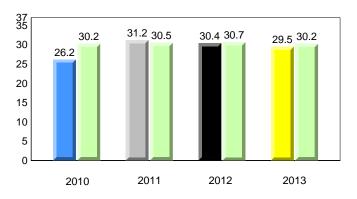

### **Onset Rhyme**

2011

2010

2010

2012

2013

**Sight Vocabulary** 

denotes school performance vs province. X ▼ 🔺 denotes Department did not receive data. All percentages are based on AGR number for the above data. Source: Division of Evaluation and Research, Department of Education

School

2011