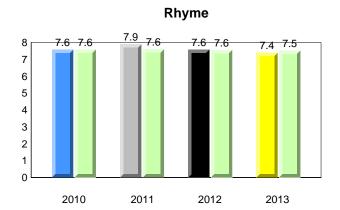

#### **Onset Rhyme**

### **Onset Rhyme**

2011

2010

2010

2012

2013

**Sight Vocabulary** 

denotes school performance vs province. X ▼ 🔺 denotes Department did not receive data. All percentages are based on AGR number for the above data. Source: Division of Evaluation and Research, Department of Education

## **Onset Rhyme**