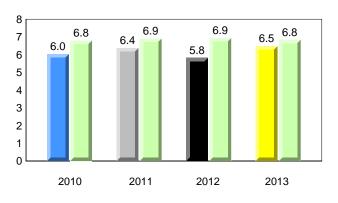

#### Dictation

**Grade 1 Observation** 

All percentages are based on AGR number for the above data. Source: Division of Evaluation and Research, Department of Education

2012

2013

#005 - Peacock Primary School, Happy Valley-Goose Bay

#### **Observation Survey (January 2010 - January 2013)** 73

4 Year Trend (school average vs. provincial average)

2

1

0

**Grade 1 Observation** January 2013

2011

Dictation

### Dictation

**Sight Vocabulary** 

denotes school performance vs province. X denotes Department did not receive data. All percentages are based on AGR number for the above data. Source: Division of Evaluation and Research, Department of Education