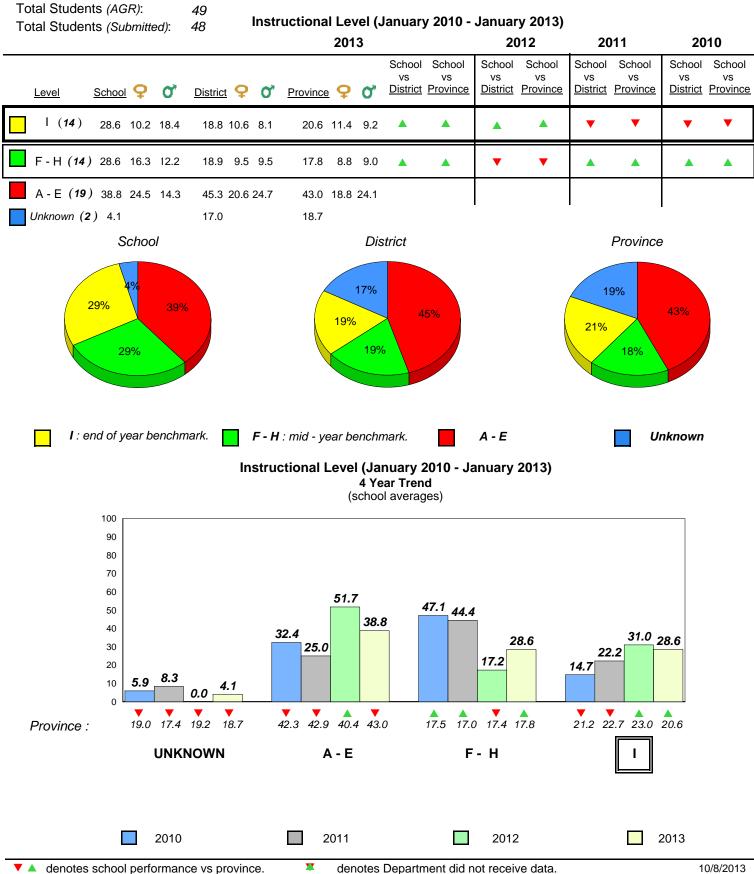

**Observation Survey (January 2010 - January 2013)** 

4 Year Trend

(school average vs. provincial average)

District 1 - Labrador

Total Students (AGR):

Total Students (Submitted):

Labrador

land

Newto

#002 - Henry Gordon Academy, Cartwright

Grades: K-12

6

6