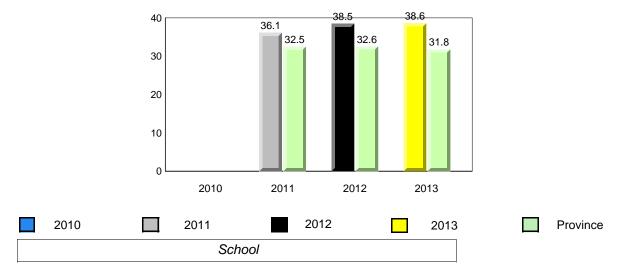

**Observation Survey (January 2010 - January 2013)** 

4 Year Trend

(school average vs. provincial average)

District 1 - Labrador

Total Students (AGR):

Total Students (Submitted):

Labrador

land

Newto

Labrador

District 1 - Labrador

Total Students (AGR):

2010

land

### **Onset Rhyme**

2011

2010

2010

2012

2013

**Sight Vocabulary** 

denotes school performance vs province. X ▼ 🔺 denotes Department did not receive data. All percentages are based on AGR number for the above data. Source: Division of Evaluation and Research, Department of Education

School

2011

#### **Observation Survey (January 2010 - January 2013)** 73

4 Year Trend (school average vs. provincial average)

2

1

0

**Grade 1 Observation** January 2013

2011

Dictation

2012

2013

10/8/2013 8:25:18PM

Province

#005 - Peacock Primary School, Happy Valley-Goose Bay

Grades: K-3

All percentages are based on AGR number for the above data.