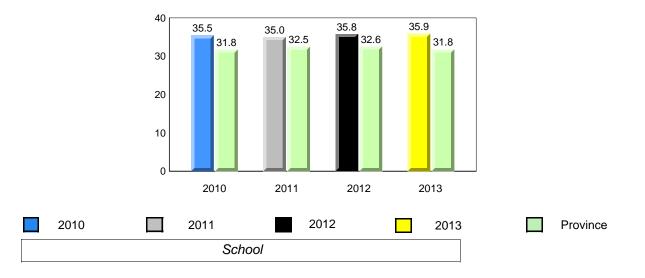

#### #007 - Amos Comenius Memorial School, Hopedale

**Observation Survey (January 2010 - January 2013)** 4 Year Trend

(school average vs. provincial average)

## **Onset Rhyme**

### Dictation

**Sight Vocabulary** 

denotes school performance vs province. X denotes Department did not receive data. All percentages are based on AGR number for the above data. Source: Division of Evaluation and Research, Department of Education

5

**Grade 1 Observation** 

All percentages are based on AGR number for the above data. Source: Division of Evaluation and Research, Department of Education

NewTon

indland

District 1 - Labrador

Labrador

land