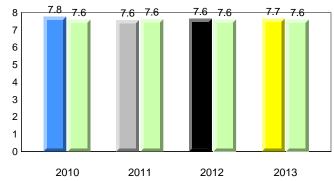

Grades: K-6

17

Newto

Labrador

land

Total Students (Submitted):

# **Beginning Sound**

#### **Onset Rhyme**

Dictation

4 Year Trend

(school average vs. provincial average)

denotes school performance vs province. X denotes Department did not receive data. All percentages are based on AGR number for the above data. Source: Division of Evaluation and Research, Department of Education

Grade 1 Observation January 2013

#070 - St. Gerard's Elementary, Corner Brook

Grades: K-6

All percentages are based on AGR number for the above data. Source: Division of Evaluation and Research, Department of Education