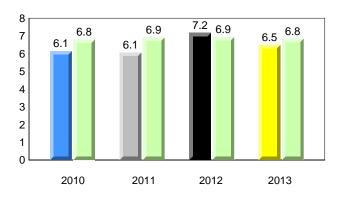

#### **Sight Vocabulary**

denotes school performance vs province.
 All percentages are based on AGR number for the above data.
 Source: Division of Evaluation and Research, Department of Education

10/8/2013 8:25:18PM 53