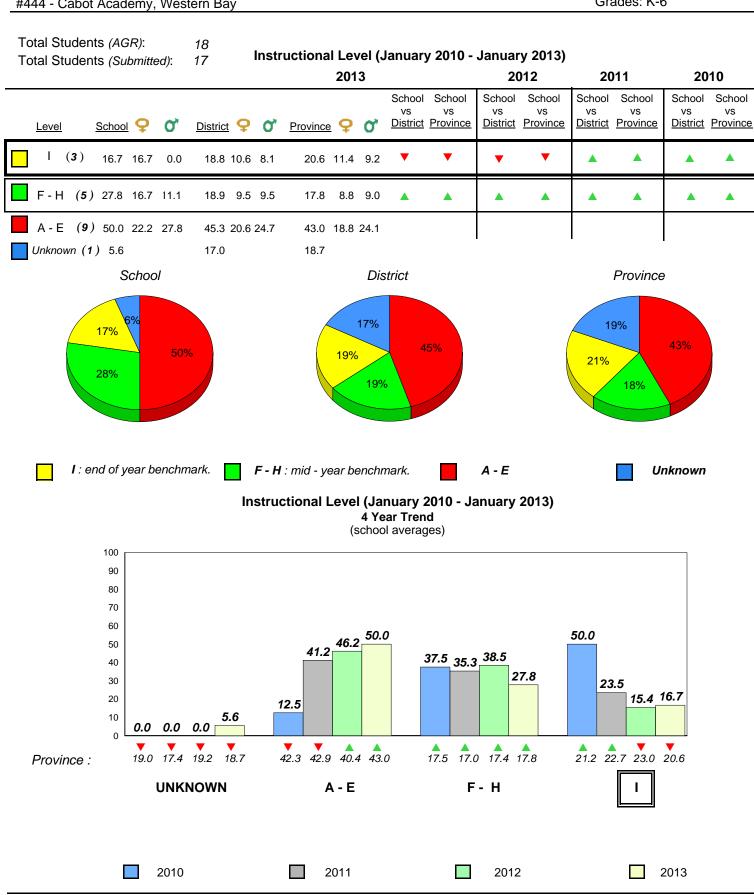

**Observation Survey (January 2010 - January 2013)** 

4 Year Trend

(school average vs. provincial average)

District 1 - Labrador

Total Students (AGR):

Total Students (Submitted):

Labrador

land