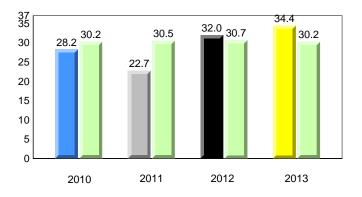

| Newfoundland<br>Labrador                                        |      | Grade 1 Observation<br>January 2013                                                                                                        |               |                              |             |                                     |                |         |      |  |  |  |
|-----------------------------------------------------------------|------|--------------------------------------------------------------------------------------------------------------------------------------------|---------------|------------------------------|-------------|-------------------------------------|----------------|---------|------|--|--|--|
| District 2 - Wester                                             | 'n   |                                                                                                                                            |               |                              |             |                                     |                |         |      |  |  |  |
| #022 - William Gillett Academy, Charlottetown, LAB Grades: K-12 |      |                                                                                                                                            |               |                              |             |                                     |                |         |      |  |  |  |
| Total Students <i>(A</i><br>Total Students <i>(S</i>            |      | <ul> <li>2 Observation Survey (January 2010 - January 2013)<br/>4 Year Trend</li> <li>2 (school average vs. provincial average)</li> </ul> |               |                              |             |                                     |                |         |      |  |  |  |
|                                                                 |      | Rhyme                                                                                                                                      |               |                              |             |                                     | Beginning      | Sound   |      |  |  |  |
|                                                                 |      | -                                                                                                                                          | /ith 5 or fev | ver students v               | vithheld fo | eld for reasons of confidentiality. |                |         |      |  |  |  |
|                                                                 |      |                                                                                                                                            |               |                              |             |                                     |                |         |      |  |  |  |
| 2010                                                            | 2011 | 2012                                                                                                                                       | 2013          |                              |             | 2010                                | 2011           | 2012    | 2013 |  |  |  |
|                                                                 |      |                                                                                                                                            |               |                              |             |                                     |                |         |      |  |  |  |
|                                                                 | On   | set Rhyme                                                                                                                                  |               |                              |             |                                     | Dictat         | ion     |      |  |  |  |
|                                                                 |      | School data w                                                                                                                              | ith 5 or few  | ver students w               | ithheld fo  | r reasons c                         | of confidentia | ality.  |      |  |  |  |
| 2010                                                            | 2011 | 2012                                                                                                                                       | 2013          |                              |             | 2010                                | 2011           | 2012    | 2013 |  |  |  |
|                                                                 | S    | School data wi                                                                                                                             | th 5 or few   | Sight Vocal<br>er students w |             | reasons o                           | f confidentia  | lity.   |      |  |  |  |
|                                                                 |      |                                                                                                                                            | 2010          | 2011                         | 2012        | 2042                                |                |         |      |  |  |  |
|                                                                 |      |                                                                                                                                            | 2010          | 2011                         | 2012        | 2013                                |                |         |      |  |  |  |
|                                                                 | 2010 |                                                                                                                                            | 2011          | 2012                         | 2           | 201                                 | 3              | Provinc | e    |  |  |  |
|                                                                 |      |                                                                                                                                            | Scho          | ol                           |             |                                     |                |         |      |  |  |  |
|                                                                 |      |                                                                                                                                            |               |                              |             |                                     |                |         |      |  |  |  |