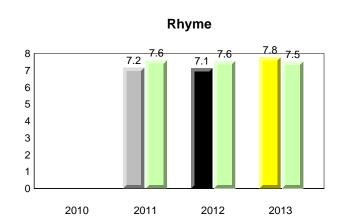

#### **Onset Rhyme**

### **Onset Rhyme**

2011

2010

2010

2012

2013

**Sight Vocabulary** 

denotes school performance vs province. X ▼ 🔺 denotes Department did not receive data. All percentages are based on AGR number for the above data. Source: Division of Evaluation and Research, Department of Education

School

2011