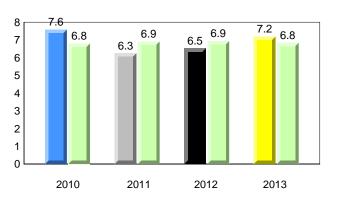

#### Dictation

**Grade 1 Observation** 

All percentages are based on AGR number for the above data. Source: Division of Evaluation and Research, Department of Education

2012

2013

#005 - Peacock Primary School, Happy Valley-Goose Bay

#### **Observation Survey (January 2010 - January 2013)** 73

4 Year Trend (school average vs. provincial average)

2

1

0

**Grade 1 Observation** January 2013

2011

Dictation

### Dictation

**Sight Vocabulary** 

denotes school performance vs province. X denotes Department did not receive data. All percentages are based on AGR number for the above data. Source: Division of Evaluation and Research, Department of Education