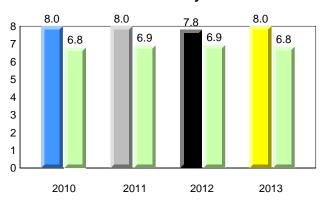

#### **Onset Rhyme**

#### Dictation

**Grade 1 Observation** 

All percentages are based on AGR number for the above data. Source: Division of Evaluation and Research, Department of Education

2012

2013

#005 - Peacock Primary School, Happy Valley-Goose Bay