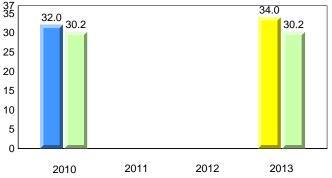

### **Onset Rhyme**

2011

2010

2010

2012

2013

**Sight Vocabulary** 

denotes school performance vs province. X ▼ 🔺 denotes Department did not receive data. All percentages are based on AGR number for the above data. Source: Division of Evaluation and Research, Department of Education

School

2011