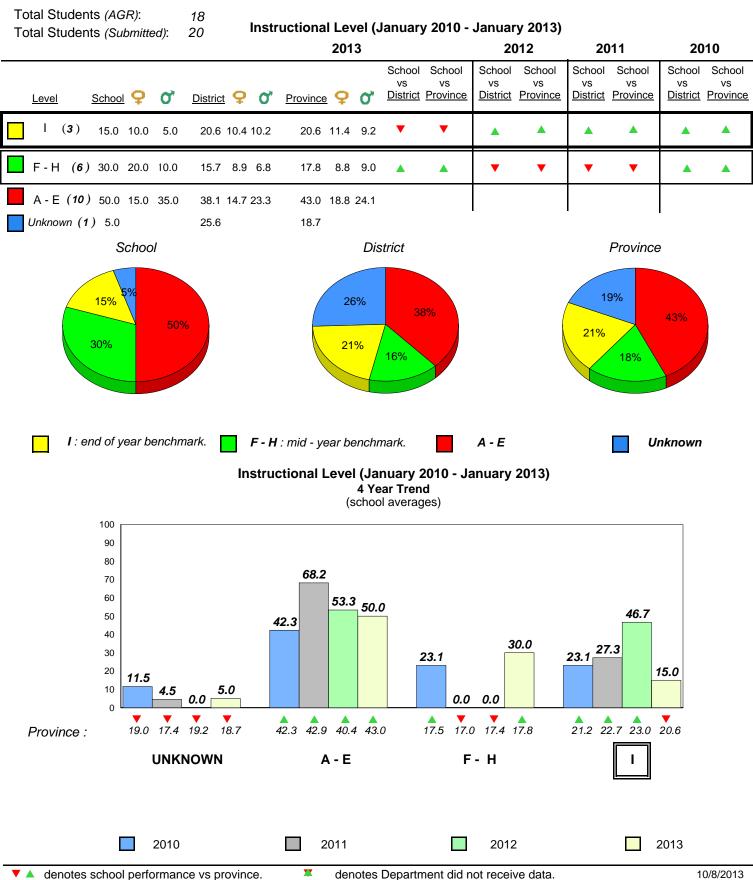

**Observation Survey (January 2010 - January 2013)** 

4 Year Trend

(school average vs. provincial average)

District 1 - Labrador

Total Students (AGR):

Total Students (Submitted):

Labrador

land

#### **Observation Survey (January 2010 - January 2013)** 73

4 Year Trend (school average vs. provincial average)

2

1

0

**Grade 1 Observation** January 2013

2011

Dictation