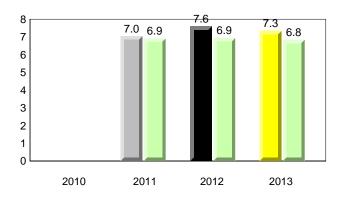

### **Onset Rhyme**

2011

2010

2010

2012

2013

**Sight Vocabulary** 

denotes school performance vs province. X ▼ 🔺 denotes Department did not receive data. All percentages are based on AGR number for the above data. Source: Division of Evaluation and Research, Department of Education