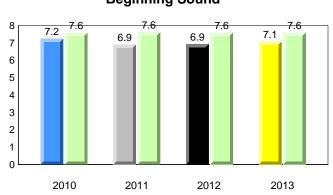

ages are based on AGR number for the above data. Source: Division of Evaluation and Research, Department of Education



**Observation Survey (January 2010 - January 2013)** 

4 Year Trend

(school average vs. provincial average)

District 4 - Eastern

Total Students (AGR):

Total Students (Submitted):

Labrador

land

Newto

#243 - Riverside Elementary, Shoal Harbour

Grades: K-6



95

94

# Beginning Sound



#### **Onset Rhyme**



Dictation









A - E



denotes Department did not receive data.

F - H

2012

10/8/2013 8:25:18PM 184

2013

vs

V

•

Source: Division of Evaluation and Research, Department of Education

UNKNOWN

#### Grade 1 Observation January 2013

District 4 - Eastern

Labrador

land

Newto

#254 - Davis Elementary, Carbonear

Grades: K-5



## **Onset Rhyme**





# **Beginning Sound**









 denotes school performance vs province.
 denotes Department All percentages are based on AGR number for the above data.
 Source: Division of Evaluation and Research, Department of Education

District 4 - Eastern

#254 - Davis Elementary, Carbonear

Grades: K-5





Labrador

land

Newto

#258 - Holy Family Elementary, Chapel Arm

Grades: K-6



Observation Survey (January 2010 - January 2013) 4 Year Trend (school average vs. provincial average)



## **Onset Rhyme**





## Dictation









#258 - Holy Family Elementary, Chapel Arm

Grades: K-6





Labrador

lland

Newto

#259 - Coley's Point Primary, Coley's Point









# Beginning Sound



#### **Onset Rhyme**



Dictation









#259 - Coley's Point Primary, Coley's Point

Grades: K-3





Labra