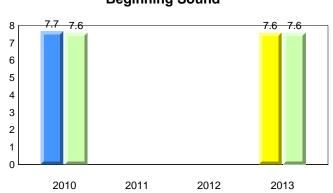

nuary 2010 - January 2013)** 

4 Year Trend

(school average vs. provincial average)

District 4 - Eastern

Labrador

land

Newto

# #320 - Beachy Cove Elementary, Portugal Cove - St. Philip's

55

Grades: K-6





# **Onset Rhyme**





# Dictation



# **Sight Vocabulary**



denotes school performance vs province. X denotes Department did not receive data. All percentages are based on AGR number for the above data. Source: Division of Evaluation and Research, Department of Education



**Grade 1 Observation** January 2013

#320 - Beachy Cove Elementary, Portugal Cove - St. Philip's

Grades: K-6





Labrador

Newto

land

#325 - Bishop Abraham Elementary, St. John's

Grades: K-6



Observation Survey (January 2010 - January 2013) 4 Year Trend

(school average vs. provincial average)





# **Beginning Sound**













#325 - Bishop Abraham Elementary, St. John's

Grades: K-6



**Grade 1 Observation** 

January 2013



Labrador

dland

Newto

#326 - Bishop Feild Elementary, St. John's

Grades: K-6



Observation Survey (January 2010 - January 2013) 4 Year Trend (school average vs. provincial average)



# Beginning Sound



# **Onset Rhyme**



Dictation









#326 - Bishop Feild Elementary, St. John's

Grades: K-6





Labrador

land

Newto

#331 - Cowan Heights Elementary, St. John's









# 7.6 7.6

**Beginning Sound** 



# **Onset Rhyme**











denotes school performance vs province. X denotes Department did not receive data. All percentages are based on AGR number for the above data. Source: Division of Evaluation and Research, Department of Educatio