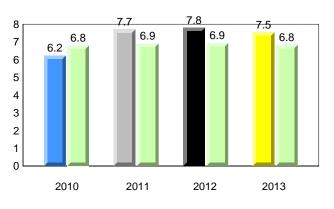

#### #007 - Amos Comenius Memorial School, Hopedale

**Observation Survey (January 2010 - January 2013)** 4 Year Trend

(school average vs. provincial average)

## **Onset Rhyme**

### Dictation

**Sight Vocabulary** 

denotes school performance vs province. X denotes Department did not receive data. All percentages are based on AGR number for the above data. Source: Division of Evaluation and Research, Department of Education

5

**Grade 1 Observation** 

All percentages are based on AGR number for the above data. Source: Division of Evaluation and Research, Department of Education

NewTon

indland

District 1 - Labrador

Labrador

land