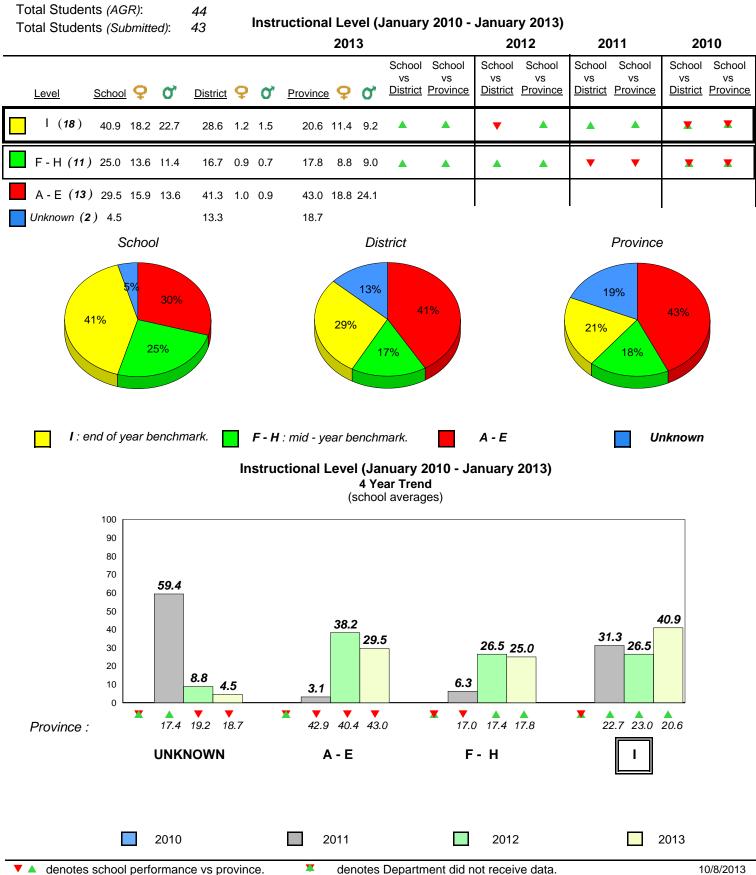

**Observation Survey (January 2010 - January 2013)** 

4 Year Trend

(school average vs. provincial average)

District 1 - Labrador

Total Students (AGR):

Total Students (Submitted):

Labrador

land

Newto

#002 - Henry Gordon Academy, Cartwright

Grades: K-12

6

6

#### **Onset Rhyme**

#### Dictation

**Grade 1 Observation** 

All percentages are based on AGR number for the above data. Source: Division of Evaluation and Research, Department of Education

2012

2013

#005 - Peacock Primary School, Happy Valley-Goose Bay

Newto

Labrador

District 1 - Labrador

Total Students (AGR):

2010

land