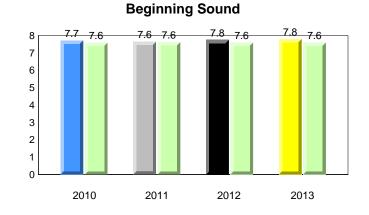

### **Onset Rhyme**

2011

2010

2010

2012

2013

**Sight Vocabulary** 

denotes school performance vs province. X ▼ 🔺 denotes Department did not receive data. All percentages are based on AGR number for the above data. Source: Division of Evaluation and Research, Department of Education

School

2011