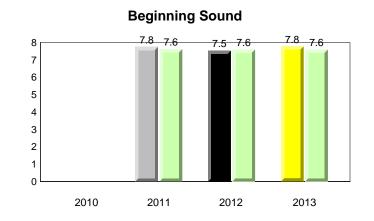

#### **Onset Rhyme**

### **Onset Rhyme**

2011

2010

2010

2012

2013

**Sight Vocabulary** 

denotes school performance vs province. X ▼ 🔺 denotes Department did not receive data. All percentages are based on AGR number for the above data. Source: Division of Evaluation and Research, Department of Education

#### **Observation Survey (January 2010 - January 2013)** 73

4 Year Trend (school average vs. provincial average)

2

1

0

**Grade 1 Observation** January 2013

2011

Dictation