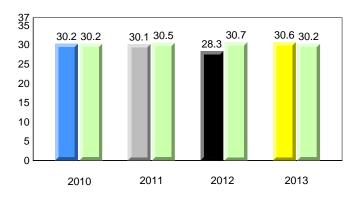

### **Onset Rhyme**

2011

2010

2010

2012

2013

**Sight Vocabulary** 

denotes school performance vs province. X ▼ 🔺 denotes Department did not receive data. All percentages are based on AGR number for the above data. Source: Division of Evaluation and Research, Department of Education

School

2011