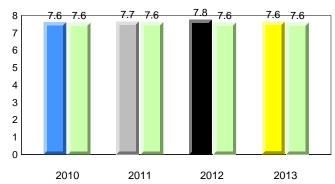

#### #007 - Amos Comenius Memorial School, Hopedale

**Observation Survey (January 2010 - January 2013)** 4 Year Trend

(school average vs. provincial average)

## **Onset Rhyme**

### Dictation

**Sight Vocabulary** 

denotes school performance vs province. X denotes Department did not receive data. All percentages are based on AGR number for the above data. Source: Division of Evaluation and Research, Department of Education

5

**Grade 1 Observation** 

All percentages are based on AGR number for the above data. Source: Division of Evaluation and Research, Department of Education

NewTon

indland

District 1 - Labrador

Labrador

land