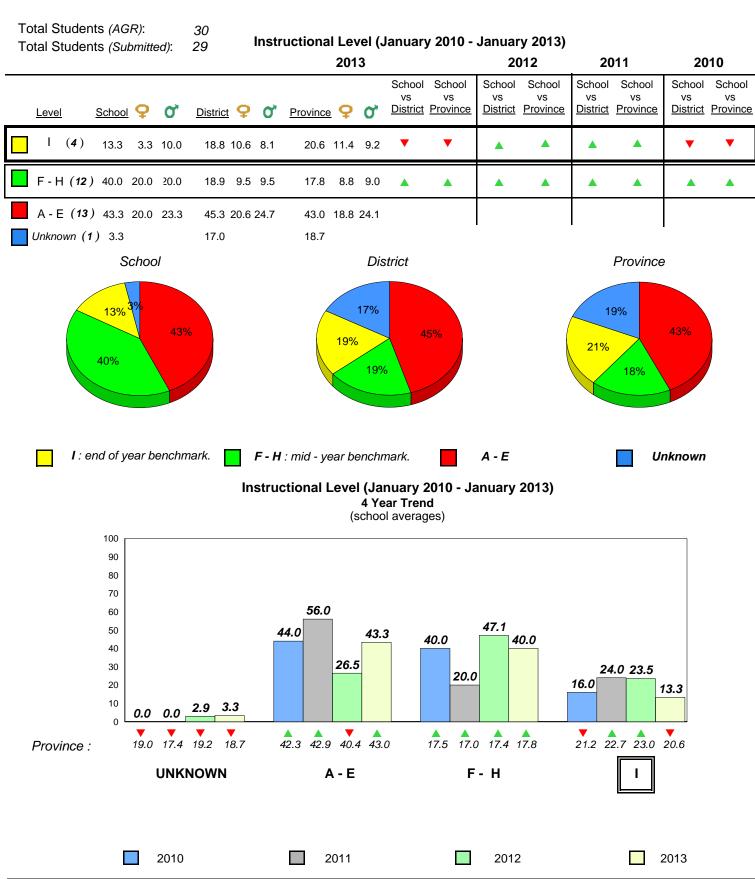

#### #007 - Amos Comenius Memorial School, Hopedale

**Observation Survey (January 2010 - January 2013)** 4 Year Trend

(school average vs. provincial average)

## **Onset Rhyme**

### Dictation

**Sight Vocabulary** 

denotes school performance vs province. X denotes Department did not receive data. All percentages are based on AGR number for the above data. Source: Division of Evaluation and Research, Department of Education

5

**Grade 1 Observation** 

All percentages are based on AGR number for the above data. Source: Division of Evaluation and Research, Department of Education

NewTon

indland

District 1 - Labrador

Labrador

land