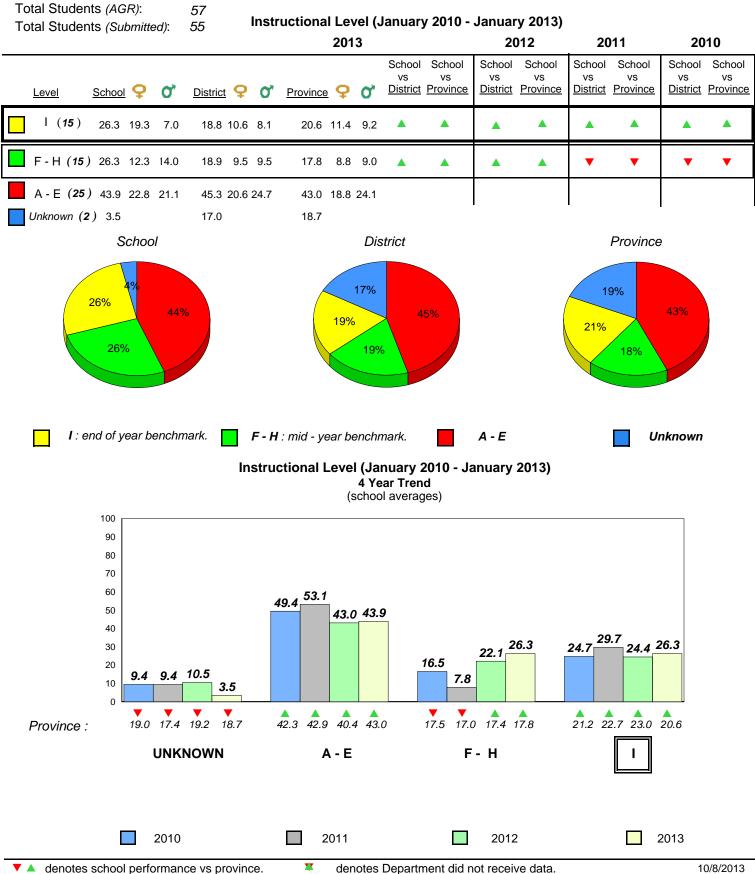

**Observation Survey (January 2010 - January 2013)** 

4 Year Trend

(school average vs. provincial average)

District 1 - Labrador

Total Students (AGR):

Total Students (Submitted):

Labrador

land

Newto

#002 - Henry Gordon Academy, Cartwright

Grades: K-12

6

6

Newto

Labrador

District 1 - Labrador

Total Students (AGR):

2010

land

5

**Grade 1 Observation** 

All percentages are based on AGR number for the above data. Source: Division of Evaluation and Research, Department of Education

NewTon

indland

District 1 - Labrador

Labrador

land