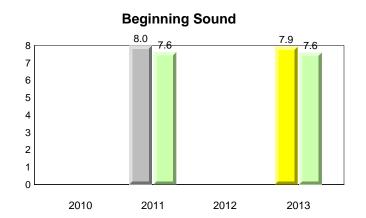

>201<br>201 | 2012            | 2013  | 3            | Provin | се   |  |
| 501001                                                                                                 |                                                                                                                                        |                                     |                      |                    |                 |       |              |        |      |  |



Source: Division of Evaluation and Research, Department of Education

266



Total Students (AGR):

Total Students (Submitted):

#433 - Tricon Elementary, Bay de Verde

Grades: K-6



15

# 15 Observation Survey (January 2010 - January 2013)

4 Year Trend (school average vs. provincial average)

**Grade 1 Observation** 

January 2013



# **Onset Rhyme**





**Sight Vocabulary** 





#433 - Tricon Elementary, Bay de Verde

Grades: K-6



#### **Grade 1 Observation** January 2013

**Observation Survey (January 2010 - January 2013)** 

District 4 - Eastern

Labrador

land

Newto

#435 - St. Anne's Academy, Dunville

Grades: K-6



35

# **Onset Rhyme**





# Dictation





# **Sight Vocabulary**

denotes school performance vs province. X denotes Department did not receive data. All percentages are based on AGR number for the above data. Source: Division of Evaluation and Research, Department of Education



denotes school performance vs province.
 All percentages are based on AGR number for the above data.
 Source: Division of Evaluation and Research, Department of Education

10/8/2013 8:25:18PM 270

Grade 1 Observatio