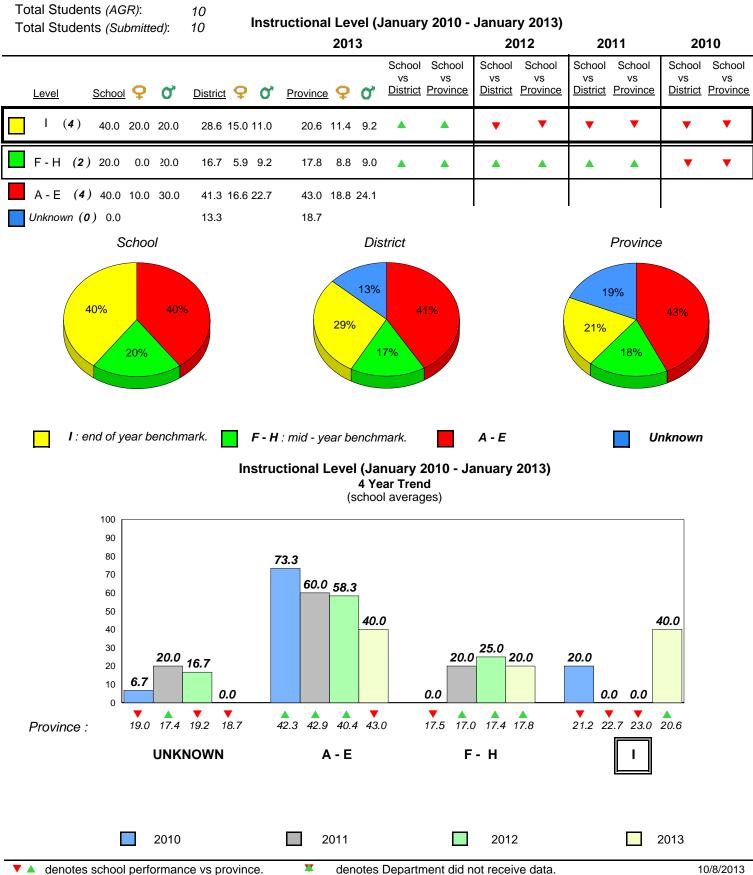

**Observation Survey (January 2010 - January 2013)** 

4 Year Trend

(school average vs. provincial average)

District 1 - Labrador

Total Students (AGR):

Total Students (Submitted):

Labrador

land

Newto

#002 - Henry Gordon Academy, Cartwright

Grades: K-12

6

6

#### Dictation

**Grade 1 Observation** 

All percentages are based on AGR number for the above data. Source: Division of Evaluation and Research, Department of Education

2012

2013

#005 - Peacock Primary School, Happy Valley-Goose Bay