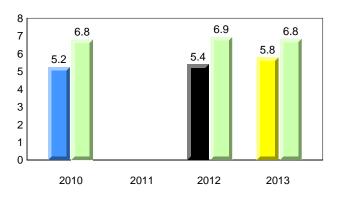

### **Onset Rhyme**

2011

2010

2010

2012

2013

**Sight Vocabulary** 

denotes school performance vs province. X ▼ 🔺 denotes Department did not receive data. All percentages are based on AGR number for the above data. Source: Division of Evaluation and Research, Department of Education