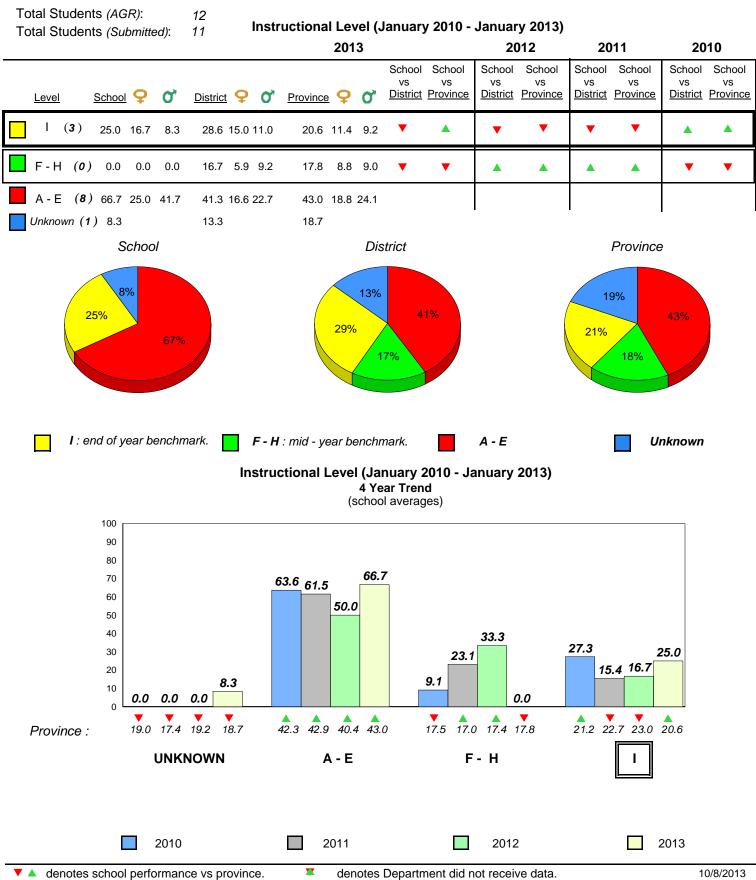

**Observation Survey (January 2010 - January 2013)** 

4 Year Trend

(school average vs. provincial average)

District 1 - Labrador

Total Students (AGR):

Total Students (Submitted):

Labrador

land

Newto

#002 - Henry Gordon Academy, Cartwright

Grades: K-12

6

6

#### **Onset Rhyme**

#### Dictation

**Grade 1 Observation** 

All percentages are based on AGR number for the above data. Source: Division of Evaluation and Research, Department of Education

2012

2013

#005 - Peacock Primary School, Happy Valley-Goose Bay

Newto

Labrador

District 1 - Labrador

Total Students (AGR):

2010

land

### **Onset Rhyme**

2011

2010

2010

2012

2013

**Sight Vocabulary** 

denotes school performance vs province. X ▼ 🔺 denotes Department did not receive data. All percentages are based on AGR number for the above data. Source: Division of Evaluation and Research, Department of Education

School

2011

#### **Observation Survey (January 2010 - January 2013)** 73

4 Year Trend (school average vs. provincial average)

2

1

0

**Grade 1 Observation** January 2013

2011

Dictation

2012

2013

10/8/2013 8:25:18PM

Province

#005 - Peacock Primary School, Happy Valley-Goose Bay

Grades: K-3

All percentages are based on AGR number for the above data.