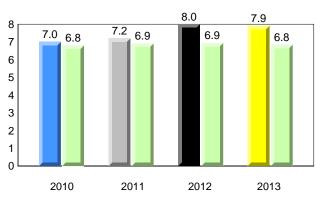

#### **Onset Rhyme**

### **Onset Rhyme**

2011

2010

2010

2012

2013

**Sight Vocabulary** 

denotes school performance vs province. X ▼ 🔺 denotes Department did not receive data. All percentages are based on AGR number for the above data. Source: Division of Evaluation and Research, Department of Education

## **Onset Rhyme**