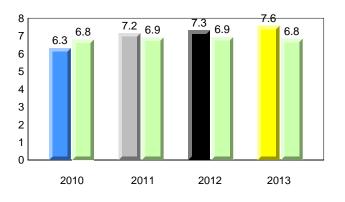

### **Onset Rhyme**

2011

2010

2010

2012

2013

**Sight Vocabulary** 

denotes school performance vs province. X ▼ 🔺 denotes Department did not receive data. All percentages are based on AGR number for the above data. Source: Division of Evaluation and Research, Department of Education

School

2011