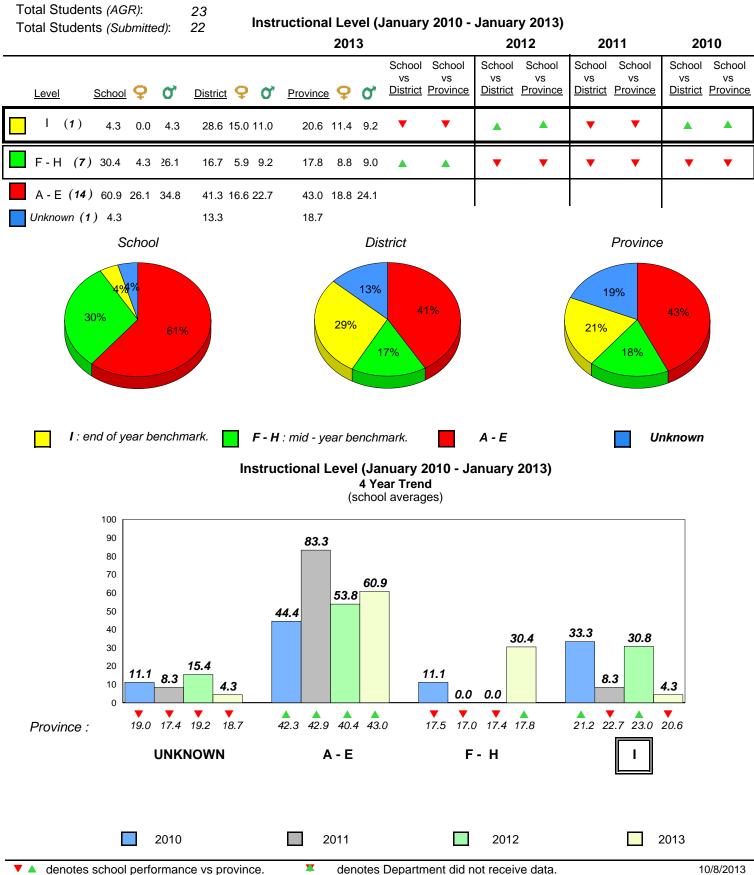

**Observation Survey (January 2010 - January 2013)** 

4 Year Trend

(school average vs. provincial average)

District 1 - Labrador

Total Students (AGR):

Total Students (Submitted):

Labrador

land

#### **Observation Survey (January 2010 - January 2013)** 73

4 Year Trend (school average vs. provincial average)

2

1

0

**Grade 1 Observation** January 2013

2011

Dictation