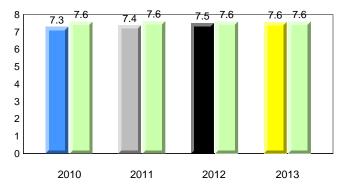

52

**Grade 1 Observation** January 2013

District 2 - Western

Labrador

indland

NewTor



**Observation Survey (January 2010 - January 2013)** 

District 2 - Western

Labrador

land

Newto

#082 - Pasadena Elementary School, Pasadena

Grades: K-6





#### 4 Year Trend (school average vs. provincial average)



#### **Onset Rhyme**



Dictation



#### **Sight Vocabulary**



denotes school performance vs province.
 All percentages are based on AGR number for the above data.
 Source: Division of Evaluation and Research, Department of Education

10/8/2013 8:25:18PM 53





**Observation Survey (January 2010 - January 2013)** 

4 Year Trend

District 2 - Western

Total Students (AGR):

Labrador

land

Newto

#086 - Gros Morne Academy, Rocky Harbour

Grades: K-12



14

# Beginning Sound



#### **Onset Rhyme**



Dictation









#086 - Gros Morne Academy, Rocky Harbour

Grades: K-12



All percentages are based on AGR number for the above data. Source: Division of Evaluation and Research, Department of Education

| Newfoundland<br>Labrador                                |      | Grade 1 Observation<br>January 2013