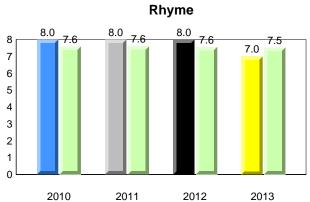

rtment of Education

5



**Grade 1 Observation** 

All percentages are based on AGR number for the above data. Source: Division of Evaluation and Research, Department of Education

NewTon

indland



District 1 - Labrador

Labrador

land

Newto

#008 - A. P. Low Primary, Labrador City

Grades: K-3





#### **Onset Rhyme**



#### Dictation







denotes school performance vs province. X denotes Department did not receive data. All percentages are based on AGR number for the above data. Source: Division of Evaluation and Research, Department of Education



**Grade 1 Observation** 

January 2013

NewTon

indland

Labrador



6

6

District 1 - Labrador

Total Students (AGR):

Total Students (Submitted):

Labrador

land

Newto

#012 - J.C. Erhardt Memorial School, Makkovik

Grades: K-12



**Grade 1 Observation** 

January 2013

**Observation Survey (January 2010 - January 2013)** 

4 Year Trend

(school average vs. provincial average)



### **Onset Rhyme**



Dictation





denotes school performance vs province. X denotes Department did not receive data. All percentages are based on AGR number for the above data. Source: Division of Evaluation and Research, Department of Education

10/8/2013 8:25:18PM 9



**Grade 1 Observation** 

Source: Division of Evaluation and Research, Department of Education

NewTor

ndland

<sup>8:25:18</sup>PM 10



District 1 - Labrador

Labrador

land

Newto

#014 - Jens Haven Memorial, Nain

Grades: K-12



#### **Onset Rhyme**





#### Dictation



#### **Sight Vocabulary**





**Grade 1 Observation** 

January 2013

NewTor

ndland

Labr