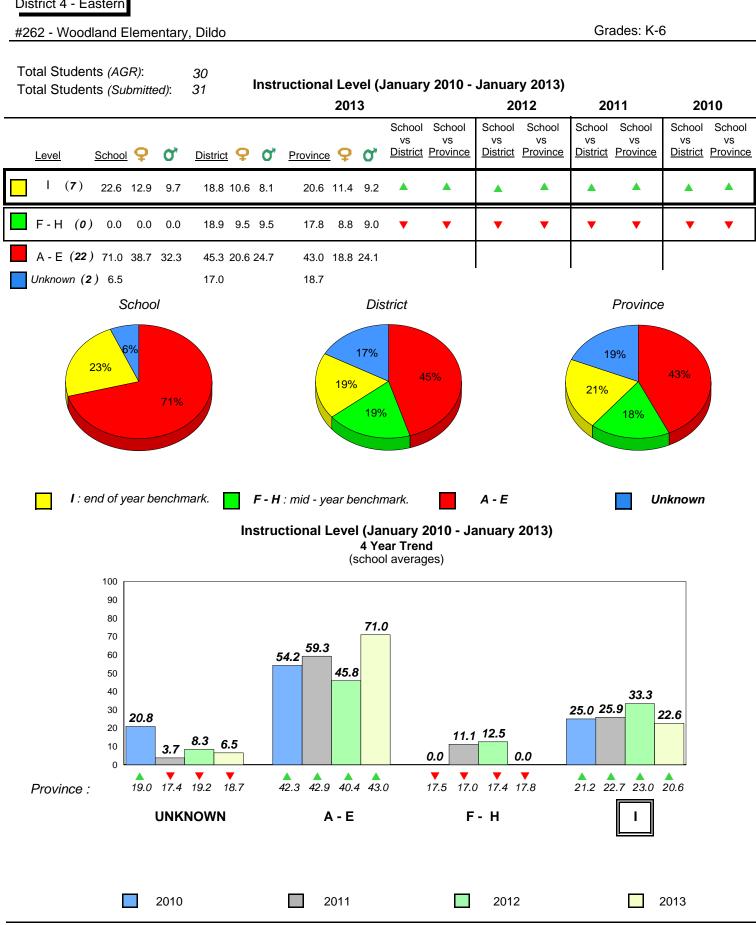

**Observation Survey (January 2010 - January 2013)** 

4 Year Trend

(school average vs. provincial average)

District 1 - Labrador

Total Students (AGR):

Total Students (Submitted):

Labrador

land

Newto

#002 - Henry Gordon Academy, Cartwright

Grades: K-12

6

6

Newto

Labrador

District 1 - Labrador

Total Students (AGR):

2010

land

### **Onset Rhyme**

2011

2010

2010

2012

2013

**Sight Vocabulary** 

denotes school performance vs province. X ▼ 🔺 denotes Department did not receive data. All percentages are based on AGR number for the above data. Source: Division of Evaluation and Research, Department of Education

School

2011

#### **Observation Survey (January 2010 - January 2013)** 73

4 Year Trend (school average vs. provincial average)

2

1

0

**Grade 1 Observation** January 2013

2011

Dictation

2012

2013

10/8/2013 8:25:18PM

Province

#005 - Peacock Primary School, Happy Valley-Goose Bay

Grades: K-3

All percentages are based on AGR number for the above data.