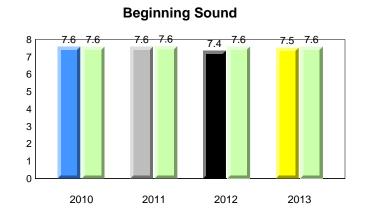

udents (AGR):

Labrador

land

Newto

#309 - Morris Academy, Mount Pearl

Grades: K-4



49



# **Onset Rhyme**



# Dictation





denotes school performance vs province.
 All percentages are based on AGR number for the above data.
 Source: Division of Evaluation and Research, Department of Education

Grad



denotes school performance vs province. 1 denotes Department did not receive data. All percentages are based on AGR number for the above data. Source: Division of Evaluation and Research, Department of Education

10/8/2013 8:25:18PM 220

District 4 - Eastern

Labrador

ndland

NewTor



Labrador

land

2010

Newto

## #312 - Newtown Elementary, Mount Pearl

Grades: K-6



2011

# Observation Survey (January 2010 - January 2013)

4 Year Trend (school average vs. provincial average)



# Onset Rhyme

2012

2013



Dictation









#312 - Newtown Elementary, Mount Pearl

Grades: K-6





**Observation Survey (January 2010 - January 2013)** 

4 Year Trend

(school average vs. provincial average)

District 4 - Eastern

Total Students (AGR):

Total Students (Submitted):

Labrador

land

Newto

#316 - St. Peter's Elementary, Mount Pearl

Grades: K-6



61

63

# **Beginning Sound**



# **Onset Rhyme**



Dictation





### denotes school performance vs province. X denotes Department did not receive data. All percentages are based on AGR number for the above data. Source: Division of Evaluation and Research, Department of Education

10/8/2013 8:25:18PM 223



denotes school performance vs province. 1 denotes Department did not receive data. All percentages are based on AG