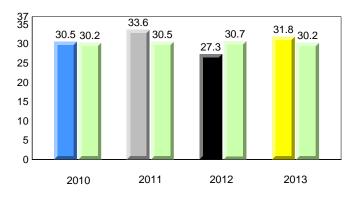

#### **Onset Rhyme**

### **Onset Rhyme**

2011

2010

2010

2012

2013

**Sight Vocabulary** 

denotes school performance vs province. X ▼ 🔺 denotes Department did not receive data. All percentages are based on AGR number for the above data. Source: Division of Evaluation and Research, Department of Education