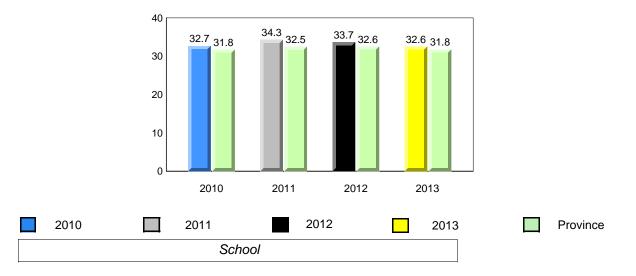

10/8/2013 8:25:18PM 12

| Newfoundland<br>Labrador<br>District 1 - Labrador                    |                                                                         | Observation<br>ary 2013                                      |     |
|----------------------------------------------------------------------|-------------------------------------------------------------------------|--------------------------------------------------------------|-----|
| #015 - Lake Melville Schoo                                           | l, North West River                                                     | Grades: K-12                                                 |     |
| Total Students <i>(AGR)</i> :<br>Total Students <i>(Submitted)</i> : | 4Observation Survey (Janual<br>4 Year 144 Year 14(school average vs. p) | Trend                                                        |     |
|                                                                      | Rhyme                                                                   | Beginning Sound                                              |     |
|                                                                      | School data with 5 or fewer students w                                  | vithheld for reasons of confidentiality.                     |     |
| 2010 2011                                                            | 2012 2013                                                               | 2010 2011 2012 20                                            | )13 |
| Or                                                                   | nset Rhyme<br>School data with 5 or fewer students wi                   | <b>Dictation</b><br>withheld for reasons of confidentiality. |     |
| 2010 2011                                                            | 2012 2013                                                               | 2010 2011 2012 20                                            | )13 |
|                                                                      | Sight Vocab                                                             |                                                              |     |
|                                                                      | School data with 5 or fewer students wit<br>2010 2011                   | 2012 2013                                                    |     |
| 2010                                                                 | 2011 2012<br>School                                                     | 2013 Province                                                |     |

Source: Division of Evaluation and Research, Department of Education

<sup>14</sup> 

| Newfoundland<br>Labrador                                                |        |               |               | Grade 1 (<br>Janua                        | Dbservati<br>ary 2013 | ion           |             |              |           |
|-------------------------------------------------------------------------|--------|---------------|---------------|-------------------------------------------|-----------------------|---------------|-------------|--------------|-----------|
| District 1 - Labrador                                                   |        |               |               |                                           |                       |               |             |              |           |
| #016 - B.L. Morrison,                                                   | Postvi | lle           |               |                                           |                       |               |             | Grades: K-12 |           |
| Total Students <i>(AGR)</i><br>Total Students <i>(Subm</i>              |        | 3 OI<br>3     |               | Survey (Janu<br>4 Year<br>pol average vs. | Trend                 | -             | 2013)       |              |           |
|                                                                         | nicu). | 0             | (3010         | ol average vs.                            | provincial            | average)      |             |              |           |
|                                                                         |        | Rhyme         |               |                                           |                       |               | Beginnin    | g Sound      |           |
|                                                                         |        | School data   | with 5 or fev | ver students v                            | vithheld fo           | or reasons o  | of confiden | ntiality.    |           |
|                                                                         |        |               |               |                                           |                       |               |             |              |           |
| 2010                                                                    | 2011   | 2012          | 2013          |                                           |                       | 2010          | 2011        | 2012         | 2013      |
|                                                                         |        |               |               |                                           |                       |               |             |              |           |
|                                                                         |        | set Rhyme     |               |                                           |                       |               | Dicta       |              |           |
|                                                                         |        | School data v | with 5 or fev | ver students v                            | ithheld fo            | r reasons o   | of confiden | tiality.     |           |
| 2010                                                                    | 2011   | 2012          | 2013          |                                           |                       | 2010          | 2011        | 2012         | 2013      |
|                                                                         |        |               |               |                                           |                       |               |             |              |           |
|                                                                         | S      | School data w | vith 5 or few | Sight Vocal<br>er students w              | -                     | r reasons o   | f confident | iality.      |           |
| 20                                                                      | 10     |               | 2010<br>2011  | 2011                                      | 2012                  | 2013          | 3           | Province     |           |
|                                                                         |        |               | Scho          | UI                                        |                       |               |             |              |           |
| <ul> <li>denotes school per</li> <li>All percentages are bas</li> </ul> |        |               |               | denotes Dep                               | artment di            | d not receive | e data.     |              | 10/8/2013 |