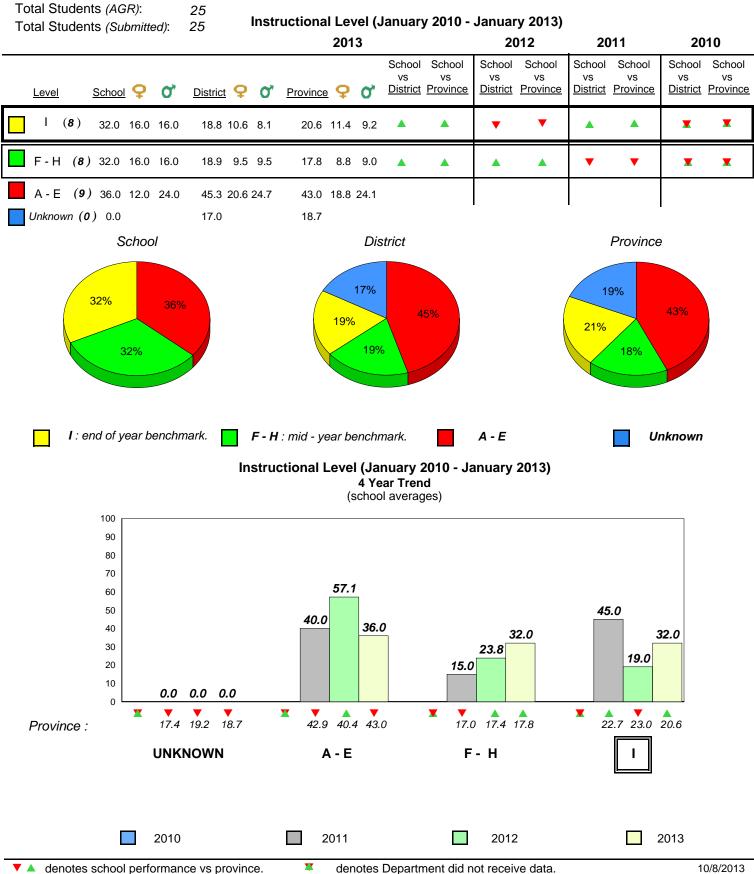

**Observation Survey (January 2010 - January 2013)** 

4 Year Trend

(school average vs. provincial average)

District 1 - Labrador

Total Students (AGR):

Total Students (Submitted):

Labrador

land

Newto

Labrador

District 1 - Labrador

Total Students (AGR):

2010

land

#### **Observation Survey (January 2010 - January 2013)** 73

4 Year Trend (school average vs. provincial average)

2

1

0

**Grade 1 Observation** January 2013

2011

Dictation