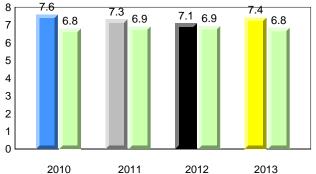

6



61

63

# **Beginning Sound**



# **Onset Rhyme**



Dictation





### denotes school performance vs province. X denotes Department did not receive data. All percentages are based on AGR number for the above data. Source: Division of Evaluation and Research, Department of Education

10/8/2013 8:25:18PM 223



denotes school performance vs province. 1 denotes Department did not receive data. All percentages are based on AGR number for the above data.

Source: Division of Evaluation and Research, Department of Education



37 35

30

25

20

15

10

5 0 33.9

30.2

2010

denotes school performance vs province. X ▼ 🔺 denotes Department did not receive data. All percentages are based on AGR number for the above data. Source: Division of Evaluation and Research, Department of Education







Dictation

30.5

2011

34.5

30.7

2012

33.8

30.2

2013

34.6

**Beginning Sound** 



# Grades: K-6



36 Total Students (AGR):

7.8 7.6

land

7.5 7.6

8

7

6

5 4

3

2 1

0

Newto

Labrador

District 4 - Eastern

**Observation Survey (January 2010 - January 2013)** 4 Year Trend Total Students (Submitted): 36

7.5 7.5

#317 - St. Francis of Assisi Elementary, Logy Bay/Middle Cove/Outer Cove

Rhyme

7.7

76

(school average vs. provincial average)



#317 - St. Francis of Assisi Elementary, Logy Bay/Middle Cove/Outer Cove

Grades: K-6





4 Year Trend

District 4 - Eastern

Total Students (AGR):

Total Students (Submitted):

Labrador

land

Newto

#318 - Holy Family Elementary, Paradise

Grades: K-6



91

90

# **Beginning Sound**



# **Onset Rhyme**



Dictation





denotes