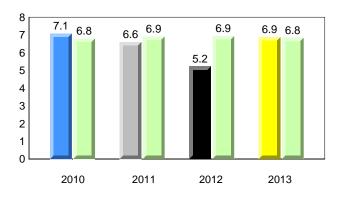

#### **Onset Rhyme**

Dictation

**Grade 1 Observation** 

January 2013

**Observation Survey (January 2010 - January 2013)** 

4 Year Trend

District 2 - Western

#046 - Bayside Academy, Port Hope Simpson

### **Onset Rhyme**

Dictation

Grade 1 Observation January 2013

#053 - St. Anthony Elementary, St. Anthony

Grades: K-7

All percentages are based on AGR number for the above data. Source: Division of Evaluation and Research, Department of Education

# **Onset Rhyme**

Dictation

denotes school performance vs province. 1 denotes Department did not receive data. All percentages are based on AGR number for the above data. Source: Division of Evaluation and Research, Department of Education