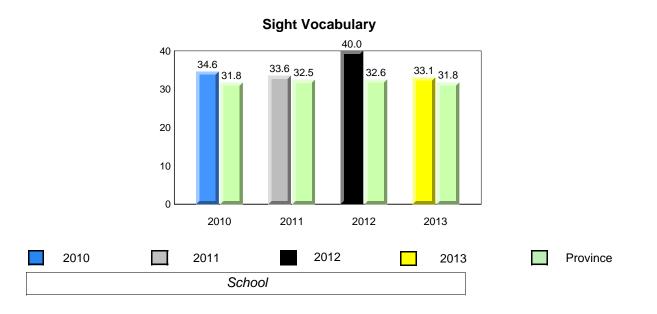

### **Onset Rhyme**

2011

2010

2010

2012

2013

**Sight Vocabulary** 

denotes school performance vs province. X ▼ 🔺 denotes Department did not receive data. All percentages are based on AGR number for the above data. Source: Division of Evaluation and Research, Department of Education

School

2011