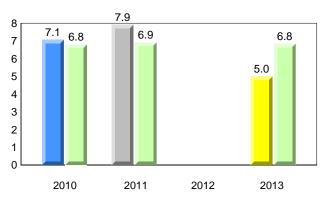

### **Onset Rhyme**

2011

2010

2010

2012

2013

**Sight Vocabulary** 

denotes school performance vs province. X ▼ 🔺 denotes Department did not receive data. All percentages are based on AGR number for the above data. Source: Division of Evaluation and Research, Department of Education

School

2011