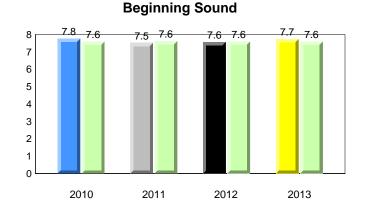

### **Onset Rhyme**

2011

2010

2010

2012

2013

**Sight Vocabulary** 

denotes school performance vs province. X ▼ 🔺 denotes Department did not receive data. All percentages are based on AGR number for the above data. Source: Division of Evaluation and Research, Department of Education