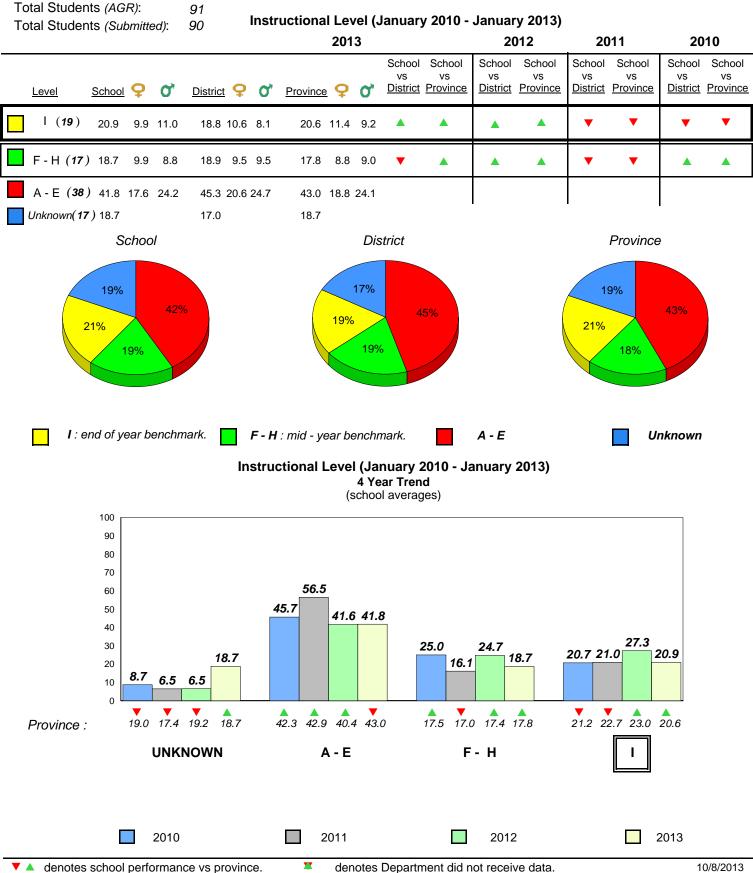

y/Middle Cove/Outer Cove

Rhyme

7.7

76

(school average vs. provincial average)



#317 - St. Francis of Assisi Elementary, Logy Bay/Middle Cove/Outer Cove

Grades: K-6





4 Year Trend

District 4 - Eastern

Total Students (AGR):

Total Students (Submitted):

Labrador

land

Newto

#318 - Holy Family Elementary, Paradise

Grades: K-6



91

90

# **Beginning Sound**



# **Onset Rhyme**



Dictation





denotes school performance vs province. X denotes Department did not receive data. All percentages are based on AGR number for the above data. Source: Division of Evaluation and Research, Department of Education

10/8/2013 8:25:18PM 227

**Observation Survey (January 2010 - January 2013)** (school average vs. provincial average)



#318 - Holy Family Elementary, Paradise

Grades: K-6



# **Grade 1 Observation** January 2013

**Observation Survey (January 2010 - January 2013)** 

4 Year Trend

(school average vs. provincial average)

District 4 - Eastern

Labrador

land

Newto

# #320 - Beachy Cove Elementary, Portugal Cove - St. Philip's

55

Grades: K-6





# **Onset Rhyme**





# Dictation



# **Sight Vocabulary**



denotes school performance vs province. X denotes Department did not receive data. All percentages are based on AGR number for the above data. Source: Division of Evaluation and Research, Department of Education



**Grade 1 Observation** January 2013

#320 - Beachy Cove Elementary, Portugal Cove - St. Philip's

Grades: K-6





Labrador

Newto

land

#325 - Bishop Abraham Elementary, St. John's

Grades: K-6



Observation Survey (January 2010 - Janua