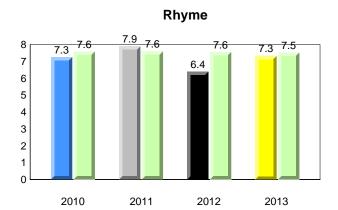

#### Dictation

**Grade 1 Observation** 

All percentages are based on AGR number for the above data. Source: Division of Evaluation and Research, Department of Education

2012

2013

#005 - Peacock Primary School, Happy Valley-Goose Bay