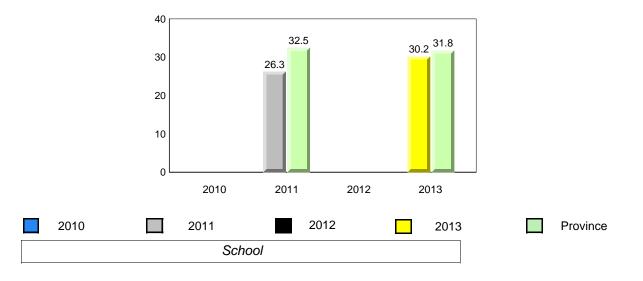

### **Onset Rhyme**

2011

2010

2010

2012

2013

**Sight Vocabulary** 

denotes school performance vs province. X ▼ 🔺 denotes Department did not receive data. All percentages are based on AGR number for the above data. Source: Division of Evaluation and Research, Department of Education

School

2011