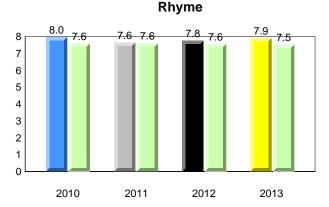

#### **Onset Rhyme**

### **Onset Rhyme**

2011

2010

2010

2012

2013

**Sight Vocabulary** 

denotes school performance vs province. X ▼ 🔺 denotes Department did not receive data. All percentages are based on AGR number for the above data. Source: Division of Evaluation and Research, Department of Education

## **Onset Rhyme**