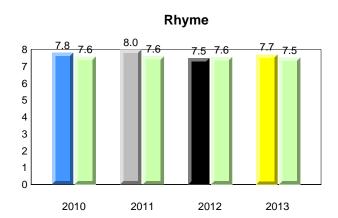

Grades: K-6

17

Newto

Labrador

land

Total Students (Submitted):

# **Beginning Sound**

#### **Onset Rhyme**

Dictation

4 Year Trend

(school average vs. provincial average)

denotes school performance vs province. X denotes Department did not receive data. All percentages are based on AGR number for the above data. Source: Division of Evaluation and Research, Department of Education

Grade 1 Observation January 2013

#070 - St. Gerard's Elementary, Corner Brook

Grades: K-6

All percentages are based on AGR number for the above data. Source: Division of Evaluation and Research, Department of Education