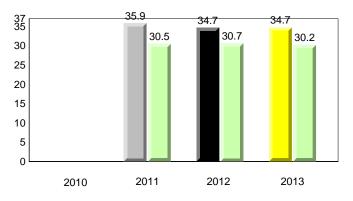

### **Onset Rhyme**

2011

2010

2010

2012

2013

**Sight Vocabulary** 

denotes school performance vs province. X ▼ 🔺 denotes Department did not receive data. All percentages are based on AGR number for the above data. Source: Division of Evaluation and Research, Department of Education

School

2011