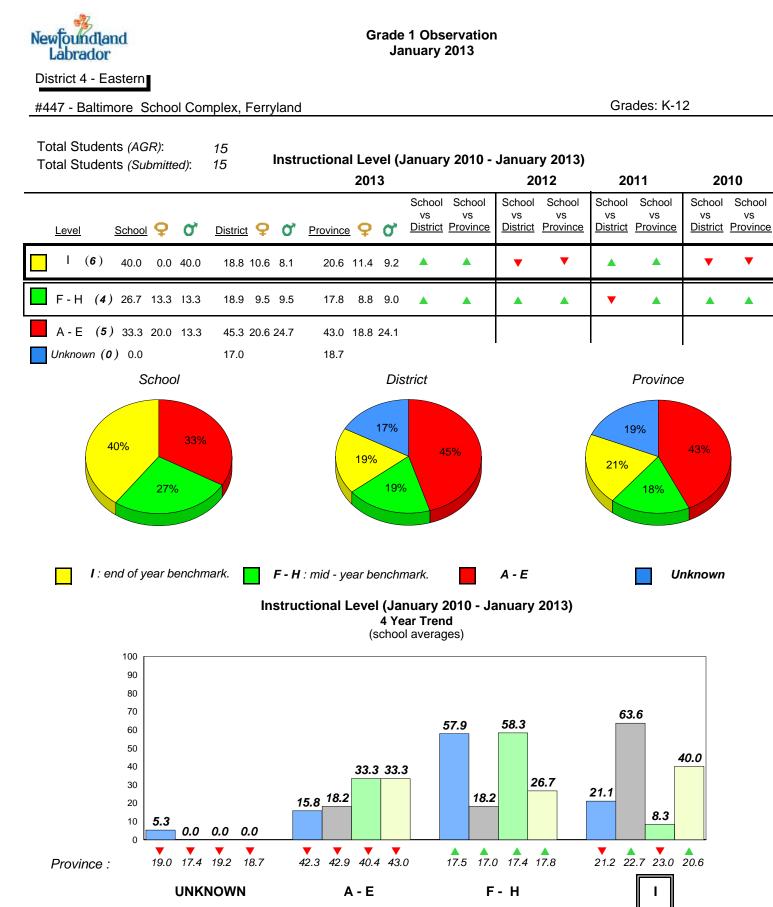

**Observation Survey (January 2010 - January 2013)** 

4 Year Trend

(school average vs. provincial average)

District 1 - Labrador

Total Students (AGR):

Total Students (Submitted):

Labrador

land

Newto

#002 - Henry Gordon Academy, Cartwright

Grades: K-12

6

6