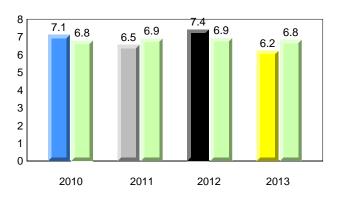

#### **Onset Rhyme**

#### Dictation

denotes school performance vs province. X denotes Department did not receive data. All percentages are based on AGR number for the above data. Source: Division of Evaluation and Research, Department of Education

### **Onset Rhyme**

Dictation

denotes school performance vs province. X denotes Department did not receive data. All percentages are based on AGR number for the above data. Source: Division of Evaluation and Research, Department of Education

#### Dictation