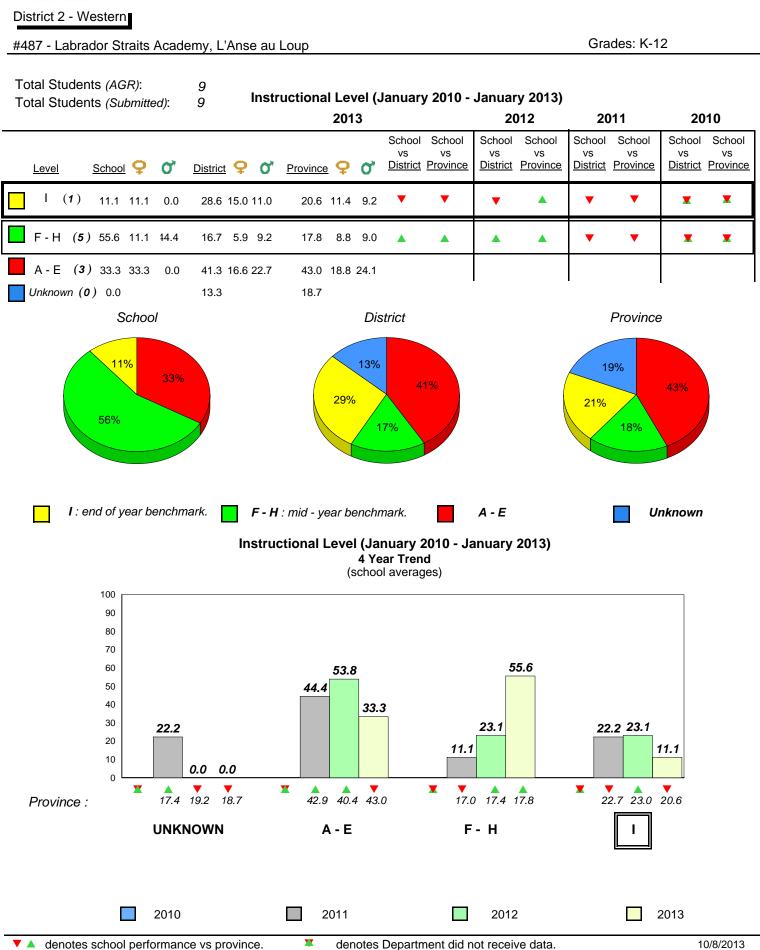

| Newfoundland<br>Labrador                                        |      | Grade 1 Observation<br>January 2013                                                                                                        |               |                              |             |                                     |                |         |      |  |  |  |
|-----------------------------------------------------------------|------|--------------------------------------------------------------------------------------------------------------------------------------------|---------------|------------------------------|-------------|-------------------------------------|----------------|---------|------|--|--|--|
| District 2 - Wester                                             | 'n   |                                                                                                                                            |               |                              |             |                                     |                |         |      |  |  |  |
| #022 - William Gillett Academy, Charlottetown, LAB Grades: K-12 |      |                                                                                                                                            |               |                              |             |                                     |                |         |      |  |  |  |
| Total Students <i>(A</i><br>Total Students <i>(S</i>            |      | <ul> <li>2 Observation Survey (January 2010 - January 2013)<br/>4 Year Trend</li> <li>2 (school average vs. provincial average)</li> </ul> |               |                              |             |                                     |                |         |      |  |  |  |
|                                                                 |      | Rhyme                                                                                                                                      |               |                              |             |                                     | Beginning      | Sound   |      |  |  |  |
|                                                                 |      | -                                                                                                                                          | /ith 5 or fev | ver students v               | vithheld fo | eld for reasons of confidentiality. |                |         |      |  |  |  |
|                                                                 |      |                                                                                                                                            |               |                              |             |                                     |                |         |      |  |  |  |
| 2010                                                            | 2011 | 2012                                                                                                                                       | 2013          |                              |             | 2010                                | 2011           | 2012    | 2013 |  |  |  |
|                                                                 |      |                                                                                                                                            |               |                              |             |                                     |                |         |      |  |  |  |
|                                                                 | On   | set Rhyme                                                                                                                                  |               |                              |             |                                     | Dictat         | ion     |      |  |  |  |
|                                                                 |      | School data w                                                                                                                              | ith 5 or few  | ver students w               | ithheld fo  | r reasons c                         | of confidentia | ality.  |      |  |  |  |
| 2010                                                            | 2011 | 2012                                                                                                                                       | 2013          |                              |             | 2010                                | 2011           | 2012    | 2013 |  |  |  |
|                                                                 | S    | School data wi                                                                                                                             | th 5 or few   | Sight Vocal<br>er students w |             | reasons o                           | f confidentia  | lity.   |      |  |  |  |
|                                                                 |      |                                                                                                                                            | 2010          | 2011                         | 2012        | 2042                                |                |         |      |  |  |  |
|                                                                 |      |                                                                                                                                            | 2010          | 2011                         | 2012        | 2013                                |                |         |      |  |  |  |
|                                                                 | 2010 |                                                                                                                                            | 2011          | 2012                         | 2           | 201                                 | 3              | Provinc | e    |  |  |  |
|                                                                 |      |                                                                                                                                            | Scho          | ol                           |             |                                     |                |         |      |  |  |  |
|                                                                 |      |                                                                                                                                            |               |                              |             |                                     |                |         |      |  |  |  |

Source: Division of Evaluation and Research, Department of Education

<sup>20</sup> 

#### **Grade 1 Observation** January 2013

**Observation Survey (January 2010 - January 2013)** 

4 Year Trend

District 2 - Western

Total Students (AGR):

Total Students (Submitted):

Labrador

land

Newto

#026 - H.G. Fillier Academy, Englee

6

6

## (school average vs. provincial average)

### **Onset Rhyme**

Dictation

**Sight Vocabulary** 

denotes school performance vs province. X denotes Department did not receive data. All percentages are based on AGR number for the above data. Source: Division of Evaluation and Research, Department of Education

Grades: K-9

**Grade 1 Observation** 

Source: Division of Evaluation and Research, Department of Education

NewTor

indland

District 2 - Western

Labrador

land

Newto