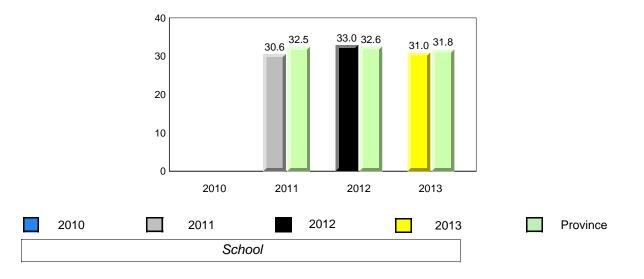

### **Onset Rhyme**

2011

2010

2010

2012

2013

**Sight Vocabulary** 

denotes school performance vs province. X ▼ 🔺 denotes Department did not receive data. All percentages are based on AGR number for the above data. Source: Division of Evaluation and Research, Department of Education

School

2011