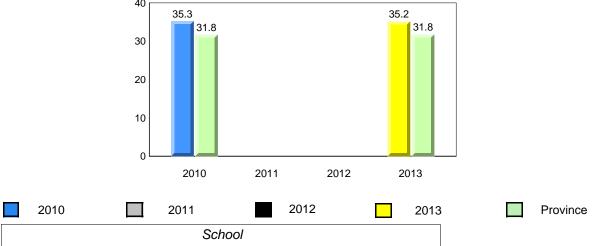

#### **Onset Rhyme**

### **Onset Rhyme**

2011

2010

2010

2012

2013

**Sight Vocabulary** 

denotes school performance vs province. X ▼ 🔺 denotes Department did not receive data. All percentages are based on AGR number for the above data. Source: Division of Evaluation and Research, Department of Education