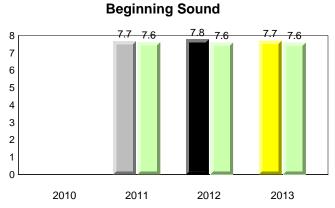

### **Onset Rhyme**

2011

2010

2010

2012

2013

**Sight Vocabulary** 

denotes school performance vs province. X ▼ 🔺 denotes Department did not receive data. All percentages are based on AGR number for the above data. Source: Division of Evaluation and Research, Department of Education