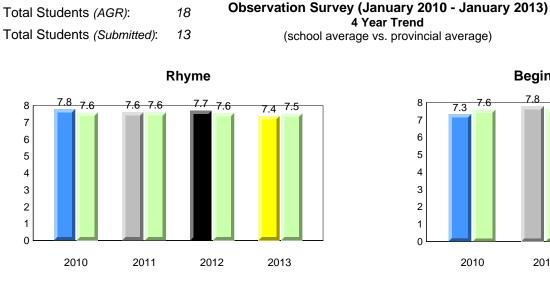

Total Students (AGR):

Total Students (Submitted):

Labrador

land

Newto

#012 - J.C. Erhardt Memorial School, Makkovik

Grades: K-12

**Grade 1 Observation** 

January 2013

**Observation Survey (January 2010 - January 2013)** 

4 Year Trend

(school average vs. provincial average)

### **Onset Rhyme**

Dictation

denotes school performance vs province. X denotes Department did not receive data. All percentages are based on AGR number for the above data. Source: Division of Evaluation and Research, Department of Education