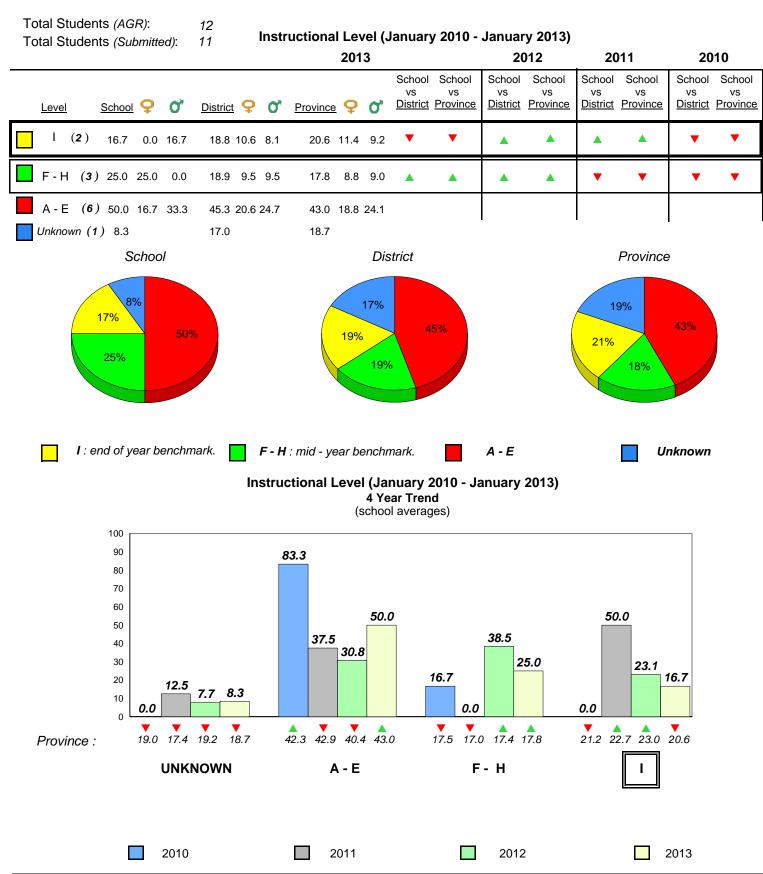

**Observation Survey (January 2010 - January 2013)** 

4 Year Trend

(school average vs. provincial average)

District 1 - Labrador

Total Students (AGR):

Total Students (Submitted):

Labrador

land

Newto

#002 - Henry Gordon Academy, Cartwright

Grades: K-12

6

6

#### Dictation

**Grade 1 Observation** 

All percentages are based on AGR number for the above data. Source: Division of Evaluation and Research, Department of Education

2012

2013

#005 - Peacock Primary School, Happy Valley-Goose Bay

Newto

Labrador

District 1 - Labrador

Total Students (AGR):

2010

land

#### **Observation Survey (January 2010 - January 2013)** 73

4 Year Trend (school average vs. provincial average)

2

1

0

**Grade 1 Observation** January 2013

2011

Dictation

2012

2013

10/8/2013 8:25:18PM

Province

#005 - Peacock Primary School, Happy Valley-Goose Bay

Grades: K-3

All percentages are based on AGR number for the above data.