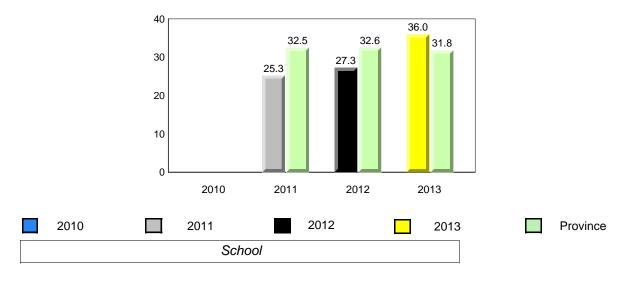

#### **Onset Rhyme**

#### Dictation

**Grade 1 Observation** 

All percentages are based on AGR number for the above data. Source: Division of Evaluation and Research, Department of Education

2012

2013

#005 - Peacock Primary School, Happy Valley-Goose Bay

### **Onset Rhyme**

2011

2010

2010

2012

2013

**Sight Vocabulary** 

denotes school performance vs province. X ▼ 🔺 denotes Department did not receive data. All percentages are based on AGR number for the above data. Source: Division of Evaluation and Research, Department of Education

School

2011