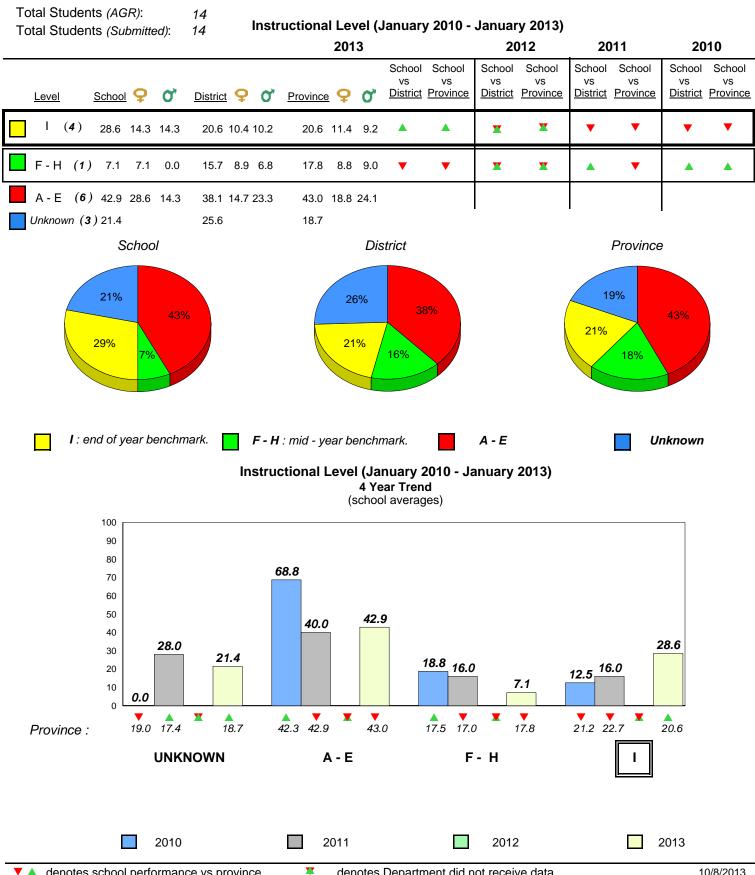

#### **Observation Survey (January 2010 - January 2013)** 73

4 Year Trend (school average vs. provincial average)

2

1

0

**Grade 1 Observation** January 2013

2011

Dictation

2012

2013

10/8/2013 8:25:18PM

Province

#005 - Peacock Primary School, Happy Valley-Goose Bay

Grades: K-3

All percentages are based on AGR number for the above data.