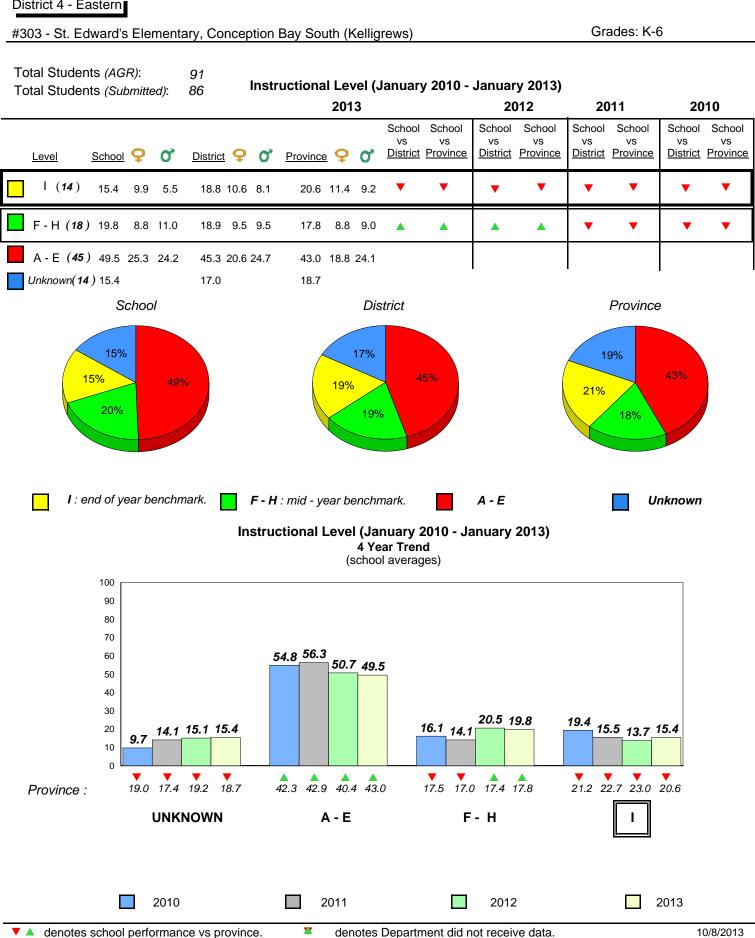

**Observation Survey (January 2010 - January 2013)** 

4 Year Trend

(school average vs. provincial average)

District 1 - Labrador

Total Students (AGR):

Total Students (Submitted):

Labrador

land

Newto

#002 - Henry Gordon Academy, Cartwright

Grades: K-12

6

6

#### **Onset Rhyme**

#### Dictation

**Grade 1 Observation** 

All percentages are based on AGR number for the above data. Source: Division of Evaluation and Research, Department of Education

2012

2013

#005 - Peacock Primary School, Happy Valley-Goose Bay

Newto

Labrador

District 1 - Labrador

Total Students (AGR):

2010

land

### **Onset Rhyme**

2011

2010

2010

2012

2013

**Sight Vocabulary** 

denotes school performance vs province. X ▼ 🔺 denotes Department did not receive data. All percentages are based on AGR number for the above data. Source: Division of Evaluation and Research, Department of Education

School

2011

#### **Observation Survey (January 2010 - January 2013)** 73

4 Year Trend (school average vs. provincial average)

2

1

0

**Grade 1 Observation** January 2013

2011

Dictation

2012

2013

10/8/2013 8:25:18PM

Province

#005 - Peacock Primary School, Happy Valley-Goose Bay

Grades: K-3

All percentages are based on AGR number for the above data.