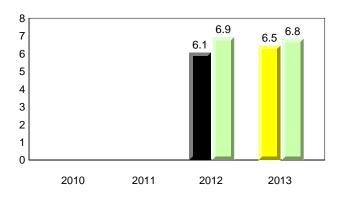

### **Onset Rhyme**

2011

2010

2010

2012

2013

**Sight Vocabulary** 

denotes school performance vs province. X ▼ 🔺 denotes Department did not receive data. All percentages are based on AGR number for the above data. Source: Division of Evaluation and Research, Department of Education