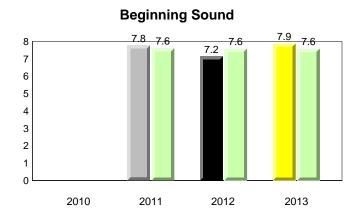

ctation



#### **Sight Vocabulary**



denotes school performance vs province. X denotes Department did not receive data. All percentages are based on AGR number for the above data. Source: Division of Evaluation and Research, Department of Education

10/8/2013 8:25:18PM 95

Grades: K-12



2011

1

2012

denotes Department did not receive data.

All percentages are based on AGR number for the above data. Source: Division of Evaluation and Research, Department of Education

2010

denotes school performance vs province.

2013

vs





Total Students (AGR):

Total Students (Submitted):

Labrador

land

Newto

#487 - Labrador Straits Academy, L'Anse au Loup

Grades: K-12



#### 9 4 Year Trend 9

**Observation Survey (January 2010 - January 2013)** 

(school average vs. provincial average)



#### **Onset Rhyme**











denotes school performance vs province. X denotes Department did not receive data. All percentages are based on AGR number for the above data. Source: Division of Evaluation and Research, Department of Education



All percentages are based on AGR number for the above data. Source: Division of Evaluation and Research, Department of Education

NewTor

indland

Labrador

10/8/2013 8:25:18PM 98



Total Students (AGR):

Total Students (Submitted):

Labrador

land

Newto

#488 - French Shore Academy, Port Saunders

Grades: K-12



24

25

#### **4 Year Trend** (school average vs. provincial average)

**Observation Survey (January 2010 - January 2013)** 



**Onset Rhyme** 













#488 - French Shore Academy, Port Saunders

Grades: K-12





District 3 -