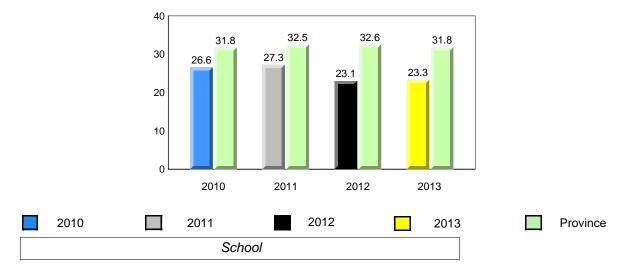

Labrador

land

Newto

#060 - C.C. Loughlin Elementary, Corner Brook

Grades: K-6

Observation Survey (January 2010 - January 2013) 4 Year Trend (school average vs. provincial average)

# **Onset Rhyme**

Dictation

denotes school performance vs province. 1 denotes Department did not receive data. All percentages are based on AGR number for the above data. Source: Division of Evaluation and Research, Department of Education