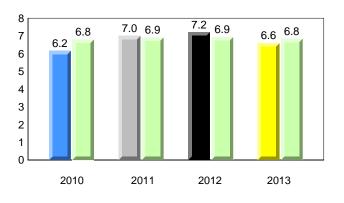

**Observation Survey (January 2010 - January 2013)** 

4 Year Trend

(school average vs. provincial average)

District 1 - Labrador

Total Students (AGR):

Total Students (Submitted):

Labrador

land