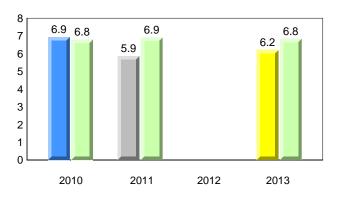

#### **Onset Rhyme**

### **Onset Rhyme**

Dictation

denotes school performance vs province. X denotes Department did not receive data. All percentages are based on AGR number for the above data. Source: Division of Evaluation and Research, Department of Education