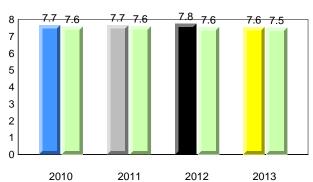

Newto

Labrador

District 1 - Labrador

Total Students (AGR):

2010

land

### **Onset Rhyme**

2011

2010

2010

2012

2013

**Sight Vocabulary** 

denotes school performance vs province. X ▼ 🔺 denotes Department did not receive data. All percentages are based on AGR number for the above data. Source: Division of Evaluation and Research, Department of Education

School

2011