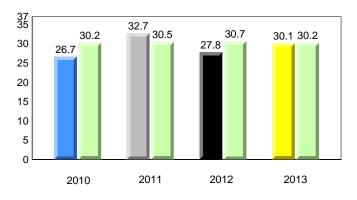

#### **Sight Vocabulary**

**Grade 1 Observation** 

January 2013

NewTor

ndland

Labrador

denotes school performance vs province.
 All percentages are based on AGR number for the above data.
 Source: Division of Evaluation and Research, Department of Education

#### **Sight Vocabulary**

denotes school performance vs province. X denotes Department did not receive data. All percentages are based on AGR number for the above data. Source: Division of Evaluation and Research, Department of Education

#### **Sight Vocabulary**

denotes school performance vs province.
 All percentages are based on AGR number for the above data.
 Source: Division of Evaluation and Research, Department of Education

10/8/2013 8:25:18PM 53