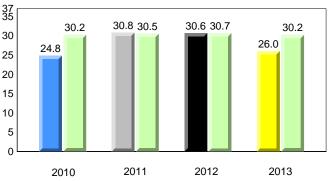

### **Onset Rhyme**

2011

2010

2010

2012

2013

**Sight Vocabulary** 

denotes school performance vs province. X ▼ 🔺 denotes Department did not receive data. All percentages are based on AGR number for the above data. Source: Division of Evaluation and Research, Department of Education