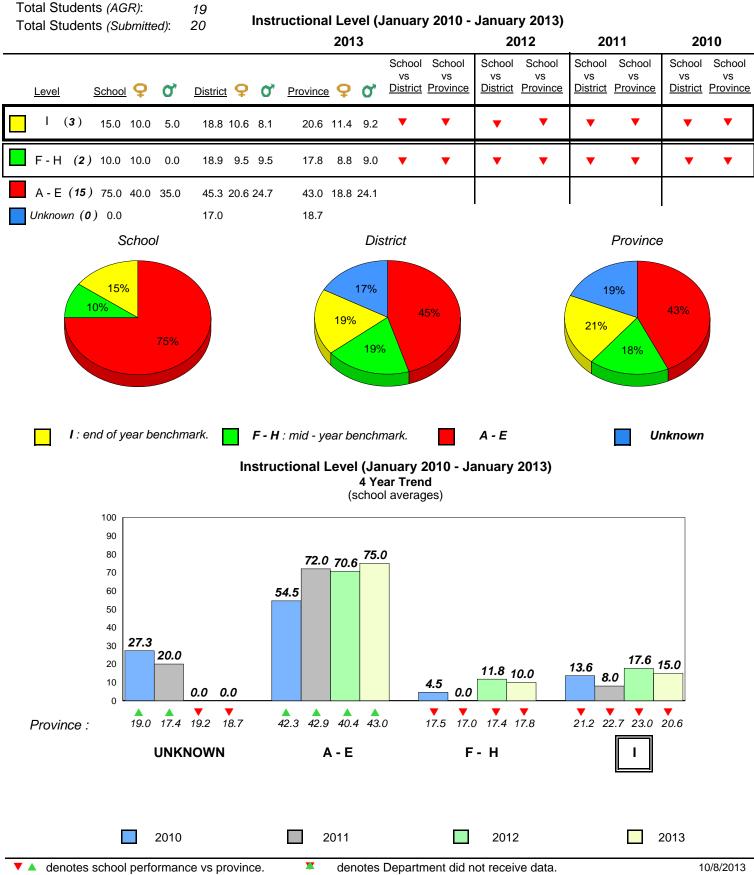

**Observation Survey (January 2010 - January 2013)** 

4 Year Trend

(school average vs. provincial average)

District 1 - Labrador

Total Students (AGR):

Total Students (Submitted):

Labrador

land

Newto

#002 - Henry Gordon Academy, Cartwright

Grades: K-12

6

6

#### **Onset Rhyme**

#### Dictation

**Grade 1 Observation** 

All percentages are based on AGR number for the above data. Source: Division of Evaluation and Research, Department of Education

2012

2013

#005 - Peacock Primary School, Happy Valley-Goose Bay