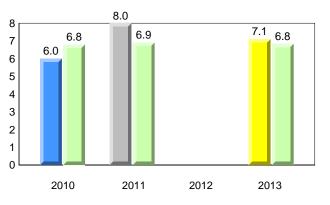

### **Onset Rhyme**

2011

2010

2010

2012

2013

**Sight Vocabulary** 

denotes school performance vs province. X ▼ 🔺 denotes Department did not receive data. All percentages are based on AGR number for the above data. Source: Division of Evaluation and Research, Department of Education