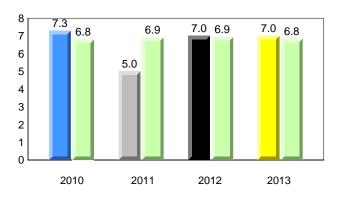

| School           |                                                              |            |              |              |      |
|                                                      |                                     |                  |                                                              |            |              |              |      |



Source: Division of Evaluation and Research, Department of Education

<sup>112</sup> 

### Grade 1 Observation January 2013

District 3 - Nova Central

Total Students (AGR):

Total Students (Submitted):

land

Newto

Labrador

#152 - Valmont Academy, King's Point

Grades: K-12



7

### 6 Observation Survey (January 2010 - January 2013) 4 Year Trend

(school average vs. provincial average)



# **Onset Rhyme**



# Dictation





# Sight Vocabulary



denotes school performance vs province. 1 denotes Department did not receive data. All percentages are based on AGR number for the above data. Source: Division of Evaluation and Research, Department of Education

10/8/2013 8:25:18PM 114

ndland

Labrador

NewTon

| Newfoundland<br>Labrador<br>District 3 - Nova (                                |             | Grade 1 Observation<br>January 2013 |               |                |             |             |                          |             |      |
|--------------------------------------------------------------------------------|-------------|-------------------------------------|---------------|----------------|-------------|-------------|--------------------------|-------------|------|
| #155