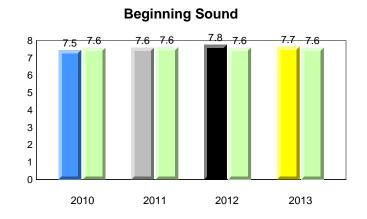

Division of Evaluation and Research, Department of Education

**Grade 1 Observation** January 2013

**Observation Survey (January 2010 - January 2013)** 

#### District 4 - Eastern

Total Students (AGR):

Labrador

land

Newto

8

7

6

5 4

3

2 1

0

2010

# #366 - Topsail Elementary, Conception Bay South (Topsail)

60

Grades: K-4



#366 - Topsail Elementary, Conception Bay South (Topsail)

Grades: K-4



**Grade 1 Observation** 

January 2013

All percentages are based on AGR number for the above data. Source: Division of Evaluation and Research, Department of Education



Total Students (AGR):

Labrador

land

Newto

#367 - Holy Trinity Elementary, Torbay

Grades: K-6



83

#### Observation Survey (January 2010 - January 2013) 4 Year Trend

(school average vs. provincial average)



# **Onset Rhyme**



Dictation





Sight Vocabulary



denotes school performance vs province. 1 denotes Department did not receive data. All percentages are based on AGR number for the above data. Source: Division of Evaluation and Research, Department of Education

District 4 - Eastern

Labrador

ndland

NewTor





# **Onset Rhyme**







#### 4 Year Trend (school average vs. provincial average)

37 35

30

25

20

15

10

30.2 30.2

**Grade 1 Observation** 

January 2013

**Observation Survey (January 2010 - January 2013)** 



Dictation

29.9 30.7

30.4 30.2

31.6 30.5







District 4 - Eastern

Total Students (AGR):

Total Students (Submitted):

# #371 - Upper Gullies Elementary, Conception Bay South (Upper Gullies)

68

66



denotes school performance vs province.
 All percen