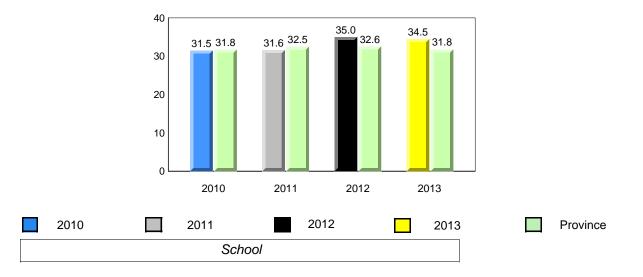

#### **Sight Vocabulary**

**Grade 1 Observation** 

January 2013

NewTor

ndland

Labrador

denotes school performance vs province.
 All percentages are based on AGR number for the above data.
 Source: Division of Evaluation and Research, Department of Education

#### **Sight Vocabulary**

denotes school performance vs province. X denotes Department did not receive data. All percentages are based on AGR number for the above data. Source: Division of Evaluation and Research, Department of Education

#### **Sight Vocabulary**

denotes school performance vs province.
 All percentages are based on AGR number for the above data.
 Source: Division of Evaluation and Research, Department of Education

10/8/2013 8:25:18PM 53