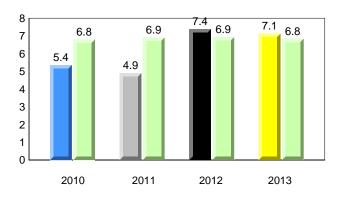

| Newfoundland<br>Labrador                                        |      | Grade 1 Observation<br>January 2013                                                                                                        |               |                              |             |                                     |                |         |      |  |  |  |
|-----------------------------------------------------------------|------|--------------------------------------------------------------------------------------------------------------------------------------------|---------------|------------------------------|-------------|-------------------------------------|----------------|---------|------|--|--|--|
| District 2 - Wester                                             | 'n   |                                                                                                                                            |               |                              |             |                                     |                |         |      |  |  |  |
| #022 - William Gillett Academy, Charlottetown, LAB Grades: K-12 |      |                                                                                                                                            |               |                              |             |                                     |                |         |      |  |  |  |
| Total Students <i>(A</i><br>Total Students <i>(S</i>            |      | <ul> <li>2 Observation Survey (January 2010 - January 2013)<br/>4 Year Trend</li> <li>2 (school average vs. provincial average)</li> </ul> |               |                              |             |                                     |                |         |      |  |  |  |
|                                                                 |      | Rhyme                                                                                                                                      |               |                              |             |                                     | Beginning      | Sound   |      |  |  |  |
|                                                                 |      | -                                                                                                                                          | /ith 5 or fev | ver students v               | vithheld fo | eld for reasons of confidentiality. |                |         |      |  |  |  |
|                                                                 |      |                                                                                                                                            |               |                              |             |                                     |                |         |      |  |  |  |
| 2010                                                            | 2011 | 2012                                                                                                                                       | 2013          |                              |             | 2010                                | 2011           | 2012    | 2013 |  |  |  |
|                                                                 |      |                                                                                                                                            |               |                              |             |                                     |                |         |      |  |  |  |
|                                                                 | On   | set Rhyme                                                                                                                                  |               |                              |             |                                     | Dictat         | ion     |      |  |  |  |
|                                                                 |      | School data w                                                                                                                              | ith 5 or few  | ver students w               | ithheld fo  | r reasons c                         | of confidentia | ality.  |      |  |  |  |
| 2010                                                            | 2011 | 2012                                                                                                                                       | 2013          |                              |             | 2010                                | 2011           | 2012    | 2013 |  |  |  |
|                                                                 | S    | School data wi                                                                                                                             | th 5 or few   | Sight Vocal<br>er students w |             | reasons o                           | f confidentia  | lity.   |      |  |  |  |
|                                                                 |      |                                                                                                                                            | 2010          | 2011                         | 2012        | 2042                                |                |         |      |  |  |  |
|                                                                 |      |                                                                                                                                            | 2010          | 2011                         | 2012        | 2013                                |                |         |      |  |  |  |
|                                                                 | 2010 |                                                                                                                                            | 2011          | 2012                         | 2           | 201                                 | 3              | Provinc | e    |  |  |  |
|                                                                 |      |                                                                                                                                            | Scho          | ol                           |             |                                     |                |         |      |  |  |  |
|                                                                 |      |                                                                                                                                            |               |                              |             |                                     |                |         |      |  |  |  |