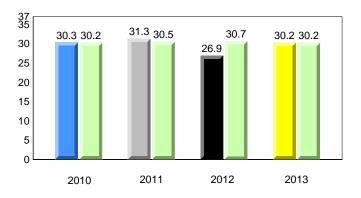

#### **Onset Rhyme**

#### **Onset Rhyme**

Dictation

4 Year Trend

(school average vs. provincial average)

denotes school performance vs province. X denotes Department did not receive data. All percentages are based on AGR number for the above data. Source: Division of Evaluation and Research, Department of Education

#### Onset Rhyme