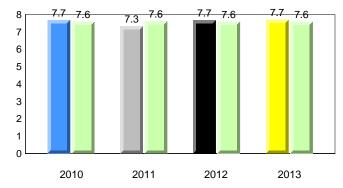

### **Onset Rhyme**

2011

2010

2010

2012

2013

**Sight Vocabulary** 

denotes school performance vs province. X ▼ 🔺 denotes Department did not receive data. All percentages are based on AGR number for the above data. Source: Division of Evaluation and Research, Department of Education

School

2011