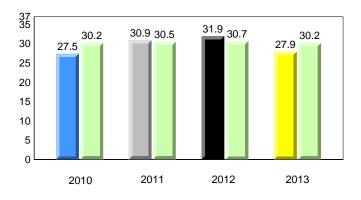

**Observation Survey (January 2010 - January 2013)** 

4 Year Trend

(school average vs. provincial average)

District 1 - Labrador

Total Students (AGR):

Total Students (Submitted):

Labrador

land

Newto

#002 - Henry Gordon Academy, Cartwright

Grades: K-12

6

6

#### **Onset Rhyme**

#### Dictation

**Grade 1 Observation** 

All percentages are based on AGR number for the above data. Source: Division of Evaluation and Research, Department of Education

2012

2013

#005 - Peacock Primary School, Happy Valley-Goose Bay

Newto

Labrador

District 1 - Labrador

Total Students (AGR):

2010

land

### **Onset Rhyme**

2011

2010

2010

2012

2013

**Sight Vocabulary** 

denotes school performance vs province. X ▼ 🔺 denotes Department did not receive data. All percentages are based on AGR number for the above data. Source: Division of Evaluation and Research, Department of Education

School

2011

#### **Observation Survey (January 2010 - January 2013)** 73

4 Year Trend (school average vs. provincial average)

2

1

0

**Grade 1 Observation** January 2013

2011

Dictation

2012

2013

10/8/2013 8:25:18PM

Province

#005 - Peacock Primary School, Happy Valley-Goose Bay

Grades: K-3

All percentages are based on AGR number for the above data.