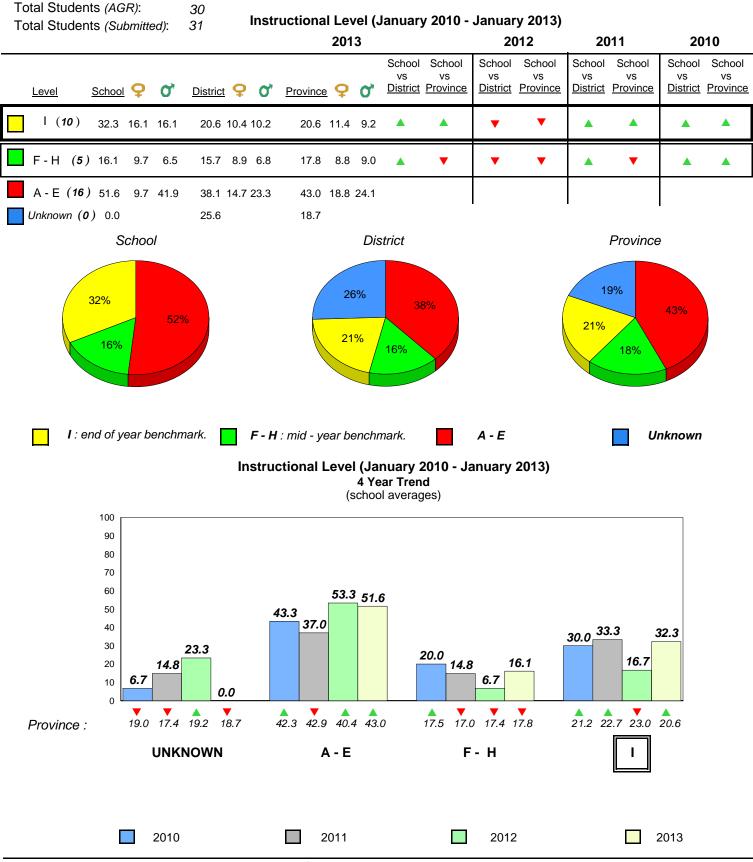

**Observation Survey (January 2010 - January 2013)** 

4 Year Trend

(school average vs. provincial average)

District 1 - Labrador

Total Students (AGR):

Total Students (Submitted):

Labrador

land

Newto

#002 - Henry Gordon Academy, Cartwright

Grades: K-12

6

6

#### **Onset Rhyme**

#### Dictation

**Grade 1 Observation** 

All percentages are based on AGR number for the above data. Source: Division of Evaluation and Research, Department of Education

2012

2013

#005 - Peacock Primary School, Happy Valley-Goose Bay

Newto

Labrador

District 1 - Labrador

Total Students (AGR):

2010

land

### **Onset Rhyme**

2011

2010

2010

2012

2013

**Sight Vocabulary** 

denotes school performance vs province. X ▼ 🔺 denotes Department did not receive data. All percentages are based on AGR number for the above data. Source: Division of Evaluation and Research, Department of Education

School

2011

#### **Observation Survey (January 2010 - January 2013)** 73

4 Year Trend (school average vs. provincial average)

2

1

0

**Grade 1 Observation** January 2013

2011

Dictation

2012

2013

10/8/2013 8:25:18PM

Province

#005 - Peacock Primary School, Happy Valley-Goose Bay

Grades: K-3

All percentages are based on AGR number for the above data.