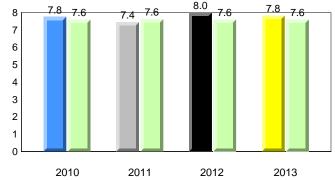

#### **Onset Rhyme**

#### Dictation

denotes school performance vs province. X denotes Department did not receive data. All percentages are based on AGR number for the above data. Source: Division of Evaluation and Research, Department of Education