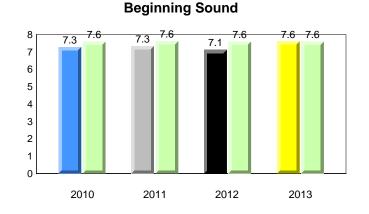

|
|                                             |          |                                     |               |                                           |             |              |               |              |      |





Labrador

land

Newto

#115 - Our Lady of Mercy Elementary, St. George's

Grades: K-8

Total Students (AGR):17Total Students (Submitted):17

Observation Survey (January 2010 - January 2013) 4 Year Trend

(school average vs. provincial average)



## Beginning Sound



#### **Onset Rhyme**



Dictation







All percentages are based on AGR number for the above data. Source: Division of Evaluation and Research, Department of Education

NewTor

indland

Labrador



Labrador

land

Newto

#120 - Stephenville Primary, Stephenville

Grades: K-3



# Onset Rhyme





#### Dictation





#### Sight Vocabulary



denotes school performance vs province. 1 denotes Department did not receive data. All percentages are based on AGR number for the above data. Source: Division of Evaluation and Research, Department of Education



#### **Onset Rhyme**



40

30

20

10

0

2010



31.8

15.4

2010

denotes school performance vs province. X ▼ 🔺 denotes Department did not receive data. All percentages are based on AGR number for the above data. Source: Division of Evaluation and Research, Department of Education

#### **Sight Vocabulary**

32.6

26.8

2012

31.8

18.6

2013

2013

32.5

20.7

2011

**Grade 1 Observation** 

January 2013

8

7

**Beginning Sound** 7.6 7.6 7.6 7.6 7.6 7.6 7.0 6.7



#### Dictation





## #123 - St. Michael's Elementary, Stephenv