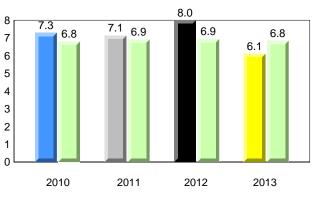

#### **Onset Rhyme**

#### Dictation

**Grade 1 Observation** 

All percentages are based on AGR number for the above data. Source: Division of Evaluation and Research, Department of Education

2012

2013

#005 - Peacock Primary School, Happy Valley-Goose Bay

### **Onset Rhyme**

2011

2010

2010

2012

2013

**Sight Vocabulary** 

denotes school performance vs province. X ▼ 🔺 denotes Department did not receive data. All percentages are based on AGR number for the above data. Source: Division of Evaluation and Research, Department of Education

School

2011

#### **Observation Survey (January 2010 - January 2013)** 73

4 Year Trend (school average vs. provincial average)

2

1

0

**Grade 1 Observation** January 2013

2011

Dictation

2012

2013

10/8/2013 8:25:18PM

Province

#005 - Peacock Primary School, Happy Valley-Goose Bay

Grades: K-3

All percentages are based on AGR number for the above data.