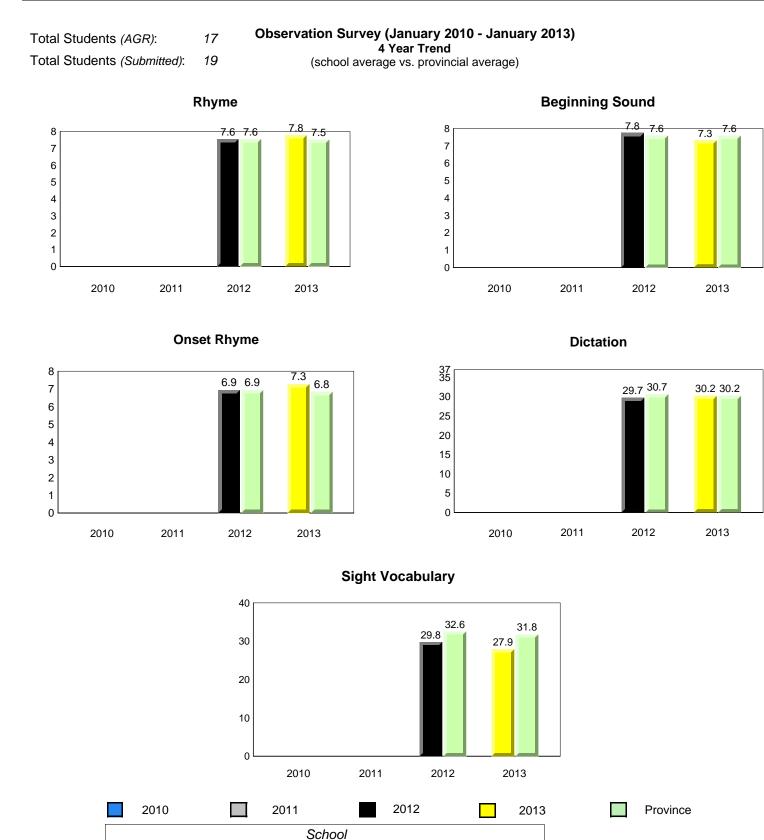

**Observation Survey (January 2010 - January 2013)** 

4 Year Trend

(school average vs. provincial average)

District 1 - Labrador

Total Students (AGR):

Total Students (Submitted):

Labrador

land

Newto

#002 - Henry Gordon Academy, Cartwright

Grades: K-12

6

6

#### **Onset Rhyme**

#### Dictation

**Grade 1 Observation** 

All percentages are based on AGR number for the above data. Source: Division of Evaluation and Research, Department of Education

2012

2013

#005 - Peacock Primary School, Happy Valley-Goose Bay

Newto

Labrador

District 1 - Labrador

Total Students (AGR):

2010

land

### **Onset Rhyme**

2011

2010

2010

2012

2013

**Sight Vocabulary** 

denotes school performance vs province. X ▼ 🔺 denotes Department did not receive data. All percentages are based on AGR number for the above data. Source: Division of Evaluation and Research, Department of Education

School

2011

#### **Observation Survey (January 2010 - January 2013)** 73

4 Year Trend (school average vs. provincial average)

2

1

0

**Grade 1 Observation** January 2013

2011

Dictation

2012

2013

10/8/2013 8:25:18PM

Province

#005 - Peacock Primary School, Happy Valley-Goose Bay

Grades: K-3

All percentages are based on AGR number for the above data.