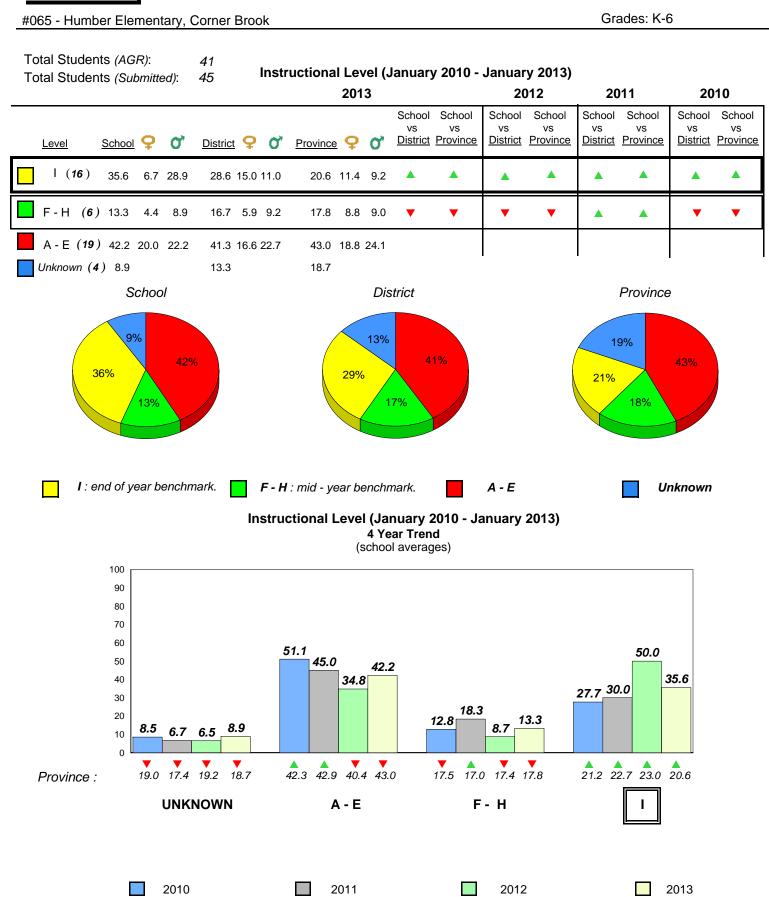

**Observation Survey (January 2010 - January 2013)** 

4 Year Trend

District 2 - Western

Labrador

land

Newto

#065 - Humber Elementary, Corner Brook

Grades: K-6

#### **Onset Rhyme**

#### **Sight Vocabulary**

denotes school performance vs province. X denotes Department did not receive data. All percentages are based on AGR number for the above data. Source: Division of Evaluation and Research, Department of Education