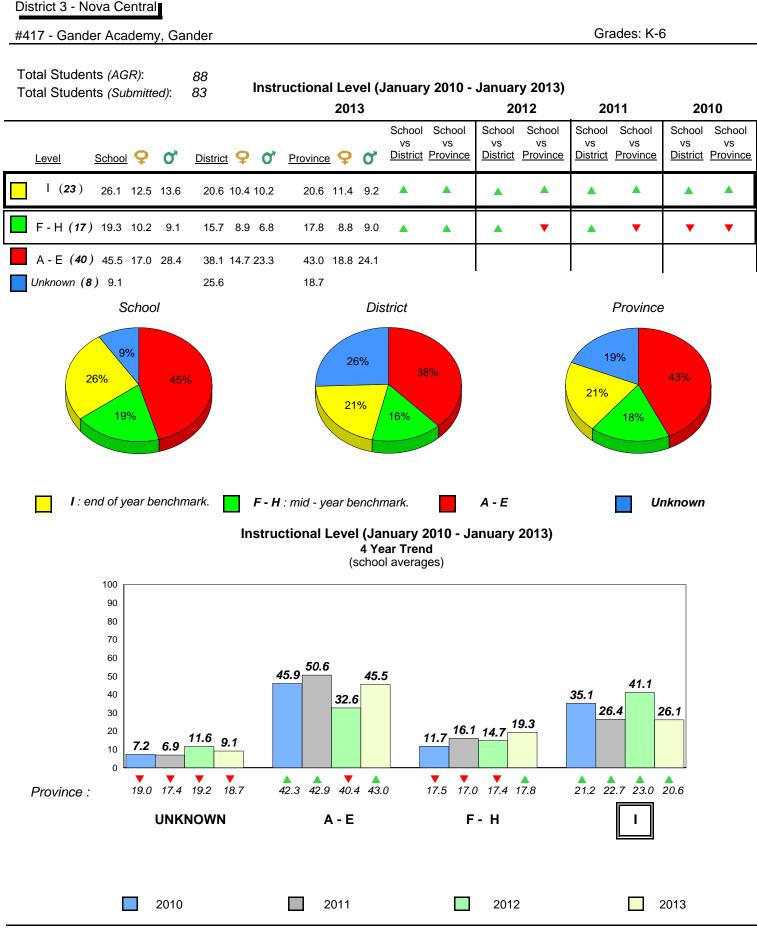

**Observation Survey (January 2010 - January 2013)** 

4 Year Trend

(school average vs. provincial average)

District 1 - Labrador

Total Students (AGR):

Total Students (Submitted):

Labrador

land

Newto

#002 - Henry Gordon Academy, Cartwright

Grades: K-12

6

6

#### **Onset Rhyme**

#### Dictation

**Grade 1 Observation** 

All percentages are based on AGR number for the above data. Source: Division of Evaluation and Research, Department of Education

2012

2013

#005 - Peacock Primary School, Happy Valley-Goose Bay