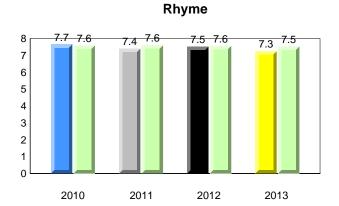

### **Onset Rhyme**

2011

2010

2010

2012

2013

**Sight Vocabulary** 

denotes school performance vs province. X ▼ 🔺 denotes Department did not receive data. All percentages are based on AGR number for the above data. Source: Division of Evaluation and Research, Department of Education