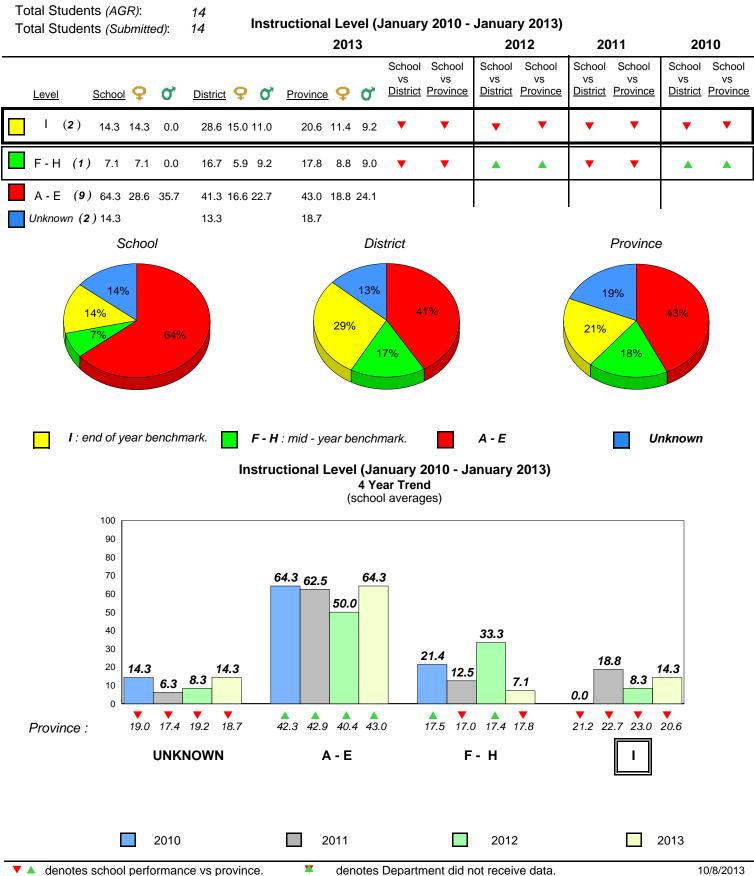

#### #007 - Amos Comenius Memorial School, Hopedale

**Observation Survey (January 2010 - January 2013)** 4 Year Trend

(school average vs. provincial average)