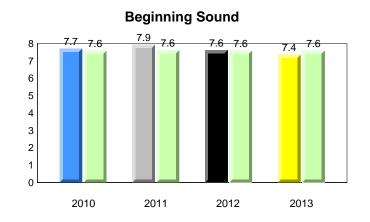

### **Onset Rhyme**

2011

2010

2010

2012

2013

**Sight Vocabulary** 

denotes school performance vs province. X ▼ 🔺 denotes Department did not receive data. All percentages are based on AGR number for the above data. Source: Division of Evaluation and Research, Department of Education

School

2011