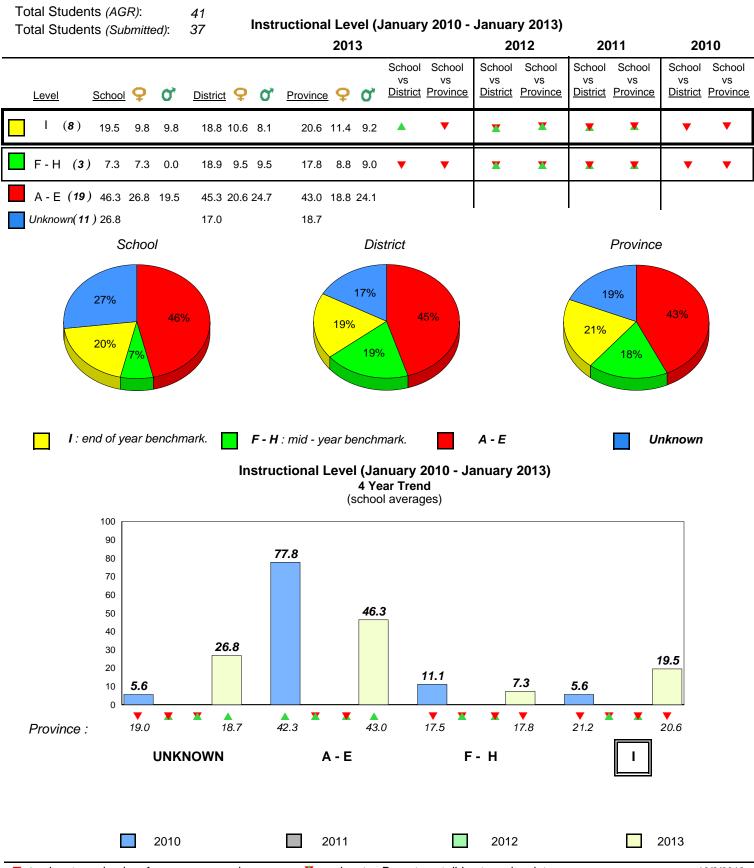

**Observation Survey (January 2010 - January 2013)** 

4 Year Trend

(school average vs. provincial average)

District 1 - Labrador

Total Students (AGR):

Total Students (Submitted):

Labrador

land

#### **Observation Survey (January 2010 - January 2013)** 73

4 Year Trend (school average vs. provincial average)

2

1

0

**Grade 1 Observation** January 2013

2011

Dictation