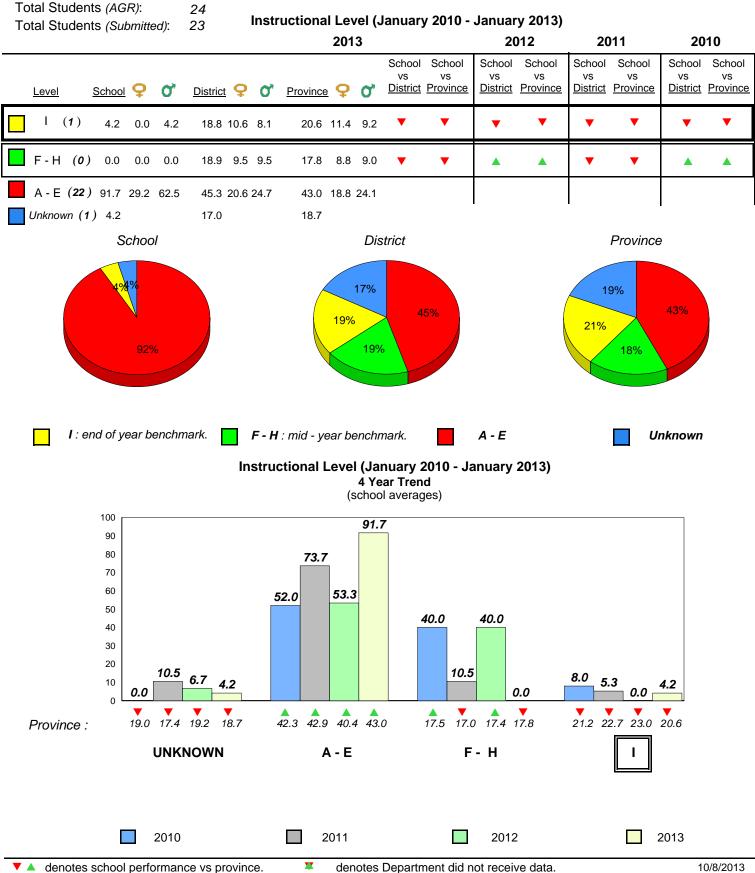

**Observation Survey (January 2010 - January 2013)** 

4 Year Trend

(school average vs. provincial average)

District 1 - Labrador

Total Students (AGR):

Total Students (Submitted):

Labrador

land

#### **Observation Survey (January 2010 - January 2013)** 73

4 Year Trend (school average vs. provincial average)

2

1

0

**Grade 1 Observation** January 2013

2011

Dictation