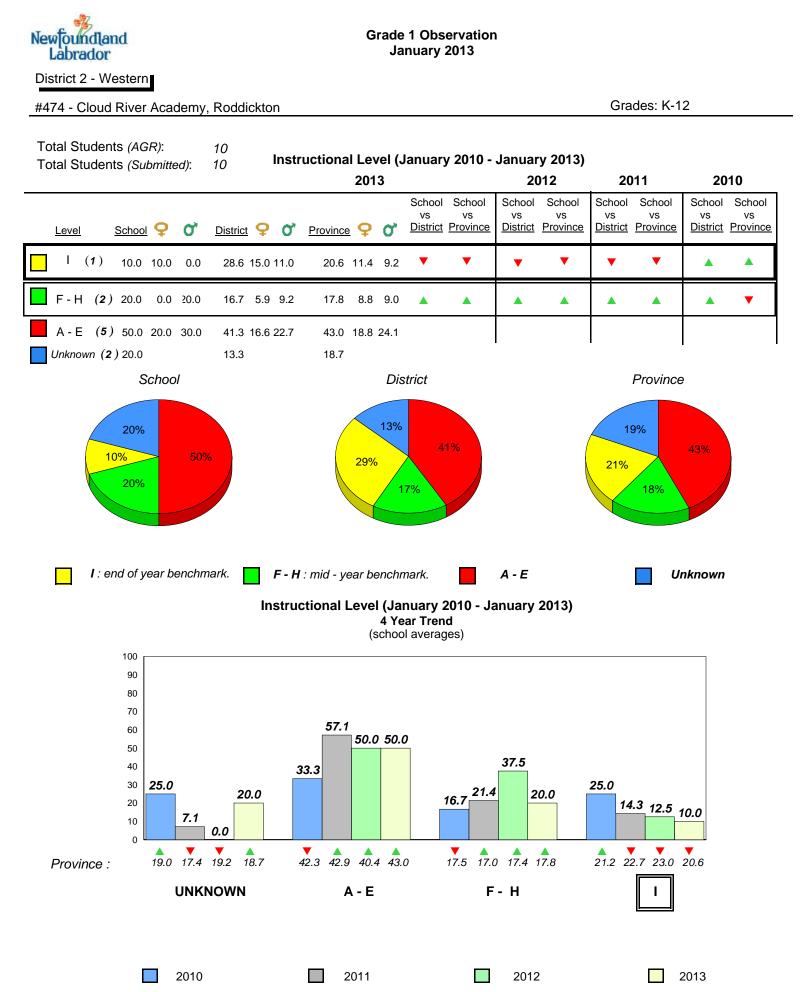

| Newfoundland<br>Labrador                                        |      | Grade 1 Observation<br>January 2013                                                                                                        |               |                              |             |                                     |                |         |      |  |  |  |
|-----------------------------------------------------------------|------|--------------------------------------------------------------------------------------------------------------------------------------------|---------------|------------------------------|-------------|-------------------------------------|----------------|---------|------|--|--|--|
| District 2 - Wester                                             | 'n   |                                                                                                                                            |               |                              |             |                                     |                |         |      |  |  |  |
| #022 - William Gillett Academy, Charlottetown, LAB Grades: K-12 |      |                                                                                                                                            |               |                              |             |                                     |                |         |      |  |  |  |
| Total Students <i>(A</i><br>Total Students <i>(S</i>            |      | <ul> <li>2 Observation Survey (January 2010 - January 2013)<br/>4 Year Trend</li> <li>2 (school average vs. provincial average)</li> </ul> |               |                              |             |                                     |                |         |      |  |  |  |
|                                                                 |      | Rhyme                                                                                                                                      |               |                              |             |                                     | Beginning      | Sound   |      |  |  |  |
|                                                                 |      | -                                                                                                                                          | /ith 5 or fev | ver students v               | vithheld fo | eld for reasons of confidentiality. |                |         |      |  |  |  |
|                                                                 |      |                                                                                                                                            |               |                              |             |                                     |                |         |      |  |  |  |
| 2010                                                            | 2011 | 2012                                                                                                                                       | 2013          |                              |             | 2010                                | 2011           | 2012    | 2013 |  |  |  |
|                                                                 |      |                                                                                                                                            |               |                              |             |                                     |                |         |      |  |  |  |
|                                                                 | On   | set Rhyme                                                                                                                                  |               |                              |             |                                     | Dictat         | ion     |      |  |  |  |
|                                                                 |      | School data w                                                                                                                              | ith 5 or few  | ver students w               | ithheld fo  | r reasons c                         | of confidentia | ality.  |      |  |  |  |
| 2010                                                            | 2011 | 2012                                                                                                                                       | 2013          |                              |             | 2010                                | 2011           | 2012    | 2013 |  |  |  |
|                                                                 | S    | School data wi                                                                                                                             | th 5 or few   | Sight Vocal<br>er students w |             | reasons o                           | f confidentia  | lity.   |      |  |  |  |
|                                                                 |      |                                                                                                                                            | 2010          | 2011                         | 2012        | 2042                                |                |         |      |  |  |  |
|                                                                 |      |                                                                                                                                            | 2010          | 2011                         | 2012        | 2013                                |                |         |      |  |  |  |
|                                                                 | 2010 |                                                                                                                                            | 2011          | 2012                         | 2           | 201                                 | 3              | Provinc | e    |  |  |  |
|                                                                 |      |                                                                                                                                            | Scho          | ol                           |             |                                     |                |         |      |  |  |  |
|                                                                 |      |                                                                                                                                            |               |                              |             |                                     |                |         |      |  |  |  |