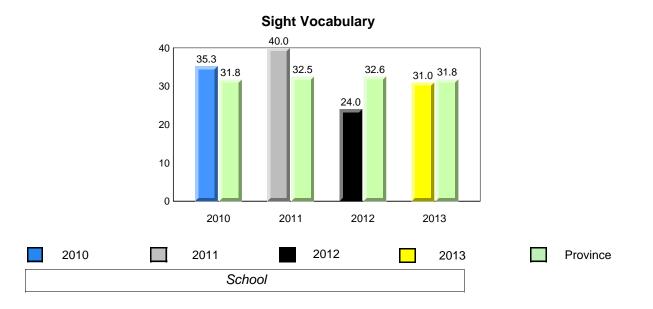

### **Onset Rhyme**

2011

2010

2010

2012

2013

**Sight Vocabulary** 

denotes school performance vs province. X ▼ 🔺 denotes Department did not receive data. All percentages are based on AGR number for the above data. Source: Division of Evaluation and Research, Department of Education

School

2011