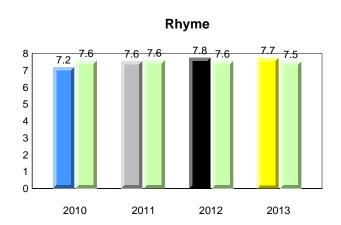

#### **Onset Rhyme**

### **Onset Rhyme**

2011

2010

2010

2012

2013

**Sight Vocabulary** 

denotes school performance vs province. X ▼ 🔺 denotes Department did not receive data. All percentages are based on AGR number for the above data. Source: Division of Evaluation and Research, Department of Education

## **Onset Rhyme**