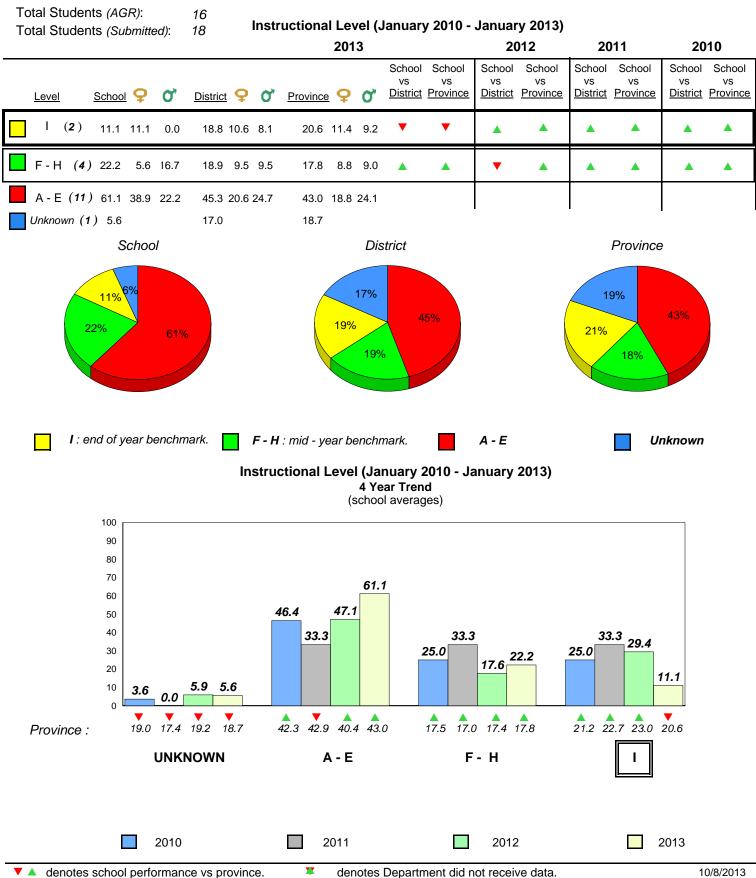

#### **Observation Survey (January 2010 - January 2013)** 73

4 Year Trend (school average vs. provincial average)

2

1

0

**Grade 1 Observation** January 2013

2011

Dictation

2012

2013

10/8/2013 8:25:18PM

Province

#005 - Peacock Primary School, Happy Valley-Goose Bay

Grades: K-3

All percentages are based on AGR number for the above data.