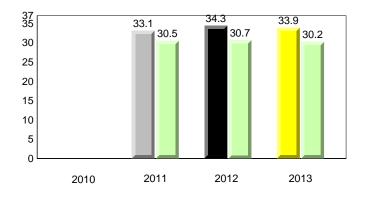

### **Onset Rhyme**

2011

2010

2010

2012

2013

**Sight Vocabulary** 

denotes school performance vs province. X ▼ 🔺 denotes Department did not receive data. All percentages are based on AGR number for the above data. Source: Division of Evaluation and Research, Department of Education