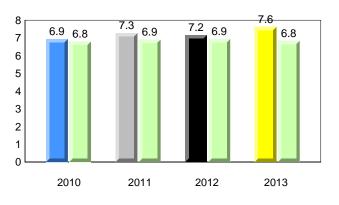

amily Elementary, Paradise

Grades: K-6



91

90

# **Beginning Sound**



# **Onset Rhyme**



Dictation





denotes school performance vs province. X denotes Department did not receive data. All percentages are based on AGR number for the above data. Source: Division of Evaluation and Research, Department of Education

10/8/2013 8:25:18PM 227

**Observation Survey (January 2010 - January 2013)** (school average vs. provincial average)



#318 - Holy Family Elementary, Paradise

Grades: K-6



# **Grade 1 Observation** January 2013

**Observation Survey (January 2010 - January 2013)** 

4 Year Trend

(school average vs. provincial average)

District 4 - Eastern

Labrador

land

Newto

# #320 - Beachy Cove Elementary, Portugal Cove - St. Philip's

55

Grades: K-6





# **Onset Rhyme**





# Dictation



# **Sight Vocabulary**



denotes school performance vs province. X denotes Department did not receive data. All percentages are based on AGR number for the above data. Source: Division of Evaluation and Research, Department of Education



**Grade 1 Observation** January 2013

#320 - Beachy Cove Elementary, Portugal Cove - St. Philip's

Grades: K-6





Labrador

Newto

land

#325 - Bishop Abraham Elementary, St. John's

Grades: K-6



Observation Survey (January 2010 - January 2013) 4 Year Trend

(school average vs. provincial average)





# **Beginning Sound**













#325 - Bishop Abraham Elementary, St. John's

Grades: K-6



**Grade 1 Observation** 

January 2013



Labrador

dland

Newto

#326 - Bishop Feild Elementary, St. John's

Grades: K-6



Observation