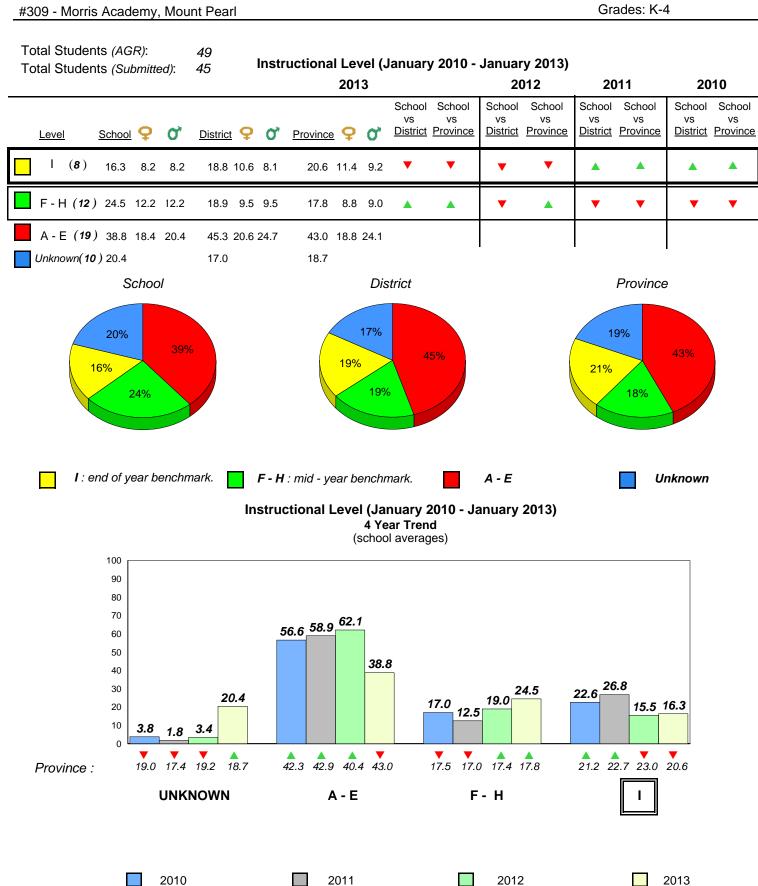

#### **Observation Survey (January 2010 - January 2013)** 73

4 Year Trend (school average vs. provincial average)

2

1

0

**Grade 1 Observation** January 2013

2011

Dictation

2012

2013

10/8/2013 8:25:18PM

Province

#005 - Peacock Primary School, Happy Valley-Goose Bay

Grades: K-3

All percentages are based on AGR number for the above data.