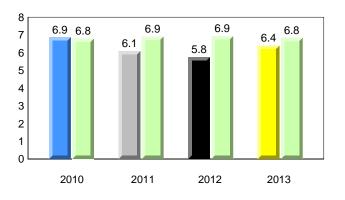

### **Onset Rhyme**

2011

2010

2010

2012

2013

**Sight Vocabulary** 

denotes school performance vs province. X ▼ 🔺 denotes Department did not receive data. All percentages are based on AGR number for the above data. Source: Division of Evaluation and Research, Department of Education