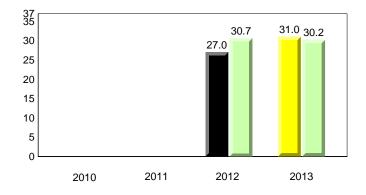

### Dictation

**Sight Vocabulary** 

denotes school performance vs province. X denotes Department did not receive data. All percentages are based on AGR number for the above data. Source: Division of Evaluation and Research, Department of Education