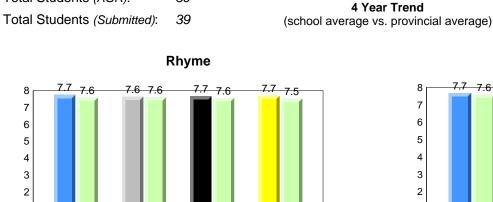

#### **Onset Rhyme**

### **Onset Rhyme**

2011

2010

2010

2012

2013

**Sight Vocabulary** 

denotes school performance vs province. X ▼ 🔺 denotes Department did not receive data. All percentages are based on AGR number for the above data. Source: Division of Evaluation and Research, Department of Education