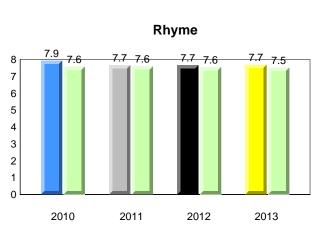

#### **Onset Rhyme**

### **Onset Rhyme**

2011

2010

2010

2012

2013

**Sight Vocabulary** 

denotes school performance vs province. X ▼ 🔺 denotes Department did not receive data. All percentages are based on AGR number for the above data. Source: Division of Evaluation and Research, Department of Education

## **Onset Rhyme**