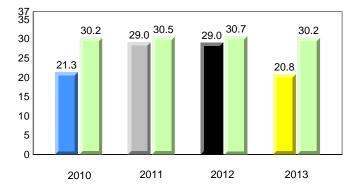

, Stephenville

Grades: K-3



# Onset Rhyme





#### Dictation





#### Sight Vocabulary



denotes school performance vs province. 1 denotes Department did not receive data. All percentages are based on AGR number for the above data. Source: Division of Evaluation and Research, Department of Education



#### **Onset Rhyme**



40

30

20

10

0

2010



31.8

15.4

2010

denotes school performance vs province. X ▼ 🔺 denotes Department did not receive data. All percentages are based on AGR number for the above data. Source: Division of Evaluation and Research, Department of Education

#### **Sight Vocabulary**

32.6

26.8

2012

31.8

18.6

2013

2013

32.5

20.7

2011

**Grade 1 Observation** 

January 2013

8

7

**Beginning Sound** 7.6 7.6 7.6 7.6 7.6 7.6 7.0 6.7



#### Dictation





## #123 - St. Michael's Elementary, Stephenville Crossing

Grades: K-8

Province



#123 - St. Michael's Elementary, Stephenville Crossing



**Grade 1 Observation** 

January 2013



Labrador

land

Newto

#### #388 - Long Range Academy, Cow Head

Grades: K-12



#### **Onset Rhyme**





#### Dictation





#### Sight Vocabulary

denotes school performance vs province.
 All percentages are based on AGR number for the above data.
 Source: Division of Evaluation and Research, Department of Education

School



#388 - Long Range Academy, Cow Head

Grades: K-12



#### **Grade 1 Observation** January 2013

**Observation Survey (January 2010 - January 2013)** 

4 Year Trend

District 2 - Western

Total Students (AGR):

Labrador

land

Newto

#389 - Elwood Elementary, Deer Lake

Grades: K-