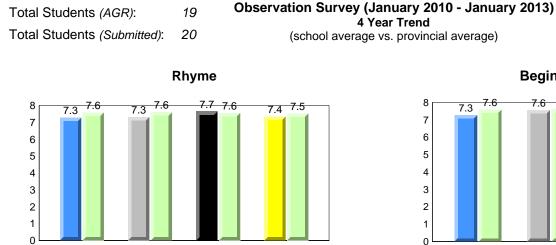

**Observation Survey (January 2010 - January 2013)** 

4 Year Trend

(school average vs. provincial average)

District 1 - Labrador

Total Students (AGR):

Total Students (Submitted):

Labrador

land

Newto

#002 - Henry Gordon Academy, Cartwright

Grades: K-12

6

6

#### Dictation

**Grade 1 Observation** 

All percentages are based on AGR number for the above data. Source: Division of Evaluation and Research, Department of Education

2012

2013

#005 - Peacock Primary School, Happy Valley-Goose Bay

Newto

Labrador

District 1 - Labrador

Total Students (AGR):

2010

land

#### **Observation Survey (January 2010 - January 2013)** 73

4 Year Trend (school average vs. provincial average)

2

1

0

**Grade 1 Observation** January 2013

2011

Dictation

2012

2013

10/8/2013 8:25:18PM

Province

#005 - Peacock Primary School, Happy Valley-Goose Bay

Grades: K-3

All percentages are based on AGR number for the above data.