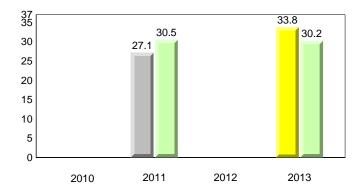

### **Onset Rhyme**

2011

2010

2010

2012

2013

**Sight Vocabulary** 

denotes school performance vs province. X ▼ 🔺 denotes Department did not receive data. All percentages are based on AGR number for the above data. Source: Division of Evaluation and Research, Department of Education

School

2011