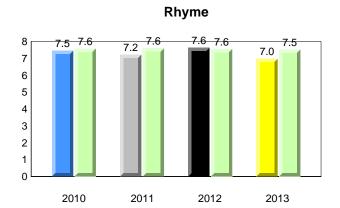

#### **Onset Rhyme**

### **Onset Rhyme**

2011

2010

2010

2012

2013

**Sight Vocabulary** 

denotes school performance vs province. X ▼ 🔺 denotes Department did not receive data. All percentages are based on AGR number for the above data. Source: Division of Evaluation and Research, Department of Education

## **Onset Rhyme**