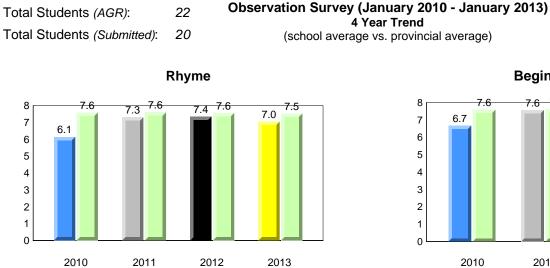

**Observation Survey (January 2010 - January 2013)** 

4 Year Trend

(school average vs. provincial average)

District 1 - Labrador

Total Students (AGR):

Total Students (Submitted):

Labrador

land

#### **Onset Rhyme**