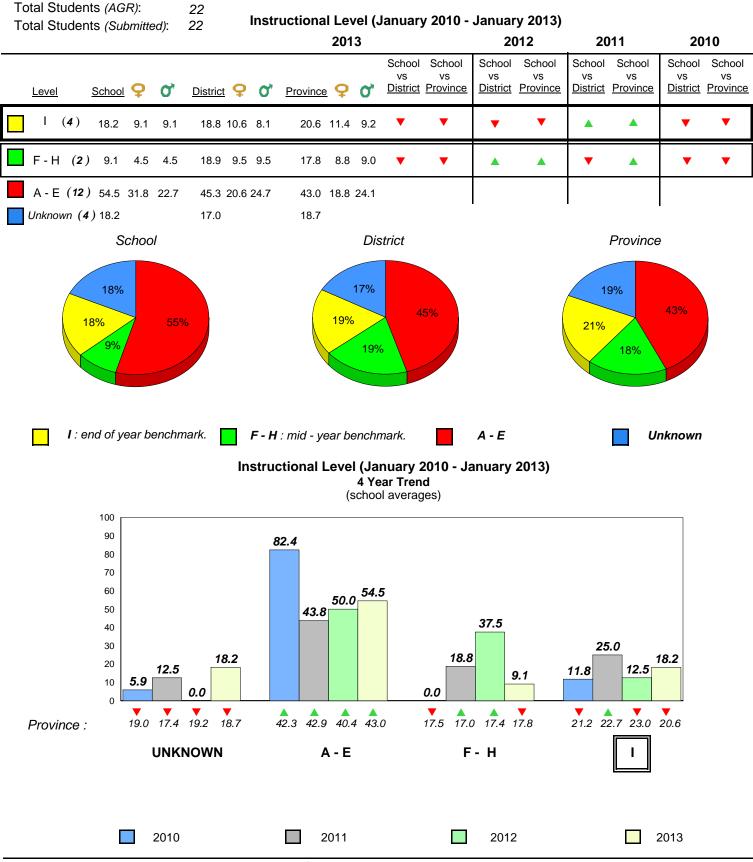

**Observation Survey (January 2010 - January 2013)** 

4 Year Trend

(school average vs. provincial average)

District 1 - Labrador

Total Students (AGR):

Total Students (Submitted):

Labrador

land

Newto

#002 - Henry Gordon Academy, Cartwright

Grades: K-12

6

6