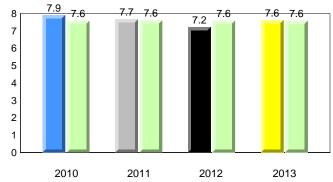

### **Onset Rhyme**

Dictation

denotes school performance vs province. X denotes Department did not receive data. All percentages are based on AGR number for the above data. Source: Division of Evaluation and Research, Department of Education

### **Onset Rhyme**

Dictation

**Sight Vocabulary** 

denotes school performance vs province. X denotes Department did not receive data. All percentages are based on AGR number for the above data. Source: Division of Evaluation and Research, Department of Education

### **Onset Rhyme**

Dictation

District 2 - Western

#027 - Canon Richards Memorial Academy, Flower's Cove

Grades: K-12

**Grade 1 Observation** 

January 2013

All percentages are based on AGR number for the above data. Source: Division of Evaluation and Research, Department of Education