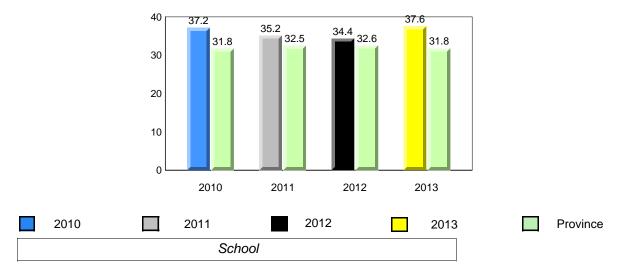

not receive data. All percentages are based on AGR number for the above data. Source: Division of Evaluation and Research, Department of Education



#951 - Paradise Elementary, Paradise

Grades: K-6



All percentages are based on AGR number for the above data. Source: Division of Evaluation and Research, Department of Education



Labrador

Newto

land

#952 - Elizabeth Park Elementary School, Paradise

Grades: K-6







# Beginning Sound



# **Onset Rhyme**



# Dictation







Grade 1 Observation January 2013

#952 - Elizabeth Park Elementary School, Paradise

Grades: K-6



All percentages are based on AGR number for the above data. Source: Division of Evaluation and Research, Department of Education 10/8/2013 8:25:18PM 284





2012

2013

2011





2010

8.0

7.6



Dictation





denotes school performance vs province. X denotes Department did not receive data. All percentages are based on AGR number for the above data. Source: Division of Evaluation and Research, Department of Education

# **Observation Survey (January 2010 - January 2013)**

4 Year Trend (school average vs. provincial average)

8

7

6

5

4

3 2

1

0

# **Grade 1 Observation** January 2013

District 803 - Private

Labrador

land

Newto

8

7

6

5 4

3

2 1

0

2010

#453 - Eric G. Lambert All-Grade, Churchill Falls

Grades: K-12

7.8 7.6

2012

8.0

7.6

2013

35.6

**Beginning Sound** 

7.6

8.0

2011

34.7



Source: Division of Evaluation and Research, Department of Education

NewTon

ndland

**Grade 1 Observation** 

January 2013

<sup>8:25:18</sup>PM 286