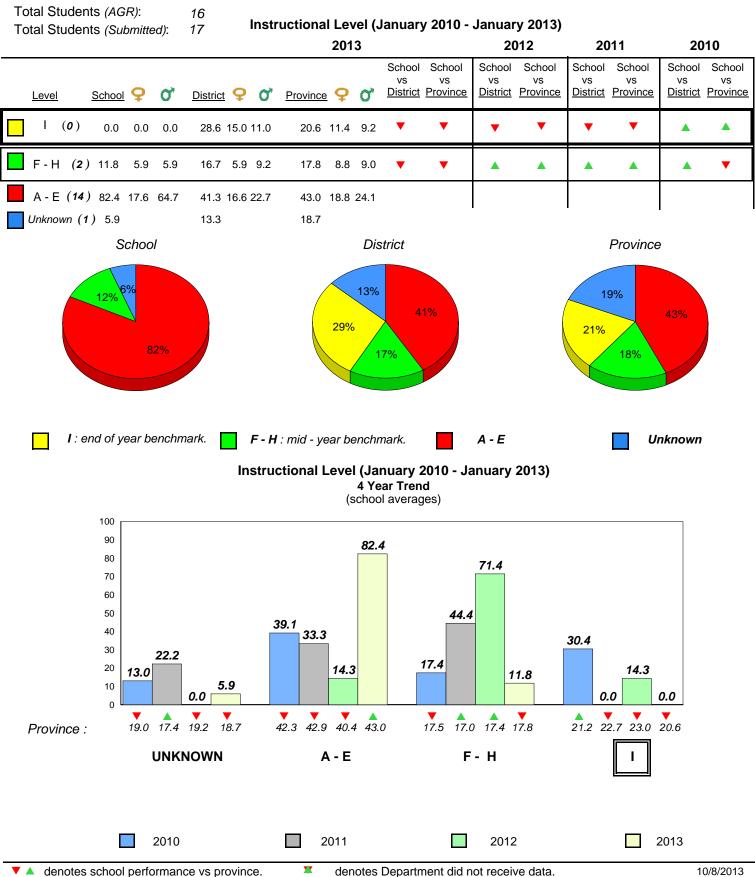

**Observation Survey (January 2010 - January 2013)** 

4 Year Trend

(school average vs. provincial average)

District 1 - Labrador

Total Students (AGR):

Total Students (Submitted):

Labrador

land

Newto

#002 - Henry Gordon Academy, Cartwright

Grades: K-12

6

6