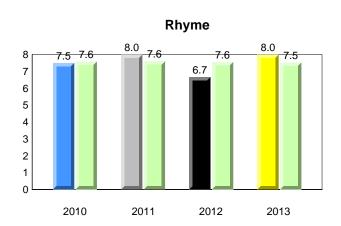

### **Onset Rhyme**

2011

2010

2010

2012

2013

**Sight Vocabulary** 

denotes school performance vs province. X ▼ 🔺 denotes Department did not receive data. All percentages are based on AGR number for the above data. Source: Division of Evaluation and Research, Department of Education

### Dictation

**Sight Vocabulary** 

denotes school performance vs province. X denotes Department did not receive data. All percentages are based on AGR number for the above data. Source: Division of Evaluation and Research, Department of Education