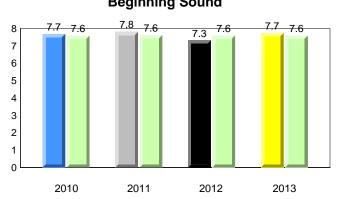

vey (January 2010 - January 2013)** 

4 Year Trend

District 3 - Nova Central

Total Students (AGR):

land

Newto

Labrador

#407 - Bay d'Espoir Academy, Milltown

Grades: K-12



12

# Onset Rhyme



**Beginning Sound** 7.9 7.6 7.8 7.6 8 7.6 7.6 7.3 7.2 7 6 5 4 3 2 1 0 2010 2011 2012 2013

Dictation





denotes school performance vs province.
 All percentages are based on AGR number for the above data.
 Source: Division of Evaluation and Research, Department of Education

School



District 3 - Nova Central

#407 - Bay d'Espoir Academy, Milltown

Grades: K-12



**Grade 1 Observation** 

January 2013



4 Year Trend

(school average vs. provincial average)

District 3 - Nova Central

land

Newto

Labrador

#409 - Indian River Academy, Springdale

Grades: K-6





#### **Onset Rhyme**





#### Dictation





#### **Sight Vocabulary**

denotes school performance vs province. X denotes Department did not receive data. All percentages are based on AGR number for the above data. Source: Division of Evaluation and Research, Department of Education

10/8/2013 8:25:18PM 151

**Beginning Sound** 



District 3 - Nova Central

#409 - Indian River Academy, Springdale

**Grade 1 Observation** 

Grades: K-6



| Grade 1 Observation<br>January 2013                                                        |