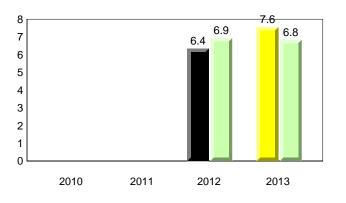

#### **Onset Rhyme**

### **Onset Rhyme**

2011

2010

2010

2012

2013

**Sight Vocabulary** 

denotes school performance vs province. X ▼ 🔺 denotes Department did not receive data. All percentages are based on AGR number for the above data. Source: Division of Evaluation and Research, Department of Education