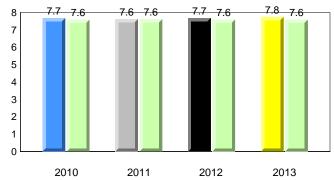

#### **Observation Survey (January 2010 - January 2013)** 73

4 Year Trend (school average vs. provincial average)

2

1

0

**Grade 1 Observation** January 2013

2011

Dictation

2012

2013

10/8/2013 8:25:18PM

Province

#005 - Peacock Primary School, Happy Valley-Goose Bay

Grades: K-3

All percentages are based on AGR number for the above data.