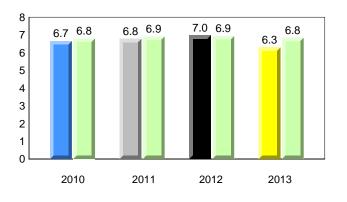

#### Dictation

**Grade 1 Observation** 

All percentages are based on AGR number for the above data. Source: Division of Evaluation and Research, Department of Education

2012

2013

#005 - Peacock Primary School, Happy Valley-Goose Bay

### Dictation

**Sight Vocabulary** 

denotes school performance vs province. X denotes Department did not receive data. All percentages are based on AGR number for the above data. Source: Division of Evaluation and Research, Department of Education

#### Dictation

denotes school performance vs province. X denotes Department did not receive data. All percentages are based on AGR number for the above data. Source: Division of Evaluation and Research, Department of Education

### **Onset Rhyme**

Dictation

denotes school performance vs province. X denotes Department did not receive data. All percentages are based on AGR number for the above data. Source: Division of Evaluation and Research, Department of Education

#### Dictation