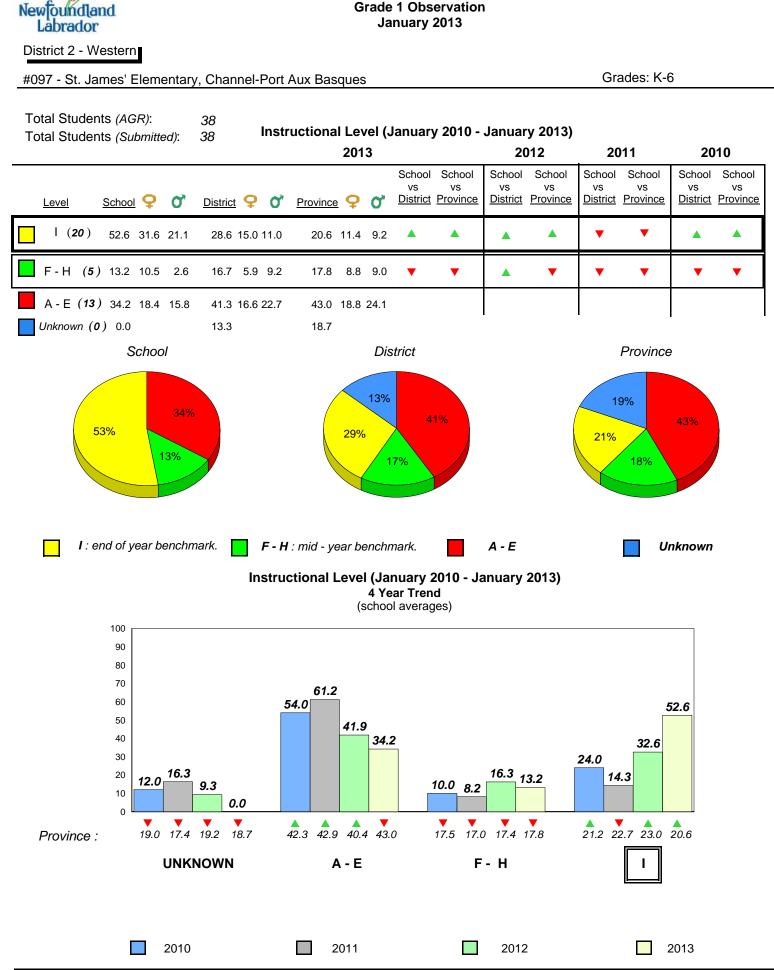

| 2011 School                                                 | 2012                 | 2013          | C                        | Province |      |  |  |  |



Source: Division of Evaluation and Research, Department of Education



#### 4 Year Trend (school average vs. provincial average)

**Observation Survey (January 2010 - January 2013)** 



#### **Onset Rhyme**

2012

2013

2011



Dictation







denotes school performance vs province.
 All percentages are based on AGR number for the above data.
 Source: Division of Evaluation and Research, Department of Education

Grades: K-6



Newto

8

7

6

5 4

3

2 1

0

District 2 - Western

Total Students (AGR):

Total Students (Submitted):

2010

land

### #097 - St. James' Elementary, Channel-Port Aux Basques

38

38



| Newfoundland<br>Labrador                 |            | Grade 1 Observation<br>January 2013 |                       |                                           |             |                       |                |              |      |
|------------------------------------------|------------|-------------------------------------|-----------------------|-------------------------------------------|-------------|-----------------------|----------------|--------------|------|
| District 2 - Western                     | 1          |                                     |                       |                                           |             |                       |                |              |      |
| #102 - All Saints Al                     | I-Grade, G | Grey River