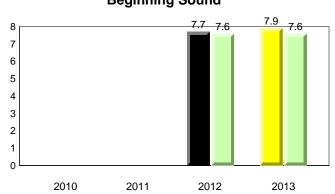

### **Onset Rhyme**

2011

2010

2010

2012

2013

**Sight Vocabulary** 

denotes school performance vs province. X ▼ 🔺 denotes Department did not receive data. All percentages are based on AGR number for the above data. Source: Division of Evaluation and Research, Department of Education

School

2011