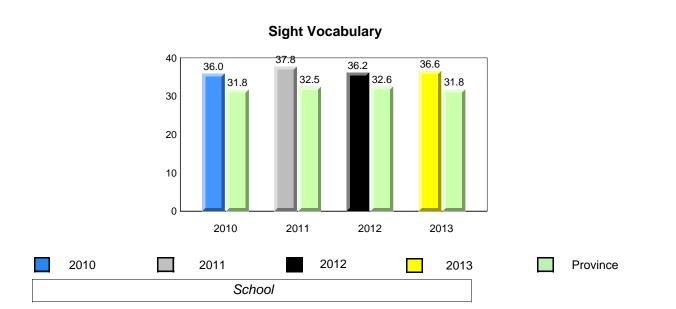

6





**Observation Survey (January 2010 - January 2013)** 

4 Year Trend

(school average vs. provincial average)

District 4 - Eastern

Total Students (AGR):

Total Students (Submitted):

Labrador

land

Newto

#316 - St. Peter's Elementary, Mount Pearl

Grades: K-6



61

63

# **Beginning Sound**



# **Onset Rhyme**



Dictation





### denotes school performance vs province. X denotes Department did not receive data. All percentages are based on AGR number for the above data. Source: Division of Evaluation and Research, Department of Education

10/8/2013 8:25:18PM 223



denotes school performance vs province. 1 denotes Department did not receive data. All percentages are based on AGR number for the above data.

Source: Division of Evaluation and Research, Department of Education



37 35

30

25

20

15

10

5 0 33.9

30.2

2010

denotes school performance vs province. X ▼ 🔺 denotes Department did not receive data. All percentages are based on AGR number for the above data. Source: Division of Evaluation and Research, Department of Education







Dictation

30.5

2011

34.5

30.7

2012

33.8

30.2

2013

34.6

**Beginning Sound** 



# Grades: K-6



36 Total Students (AGR):

7.8 7.6

land

7.5 7.6

8

7

6

5 4

3

2 1

0

Newto

Labrador

District 4 - Eastern

**Observation Survey (January 2010 - January 2013)** 4 Year Trend Total Students (Submitted): 36

7.5 7.5

#317 - St. Francis of Assisi Elementary, Logy Bay/Middle Cove/Outer Cove

Rhyme

7.7

76

(school average vs. provincial average)



#317 - St. Francis of Assisi Elementary, Logy Bay/Middle Cove/Oute