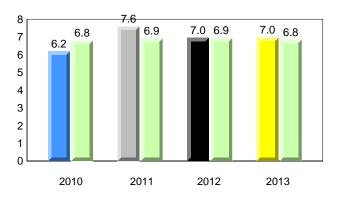

### **Onset Rhyme**

2011

2010

2010

2012

2013

**Sight Vocabulary** 

denotes school performance vs province. X ▼ 🔺 denotes Department did not receive data. All percentages are based on AGR number for the above data. Source: Division of Evaluation and Research, Department of Education