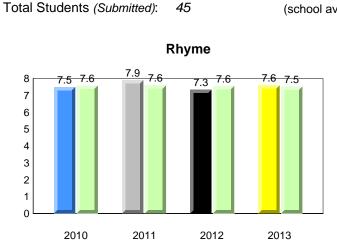

Observation Survey (January 2010 - January 2013) 4 Year Trend (school average vs. provincial average)



# Beginning Sound



# **Onset Rhyme**



Dictation









#326 - Bishop Feild Elementary, St. John's

Grades: K-6





Labrador

land

Newto

#331 - Cowan Heights Elementary, St. John's









# 7.6 7.6

**Beginning Sound** 



# **Onset Rhyme**











denotes school performance vs province. X denotes Department did not receive data. All percentages are based on AGR number for the above data. Source: Division of Evaluation and Research, Department of Education



#331 - Cowan Heights Elementary, St. John's

Grades: K-7



## Grade 1 Observation January 2013

District 4 - Eastern

Total Students (AGR):

Labrador

land

Newto

#334 - Larkhall Academy, St. John's

Grades: K-6



45

## Observation Survey (January 2010 - January 2013) 4 Year Trend (school average vs. provincial average)



# **Onset Rhyme**



# Dictation









denotes school performance vs province.
 All percentages are based on AGR number for the above data.
 Source: Division of Evaluation and Research, Department of Education

10/8/2013 8:25:18PM 238

Grade 1 Observation January 2013

District 4 - Eastern

Labrador

ndland

NewTor

#334 - Larkhall Academy, St. John's

Grades: K-6



Labrador

land

Newto

#337 - Goulds Elementary, St. John's (Goulds)

Grades: K-6



Observation Survey (January 2010 - January 2013) 4 Year Trend (school average vs. provincial average)

Rhyme



# Beginning Sound



# **Onset Rhyme**



Dictation



# **Sight Vocabulary**





#337 - Goulds Elementary, St. Joh