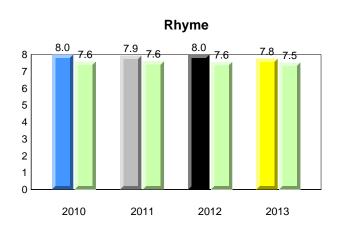

| Newfoundland<br>Labrador                                        |      | Grade 1 Observation<br>January 2013                                                                                                        |               |                              |             |                                     |                |         |      |  |  |  |
|-----------------------------------------------------------------|------|--------------------------------------------------------------------------------------------------------------------------------------------|---------------|------------------------------|-------------|-------------------------------------|----------------|---------|------|--|--|--|
| District 2 - Wester                                             | 'n   |                                                                                                                                            |               |                              |             |                                     |                |         |      |  |  |  |
| #022 - William Gillett Academy, Charlottetown, LAB Grades: K-12 |      |                                                                                                                                            |               |                              |             |                                     |                |         |      |  |  |  |
| Total Students <i>(A</i><br>Total Students <i>(S</i>            |      | <ul> <li>2 Observation Survey (January 2010 - January 2013)<br/>4 Year Trend</li> <li>2 (school average vs. provincial average)</li> </ul> |               |                              |             |                                     |                |         |      |  |  |  |
|                                                                 |      | Rhyme                                                                                                                                      |               |                              |             |                                     | Beginning      | Sound   |      |  |  |  |
|                                                                 |      | -                                                                                                                                          | /ith 5 or fev | ver students v               | vithheld fo | eld for reasons of confidentiality. |                |         |      |  |  |  |
|                                                                 |      |                                                                                                                                            |               |                              |             |                                     |                |         |      |  |  |  |
| 2010                                                            | 2011 | 2012                                                                                                                                       | 2013          |                              |             | 2010                                | 2011           | 2012    | 2013 |  |  |  |
|                                                                 |      |                                                                                                                                            |               |                              |             |                                     |                |         |      |  |  |  |
|                                                                 | On   | set Rhyme                                                                                                                                  |               |                              |             |                                     | Dictat         | ion     |      |  |  |  |
|                                                                 |      | School data w                                                                                                                              | ith 5 or few  | ver students w               | ithheld fo  | r reasons c                         | of confidentia | ality.  |      |  |  |  |
| 2010                                                            | 2011 | 2012                                                                                                                                       | 2013          |                              |             | 2010                                | 2011           | 2012    | 2013 |  |  |  |
|                                                                 | S    | School data wi                                                                                                                             | th 5 or few   | Sight Vocal<br>er students w |             | reasons o                           | f confidentia  | lity.   |      |  |  |  |
|                                                                 |      |                                                                                                                                            | 2010          | 2011                         | 2012        | 2042                                |                |         |      |  |  |  |
|                                                                 |      |                                                                                                                                            | 2010          | 2011                         | 2012        | 2013                                |                |         |      |  |  |  |
|                                                                 | 2010 |                                                                                                                                            | 2011          | 2012                         | 2           | 201                                 | 3              | Provinc | e    |  |  |  |
|                                                                 |      |                                                                                                                                            | Scho          | ol                           |             |                                     |                |         |      |  |  |  |
|                                                                 |      |                                                                                                                                            |               |                              |             |                                     |                |         |      |  |  |  |