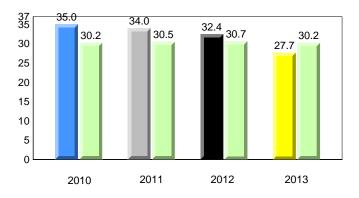

### **Onset Rhyme**

2011

2010

2010

2012

2013

**Sight Vocabulary** 

denotes school performance vs province. X ▼ 🔺 denotes Department did not receive data. All percentages are based on AGR number for the above data. Source: Division of Evaluation and Research, Department of Education