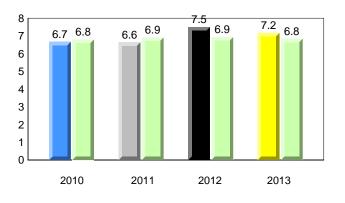

#### **Onset Rhyme**

### **Onset Rhyme**

2011

2010

2010

2012

2013

**Sight Vocabulary** 

denotes school performance vs province. X ▼ 🔺 denotes Department did not receive data. All percentages are based on AGR number for the above data. Source: Division of Evaluation and Research, Department of Education

## **Onset Rhyme**