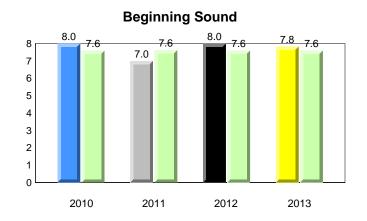

|                                     | School           |                                                              |            |              |              |      |
|                                                      |                                     |                  |                                                              |            |              |              |      |



Source: Division of Evaluation and Research, Department of Education

<sup>112</sup> 

### Grade 1 Observation January 2013

District 3 - Nova Central

Total Students (AGR):

Total Students (Submitted):

land

Newto

Labrador

#152 - Valmont Academy, King's Point

Grades: K-12



7

### 6 Observation Survey (January 2010 - January 2013) 4 Year Trend

(school average vs. provincial average)



# **Onset Rhyme**



# Dictation





# Sight Vocabulary



denotes school performance vs province. 1 denotes Department did not receive data. All percentages are based on AGR number for the above data. Source: Division of Evaluation and Research, Department of Education

10/8/2013 8:25:18PM 114

ndland

Labrador

NewTon

| Newfoundland<br>Labrador<br>District 3 - Nova (                                |             | Grade 1 Observation<br>January 2013 |               |                |             |             |                          |             |      |
|--------------------------------------------------------------------------------|-------------|-------------------------------------|---------------|----------------|-------------|-------------|--------------------------|--------