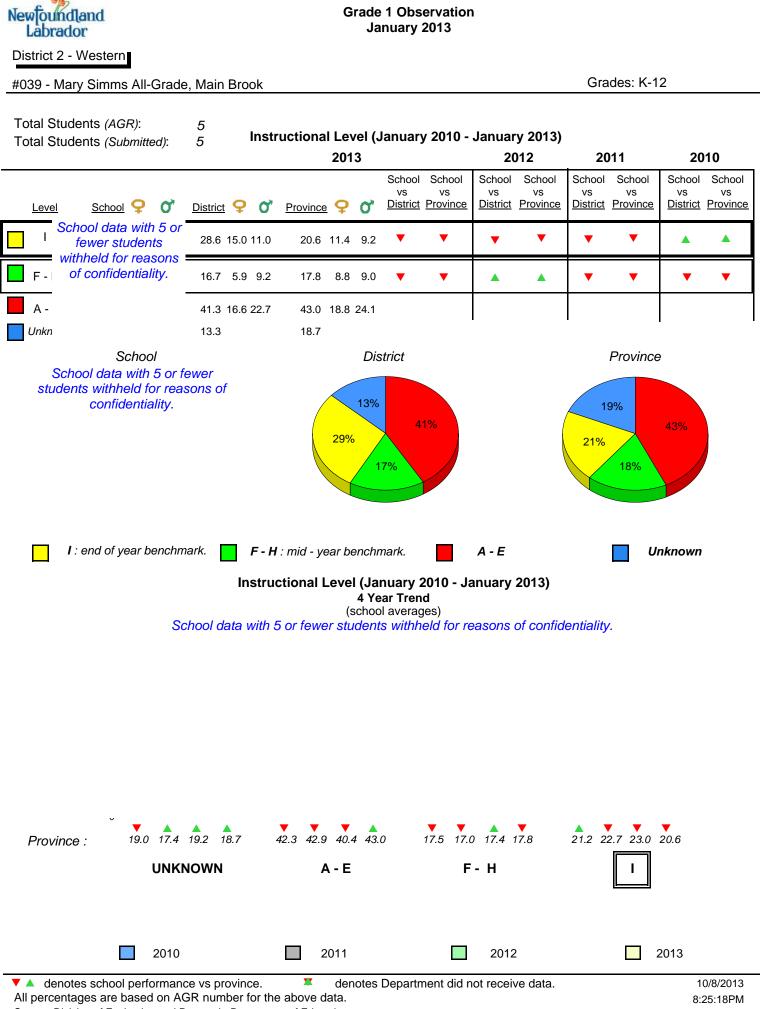

Source: Division of Evaluation and Research, Department of Education

<sup>26</sup> 

| Newfoundland<br>Labrador                   |            |              |               |                                        | Observat<br>ary 2013 | ion          |               |              |      |
|--------------------------------------------|------------|--------------|---------------|----------------------------------------|----------------------|--------------|---------------|--------------|------|
| District 2 - Western                       |            |              |               |                                        |                      |              |               |              |      |
| #039 - Mary Simms                          | All-Grade  | e, Main Broo | ok            |                                        |                      |              | (             | Grades: K-12 |      |
| Total Students (AG)<br>Total Students (Sub |            | 5 <b>O</b> I |               | Survey (Jan<br>4 Yea<br>ool average vs | Trend                | -            | 2013)         |              |      |
|                                            | initio d): | Ū            | (3010         | or average vo                          | . provinciai         | average)     |               |              |      |
|                                            | F          | Rhyme        |               |                                        |                      |              | Beginning     | Sound        |      |
|                                            | 5          | School data  | with 5 or few | ver students                           | withheld fo          | or reasons o | of confident  | ality.       |      |
|                                            |            |              |               |                                        |                      |              |               |              |      |
| 2010                                       | 2011       | 2012         | 2013          |                                        |                      | 2010         | 2011          | 2012         | 2013 |
|                                            | -          |              |               |                                        |                      |              |               |              |      |
|                                            |            | et Rhyme     | with 5 or fou | ver students                           | withhold fo          |              | Dictat        |              |      |
|                                            |            |              |               |                                        |                      |              |               |              |      |
| 2010                                       | 2011       | 2012         | 2013          |                                        |                      | 2010         | 2011          | 2012         | 2013 |
|                                            | Se         | chool data w |               | Sight Voca                             |                      | r reasons o  | f confidentia | litv.        |      |
|                                            |            |              |               |                                        |                      |              |               |              |      |
|                                            |            |              | 2010          | 2011                                   | 2012                 | 2013         |               |              |      |
|                                            | 2010       |              | 2011          | 201                                    | 2                    | 201          | 3             | Provinc      | ce   |
|                                            |            |              | Scho          | ol                                     |                      |              |               |              |      |
|                                            |            |              |               |                                        |                      |              |               |              |      |

Source: Division of Evaluation and Research, Department of Education

<sup>28</sup> 

| District 2 - Western       #040 - St. Mary's AG, Mary's Harbour       Grades: K-12         Total Students (AGR):       2       Observation Survey (January 2010 - January 2013)<br>4 Year Trend<br>(school average vs. provincial average) |       |
|--------------------------------------------------------------------------------------------------------------------------------------------------------------------------------------------------------------------------------------------|-------|
| Total Students (AGR):       2       Observation Survey (January 2010 - January 2013)         4 Year Trend       4 Year Trend         Total Students (Submitted):       2       (school average vs. provincial average)                     |       |
| Ford Otdebrie (North):24 Year TrendTotal Students (Submitted):2(school average vs. provincial average)                                                                                                                                     |       |
| Rhyme Beginning Sound                                                                                                                                                                                                                      |       |
| School data with 5 or fewer students withheld for reasons of confidentiality.                                                                                                                                                              |       |
| 2010 2011 2012 2013 2010 2011 2012 2013                                                                                                                                                                                                    |       |
|                                                                                                                                                                                                                                            |       |
| Onset Rhyme Dictation<br>School data with 5 or fewer students withheld for reasons of confidentiality.                                                                                                                                     |       |
|                                                                                                                                                                                                                                            |       |
| 2010         2011         2012         2013         2010         2011         2012         2013                                                                                                                                            |       |
| School data with 5 or fewer students withheld for reasons of confidentiality.                                                                                                                                                              |       |
| 2010 2011 2012 2013                                                                                                                                                                                                                        |       |
| 2010     2011     2012     2013     Province      School                                                                                                                                                                                   | /2013 |