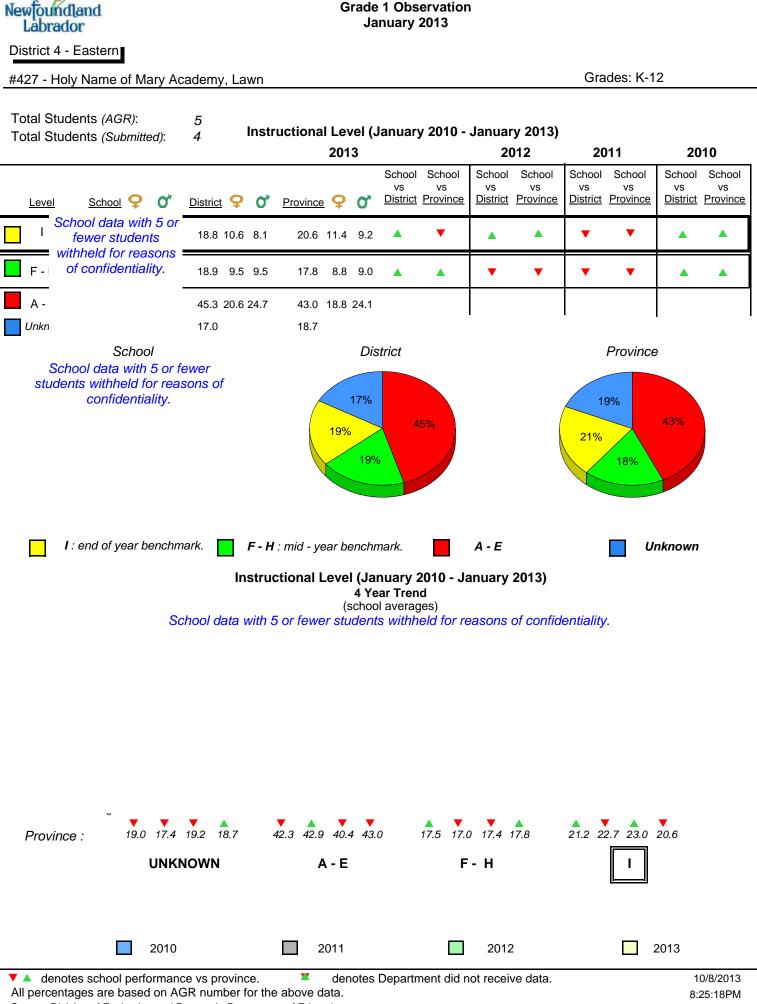

**Observation Survey (January 2010 - January 2013)** 

4 Year Trend

(school average vs. provincial average)

District 1 - Labrador

Total Students (AGR):

Total Students (Submitted):

Labrador

land

Newto

#002 - Henry Gordon Academy, Cartwright

Grades: K-12

6

6

#### **Onset Rhyme**

#### Dictation

**Grade 1 Observation** 

All percentages are based on AGR number for the above data. Source: Division of Evaluation and Research, Department of Education

2012

2013

#005 - Peacock Primary School, Happy Valley-Goose Bay