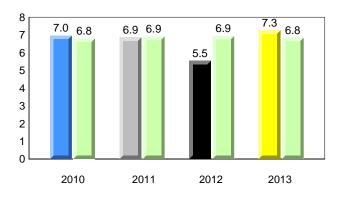

### Dictation

**Sight Vocabulary** 

denotes school performance vs province. X denotes Department did not receive data. All percentages are based on AGR number for the above data. Source: Division of Evaluation and Research, Department of Education