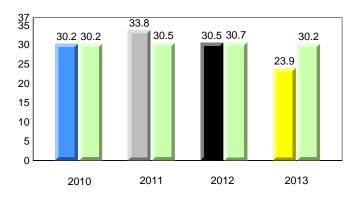

#### Dictation

**Grade 1 Observation** 

All percentages are based on AGR number for the above data. Source: Division of Evaluation and Research, Department of Education

2012

2013

#005 - Peacock Primary School, Happy Valley-Goose Bay

#### **Observation Survey (January 2010 - January 2013)** 73

4 Year Trend (school average vs. provincial average)

2

1

0

**Grade 1 Observation** January 2013

2011

Dictation