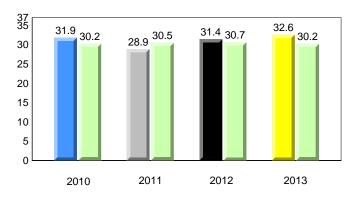

## **Onset Rhyme**

### Dictation

**Sight Vocabulary** 

denotes school performance vs province. X denotes Department did not receive data. All percentages are based on AGR number for the above data. Source: Division of Evaluation and Research, Department of Education