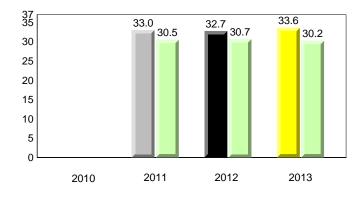

### **Onset Rhyme**

2011

2010

2010

2012

2013

**Sight Vocabulary** 

denotes school performance vs province. X ▼ 🔺 denotes Department did not receive data. All percentages are based on AGR number for the above data. Source: Division of Evaluation and Research, Department of Education