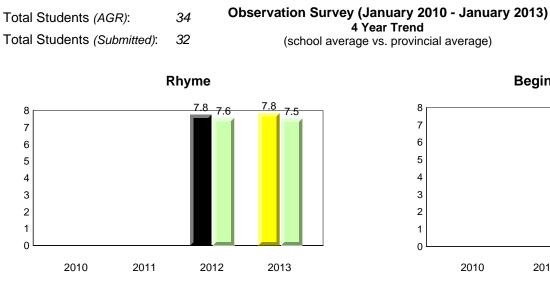

**Observation Survey (January 2010 - January 2013)** 

4 Year Trend

(school average vs. provincial average)

District 1 - Labrador

Total Students (AGR):

Total Students (Submitted):

Labrador

land

#### **Onset Rhyme**

### **Onset Rhyme**

2011

2010

2010

2012

2013

**Sight Vocabulary** 

denotes school performance vs province. X ▼ 🔺 denotes Department did not receive data. All percentages are based on AGR number for the above data. Source: Division of Evaluation and Research, Department of Education