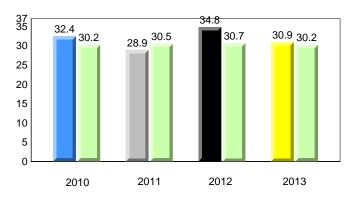

**Observation Survey (January 2010 - January 2013)** 

4 Year Trend

(school average vs. provincial average)

District 1 - Labrador

Total Students (AGR):

Total Students (Submitted):

Labrador

land

Newto

#002 - Henry Gordon Academy, Cartwright

Grades: K-12

6

6