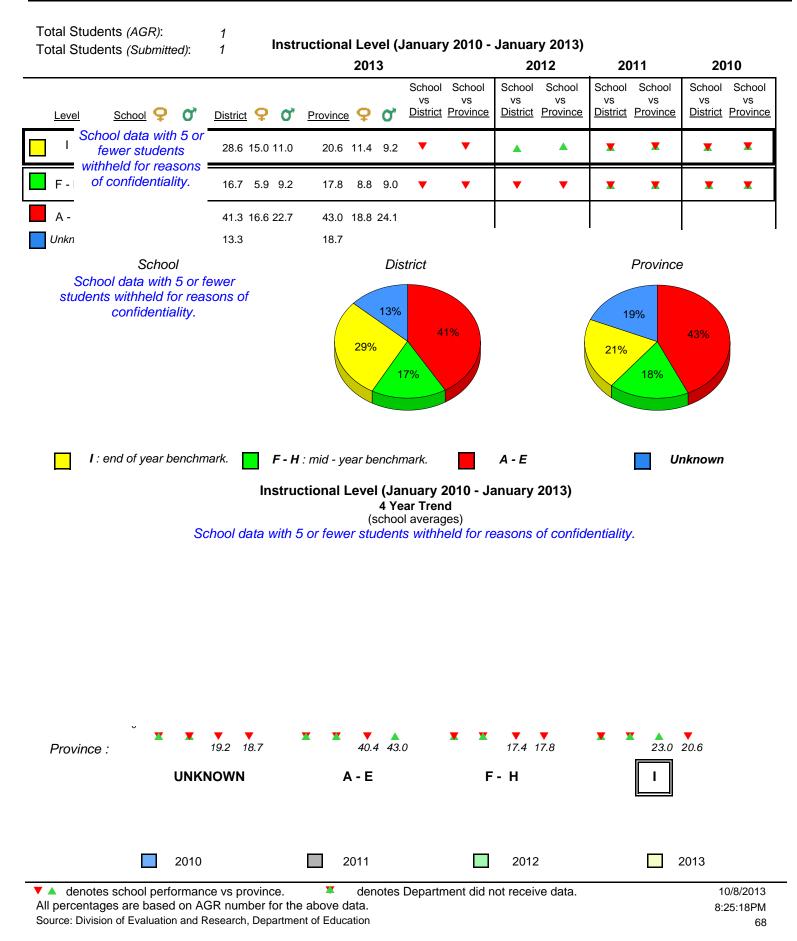

**Observation Survey (January 2010 - January 2013)** 

4 Year Trend

(school average vs. provincial average)

District 1 - Labrador

Total Students (AGR):

Total Students (Submitted):

Labrador

land

Newto

#002 - Henry Gordon Academy, Cartwright

Grades: K-12

6

6

#### **Onset Rhyme**

#### Dictation

**Grade 1 Observation** 

All percentages are based on AGR number for the above data. Source: Division of Evaluation and Research, Department of Education

2012

2013

#005 - Peacock Primary School, Happy Valley-Goose Bay

Newto

Labrador

District 1 - Labrador

Total Students (AGR):

2010

land

### **Onset Rhyme**

2011

2010

2010

2012

2013

**Sight Vocabulary** 

denotes school performance vs province. X ▼ 🔺 denotes Department did not receive data. All percentages are based on AGR number for the above data. Source: Division of Evaluation and Research, Department of Education

School

2011

#### **Observation Survey (January 2010 - January 2013)** 73

4 Year Trend (school average vs. provincial average)

2

1

0

**Grade 1 Observation** January 2013

2011

Dictation

2012

2013

10/8/2013 8:25:18PM

Province

#005 - Peacock Primary School, Happy Valley-Goose Bay

Grades: K-3

All percentages are based on AGR number for the above data.