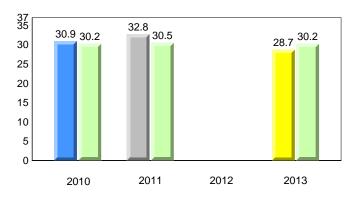

### **Onset Rhyme**

2011

2010

2010

2012

2013

**Sight Vocabulary** 

denotes school performance vs province. X ▼ 🔺 denotes Department did not receive data. All percentages are based on AGR number for the above data. Source: Division of Evaluation and Research, Department of Education

School

2011