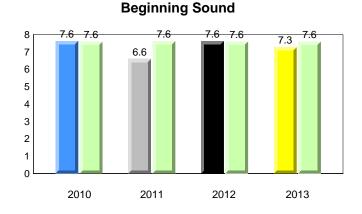

#### **Grade 1 Observation** January 2013

**Observation Survey (January 2010 - January 2013)** 

4 Year Trend

District 2 - Western

Total Students (AGR):

Total Students (Submitted):

Labrador

land

## (school average vs. provincial average)

### **Onset Rhyme**

Dictation

**Sight Vocabulary** 

denotes school performance vs province. X denotes Department did not receive data. All percentages are based on AGR number for the above data. Source: Division of Evaluation and Research, Department of Education

Grades: K-9

**Grade 1 Observation** 

Source: Division of Evaluation and Research, Department of Education

NewTor

indland

District 2 - Western

Labrador

land