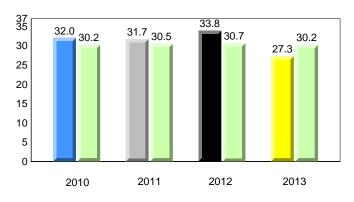

**Observation Survey (January 2010 - January 2013)** 

4 Year Trend

(school average vs. provincial average)

District 1 - Labrador

Total Students (AGR):

Total Students (Submitted):

Labrador

land

Newto

#002 - Henry Gordon Academy, Cartwright

Grades: K-12

6

6