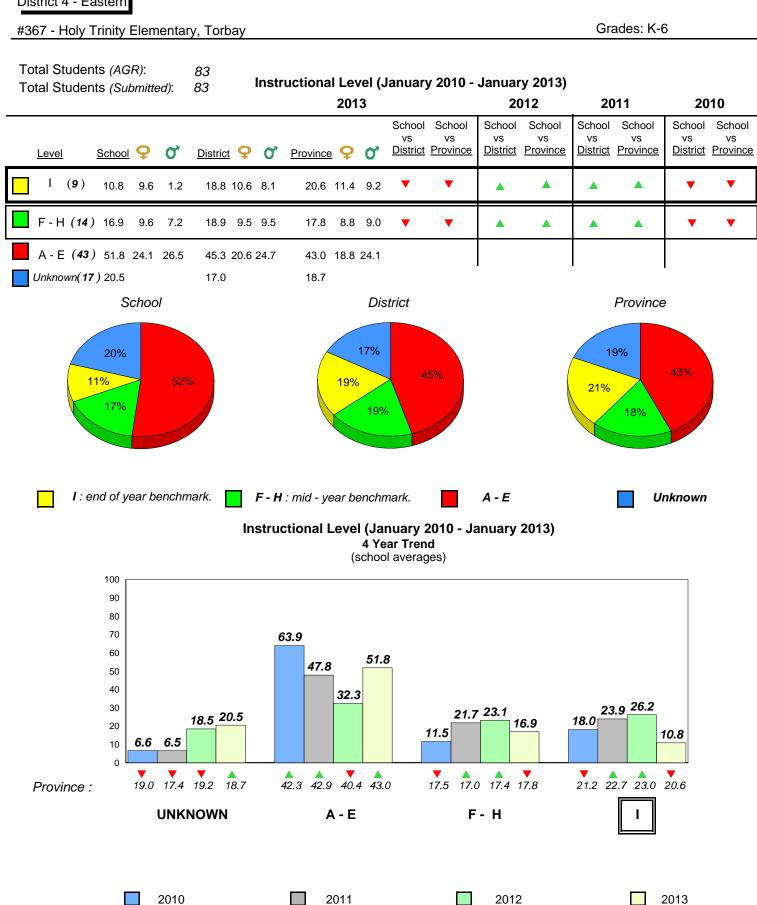

10/8/2013 8:25:18PM 12

| Newfoundland<br>Labrador<br>District 1 - Labrador                    |                                                                         | Observation<br>ary 2013                                      |     |
|----------------------------------------------------------------------|-------------------------------------------------------------------------|--------------------------------------------------------------|-----|
| #015 - Lake Melville Schoo                                           | l, North West River                                                     | Grades: K-12                                                 |     |
| Total Students <i>(AGR)</i> :<br>Total Students <i>(Submitted)</i> : | 4Observation Survey (Janual<br>4 Year 144 Year 14(school average vs. p) | Trend                                                        |     |
|                                                                      | Rhyme                                                                   | Beginning Sound                                              |     |
|                                                                      | School data with 5 or fewer students w                                  | vithheld for reasons of confidentiality.                     |     |
| 2010 2011                                                            | 2012 2013                                                               | 2010 2011 2012 20                                            | )13 |
| Or                                                                   | nset Rhyme<br>School data with 5 or fewer students wi                   | <b>Dictation</b><br>withheld for reasons of confidentiality. |     |
| 2010 2011                                                            | 2012 2013                                                               | 2010 2011 2012 20                                            | )13 |
|                                                                      | Sight Vocab                                                             |                                                              |     |
|                                                                      | School data with 5 or fewer students wit<br>2010 2011                   | 2012 2013                                                    |     |
| 2010                                                                 | 2011 2012<br>School                                                     | 2013 Province                                                |     |

Source: Division of Evaluation and Research, Department of Education

<sup>14</sup> 

| Newfoundland<br>Labrador                                                |        |               |               | Grade 1 (<br>Janua                        | Dbservati<br>ary 2013 | ion           |             |              |           |
|-------------------------------------------------------------------------|--------|---------------|---------------|-------------------------------------------|-----------------------|---------------|-------------|--------------|-----------|
| District 1 - Labrador                                                   |        |               |               |                                           |                       |               |             |              |           |
| #016 - B.L. Morrison,                                                   | Postvi | lle           |               |                                           |                       |               |             | Grades: K-12 |           |
| Total Students <i>(AGR)</i><br>Total Students <i>(Subm</i>              |        | 3 OI<br>3     |               | Survey (Janu<br>4 Year<br>pol average vs. | Trend                 | -             | 2013)       |              |           |
|                                                                         | nicu). | 0             | (3010         | ol average vs.                            | provincial            | average)      |             |              |           |
|                                                                         |        | Rhyme         |               |                                           |                       |               | Beginnin    | g Sound      |           |
|                                                                         |        | School data   | with 5 or fev | ver students v                            | vithheld fo           | or reasons o  | of confiden | ntiality.    |           |
|                                                                         |        |               |               |                                           |                       |               |             |              |           |
| 2010                                                                    | 2011   | 2012          | 2013          |                                           |                       | 2010          | 2011        | 2012         | 2013      |
|                                                                         |        |               |               |                                           |                       |               |             |              |           |
|                                                                         |        | set Rhyme     |               |                                           |                       |               | Dicta       |              |           |
|                                                                         |        | School data v | with 5 or fev | ver students v                            | ithheld fo            | r reasons o   | of confiden | tiality.     |           |
| 2010                                                                    | 2011   | 2012          | 2013          |                                           |                       | 2010          | 2011        | 2012         | 2013      |
|                                                                         |        |               |               |                                           |                       |               |             |              |           |
|                                                                         | S      | School data w | vith 5 or few | Sight Vocal<br>er students w              | -                     | r reasons o   | f confident | iality.      |           |
| 20                                                                      | 10     |               | 2010<br>2011  | 2011                                      | 2012                  | 2013          | 3           | Province     |           |
|                                                                         |        |               | Scho          | UI                                        |                       |               |             |              |           |
| <ul> <li>denotes school per</li> <li>All percentages are bas</li> </ul> |        |               |               | denotes Dep                               | artment di            | d not receive | e data.     |              | 10/8/2013 |