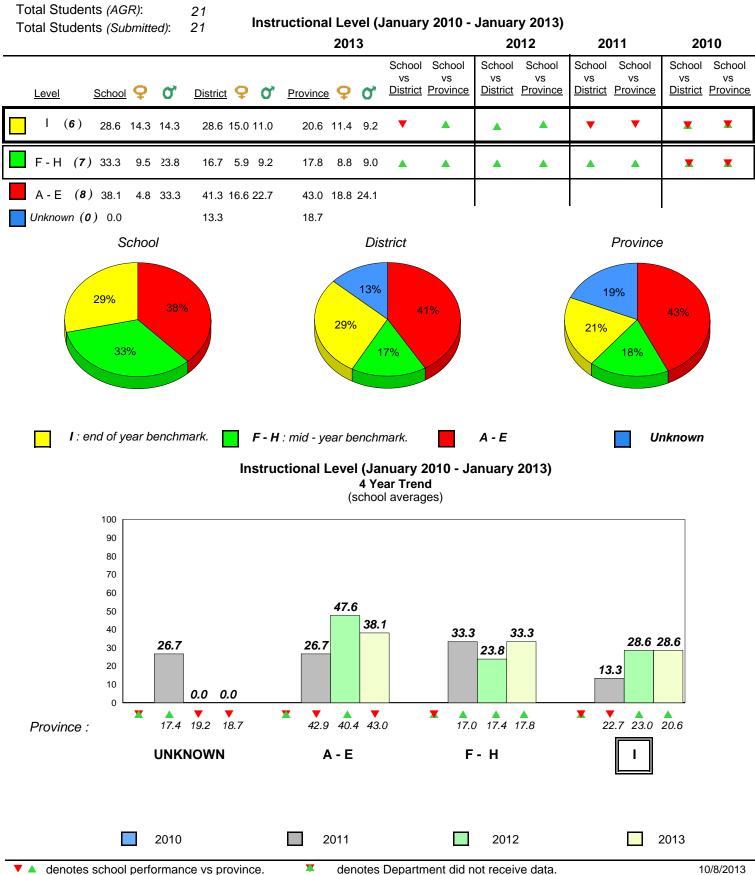

**Observation Survey (January 2010 - January 2013)** 

4 Year Trend

(school average vs. provincial average)

District 1 - Labrador

Total Students (AGR):

Total Students (Submitted):

Labrador

land

Newto

#002 - Henry Gordon Academy, Cartwright

Grades: K-12

6

6