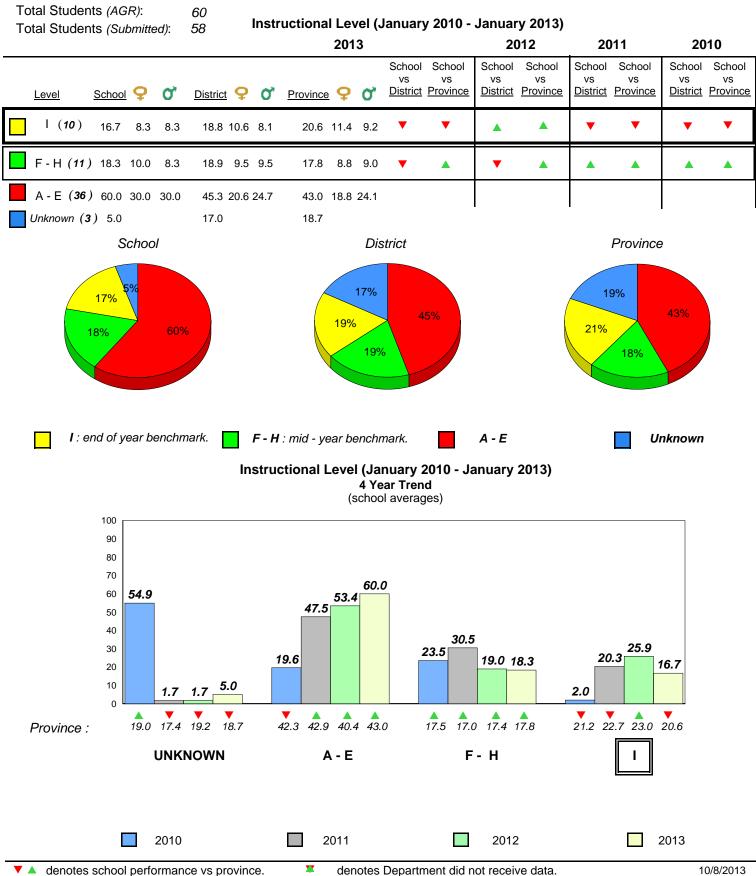

**Observation Survey (January 2010 - January 2013)** 

4 Year Trend

(school average vs. provincial average)

District 1 - Labrador

Total Students (AGR):

Total Students (Submitted):

Labrador

land

Newto

#002 - Henry Gordon Academy, Cartwright

Grades: K-12

6

6