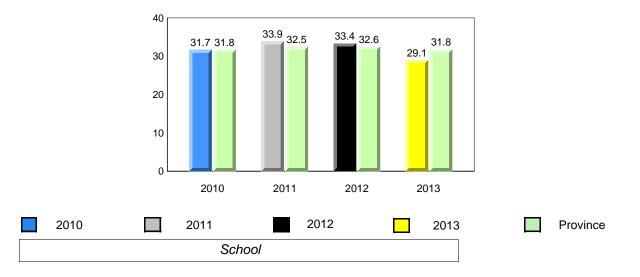

### **Onset Rhyme**

2011

2010

2010

2012

2013

**Sight Vocabulary** 

denotes school performance vs province. X ▼ 🔺 denotes Department did not receive data. All percentages are based on AGR number for the above data. Source: Division of Evaluation and Research, Department of Education

School

2011