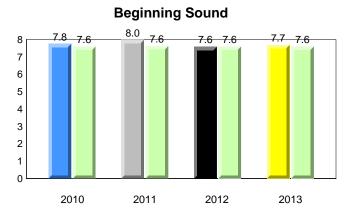

tion and Research, Department of Education



Total Students (AGR):

Labrador

land

Newto

#367 - Holy Trinity Elementary, Torbay

Grades: K-6



83

#### Observation Survey (January 2010 - January 2013) 4 Year Trend

(school average vs. provincial average)



# **Onset Rhyme**



Dictation





Sight Vocabulary



denotes school performance vs province. 1 denotes Department did not receive data. All percentages are based on AGR number for the above data. Source: Division of Evaluation and Research, Department of Education

District 4 - Eastern

Labrador

ndland

NewTor





# **Onset Rhyme**







#### 4 Year Trend (school average vs. provincial average)

37 35

30

25

20

15

10

30.2 30.2

**Grade 1 Observation** 

January 2013

**Observation Survey (January 2010 - January 2013)** 



Dictation

29.9 30.7

30.4 30.2

31.6 30.5







District 4 - Eastern

Total Students (AGR):

Total Students (Submitted):

# #371 - Upper Gullies Elementary, Conception Bay South (Upper Gullies)

68

66



denotes school performance vs province.
 All percentages are based on AGR number for the above data.
 Source: Division of Evaluation and Research, Department of Education

District 4 - Eastern



| Newfoundland<br>Labrador                                                                               |                                                                                                                                        | Grade 1 Observation<br>January 2013 |                      |                    |                 |       |              |        |      |  |
|--------