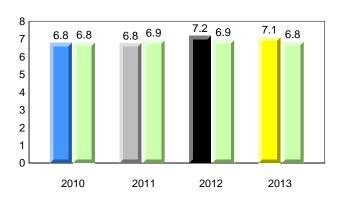

ry 2013)

4 Year Trend (school average vs. provincial average)



# **Onset Rhyme**



Dictation









#179 - Centreville Academy, Centreville-Wareham

Grades: K-9



All percentages are based on AGR number for the above data. Source: Division of Evaluation and Research, Department of Education 10/8/2013 8:25:18PM 130

### Grade 1 Observation January 2013

District 3 - Nova Central

land

Newto

Labrador

#183 - William Mercer Academy, Dover

Grades: K-9



# **Onset Rhyme**





# **Beginning Sound**









#183 - William Mercer Academy, Dover

Grades: K-9



All percentages are based on AGR number for the above data. Source: Division of Evaluation and Research, Department of Education



land

Newto

Labrador

#189 - Lewisporte Academy, Lewisporte

Grades: K-6



# **Onset Rhyme**





# Dictation





denotes school performance vs province. X denotes Department did not receive data. All percentages are based on AGR number for the above data. Source: Division of Evaluation and Research, Department of Education

### 10/8/2013 8:25:18PM 133

#### 4 Year Trend (school average vs. provincial average)



#189 - Lewisporte Academy, Lewisporte

Grades: K-6



**Grade 1 Observation** 

January 2013

All percentages are based on AGR number for the above data. Source: Division of Evaluation and Research, Department of Education

### Grade 1 Observation January 2013

District 3 - Nova Central

Total Students (AGR):

Total Students (Submitted):

land

Newto

Labrador

#192 - Lumsden Academy, Lumsden

Grades: K-9



6

### 7 Observation Survey (January 2010 - January 2013) 4 Year