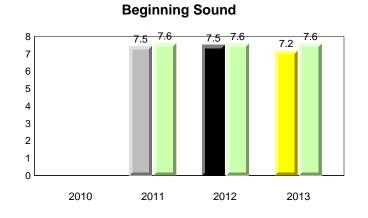

### **Onset Rhyme**

2011

2010

2010

2012

2013

**Sight Vocabulary** 

denotes school performance vs province. X ▼ 🔺 denotes Department did not receive data. All percentages are based on AGR number for the above data. Source: Division of Evaluation and Research, Department of Education