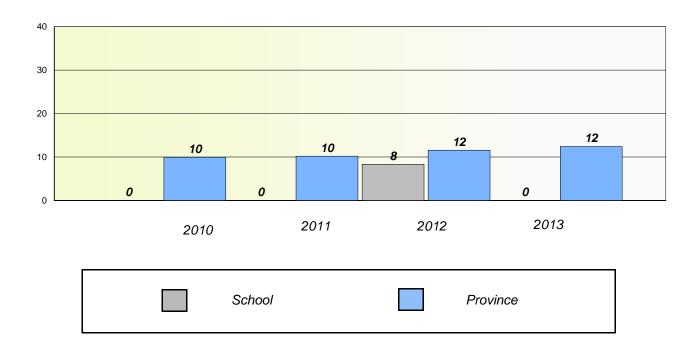

## Exemption/Unknown Rates

**Demand Writing** 

School data with 5 or fewer students withheld for reasons of confidentiality.

2010 2011 2012 2013

Reading

School data with 5 or fewer students withheld for reasons of confidentiality.

\* Reading score is composite of Non Fiction and Poetry.

District 803 - Private

School #: 373 First Baptist Academy