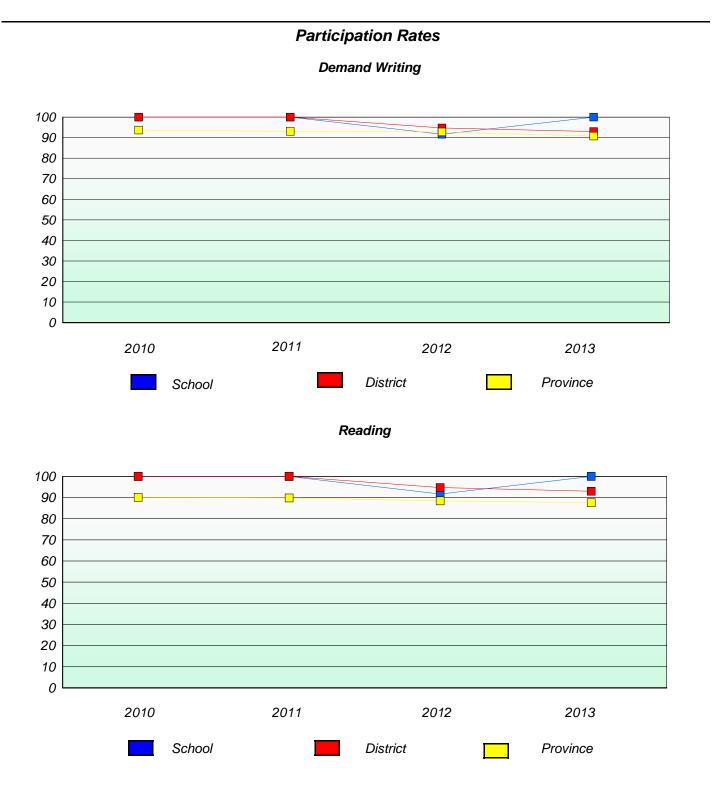

#### District 804 - Native Fede

School #: 018 Sheshatshiu Innu School

**Participation Rates** 

**Demand Writing** 

\* Reading score is composite of Non Fiction and Poetry.

# **Participation Rates**

\* Reading score is composite of Non Fiction and Poetry.