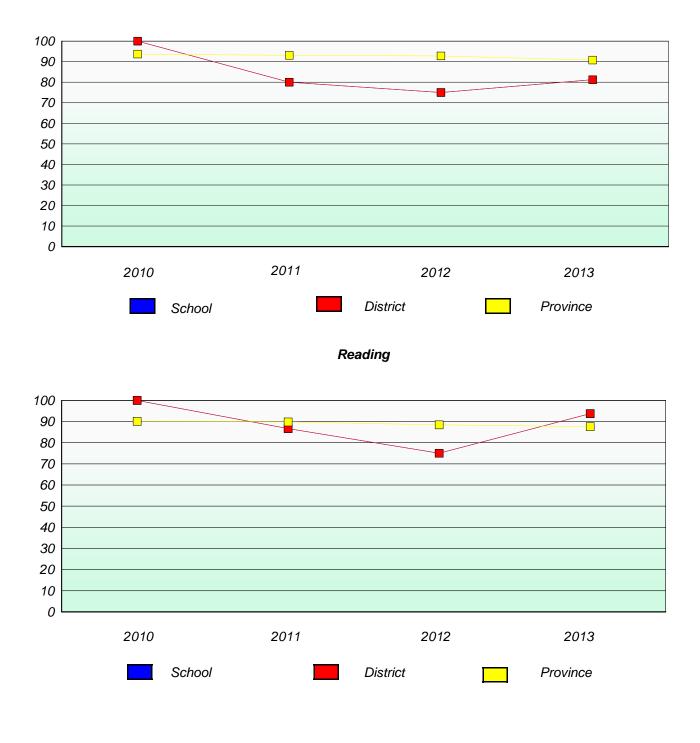

ve Fede

School #: 018 Sheshatshiu Innu School

**Participation Rates** 

**Demand Writing** 



\* Reading score is composite of Non Fiction and Poetry.



#### District 804 - Native Fede

School #: 019 Mushuau Innu Natuashish School



## Reading



\* Reading score is composite of Non Fiction and Poetry.



#### District 804 - Native Fede

School #: 019 Mushuau Innu Natuashish School

# **Participation Rates**





\* Reading score is composite of Non Fiction and Poetry.



#### District 804 - Native Fede

School #: 376 Se't Anneway Kegnamogwom

# Exemption/Unknown Rates

## **Demand Writing**



# Reading



\* Reading score is composite of Non Fiction and Poetry.



#### District 804 - Native Fede

School #: 376 Se't Anneway Kegnamogwom

**Participation Rates** 

**Demand Writing** 



\* Reading score is composite of Non Fiction and Poetry.