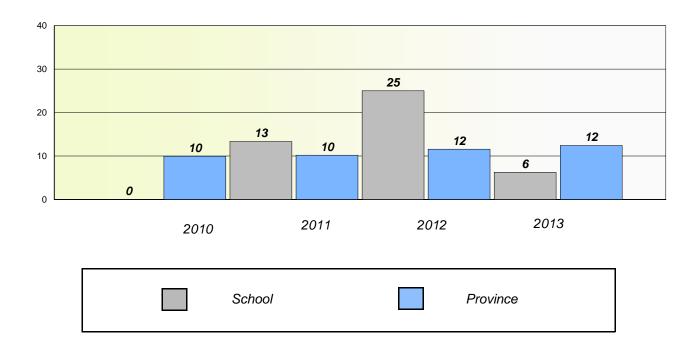

## **Participation Rates**

Demand Writing

School data with 5 or fewer students withheld for reasons of confidentiality.

\* Reading score is composite of Non Fiction and Poetry.