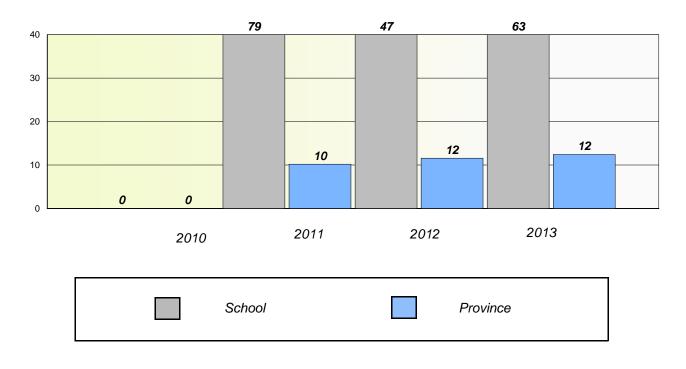

## **Participation Rates**

Demand Writing

School data with 5 or fewer students withheld for reasons of confidentiality.

\* Reading score is composite of Non Fiction and Poetry.