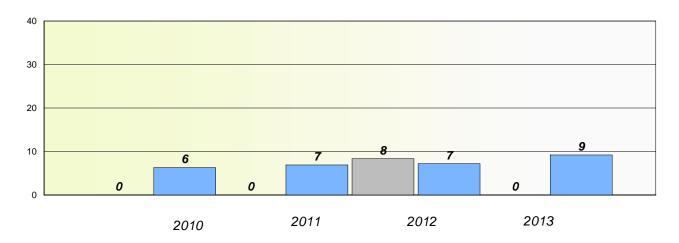

## Exemption/Unknown Rates

**Demand Writing** 

School data with 5 or fewer students withheld for reasons of confidentiality.

2010 2011 2012 2013

Reading

School data with 5 or fewer students withheld for reasons of confidentiality.

\* Reading score is composite of Non Fiction and Poetry.

District 803 - Private

School #: 373 First Baptist Academy