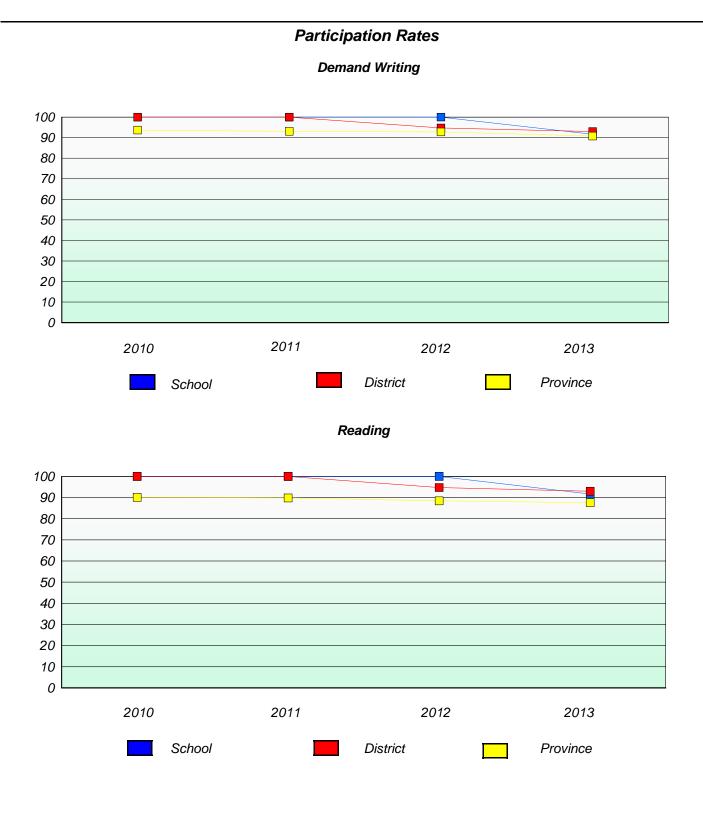

## **Participation Rates**

Demand Writing

School data with 5 or fewer students withheld for reasons of confidentiality.

\* Reading score is composite of Non Fiction and Poetry.

\* Reading score is composite of Non Fiction and Poetry.

District 803 - Private

School #: 373 First Baptist Academy