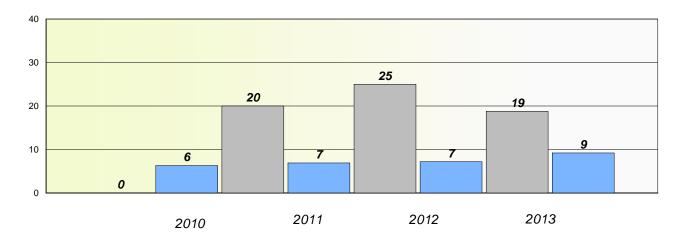

Native Fede

School #: 018 Sheshatshiu Innu School

# Exemption/Unknown Rates



## Demand Writing

Reading



\* Reading score is composite of Non Fiction and Poetry.



#### District 804 - Native Fede

School #: 018 Sheshatshiu Innu School

**Participation Rates** 

**Demand Writing** 



\* Reading score is composite of Non Fiction and Poetry.



#### District 804 - Native Fede

School #: 019 Mushuau Innu Natuashish School



## Reading



\* Reading score is composite of Non Fiction and Poetry.



#### District 804 - Native Fede

School #: 019 Mushuau Innu Natuashish School

# **Participation Rates**





\* Reading score is composite of Non Fiction and Poetry.



#### District 804 - Native Fede

School #: 376 Se't Anneway Kegnamogwom

# Exemption/Unknown Rates

## **Demand Writing**



# Reading



\* Reading score is composite of Non Fiction and Poetry.



#### District 804 - Native Fede

School #: 376 Se't Anneway Kegnamogwom

**Participation Rates** 

**Demand Writing** 



\* Reading score is composite of Non Fiction and Poetry.