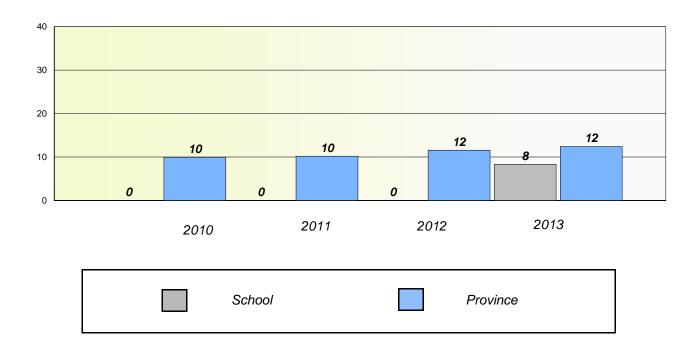

District 803 - Private

School #: 373 First Baptist Academy

## Exemption/Unknown Rates

**Demand Writing** 

School data with 5 or fewer students withheld for reasons of confidentiality.

2010 2011 2012 2013

Reading

School data with 5 or fewer students withheld for reasons of confidentiality.



\* Reading score is composite of Non Fiction and Poetry.



District 803 - Private

School #: 373 First Baptist Academy

## **Participation Rates**

Demand Writing

School data with 5 or fewer students withheld for reasons of confidentiality.



\* Reading score is composite of Non Fiction and Poetry.



#### District 803 - Private

School #: 375 Lakecrest -St. John's Independent School

# Exemption/Unknown Rates

## **Demand Writing**



# Reading



\* Reading score is composite of Non Fiction and Poetry.



#### District 803 - Private

School #: 375 Lakecrest -St. John's Independent School



\* Reading score is composite of Non Fiction and Poetry.



#### District 803 - Private

School #: 450 St. Bonaventure's College

## Exemption/Unknown Rates

## **Demand Writing**



# Reading



\* Reading score is composite of Non Fiction and Poetry.



#### District 803 - Private

School #: 450 St. Bonaventure's College



\* Reading score is composite of Non Fiction and Poetry.



#### District 803 - Private

School #: 453 Eric G. Lambert All-Grade

## Exemption/Unknown Rates

## **Demand Writing**



# Reading



\* Reading score is composite of Non Fiction and Poetry.



#### District 803 - Private

School #: 453 Eric G. Lambert All-Grad