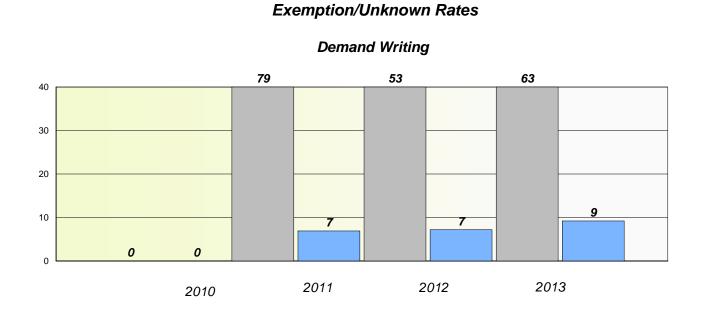

ction and Poetry.



#### District 803 - Private

School #: 453 Eric G. Lambert All-Grade

## Exemption/Unknown Rates

## **Demand Writing**



# Reading



\* Reading score is composite of Non Fiction and Poetry.



#### District 803 - Private

School #: 453 Eric G. Lambert All-Grade



\* Reading score is composite of Non Fiction and Poetry.



#### District 804 - Native Fede

School #: 018 Sheshatshiu Innu School

# Exemption/Unknown Rates



## Demand Writing

Reading



\* Reading score is composite of Non Fiction and Poetry.



#### District 804 - Native Fede

School #: 018 Sheshatshiu Innu School

**Participation Rates** 

**Demand Writing** 



\* Reading score is composite of Non Fiction and Poetry.



#### District 804 - Native Fede

School #: 019 Mushuau Innu Natuashish School



## Reading



\* Reading score is composite of Non Fiction and Poetry.



#### District 804 - Native Fede

School #: 019 Mushuau Innu Natuashish School

# **Participation Rates**





\* Reading score is composite of Non Fiction and Poetry.



#### District 804 - Native Fede

School #: 376 Se't Anneway Kegnamogwom

# Exemption/Unknown Rates

## **Demand Writing**



# Reading



\* Reading score is composite of Non Fiction and Poetry.



#### District 804 - Native Fede

School #: 376 Se't Anneway Kegnamogwom

**Participation Rates** 

**Demand Writing** 



\* Reading score is composite of Non Fiction and Poetry.