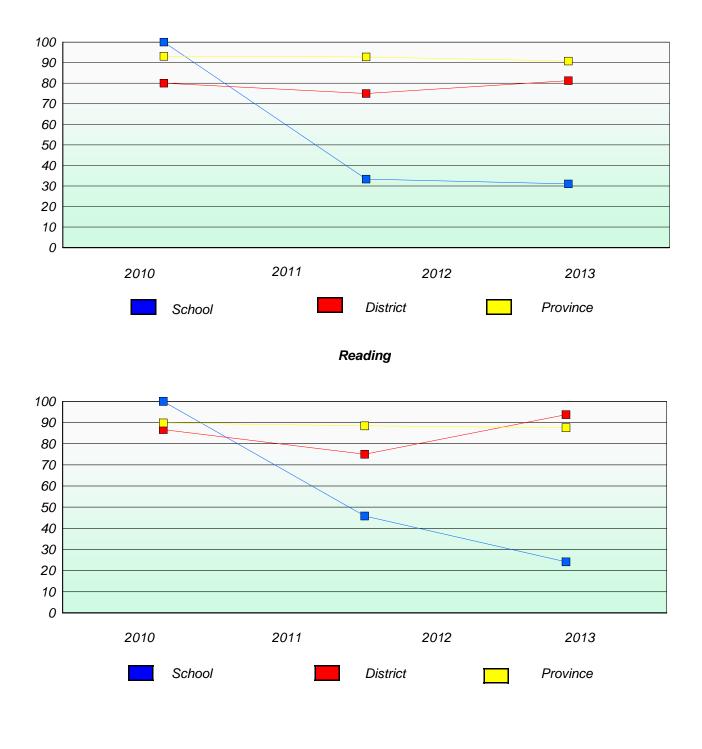

\* Reading score is composite of Non Fiction and Poetry.

District 803 - Private

School #: 373 First Baptist Academy