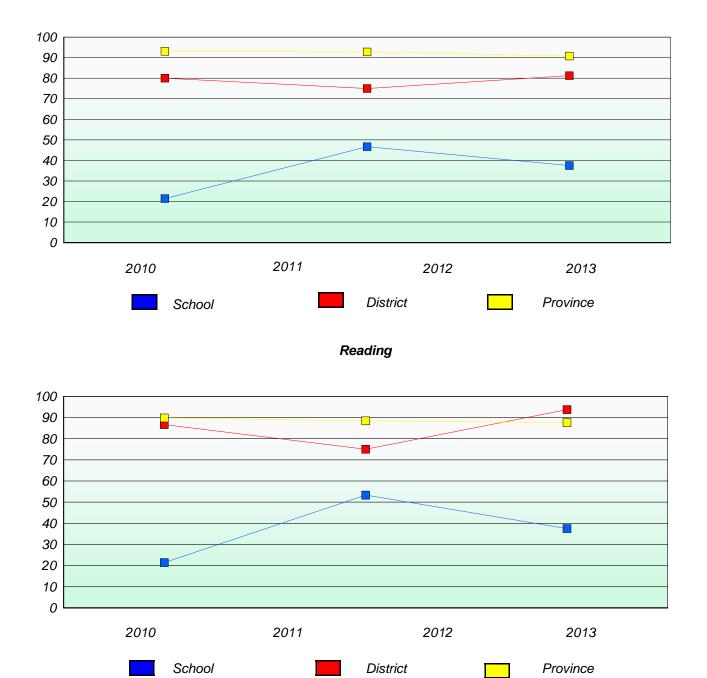

te of Non Fiction and Poetry.



#### District 803 - Private

School #: 453 Eric G. Lambert All-Grade



\* Reading score is composite of Non Fiction and Poetry.



#### District 804 - Native Fede

School #: 018 Sheshatshiu Innu School

# Exemption/Unknown Rates



## Demand Writing

Reading



\* Reading score is composite of Non Fiction and Poetry.



#### District 804 - Native Fede

School #: 018 Sheshatshiu Innu School

**Participation Rates** 

**Demand Writing** 



\* Reading score is composite of Non Fiction and Poetry.



#### District 804 - Native Fede

School #: 019 Mushuau Innu Natuashish School



## Reading



\* Reading score is composite of Non Fiction and Poetry.



#### District 804 - Native Fede

School #: 019 Mushuau Innu Natuashish School

# **Participation Rates**





\* Reading score is composite of Non Fiction and Poetry.



#### District 804 - Native Fede

School #: 376 Se't Anneway Kegnamogwom

# Exemption/Unknown Rates

## **Demand Writing**



# Reading



\* Reading score is composite of Non Fiction and Poetry.



#### District 804 - Native Fede

School #: 376 Se't Anneway Kegnamogwom

**Participation Rates** 

**Demand Writing** 



\* Reading score is composite of Non Fiction and Poetry.