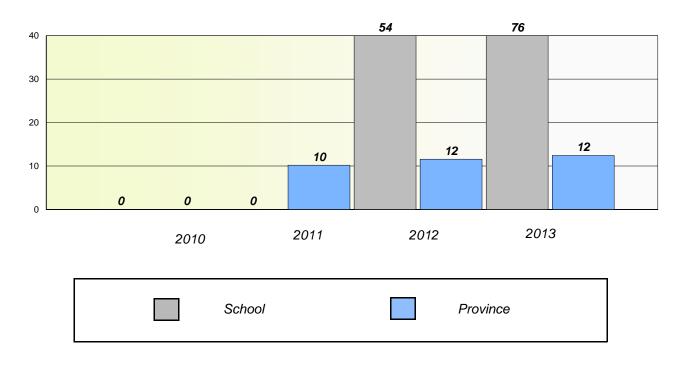

## Exemption/Unknown Rates

**Demand Writing** 

School data with 5 or fewer students withheld for reasons of confidentiality.

2010 2011 2012 2013

Reading

School data with 5 or fewer students withheld for reasons of confidentiality.

\* Reading score is composite of Non Fiction and Poetry.

District 803 - Private

School #: 373 First Baptist Academy