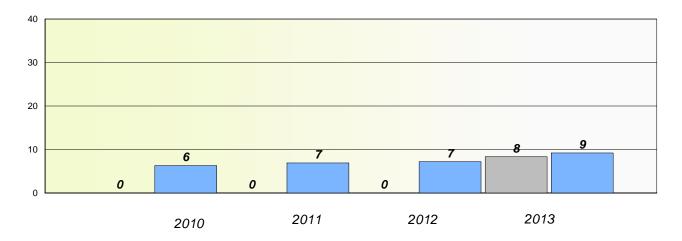

District 803 - Private

School #: 373 First Baptist Academy

## Exemption/Unknown Rates

**Demand Writing** 

School data with 5 or fewer students withheld for reasons of confidentiality.

2010 2011 2012 2013

Reading

School data with 5 or fewer students withheld for reasons of confidentiality.



\* Reading score is composite of Non Fiction and Poetry.



District 803 - Private

School #: 373 First Baptist Academy

## **Participation Rates**

Demand Writing

School data with 5 or fewer students withheld for reasons of confidentiality.



\* Reading score is composite of Non Fiction and Poetry.



#### District 803 - Private

School #: 375 Lakecrest -St. John's Independent School

# Exemption/Unknown Rates

## **Demand Writing**



# Reading



\* Reading score is composite of Non Fiction and Poetry.



#### District 803 - Private

School #: 375 Lakecrest -St. John's Independent School



\* Reading score is composite of Non Fiction and Poetry.



#### District 803 - Private

School #: 450 St. Bonaventure's College

## Exemption/Unknown Rates

## **Demand Writing**



# Reading



\* Reading score is composite of Non Fiction and Poetry.



#### District 803 - Private

School #: 450 St. Bonaventure's College



\* Reading score is composite of Non Fiction and Poetry.



#### District 803 - Private

School #: 453 Eric G. Lambert All-Grade

## Exemption/Unknown Rates

## **Demand Writing**



# Reading



\* Reading score is composite of Non Fiction and Poetry.



#### District 803 - Private

School #: 453 Eric G. Lam