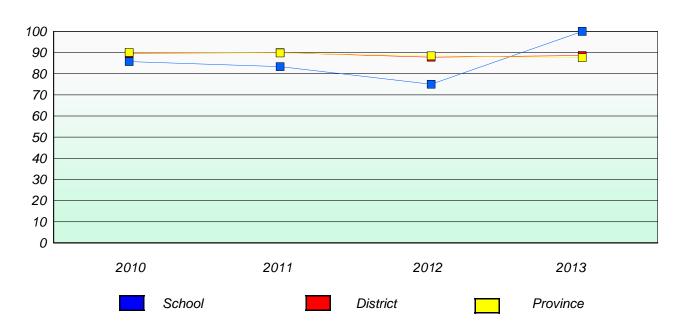

### **Demand Writing**

<sup>\*</sup> Reading score is composite of Non Fiction and Poetry.