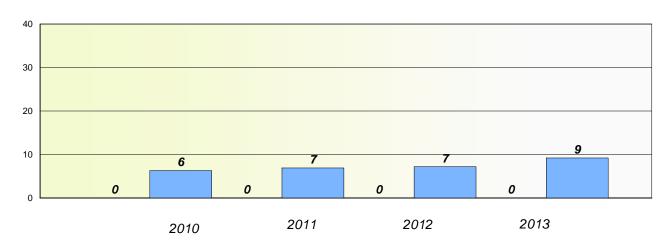

#### District 4 - Eastern

School #: 209 Pearce Junior High School

## Exemption/Unknown Rates

### **Demand Writing**

<sup>\*</sup> Reading score is composite of Non Fiction and Poetry.