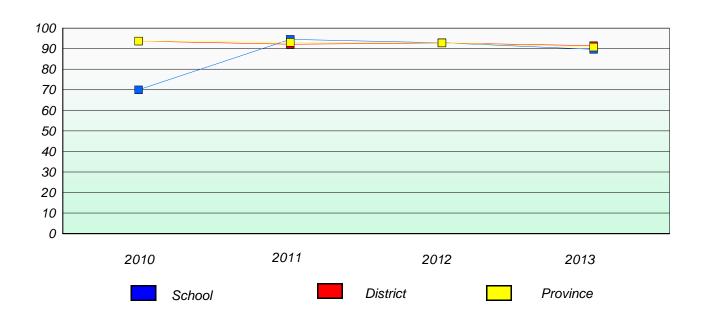

#### **Demand Writing**

<sup>\*</sup> Reading score is composite of Non Fiction and Poetry.