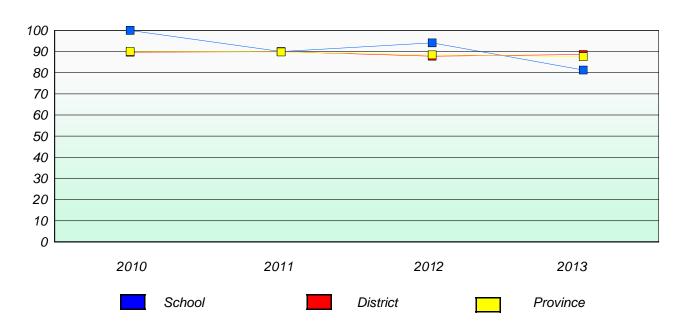

#### District 4 - Eastern

School #: 209 Pearce Junior High School

#### **Demand Writing**

<sup>\*</sup> Reading score is composite of Non Fiction and Poetry.