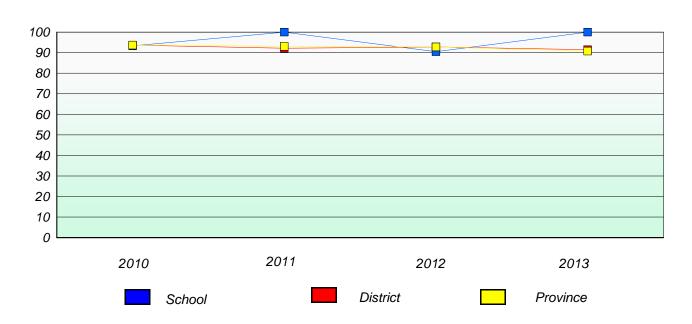

#### **Demand Writing**

<sup>\*</sup> Reading score is composite of Non Fiction and Poetry.