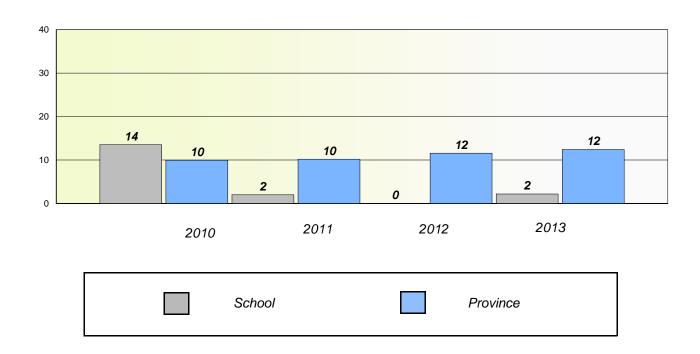

#### District 4 - Eastern

School #: 209 Pearce Junior High School

## Participation Rates

#### **Demand Writing**

<sup>\*</sup> Reading score is composite of Non Fiction and Poetry.