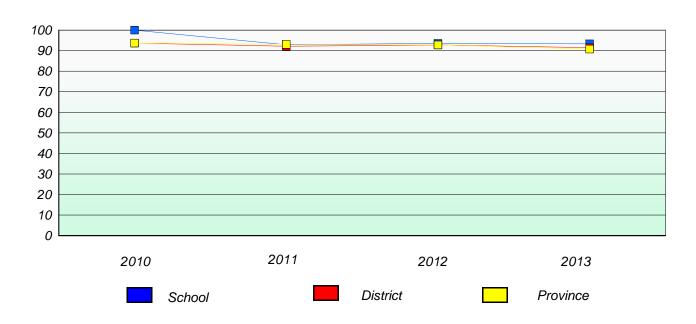

#### District 4 - Eastern

School #: 214 John Burke High School

### Exemption/Unknown Rates

#### **Demand Writing**

<sup>\*</sup> Reading score is composite of Non Fiction and Poetry.