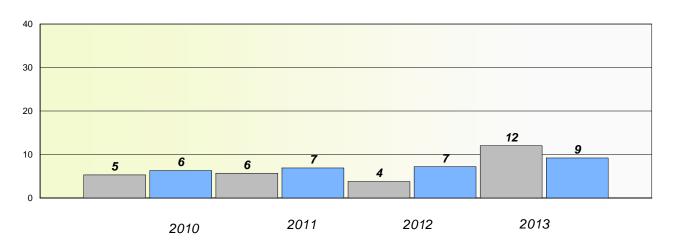

# Exemption/Unknown Rates

## **Demand Writing**





<sup>\*</sup> Reading score is composite of Non Fiction and Poetry.



## District 4 - Eastern

School #: 307 Mobile Central High

## Participation Rates

## **Demand Writing**





<sup>\*</sup> Reading score is composite of Non Fiction and Poetry.



## District 4 - Eastern

School #: 310 Mount Pearl Intermediate

## Exemption/Unknown Rates

## **Demand Writing**





<sup>\*</sup> Reading score is composite of Non Fiction and Poetry.



## District 4 - Eastern

School #: 310 Mount Pearl Intermediate

## Participation Rates

## **Demand Writing**





<sup>\*</sup> Reading score is composite of Non Fiction and Poetry.



## District 4 - Eastern

School #: 315 St. Peter's Junior High

## Exemption/Unknown Rates

## **Demand Writing**





<sup>\*</sup> Reading score is composite of Non Fiction and Poetry.



## District 4 - Eastern

School #: 315 St. Peter's Junior High

## Participation Rates

## **Demand Writing**





<sup>\*</sup> Reading score is composite of Non Fiction and Poetry.



## District 4 - Eastern

School #: 324 Beaconsfield Junior High

## Exemption/Unknown Rates

## **Demand Writing**





<sup>\*</sup> Reading score is composite of Non Fiction and Poetry.



## District 4 - Eastern

School #: 324 Beaconsfield Junior High

## Participation Rates

## **Demand Writing**





<sup>\*</sup> Reading score is composite of Non Fiction and Poetry.



## District 4 - Eastern

School #: 330 Brother Rice Junior High

## Exemption/Unknown Rates

## **Demand Writing**





<sup>\*</sup> Reading score is composite