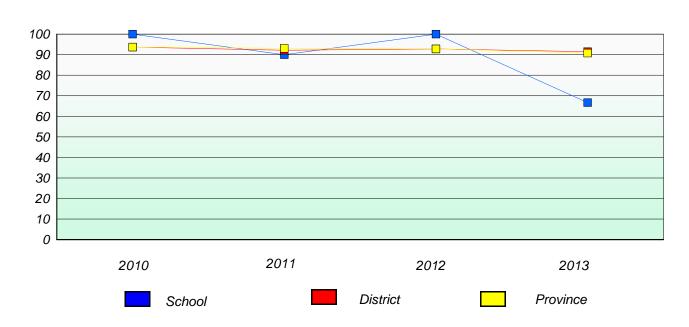

#### **Demand Writing**

<sup>\*</sup> Reading score is composite of Non Fiction and Poetry.