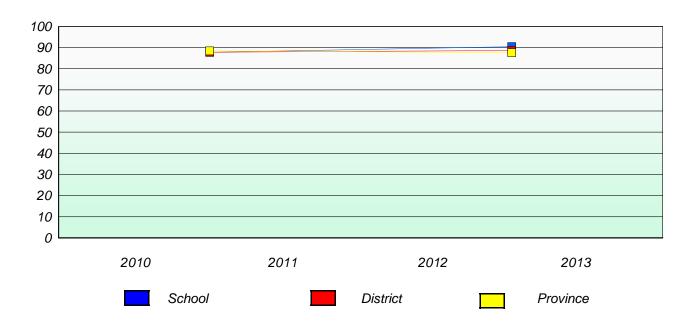

#### District 4 - Eastern

School #: 209 Pearce Junior High School

## Exemption/Unknown Rates

### **Demand Writing**

<sup>\*</sup> Reading score is composite of Non Fiction and Poetry.