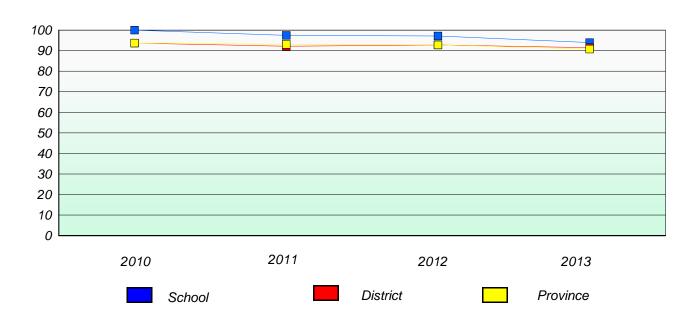

## Participation Rates

#### **Demand Writing**

School data with 5 or fewer students withheld for reasons of confidentiality.

#### Reading

School data with 5 or fewer students withheld for reasons of confidentiality.

<sup>\*</sup> Reading score is composite of Non Fiction and Poetry.