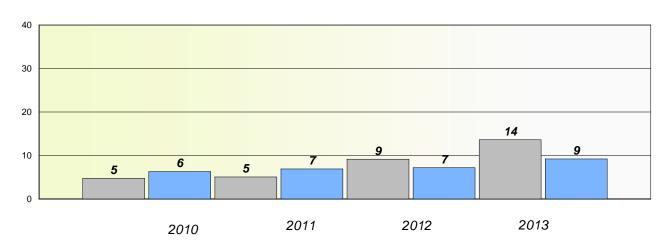

## Participation Rates

#### **Demand Writing**

<sup>\*</sup> Reading score is composite of Non Fiction and Poetry.