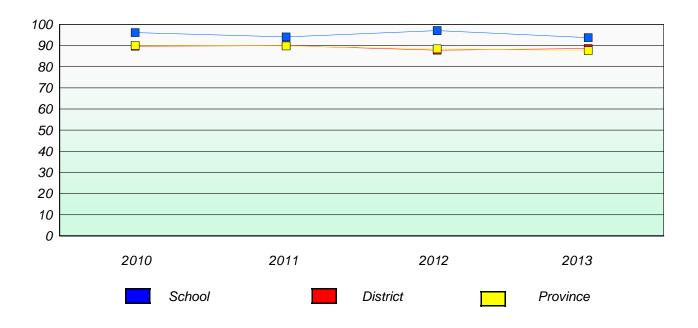

#### **Demand Writing**

<sup>\*</sup> Reading score is composite of Non Fiction and Poetry.