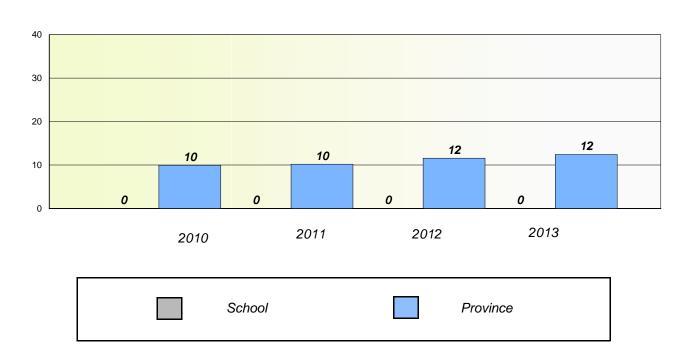

#### District 4 - Eastern

School #: 214 John Burke High School

## Participation Rates

#### **Demand Writing**

<sup>\*</sup> Reading score is composite of Non Fiction and Poetry.