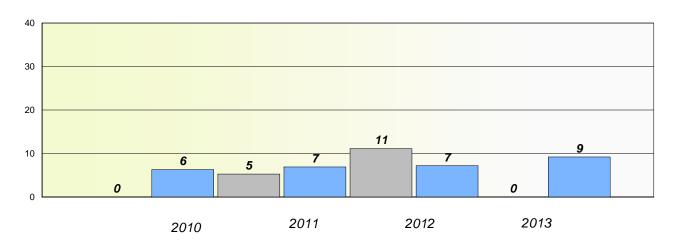

#### **Demand Writing**

<sup>\*</sup> Reading score is composite of Non Fiction and Poetry.