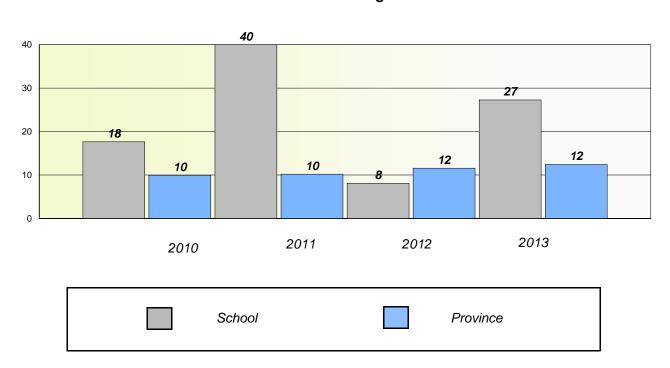

#### District 4 - Eastern

School #: 214 John Burke High School

#### **Demand Writing**

<sup>\*</sup> Reading score is composite of Non Fiction and Poetry.