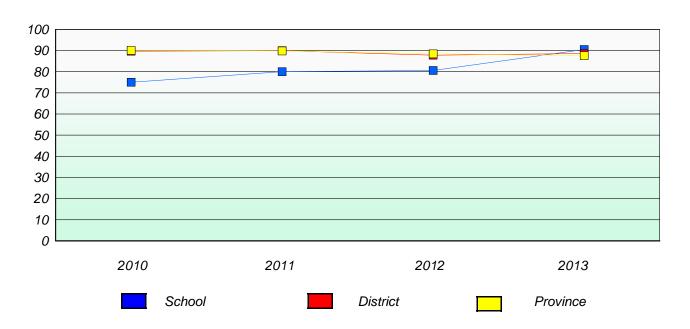

#### District 4 - Eastern

School #: 209 Pearce Junior High School

## Exemption/Unknown Rates

### **Demand Writing**

<sup>\*</sup> Reading score is composite of Non Fiction and Poetry.