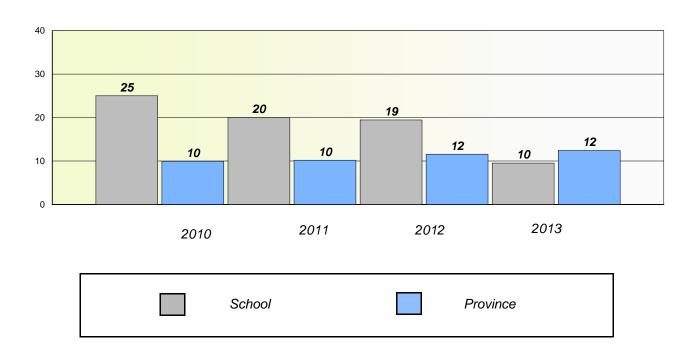

Exemption/Unknown Rates

### **Demand Writing**





<sup>\*</sup> Reading score is composite of Non Fiction and Poetry.



### District 4 - Eastern

School #: 465 Holy Cross Junior High

## Participation Rates

### **Demand Writing**





<sup>\*</sup> Reading score is composite of Non Fiction and Poetry.



### District 4 - Eastern

School #: 471 Heritage Collegiate

### Exemption/Unknown Rates

### **Demand Writing**





<sup>\*</sup> Reading score is composite of Non Fiction and Poetry.



### District 4 - Eastern

School #: 471 Heritage Collegiate

## Participation Rates

### **Demand Writing**





<sup>\*</sup> Reading score is composite of Non Fiction and Poetry.



### District 4 - Eastern

School #: 476 Baccalieu Collegiate

## Exemption/Unknown Rates

### **Demand Writing**





<sup>\*</sup> Reading score is composite of Non Fiction and Poetry.



### District 4 - Eastern

School #: 476 Baccalieu Collegiate

## Participation Rates

### **Demand Writing**





<sup>\*</sup> Reading score is composite of Non Fiction and Poetry.



### District 4 - Eastern

School #: 924 Tricentia Academy

## Exemption/Unknown Rates

### **Demand Writing**





<sup>\*</sup> Reading score is composite of Non Fiction and Poetry.



#### District 4 - Eastern

School #: 924 Tricentia Academy

## Participation Rates

### **Demand Writing**





<sup>\*</sup> Reading score is composite of Non Fiction and Poetry.