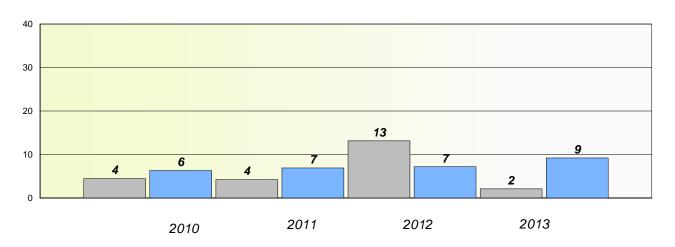

Exemption/Unknown Rates

## **Demand Writing**





<sup>\*</sup> Reading score is composite of Non Fiction and Poetry.



## District 4 - Eastern

School #: 343 MacDonald Drive Junior High

## Participation Rates

## **Demand Writing**





<sup>\*</sup> Reading score is composite of Non Fiction and Poetry.



## District 4 - Eastern

School #: 350 St. John Bosco School

## Exemption/Unknown Rates

## **Demand Writing**





<sup>\*</sup> Reading score is composite of Non Fiction and Poetry.



## District 4 - Eastern

School #: 350 St. John Bosco School

## Participation Rates

## **Demand Writing**





<sup>\*</sup> Reading score is composite of Non Fiction and Poetry.



## District 4 - Eastern

School #: 353 St. Kevin's Junior High

## Exemption/Unknown Rates

## **Demand Writing**





<sup>\*</sup> Reading score is composite of Non Fiction and Poetry.



## District 4 - Eastern

School #: 353 St. Kevin's Junior High

## Participation Rates

## **Demand Writing**





<sup>\*</sup> Reading score is composite of Non Fiction and Poetry.



## District 4 - Eastern

School #: 359 St. Paul's Junior High

## Exemption/Unknown Rates

## **Demand Writing**





<sup>\*</sup> Reading score is composite of Non Fiction and Poetry.



#### District 4 - Eastern

School #: 359 St. Paul's Junior High

## Participation Rates

## **Demand Writing**





<sup>\*</sup> Reading score is composite of Non Fiction and Poetry.



#### District 4 - Eastern

School #: 368 Holy Trinity High

## Exemption/Unknown Rates

## **Demand Writing**





<sup>\*</sup> Reading score is composite of Non