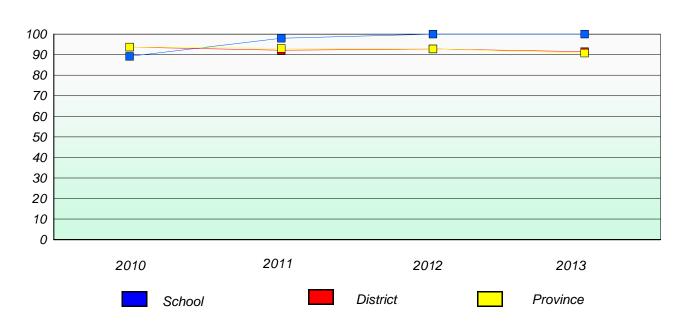

#### District 4 - Eastern

School #: 209 Pearce Junior High School

## Participation Rates

#### **Demand Writing**

<sup>\*</sup> Reading score is composite of Non Fiction and Poetry.