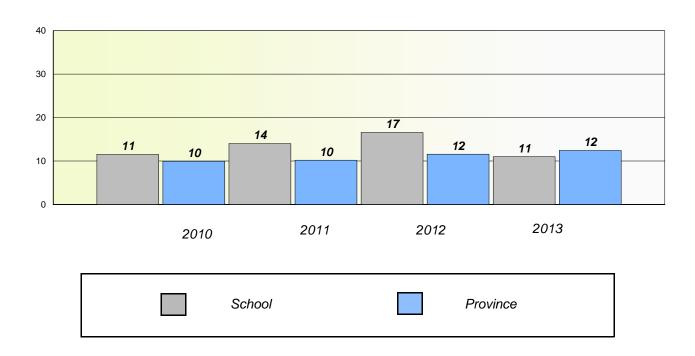

#### District 4 - Eastern

School #: 214 John Burke High School

## Participation Rates

#### **Demand Writing**

<sup>\*</sup> Reading score is composite of Non Fiction and Poetry.