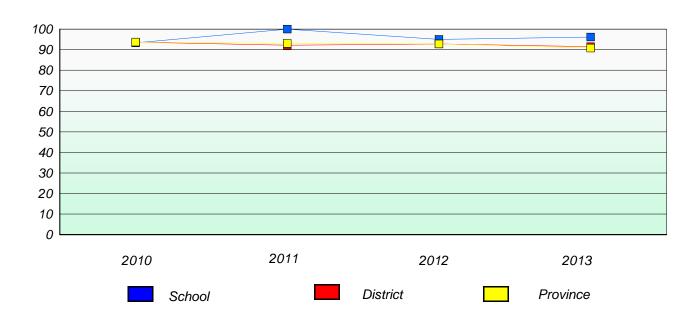

#### **Demand Writing**

<sup>\*</sup> Reading score is composite of Non Fiction and Poetry.