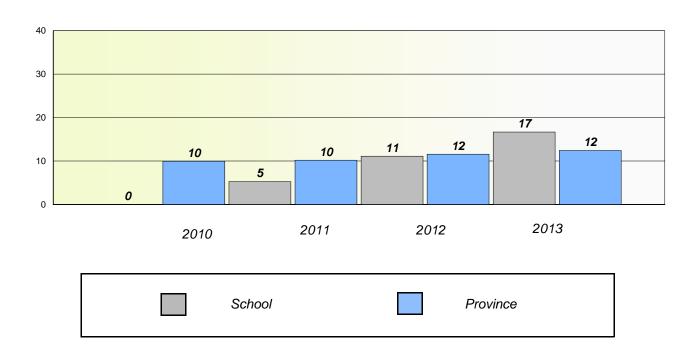

### **Demand Writing**

<sup>\*</sup> Reading score is composite of Non Fiction and Poetry.