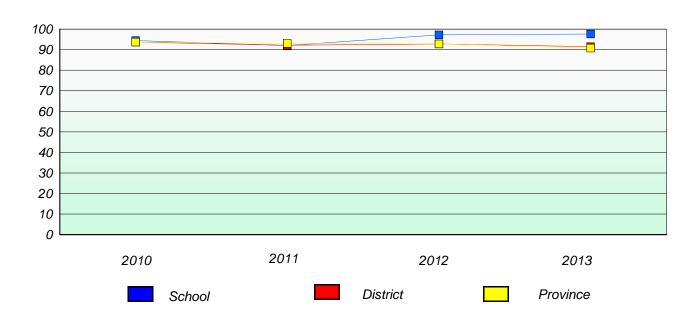

igh

## Participation Rates

### **Demand Writing**





<sup>\*</sup> Reading score is composite of Non Fiction and Poetry.



### District 4 - Eastern

School #: 471 Heritage Collegiate

### Exemption/Unknown Rates

### **Demand Writing**





<sup>\*</sup> Reading score is composite of Non Fiction and Poetry.



### District 4 - Eastern

School #: 471 Heritage Collegiate

## Participation Rates

### **Demand Writing**





<sup>\*</sup> Reading score is composite of Non Fiction and Poetry.



### District 4 - Eastern

School #: 476 Baccalieu Collegiate

## Exemption/Unknown Rates

### **Demand Writing**





<sup>\*</sup> Reading score is composite of Non Fiction and Poetry.



### District 4 - Eastern

School #: 476 Baccalieu Collegiate

## Participation Rates

### **Demand Writing**





<sup>\*</sup> Reading score is composite of Non Fiction and Poetry.



### District 4 - Eastern

School #: 924 Tricentia Academy

## Exemption/Unknown Rates

### **Demand Writing**





<sup>\*</sup> Reading score is composite of Non Fiction and Poetry.



#### District 4 - Eastern

School #: 924 Tricentia Academy

## Participation Rates

### **Demand Writing**





<sup>\*</sup> Reading score is composite of Non Fiction and Poetry.