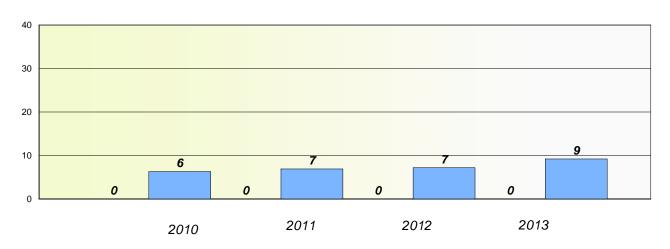

#### **Demand Writing**

<sup>\*</sup> Reading score is composite of Non Fiction and Poetry.

#### District 4 - Eastern

School #: 214 John Burke High School