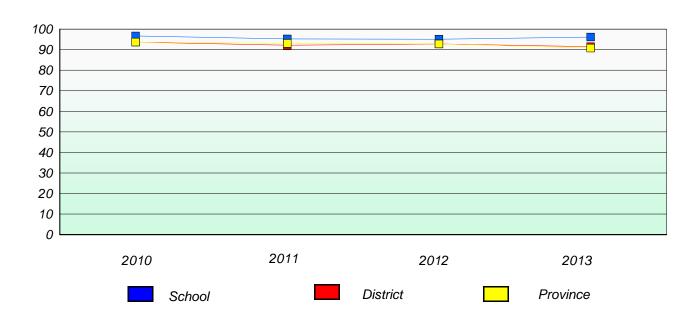

### **Demand Writing**

<sup>\*</sup> Reading score is composite of Non Fiction and Poetry.