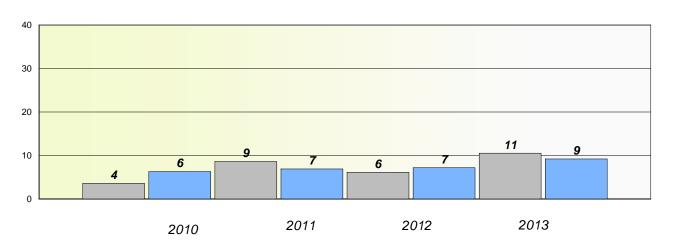

#### **Demand Writing**

<sup>\*</sup> Reading score is composite of Non Fiction and Poetry.