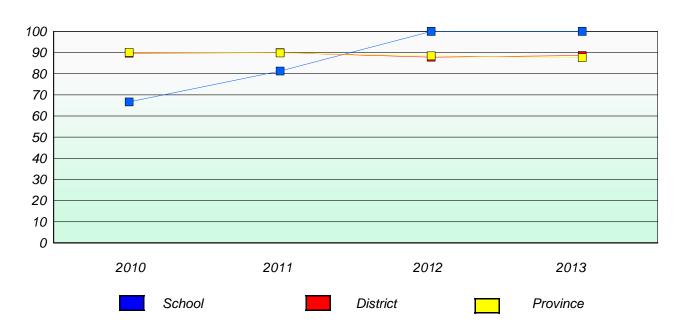

### **Demand Writing**

<sup>\*</sup> Reading score is composite of Non Fiction and Poetry.