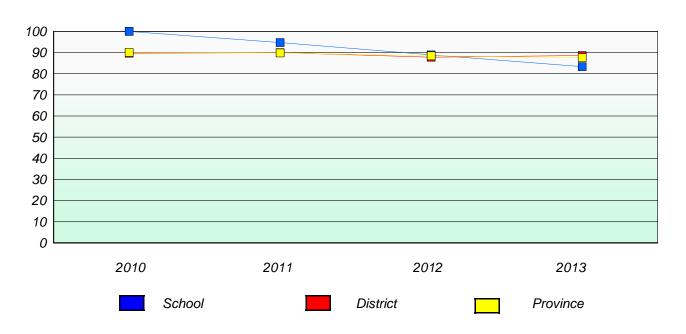

#### **Demand Writing**

<sup>\*</sup> Reading score is composite of Non Fiction and Poetry.