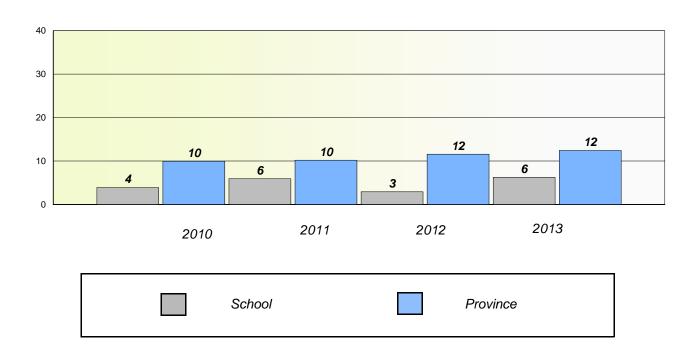

it High

## Exemption/Unknown Rates

## **Demand Writing**





<sup>\*</sup> Reading score is composite of Non Fiction and Poetry.



## District 4 - Eastern

School #: 304 Holy Spirit High

## Participation Rates

## **Demand Writing**





<sup>\*</sup> Reading score is composite of Non Fiction and Poetry.



## District 4 - Eastern

School #: 307 Mobile Central High

## Exemption/Unknown Rates

## **Demand Writing**





<sup>\*</sup> Reading score is composite of Non Fiction and Poetry.



## District 4 - Eastern

School #: 307 Mobile Central High

## Participation Rates

## **Demand Writing**





<sup>\*</sup> Reading score is composite of Non Fiction and Poetry.



## District 4 - Eastern

School #: 310 Mount Pearl Intermediate

## Exemption/Unknown Rates

## **Demand Writing**





<sup>\*</sup> Reading score is composite of Non Fiction and Poetry.



## District 4 - Eastern

School #: 310 Mount Pearl Intermediate

## Participation Rates

## **Demand Writing**





<sup>\*</sup> Reading score is composite of Non Fiction and Poetry.



## District 4 - Eastern

School #: 315 St. Peter's Junior High

## Exemption/Unknown Rates

## **Demand Writing**





<sup>\*</sup> Reading score is composite of Non Fiction and Poetry.



## District 4 - Eastern

School #: 315 St. Peter's Junior High

## Participation Rates

## **Demand Writing**





<sup>\*</sup> Reading score is composite of Non Fiction and Poetry.



## District 4 - Eastern

School #: 324 Beaconsfield Junior High

## Exemption/Unknown Rates

## **Demand Writing**





<sup>\*</sup> Reading score is composite of