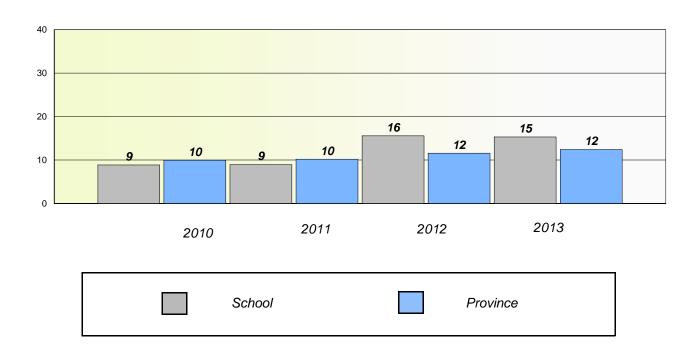

Exemption/Unknown Rates

## **Demand Writing**





<sup>\*</sup> Reading score is composite of Non Fiction and Poetry.



## District 4 - Eastern

School #: 307 Mobile Central High

## Participation Rates

## **Demand Writing**





<sup>\*</sup> Reading score is composite of Non Fiction and Poetry.



## District 4 - Eastern

School #: 310 Mount Pearl Intermediate

## Exemption/Unknown Rates

## **Demand Writing**





<sup>\*</sup> Reading score is composite of Non Fiction and Poetry.



## District 4 - Eastern

School #: 310 Mount Pearl Intermediate

## Participation Rates

## **Demand Writing**





<sup>\*</sup> Reading score is composite of Non Fiction and Poetry.



## District 4 - Eastern

School #: 315 St. Peter's Junior High

## Exemption/Unknown Rates

## **Demand Writing**





<sup>\*</sup> Reading score is composite of Non Fiction and Poetry.



## District 4 - Eastern

School #: 315 St. Peter's Junior High

## Participation Rates

## **Demand Writing**





<sup>\*</sup> Reading score is composite of Non Fiction and Poetry.



## District 4 - Eastern

School #: 324 Beaconsfield Junior High

## Exemption/Unknown Rates

## **Demand Writing**





<sup>\*</sup> Reading score is composite of Non Fiction and Poetry.



## District 4 - Eastern

School #: 324 Beaconsfield Junior High

## Participation Rates

## **Demand Writing**





<sup>\*</sup> Reading score is composite of Non Fiction and Poetry.



## District 4 - Eastern

School #: 330 Brother Rice Junior High

## Exemption/Unknown Rates

## **Demand Writing**





<sup>\*</sup> Reading score is composite of