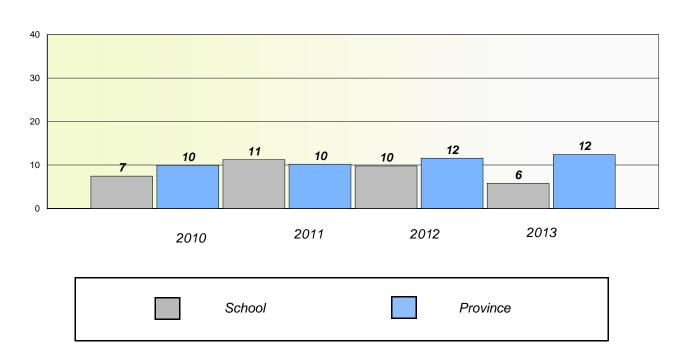

nknown Rates

## **Demand Writing**





<sup>\*</sup> Reading score is composite of Non Fiction and Poetry.



## District 4 - Eastern

School #: 330 Brother Rice Junior High

## Participation Rates

## **Demand Writing**





<sup>\*</sup> Reading score is composite of Non Fiction and Poetry.



## District 4 - Eastern

School #: 335 Leary's Brook Junior High

## Exemption/Unknown Rates

## **Demand Writing**





<sup>\*</sup> Reading score is composite of Non Fiction and Poetry.



## District 4 - Eastern

School #: 335 Leary's Brook Junior High

## Participation Rates

## **Demand Writing**





<sup>\*</sup> Reading score is composite of Non Fiction and Poetry.



## District 4 - Eastern

School #: 343 MacDonald Drive Junior High

## Exemption/Unknown Rates

## **Demand Writing**





<sup>\*</sup> Reading score is composite of Non Fiction and Poetry.



## District 4 - Eastern

School #: 343 MacDonald Drive Junior High

## Participation Rates

## **Demand Writing**





<sup>\*</sup> Reading score is composite of Non Fiction and Poetry.



## District 4 - Eastern

School #: 350 St. John Bosco School

## Exemption/Unknown Rates

## **Demand Writing**





<sup>\*</sup> Reading score is composite of Non Fiction and Poetry.



## District 4 - Eastern

School #: 350 St. John Bosco School

## Participation Rates

## **Demand Writing**





<sup>\*</sup> Reading score is composite of Non Fiction and Poetry.



## District 4 - Eastern

School #: 353 St. Kevin's Junior High

## Exemption/Unknown Rates

## **Demand Writing**





<sup>\*</sup> Reading score is composite of No