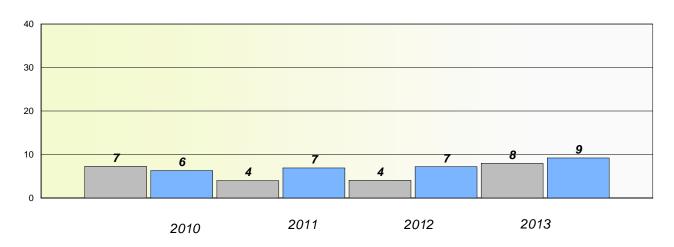

## Exemption/Unknown Rates

## **Demand Writing**





<sup>\*</sup> Reading score is composite of Non Fiction and Poetry.



## District 4 - Eastern

School #: 353 St. Kevin's Junior High

## Participation Rates

## **Demand Writing**





<sup>\*</sup> Reading score is composite of Non Fiction and Poetry.



## District 4 - Eastern

School #: 359 St. Paul's Junior High

## Exemption/Unknown Rates

## **Demand Writing**





<sup>\*</sup> Reading score is composite of Non Fiction and Poetry.



#### District 4 - Eastern

School #: 359 St. Paul's Junior High

## Participation Rates

## **Demand Writing**





<sup>\*</sup> Reading score is composite of Non Fiction and Poetry.



#### District 4 - Eastern

School #: 368 Holy Trinity High

## Exemption/Unknown Rates

## **Demand Writing**





<sup>\*</sup> Reading score is composite of Non Fiction and Poetry.



## District 4 - Eastern

School #: 368 Holy Trinity High

## Participation Rates

## **Demand Writing**





<sup>\*</sup> Reading score is composite of Non Fiction and Poetry.



| District 4 - Eastern |
|----------------------|
|----------------------|

School #: 370 Stella Maris Academy

## Exemption/Unknown Rates

## **Demand Writing**

School data with 5 or fewer students withheld for reasons of confidentiality.

2010 2011 2012 2013

## Reading

School data with 5 or fewer students withheld for reasons of confidentiality.

| 2010 | 2011   | 2012 | 2013     |
|------|--------|------|----------|
|      | School |      | Province |

<sup>\*</sup> Reading score is composite of Non Fiction and Poetry.



District 4