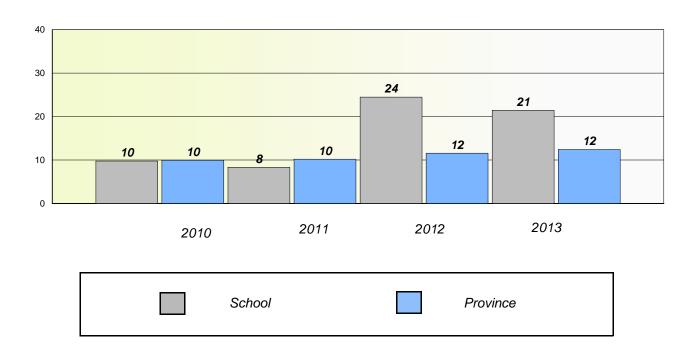

### **Demand Writing**

<sup>\*</sup> Reading score is composite of Non Fiction and Poetry.