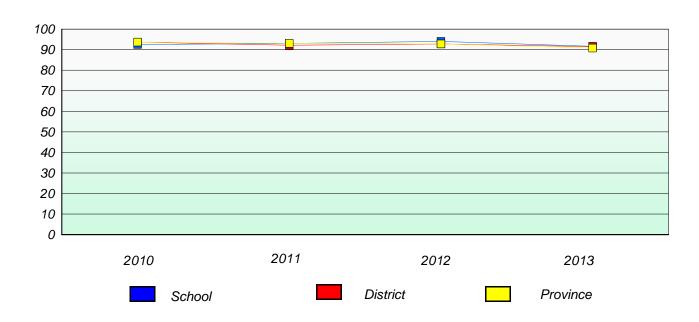

### **Demand Writing**

<sup>\*</sup> Reading score is composite of Non Fiction and Poetry.