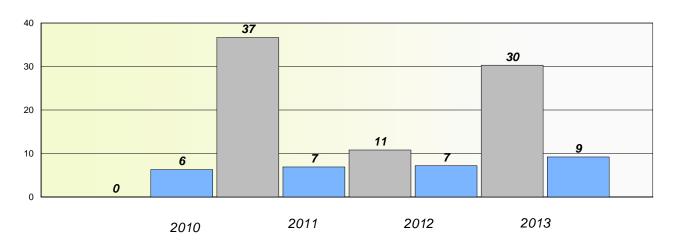

#### District 4 - Eastern

School #: 214 John Burke High School

#### **Demand Writing**

<sup>\*</sup> Reading score is composite of Non Fiction and Poetry.