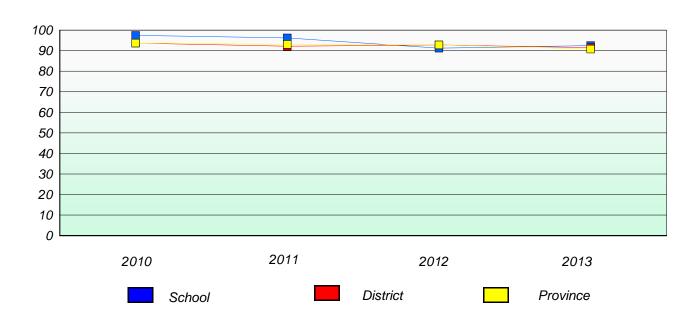

### Exemption/Unknown Rates

#### **Demand Writing**

<sup>\*</sup> Reading score is composite of Non Fiction and Poetry.