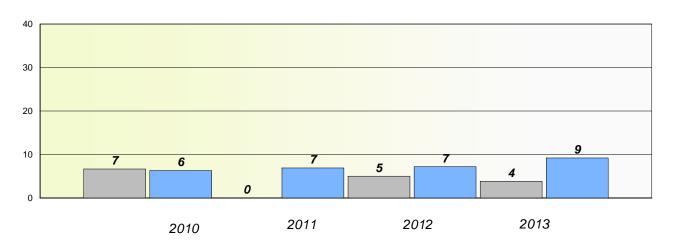

# District 4 - Eastern

School #: 431 Southwest Arm Academy

## Participation Rates

### **Demand Writing**





<sup>\*</sup> Reading score is composite of Non Fiction and Poetry.



### District 4 - Eastern

School #: 442 Persalvic Elementary

## Exemption/Unknown Rates

### **Demand Writing**



### Reading



Mushuau Innu Natuashish School and Sheshatshiu Innu School are excluded from district and provincial results.

<sup>\*</sup> Reading score is composite of Non Fiction and Poetry.



### District 4 - Eastern

School #: 442 Persalvic Elementary

## Participation Rates

### **Demand Writing**





<sup>\*</sup> Reading score is composite of Non Fiction and Poetry.



### District 4 - Eastern

School #: 447 Baltimore School Complex

## Exemption/Unknown Rates

### **Demand Writing**





<sup>\*</sup> Reading score is composite of Non Fiction and Poetry.



### District 4 - Eastern

School #: 447 Baltimore School Complex

## Participation Rates

### **Demand Writing**





<sup>\*</sup> Reading score is composite of Non Fiction and Poetry.



### District 4 - Eastern

School #: 464 Crescent Collegiate

## Exemption/Unknown Rates

### **Demand Writing**





<sup>\*</sup> Reading score is composite of Non Fiction and Poetry.



### District 4 - Eastern

School #: 464 Crescent Collegiate

## Participation Rates

### **Demand Writing**





<sup>\*</sup> Reading score is composite of Non Fiction and Poetry.



### District 4 - Eastern

School #: 465 Holy Cross Junior High

## Exemption/Unknown Rates

### **Demand Writing**





<sup>\*</sup> Reading score is composite of