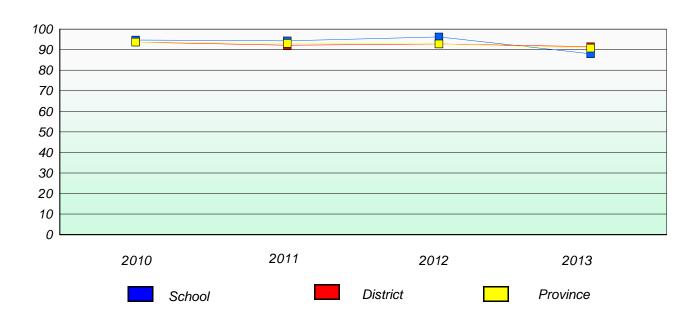

#### District 4 - Eastern

School #: 209 Pearce Junior High School

## Exemption/Unknown Rates

### **Demand Writing**

<sup>\*</sup> Reading score is composite of Non Fiction and Poetry.