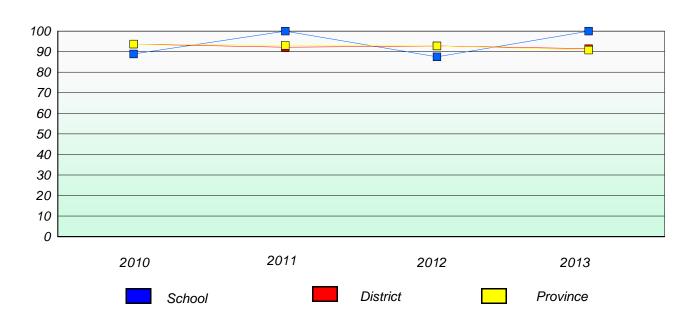

#### District 4 - Eastern

School #: 209 Pearce Junior High School

#### **Demand Writing**

<sup>\*</sup> Reading score is composite of Non Fiction and Poetry.