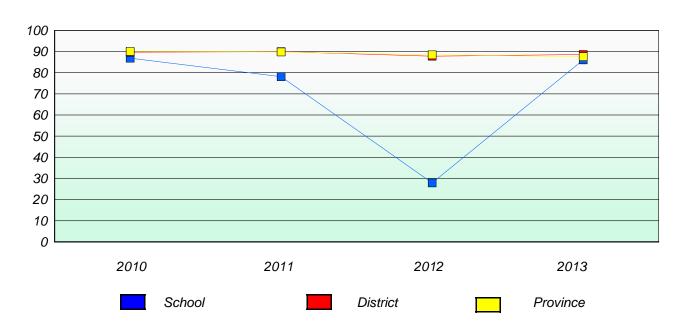

#### **Demand Writing**

<sup>\*</sup> Reading score is composite of Non Fiction and Poetry.