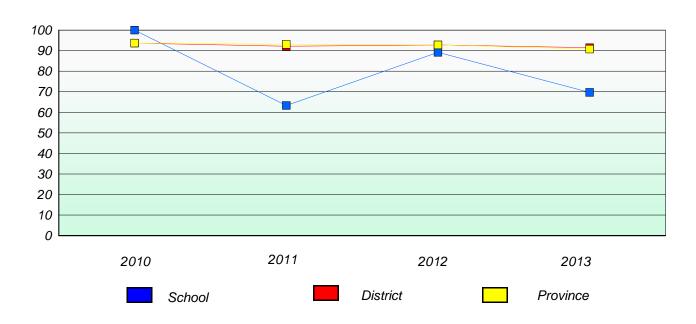

### **Demand Writing**

<sup>\*</sup> Reading score is composite of Non Fiction and Poetry.