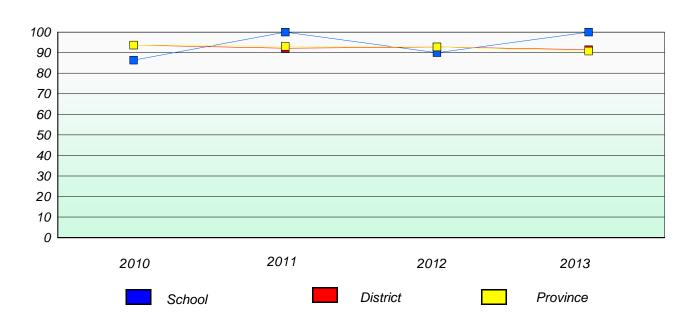

#### **Demand Writing**

<sup>\*</sup> Reading score is composite of Non Fiction and Poetry.