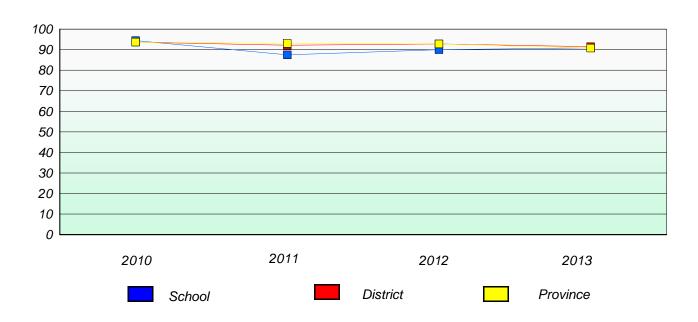

#### Reading

School data with 5 or fewer students withheld for reasons of confidentiality.

<sup>\*</sup> Reading score is composite of Non Fiction and Poetry.