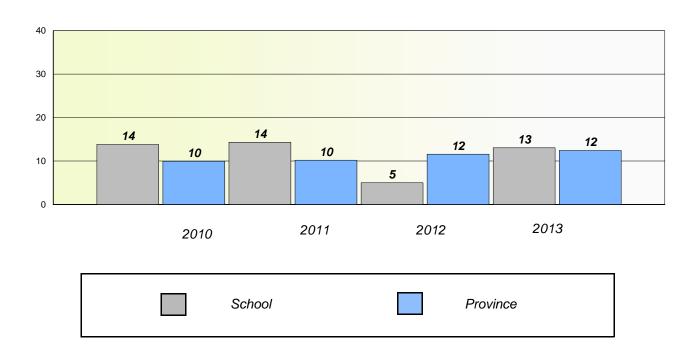

#### District 4 - Eastern

School #: 214 John Burke High School

### Exemption/Unknown Rates

#### **Demand Writing**

<sup>\*</sup> Reading score is composite of Non Fiction and Poetry.