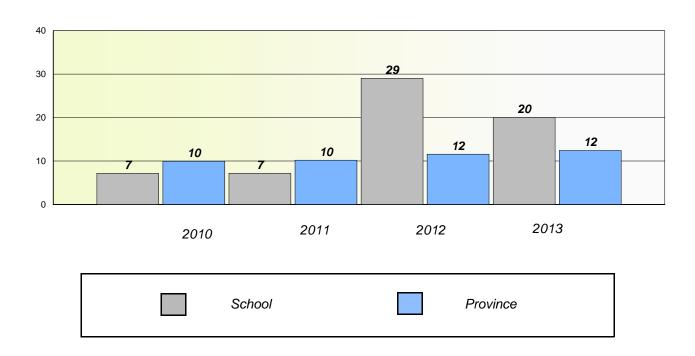

#### District 4 - Eastern

School #: 209 Pearce Junior High School

## Participation Rates

#### **Demand Writing**

<sup>\*</sup> Reading score is composite of Non Fiction and Poetry.