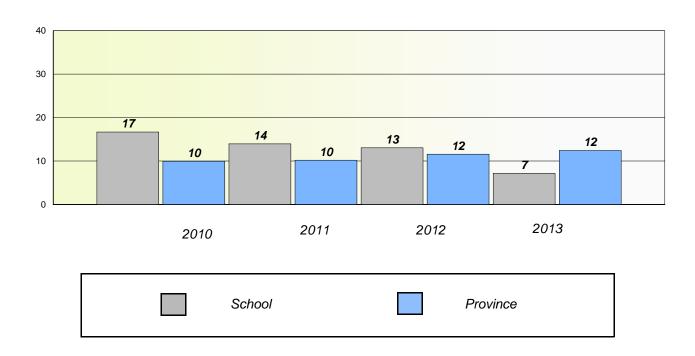

#### District 4 - Eastern

School #: 209 Pearce Junior High School

## Participation Rates

#### **Demand Writing**

<sup>\*</sup> Reading score is composite of Non Fiction and Poetry.