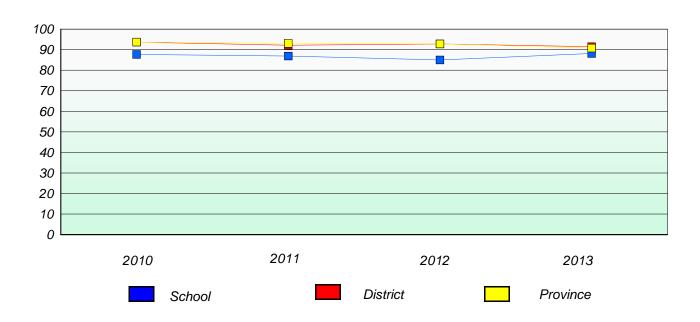

#### **Demand Writing**

<sup>\*</sup> Reading score is composite of Non Fiction and Poetry.