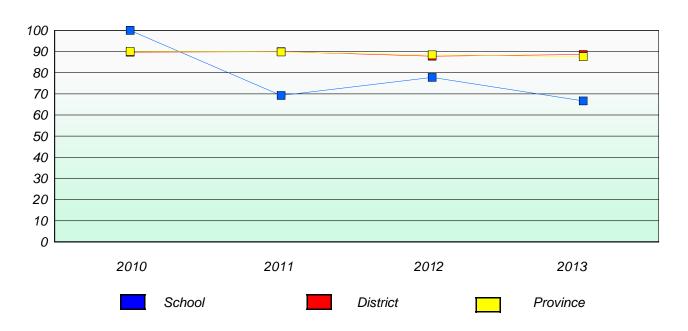

### **Demand Writing**

<sup>\*</sup> Reading score is composite of Non Fiction and Poetry.