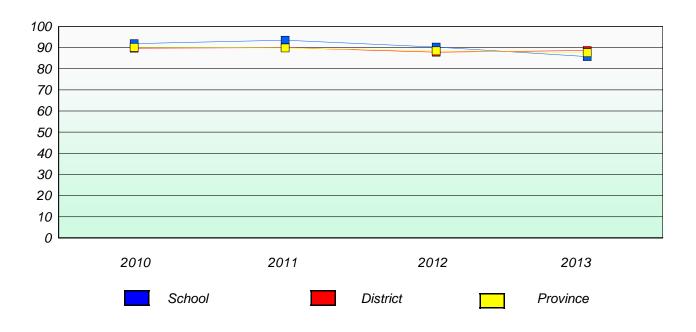

#### **Demand Writing**

<sup>\*</sup> Reading score is composite of Non Fiction and Poetry.