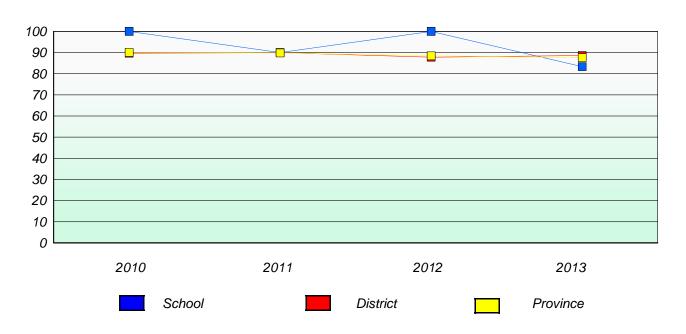

#### District 4 - Eastern

School #: 209 Pearce Junior High School

## Exemption/Unknown Rates

### **Demand Writing**

<sup>\*</sup> Reading score is composite of Non Fiction and Poetry.