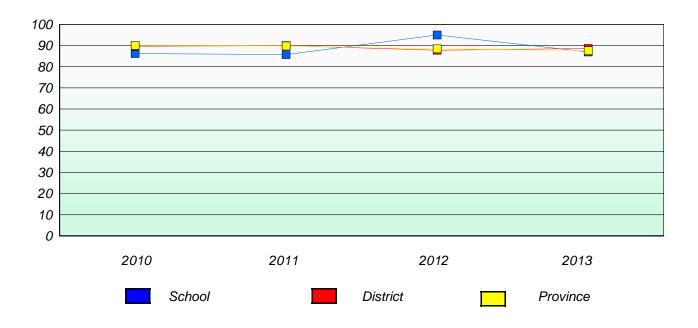

### **Demand Writing**

<sup>\*</sup> Reading score is composite of Non Fiction and Poetry.