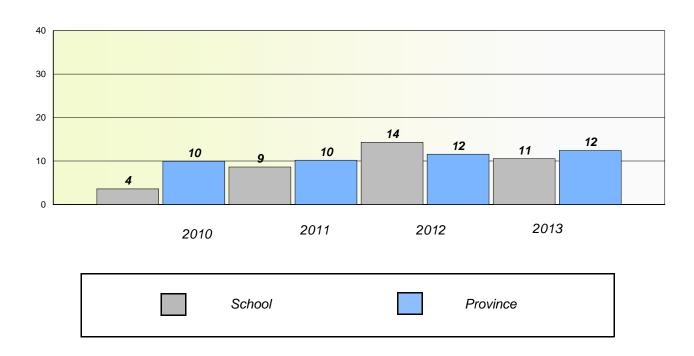

## Exemption/Unknown Rates

### **Demand Writing**

School data with 5 or fewer students withheld for reasons of confidentiality.

2010 2011 2012 2013