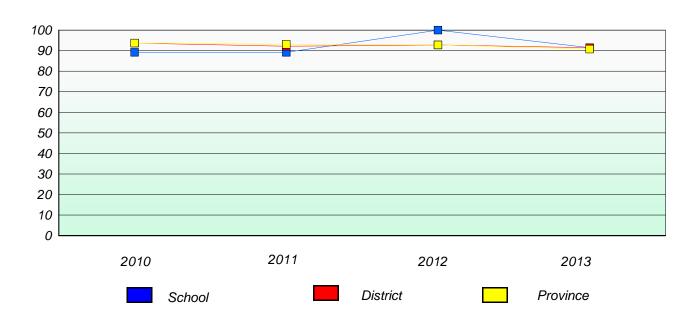

### **Demand Writing**

<sup>\*</sup> Reading score is composite of Non Fiction and Poetry.