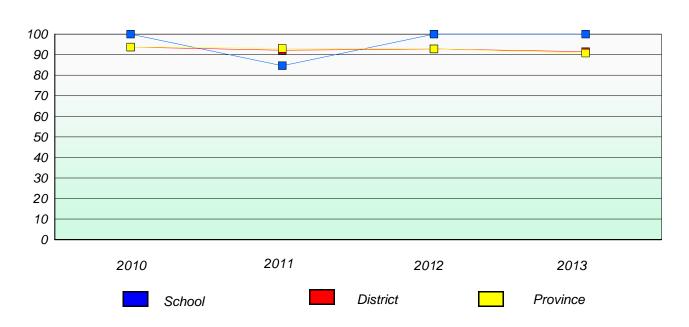

#### District 4 - Eastern

School #: 214 John Burke High School

## Participation Rates

#### **Demand Writing**

<sup>\*</sup> Reading score is composite of Non Fiction and Poetry.