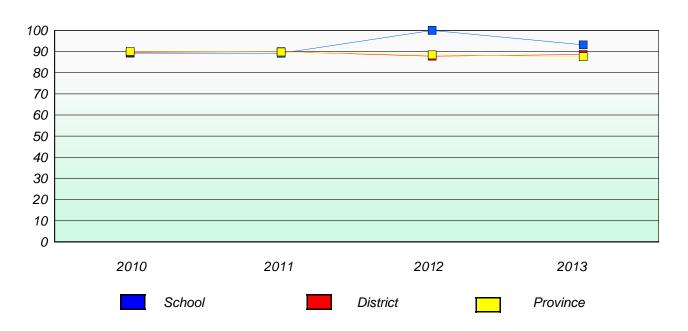

#### **Demand Writing**

<sup>\*</sup> Reading score is composite of Non Fiction and Poetry.