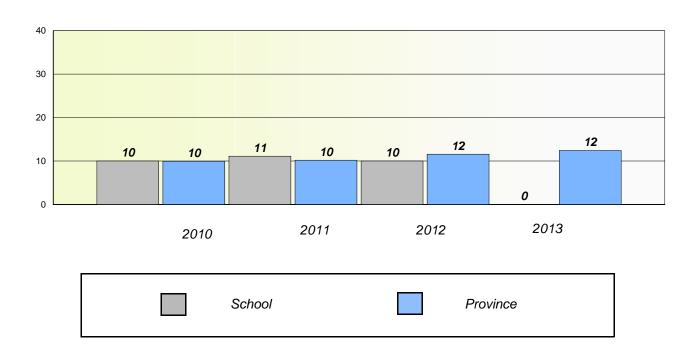

#### District 4 - Eastern

School #: 209 Pearce Junior High School

## Participation Rates

#### **Demand Writing**

<sup>\*</sup> Reading score is composite of Non Fiction and Poetry.