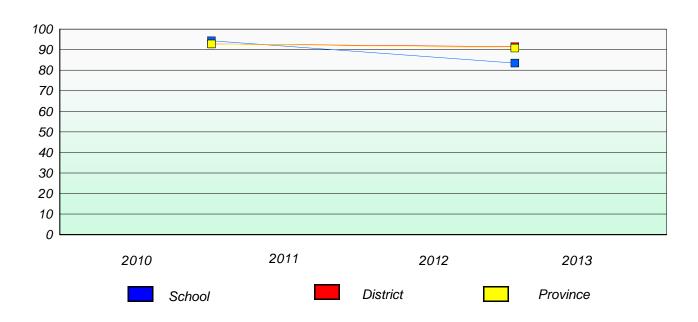

#### **Demand Writing**

<sup>\*</sup> Reading score is composite of Non Fiction and Poetry.