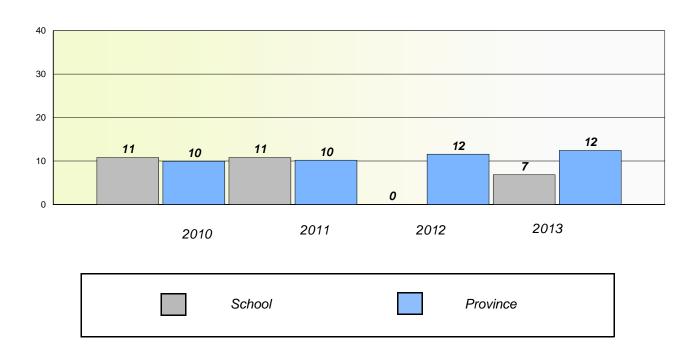

tion/Unknown Rates

## **Demand Writing**





<sup>\*</sup> Reading score is composite of Non Fiction and Poetry.



## District 4 - Eastern

School #: 315 St. Peter's Junior High

## Participation Rates

## **Demand Writing**





<sup>\*</sup> Reading score is composite of Non Fiction and Poetry.



## District 4 - Eastern

School #: 324 Beaconsfield Junior High

## Exemption/Unknown Rates

## **Demand Writing**





<sup>\*</sup> Reading score is composite of Non Fiction and Poetry.



## District 4 - Eastern

School #: 324 Beaconsfield Junior High

## Participation Rates

## **Demand Writing**





<sup>\*</sup> Reading score is composite of Non Fiction and Poetry.



## District 4 - Eastern

School #: 330 Brother Rice Junior High

## Exemption/Unknown Rates

## **Demand Writing**





<sup>\*</sup> Reading score is composite of Non Fiction and Poetry.



## District 4 - Eastern

School #: 330 Brother Rice Junior High

## Participation Rates

## **Demand Writing**





<sup>\*</sup> Reading score is composite of Non Fiction and Poetry.



## District 4 - Eastern

School #: 335 Leary's Brook Junior High

## Exemption/Unknown Rates

## **Demand Writing**





<sup>\*</sup> Reading score is composite of Non Fiction and Poetry.



## District 4 - Eastern

School #: 335 Leary's Brook Junior High

## Participation Rates

## **Demand Writing**





<sup>\*</sup> Reading score is composite of Non Fiction and Poetry.



## District 4 - Eastern

School #: 343 MacDonald Drive Junior High

## Exemption/Unknown Rates

## **Demand Writing**





<sup>\*</sup> Reading score is compos