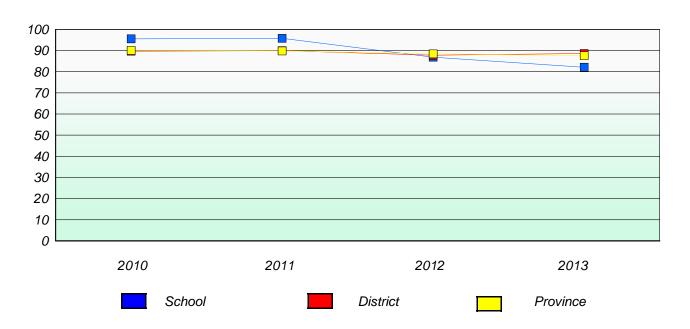

### **Demand Writing**

<sup>\*</sup> Reading score is composite of Non Fiction and Poetry.

#### District 4 - Eastern

School #: 209 Pearce Junior High School