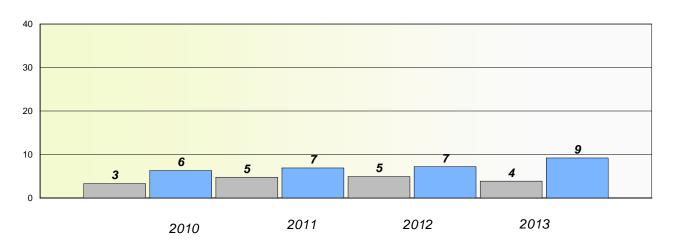

#### District 4 - Eastern

School #: 214 John Burke High School

### Exemption/Unknown Rates

#### **Demand Writing**

<sup>\*</sup> Reading score is composite of Non Fiction and Poetry.