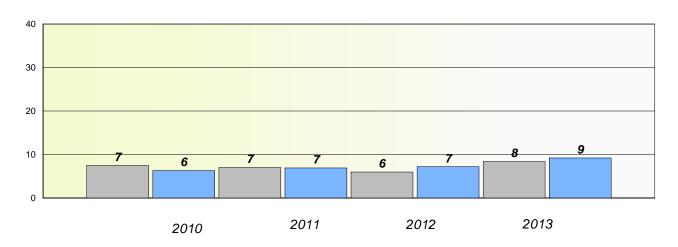

#### District 4 - Eastern

School #: 214 John Burke High School

### Exemption/Unknown Rates

#### **Demand Writing**

<sup>\*</sup> Reading score is composite of Non Fiction and Poetry.