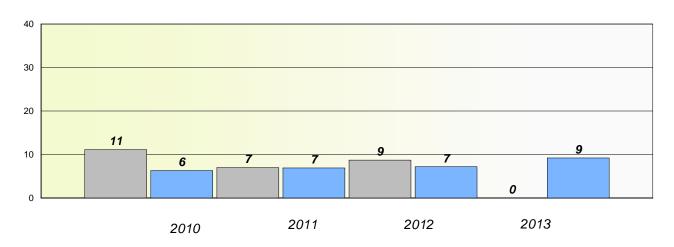

#### District 4 - Eastern

School #: 209 Pearce Junior High School

## Participation Rates

#### **Demand Writing**

<sup>\*</sup> Reading score is composite of Non Fiction and Poetry.