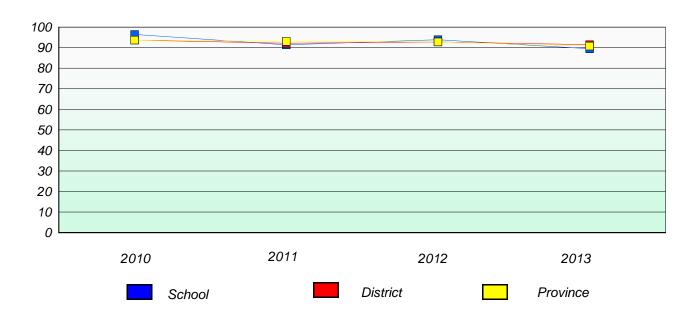

#### Reading

School data with 5 or fewer students withheld for reasons of confidentiality.

| 2010   | 2011 | 2012 | 2013     |
|--------|------|------|----------|
| School |      |      | Province |

<sup>\*</sup> Reading score is composite of Non Fiction and Poetry.