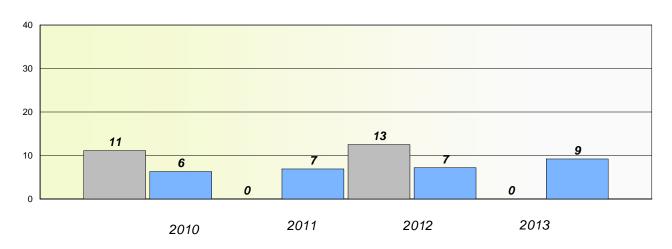

or reasons of confidentiality.

| 2010 | 2011   | 2012 | 2013     |
|------|--------|------|----------|
|      | School |      | Province |

<sup>\*</sup> Reading score is composite of Non Fiction and Poetry.



District 4 - Eastern

School #: 370 Stella Maris Academy

## Participation Rates

## **Demand Writing**

School data with 5 or fewer students withheld for reasons of confidentiality.



#### Reading

School data with 5 or fewer students withheld for reasons of confidentiality.



Mushuau Innu Natuashish School and Sheshatshiu Innu School are excluded from district and provincial results.

252

<sup>\*</sup> Reading score is composite of Non Fiction and Poetry.



### District 4 - Eastern

School #: 427 Holy Name of Mary Academy

### Exemption/Unknown Rates

### **Demand Writing**





<sup>\*</sup> Reading score is composite of Non Fiction and Poetry.



### District 4 - Eastern

School #: 427 Holy Name of Mary Academy

## Participation Rates

### **Demand Writing**





<sup>\*</sup> Reading score is composite of Non Fiction and Poetry.



### District 4 - Eastern

School #: 428 Clarenville Middle School

## Exemption/Unknown Rates

### **Demand Writing**





<sup>\*</sup> Reading score is composite of Non Fiction and Poetry.



### District 4 - Eastern

School #: 428 Clarenville Middle School

## Participation Rates

### **Demand Writing**





<sup>\*</sup> Reading score is composite of Non Fiction and Poetry.



### District 4 - Eastern

School #: 430 St. Mark's School

### Exemption/Unknown Rates

### **Demand Writing**





<sup>\*</sup> Reading score is comp