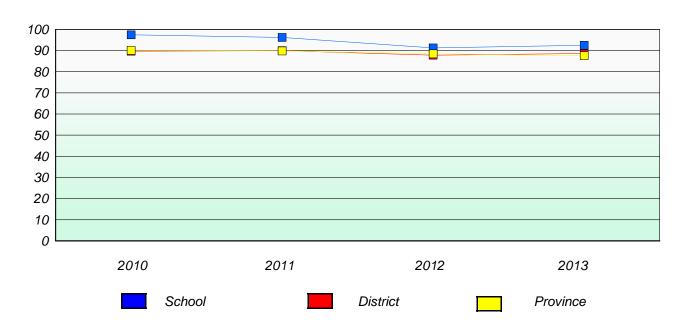

### **Demand Writing**

<sup>\*</sup> Reading score is composite of Non Fiction and Poetry.