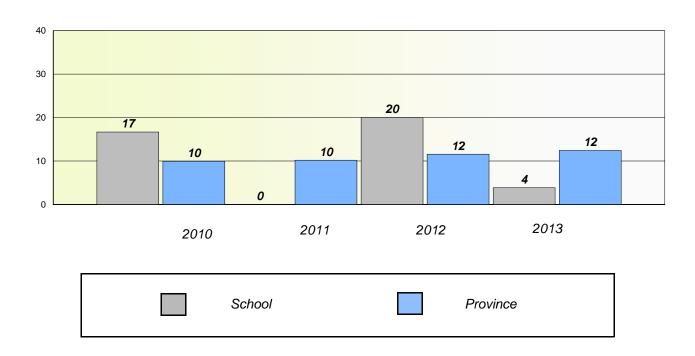

District 4 - Eastern

School #: 431 Southwest Arm Academy

## Participation Rates

### **Demand Writing**





<sup>\*</sup> Reading score is composite of Non Fiction and Poetry.



### District 4 - Eastern

School #: 442 Persalvic Elementary

## Exemption/Unknown Rates

### **Demand Writing**



### Reading



Mushuau Innu Natuashish School and Sheshatshiu Innu School are excluded from district and provincial results.

<sup>\*</sup> Reading score is composite of Non Fiction and Poetry.



### District 4 - Eastern

School #: 442 Persalvic Elementary

## Participation Rates

### **Demand Writing**





<sup>\*</sup> Reading score is composite of Non Fiction and Poetry.



### District 4 - Eastern

School #: 447 Baltimore School Complex

## Exemption/Unknown Rates

### **Demand Writing**





<sup>\*</sup> Reading score is composite of Non Fiction and Poetry.



### District 4 - Eastern

School #: 447 Baltimore School Complex

## Participation Rates

### **Demand Writing**





<sup>\*</sup> Reading score is composite of Non Fiction and Poetry.



### District 4 - Eastern

School #: 464 Crescent Collegiate

## Exemption/Unknown Rates

### **Demand Writing**





<sup>\*</sup> Reading score is composite of Non Fiction and Poetry.



### District 4 - Eastern

School #: 464 Crescent Collegiate

## Participation Rates

### **Demand Writing**





<sup>\*</sup> Reading score is composite of Non Fiction and Poetry.



### District 4 - Eastern

School #: 465 Holy Cross Junior High

## Exemption/Unknown Rates

### **Demand Writing**





<sup>\*</sup> Reading score is composite of No