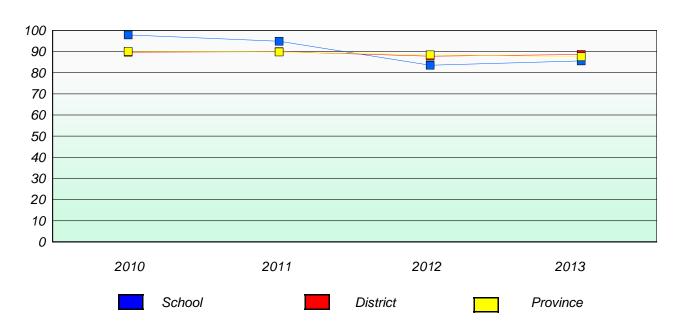

### **Demand Writing**

<sup>\*</sup> Reading score is composite of Non Fiction and Poetry.