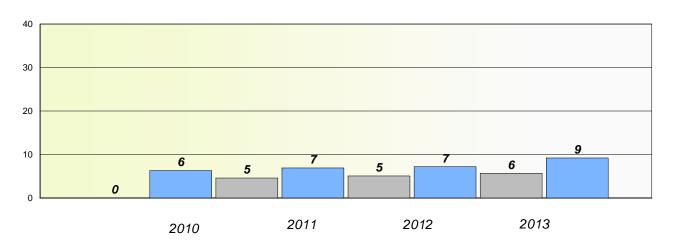

### **Demand Writing**

<sup>\*</sup> Reading score is composite of Non Fiction and Poetry.