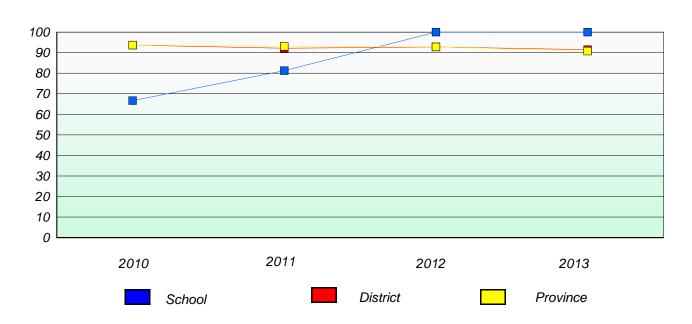

#### **Demand Writing**

<sup>\*</sup> Reading score is composite of Non Fiction and Poetry.