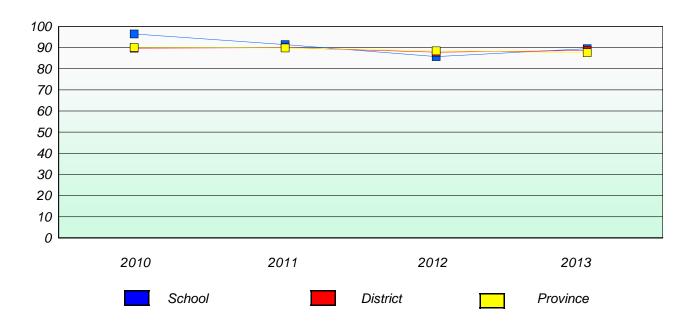

#### Reading

School data with 5 or fewer students withheld for reasons of confidentiality.

<sup>\*</sup> Reading score is composite of Non Fiction and Poetry.