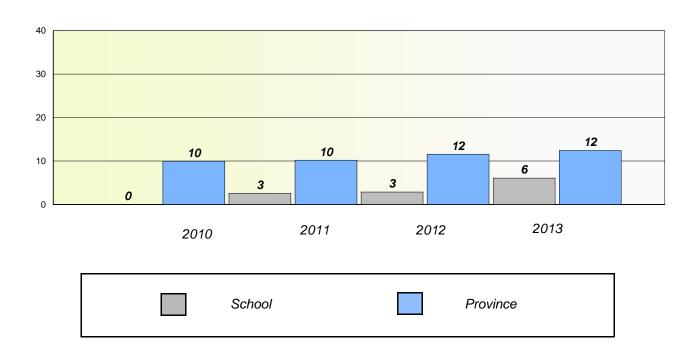

## Exemption/Unknown Rates

### **Demand Writing**

School data with 5 or fewer students withheld for reasons of confidentiality.

2010 2011 2012 2013