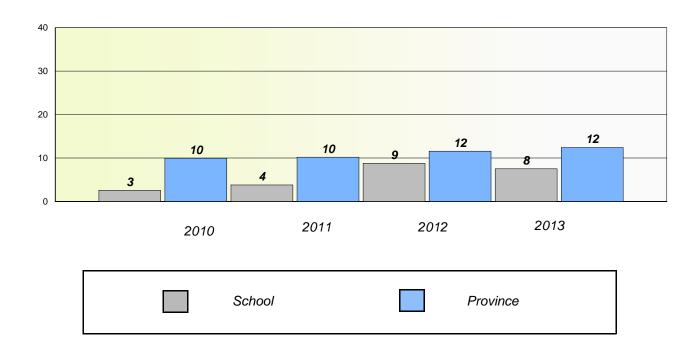

## Participation Rates

#### **Demand Writing**

<sup>\*</sup> Reading score is composite of Non Fiction and Poetry.