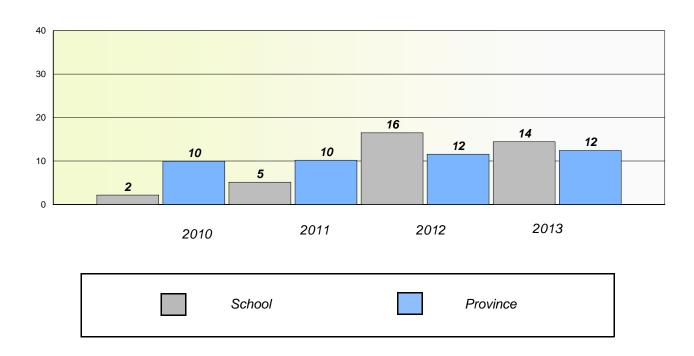

xcluded from district and provincial results.

<sup>\*</sup> Reading score is composite of Non Fiction and Poetry.



### District 4 - Eastern

School #: 442 Persalvic Elementary

## Participation Rates

### **Demand Writing**





<sup>\*</sup> Reading score is composite of Non Fiction and Poetry.



### District 4 - Eastern

School #: 447 Baltimore School Complex

## Exemption/Unknown Rates

### **Demand Writing**





<sup>\*</sup> Reading score is composite of Non Fiction and Poetry.



### District 4 - Eastern

School #: 447 Baltimore School Complex

## Participation Rates

### **Demand Writing**





<sup>\*</sup> Reading score is composite of Non Fiction and Poetry.



### District 4 - Eastern

School #: 464 Crescent Collegiate

## Exemption/Unknown Rates

### **Demand Writing**





<sup>\*</sup> Reading score is composite of Non Fiction and Poetry.



### District 4 - Eastern

School #: 464 Crescent Collegiate

## Participation Rates

### **Demand Writing**





<sup>\*</sup> Reading score is composite of Non Fiction and Poetry.



### District 4 - Eastern

School #: 465 Holy Cross Junior High

## Exemption/Unknown Rates

### **Demand Writing**





<sup>\*</sup> Reading score is composite of Non Fiction and Poetry.



### District 4 - Eastern

School #: 465 Holy Cross Junior High

## Participation Rates

### **Demand Writing**





<sup>\*</sup> Reading score is composite of Non Fiction and Poetry.



### District 4 - Eastern

School #: 471 Heritage Collegiate

### Exemption/Unknown Rates

### **Demand Writing**





<sup>\*</sup> Reading score is composite of Non