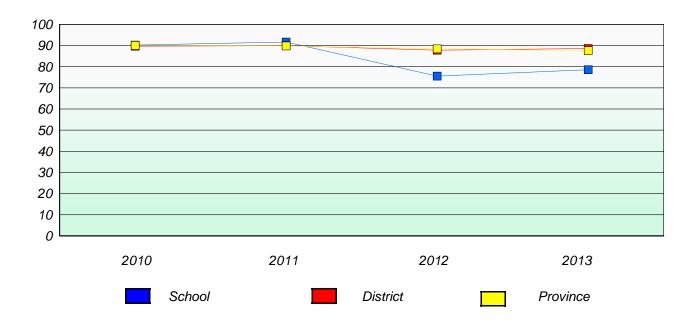

#### Reading

School data with 5 or fewer students withheld for reasons of confidentiality.

<sup>\*</sup> Reading score is composite of Non Fiction and Poetry.