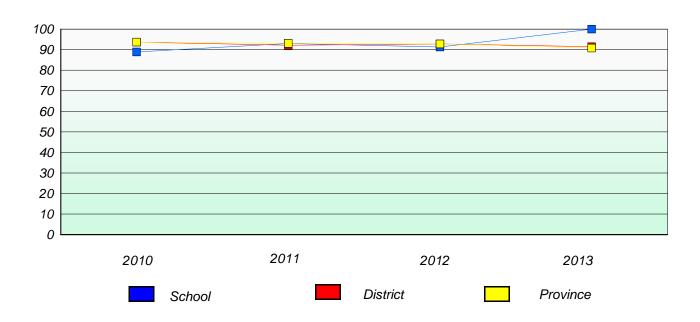

#### District 4 - Eastern

School #: 214 John Burke High School

### Exemption/Unknown Rates

#### **Demand Writing**

<sup>\*</sup> Reading score is composite of Non Fiction and Poetry.