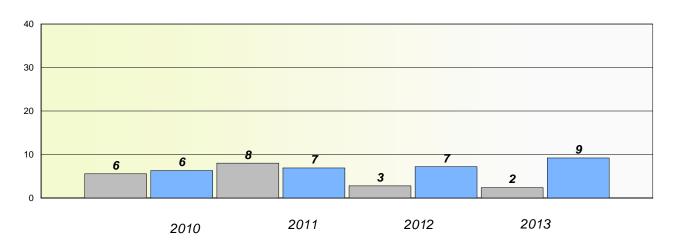

#### **Demand Writing**

<sup>\*</sup> Reading score is composite of Non Fiction and Poetry.