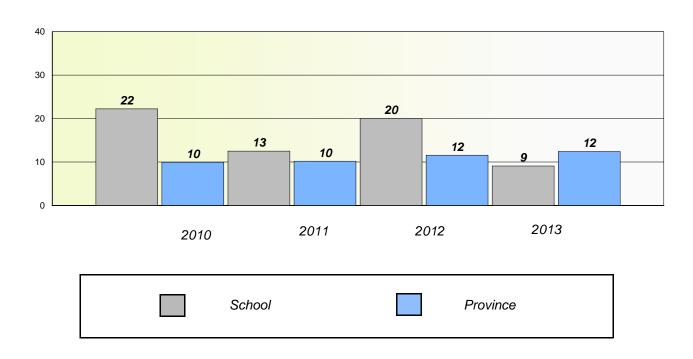

## Participation Rates

#### **Demand Writing**

School data with 5 or fewer students withheld for reasons of confidentiality.