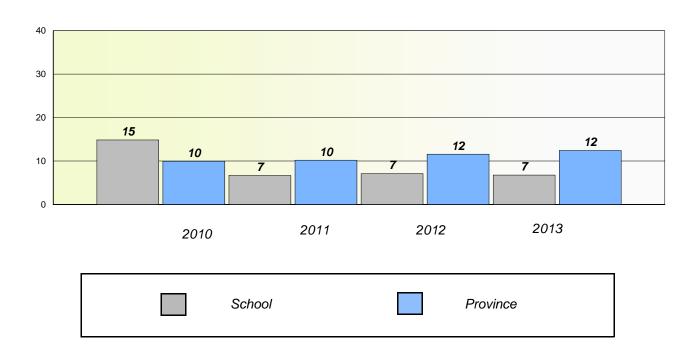

#### District 4 - Eastern

School #: 214 John Burke High School

## Participation Rates

#### **Demand Writing**

<sup>\*</sup> Reading score is composite of Non Fiction and Poetry.