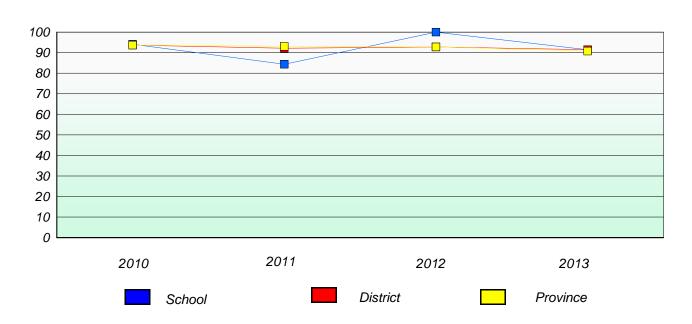

#### District 4 - Eastern

School #: 214 John Burke High School

### Exemption/Unknown Rates

#### **Demand Writing**

<sup>\*</sup> Reading score is composite of Non Fiction and Poetry.