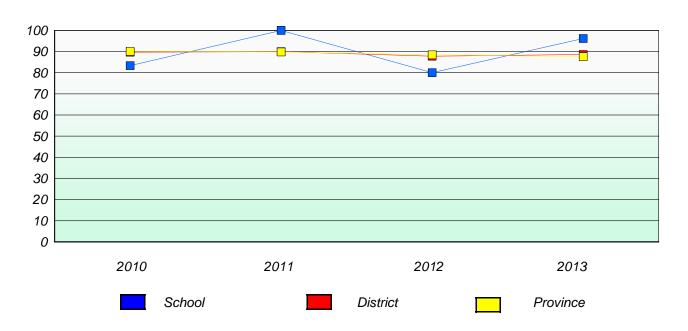

### **Demand Writing**

<sup>\*</sup> Reading score is composite of Non Fiction and Poetry.