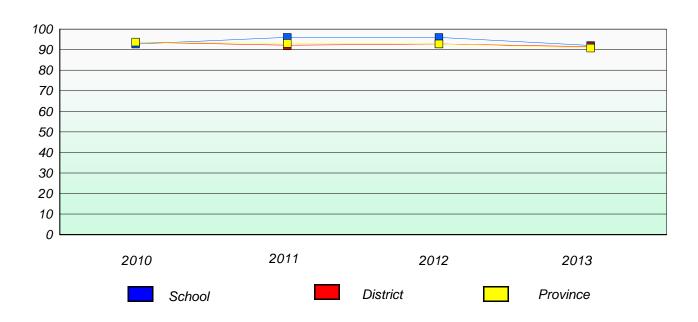

#### **Demand Writing**

<sup>\*</sup> Reading score is composite of Non Fiction and Poetry.