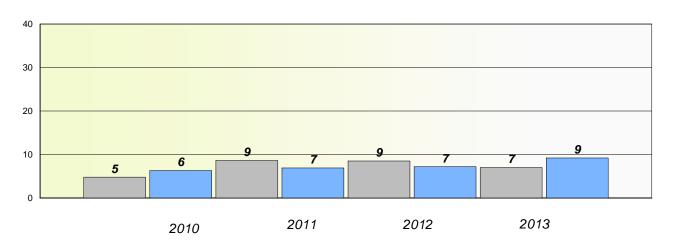

/Unknown Rates

## **Demand Writing**





<sup>\*</sup> Reading score is composite of Non Fiction and Poetry.



## District 4 - Eastern

School #: 330 Brother Rice Junior High

## Participation Rates

## **Demand Writing**





<sup>\*</sup> Reading score is composite of Non Fiction and Poetry.



## District 4 - Eastern

School #: 335 Leary's Brook Junior High

## Exemption/Unknown Rates

## **Demand Writing**





<sup>\*</sup> Reading score is composite of Non Fiction and Poetry.



## District 4 - Eastern

School #: 335 Leary's Brook Junior High

## Participation Rates

## **Demand Writing**





<sup>\*</sup> Reading score is composite of Non Fiction and Poetry.



## District 4 - Eastern

School #: 343 MacDonald Drive Junior High

## Exemption/Unknown Rates

## **Demand Writing**





<sup>\*</sup> Reading score is composite of Non Fiction and Poetry.



## District 4 - Eastern

School #: 343 MacDonald Drive Junior High

## Participation Rates

## **Demand Writing**





<sup>\*</sup> Reading score is composite of Non Fiction and Poetry.



## District 4 - Eastern

School #: 350 St. John Bosco School

## Exemption/Unknown Rates

## **Demand Writing**





<sup>\*</sup> Reading score is composite of Non Fiction and Poetry.



## District 4 - Eastern

School #: 350 St. John Bosco School

## Participation Rates

## **Demand Writing**





<sup>\*</sup> Reading score is composite of Non Fiction and Poetry.



## District 4 - Eastern

School #: 353 St. Kevin's Junior High

## Exemption/Unknown Rates

## **Demand Writing**





<sup>\*</sup> Reading score is composite of