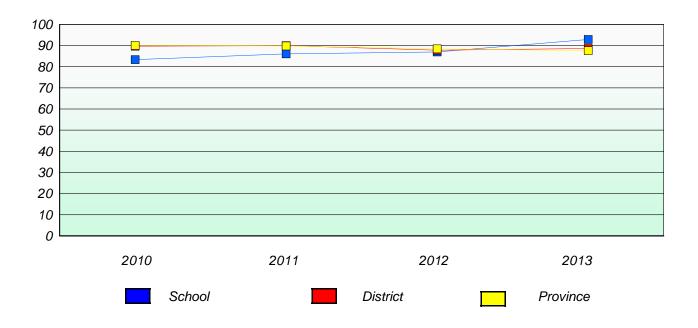

### **Demand Writing**

<sup>\*</sup> Reading score is composite of Non Fiction and Poetry.