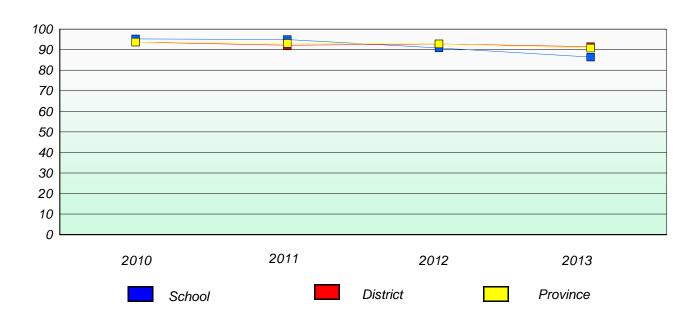

#### **Demand Writing**

<sup>\*</sup> Reading score is composite of Non Fiction and Poetry.