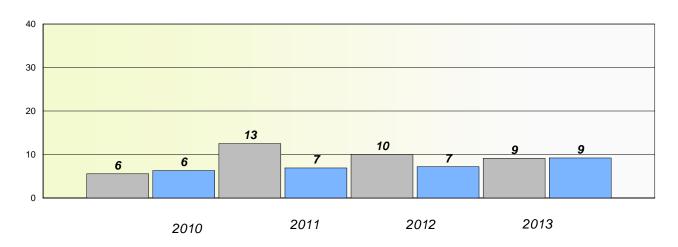

### **Demand Writing**

School data with 5 or fewer students withheld for reasons of confidentiality.

2010 2011 2012 2013

#### Reading

School data with 5 or fewer students withheld for reasons of confidentiality.

| 2010   | 2011 | 2012 | 2013     |
|--------|------|------|----------|
| School |      |      | Province |

<sup>\*</sup> Reading score is composite of Non Fiction and Poetry.