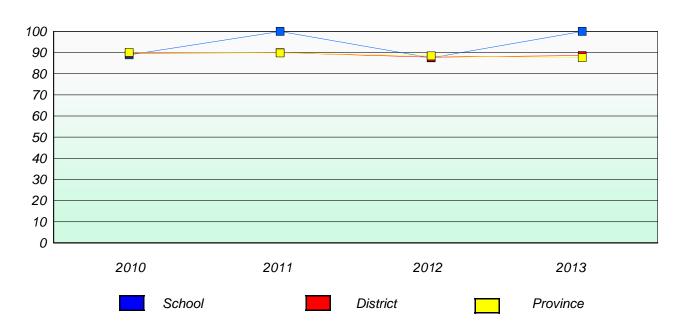

### **Demand Writing**

<sup>\*</sup> Reading score is composite of Non Fiction and Poetry.