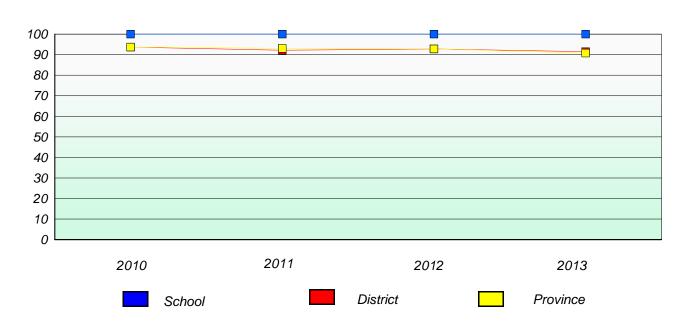

#### District 4 - Eastern

School #: 214 John Burke High School

### Exemption/Unknown Rates

#### **Demand Writing**

<sup>\*</sup> Reading score is composite of Non Fiction and Poetry.