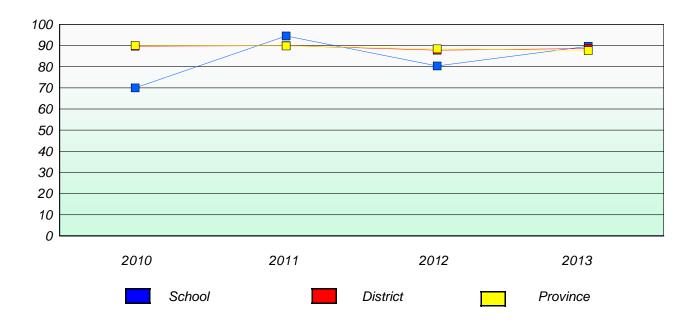

### **Demand Writing**

<sup>\*</sup> Reading score is composite of Non Fiction and Poetry.