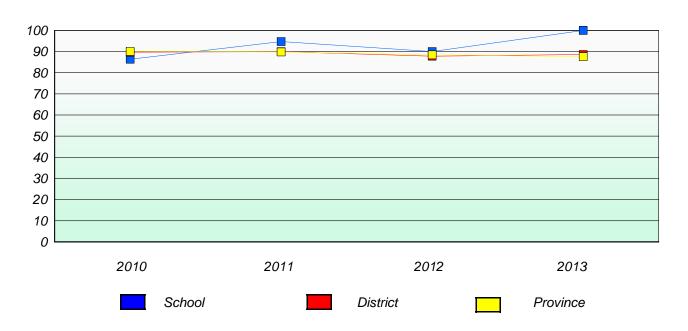

### **Demand Writing**

<sup>\*</sup> Reading score is composite of Non Fiction and Poetry.