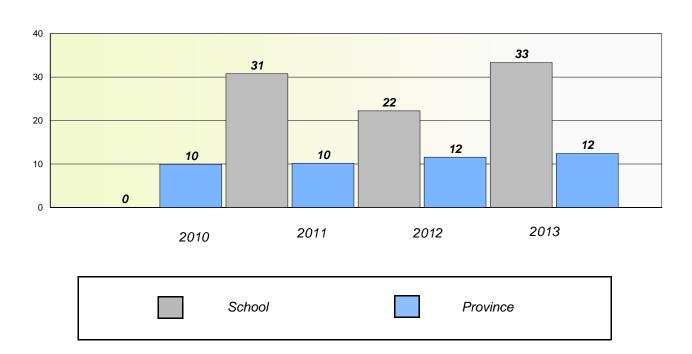

#### District 4 - Eastern

School #: 214 John Burke High School

### Exemption/Unknown Rates

#### **Demand Writing**

<sup>\*</sup> Reading score is composite of Non Fiction and Poetry.