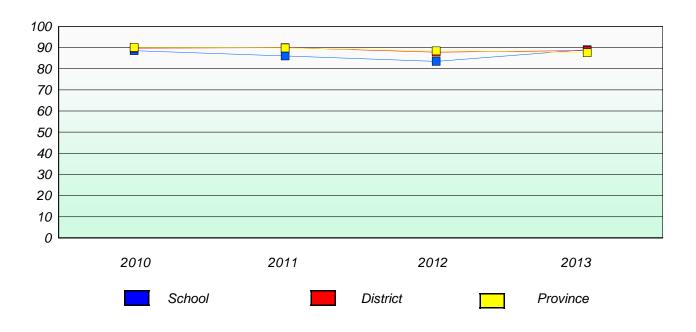

#### **Demand Writing**

<sup>\*</sup> Reading score is composite of Non Fiction and Poetry.