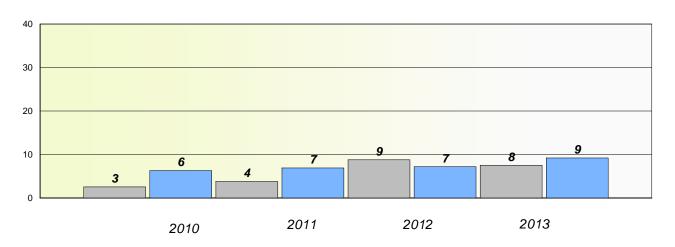

## Exemption/Unknown Rates

## **Demand Writing**





<sup>\*</sup> Reading score is composite of Non Fiction and Poetry.



## District 4 - Eastern

School #: 350 St. John Bosco School

## Participation Rates

## **Demand Writing**





<sup>\*</sup> Reading score is composite of Non Fiction and Poetry.



## District 4 - Eastern

School #: 353 St. Kevin's Junior High

## Exemption/Unknown Rates

## **Demand Writing**





<sup>\*</sup> Reading score is composite of Non Fiction and Poetry.



## District 4 - Eastern

School #: 353 St. Kevin's Junior High

## Participation Rates

## **Demand Writing**





<sup>\*</sup> Reading score is composite of Non Fiction and Poetry.



## District 4 - Eastern

School #: 359 St. Paul's Junior High

## Exemption/Unknown Rates

## **Demand Writing**





<sup>\*</sup> Reading score is composite of Non Fiction and Poetry.



#### District 4 - Eastern

School #: 359 St. Paul's Junior High

## Participation Rates

## **Demand Writing**





<sup>\*</sup> Reading score is composite of Non Fiction and Poetry.



#### District 4 - Eastern

School #: 368 Holy Trinity High

## Exemption/Unknown Rates

## **Demand Writing**





<sup>\*</sup> Reading score is composite of Non Fiction and Poetry.



## District 4 - Eastern

School #: 368 Holy Trinity High

## Participation Rates

## **Demand Writing**





<sup>\*</sup> Reading score is composite of Non Fiction and Poetry.



| District 4 - Eastern |
|----------------------|
|----------------------|

School #: 370 Stella Maris Academy

## Exemption/Unknown Rates

## **Demand Writing**

School da