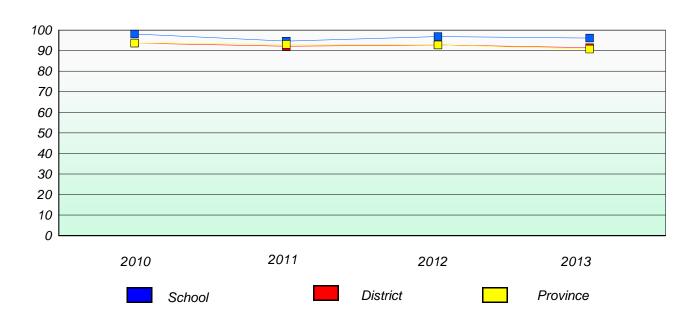

## Participation Rates

#### **Demand Writing**

<sup>\*</sup> Reading score is composite of Non Fiction and Poetry.