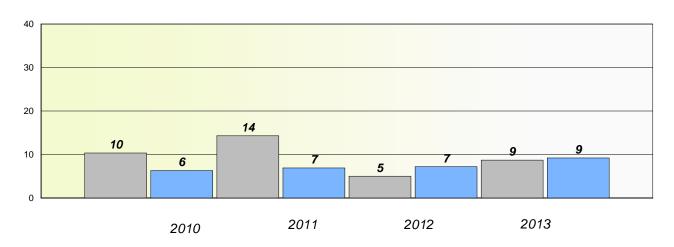

#### District 4 - Eastern

School #: 209 Pearce Junior High School

## Participation Rates

#### **Demand Writing**

<sup>\*</sup> Reading score is composite of Non Fiction and Poetry.