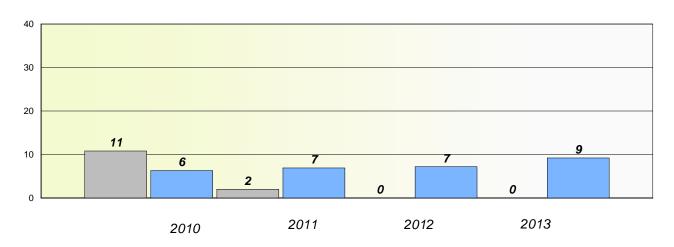

#### District 4 - Eastern

School #: 209 Pearce Junior High School

## Exemption/Unknown Rates

### **Demand Writing**

<sup>\*</sup> Reading score is composite of Non Fiction and Poetry.