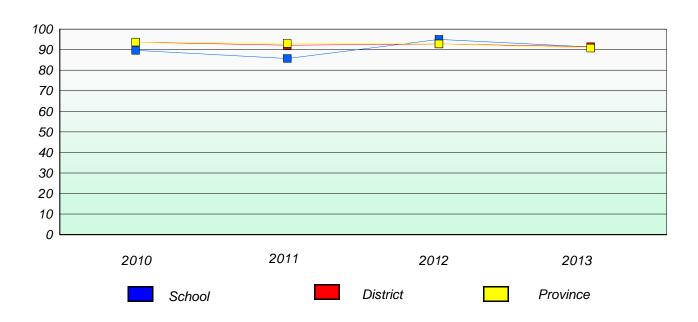

#### District 4 - Eastern

School #: 214 John Burke High School

## Participation Rates

#### **Demand Writing**

<sup>\*</sup> Reading score is composite of Non Fiction and Poetry.