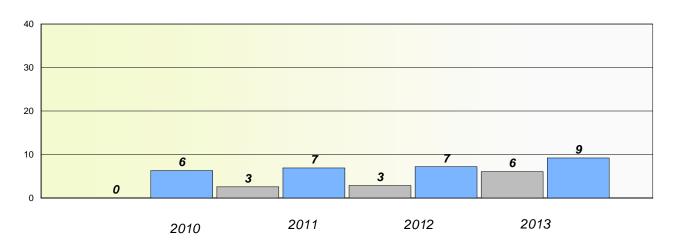

## Participation Rates

#### **Demand Writing**

School data with 5 or fewer students withheld for reasons of confidentiality.