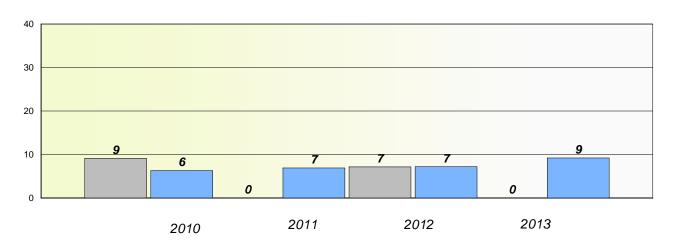

## Exemption/Unknown Rates

### **Demand Writing**

School data with 5 or fewer students withheld for reasons of confidentiality.

2010 2011 2012 2013