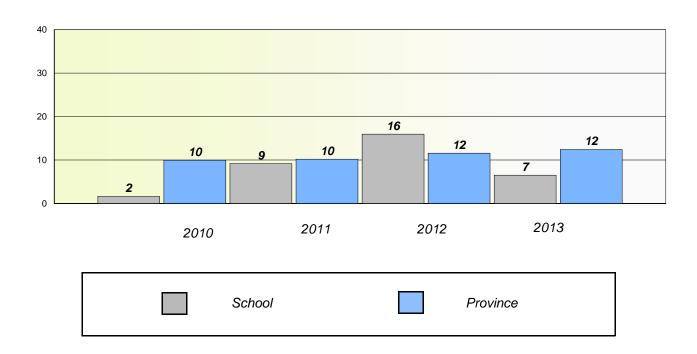

#### **Demand Writing**

<sup>\*</sup> Reading score is composite of Non Fiction and Poetry.