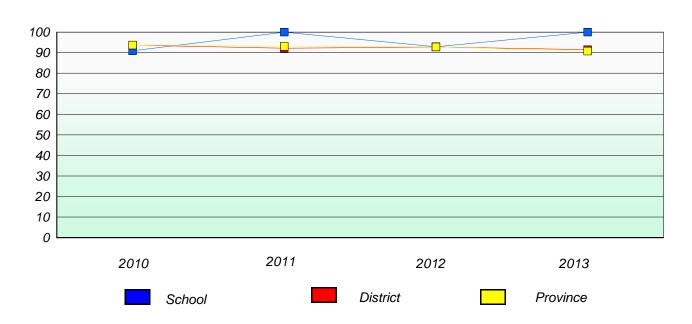

#### Reading

School data with 5 or fewer students withheld for reasons of confidentiality.

| 2010   | 2011 | 2012 | 2013     |
|--------|------|------|----------|
| School |      |      | Province |

<sup>\*</sup> Reading score is composite of Non Fiction and Poetry.