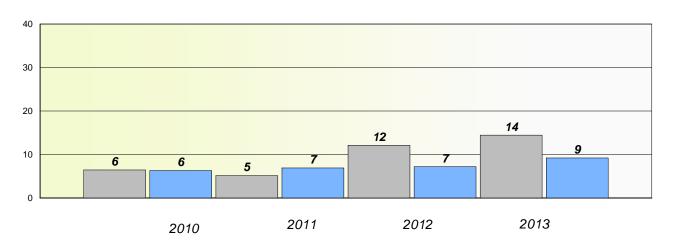

excluded from district and provincial results.

<sup>\*</sup> Reading score is composite of Non Fiction and Poetry.



### District 4 - Eastern

School #: 442 Persalvic Elementary

## Participation Rates

### **Demand Writing**





<sup>\*</sup> Reading score is composite of Non Fiction and Poetry.



### District 4 - Eastern

School #: 447 Baltimore School Complex

## Exemption/Unknown Rates

### **Demand Writing**





<sup>\*</sup> Reading score is composite of Non Fiction and Poetry.



### District 4 - Eastern

School #: 447 Baltimore School Complex

## Participation Rates

### **Demand Writing**





<sup>\*</sup> Reading score is composite of Non Fiction and Poetry.



### District 4 - Eastern

School #: 464 Crescent Collegiate

## Exemption/Unknown Rates

### **Demand Writing**





<sup>\*</sup> Reading score is composite of Non Fiction and Poetry.



### District 4 - Eastern

School #: 464 Crescent Collegiate

## Participation Rates

### **Demand Writing**





<sup>\*</sup> Reading score is composite of Non Fiction and Poetry.



### District 4 - Eastern

School #: 465 Holy Cross Junior High

## Exemption/Unknown Rates

### **Demand Writing**





<sup>\*</sup> Reading score is composite of Non Fiction and Poetry.



### District 4 - Eastern

School #: 465 Holy Cross Junior High

## Participation Rates

### **Demand Writing**





<sup>\*</sup> Reading score is composite of Non Fiction and Poetry.



### District 4 - Eastern

School #: 471 Heritage Collegiate

### Exemption/Unknown Rates

### **Demand Writing**





<sup>\*</sup> Reading score is composite of N