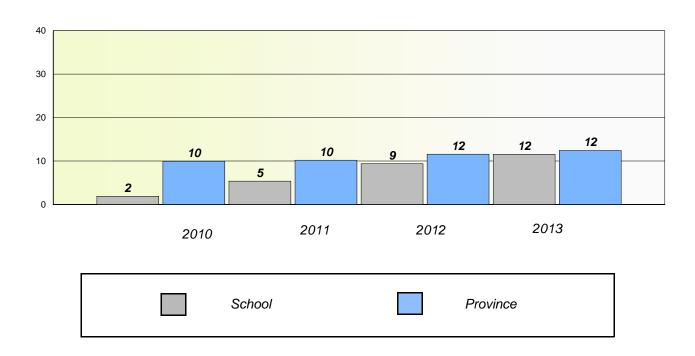

## Exemption/Unknown Rates

### **Demand Writing**

<sup>\*</sup> Reading score is composite of Non Fiction and Poetry.