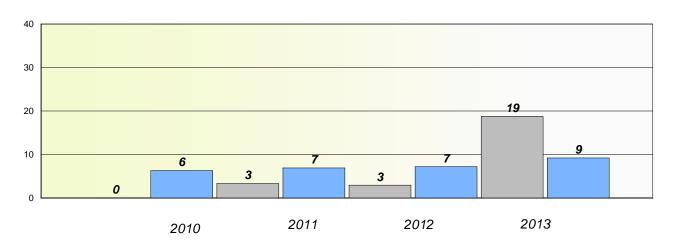

#### District 4 - Eastern

School #: 209 Pearce Junior High School

## Exemption/Unknown Rates