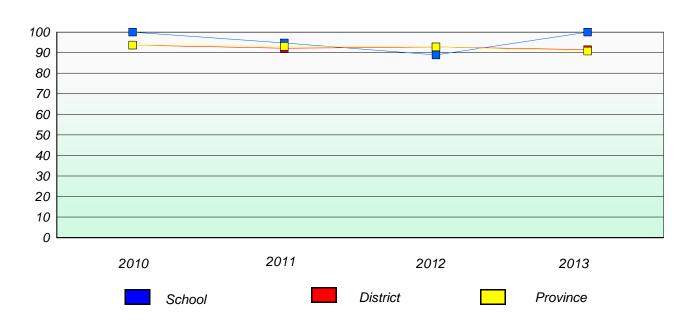

#### **Demand Writing**

<sup>\*</sup> Reading score is composite of Non Fiction and Poetry.