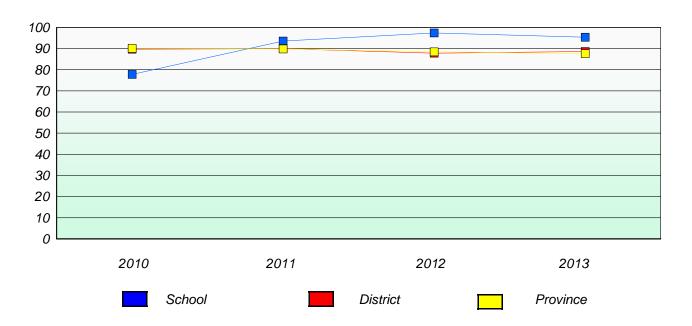

#### **Demand Writing**

<sup>\*</sup> Reading score is composite of Non Fiction and Poetry.