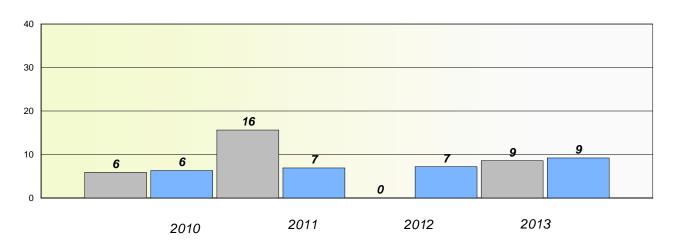

#### District 4 - Eastern

School #: 209 Pearce Junior High School

## Exemption/Unknown Rates

### **Demand Writing**

<sup>\*</sup> Reading score is composite of Non Fiction and Poetry.