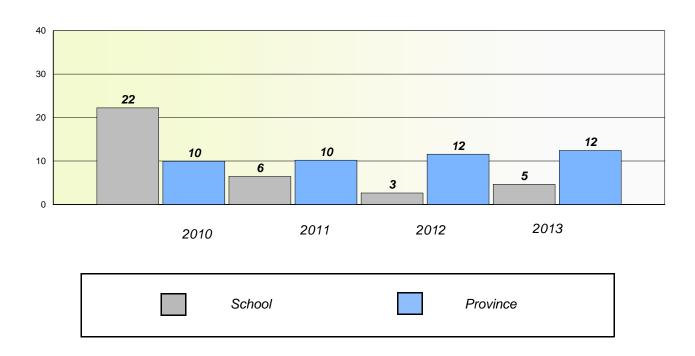

nior High

## Exemption/Unknown Rates

## **Demand Writing**





<sup>\*</sup> Reading score is composite of Non Fiction and Poetry.



## District 4 - Eastern

School #: 300 Frank Roberts Junior High

## Participation Rates

## **Demand Writing**





<sup>\*</sup> Reading score is composite of Non Fiction and Poetry.



## District 4 - Eastern

School #: 304 Holy Spirit High

## Exemption/Unknown Rates

## **Demand Writing**





<sup>\*</sup> Reading score is composite of Non Fiction and Poetry.



## District 4 - Eastern

School #: 304 Holy Spirit High

## Participation Rates

## **Demand Writing**





<sup>\*</sup> Reading score is composite of Non Fiction and Poetry.



## District 4 - Eastern

School #: 307 Mobile Central High

## Exemption/Unknown Rates

## **Demand Writing**





<sup>\*</sup> Reading score is composite of Non Fiction and Poetry.



## District 4 - Eastern

School #: 307 Mobile Central High

## Participation Rates

## **Demand Writing**





<sup>\*</sup> Reading score is composite of Non Fiction and Poetry.



## District 4 - Eastern

School #: 310 Mount Pearl Intermediate

## Exemption/Unknown Rates

## **Demand Writing**





<sup>\*</sup> Reading score is composite of Non Fiction and Poetry.



## District 4 - Eastern

School #: 310 Mount Pearl Intermediate

## Participation Rates

## **Demand Writing**





<sup>\*</sup> Reading score is composite of Non Fiction and Poetry.



## District 4 - Eastern

School #: 315 St. Peter's Junior High

## Exemption/Unknown Rates

## **Demand Writing**





<sup>\*</sup> Reading score is composite of Non