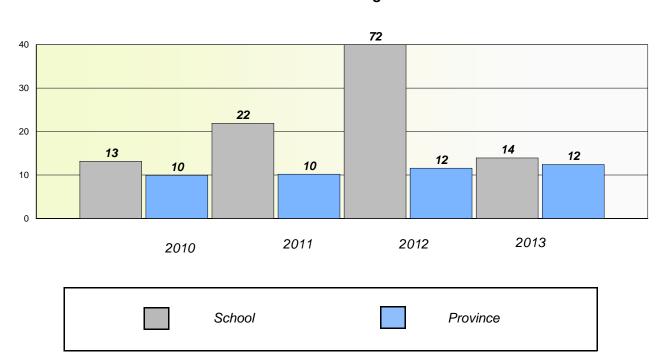

on/Unknown Rates

## **Demand Writing**





<sup>\*</sup> Reading score is composite of Non Fiction and Poetry.



## District 4 - Eastern

School #: 324 Beaconsfield Junior High

## Participation Rates

## **Demand Writing**





<sup>\*</sup> Reading score is composite of Non Fiction and Poetry.



## District 4 - Eastern

School #: 330 Brother Rice Junior High

## Exemption/Unknown Rates

## **Demand Writing**





<sup>\*</sup> Reading score is composite of Non Fiction and Poetry.



## District 4 - Eastern

School #: 330 Brother Rice Junior High

## Participation Rates

## **Demand Writing**





<sup>\*</sup> Reading score is composite of Non Fiction and Poetry.



## District 4 - Eastern

School #: 335 Leary's Brook Junior High

## Exemption/Unknown Rates

## **Demand Writing**





<sup>\*</sup> Reading score is composite of Non Fiction and Poetry.



## District 4 - Eastern

School #: 335 Leary's Brook Junior High

## Participation Rates

## **Demand Writing**





<sup>\*</sup> Reading score is composite of Non Fiction and Poetry.



## District 4 - Eastern

School #: 343 MacDonald Drive Junior High

## Exemption/Unknown Rates

## **Demand Writing**





<sup>\*</sup> Reading score is composite of Non Fiction and Poetry.



## District 4 - Eastern

School #: 343 MacDonald Drive Junior High

## Participation Rates

## **Demand Writing**





<sup>\*</sup> Reading score is composite of Non Fiction and Poetry.



## District 4 - Eastern

School #: 350 St. John Bosco School

## Exemption/Unknown Rates

## **Demand Writing**





<sup>\*</sup> Reading score is composi