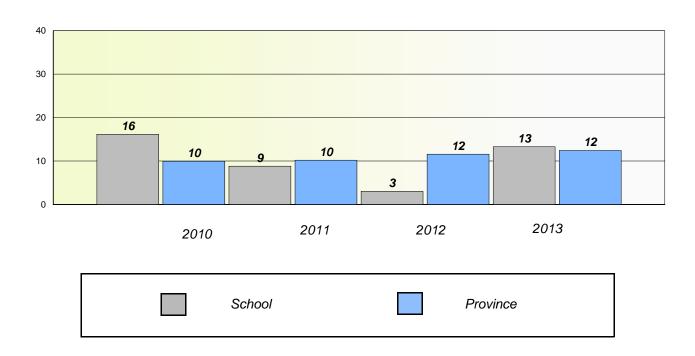

# Exemption/Unknown Rates

## **Demand Writing**





<sup>\*</sup> Reading score is composite of Non Fiction and Poetry.



## District 4 - Eastern

School #: 353 St. Kevin's Junior High

## Participation Rates

## **Demand Writing**





<sup>\*</sup> Reading score is composite of Non Fiction and Poetry.



## District 4 - Eastern

School #: 359 St. Paul's Junior High

## Exemption/Unknown Rates

## **Demand Writing**





<sup>\*</sup> Reading score is composite of Non Fiction and Poetry.



#### District 4 - Eastern

School #: 359 St. Paul's Junior High

## Participation Rates

## **Demand Writing**





<sup>\*</sup> Reading score is composite of Non Fiction and Poetry.



#### District 4 - Eastern

School #: 368 Holy Trinity High

## Exemption/Unknown Rates

## **Demand Writing**





<sup>\*</sup> Reading score is composite of Non Fiction and Poetry.



## District 4 - Eastern

School #: 368 Holy Trinity High

## Participation Rates

## **Demand Writing**





<sup>\*</sup> Reading score is composite of Non Fiction and Poetry.



| District 4 - Eastern |
|----------------------|
|----------------------|

School #: 370 Stella Maris Academy

## Exemption/Unknown Rates

## **Demand Writing**

School data with 5 or fewer students withheld for reasons of confidentiality.

2010 2011 2012 2013

## Reading

School data with 5 or fewer students withheld for reasons of confidentiality.

| 2010 | 2011   | 2012 | 2013     |
|------|--------|------|----------|
|      | School |      | Province |

<sup>\*</sup> Reading score is composite of Non Fiction and Poetry.



District 4 -