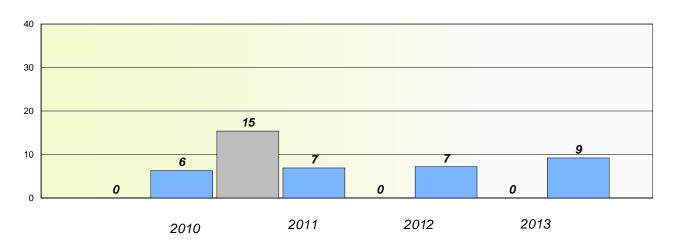

#### District 4 - Eastern

School #: 209 Pearce Junior High School

## Participation Rates

#### **Demand Writing**

<sup>\*</sup> Reading score is composite of Non Fiction and Poetry.