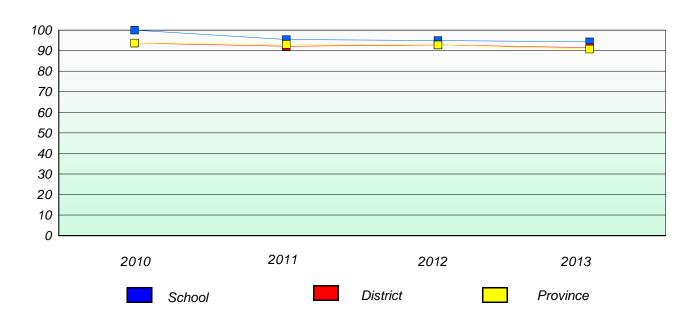

#### District 4 - Eastern

School #: 209 Pearce Junior High School

## Exemption/Unknown Rates

### **Demand Writing**





<sup>\*</sup> Reading score is composite of Non Fiction and Poetry.



#### District 4 - Eastern

School #: 209 Pearce Junior High School

## Participation Rates

#### **Demand Writing**





<sup>\*</sup> Reading score is composite of Non Fiction and Poetry.



#### District 4 - Eastern

School #: 214 John Burke High School

### Exemption/Unknown Rates

#### **Demand Writing**





<sup>\*</sup> Reading score is composite of Non Fiction and Poetry.



#### District 4 - Eastern

School #: 214 John Burke High School

## Participation Rates

#### **Demand Writing**





<sup>\*</sup> Reading score is composite of Non Fiction and Poetry.



#### District 4 - Eastern

School #: 218 St. Joseph's Academy

### Exemption/Unknown Rates

### **Demand Writing**





<sup>\*</sup> Reading score is composite of Non Fiction and Poetry.



#### District 4 - Eastern

School #: 218 St. Joseph's Academy

## Participation Rates

#### **Demand Writing**





<sup>\*</sup> Reading score is comp