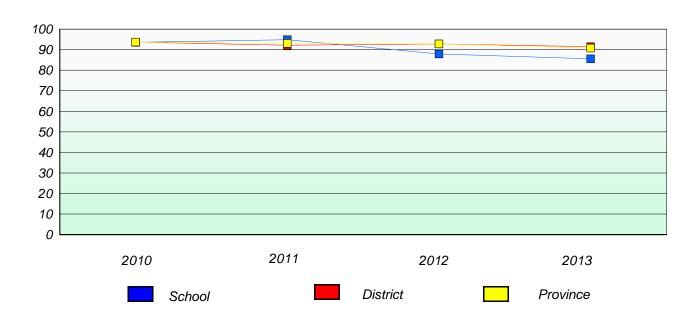

#### **Demand Writing**

<sup>\*</sup> Reading score is composite of Non Fiction and Poetry.