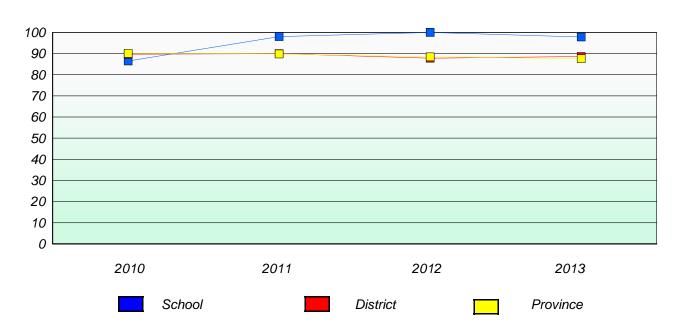

### **Demand Writing**

<sup>\*</sup> Reading score is composite of Non Fiction and Poetry.