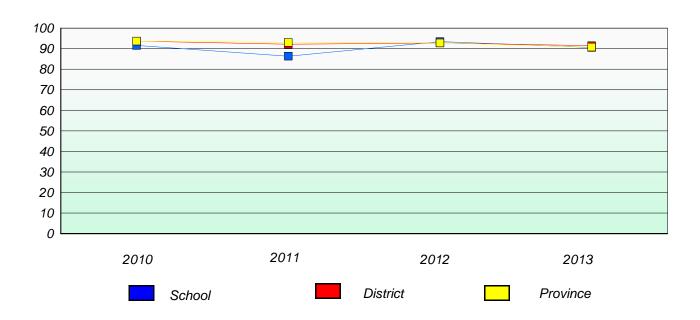

#### District 4 - Eastern

School #: 209 Pearce Junior High School

## Exemption/Unknown Rates

### **Demand Writing**

<sup>\*</sup> Reading score is composite of Non Fiction and Poetry.