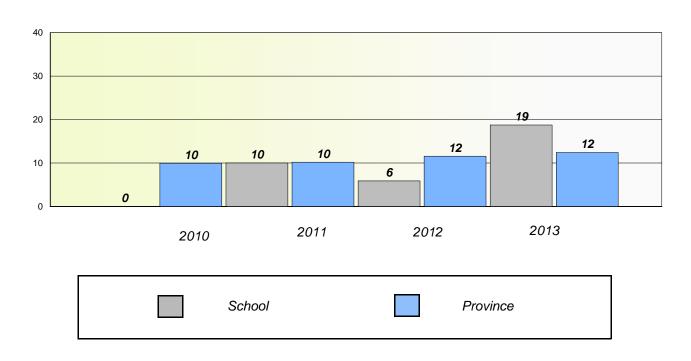

#### District 4 - Eastern

School #: 209 Pearce Junior High School

## Participation Rates