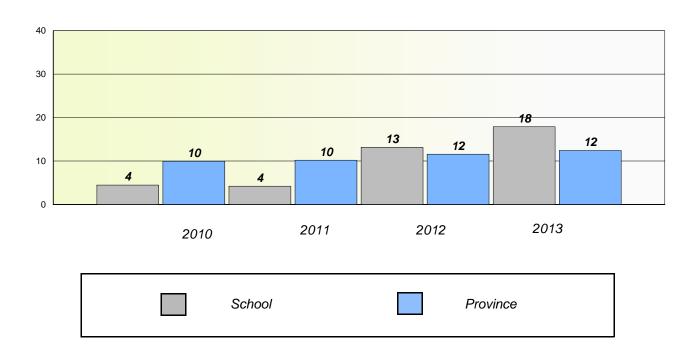

emption/Unknown Rates

## **Demand Writing**





<sup>\*</sup> Reading score is composite of Non Fiction and Poetry.



## District 4 - Eastern

School #: 343 MacDonald Drive Junior High

## Participation Rates

## **Demand Writing**





<sup>\*</sup> Reading score is composite of Non Fiction and Poetry.



## District 4 - Eastern

School #: 350 St. John Bosco School

## Exemption/Unknown Rates

## **Demand Writing**





<sup>\*</sup> Reading score is composite of Non Fiction and Poetry.



## District 4 - Eastern

School #: 350 St. John Bosco School

## Participation Rates

## **Demand Writing**





<sup>\*</sup> Reading score is composite of Non Fiction and Poetry.



## District 4 - Eastern

School #: 353 St. Kevin's Junior High

## Exemption/Unknown Rates

## **Demand Writing**





<sup>\*</sup> Reading score is composite of Non Fiction and Poetry.



## District 4 - Eastern

School #: 353 St. Kevin's Junior High

## Participation Rates

## **Demand Writing**





<sup>\*</sup> Reading score is composite of Non Fiction and Poetry.



## District 4 - Eastern

School #: 359 St. Paul's Junior High

## Exemption/Unknown Rates

## **Demand Writing**





<sup>\*</sup> Reading score is composite of Non Fiction and Poetry.



#### District 4 - Eastern

School #: 359 St. Paul's Junior High

## Participation Rates

## **Demand Writing**





<sup>\*</sup> Reading score is composite of Non Fiction and Poetry.



#### District 4 - Eastern

School #: 368 Holy Trinity High

## Exemption/Unknown Rates

## **Demand Writing**





<sup>\*</sup> Reading score is composite of Non Fi