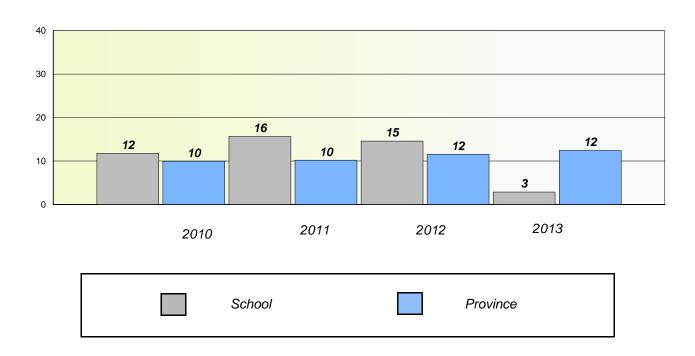

#### District 4 - Eastern

School #: 209 Pearce Junior High School

## Participation Rates

#### **Demand Writing**

<sup>\*</sup> Reading score is composite of Non Fiction and Poetry.