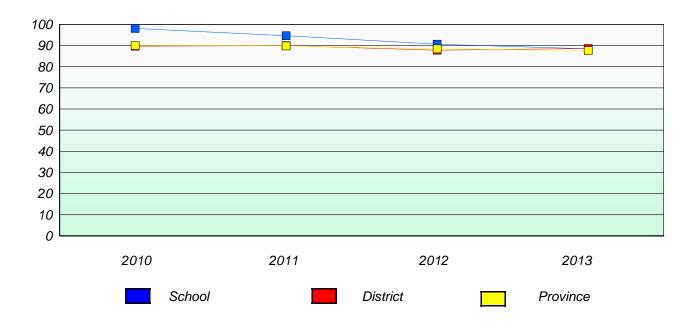

### Exemption/Unknown Rates

#### **Demand Writing**

<sup>\*</sup> Reading score is composite of Non Fiction and Poetry.