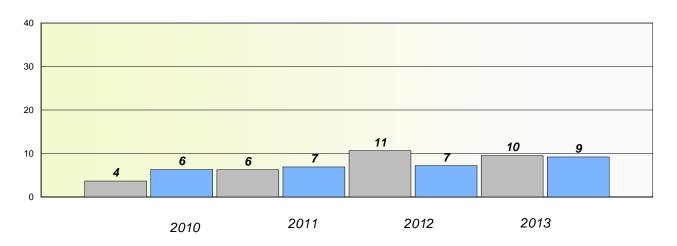

#### **Demand Writing**

<sup>\*</sup> Reading score is composite of Non Fiction and Poetry.