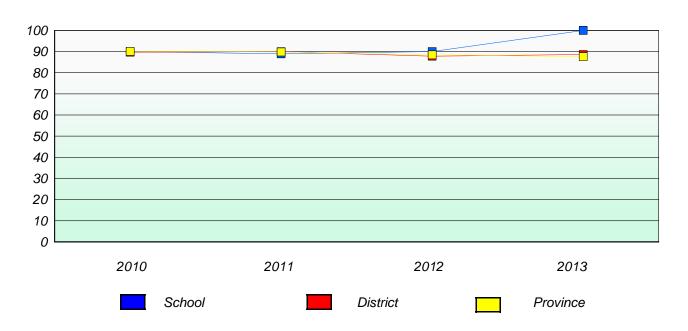

#### District 4 - Eastern

School #: 214 John Burke High School

## Participation Rates

#### **Demand Writing**

<sup>\*</sup> Reading score is composite of Non Fiction and Poetry.