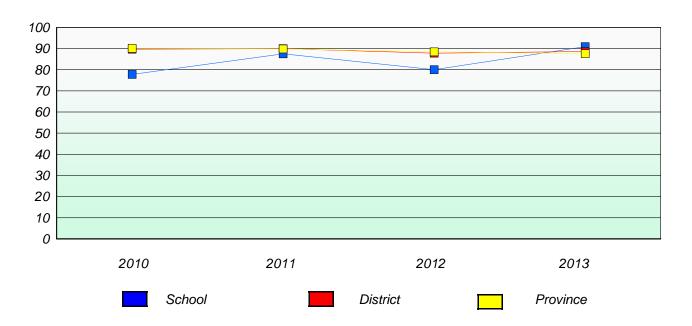

### **Demand Writing**

<sup>\*</sup> Reading score is composite of Non Fiction and Poetry.