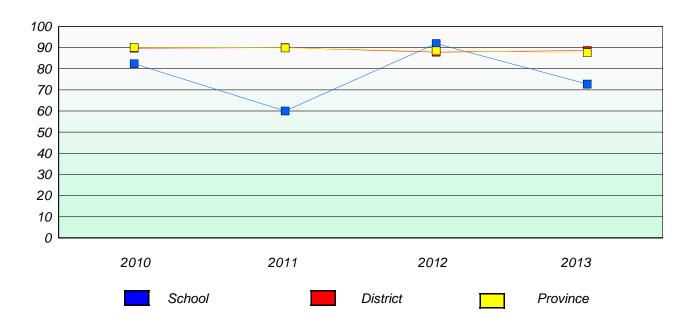

#### **Demand Writing**

<sup>\*</sup> Reading score is composite of Non Fiction and Poetry.