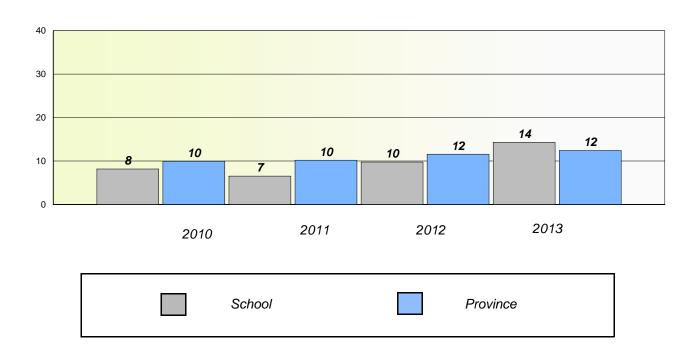

### **Demand Writing**

<sup>\*</sup> Reading score is composite of Non Fiction and Poetry.