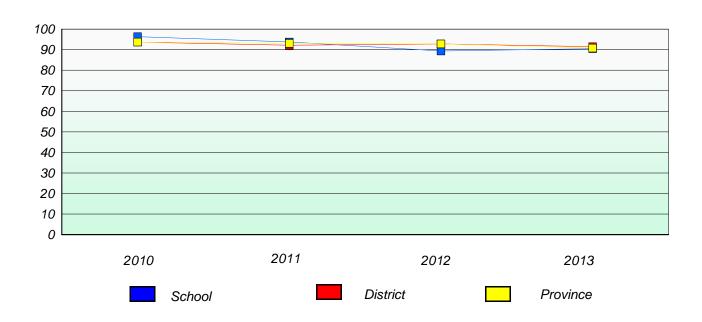

#### Reading

School data with 5 or fewer students withheld for reasons of confidentiality.

| 2010   | 2011 | 2012 | 2013     |
|--------|------|------|----------|
| School |      |      | Province |

<sup>\*</sup> Reading score is composite of Non Fiction and Poetry.