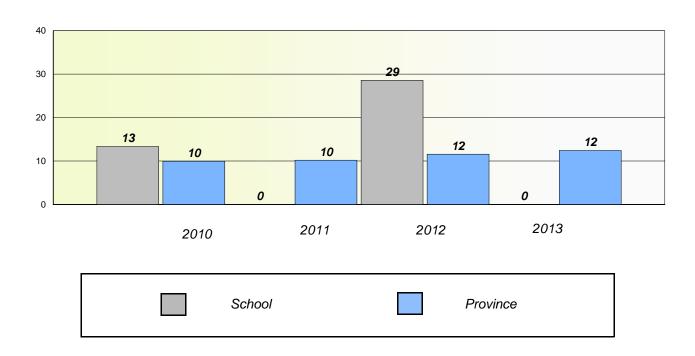

strict 4 - Eastern

School #: 231 Discovery Collegiate

## Participation Rates

#### **Demand Writing**





<sup>\*</sup> Reading score is composite of Non Fiction and Poetry.



#### District 4 - Eastern

School #: 240 Bishop White School

## Exemption/Unknown Rates

#### **Demand Writing**



### Reading



Mushuau Innu Natuashish School and Sheshatshiu Innu School are excluded from district and provincial results.

<sup>\*</sup> Reading score is composite of Non Fiction and Poetry.



#### District 4 - Eastern

School #: 240 Bishop White School

## Participation Rates

#### **Demand Writing**





<sup>\*</sup> Reading score is composite of Non Fiction and Poetry.



#### District 4 - Eastern

School #: 242 Random Island Academy

### Exemption/Unknown Rates

#### **Demand Writing**





<sup>\*</sup> Reading score is composite of Non Fiction and Poetry.



#### District 4 - Eastern

School #: 242 Random Island Academy

## Participation Rates

#### **Demand Writing**





<sup>\*</sup> Reading score is composite of Non Fiction and Poetry.



#### District 4 - Eastern

School #: 246 Swift Current Academy

## Exemption/Unknown Rates

#### **Demand Writing**





<sup>\*</sup> Reading score is composite of Non Fiction and Poetry.



#### District 4 - Eastern

School #: 246 Swift Current Academy



<sup>\*</sup> Reading score is composite of Non Fiction and Poetry.



#### District 4 - Eastern

School #: 247 Roncalli Central High

## Exemption/Unknown Rates

#### **Demand Writing**





<sup>\*</sup> Reading score is composite of Non Fiction and Poetry.



#### District 4 -