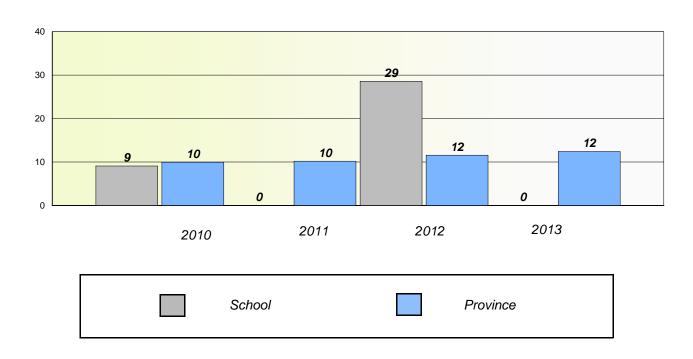

## Participation Rates

#### **Demand Writing**

School data with 5 or fewer students withheld for reasons of confidentiality.