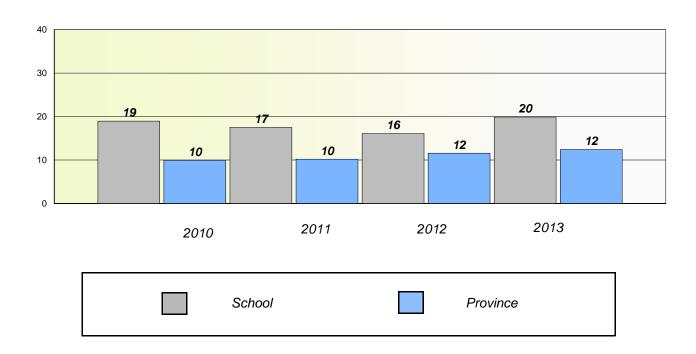

## Exemption/Unknown Rates

## **Demand Writing**





<sup>\*</sup> Reading score is composite of Non Fiction and Poetry.



#### District 4 - Eastern

School #: 289 St. Peter's Elementary

## Participation Rates

## **Demand Writing**





<sup>\*</sup> Reading score is composite of Non Fiction and Poetry.



## District 4 - Eastern

School #: 296 St. Michael's High

## Exemption/Unknown Rates

## **Demand Writing**





<sup>\*</sup> Reading score is composite of Non Fiction and Poetry.



#### District 4 - Eastern

School #: 296 St. Michael's High

## Participation Rates

## **Demand Writing**





<sup>\*</sup> Reading score is composite of Non Fiction and Poetry.



## District 4 - Eastern

School #: 300 Frank Roberts Junior High

## Exemption/Unknown Rates

## **Demand Writing**





<sup>\*</sup> Reading score is composite of Non Fiction and Poetry.



## District 4 - Eastern

School #: 300 Frank Roberts Junior High

## Participation Rates

## **Demand Writing**





<sup>\*</sup> Reading score is composite of Non Fiction and Poetry.



## District 4 - Eastern

School #: 304 Holy Spirit High

## Exemption/Unknown Rates

## **Demand Writing**





<sup>\*</sup> Reading score is composite of Non Fiction and Poetry.



## District 4 - Eastern

School #: 304 Holy Spirit High

## Participation Rates

## **Demand Writing**





<sup>\*</sup> Reading score is composite of Non Fiction and Poetry.



## District 4 - Eastern

School #: 307 Mobile Central High

## Exemption/Unknown Rates

## **Demand Writing**





<sup>\*</sup> Reading score is composite of Non Fiction and Po