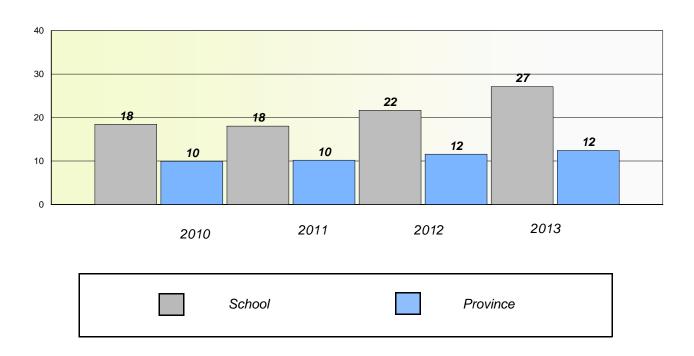

mption/Unknown Rates

### **Demand Writing**





<sup>\*</sup> Reading score is composite of Non Fiction and Poetry.



### District 4 - Eastern

School #: 447 Baltimore School Complex

## Participation Rates

### **Demand Writing**





<sup>\*</sup> Reading score is composite of Non Fiction and Poetry.



### District 4 - Eastern

School #: 464 Crescent Collegiate

## Exemption/Unknown Rates

### **Demand Writing**





<sup>\*</sup> Reading score is composite of Non Fiction and Poetry.



### District 4 - Eastern

School #: 464 Crescent Collegiate

## Participation Rates

### **Demand Writing**





<sup>\*</sup> Reading score is composite of Non Fiction and Poetry.



### District 4 - Eastern

School #: 465 Holy Cross Junior High

## Exemption/Unknown Rates

### **Demand Writing**





<sup>\*</sup> Reading score is composite of Non Fiction and Poetry.



### District 4 - Eastern

School #: 465 Holy Cross Junior High

## Participation Rates

### **Demand Writing**





<sup>\*</sup> Reading score is composite of Non Fiction and Poetry.



### District 4 - Eastern

School #: 471 Heritage Collegiate

### Exemption/Unknown Rates

### **Demand Writing**





<sup>\*</sup> Reading score is composite of Non Fiction and Poetry.



### District 4 - Eastern

School #: 471 Heritage Collegiate

## Participation Rates

### **Demand Writing**





<sup>\*</sup> Reading score is composite of Non Fiction and Poetry.



### District 4 - Eastern

School #: 476 Baccalieu Collegiate

## Exemption/Unknown Rates

### **Demand Writing**





<sup>\*</sup> Reading score is composite of Non F