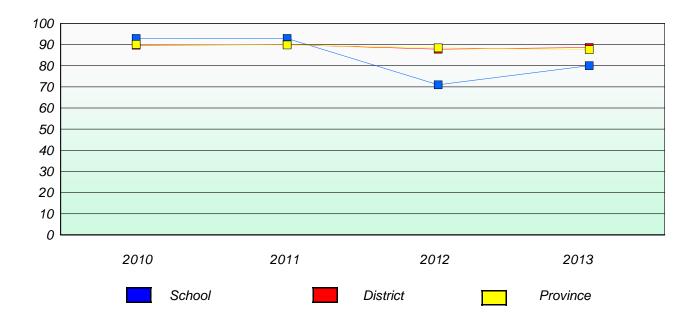

### **Demand Writing**

<sup>\*</sup> Reading score is composite of Non Fiction and Poetry.