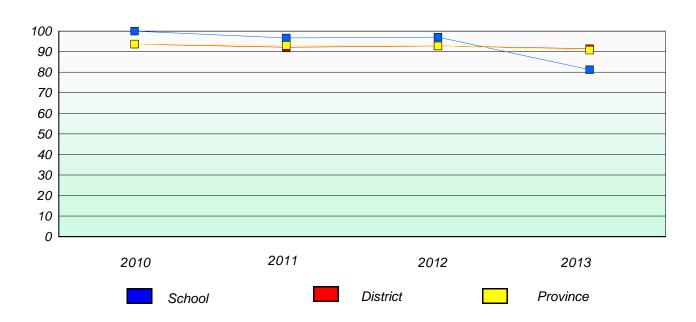

#### District 4 - Eastern

School #: 209 Pearce Junior High School

### **Demand Writing**

<sup>\*</sup> Reading score is composite of Non Fiction and Poetry.