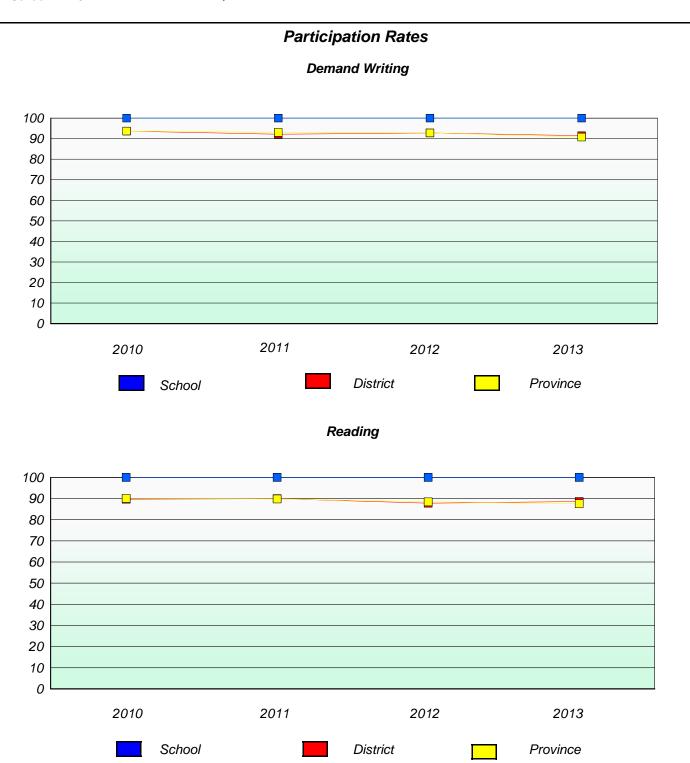

## Participation Rates

#### **Demand Writing**

<sup>\*</sup> Reading score is composite of Non Fiction and Poetry.