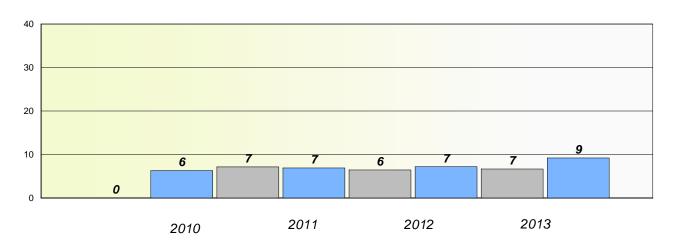

#### District 4 - Eastern

School #: 209 Pearce Junior High School

## Participation Rates

#### **Demand Writing**

<sup>\*</sup> Reading score is composite of Non Fiction and Poetry.