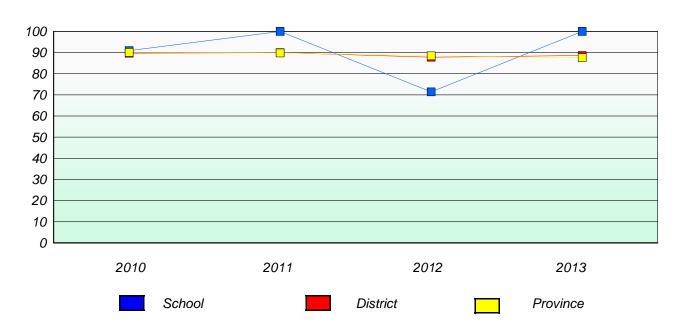

#### Reading

School data with 5 or fewer students withheld for reasons of confidentiality.

<sup>\*</sup> Reading score is composite of Non Fiction and Poetry.