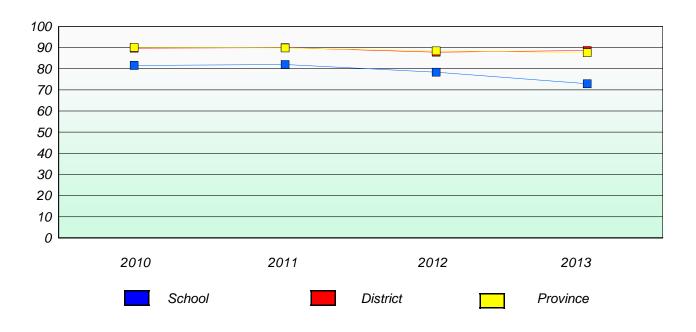

#### District 4 - Eastern

School #: 209 Pearce Junior High School

## Exemption/Unknown Rates

### **Demand Writing**

<sup>\*</sup> Reading score is composite of Non Fiction and Poetry.