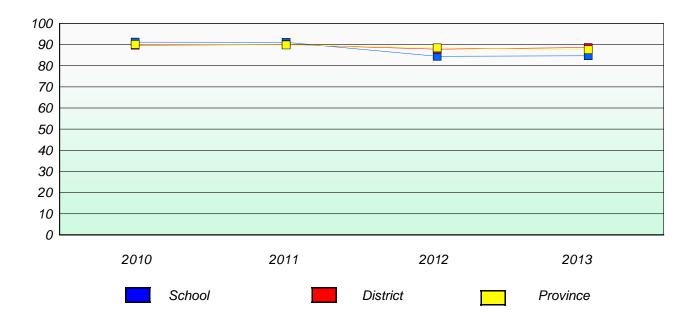

#### District 4 - Eastern

School #: 209 Pearce Junior High School

## Participation Rates

#### **Demand Writing**

<sup>\*</sup> Reading score is composite of Non Fiction and Poetry.