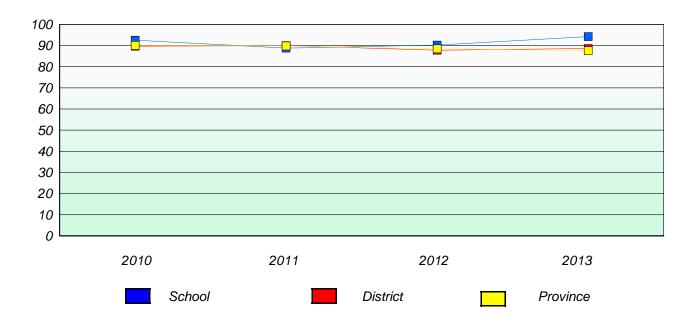

#### District 4 - Eastern

School #: 209 Pearce Junior High School

## Exemption/Unknown Rates

### **Demand Writing**

<sup>\*</sup> Reading score is composite of Non Fiction and Poetry.