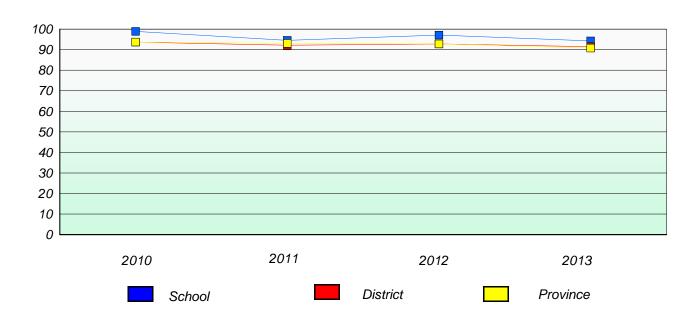

### **Demand Writing**

<sup>\*</sup> Reading score is composite of Non Fiction and Poetry.