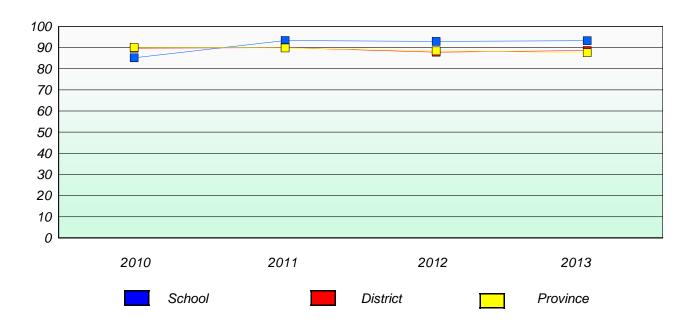

#### **Demand Writing**

<sup>\*</sup> Reading score is composite of Non Fiction and Poetry.