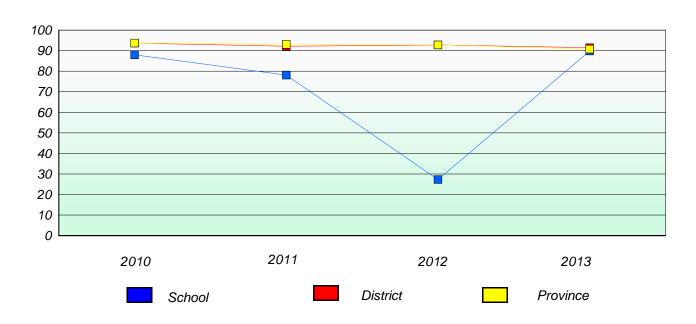

### **Demand Writing**

<sup>\*</sup> Reading score is composite of Non Fiction and Poetry.