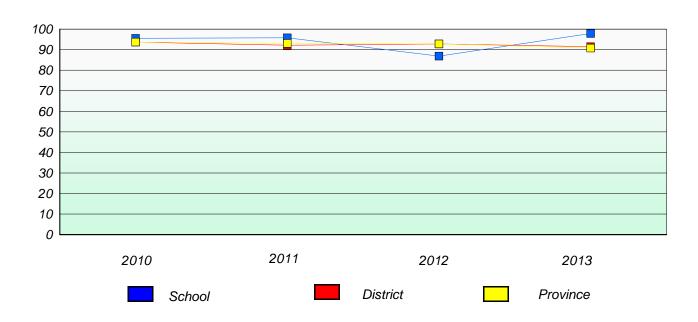

#### **Demand Writing**

<sup>\*</sup> Reading score is composite of Non Fiction and Poetry.