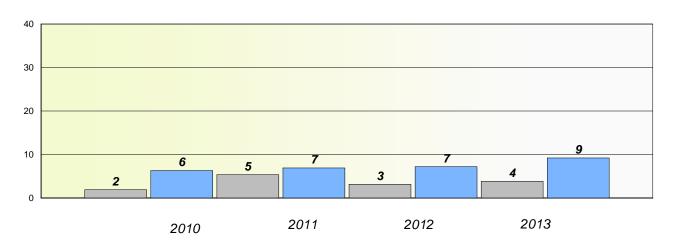

#### District 4 - Eastern

School #: 209 Pearce Junior High School

## Exemption/Unknown Rates

### **Demand Writing**

<sup>\*</sup> Reading score is composite of Non Fiction and Poetry.