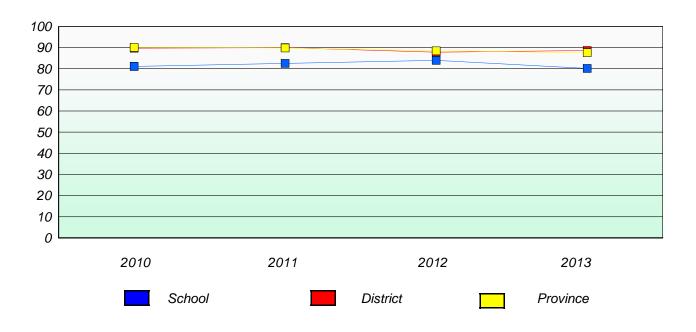

#### District 4 - Eastern

School #: 209 Pearce Junior High School

## Participation Rates

#### **Demand Writing**

<sup>\*</sup> Reading score is composite of Non Fiction and Poetry.