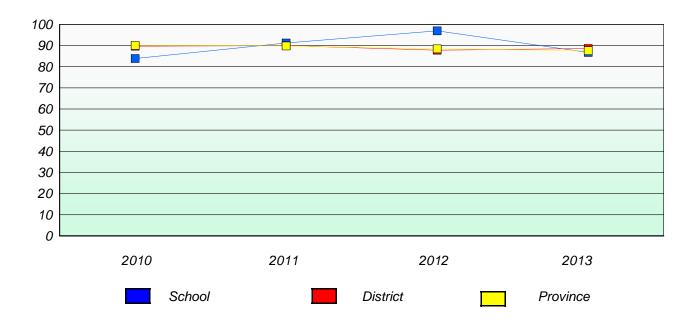

#### District 4 - Eastern

School #: 209 Pearce Junior High School

### **Demand Writing**

<sup>\*</sup> Reading score is composite of Non Fiction and Poetry.