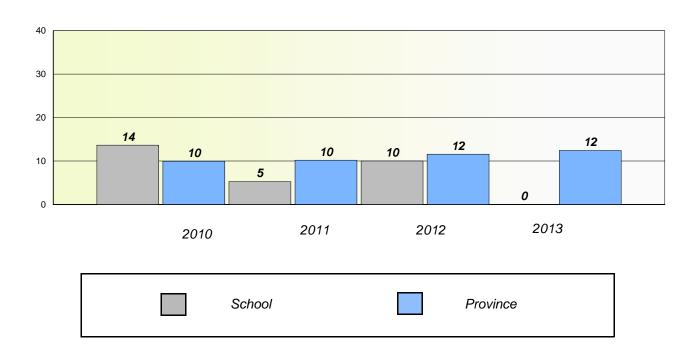

s School

## Participation Rates

#### **Demand Writing**

School data with 5 or fewer students withheld for reasons of confidentiality.



#### Reading

School data with 5 or fewer students withheld for reasons of confidentiality.



<sup>\*</sup> Reading score is composite of Non Fiction and Poetry.



#### District 4 - Eastern

School #: 226 Fortune Bay Academy

### Exemption/Unknown Rates

#### **Demand Writing**





<sup>\*</sup> Reading score is composite of Non Fiction and Poetry.



#### District 4 - Eastern

School #: 226 Fortune Bay Academy

## Participation Rates

#### **Demand Writing**





<sup>\*</sup> Reading score is composite of Non Fiction and Poetry.



#### District 4 - Eastern

School #: 228 St. Lawrence Academy

## Exemption/Unknown Rates

### **Demand Writing**





<sup>\*</sup> Reading score is composite of Non Fiction and Poetry.



#### District 4 - Eastern

School #: 228 St. Lawrence Academy

## Participation Rates

#### **Demand Writing**





<sup>\*</sup> Reading score is composite of Non Fiction and Poetry.



#### District 4 - Eastern

School #: 229 St. Joseph's All Grade

## Exemption/Unknown Rates

### **Demand Writing**





<sup>\*</sup> Reading score is composite of Non Fiction and Poetry.



#### District 4 - Eastern

School #: 229 St. Joseph's All Grade

## Participation Rates

#### **Demand Writing**





<sup>\*</sup> Reading score is composite of Non Fiction and Poetry.



#### District 4 - Eastern

School #: 231 Discovery Collegiate

## Exemption/Unknown Rates

#### **Demand Writing**





<sup>\*</sup> Reading score is composit