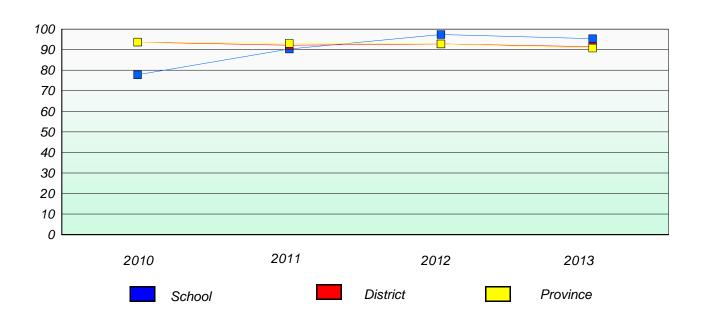

### **Demand Writing**

<sup>\*</sup> Reading score is composite of Non Fiction and Poetry.