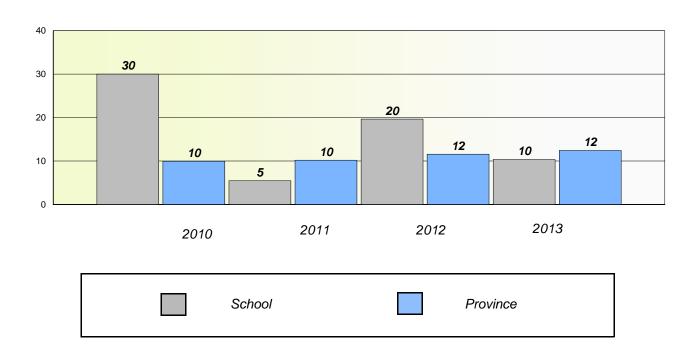

Unknown Rates

### **Demand Writing**





<sup>\*</sup> Reading score is composite of Non Fiction and Poetry.



#### District 4 - Eastern

School #: 228 St. Lawrence Academy

## Participation Rates

#### **Demand Writing**





<sup>\*</sup> Reading score is composite of Non Fiction and Poetry.



#### District 4 - Eastern

School #: 229 St. Joseph's All Grade

## Exemption/Unknown Rates

### **Demand Writing**





<sup>\*</sup> Reading score is composite of Non Fiction and Poetry.



#### District 4 - Eastern

School #: 229 St. Joseph's All Grade

## Participation Rates

#### **Demand Writing**





<sup>\*</sup> Reading score is composite of Non Fiction and Poetry.



#### District 4 - Eastern

School #: 231 Discovery Collegiate

## Exemption/Unknown Rates

#### **Demand Writing**





<sup>\*</sup> Reading score is composite of Non Fiction and Poetry.



#### District 4 - Eastern

School #: 231 Discovery Collegiate

## Participation Rates

#### **Demand Writing**





<sup>\*</sup> Reading score is composite of Non Fiction and Poetry.



#### District 4 - Eastern

School #: 240 Bishop White School

## Exemption/Unknown Rates

#### **Demand Writing**



### Reading



Mushuau Innu Natuashish School and Sheshatshiu Innu School are excluded from district and provincial results.

<sup>\*</sup> Reading score is composite of Non Fiction and Poetry.



#### District 4 - Eastern

School #: 240 Bishop White School

## Participation Rates

#### **Demand Writing**





<sup>\*</sup> Reading score is composite of Non Fiction and Poetry.



#### District 4 - Eastern

School #: 242