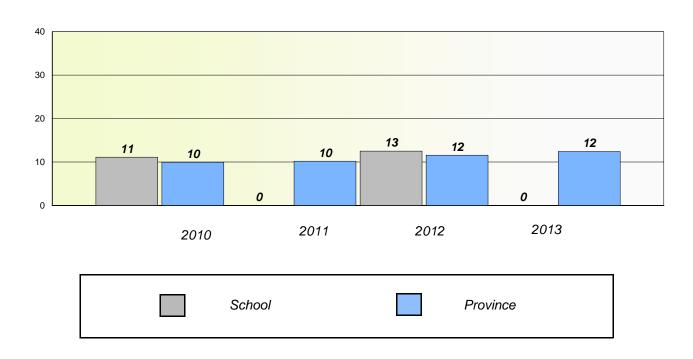

reasons of confidentiality.

| 2010 | 2011   | 2012 | 2013     |
|------|--------|------|----------|
|      | School |      | Province |

<sup>\*</sup> Reading score is composite of Non Fiction and Poetry.



District 4 - Eastern

School #: 370 Stella Maris Academy

## Participation Rates

## **Demand Writing**

School data with 5 or fewer students withheld for reasons of confidentiality.



#### Reading

School data with 5 or fewer students withheld for reasons of confidentiality.



Mushuau Innu Natuashish School and Sheshatshiu Innu School are excluded from district and provincial results.

252

<sup>\*</sup> Reading score is composite of Non Fiction and Poetry.



### District 4 - Eastern

School #: 427 Holy Name of Mary Academy

### Exemption/Unknown Rates

### **Demand Writing**





<sup>\*</sup> Reading score is composite of Non Fiction and Poetry.



### District 4 - Eastern

School #: 427 Holy Name of Mary Academy

## Participation Rates

### **Demand Writing**





<sup>\*</sup> Reading score is composite of Non Fiction and Poetry.



### District 4 - Eastern

School #: 428 Clarenville Middle School

## Exemption/Unknown Rates

### **Demand Writing**





<sup>\*</sup> Reading score is composite of Non Fiction and Poetry.



### District 4 - Eastern

School #: 428 Clarenville Middle School

## Participation Rates

### **Demand Writing**





<sup>\*</sup> Reading score is composite of Non Fiction and Poetry.



### District 4 - Eastern

School #: 430 St. Mark's School

### Exemption/Unknown Rates

### **Demand Writing**





<sup>\*</sup> Reading score is compos