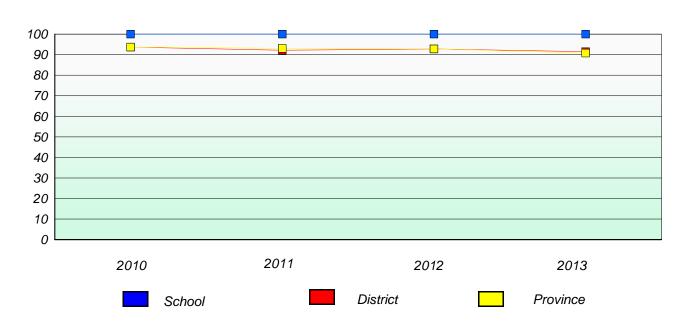

#### **Demand Writing**

<sup>\*</sup> Reading score is composite of Non Fiction and Poetry.