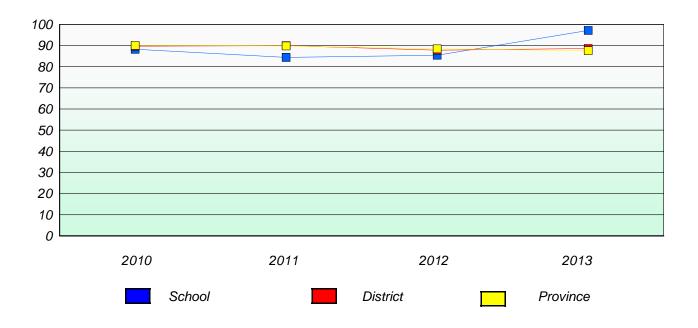

#### District 4 - Eastern

School #: 214 John Burke High School

## Participation Rates

#### **Demand Writing**

<sup>\*</sup> Reading score is composite of Non Fiction and Poetry.