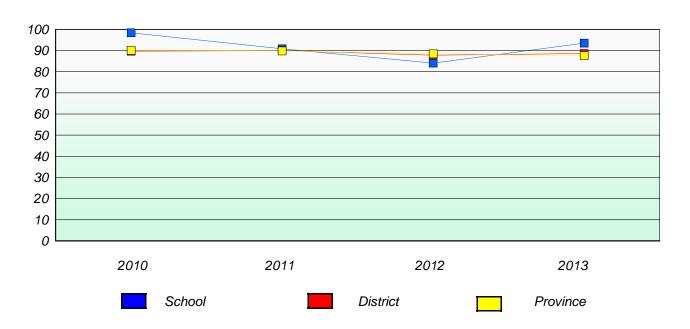

#### District 4 - Eastern

School #: 209 Pearce Junior High School

## Exemption/Unknown Rates

### **Demand Writing**





<sup>\*</sup> Reading score is composite of Non Fiction and Poetry.



#### District 4 - Eastern

School #: 209 Pearce Junior High School

## Participation Rates

#### **Demand Writing**





<sup>\*</sup> Reading score is composite of Non Fiction and Poetry.



#### District 4 - Eastern

School #: 214 John Burke High School

### Exemption/Unknown Rates

#### **Demand Writing**





<sup>\*</sup> Reading score is composite of Non Fiction and Poetry.



#### District 4 - Eastern

School #: 214 John Burke High School

## Participation Rates

#### **Demand Writing**





<sup>\*</sup> Reading score is composite of Non Fiction and Poetry.



#### District 4 - Eastern

School #: 218 St. Joseph's Academy

### Exemption/Unknown Rates

### **Demand Writing**





<sup>\*</sup> Reading score is composite of Non Fiction and Poetry.



#### District 4 - Eastern

School #: 218 St. Joseph's Academy

## Participation Rates

#### **Demand Writing**





<sup>\*</sup> Reading score is compos