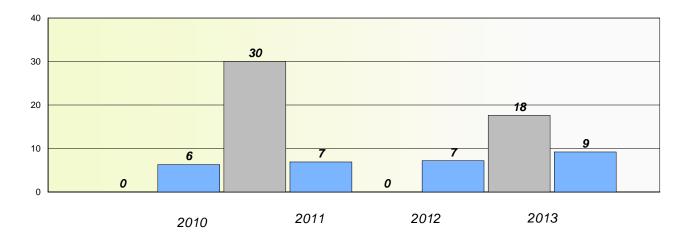

### **Demand Writing**

# Reading

\* Reading score is composite of Non Fiction and Poetry.