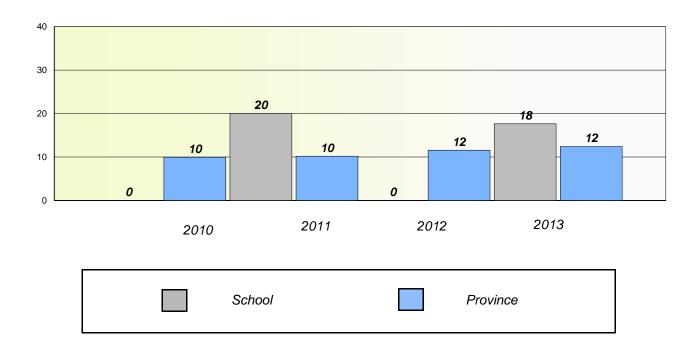

# Exemption/Unknown Rates

### **Demand Writing**

### Reading

\* Reading score is composite of Non Fiction and Poetry.