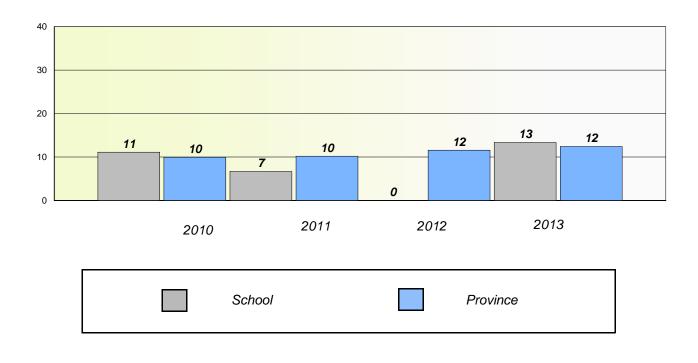

# Exemption/Unknown Rates

#### District 3 - Nova Central

School #: 125 Copper Ridge Academy

**Participation Rates** 

**Demand Writing** 

\* Reading score is composite of Non Fiction and Poetry.