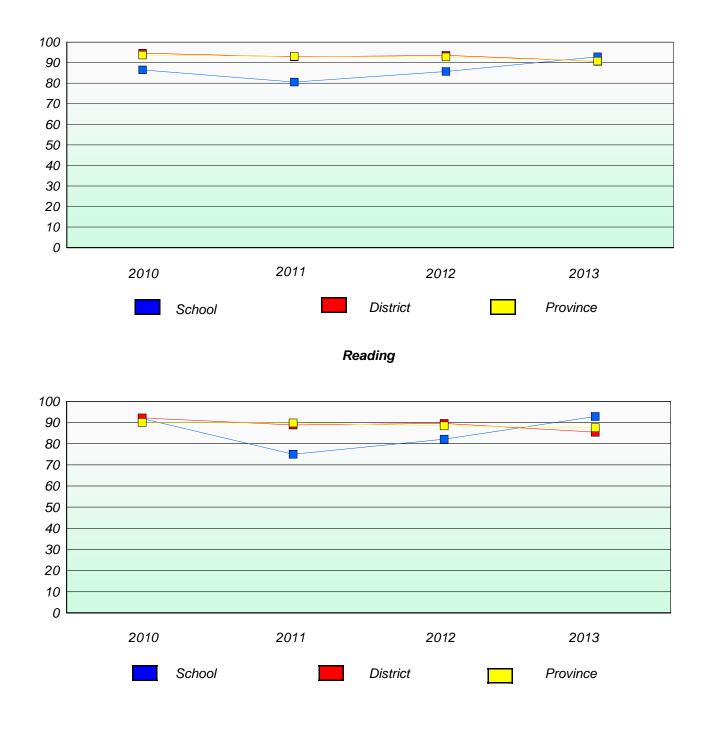

### Reading

\* Reading score is composite of Non Fiction and Poetry.

#### District 3 - Nova Central

School #: 132 Botwood Collegiate

**Participation Rates** 

**Demand Writing** 

\* Reading score is composite of Non Fiction and Poetry.

School #: 138 Victoria Academy