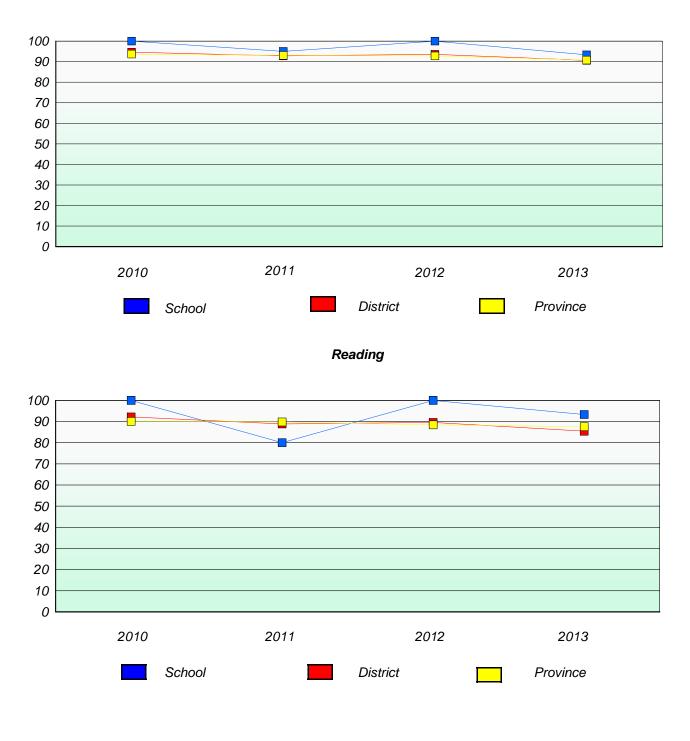

ata with 5 or fewer students withheld for reasons of confidentiality.

2010 2011 2012 2013

Reading

School data with 5 or fewer students withheld for reasons of confidentiality.



\* Reading score is composite of Non Fiction and Poetry.



#### District 3 - Nova Central

School #: 413 Holy Cross School Complex

# **Participation Rates**

Demand Writing

School data with 5 or fewer students withheld for reasons of confidentiality.



\* Reading score is composite of Non Fiction and Poetry.



#### District 3 - Nova Central

School #: 414 Fogo Island Central Academy

# Exemption/Unknown Rates

## **Demand Writing**



# Reading



\* Reading score is composite of Non Fiction and Poetry.



#### District 3 - Nova Central

School #: 414 Fogo Island Central Academy



### **Demand Writing**



\* Reading score is composite of Non Fiction and Poetry.



#### District 3 - Nova Central

School #: 416 Smallwood Academy

# Exemption/Unknown Rates

## **Demand Writing**



# Reading



\* Reading score is composite of Non Fiction and Poetry.



#### District 3 - Nova Central

School #: 416 Smallwood Academy

Participation Rates

**Demand Writing** 



\* Reading score is composite of Non Fiction and Poetry.



### District 3 - Nova Central

School #: 420 St. Paul's Intermediate School

# Exemption/Unknown Rates

## **Demand Writing**



# Reading



\* Reading score is composite of Non Fiction and Poetry.



#### District 3 - Nova Central

School #: 420 St. Paul's Intermediate School

**Participation Rates** 

**Demand Writing** 



\* Reading score is composite of Non Fiction and P