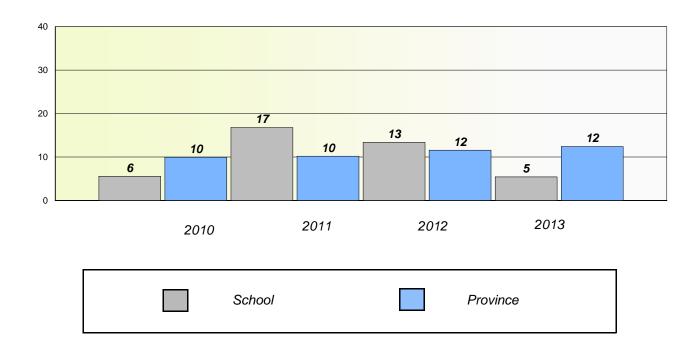

### **Demand Writing**

#### District 3 - Nova Central

School #: 125 Copper Ridge Academy

**Participation Rates** 

**Demand Writing** 

\* Reading score is composite of Non Fiction and Poetry.