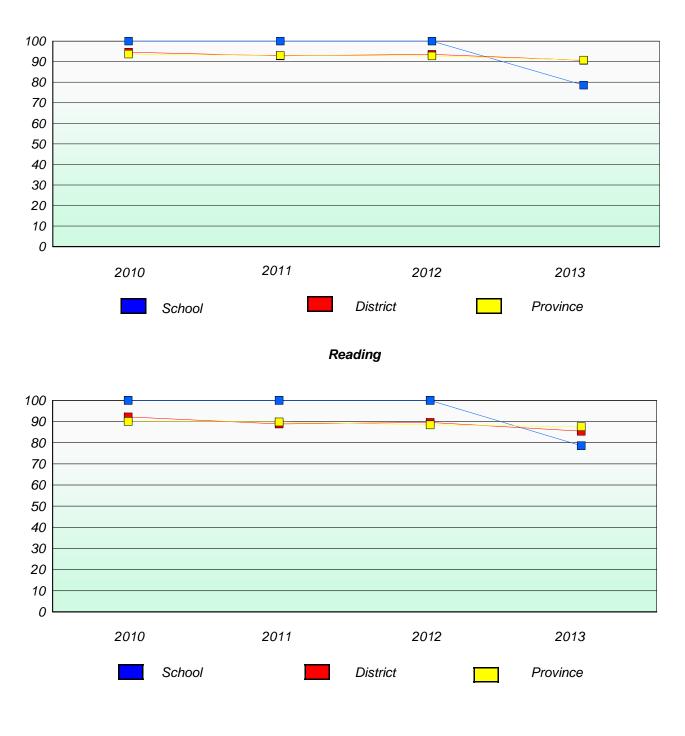

entral

School #: 149 King Academy

Participation Rates

**Demand Writing** 



\* Reading score is composite of Non Fiction and Poetry.



#### District 3 - Nova Central

School #: 151 John Watkins Academy

# Exemption/Unknown Rates

### **Demand Writing**



# Reading



\* Reading score is composite of Non Fiction and Poetry.



#### District 3 - Nova Central

School #: 151 John Watkins Academy

Participation Rates

**Demand Writing** 



\* Reading score is composite of Non Fiction and Poetry.



#### District 3 - Nova Central

School #: 152 Valmont Academy

# Exemption/Unknown Rates

### **Demand Writing**



# Reading



\* Reading score is composite of Non Fiction and Poetry.



#### District 3 - Nova Central

School #: 152 Valmont Academy

Participation Rates

**Demand Writing** 



\* Reading score is composite of Non Fiction and Poetry.



#### District 3 - Nova Central

School #: 153 Cape John Collegiate

## Exemption/Unknown Rates

### **Demand Writing**



# Reading



\* Reading score is composite of Non Fiction and Poetry.



#### District 3 - Nova Central

School #: 153 Cape John Collegiate

Participation Rates

### **Demand Writing**



\* Reading score is composite of Non Fiction and Poetry.



School #: 157 St. Peter's AG

### Exemption/Unknown Rates

### **Demand Writing**

School data with 5 or fewer students withheld for reasons of confidentiality.

2010 2011 2012 2013

Reading

School data with 5 or fewer students withheld for reasons of confidentiality.



\* Reading score is composite of Non Fiction and Poetry.



School #: 157 St. Peter's AG

# **P