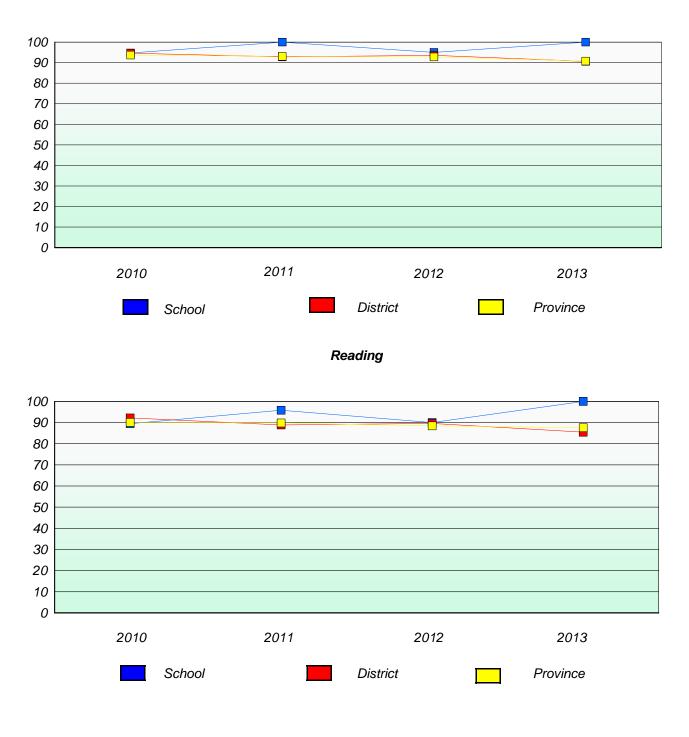

#### District 3 - Nova Central

School #: 125 Copper Ridge Academy

**Participation Rates** 

**Demand Writing** 

\* Reading score is composite of Non Fiction and Poetry.

#### District 3 - Nova Central

School #: 132 Botwood Collegiate

**Participation Rates** 

**Demand Writing** 

\* Reading score is composite of Non Fiction and Poetry.

School #: 138 Victoria Academy