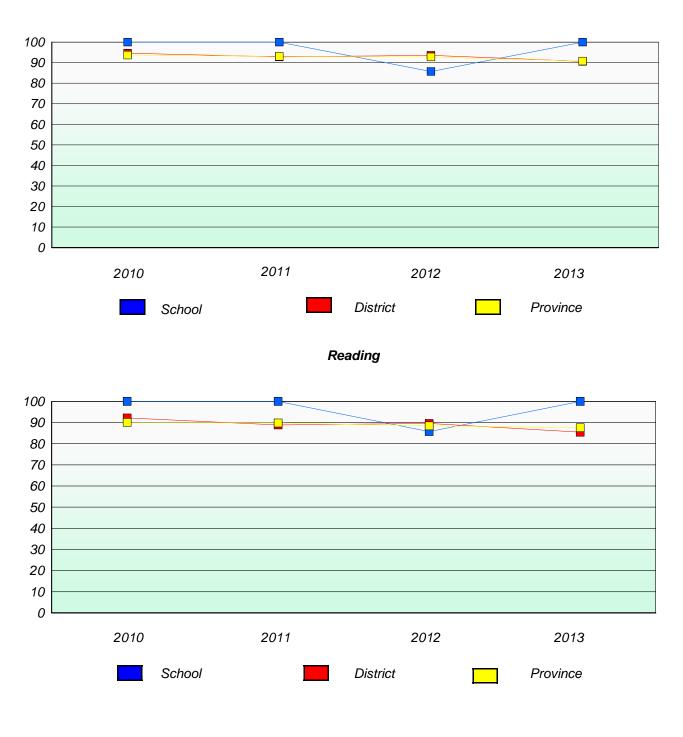

pation Rates**

**Demand Writing** 

School data with 5 or fewer students withheld for reasons of confidentiality.



\* Reading score is composite of Non Fiction and Poetry.



School #: 149 King Academy

# Exemption/Unknown Rates

### **Demand Writing**



# Reading



\* Reading score is composite of Non Fiction and Poetry.



#### District 3 - Nova Central

School #: 149 King Academy

Participation Rates

**Demand Writing** 



\* Reading score is composite of Non Fiction and Poetry.



#### District 3 - Nova Central

School #: 151 John Watkins Academy

# Exemption/Unknown Rates

### **Demand Writing**



# Reading



\* Reading score is composite of Non Fiction and Poetry.



#### District 3 - Nova Central

School #: 151 John Watkins Academy

Participation Rates

**Demand Writing** 



\* Reading score is composite of Non Fiction and Poetry.



#### District 3 - Nova Central

School #: 152 Valmont Academy

# Exemption/Unknown Rates

### **Demand Writing**



# Reading



\* Reading score is composite of Non Fiction and Poetry.



#### District 3 - Nova Central

School #: 152 Valmont Academy

Participation Rates

**Demand Writing** 



\* Reading score is composite of Non Fiction and Poetry.



#### District 3 - Nova Central

School #: 153 Cape John Collegiate

## Exemption/Unknown Rates

### **Demand Writing**



# Reading



\* Reading score is composite of Non Fiction and Poetry.



#### District 3 - Nova Central

School #: 153 Cape John Collegiate

Participation Rates

### **Demand Writing**



\* Reading score is composite of Non Fiction and Poetry.



School #: 15