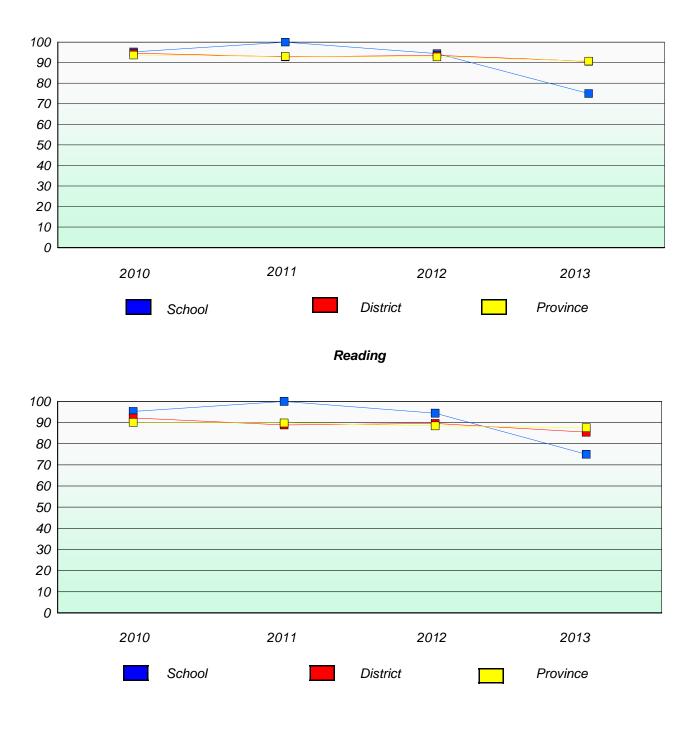

#### District 3 - Nova Central

School #: 125 Copper Ridge Academy

**Participation Rates** 

**Demand Writing** 

\* Reading score is composite of Non Fiction and Poetry.