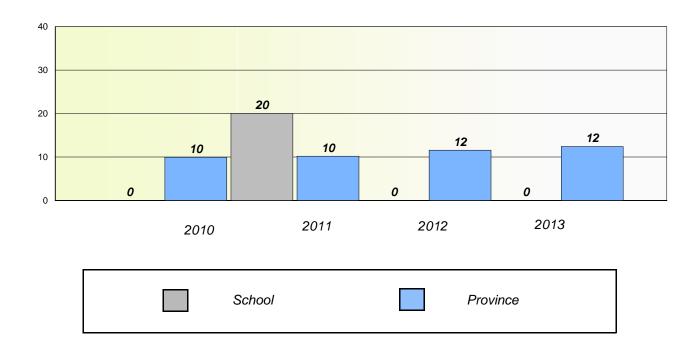

r fewer students withheld for reasons of confidentiality.



\* Reading score is composite of Non Fiction and Poetry.



School #: 180 A. R. Scammell Academy

### **Participation Rates**

Demand Writing

School data with 5 or fewer students withheld for reasons of confidentiality.



\* Reading score is composite of Non Fiction and Poetry.



#### District 3 - Nova Central

School #: 183 William Mercer Academy

## Exemption/Unknown Rates

### **Demand Writing**



# Reading



\* Reading score is composite of Non Fiction and Poetry.



#### District 3 - Nova Central

School #: 183 William Mercer Academy



\* Reading score is composite of Non Fiction and Poetry.



#### District 3 - Nova Central

School #: 192 Lumsden Academy

# Exemption/Unknown Rates

## **Demand Writing**



# Reading



\* Reading score is composite of Non Fiction and Poetry.



#### District 3 - Nova Central

School #: 192 Lumsden Academy

Participation Rates

**Demand Writing** 



\* Reading score is composite of Non Fiction and Poetry.



#### District 3 - Nova Central

School #: 194 Gill Memorial Academy

# Exemption/Unknown Rates

## **Demand Writing**



# Reading



\* Reading score is composite of Non Fiction and Poetry.



#### District 3 - Nova Central

School #: 194 Gill Memorial Academy



### **Demand Writing**



\* Reading score is composite of Non Fiction and Poetry.



#### District 3 - Nova Central

School #: 201 J.M. Olds Collegiate

# Exemption/Unknown Rates

## **Demand Writing**



# Reading



\* Reading score is composite of Non Fiction and Poetry.



#### District 3 - Nova Cent