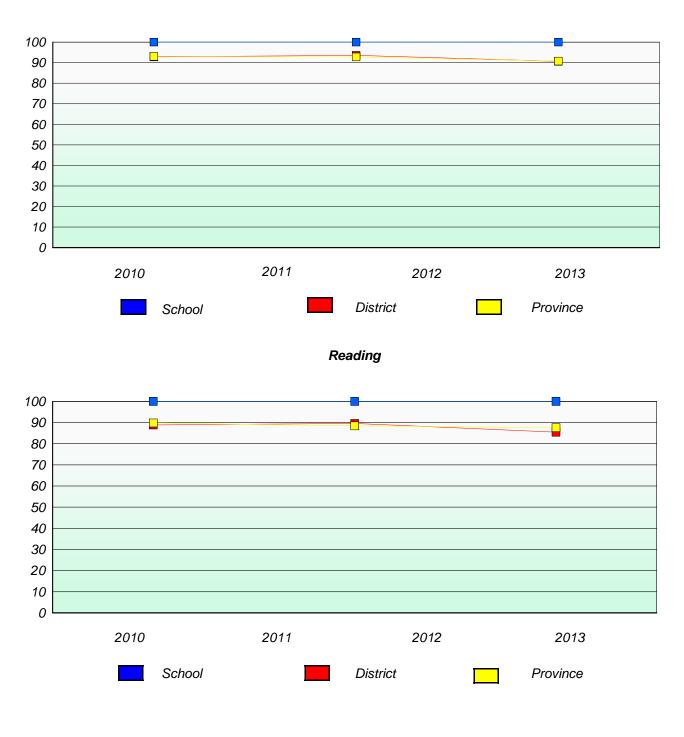

School #: 204 Pearson Academy

**Participation Rates** 

**Demand Writing** 



\* Reading score is composite of Non Fiction and Poetry.



#### District 3 - Nova Central

School #: 206 Riverwood Academy

# Exemption/Unknown Rates

## **Demand Writing**



# Reading



\* Reading score is composite of Non Fiction and Poetry.



#### District 3 - Nova Central

School #: 206 Riverwood Academy

Participation Rates

**Demand Writing** 



\* Reading score is composite of Non Fiction and Poetry.



### District 3 - Nova Central

School #: 398 Avoca Collegiate

# Exemption/Unknown Rates

## **Demand Writing**



# Reading



\* Reading score is composite of Non Fiction and Poetry.



#### District 3 - Nova Central

School #: 398 Avoca Collegiate

**Participation Rates** 

**Demand Writing** 



\* Reading score is composite of Non Fiction and Poetry.



#### District 3 - Nova Central

School #: 402 Leo Burke Academy

# Exemption/Unknown Rates

## **Demand Writing**



# Reading



\* Reading score is composite of Non Fiction and Poetry.



#### District 3 - Nova Central

School #: 402 Leo Burke Academy

Participation Rates

**Demand Writing** 



\* Reading score is composite of Non Fiction and Poetry.



#### District 3 - Nova Central

School #: 403 Lakeside Academy

# Exemption/Unknown Rates

## **Demand Writing**



# Reading



\* Reading score is composite of Non Fiction and Poetry.



#### District 3 - Nova Central

School #: 403 Lakeside Academy

Participation Rates

**Demand Writing** 



\* Reading score is composite of Non Fiction and Poetry.



#### District 3 - Nova