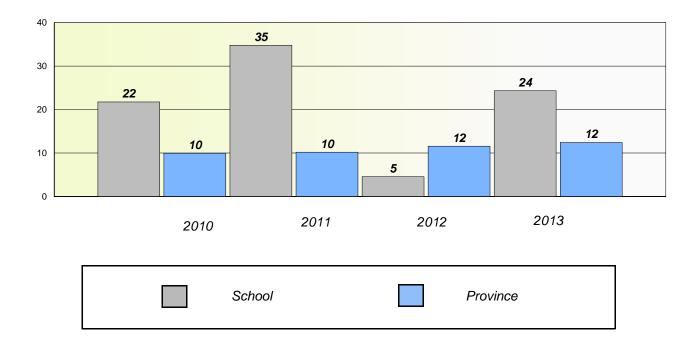

#### District 3 - Nova Central

School #: 125 Copper Ridge Academy

**Participation Rates** 

**Demand Writing** 

\* Reading score is composite of Non Fiction and Poetry.