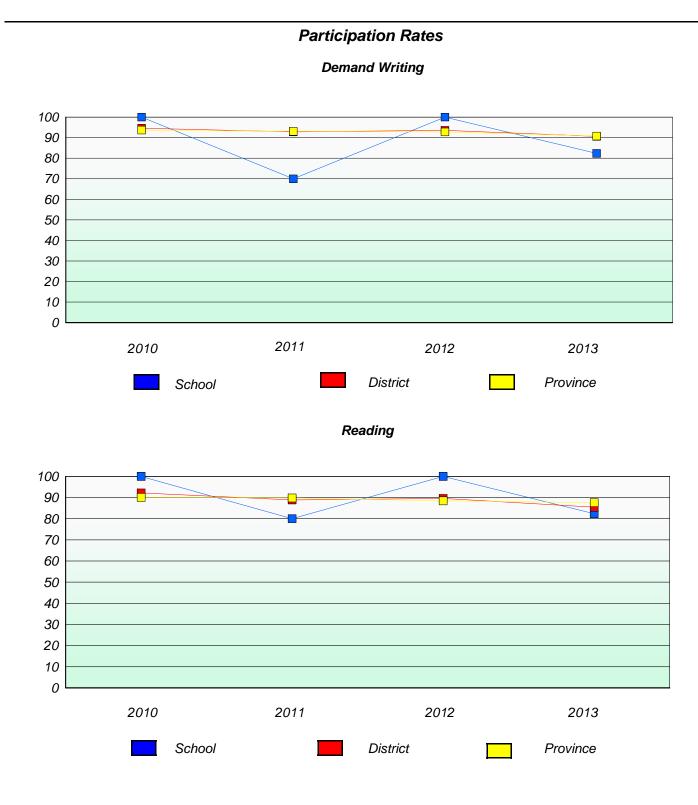

#### District 3 - Nova Central

School #: 125 Copper Ridge Academy

**Participation Rates** 

**Demand Writing** 

\* Reading score is composite of Non Fiction and Poetry.