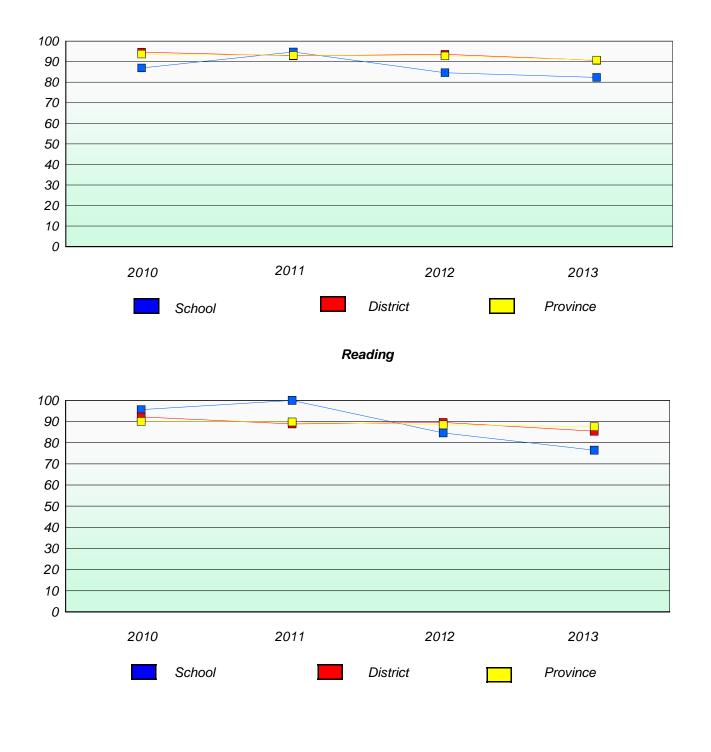

#### District 3 - Nova Central

School #: 132 Botwood Collegiate

# Exemption/Unknown Rates

### **Demand Writing**

### Reading

\* Reading score is composite of Non Fiction and Poetry.

#### District 3 - Nova Central

School #: 132 Botwood Collegiate

**Participation Rates** 

**Demand Writing** 

\* Reading score is composite of Non Fiction and Poetry.

School #: 138 Victoria Academy