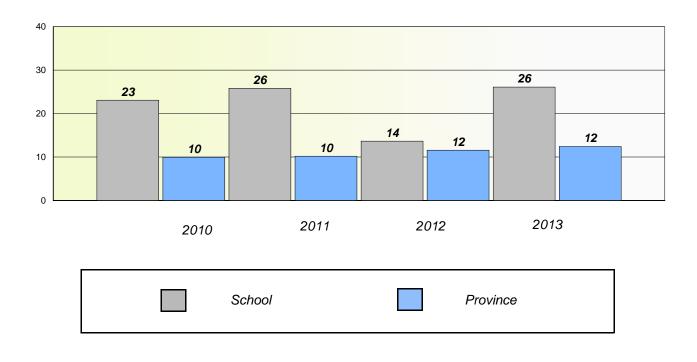

#### District 3 - Nova Central

School #: 125 Copper Ridge Academy

**Participation Rates** 

**Demand Writing** 

\* Reading score is composite of Non Fiction and Poetry.