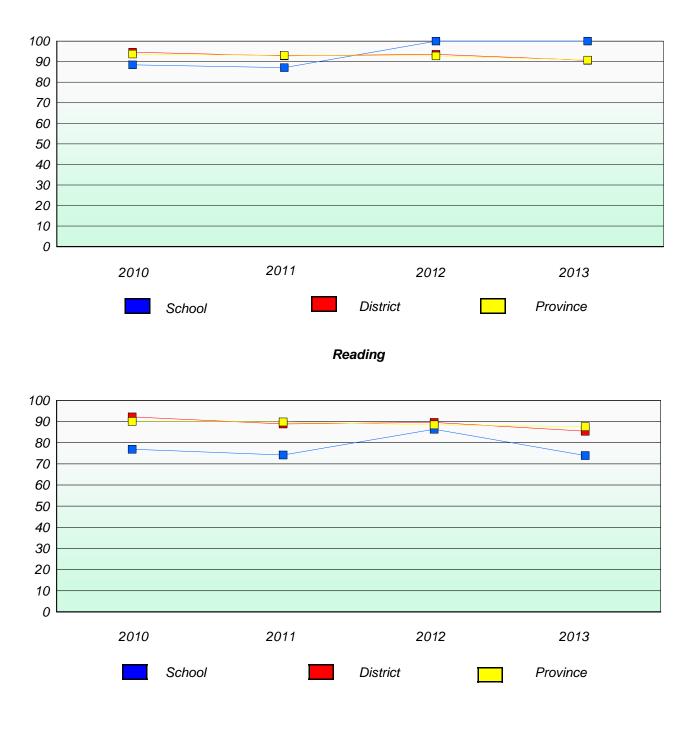

chool data with 5 or fewer students withheld for reasons of confidentiality.



\* Reading score is composite of Non Fiction and Poetry.



#### District 3 - Nova Central

School #: 414 Fogo Island Central Academy

# Exemption/Unknown Rates

## **Demand Writing**



# Reading



\* Reading score is composite of Non Fiction and Poetry.



#### District 3 - Nova Central

School #: 414 Fogo Island Central Academy



### **Demand Writing**



\* Reading score is composite of Non Fiction and Poetry.



#### District 3 - Nova Central

School #: 416 Smallwood Academy

# Exemption/Unknown Rates

## **Demand Writing**



# Reading



\* Reading score is composite of Non Fiction and Poetry.



#### District 3 - Nova Central

School #: 416 Smallwood Academy

Participation Rates

**Demand Writing** 



\* Reading score is composite of Non Fiction and Poetry.



### District 3 - Nova Central

School #: 420 St. Paul's Intermediate School

# Exemption/Unknown Rates

## **Demand Writing**



# Reading



\* Reading score is composite of Non Fiction and Poetry.



#### District 3 - Nova Central

School #: 420 St. Paul's Intermediate School

**Participation Rates** 

**Demand Writing** 



\* Reading score is composite of Non Fiction and Poetry.



#### District 3 - Nova Central

School #: 421 Lakewood Academy

# Exemption/Unknown Rates

## **Demand Writing**



# Reading



\* Reading score is composite of Non Fiction and Poetry.



#### District 3 - Nova Central

School #: 421 Lakewood Academy

Participation Rates

**Demand Writing** 



\* Reading score is composite of Non Fiction and Poe