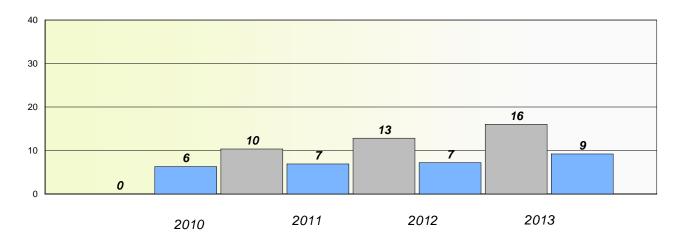

### District 3 - Nova Central

School #: 125 Copper Ridge Academy

# Exemption/Unknown Rates

### **Demand Writing**



# Reading



\* Reading score is composite of Non Fiction and Poetry.



#### District 3 - Nova Central

School #: 125 Copper Ridge Academy

**Participation Rates** 

**Demand Writing** 



\* Reading score is composite of Non Fiction and Poetry.



#### District 3 - Nova Central

School #: 132 Botwood Collegiate

# Exemption/Unknown Rates

### **Demand Writing**



### Reading



\* Reading score is composite of Non Fiction and Poetry.



#### District 3 - Nova Central

School #: 132 Botwood Collegiate

**Participation Rates** 

**Demand Writing** 



\* Reading score is composite of Non Fiction and Poetry.



School #: 138 Victoria Academy

## Exemption/Unknown Rates

### **Demand Writing**

School data with 5 or fewer students withheld for reasons of confidentiality.

2010 2011 2012 2