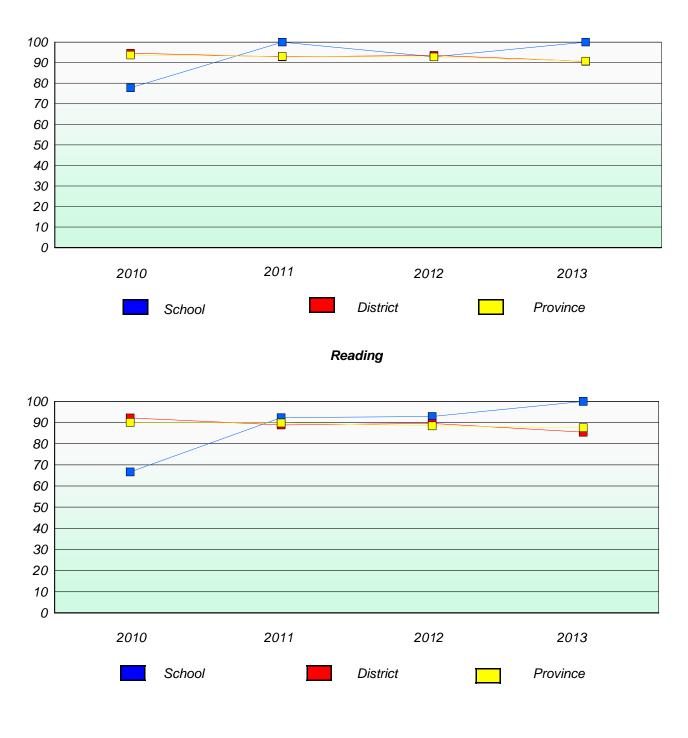

chool #: 421 Lakewood Academy

Participation Rates

**Demand Writing** 



\* Reading score is composite of Non Fiction and Poetry.



#### District 3 - Nova Central

School #: 422 Glovertown Academy

# Exemption/Unknown Rates

## **Demand Writing**



# Reading



\* Reading score is composite of Non Fiction and Poetry.



#### District 3 - Nova Central

School #: 422 Glovertown Academy

**Participation Rates** 

**Demand Writing** 



\* Reading score is composite of Non Fiction and Poetry.



### District 3 - Nova Central

School #: 426 Hillview Academy

# Exemption/Unknown Rates

## **Demand Writing**



# Reading



\* Reading score is composite of Non Fiction and Poetry.



#### District 3 - Nova Central

School #: 426 Hillview Academy

**Participation Rates** 

**Demand Writing** 



\* Reading score is composite of Non Fiction and Poetry.



#### District 3 - Nova Central

School #: 478 New World Island Academy

# Exemption/Unknown Rates

## **Demand Writing**



# Reading



\* Reading score is composite of Non Fiction and Poetry.



#### District 3 - Nova Central

School #: 478 New World Island Academy



**Demand Writing** 



\* Reading score is composite of Non Fiction and Poetry.



#### District 3 - Nova Central

School #: 481 Exploits Valley Intermediate

# Exemption/Unknown Rates

## **Demand Writing**



# Reading



\* Reading score is composite of Non Fiction and Poetry.



#### District 3 - Nova Central

School #: 481 Exploits Valley Intermediate

**Participation Rates** 

**Demand Writing** 



\* Reading score is composite of Non Fiction and Poetry.