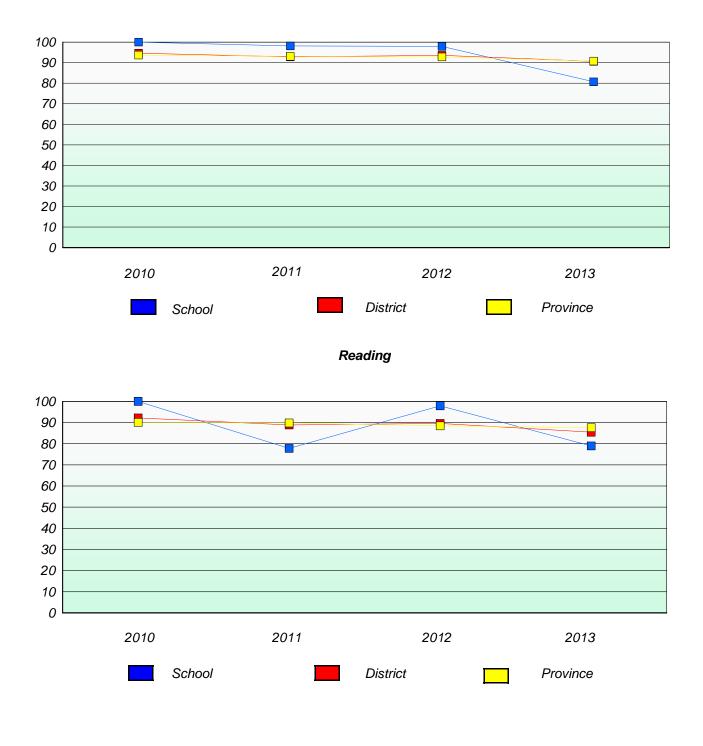

### District 3 - Nova Central

School #: 125 Copper Ridge Academy

### **Demand Writing**

# Reading

\* Reading score is composite of Non Fiction and Poetry.