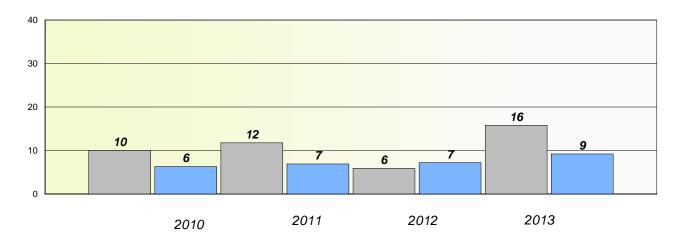

### **Demand Writing**

#### District 3 - Nova Central

School #: 125 Copper Ridge Academy

**Participation Rates** 

**Demand Writing** 

\* Reading score is composite of Non Fiction and Poetry.