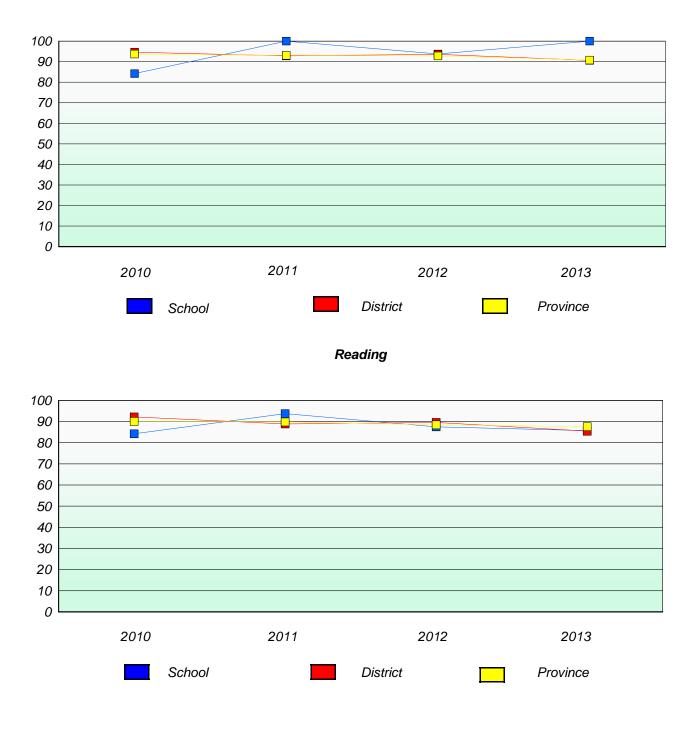

### Reading

\* Reading score is composite of Non Fiction and Poetry.

#### District 3 - Nova Central

School #: 132 Botwood Collegiate

**Participation Rates** 

**Demand Writing** 

\* Reading score is composite of Non Fiction and Poetry.

School #: 138 Victoria Academy