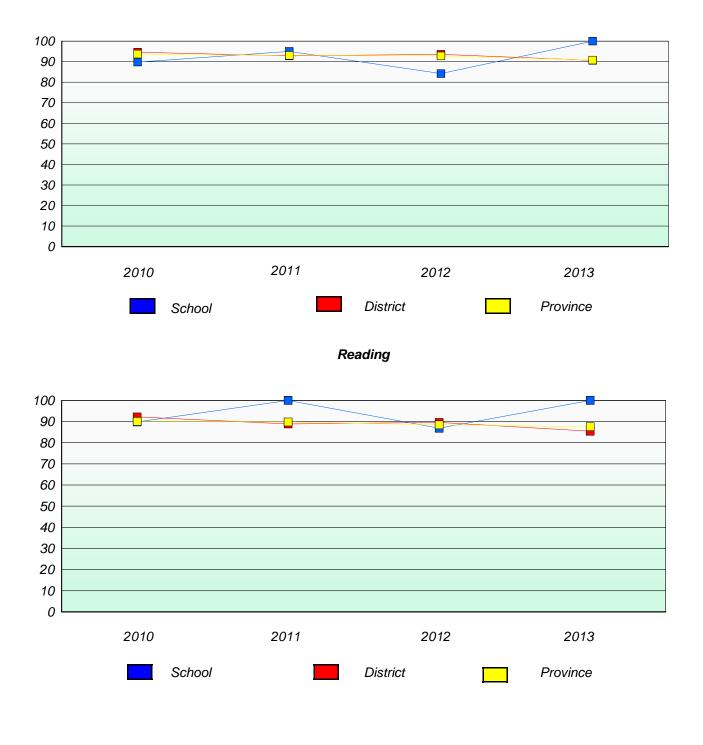

# Reading

\* Reading score is composite of Non Fiction and Poetry.

#### District 3 - Nova Central

School #: 125 Copper Ridge Academy

**Participation Rates** 

**Demand Writing** 

\* Reading score is composite of Non Fiction and Poetry.