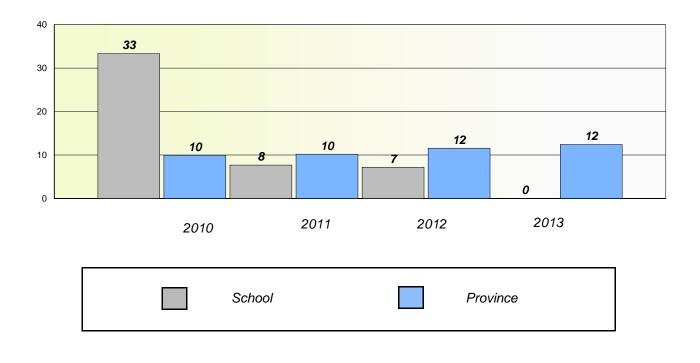

#### District 3 - Nova Central

School #: 125 Copper Ridge Academy

**Participation Rates** 

**Demand Writing** 

\* Reading score is composite of Non Fiction and Poetry.