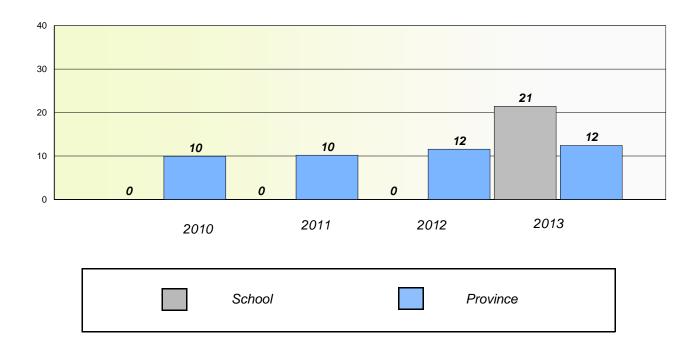

49 King Academy

# Exemption/Unknown Rates

### **Demand Writing**



# Reading



\* Reading score is composite of Non Fiction and Poetry.



#### District 3 - Nova Central

School #: 149 King Academy

Participation Rates

**Demand Writing** 



\* Reading score is composite of Non Fiction and Poetry.



#### District 3 - Nova Central

School #: 151 John Watkins Academy

# Exemption/Unknown Rates

### **Demand Writing**



# Reading



\* Reading score is composite of Non Fiction and Poetry.



#### District 3 - Nova Central

School #: 151 John Watkins Academy

Participation Rates

**Demand Writing** 



\* Reading score is composite of Non Fiction and Poetry.



#### District 3 - Nova Central

School #: 152 Valmont Academy

# Exemption/Unknown Rates

### **Demand Writing**



# Reading



\* Reading score is composite of Non Fiction and Poetry.



#### District 3 - Nova Central

School #: 152 Valmont Academy

Participation Rates

**Demand Writing** 



\* Reading score is composite of Non Fiction and Poetry.



#### District 3 - Nova Central

School #: 153 Cape John Collegiate

## Exemption/Unknown Rates

### **Demand Writing**



# Reading



\* Reading score is composite of Non Fiction and Poetry.



#### District 3 - Nova Central

School #: 153 Cape John Collegiate

Participation Rates

### **Demand Writing**



\* Reading score is composite of Non Fiction and Poetry.



School #: 157 St. Peter's AG

### Exemption/Unknown Rates

### **Demand Writing**

School data with 5 or fewer students withheld for reasons of confidentiality.

2010 2011 2012 2013

Reading

School da