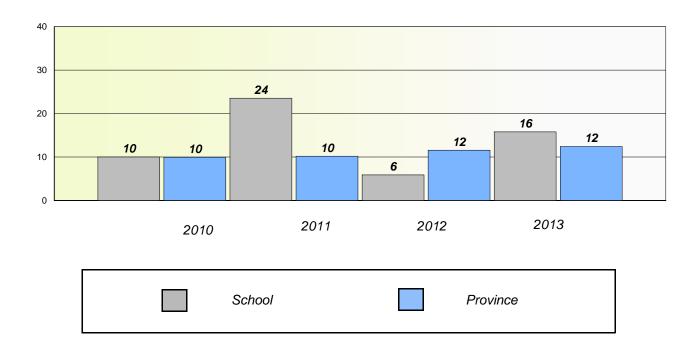

#### District 3 - Nova Central

School #: 125 Copper Ridge Academy

**Participation Rates** 

**Demand Writing** 

\* Reading score is composite of Non Fiction and Poetry.