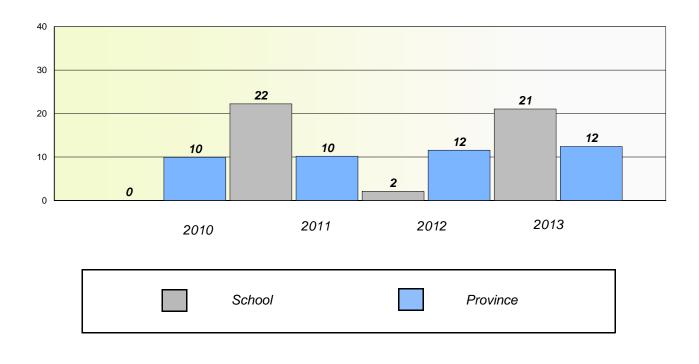

#### District 3 - Nova Central

School #: 132 Botwood Collegiate

**Participation Rates** 

**Demand Writing** 

\* Reading score is composite of Non Fiction and Poetry.

School #: 138 Victoria Academy

### **Demand Writing**