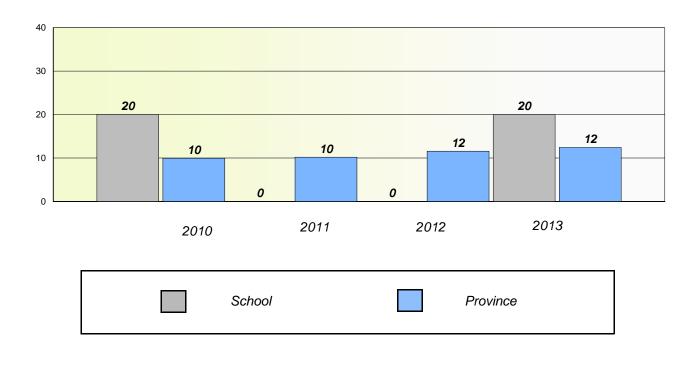

#### District 3 - Nova Central

School #: 125 Copper Ridge Academy

**Participation Rates** 

**Demand Writing** 

\* Reading score is composite of Non Fiction and Poetry.