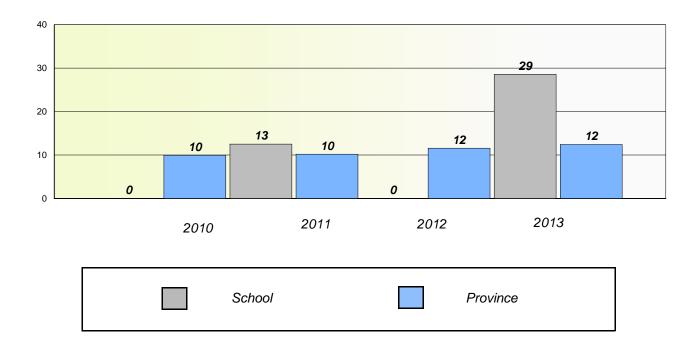

#### District 3 - Nova Central

School #: 125 Copper Ridge Academy

**Participation Rates** 

**Demand Writing** 

\* Reading score is composite of Non Fiction and Poetry.