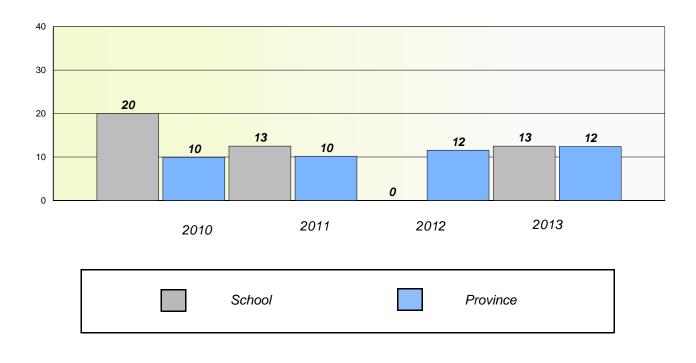

# Exemption/Unknown Rates

#### District 3 - Nova Central

School #: 125 Copper Ridge Academy

**Participation Rates** 

**Demand Writing** 

\* Reading score is composite of Non Fiction and Poetry.