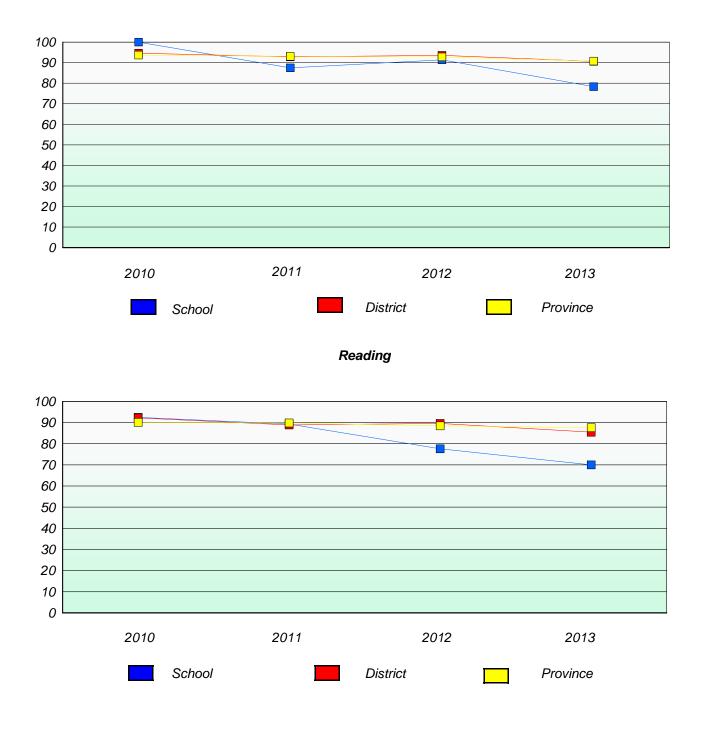

# Reading

\* Reading score is composite of Non Fiction and Poetry.

### Reading

\* Reading score is composite of Non Fiction and Poetry.