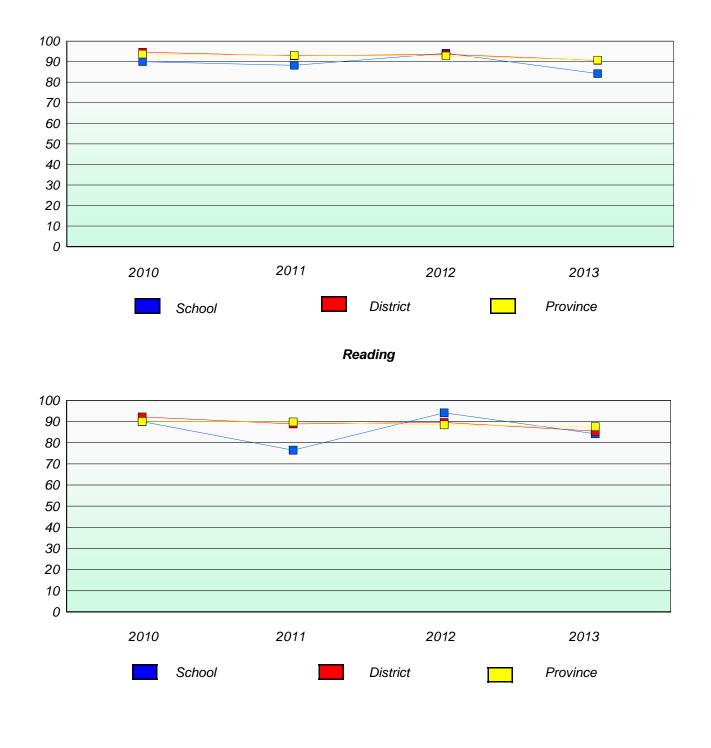

# Reading

\* Reading score is composite of Non Fiction and Poetry.

#### District 3 - Nova Central

School #: 125 Copper Ridge Academy

**Participation Rates** 

**Demand Writing** 

\* Reading score is composite of Non Fiction and Poetry.