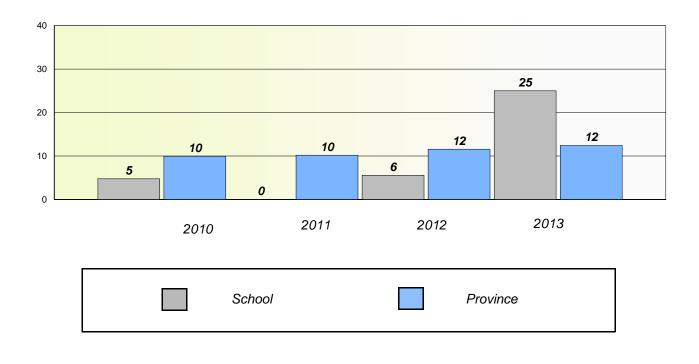

#### District 3 - Nova Central

School #: 125 Copper Ridge Academy

**Participation Rates** 

**Demand Writing** 

\* Reading score is composite of Non Fiction and Poetry.