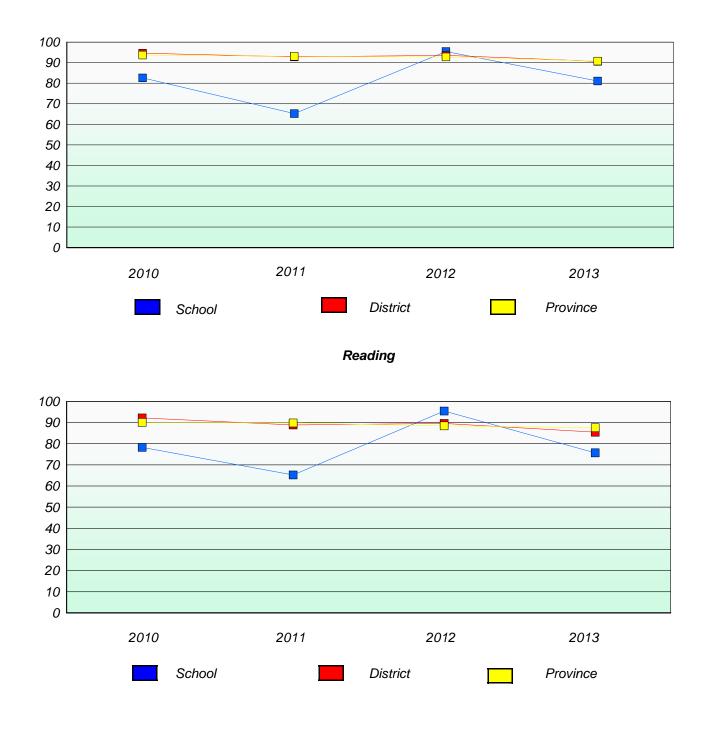

# Reading

\* Reading score is composite of Non Fiction and Poetry.

#### District 3 - Nova Central

School #: 125 Copper Ridge Academy

**Participation Rates** 

**Demand Writing** 

\* Reading score is composite of Non Fiction and Poetry.