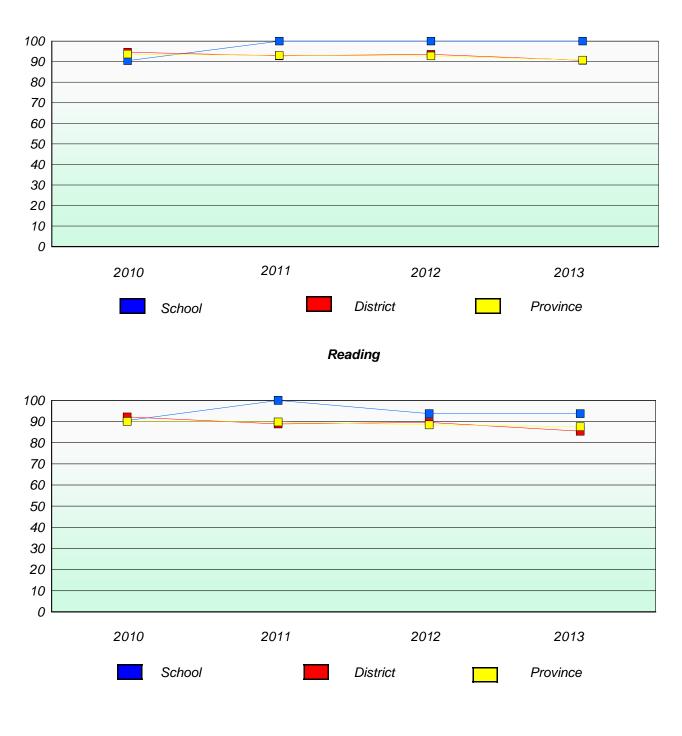

ol #: 151 John Watkins Academy

Participation Rates

**Demand Writing** 



\* Reading score is composite of Non Fiction and Poetry.



#### District 3 - Nova Central

School #: 152 Valmont Academy

# Exemption/Unknown Rates

### **Demand Writing**



# Reading



\* Reading score is composite of Non Fiction and Poetry.



#### District 3 - Nova Central

School #: 152 Valmont Academy

Participation Rates

**Demand Writing** 



\* Reading score is composite of Non Fiction and Poetry.



#### District 3 - Nova Central

School #: 153 Cape John Collegiate

## Exemption/Unknown Rates

### **Demand Writing**



# Reading



\* Reading score is composite of Non Fiction and Poetry.



#### District 3 - Nova Central

School #: 153 Cape John Collegiate

Participation Rates

### **Demand Writing**



\* Reading score is composite of Non Fiction and Poetry.



School #: 157 St. Peter's AG

### Exemption/Unknown Rates

### **Demand Writing**

School data with 5 or fewer students withheld for reasons of confidentiality.

2010 2011 2012 2013

Reading

School data with 5 or fewer students withheld for reasons of confidentiality.



\* Reading score is composite of Non Fiction and Poetry.



School #: 157 St. Peter's AG

# **Participation Rates**

**Demand Writing** 

School data with 5 or fewer students withheld for reasons of confidentiality.



\* Reading score is composite of Non Fiction and Poetry.



#### District 3 - Nova Central

School #: 158 MSB Regional Academy

## Exemption/Unknown Rates

### **Demand Writing**



# Reading



\* Reading score is composite of Non Fiction and Po