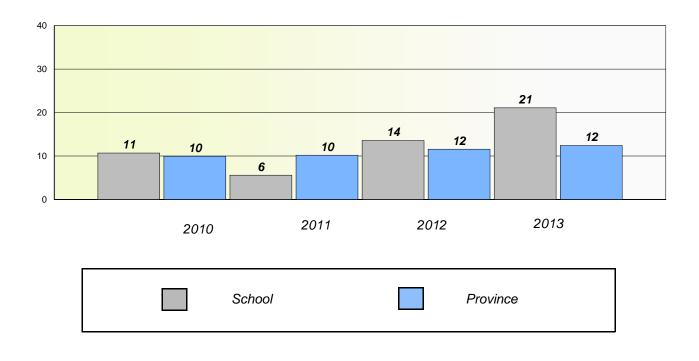

#### District 3 - Nova Central

School #: 125 Copper Ridge Academy

**Participation Rates** 

**Demand Writing** 

\* Reading score is composite of Non Fiction and Poetry.

### **Demand Writing**