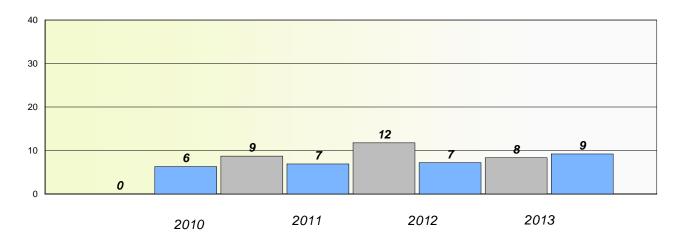

### **Demand Writing**

# Reading

\* Reading score is composite of Non Fiction and Poetry.