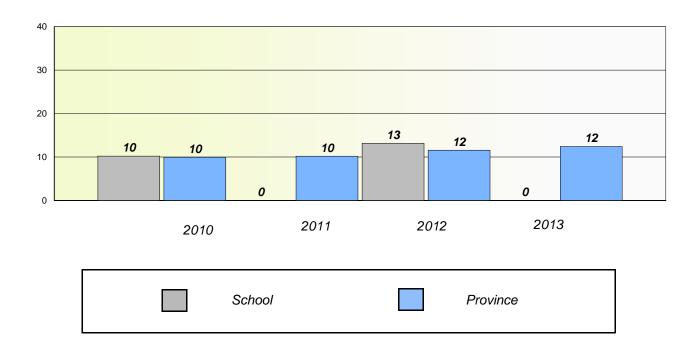

dents withheld for reasons of confidentiality.



\* Reading score is composite of Non Fiction and Poetry.



School #: 165 St. Stephen's AG

# Exemption/Unknown Rates

### **Demand Writing**

School data with 5 or fewer students withheld for reasons of confidentiality.

2010 2011 2012 2013

Reading

School data with 5 or fewer students withheld for reasons of confidentiality.



\* Reading score is composite of Non Fiction and Poetry.



School #: 165 St. Stephen's AG

# **Participation Rates**

**Demand Writing** 

School data with 5 or fewer students withheld for reasons of confidentiality.



\* Reading score is composite of Non Fiction and Poetry.



#### District 3 - Nova Central

School #: 171 Indian River High School

# Exemption/Unknown Rates

### **Demand Writing**



# Reading



\* Reading score is composite of Non Fiction and Poetry.



#### District 3 - Nova Central

School #: 171 Indian River High School

Participation Rates

**Demand Writing** 



\* Reading score is composite of Non Fiction and Poetry.



#### District 3 - Nova Central

School #: 177 Greenwood Academy

# Exemption/Unknown Rates

### **Demand Writing**



# Reading



\* Reading score is composite of Non Fiction and Poetry.



#### District 3 - Nova Central

School #: 177 Greenwood Academy

**Participation Rates** 

**Demand Writing** 



\* Reading score is composite of Non Fiction and Poetry.



#### District 3 - Nova Central

School #: 178 Phoenix Academy

# Exemption/Unknown Rates

### **Demand Writing**



# Reading



\* Reading score is composite of Non Fiction and Poetry.



#### Dis