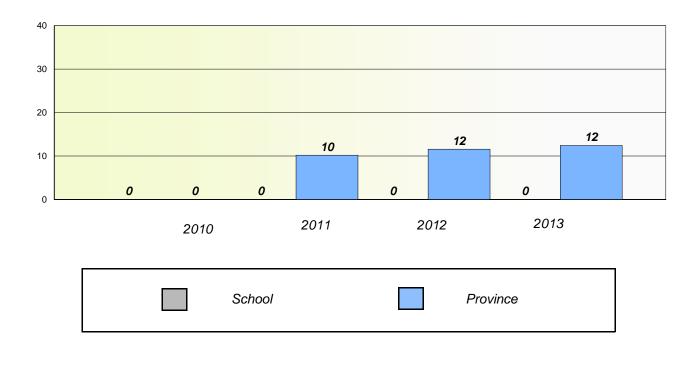

Pearson Academy

# Exemption/Unknown Rates

## **Demand Writing**



# Reading



\* Reading score is composite of Non Fiction and Poetry.



#### District 3 - Nova Central

School #: 204 Pearson Academy

**Participation Rates** 

**Demand Writing** 



\* Reading score is composite of Non Fiction and Poetry.



#### District 3 - Nova Central

School #: 206 Riverwood Academy

# Exemption/Unknown Rates

## **Demand Writing**



# Reading



\* Reading score is composite of Non Fiction and Poetry.



#### District 3 - Nova Central

School #: 206 Riverwood Academy

Participation Rates

**Demand Writing** 



\* Reading score is composite of Non Fiction and Poetry.



### District 3 - Nova Central

School #: 398 Avoca Collegiate

# Exemption/Unknown Rates

## **Demand Writing**



# Reading



\* Reading score is composite of Non Fiction and Poetry.



#### District 3 - Nova Central

School #: 398 Avoca Collegiate

**Participation Rates** 

**Demand Writing** 



\* Reading score is composite of Non Fiction and Poetry.



#### District 3 - Nova Central

School #: 402 Leo Burke Academy

# Exemption/Unknown Rates

## **Demand Writing**



# Reading



\* Reading score is composite of Non Fiction and Poetry.



#### District 3 - Nova Central

School #: 402 Leo Burke Academy

Participation Rates

**Demand Writing** 



\* Reading score is composite of Non Fiction and Poetry.



#### District 3 - Nova Central

School #: 403 Lakeside Academy

# Exemption/Unknown Rates

## **Demand Writing**



# Reading



\* Reading score is composite of Non Fiction and Poetry.



#### District 3 -