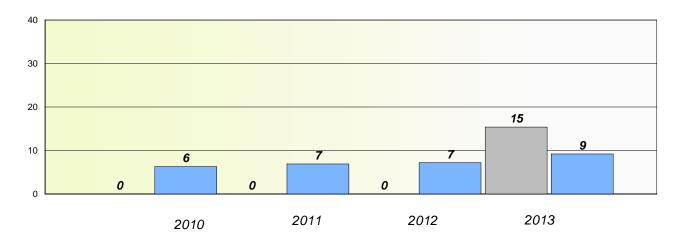

### **Demand Writing**

School data with 5 or fewer students withheld for reasons of confidentiality.

2010 2011 2012 2013

Reading

School data with 5 or fewer students withheld for reasons of confidentiality.

\* Reading score is composite of Non Fiction and Poetry.

School #: 138 Victoria Academy