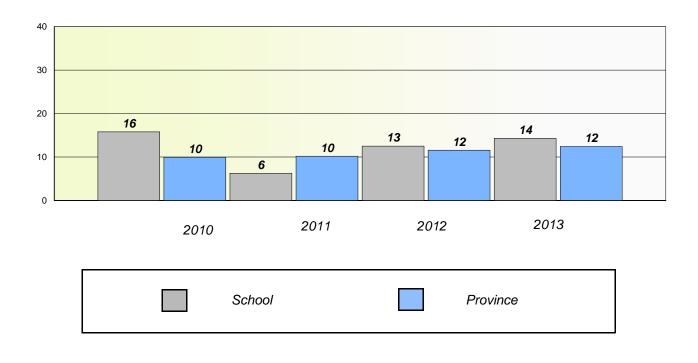

#### District 3 - Nova Central

School #: 125 Copper Ridge Academy

**Participation Rates** 

**Demand Writing** 

\* Reading score is composite of Non Fiction and Poetry.