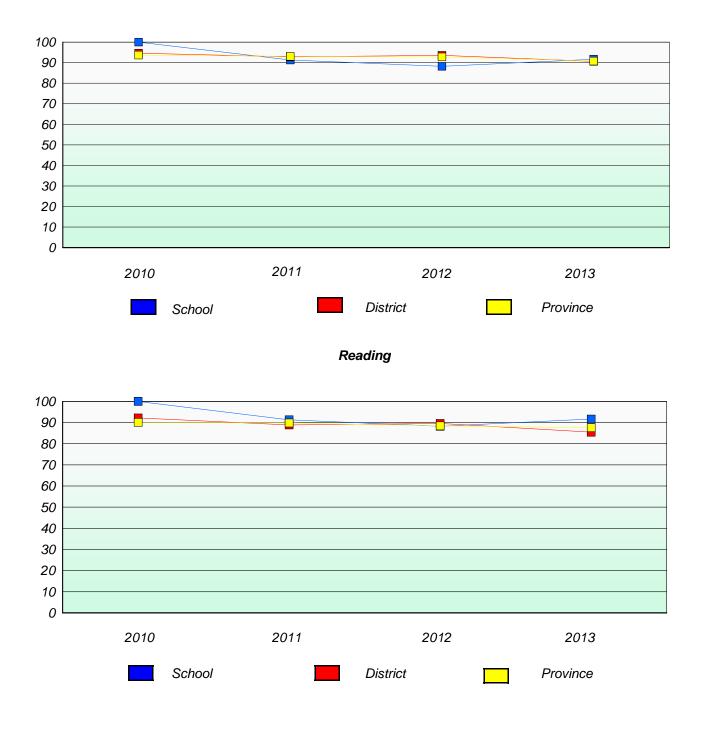

School #: 402 Leo Burke Academy

Participation Rates

**Demand Writing** 



\* Reading score is composite of Non Fiction and Poetry.



#### District 3 - Nova Central

School #: 403 Lakeside Academy

# Exemption/Unknown Rates

## **Demand Writing**



# Reading



\* Reading score is composite of Non Fiction and Poetry.



#### District 3 - Nova Central

School #: 403 Lakeside Academy

Participation Rates

**Demand Writing** 



\* Reading score is composite of Non Fiction and Poetry.



#### District 3 - Nova Central

School #: 406 Fitzgerald Academy

# Exemption/Unknown Rates

## **Demand Writing**



# Reading



\* Reading score is composite of Non Fiction and Poetry.



#### District 3 - Nova Central

School #: 406 Fitzgerald Academy

**Participation Rates** 

**Demand Writing** 



\* Reading score is composite of Non Fiction and Poetry.



#### District 3 - Nova Central

School #: 407 Bay d'Espoir Academy

# Exemption/Unknown Rates

## **Demand Writing**



# Reading



\* Reading score is composite of Non Fiction and Poetry.



#### District 3 - Nova Central

School #: 407 Bay d'Espoir Academy

**Participation Rates** 

**Demand Writing** 



\* Reading score is composite of Non Fiction and Poetry.



District 3 - Nova Central

School #: 413 Holy Cross School Complex

# Exemption/Unknown Rates

**Demand Writing** 

School data with 5 or fewer students withheld for reasons of confidentiality.

2010 2011 2012 2013

Reading

School data with 5 or fewer students withheld for reasons of confidentiality.



\* Reading score is composite of Non Fiction and Poetry.



##