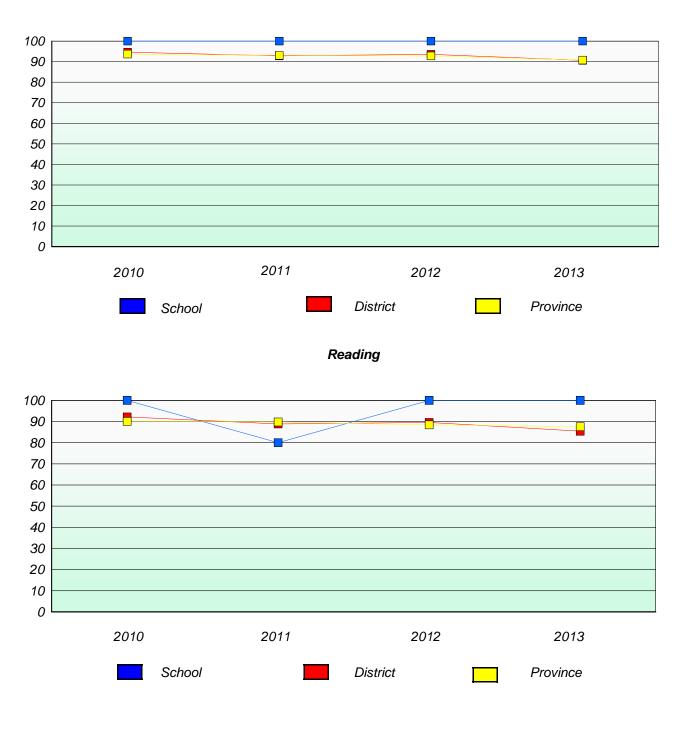

rticipation Rates**

Demand Writing

School data with 5 or fewer students withheld for reasons of confidentiality.



\* Reading score is composite of Non Fiction and Poetry.



#### District 3 - Nova Central

School #: 183 William Mercer Academy

## Exemption/Unknown Rates

### **Demand Writing**



# Reading



\* Reading score is composite of Non Fiction and Poetry.



#### District 3 - Nova Central

School #: 183 William Mercer Academy



\* Reading score is composite of Non Fiction and Poetry.



#### District 3 - Nova Central

School #: 192 Lumsden Academy

# Exemption/Unknown Rates

## **Demand Writing**



# Reading



\* Reading score is composite of Non Fiction and Poetry.



#### District 3 - Nova Central

School #: 192 Lumsden Academy

Participation Rates

**Demand Writing** 



\* Reading score is composite of Non Fiction and Poetry.



#### District 3 - Nova Central

School #: 194 Gill Memorial Academy

# Exemption/Unknown Rates

## **Demand Writing**



# Reading



\* Reading score is composite of Non Fiction and Poetry.



#### District 3 - Nova Central

School #: 194 Gill Memorial Academy



### **Demand Writing**



\* Reading score is composite of Non Fiction and Poetry.



#### District 3 - Nova Central

School #: 201 J.M. Olds Collegiate

# Exemption/Unknown Rates

## **Demand Writing**



# Reading



\* Reading score is composite of Non Fiction and Poetry.



#### District 3 - Nova Central

School #: 201 J.M. Olds Collegiate

Participation Rates

**Demand Writing** 



\* Reading score is composite of Non Fiction and Poetry.



#### District 3 - Nova