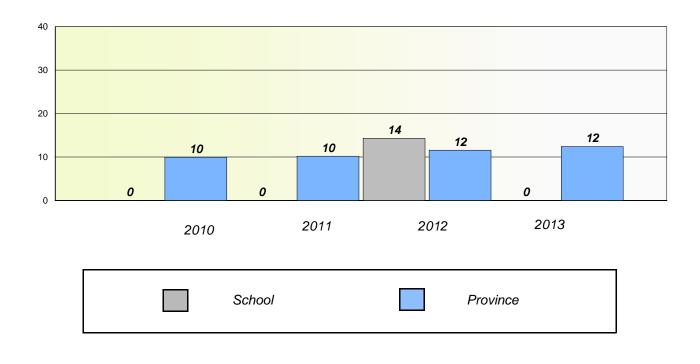

with 5 or fewer students withheld for reasons of confidentiality.



\* Reading score is composite of Non Fiction and Poetry.



School #: 138 Victoria Academy

# **Participation Rates**

**Demand Writing** 

School data with 5 or fewer students withheld for reasons of confidentiality.



\* Reading score is composite of Non Fiction and Poetry.



School #: 149 King Academy

# Exemption/Unknown Rates

### **Demand Writing**



# Reading



\* Reading score is composite of Non Fiction and Poetry.



#### District 3 - Nova Central

School #: 149 King Academy

Participation Rates

**Demand Writing** 



\* Reading score is composite of Non Fiction and Poetry.



#### District 3 - Nova Central

School #: 151 John Watkins Academy

# Exemption/Unknown Rates

### **Demand Writing**



# Reading



\* Reading score is composite of Non Fiction and Poetry.



#### District 3 - Nova Central

School #: 151 John Watkins Academy

Participation Rates

**Demand Writing** 



\* Reading score is composite of Non Fiction and Poetry.



#### District 3 - Nova Central

School #: 152 Valmont Academy

# Exemption/Unknown Rates

### **Demand Writing**



# Reading



\* Reading score is composite of Non Fiction and Poetry.



#### District 3 - Nova Central

School #: 152 Valmont Academy

Participation Rates

**Demand Writing** 



\* Reading score is composite of Non Fiction and Poetry.



#### District 3 - Nova Central

School #: 153 Cape John Collegiate

## Exemption/Unknown Rates

### **Demand Writing**



# Reading



\* Reading score is composite of Non Fiction and Poetry.



#### District 3