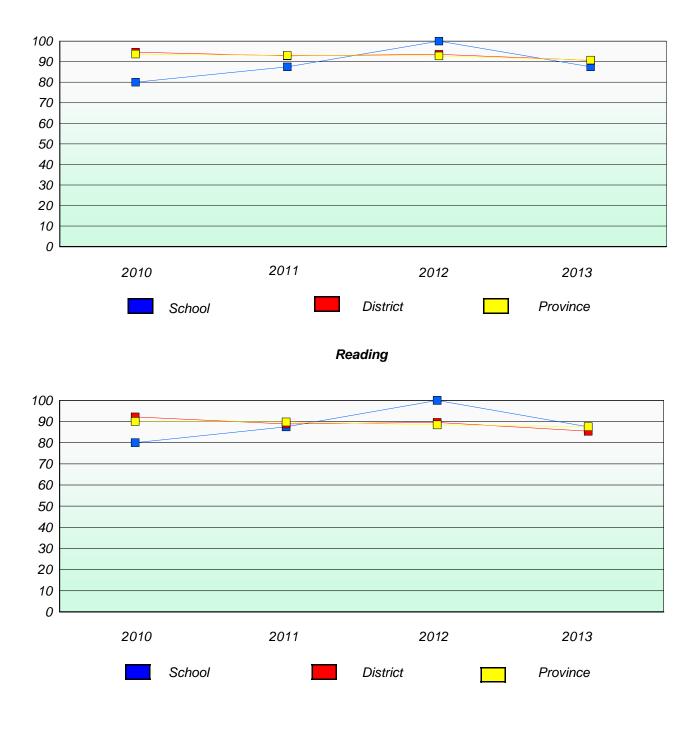

# Reading

\* Reading score is composite of Non Fiction and Poetry.

#### District 3 - Nova Central

School #: 125 Copper Ridge Academy

**Participation Rates** 

**Demand Writing** 

\* Reading score is composite of Non Fiction and Poetry.