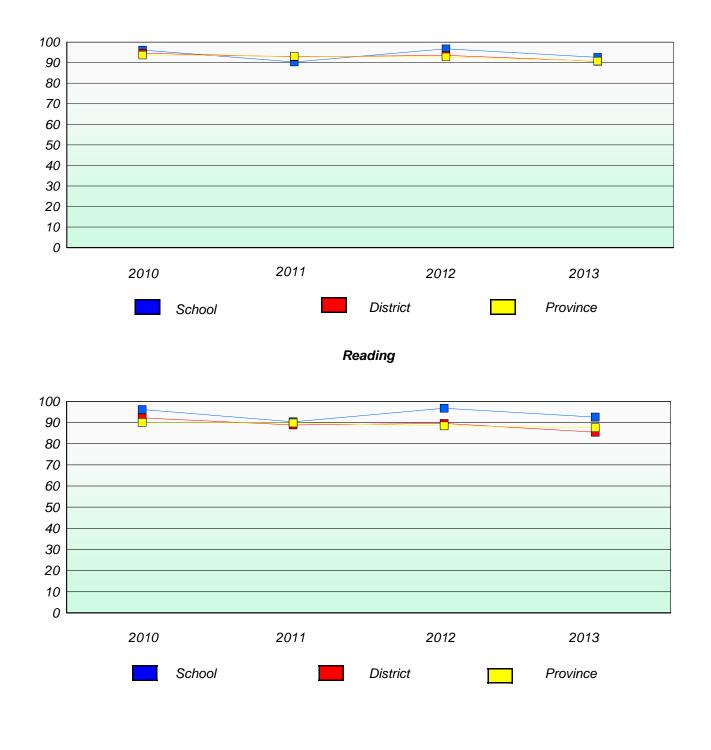

# Reading

\* Reading score is composite of Non Fiction and Poetry.

#### District 3 - Nova Central

School #: 125 Copper Ridge Academy

**Participation Rates** 

**Demand Writing** 

\* Reading score is composite of Non Fiction and Poetry.