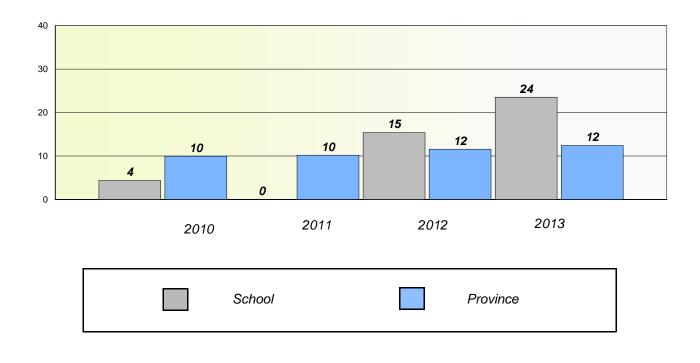

# Exemption/Unknown Rates

#### District 3 - Nova Central

School #: 125 Copper Ridge Academy

**Participation Rates** 

**Demand Writing** 

\* Reading score is composite of Non Fiction and Poetry.