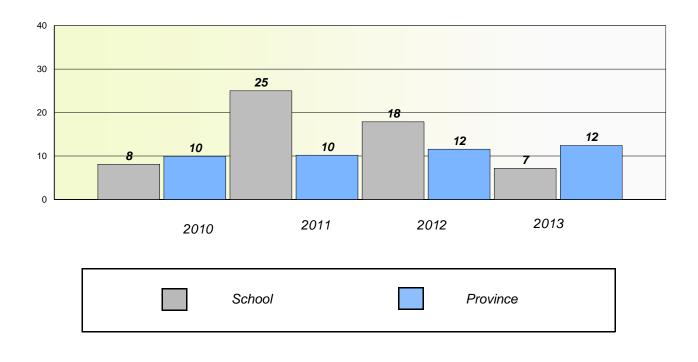

#### District 3 - Nova Central

School #: 125 Copper Ridge Academy

**Participation Rates** 

**Demand Writing** 

\* Reading score is composite of Non Fiction and Poetry.