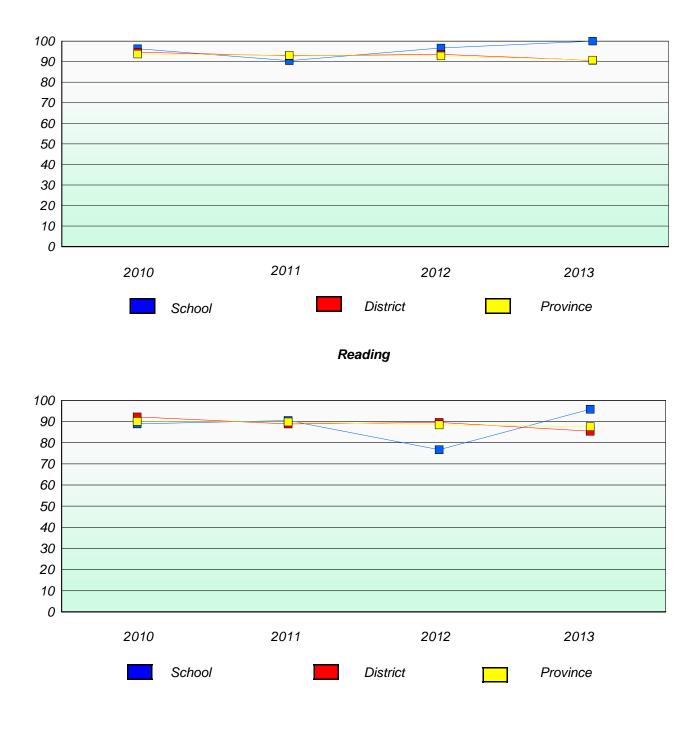

### District 3 - Nova Central

School #: 125 Copper Ridge Academy

# Exemption/Unknown Rates

### **Demand Writing**

# Reading

\* Reading score is composite of Non Fiction and Poetry.

#### District 3 - Nova Central

School #: 125 Copper Ridge Academy

**Participation Rates** 

**Demand Writing** 

\* Reading score is composite of Non Fiction and Poetry.