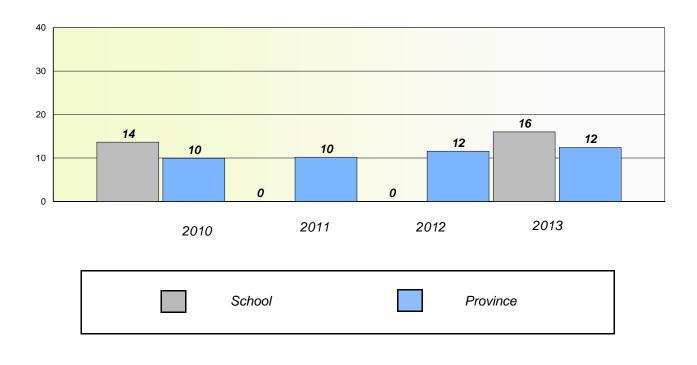

#### District 3 - Nova Central

School #: 125 Copper Ridge Academy

**Participation Rates** 

**Demand Writing** 

\* Reading score is composite of Non Fiction and Poetry.