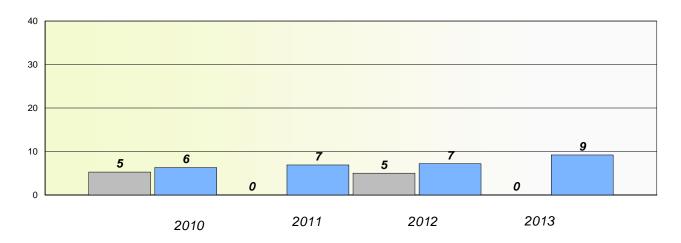

### **Demand Writing**

### Reading

\* Reading score is composite of Non Fiction and Poetry.