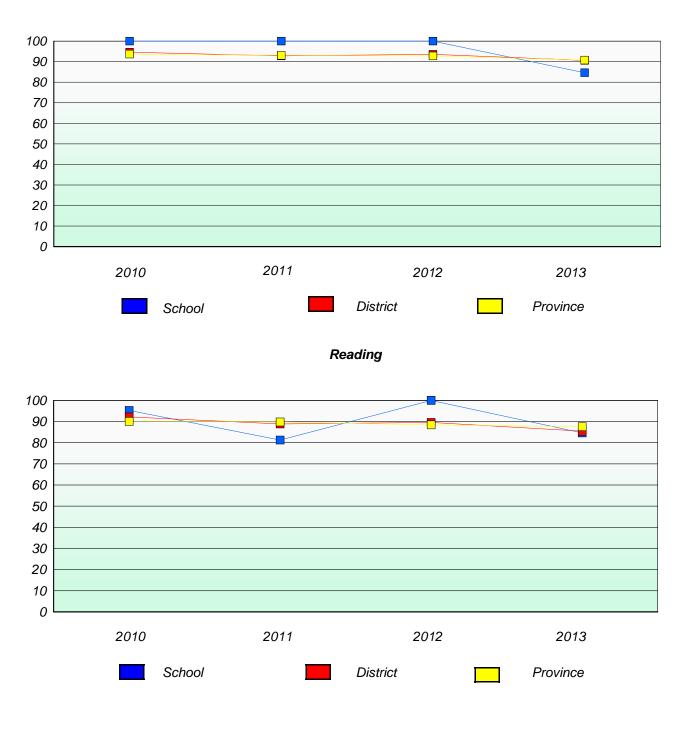

### Reading

\* Reading score is composite of Non Fiction and Poetry.

#### District 3 - Nova Central

School #: 132 Botwood Collegiate

**Participation Rates** 

**Demand Writing** 

\* Reading score is composite of Non Fiction and Poetry.

School #: 138 Victoria Academy