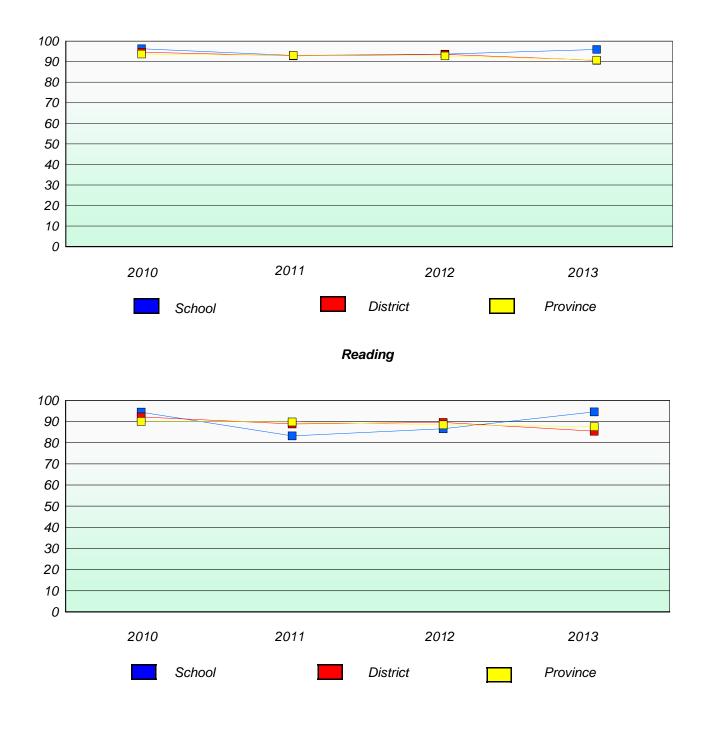

# Reading

\* Reading score is composite of Non Fiction and Poetry.

#### District 3 - Nova Central

School #: 125 Copper Ridge Academy

**Participation Rates** 

**Demand Writing** 

\* Reading score is composite of Non Fiction and Poetry.