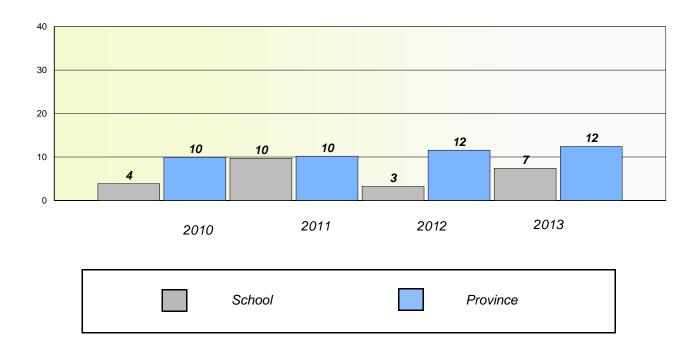

#### District 3 - Nova Central

School #: 125 Copper Ridge Academy

**Participation Rates** 

**Demand Writing** 

\* Reading score is composite of Non Fiction and Poetry.