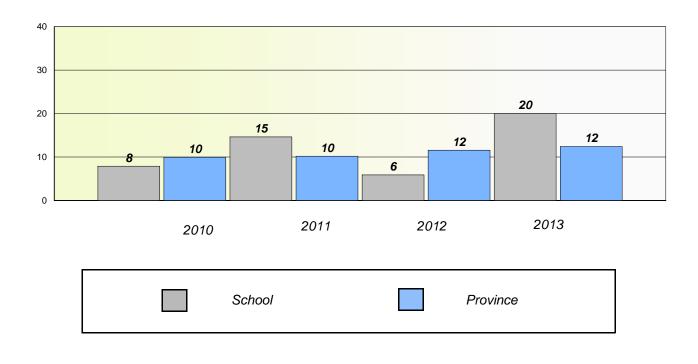

#### District 3 - Nova Central

School #: 125 Copper Ridge Academy

**Participation Rates** 

**Demand Writing** 

\* Reading score is composite of Non Fiction and Poetry.