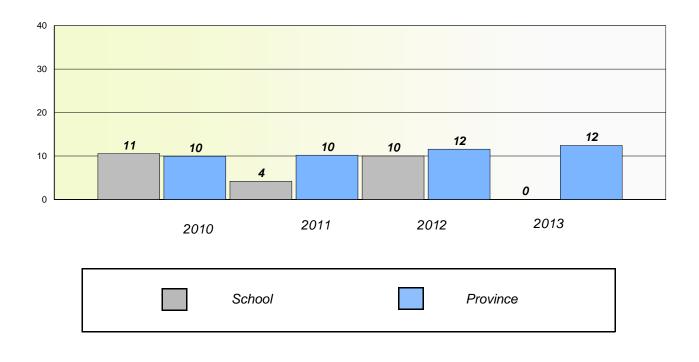

# Exemption/Unknown Rates

#### District 3 - Nova Central

School #: 125 Copper Ridge Academy

**Participation Rates** 

**Demand Writing** 

\* Reading score is composite of Non Fiction and Poetry.