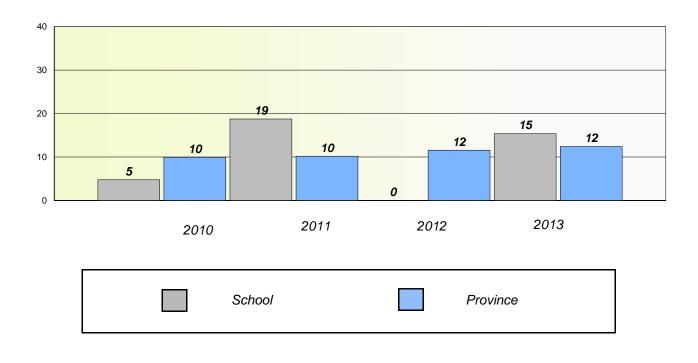

# **Participation Rates**

**Demand Writing** 

School data with 5 or fewer students withheld for reasons of confidentiality.

\* Reading score is composite of Non Fiction and Poetry.

School #: 149 King Academy