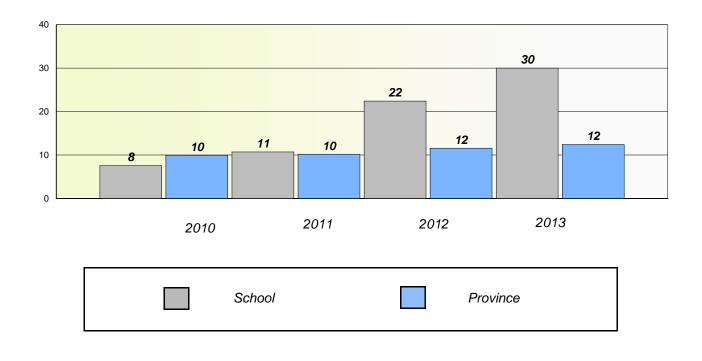

#### District 3 - Nova Central

School #: 125 Copper Ridge Academy

**Participation Rates** 

**Demand Writing** 

\* Reading score is composite of Non Fiction and Poetry.

# **Participation Rates**

**Demand Writing** 

School data with 5 or fewer students withheld for reasons of confidentiality.

\* Reading score is composite of Non Fiction and Poetry.

School #: 149 King Academy