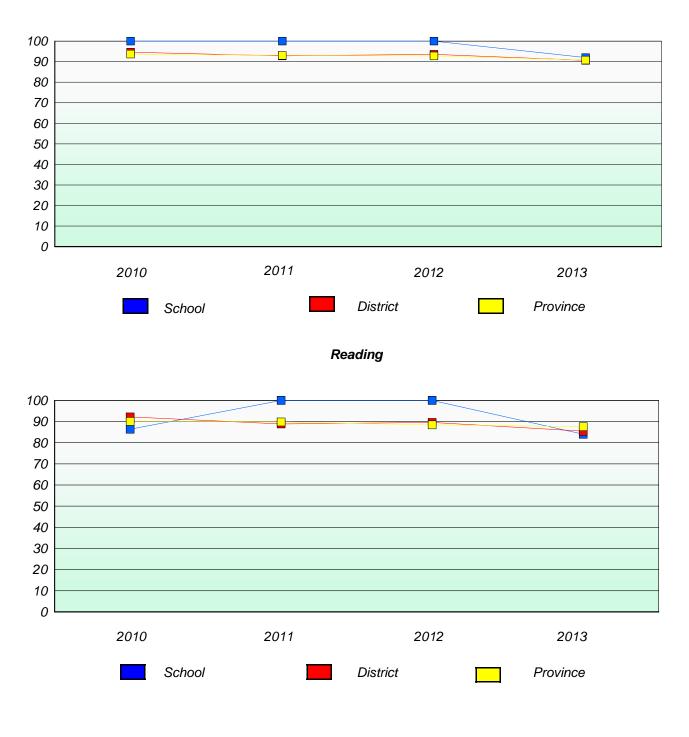

38 Victoria Academy

## Exemption/Unknown Rates

### **Demand Writing**

School data with 5 or fewer students withheld for reasons of confidentiality.

2010 2011 2012 2013

Reading

School data with 5 or fewer students withheld for reasons of confidentiality.



\* Reading score is composite of Non Fiction and Poetry.



School #: 138 Victoria Academy

# **Participation Rates**

**Demand Writing** 

School data with 5 or fewer students withheld for reasons of confidentiality.



\* Reading score is composite of Non Fiction and Poetry.



School #: 149 King Academy

# Exemption/Unknown Rates

### **Demand Writing**



# Reading



\* Reading score is composite of Non Fiction and Poetry.



#### District 3 - Nova Central

School #: 149 King Academy

Participation Rates

**Demand Writing** 



\* Reading score is composite of Non Fiction and Poetry.



#### District 3 - Nova Central

School #: 151 John Watkins Academy

# Exemption/Unknown Rates

### **Demand Writing**



# Reading



\* Reading score is composite of Non Fiction and Poetry.



#### District 3 - Nova Central

School #: 151 John Watkins Academy

Participation Rates

**Demand Writing** 



\* Reading score is composite of Non Fiction and Poetry.



#### District 3 - Nova Central

School #: 152 Valmont Academy

# Exemption/Unknown Rates

### **Demand Writing**



# Reading



\* Reading score is composite of Non Fiction and Poetry.



#### District 3 - Nova Central

School #: 152 Valmont Academy

Participation Rates

**Demand Writing** 



\* Reading score is composite of Non Fiction and Poetry.



#### District 3