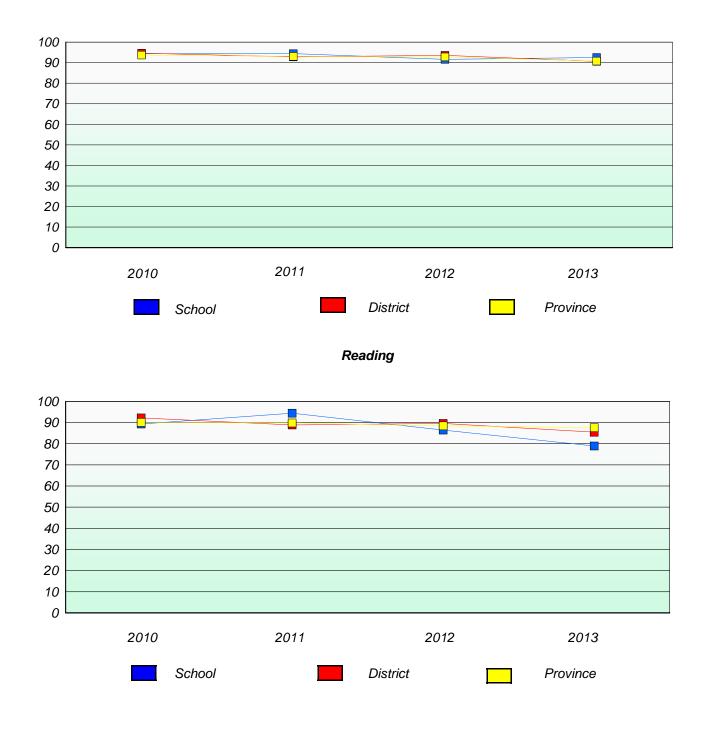

# Reading

\* Reading score is composite of Non Fiction and Poetry.

### Reading

\* Reading score is composite of Non Fiction and Poetry.