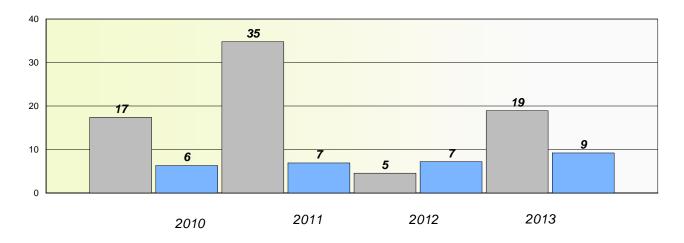

### **Demand Writing**

#### District 3 - Nova Central

School #: 125 Copper Ridge Academy

**Participation Rates** 

**Demand Writing** 

\* Reading score is composite of Non Fiction and Poetry.