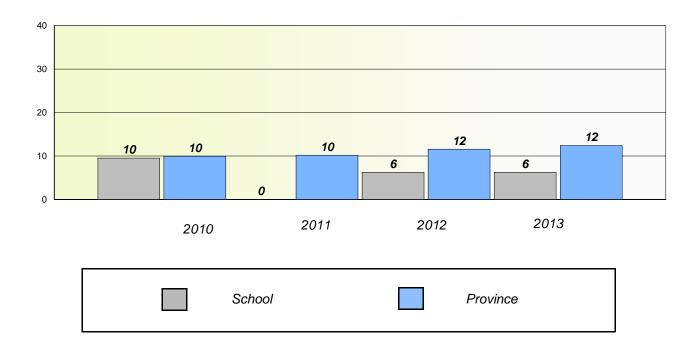

#### District 3 - Nova Central

School #: 125 Copper Ridge Academy

**Participation Rates** 

**Demand Writing** 

\* Reading score is composite of Non Fiction and Poetry.