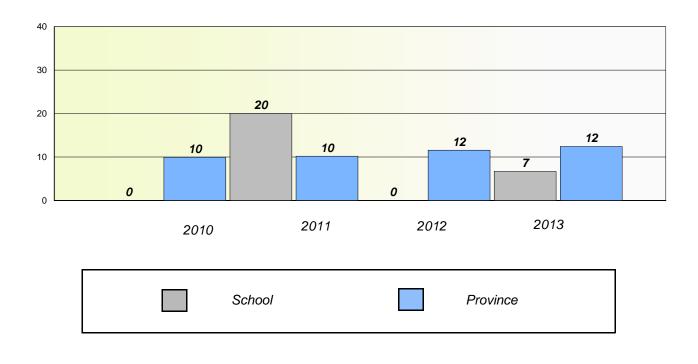

#### District 3 - Nova Central

School #: 125 Copper Ridge Academy

**Participation Rates** 

**Demand Writing** 

\* Reading score is composite of Non Fiction and Poetry.