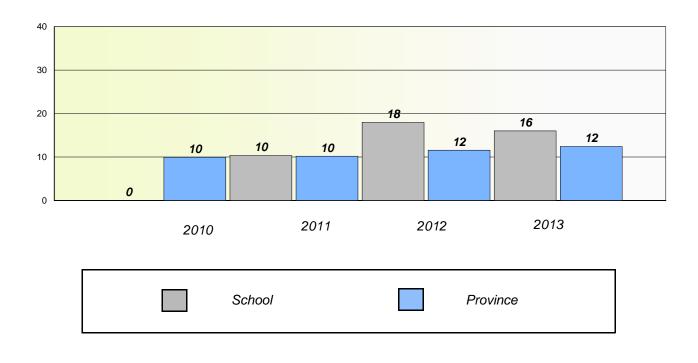

#### District 3 - Nova Central

School #: 125 Copper Ridge Academy

**Participation Rates** 

**Demand Writing** 

\* Reading score is composite of Non Fiction and Poetry.