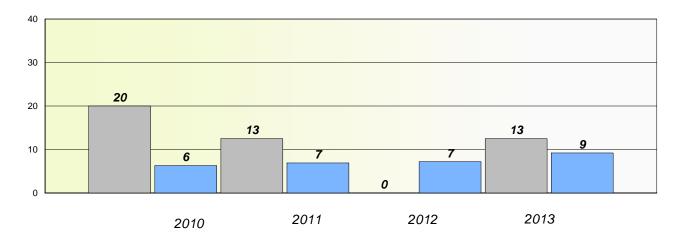

y

# Exemption/Unknown Rates

## **Demand Writing**



# Reading



\* Reading score is composite of Non Fiction and Poetry.



#### District 3 - Nova Central

School #: 416 Smallwood Academy

Participation Rates

**Demand Writing** 



\* Reading score is composite of Non Fiction and Poetry.



### District 3 - Nova Central

School #: 420 St. Paul's Intermediate School

# Exemption/Unknown Rates

## **Demand Writing**



# Reading



\* Reading score is composite of Non Fiction and Poetry.



#### District 3 - Nova Central

School #: 420 St. Paul's Intermediate School

**Participation Rates** 

**Demand Writing** 



\* Reading score is composite of Non Fiction and Poetry.



#### District 3 - Nova Central

School #: 421 Lakewood Academy

# Exemption/Unknown Rates

## **Demand Writing**



# Reading



\* Reading score is composite of Non Fiction and Poetry.



#### District 3 - Nova Central

School #: 421 Lakewood Academy

Participation Rates

**Demand Writing** 



\* Reading score is composite of Non Fiction and Poetry.



#### District 3 - Nova Central

School #: 422 Glovertown Academy

# Exemption/Unknown Rates

## **Demand Writing**



# Reading



\* Reading score is composite of Non Fiction and Poetry.



#### District 3 - Nova Central

School #: 422 Glovertown Academy

**Participation Rates** 

**Demand Writing** 



\* Reading score is composite of Non Fiction and Poetry.



### District 3 - Nova Central

School #: 426 Hillview Academy

# Exemption/Unknown Rates

## **Demand Writing**



# Reading



\* Reading score is composite of Non Fiction and Poetry.



###