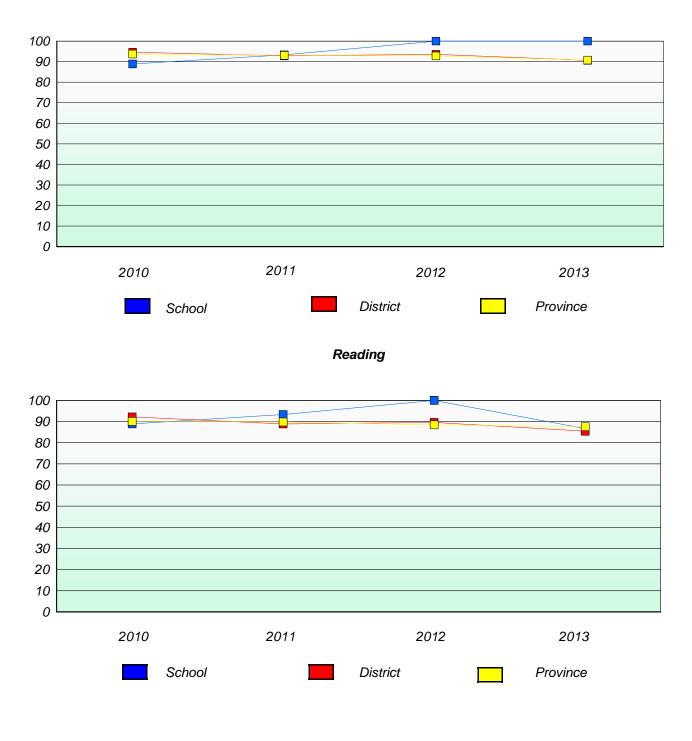

# Reading

\* Reading score is composite of Non Fiction and Poetry.

#### District 3 - Nova Central

School #: 125 Copper Ridge Academy

**Participation Rates** 

**Demand Writing** 

\* Reading score is composite of Non Fiction and Poetry.