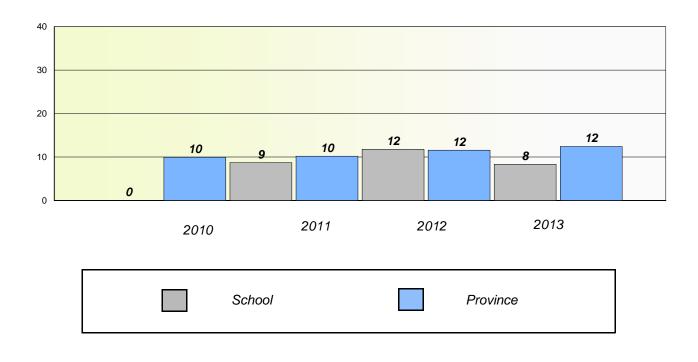

#### District 3 - Nova Central

School #: 125 Copper Ridge Academy

**Participation Rates** 

**Demand Writing** 

\* Reading score is composite of Non Fiction and Poetry.