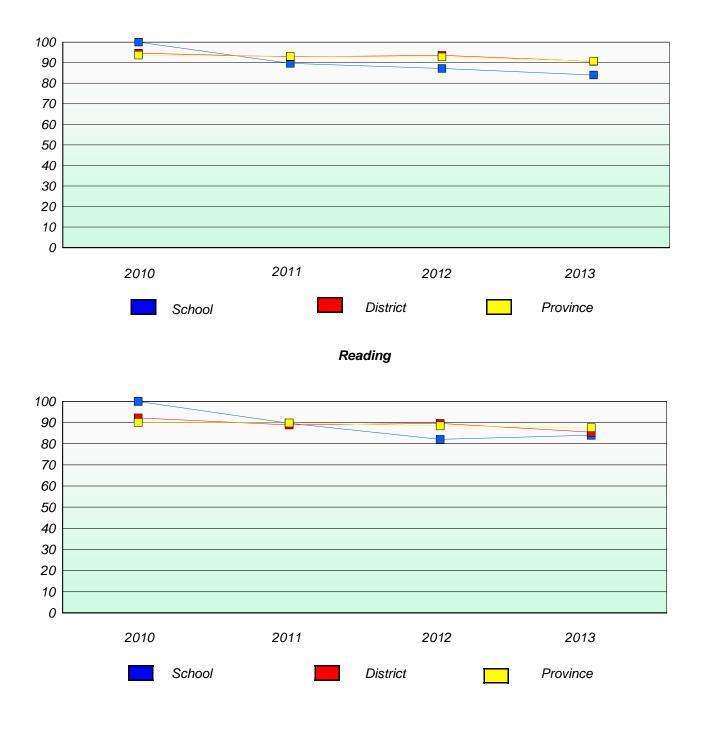

### District 3 - Nova Central

School #: 125 Copper Ridge Academy

# Exemption/Unknown Rates

### **Demand Writing**



# Reading



\* Reading score is composite of Non Fiction and Poetry.



#### District 3 - Nova Central

School #: 125 Copper Ridge Academy

**Participation Rates** 

**Demand Writing** 



\* Reading score is composite of Non Fiction and Poetry.



#### District 3 - Nova Central

School #: 132 Botwood Collegiate

# Exemption/Unknown Rates

### **Demand Writing**



### Reading



\* Reading score is composite of Non Fiction and Poetry.



#### District 3 - Nova Central

School #: 132 Botwood Collegiate

**Participation Rates** 

**Demand Writing** 



\* Reading score is composite of Non Fiction and Poetry.



School #: 138 Victoria Academy

## Exemption/Unknown Rates

### **Demand Writing**

School data with 5 or fewer students withheld for reasons of confidentiality.

2010 2011 2012 2013

Reading

School data with 5 or fewer students withheld for reasons of confidentiality.



\* Reading score is composite of Non Fiction and Poetry.



School #: 138 Victoria Academy

# *