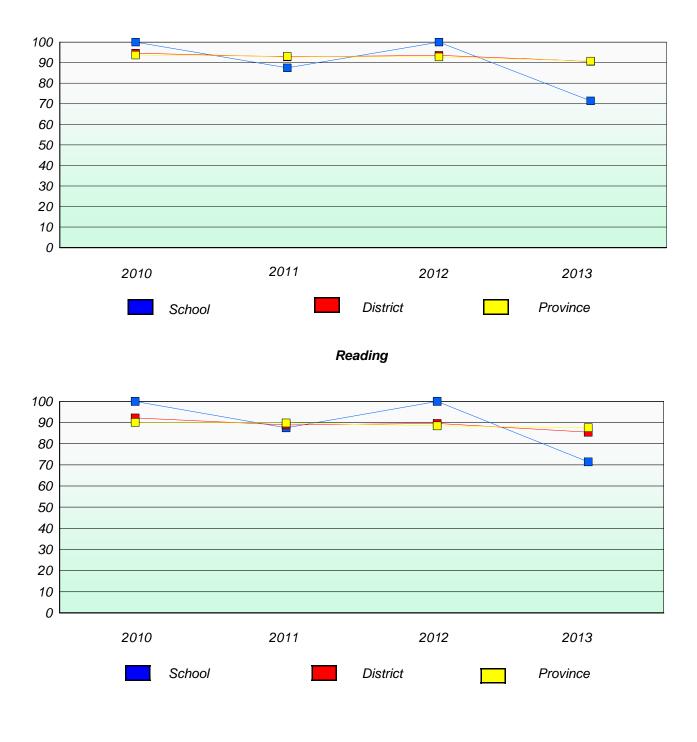

#### District 3 - Nova Central

School #: 132 Botwood Collegiate

### Reading

\* Reading score is composite of Non Fiction and Poetry.

#### District 3 - Nova Central

School #: 132 Botwood Collegiate

**Participation Rates** 

**Demand Writing** 

\* Reading score is composite of Non Fiction and Poetry.

School #: 138 Victoria Academy