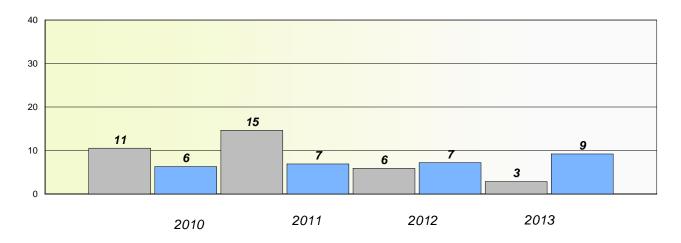

#### District 3 - Nova Central

School #: 125 Copper Ridge Academy

**Participation Rates** 

**Demand Writing** 

\* Reading score is composite of Non Fiction and Poetry.