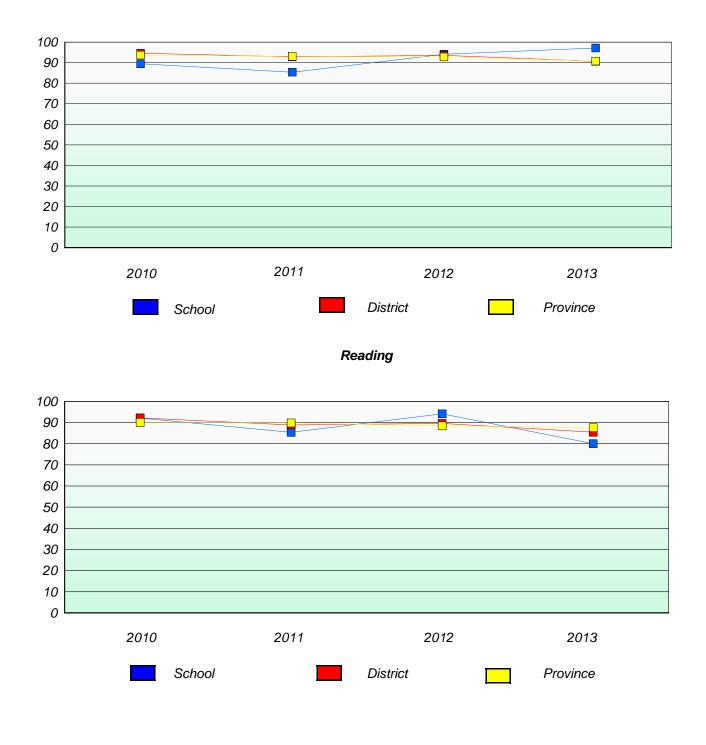

### District 3 - Nova Central

School #: 125 Copper Ridge Academy

# Reading

\* Reading score is composite of Non Fiction and Poetry.

#### District 3 - Nova Central

School #: 125 Copper Ridge Academy

**Participation Rates** 

**Demand Writing** 

\* Reading score is composite of Non Fiction and Poetry.